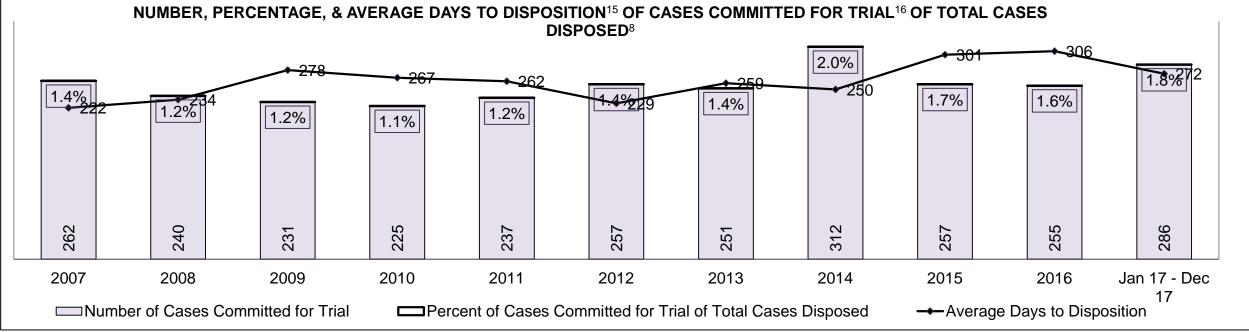

PROVINCIAL DASHBOARD

PROVINCIAL DASHBOARD

PROVINCIAL DASHBOARD

#### PERCENTAGE OF DISPOSED CASES<sup>8</sup> BY MONTHS TO DISPOSITION<sup>10</sup>

PROVINCIAL DASHBOARD

| Cases Disposed <sup>8</sup> by Phase an | d Percentage of | In-Custody | / <sup>11</sup> , Out-of-C | Custody <sup>12</sup> Ca | ises at Cas | e Dispositio | on      |         |         |         |                    |
|-----------------------------------------|-----------------|------------|----------------------------|--------------------------|-------------|--------------|---------|---------|---------|---------|--------------------|
| Phases                                  | 2007            | 2008       | 2009                       | 2010                     | 2011        | 2012         | 2013    | 2014    | 2015    | 2016    | Jan 17 -<br>Dec 17 |
| At Trial With Trial                     | 15,721          | 14,924     | 14,281                     | 13,333                   | 12,913      | 12,507       | 11,635  | 10,711  | 9,759   | 9,325   | 9,209              |
| In-Custody                              | 13%             | 13%        | 14%                        | 16%                      | 15%         | 17%          | 16%     | 15%     | 15%     | 14%     | 14%                |
| Out-of-Custody                          | 87%             | 87%        | 86%                        | 84%                      | 85%         | 83%          | 84%     | 85%     | 85%     | 86%     | 86%                |
| At Trial Without Trial                  | 40,223          | 38,567     | 37,885                     | 35,859                   | 31,139      | 27,205       | 25,048  | 22,226  | 19,582  | 18,371  | 17,471             |
| In-Custody                              | 13%             | 13%        | 13%                        | 13%                      | 14%         | 15%          | 15%     | 14%     | 14%     | 14%     | 14%                |
| Out-of-Custody                          | 87%             | 87%        | 87%                        | 87%                      | 86%         | 85%          | 85%     | 86%     | 86%     | 86%     | 86%                |
| Before Trial                            | 214,126         | 216,849    | 217,749                    | 225,025                  | 212,794     | 207,335      | 194,998 | 177,161 | 175,908 | 179,464 | 187,457            |
| In-Custody                              | 25%             | 26%        | 24%                        | 22%                      | 22%         | 23%          | 23%     | 22%     | 23%     | 23%     | 22%                |
| Out-of-Custody                          | 75%             | 74%        | 76%                        | 78%                      | 78%         | 77%          | 77%     | 78%     | 77%     | 77%     | 78%                |