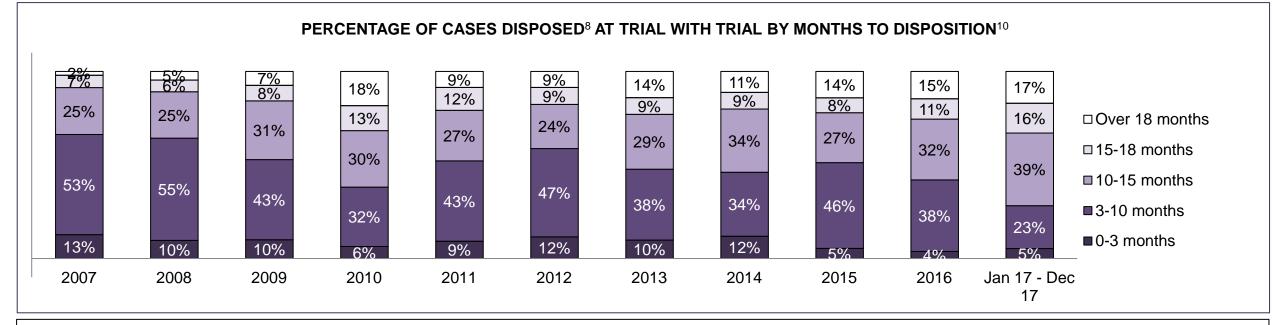

#### PERCENTAGE OF DISPOSED CASES<sup>8</sup> BY MONTHS TO DISPOSITION<sup>10</sup>

PROVINCIAL DASHBOARD

| Cases Disposed <sup>8</sup> by Phase an | d Percentage of | In-Custody | / <sup>11</sup> , Out-of-C | Custody <sup>12</sup> Ca | ises at Cas | e Dispositio | on      |         |         |         |                    |
|-----------------------------------------|-----------------|------------|----------------------------|--------------------------|-------------|--------------|---------|---------|---------|---------|--------------------|
| Phases                                  | 2007            | 2008       | 2009                       | 2010                     | 2011        | 2012         | 2013    | 2014    | 2015    | 2016    | Jan 17 -<br>Dec 17 |
| At Trial With Trial                     | 15,721          | 14,924     | 14,281                     | 13,333                   | 12,913      | 12,507       | 11,635  | 10,711  | 9,759   | 9,325   | 9,209              |
| In-Custody                              | 13%             | 13%        | 14%                        | 16%                      | 15%         | 17%          | 16%     | 15%     | 15%     | 14%     | 14%                |
| Out-of-Custody                          | 87%             | 87%        | 86%                        | 84%                      | 85%         | 83%          | 84%     | 85%     | 85%     | 86%     | 86%                |
| At Trial Without Trial                  | 40,223          | 38,567     | 37,885                     | 35,859                   | 31,139      | 27,205       | 25,048  | 22,226  | 19,582  | 18,371  | 17,471             |
| In-Custody                              | 13%             | 13%        | 13%                        | 13%                      | 14%         | 15%          | 15%     | 14%     | 14%     | 14%     | 14%                |
| Out-of-Custody                          | 87%             | 87%        | 87%                        | 87%                      | 86%         | 85%          | 85%     | 86%     | 86%     | 86%     | 86%                |
| Before Trial                            | 214,126         | 216,849    | 217,749                    | 225,025                  | 212,794     | 207,335      | 194,998 | 177,161 | 175,908 | 179,464 | 187,457            |
| In-Custody                              | 25%             | 26%        | 24%                        | 22%                      | 22%         | 23%          | 23%     | 22%     | 23%     | 23%     | 22%                |
| Out-of-Custody                          | 75%             | 74%        | 76%                        | 78%                      | 78%         | 77%          | 77%     | 78%     | 77%     | 77%     | 78%                |