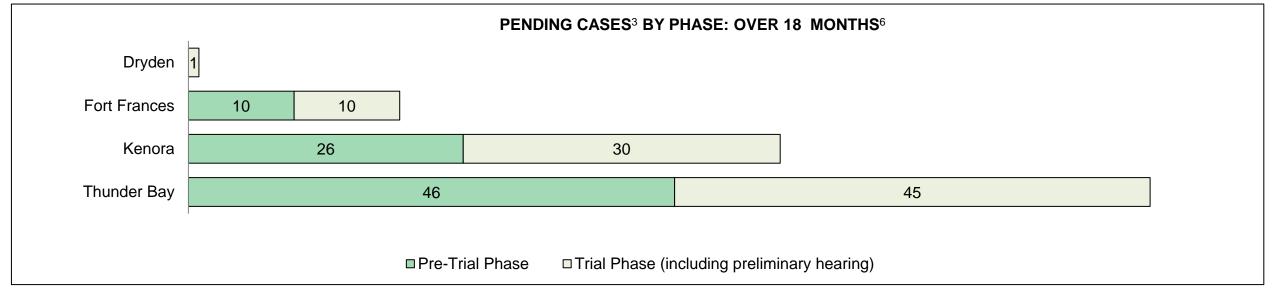

### ONTARIO COURT OF JUSTICE CRIMINAL MODERNIZATION COMMITTEE PROVINCIAL DASHBOARD CASES PENDING AS OF DECEMBER 31, 2017

|              |         | PENDING    | G CASES <sup>3</sup> BY PHA | SE: 15-18 MONTHS <sup>6</sup>    |            |  |
|--------------|---------|------------|-----------------------------|----------------------------------|------------|--|
| West         | 259     | 260        |                             |                                  |            |  |
| Toronto      |         | 566        |                             | 402                              |            |  |
| North West   | 76 47   |            |                             |                                  |            |  |
| North East   | 96 85   |            |                             |                                  |            |  |
| East         | 250     |            | 655                         |                                  |            |  |
| Central West |         | 643        |                             | 449                              |            |  |
| Central East | 206     | 443        |                             |                                  |            |  |
|              | □Pre-Ti | rial Phase | □Trial                      | Phase (including preliminary h   | earing)    |  |
|              |         | PENDIN     | IG CASES <sup>3</sup> BY PH | ASE: OVER 18 MONTHS <sup>6</sup> |            |  |
| West         | 215     | 375        |                             |                                  |            |  |
| Toronto      | 68      | 1          |                             | 623                              |            |  |
| North West   | 82 86   |            |                             |                                  |            |  |
| North East   | 126 123 |            |                             |                                  |            |  |
| East         | 263     | 672        |                             |                                  |            |  |
| Central West |         | 730        |                             | 779                              |            |  |
| Central East | 222     | 586        |                             |                                  |            |  |
|              | □Pre-Ti | rial Phase | □Tr                         | ial Phase (including preliminar  | y hearing) |  |