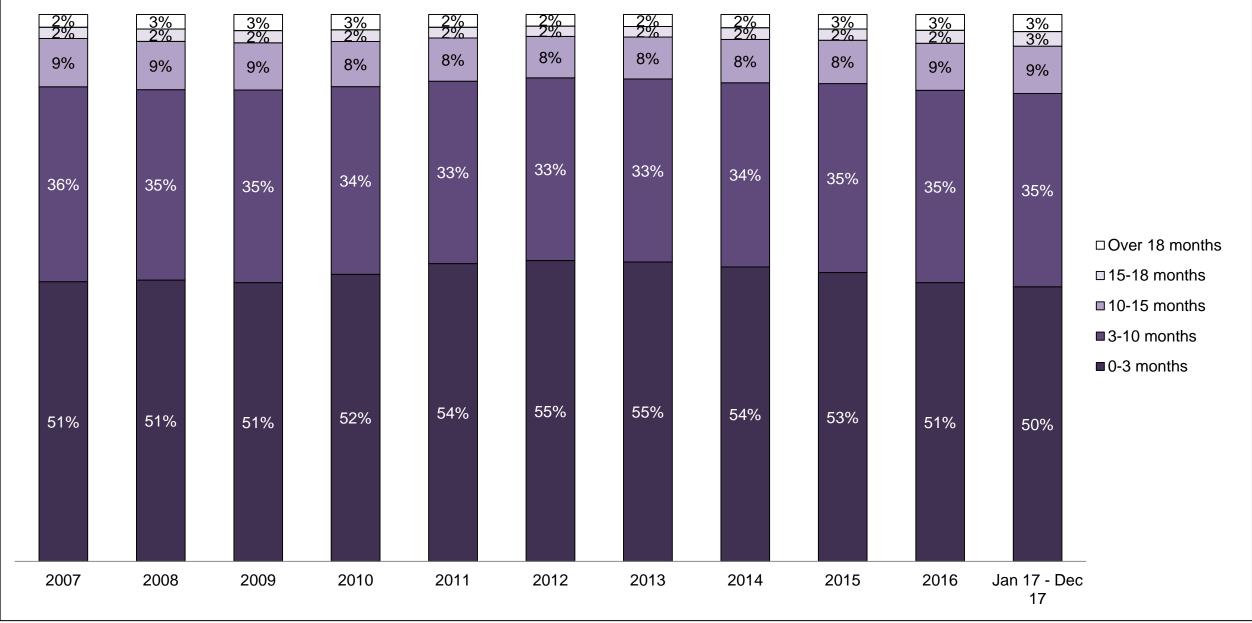

|                    | Cases Pending <sup>3</sup> as of December 31, 2017 | Percent | Cases <sup>1</sup> | Cases in the Pre-Trial<br>Phase <sup>4</sup> | <b>Cases in the Trial</b><br><b>Phase</b> <sup>5</sup> (including<br>preliminary hearing) |
|--------------------|----------------------------------------------------|---------|--------------------|----------------------------------------------|-------------------------------------------------------------------------------------------|
|                    | 0-8 months                                         | 68.9%   | 69,417             | 67,497                                       | 1,920                                                                                     |
| Age of All Pending | 8-10 months                                        | 8.0%    | 8,023              | 6,508                                        | 1,515                                                                                     |
| Cases <sup>6</sup> | 10-15 months                                       | 13.2%   | 13,259             | 8,148                                        | 5,111                                                                                     |
| Cases              | 15-18 months                                       | 4.4%    | 4,437              | 2,096                                        | 2,341                                                                                     |
|                    | Over 18 months                                     | 5.5%    | 5,563              | 2,319                                        | 3,244                                                                                     |
| Total              |                                                    | 100.0%  | 100,699            | 86,568                                       | 14,131                                                                                    |

|                    | Cases Pending <sup>3</sup> as of December 31, 2017 | Percent | Cases <sup>1</sup> | Cases in the Pre-Trial<br>Phase <sup>4</sup> | <b>Cases in the Trial</b><br><b>Phase</b> <sup>5</sup> (including<br>preliminary hearing) |
|--------------------|----------------------------------------------------|---------|--------------------|----------------------------------------------|-------------------------------------------------------------------------------------------|
|                    | 0-8 months                                         | 69.7%   | 11,066             | 10,762                                       | 304                                                                                       |
| Age of All Pending | 8-10 months                                        | 6.7%    | 1,071              | 833                                          | 238                                                                                       |
|                    | 10-15 months                                       | 14.4%   | 2,283              | 962                                          | 1,321                                                                                     |
| Cases              | 15-18 months                                       | 4.1%    | 649                | 206                                          | 443                                                                                       |
|                    | Over 18 months                                     | 5.1%    | 808                | 222                                          | 586                                                                                       |
| Total              |                                                    | 100.0%  | 15,877             | 12,985                                       | 2,892                                                                                     |

|                    | Cases Pending <sup>3</sup> as of December 31, 2017 | Percent | Cases <sup>1</sup> | Cases in the Pre-Trial<br>Phase <sup>4</sup> | Cases in the Trial<br>Phase <sup>5</sup> (including<br>preliminary hearing) |
|--------------------|----------------------------------------------------|---------|--------------------|----------------------------------------------|-----------------------------------------------------------------------------|
|                    | 0-8 months                                         | 74.3%   | 2,626              | 2,549                                        | 77                                                                          |
| Age of All Pending | 8-10 months                                        | 6.5%    | 230                | 162                                          | 68                                                                          |
| Cases <sup>6</sup> | 10-15 months                                       | 11.0%   | 390                | 175                                          | 215                                                                         |
| Cases              | 15-18 months                                       | 3.9%    | 138                | 50                                           | 88                                                                          |
|                    | Over 18 months                                     | 4.2%    | 149                | 28                                           | 121                                                                         |
| Total              |                                                    | 100.0%  | 3,533              | 2,964                                        | 569                                                                         |

|                    | Cases Pending <sup>3</sup> as of December 31, 2017 | Percent | Cases <sup>1</sup> | Cases in the Pre-Trial<br>Phase <sup>4</sup> | Cases in the Trial<br>Phase <sup>5</sup> (including<br>preliminary hearing) |
|--------------------|----------------------------------------------------|---------|--------------------|----------------------------------------------|-----------------------------------------------------------------------------|
|                    | 0-8 months                                         | 71.2%   | 296                | 292                                          | 4                                                                           |
| Age of All Pending | 8-10 months                                        | 7.7%    | 32                 | 20                                           | 12                                                                          |
| Cases <sup>6</sup> | 10-15 months                                       | 14.9%   | 62                 | 26                                           | 36                                                                          |
| Cases              | 15-18 months                                       | 3.4%    | 14                 | 3                                            | 11                                                                          |
|                    | Over 18 months                                     | 2.9%    | 12                 | 3                                            | 9                                                                           |
| Total              |                                                    | 100.0%  | 416                | 344                                          | 72                                                                          |