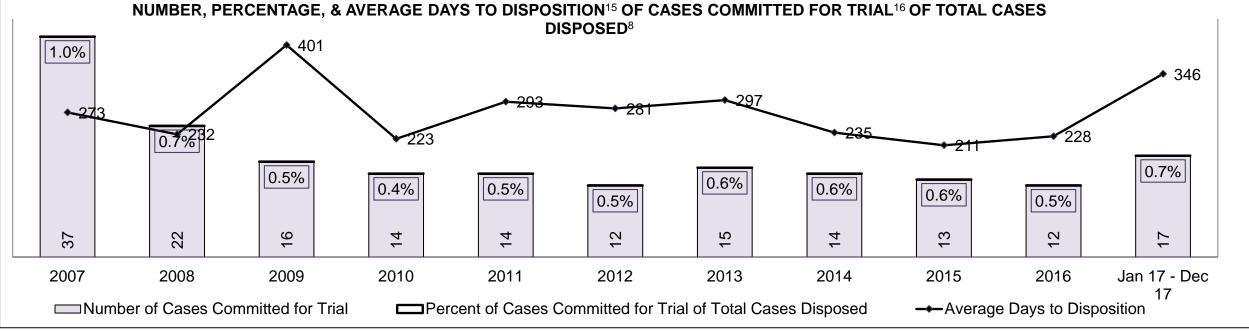

| 13%  | 12%  | 11%  | 11%  | 14%  | 13%  | 11%  | 10%  | 9%                 |
| Administration of Justice                  | 22%  | 22%  | 17%  | 14%  | 14%  | 18%  | 16%  | 16%  | 17%  | 18%  | 11%                |
| Other Criminal Code                        | 4%   | 5%   | 8%   | 4%   | 4%   | 7%   | 5%   | 5%   | 4%   | 5%   | 2%                 |
| Criminal Code Traffic                      | 9%   | 8%   | 9%   | 9%   | 6%   | 5%   | 12%  | 5%   | 9%   | 5%   | 10%                |
| Federal Statute                            | 10%  | 10%  | 8%   | 12%  | 8%   | 7%   | 4%   | 8%   | 3%   | 8%   | 10%                |
| Total                                      | 100% | 100% | 100% | 100% | 100% | 100% | 100% | 100% | 100% | 100% | 100%               |

SAULT STE MARIE DASHBOARD





SAULT STE MARIE DASHBOARD

### ONTARIO COURT OF JUSTICE CRIMINAL MODERNIZATION COMMITTEE SAULT STE MARIE DASHBOARD CASES PENDING B1AS OF DECEMBER 31, 2017



| Pending Cases <sup>3</sup> by Pe | nding Age <sup>6</sup> and Percent | tage of Pending Cases | In-Custody <sup>17</sup> and Out-c | of-Custody <sup>18</sup> |            |       |
|----------------------------------|------------------------------------|-----------------------|------------------------------------|--------------------------|------------|-------|
| Court Location                   | Over 18 months                     | 15-18 months          | 10-15 months                       | 8-10 months              | 0-8 months | Total |
| SAULT STE MARIE                  | 49                                 | 34