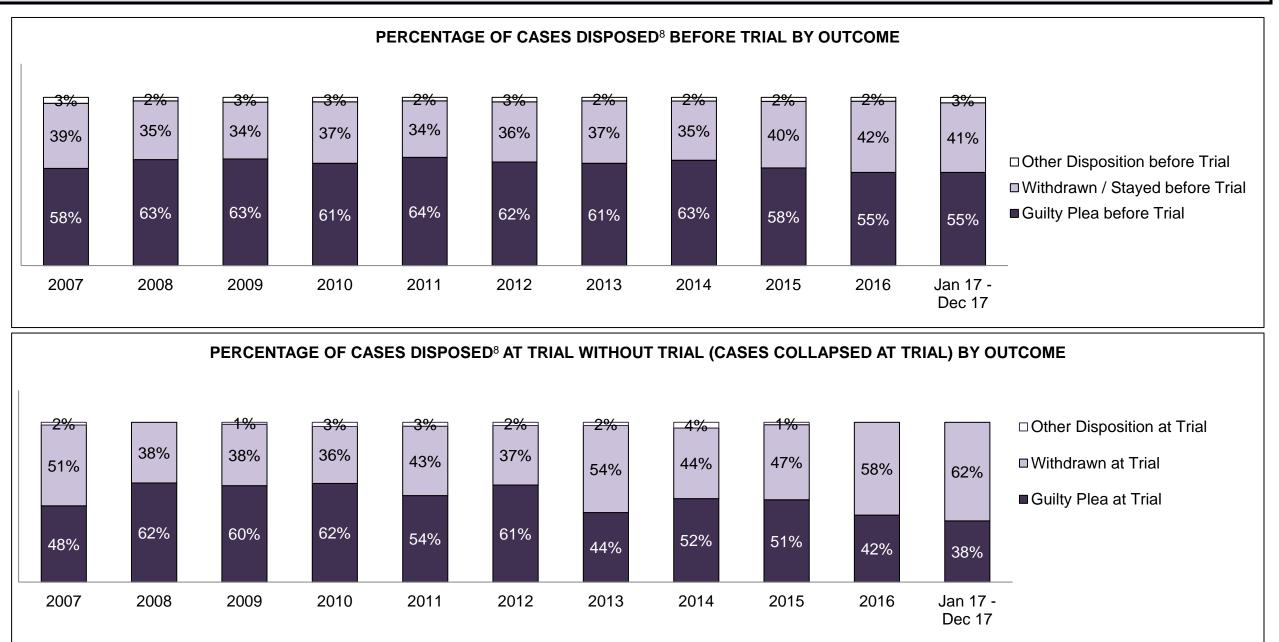

#### PERCENTAGE OF DISPOSED CASES<sup>8</sup> BY MONTHS TO DISPOSITION<sup>10</sup>

PROVINCIAL DASHBOARD

| Cases Disposed <sup>8</sup> by Phase an | d Percentage of | In-Custody | / <sup>11</sup> , Out-of-C | Custody <sup>12</sup> Ca | ises at Cas | e Dispositio | on      |         |         |         |                    |
|-----------------------------------------|-----------------|------------|----------------------------|--------------------------|-------------|--------------|---------|---------|---------|---------|--------------------|
| Phases                                  | 2007            | 2008       | 2009                       | 2010                     | 2011        | 2012         | 2013    | 2014    | 2015    | 2016    | Jan 17 -<br>Dec 17 |
| At Trial With Trial                     | 15,721          | 14,924     | 14,281                     | 13,333                   | 12,913      | 12,507       | 11,635  | 10,711  | 9,759   | 9,325   | 9,209              |
| In-Custody                              | 13%             | 13%        | 14%                        | 16%                      | 15%         | 17%          | 16%     | 15%     | 15%     | 14%     | 14%                |
| Out-of-Custody                          | 87%             | 87%        | 86%                        | 84%                      | 85%         | 83%          | 84%     | 85%     | 85%     | 86%     | 86%                |
| At Trial Without Trial                  | 40,223          | 38,567     | 37,885                     | 35,859                   | 31,139      | 27,205       | 25,048  | 22,226  | 19,582  | 18,371  | 17,471             |
| In-Custody                              | 13%             | 13%        | 13%                        | 13%                      | 14%         | 15%          | 15%     | 14%     | 14%     | 14%     | 14%                |
| Out-of-Custody                          | 87%             | 87%        | 87%                        | 87%                      | 86%         | 85%          | 85%     | 86%     | 86%     | 86%     | 86%                |
| Before Trial                            | 214,126         | 216,849    | 217,749                    | 225,025                  | 212,794     | 207,335      | 194,998 | 177,161 | 175,908 | 179,464 | 187,457            |
| In-Custody                              | 25%             | 26%        | 24%                        | 22%                      | 22%         | 23%          | 23%     | 22%     | 23%     | 23%     | 22%                |
| Out-of-Custody                          | 75%             | 74%        | 76%                        | 78%                      | 78%         | 77%          | 77%     | 78%     | 77%     | 77%     | 78%                |