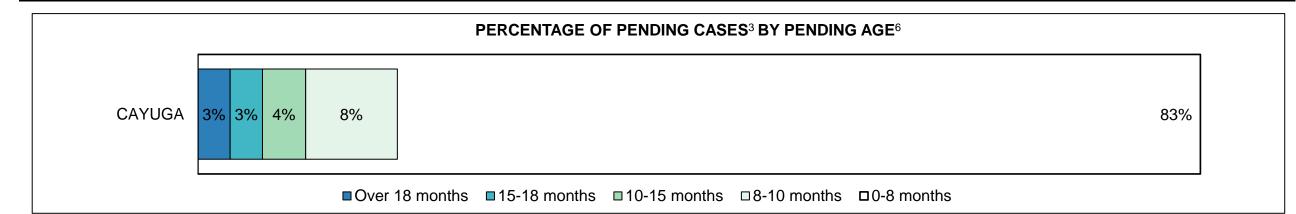

|                    | Cases Pending <sup>3</sup> as of December 31, 2017 | Percent | Cases <sup>1</sup> | Cases in the Pre-Trial<br>Phase <sup>4</sup> | Cases in the Trial<br>Phase <sup>5</sup> (including<br>preliminary hearing) |
|--------------------|----------------------------------------------------|---------|--------------------|----------------------------------------------|-----------------------------------------------------------------------------|
|                    | 0-8 months                                         | 74.3%   | 2,626              | 2,549                                        | 77                                                                          |
| Age of All Pending | 8-10 months                                        | 6.5%    | 230                | 162                                          | 68                                                                          |
| Cases <sup>6</sup> | 10-15 months                                       | 11.0%   | 390                | 175                                          | 215                                                                         |
| Cases              | 15-18 months                                       | 3.9%    | 138                | 50                                           | 88                                                                          |
|                    | Over 18 months                                     | 4.2%    | 149                | 28                                           | 121                                                                         |
| Total              |                                                    | 100.0%  | 3,533              | 2,964                                        | 569                                                                         |