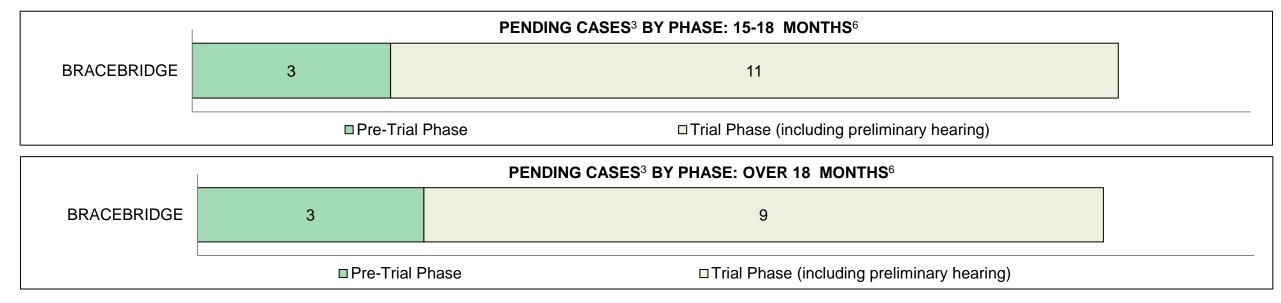

|                    | Cases Pending <sup>3</sup> as of December 31, 2017 | Percent | Cases <sup>1</sup> | Cases in the Pre-Trial<br>Phase <sup>4</sup> | Cases in the Trial<br>Phase <sup>5</sup> (including<br>preliminary hearing) |
|--------------------|----------------------------------------------------|---------|--------------------|----------------------------------------------|-----------------------------------------------------------------------------|
|                    | 0-8 months                                         | 71.2%   | 296                | 292                                          | 4                                                                           |
| Age of All Pending | 8-10 months                                        | 7.7%    | 32                 | 20                                           | 12                                                                          |
| Cases <sup>6</sup> | 10-15 months                                       | 14.9%   | 62                 | 26                                           | 36                                                                          |
| Cases              | 15-18 months                                       | 3.4%    | 14                 | 3                                            | 11                                                                          |
|                    | Over 18 months                                     | 2.9%    | 12                 | 3                                            | 9                                                                           |
| Total              |                                                    | 100.0%  | 416                | 344                                          | 72                                                                          |