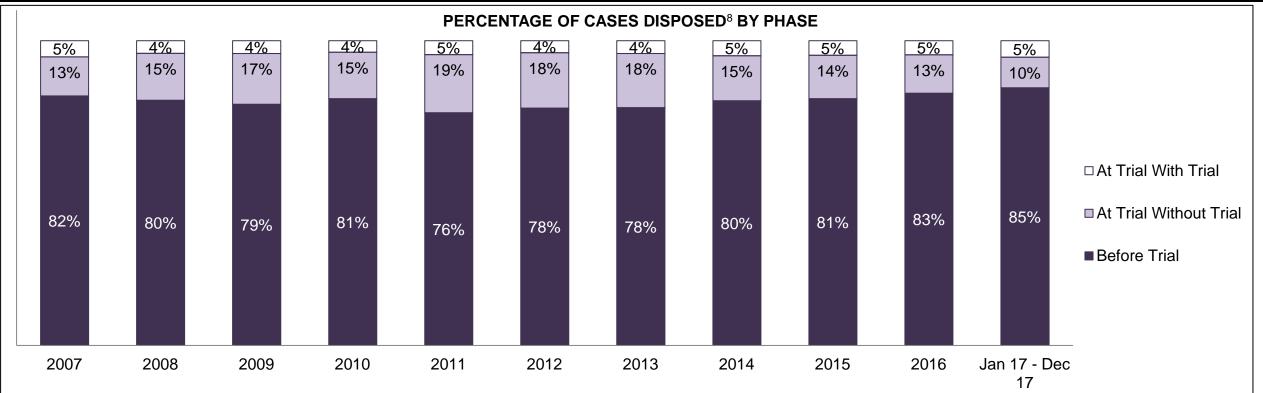

#### PERCENTAGE OF DISPOSED CASES<sup>8</sup> BY MONTHS TO DISPOSITION<sup>10</sup>

PROVINCIAL DASHBOARD

| Cases Disposed <sup>8</sup> by Phase an | d Percentage of | In-Custody | / <sup>11</sup> , Out-of-C | Custody <sup>12</sup> Ca | ises at Cas | e Dispositio | on      |         |         |         |                    |
|-----------------------------------------|-----------------|------------|----------------------------|--------------------------|-------------|--------------|---------|---------|---------|---------|--------------------|
| Phases                                  | 2007            | 2008       | 2009                       | 2010                     | 2011        | 2012         | 2013    | 2014    | 2015    | 2016    | Jan 17 -<br>Dec 17 |
| At Trial With Trial                     | 15,721          | 14,924     | 14,281                     | 13,333                   | 12,913      | 12,507       | 11,635  | 10,711  | 9,759   | 9,325   | 9,209              |
| In-Custody                              | 13%             | 13%        | 14%                        | 16%                      | 15%         | 17%          | 16%     | 15%     | 15%     | 14%     | 14%                |
| Out-of-Custody                          | 87%             | 87%        | 86%                        | 84%                      | 85%         | 83%          | 84%     | 85%     | 85%     | 86%     | 86%                |
| At Trial Without Trial                  | 40,223          | 38,567     | 37,885                     | 35,859                   | 31,139      | 27,205       | 25,048  | 22,226  | 19,582  | 18,371  | 17,471             |
| In-Custody                              | 13%             | 13%        | 13%                        | 13%                      | 14%         | 15%          | 15%     | 14%     | 14%     | 14%     | 14%                |
| Out-of-Custody                          | 87%             | 87%        | 87%                        | 87%                      | 86%         | 85%          | 85%     | 86%     | 86%     | 86%     | 86%                |
| Before Trial                            | 214,126         | 216,849    | 217,749                    | 225,025                  | 212,794     | 207,335      | 194,998 | 177,161 | 175,908 | 179,464 | 187,457            |
| In-Custody                              | 25%             | 26%        | 24%                        | 22%                      | 22%         | 23%          | 23%     | 22%     | 23%     | 23%     | 22%                |
| Out-of-Custody                          | 75%             | 74%        | 76%                        | 78%                      | 78%         | 77%          | 77%     | 78%     | 77%     | 77%     | 78%                |