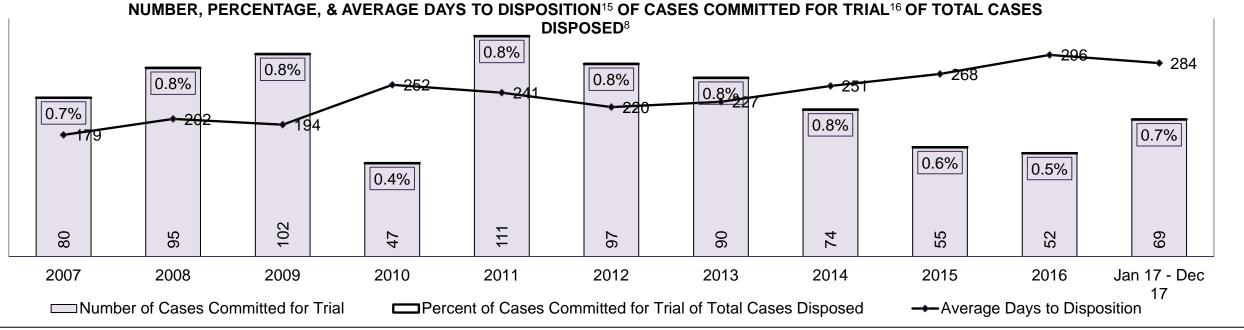

#### PERCENTAGE OF DISPOSED CASES<sup>8</sup> BY MONTHS TO DISPOSITION<sup>10</sup>

PROVINCIAL DASHBOARD

| Cases Disposed <sup>8</sup> by Phase an | d Percentage of | In-Custody | / <sup>11</sup> , Out-of-C | Custody <sup>12</sup> Ca | ises at Cas | e Dispositio | on      |         |         |         |                    |
|-----------------------------------------|-----------------|------------|----------------------------|--------------------------|-------------|--------------|---------|---------|---------|---------|--------------------|
| Phases                                  | 2007            | 2008       | 2009                       | 2010                     | 2011        | 2012         | 2013    | 2014    | 2015    | 2016    | Jan 17 -<br>Dec 17 |
| At Trial With Trial                     | 15,721          | 14,924     | 14,281                     | 13,333                   | 12,913      | 12,507       | 11,635  | 10,711  | 9,759   | 9,325   | 9,209              |
| In-Custody                              | 13%             | 13%        | 14%                        | 16%                      | 15%         | 17%          | 16%     | 15%     | 15%     | 14%     | 14%                |
| Out-of-Custody                          | 87%             | 87%        | 86%                        | 84%                      | 85%         | 83%          | 84%     | 85%     | 85%     | 86%     | 86%                |
| At Trial Without Trial                  | 40,223          | 38,567     | 37,885                     | 35,859                   | 31,139      | 27,205       | 25,048  | 22,226  | 19,582  | 18,371  | 17,471             |
| In-Custody                              | 13%             | 13%        | 13%                        | 13%                      | 14%         | 15%          | 15%     | 14%     | 14%     | 14%     | 14%                |
| Out-of-Custody                          | 87%             | 87%        | 87%                        | 87%                      | 86%         | 85%          | 85%     | 86%     | 86%     | 86%     | 86%                |
| Before Trial                            | 214,126         | 216,849    | 217,749                    | 225,025                  | 212,794     | 207,335      | 194,998 | 177,161 | 175,908 | 179,464 | 187,457            |
| In-Custody                              | 25%             | 26%        | 24%                        | 22%                      | 22%         | 23%          | 23%     | 22%     | 23%     | 23%     | 22%                |
| Out-of-Custody                          | 75%             | 74%        | 76%                        | 78%                      | 78%         | 77%          | 77%     | 78%     | 77%     | 77%     | 78%                |

PROVINCIAL DASHBOARD

PROVINCIAL DASHBOARD

| Percentage of Cases Disposed <sup>8</sup> At Trial Without Trial (Collapse Rate At Trial <sup>2</sup> ) by Offence Group At Disposition |      |      |      |      |      |      |      |      |      |      |                    |
|-----------------------------------------------------------------------------------------------------------------------------------------|------|------|------|------|------|------|------|------|------|------|--------------------|
| Offence Group at Disposition <sup>14</sup>                                                                                              | 2007 | 2008 | 2009 | 2010 | 2011 | 2012 | 2013 | 2014 | 2015 | 2016 | Jan 17 -<br>Dec 17 |
| Crimes Against The Person                                                                                                               | 40%  | 41%  | 40%  | 40%  | 42%  | 43%  | 42%  | 42%  | 41%  | 43%  | 44%                |
| Crimes Against Property                                                                                                                 | 14%  | 13%  | 13%  | 13%  | 12%  | 11%  | 12%  | 11%  | 11%  | 10%  | 10%                |
| Administration of Justice                                                                                                               | 14%  | 14%  | 14%  | 13%  | 13%  | 13%  | 13%  | 12%  | 13%  | 13%  | 12%                |
| Other Criminal Code                                                                                                                     | 6%   | 6%   | 6%   | 6%   | 6%   | 6%   | 6%   | 6%   | 6%   | 6%   | 6%                 |
| Criminal Code Traffic                                                                                                                   | 16%  | 16%  | 18%  | 18%  | 14%  | 15%  | 16%  | 16%  | 16%  | 16%  | 17%                |
| Federal Statute                                                                                                                         | 10%  | 9%   | 10%  | 10%  | 12%  | 12%  | 11%  | 12%  | 12%  | 12%  | 11%                |
| Total                                                                                                                                   | 100% | 100% | 100% | 100% | 100% | 100% | 100% | 100% | 100% | 100% | 100%               |