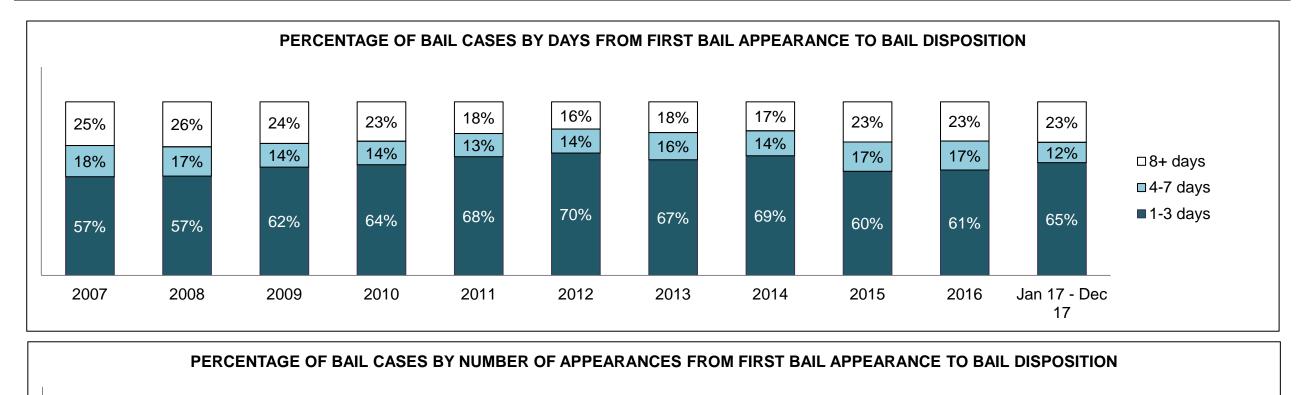

|              | Key I                                             | Madu:a                                 | Jan 17  | Dec 17             | 2014 Baseline | Change from 2014 |
|--------------|---------------------------------------------------|----------------------------------------|---------|--------------------|---------------|------------------|
|              | Keyl                                              | Metric                                 | Percent | Cases <sup>1</sup> | Median*       | Baseline Median  |
|              | Disposed cases that be                            | gan in the Bail Phase                  | 45.9%   | 98,312             | 44.0%         | 1.9%             |
|              | Bail cases with a bail                            | Total                                  | 57.6%   | 56,646             | 56.6%         | 1.0%             |
|              |                                                   | Bail Disposition with 1 appearance     | 54.7%   | 30,973             | 51.4%         | 3.2%             |
| Bail         | or bail denied)                                   | Bail Disposition in 1-3 days           | 72.1%   | 40,830             | 72.5%         | -0.4%            |
| Dall         | Bail cases with no bail<br>disposition but with a | Total                                  | 42.4%   | 41,666             | 43.4%         | -1.0%            |
|              |                                                   | Case disposition in 1-3 appearances    | 28.8%   | 12,010             | 35.0%         | -6.2%            |
|              | case disposition                                  | Case disposition in 0-3 months         | 72.3%   | 30,118             | 76.5%         | -4.2%            |
|              | case disposition                                  | Case disposition rate before trial     | 92.5%   | 38,546             | 90.5%         | 2.0%             |
|              |                                                   |                                        |         |                    |               |                  |
|              | Disposition rate (include                         | es bail cases with case dispositions)  | 87.5%   | 187,457            | 84.3%         | 3.2%             |
| Before Trial | Disposed within 1-3 app                           | pearances (net of bench warrant cases) | 35.7%   | 53,678             | 42.7%         | -7.0%            |
|              | Disposed within 0-3 mo                            | nths (net of bench warrant cases)      | 56.1%   | 84,298             | 61.7%         | -5.6%            |
|              |                                                   |                                        |         |                    |               |                  |
| Trial        | Collapse Rate at Trial <sup>2</sup>               |                                        | 65.5%   | 17,471             | 67.5%         | -2.0%            |

|              | Kard                                              |                                        | Jan 17  | - Dec 17           | 2014 Baseline    | Change from 2014 |
|--------------|---------------------------------------------------|----------------------------------------|---------|--------------------|------------------|------------------|
|              | Keyi                                              | Metric                                 | Percent | Cases <sup>1</sup> | Regional Median* | Regional Median  |
|              | Disposed cases that be                            | gan in the Bail Phase                  | 33.9%   | 12,100             | 32.5%            | 1.4%             |
|              | Bail cases with a bail                            | Total                                  | 58.5%   | 7,078              | 53.7%            | 4.8%             |
|              | outcome (bail granted                             | Bail Disposition with 1 appearance     | 54.8%   | 3,880              | 52.5%            | 2.3%             |
| Deil         | or bail denied)                                   | Bail Disposition in 1-3 days           | 72.6%   | 5,138              | 72.9%            | -0.3%            |
| Bail         | Bail cases with no bail<br>disposition but with a | Total                                  | 41.5%   | 5,022              | 46.3%            | -4.8%            |
|              |                                                   | Case disposition in 1-3 appearances    | 31.7%   | 1,590              | 38.7%            | -7.0%            |
|              | case disposition                                  | Case disposition in 0-3 months         | 76.1%   | 3,821              | 79.1%            | -3.0%            |
|              | case disposition                                  | Case disposition rate before trial     | 94.1%   | 4,724              | 92.8%            | 1.3%             |
|              |                                                   |                                        |         |                    |                  |                  |
|              | Disposition rate (include                         | es bail cases with case dispositions)  | 88.7%   | 31,627             | 88.7%            | 0.0%             |
| Before Trial | Disposed within 1-3 app                           | bearances (net of bench warrant cases) | 40.4%   | 10,691             | 46.0%            | -5.6%            |
|              | Disposed within 0-3 mo                            | nths (net of bench warrant cases)      | 56.8%   | 15,025             | 60.7%            | -3.9%            |
|              |                                                   |                                        |         |                    |                  |                  |
| Trial        | Collapse Rate at Trial <sup>2</sup>               |                                        | 60.5%   | 2,432              | 62.3%            | -1.8%            |