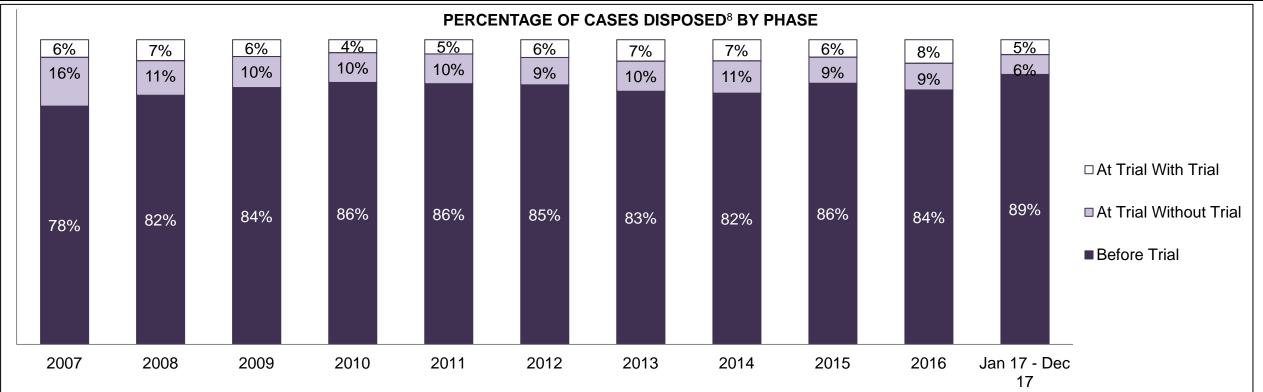

#### PERCENTAGE OF DISPOSED CASES<sup>8</sup> BY MONTHS TO DISPOSITION<sup>10</sup>

PROVINCIAL DASHBOARD

| Cases Disposed <sup>8</sup> by Phase an | d Percentage of | In-Custody | / <sup>11</sup> , Out-of-C | Custody <sup>12</sup> Ca | ises at Cas | e Dispositio | on      |         |         |         |                    |
|-----------------------------------------|-----------------|------------|----------------------------|--------------------------|-------------|--------------|---------|---------|---------|---------|--------------------|
| Phases                                  | 2007            | 2008       | 2009                       | 2010                     | 2011        | 2012         | 2013    | 2014    | 2015    | 2016    | Jan 17 -<br>Dec 17 |
| At Trial With Trial                     | 15,721          | 14,924     | 14,281                     | 13,333                   | 12,913      | 12,507       | 11,635  | 10,711  | 9,759   | 9,325   | 9,209              |
| In-Custody                              | 13%             | 13%        | 14%                        | 16%                      | 15%         | 17%          | 16%     | 15%     | 15%     | 14%     | 14%                |
| Out-of-Custody                          | 87%             | 87%        | 86%                        | 84%                      | 85%         | 83%          | 84%     | 85%     | 85%     | 86%     | 86%                |
| At Trial Without Trial                  | 40,223          | 38,567     | 37,885                     | 35,859                   | 31,139      | 27,205       | 25,048  | 22,226  | 19,582  | 18,371  | 17,471             |
| In-Custody                              | 13%             | 13%        | 13%                        | 13%                      | 14%         | 15%          | 15%     | 14%     | 14%     | 14%     | 14%                |
| Out-of-Custody                          | 87%             | 87%        | 87%                        | 87%                      | 86%         | 85%          | 85%     | 86%     | 86%     | 86%     | 86%                |
| Before Trial                            | 214,126         | 216,849    | 217,749                    | 225,025                  | 212,794     | 207,335      | 194,998 | 177,161 | 175,908 | 179,464 | 187,457            |
| In-Custody                              | 25%             | 26%        | 24%                        | 22%                      | 22%         | 23%          | 23%     | 22%     | 23%     | 23%     | 22%                |
| Out-of-Custody                          | 75%             | 74%        | 76%                        | 78%                      | 78%         | 77%          | 77%     | 78%     | 77%     | 77%     | 78%                |