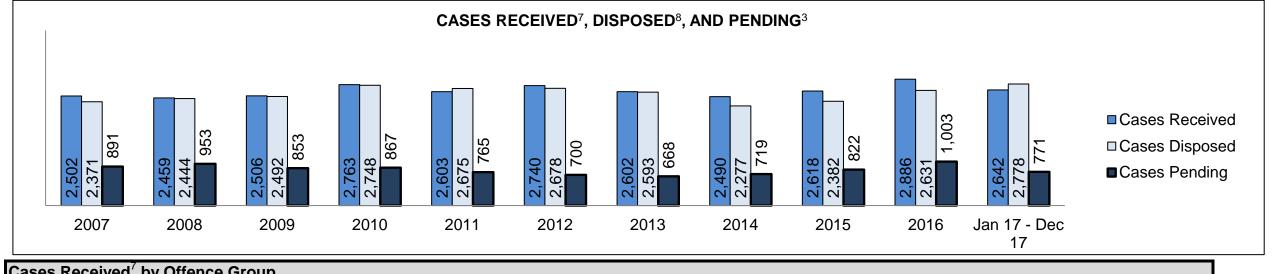

See Appendix 1 bookmark for footnote definitions.

\*See Appendix 2 bookmark for Cluster court designations.

PROVINCIAL DASHBOARD

| Cases Received' by Offence Group |        |        |        |        |        |        |        |        |        |        |                    |
|----------------------------------|--------|--------|--------|--------|--------|--------|--------|--------|--------|--------|--------------------|
| Offence Group <sup>9</sup>       | 2007   | 2008   | 2009   | 2010   | 2011   | 2012   | 2013   | 2014   | 2015   | 2016   | Jan 17 -<br>Dec 17 |
| Crimes Against The Person        | 73,632 | 71,537 | 71,586 | 70,116 | 67,886 | 65,387 | 59,842 | 56,409 | 57,092 | 58,698 | 60,456             |
| Crimes Against Property          | 60,463 | 59,980 | 61,024 | 60,311 | 56,486 | 56,335 | 51,562 | 49,067 | 49,149 | 49,773 | 51,222             |
| Administration of Justice        | 73,530 | 72,907 | 68,556 | 66,705 | 64,598 | 63,846 | 60,173 | 57,889 | 59,213 | 61,532 | 66,963             |
| Other Criminal Code              | 15,506 | 14,554 | 14,017 | 13,999 | 12,394 | 11,827 | 11,131 | 9,805  | 10,232 | 10,333 | 10,679             |
| Criminal Code Traffic            | 20,765 | 21,272 | 20,804 | 20,492 | 19,831 | 19,640 | 18,181 | 17,395 | 17,799 | 17,450 | 17,105             |
| Federal Statute                  | 32,856 | 33,486 | 32,424 | 34,020 | 32,172 | 30,228 | 28,251 | 24,703 | 23,175 | 20,395 | 19,373             |