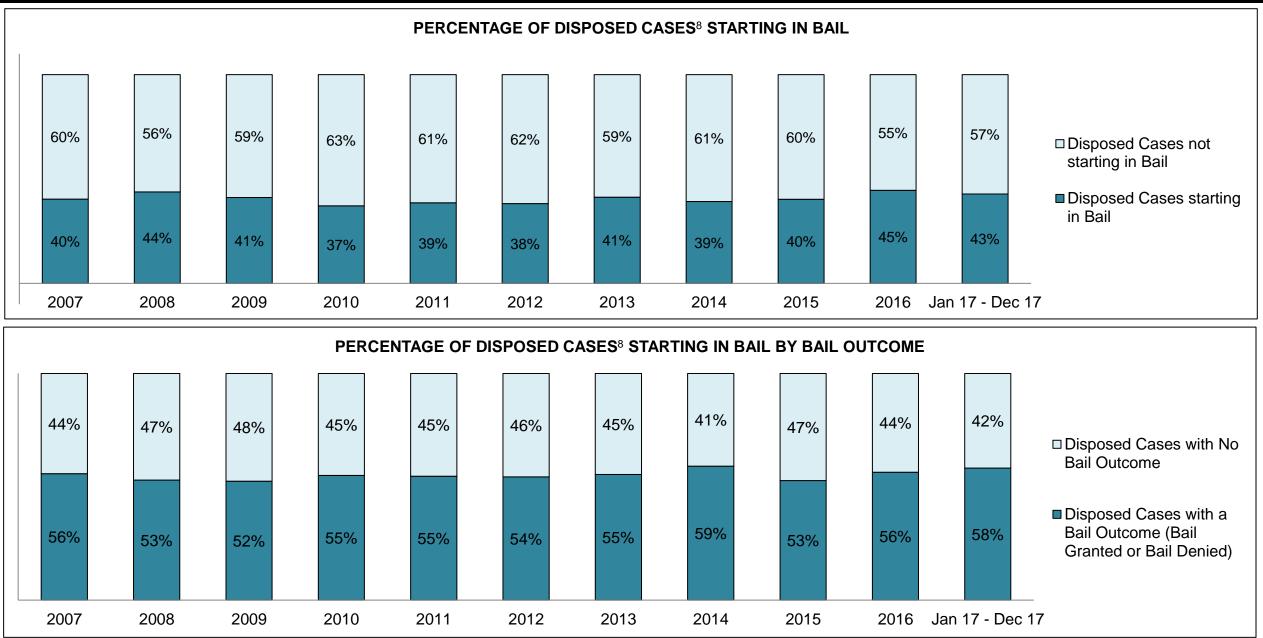

592  | 548  | 528  | 495  | 446  | 430  | 418  | 420  | 475  | 398                |
| Crimes Against Property                     | 338  | 357  | 367  | 365  | 335  | 294  | 237  | 277  | 288  | 271  | 213                |
| Administration of Justice                   | 512  | 507  | 470  | 457  | 414  | 389  | 374  | 351  | 296  | 319  | 226                |
| Other Criminal Code                         | 118  | 115  | 108  | 118  | 162  | 141  | 143  | 137  | 97   | 116  | 82                 |
| Criminal Code Traffic                       | 260  | 262  | 230  | 231  | 166  | 130  | 116  | 127  | 126  | 169  | 145                |
| Federal Statute                             | 401  | 507  | 479  | 476  | 429  | 438  | 314  | 376  | 321  | 314  | 271                |

CORNWALL DASHBOARD



CORNWALL DASHBOARD







CORNWALL DASHBOARD

#### PERCENTAGE OF DISPOSED CASES<sup>8</sup> BY MONTHS TO DISPOSITION<sup>10</sup>



CORNWALL DASHBOARD



| Phases                 | 2007  | 2008  | 2009  | 2010  | 2011  | 2012  | 2013  | 2014  | 2015  | 2016  | Jan 17 -<br>Dec 17 |
|------------------------|-------|-------|-------|-------|-------|-------|-------|-------|-------|-------|--------------------|
| At Trial With Trial    | 385   | 400   | 397   | 353   | 260   | 293   | 359   | 214   | 252   | 203   | 206                |
| In-Custody             | 12%   | 15%   | 12%   | 19%   | 12%   | 20%   | 17%   | 13%   | 11%   | 8%    | 9%                 |
| Out-of-Custody         | 88%   | 85%   | 88%   | 81%   | 88%   | 80%   | 83%   | 87%   | 89%   | 92%   | 91%                |
| A