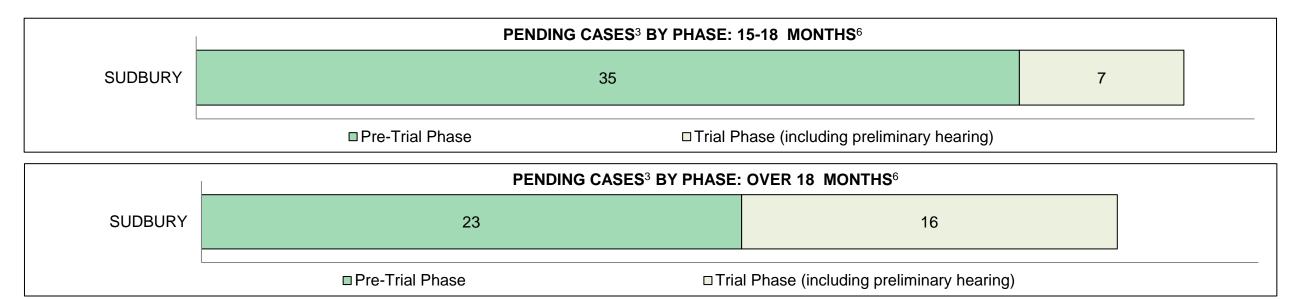

| 39                                                                                                                                               | 42           | 254          | 116         | 1,062      | 1,513 |  |  |  |  |  |  |  |  |
| In-Custody                       | 0%                                                                                                                                               | 2%           | 4%           | 7%          | 14%        | 11%   |  |  |  |  |  |  |  |  |
| Out-of-Custody                   | 100%                                                                                                                                             | 98%          | 96%          | 93%         | 86%        | 89%   |  |  |  |  |  |  |  |  |



SUDBURY DASHBOARD

|              | Kara I                                                  |                                        | Jan 17  | - Dec 17           |                      | Change from 2014 |
|--------------|---------------------------------------------------------|----------------------------------------|---------|--------------------|----------------------|------------------|
|              | Keyl                                                    | Metric                                 | Percent | Cases <sup>1</sup> | 2014 Cluster Median* | Cluster Median   |
|              | Disposed cases that be                                  | gan in the Bail Phase                  | 41.1%   | 1,141              | 42.6%                | -1.5%            |
|              | Bail c