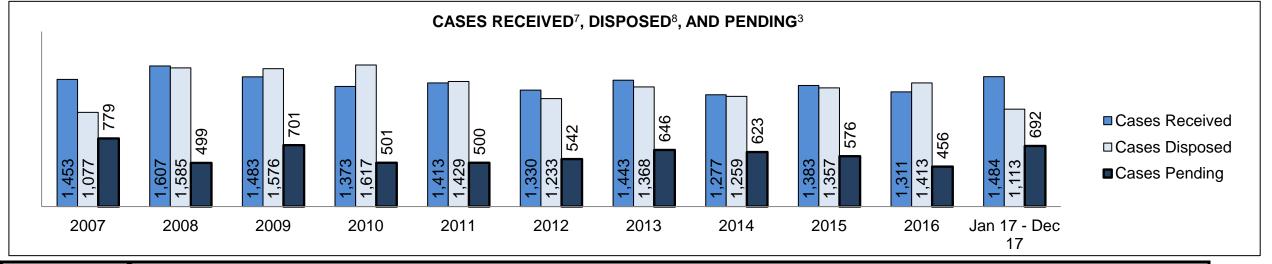

PROVINCIAL DASHBOARD

PROVINCIAL DASHBOARD

PROVINCIAL DASHBOARD

#### PERCENTAGE OF DISPOSED CASES<sup>8</sup> BY MONTHS TO DISPOSITION<sup>10</sup>

PROVINCIAL DASHBOARD

| Cases Disposed <sup>8</sup> by Phase an | d Percentage of | In-Custody | / <sup>11</sup> , Out-of-C | Custody <sup>12</sup> Ca | ises at Cas | e Dispositio | on      |         |         |         |                    |
|-----------------------------------------|-----------------|------------|----------------------------|--------------------------|-------------|--------------|---------|---------|---------|---------|--------------------|
| Phases                                  | 2007            | 2008       | 2009                       | 2010                     | 2011        | 2012         | 2013    | 2014    | 2015    | 2016    | Jan 17 -<br>Dec 17 |
| At Trial With Trial                     | 15,721          | 14,924     | 14,281                     | 13,333                   | 12,913      | 12,507       | 11,635  | 10,711  | 9,759   | 9,325   | 9,209              |
| In-Custody                              | 13%             | 13%        | 14%                        | 16%                      | 15%         | 17%          | 16%     | 15%     | 15%     | 14%     | 14%                |
| Out-of-Custody                          | 87%             | 87%        | 86%                        | 84%                      | 85%         | 83%          | 84%     | 85%     | 85%     | 86%     | 86%                |
| At Trial Without Trial                  | 40,223          | 38,567     | 37,885                     | 35,859                   | 31,139      | 27,205       | 25,048  | 22,226  | 19,582  | 18,371  | 17,471             |
| In-Custody                              | 13%             | 13%        | 13%                        | 13%                      | 14%         | 15%          | 15%     | 14%     | 14%     | 14%     | 14%                |
| Out-of-Custody                          | 87%             | 87%        | 87%                        | 87%                      | 86%         | 85%          | 85%     | 86%     | 86%     | 86%     | 86%                |
| Before Trial                            | 214,126         | 216,849    | 217,749                    | 225,025                  | 212,794     | 207,335      | 194,998 | 177,161 | 175,908 | 179,464 | 187,457            |
| In-Custody                              | 25%             | 26%        | 24%                        | 22%                      | 22%         | 23%          | 23%     | 22%     | 23%     | 23%     | 22%                |
| Out-of-Custody                          | 75%             | 74%        | 76%                        | 78%                      | 78%         | 77%          | 77%     | 78%     | 77%     | 77%     | 78%                |