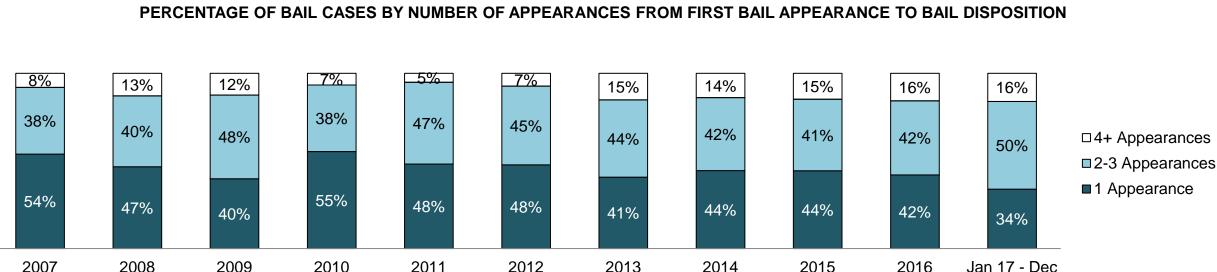

#### PERCENTAGE OF DISPOSED CASES<sup>8</sup> BY MONTHS TO DISPOSITION<sup>10</sup>

PROVINCIAL DASHBOARD

| Cases Disposed <sup>8</sup> by Phase an | d Percentage of | In-Custody | / <sup>11</sup> , Out-of-C | Custody <sup>12</sup> Ca | ises at Cas | e Dispositio | on      |         |         |         |                    |
|-----------------------------------------|-----------------|------------|----------------------------|--------------------------|-------------|--------------|---------|---------|---------|---------|--------------------|
| Phases                                  | 2007            | 2008       | 2009                       | 2010                     | 2011        | 2012         | 2013    | 2014    | 2015    | 2016    | Jan 17 -<br>Dec 17 |
| At Trial With Trial                     | 15,721          | 14,924     | 14,281                     | 13,333                   | 12,913      | 12,507       | 11,635  | 10,711  | 9,759   | 9,325   | 9,209              |
| In-Custody                              | 13%             | 13%        | 14%                        | 16%                      | 15%         | 17%          | 16%     | 15%     | 15%     | 14%     | 14%                |
| Out-of-Custody                          | 87%             | 87%        | 86%                        | 84%                      | 85%         | 83%          | 84%     | 85%     | 85%     | 86%     | 86%                |
| At Trial Without Trial                  | 40,223          | 38,567     | 37,885                     | 35,859                   | 31,139      | 27,205       | 25,048  | 22,226  | 19,582  | 18,371  | 17,471             |
| In-Custody                              | 13%             | 13%        | 13%                        | 13%                      | 14%         | 15%          | 15%     | 14%     | 14%     | 14%     | 14%                |
| Out-of-Custody                          | 87%             | 87%        | 87%                        | 87%                      | 86%         | 85%          | 85%     | 86%     | 86%     | 86%     | 86%                |
| Before Trial                            | 214,126         | 216,849    | 217,749                    | 225,025                  | 212,794     | 207,335      | 194,998 | 177,161 | 175,908 | 179,464 | 187,457            |
| In-Custody                              | 25%             | 26%        | 24%                        | 22%                      | 22%         | 23%          | 23%     | 22%     | 23%     | 23%     | 22%                |
| Out-of-Custody                          | 75%             | 74%        | 76%                        | 78%                      | 78%         | 77%          | 77%     | 78%     | 77%     | 77%     | 78%                |