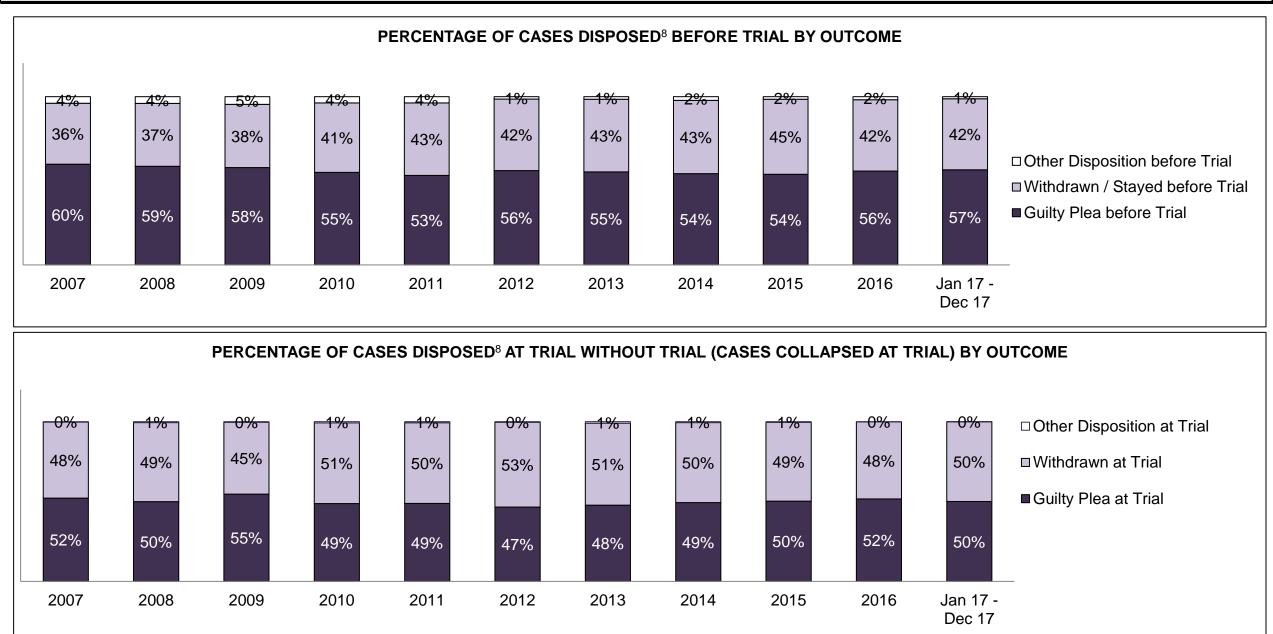

#### PERCENTAGE OF DISPOSED CASES<sup>8</sup> BY MONTHS TO DISPOSITION<sup>10</sup>

PROVINCIAL DASHBOARD

| Cases Disposed <sup>8</sup> by Phase an | d Percentage of | In-Custody | / <sup>11</sup> , Out-of-C | Custody <sup>12</sup> Ca | ises at Cas | e Dispositio | on      |         |         |         |                    |
|-----------------------------------------|-----------------|------------|----------------------------|--------------------------|-------------|--------------|---------|---------|---------|---------|--------------------|
| Phases                                  | 2007            | 2008       | 2009                       | 2010                     | 2011        | 2012         | 2013    | 2014    | 2015    | 2016    | Jan 17 -<br>Dec 17 |
| At Trial With Trial                     | 15,721          | 14,924     | 14,281                     | 13,333                   | 12,913      | 12,507       | 11,635  | 10,711  | 9,759   | 9,325   | 9,209              |
| In-Custody                              | 13%             | 13%        | 14%                        | 16%                      | 15%         | 17%          | 16%     | 15%     | 15%     | 14%     | 14%                |
| Out-of-Custody                          | 87%             | 87%        | 86%                        | 84%                      | 85%         | 83%          | 84%     | 85%     | 85%     | 86%     | 86%                |
| At Trial Without Trial                  | 40,223          | 38,567     | 37,885                     | 35,859                   | 31,139      | 27,205       | 25,048  | 22,226  | 19,582  | 18,371  | 17,471             |
| In-Custody                              | 13%             | 13%        | 13%                        | 13%                      | 14%         | 15%          | 15%     | 14%     | 14%     | 14%     | 14%                |
| Out-of-Custody                          | 87%             | 87%        | 87%                        | 87%                      | 86%         | 85%          | 85%     | 86%     | 86%     | 86%     | 86%                |
| Before Trial                            | 214,126         | 216,849    | 217,749                    | 225,025                  | 212,794     | 207,335      | 194,998 | 177,161 | 175,908 | 179,464 | 187,457            |
| In-Custody                              | 25%             | 26%        | 24%                        | 22%                      | 22%         | 23%          | 23%     | 22%     | 23%     | 23%     | 22%                |
| Out-of-Custody                          | 75%             | 74%        | 76%                        | 78%                      | 78%         | 77%          | 77%     | 78%     | 77%     | 77%     | 78%                |