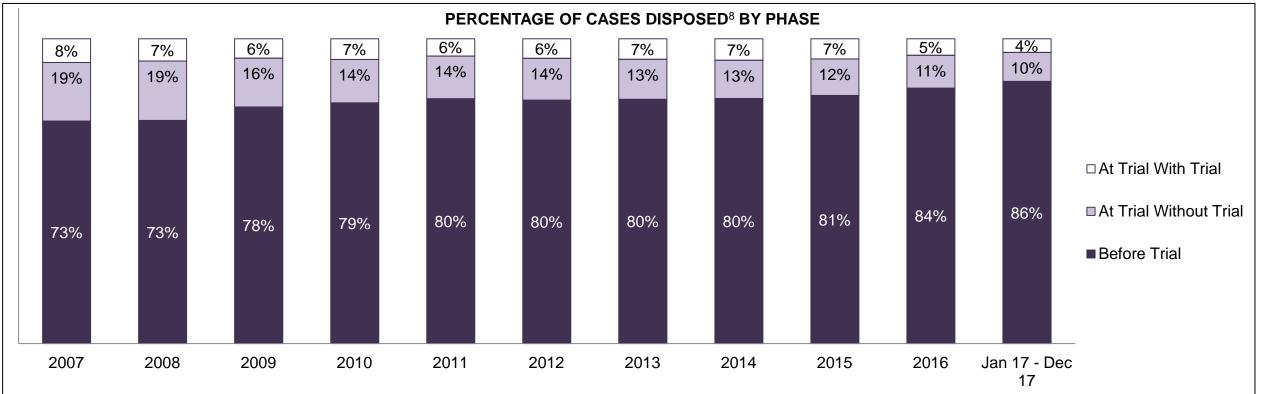

#### PERCENTAGE OF DISPOSED CASES<sup>8</sup> BY MONTHS TO DISPOSITION<sup>10</sup>

PROVINCIAL DASHBOARD

| Cases Disposed <sup>8</sup> by Phase an | d Percentage of | In-Custody | / <sup>11</sup> , Out-of-C | Custody <sup>12</sup> Ca | ises at Cas | e Dispositio | on      |         |         |         |                    |
|-----------------------------------------|-----------------|------------|----------------------------|--------------------------|-------------|--------------|---------|---------|---------|---------|--------------------|
| Phases                                  | 2007            | 2008       | 2009                       | 2010                     | 2011        | 2012         | 2013    | 2014    | 2015    | 2016    | Jan 17 -<br>Dec 17 |
| At Trial With Trial                     | 15,721          | 14,924     | 14,281                     | 13,333                   | 12,913      | 12,507       | 11,635  | 10,711  | 9,759   | 9,325   | 9,209              |
| In-Custody                              | 13%             | 13%        | 14%                        | 16%                      | 15%         | 17%          | 16%     | 15%     | 15%     | 14%     | 14%                |
| Out-of-Custody                          | 87%             | 87%        | 86%                        | 84%                      | 85%         | 83%          | 84%     | 85%     | 85%     | 86%     | 86%                |
| At Trial Without Trial                  | 40,223          | 38,567     | 37,885                     | 35,859                   | 31,139      | 27,205       | 25,048  | 22,226  | 19,582  | 18,371  | 17,471             |
| In-Custody                              | 13%             | 13%        | 13%                        | 13%                      | 14%         | 15%          | 15%     | 14%     | 14%     | 14%     | 14%                |
| Out-of-Custody                          | 87%             | 87%        | 87%                        | 87%                      | 86%         | 85%          | 85%     | 86%     | 86%     | 86%     | 86%                |
| Before Trial                            | 214,126         | 216,849    | 217,749                    | 225,025                  | 212,794     | 207,335      | 194,998 | 177,161 | 175,908 | 179,464 | 187,457            |
| In-Custody                              | 25%             | 26%        | 24%                        | 22%                      | 22%         | 23%          | 23%     | 22%     | 23%     | 23%     | 22%                |
| Out-of-Custody                          | 75%             | 74%        | 76%                        | 78%                      | 78%         | 77%          | 77%     | 78%     | 77%     | 77%     | 78%                |