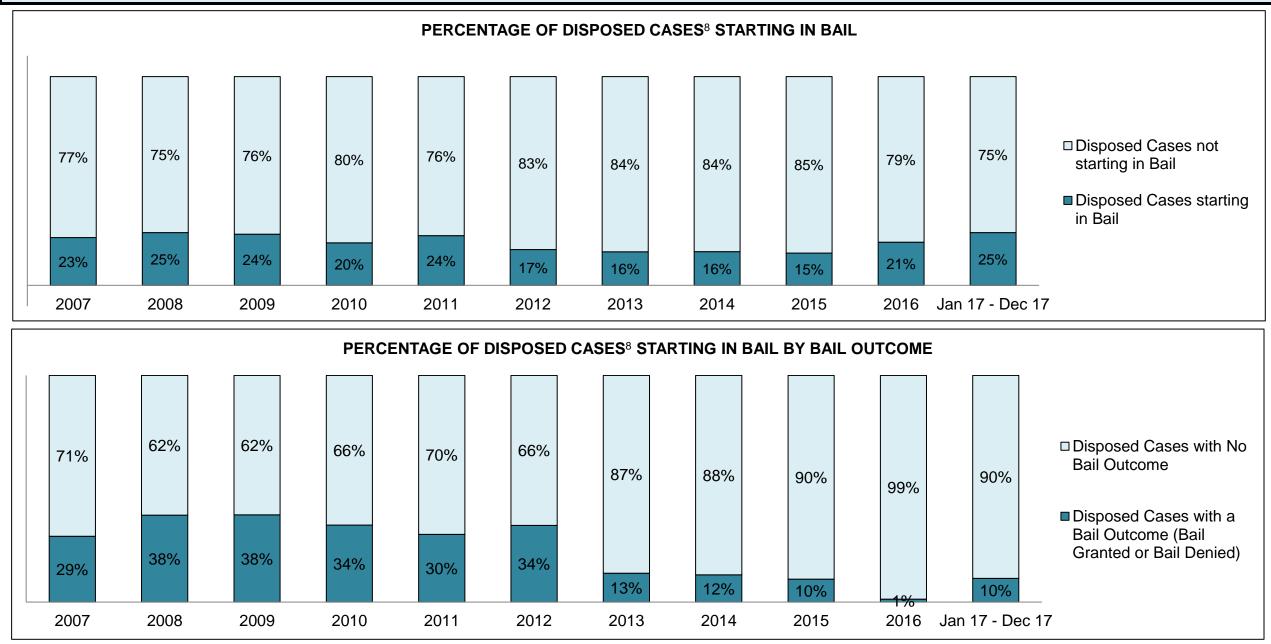

#### PERCENTAGE OF DISPOSED CASES<sup>8</sup> BY MONTHS TO DISPOSITION<sup>10</sup>

PROVINCIAL DASHBOARD

| Cases Disposed <sup>8</sup> by Phase an | d Percentage of | In-Custody | / <sup>11</sup> , Out-of-C | Custody <sup>12</sup> Ca | ises at Cas | e Dispositio | on      |         |         |         |                    |
|-----------------------------------------|-----------------|------------|----------------------------|--------------------------|-------------|--------------|---------|---------|---------|---------|--------------------|
| Phases                                  | 2007            | 2008       | 2009                       | 2010                     | 2011        | 2012         | 2013    | 2014    | 2015    | 2016    | Jan 17 -<br>Dec 17 |
| At Trial With Trial                     | 15,721          | 14,924     | 14,281                     | 13,333                   | 12,913      | 12,507       | 11,635  | 10,711  | 9,759   | 9,325   | 9,209              |
| In-Custody                              | 13%             | 13%        | 14%                        | 16%                      | 15%         | 17%          | 16%     | 15%     | 15%     | 14%     | 14%                |
| Out-of-Custody                          | 87%             | 87%        | 86%                        | 84%                      | 85%         | 83%          | 84%     | 85%     | 85%     | 86%     | 86%                |
| At Trial Without Trial                  | 40,223          | 38,567     | 37,885                     | 35,859                   | 31,139      | 27,205       | 25,048  | 22,226  | 19,582  | 18,371  | 17,471             |
| In-Custody                              | 13%             | 13%        | 13%                        | 13%                      | 14%         | 15%          | 15%     | 14%     | 14%     | 14%     | 14%                |
| Out-of-Custody                          | 87%             | 87%        | 87%                        | 87%                      | 86%         | 85%          | 85%     | 86%     | 86%     | 86%     | 86%                |
| Before Trial                            | 214,126         | 216,849    | 217,749                    | 225,025                  | 212,794     | 207,335      | 194,998 | 177,161 | 175,908 | 179,464 | 187,457            |
| In-Custody                              | 25%             | 26%        | 24%                        | 22%                      | 22%         | 23%          | 23%     | 22%     | 23%     | 23%     | 22%                |
| Out-of-Custody                          | 75%             | 74%        | 76%                        | 78%                      | 78%         | 77%          | 77%     | 78%     | 77%     | 77%     | 78%                |