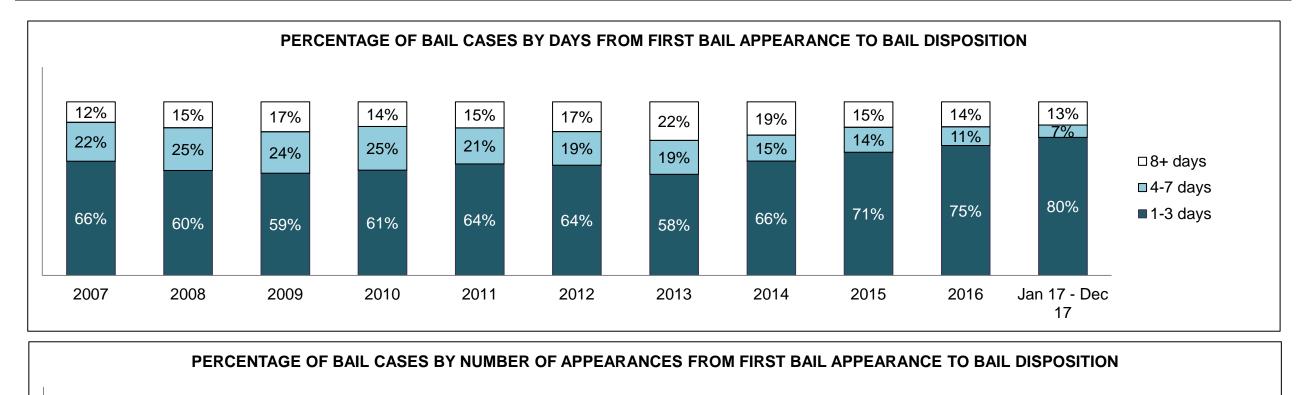

#### PERCENTAGE OF DISPOSED CASES<sup>8</sup> BY MONTHS TO DISPOSITION<sup>10</sup>

PROVINCIAL DASHBOARD

| Cases Disposed <sup>8</sup> by Phase an | d Percentage of | In-Custody | / <sup>11</sup> , Out-of-C | Custody <sup>12</sup> Ca | ises at Cas | e Dispositio | on      |         |         |         |                    |
|-----------------------------------------|-----------------|------------|----------------------------|--------------------------|-------------|--------------|---------|---------|---------|---------|--------------------|
| Phases                                  | 2007            | 2008       | 2009                       | 2010                     | 2011        | 2012         | 2013    | 2014    | 2015    | 2016    | Jan 17 -<br>Dec 17 |
| At Trial With Trial                     | 15,721          | 14,924     | 14,281                     | 13,333                   | 12,913      | 12,507       | 11,635  | 10,711  | 9,759   | 9,325   | 9,209              |
| In-Custody                              | 13%             | 13%        | 14%                        | 16%                      | 15%         | 17%          | 16%     | 15%     | 15%     | 14%     | 14%                |
| Out-of-Custody                          | 87%             | 87%        | 86%                        | 84%                      | 85%         | 83%          | 84%     | 85%     | 85%     | 86%     | 86%                |
| At Trial Without Trial                  | 40,223          | 38,567     | 37,885                     | 35,859                   | 31,139      | 27,205       | 25,048  | 22,226  | 19,582  | 18,371  | 17,471             |
| In-Custody                              | 13%             | 13%        | 13%                        | 13%                      | 14%         | 15%          | 15%     | 14%     | 14%     | 14%     | 14%                |
| Out-of-Custody                          | 87%             | 87%        | 87%                        | 87%                      | 86%         | 85%          | 85%     | 86%     | 86%     | 86%     | 86%                |
| Before Trial                            | 214,126         | 216,849    | 217,749                    | 225,025                  | 212,794     | 207,335      | 194,998 | 177,161 | 175,908 | 179,464 | 187,457            |
| In-Custody                              | 25%             | 26%        | 24%                        | 22%                      | 22%         | 23%          | 23%     | 22%     | 23%     | 23%     | 22%                |
| Out-of-Custody                          | 75%             | 74%        | 76%                        | 78%                      | 78%         | 77%          | 77%     | 78%     | 77%     | 77%     | 78%                |