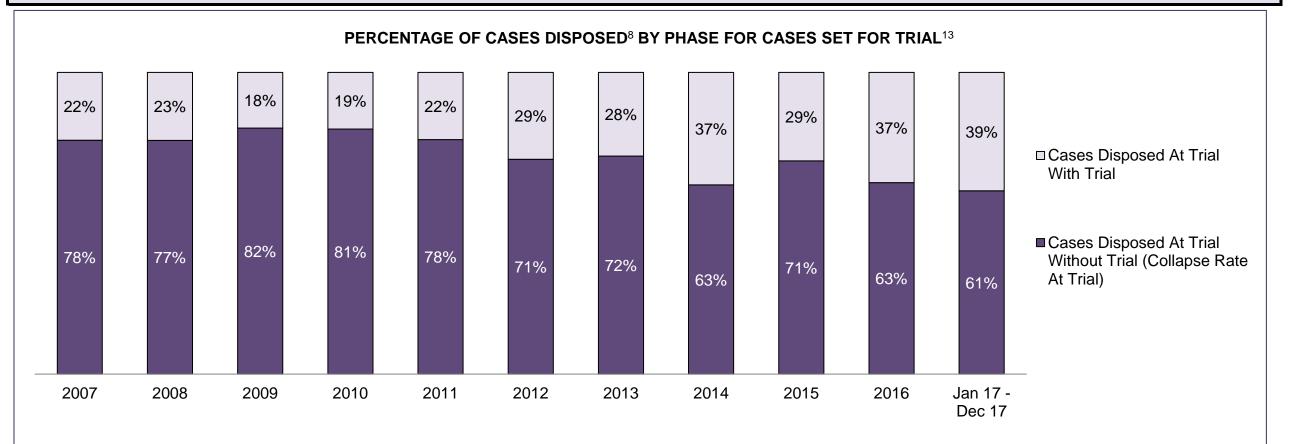

|              | Key I                                             | Madu:a                                 | Jan 17  | Dec 17             | 2014 Baseline | Change from 2014 |
|--------------|---------------------------------------------------|----------------------------------------|---------|--------------------|---------------|------------------|
|              | Keyl                                              | Metric                                 | Percent | Cases <sup>1</sup> | Median*       | Baseline Median  |
|              | Disposed cases that be                            | gan in the Bail Phase                  | 45.9%   | 98,312             | 44.0%         | 1.9%             |
|              | Bail cases with a bail                            | Total                                  | 57.6%   | 56,646             | 56.6%         | 1.0%             |
|              |                                                   | Bail Disposition with 1 appearance     | 54.7%   | 30,973             | 51.4%         | 3.2%             |
| Bail         | or bail denied)                                   | Bail Disposition in 1-3 days           | 72.1%   | 40,830             | 72.5%         | -0.4%            |
| Dall         | Bail cases with no bail<br>disposition but with a | Total                                  | 42.4%   | 41,666             | 43.4%         | -1.0%            |
|              |                                                   | Case disposition in 1-3 appearances    | 28.8%   | 12,010             | 35.0%         | -6.2%            |
|              | case disposition                                  | Case disposition in 0-3 months         | 72.3%   | 30,118             | 76.5%         | -4.2%            |
|              | case disposition                                  | Case disposition rate before trial     | 92.5%   | 38,546             | 90.5%         | 2.0%             |
|              |                                                   |                                        |         |                    |               |                  |
|              | Disposition rate (include                         | es bail cases with case dispositions)  | 87.5%   | 187,457            | 84.3%         | 3.2%             |
| Before Trial | Disposed within 1-3 app                           | pearances (net of bench warrant cases) | 35.7%   | 53,678             | 42.7%         | -7.0%            |
|              | Disposed within 0-3 mo                            | nths (net of bench warrant cases)      | 56.1%   | 84,298             | 61.7%         | -5.6%            |
|              |                                                   |                                        |         |                    |               |                  |
| Trial        | Collapse Rate at Trial <sup>2</sup>               |                                        | 65.5%   | 17,471             | 67.5%         | -2.0%            |

|              | Kard                                              |                                        | Jan 17  | - Dec 17           | 2014 Baseline    | Change from 2014 |
|--------------|---------------------------------------------------|----------------------------------------|---------|--------------------|------------------|------------------|
|              | Keyi                                              | Metric                                 | Percent | Cases <sup>1</sup> | Regional Median* | Regional Median  |
|              | Disposed cases that be                            | gan in the Bail Phase                  | 33.9%   | 12,100             | 32.5%            | 1.4%             |
|              | Bail cases with a bail                            | Total                                  | 58.5%   | 7,078              | 53.7%            | 4.8%             |
|              | outcome (bail granted                             | Bail Disposition with 1 appearance     | 54.8%   | 3,880              | 52.5%            | 2.3%             |
| Deil         | or bail denied)                                   | Bail Disposition in 1-3 days           | 72.6%   | 5,138              | 72.9%            | -0.3%            |
| Bail         | Bail cases with no bail<br>disposition but with a | Total                                  | 41.5%   | 5,022              | 46.3%            | -4.8%            |
|              |                                                   | Case disposition in 1-3 appearances    | 31.7%   | 1,590              | 38.7%            | -7.0%            |
|              | case disposition                                  | Case disposition in 0-3 months         | 76.1%   | 3,821              | 79.1%            | -3.0%            |
|              | case disposition                                  | Case disposition rate before trial     | 94.1%   | 4,724              | 92.8%            | 1.3%             |
|              |                                                   |                                        |         |                    |                  |                  |
|              | Disposition rate (include                         | es bail cases with case dispositions)  | 88.7%   | 31,627             | 88.7%            | 0.0%             |
| Before Trial | Disposed within 1-3 app                           | bearances (net of bench warrant cases) | 40.4%   | 10,691             | 46.0%            | -5.6%            |
|              | Disposed within 0-3 mo                            | nths (net of bench warrant cases)      | 56.8%   | 15,025             | 60.7%            | -3.9%            |
|              |                                                   |                                        |         |                    |                  |                  |
| Trial        | Collapse Rate at Trial <sup>2</sup>               |                                        | 60.5%   | 2,432              | 62.3%            | -1.8%            |