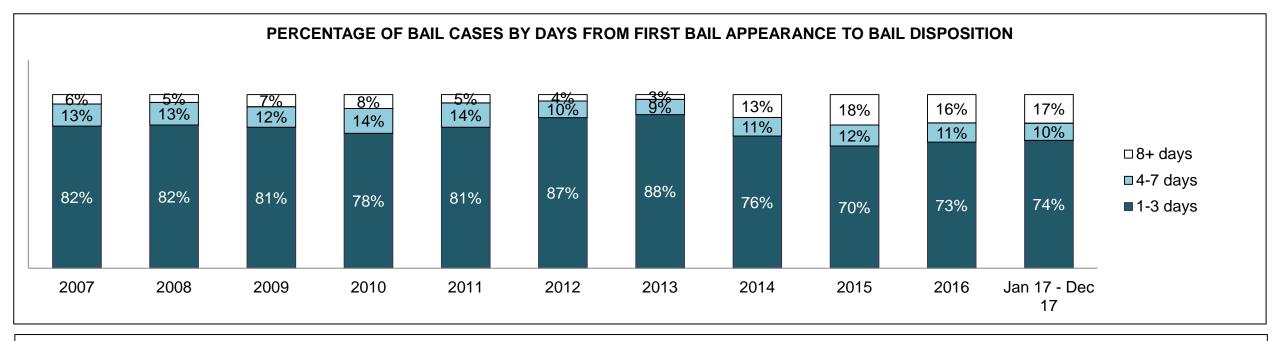

#### PERCENTAGE OF DISPOSED CASES<sup>8</sup> BY MONTHS TO DISPOSITION<sup>10</sup>

PROVINCIAL DASHBOARD

| Cases Disposed <sup>8</sup> by Phase an | d Percentage of | In-Custody | / <sup>11</sup> , Out-of-C | Custody <sup>12</sup> Ca | ises at Cas | e Dispositio | on      |         |         |         |                    |
|-----------------------------------------|-----------------|------------|----------------------------|--------------------------|-------------|--------------|---------|---------|---------|---------|--------------------|
| Phases                                  | 2007            | 2008       | 2009                       | 2010                     | 2011        | 2012         | 2013    | 2014    | 2015    | 2016    | Jan 17 -<br>Dec 17 |
| At Trial With Trial                     | 15,721          | 14,924     | 14,281                     | 13,333                   | 12,913      | 12,507       | 11,635  | 10,711  | 9,759   | 9,325   | 9,209              |
| In-Custody                              | 13%             | 13%        | 14%                        | 16%                      | 15%         | 17%          | 16%     | 15%     | 15%     | 14%     | 14%                |
| Out-of-Custody                          | 87%             | 87%        | 86%                        | 84%                      | 85%         | 83%          | 84%     | 85%     | 85%     | 86%     | 86%                |
| At Trial Without Trial                  | 40,223          | 38,567     | 37,885                     | 35,859                   | 31,139      | 27,205       | 25,048  | 22,226  | 19,582  | 18,371  | 17,471             |
| In-Custody                              | 13%             | 13%        | 13%                        | 13%                      | 14%         | 15%          | 15%     | 14%     | 14%     | 14%     | 14%                |
| Out-of-Custody                          | 87%             | 87%        | 87%                        | 87%                      | 86%         | 85%          | 85%     | 86%     | 86%     | 86%     | 86%                |
| Before Trial                            | 214,126         | 216,849    | 217,749                    | 225,025                  | 212,794     | 207,335      | 194,998 | 177,161 | 175,908 | 179,464 | 187,457            |
| In-Custody                              | 25%             | 26%        | 24%                        | 22%                      | 22%         | 23%          | 23%     | 22%     | 23%     | 23%     | 22%                |
| Out-of-Custody                          | 75%             | 74%        | 76%                        | 78%                      | 78%         | 77%          | 77%     | 78%     | 77%     | 77%     | 78%                |