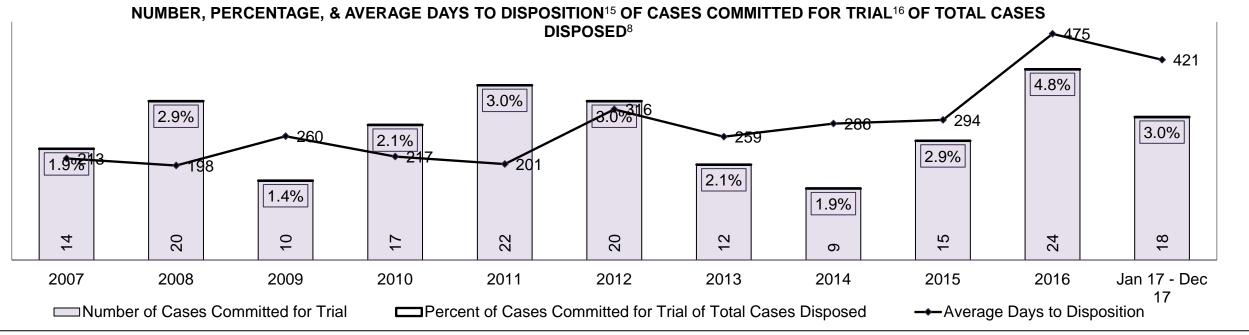

| 6%         | 2%            | 2%           | 3%                          | 9%          | 4%           | 2%        | 4%   | 2%   | 2%   | 2%                 |
| Criminal Code Traffic                        | 10%        | 9%            | 9%           | 9%                          | 10%         | 9%           | 17%       | 12%  | 9%   | 12%  | 10%                |
| Federal Statute                              | 4%         | 8%            | 11%          | 18%                         | 20%         | 23%          | 15%       | 16%  | 12%  | 9%   | 8%                 |
| Total                                        | 100%       | 100%          | 100%         | 100%                        | <b>100%</b> | 100%         | 100%      | 100% | 100% | 100% | 100%               |

GORE BAY DASHBOARD





GORE BAY DASHBOARD

#### ONTARIO COURT OF JUSTICE CRIMINAL MODERNIZATION COMMITTEE GORE BAY DASHBOARD CASES PENDING B1AS OF DECEMBER 31, 2017



| Pending Cases <sup>3</sup> by Pending Age <sup>6</sup> and Percentage of Pending Cases In-Custody <sup>17</sup> and Out-of-Custody <sup>18</sup> |                |              |              |             |            |       |  |  |  |  |
|--------------------------------------------------------------------------------------------------------------------------------------------------|----------------|--------------|--------------|-------------|------------|-------|--|--|--|--|
| Court Location                                                                                                                                   | Over 18 months | 1