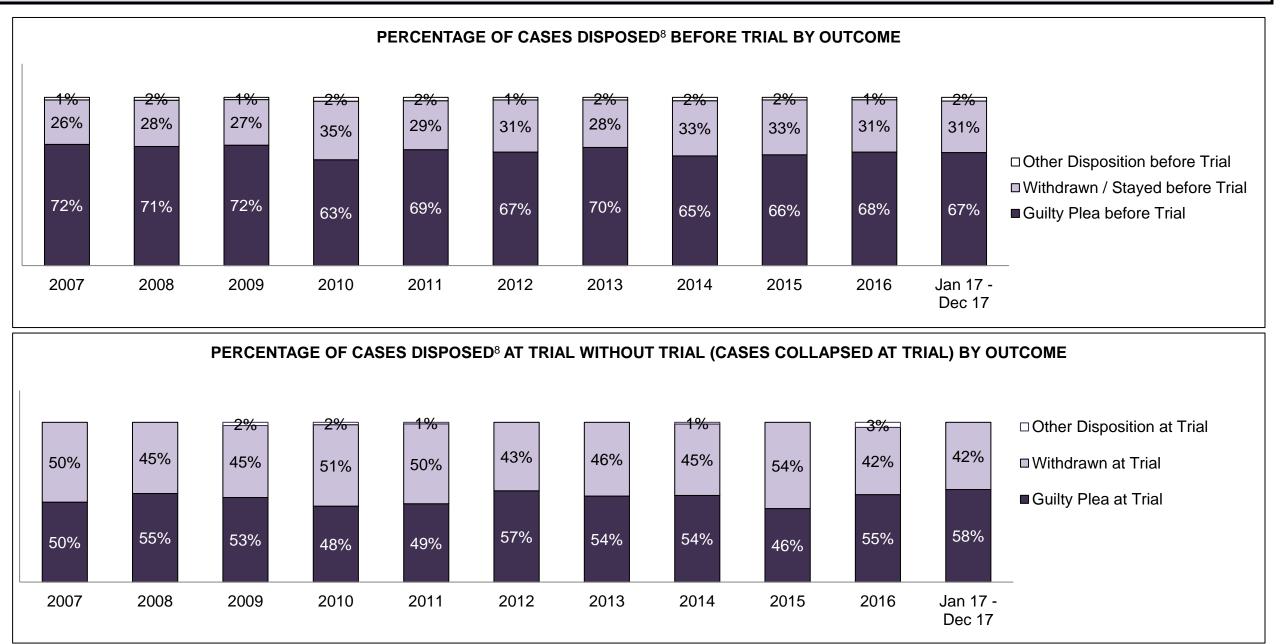

#### PERCENTAGE OF DISPOSED CASES<sup>8</sup> BY MONTHS TO DISPOSITION<sup>10</sup>

PROVINCIAL DASHBOARD

| Cases Disposed <sup>8</sup> by Phase an | d Percentage of | In-Custody | / <sup>11</sup> , Out-of-C | Custody <sup>12</sup> Ca | ises at Cas | e Dispositio | on      |         |         |         |                    |
|-----------------------------------------|-----------------|------------|----------------------------|--------------------------|-------------|--------------|---------|---------|---------|---------|--------------------|
| Phases                                  | 2007            | 2008       | 2009                       | 2010                     | 2011        | 2012         | 2013    | 2014    | 2015    | 2016    | Jan 17 -<br>Dec 17 |
| At Trial With Trial                     | 15,721          | 14,924     | 14,281                     | 13,333                   | 12,913      | 12,507       | 11,635  | 10,711  | 9,759   | 9,325   | 9,209              |
| In-Custody                              | 13%             | 13%        | 14%                        | 16%                      | 15%         | 17%          | 16%     | 15%     | 15%     | 14%     | 14%                |
| Out-of-Custody                          | 87%             | 87%        | 86%                        | 84%                      | 85%         | 83%          | 84%     | 85%     | 85%     | 86%     | 86%                |
| At Trial Without Trial                  | 40,223          | 38,567     | 37,885                     | 35,859                   | 31,139      | 27,205       | 25,048  | 22,226  | 19,582  | 18,371  | 17,471             |
| In-Custody                              | 13%             | 13%        | 13%                        | 13%                      | 14%         | 15%          | 15%     | 14%     | 14%     | 14%     | 14%                |
| Out-of-Custody                          | 87%             | 87%        | 87%                        | 87%                      | 86%         | 85%          | 85%     | 86%     | 86%     | 86%     | 86%                |
| Before Trial                            | 214,126         | 216,849    | 217,749                    | 225,025                  | 212,794     | 207,335      | 194,998 | 177,161 | 175,908 | 179,464 | 187,457            |
| In-Custody                              | 25%             | 26%        | 24%                        | 22%                      | 22%         | 23%          | 23%     | 22%     | 23%     | 23%     | 22%                |
| Out-of-Custody                          | 75%             | 74%        | 76%                        | 78%                      | 78%         | 77%          | 77%     | 78%     | 77%     | 77%     | 78%                |