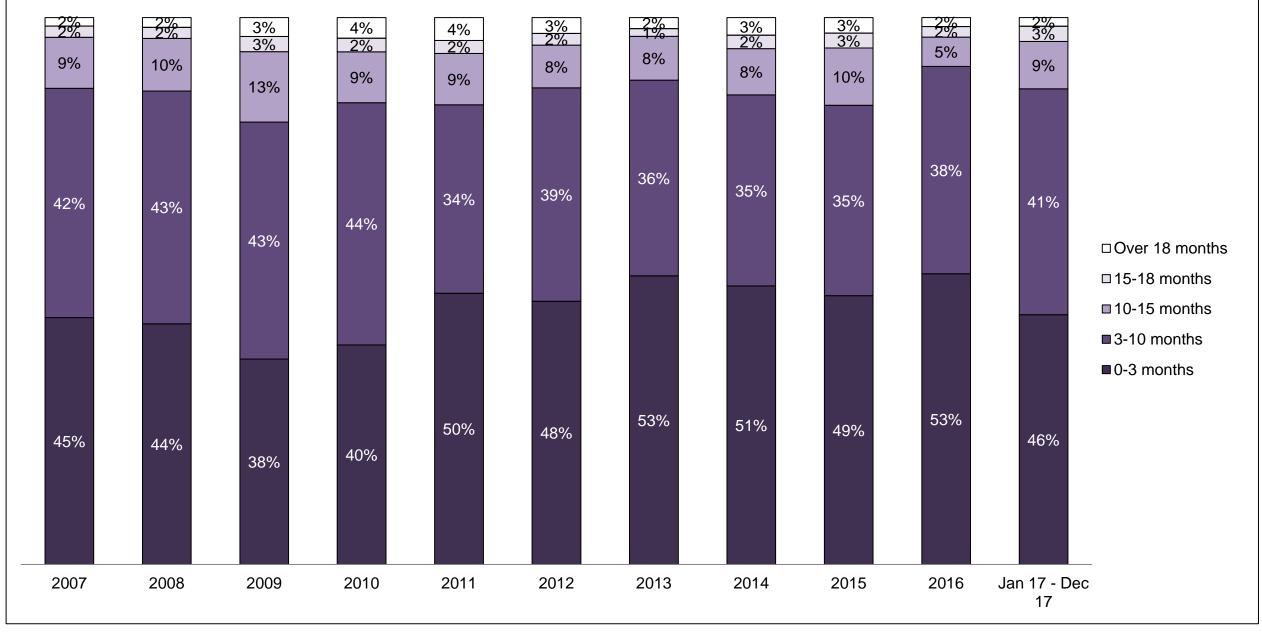

| 418  | 409  | 419  | 264  | 254  | 265  | 246  | 303  | 396  | 474                |  |
| Other Criminal Code                         | 87                                         | 125  | 154  | 133  | 83   | 81   | 65   | 76   | 89   | 111  | 110                |  |
| Criminal Code Traffic                       | 190                                        | 249  | 212  | 162  | 134  | 131  | 111  | 120  | 123  | 119  | 148                |  |
| Federal Statute                             | 213                                        | 208  | 215  | 186  | 177  | 182  | 167  | 139  | 143  | 167  | 128                |  |

BRANTFORD DASHBOARD



BRANTFORD DASHBOARD





BRANTFORD DASHBOARD

#### PERCENTAGE OF DISPOSED CASES<sup>8</sup> BY MONTHS TO DISPOSITION<sup>10</sup>



BRANTFORD DASHBOARD



| Phases                 | 2007  | 2008  | 2009  | 2010  | 2011  | 2012  | 2013  | 2014  | 2015  | 2016  | Jan 17 -<br>Dec 17 |
|------------------------|-------|-------|-------|-------|-------|-------|-------|-------|-------|-------|--------------------|
| At Trial With Trial    | 116   | 110   | 141   | 119   | 131   | 132   | 92    | 116   | 100   | 90    | 86                 |
| In-Custody             | 12%   | 25%   | 15%   | 18%   | 20%   | 28%   | 26%   | 21%   | 18%   | 18%   | 27%                |
| Out-of-Custody         | 88%   | 75%   | 85%   | 82%   | 80%   | 72%   | 74%   | 79%   | 82%   | 82%   | 73%                |
| At Trial Without Trial | 511   | 363   | 452   | 411   | 470   | 383   | 316   | 343   | 271   | 157   | 207                |
| In-Cu