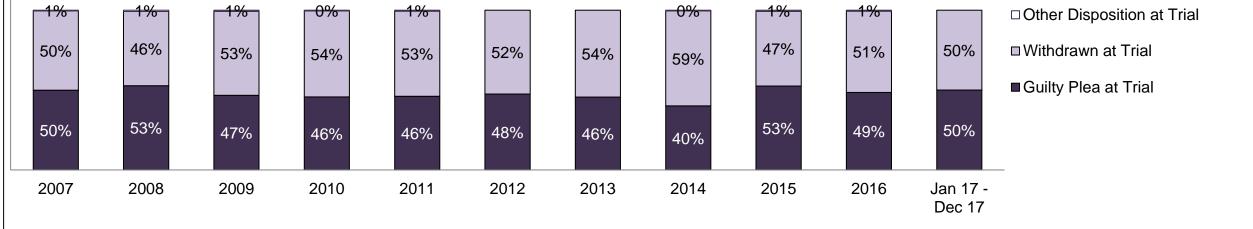

#### PERCENTAGE OF DISPOSED CASES<sup>8</sup> BY MONTHS TO DISPOSITION<sup>10</sup>

PROVINCIAL DASHBOARD

| Cases Disposed <sup>8</sup> by Phase an | d Percentage of | In-Custody | / <sup>11</sup> , Out-of-C | Custody <sup>12</sup> Ca | ises at Cas | e Dispositio | on      |         |         |         |                    |
|-----------------------------------------|-----------------|------------|----------------------------|--------------------------|-------------|--------------|---------|---------|---------|---------|--------------------|
| Phases                                  | 2007            | 2008       | 2009                       | 2010                     | 2011        | 2012         | 2013    | 2014    | 2015    | 2016    | Jan 17 -<br>Dec 17 |
| At Trial With Trial                     | 15,721          | 14,924     | 14,281                     | 13,333                   | 12,913      | 12,507       | 11,635  | 10,711  | 9,759   | 9,325   | 9,209              |
| In-Custody                              | 13%             | 13%        | 14%                        | 16%                      | 15%         | 17%          | 16%     | 15%     | 15%     | 14%     | 14%                |
| Out-of-Custody                          | 87%             | 87%        | 86%                        | 84%                      | 85%         | 83%          | 84%     | 85%     | 85%     | 86%     | 86%                |
| At Trial Without Trial                  | 40,223          | 38,567     | 37,885                     | 35,859                   | 31,139      | 27,205       | 25,048  | 22,226  | 19,582  | 18,371  | 17,471             |
| In-Custody                              | 13%             | 13%        | 13%                        | 13%                      | 14%         | 15%          | 15%     | 14%     | 14%     | 14%     | 14%                |
| Out-of-Custody                          | 87%             | 87%        | 87%                        | 87%                      | 86%         | 85%          | 85%     | 86%     | 86%     | 86%     | 86%                |
| Before Trial                            | 214,126         | 216,849    | 217,749                    | 225,025                  | 212,794     | 207,335      | 194,998 | 177,161 | 175,908 | 179,464 | 187,457            |
| In-Custody                              | 25%             | 26%        | 24%                        | 22%                      | 22%         | 23%          | 23%     | 22%     | 23%     | 23%     | 22%                |
| Out-of-Custody                          | 75%             | 74%        | 76%                        | 78%                      | 78%         | 77%          | 77%     | 78%     | 77%     | 77%     | 78%                |

PROVINCIAL DASHBOARD

PROVINCIAL DASHBOARD

| Percentage of Cases Disposed <sup>8</sup> At Trial Without Trial (Collapse Rate At Trial <sup>2</sup> ) by Offence Group At Disposition |      |      |      |      |      |      |      |      |      |      |                    |
|-----------------------------------------------------------------------------------------------------------------------------------------|------|------|------|------|------|------|------|------|------|------|--------------------|
| Offence Group at Disposition <sup>14</sup>                                                                                              | 2007 | 2008 | 2009 | 2010 | 2011 | 2012 | 2013 | 2014 | 2015 | 2016 | Jan 17 -<br>Dec 17 |
| Crimes Against The Person                                                                                                               | 40%  | 41%  | 40%  | 40%  | 42%  | 43%  | 42%  | 42%  | 41%  | 43%  | 44%                |
| Crimes Against Property                                                                                                                 | 14%  | 13%  | 13%  | 13%  | 12%  | 11%  | 12%  | 11%  | 11%  | 10%  | 10%                |
| Administration of Justice                                                                                                               | 14%  | 14%  | 14%  | 13%  | 13%  | 13%  | 13%  | 12%  | 13%  | 13%  | 12%                |
| Other Criminal Code                                                                                                                     | 6%   | 6%   | 6%   | 6%   | 6%   | 6%   | 6%   | 6%   | 6%   | 6%   | 6%                 |
| Criminal Code Traffic                                                                                                                   | 16%  | 16%  | 18%  | 18%  | 14%  | 15%  | 16%  | 16%  | 16%  | 16%  | 17%                |
| Federal Statute                                                                                                                         | 10%  | 9%   | 10%  | 10%  | 12%  | 12%  | 11%  | 12%  | 12%  | 12%  | 11%                |
| Total                                                                                                                                   | 100% | 100% | 100% | 100% | 100% | 100% | 100% | 100% | 100% | 100% | 100%               |