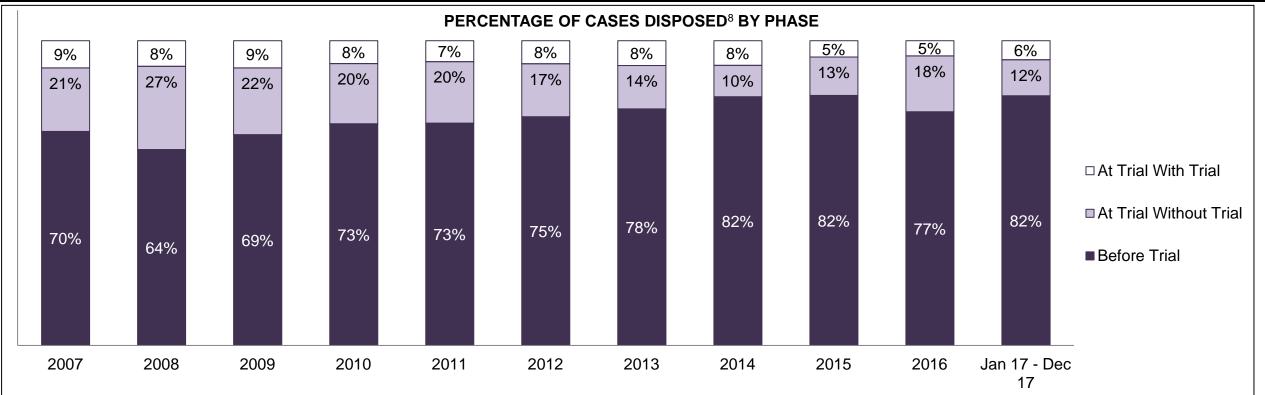

33   | 41   | 52   | 37   | 40   | 62                 |  |  |
| Other Criminal Code                         | 13                                          | 9    | 10   | 15   | 12   | 6    | 16   | 15   | 16   | 10   | 15                 |  |  |
| Criminal Code Traffic                       | 28                                          | 38   | 36   | 13   | 16   | 27   | 10   | 27   | 22   | 29   | 28                 |  |  |
| Federal Statute                             | 28                                          | 23   | 25   | 27   | 26   | 22   | 39   | 47   | 25   | 24   | 19                 |  |  |

ELLIOT LAKE DASHBOARD



ELLIOT LAKE DASHBOARD





ELLIOT LAKE DASHBOARD

#### PERCENTAGE OF DISPOSED CASES<sup>8</sup> BY MONTHS TO DISPOSITION<sup>10</sup>



ELLIOT LAKE DASHBOARD



| Phases                 | 2007 | 2008 | 2009 | 2010 | 2011 | 2012 | 2013 | 2014 | 2015 | 2016 | Jan 17 -<br>Dec 17 |
|------------------------|------|------|------|------|------|------|------|------|------|------|--------------------|
| At Trial With Trial    | 39   | 33   | 38   | 38   | 28   | 30   | 32   | 50   | 24   | 19   | 26                 |
| In-Custody             | 10%  | 18%  | 26%  | 11%  | 21%  | 37%  | 22%  | 16%  | 33%  | 53%  | 27%                |
| Out-of-Custody         | 90%  | 82%  | 74%  | 89%  | 79%  | 63%  | 78%  | 84%  | 67%  | 47%  | 73%                |
| At Trial Without Trial | 91   | 107  | 93   | 100  | 82   | 69   | 56   | 64   | 56   | 70   | 49                 |
| In-Custody             | 25%  | 20%  | 29%  | 31%  | 35%  | 25%  | 23%  | 31%  | 14%  |