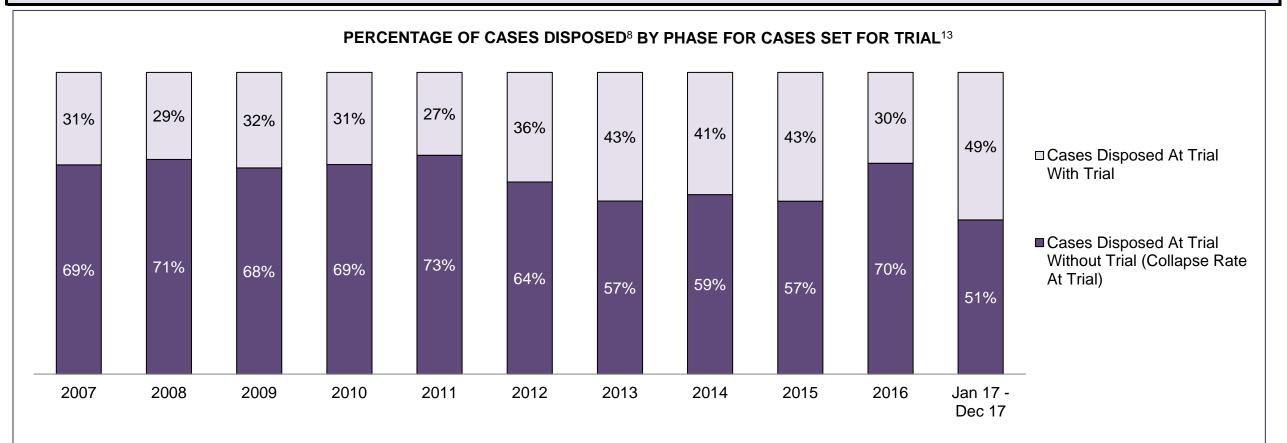

#### PERCENTAGE OF DISPOSED CASES<sup>8</sup> BY MONTHS TO DISPOSITION<sup>10</sup>

PROVINCIAL DASHBOARD

| Cases Disposed <sup>8</sup> by Phase an | d Percentage of | In-Custody | / <sup>11</sup> , Out-of-C | Custody <sup>12</sup> Ca | ises at Cas | e Dispositio | on      |         |         |         |                    |
|-----------------------------------------|-----------------|------------|----------------------------|--------------------------|-------------|--------------|---------|---------|---------|---------|--------------------|
| Phases                                  | 2007            | 2008       | 2009                       | 2010                     | 2011        | 2012         | 2013    | 2014    | 2015    | 2016    | Jan 17 -<br>Dec 17 |
| At Trial With Trial                     | 15,721          | 14,924     | 14,281                     | 13,333                   | 12,913      | 12,507       | 11,635  | 10,711  | 9,759   | 9,325   | 9,209              |
| In-Custody                              | 13%             | 13%        | 14%                        | 16%                      | 15%         | 17%          | 16%     | 15%     | 15%     | 14%     | 14%                |
| Out-of-Custody                          | 87%             | 87%        | 86%                        | 84%                      | 85%         | 83%          | 84%     | 85%     | 85%     | 86%     | 86%                |
| At Trial Without Trial                  | 40,223          | 38,567     | 37,885                     | 35,859                   | 31,139      | 27,205       | 25,048  | 22,226  | 19,582  | 18,371  | 17,471             |
| In-Custody                              | 13%             | 13%        | 13%                        | 13%                      | 14%         | 15%          | 15%     | 14%     | 14%     | 14%     | 14%                |
| Out-of-Custody                          | 87%             | 87%        | 87%                        | 87%                      | 86%         | 85%          | 85%     | 86%     | 86%     | 86%     | 86%                |
| Before Trial                            | 214,126         | 216,849    | 217,749                    | 225,025                  | 212,794     | 207,335      | 194,998 | 177,161 | 175,908 | 179,464 | 187,457            |
| In-Custody                              | 25%             | 26%        | 24%                        | 22%                      | 22%         | 23%          | 23%     | 22%     | 23%     | 23%     | 22%                |
| Out-of-Custody                          | 75%             | 74%        | 76%                        | 78%                      | 78%         | 77%          | 77%     | 78%     | 77%     | 77%     | 78%                |