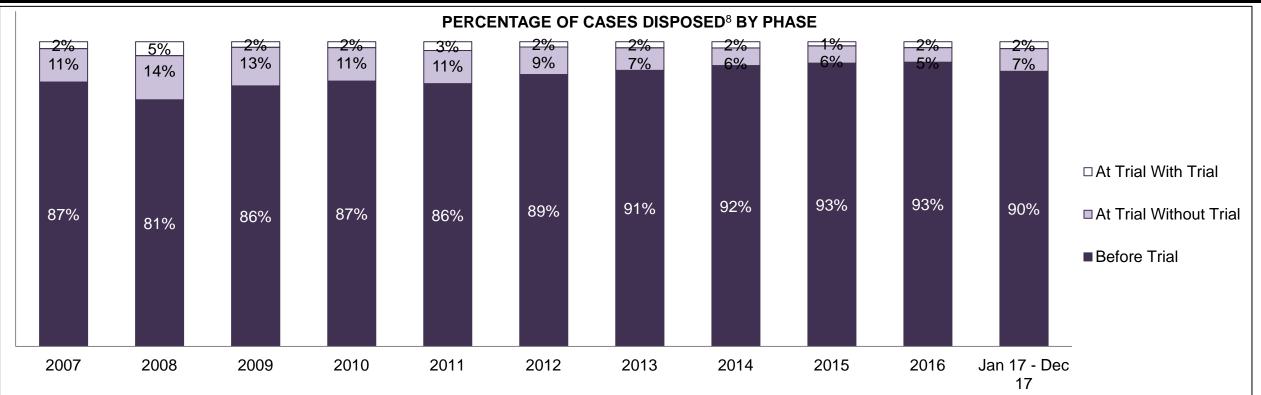

#### PERCENTAGE OF DISPOSED CASES<sup>8</sup> BY MONTHS TO DISPOSITION<sup>10</sup>

PROVINCIAL DASHBOARD

| Cases Disposed <sup>8</sup> by Phase an | d Percentage of | In-Custody | / <sup>11</sup> , Out-of-C | Custody <sup>12</sup> Ca | ises at Cas | e Dispositio | on      |         |         |         |                    |
|-----------------------------------------|-----------------|------------|----------------------------|--------------------------|-------------|--------------|---------|---------|---------|---------|--------------------|
| Phases                                  | 2007            | 2008       | 2009                       | 2010                     | 2011        | 2012         | 2013    | 2014    | 2015    | 2016    | Jan 17 -<br>Dec 17 |
| At Trial With Trial                     | 15,721          | 14,924     | 14,281                     | 13,333                   | 12,913      | 12,507       | 11,635  | 10,711  | 9,759   | 9,325   | 9,209              |
| In-Custody                              | 13%             | 13%        | 14%                        | 16%                      | 15%         | 17%          | 16%     | 15%     | 15%     | 14%     | 14%                |
| Out-of-Custody                          | 87%             | 87%        | 86%                        | 84%                      | 85%         | 83%          | 84%     | 85%     | 85%     | 86%     | 86%                |
| At Trial Without Trial                  | 40,223          | 38,567     | 37,885                     | 35,859                   | 31,139      | 27,205       | 25,048  | 22,226  | 19,582  | 18,371  | 17,471             |
| In-Custody                              | 13%             | 13%        | 13%                        | 13%                      | 14%         | 15%          | 15%     | 14%     | 14%     | 14%     | 14%                |
| Out-of-Custody                          | 87%             | 87%        | 87%                        | 87%                      | 86%         | 85%          | 85%     | 86%     | 86%     | 86%     | 86%                |
| Before Trial                            | 214,126         | 216,849    | 217,749                    | 225,025                  | 212,794     | 207,335      | 194,998 | 177,161 | 175,908 | 179,464 | 187,457            |
| In-Custody                              | 25%             | 26%        | 24%                        | 22%                      | 22%         | 23%          | 23%     | 22%     | 23%     | 23%     | 22%                |
| Out-of-Custody                          | 75%             | 74%        | 76%                        | 78%                      | 78%         | 77%          | 77%     | 78%     | 77%     | 77%     | 78%                |