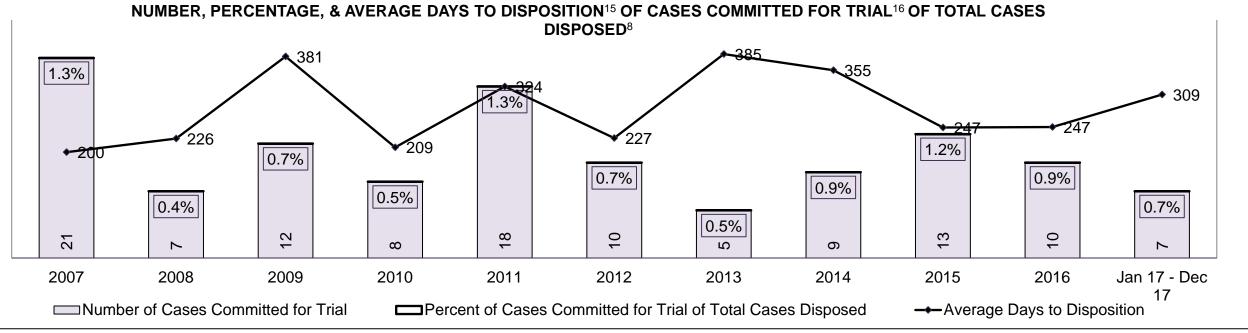

| 13%  | 13%  | 13%  | 11%  | 8%   | 12%  | 8%   | 4%   | 15%  | 8%                 |
| Administration of Justice                  | 17%  | 13%  | 12%  | 14%  | 16%  | 11%  | 14%  | 10%  | 14%  | 9%   | 10%                |
| Other Criminal Code                        | 5%   | 3%   | 3%   | 3%   | 5%   | 14%  | 7%   | 3%   | 10%  | 7%   | 8%                 |
| Criminal Code Traffic                      | 18%  | 17%  | 24%  | 26%  | 13%  | 20%  | 16%  | 17%  | 11%  | 19%  | 25%                |
| Federal Statute                            | 10%  | 13%  | 7%   | 5%   | 7%   | 8%   | 12%  | 15%  | 16%  | 21%  | 11%                |
| Total                                      | 100% | 100% | 100% | 100% | 100% | 100% | 100% | 100% | 100% | 100% | 100%               |

COBOURG DASHBOARD





COBOURG DASHBOARD

#### ONTARIO COURT OF JUSTICE CRIMINAL MODERNIZATION COMMITTEE COBOURG DASHBOARD CASES PENDING B1AS OF DECEMBER 31, 2017



| Pending Cases <sup>3</sup> by Pe | Pending Cases <sup>3</sup> by Pending Age <sup>6</sup> and Percentage of Pending Cases In-Custody <sup>17</sup> and Out-of-Custody <sup>18</sup> |              |              |             |            |       |  |  |  |  |  |
|----------------------------------|--------------------------------------------------------------------------------------------------------------------------------------------------|--------------|--------------|-------------|------------|-------|--|--|--|--|--|
| Court Location                   | Over 18 months