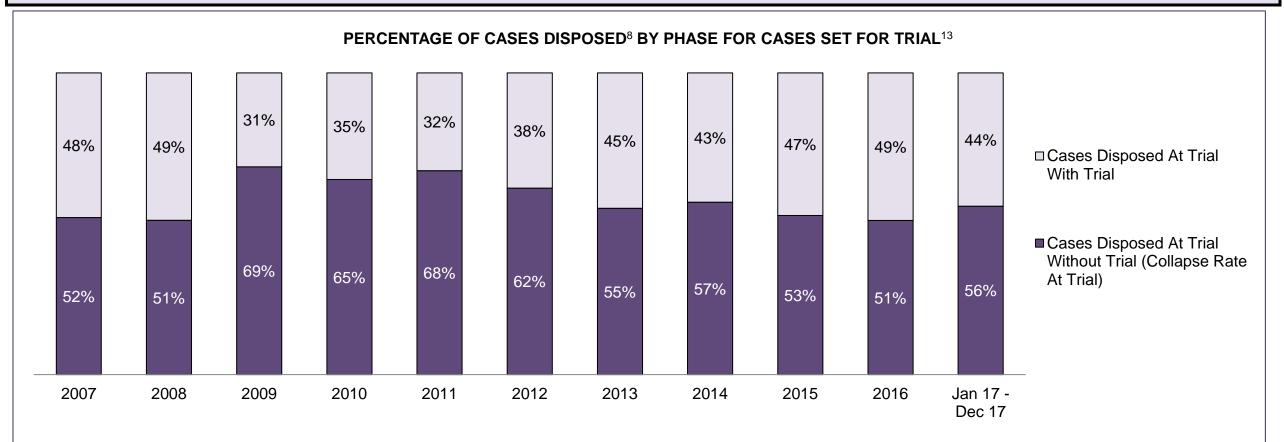

|              | Key I                                             | Madu:a                                 | Jan 17  | Dec 17             | 2014 Baseline | Change from 2014 |
|--------------|---------------------------------------------------|----------------------------------------|---------|--------------------|---------------|------------------|
|              | Keyl                                              | Metric                                 | Percent | Cases <sup>1</sup> | Median*       | Baseline Median  |
|              | Disposed cases that be                            | gan in the Bail Phase                  | 45.9%   | 98,312             | 44.0%         | 1.9%             |
|              | Bail cases with a bail                            | Total                                  | 57.6%   | 56,646             | 56.6%         | 1.0%             |
|              |                                                   | Bail Disposition with 1 appearance     | 54.7%   | 30,973             | 51.4%         | 3.2%             |
| Bail         | or bail denied)                                   | Bail Disposition in 1-3 days           | 72.1%   | 40,830             | 72.5%         | -0.4%            |
| Dall         | Bail cases with no bail<br>disposition but with a | Total                                  | 42.4%   | 41,666             | 43.4%         | -1.0%            |
|              |                                                   | Case disposition in 1-3 appearances    | 28.8%   | 12,010             | 35.0%         | -6.2%            |
|              | case disposition                                  | Case disposition in 0-3 months         | 72.3%   | 30,118             | 76.5%         | -4.2%            |
|              | case disposition                                  | Case disposition rate before trial     | 92.5%   | 38,546             | 90.5%         | 2.0%             |
|              |                                                   |                                        |         |                    |               |                  |
|              | Disposition rate (include                         | es bail cases with case dispositions)  | 87.5%   | 187,457            | 84.3%         | 3.2%             |
| Before Trial | Disposed within 1-3 app                           | pearances (net of bench warrant cases) | 35.7%   | 53,678             | 42.7%         | -7.0%            |
|              | Disposed within 0-3 mo                            | nths (net of bench warrant cases)      | 56.1%   | 84,298             | 61.7%         | -5.6%            |
|              |                                                   |                                        |         |                    |               |                  |
| Trial        | Collapse Rate at Trial <sup>2</sup>               |                                        | 65.5%   | 17,471             | 67.5%         | -2.0%            |

|              | Kard                                              |                                        | Jan 17  | - Dec 17           | 2014 Baseline    | Change from 2014 |
|--------------|---------------------------------------------------|----------------------------------------|---------|--------------------|------------------|------------------|
|              | Keyi                                              | Metric                                 | Percent | Cases <sup>1</sup> | Regional Median* | Regional Median  |
|              | Disposed cases that be                            | gan in the Bail Phase                  | 33.9%   | 12,100             | 32.5%            | 1.4%             |
|              | Bail cases with a bail                            | Total                                  | 58.5%   | 7,078              | 53.7%            | 4.8%             |
|              | outcome (bail granted                             | Bail Disposition with 1 appearance     | 54.8%   | 3,880              | 52.5%            | 2.3%             |
| Deil         | or bail denied)                                   | Bail Disposition in 1-3 days           | 72.6%   | 5,138              | 72.9%            | -0.3%            |
| Bail         | Bail cases with no bail<br>disposition but with a | Total                                  | 41.5%   | 5,022              | 46.3%            | -4.8%            |
|              |                                                   | Case disposition in 1-3 appearances    | 31.7%   | 1,590              | 38.7%            | -7.0%            |
|              | case disposition                                  | Case disposition in 0-3 months         | 76.1%   | 3,821              | 79.1%            | -3.0%            |
|              | case disposition                                  | Case disposition rate before trial     | 94.1%   | 4,724              | 92.8%            | 1.3%             |
|              |                                                   |                                        |         |                    |                  |                  |
|              | Disposition rate (include                         | es bail cases with case dispositions)  | 88.7%   | 31,627             | 88.7%            | 0.0%             |
| Before Trial | Disposed within 1-3 app                           | bearances (net of bench warrant cases) | 40.4%   | 10,691             | 46.0%            | -5.6%            |
|              | Disposed within 0-3 mo                            | nths (net of bench warrant cases)      | 56.8%   | 15,025             | 60.7%            | -3.9%            |
|              |                                                   |                                        |         |                    |                  |                  |
| Trial        | Collapse Rate at Trial <sup>2</sup>               |                                        | 60.5%   | 2,432              | 62.3%            | -1.8%            |