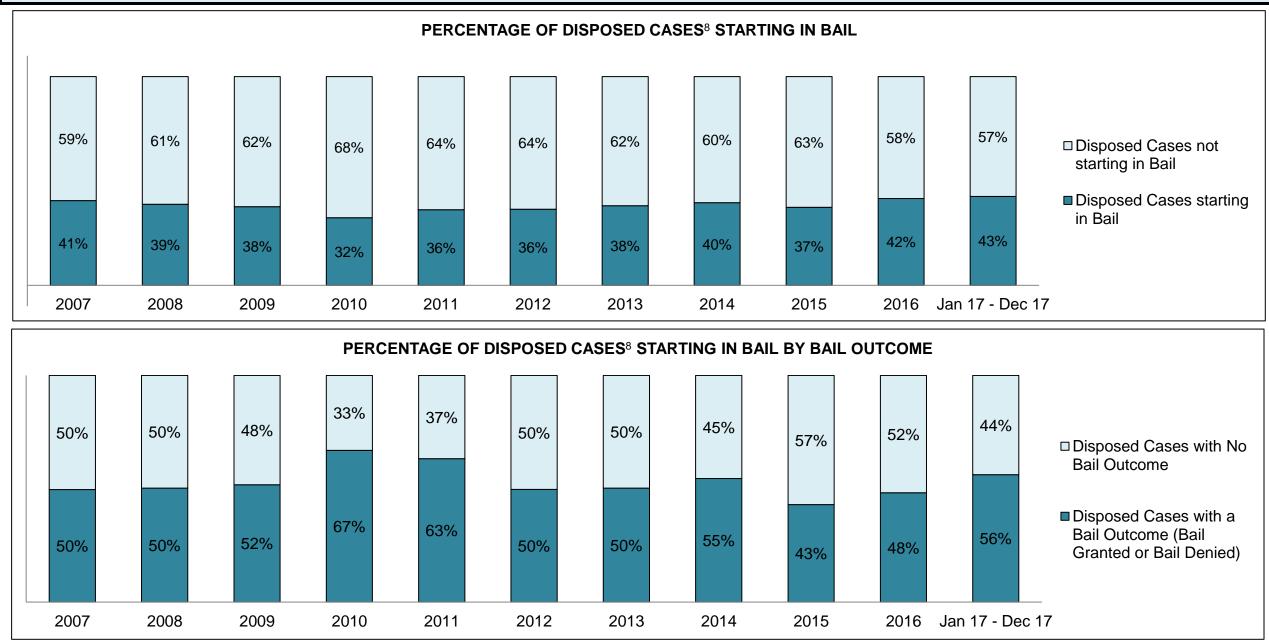

See Appendix 1 bookmark for footnote definitions.

\*See Appendix 2 bookmark for Cluster court designations.

PROVINCIAL DASHBOARD

| Cases Received' by Offence Group |        |        |        |        |        |        |        |        |        |        |                    |
|----------------------------------|--------|--------|--------|--------|--------|--------|--------|--------|--------|--------|--------------------|
| Offence Group <sup>9</sup>       | 2007   | 2008   | 2009   | 2010   | 2011   | 2012   | 2013   | 2014   | 2015   | 2016   | Jan 17 -<br>Dec 17 |
| Crimes Against The Person        | 73,632 | 71,537 | 71,586 | 70,116 | 67,886 | 65,387 | 59,842 | 56,409 | 57,092 | 58,698 | 60,456             |
| Crimes Against Property          | 60,463 | 59,980 | 61,024 | 60,311 | 56,486 | 56,335 | 51,562 | 49,067 | 49,149 | 49,773 | 51,222             |
| Administration of Justice        | 73,530 | 72,907 | 68,556 | 66,705 | 64,598 | 63,846 | 60,173 | 57,889 | 59,213 | 61,532 | 66,963             |
| Other Criminal Code              | 15,506 | 14,554 | 14,017 | 13,999 | 12,394 | 11,827 | 11,131 | 9,805  | 10,232 | 10,333 | 10,679             |
| Criminal Code Traffic            | 20,765 | 21,272 | 20,804 | 20,492 | 19,831 | 19,640 | 18,181 | 17,395 | 17,799 | 17,450 | 17,105             |
| Federal Statute                  | 32,856 | 33,486 | 32,424 | 34,020 | 32,172 | 30,228 | 28,251 | 24,703 | 23,175 | 20,395 | 19,373             |