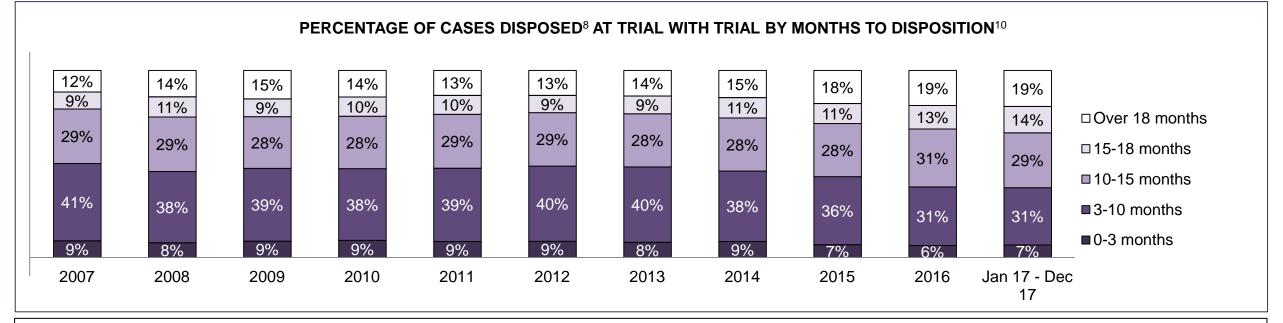

#### PERCENTAGE OF DISPOSED CASES<sup>8</sup> BY MONTHS TO DISPOSITION<sup>10</sup>

PROVINCIAL DASHBOARD

| Cases Disposed <sup>8</sup> by Phase an | d Percentage of | In-Custody | / <sup>11</sup> , Out-of-C | Custody <sup>12</sup> Ca | ises at Cas | e Dispositio | on      |         |         |         |                    |
|-----------------------------------------|-----------------|------------|----------------------------|--------------------------|-------------|--------------|---------|---------|---------|---------|--------------------|
| Phases                                  | 2007            | 2008       | 2009                       | 2010                     | 2011        | 2012         | 2013    | 2014    | 2015    | 2016    | Jan 17 -<br>Dec 17 |
| At Trial With Trial                     | 15,721          | 14,924     | 14,281                     | 13,333                   | 12,913      | 12,507       | 11,635  | 10,711  | 9,759   | 9,325   | 9,209              |
| In-Custody                              | 13%             | 13%        | 14%                        | 16%                      | 15%         | 17%          | 16%     | 15%     | 15%     | 14%     | 14%                |
| Out-of-Custody                          | 87%             | 87%        | 86%                        | 84%                      | 85%         | 83%          | 84%     | 85%     | 85%     | 86%     | 86%                |
| At Trial Without Trial                  | 40,223          | 38,567     | 37,885                     | 35,859                   | 31,139      | 27,205       | 25,048  | 22,226  | 19,582  | 18,371  | 17,471             |
| In-Custody                              | 13%             | 13%        | 13%                        | 13%                      | 14%         | 15%          | 15%     | 14%     | 14%     | 14%     | 14%                |
| Out-of-Custody                          | 87%             | 87%        | 87%                        | 87%                      | 86%         | 85%          | 85%     | 86%     | 86%     | 86%     | 86%                |
| Before Trial                            | 214,126         | 216,849    | 217,749                    | 225,025                  | 212,794     | 207,335      | 194,998 | 177,161 | 175,908 | 179,464 | 187,457            |
| In-Custody                              | 25%             | 26%        | 24%                        | 22%                      | 22%         | 23%          | 23%     | 22%     | 23%     | 23%     | 22%                |
| Out-of-Custody                          | 75%             | 74%        | 76%                        | 78%                      | 78%         | 77%          | 77%     | 78%     | 77%     | 77%     | 78%                |

#### PERCENTAGE OF DISPOSED CASES<sup>8</sup> BY MONTHS TO DISPOSITION<sup>10</sup>

CENTRAL EAST DASHBOARD

| Cases Disposed <sup>8</sup> by Phase an | Cases Disposed <sup>8</sup> by Phase and Percentage of In-Custody <sup>11</sup> , Out-of-Custody <sup>12</sup> Cases at Case Disposition |        |        |        |        |        |        |        |        |        |                    |  |  |
|-----------------------------------------|------------------------------------------------------------------------------------------------------------------------------------------|--------|--------|--------|--------|--------|--------|--------|--------|--------|--------------------|--|--|
| Phases                                  | 2007                                                                                                                                     | 2008   | 2009   | 2010   | 2011   | 2012   | 2013   | 2014   | 2015   | 2016   | Jan 17 -<br>Dec 17 |  |  |
| At Trial With Trial                     | 2,067                                                                                                                                    | 1,954  | 2,118  | 1,764  | 1,664  | 1,672  | 1,502  | 1,471  | 1,476  | 1,505  | 1,587              |  |  |
| In-Custody                              | 11%                                                                                                                                      | 10%    | 12%    | 13%    | 12%    | 13%    | 14%    | 11%    | 12%    | 10%    | 10%                |  |  |
| Out-of-Custody                          | 89%                                                                                                                                      | 90%    | 88%    | 87%    | 88%    | 87%    | 86%    | 89%    | 88%    | 90%    | 90%                |  |  |
| At Trial Without Trial                  | 4,758                                                                                                                                    | 4,711  | 4,989  | 4,573  | 3,479  | 3,138  | 2,578  | 2,435  | 2,493  | 2,570  | 2,432              |  |  |
| In-Custody                              | 11%                                                                                                                                      | 11%    | 11%    | 11%    | 13%    | 14%    | 14%    | 13%    | 13%    | 10%    | 10%                |  |  |
| Out-of-Custody                          | 89%                                                                                                                                      | 89%    | 89%    | 89%    | 87%    | 86%    | 86%    | 87%    | 87%    | 90%    | 90%                |  |  |
| Before Trial                            | 38,108                                                                                                                                   | 39,423 | 41,005 | 43,219 | 39,035 | 36,793 | 32,985 | 30,592 | 30,396 | 31,008 | 31,627             |  |  |
| In-Custody                              | 21%                                                                                                                                      | 21%    | 18%    | 18%    | 17%    | 17%    | 18%    | 17%    | 17%    | 17%    | 16%                |  |  |
| Out-of-Custody                          | 79%                                                                                                                                      | 79%    | 82%    | 82%    | 83%    | 83%    | 82%    | 83%    | 83%    | 83%    | 84%                |  |  |

#### PERCENTAGE OF DISPOSED CASES<sup>8</sup> BY MONTHS TO DISPOSITION<sup>10</sup>

BARRIE DASHBOARD

| Phases                 | 2007  | 2008  | 2009  | 2010  | 2011  | 2012  | 2013  | 2014  | 2015  | 2016  | Jan 17 -<br>Dec 17 |
|------------------------|-------|-------|-------|-------|-------|-------|-------|-------|-------|-------|--------------------|
| At Trial With Trial    | 425   | 455   | 490   | 352   | 378   | 344   | 310   | 316   | 267   | 307   | 315                |
| In-Custody             | 12%   | 14%   | 17%   | 11%   | 10%   | 15%   | 16%   | 17%   | 15%   | 16%   | 12%                |
| Out-of-Custody         | 88%   | 86%   | 83%   | 89%   | 90%   | 85%   | 84%   | 83%   | 85%   | 84%   | 88%                |
| At Trial Without Trial | 868   | 994   | 881   | 809   | 736   | 656   | 582   | 521   | 572   | 502   | 480                |
| In-Custody             | 16%   | 15%   | 17%   | 12%   | 12%   | 14%   | 15%   | 14%   | 17%   | 12%   | 15%                |
| Out-of-Custody         | 84%   | 85%   | 83%   | 88%   | 88%   | 86%   | 85%   | 86%   | 83%   | 88%   | 85%                |
| Before Trial           | 7,393 | 7,692 | 7,704 | 8,491 | 7,444 | 7,429 | 7,170 | 6,698 | 6,734 | 6,857 | 6,621              |
| In-Custody             | 27%   | 25%   | 23%   | 20%   | 20%   | 22%   | 23%   | 21%   | 23%   | 20%   | 18%                |
| Out-of-Custody         | 73%   | 75%   | 77%   | 80%   | 80%   | 78%   | 77%   | 79%   | 77%   | 80%   | 82%                |

BRACEBRIDGE DASHBOARD

BRACEBRIDGE DASHBOARD

BRACEBRIDGE DASHBOARD

PERCENTAGE OF DISPOSED CASES<sup>8</sup> BY MONTHS TO DISPOSITION<sup>10</sup>

BRACEBRIDGE DASHBOARD

| Phases                 | 2007  | 2008  | 2009  | 2010  | 2011  | 2012  | 2013  | 2014 | 2015 | 2016 | Jan 17 -<br>Dec 17 |
|------------------------|-------|-------|-------|-------|-------|-------|-------|------|------|------|--------------------|
| At Trial With Trial    | 72    | 71    | 44    | 43    | 46    | 41    | 26    | 27   | 38   | 32   | 30                 |
| In-Custody             | 6%    | 11%   | 5%    | 9%    | 11%   | 0%    | 12%   | 7%   | 18%  | 9%   | 3%                 |
| Out-of-Custody         | 94%   | 89%   | 95%   | 91%   | 89%   | 100%  | 88%   | 93%  | 82%  | 91%  | 97%                |
| At Trial Without Trial | 230   | 218   | 240   | 207   | 151   | 111   | 98    | 100  | 87   | 66   | 73                 |
| In-Custody             | 8%    | 6%    | 5%    | 8%    | 7%    | 12%   | 14%   | 5%   | 16%  | 17%  | 10%                |
| Out-of-Custody         | 92%   | 94%   | 95%   | 92%   | 93%   | 88%   | 86%   | 95%  | 84%  | 83%  | 90%                |
| Before Trial           | 1,261 | 1,285 | 1,299 | 1,416 | 1,230 | 1,179 | 1,127 | 908  | 883  | 915  | 820                |
| In-Custody             | 27%   | 18%   | 20%   | 19%   | 20%   | 20%   | 20%   | 18%  | 18%  | 16%  | 16%                |
| Out-of-Custody         | 73%   | 82%   | 80%   | 81%   | 80%   | 80%   | 80%   | 82%  | 82%  | 84%  | 84%                |