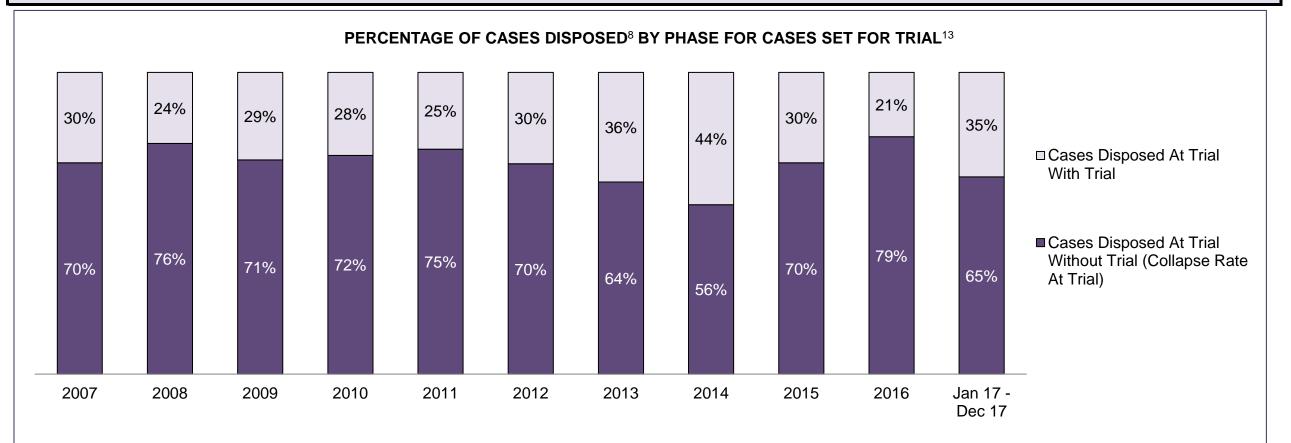

84%  | 67%  | 47%  | 73%                |
| At Trial Without Trial | 91   | 107  | 93   | 100  | 82   | 69   | 56   | 64   | 56   | 70   | 49                 |
| In-Custody             | 25%  | 20%  | 29%  | 31%  | 35%  | 25%  | 23%  | 31%  | 14%  | 29%  | 43%                |
| Out-of-Custody         | 75%  | 80%  | 71%  | 69%  | 65%  | 75%  | 77%  | 69%  | 86%  | 71%  | 57%                |
| Before Trial           | 307  | 252  | 294  | 368  | 297  | 298  | 305  | 506  | 366  | 293  | 340                |
| In-Custody             | 17%  | 17%  | 15%  | 14%  | 16%  | 10%  | 13%  | 13%  | 13%  | 16%  | 20%                |
| Out-of-Custody         | 83%  | 83%  | 85%  | 86%  | 84%  | 90%  | 87%  | 87%  | 87%  | 84%  | 80%                |

ELLIOT LAKE DASHBOARD



ELLIOT LAKE DASHBOARD



| Offence Group at Disposition <sup>14</sup> | 2007 | 2008 | 2009 | 2010 | 2011 | 2012 | 2013 | 2014 | 2015 | 2016 | Jan 17 -<br>Dec 17 |
|--------------------------------------------|------|------|------|------|------|------|------|------|------|------|--------------------|
| Crimes Against The Person                  | 35%  | 39%  | 37%  | 33%  | 45%  | 54%  | 42%  | 37%  | 35%  | 44%  | 51%                |
| Crimes Against Property                    | 16%  | 7%   | 8%   | 17%  | 12%  | 14%  | 10%  | 17%  | 9%   | 10%  | 11%                |
| Administration of Justice                  | 18%  | 17%  | 24%  | 11%  | 11%  | 17%  | 22%  | 11%  | 23%  | 19%  | 19%                |
| Other Criminal Code                        | 7%   | 8%   | 5%   | 4%   | 7%   | 2%   | 5%   | 6%   | 4%