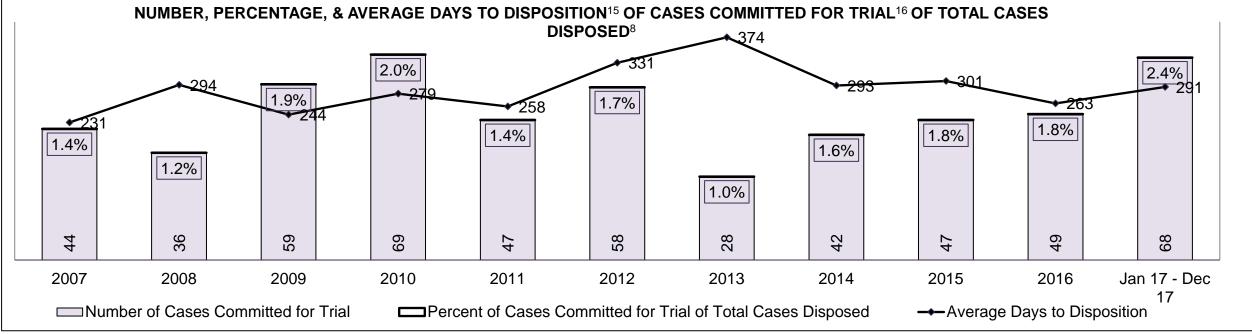

#### PERCENTAGE OF DISPOSED CASES<sup>8</sup> BY MONTHS TO DISPOSITION<sup>10</sup>

PROVINCIAL DASHBOARD

| Cases Disposed <sup>8</sup> by Phase an | d Percentage of | In-Custody | / <sup>11</sup> , Out-of-C | Custody <sup>12</sup> Ca | ises at Cas | e Dispositio | on      |         |         |         |                    |
|-----------------------------------------|-----------------|------------|----------------------------|--------------------------|-------------|--------------|---------|---------|---------|---------|--------------------|
| Phases                                  | 2007            | 2008       | 2009                       | 2010                     | 2011        | 2012         | 2013    | 2014    | 2015    | 2016    | Jan 17 -<br>Dec 17 |
| At Trial With Trial                     | 15,721          | 14,924     | 14,281                     | 13,333                   | 12,913      | 12,507       | 11,635  | 10,711  | 9,759   | 9,325   | 9,209              |
| In-Custody                              | 13%             | 13%        | 14%                        | 16%                      | 15%         | 17%          | 16%     | 15%     | 15%     | 14%     | 14%                |
| Out-of-Custody                          | 87%             | 87%        | 86%                        | 84%                      | 85%         | 83%          | 84%     | 85%     | 85%     | 86%     | 86%                |
| At Trial Without Trial                  | 40,223          | 38,567     | 37,885                     | 35,859                   | 31,139      | 27,205       | 25,048  | 22,226  | 19,582  | 18,371  | 17,471             |
| In-Custody                              | 13%             | 13%        | 13%                        | 13%                      | 14%         | 15%          | 15%     | 14%     | 14%     | 14%     | 14%                |
| Out-of-Custody                          | 87%             | 87%        | 87%                        | 87%                      | 86%         | 85%          | 85%     | 86%     | 86%     | 86%     | 86%                |
| Before Trial                            | 214,126         | 216,849    | 217,749                    | 225,025                  | 212,794     | 207,335      | 194,998 | 177,161 | 175,908 | 179,464 | 187,457            |
| In-Custody                              | 25%             | 26%        | 24%                        | 22%                      | 22%         | 23%          | 23%     | 22%     | 23%     | 23%     | 22%                |
| Out-of-Custody                          | 75%             | 74%        | 76%                        | 78%                      | 78%         | 77%          | 77%     | 78%     | 77%     | 77%     | 78%                |