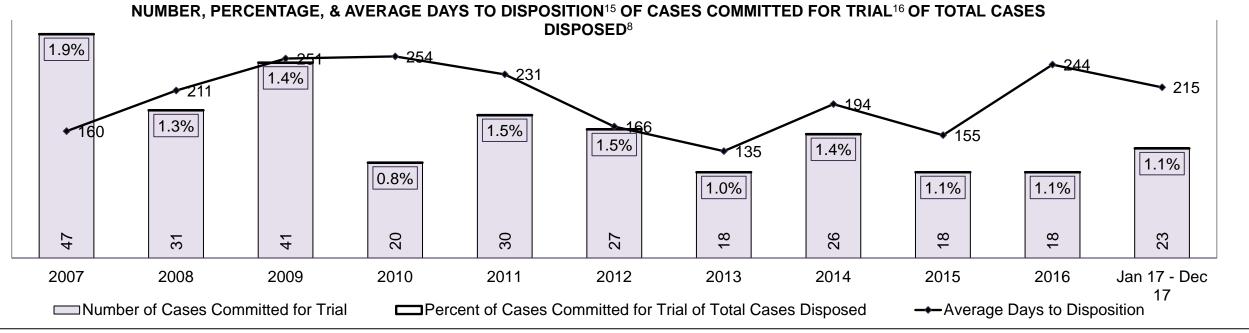

#### PERCENTAGE OF DISPOSED CASES<sup>8</sup> BY MONTHS TO DISPOSITION<sup>10</sup>

PROVINCIAL DASHBOARD

| Cases Disposed <sup>8</sup> by Phase an | d Percentage of | In-Custody | / <sup>11</sup> , Out-of-C | Custody <sup>12</sup> Ca | ises at Cas | e Dispositio | on      |         |         |         |                    |
|-----------------------------------------|-----------------|------------|----------------------------|--------------------------|-------------|--------------|---------|---------|---------|---------|--------------------|
| Phases                                  | 2007            | 2008       | 2009                       | 2010                     | 2011        | 2012         | 2013    | 2014    | 2015    | 2016    | Jan 17 -<br>Dec 17 |
| At Trial With Trial                     | 15,721          | 14,924     | 14,281                     | 13,333                   | 12,913      | 12,507       | 11,635  | 10,711  | 9,759   | 9,325   | 9,209              |
| In-Custody                              | 13%             | 13%        | 14%                        | 16%                      | 15%         | 17%          | 16%     | 15%     | 15%     | 14%     | 14%                |
| Out-of-Custody                          | 87%             | 87%        | 86%                        | 84%                      | 85%         | 83%          | 84%     | 85%     | 85%     | 86%     | 86%                |
| At Trial Without Trial                  | 40,223          | 38,567     | 37,885                     | 35,859                   | 31,139      | 27,205       | 25,048  | 22,226  | 19,582  | 18,371  | 17,471             |
| In-Custody                              | 13%             | 13%        | 13%                        | 13%                      | 14%         | 15%          | 15%     | 14%     | 14%     | 14%     | 14%                |
| Out-of-Custody                          | 87%             | 87%        | 87%                        | 87%                      | 86%         | 85%          | 85%     | 86%     | 86%     | 86%     | 86%                |
| Before Trial                            | 214,126         | 216,849    | 217,749                    | 225,025                  | 212,794     | 207,335      | 194,998 | 177,161 | 175,908 | 179,464 | 187,457            |
| In-Custody                              | 25%             | 26%        | 24%                        | 22%                      | 22%         | 23%          | 23%     | 22%     | 23%     | 23%     | 22%                |
| Out-of-Custody                          | 75%             | 74%        | 76%                        | 78%                      | 78%         | 77%          | 77%     | 78%     | 77%     | 77%     | 78%                |