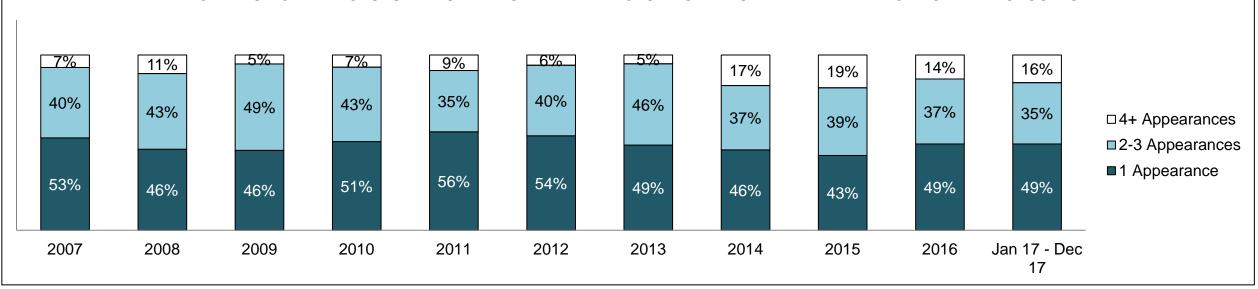

133  | 160                |  |
| Administration of Justice                   | 165                                         | 163  | 132  | 117  | 88   | 91   | 76   | 61   | 91   | 141  | 152                |  |
| Other Criminal Code                         | 48                                          | 43   | 35   | 39   | 33   | 38   | 24   | 29   | 20   | 40   | 25                 |  |
| Criminal Code Traffic                       | 174                                         | 169  | 139  | 111  | 125  | 93   | 74   | 68   | 66   | 79   | 64                 |  |
| Federal Statute                             | 84                                          | 92   | 95   | 85   | 126  | 78   | 39   | 63   | 56   | 79   | 47                 |  |

PEMBROKE DASHBOARD



PEMBROKE DASHBOARD





PEMBROKE DASHBOARD

#### PERCENTAGE OF DISPOSED CASES<sup>8</sup> BY MONTHS TO DISPOSITION<sup>10</sup>



PEMBROKE DASHBOARD



| Phases                 | 2007  | 2008  | 2009  | 2010  | 2011  | 2012  | 2013  | 2014  | 2015  | 2016  | Jan 17 -<br>Dec 17 |
|------------------------|-------|-------|-------|-------|-------|-------|-------|-------|-------|-------|--------------------|
| At Trial With Trial    | 180   | 213   | 245   | 212   | 190   | 196   | 172   | 176   | 119   | 109   | 118                |
| In-Custody             | 6%    | 12%   | 9%    | 12%   | 9%    | 9%    | 12%   | 5%    | 13%   | 13%   | 4%                 |
| Out-of-Custody         | 94%   | 88%   | 91%   | 88%   | 91%   | 91%   | 88%   | 95%   | 87%   | 87%   | 96%                |
| At Trial Without Trial | 32