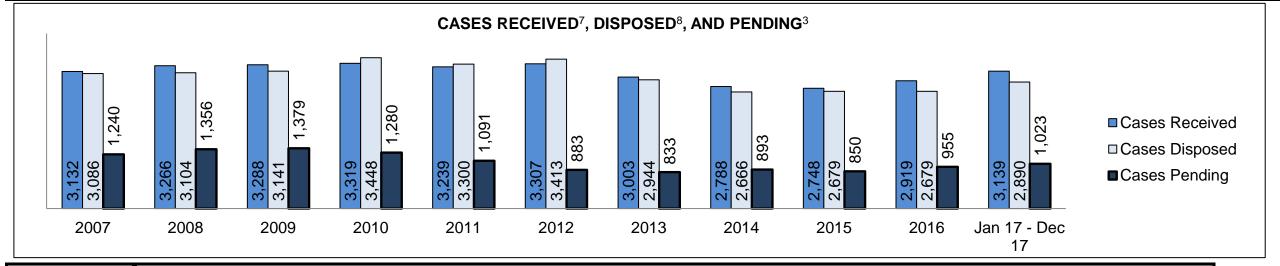

See Appendix 1 bookmark for footnote definitions.

\*See Appendix 2 bookmark for Cluster court designations.

PROVINCIAL DASHBOARD

| Cases Received' by Offence Group |        |        |        |        |        |        |        |        |        |        |                    |
|----------------------------------|--------|--------|--------|--------|--------|--------|--------|--------|--------|--------|--------------------|
| Offence Group <sup>9</sup>       | 2007   | 2008   | 2009   | 2010   | 2011   | 2012   | 2013   | 2014   | 2015   | 2016   | Jan 17 -<br>Dec 17 |
| Crimes Against The Person        | 73,632 | 71,537 | 71,586 | 70,116 | 67,886 | 65,387 | 59,842 | 56,409 | 57,092 | 58,698 | 60,456             |
| Crimes Against Property          | 60,463 | 59,980 | 61,024 | 60,311 | 56,486 | 56,335 | 51,562 | 49,067 | 49,149 | 49,773 | 51,222             |
| Administration of Justice        | 73,530 | 72,907 | 68,556 | 66,705 | 64,598 | 63,846 | 60,173 | 57,889 | 59,213 | 61,532 | 66,963             |
| Other Criminal Code              | 15,506 | 14,554 | 14,017 | 13,999 | 12,394 | 11,827 | 11,131 | 9,805  | 10,232 | 10,333 | 10,679             |
| Criminal Code Traffic            | 20,765 | 21,272 | 20,804 | 20,492 | 19,831 | 19,640 | 18,181 | 17,395 | 17,799 | 17,450 | 17,105             |
| Federal Statute                  | 32,856 | 33,486 | 32,424 | 34,020 | 32,172 | 30,228 | 28,251 | 24,703 | 23,175 | 20,395 | 19,373             |