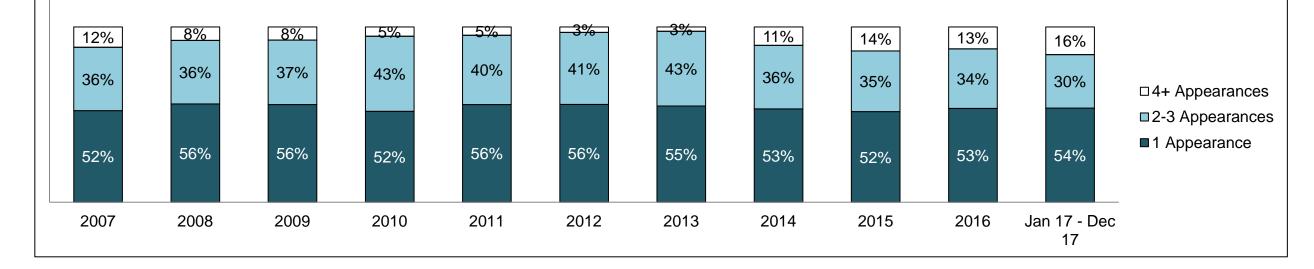

#### PERCENTAGE OF DISPOSED CASES<sup>8</sup> BY MONTHS TO DISPOSITION<sup>10</sup>

PROVINCIAL DASHBOARD

| Cases Disposed <sup>8</sup> by Phase an | d Percentage of | In-Custody | / <sup>11</sup> , Out-of-C | Custody <sup>12</sup> Ca | ises at Cas | e Dispositio | on      |         |         |         |                    |
|-----------------------------------------|-----------------|------------|----------------------------|--------------------------|-------------|--------------|---------|---------|---------|---------|--------------------|
| Phases                                  | 2007            | 2008       | 2009                       | 2010                     | 2011        | 2012         | 2013    | 2014    | 2015    | 2016    | Jan 17 -<br>Dec 17 |
| At Trial With Trial                     | 15,721          | 14,924     | 14,281                     | 13,333                   | 12,913      | 12,507       | 11,635  | 10,711  | 9,759   | 9,325   | 9,209              |
| In-Custody                              | 13%             | 13%        | 14%                        | 16%                      | 15%         | 17%          | 16%     | 15%     | 15%     | 14%     | 14%                |
| Out-of-Custody                          | 87%             | 87%        | 86%                        | 84%                      | 85%         | 83%          | 84%     | 85%     | 85%     | 86%     | 86%                |
| At Trial Without Trial                  | 40,223          | 38,567     | 37,885                     | 35,859                   | 31,139      | 27,205       | 25,048  | 22,226  | 19,582  | 18,371  | 17,471             |
| In-Custody                              | 13%             | 13%        | 13%                        | 13%                      | 14%         | 15%          | 15%     | 14%     | 14%     | 14%     | 14%                |
| Out-of-Custody                          | 87%             | 87%        | 87%                        | 87%                      | 86%         | 85%          | 85%     | 86%     | 86%     | 86%     | 86%                |
| Before Trial                            | 214,126         | 216,849    | 217,749                    | 225,025                  | 212,794     | 207,335      | 194,998 | 177,161 | 175,908 | 179,464 | 187,457            |
| In-Custody                              | 25%             | 26%        | 24%                        | 22%                      | 22%         | 23%          | 23%     | 22%     | 23%     | 23%     | 22%                |
| Out-of-Custody                          | 75%             | 74%        | 76%                        | 78%                      | 78%         | 77%          | 77%     | 78%     | 77%     | 77%     | 78%                |