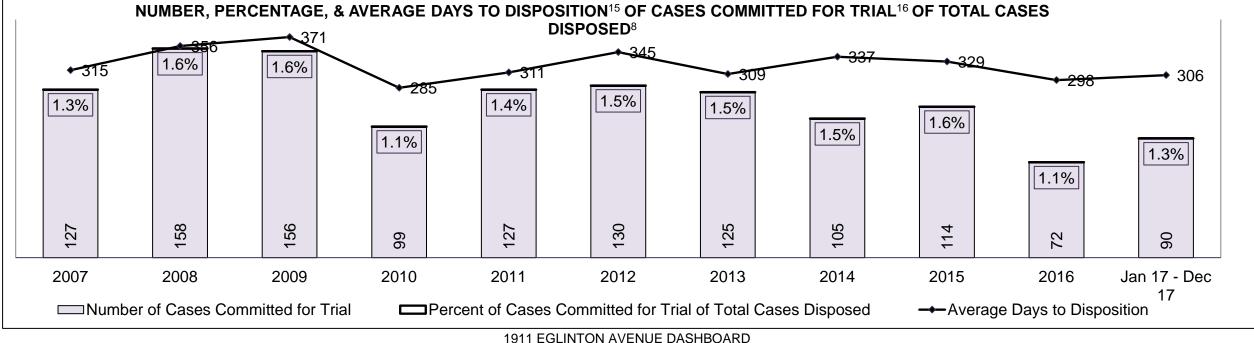

#### PERCENTAGE OF DISPOSED CASES<sup>8</sup> BY MONTHS TO DISPOSITION<sup>10</sup>

PROVINCIAL DASHBOARD

| Cases Disposed <sup>8</sup> by Phase an | d Percentage of | In-Custody | / <sup>11</sup> , Out-of-C | Custody <sup>12</sup> Ca | ises at Cas | e Dispositio | on      |         |         |         |                    |
|-----------------------------------------|-----------------|------------|----------------------------|--------------------------|-------------|--------------|---------|---------|---------|---------|--------------------|
| Phases                                  | 2007            | 2008       | 2009                       | 2010                     | 2011        | 2012         | 2013    | 2014    | 2015    | 2016    | Jan 17 -<br>Dec 17 |
| At Trial With Trial                     | 15,721          | 14,924     | 14,281                     | 13,333                   | 12,913      | 12,507       | 11,635  | 10,711  | 9,759   | 9,325   | 9,209              |
| In-Custody                              | 13%             | 13%        | 14%                        | 16%                      | 15%         | 17%          | 16%     | 15%     | 15%     | 14%     | 14%                |
| Out-of-Custody                          | 87%             | 87%        | 86%                        | 84%                      | 85%         | 83%          | 84%     | 85%     | 85%     | 86%     | 86%                |
| At Trial Without Trial                  | 40,223          | 38,567     | 37,885                     | 35,859                   | 31,139      | 27,205       | 25,048  | 22,226  | 19,582  | 18,371  | 17,471             |
| In-Custody                              | 13%             | 13%        | 13%                        | 13%                      | 14%         | 15%          | 15%     | 14%     | 14%     | 14%     | 14%                |
| Out-of-Custody                          | 87%             | 87%        | 87%                        | 87%                      | 86%         | 85%          | 85%     | 86%     | 86%     | 86%     | 86%                |
| Before Trial                            | 214,126         | 216,849    | 217,749                    | 225,025                  | 212,794     | 207,335      | 194,998 | 177,161 | 175,908 | 179,464 | 187,457            |
| In-Custody                              | 25%             | 26%        | 24%                        | 22%                      | 22%         | 23%          | 23%     | 22%     | 23%     | 23%     | 22%                |
| Out-of-Custody                          | 75%             | 74%        | 76%                        | 78%                      | 78%         | 77%          | 77%     | 78%     | 77%     | 77%     | 78%                |