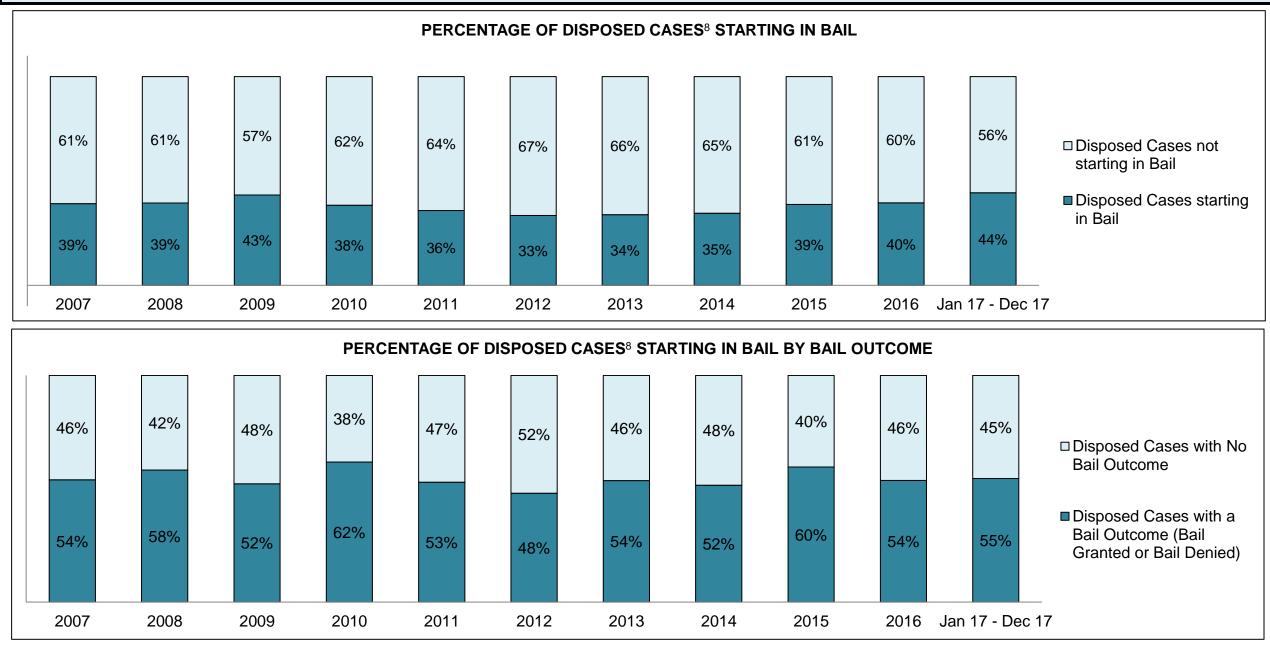

|              | Key I                                             | Madu:a                                 | Jan 17  | Dec 17             | 2014 Baseline | Change from 2014 |
|--------------|---------------------------------------------------|----------------------------------------|---------|--------------------|---------------|------------------|
|              | Keyl                                              | Metric                                 | Percent | Cases <sup>1</sup> | Median*       | Baseline Median  |
|              | Disposed cases that be                            | gan in the Bail Phase                  | 45.9%   | 98,312             | 44.0%         | 1.9%             |
|              | Bail cases with a bail                            | Total                                  | 57.6%   | 56,646             | 56.6%         | 1.0%             |
|              |                                                   | Bail Disposition with 1 appearance     | 54.7%   | 30,973             | 51.4%         | 3.2%             |
| Bail         | or bail denied)                                   | Bail Disposition in 1-3 days           | 72.1%   | 40,830             | 72.5%         | -0.4%            |
| Dall         | Bail cases with no bail<br>disposition but with a | Total                                  | 42.4%   | 41,666             | 43.4%         | -1.0%            |
|              |                                                   | Case disposition in 1-3 appearances    | 28.8%   | 12,010             | 35.0%         | -6.2%            |
|              | case disposition                                  | Case disposition in 0-3 months         | 72.3%   | 30,118             | 76.5%         | -4.2%            |
|              | case disposition                                  | Case disposition rate before trial     | 92.5%   | 38,546             | 90.5%         | 2.0%             |
|              |                                                   |                                        |         |                    |               |                  |
|              | Disposition rate (include                         | es bail cases with case dispositions)  | 87.5%   | 187,457            | 84.3%         | 3.2%             |
| Before Trial | Disposed within 1-3 app                           | pearances (net of bench warrant cases) | 35.7%   | 53,678             | 42.7%         | -7.0%            |
|              | Disposed within 0-3 mo                            | nths (net of bench warrant cases)      | 56.1%   | 84,298             | 61.7%         | -5.6%            |
|              |                                                   |                                        |         |                    |               |                  |
| Trial        | Collapse Rate at Trial <sup>2</sup>               |                                        | 65.5%   | 17,471             | 67.5%         | -2.0%            |

|              | Kard                                              |                                        | Jan 17  | - Dec 17           | 2014 Baseline    | Change from 2014 |
|--------------|---------------------------------------------------|----------------------------------------|---------|--------------------|------------------|------------------|
|              | Keyi                                              | Metric                                 | Percent | Cases <sup>1</sup> | Regional Median* | Regional Median  |
|              | Disposed cases that be                            | gan in the Bail Phase                  | 33.9%   | 12,100             | 32.5%            | 1.4%             |
|              | Bail cases with a bail                            | Total                                  | 58.5%   | 7,078              | 53.7%            | 4.8%             |
|              | outcome (bail granted                             | Bail Disposition with 1 appearance     | 54.8%   | 3,880              | 52.5%            | 2.3%             |
| Deil         | or bail denied)                                   | Bail Disposition in 1-3 days           | 72.6%   | 5,138              | 72.9%            | -0.3%            |
| Bail         | Bail cases with no bail<br>disposition but with a | Total                                  | 41.5%   | 5,022              | 46.3%            | -4.8%            |
|              |                                                   | Case disposition in 1-3 appearances    | 31.7%   | 1,590              | 38.7%            | -7.0%            |
|              | case disposition                                  | Case disposition in 0-3 months         | 76.1%   | 3,821              | 79.1%            | -3.0%            |
|              | case disposition                                  | Case disposition rate before trial     | 94.1%   | 4,724              | 92.8%            | 1.3%             |
|              |                                                   |                                        |         |                    |                  |                  |
|              | Disposition rate (include                         | es bail cases with case dispositions)  | 88.7%   | 31,627             | 88.7%            | 0.0%             |
| Before Trial | Disposed within 1-3 app                           | bearances (net of bench warrant cases) | 40.4%   | 10,691             | 46.0%            | -5.6%            |
|              | Disposed within 0-3 mo                            | nths (net of bench warrant cases)      | 56.8%   | 15,025             | 60.7%            | -3.9%            |
|              |                                                   |                                        |         |                    |                  |                  |
| Trial        | Collapse Rate at Trial <sup>2</sup>               |                                        | 60.5%   | 2,432              | 62.3%            | -1.8%            |