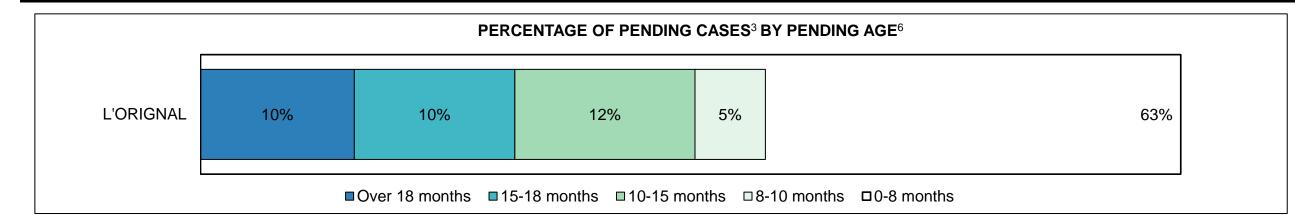

#### ONTARIO COURT OF JUSTICE CRIMINAL MODERNIZATION COMMITTEE BARRIE DASHBOARD CASES PENDING B1AS OF DECEMBER 31, 2017

| Pending Cases <sup>3</sup> by Pending Age <sup>6</sup> and Percentage of Pending Cases In-Custody <sup>17</sup> and Out-of-Custody <sup>18</sup> |                |              |              |             |            |       |  |  |  |  |
|--------------------------------------------------------------------------------------------------------------------------------------------------|----------------|--------------|--------------|-------------|------------|-------|--|--|--|--|
| Court Location                                                                                                                                   | Over 18 months | 15-18 months | 10-15 months | 8-10 months | 0-8 months | Total |  |  |  |  |
| BARRIE                                                                                                                                           | 149            | 138          | 390          | 230         | 2,626      | 3,533 |  |  |  |  |
| In-Custody                                                                                                                                       | 12%            | 7%           | 8%           | 9%          | 10%        | 10%   |  |  |  |  |
| Out-of-Custody                                                                                                                                   | 88%            | 93%          | 92%          | 91%         | 90%        | 90%   |  |  |  |  |