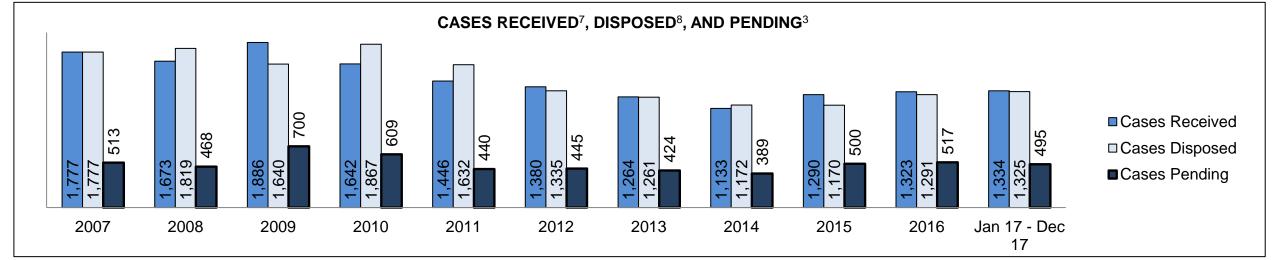

See Appendix 1 bookmark for footnote definitions.

\*See Appendix 2 bookmark for Cluster court designations.

PROVINCIAL DASHBOARD

| Cases Received' by Offence Group |        |        |        |        |        |        |        |        |        |        |                    |
|----------------------------------|--------|--------|--------|--------|--------|--------|--------|--------|--------|--------|--------------------|
| Offence Group <sup>9</sup>       | 2007   | 2008   | 2009   | 2010   | 2011   | 2012   | 2013   | 2014   | 2015   | 2016   | Jan 17 -<br>Dec 17 |
| Crimes Against The Person        | 73,632 | 71,537 | 71,586 | 70,116 | 67,886 | 65,387 | 59,842 | 56,409 | 57,092 | 58,698 | 60,456             |
| Crimes Against Property          | 60,463 | 59,980 | 61,024 | 60,311 | 56,486 | 56,335 | 51,562 | 49,067 | 49,149 | 49,773 | 51,222             |
| Administration of Justice        | 73,530 | 72,907 | 68,556 | 66,705 | 64,598 | 63,846 | 60,173 | 57,889 | 59,213 | 61,532 | 66,963             |
| Other Criminal Code              | 15,506 | 14,554 | 14,017 | 13,999 | 12,394 | 11,827 | 11,131 | 9,805  | 10,232 | 10,333 | 10,679             |
| Criminal Code Traffic            | 20,765 | 21,272 | 20,804 | 20,492 | 19,831 | 19,640 | 18,181 | 17,395 | 17,799 | 17,450 | 17,105             |
| Federal Statute                  | 32,856 | 33,486 | 32,424 | 34,020 | 32,172 | 30,228 | 28,251 | 24,703 | 23,175 | 20,395 | 19,373             |