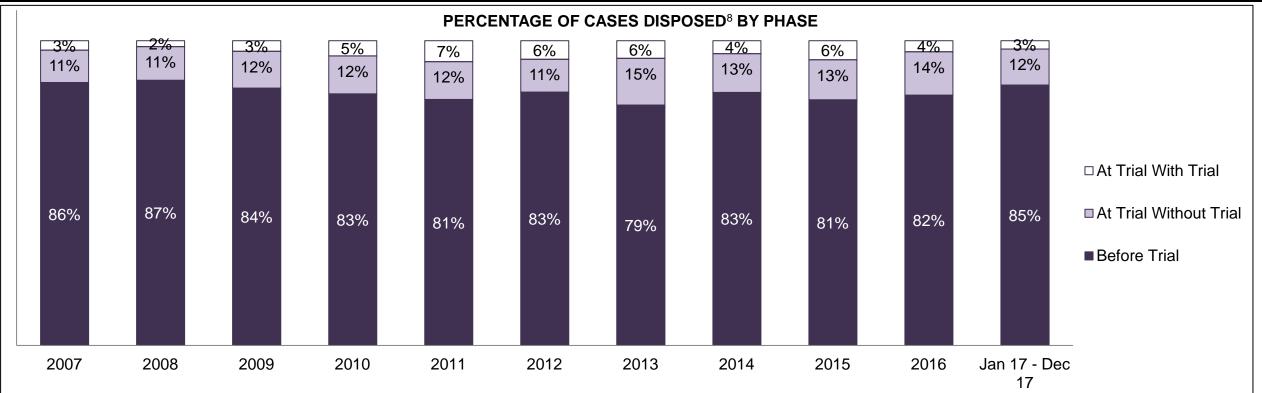

#### PERCENTAGE OF DISPOSED CASES<sup>8</sup> BY MONTHS TO DISPOSITION<sup>10</sup>

PROVINCIAL DASHBOARD

| Cases Disposed <sup>8</sup> by Phase an | d Percentage of | In-Custody | / <sup>11</sup> , Out-of-C | Custody <sup>12</sup> Ca | ises at Cas | e Dispositio | on      |         |         |         |                    |
|-----------------------------------------|-----------------|------------|----------------------------|--------------------------|-------------|--------------|---------|---------|---------|---------|--------------------|
| Phases                                  | 2007            | 2008       | 2009                       | 2010                     | 2011        | 2012         | 2013    | 2014    | 2015    | 2016    | Jan 17 -<br>Dec 17 |
| At Trial With Trial                     | 15,721          | 14,924     | 14,281                     | 13,333                   | 12,913      | 12,507       | 11,635  | 10,711  | 9,759   | 9,325   | 9,209              |
| In-Custody                              | 13%             | 13%        | 14%                        | 16%                      | 15%         | 17%          | 16%     | 15%     | 15%     | 14%     | 14%                |
| Out-of-Custody                          | 87%             | 87%        | 86%                        | 84%                      | 85%         | 83%          | 84%     | 85%     | 85%     | 86%     | 86%                |
| At Trial Without Trial                  | 40,223          | 38,567     | 37,885                     | 35,859                   | 31,139      | 27,205       | 25,048  | 22,226  | 19,582  | 18,371  | 17,471             |
| In-Custody                              | 13%             | 13%        | 13%                        | 13%                      | 14%         | 15%          | 15%     | 14%     | 14%     | 14%     | 14%                |
| Out-of-Custody                          | 87%             | 87%        | 87%                        | 87%                      | 86%         | 85%          | 85%     | 86%     | 86%     | 86%     | 86%                |
| Before Trial                            | 214,126         | 216,849    | 217,749                    | 225,025                  | 212,794     | 207,335      | 194,998 | 177,161 | 175,908 | 179,464 | 187,457            |
| In-Custody                              | 25%             | 26%        | 24%                        | 22%                      | 22%         | 23%          | 23%     | 22%     | 23%     | 23%     | 22%                |
| Out-of-Custody                          | 75%             | 74%        | 76%                        | 78%                      | 78%         | 77%          | 77%     | 78%     | 77%     | 77%     | 78%                |