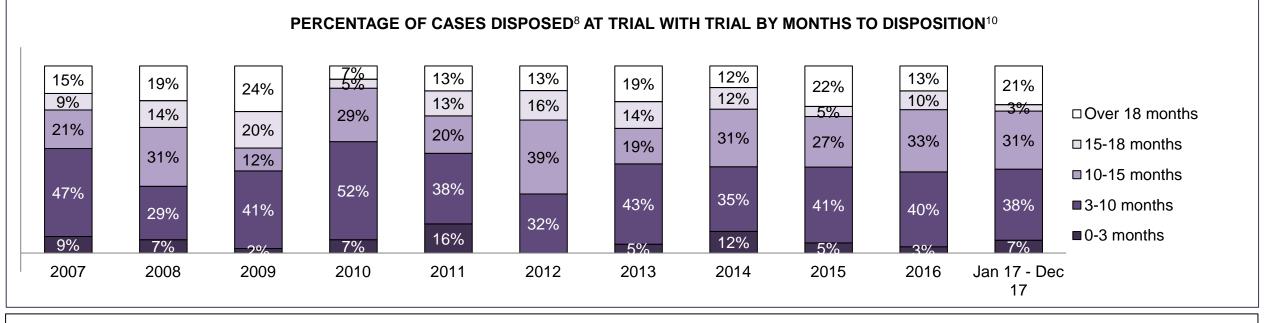

#### PERCENTAGE OF DISPOSED CASES<sup>8</sup> BY MONTHS TO DISPOSITION<sup>10</sup>

PROVINCIAL DASHBOARD

| Cases Disposed <sup>8</sup> by Phase an | d Percentage of | In-Custody | / <sup>11</sup> , Out-of-C | Custody <sup>12</sup> Ca | ises at Cas | e Dispositio | on      |         |         |         |                    |
|-----------------------------------------|-----------------|------------|----------------------------|--------------------------|-------------|--------------|---------|---------|---------|---------|--------------------|
| Phases                                  | 2007            | 2008       | 2009                       | 2010                     | 2011        | 2012         | 2013    | 2014    | 2015    | 2016    | Jan 17 -<br>Dec 17 |
| At Trial With Trial                     | 15,721          | 14,924     | 14,281                     | 13,333                   | 12,913      | 12,507       | 11,635  | 10,711  | 9,759   | 9,325   | 9,209              |
| In-Custody                              | 13%             | 13%        | 14%                        | 16%                      | 15%         | 17%          | 16%     | 15%     | 15%     | 14%     | 14%                |
| Out-of-Custody                          | 87%             | 87%        | 86%                        | 84%                      | 85%         | 83%          | 84%     | 85%     | 85%     | 86%     | 86%                |
| At Trial Without Trial                  | 40,223          | 38,567     | 37,885                     | 35,859                   | 31,139      | 27,205       | 25,048  | 22,226  | 19,582  | 18,371  | 17,471             |
| In-Custody                              | 13%             | 13%        | 13%                        | 13%                      | 14%         | 15%          | 15%     | 14%     | 14%     | 14%     | 14%                |
| Out-of-Custody                          | 87%             | 87%        | 87%                        | 87%                      | 86%         | 85%          | 85%     | 86%     | 86%     | 86%     | 86%                |
| Before Trial                            | 214,126         | 216,849    | 217,749                    | 225,025                  | 212,794     | 207,335      | 194,998 | 177,161 | 175,908 | 179,464 | 187,457            |
| In-Custody                              | 25%             | 26%        | 24%                        | 22%                      | 22%         | 23%          | 23%     | 22%     | 23%     | 23%     | 22%                |
| Out-of-Custody                          | 75%             | 74%        | 76%                        | 78%                      | 78%         | 77%          | 77%     | 78%     | 77%     | 77%     | 78%                |