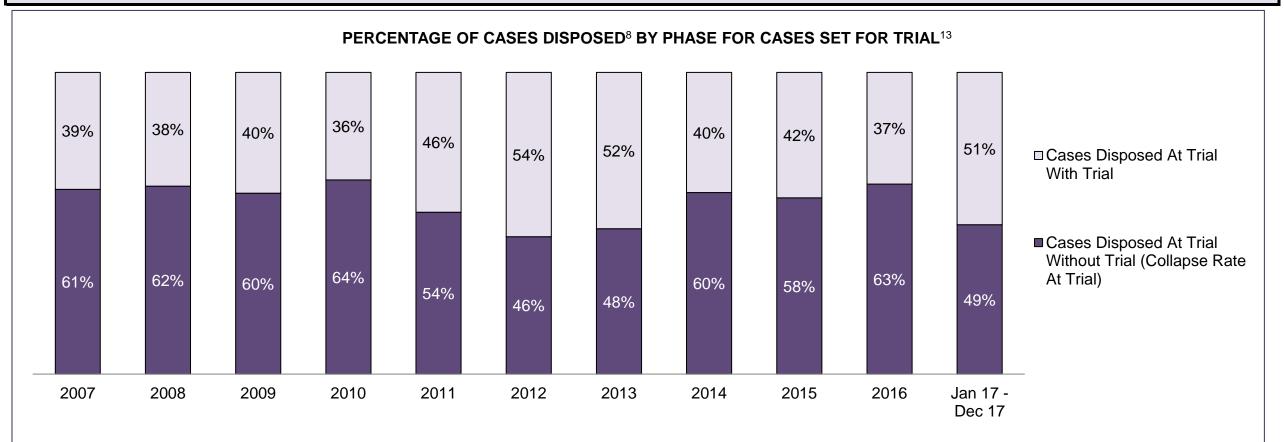

#### PERCENTAGE OF DISPOSED CASES<sup>8</sup> BY MONTHS TO DISPOSITION<sup>10</sup>

PROVINCIAL DASHBOARD

| Cases Disposed <sup>8</sup> by Phase an | d Percentage of | In-Custody | / <sup>11</sup> , Out-of-C | Custody <sup>12</sup> Ca | ises at Cas | e Dispositio | on      |         |         |         |                    |
|-----------------------------------------|-----------------|------------|----------------------------|--------------------------|-------------|--------------|---------|---------|---------|---------|--------------------|
| Phases                                  | 2007            | 2008       | 2009                       | 2010                     | 2011        | 2012         | 2013    | 2014    | 2015    | 2016    | Jan 17 -<br>Dec 17 |
| At Trial With Trial                     | 15,721          | 14,924     | 14,281                     | 13,333                   | 12,913      | 12,507       | 11,635  | 10,711  | 9,759   | 9,325   | 9,209              |
| In-Custody                              | 13%             | 13%        | 14%                        | 16%                      | 15%         | 17%          | 16%     | 15%     | 15%     | 14%     | 14%                |
| Out-of-Custody                          | 87%             | 87%        | 86%                        | 84%                      | 85%         | 83%          | 84%     | 85%     | 85%     | 86%     | 86%                |
| At Trial Without Trial                  | 40,223          | 38,567     | 37,885                     | 35,859                   | 31,139      | 27,205       | 25,048  | 22,226  | 19,582  | 18,371  | 17,471             |
| In-Custody                              | 13%             | 13%        | 13%                        | 13%                      | 14%         | 15%          | 15%     | 14%     | 14%     | 14%     | 14%                |
| Out-of-Custody                          | 87%             | 87%        | 87%                        | 87%                      | 86%         | 85%          | 85%     | 86%     | 86%     | 86%     | 86%                |
| Before Trial                            | 214,126         | 216,849    | 217,749                    | 225,025                  | 212,794     | 207,335      | 194,998 | 177,161 | 175,908 | 179,464 | 187,457            |
| In-Custody                              | 25%             | 26%        | 24%                        | 22%                      | 22%         | 23%          | 23%     | 22%     | 23%     | 23%     | 22%                |
| Out-of-Custody                          | 75%             | 74%        | 76%                        | 78%                      | 78%         | 77%          | 77%     | 78%     | 77%     | 77%     | 78%                |

PROVINCIAL DASHBOARD

PROVINCIAL DASHBOARD

| Percentage of Cases Disposed <sup>8</sup> At Trial Without Trial (Collapse Rate At Trial <sup>2</sup> ) by Offence Group At Disposition |      |      |      |      |      |      |      |      |      |      |                    |
|-----------------------------------------------------------------------------------------------------------------------------------------|------|------|------|------|------|------|------|------|------|------|--------------------|
| Offence Group at Disposition <sup>14</sup>                                                                                              | 2007 | 2008 | 2009 | 2010 | 2011 | 2012 | 2013 | 2014 | 2015 | 2016 | Jan 17 -<br>Dec 17 |
| Crimes Against The Person                                                                                                               | 40%  | 41%  | 40%  | 40%  | 42%  | 43%  | 42%  | 42%  | 41%  | 43%  | 44%                |
| Crimes Against Property                                                                                                                 | 14%  | 13%  | 13%  | 13%  | 12%  | 11%  | 12%  | 11%  | 11%  | 10%  | 10%                |
| Administration of Justice                                                                                                               | 14%  | 14%  | 14%  | 13%  | 13%  | 13%  | 13%  | 12%  | 13%  | 13%  | 12%                |
| Other Criminal Code                                                                                                                     | 6%   | 6%   | 6%   | 6%   | 6%   | 6%   | 6%   | 6%   | 6%   | 6%   | 6%                 |
| Criminal Code Traffic                                                                                                                   | 16%  | 16%  | 18%  | 18%  | 14%  | 15%  | 16%  | 16%  | 16%  | 16%  | 17%                |
| Federal Statute                                                                                                                         | 10%  | 9%   | 10%  | 10%  | 12%  | 12%  | 11%  | 12%  | 12%  | 12%  | 11%                |
| Total                                                                                                                                   | 100% | 100% | 100% | 100% | 100% | 100% | 100% | 100% | 100% | 100% | 100%               |