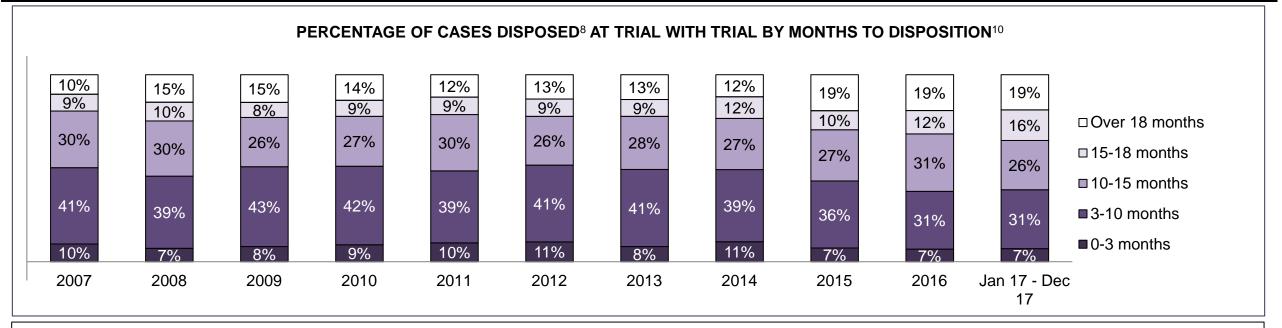

#### PERCENTAGE OF DISPOSED CASES<sup>8</sup> BY MONTHS TO DISPOSITION<sup>10</sup>

PROVINCIAL DASHBOARD

| Cases Disposed <sup>8</sup> by Phase an | d Percentage of | In-Custody | / <sup>11</sup> , Out-of-C | Custody <sup>12</sup> Ca | ises at Cas | e Dispositio | on      |         |         |         |                    |
|-----------------------------------------|-----------------|------------|----------------------------|--------------------------|-------------|--------------|---------|---------|---------|---------|--------------------|
| Phases                                  | 2007            | 2008       | 2009                       | 2010                     | 2011        | 2012         | 2013    | 2014    | 2015    | 2016    | Jan 17 -<br>Dec 17 |
| At Trial With Trial                     | 15,721          | 14,924     | 14,281                     | 13,333                   | 12,913      | 12,507       | 11,635  | 10,711  | 9,759   | 9,325   | 9,209              |
| In-Custody                              | 13%             | 13%        | 14%                        | 16%                      | 15%         | 17%          | 16%     | 15%     | 15%     | 14%     | 14%                |
| Out-of-Custody                          | 87%             | 87%        | 86%                        | 84%                      | 85%         | 83%          | 84%     | 85%     | 85%     | 86%     | 86%                |
| At Trial Without Trial                  | 40,223          | 38,567     | 37,885                     | 35,859                   | 31,139      | 27,205       | 25,048  | 22,226  | 19,582  | 18,371  | 17,471             |
| In-Custody                              | 13%             | 13%        | 13%                        | 13%                      | 14%         | 15%          | 15%     | 14%     | 14%     | 14%     | 14%                |
| Out-of-Custody                          | 87%             | 87%        | 87%                        | 87%                      | 86%         | 85%          | 85%     | 86%     | 86%     | 86%     | 86%                |
| Before Trial                            | 214,126         | 216,849    | 217,749                    | 225,025                  | 212,794     | 207,335      | 194,998 | 177,161 | 175,908 | 179,464 | 187,457            |
| In-Custody                              | 25%             | 26%        | 24%                        | 22%                      | 22%         | 23%          | 23%     | 22%     | 23%     | 23%     | 22%                |
| Out-of-Custody                          | 75%             | 74%        | 76%                        | 78%                      | 78%         | 77%          | 77%     | 78%     | 77%     | 77%     | 78%                |