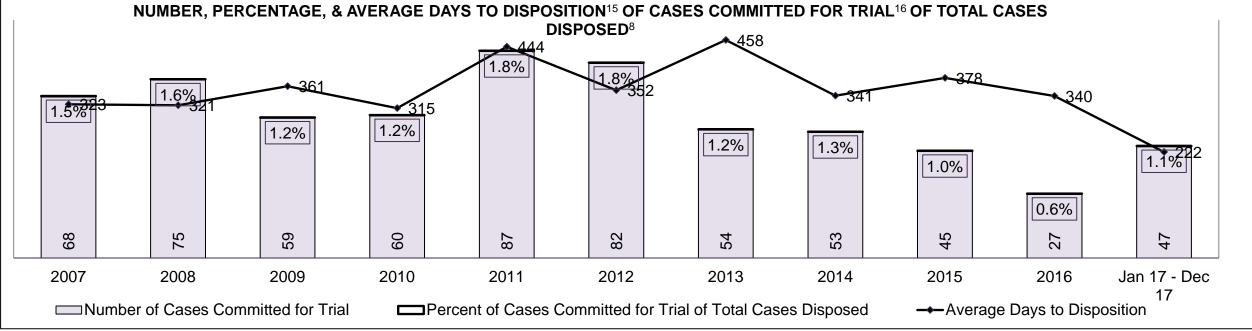

| 15%  | 14%  | 12%  | 14%  | 16%  | 14%  | 15%  | 12%  | 11%  | 8%   | 8%                 |
| Administration of Justice                  | 16%  | 16%  | 11%  | 13%  | 15%  | 12%  | 13%  | 14%  | 12%  | 13%  | 11%                |
| Other Criminal Code                        | 5%   | 4%   | 4%   | 3%   | 5%   | 6%   | 7%   | 7%   | 6%   | 7%   | 6%                 |
| Criminal Code Traffic                      | 24%  | 21%  | 31%  | 33%  | 23%  | 24%  | 26%  | 29%  | 30%  | 34%  | 34%                |
| Federal Statute                            | 6%   | 6%   | 6%   | 8%   | 8%   | 7%   | 8%   | 6%   | 7%   | 5%   | 8%                 |
| Total                                      | 100% | 100% | 100% | 100% | 100% | 100% | 100% | 100% | 100% | 100% | 100%               |





#### ONTARIO COURT OF JUSTICE CRIMINAL MODERNIZATION COMMITTEE MILTON DASHBOARD CASES PENDING B1AS OF DECEMBER 31, 2017



| Pending Cases <sup>3</sup> by Pending Age <sup>6</sup> and Percentage of Pending Cases In-Custody <sup>17</sup> and Out-of-Custody <sup>18</sup> |                |              |              |             |            |       |  |  |  |  |  |
|--------------------------------------------------------------------------------------------------------------------------------------------------|----------------|--------------|--------------|-------------|------------|-------|--|--|--|--|--|
| Court Location                                                                                                                                   | Over 18 months | 15-18 months | 10