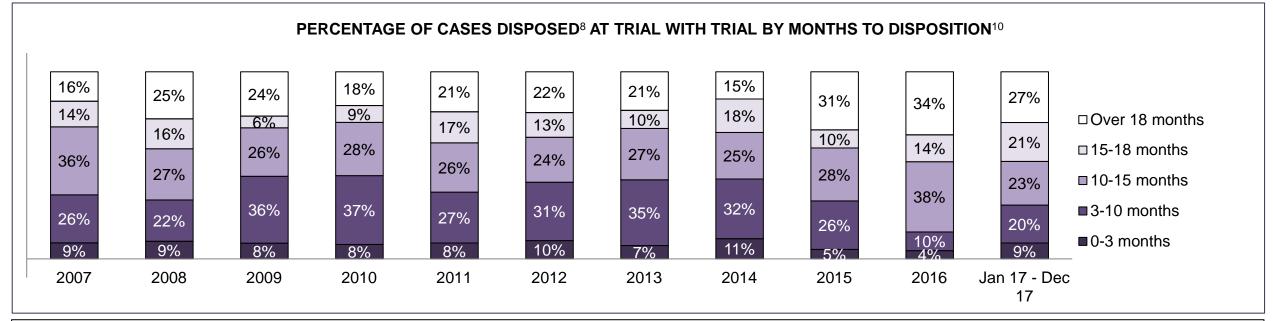

#### PERCENTAGE OF DISPOSED CASES<sup>8</sup> BY MONTHS TO DISPOSITION<sup>10</sup>

PROVINCIAL DASHBOARD

| Cases Disposed <sup>8</sup> by Phase an | d Percentage of | In-Custody | / <sup>11</sup> , Out-of-C | Custody <sup>12</sup> Ca | ises at Cas | e Dispositio | on      |         |         |         |                    |
|-----------------------------------------|-----------------|------------|----------------------------|--------------------------|-------------|--------------|---------|---------|---------|---------|--------------------|
| Phases                                  | 2007            | 2008       | 2009                       | 2010                     | 2011        | 2012         | 2013    | 2014    | 2015    | 2016    | Jan 17 -<br>Dec 17 |
| At Trial With Trial                     | 15,721          | 14,924     | 14,281                     | 13,333                   | 12,913      | 12,507       | 11,635  | 10,711  | 9,759   | 9,325   | 9,209              |
| In-Custody                              | 13%             | 13%        | 14%                        | 16%                      | 15%         | 17%          | 16%     | 15%     | 15%     | 14%     | 14%                |
| Out-of-Custody                          | 87%             | 87%        | 86%                        | 84%                      | 85%         | 83%          | 84%     | 85%     | 85%     | 86%     | 86%                |
| At Trial Without Trial                  | 40,223          | 38,567     | 37,885                     | 35,859                   | 31,139      | 27,205       | 25,048  | 22,226  | 19,582  | 18,371  | 17,471             |
| In-Custody                              | 13%             | 13%        | 13%                        | 13%                      | 14%         | 15%          | 15%     | 14%     | 14%     | 14%     | 14%                |
| Out-of-Custody                          | 87%             | 87%        | 87%                        | 87%                      | 86%         | 85%          | 85%     | 86%     | 86%     | 86%     | 86%                |
| Before Trial                            | 214,126         | 216,849    | 217,749                    | 225,025                  | 212,794     | 207,335      | 194,998 | 177,161 | 175,908 | 179,464 | 187,457            |
| In-Custody                              | 25%             | 26%        | 24%                        | 22%                      | 22%         | 23%          | 23%     | 22%     | 23%     | 23%     | 22%                |
| Out-of-Custody                          | 75%             | 74%        | 76%                        | 78%                      | 78%         | 77%          | 77%     | 78%     | 77%     | 77%     | 78%                |