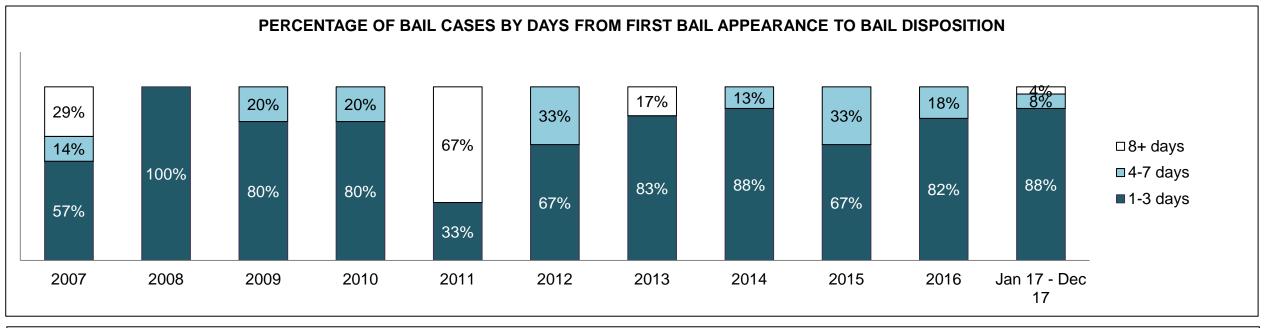

#### PERCENTAGE OF DISPOSED CASES<sup>8</sup> BY MONTHS TO DISPOSITION<sup>10</sup>

PROVINCIAL DASHBOARD

| Cases Disposed <sup>8</sup> by Phase an | d Percentage of | In-Custody | / <sup>11</sup> , Out-of-C | Custody <sup>12</sup> Ca | ises at Cas | e Dispositio | on      |         |         |         |                    |
|-----------------------------------------|-----------------|------------|----------------------------|--------------------------|-------------|--------------|---------|---------|---------|---------|--------------------|
| Phases                                  | 2007            | 2008       | 2009                       | 2010                     | 2011        | 2012         | 2013    | 2014    | 2015    | 2016    | Jan 17 -<br>Dec 17 |
| At Trial With Trial                     | 15,721          | 14,924     | 14,281                     | 13,333                   | 12,913      | 12,507       | 11,635  | 10,711  | 9,759   | 9,325   | 9,209              |
| In-Custody                              | 13%             | 13%        | 14%                        | 16%                      | 15%         | 17%          | 16%     | 15%     | 15%     | 14%     | 14%                |
| Out-of-Custody                          | 87%             | 87%        | 86%                        | 84%                      | 85%         | 83%          | 84%     | 85%     | 85%     | 86%     | 86%                |
| At Trial Without Trial                  | 40,223          | 38,567     | 37,885                     | 35,859                   | 31,139      | 27,205       | 25,048  | 22,226  | 19,582  | 18,371  | 17,471             |
| In-Custody                              | 13%             | 13%        | 13%                        | 13%                      | 14%         | 15%          | 15%     | 14%     | 14%     | 14%     | 14%                |
| Out-of-Custody                          | 87%             | 87%        | 87%                        | 87%                      | 86%         | 85%          | 85%     | 86%     | 86%     | 86%     | 86%                |
| Before Trial                            | 214,126         | 216,849    | 217,749                    | 225,025                  | 212,794     | 207,335      | 194,998 | 177,161 | 175,908 | 179,464 | 187,457            |
| In-Custody                              | 25%             | 26%        | 24%                        | 22%                      | 22%         | 23%          | 23%     | 22%     | 23%     | 23%     | 22%                |
| Out-of-Custody                          | 75%             | 74%        | 76%                        | 78%                      | 78%         | 77%          | 77%     | 78%     | 77%     | 77%     | 78%                |