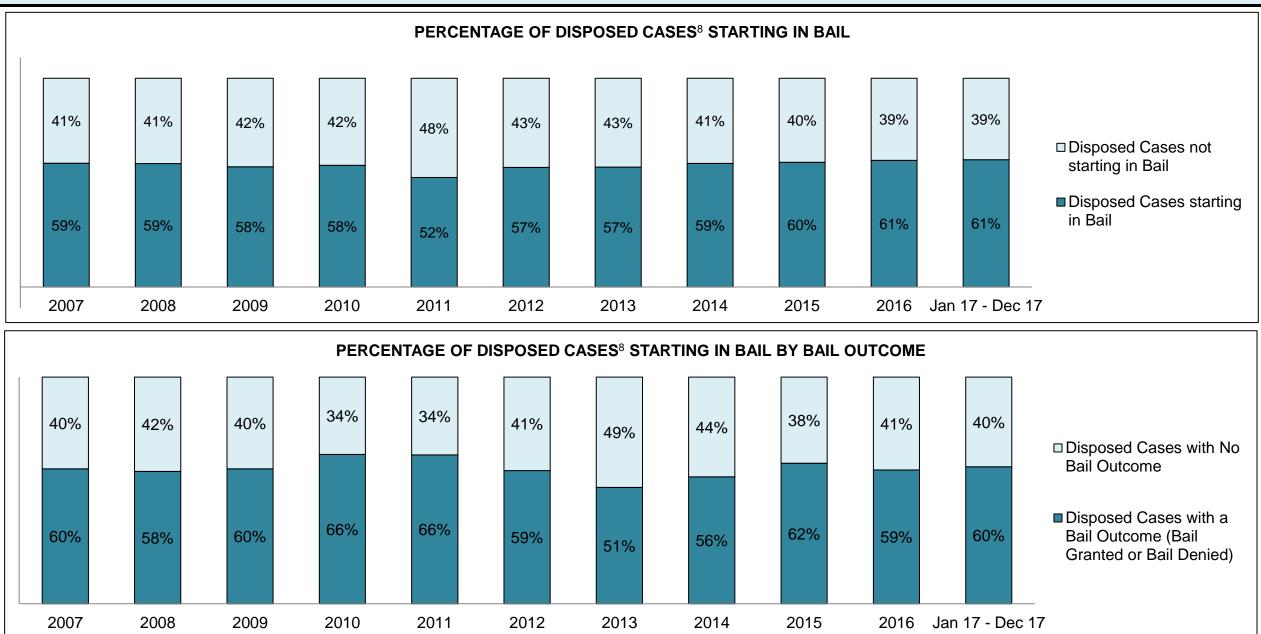

|              | Key I                                             | Madu:a                                 | Jan 17  | Dec 17             | 2014 Baseline | Change from 2014 |
|--------------|---------------------------------------------------|----------------------------------------|---------|--------------------|---------------|------------------|
|              | Keyl                                              | Metric                                 | Percent | Cases <sup>1</sup> | Median*       | Baseline Median  |
|              | Disposed cases that be                            | gan in the Bail Phase                  | 45.9%   | 98,312             | 44.0%         | 1.9%             |
|              | Bail cases with a bail                            | Total                                  | 57.6%   | 56,646             | 56.6%         | 1.0%             |
|              |                                                   | Bail Disposition with 1 appearance     | 54.7%   | 30,973             | 51.4%         | 3.2%             |
| Bail         | or bail denied)                                   | Bail Disposition in 1-3 days           | 72.1%   | 40,830             | 72.5%         | -0.4%            |
| Dall         | Bail cases with no bail<br>disposition but with a | Total                                  | 42.4%   | 41,666             | 43.4%         | -1.0%            |
|              |                                                   | Case disposition in 1-3 appearances    | 28.8%   | 12,010             | 35.0%         | -6.2%            |
|              | case disposition                                  | Case disposition in 0-3 months         | 72.3%   | 30,118             | 76.5%         | -4.2%            |
|              | case disposition                                  | Case disposition rate before trial     | 92.5%   | 38,546             | 90.5%         | 2.0%             |
|              |                                                   |                                        |         |                    |               |                  |
|              | Disposition rate (include                         | es bail cases with case dispositions)  | 87.5%   | 187,457            | 84.3%         | 3.2%             |
| Before Trial | Disposed within 1-3 app                           | pearances (net of bench warrant cases) | 35.7%   | 53,678             | 42.7%         | -7.0%            |
|              | Disposed within 0-3 mo                            | nths (net of bench warrant cases)      | 56.1%   | 84,298             | 61.7%         | -5.6%            |
|              |                                                   |                                        |         |                    |               |                  |
| Trial        | Collapse Rate at Trial <sup>2</sup>               |                                        | 65.5%   | 17,471             | 67.5%         | -2.0%            |

|              | Kard                                              |                                        | Jan 17  | - Dec 17           | 2014 Baseline    | Change from 2014 |
|--------------|---------------------------------------------------|----------------------------------------|---------|--------------------|------------------|------------------|
|              | Keyi                                              | Metric                                 | Percent | Cases <sup>1</sup> | Regional Median* | Regional Median  |
|              | Disposed cases that be                            | gan in the Bail Phase                  | 33.9%   | 12,100             | 32.5%            | 1.4%             |
|              | Bail cases with a bail                            | Total                                  | 58.5%   | 7,078              | 53.7%            | 4.8%             |
|              | outcome (bail granted                             | Bail Disposition with 1 appearance     | 54.8%   | 3,880              | 52.5%            | 2.3%             |
| Deil         | or bail denied)                                   | Bail Disposition in 1-3 days           | 72.6%   | 5,138              | 72.9%            | -0.3%            |
| Bail         | Bail cases with no bail<br>disposition but with a | Total                                  | 41.5%   | 5,022              | 46.3%            | -4.8%            |
|              |                                                   | Case disposition in 1-3 appearances    | 31.7%   | 1,590              | 38.7%            | -7.0%            |
|              | case disposition                                  | Case disposition in 0-3 months         | 76.1%   | 3,821              | 79.1%            | -3.0%            |
|              | case disposition                                  | Case disposition rate before trial     | 94.1%   | 4,724              | 92.8%            | 1.3%             |
|              |                                                   |                                        |         |                    |                  |                  |
|              | Disposition rate (include                         | es bail cases with case dispositions)  | 88.7%   | 31,627             | 88.7%            | 0.0%             |
| Before Trial | Disposed within 1-3 app                           | bearances (net of bench warrant cases) | 40.4%   | 10,691             | 46.0%            | -5.6%            |
|              | Disposed within 0-3 mo                            | nths (net of bench warrant cases)      | 56.8%   | 15,025             | 60.7%            | -3.9%            |
|              |                                                   |                                        |         |                    |                  |                  |
| Trial        | Collapse Rate at Trial <sup>2</sup>               |                                        | 60.5%   | 2,432              | 62.3%            | -1.8%            |