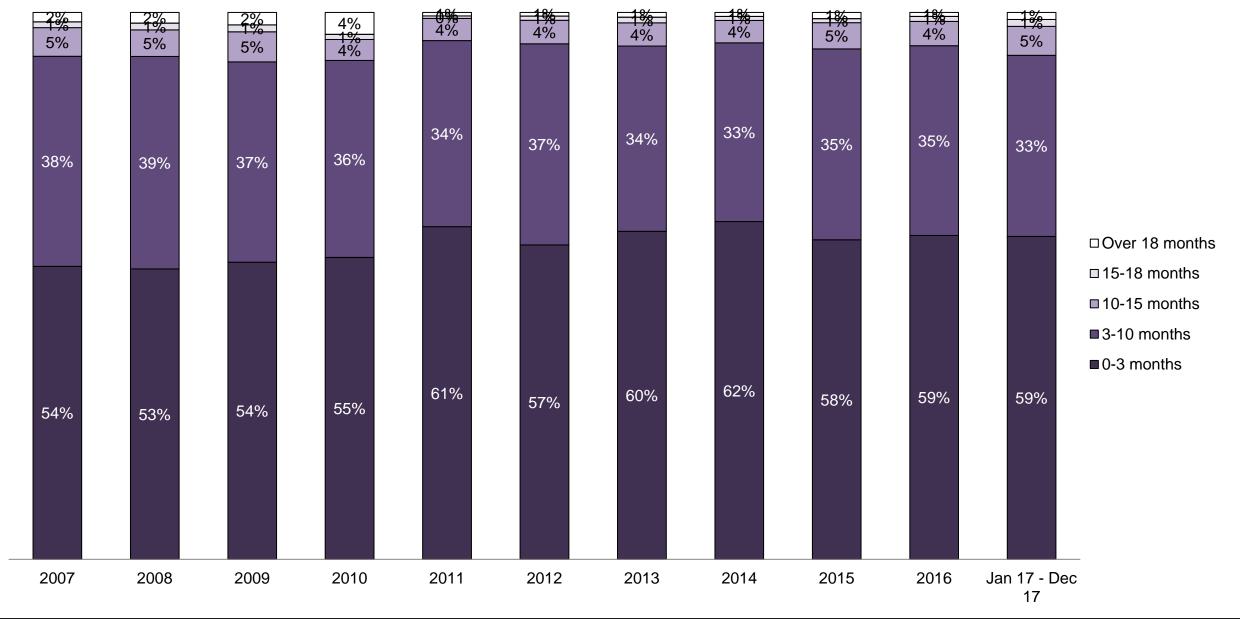

#### PERCENTAGE OF DISPOSED CASES<sup>8</sup> BY MONTHS TO DISPOSITION<sup>10</sup>

PROVINCIAL DASHBOARD

| Cases Disposed <sup>8</sup> by Phase an | d Percentage of | In-Custody | / <sup>11</sup> , Out-of-C | Custody <sup>12</sup> Ca | ises at Cas | e Dispositio | on      |         |         |         |                    |
|-----------------------------------------|-----------------|------------|----------------------------|--------------------------|-------------|--------------|---------|---------|---------|---------|--------------------|
| Phases                                  | 2007            | 2008       | 2009                       | 2010                     | 2011        | 2012         | 2013    | 2014    | 2015    | 2016    | Jan 17 -<br>Dec 17 |
| At Trial With Trial                     | 15,721          | 14,924     | 14,281                     | 13,333                   | 12,913      | 12,507       | 11,635  | 10,711  | 9,759   | 9,325   | 9,209              |
| In-Custody                              | 13%             | 13%        | 14%                        | 16%                      | 15%         | 17%          | 16%     | 15%     | 15%     | 14%     | 14%                |
| Out-of-Custody                          | 87%             | 87%        | 86%                        | 84%                      | 85%         | 83%          | 84%     | 85%     | 85%     | 86%     | 86%                |
| At Trial Without Trial                  | 40,223          | 38,567     | 37,885                     | 35,859                   | 31,139      | 27,205       | 25,048  | 22,226  | 19,582  | 18,371  | 17,471             |
| In-Custody                              | 13%             | 13%        | 13%                        | 13%                      | 14%         | 15%          | 15%     | 14%     | 14%     | 14%     | 14%                |
| Out-of-Custody                          | 87%             | 87%        | 87%                        | 87%                      | 86%         | 85%          | 85%     | 86%     | 86%     | 86%     | 86%                |
| Before Trial                            | 214,126         | 216,849    | 217,749                    | 225,025                  | 212,794     | 207,335      | 194,998 | 177,161 | 175,908 | 179,464 | 187,457            |
| In-Custody                              | 25%             | 26%        | 24%                        | 22%                      | 22%         | 23%          | 23%     | 22%     | 23%     | 23%     | 22%                |
| Out-of-Custody                          | 75%             | 74%        | 76%                        | 78%                      | 78%         | 77%          | 77%     | 78%     | 77%     | 77%     | 78%                |