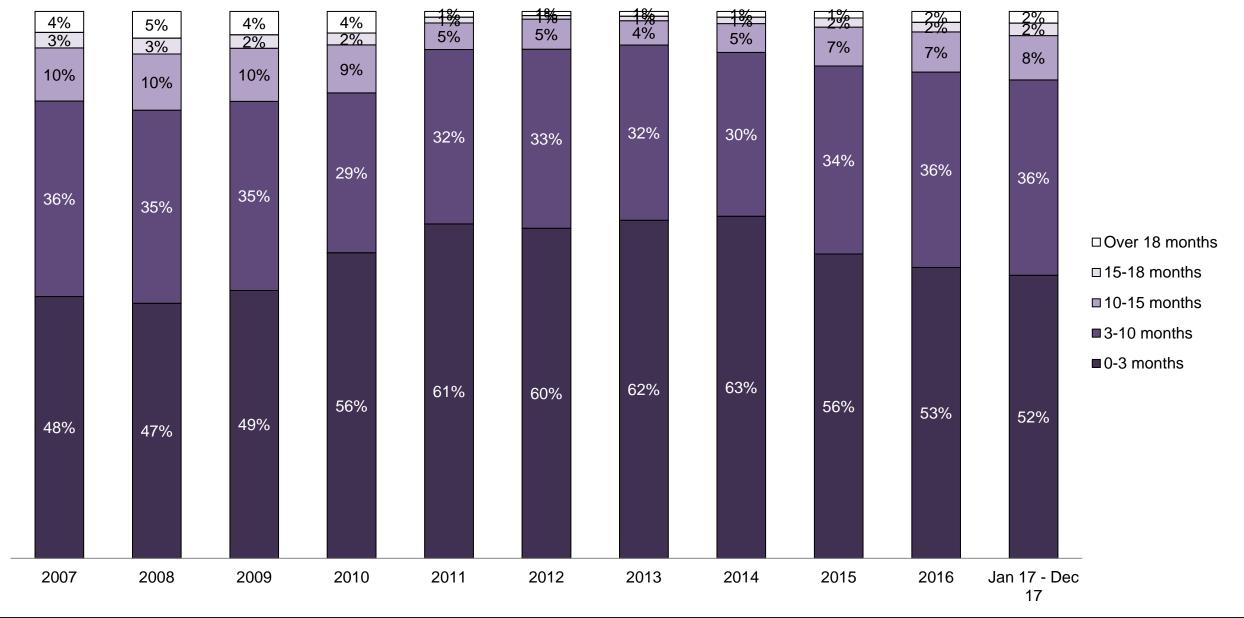

#### PERCENTAGE OF DISPOSED CASES<sup>8</sup> BY MONTHS TO DISPOSITION<sup>10</sup>

PROVINCIAL DASHBOARD

| Cases Disposed <sup>8</sup> by Phase an | d Percentage of | In-Custody | / <sup>11</sup> , Out-of-C | Custody <sup>12</sup> Ca | ises at Cas | e Dispositio | on      |         |         |         |                    |
|-----------------------------------------|-----------------|------------|----------------------------|--------------------------|-------------|--------------|---------|---------|---------|---------|--------------------|
| Phases                                  | 2007            | 2008       | 2009                       | 2010                     | 2011        | 2012         | 2013    | 2014    | 2015    | 2016    | Jan 17 -<br>Dec 17 |
| At Trial With Trial                     | 15,721          | 14,924     | 14,281                     | 13,333                   | 12,913      | 12,507       | 11,635  | 10,711  | 9,759   | 9,325   | 9,209              |
| In-Custody                              | 13%             | 13%        | 14%                        | 16%                      | 15%         | 17%          | 16%     | 15%     | 15%     | 14%     | 14%                |
| Out-of-Custody                          | 87%             | 87%        | 86%                        | 84%                      | 85%         | 83%          | 84%     | 85%     | 85%     | 86%     | 86%                |
| At Trial Without Trial                  | 40,223          | 38,567     | 37,885                     | 35,859                   | 31,139      | 27,205       | 25,048  | 22,226  | 19,582  | 18,371  | 17,471             |
| In-Custody                              | 13%             | 13%        | 13%                        | 13%                      | 14%         | 15%          | 15%     | 14%     | 14%     | 14%     | 14%                |
| Out-of-Custody                          | 87%             | 87%        | 87%                        | 87%                      | 86%         | 85%          | 85%     | 86%     | 86%     | 86%     | 86%                |
| Before Trial                            | 214,126         | 216,849    | 217,749                    | 225,025                  | 212,794     | 207,335      | 194,998 | 177,161 | 175,908 | 179,464 | 187,457            |
| In-Custody                              | 25%             | 26%        | 24%                        | 22%                      | 22%         | 23%          | 23%     | 22%     | 23%     | 23%     | 22%                |
| Out-of-Custody                          | 75%             | 74%        | 76%                        | 78%                      | 78%         | 77%          | 77%     | 78%     | 77%     | 77%     | 78%                |