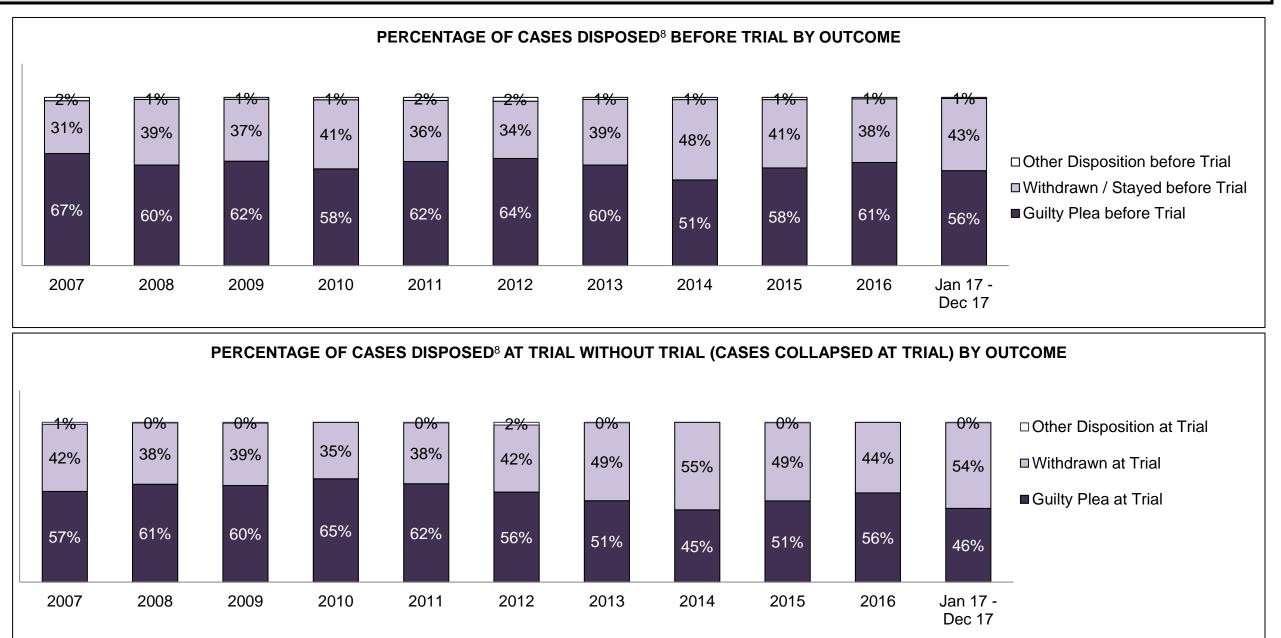

| 2,350 | 2,526 | 2,506 | 2,494 | 2,376 | 2,268 | 2,019 | 2,448 | 2,399 | 2,635              |  |
| In-Custody                                 | 29%                                                                                                                                      | 25%   | 27%   | 28%   | 29%   | 30%   | 32%   | 29%   | 35%   | 36%   | 28%                |  |
| Out-of-Custody                             | 71%                                                                                                                                      | 75%   | 73%   | 72%   | 71%   | 70%   | 68%   | 71%   | 65%   | 64%   | 72%                |  |

KENORA DASHBOARD



KENORA DASHBOARD



| Offence Group at Disposition <sup>14</sup> | 2007 | 2008 | 2009 | 2010 | 2011 | 2012 | 2013 | 2014 | 2015 | 2016 | Jan 17 -<br>Dec 17 |
|--------------------------------------------|------|------|------|------|------|------|------|------|------|------|--------------------|
| Crimes Against The Person                  | 64%  | 70%  | 68%  | 66%  | 64%  | 65%  | 66%  | 70%  | 61%  | 65%  | 64%                |
| Crimes Against Property                    | 9%   | 7%   | 8%   | 8%   | 6%   | 7%   | 9%   | 9%   | 9%   | 7%   | 8%                 |
| Administration of Justice                  | 13%  | 14%  | 12%  | 16%  | 17%  | 16%  | 11%  | 10%  | 15%  | 15%  | 14%                |
| Other Criminal Code                        | 3%   | 2%   | 3%   | 2%   | 3%   | 3%   |