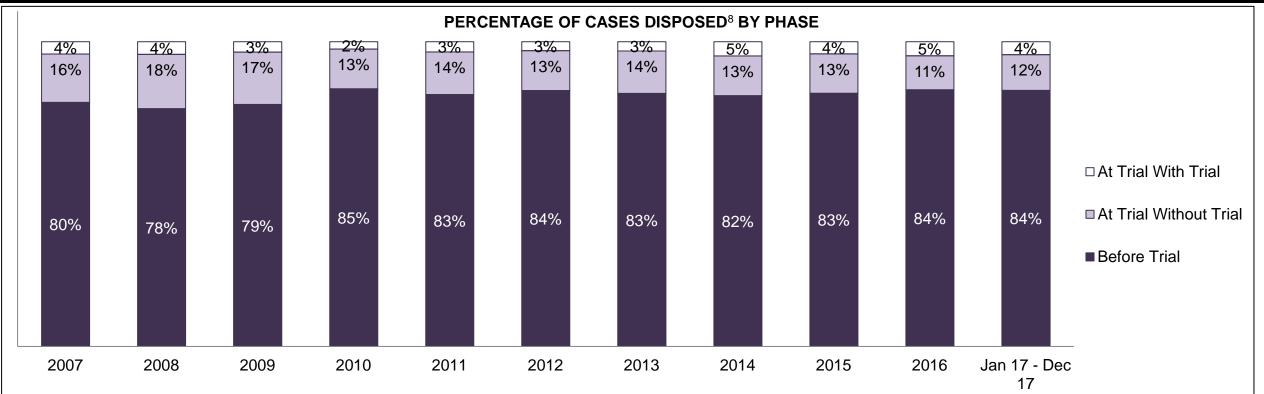

#### PERCENTAGE OF DISPOSED CASES<sup>8</sup> BY MONTHS TO DISPOSITION<sup>10</sup>

PROVINCIAL DASHBOARD

| Cases Disposed <sup>8</sup> by Phase an | d Percentage of | In-Custody | / <sup>11</sup> , Out-of-C | Custody <sup>12</sup> Ca | ises at Cas | e Dispositio | on      |         |         |         |                    |
|-----------------------------------------|-----------------|------------|----------------------------|--------------------------|-------------|--------------|---------|---------|---------|---------|--------------------|
| Phases                                  | 2007            | 2008       | 2009                       | 2010                     | 2011        | 2012         | 2013    | 2014    | 2015    | 2016    | Jan 17 -<br>Dec 17 |
| At Trial With Trial                     | 15,721          | 14,924     | 14,281                     | 13,333                   | 12,913      | 12,507       | 11,635  | 10,711  | 9,759   | 9,325   | 9,209              |
| In-Custody                              | 13%             | 13%        | 14%                        | 16%                      | 15%         | 17%          | 16%     | 15%     | 15%     | 14%     | 14%                |
| Out-of-Custody                          | 87%             | 87%        | 86%                        | 84%                      | 85%         | 83%          | 84%     | 85%     | 85%     | 86%     | 86%                |
| At Trial Without Trial                  | 40,223          | 38,567     | 37,885                     | 35,859                   | 31,139      | 27,205       | 25,048  | 22,226  | 19,582  | 18,371  | 17,471             |
| In-Custody                              | 13%             | 13%        | 13%                        | 13%                      | 14%         | 15%          | 15%     | 14%     | 14%     | 14%     | 14%                |
| Out-of-Custody                          | 87%             | 87%        | 87%                        | 87%                      | 86%         | 85%          | 85%     | 86%     | 86%     | 86%     | 86%                |
| Before Trial                            | 214,126         | 216,849    | 217,749                    | 225,025                  | 212,794     | 207,335      | 194,998 | 177,161 | 175,908 | 179,464 | 187,457            |
| In-Custody                              | 25%             | 26%        | 24%                        | 22%                      | 22%         | 23%          | 23%     | 22%     | 23%     | 23%     | 22%                |
| Out-of-Custody                          | 75%             | 74%        | 76%                        | 78%                      | 78%         | 77%          | 77%     | 78%     | 77%     | 77%     | 78%                |