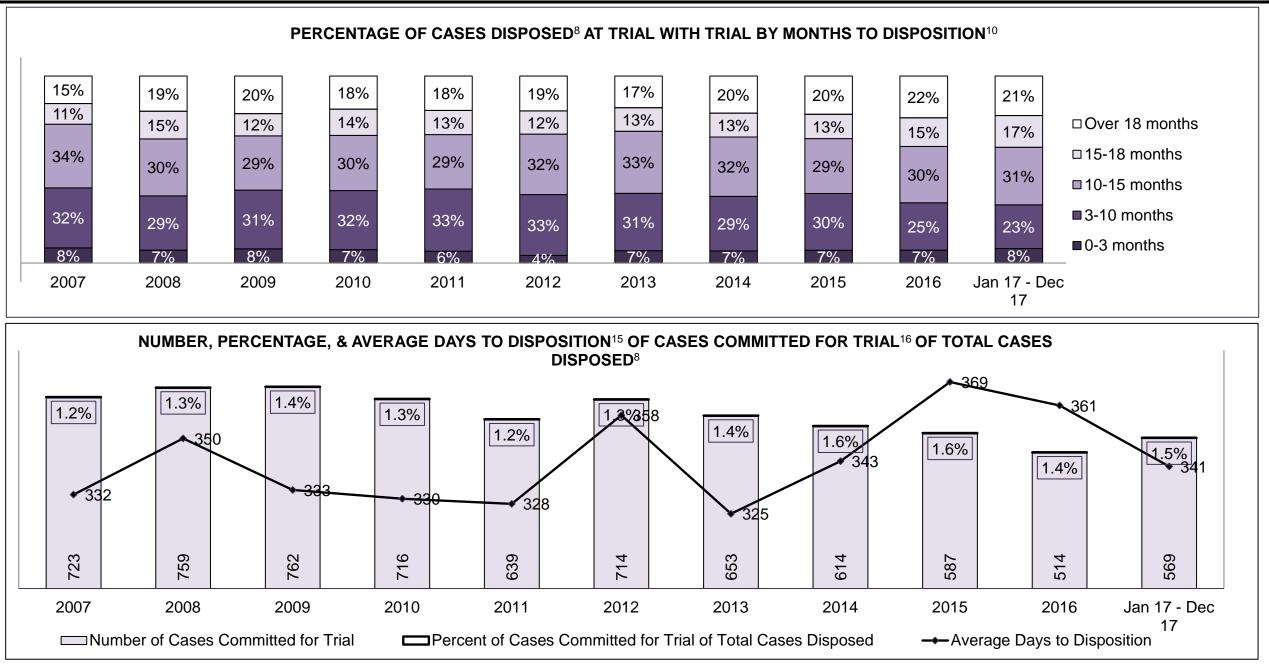

#### PERCENTAGE OF DISPOSED CASES<sup>8</sup> BY MONTHS TO DISPOSITION<sup>10</sup>

PROVINCIAL DASHBOARD

| Cases Disposed <sup>8</sup> by Phase an | d Percentage of | In-Custody | / <sup>11</sup> , Out-of-C | Custody <sup>12</sup> Ca | ises at Cas | e Dispositio | on      |         |         |         |                    |
|-----------------------------------------|-----------------|------------|----------------------------|--------------------------|-------------|--------------|---------|---------|---------|---------|--------------------|
| Phases                                  | 2007            | 2008       | 2009                       | 2010                     | 2011        | 2012         | 2013    | 2014    | 2015    | 2016    | Jan 17 -<br>Dec 17 |
| At Trial With Trial                     | 15,721          | 14,924     | 14,281                     | 13,333                   | 12,913      | 12,507       | 11,635  | 10,711  | 9,759   | 9,325   | 9,209              |
| In-Custody                              | 13%             | 13%        | 14%                        | 16%                      | 15%         | 17%          | 16%     | 15%     | 15%     | 14%     | 14%                |
| Out-of-Custody                          | 87%             | 87%        | 86%                        | 84%                      | 85%         | 83%          | 84%     | 85%     | 85%     | 86%     | 86%                |
| At Trial Without Trial                  | 40,223          | 38,567     | 37,885                     | 35,859                   | 31,139      | 27,205       | 25,048  | 22,226  | 19,582  | 18,371  | 17,471             |
| In-Custody                              | 13%             | 13%        | 13%                        | 13%                      | 14%         | 15%          | 15%     | 14%     | 14%     | 14%     | 14%                |
| Out-of-Custody                          | 87%             | 87%        | 87%                        | 87%                      | 86%         | 85%          | 85%     | 86%     | 86%     | 86%     | 86%                |
| Before Trial                            | 214,126         | 216,849    | 217,749                    | 225,025                  | 212,794     | 207,335      | 194,998 | 177,161 | 175,908 | 179,464 | 187,457            |
| In-Custody                              | 25%             | 26%        | 24%                        | 22%                      | 22%         | 23%          | 23%     | 22%     | 23%     | 23%     | 22%                |
| Out-of-Custody                          | 75%             | 74%        | 76%                        | 78%                      | 78%         | 77%          | 77%     | 78%     | 77%     | 77%     | 78%                |