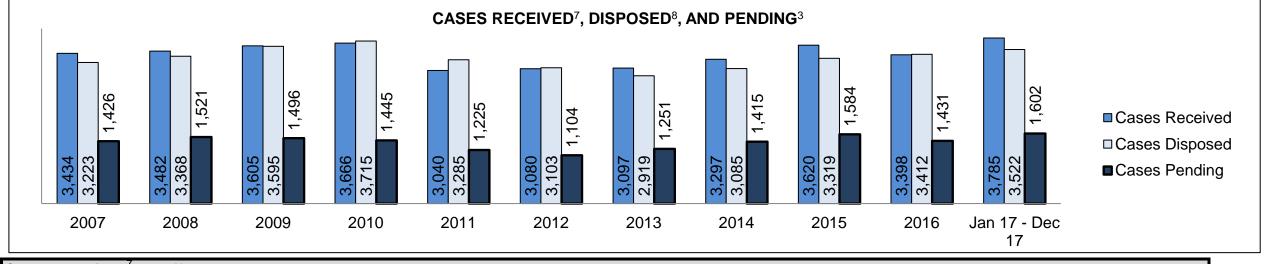

See Appendix 1 bookmark for footnote definitions.

\*See Appendix 2 bookmark for Cluster court designations.

PROVINCIAL DASHBOARD

| Cases Received' by Offence Group |        |        |        |        |        |        |        |        |        |        |                    |
|----------------------------------|--------|--------|--------|--------|--------|--------|--------|--------|--------|--------|--------------------|
| Offence Group <sup>9</sup>       | 2007   | 2008   | 2009   | 2010   | 2011   | 2012   | 2013   | 2014   | 2015   | 2016   | Jan 17 -<br>Dec 17 |
| Crimes Against The Person        | 73,632 | 71,537 | 71,586 | 70,116 | 67,886 | 65,387 | 59,842 | 56,409 | 57,092 | 58,698 | 60,456             |
| Crimes Against Property          | 60,463 | 59,980 | 61,024 | 60,311 | 56,486 | 56,335 | 51,562 | 49,067 | 49,149 | 49,773 | 51,222             |
| Administration of Justice        | 73,530 | 72,907 | 68,556 | 66,705 | 64,598 | 63,846 | 60,173 | 57,889 | 59,213 | 61,532 | 66,963             |
| Other Criminal Code              | 15,506 | 14,554 | 14,017 | 13,999 | 12,394 | 11,827 | 11,131 | 9,805  | 10,232 | 10,333 | 10,679             |
| Criminal Code Traffic            | 20,765 | 21,272 | 20,804 | 20,492 | 19,831 | 19,640 | 18,181 | 17,395 | 17,799 | 17,450 | 17,105             |
| Federal Statute                  | 32,856 | 33,486 | 32,424 | 34,020 | 32,172 | 30,228 | 28,251 | 24,703 | 23,175 | 20,395 | 19,373             |