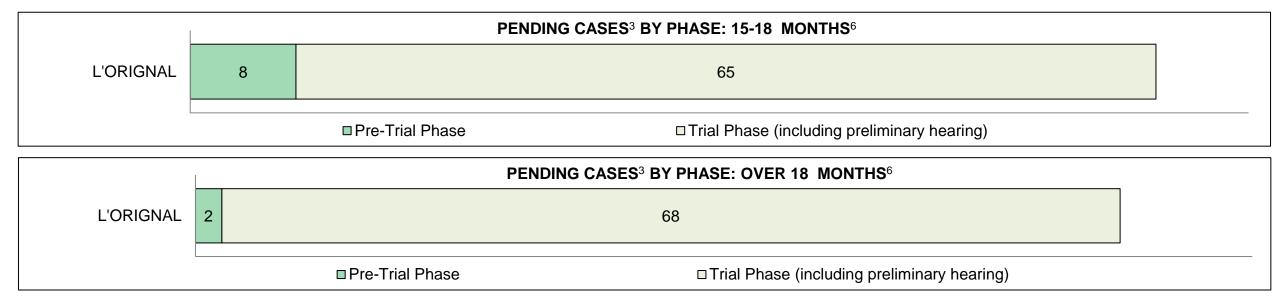

-------------|--------------------------|------------|-------|
| Court Location                   | Over 18 months                      | 15-18 months          | 10-15 months                       | 8-10 months              | 0-8 months | Total |
| L'ORIGNAL                        | 70                                  | 73                    | 82                                 | 32                       | 446        | 703   |
| In-Custody                       | 4%                                  | 1%                    | 9%                                 | 3%                       | 6%         | 6%    |
| Out-of-Custody                   | 96%                                 | 99%                   | 91%                                | 97%                      | 94%        | 94%   |



L'ORIGNAL DASHBOARD

|              | Kara I                                  |                                        | Jan 17  | - Dec 17           |                      | Change from 2014 |
|--------------|-----------------------------------------|----------------------------------------|---------|--------------------|----------------------|------------------|
|              | Keyl                                    | Metric                                 | Percent | Cases <sup>1</sup> | 2014 Cluster Median* | Cluster Median   |
|              | Disposed cases that be                  | gan in the Bail Phase                  | 44.4%   | 451                | 33.5%                | 10.9%            |
|              | Bail cases with a bail                  | Total