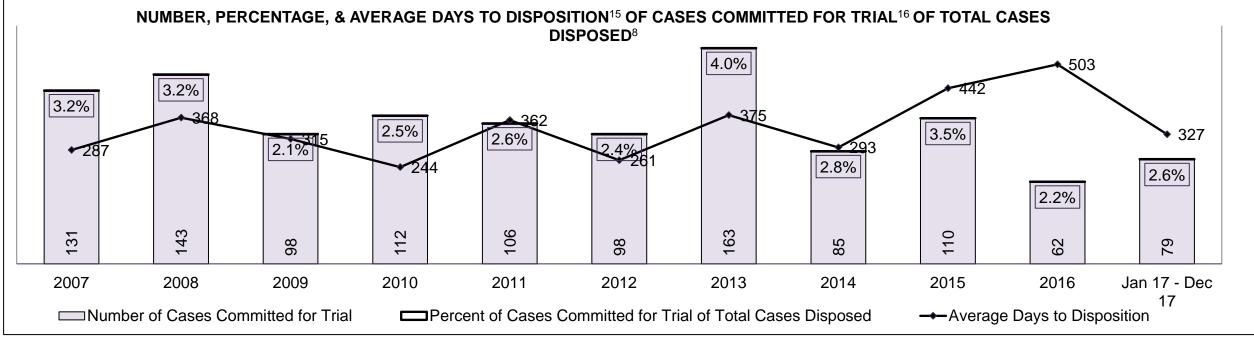

%      |
| Crimes Against Property                    | 13%  | 13%  | 13%  | 13%  | 12%  | 12%  | 10%  | 14%  | 13%  | 17%  | 10%      |
| Administration of Justice                  | 15%  | 23%  | 20%  | 21%  | 21%  | 21%  | 21%  | 19%  | 19%  | 17%  | 16%      |
| Other Criminal Code                        | 8%   | 7%   | 6%   | 6%   | 6%   | 5%   | 11%  | 8%   | 10%  | 6%   | 8%       |
| Criminal Code Traffic                      | 15%  | 12%  | 15%  | 14%  | 14%  | 13%  | 10%  | 10%  | 8%   | 8%   | 12%      |
| Federal Statute                            | 20%  | 15%  | 14%  | 18%  | 19%  | 18%  | 18%  | 14%  | 23%  | 17%  | 16%      |
| Total                                      | 100% | 100% | 100% | 100% | 100% | 100% | 100% | 100% | 100% | 100% | 100%     |

CORNWALL DASHBOARD





CORNWALL DASHBOARD

#### ONTARIO COURT OF JUSTICE CRIMINAL MODERNIZATION COMMITTEE CORNWALL DASHBOARD CASES PENDING B1AS OF DECEMBER 31, 2017



| Pending Cases <sup>3</sup> by Pending Age <sup>6</sup> and Percentage of Pending Cases In-Custody <sup>17</sup> and Out-of-Custody <sup>18</sup> |                |              |              |             |            |       |  |  |  |
|--------------------------------------------------------------------------------------------------------------------------------------------------|----------------|--------------|--------------|-------------|------------|-------|--|--|--|
| Court Location                                                                                                                                   | Over 18 months | 15-18 m