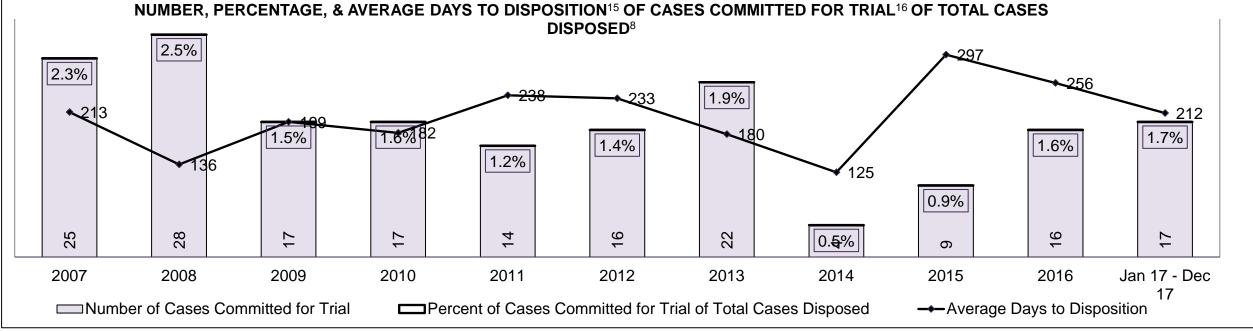

| 18%  | 20%  | 19%  | 19%  | 14%  | 20%  | 14%  | 13%  | 14%  | 13%  | 15%                |
| Administration of Justice                  | 13%  | 16%  | 14%  | 15%  | 24%  | 15%  | 18%  | 18%  | 23%  | 18%  | 15%                |
| Other Criminal Code                        | 4%   | 3%   | 5%   | 5%   | 6%   | 6%   | 4%   | 7%   | 6%   | 6%   | 9%                 |
| Criminal Code Traffic                      | 14%  | 14%  | 22%  | 15%  | 12%  | 14%  | 15%  | 18%  | 15%  | 12%  | 14%                |
| Federal Statute                            | 9%   | 11%  | 9%   | 11%  | 5%   | 4%   | 13%  | 3%   | 13%  | 16%  | 7%                 |
| Total                                      | 100% | 100% | 100% | 100% | 100% | 100% | 100% | 100% | 100% | 100% | 100%               |





GODERICH DASHBOARD

#### ONTARIO COURT OF JUSTICE CRIMINAL MODERNIZATION COMMITTEE GODERICH DASHBOARD CASES PENDING B1AS OF DECEMBER 31, 2017



| Pending Cases <sup>3</sup> by Pe | Pending Cases <sup>3</sup> by Pending Age <sup>6</sup> and Percentage of Pending Cases In-Custody <sup>17</sup> and Out-of-Custody <sup>18</sup> |              |              |             |            |       |  |  |  |  |  |
|----------------------------------|--------------------------------------------------------------------------------------------------------------------------------------------------|--------------|--------------|-------------|------------|-------|--|--|--|--|--|
| Court Location                   | Over 18 months