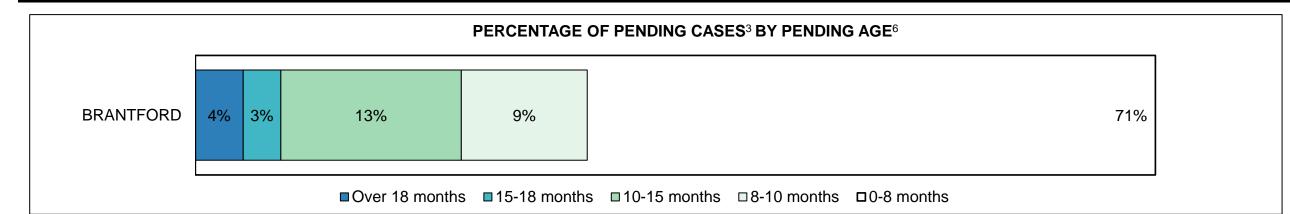

#### ONTARIO COURT OF JUSTICE CRIMINAL MODERNIZATION COMMITTEE BARRIE DASHBOARD CASES PENDING B1AS OF DECEMBER 31, 2017

| Pending Cases <sup>3</sup> by Pending Age <sup>6</sup> and Percentage of Pending Cases In-Custody <sup>17</sup> and Out-of-Custody <sup>18</sup> |                |              |              |             |            |       |  |  |  |  |
|--------------------------------------------------------------------------------------------------------------------------------------------------|----------------|--------------|--------------|-------------|------------|-------|--|--|--|--|
| Court Location                                                                                                                                   | Over 18 months | 15-18 months | 10-15 months | 8-10 months | 0-8 months | Total |  |  |  |  |
| BARRIE                                                                                                                                           | 149            | 138          | 390          | 230         | 2,626      | 3,533 |  |  |  |  |
| In-Custody                                                                                                                                       | 12%            | 7%           | 8%           | 9%          | 10%        | 10%   |  |  |  |  |
| Out-of-Custody                                                                                                                                   | 88%            | 93%          | 92%          | 91%         | 90%        | 90%   |  |  |  |  |