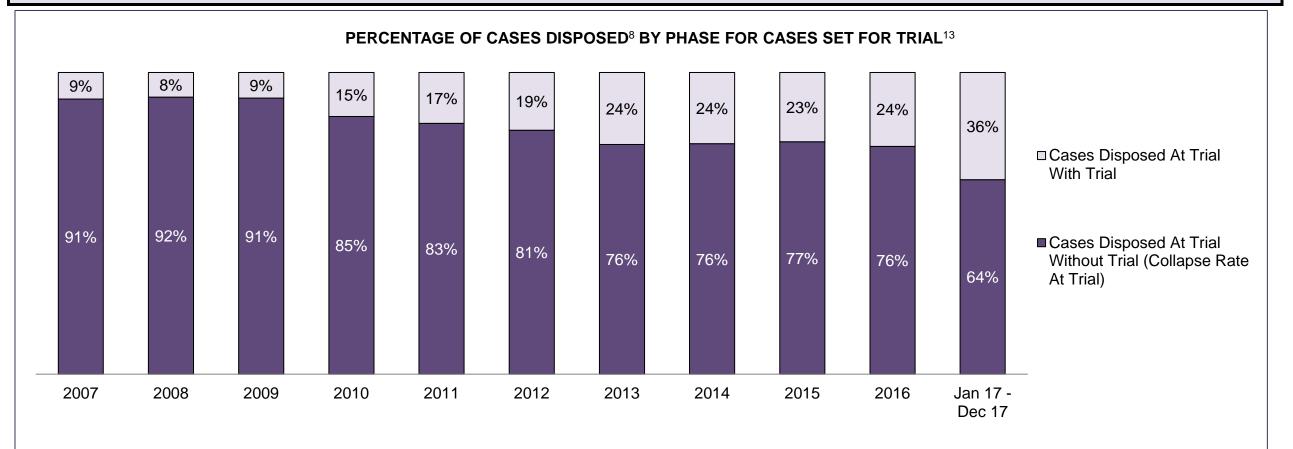

8%                      | 86%         | 90%          | 88%   | 90%   | 86%   | 90%   | 84%                |
| Before Trial                            | 4,108           | 4,213      | 4,368                      | 4,649                    | 4,527       | 4,666        | 4,743 | 4,352 | 3,967 | 4,066 | 4,497              |
| In-Custody                              | 30%             | 29%        | 29%                        | 31%                      | 28%         | 30%          | 29%   | 29%   | 27%   | 27%   | 29%                |
| Out-of-Custody                          | 70%             | 71%        | 71%                        | 69%                      | 72%         | 70%          | 71%   | 71%   | 73%   | 73%   | 71%                |

ST CATHARINES DASHBOARD



ST CATHARINES DASHBOARD



| Percentage of Cases Disposed <sup>8</sup> At | t Trial With | out Trial (Co | ollapse Rate | e At Trial <sup>2</sup> ) b | y Offence ( | Group At Dis | sposition |      |      |      |                    |
|----------------------------------------------|--------------|---------------|--------------|-----------------------------|-------------|--------------|-----------|------|------|------|--------------------|
| Offence Group at Disposition <sup>14</sup>   | 2007         | 2008          | 2009         | 2010                        | 2011        | 2012         | 2013      | 2014 | 2015 | 2016 | Jan 17 -<br>Dec 17 |
| Crimes Against The Person                    | 33%          | 32%           | 35%          | 35%                         | 35%         | 33%          | 34%       | 32%  | 3