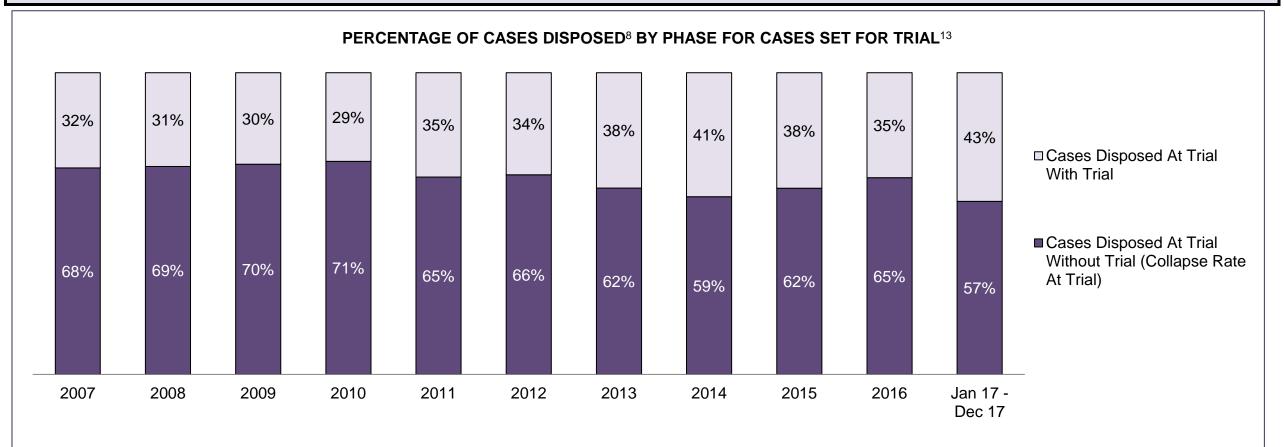

PROVINCIAL DASHBOARD

PROVINCIAL DASHBOARD

| Percentage of Cases Disposed <sup>8</sup> At Trial Without Trial (Collapse Rate At Trial <sup>2</sup> ) by Offence Group At Disposition |      |      |      |      |      |      |      |      |      |      |                    |
|-----------------------------------------------------------------------------------------------------------------------------------------|------|------|------|------|------|------|------|------|------|------|--------------------|
| Offence Group at Disposition <sup>14</sup>                                                                                              | 2007 | 2008 | 2009 | 2010 | 2011 | 2012 | 2013 | 2014 | 2015 | 2016 | Jan 17 -<br>Dec 17 |
| Crimes Against The Person                                                                                                               | 40%  | 41%  | 40%  | 40%  | 42%  | 43%  | 42%  | 42%  | 41%  | 43%  | 44%                |
| Crimes Against Property                                                                                                                 | 14%  | 13%  | 13%  | 13%  | 12%  | 11%  | 12%  | 11%  | 11%  | 10%  | 10%                |
| Administration of Justice                                                                                                               | 14%  | 14%  | 14%  | 13%  | 13%  | 13%  | 13%  | 12%  | 13%  | 13%  | 12%                |
| Other Criminal Code                                                                                                                     | 6%   | 6%   | 6%   | 6%   | 6%   | 6%   | 6%   | 6%   | 6%   | 6%   | 6%                 |
| Criminal Code Traffic                                                                                                                   | 16%  | 16%  | 18%  | 18%  | 14%  | 15%  | 16%  | 16%  | 16%  | 16%  | 17%                |
| Federal Statute                                                                                                                         | 10%  | 9%   | 10%  | 10%  | 12%  | 12%  | 11%  | 12%  | 12%  | 12%  | 11%                |
| Total                                                                                                                                   | 100% | 100% | 100% | 100% | 100% | 100% | 100% | 100% | 100% | 100% | 100%               |