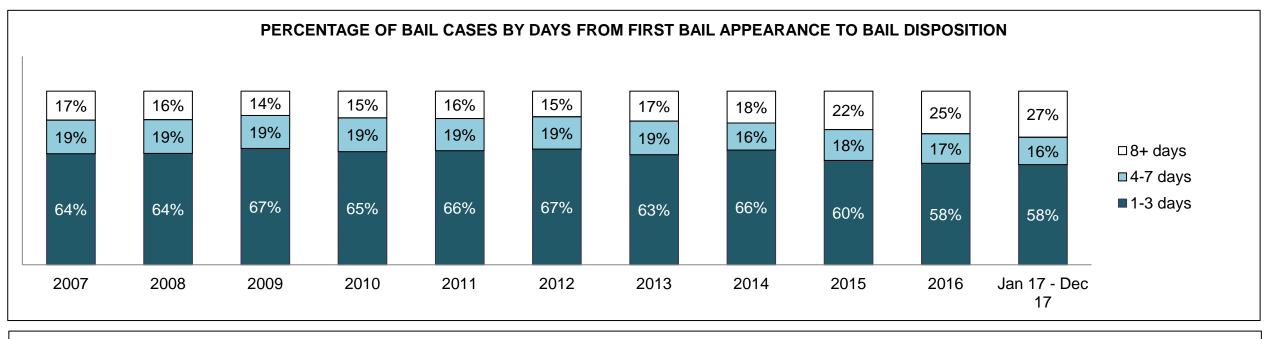

#### PERCENTAGE OF DISPOSED CASES<sup>8</sup> BY MONTHS TO DISPOSITION<sup>10</sup>

PROVINCIAL DASHBOARD

| Cases Disposed <sup>8</sup> by Phase an | d Percentage of | In-Custody | / <sup>11</sup> , Out-of-C | Custody <sup>12</sup> Ca | ises at Cas | e Dispositio | on      |         |         |         |                    |
|-----------------------------------------|-----------------|------------|----------------------------|--------------------------|-------------|--------------|---------|---------|---------|---------|--------------------|
| Phases                                  | 2007            | 2008       | 2009                       | 2010                     | 2011        | 2012         | 2013    | 2014    | 2015    | 2016    | Jan 17 -<br>Dec 17 |
| At Trial With Trial                     | 15,721          | 14,924     | 14,281                     | 13,333                   | 12,913      | 12,507       | 11,635  | 10,711  | 9,759   | 9,325   | 9,209              |
| In-Custody                              | 13%             | 13%        | 14%                        | 16%                      | 15%         | 17%          | 16%     | 15%     | 15%     | 14%     | 14%                |
| Out-of-Custody                          | 87%             | 87%        | 86%                        | 84%                      | 85%         | 83%          | 84%     | 85%     | 85%     | 86%     | 86%                |
| At Trial Without Trial                  | 40,223          | 38,567     | 37,885                     | 35,859                   | 31,139      | 27,205       | 25,048  | 22,226  | 19,582  | 18,371  | 17,471             |
| In-Custody                              | 13%             | 13%        | 13%                        | 13%                      | 14%         | 15%          | 15%     | 14%     | 14%     | 14%     | 14%                |
| Out-of-Custody                          | 87%             | 87%        | 87%                        | 87%                      | 86%         | 85%          | 85%     | 86%     | 86%     | 86%     | 86%                |
| Before Trial                            | 214,126         | 216,849    | 217,749                    | 225,025                  | 212,794     | 207,335      | 194,998 | 177,161 | 175,908 | 179,464 | 187,457            |
| In-Custody                              | 25%             | 26%        | 24%                        | 22%                      | 22%         | 23%          | 23%     | 22%     | 23%     | 23%     | 22%                |
| Out-of-Custody                          | 75%             | 74%        | 76%                        | 78%                      | 78%         | 77%          | 77%     | 78%     | 77%     | 77%     | 78%                |