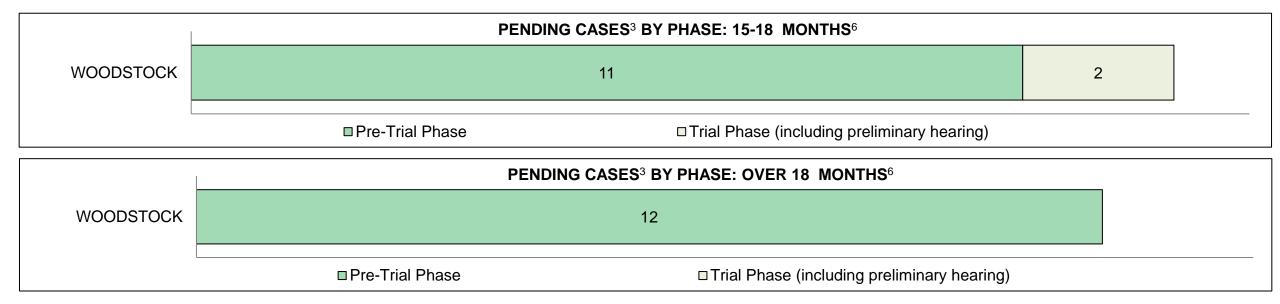

5 months | 8-10 months | 0-8 months | Total |  |  |  |  |  |
| WOODSTOCK                                                                                                                                        | 12             | 13           | 38           | 33          | 431        | 527   |  |  |  |  |  |
| In-Custody                                                                                                                                       | 0%             | 0%           | 0%           | 0%          | 12%        | 9%    |  |  |  |  |  |
| Out-of-Custody                                                                                                                                   | 100%           | 100%         | 100%         | 100%        | 88%        | 91%   |  |  |  |  |  |



WOODSTOCK DASHBOARD

#### **APPENDIX 1**

1. Case refers to all charges on an Information for each single accused. An Information is the document that sets out the name(s) of the accused and all the charges against the accused.

2. Collapse Rate at Trial is calculated as all trial cases that collapse at trial (guilty plea + withdrawn + other dispositions) divided by all trial cases.

**3**. Cases Pending is defined as cases that have a future court date.

4. Cases in Pre-Trial Phase include cases where the next appearance is all but the following: Further Evidence (FE), Judgment (JU), Trial Continuation (TC), Trial (TR),

Preliminary Hearing (PH), and there was no prior trial appearance.

5. Cases in Trial phase include cases where next appearance is coded as one of the following: Furthe