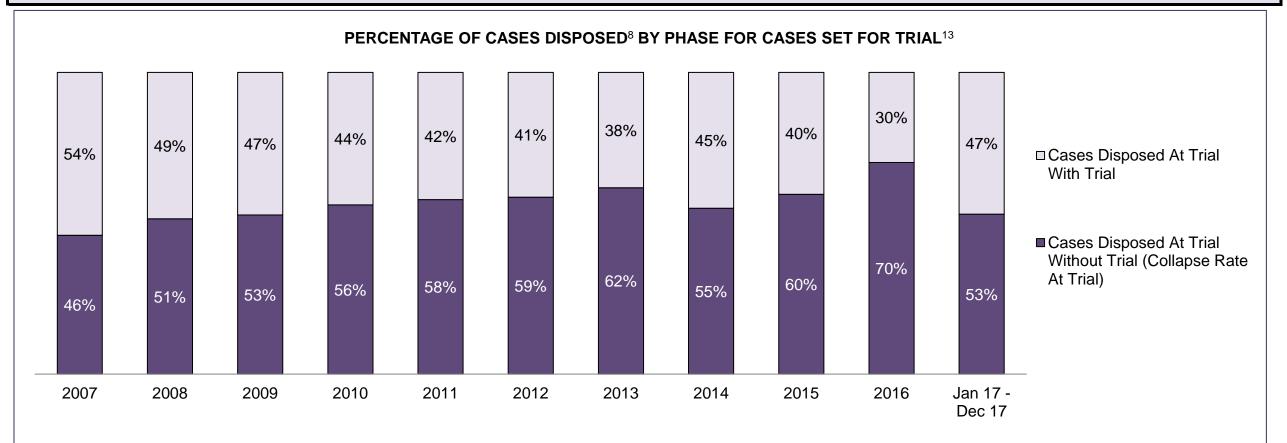

#### PERCENTAGE OF DISPOSED CASES<sup>8</sup> BY MONTHS TO DISPOSITION<sup>10</sup>

PROVINCIAL DASHBOARD

| Cases Disposed <sup>8</sup> by Phase an | d Percentage of | In-Custody | / <sup>11</sup> , Out-of-C | Custody <sup>12</sup> Ca | ises at Cas | e Dispositio | on      |         |         |         |                    |
|-----------------------------------------|-----------------|------------|----------------------------|--------------------------|-------------|--------------|---------|---------|---------|---------|--------------------|
| Phases                                  | 2007            | 2008       | 2009                       | 2010                     | 2011        | 2012         | 2013    | 2014    | 2015    | 2016    | Jan 17 -<br>Dec 17 |
| At Trial With Trial                     | 15,721          | 14,924     | 14,281                     | 13,333                   | 12,913      | 12,507       | 11,635  | 10,711  | 9,759   | 9,325   | 9,209              |
| In-Custody                              | 13%             | 13%        | 14%                        | 16%                      | 15%         | 17%          | 16%     | 15%     | 15%     | 14%     | 14%                |
| Out-of-Custody                          | 87%             | 87%        | 86%                        | 84%                      | 85%         | 83%          | 84%     | 85%     | 85%     | 86%     | 86%                |
| At Trial Without Trial                  | 40,223          | 38,567     | 37,885                     | 35,859                   | 31,139      | 27,205       | 25,048  | 22,226  | 19,582  | 18,371  | 17,471             |
| In-Custody                              | 13%             | 13%        | 13%                        | 13%                      | 14%         | 15%          | 15%     | 14%     | 14%     | 14%     | 14%                |
| Out-of-Custody                          | 87%             | 87%        | 87%                        | 87%                      | 86%         | 85%          | 85%     | 86%     | 86%     | 86%     | 86%                |
| Before Trial                            | 214,126         | 216,849    | 217,749                    | 225,025                  | 212,794     | 207,335      | 194,998 | 177,161 | 175,908 | 179,464 | 187,457            |
| In-Custody                              | 25%             | 26%        | 24%                        | 22%                      | 22%         | 23%          | 23%     | 22%     | 23%     | 23%     | 22%                |
| Out-of-Custody                          | 75%             | 74%        | 76%                        | 78%                      | 78%         | 77%          | 77%     | 78%     | 77%     | 77%     | 78%                |