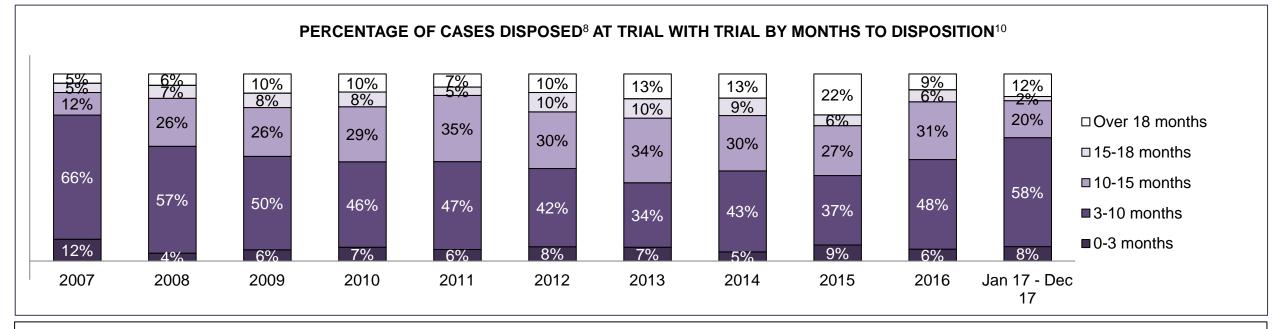

#### PERCENTAGE OF DISPOSED CASES<sup>8</sup> BY MONTHS TO DISPOSITION<sup>10</sup>

PROVINCIAL DASHBOARD

| Cases Disposed <sup>8</sup> by Phase an | d Percentage of | In-Custody | / <sup>11</sup> , Out-of-C | Custody <sup>12</sup> Ca | ises at Cas | e Dispositio | on      |         |         |         |                    |
|-----------------------------------------|-----------------|------------|----------------------------|--------------------------|-------------|--------------|---------|---------|---------|---------|--------------------|
| Phases                                  | 2007            | 2008       | 2009                       | 2010                     | 2011        | 2012         | 2013    | 2014    | 2015    | 2016    | Jan 17 -<br>Dec 17 |
| At Trial With Trial                     | 15,721          | 14,924     | 14,281                     | 13,333                   | 12,913      | 12,507       | 11,635  | 10,711  | 9,759   | 9,325   | 9,209              |
| In-Custody                              | 13%             | 13%        | 14%                        | 16%                      | 15%         | 17%          | 16%     | 15%     | 15%     | 14%     | 14%                |
| Out-of-Custody                          | 87%             | 87%        | 86%                        | 84%                      | 85%         | 83%          | 84%     | 85%     | 85%     | 86%     | 86%                |
| At Trial Without Trial                  | 40,223          | 38,567     | 37,885                     | 35,859                   | 31,139      | 27,205       | 25,048  | 22,226  | 19,582  | 18,371  | 17,471             |
| In-Custody                              | 13%             | 13%        | 13%                        | 13%                      | 14%         | 15%          | 15%     | 14%     | 14%     | 14%     | 14%                |
| Out-of-Custody                          | 87%             | 87%        | 87%                        | 87%                      | 86%         | 85%          | 85%     | 86%     | 86%     | 86%     | 86%                |
| Before Trial                            | 214,126         | 216,849    | 217,749                    | 225,025                  | 212,794     | 207,335      | 194,998 | 177,161 | 175,908 | 179,464 | 187,457            |
| In-Custody                              | 25%             | 26%        | 24%                        | 22%                      | 22%         | 23%          | 23%     | 22%     | 23%     | 23%     | 22%                |
| Out-of-Custody                          | 75%             | 74%        | 76%                        | 78%                      | 78%         | 77%          | 77%     | 78%     | 77%     | 77%     | 78%                |