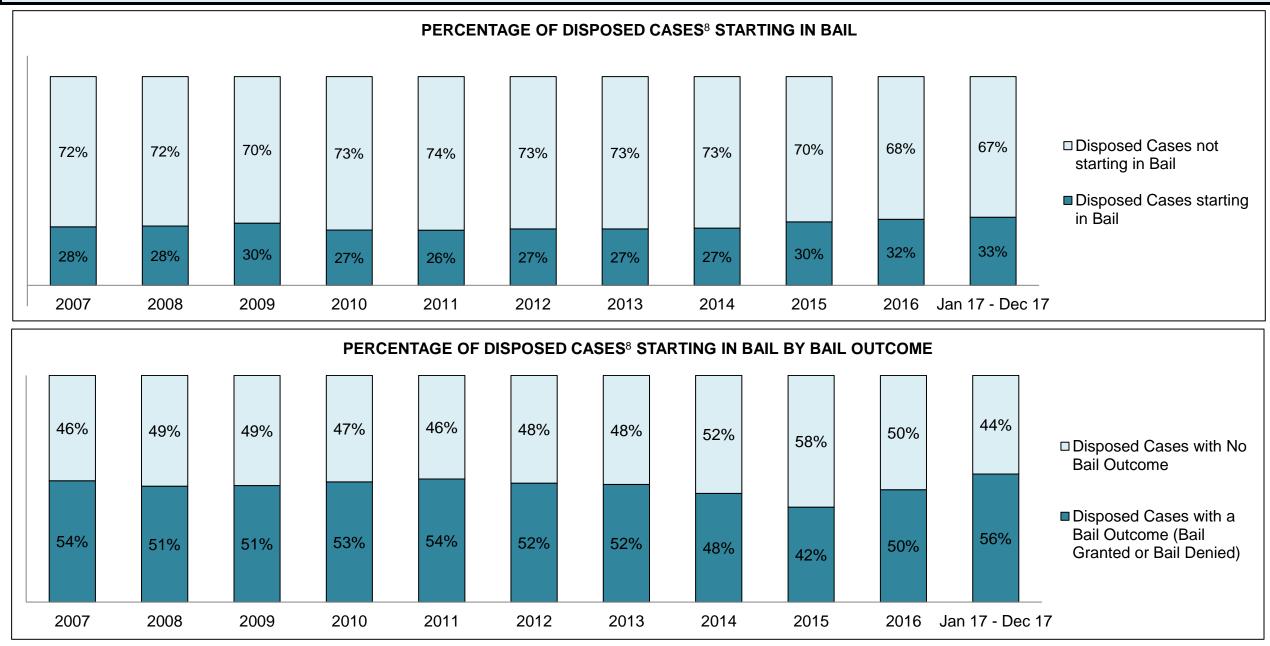

183  | 145  | 161  | 186  | 181                |  |
| Administration of Justice                   | 197                                         | 221  | 224  | 216  | 184  | 138  | 155  | 174  | 190  | 203  | 222                |  |
| Other Criminal Code                         | 98                                          | 60   | 67   | 38   | 40   | 47   | 49   | 46   | 60   | 69   | 60                 |  |
| Criminal Code Traffic                       | 195                                         | 154  | 149  | 120  | 79   | 77   | 66   | 54   | 77   | 93   | 110                |  |
| Federal Statute                             | 178                                         | 245  | 279  | 217  | 237  | 164  | 140  | 120  | 122  | 98   | 106                |  |

BROCKVILLE DASHBOARD



BROCKVILLE DASHBOARD





BROCKVILLE DASHBOARD

#### PERCENTAGE OF DISPOSED CASES<sup>8</sup> BY MONTHS TO DISPOSITION<sup>10</sup>



BROCKVILLE DASHBOARD



| Cases Disposed <sup>8</sup> by Phase and | Percentage of | In-Custody | y <sup>11</sup> , Out-of-C | Custody <sup>12</sup> Ca | ises at Cas | e Dispositio | on    |       |       |       |                    |
|------------------------------------------|---------------|------------|----------------------------|--------------------------|-------------|--------------|-------|-------|-------|-------|--------------------|
| Phases                                   | 2007          | 2008       | 2009                       | 2010                     | 2011        | 2012         | 2013  | 2014  | 2015  | 2016  | Jan 17 -<br>Dec 17 |
| A