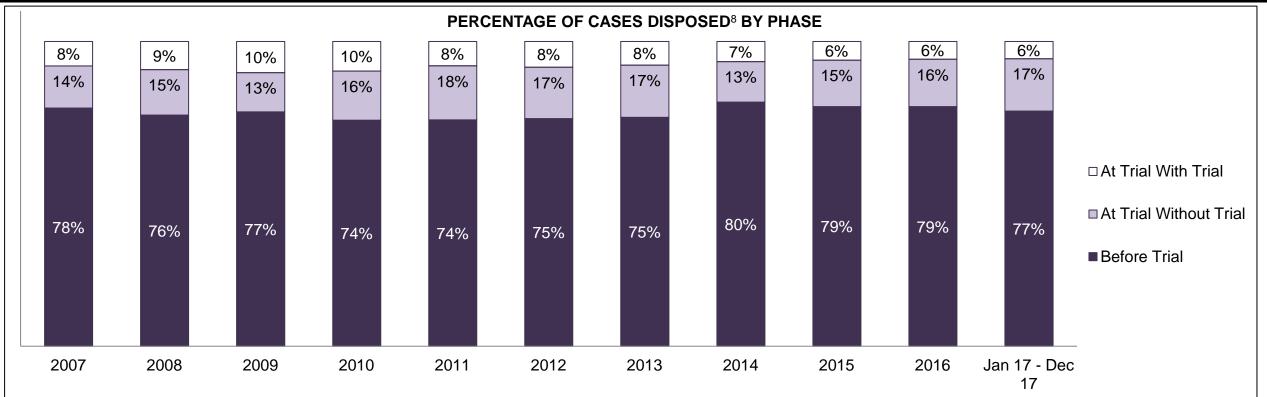

126  | 132  | 160  | 184  | 134  | 234  | 211  | 149  | 191                |
| Administration of Justice                   | 246  | 179  | 189  | 206  | 255  | 226  | 231  | 310  | 363  | 324  | 375                |
| Other Criminal Code                         | 25   | 27   | 20   | 34   | 24   | 28   | 29   | 46   | 35   | 42   | 34                 |
| Criminal Code Traffic                       | 60   | 83   | 65   | 63   | 91   | 84   | 84   | 130  | 160  | 187  | 191                |
| Federal Statute                             | 51   | 56   | 80   | 88   | 133  | 83   | 99   | 127  | 107  | 85   | 66                 |

KENORA DASHBOARD



KENORA DASHBOARD





KENORA DASHBOARD

#### PERCENTAGE OF DISPOSED CASES<sup>8</sup> BY MONTHS TO DISPOSITION<sup>10</sup>



KENORA DASHBOARD



| Cases Disposed <sup>8</sup> by Phase and I | Cases Disposed <sup>8</sup> by Phase and Percentage of In-Custody <sup>11</sup> , Out-of-Custody <sup>12</sup> Cases at Case Disposition |       |       |       |       |       |       |       |       |       |                    |  |
|--------------------------------------------|------------------------------------------------------------------------------------------------------------------------------------------|-------|-------|-------|-------|-------|-------|-------|-------|-------|--------------------|--|
| Phases                                     | 2007                                                                                                                                     | 2008  | 2009  | 2010  | 2011  | 2012  | 2013  |