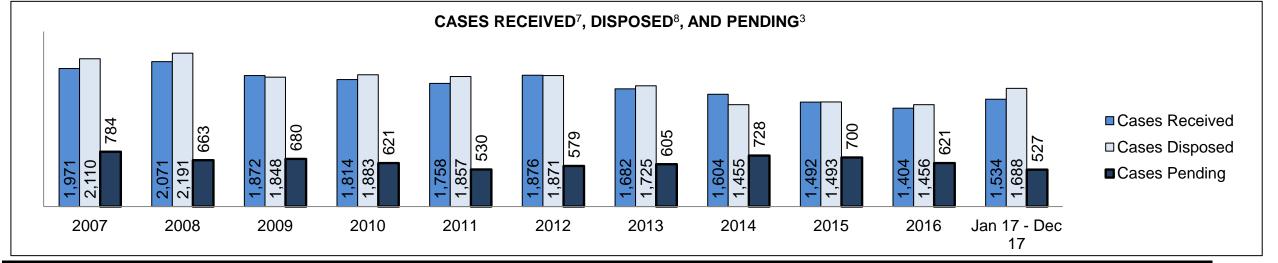

|
| Cases                                    | 15-18 months                                       | 2.5%    | 13                 | 11                                           | 2                                                                           |
|                                          | Over 18 months                                     | 2.3%    | 12                 | 12                                           | 0                                                                           |
| Total                                    |                                                    | 100.0%  | 527                | 480                                          | 47                                                                          |

WOODSTOCK DASHBOARD



| Cases Received | <sup>7</sup> by Offence Group | ) |
|----------------|-------------------------------|---|
|----------------|-------------------------------|---|

|                            | •    |      |      |      |      |      |      |      |      |      |                    |
|----------------------------|------|------|------|------|------|------|------|------|------|------|--------------------|
| Offence Group <sup>9</sup> | 2007 | 2008 | 2009 | 2010 | 2011 | 2012 | 2013 | 2014 | 2015 | 2016 | Jan 17 -<br>Dec 17 |
| Crimes Against The Person  | 492  | 516  | 501  | 463  | 486  | 452  | 484  | 403  | 342  | 320  | 336                |
| Crimes Against Property    | 433  | 426  | 448  | 422  | 440  | 468  | 319  | 346  | 325  | 285  | 366                |
| Administration of Ju