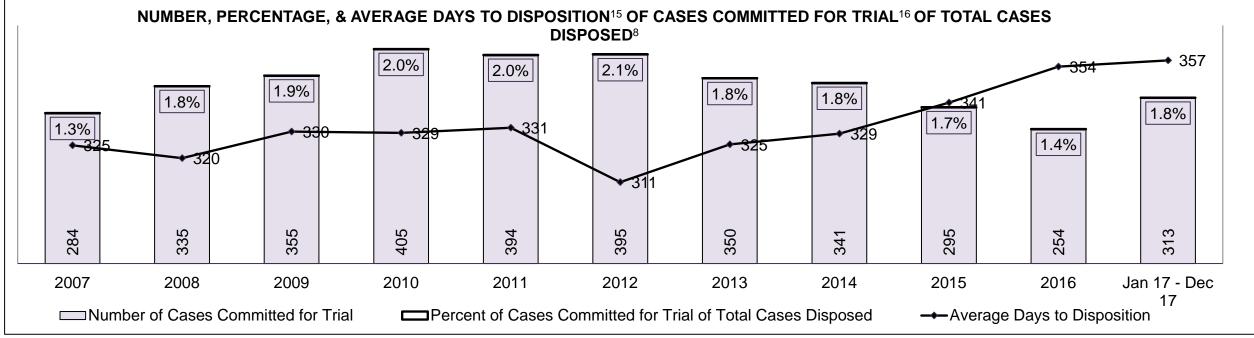

#### PERCENTAGE OF DISPOSED CASES<sup>8</sup> BY MONTHS TO DISPOSITION<sup>10</sup>

PROVINCIAL DASHBOARD

| Cases Disposed <sup>8</sup> by Phase an | d Percentage of | In-Custody | / <sup>11</sup> , Out-of-C | Custody <sup>12</sup> Ca | ises at Cas | e Dispositio | on      |         |         |         |                    |
|-----------------------------------------|-----------------|------------|----------------------------|--------------------------|-------------|--------------|---------|---------|---------|---------|--------------------|
| Phases                                  | 2007            | 2008       | 2009                       | 2010                     | 2011        | 2012         | 2013    | 2014    | 2015    | 2016    | Jan 17 -<br>Dec 17 |
| At Trial With Trial                     | 15,721          | 14,924     | 14,281                     | 13,333                   | 12,913      | 12,507       | 11,635  | 10,711  | 9,759   | 9,325   | 9,209              |
| In-Custody                              | 13%             | 13%        | 14%                        | 16%                      | 15%         | 17%          | 16%     | 15%     | 15%     | 14%     | 14%                |
| Out-of-Custody                          | 87%             | 87%        | 86%                        | 84%                      | 85%         | 83%          | 84%     | 85%     | 85%     | 86%     | 86%                |
| At Trial Without Trial                  | 40,223          | 38,567     | 37,885                     | 35,859                   | 31,139      | 27,205       | 25,048  | 22,226  | 19,582  | 18,371  | 17,471             |
| In-Custody                              | 13%             | 13%        | 13%                        | 13%                      | 14%         | 15%          | 15%     | 14%     | 14%     | 14%     | 14%                |
| Out-of-Custody                          | 87%             | 87%        | 87%                        | 87%                      | 86%         | 85%          | 85%     | 86%     | 86%     | 86%     | 86%                |
| Before Trial                            | 214,126         | 216,849    | 217,749                    | 225,025                  | 212,794     | 207,335      | 194,998 | 177,161 | 175,908 | 179,464 | 187,457            |
| In-Custody                              | 25%             | 26%        | 24%                        | 22%                      | 22%         | 23%          | 23%     | 22%     | 23%     | 23%     | 22%                |
| Out-of-Custody                          | 75%             | 74%        | 76%                        | 78%                      | 78%         | 77%          | 77%     | 78%     | 77%     | 77%     | 78%                |