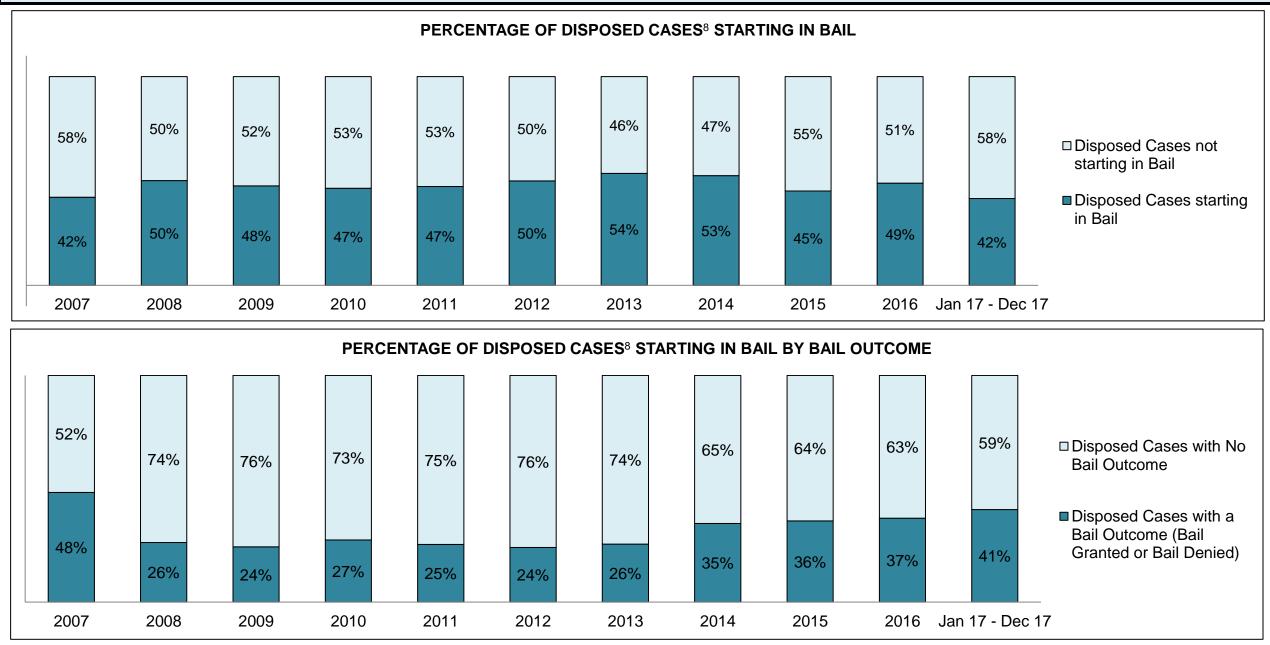

| 80   | 80   | 86   | 90   | 115                |  |
| Administration of Justice                   | 140                                         | 184  | 139  | 151  | 109  | 95   | 93   | 93   | 101  | 126  | 182                |  |
| Other Criminal Code                         | 19                                          | 27   | 28   | 40   | 37   | 23   | 21   | 20   | 24   | 24   | 23                 |  |
| Criminal Code Traffic                       | 47                                          | 36   | 38   | 28   | 34   | 37   | 33   | 48   | 40   | 46   | 43                 |  |
| Federal Statute                             | 58                                          | 52   | 52   | 132  | 90   | 52   | 50   | 48   | 39   | 44   | 50                 |  |

DRYDEN DASHBOARD



DRYDEN DASHBOARD





DRYDEN DASHBOARD

2010

**DECEMBER 31, 2017** 

2016

17



DRYDEN DASHBOARD



| Cases Disposed <sup>8</sup> by Phase and Pe | Cases Disposed <sup>8</sup> by Phase and Percentage of In-Custody <sup>11</sup> , Out-of-Custody <sup>12</sup> Cases at Case Disposition |       |       |       |       |       |       |       |       |       |                    |  |
|---------------------------------------------|------------------------------------------------------------------------------------------------------------------------------------------|-------|-------|-------|-------|-------|-------|-------|-------|-------|--------------------|--|
| Phases                                      | 2007