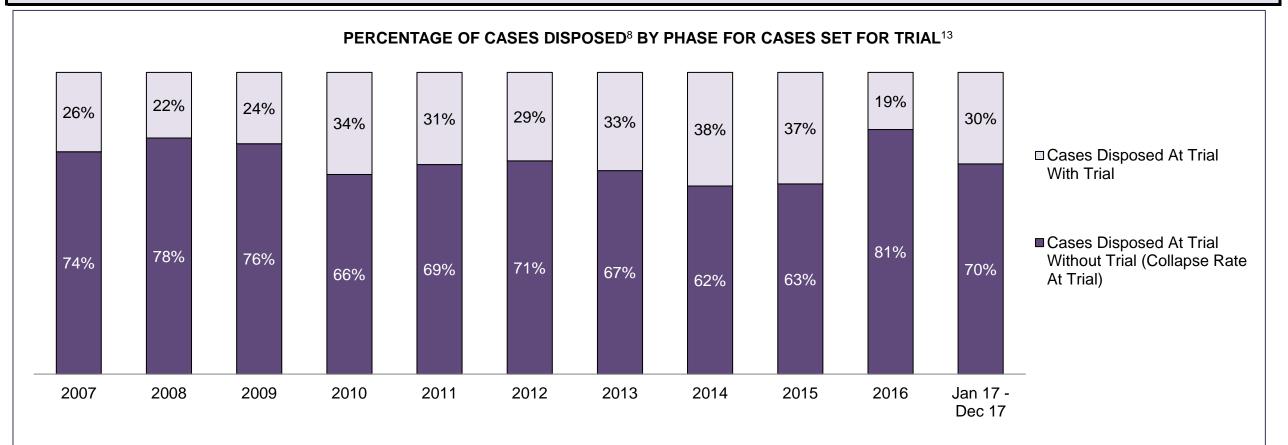

#### PERCENTAGE OF DISPOSED CASES<sup>8</sup> BY MONTHS TO DISPOSITION<sup>10</sup>

PROVINCIAL DASHBOARD

| Cases Disposed <sup>8</sup> by Phase an | d Percentage of | In-Custody | / <sup>11</sup> , Out-of-C | Custody <sup>12</sup> Ca | ises at Cas | e Dispositio | on      |         |         |         |                    |
|-----------------------------------------|-----------------|------------|----------------------------|--------------------------|-------------|--------------|---------|---------|---------|---------|--------------------|
| Phases                                  | 2007            | 2008       | 2009                       | 2010                     | 2011        | 2012         | 2013    | 2014    | 2015    | 2016    | Jan 17 -<br>Dec 17 |
| At Trial With Trial                     | 15,721          | 14,924     | 14,281                     | 13,333                   | 12,913      | 12,507       | 11,635  | 10,711  | 9,759   | 9,325   | 9,209              |
| In-Custody                              | 13%             | 13%        | 14%                        | 16%                      | 15%         | 17%          | 16%     | 15%     | 15%     | 14%     | 14%                |
| Out-of-Custody                          | 87%             | 87%        | 86%                        | 84%                      | 85%         | 83%          | 84%     | 85%     | 85%     | 86%     | 86%                |
| At Trial Without Trial                  | 40,223          | 38,567     | 37,885                     | 35,859                   | 31,139      | 27,205       | 25,048  | 22,226  | 19,582  | 18,371  | 17,471             |
| In-Custody                              | 13%             | 13%        | 13%                        | 13%                      | 14%         | 15%          | 15%     | 14%     | 14%     | 14%     | 14%                |
| Out-of-Custody                          | 87%             | 87%        | 87%                        | 87%                      | 86%         | 85%          | 85%     | 86%     | 86%     | 86%     | 86%                |
| Before Trial                            | 214,126         | 216,849    | 217,749                    | 225,025                  | 212,794     | 207,335      | 194,998 | 177,161 | 175,908 | 179,464 | 187,457            |
| In-Custody                              | 25%             | 26%        | 24%                        | 22%                      | 22%         | 23%          | 23%     | 22%     | 23%     | 23%     | 22%                |
| Out-of-Custody                          | 75%             | 74%        | 76%                        | 78%                      | 78%         | 77%          | 77%     | 78%     | 77%     | 77%     | 78%                |

PROVINCIAL DASHBOARD

PROVINCIAL DASHBOARD

| Percentage of Cases Disposed <sup>8</sup> At Trial Without Trial (Collapse Rate At Trial <sup>2</sup> ) by Offence Group At Disposition |      |      |      |      |      |      |      |      |      |      |                    |
|-----------------------------------------------------------------------------------------------------------------------------------------|------|------|------|------|------|------|------|------|------|------|--------------------|
| Offence Group at Disposition <sup>14</sup>                                                                                              | 2007 | 2008 | 2009 | 2010 | 2011 | 2012 | 2013 | 2014 | 2015 | 2016 | Jan 17 -<br>Dec 17 |
| Crimes Against The Person                                                                                                               | 40%  | 41%  | 40%  | 40%  | 42%  | 43%  | 42%  | 42%  | 41%  | 43%  | 44%                |
| Crimes Against Property                                                                                                                 | 14%  | 13%  | 13%  | 13%  | 12%  | 11%  | 12%  | 11%  | 11%  | 10%  | 10%                |
| Administration of Justice                                                                                                               | 14%  | 14%  | 14%  | 13%  | 13%  | 13%  | 13%  | 12%  | 13%  | 13%  | 12%                |
| Other Criminal Code                                                                                                                     | 6%   | 6%   | 6%   | 6%   | 6%   | 6%   | 6%   | 6%   | 6%   | 6%   | 6%                 |
| Criminal Code Traffic                                                                                                                   | 16%  | 16%  | 18%  | 18%  | 14%  | 15%  | 16%  | 16%  | 16%  | 16%  | 17%                |
| Federal Statute                                                                                                                         | 10%  | 9%   | 10%  | 10%  | 12%  | 12%  | 11%  | 12%  | 12%  | 12%  | 11%                |
| Total                                                                                                                                   | 100% | 100% | 100% | 100% | 100% | 100% | 100% | 100% | 100% | 100% | 100%               |