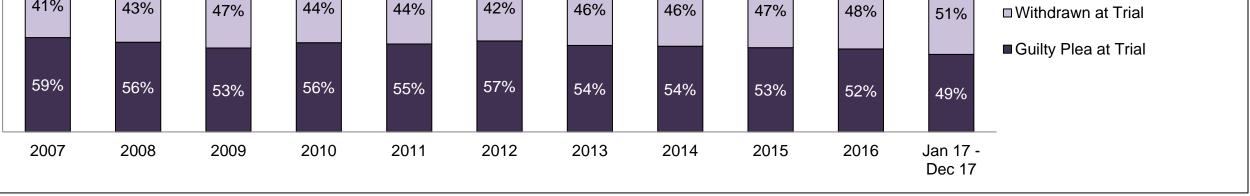

#### PERCENTAGE OF DISPOSED CASES<sup>8</sup> BY MONTHS TO DISPOSITION<sup>10</sup>

PROVINCIAL DASHBOARD

| Cases Disposed <sup>8</sup> by Phase an | d Percentage of | In-Custody | / <sup>11</sup> , Out-of-C | Custody <sup>12</sup> Ca | ises at Cas | e Dispositio | on      |         |         |         |                    |
|-----------------------------------------|-----------------|------------|----------------------------|--------------------------|-------------|--------------|---------|---------|---------|---------|--------------------|
| Phases                                  | 2007            | 2008       | 2009                       | 2010                     | 2011        | 2012         | 2013    | 2014    | 2015    | 2016    | Jan 17 -<br>Dec 17 |
| At Trial With Trial                     | 15,721          | 14,924     | 14,281                     | 13,333                   | 12,913      | 12,507       | 11,635  | 10,711  | 9,759   | 9,325   | 9,209              |
| In-Custody                              | 13%             | 13%        | 14%                        | 16%                      | 15%         | 17%          | 16%     | 15%     | 15%     | 14%     | 14%                |
| Out-of-Custody                          | 87%             | 87%        | 86%                        | 84%                      | 85%         | 83%          | 84%     | 85%     | 85%     | 86%     | 86%                |
| At Trial Without Trial                  | 40,223          | 38,567     | 37,885                     | 35,859                   | 31,139      | 27,205       | 25,048  | 22,226  | 19,582  | 18,371  | 17,471             |
| In-Custody                              | 13%             | 13%        | 13%                        | 13%                      | 14%         | 15%          | 15%     | 14%     | 14%     | 14%     | 14%                |
| Out-of-Custody                          | 87%             | 87%        | 87%                        | 87%                      | 86%         | 85%          | 85%     | 86%     | 86%     | 86%     | 86%                |
| Before Trial                            | 214,126         | 216,849    | 217,749                    | 225,025                  | 212,794     | 207,335      | 194,998 | 177,161 | 175,908 | 179,464 | 187,457            |
| In-Custody                              | 25%             | 26%        | 24%                        | 22%                      | 22%         | 23%          | 23%     | 22%     | 23%     | 23%     | 22%                |
| Out-of-Custody                          | 75%             | 74%        | 76%                        | 78%                      | 78%         | 77%          | 77%     | 78%     | 77%     | 77%     | 78%                |