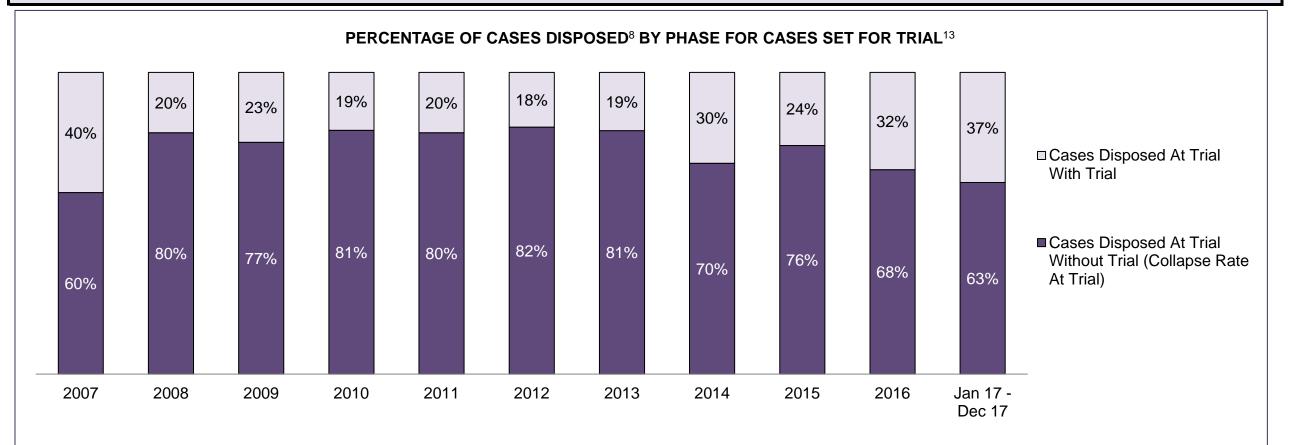

PROVINCIAL DASHBOARD

PROVINCIAL DASHBOARD

| Percentage of Cases Disposed <sup>8</sup> At Trial Without Trial (Collapse Rate At Trial <sup>2</sup> ) by Offence Group At Disposition |      |      |      |      |      |      |      |      |      |      |                    |
|-----------------------------------------------------------------------------------------------------------------------------------------|------|------|------|------|------|------|------|------|------|------|--------------------|
| Offence Group at Disposition <sup>14</sup>                                                                                              | 2007 | 2008 | 2009 | 2010 | 2011 | 2012 | 2013 | 2014 | 2015 | 2016 | Jan 17 -<br>Dec 17 |
| Crimes Against The Person                                                                                                               | 40%  | 41%  | 40%  | 40%  | 42%  | 43%  | 42%  | 42%  | 41%  | 43%  | 44%                |
| Crimes Against Property                                                                                                                 | 14%  | 13%  | 13%  | 13%  | 12%  | 11%  | 12%  | 11%  | 11%  | 10%  | 10%                |
| Administration of Justice                                                                                                               | 14%  | 14%  | 14%  | 13%  | 13%  | 13%  | 13%  | 12%  | 13%  | 13%  | 12%                |
| Other Criminal Code                                                                                                                     | 6%   | 6%   | 6%   | 6%   | 6%   | 6%   | 6%   | 6%   | 6%   | 6%   | 6%                 |
| Criminal Code Traffic                                                                                                                   | 16%  | 16%  | 18%  | 18%  | 14%  | 15%  | 16%  | 16%  | 16%  | 16%  | 17%                |
| Federal Statute                                                                                                                         | 10%  | 9%   | 10%  | 10%  | 12%  | 12%  | 11%  | 12%  | 12%  | 12%  | 11%                |
| Total                                                                                                                                   | 100% | 100% | 100% | 100% | 100% | 100% | 100% | 100% | 100% | 100% | 100%               |