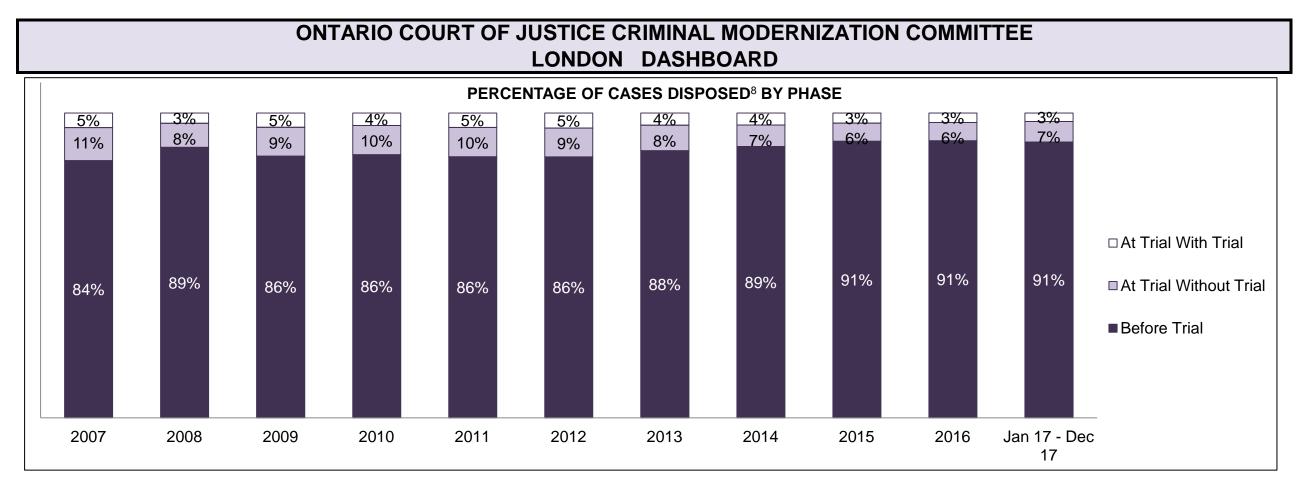

035 | 908   | 871   | 791   | 790   | 825   | 995   | 1,051 | 1,167              |  |
| Administration of Justice                   | 1,153 | 926   | 714   | 803   | 772   | 977   | 1,037 | 1,234 | 1,193 | 1,295 | 1,194              |  |
| Other Criminal Code                         | 358   | 374   | 370   | 304   | 312   | 376   | 377   | 313   | 285   | 341   | 362                |  |
| Criminal Code Traffic                       | 374   | 377   | 306   | 234   | 199   | 172   | 200   | 215   | 247   | 263   | 233                |  |
| Federal Statute                             | 556   | 587   | 579   | 520   | 544   | 536   | 590   | 468   | 427   | 461   | 480                |  |

LONDON DASHBOARD



LONDON DASHBOARD







LONDON DASHBOARD



17

DECEMBER 31, 2017

LONDON DASHBOARD



| Cases Disposed <sup>8</sup> by Phase and Percentage of In-Custody <sup>11</sup> , Out-of-Custody <sup>12</sup> Cases at Case Disposition |        |        |        |        |        |       |        |        |        |       |                    |  |
|------------------------------------------------------------------------------------------------------------------------------------------|--------|--------|--------|--------|--------|-------|--------|--------|--------|-------|--------------------|--|
| Phases                                                                                                                                   | 2007   | 2008   | 2009   | 2010   | 2011   | 2012  | 2013   | 2014   | 2015   | 2016  | Jan 17 -<br>Dec 17 |  |
| At Trial With Trial