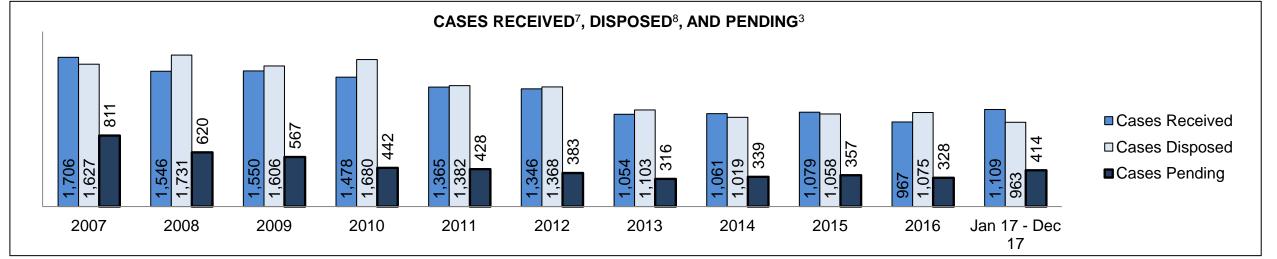

BRACEBRIDGE DASHBOARD

| Cases Received <sup>7</sup> by Offence Group |                                |                                                                                                                                                   |                                                                                                                                                                                                                           |                                                                                                                                                                                                                                                                                                   |                                                                                                                                                                                                                                                                                                                                                                           |                                                                                                              |                                                                                                                                |                                                                                                                                                  |                                                                                                                                                                    |                                                                                                                                                                                      |
|----------------------------------------------|--------------------------------|---------------------------------------------------------------------------------------------------------------------------------------------------|---------------------------------------------------------------------------------------------------------------------------------------------------------------------------------------------------------------------------|---------------------------------------------------------------------------------------------------------------------------------------------------------------------------------------------------------------------------------------------------------------------------------------------------|---------------------------------------------------------------------------------------------------------------------------------------------------------------------------------------------------------------------------------------------------------------------------------------------------------------------------------------------------------------------------|--------------------------------------------------------------------------------------------------------------|--------------------------------------------------------------------------------------------------------------------------------|--------------------------------------------------------------------------------------------------------------------------------------------------|--------------------------------------------------------------------------------------------------------------------------------------------------------------------|--------------------------------------------------------------------------------------------------------------------------------------------------------------------------------------|
| 2007                                         | 2008                           | 2009                                                                                                                                              | 2010                                                                                                                                                                                                                      | 2011                                                                                                                                                                                                                                                                                              | 2012                                                                                                                                                                                                                                                                                                                                                                      | 2013                                                                                                         | 2014                                                                                                                           | 2015                                                                                                                                             | 2016                                                                                                                                                               | Jan 17 -<br>Dec 17                                                                                                                                                                   |
| 471                                          | 309                            | 346                                                                                                                                               | 336                                                                                                                                                                                                                       | 367                                                                                                                                                                                                                                                                                               | 290                                                                                                                                                                                                                                                                                                                                                                       | 287                                                                                                          | 267                                                                                                                            | 254                                                                                                                                              | 284                                                                                                                                                                | 290                                                                                                                                                                                  |
| 406                                          | 287                            | 307                                                                                                                                               | 299                                                                                                                                                                                                                       | 262                                                                                                                                                                                                                                                                                               | 270                                                                                                                                                                                                                                                                                                                                                                       | 263                                                                                                          | 214                                                                                                                            | 207                                                                                                                                              | 232                                                                                                                                                                | 210                                                                                                                                                                                  |
| 433                                          | 292                            | 310                                                                                                                                               | 290                                                                                                                                                                                                                       | 289                                                                                                                                                                                                                                                                                               | 277                                                                                                                                                                                                                                                                                                                                                                       | 236                                                                                                          | 201                                                                                                                            | 187                                                                                                                                              | 214                                                                                                                                                                | 203                                                                                                                                                                                  |
| 66                                           | 52                             | 71                                                                                                                                                | 52                                                                                                                                                                                                                        | 61                                                                                                                                                                                                                                                                                                | 61                                                                                                                                                                                                                                                                                                                                                                        | 62                                                                                                           | 57                                                                                                                             | 31                                                                                                                                               | 41                                                                                                                                                                 | 36                                                                                                                                                                                   |
| 266                                          | 308                            | 245                                                                                                                                               | 295                                                                                                                                                                                                                       | 213                                                                                                                                                                                                                                                                                               | 199                                                                                                                                                                                                                                                                                                                                                                       | 220                                                                                                          | 170                                                                                                                            | 183                                                                                                                                              | 206                                                                                                                                                                | 191                                                                                                                                                                                  |
| 254                                          | 253                            | 313                                                                                                                                               | 351                                                                                                                                                                                                                       | 188                                                                                                                                                                                                                                                                                               | 158                                                                                                                                                                                                                                                                                                                                                                       | 154                                                                                                          | 91                                                                                                                             | 111                                                                                                                                              | 118                                                                                                                                                                | 80                                                                                                                                                                                   |
|                                              | <b>2007</b> 471 406 433 66 266 | 2007         2008           471         309           406         287           433         292           66         52           266         308 | 2007         2008         2009           471         309         346           406         287         307           433         292         310           66         52         71           266         308         245 | 2007         2008         2009         2010           471         309         346         336           406         287         307         299           433         292         310         290           66         52         71         52           266         308         245         295 | 2007         2008         2009         2010         2011           471         309         346         336         367           406         287         307         299         262           433         292         310         290         289           66         52         71         52         61           266         308         245         295         213 | 200720082009201020112012471309346336367290406287307299262270433292310290289277665271526161266308245295213199 | 200720082009201020112012201347130934633636729028740628730729926227026343329231029028927723666527152616162266308245295213199220 | 200720082009201020112012201320144713093463363672902872674062873072992622702632144332923102902892772362016652715261616257266308245295213199220170 | 200720082009201020112012201320142015471309346336367290287267254406287307299262270263214207433292310290289277236201187665271526161625731266308245295213199220170183 | 200720082009201020112012201320142015201647130934633636729028726725428440628730729926227026321420723243329231029028927723620118721466527152616162573141266308245295213199220170183206 |