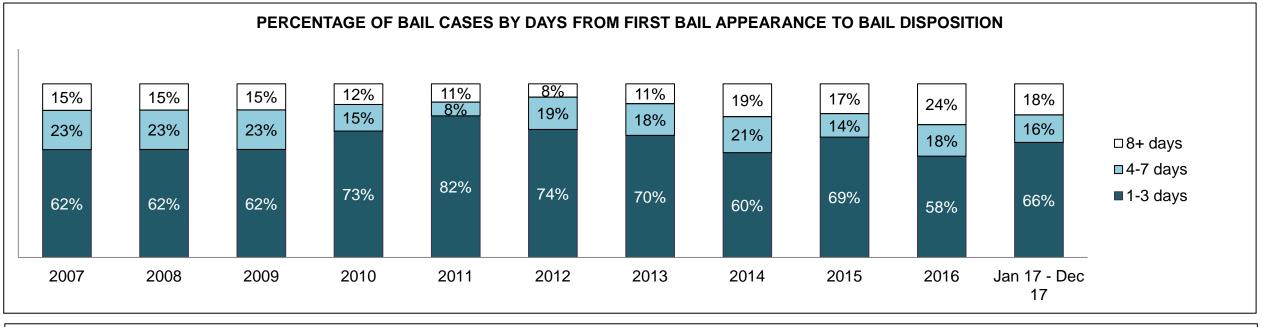

|              | Key I                                             | Madu:a                                 | Jan 17  | Dec 17             | 2014 Baseline | Change from 2014 |
|--------------|---------------------------------------------------|----------------------------------------|---------|--------------------|---------------|------------------|
|              | Keyl                                              | Metric                                 | Percent | Cases <sup>1</sup> | Median*       | Baseline Median  |
|              | Disposed cases that be                            | gan in the Bail Phase                  | 45.9%   | 98,312             | 44.0%         | 1.9%             |
|              | Bail cases with a bail                            | Total                                  | 57.6%   | 56,646             | 56.6%         | 1.0%             |
|              |                                                   | Bail Disposition with 1 appearance     | 54.7%   | 30,973             | 51.4%         | 3.2%             |
| Bail         | or bail denied)                                   | Bail Disposition in 1-3 days           | 72.1%   | 40,830             | 72.5%         | -0.4%            |
| Dall         | Bail cases with no bail<br>disposition but with a | Total                                  | 42.4%   | 41,666             | 43.4%         | -1.0%            |
|              |                                                   | Case disposition in 1-3 appearances    | 28.8%   | 12,010             | 35.0%         | -6.2%            |
|              | case disposition                                  | Case disposition in 0-3 months         | 72.3%   | 30,118             | 76.5%         | -4.2%            |
|              | case disposition                                  | Case disposition rate before trial     | 92.5%   | 38,546             | 90.5%         | 2.0%             |
|              |                                                   |                                        |         |                    |               |                  |
|              | Disposition rate (include                         | es bail cases with case dispositions)  | 87.5%   | 187,457            | 84.3%         | 3.2%             |
| Before Trial | Disposed within 1-3 app                           | pearances (net of bench warrant cases) | 35.7%   | 53,678             | 42.7%         | -7.0%            |
|              | Disposed within 0-3 mo                            | nths (net of bench warrant cases)      | 56.1%   | 84,298             | 61.7%         | -5.6%            |
|              |                                                   |                                        |         |                    |               |                  |
| Trial        | Collapse Rate at Trial <sup>2</sup>               |                                        | 65.5%   | 17,471             | 67.5%         | -2.0%            |

|              | Kard                                              |                                        | Jan 17  | - Dec 17           | 2014 Baseline    | Change from 2014 |
|--------------|---------------------------------------------------|----------------------------------------|---------|--------------------|------------------|------------------|
|              | Keyi                                              | Metric                                 | Percent | Cases <sup>1</sup> | Regional Median* | Regional Median  |
|              | Disposed cases that be                            | gan in the Bail Phase                  | 33.9%   | 12,100             | 32.5%            | 1.4%             |
|              | Bail cases with a bail                            | Total                                  | 58.5%   | 7,078              | 53.7%            | 4.8%             |
|              | outcome (bail granted                             | Bail Disposition with 1 appearance     | 54.8%   | 3,880              | 52.5%            | 2.3%             |
| Deil         | or bail denied)                                   | Bail Disposition in 1-3 days           | 72.6%   | 5,138              | 72.9%            | -0.3%            |
| Bail         | Bail cases with no bail<br>disposition but with a | Total                                  | 41.5%   | 5,022              | 46.3%            | -4.8%            |
|              |                                                   | Case disposition in 1-3 appearances    | 31.7%   | 1,590              | 38.7%            | -7.0%            |
|              | case disposition                                  | Case disposition in 0-3 months         | 76.1%   | 3,821              | 79.1%            | -3.0%            |
|              | case disposition                                  | Case disposition rate before trial     | 94.1%   | 4,724              | 92.8%            | 1.3%             |
|              |                                                   |                                        |         |                    |                  |                  |
|              | Disposition rate (include                         | es bail cases with case dispositions)  | 88.7%   | 31,627             | 88.7%            | 0.0%             |
| Before Trial | Disposed within 1-3 app                           | bearances (net of bench warrant cases) | 40.4%   | 10,691             | 46.0%            | -5.6%            |
|              | Disposed within 0-3 mo                            | nths (net of bench warrant cases)      | 56.8%   | 15,025             | 60.7%            | -3.9%            |
|              |                                                   |                                        |         |                    |                  |                  |
| Trial        | Collapse Rate at Trial <sup>2</sup>               |                                        | 60.5%   | 2,432              | 62.3%            | -1.8%            |