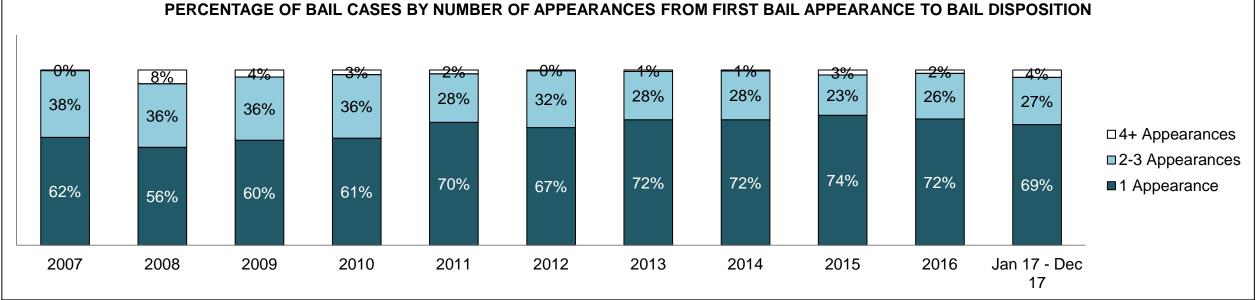

#### PERCENTAGE OF DISPOSED CASES<sup>8</sup> BY MONTHS TO DISPOSITION<sup>10</sup>

PROVINCIAL DASHBOARD

| Cases Disposed <sup>8</sup> by Phase an | d Percentage of | In-Custody | / <sup>11</sup> , Out-of-C | Custody <sup>12</sup> Ca | ises at Cas | e Dispositio | on      |         |         |         |                    |
|-----------------------------------------|-----------------|------------|----------------------------|--------------------------|-------------|--------------|---------|---------|---------|---------|--------------------|
| Phases                                  | 2007            | 2008       | 2009                       | 2010                     | 2011        | 2012         | 2013    | 2014    | 2015    | 2016    | Jan 17 -<br>Dec 17 |
| At Trial With Trial                     | 15,721          | 14,924     | 14,281                     | 13,333                   | 12,913      | 12,507       | 11,635  | 10,711  | 9,759   | 9,325   | 9,209              |
| In-Custody                              | 13%             | 13%        | 14%                        | 16%                      | 15%         | 17%          | 16%     | 15%     | 15%     | 14%     | 14%                |
| Out-of-Custody                          | 87%             | 87%        | 86%                        | 84%                      | 85%         | 83%          | 84%     | 85%     | 85%     | 86%     | 86%                |
| At Trial Without Trial                  | 40,223          | 38,567     | 37,885                     | 35,859                   | 31,139      | 27,205       | 25,048  | 22,226  | 19,582  | 18,371  | 17,471             |
| In-Custody                              | 13%             | 13%        | 13%                        | 13%                      | 14%         | 15%          | 15%     | 14%     | 14%     | 14%     | 14%                |
| Out-of-Custody                          | 87%             | 87%        | 87%                        | 87%                      | 86%         | 85%          | 85%     | 86%     | 86%     | 86%     | 86%                |
| Before Trial                            | 214,126         | 216,849    | 217,749                    | 225,025                  | 212,794     | 207,335      | 194,998 | 177,161 | 175,908 | 179,464 | 187,457            |
| In-Custody                              | 25%             | 26%        | 24%                        | 22%                      | 22%         | 23%          | 23%     | 22%     | 23%     | 23%     | 22%                |
| Out-of-Custody                          | 75%             | 74%        | 76%                        | 78%                      | 78%         | 77%          | 77%     | 78%     | 77%     | 77%     | 78%                |