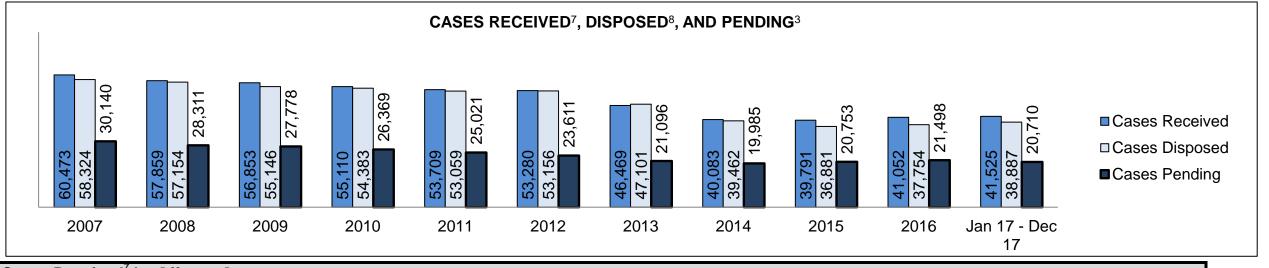

|
| Cases              | 15-18 months                                       | 4.7%    | 968                | 566                                          | 402                                                                                       |
|                    | Over 18 months                                     | 6.3%    | 1,304              | 681                                          | 623                                                                                       |
| Total              |                                                    | 100.0%  | 20,710             | 18,534                                       | 2,176                                                                                     |

TORONTO DASHBOARD



| Cases Received' by Offence Grou            | q                                           |        |        |        |        |        |        |        |        |        |                    |  |
|--------------------------------------------|---------------------------------------------|--------|--------|--------|--------|--------|--------|--------|--------|--------|--------------------|--|
| Offence Group <sup>9</sup>                 | 2007                                        | 2008   | 2009   | 2010   | 2011   | 2012   | 2013   | 2014   | 2015   | 2016   | Jan 17 -<br>Dec 17 |  |
| Crimes Against The Person                  | 19,255                                      | 18,238 | 18,154 | 17,822 | 17,541 | 16,549 | 14,420 | 13,322 | 13,984 | 14,434 | 14,394             |  |
| Crim