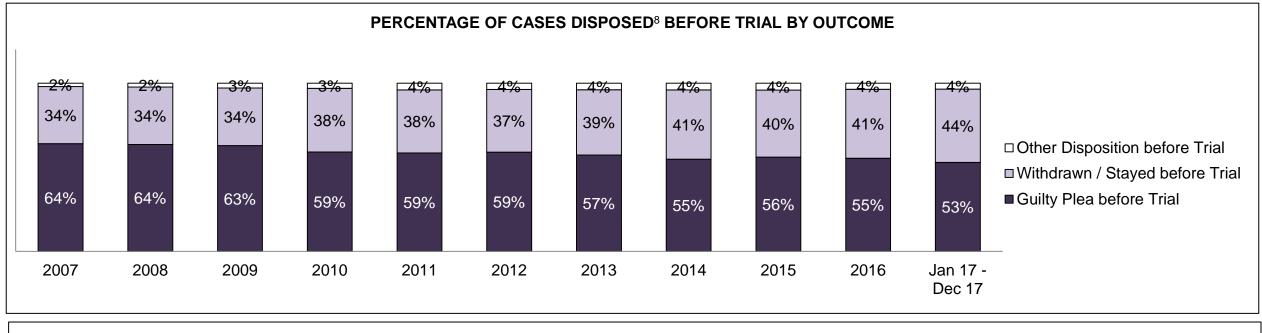

#### PERCENTAGE OF DISPOSED CASES<sup>8</sup> BY MONTHS TO DISPOSITION<sup>10</sup>

PROVINCIAL DASHBOARD

| Cases Disposed <sup>8</sup> by Phase an | d Percentage of | In-Custody | / <sup>11</sup> , Out-of-C | Custody <sup>12</sup> Ca | ises at Cas | e Dispositio | on      |         |         |         |                    |
|-----------------------------------------|-----------------|------------|----------------------------|--------------------------|-------------|--------------|---------|---------|---------|---------|--------------------|
| Phases                                  | 2007            | 2008       | 2009                       | 2010                     | 2011        | 2012         | 2013    | 2014    | 2015    | 2016    | Jan 17 -<br>Dec 17 |
| At Trial With Trial                     | 15,721          | 14,924     | 14,281                     | 13,333                   | 12,913      | 12,507       | 11,635  | 10,711  | 9,759   | 9,325   | 9,209              |
| In-Custody                              | 13%             | 13%        | 14%                        | 16%                      | 15%         | 17%          | 16%     | 15%     | 15%     | 14%     | 14%                |
| Out-of-Custody                          | 87%             | 87%        | 86%                        | 84%                      | 85%         | 83%          | 84%     | 85%     | 85%     | 86%     | 86%                |
| At Trial Without Trial                  | 40,223          | 38,567     | 37,885                     | 35,859                   | 31,139      | 27,205       | 25,048  | 22,226  | 19,582  | 18,371  | 17,471             |
| In-Custody                              | 13%             | 13%        | 13%                        | 13%                      | 14%         | 15%          | 15%     | 14%     | 14%     | 14%     | 14%                |
| Out-of-Custody                          | 87%             | 87%        | 87%                        | 87%                      | 86%         | 85%          | 85%     | 86%     | 86%     | 86%     | 86%                |
| Before Trial                            | 214,126         | 216,849    | 217,749                    | 225,025                  | 212,794     | 207,335      | 194,998 | 177,161 | 175,908 | 179,464 | 187,457            |
| In-Custody                              | 25%             | 26%        | 24%                        | 22%                      | 22%         | 23%          | 23%     | 22%     | 23%     | 23%     | 22%                |
| Out-of-Custody                          | 75%             | 74%        | 76%                        | 78%                      | 78%         | 77%          | 77%     | 78%     | 77%     | 77%     | 78%                |