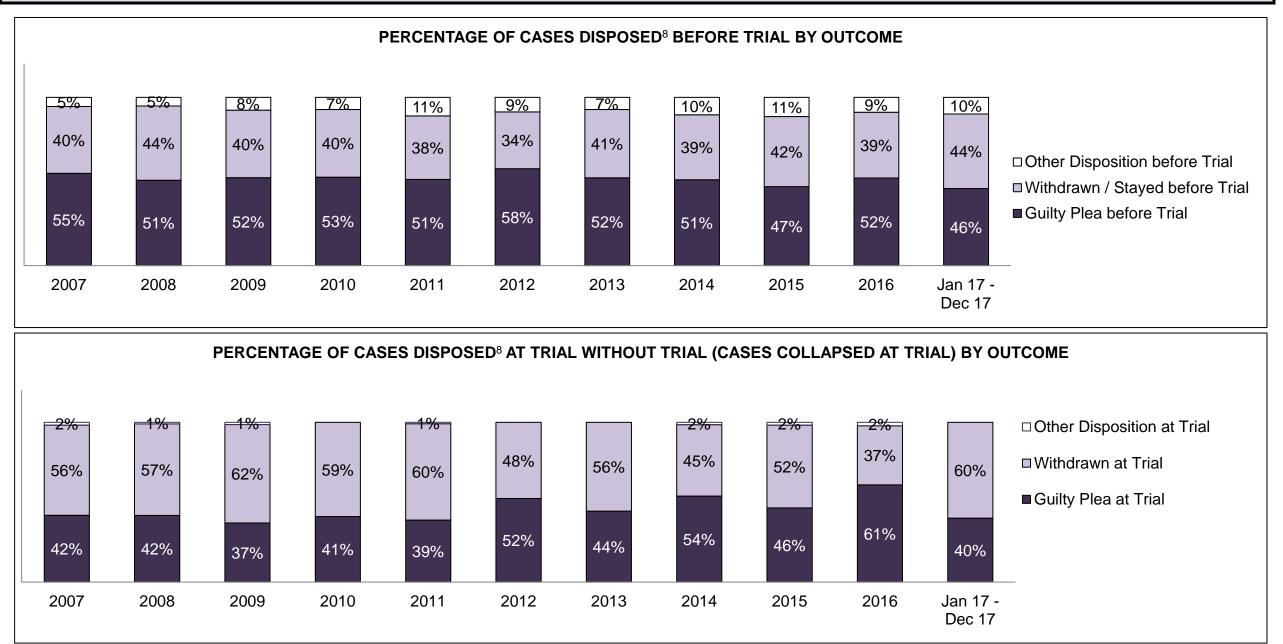

#### PERCENTAGE OF DISPOSED CASES<sup>8</sup> BY MONTHS TO DISPOSITION<sup>10</sup>

PROVINCIAL DASHBOARD

| Cases Disposed <sup>8</sup> by Phase an | d Percentage of | In-Custody | / <sup>11</sup> , Out-of-C | Custody <sup>12</sup> Ca | ises at Cas | e Dispositio | on      |         |         |         |                    |
|-----------------------------------------|-----------------|------------|----------------------------|--------------------------|-------------|--------------|---------|---------|---------|---------|--------------------|
| Phases                                  | 2007            | 2008       | 2009                       | 2010                     | 2011        | 2012         | 2013    | 2014    | 2015    | 2016    | Jan 17 -<br>Dec 17 |
| At Trial With Trial                     | 15,721          | 14,924     | 14,281                     | 13,333                   | 12,913      | 12,507       | 11,635  | 10,711  | 9,759   | 9,325   | 9,209              |
| In-Custody                              | 13%             | 13%        | 14%                        | 16%                      | 15%         | 17%          | 16%     | 15%     | 15%     | 14%     | 14%                |
| Out-of-Custody                          | 87%             | 87%        | 86%                        | 84%                      | 85%         | 83%          | 84%     | 85%     | 85%     | 86%     | 86%                |
| At Trial Without Trial                  | 40,223          | 38,567     | 37,885                     | 35,859                   | 31,139      | 27,205       | 25,048  | 22,226  | 19,582  | 18,371  | 17,471             |
| In-Custody                              | 13%             | 13%        | 13%                        | 13%                      | 14%         | 15%          | 15%     | 14%     | 14%     | 14%     | 14%                |
| Out-of-Custody                          | 87%             | 87%        | 87%                        | 87%                      | 86%         | 85%          | 85%     | 86%     | 86%     | 86%     | 86%                |
| Before Trial                            | 214,126         | 216,849    | 217,749                    | 225,025                  | 212,794     | 207,335      | 194,998 | 177,161 | 175,908 | 179,464 | 187,457            |
| In-Custody                              | 25%             | 26%        | 24%                        | 22%                      | 22%         | 23%          | 23%     | 22%     | 23%     | 23%     | 22%                |
| Out-of-Custody                          | 75%             | 74%        | 76%                        | 78%                      | 78%         | 77%          | 77%     | 78%     | 77%     | 77%     | 78%                |