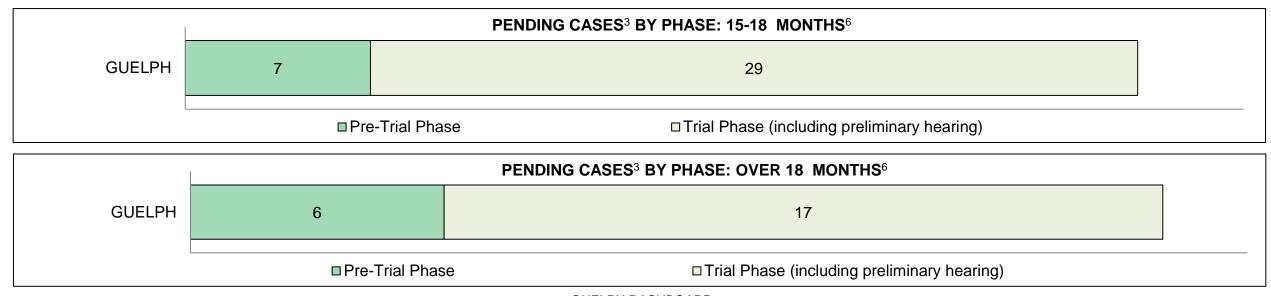

### ONTARIO COURT OF JUSTICE CRIMINAL MODERNIZATION COMMITTEE PROVINCIAL DASHBOARD CASES PENDING AS OF DECEMBER 31, 2017

|              |         | PENDING    | G CASES <sup>3</sup> BY PHA | SE: 15-18 MONTHS <sup>6</sup>    |            |  |
|--------------|---------|------------|-----------------------------|----------------------------------|------------|--|
| West         | 259     | 260        |                             |                                  |            |  |
| Toronto      |         | 566        |                             | 402                              |            |  |
| North West   | 76 47   |            |                             |                                  |            |  |
| North East   | 96 85   |            |                             |                                  |            |  |
| East         | 250     |            | 655                         |                                  |            |  |
| Central West |         | 643        |                             | 449                              |            |  |
| Central East | 206     | 443        |                             |                                  |            |  |
|              | □Pre-Ti | rial Phase | □Trial                      | Phase (including preliminary h   | earing)    |  |
|              |         | PENDIN     | IG CASES <sup>3</sup> BY PH | ASE: OVER 18 MONTHS <sup>6</sup> |            |  |
| West         | 215     | 375        |                             |                                  |            |  |
| Toronto      | 68      | 1          |                             | 623                              |            |  |
| North West   | 82 86   |            |                             |                                  |            |  |
| North East   | 126 123 |            |                             |                                  |            |  |
| East         | 263     | 672        |                             |                                  |            |  |
| Central West |         | 730        |                             | 779                              |            |  |
| Central East | 222     | 586        |                             |                                  |            |  |
|              | □Pre-Ti | rial Phase | □Tr                         | ial Phase (including preliminar  | y hearing) |  |