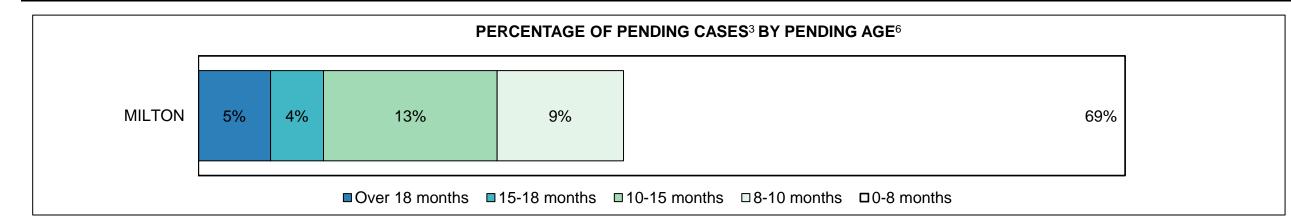

#### ONTARIO COURT OF JUSTICE CRIMINAL MODERNIZATION COMMITTEE BARRIE DASHBOARD CASES PENDING B1AS OF DECEMBER 31, 2017

| Pending Cases <sup>3</sup> by Pending Age <sup>6</sup> and Percentage of Pending Cases In-Custody <sup>17</sup> and Out-of-Custody <sup>18</sup> |                |              |              |             |            |       |  |  |  |  |
|--------------------------------------------------------------------------------------------------------------------------------------------------|----------------|--------------|--------------|-------------|------------|-------|--|--|--|--|
| Court Location                                                                                                                                   | Over 18 months | 15-18 months | 10-15 months | 8-10 months | 0-8 months | Total |  |  |  |  |
| BARRIE                                                                                                                                           | 149            | 138          | 390          | 230         | 2,626      | 3,533 |  |  |  |  |
| In-Custody                                                                                                                                       | 12%            | 7%           | 8%           | 9%          | 10%        | 10%   |  |  |  |  |
| Out-of-Custody                                                                                                                                   | 88%            | 93%          | 92%          | 91%         | 90%        | 90%   |  |  |  |  |