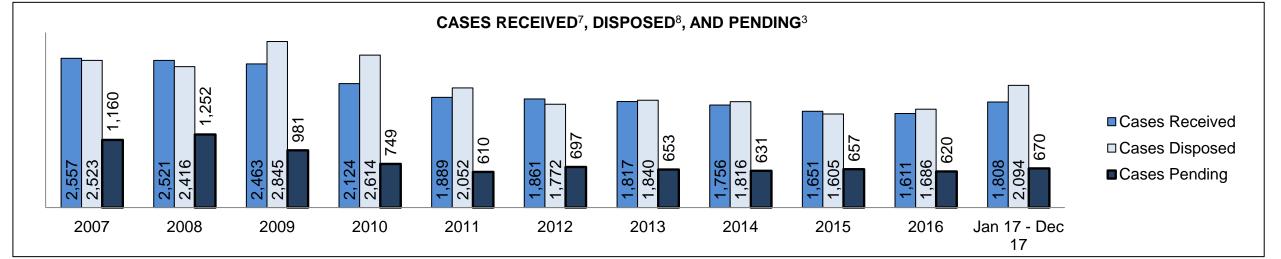

See Appendix 1 bookmark for footnote definitions.

\*See Appendix 2 bookmark for Cluster court designations.

PROVINCIAL DASHBOARD

| Cases Received' by Offence Group |        |        |        |        |        |        |        |        |        |        |                    |
|----------------------------------|--------|--------|--------|--------|--------|--------|--------|--------|--------|--------|--------------------|
| Offence Group <sup>9</sup>       | 2007   | 2008   | 2009   | 2010   | 2011   | 2012   | 2013   | 2014   | 2015   | 2016   | Jan 17 -<br>Dec 17 |
| Crimes Against The Person        | 73,632 | 71,537 | 71,586 | 70,116 | 67,886 | 65,387 | 59,842 | 56,409 | 57,092 | 58,698 | 60,456             |
| Crimes Against Property          | 60,463 | 59,980 | 61,024 | 60,311 | 56,486 | 56,335 | 51,562 | 49,067 | 49,149 | 49,773 | 51,222             |
| Administration of Justice        | 73,530 | 72,907 | 68,556 | 66,705 | 64,598 | 63,846 | 60,173 | 57,889 | 59,213 | 61,532 | 66,963             |
| Other Criminal Code              | 15,506 | 14,554 | 14,017 | 13,999 | 12,394 | 11,827 | 11,131 | 9,805  | 10,232 | 10,333 | 10,679             |
| Criminal Code Traffic            | 20,765 | 21,272 | 20,804 | 20,492 | 19,831 | 19,640 | 18,181 | 17,395 | 17,799 | 17,450 | 17,105             |
| Federal Statute                  | 32,856 | 33,486 | 32,424 | 34,020 | 32,172 | 30,228 | 28,251 | 24,703 | 23,175 | 20,395 | 19,373             |