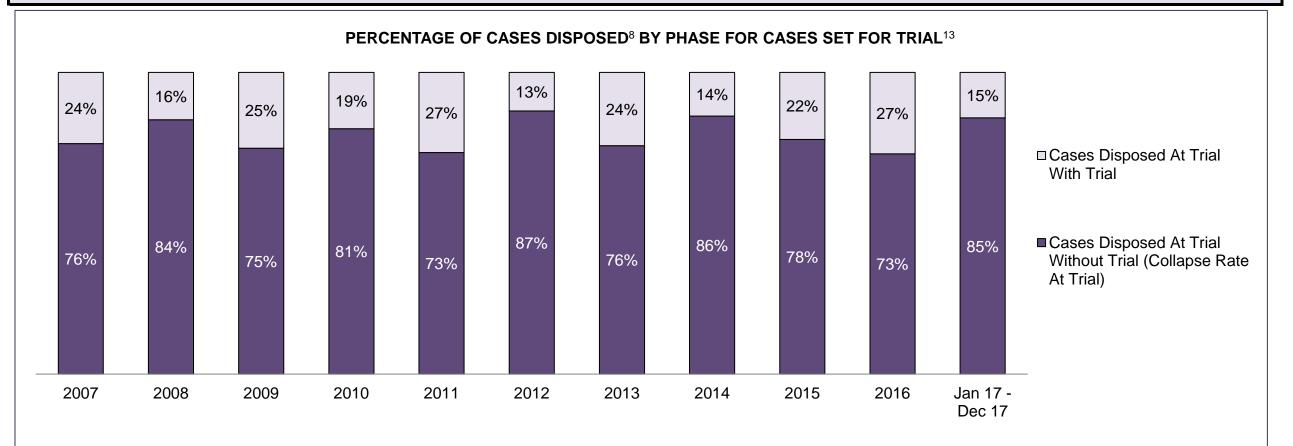

#### PERCENTAGE OF DISPOSED CASES<sup>8</sup> BY MONTHS TO DISPOSITION<sup>10</sup>

PROVINCIAL DASHBOARD

| Cases Disposed <sup>8</sup> by Phase an | d Percentage of | In-Custody | / <sup>11</sup> , Out-of-C | Custody <sup>12</sup> Ca | ises at Cas | e Dispositio | on      |         |         |         |                    |
|-----------------------------------------|-----------------|------------|----------------------------|--------------------------|-------------|--------------|---------|---------|---------|---------|--------------------|
| Phases                                  | 2007            | 2008       | 2009                       | 2010                     | 2011        | 2012         | 2013    | 2014    | 2015    | 2016    | Jan 17 -<br>Dec 17 |
| At Trial With Trial                     | 15,721          | 14,924     | 14,281                     | 13,333                   | 12,913      | 12,507       | 11,635  | 10,711  | 9,759   | 9,325   | 9,209              |
| In-Custody                              | 13%             | 13%        | 14%                        | 16%                      | 15%         | 17%          | 16%     | 15%     | 15%     | 14%     | 14%                |
| Out-of-Custody                          | 87%             | 87%        | 86%                        | 84%                      | 85%         | 83%          | 84%     | 85%     | 85%     | 86%     | 86%                |
| At Trial Without Trial                  | 40,223          | 38,567     | 37,885                     | 35,859                   | 31,139      | 27,205       | 25,048  | 22,226  | 19,582  | 18,371  | 17,471             |
| In-Custody                              | 13%             | 13%        | 13%                        | 13%                      | 14%         | 15%          | 15%     | 14%     | 14%     | 14%     | 14%                |
| Out-of-Custody                          | 87%             | 87%        | 87%                        | 87%                      | 86%         | 85%          | 85%     | 86%     | 86%     | 86%     | 86%                |
| Before Trial                            | 214,126         | 216,849    | 217,749                    | 225,025                  | 212,794     | 207,335      | 194,998 | 177,161 | 175,908 | 179,464 | 187,457            |
| In-Custody                              | 25%             | 26%        | 24%                        | 22%                      | 22%         | 23%          | 23%     | 22%     | 23%     | 23%     | 22%                |
| Out-of-Custody                          | 75%             | 74%        | 76%                        | 78%                      | 78%         | 77%          | 77%     | 78%     | 77%     | 77%     | 78%                |