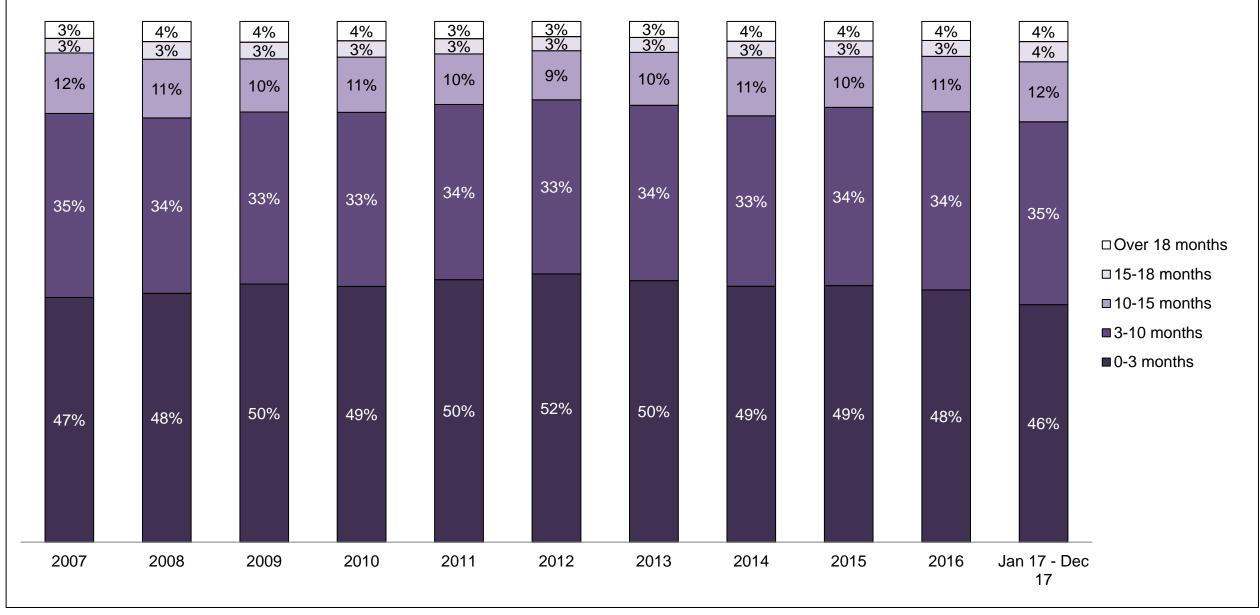

| 3,675  | 3,661  | 3,466  | 3,316  | 3,136  | 2,799  | 2,548  | 2,670  | 2,762  | 2,719              |  |
| Other Criminal Code                        | 2,271                                       | 1,882  | 1,782  | 1,571  | 1,268  | 1,188  | 1,198  | 1,141  | 1,265  | 1,282  | 1,275              |  |
|                                            |                                             |        |        |        |        |        |        |        |        |        |                    |  |
| Criminal Code Traffic                      | 2,709                                       | 2,877  | 2,856  | 2,288  | 2,286  | 2,309  | 1,935  | 1,644  | 1,658  | 1,632  | 1,490              |  |

TORONTO DASHBOARD



TORONTO DASHBOARD





TORONTO DASHBOARD





TORONTO DASHBOARD



| Phases                 | 2007   | 2008   | 2009   | 2010   | 2011   | 2012   | 2013   | 2014   | 2015   | 2016   | Jan 17 -<br>Dec 17 |
|------------------------|--------|--------|--------|--------|--------|--------|--------|--------|--------|--------|--------------------|
| At Trial With Trial    | 3,498  | 3,158  | 2,907  | 2,807  | 2,646  | 2,741  | 2,432  | 2,226  | 1,975  | 1,949  | 1,765              |
| In-Custody             | 17%    | 17%    | 19%    | 19%    | 19%    | 20%    | 19%    | 18%    | 17%    | 16%    | 19%                |
| Out-of-Custody         | 83%    | 83%    | 81%    | 81%    | 81%    | 80%    | 81%    | 82%    | 83%    | 84%    | 81%                |
| At Trial Without Trial | 11,197 | 10,526 | 9,364  | 9,187  | 7,789  | 7,015  | 6,334