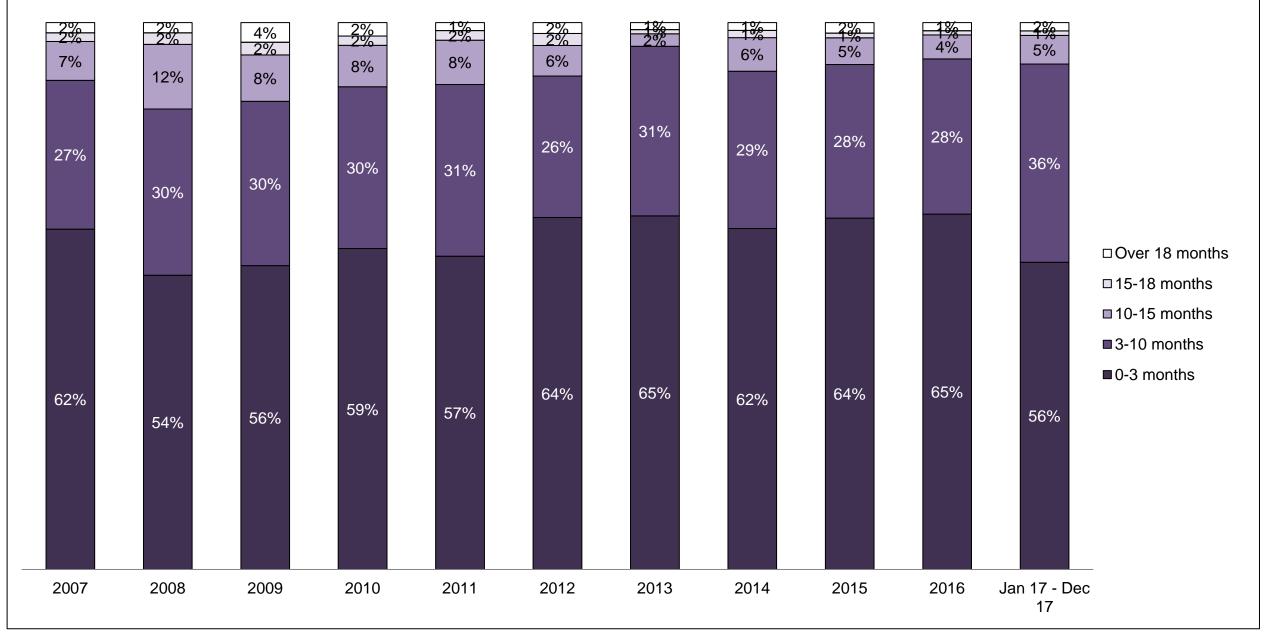

#### PERCENTAGE OF DISPOSED CASES<sup>8</sup> BY MONTHS TO DISPOSITION<sup>10</sup>

PROVINCIAL DASHBOARD

| Cases Disposed <sup>8</sup> by Phase an | d Percentage of | In-Custody | / <sup>11</sup> , Out-of-C | Custody <sup>12</sup> Ca | ises at Cas | e Dispositio | on      |         |         |         |                    |
|-----------------------------------------|-----------------|------------|----------------------------|--------------------------|-------------|--------------|---------|---------|---------|---------|--------------------|
| Phases                                  | 2007            | 2008       | 2009                       | 2010                     | 2011        | 2012         | 2013    | 2014    | 2015    | 2016    | Jan 17 -<br>Dec 17 |
| At Trial With Trial                     | 15,721          | 14,924     | 14,281                     | 13,333                   | 12,913      | 12,507       | 11,635  | 10,711  | 9,759   | 9,325   | 9,209              |
| In-Custody                              | 13%             | 13%        | 14%                        | 16%                      | 15%         | 17%          | 16%     | 15%     | 15%     | 14%     | 14%                |
| Out-of-Custody                          | 87%             | 87%        | 86%                        | 84%                      | 85%         | 83%          | 84%     | 85%     | 85%     | 86%     | 86%                |
| At Trial Without Trial                  | 40,223          | 38,567     | 37,885                     | 35,859                   | 31,139      | 27,205       | 25,048  | 22,226  | 19,582  | 18,371  | 17,471             |
| In-Custody                              | 13%             | 13%        | 13%                        | 13%                      | 14%         | 15%          | 15%     | 14%     | 14%     | 14%     | 14%                |
| Out-of-Custody                          | 87%             | 87%        | 87%                        | 87%                      | 86%         | 85%          | 85%     | 86%     | 86%     | 86%     | 86%                |
| Before Trial                            | 214,126         | 216,849    | 217,749                    | 225,025                  | 212,794     | 207,335      | 194,998 | 177,161 | 175,908 | 179,464 | 187,457            |
| In-Custody                              | 25%             | 26%        | 24%                        | 22%                      | 22%         | 23%          | 23%     | 22%     | 23%     | 23%     | 22%                |
| Out-of-Custody                          | 75%             | 74%        | 76%                        | 78%                      | 78%         | 77%          | 77%     | 78%     | 77%     | 77%     | 78%                |