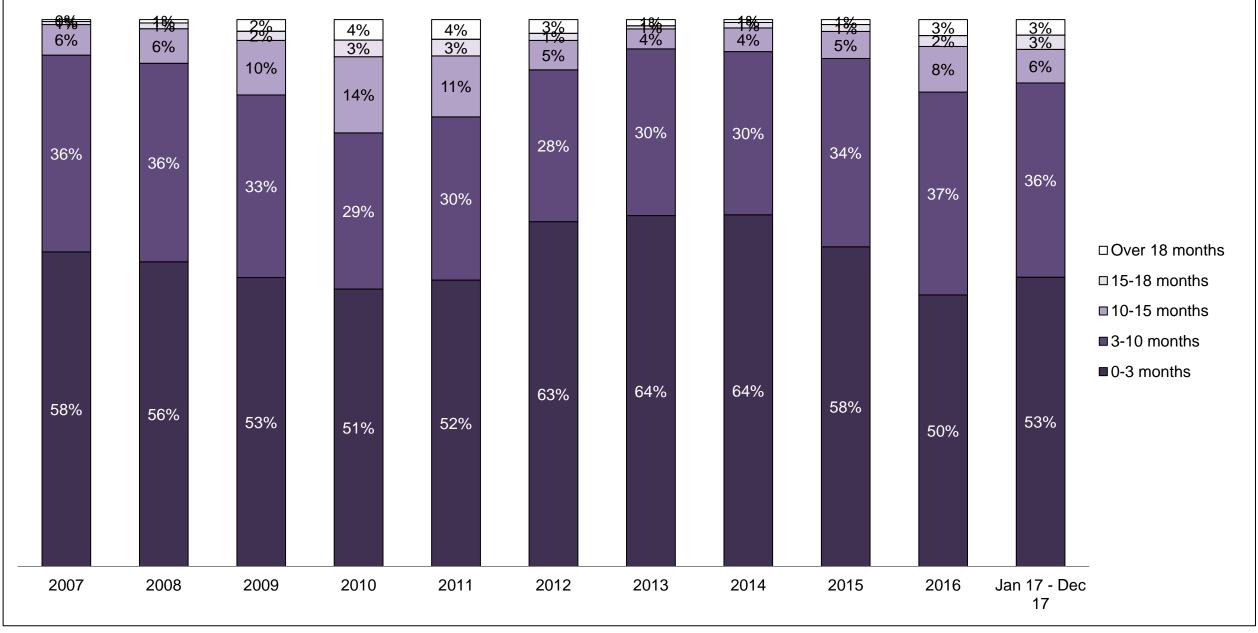

|                    | Cases Pending <sup>3</sup> as of December 31, 2017 | Percent | Cases <sup>1</sup> | Cases in the Pre-Trial<br>Phase <sup>4</sup> | <b>Cases in the Trial</b><br><b>Phase</b> <sup>5</sup> (including<br>preliminary hearing) |
|--------------------|----------------------------------------------------|---------|--------------------|----------------------------------------------|-------------------------------------------------------------------------------------------|
|                    | 0-8 months                                         | 68.9%   | 69,417             | 67,497                                       | 1,920                                                                                     |
| Age of All Pending | 8-10 months                                        | 8.0%    | 8,023              | 6,508                                        | 1,515                                                                                     |
| Cases <sup>6</sup> | 10-15 months                                       | 13.2%   | 13,259             | 8,148                                        | 5,111                                                                                     |
| Cases              | 15-18 months                                       | 4.4%    | 4,437              | 2,096                                        | 2,341                                                                                     |
|                    | Over 18 months                                     | 5.5%    | 5,563              | 2,319                                        | 3,244                                                                                     |
| Total              |                                                    | 100.0%  | 100,699            | 86,568                                       | 14,131                                                                                    |

#### ONTARIO COURT OF JUSTICE CRIMINAL MODERNIZATION COMMITTEE PROVINCIAL DASHBOARD CASES PENDING AS OF DECEMBER 31, 2017