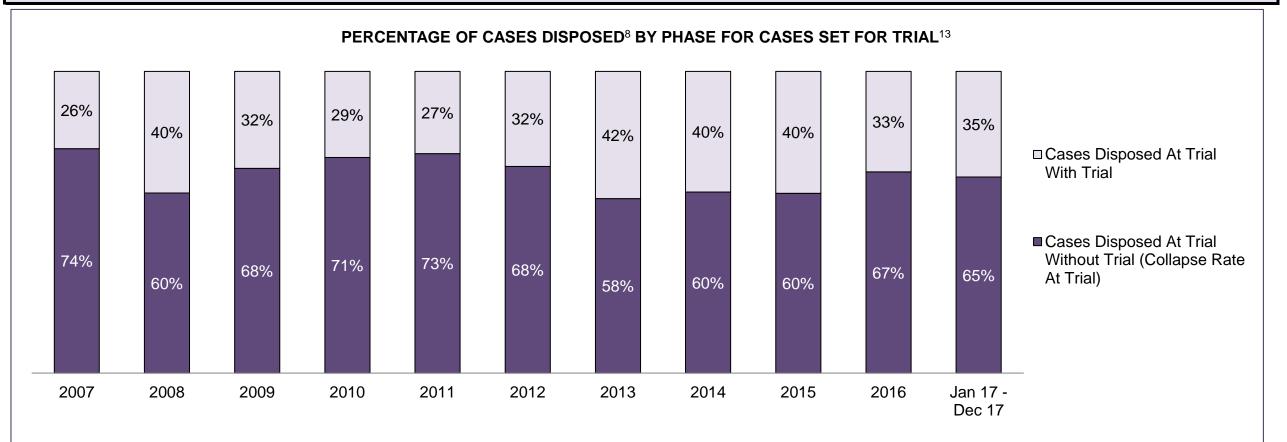

| 74%  | 100% | 84%  | 67%  | 93%                |
| At Trial Without Trial | 61   | 40   | 57   | 60   | 48   | 50   | 37   | 27   | 28   | 30   | 26                 |
| In-Custody             | 16%  | 20%  | 18%  | 18%  | 31%  | 22%  | 43%  | 33%  | 43%  | 27%  | 15%                |
| Out-of-Custody         | 84%  | 80%  | 82%  | 82%  | 69%  | 78%  | 57%  | 67%  | 57%  | 73%  | 85%                |
| Before Trial           | 307  | 322  | 268  | 365  | 262  | 241  | 244  | 268  | 231  | 280  | 214                |
| In-Custody             | 25%  | 28%  | 23%  | 30%  | 23%  | 32%  | 28%  | 26%  | 21%  | 23%  | 22%                |
| Out-of-Custody         | 75%  | 72%  | 77%  | 70%  | 77%  | 68%  | 72%  | 74%  | 79%  | 77%  | 78%                |

PICTON DASHBOARD



PICTON DASHBOARD



| Offence Group at Disposition <sup>14</sup> | 2007 | 2008 | 2009 | 2010 | 2011 | 2012 | 2013 | 2014 | 2015 | 2016 | Jan 17 -<br>Dec 17 |
|--------------------------------------------|------|------|------|------|------|------|------|------|------|------|--------------------|
| Crimes Against The Person                  | 37%  | 27%  | 45%  | 48%  | 48%  | 44%  | 33%  | 36%  | 38%  | 40%  | 45%                |
| Crimes Against Property                    | 16%  | 10%  | 12%  | 12%  | 15%  | 10%  | 20%  | 20%  | 6%   | 20%  | 18%                |
| Administration of Justice                  | 15%  | 7%   | 10%  | 7%   | 12%  | 10%  | 20%  | 11%  | 19%  | 11%  | 8%                 |
| Other Criminal Code                        | 6%   | 10%  | 2%   | 4%   | 2%   | 5%   | 6%   | 7%   | 6%