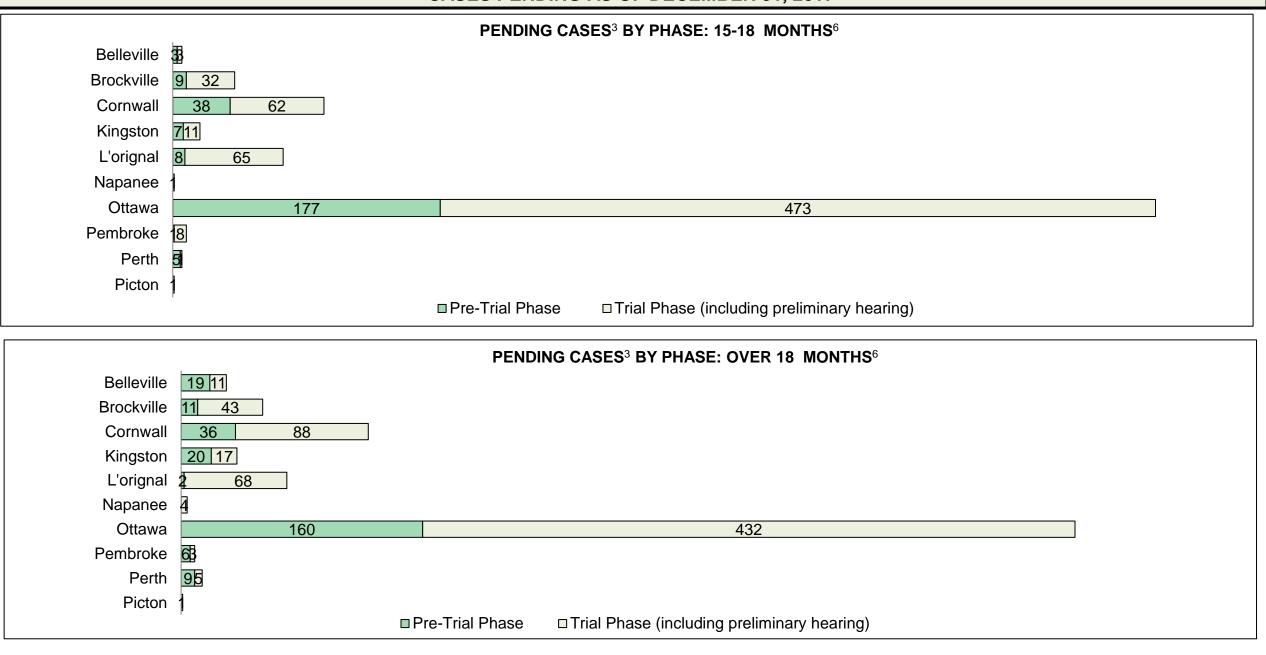

#### ONTARIO COURT OF JUSTICE CRIMINAL MODERNIZATION COMMITTEE PROVINCIAL DASHBOARD CASES PENDING AS OF DECEMBER 31, 2017

#### ONTARIO COURT OF JUSTICE CRIMINAL MODERNIZATION COMMITTEE PROVINCIAL DASHBOARD CASES PENDING AS OF DECEMBER 31, 2017

| Court Region   | Over 18 months | 15-18 months | 10-15 months | 8-10 months | 0-8 months | Total   |
|----------------|----------------|--------------|--------------|-------------|------------|---------|
| West           | 590            | 519          | 1,980        | 1,367       | 13,639     | 18,095  |
| In-Custody     | 7%             | 10%          | 10%          | 10%         | 16%        | 14%     |
| Out-of-Custody | 93%            | 90%          | 90%          | 90%         | 84%        | 86%     |
| Toronto        | 1,304          | 968          | 3,125        | 1,803       | 13,510     | 20,710  |
| In-Custody     | 13%            | 11%          | 12%          | 13%         | 15%        | 14%     |
| Out-of-Custody | 87%            | 89%          | 88%          | 87%         | 85%        | 86%     |
| North West     | 168            | 123          | 459          | 416         | 3,745      | 4,911   |
| In-Custody     | 13%            | 16%          | 10%          | 10%         | 16%        | 15%     |
| Out-of-Custody | 87%            | 84%          | 90%          | 90%         | 84%        | 85%     |
| North East     | 249            | 181          | 809          | 490         | 4,875      | 6,604   |
| In-Custody     | 6%             | 9%           | 7%           | 7%          | 13%        | 11%     |
| Out-of-Custody | 94%            | 91%          | 93%          | 93%         | 87%        | 89%     |
| East           | 935            | 905          | 1,486        | 803         | 7,169      | 11,298  |
| In-Custody     | 10%            | 7%           | 10%          | 9%          | 16%        | 13%     |
| Out-of-Custody | 90%            | 93%          | 90%          | 91%         | 84%        | 87%     |
| Central West   | 1,509          | 1,092        | 3,117        | 2,073       | 15,413     | 23,204  |
| In-Custody     | 11%            | 10%          | 9%           | 9%          | 12%        | 12%     |
| Out-of-Custody | 89%            | 90%          | 91%          | 91%         | 88%        | 88%     |
| Central East   | 808            | 649          | 2,283        | 1,071       | 11,066     | 15,877  |
| In-Custody     | 7%             | 4%           | 6%           | 7%          | 9%         | 8%      |
| Out-of-Custody | 93%            | 96%          | 94%          | 93%         | 91%        | 92%     |
| Provincial     | 5,563          | 4,437        | 13,259       | 8,023       | 69,417     | 100,699 |
| In-Custody     | 10%            | 9%           | 9%           | 10%         | 14%        | 12%     |
| Out-of-Custody | 90%            | 91%          | 91%          | 90%         | 86%        | 88%     |

### ONTARIO COURT OF JUSTICE CRIMINAL MODERNIZATION COMMITTEE PROVINCIAL DASHBOARD CASES PENDING AS OF DECEMBER 31, 2017

|              |         | PENDING    | G CASES <sup>3</sup> BY PHA | SE: 15-18 MONTHS <sup>6</sup>    |            |  |
|--------------|---------|------------|-----------------------------|----------------------------------|------------|--|
| West         | 259     | 260        |                             |                                  |            |  |
| Toronto      |         | 566        |                             | 402                              |            |  |
| North West   | 76 47   |            |                             |                                  |            |  |
| North East   | 96 85   |            |                             |                                  |            |  |
| East         | 250     |            | 655                         |                                  |            |  |
| Central West |         | 643        |                             | 449                              |            |  |
| Central East | 206     | 443        |                             |                                  |            |  |
|              | □Pre-Ti | rial Phase | □Trial                      | Phase (including preliminary h   | earing)    |  |
|              |         | PENDIN     | IG CASES <sup>3</sup> BY PH | ASE: OVER 18 MONTHS <sup>6</sup> |            |  |
| West         | 215     | 375        |                             |                                  |            |  |
| Toronto      | 68      | 1          |                             | 623                              |            |  |
| North West   | 82 86   |            |                             |                                  |            |  |
| North East   | 126 123 |            |                             |                                  |            |  |
| East         | 263     | 672        |                             |                                  |            |  |
| Central West |         | 730        |                             | 779                              |            |  |
| Central East | 222     | 586        |                             |                                  |            |  |
|              | □Pre-Ti | rial Phase | □Tr                         | ial Phase (including preliminar  | y hearing) |  |