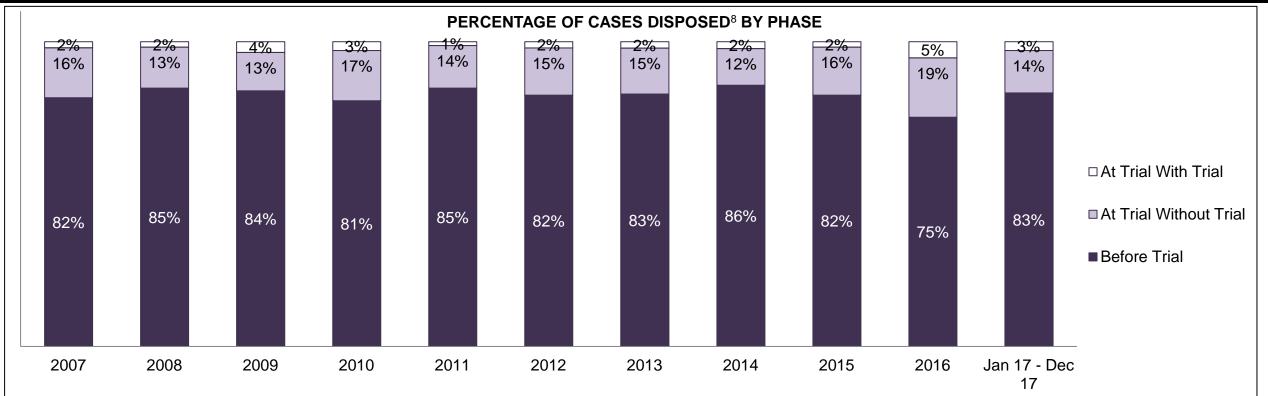

| 43                                          | 19   | 30   | 30   | 26   | 43   | 39   | 48   | 61   | 96   | 155                |  |
| Other Criminal Code                         | 16                                          | 12   | 11   | 14   | 17   | 6    | 12   | 14   | 14   | 11   | 29                 |  |
| Criminal Code Traffic                       | 21                                          | 6    | 15   | 14   | 12   | 25   | 21   | 13   | 20   | 23   | 29                 |  |
| Federal Statute                             | 39                                          | 31   | 20   | 42   | 31   | 18   | 36   | 27   | 25   | 25   | 32                 |  |

FORT FRANCES DASHBOARD



FORT FRANCES DASHBOARD





FORT FRANCES DASHBOARD





FORT FRANCES DASHBOARD



| Phases                 | 2007 | 2008 | 2009 | 2010 | 2011 | 2012 | 2013 | 2014 | 2015 | 2016 | Jan 17 -<br>Dec 17 |
|------------------------|------|------|------|------|------|------|------|------|------|------|--------------------|
| At Trial With Trial    | 17   | 14   | 27   | 21   | 9    | 14   | 14   | 15   | 12   | 35   | 22                 |
| In-Custody             | 18%  | 7%   | 7%   | 14%  | 22%  | 43%  | 7%   | 40%  | 25%  | 23%  | 9%                 |
| Out-of-Custody         | 82%  | 93%  | 93%  | 86%  | 78%  | 57%  | 93%  | 60%  | 75%  | 77%  | 91%                |
| At Trial Without Trial | 141  | 104  | 96   | 120  | 99   | 106  | 99   | 80   | 106  | 129  | 107                |
| In-Custody             | 15%  | 16%  | 11%  | 10%  | 12%  | 10%  | 18%  | 25%  | 13%  |