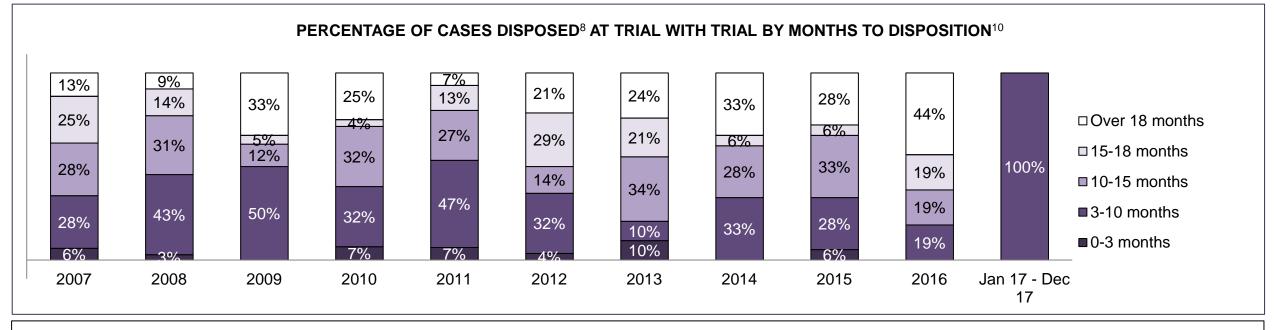

#### PERCENTAGE OF DISPOSED CASES<sup>8</sup> BY MONTHS TO DISPOSITION<sup>10</sup>

PROVINCIAL DASHBOARD

| Cases Disposed <sup>8</sup> by Phase an | d Percentage of | In-Custody | / <sup>11</sup> , Out-of-C | Custody <sup>12</sup> Ca | ises at Cas | e Dispositio | on      |         |         |         |                    |
|-----------------------------------------|-----------------|------------|----------------------------|--------------------------|-------------|--------------|---------|---------|---------|---------|--------------------|
| Phases                                  | 2007            | 2008       | 2009                       | 2010                     | 2011        | 2012         | 2013    | 2014    | 2015    | 2016    | Jan 17 -<br>Dec 17 |
| At Trial With Trial                     | 15,721          | 14,924     | 14,281                     | 13,333                   | 12,913      | 12,507       | 11,635  | 10,711  | 9,759   | 9,325   | 9,209              |
| In-Custody                              | 13%             | 13%        | 14%                        | 16%                      | 15%         | 17%          | 16%     | 15%     | 15%     | 14%     | 14%                |
| Out-of-Custody                          | 87%             | 87%        | 86%                        | 84%                      | 85%         | 83%          | 84%     | 85%     | 85%     | 86%     | 86%                |
| At Trial Without Trial                  | 40,223          | 38,567     | 37,885                     | 35,859                   | 31,139      | 27,205       | 25,048  | 22,226  | 19,582  | 18,371  | 17,471             |
| In-Custody                              | 13%             | 13%        | 13%                        | 13%                      | 14%         | 15%          | 15%     | 14%     | 14%     | 14%     | 14%                |
| Out-of-Custody                          | 87%             | 87%        | 87%                        | 87%                      | 86%         | 85%          | 85%     | 86%     | 86%     | 86%     | 86%                |
| Before Trial                            | 214,126         | 216,849    | 217,749                    | 225,025                  | 212,794     | 207,335      | 194,998 | 177,161 | 175,908 | 179,464 | 187,457            |
| In-Custody                              | 25%             | 26%        | 24%                        | 22%                      | 22%         | 23%          | 23%     | 22%     | 23%     | 23%     | 22%                |
| Out-of-Custody                          | 75%             | 74%        | 76%                        | 78%                      | 78%         | 77%          | 77%     | 78%     | 77%     | 77%     | 78%                |