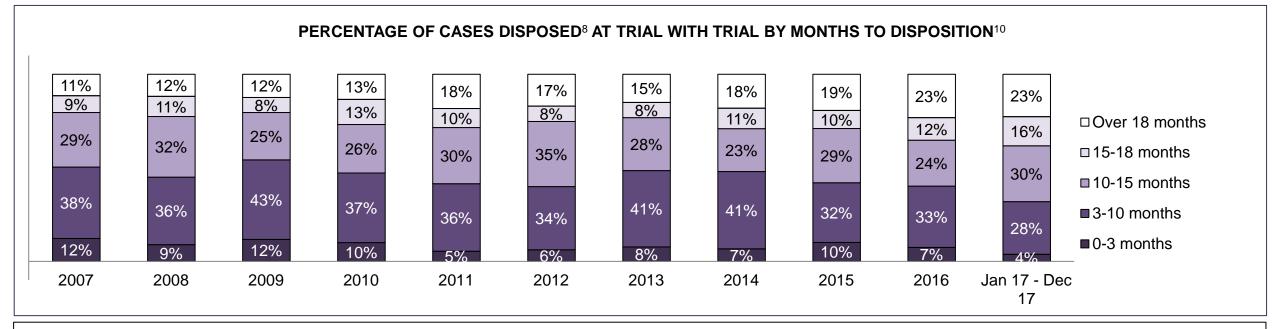

#### PERCENTAGE OF DISPOSED CASES<sup>8</sup> BY MONTHS TO DISPOSITION<sup>10</sup>

PROVINCIAL DASHBOARD

| Cases Disposed <sup>8</sup> by Phase an | d Percentage of | In-Custody | / <sup>11</sup> , Out-of-C | Custody <sup>12</sup> Ca | ises at Cas | e Dispositio | on      |         |         |         |                    |
|-----------------------------------------|-----------------|------------|----------------------------|--------------------------|-------------|--------------|---------|---------|---------|---------|--------------------|
| Phases                                  | 2007            | 2008       | 2009                       | 2010                     | 2011        | 2012         | 2013    | 2014    | 2015    | 2016    | Jan 17 -<br>Dec 17 |
| At Trial With Trial                     | 15,721          | 14,924     | 14,281                     | 13,333                   | 12,913      | 12,507       | 11,635  | 10,711  | 9,759   | 9,325   | 9,209              |
| In-Custody                              | 13%             | 13%        | 14%                        | 16%                      | 15%         | 17%          | 16%     | 15%     | 15%     | 14%     | 14%                |
| Out-of-Custody                          | 87%             | 87%        | 86%                        | 84%                      | 85%         | 83%          | 84%     | 85%     | 85%     | 86%     | 86%                |
| At Trial Without Trial                  | 40,223          | 38,567     | 37,885                     | 35,859                   | 31,139      | 27,205       | 25,048  | 22,226  | 19,582  | 18,371  | 17,471             |
| In-Custody                              | 13%             | 13%        | 13%                        | 13%                      | 14%         | 15%          | 15%     | 14%     | 14%     | 14%     | 14%                |
| Out-of-Custody                          | 87%             | 87%        | 87%                        | 87%                      | 86%         | 85%          | 85%     | 86%     | 86%     | 86%     | 86%                |
| Before Trial                            | 214,126         | 216,849    | 217,749                    | 225,025                  | 212,794     | 207,335      | 194,998 | 177,161 | 175,908 | 179,464 | 187,457            |
| In-Custody                              | 25%             | 26%        | 24%                        | 22%                      | 22%         | 23%          | 23%     | 22%     | 23%     | 23%     | 22%                |
| Out-of-Custody                          | 75%             | 74%        | 76%                        | 78%                      | 78%         | 77%          | 77%     | 78%     | 77%     | 77%     | 78%                |