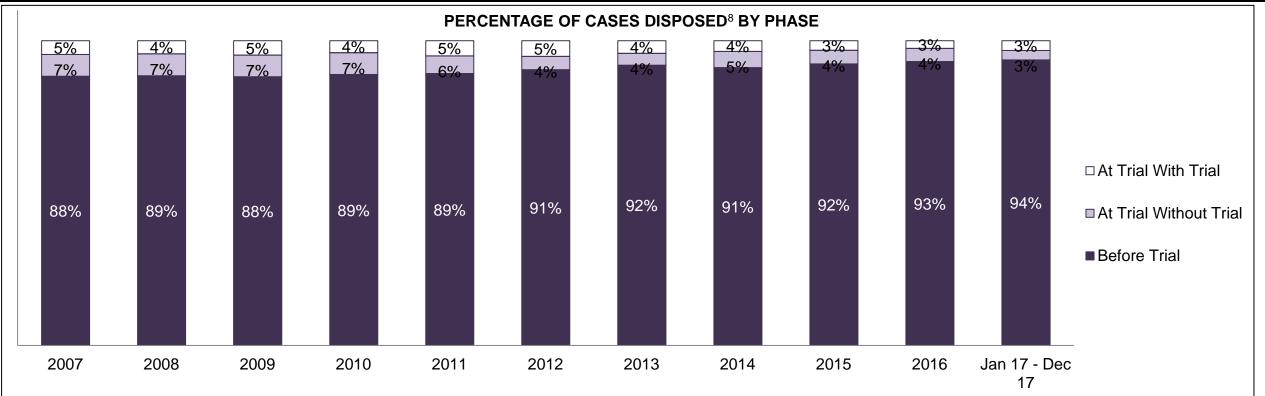

#### PERCENTAGE OF DISPOSED CASES<sup>8</sup> BY MONTHS TO DISPOSITION<sup>10</sup>

PROVINCIAL DASHBOARD

| Cases Disposed <sup>8</sup> by Phase an | d Percentage of | In-Custody | / <sup>11</sup> , Out-of-C | Custody <sup>12</sup> Ca | ises at Cas | e Dispositio | on      |         |         |         |                    |
|-----------------------------------------|-----------------|------------|----------------------------|--------------------------|-------------|--------------|---------|---------|---------|---------|--------------------|
| Phases                                  | 2007            | 2008       | 2009                       | 2010                     | 2011        | 2012         | 2013    | 2014    | 2015    | 2016    | Jan 17 -<br>Dec 17 |
| At Trial With Trial                     | 15,721          | 14,924     | 14,281                     | 13,333                   | 12,913      | 12,507       | 11,635  | 10,711  | 9,759   | 9,325   | 9,209              |
| In-Custody                              | 13%             | 13%        | 14%                        | 16%                      | 15%         | 17%          | 16%     | 15%     | 15%     | 14%     | 14%                |
| Out-of-Custody                          | 87%             | 87%        | 86%                        | 84%                      | 85%         | 83%          | 84%     | 85%     | 85%     | 86%     | 86%                |
| At Trial Without Trial                  | 40,223          | 38,567     | 37,885                     | 35,859                   | 31,139      | 27,205       | 25,048  | 22,226  | 19,582  | 18,371  | 17,471             |
| In-Custody                              | 13%             | 13%        | 13%                        | 13%                      | 14%         | 15%          | 15%     | 14%     | 14%     | 14%     | 14%                |
| Out-of-Custody                          | 87%             | 87%        | 87%                        | 87%                      | 86%         | 85%          | 85%     | 86%     | 86%     | 86%     | 86%                |
| Before Trial                            | 214,126         | 216,849    | 217,749                    | 225,025                  | 212,794     | 207,335      | 194,998 | 177,161 | 175,908 | 179,464 | 187,457            |
| In-Custody                              | 25%             | 26%        | 24%                        | 22%                      | 22%         | 23%          | 23%     | 22%     | 23%     | 23%     | 22%                |
| Out-of-Custody                          | 75%             | 74%        | 76%                        | 78%                      | 78%         | 77%          | 77%     | 78%     | 77%     | 77%     | 78%                |