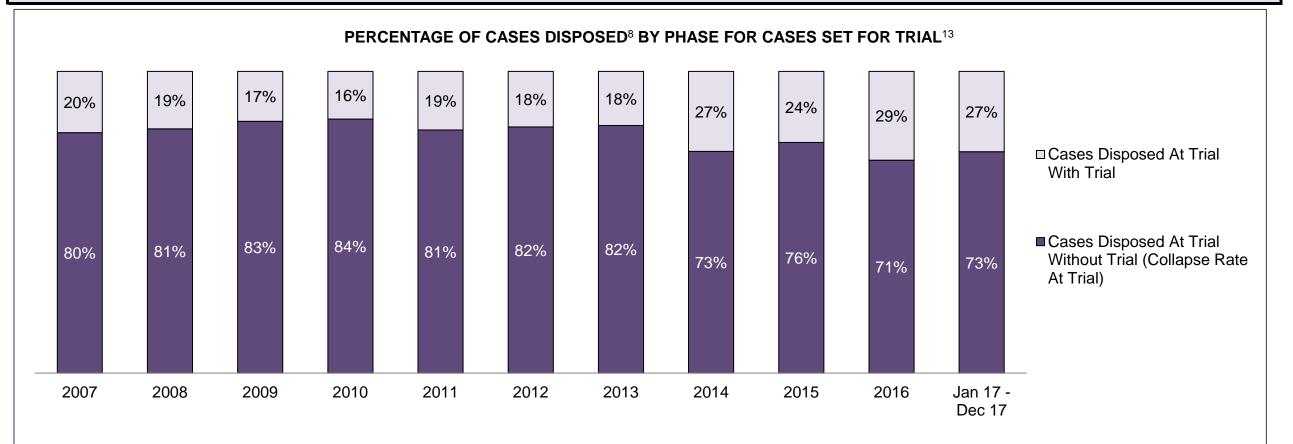

#### PERCENTAGE OF DISPOSED CASES<sup>8</sup> BY MONTHS TO DISPOSITION<sup>10</sup>

PROVINCIAL DASHBOARD

| Cases Disposed <sup>8</sup> by Phase an | d Percentage of | In-Custody | / <sup>11</sup> , Out-of-C | Custody <sup>12</sup> Ca | ises at Cas | e Dispositio | on      |         |         |         |                    |
|-----------------------------------------|-----------------|------------|----------------------------|--------------------------|-------------|--------------|---------|---------|---------|---------|--------------------|
| Phases                                  | 2007            | 2008       | 2009                       | 2010                     | 2011        | 2012         | 2013    | 2014    | 2015    | 2016    | Jan 17 -<br>Dec 17 |
| At Trial With Trial                     | 15,721          | 14,924     | 14,281                     | 13,333                   | 12,913      | 12,507       | 11,635  | 10,711  | 9,759   | 9,325   | 9,209              |
| In-Custody                              | 13%             | 13%        | 14%                        | 16%                      | 15%         | 17%          | 16%     | 15%     | 15%     | 14%     | 14%                |
| Out-of-Custody                          | 87%             | 87%        | 86%                        | 84%                      | 85%         | 83%          | 84%     | 85%     | 85%     | 86%     | 86%                |
| At Trial Without Trial                  | 40,223          | 38,567     | 37,885                     | 35,859                   | 31,139      | 27,205       | 25,048  | 22,226  | 19,582  | 18,371  | 17,471             |
| In-Custody                              | 13%             | 13%        | 13%                        | 13%                      | 14%         | 15%          | 15%     | 14%     | 14%     | 14%     | 14%                |
| Out-of-Custody                          | 87%             | 87%        | 87%                        | 87%                      | 86%         | 85%          | 85%     | 86%     | 86%     | 86%     | 86%                |
| Before Trial                            | 214,126         | 216,849    | 217,749                    | 225,025                  | 212,794     | 207,335      | 194,998 | 177,161 | 175,908 | 179,464 | 187,457            |
| In-Custody                              | 25%             | 26%        | 24%                        | 22%                      | 22%         | 23%          | 23%     | 22%     | 23%     | 23%     | 22%                |
| Out-of-Custody                          | 75%             | 74%        | 76%                        | 78%                      | 78%         | 77%          | 77%     | 78%     | 77%     | 77%     | 78%                |