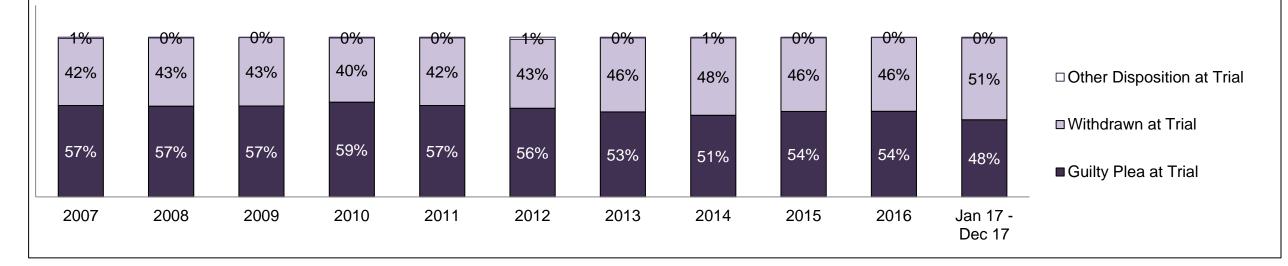

#### PERCENTAGE OF DISPOSED CASES<sup>8</sup> BY MONTHS TO DISPOSITION<sup>10</sup>

PROVINCIAL DASHBOARD

| Cases Disposed <sup>8</sup> by Phase an | d Percentage of | In-Custody | / <sup>11</sup> , Out-of-C | Custody <sup>12</sup> Ca | ises at Cas | e Dispositio | on      |         |         |         |                    |
|-----------------------------------------|-----------------|------------|----------------------------|--------------------------|-------------|--------------|---------|---------|---------|---------|--------------------|
| Phases                                  | 2007            | 2008       | 2009                       | 2010                     | 2011        | 2012         | 2013    | 2014    | 2015    | 2016    | Jan 17 -<br>Dec 17 |
| At Trial With Trial                     | 15,721          | 14,924     | 14,281                     | 13,333                   | 12,913      | 12,507       | 11,635  | 10,711  | 9,759   | 9,325   | 9,209              |
| In-Custody                              | 13%             | 13%        | 14%                        | 16%                      | 15%         | 17%          | 16%     | 15%     | 15%     | 14%     | 14%                |
| Out-of-Custody                          | 87%             | 87%        | 86%                        | 84%                      | 85%         | 83%          | 84%     | 85%     | 85%     | 86%     | 86%                |
| At Trial Without Trial                  | 40,223          | 38,567     | 37,885                     | 35,859                   | 31,139      | 27,205       | 25,048  | 22,226  | 19,582  | 18,371  | 17,471             |
| In-Custody                              | 13%             | 13%        | 13%                        | 13%                      | 14%         | 15%          | 15%     | 14%     | 14%     | 14%     | 14%                |
| Out-of-Custody                          | 87%             | 87%        | 87%                        | 87%                      | 86%         | 85%          | 85%     | 86%     | 86%     | 86%     | 86%                |
| Before Trial                            | 214,126         | 216,849    | 217,749                    | 225,025                  | 212,794     | 207,335      | 194,998 | 177,161 | 175,908 | 179,464 | 187,457            |
| In-Custody                              | 25%             | 26%        | 24%                        | 22%                      | 22%         | 23%          | 23%     | 22%     | 23%     | 23%     | 22%                |
| Out-of-Custody                          | 75%             | 74%        | 76%                        | 78%                      | 78%         | 77%          | 77%     | 78%     | 77%     | 77%     | 78%                |