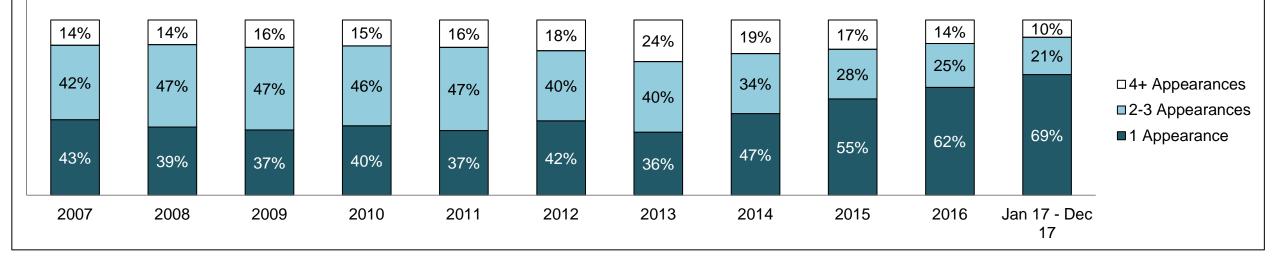

#### PERCENTAGE OF DISPOSED CASES<sup>8</sup> BY MONTHS TO DISPOSITION<sup>10</sup>

PROVINCIAL DASHBOARD

| Cases Disposed <sup>8</sup> by Phase an | d Percentage of | In-Custody | / <sup>11</sup> , Out-of-C | Custody <sup>12</sup> Ca | ises at Cas | e Dispositio | on      |         |         |         |                    |
|-----------------------------------------|-----------------|------------|----------------------------|--------------------------|-------------|--------------|---------|---------|---------|---------|--------------------|
| Phases                                  | 2007            | 2008       | 2009                       | 2010                     | 2011        | 2012         | 2013    | 2014    | 2015    | 2016    | Jan 17 -<br>Dec 17 |
| At Trial With Trial                     | 15,721          | 14,924     | 14,281                     | 13,333                   | 12,913      | 12,507       | 11,635  | 10,711  | 9,759   | 9,325   | 9,209              |
| In-Custody                              | 13%             | 13%        | 14%                        | 16%                      | 15%         | 17%          | 16%     | 15%     | 15%     | 14%     | 14%                |
| Out-of-Custody                          | 87%             | 87%        | 86%                        | 84%                      | 85%         | 83%          | 84%     | 85%     | 85%     | 86%     | 86%                |
| At Trial Without Trial                  | 40,223          | 38,567     | 37,885                     | 35,859                   | 31,139      | 27,205       | 25,048  | 22,226  | 19,582  | 18,371  | 17,471             |
| In-Custody                              | 13%             | 13%        | 13%                        | 13%                      | 14%         | 15%          | 15%     | 14%     | 14%     | 14%     | 14%                |
| Out-of-Custody                          | 87%             | 87%        | 87%                        | 87%                      | 86%         | 85%          | 85%     | 86%     | 86%     | 86%     | 86%                |
| Before Trial                            | 214,126         | 216,849    | 217,749                    | 225,025                  | 212,794     | 207,335      | 194,998 | 177,161 | 175,908 | 179,464 | 187,457            |
| In-Custody                              | 25%             | 26%        | 24%                        | 22%                      | 22%         | 23%          | 23%     | 22%     | 23%     | 23%     | 22%                |
| Out-of-Custody                          | 75%             | 74%        | 76%                        | 78%                      | 78%         | 77%          | 77%     | 78%     | 77%     | 77%     | 78%                |