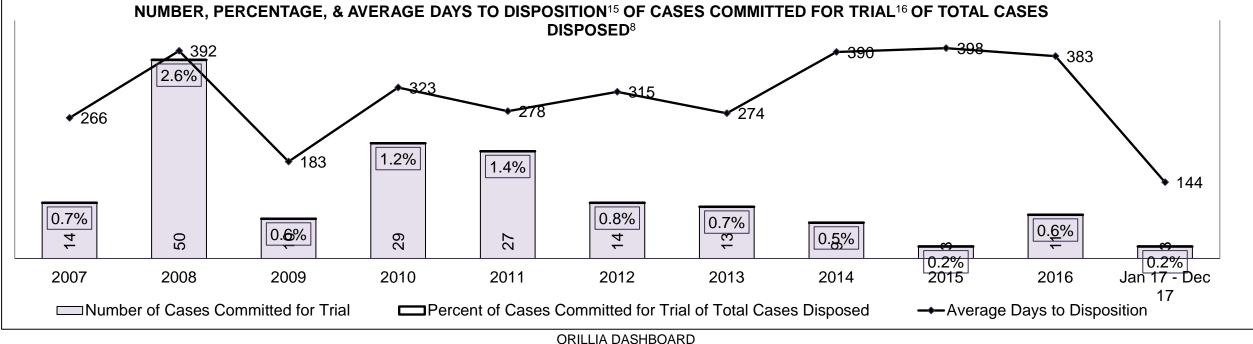

#### PERCENTAGE OF DISPOSED CASES<sup>8</sup> BY MONTHS TO DISPOSITION<sup>10</sup>

PROVINCIAL DASHBOARD

| Cases Disposed <sup>8</sup> by Phase an | d Percentage of | In-Custody | / <sup>11</sup> , Out-of-C | Custody <sup>12</sup> Ca | ises at Cas | e Dispositio | on      |         |         |         |                    |
|-----------------------------------------|-----------------|------------|----------------------------|--------------------------|-------------|--------------|---------|---------|---------|---------|--------------------|
| Phases                                  | 2007            | 2008       | 2009                       | 2010                     | 2011        | 2012         | 2013    | 2014    | 2015    | 2016    | Jan 17 -<br>Dec 17 |
| At Trial With Trial                     | 15,721          | 14,924     | 14,281                     | 13,333                   | 12,913      | 12,507       | 11,635  | 10,711  | 9,759   | 9,325   | 9,209              |
| In-Custody                              | 13%             | 13%        | 14%                        | 16%                      | 15%         | 17%          | 16%     | 15%     | 15%     | 14%     | 14%                |
| Out-of-Custody                          | 87%             | 87%        | 86%                        | 84%                      | 85%         | 83%          | 84%     | 85%     | 85%     | 86%     | 86%                |
| At Trial Without Trial                  | 40,223          | 38,567     | 37,885                     | 35,859                   | 31,139      | 27,205       | 25,048  | 22,226  | 19,582  | 18,371  | 17,471             |
| In-Custody                              | 13%             | 13%        | 13%                        | 13%                      | 14%         | 15%          | 15%     | 14%     | 14%     | 14%     | 14%                |
| Out-of-Custody                          | 87%             | 87%        | 87%                        | 87%                      | 86%         | 85%          | 85%     | 86%     | 86%     | 86%     | 86%                |
| Before Trial                            | 214,126         | 216,849    | 217,749                    | 225,025                  | 212,794     | 207,335      | 194,998 | 177,161 | 175,908 | 179,464 | 187,457            |
| In-Custody                              | 25%             | 26%        | 24%                        | 22%                      | 22%         | 23%          | 23%     | 22%     | 23%     | 23%     | 22%                |
| Out-of-Custody                          | 75%             | 74%        | 76%                        | 78%                      | 78%         | 77%          | 77%     | 78%     | 77%     | 77%     | 78%                |