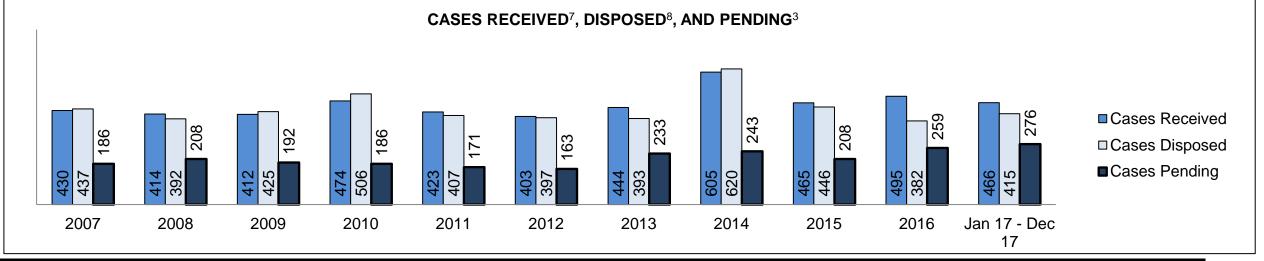

| 28                                                                          |
| Cases              | 15-18 months                                       | 4.7%    | 13                 | 8                                            | 5                                                                           |
|                    | Over 18 months                                     | 3.6%    | 10                 | 1                                            | 9                                                                           |
| Total              |                                                    | 100.0%  | 276                | 213                                          | 63                                                                          |

ELLIOT LAKE DASHBOARD



| Cases Received <sup>7</sup> by Offence Grou | Cases Received <sup>7</sup> by Offence Group |      |      |      |      |      |      |      |      |      |                    |  |
|---------------------------------------------|----------------------------------------------|------|------|------|------|------|------|------|------|------|--------------------|--|
| Offence Group <sup>9</sup>                  | 2007                                         | 2008 | 2009 | 2010 | 2011 | 2012 | 2013 | 2014 | 2015 | 2016 | Jan 17 -<br>Dec 17 |  |
| Crimes Against The Person                   | 133                                          | 109  | 113  | 147  | 136  | 154  | 151  | 191  | 155  | 193  | 175                |  |
| Crimes Against Property                     | 87