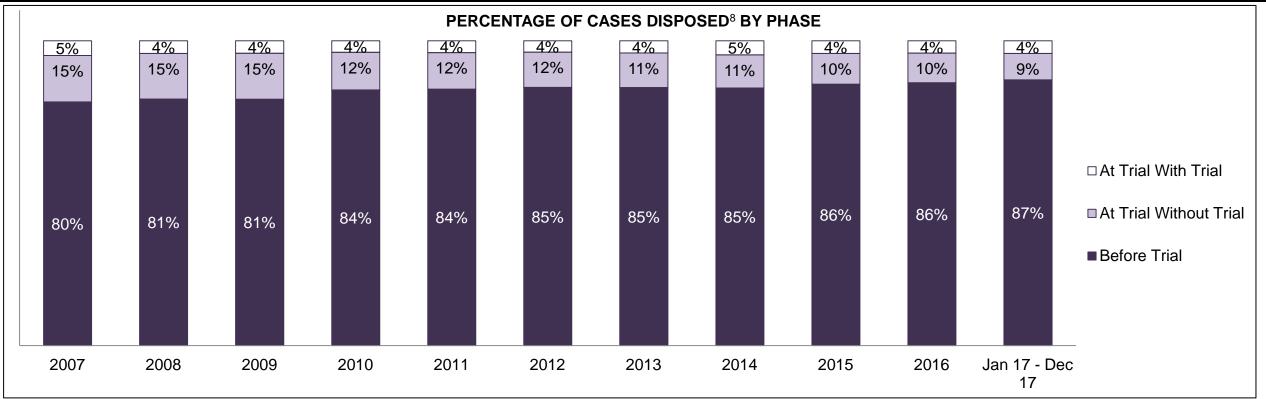

#### PERCENTAGE OF DISPOSED CASES<sup>8</sup> BY MONTHS TO DISPOSITION<sup>10</sup>

PROVINCIAL DASHBOARD

| Cases Disposed <sup>8</sup> by Phase an | d Percentage of | In-Custody | / <sup>11</sup> , Out-of-C | Custody <sup>12</sup> Ca | ises at Cas | e Dispositio | on      |         |         |         |                    |
|-----------------------------------------|-----------------|------------|----------------------------|--------------------------|-------------|--------------|---------|---------|---------|---------|--------------------|
| Phases                                  | 2007            | 2008       | 2009                       | 2010                     | 2011        | 2012         | 2013    | 2014    | 2015    | 2016    | Jan 17 -<br>Dec 17 |
| At Trial With Trial                     | 15,721          | 14,924     | 14,281                     | 13,333                   | 12,913      | 12,507       | 11,635  | 10,711  | 9,759   | 9,325   | 9,209              |
| In-Custody                              | 13%             | 13%        | 14%                        | 16%                      | 15%         | 17%          | 16%     | 15%     | 15%     | 14%     | 14%                |
| Out-of-Custody                          | 87%             | 87%        | 86%                        | 84%                      | 85%         | 83%          | 84%     | 85%     | 85%     | 86%     | 86%                |
| At Trial Without Trial                  | 40,223          | 38,567     | 37,885                     | 35,859                   | 31,139      | 27,205       | 25,048  | 22,226  | 19,582  | 18,371  | 17,471             |
| In-Custody                              | 13%             | 13%        | 13%                        | 13%                      | 14%         | 15%          | 15%     | 14%     | 14%     | 14%     | 14%                |
| Out-of-Custody                          | 87%             | 87%        | 87%                        | 87%                      | 86%         | 85%          | 85%     | 86%     | 86%     | 86%     | 86%                |
| Before Trial                            | 214,126         | 216,849    | 217,749                    | 225,025                  | 212,794     | 207,335      | 194,998 | 177,161 | 175,908 | 179,464 | 187,457            |
| In-Custody                              | 25%             | 26%        | 24%                        | 22%                      | 22%         | 23%          | 23%     | 22%     | 23%     | 23%     | 22%                |
| Out-of-Custody                          | 75%             | 74%        | 76%                        | 78%                      | 78%         | 77%          | 77%     | 78%     | 77%     | 77%     | 78%                |