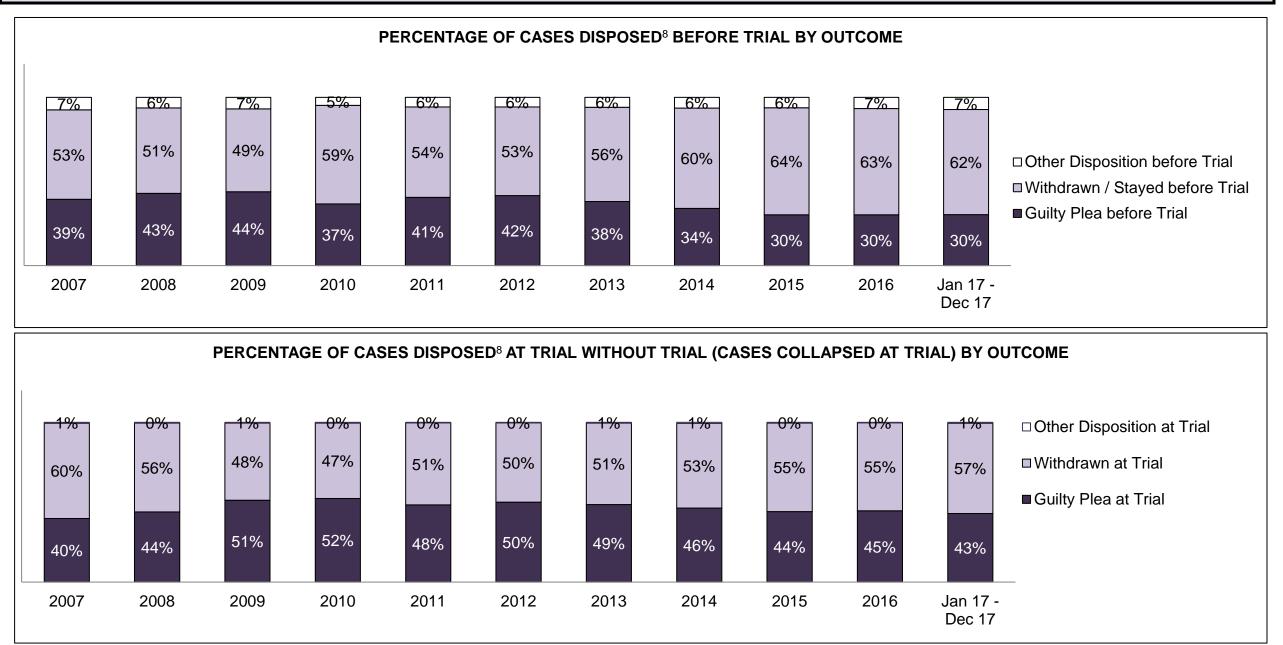

PROVINCIAL DASHBOARD

PROVINCIAL DASHBOARD

| Percentage of Cases Disposed <sup>8</sup> At Trial Without Trial (Collapse Rate At Trial <sup>2</sup> ) by Offence Group At Disposition |      |      |      |      |      |      |      |      |      |      |                    |
|-----------------------------------------------------------------------------------------------------------------------------------------|------|------|------|------|------|------|------|------|------|------|--------------------|
| Offence Group at Disposition <sup>14</sup>                                                                                              | 2007 | 2008 | 2009 | 2010 | 2011 | 2012 | 2013 | 2014 | 2015 | 2016 | Jan 17 -<br>Dec 17 |
| Crimes Against The Person                                                                                                               | 40%  | 41%  | 40%  | 40%  | 42%  | 43%  | 42%  | 42%  | 41%  | 43%  | 44%                |
| Crimes Against Property                                                                                                                 | 14%  | 13%  | 13%  | 13%  | 12%  | 11%  | 12%  | 11%  | 11%  | 10%  | 10%                |
| Administration of Justice                                                                                                               | 14%  | 14%  | 14%  | 13%  | 13%  | 13%  | 13%  | 12%  | 13%  | 13%  | 12%                |
| Other Criminal Code                                                                                                                     | 6%   | 6%   | 6%   | 6%   | 6%   | 6%   | 6%   | 6%   | 6%   | 6%   | 6%                 |
| Criminal Code Traffic                                                                                                                   | 16%  | 16%  | 18%  | 18%  | 14%  | 15%  | 16%  | 16%  | 16%  | 16%  | 17%                |
| Federal Statute                                                                                                                         | 10%  | 9%   | 10%  | 10%  | 12%  | 12%  | 11%  | 12%  | 12%  | 12%  | 11%                |
| Total                                                                                                                                   | 100% | 100% | 100% | 100% | 100% | 100% | 100% | 100% | 100% | 100% | 100%               |