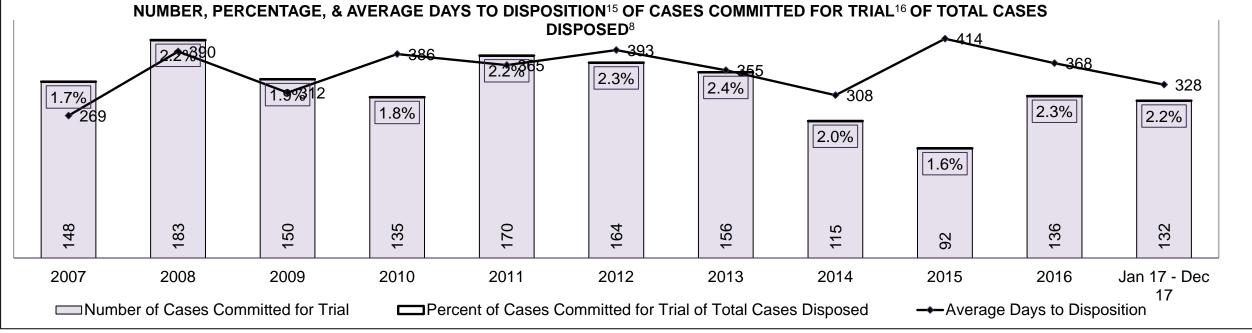

| 8%            | 7%           | 5%                          | 7%          | 5%           | 6%        | 5%   | 5%   | 6%   | 8%                 |
| Criminal Code Traffic                        | 10%          | 10%           | 10%          | 11%                         | 9%          | 9%           | 9%        | 8%   | 10%  | 8%   | 8%                 |
| Federal Statute                              | 14%          | 13%           | 14%          | 11%                         | 16%         | 16%          | 15%       | 12%  | 10%  | 11%  | 12%                |
| Total                                        | 100%         | 100%          | 100%         | 100%                        | 100%        | 100%         | 100%      | 100% | 100% | 100% | 100%               |

WINDSOR DASHBOARD





WINDSOR DASHBOARD

#### ONTARIO COURT OF JUSTICE CRIMINAL MODERNIZATION COMMITTEE WINDSOR DASHBOARD CASES PENDING B1AS OF DECEMBER 31, 2017



| Pending Cases <sup>3</sup> by Pending Age <sup>6</sup> and Percentage of Pending Cases In-Custody <sup>17</sup> and Out-of-Custody <sup>18</sup> |                |              |              |             |            |       |  |  |  |
|--------------------------------------------------------------------------------------------------------------------------------------------------|----------------|--------------|--------------|-------------|------------|-------|--|--|--|
| Court Location                                                                                                                                   | Over 18 months | 15-18 mon