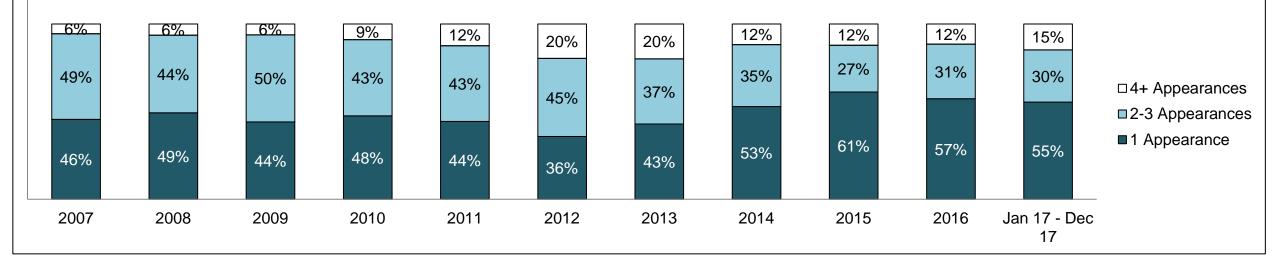

#### PERCENTAGE OF DISPOSED CASES<sup>8</sup> BY MONTHS TO DISPOSITION<sup>10</sup>

PROVINCIAL DASHBOARD

| Cases Disposed <sup>8</sup> by Phase an | d Percentage of | In-Custody | / <sup>11</sup> , Out-of-C | Custody <sup>12</sup> Ca | ises at Cas | e Dispositio | on      |         |         |         |                    |
|-----------------------------------------|-----------------|------------|----------------------------|--------------------------|-------------|--------------|---------|---------|---------|---------|--------------------|
| Phases                                  | 2007            | 2008       | 2009                       | 2010                     | 2011        | 2012         | 2013    | 2014    | 2015    | 2016    | Jan 17 -<br>Dec 17 |
| At Trial With Trial                     | 15,721          | 14,924     | 14,281                     | 13,333                   | 12,913      | 12,507       | 11,635  | 10,711  | 9,759   | 9,325   | 9,209              |
| In-Custody                              | 13%             | 13%        | 14%                        | 16%                      | 15%         | 17%          | 16%     | 15%     | 15%     | 14%     | 14%                |
| Out-of-Custody                          | 87%             | 87%        | 86%                        | 84%                      | 85%         | 83%          | 84%     | 85%     | 85%     | 86%     | 86%                |
| At Trial Without Trial                  | 40,223          | 38,567     | 37,885                     | 35,859                   | 31,139      | 27,205       | 25,048  | 22,226  | 19,582  | 18,371  | 17,471             |
| In-Custody                              | 13%             | 13%        | 13%                        | 13%                      | 14%         | 15%          | 15%     | 14%     | 14%     | 14%     | 14%                |
| Out-of-Custody                          | 87%             | 87%        | 87%                        | 87%                      | 86%         | 85%          | 85%     | 86%     | 86%     | 86%     | 86%                |
| Before Trial                            | 214,126         | 216,849    | 217,749                    | 225,025                  | 212,794     | 207,335      | 194,998 | 177,161 | 175,908 | 179,464 | 187,457            |
| In-Custody                              | 25%             | 26%        | 24%                        | 22%                      | 22%         | 23%          | 23%     | 22%     | 23%     | 23%     | 22%                |
| Out-of-Custody                          | 75%             | 74%        | 76%                        | 78%                      | 78%         | 77%          | 77%     | 78%     | 77%     | 77%     | 78%                |