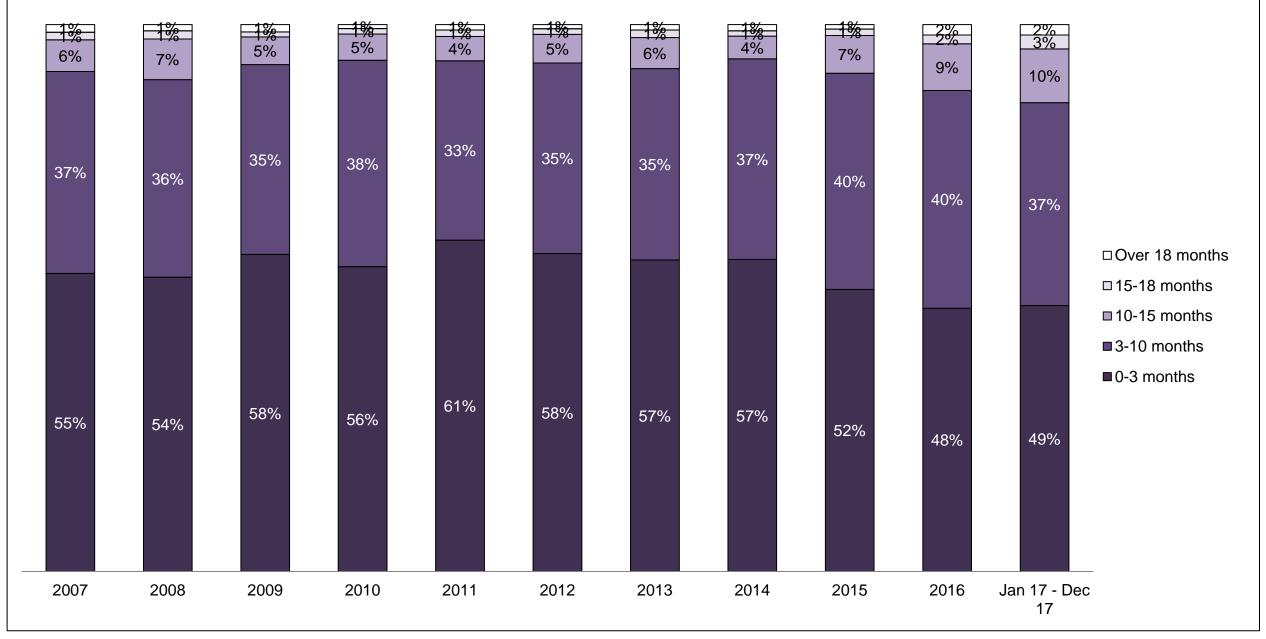

#### PERCENTAGE OF DISPOSED CASES<sup>8</sup> BY MONTHS TO DISPOSITION<sup>10</sup>

PROVINCIAL DASHBOARD

| Cases Disposed <sup>8</sup> by Phase an | d Percentage of | In-Custody | / <sup>11</sup> , Out-of-C | Custody <sup>12</sup> Ca | ises at Cas | e Dispositio | on      |         |         |         |                    |
|-----------------------------------------|-----------------|------------|----------------------------|--------------------------|-------------|--------------|---------|---------|---------|---------|--------------------|
| Phases                                  | 2007            | 2008       | 2009                       | 2010                     | 2011        | 2012         | 2013    | 2014    | 2015    | 2016    | Jan 17 -<br>Dec 17 |
| At Trial With Trial                     | 15,721          | 14,924     | 14,281                     | 13,333                   | 12,913      | 12,507       | 11,635  | 10,711  | 9,759   | 9,325   | 9,209              |
| In-Custody                              | 13%             | 13%        | 14%                        | 16%                      | 15%         | 17%          | 16%     | 15%     | 15%     | 14%     | 14%                |
| Out-of-Custody                          | 87%             | 87%        | 86%                        | 84%                      | 85%         | 83%          | 84%     | 85%     | 85%     | 86%     | 86%                |
| At Trial Without Trial                  | 40,223          | 38,567     | 37,885                     | 35,859                   | 31,139      | 27,205       | 25,048  | 22,226  | 19,582  | 18,371  | 17,471             |
| In-Custody                              | 13%             | 13%        | 13%                        | 13%                      | 14%         | 15%          | 15%     | 14%     | 14%     | 14%     | 14%                |
| Out-of-Custody                          | 87%             | 87%        | 87%                        | 87%                      | 86%         | 85%          | 85%     | 86%     | 86%     | 86%     | 86%                |
| Before Trial                            | 214,126         | 216,849    | 217,749                    | 225,025                  | 212,794     | 207,335      | 194,998 | 177,161 | 175,908 | 179,464 | 187,457            |
| In-Custody                              | 25%             | 26%        | 24%                        | 22%                      | 22%         | 23%          | 23%     | 22%     | 23%     | 23%     | 22%                |
| Out-of-Custody                          | 75%             | 74%        | 76%                        | 78%                      | 78%         | 77%          | 77%     | 78%     | 77%     | 77%     | 78%                |