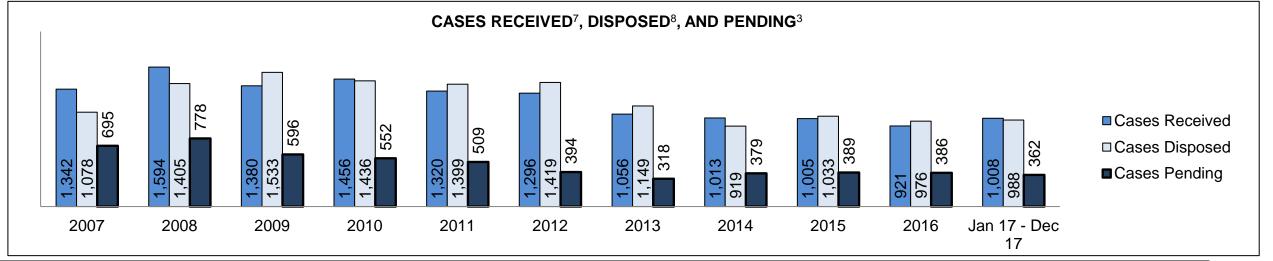

|
| Cases                                    | 15-18 months                                       | 3.6%    | 13                 | 9                                            | 4                                                                           |
|                                          | Over 18 months                                     | 1.9%    | 7                  | 4                                            | 3                                                                           |
| Total                                    |                                                    | 100.0%  | 362                | 342                                          | 20                                                                          |

HAILEYBURY DASHBOARD



| Cases Received <sup>7</sup> by Offence Grou | р    |      |      |      |      |      |      |      |      |      |                    |
|---------------------------------------------|------|------|------|------|------|------|------|------|------|------|--------------------|
| Offence Group <sup>9</sup>                  | 2007 | 2008 | 2009 | 2010 | 2011 | 2012 | 2013 | 2014 | 2015 | 2016 | Jan 17 -<br>Dec 17 |
| Crimes Against The Person                   | 345  | 405  | 342  | 324  | 363  | 324  | 275  | 256  | 248  | 255  | 313                |
| Crimes Against Property                     | 288  | 297  | 285  | 270  | 197  | 221  | 183  | 168  | 212  | 212  | 185                |
| Administration of Justice                   | 373  | 497  | 407  | 415  | 454  | 401  | 286  | 240  |