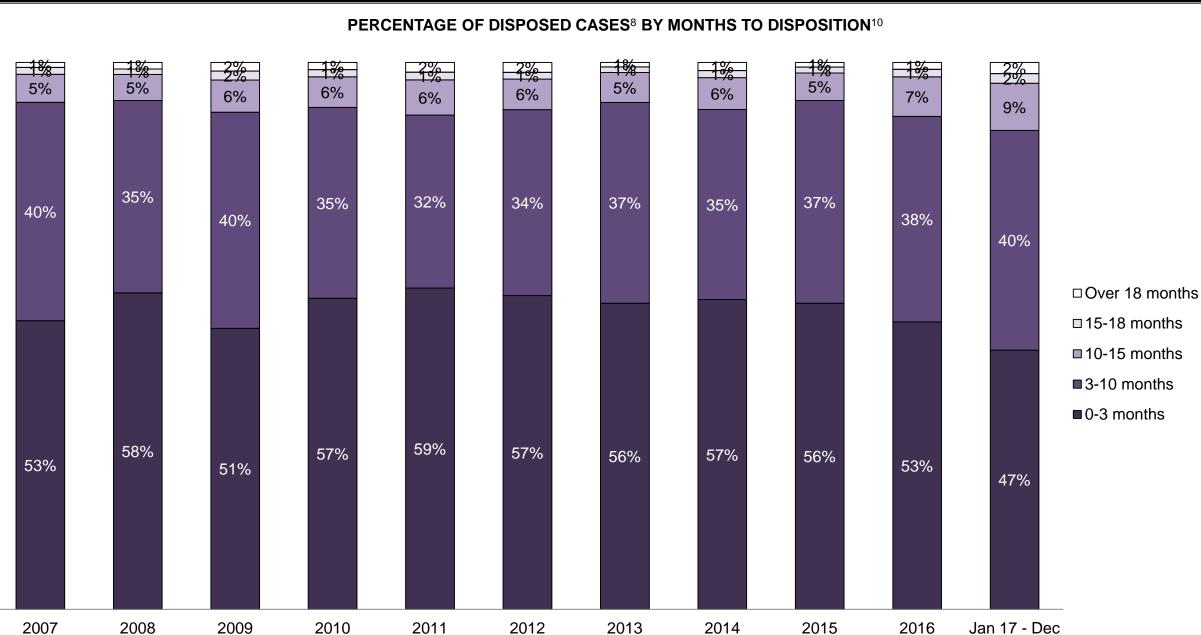

#### PERCENTAGE OF DISPOSED CASES<sup>8</sup> BY MONTHS TO DISPOSITION<sup>10</sup>

PROVINCIAL DASHBOARD

| Cases Disposed <sup>8</sup> by Phase an | d Percentage of | In-Custody | / <sup>11</sup> , Out-of-C | Custody <sup>12</sup> Ca | ises at Cas | e Dispositio | on      |         |         |         |                    |
|-----------------------------------------|-----------------|------------|----------------------------|--------------------------|-------------|--------------|---------|---------|---------|---------|--------------------|
| Phases                                  | 2007            | 2008       | 2009                       | 2010                     | 2011        | 2012         | 2013    | 2014    | 2015    | 2016    | Jan 17 -<br>Dec 17 |
| At Trial With Trial                     | 15,721          | 14,924     | 14,281                     | 13,333                   | 12,913      | 12,507       | 11,635  | 10,711  | 9,759   | 9,325   | 9,209              |
| In-Custody                              | 13%             | 13%        | 14%                        | 16%                      | 15%         | 17%          | 16%     | 15%     | 15%     | 14%     | 14%                |
| Out-of-Custody                          | 87%             | 87%        | 86%                        | 84%                      | 85%         | 83%          | 84%     | 85%     | 85%     | 86%     | 86%                |
| At Trial Without Trial                  | 40,223          | 38,567     | 37,885                     | 35,859                   | 31,139      | 27,205       | 25,048  | 22,226  | 19,582  | 18,371  | 17,471             |
| In-Custody                              | 13%             | 13%        | 13%                        | 13%                      | 14%         | 15%          | 15%     | 14%     | 14%     | 14%     | 14%                |
| Out-of-Custody                          | 87%             | 87%        | 87%                        | 87%                      | 86%         | 85%          | 85%     | 86%     | 86%     | 86%     | 86%                |
| Before Trial                            | 214,126         | 216,849    | 217,749                    | 225,025                  | 212,794     | 207,335      | 194,998 | 177,161 | 175,908 | 179,464 | 187,457            |
| In-Custody                              | 25%             | 26%        | 24%                        | 22%                      | 22%         | 23%          | 23%     | 22%     | 23%     | 23%     | 22%                |
| Out-of-Custody                          | 75%             | 74%        | 76%                        | 78%                      | 78%         | 77%          | 77%     | 78%     | 77%     | 77%     | 78%                |