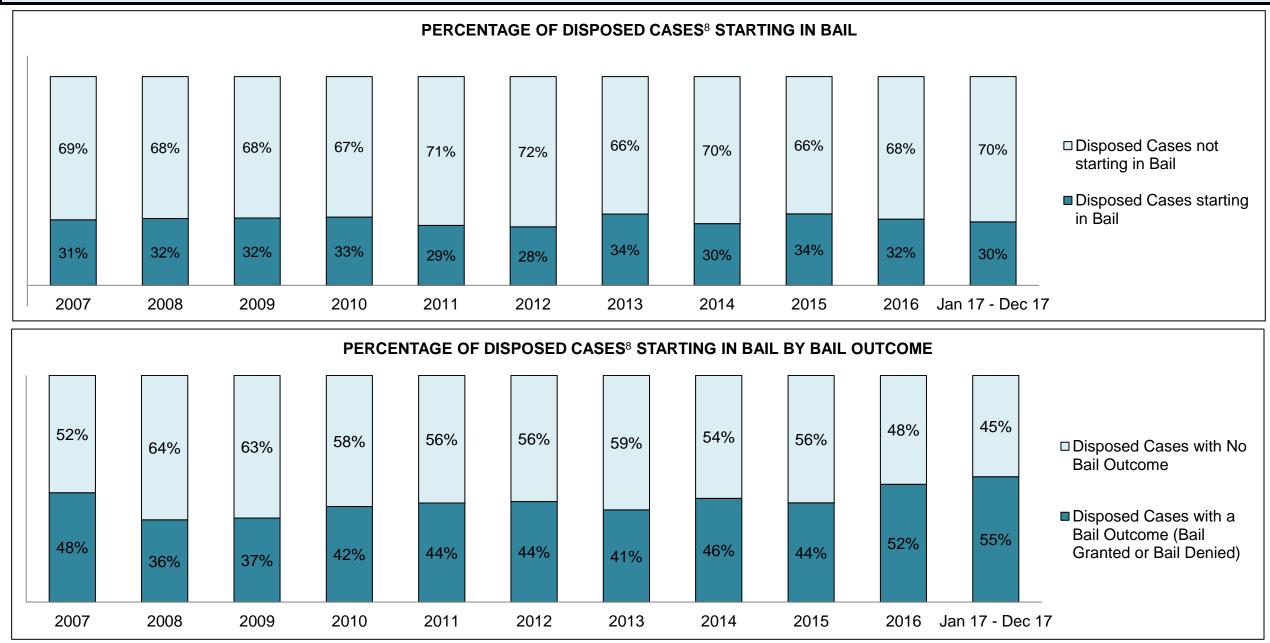

| 84   | 81   | 68   | 78   | 83   | 83   | 116  | 107  | 95                 |
| Crimes Against Property                     | 62   | 78   | 68   | 81   | 42   | 50   | 53   | 38   | 55   | 43   | 73                 |
| Administration of Justice                   | 38   | 49   | 62   | 55   | 33   | 30   | 22   | 54   | 46   | 53   | 44                 |
| Other Criminal Code                         | 19   | 19   | 15   | 19   | 35   | 24   | 11   | 22   | 18   | 8    | 17                 |
| Criminal Code Traffic                       | 69   | 83   | 83   | 61   | 37   | 36   | 33   | 33   | 36   | 49   | 58                 |
| Federal Statute                             | 68   | 75   | 116  | 105  | 72   | 57   | 54   | 64   | 56   | 47   | 31                 |

PARRY SOUND DASHBOARD



PARRY SOUND DASHBOARD





PARRY SOUND DASHBOARD

#### PERCENTAGE OF DISPOSED CASES<sup>8</sup> BY MONTHS TO DISPOSITION<sup>10</sup>



PARRY SOUND DASHBOARD



| Phases                 | 2007 | 2008 | 2009  | 2010  | 2011  | 2012 | 2013 | 2014 | 2015 | 2016 | Jan 17 -<br>Dec 17 |
|------------------------|------|------|-------|-------|-------|------|------|------|------|------|--------------------|
| At Trial With Trial    | 58   | 80   | 75    | 56    | 57    | 59   | 72   | 61   | 50   | 68   | 44                 |
| In-Custody             | 7%   | 14%  | 27%   | 14%   | 9%    | 19%  | 11%  | 23%  | 26%  | 9%   | 5%                 |
| Out-of-Custody         | 93%  | 86%  | 73%   | 86%   | 91%   | 81%  | 89%  | 77%  | 74%  | 91%  | 95%                |
| At Trial Without Trial | 161