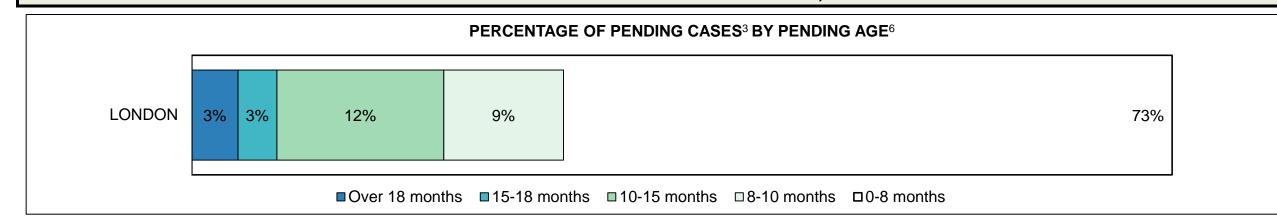

#### ONTARIO COURT OF JUSTICE CRIMINAL MODERNIZATION COMMITTEE BARRIE DASHBOARD CASES PENDING B1AS OF DECEMBER 31, 2017

| Pending Cases <sup>3</sup> by Pending Age <sup>6</sup> and Percentage of Pending Cases In-Custody <sup>17</sup> and Out-of-Custody <sup>18</sup> |                |              |              |             |            |       |  |  |  |  |
|--------------------------------------------------------------------------------------------------------------------------------------------------|----------------|--------------|--------------|-------------|------------|-------|--|--|--|--|
| Court Location                                                                                                                                   | Over 18 months | 15-18 months | 10-15 months | 8-10 months | 0-8 months | Total |  |  |  |  |
| BARRIE                                                                                                                                           | 149            | 138          | 390          | 230         | 2,626      | 3,533 |  |  |  |  |
| In-Custody                                                                                                                                       | 12%            | 7%           | 8%           | 9%          | 10%        | 10%   |  |  |  |  |
| Out-of-Custody                                                                                                                                   | 88%            | 93%          | 92%          | 91%         | 90%        | 90%   |  |  |  |  |