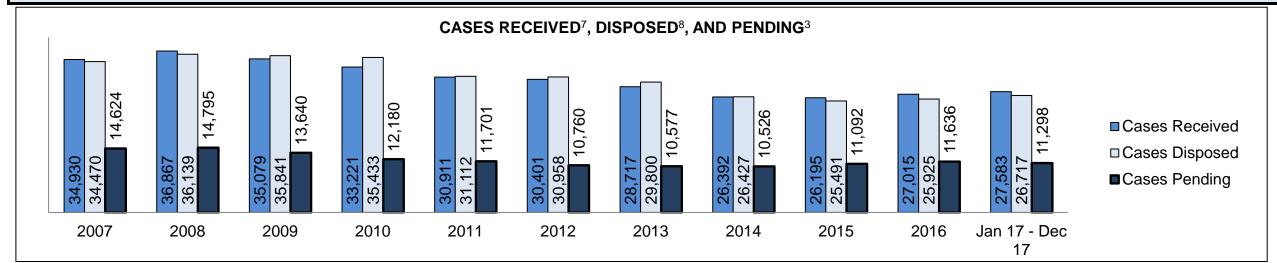

See Appendix 1 bookmark for footnote definitions.

\*See Appendix 2 bookmark for Cluster court designations.

PROVINCIAL DASHBOARD

| Cases Received' by Offence Group |        |        |        |        |        |        |        |        |        |        |                    |
|----------------------------------|--------|--------|--------|--------|--------|--------|--------|--------|--------|--------|--------------------|
| Offence Group <sup>9</sup>       | 2007   | 2008   | 2009   | 2010   | 2011   | 2012   | 2013   | 2014   | 2015   | 2016   | Jan 17 -<br>Dec 17 |
| Crimes Against The Person        | 73,632 | 71,537 | 71,586 | 70,116 | 67,886 | 65,387 | 59,842 | 56,409 | 57,092 | 58,698 | 60,456             |
| Crimes Against Property          | 60,463 | 59,980 | 61,024 | 60,311 | 56,486 | 56,335 | 51,562 | 49,067 | 49,149 | 49,773 | 51,222             |
| Administration of Justice        | 73,530 | 72,907 | 68,556 | 66,705 | 64,598 | 63,846 | 60,173 | 57,889 | 59,213 | 61,532 | 66,963             |
| Other Criminal Code              | 15,506 | 14,554 | 14,017 | 13,999 | 12,394 | 11,827 | 11,131 | 9,805  | 10,232 | 10,333 | 10,679             |
| Criminal Code Traffic            | 20,765 | 21,272 | 20,804 | 20,492 | 19,831 | 19,640 | 18,181 | 17,395 | 17,799 | 17,450 | 17,105             |
| Federal Statute                  | 32,856 | 33,486 | 32,424 | 34,020 | 32,172 | 30,228 | 28,251 | 24,703 | 23,175 | 20,395 | 19,373             |