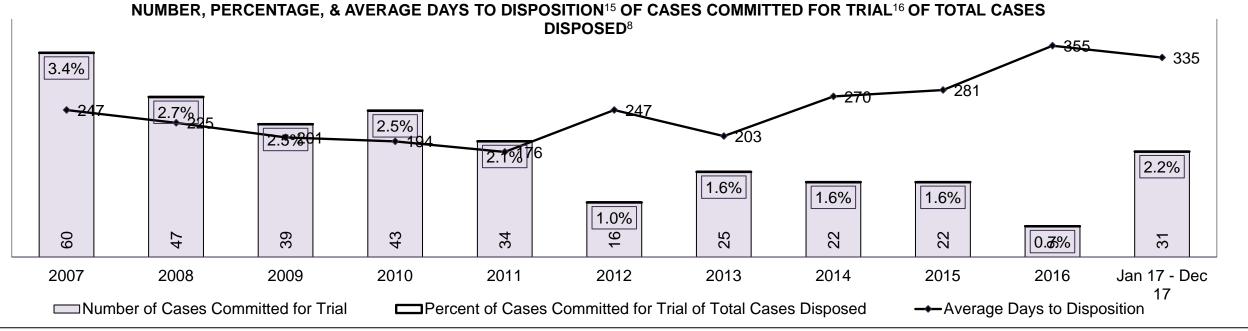

#### PERCENTAGE OF DISPOSED CASES<sup>8</sup> BY MONTHS TO DISPOSITION<sup>10</sup>

PROVINCIAL DASHBOARD

| Cases Disposed <sup>8</sup> by Phase an | d Percentage of | In-Custody | / <sup>11</sup> , Out-of-C | Custody <sup>12</sup> Ca | ises at Cas | e Dispositio | on      |         |         |         |                    |
|-----------------------------------------|-----------------|------------|----------------------------|--------------------------|-------------|--------------|---------|---------|---------|---------|--------------------|
| Phases                                  | 2007            | 2008       | 2009                       | 2010                     | 2011        | 2012         | 2013    | 2014    | 2015    | 2016    | Jan 17 -<br>Dec 17 |
| At Trial With Trial                     | 15,721          | 14,924     | 14,281                     | 13,333                   | 12,913      | 12,507       | 11,635  | 10,711  | 9,759   | 9,325   | 9,209              |
| In-Custody                              | 13%             | 13%        | 14%                        | 16%                      | 15%         | 17%          | 16%     | 15%     | 15%     | 14%     | 14%                |
| Out-of-Custody                          | 87%             | 87%        | 86%                        | 84%                      | 85%         | 83%          | 84%     | 85%     | 85%     | 86%     | 86%                |
| At Trial Without Trial                  | 40,223          | 38,567     | 37,885                     | 35,859                   | 31,139      | 27,205       | 25,048  | 22,226  | 19,582  | 18,371  | 17,471             |
| In-Custody                              | 13%             | 13%        | 13%                        | 13%                      | 14%         | 15%          | 15%     | 14%     | 14%     | 14%     | 14%                |
| Out-of-Custody                          | 87%             | 87%        | 87%                        | 87%                      | 86%         | 85%          | 85%     | 86%     | 86%     | 86%     | 86%                |
| Before Trial                            | 214,126         | 216,849    | 217,749                    | 225,025                  | 212,794     | 207,335      | 194,998 | 177,161 | 175,908 | 179,464 | 187,457            |
| In-Custody                              | 25%             | 26%        | 24%                        | 22%                      | 22%         | 23%          | 23%     | 22%     | 23%     | 23%     | 22%                |
| Out-of-Custody                          | 75%             | 74%        | 76%                        | 78%                      | 78%         | 77%          | 77%     | 78%     | 77%     | 77%     | 78%                |