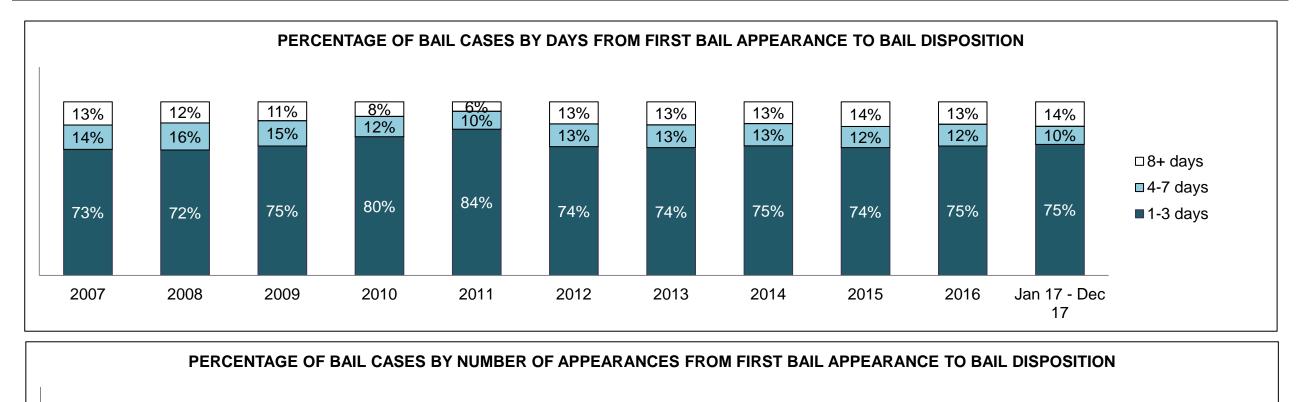

498  | 580  | 471  | 635                |
| Administration of Justice                  | 710                                         | 644   | 556   | 464  | 448  | 387  | 444  | 460  | 582  | 539  | 687                |
| Other Criminal Code                        | 328                                         | 278   | 248   | 224  | 164  | 173  | 156  | 143  | 160  | 189  | 142                |
| Criminal Code Traffic                      | 333                                         | 332   | 351   | 269  | 219  | 167  | 223  | 236  | 287  | 247  | 243                |
| Federal Statute                            | 547                                         | 465   | 499   | 497  | 449  | 327  | 346  | 351  | 403  | 311  | 271                |

WINDSOR DASHBOARD



WINDSOR DASHBOARD





WINDSOR DASHBOARD

#### PERCENTAGE OF DISPOSED CASES<sup>8</sup> BY MONTHS TO DISPOSITION<sup>10</sup>



WINDSOR DASHBOARD



| Phases                 | 2007  | 2008  | 2009  | 2010  | 2011  | 2012  | 2013  | 2014  | 2015  | 2016  | Jan 17 -<br>Dec 17 |
|------------------------|-------|-------|-------|-------|-------|-------|-------|-------|-------|-------|--------------------|
| At Trial With Trial    | 968   | 1,070 | 536   | 613   | 537   | 536   | 495   | 412   | 462   | 585   | 447                |
| In-Custody             | 9%    | 7%    | 12%   | 17%   | 20%   | 13%   | 13%   | 12%   | 13%   | 12%   | 11%                |
| Out-of-Custody         | 91%   | 93%   | 88%   | 83%   | 80%   | 87%   | 87%   | 88%   | 87%   | 88%   | 89%                |
| At Trial Without Trial | 1,