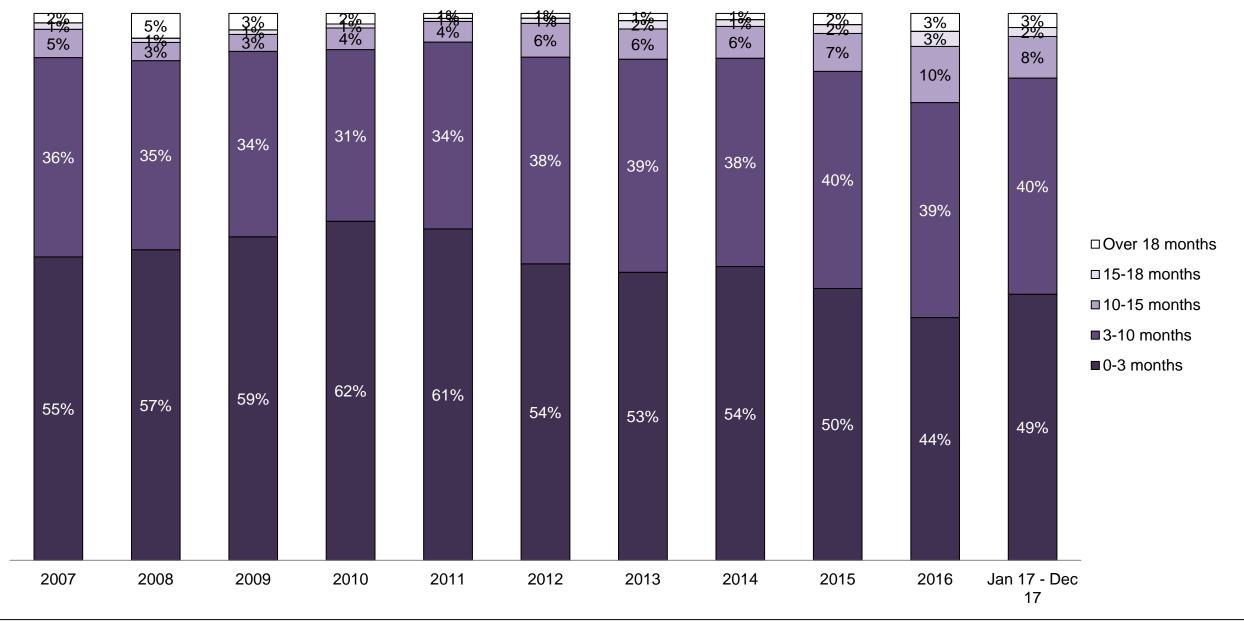

| 146  | 124  | 126  | 132  | 160  | 184  | 134  | 234  | 211  | 149  | 191                |
| Administration of Justice                   | 246  | 179  | 189  | 206  | 255  | 226  | 231  | 310  | 363  | 324  | 375                |
| Other Criminal Code                         | 25   | 27   | 20   | 34   | 24   | 28   | 29   | 46   | 35   | 42   | 34                 |
| Criminal Code Traffic                       | 60   | 83   | 65   | 63   | 91   | 84   | 84   | 130  | 160  | 187  | 191                |
| Federal Statute                             | 51   | 56   | 80   | 88   | 133  | 83   | 99   | 127  | 107  | 85   | 66                 |

KENORA DASHBOARD



KENORA DASHBOARD





KENORA DASHBOARD

#### PERCENTAGE OF DISPOSED CASES<sup>8</sup> BY MONTHS TO DISPOSITION<sup>10</sup>



KENORA DASHBOARD



| Cases Disposed <sup>8</sup> by Phase and I | Cases Disposed <sup>8</sup> by Phase and Percentage of In-Custody <sup>11</sup> , Out-of-Custody <sup>12</sup> Cases at Case Disposition |       |       |       |       |       |       |       |       |       |                    |  |
|--------------------------------------------|------------------------------------------------------------------------------------------------------------------------------------------|-------|-------|-------|-------|-------|-------|-------|-------|-------|--------------------|--|
| Phases                                     | 2007                                                                                                                                     | 2008  | 2009  | 2010  | 2011