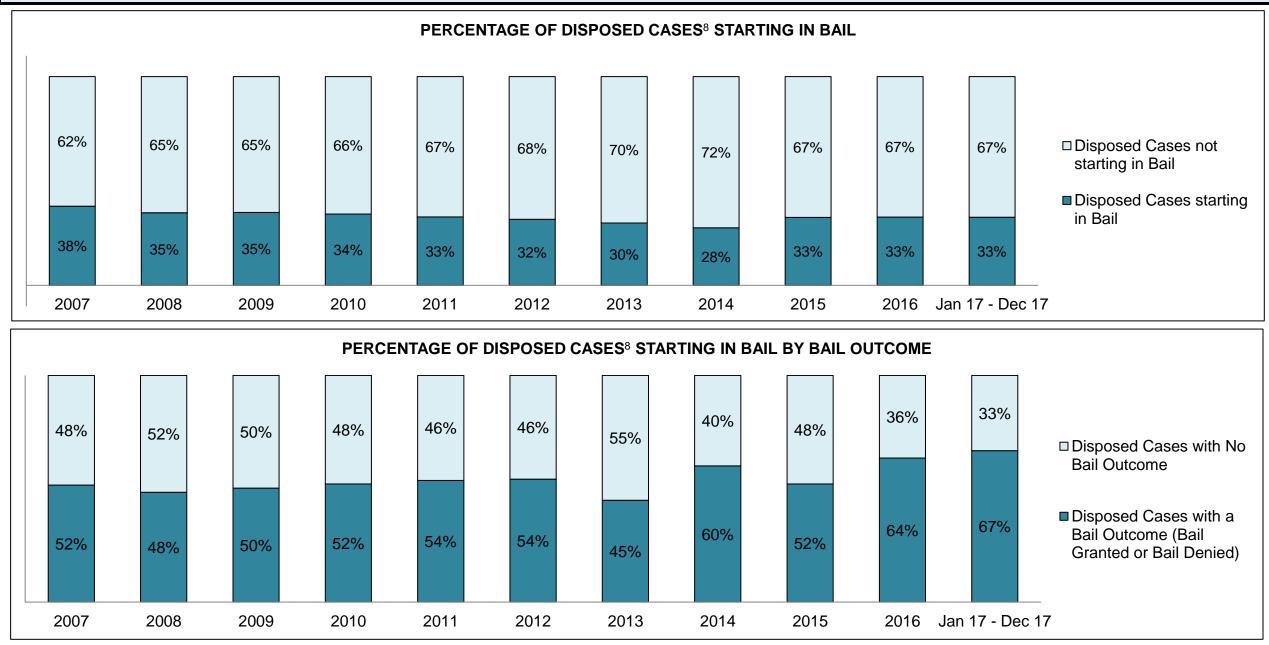

#### PERCENTAGE OF DISPOSED CASES<sup>8</sup> BY MONTHS TO DISPOSITION<sup>10</sup>

PROVINCIAL DASHBOARD

| Cases Disposed <sup>8</sup> by Phase an | d Percentage of | In-Custody | / <sup>11</sup> , Out-of-C | Custody <sup>12</sup> Ca | ises at Cas | e Dispositio | on      |         |         |         |                    |
|-----------------------------------------|-----------------|------------|----------------------------|--------------------------|-------------|--------------|---------|---------|---------|---------|--------------------|
| Phases                                  | 2007            | 2008       | 2009                       | 2010                     | 2011        | 2012         | 2013    | 2014    | 2015    | 2016    | Jan 17 -<br>Dec 17 |
| At Trial With Trial                     | 15,721          | 14,924     | 14,281                     | 13,333                   | 12,913      | 12,507       | 11,635  | 10,711  | 9,759   | 9,325   | 9,209              |
| In-Custody                              | 13%             | 13%        | 14%                        | 16%                      | 15%         | 17%          | 16%     | 15%     | 15%     | 14%     | 14%                |
| Out-of-Custody                          | 87%             | 87%        | 86%                        | 84%                      | 85%         | 83%          | 84%     | 85%     | 85%     | 86%     | 86%                |
| At Trial Without Trial                  | 40,223          | 38,567     | 37,885                     | 35,859                   | 31,139      | 27,205       | 25,048  | 22,226  | 19,582  | 18,371  | 17,471             |
| In-Custody                              | 13%             | 13%        | 13%                        | 13%                      | 14%         | 15%          | 15%     | 14%     | 14%     | 14%     | 14%                |
| Out-of-Custody                          | 87%             | 87%        | 87%                        | 87%                      | 86%         | 85%          | 85%     | 86%     | 86%     | 86%     | 86%                |
| Before Trial                            | 214,126         | 216,849    | 217,749                    | 225,025                  | 212,794     | 207,335      | 194,998 | 177,161 | 175,908 | 179,464 | 187,457            |
| In-Custody                              | 25%             | 26%        | 24%                        | 22%                      | 22%         | 23%          | 23%     | 22%     | 23%     | 23%     | 22%                |
| Out-of-Custody                          | 75%             | 74%        | 76%                        | 78%                      | 78%         | 77%          | 77%     | 78%     | 77%     | 77%     | 78%                |