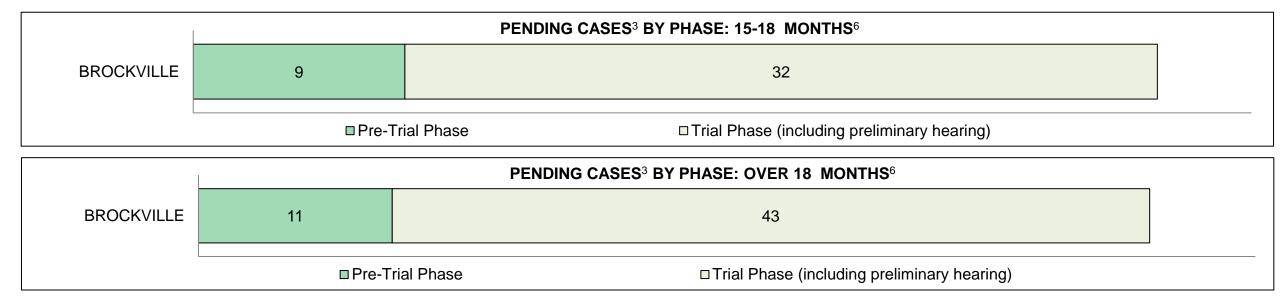

### ONTARIO COURT OF JUSTICE CRIMINAL MODERNIZATION COMMITTEE PROVINCIAL DASHBOARD CASES PENDING AS OF DECEMBER 31, 2017

|              |         | PENDING    | G CASES <sup>3</sup> BY PHA | SE: 15-18 MONTHS <sup>6</sup>    |            |  |
|--------------|---------|------------|-----------------------------|----------------------------------|------------|--|
| West         | 259     | 260        |                             |                                  |            |  |
| Toronto      |         | 566        |                             | 402                              |            |  |
| North West   | 76 47   |            |                             |                                  |            |  |
| North East   | 96 85   |            |                             |                                  |            |  |
| East         | 250     |            | 655                         |                                  |            |  |
| Central West |         | 643        |                             | 449                              |            |  |
| Central East | 206     | 443        |                             |                                  |            |  |
|              | □Pre-Ti | rial Phase | □Trial                      | Phase (including preliminary h   | earing)    |  |
|              |         | PENDIN     | IG CASES <sup>3</sup> BY PH | ASE: OVER 18 MONTHS <sup>6</sup> |            |  |
| West         | 215     | 375        |                             |                                  |            |  |
| Toronto      | 68      | 1          |                             | 623                              |            |  |
| North West   | 82 86   |            |                             |                                  |            |  |
| North East   | 126 123 |            |                             |                                  |            |  |
| East         | 263     | 672        |                             |                                  |            |  |
| Central West |         | 730        |                             | 779                              |            |  |
| Central East | 222     | 586        |                             |                                  |            |  |
|              | □Pre-Ti | rial Phase | □Tr                         | ial Phase (including preliminar  | y hearing) |  |