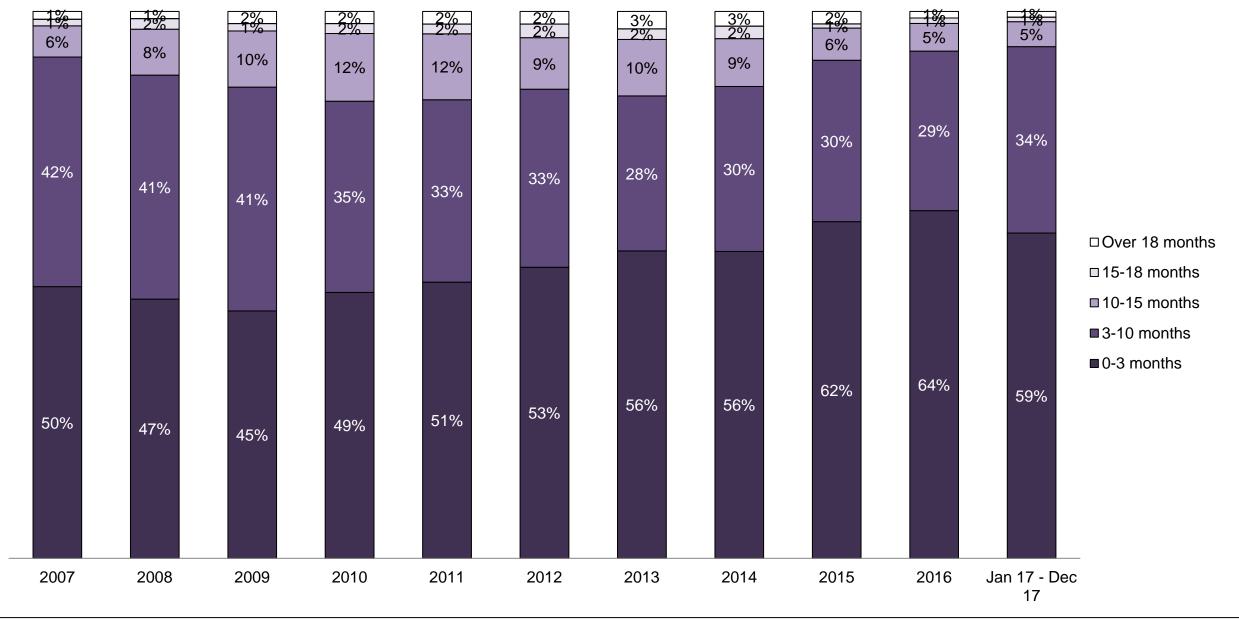

#### PERCENTAGE OF DISPOSED CASES<sup>8</sup> BY MONTHS TO DISPOSITION<sup>10</sup>

PROVINCIAL DASHBOARD

| Cases Disposed <sup>8</sup> by Phase an | d Percentage of | In-Custody | / <sup>11</sup> , Out-of-C | Custody <sup>12</sup> Ca | ises at Cas | e Dispositio | on      |         |         |         |                    |
|-----------------------------------------|-----------------|------------|----------------------------|--------------------------|-------------|--------------|---------|---------|---------|---------|--------------------|
| Phases                                  | 2007            | 2008       | 2009                       | 2010                     | 2011        | 2012         | 2013    | 2014    | 2015    | 2016    | Jan 17 -<br>Dec 17 |
| At Trial With Trial                     | 15,721          | 14,924     | 14,281                     | 13,333                   | 12,913      | 12,507       | 11,635  | 10,711  | 9,759   | 9,325   | 9,209              |
| In-Custody                              | 13%             | 13%        | 14%                        | 16%                      | 15%         | 17%          | 16%     | 15%     | 15%     | 14%     | 14%                |
| Out-of-Custody                          | 87%             | 87%        | 86%                        | 84%                      | 85%         | 83%          | 84%     | 85%     | 85%     | 86%     | 86%                |
| At Trial Without Trial                  | 40,223          | 38,567     | 37,885                     | 35,859                   | 31,139      | 27,205       | 25,048  | 22,226  | 19,582  | 18,371  | 17,471             |
| In-Custody                              | 13%             | 13%        | 13%                        | 13%                      | 14%         | 15%          | 15%     | 14%     | 14%     | 14%     | 14%                |
| Out-of-Custody                          | 87%             | 87%        | 87%                        | 87%                      | 86%         | 85%          | 85%     | 86%     | 86%     | 86%     | 86%                |
| Before Trial                            | 214,126         | 216,849    | 217,749                    | 225,025                  | 212,794     | 207,335      | 194,998 | 177,161 | 175,908 | 179,464 | 187,457            |
| In-Custody                              | 25%             | 26%        | 24%                        | 22%                      | 22%         | 23%          | 23%     | 22%     | 23%     | 23%     | 22%                |
| Out-of-Custody                          | 75%             | 74%        | 76%                        | 78%                      | 78%         | 77%          | 77%     | 78%     | 77%     | 77%     | 78%                |