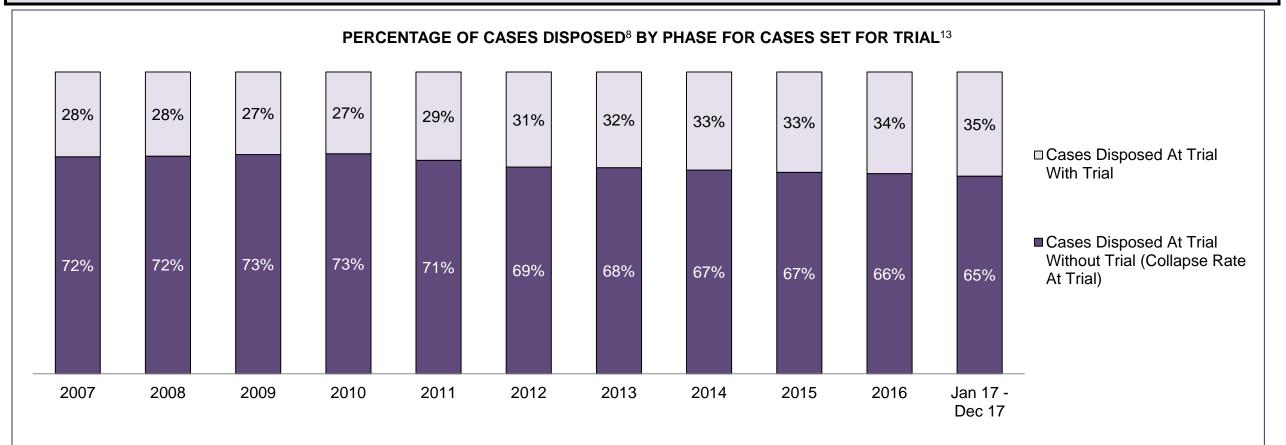

|              | Key I                                             | Madu:a                                 | Jan 17  | Dec 17             | 2014 Baseline | Change from 2014 |
|--------------|---------------------------------------------------|----------------------------------------|---------|--------------------|---------------|------------------|
|              | Keyl                                              | Metric                                 | Percent | Cases <sup>1</sup> | Median*       | Baseline Median  |
|              | Disposed cases that be                            | gan in the Bail Phase                  | 45.9%   | 98,312             | 44.0%         | 1.9%             |
|              | Bail cases with a bail                            | Total                                  | 57.6%   | 56,646             | 56.6%         | 1.0%             |
|              |                                                   | Bail Disposition with 1 appearance     | 54.7%   | 30,973             | 51.4%         | 3.2%             |
| Bail         | or bail denied)                                   | Bail Disposition in 1-3 days           | 72.1%   | 40,830             | 72.5%         | -0.4%            |
| Dall         | Bail cases with no bail<br>disposition but with a | Total                                  | 42.4%   | 41,666             | 43.4%         | -1.0%            |
|              |                                                   | Case disposition in 1-3 appearances    | 28.8%   | 12,010             | 35.0%         | -6.2%            |
|              | case disposition                                  | Case disposition in 0-3 months         | 72.3%   | 30,118             | 76.5%         | -4.2%            |
|              | case disposition                                  | Case disposition rate before trial     | 92.5%   | 38,546             | 90.5%         | 2.0%             |
|              |                                                   |                                        |         |                    |               |                  |
|              | Disposition rate (include                         | es bail cases with case dispositions)  | 87.5%   | 187,457            | 84.3%         | 3.2%             |
| Before Trial | Disposed within 1-3 app                           | pearances (net of bench warrant cases) | 35.7%   | 53,678             | 42.7%         | -7.0%            |
|              | Disposed within 0-3 mo                            | nths (net of bench warrant cases)      | 56.1%   | 84,298             | 61.7%         | -5.6%            |
|              |                                                   |                                        |         |                    |               |                  |
| Trial        | Collapse Rate at Trial <sup>2</sup>               |                                        | 65.5%   | 17,471             | 67.5%         | -2.0%            |

|              | Kard                                              |                                        | Jan 17  | - Dec 17           | 2014 Baseline    | Change from 2014 |
|--------------|---------------------------------------------------|----------------------------------------|---------|--------------------|------------------|------------------|
|              | Keyi                                              | Metric                                 | Percent | Cases <sup>1</sup> | Regional Median* | Regional Median  |
|              | Disposed cases that be                            | gan in the Bail Phase                  | 33.9%   | 12,100             | 32.5%            | 1.4%             |
|              | Bail cases with a bail                            | Total                                  | 58.5%   | 7,078              | 53.7%            | 4.8%             |
|              | outcome (bail granted                             | Bail Disposition with 1 appearance     | 54.8%   | 3,880              | 52.5%            | 2.3%             |
| Deil         | or bail denied)                                   | Bail Disposition in 1-3 days           | 72.6%   | 5,138              | 72.9%            | -0.3%            |
| Bail         | Bail cases with no bail<br>disposition but with a | Total                                  | 41.5%   | 5,022              | 46.3%            | -4.8%            |
|              |                                                   | Case disposition in 1-3 appearances    | 31.7%   | 1,590              | 38.7%            | -7.0%            |
|              | case disposition                                  | Case disposition in 0-3 months         | 76.1%   | 3,821              | 79.1%            | -3.0%            |
|              | case disposition                                  | Case disposition rate before trial     | 94.1%   | 4,724              | 92.8%            | 1.3%             |
|              |                                                   |                                        |         |                    |                  |                  |
|              | Disposition rate (include                         | es bail cases with case dispositions)  | 88.7%   | 31,627             | 88.7%            | 0.0%             |
| Before Trial | Disposed within 1-3 app                           | bearances (net of bench warrant cases) | 40.4%   | 10,691             | 46.0%            | -5.6%            |
|              | Disposed within 0-3 mo                            | nths (net of bench warrant cases)      | 56.8%   | 15,025             | 60.7%            | -3.9%            |
|              |                                                   |                                        |         |                    |                  |                  |
| Trial        | Collapse Rate at Trial <sup>2</sup>               |                                        | 60.5%   | 2,432              | 62.3%            | -1.8%            |

CENTRAL EAST DASHBOARD

|                       | Kara I                                  |                                        | Jan 17  | - Dec 17           |                      | Change from 2014 |
|-----------------------|-----------------------------------------|----------------------------------------|---------|--------------------|----------------------|------------------|
|                       | Keyl                                    | Metric                                 | Percent | Cases <sup>1</sup> | 2014 Cluster Median* | Cluster Median   |
|                       | Disposed cases that be                  | gan in the Bail Phase                  | 33.6%   | 2,490              | 48.0%                | -14.4%           |
|                       | Bail cases with a bail                  | Total                                  | 51.0%   | 1,269              | 56.0%                | -5.0%            |
|                       | outcome (bail granted                   | Bail Disposition with 1 appearance     | 52.2%   | 662                | 47.7%                | 4.4%             |
| Pail                  | or bail denied)                         | Bail Disposition in 1-3 days           | 72.1%   | 915                | 70.6%                | 1.5%             |
| Bail                  | Deil coore with us heil                 | Total                                  | 49.0%   | 1,221              | 44.0%                | 5.0%             |
| dis                   | Bail cases with no bail                 | Case disposition in 1-3 appearances    | 21.3%   | 260                | 35.1%                | -13.8%           |
|                       | disposition but with a case disposition | Case disposition in 0-3 months         | 75.8%   | 925                | 77.2%                | -1.5%            |
|                       | case disposition                        | Case disposition rate before trial     | 93.2%   | 1,138              | 90.7%                | 2.5%             |
|                       |                                         |                                        |         |                    |                      |                  |
|                       | Disposition rate (include               | es bail cases with case dispositions)  | 89.3%   | 6,621              | 83.6%                | 5.7%             |
| Before Trial          | Disposed within 1-3 app                 | pearances (net of bench warrant cases) | 35.6%   | 1,949              | 39.1%                | -3.5%            |
| Disposed within 0-3 n |                                         | nths (net of bench warrant cases)      | 58.2%   | 3,182              | 60.6%                | -2.4%            |
|                       |                                         |                                        |         |                    |                      |                  |
| Trial                 | Collapse Rate at Trial <sup>2</sup>     |                                        | 60.4%   | 480                | 71.0%                | -10.6%           |

|                     | Kara I                                  |                                        | Jan 17  | - Dec 17           |                      | Change from 2014 |
|---------------------|-----------------------------------------|----------------------------------------|---------|--------------------|----------------------|------------------|
|                     | Keyl                                    | Metric                                 | Percent | Cases <sup>1</sup> | 2014 Cluster Median* | Cluster Median   |
|                     | Disposed cases that be                  | gan in the Bail Phase                  | 23.7%   | 219                | 33.5%                | -9.8%            |
|                     | Bail cases with a bail                  | Total                                  | 43.4%   | 95                 | 50.7%                | -7.3%            |
|                     | outcome (bail granted                   | Bail Disposition with 1 appearance     | 57.9%   | 55                 | 52.9%                | 5.0%             |
| Pail                | or bail denied)                         | Bail Disposition in 1-3 days           | 77.9%   | 74                 | 73.8%                | 4.1%             |
| Bail                | Deil coore with us heil                 | Total                                  | 56.6%   | 124                | 49.3%                | 7.3%             |
| d                   | Bail cases with no bail                 | Case disposition in 1-3 appearances    | 34.7%   | 43                 | 33.4%                | 1.3%             |
|                     | disposition but with a case disposition | Case disposition in 0-3 months         | 73.4%   | 91                 | 77.3%                | -3.9%            |
|                     | case disposition                        | Case disposition rate before trial     | 94.4%   | 117                | 91.8%                | 2.5%             |
|                     |                                         |                                        |         |                    |                      |                  |
|                     | Disposition rate (include               | es bail cases with case dispositions)  | 88.8%   | 820                | 85.7%                | 3.2%             |
| Before Trial        | Disposed within 1-3 app                 | pearances (net of bench warrant cases) | 48.7%   | 375                | 47.2%                | 1.5%             |
| Disposed within 0-3 |                                         | nths (net of bench warrant cases)      | 61.4%   | 473                | 62.6%                | -1.1%            |
|                     |                                         |                                        |         |                    |                      |                  |
| Trial               | Collapse Rate at Trial <sup>2</sup>     |                                        | 70.9%   | 73                 | 66.9%                | 4.0%             |