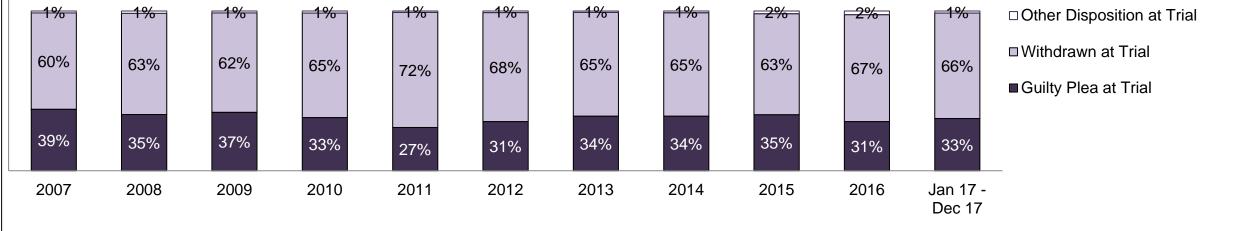

#### PERCENTAGE OF DISPOSED CASES<sup>8</sup> BY MONTHS TO DISPOSITION<sup>10</sup>

PROVINCIAL DASHBOARD

| Cases Disposed <sup>8</sup> by Phase an | d Percentage of | In-Custody | / <sup>11</sup> , Out-of-C | Custody <sup>12</sup> Ca | ises at Cas | e Dispositio | on      |         |         |         |                    |
|-----------------------------------------|-----------------|------------|----------------------------|--------------------------|-------------|--------------|---------|---------|---------|---------|--------------------|
| Phases                                  | 2007            | 2008       | 2009                       | 2010                     | 2011        | 2012         | 2013    | 2014    | 2015    | 2016    | Jan 17 -<br>Dec 17 |
| At Trial With Trial                     | 15,721          | 14,924     | 14,281                     | 13,333                   | 12,913      | 12,507       | 11,635  | 10,711  | 9,759   | 9,325   | 9,209              |
| In-Custody                              | 13%             | 13%        | 14%                        | 16%                      | 15%         | 17%          | 16%     | 15%     | 15%     | 14%     | 14%                |
| Out-of-Custody                          | 87%             | 87%        | 86%                        | 84%                      | 85%         | 83%          | 84%     | 85%     | 85%     | 86%     | 86%                |
| At Trial Without Trial                  | 40,223          | 38,567     | 37,885                     | 35,859                   | 31,139      | 27,205       | 25,048  | 22,226  | 19,582  | 18,371  | 17,471             |
| In-Custody                              | 13%             | 13%        | 13%                        | 13%                      | 14%         | 15%          | 15%     | 14%     | 14%     | 14%     | 14%                |
| Out-of-Custody                          | 87%             | 87%        | 87%                        | 87%                      | 86%         | 85%          | 85%     | 86%     | 86%     | 86%     | 86%                |
| Before Trial                            | 214,126         | 216,849    | 217,749                    | 225,025                  | 212,794     | 207,335      | 194,998 | 177,161 | 175,908 | 179,464 | 187,457            |
| In-Custody                              | 25%             | 26%        | 24%                        | 22%                      | 22%         | 23%          | 23%     | 22%     | 23%     | 23%     | 22%                |
| Out-of-Custody                          | 75%             | 74%        | 76%                        | 78%                      | 78%         | 77%          | 77%     | 78%     | 77%     | 77%     | 78%                |