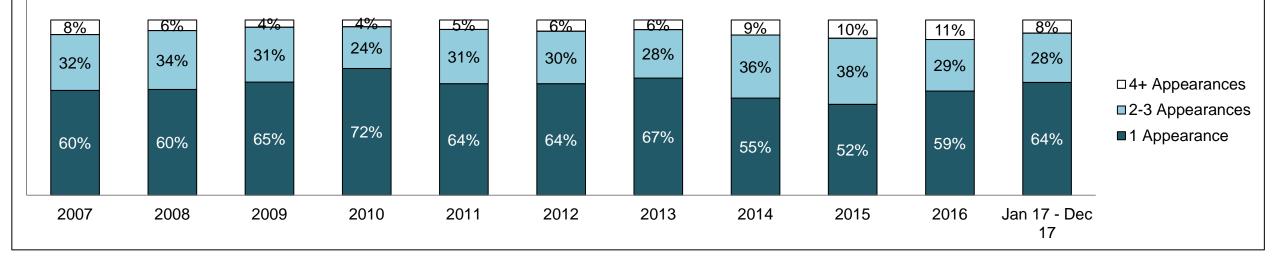

#### PERCENTAGE OF DISPOSED CASES<sup>8</sup> BY MONTHS TO DISPOSITION<sup>10</sup>

PROVINCIAL DASHBOARD

| Cases Disposed <sup>8</sup> by Phase an | d Percentage of | In-Custody | / <sup>11</sup> , Out-of-C | Custody <sup>12</sup> Ca | ises at Cas | e Dispositio | on      |         |         |         |                    |
|-----------------------------------------|-----------------|------------|----------------------------|--------------------------|-------------|--------------|---------|---------|---------|---------|--------------------|
| Phases                                  | 2007            | 2008       | 2009                       | 2010                     | 2011        | 2012         | 2013    | 2014    | 2015    | 2016    | Jan 17 -<br>Dec 17 |
| At Trial With Trial                     | 15,721          | 14,924     | 14,281                     | 13,333                   | 12,913      | 12,507       | 11,635  | 10,711  | 9,759   | 9,325   | 9,209              |
| In-Custody                              | 13%             | 13%        | 14%                        | 16%                      | 15%         | 17%          | 16%     | 15%     | 15%     | 14%     | 14%                |
| Out-of-Custody                          | 87%             | 87%        | 86%                        | 84%                      | 85%         | 83%          | 84%     | 85%     | 85%     | 86%     | 86%                |
| At Trial Without Trial                  | 40,223          | 38,567     | 37,885                     | 35,859                   | 31,139      | 27,205       | 25,048  | 22,226  | 19,582  | 18,371  | 17,471             |
| In-Custody                              | 13%             | 13%        | 13%                        | 13%                      | 14%         | 15%          | 15%     | 14%     | 14%     | 14%     | 14%                |
| Out-of-Custody                          | 87%             | 87%        | 87%                        | 87%                      | 86%         | 85%          | 85%     | 86%     | 86%     | 86%     | 86%                |
| Before Trial                            | 214,126         | 216,849    | 217,749                    | 225,025                  | 212,794     | 207,335      | 194,998 | 177,161 | 175,908 | 179,464 | 187,457            |
| In-Custody                              | 25%             | 26%        | 24%                        | 22%                      | 22%         | 23%          | 23%     | 22%     | 23%     | 23%     | 22%                |
| Out-of-Custody                          | 75%             | 74%        | 76%                        | 78%                      | 78%         | 77%          | 77%     | 78%     | 77%     | 77%     | 78%                |