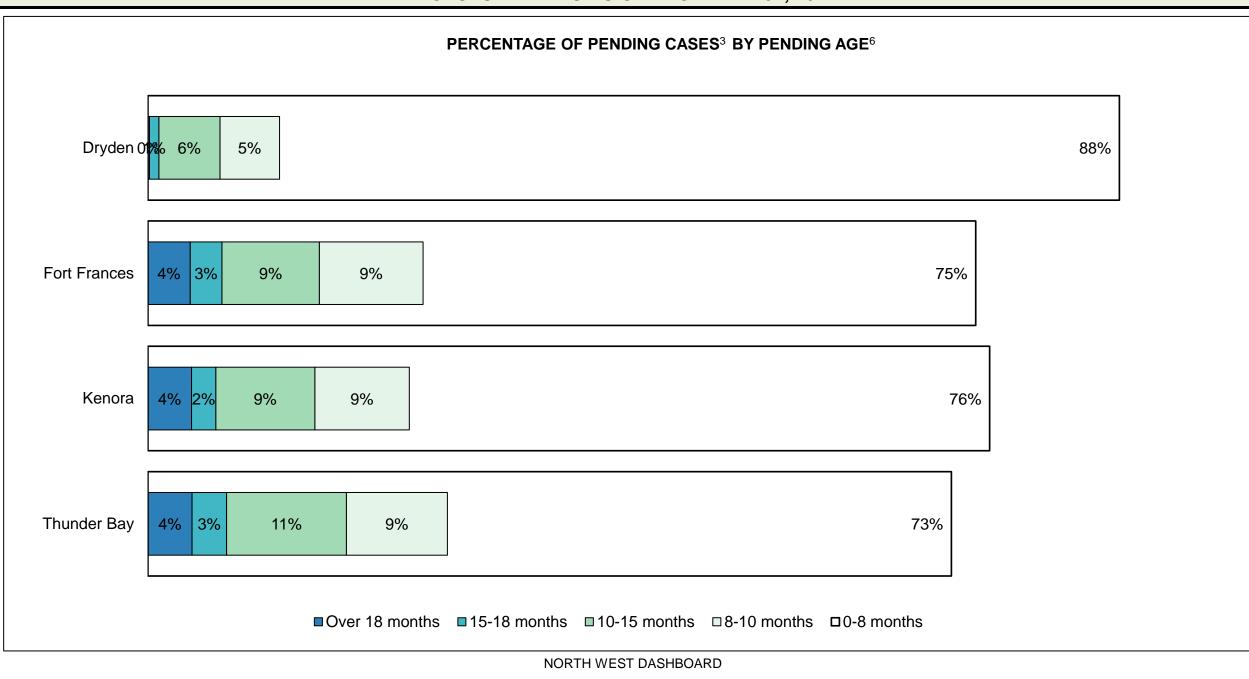

#### ONTARIO COURT OF JUSTICE CRIMINAL MODERNIZATION COMMITTEE PROVINCIAL DASHBOARD CASES PENDING AS OF DECEMBER 31, 2017

#### ONTARIO COURT OF JUSTICE CRIMINAL MODERNIZATION COMMITTEE PROVINCIAL DASHBOARD CASES PENDING AS OF DECEMBER 31, 2017

| Court Region   | Over 18 months | 15-18 months | 10-15 months | 8-10 months | 0-8 months | Total   |
|----------------|----------------|--------------|--------------|-------------|------------|---------|
| West           | 590            | 519          | 1,980        | 1,367       | 13,639     | 18,095  |
| In-Custody     | 7%             | 10%          | 10%          | 10%         | 16%        | 14%     |
| Out-of-Custody | 93%            | 90%          | 90%          | 90%         | 84%        | 86%     |
| Toronto        | 1,304          | 968          | 3,125        | 1,803       | 13,510     | 20,710  |
| In-Custody     | 13%            | 11%          | 12%          | 13%         | 15%        | 14%     |
| Out-of-Custody | 87%            | 89%          | 88%          | 87%         | 85%        | 86%     |
| North West     | 168            | 123          | 459          | 416         | 3,745      | 4,911   |
| In-Custody     | 13%            | 16%          | 10%          | 10%         | 16%        | 15%     |
| Out-of-Custody | 87%            | 84%          | 90%          | 90%         | 84%        | 85%     |
| North East     | 249            | 181          | 809          | 490         | 4,875      | 6,604   |
| In-Custody     | 6%             | 9%           | 7%           | 7%          | 13%        | 11%     |
| Out-of-Custody | 94%            | 91%          | 93%          | 93%         | 87%        | 89%     |
| East           | 935            | 905          | 1,486        | 803         | 7,169      | 11,298  |
| In-Custody     | 10%            | 7%           | 10%          | 9%          | 16%        | 13%     |
| Out-of-Custody | 90%            | 93%          | 90%          | 91%         | 84%        | 87%     |
| Central West   | 1,509          | 1,092        | 3,117        | 2,073       | 15,413     | 23,204  |
| In-Custody     | 11%            | 10%          | 9%           | 9%          | 12%        | 12%     |
| Out-of-Custody | 89%            | 90%          | 91%          | 91%         | 88%        | 88%     |
| Central East   | 808            | 649          | 2,283        | 1,071       | 11,066     | 15,877  |
| In-Custody     | 7%             | 4%           | 6%           | 7%          | 9%         | 8%      |
| Out-of-Custody | 93%            | 96%          | 94%          | 93%         | 91%        | 92%     |
| Provincial     | 5,563          | 4,437        | 13,259       | 8,023       | 69,417     | 100,699 |
| In-Custody     | 10%            | 9%           | 9%           | 10%         | 14%        | 12%     |
| Out-of-Custody | 90%            | 91%          | 91%          | 90%         | 86%        | 88%     |