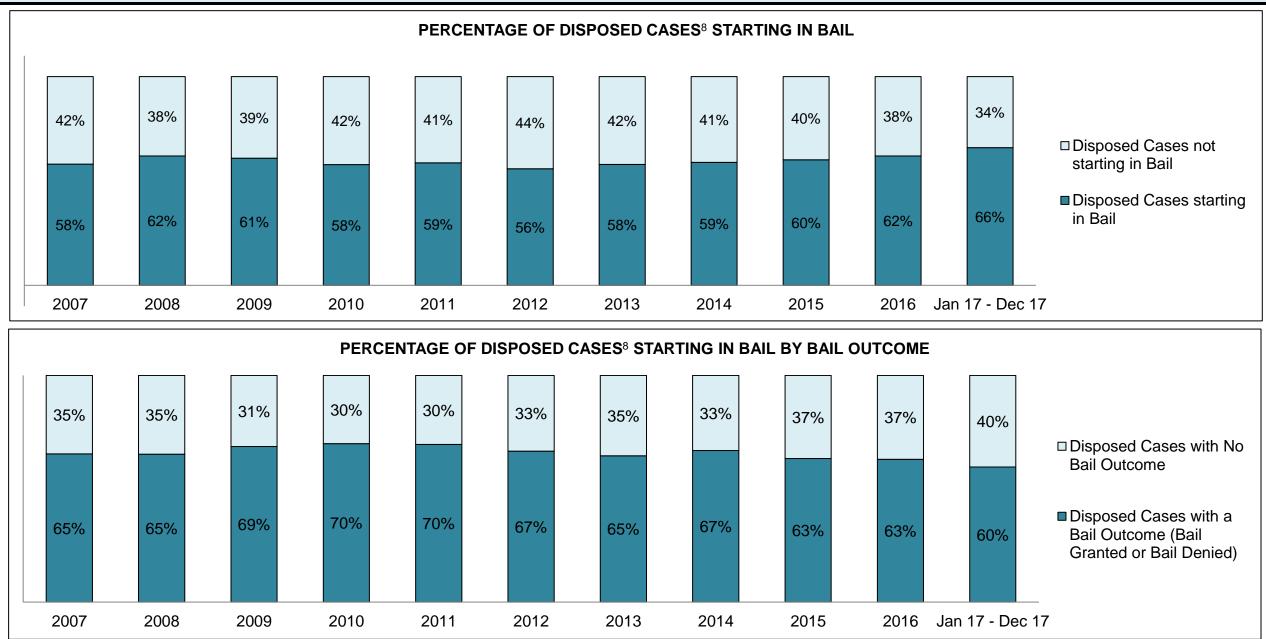

1,988 | 2,089              |
| Crimes Against Property                     | 1,407 | 1,284 | 1,153 | 1,159 | 1,080 | 1,216 | 1,266 | 1,188 | 1,041 | 1,006 | 1,102              |
| Administration of Justice                   | 1,361 | 1,279 | 1,197 | 1,186 | 1,071 | 1,057 | 971   | 841   | 862   | 793   | 821                |
| Other Criminal Code                         | 728   | 661   | 543   | 481   | 433   | 407   | 384   | 340   | 401   | 385   | 410                |
| Criminal Code Traffic                       | 1,026 | 1,008 | 981   | 759   | 783   | 754   | 669   | 571   | 566   | 456   | 391                |
| Federal Statute                             | 3,167 | 2,967 | 2,785 | 2,926 | 2,582 | 2,520 | 2,255 | 1,769 | 1,705 | 1,716 | 1,730              |

OLD CITY HALL DASHBOARD



OLD CITY HALL DASHBOARD





OLD CITY HALL DASHBOARD

#### PERCENTAGE OF DISPOSED CASES<sup>8</sup> BY MONTHS TO DISPOSITION<sup>10</sup>



OLD CITY HALL DASHBOARD



| Phases                 | 2007   | 2008   | 2009   | 2010   | 2011   | 2012   | 2013   | 2014   | 2015  | 2016  | Jan 17 -<br>Dec 17 |
|------------------------|--------|--------|--------|--------|--------|--------|--------|--------|-------|-------|--------------------|
| At Trial With Trial    | 1,235  | 1,105  | 987    | 967    | 896    | 928    | 795    | 818    | 648   | 674   | 616                |
| In-Custody             | 19%    | 19%    | 18%    | 17%    | 19%    | 20%    | 20%    | 20%    | 19%   | 16%   | 19%                |
| Out-of-Custody         | 81%    | 81%    | 82%    | 83%    | 81%    | 80%    | 80%