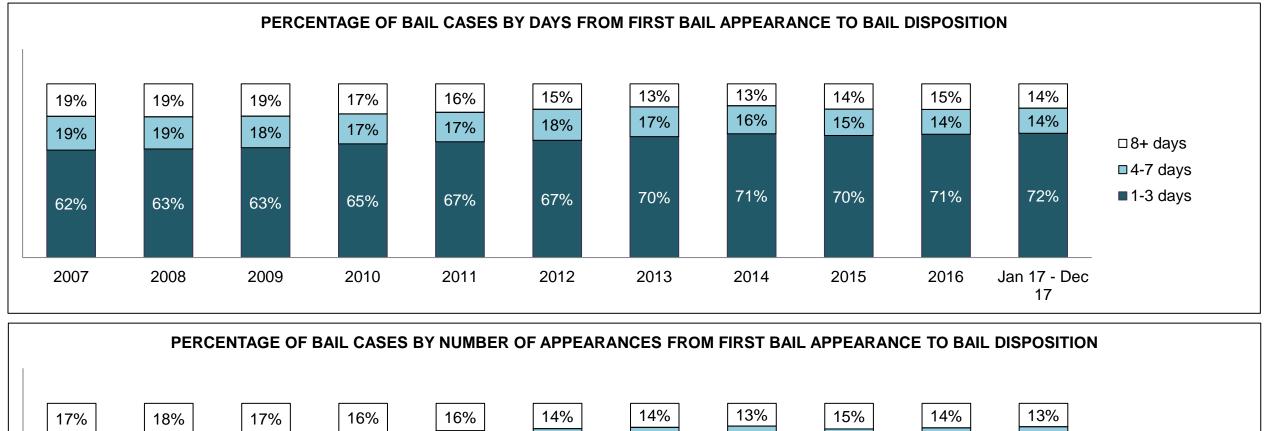

#### PERCENTAGE OF DISPOSED CASES<sup>8</sup> BY MONTHS TO DISPOSITION<sup>10</sup>

PROVINCIAL DASHBOARD

| Cases Disposed <sup>8</sup> by Phase an | d Percentage of | In-Custody | / <sup>11</sup> , Out-of-C | Custody <sup>12</sup> Ca | ises at Cas | e Dispositio | on      |         |         |         |                    |
|-----------------------------------------|-----------------|------------|----------------------------|--------------------------|-------------|--------------|---------|---------|---------|---------|--------------------|
| Phases                                  | 2007            | 2008       | 2009                       | 2010                     | 2011        | 2012         | 2013    | 2014    | 2015    | 2016    | Jan 17 -<br>Dec 17 |
| At Trial With Trial                     | 15,721          | 14,924     | 14,281                     | 13,333                   | 12,913      | 12,507       | 11,635  | 10,711  | 9,759   | 9,325   | 9,209              |
| In-Custody                              | 13%             | 13%        | 14%                        | 16%                      | 15%         | 17%          | 16%     | 15%     | 15%     | 14%     | 14%                |
| Out-of-Custody                          | 87%             | 87%        | 86%                        | 84%                      | 85%         | 83%          | 84%     | 85%     | 85%     | 86%     | 86%                |
| At Trial Without Trial                  | 40,223          | 38,567     | 37,885                     | 35,859                   | 31,139      | 27,205       | 25,048  | 22,226  | 19,582  | 18,371  | 17,471             |
| In-Custody                              | 13%             | 13%        | 13%                        | 13%                      | 14%         | 15%          | 15%     | 14%     | 14%     | 14%     | 14%                |
| Out-of-Custody                          | 87%             | 87%        | 87%                        | 87%                      | 86%         | 85%          | 85%     | 86%     | 86%     | 86%     | 86%                |
| Before Trial                            | 214,126         | 216,849    | 217,749                    | 225,025                  | 212,794     | 207,335      | 194,998 | 177,161 | 175,908 | 179,464 | 187,457            |
| In-Custody                              | 25%             | 26%        | 24%                        | 22%                      | 22%         | 23%          | 23%     | 22%     | 23%     | 23%     | 22%                |
| Out-of-Custody                          | 75%             | 74%        | 76%                        | 78%                      | 78%         | 77%          | 77%     | 78%     | 77%     | 77%     | 78%                |