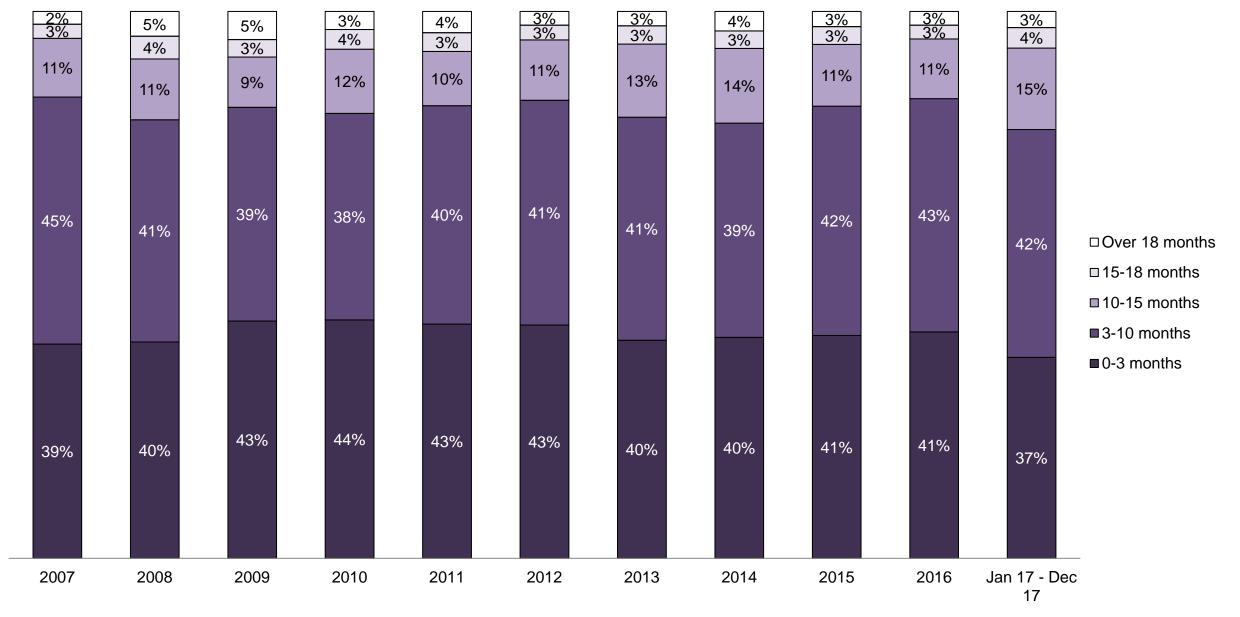

17   | 535                |  |  |
| Other Criminal Code                         | 398                                        | 410   | 341   | 243   | 197   | 233   | 247   | 247   | 211   | 241   | 267                |  |  |
| Criminal Code Traffic                       | 522                                        | 560   | 558   | 476   | 422   | 413   | 348   | 337   | 299   | 348   | 391                |  |  |
| Federal Statute                             | 122                                        | 134   | 109   | 104   | 94    | 117   | 140   | 135   | 87    | 141   | 133                |  |  |

1911 EGLINTON AVENUE DASHBOARD



1911 EGLINTON AVENUE DASHBOARD







1911 EGLINTON AVENUE DASHBOARD

#### PERCENTAGE OF DISPOSED CASES<sup>8</sup> BY MONTHS TO DISPOSITION<sup>10</sup>



1911 EGLINTON AVENUE DASHBOARD



| Phases                 | 2007  | 2008  | 2009  | 2010  | 2011  | 2012  | 2013  | 2014  | 2015  | 2016  | Jan 17 - |
|------------------------|-------|-------|-------|-------|-------|-------|-------|-------|-------|-------|----------|
| 1 114000               | 2001  | 2000  | 2003  | 2010  | 2011  | 2012  | 2010  | 2014  | 2010  | 2010  | Dec 17   |
| At Trial With Trial    | 476   | 477   | 471   | 373   | 417   | 410   | 389   | 324   | 344   | 279   | 290      |
| In-Custody             | 22%   | 22%   | 27%   | 24%   | 21%   | 24%   | 19%   | 23%   | 15%   | 19%   | 25%      |
| Out-of-Custody         | 78%   | 78%   | 73%   | 76%   | 79%   | 76%   | 81%   | 77%   | 85%   | 81%   | 75%      |
| At Trial Without Trial | 1,995 | 1,937 | 1,579 | 1,686