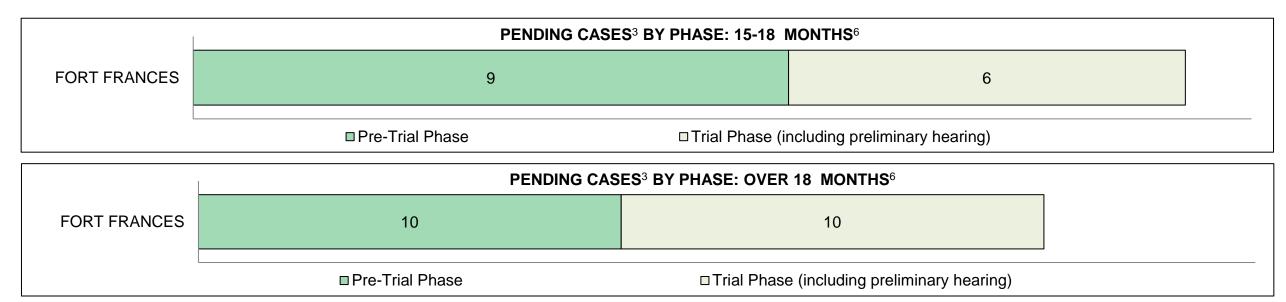

5 months | 8-10 months | 0-8 months | Total |  |  |  |  |  |
| FORT FRANCES                                                                                                                                     | 20             | 15           | 46           | 49          | 391        | 521   |  |  |  |  |  |
| In-Custody                                                                                                                                       | 15%            | 0%           | 2%           | 6%          | 13%        | 11%   |  |  |  |  |  |
| Out-of-Custody                                                                                                                                   | 85%            | 100%         | 98%          | 94%         | 87%        | 89%   |  |  |  |  |  |



FORT FRANCES DASHBOARD

|                                                                                                    | V                                          |                                        | Jan 17  | - Dec 17           |                      | Change from 2014 |
|----------------------------------------------------------------------------------------------------|--------------------------------------------|----------------------------------------|---------|--------------------|----------------------|------------------|
|                                                                                                    | r ey i                                     | Metric                                 | Percent | Cases <sup>1</sup> | 2014 Cluster Median* | Cluster