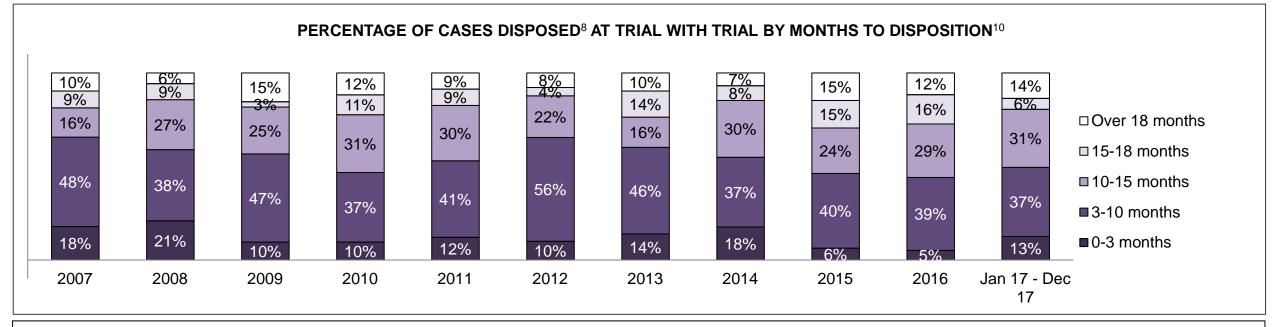

#### PERCENTAGE OF DISPOSED CASES<sup>8</sup> BY MONTHS TO DISPOSITION<sup>10</sup>

PROVINCIAL DASHBOARD

| Cases Disposed <sup>8</sup> by Phase an | d Percentage of | In-Custody | / <sup>11</sup> , Out-of-C | Custody <sup>12</sup> Ca | ises at Cas | e Dispositio | on      |         |         |         |                    |
|-----------------------------------------|-----------------|------------|----------------------------|--------------------------|-------------|--------------|---------|---------|---------|---------|--------------------|
| Phases                                  | 2007            | 2008       | 2009                       | 2010                     | 2011        | 2012         | 2013    | 2014    | 2015    | 2016    | Jan 17 -<br>Dec 17 |
| At Trial With Trial                     | 15,721          | 14,924     | 14,281                     | 13,333                   | 12,913      | 12,507       | 11,635  | 10,711  | 9,759   | 9,325   | 9,209              |
| In-Custody                              | 13%             | 13%        | 14%                        | 16%                      | 15%         | 17%          | 16%     | 15%     | 15%     | 14%     | 14%                |
| Out-of-Custody                          | 87%             | 87%        | 86%                        | 84%                      | 85%         | 83%          | 84%     | 85%     | 85%     | 86%     | 86%                |
| At Trial Without Trial                  | 40,223          | 38,567     | 37,885                     | 35,859                   | 31,139      | 27,205       | 25,048  | 22,226  | 19,582  | 18,371  | 17,471             |
| In-Custody                              | 13%             | 13%        | 13%                        | 13%                      | 14%         | 15%          | 15%     | 14%     | 14%     | 14%     | 14%                |
| Out-of-Custody                          | 87%             | 87%        | 87%                        | 87%                      | 86%         | 85%          | 85%     | 86%     | 86%     | 86%     | 86%                |
| Before Trial                            | 214,126         | 216,849    | 217,749                    | 225,025                  | 212,794     | 207,335      | 194,998 | 177,161 | 175,908 | 179,464 | 187,457            |
| In-Custody                              | 25%             | 26%        | 24%                        | 22%                      | 22%         | 23%          | 23%     | 22%     | 23%     | 23%     | 22%                |
| Out-of-Custody                          | 75%             | 74%        | 76%                        | 78%                      | 78%         | 77%          | 77%     | 78%     | 77%     | 77%     | 78%                |