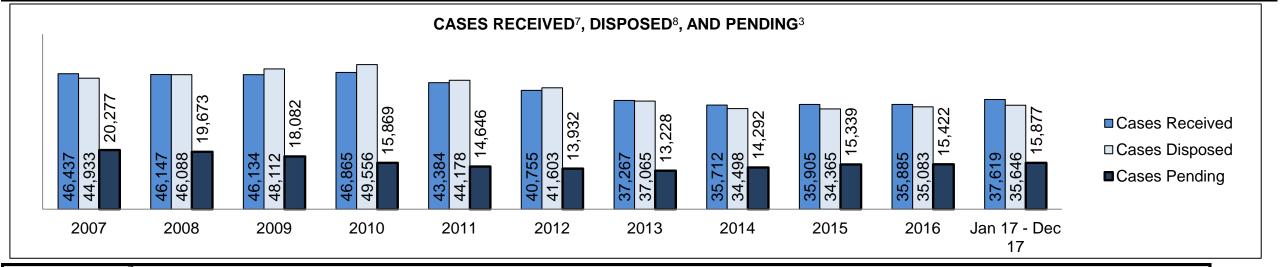

|
| Cases              | 15-18 months                                       | 4.1%    | 649                | 206                                          | 443                                                                                       |
|                    | Over 18 months                                     | 5.1%    | 808                | 222                                          | 586                                                                                       |
| Total              |                                                    | 100.0%  | 15,877             | 12,985                                       | 2,892                                                                                     |

CENTRAL EAST DASHBOARD



| Cases Received <sup>7</sup> by Offence Grou                                                                     | ıр                                     |                         |                         |                         |                         |                         |                         |                         |                         |                         |                                   |
|-----------------------------------------------------------------------------------------------------------------|----------------------------------------|-------------------------|-------------------------|-------------------------|-------------------------|-------------------------|-------------------------|-------------------------|-------------------------|-------