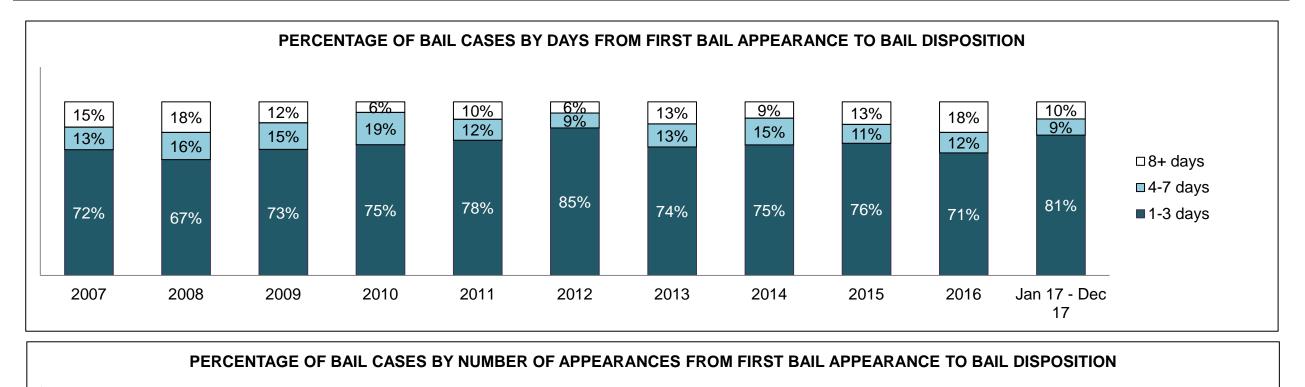

BRACEBRIDGE DASHBOARD

BRACEBRIDGE DASHBOARD

BRACEBRIDGE DASHBOARD

PERCENTAGE OF DISPOSED CASES<sup>8</sup> BY MONTHS TO DISPOSITION<sup>10</sup>

BRACEBRIDGE DASHBOARD

| Phases                 | 2007  | 2008  | 2009  | 2010  | 2011  | 2012  | 2013  | 2014 | 2015 | 2016 | Jan 17 -<br>Dec 17 |
|------------------------|-------|-------|-------|-------|-------|-------|-------|------|------|------|--------------------|
| At Trial With Trial    | 72    | 71    | 44    | 43    | 46    | 41    | 26    | 27   | 38   | 32   | 30                 |
| In-Custody             | 6%    | 11%   | 5%    | 9%    | 11%   | 0%    | 12%   | 7%   | 18%  | 9%   | 3%                 |
| Out-of-Custody         | 94%   | 89%   | 95%   | 91%   | 89%   | 100%  | 88%   | 93%  | 82%  | 91%  | 97%                |
| At Trial Without Trial | 230   | 218   | 240   | 207   | 151   | 111   | 98    | 100  | 87   | 66   | 73                 |
| In-Custody             | 8%    | 6%    | 5%    | 8%    | 7%    | 12%   | 14%   | 5%   | 16%  | 17%  | 10%                |
| Out-of-Custody         | 92%   | 94%   | 95%   | 92%   | 93%   | 88%   | 86%   | 95%  | 84%  | 83%  | 90%                |
| Before Trial           | 1,261 | 1,285 | 1,299 | 1,416 | 1,230 | 1,179 | 1,127 | 908  | 883  | 915  | 820                |
| In-Custody             | 27%   | 18%   | 20%   | 19%   | 20%   | 20%   | 20%   | 18%  | 18%  | 16%  | 16%                |
| Out-of-Custody         | 73%   | 82%   | 80%   | 81%   | 80%   | 80%   | 80%   | 82%  | 82%  | 84%  | 84%                |