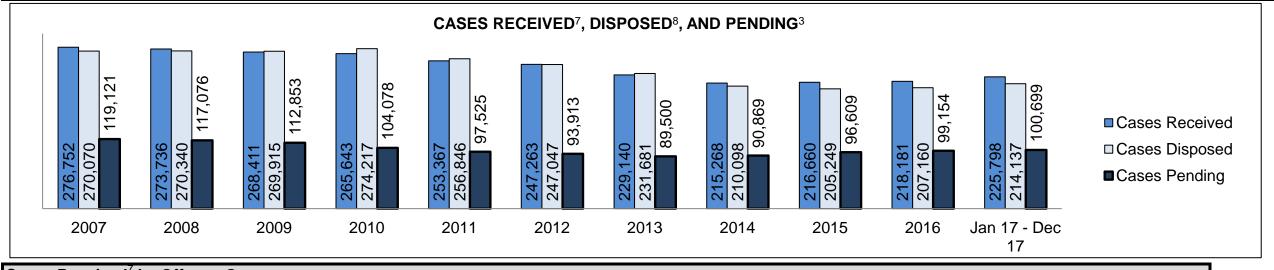

PROVINCIAL DASHBOARD

PROVINCIAL DASHBOARD

PROVINCIAL DASHBOARD

#### PERCENTAGE OF DISPOSED CASES<sup>8</sup> BY MONTHS TO DISPOSITION<sup>10</sup>

PROVINCIAL DASHBOARD

| Cases Disposed <sup>8</sup> by Phase an | d Percentage of | In-Custody | / <sup>11</sup> , Out-of-C | Custody <sup>12</sup> Ca | ises at Cas | e Dispositio | on      |         |         |         |                    |
|-----------------------------------------|-----------------|------------|----------------------------|--------------------------|-------------|--------------|---------|---------|---------|---------|--------------------|
| Phases                                  | 2007            | 2008       | 2009                       | 2010                     | 2011        | 2012         | 2013    | 2014    | 2015    | 2016    | Jan 17 -<br>Dec 17 |
| At Trial With Trial                     | 15,721          | 14,924     | 14,281                     | 13,333                   | 12,913      | 12,507       | 11,635  | 10,711  | 9,759   | 9,325   | 9,209              |
| In-Custody                              | 13%             | 13%        | 14%                        | 16%                      | 15%         | 17%          | 16%     | 15%     | 15%     | 14%     | 14%                |
| Out-of-Custody                          | 87%             | 87%        | 86%                        | 84%                      | 85%         | 83%          | 84%     | 85%     | 85%     | 86%     | 86%                |
| At Trial Without Trial                  | 40,223          | 38,567     | 37,885                     | 35,859                   | 31,139      | 27,205       | 25,048  | 22,226  | 19,582  | 18,371  | 17,471             |
| In-Custody                              | 13%             | 13%        | 13%                        | 13%                      | 14%         | 15%          | 15%     | 14%     | 14%     | 14%     | 14%                |
| Out-of-Custody                          | 87%             | 87%        | 87%                        | 87%                      | 86%         | 85%          | 85%     | 86%     | 86%     | 86%     | 86%                |
| Before Trial                            | 214,126         | 216,849    | 217,749                    | 225,025                  | 212,794     | 207,335      | 194,998 | 177,161 | 175,908 | 179,464 | 187,457            |
| In-Custody                              | 25%             | 26%        | 24%                        | 22%                      | 22%         | 23%          | 23%     | 22%     | 23%     | 23%     | 22%                |
| Out-of-Custody                          | 75%             | 74%        | 76%                        | 78%                      | 78%         | 77%          | 77%     | 78%     | 77%     | 77%     | 78%                |