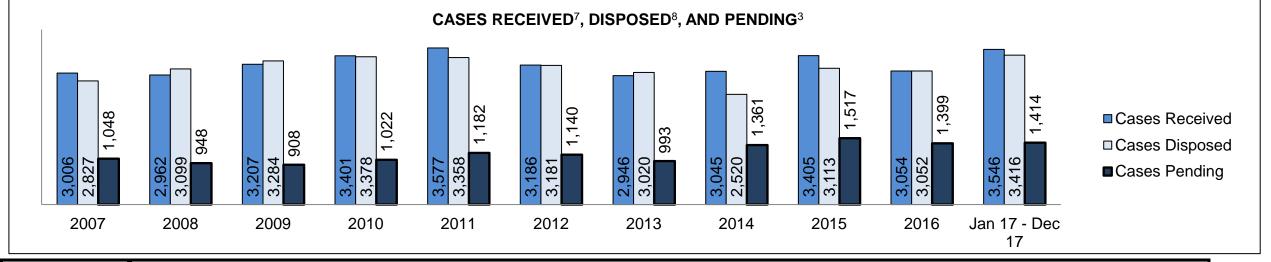

|
| Cases                                    | 15-18 months                                       | 2.2%    | 31                 | 21                                           | 10                                                                          |
|                                          | Over 18 months                                     | 4.0%    | 56                 | 26                                           | 30                                                                          |
| Total                                    |                                                    | 100.0%  | 1,414              | 1,261                                        | 153                                                                         |

KENORA DASHBOARD



| Cases Received <sup>7</sup> | by Offence Group |
|-----------------------------|------------------|
|-----------------------------|------------------|

| Offence Group <sup>9</sup> | 2007  | 2008  | 2009  | 2010  | 2011  | 2012  | 2013  | 2014  | 2015  | 2016  | Jan 17 -<br>Dec 17 |  |
|----------------------------|-------|-------|-------|-------|-------|-------|-------|-------|-------|-------|--------------------|--|
| Crimes Against The Person  | 1,324 | 1,191 | 1,314 | 1,360 | 1,337 | 1,244 | 1,093 | 1,039 | 1,258 | 1,181 | 1,266              |  |
| Crimes Against Property    | 322   | 372   | 390   | 424   | 476   | 448   | 365   | 466   | 440   | 327   | 425                |  |
| Administration of Justice  | 978   | 918   | 960   | 994   | 1,081 | 971   | 951   | 991   | 1,155 | 1