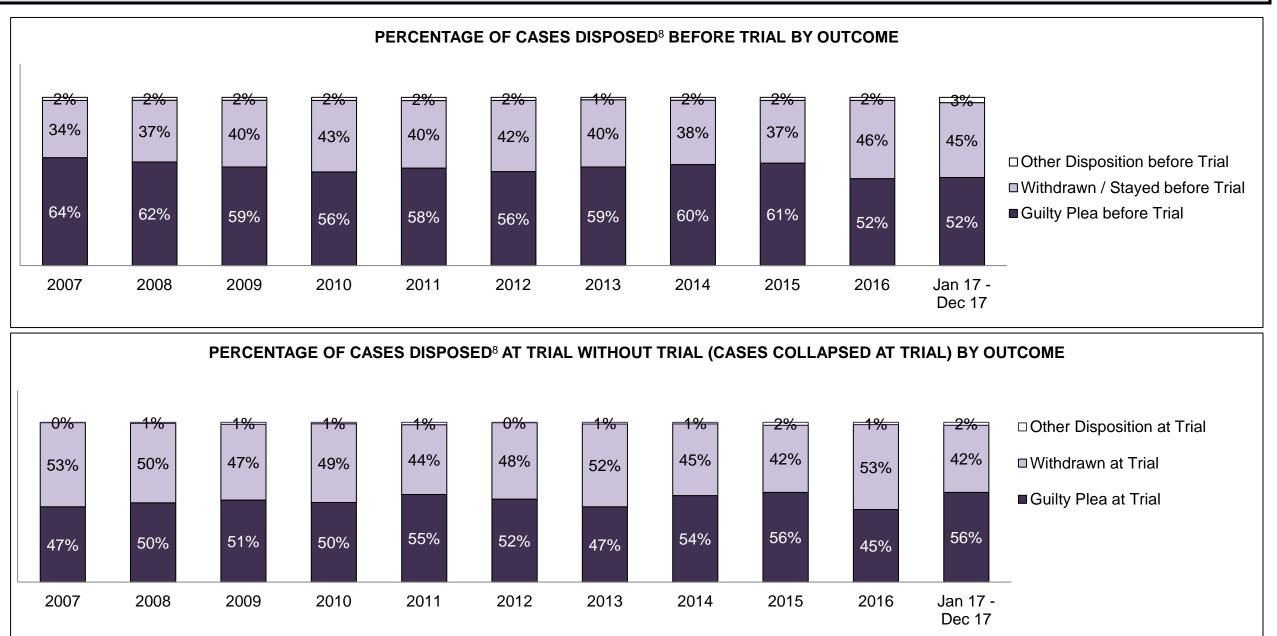

#### PERCENTAGE OF DISPOSED CASES<sup>8</sup> BY MONTHS TO DISPOSITION<sup>10</sup>

PROVINCIAL DASHBOARD

| Cases Disposed <sup>8</sup> by Phase an | d Percentage of | In-Custody | / <sup>11</sup> , Out-of-C | Custody <sup>12</sup> Ca | ises at Cas | e Dispositio | on      |         |         |         |                    |
|-----------------------------------------|-----------------|------------|----------------------------|--------------------------|-------------|--------------|---------|---------|---------|---------|--------------------|
| Phases                                  | 2007            | 2008       | 2009                       | 2010                     | 2011        | 2012         | 2013    | 2014    | 2015    | 2016    | Jan 17 -<br>Dec 17 |
| At Trial With Trial                     | 15,721          | 14,924     | 14,281                     | 13,333                   | 12,913      | 12,507       | 11,635  | 10,711  | 9,759   | 9,325   | 9,209              |
| In-Custody                              | 13%             | 13%        | 14%                        | 16%                      | 15%         | 17%          | 16%     | 15%     | 15%     | 14%     | 14%                |
| Out-of-Custody                          | 87%             | 87%        | 86%                        | 84%                      | 85%         | 83%          | 84%     | 85%     | 85%     | 86%     | 86%                |
| At Trial Without Trial                  | 40,223          | 38,567     | 37,885                     | 35,859                   | 31,139      | 27,205       | 25,048  | 22,226  | 19,582  | 18,371  | 17,471             |
| In-Custody                              | 13%             | 13%        | 13%                        | 13%                      | 14%         | 15%          | 15%     | 14%     | 14%     | 14%     | 14%                |
| Out-of-Custody                          | 87%             | 87%        | 87%                        | 87%                      | 86%         | 85%          | 85%     | 86%     | 86%     | 86%     | 86%                |
| Before Trial                            | 214,126         | 216,849    | 217,749                    | 225,025                  | 212,794     | 207,335      | 194,998 | 177,161 | 175,908 | 179,464 | 187,457            |
| In-Custody                              | 25%             | 26%        | 24%                        | 22%                      | 22%         | 23%          | 23%     | 22%     | 23%     | 23%     | 22%                |
| Out-of-Custody                          | 75%             | 74%        | 76%                        | 78%                      | 78%         | 77%          | 77%     | 78%     | 77%     | 77%     | 78%                |