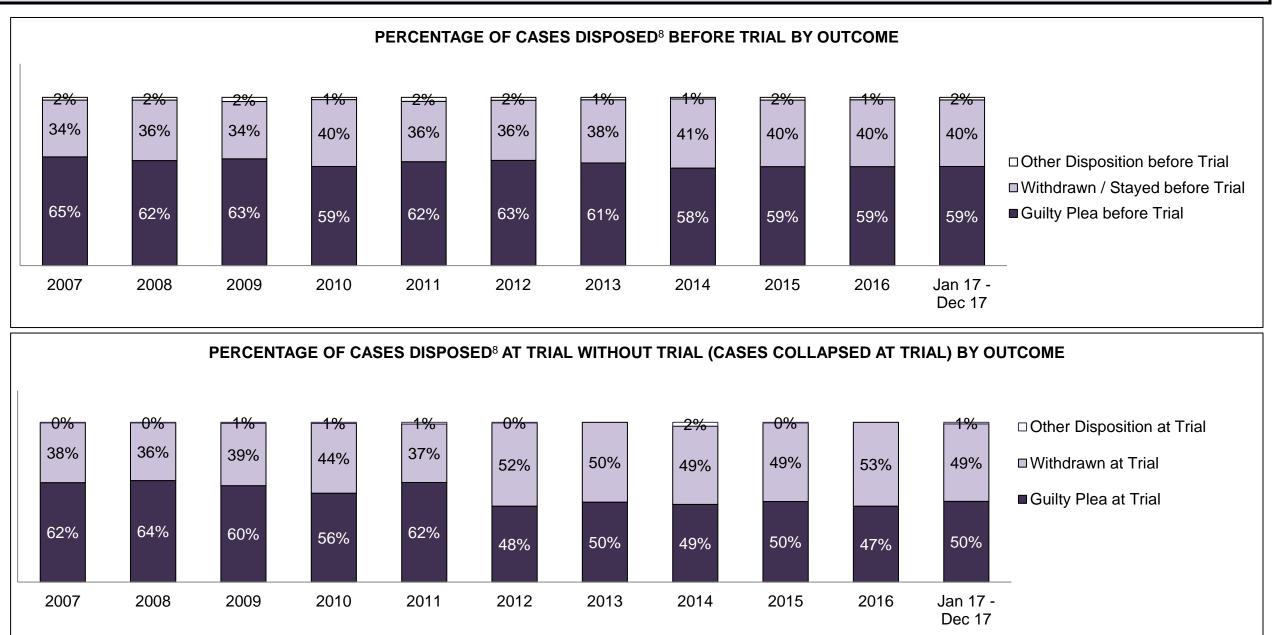

| 88%   | 83%   | 87%   | 93%   | 91%   | 86%   | 86%   | 97%      |
| At Trial Without Trial | 352   | 321   | 368   | 417   | 284   | 246   | 252   | 286   | 248   | 238   | 206      |
| In-Custody             | 18%   | 12%   | 19%   | 16%   | 12%   | 16%   | 13%   | 19%   | 11%   | 16%   | 8%       |
| Out-of-Custody         | 82%   | 88%   | 81%   | 84%   | 88%   | 84%   | 87%   | 81%   | 89%   | 84%   | 92%      |
| Before Trial           | 2,258 | 2,367 | 2,414 | 2,389 | 2,035 | 1,950 | 1,765 | 1,813 | 1,600 | 1,714 | 1,933    |
| In-Custody             | 24%   | 24%   | 23%   | 18%   | 21%   | 22%   | 23%   | 21%   | 22%   | 23%   | 23%      |
| Out-of-Custody         | 76%   | 76%   | 77%   | 82%   | 79%   | 78%   | 77%   | 79%   | 78%   | 77%   | 77%      |

BELLEVILLE DASHBOARD



BELLEVILLE DASHBOARD



| Percentage of Cases Disposed <sup>8</sup> At | Trial With | out Trial (Co | ollapse Rate | e At Trial <sup>2</sup> ) b | by Offence C | Group At Dis | sposition |      |      |      |                    |
|----------------------------------------------|------------|---------------|--------------|-----------------------------|--------------|--------------|-----------|------|------|------|--------------------|
| Offence Group at Disposition <sup>14</sup>   | 2007       | 2008          | 2009         | 2010                        | 2011         | 2012         | 2013      | 2014 | 2015 | 2016 | Jan 17 -<br>Dec 17 |
| Crimes Against The Person                    | 30%        | 37%           | 39%          | 41%                         | 49%          | 49%          |