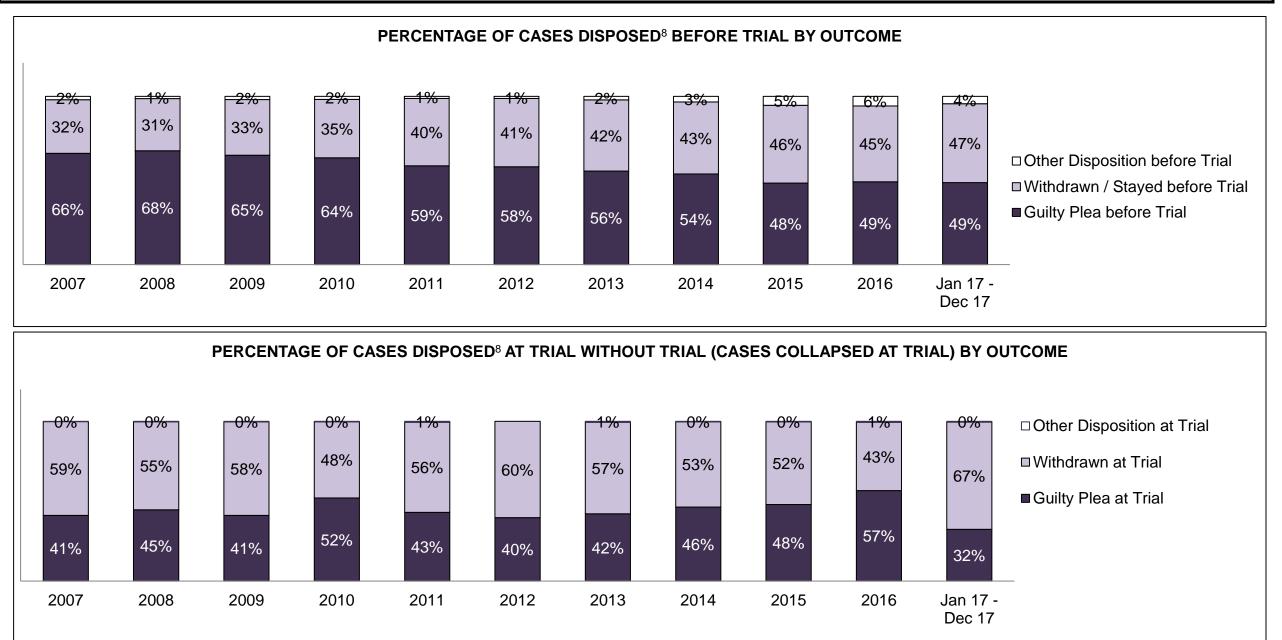

#### PERCENTAGE OF DISPOSED CASES<sup>8</sup> BY MONTHS TO DISPOSITION<sup>10</sup>

PROVINCIAL DASHBOARD

| Cases Disposed <sup>8</sup> by Phase an | d Percentage of | In-Custody | / <sup>11</sup> , Out-of-C | Custody <sup>12</sup> Ca | ises at Cas | e Dispositio | on      |         |         |         |                    |
|-----------------------------------------|-----------------|------------|----------------------------|--------------------------|-------------|--------------|---------|---------|---------|---------|--------------------|
| Phases                                  | 2007            | 2008       | 2009                       | 2010                     | 2011        | 2012         | 2013    | 2014    | 2015    | 2016    | Jan 17 -<br>Dec 17 |
| At Trial With Trial                     | 15,721          | 14,924     | 14,281                     | 13,333                   | 12,913      | 12,507       | 11,635  | 10,711  | 9,759   | 9,325   | 9,209              |
| In-Custody                              | 13%             | 13%        | 14%                        | 16%                      | 15%         | 17%          | 16%     | 15%     | 15%     | 14%     | 14%                |
| Out-of-Custody                          | 87%             | 87%        | 86%                        | 84%                      | 85%         | 83%          | 84%     | 85%     | 85%     | 86%     | 86%                |
| At Trial Without Trial                  | 40,223          | 38,567     | 37,885                     | 35,859                   | 31,139      | 27,205       | 25,048  | 22,226  | 19,582  | 18,371  | 17,471             |
| In-Custody                              | 13%             | 13%        | 13%                        | 13%                      | 14%         | 15%          | 15%     | 14%     | 14%     | 14%     | 14%                |
| Out-of-Custody                          | 87%             | 87%        | 87%                        | 87%                      | 86%         | 85%          | 85%     | 86%     | 86%     | 86%     | 86%                |
| Before Trial                            | 214,126         | 216,849    | 217,749                    | 225,025                  | 212,794     | 207,335      | 194,998 | 177,161 | 175,908 | 179,464 | 187,457            |
| In-Custody                              | 25%             | 26%        | 24%                        | 22%                      | 22%         | 23%          | 23%     | 22%     | 23%     | 23%     | 22%                |
| Out-of-Custody                          | 75%             | 74%        | 76%                        | 78%                      | 78%         | 77%          | 77%     | 78%     | 77%     | 77%     | 78%                |