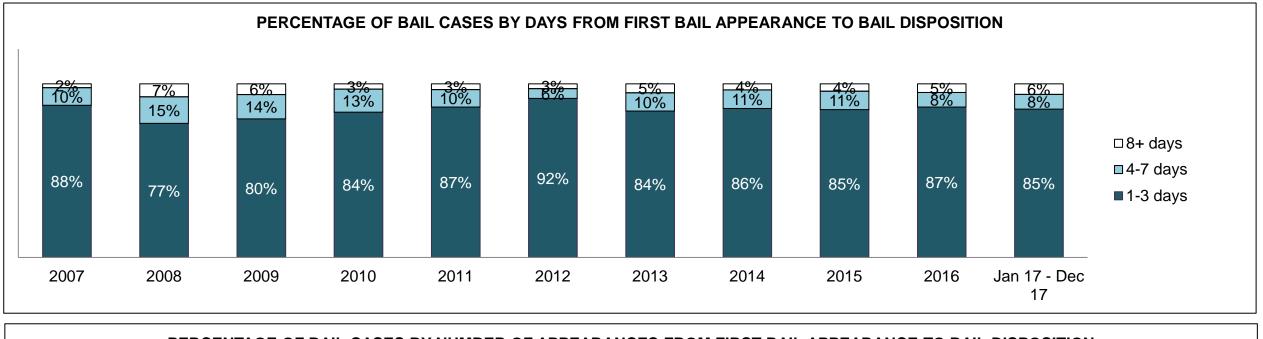

14  | 125  | 64   | 116  | 132  | 129  | 140                |
| Crimes Against Property                     | 87   | 91   | 99   | 71   | 82   | 76   | 31   | 64   | 89   | 87   | 96                 |
| Administration of Justice                   | 47   | 81   | 87   | 89   | 55   | 61   | 43   | 72   | 99   | 88   | 79                 |
| Other Criminal Code                         | 16   | 34   | 25   | 20   | 19   | 29   | 17   | 19   | 19   | 25   | 28                 |
| Criminal Code Traffic                       | 63   | 89   | 69   | 51   | 43   | 50   | 47   | 49   | 54   | 45   | 35                 |
| Federal Statute                             | 34   | 57   | 58   | 27   | 48   | 44   | 23   | 72   | 62   | 36   | 25                 |

GODERICH DASHBOARD



GODERICH DASHBOARD





GODERICH DASHBOARD





GODERICH DASHBOARD



| Phases                 | 2007 | 2008 | 2009 | 2010 | 2011 | 2012 | 2013 | 2014 | 2015 | 2016 | Jan 17 -<br>Dec 17 |
|------------------------|------|------|------|------|------|------|------|------|------|------|--------------------|
| At Trial With Trial    | 67   | 61   | 61   | 50   | 44   | 44   | 68   | 41   | 42   | 72   | 64                 |
| In-Custody             | 7%   | 15%  | 15%  | 20%  | 11%  | 18%  | 15%  | 12%  | 26%  | 28%  | 9%                 |
| Out-of-Custody         | 93%  | 85%  | 85%  | 80%  | 89%  | 82%  | 85%  | 88%  | 74%  | 72%  | 91%                |
| At Trial Without Trial | 206  | 210  | 237  | 223  | 205  | 124  | 192  | 79   | 106  | 84   | 120                |
| In-Custody             | 8%   | 16%  | 7