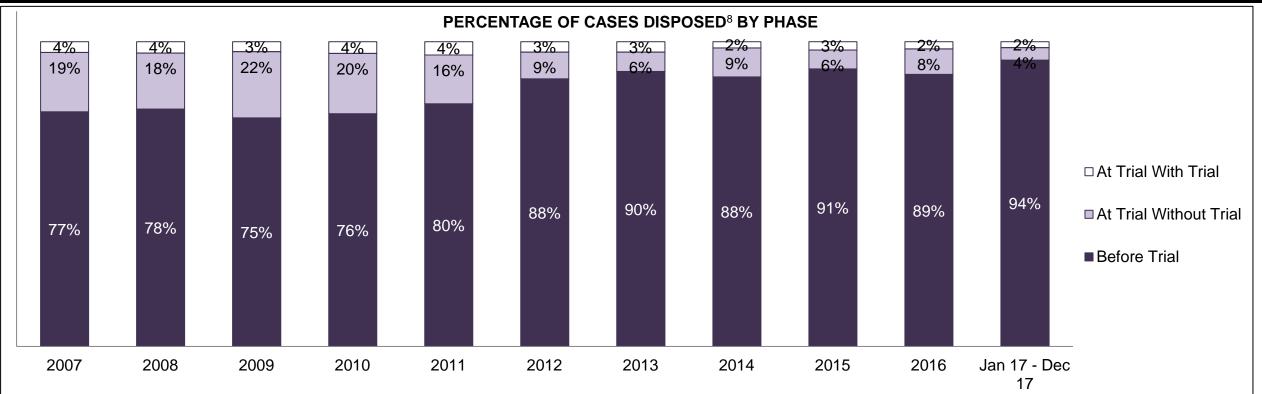

#### PERCENTAGE OF DISPOSED CASES<sup>8</sup> BY MONTHS TO DISPOSITION<sup>10</sup>

PROVINCIAL DASHBOARD

| Cases Disposed <sup>8</sup> by Phase an | d Percentage of | In-Custody | / <sup>11</sup> , Out-of-C | Custody <sup>12</sup> Ca | ises at Cas | e Dispositio | on      |         |         |         |                    |
|-----------------------------------------|-----------------|------------|----------------------------|--------------------------|-------------|--------------|---------|---------|---------|---------|--------------------|
| Phases                                  | 2007            | 2008       | 2009                       | 2010                     | 2011        | 2012         | 2013    | 2014    | 2015    | 2016    | Jan 17 -<br>Dec 17 |
| At Trial With Trial                     | 15,721          | 14,924     | 14,281                     | 13,333                   | 12,913      | 12,507       | 11,635  | 10,711  | 9,759   | 9,325   | 9,209              |
| In-Custody                              | 13%             | 13%        | 14%                        | 16%                      | 15%         | 17%          | 16%     | 15%     | 15%     | 14%     | 14%                |
| Out-of-Custody                          | 87%             | 87%        | 86%                        | 84%                      | 85%         | 83%          | 84%     | 85%     | 85%     | 86%     | 86%                |
| At Trial Without Trial                  | 40,223          | 38,567     | 37,885                     | 35,859                   | 31,139      | 27,205       | 25,048  | 22,226  | 19,582  | 18,371  | 17,471             |
| In-Custody                              | 13%             | 13%        | 13%                        | 13%                      | 14%         | 15%          | 15%     | 14%     | 14%     | 14%     | 14%                |
| Out-of-Custody                          | 87%             | 87%        | 87%                        | 87%                      | 86%         | 85%          | 85%     | 86%     | 86%     | 86%     | 86%                |
| Before Trial                            | 214,126         | 216,849    | 217,749                    | 225,025                  | 212,794     | 207,335      | 194,998 | 177,161 | 175,908 | 179,464 | 187,457            |
| In-Custody                              | 25%             | 26%        | 24%                        | 22%                      | 22%         | 23%          | 23%     | 22%     | 23%     | 23%     | 22%                |
| Out-of-Custody                          | 75%             | 74%        | 76%                        | 78%                      | 78%         | 77%          | 77%     | 78%     | 77%     | 77%     | 78%                |