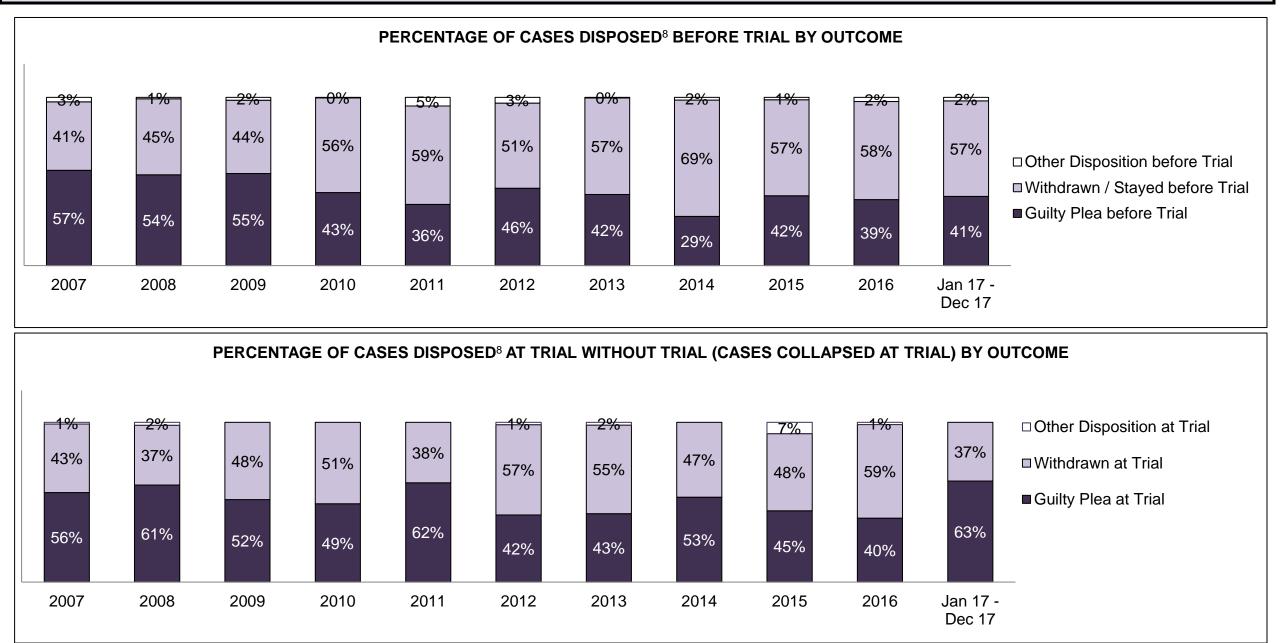

%  | 79%  | 63%  | 78%  | 84%  | 67%  | 47%  | 73%                |
| At Trial Without Trial | 91   | 107  | 93   | 100  | 82   | 69   | 56   | 64   | 56   | 70   | 49                 |
| In-Custody             | 25%  | 20%  | 29%  | 31%  | 35%  | 25%  | 23%  | 31%  | 14%  | 29%  | 43%                |
| Out-of-Custody         | 75%  | 80%  | 71%  | 69%  | 65%  | 75%  | 77%  | 69%  | 86%  | 71%  | 57%                |
| Before Trial           | 307  | 252  | 294  | 368  | 297  | 298  | 305  | 506  | 366  | 293  | 340                |
| In-Custody             | 17%  | 17%  | 15%  | 14%  | 16%  | 10%  | 13%  | 13%  | 13%  | 16%  | 20%                |
| Out-of-Custody         | 83%  | 83%  | 85%  | 86%  | 84%  | 90%  | 87%  | 87%  | 87%  | 84%  | 80%                |

ELLIOT LAKE DASHBOARD



ELLIOT LAKE DASHBOARD



| Offence Group at Disposition <sup>14</sup> | 2007 | 2008 | 2009 | 2010 | 2011 | 2012 | 2013 | 2014 | 2015 | 2016 | Jan 17 -<br>Dec 17 |
|--------------------------------------------|------|------|------|------|------|------|------|------|------|------|--------------------|
| Crimes Against The Person                  | 35%  | 39%  | 37%  | 33%  | 45%  | 54%  | 42%  | 37%  | 35%  | 44%  | 51%                |
| Crimes Against Property                    | 16%  | 7%   | 8%   | 17%  | 12%  | 14%  | 10%  | 17%  | 9%   | 10%  | 11%                |
| Administration of Justice                  | 18%  | 17%  | 24%  | 11%  | 11%  | 17%  | 22%  | 11%  | 23%  | 19%  | 19%                |
| Other Criminal Code                        | 7%   | 8%   | 5%   | 4%   | 7%   | 2