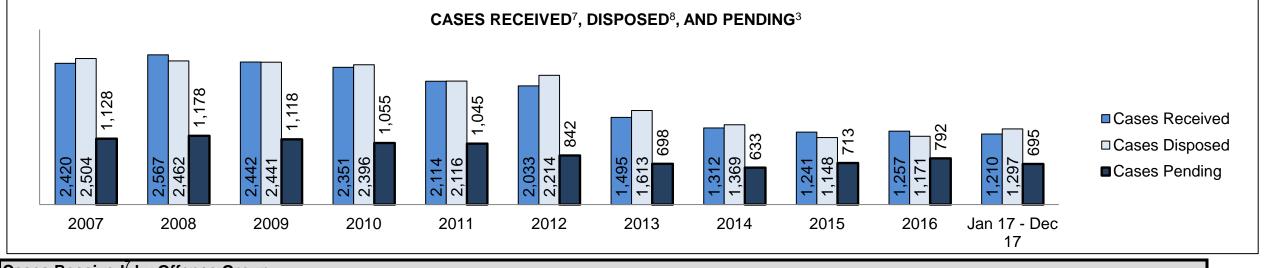

See Appendix 1 bookmark for footnote definitions.

\*See Appendix 2 bookmark for Cluster court designations.

PROVINCIAL DASHBOARD

| Cases Received' by Offence Group |        |        |        |        |        |        |        |        |        |        |                    |
|----------------------------------|--------|--------|--------|--------|--------|--------|--------|--------|--------|--------|--------------------|
| Offence Group <sup>9</sup>       | 2007   | 2008   | 2009   | 2010   | 2011   | 2012   | 2013   | 2014   | 2015   | 2016   | Jan 17 -<br>Dec 17 |
| Crimes Against The Person        | 73,632 | 71,537 | 71,586 | 70,116 | 67,886 | 65,387 | 59,842 | 56,409 | 57,092 | 58,698 | 60,456             |
| Crimes Against Property          | 60,463 | 59,980 | 61,024 | 60,311 | 56,486 | 56,335 | 51,562 | 49,067 | 49,149 | 49,773 | 51,222             |
| Administration of Justice        | 73,530 | 72,907 | 68,556 | 66,705 | 64,598 | 63,846 | 60,173 | 57,889 | 59,213 | 61,532 | 66,963             |
| Other Criminal Code              | 15,506 | 14,554 | 14,017 | 13,999 | 12,394 | 11,827 | 11,131 | 9,805  | 10,232 | 10,333 | 10,679             |
| Criminal Code Traffic            | 20,765 | 21,272 | 20,804 | 20,492 | 19,831 | 19,640 | 18,181 | 17,395 | 17,799 | 17,450 | 17,105             |
| Federal Statute                  | 32,856 | 33,486 | 32,424 | 34,020 | 32,172 | 30,228 | 28,251 | 24,703 | 23,175 | 20,395 | 19,373             |