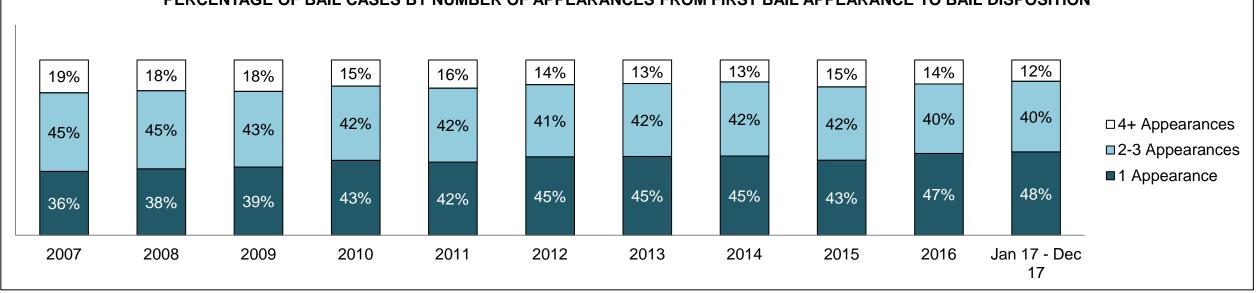

| Crimes Against Property                     | 1,407 | 1,284 | 1,153 | 1,159 | 1,080 | 1,216 | 1,266 | 1,188 | 1,041 | 1,006 | 1,102              |
| Administration of Justice                   | 1,361 | 1,279 | 1,197 | 1,186 | 1,071 | 1,057 | 971   | 841   | 862   | 793   | 821                |
| Other Criminal Code                         | 728   | 661   | 543   | 481   | 433   | 407   | 384   | 340   | 401   | 385   | 410                |
| Criminal Code Traffic                       | 1,026 | 1,008 | 981   | 759   | 783   | 754   | 669   | 571   | 566   | 456   | 391                |
| Federal Statute                             | 3,167 | 2,967 | 2,785 | 2,926 | 2,582 | 2,520 | 2,255 | 1,769 | 1,705 | 1,716 | 1,730              |

OLD CITY HALL DASHBOARD



OLD CITY HALL DASHBOARD





OLD CITY HALL DASHBOARD

#### PERCENTAGE OF DISPOSED CASES<sup>8</sup> BY MONTHS TO DISPOSITION<sup>10</sup>



OLD CITY HALL DASHBOARD



| Phases                 | 2007   | 2008   | 2009   | 2010   | 2011   | 2012   | 2013   | 2014   | 2015  | 2016  | Jan 17 -<br>Dec 17 |
|------------------------|--------|--------|--------|--------|--------|--------|--------|--------|-------|-------|--------------------|
| At Trial With Trial    | 1,235  | 1,105  | 987    | 967    | 896    | 928    | 795    | 818    | 648   | 674   | 616                |
| In-Custody             | 19%    | 19%    | 18%    | 17%    | 19%    | 20%    | 20%    | 20%    | 19%   | 16%   | 19%                |
| Out-of-Custody         | 81%    | 81%    | 82%    | 83%    | 81%    | 80%    | 80%    | 80%    | 81%   | 84%   |