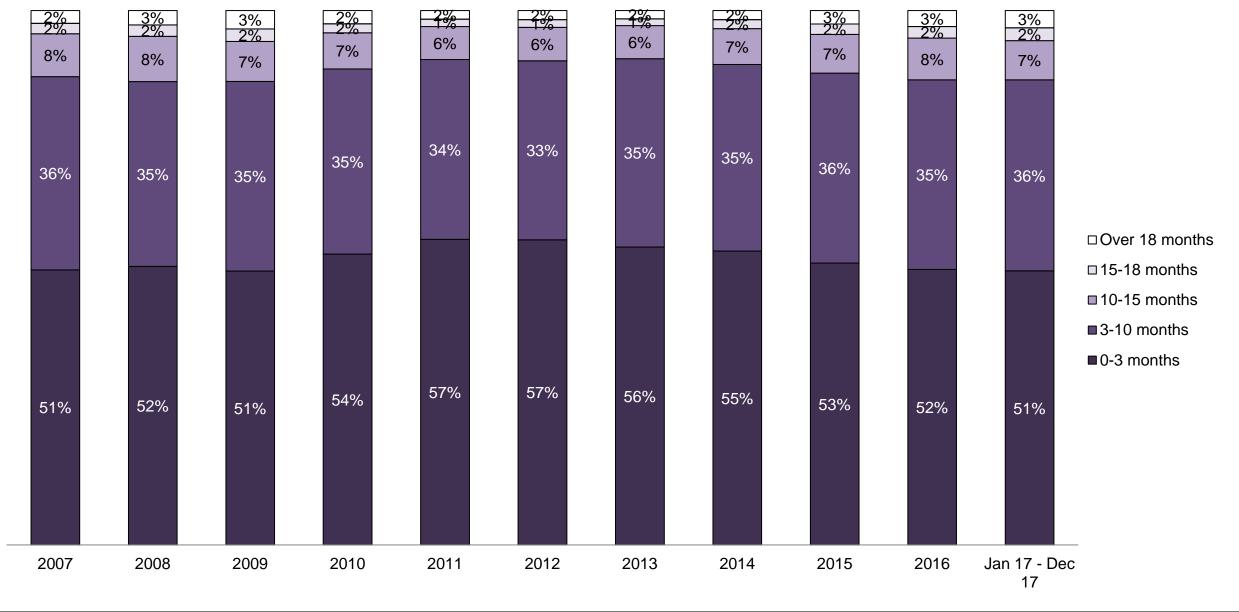

#### PERCENTAGE OF DISPOSED CASES<sup>8</sup> BY MONTHS TO DISPOSITION<sup>10</sup>

PROVINCIAL DASHBOARD

| Cases Disposed <sup>8</sup> by Phase an | d Percentage of | In-Custody | / <sup>11</sup> , Out-of-C | Custody <sup>12</sup> Ca | ises at Cas | e Dispositio | on      |         |         |         |                    |
|-----------------------------------------|-----------------|------------|----------------------------|--------------------------|-------------|--------------|---------|---------|---------|---------|--------------------|
| Phases                                  | 2007            | 2008       | 2009                       | 2010                     | 2011        | 2012         | 2013    | 2014    | 2015    | 2016    | Jan 17 -<br>Dec 17 |
| At Trial With Trial                     | 15,721          | 14,924     | 14,281                     | 13,333                   | 12,913      | 12,507       | 11,635  | 10,711  | 9,759   | 9,325   | 9,209              |
| In-Custody                              | 13%             | 13%        | 14%                        | 16%                      | 15%         | 17%          | 16%     | 15%     | 15%     | 14%     | 14%                |
| Out-of-Custody                          | 87%             | 87%        | 86%                        | 84%                      | 85%         | 83%          | 84%     | 85%     | 85%     | 86%     | 86%                |
| At Trial Without Trial                  | 40,223          | 38,567     | 37,885                     | 35,859                   | 31,139      | 27,205       | 25,048  | 22,226  | 19,582  | 18,371  | 17,471             |
| In-Custody                              | 13%             | 13%        | 13%                        | 13%                      | 14%         | 15%          | 15%     | 14%     | 14%     | 14%     | 14%                |
| Out-of-Custody                          | 87%             | 87%        | 87%                        | 87%                      | 86%         | 85%          | 85%     | 86%     | 86%     | 86%     | 86%                |
| Before Trial                            | 214,126         | 216,849    | 217,749                    | 225,025                  | 212,794     | 207,335      | 194,998 | 177,161 | 175,908 | 179,464 | 187,457            |
| In-Custody                              | 25%             | 26%        | 24%                        | 22%                      | 22%         | 23%          | 23%     | 22%     | 23%     | 23%     | 22%                |
| Out-of-Custody                          | 75%             | 74%        | 76%                        | 78%                      | 78%         | 77%          | 77%     | 78%     | 77%     | 77%     | 78%                |