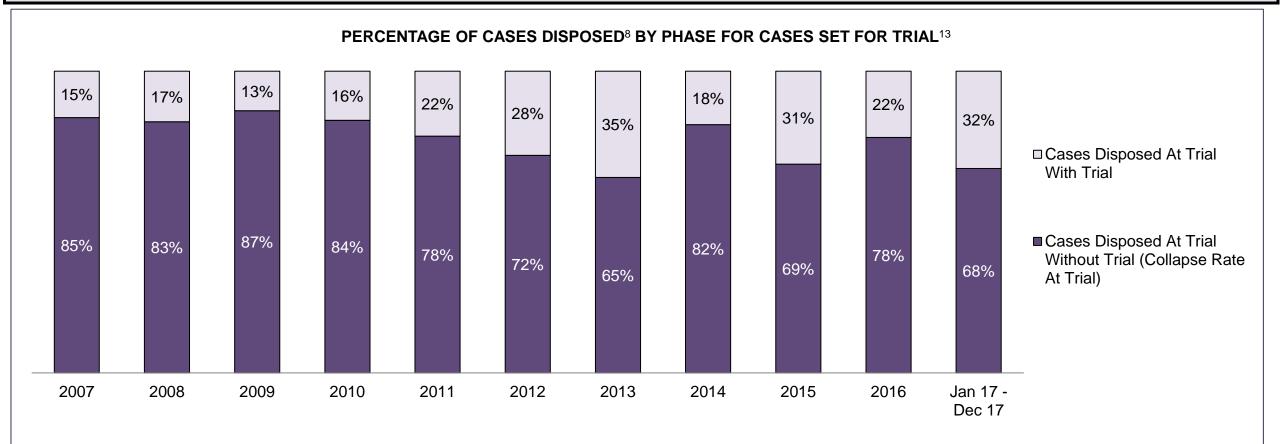

#### PERCENTAGE OF DISPOSED CASES<sup>8</sup> BY MONTHS TO DISPOSITION<sup>10</sup>

PROVINCIAL DASHBOARD

| Cases Disposed <sup>8</sup> by Phase an | d Percentage of | In-Custody | / <sup>11</sup> , Out-of-C | Custody <sup>12</sup> Ca | ises at Cas | e Dispositio | on      |         |         |         |                    |
|-----------------------------------------|-----------------|------------|----------------------------|--------------------------|-------------|--------------|---------|---------|---------|---------|--------------------|
| Phases                                  | 2007            | 2008       | 2009                       | 2010                     | 2011        | 2012         | 2013    | 2014    | 2015    | 2016    | Jan 17 -<br>Dec 17 |
| At Trial With Trial                     | 15,721          | 14,924     | 14,281                     | 13,333                   | 12,913      | 12,507       | 11,635  | 10,711  | 9,759   | 9,325   | 9,209              |
| In-Custody                              | 13%             | 13%        | 14%                        | 16%                      | 15%         | 17%          | 16%     | 15%     | 15%     | 14%     | 14%                |
| Out-of-Custody                          | 87%             | 87%        | 86%                        | 84%                      | 85%         | 83%          | 84%     | 85%     | 85%     | 86%     | 86%                |
| At Trial Without Trial                  | 40,223          | 38,567     | 37,885                     | 35,859                   | 31,139      | 27,205       | 25,048  | 22,226  | 19,582  | 18,371  | 17,471             |
| In-Custody                              | 13%             | 13%        | 13%                        | 13%                      | 14%         | 15%          | 15%     | 14%     | 14%     | 14%     | 14%                |
| Out-of-Custody                          | 87%             | 87%        | 87%                        | 87%                      | 86%         | 85%          | 85%     | 86%     | 86%     | 86%     | 86%                |
| Before Trial                            | 214,126         | 216,849    | 217,749                    | 225,025                  | 212,794     | 207,335      | 194,998 | 177,161 | 175,908 | 179,464 | 187,457            |
| In-Custody                              | 25%             | 26%        | 24%                        | 22%                      | 22%         | 23%          | 23%     | 22%     | 23%     | 23%     | 22%                |
| Out-of-Custody                          | 75%             | 74%        | 76%                        | 78%                      | 78%         | 77%          | 77%     | 78%     | 77%     | 77%     | 78%                |