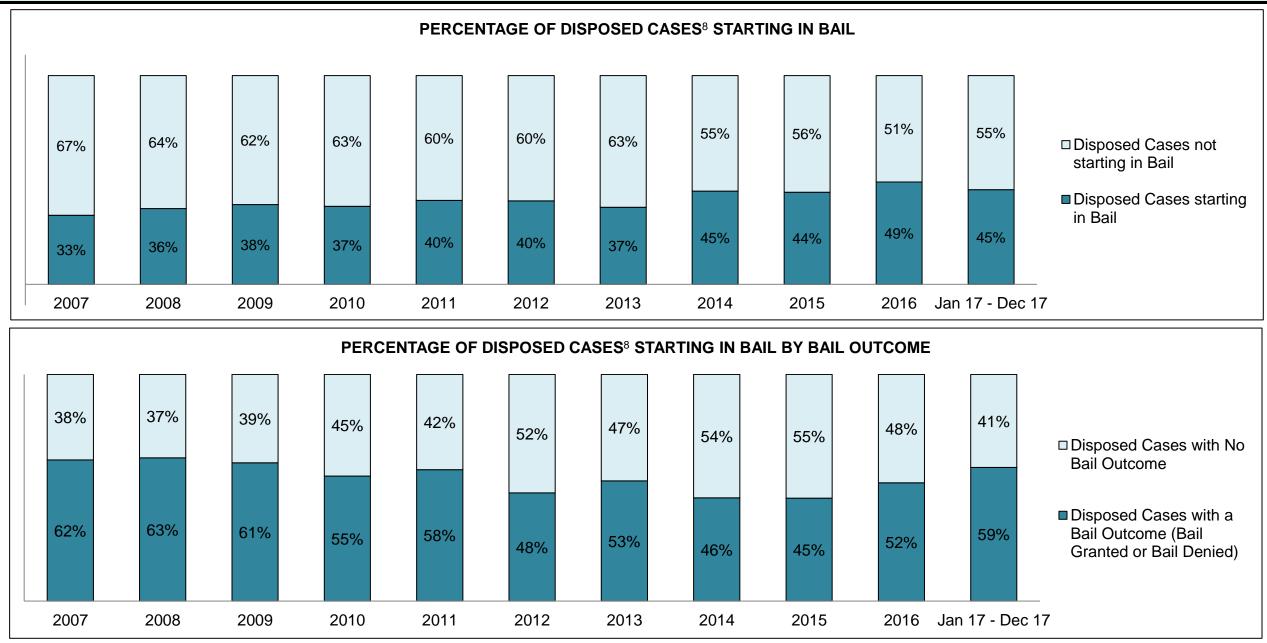

172  | 151  | 167  | 114  | 125  | 64   | 116  | 132  | 129  | 140                |
| Crimes Against Property                     | 87   | 91   | 99   | 71   | 82   | 76   | 31   | 64   | 89   | 87   | 96                 |
| Administration of Justice                   | 47   | 81   | 87   | 89   | 55   | 61   | 43   | 72   | 99   | 88   | 79                 |
| Other Criminal Code                         | 16   | 34   | 25   | 20   | 19   | 29   | 17   | 19   | 19   | 25   | 28                 |
| Criminal Code Traffic                       | 63   | 89   | 69   | 51   | 43   | 50   | 47   | 49   | 54   | 45   | 35                 |
| Federal Statute                             | 34   | 57   | 58   | 27   | 48   | 44   | 23   | 72   | 62   | 36   | 25                 |

GODERICH DASHBOARD



GODERICH DASHBOARD





GODERICH DASHBOARD





GODERICH DASHBOARD



| Phases                 | 2007 | 2008 | 2009 | 2010 | 2011 | 2012 | 2013 | 2014 | 2015 | 2016 | Jan 17 -<br>Dec 17 |
|------------------------|------|------|------|------|------|------|------|------|------|------|--------------------|
| At Trial With Trial    | 67   | 61   | 61   | 50   | 44   | 44   | 68   | 41   | 42   | 72   | 64                 |
| In-Custody             | 7%   | 15%  | 15%  | 20%  | 11%  | 18%  | 15%  | 12%  | 26%  | 28%  | 9%                 |
| Out-of-Custody         | 93%  | 85%  | 85%  | 80%  | 89%  | 82%  | 85%  | 88%  | 74%  | 72%  | 91%                |
| At Trial Without Trial | 206  | 210  | 237  | 223  | 205  | 124  | 192  | 79   | 106  | 84   | 120                |
| In-Custody