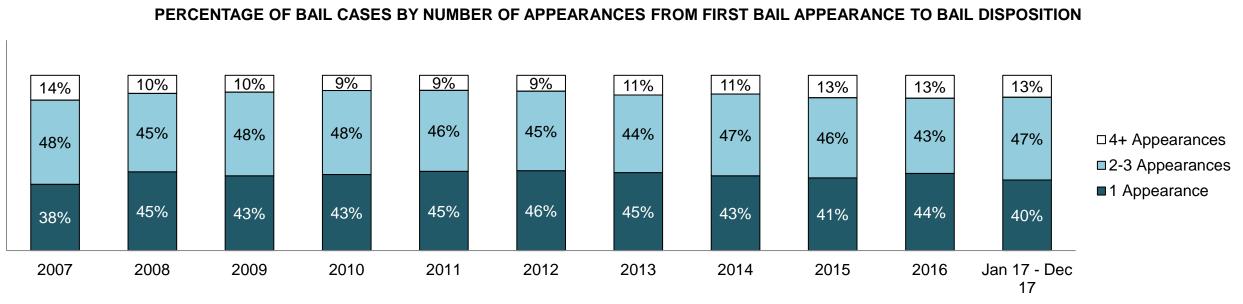

| 192                |  |
| Administration of Justice                   | 154                                         | 135  | 164  | 146  | 128  | 125  | 104  | 103  | 108  | 129  | 176                |  |
| Other Criminal Code                         | 40                                          | 68   | 66   | 70   | 70   | 45   | 83   | 61   | 58   | 46   | 53                 |  |
| Criminal Code Traffic                       | 176                                         | 172  | 162  | 98   | 81   | 106  | 91   | 57   | 81   | 96   | 86                 |  |
| Federal Statute                             | 93                                          | 86   | 72   | 96   | 92   | 134  | 134  | 91   | 102  | 112  | 75                 |  |

BELLEVILLE DASHBOARD



BELLEVILLE DASHBOARD





BELLEVILLE DASHBOARD

#### PERCENTAGE OF DISPOSED CASES<sup>8</sup> BY MONTHS TO DISPOSITION<sup>10</sup>



BELLEVILLE DASHBOARD



| Discos                 |       |       | 2009  |       |       |       |       |       |       |       | Jan 17 - |
|------------------------|-------|-------|-------|-------|-------|-------|-------|-------|-------|-------|----------|
| Phases                 | 2007  | 2008  |       | 2010  | 2011  | 2012  | 2013  | 2014  | 2015  | 2016  | Dec 17   |
| At Trial With Trial    | 159   | 173   | 182   | 155   | 124   | 152   | 136   | 140   | 108   | 118   | 91       |
| In-Custody             | 11%   | 8%    | 8%    | 12%   | 17%   | 13%   | 7%    | 9%    | 14%   | 14%   | 3%       |
| Out-of-Custody         | 89%   | 92%   | 92%   | 88%   | 83%   | 87%   |