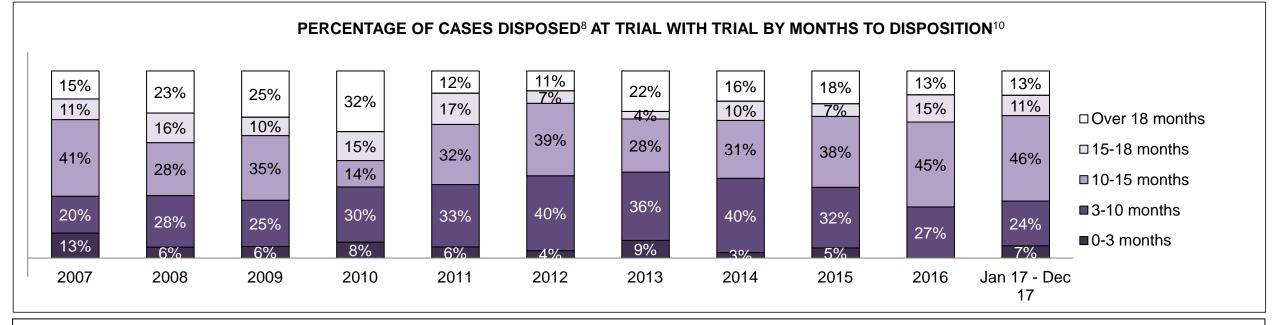

#### PERCENTAGE OF DISPOSED CASES<sup>8</sup> BY MONTHS TO DISPOSITION<sup>10</sup>

PROVINCIAL DASHBOARD

| Cases Disposed <sup>8</sup> by Phase an | d Percentage of | In-Custody | / <sup>11</sup> , Out-of-C | Custody <sup>12</sup> Ca | ises at Cas | e Dispositio | on      |         |         |         |                    |
|-----------------------------------------|-----------------|------------|----------------------------|--------------------------|-------------|--------------|---------|---------|---------|---------|--------------------|
| Phases                                  | 2007            | 2008       | 2009                       | 2010                     | 2011        | 2012         | 2013    | 2014    | 2015    | 2016    | Jan 17 -<br>Dec 17 |
| At Trial With Trial                     | 15,721          | 14,924     | 14,281                     | 13,333                   | 12,913      | 12,507       | 11,635  | 10,711  | 9,759   | 9,325   | 9,209              |
| In-Custody                              | 13%             | 13%        | 14%                        | 16%                      | 15%         | 17%          | 16%     | 15%     | 15%     | 14%     | 14%                |
| Out-of-Custody                          | 87%             | 87%        | 86%                        | 84%                      | 85%         | 83%          | 84%     | 85%     | 85%     | 86%     | 86%                |
| At Trial Without Trial                  | 40,223          | 38,567     | 37,885                     | 35,859                   | 31,139      | 27,205       | 25,048  | 22,226  | 19,582  | 18,371  | 17,471             |
| In-Custody                              | 13%             | 13%        | 13%                        | 13%                      | 14%         | 15%          | 15%     | 14%     | 14%     | 14%     | 14%                |
| Out-of-Custody                          | 87%             | 87%        | 87%                        | 87%                      | 86%         | 85%          | 85%     | 86%     | 86%     | 86%     | 86%                |
| Before Trial                            | 214,126         | 216,849    | 217,749                    | 225,025                  | 212,794     | 207,335      | 194,998 | 177,161 | 175,908 | 179,464 | 187,457            |
| In-Custody                              | 25%             | 26%        | 24%                        | 22%                      | 22%         | 23%          | 23%     | 22%     | 23%     | 23%     | 22%                |
| Out-of-Custody                          | 75%             | 74%        | 76%                        | 78%                      | 78%         | 77%          | 77%     | 78%     | 77%     | 77%     | 78%                |