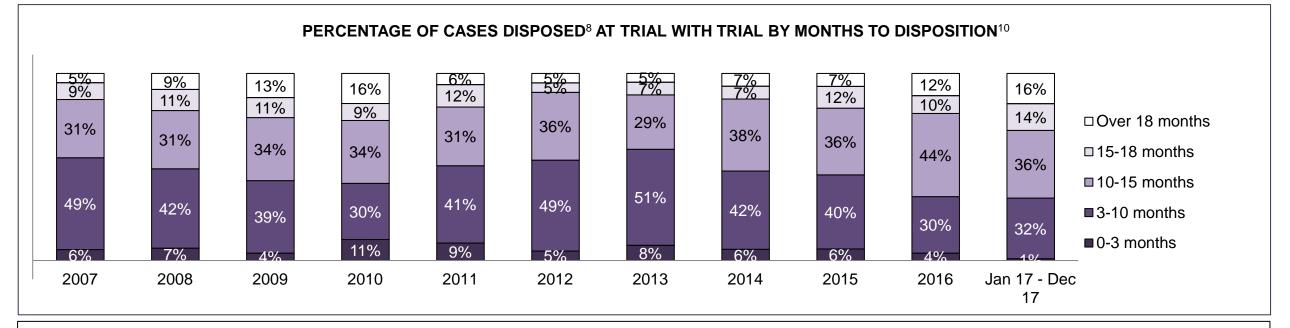

10%  | 12%  | 9%   | 12%  | 12%  | 10%  | 9%   | 10%  | 14%  | 11%  | 12%                |
| Administration of Justice                  | 12%  | 12%  | 8%   | 10%  | 7%   | 9%   | 5%   | 10%  | 10%  | 13%  | 10%                |
| Other Criminal Code                        | 4%   | 5%   | 5%   | 6%   | 7%   | 4%   | 5%   | 1%   | 7%   | 6%   | 6%                 |
| Criminal Code Traffic                      | 30%  | 24%  | 34%  | 26%  | 17%  | 22%  | 25%  | 19%  | 28%  | 23%  | 28%                |
| Federal Statute                            | 7%   | 9%   | 8%   | 9%   | 12%  | 14%  | 7%   | 15%  | 9%   | 10%  | 7%                 |
| Total                                      | 100% | 100% | 100% | 100% | 100% | 100% | 100% | 100% | 100% | 100% | 100%               |

GUELPH DASHBOARD





#### ONTARIO COURT OF JUSTICE CRIMINAL MODERNIZATION COMMITTEE GUELPH DASHBOARD CASES PENDING B1AS OF DECEMBER 31, 2017



| Pending Cases <sup>3</sup> by Pending Age <sup>6</sup> and Percentage of Pending Cases In-Custody <sup>17</sup> and Out-of-Custody <sup>18</sup> |                |              |              |             |            |       |  |  |  |  |
|--------------------------------------------------------------------------------------------------------------------------------------------------|----------------|--------------|--------------|-------------|------------|-------|--|--|--|--|
| Court Location                                                                                                                                   | Over 18 months | 15-18 months | 10-15