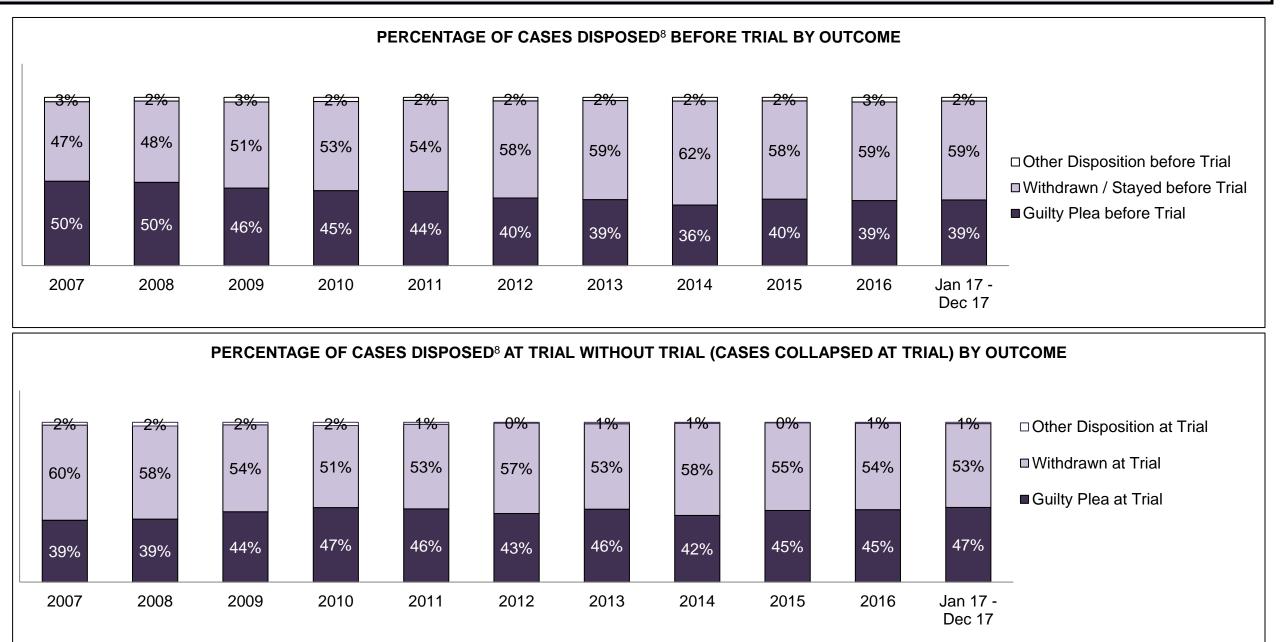

#### PERCENTAGE OF DISPOSED CASES<sup>8</sup> BY MONTHS TO DISPOSITION<sup>10</sup>

PROVINCIAL DASHBOARD

| Cases Disposed <sup>8</sup> by Phase an | d Percentage of | In-Custody | / <sup>11</sup> , Out-of-C | Custody <sup>12</sup> Ca | ises at Cas | e Dispositio | on      |         |         |         |                    |
|-----------------------------------------|-----------------|------------|----------------------------|--------------------------|-------------|--------------|---------|---------|---------|---------|--------------------|
| Phases                                  | 2007            | 2008       | 2009                       | 2010                     | 2011        | 2012         | 2013    | 2014    | 2015    | 2016    | Jan 17 -<br>Dec 17 |
| At Trial With Trial                     | 15,721          | 14,924     | 14,281                     | 13,333                   | 12,913      | 12,507       | 11,635  | 10,711  | 9,759   | 9,325   | 9,209              |
| In-Custody                              | 13%             | 13%        | 14%                        | 16%                      | 15%         | 17%          | 16%     | 15%     | 15%     | 14%     | 14%                |
| Out-of-Custody                          | 87%             | 87%        | 86%                        | 84%                      | 85%         | 83%          | 84%     | 85%     | 85%     | 86%     | 86%                |
| At Trial Without Trial                  | 40,223          | 38,567     | 37,885                     | 35,859                   | 31,139      | 27,205       | 25,048  | 22,226  | 19,582  | 18,371  | 17,471             |
| In-Custody                              | 13%             | 13%        | 13%                        | 13%                      | 14%         | 15%          | 15%     | 14%     | 14%     | 14%     | 14%                |
| Out-of-Custody                          | 87%             | 87%        | 87%                        | 87%                      | 86%         | 85%          | 85%     | 86%     | 86%     | 86%     | 86%                |
| Before Trial                            | 214,126         | 216,849    | 217,749                    | 225,025                  | 212,794     | 207,335      | 194,998 | 177,161 | 175,908 | 179,464 | 187,457            |
| In-Custody                              | 25%             | 26%        | 24%                        | 22%                      | 22%         | 23%          | 23%     | 22%     | 23%     | 23%     | 22%                |
| Out-of-Custody                          | 75%             | 74%        | 76%                        | 78%                      | 78%         | 77%          | 77%     | 78%     | 77%     | 77%     | 78%                |