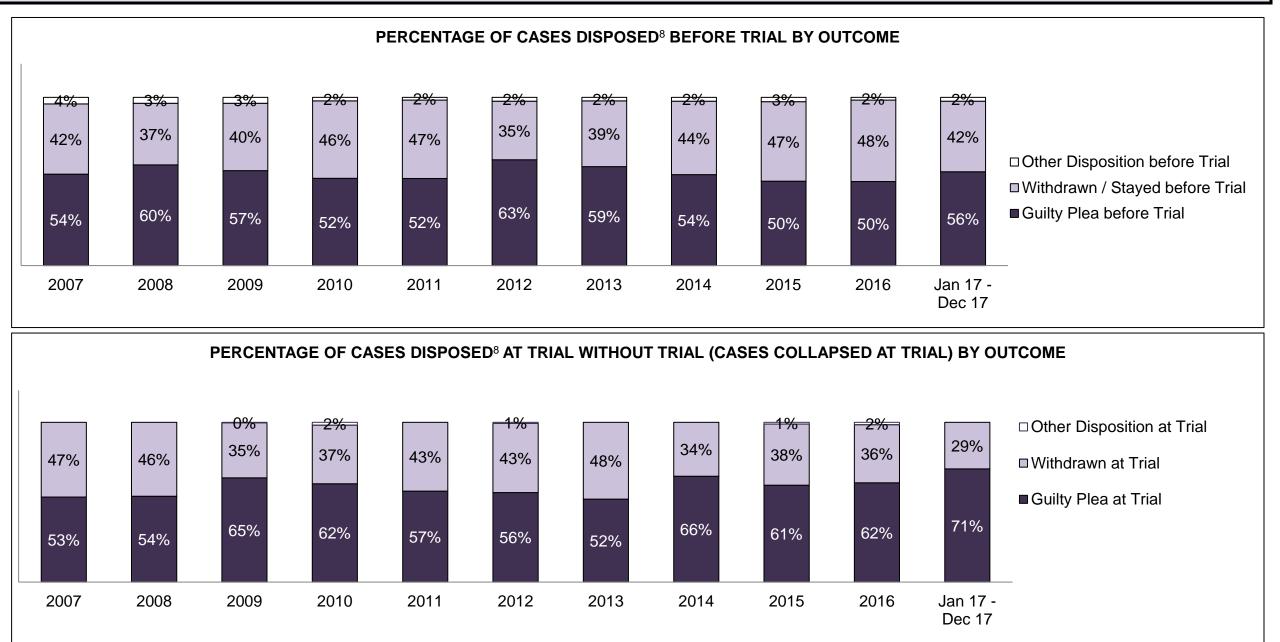

#### PERCENTAGE OF DISPOSED CASES<sup>8</sup> BY MONTHS TO DISPOSITION<sup>10</sup>

PROVINCIAL DASHBOARD

| Cases Disposed <sup>8</sup> by Phase an | d Percentage of | In-Custody | / <sup>11</sup> , Out-of-C | Custody <sup>12</sup> Ca | ises at Cas | e Dispositio | on      |         |         |         |                    |
|-----------------------------------------|-----------------|------------|----------------------------|--------------------------|-------------|--------------|---------|---------|---------|---------|--------------------|
| Phases                                  | 2007            | 2008       | 2009                       | 2010                     | 2011        | 2012         | 2013    | 2014    | 2015    | 2016    | Jan 17 -<br>Dec 17 |
| At Trial With Trial                     | 15,721          | 14,924     | 14,281                     | 13,333                   | 12,913      | 12,507       | 11,635  | 10,711  | 9,759   | 9,325   | 9,209              |
| In-Custody                              | 13%             | 13%        | 14%                        | 16%                      | 15%         | 17%          | 16%     | 15%     | 15%     | 14%     | 14%                |
| Out-of-Custody                          | 87%             | 87%        | 86%                        | 84%                      | 85%         | 83%          | 84%     | 85%     | 85%     | 86%     | 86%                |
| At Trial Without Trial                  | 40,223          | 38,567     | 37,885                     | 35,859                   | 31,139      | 27,205       | 25,048  | 22,226  | 19,582  | 18,371  | 17,471             |
| In-Custody                              | 13%             | 13%        | 13%                        | 13%                      | 14%         | 15%          | 15%     | 14%     | 14%     | 14%     | 14%                |
| Out-of-Custody                          | 87%             | 87%        | 87%                        | 87%                      | 86%         | 85%          | 85%     | 86%     | 86%     | 86%     | 86%                |
| Before Trial                            | 214,126         | 216,849    | 217,749                    | 225,025                  | 212,794     | 207,335      | 194,998 | 177,161 | 175,908 | 179,464 | 187,457            |
| In-Custody                              | 25%             | 26%        | 24%                        | 22%                      | 22%         | 23%          | 23%     | 22%     | 23%     | 23%     | 22%                |
| Out-of-Custody                          | 75%             | 74%        | 76%                        | 78%                      | 78%         | 77%          | 77%     | 78%     | 77%     | 77%     | 78%                |