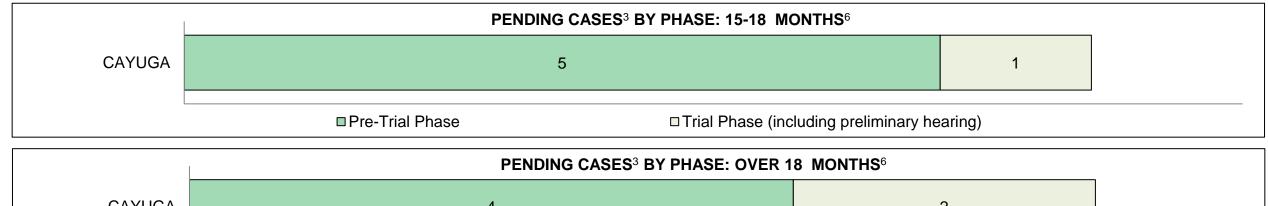

onths | 10-15 months | 8-10 months | 0-8 months | Total |  |  |  |  |
| CAYUGA                                                                                                                                           | 6              | 6            | 8            | 17          | 186        | 223   |  |  |  |  |
| In-Custody                                                                                                                                       | 0%             | 0%           | 0%           | 18%         | 13%        | 12%   |  |  |  |  |
| Out-of-Custody                                                                                                                                   | 100%           | 100%         | 100%         | 82%         | 87%        | 88%   |  |  |  |  |



| CAYUGA | 4                 |               | 2                               |  |
|--------|-------------------|---------------|---------------------------------|--|
|        | □ Pre-Trial Phase | □Trial Phase( | (including preliminary hearing) |  |
|        |                   |               |                                 |  |

CAYUGA DASHBOARD

|                                      | Kara I                              |                                        | Jan 17 | - Dec 17 |                      | Change from 2014 |
|--------------------------------------|-------------------------------------|----------------------------------------|--------|----------|----------------------|------------------|
|                                      | Key Metric                          |