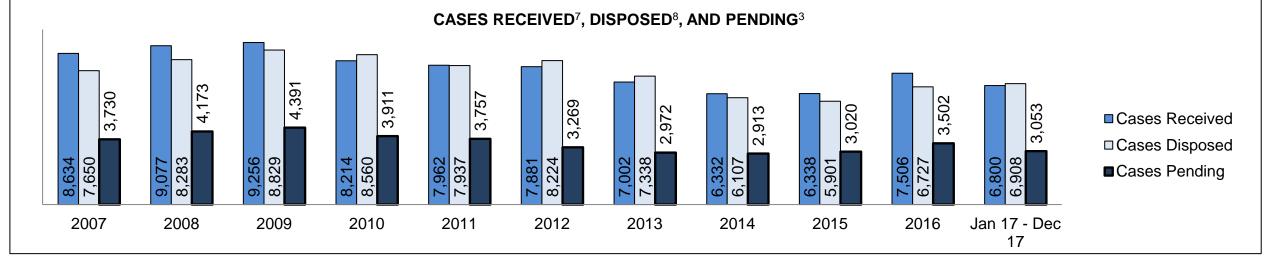

See Appendix 1 bookmark for footnote definitions.

\*See Appendix 2 bookmark for Cluster court designations.

PROVINCIAL DASHBOARD

| Cases Received' by Offence Group |        |        |        |        |        |        |        |        |        |        |                    |
|----------------------------------|--------|--------|--------|--------|--------|--------|--------|--------|--------|--------|--------------------|
| Offence Group <sup>9</sup>       | 2007   | 2008   | 2009   | 2010   | 2011   | 2012   | 2013   | 2014   | 2015   | 2016   | Jan 17 -<br>Dec 17 |
| Crimes Against The Person        | 73,632 | 71,537 | 71,586 | 70,116 | 67,886 | 65,387 | 59,842 | 56,409 | 57,092 | 58,698 | 60,456             |
| Crimes Against Property          | 60,463 | 59,980 | 61,024 | 60,311 | 56,486 | 56,335 | 51,562 | 49,067 | 49,149 | 49,773 | 51,222             |
| Administration of Justice        | 73,530 | 72,907 | 68,556 | 66,705 | 64,598 | 63,846 | 60,173 | 57,889 | 59,213 | 61,532 | 66,963             |
| Other Criminal Code              | 15,506 | 14,554 | 14,017 | 13,999 | 12,394 | 11,827 | 11,131 | 9,805  | 10,232 | 10,333 | 10,679             |
| Criminal Code Traffic            | 20,765 | 21,272 | 20,804 | 20,492 | 19,831 | 19,640 | 18,181 | 17,395 | 17,799 | 17,450 | 17,105             |
| Federal Statute                  | 32,856 | 33,486 | 32,424 | 34,020 | 32,172 | 30,228 | 28,251 | 24,703 | 23,175 | 20,395 | 19,373             |