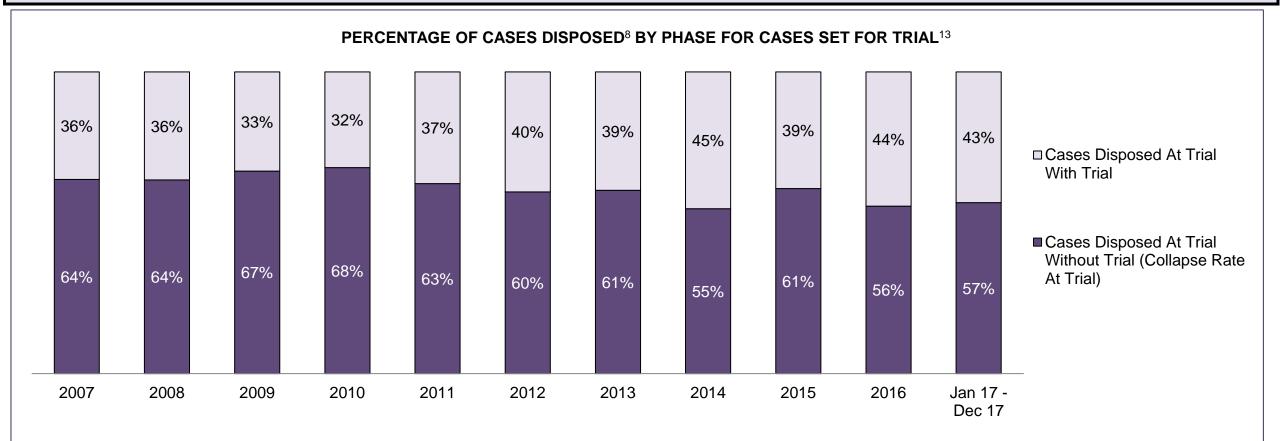

#### PERCENTAGE OF DISPOSED CASES<sup>8</sup> BY MONTHS TO DISPOSITION<sup>10</sup>

PROVINCIAL DASHBOARD

| Cases Disposed <sup>8</sup> by Phase an | d Percentage of | In-Custody | / <sup>11</sup> , Out-of-C | Custody <sup>12</sup> Ca | ises at Cas | e Dispositio | on      |         |         |         |                    |
|-----------------------------------------|-----------------|------------|----------------------------|--------------------------|-------------|--------------|---------|---------|---------|---------|--------------------|
| Phases                                  | 2007            | 2008       | 2009                       | 2010                     | 2011        | 2012         | 2013    | 2014    | 2015    | 2016    | Jan 17 -<br>Dec 17 |
| At Trial With Trial                     | 15,721          | 14,924     | 14,281                     | 13,333                   | 12,913      | 12,507       | 11,635  | 10,711  | 9,759   | 9,325   | 9,209              |
| In-Custody                              | 13%             | 13%        | 14%                        | 16%                      | 15%         | 17%          | 16%     | 15%     | 15%     | 14%     | 14%                |
| Out-of-Custody                          | 87%             | 87%        | 86%                        | 84%                      | 85%         | 83%          | 84%     | 85%     | 85%     | 86%     | 86%                |
| At Trial Without Trial                  | 40,223          | 38,567     | 37,885                     | 35,859                   | 31,139      | 27,205       | 25,048  | 22,226  | 19,582  | 18,371  | 17,471             |
| In-Custody                              | 13%             | 13%        | 13%                        | 13%                      | 14%         | 15%          | 15%     | 14%     | 14%     | 14%     | 14%                |
| Out-of-Custody                          | 87%             | 87%        | 87%                        | 87%                      | 86%         | 85%          | 85%     | 86%     | 86%     | 86%     | 86%                |
| Before Trial                            | 214,126         | 216,849    | 217,749                    | 225,025                  | 212,794     | 207,335      | 194,998 | 177,161 | 175,908 | 179,464 | 187,457            |
| In-Custody                              | 25%             | 26%        | 24%                        | 22%                      | 22%         | 23%          | 23%     | 22%     | 23%     | 23%     | 22%                |
| Out-of-Custody                          | 75%             | 74%        | 76%                        | 78%                      | 78%         | 77%          | 77%     | 78%     | 77%     | 77%     | 78%                |