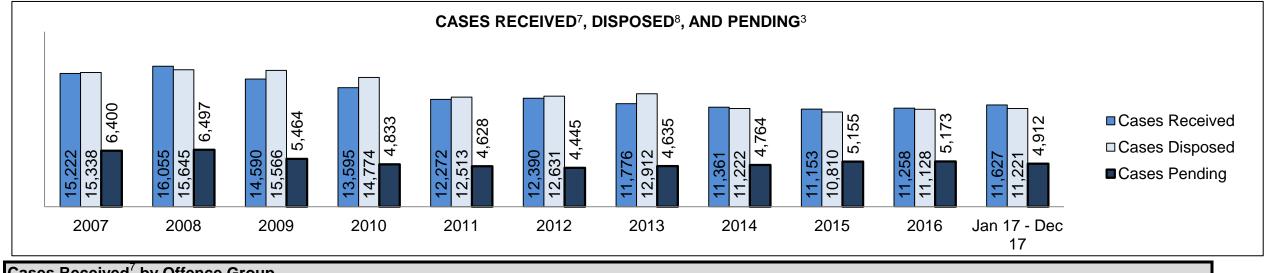

|
| Cases              | 15-18 months                                       | 13.2%   | 650                | 177                                          | 473                                                                                       |
|                    | Over 18 months                                     | 12.1%   | 592                | 160                                          | 432                                                                                       |
| Total              |                                                    | 100.0%  | 4,912              | 3,564                                        | 1,348                                                                                     |

OTTAWA DASHBOARD



| Cases Received by Offence Grou | Jases Received by Offence Group |       |       |       |       |       |       |       |       |       |                    |  |  |  |
|--------------------------------|---------------------------------|-------|-------|-------|-------|-------|-------|-------|-------|-------|--------------------|--|--|--|
| Offence Group <sup>9</sup>     | 2007                            | 2008  | 2009  | 2010  | 2011  | 2012  | 2013  | 2014  | 2015  | 2016  | Jan 17 -<br>Dec 17 |  |  |  |
| Crimes Against The Person      | 3,135                           | 3,158 | 3,028 | 2,977 | 2,610 | 2,720 | 2,515 | 2,517 | 2,554 | 2,599 | 2,674              |  |  |  |
| Crimes Against Property        | 3,281                           | 3,507 | 3,210 | 3,183 | 2,973 | 3,010 | 2,854