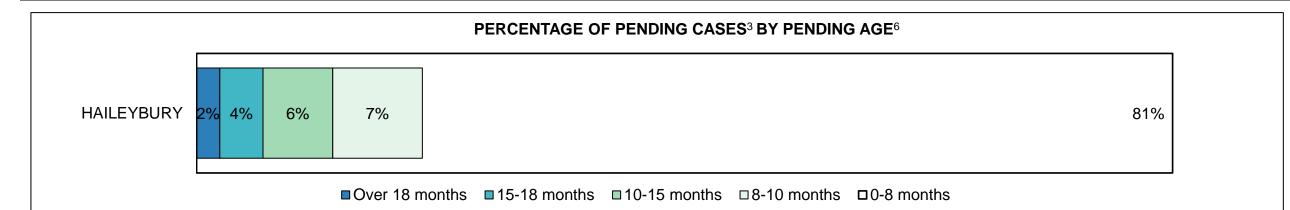

| 6%                 |
| Criminal Code Traffic                        | 10%          | 8%            | 9%           | 9%                          | 9%          | 11%          | 13%       | 12%  | 10%  | 17%  | 16%                |
| Federal Statute                              | 12%          | 15%           | 19%          | 20%                         | 25%         | 17%          | 8%        | 8%   | 11%  | 11%  | 9%                 |
| Total                                        | 100%         | 100%          | 100%         | 100%                        |             | 100%         | 100%      | 100% | 100% | 100% | 100%               |

HAILEYBURY DASHBOARD





#### ONTARIO COURT OF JUSTICE CRIMINAL MODERNIZATION COMMITTEE HAILEYBURY DASHBOARD CASES PENDING B1AS OF DECEMBER 31, 2017



| Pending Cases <sup>3</sup> by Pending Age <sup>6</sup> and Percentage of Pending Cases In-Custody <sup>17</sup> and Out-of-Custody <sup>18</sup> |                |              |              |             |            |       |  |  |  |  |  |
|--------------------------------------------------------------------------------------------------------------------------------------------------|----------------|--------------|--------------|-------------|------------|-------|--|--|--|--|--|
| Court Location                                                                                                                                   | Over 18 months | 15-18 months | 10-15 months | 8-10 months | 0-8 months | Total |  |  |  |  |  |
| HAILEYBURY