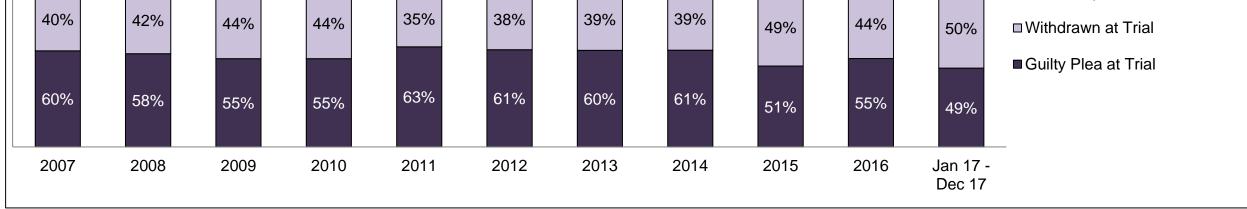

PROVINCIAL DASHBOARD

PROVINCIAL DASHBOARD

| Percentage of Cases Disposed <sup>8</sup> At Trial Without Trial (Collapse Rate At Trial <sup>2</sup> ) by Offence Group At Disposition |      |      |      |      |      |      |      |      |      |      |                    |
|-----------------------------------------------------------------------------------------------------------------------------------------|------|------|------|------|------|------|------|------|------|------|--------------------|
| Offence Group at Disposition <sup>14</sup>                                                                                              | 2007 | 2008 | 2009 | 2010 | 2011 | 2012 | 2013 | 2014 | 2015 | 2016 | Jan 17 -<br>Dec 17 |
| Crimes Against The Person                                                                                                               | 40%  | 41%  | 40%  | 40%  | 42%  | 43%  | 42%  | 42%  | 41%  | 43%  | 44%                |
| Crimes Against Property                                                                                                                 | 14%  | 13%  | 13%  | 13%  | 12%  | 11%  | 12%  | 11%  | 11%  | 10%  | 10%                |
| Administration of Justice                                                                                                               | 14%  | 14%  | 14%  | 13%  | 13%  | 13%  | 13%  | 12%  | 13%  | 13%  | 12%                |
| Other Criminal Code                                                                                                                     | 6%   | 6%   | 6%   | 6%   | 6%   | 6%   | 6%   | 6%   | 6%   | 6%   | 6%                 |
| Criminal Code Traffic                                                                                                                   | 16%  | 16%  | 18%  | 18%  | 14%  | 15%  | 16%  | 16%  | 16%  | 16%  | 17%                |
| Federal Statute                                                                                                                         | 10%  | 9%   | 10%  | 10%  | 12%  | 12%  | 11%  | 12%  | 12%  | 12%  | 11%                |
| Total                                                                                                                                   | 100% | 100% | 100% | 100% | 100% | 100% | 100% | 100% | 100% | 100% | 100%               |