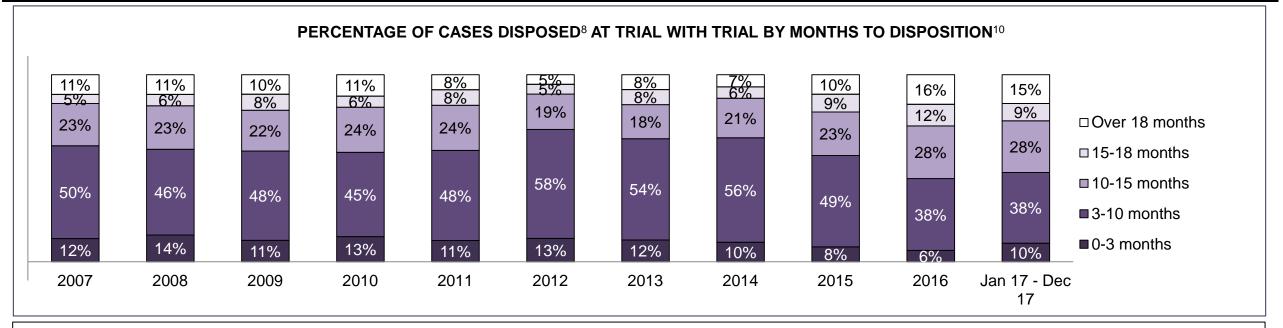

#### PERCENTAGE OF DISPOSED CASES<sup>8</sup> BY MONTHS TO DISPOSITION<sup>10</sup>

PROVINCIAL DASHBOARD

| Cases Disposed <sup>8</sup> by Phase an | d Percentage of | In-Custody | / <sup>11</sup> , Out-of-C | Custody <sup>12</sup> Ca | ises at Cas | e Dispositio | on      |         |         |         |                    |
|-----------------------------------------|-----------------|------------|----------------------------|--------------------------|-------------|--------------|---------|---------|---------|---------|--------------------|
| Phases                                  | 2007            | 2008       | 2009                       | 2010                     | 2011        | 2012         | 2013    | 2014    | 2015    | 2016    | Jan 17 -<br>Dec 17 |
| At Trial With Trial                     | 15,721          | 14,924     | 14,281                     | 13,333                   | 12,913      | 12,507       | 11,635  | 10,711  | 9,759   | 9,325   | 9,209              |
| In-Custody                              | 13%             | 13%        | 14%                        | 16%                      | 15%         | 17%          | 16%     | 15%     | 15%     | 14%     | 14%                |
| Out-of-Custody                          | 87%             | 87%        | 86%                        | 84%                      | 85%         | 83%          | 84%     | 85%     | 85%     | 86%     | 86%                |
| At Trial Without Trial                  | 40,223          | 38,567     | 37,885                     | 35,859                   | 31,139      | 27,205       | 25,048  | 22,226  | 19,582  | 18,371  | 17,471             |
| In-Custody                              | 13%             | 13%        | 13%                        | 13%                      | 14%         | 15%          | 15%     | 14%     | 14%     | 14%     | 14%                |
| Out-of-Custody                          | 87%             | 87%        | 87%                        | 87%                      | 86%         | 85%          | 85%     | 86%     | 86%     | 86%     | 86%                |
| Before Trial                            | 214,126         | 216,849    | 217,749                    | 225,025                  | 212,794     | 207,335      | 194,998 | 177,161 | 175,908 | 179,464 | 187,457            |
| In-Custody                              | 25%             | 26%        | 24%                        | 22%                      | 22%         | 23%          | 23%     | 22%     | 23%     | 23%     | 22%                |
| Out-of-Custody                          | 75%             | 74%        | 76%                        | 78%                      | 78%         | 77%          | 77%     | 78%     | 77%     | 77%     | 78%                |