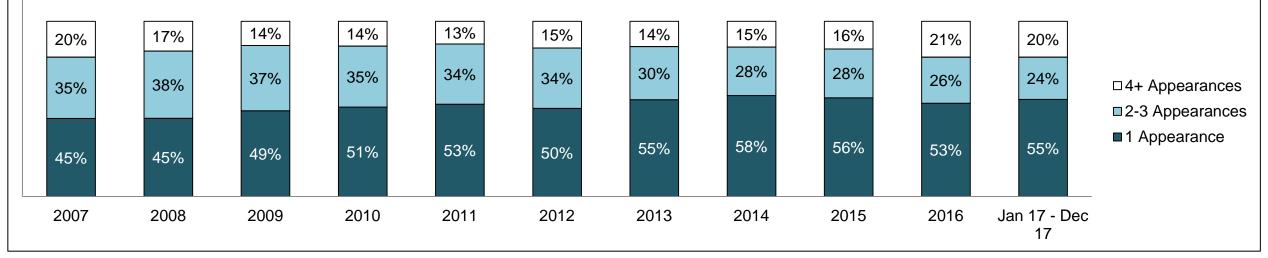

rimes Against Property                     | 1,066 | 1,015 | 1,035 | 908   | 871   | 791   | 790   | 825   | 995   | 1,051 | 1,167              |  |
| Administration of Justice                   | 1,153 | 926   | 714   | 803   | 772   | 977   | 1,037 | 1,234 | 1,193 | 1,295 | 1,194              |  |
| Other Criminal Code                         | 358   | 374   | 370   | 304   | 312   | 376   | 377   | 313   | 285   | 341   | 362                |  |
| Criminal Code Traffic                       | 374   | 377   | 306   | 234   | 199   | 172   | 200   | 215   | 247   | 263   | 233                |  |
| Federal Statute                             | 556   | 587   | 579   | 520   | 544   | 536   | 590   | 468   | 427   | 461   | 480                |  |

LONDON DASHBOARD



LONDON DASHBOARD







LONDON DASHBOARD



17

DECEMBER 31, 2017

LONDON DASHBOARD



| Cases Disposed <sup>8</sup> by Phase and Percentage of In-Custody <sup>11</sup> , Out-of-Custody <sup>12</sup> Cases at Case Disposition |        |        |        |        |        |       |        |        |        |       |                    |  |
|------------------------------------------------------------------------------------------------------------------------------------------|--------|--------|--------|--------|--------|-------|--------|--------|--------|-------|--------------------|--|
| Phases                                                                                                                                   | 2007   | 2008   | 2009   | 2010   | 2011   | 2012  | 2013   | 2014   | 2015   | 2016  |