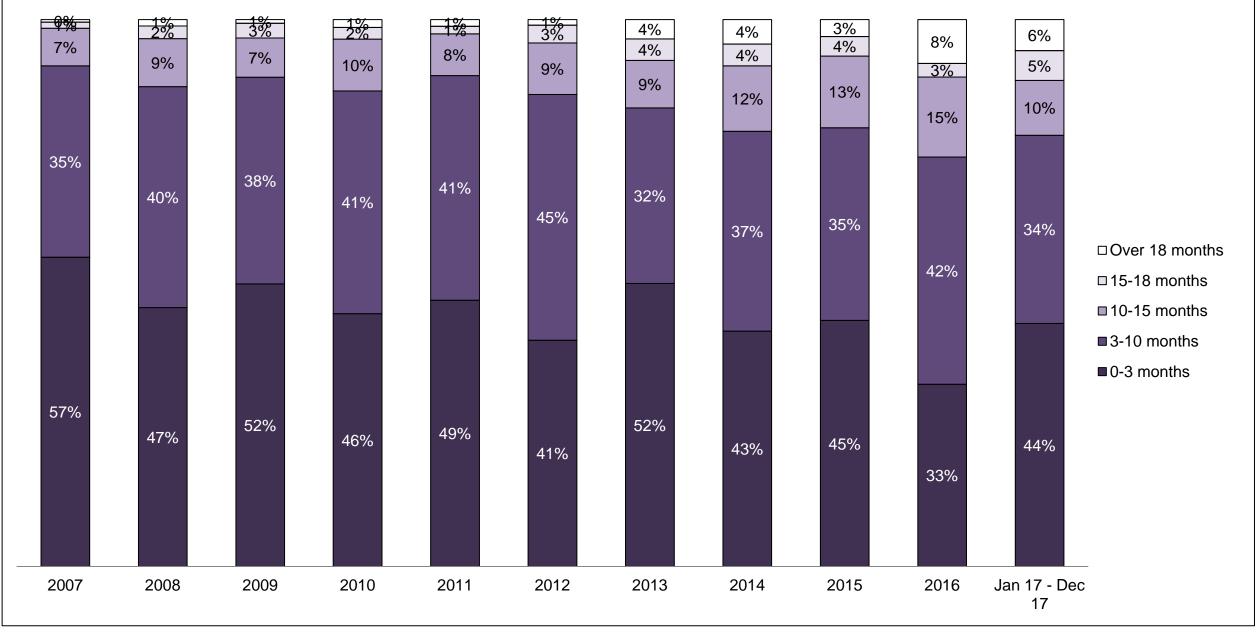

#### PERCENTAGE OF DISPOSED CASES<sup>8</sup> BY MONTHS TO DISPOSITION<sup>10</sup>

PROVINCIAL DASHBOARD

| Cases Disposed <sup>8</sup> by Phase an | d Percentage of | In-Custody | / <sup>11</sup> , Out-of-C | Custody <sup>12</sup> Ca | ises at Cas | e Dispositio | on      |         |         |         |                    |
|-----------------------------------------|-----------------|------------|----------------------------|--------------------------|-------------|--------------|---------|---------|---------|---------|--------------------|
| Phases                                  | 2007            | 2008       | 2009                       | 2010                     | 2011        | 2012         | 2013    | 2014    | 2015    | 2016    | Jan 17 -<br>Dec 17 |
| At Trial With Trial                     | 15,721          | 14,924     | 14,281                     | 13,333                   | 12,913      | 12,507       | 11,635  | 10,711  | 9,759   | 9,325   | 9,209              |
| In-Custody                              | 13%             | 13%        | 14%                        | 16%                      | 15%         | 17%          | 16%     | 15%     | 15%     | 14%     | 14%                |
| Out-of-Custody                          | 87%             | 87%        | 86%                        | 84%                      | 85%         | 83%          | 84%     | 85%     | 85%     | 86%     | 86%                |
| At Trial Without Trial                  | 40,223          | 38,567     | 37,885                     | 35,859                   | 31,139      | 27,205       | 25,048  | 22,226  | 19,582  | 18,371  | 17,471             |
| In-Custody                              | 13%             | 13%        | 13%                        | 13%                      | 14%         | 15%          | 15%     | 14%     | 14%     | 14%     | 14%                |
| Out-of-Custody                          | 87%             | 87%        | 87%                        | 87%                      | 86%         | 85%          | 85%     | 86%     | 86%     | 86%     | 86%                |
| Before Trial                            | 214,126         | 216,849    | 217,749                    | 225,025                  | 212,794     | 207,335      | 194,998 | 177,161 | 175,908 | 179,464 | 187,457            |
| In-Custody                              | 25%             | 26%        | 24%                        | 22%                      | 22%         | 23%          | 23%     | 22%     | 23%     | 23%     | 22%                |
| Out-of-Custody                          | 75%             | 74%        | 76%                        | 78%                      | 78%         | 77%          | 77%     | 78%     | 77%     | 77%     | 78%                |