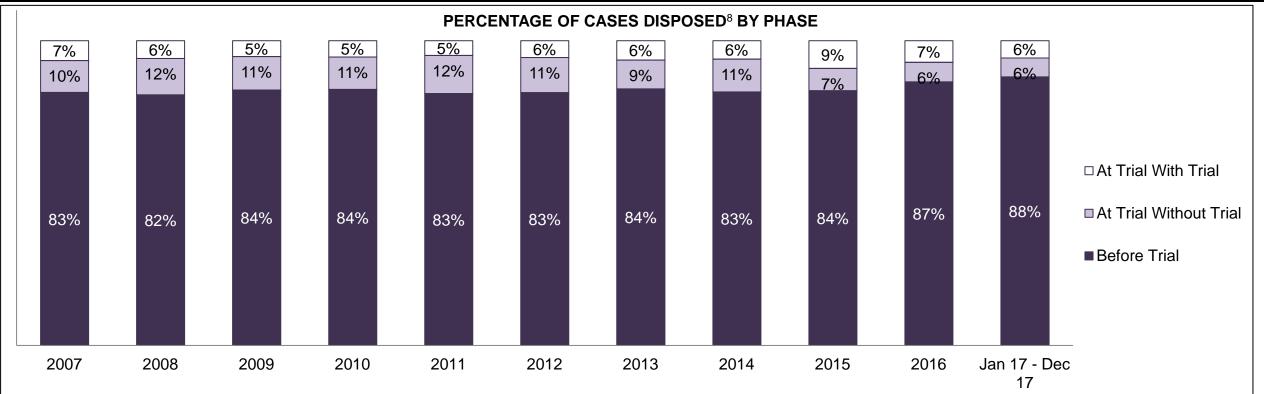

#### PERCENTAGE OF DISPOSED CASES<sup>8</sup> BY MONTHS TO DISPOSITION<sup>10</sup>

PROVINCIAL DASHBOARD

| Cases Disposed <sup>8</sup> by Phase an | d Percentage of | In-Custody | / <sup>11</sup> , Out-of-C | Custody <sup>12</sup> Ca | ises at Cas | e Dispositio | on      |         |         |         |                    |
|-----------------------------------------|-----------------|------------|----------------------------|--------------------------|-------------|--------------|---------|---------|---------|---------|--------------------|
| Phases                                  | 2007            | 2008       | 2009                       | 2010                     | 2011        | 2012         | 2013    | 2014    | 2015    | 2016    | Jan 17 -<br>Dec 17 |
| At Trial With Trial                     | 15,721          | 14,924     | 14,281                     | 13,333                   | 12,913      | 12,507       | 11,635  | 10,711  | 9,759   | 9,325   | 9,209              |
| In-Custody                              | 13%             | 13%        | 14%                        | 16%                      | 15%         | 17%          | 16%     | 15%     | 15%     | 14%     | 14%                |
| Out-of-Custody                          | 87%             | 87%        | 86%                        | 84%                      | 85%         | 83%          | 84%     | 85%     | 85%     | 86%     | 86%                |
| At Trial Without Trial                  | 40,223          | 38,567     | 37,885                     | 35,859                   | 31,139      | 27,205       | 25,048  | 22,226  | 19,582  | 18,371  | 17,471             |
| In-Custody                              | 13%             | 13%        | 13%                        | 13%                      | 14%         | 15%          | 15%     | 14%     | 14%     | 14%     | 14%                |
| Out-of-Custody                          | 87%             | 87%        | 87%                        | 87%                      | 86%         | 85%          | 85%     | 86%     | 86%     | 86%     | 86%                |
| Before Trial                            | 214,126         | 216,849    | 217,749                    | 225,025                  | 212,794     | 207,335      | 194,998 | 177,161 | 175,908 | 179,464 | 187,457            |
| In-Custody                              | 25%             | 26%        | 24%                        | 22%                      | 22%         | 23%          | 23%     | 22%     | 23%     | 23%     | 22%                |
| Out-of-Custody                          | 75%             | 74%        | 76%                        | 78%                      | 78%         | 77%          | 77%     | 78%     | 77%     | 77%     | 78%                |