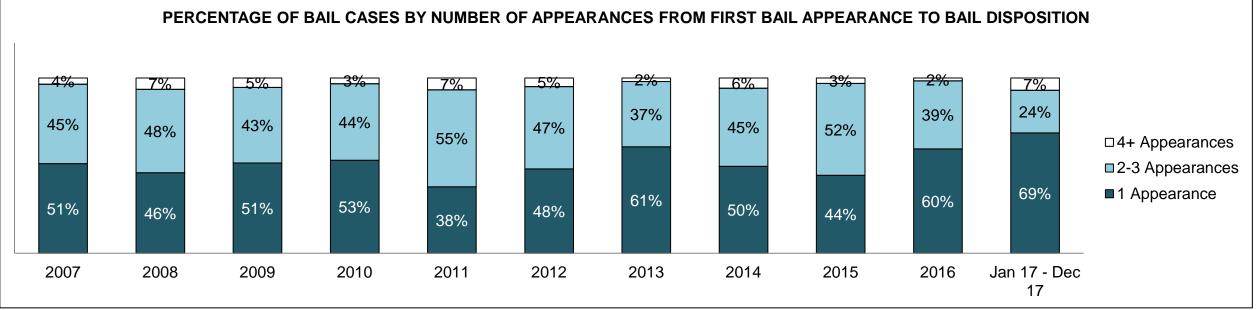

See Appendix 1 bookmark for footnote definitions.

\*See Appendix 2 bookmark for Cluster court designations.

PROVINCIAL DASHBOARD

| Cases Received' by Offence Group |        |        |        |        |        |        |        |        |        |        |                    |
|----------------------------------|--------|--------|--------|--------|--------|--------|--------|--------|--------|--------|--------------------|
| Offence Group <sup>9</sup>       | 2007   | 2008   | 2009   | 2010   | 2011   | 2012   | 2013   | 2014   | 2015   | 2016   | Jan 17 -<br>Dec 17 |
| Crimes Against The Person        | 73,632 | 71,537 | 71,586 | 70,116 | 67,886 | 65,387 | 59,842 | 56,409 | 57,092 | 58,698 | 60,456             |
| Crimes Against Property          | 60,463 | 59,980 | 61,024 | 60,311 | 56,486 | 56,335 | 51,562 | 49,067 | 49,149 | 49,773 | 51,222             |
| Administration of Justice        | 73,530 | 72,907 | 68,556 | 66,705 | 64,598 | 63,846 | 60,173 | 57,889 | 59,213 | 61,532 | 66,963             |
| Other Criminal Code              | 15,506 | 14,554 | 14,017 | 13,999 | 12,394 | 11,827 | 11,131 | 9,805  | 10,232 | 10,333 | 10,679             |
| Criminal Code Traffic            | 20,765 | 21,272 | 20,804 | 20,492 | 19,831 | 19,640 | 18,181 | 17,395 | 17,799 | 17,450 | 17,105             |
| Federal Statute                  | 32,856 | 33,486 | 32,424 | 34,020 | 32,172 | 30,228 | 28,251 | 24,703 | 23,175 | 20,395 | 19,373             |