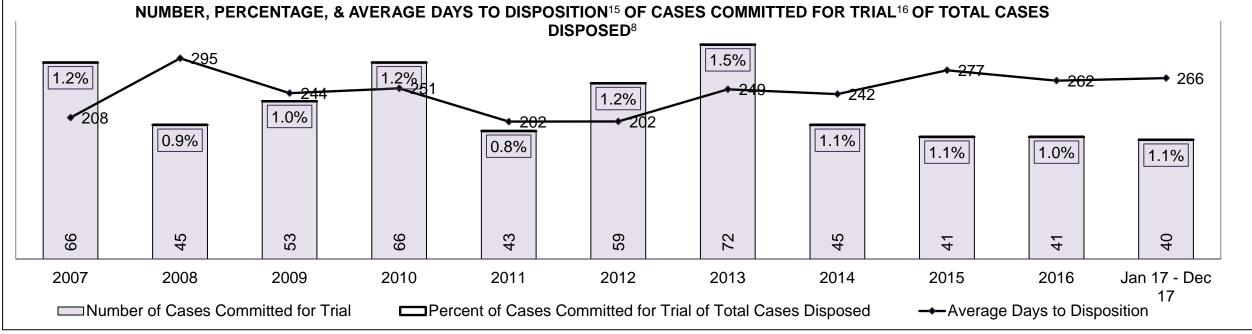

| 17%  | 15%  | 18%  | 15%  | 14%  | 18%  | 15%  | 11%  | 14%  | 14%  | 15%                |
| Administration of Justice                  | 11%  | 12%  | 10%  | 14%  | 11%  | 13%  | 13%  | 16%  | 16%  | 16%  | 14%                |
| Other Criminal Code                        | 7%   | 7%   | 5%   | 6%   | 7%   | 6%   | 9%   | 7%   | 8%   | 9%   | 8%                 |
| Criminal Code Traffic                      | 11%  | 12%  | 15%  | 11%  | 10%  | 7%   | 8%   | 9%   | 10%  | 10%  | 10%                |
| Federal Statute                            | 15%  | 17%  | 15%  | 18%  | 15%  | 10%  | 11%  | 17%  | 12%  | 10%  | 8%                 |
| Total                                      | 100% | 100% | 100% | 100% | 100% | 100% | 100% | 100% | 100% | 100% | 100%               |





### ONTARIO COURT OF JUSTICE CRIMINAL MODERNIZATION COMMITTEE SUDBURY DASHBOARD CASES PENDING B1AS OF DECEMBER 31, 2017



| Pending Cases <sup>3</sup> by Pe | Pending Cases <sup>3</sup> by Pending Age <sup>6</sup> and Percentage of Pending Cases In-Custody <sup>17</sup> and Out-of-Custody <sup>18</sup> |              |              |             |            |       |  |  |  |  |  |  |  |  |
|----------------------------------|--------------------------------------------------------------------------------------------------------------------------------------------------|--------------|--------------|-------------|------------|-------|--|--|--|--|--|--|--|--|
| Court Location                   | Over 18 months