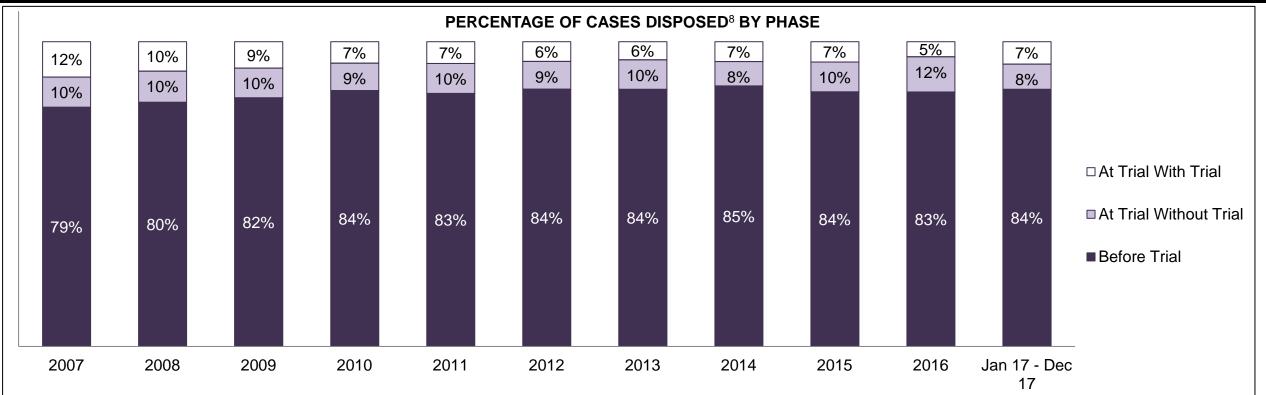

#### PERCENTAGE OF DISPOSED CASES<sup>8</sup> BY MONTHS TO DISPOSITION<sup>10</sup>

PROVINCIAL DASHBOARD

| Cases Disposed <sup>8</sup> by Phase an | d Percentage of | In-Custody | / <sup>11</sup> , Out-of-C | Custody <sup>12</sup> Ca | ises at Cas | e Dispositio | on      |         |         |         |                    |
|-----------------------------------------|-----------------|------------|----------------------------|--------------------------|-------------|--------------|---------|---------|---------|---------|--------------------|
| Phases                                  | 2007            | 2008       | 2009                       | 2010                     | 2011        | 2012         | 2013    | 2014    | 2015    | 2016    | Jan 17 -<br>Dec 17 |
| At Trial With Trial                     | 15,721          | 14,924     | 14,281                     | 13,333                   | 12,913      | 12,507       | 11,635  | 10,711  | 9,759   | 9,325   | 9,209              |
| In-Custody                              | 13%             | 13%        | 14%                        | 16%                      | 15%         | 17%          | 16%     | 15%     | 15%     | 14%     | 14%                |
| Out-of-Custody                          | 87%             | 87%        | 86%                        | 84%                      | 85%         | 83%          | 84%     | 85%     | 85%     | 86%     | 86%                |
| At Trial Without Trial                  | 40,223          | 38,567     | 37,885                     | 35,859                   | 31,139      | 27,205       | 25,048  | 22,226  | 19,582  | 18,371  | 17,471             |
| In-Custody                              | 13%             | 13%        | 13%                        | 13%                      | 14%         | 15%          | 15%     | 14%     | 14%     | 14%     | 14%                |
| Out-of-Custody                          | 87%             | 87%        | 87%                        | 87%                      | 86%         | 85%          | 85%     | 86%     | 86%     | 86%     | 86%                |
| Before Trial                            | 214,126         | 216,849    | 217,749                    | 225,025                  | 212,794     | 207,335      | 194,998 | 177,161 | 175,908 | 179,464 | 187,457            |
| In-Custody                              | 25%             | 26%        | 24%                        | 22%                      | 22%         | 23%          | 23%     | 22%     | 23%     | 23%     | 22%                |
| Out-of-Custody                          | 75%             | 74%        | 76%                        | 78%                      | 78%         | 77%          | 77%     | 78%     | 77%     | 77%     | 78%                |