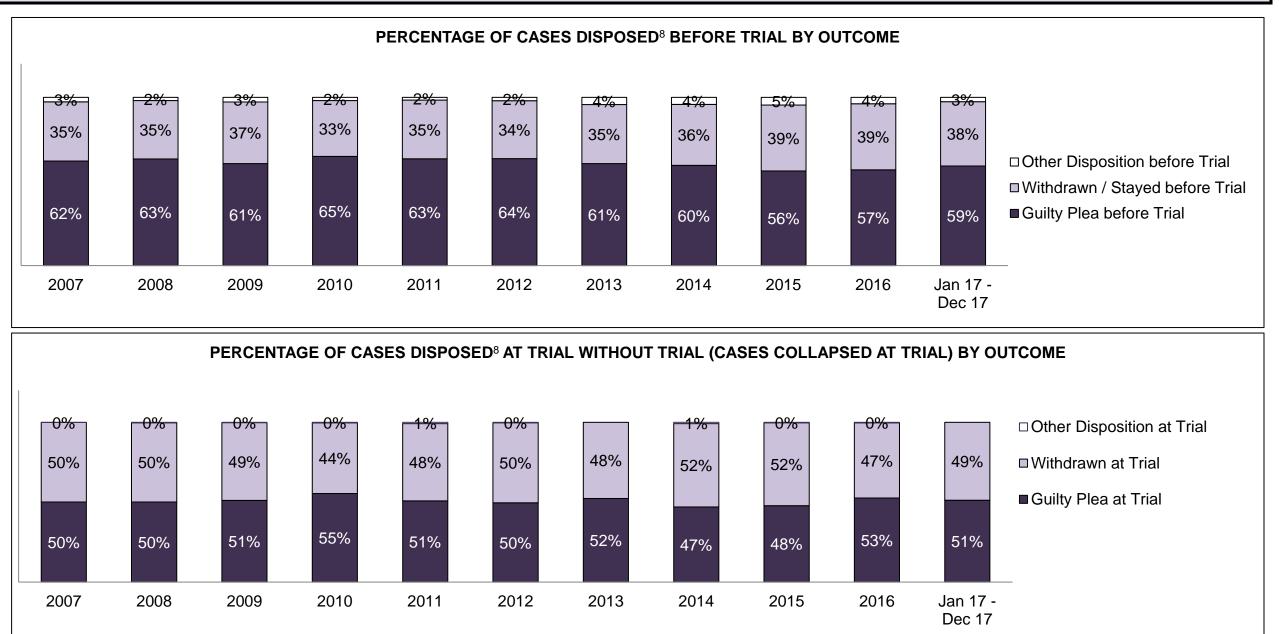

#### PERCENTAGE OF DISPOSED CASES<sup>8</sup> BY MONTHS TO DISPOSITION<sup>10</sup>

PROVINCIAL DASHBOARD

| Cases Disposed <sup>8</sup> by Phase an | d Percentage of | In-Custody | / <sup>11</sup> , Out-of-C | Custody <sup>12</sup> Ca | ises at Cas | e Dispositio | on      |         |         |         |                    |
|-----------------------------------------|-----------------|------------|----------------------------|--------------------------|-------------|--------------|---------|---------|---------|---------|--------------------|
| Phases                                  | 2007            | 2008       | 2009                       | 2010                     | 2011        | 2012         | 2013    | 2014    | 2015    | 2016    | Jan 17 -<br>Dec 17 |
| At Trial With Trial                     | 15,721          | 14,924     | 14,281                     | 13,333                   | 12,913      | 12,507       | 11,635  | 10,711  | 9,759   | 9,325   | 9,209              |
| In-Custody                              | 13%             | 13%        | 14%                        | 16%                      | 15%         | 17%          | 16%     | 15%     | 15%     | 14%     | 14%                |
| Out-of-Custody                          | 87%             | 87%        | 86%                        | 84%                      | 85%         | 83%          | 84%     | 85%     | 85%     | 86%     | 86%                |
| At Trial Without Trial                  | 40,223          | 38,567     | 37,885                     | 35,859                   | 31,139      | 27,205       | 25,048  | 22,226  | 19,582  | 18,371  | 17,471             |
| In-Custody                              | 13%             | 13%        | 13%                        | 13%                      | 14%         | 15%          | 15%     | 14%     | 14%     | 14%     | 14%                |
| Out-of-Custody                          | 87%             | 87%        | 87%                        | 87%                      | 86%         | 85%          | 85%     | 86%     | 86%     | 86%     | 86%                |
| Before Trial                            | 214,126         | 216,849    | 217,749                    | 225,025                  | 212,794     | 207,335      | 194,998 | 177,161 | 175,908 | 179,464 | 187,457            |
| In-Custody                              | 25%             | 26%        | 24%                        | 22%                      | 22%         | 23%          | 23%     | 22%     | 23%     | 23%     | 22%                |
| Out-of-Custody                          | 75%             | 74%        | 76%                        | 78%                      | 78%         | 77%          | 77%     | 78%     | 77%     | 77%     | 78%                |