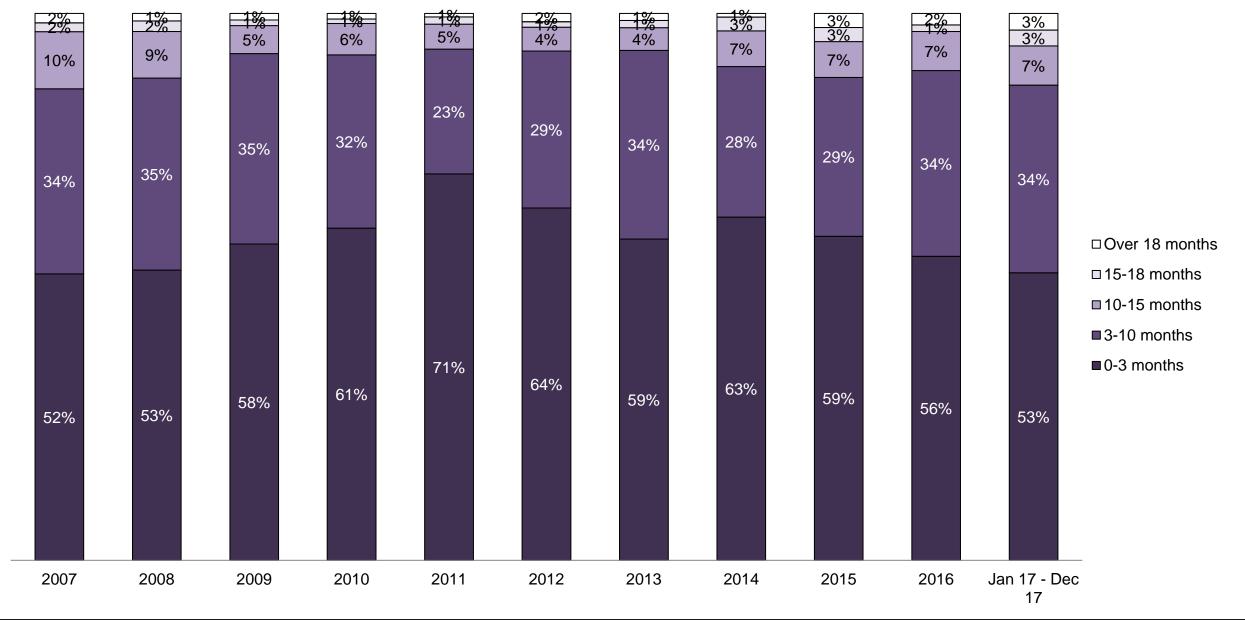

#### PERCENTAGE OF DISPOSED CASES<sup>8</sup> BY MONTHS TO DISPOSITION<sup>10</sup>

PROVINCIAL DASHBOARD

| Cases Disposed <sup>8</sup> by Phase an | d Percentage of | In-Custody | / <sup>11</sup> , Out-of-C | Custody <sup>12</sup> Ca | ises at Cas | e Dispositio | on      |         |         |         |                    |
|-----------------------------------------|-----------------|------------|----------------------------|--------------------------|-------------|--------------|---------|---------|---------|---------|--------------------|
| Phases                                  | 2007            | 2008       | 2009                       | 2010                     | 2011        | 2012         | 2013    | 2014    | 2015    | 2016    | Jan 17 -<br>Dec 17 |
| At Trial With Trial                     | 15,721          | 14,924     | 14,281                     | 13,333                   | 12,913      | 12,507       | 11,635  | 10,711  | 9,759   | 9,325   | 9,209              |
| In-Custody                              | 13%             | 13%        | 14%                        | 16%                      | 15%         | 17%          | 16%     | 15%     | 15%     | 14%     | 14%                |
| Out-of-Custody                          | 87%             | 87%        | 86%                        | 84%                      | 85%         | 83%          | 84%     | 85%     | 85%     | 86%     | 86%                |
| At Trial Without Trial                  | 40,223          | 38,567     | 37,885                     | 35,859                   | 31,139      | 27,205       | 25,048  | 22,226  | 19,582  | 18,371  | 17,471             |
| In-Custody                              | 13%             | 13%        | 13%                        | 13%                      | 14%         | 15%          | 15%     | 14%     | 14%     | 14%     | 14%                |
| Out-of-Custody                          | 87%             | 87%        | 87%                        | 87%                      | 86%         | 85%          | 85%     | 86%     | 86%     | 86%     | 86%                |
| Before Trial                            | 214,126         | 216,849    | 217,749                    | 225,025                  | 212,794     | 207,335      | 194,998 | 177,161 | 175,908 | 179,464 | 187,457            |
| In-Custody                              | 25%             | 26%        | 24%                        | 22%                      | 22%         | 23%          | 23%     | 22%     | 23%     | 23%     | 22%                |
| Out-of-Custody                          | 75%             | 74%        | 76%                        | 78%                      | 78%         | 77%          | 77%     | 78%     | 77%     | 77%     | 78%                |