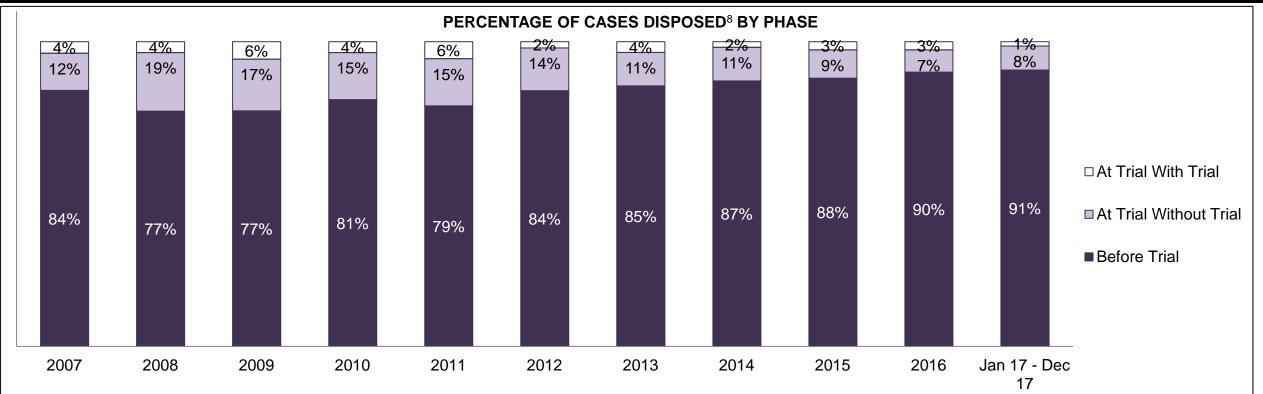

#### PERCENTAGE OF DISPOSED CASES<sup>8</sup> BY MONTHS TO DISPOSITION<sup>10</sup>

PROVINCIAL DASHBOARD

| Cases Disposed <sup>8</sup> by Phase an | d Percentage of | In-Custody | / <sup>11</sup> , Out-of-C | Custody <sup>12</sup> Ca | ises at Cas | e Dispositio | on      |         |         |         |                    |
|-----------------------------------------|-----------------|------------|----------------------------|--------------------------|-------------|--------------|---------|---------|---------|---------|--------------------|
| Phases                                  | 2007            | 2008       | 2009                       | 2010                     | 2011        | 2012         | 2013    | 2014    | 2015    | 2016    | Jan 17 -<br>Dec 17 |
| At Trial With Trial                     | 15,721          | 14,924     | 14,281                     | 13,333                   | 12,913      | 12,507       | 11,635  | 10,711  | 9,759   | 9,325   | 9,209              |
| In-Custody                              | 13%             | 13%        | 14%                        | 16%                      | 15%         | 17%          | 16%     | 15%     | 15%     | 14%     | 14%                |
| Out-of-Custody                          | 87%             | 87%        | 86%                        | 84%                      | 85%         | 83%          | 84%     | 85%     | 85%     | 86%     | 86%                |
| At Trial Without Trial                  | 40,223          | 38,567     | 37,885                     | 35,859                   | 31,139      | 27,205       | 25,048  | 22,226  | 19,582  | 18,371  | 17,471             |
| In-Custody                              | 13%             | 13%        | 13%                        | 13%                      | 14%         | 15%          | 15%     | 14%     | 14%     | 14%     | 14%                |
| Out-of-Custody                          | 87%             | 87%        | 87%                        | 87%                      | 86%         | 85%          | 85%     | 86%     | 86%     | 86%     | 86%                |
| Before Trial                            | 214,126         | 216,849    | 217,749                    | 225,025                  | 212,794     | 207,335      | 194,998 | 177,161 | 175,908 | 179,464 | 187,457            |
| In-Custody                              | 25%             | 26%        | 24%                        | 22%                      | 22%         | 23%          | 23%     | 22%     | 23%     | 23%     | 22%                |
| Out-of-Custody                          | 75%             | 74%        | 76%                        | 78%                      | 78%         | 77%          | 77%     | 78%     | 77%     | 77%     | 78%                |