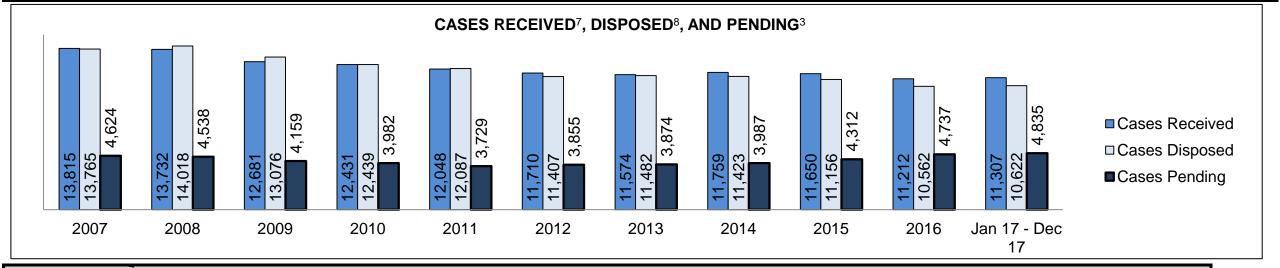

PROVINCIAL DASHBOARD

PROVINCIAL DASHBOARD

PROVINCIAL DASHBOARD

#### PERCENTAGE OF DISPOSED CASES<sup>8</sup> BY MONTHS TO DISPOSITION<sup>10</sup>

PROVINCIAL DASHBOARD

| Cases Disposed <sup>8</sup> by Phase an | d Percentage of | In-Custody | / <sup>11</sup> , Out-of-C | Custody <sup>12</sup> Ca | ises at Cas | e Dispositio | on      |         |         |         |                    |
|-----------------------------------------|-----------------|------------|----------------------------|--------------------------|-------------|--------------|---------|---------|---------|---------|--------------------|
| Phases                                  | 2007            | 2008       | 2009                       | 2010                     | 2011        | 2012         | 2013    | 2014    | 2015    | 2016    | Jan 17 -<br>Dec 17 |
| At Trial With Trial                     | 15,721          | 14,924     | 14,281                     | 13,333                   | 12,913      | 12,507       | 11,635  | 10,711  | 9,759   | 9,325   | 9,209              |
| In-Custody                              | 13%             | 13%        | 14%                        | 16%                      | 15%         | 17%          | 16%     | 15%     | 15%     | 14%     | 14%                |
| Out-of-Custody                          | 87%             | 87%        | 86%                        | 84%                      | 85%         | 83%          | 84%     | 85%     | 85%     | 86%     | 86%                |
| At Trial Without Trial                  | 40,223          | 38,567     | 37,885                     | 35,859                   | 31,139      | 27,205       | 25,048  | 22,226  | 19,582  | 18,371  | 17,471             |
| In-Custody                              | 13%             | 13%        | 13%                        | 13%                      | 14%         | 15%          | 15%     | 14%     | 14%     | 14%     | 14%                |
| Out-of-Custody                          | 87%             | 87%        | 87%                        | 87%                      | 86%         | 85%          | 85%     | 86%     | 86%     | 86%     | 86%                |
| Before Trial                            | 214,126         | 216,849    | 217,749                    | 225,025                  | 212,794     | 207,335      | 194,998 | 177,161 | 175,908 | 179,464 | 187,457            |
| In-Custody                              | 25%             | 26%        | 24%                        | 22%                      | 22%         | 23%          | 23%     | 22%     | 23%     | 23%     | 22%                |
| Out-of-Custody                          | 75%             | 74%        | 76%                        | 78%                      | 78%         | 77%          | 77%     | 78%     | 77%     | 77%     | 78%                |