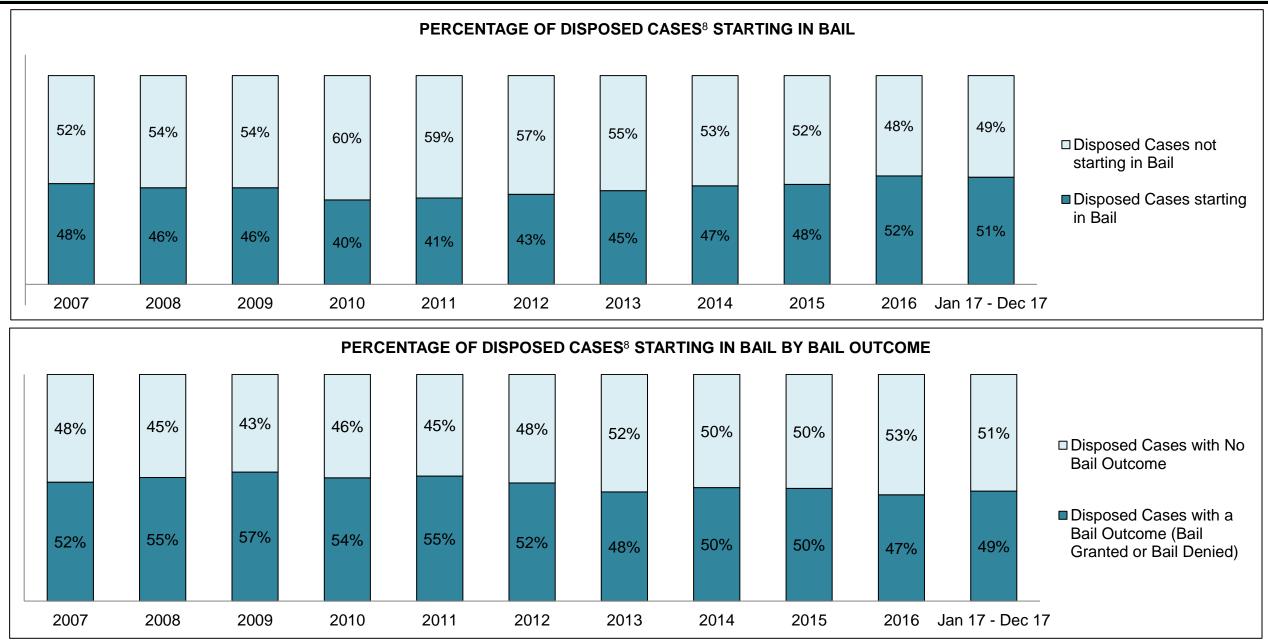

05  | 796  | 726  | 782  | 779  | 716  | 794  | 795  | 871  | 906                |
| Crimes Against Property                     | 777  | 839  | 881  | 744  | 733  | 695  | 682  | 784  | 858  | 893  | 987                |
| Administration of Justice                   | 599  | 576  | 647  | 554  | 619  | 656  | 602  | 739  | 803  | 819  | 1,026              |
| Other Criminal Code                         | 157  | 147  | 103  | 120  | 154  | 121  | 129  | 110  | 141  | 143  | 193                |
| Criminal Code Traffic                       | 449  | 484  | 391  | 262  | 284  | 299  | 228  | 261  | 241  | 331  | 369                |
| Federal Statute                             | 367  | 321  | 343  | 303  | 284  | 254  | 325  | 343  | 337  | 261  | 240                |

KITCHENER DASHBOARD



KITCHENER DASHBOARD





KITCHENER DASHBOARD

#### PERCENTAGE OF DISPOSED CASES<sup>8</sup> BY MONTHS TO DISPOSITION<sup>10</sup>



KITCHENER DASHBOARD



| Phases                 | 2007  | 2008  | 2009  | 2010   | 2011  | 2012  | 2013  | 2014  | 2015  | 2016  | Jan 17 -<br>Dec 17 |
|------------------------|-------|-------|-------|--------|-------|-------|-------|-------|-------|-------|--------------------|
| At Trial With Trial    | 372   | 330   | 287   | 275    | 247   | 253   | 273   | 255   | 243   | 194   | 287                |
| In-Custody             | 17%   | 15%   | 17%   | 15%    | 16%   | 18%   | 17%   | 21%   | 16%   | 24%   | 15%                |
| Out-of-Custody         | 83%   | 85%   | 83%   | 85%    | 84%   | 82%   | 83%   | 79%   | 84%   | 76%   | 85%