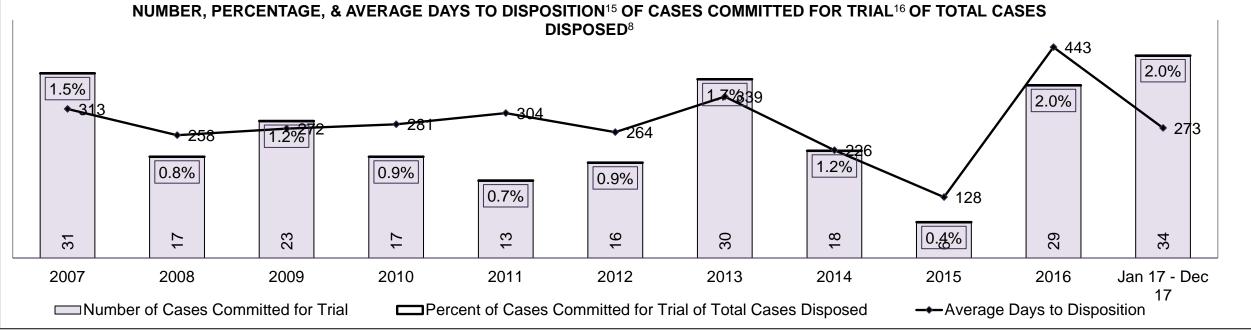

| 16%  | 13%  | 10%  | 14%  | 11%  | 13%  | 14%  | 17%  | 15%  | 13%                |
| Administration of Justice                  | 11%  | 13%  | 14%  | 9%   | 9%   | 11%  | 8%   | 10%  | 12%  | 12%  | 10%                |
| Other Criminal Code                        | 5%   | 5%   | 6%   | 8%   | 7%   | 2%   | 4%   | 6%   | 11%  | 4%   | 8%                 |
| Criminal Code Traffic                      | 18%  | 16%  | 13%  | 15%  | 13%  | 16%  | 11%  | 9%   | 13%  | 15%  | 22%                |
| Federal Statute                            | 9%   | 8%   | 8%   | 6%   | 10%  | 11%  | 14%  | 10%  | 12%  | 15%  | 22%                |
| Total                                      | 100% | 100% | 100% | 100% | 100% | 100% | 100% | 100% | 100% | 100% | 100%               |

WOODSTOCK DASHBOARD





WOODSTOCK DASHBOARD

#### ONTARIO COURT OF JUSTICE CRIMINAL MODERNIZATION COMMITTEE WOODSTOCK DASHBOARD CASES PENDING B1AS OF DECEMBER 31, 2017



| Pending Cases <sup>3</sup> by Pending Age <sup>6</sup> and Percentage of Pending Cases In-Custody <sup>17</sup> and Out-of-Custody <sup>18</sup> |                |              |              |             |            |       |  |  |  |  |  |
|--------------------------------------------------------------------------------------------------------------------------------------------------|----------------|--------------|--------------|-------------|------------|-------|--|--|--|--|--|
| Court Location                                                                                                                                   | Over 18 mo