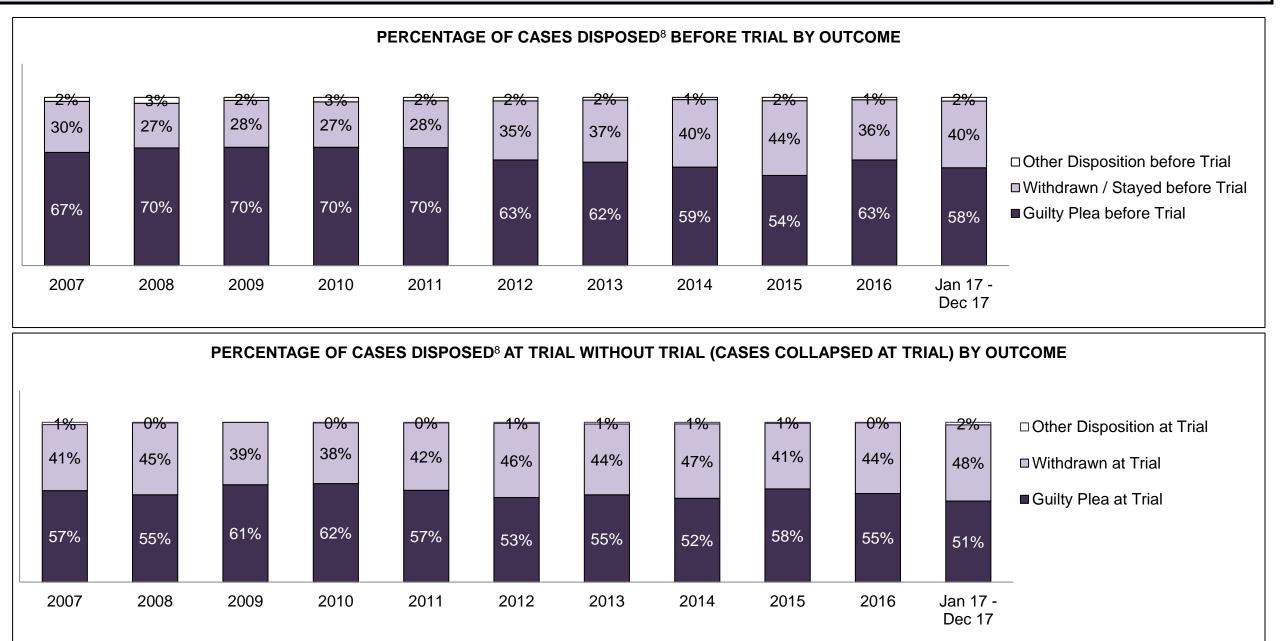

#### PERCENTAGE OF DISPOSED CASES<sup>8</sup> BY MONTHS TO DISPOSITION<sup>10</sup>

PROVINCIAL DASHBOARD

| Cases Disposed <sup>8</sup> by Phase an | d Percentage of | In-Custody | / <sup>11</sup> , Out-of-C | Custody <sup>12</sup> Ca | ises at Cas | e Dispositio | on      |         |         |         |                    |
|-----------------------------------------|-----------------|------------|----------------------------|--------------------------|-------------|--------------|---------|---------|---------|---------|--------------------|
| Phases                                  | 2007            | 2008       | 2009                       | 2010                     | 2011        | 2012         | 2013    | 2014    | 2015    | 2016    | Jan 17 -<br>Dec 17 |
| At Trial With Trial                     | 15,721          | 14,924     | 14,281                     | 13,333                   | 12,913      | 12,507       | 11,635  | 10,711  | 9,759   | 9,325   | 9,209              |
| In-Custody                              | 13%             | 13%        | 14%                        | 16%                      | 15%         | 17%          | 16%     | 15%     | 15%     | 14%     | 14%                |
| Out-of-Custody                          | 87%             | 87%        | 86%                        | 84%                      | 85%         | 83%          | 84%     | 85%     | 85%     | 86%     | 86%                |
| At Trial Without Trial                  | 40,223          | 38,567     | 37,885                     | 35,859                   | 31,139      | 27,205       | 25,048  | 22,226  | 19,582  | 18,371  | 17,471             |
| In-Custody                              | 13%             | 13%        | 13%                        | 13%                      | 14%         | 15%          | 15%     | 14%     | 14%     | 14%     | 14%                |
| Out-of-Custody                          | 87%             | 87%        | 87%                        | 87%                      | 86%         | 85%          | 85%     | 86%     | 86%     | 86%     | 86%                |
| Before Trial                            | 214,126         | 216,849    | 217,749                    | 225,025                  | 212,794     | 207,335      | 194,998 | 177,161 | 175,908 | 179,464 | 187,457            |
| In-Custody                              | 25%             | 26%        | 24%                        | 22%                      | 22%         | 23%          | 23%     | 22%     | 23%     | 23%     | 22%                |
| Out-of-Custody                          | 75%             | 74%        | 76%                        | 78%                      | 78%         | 77%          | 77%     | 78%     | 77%     | 77%     | 78%                |