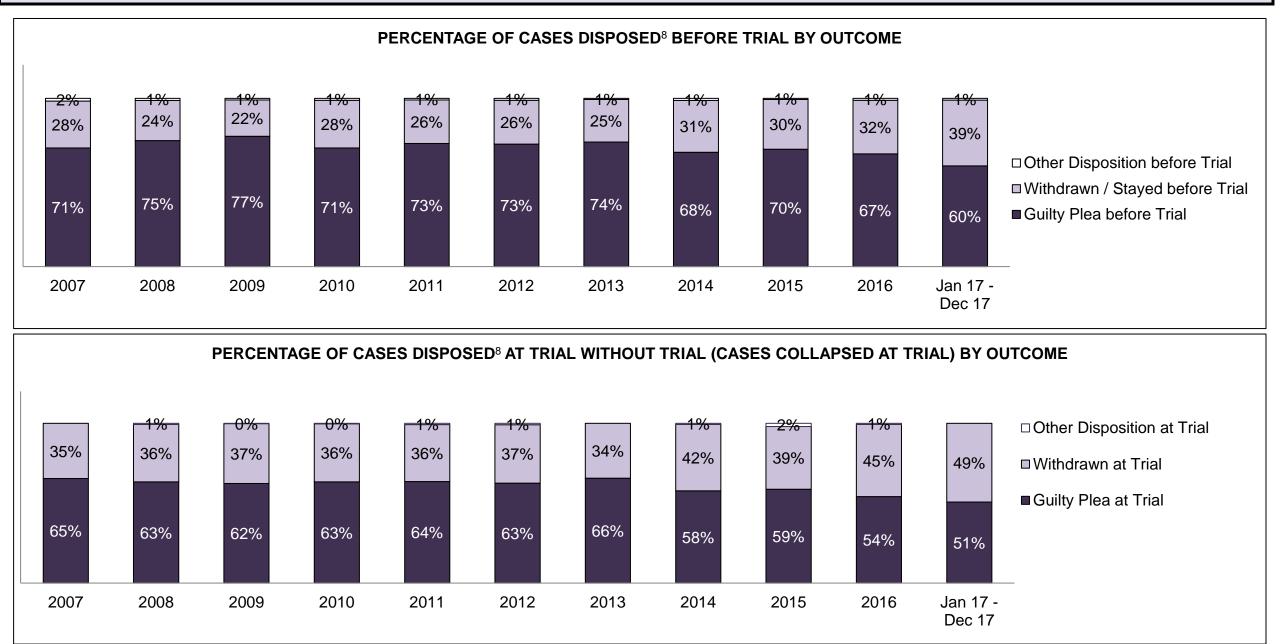

#### PERCENTAGE OF DISPOSED CASES<sup>8</sup> BY MONTHS TO DISPOSITION<sup>10</sup>

PROVINCIAL DASHBOARD

| Cases Disposed <sup>8</sup> by Phase an | d Percentage of | In-Custody | / <sup>11</sup> , Out-of-C | Custody <sup>12</sup> Ca | ises at Cas | e Dispositio | on      |         |         |         |                    |
|-----------------------------------------|-----------------|------------|----------------------------|--------------------------|-------------|--------------|---------|---------|---------|---------|--------------------|
| Phases                                  | 2007            | 2008       | 2009                       | 2010                     | 2011        | 2012         | 2013    | 2014    | 2015    | 2016    | Jan 17 -<br>Dec 17 |
| At Trial With Trial                     | 15,721          | 14,924     | 14,281                     | 13,333                   | 12,913      | 12,507       | 11,635  | 10,711  | 9,759   | 9,325   | 9,209              |
| In-Custody                              | 13%             | 13%        | 14%                        | 16%                      | 15%         | 17%          | 16%     | 15%     | 15%     | 14%     | 14%                |
| Out-of-Custody                          | 87%             | 87%        | 86%                        | 84%                      | 85%         | 83%          | 84%     | 85%     | 85%     | 86%     | 86%                |
| At Trial Without Trial                  | 40,223          | 38,567     | 37,885                     | 35,859                   | 31,139      | 27,205       | 25,048  | 22,226  | 19,582  | 18,371  | 17,471             |
| In-Custody                              | 13%             | 13%        | 13%                        | 13%                      | 14%         | 15%          | 15%     | 14%     | 14%     | 14%     | 14%                |
| Out-of-Custody                          | 87%             | 87%        | 87%                        | 87%                      | 86%         | 85%          | 85%     | 86%     | 86%     | 86%     | 86%                |
| Before Trial                            | 214,126         | 216,849    | 217,749                    | 225,025                  | 212,794     | 207,335      | 194,998 | 177,161 | 175,908 | 179,464 | 187,457            |
| In-Custody                              | 25%             | 26%        | 24%                        | 22%                      | 22%         | 23%          | 23%     | 22%     | 23%     | 23%     | 22%                |
| Out-of-Custody                          | 75%             | 74%        | 76%                        | 78%                      | 78%         | 77%          | 77%     | 78%     | 77%     | 77%     | 78%                |