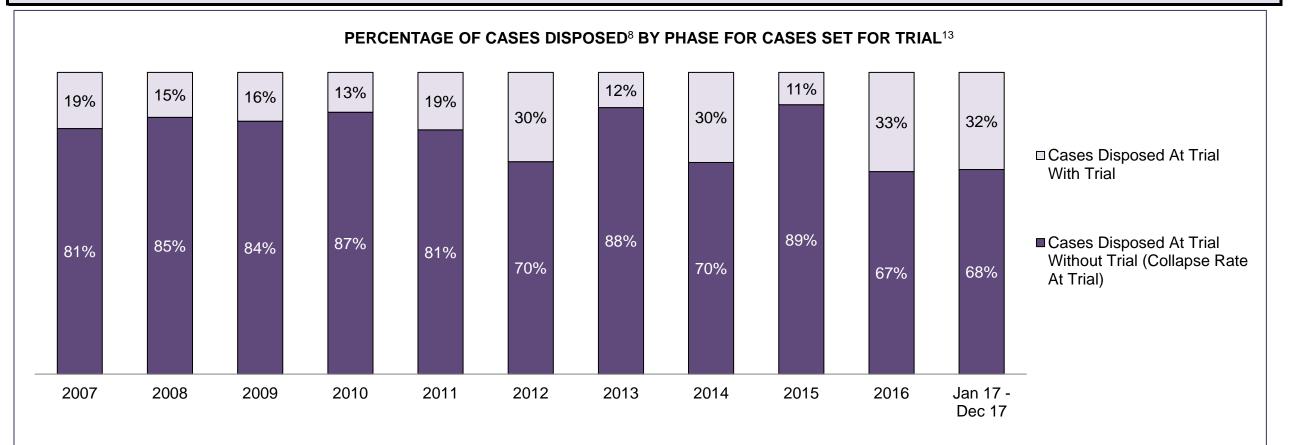

#### PERCENTAGE OF DISPOSED CASES<sup>8</sup> BY MONTHS TO DISPOSITION<sup>10</sup>

PROVINCIAL DASHBOARD

| Cases Disposed <sup>8</sup> by Phase an | d Percentage of | In-Custody | / <sup>11</sup> , Out-of-C | Custody <sup>12</sup> Ca | ises at Cas | e Dispositio | on      |         |         |         |                    |
|-----------------------------------------|-----------------|------------|----------------------------|--------------------------|-------------|--------------|---------|---------|---------|---------|--------------------|
| Phases                                  | 2007            | 2008       | 2009                       | 2010                     | 2011        | 2012         | 2013    | 2014    | 2015    | 2016    | Jan 17 -<br>Dec 17 |
| At Trial With Trial                     | 15,721          | 14,924     | 14,281                     | 13,333                   | 12,913      | 12,507       | 11,635  | 10,711  | 9,759   | 9,325   | 9,209              |
| In-Custody                              | 13%             | 13%        | 14%                        | 16%                      | 15%         | 17%          | 16%     | 15%     | 15%     | 14%     | 14%                |
| Out-of-Custody                          | 87%             | 87%        | 86%                        | 84%                      | 85%         | 83%          | 84%     | 85%     | 85%     | 86%     | 86%                |
| At Trial Without Trial                  | 40,223          | 38,567     | 37,885                     | 35,859                   | 31,139      | 27,205       | 25,048  | 22,226  | 19,582  | 18,371  | 17,471             |
| In-Custody                              | 13%             | 13%        | 13%                        | 13%                      | 14%         | 15%          | 15%     | 14%     | 14%     | 14%     | 14%                |
| Out-of-Custody                          | 87%             | 87%        | 87%                        | 87%                      | 86%         | 85%          | 85%     | 86%     | 86%     | 86%     | 86%                |
| Before Trial                            | 214,126         | 216,849    | 217,749                    | 225,025                  | 212,794     | 207,335      | 194,998 | 177,161 | 175,908 | 179,464 | 187,457            |
| In-Custody                              | 25%             | 26%        | 24%                        | 22%                      | 22%         | 23%          | 23%     | 22%     | 23%     | 23%     | 22%                |
| Out-of-Custody                          | 75%             | 74%        | 76%                        | 78%                      | 78%         | 77%          | 77%     | 78%     | 77%     | 77%     | 78%                |

PROVINCIAL DASHBOARD

PROVINCIAL DASHBOARD

| Percentage of Cases Disposed <sup>8</sup> At Trial Without Trial (Collapse Rate At Trial <sup>2</sup> ) by Offence Group At Disposition |      |      |      |      |      |      |      |      |      |      |                    |
|-----------------------------------------------------------------------------------------------------------------------------------------|------|------|------|------|------|------|------|------|------|------|--------------------|
| Offence Group at Disposition <sup>14</sup>                                                                                              | 2007 | 2008 | 2009 | 2010 | 2011 | 2012 | 2013 | 2014 | 2015 | 2016 | Jan 17 -<br>Dec 17 |
| Crimes Against The Person                                                                                                               | 40%  | 41%  | 40%  | 40%  | 42%  | 43%  | 42%  | 42%  | 41%  | 43%  | 44%                |
| Crimes Against Property                                                                                                                 | 14%  | 13%  | 13%  | 13%  | 12%  | 11%  | 12%  | 11%  | 11%  | 10%  | 10%                |
| Administration of Justice                                                                                                               | 14%  | 14%  | 14%  | 13%  | 13%  | 13%  | 13%  | 12%  | 13%  | 13%  | 12%                |
| Other Criminal Code                                                                                                                     | 6%   | 6%   | 6%   | 6%   | 6%   | 6%   | 6%   | 6%   | 6%   | 6%   | 6%                 |
| Criminal Code Traffic                                                                                                                   | 16%  | 16%  | 18%  | 18%  | 14%  | 15%  | 16%  | 16%  | 16%  | 16%  | 17%                |
| Federal Statute                                                                                                                         | 10%  | 9%   | 10%  | 10%  | 12%  | 12%  | 11%  | 12%  | 12%  | 12%  | 11%                |
| Total                                                                                                                                   | 100% | 100% | 100% | 100% | 100% | 100% | 100% | 100% | 100% | 100% | 100%               |