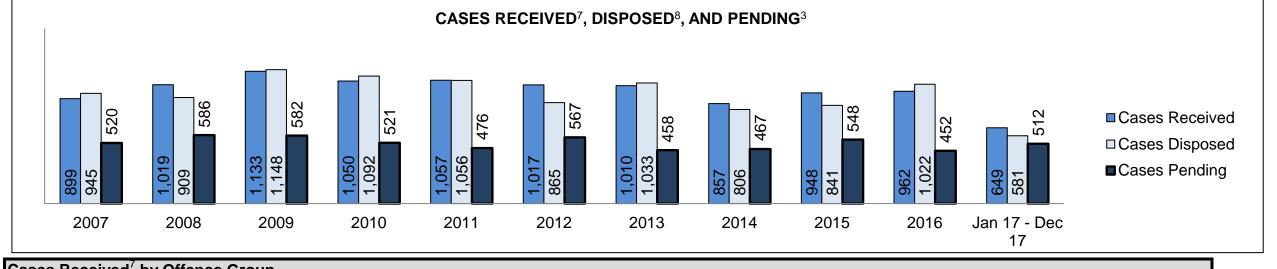

See Appendix 1 bookmark for footnote definitions.

\*See Appendix 2 bookmark for Cluster court designations.

PROVINCIAL DASHBOARD

| Cases Received' by Offence Group |        |        |        |        |        |        |        |        |        |        |                    |
|----------------------------------|--------|--------|--------|--------|--------|--------|--------|--------|--------|--------|--------------------|
| Offence Group <sup>9</sup>       | 2007   | 2008   | 2009   | 2010   | 2011   | 2012   | 2013   | 2014   | 2015   | 2016   | Jan 17 -<br>Dec 17 |
| Crimes Against The Person        | 73,632 | 71,537 | 71,586 | 70,116 | 67,886 | 65,387 | 59,842 | 56,409 | 57,092 | 58,698 | 60,456             |
| Crimes Against Property          | 60,463 | 59,980 | 61,024 | 60,311 | 56,486 | 56,335 | 51,562 | 49,067 | 49,149 | 49,773 | 51,222             |
| Administration of Justice        | 73,530 | 72,907 | 68,556 | 66,705 | 64,598 | 63,846 | 60,173 | 57,889 | 59,213 | 61,532 | 66,963             |
| Other Criminal Code              | 15,506 | 14,554 | 14,017 | 13,999 | 12,394 | 11,827 | 11,131 | 9,805  | 10,232 | 10,333 | 10,679             |
| Criminal Code Traffic            | 20,765 | 21,272 | 20,804 | 20,492 | 19,831 | 19,640 | 18,181 | 17,395 | 17,799 | 17,450 | 17,105             |
| Federal Statute                  | 32,856 | 33,486 | 32,424 | 34,020 | 32,172 | 30,228 | 28,251 | 24,703 | 23,175 | 20,395 | 19,373             |