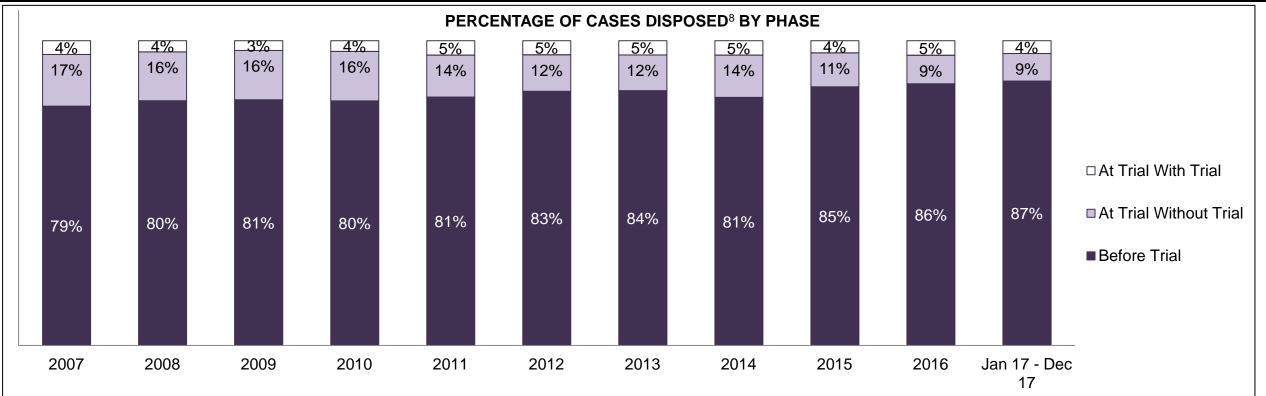

#### PERCENTAGE OF DISPOSED CASES<sup>8</sup> BY MONTHS TO DISPOSITION<sup>10</sup>

PROVINCIAL DASHBOARD

| Cases Disposed <sup>8</sup> by Phase an | d Percentage of | In-Custody | / <sup>11</sup> , Out-of-C | Custody <sup>12</sup> Ca | ises at Cas | e Dispositio | on      |         |         |         |                    |
|-----------------------------------------|-----------------|------------|----------------------------|--------------------------|-------------|--------------|---------|---------|---------|---------|--------------------|
| Phases                                  | 2007            | 2008       | 2009                       | 2010                     | 2011        | 2012         | 2013    | 2014    | 2015    | 2016    | Jan 17 -<br>Dec 17 |
| At Trial With Trial                     | 15,721          | 14,924     | 14,281                     | 13,333                   | 12,913      | 12,507       | 11,635  | 10,711  | 9,759   | 9,325   | 9,209              |
| In-Custody                              | 13%             | 13%        | 14%                        | 16%                      | 15%         | 17%          | 16%     | 15%     | 15%     | 14%     | 14%                |
| Out-of-Custody                          | 87%             | 87%        | 86%                        | 84%                      | 85%         | 83%          | 84%     | 85%     | 85%     | 86%     | 86%                |
| At Trial Without Trial                  | 40,223          | 38,567     | 37,885                     | 35,859                   | 31,139      | 27,205       | 25,048  | 22,226  | 19,582  | 18,371  | 17,471             |
| In-Custody                              | 13%             | 13%        | 13%                        | 13%                      | 14%         | 15%          | 15%     | 14%     | 14%     | 14%     | 14%                |
| Out-of-Custody                          | 87%             | 87%        | 87%                        | 87%                      | 86%         | 85%          | 85%     | 86%     | 86%     | 86%     | 86%                |
| Before Trial                            | 214,126         | 216,849    | 217,749                    | 225,025                  | 212,794     | 207,335      | 194,998 | 177,161 | 175,908 | 179,464 | 187,457            |
| In-Custody                              | 25%             | 26%        | 24%                        | 22%                      | 22%         | 23%          | 23%     | 22%     | 23%     | 23%     | 22%                |
| Out-of-Custody                          | 75%             | 74%        | 76%                        | 78%                      | 78%         | 77%          | 77%     | 78%     | 77%     | 77%     | 78%                |