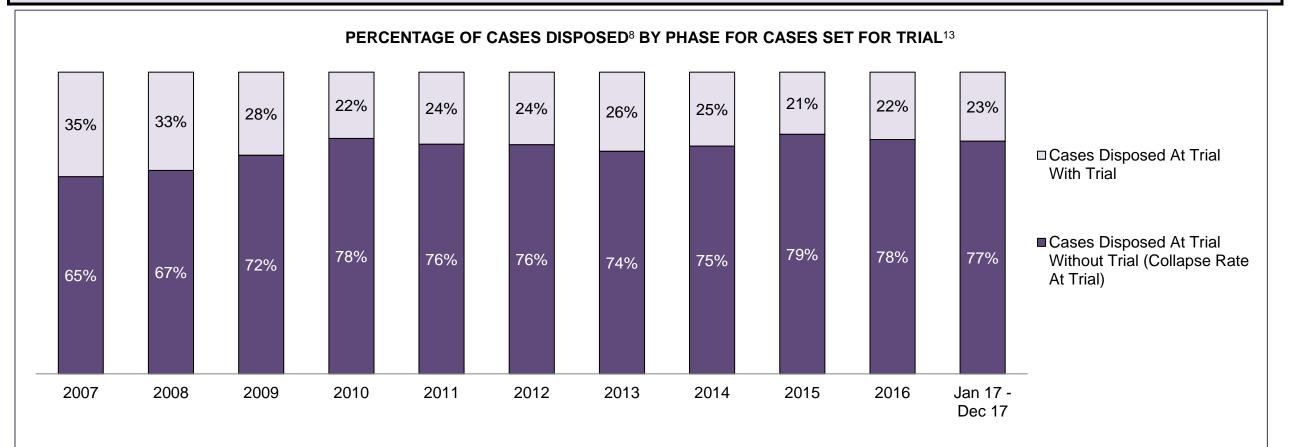

#### PERCENTAGE OF DISPOSED CASES<sup>8</sup> BY MONTHS TO DISPOSITION<sup>10</sup>

PROVINCIAL DASHBOARD

| Cases Disposed <sup>8</sup> by Phase an | d Percentage of | In-Custody | / <sup>11</sup> , Out-of-C | Custody <sup>12</sup> Ca | ises at Cas | e Dispositio | on      |         |         |         |                    |
|-----------------------------------------|-----------------|------------|----------------------------|--------------------------|-------------|--------------|---------|---------|---------|---------|--------------------|
| Phases                                  | 2007            | 2008       | 2009                       | 2010                     | 2011        | 2012         | 2013    | 2014    | 2015    | 2016    | Jan 17 -<br>Dec 17 |
| At Trial With Trial                     | 15,721          | 14,924     | 14,281                     | 13,333                   | 12,913      | 12,507       | 11,635  | 10,711  | 9,759   | 9,325   | 9,209              |
| In-Custody                              | 13%             | 13%        | 14%                        | 16%                      | 15%         | 17%          | 16%     | 15%     | 15%     | 14%     | 14%                |
| Out-of-Custody                          | 87%             | 87%        | 86%                        | 84%                      | 85%         | 83%          | 84%     | 85%     | 85%     | 86%     | 86%                |
| At Trial Without Trial                  | 40,223          | 38,567     | 37,885                     | 35,859                   | 31,139      | 27,205       | 25,048  | 22,226  | 19,582  | 18,371  | 17,471             |
| In-Custody                              | 13%             | 13%        | 13%                        | 13%                      | 14%         | 15%          | 15%     | 14%     | 14%     | 14%     | 14%                |
| Out-of-Custody                          | 87%             | 87%        | 87%                        | 87%                      | 86%         | 85%          | 85%     | 86%     | 86%     | 86%     | 86%                |
| Before Trial                            | 214,126         | 216,849    | 217,749                    | 225,025                  | 212,794     | 207,335      | 194,998 | 177,161 | 175,908 | 179,464 | 187,457            |
| In-Custody                              | 25%             | 26%        | 24%                        | 22%                      | 22%         | 23%          | 23%     | 22%     | 23%     | 23%     | 22%                |
| Out-of-Custody                          | 75%             | 74%        | 76%                        | 78%                      | 78%         | 77%          | 77%     | 78%     | 77%     | 77%     | 78%                |