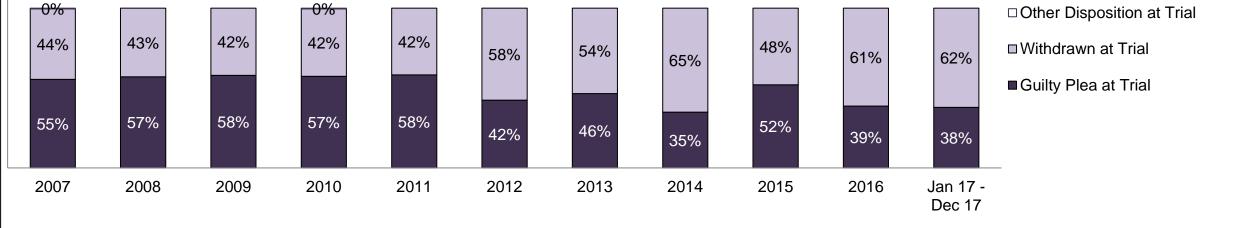

#### PERCENTAGE OF DISPOSED CASES<sup>8</sup> BY MONTHS TO DISPOSITION<sup>10</sup>

PROVINCIAL DASHBOARD

| Cases Disposed <sup>8</sup> by Phase an | d Percentage of | In-Custody | / <sup>11</sup> , Out-of-C | Custody <sup>12</sup> Ca | ises at Cas | e Dispositio | on      |         |         |         |                    |
|-----------------------------------------|-----------------|------------|----------------------------|--------------------------|-------------|--------------|---------|---------|---------|---------|--------------------|
| Phases                                  | 2007            | 2008       | 2009                       | 2010                     | 2011        | 2012         | 2013    | 2014    | 2015    | 2016    | Jan 17 -<br>Dec 17 |
| At Trial With Trial                     | 15,721          | 14,924     | 14,281                     | 13,333                   | 12,913      | 12,507       | 11,635  | 10,711  | 9,759   | 9,325   | 9,209              |
| In-Custody                              | 13%             | 13%        | 14%                        | 16%                      | 15%         | 17%          | 16%     | 15%     | 15%     | 14%     | 14%                |
| Out-of-Custody                          | 87%             | 87%        | 86%                        | 84%                      | 85%         | 83%          | 84%     | 85%     | 85%     | 86%     | 86%                |
| At Trial Without Trial                  | 40,223          | 38,567     | 37,885                     | 35,859                   | 31,139      | 27,205       | 25,048  | 22,226  | 19,582  | 18,371  | 17,471             |
| In-Custody                              | 13%             | 13%        | 13%                        | 13%                      | 14%         | 15%          | 15%     | 14%     | 14%     | 14%     | 14%                |
| Out-of-Custody                          | 87%             | 87%        | 87%                        | 87%                      | 86%         | 85%          | 85%     | 86%     | 86%     | 86%     | 86%                |
| Before Trial                            | 214,126         | 216,849    | 217,749                    | 225,025                  | 212,794     | 207,335      | 194,998 | 177,161 | 175,908 | 179,464 | 187,457            |
| In-Custody                              | 25%             | 26%        | 24%                        | 22%                      | 22%         | 23%          | 23%     | 22%     | 23%     | 23%     | 22%                |
| Out-of-Custody                          | 75%             | 74%        | 76%                        | 78%                      | 78%         | 77%          | 77%     | 78%     | 77%     | 77%     | 78%                |