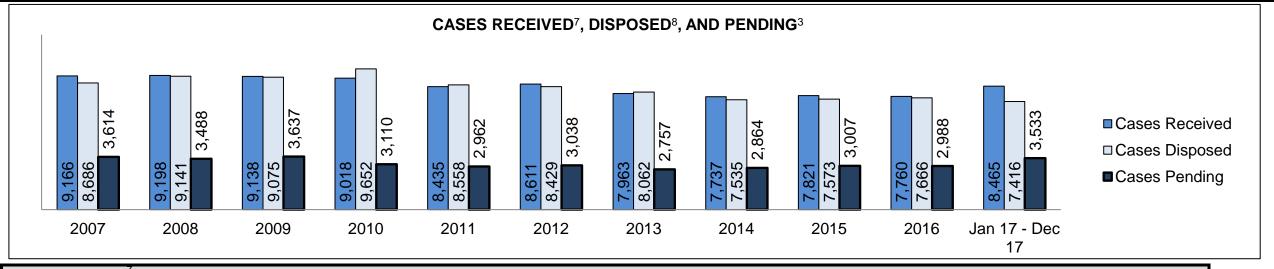

CENTRAL EAST DASHBOARD

| Cases Received <sup>7</sup> by Offence Grou                                                                     | ıр                                     |                         |                         |                         |                         |                         |                         |                         |                         |                         |                                   |
|-----------------------------------------------------------------------------------------------------------------|----------------------------------------|-------------------------|-------------------------|-------------------------|-------------------------|-------------------------|-------------------------|-------------------------|-------------------------|-------------------------|-----------------------------------|
| Offence Group <sup>9</sup>                                                                                      | 2007                                   | 2008                    | 2009                    | 2010                    | 2011                    | 2012                    | 2013                    | 2014                    | 2015                    | 2016                    | Jan 17 -<br>Dec 17                |
| Crimes Against The Person                                                                                       | 11,479                                 | 10,871                  | 10,823                  | 10,570                  | 10,006                  | 9,539                   | 8,907                   | 8,479                   | 8,499                   | 8,814                   | 9,075                             |
| Crimes Against Property                                                                                         | 9,916                                  | 10,047                  | 10,382                  | 10,611                  | 9,783                   | 9,414                   | 8,729                   | 8,095                   | 8,665                   | 8,496                   | 8,935                             |
| Administration of Justice                                                                                       | 11,596                                 | 11,267                  | 11,143                  | 10,962                  | 10,275                  | 9,528                   | 8,727                   | 8,574                   | 8,499                   | 8,836                   | 10,011                            |
| Other Criminal Code                                                                                             | 2,194                                  | 2,298                   | 2,360                   | 2,643                   | 2,025                   | 2,006                   | 1,698                   | 1,649                   | 1,597                   | 1,589                   | 1,583                             |
| Criminal Code Traffic                                                                                           | 4,640                                  | 4,769                   | 4,700                   | 4,777                   | 4,424                   | 4,413                   | 4,074                   | 4,112                   | 4,325                   | 4,471                   | 4,365                             |
| Federal Statute                                                                                                 | 6,612                                  | 6,895                   | 6,726                   | 7,302                   | 6,871                   | 5,855                   | 5,132                   | 4,803                   | 4,320                   | 3,679                   | 3,650                             |
|                                                                                                                 |                                        |                         |                         |                         |                         |                         |                         |                         |                         |                         |                                   |
| Cases Pending <sup>3</sup> by Offence Group                                                                     | )                                      |                         |                         |                         |                         |                         |                         |                         |                         |                         |                                   |
| Cases Pending <sup>®</sup> by Offence Group<br>Offence Group <sup>9</sup>                                       | 2007                                   | 2008                    | 2009                    | 2010                    | 2011                    | 2012                    | 2013                    | 2014                    | 2015                    | 2016                    | Jan 17 -<br>Dec 17                |
|                                                                                                                 | [ [ ]                                  | <b>2008</b><br>5,408    | <b>2009</b><br>4,988    | <b>2010</b><br>4,547    | <b>2011</b><br>4,230    | <b>2012</b><br>3,987    | <b>2013</b><br>3,838    | <b>2014</b><br>3,941    | <b>2015</b><br>4,325    | <b>2016</b><br>4,510    |                                   |
| Offence Group <sup>9</sup>                                                                                      | 2007                                   |                         |                         |                         |                         |                         |                         |                         |                         |                         | Dec 17                            |
| Offence Group <sup>9</sup><br>Crimes Against The Person                                                         | <b>2007</b><br>5,848                   | 5,408                   | 4,988                   | 4,547                   | 4,230                   | 3,987                   | 3,838                   | 3,941                   | 4,325                   | 4,510                   | <b>Dec 17</b><br>4,694            |
| Offence Group <sup>9</sup><br>Crimes Against The Person<br>Crimes Against Property                              | <b>2007</b><br>5,848<br>4,109          | 5,408<br>3,954          | 4,988<br>3,898          | 4,547<br>3,272          | 4,230<br>3,058          | 3,987<br>3,097          | 3,838<br>2,941<br>1,767 | 3,941<br>3,028          | 4,325<br>3,373          | 4,510<br>3,221          | <b>Dec 17</b><br>4,694<br>3,260   |
| Offence Group <sup>9</sup><br>Crimes Against The Person<br>Crimes Against Property<br>Administration of Justice | <b>2007</b><br>5,848<br>4,109<br>2,972 | 5,408<br>3,954<br>2,712 | 4,988<br>3,898<br>2,508 | 4,547<br>3,272<br>2,120 | 4,230<br>3,058<br>1,986 | 3,987<br>3,097<br>1,899 | 3,838<br>2,941<br>1,767 | 3,941<br>3,028<br>2,124 | 4,325<br>3,373<br>2,227 | 4,510<br>3,221<br>2,242 | Dec 17<br>4,694<br>3,260<br>2,701 |