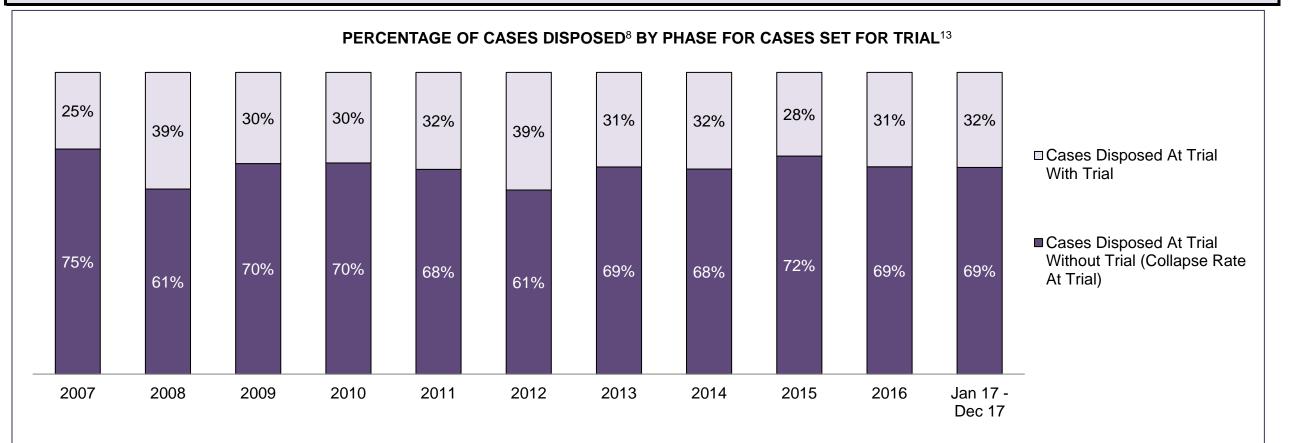

#### PERCENTAGE OF DISPOSED CASES<sup>8</sup> BY MONTHS TO DISPOSITION<sup>10</sup>

PROVINCIAL DASHBOARD

| Cases Disposed <sup>8</sup> by Phase an | d Percentage of | In-Custody | / <sup>11</sup> , Out-of-C | Custody <sup>12</sup> Ca | ises at Cas | e Dispositio | on      |         |         |         |                    |
|-----------------------------------------|-----------------|------------|----------------------------|--------------------------|-------------|--------------|---------|---------|---------|---------|--------------------|
| Phases                                  | 2007            | 2008       | 2009                       | 2010                     | 2011        | 2012         | 2013    | 2014    | 2015    | 2016    | Jan 17 -<br>Dec 17 |
| At Trial With Trial                     | 15,721          | 14,924     | 14,281                     | 13,333                   | 12,913      | 12,507       | 11,635  | 10,711  | 9,759   | 9,325   | 9,209              |
| In-Custody                              | 13%             | 13%        | 14%                        | 16%                      | 15%         | 17%          | 16%     | 15%     | 15%     | 14%     | 14%                |
| Out-of-Custody                          | 87%             | 87%        | 86%                        | 84%                      | 85%         | 83%          | 84%     | 85%     | 85%     | 86%     | 86%                |
| At Trial Without Trial                  | 40,223          | 38,567     | 37,885                     | 35,859                   | 31,139      | 27,205       | 25,048  | 22,226  | 19,582  | 18,371  | 17,471             |
| In-Custody                              | 13%             | 13%        | 13%                        | 13%                      | 14%         | 15%          | 15%     | 14%     | 14%     | 14%     | 14%                |
| Out-of-Custody                          | 87%             | 87%        | 87%                        | 87%                      | 86%         | 85%          | 85%     | 86%     | 86%     | 86%     | 86%                |
| Before Trial                            | 214,126         | 216,849    | 217,749                    | 225,025                  | 212,794     | 207,335      | 194,998 | 177,161 | 175,908 | 179,464 | 187,457            |
| In-Custody                              | 25%             | 26%        | 24%                        | 22%                      | 22%         | 23%          | 23%     | 22%     | 23%     | 23%     | 22%                |
| Out-of-Custody                          | 75%             | 74%        | 76%                        | 78%                      | 78%         | 77%          | 77%     | 78%     | 77%     | 77%     | 78%                |