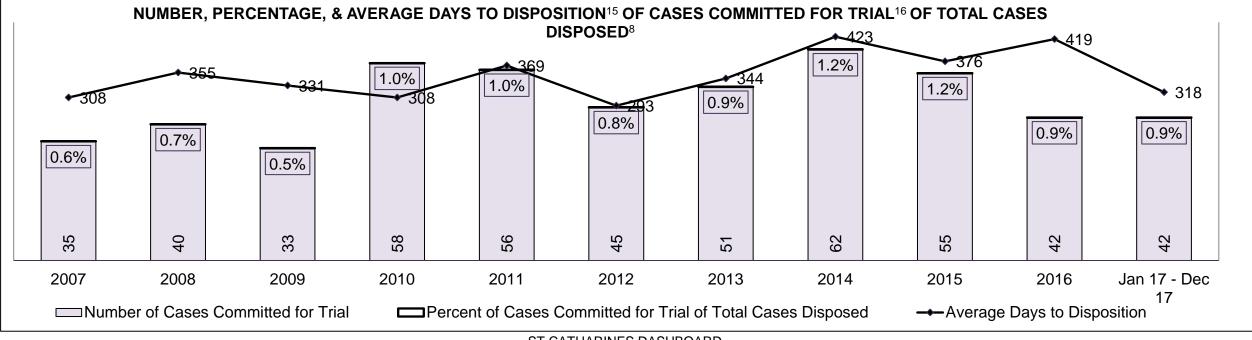

#### PERCENTAGE OF DISPOSED CASES<sup>8</sup> BY MONTHS TO DISPOSITION<sup>10</sup>

CENTRAL EAST DASHBOARD

| Cases Disposed <sup>8</sup> by Phase an | Cases Disposed <sup>8</sup> by Phase and Percentage of In-Custody <sup>11</sup> , Out-of-Custody <sup>12</sup> Cases at Case Disposition |        |        |        |        |        |        |        |        |        |                    |  |  |
|-----------------------------------------|------------------------------------------------------------------------------------------------------------------------------------------|--------|--------|--------|--------|--------|--------|--------|--------|--------|--------------------|--|--|
| Phases                                  | 2007                                                                                                                                     | 2008   | 2009   | 2010   | 2011   | 2012   | 2013   | 2014   | 2015   | 2016   | Jan 17 -<br>Dec 17 |  |  |
| At Trial With Trial                     | 2,067                                                                                                                                    | 1,954  | 2,118  | 1,764  | 1,664  | 1,672  | 1,502  | 1,471  | 1,476  | 1,505  | 1,587              |  |  |
| In-Custody                              | 11%                                                                                                                                      | 10%    | 12%    | 13%    | 12%    | 13%    | 14%    | 11%    | 12%    | 10%    | 10%                |  |  |
| Out-of-Custody                          | 89%                                                                                                                                      | 90%    | 88%    | 87%    | 88%    | 87%    | 86%    | 89%    | 88%    | 90%    | 90%                |  |  |
| At Trial Without Trial                  | 4,758                                                                                                                                    | 4,711  | 4,989  | 4,573  | 3,479  | 3,138  | 2,578  | 2,435  | 2,493  | 2,570  | 2,432              |  |  |
| In-Custody                              | 11%                                                                                                                                      | 11%    | 11%    | 11%    | 13%    | 14%    | 14%    | 13%    | 13%    | 10%    | 10%                |  |  |
| Out-of-Custody                          | 89%                                                                                                                                      | 89%    | 89%    | 89%    | 87%    | 86%    | 86%    | 87%    | 87%    | 90%    | 90%                |  |  |
| Before Trial                            | 38,108                                                                                                                                   | 39,423 | 41,005 | 43,219 | 39,035 | 36,793 | 32,985 | 30,592 | 30,396 | 31,008 | 31,627             |  |  |
| In-Custody                              | 21%                                                                                                                                      | 21%    | 18%    | 18%    | 17%    | 17%    | 18%    | 17%    | 17%    | 17%    | 16%                |  |  |
| Out-of-Custody                          | 79%                                                                                                                                      | 79%    | 82%    | 82%    | 83%    | 83%    | 82%    | 83%    | 83%    | 83%    | 84%                |  |  |