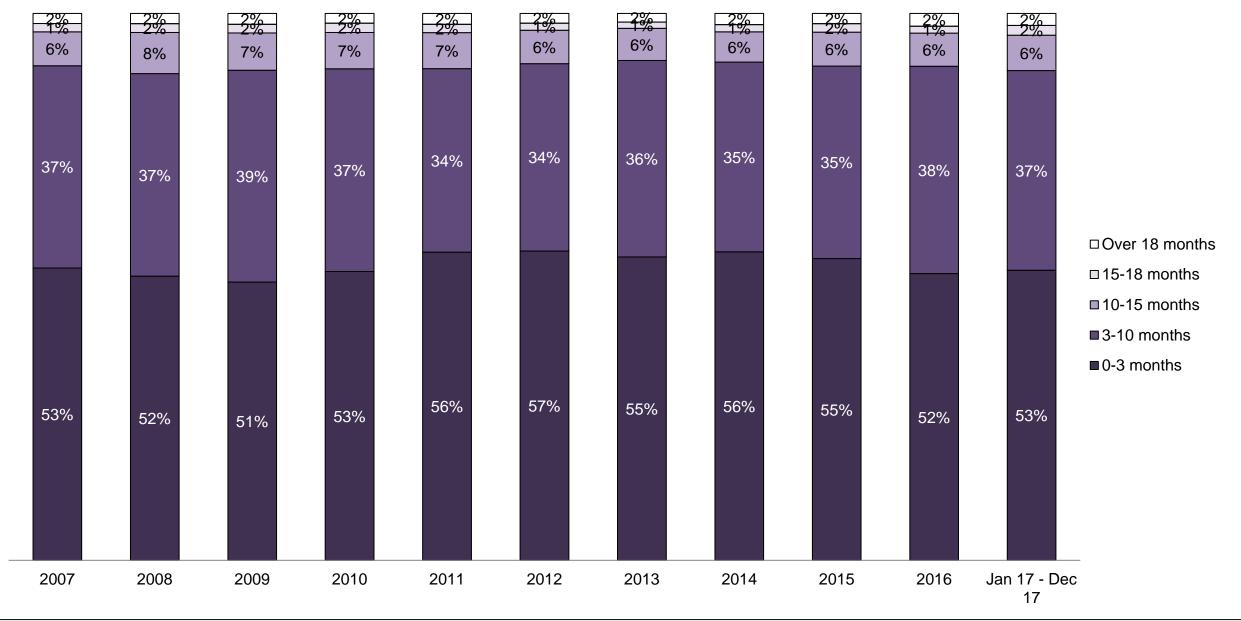

#### PERCENTAGE OF DISPOSED CASES<sup>8</sup> BY MONTHS TO DISPOSITION<sup>10</sup>

PROVINCIAL DASHBOARD

| Cases Disposed <sup>8</sup> by Phase an | d Percentage of | In-Custody | / <sup>11</sup> , Out-of-C | Custody <sup>12</sup> Ca | ises at Cas | e Dispositio | on      |         |         |         |                    |
|-----------------------------------------|-----------------|------------|----------------------------|--------------------------|-------------|--------------|---------|---------|---------|---------|--------------------|
| Phases                                  | 2007            | 2008       | 2009                       | 2010                     | 2011        | 2012         | 2013    | 2014    | 2015    | 2016    | Jan 17 -<br>Dec 17 |
| At Trial With Trial                     | 15,721          | 14,924     | 14,281                     | 13,333                   | 12,913      | 12,507       | 11,635  | 10,711  | 9,759   | 9,325   | 9,209              |
| In-Custody                              | 13%             | 13%        | 14%                        | 16%                      | 15%         | 17%          | 16%     | 15%     | 15%     | 14%     | 14%                |
| Out-of-Custody                          | 87%             | 87%        | 86%                        | 84%                      | 85%         | 83%          | 84%     | 85%     | 85%     | 86%     | 86%                |
| At Trial Without Trial                  | 40,223          | 38,567     | 37,885                     | 35,859                   | 31,139      | 27,205       | 25,048  | 22,226  | 19,582  | 18,371  | 17,471             |
| In-Custody                              | 13%             | 13%        | 13%                        | 13%                      | 14%         | 15%          | 15%     | 14%     | 14%     | 14%     | 14%                |
| Out-of-Custody                          | 87%             | 87%        | 87%                        | 87%                      | 86%         | 85%          | 85%     | 86%     | 86%     | 86%     | 86%                |
| Before Trial                            | 214,126         | 216,849    | 217,749                    | 225,025                  | 212,794     | 207,335      | 194,998 | 177,161 | 175,908 | 179,464 | 187,457            |
| In-Custody                              | 25%             | 26%        | 24%                        | 22%                      | 22%         | 23%          | 23%     | 22%     | 23%     | 23%     | 22%                |
| Out-of-Custody                          | 75%             | 74%        | 76%                        | 78%                      | 78%         | 77%          | 77%     | 78%     | 77%     | 77%     | 78%                |