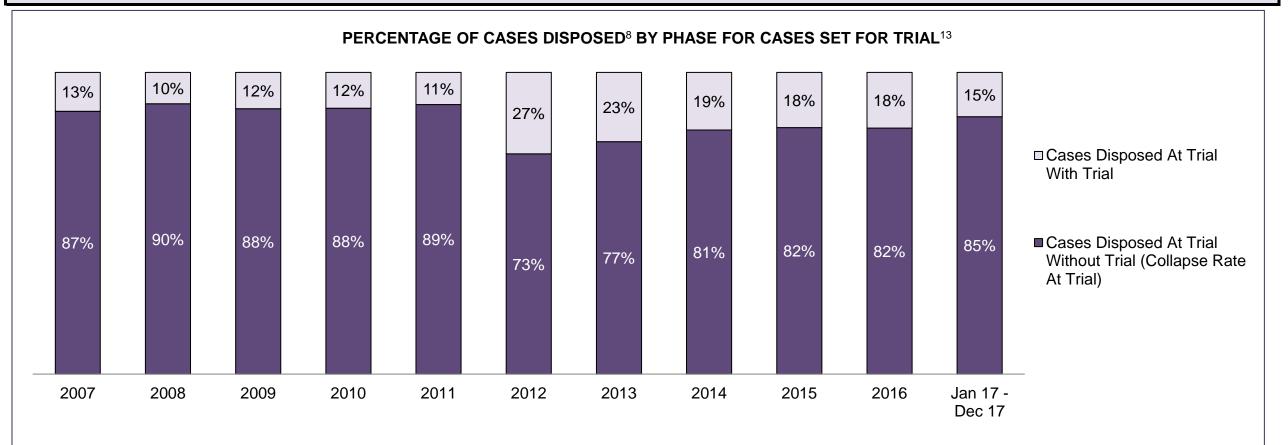

|              | Key I                                             | Madu:a                                 | Jan 17  | Dec 17             | 2014 Baseline | Change from 2014 |
|--------------|---------------------------------------------------|----------------------------------------|---------|--------------------|---------------|------------------|
|              | Keyl                                              | Metric                                 | Percent | Cases <sup>1</sup> | Median*       | Baseline Median  |
|              | Disposed cases that be                            | gan in the Bail Phase                  | 45.9%   | 98,312             | 44.0%         | 1.9%             |
|              | Bail cases with a bail                            | Total                                  | 57.6%   | 56,646             | 56.6%         | 1.0%             |
|              |                                                   | Bail Disposition with 1 appearance     | 54.7%   | 30,973             | 51.4%         | 3.2%             |
| Bail         | or bail denied)                                   | Bail Disposition in 1-3 days           | 72.1%   | 40,830             | 72.5%         | -0.4%            |
| Dall         | Bail cases with no bail<br>disposition but with a | Total                                  | 42.4%   | 41,666             | 43.4%         | -1.0%            |
|              |                                                   | Case disposition in 1-3 appearances    | 28.8%   | 12,010             | 35.0%         | -6.2%            |
|              | case disposition                                  | Case disposition in 0-3 months         | 72.3%   | 30,118             | 76.5%         | -4.2%            |
|              | case disposition                                  | Case disposition rate before trial     | 92.5%   | 38,546             | 90.5%         | 2.0%             |
|              |                                                   |                                        |         |                    |               |                  |
|              | Disposition rate (include                         | es bail cases with case dispositions)  | 87.5%   | 187,457            | 84.3%         | 3.2%             |
| Before Trial | Disposed within 1-3 app                           | pearances (net of bench warrant cases) | 35.7%   | 53,678             | 42.7%         | -7.0%            |
|              | Disposed within 0-3 mo                            | nths (net of bench warrant cases)      | 56.1%   | 84,298             | 61.7%         | -5.6%            |
|              |                                                   |                                        |         |                    |               |                  |
| Trial        | Collapse Rate at Trial <sup>2</sup>               |                                        | 65.5%   | 17,471             | 67.5%         | -2.0%            |