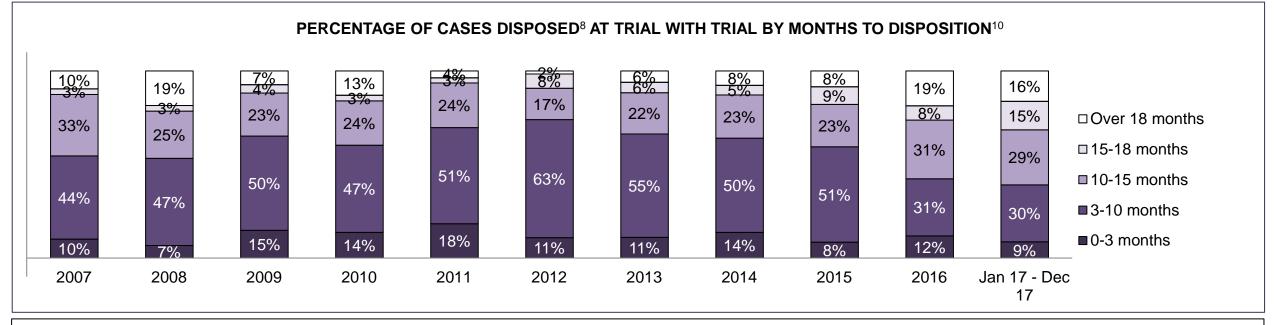

#### PERCENTAGE OF DISPOSED CASES<sup>8</sup> BY MONTHS TO DISPOSITION<sup>10</sup>

PROVINCIAL DASHBOARD

| Cases Disposed <sup>8</sup> by Phase an | d Percentage of | In-Custody | / <sup>11</sup> , Out-of-C | Custody <sup>12</sup> Ca | ises at Cas | e Dispositio | on      |         |         |         |                    |
|-----------------------------------------|-----------------|------------|----------------------------|--------------------------|-------------|--------------|---------|---------|---------|---------|--------------------|
| Phases                                  | 2007            | 2008       | 2009                       | 2010                     | 2011        | 2012         | 2013    | 2014    | 2015    | 2016    | Jan 17 -<br>Dec 17 |
| At Trial With Trial                     | 15,721          | 14,924     | 14,281                     | 13,333                   | 12,913      | 12,507       | 11,635  | 10,711  | 9,759   | 9,325   | 9,209              |
| In-Custody                              | 13%             | 13%        | 14%                        | 16%                      | 15%         | 17%          | 16%     | 15%     | 15%     | 14%     | 14%                |
| Out-of-Custody                          | 87%             | 87%        | 86%                        | 84%                      | 85%         | 83%          | 84%     | 85%     | 85%     | 86%     | 86%                |
| At Trial Without Trial                  | 40,223          | 38,567     | 37,885                     | 35,859                   | 31,139      | 27,205       | 25,048  | 22,226  | 19,582  | 18,371  | 17,471             |
| In-Custody                              | 13%             | 13%        | 13%                        | 13%                      | 14%         | 15%          | 15%     | 14%     | 14%     | 14%     | 14%                |
| Out-of-Custody                          | 87%             | 87%        | 87%                        | 87%                      | 86%         | 85%          | 85%     | 86%     | 86%     | 86%     | 86%                |
| Before Trial                            | 214,126         | 216,849    | 217,749                    | 225,025                  | 212,794     | 207,335      | 194,998 | 177,161 | 175,908 | 179,464 | 187,457            |
| In-Custody                              | 25%             | 26%        | 24%                        | 22%                      | 22%         | 23%          | 23%     | 22%     | 23%     | 23%     | 22%                |
| Out-of-Custody                          | 75%             | 74%        | 76%                        | 78%                      | 78%         | 77%          | 77%     | 78%     | 77%     | 77%     | 78%                |