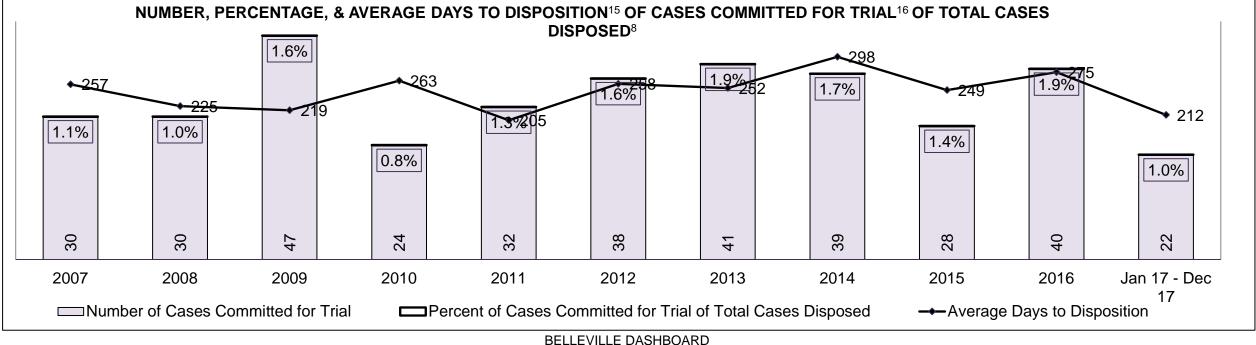

| 6%            | 8%           | 6%                          | 6%           | 8%           | 7%        | 9%   | 7%   | 7%   | 7%                 |
| Criminal Code Traffic                        | 21%        | 21%           | 21%          | 20%                         | 18%          | 14%          | 15%       | 12%  | 11%  | 12%  | 16%                |
| Federal Statute                              | 9%         | 7%            | 7%           | 4%                          | 4%           | 10%          | 9%        | 17%  | 11%  | 14%  | 9%                 |
| Total                                        | 100%       | 100%          | 100%         | 100%                        | 100%         | 100%         | 100%      | 100% | 100% | 100% | 100%               |

BELLEVILLE DASHBOARD





#### ONTARIO COURT OF JUSTICE CRIMINAL MODERNIZATION COMMITTEE BELLEVILLE DASHBOARD CASES PENDING B1AS OF DECEMBER 31, 2017



| Pending Cases <sup>3</sup> by Pending Age <sup>6</sup> and Percentage of Pending Cases In-Custody <sup>17</sup> and Out-of-Custody <sup>18</sup> |                |                   |     |     |     |     |  |  |  |  |  |
|--------------------------------------------------------------------------------------------------------------------------------------------------|----------------|-------------------|-----|-----|-----|-----|--|--|--|--|--|
| Court Location                                                                                                                                   | Over 18 months | Total             |     |     |     |     |  |  |  |  |