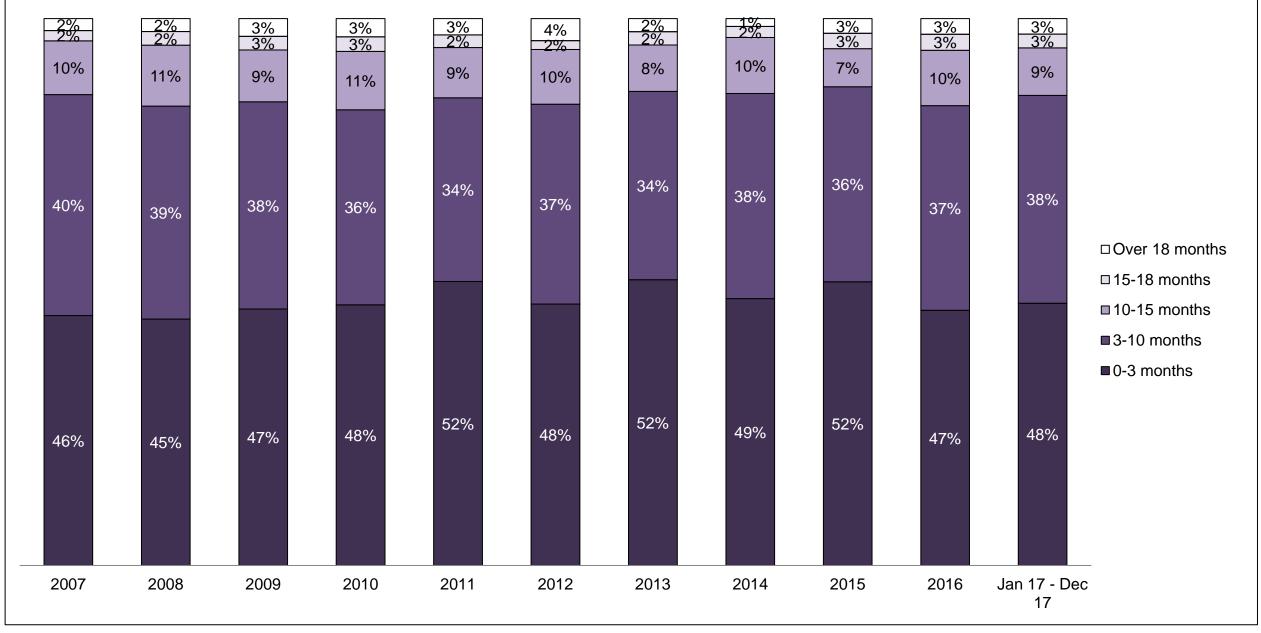

#### PERCENTAGE OF DISPOSED CASES<sup>8</sup> BY MONTHS TO DISPOSITION<sup>10</sup>

PROVINCIAL DASHBOARD

| Cases Disposed <sup>8</sup> by Phase an | d Percentage of | In-Custody | / <sup>11</sup> , Out-of-C | Custody <sup>12</sup> Ca | ises at Cas | e Dispositio | on      |         |         |         |                    |
|-----------------------------------------|-----------------|------------|----------------------------|--------------------------|-------------|--------------|---------|---------|---------|---------|--------------------|
| Phases                                  | 2007            | 2008       | 2009                       | 2010                     | 2011        | 2012         | 2013    | 2014    | 2015    | 2016    | Jan 17 -<br>Dec 17 |
| At Trial With Trial                     | 15,721          | 14,924     | 14,281                     | 13,333                   | 12,913      | 12,507       | 11,635  | 10,711  | 9,759   | 9,325   | 9,209              |
| In-Custody                              | 13%             | 13%        | 14%                        | 16%                      | 15%         | 17%          | 16%     | 15%     | 15%     | 14%     | 14%                |
| Out-of-Custody                          | 87%             | 87%        | 86%                        | 84%                      | 85%         | 83%          | 84%     | 85%     | 85%     | 86%     | 86%                |
| At Trial Without Trial                  | 40,223          | 38,567     | 37,885                     | 35,859                   | 31,139      | 27,205       | 25,048  | 22,226  | 19,582  | 18,371  | 17,471             |
| In-Custody                              | 13%             | 13%        | 13%                        | 13%                      | 14%         | 15%          | 15%     | 14%     | 14%     | 14%     | 14%                |
| Out-of-Custody                          | 87%             | 87%        | 87%                        | 87%                      | 86%         | 85%          | 85%     | 86%     | 86%     | 86%     | 86%                |
| Before Trial                            | 214,126         | 216,849    | 217,749                    | 225,025                  | 212,794     | 207,335      | 194,998 | 177,161 | 175,908 | 179,464 | 187,457            |
| In-Custody                              | 25%             | 26%        | 24%                        | 22%                      | 22%         | 23%          | 23%     | 22%     | 23%     | 23%     | 22%                |
| Out-of-Custody                          | 75%             | 74%        | 76%                        | 78%                      | 78%         | 77%          | 77%     | 78%     | 77%     | 77%     | 78%                |