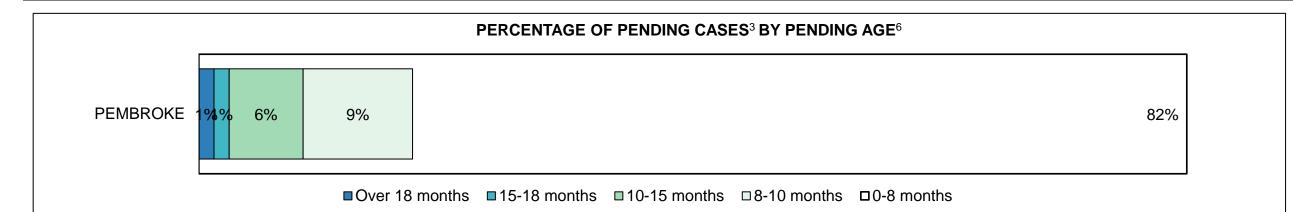

#### ONTARIO COURT OF JUSTICE CRIMINAL MODERNIZATION COMMITTEE BARRIE DASHBOARD CASES PENDING B1AS OF DECEMBER 31, 2017

| Pending Cases <sup>3</sup> by Pending Age <sup>6</sup> and Percentage of Pending Cases In-Custody <sup>17</sup> and Out-of-Custody <sup>18</sup> |                |              |              |             |            |       |  |  |  |  |
|--------------------------------------------------------------------------------------------------------------------------------------------------|----------------|--------------|--------------|-------------|------------|-------|--|--|--|--|
| Court Location                                                                                                                                   | Over 18 months | 15-18 months | 10-15 months | 8-10 months | 0-8 months | Total |  |  |  |  |
| BARRIE                                                                                                                                           | 149            | 138          | 390          | 230         | 2,626      | 3,533 |  |  |  |  |
| In-Custody                                                                                                                                       | 12%            | 7%           | 8%           | 9%          | 10%        | 10%   |  |  |  |  |
| Out-of-Custody                                                                                                                                   | 88%            | 93%          | 92%          | 91%         | 90%        | 90%   |  |  |  |  |