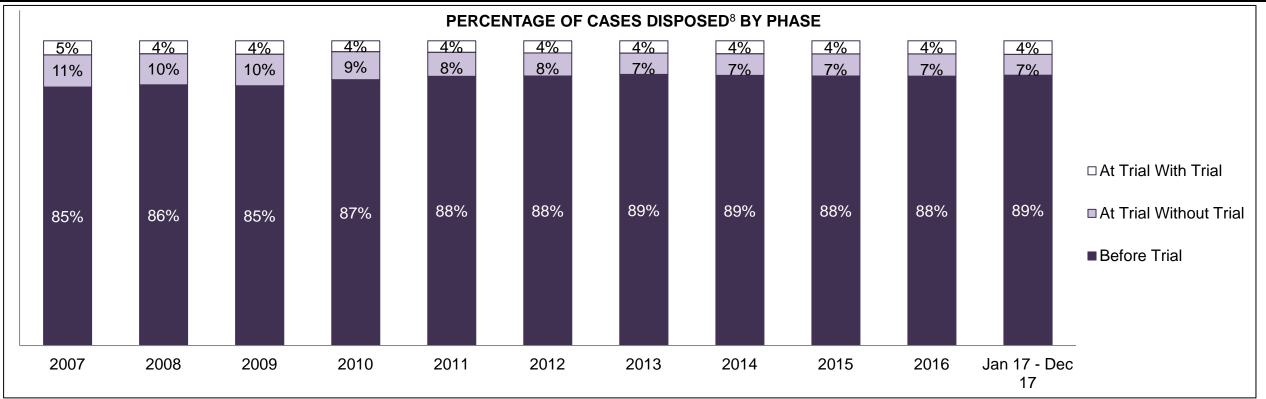

#### PERCENTAGE OF DISPOSED CASES<sup>8</sup> BY MONTHS TO DISPOSITION<sup>10</sup>

PROVINCIAL DASHBOARD

| Cases Disposed <sup>8</sup> by Phase an | d Percentage of | In-Custody | / <sup>11</sup> , Out-of-C | Custody <sup>12</sup> Ca | ises at Cas | e Dispositio | on      |         |         |         |                    |
|-----------------------------------------|-----------------|------------|----------------------------|--------------------------|-------------|--------------|---------|---------|---------|---------|--------------------|
| Phases                                  | 2007            | 2008       | 2009                       | 2010                     | 2011        | 2012         | 2013    | 2014    | 2015    | 2016    | Jan 17 -<br>Dec 17 |
| At Trial With Trial                     | 15,721          | 14,924     | 14,281                     | 13,333                   | 12,913      | 12,507       | 11,635  | 10,711  | 9,759   | 9,325   | 9,209              |
| In-Custody                              | 13%             | 13%        | 14%                        | 16%                      | 15%         | 17%          | 16%     | 15%     | 15%     | 14%     | 14%                |
| Out-of-Custody                          | 87%             | 87%        | 86%                        | 84%                      | 85%         | 83%          | 84%     | 85%     | 85%     | 86%     | 86%                |
| At Trial Without Trial                  | 40,223          | 38,567     | 37,885                     | 35,859                   | 31,139      | 27,205       | 25,048  | 22,226  | 19,582  | 18,371  | 17,471             |
| In-Custody                              | 13%             | 13%        | 13%                        | 13%                      | 14%         | 15%          | 15%     | 14%     | 14%     | 14%     | 14%                |
| Out-of-Custody                          | 87%             | 87%        | 87%                        | 87%                      | 86%         | 85%          | 85%     | 86%     | 86%     | 86%     | 86%                |
| Before Trial                            | 214,126         | 216,849    | 217,749                    | 225,025                  | 212,794     | 207,335      | 194,998 | 177,161 | 175,908 | 179,464 | 187,457            |
| In-Custody                              | 25%             | 26%        | 24%                        | 22%                      | 22%         | 23%          | 23%     | 22%     | 23%     | 23%     | 22%                |
| Out-of-Custody                          | 75%             | 74%        | 76%                        | 78%                      | 78%         | 77%          | 77%     | 78%     | 77%     | 77%     | 78%                |