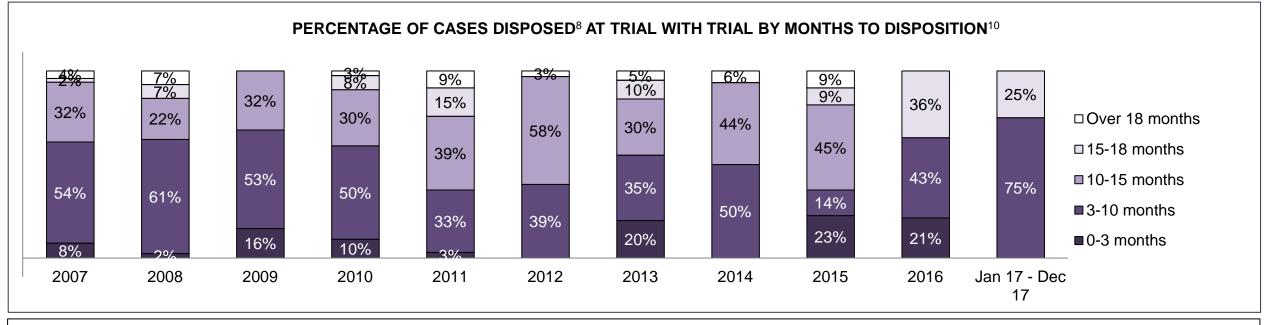

#### PERCENTAGE OF DISPOSED CASES<sup>8</sup> BY MONTHS TO DISPOSITION<sup>10</sup>

PROVINCIAL DASHBOARD

| Cases Disposed <sup>8</sup> by Phase an | d Percentage of | In-Custody | / <sup>11</sup> , Out-of-C | Custody <sup>12</sup> Ca | ises at Cas | e Dispositio | on      |         |         |         |                    |
|-----------------------------------------|-----------------|------------|----------------------------|--------------------------|-------------|--------------|---------|---------|---------|---------|--------------------|
| Phases                                  | 2007            | 2008       | 2009                       | 2010                     | 2011        | 2012         | 2013    | 2014    | 2015    | 2016    | Jan 17 -<br>Dec 17 |
| At Trial With Trial                     | 15,721          | 14,924     | 14,281                     | 13,333                   | 12,913      | 12,507       | 11,635  | 10,711  | 9,759   | 9,325   | 9,209              |
| In-Custody                              | 13%             | 13%        | 14%                        | 16%                      | 15%         | 17%          | 16%     | 15%     | 15%     | 14%     | 14%                |
| Out-of-Custody                          | 87%             | 87%        | 86%                        | 84%                      | 85%         | 83%          | 84%     | 85%     | 85%     | 86%     | 86%                |
| At Trial Without Trial                  | 40,223          | 38,567     | 37,885                     | 35,859                   | 31,139      | 27,205       | 25,048  | 22,226  | 19,582  | 18,371  | 17,471             |
| In-Custody                              | 13%             | 13%        | 13%                        | 13%                      | 14%         | 15%          | 15%     | 14%     | 14%     | 14%     | 14%                |
| Out-of-Custody                          | 87%             | 87%        | 87%                        | 87%                      | 86%         | 85%          | 85%     | 86%     | 86%     | 86%     | 86%                |
| Before Trial                            | 214,126         | 216,849    | 217,749                    | 225,025                  | 212,794     | 207,335      | 194,998 | 177,161 | 175,908 | 179,464 | 187,457            |
| In-Custody                              | 25%             | 26%        | 24%                        | 22%                      | 22%         | 23%          | 23%     | 22%     | 23%     | 23%     | 22%                |
| Out-of-Custody                          | 75%             | 74%        | 76%                        | 78%                      | 78%         | 77%          | 77%     | 78%     | 77%     | 77%     | 78%                |