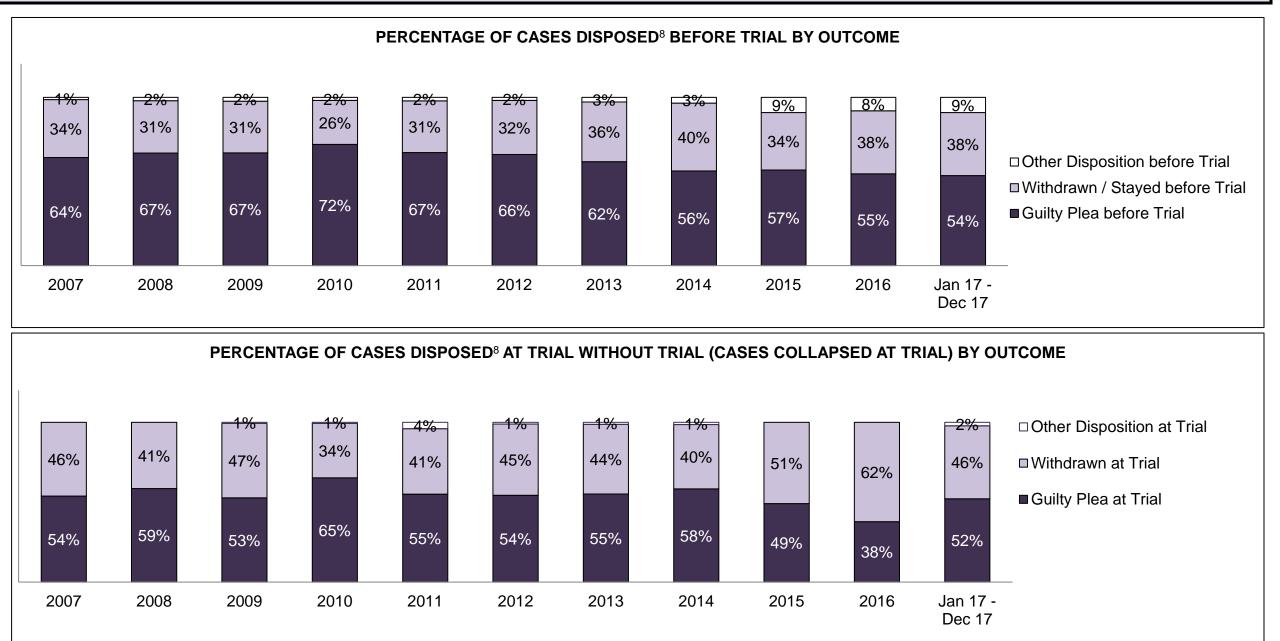

|
| At Trial Without Trial | 145   | 169   | 148   | 141   | 100   | 92    | 78    | 72    | 57    | 37   | 46                 |
| In-Custody             | 10%   | 17%   | 18%   | 16%   | 18%   | 21%   | 14%   | 17%   | 12%   | 11%  | 17%                |
| Out-of-Custody         | 90%   | 83%   | 82%   | 84%   | 82%   | 79%   | 86%   | 83%   | 88%   | 89%  | 83%                |
| Before Trial           | 1,708 | 1,642 | 1,710 | 1,409 | 1,220 | 1,334 | 1,160 | 1,163 | 1,025 | 997  | 1,106              |
| In-Custody             | 25%   | 29%   | 30%   | 27%   | 27%   | 27%   | 24%   | 19%   | 17%   | 20%  | 15%                |
| Out-of-Custody         | 75%   | 71%   | 70%   | 73%   | 73%   | 73%   | 76%   | 81%   | 83%   | 80%  | 85%                |

ST THOMAS DASHBOARD



ST THOMAS DASHBOARD



| Percentage of Cases Disposed <sup>8</sup> At Trial Without Trial (Collapse Rate At Trial <sup>2</sup> ) by Offence Group At Disposition |      |      |      |      |      |      |      |      |      |      |                    |  |
|-----------------------------------------------------------------------------------------------------------------------------------------|------|------|------|------|------|------|------|------|------|------|--------------------|--|
| Offence Group at Disposition <sup>14</sup>                                                                                              | 2007 | 2008 | 2009 | 2010 | 2011 | 2012 | 2013 | 2014 | 2015 | 2016 | Jan 17 -<br>Dec 17 |  |
| Crimes Against The Person