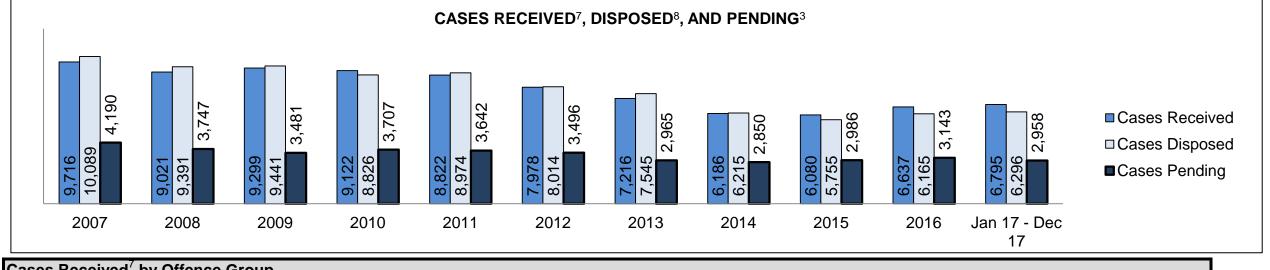

See Appendix 1 bookmark for footnote definitions.

\*See Appendix 2 bookmark for Cluster court designations.

PROVINCIAL DASHBOARD

| Cases Received' by Offence Group |        |        |        |        |        |        |        |        |        |        |                    |
|----------------------------------|--------|--------|--------|--------|--------|--------|--------|--------|--------|--------|--------------------|
| Offence Group <sup>9</sup>       | 2007   | 2008   | 2009   | 2010   | 2011   | 2012   | 2013   | 2014   | 2015   | 2016   | Jan 17 -<br>Dec 17 |
| Crimes Against The Person        | 73,632 | 71,537 | 71,586 | 70,116 | 67,886 | 65,387 | 59,842 | 56,409 | 57,092 | 58,698 | 60,456             |
| Crimes Against Property          | 60,463 | 59,980 | 61,024 | 60,311 | 56,486 | 56,335 | 51,562 | 49,067 | 49,149 | 49,773 | 51,222             |
| Administration of Justice        | 73,530 | 72,907 | 68,556 | 66,705 | 64,598 | 63,846 | 60,173 | 57,889 | 59,213 | 61,532 | 66,963             |
| Other Criminal Code              | 15,506 | 14,554 | 14,017 | 13,999 | 12,394 | 11,827 | 11,131 | 9,805  | 10,232 | 10,333 | 10,679             |
| Criminal Code Traffic            | 20,765 | 21,272 | 20,804 | 20,492 | 19,831 | 19,640 | 18,181 | 17,395 | 17,799 | 17,450 | 17,105             |
| Federal Statute                  | 32,856 | 33,486 | 32,424 | 34,020 | 32,172 | 30,228 | 28,251 | 24,703 | 23,175 | 20,395 | 19,373             |