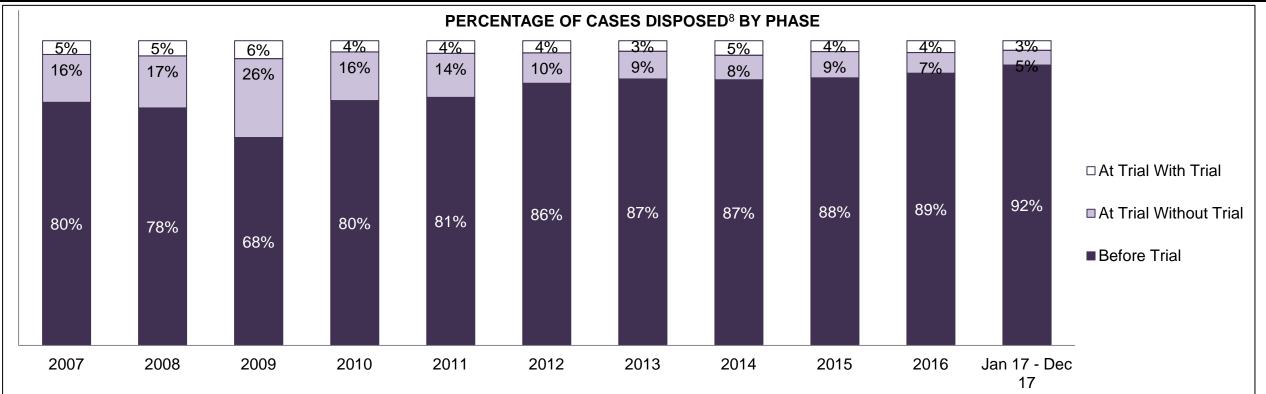

#### PERCENTAGE OF DISPOSED CASES<sup>8</sup> BY MONTHS TO DISPOSITION<sup>10</sup>

PROVINCIAL DASHBOARD

| Cases Disposed <sup>8</sup> by Phase an | d Percentage of | In-Custody | / <sup>11</sup> , Out-of-C | Custody <sup>12</sup> Ca | ises at Cas | e Dispositio | on      |         |         |         |                    |
|-----------------------------------------|-----------------|------------|----------------------------|--------------------------|-------------|--------------|---------|---------|---------|---------|--------------------|
| Phases                                  | 2007            | 2008       | 2009                       | 2010                     | 2011        | 2012         | 2013    | 2014    | 2015    | 2016    | Jan 17 -<br>Dec 17 |
| At Trial With Trial                     | 15,721          | 14,924     | 14,281                     | 13,333                   | 12,913      | 12,507       | 11,635  | 10,711  | 9,759   | 9,325   | 9,209              |
| In-Custody                              | 13%             | 13%        | 14%                        | 16%                      | 15%         | 17%          | 16%     | 15%     | 15%     | 14%     | 14%                |
| Out-of-Custody                          | 87%             | 87%        | 86%                        | 84%                      | 85%         | 83%          | 84%     | 85%     | 85%     | 86%     | 86%                |
| At Trial Without Trial                  | 40,223          | 38,567     | 37,885                     | 35,859                   | 31,139      | 27,205       | 25,048  | 22,226  | 19,582  | 18,371  | 17,471             |
| In-Custody                              | 13%             | 13%        | 13%                        | 13%                      | 14%         | 15%          | 15%     | 14%     | 14%     | 14%     | 14%                |
| Out-of-Custody                          | 87%             | 87%        | 87%                        | 87%                      | 86%         | 85%          | 85%     | 86%     | 86%     | 86%     | 86%                |
| Before Trial                            | 214,126         | 216,849    | 217,749                    | 225,025                  | 212,794     | 207,335      | 194,998 | 177,161 | 175,908 | 179,464 | 187,457            |
| In-Custody                              | 25%             | 26%        | 24%                        | 22%                      | 22%         | 23%          | 23%     | 22%     | 23%     | 23%     | 22%                |
| Out-of-Custody                          | 75%             | 74%        | 76%                        | 78%                      | 78%         | 77%          | 77%     | 78%     | 77%     | 77%     | 78%                |