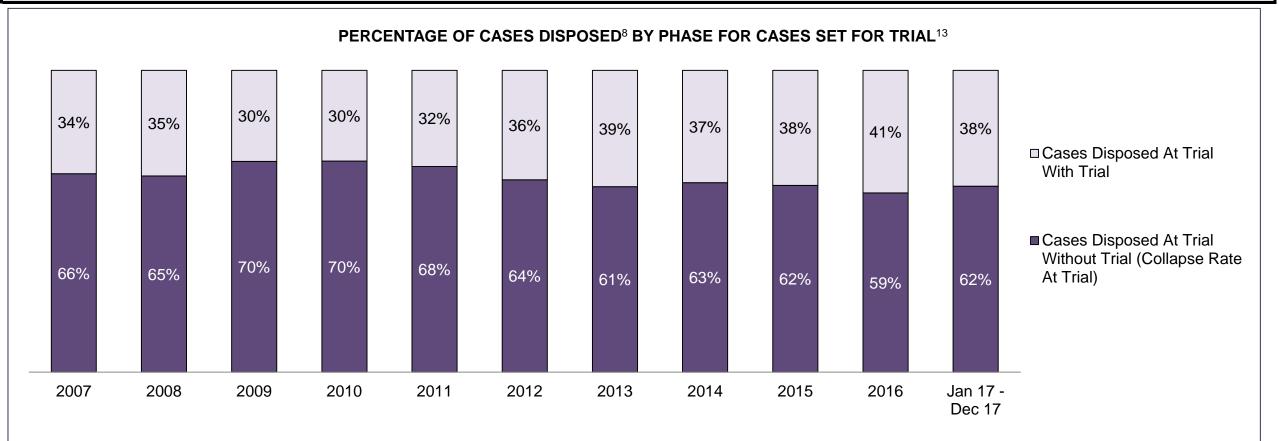

PROVINCIAL DASHBOARD

PROVINCIAL DASHBOARD

| Percentage of Cases Disposed <sup>8</sup> At Trial Without Trial (Collapse Rate At Trial <sup>2</sup> ) by Offence Group At Disposition |      |      |      |      |      |      |      |      |      |      |                    |
|-----------------------------------------------------------------------------------------------------------------------------------------|------|------|------|------|------|------|------|------|------|------|--------------------|
| Offence Group at Disposition <sup>14</sup>                                                                                              | 2007 | 2008 | 2009 | 2010 | 2011 | 2012 | 2013 | 2014 | 2015 | 2016 | Jan 17 -<br>Dec 17 |
| Crimes Against The Person                                                                                                               | 40%  | 41%  | 40%  | 40%  | 42%  | 43%  | 42%  | 42%  | 41%  | 43%  | 44%                |
| Crimes Against Property                                                                                                                 | 14%  | 13%  | 13%  | 13%  | 12%  | 11%  | 12%  | 11%  | 11%  | 10%  | 10%                |
| Administration of Justice                                                                                                               | 14%  | 14%  | 14%  | 13%  | 13%  | 13%  | 13%  | 12%  | 13%  | 13%  | 12%                |
| Other Criminal Code                                                                                                                     | 6%   | 6%   | 6%   | 6%   | 6%   | 6%   | 6%   | 6%   | 6%   | 6%   | 6%                 |
| Criminal Code Traffic                                                                                                                   | 16%  | 16%  | 18%  | 18%  | 14%  | 15%  | 16%  | 16%  | 16%  | 16%  | 17%                |
| Federal Statute                                                                                                                         | 10%  | 9%   | 10%  | 10%  | 12%  | 12%  | 11%  | 12%  | 12%  | 12%  | 11%                |
| Total                                                                                                                                   | 100% | 100% | 100% | 100% | 100% | 100% | 100% | 100% | 100% | 100% | 100%               |