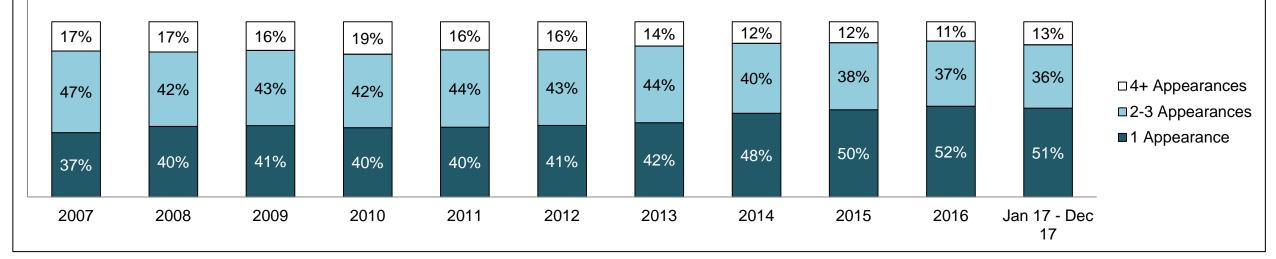

|              | Key I                                             | Madu:a                                 | Jan 17  | Dec 17             | 2014 Baseline | Change from 2014 |
|--------------|---------------------------------------------------|----------------------------------------|---------|--------------------|---------------|------------------|
|              | Keyl                                              | Metric                                 | Percent | Cases <sup>1</sup> | Median*       | Baseline Median  |
|              | Disposed cases that be                            | gan in the Bail Phase                  | 45.9%   | 98,312             | 44.0%         | 1.9%             |
|              | Bail cases with a bail                            | Total                                  | 57.6%   | 56,646             | 56.6%         | 1.0%             |
|              |                                                   | Bail Disposition with 1 appearance     | 54.7%   | 30,973             | 51.4%         | 3.2%             |
| Bail         | or bail denied)                                   | Bail Disposition in 1-3 days           | 72.1%   | 40,830             | 72.5%         | -0.4%            |
| Dall         | Bail cases with no bail<br>disposition but with a | Total                                  | 42.4%   | 41,666             | 43.4%         | -1.0%            |
|              |                                                   | Case disposition in 1-3 appearances    | 28.8%   | 12,010             | 35.0%         | -6.2%            |
|              | case disposition                                  | Case disposition in 0-3 months         | 72.3%   | 30,118             | 76.5%         | -4.2%            |
|              | case disposition                                  | Case disposition rate before trial     | 92.5%   | 38,546             | 90.5%         | 2.0%             |
|              |                                                   |                                        |         |                    |               |                  |
|              | Disposition rate (include                         | es bail cases with case dispositions)  | 87.5%   | 187,457            | 84.3%         | 3.2%             |
| Before Trial | Disposed within 1-3 app                           | pearances (net of bench warrant cases) | 35.7%   | 53,678             | 42.7%         | -7.0%            |
|              | Disposed within 0-3 mo                            | nths (net of bench warrant cases)      | 56.1%   | 84,298             | 61.7%         | -5.6%            |
|              |                                                   |                                        |         |                    |               |                  |
| Trial        | Collapse Rate at Trial <sup>2</sup>               |                                        | 65.5%   | 17,471             | 67.5%         | -2.0%            |

|              | Kard                                              |                                        | Jan 17  | - Dec 17           | 2014 Baseline    | Change from 2014 |
|--------------|---------------------------------------------------|----------------------------------------|---------|--------------------|------------------|------------------|
|              | Keyi                                              | Metric                                 | Percent | Cases <sup>1</sup> | Regional Median* | Regional Median  |
|              | Disposed cases that be                            | gan in the Bail Phase                  | 33.9%   | 12,100             | 32.5%            | 1.4%             |
|              | Bail cases with a bail                            | Total                                  | 58.5%   | 7,078              | 53.7%            | 4.8%             |
|              | outcome (bail granted                             | Bail Disposition with 1 appearance     | 54.8%   | 3,880              | 52.5%            | 2.3%             |
| Deil         | or bail denied)                                   | Bail Disposition in 1-3 days           | 72.6%   | 5,138              | 72.9%            | -0.3%            |
| Bail         | Bail cases with no bail<br>disposition but with a | Total                                  | 41.5%   | 5,022              | 46.3%            | -4.8%            |
|              |                                                   | Case disposition in 1-3 appearances    | 31.7%   | 1,590              | 38.7%            | -7.0%            |
|              | case disposition                                  | Case disposition in 0-3 months         | 76.1%   | 3,821              | 79.1%            | -3.0%            |
|              | case disposition                                  | Case disposition rate before trial     | 94.1%   | 4,724              | 92.8%            | 1.3%             |
|              |                                                   |                                        |         |                    |                  |                  |
|              | Disposition rate (include                         | es bail cases with case dispositions)  | 88.7%   | 31,627             | 88.7%            | 0.0%             |
| Before Trial | Disposed within 1-3 app                           | bearances (net of bench warrant cases) | 40.4%   | 10,691             | 46.0%            | -5.6%            |
|              | Disposed within 0-3 mo                            | nths (net of bench warrant cases)      | 56.8%   | 15,025             | 60.7%            | -3.9%            |
|              |                                                   |                                        |         |                    |                  |                  |
| Trial        | Collapse Rate at Trial <sup>2</sup>               |                                        | 60.5%   | 2,432              | 62.3%            | -1.8%            |