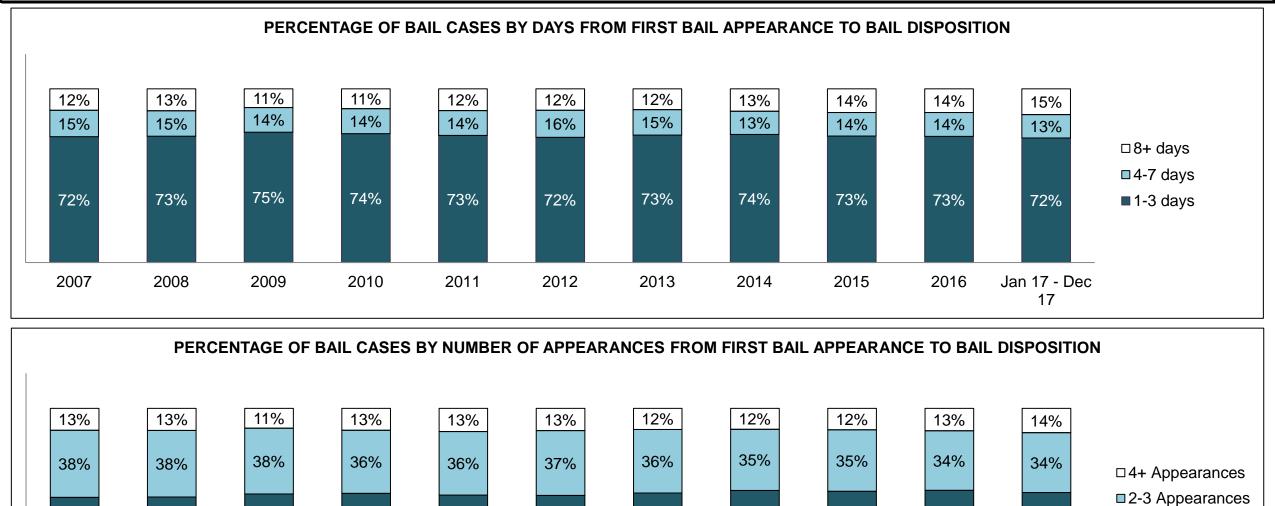

3,531                              | 5,089<br>3,539 | 5,013<br>3,159 | 4,529<br>3,142 | 4,015<br>3,016 | 4,223<br>3,167 | 3,975<br>3,187 | 3,861<br>3,224 | 4,412<br>3,874 | 4,467<br>4,107 | 4,789<br>4,410     |
|                                              |                                             |                |                |                |                |                | ,              |                |                |                |                    |
| Administration of Justice                    | 3,531                                       | 3,539          | 3,159          | 3,142          | 3,016          | 3,167          | 3,187          | 3,224          | 3,874          | 4,107          | 4,410              |

CENTRAL WEST DASHBOARD



CENTRAL WEST DASHBOARD



CENTRAL WEST DASHBOARD

52%

2013

50%

2012

53%

2014

53%

2015

53%

2016

52%

Jan 17 - Dec

17

51%

2009

49%

2007

49%

2008

52%

2010

51%

2011

DECEMBER 31, 2017

■1 Appearance



CENTRAL WEST DASHBOARD



| Cases Disposed <sup>8</sup> by Phase and P | ercentage of | In-Custody | y <sup>11</sup> , Out-of-C | Custody <sup>12</sup> Ca | ases at Cas | e Dispositio | on     |        |        |        |                    |
|--------------------------------------------|--------------|------------|----------------------------|--------------------------|-------------|--------------|--------|--------|--------|--------|--------------------|
| Phases                                     | 2007         | 2008       | 2009                       | 2010                     | 2011        |