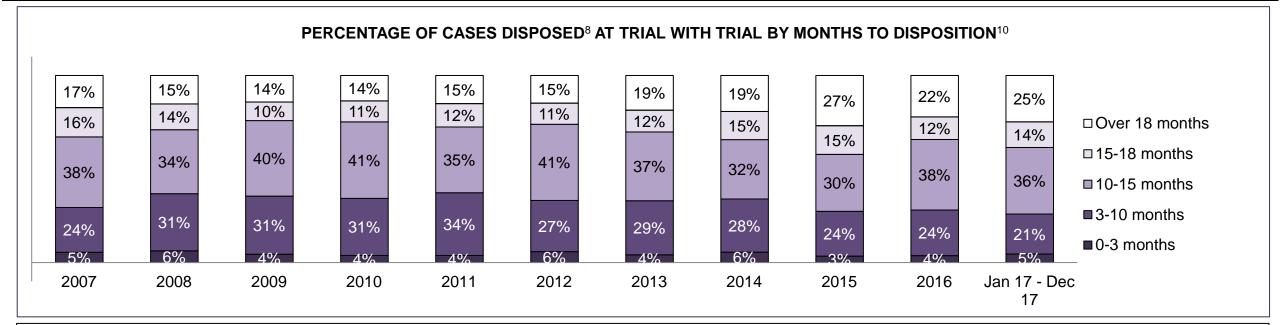

#### PERCENTAGE OF DISPOSED CASES<sup>8</sup> BY MONTHS TO DISPOSITION<sup>10</sup>

PROVINCIAL DASHBOARD

| Cases Disposed <sup>8</sup> by Phase an | d Percentage of | In-Custody | / <sup>11</sup> , Out-of-C | Custody <sup>12</sup> Ca | ises at Cas | e Dispositio | on      |         |         |         |                    |
|-----------------------------------------|-----------------|------------|----------------------------|--------------------------|-------------|--------------|---------|---------|---------|---------|--------------------|
| Phases                                  | 2007            | 2008       | 2009                       | 2010                     | 2011        | 2012         | 2013    | 2014    | 2015    | 2016    | Jan 17 -<br>Dec 17 |
| At Trial With Trial                     | 15,721          | 14,924     | 14,281                     | 13,333                   | 12,913      | 12,507       | 11,635  | 10,711  | 9,759   | 9,325   | 9,209              |
| In-Custody                              | 13%             | 13%        | 14%                        | 16%                      | 15%         | 17%          | 16%     | 15%     | 15%     | 14%     | 14%                |
| Out-of-Custody                          | 87%             | 87%        | 86%                        | 84%                      | 85%         | 83%          | 84%     | 85%     | 85%     | 86%     | 86%                |
| At Trial Without Trial                  | 40,223          | 38,567     | 37,885                     | 35,859                   | 31,139      | 27,205       | 25,048  | 22,226  | 19,582  | 18,371  | 17,471             |
| In-Custody                              | 13%             | 13%        | 13%                        | 13%                      | 14%         | 15%          | 15%     | 14%     | 14%     | 14%     | 14%                |
| Out-of-Custody                          | 87%             | 87%        | 87%                        | 87%                      | 86%         | 85%          | 85%     | 86%     | 86%     | 86%     | 86%                |
| Before Trial                            | 214,126         | 216,849    | 217,749                    | 225,025                  | 212,794     | 207,335      | 194,998 | 177,161 | 175,908 | 179,464 | 187,457            |
| In-Custody                              | 25%             | 26%        | 24%                        | 22%                      | 22%         | 23%          | 23%     | 22%     | 23%     | 23%     | 22%                |
| Out-of-Custody                          | 75%             | 74%        | 76%                        | 78%                      | 78%         | 77%          | 77%     | 78%     | 77%     | 77%     | 78%                |