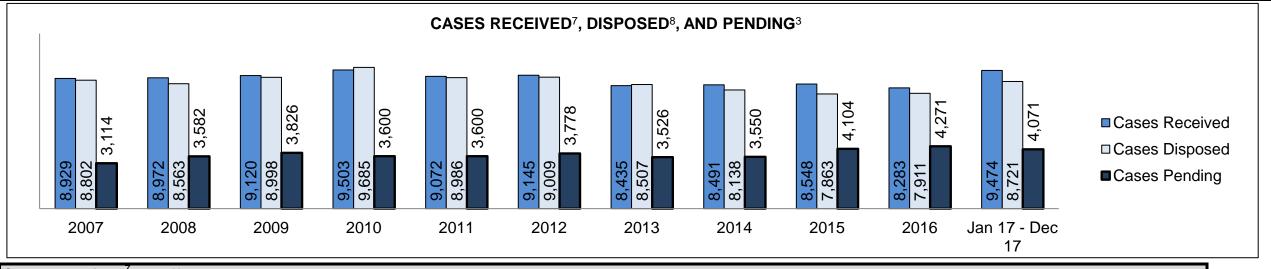

|
| Cases              | 15-18 months                                       | 3.8%    | 153                | 89                                           | 64                                                                                        |
|                    | Over 18 months                                     | 4.6%    | 187                | 92                                           | 95                                                                                        |
| Total              |                                                    | 100.0%  | 4,071              | 3,513                                        | 558                                                                                       |

HAMILTON DASHBOARD



| Cases Received' by Offence Grou | ases Received' by Offence Group |       |       |       |       |       |       |       |       |       |                    |  |
|---------------------------------|---------------------------------|-------|-------|-------|-------|-------|-------|-------|-------|-------|--------------------|--|
| Offence Group <sup>9</sup>      | 2007                            | 2008  | 2009  | 2010  | 2011  | 2012  | 2013  | 2014  | 2015  | 2016  | Jan 17 -<br>Dec 17 |  |
| Crimes Against The Person       | 2,111                           | 2,122 | 2,408 | 2,511 | 2,455 | 2,437 | 2,076 | 2,252 | 1,986 | 2,032 | 2,252              |  |
| Crimes Against Property         | 1,650                           | 1,650 | 1,604 | 1,589 | 1,534 | 1,569 | 1,464 | 1,584 | 1,647 |