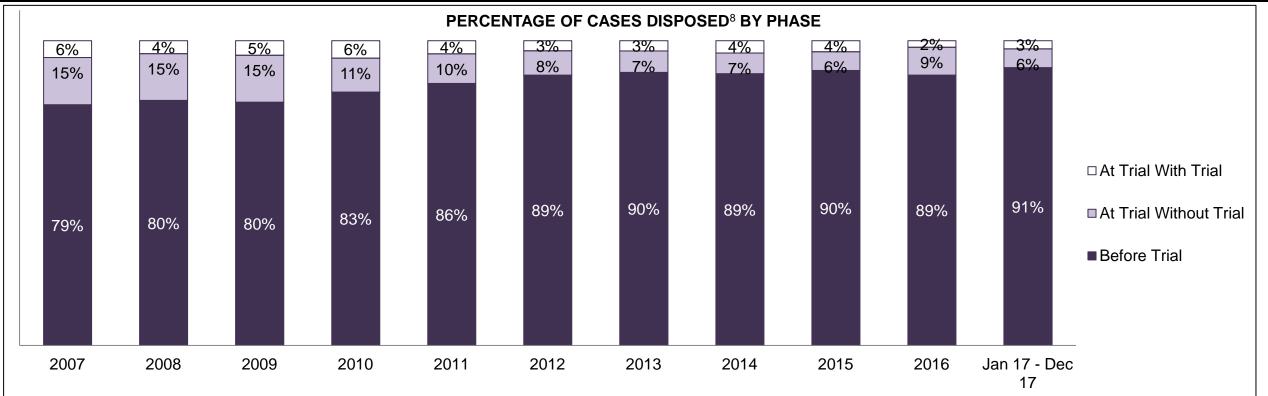

#### PERCENTAGE OF DISPOSED CASES<sup>8</sup> BY MONTHS TO DISPOSITION<sup>10</sup>

PROVINCIAL DASHBOARD

| Cases Disposed <sup>8</sup> by Phase an | d Percentage of | In-Custody | / <sup>11</sup> , Out-of-C | Custody <sup>12</sup> Ca | ises at Cas | e Dispositio | on      |         |         |         |                    |
|-----------------------------------------|-----------------|------------|----------------------------|--------------------------|-------------|--------------|---------|---------|---------|---------|--------------------|
| Phases                                  | 2007            | 2008       | 2009                       | 2010                     | 2011        | 2012         | 2013    | 2014    | 2015    | 2016    | Jan 17 -<br>Dec 17 |
| At Trial With Trial                     | 15,721          | 14,924     | 14,281                     | 13,333                   | 12,913      | 12,507       | 11,635  | 10,711  | 9,759   | 9,325   | 9,209              |
| In-Custody                              | 13%             | 13%        | 14%                        | 16%                      | 15%         | 17%          | 16%     | 15%     | 15%     | 14%     | 14%                |
| Out-of-Custody                          | 87%             | 87%        | 86%                        | 84%                      | 85%         | 83%          | 84%     | 85%     | 85%     | 86%     | 86%                |
| At Trial Without Trial                  | 40,223          | 38,567     | 37,885                     | 35,859                   | 31,139      | 27,205       | 25,048  | 22,226  | 19,582  | 18,371  | 17,471             |
| In-Custody                              | 13%             | 13%        | 13%                        | 13%                      | 14%         | 15%          | 15%     | 14%     | 14%     | 14%     | 14%                |
| Out-of-Custody                          | 87%             | 87%        | 87%                        | 87%                      | 86%         | 85%          | 85%     | 86%     | 86%     | 86%     | 86%                |
| Before Trial                            | 214,126         | 216,849    | 217,749                    | 225,025                  | 212,794     | 207,335      | 194,998 | 177,161 | 175,908 | 179,464 | 187,457            |
| In-Custody                              | 25%             | 26%        | 24%                        | 22%                      | 22%         | 23%          | 23%     | 22%     | 23%     | 23%     | 22%                |
| Out-of-Custody                          | 75%             | 74%        | 76%                        | 78%                      | 78%         | 77%          | 77%     | 78%     | 77%     | 77%     | 78%                |