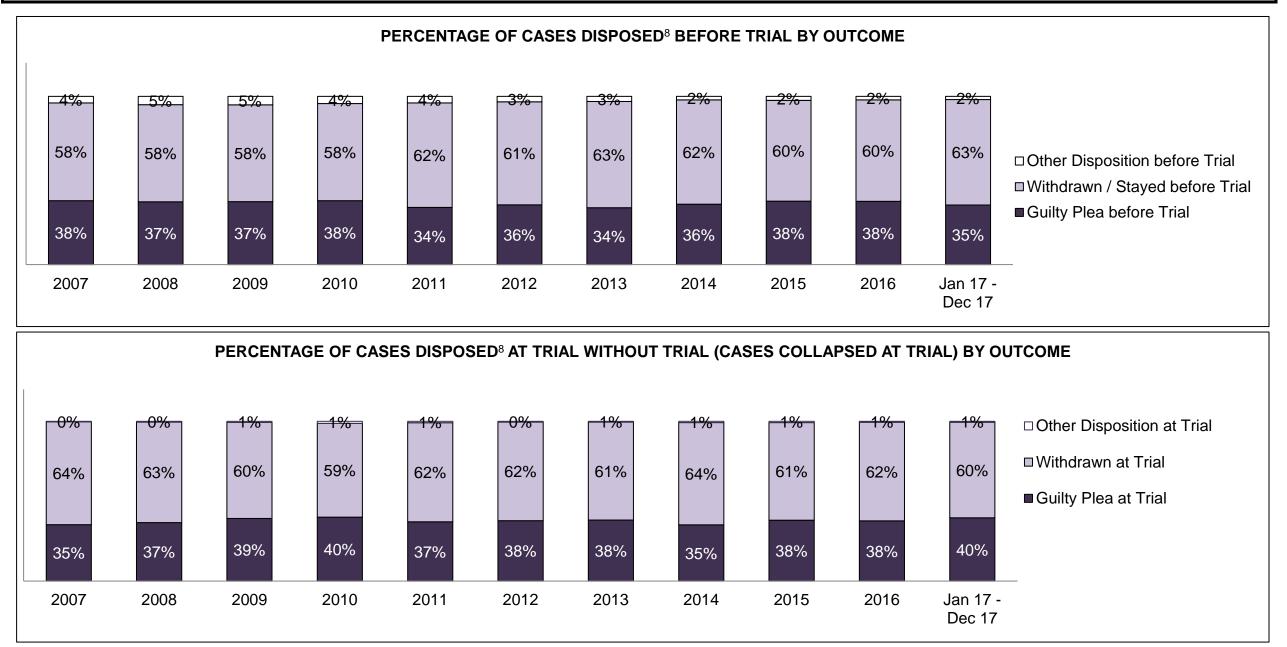

79%   | 76%   | 81%   | 77%   | 85%   | 81%   | 75%      |
| At Trial Without Trial | 1,995 | 1,937 | 1,579 | 1,686 | 1,503 | 1,295 | 1,516 | 1,263 | 1,069 | 780   | 705      |
| In-Custody             | 14%   | 16%   | 15%   | 16%   | 17%   | 19%   | 16%   | 15%   | 13%   | 11%   | 13%      |
| Out-of-Custody         | 86%   | 84%   | 85%   | 84%   | 83%   | 81%   | 84%   | 85%   | 87%   | 89%   | 87%      |
| Before Trial           | 7,382 | 7,481 | 7,606 | 7,330 | 7,347 | 7,049 | 6,425 | 5,603 | 5,789 | 5,738 | 5,947    |
| In-Custody             | 23%   | 23%   | 24%   | 23%   | 22%   | 23%   | 22%   | 26%   | 25%   | 25%   | 24%      |
| Out-of-Custody         | 77%   | 77%   | 76%   | 77%   | 78%   | 77%   | 78%   | 74%   | 75%   | 75%   | 76%      |

1911 EGLINTON AVENUE DASHBOARD



1911 EGLINTON AVENUE DASHBOARD



| Offence Group at Disposition <sup>14</sup> | 2007 | 2008 | 2009 | 2010 | 2011 | 2012 | 2013 | 2014 | 2015 | 2016 | Jan 17 -<br>Dec 17 |
|--------------------------------------------|------|------|------|------|------|------|------|------|------|------|--------------------|
| Crimes Against The Person                  | 53%  | 53%  | 51%  | 51%  | 56%  | 55%  | 55%  | 60%  | 58%  | 56%  | 63%                |
| Crimes Against Property                    | 13%  | 12%  | 14%  | 11%  | 11%  | 10%  | 11%  | 9%   | 9%   | 7%   | 8%                 |
| Administration of Justice                  | 14%  | 15%  | 11%  | 14%  | 10%  | 11%  | 12%  | 10%  | 10%  | 11%  | 9%                 |
| Other Criminal Code                        | 8%   | 7%   | 7%   | 7%   |