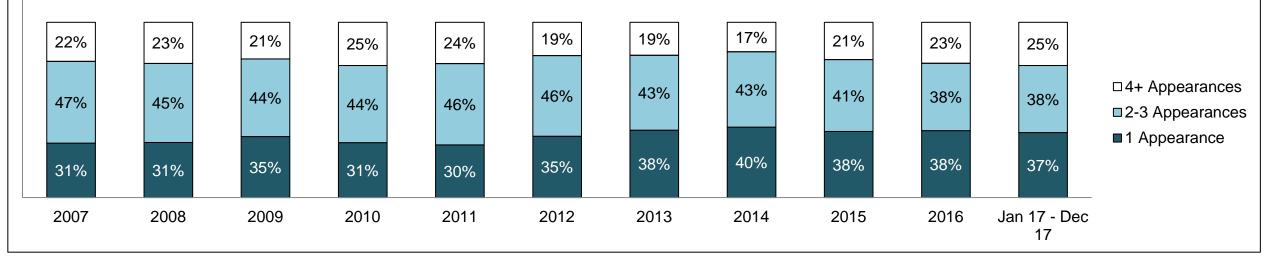

#### PERCENTAGE OF DISPOSED CASES<sup>8</sup> BY MONTHS TO DISPOSITION<sup>10</sup>

PROVINCIAL DASHBOARD

| Cases Disposed <sup>8</sup> by Phase an | d Percentage of | In-Custody | / <sup>11</sup> , Out-of-C | Custody <sup>12</sup> Ca | ises at Cas | e Dispositio | on      |         |         |         |                    |
|-----------------------------------------|-----------------|------------|----------------------------|--------------------------|-------------|--------------|---------|---------|---------|---------|--------------------|
| Phases                                  | 2007            | 2008       | 2009                       | 2010                     | 2011        | 2012         | 2013    | 2014    | 2015    | 2016    | Jan 17 -<br>Dec 17 |
| At Trial With Trial                     | 15,721          | 14,924     | 14,281                     | 13,333                   | 12,913      | 12,507       | 11,635  | 10,711  | 9,759   | 9,325   | 9,209              |
| In-Custody                              | 13%             | 13%        | 14%                        | 16%                      | 15%         | 17%          | 16%     | 15%     | 15%     | 14%     | 14%                |
| Out-of-Custody                          | 87%             | 87%        | 86%                        | 84%                      | 85%         | 83%          | 84%     | 85%     | 85%     | 86%     | 86%                |
| At Trial Without Trial                  | 40,223          | 38,567     | 37,885                     | 35,859                   | 31,139      | 27,205       | 25,048  | 22,226  | 19,582  | 18,371  | 17,471             |
| In-Custody                              | 13%             | 13%        | 13%                        | 13%                      | 14%         | 15%          | 15%     | 14%     | 14%     | 14%     | 14%                |
| Out-of-Custody                          | 87%             | 87%        | 87%                        | 87%                      | 86%         | 85%          | 85%     | 86%     | 86%     | 86%     | 86%                |
| Before Trial                            | 214,126         | 216,849    | 217,749                    | 225,025                  | 212,794     | 207,335      | 194,998 | 177,161 | 175,908 | 179,464 | 187,457            |
| In-Custody                              | 25%             | 26%        | 24%                        | 22%                      | 22%         | 23%          | 23%     | 22%     | 23%     | 23%     | 22%                |
| Out-of-Custody                          | 75%             | 74%        | 76%                        | 78%                      | 78%         | 77%          | 77%     | 78%     | 77%     | 77%     | 78%                |