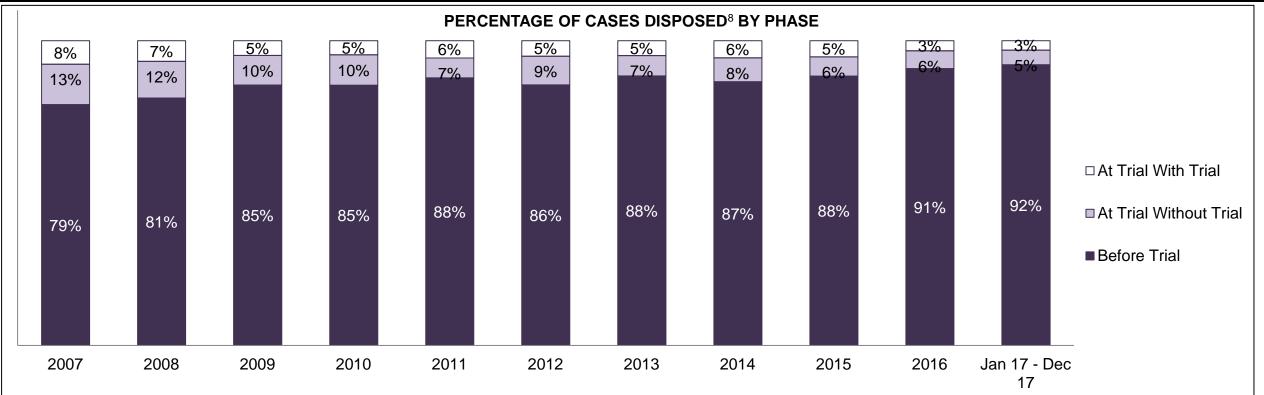

#### PERCENTAGE OF DISPOSED CASES<sup>8</sup> BY MONTHS TO DISPOSITION<sup>10</sup>

PROVINCIAL DASHBOARD

| Cases Disposed <sup>8</sup> by Phase an | d Percentage of | In-Custody | / <sup>11</sup> , Out-of-C | Custody <sup>12</sup> Ca | ises at Cas | e Dispositio | on      |         |         |         |                    |
|-----------------------------------------|-----------------|------------|----------------------------|--------------------------|-------------|--------------|---------|---------|---------|---------|--------------------|
| Phases                                  | 2007            | 2008       | 2009                       | 2010                     | 2011        | 2012         | 2013    | 2014    | 2015    | 2016    | Jan 17 -<br>Dec 17 |
| At Trial With Trial                     | 15,721          | 14,924     | 14,281                     | 13,333                   | 12,913      | 12,507       | 11,635  | 10,711  | 9,759   | 9,325   | 9,209              |
| In-Custody                              | 13%             | 13%        | 14%                        | 16%                      | 15%         | 17%          | 16%     | 15%     | 15%     | 14%     | 14%                |
| Out-of-Custody                          | 87%             | 87%        | 86%                        | 84%                      | 85%         | 83%          | 84%     | 85%     | 85%     | 86%     | 86%                |
| At Trial Without Trial                  | 40,223          | 38,567     | 37,885                     | 35,859                   | 31,139      | 27,205       | 25,048  | 22,226  | 19,582  | 18,371  | 17,471             |
| In-Custody                              | 13%             | 13%        | 13%                        | 13%                      | 14%         | 15%          | 15%     | 14%     | 14%     | 14%     | 14%                |
| Out-of-Custody                          | 87%             | 87%        | 87%                        | 87%                      | 86%         | 85%          | 85%     | 86%     | 86%     | 86%     | 86%                |
| Before Trial                            | 214,126         | 216,849    | 217,749                    | 225,025                  | 212,794     | 207,335      | 194,998 | 177,161 | 175,908 | 179,464 | 187,457            |
| In-Custody                              | 25%             | 26%        | 24%                        | 22%                      | 22%         | 23%          | 23%     | 22%     | 23%     | 23%     | 22%                |
| Out-of-Custody                          | 75%             | 74%        | 76%                        | 78%                      | 78%         | 77%          | 77%     | 78%     | 77%     | 77%     | 78%                |