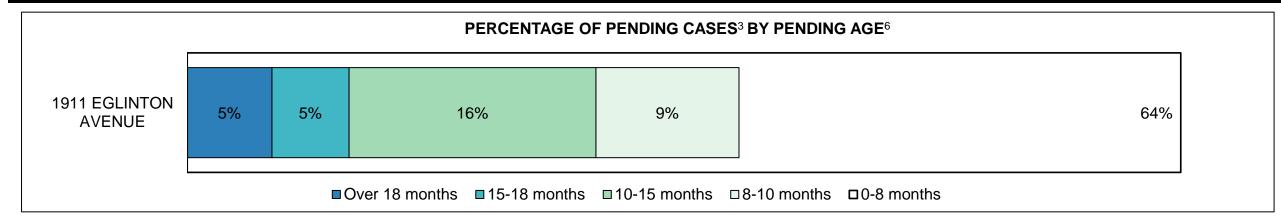

|                    | Cases Pending <sup>3</sup> as of December 31, 2017 | Percent | Cases <sup>1</sup> | Cases in the Pre-Trial<br>Phase <sup>4</sup> | Cases in the Trial<br>Phase <sup>5</sup> (including<br>preliminary hearing) |
|--------------------|----------------------------------------------------|---------|--------------------|----------------------------------------------|-----------------------------------------------------------------------------|
|                    | 0-8 months                                         | 74.3%   | 2,626              | 2,549                                        | 77                                                                          |
| Age of All Pending | 8-10 months                                        | 6.5%    | 230                | 162                                          | 68                                                                          |
| Cases <sup>6</sup> | 10-15 months                                       | 11.0%   | 390                | 175                                          | 215                                                                         |
| Cases              | 15-18 months                                       | 3.9%    | 138                | 50                                           | 88                                                                          |
|                    | Over 18 months                                     | 4.2%    | 149                | 28                                           | 121                                                                         |
| Total              |                                                    | 100.0%  | 3,533              | 2,964                                        | 569                                                                         |