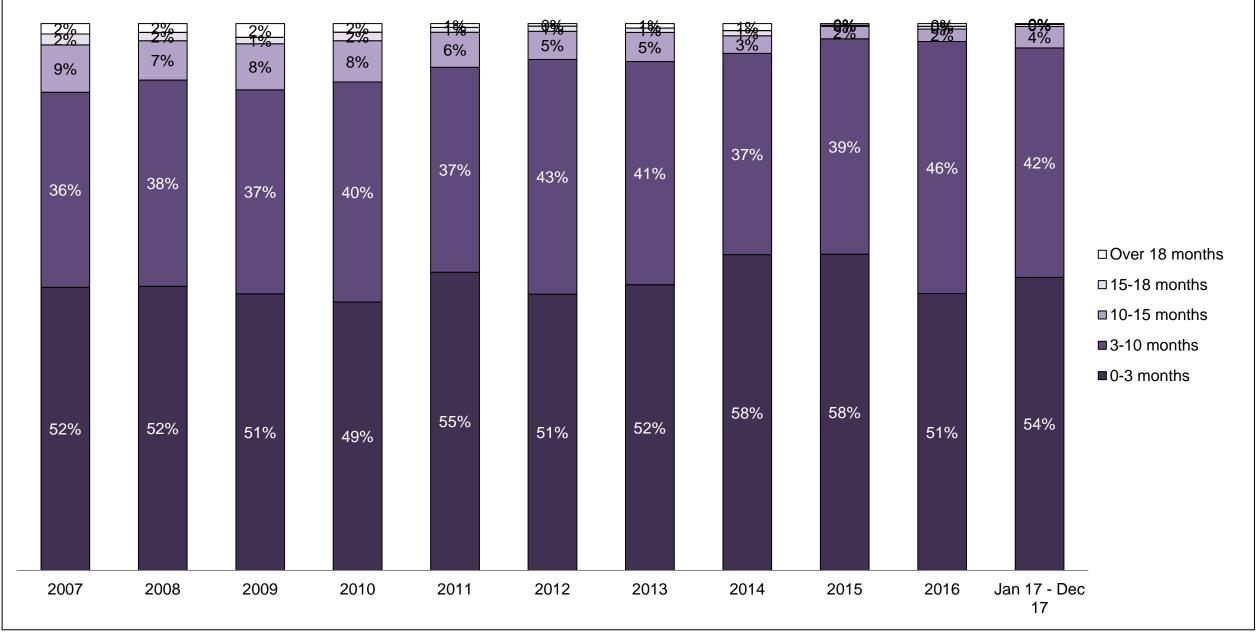

| 163  | 132  | 117  | 88   | 91   | 76   | 61   | 91   | 141  | 152                |  |
| Other Criminal Code                         | 48                                          | 43   | 35   | 39   | 33   | 38   | 24   | 29   | 20   | 40   | 25                 |  |
| Criminal Code Traffic                       | 174                                         | 169  | 139  | 111  | 125  | 93   | 74   | 68   | 66   | 79   | 64                 |  |
| Federal Statute                             | 84                                          | 92   | 95   | 85   | 126  | 78   | 39   | 63   | 56   | 79   | 47                 |  |

PEMBROKE DASHBOARD



PEMBROKE DASHBOARD





PEMBROKE DASHBOARD

#### PERCENTAGE OF DISPOSED CASES<sup>8</sup> BY MONTHS TO DISPOSITION<sup>10</sup>



PEMBROKE DASHBOARD



| Phases                 | 2007  | 2008  | 2009  | 2010  | 2011  | 2012  | 2013  | 2014  | 2015  | 2016  | Jan 17 -<br>Dec 17 |
|------------------------|-------|-------|-------|-------|-------|-------|-------|-------|-------|-------|--------------------|
| At Trial With Trial    | 180   | 213   | 245   | 212   | 190   | 196   | 172   | 176   | 119   | 109   | 118                |
| In-Custody             | 6%    | 12%   | 9%    | 12%   | 9%    | 9%    | 12%   | 5%    | 13%   | 13%   | 4%                 |
| Out-of-Custody         | 94%   | 88%   | 91%   | 88%   | 91%   | 91%   | 88%   | 95%   | 87%   | 87%   | 96%                |
| At Trial Without Trial | 320   | 378   | 387   | 398   | 281   | 303   | 312   | 287   | 258   | 284   | 269                |
| In-Cus