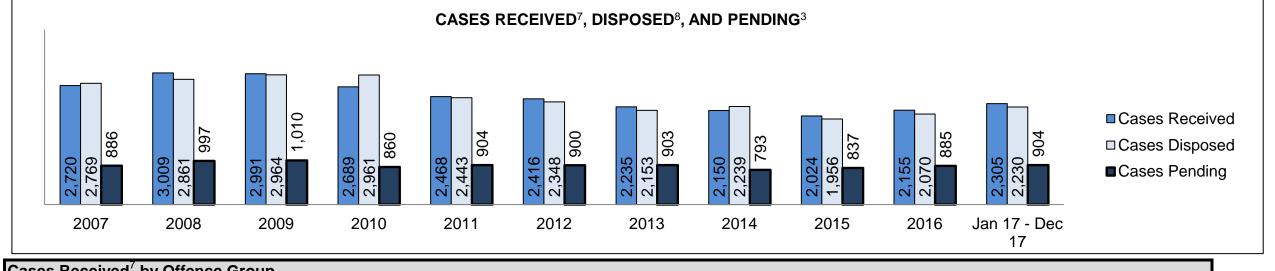

See Appendix 1 bookmark for footnote definitions.

\*See Appendix 2 bookmark for Cluster court designations.

PROVINCIAL DASHBOARD

| Cases Received' by Offence Group |        |        |        |        |        |        |        |        |        |        |                    |
|----------------------------------|--------|--------|--------|--------|--------|--------|--------|--------|--------|--------|--------------------|
| Offence Group <sup>9</sup>       | 2007   | 2008   | 2009   | 2010   | 2011   | 2012   | 2013   | 2014   | 2015   | 2016   | Jan 17 -<br>Dec 17 |
| Crimes Against The Person        | 73,632 | 71,537 | 71,586 | 70,116 | 67,886 | 65,387 | 59,842 | 56,409 | 57,092 | 58,698 | 60,456             |
| Crimes Against Property          | 60,463 | 59,980 | 61,024 | 60,311 | 56,486 | 56,335 | 51,562 | 49,067 | 49,149 | 49,773 | 51,222             |
| Administration of Justice        | 73,530 | 72,907 | 68,556 | 66,705 | 64,598 | 63,846 | 60,173 | 57,889 | 59,213 | 61,532 | 66,963             |
| Other Criminal Code              | 15,506 | 14,554 | 14,017 | 13,999 | 12,394 | 11,827 | 11,131 | 9,805  | 10,232 | 10,333 | 10,679             |
| Criminal Code Traffic            | 20,765 | 21,272 | 20,804 | 20,492 | 19,831 | 19,640 | 18,181 | 17,395 | 17,799 | 17,450 | 17,105             |
| Federal Statute                  | 32,856 | 33,486 | 32,424 | 34,020 | 32,172 | 30,228 | 28,251 | 24,703 | 23,175 | 20,395 | 19,373             |