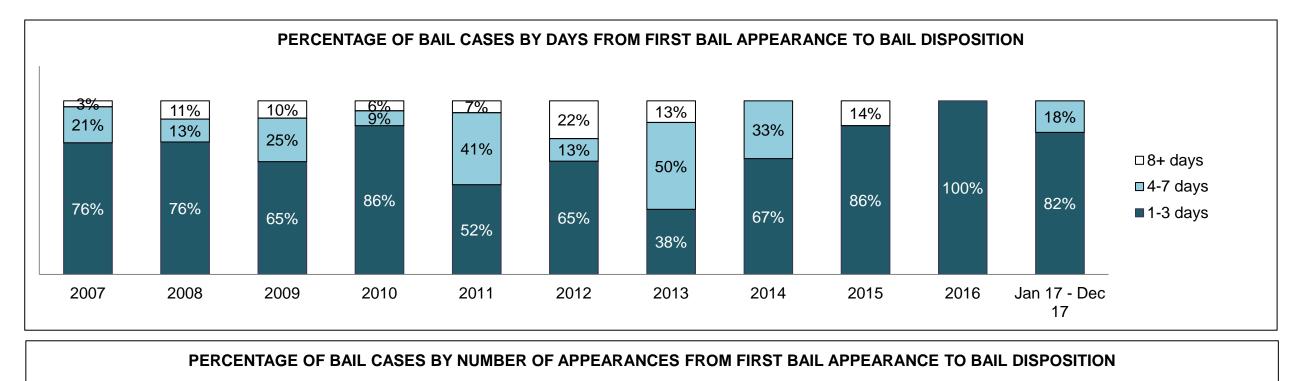

#### PERCENTAGE OF DISPOSED CASES<sup>8</sup> BY MONTHS TO DISPOSITION<sup>10</sup>

PROVINCIAL DASHBOARD

| Cases Disposed <sup>8</sup> by Phase an | d Percentage of | In-Custody | / <sup>11</sup> , Out-of-C | Custody <sup>12</sup> Ca | ises at Cas | e Dispositio | on      |         |         |         |                    |
|-----------------------------------------|-----------------|------------|----------------------------|--------------------------|-------------|--------------|---------|---------|---------|---------|--------------------|
| Phases                                  | 2007            | 2008       | 2009                       | 2010                     | 2011        | 2012         | 2013    | 2014    | 2015    | 2016    | Jan 17 -<br>Dec 17 |
| At Trial With Trial                     | 15,721          | 14,924     | 14,281                     | 13,333                   | 12,913      | 12,507       | 11,635  | 10,711  | 9,759   | 9,325   | 9,209              |
| In-Custody                              | 13%             | 13%        | 14%                        | 16%                      | 15%         | 17%          | 16%     | 15%     | 15%     | 14%     | 14%                |
| Out-of-Custody                          | 87%             | 87%        | 86%                        | 84%                      | 85%         | 83%          | 84%     | 85%     | 85%     | 86%     | 86%                |
| At Trial Without Trial                  | 40,223          | 38,567     | 37,885                     | 35,859                   | 31,139      | 27,205       | 25,048  | 22,226  | 19,582  | 18,371  | 17,471             |
| In-Custody                              | 13%             | 13%        | 13%                        | 13%                      | 14%         | 15%          | 15%     | 14%     | 14%     | 14%     | 14%                |
| Out-of-Custody                          | 87%             | 87%        | 87%                        | 87%                      | 86%         | 85%          | 85%     | 86%     | 86%     | 86%     | 86%                |
| Before Trial                            | 214,126         | 216,849    | 217,749                    | 225,025                  | 212,794     | 207,335      | 194,998 | 177,161 | 175,908 | 179,464 | 187,457            |
| In-Custody                              | 25%             | 26%        | 24%                        | 22%                      | 22%         | 23%          | 23%     | 22%     | 23%     | 23%     | 22%                |
| Out-of-Custody                          | 75%             | 74%        | 76%                        | 78%                      | 78%         | 77%          | 77%     | 78%     | 77%     | 77%     | 78%                |