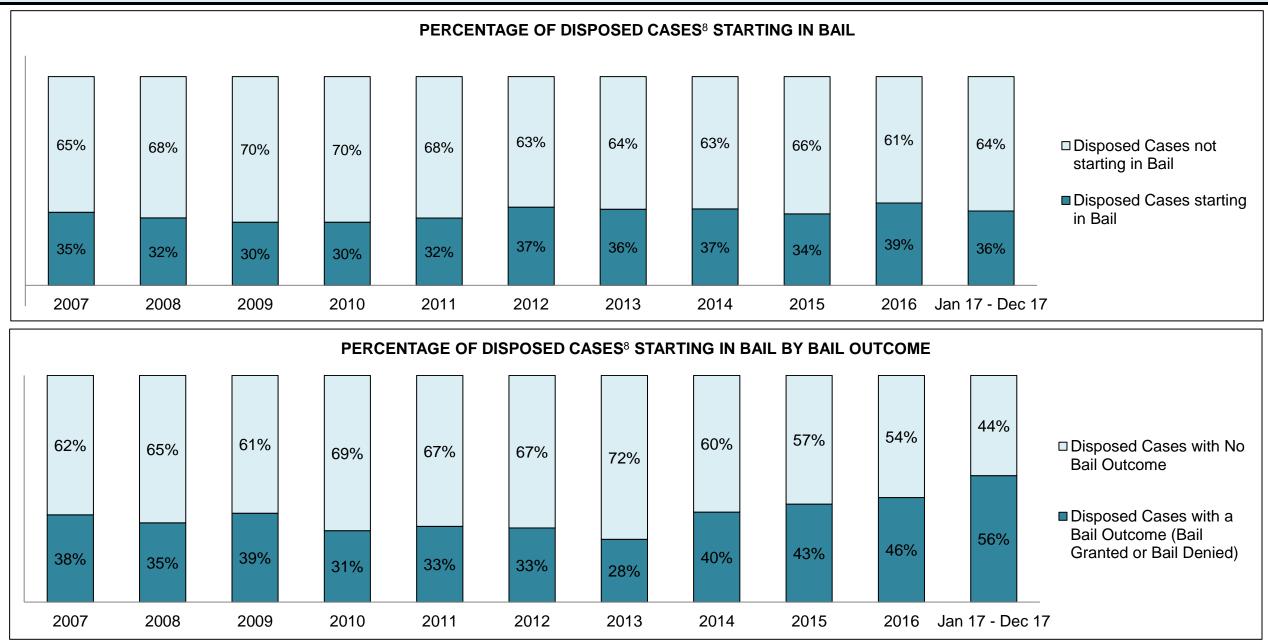

PROVINCIAL DASHBOARD

PROVINCIAL DASHBOARD

PROVINCIAL DASHBOARD

#### PERCENTAGE OF DISPOSED CASES<sup>8</sup> BY MONTHS TO DISPOSITION<sup>10</sup>

PROVINCIAL DASHBOARD

| Cases Disposed <sup>8</sup> by Phase an | d Percentage of | In-Custody | / <sup>11</sup> , Out-of-C | Custody <sup>12</sup> Ca | ises at Cas | e Dispositio | on      |         |         |         |                    |
|-----------------------------------------|-----------------|------------|----------------------------|--------------------------|-------------|--------------|---------|---------|---------|---------|--------------------|
| Phases                                  | 2007            | 2008       | 2009                       | 2010                     | 2011        | 2012         | 2013    | 2014    | 2015    | 2016    | Jan 17 -<br>Dec 17 |
| At Trial With Trial                     | 15,721          | 14,924     | 14,281                     | 13,333                   | 12,913      | 12,507       | 11,635  | 10,711  | 9,759   | 9,325   | 9,209              |
| In-Custody                              | 13%             | 13%        | 14%                        | 16%                      | 15%         | 17%          | 16%     | 15%     | 15%     | 14%     | 14%                |
| Out-of-Custody                          | 87%             | 87%        | 86%                        | 84%                      | 85%         | 83%          | 84%     | 85%     | 85%     | 86%     | 86%                |
| At Trial Without Trial                  | 40,223          | 38,567     | 37,885                     | 35,859                   | 31,139      | 27,205       | 25,048  | 22,226  | 19,582  | 18,371  | 17,471             |
| In-Custody                              | 13%             | 13%        | 13%                        | 13%                      | 14%         | 15%          | 15%     | 14%     | 14%     | 14%     | 14%                |
| Out-of-Custody                          | 87%             | 87%        | 87%                        | 87%                      | 86%         | 85%          | 85%     | 86%     | 86%     | 86%     | 86%                |
| Before Trial                            | 214,126         | 216,849    | 217,749                    | 225,025                  | 212,794     | 207,335      | 194,998 | 177,161 | 175,908 | 179,464 | 187,457            |
| In-Custody                              | 25%             | 26%        | 24%                        | 22%                      | 22%         | 23%          | 23%     | 22%     | 23%     | 23%     | 22%                |
| Out-of-Custody                          | 75%             | 74%        | 76%                        | 78%                      | 78%         | 77%          | 77%     | 78%     | 77%     | 77%     | 78%                |