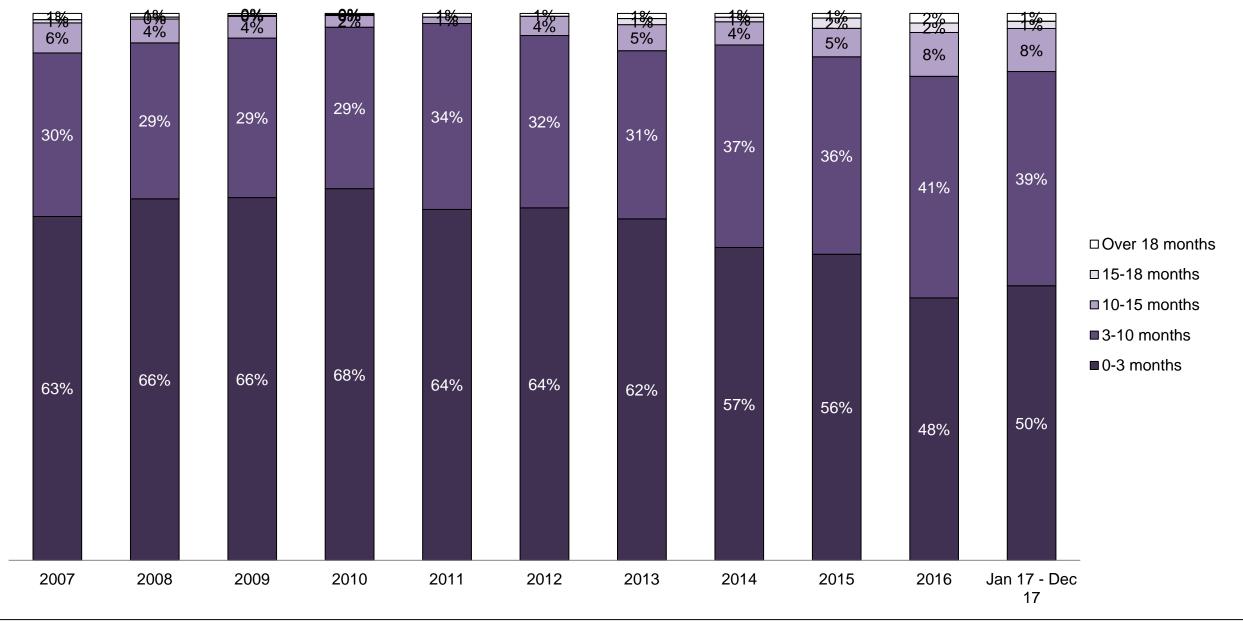

#### PERCENTAGE OF DISPOSED CASES<sup>8</sup> BY MONTHS TO DISPOSITION<sup>10</sup>

PROVINCIAL DASHBOARD

| Cases Disposed <sup>8</sup> by Phase an | d Percentage of | In-Custody | / <sup>11</sup> , Out-of-C | Custody <sup>12</sup> Ca | ises at Cas | e Dispositio | on      |         |         |         |                    |
|-----------------------------------------|-----------------|------------|----------------------------|--------------------------|-------------|--------------|---------|---------|---------|---------|--------------------|
| Phases                                  | 2007            | 2008       | 2009                       | 2010                     | 2011        | 2012         | 2013    | 2014    | 2015    | 2016    | Jan 17 -<br>Dec 17 |
| At Trial With Trial                     | 15,721          | 14,924     | 14,281                     | 13,333                   | 12,913      | 12,507       | 11,635  | 10,711  | 9,759   | 9,325   | 9,209              |
| In-Custody                              | 13%             | 13%        | 14%                        | 16%                      | 15%         | 17%          | 16%     | 15%     | 15%     | 14%     | 14%                |
| Out-of-Custody                          | 87%             | 87%        | 86%                        | 84%                      | 85%         | 83%          | 84%     | 85%     | 85%     | 86%     | 86%                |
| At Trial Without Trial                  | 40,223          | 38,567     | 37,885                     | 35,859                   | 31,139      | 27,205       | 25,048  | 22,226  | 19,582  | 18,371  | 17,471             |
| In-Custody                              | 13%             | 13%        | 13%                        | 13%                      | 14%         | 15%          | 15%     | 14%     | 14%     | 14%     | 14%                |
| Out-of-Custody                          | 87%             | 87%        | 87%                        | 87%                      | 86%         | 85%          | 85%     | 86%     | 86%     | 86%     | 86%                |
| Before Trial                            | 214,126         | 216,849    | 217,749                    | 225,025                  | 212,794     | 207,335      | 194,998 | 177,161 | 175,908 | 179,464 | 187,457            |
| In-Custody                              | 25%             | 26%        | 24%                        | 22%                      | 22%         | 23%          | 23%     | 22%     | 23%     | 23%     | 22%                |
| Out-of-Custody                          | 75%             | 74%        | 76%                        | 78%                      | 78%         | 77%          | 77%     | 78%     | 77%     | 77%     | 78%                |