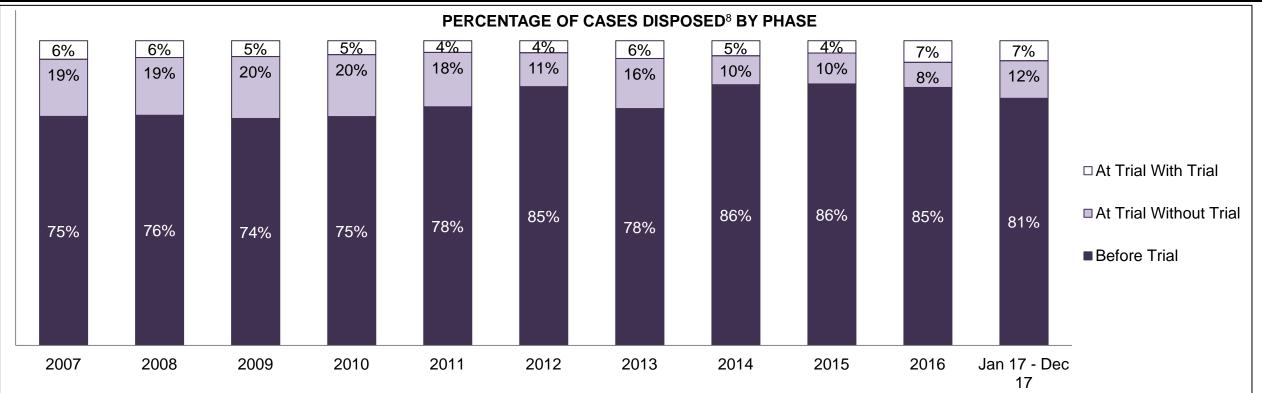

#### PERCENTAGE OF DISPOSED CASES<sup>8</sup> BY MONTHS TO DISPOSITION<sup>10</sup>

PROVINCIAL DASHBOARD

| Cases Disposed <sup>8</sup> by Phase an | d Percentage of | In-Custody | / <sup>11</sup> , Out-of-C | Custody <sup>12</sup> Ca | ises at Cas | e Dispositio | on      |         |         |         |                    |
|-----------------------------------------|-----------------|------------|----------------------------|--------------------------|-------------|--------------|---------|---------|---------|---------|--------------------|
| Phases                                  | 2007            | 2008       | 2009                       | 2010                     | 2011        | 2012         | 2013    | 2014    | 2015    | 2016    | Jan 17 -<br>Dec 17 |
| At Trial With Trial                     | 15,721          | 14,924     | 14,281                     | 13,333                   | 12,913      | 12,507       | 11,635  | 10,711  | 9,759   | 9,325   | 9,209              |
| In-Custody                              | 13%             | 13%        | 14%                        | 16%                      | 15%         | 17%          | 16%     | 15%     | 15%     | 14%     | 14%                |
| Out-of-Custody                          | 87%             | 87%        | 86%                        | 84%                      | 85%         | 83%          | 84%     | 85%     | 85%     | 86%     | 86%                |
| At Trial Without Trial                  | 40,223          | 38,567     | 37,885                     | 35,859                   | 31,139      | 27,205       | 25,048  | 22,226  | 19,582  | 18,371  | 17,471             |
| In-Custody                              | 13%             | 13%        | 13%                        | 13%                      | 14%         | 15%          | 15%     | 14%     | 14%     | 14%     | 14%                |
| Out-of-Custody                          | 87%             | 87%        | 87%                        | 87%                      | 86%         | 85%          | 85%     | 86%     | 86%     | 86%     | 86%                |
| Before Trial                            | 214,126         | 216,849    | 217,749                    | 225,025                  | 212,794     | 207,335      | 194,998 | 177,161 | 175,908 | 179,464 | 187,457            |
| In-Custody                              | 25%             | 26%        | 24%                        | 22%                      | 22%         | 23%          | 23%     | 22%     | 23%     | 23%     | 22%                |
| Out-of-Custody                          | 75%             | 74%        | 76%                        | 78%                      | 78%         | 77%          | 77%     | 78%     | 77%     | 77%     | 78%                |