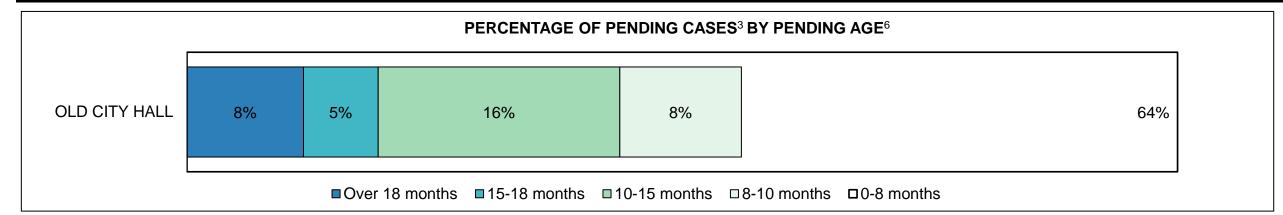

|                    | Cases Pending <sup>3</sup> as of December 31, 2017 | Percent | Cases <sup>1</sup> | Cases in the Pre-Trial<br>Phase <sup>4</sup> | <b>Cases in the Trial</b><br><b>Phase</b> <sup>5</sup> (including<br>preliminary hearing) |
|--------------------|----------------------------------------------------|---------|--------------------|----------------------------------------------|-------------------------------------------------------------------------------------------|
|                    | 0-8 months                                         | 68.9%   | 69,417             | 67,497                                       | 1,920                                                                                     |
| Age of All Pending | 8-10 months                                        | 8.0%    | 8,023              | 6,508                                        | 1,515                                                                                     |
| Cases <sup>6</sup> | 10-15 months                                       | 13.2%   | 13,259             | 8,148                                        | 5,111                                                                                     |
| Cases              | 15-18 months                                       | 4.4%    | 4,437              | 2,096                                        | 2,341                                                                                     |
|                    | Over 18 months                                     | 5.5%    | 5,563              | 2,319                                        | 3,244                                                                                     |
| Total              |                                                    | 100.0%  | 100,699            | 86,568                                       | 14,131                                                                                    |