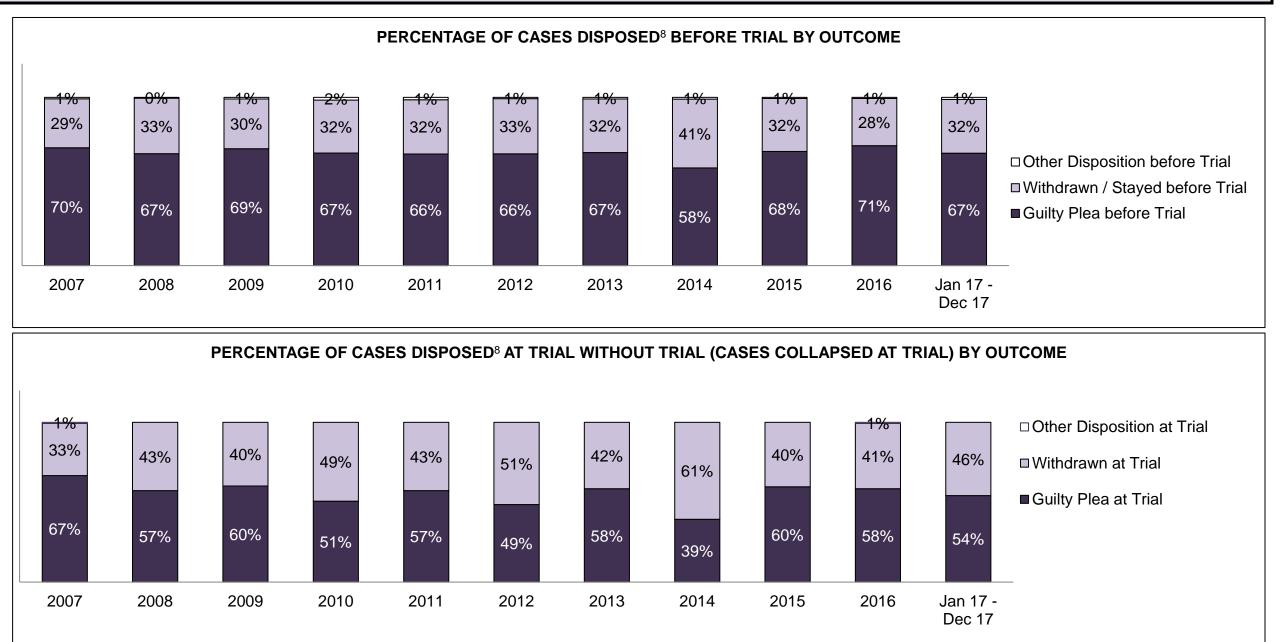

#### PERCENTAGE OF DISPOSED CASES<sup>8</sup> BY MONTHS TO DISPOSITION<sup>10</sup>

PROVINCIAL DASHBOARD

| Cases Disposed <sup>8</sup> by Phase an | d Percentage of | In-Custody | / <sup>11</sup> , Out-of-C | Custody <sup>12</sup> Ca | ises at Cas | e Dispositio | on      |         |         |         |                    |
|-----------------------------------------|-----------------|------------|----------------------------|--------------------------|-------------|--------------|---------|---------|---------|---------|--------------------|
| Phases                                  | 2007            | 2008       | 2009                       | 2010                     | 2011        | 2012         | 2013    | 2014    | 2015    | 2016    | Jan 17 -<br>Dec 17 |
| At Trial With Trial                     | 15,721          | 14,924     | 14,281                     | 13,333                   | 12,913      | 12,507       | 11,635  | 10,711  | 9,759   | 9,325   | 9,209              |
| In-Custody                              | 13%             | 13%        | 14%                        | 16%                      | 15%         | 17%          | 16%     | 15%     | 15%     | 14%     | 14%                |
| Out-of-Custody                          | 87%             | 87%        | 86%                        | 84%                      | 85%         | 83%          | 84%     | 85%     | 85%     | 86%     | 86%                |
| At Trial Without Trial                  | 40,223          | 38,567     | 37,885                     | 35,859                   | 31,139      | 27,205       | 25,048  | 22,226  | 19,582  | 18,371  | 17,471             |
| In-Custody                              | 13%             | 13%        | 13%                        | 13%                      | 14%         | 15%          | 15%     | 14%     | 14%     | 14%     | 14%                |
| Out-of-Custody                          | 87%             | 87%        | 87%                        | 87%                      | 86%         | 85%          | 85%     | 86%     | 86%     | 86%     | 86%                |
| Before Trial                            | 214,126         | 216,849    | 217,749                    | 225,025                  | 212,794     | 207,335      | 194,998 | 177,161 | 175,908 | 179,464 | 187,457            |
| In-Custody                              | 25%             | 26%        | 24%                        | 22%                      | 22%         | 23%          | 23%     | 22%     | 23%     | 23%     | 22%                |
| Out-of-Custody                          | 75%             | 74%        | 76%                        | 78%                      | 78%         | 77%          | 77%     | 78%     | 77%     | 77%     | 78%                |

PROVINCIAL DASHBOARD

PROVINCIAL DASHBOARD

| Percentage of Cases Disposed <sup>8</sup> At Trial Without Trial (Collapse Rate At Trial <sup>2</sup> ) by Offence Group At Disposition |      |      |      |      |      |      |      |      |      |      |                    |
|-----------------------------------------------------------------------------------------------------------------------------------------|------|------|------|------|------|------|------|------|------|------|--------------------|
| Offence Group at Disposition <sup>14</sup>                                                                                              | 2007 | 2008 | 2009 | 2010 | 2011 | 2012 | 2013 | 2014 | 2015 | 2016 | Jan 17 -<br>Dec 17 |
| Crimes Against The Person                                                                                                               | 40%  | 41%  | 40%  | 40%  | 42%  | 43%  | 42%  | 42%  | 41%  | 43%  | 44%                |
| Crimes Against Property                                                                                                                 | 14%  | 13%  | 13%  | 13%  | 12%  | 11%  | 12%  | 11%  | 11%  | 10%  | 10%                |
| Administration of Justice                                                                                                               | 14%  | 14%  | 14%  | 13%  | 13%  | 13%  | 13%  | 12%  | 13%  | 13%  | 12%                |
| Other Criminal Code                                                                                                                     | 6%   | 6%   | 6%   | 6%   | 6%   | 6%   | 6%   | 6%   | 6%   | 6%   | 6%                 |
| Criminal Code Traffic                                                                                                                   | 16%  | 16%  | 18%  | 18%  | 14%  | 15%  | 16%  | 16%  | 16%  | 16%  | 17%                |
| Federal Statute                                                                                                                         | 10%  | 9%   | 10%  | 10%  | 12%  | 12%  | 11%  | 12%  | 12%  | 12%  | 11%                |
| Total                                                                                                                                   | 100% | 100% | 100% | 100% | 100% | 100% | 100% | 100% | 100% | 100% | 100%               |