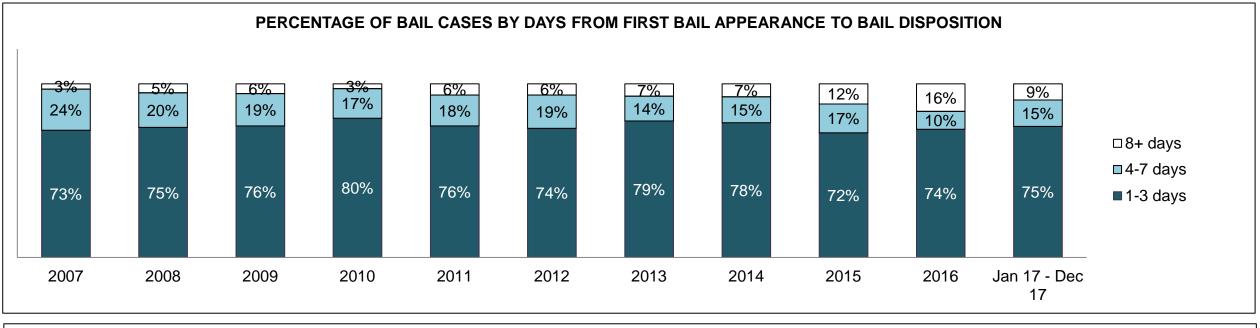

See Appendix 1 bookmark for footnote definitions.

\*See Appendix 2 bookmark for Cluster court designations.

PROVINCIAL DASHBOARD

| Cases Received' by Offence Group |        |        |        |        |        |        |        |        |        |        |                    |
|----------------------------------|--------|--------|--------|--------|--------|--------|--------|--------|--------|--------|--------------------|
| Offence Group <sup>9</sup>       | 2007   | 2008   | 2009   | 2010   | 2011   | 2012   | 2013   | 2014   | 2015   | 2016   | Jan 17 -<br>Dec 17 |
| Crimes Against The Person        | 73,632 | 71,537 | 71,586 | 70,116 | 67,886 | 65,387 | 59,842 | 56,409 | 57,092 | 58,698 | 60,456             |
| Crimes Against Property          | 60,463 | 59,980 | 61,024 | 60,311 | 56,486 | 56,335 | 51,562 | 49,067 | 49,149 | 49,773 | 51,222             |
| Administration of Justice        | 73,530 | 72,907 | 68,556 | 66,705 | 64,598 | 63,846 | 60,173 | 57,889 | 59,213 | 61,532 | 66,963             |
| Other Criminal Code              | 15,506 | 14,554 | 14,017 | 13,999 | 12,394 | 11,827 | 11,131 | 9,805  | 10,232 | 10,333 | 10,679             |
| Criminal Code Traffic            | 20,765 | 21,272 | 20,804 | 20,492 | 19,831 | 19,640 | 18,181 | 17,395 | 17,799 | 17,450 | 17,105             |
| Federal Statute                  | 32,856 | 33,486 | 32,424 | 34,020 | 32,172 | 30,228 | 28,251 | 24,703 | 23,175 | 20,395 | 19,373             |