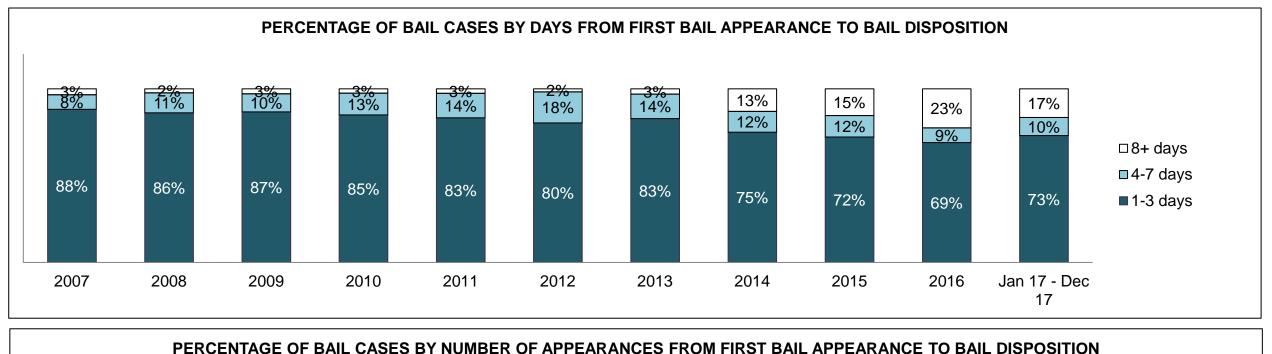

#### PERCENTAGE OF DISPOSED CASES<sup>8</sup> BY MONTHS TO DISPOSITION<sup>10</sup>

PROVINCIAL DASHBOARD

| Cases Disposed <sup>8</sup> by Phase an | d Percentage of | In-Custody | / <sup>11</sup> , Out-of-C | Custody <sup>12</sup> Ca | ises at Cas | e Dispositio | on      |         |         |         |                    |
|-----------------------------------------|-----------------|------------|----------------------------|--------------------------|-------------|--------------|---------|---------|---------|---------|--------------------|
| Phases                                  | 2007            | 2008       | 2009                       | 2010                     | 2011        | 2012         | 2013    | 2014    | 2015    | 2016    | Jan 17 -<br>Dec 17 |
| At Trial With Trial                     | 15,721          | 14,924     | 14,281                     | 13,333                   | 12,913      | 12,507       | 11,635  | 10,711  | 9,759   | 9,325   | 9,209              |
| In-Custody                              | 13%             | 13%        | 14%                        | 16%                      | 15%         | 17%          | 16%     | 15%     | 15%     | 14%     | 14%                |
| Out-of-Custody                          | 87%             | 87%        | 86%                        | 84%                      | 85%         | 83%          | 84%     | 85%     | 85%     | 86%     | 86%                |
| At Trial Without Trial                  | 40,223          | 38,567     | 37,885                     | 35,859                   | 31,139      | 27,205       | 25,048  | 22,226  | 19,582  | 18,371  | 17,471             |
| In-Custody                              | 13%             | 13%        | 13%                        | 13%                      | 14%         | 15%          | 15%     | 14%     | 14%     | 14%     | 14%                |
| Out-of-Custody                          | 87%             | 87%        | 87%                        | 87%                      | 86%         | 85%          | 85%     | 86%     | 86%     | 86%     | 86%                |
| Before Trial                            | 214,126         | 216,849    | 217,749                    | 225,025                  | 212,794     | 207,335      | 194,998 | 177,161 | 175,908 | 179,464 | 187,457            |
| In-Custody                              | 25%             | 26%        | 24%                        | 22%                      | 22%         | 23%          | 23%     | 22%     | 23%     | 23%     | 22%                |
| Out-of-Custody                          | 75%             | 74%        | 76%                        | 78%                      | 78%         | 77%          | 77%     | 78%     | 77%     | 77%     | 78%                |