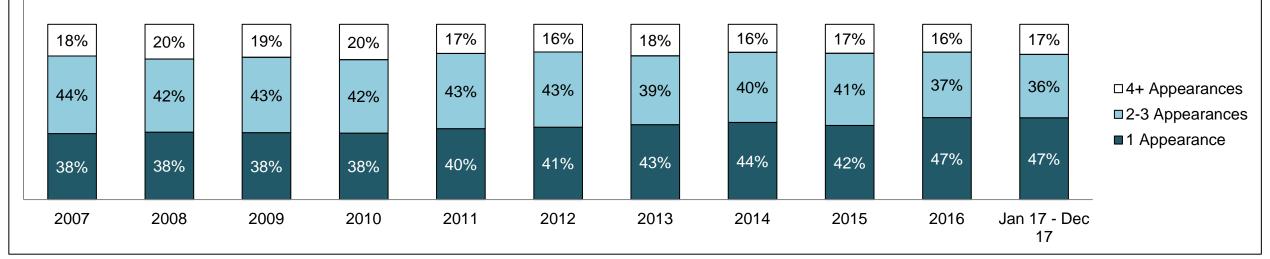

| 724                                        | 619   | 594   | 528   | 527   | 584   | 482   | 447   | 443   | 517   | 535                |  |  |
| Other Criminal Code                         | 398                                        | 410   | 341   | 243   | 197   | 233   | 247   | 247   | 211   | 241   | 267                |  |  |
| Criminal Code Traffic                       | 522                                        | 560   | 558   | 476   | 422   | 413   | 348   | 337   | 299   | 348   | 391                |  |  |
| Federal Statute                             | 122                                        | 134   | 109   | 104   | 94    | 117   | 140   | 135   | 87    | 141   | 133                |  |  |

1911 EGLINTON AVENUE DASHBOARD



1911 EGLINTON AVENUE DASHBOARD







1911 EGLINTON AVENUE DASHBOARD

#### PERCENTAGE OF DISPOSED CASES<sup>8</sup> BY MONTHS TO DISPOSITION<sup>10</sup>



1911 EGLINTON AVENUE DASHBOARD



| Phases                 | 2007  | 2008  | 2009  | 2010  | 2011  | 2012  | 2013  | 2014  | 2015  | 2016  | Jan 17 - |
|------------------------|-------|-------|-------|-------|-------|-------|-------|-------|-------|-------|----------|
| 1 114000               | 2001  | 2000  | 2003  | 2010  | 2011  | 2012  | 2010  | 2014  | 2010  | 2010  | Dec 17   |
| At Trial With Trial    | 476   | 477   | 471   | 373   | 417   | 410   | 389   | 324   | 344   | 279   | 290      |
| In-Custody             | 22%   | 22%   | 27%   | 24%   | 21%   | 24%   | 19%   | 23%   | 15%   | 19%   | 25%      |
| Out-of-Custody         | 78%   | 78%   | 73%   | 76%