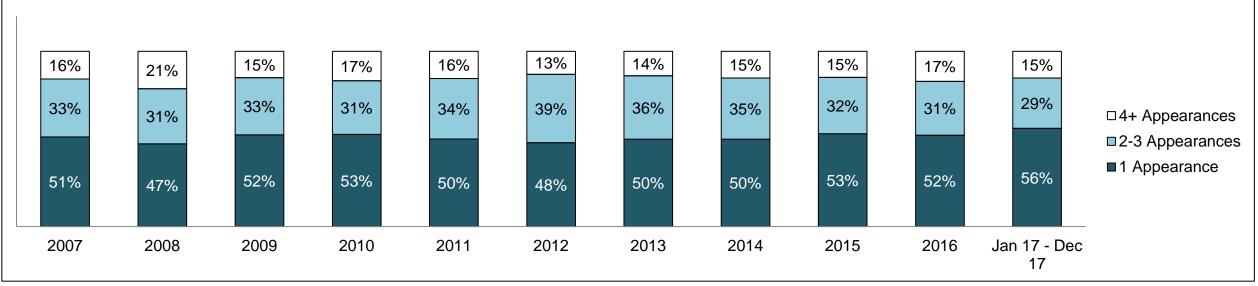

#### PERCENTAGE OF DISPOSED CASES<sup>8</sup> BY MONTHS TO DISPOSITION<sup>10</sup>

PROVINCIAL DASHBOARD

| Cases Disposed <sup>8</sup> by Phase an | d Percentage of | In-Custody | / <sup>11</sup> , Out-of-C | Custody <sup>12</sup> Ca | ises at Cas | e Dispositio | on      |         |         |         |                    |
|-----------------------------------------|-----------------|------------|----------------------------|--------------------------|-------------|--------------|---------|---------|---------|---------|--------------------|
| Phases                                  | 2007            | 2008       | 2009                       | 2010                     | 2011        | 2012         | 2013    | 2014    | 2015    | 2016    | Jan 17 -<br>Dec 17 |
| At Trial With Trial                     | 15,721          | 14,924     | 14,281                     | 13,333                   | 12,913      | 12,507       | 11,635  | 10,711  | 9,759   | 9,325   | 9,209              |
| In-Custody                              | 13%             | 13%        | 14%                        | 16%                      | 15%         | 17%          | 16%     | 15%     | 15%     | 14%     | 14%                |
| Out-of-Custody                          | 87%             | 87%        | 86%                        | 84%                      | 85%         | 83%          | 84%     | 85%     | 85%     | 86%     | 86%                |
| At Trial Without Trial                  | 40,223          | 38,567     | 37,885                     | 35,859                   | 31,139      | 27,205       | 25,048  | 22,226  | 19,582  | 18,371  | 17,471             |
| In-Custody                              | 13%             | 13%        | 13%                        | 13%                      | 14%         | 15%          | 15%     | 14%     | 14%     | 14%     | 14%                |
| Out-of-Custody                          | 87%             | 87%        | 87%                        | 87%                      | 86%         | 85%          | 85%     | 86%     | 86%     | 86%     | 86%                |
| Before Trial                            | 214,126         | 216,849    | 217,749                    | 225,025                  | 212,794     | 207,335      | 194,998 | 177,161 | 175,908 | 179,464 | 187,457            |
| In-Custody                              | 25%             | 26%        | 24%                        | 22%                      | 22%         | 23%          | 23%     | 22%     | 23%     | 23%     | 22%                |
| Out-of-Custody                          | 75%             | 74%        | 76%                        | 78%                      | 78%         | 77%          | 77%     | 78%     | 77%     | 77%     | 78%                |