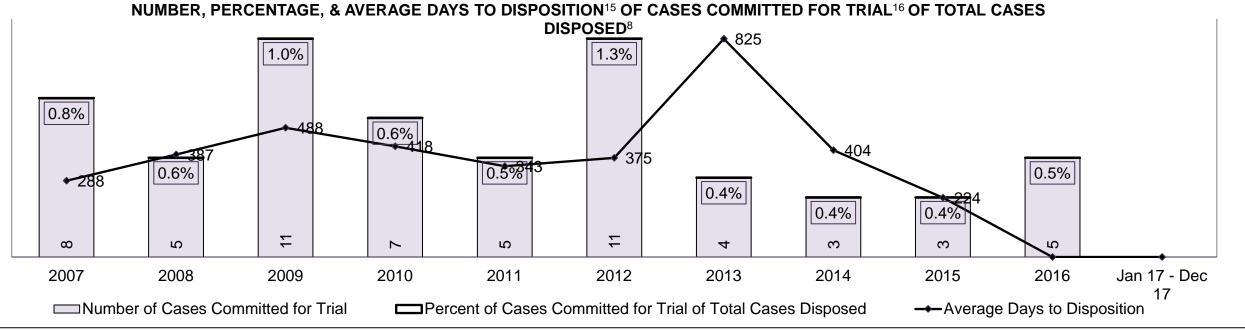

| 23%  | 23%  | 18%  | 28%  | 13%  | 11%  | 13%  | 10%  | 11%  | 15%                |
| Administration of Justice                  | 8%   | 12%  | 13%  | 17%  | 16%  | 12%  | 8%   | 8%   | 9%   | 10%  | 6%                 |
| Other Criminal Code                        | 7%   | 4%   | 5%   | 6%   | 4%   | 6%   | 7%   | 3%   | 3%   | 5%   | 9%                 |
| Criminal Code Traffic                      | 13%  | 11%  | 17%  | 17%  | 17%  | 15%  | 16%  | 20%  | 15%  | 12%  | 29%                |
| Federal Statute                            | 8%   | 10%  | 8%   | 5%   | 8%   | 12%  | 19%  | 7%   | 10%  | 18%  | 0%                 |
| Total                                      | 100% | 100% | 100% | 100% | 100% | 100% | 100% | 100% | 100% | 100% | 100%               |

WELLAND DASHBOARD





WELLAND DASHBOARD

#### ONTARIO COURT OF JUSTICE CRIMINAL MODERNIZATION COMMITTEE WELLAND DASHBOARD CASES PENDING B1AS OF DECEMBER 31, 2017



| Pending Cases <sup>3</sup> by Pe | Pending Cases <sup>3</sup> by Pending Age <sup>6</sup> and Percentage of Pending Cases In-Custody <sup>17</sup> and Out-of-Custody <sup>18</sup> |              |              |             |            |       |  |  |  |  |  |  |  |
|----------------------------------|--------------------------------------------------------------------------------------------------------------------------------------------------|--------------|--------------|-------------|------------|-------|--|--|--|--|--|--|--|
| Court Location                   | Over 18 months