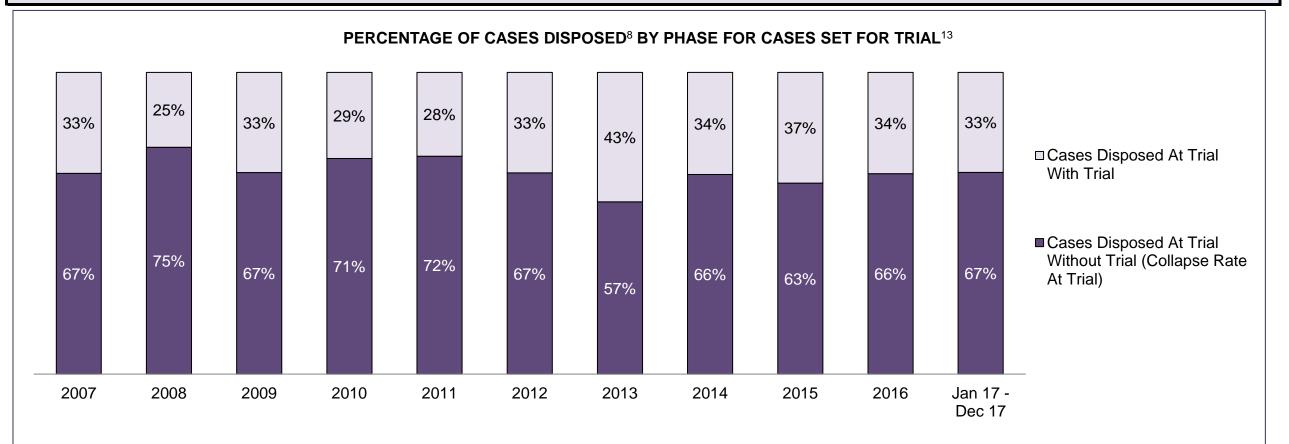

| 87%                      | 92%         | 89%          | 86%   | 85%   | 89%   | 87%   | 90%                |
| Before Trial                            | 2,446           | 2,647      | 2,960                      | 3,134                    | 2,648       | 2,611        | 2,537 | 2,707 | 2,913 | 2,971 | 3,127              |
| In-Custody                              | 20%             | 21%        | 21%                        | 22%                      | 20%         | 21%          | 23%   | 22%   | 22%   | 22%   | 22%                |
| Out-of-Custody                          | 80%             | 79%        | 79%                        | 78%                      | 80%         | 79%          | 77%   | 78%   | 78%   | 78%   | 78%                |

GUELPH DASHBOARD



GUELPH DASHBOARD



| Offence Group at Disposition <sup>14</sup> | 2007 | 2008 | 2009 | 2010 | 2011 | 2012 | 2013 | 2014 | 2015 | 2016 | Jan 17 -<br>Dec 17 |
|--------------------------------------------|------|------|------|------|------|------|------|------|------|------|--------------------|
| Crimes Against The Person                  | 37%  | 39%  | 37%  | 37%  | 44%  | 41%  | 49%  | 45%  | 32%  | 37%  | 37%                |
| Crimes Against Property                    | 10%  | 12%  | 9%   | 12%  | 12%  | 10%  | 9%   | 10%  | 14%  | 11%  | 12%                |
| Administration of Justice                  | 12%  | 12%  | 8%   | 10%  | 7%   | 9%   | 5%   | 10%  | 10%  | 13%  | 10%                |
| Other Criminal Code                        | 4%   | 5%   | 5%   | 6%   | 7%   | 4%   | 5%   | 1%   | 7%