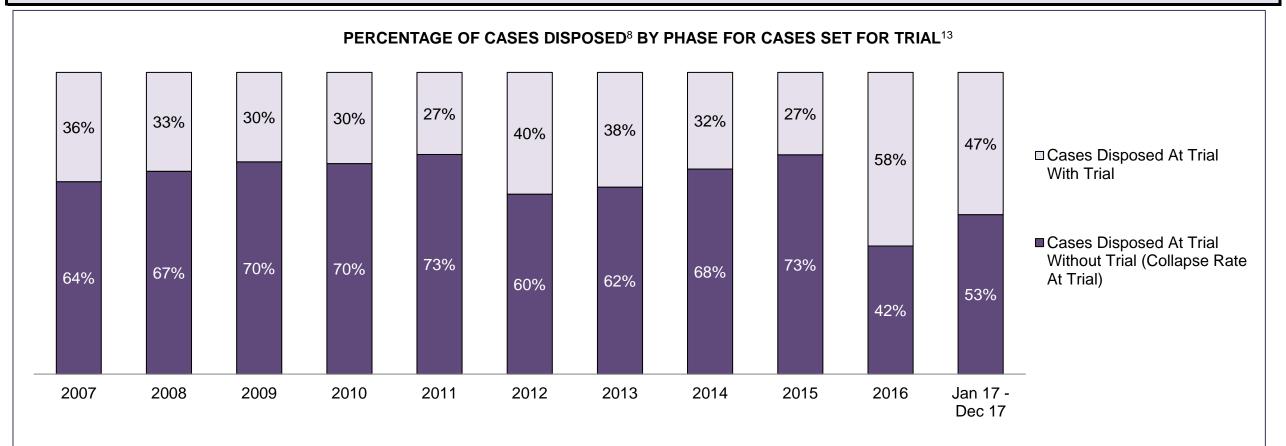

#### PERCENTAGE OF DISPOSED CASES<sup>8</sup> BY MONTHS TO DISPOSITION<sup>10</sup>

PROVINCIAL DASHBOARD

| Cases Disposed <sup>8</sup> by Phase an | d Percentage of | In-Custody | / <sup>11</sup> , Out-of-C | Custody <sup>12</sup> Ca | ises at Cas | e Dispositio | on      |         |         |         |                    |
|-----------------------------------------|-----------------|------------|----------------------------|--------------------------|-------------|--------------|---------|---------|---------|---------|--------------------|
| Phases                                  | 2007            | 2008       | 2009                       | 2010                     | 2011        | 2012         | 2013    | 2014    | 2015    | 2016    | Jan 17 -<br>Dec 17 |
| At Trial With Trial                     | 15,721          | 14,924     | 14,281                     | 13,333                   | 12,913      | 12,507       | 11,635  | 10,711  | 9,759   | 9,325   | 9,209              |
| In-Custody                              | 13%             | 13%        | 14%                        | 16%                      | 15%         | 17%          | 16%     | 15%     | 15%     | 14%     | 14%                |
| Out-of-Custody                          | 87%             | 87%        | 86%                        | 84%                      | 85%         | 83%          | 84%     | 85%     | 85%     | 86%     | 86%                |
| At Trial Without Trial                  | 40,223          | 38,567     | 37,885                     | 35,859                   | 31,139      | 27,205       | 25,048  | 22,226  | 19,582  | 18,371  | 17,471             |
| In-Custody                              | 13%             | 13%        | 13%                        | 13%                      | 14%         | 15%          | 15%     | 14%     | 14%     | 14%     | 14%                |
| Out-of-Custody                          | 87%             | 87%        | 87%                        | 87%                      | 86%         | 85%          | 85%     | 86%     | 86%     | 86%     | 86%                |
| Before Trial                            | 214,126         | 216,849    | 217,749                    | 225,025                  | 212,794     | 207,335      | 194,998 | 177,161 | 175,908 | 179,464 | 187,457            |
| In-Custody                              | 25%             | 26%        | 24%                        | 22%                      | 22%         | 23%          | 23%     | 22%     | 23%     | 23%     | 22%                |
| Out-of-Custody                          | 75%             | 74%        | 76%                        | 78%                      | 78%         | 77%          | 77%     | 78%     | 77%     | 77%     | 78%                |