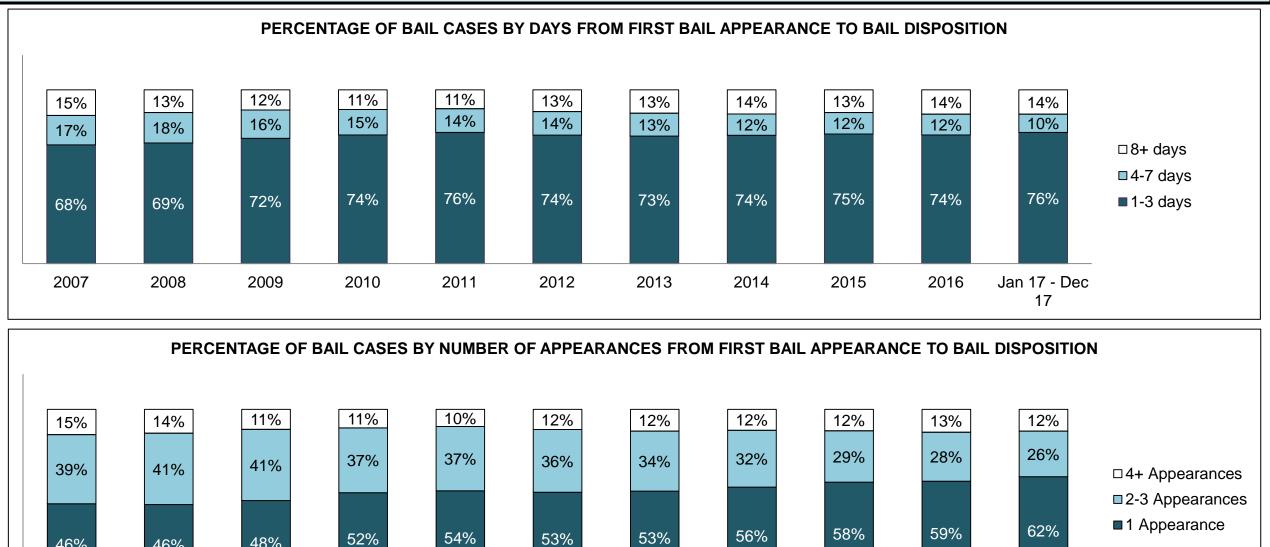

| <b>2007</b><br>5,236<br>3,813          | 5,325<br>3,790          | 5,322<br>4,001          | 5,112<br>3,426          | 4,460<br>3,127          | 4,292<br>2,935          | 4,030<br>2,979          | 4,202<br>3,346          | 4,597<br>3,636          | 4,660<br>3,717          | Dec 17<br>5,155<br>4,220          |  |
| Offence Group <sup>9</sup><br>Crimes Against The Person<br>Crimes Against Property<br>Administration of Justice | <b>2007</b><br>5,236<br>3,813<br>3,622 | 5,325<br>3,790<br>3,366 | 5,322<br>4,001<br>3,098 | 5,112<br>3,426<br>3,017 | 4,460<br>3,127<br>2,736 | 4,292<br>2,935<br>2,960 | 4,030<br>2,979<br>3,078 | 4,202<br>3,346<br>3,569 | 4,597<br>3,636<br>3,851 | 4,660<br>3,717<br>4,059 | Dec 17<br>5,155<br>4,220<br>4,493 |  |

WEST DASHBOARD



WEST DASHBOARD





WEST DASHBOARD



WEST DASHBOARD



| Cases Disposed <sup>8</sup> by Phase and Pe | Cases Disposed <sup>8</sup> by Phase and Percentage of In-Custody <sup>11</sup> , Out-of-Custody <sup>12</sup> Cases at Case Disposition |        |        |        |        |        |        |        |        |        |                    |  |  |
|---------------------------------------------|------------------------------------------------------------------------------------------------------------------------------------------|--------|--------|--------|--------|--------|--------|--------|--------|--------|--------------------|--|--|
| Phases                                      | 2007