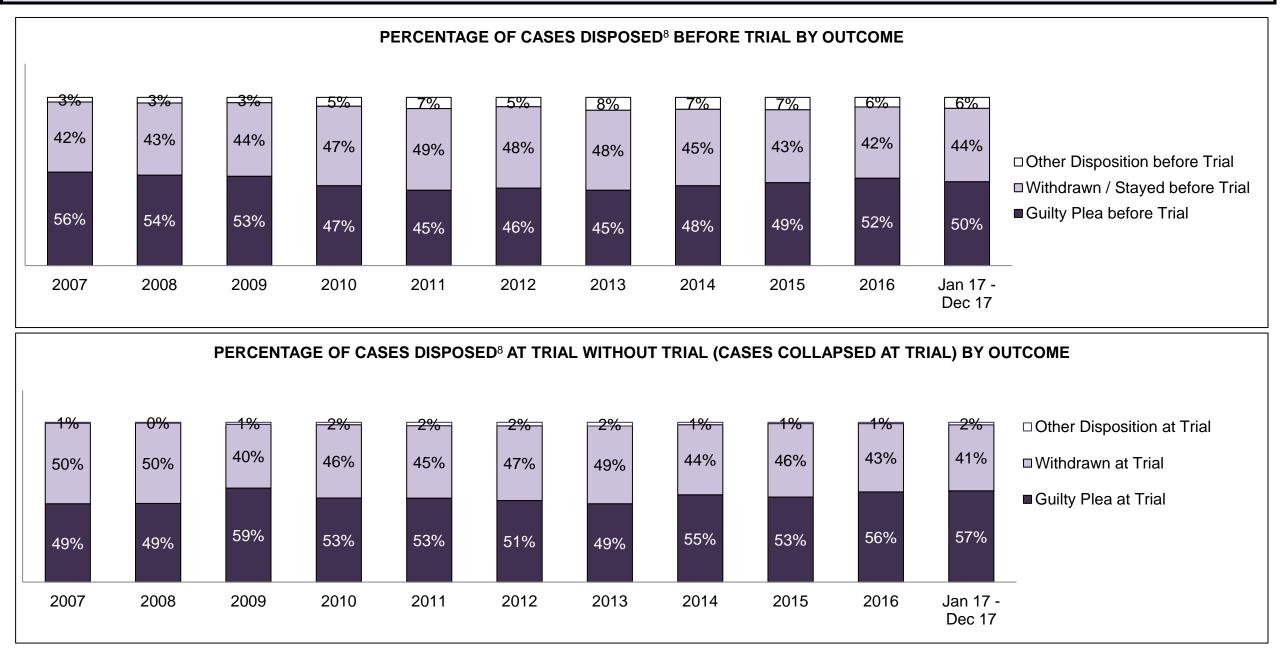

PROVINCIAL DASHBOARD

PROVINCIAL DASHBOARD

| Percentage of Cases Disposed <sup>8</sup> At Trial Without Trial (Collapse Rate At Trial <sup>2</sup> ) by Offence Group At Disposition |      |      |      |      |      |      |      |      |      |      |                    |
|-----------------------------------------------------------------------------------------------------------------------------------------|------|------|------|------|------|------|------|------|------|------|--------------------|
| Offence Group at Disposition <sup>14</sup>                                                                                              | 2007 | 2008 | 2009 | 2010 | 2011 | 2012 | 2013 | 2014 | 2015 | 2016 | Jan 17 -<br>Dec 17 |
| Crimes Against The Person                                                                                                               | 40%  | 41%  | 40%  | 40%  | 42%  | 43%  | 42%  | 42%  | 41%  | 43%  | 44%                |
| Crimes Against Property                                                                                                                 | 14%  | 13%  | 13%  | 13%  | 12%  | 11%  | 12%  | 11%  | 11%  | 10%  | 10%                |
| Administration of Justice                                                                                                               | 14%  | 14%  | 14%  | 13%  | 13%  | 13%  | 13%  | 12%  | 13%  | 13%  | 12%                |
| Other Criminal Code                                                                                                                     | 6%   | 6%   | 6%   | 6%   | 6%   | 6%   | 6%   | 6%   | 6%   | 6%   | 6%                 |
| Criminal Code Traffic                                                                                                                   | 16%  | 16%  | 18%  | 18%  | 14%  | 15%  | 16%  | 16%  | 16%  | 16%  | 17%                |
| Federal Statute                                                                                                                         | 10%  | 9%   | 10%  | 10%  | 12%  | 12%  | 11%  | 12%  | 12%  | 12%  | 11%                |
| Total                                                                                                                                   | 100% | 100% | 100% | 100% | 100% | 100% | 100% | 100% | 100% | 100% | 100%               |