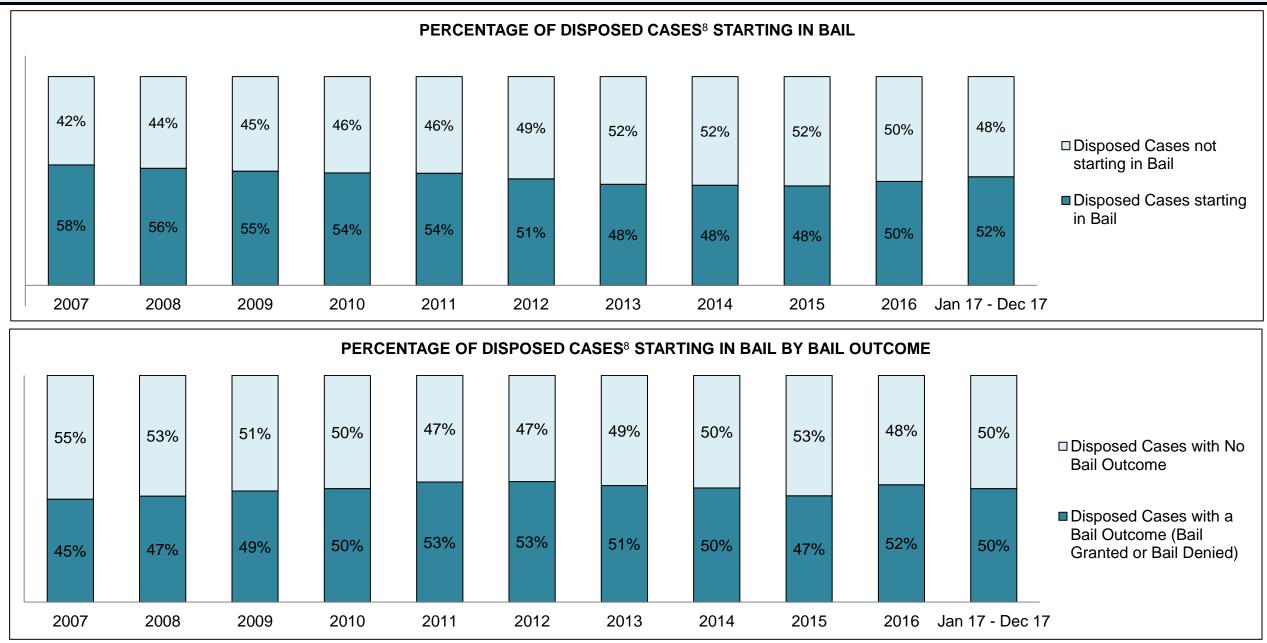

|  |  |  |
| Administration of Justice                  | 635  | 706  | 713                                        | 625   | 697   | 677   | 728   | 703   | 982   | 1,035 | 969                |  |  |  |
| Other Criminal Code                        | 218  | 200  | 188                                        | 210   | 194   | 229   | 219   | 229   | 250   | 201   | 191                |  |  |  |
| Criminal Code Traffic                      | 300  | 461  | 459                                        | 303   | 329   | 338   | 318   | 341   | 349   | 375   | 298                |  |  |  |
| Federal Statute                            | 548  | 705  | 771                                        | 802   | 693   | 692   | 616   | 561   | 626   | 626   | 657                |  |  |  |

HAMILTON DASHBOARD



HAMILTON DASHBOARD







HAMILTON DASHBOARD





HAMILTON DASHBOARD



| Cases Disposed <sup>8</sup> by Phase and | d Percentage of | In-Custody | / <sup>11</sup> , Out-of-C | Custody <sup>12</sup> Ca | ises at Cas | e Dispositio | n     |       |       |       |                    |
|------------------------------------------|-----------------|------------|----------------------------|--------------------------|-------------|--------------|-------|-------|-------|-------|--------------------|
| Phases                                   | 2007            | 2008       | 2009                       | 2010                     | 2011        | 2012         | 2013  | 2014  | 2015  | 2016  | Jan 17 -<br>Dec 17 |
| At Trial With Trial                      | 289             | 300        | 270