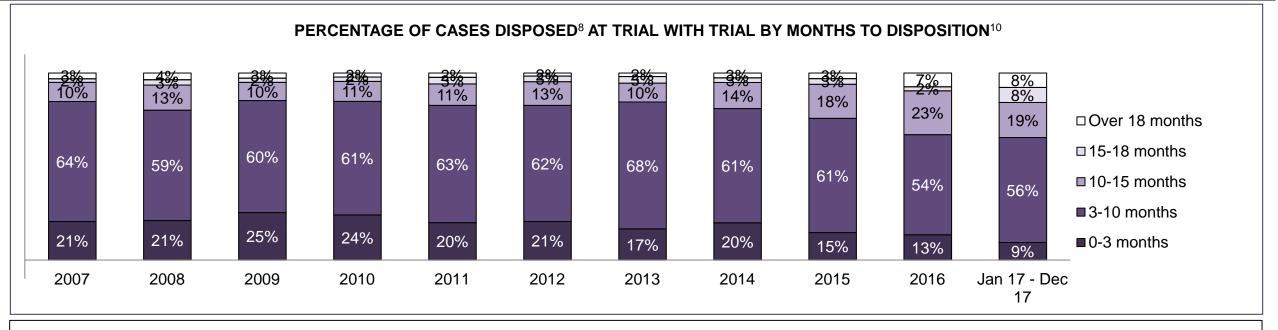

#### PERCENTAGE OF DISPOSED CASES<sup>8</sup> BY MONTHS TO DISPOSITION<sup>10</sup>

PROVINCIAL DASHBOARD

| Cases Disposed <sup>8</sup> by Phase an | d Percentage of | In-Custody | / <sup>11</sup> , Out-of-C | Custody <sup>12</sup> Ca | ises at Cas | e Dispositio | on      |         |         |         |                    |
|-----------------------------------------|-----------------|------------|----------------------------|--------------------------|-------------|--------------|---------|---------|---------|---------|--------------------|
| Phases                                  | 2007            | 2008       | 2009                       | 2010                     | 2011        | 2012         | 2013    | 2014    | 2015    | 2016    | Jan 17 -<br>Dec 17 |
| At Trial With Trial                     | 15,721          | 14,924     | 14,281                     | 13,333                   | 12,913      | 12,507       | 11,635  | 10,711  | 9,759   | 9,325   | 9,209              |
| In-Custody                              | 13%             | 13%        | 14%                        | 16%                      | 15%         | 17%          | 16%     | 15%     | 15%     | 14%     | 14%                |
| Out-of-Custody                          | 87%             | 87%        | 86%                        | 84%                      | 85%         | 83%          | 84%     | 85%     | 85%     | 86%     | 86%                |
| At Trial Without Trial                  | 40,223          | 38,567     | 37,885                     | 35,859                   | 31,139      | 27,205       | 25,048  | 22,226  | 19,582  | 18,371  | 17,471             |
| In-Custody                              | 13%             | 13%        | 13%                        | 13%                      | 14%         | 15%          | 15%     | 14%     | 14%     | 14%     | 14%                |
| Out-of-Custody                          | 87%             | 87%        | 87%                        | 87%                      | 86%         | 85%          | 85%     | 86%     | 86%     | 86%     | 86%                |
| Before Trial                            | 214,126         | 216,849    | 217,749                    | 225,025                  | 212,794     | 207,335      | 194,998 | 177,161 | 175,908 | 179,464 | 187,457            |
| In-Custody                              | 25%             | 26%        | 24%                        | 22%                      | 22%         | 23%          | 23%     | 22%     | 23%     | 23%     | 22%                |
| Out-of-Custody                          | 75%             | 74%        | 76%                        | 78%                      | 78%         | 77%          | 77%     | 78%     | 77%     | 77%     | 78%                |