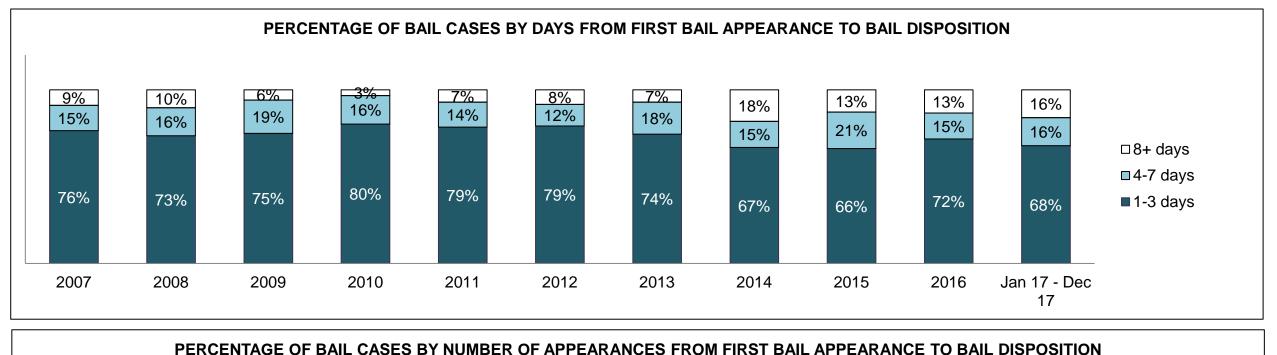

#### PERCENTAGE OF DISPOSED CASES<sup>8</sup> BY MONTHS TO DISPOSITION<sup>10</sup>

PROVINCIAL DASHBOARD

| Cases Disposed <sup>8</sup> by Phase an | d Percentage of | In-Custody | / <sup>11</sup> , Out-of-C | Custody <sup>12</sup> Ca | ises at Cas | e Dispositio | on      |         |         |         |                    |
|-----------------------------------------|-----------------|------------|----------------------------|--------------------------|-------------|--------------|---------|---------|---------|---------|--------------------|
| Phases                                  | 2007            | 2008       | 2009                       | 2010                     | 2011        | 2012         | 2013    | 2014    | 2015    | 2016    | Jan 17 -<br>Dec 17 |
| At Trial With Trial                     | 15,721          | 14,924     | 14,281                     | 13,333                   | 12,913      | 12,507       | 11,635  | 10,711  | 9,759   | 9,325   | 9,209              |
| In-Custody                              | 13%             | 13%        | 14%                        | 16%                      | 15%         | 17%          | 16%     | 15%     | 15%     | 14%     | 14%                |
| Out-of-Custody                          | 87%             | 87%        | 86%                        | 84%                      | 85%         | 83%          | 84%     | 85%     | 85%     | 86%     | 86%                |
| At Trial Without Trial                  | 40,223          | 38,567     | 37,885                     | 35,859                   | 31,139      | 27,205       | 25,048  | 22,226  | 19,582  | 18,371  | 17,471             |
| In-Custody                              | 13%             | 13%        | 13%                        | 13%                      | 14%         | 15%          | 15%     | 14%     | 14%     | 14%     | 14%                |
| Out-of-Custody                          | 87%             | 87%        | 87%                        | 87%                      | 86%         | 85%          | 85%     | 86%     | 86%     | 86%     | 86%                |
| Before Trial                            | 214,126         | 216,849    | 217,749                    | 225,025                  | 212,794     | 207,335      | 194,998 | 177,161 | 175,908 | 179,464 | 187,457            |
| In-Custody                              | 25%             | 26%        | 24%                        | 22%                      | 22%         | 23%          | 23%     | 22%     | 23%     | 23%     | 22%                |
| Out-of-Custody                          | 75%             | 74%        | 76%                        | 78%                      | 78%         | 77%          | 77%     | 78%     | 77%     | 77%     | 78%                |