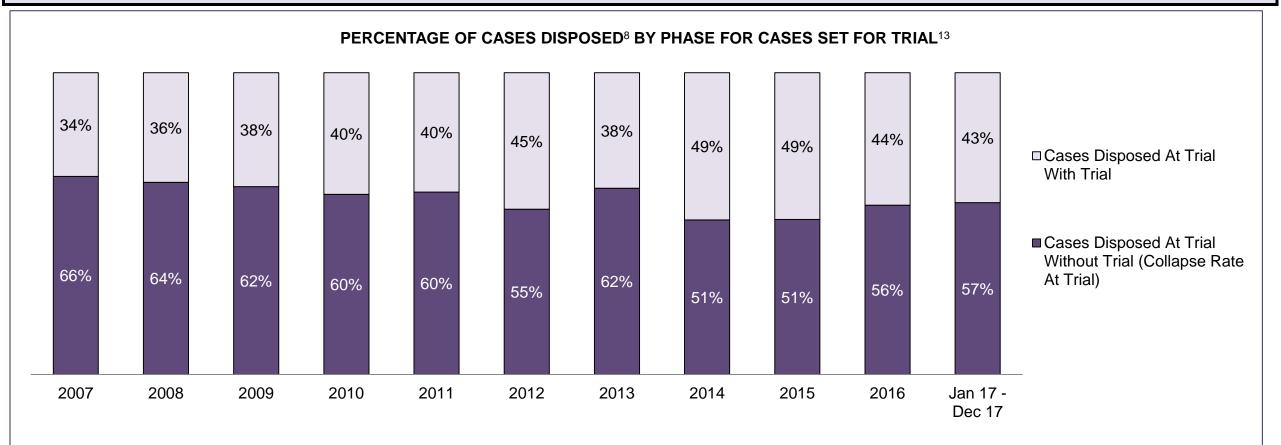

#### PERCENTAGE OF DISPOSED CASES<sup>8</sup> BY MONTHS TO DISPOSITION<sup>10</sup>

PROVINCIAL DASHBOARD

| Cases Disposed <sup>8</sup> by Phase an | d Percentage of | In-Custody | / <sup>11</sup> , Out-of-C | Custody <sup>12</sup> Ca | ises at Cas | e Dispositio | on      |         |         |         |                    |
|-----------------------------------------|-----------------|------------|----------------------------|--------------------------|-------------|--------------|---------|---------|---------|---------|--------------------|
| Phases                                  | 2007            | 2008       | 2009                       | 2010                     | 2011        | 2012         | 2013    | 2014    | 2015    | 2016    | Jan 17 -<br>Dec 17 |
| At Trial With Trial                     | 15,721          | 14,924     | 14,281                     | 13,333                   | 12,913      | 12,507       | 11,635  | 10,711  | 9,759   | 9,325   | 9,209              |
| In-Custody                              | 13%             | 13%        | 14%                        | 16%                      | 15%         | 17%          | 16%     | 15%     | 15%     | 14%     | 14%                |
| Out-of-Custody                          | 87%             | 87%        | 86%                        | 84%                      | 85%         | 83%          | 84%     | 85%     | 85%     | 86%     | 86%                |
| At Trial Without Trial                  | 40,223          | 38,567     | 37,885                     | 35,859                   | 31,139      | 27,205       | 25,048  | 22,226  | 19,582  | 18,371  | 17,471             |
| In-Custody                              | 13%             | 13%        | 13%                        | 13%                      | 14%         | 15%          | 15%     | 14%     | 14%     | 14%     | 14%                |
| Out-of-Custody                          | 87%             | 87%        | 87%                        | 87%                      | 86%         | 85%          | 85%     | 86%     | 86%     | 86%     | 86%                |
| Before Trial                            | 214,126         | 216,849    | 217,749                    | 225,025                  | 212,794     | 207,335      | 194,998 | 177,161 | 175,908 | 179,464 | 187,457            |
| In-Custody                              | 25%             | 26%        | 24%                        | 22%                      | 22%         | 23%          | 23%     | 22%     | 23%     | 23%     | 22%                |
| Out-of-Custody                          | 75%             | 74%        | 76%                        | 78%                      | 78%         | 77%          | 77%     | 78%     | 77%     | 77%     | 78%                |