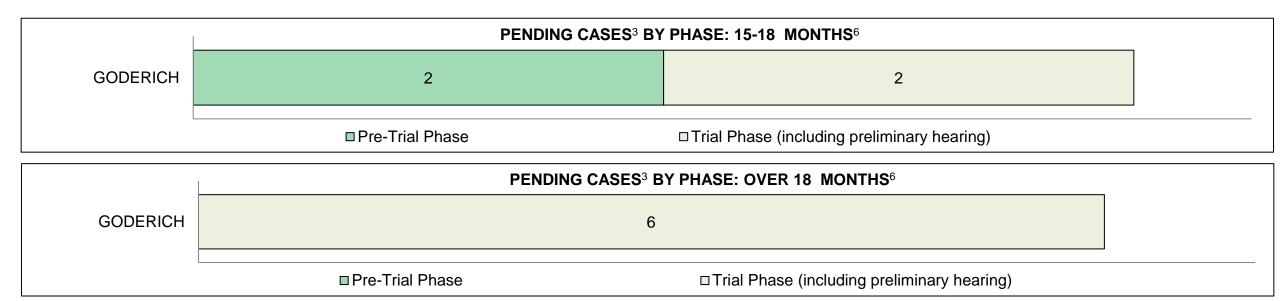

### ONTARIO COURT OF JUSTICE CRIMINAL MODERNIZATION COMMITTEE PROVINCIAL DASHBOARD CASES PENDING AS OF DECEMBER 31, 2017

|              |         | PENDING    | G CASES <sup>3</sup> BY PHA | SE: 15-18 MONTHS <sup>6</sup>    |            |  |
|--------------|---------|------------|-----------------------------|----------------------------------|------------|--|
| West         | 259     | 260        |                             |                                  |            |  |
| Toronto      |         | 566        |                             | 402                              |            |  |
| North West   | 76 47   |            |                             |                                  |            |  |
| North East   | 96 85   |            |                             |                                  |            |  |
| East         | 250     |            | 655                         |                                  |            |  |
| Central West |         | 643        |                             | 449                              |            |  |
| Central East | 206     | 443        |                             |                                  |            |  |
|              | □Pre-Ti | rial Phase | □Trial                      | Phase (including preliminary h   | earing)    |  |
|              |         | PENDIN     | IG CASES <sup>3</sup> BY PH | ASE: OVER 18 MONTHS <sup>6</sup> |            |  |
| West         | 215     | 375        |                             |                                  |            |  |
| Toronto      | 68      | 1          |                             | 623                              |            |  |
| North West   | 82 86   |            |                             |                                  |            |  |
| North East   | 126 123 |            |                             |                                  |            |  |
| East         | 263     | 672        |                             |                                  |            |  |
| Central West |         | 730        |                             | 779                              |            |  |
| Central East | 222     | 586        |                             |                                  |            |  |
|              | □Pre-Ti | rial Phase | □Tr                         | ial Phase (including preliminar  | y hearing) |  |