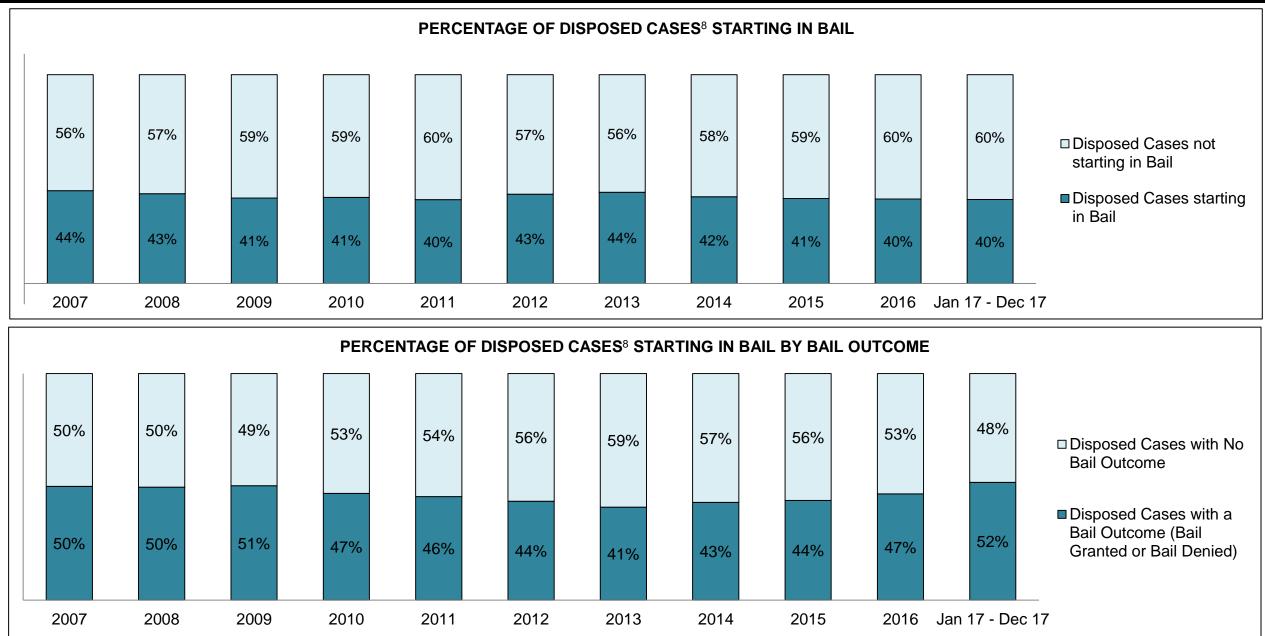

#### PERCENTAGE OF DISPOSED CASES<sup>8</sup> BY MONTHS TO DISPOSITION<sup>10</sup>

PROVINCIAL DASHBOARD

| Cases Disposed <sup>8</sup> by Phase an | d Percentage of | In-Custody | / <sup>11</sup> , Out-of-C | Custody <sup>12</sup> Ca | ises at Cas | e Dispositio | on      |         |         |         |                    |
|-----------------------------------------|-----------------|------------|----------------------------|--------------------------|-------------|--------------|---------|---------|---------|---------|--------------------|
| Phases                                  | 2007            | 2008       | 2009                       | 2010                     | 2011        | 2012         | 2013    | 2014    | 2015    | 2016    | Jan 17 -<br>Dec 17 |
| At Trial With Trial                     | 15,721          | 14,924     | 14,281                     | 13,333                   | 12,913      | 12,507       | 11,635  | 10,711  | 9,759   | 9,325   | 9,209              |
| In-Custody                              | 13%             | 13%        | 14%                        | 16%                      | 15%         | 17%          | 16%     | 15%     | 15%     | 14%     | 14%                |
| Out-of-Custody                          | 87%             | 87%        | 86%                        | 84%                      | 85%         | 83%          | 84%     | 85%     | 85%     | 86%     | 86%                |
| At Trial Without Trial                  | 40,223          | 38,567     | 37,885                     | 35,859                   | 31,139      | 27,205       | 25,048  | 22,226  | 19,582  | 18,371  | 17,471             |
| In-Custody                              | 13%             | 13%        | 13%                        | 13%                      | 14%         | 15%          | 15%     | 14%     | 14%     | 14%     | 14%                |
| Out-of-Custody                          | 87%             | 87%        | 87%                        | 87%                      | 86%         | 85%          | 85%     | 86%     | 86%     | 86%     | 86%                |
| Before Trial                            | 214,126         | 216,849    | 217,749                    | 225,025                  | 212,794     | 207,335      | 194,998 | 177,161 | 175,908 | 179,464 | 187,457            |
| In-Custody                              | 25%             | 26%        | 24%                        | 22%                      | 22%         | 23%          | 23%     | 22%     | 23%     | 23%     | 22%                |
| Out-of-Custody                          | 75%             | 74%        | 76%                        | 78%                      | 78%         | 77%          | 77%     | 78%     | 77%     | 77%     | 78%                |