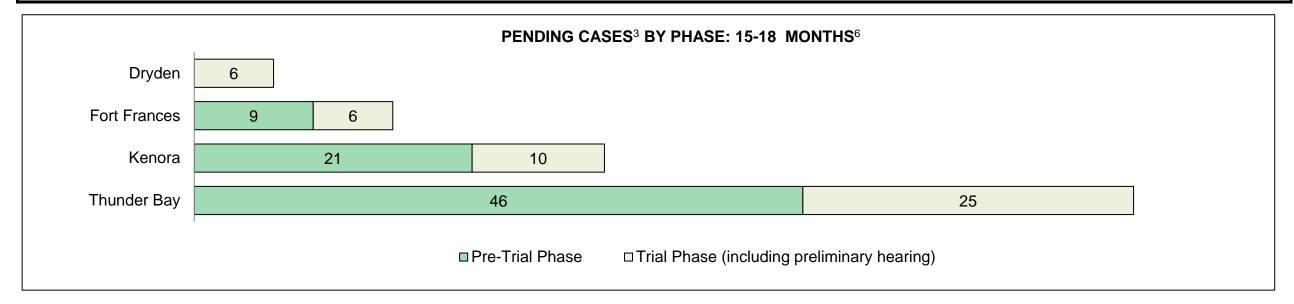

### ONTARIO COURT OF JUSTICE CRIMINAL MODERNIZATION COMMITTEE PROVINCIAL DASHBOARD CASES PENDING AS OF DECEMBER 31, 2017

|              |         | PENDING    | G CASES <sup>3</sup> BY PHA | SE: 15-18 MONTHS <sup>6</sup>    |            |  |
|--------------|---------|------------|-----------------------------|----------------------------------|------------|--|
| West         | 259     | 260        |                             |                                  |            |  |
| Toronto      |         | 566        |                             | 402                              |            |  |
| North West   | 76 47   |            |                             |                                  |            |  |
| North East   | 96 85   |            |                             |                                  |            |  |
| East         | 250     |            | 655                         |                                  |            |  |
| Central West |         | 643        |                             | 449                              |            |  |
| Central East | 206     | 443        |                             |                                  |            |  |
|              | □Pre-Ti | rial Phase | □Trial                      | Phase (including preliminary h   | earing)    |  |
|              |         | PENDIN     | IG CASES <sup>3</sup> BY PH | ASE: OVER 18 MONTHS <sup>6</sup> |            |  |
| West         | 215     | 375        |                             |                                  |            |  |
| Toronto      | 68      | 1          |                             | 623                              |            |  |
| North West   | 82 86   |            |                             |                                  |            |  |
| North East   | 126 123 |            |                             |                                  |            |  |
| East         | 263     | 672        |                             |                                  |            |  |
| Central West |         | 730        |                             | 779                              |            |  |
| Central East | 222     | 586        |                             |                                  |            |  |
|              | □Pre-Ti | rial Phase | □Tr                         | ial Phase (including preliminar  | y hearing) |  |