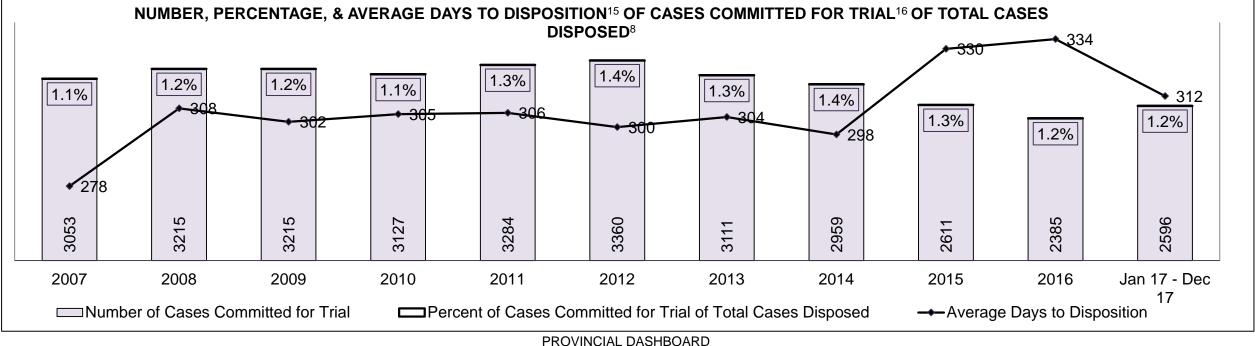

| 6%   | 6%   | 6%   | 6%   | 6%   | 6%   | 6%   | 6%   | 6%                 |
| Criminal Code Traffic                                                                                                                   | 16%  | 16%  | 18%  | 18%  | 14%  | 15%  | 16%  | 16%  | 16%  | 16%  | 17%                |
| Federal Statute                                                                                                                         | 10%  | 9%   | 10%  | 10%  | 12%  | 12%  | 11%  | 12%  | 12%  | 12%  | 11%                |
| Total                                                                                                                                   | 100% | 100% | 100% | 100% | 100% | 100% | 100% | 100% | 100% | 100% | 100%               |

PROVINCIAL DASHBOARD





DECEMBER 31, 2017

#### ONTARIO COURT OF JUSTICE CRIMINAL MODERNIZATION COMMITTEE PROVINCIAL DASHBOARD CASES PENDING AS OF DECEMBER 31, 2017



#### ONTARIO COURT OF JUSTICE CRIMINAL MODERNIZATION COMMITTEE PROVINCIAL DASHBOARD CASES PENDING AS OF DECEMBER 31, 2017

| Court Region   | Over 18 months | 15-18 months | 10-15 months | 8-10 months | 0-8 months | Total   |
|----------------|----------------|--------------|--------------|-------------|------------|---------|
| West           | 590            | 519          | 1,980        | 1,367       | 13,639     | 18,095  |
| In-Custody     | 7%             | 10%          | 10%          | 10%         | 16%        | 14%     |
| Out-of-Custody | 93%            | 90%          | 90%          | 90%         | 84%        | 86%     |
| Toronto