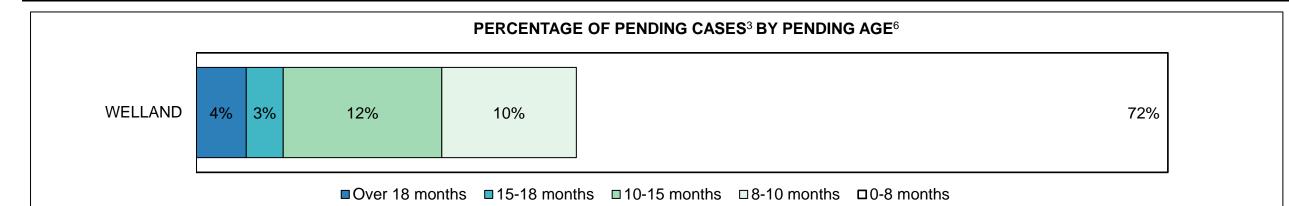

#### ONTARIO COURT OF JUSTICE CRIMINAL MODERNIZATION COMMITTEE BARRIE DASHBOARD CASES PENDING B1AS OF DECEMBER 31, 2017

| Pending Cases <sup>3</sup> by Pending Age <sup>6</sup> and Percentage of Pending Cases In-Custody <sup>17</sup> and Out-of-Custody <sup>18</sup> |                |              |              |             |            |       |  |  |  |  |
|--------------------------------------------------------------------------------------------------------------------------------------------------|----------------|--------------|--------------|-------------|------------|-------|--|--|--|--|
| Court Location                                                                                                                                   | Over 18 months | 15-18 months | 10-15 months | 8-10 months | 0-8 months | Total |  |  |  |  |
| BARRIE                                                                                                                                           | 149            | 138          | 390          | 230         | 2,626      | 3,533 |  |  |  |  |
| In-Custody                                                                                                                                       | 12%            | 7%           | 8%           | 9%          | 10%        | 10%   |  |  |  |  |
| Out-of-Custody                                                                                                                                   | 88%            | 93%          | 92%          | 91%         | 90%        | 90%   |  |  |  |  |