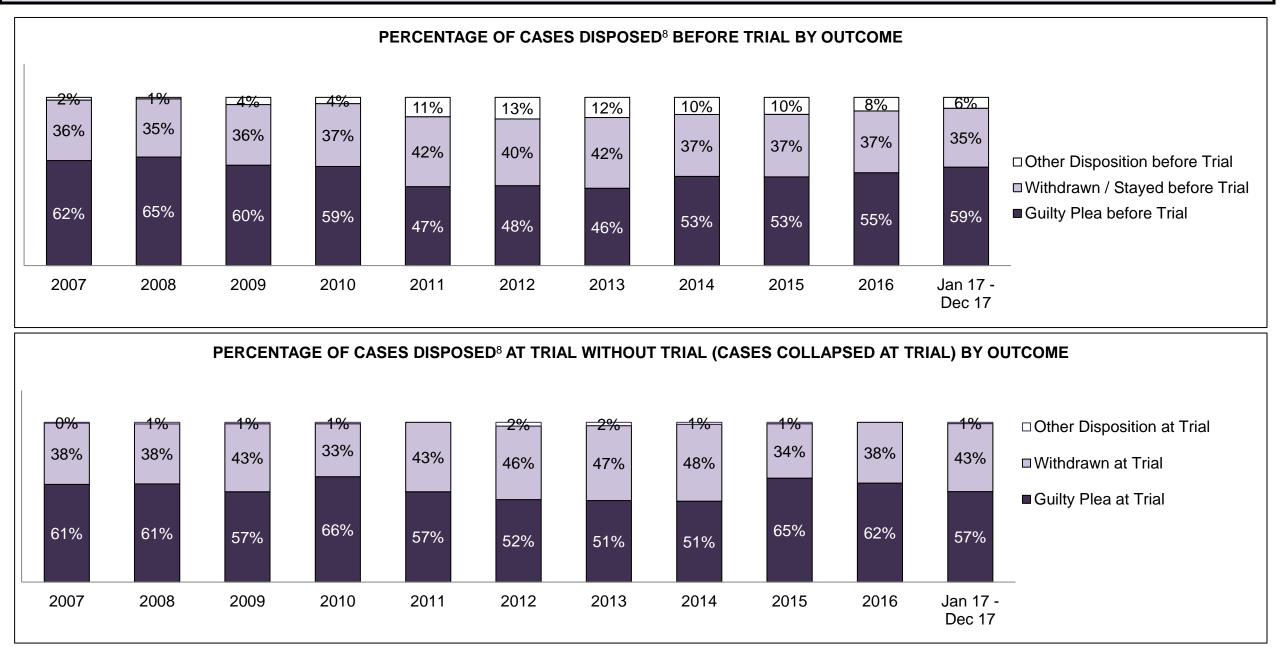

PROVINCIAL DASHBOARD

PROVINCIAL DASHBOARD

| Percentage of Cases Disposed <sup>8</sup> At Trial Without Trial (Collapse Rate At Trial <sup>2</sup> ) by Offence Group At Disposition |      |      |      |      |      |      |      |      |      |      |                    |
|-----------------------------------------------------------------------------------------------------------------------------------------|------|------|------|------|------|------|------|------|------|------|--------------------|
| Offence Group at Disposition <sup>14</sup>                                                                                              | 2007 | 2008 | 2009 | 2010 | 2011 | 2012 | 2013 | 2014 | 2015 | 2016 | Jan 17 -<br>Dec 17 |
| Crimes Against The Person                                                                                                               | 40%  | 41%  | 40%  | 40%  | 42%  | 43%  | 42%  | 42%  | 41%  | 43%  | 44%                |
| Crimes Against Property                                                                                                                 | 14%  | 13%  | 13%  | 13%  | 12%  | 11%  | 12%  | 11%  | 11%  | 10%  | 10%                |
| Administration of Justice                                                                                                               | 14%  | 14%  | 14%  | 13%  | 13%  | 13%  | 13%  | 12%  | 13%  | 13%  | 12%                |
| Other Criminal Code                                                                                                                     | 6%   | 6%   | 6%   | 6%   | 6%   | 6%   | 6%   | 6%   | 6%   | 6%   | 6%                 |
| Criminal Code Traffic                                                                                                                   | 16%  | 16%  | 18%  | 18%  | 14%  | 15%  | 16%  | 16%  | 16%  | 16%  | 17%                |
| Federal Statute                                                                                                                         | 10%  | 9%   | 10%  | 10%  | 12%  | 12%  | 11%  | 12%  | 12%  | 12%  | 11%                |
| Total                                                                                                                                   | 100% | 100% | 100% | 100% | 100% | 100% | 100% | 100% | 100% | 100% | 100%               |