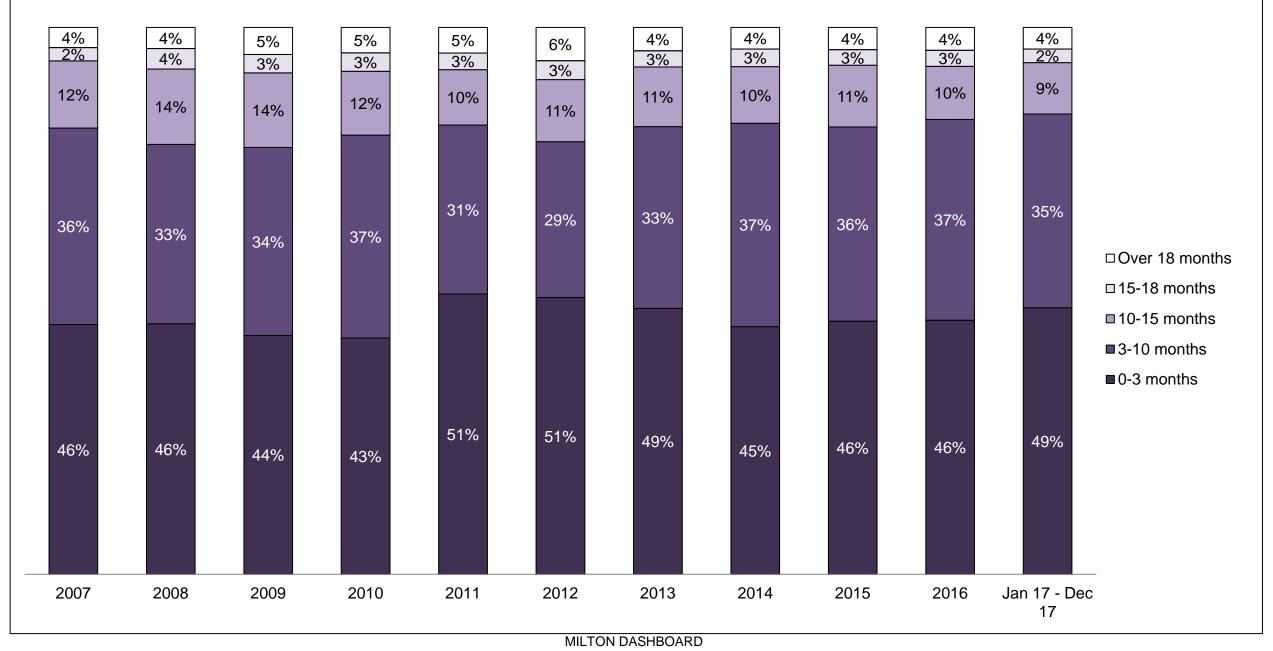

| 548  | 562  | 571  | 549  | 504  | 483  | 504  | 452  | 462  | 482  | 523                |
| Administration of Justice                   | 406  | 382  | 302  | 300  | 274  | 309  | 307  | 282  | 255  | 347  | 347                |
| Other Criminal Code                         | 119  | 95   | 84   | 81   | 138  | 138  | 121  | 134  | 120  | 115  | 124                |
| Criminal Code Traffic                       | 450  | 585  | 561  | 406  | 423  | 380  | 357  | 367  | 392  | 383  | 409                |
| Federal Statute                             | 250  | 258  | 296  | 249  | 270  | 293  | 348  | 238  | 229  | 192  | 164                |

MILTON DASHBOARD



MILTON DASHBOARD





MILTON DASHBOARD

#### PERCENTAGE OF DISPOSED CASES<sup>8</sup> BY MONTHS TO DISPOSITION<sup>10</sup>





| Phases                 | 2007  | 2008  | 2009  | 2010  | 2011  | 2012  | 2013  | 2014  | 2015  | 2016  | Jan 17 -<br>Dec 17 |
|------------------------|-------|-------|-------|-------|-------|-------|-------|-------|-------|-------|--------------------|
| At Trial With Trial    | 339   | 331   | 304   | 277   | 291   | 333   | 252   | 243   | 222   | 166   | 177                |
| In-Custody             | 9%    | 7%    | 8%    | 10%   | 10%   | 16%   | 12%   | 11%   | 11%   | 12%   | 11%                |
| Out-of-Custody         | 91%   | 93%   | 92%   | 90%   | 90%   | 84%   | 88%   | 89%   | 89%   | 88%   | 89%                |
| At Trial Without Trial | 654   | 664   | 761   | 703   | 596   | 601   | 598   | 434   | 410   | 272   | 313                |
| In-Custody             | 9