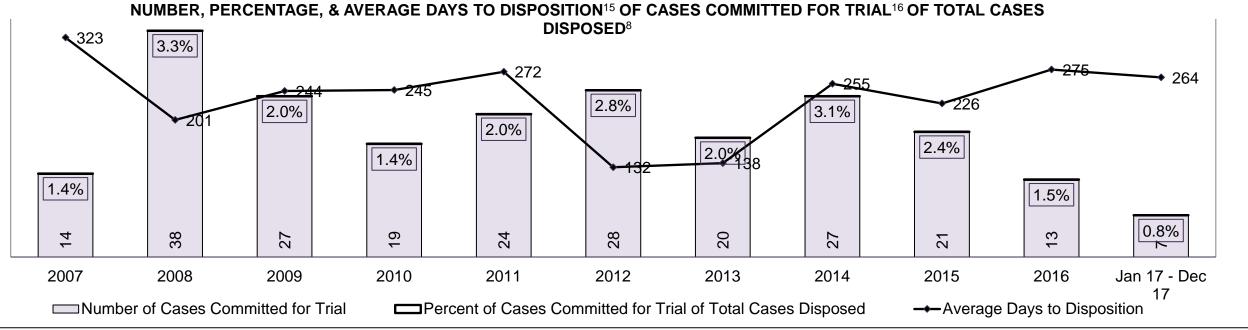

#### PERCENTAGE OF DISPOSED CASES<sup>8</sup> BY MONTHS TO DISPOSITION<sup>10</sup>

PROVINCIAL DASHBOARD

| Cases Disposed <sup>8</sup> by Phase an | d Percentage of | In-Custody | / <sup>11</sup> , Out-of-C | Custody <sup>12</sup> Ca | ises at Cas | e Dispositio | on      |         |         |         |                    |
|-----------------------------------------|-----------------|------------|----------------------------|--------------------------|-------------|--------------|---------|---------|---------|---------|--------------------|
| Phases                                  | 2007            | 2008       | 2009                       | 2010                     | 2011        | 2012         | 2013    | 2014    | 2015    | 2016    | Jan 17 -<br>Dec 17 |
| At Trial With Trial                     | 15,721          | 14,924     | 14,281                     | 13,333                   | 12,913      | 12,507       | 11,635  | 10,711  | 9,759   | 9,325   | 9,209              |
| In-Custody                              | 13%             | 13%        | 14%                        | 16%                      | 15%         | 17%          | 16%     | 15%     | 15%     | 14%     | 14%                |
| Out-of-Custody                          | 87%             | 87%        | 86%                        | 84%                      | 85%         | 83%          | 84%     | 85%     | 85%     | 86%     | 86%                |
| At Trial Without Trial                  | 40,223          | 38,567     | 37,885                     | 35,859                   | 31,139      | 27,205       | 25,048  | 22,226  | 19,582  | 18,371  | 17,471             |
| In-Custody                              | 13%             | 13%        | 13%                        | 13%                      | 14%         | 15%          | 15%     | 14%     | 14%     | 14%     | 14%                |
| Out-of-Custody                          | 87%             | 87%        | 87%                        | 87%                      | 86%         | 85%          | 85%     | 86%     | 86%     | 86%     | 86%                |
| Before Trial                            | 214,126         | 216,849    | 217,749                    | 225,025                  | 212,794     | 207,335      | 194,998 | 177,161 | 175,908 | 179,464 | 187,457            |
| In-Custody                              | 25%             | 26%        | 24%                        | 22%                      | 22%         | 23%          | 23%     | 22%     | 23%     | 23%     | 22%                |
| Out-of-Custody                          | 75%             | 74%        | 76%                        | 78%                      | 78%         | 77%          | 77%     | 78%     | 77%     | 77%     | 78%                |