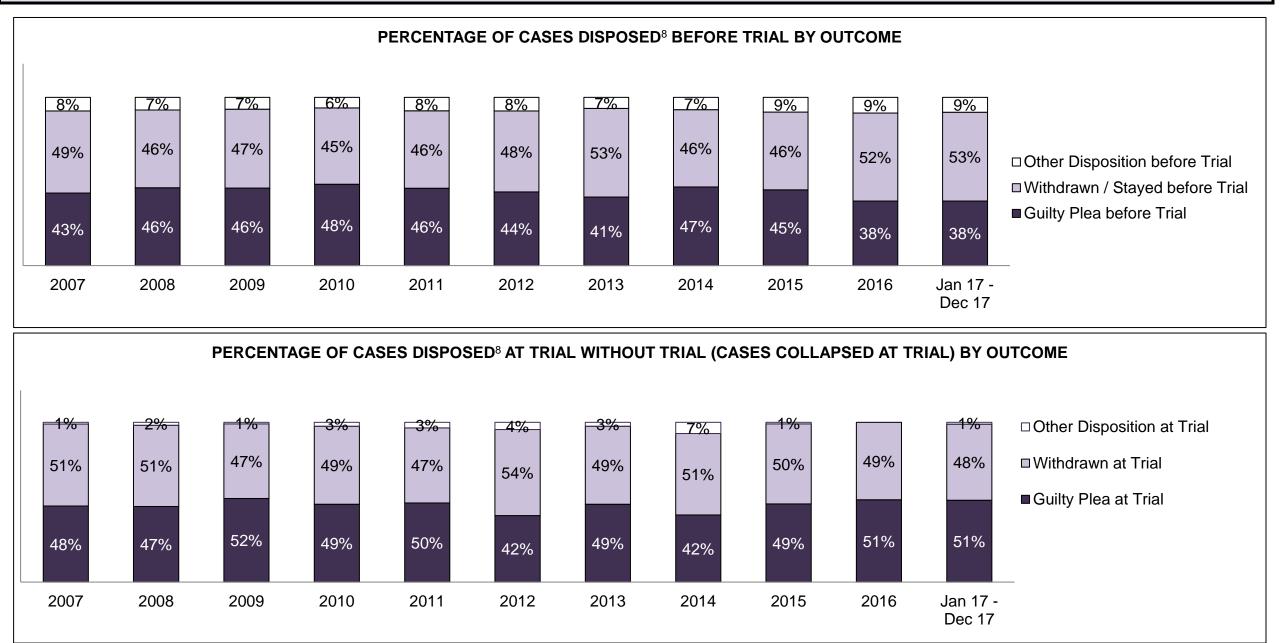

#### PERCENTAGE OF DISPOSED CASES<sup>8</sup> BY MONTHS TO DISPOSITION<sup>10</sup>

PROVINCIAL DASHBOARD

| Cases Disposed <sup>8</sup> by Phase an | d Percentage of | In-Custody | / <sup>11</sup> , Out-of-C | Custody <sup>12</sup> Ca | ises at Cas | e Dispositio | on      |         |         |         |                    |
|-----------------------------------------|-----------------|------------|----------------------------|--------------------------|-------------|--------------|---------|---------|---------|---------|--------------------|
| Phases                                  | 2007            | 2008       | 2009                       | 2010                     | 2011        | 2012         | 2013    | 2014    | 2015    | 2016    | Jan 17 -<br>Dec 17 |
| At Trial With Trial                     | 15,721          | 14,924     | 14,281                     | 13,333                   | 12,913      | 12,507       | 11,635  | 10,711  | 9,759   | 9,325   | 9,209              |
| In-Custody                              | 13%             | 13%        | 14%                        | 16%                      | 15%         | 17%          | 16%     | 15%     | 15%     | 14%     | 14%                |
| Out-of-Custody                          | 87%             | 87%        | 86%                        | 84%                      | 85%         | 83%          | 84%     | 85%     | 85%     | 86%     | 86%                |
| At Trial Without Trial                  | 40,223          | 38,567     | 37,885                     | 35,859                   | 31,139      | 27,205       | 25,048  | 22,226  | 19,582  | 18,371  | 17,471             |
| In-Custody                              | 13%             | 13%        | 13%                        | 13%                      | 14%         | 15%          | 15%     | 14%     | 14%     | 14%     | 14%                |
| Out-of-Custody                          | 87%             | 87%        | 87%                        | 87%                      | 86%         | 85%          | 85%     | 86%     | 86%     | 86%     | 86%                |
| Before Trial                            | 214,126         | 216,849    | 217,749                    | 225,025                  | 212,794     | 207,335      | 194,998 | 177,161 | 175,908 | 179,464 | 187,457            |
| In-Custody                              | 25%             | 26%        | 24%                        | 22%                      | 22%         | 23%          | 23%     | 22%     | 23%     | 23%     | 22%                |
| Out-of-Custody                          | 75%             | 74%        | 76%                        | 78%                      | 78%         | 77%          | 77%     | 78%     | 77%     | 77%     | 78%                |