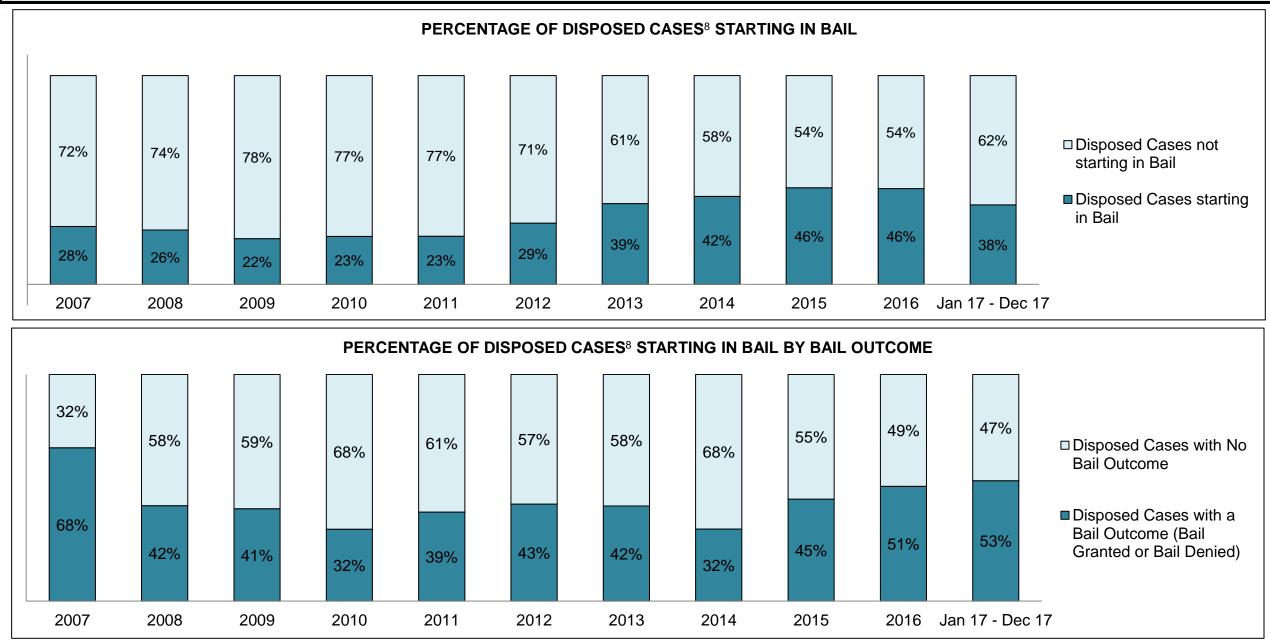

#### PERCENTAGE OF DISPOSED CASES<sup>8</sup> BY MONTHS TO DISPOSITION<sup>10</sup>

PROVINCIAL DASHBOARD

| Cases Disposed <sup>8</sup> by Phase an | d Percentage of | In-Custody | / <sup>11</sup> , Out-of-C | Custody <sup>12</sup> Ca | ises at Cas | e Dispositio | on      |         |         |         |                    |
|-----------------------------------------|-----------------|------------|----------------------------|--------------------------|-------------|--------------|---------|---------|---------|---------|--------------------|
| Phases                                  | 2007            | 2008       | 2009                       | 2010                     | 2011        | 2012         | 2013    | 2014    | 2015    | 2016    | Jan 17 -<br>Dec 17 |
| At Trial With Trial                     | 15,721          | 14,924     | 14,281                     | 13,333                   | 12,913      | 12,507       | 11,635  | 10,711  | 9,759   | 9,325   | 9,209              |
| In-Custody                              | 13%             | 13%        | 14%                        | 16%                      | 15%         | 17%          | 16%     | 15%     | 15%     | 14%     | 14%                |
| Out-of-Custody                          | 87%             | 87%        | 86%                        | 84%                      | 85%         | 83%          | 84%     | 85%     | 85%     | 86%     | 86%                |
| At Trial Without Trial                  | 40,223          | 38,567     | 37,885                     | 35,859                   | 31,139      | 27,205       | 25,048  | 22,226  | 19,582  | 18,371  | 17,471             |
| In-Custody                              | 13%             | 13%        | 13%                        | 13%                      | 14%         | 15%          | 15%     | 14%     | 14%     | 14%     | 14%                |
| Out-of-Custody                          | 87%             | 87%        | 87%                        | 87%                      | 86%         | 85%          | 85%     | 86%     | 86%     | 86%     | 86%                |
| Before Trial                            | 214,126         | 216,849    | 217,749                    | 225,025                  | 212,794     | 207,335      | 194,998 | 177,161 | 175,908 | 179,464 | 187,457            |
| In-Custody                              | 25%             | 26%        | 24%                        | 22%                      | 22%         | 23%          | 23%     | 22%     | 23%     | 23%     | 22%                |
| Out-of-Custody                          | 75%             | 74%        | 76%                        | 78%                      | 78%         | 77%          | 77%     | 78%     | 77%     | 77%     | 78%                |