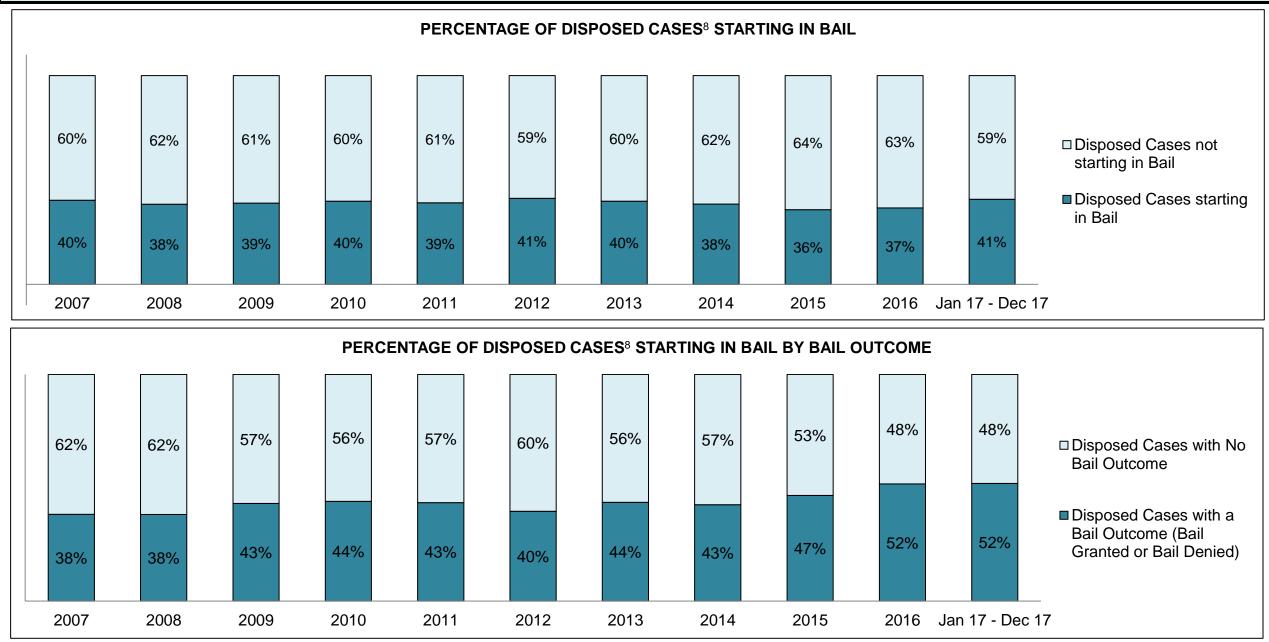

72  | 351  | 370  | 327  | 335  | 300  | 360  | 316  | 337  | 333                |
| Crimes Against Property                     | 215  | 251  | 239  | 260  | 271  | 177  | 163  | 196  | 201  | 206  | 193                |
| Administration of Justice                   | 150  | 150  | 170  | 162  | 152  | 165  | 114  | 167  | 148  | 201  | 226                |
| Other Criminal Code                         | 57   | 59   | 51   | 49   | 95   | 44   | 48   | 49   | 40   | 57   | 59                 |
| Criminal Code Traffic                       | 126  | 164  | 151  | 133  | 89   | 105  | 103  | 103  | 101  | 119  | 102                |
| Federal Statute                             | 107  | 128  | 155  | 126  | 117  | 111  | 153  | 124  | 122  | 117  | 118                |

NORTH BAY DASHBOARD



NORTH BAY DASHBOARD





NORTH BAY DASHBOARD

#### PERCENTAGE OF DISPOSED CASES<sup>8</sup> BY MONTHS TO DISPOSITION<sup>10</sup>



NORTH BAY DASHBOARD



| Phases                 | 2007  | 2008  | 2009  | 2010  | 2011  | 2012  | 2013  | 2014  | 2015  | 2016  | Jan 17 -<br>Dec 17 |
|------------------------|-------|-------|-------|-------|-------|-------|-------|-------|-------|-------|--------------------|
| At Trial With Trial    | 148   | 119   | 121   | 112   | 132   | 110   | 109   | 116   | 112   | 98    | 133                |
| In-Custody             | 18%   | 27%   | 18%   | 18%   | 18%   | 21%   | 17%   | 24%   | 12%   | 21%   | 22%                |
| Out-of-Custody         | 82%   | 73%   | 82%   | 82%   | 82%   | 79%   | 83%   | 76%   | 88%   | 79%   | 78%                |
|