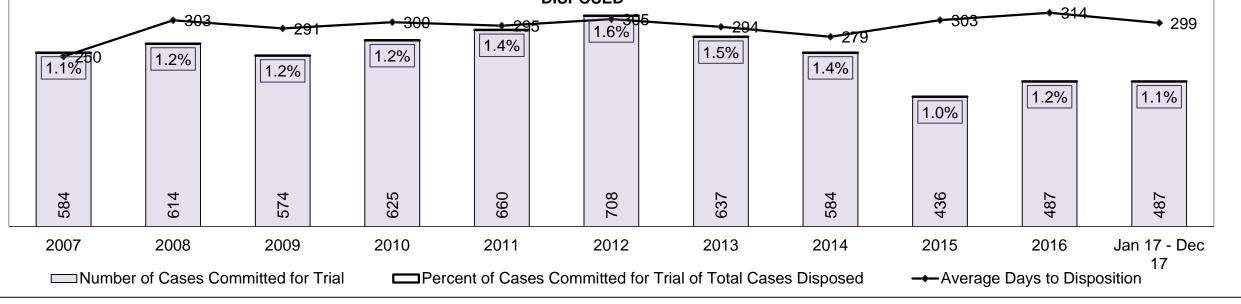

| 15%                                                                                                                                   | 16%  | 17%  | 16%  | 12%  | 12%  | 12%  | 11%  | 14%  | 12%  | 14%                |  |  |
| Federal Statute                              | 10%                                                                                                                                   | 11%  | 11%  | 11%  | 13%  | 14%  | 12%  | 15%  | 12%  | 13%  | 13%                |  |  |
| Total                                        | 100%                                                                                                                                  | 100% | 100% | 100% | 100% | 100% | 100% | 100% | 100% | 100% | 100%               |  |  |

WEST DASHBOARD





WEST DASHBOARD

#### ONTARIO COURT OF JUSTICE CRIMINAL MODERNIZATION COMMITTEE WEST DASHBOARD CASES PENDING AS OF DECEMBER 31, 2017

|            |                             | PERCENTAGE OF PENDING CASES <sup>3</sup> BY PENDI | IG AGE <sup>6</sup> |     |  |
|------------|-----------------------------|---------------------------------------------------|---------------------|-----|--|
| Chatham    | <b>4% 4% 10% 8%</b>         | 74                                                | %                   |     |  |
| Goderich   | 1 <mark>%%</mark> 6% 8%     |                                                   | 83%                 |     |  |
| Guelph     | 1 <mark>%2%</mark> 11% 8%   |                                                   | 78%                 |     |  |
| Kitchener  | 2%2% 8% 7%