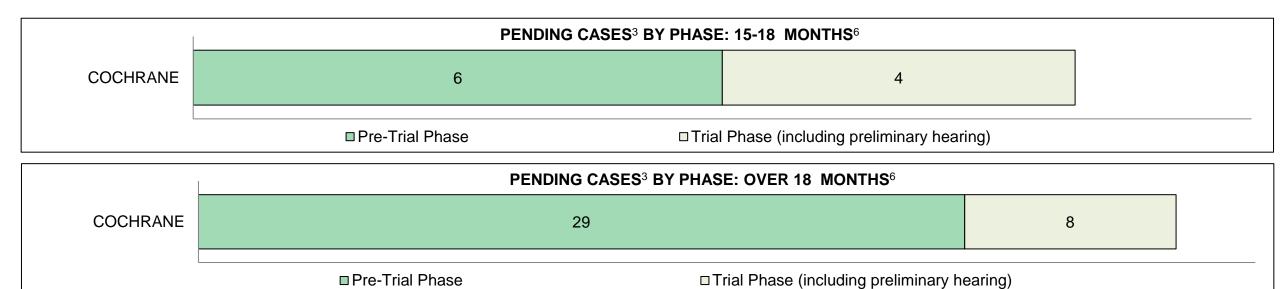

---------------------|--------------------------|------------|-------|
| Court Location                   | Over 18 months                    | 15-18 months          | 10-15 months                       | 8-10 months              | 0-8 months | Total |
| COCHRANE                         | 37                                | 10                    | 88                                 | 64                       | 493        | 692   |
| In-Custody                       | 14%                               | 10%                   | 3%                                 | 0%                       | 6%         | 6%    |
| Out-of-Custody                   | 86%                               | 90%                   | 97%                                | 100%                     | 94%        | 94%   |



COCHRANE DASHBOARD

|                                                                       | Marca 1                             |                                        | Jan 17  | - Dec 17           |                      | Change from 2014 |
|-----------------------------------------------------------------------|-------------------------------------|----------------------------------------|---------|--------------------|----------------------|------------------|
|                                                                       | Keyl                                | Metric                                 | Percent | Cases <sup>1</sup> | 2014 Cluster Median* | Cluster Median   |
|                                                                       | Disposed cases that be