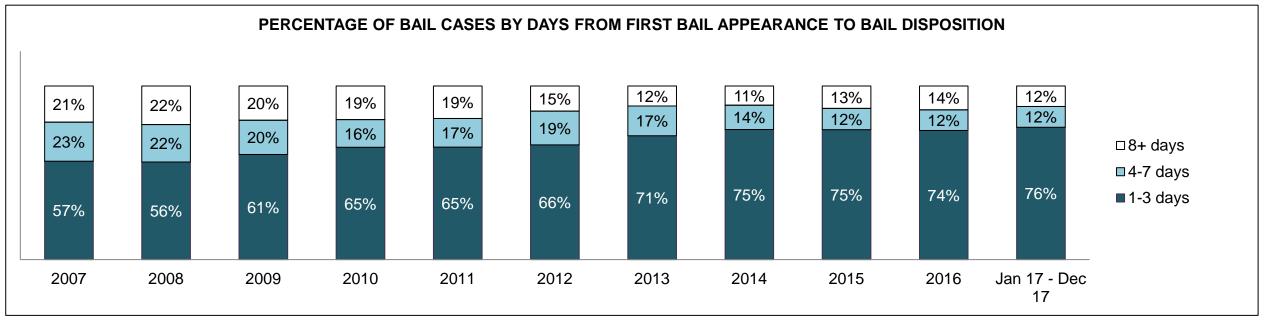

#### PERCENTAGE OF DISPOSED CASES<sup>8</sup> BY MONTHS TO DISPOSITION<sup>10</sup>

PROVINCIAL DASHBOARD

| Cases Disposed <sup>8</sup> by Phase an | d Percentage of | In-Custody | / <sup>11</sup> , Out-of-C | Custody <sup>12</sup> Ca | ises at Cas | e Dispositio | on      |         |         |         |                    |
|-----------------------------------------|-----------------|------------|----------------------------|--------------------------|-------------|--------------|---------|---------|---------|---------|--------------------|
| Phases                                  | 2007            | 2008       | 2009                       | 2010                     | 2011        | 2012         | 2013    | 2014    | 2015    | 2016    | Jan 17 -<br>Dec 17 |
| At Trial With Trial                     | 15,721          | 14,924     | 14,281                     | 13,333                   | 12,913      | 12,507       | 11,635  | 10,711  | 9,759   | 9,325   | 9,209              |
| In-Custody                              | 13%             | 13%        | 14%                        | 16%                      | 15%         | 17%          | 16%     | 15%     | 15%     | 14%     | 14%                |
| Out-of-Custody                          | 87%             | 87%        | 86%                        | 84%                      | 85%         | 83%          | 84%     | 85%     | 85%     | 86%     | 86%                |
| At Trial Without Trial                  | 40,223          | 38,567     | 37,885                     | 35,859                   | 31,139      | 27,205       | 25,048  | 22,226  | 19,582  | 18,371  | 17,471             |
| In-Custody                              | 13%             | 13%        | 13%                        | 13%                      | 14%         | 15%          | 15%     | 14%     | 14%     | 14%     | 14%                |
| Out-of-Custody                          | 87%             | 87%        | 87%                        | 87%                      | 86%         | 85%          | 85%     | 86%     | 86%     | 86%     | 86%                |
| Before Trial                            | 214,126         | 216,849    | 217,749                    | 225,025                  | 212,794     | 207,335      | 194,998 | 177,161 | 175,908 | 179,464 | 187,457            |
| In-Custody                              | 25%             | 26%        | 24%                        | 22%                      | 22%         | 23%          | 23%     | 22%     | 23%     | 23%     | 22%                |
| Out-of-Custody                          | 75%             | 74%        | 76%                        | 78%                      | 78%         | 77%          | 77%     | 78%     | 77%     | 77%     | 78%                |