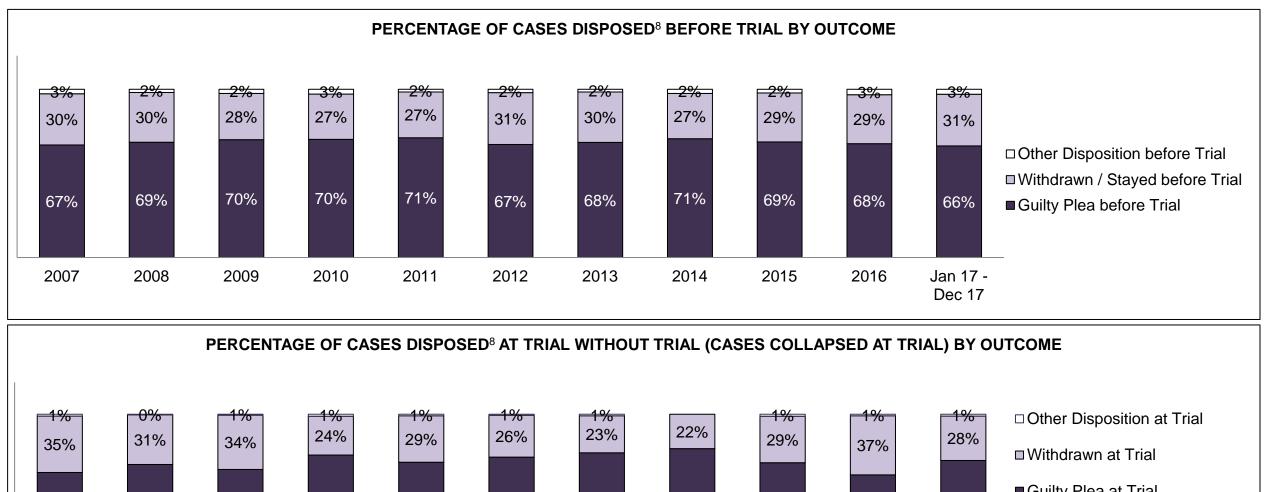

|
| At Trial Without Trial | 524   | 547   | 636   | 630   | 606   | 545   | 389   | 358   | 300   | 306   | 332                |
| In-Custody             | 8%    | 13%   | 18%   | 16%   | 18%   | 13%   | 16%   | 16%   | 13%   | 12%   | 13%                |
| Out-of-Custody         | 92%   | 87%   | 82%   | 84%   | 82%   | 87%   | 84%   | 84%   | 87%   | 88%   | 87%                |
| Before Trial           | 3,126 | 3,456 | 3,539 | 3,442 | 3,211 | 3,231 | 3,357 | 2,497 | 2,609 | 2,348 | 2,471              |
| In-Custody             | 23%   | 25%   | 24%   | 21%   | 21%   | 22%   | 23%   | 19%   | 21%   | 23%   | 20%                |
| Out-of-Custody         | 77%   | 75%   | 76%   | 79%   | 79%   | 78%   | 77%   | 81%   | 79%   | 77%   | 80%                |

CORNWALL DASHBOARD





CORNWALL DASHBOARD



|                                            |      |      | -    | -    |      |      | -    |      |      |      | Jan 17 - |
|--------------------------------------------|------|------|------|------|------|------|------|------|------|------|----------|
| Offence Group at Disposition <sup>14</sup> | 2007 | 2008 | 2009 | 2010 | 2011 | 2012 | 2013 | 2014 | 2015 | 2016 | Dec 17   |
| Crimes Against The Person                  | 29%  | 30%  | 33%  | 28%  | 28%  | 30%  | 31%  | 35%  | 27%  | 36%  | 37%      |
| Crimes Against Property                    | 13%  | 13%  | 13%  | 13%  | 12%  | 12%  | 10%  | 14%  | 13%  | 17%  | 10%      |
| Administration of Justice                  | 15%  | 23%  | 20%  | 21%  | 21%  | 21%  | 21%  | 19%  | 19%  | 17%  | 16%      |
| Othe