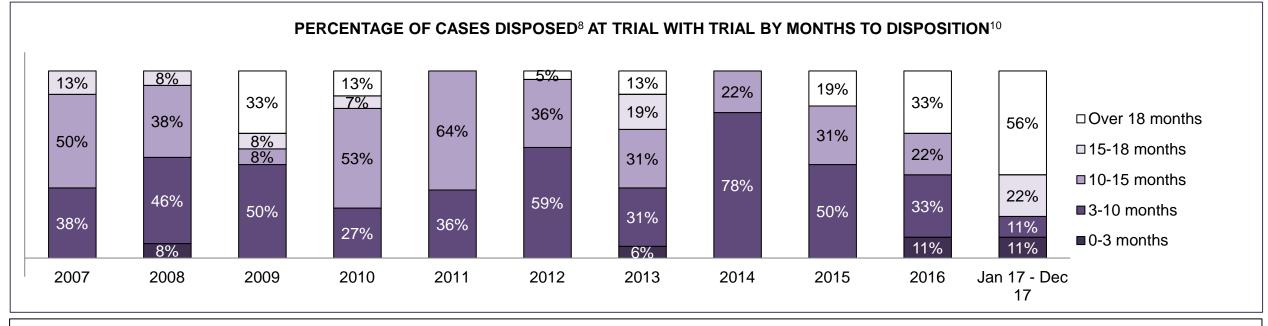

#### PERCENTAGE OF DISPOSED CASES<sup>8</sup> BY MONTHS TO DISPOSITION<sup>10</sup>

PROVINCIAL DASHBOARD

| Cases Disposed <sup>8</sup> by Phase an | d Percentage of | In-Custody | / <sup>11</sup> , Out-of-C | Custody <sup>12</sup> Ca | ises at Cas | e Dispositio | on      |         |         |         |                    |
|-----------------------------------------|-----------------|------------|----------------------------|--------------------------|-------------|--------------|---------|---------|---------|---------|--------------------|
| Phases                                  | 2007            | 2008       | 2009                       | 2010                     | 2011        | 2012         | 2013    | 2014    | 2015    | 2016    | Jan 17 -<br>Dec 17 |
| At Trial With Trial                     | 15,721          | 14,924     | 14,281                     | 13,333                   | 12,913      | 12,507       | 11,635  | 10,711  | 9,759   | 9,325   | 9,209              |
| In-Custody                              | 13%             | 13%        | 14%                        | 16%                      | 15%         | 17%          | 16%     | 15%     | 15%     | 14%     | 14%                |
| Out-of-Custody                          | 87%             | 87%        | 86%                        | 84%                      | 85%         | 83%          | 84%     | 85%     | 85%     | 86%     | 86%                |
| At Trial Without Trial                  | 40,223          | 38,567     | 37,885                     | 35,859                   | 31,139      | 27,205       | 25,048  | 22,226  | 19,582  | 18,371  | 17,471             |
| In-Custody                              | 13%             | 13%        | 13%                        | 13%                      | 14%         | 15%          | 15%     | 14%     | 14%     | 14%     | 14%                |
| Out-of-Custody                          | 87%             | 87%        | 87%                        | 87%                      | 86%         | 85%          | 85%     | 86%     | 86%     | 86%     | 86%                |
| Before Trial                            | 214,126         | 216,849    | 217,749                    | 225,025                  | 212,794     | 207,335      | 194,998 | 177,161 | 175,908 | 179,464 | 187,457            |
| In-Custody                              | 25%             | 26%        | 24%                        | 22%                      | 22%         | 23%          | 23%     | 22%     | 23%     | 23%     | 22%                |
| Out-of-Custody                          | 75%             | 74%        | 76%                        | 78%                      | 78%         | 77%          | 77%     | 78%     | 77%     | 77%     | 78%                |