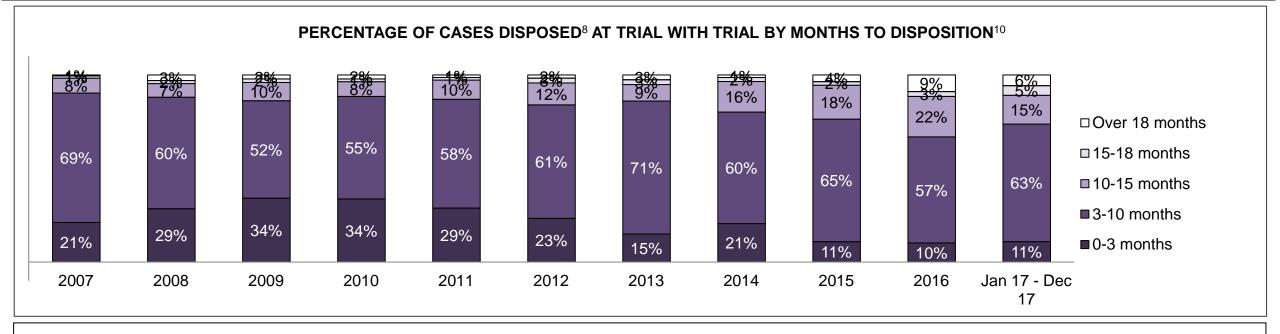

9%   | 7%   | 8%   | 8%   | 6%   | 7%   | 9%   | 9%   | 9%   | 7%   | 8%                 |
| Administration of Justice                  | 13%  | 14%  | 12%  | 16%  | 17%  | 16%  | 11%  | 10%  | 15%  | 15%  | 14%                |
| Other Criminal Code                        | 3%   | 2%   | 3%   | 2%   | 3%   | 3%   | 3%   | 2%   | 2%   | 1%   | 2%                 |
| Criminal Code Traffic                      | 7%   | 5%   | 7%   | 6%   | 6%   | 6%   | 7%   | 7%   | 8%   | 10%  | 9%                 |
| Federal Statute                            | 5%   | 2%   | 3%   | 3%   | 3%   | 4%   | 4%   | 2%   | 5%   | 2%   | 3%                 |
| Total                                      | 100% | 100% | 100% | 100% | 100% | 100% | 100% | 100% | 100% | 100% | 100%               |

KENORA DASHBOARD





KENORA DASHBOARD

#### ONTARIO COURT OF JUSTICE CRIMINAL MODERNIZATION COMMITTEE KENORA DASHBOARD CASES PENDING B1AS OF DECEMBER 31, 2017



| Pending Cases <sup>3</sup> by Pe | nding Age <sup>6</sup> and Percen | tage of Pending Cases | In-Custody <sup>17</sup> and Out-c | of-Custody <sup>18</sup> |            |       |
|----------------------------------|-----------------------------------|-----------------------|------------------------------------|--------------------------|------------|-------|
| Court Location                   | Over 18 months                    | 15-18 months          | 10-15 months                       | 8-10 months              | 0-8 months | Total |
| KENORA                           | 56                                | 31                    | 127