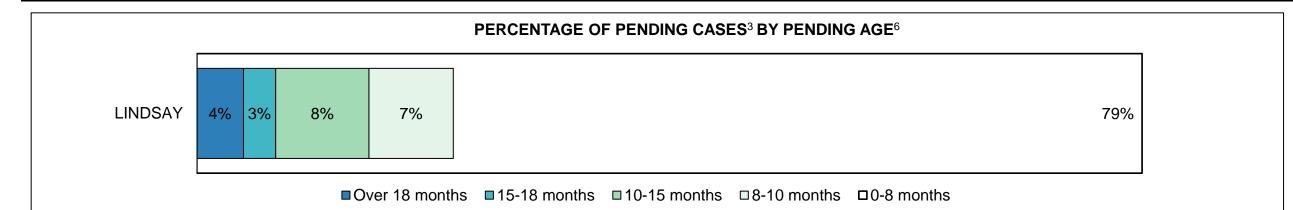

#### ONTARIO COURT OF JUSTICE CRIMINAL MODERNIZATION COMMITTEE PROVINCIAL DASHBOARD CASES PENDING AS OF DECEMBER 31, 2017

#### ONTARIO COURT OF JUSTICE CRIMINAL MODERNIZATION COMMITTEE PROVINCIAL DASHBOARD CASES PENDING AS OF DECEMBER 31, 2017

| Court Region   | Over 18 months | 15-18 months | 10-15 months | 8-10 months | 0-8 months | Total   |
|----------------|----------------|--------------|--------------|-------------|------------|---------|
| West           | 590            | 519          | 1,980        | 1,367       | 13,639     | 18,095  |
| In-Custody     | 7%             | 10%          | 10%          | 10%         | 16%        | 14%     |
| Out-of-Custody | 93%            | 90%          | 90%          | 90%         | 84%        | 86%     |
| Toronto        | 1,304          | 968          | 3,125        | 1,803       | 13,510     | 20,710  |
| In-Custody     | 13%            | 11%          | 12%          | 13%         | 15%        | 14%     |
| Out-of-Custody | 87%            | 89%          | 88%          | 87%         | 85%        | 86%     |
| North West     | 168            | 123          | 459          | 416         | 3,745      | 4,911   |
| In-Custody     | 13%            | 16%          | 10%          | 10%         | 16%        | 15%     |
| Out-of-Custody | 87%            | 84%          | 90%          | 90%         | 84%        | 85%     |
| North East     | 249            | 181          | 809          | 490         | 4,875      | 6,604   |
| In-Custody     | 6%             | 9%           | 7%           | 7%          | 13%        | 11%     |
| Out-of-Custody | 94%            | 91%          | 93%          | 93%         | 87%        | 89%     |
| East           | 935            | 905          | 1,486        | 803         | 7,169      | 11,298  |
| In-Custody     | 10%            | 7%           | 10%          | 9%          | 16%        | 13%     |
| Out-of-Custody | 90%            | 93%          | 90%          | 91%         | 84%        | 87%     |
| Central West   | 1,509          | 1,092        | 3,117        | 2,073       | 15,413     | 23,204  |
| In-Custody     | 11%            | 10%          | 9%           | 9%          | 12%        | 12%     |
| Out-of-Custody | 89%            | 90%          | 91%          | 91%         | 88%        | 88%     |
| Central East   | 808            | 649          | 2,283        | 1,071       | 11,066     | 15,877  |
| In-Custody     | 7%             | 4%           | 6%           | 7%          | 9%         | 8%      |
| Out-of-Custody | 93%            | 96%          | 94%          | 93%         | 91%        | 92%     |
| Provincial     | 5,563          | 4,437        | 13,259       | 8,023       | 69,417     | 100,699 |
| In-Custody     | 10%            | 9%           | 9%           | 10%         | 14%        | 12%     |
| Out-of-Custody | 90%            | 91%          | 91%          | 90%         | 86%        | 88%     |