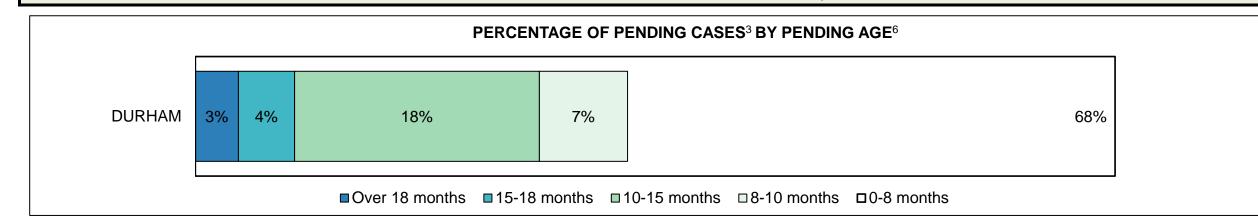

|                    | Cases Pending <sup>3</sup> as of December 31, 2017 | Percent | Cases <sup>1</sup> | Cases in the Pre-Trial<br>Phase <sup>4</sup> | <b>Cases in the Trial</b><br><b>Phase</b> <sup>5</sup> (including<br>preliminary hearing) |
|--------------------|----------------------------------------------------|---------|--------------------|----------------------------------------------|-------------------------------------------------------------------------------------------|
|                    | 0-8 months                                         | 69.7%   | 11,066             | 10,762                                       | 304                                                                                       |
| Age of All Pending | 8-10 months                                        | 6.7%    | 1,071              | 833                                          | 238                                                                                       |
|                    | 10-15 months                                       | 14.4%   | 2,283              | 962                                          | 1,321                                                                                     |
| Cases              | 15-18 months                                       | 4.1%    | 649                | 206                                          | 443                                                                                       |
|                    | Over 18 months                                     | 5.1%    | 808                | 222                                          | 586                                                                                       |
| Total              |                                                    | 100.0%  | 15,877             | 12,985                                       | 2,892                                                                                     |