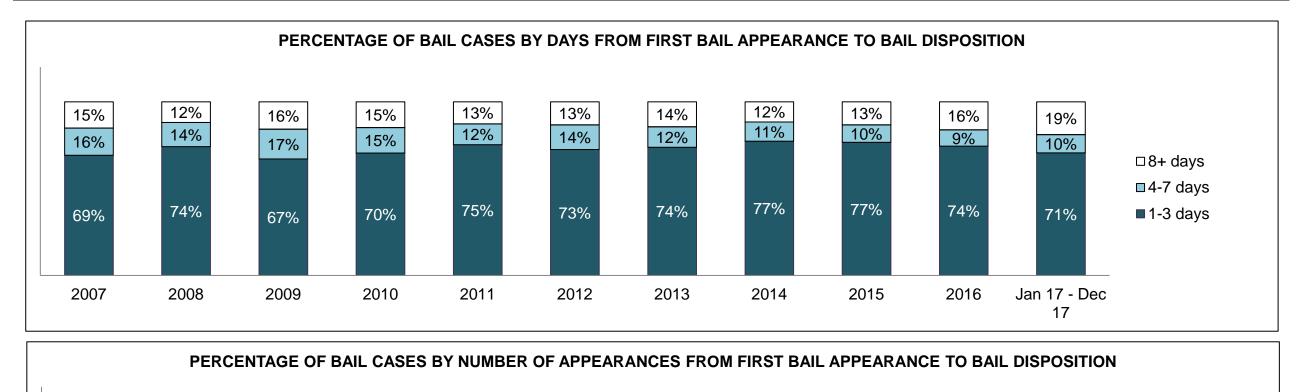

|              | Key I                                             | Madu:a                                 | Jan 17  | Dec 17             | 2014 Baseline | Change from 2014 |
|--------------|---------------------------------------------------|----------------------------------------|---------|--------------------|---------------|------------------|
|              | Keyl                                              | Metric                                 | Percent | Cases <sup>1</sup> | Median*       | Baseline Median  |
|              | Disposed cases that be                            | gan in the Bail Phase                  | 45.9%   | 98,312             | 44.0%         | 1.9%             |
|              | Bail cases with a bail                            | Total                                  | 57.6%   | 56,646             | 56.6%         | 1.0%             |
|              |                                                   | Bail Disposition with 1 appearance     | 54.7%   | 30,973             | 51.4%         | 3.2%             |
| Bail         | or bail denied)                                   | Bail Disposition in 1-3 days           | 72.1%   | 40,830             | 72.5%         | -0.4%            |
| Dall         | Bail cases with no bail<br>disposition but with a | Total                                  | 42.4%   | 41,666             | 43.4%         | -1.0%            |
|              |                                                   | Case disposition in 1-3 appearances    | 28.8%   | 12,010             | 35.0%         | -6.2%            |
|              | case disposition                                  | Case disposition in 0-3 months         | 72.3%   | 30,118             | 76.5%         | -4.2%            |
|              | case disposition                                  | Case disposition rate before trial     | 92.5%   | 38,546             | 90.5%         | 2.0%             |
|              |                                                   |                                        |         |                    |               |                  |
|              | Disposition rate (include                         | es bail cases with case dispositions)  | 87.5%   | 187,457            | 84.3%         | 3.2%             |
| Before Trial | Disposed within 1-3 app                           | pearances (net of bench warrant cases) | 35.7%   | 53,678             | 42.7%         | -7.0%            |
|              | Disposed within 0-3 mo                            | nths (net of bench warrant cases)      | 56.1%   | 84,298             | 61.7%         | -5.6%            |
|              |                                                   |                                        |         |                    |               |                  |
| Trial        | Collapse Rate at Trial <sup>2</sup>               |                                        | 65.5%   | 17,471             | 67.5%         | -2.0%            |

|              | Kard                                              |                                        | Jan 17  | - Dec 17           | 2014 Baseline    | Change from 2014 |
|--------------|---------------------------------------------------|----------------------------------------|---------|--------------------|------------------|------------------|
|              | Keyi                                              | Metric                                 | Percent | Cases <sup>1</sup> | Regional Median* | Regional Median  |
|              | Disposed cases that be                            | gan in the Bail Phase                  | 33.9%   | 12,100             | 32.5%            | 1.4%             |
|              | Bail cases with a bail                            | Total                                  | 58.5%   | 7,078              | 53.7%            | 4.8%             |
|              | outcome (bail granted                             | Bail Disposition with 1 appearance     | 54.8%   | 3,880              | 52.5%            | 2.3%             |
| Deil         | or bail denied)                                   | Bail Disposition in 1-3 days           | 72.6%   | 5,138              | 72.9%            | -0.3%            |
| Bail         | Bail cases with no bail<br>disposition but with a | Total                                  | 41.5%   | 5,022              | 46.3%            | -4.8%            |
|              |                                                   | Case disposition in 1-3 appearances    | 31.7%   | 1,590              | 38.7%            | -7.0%            |
|              | case disposition                                  | Case disposition in 0-3 months         | 76.1%   | 3,821              | 79.1%            | -3.0%            |
|              | case disposition                                  | Case disposition rate before trial     | 94.1%   | 4,724              | 92.8%            | 1.3%             |
|              |                                                   |                                        |         |                    |                  |                  |
|              | Disposition rate (include                         | es bail cases with case dispositions)  | 88.7%   | 31,627             | 88.7%            | 0.0%             |
| Before Trial | Disposed within 1-3 app                           | bearances (net of bench warrant cases) | 40.4%   | 10,691             | 46.0%            | -5.6%            |
|              | Disposed within 0-3 mo                            | nths (net of bench warrant cases)      | 56.8%   | 15,025             | 60.7%            | -3.9%            |
|              |                                                   |                                        |         |                    |                  |                  |
| Trial        | Collapse Rate at Trial <sup>2</sup>               |                                        | 60.5%   | 2,432              | 62.3%            | -1.8%            |