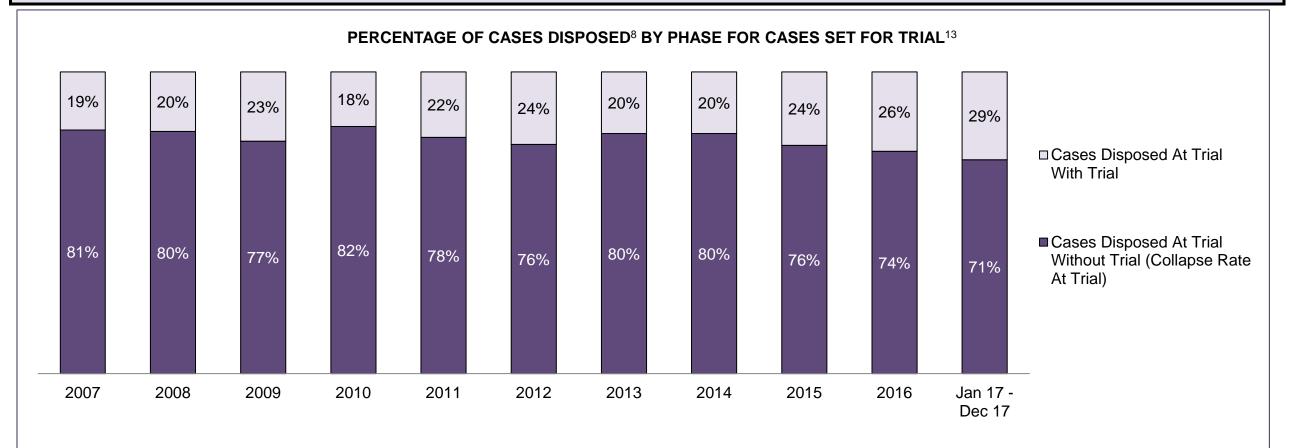

#### PERCENTAGE OF DISPOSED CASES<sup>8</sup> BY MONTHS TO DISPOSITION<sup>10</sup>

PROVINCIAL DASHBOARD

| Cases Disposed <sup>8</sup> by Phase an | d Percentage of | In-Custody | / <sup>11</sup> , Out-of-C | Custody <sup>12</sup> Ca | ises at Cas | e Dispositio | on      |         |         |         |                    |
|-----------------------------------------|-----------------|------------|----------------------------|--------------------------|-------------|--------------|---------|---------|---------|---------|--------------------|
| Phases                                  | 2007            | 2008       | 2009                       | 2010                     | 2011        | 2012         | 2013    | 2014    | 2015    | 2016    | Jan 17 -<br>Dec 17 |
| At Trial With Trial                     | 15,721          | 14,924     | 14,281                     | 13,333                   | 12,913      | 12,507       | 11,635  | 10,711  | 9,759   | 9,325   | 9,209              |
| In-Custody                              | 13%             | 13%        | 14%                        | 16%                      | 15%         | 17%          | 16%     | 15%     | 15%     | 14%     | 14%                |
| Out-of-Custody                          | 87%             | 87%        | 86%                        | 84%                      | 85%         | 83%          | 84%     | 85%     | 85%     | 86%     | 86%                |
| At Trial Without Trial                  | 40,223          | 38,567     | 37,885                     | 35,859                   | 31,139      | 27,205       | 25,048  | 22,226  | 19,582  | 18,371  | 17,471             |
| In-Custody                              | 13%             | 13%        | 13%                        | 13%                      | 14%         | 15%          | 15%     | 14%     | 14%     | 14%     | 14%                |
| Out-of-Custody                          | 87%             | 87%        | 87%                        | 87%                      | 86%         | 85%          | 85%     | 86%     | 86%     | 86%     | 86%                |
| Before Trial                            | 214,126         | 216,849    | 217,749                    | 225,025                  | 212,794     | 207,335      | 194,998 | 177,161 | 175,908 | 179,464 | 187,457            |
| In-Custody                              | 25%             | 26%        | 24%                        | 22%                      | 22%         | 23%          | 23%     | 22%     | 23%     | 23%     | 22%                |
| Out-of-Custody                          | 75%             | 74%        | 76%                        | 78%                      | 78%         | 77%          | 77%     | 78%     | 77%     | 77%     | 78%                |

PROVINCIAL DASHBOARD

PROVINCIAL DASHBOARD

| Percentage of Cases Disposed <sup>8</sup> At Trial Without Trial (Collapse Rate At Trial <sup>2</sup> ) by Offence Group At Disposition |      |      |      |      |      |      |      |      |      |      |                    |
|-----------------------------------------------------------------------------------------------------------------------------------------|------|------|------|------|------|------|------|------|------|------|--------------------|
| Offence Group at Disposition <sup>14</sup>                                                                                              | 2007 | 2008 | 2009 | 2010 | 2011 | 2012 | 2013 | 2014 | 2015 | 2016 | Jan 17 -<br>Dec 17 |
| Crimes Against The Person                                                                                                               | 40%  | 41%  | 40%  | 40%  | 42%  | 43%  | 42%  | 42%  | 41%  | 43%  | 44%                |
| Crimes Against Property                                                                                                                 | 14%  | 13%  | 13%  | 13%  | 12%  | 11%  | 12%  | 11%  | 11%  | 10%  | 10%                |
| Administration of Justice                                                                                                               | 14%  | 14%  | 14%  | 13%  | 13%  | 13%  | 13%  | 12%  | 13%  | 13%  | 12%                |
| Other Criminal Code                                                                                                                     | 6%   | 6%   | 6%   | 6%   | 6%   | 6%   | 6%   | 6%   | 6%   | 6%   | 6%                 |
| Criminal Code Traffic                                                                                                                   | 16%  | 16%  | 18%  | 18%  | 14%  | 15%  | 16%  | 16%  | 16%  | 16%  | 17%                |
| Federal Statute                                                                                                                         | 10%  | 9%   | 10%  | 10%  | 12%  | 12%  | 11%  | 12%  | 12%  | 12%  | 11%                |
| Total                                                                                                                                   | 100% | 100% | 100% | 100% | 100% | 100% | 100% | 100% | 100% | 100% | 100%               |