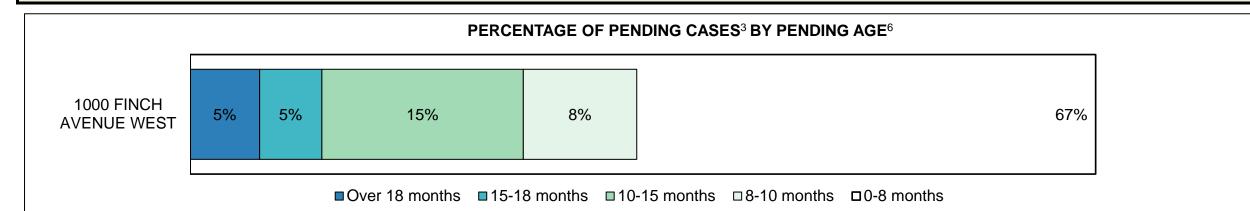

| 11%  | 11%  | 13%  | 14%  | 10%  | 12%  | 14%  | 16%  | 15%  | 16%  | 17%                |
| Federal Statute                                                                                                                         | 3%   | 2%   | 2%   | 2%   | 2%   | 4%   | 3%   | 3%   | 3%   | 3%   | 3%                 |
| Total                                                                                                                                   | 100% | 100% | 100% | 100% | 100% | 100% | 100% | 100% | 100% | 100% | 100%               |

1000 FINCH AVENUE WEST DASHBOARD





<sup>1000</sup> FINCH AVENUE WEST DASHBOARD

#### ONTARIO COURT OF JUSTICE CRIMINAL MODERNIZATION COMMITTEE 1000 FINCH AVENUE WEST DASHBOARD CASES PENDING B1AS OF DECEMBER 31, 2017



| Pending Cases <sup>3</sup> by Pending Age <sup>6</sup> and Percentage of Pending Cases In-Custody <sup>17</sup> and Out-of-Custody <sup>18</sup> |                |              |              |             |            |       |  |  |  |
|--------------------------------------------------------------------------------------------------------------------------------------------------|----------------|--------------|--------------|-------------|------------|-------|--|--|--|
| Court Location                                                                                                                                   | Over 18 months | 15-18 months | 10-15 months | 8-10 months | 0-8 months | Total |  |  |  |
| 1000 FINCH AVENUE