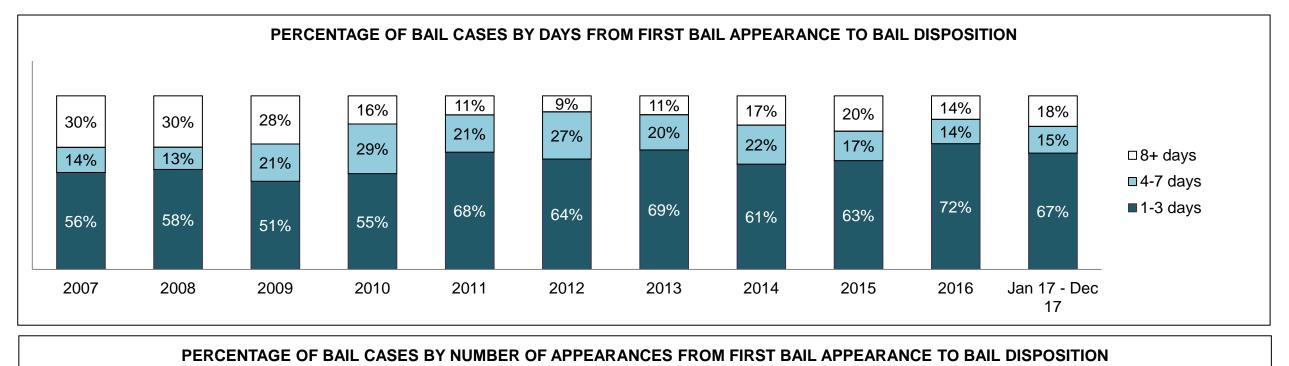

PROVINCIAL DASHBOARD

PROVINCIAL DASHBOARD

PROVINCIAL DASHBOARD

#### PERCENTAGE OF DISPOSED CASES<sup>8</sup> BY MONTHS TO DISPOSITION<sup>10</sup>

PROVINCIAL DASHBOARD

| Cases Disposed <sup>8</sup> by Phase an | d Percentage of | In-Custody | / <sup>11</sup> , Out-of-C | Custody <sup>12</sup> Ca | ises at Cas | e Dispositio | on      |         |         |         |                    |
|-----------------------------------------|-----------------|------------|----------------------------|--------------------------|-------------|--------------|---------|---------|---------|---------|--------------------|
| Phases                                  | 2007            | 2008       | 2009                       | 2010                     | 2011        | 2012         | 2013    | 2014    | 2015    | 2016    | Jan 17 -<br>Dec 17 |
| At Trial With Trial                     | 15,721          | 14,924     | 14,281                     | 13,333                   | 12,913      | 12,507       | 11,635  | 10,711  | 9,759   | 9,325   | 9,209              |
| In-Custody                              | 13%             | 13%        | 14%                        | 16%                      | 15%         | 17%          | 16%     | 15%     | 15%     | 14%     | 14%                |
| Out-of-Custody                          | 87%             | 87%        | 86%                        | 84%                      | 85%         | 83%          | 84%     | 85%     | 85%     | 86%     | 86%                |
| At Trial Without Trial                  | 40,223          | 38,567     | 37,885                     | 35,859                   | 31,139      | 27,205       | 25,048  | 22,226  | 19,582  | 18,371  | 17,471             |
| In-Custody                              | 13%             | 13%        | 13%                        | 13%                      | 14%         | 15%          | 15%     | 14%     | 14%     | 14%     | 14%                |
| Out-of-Custody                          | 87%             | 87%        | 87%                        | 87%                      | 86%         | 85%          | 85%     | 86%     | 86%     | 86%     | 86%                |
| Before Trial                            | 214,126         | 216,849    | 217,749                    | 225,025                  | 212,794     | 207,335      | 194,998 | 177,161 | 175,908 | 179,464 | 187,457            |
| In-Custody                              | 25%             | 26%        | 24%                        | 22%                      | 22%         | 23%          | 23%     | 22%     | 23%     | 23%     | 22%                |
| Out-of-Custody                          | 75%             | 74%        | 76%                        | 78%                      | 78%         | 77%          | 77%     | 78%     | 77%     | 77%     | 78%                |