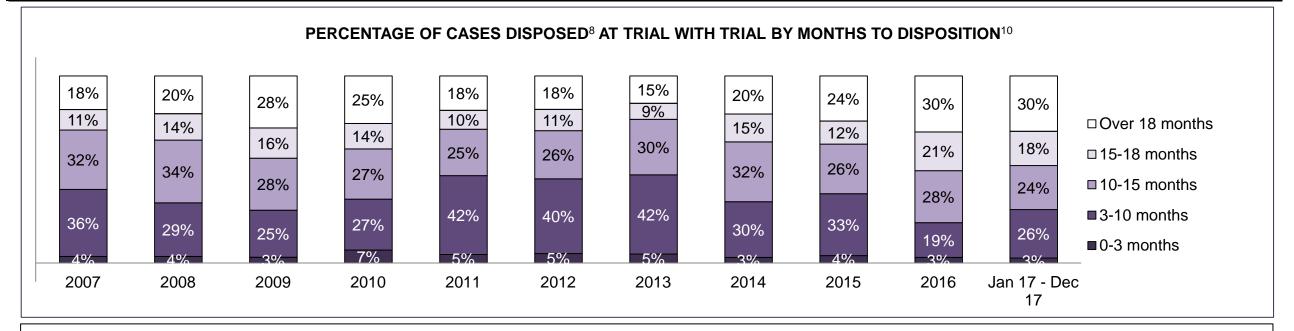

#### PERCENTAGE OF DISPOSED CASES<sup>8</sup> BY MONTHS TO DISPOSITION<sup>10</sup>

PROVINCIAL DASHBOARD

| Cases Disposed <sup>8</sup> by Phase an | d Percentage of | In-Custody | / <sup>11</sup> , Out-of-C | Custody <sup>12</sup> Ca | ises at Cas | e Dispositio | on      |         |         |         |                    |
|-----------------------------------------|-----------------|------------|----------------------------|--------------------------|-------------|--------------|---------|---------|---------|---------|--------------------|
| Phases                                  | 2007            | 2008       | 2009                       | 2010                     | 2011        | 2012         | 2013    | 2014    | 2015    | 2016    | Jan 17 -<br>Dec 17 |
| At Trial With Trial                     | 15,721          | 14,924     | 14,281                     | 13,333                   | 12,913      | 12,507       | 11,635  | 10,711  | 9,759   | 9,325   | 9,209              |
| In-Custody                              | 13%             | 13%        | 14%                        | 16%                      | 15%         | 17%          | 16%     | 15%     | 15%     | 14%     | 14%                |
| Out-of-Custody                          | 87%             | 87%        | 86%                        | 84%                      | 85%         | 83%          | 84%     | 85%     | 85%     | 86%     | 86%                |
| At Trial Without Trial                  | 40,223          | 38,567     | 37,885                     | 35,859                   | 31,139      | 27,205       | 25,048  | 22,226  | 19,582  | 18,371  | 17,471             |
| In-Custody                              | 13%             | 13%        | 13%                        | 13%                      | 14%         | 15%          | 15%     | 14%     | 14%     | 14%     | 14%                |
| Out-of-Custody                          | 87%             | 87%        | 87%                        | 87%                      | 86%         | 85%          | 85%     | 86%     | 86%     | 86%     | 86%                |
| Before Trial                            | 214,126         | 216,849    | 217,749                    | 225,025                  | 212,794     | 207,335      | 194,998 | 177,161 | 175,908 | 179,464 | 187,457            |
| In-Custody                              | 25%             | 26%        | 24%                        | 22%                      | 22%         | 23%          | 23%     | 22%     | 23%     | 23%     | 22%                |
| Out-of-Custody                          | 75%             | 74%        | 76%                        | 78%                      | 78%         | 77%          | 77%     | 78%     | 77%     | 77%     | 78%                |