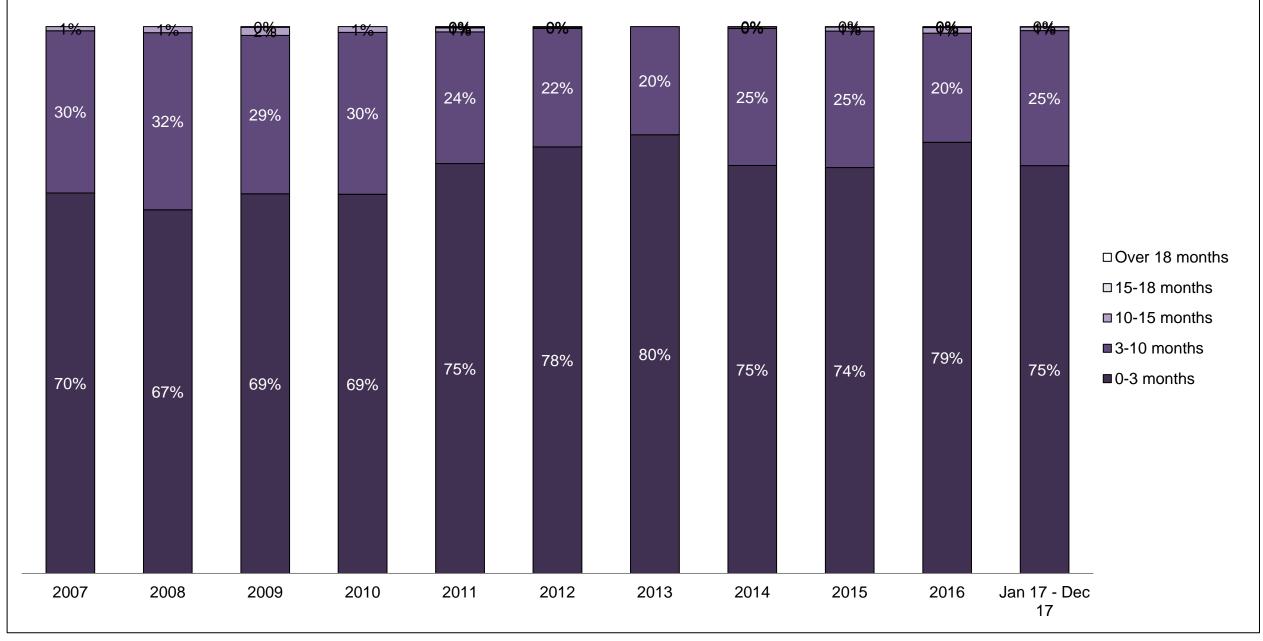

#### PERCENTAGE OF DISPOSED CASES<sup>8</sup> BY MONTHS TO DISPOSITION<sup>10</sup>

PROVINCIAL DASHBOARD

| Cases Disposed <sup>8</sup> by Phase an | d Percentage of | In-Custody | / <sup>11</sup> , Out-of-C | Custody <sup>12</sup> Ca | ises at Cas | e Dispositio | on      |         |         |         |                    |
|-----------------------------------------|-----------------|------------|----------------------------|--------------------------|-------------|--------------|---------|---------|---------|---------|--------------------|
| Phases                                  | 2007            | 2008       | 2009                       | 2010                     | 2011        | 2012         | 2013    | 2014    | 2015    | 2016    | Jan 17 -<br>Dec 17 |
| At Trial With Trial                     | 15,721          | 14,924     | 14,281                     | 13,333                   | 12,913      | 12,507       | 11,635  | 10,711  | 9,759   | 9,325   | 9,209              |
| In-Custody                              | 13%             | 13%        | 14%                        | 16%                      | 15%         | 17%          | 16%     | 15%     | 15%     | 14%     | 14%                |
| Out-of-Custody                          | 87%             | 87%        | 86%                        | 84%                      | 85%         | 83%          | 84%     | 85%     | 85%     | 86%     | 86%                |
| At Trial Without Trial                  | 40,223          | 38,567     | 37,885                     | 35,859                   | 31,139      | 27,205       | 25,048  | 22,226  | 19,582  | 18,371  | 17,471             |
| In-Custody                              | 13%             | 13%        | 13%                        | 13%                      | 14%         | 15%          | 15%     | 14%     | 14%     | 14%     | 14%                |
| Out-of-Custody                          | 87%             | 87%        | 87%                        | 87%                      | 86%         | 85%          | 85%     | 86%     | 86%     | 86%     | 86%                |
| Before Trial                            | 214,126         | 216,849    | 217,749                    | 225,025                  | 212,794     | 207,335      | 194,998 | 177,161 | 175,908 | 179,464 | 187,457            |
| In-Custody                              | 25%             | 26%        | 24%                        | 22%                      | 22%         | 23%          | 23%     | 22%     | 23%     | 23%     | 22%                |
| Out-of-Custody                          | 75%             | 74%        | 76%                        | 78%                      | 78%         | 77%          | 77%     | 78%     | 77%     | 77%     | 78%                |