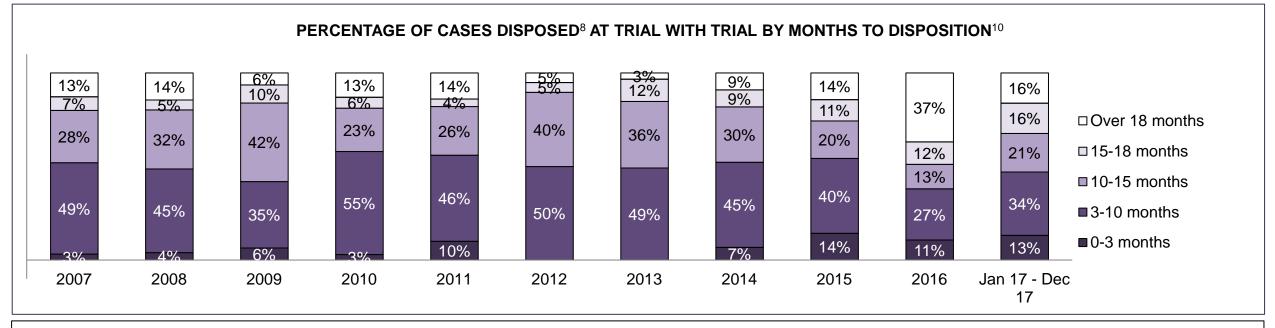

#### PERCENTAGE OF DISPOSED CASES<sup>8</sup> BY MONTHS TO DISPOSITION<sup>10</sup>

PROVINCIAL DASHBOARD

| Cases Disposed <sup>8</sup> by Phase an | d Percentage of | In-Custody | / <sup>11</sup> , Out-of-C | Custody <sup>12</sup> Ca | ises at Cas | e Dispositio | on      |         |         |         |                    |
|-----------------------------------------|-----------------|------------|----------------------------|--------------------------|-------------|--------------|---------|---------|---------|---------|--------------------|
| Phases                                  | 2007            | 2008       | 2009                       | 2010                     | 2011        | 2012         | 2013    | 2014    | 2015    | 2016    | Jan 17 -<br>Dec 17 |
| At Trial With Trial                     | 15,721          | 14,924     | 14,281                     | 13,333                   | 12,913      | 12,507       | 11,635  | 10,711  | 9,759   | 9,325   | 9,209              |
| In-Custody                              | 13%             | 13%        | 14%                        | 16%                      | 15%         | 17%          | 16%     | 15%     | 15%     | 14%     | 14%                |
| Out-of-Custody                          | 87%             | 87%        | 86%                        | 84%                      | 85%         | 83%          | 84%     | 85%     | 85%     | 86%     | 86%                |
| At Trial Without Trial                  | 40,223          | 38,567     | 37,885                     | 35,859                   | 31,139      | 27,205       | 25,048  | 22,226  | 19,582  | 18,371  | 17,471             |
| In-Custody                              | 13%             | 13%        | 13%                        | 13%                      | 14%         | 15%          | 15%     | 14%     | 14%     | 14%     | 14%                |
| Out-of-Custody                          | 87%             | 87%        | 87%                        | 87%                      | 86%         | 85%          | 85%     | 86%     | 86%     | 86%     | 86%                |
| Before Trial                            | 214,126         | 216,849    | 217,749                    | 225,025                  | 212,794     | 207,335      | 194,998 | 177,161 | 175,908 | 179,464 | 187,457            |
| In-Custody                              | 25%             | 26%        | 24%                        | 22%                      | 22%         | 23%          | 23%     | 22%     | 23%     | 23%     | 22%                |
| Out-of-Custody                          | 75%             | 74%        | 76%                        | 78%                      | 78%         | 77%          | 77%     | 78%     | 77%     | 77%     | 78%                |