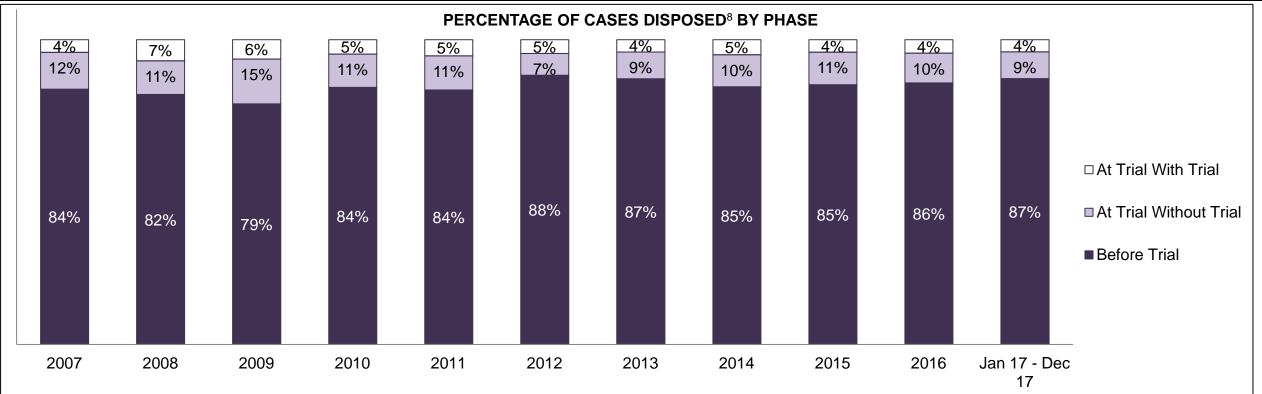

#### PERCENTAGE OF DISPOSED CASES<sup>8</sup> BY MONTHS TO DISPOSITION<sup>10</sup>

PROVINCIAL DASHBOARD

| Cases Disposed <sup>8</sup> by Phase an | d Percentage of | In-Custody | / <sup>11</sup> , Out-of-C | Custody <sup>12</sup> Ca | ises at Cas | e Dispositio | on      |         |         |         |                    |
|-----------------------------------------|-----------------|------------|----------------------------|--------------------------|-------------|--------------|---------|---------|---------|---------|--------------------|
| Phases                                  | 2007            | 2008       | 2009                       | 2010                     | 2011        | 2012         | 2013    | 2014    | 2015    | 2016    | Jan 17 -<br>Dec 17 |
| At Trial With Trial                     | 15,721          | 14,924     | 14,281                     | 13,333                   | 12,913      | 12,507       | 11,635  | 10,711  | 9,759   | 9,325   | 9,209              |
| In-Custody                              | 13%             | 13%        | 14%                        | 16%                      | 15%         | 17%          | 16%     | 15%     | 15%     | 14%     | 14%                |
| Out-of-Custody                          | 87%             | 87%        | 86%                        | 84%                      | 85%         | 83%          | 84%     | 85%     | 85%     | 86%     | 86%                |
| At Trial Without Trial                  | 40,223          | 38,567     | 37,885                     | 35,859                   | 31,139      | 27,205       | 25,048  | 22,226  | 19,582  | 18,371  | 17,471             |
| In-Custody                              | 13%             | 13%        | 13%                        | 13%                      | 14%         | 15%          | 15%     | 14%     | 14%     | 14%     | 14%                |
| Out-of-Custody                          | 87%             | 87%        | 87%                        | 87%                      | 86%         | 85%          | 85%     | 86%     | 86%     | 86%     | 86%                |
| Before Trial                            | 214,126         | 216,849    | 217,749                    | 225,025                  | 212,794     | 207,335      | 194,998 | 177,161 | 175,908 | 179,464 | 187,457            |
| In-Custody                              | 25%             | 26%        | 24%                        | 22%                      | 22%         | 23%          | 23%     | 22%     | 23%     | 23%     | 22%                |
| Out-of-Custody                          | 75%             | 74%        | 76%                        | 78%                      | 78%         | 77%          | 77%     | 78%     | 77%     | 77%     | 78%                |