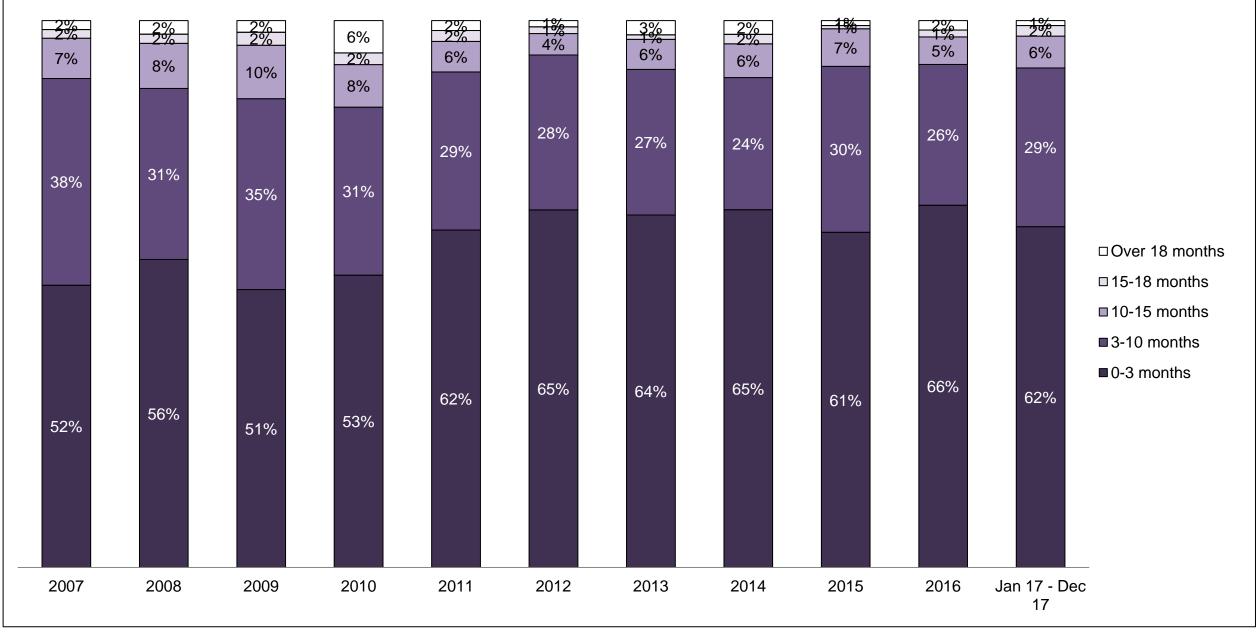

#### PERCENTAGE OF DISPOSED CASES<sup>8</sup> BY MONTHS TO DISPOSITION<sup>10</sup>

PROVINCIAL DASHBOARD

| Cases Disposed <sup>8</sup> by Phase an | d Percentage of | In-Custody | / <sup>11</sup> , Out-of-C | Custody <sup>12</sup> Ca | ises at Cas | e Dispositio | on      |         |         |         |                    |
|-----------------------------------------|-----------------|------------|----------------------------|--------------------------|-------------|--------------|---------|---------|---------|---------|--------------------|
| Phases                                  | 2007            | 2008       | 2009                       | 2010                     | 2011        | 2012         | 2013    | 2014    | 2015    | 2016    | Jan 17 -<br>Dec 17 |
| At Trial With Trial                     | 15,721          | 14,924     | 14,281                     | 13,333                   | 12,913      | 12,507       | 11,635  | 10,711  | 9,759   | 9,325   | 9,209              |
| In-Custody                              | 13%             | 13%        | 14%                        | 16%                      | 15%         | 17%          | 16%     | 15%     | 15%     | 14%     | 14%                |
| Out-of-Custody                          | 87%             | 87%        | 86%                        | 84%                      | 85%         | 83%          | 84%     | 85%     | 85%     | 86%     | 86%                |
| At Trial Without Trial                  | 40,223          | 38,567     | 37,885                     | 35,859                   | 31,139      | 27,205       | 25,048  | 22,226  | 19,582  | 18,371  | 17,471             |
| In-Custody                              | 13%             | 13%        | 13%                        | 13%                      | 14%         | 15%          | 15%     | 14%     | 14%     | 14%     | 14%                |
| Out-of-Custody                          | 87%             | 87%        | 87%                        | 87%                      | 86%         | 85%          | 85%     | 86%     | 86%     | 86%     | 86%                |
| Before Trial                            | 214,126         | 216,849    | 217,749                    | 225,025                  | 212,794     | 207,335      | 194,998 | 177,161 | 175,908 | 179,464 | 187,457            |
| In-Custody                              | 25%             | 26%        | 24%                        | 22%                      | 22%         | 23%          | 23%     | 22%     | 23%     | 23%     | 22%                |
| Out-of-Custody                          | 75%             | 74%        | 76%                        | 78%                      | 78%         | 77%          | 77%     | 78%     | 77%     | 77%     | 78%                |