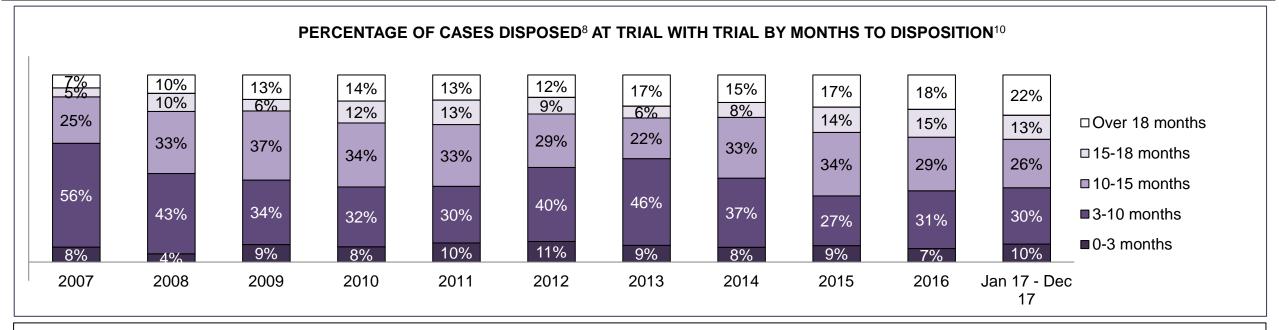

#### PERCENTAGE OF DISPOSED CASES<sup>8</sup> BY MONTHS TO DISPOSITION<sup>10</sup>

PROVINCIAL DASHBOARD

| Cases Disposed <sup>8</sup> by Phase an | d Percentage of | In-Custody | / <sup>11</sup> , Out-of-C | Custody <sup>12</sup> Ca | ises at Cas | e Dispositio | on      |         |         |         |                    |
|-----------------------------------------|-----------------|------------|----------------------------|--------------------------|-------------|--------------|---------|---------|---------|---------|--------------------|
| Phases                                  | 2007            | 2008       | 2009                       | 2010                     | 2011        | 2012         | 2013    | 2014    | 2015    | 2016    | Jan 17 -<br>Dec 17 |
| At Trial With Trial                     | 15,721          | 14,924     | 14,281                     | 13,333                   | 12,913      | 12,507       | 11,635  | 10,711  | 9,759   | 9,325   | 9,209              |
| In-Custody                              | 13%             | 13%        | 14%                        | 16%                      | 15%         | 17%          | 16%     | 15%     | 15%     | 14%     | 14%                |
| Out-of-Custody                          | 87%             | 87%        | 86%                        | 84%                      | 85%         | 83%          | 84%     | 85%     | 85%     | 86%     | 86%                |
| At Trial Without Trial                  | 40,223          | 38,567     | 37,885                     | 35,859                   | 31,139      | 27,205       | 25,048  | 22,226  | 19,582  | 18,371  | 17,471             |
| In-Custody                              | 13%             | 13%        | 13%                        | 13%                      | 14%         | 15%          | 15%     | 14%     | 14%     | 14%     | 14%                |
| Out-of-Custody                          | 87%             | 87%        | 87%                        | 87%                      | 86%         | 85%          | 85%     | 86%     | 86%     | 86%     | 86%                |
| Before Trial                            | 214,126         | 216,849    | 217,749                    | 225,025                  | 212,794     | 207,335      | 194,998 | 177,161 | 175,908 | 179,464 | 187,457            |
| In-Custody                              | 25%             | 26%        | 24%                        | 22%                      | 22%         | 23%          | 23%     | 22%     | 23%     | 23%     | 22%                |
| Out-of-Custody                          | 75%             | 74%        | 76%                        | 78%                      | 78%         | 77%          | 77%     | 78%     | 77%     | 77%     | 78%                |