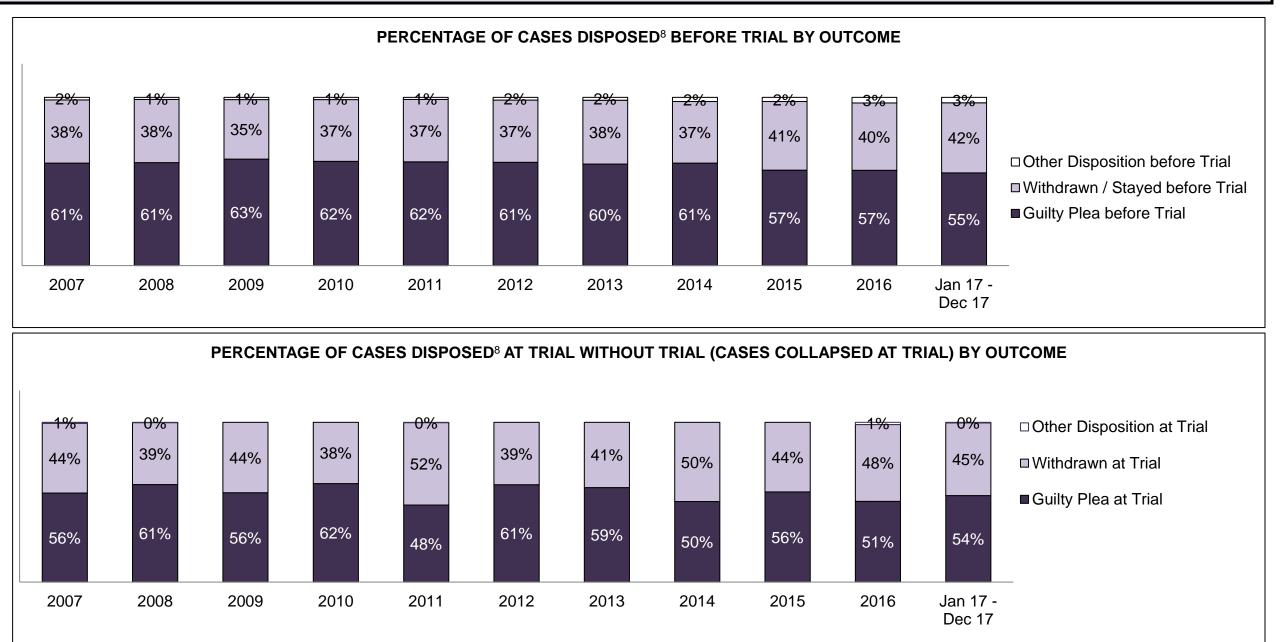

PROVINCIAL DASHBOARD

PROVINCIAL DASHBOARD

| Percentage of Cases Disposed <sup>8</sup> At Trial Without Trial (Collapse Rate At Trial <sup>2</sup> ) by Offence Group At Disposition |      |      |      |      |      |      |      |      |      |      |                    |
|-----------------------------------------------------------------------------------------------------------------------------------------|------|------|------|------|------|------|------|------|------|------|--------------------|
| Offence Group at Disposition <sup>14</sup>                                                                                              | 2007 | 2008 | 2009 | 2010 | 2011 | 2012 | 2013 | 2014 | 2015 | 2016 | Jan 17 -<br>Dec 17 |
| Crimes Against The Person                                                                                                               | 40%  | 41%  | 40%  | 40%  | 42%  | 43%  | 42%  | 42%  | 41%  | 43%  | 44%                |
| Crimes Against Property                                                                                                                 | 14%  | 13%  | 13%  | 13%  | 12%  | 11%  | 12%  | 11%  | 11%  | 10%  | 10%                |
| Administration of Justice                                                                                                               | 14%  | 14%  | 14%  | 13%  | 13%  | 13%  | 13%  | 12%  | 13%  | 13%  | 12%                |
| Other Criminal Code                                                                                                                     | 6%   | 6%   | 6%   | 6%   | 6%   | 6%   | 6%   | 6%   | 6%   | 6%   | 6%                 |
| Criminal Code Traffic                                                                                                                   | 16%  | 16%  | 18%  | 18%  | 14%  | 15%  | 16%  | 16%  | 16%  | 16%  | 17%                |
| Federal Statute                                                                                                                         | 10%  | 9%   | 10%  | 10%  | 12%  | 12%  | 11%  | 12%  | 12%  | 12%  | 11%                |
| Total                                                                                                                                   | 100% | 100% | 100% | 100% | 100% | 100% | 100% | 100% | 100% | 100% | 100%               |