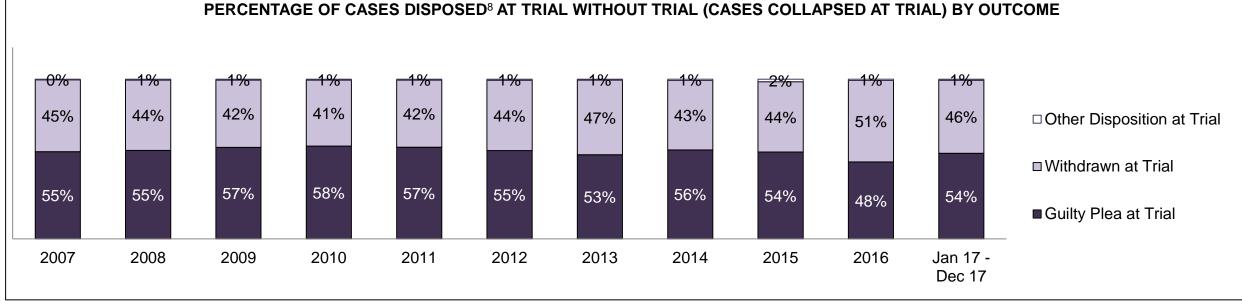

#### PERCENTAGE OF DISPOSED CASES<sup>8</sup> BY MONTHS TO DISPOSITION<sup>10</sup>

PROVINCIAL DASHBOARD

| Cases Disposed <sup>8</sup> by Phase an | d Percentage of | In-Custody | / <sup>11</sup> , Out-of-C | Custody <sup>12</sup> Ca | ises at Cas | e Dispositio | on      |         |         |         |                    |
|-----------------------------------------|-----------------|------------|----------------------------|--------------------------|-------------|--------------|---------|---------|---------|---------|--------------------|
| Phases                                  | 2007            | 2008       | 2009                       | 2010                     | 2011        | 2012         | 2013    | 2014    | 2015    | 2016    | Jan 17 -<br>Dec 17 |
| At Trial With Trial                     | 15,721          | 14,924     | 14,281                     | 13,333                   | 12,913      | 12,507       | 11,635  | 10,711  | 9,759   | 9,325   | 9,209              |
| In-Custody                              | 13%             | 13%        | 14%                        | 16%                      | 15%         | 17%          | 16%     | 15%     | 15%     | 14%     | 14%                |
| Out-of-Custody                          | 87%             | 87%        | 86%                        | 84%                      | 85%         | 83%          | 84%     | 85%     | 85%     | 86%     | 86%                |
| At Trial Without Trial                  | 40,223          | 38,567     | 37,885                     | 35,859                   | 31,139      | 27,205       | 25,048  | 22,226  | 19,582  | 18,371  | 17,471             |
| In-Custody                              | 13%             | 13%        | 13%                        | 13%                      | 14%         | 15%          | 15%     | 14%     | 14%     | 14%     | 14%                |
| Out-of-Custody                          | 87%             | 87%        | 87%                        | 87%                      | 86%         | 85%          | 85%     | 86%     | 86%     | 86%     | 86%                |
| Before Trial                            | 214,126         | 216,849    | 217,749                    | 225,025                  | 212,794     | 207,335      | 194,998 | 177,161 | 175,908 | 179,464 | 187,457            |
| In-Custody                              | 25%             | 26%        | 24%                        | 22%                      | 22%         | 23%          | 23%     | 22%     | 23%     | 23%     | 22%                |
| Out-of-Custody                          | 75%             | 74%        | 76%                        | 78%                      | 78%         | 77%          | 77%     | 78%     | 77%     | 77%     | 78%                |

PROVINCIAL DASHBOARD

PROVINCIAL DASHBOARD

| Percentage of Cases Disposed <sup>8</sup> At Trial Without Trial (Collapse Rate At Trial <sup>2</sup> ) by Offence Group At Disposition |      |      |      |      |      |      |      |      |      |      |                    |
|-----------------------------------------------------------------------------------------------------------------------------------------|------|------|------|------|------|------|------|------|------|------|--------------------|
| Offence Group at Disposition <sup>14</sup>                                                                                              | 2007 | 2008 | 2009 | 2010 | 2011 | 2012 | 2013 | 2014 | 2015 | 2016 | Jan 17 -<br>Dec 17 |
| Crimes Against The Person                                                                                                               | 40%  | 41%  | 40%  | 40%  | 42%  | 43%  | 42%  | 42%  | 41%  | 43%  | 44%                |
| Crimes Against Property                                                                                                                 | 14%  | 13%  | 13%  | 13%  | 12%  | 11%  | 12%  | 11%  | 11%  | 10%  | 10%                |
| Administration of Justice                                                                                                               | 14%  | 14%  | 14%  | 13%  | 13%  | 13%  | 13%  | 12%  | 13%  | 13%  | 12%                |
| Other Criminal Code                                                                                                                     | 6%   | 6%   | 6%   | 6%   | 6%   | 6%   | 6%   | 6%   | 6%   | 6%   | 6%                 |
| Criminal Code Traffic                                                                                                                   | 16%  | 16%  | 18%  | 18%  | 14%  | 15%  | 16%  | 16%  | 16%  | 16%  | 17%                |
| Federal Statute                                                                                                                         | 10%  | 9%   | 10%  | 10%  | 12%  | 12%  | 11%  | 12%  | 12%  | 12%  | 11%                |
| Total                                                                                                                                   | 100% | 100% | 100% | 100% | 100% | 100% | 100% | 100% | 100% | 100% | 100%               |