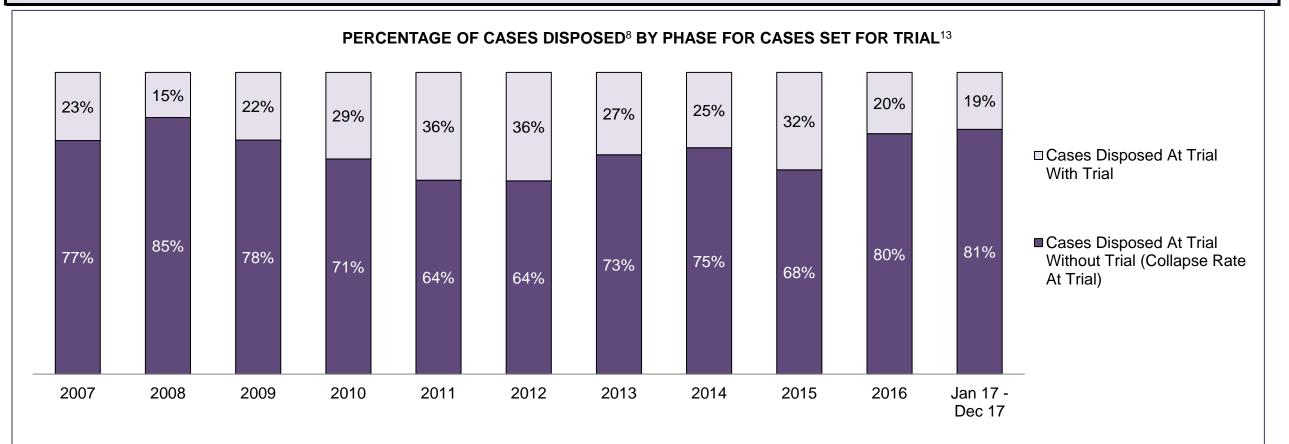

#### PERCENTAGE OF DISPOSED CASES<sup>8</sup> BY MONTHS TO DISPOSITION<sup>10</sup>

PROVINCIAL DASHBOARD

| Cases Disposed <sup>8</sup> by Phase an | d Percentage of | In-Custody | / <sup>11</sup> , Out-of-C | Custody <sup>12</sup> Ca | ises at Cas | e Dispositio | on      |         |         |         |                    |
|-----------------------------------------|-----------------|------------|----------------------------|--------------------------|-------------|--------------|---------|---------|---------|---------|--------------------|
| Phases                                  | 2007            | 2008       | 2009                       | 2010                     | 2011        | 2012         | 2013    | 2014    | 2015    | 2016    | Jan 17 -<br>Dec 17 |
| At Trial With Trial                     | 15,721          | 14,924     | 14,281                     | 13,333                   | 12,913      | 12,507       | 11,635  | 10,711  | 9,759   | 9,325   | 9,209              |
| In-Custody                              | 13%             | 13%        | 14%                        | 16%                      | 15%         | 17%          | 16%     | 15%     | 15%     | 14%     | 14%                |
| Out-of-Custody                          | 87%             | 87%        | 86%                        | 84%                      | 85%         | 83%          | 84%     | 85%     | 85%     | 86%     | 86%                |
| At Trial Without Trial                  | 40,223          | 38,567     | 37,885                     | 35,859                   | 31,139      | 27,205       | 25,048  | 22,226  | 19,582  | 18,371  | 17,471             |
| In-Custody                              | 13%             | 13%        | 13%                        | 13%                      | 14%         | 15%          | 15%     | 14%     | 14%     | 14%     | 14%                |
| Out-of-Custody                          | 87%             | 87%        | 87%                        | 87%                      | 86%         | 85%          | 85%     | 86%     | 86%     | 86%     | 86%                |
| Before Trial                            | 214,126         | 216,849    | 217,749                    | 225,025                  | 212,794     | 207,335      | 194,998 | 177,161 | 175,908 | 179,464 | 187,457            |
| In-Custody                              | 25%             | 26%        | 24%                        | 22%                      | 22%         | 23%          | 23%     | 22%     | 23%     | 23%     | 22%                |
| Out-of-Custody                          | 75%             | 74%        | 76%                        | 78%                      | 78%         | 77%          | 77%     | 78%     | 77%     | 77%     | 78%                |