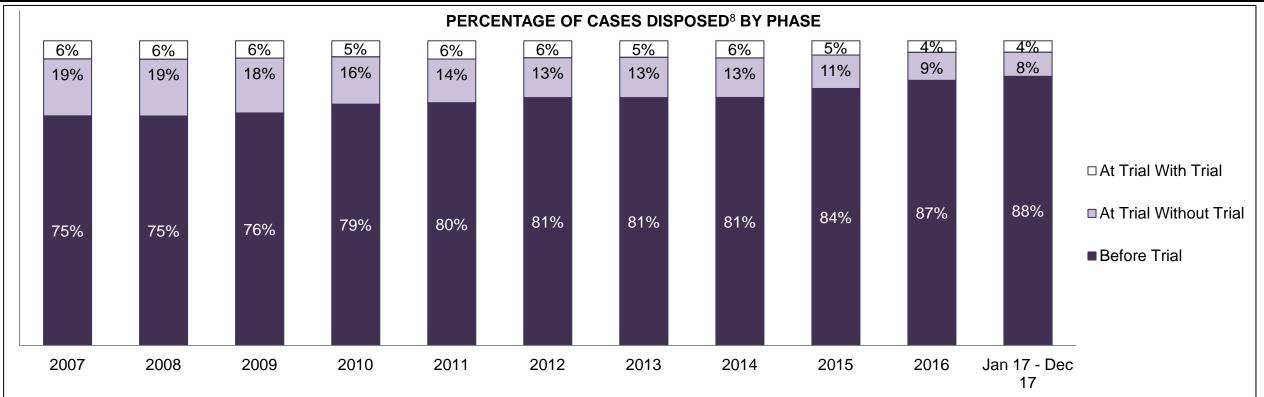

PROVINCIAL DASHBOARD

PROVINCIAL DASHBOARD

PROVINCIAL DASHBOARD

#### PERCENTAGE OF DISPOSED CASES<sup>8</sup> BY MONTHS TO DISPOSITION<sup>10</sup>

PROVINCIAL DASHBOARD

| Cases Disposed <sup>8</sup> by Phase an | d Percentage of | In-Custody | / <sup>11</sup> , Out-of-C | Custody <sup>12</sup> Ca | ises at Cas | e Dispositio | on      |         |         |         |                    |
|-----------------------------------------|-----------------|------------|----------------------------|--------------------------|-------------|--------------|---------|---------|---------|---------|--------------------|
| Phases                                  | 2007            | 2008       | 2009                       | 2010                     | 2011        | 2012         | 2013    | 2014    | 2015    | 2016    | Jan 17 -<br>Dec 17 |
| At Trial With Trial                     | 15,721          | 14,924     | 14,281                     | 13,333                   | 12,913      | 12,507       | 11,635  | 10,711  | 9,759   | 9,325   | 9,209              |
| In-Custody                              | 13%             | 13%        | 14%                        | 16%                      | 15%         | 17%          | 16%     | 15%     | 15%     | 14%     | 14%                |
| Out-of-Custody                          | 87%             | 87%        | 86%                        | 84%                      | 85%         | 83%          | 84%     | 85%     | 85%     | 86%     | 86%                |
| At Trial Without Trial                  | 40,223          | 38,567     | 37,885                     | 35,859                   | 31,139      | 27,205       | 25,048  | 22,226  | 19,582  | 18,371  | 17,471             |
| In-Custody                              | 13%             | 13%        | 13%                        | 13%                      | 14%         | 15%          | 15%     | 14%     | 14%     | 14%     | 14%                |
| Out-of-Custody                          | 87%             | 87%        | 87%                        | 87%                      | 86%         | 85%          | 85%     | 86%     | 86%     | 86%     | 86%                |
| Before Trial                            | 214,126         | 216,849    | 217,749                    | 225,025                  | 212,794     | 207,335      | 194,998 | 177,161 | 175,908 | 179,464 | 187,457            |
| In-Custody                              | 25%             | 26%        | 24%                        | 22%                      | 22%         | 23%          | 23%     | 22%     | 23%     | 23%     | 22%                |
| Out-of-Custody                          | 75%             | 74%        | 76%                        | 78%                      | 78%         | 77%          | 77%     | 78%     | 77%     | 77%     | 78%                |