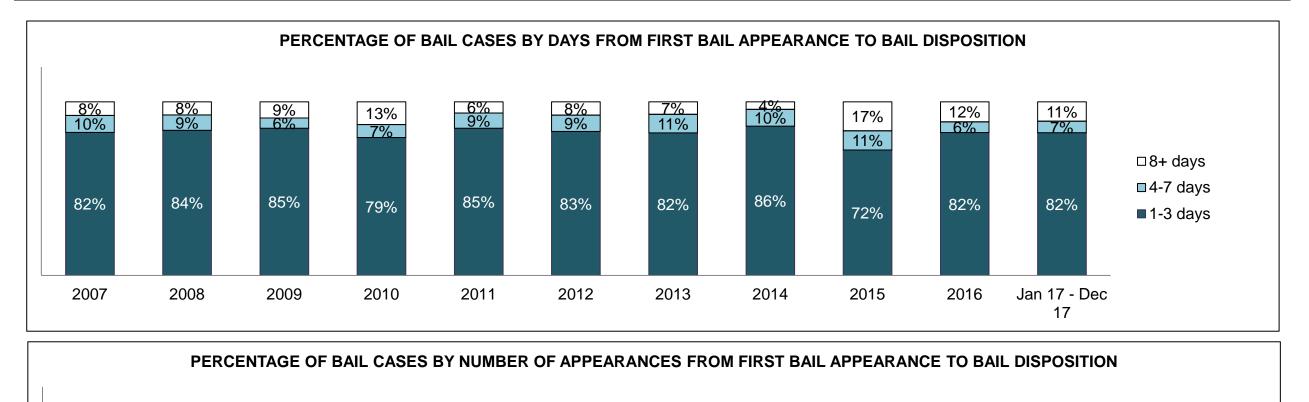

#### PERCENTAGE OF DISPOSED CASES<sup>8</sup> BY MONTHS TO DISPOSITION<sup>10</sup>

PROVINCIAL DASHBOARD

| Cases Disposed <sup>8</sup> by Phase an | d Percentage of | In-Custody | / <sup>11</sup> , Out-of-C | Custody <sup>12</sup> Ca | ises at Cas | e Dispositio | on      |         |         |         |                    |
|-----------------------------------------|-----------------|------------|----------------------------|--------------------------|-------------|--------------|---------|---------|---------|---------|--------------------|
| Phases                                  | 2007            | 2008       | 2009                       | 2010                     | 2011        | 2012         | 2013    | 2014    | 2015    | 2016    | Jan 17 -<br>Dec 17 |
| At Trial With Trial                     | 15,721          | 14,924     | 14,281                     | 13,333                   | 12,913      | 12,507       | 11,635  | 10,711  | 9,759   | 9,325   | 9,209              |
| In-Custody                              | 13%             | 13%        | 14%                        | 16%                      | 15%         | 17%          | 16%     | 15%     | 15%     | 14%     | 14%                |
| Out-of-Custody                          | 87%             | 87%        | 86%                        | 84%                      | 85%         | 83%          | 84%     | 85%     | 85%     | 86%     | 86%                |
| At Trial Without Trial                  | 40,223          | 38,567     | 37,885                     | 35,859                   | 31,139      | 27,205       | 25,048  | 22,226  | 19,582  | 18,371  | 17,471             |
| In-Custody                              | 13%             | 13%        | 13%                        | 13%                      | 14%         | 15%          | 15%     | 14%     | 14%     | 14%     | 14%                |
| Out-of-Custody                          | 87%             | 87%        | 87%                        | 87%                      | 86%         | 85%          | 85%     | 86%     | 86%     | 86%     | 86%                |
| Before Trial                            | 214,126         | 216,849    | 217,749                    | 225,025                  | 212,794     | 207,335      | 194,998 | 177,161 | 175,908 | 179,464 | 187,457            |
| In-Custody                              | 25%             | 26%        | 24%                        | 22%                      | 22%         | 23%          | 23%     | 22%     | 23%     | 23%     | 22%                |
| Out-of-Custody                          | 75%             | 74%        | 76%                        | 78%                      | 78%         | 77%          | 77%     | 78%     | 77%     | 77%     | 78%                |