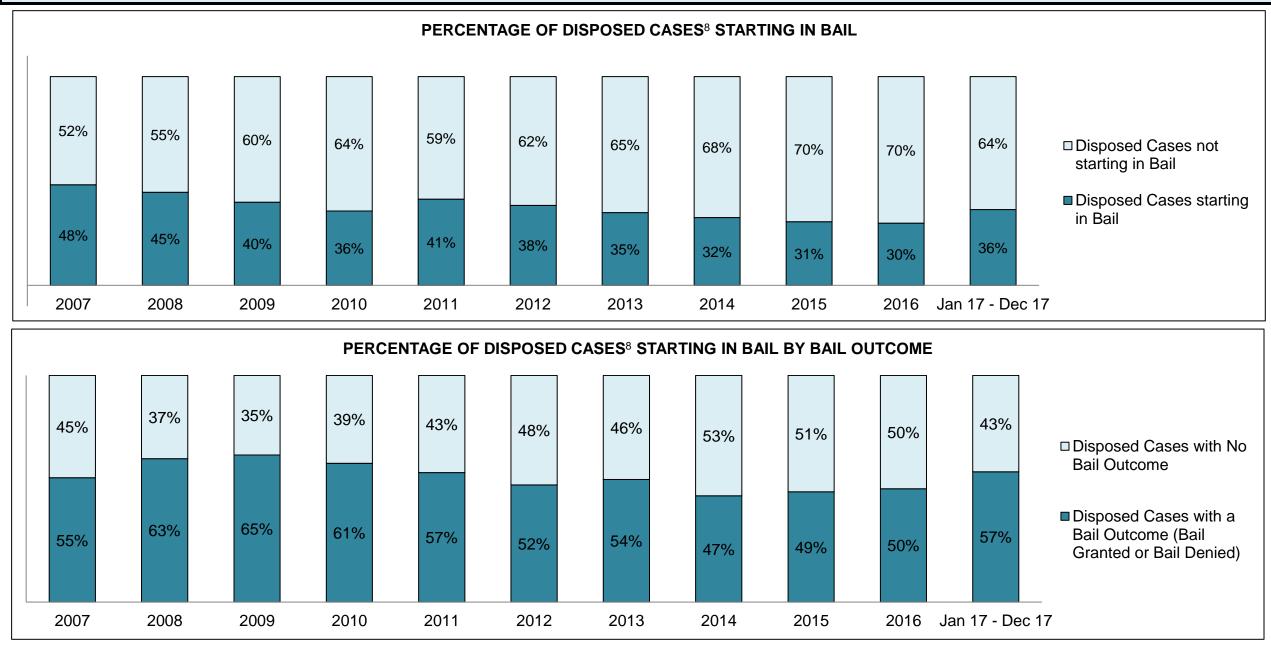

|              | Key I                                             | Madu:a                                 | Jan 17  | Dec 17             | 2014 Baseline | Change from 2014 |
|--------------|---------------------------------------------------|----------------------------------------|---------|--------------------|---------------|------------------|
|              | Keyl                                              | Metric                                 | Percent | Cases <sup>1</sup> | Median*       | Baseline Median  |
|              | Disposed cases that be                            | gan in the Bail Phase                  | 45.9%   | 98,312             | 44.0%         | 1.9%             |
|              | Bail cases with a bail                            | Total                                  | 57.6%   | 56,646             | 56.6%         | 1.0%             |
|              |                                                   | Bail Disposition with 1 appearance     | 54.7%   | 30,973             | 51.4%         | 3.2%             |
| Bail         | or bail denied)                                   | Bail Disposition in 1-3 days           | 72.1%   | 40,830             | 72.5%         | -0.4%            |
| Dall         | Bail cases with no bail<br>disposition but with a | Total                                  | 42.4%   | 41,666             | 43.4%         | -1.0%            |
|              |                                                   | Case disposition in 1-3 appearances    | 28.8%   | 12,010             | 35.0%         | -6.2%            |
|              | case disposition                                  | Case disposition in 0-3 months         | 72.3%   | 30,118             | 76.5%         | -4.2%            |
|              | case disposition                                  | Case disposition rate before trial     | 92.5%   | 38,546             | 90.5%         | 2.0%             |
|              |                                                   |                                        |         |                    |               |                  |
|              | Disposition rate (include                         | es bail cases with case dispositions)  | 87.5%   | 187,457            | 84.3%         | 3.2%             |
| Before Trial | Disposed within 1-3 app                           | pearances (net of bench warrant cases) | 35.7%   | 53,678             | 42.7%         | -7.0%            |
|              | Disposed within 0-3 mo                            | nths (net of bench warrant cases)      | 56.1%   | 84,298             | 61.7%         | -5.6%            |
|              |                                                   |                                        |         |                    |               |                  |
| Trial        | Collapse Rate at Trial <sup>2</sup>               |                                        | 65.5%   | 17,471             | 67.5%         | -2.0%            |

|              | Kard                                              |                                        | Jan 17  | - Dec 17           | 2014 Baseline    | Change from 2014 |
|--------------|---------------------------------------------------|----------------------------------------|---------|--------------------|------------------|------------------|
|              | Keyi                                              | Metric                                 | Percent | Cases <sup>1</sup> | Regional Median* | Regional Median  |
|              | Disposed cases that be                            | gan in the Bail Phase                  | 33.9%   | 12,100             | 32.5%            | 1.4%             |
|              | Bail cases with a bail                            | Total                                  | 58.5%   | 7,078              | 53.7%            | 4.8%             |
|              | outcome (bail granted                             | Bail Disposition with 1 appearance     | 54.8%   | 3,880              | 52.5%            | 2.3%             |
| Deil         | or bail denied)                                   | Bail Disposition in 1-3 days           | 72.6%   | 5,138              | 72.9%            | -0.3%            |
| Bail         | Bail cases with no bail<br>disposition but with a | Total                                  | 41.5%   | 5,022              | 46.3%            | -4.8%            |
|              |                                                   | Case disposition in 1-3 appearances    | 31.7%   | 1,590              | 38.7%            | -7.0%            |
|              | case disposition                                  | Case disposition in 0-3 months         | 76.1%   | 3,821              | 79.1%            | -3.0%            |
|              | case disposition                                  | Case disposition rate before trial     | 94.1%   | 4,724              | 92.8%            | 1.3%             |
|              |                                                   |                                        |         |                    |                  |                  |
|              | Disposition rate (include                         | es bail cases with case dispositions)  | 88.7%   | 31,627             | 88.7%            | 0.0%             |
| Before Trial | Disposed within 1-3 app                           | bearances (net of bench warrant cases) | 40.4%   | 10,691             | 46.0%            | -5.6%            |
|              | Disposed within 0-3 mo                            | nths (net of bench warrant cases)      | 56.8%   | 15,025             | 60.7%            | -3.9%            |
|              |                                                   |                                        |         |                    |                  |                  |
| Trial        | Collapse Rate at Trial <sup>2</sup>               |                                        | 60.5%   | 2,432              | 62.3%            | -1.8%            |