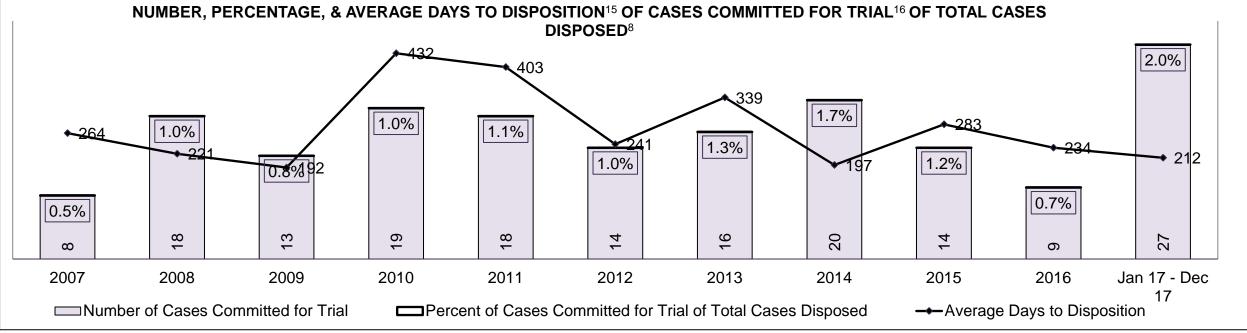

| 8%   | 10%  | 6%   | 9%   | 10%  | 13%      |
| Administration of Justice                  | 12%  | 14%                   | 12%  | 9%   | 16%  | 8%   | 10%  | 17%  | 7%   | 15%  | 10%      |
| Other Criminal Code                        | 4%   | 4%                    | 3%   | 8%   | 3%   | 3%   | 7%   | 13%  | 6%   | 5%   | 5%       |
| Criminal Code Traffic                      | 31%  | 24%                   | 25%  | 23%  | 19%  | 23%  | 19%  | 12%  | 16%  | 17%  | 16%      |
| Federal Statute                            | 6%   | 8%                    | 7%   | 8%   | 12%  | 19%  | 10%  | 13%  | 9%   | 13%  | 13%      |
| Total                                      | 100% | 100%                  | 100% | 100% | 100% | 100% | 100% | 100% | 100% | 100% | 100%     |

OWEN SOUND DASHBOARD





OWEN SOUND DASHBOARD

### ONTARIO COURT OF JUSTICE CRIMINAL MODERNIZATION COMMITTEE OWEN SOUND DASHBOARD CASES PENDING B1AS OF DECEMBER 31, 2017



| Pending Cases <sup>3</sup> by Pending Age <sup>6</sup> and Percentage of Pending Cases In-Custody <sup>17</sup> and Out-of-Custody <sup>18</sup> |                |              |              |             |            |       |  |  |
|--------------------------------------------------------------------------------------------------------------------------------------------------|----------------|--------------|--------------|-------------|------------|-------|--|--|
| Court Location                                                                                                                                   | Over 18 months | 15-18 mont