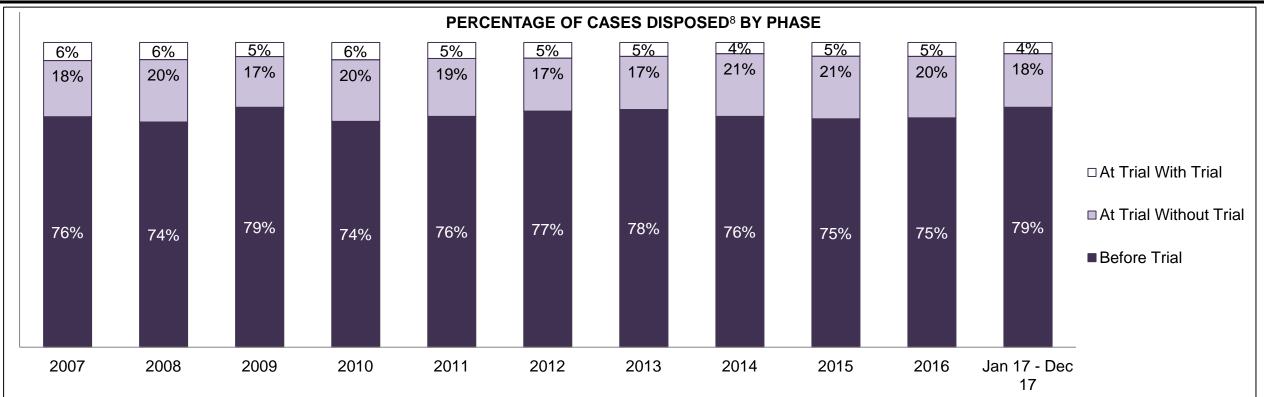

#### PERCENTAGE OF DISPOSED CASES<sup>8</sup> BY MONTHS TO DISPOSITION<sup>10</sup>

PROVINCIAL DASHBOARD

| Cases Disposed <sup>8</sup> by Phase an | d Percentage of | In-Custody | / <sup>11</sup> , Out-of-C | Custody <sup>12</sup> Ca | ises at Cas | e Dispositio | on      |         |         |         |                    |
|-----------------------------------------|-----------------|------------|----------------------------|--------------------------|-------------|--------------|---------|---------|---------|---------|--------------------|
| Phases                                  | 2007            | 2008       | 2009                       | 2010                     | 2011        | 2012         | 2013    | 2014    | 2015    | 2016    | Jan 17 -<br>Dec 17 |
| At Trial With Trial                     | 15,721          | 14,924     | 14,281                     | 13,333                   | 12,913      | 12,507       | 11,635  | 10,711  | 9,759   | 9,325   | 9,209              |
| In-Custody                              | 13%             | 13%        | 14%                        | 16%                      | 15%         | 17%          | 16%     | 15%     | 15%     | 14%     | 14%                |
| Out-of-Custody                          | 87%             | 87%        | 86%                        | 84%                      | 85%         | 83%          | 84%     | 85%     | 85%     | 86%     | 86%                |
| At Trial Without Trial                  | 40,223          | 38,567     | 37,885                     | 35,859                   | 31,139      | 27,205       | 25,048  | 22,226  | 19,582  | 18,371  | 17,471             |
| In-Custody                              | 13%             | 13%        | 13%                        | 13%                      | 14%         | 15%          | 15%     | 14%     | 14%     | 14%     | 14%                |
| Out-of-Custody                          | 87%             | 87%        | 87%                        | 87%                      | 86%         | 85%          | 85%     | 86%     | 86%     | 86%     | 86%                |
| Before Trial                            | 214,126         | 216,849    | 217,749                    | 225,025                  | 212,794     | 207,335      | 194,998 | 177,161 | 175,908 | 179,464 | 187,457            |
| In-Custody                              | 25%             | 26%        | 24%                        | 22%                      | 22%         | 23%          | 23%     | 22%     | 23%     | 23%     | 22%                |
| Out-of-Custody                          | 75%             | 74%        | 76%                        | 78%                      | 78%         | 77%          | 77%     | 78%     | 77%     | 77%     | 78%                |