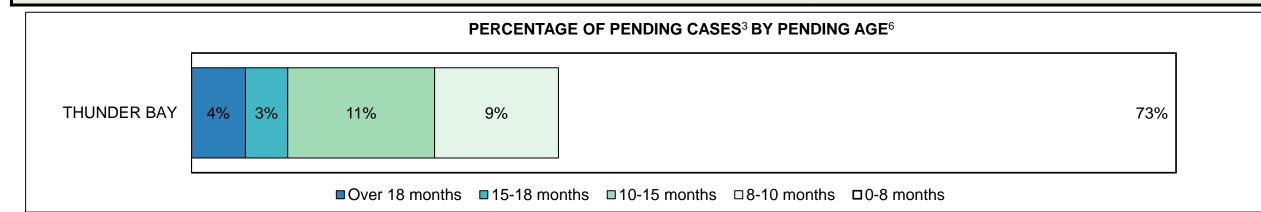

Criminal Code Traffic                        | 9%           | 9%            | 12%          | 11%                         | 8%           | 9%          | 11%       | 7%   | 9%   | 8%   | 8%                 |
| Federal Statute                              | 4%           | 5%            | 4%           | 6%                          | 10%          | 9%          | 9%        | 5%   | 3%   | 6%   | 6%                 |
| Total                                        | 100%         | 100%          | 100%         | 100%                        | 100%         | 100%        | 100%      | 100% | 100% | 100% | 100%               |

THUNDER BAY DASHBOARD





THUNDER BAY DASHBOARD

#### ONTARIO COURT OF JUSTICE CRIMINAL MODERNIZATION COMMITTEE THUNDER BAY DASHBOARD CASES PENDING B1AS OF DECEMBER 31, 2017



| Pending Cases <sup>3</sup> by Pe | ending Age <sup>6</sup> and Percent | tage of Pending Cases | In-Custody <sup>17</sup> and Out-o | of-Custody <sup>18</sup> |            |       |
|----------------------------------|-------------------------------------|-----------------------|------------------------------------|--------------------------|------------|-------|
| Court Location                   | Over 18 months                      | 15-18 months          | 10-15 months                       | 8-10 months              | 0-8 months | Total |
| THUNDER BAY                      | 91                                  | 71                    | 247                                | 208                      | 1,655      | 2,272 |
| In-Custody                       | 13%