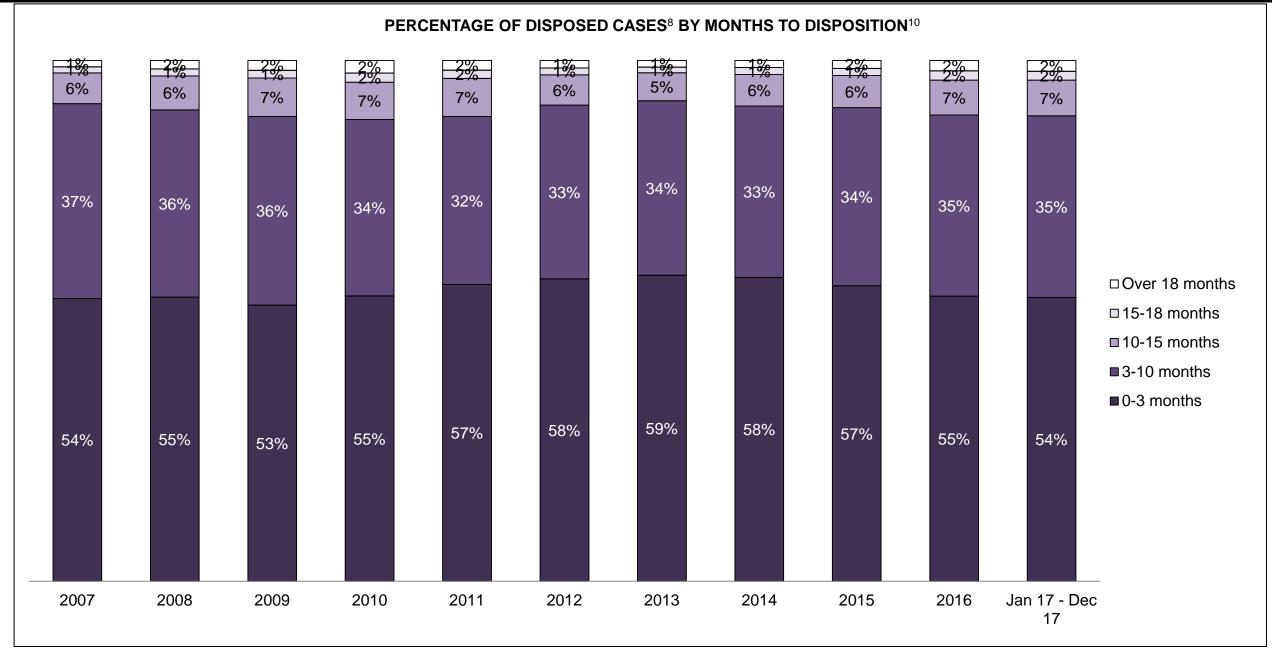

#### PERCENTAGE OF DISPOSED CASES<sup>8</sup> BY MONTHS TO DISPOSITION<sup>10</sup>

PROVINCIAL DASHBOARD

| Cases Disposed <sup>8</sup> by Phase an | d Percentage of | In-Custody | / <sup>11</sup> , Out-of-C | Custody <sup>12</sup> Ca | ises at Cas | e Dispositio | on      |         |         |         |                    |
|-----------------------------------------|-----------------|------------|----------------------------|--------------------------|-------------|--------------|---------|---------|---------|---------|--------------------|
| Phases                                  | 2007            | 2008       | 2009                       | 2010                     | 2011        | 2012         | 2013    | 2014    | 2015    | 2016    | Jan 17 -<br>Dec 17 |
| At Trial With Trial                     | 15,721          | 14,924     | 14,281                     | 13,333                   | 12,913      | 12,507       | 11,635  | 10,711  | 9,759   | 9,325   | 9,209              |
| In-Custody                              | 13%             | 13%        | 14%                        | 16%                      | 15%         | 17%          | 16%     | 15%     | 15%     | 14%     | 14%                |
| Out-of-Custody                          | 87%             | 87%        | 86%                        | 84%                      | 85%         | 83%          | 84%     | 85%     | 85%     | 86%     | 86%                |
| At Trial Without Trial                  | 40,223          | 38,567     | 37,885                     | 35,859                   | 31,139      | 27,205       | 25,048  | 22,226  | 19,582  | 18,371  | 17,471             |
| In-Custody                              | 13%             | 13%        | 13%                        | 13%                      | 14%         | 15%          | 15%     | 14%     | 14%     | 14%     | 14%                |
| Out-of-Custody                          | 87%             | 87%        | 87%                        | 87%                      | 86%         | 85%          | 85%     | 86%     | 86%     | 86%     | 86%                |
| Before Trial                            | 214,126         | 216,849    | 217,749                    | 225,025                  | 212,794     | 207,335      | 194,998 | 177,161 | 175,908 | 179,464 | 187,457            |
| In-Custody                              | 25%             | 26%        | 24%                        | 22%                      | 22%         | 23%          | 23%     | 22%     | 23%     | 23%     | 22%                |
| Out-of-Custody                          | 75%             | 74%        | 76%                        | 78%                      | 78%         | 77%          | 77%     | 78%     | 77%     | 77%     | 78%                |