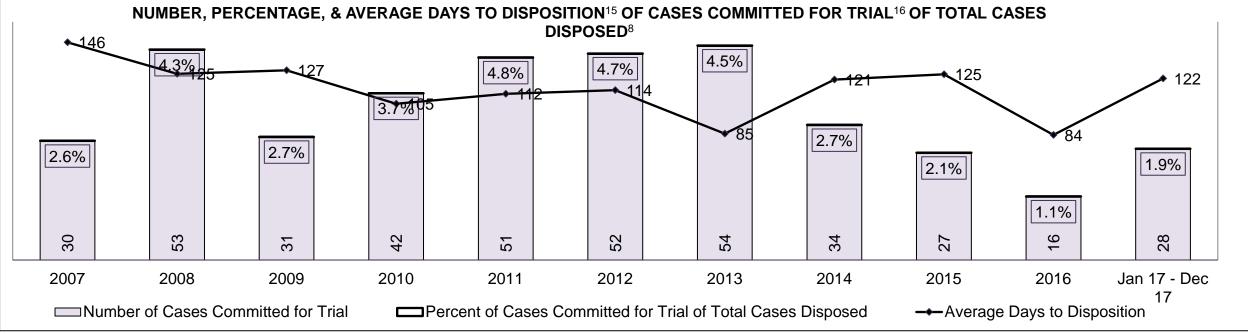

| 9%            | 9%           | 11%                         | 6%          | 8%           | 3%        | 5%   | 6%   | 5%   | 6%                 |
| Criminal Code Traffic                       | 13%           | 14%           | 10%          | 12%                         | 8%          | 9%           | 6%        | 6%   | 7%   | 7%   | 9%                 |
| Federal Statute                             | 14%           | 12%           | 11%          | 16%                         | 16%         | 18%          | 19%       | 14%  | 11%  | 11%  | 21%                |
| Total                                       | 100%          | 100%          | 100%         | 100%                        | 100%        | 100%         | 100%      | 100% | 100% | 100% | 100%               |

STRATFORD DASHBOARD





STRATFORD DASHBOARD

### ONTARIO COURT OF JUSTICE CRIMINAL MODERNIZATION COMMITTEE STRATFORD DASHBOARD CASES PENDING B1AS OF DECEMBER 31, 2017



| Pending Cases <sup>3</sup> by Pe | Pending Cases <sup>3</sup> by Pending Age <sup>6</sup> and Percentage of Pending Cases In-Custody <sup>17</sup> and Out-of-Custody <sup>18</sup> |              |              |             |            |       |  |  |  |  |  |  |  |
|----------------------------------|--------------------------------------------------------------------------------------------------------------------------------------------------|--------------|--------------|-------------|------------|-------|--|--|--|--|--|--|--|
| Court Location                   | Over 18 months