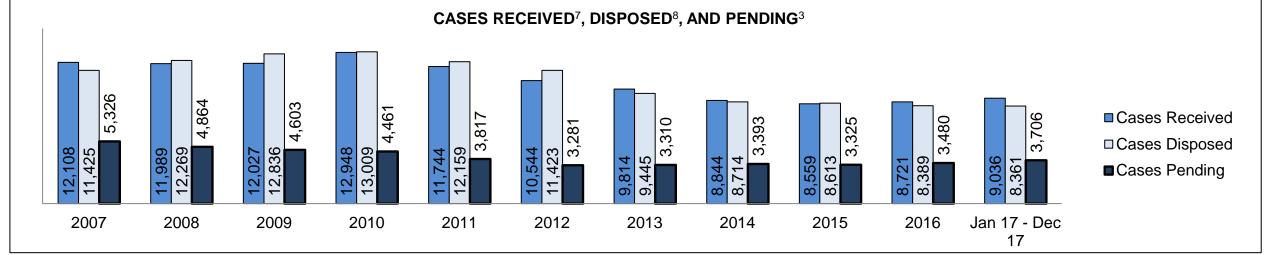

CENTRAL EAST DASHBOARD

| Cases Received <sup>7</sup> by Offence Grou                                                                     | ıр                                     |                         |                         |                         |                         |                         |                         |                         |                         |                         |                                   |
|-----------------------------------------------------------------------------------------------------------------|----------------------------------------|-------------------------|-------------------------|-------------------------|-------------------------|-------------------------|-------------------------|-------------------------|-------------------------|-------------------------|-----------------------------------|
| Offence Group <sup>9</sup>                                                                                      | 2007                                   | 2008                    | 2009                    | 2010                    | 2011                    | 2012                    | 2013                    | 2014                    | 2015                    | 2016                    | Jan 17 -<br>Dec 17                |
| Crimes Against The Person                                                                                       | 11,479                                 | 10,871                  | 10,823                  | 10,570                  | 10,006                  | 9,539                   | 8,907                   | 8,479                   | 8,499                   | 8,814                   | 9,075                             |
| Crimes Against Property                                                                                         | 9,916                                  | 10,047                  | 10,382                  | 10,611                  | 9,783                   | 9,414                   | 8,729                   | 8,095                   | 8,665                   | 8,496                   | 8,935                             |
| Administration of Justice                                                                                       | 11,596                                 | 11,267                  | 11,143                  | 10,962                  | 10,275                  | 9,528                   | 8,727                   | 8,574                   | 8,499                   | 8,836                   | 10,011                            |
| Other Criminal Code                                                                                             | 2,194                                  | 2,298                   | 2,360                   | 2,643                   | 2,025                   | 2,006                   | 1,698                   | 1,649                   | 1,597                   | 1,589                   | 1,583                             |
| Criminal Code Traffic                                                                                           | 4,640                                  | 4,769                   | 4,700                   | 4,777                   | 4,424                   | 4,413                   | 4,074                   | 4,112                   | 4,325                   | 4,471                   | 4,365                             |
| Federal Statute                                                                                                 | 6,612                                  | 6,895                   | 6,726                   | 7,302                   | 6,871                   | 5,855                   | 5,132                   | 4,803                   | 4,320                   | 3,679                   | 3,650                             |
|                                                                                                                 |                                        |                         |                         |                         |                         |                         |                         |                         |                         |                         |                                   |
| Cases Pending <sup>3</sup> by Offence Group                                                                     | )                                      |                         |                         |                         |                         |                         |                         |                         |                         |                         |                                   |
| Cases Pending <sup>®</sup> by Offence Group<br>Offence Group <sup>9</sup>                                       | 2007                                   | 2008                    | 2009                    | 2010                    | 2011                    | 2012                    | 2013                    | 2014                    | 2015                    | 2016                    | Jan 17 -<br>Dec 17                |
|                                                                                                                 | [ [ ]                                  | <b>2008</b><br>5,408    | <b>2009</b><br>4,988    | <b>2010</b><br>4,547    | <b>2011</b><br>4,230    | <b>2012</b><br>3,987    | <b>2013</b><br>3,838    | <b>2014</b><br>3,941    | <b>2015</b><br>4,325    | <b>2016</b><br>4,510    |                                   |
| Offence Group <sup>9</sup>                                                                                      | 2007                                   |                         |                         |                         |                         |                         |                         |                         |                         |                         | Dec 17                            |
| Offence Group <sup>9</sup><br>Crimes Against The Person                                                         | <b>2007</b><br>5,848                   | 5,408                   | 4,988                   | 4,547                   | 4,230                   | 3,987                   | 3,838                   | 3,941                   | 4,325                   | 4,510                   | <b>Dec 17</b><br>4,694            |
| Offence Group <sup>9</sup><br>Crimes Against The Person<br>Crimes Against Property                              | <b>2007</b><br>5,848<br>4,109          | 5,408<br>3,954          | 4,988<br>3,898          | 4,547<br>3,272          | 4,230<br>3,058          | 3,987<br>3,097          | 3,838<br>2,941<br>1,767 | 3,941<br>3,028          | 4,325<br>3,373          | 4,510<br>3,221          | <b>Dec 17</b><br>4,694<br>3,260   |
| Offence Group <sup>9</sup><br>Crimes Against The Person<br>Crimes Against Property<br>Administration of Justice | <b>2007</b><br>5,848<br>4,109<br>2,972 | 5,408<br>3,954<br>2,712 | 4,988<br>3,898<br>2,508 | 4,547<br>3,272<br>2,120 | 4,230<br>3,058<br>1,986 | 3,987<br>3,097<br>1,899 | 3,838<br>2,941<br>1,767 | 3,941<br>3,028<br>2,124 | 4,325<br>3,373<br>2,227 | 4,510<br>3,221<br>2,242 | Dec 17<br>4,694<br>3,260<br>2,701 |