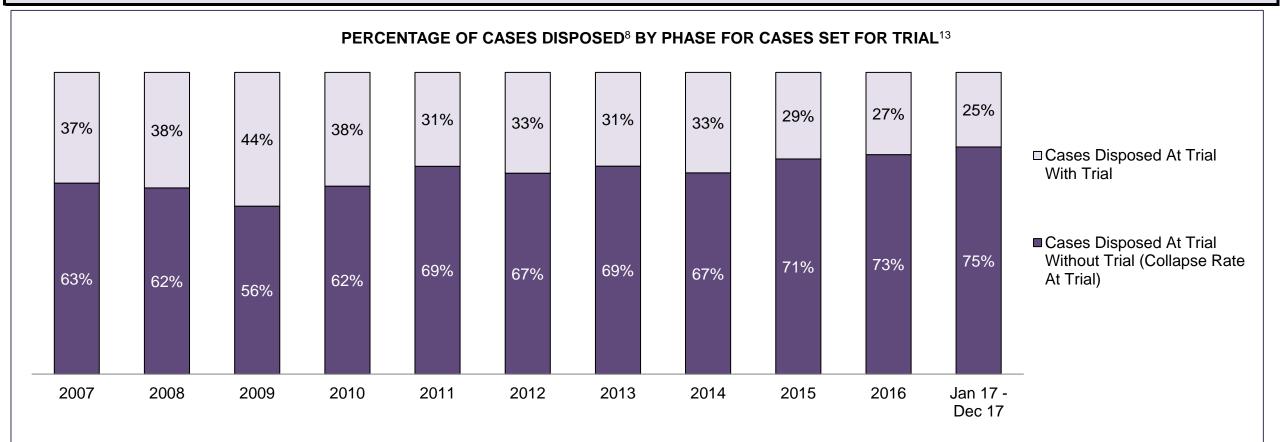

| 2,350 | 2,526 | 2,506 | 2,494 | 2,376 | 2,268 | 2,019 | 2,448 | 2,399 | 2,635              |  |
| In-Custody                                 | 29%                                                                                                                                      | 25%   | 27%   | 28%   | 29%   | 30%   | 32%   | 29%   | 35%   | 36%   | 28%                |  |
| Out-of-Custody                             | 71%                                                                                                                                      | 75%   | 73%   | 72%   | 71%   | 70%   | 68%   | 71%   | 65%   | 64%   | 72%                |  |

KENORA DASHBOARD



KENORA DASHBOARD



| Offence Group at Disposition <sup>14</sup> | 2007 | 2008 | 2009 | 2010 | 2011 | 2012 | 2013 | 2014 | 2015 | 2016 | Jan 17 -<br>Dec 17 |
|--------------------------------------------|------|------|------|------|------|------|------|------|------|------|--------------------|
| Crimes Against The Person                  | 64%  | 70%  | 68%  | 66%  | 64%  | 65%  | 66%  | 70%  | 61%  | 65%  | 64%                |
| Crimes Against Property                    | 9%   | 7%   | 8%   | 8%   | 6%   | 7%   | 9%   | 9%   | 9%   | 7%   | 8%                 |
| Administration of Justice                  | 13%  | 14%  | 12%  | 16%  | 17%  | 16%  | 11%  | 10%  | 15%  | 15%  | 14%                |
| Other Criminal Code                        | 3%   | 2%   | 3%   | 2%   | 3%   | 3%   | 3%   | 2%   | 2%