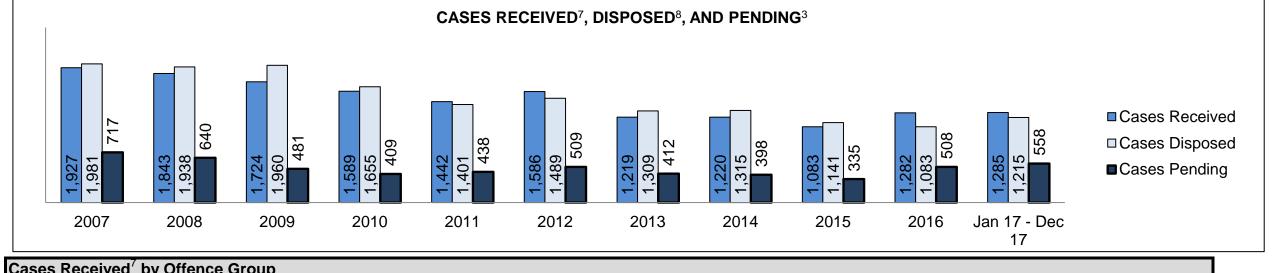

BARRIE DASHBOARD

| Cases Received' by Offence Grou | ıp    |       |       |       |       |       |       |       |       |       |                    |
|---------------------------------|-------|-------|-------|-------|-------|-------|-------|-------|-------|-------|--------------------|
| Offence Group <sup>9</sup>      | 2007  | 2008  | 2009  | 2010  | 2011  | 2012  | 2013  | 2014  | 2015  | 2016  | Jan 17 -<br>Dec 17 |
| Crimes Against The Person       | 2,075 | 2,102 | 2,067 | 2,018 | 1,827 | 1,944 | 1,751 | 1,835 | 1,832 | 1,903 | 1,967              |
| Crimes Against Property         | 2,126 | 2,180 | 2,219 | 2,356 | 2,155 | 2,090 | 1,798 | 1,767 | 1,924 | 1,763 | 1,966              |
| Administration of Justice       | 2,322 | 2,319 | 2,220 | 2,004 | 1,879 | 1,869 | 1,916 | 1,842 | 1,895 | 1,923 | 2,188              |
| Other Criminal Code             | 389   | 408   | 418   | 432   | 354   | 409   | 357   | 325   | 377   | 360   | 363                |
| Criminal Code Traffic           | 916   | 899   | 961   | 932   | 883   | 968   | 919   | 884   | 843   | 907   | 989                |
| Federal Statute                 | 1,338 | 1,290 | 1,253 | 1,276 | 1,337 | 1,331 | 1,222 | 1,084 | 950   | 904   | 992                |