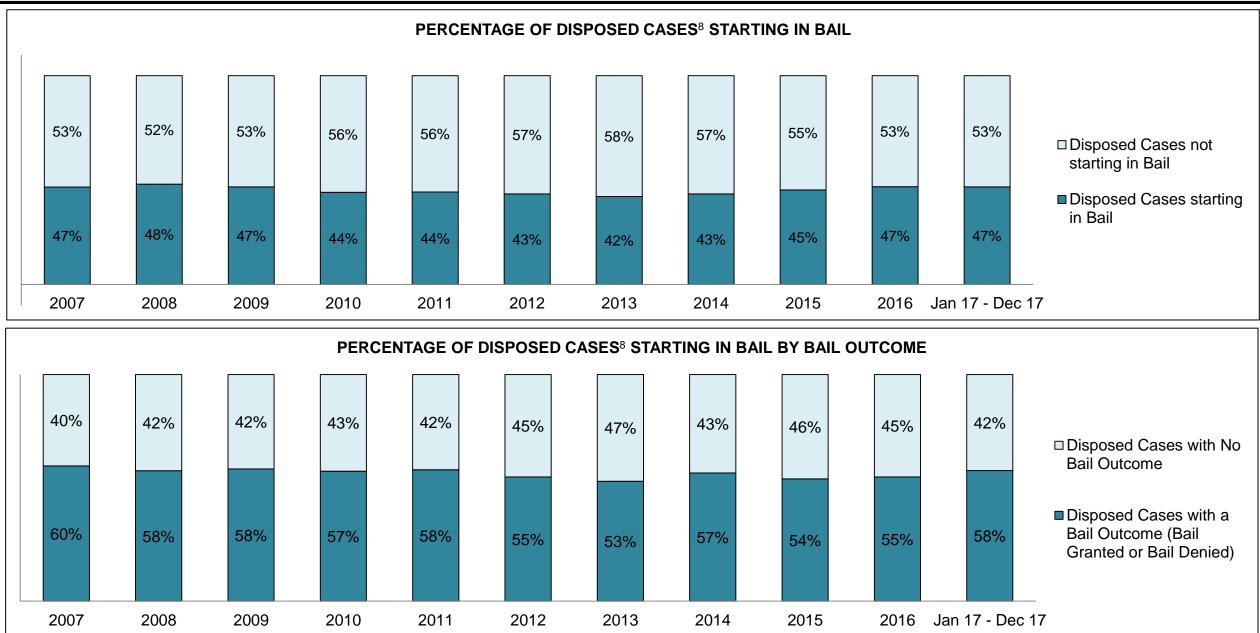

#### PERCENTAGE OF DISPOSED CASES<sup>8</sup> BY MONTHS TO DISPOSITION<sup>10</sup>

PROVINCIAL DASHBOARD

| Cases Disposed <sup>8</sup> by Phase an | d Percentage of | In-Custody | / <sup>11</sup> , Out-of-C | Custody <sup>12</sup> Ca | ises at Cas | e Dispositio | on      |         |         |         |                    |
|-----------------------------------------|-----------------|------------|----------------------------|--------------------------|-------------|--------------|---------|---------|---------|---------|--------------------|
| Phases                                  | 2007            | 2008       | 2009                       | 2010                     | 2011        | 2012         | 2013    | 2014    | 2015    | 2016    | Jan 17 -<br>Dec 17 |
| At Trial With Trial                     | 15,721          | 14,924     | 14,281                     | 13,333                   | 12,913      | 12,507       | 11,635  | 10,711  | 9,759   | 9,325   | 9,209              |
| In-Custody                              | 13%             | 13%        | 14%                        | 16%                      | 15%         | 17%          | 16%     | 15%     | 15%     | 14%     | 14%                |
| Out-of-Custody                          | 87%             | 87%        | 86%                        | 84%                      | 85%         | 83%          | 84%     | 85%     | 85%     | 86%     | 86%                |
| At Trial Without Trial                  | 40,223          | 38,567     | 37,885                     | 35,859                   | 31,139      | 27,205       | 25,048  | 22,226  | 19,582  | 18,371  | 17,471             |
| In-Custody                              | 13%             | 13%        | 13%                        | 13%                      | 14%         | 15%          | 15%     | 14%     | 14%     | 14%     | 14%                |
| Out-of-Custody                          | 87%             | 87%        | 87%                        | 87%                      | 86%         | 85%          | 85%     | 86%     | 86%     | 86%     | 86%                |
| Before Trial                            | 214,126         | 216,849    | 217,749                    | 225,025                  | 212,794     | 207,335      | 194,998 | 177,161 | 175,908 | 179,464 | 187,457            |
| In-Custody                              | 25%             | 26%        | 24%                        | 22%                      | 22%         | 23%          | 23%     | 22%     | 23%     | 23%     | 22%                |
| Out-of-Custody                          | 75%             | 74%        | 76%                        | 78%                      | 78%         | 77%          | 77%     | 78%     | 77%     | 77%     | 78%                |