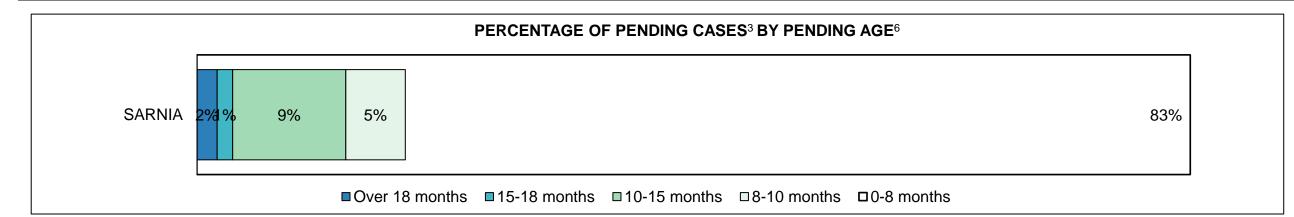

|                    | Cases Pending <sup>3</sup> as of December 31, 2017 | Percent | Cases <sup>1</sup> | Cases in the Pre-Trial<br>Phase <sup>4</sup> | Cases in the Trial<br>Phase <sup>5</sup> (including<br>preliminary hearing) |
|--------------------|----------------------------------------------------|---------|--------------------|----------------------------------------------|-----------------------------------------------------------------------------|
|                    | 0-8 months                                         | 74.3%   | 2,626              | 2,549                                        | 77                                                                          |
| Age of All Pending | 8-10 months                                        | 6.5%    | 230                | 162                                          | 68                                                                          |
| Cases <sup>6</sup> | 10-15 months                                       | 11.0%   | 390                | 175                                          | 215                                                                         |
| Cases              | 15-18 months                                       | 3.9%    | 138                | 50                                           | 88                                                                          |
|                    | Over 18 months                                     | 4.2%    | 149                | 28                                           | 121                                                                         |
| Total              |                                                    | 100.0%  | 3,533              | 2,964                                        | 569                                                                         |