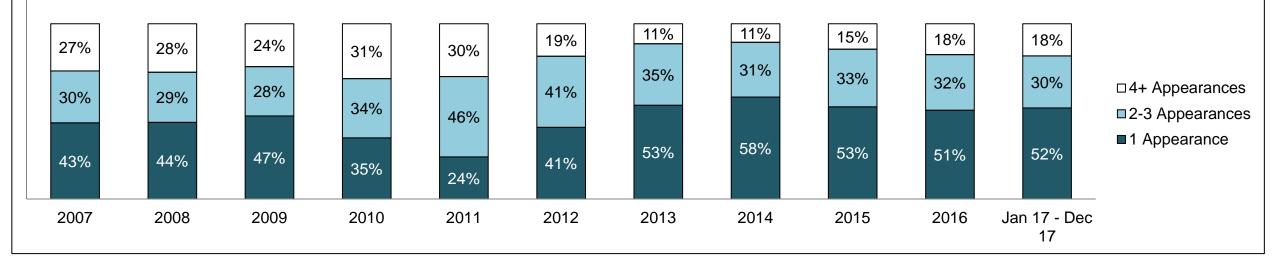

#### PERCENTAGE OF DISPOSED CASES<sup>8</sup> BY MONTHS TO DISPOSITION<sup>10</sup>

PROVINCIAL DASHBOARD

| Cases Disposed <sup>8</sup> by Phase an | d Percentage of | In-Custody | / <sup>11</sup> , Out-of-C | Custody <sup>12</sup> Ca | ises at Cas | e Dispositio | on      |         |         |         |                    |
|-----------------------------------------|-----------------|------------|----------------------------|--------------------------|-------------|--------------|---------|---------|---------|---------|--------------------|
| Phases                                  | 2007            | 2008       | 2009                       | 2010                     | 2011        | 2012         | 2013    | 2014    | 2015    | 2016    | Jan 17 -<br>Dec 17 |
| At Trial With Trial                     | 15,721          | 14,924     | 14,281                     | 13,333                   | 12,913      | 12,507       | 11,635  | 10,711  | 9,759   | 9,325   | 9,209              |
| In-Custody                              | 13%             | 13%        | 14%                        | 16%                      | 15%         | 17%          | 16%     | 15%     | 15%     | 14%     | 14%                |
| Out-of-Custody                          | 87%             | 87%        | 86%                        | 84%                      | 85%         | 83%          | 84%     | 85%     | 85%     | 86%     | 86%                |
| At Trial Without Trial                  | 40,223          | 38,567     | 37,885                     | 35,859                   | 31,139      | 27,205       | 25,048  | 22,226  | 19,582  | 18,371  | 17,471             |
| In-Custody                              | 13%             | 13%        | 13%                        | 13%                      | 14%         | 15%          | 15%     | 14%     | 14%     | 14%     | 14%                |
| Out-of-Custody                          | 87%             | 87%        | 87%                        | 87%                      | 86%         | 85%          | 85%     | 86%     | 86%     | 86%     | 86%                |
| Before Trial                            | 214,126         | 216,849    | 217,749                    | 225,025                  | 212,794     | 207,335      | 194,998 | 177,161 | 175,908 | 179,464 | 187,457            |
| In-Custody                              | 25%             | 26%        | 24%                        | 22%                      | 22%         | 23%          | 23%     | 22%     | 23%     | 23%     | 22%                |
| Out-of-Custody                          | 75%             | 74%        | 76%                        | 78%                      | 78%         | 77%          | 77%     | 78%     | 77%     | 77%     | 78%                |