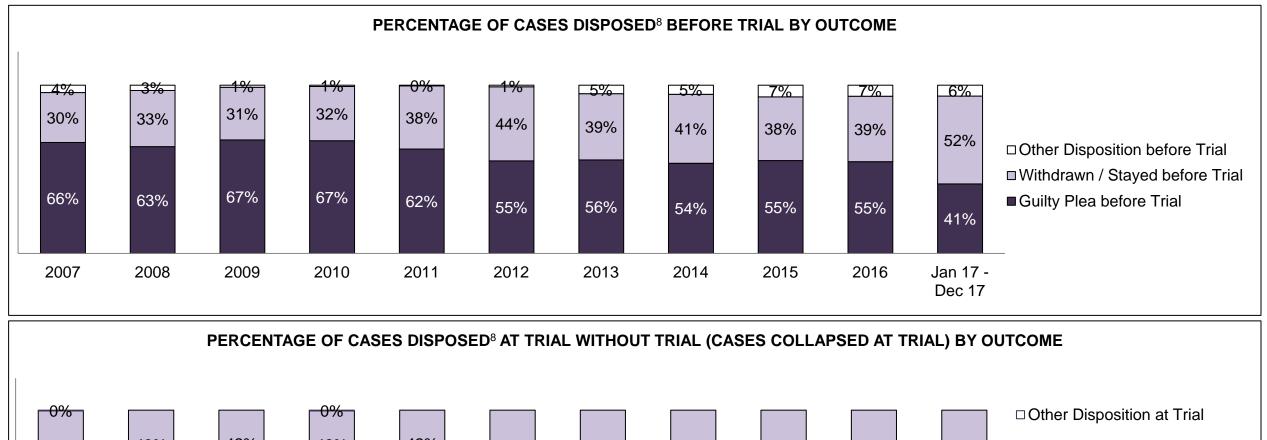

#### PERCENTAGE OF DISPOSED CASES<sup>8</sup> BY MONTHS TO DISPOSITION<sup>10</sup>

PROVINCIAL DASHBOARD

| Cases Disposed <sup>8</sup> by Phase an | d Percentage of | In-Custody | / <sup>11</sup> , Out-of-C | Custody <sup>12</sup> Ca | ises at Cas | e Dispositio | on      |         |         |         |                    |
|-----------------------------------------|-----------------|------------|----------------------------|--------------------------|-------------|--------------|---------|---------|---------|---------|--------------------|
| Phases                                  | 2007            | 2008       | 2009                       | 2010                     | 2011        | 2012         | 2013    | 2014    | 2015    | 2016    | Jan 17 -<br>Dec 17 |
| At Trial With Trial                     | 15,721          | 14,924     | 14,281                     | 13,333                   | 12,913      | 12,507       | 11,635  | 10,711  | 9,759   | 9,325   | 9,209              |
| In-Custody                              | 13%             | 13%        | 14%                        | 16%                      | 15%         | 17%          | 16%     | 15%     | 15%     | 14%     | 14%                |
| Out-of-Custody                          | 87%             | 87%        | 86%                        | 84%                      | 85%         | 83%          | 84%     | 85%     | 85%     | 86%     | 86%                |
| At Trial Without Trial                  | 40,223          | 38,567     | 37,885                     | 35,859                   | 31,139      | 27,205       | 25,048  | 22,226  | 19,582  | 18,371  | 17,471             |
| In-Custody                              | 13%             | 13%        | 13%                        | 13%                      | 14%         | 15%          | 15%     | 14%     | 14%     | 14%     | 14%                |
| Out-of-Custody                          | 87%             | 87%        | 87%                        | 87%                      | 86%         | 85%          | 85%     | 86%     | 86%     | 86%     | 86%                |
| Before Trial                            | 214,126         | 216,849    | 217,749                    | 225,025                  | 212,794     | 207,335      | 194,998 | 177,161 | 175,908 | 179,464 | 187,457            |
| In-Custody                              | 25%             | 26%        | 24%                        | 22%                      | 22%         | 23%          | 23%     | 22%     | 23%     | 23%     | 22%                |
| Out-of-Custody                          | 75%             | 74%        | 76%                        | 78%                      | 78%         | 77%          | 77%     | 78%     | 77%     | 77%     | 78%                |