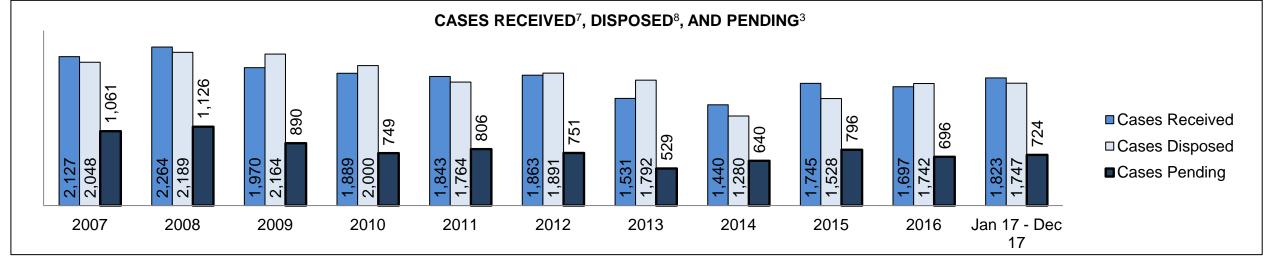

| 23                                                                          |
| Cases              | 15-18 months                                       | 3.7%    | 27                 | 16                                           | 11                                                                          |
|                    | Over 18 months                                     | 3.3%    | 24                 | 8                                            | 16                                                                          |
| Total              |                                                    | 100.0%  | 724                | 664                                          | 60                                                                          |

ORANGEVILLE DASHBOARD



| Cases Received <sup>7</sup> by Offence Grou | р    |      |      |      |      |      |      |      |      |      |                    |
|---------------------------------------------|------|------|------|------|------|------|------|------|------|------|--------------------|
| Offence Group <sup>9</sup>                  | 2007 | 2008 | 2009 | 2010 | 2011 | 2012 | 2013 | 2014 | 2015 | 2016 | Jan 17 -<br>Dec 17 |
| Crimes Against The Person                   | 567  | 601  | 484  | 505  | 471  | 453  | 407  | 377  | 416  | 409  | 449                |
| Crimes Against Property                     | 348  | 376  | 350  | 336  | 348  | 350  | 304  | 244  | 318  | 310  | 317                |
| Administration of Justice                   | 470  | 501  | 449  | 390  | 391  | 451  | 313  | 315  |