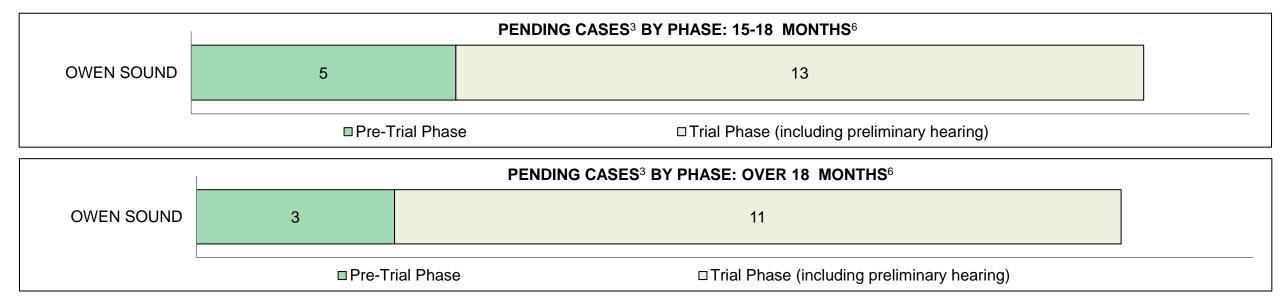

Over 18 months | 15-18 months | 10-15 months | 8-10 months | 0-8 months | Total |  |  |
| OWEN SOUND                                                                                                                                       | 14             | 18           | 87           | 22          | 354        | 495   |  |  |
| In-Custody                                                                                                                                       | 0%             | 11%          | 3%           | 9%          | 12%        | 10%   |  |  |
| Out-of-Custody                                                                                                                                   | 100%           | 89%          | 97%          | 91%         | 88%        | 90%   |  |  |



OWEN SOUND DASHBOARD

|                              | l/                                      |                                        | Jan 17  | - Dec 17           |                      | Change from 2014 |
|------------------------------|-----------------------------------------|----------------------------------------|---------|--------------------|----------------------|------------------|
|                              | Keyl                                    | Metric                                 | Percent | Cases <sup>1</sup> | 2014 Cluster Median* | Cluster Median   |
|                              | Disposed cases that be                  | gan in the Bail Phase                  | 60.7%   | 1,613              | 42.6%                | 18.1%            |
|