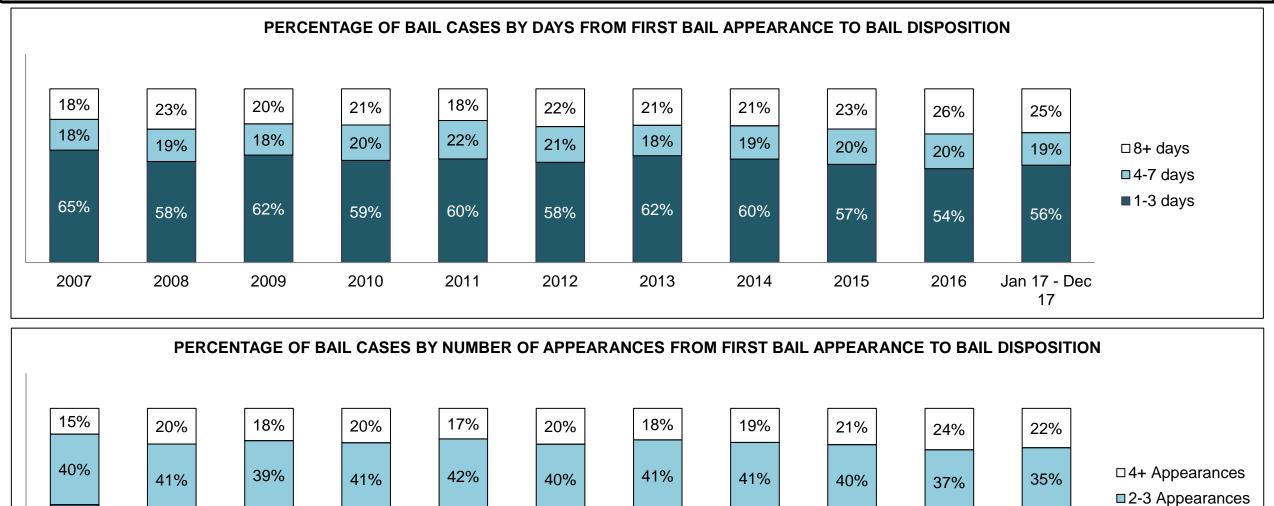

|              | Key I                                             | Madu:a                                 | Jan 17  | Dec 17             | 2014 Baseline | Change from 2014 |
|--------------|---------------------------------------------------|----------------------------------------|---------|--------------------|---------------|------------------|
|              | Keyl                                              | Metric                                 | Percent | Cases <sup>1</sup> | Median*       | Baseline Median  |
|              | Disposed cases that be                            | gan in the Bail Phase                  | 45.9%   | 98,312             | 44.0%         | 1.9%             |
|              | Bail cases with a bail                            | Total                                  | 57.6%   | 56,646             | 56.6%         | 1.0%             |
|              |                                                   | Bail Disposition with 1 appearance     | 54.7%   | 30,973             | 51.4%         | 3.2%             |
| Bail         | or bail denied)                                   | Bail Disposition in 1-3 days           | 72.1%   | 40,830             | 72.5%         | -0.4%            |
| Dall         | Bail cases with no bail<br>disposition but with a | Total                                  | 42.4%   | 41,666             | 43.4%         | -1.0%            |
|              |                                                   | Case disposition in 1-3 appearances    | 28.8%   | 12,010             | 35.0%         | -6.2%            |
|              | case disposition                                  | Case disposition in 0-3 months         | 72.3%   | 30,118             | 76.5%         | -4.2%            |
|              | case disposition                                  | Case disposition rate before trial     | 92.5%   | 38,546             | 90.5%         | 2.0%             |
|              |                                                   |                                        |         |                    |               |                  |
|              | Disposition rate (include                         | es bail cases with case dispositions)  | 87.5%   | 187,457            | 84.3%         | 3.2%             |
| Before Trial | Disposed within 1-3 app                           | pearances (net of bench warrant cases) | 35.7%   | 53,678             | 42.7%         | -7.0%            |
|              | Disposed within 0-3 mo                            | nths (net of bench warrant cases)      | 56.1%   | 84,298             | 61.7%         | -5.6%            |
|              |                                                   |                                        |         |                    |               |                  |
| Trial        | Collapse Rate at Trial <sup>2</sup>               |                                        | 65.5%   | 17,471             | 67.5%         | -2.0%            |

|              | Kard                                              |                                        | Jan 17  | - Dec 17           | 2014 Baseline    | Change from 2014 |
|--------------|---------------------------------------------------|----------------------------------------|---------|--------------------|------------------|------------------|
|              | Keyi                                              | Metric                                 | Percent | Cases <sup>1</sup> | Regional Median* | Regional Median  |
|              | Disposed cases that be                            | gan in the Bail Phase                  | 33.9%   | 12,100             | 32.5%            | 1.4%             |
|              | Bail cases with a bail                            | Total                                  | 58.5%   | 7,078              | 53.7%            | 4.8%             |
|              | outcome (bail granted                             | Bail Disposition with 1 appearance     | 54.8%   | 3,880              | 52.5%            | 2.3%             |
| Deil         | or bail denied)                                   | Bail Disposition in 1-3 days           | 72.6%   | 5,138              | 72.9%            | -0.3%            |
| Bail         | Bail cases with no bail<br>disposition but with a | Total                                  | 41.5%   | 5,022              | 46.3%            | -4.8%            |
|              |                                                   | Case disposition in 1-3 appearances    | 31.7%   | 1,590              | 38.7%            | -7.0%            |
|              | case disposition                                  | Case disposition in 0-3 months         | 76.1%   | 3,821              | 79.1%            | -3.0%            |
|              | case disposition                                  | Case disposition rate before trial     | 94.1%   | 4,724              | 92.8%            | 1.3%             |
|              |                                                   |                                        |         |                    |                  |                  |
|              | Disposition rate (include                         | es bail cases with case dispositions)  | 88.7%   | 31,627             | 88.7%            | 0.0%             |
| Before Trial | Disposed within 1-3 app                           | bearances (net of bench warrant cases) | 40.4%   | 10,691             | 46.0%            | -5.6%            |
|              | Disposed within 0-3 mo                            | nths (net of bench warrant cases)      | 56.8%   | 15,025             | 60.7%            | -3.9%            |
|              |                                                   |                                        |         |                    |                  |                  |
| Trial        | Collapse Rate at Trial <sup>2</sup>               |                                        | 60.5%   | 2,432              | 62.3%            | -1.8%            |