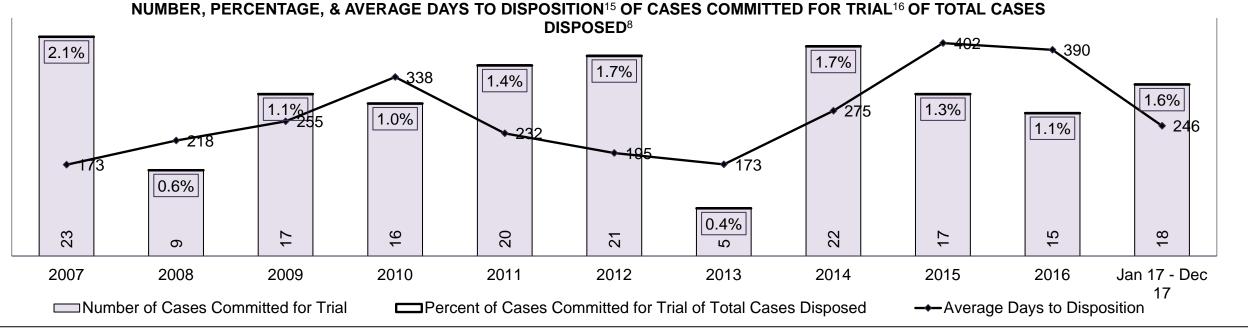

| 6%   | 11%  | 12%  | 11%  | 5%   | 9%   | 8%   | 4%   | 10%  | 7%                 |  |  |  |
| Federal Statute                              | 12%                                                                                                                                     | 7%   | 10%  | 6%   | 14%  | 18%  | 25%  | 12%  | 12%  | 10%  | 13%                |  |  |  |
| Total                                        | 100%                                                                                                                                    | 100% | 100% | 100% | 100% | 100% | 100% | 100% | 100% | 100% | 100%               |  |  |  |

COCHRANE DASHBOARD





COCHRANE DASHBOARD

#### ONTARIO COURT OF JUSTICE CRIMINAL MODERNIZATION COMMITTEE COCHRANE DASHBOARD CASES PENDING B1AS OF DECEMBER 31, 2017



| Pending Cases <sup>3</sup> by Pe | nding Age <sup>6</sup> and Percen | tage of Pending Cases | In-Custody <sup>17</sup> and Out-o | of-Custody <sup>18</sup> |            |       |
|----------------------------------|-----------------------------------|-----------------------|------------------------------------|--------------------------|------------|-------|
| Court Location                   | Over 18 months                    | 15-18 months          | 10-15 months                       | 8-10 months              | 0-8 months | Total |
| COCHRANE                         | 37                                | 10                    | 88