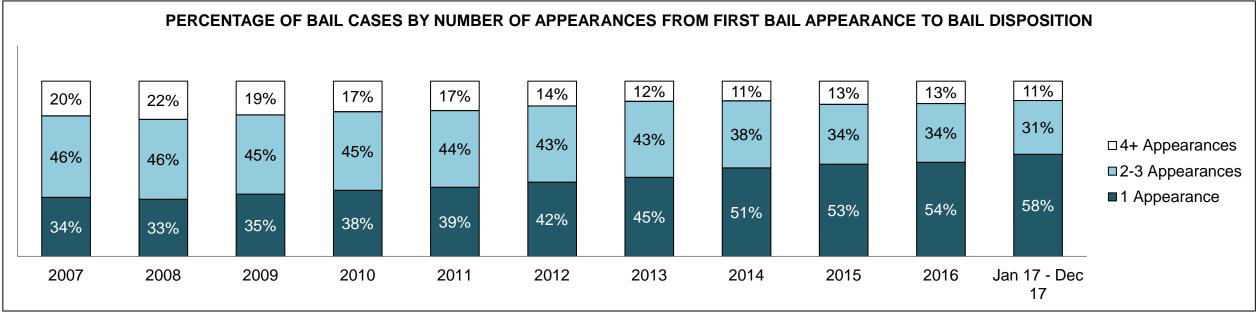

#### PERCENTAGE OF DISPOSED CASES<sup>8</sup> BY MONTHS TO DISPOSITION<sup>10</sup>

PROVINCIAL DASHBOARD

| Cases Disposed <sup>8</sup> by Phase an | d Percentage of | In-Custody | / <sup>11</sup> , Out-of-C | Custody <sup>12</sup> Ca | ises at Cas | e Dispositio | on      |         |         |         |                    |
|-----------------------------------------|-----------------|------------|----------------------------|--------------------------|-------------|--------------|---------|---------|---------|---------|--------------------|
| Phases                                  | 2007            | 2008       | 2009                       | 2010                     | 2011        | 2012         | 2013    | 2014    | 2015    | 2016    | Jan 17 -<br>Dec 17 |
| At Trial With Trial                     | 15,721          | 14,924     | 14,281                     | 13,333                   | 12,913      | 12,507       | 11,635  | 10,711  | 9,759   | 9,325   | 9,209              |
| In-Custody                              | 13%             | 13%        | 14%                        | 16%                      | 15%         | 17%          | 16%     | 15%     | 15%     | 14%     | 14%                |
| Out-of-Custody                          | 87%             | 87%        | 86%                        | 84%                      | 85%         | 83%          | 84%     | 85%     | 85%     | 86%     | 86%                |
| At Trial Without Trial                  | 40,223          | 38,567     | 37,885                     | 35,859                   | 31,139      | 27,205       | 25,048  | 22,226  | 19,582  | 18,371  | 17,471             |
| In-Custody                              | 13%             | 13%        | 13%                        | 13%                      | 14%         | 15%          | 15%     | 14%     | 14%     | 14%     | 14%                |
| Out-of-Custody                          | 87%             | 87%        | 87%                        | 87%                      | 86%         | 85%          | 85%     | 86%     | 86%     | 86%     | 86%                |
| Before Trial                            | 214,126         | 216,849    | 217,749                    | 225,025                  | 212,794     | 207,335      | 194,998 | 177,161 | 175,908 | 179,464 | 187,457            |
| In-Custody                              | 25%             | 26%        | 24%                        | 22%                      | 22%         | 23%          | 23%     | 22%     | 23%     | 23%     | 22%                |
| Out-of-Custody                          | 75%             | 74%        | 76%                        | 78%                      | 78%         | 77%          | 77%     | 78%     | 77%     | 77%     | 78%                |