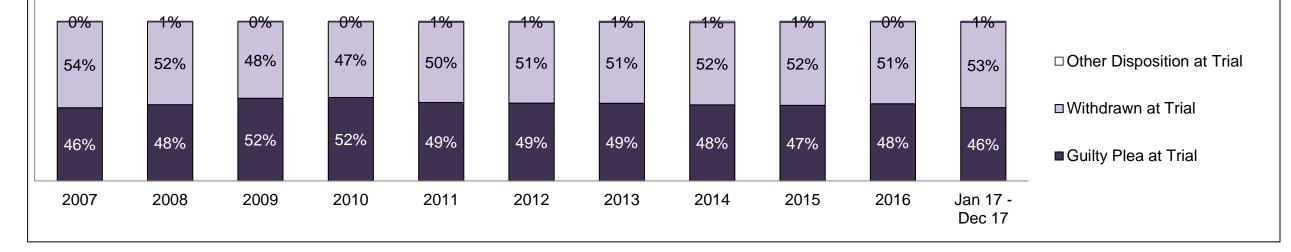

#### PERCENTAGE OF DISPOSED CASES<sup>8</sup> BY MONTHS TO DISPOSITION<sup>10</sup>

PROVINCIAL DASHBOARD

| Cases Disposed <sup>8</sup> by Phase an | d Percentage of | In-Custody | / <sup>11</sup> , Out-of-C | Custody <sup>12</sup> Ca | ises at Cas | e Dispositio | on      |         |         |         |                    |
|-----------------------------------------|-----------------|------------|----------------------------|--------------------------|-------------|--------------|---------|---------|---------|---------|--------------------|
| Phases                                  | 2007            | 2008       | 2009                       | 2010                     | 2011        | 2012         | 2013    | 2014    | 2015    | 2016    | Jan 17 -<br>Dec 17 |
| At Trial With Trial                     | 15,721          | 14,924     | 14,281                     | 13,333                   | 12,913      | 12,507       | 11,635  | 10,711  | 9,759   | 9,325   | 9,209              |
| In-Custody                              | 13%             | 13%        | 14%                        | 16%                      | 15%         | 17%          | 16%     | 15%     | 15%     | 14%     | 14%                |
| Out-of-Custody                          | 87%             | 87%        | 86%                        | 84%                      | 85%         | 83%          | 84%     | 85%     | 85%     | 86%     | 86%                |
| At Trial Without Trial                  | 40,223          | 38,567     | 37,885                     | 35,859                   | 31,139      | 27,205       | 25,048  | 22,226  | 19,582  | 18,371  | 17,471             |
| In-Custody                              | 13%             | 13%        | 13%                        | 13%                      | 14%         | 15%          | 15%     | 14%     | 14%     | 14%     | 14%                |
| Out-of-Custody                          | 87%             | 87%        | 87%                        | 87%                      | 86%         | 85%          | 85%     | 86%     | 86%     | 86%     | 86%                |
| Before Trial                            | 214,126         | 216,849    | 217,749                    | 225,025                  | 212,794     | 207,335      | 194,998 | 177,161 | 175,908 | 179,464 | 187,457            |
| In-Custody                              | 25%             | 26%        | 24%                        | 22%                      | 22%         | 23%          | 23%     | 22%     | 23%     | 23%     | 22%                |
| Out-of-Custody                          | 75%             | 74%        | 76%                        | 78%                      | 78%         | 77%          | 77%     | 78%     | 77%     | 77%     | 78%                |