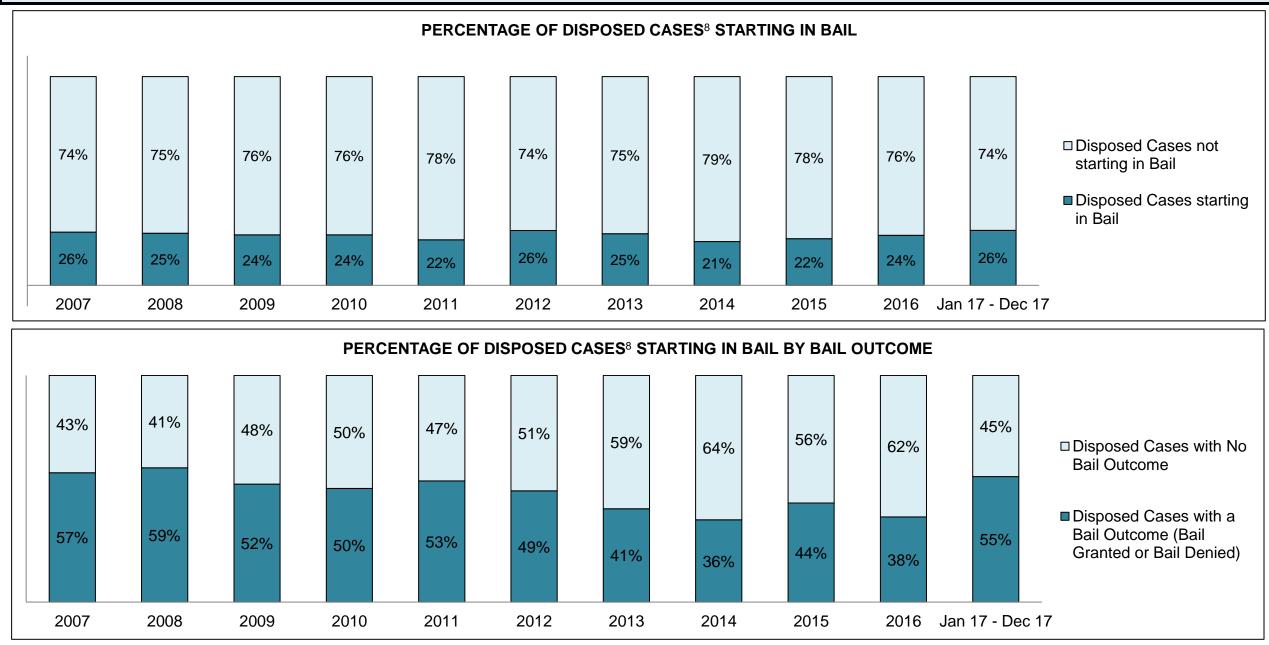

#### PERCENTAGE OF DISPOSED CASES<sup>8</sup> BY MONTHS TO DISPOSITION<sup>10</sup>

PROVINCIAL DASHBOARD

| Cases Disposed <sup>8</sup> by Phase an | d Percentage of | In-Custody | / <sup>11</sup> , Out-of-C | Custody <sup>12</sup> Ca | ises at Cas | e Dispositio | on      |         |         |         |                    |
|-----------------------------------------|-----------------|------------|----------------------------|--------------------------|-------------|--------------|---------|---------|---------|---------|--------------------|
| Phases                                  | 2007            | 2008       | 2009                       | 2010                     | 2011        | 2012         | 2013    | 2014    | 2015    | 2016    | Jan 17 -<br>Dec 17 |
| At Trial With Trial                     | 15,721          | 14,924     | 14,281                     | 13,333                   | 12,913      | 12,507       | 11,635  | 10,711  | 9,759   | 9,325   | 9,209              |
| In-Custody                              | 13%             | 13%        | 14%                        | 16%                      | 15%         | 17%          | 16%     | 15%     | 15%     | 14%     | 14%                |
| Out-of-Custody                          | 87%             | 87%        | 86%                        | 84%                      | 85%         | 83%          | 84%     | 85%     | 85%     | 86%     | 86%                |
| At Trial Without Trial                  | 40,223          | 38,567     | 37,885                     | 35,859                   | 31,139      | 27,205       | 25,048  | 22,226  | 19,582  | 18,371  | 17,471             |
| In-Custody                              | 13%             | 13%        | 13%                        | 13%                      | 14%         | 15%          | 15%     | 14%     | 14%     | 14%     | 14%                |
| Out-of-Custody                          | 87%             | 87%        | 87%                        | 87%                      | 86%         | 85%          | 85%     | 86%     | 86%     | 86%     | 86%                |
| Before Trial                            | 214,126         | 216,849    | 217,749                    | 225,025                  | 212,794     | 207,335      | 194,998 | 177,161 | 175,908 | 179,464 | 187,457            |
| In-Custody                              | 25%             | 26%        | 24%                        | 22%                      | 22%         | 23%          | 23%     | 22%     | 23%     | 23%     | 22%                |
| Out-of-Custody                          | 75%             | 74%        | 76%                        | 78%                      | 78%         | 77%          | 77%     | 78%     | 77%     | 77%     | 78%                |

|              | Kard                                              |                                        | Jan 17  | - Dec 17           | 2014 Baseline    | Change from 2014 |
|--------------|---------------------------------------------------|----------------------------------------|---------|--------------------|------------------|------------------|
|              | Keyi                                              | Metric                                 | Percent | Cases <sup>1</sup> | Regional Median* | Regional Median  |
|              | Disposed cases that be                            | gan in the Bail Phase                  | 33.9%   | 12,100             | 32.5%            | 1.4%             |
|              | Bail cases with a bail                            | Total                                  | 58.5%   | 7,078              | 53.7%            | 4.8%             |
|              | outcome (bail granted                             | Bail Disposition with 1 appearance     | 54.8%   | 3,880              | 52.5%            | 2.3%             |
| Deil         | or bail denied)                                   | Bail Disposition in 1-3 days           | 72.6%   | 5,138              | 72.9%            | -0.3%            |
| Bail         | Bail cases with no bail<br>disposition but with a | Total                                  | 41.5%   | 5,022              | 46.3%            | -4.8%            |
|              |                                                   | Case disposition in 1-3 appearances    | 31.7%   | 1,590              | 38.7%            | -7.0%            |
|              | case disposition                                  | Case disposition in 0-3 months         | 76.1%   | 3,821              | 79.1%            | -3.0%            |
|              | case disposition                                  | Case disposition rate before trial     | 94.1%   | 4,724              | 92.8%            | 1.3%             |
|              |                                                   |                                        |         |                    |                  |                  |
|              | Disposition rate (include                         | es bail cases with case dispositions)  | 88.7%   | 31,627             | 88.7%            | 0.0%             |
| Before Trial | Disposed within 1-3 app                           | bearances (net of bench warrant cases) | 40.4%   | 10,691             | 46.0%            | -5.6%            |
|              | Disposed within 0-3 mo                            | nths (net of bench warrant cases)      | 56.8%   | 15,025             | 60.7%            | -3.9%            |
|              |                                                   |                                        |         |                    |                  |                  |
| Trial        | Collapse Rate at Trial <sup>2</sup>               |                                        | 60.5%   | 2,432              | 62.3%            | -1.8%            |

CENTRAL EAST DASHBOARD

|                       | Kara I                                  |                                        | Jan 17  | - Dec 17           |                      | Change from 2014 |
|-----------------------|-----------------------------------------|----------------------------------------|---------|--------------------|----------------------|------------------|
|                       | Keyl                                    | Metric                                 | Percent | Cases <sup>1</sup> | 2014 Cluster Median* | Cluster Median   |
|                       | Disposed cases that be                  | gan in the Bail Phase                  | 33.6%   | 2,490              | 48.0%                | -14.4%           |
|                       | Bail cases with a bail                  | Total                                  | 51.0%   | 1,269              | 56.0%                | -5.0%            |
|                       | outcome (bail granted                   | Bail Disposition with 1 appearance     | 52.2%   | 662                | 47.7%                | 4.4%             |
| Pail                  | or bail denied)                         | Bail Disposition in 1-3 days           | 72.1%   | 915                | 70.6%                | 1.5%             |
| Bail                  | Deil coore with us heil                 | Total                                  | 49.0%   | 1,221              | 44.0%                | 5.0%             |
| dis                   | Bail cases with no bail                 | Case disposition in 1-3 appearances    | 21.3%   | 260                | 35.1%                | -13.8%           |
|                       | disposition but with a case disposition | Case disposition in 0-3 months         | 75.8%   | 925                | 77.2%                | -1.5%            |
|                       | case disposition                        | Case disposition rate before trial     | 93.2%   | 1,138              | 90.7%                | 2.5%             |
|                       |                                         |                                        |         |                    |                      |                  |
|                       | Disposition rate (include               | es bail cases with case dispositions)  | 89.3%   | 6,621              | 83.6%                | 5.7%             |
| Before Trial          | Disposed within 1-3 app                 | pearances (net of bench warrant cases) | 35.6%   | 1,949              | 39.1%                | -3.5%            |
| Disposed within 0-3 n |                                         | nths (net of bench warrant cases)      | 58.2%   | 3,182              | 60.6%                | -2.4%            |
|                       |                                         |                                        |         |                    |                      |                  |
| Trial                 | Collapse Rate at Trial <sup>2</sup>     |                                        | 60.4%   | 480                | 71.0%                | -10.6%           |

|                     | Kara I                                  |                                        | Jan 17  | - Dec 17           |                      | Change from 2014 |
|---------------------|-----------------------------------------|----------------------------------------|---------|--------------------|----------------------|------------------|
|                     | Keyl                                    | Metric                                 | Percent | Cases <sup>1</sup> | 2014 Cluster Median* | Cluster Median   |
|                     | Disposed cases that be                  | gan in the Bail Phase                  | 23.7%   | 219                | 33.5%                | -9.8%            |
|                     | Bail cases with a bail                  | Total                                  | 43.4%   | 95                 | 50.7%                | -7.3%            |
|                     | outcome (bail granted                   | Bail Disposition with 1 appearance     | 57.9%   | 55                 | 52.9%                | 5.0%             |
| Pail                | or bail denied)                         | Bail Disposition in 1-3 days           | 77.9%   | 74                 | 73.8%                | 4.1%             |
| Bail                | Deil coore with us heil                 | Total                                  | 56.6%   | 124                | 49.3%                | 7.3%             |
| d                   | Bail cases with no bail                 | Case disposition in 1-3 appearances    | 34.7%   | 43                 | 33.4%                | 1.3%             |
|                     | disposition but with a case disposition | Case disposition in 0-3 months         | 73.4%   | 91                 | 77.3%                | -3.9%            |
|                     | case disposition                        | Case disposition rate before trial     | 94.4%   | 117                | 91.8%                | 2.5%             |
|                     |                                         |                                        |         |                    |                      |                  |
|                     | Disposition rate (include               | es bail cases with case dispositions)  | 88.8%   | 820                | 85.7%                | 3.2%             |
| Before Trial        | Disposed within 1-3 app                 | pearances (net of bench warrant cases) | 48.7%   | 375                | 47.2%                | 1.5%             |
| Disposed within 0-3 |                                         | nths (net of bench warrant cases)      | 61.4%   | 473                | 62.6%                | -1.1%            |
|                     |                                         |                                        |         |                    |                      |                  |
| Trial               | Collapse Rate at Trial <sup>2</sup>     |                                        | 70.9%   | 73                 | 66.9%                | 4.0%             |