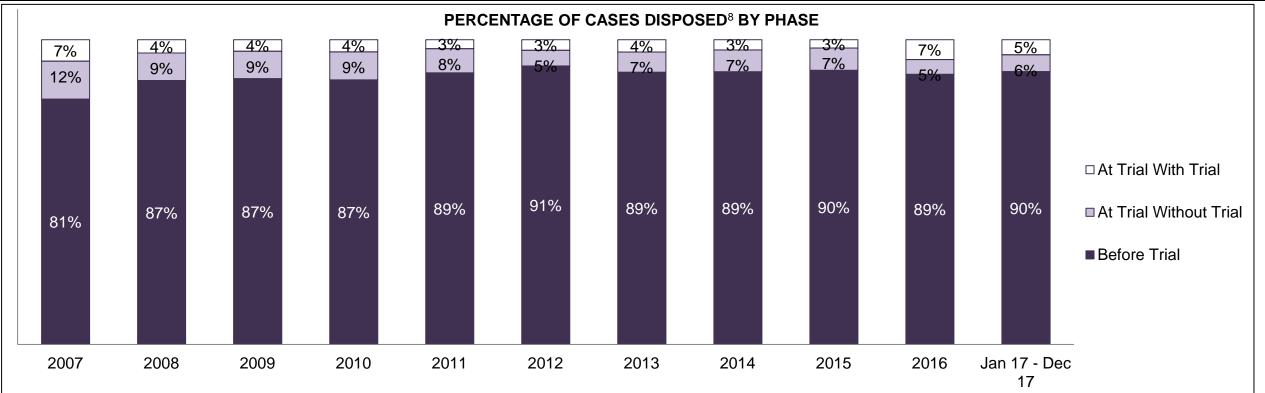

#### PERCENTAGE OF DISPOSED CASES<sup>8</sup> BY MONTHS TO DISPOSITION<sup>10</sup>

PROVINCIAL DASHBOARD

| Cases Disposed <sup>8</sup> by Phase an | d Percentage of | In-Custody | / <sup>11</sup> , Out-of-C | Custody <sup>12</sup> Ca | ises at Cas | e Dispositio | on      |         |         |         |                    |
|-----------------------------------------|-----------------|------------|----------------------------|--------------------------|-------------|--------------|---------|---------|---------|---------|--------------------|
| Phases                                  | 2007            | 2008       | 2009                       | 2010                     | 2011        | 2012         | 2013    | 2014    | 2015    | 2016    | Jan 17 -<br>Dec 17 |
| At Trial With Trial                     | 15,721          | 14,924     | 14,281                     | 13,333                   | 12,913      | 12,507       | 11,635  | 10,711  | 9,759   | 9,325   | 9,209              |
| In-Custody                              | 13%             | 13%        | 14%                        | 16%                      | 15%         | 17%          | 16%     | 15%     | 15%     | 14%     | 14%                |
| Out-of-Custody                          | 87%             | 87%        | 86%                        | 84%                      | 85%         | 83%          | 84%     | 85%     | 85%     | 86%     | 86%                |
| At Trial Without Trial                  | 40,223          | 38,567     | 37,885                     | 35,859                   | 31,139      | 27,205       | 25,048  | 22,226  | 19,582  | 18,371  | 17,471             |
| In-Custody                              | 13%             | 13%        | 13%                        | 13%                      | 14%         | 15%          | 15%     | 14%     | 14%     | 14%     | 14%                |
| Out-of-Custody                          | 87%             | 87%        | 87%                        | 87%                      | 86%         | 85%          | 85%     | 86%     | 86%     | 86%     | 86%                |
| Before Trial                            | 214,126         | 216,849    | 217,749                    | 225,025                  | 212,794     | 207,335      | 194,998 | 177,161 | 175,908 | 179,464 | 187,457            |
| In-Custody                              | 25%             | 26%        | 24%                        | 22%                      | 22%         | 23%          | 23%     | 22%     | 23%     | 23%     | 22%                |
| Out-of-Custody                          | 75%             | 74%        | 76%                        | 78%                      | 78%         | 77%          | 77%     | 78%     | 77%     | 77%     | 78%                |