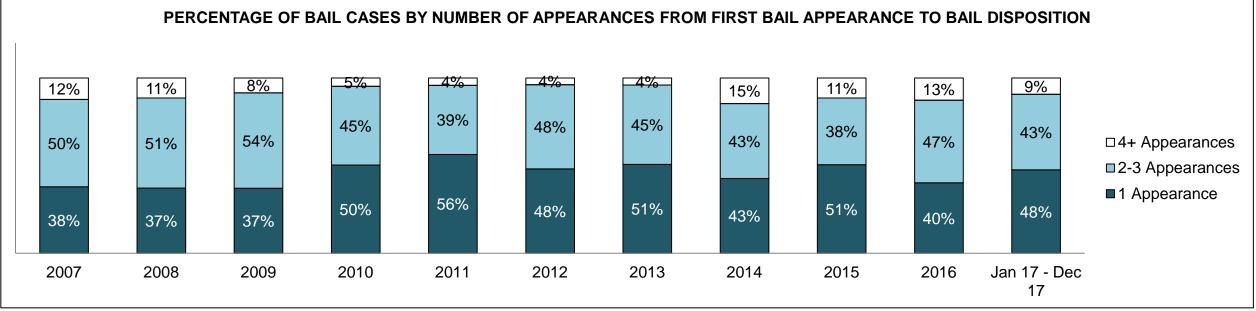

|              | Key I                                             | Madu:a                                 | Jan 17  | Dec 17             | 2014 Baseline | Change from 2014 |
|--------------|---------------------------------------------------|----------------------------------------|---------|--------------------|---------------|------------------|
|              | Keyl                                              | Metric                                 | Percent | Cases <sup>1</sup> | Median*       | Baseline Median  |
|              | Disposed cases that be                            | gan in the Bail Phase                  | 45.9%   | 98,312             | 44.0%         | 1.9%             |
|              | Bail cases with a bail                            | Total                                  | 57.6%   | 56,646             | 56.6%         | 1.0%             |
|              |                                                   | Bail Disposition with 1 appearance     | 54.7%   | 30,973             | 51.4%         | 3.2%             |
| Bail         | or bail denied)                                   | Bail Disposition in 1-3 days           | 72.1%   | 40,830             | 72.5%         | -0.4%            |
| Dall         | Bail cases with no bail<br>disposition but with a | Total                                  | 42.4%   | 41,666             | 43.4%         | -1.0%            |
|              |                                                   | Case disposition in 1-3 appearances    | 28.8%   | 12,010             | 35.0%         | -6.2%            |
|              | case disposition                                  | Case disposition in 0-3 months         | 72.3%   | 30,118             | 76.5%         | -4.2%            |
|              | case disposition                                  | Case disposition rate before trial     | 92.5%   | 38,546             | 90.5%         | 2.0%             |
|              |                                                   |                                        |         |                    |               |                  |
|              | Disposition rate (include                         | es bail cases with case dispositions)  | 87.5%   | 187,457            | 84.3%         | 3.2%             |
| Before Trial | Disposed within 1-3 app                           | pearances (net of bench warrant cases) | 35.7%   | 53,678             | 42.7%         | -7.0%            |
|              | Disposed within 0-3 mo                            | nths (net of bench warrant cases)      | 56.1%   | 84,298             | 61.7%         | -5.6%            |
|              |                                                   |                                        |         |                    |               |                  |
| Trial        | Collapse Rate at Trial <sup>2</sup>               |                                        | 65.5%   | 17,471             | 67.5%         | -2.0%            |

|              | Kard                                              |                                        | Jan 17  | - Dec 17           | 2014 Baseline    | Change from 2014 |
|--------------|---------------------------------------------------|----------------------------------------|---------|--------------------|------------------|------------------|
|              | Keyi                                              | Metric                                 | Percent | Cases <sup>1</sup> | Regional Median* | Regional Median  |
|              | Disposed cases that be                            | gan in the Bail Phase                  | 33.9%   | 12,100             | 32.5%            | 1.4%             |
|              | Bail cases with a bail                            | Total                                  | 58.5%   | 7,078              | 53.7%            | 4.8%             |
|              | outcome (bail granted                             | Bail Disposition with 1 appearance     | 54.8%   | 3,880              | 52.5%            | 2.3%             |
| Deil         | or bail denied)                                   | Bail Disposition in 1-3 days           | 72.6%   | 5,138              | 72.9%            | -0.3%            |
| Bail         | Bail cases with no bail<br>disposition but with a | Total                                  | 41.5%   | 5,022              | 46.3%            | -4.8%            |
|              |                                                   | Case disposition in 1-3 appearances    | 31.7%   | 1,590              | 38.7%            | -7.0%            |
|              | case disposition                                  | Case disposition in 0-3 months         | 76.1%   | 3,821              | 79.1%            | -3.0%            |
|              | case disposition                                  | Case disposition rate before trial     | 94.1%   | 4,724              | 92.8%            | 1.3%             |
|              |                                                   |                                        |         |                    |                  |                  |
|              | Disposition rate (include                         | es bail cases with case dispositions)  | 88.7%   | 31,627             | 88.7%            | 0.0%             |
| Before Trial | Disposed within 1-3 app                           | bearances (net of bench warrant cases) | 40.4%   | 10,691             | 46.0%            | -5.6%            |
|              | Disposed within 0-3 mo                            | nths (net of bench warrant cases)      | 56.8%   | 15,025             | 60.7%            | -3.9%            |
|              |                                                   |                                        |         |                    |                  |                  |
| Trial        | Collapse Rate at Trial <sup>2</sup>               |                                        | 60.5%   | 2,432              | 62.3%            | -1.8%            |