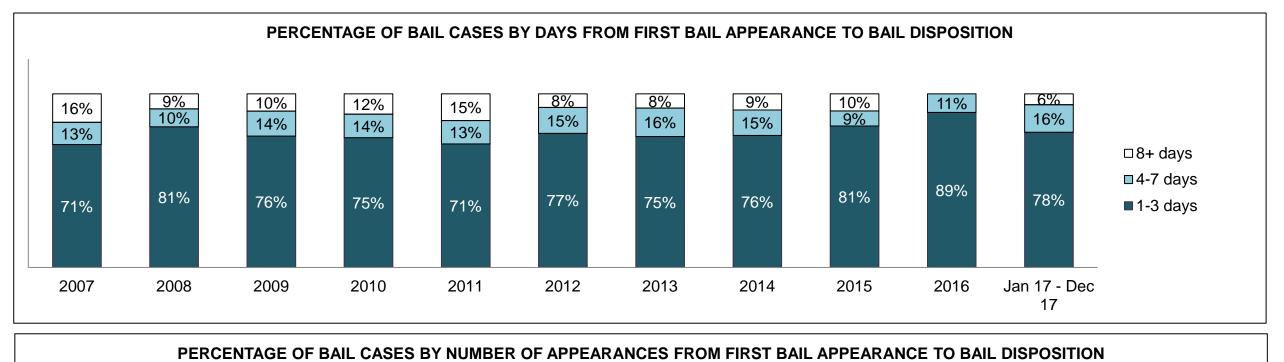

#### PERCENTAGE OF DISPOSED CASES<sup>8</sup> BY MONTHS TO DISPOSITION<sup>10</sup>

PROVINCIAL DASHBOARD

| Cases Disposed <sup>8</sup> by Phase an | d Percentage of | In-Custody | / <sup>11</sup> , Out-of-C | Custody <sup>12</sup> Ca | ises at Cas | e Dispositio | on      |         |         |         |                    |
|-----------------------------------------|-----------------|------------|----------------------------|--------------------------|-------------|--------------|---------|---------|---------|---------|--------------------|
| Phases                                  | 2007            | 2008       | 2009                       | 2010                     | 2011        | 2012         | 2013    | 2014    | 2015    | 2016    | Jan 17 -<br>Dec 17 |
| At Trial With Trial                     | 15,721          | 14,924     | 14,281                     | 13,333                   | 12,913      | 12,507       | 11,635  | 10,711  | 9,759   | 9,325   | 9,209              |
| In-Custody                              | 13%             | 13%        | 14%                        | 16%                      | 15%         | 17%          | 16%     | 15%     | 15%     | 14%     | 14%                |
| Out-of-Custody                          | 87%             | 87%        | 86%                        | 84%                      | 85%         | 83%          | 84%     | 85%     | 85%     | 86%     | 86%                |
| At Trial Without Trial                  | 40,223          | 38,567     | 37,885                     | 35,859                   | 31,139      | 27,205       | 25,048  | 22,226  | 19,582  | 18,371  | 17,471             |
| In-Custody                              | 13%             | 13%        | 13%                        | 13%                      | 14%         | 15%          | 15%     | 14%     | 14%     | 14%     | 14%                |
| Out-of-Custody                          | 87%             | 87%        | 87%                        | 87%                      | 86%         | 85%          | 85%     | 86%     | 86%     | 86%     | 86%                |
| Before Trial                            | 214,126         | 216,849    | 217,749                    | 225,025                  | 212,794     | 207,335      | 194,998 | 177,161 | 175,908 | 179,464 | 187,457            |
| In-Custody                              | 25%             | 26%        | 24%                        | 22%                      | 22%         | 23%          | 23%     | 22%     | 23%     | 23%     | 22%                |
| Out-of-Custody                          | 75%             | 74%        | 76%                        | 78%                      | 78%         | 77%          | 77%     | 78%     | 77%     | 77%     | 78%                |