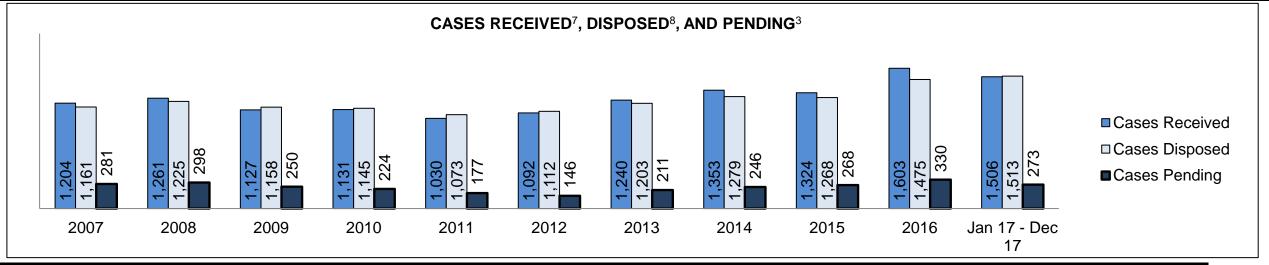

|                    | Cases Pending <sup>3</sup> as of December 31, 2017 | Percent | Cases <sup>1</sup> | Cases in the Pre-Trial<br>Phase <sup>4</sup> | <b>Cases in the Trial</b><br><b>Phase</b> <sup>5</sup> (including<br>preliminary hearing) |
|--------------------|----------------------------------------------------|---------|--------------------|----------------------------------------------|-------------------------------------------------------------------------------------------|
|                    | 0-8 months                                         | 68.9%   | 69,417             | 67,497                                       | 1,920                                                                                     |
| Age of All Pending | 8-10 months                                        | 8.0%    | 8,023              | 6,508                                        | 1,515                                                                                     |
| Cases <sup>6</sup> | 10-15 months                                       | 13.2%   | 13,259             | 8,148                                        | 5,111                                                                                     |
| Cases              | 15-18 months                                       | 4.4%    | 4,437              | 2,096                                        | 2,341                                                                                     |
|                    | Over 18 months                                     | 5.5%    | 5,563              | 2,319                                        | 3,244                                                                                     |
| Total              |                                                    | 100.0%  | 100,699            | 86,568                                       | 14,131                                                                                    |