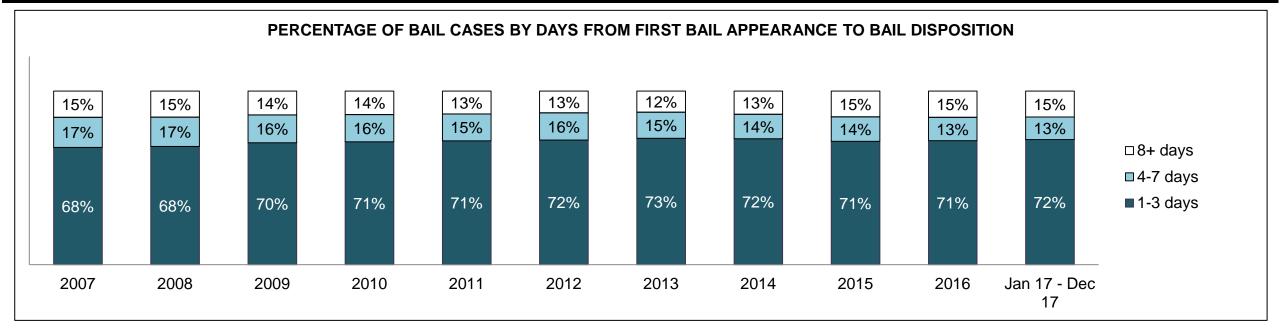

PROVINCIAL DASHBOARD

PROVINCIAL DASHBOARD

PROVINCIAL DASHBOARD

#### PERCENTAGE OF DISPOSED CASES<sup>8</sup> BY MONTHS TO DISPOSITION<sup>10</sup>

PROVINCIAL DASHBOARD

| Cases Disposed <sup>8</sup> by Phase an | d Percentage of | In-Custody | / <sup>11</sup> , Out-of-C | Custody <sup>12</sup> Ca | ises at Cas | e Dispositio | on      |         |         |         |                    |
|-----------------------------------------|-----------------|------------|----------------------------|--------------------------|-------------|--------------|---------|---------|---------|---------|--------------------|
| Phases                                  | 2007            | 2008       | 2009                       | 2010                     | 2011        | 2012         | 2013    | 2014    | 2015    | 2016    | Jan 17 -<br>Dec 17 |
| At Trial With Trial                     | 15,721          | 14,924     | 14,281                     | 13,333                   | 12,913      | 12,507       | 11,635  | 10,711  | 9,759   | 9,325   | 9,209              |
| In-Custody                              | 13%             | 13%        | 14%                        | 16%                      | 15%         | 17%          | 16%     | 15%     | 15%     | 14%     | 14%                |
| Out-of-Custody                          | 87%             | 87%        | 86%                        | 84%                      | 85%         | 83%          | 84%     | 85%     | 85%     | 86%     | 86%                |
| At Trial Without Trial                  | 40,223          | 38,567     | 37,885                     | 35,859                   | 31,139      | 27,205       | 25,048  | 22,226  | 19,582  | 18,371  | 17,471             |
| In-Custody                              | 13%             | 13%        | 13%                        | 13%                      | 14%         | 15%          | 15%     | 14%     | 14%     | 14%     | 14%                |
| Out-of-Custody                          | 87%             | 87%        | 87%                        | 87%                      | 86%         | 85%          | 85%     | 86%     | 86%     | 86%     | 86%                |
| Before Trial                            | 214,126         | 216,849    | 217,749                    | 225,025                  | 212,794     | 207,335      | 194,998 | 177,161 | 175,908 | 179,464 | 187,457            |
| In-Custody                              | 25%             | 26%        | 24%                        | 22%                      | 22%         | 23%          | 23%     | 22%     | 23%     | 23%     | 22%                |
| Out-of-Custody                          | 75%             | 74%        | 76%                        | 78%                      | 78%         | 77%          | 77%     | 78%     | 77%     | 77%     | 78%                |