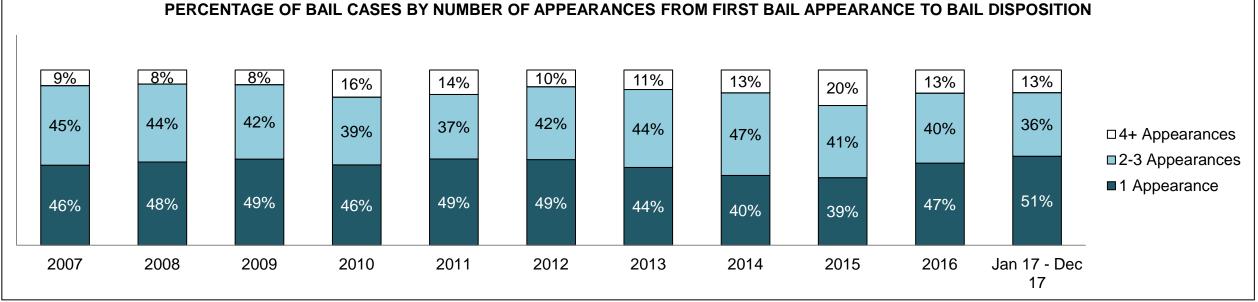

#### PERCENTAGE OF DISPOSED CASES<sup>8</sup> BY MONTHS TO DISPOSITION<sup>10</sup>

PROVINCIAL DASHBOARD

| Cases Disposed <sup>8</sup> by Phase an | d Percentage of | In-Custody | / <sup>11</sup> , Out-of-C | Custody <sup>12</sup> Ca | ises at Cas | e Dispositio | on      |         |         |         |                    |
|-----------------------------------------|-----------------|------------|----------------------------|--------------------------|-------------|--------------|---------|---------|---------|---------|--------------------|
| Phases                                  | 2007            | 2008       | 2009                       | 2010                     | 2011        | 2012         | 2013    | 2014    | 2015    | 2016    | Jan 17 -<br>Dec 17 |
| At Trial With Trial                     | 15,721          | 14,924     | 14,281                     | 13,333                   | 12,913      | 12,507       | 11,635  | 10,711  | 9,759   | 9,325   | 9,209              |
| In-Custody                              | 13%             | 13%        | 14%                        | 16%                      | 15%         | 17%          | 16%     | 15%     | 15%     | 14%     | 14%                |
| Out-of-Custody                          | 87%             | 87%        | 86%                        | 84%                      | 85%         | 83%          | 84%     | 85%     | 85%     | 86%     | 86%                |
| At Trial Without Trial                  | 40,223          | 38,567     | 37,885                     | 35,859                   | 31,139      | 27,205       | 25,048  | 22,226  | 19,582  | 18,371  | 17,471             |
| In-Custody                              | 13%             | 13%        | 13%                        | 13%                      | 14%         | 15%          | 15%     | 14%     | 14%     | 14%     | 14%                |
| Out-of-Custody                          | 87%             | 87%        | 87%                        | 87%                      | 86%         | 85%          | 85%     | 86%     | 86%     | 86%     | 86%                |
| Before Trial                            | 214,126         | 216,849    | 217,749                    | 225,025                  | 212,794     | 207,335      | 194,998 | 177,161 | 175,908 | 179,464 | 187,457            |
| In-Custody                              | 25%             | 26%        | 24%                        | 22%                      | 22%         | 23%          | 23%     | 22%     | 23%     | 23%     | 22%                |
| Out-of-Custody                          | 75%             | 74%        | 76%                        | 78%                      | 78%         | 77%          | 77%     | 78%     | 77%     | 77%     | 78%                |