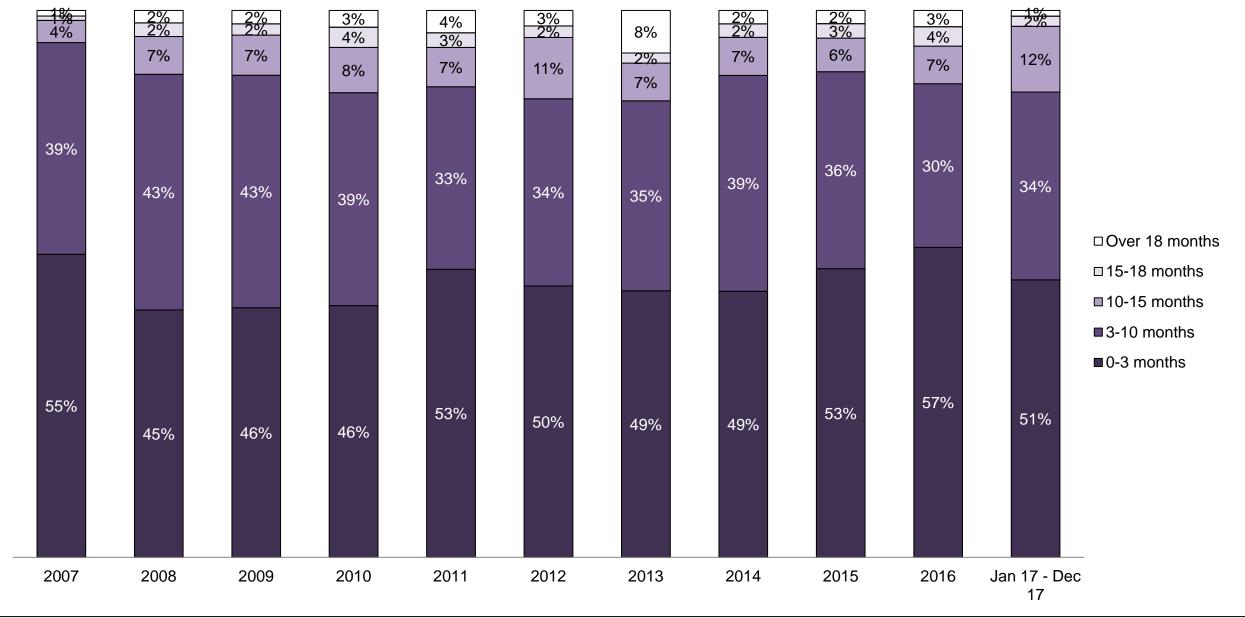

#### PERCENTAGE OF DISPOSED CASES<sup>8</sup> BY MONTHS TO DISPOSITION<sup>10</sup>

PROVINCIAL DASHBOARD

| Cases Disposed <sup>8</sup> by Phase an | d Percentage of | In-Custody | / <sup>11</sup> , Out-of-C | Custody <sup>12</sup> Ca | ises at Cas | e Dispositio | on      |         |         |         |                    |
|-----------------------------------------|-----------------|------------|----------------------------|--------------------------|-------------|--------------|---------|---------|---------|---------|--------------------|
| Phases                                  | 2007            | 2008       | 2009                       | 2010                     | 2011        | 2012         | 2013    | 2014    | 2015    | 2016    | Jan 17 -<br>Dec 17 |
| At Trial With Trial                     | 15,721          | 14,924     | 14,281                     | 13,333                   | 12,913      | 12,507       | 11,635  | 10,711  | 9,759   | 9,325   | 9,209              |
| In-Custody                              | 13%             | 13%        | 14%                        | 16%                      | 15%         | 17%          | 16%     | 15%     | 15%     | 14%     | 14%                |
| Out-of-Custody                          | 87%             | 87%        | 86%                        | 84%                      | 85%         | 83%          | 84%     | 85%     | 85%     | 86%     | 86%                |
| At Trial Without Trial                  | 40,223          | 38,567     | 37,885                     | 35,859                   | 31,139      | 27,205       | 25,048  | 22,226  | 19,582  | 18,371  | 17,471             |
| In-Custody                              | 13%             | 13%        | 13%                        | 13%                      | 14%         | 15%          | 15%     | 14%     | 14%     | 14%     | 14%                |
| Out-of-Custody                          | 87%             | 87%        | 87%                        | 87%                      | 86%         | 85%          | 85%     | 86%     | 86%     | 86%     | 86%                |
| Before Trial                            | 214,126         | 216,849    | 217,749                    | 225,025                  | 212,794     | 207,335      | 194,998 | 177,161 | 175,908 | 179,464 | 187,457            |
| In-Custody                              | 25%             | 26%        | 24%                        | 22%                      | 22%         | 23%          | 23%     | 22%     | 23%     | 23%     | 22%                |
| Out-of-Custody                          | 75%             | 74%        | 76%                        | 78%                      | 78%         | 77%          | 77%     | 78%     | 77%     | 77%     | 78%                |