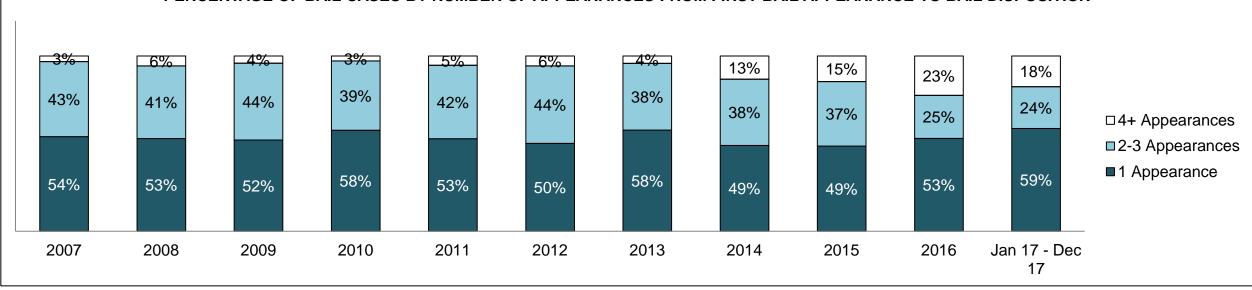

| 335  | 300  | 360  | 316  | 337  | 333                |
| Crimes Against Property                     | 215  | 251  | 239  | 260  | 271  | 177  | 163  | 196  | 201  | 206  | 193                |
| Administration of Justice                   | 150  | 150  | 170  | 162  | 152  | 165  | 114  | 167  | 148  | 201  | 226                |
| Other Criminal Code                         | 57   | 59   | 51   | 49   | 95   | 44   | 48   | 49   | 40   | 57   | 59                 |
| Criminal Code Traffic                       | 126  | 164  | 151  | 133  | 89   | 105  | 103  | 103  | 101  | 119  | 102                |
| Federal Statute                             | 107  | 128  | 155  | 126  | 117  | 111  | 153  | 124  | 122  | 117  | 118                |

NORTH BAY DASHBOARD



NORTH BAY DASHBOARD





NORTH BAY DASHBOARD

#### PERCENTAGE OF DISPOSED CASES<sup>8</sup> BY MONTHS TO DISPOSITION<sup>10</sup>



NORTH BAY DASHBOARD



| Phases                 | 2007  | 2008  | 2009  | 2010  | 2011  | 2012  | 2013  | 2014  | 2015  | 2016  | Jan 17 -<br>Dec 17 |
|------------------------|-------|-------|-------|-------|-------|-------|-------|-------|-------|-------|--------------------|
| At Trial With Trial    | 148   | 119   | 121   | 112   | 132   | 110   | 109   | 116   | 112   | 98    | 133                |
| In-Custody             | 18%   | 27%   | 18%   | 18%   | 18%   | 21%   | 17%   | 24%   | 12%   | 21%   | 22%                |
| Out-of-Custody         | 82%   | 73%   | 82%   | 82%   | 82%   | 79%   | 83%   | 76%   | 88%   | 79%   | 78%                |
| At Trial Without Trial |