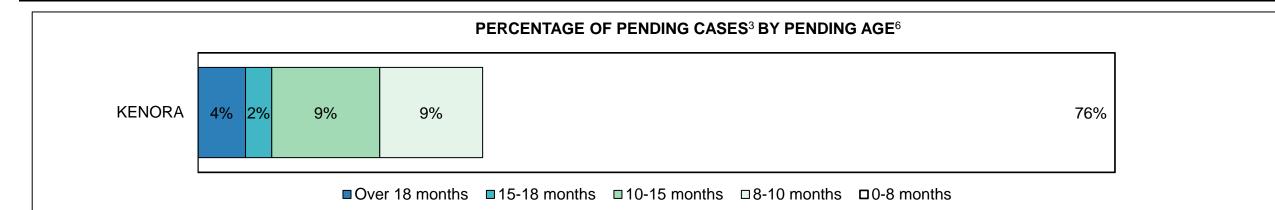

#### ONTARIO COURT OF JUSTICE CRIMINAL MODERNIZATION COMMITTEE PROVINCIAL DASHBOARD CASES PENDING AS OF DECEMBER 31, 2017

#### ONTARIO COURT OF JUSTICE CRIMINAL MODERNIZATION COMMITTEE PROVINCIAL DASHBOARD CASES PENDING AS OF DECEMBER 31, 2017

| Court Region   | Over 18 months | 15-18 months | 10-15 months | 8-10 months | 0-8 months | Total   |
|----------------|----------------|--------------|--------------|-------------|------------|---------|
| West           | 590            | 519          | 1,980        | 1,367       | 13,639     | 18,095  |
| In-Custody     | 7%             | 10%          | 10%          | 10%         | 16%        | 14%     |
| Out-of-Custody | 93%            | 90%          | 90%          | 90%         | 84%        | 86%     |
| Toronto        | 1,304          | 968          | 3,125        | 1,803       | 13,510     | 20,710  |
| In-Custody     | 13%            | 11%          | 12%          | 13%         | 15%        | 14%     |
| Out-of-Custody | 87%            | 89%          | 88%          | 87%         | 85%        | 86%     |
| North West     | 168            | 123          | 459          | 416         | 3,745      | 4,911   |
| In-Custody     | 13%            | 16%          | 10%          | 10%         | 16%        | 15%     |
| Out-of-Custody | 87%            | 84%          | 90%          | 90%         | 84%        | 85%     |
| North East     | 249            | 181          | 809          | 490         | 4,875      | 6,604   |
| In-Custody     | 6%             | 9%           | 7%           | 7%          | 13%        | 11%     |
| Out-of-Custody | 94%            | 91%          | 93%          | 93%         | 87%        | 89%     |
| East           | 935            | 905          | 1,486        | 803         | 7,169      | 11,298  |
| In-Custody     | 10%            | 7%           | 10%          | 9%          | 16%        | 13%     |
| Out-of-Custody | 90%            | 93%          | 90%          | 91%         | 84%        | 87%     |
| Central West   | 1,509          | 1,092        | 3,117        | 2,073       | 15,413     | 23,204  |
| In-Custody     | 11%            | 10%          | 9%           | 9%          | 12%        | 12%     |
| Out-of-Custody | 89%            | 90%          | 91%          | 91%         | 88%        | 88%     |
| Central East   | 808            | 649          | 2,283        | 1,071       | 11,066     | 15,877  |
| In-Custody     | 7%             | 4%           | 6%           | 7%          | 9%         | 8%      |
| Out-of-Custody | 93%            | 96%          | 94%          | 93%         | 91%        | 92%     |
| Provincial     | 5,563          | 4,437        | 13,259       | 8,023       | 69,417     | 100,699 |
| In-Custody     | 10%            | 9%           | 9%           | 10%         | 14%        | 12%     |
| Out-of-Custody | 90%            | 91%          | 91%          | 90%         | 86%        | 88%     |