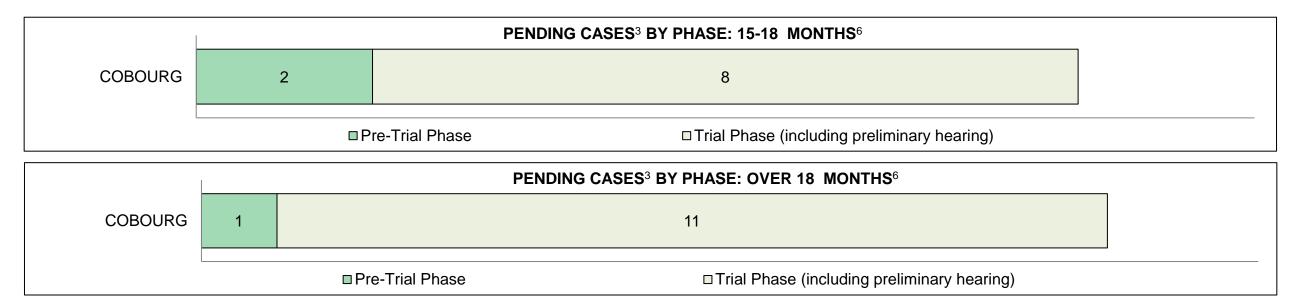

#### ONTARIO COURT OF JUSTICE CRIMINAL MODERNIZATION COMMITTEE CENTRAL EAST DASHBOARD CASES PENDING AS OF DECEMBER 31, 2017

|                      |                 | PENDI            | ING CASES <sup>3</sup> BY PHASE: | 15-18 MONTHS <sup>6</sup>     |   |
|----------------------|-----------------|------------------|----------------------------------|-------------------------------|---|
| Barrie               | 50              | 88               |                                  |                               |   |
| Bracebridge          | 3 11            |                  |                                  |                               |   |
| Cobourg              |                 |                  |                                  |                               |   |
|                      | 10 8            |                  |                                  |                               |   |
| Newmarket            | 79              |                  |                                  | 180                           |   |
|                      | 5 10            |                  |                                  | -                             |   |
| Durham               | 26              | 128              |                                  | J                             |   |
| Peterborough         | 31 10           |                  |                                  |                               |   |
|                      |                 | □ Pre-Trial Pł   | hase □Trial Phase (ir            | ncluding preliminary hearing) |   |
|                      | L               |                  | DING CASES <sup>3</sup> BY PHASE | : OVER 18 MONTHS <sup>6</sup> |   |
| Barrie               |                 | 121              |                                  |                               |   |
| Bracebridge          |                 |                  |                                  |                               |   |
| Cobourg              |                 |                  |                                  |                               |   |
| Lindsay              |                 |                  |                                  | 200                           | 7 |
| Newmarket<br>Orillia | <u>128</u><br>9 |                  |                                  | 308                           |   |
| Durham               | 27 91           |                  |                                  |                               |   |
| Peterborough         |                 |                  |                                  |                               |   |
| receiverough         |                 |                  |                                  |                               |   |
|                      |                 |                  |                                  |                               |   |
|                      |                 | ■Pre-Trial Phase | □Trial Phase (including          | preliminary hearing)          |   |