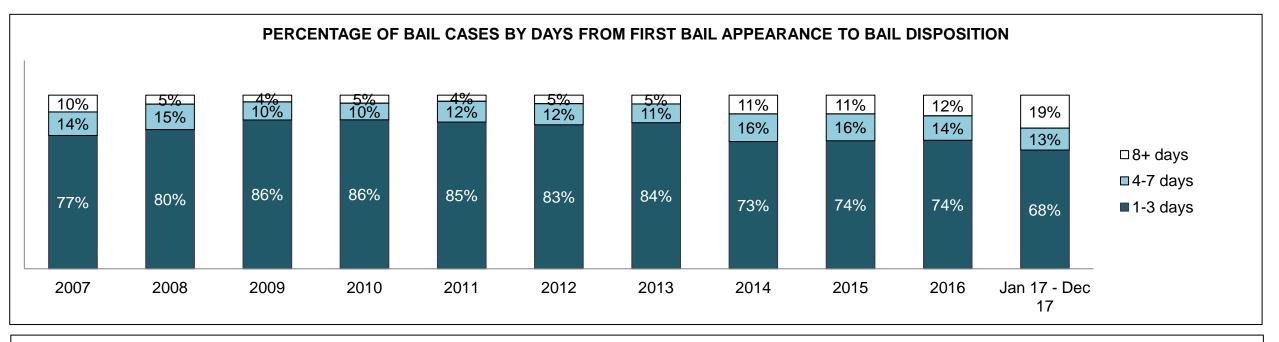

#### PERCENTAGE OF DISPOSED CASES<sup>8</sup> BY MONTHS TO DISPOSITION<sup>10</sup>

PROVINCIAL DASHBOARD

| Cases Disposed <sup>8</sup> by Phase an | d Percentage of | In-Custody | / <sup>11</sup> , Out-of-C | Custody <sup>12</sup> Ca | ises at Cas | e Dispositio | on      |         |         |         |                    |
|-----------------------------------------|-----------------|------------|----------------------------|--------------------------|-------------|--------------|---------|---------|---------|---------|--------------------|
| Phases                                  | 2007            | 2008       | 2009                       | 2010                     | 2011        | 2012         | 2013    | 2014    | 2015    | 2016    | Jan 17 -<br>Dec 17 |
| At Trial With Trial                     | 15,721          | 14,924     | 14,281                     | 13,333                   | 12,913      | 12,507       | 11,635  | 10,711  | 9,759   | 9,325   | 9,209              |
| In-Custody                              | 13%             | 13%        | 14%                        | 16%                      | 15%         | 17%          | 16%     | 15%     | 15%     | 14%     | 14%                |
| Out-of-Custody                          | 87%             | 87%        | 86%                        | 84%                      | 85%         | 83%          | 84%     | 85%     | 85%     | 86%     | 86%                |
| At Trial Without Trial                  | 40,223          | 38,567     | 37,885                     | 35,859                   | 31,139      | 27,205       | 25,048  | 22,226  | 19,582  | 18,371  | 17,471             |
| In-Custody                              | 13%             | 13%        | 13%                        | 13%                      | 14%         | 15%          | 15%     | 14%     | 14%     | 14%     | 14%                |
| Out-of-Custody                          | 87%             | 87%        | 87%                        | 87%                      | 86%         | 85%          | 85%     | 86%     | 86%     | 86%     | 86%                |
| Before Trial                            | 214,126         | 216,849    | 217,749                    | 225,025                  | 212,794     | 207,335      | 194,998 | 177,161 | 175,908 | 179,464 | 187,457            |
| In-Custody                              | 25%             | 26%        | 24%                        | 22%                      | 22%         | 23%          | 23%     | 22%     | 23%     | 23%     | 22%                |
| Out-of-Custody                          | 75%             | 74%        | 76%                        | 78%                      | 78%         | 77%          | 77%     | 78%     | 77%     | 77%     | 78%                |