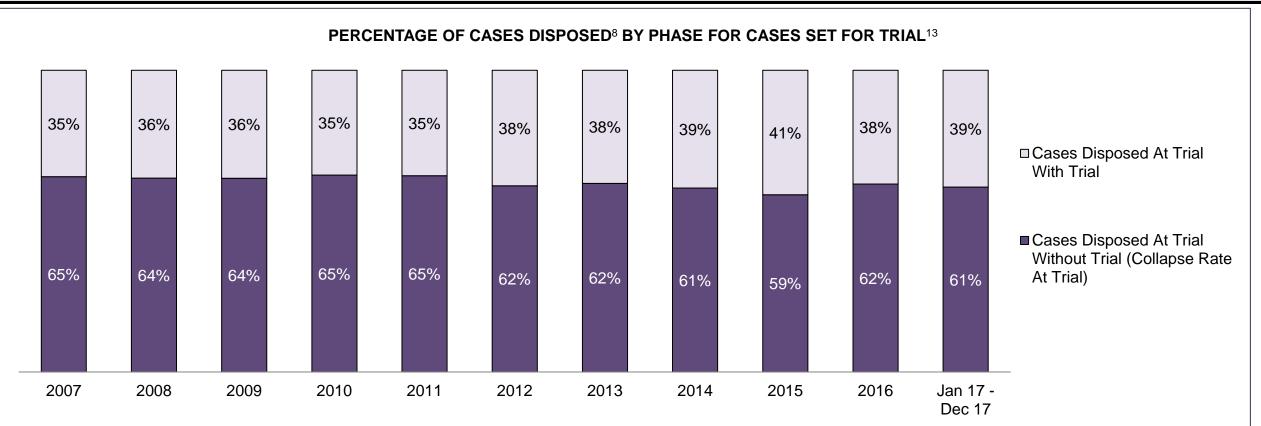

|              | Key I                                             | Madu:a                                 | Jan 17  | Dec 17             | 2014 Baseline | Change from 2014 |
|--------------|---------------------------------------------------|----------------------------------------|---------|--------------------|---------------|------------------|
|              | Keyl                                              | Metric                                 | Percent | Cases <sup>1</sup> | Median*       | Baseline Median  |
|              | Disposed cases that be                            | gan in the Bail Phase                  | 45.9%   | 98,312             | 44.0%         | 1.9%             |
|              | Bail cases with a bail                            | Total                                  | 57.6%   | 56,646             | 56.6%         | 1.0%             |
|              |                                                   | Bail Disposition with 1 appearance     | 54.7%   | 30,973             | 51.4%         | 3.2%             |
| Bail         | or bail denied)                                   | Bail Disposition in 1-3 days           | 72.1%   | 40,830             | 72.5%         | -0.4%            |
| Dall         | Bail cases with no bail<br>disposition but with a | Total                                  | 42.4%   | 41,666             | 43.4%         | -1.0%            |
|              |                                                   | Case disposition in 1-3 appearances    | 28.8%   | 12,010             | 35.0%         | -6.2%            |
|              | case disposition                                  | Case disposition in 0-3 months         | 72.3%   | 30,118             | 76.5%         | -4.2%            |
|              | case disposition                                  | Case disposition rate before trial     | 92.5%   | 38,546             | 90.5%         | 2.0%             |
|              |                                                   |                                        |         |                    |               |                  |
|              | Disposition rate (include                         | es bail cases with case dispositions)  | 87.5%   | 187,457            | 84.3%         | 3.2%             |
| Before Trial | Disposed within 1-3 app                           | pearances (net of bench warrant cases) | 35.7%   | 53,678             | 42.7%         | -7.0%            |
|              | Disposed within 0-3 mo                            | nths (net of bench warrant cases)      | 56.1%   | 84,298             | 61.7%         | -5.6%            |
|              |                                                   |                                        |         |                    |               |                  |
| Trial        | Collapse Rate at Trial <sup>2</sup>               |                                        | 65.5%   | 17,471             | 67.5%         | -2.0%            |

|              | Kard                                              |                                        | Jan 17  | - Dec 17           | 2014 Baseline    | Change from 2014 |
|--------------|---------------------------------------------------|----------------------------------------|---------|--------------------|------------------|------------------|
|              | Keyi                                              | Metric                                 | Percent | Cases <sup>1</sup> | Regional Median* | Regional Median  |
|              | Disposed cases that be                            | gan in the Bail Phase                  | 33.9%   | 12,100             | 32.5%            | 1.4%             |
|              | Bail cases with a bail                            | Total                                  | 58.5%   | 7,078              | 53.7%            | 4.8%             |
|              | outcome (bail granted                             | Bail Disposition with 1 appearance     | 54.8%   | 3,880              | 52.5%            | 2.3%             |
| Deil         | or bail denied)                                   | Bail Disposition in 1-3 days           | 72.6%   | 5,138              | 72.9%            | -0.3%            |
| Bail         | Bail cases with no bail<br>disposition but with a | Total                                  | 41.5%   | 5,022              | 46.3%            | -4.8%            |
|              |                                                   | Case disposition in 1-3 appearances    | 31.7%   | 1,590              | 38.7%            | -7.0%            |
|              | case disposition                                  | Case disposition in 0-3 months         | 76.1%   | 3,821              | 79.1%            | -3.0%            |
|              | case disposition                                  | Case disposition rate before trial     | 94.1%   | 4,724              | 92.8%            | 1.3%             |
|              |                                                   |                                        |         |                    |                  |                  |
|              | Disposition rate (include                         | es bail cases with case dispositions)  | 88.7%   | 31,627             | 88.7%            | 0.0%             |
| Before Trial | Disposed within 1-3 app                           | bearances (net of bench warrant cases) | 40.4%   | 10,691             | 46.0%            | -5.6%            |
|              | Disposed within 0-3 mo                            | nths (net of bench warrant cases)      | 56.8%   | 15,025             | 60.7%            | -3.9%            |
|              |                                                   |                                        |         |                    |                  |                  |
| Trial        | Collapse Rate at Trial <sup>2</sup>               |                                        | 60.5%   | 2,432              | 62.3%            | -1.8%            |