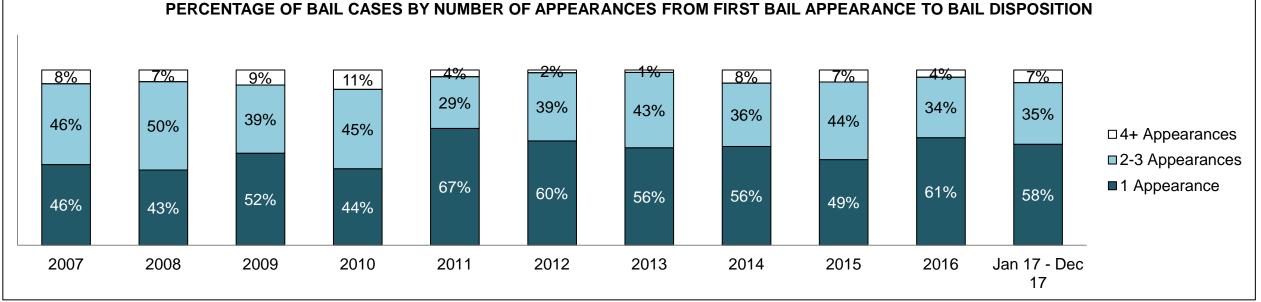

#### PERCENTAGE OF DISPOSED CASES<sup>8</sup> BY MONTHS TO DISPOSITION<sup>10</sup>

PROVINCIAL DASHBOARD

| Cases Disposed <sup>8</sup> by Phase an | d Percentage of | In-Custody | / <sup>11</sup> , Out-of-C | Custody <sup>12</sup> Ca | ises at Cas | e Dispositio | on      |         |         |         |                    |
|-----------------------------------------|-----------------|------------|----------------------------|--------------------------|-------------|--------------|---------|---------|---------|---------|--------------------|
| Phases                                  | 2007            | 2008       | 2009                       | 2010                     | 2011        | 2012         | 2013    | 2014    | 2015    | 2016    | Jan 17 -<br>Dec 17 |
| At Trial With Trial                     | 15,721          | 14,924     | 14,281                     | 13,333                   | 12,913      | 12,507       | 11,635  | 10,711  | 9,759   | 9,325   | 9,209              |
| In-Custody                              | 13%             | 13%        | 14%                        | 16%                      | 15%         | 17%          | 16%     | 15%     | 15%     | 14%     | 14%                |
| Out-of-Custody                          | 87%             | 87%        | 86%                        | 84%                      | 85%         | 83%          | 84%     | 85%     | 85%     | 86%     | 86%                |
| At Trial Without Trial                  | 40,223          | 38,567     | 37,885                     | 35,859                   | 31,139      | 27,205       | 25,048  | 22,226  | 19,582  | 18,371  | 17,471             |
| In-Custody                              | 13%             | 13%        | 13%                        | 13%                      | 14%         | 15%          | 15%     | 14%     | 14%     | 14%     | 14%                |
| Out-of-Custody                          | 87%             | 87%        | 87%                        | 87%                      | 86%         | 85%          | 85%     | 86%     | 86%     | 86%     | 86%                |
| Before Trial                            | 214,126         | 216,849    | 217,749                    | 225,025                  | 212,794     | 207,335      | 194,998 | 177,161 | 175,908 | 179,464 | 187,457            |
| In-Custody                              | 25%             | 26%        | 24%                        | 22%                      | 22%         | 23%          | 23%     | 22%     | 23%     | 23%     | 22%                |
| Out-of-Custody                          | 75%             | 74%        | 76%                        | 78%                      | 78%         | 77%          | 77%     | 78%     | 77%     | 77%     | 78%                |