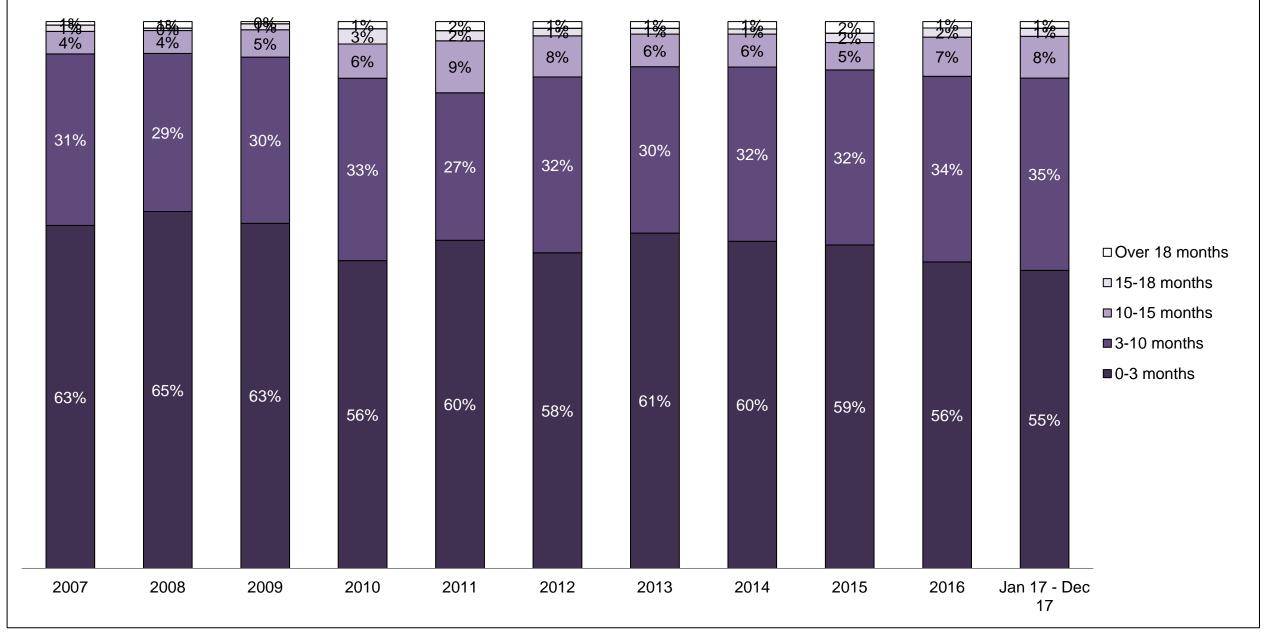

#### PERCENTAGE OF DISPOSED CASES<sup>8</sup> BY MONTHS TO DISPOSITION<sup>10</sup>

PROVINCIAL DASHBOARD

| Cases Disposed <sup>8</sup> by Phase an | d Percentage of | In-Custody | / <sup>11</sup> , Out-of-C | Custody <sup>12</sup> Ca | ises at Cas | e Dispositio | on      |         |         |         |                    |
|-----------------------------------------|-----------------|------------|----------------------------|--------------------------|-------------|--------------|---------|---------|---------|---------|--------------------|
| Phases                                  | 2007            | 2008       | 2009                       | 2010                     | 2011        | 2012         | 2013    | 2014    | 2015    | 2016    | Jan 17 -<br>Dec 17 |
| At Trial With Trial                     | 15,721          | 14,924     | 14,281                     | 13,333                   | 12,913      | 12,507       | 11,635  | 10,711  | 9,759   | 9,325   | 9,209              |
| In-Custody                              | 13%             | 13%        | 14%                        | 16%                      | 15%         | 17%          | 16%     | 15%     | 15%     | 14%     | 14%                |
| Out-of-Custody                          | 87%             | 87%        | 86%                        | 84%                      | 85%         | 83%          | 84%     | 85%     | 85%     | 86%     | 86%                |
| At Trial Without Trial                  | 40,223          | 38,567     | 37,885                     | 35,859                   | 31,139      | 27,205       | 25,048  | 22,226  | 19,582  | 18,371  | 17,471             |
| In-Custody                              | 13%             | 13%        | 13%                        | 13%                      | 14%         | 15%          | 15%     | 14%     | 14%     | 14%     | 14%                |
| Out-of-Custody                          | 87%             | 87%        | 87%                        | 87%                      | 86%         | 85%          | 85%     | 86%     | 86%     | 86%     | 86%                |
| Before Trial                            | 214,126         | 216,849    | 217,749                    | 225,025                  | 212,794     | 207,335      | 194,998 | 177,161 | 175,908 | 179,464 | 187,457            |
| In-Custody                              | 25%             | 26%        | 24%                        | 22%                      | 22%         | 23%          | 23%     | 22%     | 23%     | 23%     | 22%                |
| Out-of-Custody                          | 75%             | 74%        | 76%                        | 78%                      | 78%         | 77%          | 77%     | 78%     | 77%     | 77%     | 78%                |