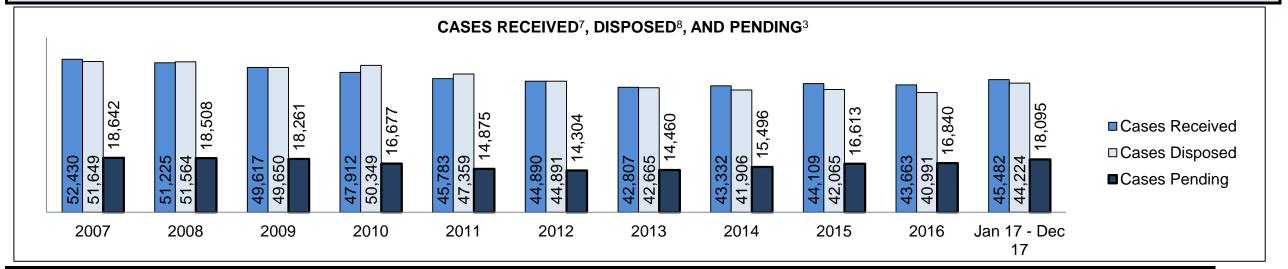

|
| Cases              | 15-18 months                                       | 2.9%    | 519                | 259                                          | 260                                                                                       |
|                    | Over 18 months                                     | 3.3%    | 590                | 215                                          | 375                                                                                       |
| Total              |                                                    | 100.0%  | 18,095             | 16,038                                       | 2,057                                                                                     |

WEST DASHBOARD



| Cases Received' by Offence Grou                                                                                 | р                                      |                         |                         |                         |                         |                         |                         |                         |                         |                         |                                   |  |
|-----------------------------------------------------------------------------------------------------------------|----------------------------------------|-------------------------|-------------------------|-------------------------|-------------------------|-------------------------|-------------------------|-------------------------|-------------------------|----