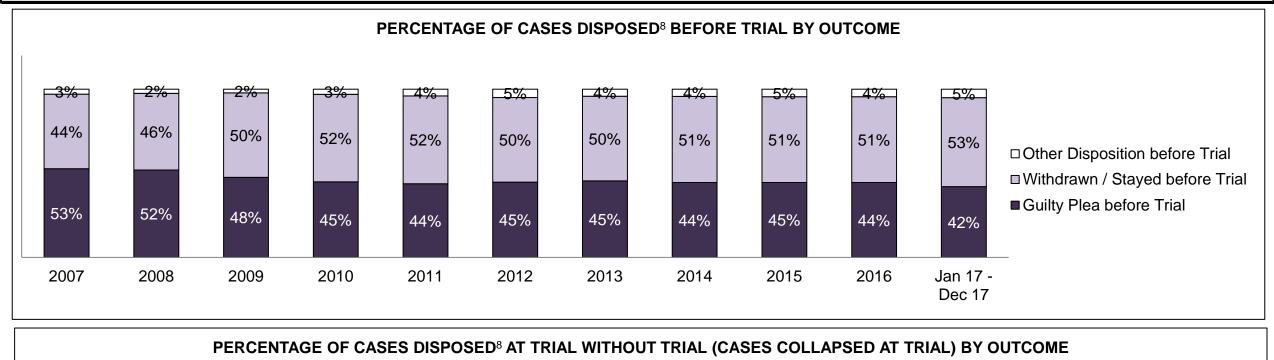

#### PERCENTAGE OF DISPOSED CASES<sup>8</sup> BY MONTHS TO DISPOSITION<sup>10</sup>

PROVINCIAL DASHBOARD

| Cases Disposed <sup>8</sup> by Phase an | d Percentage of | In-Custody | / <sup>11</sup> , Out-of-C | Custody <sup>12</sup> Ca | ises at Cas | e Dispositio | on      |         |         |         |                    |
|-----------------------------------------|-----------------|------------|----------------------------|--------------------------|-------------|--------------|---------|---------|---------|---------|--------------------|
| Phases                                  | 2007            | 2008       | 2009                       | 2010                     | 2011        | 2012         | 2013    | 2014    | 2015    | 2016    | Jan 17 -<br>Dec 17 |
| At Trial With Trial                     | 15,721          | 14,924     | 14,281                     | 13,333                   | 12,913      | 12,507       | 11,635  | 10,711  | 9,759   | 9,325   | 9,209              |
| In-Custody                              | 13%             | 13%        | 14%                        | 16%                      | 15%         | 17%          | 16%     | 15%     | 15%     | 14%     | 14%                |
| Out-of-Custody                          | 87%             | 87%        | 86%                        | 84%                      | 85%         | 83%          | 84%     | 85%     | 85%     | 86%     | 86%                |
| At Trial Without Trial                  | 40,223          | 38,567     | 37,885                     | 35,859                   | 31,139      | 27,205       | 25,048  | 22,226  | 19,582  | 18,371  | 17,471             |
| In-Custody                              | 13%             | 13%        | 13%                        | 13%                      | 14%         | 15%          | 15%     | 14%     | 14%     | 14%     | 14%                |
| Out-of-Custody                          | 87%             | 87%        | 87%                        | 87%                      | 86%         | 85%          | 85%     | 86%     | 86%     | 86%     | 86%                |
| Before Trial                            | 214,126         | 216,849    | 217,749                    | 225,025                  | 212,794     | 207,335      | 194,998 | 177,161 | 175,908 | 179,464 | 187,457            |
| In-Custody                              | 25%             | 26%        | 24%                        | 22%                      | 22%         | 23%          | 23%     | 22%     | 23%     | 23%     | 22%                |
| Out-of-Custody                          | 75%             | 74%        | 76%                        | 78%                      | 78%         | 77%          | 77%     | 78%     | 77%     | 77%     | 78%                |