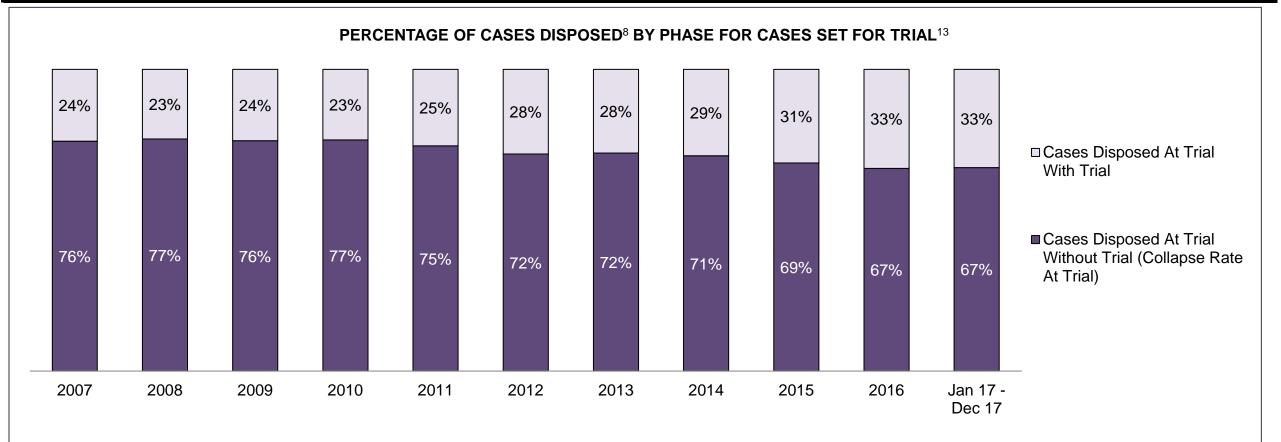

#### PERCENTAGE OF DISPOSED CASES<sup>8</sup> BY MONTHS TO DISPOSITION<sup>10</sup>

PROVINCIAL DASHBOARD

| Cases Disposed <sup>8</sup> by Phase an | d Percentage of | In-Custody | / <sup>11</sup> , Out-of-C | Custody <sup>12</sup> Ca | ises at Cas | e Dispositio | on      |         |         |         |                    |
|-----------------------------------------|-----------------|------------|----------------------------|--------------------------|-------------|--------------|---------|---------|---------|---------|--------------------|
| Phases                                  | 2007            | 2008       | 2009                       | 2010                     | 2011        | 2012         | 2013    | 2014    | 2015    | 2016    | Jan 17 -<br>Dec 17 |
| At Trial With Trial                     | 15,721          | 14,924     | 14,281                     | 13,333                   | 12,913      | 12,507       | 11,635  | 10,711  | 9,759   | 9,325   | 9,209              |
| In-Custody                              | 13%             | 13%        | 14%                        | 16%                      | 15%         | 17%          | 16%     | 15%     | 15%     | 14%     | 14%                |
| Out-of-Custody                          | 87%             | 87%        | 86%                        | 84%                      | 85%         | 83%          | 84%     | 85%     | 85%     | 86%     | 86%                |
| At Trial Without Trial                  | 40,223          | 38,567     | 37,885                     | 35,859                   | 31,139      | 27,205       | 25,048  | 22,226  | 19,582  | 18,371  | 17,471             |
| In-Custody                              | 13%             | 13%        | 13%                        | 13%                      | 14%         | 15%          | 15%     | 14%     | 14%     | 14%     | 14%                |
| Out-of-Custody                          | 87%             | 87%        | 87%                        | 87%                      | 86%         | 85%          | 85%     | 86%     | 86%     | 86%     | 86%                |
| Before Trial                            | 214,126         | 216,849    | 217,749                    | 225,025                  | 212,794     | 207,335      | 194,998 | 177,161 | 175,908 | 179,464 | 187,457            |
| In-Custody                              | 25%             | 26%        | 24%                        | 22%                      | 22%         | 23%          | 23%     | 22%     | 23%     | 23%     | 22%                |
| Out-of-Custody                          | 75%             | 74%        | 76%                        | 78%                      | 78%         | 77%          | 77%     | 78%     | 77%     | 77%     | 78%                |