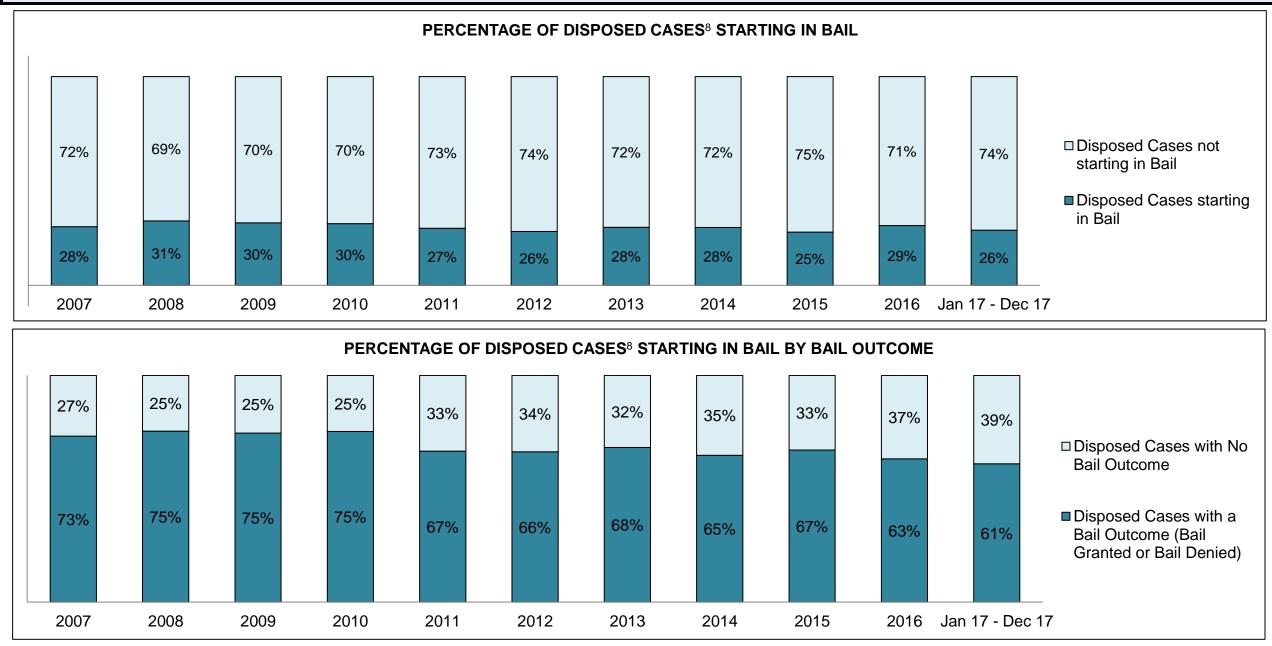

#### PERCENTAGE OF DISPOSED CASES<sup>8</sup> BY MONTHS TO DISPOSITION<sup>10</sup>

PROVINCIAL DASHBOARD

| Cases Disposed <sup>8</sup> by Phase an | d Percentage of | In-Custody | / <sup>11</sup> , Out-of-C | Custody <sup>12</sup> Ca | ises at Cas | e Dispositio | on      |         |         |         |                    |
|-----------------------------------------|-----------------|------------|----------------------------|--------------------------|-------------|--------------|---------|---------|---------|---------|--------------------|
| Phases                                  | 2007            | 2008       | 2009                       | 2010                     | 2011        | 2012         | 2013    | 2014    | 2015    | 2016    | Jan 17 -<br>Dec 17 |
| At Trial With Trial                     | 15,721          | 14,924     | 14,281                     | 13,333                   | 12,913      | 12,507       | 11,635  | 10,711  | 9,759   | 9,325   | 9,209              |
| In-Custody                              | 13%             | 13%        | 14%                        | 16%                      | 15%         | 17%          | 16%     | 15%     | 15%     | 14%     | 14%                |
| Out-of-Custody                          | 87%             | 87%        | 86%                        | 84%                      | 85%         | 83%          | 84%     | 85%     | 85%     | 86%     | 86%                |
| At Trial Without Trial                  | 40,223          | 38,567     | 37,885                     | 35,859                   | 31,139      | 27,205       | 25,048  | 22,226  | 19,582  | 18,371  | 17,471             |
| In-Custody                              | 13%             | 13%        | 13%                        | 13%                      | 14%         | 15%          | 15%     | 14%     | 14%     | 14%     | 14%                |
| Out-of-Custody                          | 87%             | 87%        | 87%                        | 87%                      | 86%         | 85%          | 85%     | 86%     | 86%     | 86%     | 86%                |
| Before Trial                            | 214,126         | 216,849    | 217,749                    | 225,025                  | 212,794     | 207,335      | 194,998 | 177,161 | 175,908 | 179,464 | 187,457            |
| In-Custody                              | 25%             | 26%        | 24%                        | 22%                      | 22%         | 23%          | 23%     | 22%     | 23%     | 23%     | 22%                |
| Out-of-Custody                          | 75%             | 74%        | 76%                        | 78%                      | 78%         | 77%          | 77%     | 78%     | 77%     | 77%     | 78%                |