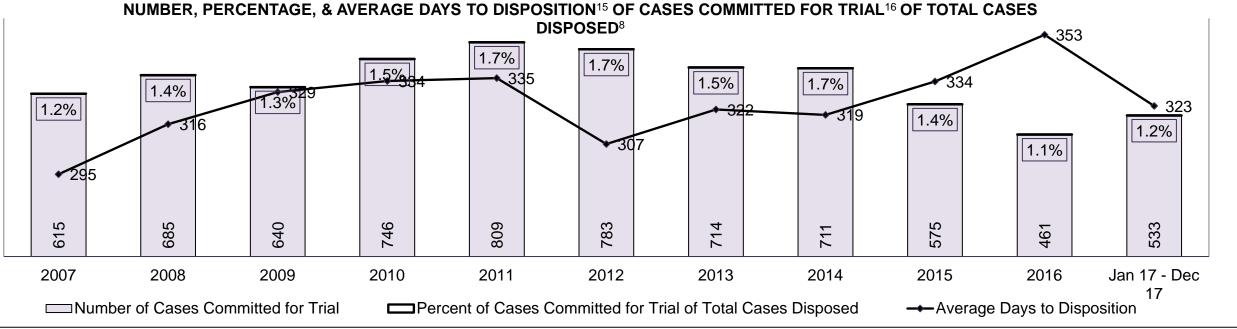

| 7%         | 6%            | 5%           | 5%                          | 6%          | 5%           | 6%        | 5%   | 6%   | 5%   | 5%                 |
| Criminal Code Traffic                        | 19%        | 18%           | 21%          | 22%                         | 16%         | 18%          | 20%       | 20%  | 21%  | 22%  | 22%                |
| Federal Statute                              | 11%        | 9%            | 9%           | 10%                         | 13%         | 13%          | 12%       | 14%  | 15%  | 16%  | 14%                |
| Total                                        | 100%       | 100%          | 100%         | 100%                        | 100%        | 100%         | 100%      | 100% | 100% | 100% | 100%               |





CENTRAL WEST DASHBOARD

# ONTARIO COURT OF JUSTICE CRIMINAL MODERNIZATION COMMITTEE CENTRAL WEST DASHBOARD CASES PENDING AS OF DECEMBER 31, 2017

|                | PERCENTAGE OF PENDING CASES <sup>3</sup> BY PENDING AGE <sup>6</sup> |  |
|----------------|----------------------------------------------------------------------|--|
| Brampton       | <b>8% 6% 15% 8%</b> 62%                                              |  |
| Brantford      | 4%         3%         13%         9%                                 |  |
| Cayuga         | 3%     3%     4%     8%                                              |  |
| Hamilton       | 5%     4%     11%     9%                                             |  |
| Milton         | 5%         4%         13%         9%         69%                     |  |
|