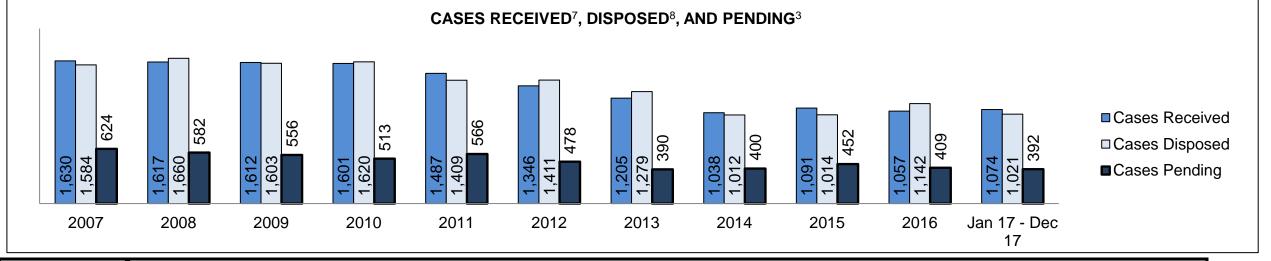

| 20                                                                          |
| Cases              | 15-18 months                                       | 1.5%    | 6                  | 5                                            | 1                                                                           |
|                    | Over 18 months                                     | 3.6%    | 14                 | 9                                            | 5                                                                           |
| Total              |                                                    | 100.0%  | 392                | 350                                          | 42                                                                          |

PERTH DASHBOARD



| Cases Received | by Offence Group |
|----------------|------------------|
|----------------|------------------|

| Offence Group <sup>9</sup> | 2007 | 2008 | 2009 | 2010 | 2011 | 2012 | 2013 | 2014 | 2015 | 2016 | Jan 17 -<br>Dec 17 |
|----------------------------|------|------|------|------|------|------|------|------|------|------|--------------------|
| Crimes Against The Person  | 462  | 425  | 423  | 449  | 384  | 409  | 377  | 317  | 288  | 278  | 285                |
| Crimes Against Property    | 270  | 319  | 280  | 278  | 305  | 249  | 228  | 195  | 169  | 202  | 242                |
| Administration of Justice  | 488  | 504  | 479  | 441  | 387  | 388  | 299  | 268  | 325  | 281  | 303                |
| Other Criminal Code        | 81   | 89   | 56   | 70   | 73   | 79   |