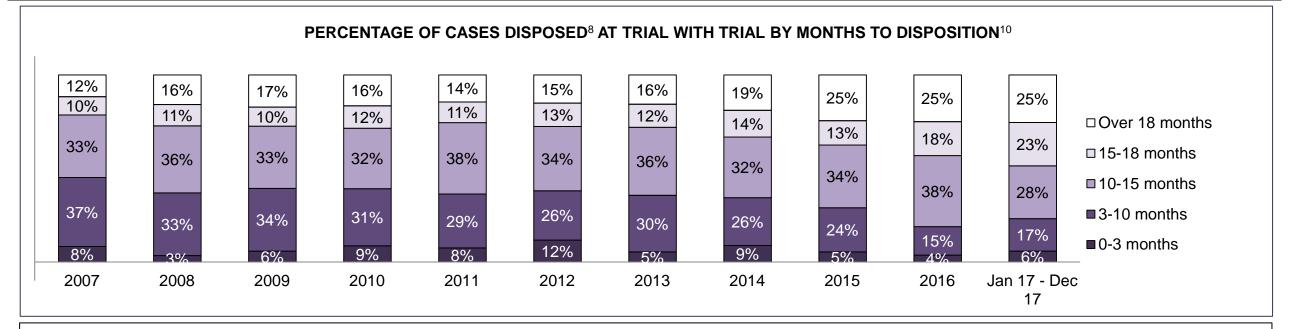

#### PERCENTAGE OF DISPOSED CASES<sup>8</sup> BY MONTHS TO DISPOSITION<sup>10</sup>

PROVINCIAL DASHBOARD

| Cases Disposed <sup>8</sup> by Phase an | d Percentage of | In-Custody | / <sup>11</sup> , Out-of-C | Custody <sup>12</sup> Ca | ises at Cas | e Dispositio | on      |         |         |         |                    |
|-----------------------------------------|-----------------|------------|----------------------------|--------------------------|-------------|--------------|---------|---------|---------|---------|--------------------|
| Phases                                  | 2007            | 2008       | 2009                       | 2010                     | 2011        | 2012         | 2013    | 2014    | 2015    | 2016    | Jan 17 -<br>Dec 17 |
| At Trial With Trial                     | 15,721          | 14,924     | 14,281                     | 13,333                   | 12,913      | 12,507       | 11,635  | 10,711  | 9,759   | 9,325   | 9,209              |
| In-Custody                              | 13%             | 13%        | 14%                        | 16%                      | 15%         | 17%          | 16%     | 15%     | 15%     | 14%     | 14%                |
| Out-of-Custody                          | 87%             | 87%        | 86%                        | 84%                      | 85%         | 83%          | 84%     | 85%     | 85%     | 86%     | 86%                |
| At Trial Without Trial                  | 40,223          | 38,567     | 37,885                     | 35,859                   | 31,139      | 27,205       | 25,048  | 22,226  | 19,582  | 18,371  | 17,471             |
| In-Custody                              | 13%             | 13%        | 13%                        | 13%                      | 14%         | 15%          | 15%     | 14%     | 14%     | 14%     | 14%                |
| Out-of-Custody                          | 87%             | 87%        | 87%                        | 87%                      | 86%         | 85%          | 85%     | 86%     | 86%     | 86%     | 86%                |
| Before Trial                            | 214,126         | 216,849    | 217,749                    | 225,025                  | 212,794     | 207,335      | 194,998 | 177,161 | 175,908 | 179,464 | 187,457            |
| In-Custody                              | 25%             | 26%        | 24%                        | 22%                      | 22%         | 23%          | 23%     | 22%     | 23%     | 23%     | 22%                |
| Out-of-Custody                          | 75%             | 74%        | 76%                        | 78%                      | 78%         | 77%          | 77%     | 78%     | 77%     | 77%     | 78%                |