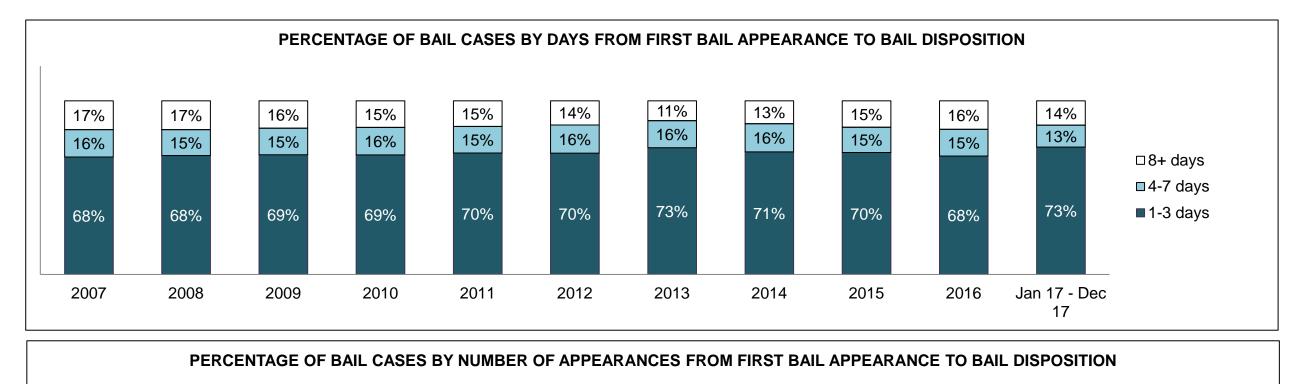

ainst Property                     | 953   | 986   | 1,071 | 859   | 826   | 754   | 699   | 691   | 639   | 728   | 708                |  |
| Administration of Justice                   | 493   | 500   | 546   | 556   | 538   | 462   | 461   | 440   | 455   | 547   | 463                |  |
| Other Criminal Code                         | 224   | 304   | 333   | 239   | 186   | 160   | 155   | 124   | 170   | 215   | 178                |  |
| Criminal Code Traffic                       | 311   | 421   | 470   | 346   | 361   | 348   | 251   | 185   | 185   | 201   | 178                |  |
| Federal Statute                             | 28    | 29    | 17    | 21    | 29    | 19    | 21    | 19    | 28    | 39    | 18                 |  |

COLLEGE PARK DASHBOARD



COLLEGE PARK DASHBOARD





COLLEGE PARK DASHBOARD

#### PERCENTAGE OF DISPOSED CASES<sup>8</sup> BY MONTHS TO DISPOSITION<sup>10</sup>



COLLEGE PARK DASHBOARD



| Phases                 | 2007  | 2008  | 2009  | 2010  | 2011  | 2012  | 2013  | 2014  | 2015  | 2016  | Jan 17 -<br>Dec 17 |
|------------------------|-------|-------|-------|-------|-------|-------|-------|-------|-------|-------|--------------------|
| At Trial With Trial    | 344   | 303   | 285   | 300   | 377   | 381   | 342   | 288   | 237   | 323   | 29 <sup>-</sup>    |
| In-Custody             | 22%   | 20%   | 20%   | 27%   | 23%   | 22%   | 21%   | 18%   | 19%   | 17%   | 18%                |
| Out-of-Custody         | 78%   | 80%   | 80%   | 73%   | 77%   | 78%   | 79%   | 82%   | 81%   | 83%   | 82%                |
| At Trial Without