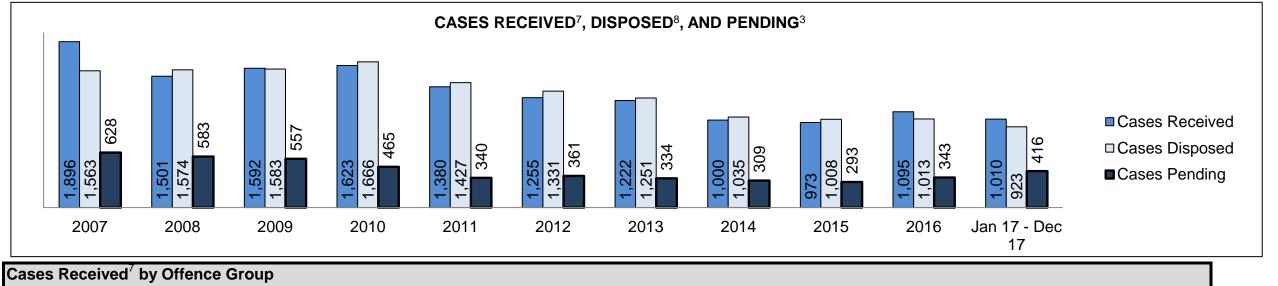

BARRIE DASHBOARD

| Cases Received' by Offence Grou | ıp    |       |       |       |       |       |       |       |       |       |                    |
|---------------------------------|-------|-------|-------|-------|-------|-------|-------|-------|-------|-------|--------------------|
| Offence Group <sup>9</sup>      | 2007  | 2008  | 2009  | 2010  | 2011  | 2012  | 2013  | 2014  | 2015  | 2016  | Jan 17 -<br>Dec 17 |
| Crimes Against The Person       | 2,075 | 2,102 | 2,067 | 2,018 | 1,827 | 1,944 | 1,751 | 1,835 | 1,832 | 1,903 | 1,967              |
| Crimes Against Property         | 2,126 | 2,180 | 2,219 | 2,356 | 2,155 | 2,090 | 1,798 | 1,767 | 1,924 | 1,763 | 1,966              |
| Administration of Justice       | 2,322 | 2,319 | 2,220 | 2,004 | 1,879 | 1,869 | 1,916 | 1,842 | 1,895 | 1,923 | 2,188              |
| Other Criminal Code             | 389   | 408   | 418   | 432   | 354   | 409   | 357   | 325   | 377   | 360   | 363                |
| Criminal Code Traffic           | 916   | 899   | 961   | 932   | 883   | 968   | 919   | 884   | 843   | 907   | 989                |
| Federal Statute                 | 1,338 | 1,290 | 1,253 | 1,276 | 1,337 | 1,331 | 1,222 | 1,084 | 950   | 904   | 992                |

| Cases Pending <sup>3</sup> by Offence Grou | р    |      |      |      |      |      |      |      |      |      |                    |
|--------------------------------------------|------|------|------|------|------|------|------|------|------|------|--------------------|
| Offence Group <sup>9</sup>                 | 2007 | 2008 | 2009 | 2010 | 2011 | 2012 | 2013 | 2014 | 2015 | 2016 | Jan 17 -<br>Dec 17 |
| Crimes Against The Person                  | 959  | 905  | 914  | 869  | 777  | 797  | 696  | 782  | 821  | 821  | 941                |
| Crimes Against Property                    | 802  | 804  | 854  | 732  | 742  | 727  | 650  | 666  | 742  | 610  | 786                |
| Administration of Justice                  | 567  | 502  | 535  | 388  | 369  | 392  | 359  | 414  | 429  | 480  | 608                |
| Other Criminal Code                        | 148  | 163  | 160  | 162  | 157  | 158  | 137  | 135  | 175  | 170  | 186                |
| Criminal Code Traffic                      | 609  | 601  | 614  | 503  | 419  | 449  | 428  | 417  | 418  | 456  | 494                |
| Federal Statute                            | 529  | 513  | 560  | 456  | 498  | 515  | 487  | 450  | 422  | 451  | 518                |