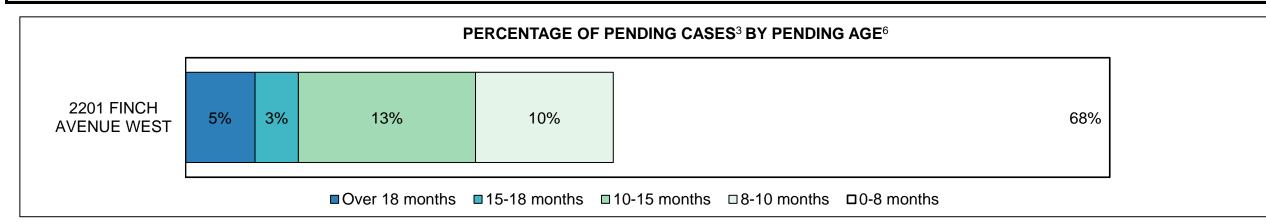

#### ONTARIO COURT OF JUSTICE CRIMINAL MODERNIZATION COMMITTEE BARRIE DASHBOARD CASES PENDING B1AS OF DECEMBER 31, 2017

| Pending Cases <sup>3</sup> by Pending Age <sup>6</sup> and Percentage of Pending Cases In-Custody <sup>17</sup> and Out-of-Custody <sup>18</sup> |                |              |              |             |            |       |  |  |  |  |
|--------------------------------------------------------------------------------------------------------------------------------------------------|----------------|--------------|--------------|-------------|------------|-------|--|--|--|--|
| Court Location                                                                                                                                   | Over 18 months | 15-18 months | 10-15 months | 8-10 months | 0-8 months | Total |  |  |  |  |
| BARRIE                                                                                                                                           | 149            | 138          | 390          | 230         | 2,626      | 3,533 |  |  |  |  |
| In-Custody                                                                                                                                       | 12%            | 7%           | 8%           | 9%          | 10%        | 10%   |  |  |  |  |
| Out-of-Custody                                                                                                                                   | 88%            | 93%          | 92%          | 91%         | 90%        | 90%   |  |  |  |  |