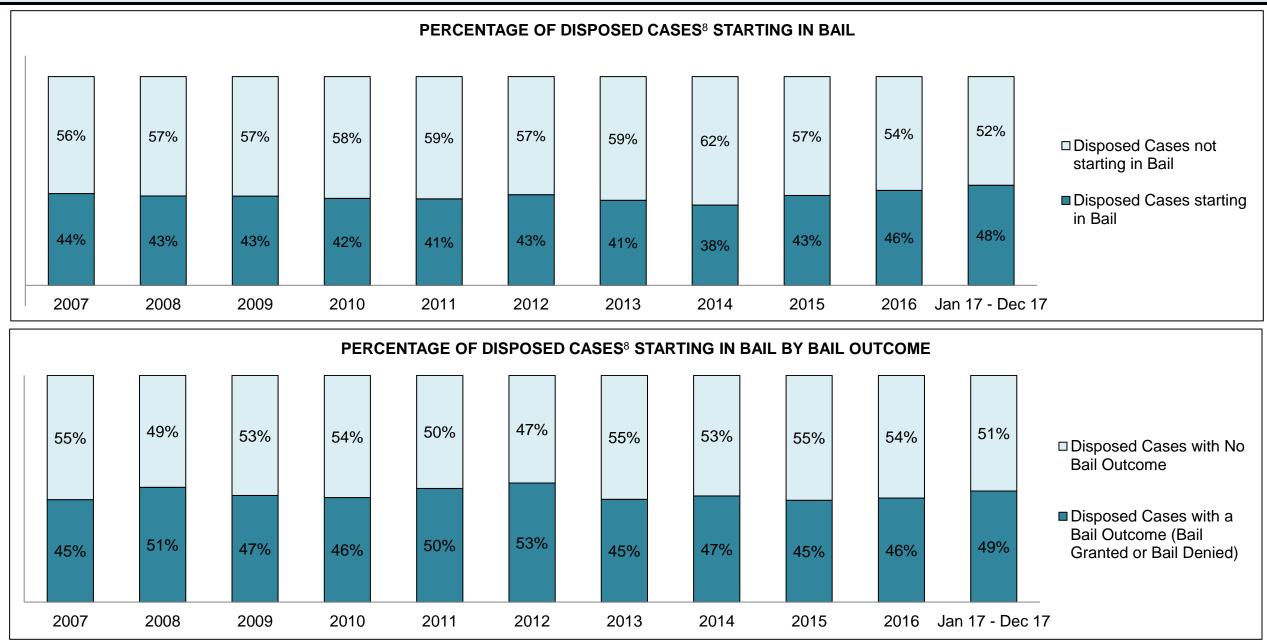

491  | 398  | 497  | 498  | 580  | 471  | 635                |
| Administration of Justice                  | 710                                         | 644   | 556   | 464  | 448  | 387  | 444  | 460  | 582  | 539  | 687                |
| Other Criminal Code                        | 328                                         | 278   | 248   | 224  | 164  | 173  | 156  | 143  | 160  | 189  | 142                |
| Criminal Code Traffic                      | 333                                         | 332   | 351   | 269  | 219  | 167  | 223  | 236  | 287  | 247  | 243                |
| Federal Statute                            | 547                                         | 465   | 499   | 497  | 449  | 327  | 346  | 351  | 403  | 311  | 271                |

WINDSOR DASHBOARD



WINDSOR DASHBOARD





WINDSOR DASHBOARD

#### PERCENTAGE OF DISPOSED CASES<sup>8</sup> BY MONTHS TO DISPOSITION<sup>10</sup>



WINDSOR DASHBOARD



| Phases                 | 2007  | 2008  | 2009  | 2010  | 2011  | 2012  | 2013  | 2014  | 2015  | 2016  | Jan 17 -<br>Dec 17 |
|------------------------|-------|-------|-------|-------|-------|-------|-------|-------|-------|-------|--------------------|
| At Trial With Trial    | 968   | 1,070 | 536   | 613   | 537   | 536   | 495   | 412   | 462   | 585   | 447                |
| In-Custody             | 9%    | 7%    | 12%   | 17%   | 20%   | 13%   | 13%   | 12%   | 13%   | 12%   | 11%                |
| Out-of-Custody         | 91%   | 93%   | 88%   | 83%   | 80%   | 87%   | 87%   | 88%   | 87%   | 88%   | 89%                |
| At Tri