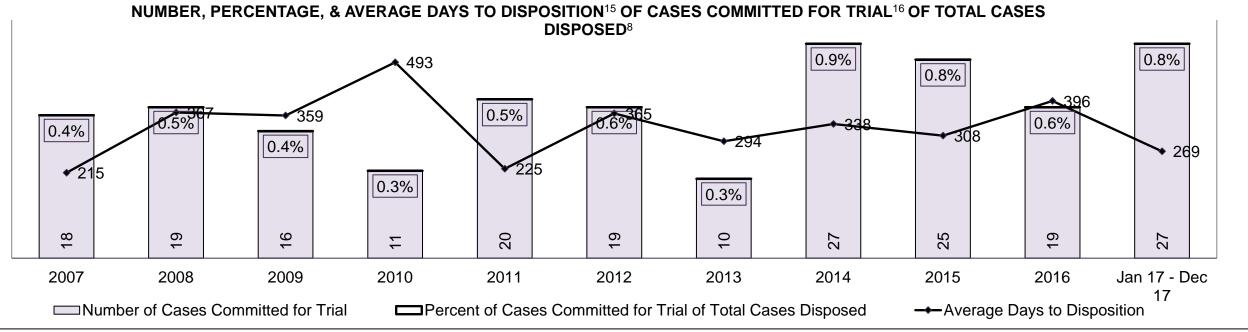

#### PERCENTAGE OF DISPOSED CASES<sup>8</sup> BY MONTHS TO DISPOSITION<sup>10</sup>

PROVINCIAL DASHBOARD

| Cases Disposed <sup>8</sup> by Phase an | d Percentage of | In-Custody | / <sup>11</sup> , Out-of-C | Custody <sup>12</sup> Ca | ises at Cas | e Dispositio | on      |         |         |         |                    |
|-----------------------------------------|-----------------|------------|----------------------------|--------------------------|-------------|--------------|---------|---------|---------|---------|--------------------|
| Phases                                  | 2007            | 2008       | 2009                       | 2010                     | 2011        | 2012         | 2013    | 2014    | 2015    | 2016    | Jan 17 -<br>Dec 17 |
| At Trial With Trial                     | 15,721          | 14,924     | 14,281                     | 13,333                   | 12,913      | 12,507       | 11,635  | 10,711  | 9,759   | 9,325   | 9,209              |
| In-Custody                              | 13%             | 13%        | 14%                        | 16%                      | 15%         | 17%          | 16%     | 15%     | 15%     | 14%     | 14%                |
| Out-of-Custody                          | 87%             | 87%        | 86%                        | 84%                      | 85%         | 83%          | 84%     | 85%     | 85%     | 86%     | 86%                |
| At Trial Without Trial                  | 40,223          | 38,567     | 37,885                     | 35,859                   | 31,139      | 27,205       | 25,048  | 22,226  | 19,582  | 18,371  | 17,471             |
| In-Custody                              | 13%             | 13%        | 13%                        | 13%                      | 14%         | 15%          | 15%     | 14%     | 14%     | 14%     | 14%                |
| Out-of-Custody                          | 87%             | 87%        | 87%                        | 87%                      | 86%         | 85%          | 85%     | 86%     | 86%     | 86%     | 86%                |
| Before Trial                            | 214,126         | 216,849    | 217,749                    | 225,025                  | 212,794     | 207,335      | 194,998 | 177,161 | 175,908 | 179,464 | 187,457            |
| In-Custody                              | 25%             | 26%        | 24%                        | 22%                      | 22%         | 23%          | 23%     | 22%     | 23%     | 23%     | 22%                |
| Out-of-Custody                          | 75%             | 74%        | 76%                        | 78%                      | 78%         | 77%          | 77%     | 78%     | 77%     | 77%     | 78%                |

PROVINCIAL DASHBOARD

PROVINCIAL DASHBOARD

| Percentage of Cases Disposed <sup>8</sup> At Trial Without Trial (Collapse Rate At Trial <sup>2</sup> ) by Offence Group At Disposition |      |      |      |      |      |      |      |      |      |      |                    |
|-----------------------------------------------------------------------------------------------------------------------------------------|------|------|------|------|------|------|------|------|------|------|--------------------|
| Offence Group at Disposition <sup>14</sup>                                                                                              | 2007 | 2008 | 2009 | 2010 | 2011 | 2012 | 2013 | 2014 | 2015 | 2016 | Jan 17 -<br>Dec 17 |
| Crimes Against The Person                                                                                                               | 40%  | 41%  | 40%  | 40%  | 42%  | 43%  | 42%  | 42%  | 41%  | 43%  | 44%                |
| Crimes Against Property                                                                                                                 | 14%  | 13%  | 13%  | 13%  | 12%  | 11%  | 12%  | 11%  | 11%  | 10%  | 10%                |
| Administration of Justice                                                                                                               | 14%  | 14%  | 14%  | 13%  | 13%  | 13%  | 13%  | 12%  | 13%  | 13%  | 12%                |
| Other Criminal Code                                                                                                                     | 6%   | 6%   | 6%   | 6%   | 6%   | 6%   | 6%   | 6%   | 6%   | 6%   | 6%                 |
| Criminal Code Traffic                                                                                                                   | 16%  | 16%  | 18%  | 18%  | 14%  | 15%  | 16%  | 16%  | 16%  | 16%  | 17%                |
| Federal Statute                                                                                                                         | 10%  | 9%   | 10%  | 10%  | 12%  | 12%  | 11%  | 12%  | 12%  | 12%  | 11%                |
| Total                                                                                                                                   | 100% | 100% | 100% | 100% | 100% | 100% | 100% | 100% | 100% | 100% | 100%               |