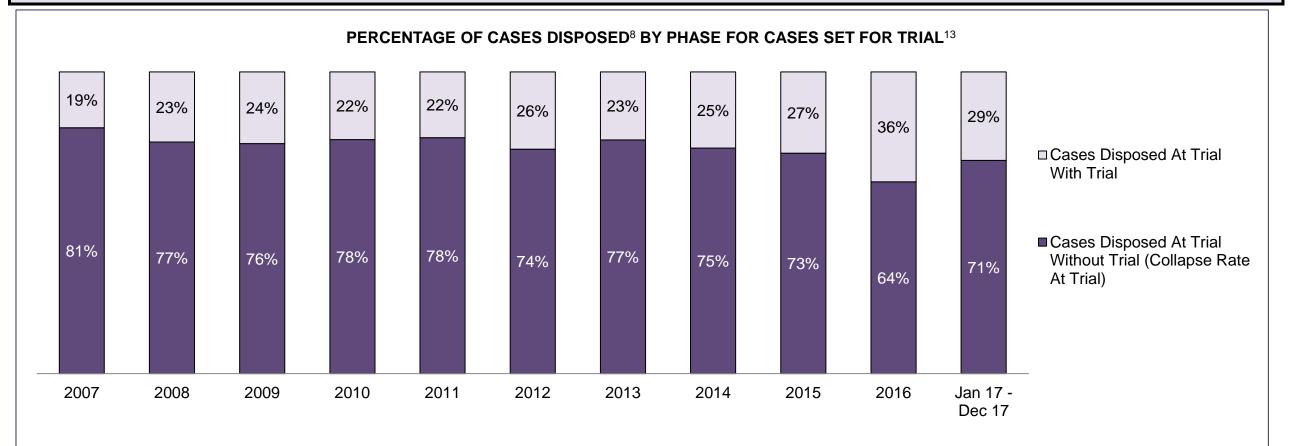

#### PERCENTAGE OF DISPOSED CASES<sup>8</sup> BY MONTHS TO DISPOSITION<sup>10</sup>

PROVINCIAL DASHBOARD

| Cases Disposed <sup>8</sup> by Phase an | d Percentage of | In-Custody | / <sup>11</sup> , Out-of-C | Custody <sup>12</sup> Ca | ises at Cas | e Dispositio | on      |         |         |         |                    |
|-----------------------------------------|-----------------|------------|----------------------------|--------------------------|-------------|--------------|---------|---------|---------|---------|--------------------|
| Phases                                  | 2007            | 2008       | 2009                       | 2010                     | 2011        | 2012         | 2013    | 2014    | 2015    | 2016    | Jan 17 -<br>Dec 17 |
| At Trial With Trial                     | 15,721          | 14,924     | 14,281                     | 13,333                   | 12,913      | 12,507       | 11,635  | 10,711  | 9,759   | 9,325   | 9,209              |
| In-Custody                              | 13%             | 13%        | 14%                        | 16%                      | 15%         | 17%          | 16%     | 15%     | 15%     | 14%     | 14%                |
| Out-of-Custody                          | 87%             | 87%        | 86%                        | 84%                      | 85%         | 83%          | 84%     | 85%     | 85%     | 86%     | 86%                |
| At Trial Without Trial                  | 40,223          | 38,567     | 37,885                     | 35,859                   | 31,139      | 27,205       | 25,048  | 22,226  | 19,582  | 18,371  | 17,471             |
| In-Custody                              | 13%             | 13%        | 13%                        | 13%                      | 14%         | 15%          | 15%     | 14%     | 14%     | 14%     | 14%                |
| Out-of-Custody                          | 87%             | 87%        | 87%                        | 87%                      | 86%         | 85%          | 85%     | 86%     | 86%     | 86%     | 86%                |
| Before Trial                            | 214,126         | 216,849    | 217,749                    | 225,025                  | 212,794     | 207,335      | 194,998 | 177,161 | 175,908 | 179,464 | 187,457            |
| In-Custody                              | 25%             | 26%        | 24%                        | 22%                      | 22%         | 23%          | 23%     | 22%     | 23%     | 23%     | 22%                |
| Out-of-Custody                          | 75%             | 74%        | 76%                        | 78%                      | 78%         | 77%          | 77%     | 78%     | 77%     | 77%     | 78%                |