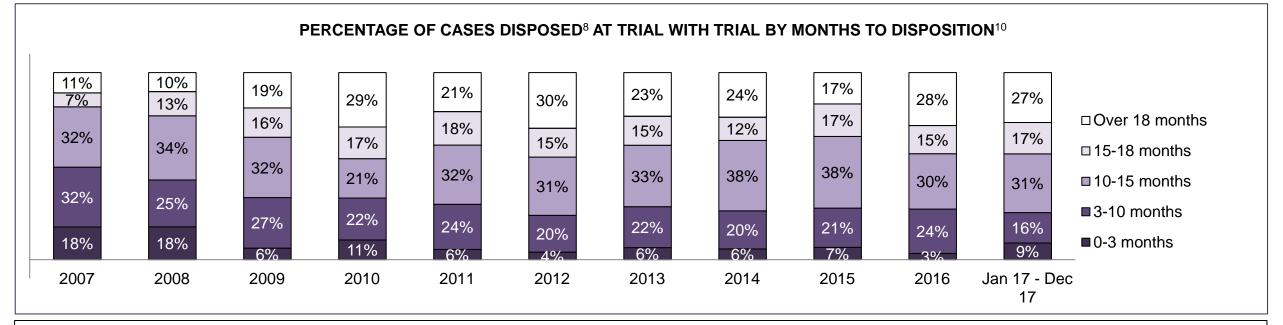

#### PERCENTAGE OF DISPOSED CASES<sup>8</sup> BY MONTHS TO DISPOSITION<sup>10</sup>

PROVINCIAL DASHBOARD

| Cases Disposed <sup>8</sup> by Phase an | d Percentage of | In-Custody | / <sup>11</sup> , Out-of-C | Custody <sup>12</sup> Ca | ises at Cas | e Dispositio | on      |         |         |         |                    |
|-----------------------------------------|-----------------|------------|----------------------------|--------------------------|-------------|--------------|---------|---------|---------|---------|--------------------|
| Phases                                  | 2007            | 2008       | 2009                       | 2010                     | 2011        | 2012         | 2013    | 2014    | 2015    | 2016    | Jan 17 -<br>Dec 17 |
| At Trial With Trial                     | 15,721          | 14,924     | 14,281                     | 13,333                   | 12,913      | 12,507       | 11,635  | 10,711  | 9,759   | 9,325   | 9,209              |
| In-Custody                              | 13%             | 13%        | 14%                        | 16%                      | 15%         | 17%          | 16%     | 15%     | 15%     | 14%     | 14%                |
| Out-of-Custody                          | 87%             | 87%        | 86%                        | 84%                      | 85%         | 83%          | 84%     | 85%     | 85%     | 86%     | 86%                |
| At Trial Without Trial                  | 40,223          | 38,567     | 37,885                     | 35,859                   | 31,139      | 27,205       | 25,048  | 22,226  | 19,582  | 18,371  | 17,471             |
| In-Custody                              | 13%             | 13%        | 13%                        | 13%                      | 14%         | 15%          | 15%     | 14%     | 14%     | 14%     | 14%                |
| Out-of-Custody                          | 87%             | 87%        | 87%                        | 87%                      | 86%         | 85%          | 85%     | 86%     | 86%     | 86%     | 86%                |
| Before Trial                            | 214,126         | 216,849    | 217,749                    | 225,025                  | 212,794     | 207,335      | 194,998 | 177,161 | 175,908 | 179,464 | 187,457            |
| In-Custody                              | 25%             | 26%        | 24%                        | 22%                      | 22%         | 23%          | 23%     | 22%     | 23%     | 23%     | 22%                |
| Out-of-Custody                          | 75%             | 74%        | 76%                        | 78%                      | 78%         | 77%          | 77%     | 78%     | 77%     | 77%     | 78%                |