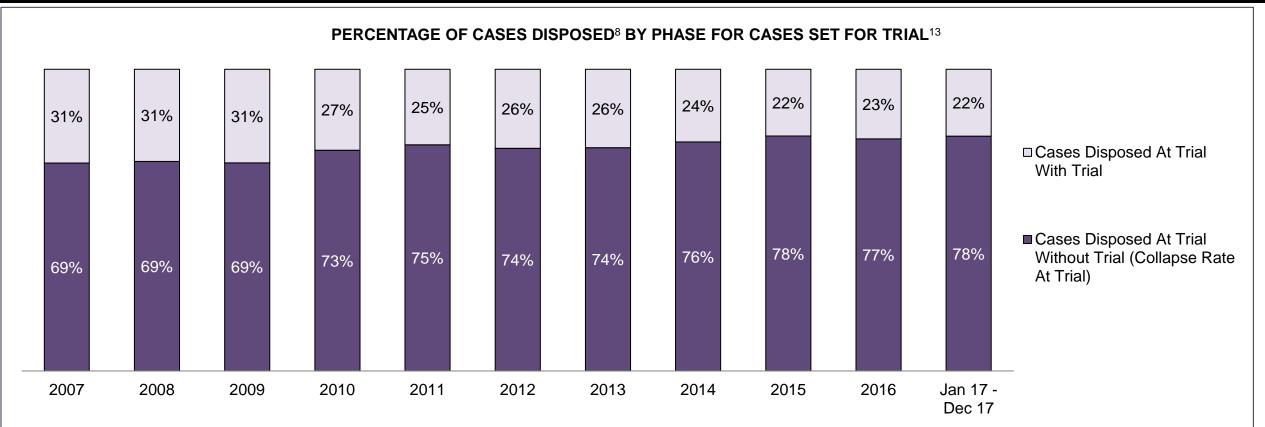

#### PERCENTAGE OF DISPOSED CASES<sup>8</sup> BY MONTHS TO DISPOSITION<sup>10</sup>

PROVINCIAL DASHBOARD

| Cases Disposed <sup>8</sup> by Phase an | d Percentage of | In-Custody | / <sup>11</sup> , Out-of-C | Custody <sup>12</sup> Ca | ises at Cas | e Dispositio | on      |         |         |         |                    |
|-----------------------------------------|-----------------|------------|----------------------------|--------------------------|-------------|--------------|---------|---------|---------|---------|--------------------|
| Phases                                  | 2007            | 2008       | 2009                       | 2010                     | 2011        | 2012         | 2013    | 2014    | 2015    | 2016    | Jan 17 -<br>Dec 17 |
| At Trial With Trial                     | 15,721          | 14,924     | 14,281                     | 13,333                   | 12,913      | 12,507       | 11,635  | 10,711  | 9,759   | 9,325   | 9,209              |
| In-Custody                              | 13%             | 13%        | 14%                        | 16%                      | 15%         | 17%          | 16%     | 15%     | 15%     | 14%     | 14%                |
| Out-of-Custody                          | 87%             | 87%        | 86%                        | 84%                      | 85%         | 83%          | 84%     | 85%     | 85%     | 86%     | 86%                |
| At Trial Without Trial                  | 40,223          | 38,567     | 37,885                     | 35,859                   | 31,139      | 27,205       | 25,048  | 22,226  | 19,582  | 18,371  | 17,471             |
| In-Custody                              | 13%             | 13%        | 13%                        | 13%                      | 14%         | 15%          | 15%     | 14%     | 14%     | 14%     | 14%                |
| Out-of-Custody                          | 87%             | 87%        | 87%                        | 87%                      | 86%         | 85%          | 85%     | 86%     | 86%     | 86%     | 86%                |
| Before Trial                            | 214,126         | 216,849    | 217,749                    | 225,025                  | 212,794     | 207,335      | 194,998 | 177,161 | 175,908 | 179,464 | 187,457            |
| In-Custody                              | 25%             | 26%        | 24%                        | 22%                      | 22%         | 23%          | 23%     | 22%     | 23%     | 23%     | 22%                |
| Out-of-Custody                          | 75%             | 74%        | 76%                        | 78%                      | 78%         | 77%          | 77%     | 78%     | 77%     | 77%     | 78%                |