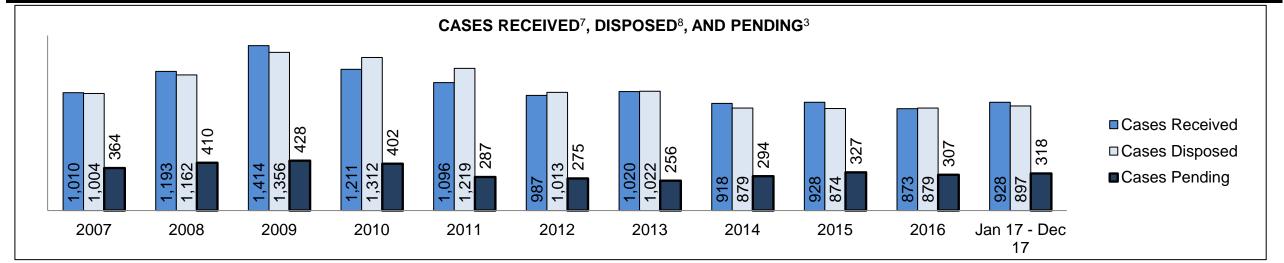

| 11                                                                          |
| Cases              | 15-18 months                                       | 2.5%    | 8                  | 2                                            | 6                                                                           |
|                    | Over 18 months                                     | 1.3%    | 4                  | 1                                            | 3                                                                           |
| Total              |                                                    | 100.0%  | 318                | 287                                          | 31                                                                          |

PARRY SOUND DASHBOARD



#### Cases Received<sup>7</sup> by Offence Group Jan 17 -**Offence Group**<sup>9</sup> **Dec 17** Crimes Against The Person Crimes Against Property Administration of Justice Other Criminal Code Criminal Code Traffic Federal Statute

| Cases Pending <sup>3</sup> by Offence Group |      |      |      |      |      |      |      |      |      |      |                    |
|---------------------------------------------|------|------|------|------|------|------|------|------|------|------|--------------------|
| Offence Group <sup>9</sup>                  | 2007 | 2008 | 2009 | 2010 | 2011 | 2012 | 2013 | 2014 | 2015 | 2016 | Jan 17 -<br>Dec 17 |
| Crimes Against The Person                   | 108  | 106  | 84   | 81   | 68   | 78   | 83   | 83   | 116  | 107  | 95                 |
| Crimes