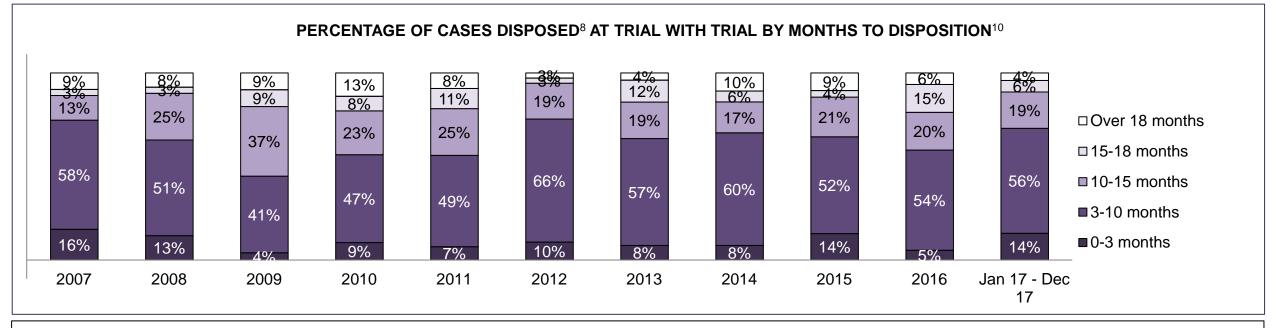

#### PERCENTAGE OF DISPOSED CASES<sup>8</sup> BY MONTHS TO DISPOSITION<sup>10</sup>

PROVINCIAL DASHBOARD

| Cases Disposed <sup>8</sup> by Phase an | d Percentage of | In-Custody | / <sup>11</sup> , Out-of-C | Custody <sup>12</sup> Ca | ises at Cas | e Dispositio | on      |         |         |         |                    |
|-----------------------------------------|-----------------|------------|----------------------------|--------------------------|-------------|--------------|---------|---------|---------|---------|--------------------|
| Phases                                  | 2007            | 2008       | 2009                       | 2010                     | 2011        | 2012         | 2013    | 2014    | 2015    | 2016    | Jan 17 -<br>Dec 17 |
| At Trial With Trial                     | 15,721          | 14,924     | 14,281                     | 13,333                   | 12,913      | 12,507       | 11,635  | 10,711  | 9,759   | 9,325   | 9,209              |
| In-Custody                              | 13%             | 13%        | 14%                        | 16%                      | 15%         | 17%          | 16%     | 15%     | 15%     | 14%     | 14%                |
| Out-of-Custody                          | 87%             | 87%        | 86%                        | 84%                      | 85%         | 83%          | 84%     | 85%     | 85%     | 86%     | 86%                |
| At Trial Without Trial                  | 40,223          | 38,567     | 37,885                     | 35,859                   | 31,139      | 27,205       | 25,048  | 22,226  | 19,582  | 18,371  | 17,471             |
| In-Custody                              | 13%             | 13%        | 13%                        | 13%                      | 14%         | 15%          | 15%     | 14%     | 14%     | 14%     | 14%                |
| Out-of-Custody                          | 87%             | 87%        | 87%                        | 87%                      | 86%         | 85%          | 85%     | 86%     | 86%     | 86%     | 86%                |
| Before Trial                            | 214,126         | 216,849    | 217,749                    | 225,025                  | 212,794     | 207,335      | 194,998 | 177,161 | 175,908 | 179,464 | 187,457            |
| In-Custody                              | 25%             | 26%        | 24%                        | 22%                      | 22%         | 23%          | 23%     | 22%     | 23%     | 23%     | 22%                |
| Out-of-Custody                          | 75%             | 74%        | 76%                        | 78%                      | 78%         | 77%          | 77%     | 78%     | 77%     | 77%     | 78%                |