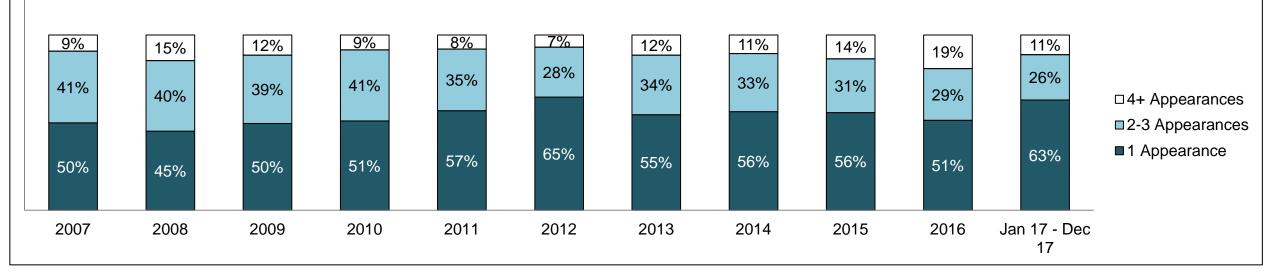

#### PERCENTAGE OF DISPOSED CASES<sup>8</sup> BY MONTHS TO DISPOSITION<sup>10</sup>

PROVINCIAL DASHBOARD

| Cases Disposed <sup>8</sup> by Phase an | d Percentage of | In-Custody | / <sup>11</sup> , Out-of-C | Custody <sup>12</sup> Ca | ises at Cas | e Dispositio | on      |         |         |         |                    |
|-----------------------------------------|-----------------|------------|----------------------------|--------------------------|-------------|--------------|---------|---------|---------|---------|--------------------|
| Phases                                  | 2007            | 2008       | 2009                       | 2010                     | 2011        | 2012         | 2013    | 2014    | 2015    | 2016    | Jan 17 -<br>Dec 17 |
| At Trial With Trial                     | 15,721          | 14,924     | 14,281                     | 13,333                   | 12,913      | 12,507       | 11,635  | 10,711  | 9,759   | 9,325   | 9,209              |
| In-Custody                              | 13%             | 13%        | 14%                        | 16%                      | 15%         | 17%          | 16%     | 15%     | 15%     | 14%     | 14%                |
| Out-of-Custody                          | 87%             | 87%        | 86%                        | 84%                      | 85%         | 83%          | 84%     | 85%     | 85%     | 86%     | 86%                |
| At Trial Without Trial                  | 40,223          | 38,567     | 37,885                     | 35,859                   | 31,139      | 27,205       | 25,048  | 22,226  | 19,582  | 18,371  | 17,471             |
| In-Custody                              | 13%             | 13%        | 13%                        | 13%                      | 14%         | 15%          | 15%     | 14%     | 14%     | 14%     | 14%                |
| Out-of-Custody                          | 87%             | 87%        | 87%                        | 87%                      | 86%         | 85%          | 85%     | 86%     | 86%     | 86%     | 86%                |
| Before Trial                            | 214,126         | 216,849    | 217,749                    | 225,025                  | 212,794     | 207,335      | 194,998 | 177,161 | 175,908 | 179,464 | 187,457            |
| In-Custody                              | 25%             | 26%        | 24%                        | 22%                      | 22%         | 23%          | 23%     | 22%     | 23%     | 23%     | 22%                |
| Out-of-Custody                          | 75%             | 74%        | 76%                        | 78%                      | 78%         | 77%          | 77%     | 78%     | 77%     | 77%     | 78%                |