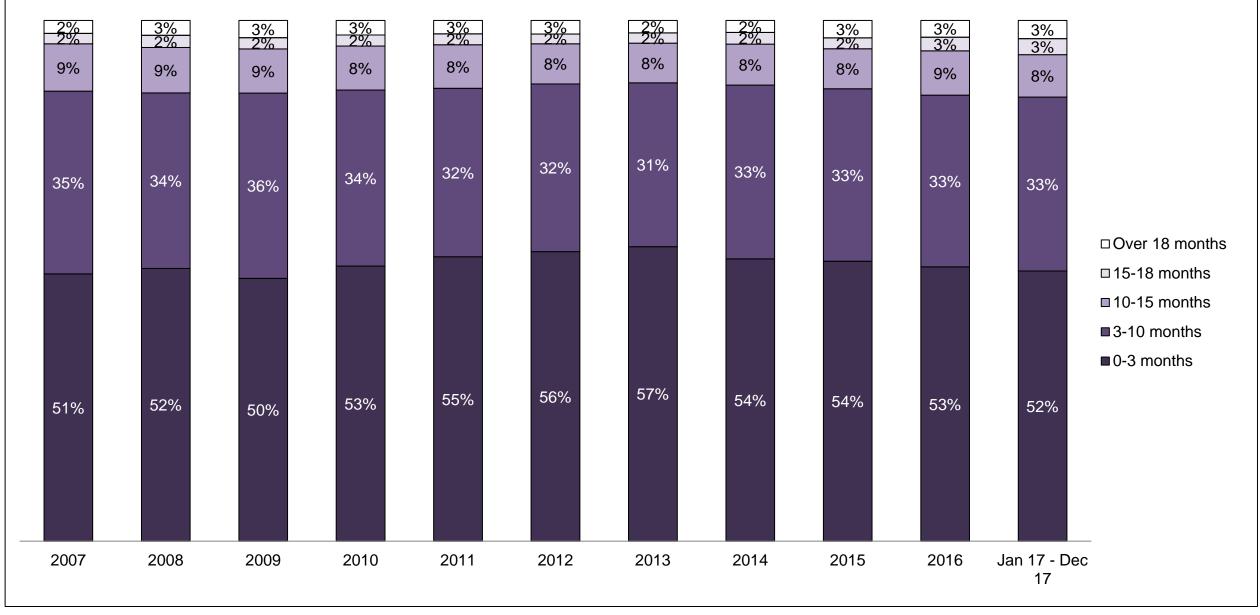

#### PERCENTAGE OF DISPOSED CASES<sup>8</sup> BY MONTHS TO DISPOSITION<sup>10</sup>

PROVINCIAL DASHBOARD

| Cases Disposed <sup>8</sup> by Phase an | d Percentage of | In-Custody | / <sup>11</sup> , Out-of-C | Custody <sup>12</sup> Ca | ises at Cas | e Dispositio | on      |         |         |         |                    |
|-----------------------------------------|-----------------|------------|----------------------------|--------------------------|-------------|--------------|---------|---------|---------|---------|--------------------|
| Phases                                  | 2007            | 2008       | 2009                       | 2010                     | 2011        | 2012         | 2013    | 2014    | 2015    | 2016    | Jan 17 -<br>Dec 17 |
| At Trial With Trial                     | 15,721          | 14,924     | 14,281                     | 13,333                   | 12,913      | 12,507       | 11,635  | 10,711  | 9,759   | 9,325   | 9,209              |
| In-Custody                              | 13%             | 13%        | 14%                        | 16%                      | 15%         | 17%          | 16%     | 15%     | 15%     | 14%     | 14%                |
| Out-of-Custody                          | 87%             | 87%        | 86%                        | 84%                      | 85%         | 83%          | 84%     | 85%     | 85%     | 86%     | 86%                |
| At Trial Without Trial                  | 40,223          | 38,567     | 37,885                     | 35,859                   | 31,139      | 27,205       | 25,048  | 22,226  | 19,582  | 18,371  | 17,471             |
| In-Custody                              | 13%             | 13%        | 13%                        | 13%                      | 14%         | 15%          | 15%     | 14%     | 14%     | 14%     | 14%                |
| Out-of-Custody                          | 87%             | 87%        | 87%                        | 87%                      | 86%         | 85%          | 85%     | 86%     | 86%     | 86%     | 86%                |
| Before Trial                            | 214,126         | 216,849    | 217,749                    | 225,025                  | 212,794     | 207,335      | 194,998 | 177,161 | 175,908 | 179,464 | 187,457            |
| In-Custody                              | 25%             | 26%        | 24%                        | 22%                      | 22%         | 23%          | 23%     | 22%     | 23%     | 23%     | 22%                |
| Out-of-Custody                          | 75%             | 74%        | 76%                        | 78%                      | 78%         | 77%          | 77%     | 78%     | 77%     | 77%     | 78%                |