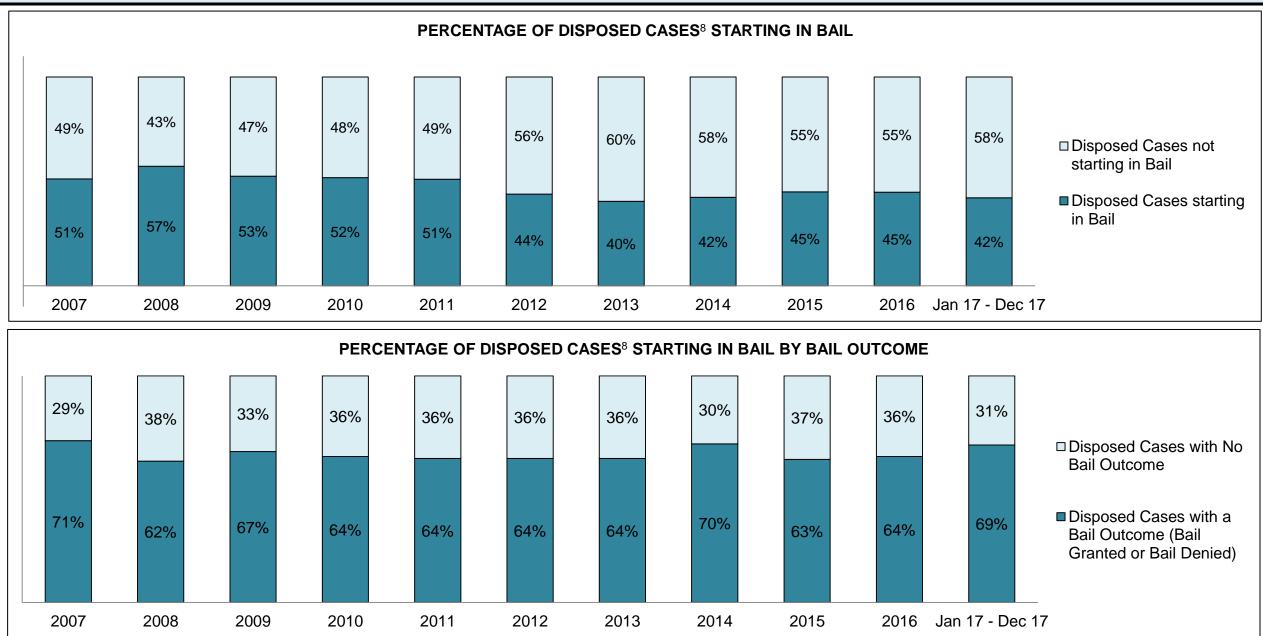

PROVINCIAL DASHBOARD

PROVINCIAL DASHBOARD

PROVINCIAL DASHBOARD

#### PERCENTAGE OF DISPOSED CASES<sup>8</sup> BY MONTHS TO DISPOSITION<sup>10</sup>

PROVINCIAL DASHBOARD

| Cases Disposed <sup>8</sup> by Phase an | d Percentage of | In-Custody | / <sup>11</sup> , Out-of-C | Custody <sup>12</sup> Ca | ises at Cas | e Dispositio | on      |         |         |         |                    |
|-----------------------------------------|-----------------|------------|----------------------------|--------------------------|-------------|--------------|---------|---------|---------|---------|--------------------|
| Phases                                  | 2007            | 2008       | 2009                       | 2010                     | 2011        | 2012         | 2013    | 2014    | 2015    | 2016    | Jan 17 -<br>Dec 17 |
| At Trial With Trial                     | 15,721          | 14,924     | 14,281                     | 13,333                   | 12,913      | 12,507       | 11,635  | 10,711  | 9,759   | 9,325   | 9,209              |
| In-Custody                              | 13%             | 13%        | 14%                        | 16%                      | 15%         | 17%          | 16%     | 15%     | 15%     | 14%     | 14%                |
| Out-of-Custody                          | 87%             | 87%        | 86%                        | 84%                      | 85%         | 83%          | 84%     | 85%     | 85%     | 86%     | 86%                |
| At Trial Without Trial                  | 40,223          | 38,567     | 37,885                     | 35,859                   | 31,139      | 27,205       | 25,048  | 22,226  | 19,582  | 18,371  | 17,471             |
| In-Custody                              | 13%             | 13%        | 13%                        | 13%                      | 14%         | 15%          | 15%     | 14%     | 14%     | 14%     | 14%                |
| Out-of-Custody                          | 87%             | 87%        | 87%                        | 87%                      | 86%         | 85%          | 85%     | 86%     | 86%     | 86%     | 86%                |
| Before Trial                            | 214,126         | 216,849    | 217,749                    | 225,025                  | 212,794     | 207,335      | 194,998 | 177,161 | 175,908 | 179,464 | 187,457            |
| In-Custody                              | 25%             | 26%        | 24%                        | 22%                      | 22%         | 23%          | 23%     | 22%     | 23%     | 23%     | 22%                |
| Out-of-Custody                          | 75%             | 74%        | 76%                        | 78%                      | 78%         | 77%          | 77%     | 78%     | 77%     | 77%     | 78%                |