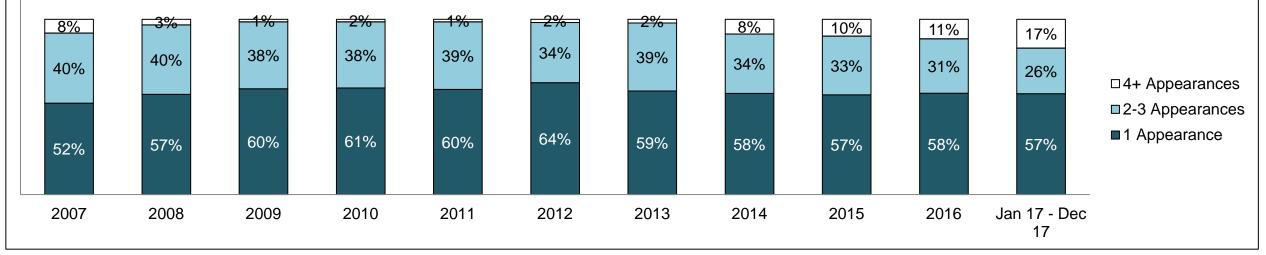

|              | Key I                                             | Madu:a                                 | Jan 17  | Dec 17             | 2014 Baseline | Change from 2014 |
|--------------|---------------------------------------------------|----------------------------------------|---------|--------------------|---------------|------------------|
|              | Keyl                                              | Metric                                 | Percent | Cases <sup>1</sup> | Median*       | Baseline Median  |
|              | Disposed cases that be                            | gan in the Bail Phase                  | 45.9%   | 98,312             | 44.0%         | 1.9%             |
|              | Bail cases with a bail                            | Total                                  | 57.6%   | 56,646             | 56.6%         | 1.0%             |
|              |                                                   | Bail Disposition with 1 appearance     | 54.7%   | 30,973             | 51.4%         | 3.2%             |
| Bail         | or bail denied)                                   | Bail Disposition in 1-3 days           | 72.1%   | 40,830             | 72.5%         | -0.4%            |
| Dall         | Bail cases with no bail<br>disposition but with a | Total                                  | 42.4%   | 41,666             | 43.4%         | -1.0%            |
|              |                                                   | Case disposition in 1-3 appearances    | 28.8%   | 12,010             | 35.0%         | -6.2%            |
|              | case disposition                                  | Case disposition in 0-3 months         | 72.3%   | 30,118             | 76.5%         | -4.2%            |
|              | case disposition                                  | Case disposition rate before trial     | 92.5%   | 38,546             | 90.5%         | 2.0%             |
|              |                                                   |                                        |         |                    |               |                  |
|              | Disposition rate (include                         | es bail cases with case dispositions)  | 87.5%   | 187,457            | 84.3%         | 3.2%             |
| Before Trial | Disposed within 1-3 app                           | pearances (net of bench warrant cases) | 35.7%   | 53,678             | 42.7%         | -7.0%            |
|              | Disposed within 0-3 mo                            | nths (net of bench warrant cases)      | 56.1%   | 84,298             | 61.7%         | -5.6%            |
|              |                                                   |                                        |         |                    |               |                  |
| Trial        | Collapse Rate at Trial <sup>2</sup>               |                                        | 65.5%   | 17,471             | 67.5%         | -2.0%            |

|              | Kard                                              |                                        | Jan 17  | - Dec 17           | 2014 Baseline    | Change from 2014 |
|--------------|---------------------------------------------------|----------------------------------------|---------|--------------------|------------------|------------------|
|              | Keyi                                              | Metric                                 | Percent | Cases <sup>1</sup> | Regional Median* | Regional Median  |
|              | Disposed cases that be                            | gan in the Bail Phase                  | 33.9%   | 12,100             | 32.5%            | 1.4%             |
|              | Bail cases with a bail                            | Total                                  | 58.5%   | 7,078              | 53.7%            | 4.8%             |
|              | outcome (bail granted                             | Bail Disposition with 1 appearance     | 54.8%   | 3,880              | 52.5%            | 2.3%             |
| Deil         | or bail denied)                                   | Bail Disposition in 1-3 days           | 72.6%   | 5,138              | 72.9%            | -0.3%            |
| Bail         | Bail cases with no bail<br>disposition but with a | Total                                  | 41.5%   | 5,022              | 46.3%            | -4.8%            |
|              |                                                   | Case disposition in 1-3 appearances    | 31.7%   | 1,590              | 38.7%            | -7.0%            |
|              | case disposition                                  | Case disposition in 0-3 months         | 76.1%   | 3,821              | 79.1%            | -3.0%            |
|              | case disposition                                  | Case disposition rate before trial     | 94.1%   | 4,724              | 92.8%            | 1.3%             |
|              |                                                   |                                        |         |                    |                  |                  |
|              | Disposition rate (include                         | es bail cases with case dispositions)  | 88.7%   | 31,627             | 88.7%            | 0.0%             |
| Before Trial | Disposed within 1-3 app                           | bearances (net of bench warrant cases) | 40.4%   | 10,691             | 46.0%            | -5.6%            |
|              | Disposed within 0-3 mo                            | nths (net of bench warrant cases)      | 56.8%   | 15,025             | 60.7%            | -3.9%            |
|              |                                                   |                                        |         |                    |                  |                  |
| Trial        | Collapse Rate at Trial <sup>2</sup>               |                                        | 60.5%   | 2,432              | 62.3%            | -1.8%            |