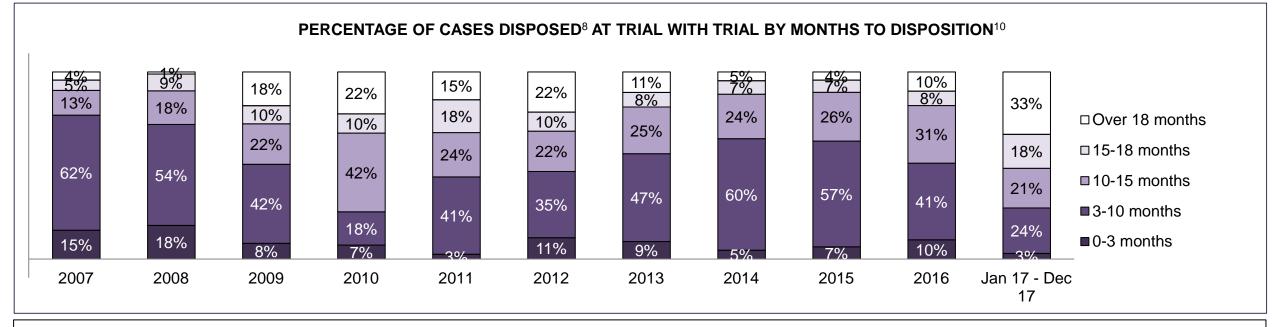

#### PERCENTAGE OF DISPOSED CASES<sup>8</sup> BY MONTHS TO DISPOSITION<sup>10</sup>

PROVINCIAL DASHBOARD

| Cases Disposed <sup>8</sup> by Phase an | d Percentage of | In-Custody | / <sup>11</sup> , Out-of-C | Custody <sup>12</sup> Ca | ises at Cas | e Dispositio | on      |         |         |         |                    |
|-----------------------------------------|-----------------|------------|----------------------------|--------------------------|-------------|--------------|---------|---------|---------|---------|--------------------|
| Phases                                  | 2007            | 2008       | 2009                       | 2010                     | 2011        | 2012         | 2013    | 2014    | 2015    | 2016    | Jan 17 -<br>Dec 17 |
| At Trial With Trial                     | 15,721          | 14,924     | 14,281                     | 13,333                   | 12,913      | 12,507       | 11,635  | 10,711  | 9,759   | 9,325   | 9,209              |
| In-Custody                              | 13%             | 13%        | 14%                        | 16%                      | 15%         | 17%          | 16%     | 15%     | 15%     | 14%     | 14%                |
| Out-of-Custody                          | 87%             | 87%        | 86%                        | 84%                      | 85%         | 83%          | 84%     | 85%     | 85%     | 86%     | 86%                |
| At Trial Without Trial                  | 40,223          | 38,567     | 37,885                     | 35,859                   | 31,139      | 27,205       | 25,048  | 22,226  | 19,582  | 18,371  | 17,471             |
| In-Custody                              | 13%             | 13%        | 13%                        | 13%                      | 14%         | 15%          | 15%     | 14%     | 14%     | 14%     | 14%                |
| Out-of-Custody                          | 87%             | 87%        | 87%                        | 87%                      | 86%         | 85%          | 85%     | 86%     | 86%     | 86%     | 86%                |
| Before Trial                            | 214,126         | 216,849    | 217,749                    | 225,025                  | 212,794     | 207,335      | 194,998 | 177,161 | 175,908 | 179,464 | 187,457            |
| In-Custody                              | 25%             | 26%        | 24%                        | 22%                      | 22%         | 23%          | 23%     | 22%     | 23%     | 23%     | 22%                |
| Out-of-Custody                          | 75%             | 74%        | 76%                        | 78%                      | 78%         | 77%          | 77%     | 78%     | 77%     | 77%     | 78%                |