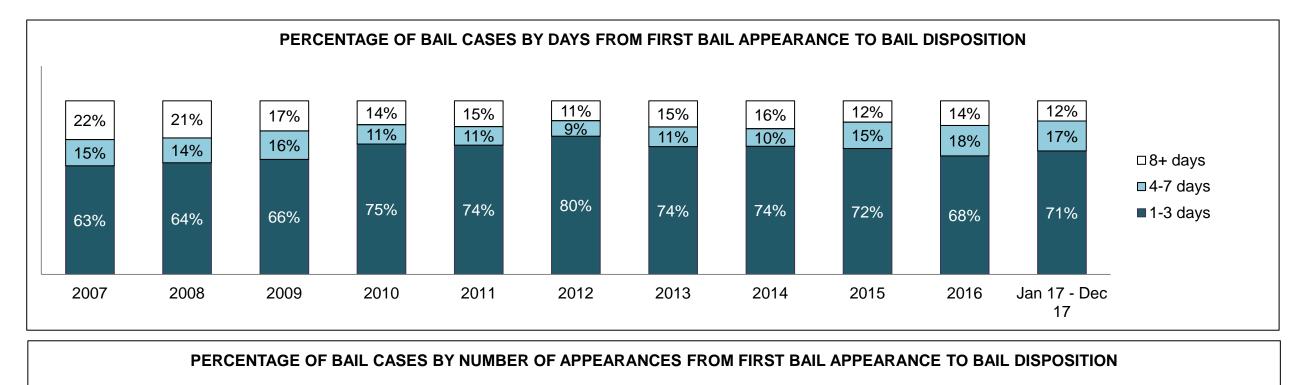

See Appendix 1 bookmark for footnote definitions.

\*See Appendix 2 bookmark for Cluster court designations.

PROVINCIAL DASHBOARD

| Cases Received' by Offence Group |        |        |        |        |        |        |        |        |        |        |                    |
|----------------------------------|--------|--------|--------|--------|--------|--------|--------|--------|--------|--------|--------------------|
| Offence Group <sup>9</sup>       | 2007   | 2008   | 2009   | 2010   | 2011   | 2012   | 2013   | 2014   | 2015   | 2016   | Jan 17 -<br>Dec 17 |
| Crimes Against The Person        | 73,632 | 71,537 | 71,586 | 70,116 | 67,886 | 65,387 | 59,842 | 56,409 | 57,092 | 58,698 | 60,456             |
| Crimes Against Property          | 60,463 | 59,980 | 61,024 | 60,311 | 56,486 | 56,335 | 51,562 | 49,067 | 49,149 | 49,773 | 51,222             |
| Administration of Justice        | 73,530 | 72,907 | 68,556 | 66,705 | 64,598 | 63,846 | 60,173 | 57,889 | 59,213 | 61,532 | 66,963             |
| Other Criminal Code              | 15,506 | 14,554 | 14,017 | 13,999 | 12,394 | 11,827 | 11,131 | 9,805  | 10,232 | 10,333 | 10,679             |
| Criminal Code Traffic            | 20,765 | 21,272 | 20,804 | 20,492 | 19,831 | 19,640 | 18,181 | 17,395 | 17,799 | 17,450 | 17,105             |
| Federal Statute                  | 32,856 | 33,486 | 32,424 | 34,020 | 32,172 | 30,228 | 28,251 | 24,703 | 23,175 | 20,395 | 19,373             |