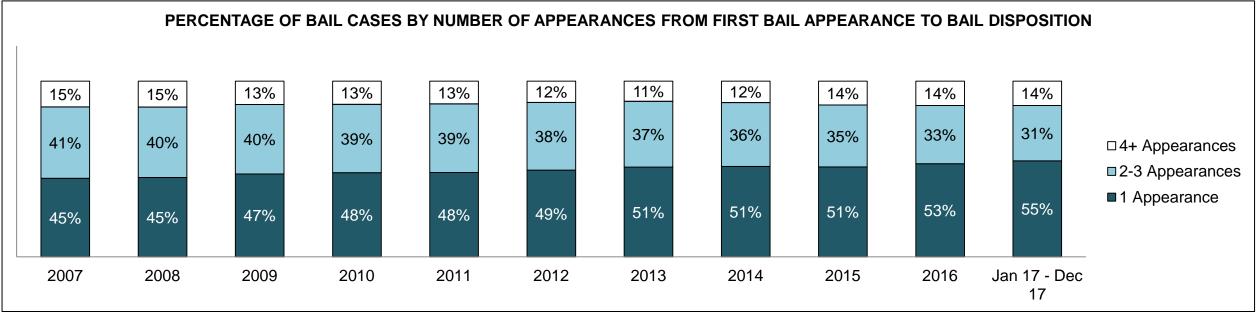

PROVINCIAL DASHBOARD

PROVINCIAL DASHBOARD

PROVINCIAL DASHBOARD

#### PERCENTAGE OF DISPOSED CASES<sup>8</sup> BY MONTHS TO DISPOSITION<sup>10</sup>

PROVINCIAL DASHBOARD

| Cases Disposed <sup>8</sup> by Phase an | d Percentage of | In-Custody | / <sup>11</sup> , Out-of-C | Custody <sup>12</sup> Ca | ises at Cas | e Dispositio | on      |         |         |         |                    |
|-----------------------------------------|-----------------|------------|----------------------------|--------------------------|-------------|--------------|---------|---------|---------|---------|--------------------|
| Phases                                  | 2007            | 2008       | 2009                       | 2010                     | 2011        | 2012         | 2013    | 2014    | 2015    | 2016    | Jan 17 -<br>Dec 17 |
| At Trial With Trial                     | 15,721          | 14,924     | 14,281                     | 13,333                   | 12,913      | 12,507       | 11,635  | 10,711  | 9,759   | 9,325   | 9,209              |
| In-Custody                              | 13%             | 13%        | 14%                        | 16%                      | 15%         | 17%          | 16%     | 15%     | 15%     | 14%     | 14%                |
| Out-of-Custody                          | 87%             | 87%        | 86%                        | 84%                      | 85%         | 83%          | 84%     | 85%     | 85%     | 86%     | 86%                |
| At Trial Without Trial                  | 40,223          | 38,567     | 37,885                     | 35,859                   | 31,139      | 27,205       | 25,048  | 22,226  | 19,582  | 18,371  | 17,471             |
| In-Custody                              | 13%             | 13%        | 13%                        | 13%                      | 14%         | 15%          | 15%     | 14%     | 14%     | 14%     | 14%                |
| Out-of-Custody                          | 87%             | 87%        | 87%                        | 87%                      | 86%         | 85%          | 85%     | 86%     | 86%     | 86%     | 86%                |
| Before Trial                            | 214,126         | 216,849    | 217,749                    | 225,025                  | 212,794     | 207,335      | 194,998 | 177,161 | 175,908 | 179,464 | 187,457            |
| In-Custody                              | 25%             | 26%        | 24%                        | 22%                      | 22%         | 23%          | 23%     | 22%     | 23%     | 23%     | 22%                |
| Out-of-Custody                          | 75%             | 74%        | 76%                        | 78%                      | 78%         | 77%          | 77%     | 78%     | 77%     | 77%     | 78%                |