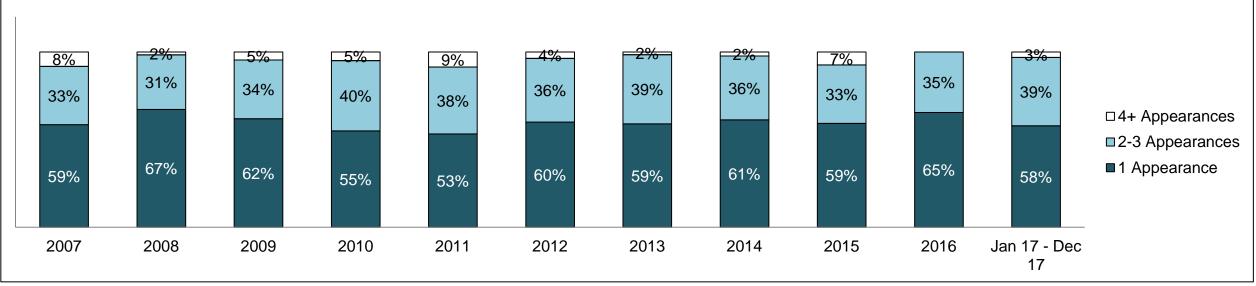

| 97   | 91   | 71   | 104  | 134                |
| Crimes Against Property                     | 99   | 99   | 101  | 67   | 70   | 99   | 66   | 74   | 74   | 85   | 80                 |
| Administration of Justice                   | 88   | 78   | 70   | 51   | 40   | 45   | 43   | 39   | 30   | 32   | 58                 |
| Other Criminal Code                         | 17   | 24   | 37   | 19   | 16   | 15   | 17   | 29   | 15   | 12   | 15                 |
| Criminal Code Traffic                       | 155  | 181  | 134  | 101  | 73   | 68   | 77   | 60   | 71   | 77   | 97                 |
| Federal Statute                             | 60   | 64   | 62   | 102  | 45   | 36   | 34   | 16   | 32   | 33   | 32                 |

BRACEBRIDGE DASHBOARD



BRACEBRIDGE DASHBOARD





BRACEBRIDGE DASHBOARD

PERCENTAGE OF DISPOSED CASES<sup>8</sup> BY MONTHS TO DISPOSITION<sup>10</sup>



BRACEBRIDGE DASHBOARD



| Phases                 | 2007  | 2008  | 2009  | 2010  | 2011  | 2012  | 2013  | 2014 | 2015 | 2016 | Jan 17 -<br>Dec 17 |
|------------------------|-------|-------|-------|-------|-------|-------|-------|------|------|------|--------------------|
| At Trial With Trial    | 72    | 71    | 44    | 43    | 46    | 41    | 26    | 27   | 38   | 32   | 30                 |
| In-Custody             | 6%    | 11%   | 5%    | 9%    | 11%   | 0%    | 12%   | 7%   | 18%  | 9%   | 3%                 |
| Out-of-Custody         | 94%   | 89%   | 95%   | 91%   | 89%   | 100%  | 88%   | 93%  | 82%  | 91%  | 97%                |
| At Trial Without Trial | 230   | 218   |