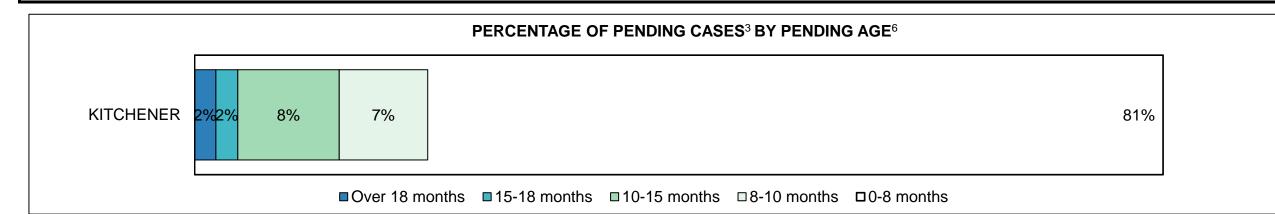

#### ONTARIO COURT OF JUSTICE CRIMINAL MODERNIZATION COMMITTEE PROVINCIAL DASHBOARD CASES PENDING AS OF DECEMBER 31, 2017

#### ONTARIO COURT OF JUSTICE CRIMINAL MODERNIZATION COMMITTEE PROVINCIAL DASHBOARD CASES PENDING AS OF DECEMBER 31, 2017

| Court Region   | Over 18 months | 15-18 months | 10-15 months | 8-10 months | 0-8 months | Total   |
|----------------|----------------|--------------|--------------|-------------|------------|---------|
| West           | 590            | 519          | 1,980        | 1,367       | 13,639     | 18,095  |
| In-Custody     | 7%             | 10%          | 10%          | 10%         | 16%        | 14%     |
| Out-of-Custody | 93%            | 90%          | 90%          | 90%         | 84%        | 86%     |
| Toronto        | 1,304          | 968          | 3,125        | 1,803       | 13,510     | 20,710  |
| In-Custody     | 13%            | 11%          | 12%          | 13%         | 15%        | 14%     |
| Out-of-Custody | 87%            | 89%          | 88%          | 87%         | 85%        | 86%     |
| North West     | 168            | 123          | 459          | 416         | 3,745      | 4,911   |
| In-Custody     | 13%            | 16%          | 10%          | 10%         | 16%        | 15%     |
| Out-of-Custody | 87%            | 84%          | 90%          | 90%         | 84%        | 85%     |
| North East     | 249            | 181          | 809          | 490         | 4,875      | 6,604   |
| In-Custody     | 6%             | 9%           | 7%           | 7%          | 13%        | 11%     |
| Out-of-Custody | 94%            | 91%          | 93%          | 93%         | 87%        | 89%     |
| East           | 935            | 905          | 1,486        | 803         | 7,169      | 11,298  |
| In-Custody     | 10%            | 7%           | 10%          | 9%          | 16%        | 13%     |
| Out-of-Custody | 90%            | 93%          | 90%          | 91%         | 84%        | 87%     |
| Central West   | 1,509          | 1,092        | 3,117        | 2,073       | 15,413     | 23,204  |
| In-Custody     | 11%            | 10%          | 9%           | 9%          | 12%        | 12%     |
| Out-of-Custody | 89%            | 90%          | 91%          | 91%         | 88%        | 88%     |
| Central East   | 808            | 649          | 2,283        | 1,071       | 11,066     | 15,877  |
| In-Custody     | 7%             | 4%           | 6%           | 7%          | 9%         | 8%      |
| Out-of-Custody | 93%            | 96%          | 94%          | 93%         | 91%        | 92%     |
| Provincial     | 5,563          | 4,437        | 13,259       | 8,023       | 69,417     | 100,699 |
| In-Custody     | 10%            | 9%           | 9%           | 10%         | 14%        | 12%     |
| Out-of-Custody | 90%            | 91%          | 91%          | 90%         | 86%        | 88%     |