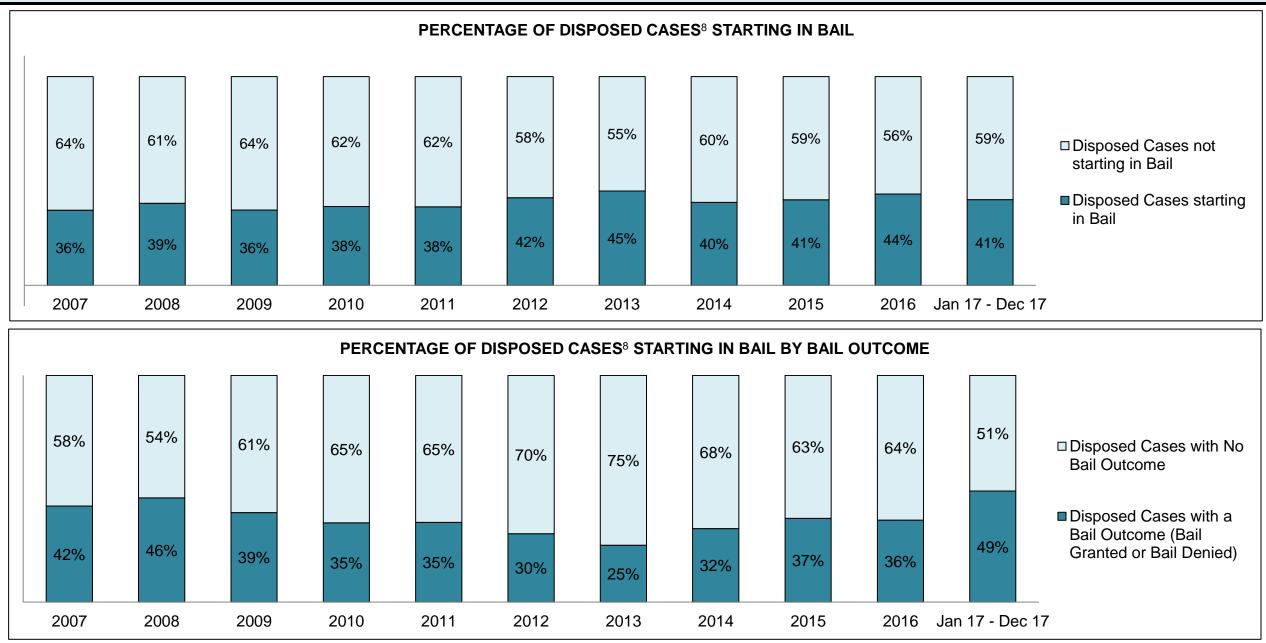

See Appendix 1 bookmark for footnote definitions.

\*See Appendix 2 bookmark for Cluster court designations.

PROVINCIAL DASHBOARD

| Cases Received' by Offence Group |        |        |        |        |        |        |        |        |        |        |                    |
|----------------------------------|--------|--------|--------|--------|--------|--------|--------|--------|--------|--------|--------------------|
| Offence Group <sup>9</sup>       | 2007   | 2008   | 2009   | 2010   | 2011   | 2012   | 2013   | 2014   | 2015   | 2016   | Jan 17 -<br>Dec 17 |
| Crimes Against The Person        | 73,632 | 71,537 | 71,586 | 70,116 | 67,886 | 65,387 | 59,842 | 56,409 | 57,092 | 58,698 | 60,456             |
| Crimes Against Property          | 60,463 | 59,980 | 61,024 | 60,311 | 56,486 | 56,335 | 51,562 | 49,067 | 49,149 | 49,773 | 51,222             |
| Administration of Justice        | 73,530 | 72,907 | 68,556 | 66,705 | 64,598 | 63,846 | 60,173 | 57,889 | 59,213 | 61,532 | 66,963             |
| Other Criminal Code              | 15,506 | 14,554 | 14,017 | 13,999 | 12,394 | 11,827 | 11,131 | 9,805  | 10,232 | 10,333 | 10,679             |
| Criminal Code Traffic            | 20,765 | 21,272 | 20,804 | 20,492 | 19,831 | 19,640 | 18,181 | 17,395 | 17,799 | 17,450 | 17,105             |
| Federal Statute                  | 32,856 | 33,486 | 32,424 | 34,020 | 32,172 | 30,228 | 28,251 | 24,703 | 23,175 | 20,395 | 19,373             |