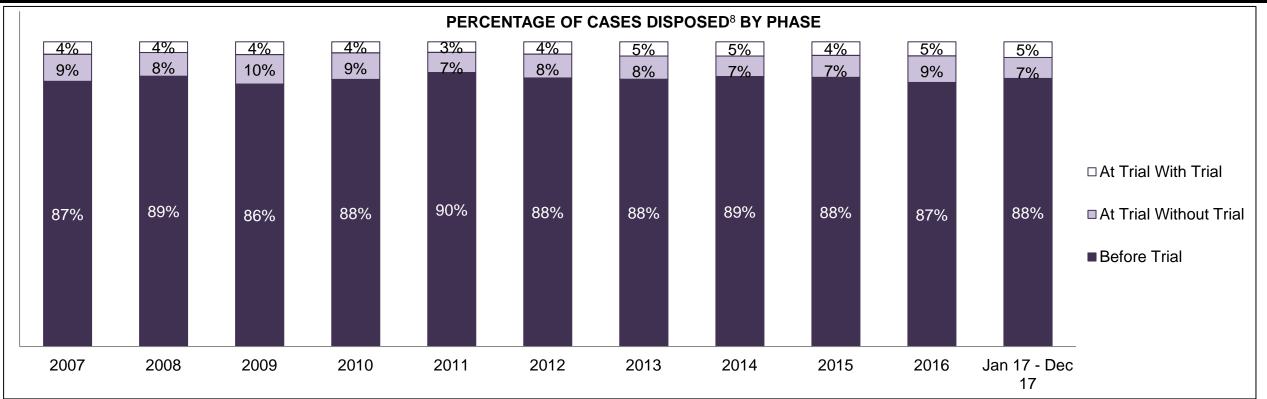

#### PERCENTAGE OF DISPOSED CASES<sup>8</sup> BY MONTHS TO DISPOSITION<sup>10</sup>

PROVINCIAL DASHBOARD

| Cases Disposed <sup>8</sup> by Phase an | d Percentage of | In-Custody | / <sup>11</sup> , Out-of-C | Custody <sup>12</sup> Ca | ises at Cas | e Dispositio | on      |         |         |         |                    |
|-----------------------------------------|-----------------|------------|----------------------------|--------------------------|-------------|--------------|---------|---------|---------|---------|--------------------|
| Phases                                  | 2007            | 2008       | 2009                       | 2010                     | 2011        | 2012         | 2013    | 2014    | 2015    | 2016    | Jan 17 -<br>Dec 17 |
| At Trial With Trial                     | 15,721          | 14,924     | 14,281                     | 13,333                   | 12,913      | 12,507       | 11,635  | 10,711  | 9,759   | 9,325   | 9,209              |
| In-Custody                              | 13%             | 13%        | 14%                        | 16%                      | 15%         | 17%          | 16%     | 15%     | 15%     | 14%     | 14%                |
| Out-of-Custody                          | 87%             | 87%        | 86%                        | 84%                      | 85%         | 83%          | 84%     | 85%     | 85%     | 86%     | 86%                |
| At Trial Without Trial                  | 40,223          | 38,567     | 37,885                     | 35,859                   | 31,139      | 27,205       | 25,048  | 22,226  | 19,582  | 18,371  | 17,471             |
| In-Custody                              | 13%             | 13%        | 13%                        | 13%                      | 14%         | 15%          | 15%     | 14%     | 14%     | 14%     | 14%                |
| Out-of-Custody                          | 87%             | 87%        | 87%                        | 87%                      | 86%         | 85%          | 85%     | 86%     | 86%     | 86%     | 86%                |
| Before Trial                            | 214,126         | 216,849    | 217,749                    | 225,025                  | 212,794     | 207,335      | 194,998 | 177,161 | 175,908 | 179,464 | 187,457            |
| In-Custody                              | 25%             | 26%        | 24%                        | 22%                      | 22%         | 23%          | 23%     | 22%     | 23%     | 23%     | 22%                |
| Out-of-Custody                          | 75%             | 74%        | 76%                        | 78%                      | 78%         | 77%          | 77%     | 78%     | 77%     | 77%     | 78%                |