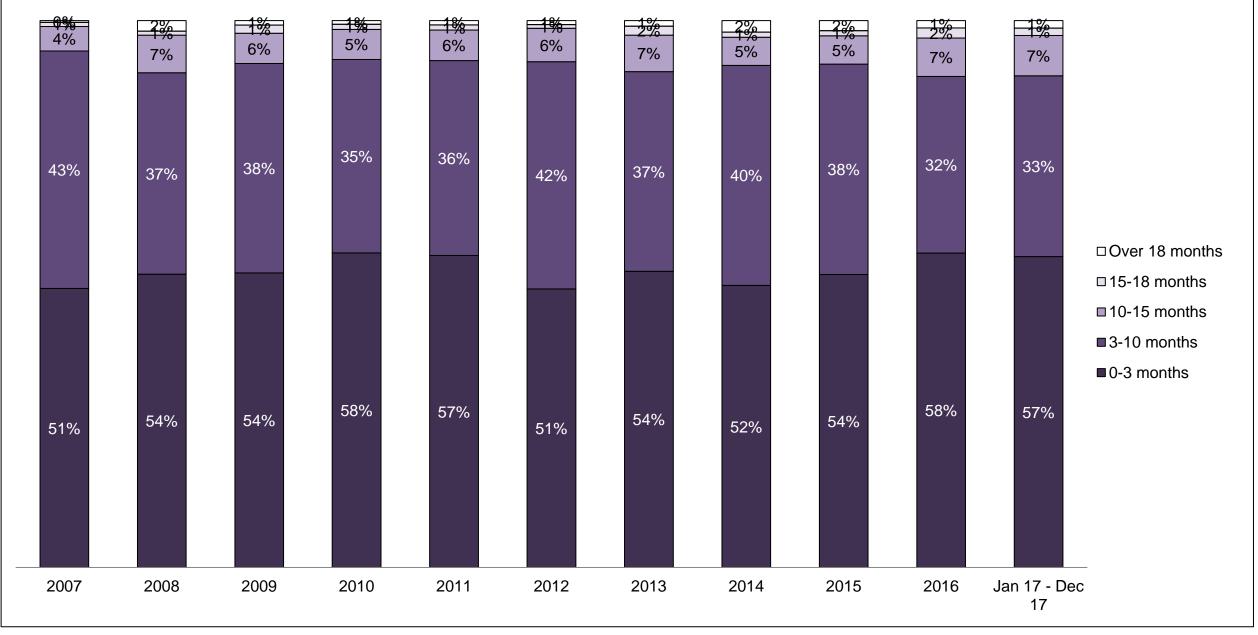

#### PERCENTAGE OF DISPOSED CASES<sup>8</sup> BY MONTHS TO DISPOSITION<sup>10</sup>

PROVINCIAL DASHBOARD

| Cases Disposed <sup>8</sup> by Phase an | d Percentage of | In-Custody | / <sup>11</sup> , Out-of-C | Custody <sup>12</sup> Ca | ises at Cas | e Dispositio | on      |         |         |         |                    |
|-----------------------------------------|-----------------|------------|----------------------------|--------------------------|-------------|--------------|---------|---------|---------|---------|--------------------|
| Phases                                  | 2007            | 2008       | 2009                       | 2010                     | 2011        | 2012         | 2013    | 2014    | 2015    | 2016    | Jan 17 -<br>Dec 17 |
| At Trial With Trial                     | 15,721          | 14,924     | 14,281                     | 13,333                   | 12,913      | 12,507       | 11,635  | 10,711  | 9,759   | 9,325   | 9,209              |
| In-Custody                              | 13%             | 13%        | 14%                        | 16%                      | 15%         | 17%          | 16%     | 15%     | 15%     | 14%     | 14%                |
| Out-of-Custody                          | 87%             | 87%        | 86%                        | 84%                      | 85%         | 83%          | 84%     | 85%     | 85%     | 86%     | 86%                |
| At Trial Without Trial                  | 40,223          | 38,567     | 37,885                     | 35,859                   | 31,139      | 27,205       | 25,048  | 22,226  | 19,582  | 18,371  | 17,471             |
| In-Custody                              | 13%             | 13%        | 13%                        | 13%                      | 14%         | 15%          | 15%     | 14%     | 14%     | 14%     | 14%                |
| Out-of-Custody                          | 87%             | 87%        | 87%                        | 87%                      | 86%         | 85%          | 85%     | 86%     | 86%     | 86%     | 86%                |
| Before Trial                            | 214,126         | 216,849    | 217,749                    | 225,025                  | 212,794     | 207,335      | 194,998 | 177,161 | 175,908 | 179,464 | 187,457            |
| In-Custody                              | 25%             | 26%        | 24%                        | 22%                      | 22%         | 23%          | 23%     | 22%     | 23%     | 23%     | 22%                |
| Out-of-Custody                          | 75%             | 74%        | 76%                        | 78%                      | 78%         | 77%          | 77%     | 78%     | 77%     | 77%     | 78%                |