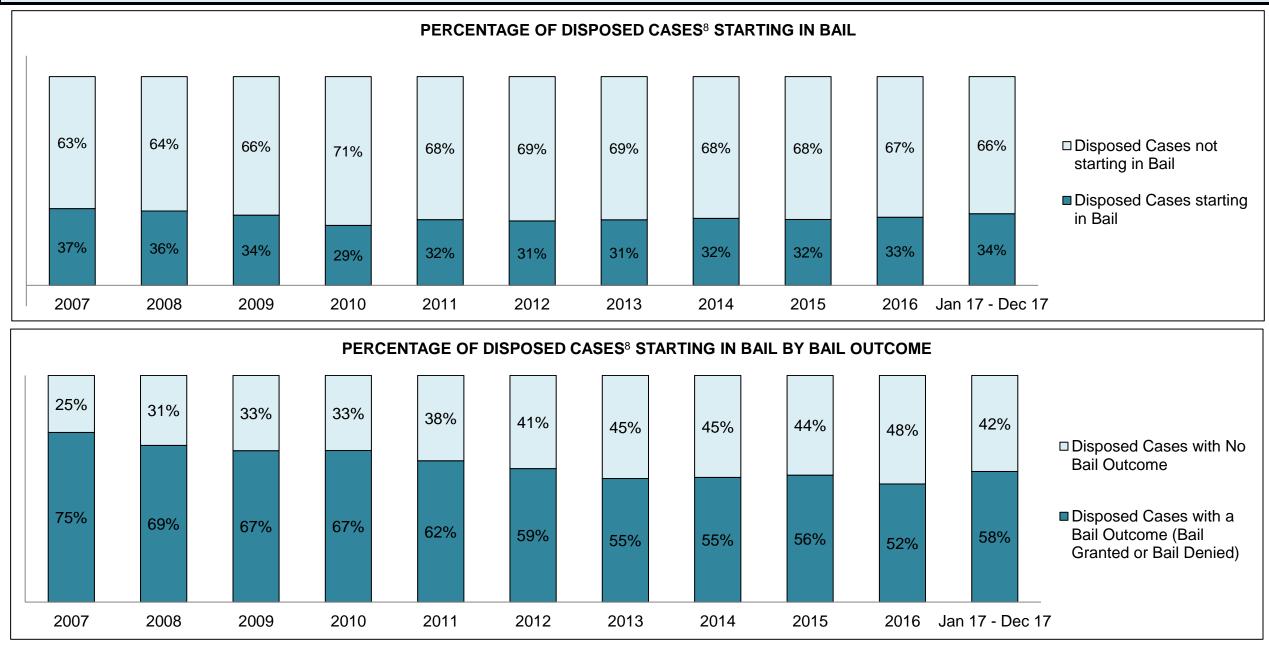

| 895  | 741  | 713  | 655  | 605  | 584  | 605  | 557  | 555  | 659                |
| Crimes Against Property                     | 548  | 562  | 571  | 549  | 504  | 483  | 504  | 452  | 462  | 482  | 523                |
| Administration of Justice                   | 406  | 382  | 302  | 300  | 274  | 309  | 307  | 282  | 255  | 347  | 347                |
| Other Criminal Code                         | 119  | 95   | 84   | 81   | 138  | 138  | 121  | 134  | 120  | 115  | 124                |
| Criminal Code Traffic                       | 450  | 585  | 561  | 406  | 423  | 380  | 357  | 367  | 392  | 383  | 409                |
| Federal Statute                             | 250  | 258  | 296  | 249  | 270  | 293  | 348  | 238  | 229  | 192  | 164                |

MILTON DASHBOARD



MILTON DASHBOARD





MILTON DASHBOARD

#### PERCENTAGE OF DISPOSED CASES<sup>8</sup> BY MONTHS TO DISPOSITION<sup>10</sup>





| Phases                 | 2007  | 2008  | 2009  | 2010  | 2011  | 2012  | 2013  | 2014  | 2015  | 2016  | Jan 17 -<br>Dec 17 |
|------------------------|-------|-------|-------|-------|-------|-------|-------|-------|-------|-------|--------------------|
| At Trial With Trial    | 339   | 331   | 304   | 277   | 291   | 333   | 252   | 243   | 222   | 166   | 177                |
| In-Custody             | 9%    | 7%    | 8%    | 10%   | 10%   | 16%   | 12%   | 11%   | 11%   | 12%   | 11%                |
| Out-of-Custody         | 91%   | 93%   | 92%   | 90%   | 90%   | 84%   | 88%   | 89%   | 89%   | 88%   | 89%                |
| At Trial Without Trial | 65