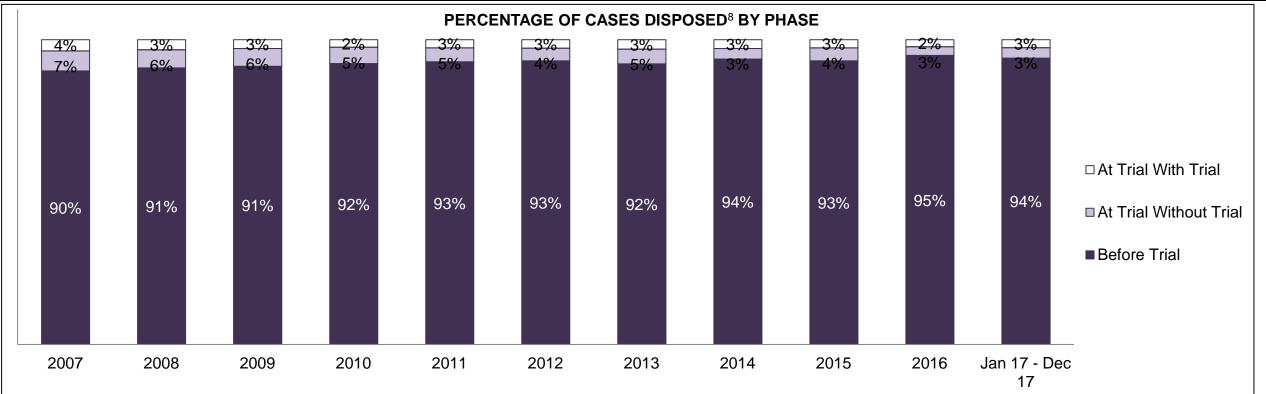

#### PERCENTAGE OF DISPOSED CASES<sup>8</sup> BY MONTHS TO DISPOSITION<sup>10</sup>

PROVINCIAL DASHBOARD

| Cases Disposed <sup>8</sup> by Phase an | d Percentage of | In-Custody | / <sup>11</sup> , Out-of-C | Custody <sup>12</sup> Ca | ises at Cas | e Dispositio | on      |         |         |         |                    |
|-----------------------------------------|-----------------|------------|----------------------------|--------------------------|-------------|--------------|---------|---------|---------|---------|--------------------|
| Phases                                  | 2007            | 2008       | 2009                       | 2010                     | 2011        | 2012         | 2013    | 2014    | 2015    | 2016    | Jan 17 -<br>Dec 17 |
| At Trial With Trial                     | 15,721          | 14,924     | 14,281                     | 13,333                   | 12,913      | 12,507       | 11,635  | 10,711  | 9,759   | 9,325   | 9,209              |
| In-Custody                              | 13%             | 13%        | 14%                        | 16%                      | 15%         | 17%          | 16%     | 15%     | 15%     | 14%     | 14%                |
| Out-of-Custody                          | 87%             | 87%        | 86%                        | 84%                      | 85%         | 83%          | 84%     | 85%     | 85%     | 86%     | 86%                |
| At Trial Without Trial                  | 40,223          | 38,567     | 37,885                     | 35,859                   | 31,139      | 27,205       | 25,048  | 22,226  | 19,582  | 18,371  | 17,471             |
| In-Custody                              | 13%             | 13%        | 13%                        | 13%                      | 14%         | 15%          | 15%     | 14%     | 14%     | 14%     | 14%                |
| Out-of-Custody                          | 87%             | 87%        | 87%                        | 87%                      | 86%         | 85%          | 85%     | 86%     | 86%     | 86%     | 86%                |
| Before Trial                            | 214,126         | 216,849    | 217,749                    | 225,025                  | 212,794     | 207,335      | 194,998 | 177,161 | 175,908 | 179,464 | 187,457            |
| In-Custody                              | 25%             | 26%        | 24%                        | 22%                      | 22%         | 23%          | 23%     | 22%     | 23%     | 23%     | 22%                |
| Out-of-Custody                          | 75%             | 74%        | 76%                        | 78%                      | 78%         | 77%          | 77%     | 78%     | 77%     | 77%     | 78%                |