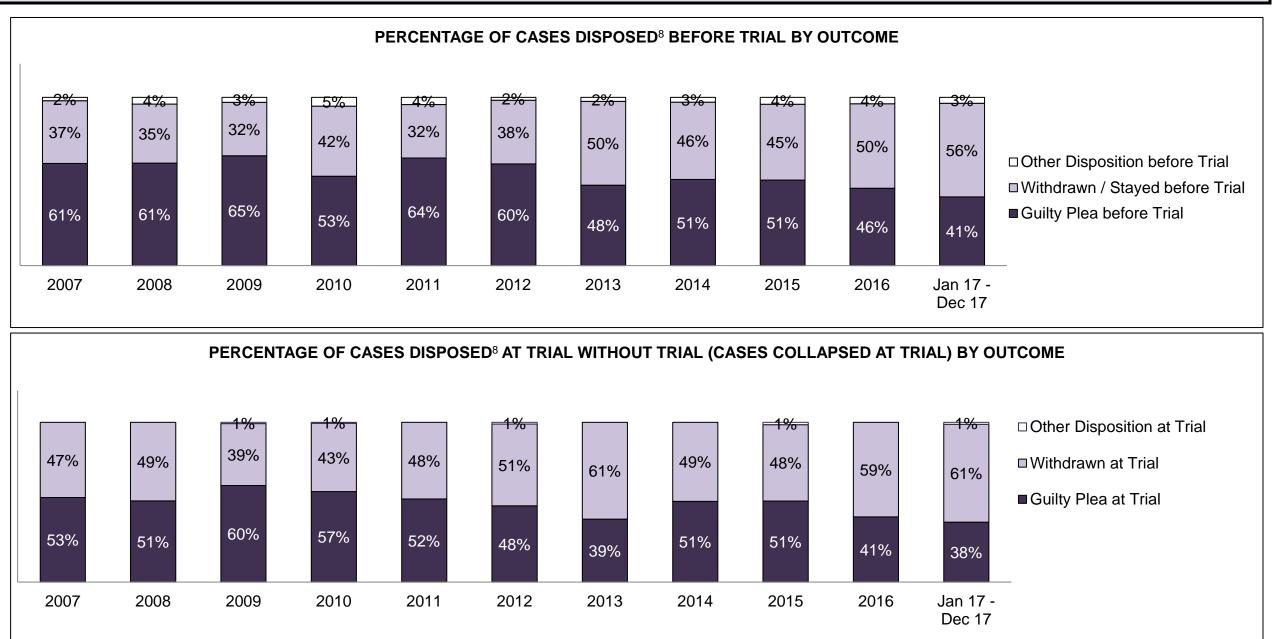

#### PERCENTAGE OF DISPOSED CASES<sup>8</sup> BY MONTHS TO DISPOSITION<sup>10</sup>

PROVINCIAL DASHBOARD

| Cases Disposed <sup>8</sup> by Phase an | d Percentage of | In-Custody | / <sup>11</sup> , Out-of-C | Custody <sup>12</sup> Ca | ises at Cas | e Dispositio | on      |         |         |         |                    |
|-----------------------------------------|-----------------|------------|----------------------------|--------------------------|-------------|--------------|---------|---------|---------|---------|--------------------|
| Phases                                  | 2007            | 2008       | 2009                       | 2010                     | 2011        | 2012         | 2013    | 2014    | 2015    | 2016    | Jan 17 -<br>Dec 17 |
| At Trial With Trial                     | 15,721          | 14,924     | 14,281                     | 13,333                   | 12,913      | 12,507       | 11,635  | 10,711  | 9,759   | 9,325   | 9,209              |
| In-Custody                              | 13%             | 13%        | 14%                        | 16%                      | 15%         | 17%          | 16%     | 15%     | 15%     | 14%     | 14%                |
| Out-of-Custody                          | 87%             | 87%        | 86%                        | 84%                      | 85%         | 83%          | 84%     | 85%     | 85%     | 86%     | 86%                |
| At Trial Without Trial                  | 40,223          | 38,567     | 37,885                     | 35,859                   | 31,139      | 27,205       | 25,048  | 22,226  | 19,582  | 18,371  | 17,471             |
| In-Custody                              | 13%             | 13%        | 13%                        | 13%                      | 14%         | 15%          | 15%     | 14%     | 14%     | 14%     | 14%                |
| Out-of-Custody                          | 87%             | 87%        | 87%                        | 87%                      | 86%         | 85%          | 85%     | 86%     | 86%     | 86%     | 86%                |
| Before Trial                            | 214,126         | 216,849    | 217,749                    | 225,025                  | 212,794     | 207,335      | 194,998 | 177,161 | 175,908 | 179,464 | 187,457            |
| In-Custody                              | 25%             | 26%        | 24%                        | 22%                      | 22%         | 23%          | 23%     | 22%     | 23%     | 23%     | 22%                |
| Out-of-Custody                          | 75%             | 74%        | 76%                        | 78%                      | 78%         | 77%          | 77%     | 78%     | 77%     | 77%     | 78%                |