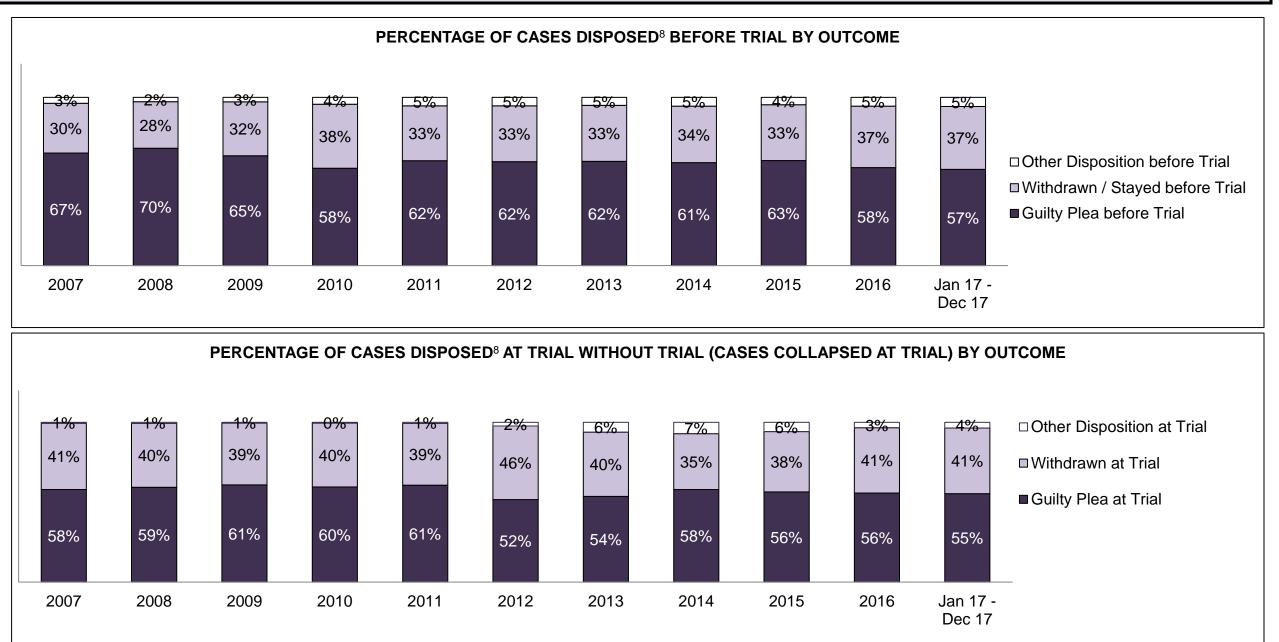

#### PERCENTAGE OF DISPOSED CASES<sup>8</sup> BY MONTHS TO DISPOSITION<sup>10</sup>

PROVINCIAL DASHBOARD

| Cases Disposed <sup>8</sup> by Phase an | d Percentage of | In-Custody | / <sup>11</sup> , Out-of-C | Custody <sup>12</sup> Ca | ises at Cas | e Dispositio | on      |         |         |         |                    |
|-----------------------------------------|-----------------|------------|----------------------------|--------------------------|-------------|--------------|---------|---------|---------|---------|--------------------|
| Phases                                  | 2007            | 2008       | 2009                       | 2010                     | 2011        | 2012         | 2013    | 2014    | 2015    | 2016    | Jan 17 -<br>Dec 17 |
| At Trial With Trial                     | 15,721          | 14,924     | 14,281                     | 13,333                   | 12,913      | 12,507       | 11,635  | 10,711  | 9,759   | 9,325   | 9,209              |
| In-Custody                              | 13%             | 13%        | 14%                        | 16%                      | 15%         | 17%          | 16%     | 15%     | 15%     | 14%     | 14%                |
| Out-of-Custody                          | 87%             | 87%        | 86%                        | 84%                      | 85%         | 83%          | 84%     | 85%     | 85%     | 86%     | 86%                |
| At Trial Without Trial                  | 40,223          | 38,567     | 37,885                     | 35,859                   | 31,139      | 27,205       | 25,048  | 22,226  | 19,582  | 18,371  | 17,471             |
| In-Custody                              | 13%             | 13%        | 13%                        | 13%                      | 14%         | 15%          | 15%     | 14%     | 14%     | 14%     | 14%                |
| Out-of-Custody                          | 87%             | 87%        | 87%                        | 87%                      | 86%         | 85%          | 85%     | 86%     | 86%     | 86%     | 86%                |
| Before Trial                            | 214,126         | 216,849    | 217,749                    | 225,025                  | 212,794     | 207,335      | 194,998 | 177,161 | 175,908 | 179,464 | 187,457            |
| In-Custody                              | 25%             | 26%        | 24%                        | 22%                      | 22%         | 23%          | 23%     | 22%     | 23%     | 23%     | 22%                |
| Out-of-Custody                          | 75%             | 74%        | 76%                        | 78%                      | 78%         | 77%          | 77%     | 78%     | 77%     | 77%     | 78%                |