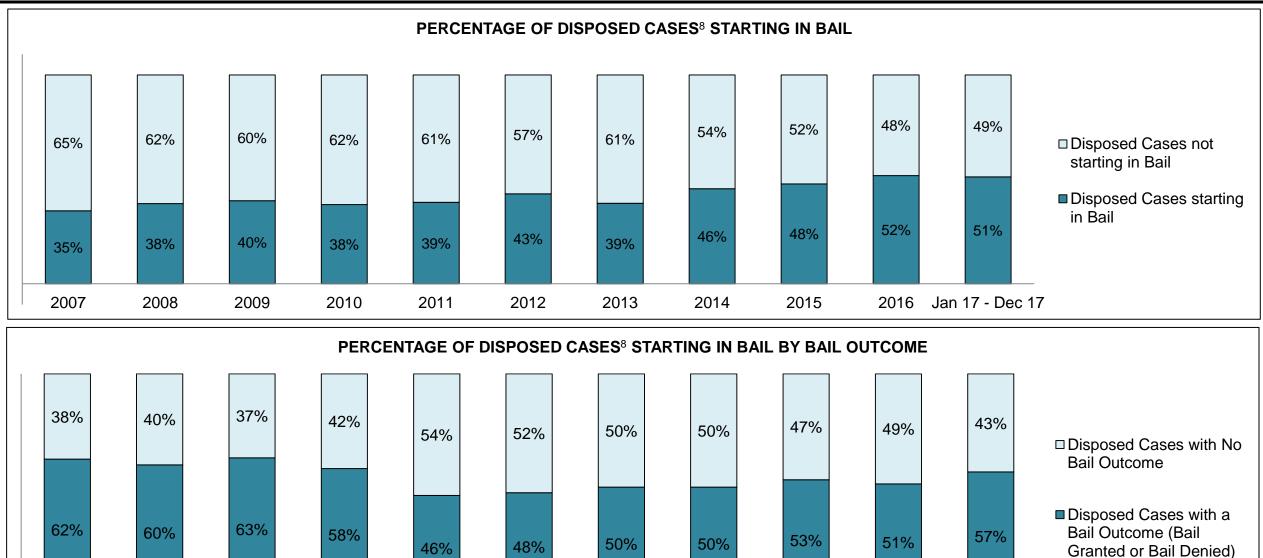

,700 | 1,756 | 1,763              |
| Crimes Against Property                     | 1,265 | 1,236 | 1,117 | 900   | 948   | 987   | 963   | 1,054 | 1,026 | 1,127 | 873                |
| Administration of Justice                   | 1,534 | 1,560 | 1,209 | 936   | 950   | 892   | 925   | 909   | 988   | 1,016 | 1,051              |
| Other Criminal Code                         | 418   | 338   | 331   | 322   | 333   | 306   | 366   | 296   | 348   | 336   | 312                |
| Criminal Code Traffic                       | 809   | 802   | 666   | 544   | 481   | 468   | 520   | 528   | 578   | 548   | 554                |
| Federal Statute                             | 629   | 749   | 579   | 560   | 526   | 458   | 431   | 434   | 515   | 390   | 359                |

OTTAWA DASHBOARD



OTTAWA DASHBOARD

DECEMBER 31, 2017

Jan 17 - Dec 17







OTTAWA DASHBOARD

#### PERCENTAGE OF DISPOSED CASES<sup>8</sup> BY MONTHS TO DISPOSITION<sup>10</sup>



OTTAWA DASHBOARD



| Dhasaa                 | 0007   |        | 0000   | 0040   | 0011   | 0010   | 0040   | 0011  | 0045  | 0010  | Jan 17 - |  |
|------------------------|--------|--------|--------|--------|--------|--------|--------|-------|-------|-------|----------|--|
| Phases                 | 2007   | 2008   | 2009   | 2010   | 2011   | 2012   | 2013   | 2014  | 2015  | 2016  | Dec 17   |  |
| At Trial With Trial    | 980    | 952    | 972    | 872    | 775    | 747    | 653    | 666   | 617   | 552   | 578      |  |
| In-Custody             | 12%    | 12%    | 11%    | 20%    | 18%    | 21%    | 19%    | 15%   | 15%