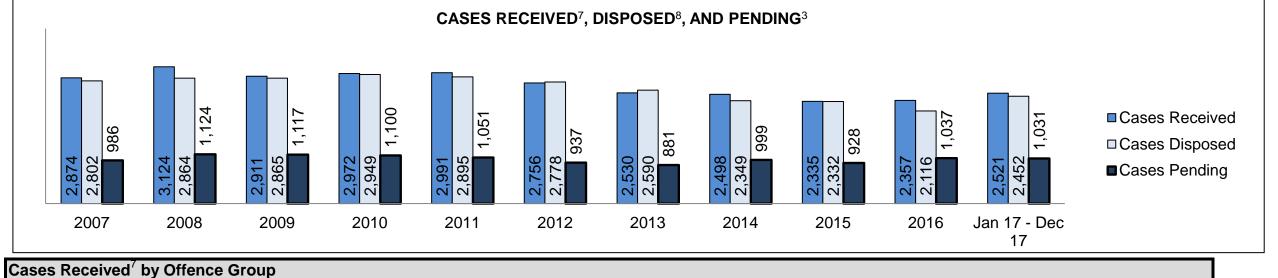

|
| Cases              | 15-18 months                                       | 3.6%    | 37                 | 12                                           | 25                                                                                        |
|                    | Over 18 months                                     | 4.1%    | 42                 | 12                                           | 30                                                                                        |
| Total              |                                                    | 100.0%  | 1,031              | 851                                          | 180                                                                                       |

NORTH BAY DASHBOARD



|                            | •    |      |      |      |      |      |      |      |      |      |                    |
|----------------------------|------|------|------|------|------|------|------|------|------|------|--------------------|
| Offence Group <sup>9</sup> | 2007 | 2008 | 2009 | 2010 | 2011 | 2012 | 2013 | 2014 | 2015 | 2016 | Jan 17 -<br>Dec 17 |
| Crimes Against The Person  | 788  | 773  | 736  | 709  | 743  | 777  | 696  | 723  | 604  | 623  | 663                |
| Crimes Against Property    | 650  | 682  | 591  | 673  | 741  | 559  | 524  | 497  | 500  | 515  | 471                |
| Administration of Justice  | 764  | 886  | 807  | 796  | 807  | 764  | 650  | 731  | 720  | 702  | 833                |
| Other Criminal Code        | 146  | 114  | 112  | 151  | 181  |