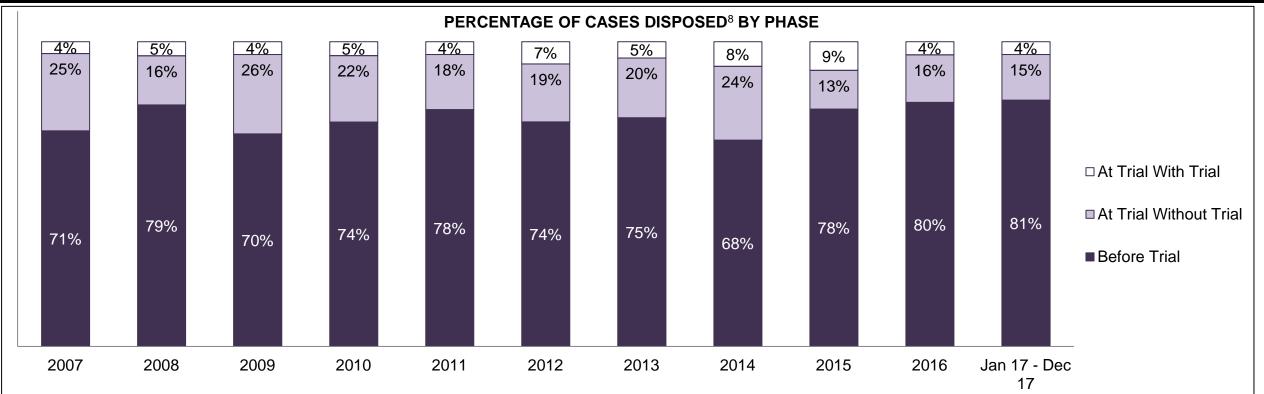

#### PERCENTAGE OF DISPOSED CASES<sup>8</sup> BY MONTHS TO DISPOSITION<sup>10</sup>

PROVINCIAL DASHBOARD

| Cases Disposed <sup>8</sup> by Phase an | d Percentage of | In-Custody | / <sup>11</sup> , Out-of-C | Custody <sup>12</sup> Ca | ises at Cas | e Dispositio | on      |         |         |         |                    |
|-----------------------------------------|-----------------|------------|----------------------------|--------------------------|-------------|--------------|---------|---------|---------|---------|--------------------|
| Phases                                  | 2007            | 2008       | 2009                       | 2010                     | 2011        | 2012         | 2013    | 2014    | 2015    | 2016    | Jan 17 -<br>Dec 17 |
| At Trial With Trial                     | 15,721          | 14,924     | 14,281                     | 13,333                   | 12,913      | 12,507       | 11,635  | 10,711  | 9,759   | 9,325   | 9,209              |
| In-Custody                              | 13%             | 13%        | 14%                        | 16%                      | 15%         | 17%          | 16%     | 15%     | 15%     | 14%     | 14%                |
| Out-of-Custody                          | 87%             | 87%        | 86%                        | 84%                      | 85%         | 83%          | 84%     | 85%     | 85%     | 86%     | 86%                |
| At Trial Without Trial                  | 40,223          | 38,567     | 37,885                     | 35,859                   | 31,139      | 27,205       | 25,048  | 22,226  | 19,582  | 18,371  | 17,471             |
| In-Custody                              | 13%             | 13%        | 13%                        | 13%                      | 14%         | 15%          | 15%     | 14%     | 14%     | 14%     | 14%                |
| Out-of-Custody                          | 87%             | 87%        | 87%                        | 87%                      | 86%         | 85%          | 85%     | 86%     | 86%     | 86%     | 86%                |
| Before Trial                            | 214,126         | 216,849    | 217,749                    | 225,025                  | 212,794     | 207,335      | 194,998 | 177,161 | 175,908 | 179,464 | 187,457            |
| In-Custody                              | 25%             | 26%        | 24%                        | 22%                      | 22%         | 23%          | 23%     | 22%     | 23%     | 23%     | 22%                |
| Out-of-Custody                          | 75%             | 74%        | 76%                        | 78%                      | 78%         | 77%          | 77%     | 78%     | 77%     | 77%     | 78%                |