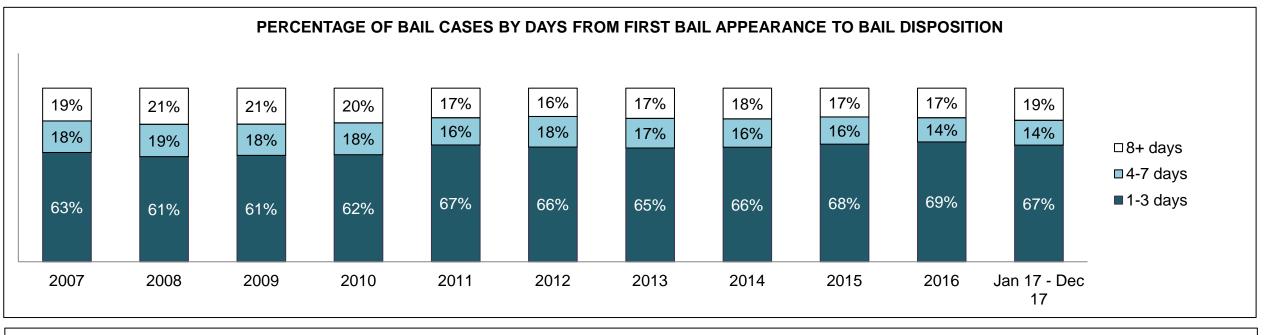

| 724                                        | 619   | 594   | 528   | 527   | 584   | 482   | 447   | 443   | 517   | 535                |  |  |
| Other Criminal Code                         | 398                                        | 410   | 341   | 243   | 197   | 233   | 247   | 247   | 211   | 241   | 267                |  |  |
| Criminal Code Traffic                       | 522                                        | 560   | 558   | 476   | 422   | 413   | 348   | 337   | 299   | 348   | 391                |  |  |
| Federal Statute                             | 122                                        | 134   | 109   | 104   | 94    | 117   | 140   | 135   | 87    | 141   | 133                |  |  |

1911 EGLINTON AVENUE DASHBOARD



1911 EGLINTON AVENUE DASHBOARD







1911 EGLINTON AVENUE DASHBOARD

#### PERCENTAGE OF DISPOSED CASES<sup>8</sup> BY MONTHS TO DISPOSITION<sup>10</sup>



1911 EGLINTON AVENUE DASHBOARD



| Phases                 | 2007  | 2008  | 2009  | 2010  | 2011  | 2012  | 2013  | 2014  | 2015  | 2016  | Jan 17 - |
|------------------------|-------|-------|-------|-------|-------|-------|-------|-------|-------|-------|----------|
| 1 114000               | 2001  | 2000  | 2003  | 2010  | 2011  | 2012  | 2010  | 2014  | 2010  | 2010  | Dec 17   |
| At Trial With Trial    | 476   | 477   | 471   | 373   | 417   | 410   | 389   | 324   | 344   | 279   | 290      |
| In-Custody             | 22%   | 22%   | 27%   | 24%   | 21%   | 24%   | 19%   | 23%   | 15%   | 19%   | 25%      |
| Out-of-Custody         | 78%   | 78%   | 73%   |