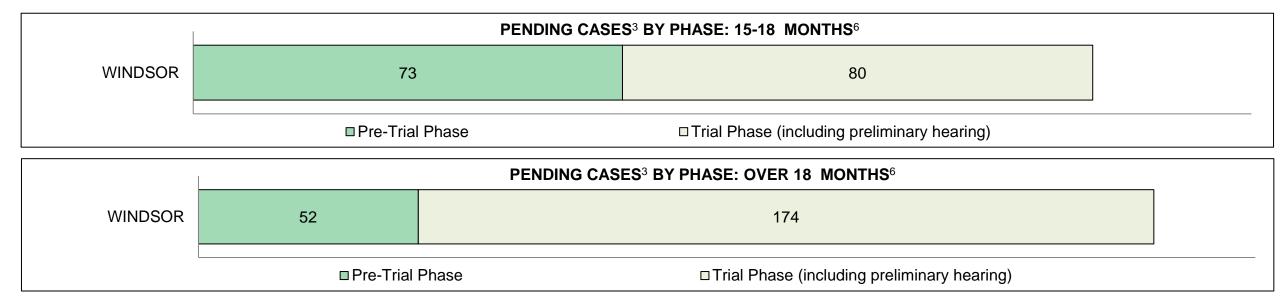

hs | 15-18 months | 10-15 months | 8-10 months | 0-8 months | Total |  |  |  |
| WINDSOR                                                                                                                                          | 226            | 153          | 449          | 220         | 1,915      | 2,963 |  |  |  |
| In-Custody                                                                                                                                       | 4%             | 4%           | 5%           | 5%          | 10%        | 8%    |  |  |  |
| Out-of-Custody                                                                                                                                   | 96%            | 96%          | 95%          | 95%         | 90%        | 92%   |  |  |  |



WINDSOR DASHBOARD

|                         | Kara I                              |                                        | Jan 17  | - Dec 17           |                      | Change from 2014 |
|-------------------------|-------------------------------------|----------------------------------------|---------|--------------------|----------------------|------------------|
|                         | Keyl                                | Metric                                 | Percent | Cases <sup>1</sup> | 2014 Cluster Median* | Cluster Median   |
|                         | Disposed cases that be              | gan in the Bail Phase                  | 32.9%   | 556                | 33.5%                | -0.6%            |
|                         | Bail cases with a bail