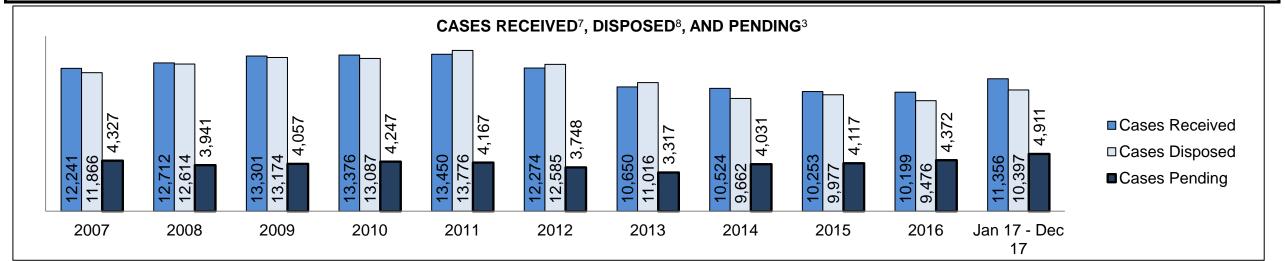

|
| Cases              | 15-18 months                                       | 2.5%    | 123                | 76                                           | 47                                                                                        |
|                    | Over 18 months                                     | 3.4%    | 168                | 82                                           | 86                                                                                        |
| Total              |                                                    | 100.0%  | 4,911              | 4,307                                        | 604                                                                                       |

NORTH WEST DASHBOARD



| Cases Received' by Offence Grou                                                   | р                     |                      |                      |                      |                      |                      |                      |                      |                      |                       |                                 |
|-----------------------------------------------------------------------------------|-----------------------|----------------------|----------------------|----------------------|----------------------|----------------------|----------------------|----------------------|----------------------|-----------------------|---------------------------------|
| Offence Group <sup>9</sup>                                                        | 2007