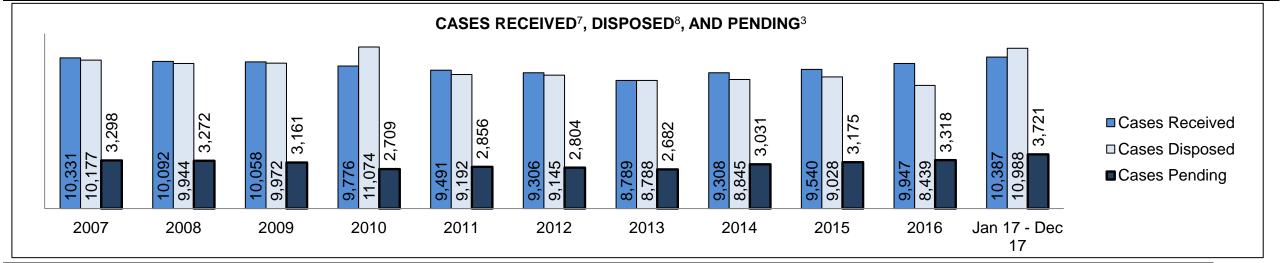

| 93                                                                          |
| Cases              | 15-18 months                                       | 1.8%    | 68                 | 38                                           | 30                                                                          |
|                    | Over 18 months                                     | 1.8%    | 66                 | 36                                           | 30                                                                          |
| Total              |                                                    | 100.0%  | 3,721              | 3,487                                        | 234                                                                         |

KITCHENER DASHBOARD



#### Cases Received<sup>7</sup> by Offence Group Jan 17 -**Offence Group**<sup>9</sup> 2008 2010 2011 2012 2013 2014 2015 2016 2007 2009 **Dec 17** Crimes Against The Person 2,423 2,279 2,191 2,228 2,135 2,048 1,808 1,877 1,873 1,961 2,004 Crimes Against Property 2,699 2,836 2,746 2,689 2,547 2,330 2,616 2,674 2,835 2,815 2,674 Administration of Justice 3,439 2,915 2,879 2,969 2,741 2,678 2,853 2,725 3,063 3,307 3,935 Other Criminal Code 492 355 379 390 363 370 307 343 398 473 391 Criminal Code Traffic 773 838 776 683 667 618 719 683 866 891 784 Federal Statute 761 477 936 978 934 898 719 873 778 725 595

| Cases Pending <sup>3</sup> by Offence Group | )    |      |      |      |      |      |      |      |      |      |                    |
|---------------------------------------------