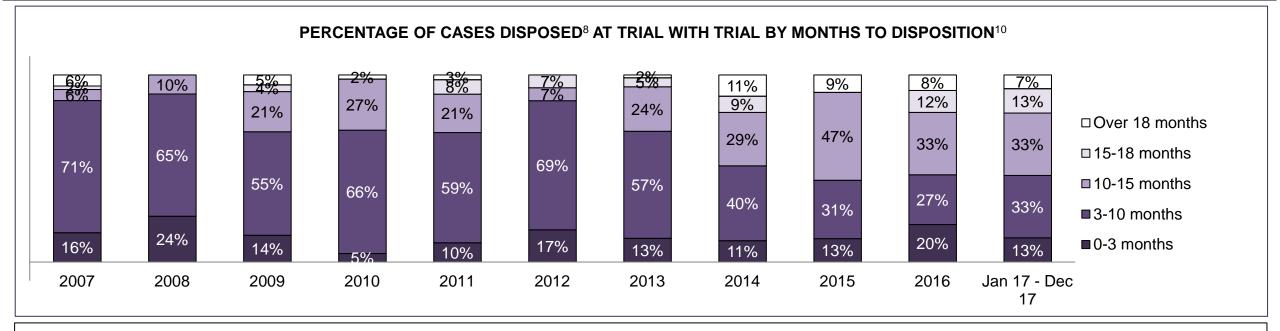

#### PERCENTAGE OF DISPOSED CASES<sup>8</sup> BY MONTHS TO DISPOSITION<sup>10</sup>

PROVINCIAL DASHBOARD

| Cases Disposed <sup>8</sup> by Phase an | d Percentage of | In-Custody | / <sup>11</sup> , Out-of-C | Custody <sup>12</sup> Ca | ises at Cas | e Dispositio | on      |         |         |         |                    |
|-----------------------------------------|-----------------|------------|----------------------------|--------------------------|-------------|--------------|---------|---------|---------|---------|--------------------|
| Phases                                  | 2007            | 2008       | 2009                       | 2010                     | 2011        | 2012         | 2013    | 2014    | 2015    | 2016    | Jan 17 -<br>Dec 17 |
| At Trial With Trial                     | 15,721          | 14,924     | 14,281                     | 13,333                   | 12,913      | 12,507       | 11,635  | 10,711  | 9,759   | 9,325   | 9,209              |
| In-Custody                              | 13%             | 13%        | 14%                        | 16%                      | 15%         | 17%          | 16%     | 15%     | 15%     | 14%     | 14%                |
| Out-of-Custody                          | 87%             | 87%        | 86%                        | 84%                      | 85%         | 83%          | 84%     | 85%     | 85%     | 86%     | 86%                |
| At Trial Without Trial                  | 40,223          | 38,567     | 37,885                     | 35,859                   | 31,139      | 27,205       | 25,048  | 22,226  | 19,582  | 18,371  | 17,471             |
| In-Custody                              | 13%             | 13%        | 13%                        | 13%                      | 14%         | 15%          | 15%     | 14%     | 14%     | 14%     | 14%                |
| Out-of-Custody                          | 87%             | 87%        | 87%                        | 87%                      | 86%         | 85%          | 85%     | 86%     | 86%     | 86%     | 86%                |
| Before Trial                            | 214,126         | 216,849    | 217,749                    | 225,025                  | 212,794     | 207,335      | 194,998 | 177,161 | 175,908 | 179,464 | 187,457            |
| In-Custody                              | 25%             | 26%        | 24%                        | 22%                      | 22%         | 23%          | 23%     | 22%     | 23%     | 23%     | 22%                |
| Out-of-Custody                          | 75%             | 74%        | 76%                        | 78%                      | 78%         | 77%          | 77%     | 78%     | 77%     | 77%     | 78%                |