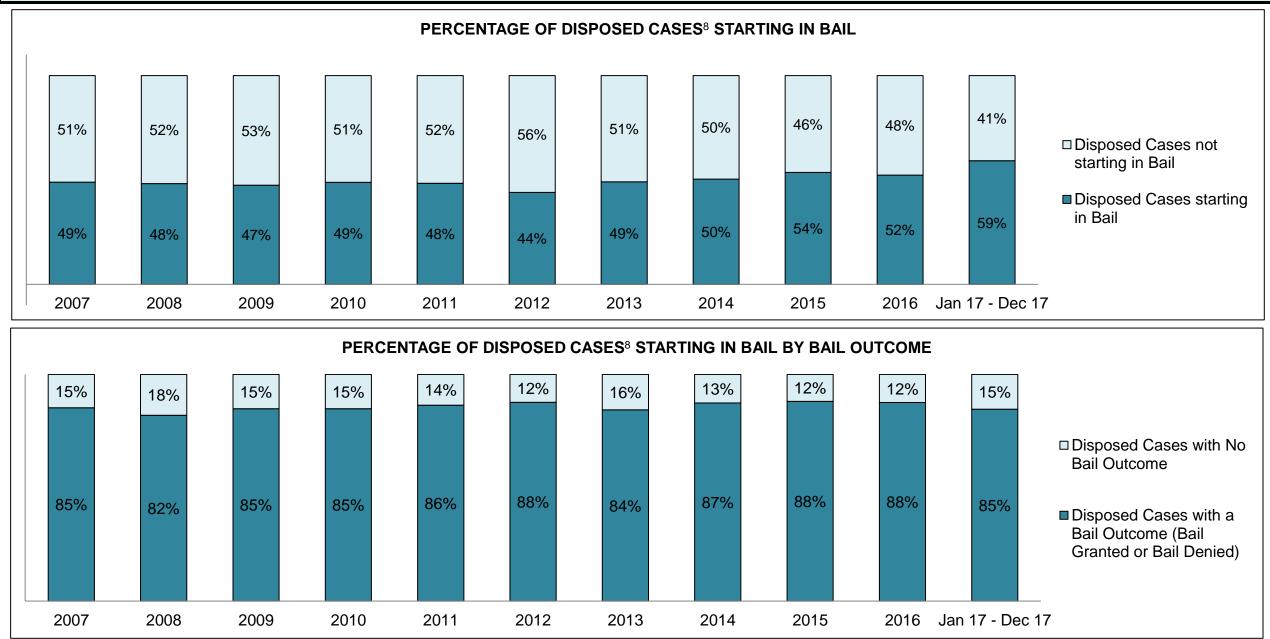

|              | Key I                                             | Madu:a                                 | Jan 17  | Dec 17             | 2014 Baseline | Change from 2014 |
|--------------|---------------------------------------------------|----------------------------------------|---------|--------------------|---------------|------------------|
|              | Keyl                                              | Metric                                 | Percent | Cases <sup>1</sup> | Median*       | Baseline Median  |
|              | Disposed cases that be                            | gan in the Bail Phase                  | 45.9%   | 98,312             | 44.0%         | 1.9%             |
|              | Bail cases with a bail                            | Total                                  | 57.6%   | 56,646             | 56.6%         | 1.0%             |
|              |                                                   | Bail Disposition with 1 appearance     | 54.7%   | 30,973             | 51.4%         | 3.2%             |
| Bail         | or bail denied)                                   | Bail Disposition in 1-3 days           | 72.1%   | 40,830             | 72.5%         | -0.4%            |
| Dall         | Bail cases with no bail<br>disposition but with a | Total                                  | 42.4%   | 41,666             | 43.4%         | -1.0%            |
|              |                                                   | Case disposition in 1-3 appearances    | 28.8%   | 12,010             | 35.0%         | -6.2%            |
|              | case disposition                                  | Case disposition in 0-3 months         | 72.3%   | 30,118             | 76.5%         | -4.2%            |
|              | case disposition                                  | Case disposition rate before trial     | 92.5%   | 38,546             | 90.5%         | 2.0%             |
|              |                                                   |                                        |         |                    |               |                  |
|              | Disposition rate (include                         | es bail cases with case dispositions)  | 87.5%   | 187,457            | 84.3%         | 3.2%             |
| Before Trial | Disposed within 1-3 app                           | pearances (net of bench warrant cases) | 35.7%   | 53,678             | 42.7%         | -7.0%            |
|              | Disposed within 0-3 mo                            | nths (net of bench warrant cases)      | 56.1%   | 84,298             | 61.7%         | -5.6%            |
|              |                                                   |                                        |         |                    |               |                  |
| Trial        | Collapse Rate at Trial <sup>2</sup>               |                                        | 65.5%   | 17,471             | 67.5%         | -2.0%            |

|              | Kard                                              |                                        | Jan 17  | - Dec 17           | 2014 Baseline    | Change from 2014 |
|--------------|---------------------------------------------------|----------------------------------------|---------|--------------------|------------------|------------------|
|              | Keyi                                              | Metric                                 | Percent | Cases <sup>1</sup> | Regional Median* | Regional Median  |
|              | Disposed cases that be                            | gan in the Bail Phase                  | 33.9%   | 12,100             | 32.5%            | 1.4%             |
|              | Bail cases with a bail                            | Total                                  | 58.5%   | 7,078              | 53.7%            | 4.8%             |
|              | outcome (bail granted                             | Bail Disposition with 1 appearance     | 54.8%   | 3,880              | 52.5%            | 2.3%             |
| Deil         | or bail denied)                                   | Bail Disposition in 1-3 days           | 72.6%   | 5,138              | 72.9%            | -0.3%            |
| Bail         | Bail cases with no bail<br>disposition but with a | Total                                  | 41.5%   | 5,022              | 46.3%            | -4.8%            |
|              |                                                   | Case disposition in 1-3 appearances    | 31.7%   | 1,590              | 38.7%            | -7.0%            |
|              | case disposition                                  | Case disposition in 0-3 months         | 76.1%   | 3,821              | 79.1%            | -3.0%            |
|              | case disposition                                  | Case disposition rate before trial     | 94.1%   | 4,724              | 92.8%            | 1.3%             |
|              |                                                   |                                        |         |                    |                  |                  |
|              | Disposition rate (include                         | es bail cases with case dispositions)  | 88.7%   | 31,627             | 88.7%            | 0.0%             |
| Before Trial | Disposed within 1-3 app                           | bearances (net of bench warrant cases) | 40.4%   | 10,691             | 46.0%            | -5.6%            |
|              | Disposed within 0-3 mo                            | nths (net of bench warrant cases)      | 56.8%   | 15,025             | 60.7%            | -3.9%            |
|              |                                                   |                                        |         |                    |                  |                  |
| Trial        | Collapse Rate at Trial <sup>2</sup>               |                                        | 60.5%   | 2,432              | 62.3%            | -1.8%            |