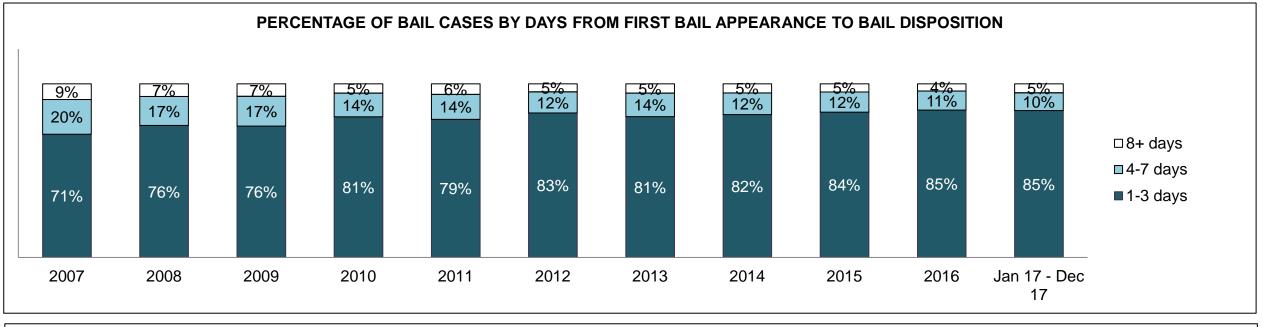

| 779  | 716  | 794  | 795  | 871  | 906                |
| Crimes Against Property                     | 777  | 839  | 881  | 744  | 733  | 695  | 682  | 784  | 858  | 893  | 987                |
| Administration of Justice                   | 599  | 576  | 647  | 554  | 619  | 656  | 602  | 739  | 803  | 819  | 1,026              |
| Other Criminal Code                         | 157  | 147  | 103  | 120  | 154  | 121  | 129  | 110  | 141  | 143  | 193                |
| Criminal Code Traffic                       | 449  | 484  | 391  | 262  | 284  | 299  | 228  | 261  | 241  | 331  | 369                |
| Federal Statute                             | 367  | 321  | 343  | 303  | 284  | 254  | 325  | 343  | 337  | 261  | 240                |

KITCHENER DASHBOARD



KITCHENER DASHBOARD





KITCHENER DASHBOARD

#### PERCENTAGE OF DISPOSED CASES<sup>8</sup> BY MONTHS TO DISPOSITION<sup>10</sup>



KITCHENER DASHBOARD



| Phases                 | 2007  | 2008  | 2009  | 2010   | 2011  | 2012  | 2013  | 2014  | 2015  | 2016  | Jan 17 -<br>Dec 17 |
|------------------------|-------|-------|-------|--------|-------|-------|-------|-------|-------|-------|--------------------|
| At Trial With Trial    | 372   | 330   | 287   | 275    | 247   | 253   | 273   | 255   | 243   | 194   | 287                |
| In-Custody             | 17%   | 15%   | 17%   | 15%    | 16%   | 18%   | 17%   | 21%   | 16%   | 24%   | 15%                |
| Out-of-Custody         | 83%   | 85%   | 83%   | 85%    | 84%   | 82%   | 83%   | 79%   | 84%   | 76%   | 85%                |
| At Trial Without T