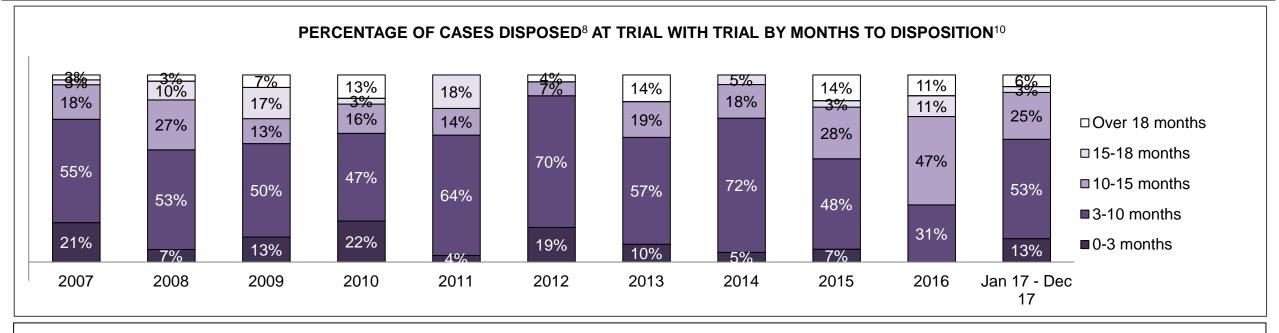

#### PERCENTAGE OF DISPOSED CASES<sup>8</sup> BY MONTHS TO DISPOSITION<sup>10</sup>

PROVINCIAL DASHBOARD

| Cases Disposed <sup>8</sup> by Phase an | d Percentage of | In-Custody | / <sup>11</sup> , Out-of-C | Custody <sup>12</sup> Ca | ises at Cas | e Dispositio | on      |         |         |         |                    |
|-----------------------------------------|-----------------|------------|----------------------------|--------------------------|-------------|--------------|---------|---------|---------|---------|--------------------|
| Phases                                  | 2007            | 2008       | 2009                       | 2010                     | 2011        | 2012         | 2013    | 2014    | 2015    | 2016    | Jan 17 -<br>Dec 17 |
| At Trial With Trial                     | 15,721          | 14,924     | 14,281                     | 13,333                   | 12,913      | 12,507       | 11,635  | 10,711  | 9,759   | 9,325   | 9,209              |
| In-Custody                              | 13%             | 13%        | 14%                        | 16%                      | 15%         | 17%          | 16%     | 15%     | 15%     | 14%     | 14%                |
| Out-of-Custody                          | 87%             | 87%        | 86%                        | 84%                      | 85%         | 83%          | 84%     | 85%     | 85%     | 86%     | 86%                |
| At Trial Without Trial                  | 40,223          | 38,567     | 37,885                     | 35,859                   | 31,139      | 27,205       | 25,048  | 22,226  | 19,582  | 18,371  | 17,471             |
| In-Custody                              | 13%             | 13%        | 13%                        | 13%                      | 14%         | 15%          | 15%     | 14%     | 14%     | 14%     | 14%                |
| Out-of-Custody                          | 87%             | 87%        | 87%                        | 87%                      | 86%         | 85%          | 85%     | 86%     | 86%     | 86%     | 86%                |
| Before Trial                            | 214,126         | 216,849    | 217,749                    | 225,025                  | 212,794     | 207,335      | 194,998 | 177,161 | 175,908 | 179,464 | 187,457            |
| In-Custody                              | 25%             | 26%        | 24%                        | 22%                      | 22%         | 23%          | 23%     | 22%     | 23%     | 23%     | 22%                |
| Out-of-Custody                          | 75%             | 74%        | 76%                        | 78%                      | 78%         | 77%          | 77%     | 78%     | 77%     | 77%     | 78%                |