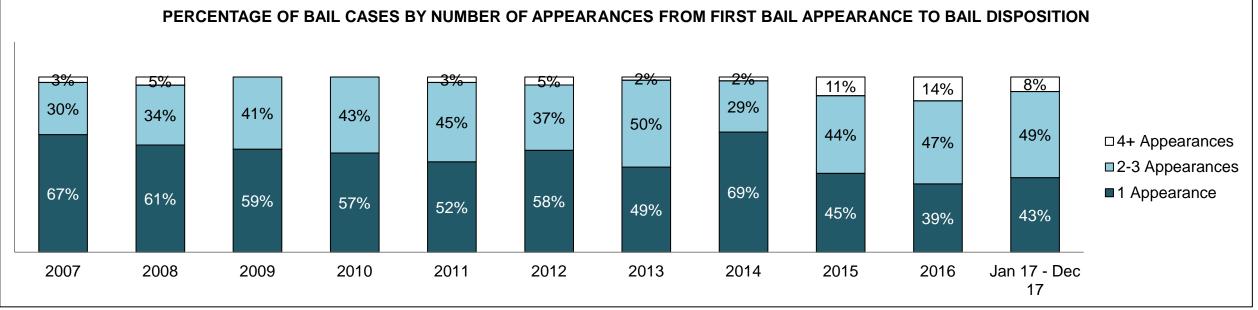

#### PERCENTAGE OF DISPOSED CASES<sup>8</sup> BY MONTHS TO DISPOSITION<sup>10</sup>

PROVINCIAL DASHBOARD

| Cases Disposed <sup>8</sup> by Phase an | d Percentage of | In-Custody | / <sup>11</sup> , Out-of-C | Custody <sup>12</sup> Ca | ises at Cas | e Dispositio | on      |         |         |         |                    |
|-----------------------------------------|-----------------|------------|----------------------------|--------------------------|-------------|--------------|---------|---------|---------|---------|--------------------|
| Phases                                  | 2007            | 2008       | 2009                       | 2010                     | 2011        | 2012         | 2013    | 2014    | 2015    | 2016    | Jan 17 -<br>Dec 17 |
| At Trial With Trial                     | 15,721          | 14,924     | 14,281                     | 13,333                   | 12,913      | 12,507       | 11,635  | 10,711  | 9,759   | 9,325   | 9,209              |
| In-Custody                              | 13%             | 13%        | 14%                        | 16%                      | 15%         | 17%          | 16%     | 15%     | 15%     | 14%     | 14%                |
| Out-of-Custody                          | 87%             | 87%        | 86%                        | 84%                      | 85%         | 83%          | 84%     | 85%     | 85%     | 86%     | 86%                |
| At Trial Without Trial                  | 40,223          | 38,567     | 37,885                     | 35,859                   | 31,139      | 27,205       | 25,048  | 22,226  | 19,582  | 18,371  | 17,471             |
| In-Custody                              | 13%             | 13%        | 13%                        | 13%                      | 14%         | 15%          | 15%     | 14%     | 14%     | 14%     | 14%                |
| Out-of-Custody                          | 87%             | 87%        | 87%                        | 87%                      | 86%         | 85%          | 85%     | 86%     | 86%     | 86%     | 86%                |
| Before Trial                            | 214,126         | 216,849    | 217,749                    | 225,025                  | 212,794     | 207,335      | 194,998 | 177,161 | 175,908 | 179,464 | 187,457            |
| In-Custody                              | 25%             | 26%        | 24%                        | 22%                      | 22%         | 23%          | 23%     | 22%     | 23%     | 23%     | 22%                |
| Out-of-Custody                          | 75%             | 74%        | 76%                        | 78%                      | 78%         | 77%          | 77%     | 78%     | 77%     | 77%     | 78%                |