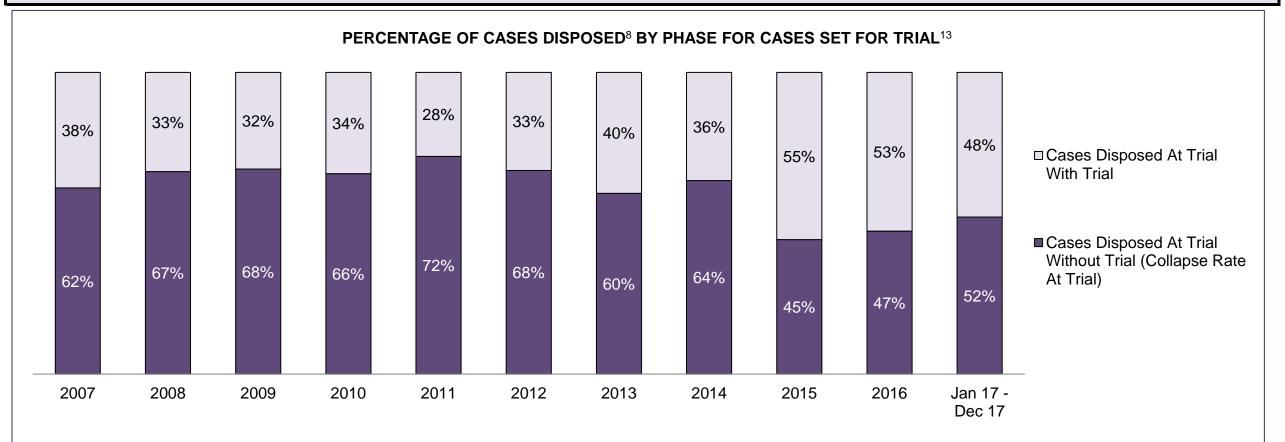

#### PERCENTAGE OF DISPOSED CASES<sup>8</sup> BY MONTHS TO DISPOSITION<sup>10</sup>

PROVINCIAL DASHBOARD

| Cases Disposed <sup>8</sup> by Phase an | d Percentage of | In-Custody | / <sup>11</sup> , Out-of-C | Custody <sup>12</sup> Ca | ises at Cas | e Dispositio | on      |         |         |         |                    |
|-----------------------------------------|-----------------|------------|----------------------------|--------------------------|-------------|--------------|---------|---------|---------|---------|--------------------|
| Phases                                  | 2007            | 2008       | 2009                       | 2010                     | 2011        | 2012         | 2013    | 2014    | 2015    | 2016    | Jan 17 -<br>Dec 17 |
| At Trial With Trial                     | 15,721          | 14,924     | 14,281                     | 13,333                   | 12,913      | 12,507       | 11,635  | 10,711  | 9,759   | 9,325   | 9,209              |
| In-Custody                              | 13%             | 13%        | 14%                        | 16%                      | 15%         | 17%          | 16%     | 15%     | 15%     | 14%     | 14%                |
| Out-of-Custody                          | 87%             | 87%        | 86%                        | 84%                      | 85%         | 83%          | 84%     | 85%     | 85%     | 86%     | 86%                |
| At Trial Without Trial                  | 40,223          | 38,567     | 37,885                     | 35,859                   | 31,139      | 27,205       | 25,048  | 22,226  | 19,582  | 18,371  | 17,471             |
| In-Custody                              | 13%             | 13%        | 13%                        | 13%                      | 14%         | 15%          | 15%     | 14%     | 14%     | 14%     | 14%                |
| Out-of-Custody                          | 87%             | 87%        | 87%                        | 87%                      | 86%         | 85%          | 85%     | 86%     | 86%     | 86%     | 86%                |
| Before Trial                            | 214,126         | 216,849    | 217,749                    | 225,025                  | 212,794     | 207,335      | 194,998 | 177,161 | 175,908 | 179,464 | 187,457            |
| In-Custody                              | 25%             | 26%        | 24%                        | 22%                      | 22%         | 23%          | 23%     | 22%     | 23%     | 23%     | 22%                |
| Out-of-Custody                          | 75%             | 74%        | 76%                        | 78%                      | 78%         | 77%          | 77%     | 78%     | 77%     | 77%     | 78%                |