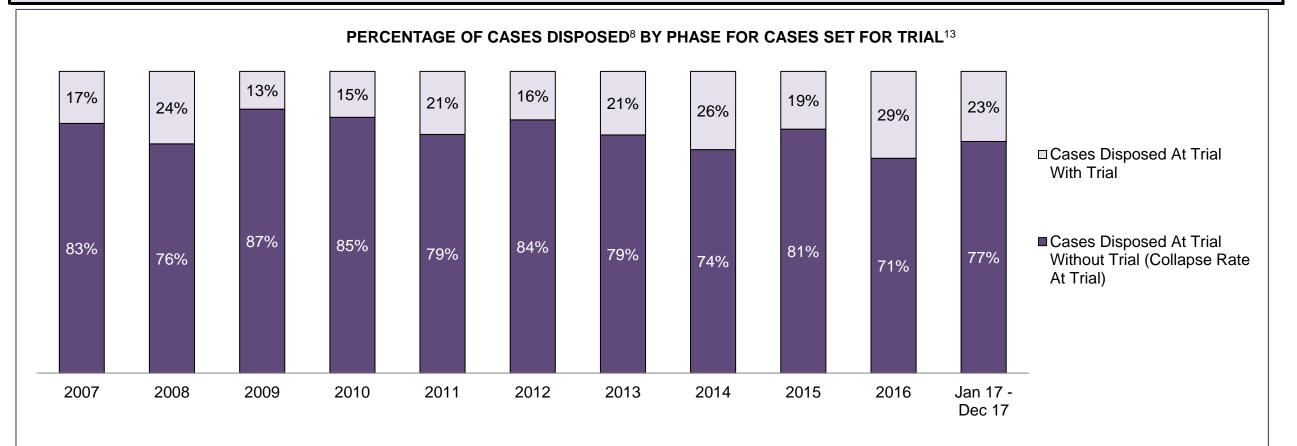

#### PERCENTAGE OF DISPOSED CASES<sup>8</sup> BY MONTHS TO DISPOSITION<sup>10</sup>

PROVINCIAL DASHBOARD

| Cases Disposed <sup>8</sup> by Phase an | d Percentage of | In-Custody | / <sup>11</sup> , Out-of-C | Custody <sup>12</sup> Ca | ises at Cas | e Dispositio | on      |         |         |         |                    |
|-----------------------------------------|-----------------|------------|----------------------------|--------------------------|-------------|--------------|---------|---------|---------|---------|--------------------|
| Phases                                  | 2007            | 2008       | 2009                       | 2010                     | 2011        | 2012         | 2013    | 2014    | 2015    | 2016    | Jan 17 -<br>Dec 17 |
| At Trial With Trial                     | 15,721          | 14,924     | 14,281                     | 13,333                   | 12,913      | 12,507       | 11,635  | 10,711  | 9,759   | 9,325   | 9,209              |
| In-Custody                              | 13%             | 13%        | 14%                        | 16%                      | 15%         | 17%          | 16%     | 15%     | 15%     | 14%     | 14%                |
| Out-of-Custody                          | 87%             | 87%        | 86%                        | 84%                      | 85%         | 83%          | 84%     | 85%     | 85%     | 86%     | 86%                |
| At Trial Without Trial                  | 40,223          | 38,567     | 37,885                     | 35,859                   | 31,139      | 27,205       | 25,048  | 22,226  | 19,582  | 18,371  | 17,471             |
| In-Custody                              | 13%             | 13%        | 13%                        | 13%                      | 14%         | 15%          | 15%     | 14%     | 14%     | 14%     | 14%                |
| Out-of-Custody                          | 87%             | 87%        | 87%                        | 87%                      | 86%         | 85%          | 85%     | 86%     | 86%     | 86%     | 86%                |
| Before Trial                            | 214,126         | 216,849    | 217,749                    | 225,025                  | 212,794     | 207,335      | 194,998 | 177,161 | 175,908 | 179,464 | 187,457            |
| In-Custody                              | 25%             | 26%        | 24%                        | 22%                      | 22%         | 23%          | 23%     | 22%     | 23%     | 23%     | 22%                |
| Out-of-Custody                          | 75%             | 74%        | 76%                        | 78%                      | 78%         | 77%          | 77%     | 78%     | 77%     | 77%     | 78%                |