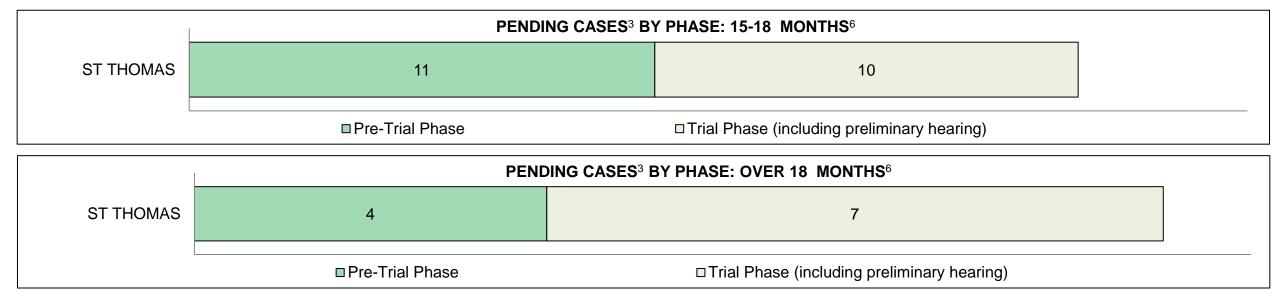

### ONTARIO COURT OF JUSTICE CRIMINAL MODERNIZATION COMMITTEE PROVINCIAL DASHBOARD CASES PENDING AS OF DECEMBER 31, 2017

|              |         | PENDING    | G CASES <sup>3</sup> BY PHA | SE: 15-18 MONTHS <sup>6</sup>    |            |  |
|--------------|---------|------------|-----------------------------|----------------------------------|------------|--|
| West         | 259     | 260        |                             |                                  |            |  |
| Toronto      |         | 566        |                             | 402                              |            |  |
| North West   | 76 47   |            |                             |                                  |            |  |
| North East   | 96 85   |            |                             |                                  |            |  |
| East         | 250     |            | 655                         |                                  |            |  |
| Central West |         | 643        |                             | 449                              |            |  |
| Central East | 206     | 443        |                             |                                  |            |  |
|              | □Pre-Ti | rial Phase | □Trial                      | Phase (including preliminary h   | earing)    |  |
|              |         | PENDIN     | IG CASES <sup>3</sup> BY PH | ASE: OVER 18 MONTHS <sup>6</sup> |            |  |
| West         | 215     | 375        |                             |                                  |            |  |
| Toronto      | 68      | 1          |                             | 623                              |            |  |
| North West   | 82 86   |            |                             |                                  |            |  |
| North East   | 126 123 |            |                             |                                  |            |  |
| East         | 263     | 672        |                             |                                  |            |  |
| Central West |         | 730        |                             | 779                              |            |  |
| Central East | 222     | 586        |                             |                                  |            |  |
|              | □Pre-Ti | rial Phase | □Tr                         | ial Phase (including preliminar  | y hearing) |  |