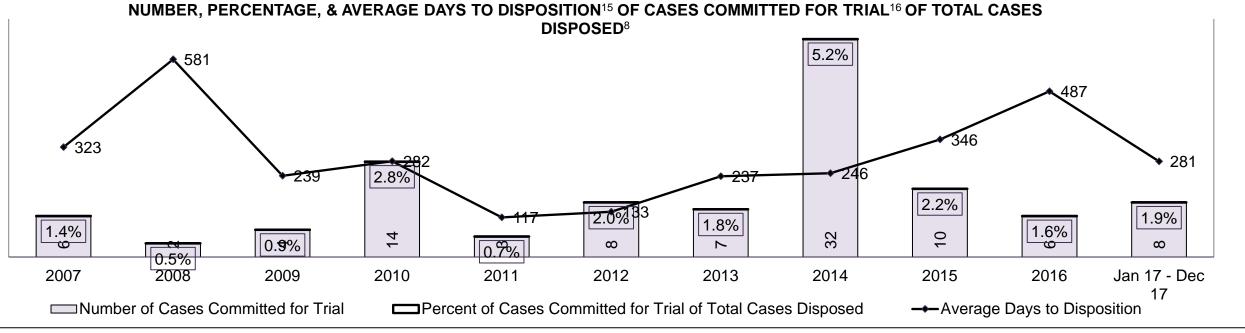

#### PERCENTAGE OF DISPOSED CASES<sup>8</sup> BY MONTHS TO DISPOSITION<sup>10</sup>

PROVINCIAL DASHBOARD

| Cases Disposed <sup>8</sup> by Phase an | d Percentage of | In-Custody | / <sup>11</sup> , Out-of-C | Custody <sup>12</sup> Ca | ises at Cas | e Dispositio | on      |         |         |         |                    |
|-----------------------------------------|-----------------|------------|----------------------------|--------------------------|-------------|--------------|---------|---------|---------|---------|--------------------|
| Phases                                  | 2007            | 2008       | 2009                       | 2010                     | 2011        | 2012         | 2013    | 2014    | 2015    | 2016    | Jan 17 -<br>Dec 17 |
| At Trial With Trial                     | 15,721          | 14,924     | 14,281                     | 13,333                   | 12,913      | 12,507       | 11,635  | 10,711  | 9,759   | 9,325   | 9,209              |
| In-Custody                              | 13%             | 13%        | 14%                        | 16%                      | 15%         | 17%          | 16%     | 15%     | 15%     | 14%     | 14%                |
| Out-of-Custody                          | 87%             | 87%        | 86%                        | 84%                      | 85%         | 83%          | 84%     | 85%     | 85%     | 86%     | 86%                |
| At Trial Without Trial                  | 40,223          | 38,567     | 37,885                     | 35,859                   | 31,139      | 27,205       | 25,048  | 22,226  | 19,582  | 18,371  | 17,471             |
| In-Custody                              | 13%             | 13%        | 13%                        | 13%                      | 14%         | 15%          | 15%     | 14%     | 14%     | 14%     | 14%                |
| Out-of-Custody                          | 87%             | 87%        | 87%                        | 87%                      | 86%         | 85%          | 85%     | 86%     | 86%     | 86%     | 86%                |
| Before Trial                            | 214,126         | 216,849    | 217,749                    | 225,025                  | 212,794     | 207,335      | 194,998 | 177,161 | 175,908 | 179,464 | 187,457            |
| In-Custody                              | 25%             | 26%        | 24%                        | 22%                      | 22%         | 23%          | 23%     | 22%     | 23%     | 23%     | 22%                |
| Out-of-Custody                          | 75%             | 74%        | 76%                        | 78%                      | 78%         | 77%          | 77%     | 78%     | 77%     | 77%     | 78%                |

PROVINCIAL DASHBOARD

PROVINCIAL DASHBOARD

| Percentage of Cases Disposed <sup>8</sup> At Trial Without Trial (Collapse Rate At Trial <sup>2</sup> ) by Offence Group At Disposition |      |      |      |      |      |      |      |      |      |      |                    |
|-----------------------------------------------------------------------------------------------------------------------------------------|------|------|------|------|------|------|------|------|------|------|--------------------|
| Offence Group at Disposition <sup>14</sup>                                                                                              | 2007 | 2008 | 2009 | 2010 | 2011 | 2012 | 2013 | 2014 | 2015 | 2016 | Jan 17 -<br>Dec 17 |
| Crimes Against The Person                                                                                                               | 40%  | 41%  | 40%  | 40%  | 42%  | 43%  | 42%  | 42%  | 41%  | 43%  | 44%                |
| Crimes Against Property                                                                                                                 | 14%  | 13%  | 13%  | 13%  | 12%  | 11%  | 12%  | 11%  | 11%  | 10%  | 10%                |
| Administration of Justice                                                                                                               | 14%  | 14%  | 14%  | 13%  | 13%  | 13%  | 13%  | 12%  | 13%  | 13%  | 12%                |
| Other Criminal Code                                                                                                                     | 6%   | 6%   | 6%   | 6%   | 6%   | 6%   | 6%   | 6%   | 6%   | 6%   | 6%                 |
| Criminal Code Traffic                                                                                                                   | 16%  | 16%  | 18%  | 18%  | 14%  | 15%  | 16%  | 16%  | 16%  | 16%  | 17%                |
| Federal Statute                                                                                                                         | 10%  | 9%   | 10%  | 10%  | 12%  | 12%  | 11%  | 12%  | 12%  | 12%  | 11%                |
| Total                                                                                                                                   | 100% | 100% | 100% | 100% | 100% | 100% | 100% | 100% | 100% | 100% | 100%               |