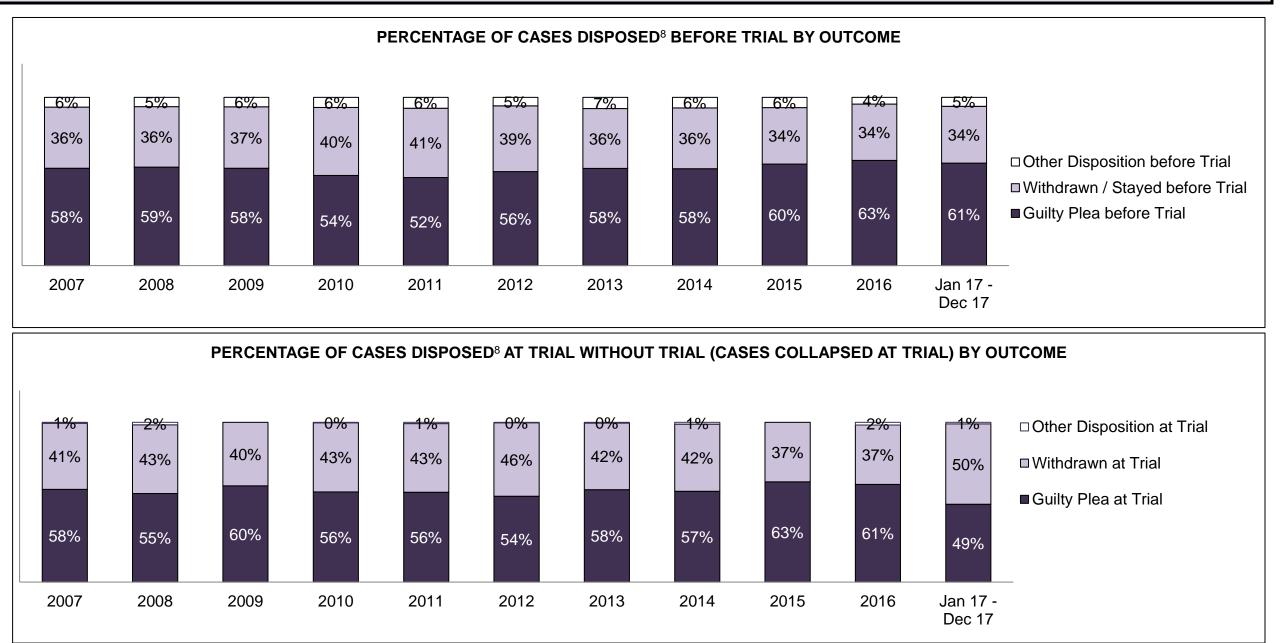

| 87%                        | 92%                      | 90%         | 90%          | 93%   | 93%   | 89%   | 88%   | 90%                |
| Before Trial                             | 1,683         | 2,078      | 2,199                      | 2,218                    | 1,906       | 1,788        | 1,644 | 1,497 | 1,495 | 1,534 | 1,578              |
| In-Custody                               | 16%           | 16%        | 17%                        | 15%                      | 14%         | 15%          | 15%   | 17%   | 21%   | 19%   | 17%                |
| Out-of-Custody                           | 84%           | 84%        | 83%                        | 85%                      | 86%         | 85%          | 85%   | 83%   | 79%   | 81%   | 83%                |

BROCKVILLE DASHBOARD



BROCKVILLE DASHBOARD



| Percentage of Cases Disposed <sup>8</sup> At | Percentage of Cases Disposed <sup>8</sup> At Trial Without Trial (Collapse Rate At Trial <sup>2</sup> ) by Offence Group At Disposition |      |      |      |      |      |      |      |      |      |                    |
|----------------------------------------------|-----------------------------------------------------------------------------------------------------------------------------------------|------|------|------|------|------|------|------|------|------|--------------------|
| Offence Group at Disposition <sup>14</sup>   | 2007                                                                                                                                    | 2008 | 2009 | 2010 | 2011 | 2012 | 2013 | 201