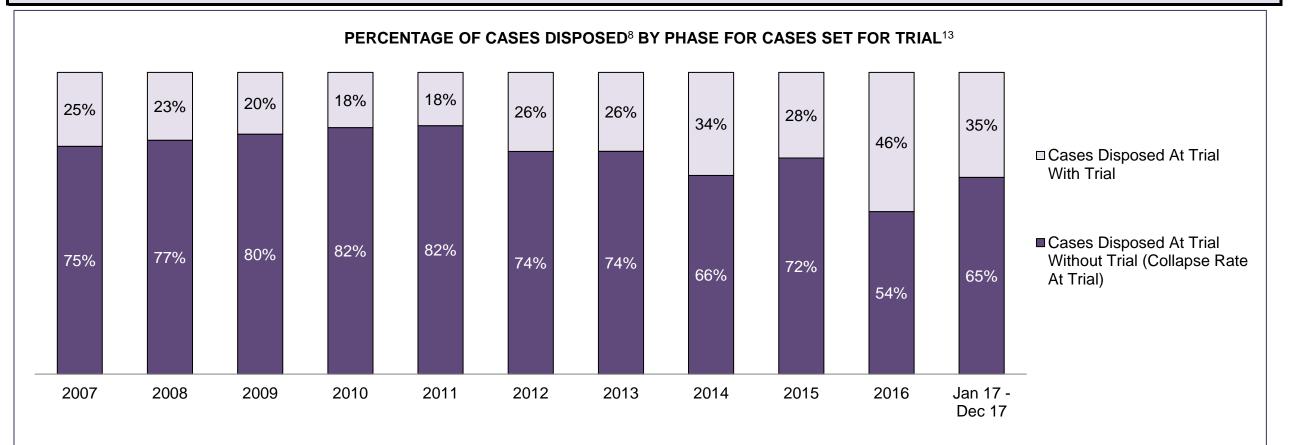

#### PERCENTAGE OF DISPOSED CASES<sup>8</sup> BY MONTHS TO DISPOSITION<sup>10</sup>

PROVINCIAL DASHBOARD

| Cases Disposed <sup>8</sup> by Phase an | d Percentage of | In-Custody | / <sup>11</sup> , Out-of-C | Custody <sup>12</sup> Ca | ises at Cas | e Dispositio | on      |         |         |         |                    |
|-----------------------------------------|-----------------|------------|----------------------------|--------------------------|-------------|--------------|---------|---------|---------|---------|--------------------|
| Phases                                  | 2007            | 2008       | 2009                       | 2010                     | 2011        | 2012         | 2013    | 2014    | 2015    | 2016    | Jan 17 -<br>Dec 17 |
| At Trial With Trial                     | 15,721          | 14,924     | 14,281                     | 13,333                   | 12,913      | 12,507       | 11,635  | 10,711  | 9,759   | 9,325   | 9,209              |
| In-Custody                              | 13%             | 13%        | 14%                        | 16%                      | 15%         | 17%          | 16%     | 15%     | 15%     | 14%     | 14%                |
| Out-of-Custody                          | 87%             | 87%        | 86%                        | 84%                      | 85%         | 83%          | 84%     | 85%     | 85%     | 86%     | 86%                |
| At Trial Without Trial                  | 40,223          | 38,567     | 37,885                     | 35,859                   | 31,139      | 27,205       | 25,048  | 22,226  | 19,582  | 18,371  | 17,471             |
| In-Custody                              | 13%             | 13%        | 13%                        | 13%                      | 14%         | 15%          | 15%     | 14%     | 14%     | 14%     | 14%                |
| Out-of-Custody                          | 87%             | 87%        | 87%                        | 87%                      | 86%         | 85%          | 85%     | 86%     | 86%     | 86%     | 86%                |
| Before Trial                            | 214,126         | 216,849    | 217,749                    | 225,025                  | 212,794     | 207,335      | 194,998 | 177,161 | 175,908 | 179,464 | 187,457            |
| In-Custody                              | 25%             | 26%        | 24%                        | 22%                      | 22%         | 23%          | 23%     | 22%     | 23%     | 23%     | 22%                |
| Out-of-Custody                          | 75%             | 74%        | 76%                        | 78%                      | 78%         | 77%          | 77%     | 78%     | 77%     | 77%     | 78%                |

PROVINCIAL DASHBOARD

PROVINCIAL DASHBOARD

| Percentage of Cases Disposed <sup>8</sup> At Trial Without Trial (Collapse Rate At Trial <sup>2</sup> ) by Offence Group At Disposition |      |      |      |      |      |      |      |      |      |      |                    |
|-----------------------------------------------------------------------------------------------------------------------------------------|------|------|------|------|------|------|------|------|------|------|--------------------|
| Offence Group at Disposition <sup>14</sup>                                                                                              | 2007 | 2008 | 2009 | 2010 | 2011 | 2012 | 2013 | 2014 | 2015 | 2016 | Jan 17 -<br>Dec 17 |
| Crimes Against The Person                                                                                                               | 40%  | 41%  | 40%  | 40%  | 42%  | 43%  | 42%  | 42%  | 41%  | 43%  | 44%                |
| Crimes Against Property                                                                                                                 | 14%  | 13%  | 13%  | 13%  | 12%  | 11%  | 12%  | 11%  | 11%  | 10%  | 10%                |
| Administration of Justice                                                                                                               | 14%  | 14%  | 14%  | 13%  | 13%  | 13%  | 13%  | 12%  | 13%  | 13%  | 12%                |
| Other Criminal Code                                                                                                                     | 6%   | 6%   | 6%   | 6%   | 6%   | 6%   | 6%   | 6%   | 6%   | 6%   | 6%                 |
| Criminal Code Traffic                                                                                                                   | 16%  | 16%  | 18%  | 18%  | 14%  | 15%  | 16%  | 16%  | 16%  | 16%  | 17%                |
| Federal Statute                                                                                                                         | 10%  | 9%   | 10%  | 10%  | 12%  | 12%  | 11%  | 12%  | 12%  | 12%  | 11%                |
| Total                                                                                                                                   | 100% | 100% | 100% | 100% | 100% | 100% | 100% | 100% | 100% | 100% | 100%               |