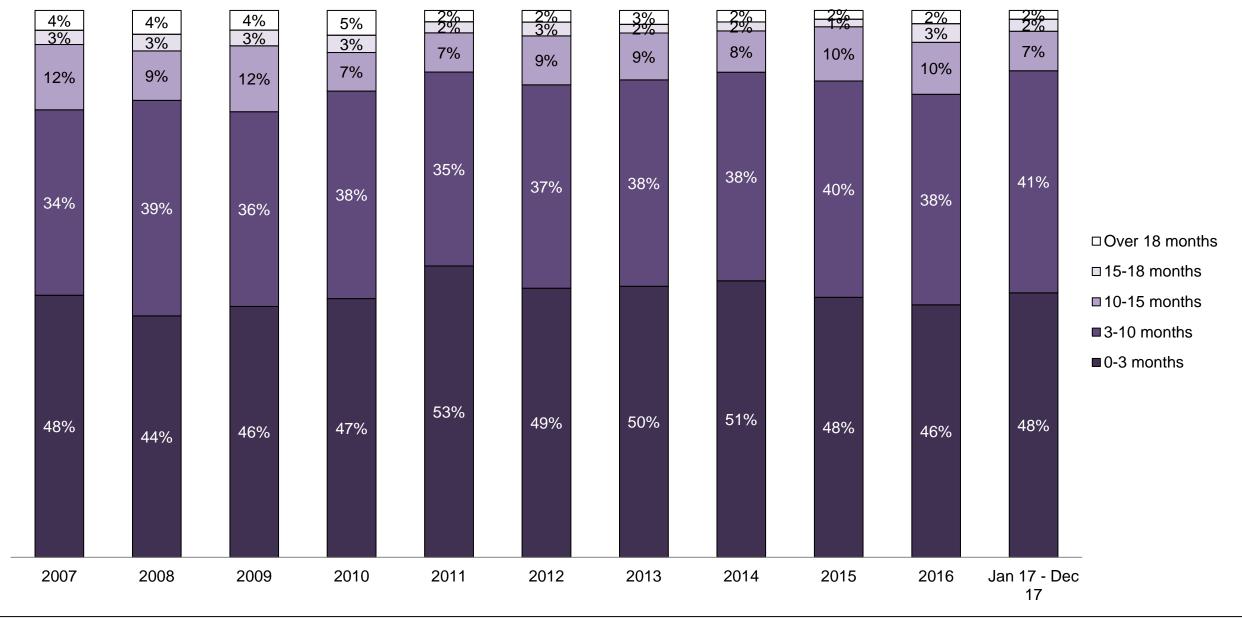

#### PERCENTAGE OF DISPOSED CASES<sup>8</sup> BY MONTHS TO DISPOSITION<sup>10</sup>

PROVINCIAL DASHBOARD

| Cases Disposed <sup>8</sup> by Phase an | d Percentage of | In-Custody | / <sup>11</sup> , Out-of-C | Custody <sup>12</sup> Ca | ises at Cas | e Dispositio | on      |         |         |         |                    |
|-----------------------------------------|-----------------|------------|----------------------------|--------------------------|-------------|--------------|---------|---------|---------|---------|--------------------|
| Phases                                  | 2007            | 2008       | 2009                       | 2010                     | 2011        | 2012         | 2013    | 2014    | 2015    | 2016    | Jan 17 -<br>Dec 17 |
| At Trial With Trial                     | 15,721          | 14,924     | 14,281                     | 13,333                   | 12,913      | 12,507       | 11,635  | 10,711  | 9,759   | 9,325   | 9,209              |
| In-Custody                              | 13%             | 13%        | 14%                        | 16%                      | 15%         | 17%          | 16%     | 15%     | 15%     | 14%     | 14%                |
| Out-of-Custody                          | 87%             | 87%        | 86%                        | 84%                      | 85%         | 83%          | 84%     | 85%     | 85%     | 86%     | 86%                |
| At Trial Without Trial                  | 40,223          | 38,567     | 37,885                     | 35,859                   | 31,139      | 27,205       | 25,048  | 22,226  | 19,582  | 18,371  | 17,471             |
| In-Custody                              | 13%             | 13%        | 13%                        | 13%                      | 14%         | 15%          | 15%     | 14%     | 14%     | 14%     | 14%                |
| Out-of-Custody                          | 87%             | 87%        | 87%                        | 87%                      | 86%         | 85%          | 85%     | 86%     | 86%     | 86%     | 86%                |
| Before Trial                            | 214,126         | 216,849    | 217,749                    | 225,025                  | 212,794     | 207,335      | 194,998 | 177,161 | 175,908 | 179,464 | 187,457            |
| In-Custody                              | 25%             | 26%        | 24%                        | 22%                      | 22%         | 23%          | 23%     | 22%     | 23%     | 23%     | 22%                |
| Out-of-Custody                          | 75%             | 74%        | 76%                        | 78%                      | 78%         | 77%          | 77%     | 78%     | 77%     | 77%     | 78%                |