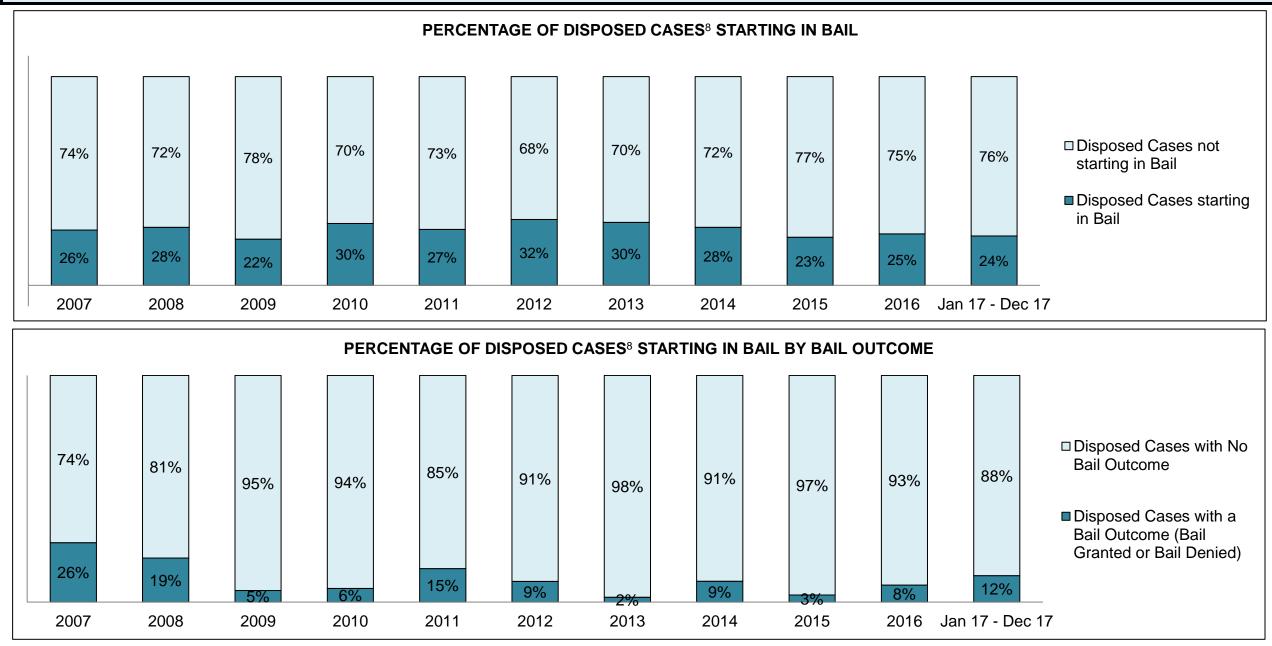

#### PERCENTAGE OF DISPOSED CASES<sup>8</sup> BY MONTHS TO DISPOSITION<sup>10</sup>

PROVINCIAL DASHBOARD

| Cases Disposed <sup>8</sup> by Phase an | d Percentage of | In-Custody | / <sup>11</sup> , Out-of-C | Custody <sup>12</sup> Ca | ises at Cas | e Dispositio | on      |         |         |         |                    |
|-----------------------------------------|-----------------|------------|----------------------------|--------------------------|-------------|--------------|---------|---------|---------|---------|--------------------|
| Phases                                  | 2007            | 2008       | 2009                       | 2010                     | 2011        | 2012         | 2013    | 2014    | 2015    | 2016    | Jan 17 -<br>Dec 17 |
| At Trial With Trial                     | 15,721          | 14,924     | 14,281                     | 13,333                   | 12,913      | 12,507       | 11,635  | 10,711  | 9,759   | 9,325   | 9,209              |
| In-Custody                              | 13%             | 13%        | 14%                        | 16%                      | 15%         | 17%          | 16%     | 15%     | 15%     | 14%     | 14%                |
| Out-of-Custody                          | 87%             | 87%        | 86%                        | 84%                      | 85%         | 83%          | 84%     | 85%     | 85%     | 86%     | 86%                |
| At Trial Without Trial                  | 40,223          | 38,567     | 37,885                     | 35,859                   | 31,139      | 27,205       | 25,048  | 22,226  | 19,582  | 18,371  | 17,471             |
| In-Custody                              | 13%             | 13%        | 13%                        | 13%                      | 14%         | 15%          | 15%     | 14%     | 14%     | 14%     | 14%                |
| Out-of-Custody                          | 87%             | 87%        | 87%                        | 87%                      | 86%         | 85%          | 85%     | 86%     | 86%     | 86%     | 86%                |
| Before Trial                            | 214,126         | 216,849    | 217,749                    | 225,025                  | 212,794     | 207,335      | 194,998 | 177,161 | 175,908 | 179,464 | 187,457            |
| In-Custody                              | 25%             | 26%        | 24%                        | 22%                      | 22%         | 23%          | 23%     | 22%     | 23%     | 23%     | 22%                |
| Out-of-Custody                          | 75%             | 74%        | 76%                        | 78%                      | 78%         | 77%          | 77%     | 78%     | 77%     | 77%     | 78%                |