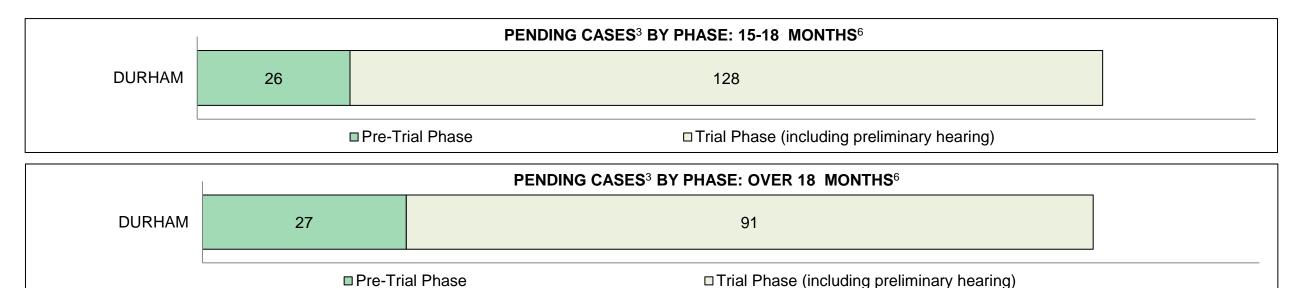

#### ONTARIO COURT OF JUSTICE CRIMINAL MODERNIZATION COMMITTEE CENTRAL EAST DASHBOARD CASES PENDING AS OF DECEMBER 31, 2017

|                      |                 | PENDI            | ING CASES <sup>3</sup> BY PHASE: | 15-18 MONTHS <sup>6</sup>     |   |
|----------------------|-----------------|------------------|----------------------------------|-------------------------------|---|
| Barrie               | 50              | 88               |                                  |                               |   |
| Bracebridge          | 3 11            |                  |                                  |                               |   |
| Cobourg              |                 |                  |                                  |                               |   |
|                      | 10 8            |                  |                                  |                               |   |
| Newmarket            | 79              |                  |                                  | 180                           |   |
|                      | 5 10            |                  |                                  | -                             |   |
| Durham               | 26              | 128              |                                  | J                             |   |
| Peterborough         | 31 10           |                  |                                  |                               |   |
|                      |                 | □ Pre-Trial Pł   | hase □Trial Phase (ir            | ncluding preliminary hearing) |   |
|                      | L               |                  | DING CASES <sup>3</sup> BY PHASE | : OVER 18 MONTHS <sup>6</sup> |   |
| Barrie               |                 | 121              |                                  |                               |   |
| Bracebridge          |                 |                  |                                  |                               |   |
| Cobourg              |                 |                  |                                  |                               |   |
| Lindsay              |                 |                  |                                  | 200                           | 7 |
| Newmarket<br>Orillia | <u>128</u><br>9 |                  |                                  | 308                           |   |
| Durham               | 27 91           |                  |                                  |                               |   |
| Peterborough         |                 |                  |                                  |                               |   |
| receiverough         |                 |                  |                                  |                               |   |
|                      |                 |                  |                                  |                               |   |
|                      |                 | ■Pre-Trial Phase | □Trial Phase (including          | preliminary hearing)          |   |