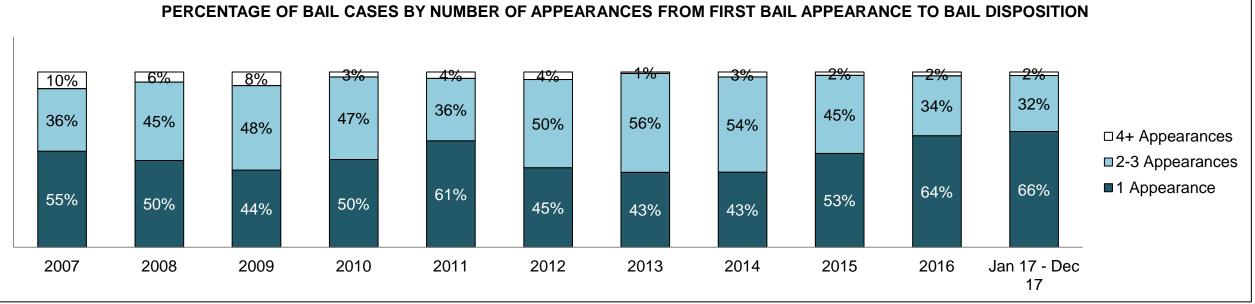

|              | Kard                                              |                                        | Jan 17  | - Dec 17           | 2014 Baseline    | Change from 2014 |
|--------------|---------------------------------------------------|----------------------------------------|---------|--------------------|------------------|------------------|
|              | Keyi                                              | Metric                                 | Percent | Cases <sup>1</sup> | Regional Median* | Regional Median  |
|              | Disposed cases that be                            | gan in the Bail Phase                  | 33.9%   | 12,100             | 32.5%            | 1.4%             |
|              | Bail cases with a bail                            | Total                                  | 58.5%   | 7,078              | 53.7%            | 4.8%             |
|              | outcome (bail granted                             | Bail Disposition with 1 appearance     | 54.8%   | 3,880              | 52.5%            | 2.3%             |
| Deil         | or bail denied)                                   | Bail Disposition in 1-3 days           | 72.6%   | 5,138              | 72.9%            | -0.3%            |
| Bail         | Bail cases with no bail<br>disposition but with a | Total                                  | 41.5%   | 5,022              | 46.3%            | -4.8%            |
|              |                                                   | Case disposition in 1-3 appearances    | 31.7%   | 1,590              | 38.7%            | -7.0%            |
|              | case disposition                                  | Case disposition in 0-3 months         | 76.1%   | 3,821              | 79.1%            | -3.0%            |
|              | case disposition                                  | Case disposition rate before trial     | 94.1%   | 4,724              | 92.8%            | 1.3%             |
|              |                                                   |                                        |         |                    |                  |                  |
|              | Disposition rate (include                         | es bail cases with case dispositions)  | 88.7%   | 31,627             | 88.7%            | 0.0%             |
| Before Trial | Disposed within 1-3 app                           | bearances (net of bench warrant cases) | 40.4%   | 10,691             | 46.0%            | -5.6%            |
|              | Disposed within 0-3 mo                            | nths (net of bench warrant cases)      | 56.8%   | 15,025             | 60.7%            | -3.9%            |
|              |                                                   |                                        |         |                    |                  |                  |
| Trial        | Collapse Rate at Trial <sup>2</sup>               |                                        | 60.5%   | 2,432              | 62.3%            | -1.8%            |

CENTRAL EAST DASHBOARD

|                       | Kara I                                  |                                        | Jan 17  | - Dec 17           |                      | Change from 2014 |
|-----------------------|-----------------------------------------|----------------------------------------|---------|--------------------|----------------------|------------------|
|                       | Keyl                                    | Metric                                 | Percent | Cases <sup>1</sup> | 2014 Cluster Median* | Cluster Median   |
|                       | Disposed cases that be                  | gan in the Bail Phase                  | 33.6%   | 2,490              | 48.0%                | -14.4%           |
|                       | Bail cases with a bail                  | Total                                  | 51.0%   | 1,269              | 56.0%                | -5.0%            |
|                       | outcome (bail granted                   | Bail Disposition with 1 appearance     | 52.2%   | 662                | 47.7%                | 4.4%             |
| Pail                  | or bail denied)                         | Bail Disposition in 1-3 days           | 72.1%   | 915                | 70.6%                | 1.5%             |
| Bail                  | Deil coore with us heil                 | Total                                  | 49.0%   | 1,221              | 44.0%                | 5.0%             |
| dis                   | Bail cases with no bail                 | Case disposition in 1-3 appearances    | 21.3%   | 260                | 35.1%                | -13.8%           |
|                       | disposition but with a case disposition | Case disposition in 0-3 months         | 75.8%   | 925                | 77.2%                | -1.5%            |
|                       | case disposition                        | Case disposition rate before trial     | 93.2%   | 1,138              | 90.7%                | 2.5%             |
|                       |                                         |                                        |         |                    |                      |                  |
|                       | Disposition rate (include               | es bail cases with case dispositions)  | 89.3%   | 6,621              | 83.6%                | 5.7%             |
| Before Trial          | Disposed within 1-3 app                 | pearances (net of bench warrant cases) | 35.6%   | 1,949              | 39.1%                | -3.5%            |
| Disposed within 0-3 n |                                         | nths (net of bench warrant cases)      | 58.2%   | 3,182              | 60.6%                | -2.4%            |
|                       |                                         |                                        |         |                    |                      |                  |
| Trial                 | Collapse Rate at Trial <sup>2</sup>     |                                        | 60.4%   | 480                | 71.0%                | -10.6%           |

|                     | Kara I                                  |                                        | Jan 17  | - Dec 17           |                      | Change from 2014 |
|---------------------|-----------------------------------------|----------------------------------------|---------|--------------------|----------------------|------------------|
|                     | Keyl                                    | Metric                                 | Percent | Cases <sup>1</sup> | 2014 Cluster Median* | Cluster Median   |
|                     | Disposed cases that be                  | gan in the Bail Phase                  | 23.7%   | 219                | 33.5%                | -9.8%            |
|                     | Bail cases with a bail                  | Total                                  | 43.4%   | 95                 | 50.7%                | -7.3%            |
|                     | outcome (bail granted                   | Bail Disposition with 1 appearance     | 57.9%   | 55                 | 52.9%                | 5.0%             |
| Pail                | or bail denied)                         | Bail Disposition in 1-3 days           | 77.9%   | 74                 | 73.8%                | 4.1%             |
| Bail                | Deil coore with us heil                 | Total                                  | 56.6%   | 124                | 49.3%                | 7.3%             |
| d                   | Bail cases with no bail                 | Case disposition in 1-3 appearances    | 34.7%   | 43                 | 33.4%                | 1.3%             |
|                     | disposition but with a case disposition | Case disposition in 0-3 months         | 73.4%   | 91                 | 77.3%                | -3.9%            |
|                     | case disposition                        | Case disposition rate before trial     | 94.4%   | 117                | 91.8%                | 2.5%             |
|                     |                                         |                                        |         |                    |                      |                  |
|                     | Disposition rate (include               | es bail cases with case dispositions)  | 88.8%   | 820                | 85.7%                | 3.2%             |
| Before Trial        | Disposed within 1-3 app                 | pearances (net of bench warrant cases) | 48.7%   | 375                | 47.2%                | 1.5%             |
| Disposed within 0-3 |                                         | nths (net of bench warrant cases)      | 61.4%   | 473                | 62.6%                | -1.1%            |
|                     |                                         |                                        |         |                    |                      |                  |
| Trial               | Collapse Rate at Trial <sup>2</sup>     |                                        | 70.9%   | 73                 | 66.9%                | 4.0%             |