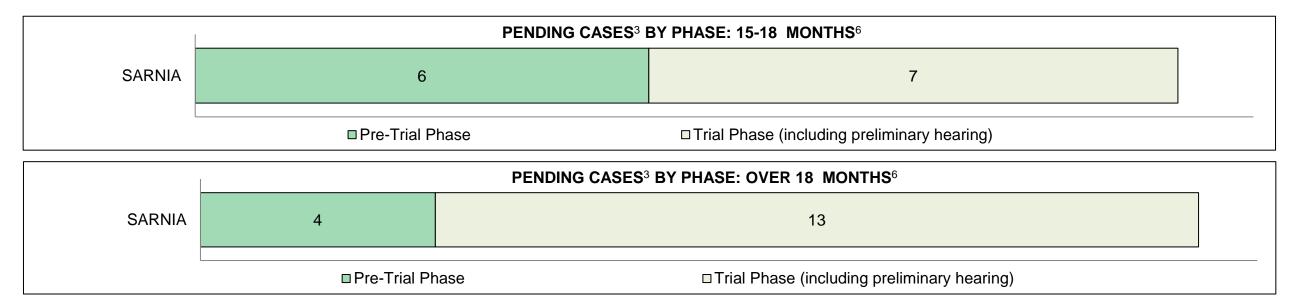

|                    | Cases Pending <sup>3</sup> as of December 31, 2017 | Percent | Cases <sup>1</sup> | Cases in the Pre-Trial<br>Phase <sup>4</sup> | Cases in the Trial<br>Phase <sup>5</sup> (including<br>preliminary hearing) |
|--------------------|----------------------------------------------------|---------|--------------------|----------------------------------------------|-----------------------------------------------------------------------------|
|                    | 0-8 months                                         | 74.3%   | 2,626              | 2,549                                        | 77                                                                          |
| Age of All Pending | 8-10 months                                        | 6.5%    | 230                | 162                                          | 68                                                                          |
| Cases <sup>6</sup> | 10-15 months                                       | 11.0%   | 390                | 175                                          | 215                                                                         |
| Cases              | 15-18 months                                       | 3.9%    | 138                | 50                                           | 88                                                                          |
|                    | Over 18 months                                     | 4.2%    | 149                | 28                                           | 121                                                                         |
| Total              |                                                    | 100.0%  | 3,533              | 2,964                                        | 569                                                                         |