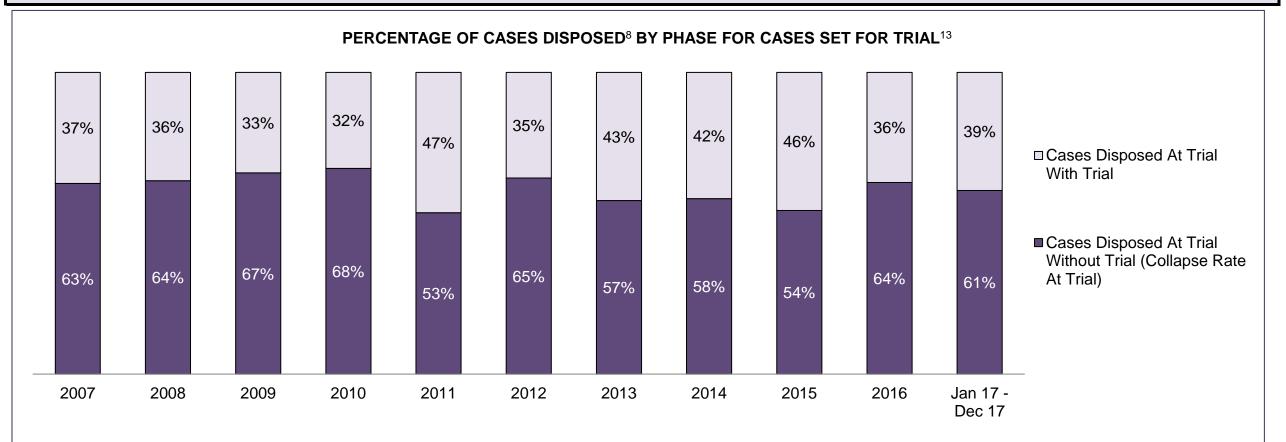

#### PERCENTAGE OF DISPOSED CASES<sup>8</sup> BY MONTHS TO DISPOSITION<sup>10</sup>

PROVINCIAL DASHBOARD

| Cases Disposed <sup>8</sup> by Phase an | d Percentage of | In-Custody | / <sup>11</sup> , Out-of-C | Custody <sup>12</sup> Ca | ises at Cas | e Dispositio | on      |         |         |         |                    |
|-----------------------------------------|-----------------|------------|----------------------------|--------------------------|-------------|--------------|---------|---------|---------|---------|--------------------|
| Phases                                  | 2007            | 2008       | 2009                       | 2010                     | 2011        | 2012         | 2013    | 2014    | 2015    | 2016    | Jan 17 -<br>Dec 17 |
| At Trial With Trial                     | 15,721          | 14,924     | 14,281                     | 13,333                   | 12,913      | 12,507       | 11,635  | 10,711  | 9,759   | 9,325   | 9,209              |
| In-Custody                              | 13%             | 13%        | 14%                        | 16%                      | 15%         | 17%          | 16%     | 15%     | 15%     | 14%     | 14%                |
| Out-of-Custody                          | 87%             | 87%        | 86%                        | 84%                      | 85%         | 83%          | 84%     | 85%     | 85%     | 86%     | 86%                |
| At Trial Without Trial                  | 40,223          | 38,567     | 37,885                     | 35,859                   | 31,139      | 27,205       | 25,048  | 22,226  | 19,582  | 18,371  | 17,471             |
| In-Custody                              | 13%             | 13%        | 13%                        | 13%                      | 14%         | 15%          | 15%     | 14%     | 14%     | 14%     | 14%                |
| Out-of-Custody                          | 87%             | 87%        | 87%                        | 87%                      | 86%         | 85%          | 85%     | 86%     | 86%     | 86%     | 86%                |
| Before Trial                            | 214,126         | 216,849    | 217,749                    | 225,025                  | 212,794     | 207,335      | 194,998 | 177,161 | 175,908 | 179,464 | 187,457            |
| In-Custody                              | 25%             | 26%        | 24%                        | 22%                      | 22%         | 23%          | 23%     | 22%     | 23%     | 23%     | 22%                |
| Out-of-Custody                          | 75%             | 74%        | 76%                        | 78%                      | 78%         | 77%          | 77%     | 78%     | 77%     | 77%     | 78%                |