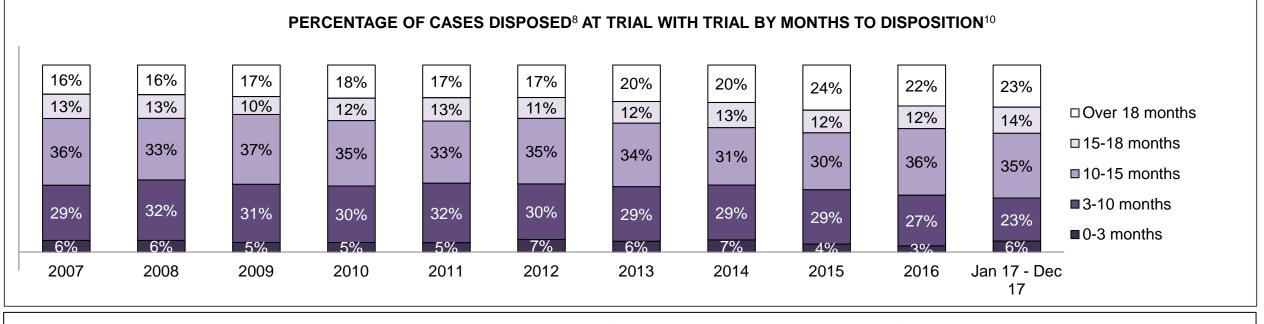

#### PERCENTAGE OF DISPOSED CASES<sup>8</sup> BY MONTHS TO DISPOSITION<sup>10</sup>

PROVINCIAL DASHBOARD

| Cases Disposed <sup>8</sup> by Phase an | d Percentage of | In-Custody | / <sup>11</sup> , Out-of-C | Custody <sup>12</sup> Ca | ises at Cas | e Dispositio | on      |         |         |         |                    |
|-----------------------------------------|-----------------|------------|----------------------------|--------------------------|-------------|--------------|---------|---------|---------|---------|--------------------|
| Phases                                  | 2007            | 2008       | 2009                       | 2010                     | 2011        | 2012         | 2013    | 2014    | 2015    | 2016    | Jan 17 -<br>Dec 17 |
| At Trial With Trial                     | 15,721          | 14,924     | 14,281                     | 13,333                   | 12,913      | 12,507       | 11,635  | 10,711  | 9,759   | 9,325   | 9,209              |
| In-Custody                              | 13%             | 13%        | 14%                        | 16%                      | 15%         | 17%          | 16%     | 15%     | 15%     | 14%     | 14%                |
| Out-of-Custody                          | 87%             | 87%        | 86%                        | 84%                      | 85%         | 83%          | 84%     | 85%     | 85%     | 86%     | 86%                |
| At Trial Without Trial                  | 40,223          | 38,567     | 37,885                     | 35,859                   | 31,139      | 27,205       | 25,048  | 22,226  | 19,582  | 18,371  | 17,471             |
| In-Custody                              | 13%             | 13%        | 13%                        | 13%                      | 14%         | 15%          | 15%     | 14%     | 14%     | 14%     | 14%                |
| Out-of-Custody                          | 87%             | 87%        | 87%                        | 87%                      | 86%         | 85%          | 85%     | 86%     | 86%     | 86%     | 86%                |
| Before Trial                            | 214,126         | 216,849    | 217,749                    | 225,025                  | 212,794     | 207,335      | 194,998 | 177,161 | 175,908 | 179,464 | 187,457            |
| In-Custody                              | 25%             | 26%        | 24%                        | 22%                      | 22%         | 23%          | 23%     | 22%     | 23%     | 23%     | 22%                |
| Out-of-Custody                          | 75%             | 74%        | 76%                        | 78%                      | 78%         | 77%          | 77%     | 78%     | 77%     | 77%     | 78%                |