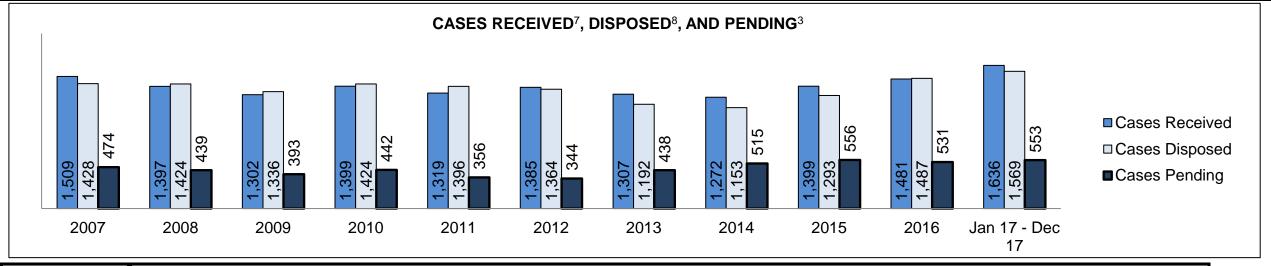

| 13                                                                          |
| Cases              | 15-18 months                                       | 1.4%    | 8                  | 3                                            | 5                                                                           |
|                    | Over 18 months                                     | 0.4%    | 2                  | 2                                            | 0                                                                           |
| Total              |                                                    | 100.0%  | 553                | 510                                          | 43                                                                          |

WALKERTON DASHBOARD



| Cases Received' by Offence Grou |
|---------------------------------|
|---------------------------------|

| Offence Group <sup>9</sup> | 2007 | 2008 | 2009 | 2010 | 2011 | 2012 | 2013 | 2014 | 2015 | 2016 | Jan 17 -<br>Dec 17 |
|----------------------------|------|------|------|------|------|------|------|------|------|------|--------------------|
| Crimes Against The Person  | 353  | 298  | 374  | 362  | 318  | 363  | 333  | 338  | 289  | 321  | 378                |
| Crimes Against Property    | 292  | 279  | 222  | 279  | 275  | 247  | 231  | 202  | 242  | 260  | 294                |
| Administration of Justice  | 356  | 356  | 318  | 338  | 349  | 416  | 363  | 389  | 522  | 522  | 561                |
| Other Criminal Code        | 76   | 54   | 61   | 73   | 58   | 62   | 80   |