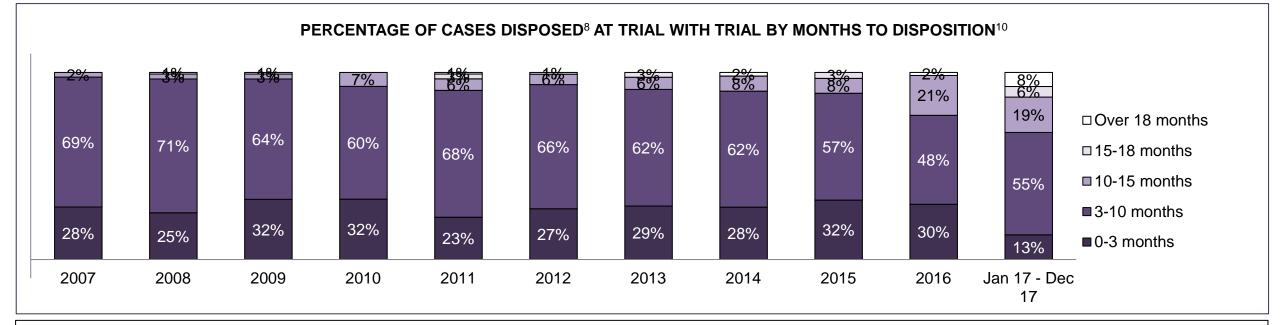

#### PERCENTAGE OF DISPOSED CASES<sup>8</sup> BY MONTHS TO DISPOSITION<sup>10</sup>

PROVINCIAL DASHBOARD

| Cases Disposed <sup>8</sup> by Phase an | d Percentage of | In-Custody | / <sup>11</sup> , Out-of-C | Custody <sup>12</sup> Ca | ises at Cas | e Dispositio | on      |         |         |         |                    |
|-----------------------------------------|-----------------|------------|----------------------------|--------------------------|-------------|--------------|---------|---------|---------|---------|--------------------|
| Phases                                  | 2007            | 2008       | 2009                       | 2010                     | 2011        | 2012         | 2013    | 2014    | 2015    | 2016    | Jan 17 -<br>Dec 17 |
| At Trial With Trial                     | 15,721          | 14,924     | 14,281                     | 13,333                   | 12,913      | 12,507       | 11,635  | 10,711  | 9,759   | 9,325   | 9,209              |
| In-Custody                              | 13%             | 13%        | 14%                        | 16%                      | 15%         | 17%          | 16%     | 15%     | 15%     | 14%     | 14%                |
| Out-of-Custody                          | 87%             | 87%        | 86%                        | 84%                      | 85%         | 83%          | 84%     | 85%     | 85%     | 86%     | 86%                |
| At Trial Without Trial                  | 40,223          | 38,567     | 37,885                     | 35,859                   | 31,139      | 27,205       | 25,048  | 22,226  | 19,582  | 18,371  | 17,471             |
| In-Custody                              | 13%             | 13%        | 13%                        | 13%                      | 14%         | 15%          | 15%     | 14%     | 14%     | 14%     | 14%                |
| Out-of-Custody                          | 87%             | 87%        | 87%                        | 87%                      | 86%         | 85%          | 85%     | 86%     | 86%     | 86%     | 86%                |
| Before Trial                            | 214,126         | 216,849    | 217,749                    | 225,025                  | 212,794     | 207,335      | 194,998 | 177,161 | 175,908 | 179,464 | 187,457            |
| In-Custody                              | 25%             | 26%        | 24%                        | 22%                      | 22%         | 23%          | 23%     | 22%     | 23%     | 23%     | 22%                |
| Out-of-Custody                          | 75%             | 74%        | 76%                        | 78%                      | 78%         | 77%          | 77%     | 78%     | 77%     | 77%     | 78%                |