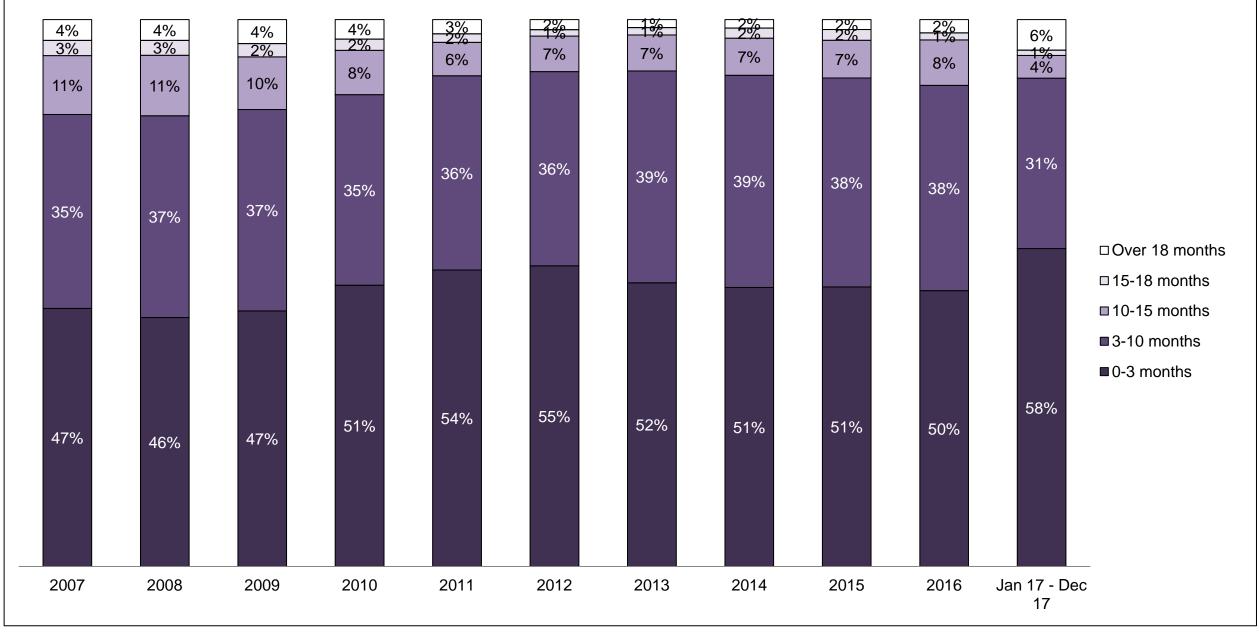

#### PERCENTAGE OF DISPOSED CASES<sup>8</sup> BY MONTHS TO DISPOSITION<sup>10</sup>

PROVINCIAL DASHBOARD

| Cases Disposed <sup>8</sup> by Phase an | d Percentage of | In-Custody | / <sup>11</sup> , Out-of-C | Custody <sup>12</sup> Ca | ises at Cas | e Dispositio | on      |         |         |         |                    |
|-----------------------------------------|-----------------|------------|----------------------------|--------------------------|-------------|--------------|---------|---------|---------|---------|--------------------|
| Phases                                  | 2007            | 2008       | 2009                       | 2010                     | 2011        | 2012         | 2013    | 2014    | 2015    | 2016    | Jan 17 -<br>Dec 17 |
| At Trial With Trial                     | 15,721          | 14,924     | 14,281                     | 13,333                   | 12,913      | 12,507       | 11,635  | 10,711  | 9,759   | 9,325   | 9,209              |
| In-Custody                              | 13%             | 13%        | 14%                        | 16%                      | 15%         | 17%          | 16%     | 15%     | 15%     | 14%     | 14%                |
| Out-of-Custody                          | 87%             | 87%        | 86%                        | 84%                      | 85%         | 83%          | 84%     | 85%     | 85%     | 86%     | 86%                |
| At Trial Without Trial                  | 40,223          | 38,567     | 37,885                     | 35,859                   | 31,139      | 27,205       | 25,048  | 22,226  | 19,582  | 18,371  | 17,471             |
| In-Custody                              | 13%             | 13%        | 13%                        | 13%                      | 14%         | 15%          | 15%     | 14%     | 14%     | 14%     | 14%                |
| Out-of-Custody                          | 87%             | 87%        | 87%                        | 87%                      | 86%         | 85%          | 85%     | 86%     | 86%     | 86%     | 86%                |
| Before Trial                            | 214,126         | 216,849    | 217,749                    | 225,025                  | 212,794     | 207,335      | 194,998 | 177,161 | 175,908 | 179,464 | 187,457            |
| In-Custody                              | 25%             | 26%        | 24%                        | 22%                      | 22%         | 23%          | 23%     | 22%     | 23%     | 23%     | 22%                |
| Out-of-Custody                          | 75%             | 74%        | 76%                        | 78%                      | 78%         | 77%          | 77%     | 78%     | 77%     | 77%     | 78%                |