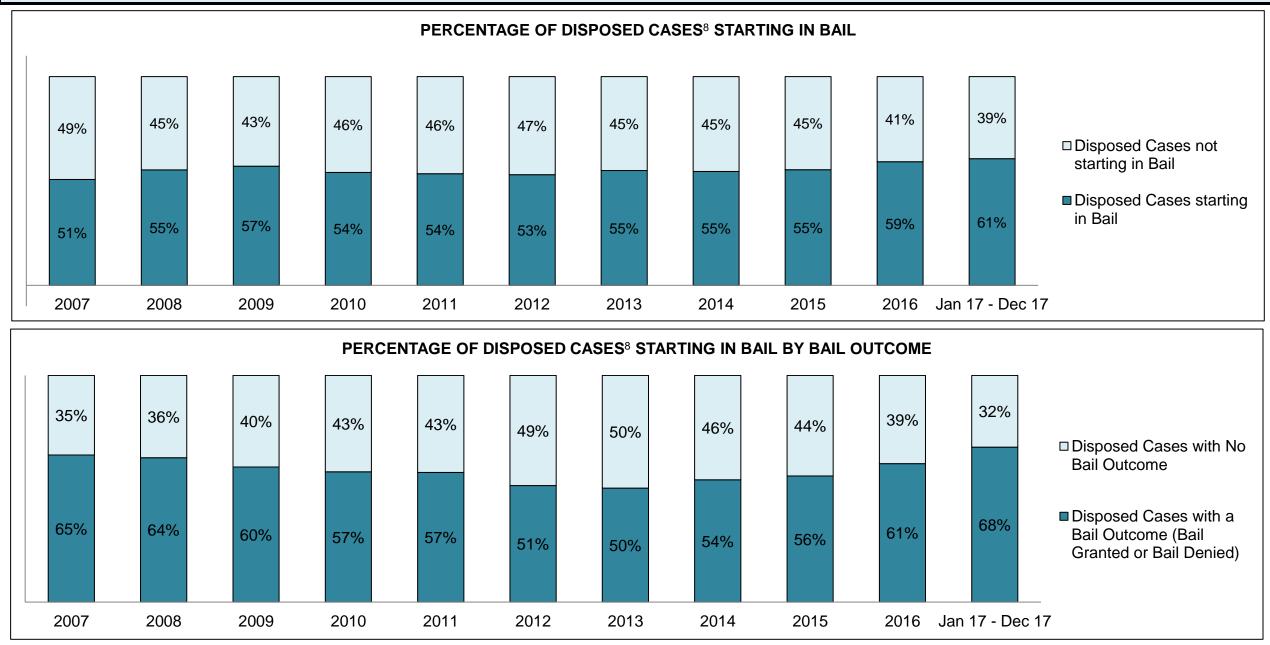

9  | 459  | 406  | 355  | 292  | 234  | 220  | 290                |  |
| Crimes Against Property                     | 194  | 204  | 247  | 241  | 228  | 220  | 211  | 163  | 137  | 206  | 216                |  |
| Administration of Justice                   | 317  | 294  | 276  | 350  | 269  | 308  | 277  | 239  | 254  | 256  | 302                |  |
| Other Criminal Code                         | 88   | 54   | 60   | 84   | 58   | 45   | 64   | 54   | 51   | 44   | 54                 |  |
| Criminal Code Traffic                       | 224  | 204  | 176  | 161  | 115  | 111  | 113  | 85   | 71   | 65   | 60                 |  |
| Federal Statute                             | 199  | 226  | 274  | 260  | 231  | 165  | 187  | 162  | 160  | 134  | 87                 |  |

SARNIA DASHBOARD



SARNIA DASHBOARD





SARNIA DASHBOARD

### PERCENTAGE OF DISPOSED CASES<sup>8</sup> BY MONTHS TO DISPOSITION<sup>10</sup>



SARNIA DASHBOARD



| Phases                 | 2007  | 2008  | 2009  | 2010  | 2011  | 2012  | 2013  | 2014  | 2015  | 2016  | Jan 17 -<br>Dec 17 |
|------------------------|-------|-------|-------|-------|-------|-------|-------|-------|-------|-------|--------------------|
| At Trial With Trial    | 258   | 279   | 258   | 235   | 284   | 285   | 222   | 187   | 136   | 112   | 109                |
| In-Custody             | 9%    | 7%    | 11%   | 11%   | 11%   | 14%   | 18%   | 17%   | 15%   | 9%    | 17%                |
| Out-of-Custody         | 91%   | 93%   | 89%   | 89%   | 89%   | 86%   | 82%   | 83%   | 85%   | 91%   | 83%                |
| At Trial W