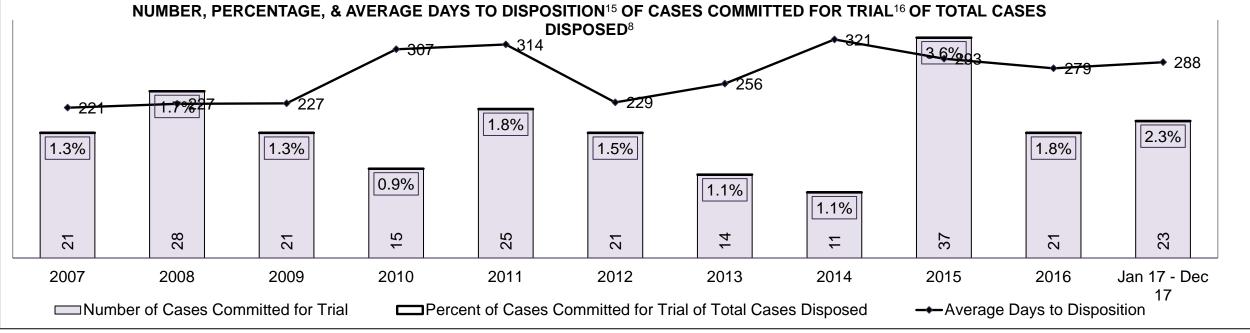

%   | 11%  | 12%  | 9%   | 13%  | 10%  | 10%  | 13%  | 10%  | 9%   | 8%                 |
| Administration of Justice                  | 19%  | 17%  | 18%  | 17%  | 14%  | 15%  | 20%  | 20%  | 13%  | 15%  | 7%                 |
| Other Criminal Code                        | 5%   | 8%   | 7%   | 6%   | 7%   | 9%   | 8%   | 6%   | 5%   | 4%   | 4%                 |
| Criminal Code Traffic                      | 13%  | 9%   | 18%  | 19%  | 18%  | 20%  | 13%  | 15%  | 17%  | 20%  | 26%                |
| Federal Statute                            | 6%   | 6%   | 7%   | 10%  | 11%  | 14%  | 4%   | 5%   | 10%  | 14%  | 13%                |
| Total                                      | 100% | 100% | 100% | 100% | 100% | 100% | 100% | 100% | 100% | 100% | 100%               |

PERTH DASHBOARD





PERTH DASHBOARD

#### ONTARIO COURT OF JUSTICE CRIMINAL MODERNIZATION COMMITTEE PERTH DASHBOARD CASES PENDING B1AS OF DECEMBER 31, 2017



| Pending Cases <sup>3</sup> by Pe | Pending Cases <sup>3</sup> by Pending Age <sup>6</sup> and Percentage of Pending Cases In-Custody <sup>17</sup> and Out-of-Custody <sup>18</sup> |              |              |             |            |       |  |  |  |  |  |  |
|----------------------------------|--------------------------------------------------------------------------------------------------------------------------------------------------|--------------|--------------|-------------|------------|-------|--|--|--|--|--|--|
| Court Location                   | Over 18 months