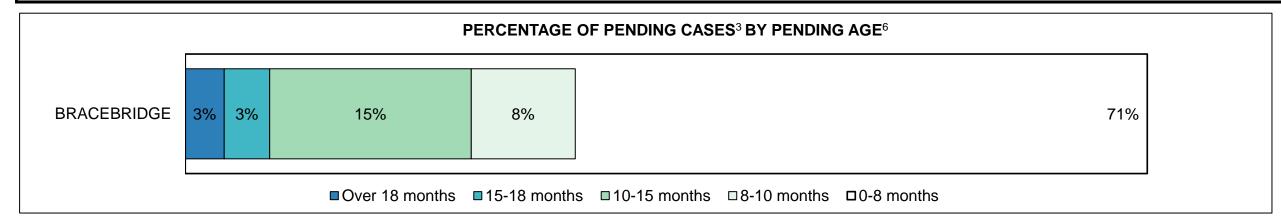

|                    | Cases Pending <sup>3</sup> as of December 31, 2017 | Percent | Cases <sup>1</sup> | Cases in the Pre-Trial<br>Phase <sup>4</sup> | Cases in the Trial<br>Phase <sup>5</sup> (including<br>preliminary hearing) |
|--------------------|----------------------------------------------------|---------|--------------------|----------------------------------------------|-----------------------------------------------------------------------------|
|                    | 0-8 months                                         | 71.2%   | 296                | 292                                          | 4                                                                           |
| Age of All Pending | 8-10 months                                        | 7.7%    | 32                 | 20                                           | 12                                                                          |
| Cases <sup>6</sup> | 10-15 months                                       | 14.9%   | 62                 | 26                                           | 36                                                                          |
| Cases              | 15-18 months                                       | 3.4%    | 14                 | 3                                            | 11                                                                          |
|                    | Over 18 months                                     | 2.9%    | 12                 | 3                                            | 9                                                                           |
| Total              |                                                    | 100.0%  | 416                | 344                                          | 72                                                                          |