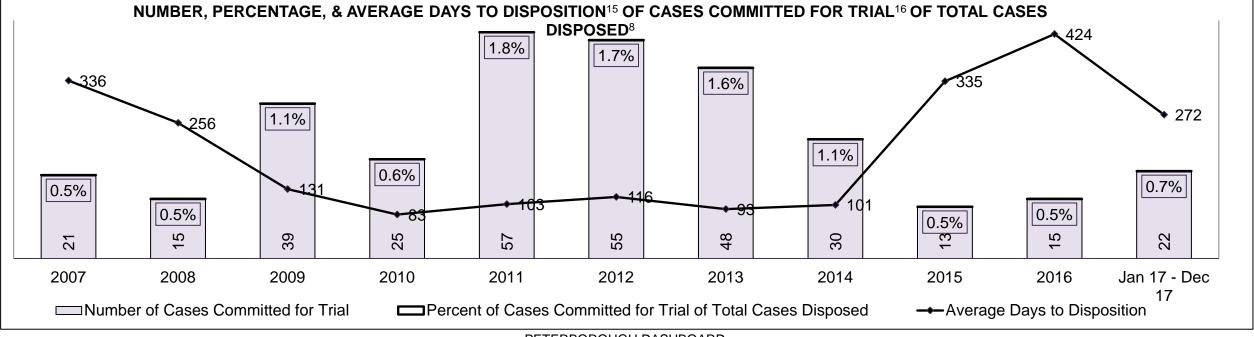

2%  | 8%   | 16%  | 10%  | 9%   | 7%   | 16%  | 11%  | 13%  | 10%                |
| Administration of Justice                  | 16%  | 15%  | 16%  | 13%  | 10%  | 12%  | 8%   | 7%   | 11%  | 12%  | 11%                |
| Other Criminal Code                        | 6%   | 5%   | 8%   | 3%   | 6%   | 4%   | 4%   | 3%   | 8%   | 4%   | 6%                 |
| Criminal Code Traffic                      | 26%  | 24%  | 20%  | 26%  | 19%  | 21%  | 27%  | 22%  | 23%  | 21%  | 23%                |
| Federal Statute                            | 2%   | 3%   | 4%   | 3%   | 5%   | 9%   | 11%  | 7%   | 9%   | 13%  | 6%                 |
| Total                                      | 100% | 100% | 100% | 100% | 100% | 100% | 100% | 100% | 100% | 100% | 100%               |

PETERBOROUGH DASHBOARD





PETERBOROUGH DASHBOARD

### ONTARIO COURT OF JUSTICE CRIMINAL MODERNIZATION COMMITTEE PETERBOROUGH DASHBOARD CASES PENDING B1AS OF DECEMBER 31, 2017



| Pending Cases <sup>3</sup> by Pending Age <sup>6</sup> and Percentage of Pending Cases In-Custody <sup>17</sup> and Out-of-Custody <sup>18</sup> |                |              |              |             |            |       |  |  |  |  |
|--------------------------------------------------------------------------------------------------------------------------------------------------|----------------|--------------|--------------|-------------|------------|-------|--|--|--|--|
| Court Location                                                                                                                                   | Over 18 mon