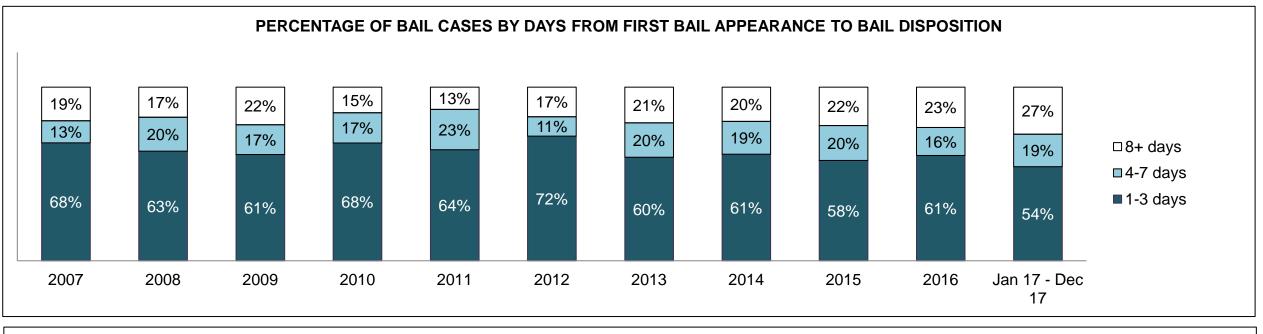

#### PERCENTAGE OF DISPOSED CASES<sup>8</sup> BY MONTHS TO DISPOSITION<sup>10</sup>

PROVINCIAL DASHBOARD

| Cases Disposed <sup>8</sup> by Phase an | d Percentage of | In-Custody | / <sup>11</sup> , Out-of-C | Custody <sup>12</sup> Ca | ises at Cas | e Dispositio | on      |         |         |         |                    |
|-----------------------------------------|-----------------|------------|----------------------------|--------------------------|-------------|--------------|---------|---------|---------|---------|--------------------|
| Phases                                  | 2007            | 2008       | 2009                       | 2010                     | 2011        | 2012         | 2013    | 2014    | 2015    | 2016    | Jan 17 -<br>Dec 17 |
| At Trial With Trial                     | 15,721          | 14,924     | 14,281                     | 13,333                   | 12,913      | 12,507       | 11,635  | 10,711  | 9,759   | 9,325   | 9,209              |
| In-Custody                              | 13%             | 13%        | 14%                        | 16%                      | 15%         | 17%          | 16%     | 15%     | 15%     | 14%     | 14%                |
| Out-of-Custody                          | 87%             | 87%        | 86%                        | 84%                      | 85%         | 83%          | 84%     | 85%     | 85%     | 86%     | 86%                |
| At Trial Without Trial                  | 40,223          | 38,567     | 37,885                     | 35,859                   | 31,139      | 27,205       | 25,048  | 22,226  | 19,582  | 18,371  | 17,471             |
| In-Custody                              | 13%             | 13%        | 13%                        | 13%                      | 14%         | 15%          | 15%     | 14%     | 14%     | 14%     | 14%                |
| Out-of-Custody                          | 87%             | 87%        | 87%                        | 87%                      | 86%         | 85%          | 85%     | 86%     | 86%     | 86%     | 86%                |
| Before Trial                            | 214,126         | 216,849    | 217,749                    | 225,025                  | 212,794     | 207,335      | 194,998 | 177,161 | 175,908 | 179,464 | 187,457            |
| In-Custody                              | 25%             | 26%        | 24%                        | 22%                      | 22%         | 23%          | 23%     | 22%     | 23%     | 23%     | 22%                |
| Out-of-Custody                          | 75%             | 74%        | 76%                        | 78%                      | 78%         | 77%          | 77%     | 78%     | 77%     | 77%     | 78%                |