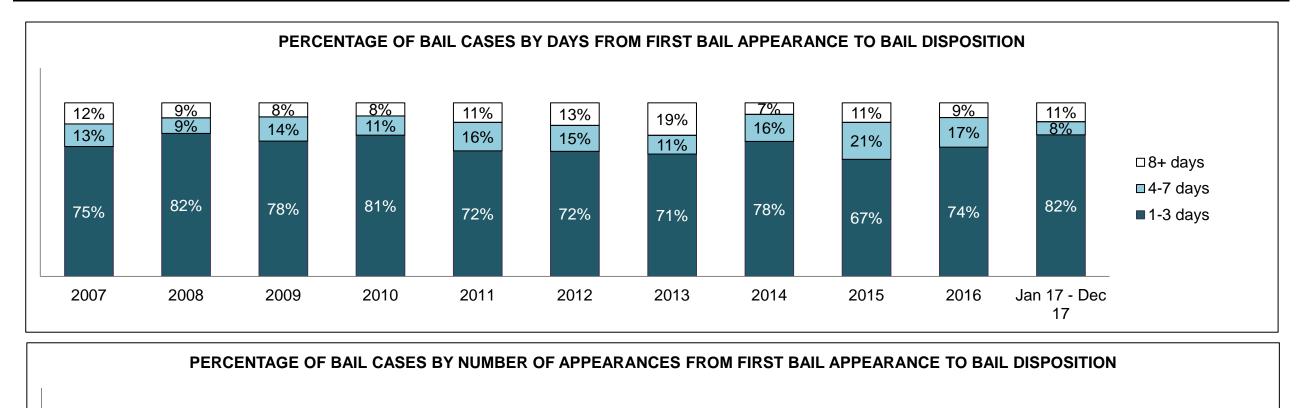

#### PERCENTAGE OF DISPOSED CASES<sup>8</sup> BY MONTHS TO DISPOSITION<sup>10</sup>

PROVINCIAL DASHBOARD

| Cases Disposed <sup>8</sup> by Phase an | d Percentage of | In-Custody | / <sup>11</sup> , Out-of-C | Custody <sup>12</sup> Ca | ises at Cas | e Dispositio | on      |         |         |         |                    |
|-----------------------------------------|-----------------|------------|----------------------------|--------------------------|-------------|--------------|---------|---------|---------|---------|--------------------|
| Phases                                  | 2007            | 2008       | 2009                       | 2010                     | 2011        | 2012         | 2013    | 2014    | 2015    | 2016    | Jan 17 -<br>Dec 17 |
| At Trial With Trial                     | 15,721          | 14,924     | 14,281                     | 13,333                   | 12,913      | 12,507       | 11,635  | 10,711  | 9,759   | 9,325   | 9,209              |
| In-Custody                              | 13%             | 13%        | 14%                        | 16%                      | 15%         | 17%          | 16%     | 15%     | 15%     | 14%     | 14%                |
| Out-of-Custody                          | 87%             | 87%        | 86%                        | 84%                      | 85%         | 83%          | 84%     | 85%     | 85%     | 86%     | 86%                |
| At Trial Without Trial                  | 40,223          | 38,567     | 37,885                     | 35,859                   | 31,139      | 27,205       | 25,048  | 22,226  | 19,582  | 18,371  | 17,471             |
| In-Custody                              | 13%             | 13%        | 13%                        | 13%                      | 14%         | 15%          | 15%     | 14%     | 14%     | 14%     | 14%                |
| Out-of-Custody                          | 87%             | 87%        | 87%                        | 87%                      | 86%         | 85%          | 85%     | 86%     | 86%     | 86%     | 86%                |
| Before Trial                            | 214,126         | 216,849    | 217,749                    | 225,025                  | 212,794     | 207,335      | 194,998 | 177,161 | 175,908 | 179,464 | 187,457            |
| In-Custody                              | 25%             | 26%        | 24%                        | 22%                      | 22%         | 23%          | 23%     | 22%     | 23%     | 23%     | 22%                |
| Out-of-Custody                          | 75%             | 74%        | 76%                        | 78%                      | 78%         | 77%          | 77%     | 78%     | 77%     | 77%     | 78%                |