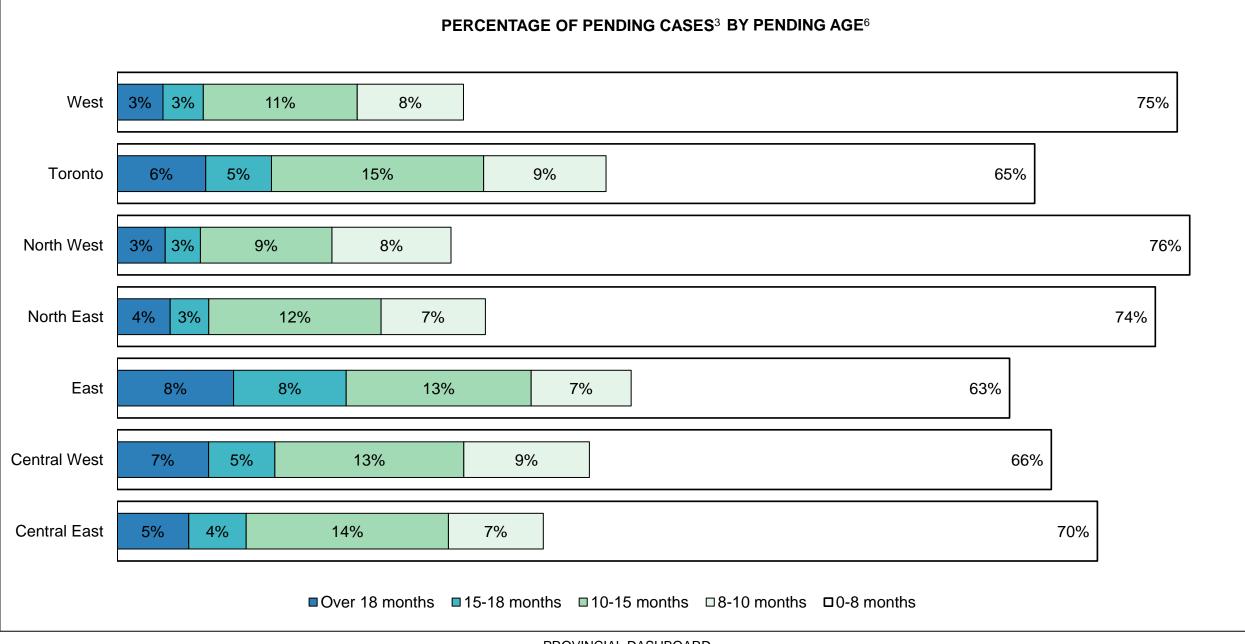

| 16%  | 16%  | 18%  | 18%  | 14%  | 15%  | 16%  | 16%  | 16%  | 16%  | 17%                |
| Federal Statute                                                                                                                         | 10%  | 9%   | 10%  | 10%  | 12%  | 12%  | 11%  | 12%  | 12%  | 12%  | 11%                |
| Total                                                                                                                                   | 100% | 100% | 100% | 100% | 100% | 100% | 100% | 100% | 100% | 100% | 100%               |

PROVINCIAL DASHBOARD





DECEMBER 31, 2017

#### ONTARIO COURT OF JUSTICE CRIMINAL MODERNIZATION COMMITTEE PROVINCIAL DASHBOARD CASES PENDING AS OF DECEMBER 31, 2017



#### ONTARIO COURT OF JUSTICE CRIMINAL MODERNIZATION COMMITTEE PROVINCIAL DASHBOARD CASES PENDING AS OF DECEMBER 31, 2017

| Court Region   | Over 18 months | 15-18 months | 10-15 months | 8-10 months | 0-8 months | Total   |
|----------------|----------------|--------------|--------------|-------------|------------|---------|
| West           | 590            | 519          | 1,980        | 1,367       | 13,639     | 18,095  |
| In-Custody     | 7%             | 10%          | 10%          | 10%         | 16%        | 14%     |
| Out-of-Custody | 93%            | 90%          | 90%          | 90%         | 84%        | 86%     |
| Toronto        | 1,304          | 968          | 3,125        | 1,803       | 13,510     | 20,710  |
| In-Custody     | 13%            | 11%          | 12%