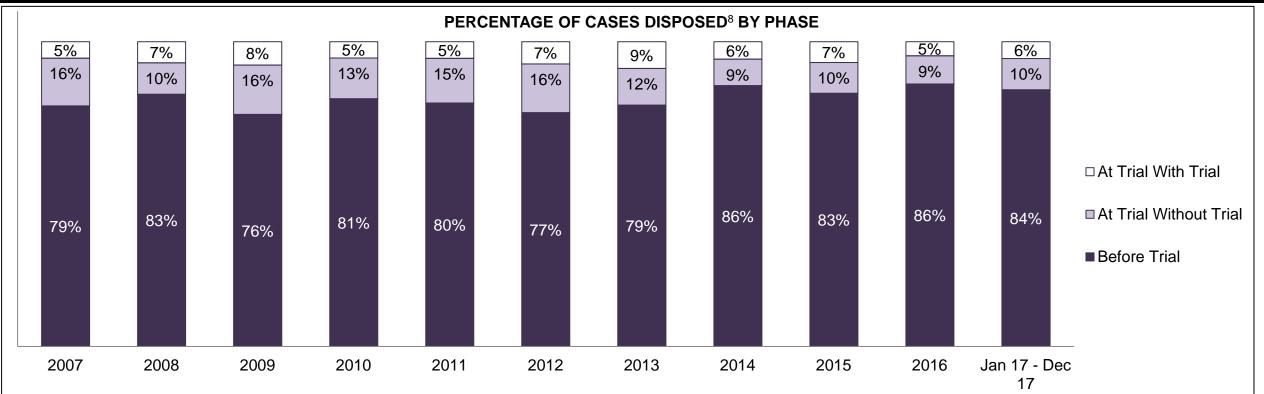

| 15   | 16   | 11   | 14   | 24   | 15   | 9    | 9    | 13   | 19                 |  |
| Other Criminal Code                         | 8                                           | 5    | 7    | 4    | 4    | 4    | 7    | 3    | 8    | 6    | 1                  |  |
| Criminal Code Traffic                       | 27                                          | 31   | 29   | 14   | 16   | 11   | 15   | 14   | 19   | 15   | 15                 |  |
| Federal Statute                             | 3                                           | 6    | 5    | 1    | 22   | 9    | 19   | 10   | 1    | 7    | 4                  |  |

PICTON DASHBOARD



PICTON DASHBOARD





PICTON DASHBOARD

#### PERCENTAGE OF DISPOSED CASES<sup>8</sup> BY MONTHS TO DISPOSITION<sup>10</sup>



PICTON DASHBOARD



| Phases                 | 2007 | 2008 | 2009 | 2010 | 2011 | 2012 | 2013 | 2014 | 2015 | 2016 | Jan 17 -<br>Dec 17 |
|------------------------|------|------|------|------|------|------|------|------|------|------|--------------------|
| At Trial With Trial    | 21   | 27   | 27   | 24   | 18   | 23   | 27   | 18   | 19   | 15   | 14                 |
| In-Custody             | 5%   | 4%   | 7%   | 21%  | 17%  | 22%  | 26%  | 0%   | 16%  | 33%  | 7%                 |
| Out-of-Custody         | 95%  | 96%  | 93%  | 79%  | 83%  | 78%  | 74%  | 100% | 84%  | 67%  | 93%                |
| At Trial Without Trial | 61   | 40   | 57   | 60   | 48   | 50   | 37   | 27   | 28   | 30   | 26                 |
| In-Custody             | 16%  | 20%  | 18%  | 18%  | 31%  | 22%  | 43%  | 33%  | 43%  |