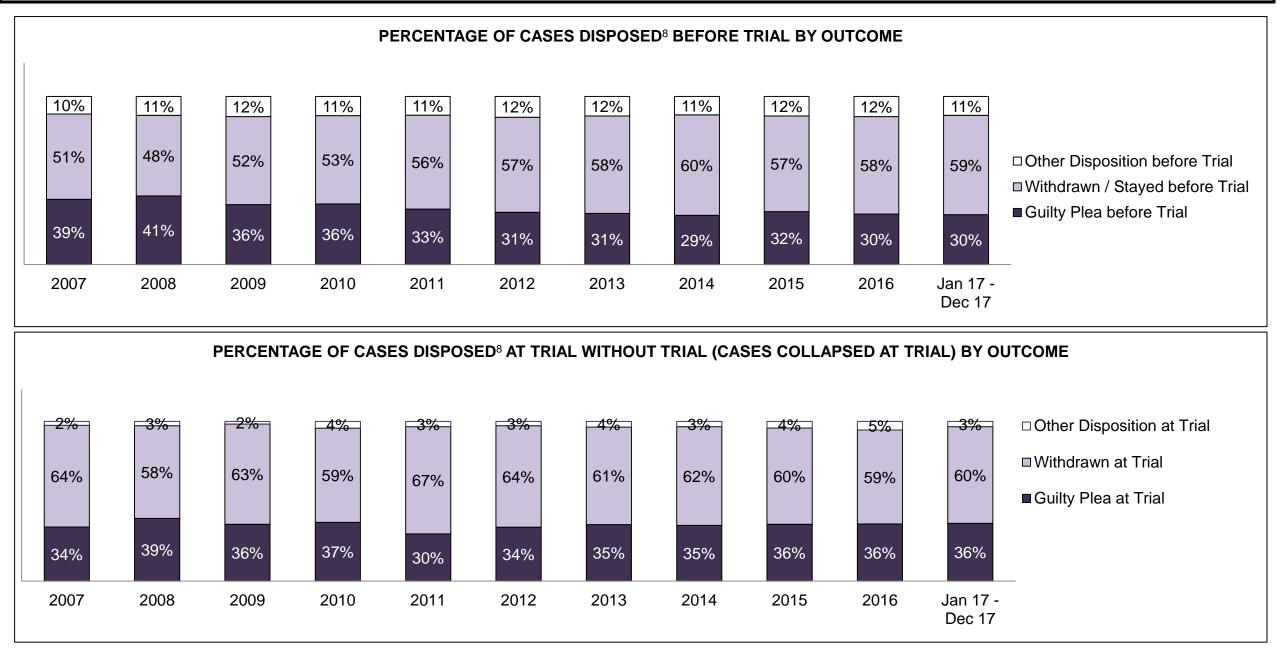

#### PERCENTAGE OF DISPOSED CASES<sup>8</sup> BY MONTHS TO DISPOSITION<sup>10</sup>

PROVINCIAL DASHBOARD

| Cases Disposed <sup>8</sup> by Phase an | d Percentage of | In-Custody | / <sup>11</sup> , Out-of-C | Custody <sup>12</sup> Ca | ises at Cas | e Dispositio | on      |         |         |         |                    |
|-----------------------------------------|-----------------|------------|----------------------------|--------------------------|-------------|--------------|---------|---------|---------|---------|--------------------|
| Phases                                  | 2007            | 2008       | 2009                       | 2010                     | 2011        | 2012         | 2013    | 2014    | 2015    | 2016    | Jan 17 -<br>Dec 17 |
| At Trial With Trial                     | 15,721          | 14,924     | 14,281                     | 13,333                   | 12,913      | 12,507       | 11,635  | 10,711  | 9,759   | 9,325   | 9,209              |
| In-Custody                              | 13%             | 13%        | 14%                        | 16%                      | 15%         | 17%          | 16%     | 15%     | 15%     | 14%     | 14%                |
| Out-of-Custody                          | 87%             | 87%        | 86%                        | 84%                      | 85%         | 83%          | 84%     | 85%     | 85%     | 86%     | 86%                |
| At Trial Without Trial                  | 40,223          | 38,567     | 37,885                     | 35,859                   | 31,139      | 27,205       | 25,048  | 22,226  | 19,582  | 18,371  | 17,471             |
| In-Custody                              | 13%             | 13%        | 13%                        | 13%                      | 14%         | 15%          | 15%     | 14%     | 14%     | 14%     | 14%                |
| Out-of-Custody                          | 87%             | 87%        | 87%                        | 87%                      | 86%         | 85%          | 85%     | 86%     | 86%     | 86%     | 86%                |
| Before Trial                            | 214,126         | 216,849    | 217,749                    | 225,025                  | 212,794     | 207,335      | 194,998 | 177,161 | 175,908 | 179,464 | 187,457            |
| In-Custody                              | 25%             | 26%        | 24%                        | 22%                      | 22%         | 23%          | 23%     | 22%     | 23%     | 23%     | 22%                |
| Out-of-Custody                          | 75%             | 74%        | 76%                        | 78%                      | 78%         | 77%          | 77%     | 78%     | 77%     | 77%     | 78%                |

PROVINCIAL DASHBOARD

PROVINCIAL DASHBOARD

| Percentage of Cases Disposed <sup>8</sup> At Trial Without Trial (Collapse Rate At Trial <sup>2</sup> ) by Offence Group At Disposition |      |      |      |      |      |      |      |      |      |      |                    |
|-----------------------------------------------------------------------------------------------------------------------------------------|------|------|------|------|------|------|------|------|------|------|--------------------|
| Offence Group at Disposition <sup>14</sup>                                                                                              | 2007 | 2008 | 2009 | 2010 | 2011 | 2012 | 2013 | 2014 | 2015 | 2016 | Jan 17 -<br>Dec 17 |
| Crimes Against The Person                                                                                                               | 40%  | 41%  | 40%  | 40%  | 42%  | 43%  | 42%  | 42%  | 41%  | 43%  | 44%                |
| Crimes Against Property                                                                                                                 | 14%  | 13%  | 13%  | 13%  | 12%  | 11%  | 12%  | 11%  | 11%  | 10%  | 10%                |
| Administration of Justice                                                                                                               | 14%  | 14%  | 14%  | 13%  | 13%  | 13%  | 13%  | 12%  | 13%  | 13%  | 12%                |
| Other Criminal Code                                                                                                                     | 6%   | 6%   | 6%   | 6%   | 6%   | 6%   | 6%   | 6%   | 6%   | 6%   | 6%                 |
| Criminal Code Traffic                                                                                                                   | 16%  | 16%  | 18%  | 18%  | 14%  | 15%  | 16%  | 16%  | 16%  | 16%  | 17%                |
| Federal Statute                                                                                                                         | 10%  | 9%   | 10%  | 10%  | 12%  | 12%  | 11%  | 12%  | 12%  | 12%  | 11%                |
| Total                                                                                                                                   | 100% | 100% | 100% | 100% | 100% | 100% | 100% | 100% | 100% | 100% | 100%               |