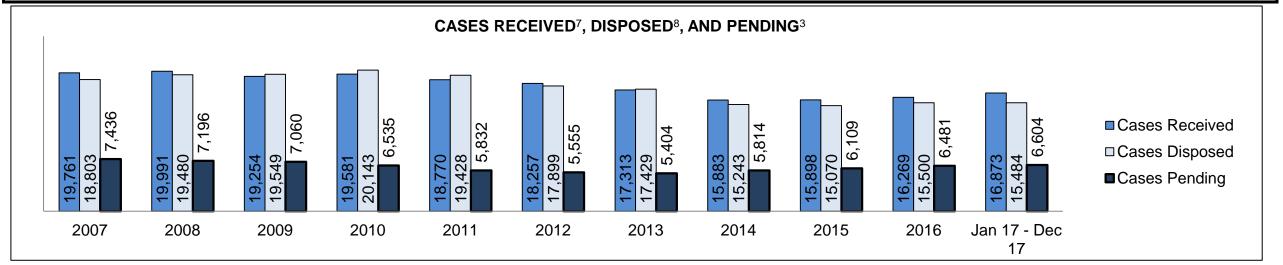

|
| Cases              | 15-18 months                                       | 2.7%    | 181                | 96                                           | 85                                                                                        |
|                    | Over 18 months                                     | 3.8%    | 249                | 126                                          | 123                                                                                       |
| Total              |                                                    | 100.0%  | 6,604              | 5,824                                        | 780                                                                                       |

NORTH EAST DASHBOARD



| Cases Received <sup>7</sup> by Offence Grou                                                                     | ıp                                     |                         |                         |                         |                       |                       |                       |                         |                         |                         |                                   |
|-----------------------------------------------------------------------------------------------------------------|----------------------------------------|-------------------------|-------------------------|-------------------------|-----------------------|-----------------------|-----------------------|-------------------------|-------------------------|-------------------