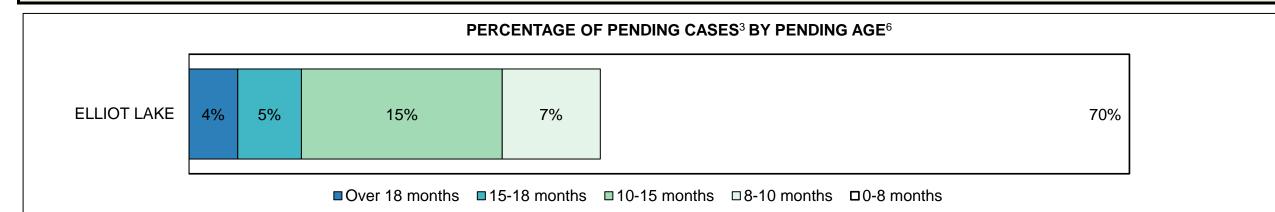

#### ONTARIO COURT OF JUSTICE CRIMINAL MODERNIZATION COMMITTEE BARRIE DASHBOARD CASES PENDING B1AS OF DECEMBER 31, 2017

| Pending Cases <sup>3</sup> by Pending Age <sup>6</sup> and Percentage of Pending Cases In-Custody <sup>17</sup> and Out-of-Custody <sup>18</sup> |                |              |              |             |            |       |  |  |  |  |
|--------------------------------------------------------------------------------------------------------------------------------------------------|----------------|--------------|--------------|-------------|------------|-------|--|--|--|--|
| Court Location                                                                                                                                   | Over 18 months | 15-18 months | 10-15 months | 8-10 months | 0-8 months | Total |  |  |  |  |
| BARRIE                                                                                                                                           | 149            | 138          | 390          | 230         | 2,626      | 3,533 |  |  |  |  |
| In-Custody                                                                                                                                       | 12%            | 7%           | 8%           | 9%          | 10%        | 10%   |  |  |  |  |
| Out-of-Custody                                                                                                                                   | 88%            | 93%          | 92%          | 91%         | 90%        | 90%   |  |  |  |  |