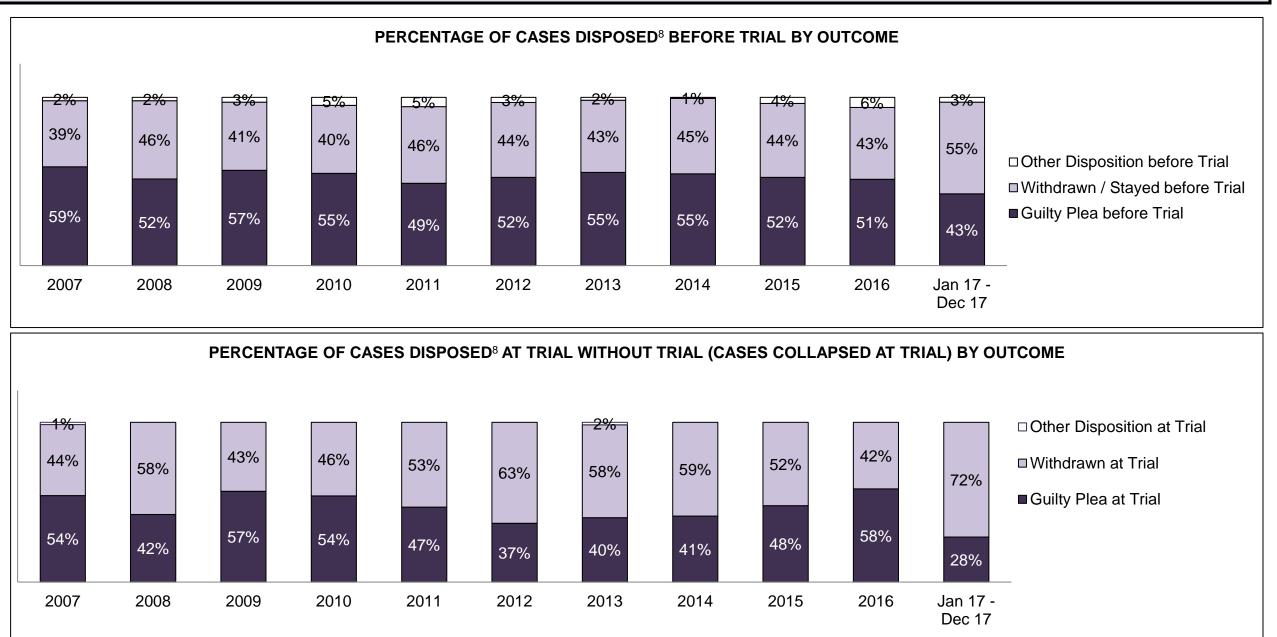

#### PERCENTAGE OF DISPOSED CASES<sup>8</sup> BY MONTHS TO DISPOSITION<sup>10</sup>

PROVINCIAL DASHBOARD

| Cases Disposed <sup>8</sup> by Phase an | d Percentage of | In-Custody | / <sup>11</sup> , Out-of-C | Custody <sup>12</sup> Ca | ises at Cas | e Dispositio | on      |         |         |         |                    |
|-----------------------------------------|-----------------|------------|----------------------------|--------------------------|-------------|--------------|---------|---------|---------|---------|--------------------|
| Phases                                  | 2007            | 2008       | 2009                       | 2010                     | 2011        | 2012         | 2013    | 2014    | 2015    | 2016    | Jan 17 -<br>Dec 17 |
| At Trial With Trial                     | 15,721          | 14,924     | 14,281                     | 13,333                   | 12,913      | 12,507       | 11,635  | 10,711  | 9,759   | 9,325   | 9,209              |
| In-Custody                              | 13%             | 13%        | 14%                        | 16%                      | 15%         | 17%          | 16%     | 15%     | 15%     | 14%     | 14%                |
| Out-of-Custody                          | 87%             | 87%        | 86%                        | 84%                      | 85%         | 83%          | 84%     | 85%     | 85%     | 86%     | 86%                |
| At Trial Without Trial                  | 40,223          | 38,567     | 37,885                     | 35,859                   | 31,139      | 27,205       | 25,048  | 22,226  | 19,582  | 18,371  | 17,471             |
| In-Custody                              | 13%             | 13%        | 13%                        | 13%                      | 14%         | 15%          | 15%     | 14%     | 14%     | 14%     | 14%                |
| Out-of-Custody                          | 87%             | 87%        | 87%                        | 87%                      | 86%         | 85%          | 85%     | 86%     | 86%     | 86%     | 86%                |
| Before Trial                            | 214,126         | 216,849    | 217,749                    | 225,025                  | 212,794     | 207,335      | 194,998 | 177,161 | 175,908 | 179,464 | 187,457            |
| In-Custody                              | 25%             | 26%        | 24%                        | 22%                      | 22%         | 23%          | 23%     | 22%     | 23%     | 23%     | 22%                |
| Out-of-Custody                          | 75%             | 74%        | 76%                        | 78%                      | 78%         | 77%          | 77%     | 78%     | 77%     | 77%     | 78%                |

PROVINCIAL DASHBOARD

PROVINCIAL DASHBOARD

| Percentage of Cases Disposed <sup>8</sup> At Trial Without Trial (Collapse Rate At Trial <sup>2</sup> ) by Offence Group At Disposition |      |      |      |      |      |      |      |      |      |      |                    |
|-----------------------------------------------------------------------------------------------------------------------------------------|------|------|------|------|------|------|------|------|------|------|--------------------|
| Offence Group at Disposition <sup>14</sup>                                                                                              | 2007 | 2008 | 2009 | 2010 | 2011 | 2012 | 2013 | 2014 | 2015 | 2016 | Jan 17 -<br>Dec 17 |
| Crimes Against The Person                                                                                                               | 40%  | 41%  | 40%  | 40%  | 42%  | 43%  | 42%  | 42%  | 41%  | 43%  | 44%                |
| Crimes Against Property                                                                                                                 | 14%  | 13%  | 13%  | 13%  | 12%  | 11%  | 12%  | 11%  | 11%  | 10%  | 10%                |
| Administration of Justice                                                                                                               | 14%  | 14%  | 14%  | 13%  | 13%  | 13%  | 13%  | 12%  | 13%  | 13%  | 12%                |
| Other Criminal Code                                                                                                                     | 6%   | 6%   | 6%   | 6%   | 6%   | 6%   | 6%   | 6%   | 6%   | 6%   | 6%                 |
| Criminal Code Traffic                                                                                                                   | 16%  | 16%  | 18%  | 18%  | 14%  | 15%  | 16%  | 16%  | 16%  | 16%  | 17%                |
| Federal Statute                                                                                                                         | 10%  | 9%   | 10%  | 10%  | 12%  | 12%  | 11%  | 12%  | 12%  | 12%  | 11%                |
| Total                                                                                                                                   | 100% | 100% | 100% | 100% | 100% | 100% | 100% | 100% | 100% | 100% | 100%               |