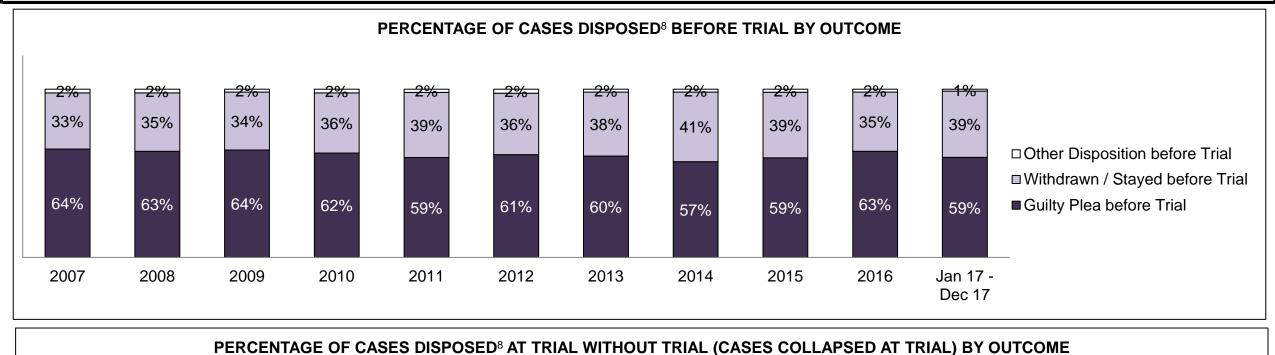

#### PERCENTAGE OF DISPOSED CASES<sup>8</sup> BY MONTHS TO DISPOSITION<sup>10</sup>

PROVINCIAL DASHBOARD

| Cases Disposed <sup>8</sup> by Phase an | d Percentage of | In-Custody | / <sup>11</sup> , Out-of-C | Custody <sup>12</sup> Ca | ises at Cas | e Dispositio | on      |         |         |         |                    |
|-----------------------------------------|-----------------|------------|----------------------------|--------------------------|-------------|--------------|---------|---------|---------|---------|--------------------|
| Phases                                  | 2007            | 2008       | 2009                       | 2010                     | 2011        | 2012         | 2013    | 2014    | 2015    | 2016    | Jan 17 -<br>Dec 17 |
| At Trial With Trial                     | 15,721          | 14,924     | 14,281                     | 13,333                   | 12,913      | 12,507       | 11,635  | 10,711  | 9,759   | 9,325   | 9,209              |
| In-Custody                              | 13%             | 13%        | 14%                        | 16%                      | 15%         | 17%          | 16%     | 15%     | 15%     | 14%     | 14%                |
| Out-of-Custody                          | 87%             | 87%        | 86%                        | 84%                      | 85%         | 83%          | 84%     | 85%     | 85%     | 86%     | 86%                |
| At Trial Without Trial                  | 40,223          | 38,567     | 37,885                     | 35,859                   | 31,139      | 27,205       | 25,048  | 22,226  | 19,582  | 18,371  | 17,471             |
| In-Custody                              | 13%             | 13%        | 13%                        | 13%                      | 14%         | 15%          | 15%     | 14%     | 14%     | 14%     | 14%                |
| Out-of-Custody                          | 87%             | 87%        | 87%                        | 87%                      | 86%         | 85%          | 85%     | 86%     | 86%     | 86%     | 86%                |
| Before Trial                            | 214,126         | 216,849    | 217,749                    | 225,025                  | 212,794     | 207,335      | 194,998 | 177,161 | 175,908 | 179,464 | 187,457            |
| In-Custody                              | 25%             | 26%        | 24%                        | 22%                      | 22%         | 23%          | 23%     | 22%     | 23%     | 23%     | 22%                |
| Out-of-Custody                          | 75%             | 74%        | 76%                        | 78%                      | 78%         | 77%          | 77%     | 78%     | 77%     | 77%     | 78%                |