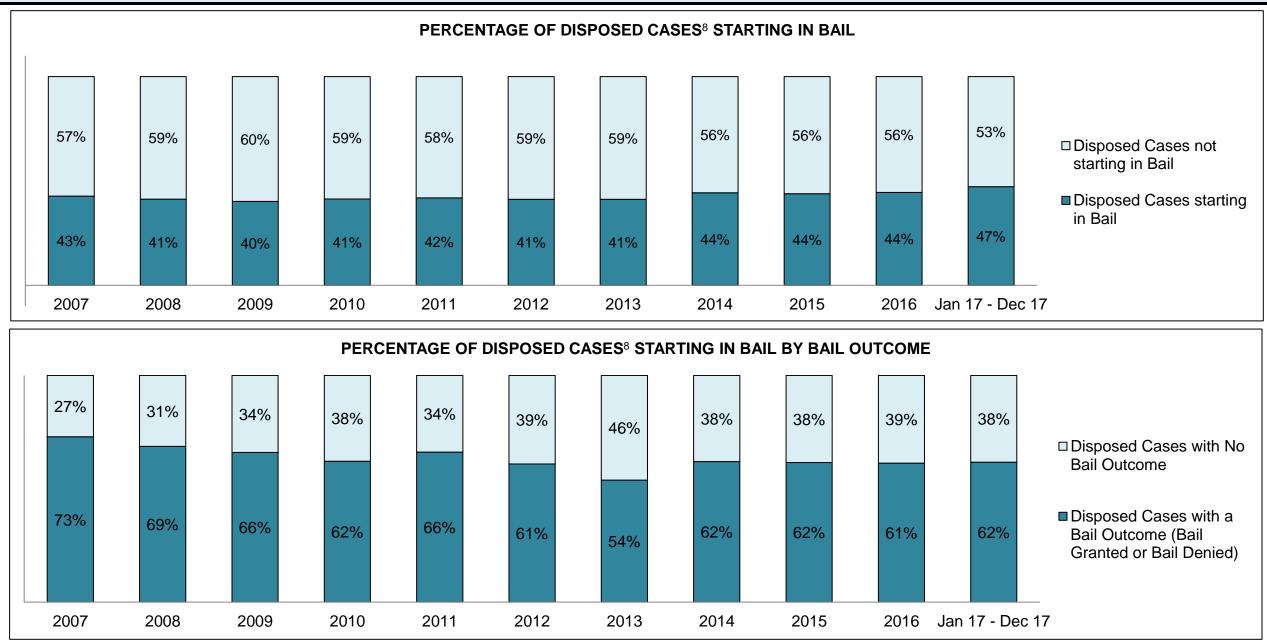

|              | Key I                                             | Madu:a                                 | Jan 17  | Dec 17             | 2014 Baseline | Change from 2014 |
|--------------|---------------------------------------------------|----------------------------------------|---------|--------------------|---------------|------------------|
|              | Keyl                                              | Metric                                 | Percent | Cases <sup>1</sup> | Median*       | Baseline Median  |
|              | Disposed cases that be                            | gan in the Bail Phase                  | 45.9%   | 98,312             | 44.0%         | 1.9%             |
|              | Bail cases with a bail                            | Total                                  | 57.6%   | 56,646             | 56.6%         | 1.0%             |
|              |                                                   | Bail Disposition with 1 appearance     | 54.7%   | 30,973             | 51.4%         | 3.2%             |
| Bail         | or bail denied)                                   | Bail Disposition in 1-3 days           | 72.1%   | 40,830             | 72.5%         | -0.4%            |
| Dall         | Bail cases with no bail<br>disposition but with a | Total                                  | 42.4%   | 41,666             | 43.4%         | -1.0%            |
|              |                                                   | Case disposition in 1-3 appearances    | 28.8%   | 12,010             | 35.0%         | -6.2%            |
|              | case disposition                                  | Case disposition in 0-3 months         | 72.3%   | 30,118             | 76.5%         | -4.2%            |
|              | case disposition                                  | Case disposition rate before trial     | 92.5%   | 38,546             | 90.5%         | 2.0%             |
|              |                                                   |                                        |         |                    |               |                  |
|              | Disposition rate (include                         | es bail cases with case dispositions)  | 87.5%   | 187,457            | 84.3%         | 3.2%             |
| Before Trial | Disposed within 1-3 app                           | pearances (net of bench warrant cases) | 35.7%   | 53,678             | 42.7%         | -7.0%            |
|              | Disposed within 0-3 mo                            | nths (net of bench warrant cases)      | 56.1%   | 84,298             | 61.7%         | -5.6%            |
|              |                                                   |                                        |         |                    |               |                  |
| Trial        | Collapse Rate at Trial <sup>2</sup>               |                                        | 65.5%   | 17,471             | 67.5%         | -2.0%            |

|              | Kard                                              |                                        | Jan 17  | - Dec 17           | 2014 Baseline    | Change from 2014 |
|--------------|---------------------------------------------------|----------------------------------------|---------|--------------------|------------------|------------------|
|              | Keyi                                              | Metric                                 | Percent | Cases <sup>1</sup> | Regional Median* | Regional Median  |
|              | Disposed cases that be                            | gan in the Bail Phase                  | 33.9%   | 12,100             | 32.5%            | 1.4%             |
|              | Bail cases with a bail                            | Total                                  | 58.5%   | 7,078              | 53.7%            | 4.8%             |
|              | outcome (bail granted                             | Bail Disposition with 1 appearance     | 54.8%   | 3,880              | 52.5%            | 2.3%             |
| Deil         | or bail denied)                                   | Bail Disposition in 1-3 days           | 72.6%   | 5,138              | 72.9%            | -0.3%            |
| Bail         | Bail cases with no bail<br>disposition but with a | Total                                  | 41.5%   | 5,022              | 46.3%            | -4.8%            |
|              |                                                   | Case disposition in 1-3 appearances    | 31.7%   | 1,590              | 38.7%            | -7.0%            |
|              | case disposition                                  | Case disposition in 0-3 months         | 76.1%   | 3,821              | 79.1%            | -3.0%            |
|              | case disposition                                  | Case disposition rate before trial     | 94.1%   | 4,724              | 92.8%            | 1.3%             |
|              |                                                   |                                        |         |                    |                  |                  |
|              | Disposition rate (include                         | es bail cases with case dispositions)  | 88.7%   | 31,627             | 88.7%            | 0.0%             |
| Before Trial | Disposed within 1-3 app                           | bearances (net of bench warrant cases) | 40.4%   | 10,691             | 46.0%            | -5.6%            |
|              | Disposed within 0-3 mo                            | nths (net of bench warrant cases)      | 56.8%   | 15,025             | 60.7%            | -3.9%            |
|              |                                                   |                                        |         |                    |                  |                  |
| Trial        | Collapse Rate at Trial <sup>2</sup>               |                                        | 60.5%   | 2,432              | 62.3%            | -1.8%            |