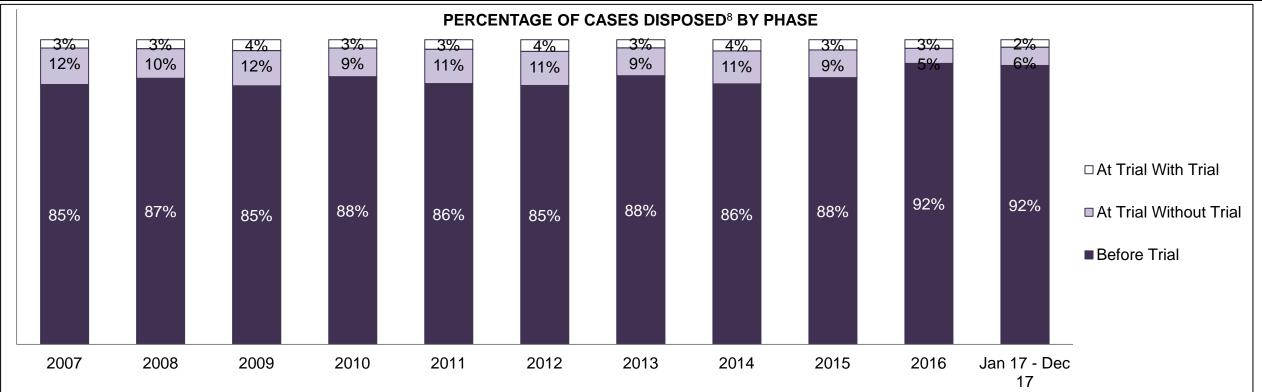

#### PERCENTAGE OF DISPOSED CASES<sup>8</sup> BY MONTHS TO DISPOSITION<sup>10</sup>

PROVINCIAL DASHBOARD

| Cases Disposed <sup>8</sup> by Phase an | d Percentage of | In-Custody | / <sup>11</sup> , Out-of-C | Custody <sup>12</sup> Ca | ises at Cas | e Dispositio | on      |         |         |         |                    |
|-----------------------------------------|-----------------|------------|----------------------------|--------------------------|-------------|--------------|---------|---------|---------|---------|--------------------|
| Phases                                  | 2007            | 2008       | 2009                       | 2010                     | 2011        | 2012         | 2013    | 2014    | 2015    | 2016    | Jan 17 -<br>Dec 17 |
| At Trial With Trial                     | 15,721          | 14,924     | 14,281                     | 13,333                   | 12,913      | 12,507       | 11,635  | 10,711  | 9,759   | 9,325   | 9,209              |
| In-Custody                              | 13%             | 13%        | 14%                        | 16%                      | 15%         | 17%          | 16%     | 15%     | 15%     | 14%     | 14%                |
| Out-of-Custody                          | 87%             | 87%        | 86%                        | 84%                      | 85%         | 83%          | 84%     | 85%     | 85%     | 86%     | 86%                |
| At Trial Without Trial                  | 40,223          | 38,567     | 37,885                     | 35,859                   | 31,139      | 27,205       | 25,048  | 22,226  | 19,582  | 18,371  | 17,471             |
| In-Custody                              | 13%             | 13%        | 13%                        | 13%                      | 14%         | 15%          | 15%     | 14%     | 14%     | 14%     | 14%                |
| Out-of-Custody                          | 87%             | 87%        | 87%                        | 87%                      | 86%         | 85%          | 85%     | 86%     | 86%     | 86%     | 86%                |
| Before Trial                            | 214,126         | 216,849    | 217,749                    | 225,025                  | 212,794     | 207,335      | 194,998 | 177,161 | 175,908 | 179,464 | 187,457            |
| In-Custody                              | 25%             | 26%        | 24%                        | 22%                      | 22%         | 23%          | 23%     | 22%     | 23%     | 23%     | 22%                |
| Out-of-Custody                          | 75%             | 74%        | 76%                        | 78%                      | 78%         | 77%          | 77%     | 78%     | 77%     | 77%     | 78%                |