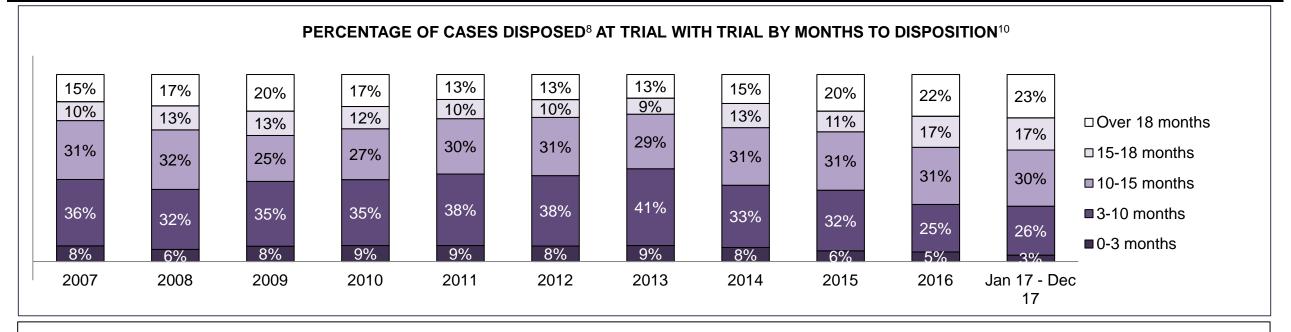

#### PERCENTAGE OF DISPOSED CASES<sup>8</sup> BY MONTHS TO DISPOSITION<sup>10</sup>

PROVINCIAL DASHBOARD

| Cases Disposed <sup>8</sup> by Phase an | d Percentage of | In-Custody | / <sup>11</sup> , Out-of-C | Custody <sup>12</sup> Ca | ises at Cas | e Dispositio | on      |         |         |         |                    |
|-----------------------------------------|-----------------|------------|----------------------------|--------------------------|-------------|--------------|---------|---------|---------|---------|--------------------|
| Phases                                  | 2007            | 2008       | 2009                       | 2010                     | 2011        | 2012         | 2013    | 2014    | 2015    | 2016    | Jan 17 -<br>Dec 17 |
| At Trial With Trial                     | 15,721          | 14,924     | 14,281                     | 13,333                   | 12,913      | 12,507       | 11,635  | 10,711  | 9,759   | 9,325   | 9,209              |
| In-Custody                              | 13%             | 13%        | 14%                        | 16%                      | 15%         | 17%          | 16%     | 15%     | 15%     | 14%     | 14%                |
| Out-of-Custody                          | 87%             | 87%        | 86%                        | 84%                      | 85%         | 83%          | 84%     | 85%     | 85%     | 86%     | 86%                |
| At Trial Without Trial                  | 40,223          | 38,567     | 37,885                     | 35,859                   | 31,139      | 27,205       | 25,048  | 22,226  | 19,582  | 18,371  | 17,471             |
| In-Custody                              | 13%             | 13%        | 13%                        | 13%                      | 14%         | 15%          | 15%     | 14%     | 14%     | 14%     | 14%                |
| Out-of-Custody                          | 87%             | 87%        | 87%                        | 87%                      | 86%         | 85%          | 85%     | 86%     | 86%     | 86%     | 86%                |
| Before Trial                            | 214,126         | 216,849    | 217,749                    | 225,025                  | 212,794     | 207,335      | 194,998 | 177,161 | 175,908 | 179,464 | 187,457            |
| In-Custody                              | 25%             | 26%        | 24%                        | 22%                      | 22%         | 23%          | 23%     | 22%     | 23%     | 23%     | 22%                |
| Out-of-Custody                          | 75%             | 74%        | 76%                        | 78%                      | 78%         | 77%          | 77%     | 78%     | 77%     | 77%     | 78%                |