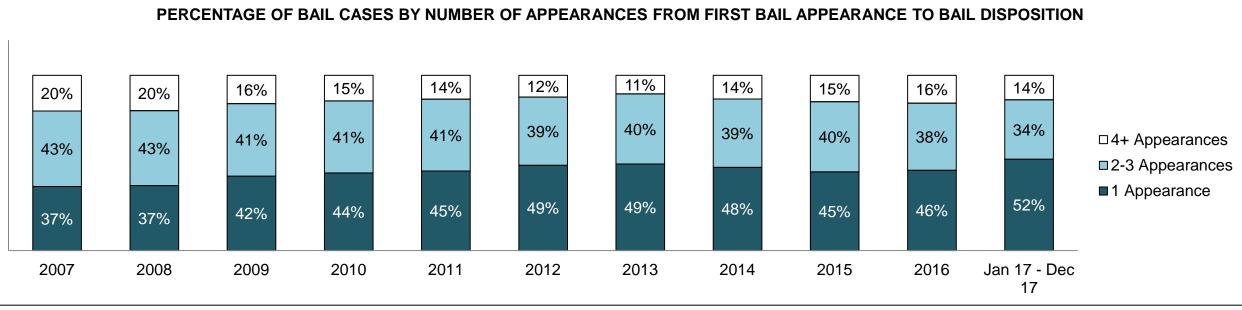

69  | 777  | 797  | 696  | 782  | 821  | 821  | 941                |
| Crimes Against Property                    | 802  | 804  | 854  | 732  | 742  | 727  | 650  | 666  | 742  | 610  | 786                |
| Administration of Justice                  | 567  | 502  | 535  | 388  | 369  | 392  | 359  | 414  | 429  | 480  | 608                |
| Other Criminal Code                        | 148  | 163  | 160  | 162  | 157  | 158  | 137  | 135  | 175  | 170  | 186                |
| Criminal Code Traffic                      | 609  | 601  | 614  | 503  | 419  | 449  | 428  | 417  | 418  | 456  | 494                |
| Federal Statute                            | 529  | 513  | 560  | 456  | 498  | 515  | 487  | 450  | 422  | 451  | 518                |

BARRIE DASHBOARD



BARRIE DASHBOARD





BARRIE DASHBOARD

#### PERCENTAGE OF DISPOSED CASES<sup>8</sup> BY MONTHS TO DISPOSITION<sup>10</sup>



BARRIE DASHBOARD



| Phases                 | 2007  | 2008  | 2009  | 2010  | 2011  | 2012  | 2013  | 2014  | 2015  | 2016  | Jan 17 -<br>Dec 17 |
|------------------------|-------|-------|-------|-------|-------|-------|-------|-------|-------|-------|--------------------|
| At Trial With Trial    | 425   | 455   | 490   | 352   | 378   | 344   | 310   | 316   | 267   | 307   | 315                |
| In-Custody             | 12%   | 14%   | 17%   | 11%   | 10%   | 15%   | 16%   | 17%   | 15%   | 16%   | 12%                |
| Out-of-Custody         | 88%   | 86%   | 83%   | 89%   | 90%   | 85%   | 84%   | 83%   | 85%   | 84%   | 88%                |
| At Trial Without Trial | 868