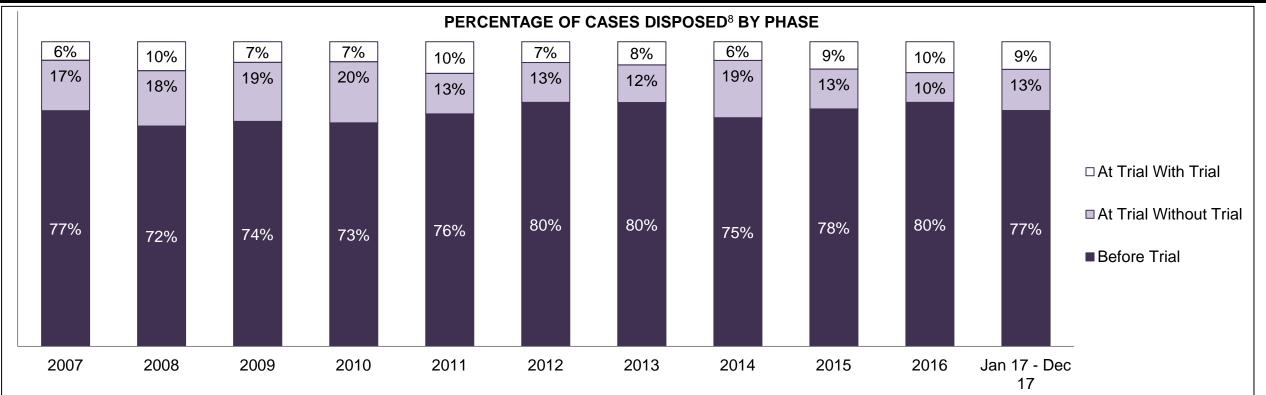

#### PERCENTAGE OF DISPOSED CASES<sup>8</sup> BY MONTHS TO DISPOSITION<sup>10</sup>

PROVINCIAL DASHBOARD

| Cases Disposed <sup>8</sup> by Phase an | d Percentage of | In-Custody | / <sup>11</sup> , Out-of-C | Custody <sup>12</sup> Ca | ises at Cas | e Dispositio | on      |         |         |         |                    |
|-----------------------------------------|-----------------|------------|----------------------------|--------------------------|-------------|--------------|---------|---------|---------|---------|--------------------|
| Phases                                  | 2007            | 2008       | 2009                       | 2010                     | 2011        | 2012         | 2013    | 2014    | 2015    | 2016    | Jan 17 -<br>Dec 17 |
| At Trial With Trial                     | 15,721          | 14,924     | 14,281                     | 13,333                   | 12,913      | 12,507       | 11,635  | 10,711  | 9,759   | 9,325   | 9,209              |
| In-Custody                              | 13%             | 13%        | 14%                        | 16%                      | 15%         | 17%          | 16%     | 15%     | 15%     | 14%     | 14%                |
| Out-of-Custody                          | 87%             | 87%        | 86%                        | 84%                      | 85%         | 83%          | 84%     | 85%     | 85%     | 86%     | 86%                |
| At Trial Without Trial                  | 40,223          | 38,567     | 37,885                     | 35,859                   | 31,139      | 27,205       | 25,048  | 22,226  | 19,582  | 18,371  | 17,471             |
| In-Custody                              | 13%             | 13%        | 13%                        | 13%                      | 14%         | 15%          | 15%     | 14%     | 14%     | 14%     | 14%                |
| Out-of-Custody                          | 87%             | 87%        | 87%                        | 87%                      | 86%         | 85%          | 85%     | 86%     | 86%     | 86%     | 86%                |
| Before Trial                            | 214,126         | 216,849    | 217,749                    | 225,025                  | 212,794     | 207,335      | 194,998 | 177,161 | 175,908 | 179,464 | 187,457            |
| In-Custody                              | 25%             | 26%        | 24%                        | 22%                      | 22%         | 23%          | 23%     | 22%     | 23%     | 23%     | 22%                |
| Out-of-Custody                          | 75%             | 74%        | 76%                        | 78%                      | 78%         | 77%          | 77%     | 78%     | 77%     | 77%     | 78%                |