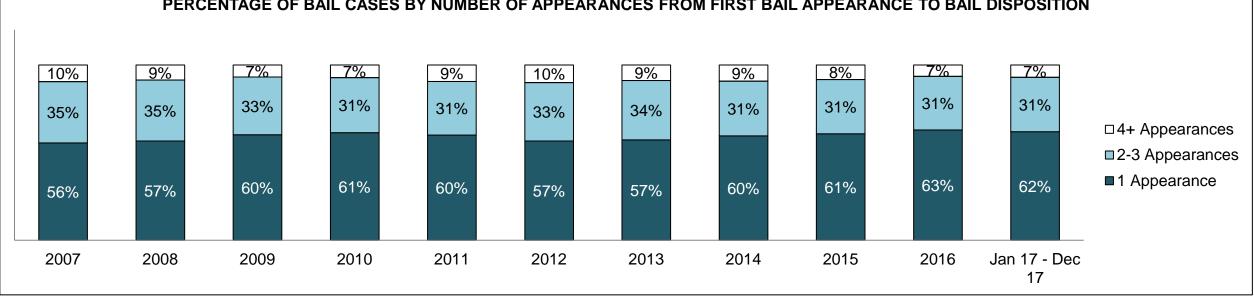

#### PERCENTAGE OF DISPOSED CASES<sup>8</sup> BY MONTHS TO DISPOSITION<sup>10</sup>

PROVINCIAL DASHBOARD

| Cases Disposed <sup>8</sup> by Phase an | d Percentage of | In-Custody | / <sup>11</sup> , Out-of-C | Custody <sup>12</sup> Ca | ises at Cas | e Dispositio | on      |         |         |         |                    |
|-----------------------------------------|-----------------|------------|----------------------------|--------------------------|-------------|--------------|---------|---------|---------|---------|--------------------|
| Phases                                  | 2007            | 2008       | 2009                       | 2010                     | 2011        | 2012         | 2013    | 2014    | 2015    | 2016    | Jan 17 -<br>Dec 17 |
| At Trial With Trial                     | 15,721          | 14,924     | 14,281                     | 13,333                   | 12,913      | 12,507       | 11,635  | 10,711  | 9,759   | 9,325   | 9,209              |
| In-Custody                              | 13%             | 13%        | 14%                        | 16%                      | 15%         | 17%          | 16%     | 15%     | 15%     | 14%     | 14%                |
| Out-of-Custody                          | 87%             | 87%        | 86%                        | 84%                      | 85%         | 83%          | 84%     | 85%     | 85%     | 86%     | 86%                |
| At Trial Without Trial                  | 40,223          | 38,567     | 37,885                     | 35,859                   | 31,139      | 27,205       | 25,048  | 22,226  | 19,582  | 18,371  | 17,471             |
| In-Custody                              | 13%             | 13%        | 13%                        | 13%                      | 14%         | 15%          | 15%     | 14%     | 14%     | 14%     | 14%                |
| Out-of-Custody                          | 87%             | 87%        | 87%                        | 87%                      | 86%         | 85%          | 85%     | 86%     | 86%     | 86%     | 86%                |
| Before Trial                            | 214,126         | 216,849    | 217,749                    | 225,025                  | 212,794     | 207,335      | 194,998 | 177,161 | 175,908 | 179,464 | 187,457            |
| In-Custody                              | 25%             | 26%        | 24%                        | 22%                      | 22%         | 23%          | 23%     | 22%     | 23%     | 23%     | 22%                |
| Out-of-Custody                          | 75%             | 74%        | 76%                        | 78%                      | 78%         | 77%          | 77%     | 78%     | 77%     | 77%     | 78%                |