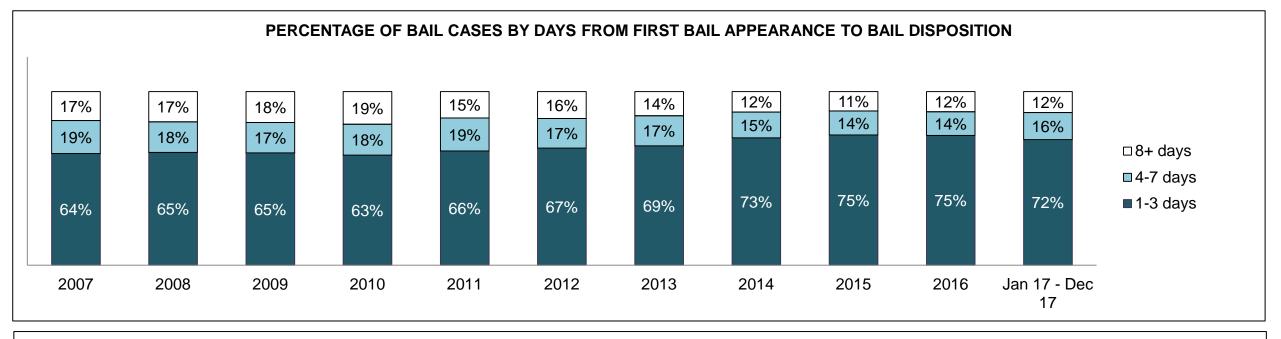

#### PERCENTAGE OF DISPOSED CASES<sup>8</sup> BY MONTHS TO DISPOSITION<sup>10</sup>

PROVINCIAL DASHBOARD

| Cases Disposed <sup>8</sup> by Phase an | d Percentage of | In-Custody | / <sup>11</sup> , Out-of-C | Custody <sup>12</sup> Ca | ises at Cas | e Dispositio | on      |         |         |         |                    |
|-----------------------------------------|-----------------|------------|----------------------------|--------------------------|-------------|--------------|---------|---------|---------|---------|--------------------|
| Phases                                  | 2007            | 2008       | 2009                       | 2010                     | 2011        | 2012         | 2013    | 2014    | 2015    | 2016    | Jan 17 -<br>Dec 17 |
| At Trial With Trial                     | 15,721          | 14,924     | 14,281                     | 13,333                   | 12,913      | 12,507       | 11,635  | 10,711  | 9,759   | 9,325   | 9,209              |
| In-Custody                              | 13%             | 13%        | 14%                        | 16%                      | 15%         | 17%          | 16%     | 15%     | 15%     | 14%     | 14%                |
| Out-of-Custody                          | 87%             | 87%        | 86%                        | 84%                      | 85%         | 83%          | 84%     | 85%     | 85%     | 86%     | 86%                |
| At Trial Without Trial                  | 40,223          | 38,567     | 37,885                     | 35,859                   | 31,139      | 27,205       | 25,048  | 22,226  | 19,582  | 18,371  | 17,471             |
| In-Custody                              | 13%             | 13%        | 13%                        | 13%                      | 14%         | 15%          | 15%     | 14%     | 14%     | 14%     | 14%                |
| Out-of-Custody                          | 87%             | 87%        | 87%                        | 87%                      | 86%         | 85%          | 85%     | 86%     | 86%     | 86%     | 86%                |
| Before Trial                            | 214,126         | 216,849    | 217,749                    | 225,025                  | 212,794     | 207,335      | 194,998 | 177,161 | 175,908 | 179,464 | 187,457            |
| In-Custody                              | 25%             | 26%        | 24%                        | 22%                      | 22%         | 23%          | 23%     | 22%     | 23%     | 23%     | 22%                |
| Out-of-Custody                          | 75%             | 74%        | 76%                        | 78%                      | 78%         | 77%          | 77%     | 78%     | 77%     | 77%     | 78%                |