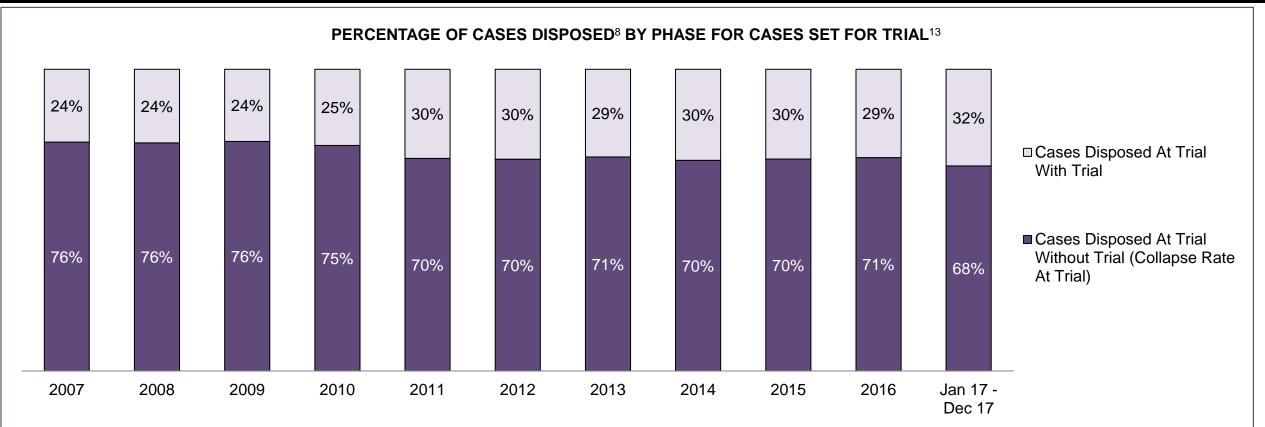

#### PERCENTAGE OF DISPOSED CASES<sup>8</sup> BY MONTHS TO DISPOSITION<sup>10</sup>

PROVINCIAL DASHBOARD

| Cases Disposed <sup>8</sup> by Phase an | d Percentage of | In-Custody | / <sup>11</sup> , Out-of-C | Custody <sup>12</sup> Ca | ises at Cas | e Dispositio | on      |         |         |         |                    |
|-----------------------------------------|-----------------|------------|----------------------------|--------------------------|-------------|--------------|---------|---------|---------|---------|--------------------|
| Phases                                  | 2007            | 2008       | 2009                       | 2010                     | 2011        | 2012         | 2013    | 2014    | 2015    | 2016    | Jan 17 -<br>Dec 17 |
| At Trial With Trial                     | 15,721          | 14,924     | 14,281                     | 13,333                   | 12,913      | 12,507       | 11,635  | 10,711  | 9,759   | 9,325   | 9,209              |
| In-Custody                              | 13%             | 13%        | 14%                        | 16%                      | 15%         | 17%          | 16%     | 15%     | 15%     | 14%     | 14%                |
| Out-of-Custody                          | 87%             | 87%        | 86%                        | 84%                      | 85%         | 83%          | 84%     | 85%     | 85%     | 86%     | 86%                |
| At Trial Without Trial                  | 40,223          | 38,567     | 37,885                     | 35,859                   | 31,139      | 27,205       | 25,048  | 22,226  | 19,582  | 18,371  | 17,471             |
| In-Custody                              | 13%             | 13%        | 13%                        | 13%                      | 14%         | 15%          | 15%     | 14%     | 14%     | 14%     | 14%                |
| Out-of-Custody                          | 87%             | 87%        | 87%                        | 87%                      | 86%         | 85%          | 85%     | 86%     | 86%     | 86%     | 86%                |
| Before Trial                            | 214,126         | 216,849    | 217,749                    | 225,025                  | 212,794     | 207,335      | 194,998 | 177,161 | 175,908 | 179,464 | 187,457            |
| In-Custody                              | 25%             | 26%        | 24%                        | 22%                      | 22%         | 23%          | 23%     | 22%     | 23%     | 23%     | 22%                |
| Out-of-Custody                          | 75%             | 74%        | 76%                        | 78%                      | 78%         | 77%          | 77%     | 78%     | 77%     | 77%     | 78%                |