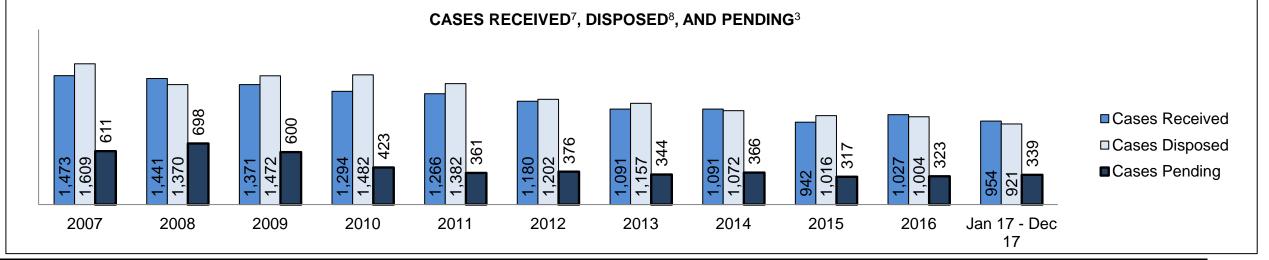

#### PERCENTAGE OF DISPOSED CASES<sup>8</sup> BY MONTHS TO DISPOSITION<sup>10</sup>

PROVINCIAL DASHBOARD

| Cases Disposed <sup>8</sup> by Phase an | d Percentage of | In-Custody | / <sup>11</sup> , Out-of-C | Custody <sup>12</sup> Ca | ises at Cas | e Dispositio | on      |         |         |         |                    |
|-----------------------------------------|-----------------|------------|----------------------------|--------------------------|-------------|--------------|---------|---------|---------|---------|--------------------|
| Phases                                  | 2007            | 2008       | 2009                       | 2010                     | 2011        | 2012         | 2013    | 2014    | 2015    | 2016    | Jan 17 -<br>Dec 17 |
| At Trial With Trial                     | 15,721          | 14,924     | 14,281                     | 13,333                   | 12,913      | 12,507       | 11,635  | 10,711  | 9,759   | 9,325   | 9,209              |
| In-Custody                              | 13%             | 13%        | 14%                        | 16%                      | 15%         | 17%          | 16%     | 15%     | 15%     | 14%     | 14%                |
| Out-of-Custody                          | 87%             | 87%        | 86%                        | 84%                      | 85%         | 83%          | 84%     | 85%     | 85%     | 86%     | 86%                |
| At Trial Without Trial                  | 40,223          | 38,567     | 37,885                     | 35,859                   | 31,139      | 27,205       | 25,048  | 22,226  | 19,582  | 18,371  | 17,471             |
| In-Custody                              | 13%             | 13%        | 13%                        | 13%                      | 14%         | 15%          | 15%     | 14%     | 14%     | 14%     | 14%                |
| Out-of-Custody                          | 87%             | 87%        | 87%                        | 87%                      | 86%         | 85%          | 85%     | 86%     | 86%     | 86%     | 86%                |
| Before Trial                            | 214,126         | 216,849    | 217,749                    | 225,025                  | 212,794     | 207,335      | 194,998 | 177,161 | 175,908 | 179,464 | 187,457            |
| In-Custody                              | 25%             | 26%        | 24%                        | 22%                      | 22%         | 23%          | 23%     | 22%     | 23%     | 23%     | 22%                |
| Out-of-Custody                          | 75%             | 74%        | 76%                        | 78%                      | 78%         | 77%          | 77%     | 78%     | 77%     | 77%     | 78%                |