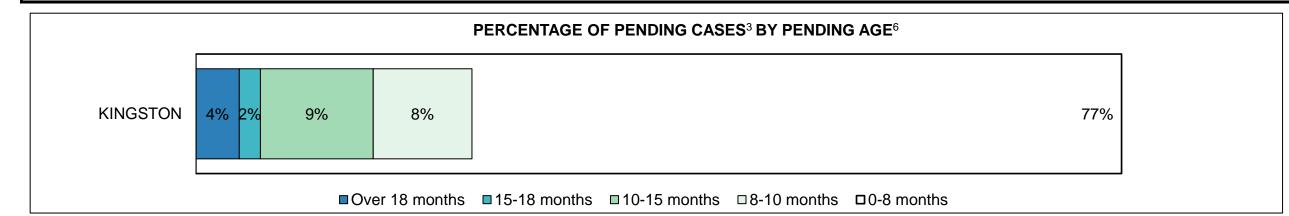

#### ONTARIO COURT OF JUSTICE CRIMINAL MODERNIZATION COMMITTEE CENTRAL EAST DASHBOARD CASES PENDING AS OF DECEMBER 31, 2017

| Location       | Over 18<br>months | 15-18<br>months | 10-15<br>months | 8-10<br>months | 0-8<br>months | Total  |
|----------------|-------------------|-----------------|-----------------|----------------|---------------|--------|
| Central East   | 808               | 649             | 2,283           | 1,071          | 11,066        | 15,877 |
| In-Custody     | 7%                | 4%              | 6%              | 7%             | 9%            | 8%     |
| Out-of-Custody | 93%               | 96%             | 94%             | 93%            | 91%           | 92%    |
| Barrie         | 149               | 138             | 390             | 230            | 2,626         | 3,533  |
| Bracebridge    | 12                | 14              | 62              | 32             | 296           | 416    |
| Cobourg        | 12                | 10              | 45              | 33             | 314           | 414    |
| Lindsay        | 26                | 18              | 52              | 47             | 527           | 670    |
| Newmarket      | 436               | 259             | 849             | 385            | 3,484         | 5,413  |
| Orillia        | 9                 | 15              | 63              | 19             | 369           | 475    |
| Durham         | 118               | 154             | 671             | 242            | 2,521         | 3,706  |
| Peterborough   | 46                | 41              | 151             | 83             | 929           | 1,250  |