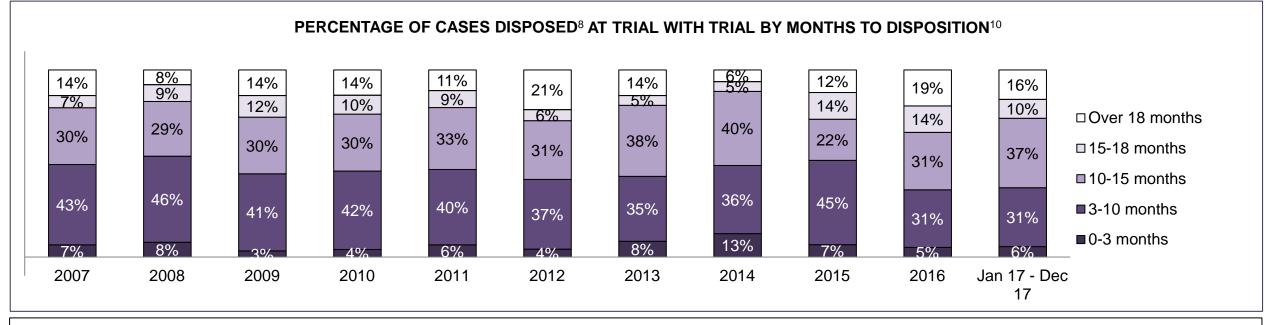

#### PERCENTAGE OF DISPOSED CASES<sup>8</sup> BY MONTHS TO DISPOSITION<sup>10</sup>

PROVINCIAL DASHBOARD

| Cases Disposed <sup>8</sup> by Phase an | d Percentage of | In-Custody | / <sup>11</sup> , Out-of-C | Custody <sup>12</sup> Ca | ises at Cas | e Dispositio | on      |         |         |         |                    |
|-----------------------------------------|-----------------|------------|----------------------------|--------------------------|-------------|--------------|---------|---------|---------|---------|--------------------|
| Phases                                  | 2007            | 2008       | 2009                       | 2010                     | 2011        | 2012         | 2013    | 2014    | 2015    | 2016    | Jan 17 -<br>Dec 17 |
| At Trial With Trial                     | 15,721          | 14,924     | 14,281                     | 13,333                   | 12,913      | 12,507       | 11,635  | 10,711  | 9,759   | 9,325   | 9,209              |
| In-Custody                              | 13%             | 13%        | 14%                        | 16%                      | 15%         | 17%          | 16%     | 15%     | 15%     | 14%     | 14%                |
| Out-of-Custody                          | 87%             | 87%        | 86%                        | 84%                      | 85%         | 83%          | 84%     | 85%     | 85%     | 86%     | 86%                |
| At Trial Without Trial                  | 40,223          | 38,567     | 37,885                     | 35,859                   | 31,139      | 27,205       | 25,048  | 22,226  | 19,582  | 18,371  | 17,471             |
| In-Custody                              | 13%             | 13%        | 13%                        | 13%                      | 14%         | 15%          | 15%     | 14%     | 14%     | 14%     | 14%                |
| Out-of-Custody                          | 87%             | 87%        | 87%                        | 87%                      | 86%         | 85%          | 85%     | 86%     | 86%     | 86%     | 86%                |
| Before Trial                            | 214,126         | 216,849    | 217,749                    | 225,025                  | 212,794     | 207,335      | 194,998 | 177,161 | 175,908 | 179,464 | 187,457            |
| In-Custody                              | 25%             | 26%        | 24%                        | 22%                      | 22%         | 23%          | 23%     | 22%     | 23%     | 23%     | 22%                |
| Out-of-Custody                          | 75%             | 74%        | 76%                        | 78%                      | 78%         | 77%          | 77%     | 78%     | 77%     | 77%     | 78%                |