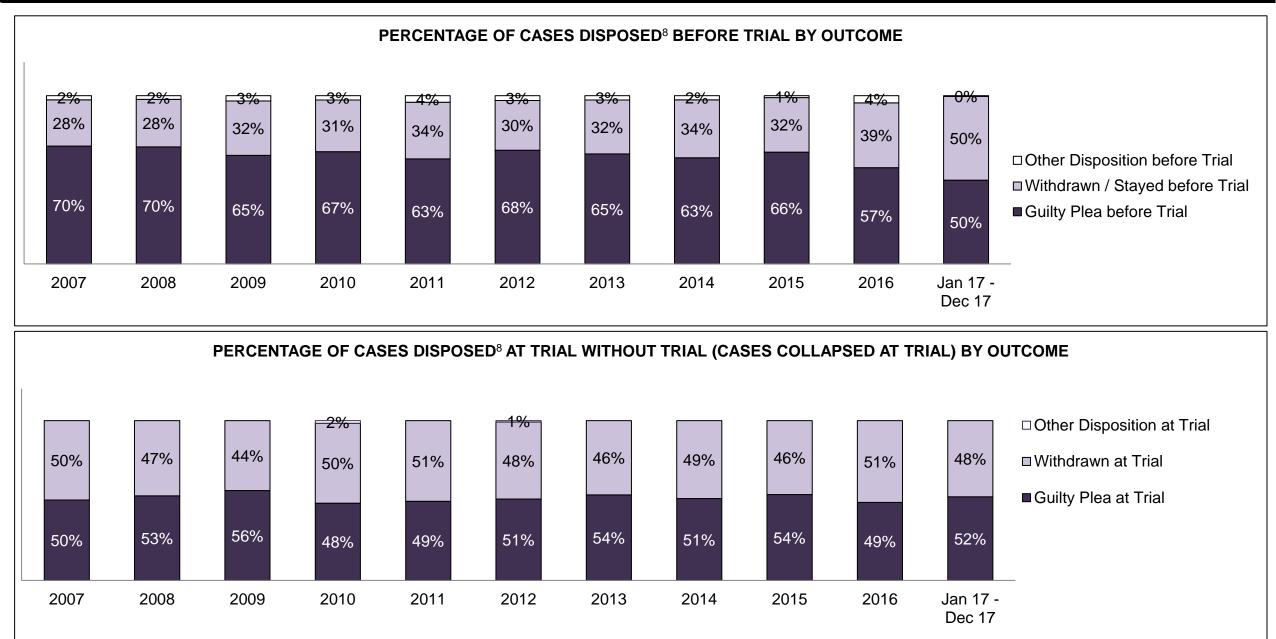

| 78%  | 57%  | 93%  | 60%  | 75%  | 77%  | 91%                |
| At Trial Without Trial | 141  | 104  | 96   | 120  | 99   | 106  | 99   | 80   | 106  | 129  | 107                |
| In-Custody             | 15%  | 16%  | 11%  | 10%  | 12%  | 10%  | 18%  | 25%  | 13%  | 19%  | 12%                |
| Out-of-Custody         | 85%  | 84%  | 89%  | 90%  | 88%  | 90%  | 82%  | 75%  | 87%  | 81%  | 88%                |
| Before Trial           | 701  | 657  | 641  | 586  | 600  | 565  | 546  | 570  | 554  | 498  | 638                |
| In-Custody             | 23%  | 20%  | 16%  | 18%  | 16%  | 19%  | 25%  | 31%  | 31%  | 26%  | 20%                |
| Out-of-Custody         | 77%  | 80%  | 84%  | 82%  | 85%  | 81%  | 75%  | 69%  | 69%  | 74%  | 80%                |

FORT FRANCES DASHBOARD



FORT FRANCES DASHBOARD



| Offence Group at Disposition <sup>14</sup> | 2007 | 2008 | 2009 | 2010 | 2011 | 2012 | 2013 | 2014 | 2015 | 2016 | Jan 17 -<br>Dec 17 |
|--------------------------------------------|------|------|------|------|------|------|------|------|------|------|--------------------|
| Crimes Against The Person                  | 49%  | 53%  | 49%  | 65%  | 49%  | 54%  | 50%  | 49%  | 59%  | 55%  | 54%                |
| Crimes Against Property                    | 12%  | 11%  | 9%   | 13%  | 14%  | 8%   | 11%  | 15%  | 9%   | 13%  | 9%                 |
| Administration of Justice                  | 22%  | 11%  | 11%  | 11%  | 16%  | 11%  | 17%  | 9%   | 14%  | 15%  | 20%                |
| Other Criminal Code                        | 6%   | 3%   | 11%  | 5%   | 7%   |