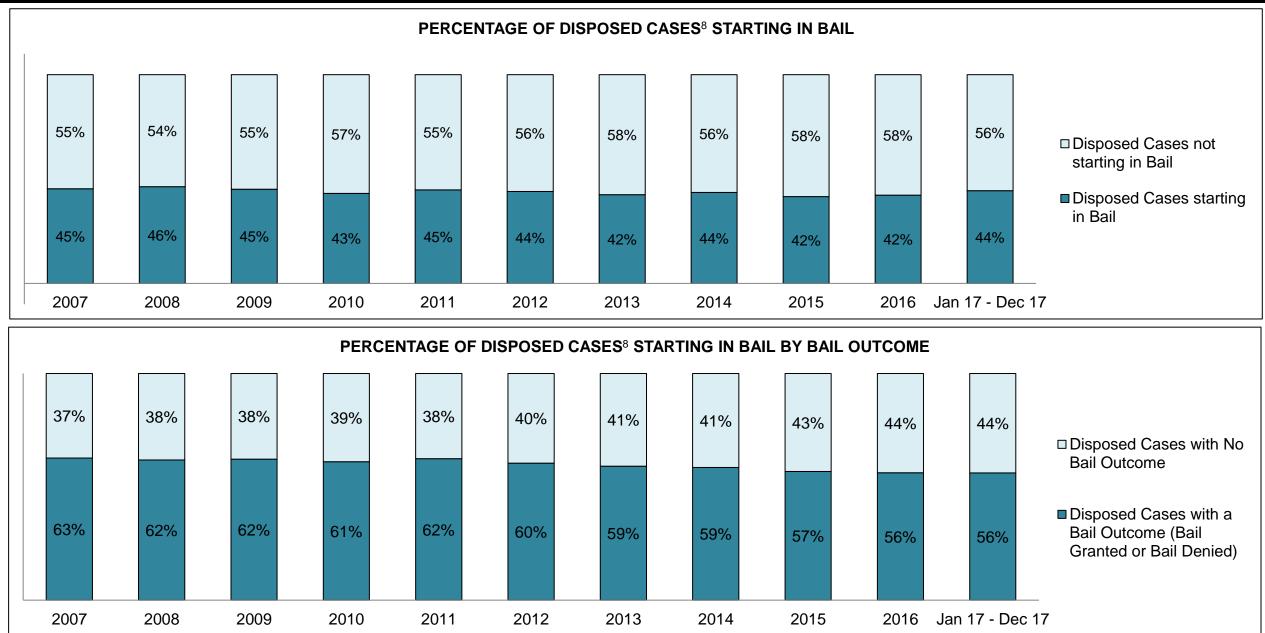

| 4,739<br>3,531                              | 5,089<br>3,539 | 5,013<br>3,159 | 4,529<br>3,142 | 4,015<br>3,016 | 4,223<br>3,167 | 3,975<br>3,187 | 3,861<br>3,224 | 4,412<br>3,874 | 4,467<br>4,107 | 4,789<br>4,410     |
|                                              |                                             |                |                |                |                |                | ,              |                |                |                |                    |
| Administration of Justice                    | 3,531                                       | 3,539          | 3,159          | 3,142          | 3,016          | 3,167          | 3,187          | 3,224          | 3,874          | 4,107          | 4,410              |

CENTRAL WEST DASHBOARD



CENTRAL WEST DASHBOARD



CENTRAL WEST DASHBOARD

52%

2013

50%

2012

53%

2014

53%

2015

53%

2016

52%

Jan 17 - Dec

17

51%

2009

49%

2007

49%

2008

52%

2010

51%

2011

DECEMBER 31, 2017

■1 Appearance



CENTRAL WEST DASHBOARD



| Cases Disposed <sup>8</sup> by Phase and P | ercentage of | In-Custody | y <sup>11</sup> , Out-of-C | Custody <sup>12</sup> Ca | ases at Cas | e Dispositio | on     |        |        |        |                    |
|--------------------------------------------|--------------|------------|----------------------------|--------------------------|-------------|--------------|--------|--------|--------|--------|--------------------|
| Phases                                     | 2007         | 2008       | 2009                       | 2010