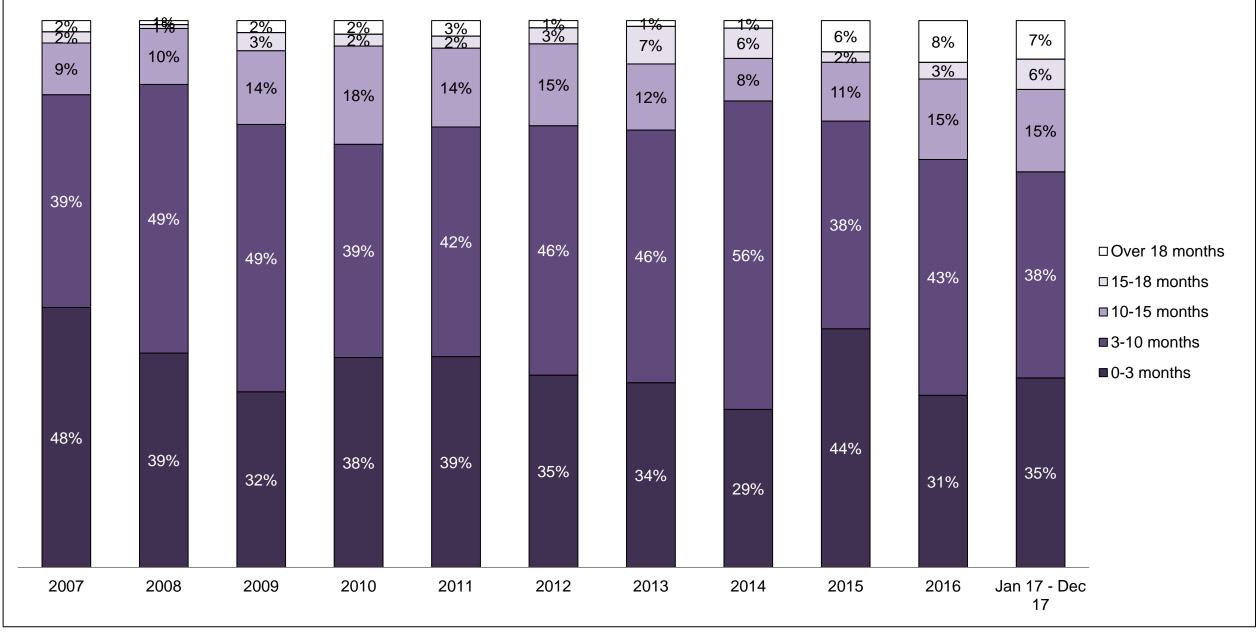

#### PERCENTAGE OF DISPOSED CASES<sup>8</sup> BY MONTHS TO DISPOSITION<sup>10</sup>

PROVINCIAL DASHBOARD

| Cases Disposed <sup>8</sup> by Phase an | d Percentage of | In-Custody | / <sup>11</sup> , Out-of-C | Custody <sup>12</sup> Ca | ises at Cas | e Dispositio | on      |         |         |         |                    |
|-----------------------------------------|-----------------|------------|----------------------------|--------------------------|-------------|--------------|---------|---------|---------|---------|--------------------|
| Phases                                  | 2007            | 2008       | 2009                       | 2010                     | 2011        | 2012         | 2013    | 2014    | 2015    | 2016    | Jan 17 -<br>Dec 17 |
| At Trial With Trial                     | 15,721          | 14,924     | 14,281                     | 13,333                   | 12,913      | 12,507       | 11,635  | 10,711  | 9,759   | 9,325   | 9,209              |
| In-Custody                              | 13%             | 13%        | 14%                        | 16%                      | 15%         | 17%          | 16%     | 15%     | 15%     | 14%     | 14%                |
| Out-of-Custody                          | 87%             | 87%        | 86%                        | 84%                      | 85%         | 83%          | 84%     | 85%     | 85%     | 86%     | 86%                |
| At Trial Without Trial                  | 40,223          | 38,567     | 37,885                     | 35,859                   | 31,139      | 27,205       | 25,048  | 22,226  | 19,582  | 18,371  | 17,471             |
| In-Custody                              | 13%             | 13%        | 13%                        | 13%                      | 14%         | 15%          | 15%     | 14%     | 14%     | 14%     | 14%                |
| Out-of-Custody                          | 87%             | 87%        | 87%                        | 87%                      | 86%         | 85%          | 85%     | 86%     | 86%     | 86%     | 86%                |
| Before Trial                            | 214,126         | 216,849    | 217,749                    | 225,025                  | 212,794     | 207,335      | 194,998 | 177,161 | 175,908 | 179,464 | 187,457            |
| In-Custody                              | 25%             | 26%        | 24%                        | 22%                      | 22%         | 23%          | 23%     | 22%     | 23%     | 23%     | 22%                |
| Out-of-Custody                          | 75%             | 74%        | 76%                        | 78%                      | 78%         | 77%          | 77%     | 78%     | 77%     | 77%     | 78%                |