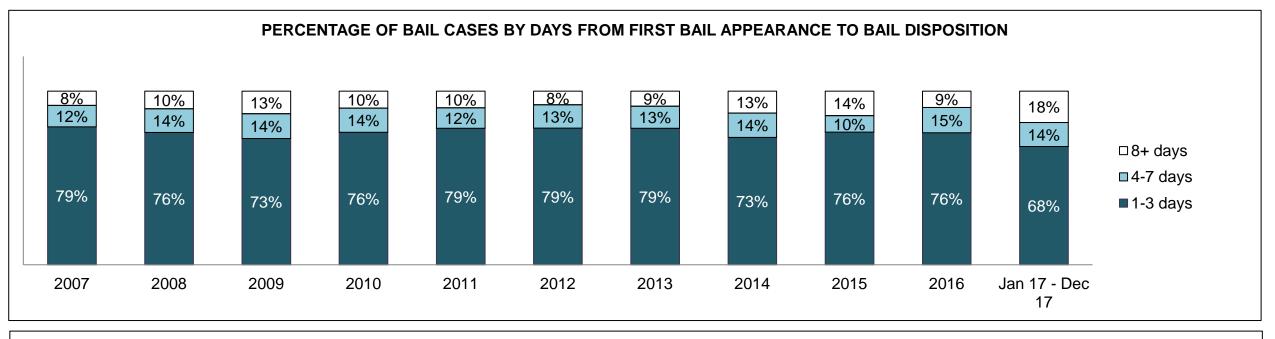

#### PERCENTAGE OF DISPOSED CASES<sup>8</sup> BY MONTHS TO DISPOSITION<sup>10</sup>

PROVINCIAL DASHBOARD

| Cases Disposed <sup>8</sup> by Phase an | d Percentage of | In-Custody | / <sup>11</sup> , Out-of-C | Custody <sup>12</sup> Ca | ises at Cas | e Dispositio | on      |         |         |         |                    |
|-----------------------------------------|-----------------|------------|----------------------------|--------------------------|-------------|--------------|---------|---------|---------|---------|--------------------|
| Phases                                  | 2007            | 2008       | 2009                       | 2010                     | 2011        | 2012         | 2013    | 2014    | 2015    | 2016    | Jan 17 -<br>Dec 17 |
| At Trial With Trial                     | 15,721          | 14,924     | 14,281                     | 13,333                   | 12,913      | 12,507       | 11,635  | 10,711  | 9,759   | 9,325   | 9,209              |
| In-Custody                              | 13%             | 13%        | 14%                        | 16%                      | 15%         | 17%          | 16%     | 15%     | 15%     | 14%     | 14%                |
| Out-of-Custody                          | 87%             | 87%        | 86%                        | 84%                      | 85%         | 83%          | 84%     | 85%     | 85%     | 86%     | 86%                |
| At Trial Without Trial                  | 40,223          | 38,567     | 37,885                     | 35,859                   | 31,139      | 27,205       | 25,048  | 22,226  | 19,582  | 18,371  | 17,471             |
| In-Custody                              | 13%             | 13%        | 13%                        | 13%                      | 14%         | 15%          | 15%     | 14%     | 14%     | 14%     | 14%                |
| Out-of-Custody                          | 87%             | 87%        | 87%                        | 87%                      | 86%         | 85%          | 85%     | 86%     | 86%     | 86%     | 86%                |
| Before Trial                            | 214,126         | 216,849    | 217,749                    | 225,025                  | 212,794     | 207,335      | 194,998 | 177,161 | 175,908 | 179,464 | 187,457            |
| In-Custody                              | 25%             | 26%        | 24%                        | 22%                      | 22%         | 23%          | 23%     | 22%     | 23%     | 23%     | 22%                |
| Out-of-Custody                          | 75%             | 74%        | 76%                        | 78%                      | 78%         | 77%          | 77%     | 78%     | 77%     | 77%     | 78%                |