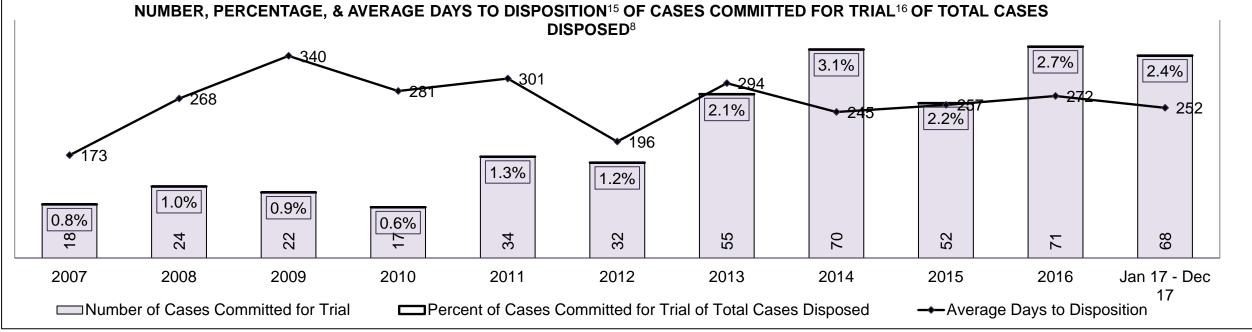

| 15%  | 17%  | 15%  | 15%  | 17%  | 13%  | 22%  | 19%  | 14%  | 11%                |
| Administration of Justice                  | 14%  | 19%  | 19%  | 18%  | 16%  | 16%  | 14%  | 15%  | 15%  | 16%  | 19%                |
| Other Criminal Code                        | 3%   | 4%   | 3%   | 3%   | 4%   | 6%   | 5%   | 4%   | 5%   | 7%   | 4%                 |
| Criminal Code Traffic                      | 7%   | 5%   | 6%   | 7%   | 11%  | 6%   | 6%   | 6%   | 6%   | 6%   | 6%                 |
| Federal Statute                            | 10%  | 11%  | 11%  | 13%  | 11%  | 10%  | 18%  | 14%  | 14%  | 13%  | 17%                |
| Total                                      | 100% | 100% | 100% | 100% | 100% | 100% | 100% | 100% | 100% | 100% | 100%               |

TIMMINS DASHBOARD





TIMMINS DASHBOARD

### ONTARIO COURT OF JUSTICE CRIMINAL MODERNIZATION COMMITTEE TIMMINS DASHBOARD CASES PENDING B1AS OF DECEMBER 31, 2017



| Pending Cases <sup>3</sup> by Pending Age <sup>6</sup> and Percentage of Pending Cases In-Custody <sup>17</sup> and Out-of-Custody <sup>18</sup> |                |              |              |             |            |       |  |  |  |  |
|--------------------------------------------------------------------------------------------------------------------------------------------------|----------------|--------------|--------------|-------------|------------|-------|--|--|--|--|
| Court Location                                                                                                                                   | Over 18 months | 15-1