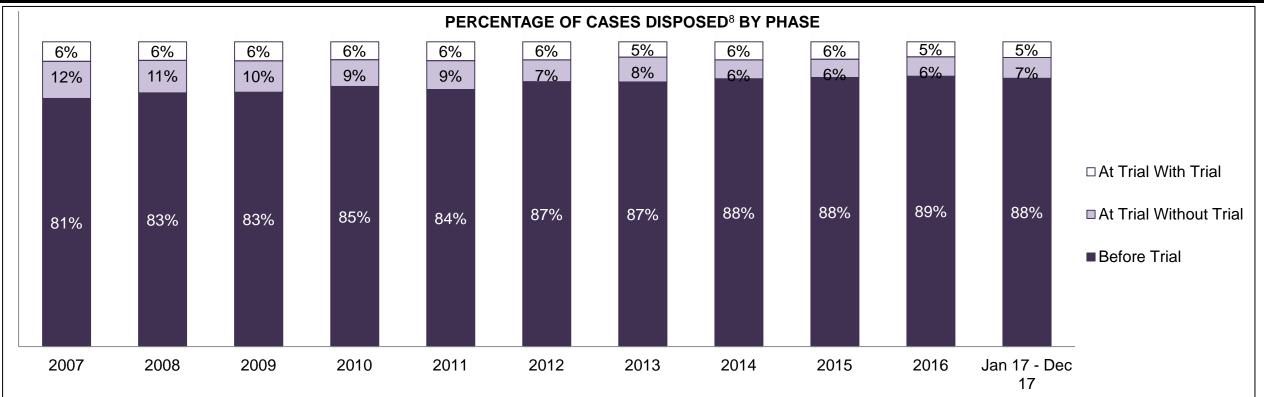

#### PERCENTAGE OF DISPOSED CASES<sup>8</sup> BY MONTHS TO DISPOSITION<sup>10</sup>

PROVINCIAL DASHBOARD

| Cases Disposed <sup>8</sup> by Phase an | d Percentage of | In-Custody | / <sup>11</sup> , Out-of-C | Custody <sup>12</sup> Ca | ises at Cas | e Dispositio | on      |         |         |         |                    |
|-----------------------------------------|-----------------|------------|----------------------------|--------------------------|-------------|--------------|---------|---------|---------|---------|--------------------|
| Phases                                  | 2007            | 2008       | 2009                       | 2010                     | 2011        | 2012         | 2013    | 2014    | 2015    | 2016    | Jan 17 -<br>Dec 17 |
| At Trial With Trial                     | 15,721          | 14,924     | 14,281                     | 13,333                   | 12,913      | 12,507       | 11,635  | 10,711  | 9,759   | 9,325   | 9,209              |
| In-Custody                              | 13%             | 13%        | 14%                        | 16%                      | 15%         | 17%          | 16%     | 15%     | 15%     | 14%     | 14%                |
| Out-of-Custody                          | 87%             | 87%        | 86%                        | 84%                      | 85%         | 83%          | 84%     | 85%     | 85%     | 86%     | 86%                |
| At Trial Without Trial                  | 40,223          | 38,567     | 37,885                     | 35,859                   | 31,139      | 27,205       | 25,048  | 22,226  | 19,582  | 18,371  | 17,471             |
| In-Custody                              | 13%             | 13%        | 13%                        | 13%                      | 14%         | 15%          | 15%     | 14%     | 14%     | 14%     | 14%                |
| Out-of-Custody                          | 87%             | 87%        | 87%                        | 87%                      | 86%         | 85%          | 85%     | 86%     | 86%     | 86%     | 86%                |
| Before Trial                            | 214,126         | 216,849    | 217,749                    | 225,025                  | 212,794     | 207,335      | 194,998 | 177,161 | 175,908 | 179,464 | 187,457            |
| In-Custody                              | 25%             | 26%        | 24%                        | 22%                      | 22%         | 23%          | 23%     | 22%     | 23%     | 23%     | 22%                |
| Out-of-Custody                          | 75%             | 74%        | 76%                        | 78%                      | 78%         | 77%          | 77%     | 78%     | 77%     | 77%     | 78%                |