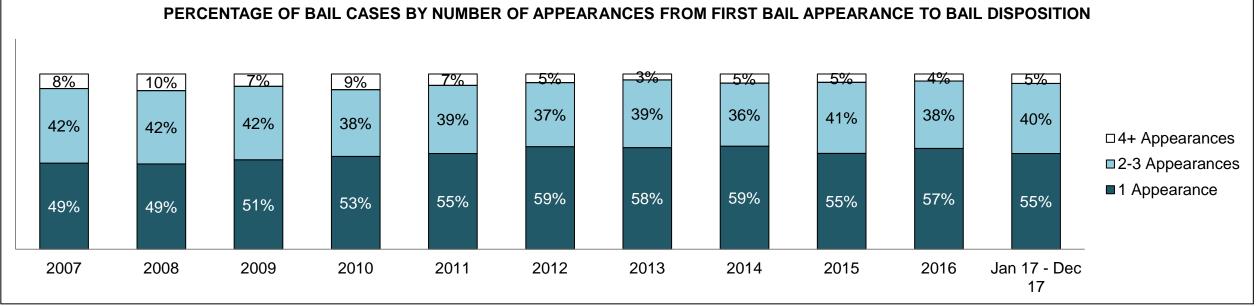

| 366  | 432                |  |
| Administration of Justice                   | 401                                        | 418  | 409  | 419  | 264  | 254  | 265  | 246  | 303  | 396  | 474                |  |
| Other Criminal Code                         | 87                                         | 125  | 154  | 133  | 83   | 81   | 65   | 76   | 89   | 111  | 110                |  |
| Criminal Code Traffic                       | 190                                        | 249  | 212  | 162  | 134  | 131  | 111  | 120  | 123  | 119  | 148                |  |
| Federal Statute                             | 213                                        | 208  | 215  | 186  | 177  | 182  | 167  | 139  | 143  | 167  | 128                |  |

BRANTFORD DASHBOARD



BRANTFORD DASHBOARD





BRANTFORD DASHBOARD

#### PERCENTAGE OF DISPOSED CASES<sup>8</sup> BY MONTHS TO DISPOSITION<sup>10</sup>



BRANTFORD DASHBOARD



| Phases                 | 2007  | 2008  | 2009  | 2010  | 2011  | 2012  | 2013  | 2014  | 2015  | 2016  | Jan 17 -<br>Dec 17 |
|------------------------|-------|-------|-------|-------|-------|-------|-------|-------|-------|-------|--------------------|
| At Trial With Trial    | 116   | 110   | 141   | 119   | 131   | 132   | 92    | 116   | 100   | 90    | 86                 |
| In-Custody             | 12%   | 25%   | 15%   | 18%   | 20%   | 28%   | 26%   | 21%   | 18%   | 18%   | 27%                |
| Out-of-Custody         | 88%   | 75%   | 85%   | 82%   | 80%   | 72%   | 74%   | 79%   | 82%   | 82%   | 73%                |
| At Trial Without Trial |