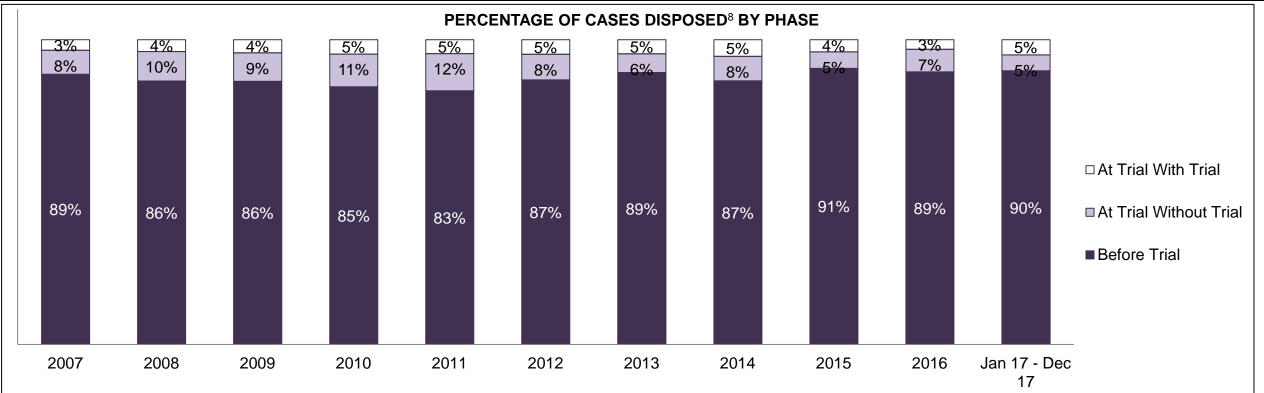

#### PERCENTAGE OF DISPOSED CASES<sup>8</sup> BY MONTHS TO DISPOSITION<sup>10</sup>

PROVINCIAL DASHBOARD

| Cases Disposed <sup>8</sup> by Phase an | d Percentage of | In-Custody | / <sup>11</sup> , Out-of-C | Custody <sup>12</sup> Ca | ises at Cas | e Dispositio | on      |         |         |         |                    |
|-----------------------------------------|-----------------|------------|----------------------------|--------------------------|-------------|--------------|---------|---------|---------|---------|--------------------|
| Phases                                  | 2007            | 2008       | 2009                       | 2010                     | 2011        | 2012         | 2013    | 2014    | 2015    | 2016    | Jan 17 -<br>Dec 17 |
| At Trial With Trial                     | 15,721          | 14,924     | 14,281                     | 13,333                   | 12,913      | 12,507       | 11,635  | 10,711  | 9,759   | 9,325   | 9,209              |
| In-Custody                              | 13%             | 13%        | 14%                        | 16%                      | 15%         | 17%          | 16%     | 15%     | 15%     | 14%     | 14%                |
| Out-of-Custody                          | 87%             | 87%        | 86%                        | 84%                      | 85%         | 83%          | 84%     | 85%     | 85%     | 86%     | 86%                |
| At Trial Without Trial                  | 40,223          | 38,567     | 37,885                     | 35,859                   | 31,139      | 27,205       | 25,048  | 22,226  | 19,582  | 18,371  | 17,471             |
| In-Custody                              | 13%             | 13%        | 13%                        | 13%                      | 14%         | 15%          | 15%     | 14%     | 14%     | 14%     | 14%                |
| Out-of-Custody                          | 87%             | 87%        | 87%                        | 87%                      | 86%         | 85%          | 85%     | 86%     | 86%     | 86%     | 86%                |
| Before Trial                            | 214,126         | 216,849    | 217,749                    | 225,025                  | 212,794     | 207,335      | 194,998 | 177,161 | 175,908 | 179,464 | 187,457            |
| In-Custody                              | 25%             | 26%        | 24%                        | 22%                      | 22%         | 23%          | 23%     | 22%     | 23%     | 23%     | 22%                |
| Out-of-Custody                          | 75%             | 74%        | 76%                        | 78%                      | 78%         | 77%          | 77%     | 78%     | 77%     | 77%     | 78%                |