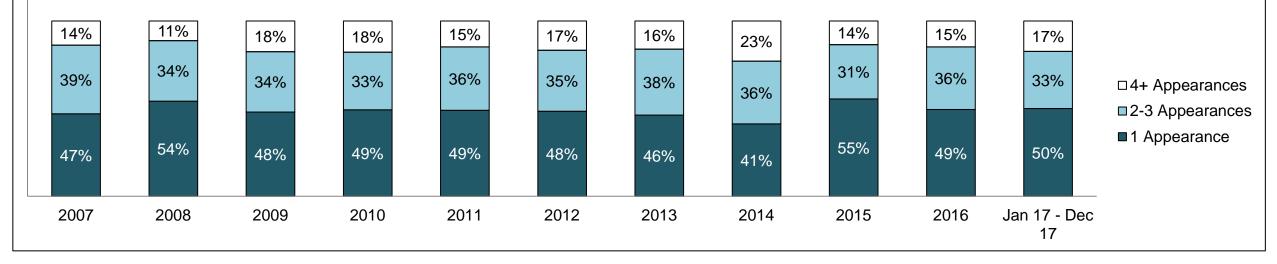

|  |  |
| Administration of Justice                   | 85                                          | 82   | 96   | 80   | 71   | 78   | 65   | 71   | 70   | 81   | 102                |  |  |
| Other Criminal Code                         | 24                                          | 20   | 23   | 23   | 23   | 27   | 24   | 17   | 20   | 22   | 22                 |  |  |
| Criminal Code Traffic                       | 59                                          | 83   | 86   | 74   | 48   | 61   | 56   | 55   | 53   | 64   | 71                 |  |  |
| Federal Statute                             | 57                                          | 40   | 42   | 71   | 84   | 93   | 67   | 76   | 89   | 33   | 42                 |  |  |

WELLAND DASHBOARD



WELLAND DASHBOARD





WELLAND DASHBOARD

#### PERCENTAGE OF DISPOSED CASES<sup>8</sup> BY MONTHS TO DISPOSITION<sup>10</sup>



WELLAND DASHBOARD



| Phases                 | 2007 | 2008 | 2009 | 2010 | 2011 | 2012 | 2013 | 2014 | 2015 | 2016 | Jan 17 -<br>Dec 17 |
|------------------------|------|------|------|------|------|------|------|------|------|------|--------------------|
| At Trial With Trial    | 42   | 38   | 45   | 32   | 24   | 34   | 34   | 25   | 22   | 24   | Ę                  |
| In-Custody             | 12%  | 8%   | 9%   | 28%  | 33%  | 29%  | 9%   | 20%  | 36%  | 21%  | 20%                |
| Out-of-Custody         | 88%  | 92%  | 91%  | 72%  | 67%  | 71%  | 91%  | 80%  | 64%  | 79%  | 80%                |
| At Trial Without Trial | 283  | 326  | 328  | 237  | 201  | 92   | 114  | 106