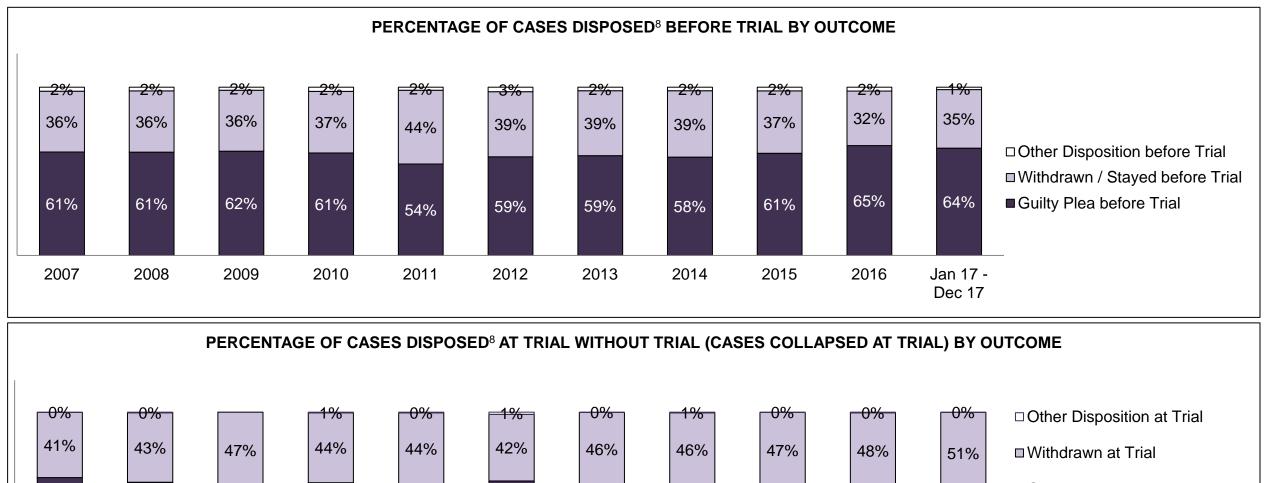

#### PERCENTAGE OF DISPOSED CASES<sup>8</sup> BY MONTHS TO DISPOSITION<sup>10</sup>

PROVINCIAL DASHBOARD

| Cases Disposed <sup>8</sup> by Phase an | d Percentage of | In-Custody | / <sup>11</sup> , Out-of-C | Custody <sup>12</sup> Ca | ises at Cas | e Dispositio | on      |         |         |         |                    |
|-----------------------------------------|-----------------|------------|----------------------------|--------------------------|-------------|--------------|---------|---------|---------|---------|--------------------|
| Phases                                  | 2007            | 2008       | 2009                       | 2010                     | 2011        | 2012         | 2013    | 2014    | 2015    | 2016    | Jan 17 -<br>Dec 17 |
| At Trial With Trial                     | 15,721          | 14,924     | 14,281                     | 13,333                   | 12,913      | 12,507       | 11,635  | 10,711  | 9,759   | 9,325   | 9,209              |
| In-Custody                              | 13%             | 13%        | 14%                        | 16%                      | 15%         | 17%          | 16%     | 15%     | 15%     | 14%     | 14%                |
| Out-of-Custody                          | 87%             | 87%        | 86%                        | 84%                      | 85%         | 83%          | 84%     | 85%     | 85%     | 86%     | 86%                |
| At Trial Without Trial                  | 40,223          | 38,567     | 37,885                     | 35,859                   | 31,139      | 27,205       | 25,048  | 22,226  | 19,582  | 18,371  | 17,471             |
| In-Custody                              | 13%             | 13%        | 13%                        | 13%                      | 14%         | 15%          | 15%     | 14%     | 14%     | 14%     | 14%                |
| Out-of-Custody                          | 87%             | 87%        | 87%                        | 87%                      | 86%         | 85%          | 85%     | 86%     | 86%     | 86%     | 86%                |
| Before Trial                            | 214,126         | 216,849    | 217,749                    | 225,025                  | 212,794     | 207,335      | 194,998 | 177,161 | 175,908 | 179,464 | 187,457            |
| In-Custody                              | 25%             | 26%        | 24%                        | 22%                      | 22%         | 23%          | 23%     | 22%     | 23%     | 23%     | 22%                |
| Out-of-Custody                          | 75%             | 74%        | 76%                        | 78%                      | 78%         | 77%          | 77%     | 78%     | 77%     | 77%     | 78%                |