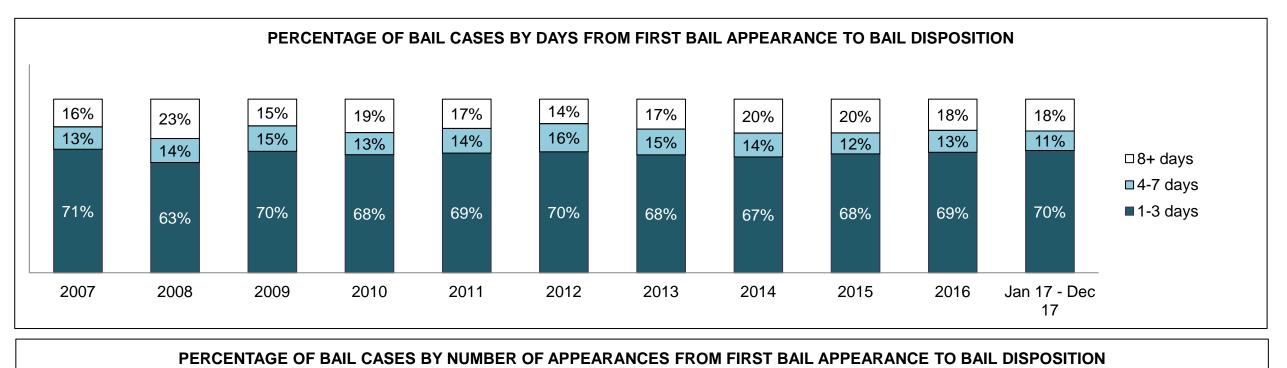

|              | Key I                                             | Madu:a                                 | Jan 17  | Dec 17             | 2014 Baseline | Change from 2014 |
|--------------|---------------------------------------------------|----------------------------------------|---------|--------------------|---------------|------------------|
|              | Keyl                                              | Metric                                 | Percent | Cases <sup>1</sup> | Median*       | Baseline Median  |
|              | Disposed cases that be                            | gan in the Bail Phase                  | 45.9%   | 98,312             | 44.0%         | 1.9%             |
|              | Bail cases with a bail                            | Total                                  | 57.6%   | 56,646             | 56.6%         | 1.0%             |
|              |                                                   | Bail Disposition with 1 appearance     | 54.7%   | 30,973             | 51.4%         | 3.2%             |
| Bail         | or bail denied)                                   | Bail Disposition in 1-3 days           | 72.1%   | 40,830             | 72.5%         | -0.4%            |
| Dall         | Bail cases with no bail<br>disposition but with a | Total                                  | 42.4%   | 41,666             | 43.4%         | -1.0%            |
|              |                                                   | Case disposition in 1-3 appearances    | 28.8%   | 12,010             | 35.0%         | -6.2%            |
|              | case disposition                                  | Case disposition in 0-3 months         | 72.3%   | 30,118             | 76.5%         | -4.2%            |
|              | case disposition                                  | Case disposition rate before trial     | 92.5%   | 38,546             | 90.5%         | 2.0%             |
|              |                                                   |                                        |         |                    |               |                  |
|              | Disposition rate (include                         | es bail cases with case dispositions)  | 87.5%   | 187,457            | 84.3%         | 3.2%             |
| Before Trial | Disposed within 1-3 app                           | pearances (net of bench warrant cases) | 35.7%   | 53,678             | 42.7%         | -7.0%            |
|              | Disposed within 0-3 mo                            | nths (net of bench warrant cases)      | 56.1%   | 84,298             | 61.7%         | -5.6%            |
|              |                                                   |                                        |         |                    |               |                  |
| Trial        | Collapse Rate at Trial <sup>2</sup>               |                                        | 65.5%   | 17,471             | 67.5%         | -2.0%            |

|              | Kard                                              |                                        | Jan 17  | - Dec 17           | 2014 Baseline    | Change from 2014 |
|--------------|---------------------------------------------------|----------------------------------------|---------|--------------------|------------------|------------------|
|              | Keyi                                              | Metric                                 | Percent | Cases <sup>1</sup> | Regional Median* | Regional Median  |
|              | Disposed cases that be                            | gan in the Bail Phase                  | 33.9%   | 12,100             | 32.5%            | 1.4%             |
|              | Bail cases with a bail                            | Total                                  | 58.5%   | 7,078              | 53.7%            | 4.8%             |
|              | outcome (bail granted                             | Bail Disposition with 1 appearance     | 54.8%   | 3,880              | 52.5%            | 2.3%             |
| Deil         | or bail denied)                                   | Bail Disposition in 1-3 days           | 72.6%   | 5,138              | 72.9%            | -0.3%            |
| Bail         | Bail cases with no bail<br>disposition but with a | Total                                  | 41.5%   | 5,022              | 46.3%            | -4.8%            |
|              |                                                   | Case disposition in 1-3 appearances    | 31.7%   | 1,590              | 38.7%            | -7.0%            |
|              | case disposition                                  | Case disposition in 0-3 months         | 76.1%   | 3,821              | 79.1%            | -3.0%            |
|              | case disposition                                  | Case disposition rate before trial     | 94.1%   | 4,724              | 92.8%            | 1.3%             |
|              |                                                   |                                        |         |                    |                  |                  |
|              | Disposition rate (include                         | es bail cases with case dispositions)  | 88.7%   | 31,627             | 88.7%            | 0.0%             |
| Before Trial | Disposed within 1-3 app                           | bearances (net of bench warrant cases) | 40.4%   | 10,691             | 46.0%            | -5.6%            |
|              | Disposed within 0-3 mo                            | nths (net of bench warrant cases)      | 56.8%   | 15,025             | 60.7%            | -3.9%            |
|              |                                                   |                                        |         |                    |                  |                  |
| Trial        | Collapse Rate at Trial <sup>2</sup>               |                                        | 60.5%   | 2,432              | 62.3%            | -1.8%            |