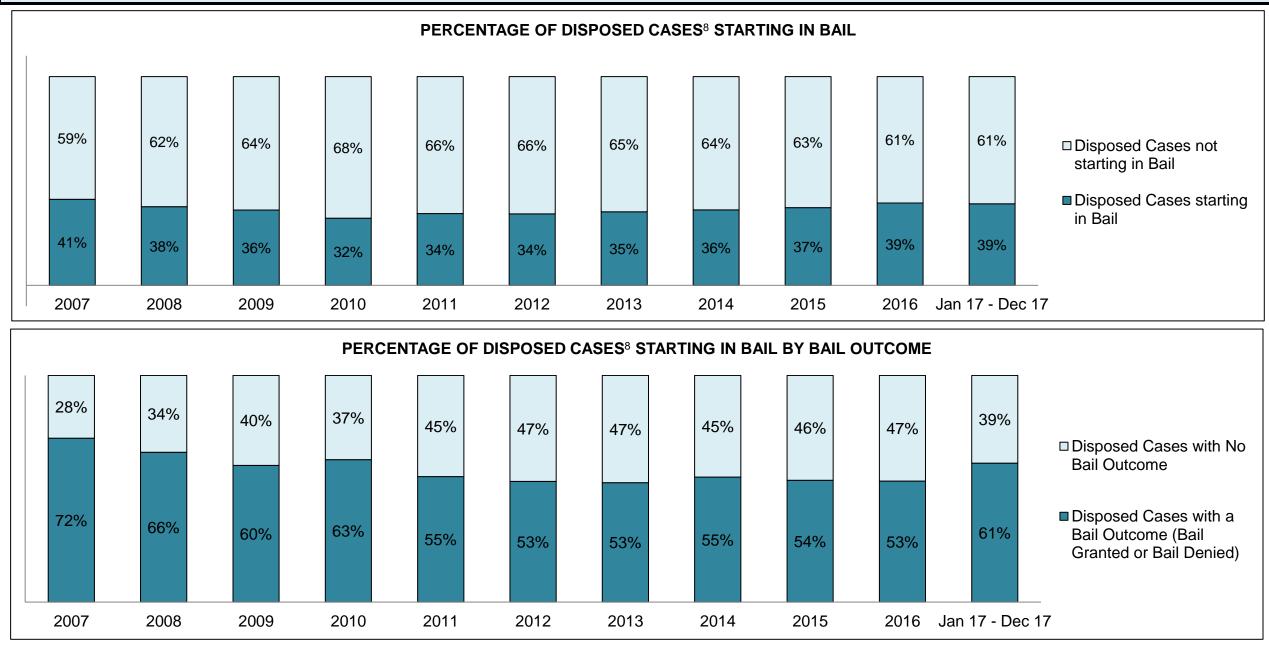

|              | Key I                                             | Madu:a                                 | Jan 17  | Dec 17             | 2014 Baseline | Change from 2014 |
|--------------|---------------------------------------------------|----------------------------------------|---------|--------------------|---------------|------------------|
|              | Keyl                                              | Metric                                 | Percent | Cases <sup>1</sup> | Median*       | Baseline Median  |
|              | Disposed cases that be                            | gan in the Bail Phase                  | 45.9%   | 98,312             | 44.0%         | 1.9%             |
|              | Bail cases with a bail                            | Total                                  | 57.6%   | 56,646             | 56.6%         | 1.0%             |
|              |                                                   | Bail Disposition with 1 appearance     | 54.7%   | 30,973             | 51.4%         | 3.2%             |
| Bail         | or bail denied)                                   | Bail Disposition in 1-3 days           | 72.1%   | 40,830             | 72.5%         | -0.4%            |
| Dall         | Bail cases with no bail<br>disposition but with a | Total                                  | 42.4%   | 41,666             | 43.4%         | -1.0%            |
|              |                                                   | Case disposition in 1-3 appearances    | 28.8%   | 12,010             | 35.0%         | -6.2%            |
|              | case disposition                                  | Case disposition in 0-3 months         | 72.3%   | 30,118             | 76.5%         | -4.2%            |
|              | case disposition                                  | Case disposition rate before trial     | 92.5%   | 38,546             | 90.5%         | 2.0%             |
|              |                                                   |                                        |         |                    |               |                  |
|              | Disposition rate (include                         | es bail cases with case dispositions)  | 87.5%   | 187,457            | 84.3%         | 3.2%             |
| Before Trial | Disposed within 1-3 app                           | pearances (net of bench warrant cases) | 35.7%   | 53,678             | 42.7%         | -7.0%            |
|              | Disposed within 0-3 mo                            | nths (net of bench warrant cases)      | 56.1%   | 84,298             | 61.7%         | -5.6%            |
|              |                                                   |                                        |         |                    |               |                  |
| Trial        | Collapse Rate at Trial <sup>2</sup>               |                                        | 65.5%   | 17,471             | 67.5%         | -2.0%            |

|              | Kard                                              |                                        | Jan 17  | - Dec 17           | 2014 Baseline    | Change from 2014 |
|--------------|---------------------------------------------------|----------------------------------------|---------|--------------------|------------------|------------------|
|              | Keyi                                              | Metric                                 | Percent | Cases <sup>1</sup> | Regional Median* | Regional Median  |
|              | Disposed cases that be                            | gan in the Bail Phase                  | 33.9%   | 12,100             | 32.5%            | 1.4%             |
|              | Bail cases with a bail                            | Total                                  | 58.5%   | 7,078              | 53.7%            | 4.8%             |
|              | outcome (bail granted                             | Bail Disposition with 1 appearance     | 54.8%   | 3,880              | 52.5%            | 2.3%             |
| Deil         | or bail denied)                                   | Bail Disposition in 1-3 days           | 72.6%   | 5,138              | 72.9%            | -0.3%            |
| Bail         | Bail cases with no bail<br>disposition but with a | Total                                  | 41.5%   | 5,022              | 46.3%            | -4.8%            |
|              |                                                   | Case disposition in 1-3 appearances    | 31.7%   | 1,590              | 38.7%            | -7.0%            |
|              | case disposition                                  | Case disposition in 0-3 months         | 76.1%   | 3,821              | 79.1%            | -3.0%            |
|              | case disposition                                  | Case disposition rate before trial     | 94.1%   | 4,724              | 92.8%            | 1.3%             |
|              |                                                   |                                        |         |                    |                  |                  |
|              | Disposition rate (include                         | es bail cases with case dispositions)  | 88.7%   | 31,627             | 88.7%            | 0.0%             |
| Before Trial | Disposed within 1-3 app                           | bearances (net of bench warrant cases) | 40.4%   | 10,691             | 46.0%            | -5.6%            |
|              | Disposed within 0-3 mo                            | nths (net of bench warrant cases)      | 56.8%   | 15,025             | 60.7%            | -3.9%            |
|              |                                                   |                                        |         |                    |                  |                  |
| Trial        | Collapse Rate at Trial <sup>2</sup>               |                                        | 60.5%   | 2,432              | 62.3%            | -1.8%            |