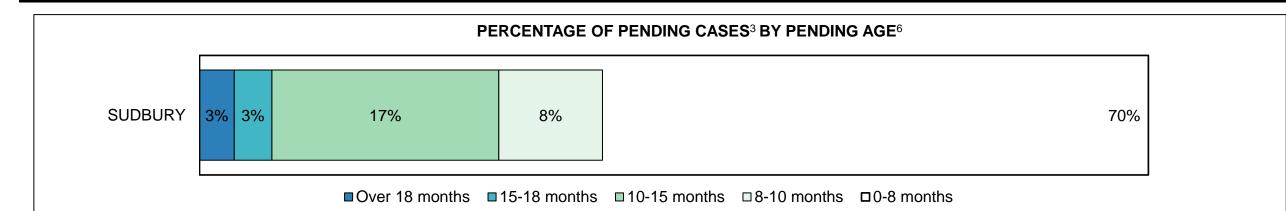

#### ONTARIO COURT OF JUSTICE CRIMINAL MODERNIZATION COMMITTEE BARRIE DASHBOARD CASES PENDING B1AS OF DECEMBER 31, 2017

| Pending Cases <sup>3</sup> by Pending Age <sup>6</sup> and Percentage of Pending Cases In-Custody <sup>17</sup> and Out-of-Custody <sup>18</sup> |                |              |              |             |            |       |  |  |  |  |
|--------------------------------------------------------------------------------------------------------------------------------------------------|----------------|--------------|--------------|-------------|------------|-------|--|--|--|--|
| Court Location                                                                                                                                   | Over 18 months | 15-18 months | 10-15 months | 8-10 months | 0-8 months | Total |  |  |  |  |
| BARRIE                                                                                                                                           | 149            | 138          | 390          | 230         | 2,626      | 3,533 |  |  |  |  |
| In-Custody                                                                                                                                       | 12%            | 7%           | 8%           | 9%          | 10%        | 10%   |  |  |  |  |
| Out-of-Custody                                                                                                                                   | 88%            | 93%          | 92%          | 91%         | 90%        | 90%   |  |  |  |  |