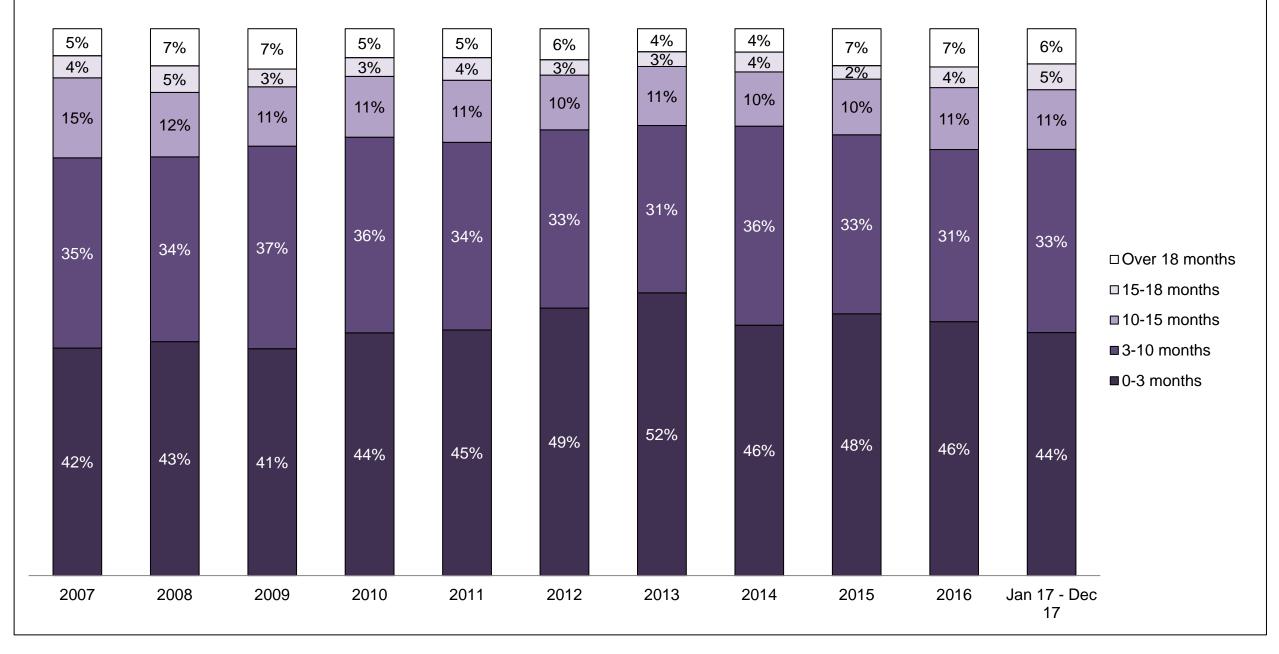

#### PERCENTAGE OF DISPOSED CASES<sup>8</sup> BY MONTHS TO DISPOSITION<sup>10</sup>

PROVINCIAL DASHBOARD

| Cases Disposed <sup>8</sup> by Phase an | d Percentage of | In-Custody | / <sup>11</sup> , Out-of-C | Custody <sup>12</sup> Ca | ises at Cas | e Dispositio | on      |         |         |         |                    |
|-----------------------------------------|-----------------|------------|----------------------------|--------------------------|-------------|--------------|---------|---------|---------|---------|--------------------|
| Phases                                  | 2007            | 2008       | 2009                       | 2010                     | 2011        | 2012         | 2013    | 2014    | 2015    | 2016    | Jan 17 -<br>Dec 17 |
| At Trial With Trial                     | 15,721          | 14,924     | 14,281                     | 13,333                   | 12,913      | 12,507       | 11,635  | 10,711  | 9,759   | 9,325   | 9,209              |
| In-Custody                              | 13%             | 13%        | 14%                        | 16%                      | 15%         | 17%          | 16%     | 15%     | 15%     | 14%     | 14%                |
| Out-of-Custody                          | 87%             | 87%        | 86%                        | 84%                      | 85%         | 83%          | 84%     | 85%     | 85%     | 86%     | 86%                |
| At Trial Without Trial                  | 40,223          | 38,567     | 37,885                     | 35,859                   | 31,139      | 27,205       | 25,048  | 22,226  | 19,582  | 18,371  | 17,471             |
| In-Custody                              | 13%             | 13%        | 13%                        | 13%                      | 14%         | 15%          | 15%     | 14%     | 14%     | 14%     | 14%                |
| Out-of-Custody                          | 87%             | 87%        | 87%                        | 87%                      | 86%         | 85%          | 85%     | 86%     | 86%     | 86%     | 86%                |
| Before Trial                            | 214,126         | 216,849    | 217,749                    | 225,025                  | 212,794     | 207,335      | 194,998 | 177,161 | 175,908 | 179,464 | 187,457            |
| In-Custody                              | 25%             | 26%        | 24%                        | 22%                      | 22%         | 23%          | 23%     | 22%     | 23%     | 23%     | 22%                |
| Out-of-Custody                          | 75%             | 74%        | 76%                        | 78%                      | 78%         | 77%          | 77%     | 78%     | 77%     | 77%     | 78%                |