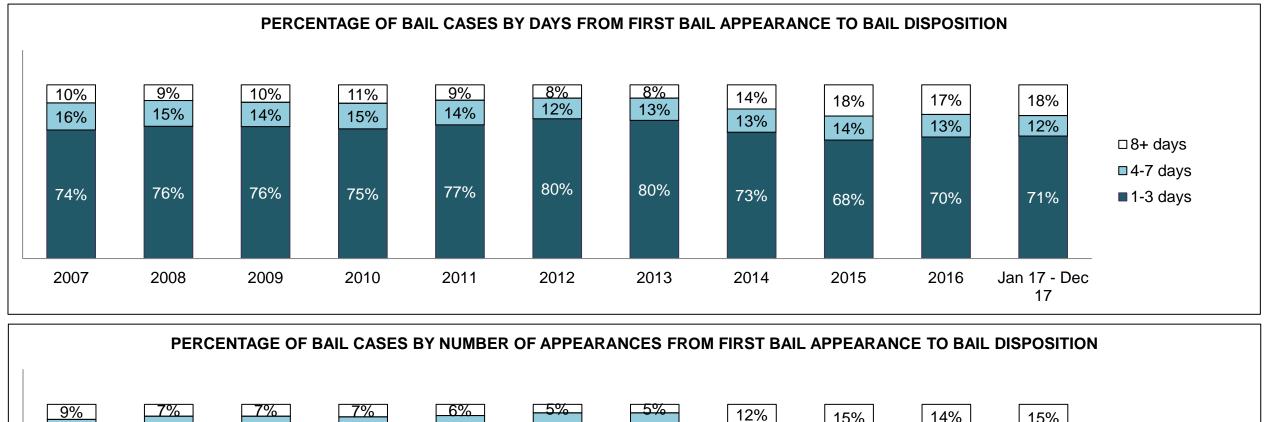

#### PERCENTAGE OF DISPOSED CASES<sup>8</sup> BY MONTHS TO DISPOSITION<sup>10</sup>

PROVINCIAL DASHBOARD

| Cases Disposed <sup>8</sup> by Phase an | d Percentage of | In-Custody | / <sup>11</sup> , Out-of-C | Custody <sup>12</sup> Ca | ises at Cas | e Dispositio | on      |         |         |         |                    |
|-----------------------------------------|-----------------|------------|----------------------------|--------------------------|-------------|--------------|---------|---------|---------|---------|--------------------|
| Phases                                  | 2007            | 2008       | 2009                       | 2010                     | 2011        | 2012         | 2013    | 2014    | 2015    | 2016    | Jan 17 -<br>Dec 17 |
| At Trial With Trial                     | 15,721          | 14,924     | 14,281                     | 13,333                   | 12,913      | 12,507       | 11,635  | 10,711  | 9,759   | 9,325   | 9,209              |
| In-Custody                              | 13%             | 13%        | 14%                        | 16%                      | 15%         | 17%          | 16%     | 15%     | 15%     | 14%     | 14%                |
| Out-of-Custody                          | 87%             | 87%        | 86%                        | 84%                      | 85%         | 83%          | 84%     | 85%     | 85%     | 86%     | 86%                |
| At Trial Without Trial                  | 40,223          | 38,567     | 37,885                     | 35,859                   | 31,139      | 27,205       | 25,048  | 22,226  | 19,582  | 18,371  | 17,471             |
| In-Custody                              | 13%             | 13%        | 13%                        | 13%                      | 14%         | 15%          | 15%     | 14%     | 14%     | 14%     | 14%                |
| Out-of-Custody                          | 87%             | 87%        | 87%                        | 87%                      | 86%         | 85%          | 85%     | 86%     | 86%     | 86%     | 86%                |
| Before Trial                            | 214,126         | 216,849    | 217,749                    | 225,025                  | 212,794     | 207,335      | 194,998 | 177,161 | 175,908 | 179,464 | 187,457            |
| In-Custody                              | 25%             | 26%        | 24%                        | 22%                      | 22%         | 23%          | 23%     | 22%     | 23%     | 23%     | 22%                |
| Out-of-Custody                          | 75%             | 74%        | 76%                        | 78%                      | 78%         | 77%          | 77%     | 78%     | 77%     | 77%     | 78%                |