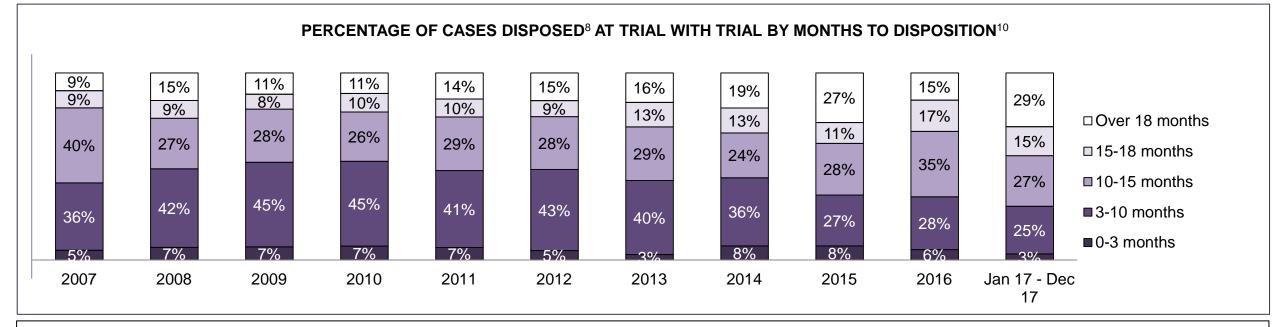

#### PERCENTAGE OF DISPOSED CASES<sup>8</sup> BY MONTHS TO DISPOSITION<sup>10</sup>

PROVINCIAL DASHBOARD

| Cases Disposed <sup>8</sup> by Phase an | d Percentage of | In-Custody | / <sup>11</sup> , Out-of-C | Custody <sup>12</sup> Ca | ises at Cas | e Dispositio | on      |         |         |         |                    |
|-----------------------------------------|-----------------|------------|----------------------------|--------------------------|-------------|--------------|---------|---------|---------|---------|--------------------|
| Phases                                  | 2007            | 2008       | 2009                       | 2010                     | 2011        | 2012         | 2013    | 2014    | 2015    | 2016    | Jan 17 -<br>Dec 17 |
| At Trial With Trial                     | 15,721          | 14,924     | 14,281                     | 13,333                   | 12,913      | 12,507       | 11,635  | 10,711  | 9,759   | 9,325   | 9,209              |
| In-Custody                              | 13%             | 13%        | 14%                        | 16%                      | 15%         | 17%          | 16%     | 15%     | 15%     | 14%     | 14%                |
| Out-of-Custody                          | 87%             | 87%        | 86%                        | 84%                      | 85%         | 83%          | 84%     | 85%     | 85%     | 86%     | 86%                |
| At Trial Without Trial                  | 40,223          | 38,567     | 37,885                     | 35,859                   | 31,139      | 27,205       | 25,048  | 22,226  | 19,582  | 18,371  | 17,471             |
| In-Custody                              | 13%             | 13%        | 13%                        | 13%                      | 14%         | 15%          | 15%     | 14%     | 14%     | 14%     | 14%                |
| Out-of-Custody                          | 87%             | 87%        | 87%                        | 87%                      | 86%         | 85%          | 85%     | 86%     | 86%     | 86%     | 86%                |
| Before Trial                            | 214,126         | 216,849    | 217,749                    | 225,025                  | 212,794     | 207,335      | 194,998 | 177,161 | 175,908 | 179,464 | 187,457            |
| In-Custody                              | 25%             | 26%        | 24%                        | 22%                      | 22%         | 23%          | 23%     | 22%     | 23%     | 23%     | 22%                |
| Out-of-Custody                          | 75%             | 74%        | 76%                        | 78%                      | 78%         | 77%          | 77%     | 78%     | 77%     | 77%     | 78%                |