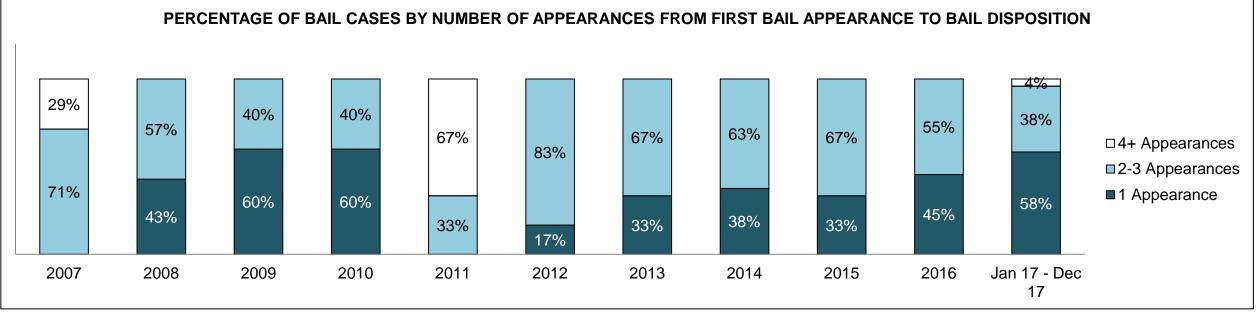

| 64                 |  |  |
| Crimes Against Property                     | 44   | 42   | 26   | 49   | 32   | 18   | 36   | 15   | 23   | 36   | 49                 |  |  |
| Administration of Justice                   | 27   | 16   | 38   | 22   | 17   | 23   | 14   | 23   | 25   | 22   | 30                 |  |  |
| Other Criminal Code                         | 5    | 4    | 8    | 4    | 7    | 10   | 4    | 7    | 6    | 8    | 6                  |  |  |
| Criminal Code Traffic                       | 22   | 31   | 27   | 25   | 25   | 30   | 17   | 17   | 25   | 35   | 28                 |  |  |
| Federal Statute                             | 31   | 27   | 32   | 34   | 60   | 53   | 40   | 17   | 30   | 40   | 33                 |  |  |

ESPANOLA DASHBOARD



ESPANOLA DASHBOARD





ESPANOLA DASHBOARD

#### PERCENTAGE OF DISPOSED CASES<sup>8</sup> BY MONTHS TO DISPOSITION<sup>10</sup>



ESPANOLA DASHBOARD



| Phases                 | 2007 | 2008 | 2009 | 2010 | 2011 | 2012 | 2013 | 2014 | 2015 | 2016 | Jan 17 -<br>Dec 17 |
|------------------------|------|------|------|------|------|------|------|------|------|------|--------------------|
| At Trial With Trial    | 11   | 15   | 13   | 16   | 15   | 26   | 17   | 21   | 17   | 10   | 1                  |
| In-Custody             | 9%   | 20%  | 15%  | 6%   | 20%  | 38%  | 35%  | 52%  | 24%  | 10%  | 18%                |
| Out-of-Custody         | 91%  | 80%  | 85%  | 94%  | 80%  | 62%  | 65%  | 48%  | 76%  | 90%  | 82%                |
| At Trial Without Trial | 72   | 52   | 81   | 76   | 64   | 68   | 62   | 63