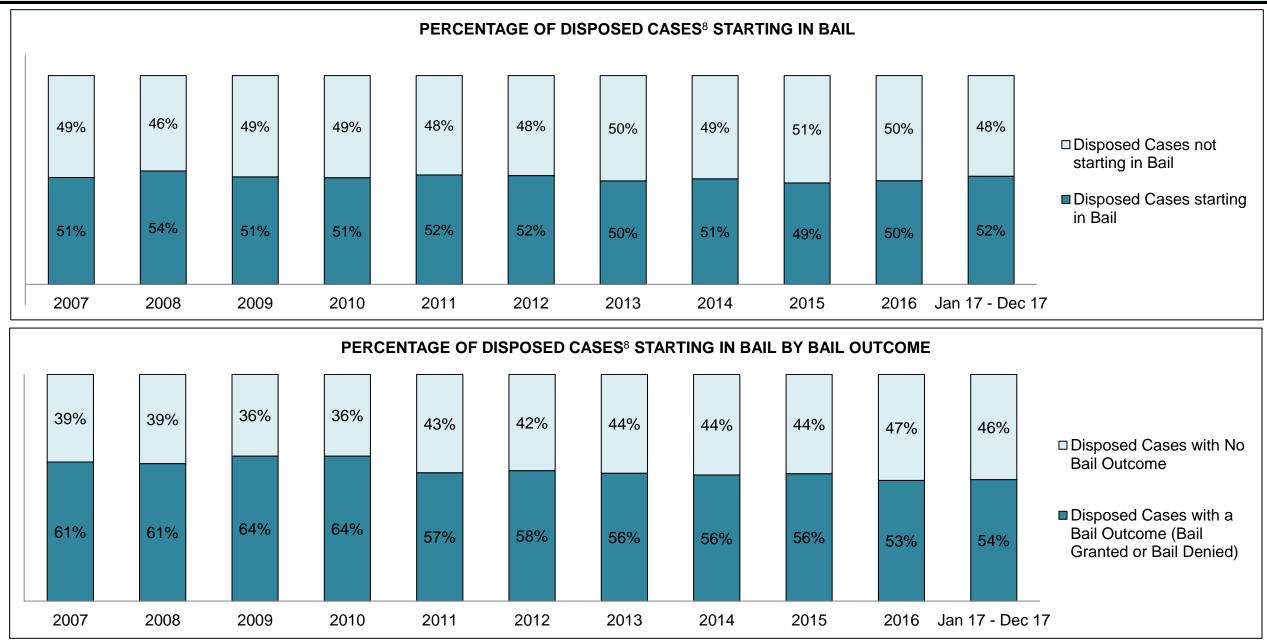

30  | 331  | 316  | 334  | 366  | 432                |  |
| Administration of Justice                   | 401                                        | 418  | 409  | 419  | 264  | 254  | 265  | 246  | 303  | 396  | 474                |  |
| Other Criminal Code                         | 87                                         | 125  | 154  | 133  | 83   | 81   | 65   | 76   | 89   | 111  | 110                |  |
| Criminal Code Traffic                       | 190                                        | 249  | 212  | 162  | 134  | 131  | 111  | 120  | 123  | 119  | 148                |  |
| Federal Statute                             | 213                                        | 208  | 215  | 186  | 177  | 182  | 167  | 139  | 143  | 167  | 128                |  |

BRANTFORD DASHBOARD



BRANTFORD DASHBOARD





BRANTFORD DASHBOARD

#### PERCENTAGE OF DISPOSED CASES<sup>8</sup> BY MONTHS TO DISPOSITION<sup>10</sup>



BRANTFORD DASHBOARD



| Phases                 | 2007  | 2008  | 2009  | 2010  | 2011  | 2012  | 2013  | 2014  | 2015  | 2016  | Jan 17 -<br>Dec 17 |
|------------------------|-------|-------|-------|-------|-------|-------|-------|-------|-------|-------|--------------------|
| At Trial With Trial    | 116   | 110   | 141   | 119   | 131   | 132   | 92    | 116   | 100   | 90    | 86                 |
| In-Custody             | 12%   | 25%   | 15%   | 18%   | 20%   | 28%   | 26%   | 21%   | 18%   | 18%   | 27%                |
| Out-of-Custody         | 88%   | 75%   | 85%   | 82%   | 80%   | 72%   | 74%   | 79%   | 82%   | 82%   | 73%                |
|