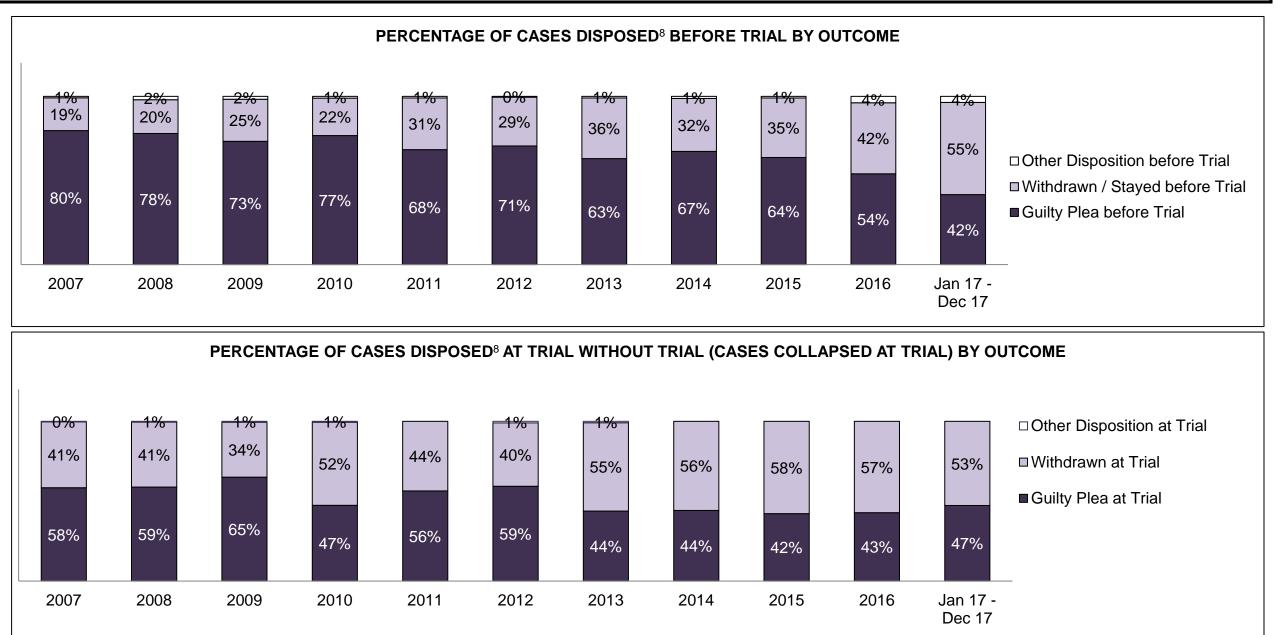

#### PERCENTAGE OF DISPOSED CASES<sup>8</sup> BY MONTHS TO DISPOSITION<sup>10</sup>

PROVINCIAL DASHBOARD

| Cases Disposed <sup>8</sup> by Phase an | d Percentage of | In-Custody | / <sup>11</sup> , Out-of-C | Custody <sup>12</sup> Ca | ises at Cas | e Dispositio | on      |         |         |         |                    |
|-----------------------------------------|-----------------|------------|----------------------------|--------------------------|-------------|--------------|---------|---------|---------|---------|--------------------|
| Phases                                  | 2007            | 2008       | 2009                       | 2010                     | 2011        | 2012         | 2013    | 2014    | 2015    | 2016    | Jan 17 -<br>Dec 17 |
| At Trial With Trial                     | 15,721          | 14,924     | 14,281                     | 13,333                   | 12,913      | 12,507       | 11,635  | 10,711  | 9,759   | 9,325   | 9,209              |
| In-Custody                              | 13%             | 13%        | 14%                        | 16%                      | 15%         | 17%          | 16%     | 15%     | 15%     | 14%     | 14%                |
| Out-of-Custody                          | 87%             | 87%        | 86%                        | 84%                      | 85%         | 83%          | 84%     | 85%     | 85%     | 86%     | 86%                |
| At Trial Without Trial                  | 40,223          | 38,567     | 37,885                     | 35,859                   | 31,139      | 27,205       | 25,048  | 22,226  | 19,582  | 18,371  | 17,471             |
| In-Custody                              | 13%             | 13%        | 13%                        | 13%                      | 14%         | 15%          | 15%     | 14%     | 14%     | 14%     | 14%                |
| Out-of-Custody                          | 87%             | 87%        | 87%                        | 87%                      | 86%         | 85%          | 85%     | 86%     | 86%     | 86%     | 86%                |
| Before Trial                            | 214,126         | 216,849    | 217,749                    | 225,025                  | 212,794     | 207,335      | 194,998 | 177,161 | 175,908 | 179,464 | 187,457            |
| In-Custody                              | 25%             | 26%        | 24%                        | 22%                      | 22%         | 23%          | 23%     | 22%     | 23%     | 23%     | 22%                |
| Out-of-Custody                          | 75%             | 74%        | 76%                        | 78%                      | 78%         | 77%          | 77%     | 78%     | 77%     | 77%     | 78%                |