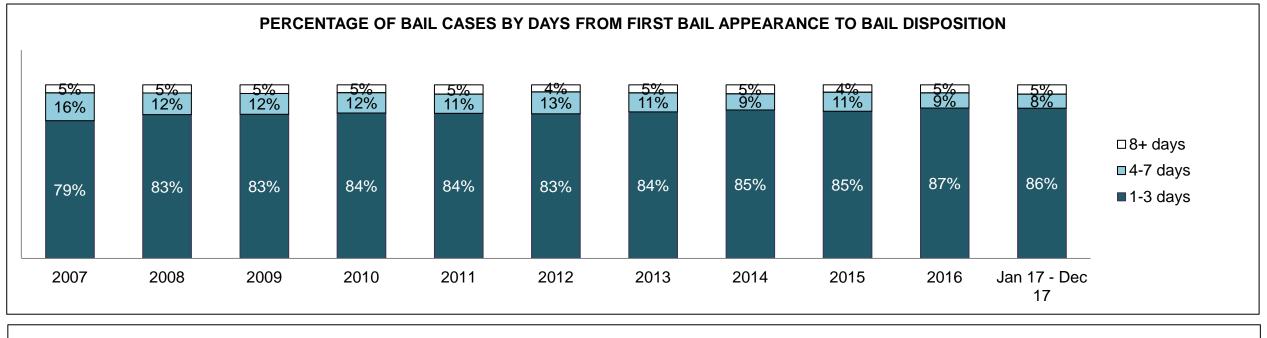

See Appendix 1 bookmark for footnote definitions.

\*See Appendix 2 bookmark for Cluster court designations.

PROVINCIAL DASHBOARD

| Cases Received' by Offence Group |        |        |        |        |        |        |        |        |        |        |                    |
|----------------------------------|--------|--------|--------|--------|--------|--------|--------|--------|--------|--------|--------------------|
| Offence Group <sup>9</sup>       | 2007   | 2008   | 2009   | 2010   | 2011   | 2012   | 2013   | 2014   | 2015   | 2016   | Jan 17 -<br>Dec 17 |
| Crimes Against The Person        | 73,632 | 71,537 | 71,586 | 70,116 | 67,886 | 65,387 | 59,842 | 56,409 | 57,092 | 58,698 | 60,456             |
| Crimes Against Property          | 60,463 | 59,980 | 61,024 | 60,311 | 56,486 | 56,335 | 51,562 | 49,067 | 49,149 | 49,773 | 51,222             |
| Administration of Justice        | 73,530 | 72,907 | 68,556 | 66,705 | 64,598 | 63,846 | 60,173 | 57,889 | 59,213 | 61,532 | 66,963             |
| Other Criminal Code              | 15,506 | 14,554 | 14,017 | 13,999 | 12,394 | 11,827 | 11,131 | 9,805  | 10,232 | 10,333 | 10,679             |
| Criminal Code Traffic            | 20,765 | 21,272 | 20,804 | 20,492 | 19,831 | 19,640 | 18,181 | 17,395 | 17,799 | 17,450 | 17,105             |
| Federal Statute                  | 32,856 | 33,486 | 32,424 | 34,020 | 32,172 | 30,228 | 28,251 | 24,703 | 23,175 | 20,395 | 19,373             |

PROVINCIAL DASHBOARD

PROVINCIAL DASHBOARD

PROVINCIAL DASHBOARD