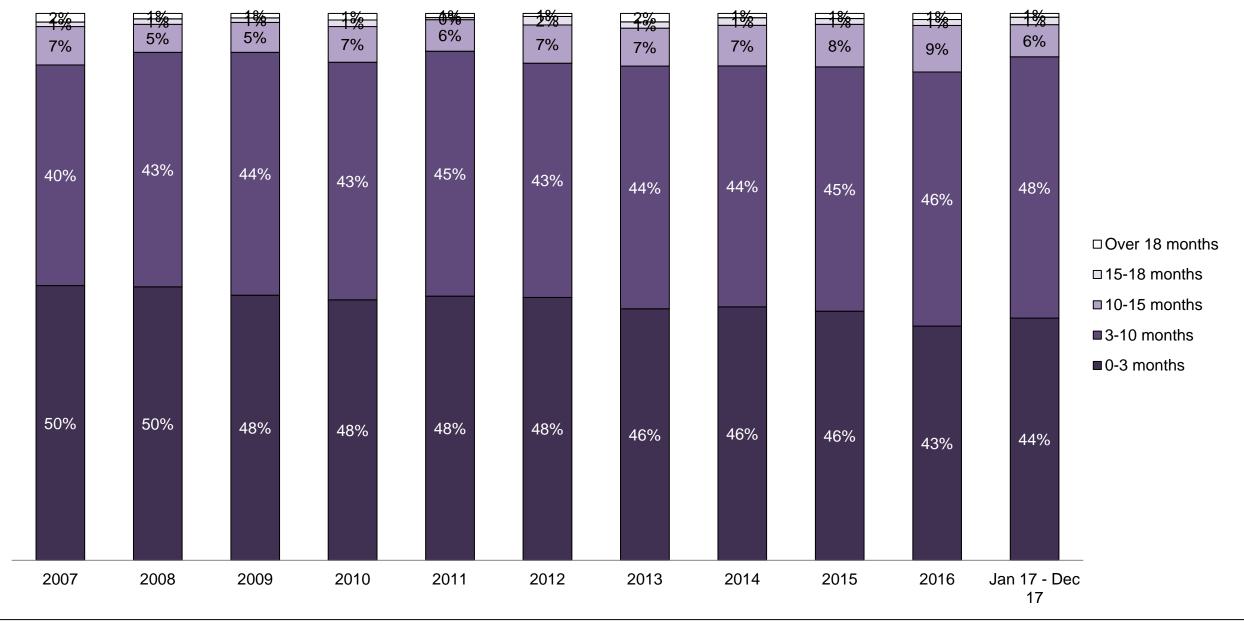

#### PERCENTAGE OF DISPOSED CASES<sup>8</sup> BY MONTHS TO DISPOSITION<sup>10</sup>

PROVINCIAL DASHBOARD

| Cases Disposed <sup>8</sup> by Phase an | d Percentage of | In-Custody | / <sup>11</sup> , Out-of-C | Custody <sup>12</sup> Ca | ises at Cas | e Dispositio | on      |         |         |         |                    |
|-----------------------------------------|-----------------|------------|----------------------------|--------------------------|-------------|--------------|---------|---------|---------|---------|--------------------|
| Phases                                  | 2007            | 2008       | 2009                       | 2010                     | 2011        | 2012         | 2013    | 2014    | 2015    | 2016    | Jan 17 -<br>Dec 17 |
| At Trial With Trial                     | 15,721          | 14,924     | 14,281                     | 13,333                   | 12,913      | 12,507       | 11,635  | 10,711  | 9,759   | 9,325   | 9,209              |
| In-Custody                              | 13%             | 13%        | 14%                        | 16%                      | 15%         | 17%          | 16%     | 15%     | 15%     | 14%     | 14%                |
| Out-of-Custody                          | 87%             | 87%        | 86%                        | 84%                      | 85%         | 83%          | 84%     | 85%     | 85%     | 86%     | 86%                |
| At Trial Without Trial                  | 40,223          | 38,567     | 37,885                     | 35,859                   | 31,139      | 27,205       | 25,048  | 22,226  | 19,582  | 18,371  | 17,471             |
| In-Custody                              | 13%             | 13%        | 13%                        | 13%                      | 14%         | 15%          | 15%     | 14%     | 14%     | 14%     | 14%                |
| Out-of-Custody                          | 87%             | 87%        | 87%                        | 87%                      | 86%         | 85%          | 85%     | 86%     | 86%     | 86%     | 86%                |
| Before Trial                            | 214,126         | 216,849    | 217,749                    | 225,025                  | 212,794     | 207,335      | 194,998 | 177,161 | 175,908 | 179,464 | 187,457            |
| In-Custody                              | 25%             | 26%        | 24%                        | 22%                      | 22%         | 23%          | 23%     | 22%     | 23%     | 23%     | 22%                |
| Out-of-Custody                          | 75%             | 74%        | 76%                        | 78%                      | 78%         | 77%          | 77%     | 78%     | 77%     | 77%     | 78%                |