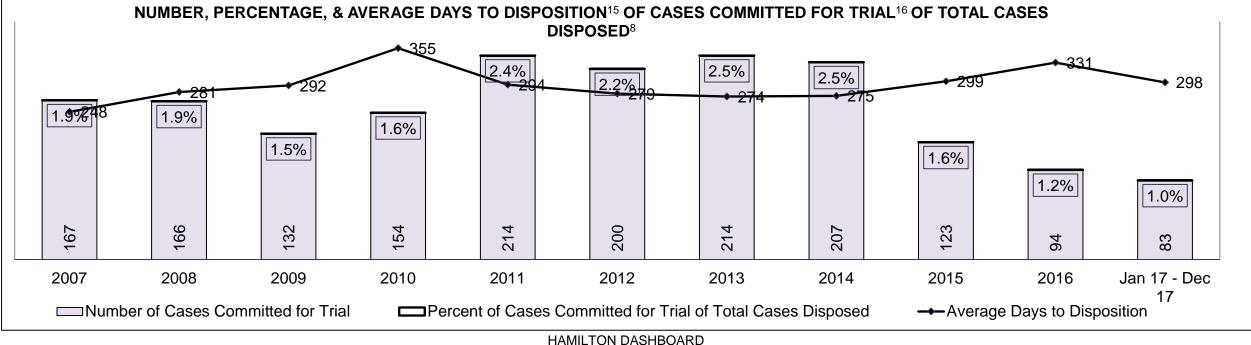

| 16%  | 16%  | 13%  | 12%  | 12%  | 12%  | 11%  | 11%  | 11%  | 10%  | 9%                 |
| Administration of Justice                  | 18%  | 18%  | 17%  | 17%  | 14%  | 14%  | 11%  | 15%  | 14%  | 15%  | 15%                |
| Other Criminal Code                        | 6%   | 6%   | 6%   | 4%   | 6%   | 5%   | 8%   | 6%   | 7%   | 6%   | 6%                 |
| Criminal Code Traffic                      | 12%  | 10%  | 16%  | 14%  | 10%  | 8%   | 11%  | 13%  | 15%  | 12%  | 15%                |
| Federal Statute                            | 11%  | 9%   | 11%  | 14%  | 15%  | 14%  | 14%  | 13%  | 12%  | 12%  | 11%                |
| Total                                      | 100% | 100% | 100% | 100% | 100% | 100% | 100% | 100% | 100% | 100% | 100%               |





DECEMBER 31, 2017

#### ONTARIO COURT OF JUSTICE CRIMINAL MODERNIZATION COMMITTEE HAMILTON DASHBOARD CASES PENDING B1AS OF DECEMBER 31, 2017



| Pending Cases <sup>3</sup> by Pending Age <sup>6</sup> and Percentage of Pending Cases In-Custody <sup>17</sup> and Out-of-Custody <sup>18</sup> |                |              |              |             |            |       |  |  |  |  |
|--------------------------------------------------------------------------------------------------------------------------------------------------|----------------|--------------|--------------|-------------|------------|-------|--|--|--|--|
| Court Location                                                                                                                                   | Over 18 months | 15