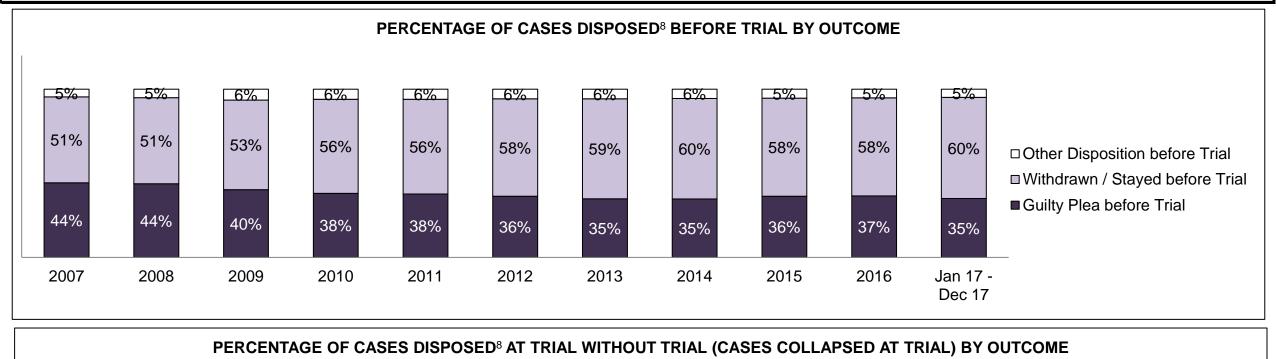

#### PERCENTAGE OF DISPOSED CASES<sup>8</sup> BY MONTHS TO DISPOSITION<sup>10</sup>

PROVINCIAL DASHBOARD

| Cases Disposed <sup>8</sup> by Phase an | d Percentage of | In-Custody | / <sup>11</sup> , Out-of-C | Custody <sup>12</sup> Ca | ises at Cas | e Dispositio | on      |         |         |         |                    |
|-----------------------------------------|-----------------|------------|----------------------------|--------------------------|-------------|--------------|---------|---------|---------|---------|--------------------|
| Phases                                  | 2007            | 2008       | 2009                       | 2010                     | 2011        | 2012         | 2013    | 2014    | 2015    | 2016    | Jan 17 -<br>Dec 17 |
| At Trial With Trial                     | 15,721          | 14,924     | 14,281                     | 13,333                   | 12,913      | 12,507       | 11,635  | 10,711  | 9,759   | 9,325   | 9,209              |
| In-Custody                              | 13%             | 13%        | 14%                        | 16%                      | 15%         | 17%          | 16%     | 15%     | 15%     | 14%     | 14%                |
| Out-of-Custody                          | 87%             | 87%        | 86%                        | 84%                      | 85%         | 83%          | 84%     | 85%     | 85%     | 86%     | 86%                |
| At Trial Without Trial                  | 40,223          | 38,567     | 37,885                     | 35,859                   | 31,139      | 27,205       | 25,048  | 22,226  | 19,582  | 18,371  | 17,471             |
| In-Custody                              | 13%             | 13%        | 13%                        | 13%                      | 14%         | 15%          | 15%     | 14%     | 14%     | 14%     | 14%                |
| Out-of-Custody                          | 87%             | 87%        | 87%                        | 87%                      | 86%         | 85%          | 85%     | 86%     | 86%     | 86%     | 86%                |
| Before Trial                            | 214,126         | 216,849    | 217,749                    | 225,025                  | 212,794     | 207,335      | 194,998 | 177,161 | 175,908 | 179,464 | 187,457            |
| In-Custody                              | 25%             | 26%        | 24%                        | 22%                      | 22%         | 23%          | 23%     | 22%     | 23%     | 23%     | 22%                |
| Out-of-Custody                          | 75%             | 74%        | 76%                        | 78%                      | 78%         | 77%          | 77%     | 78%     | 77%     | 77%     | 78%                |