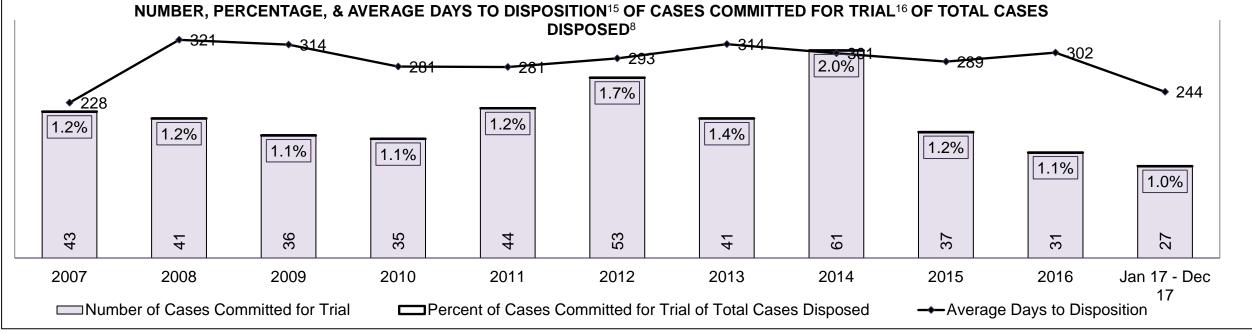

#### PERCENTAGE OF DISPOSED CASES<sup>8</sup> BY MONTHS TO DISPOSITION<sup>10</sup>

PROVINCIAL DASHBOARD

| Cases Disposed <sup>8</sup> by Phase an | d Percentage of | In-Custody | / <sup>11</sup> , Out-of-C | Custody <sup>12</sup> Ca | ises at Cas | e Dispositio | on      |         |         |         |                    |
|-----------------------------------------|-----------------|------------|----------------------------|--------------------------|-------------|--------------|---------|---------|---------|---------|--------------------|
| Phases                                  | 2007            | 2008       | 2009                       | 2010                     | 2011        | 2012         | 2013    | 2014    | 2015    | 2016    | Jan 17 -<br>Dec 17 |
| At Trial With Trial                     | 15,721          | 14,924     | 14,281                     | 13,333                   | 12,913      | 12,507       | 11,635  | 10,711  | 9,759   | 9,325   | 9,209              |
| In-Custody                              | 13%             | 13%        | 14%                        | 16%                      | 15%         | 17%          | 16%     | 15%     | 15%     | 14%     | 14%                |
| Out-of-Custody                          | 87%             | 87%        | 86%                        | 84%                      | 85%         | 83%          | 84%     | 85%     | 85%     | 86%     | 86%                |
| At Trial Without Trial                  | 40,223          | 38,567     | 37,885                     | 35,859                   | 31,139      | 27,205       | 25,048  | 22,226  | 19,582  | 18,371  | 17,471             |
| In-Custody                              | 13%             | 13%        | 13%                        | 13%                      | 14%         | 15%          | 15%     | 14%     | 14%     | 14%     | 14%                |
| Out-of-Custody                          | 87%             | 87%        | 87%                        | 87%                      | 86%         | 85%          | 85%     | 86%     | 86%     | 86%     | 86%                |
| Before Trial                            | 214,126         | 216,849    | 217,749                    | 225,025                  | 212,794     | 207,335      | 194,998 | 177,161 | 175,908 | 179,464 | 187,457            |
| In-Custody                              | 25%             | 26%        | 24%                        | 22%                      | 22%         | 23%          | 23%     | 22%     | 23%     | 23%     | 22%                |
| Out-of-Custody                          | 75%             | 74%        | 76%                        | 78%                      | 78%         | 77%          | 77%     | 78%     | 77%     | 77%     | 78%                |

PROVINCIAL DASHBOARD

PROVINCIAL DASHBOARD

| Percentage of Cases Disposed <sup>8</sup> At Trial Without Trial (Collapse Rate At Trial <sup>2</sup> ) by Offence Group At Disposition |      |      |      |      |      |      |      |      |      |      |                    |
|-----------------------------------------------------------------------------------------------------------------------------------------|------|------|------|------|------|------|------|------|------|------|--------------------|
| Offence Group at Disposition <sup>14</sup>                                                                                              | 2007 | 2008 | 2009 | 2010 | 2011 | 2012 | 2013 | 2014 | 2015 | 2016 | Jan 17 -<br>Dec 17 |
| Crimes Against The Person                                                                                                               | 40%  | 41%  | 40%  | 40%  | 42%  | 43%  | 42%  | 42%  | 41%  | 43%  | 44%                |
| Crimes Against Property                                                                                                                 | 14%  | 13%  | 13%  | 13%  | 12%  | 11%  | 12%  | 11%  | 11%  | 10%  | 10%                |
| Administration of Justice                                                                                                               | 14%  | 14%  | 14%  | 13%  | 13%  | 13%  | 13%  | 12%  | 13%  | 13%  | 12%                |
| Other Criminal Code                                                                                                                     | 6%   | 6%   | 6%   | 6%   | 6%   | 6%   | 6%   | 6%   | 6%   | 6%   | 6%                 |
| Criminal Code Traffic                                                                                                                   | 16%  | 16%  | 18%  | 18%  | 14%  | 15%  | 16%  | 16%  | 16%  | 16%  | 17%                |
| Federal Statute                                                                                                                         | 10%  | 9%   | 10%  | 10%  | 12%  | 12%  | 11%  | 12%  | 12%  | 12%  | 11%                |
| Total                                                                                                                                   | 100% | 100% | 100% | 100% | 100% | 100% | 100% | 100% | 100% | 100% | 100%               |