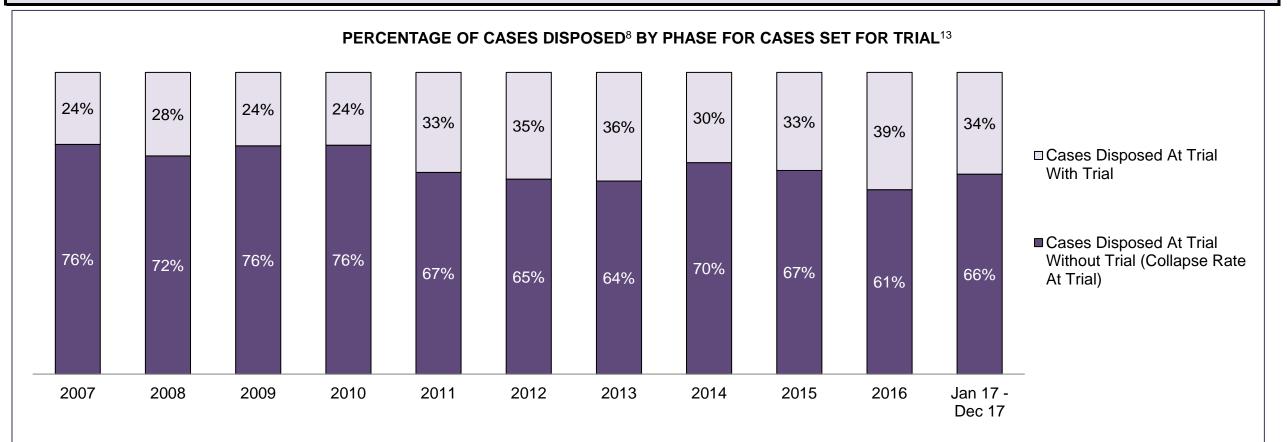

#### PERCENTAGE OF DISPOSED CASES<sup>8</sup> BY MONTHS TO DISPOSITION<sup>10</sup>

PROVINCIAL DASHBOARD

| Cases Disposed <sup>8</sup> by Phase an | d Percentage of | In-Custody | / <sup>11</sup> , Out-of-C | Custody <sup>12</sup> Ca | ises at Cas | e Dispositio | on      |         |         |         |                    |
|-----------------------------------------|-----------------|------------|----------------------------|--------------------------|-------------|--------------|---------|---------|---------|---------|--------------------|
| Phases                                  | 2007            | 2008       | 2009                       | 2010                     | 2011        | 2012         | 2013    | 2014    | 2015    | 2016    | Jan 17 -<br>Dec 17 |
| At Trial With Trial                     | 15,721          | 14,924     | 14,281                     | 13,333                   | 12,913      | 12,507       | 11,635  | 10,711  | 9,759   | 9,325   | 9,209              |
| In-Custody                              | 13%             | 13%        | 14%                        | 16%                      | 15%         | 17%          | 16%     | 15%     | 15%     | 14%     | 14%                |
| Out-of-Custody                          | 87%             | 87%        | 86%                        | 84%                      | 85%         | 83%          | 84%     | 85%     | 85%     | 86%     | 86%                |
| At Trial Without Trial                  | 40,223          | 38,567     | 37,885                     | 35,859                   | 31,139      | 27,205       | 25,048  | 22,226  | 19,582  | 18,371  | 17,471             |
| In-Custody                              | 13%             | 13%        | 13%                        | 13%                      | 14%         | 15%          | 15%     | 14%     | 14%     | 14%     | 14%                |
| Out-of-Custody                          | 87%             | 87%        | 87%                        | 87%                      | 86%         | 85%          | 85%     | 86%     | 86%     | 86%     | 86%                |
| Before Trial                            | 214,126         | 216,849    | 217,749                    | 225,025                  | 212,794     | 207,335      | 194,998 | 177,161 | 175,908 | 179,464 | 187,457            |
| In-Custody                              | 25%             | 26%        | 24%                        | 22%                      | 22%         | 23%          | 23%     | 22%     | 23%     | 23%     | 22%                |
| Out-of-Custody                          | 75%             | 74%        | 76%                        | 78%                      | 78%         | 77%          | 77%     | 78%     | 77%     | 77%     | 78%                |