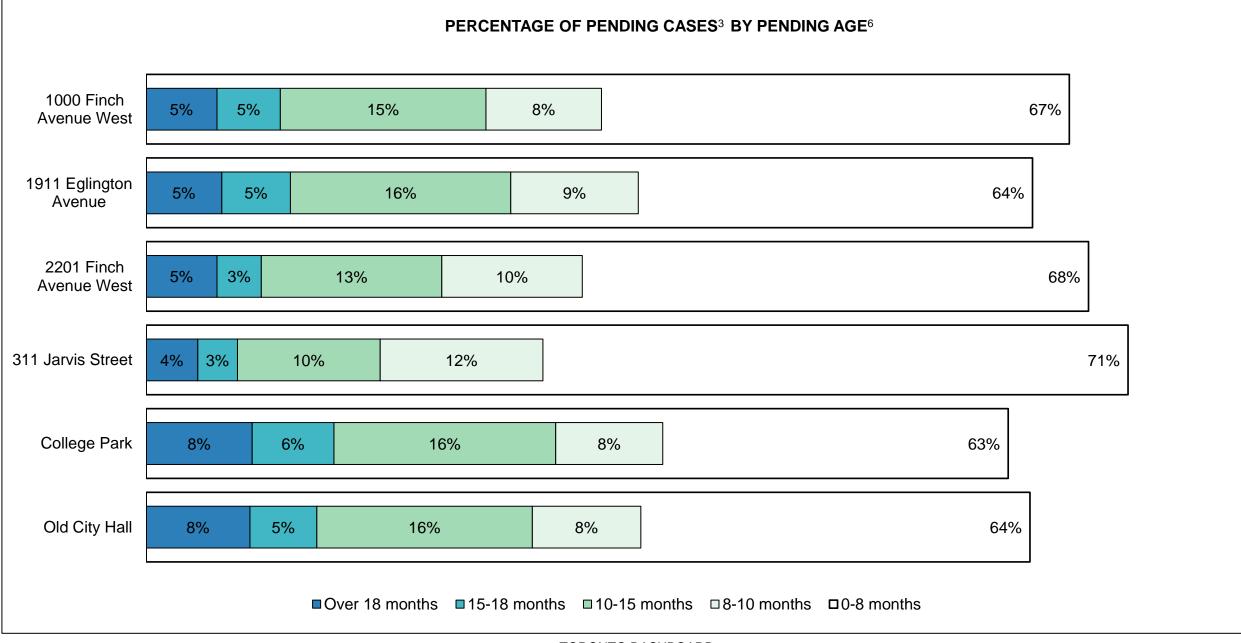

#### ONTARIO COURT OF JUSTICE CRIMINAL MODERNIZATION COMMITTEE PROVINCIAL DASHBOARD CASES PENDING AS OF DECEMBER 31, 2017

#### ONTARIO COURT OF JUSTICE CRIMINAL MODERNIZATION COMMITTEE PROVINCIAL DASHBOARD CASES PENDING AS OF DECEMBER 31, 2017

| Court Region   | Over 18 months | 15-18 months | 10-15 months | 8-10 months | 0-8 months | Total   |
|----------------|----------------|--------------|--------------|-------------|------------|---------|
| West           | 590            | 519          | 1,980        | 1,367       | 13,639     | 18,095  |
| In-Custody     | 7%             | 10%          | 10%          | 10%         | 16%        | 14%     |
| Out-of-Custody | 93%            | 90%          | 90%          | 90%         | 84%        | 86%     |
| Toronto        | 1,304          | 968          | 3,125        | 1,803       | 13,510     | 20,710  |
| In-Custody     | 13%            | 11%          | 12%          | 13%         | 15%        | 14%     |
| Out-of-Custody | 87%            | 89%          | 88%          | 87%         | 85%        | 86%     |
| North West     | 168            | 123          | 459          | 416         | 3,745      | 4,911   |
| In-Custody     | 13%            | 16%          | 10%          | 10%         | 16%        | 15%     |
| Out-of-Custody | 87%            | 84%          | 90%          | 90%         | 84%        | 85%     |
| North East     | 249            | 181          | 809          | 490         | 4,875      | 6,604   |
| In-Custody     | 6%             | 9%           | 7%           | 7%          | 13%        | 11%     |
| Out-of-Custody | 94%            | 91%          | 93%          | 93%         | 87%        | 89%     |
| East           | 935            | 905          | 1,486        | 803         | 7,169      | 11,298  |
| In-Custody     | 10%            | 7%           | 10%          | 9%          | 16%        | 13%     |
| Out-of-Custody | 90%            | 93%          | 90%          | 91%         | 84%        | 87%     |
| Central West   | 1,509          | 1,092        | 3,117        | 2,073       | 15,413     | 23,204  |
| In-Custody     | 11%            | 10%          | 9%           | 9%          | 12%        | 12%     |
| Out-of-Custody | 89%            | 90%          | 91%          | 91%         | 88%        | 88%     |
| Central East   | 808            | 649          | 2,283        | 1,071       | 11,066     | 15,877  |
| In-Custody     | 7%             | 4%           | 6%           | 7%          | 9%         | 8%      |
| Out-of-Custody | 93%            | 96%          | 94%          | 93%         | 91%        | 92%     |
| Provincial     | 5,563          | 4,437        | 13,259       | 8,023       | 69,417     | 100,699 |
| In-Custody     | 10%            | 9%           | 9%           | 10%         | 14%        | 12%     |
| Out-of-Custody | 90%            | 91%          | 91%          | 90%         | 86%        | 88%     |