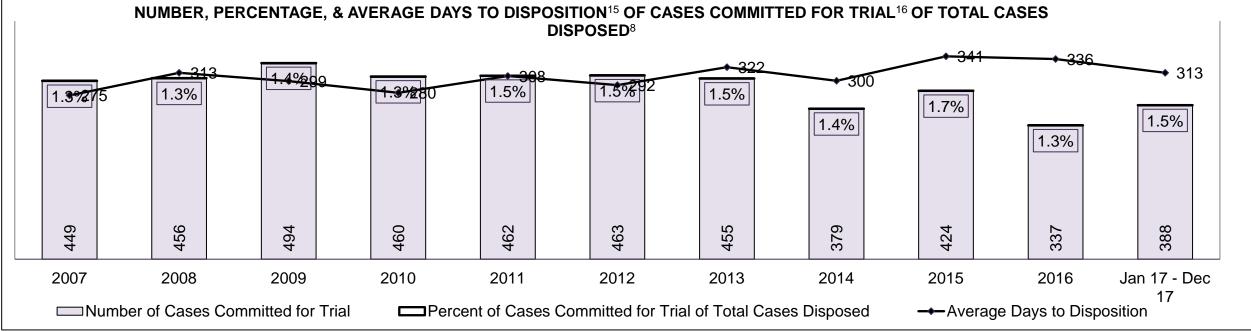

#### PERCENTAGE OF DISPOSED CASES<sup>8</sup> BY MONTHS TO DISPOSITION<sup>10</sup>

PROVINCIAL DASHBOARD

| Cases Disposed <sup>8</sup> by Phase an | d Percentage of | In-Custody | / <sup>11</sup> , Out-of-C | Custody <sup>12</sup> Ca | ises at Cas | e Dispositio | on      |         |         |         |                    |
|-----------------------------------------|-----------------|------------|----------------------------|--------------------------|-------------|--------------|---------|---------|---------|---------|--------------------|
| Phases                                  | 2007            | 2008       | 2009                       | 2010                     | 2011        | 2012         | 2013    | 2014    | 2015    | 2016    | Jan 17 -<br>Dec 17 |
| At Trial With Trial                     | 15,721          | 14,924     | 14,281                     | 13,333                   | 12,913      | 12,507       | 11,635  | 10,711  | 9,759   | 9,325   | 9,209              |
| In-Custody                              | 13%             | 13%        | 14%                        | 16%                      | 15%         | 17%          | 16%     | 15%     | 15%     | 14%     | 14%                |
| Out-of-Custody                          | 87%             | 87%        | 86%                        | 84%                      | 85%         | 83%          | 84%     | 85%     | 85%     | 86%     | 86%                |
| At Trial Without Trial                  | 40,223          | 38,567     | 37,885                     | 35,859                   | 31,139      | 27,205       | 25,048  | 22,226  | 19,582  | 18,371  | 17,471             |
| In-Custody                              | 13%             | 13%        | 13%                        | 13%                      | 14%         | 15%          | 15%     | 14%     | 14%     | 14%     | 14%                |
| Out-of-Custody                          | 87%             | 87%        | 87%                        | 87%                      | 86%         | 85%          | 85%     | 86%     | 86%     | 86%     | 86%                |
| Before Trial                            | 214,126         | 216,849    | 217,749                    | 225,025                  | 212,794     | 207,335      | 194,998 | 177,161 | 175,908 | 179,464 | 187,457            |
| In-Custody                              | 25%             | 26%        | 24%                        | 22%                      | 22%         | 23%          | 23%     | 22%     | 23%     | 23%     | 22%                |
| Out-of-Custody                          | 75%             | 74%        | 76%                        | 78%                      | 78%         | 77%          | 77%     | 78%     | 77%     | 77%     | 78%                |

PROVINCIAL DASHBOARD

PROVINCIAL DASHBOARD

| Percentage of Cases Disposed <sup>8</sup> At Trial Without Trial (Collapse Rate At Trial <sup>2</sup> ) by Offence Group At Disposition |      |      |      |      |      |      |      |      |      |      |                    |
|-----------------------------------------------------------------------------------------------------------------------------------------|------|------|------|------|------|------|------|------|------|------|--------------------|
| Offence Group at Disposition <sup>14</sup>                                                                                              | 2007 | 2008 | 2009 | 2010 | 2011 | 2012 | 2013 | 2014 | 2015 | 2016 | Jan 17 -<br>Dec 17 |
| Crimes Against The Person                                                                                                               | 40%  | 41%  | 40%  | 40%  | 42%  | 43%  | 42%  | 42%  | 41%  | 43%  | 44%                |
| Crimes Against Property                                                                                                                 | 14%  | 13%  | 13%  | 13%  | 12%  | 11%  | 12%  | 11%  | 11%  | 10%  | 10%                |
| Administration of Justice                                                                                                               | 14%  | 14%  | 14%  | 13%  | 13%  | 13%  | 13%  | 12%  | 13%  | 13%  | 12%                |
| Other Criminal Code                                                                                                                     | 6%   | 6%   | 6%   | 6%   | 6%   | 6%   | 6%   | 6%   | 6%   | 6%   | 6%                 |
| Criminal Code Traffic                                                                                                                   | 16%  | 16%  | 18%  | 18%  | 14%  | 15%  | 16%  | 16%  | 16%  | 16%  | 17%                |
| Federal Statute                                                                                                                         | 10%  | 9%   | 10%  | 10%  | 12%  | 12%  | 11%  | 12%  | 12%  | 12%  | 11%                |
| Total                                                                                                                                   | 100% | 100% | 100% | 100% | 100% | 100% | 100% | 100% | 100% | 100% | 100%               |