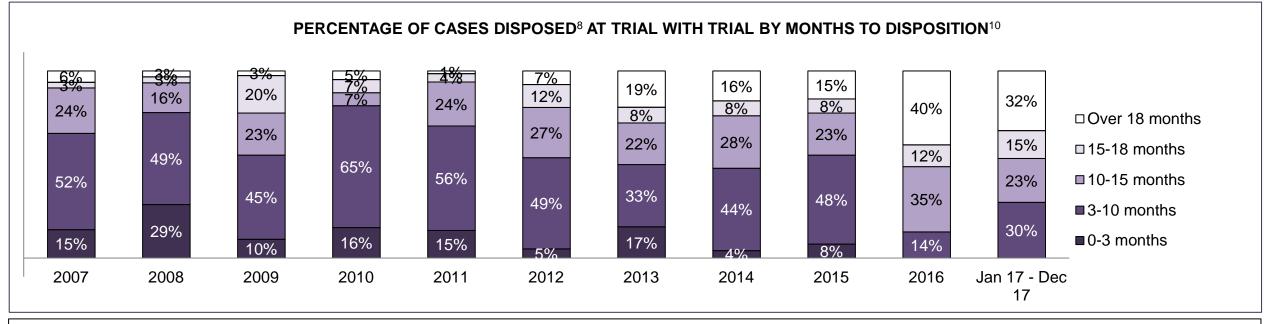

| 6%         | 2%            | 2%           | 3%                          | 9%          | 4%           | 2%        | 4%   | 2%   | 2%   | 2%                 |
| Criminal Code Traffic                        | 10%        | 9%            | 9%           | 9%                          | 10%         | 9%           | 17%       | 12%  | 9%   | 12%  | 10%                |
| Federal Statute                              | 4%         | 8%            | 11%          | 18%                         | 20%         | 23%          | 15%       | 16%  | 12%  | 9%   | 8%                 |
| Total                                        | 100%       | 100%          | 100%         | 100%                        | <b>100%</b> | 100%         | 100%      | 100% | 100% | 100% | 100%               |

GORE BAY DASHBOARD





GORE BAY DASHBOARD

#### ONTARIO COURT OF JUSTICE CRIMINAL MODERNIZATION COMMITTEE GORE BAY DASHBOARD CASES PENDING B1AS OF DECEMBER 31, 2017



| Pending Cases <sup>3</sup> by Pending Age <sup>6</sup> and Percentage of Pending Cases In-Custody <sup>17</sup> and Out-of-Custody <sup>18</sup> |                |              |              |             |            |       |  |  |  |  |
|--------------------------------------------------------------------------------------------------------------------------------------------------|----------------|--------------|--------------|-------------|------------|-------|--|--|--|--|
| Court Location                                                                                                                                   | Over 18 months |