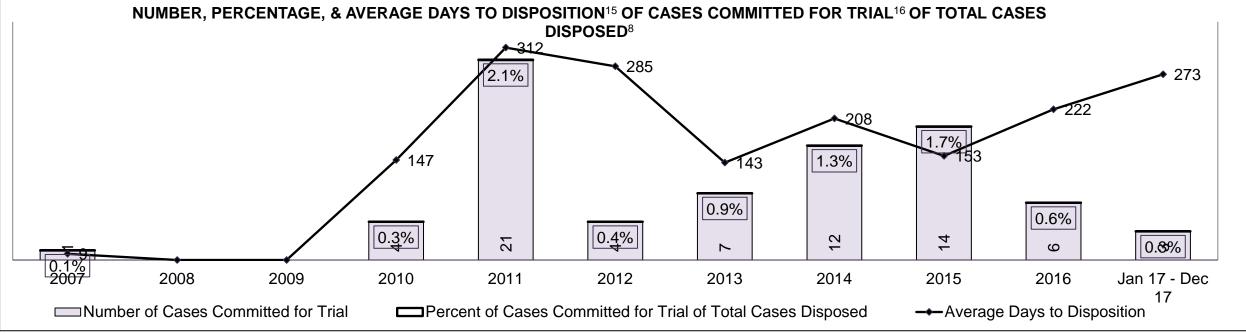

| 7%   | 3%   | 4%   | 9%   | 3%                 |  |
| Criminal Code Traffic                                                                                                                   | 15%  | 17%  | 13%  | 14%  | 13%         | 15%  | 10%  | 15%  | 11%  | 16%  | 14%                |  |
| Federal Statute                                                                                                                         | 11%  | 9%   | 12%  | 10%  | 6%          | 9%   | 12%  | 13%  | 7%   | 16%  | 7%                 |  |
| Total                                                                                                                                   | 100% | 100% | 100% | 100% | <b>100%</b> | 100% | 100% | 100% | 100% | 100% | 100%               |  |

NAPANEE DASHBOARD





NAPANEE DASHBOARD

#### ONTARIO COURT OF JUSTICE CRIMINAL MODERNIZATION COMMITTEE NAPANEE DASHBOARD CASES PENDING B1AS OF DECEMBER 31, 2017



| Pending Cases <sup>3</sup> by Pe | Pending Cases <sup>3</sup> by Pending Age <sup>6</sup> and Percentage of Pending Cases In-Custody <sup>17</sup> and Out-of-Custody <sup>18</sup> |              |              |             |            |       |  |  |  |  |  |  |  |  |
|----------------------------------|--------------------------------------------------------------------------------------------------------------------------------------------------|--------------|--------------|-------------|------------|-------|--|--|--|--|--|--|--|--|
| Court Location                   | Over 18 months