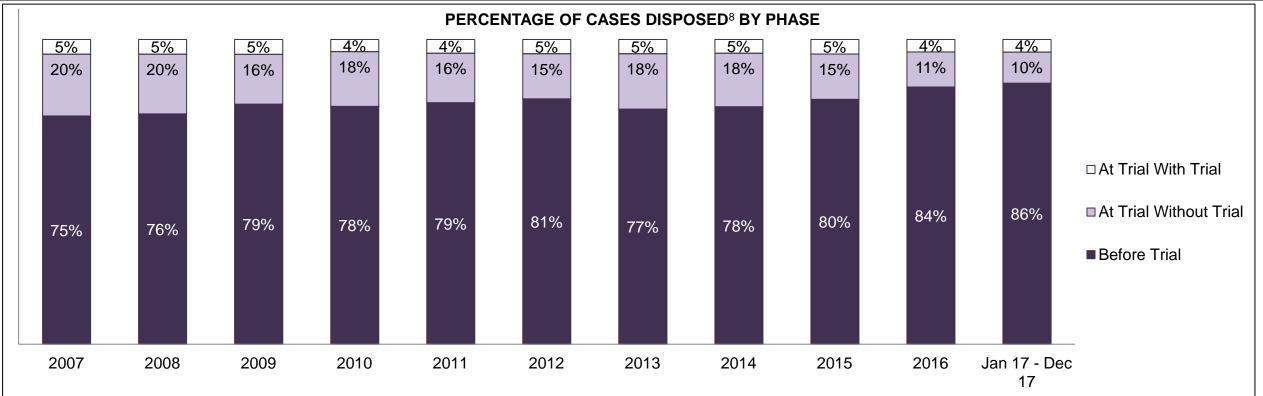

| Other Criminal Code                         | 398                                        | 410   | 341   | 243   | 197   | 233   | 247   | 247   | 211   | 241   | 267                |  |  |
| Criminal Code Traffic                       | 522                                        | 560   | 558   | 476   | 422   | 413   | 348   | 337   | 299   | 348   | 391                |  |  |
| Federal Statute                             | 122                                        | 134   | 109   | 104   | 94    | 117   | 140   | 135   | 87    | 141   | 133                |  |  |

1911 EGLINTON AVENUE DASHBOARD



1911 EGLINTON AVENUE DASHBOARD







1911 EGLINTON AVENUE DASHBOARD

#### PERCENTAGE OF DISPOSED CASES<sup>8</sup> BY MONTHS TO DISPOSITION<sup>10</sup>



1911 EGLINTON AVENUE DASHBOARD



| Phases                 | 2007  | 2008  | 2009  | 2010  | 2011  | 2012  | 2013  | 2014  | 2015  | 2016  | Jan 17 - |
|------------------------|-------|-------|-------|-------|-------|-------|-------|-------|-------|-------|----------|
| 1 114000               | 2001  | 2000  | 2003  | 2010  | 2011  | 2012  | 2010  | 2014  | 2010  | 2010  | Dec 17   |
| At Trial With Trial    | 476   | 477   | 471   | 373   | 417   | 410   | 389   | 324   | 344   | 279   | 290      |
| In-Custody             | 22%   | 22%   | 27%   | 24%   | 21%   | 24%   | 19%   | 23%   | 15%   | 19%   | 25%      |
| Out-of-Custody         | 78%   | 78%   | 73%   | 76%   | 79%   | 76%   | 81%   | 77%   | 85%   | 81%   | 75%      |
| At Trial Without Trial | 1,995 | 1,937 | 1,579 | 1,686 | 1,503 | 1,295 | 1,516 | 1,263 |