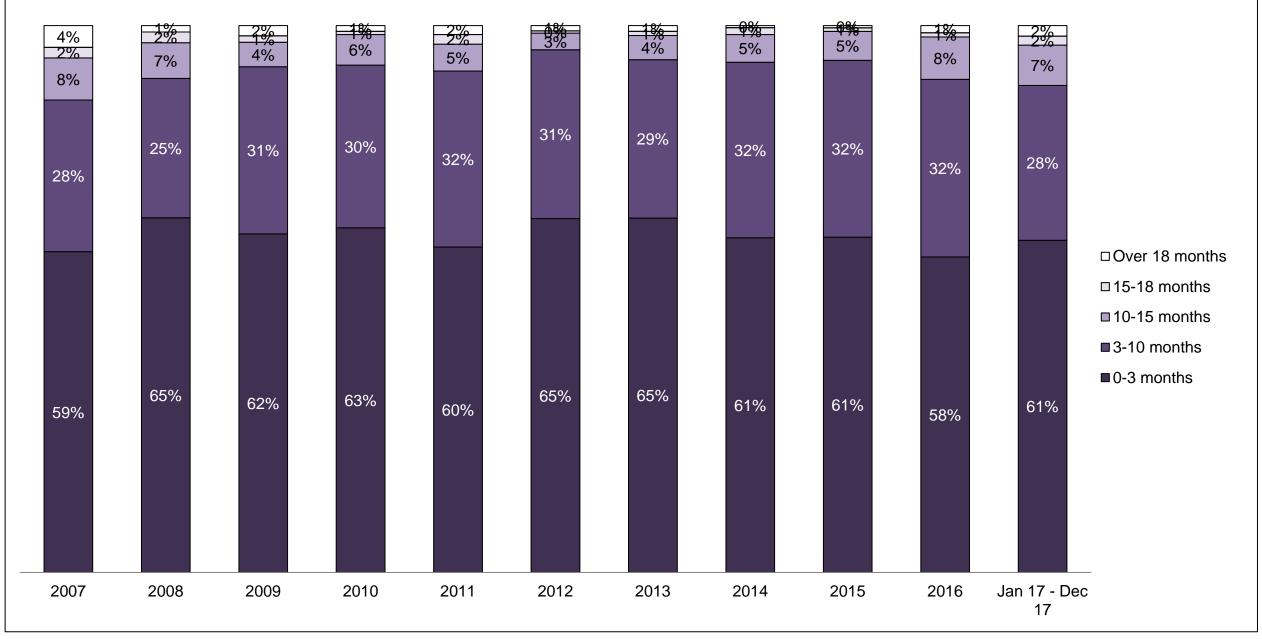

#### PERCENTAGE OF DISPOSED CASES<sup>8</sup> BY MONTHS TO DISPOSITION<sup>10</sup>

PROVINCIAL DASHBOARD

| Cases Disposed <sup>8</sup> by Phase an | d Percentage of | In-Custody | / <sup>11</sup> , Out-of-C | Custody <sup>12</sup> Ca | ises at Cas | e Dispositio | on      |         |         |         |                    |
|-----------------------------------------|-----------------|------------|----------------------------|--------------------------|-------------|--------------|---------|---------|---------|---------|--------------------|
| Phases                                  | 2007            | 2008       | 2009                       | 2010                     | 2011        | 2012         | 2013    | 2014    | 2015    | 2016    | Jan 17 -<br>Dec 17 |
| At Trial With Trial                     | 15,721          | 14,924     | 14,281                     | 13,333                   | 12,913      | 12,507       | 11,635  | 10,711  | 9,759   | 9,325   | 9,209              |
| In-Custody                              | 13%             | 13%        | 14%                        | 16%                      | 15%         | 17%          | 16%     | 15%     | 15%     | 14%     | 14%                |
| Out-of-Custody                          | 87%             | 87%        | 86%                        | 84%                      | 85%         | 83%          | 84%     | 85%     | 85%     | 86%     | 86%                |
| At Trial Without Trial                  | 40,223          | 38,567     | 37,885                     | 35,859                   | 31,139      | 27,205       | 25,048  | 22,226  | 19,582  | 18,371  | 17,471             |
| In-Custody                              | 13%             | 13%        | 13%                        | 13%                      | 14%         | 15%          | 15%     | 14%     | 14%     | 14%     | 14%                |
| Out-of-Custody                          | 87%             | 87%        | 87%                        | 87%                      | 86%         | 85%          | 85%     | 86%     | 86%     | 86%     | 86%                |
| Before Trial                            | 214,126         | 216,849    | 217,749                    | 225,025                  | 212,794     | 207,335      | 194,998 | 177,161 | 175,908 | 179,464 | 187,457            |
| In-Custody                              | 25%             | 26%        | 24%                        | 22%                      | 22%         | 23%          | 23%     | 22%     | 23%     | 23%     | 22%                |
| Out-of-Custody                          | 75%             | 74%        | 76%                        | 78%                      | 78%         | 77%          | 77%     | 78%     | 77%     | 77%     | 78%                |