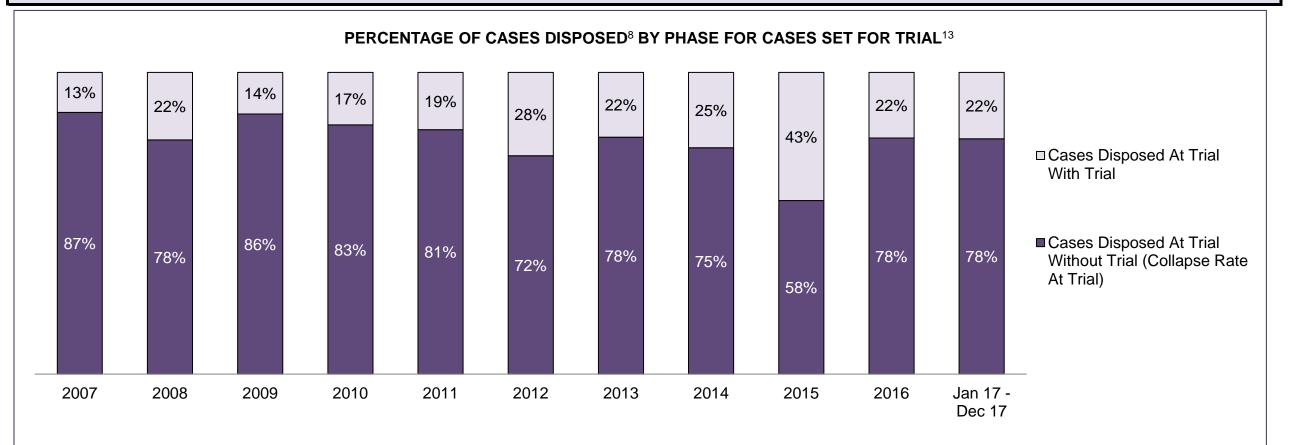

#### PERCENTAGE OF DISPOSED CASES<sup>8</sup> BY MONTHS TO DISPOSITION<sup>10</sup>

PROVINCIAL DASHBOARD

| Cases Disposed <sup>8</sup> by Phase an | d Percentage of | In-Custody | / <sup>11</sup> , Out-of-C | Custody <sup>12</sup> Ca | ises at Cas | e Dispositio | on      |         |         |         |                    |
|-----------------------------------------|-----------------|------------|----------------------------|--------------------------|-------------|--------------|---------|---------|---------|---------|--------------------|
| Phases                                  | 2007            | 2008       | 2009                       | 2010                     | 2011        | 2012         | 2013    | 2014    | 2015    | 2016    | Jan 17 -<br>Dec 17 |
| At Trial With Trial                     | 15,721          | 14,924     | 14,281                     | 13,333                   | 12,913      | 12,507       | 11,635  | 10,711  | 9,759   | 9,325   | 9,209              |
| In-Custody                              | 13%             | 13%        | 14%                        | 16%                      | 15%         | 17%          | 16%     | 15%     | 15%     | 14%     | 14%                |
| Out-of-Custody                          | 87%             | 87%        | 86%                        | 84%                      | 85%         | 83%          | 84%     | 85%     | 85%     | 86%     | 86%                |
| At Trial Without Trial                  | 40,223          | 38,567     | 37,885                     | 35,859                   | 31,139      | 27,205       | 25,048  | 22,226  | 19,582  | 18,371  | 17,471             |
| In-Custody                              | 13%             | 13%        | 13%                        | 13%                      | 14%         | 15%          | 15%     | 14%     | 14%     | 14%     | 14%                |
| Out-of-Custody                          | 87%             | 87%        | 87%                        | 87%                      | 86%         | 85%          | 85%     | 86%     | 86%     | 86%     | 86%                |
| Before Trial                            | 214,126         | 216,849    | 217,749                    | 225,025                  | 212,794     | 207,335      | 194,998 | 177,161 | 175,908 | 179,464 | 187,457            |
| In-Custody                              | 25%             | 26%        | 24%                        | 22%                      | 22%         | 23%          | 23%     | 22%     | 23%     | 23%     | 22%                |
| Out-of-Custody                          | 75%             | 74%        | 76%                        | 78%                      | 78%         | 77%          | 77%     | 78%     | 77%     | 77%     | 78%                |