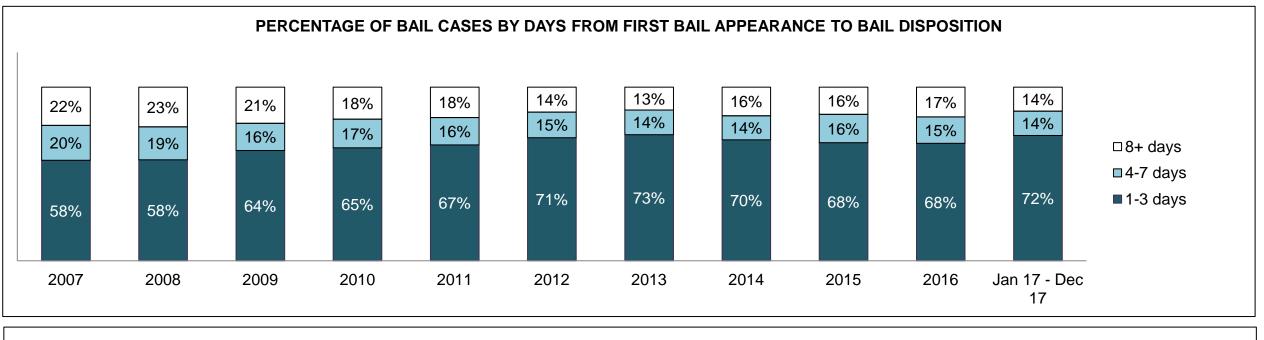

#### PERCENTAGE OF DISPOSED CASES<sup>8</sup> BY MONTHS TO DISPOSITION<sup>10</sup>

PROVINCIAL DASHBOARD

| Cases Disposed <sup>8</sup> by Phase an | d Percentage of | In-Custody | / <sup>11</sup> , Out-of-C | Custody <sup>12</sup> Ca | ises at Cas | e Dispositio | on      |         |         |         |                    |
|-----------------------------------------|-----------------|------------|----------------------------|--------------------------|-------------|--------------|---------|---------|---------|---------|--------------------|
| Phases                                  | 2007            | 2008       | 2009                       | 2010                     | 2011        | 2012         | 2013    | 2014    | 2015    | 2016    | Jan 17 -<br>Dec 17 |
| At Trial With Trial                     | 15,721          | 14,924     | 14,281                     | 13,333                   | 12,913      | 12,507       | 11,635  | 10,711  | 9,759   | 9,325   | 9,209              |
| In-Custody                              | 13%             | 13%        | 14%                        | 16%                      | 15%         | 17%          | 16%     | 15%     | 15%     | 14%     | 14%                |
| Out-of-Custody                          | 87%             | 87%        | 86%                        | 84%                      | 85%         | 83%          | 84%     | 85%     | 85%     | 86%     | 86%                |
| At Trial Without Trial                  | 40,223          | 38,567     | 37,885                     | 35,859                   | 31,139      | 27,205       | 25,048  | 22,226  | 19,582  | 18,371  | 17,471             |
| In-Custody                              | 13%             | 13%        | 13%                        | 13%                      | 14%         | 15%          | 15%     | 14%     | 14%     | 14%     | 14%                |
| Out-of-Custody                          | 87%             | 87%        | 87%                        | 87%                      | 86%         | 85%          | 85%     | 86%     | 86%     | 86%     | 86%                |
| Before Trial                            | 214,126         | 216,849    | 217,749                    | 225,025                  | 212,794     | 207,335      | 194,998 | 177,161 | 175,908 | 179,464 | 187,457            |
| In-Custody                              | 25%             | 26%        | 24%                        | 22%                      | 22%         | 23%          | 23%     | 22%     | 23%     | 23%     | 22%                |
| Out-of-Custody                          | 75%             | 74%        | 76%                        | 78%                      | 78%         | 77%          | 77%     | 78%     | 77%     | 77%     | 78%                |