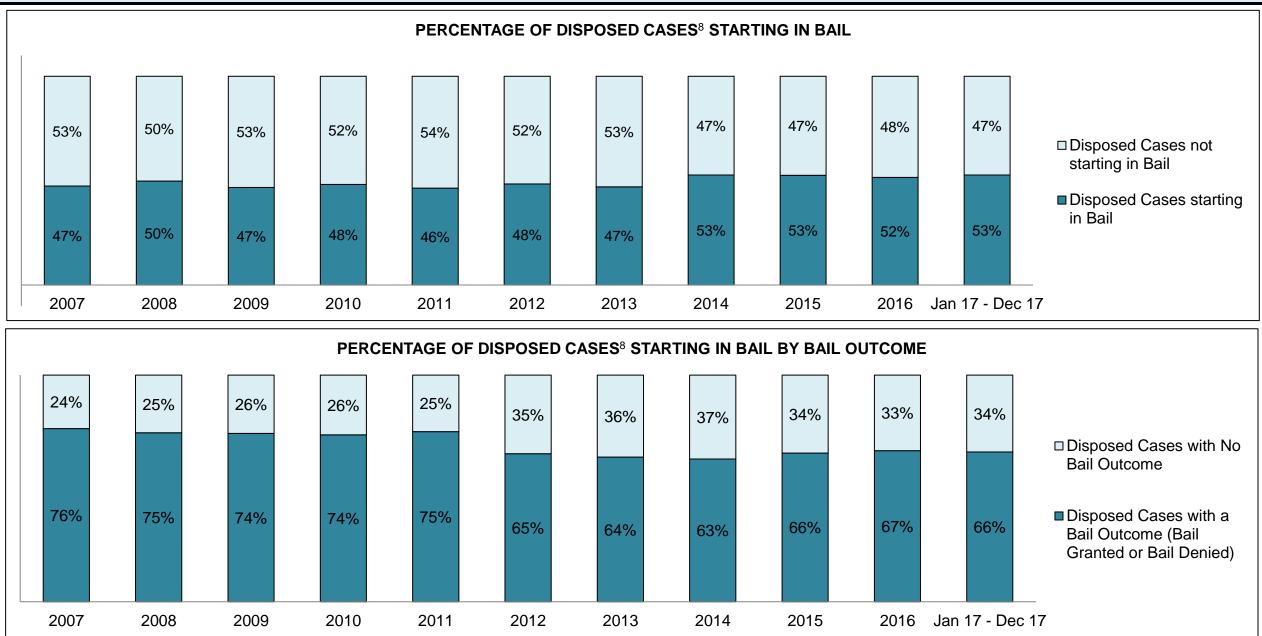

9 | 1,636              |
| Crimes Against Property                    | 902   | 837   | 999   | 950   | 836   | 739   | 597   | 619   | 735   | 687   | 641                |
| Administration of Justice                  | 770   | 670   | 617   | 604   | 564   | 421   | 406   | 425   | 471   | 418   | 416                |
| Other Criminal Code                        | 611   | 232   | 380   | 369   | 234   | 167   | 194   | 240   | 277   | 243   | 226                |
| Criminal Code Traffic                      | 458   | 470   | 459   | 383   | 387   | 449   | 313   | 236   | 285   | 270   | 236                |
| Federal Statute                            | 192   | 101   | 160   | 169   | 134   | 103   | 122   | 137   | 161   | 118   | 113                |

2201 FINCH AVENUE WEST DASHBOARD



2201 FINCH AVENUE WEST DASHBOARD





2201 FINCH AVENUE WEST DASHBOARD

#### PERCENTAGE OF DISPOSED CASES<sup>8</sup> BY MONTHS TO DISPOSITION<sup>10</sup>



2201 FINCH AVENUE WEST DASHBOARD



| Dhassa                 | 0007  | 0000  | 0000  | 0040  | 0011  | 0040  | 0040  | 0044  | 0045  | 0010  | Jan 17 - |
|------------------------|-------|-------|-------|-------|-------|-------|-------|-------|-------|-------|----------|
| Phases                 | 2007  | 2008  | 2009  | 2010  | 2011  | 2012  | 2013  | 2014  | 2015  | 2016  | Dec 17   |
| At Trial With Trial    | 588   | 528   | 533   | 510   | 392   | 456   | 364   | 330   | 338   | 317   | 272      |
| In-Custody             | 18%   | 15%   | 20%   | 19%   | 24%   | 19%   | 20%   | 17%   | 19%   | 15%   | 21%      |
| Out-of-Cust