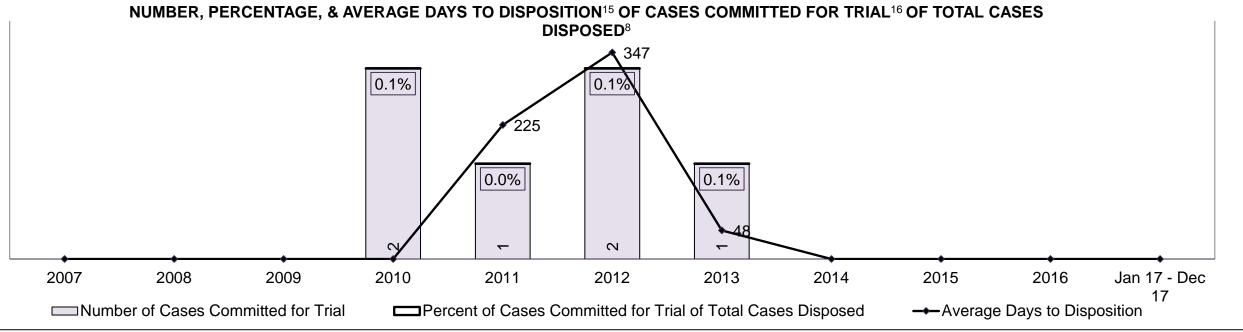

| 10%        | 7%            | 10%          | 6%                          | 7%          | 7%           | 10%       | 5%   | 9%   | 10%  | 3%                 |
| Criminal Code Traffic                        | 0%         | 0%            | 0%           | 1%                          | 0%          | 0%           | 1%        | 1%   | 0%   | 1%   | 1%                 |
| Federal Statute                              | 12%        | 14%           | 11%          | 13%                         | 16%         | 18%          | 13%       | 16%  | 5%   | 12%  | 8%                 |
| Total                                        | 100%       | 100%          | 100%         | 100%                        | 100%        | 100%         | 100%      | 100% | 100% | 100% | 100%               |





<sup>311</sup> JARVIS STREET DASHBOARD

#### ONTARIO COURT OF JUSTICE CRIMINAL MODERNIZATION COMMITTEE 311 JARVIS STREET DASHBOARD CASES PENDING B1AS OF DECEMBER 31, 2017



| Pending Cases <sup>3</sup> by Pending Age <sup>6</sup> and Percentage of Pending Cases In-Custody <sup>17</sup> and Out-of-Custody <sup>18</sup> |                |              |              |             |            |       |  |  |  |  |  |  |  |
|--------------------------------------------------------------------------------------------------------------------------------------------------|----------------|--------------|--------------|-------------|------------|-------|--|--|--|--|--|--|--|
| Court Location