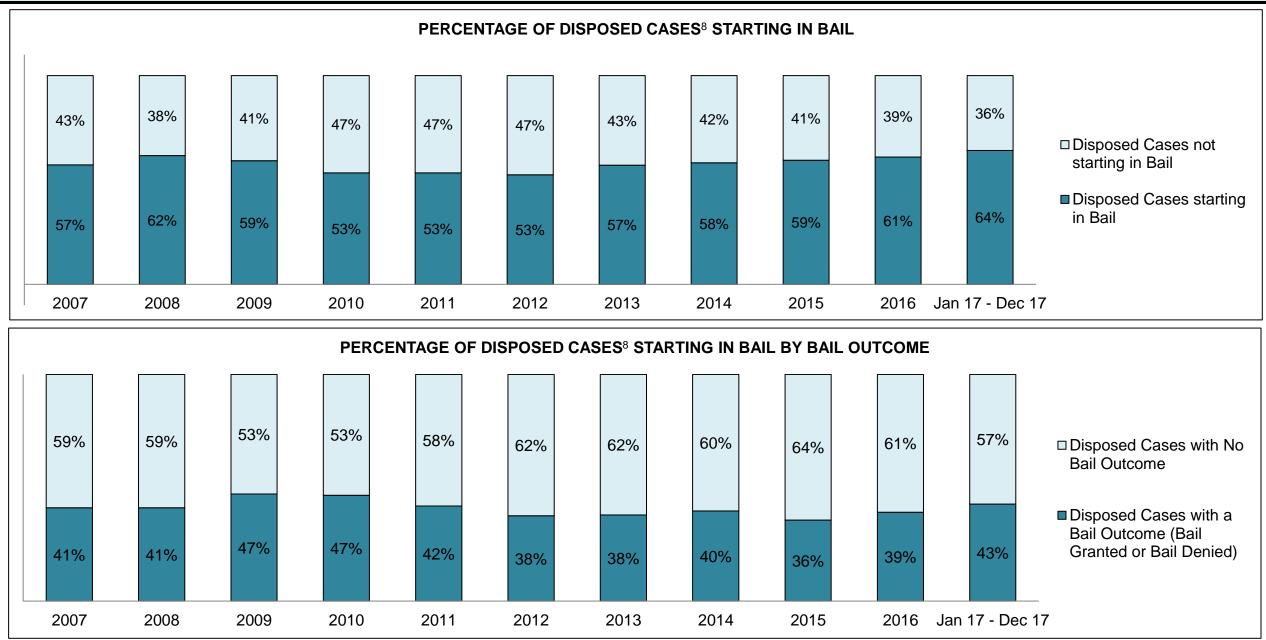

|              | Key I                                             | Madu:a                                 | Jan 17  | Dec 17             | 2014 Baseline | Change from 2014 |
|--------------|---------------------------------------------------|----------------------------------------|---------|--------------------|---------------|------------------|
|              | Keyl                                              | Metric                                 | Percent | Cases <sup>1</sup> | Median*       | Baseline Median  |
|              | Disposed cases that be                            | gan in the Bail Phase                  | 45.9%   | 98,312             | 44.0%         | 1.9%             |
|              | Bail cases with a bail                            | Total                                  | 57.6%   | 56,646             | 56.6%         | 1.0%             |
|              |                                                   | Bail Disposition with 1 appearance     | 54.7%   | 30,973             | 51.4%         | 3.2%             |
| Bail         | or bail denied)                                   | Bail Disposition in 1-3 days           | 72.1%   | 40,830             | 72.5%         | -0.4%            |
| Dall         | Bail cases with no bail<br>disposition but with a | Total                                  | 42.4%   | 41,666             | 43.4%         | -1.0%            |
|              |                                                   | Case disposition in 1-3 appearances    | 28.8%   | 12,010             | 35.0%         | -6.2%            |
|              | case disposition                                  | Case disposition in 0-3 months         | 72.3%   | 30,118             | 76.5%         | -4.2%            |
|              | case disposition                                  | Case disposition rate before trial     | 92.5%   | 38,546             | 90.5%         | 2.0%             |
|              |                                                   |                                        |         |                    |               |                  |
|              | Disposition rate (include                         | es bail cases with case dispositions)  | 87.5%   | 187,457            | 84.3%         | 3.2%             |
| Before Trial | Disposed within 1-3 app                           | pearances (net of bench warrant cases) | 35.7%   | 53,678             | 42.7%         | -7.0%            |
|              | Disposed within 0-3 mo                            | nths (net of bench warrant cases)      | 56.1%   | 84,298             | 61.7%         | -5.6%            |
|              |                                                   |                                        |         |                    |               |                  |
| Trial        | Collapse Rate at Trial <sup>2</sup>               |                                        | 65.5%   | 17,471             | 67.5%         | -2.0%            |

|              | Kard                                              |                                        | Jan 17  | - Dec 17           | 2014 Baseline    | Change from 2014 |
|--------------|---------------------------------------------------|----------------------------------------|---------|--------------------|------------------|------------------|
|              | Keyi                                              | Metric                                 | Percent | Cases <sup>1</sup> | Regional Median* | Regional Median  |
|              | Disposed cases that be                            | gan in the Bail Phase                  | 33.9%   | 12,100             | 32.5%            | 1.4%             |
|              | Bail cases with a bail                            | Total                                  | 58.5%   | 7,078              | 53.7%            | 4.8%             |
|              | outcome (bail granted                             | Bail Disposition with 1 appearance     | 54.8%   | 3,880              | 52.5%            | 2.3%             |
| Deil         | or bail denied)                                   | Bail Disposition in 1-3 days           | 72.6%   | 5,138              | 72.9%            | -0.3%            |
| Bail         | Bail cases with no bail<br>disposition but with a | Total                                  | 41.5%   | 5,022              | 46.3%            | -4.8%            |
|              |                                                   | Case disposition in 1-3 appearances    | 31.7%   | 1,590              | 38.7%            | -7.0%            |
|              | case disposition                                  | Case disposition in 0-3 months         | 76.1%   | 3,821              | 79.1%            | -3.0%            |
|              | case disposition                                  | Case disposition rate before trial     | 94.1%   | 4,724              | 92.8%            | 1.3%             |
|              |                                                   |                                        |         |                    |                  |                  |
|              | Disposition rate (include                         | es bail cases with case dispositions)  | 88.7%   | 31,627             | 88.7%            | 0.0%             |
| Before Trial | Disposed within 1-3 app                           | bearances (net of bench warrant cases) | 40.4%   | 10,691             | 46.0%            | -5.6%            |
|              | Disposed within 0-3 mo                            | nths (net of bench warrant cases)      | 56.8%   | 15,025             | 60.7%            | -3.9%            |
|              |                                                   |                                        |         |                    |                  |                  |
| Trial        | Collapse Rate at Trial <sup>2</sup>               |                                        | 60.5%   | 2,432              | 62.3%            | -1.8%            |