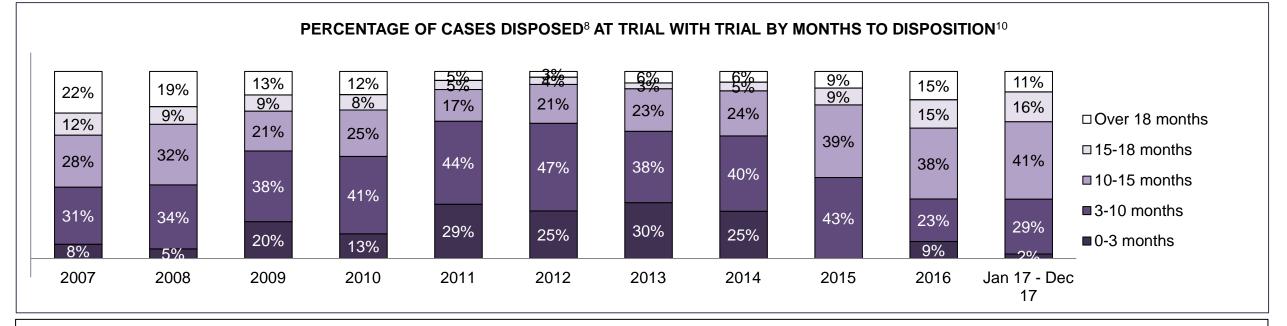

#### PERCENTAGE OF DISPOSED CASES<sup>8</sup> BY MONTHS TO DISPOSITION<sup>10</sup>

PROVINCIAL DASHBOARD

| Cases Disposed <sup>8</sup> by Phase an | d Percentage of | In-Custody | / <sup>11</sup> , Out-of-C | Custody <sup>12</sup> Ca | ises at Cas | e Dispositio | on      |         |         |         |                    |
|-----------------------------------------|-----------------|------------|----------------------------|--------------------------|-------------|--------------|---------|---------|---------|---------|--------------------|
| Phases                                  | 2007            | 2008       | 2009                       | 2010                     | 2011        | 2012         | 2013    | 2014    | 2015    | 2016    | Jan 17 -<br>Dec 17 |
| At Trial With Trial                     | 15,721          | 14,924     | 14,281                     | 13,333                   | 12,913      | 12,507       | 11,635  | 10,711  | 9,759   | 9,325   | 9,209              |
| In-Custody                              | 13%             | 13%        | 14%                        | 16%                      | 15%         | 17%          | 16%     | 15%     | 15%     | 14%     | 14%                |
| Out-of-Custody                          | 87%             | 87%        | 86%                        | 84%                      | 85%         | 83%          | 84%     | 85%     | 85%     | 86%     | 86%                |
| At Trial Without Trial                  | 40,223          | 38,567     | 37,885                     | 35,859                   | 31,139      | 27,205       | 25,048  | 22,226  | 19,582  | 18,371  | 17,471             |
| In-Custody                              | 13%             | 13%        | 13%                        | 13%                      | 14%         | 15%          | 15%     | 14%     | 14%     | 14%     | 14%                |
| Out-of-Custody                          | 87%             | 87%        | 87%                        | 87%                      | 86%         | 85%          | 85%     | 86%     | 86%     | 86%     | 86%                |
| Before Trial                            | 214,126         | 216,849    | 217,749                    | 225,025                  | 212,794     | 207,335      | 194,998 | 177,161 | 175,908 | 179,464 | 187,457            |
| In-Custody                              | 25%             | 26%        | 24%                        | 22%                      | 22%         | 23%          | 23%     | 22%     | 23%     | 23%     | 22%                |
| Out-of-Custody                          | 75%             | 74%        | 76%                        | 78%                      | 78%         | 77%          | 77%     | 78%     | 77%     | 77%     | 78%                |