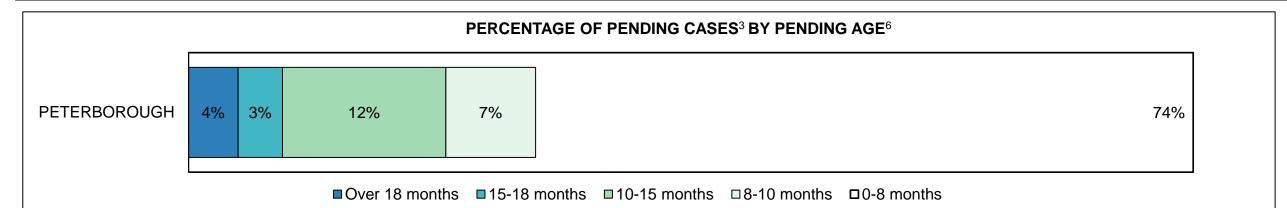

|                    | Cases Pending <sup>3</sup> as of December 31, 2017 | Percent | Cases <sup>1</sup> | Cases in the Pre-Trial<br>Phase <sup>4</sup> | Cases in the Trial<br>Phase <sup>5</sup> (including<br>preliminary hearing) |
|--------------------|----------------------------------------------------|---------|--------------------|----------------------------------------------|-----------------------------------------------------------------------------|
|                    | 0-8 months                                         | 74.3%   | 2,626              | 2,549                                        | 77                                                                          |
| Age of All Pending | 8-10 months                                        | 6.5%    | 230                | 162                                          | 68                                                                          |
| Cases <sup>6</sup> | 10-15 months                                       | 11.0%   | 390                | 175                                          | 215                                                                         |
| Cases              | 15-18 months                                       | 3.9%    | 138                | 50                                           | 88                                                                          |
|                    | Over 18 months                                     | 4.2%    | 149                | 28                                           | 121                                                                         |
| Total              |                                                    | 100.0%  | 3,533              | 2,964                                        | 569                                                                         |