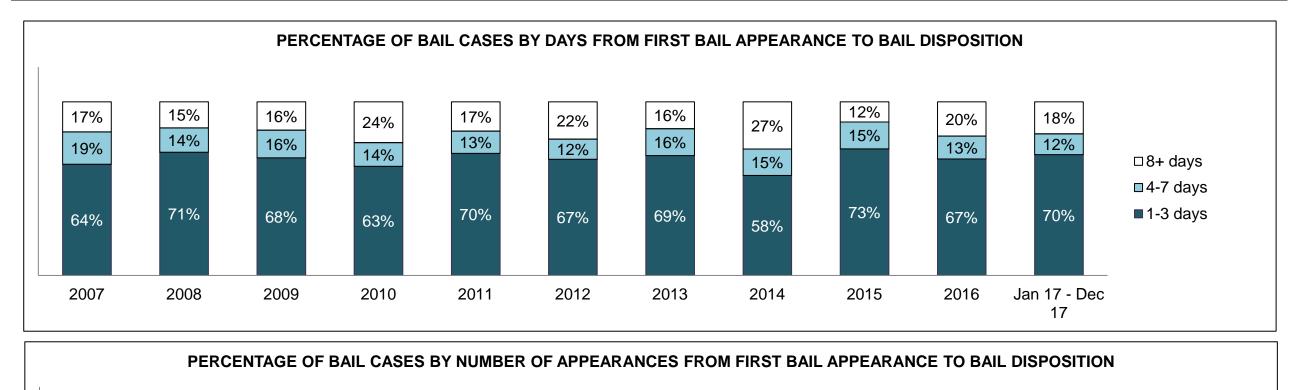

|  |  |
| Administration of Justice                   | 85                                          | 82   | 96   | 80   | 71   | 78   | 65   | 71   | 70   | 81   | 102                |  |  |
| Other Criminal Code                         | 24                                          | 20   | 23   | 23   | 23   | 27   | 24   | 17   | 20   | 22   | 22                 |  |  |
| Criminal Code Traffic                       | 59                                          | 83   | 86   | 74   | 48   | 61   | 56   | 55   | 53   | 64   | 71                 |  |  |
| Federal Statute                             | 57                                          | 40   | 42   | 71   | 84   | 93   | 67   | 76   | 89   | 33   | 42                 |  |  |

WELLAND DASHBOARD



WELLAND DASHBOARD





WELLAND DASHBOARD

#### PERCENTAGE OF DISPOSED CASES<sup>8</sup> BY MONTHS TO DISPOSITION<sup>10</sup>



WELLAND DASHBOARD



| Phases                 | 2007 | 2008 | 2009 | 2010 | 2011 | 2012 | 2013 | 2014 | 2015 | 2016 | Jan 17 -<br>Dec 17 |
|------------------------|------|------|------|------|------|------|------|------|------|------|--------------------|
| At Trial With Trial    | 42   | 38   | 45   | 32   | 24   | 34   | 34   | 25   | 22   | 24   | Ę                  |
| In-Custody             | 12%  | 8%   | 9%   | 28%  | 33%  | 29%  | 9%   | 20%  | 36%  | 21%  | 20%                |
| Out-of-Custody         | 88%  | 92%  | 91%  | 72%  | 67%  | 71%  | 91%  | 80%  | 64%  | 79%  | 80%                |
| At Trial Without Trial | 283  | 326  | 328  | 237  | 201  | 92   | 114  | 106