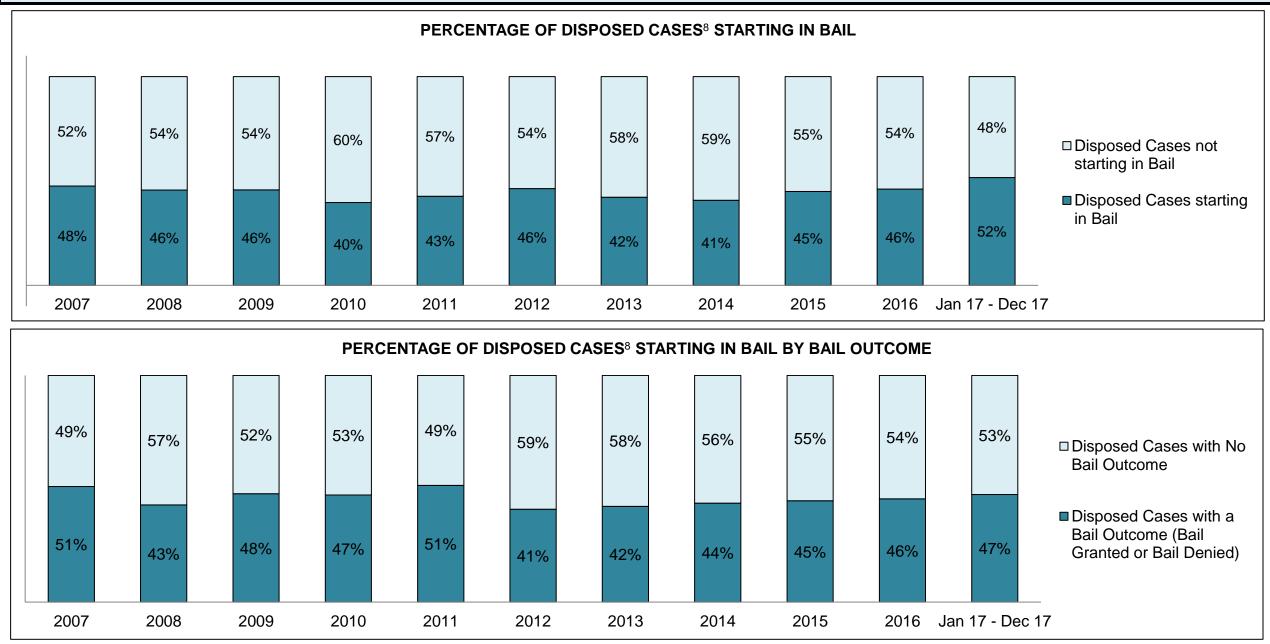

372  | 389  | 429  | 252  | 201  | 179  | 202  | 222  | 233  | 299                |
| Crimes Against Property                     | 234  | 206  | 291  | 247  | 159  | 140  | 167  | 215  | 191  | 228  | 265                |
| Administration of Justice                   | 129  | 213  | 261  | 190  | 119  | 132  | 116  | 184  | 190  | 207  | 328                |
| Other Criminal Code                         | 35   | 65   | 66   | 52   | 40   | 30   | 49   | 40   | 55   | 61   | 56                 |
| Criminal Code Traffic                       | 103  | 173  | 215  | 123  | 86   | 67   | 52   | 65   | 72   | 74   | 82                 |
| Federal Statute                             | 176  | 182  | 267  | 238  | 139  | 108  | 129  | 116  | 138  | 113  | 126                |

CHATHAM DASHBOARD



CHATHAM DASHBOARD







CHATHAM DASHBOARD

#### PERCENTAGE OF DISPOSED CASES<sup>8</sup> BY MONTHS TO DISPOSITION<sup>10</sup>



CHATHAM DASHBOARD



| Phases                 | 2007  | 2008  | 2009  | 2010  | 2011  | 2012  | 2013  | 2014  | 2015  | 2016  | Jan 17 -<br>Dec 17 |
|------------------------|-------|-------|-------|-------|-------|-------|-------|-------|-------|-------|--------------------|
| At Trial With Trial    | 101   | 99    | 92    | 120   | 134   | 87    | 80    | 49    | 61    | 47    | 4                  |
| In-Custody             | 15%   | 18%   | 16%   | 17%   | 12%   | 16%   | 14%   | 14%   | 16%   | 11%   | 7%                 |
| Out-of-Custody         | 85%   | 82%   | 84%   | 83%   | 88%   | 84%   | 86%   | 86%   | 84%   | 89%   | 93%                |
| At T