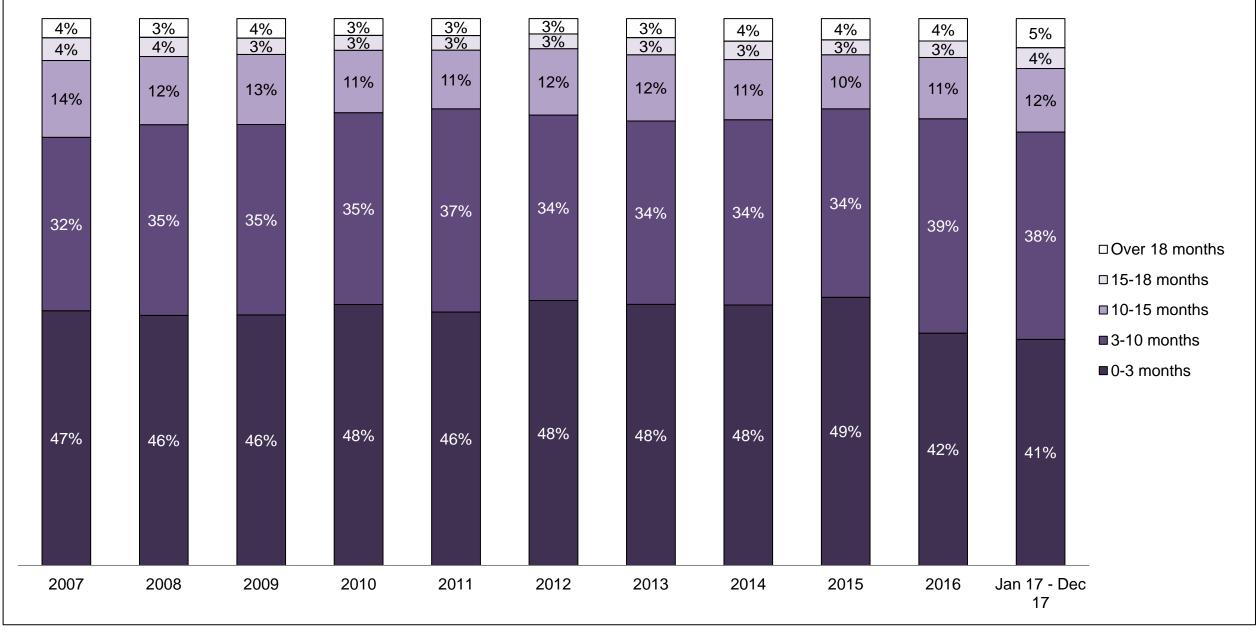

#### PERCENTAGE OF DISPOSED CASES<sup>8</sup> BY MONTHS TO DISPOSITION<sup>10</sup>

PROVINCIAL DASHBOARD

| Cases Disposed <sup>8</sup> by Phase an | d Percentage of | In-Custody | / <sup>11</sup> , Out-of-C | Custody <sup>12</sup> Ca | ises at Cas | e Dispositio | on      |         |         |         |                    |
|-----------------------------------------|-----------------|------------|----------------------------|--------------------------|-------------|--------------|---------|---------|---------|---------|--------------------|
| Phases                                  | 2007            | 2008       | 2009                       | 2010                     | 2011        | 2012         | 2013    | 2014    | 2015    | 2016    | Jan 17 -<br>Dec 17 |
| At Trial With Trial                     | 15,721          | 14,924     | 14,281                     | 13,333                   | 12,913      | 12,507       | 11,635  | 10,711  | 9,759   | 9,325   | 9,209              |
| In-Custody                              | 13%             | 13%        | 14%                        | 16%                      | 15%         | 17%          | 16%     | 15%     | 15%     | 14%     | 14%                |
| Out-of-Custody                          | 87%             | 87%        | 86%                        | 84%                      | 85%         | 83%          | 84%     | 85%     | 85%     | 86%     | 86%                |
| At Trial Without Trial                  | 40,223          | 38,567     | 37,885                     | 35,859                   | 31,139      | 27,205       | 25,048  | 22,226  | 19,582  | 18,371  | 17,471             |
| In-Custody                              | 13%             | 13%        | 13%                        | 13%                      | 14%         | 15%          | 15%     | 14%     | 14%     | 14%     | 14%                |
| Out-of-Custody                          | 87%             | 87%        | 87%                        | 87%                      | 86%         | 85%          | 85%     | 86%     | 86%     | 86%     | 86%                |
| Before Trial                            | 214,126         | 216,849    | 217,749                    | 225,025                  | 212,794     | 207,335      | 194,998 | 177,161 | 175,908 | 179,464 | 187,457            |
| In-Custody                              | 25%             | 26%        | 24%                        | 22%                      | 22%         | 23%          | 23%     | 22%     | 23%     | 23%     | 22%                |
| Out-of-Custody                          | 75%             | 74%        | 76%                        | 78%                      | 78%         | 77%          | 77%     | 78%     | 77%     | 77%     | 78%                |