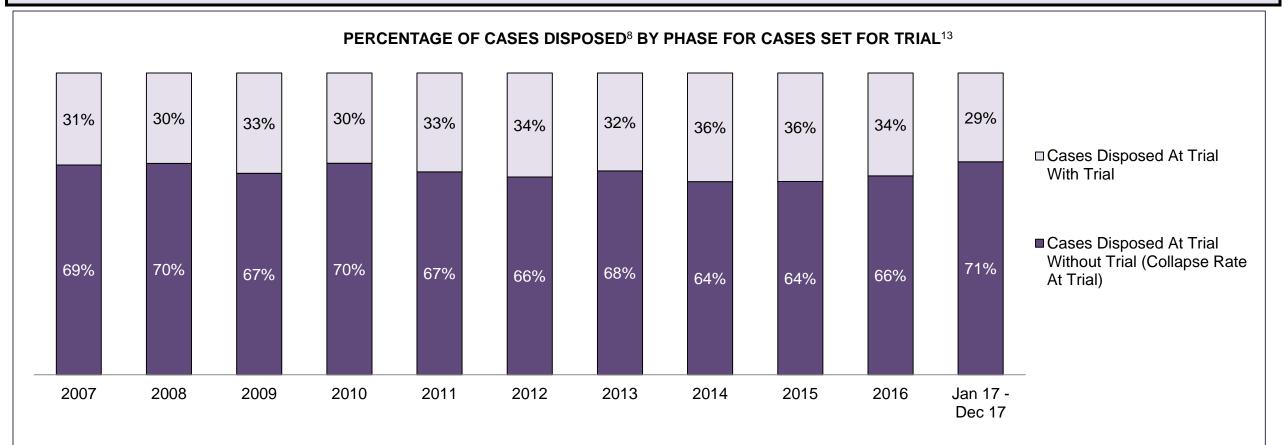

|
| Before Trial                                                                                                                             | 11,616 | 12,446 | 11,231 | 10,738 | 10,353 | 9,765 | 10,065 | 10,168 | 10,124 | 9,601 | 9,614              |  |
| In-Custody                                                                                                                               | 22%    | 26%    | 21%    | 21%    | 21%    | 18%   | 17%    | 15%    | 19%    | 19%   | 15%                |  |
| Out-of-Custody                                                                                                                           | 78%    | 74%    | 79%    | 79%    | 79%    | 82%   | 83%    | 85%    | 81%    | 81%   | 85%                |  |

LONDON DASHBOARD



LONDON DASHBOARD



| Percentage of Cases Disposed <sup>8</sup> At | t Trial With | out Trial (Co | ollapse Rate | e At Trial <sup>2</sup> ) b | y Offence C | Group At Dis | sposition |      |      |      |                    |
|----------------------------------------------|--------------|---------------|--------------|-----------------------------|-------------|--------------|-----------|------|------|------|--------------------|
| Offence Group at Disposition <sup>14</sup>   | 2007         | 2008          | 2009         | 2010                        | 2011        | 2012         | 2013      | 2014 | 2015 | 2016 | Jan 17 -<br>Dec 17 |
| Crimes Against The Person                    | 42%          | 41%           | 46%          | 43%                         | 47%         | 45%          | 41%       | 38%  | 4