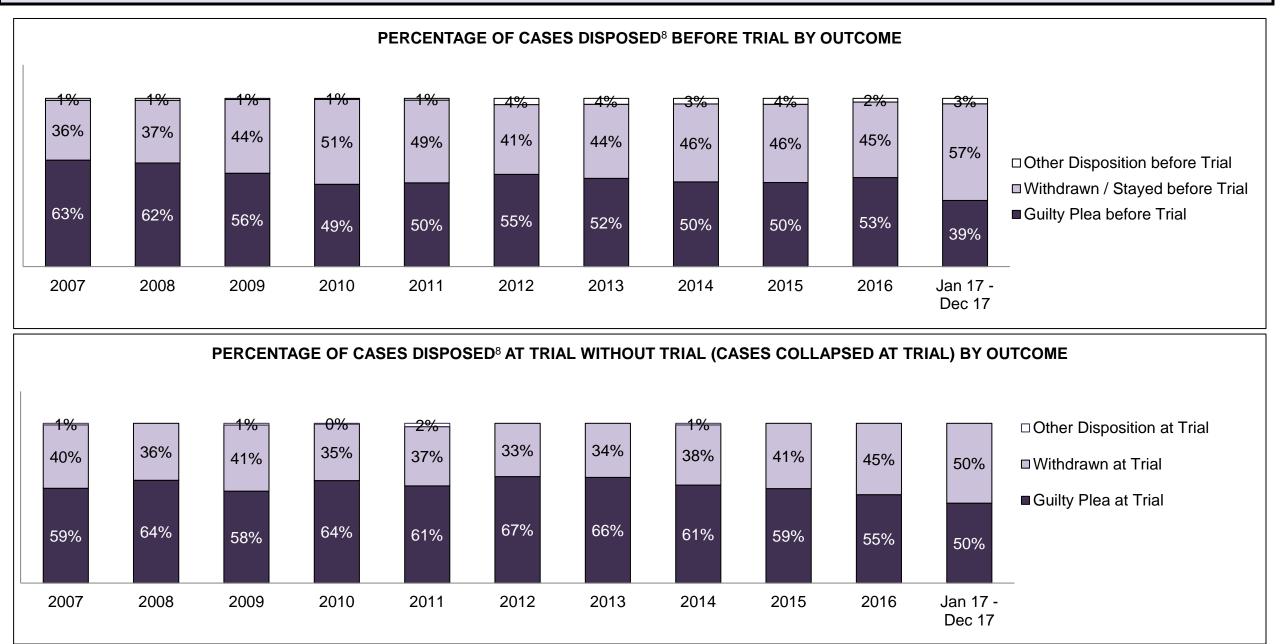

#### PERCENTAGE OF DISPOSED CASES<sup>8</sup> BY MONTHS TO DISPOSITION<sup>10</sup>

PROVINCIAL DASHBOARD

| Cases Disposed <sup>8</sup> by Phase an | d Percentage of | In-Custody | / <sup>11</sup> , Out-of-C | Custody <sup>12</sup> Ca | ises at Cas | e Dispositio | on      |         |         |         |                    |
|-----------------------------------------|-----------------|------------|----------------------------|--------------------------|-------------|--------------|---------|---------|---------|---------|--------------------|
| Phases                                  | 2007            | 2008       | 2009                       | 2010                     | 2011        | 2012         | 2013    | 2014    | 2015    | 2016    | Jan 17 -<br>Dec 17 |
| At Trial With Trial                     | 15,721          | 14,924     | 14,281                     | 13,333                   | 12,913      | 12,507       | 11,635  | 10,711  | 9,759   | 9,325   | 9,209              |
| In-Custody                              | 13%             | 13%        | 14%                        | 16%                      | 15%         | 17%          | 16%     | 15%     | 15%     | 14%     | 14%                |
| Out-of-Custody                          | 87%             | 87%        | 86%                        | 84%                      | 85%         | 83%          | 84%     | 85%     | 85%     | 86%     | 86%                |
| At Trial Without Trial                  | 40,223          | 38,567     | 37,885                     | 35,859                   | 31,139      | 27,205       | 25,048  | 22,226  | 19,582  | 18,371  | 17,471             |
| In-Custody                              | 13%             | 13%        | 13%                        | 13%                      | 14%         | 15%          | 15%     | 14%     | 14%     | 14%     | 14%                |
| Out-of-Custody                          | 87%             | 87%        | 87%                        | 87%                      | 86%         | 85%          | 85%     | 86%     | 86%     | 86%     | 86%                |
| Before Trial                            | 214,126         | 216,849    | 217,749                    | 225,025                  | 212,794     | 207,335      | 194,998 | 177,161 | 175,908 | 179,464 | 187,457            |
| In-Custody                              | 25%             | 26%        | 24%                        | 22%                      | 22%         | 23%          | 23%     | 22%     | 23%     | 23%     | 22%                |
| Out-of-Custody                          | 75%             | 74%        | 76%                        | 78%                      | 78%         | 77%          | 77%     | 78%     | 77%     | 77%     | 78%                |