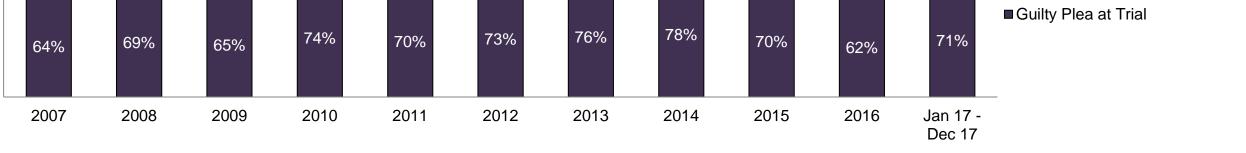

PROVINCIAL DASHBOARD

PROVINCIAL DASHBOARD

| Percentage of Cases Disposed <sup>8</sup> At Trial Without Trial (Collapse Rate At Trial <sup>2</sup> ) by Offence Group At Disposition |      |      |      |      |      |      |      |      |      |      |                    |
|-----------------------------------------------------------------------------------------------------------------------------------------|------|------|------|------|------|------|------|------|------|------|--------------------|
| Offence Group at Disposition <sup>14</sup>                                                                                              | 2007 | 2008 | 2009 | 2010 | 2011 | 2012 | 2013 | 2014 | 2015 | 2016 | Jan 17 -<br>Dec 17 |
| Crimes Against The Person                                                                                                               | 40%  | 41%  | 40%  | 40%  | 42%  | 43%  | 42%  | 42%  | 41%  | 43%  | 44%                |
| Crimes Against Property                                                                                                                 | 14%  | 13%  | 13%  | 13%  | 12%  | 11%  | 12%  | 11%  | 11%  | 10%  | 10%                |
| Administration of Justice                                                                                                               | 14%  | 14%  | 14%  | 13%  | 13%  | 13%  | 13%  | 12%  | 13%  | 13%  | 12%                |
| Other Criminal Code                                                                                                                     | 6%   | 6%   | 6%   | 6%   | 6%   | 6%   | 6%   | 6%   | 6%   | 6%   | 6%                 |
| Criminal Code Traffic                                                                                                                   | 16%  | 16%  | 18%  | 18%  | 14%  | 15%  | 16%  | 16%  | 16%  | 16%  | 17%                |
| Federal Statute                                                                                                                         | 10%  | 9%   | 10%  | 10%  | 12%  | 12%  | 11%  | 12%  | 12%  | 12%  | 11%                |
| Total                                                                                                                                   | 100% | 100% | 100% | 100% | 100% | 100% | 100% | 100% | 100% | 100% | 100%               |