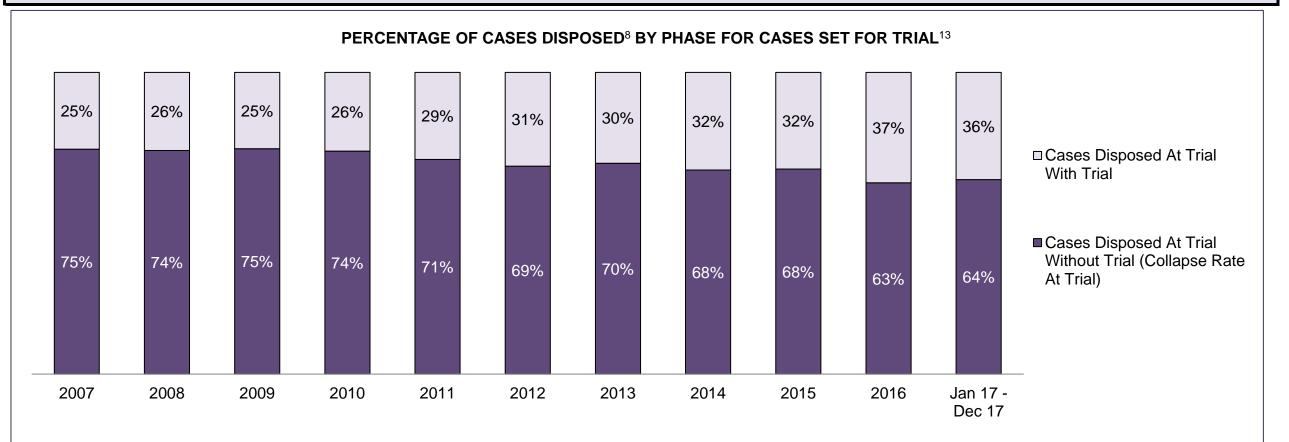

#### PERCENTAGE OF DISPOSED CASES<sup>8</sup> BY MONTHS TO DISPOSITION<sup>10</sup>

PROVINCIAL DASHBOARD

| Cases Disposed <sup>8</sup> by Phase an | d Percentage of | In-Custody | / <sup>11</sup> , Out-of-C | Custody <sup>12</sup> Ca | ises at Cas | e Dispositio | on      |         |         |         |                    |
|-----------------------------------------|-----------------|------------|----------------------------|--------------------------|-------------|--------------|---------|---------|---------|---------|--------------------|
| Phases                                  | 2007            | 2008       | 2009                       | 2010                     | 2011        | 2012         | 2013    | 2014    | 2015    | 2016    | Jan 17 -<br>Dec 17 |
| At Trial With Trial                     | 15,721          | 14,924     | 14,281                     | 13,333                   | 12,913      | 12,507       | 11,635  | 10,711  | 9,759   | 9,325   | 9,209              |
| In-Custody                              | 13%             | 13%        | 14%                        | 16%                      | 15%         | 17%          | 16%     | 15%     | 15%     | 14%     | 14%                |
| Out-of-Custody                          | 87%             | 87%        | 86%                        | 84%                      | 85%         | 83%          | 84%     | 85%     | 85%     | 86%     | 86%                |
| At Trial Without Trial                  | 40,223          | 38,567     | 37,885                     | 35,859                   | 31,139      | 27,205       | 25,048  | 22,226  | 19,582  | 18,371  | 17,471             |
| In-Custody                              | 13%             | 13%        | 13%                        | 13%                      | 14%         | 15%          | 15%     | 14%     | 14%     | 14%     | 14%                |
| Out-of-Custody                          | 87%             | 87%        | 87%                        | 87%                      | 86%         | 85%          | 85%     | 86%     | 86%     | 86%     | 86%                |
| Before Trial                            | 214,126         | 216,849    | 217,749                    | 225,025                  | 212,794     | 207,335      | 194,998 | 177,161 | 175,908 | 179,464 | 187,457            |
| In-Custody                              | 25%             | 26%        | 24%                        | 22%                      | 22%         | 23%          | 23%     | 22%     | 23%     | 23%     | 22%                |
| Out-of-Custody                          | 75%             | 74%        | 76%                        | 78%                      | 78%         | 77%          | 77%     | 78%     | 77%     | 77%     | 78%                |