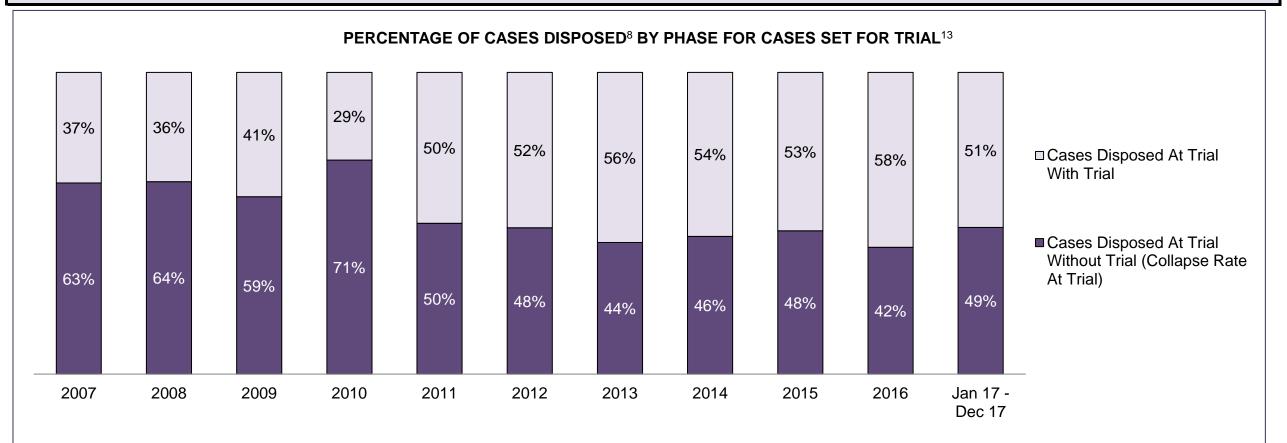

#### PERCENTAGE OF DISPOSED CASES<sup>8</sup> BY MONTHS TO DISPOSITION<sup>10</sup>

PROVINCIAL DASHBOARD

| Cases Disposed <sup>8</sup> by Phase an | d Percentage of | In-Custody | / <sup>11</sup> , Out-of-C | Custody <sup>12</sup> Ca | ises at Cas | e Dispositio | on      |         |         |         |                    |
|-----------------------------------------|-----------------|------------|----------------------------|--------------------------|-------------|--------------|---------|---------|---------|---------|--------------------|
| Phases                                  | 2007            | 2008       | 2009                       | 2010                     | 2011        | 2012         | 2013    | 2014    | 2015    | 2016    | Jan 17 -<br>Dec 17 |
| At Trial With Trial                     | 15,721          | 14,924     | 14,281                     | 13,333                   | 12,913      | 12,507       | 11,635  | 10,711  | 9,759   | 9,325   | 9,209              |
| In-Custody                              | 13%             | 13%        | 14%                        | 16%                      | 15%         | 17%          | 16%     | 15%     | 15%     | 14%     | 14%                |
| Out-of-Custody                          | 87%             | 87%        | 86%                        | 84%                      | 85%         | 83%          | 84%     | 85%     | 85%     | 86%     | 86%                |
| At Trial Without Trial                  | 40,223          | 38,567     | 37,885                     | 35,859                   | 31,139      | 27,205       | 25,048  | 22,226  | 19,582  | 18,371  | 17,471             |
| In-Custody                              | 13%             | 13%        | 13%                        | 13%                      | 14%         | 15%          | 15%     | 14%     | 14%     | 14%     | 14%                |
| Out-of-Custody                          | 87%             | 87%        | 87%                        | 87%                      | 86%         | 85%          | 85%     | 86%     | 86%     | 86%     | 86%                |
| Before Trial                            | 214,126         | 216,849    | 217,749                    | 225,025                  | 212,794     | 207,335      | 194,998 | 177,161 | 175,908 | 179,464 | 187,457            |
| In-Custody                              | 25%             | 26%        | 24%                        | 22%                      | 22%         | 23%          | 23%     | 22%     | 23%     | 23%     | 22%                |
| Out-of-Custody                          | 75%             | 74%        | 76%                        | 78%                      | 78%         | 77%          | 77%     | 78%     | 77%     | 77%     | 78%                |