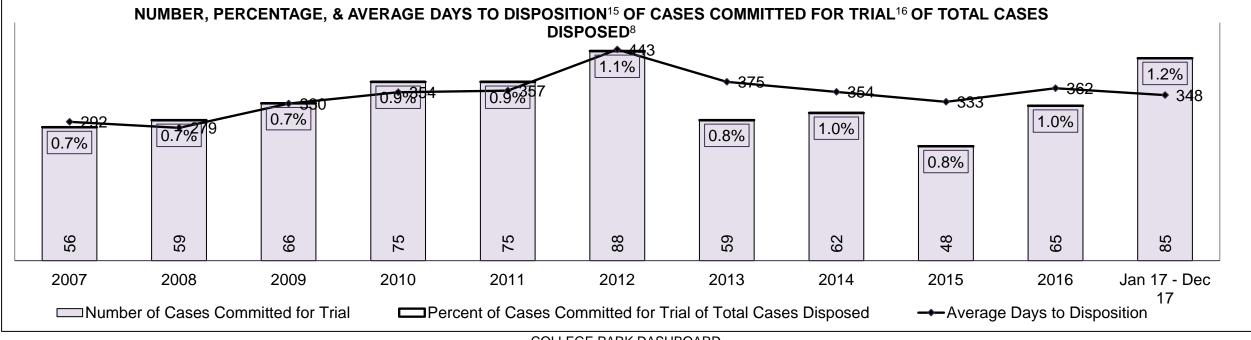

| 6%            | 6%           | 6%                          | 6%          | 5%           | 6%        | 6%   | 4%   | 8%   | 7%                 |
| Criminal Code Traffic                        | 9%           | 9%            | 10%          | 15%                         | 14%         | 13%          | 17%       | 14%  | 10%  | 9%   | 9%                 |
| Federal Statute                              | 0%           | 1%            | 1%           | 1%                          | 1%          | 1%           | 1%        | 1%   | 1%   | 2%   | 2%                 |
| Total                                        | 100%         | 100%          | 100%         | 100%                        | <b>100%</b> | 100%         | 100%      | 100% | 100% | 100% | 100%               |

COLLEGE PARK DASHBOARD





COLLEGE PARK DASHBOARD

#### ONTARIO COURT OF JUSTICE CRIMINAL MODERNIZATION COMMITTEE COLLEGE PARK DASHBOARD CASES PENDING B1AS OF DECEMBER 31, 2017



| Pending Cases <sup>3</sup> by Pe | ending Age <sup>6</sup> and Percent | tage of Pending Cases | In-Custody <sup>17</sup> and Out-c | of-Custody <sup>18</sup> |            |       |
|----------------------------------|-------------------------------------|-----------------------|------------------------------------|--------------------------|------------|-------|
| Court Location                   | Over 18 months                      | 15-18 months          | 10-15 months                       | 8-10 months              | 0-8 months | Total |
| COLLEGE PARK                     | 235                                 | 181