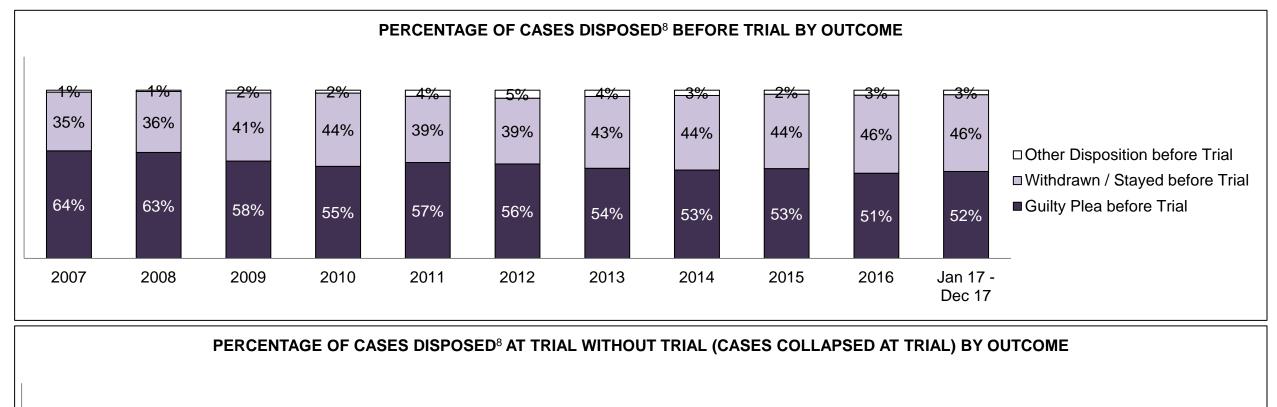

#### PERCENTAGE OF DISPOSED CASES<sup>8</sup> BY MONTHS TO DISPOSITION<sup>10</sup>

PROVINCIAL DASHBOARD

| Cases Disposed <sup>8</sup> by Phase an | d Percentage of | In-Custody | / <sup>11</sup> , Out-of-C | Custody <sup>12</sup> Ca | ises at Cas | e Dispositio | on      |         |         |         |                    |
|-----------------------------------------|-----------------|------------|----------------------------|--------------------------|-------------|--------------|---------|---------|---------|---------|--------------------|
| Phases                                  | 2007            | 2008       | 2009                       | 2010                     | 2011        | 2012         | 2013    | 2014    | 2015    | 2016    | Jan 17 -<br>Dec 17 |
| At Trial With Trial                     | 15,721          | 14,924     | 14,281                     | 13,333                   | 12,913      | 12,507       | 11,635  | 10,711  | 9,759   | 9,325   | 9,209              |
| In-Custody                              | 13%             | 13%        | 14%                        | 16%                      | 15%         | 17%          | 16%     | 15%     | 15%     | 14%     | 14%                |
| Out-of-Custody                          | 87%             | 87%        | 86%                        | 84%                      | 85%         | 83%          | 84%     | 85%     | 85%     | 86%     | 86%                |
| At Trial Without Trial                  | 40,223          | 38,567     | 37,885                     | 35,859                   | 31,139      | 27,205       | 25,048  | 22,226  | 19,582  | 18,371  | 17,471             |
| In-Custody                              | 13%             | 13%        | 13%                        | 13%                      | 14%         | 15%          | 15%     | 14%     | 14%     | 14%     | 14%                |
| Out-of-Custody                          | 87%             | 87%        | 87%                        | 87%                      | 86%         | 85%          | 85%     | 86%     | 86%     | 86%     | 86%                |
| Before Trial                            | 214,126         | 216,849    | 217,749                    | 225,025                  | 212,794     | 207,335      | 194,998 | 177,161 | 175,908 | 179,464 | 187,457            |
| In-Custody                              | 25%             | 26%        | 24%                        | 22%                      | 22%         | 23%          | 23%     | 22%     | 23%     | 23%     | 22%                |
| Out-of-Custody                          | 75%             | 74%        | 76%                        | 78%                      | 78%         | 77%          | 77%     | 78%     | 77%     | 77%     | 78%                |

PROVINCIAL DASHBOARD

PROVINCIAL DASHBOARD

| Percentage of Cases Disposed <sup>8</sup> At Trial Without Trial (Collapse Rate At Trial <sup>2</sup> ) by Offence Group At Disposition |      |      |      |      |      |      |      |      |      |      |                    |
|-----------------------------------------------------------------------------------------------------------------------------------------|------|------|------|------|------|------|------|------|------|------|--------------------|
| Offence Group at Disposition <sup>14</sup>                                                                                              | 2007 | 2008 | 2009 | 2010 | 2011 | 2012 | 2013 | 2014 | 2015 | 2016 | Jan 17 -<br>Dec 17 |
| Crimes Against The Person                                                                                                               | 40%  | 41%  | 40%  | 40%  | 42%  | 43%  | 42%  | 42%  | 41%  | 43%  | 44%                |
| Crimes Against Property                                                                                                                 | 14%  | 13%  | 13%  | 13%  | 12%  | 11%  | 12%  | 11%  | 11%  | 10%  | 10%                |
| Administration of Justice                                                                                                               | 14%  | 14%  | 14%  | 13%  | 13%  | 13%  | 13%  | 12%  | 13%  | 13%  | 12%                |
| Other Criminal Code                                                                                                                     | 6%   | 6%   | 6%   | 6%   | 6%   | 6%   | 6%   | 6%   | 6%   | 6%   | 6%                 |
| Criminal Code Traffic                                                                                                                   | 16%  | 16%  | 18%  | 18%  | 14%  | 15%  | 16%  | 16%  | 16%  | 16%  | 17%                |
| Federal Statute                                                                                                                         | 10%  | 9%   | 10%  | 10%  | 12%  | 12%  | 11%  | 12%  | 12%  | 12%  | 11%                |
| Total                                                                                                                                   | 100% | 100% | 100% | 100% | 100% | 100% | 100% | 100% | 100% | 100% | 100%               |