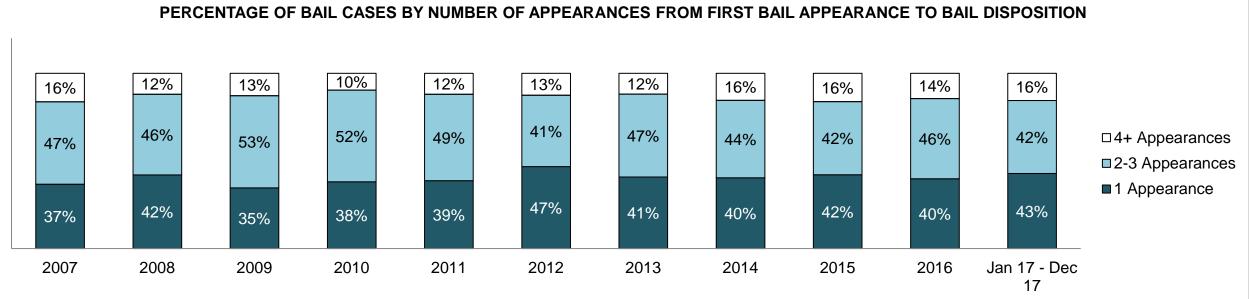

| 181                |  |
| Administration of Justice                   | 197                                         | 221  | 224  | 216  | 184  | 138  | 155  | 174  | 190  | 203  | 222                |  |
| Other Criminal Code                         | 98                                          | 60   | 67   | 38   | 40   | 47   | 49   | 46   | 60   | 69   | 60                 |  |
| Criminal Code Traffic                       | 195                                         | 154  | 149  | 120  | 79   | 77   | 66   | 54   | 77   | 93   | 110                |  |
| Federal Statute                             | 178                                         | 245  | 279  | 217  | 237  | 164  | 140  | 120  | 122  | 98   | 106                |  |

BROCKVILLE DASHBOARD



BROCKVILLE DASHBOARD





BROCKVILLE DASHBOARD

#### PERCENTAGE OF DISPOSED CASES<sup>8</sup> BY MONTHS TO DISPOSITION<sup>10</sup>



BROCKVILLE DASHBOARD



| Cases Disposed <sup>8</sup> by Phase and | Percentage of | In-Custody | y <sup>11</sup> , Out-of-C | Custody <sup>12</sup> Ca | ises at Cas | e Dispositio | on    |       |       |       |                    |
|------------------------------------------|---------------|------------|----------------------------|--------------------------|-------------|--------------|-------|-------|-------|-------|--------------------|
| Phases                                   | 2007          | 2008       | 2009                       | 2010                     | 2011        | 2012         | 2013  | 2014  | 2015  | 2016  | Jan 17 -<br>Dec 17 |
| At Trial With Trial