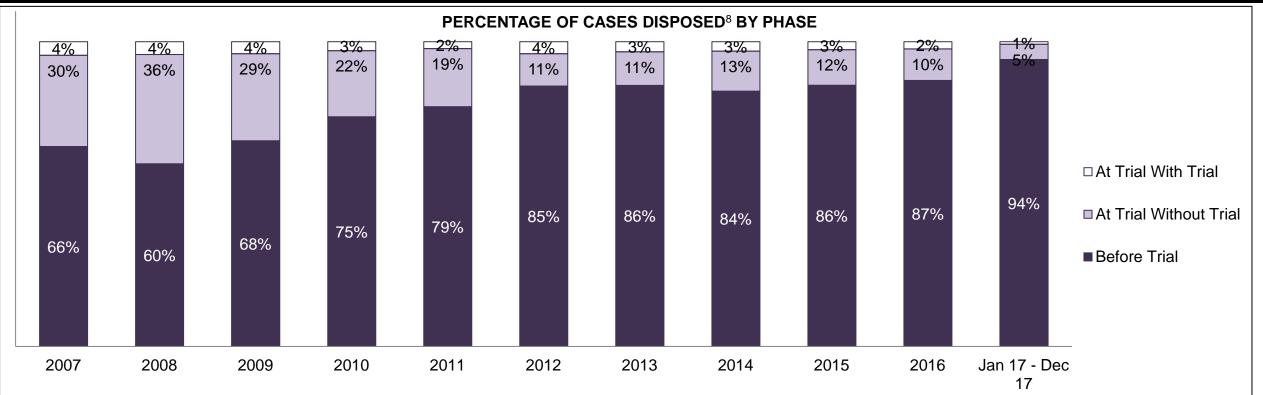

#### PERCENTAGE OF DISPOSED CASES<sup>8</sup> BY MONTHS TO DISPOSITION<sup>10</sup>

PROVINCIAL DASHBOARD

| Cases Disposed <sup>8</sup> by Phase an | d Percentage of | In-Custody | / <sup>11</sup> , Out-of-C | Custody <sup>12</sup> Ca | ises at Cas | e Dispositio | on      |         |         |         |                    |
|-----------------------------------------|-----------------|------------|----------------------------|--------------------------|-------------|--------------|---------|---------|---------|---------|--------------------|
| Phases                                  | 2007            | 2008       | 2009                       | 2010                     | 2011        | 2012         | 2013    | 2014    | 2015    | 2016    | Jan 17 -<br>Dec 17 |
| At Trial With Trial                     | 15,721          | 14,924     | 14,281                     | 13,333                   | 12,913      | 12,507       | 11,635  | 10,711  | 9,759   | 9,325   | 9,209              |
| In-Custody                              | 13%             | 13%        | 14%                        | 16%                      | 15%         | 17%          | 16%     | 15%     | 15%     | 14%     | 14%                |
| Out-of-Custody                          | 87%             | 87%        | 86%                        | 84%                      | 85%         | 83%          | 84%     | 85%     | 85%     | 86%     | 86%                |
| At Trial Without Trial                  | 40,223          | 38,567     | 37,885                     | 35,859                   | 31,139      | 27,205       | 25,048  | 22,226  | 19,582  | 18,371  | 17,471             |
| In-Custody                              | 13%             | 13%        | 13%                        | 13%                      | 14%         | 15%          | 15%     | 14%     | 14%     | 14%     | 14%                |
| Out-of-Custody                          | 87%             | 87%        | 87%                        | 87%                      | 86%         | 85%          | 85%     | 86%     | 86%     | 86%     | 86%                |
| Before Trial                            | 214,126         | 216,849    | 217,749                    | 225,025                  | 212,794     | 207,335      | 194,998 | 177,161 | 175,908 | 179,464 | 187,457            |
| In-Custody                              | 25%             | 26%        | 24%                        | 22%                      | 22%         | 23%          | 23%     | 22%     | 23%     | 23%     | 22%                |
| Out-of-Custody                          | 75%             | 74%        | 76%                        | 78%                      | 78%         | 77%          | 77%     | 78%     | 77%     | 77%     | 78%                |