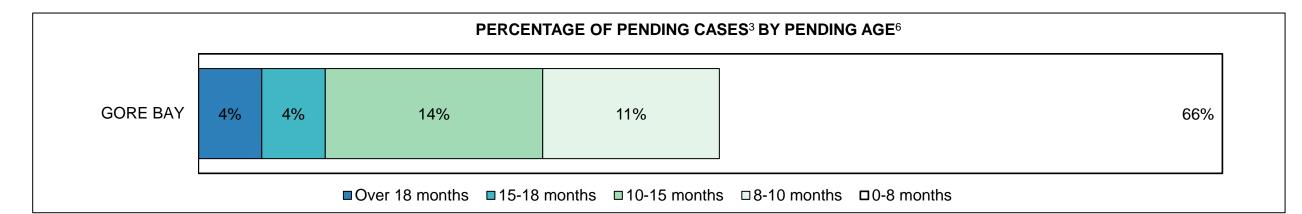

#### ONTARIO COURT OF JUSTICE CRIMINAL MODERNIZATION COMMITTEE BARRIE DASHBOARD CASES PENDING B1AS OF DECEMBER 31, 2017

| Pending Cases <sup>3</sup> by Pending Age <sup>6</sup> and Percentage of Pending Cases In-Custody <sup>17</sup> and Out-of-Custody <sup>18</sup> |                |              |              |             |            |       |  |  |  |  |
|--------------------------------------------------------------------------------------------------------------------------------------------------|----------------|--------------|--------------|-------------|------------|-------|--|--|--|--|
| Court Location                                                                                                                                   | Over 18 months | 15-18 months | 10-15 months | 8-10 months | 0-8 months | Total |  |  |  |  |
| BARRIE                                                                                                                                           | 149            | 138          | 390          | 230         | 2,626      | 3,533 |  |  |  |  |
| In-Custody                                                                                                                                       | 12%            | 7%           | 8%           | 9%          | 10%        | 10%   |  |  |  |  |
| Out-of-Custody                                                                                                                                   | 88%            | 93%          | 92%          | 91%         | 90%        | 90%   |  |  |  |  |