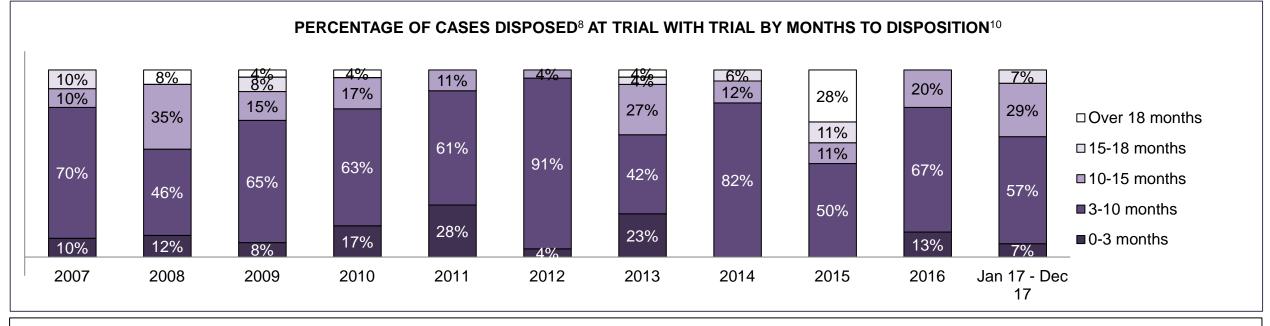

| 16%  | 10%  | 12%  | 12%  | 15%  | 10%  | 20%  | 20%  | 6%   | 20%  | 18%                |
| Administration of Justice                  | 15%  | 7%   | 10%  | 7%   | 12%  | 10%  | 20%  | 11%  | 19%  | 11%  | 8%                 |
| Other Criminal Code                        | 6%   | 10%  | 2%   | 4%   | 2%   | 5%   | 6%   | 7%   | 6%   | 4%   | 3%                 |
| Criminal Code Traffic                      | 24%  | 39%  | 30%  | 24%  | 21%  | 18%  | 16%  | 20%  | 17%  | 24%  | 20%                |
| Federal Statute                            | 2%   | 6%   | 1%   | 6%   | 2%   | 14%  | 5%   | 7%   | 13%  | 0%   | 8%                 |
| Total                                      | 100% | 100% | 100% | 100% | 100% | 100% | 100% | 100% | 100% | 100% | 100%               |





PICTON DASHBOARD

#### ONTARIO COURT OF JUSTICE CRIMINAL MODERNIZATION COMMITTEE PICTON DASHBOARD CASES PENDING B1AS OF DECEMBER 31, 2017



| Pending Cases <sup>3</sup> by Pending Age <sup>6</sup> and Percentage of Pending Cases In-Custody <sup>17</sup> and Out-of-Custody <sup>18</sup> |                |              |              |             |            |       |  |  |  |  |
|--------------------------------------------------------------------------------------------------------------------------------------------------|----------------|--------------|--------------|-------------|------------|-------|--|--|--|--|
| Court Location                                                                                                                                   | Over 18 months | 15-