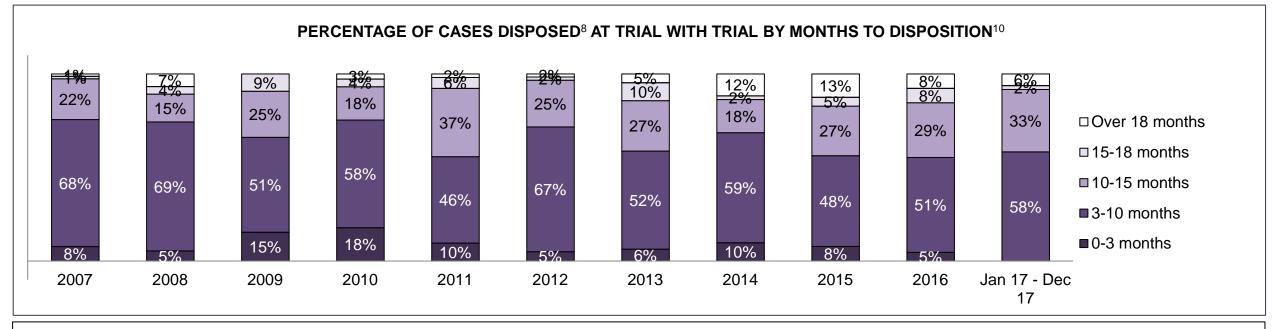

#### PERCENTAGE OF DISPOSED CASES<sup>8</sup> BY MONTHS TO DISPOSITION<sup>10</sup>

PROVINCIAL DASHBOARD

| Cases Disposed <sup>8</sup> by Phase an | d Percentage of | In-Custody | / <sup>11</sup> , Out-of-C | Custody <sup>12</sup> Ca | ises at Cas | e Dispositio | on      |         |         |         |                    |
|-----------------------------------------|-----------------|------------|----------------------------|--------------------------|-------------|--------------|---------|---------|---------|---------|--------------------|
| Phases                                  | 2007            | 2008       | 2009                       | 2010                     | 2011        | 2012         | 2013    | 2014    | 2015    | 2016    | Jan 17 -<br>Dec 17 |
| At Trial With Trial                     | 15,721          | 14,924     | 14,281                     | 13,333                   | 12,913      | 12,507       | 11,635  | 10,711  | 9,759   | 9,325   | 9,209              |
| In-Custody                              | 13%             | 13%        | 14%                        | 16%                      | 15%         | 17%          | 16%     | 15%     | 15%     | 14%     | 14%                |
| Out-of-Custody                          | 87%             | 87%        | 86%                        | 84%                      | 85%         | 83%          | 84%     | 85%     | 85%     | 86%     | 86%                |
| At Trial Without Trial                  | 40,223          | 38,567     | 37,885                     | 35,859                   | 31,139      | 27,205       | 25,048  | 22,226  | 19,582  | 18,371  | 17,471             |
| In-Custody                              | 13%             | 13%        | 13%                        | 13%                      | 14%         | 15%          | 15%     | 14%     | 14%     | 14%     | 14%                |
| Out-of-Custody                          | 87%             | 87%        | 87%                        | 87%                      | 86%         | 85%          | 85%     | 86%     | 86%     | 86%     | 86%                |
| Before Trial                            | 214,126         | 216,849    | 217,749                    | 225,025                  | 212,794     | 207,335      | 194,998 | 177,161 | 175,908 | 179,464 | 187,457            |
| In-Custody                              | 25%             | 26%        | 24%                        | 22%                      | 22%         | 23%          | 23%     | 22%     | 23%     | 23%     | 22%                |
| Out-of-Custody                          | 75%             | 74%        | 76%                        | 78%                      | 78%         | 77%          | 77%     | 78%     | 77%     | 77%     | 78%                |