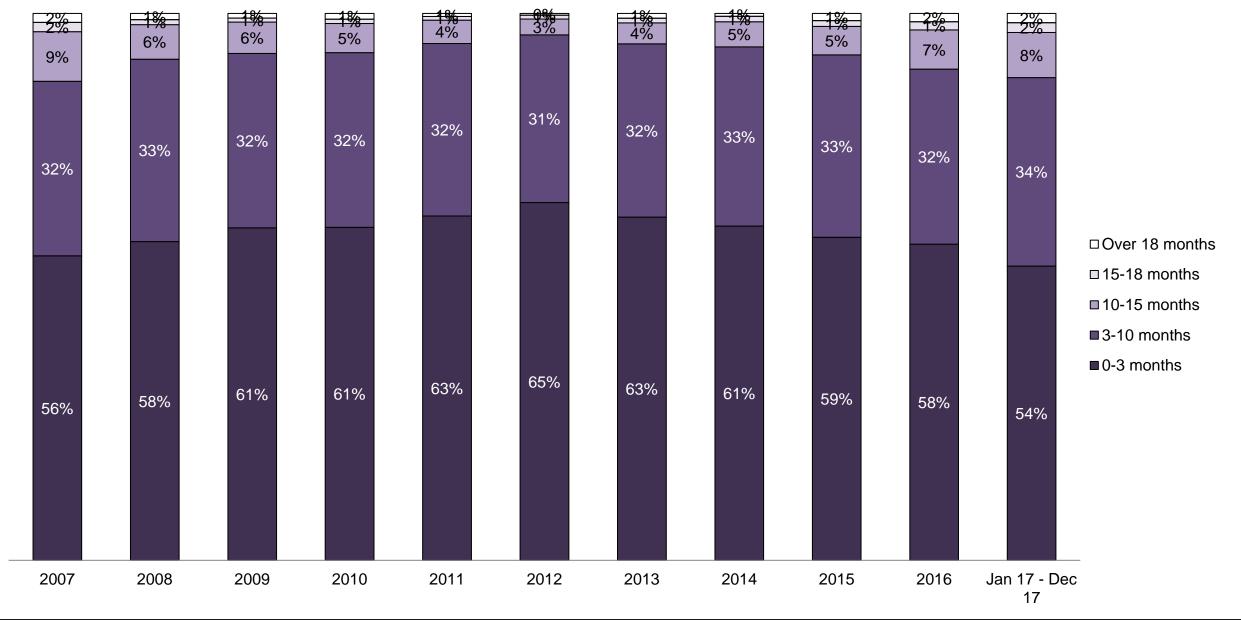

#### PERCENTAGE OF DISPOSED CASES<sup>8</sup> BY MONTHS TO DISPOSITION<sup>10</sup>

PROVINCIAL DASHBOARD

| Cases Disposed <sup>8</sup> by Phase an | d Percentage of | In-Custody | / <sup>11</sup> , Out-of-C | Custody <sup>12</sup> Ca | ises at Cas | e Dispositio | on      |         |         |         |                    |
|-----------------------------------------|-----------------|------------|----------------------------|--------------------------|-------------|--------------|---------|---------|---------|---------|--------------------|
| Phases                                  | 2007            | 2008       | 2009                       | 2010                     | 2011        | 2012         | 2013    | 2014    | 2015    | 2016    | Jan 17 -<br>Dec 17 |
| At Trial With Trial                     | 15,721          | 14,924     | 14,281                     | 13,333                   | 12,913      | 12,507       | 11,635  | 10,711  | 9,759   | 9,325   | 9,209              |
| In-Custody                              | 13%             | 13%        | 14%                        | 16%                      | 15%         | 17%          | 16%     | 15%     | 15%     | 14%     | 14%                |
| Out-of-Custody                          | 87%             | 87%        | 86%                        | 84%                      | 85%         | 83%          | 84%     | 85%     | 85%     | 86%     | 86%                |
| At Trial Without Trial                  | 40,223          | 38,567     | 37,885                     | 35,859                   | 31,139      | 27,205       | 25,048  | 22,226  | 19,582  | 18,371  | 17,471             |
| In-Custody                              | 13%             | 13%        | 13%                        | 13%                      | 14%         | 15%          | 15%     | 14%     | 14%     | 14%     | 14%                |
| Out-of-Custody                          | 87%             | 87%        | 87%                        | 87%                      | 86%         | 85%          | 85%     | 86%     | 86%     | 86%     | 86%                |
| Before Trial                            | 214,126         | 216,849    | 217,749                    | 225,025                  | 212,794     | 207,335      | 194,998 | 177,161 | 175,908 | 179,464 | 187,457            |
| In-Custody                              | 25%             | 26%        | 24%                        | 22%                      | 22%         | 23%          | 23%     | 22%     | 23%     | 23%     | 22%                |
| Out-of-Custody                          | 75%             | 74%        | 76%                        | 78%                      | 78%         | 77%          | 77%     | 78%     | 77%     | 77%     | 78%                |