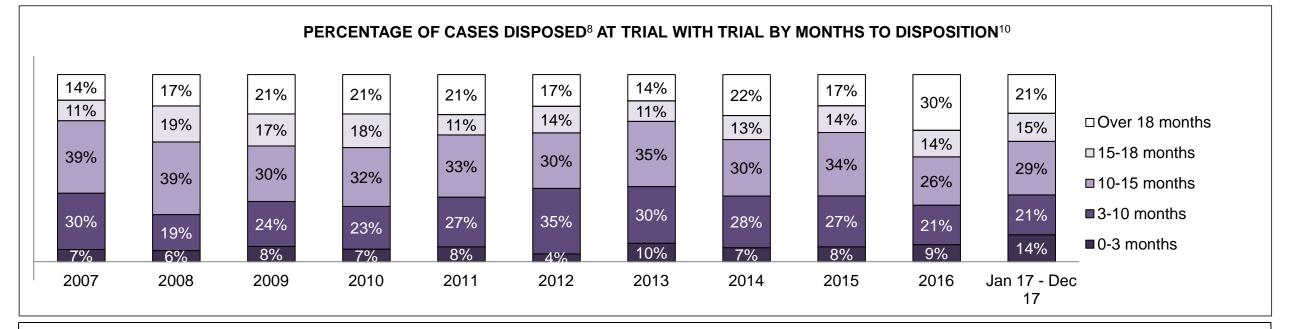

#### PERCENTAGE OF DISPOSED CASES<sup>8</sup> BY MONTHS TO DISPOSITION<sup>10</sup>

PROVINCIAL DASHBOARD

| Cases Disposed <sup>8</sup> by Phase an | d Percentage of | In-Custody | / <sup>11</sup> , Out-of-C | Custody <sup>12</sup> Ca | ises at Cas | e Dispositio | on      |         |         |         |                    |
|-----------------------------------------|-----------------|------------|----------------------------|--------------------------|-------------|--------------|---------|---------|---------|---------|--------------------|
| Phases                                  | 2007            | 2008       | 2009                       | 2010                     | 2011        | 2012         | 2013    | 2014    | 2015    | 2016    | Jan 17 -<br>Dec 17 |
| At Trial With Trial                     | 15,721          | 14,924     | 14,281                     | 13,333                   | 12,913      | 12,507       | 11,635  | 10,711  | 9,759   | 9,325   | 9,209              |
| In-Custody                              | 13%             | 13%        | 14%                        | 16%                      | 15%         | 17%          | 16%     | 15%     | 15%     | 14%     | 14%                |
| Out-of-Custody                          | 87%             | 87%        | 86%                        | 84%                      | 85%         | 83%          | 84%     | 85%     | 85%     | 86%     | 86%                |
| At Trial Without Trial                  | 40,223          | 38,567     | 37,885                     | 35,859                   | 31,139      | 27,205       | 25,048  | 22,226  | 19,582  | 18,371  | 17,471             |
| In-Custody                              | 13%             | 13%        | 13%                        | 13%                      | 14%         | 15%          | 15%     | 14%     | 14%     | 14%     | 14%                |
| Out-of-Custody                          | 87%             | 87%        | 87%                        | 87%                      | 86%         | 85%          | 85%     | 86%     | 86%     | 86%     | 86%                |
| Before Trial                            | 214,126         | 216,849    | 217,749                    | 225,025                  | 212,794     | 207,335      | 194,998 | 177,161 | 175,908 | 179,464 | 187,457            |
| In-Custody                              | 25%             | 26%        | 24%                        | 22%                      | 22%         | 23%          | 23%     | 22%     | 23%     | 23%     | 22%                |
| Out-of-Custody                          | 75%             | 74%        | 76%                        | 78%                      | 78%         | 77%          | 77%     | 78%     | 77%     | 77%     | 78%                |