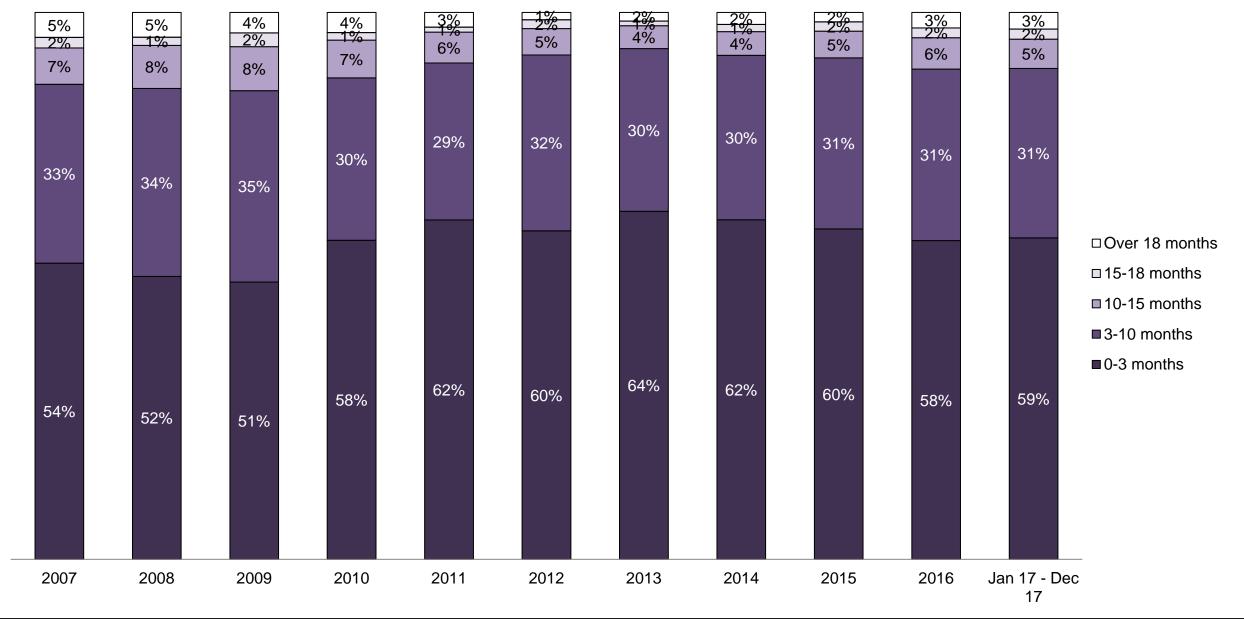

#### PERCENTAGE OF DISPOSED CASES<sup>8</sup> BY MONTHS TO DISPOSITION<sup>10</sup>

PROVINCIAL DASHBOARD

| Cases Disposed <sup>8</sup> by Phase an | d Percentage of | In-Custody | / <sup>11</sup> , Out-of-C | Custody <sup>12</sup> Ca | ises at Cas | e Dispositio | on      |         |         |         |                    |
|-----------------------------------------|-----------------|------------|----------------------------|--------------------------|-------------|--------------|---------|---------|---------|---------|--------------------|
| Phases                                  | 2007            | 2008       | 2009                       | 2010                     | 2011        | 2012         | 2013    | 2014    | 2015    | 2016    | Jan 17 -<br>Dec 17 |
| At Trial With Trial                     | 15,721          | 14,924     | 14,281                     | 13,333                   | 12,913      | 12,507       | 11,635  | 10,711  | 9,759   | 9,325   | 9,209              |
| In-Custody                              | 13%             | 13%        | 14%                        | 16%                      | 15%         | 17%          | 16%     | 15%     | 15%     | 14%     | 14%                |
| Out-of-Custody                          | 87%             | 87%        | 86%                        | 84%                      | 85%         | 83%          | 84%     | 85%     | 85%     | 86%     | 86%                |
| At Trial Without Trial                  | 40,223          | 38,567     | 37,885                     | 35,859                   | 31,139      | 27,205       | 25,048  | 22,226  | 19,582  | 18,371  | 17,471             |
| In-Custody                              | 13%             | 13%        | 13%                        | 13%                      | 14%         | 15%          | 15%     | 14%     | 14%     | 14%     | 14%                |
| Out-of-Custody                          | 87%             | 87%        | 87%                        | 87%                      | 86%         | 85%          | 85%     | 86%     | 86%     | 86%     | 86%                |
| Before Trial                            | 214,126         | 216,849    | 217,749                    | 225,025                  | 212,794     | 207,335      | 194,998 | 177,161 | 175,908 | 179,464 | 187,457            |
| In-Custody                              | 25%             | 26%        | 24%                        | 22%                      | 22%         | 23%          | 23%     | 22%     | 23%     | 23%     | 22%                |
| Out-of-Custody                          | 75%             | 74%        | 76%                        | 78%                      | 78%         | 77%          | 77%     | 78%     | 77%     | 77%     | 78%                |