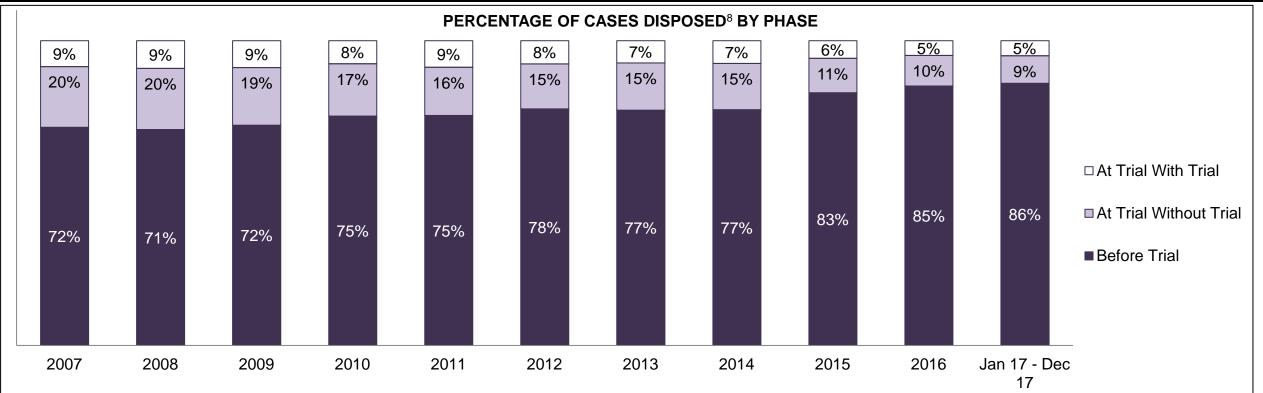

#### PERCENTAGE OF DISPOSED CASES<sup>8</sup> BY MONTHS TO DISPOSITION<sup>10</sup>

PROVINCIAL DASHBOARD

| Cases Disposed <sup>8</sup> by Phase an | d Percentage of | In-Custody | / <sup>11</sup> , Out-of-C | Custody <sup>12</sup> Ca | ises at Cas | e Dispositio | on      |         |         |         |                    |
|-----------------------------------------|-----------------|------------|----------------------------|--------------------------|-------------|--------------|---------|---------|---------|---------|--------------------|
| Phases                                  | 2007            | 2008       | 2009                       | 2010                     | 2011        | 2012         | 2013    | 2014    | 2015    | 2016    | Jan 17 -<br>Dec 17 |
| At Trial With Trial                     | 15,721          | 14,924     | 14,281                     | 13,333                   | 12,913      | 12,507       | 11,635  | 10,711  | 9,759   | 9,325   | 9,209              |
| In-Custody                              | 13%             | 13%        | 14%                        | 16%                      | 15%         | 17%          | 16%     | 15%     | 15%     | 14%     | 14%                |
| Out-of-Custody                          | 87%             | 87%        | 86%                        | 84%                      | 85%         | 83%          | 84%     | 85%     | 85%     | 86%     | 86%                |
| At Trial Without Trial                  | 40,223          | 38,567     | 37,885                     | 35,859                   | 31,139      | 27,205       | 25,048  | 22,226  | 19,582  | 18,371  | 17,471             |
| In-Custody                              | 13%             | 13%        | 13%                        | 13%                      | 14%         | 15%          | 15%     | 14%     | 14%     | 14%     | 14%                |
| Out-of-Custody                          | 87%             | 87%        | 87%                        | 87%                      | 86%         | 85%          | 85%     | 86%     | 86%     | 86%     | 86%                |
| Before Trial                            | 214,126         | 216,849    | 217,749                    | 225,025                  | 212,794     | 207,335      | 194,998 | 177,161 | 175,908 | 179,464 | 187,457            |
| In-Custody                              | 25%             | 26%        | 24%                        | 22%                      | 22%         | 23%          | 23%     | 22%     | 23%     | 23%     | 22%                |
| Out-of-Custody                          | 75%             | 74%        | 76%                        | 78%                      | 78%         | 77%          | 77%     | 78%     | 77%     | 77%     | 78%                |