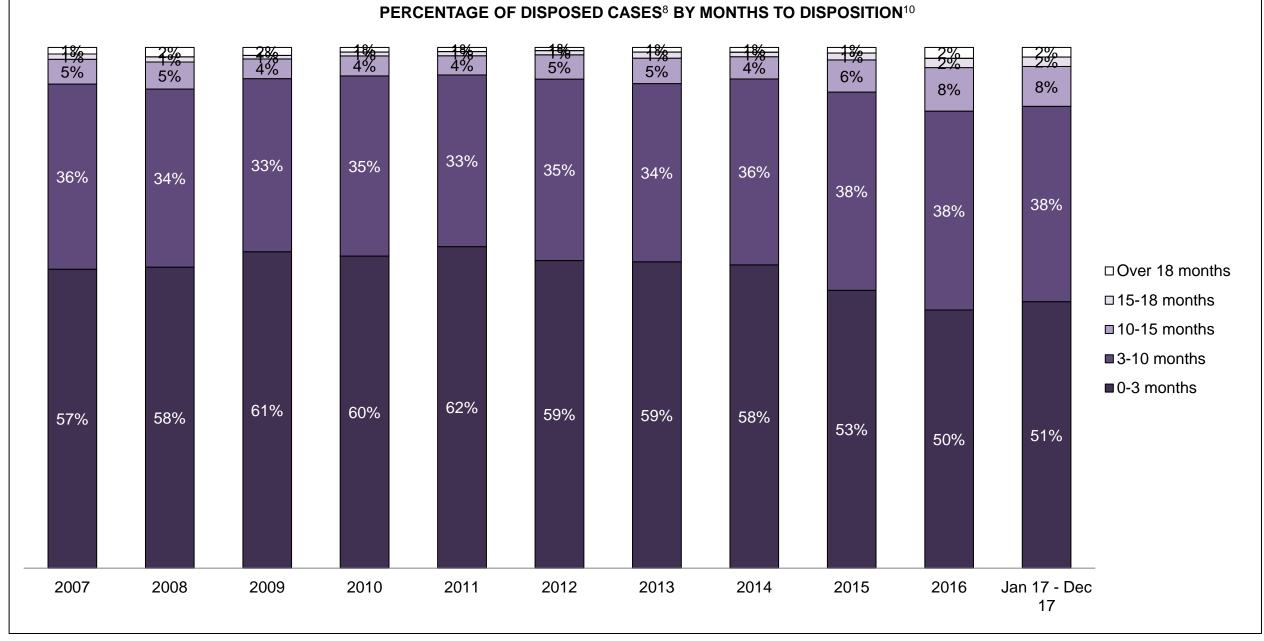

#### PERCENTAGE OF DISPOSED CASES<sup>8</sup> BY MONTHS TO DISPOSITION<sup>10</sup>

PROVINCIAL DASHBOARD

| Cases Disposed <sup>8</sup> by Phase an | d Percentage of | In-Custody | / <sup>11</sup> , Out-of-C | Custody <sup>12</sup> Ca | ises at Cas | e Dispositio | on      |         |         |         |                    |
|-----------------------------------------|-----------------|------------|----------------------------|--------------------------|-------------|--------------|---------|---------|---------|---------|--------------------|
| Phases                                  | 2007            | 2008       | 2009                       | 2010                     | 2011        | 2012         | 2013    | 2014    | 2015    | 2016    | Jan 17 -<br>Dec 17 |
| At Trial With Trial                     | 15,721          | 14,924     | 14,281                     | 13,333                   | 12,913      | 12,507       | 11,635  | 10,711  | 9,759   | 9,325   | 9,209              |
| In-Custody                              | 13%             | 13%        | 14%                        | 16%                      | 15%         | 17%          | 16%     | 15%     | 15%     | 14%     | 14%                |
| Out-of-Custody                          | 87%             | 87%        | 86%                        | 84%                      | 85%         | 83%          | 84%     | 85%     | 85%     | 86%     | 86%                |
| At Trial Without Trial                  | 40,223          | 38,567     | 37,885                     | 35,859                   | 31,139      | 27,205       | 25,048  | 22,226  | 19,582  | 18,371  | 17,471             |
| In-Custody                              | 13%             | 13%        | 13%                        | 13%                      | 14%         | 15%          | 15%     | 14%     | 14%     | 14%     | 14%                |
| Out-of-Custody                          | 87%             | 87%        | 87%                        | 87%                      | 86%         | 85%          | 85%     | 86%     | 86%     | 86%     | 86%                |
| Before Trial                            | 214,126         | 216,849    | 217,749                    | 225,025                  | 212,794     | 207,335      | 194,998 | 177,161 | 175,908 | 179,464 | 187,457            |
| In-Custody                              | 25%             | 26%        | 24%                        | 22%                      | 22%         | 23%          | 23%     | 22%     | 23%     | 23%     | 22%                |
| Out-of-Custody                          | 75%             | 74%        | 76%                        | 78%                      | 78%         | 77%          | 77%     | 78%     | 77%     | 77%     | 78%                |