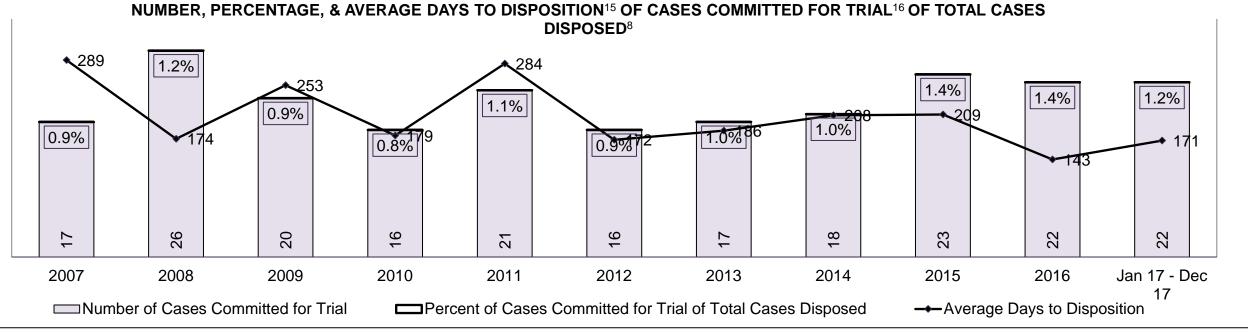

| 18%                                                                                                                                     | 21%  | 24%  | 20%  | 19%  | 21%  | 15%  | 14%  | 15%  | 13%  | 11%                |  |
| Federal Statute                              | 8%                                                                                                                                      | 9%   | 7%   | 9%   | 8%   | 8%   | 5%   | 7%   | 8%   | 10%  | 10%                |  |
| Total                                        | 100%                                                                                                                                    | 100% | 100% | 100% | 100% | 100% | 100% | 100% | 100% | 100% | 100%               |  |

PEMBROKE DASHBOARD





PEMBROKE DASHBOARD

#### ONTARIO COURT OF JUSTICE CRIMINAL MODERNIZATION COMMITTEE PEMBROKE DASHBOARD CASES PENDING B1AS OF DECEMBER 31, 2017



| Pending Cases <sup>3</sup> by Pending Age <sup>6</sup> and Percentage of Pending Cases In-Custody <sup>17</sup> and Out-of-Custody <sup>18</sup> |                   |                                                                 |     |     |       |     |  |  |  |  |  |
|--------------------------------------------------------------------------------------------------------------------------------------------------|-------------------|-----------------------------------------------------------------|-----|-----|-------|-----|--|--|--|--|--|
| Court Location