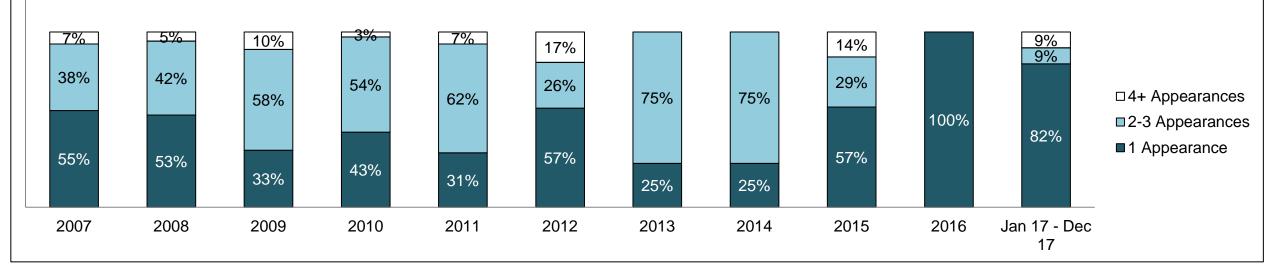

#### PERCENTAGE OF DISPOSED CASES<sup>8</sup> BY MONTHS TO DISPOSITION<sup>10</sup>

PROVINCIAL DASHBOARD

| Cases Disposed <sup>8</sup> by Phase an | d Percentage of | In-Custody | / <sup>11</sup> , Out-of-C | Custody <sup>12</sup> Ca | ises at Cas | e Dispositio | on      |         |         |         |                    |
|-----------------------------------------|-----------------|------------|----------------------------|--------------------------|-------------|--------------|---------|---------|---------|---------|--------------------|
| Phases                                  | 2007            | 2008       | 2009                       | 2010                     | 2011        | 2012         | 2013    | 2014    | 2015    | 2016    | Jan 17 -<br>Dec 17 |
| At Trial With Trial                     | 15,721          | 14,924     | 14,281                     | 13,333                   | 12,913      | 12,507       | 11,635  | 10,711  | 9,759   | 9,325   | 9,209              |
| In-Custody                              | 13%             | 13%        | 14%                        | 16%                      | 15%         | 17%          | 16%     | 15%     | 15%     | 14%     | 14%                |
| Out-of-Custody                          | 87%             | 87%        | 86%                        | 84%                      | 85%         | 83%          | 84%     | 85%     | 85%     | 86%     | 86%                |
| At Trial Without Trial                  | 40,223          | 38,567     | 37,885                     | 35,859                   | 31,139      | 27,205       | 25,048  | 22,226  | 19,582  | 18,371  | 17,471             |
| In-Custody                              | 13%             | 13%        | 13%                        | 13%                      | 14%         | 15%          | 15%     | 14%     | 14%     | 14%     | 14%                |
| Out-of-Custody                          | 87%             | 87%        | 87%                        | 87%                      | 86%         | 85%          | 85%     | 86%     | 86%     | 86%     | 86%                |
| Before Trial                            | 214,126         | 216,849    | 217,749                    | 225,025                  | 212,794     | 207,335      | 194,998 | 177,161 | 175,908 | 179,464 | 187,457            |
| In-Custody                              | 25%             | 26%        | 24%                        | 22%                      | 22%         | 23%          | 23%     | 22%     | 23%     | 23%     | 22%                |
| Out-of-Custody                          | 75%             | 74%        | 76%                        | 78%                      | 78%         | 77%          | 77%     | 78%     | 77%     | 77%     | 78%                |