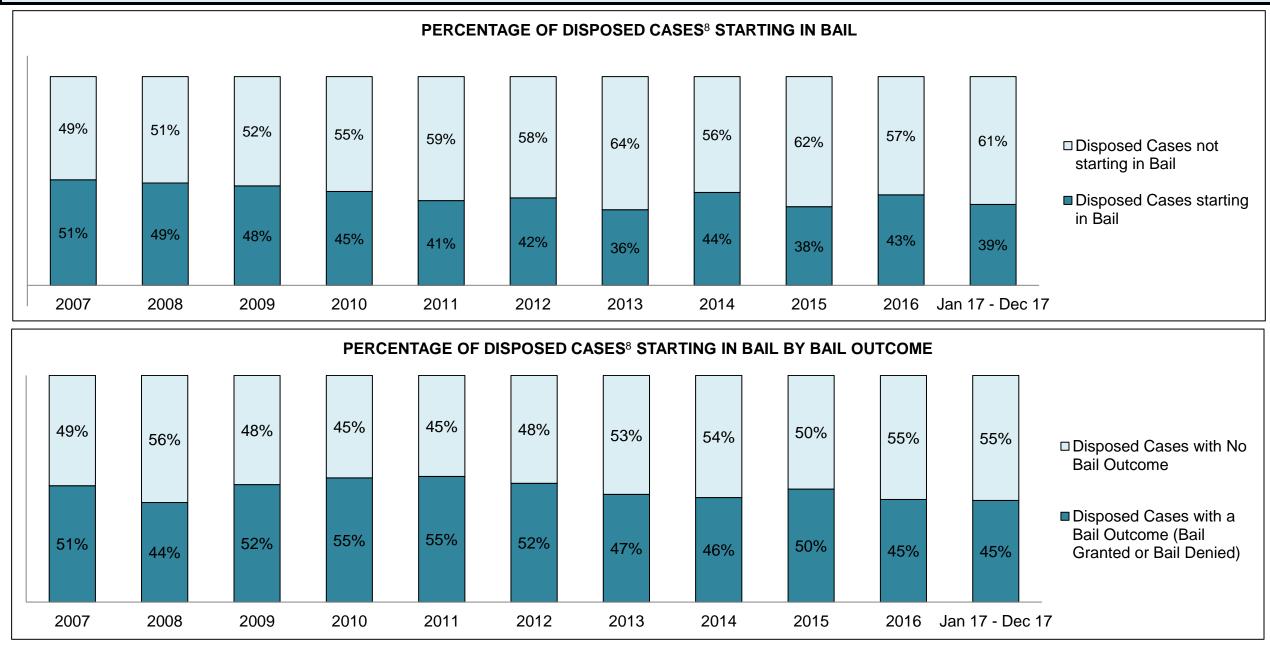

|              | Key I                                             | Madu:a                                 | Jan 17  | Dec 17             | 2014 Baseline | Change from 2014 |
|--------------|---------------------------------------------------|----------------------------------------|---------|--------------------|---------------|------------------|
|              | Keyl                                              | Metric                                 | Percent | Cases <sup>1</sup> | Median*       | Baseline Median  |
|              | Disposed cases that be                            | gan in the Bail Phase                  | 45.9%   | 98,312             | 44.0%         | 1.9%             |
|              | Bail cases with a bail                            | Total                                  | 57.6%   | 56,646             | 56.6%         | 1.0%             |
|              |                                                   | Bail Disposition with 1 appearance     | 54.7%   | 30,973             | 51.4%         | 3.2%             |
| Bail         | or bail denied)                                   | Bail Disposition in 1-3 days           | 72.1%   | 40,830             | 72.5%         | -0.4%            |
| Dall         | Bail cases with no bail<br>disposition but with a | Total                                  | 42.4%   | 41,666             | 43.4%         | -1.0%            |
|              |                                                   | Case disposition in 1-3 appearances    | 28.8%   | 12,010             | 35.0%         | -6.2%            |
|              | case disposition                                  | Case disposition in 0-3 months         | 72.3%   | 30,118             | 76.5%         | -4.2%            |
|              | case disposition                                  | Case disposition rate before trial     | 92.5%   | 38,546             | 90.5%         | 2.0%             |
|              |                                                   |                                        |         |                    |               |                  |
|              | Disposition rate (include                         | es bail cases with case dispositions)  | 87.5%   | 187,457            | 84.3%         | 3.2%             |
| Before Trial | Disposed within 1-3 app                           | pearances (net of bench warrant cases) | 35.7%   | 53,678             | 42.7%         | -7.0%            |
|              | Disposed within 0-3 mo                            | nths (net of bench warrant cases)      | 56.1%   | 84,298             | 61.7%         | -5.6%            |
|              |                                                   |                                        |         |                    |               |                  |
| Trial        | Collapse Rate at Trial <sup>2</sup>               |                                        | 65.5%   | 17,471             | 67.5%         | -2.0%            |

|              | Kard                                              |                                        | Jan 17  | - Dec 17           | 2014 Baseline    | Change from 2014 |
|--------------|---------------------------------------------------|----------------------------------------|---------|--------------------|------------------|------------------|
|              | Keyi                                              | Metric                                 | Percent | Cases <sup>1</sup> | Regional Median* | Regional Median  |
|              | Disposed cases that be                            | gan in the Bail Phase                  | 33.9%   | 12,100             | 32.5%            | 1.4%             |
|              | Bail cases with a bail                            | Total                                  | 58.5%   | 7,078              | 53.7%            | 4.8%             |
|              | outcome (bail granted                             | Bail Disposition with 1 appearance     | 54.8%   | 3,880              | 52.5%            | 2.3%             |
| Deil         | or bail denied)                                   | Bail Disposition in 1-3 days           | 72.6%   | 5,138              | 72.9%            | -0.3%            |
| Bail         | Bail cases with no bail<br>disposition but with a | Total                                  | 41.5%   | 5,022              | 46.3%            | -4.8%            |
|              |                                                   | Case disposition in 1-3 appearances    | 31.7%   | 1,590              | 38.7%            | -7.0%            |
|              | case disposition                                  | Case disposition in 0-3 months         | 76.1%   | 3,821              | 79.1%            | -3.0%            |
|              | case disposition                                  | Case disposition rate before trial     | 94.1%   | 4,724              | 92.8%            | 1.3%             |
|              |                                                   |                                        |         |                    |                  |                  |
|              | Disposition rate (include                         | es bail cases with case dispositions)  | 88.7%   | 31,627             | 88.7%            | 0.0%             |
| Before Trial | Disposed within 1-3 app                           | bearances (net of bench warrant cases) | 40.4%   | 10,691             | 46.0%            | -5.6%            |
|              | Disposed within 0-3 mo                            | nths (net of bench warrant cases)      | 56.8%   | 15,025             | 60.7%            | -3.9%            |
|              |                                                   |                                        |         |                    |                  |                  |
| Trial        | Collapse Rate at Trial <sup>2</sup>               |                                        | 60.5%   | 2,432              | 62.3%            | -1.8%            |