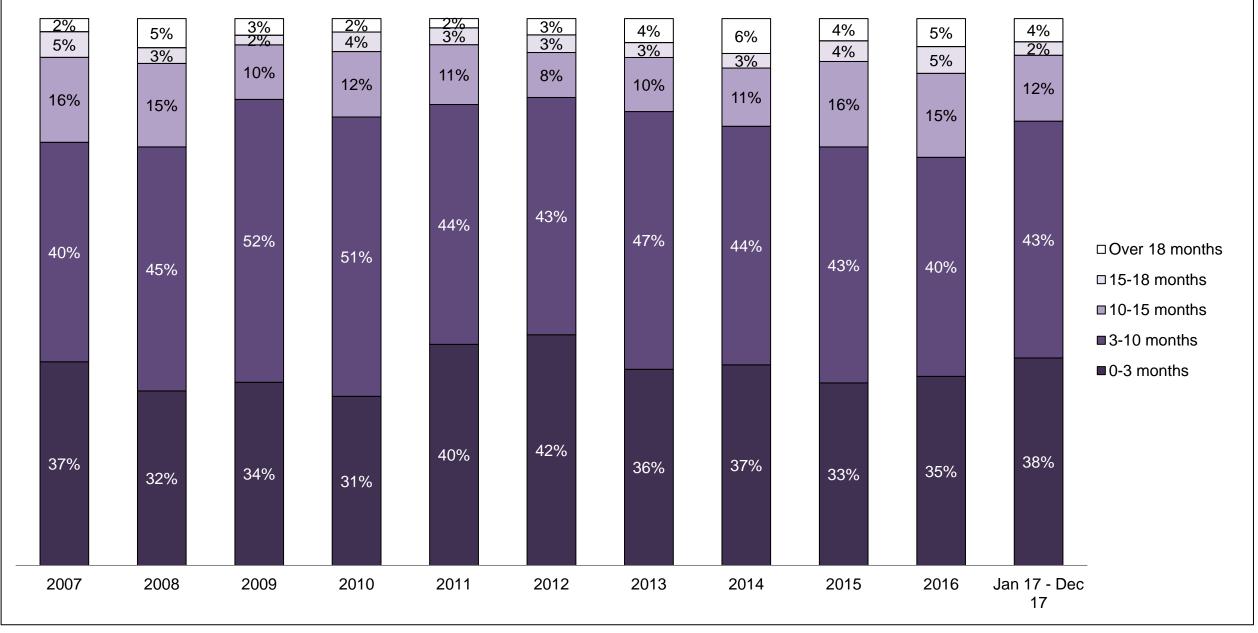

| 82   | 96   | 80   | 71   | 78   | 65   | 71   | 70   | 81   | 102                |  |  |
| Other Criminal Code                         | 24                                          | 20   | 23   | 23   | 23   | 27   | 24   | 17   | 20   | 22   | 22                 |  |  |
| Criminal Code Traffic                       | 59                                          | 83   | 86   | 74   | 48   | 61   | 56   | 55   | 53   | 64   | 71                 |  |  |
| Federal Statute                             | 57                                          | 40   | 42   | 71   | 84   | 93   | 67   | 76   | 89   | 33   | 42                 |  |  |

WELLAND DASHBOARD



WELLAND DASHBOARD





WELLAND DASHBOARD

#### PERCENTAGE OF DISPOSED CASES<sup>8</sup> BY MONTHS TO DISPOSITION<sup>10</sup>



WELLAND DASHBOARD



| Phases                 | 2007 | 2008 | 2009 | 2010 | 2011 | 2012 | 2013 | 2014 | 2015 | 2016 | Jan 17 -<br>Dec 17 |
|------------------------|------|------|------|------|------|------|------|------|------|------|--------------------|
| At Trial With Trial    | 42   | 38   | 45   | 32   | 24   | 34   | 34   | 25   | 22   | 24   | Ę                  |
| In-Custody             | 12%  | 8%   | 9%   | 28%  | 33%  | 29%  | 9%   | 20%  | 36%  | 21%  | 20%                |
| Out-of-Custody         | 88%  | 92%  | 91%  | 72%  | 67%  | 71%  | 91%  | 80%  | 64%  | 79%  | 80%                |
| At Trial Without Trial | 283  | 326  | 328  | 237  | 201  | 92   | 114  | 106  | 98   | 106  | 29                 |
| In-Custody             | 13%  | 11%  | 11%  | 27%  | 26%  | 16%  |