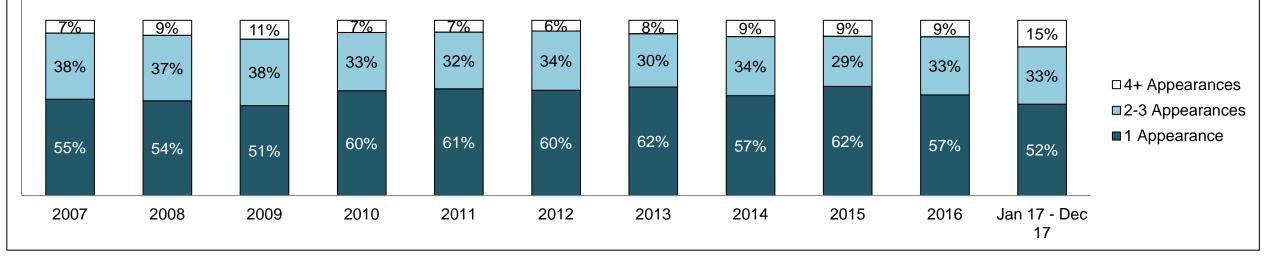

#### PERCENTAGE OF DISPOSED CASES<sup>8</sup> BY MONTHS TO DISPOSITION<sup>10</sup>

PROVINCIAL DASHBOARD

| Cases Disposed <sup>8</sup> by Phase an | d Percentage of | In-Custody | / <sup>11</sup> , Out-of-C | Custody <sup>12</sup> Ca | ises at Cas | e Dispositio | on      |         |         |         |                    |
|-----------------------------------------|-----------------|------------|----------------------------|--------------------------|-------------|--------------|---------|---------|---------|---------|--------------------|
| Phases                                  | 2007            | 2008       | 2009                       | 2010                     | 2011        | 2012         | 2013    | 2014    | 2015    | 2016    | Jan 17 -<br>Dec 17 |
| At Trial With Trial                     | 15,721          | 14,924     | 14,281                     | 13,333                   | 12,913      | 12,507       | 11,635  | 10,711  | 9,759   | 9,325   | 9,209              |
| In-Custody                              | 13%             | 13%        | 14%                        | 16%                      | 15%         | 17%          | 16%     | 15%     | 15%     | 14%     | 14%                |
| Out-of-Custody                          | 87%             | 87%        | 86%                        | 84%                      | 85%         | 83%          | 84%     | 85%     | 85%     | 86%     | 86%                |
| At Trial Without Trial                  | 40,223          | 38,567     | 37,885                     | 35,859                   | 31,139      | 27,205       | 25,048  | 22,226  | 19,582  | 18,371  | 17,471             |
| In-Custody                              | 13%             | 13%        | 13%                        | 13%                      | 14%         | 15%          | 15%     | 14%     | 14%     | 14%     | 14%                |
| Out-of-Custody                          | 87%             | 87%        | 87%                        | 87%                      | 86%         | 85%          | 85%     | 86%     | 86%     | 86%     | 86%                |
| Before Trial                            | 214,126         | 216,849    | 217,749                    | 225,025                  | 212,794     | 207,335      | 194,998 | 177,161 | 175,908 | 179,464 | 187,457            |
| In-Custody                              | 25%             | 26%        | 24%                        | 22%                      | 22%         | 23%          | 23%     | 22%     | 23%     | 23%     | 22%                |
| Out-of-Custody                          | 75%             | 74%        | 76%                        | 78%                      | 78%         | 77%          | 77%     | 78%     | 77%     | 77%     | 78%                |