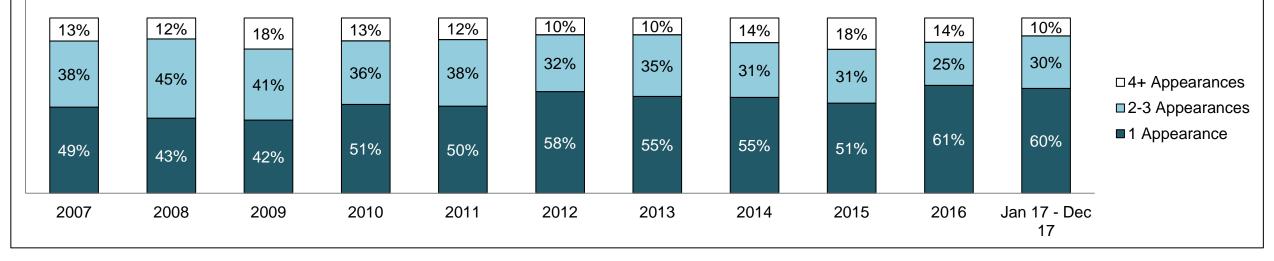

#### PERCENTAGE OF DISPOSED CASES<sup>8</sup> BY MONTHS TO DISPOSITION<sup>10</sup>

PROVINCIAL DASHBOARD

| Cases Disposed <sup>8</sup> by Phase an | d Percentage of | In-Custody | / <sup>11</sup> , Out-of-C | Custody <sup>12</sup> Ca | ises at Cas | e Dispositio | on      |         |         |         |                    |
|-----------------------------------------|-----------------|------------|----------------------------|--------------------------|-------------|--------------|---------|---------|---------|---------|--------------------|
| Phases                                  | 2007            | 2008       | 2009                       | 2010                     | 2011        | 2012         | 2013    | 2014    | 2015    | 2016    | Jan 17 -<br>Dec 17 |
| At Trial With Trial                     | 15,721          | 14,924     | 14,281                     | 13,333                   | 12,913      | 12,507       | 11,635  | 10,711  | 9,759   | 9,325   | 9,209              |
| In-Custody                              | 13%             | 13%        | 14%                        | 16%                      | 15%         | 17%          | 16%     | 15%     | 15%     | 14%     | 14%                |
| Out-of-Custody                          | 87%             | 87%        | 86%                        | 84%                      | 85%         | 83%          | 84%     | 85%     | 85%     | 86%     | 86%                |
| At Trial Without Trial                  | 40,223          | 38,567     | 37,885                     | 35,859                   | 31,139      | 27,205       | 25,048  | 22,226  | 19,582  | 18,371  | 17,471             |
| In-Custody                              | 13%             | 13%        | 13%                        | 13%                      | 14%         | 15%          | 15%     | 14%     | 14%     | 14%     | 14%                |
| Out-of-Custody                          | 87%             | 87%        | 87%                        | 87%                      | 86%         | 85%          | 85%     | 86%     | 86%     | 86%     | 86%                |
| Before Trial                            | 214,126         | 216,849    | 217,749                    | 225,025                  | 212,794     | 207,335      | 194,998 | 177,161 | 175,908 | 179,464 | 187,457            |
| In-Custody                              | 25%             | 26%        | 24%                        | 22%                      | 22%         | 23%          | 23%     | 22%     | 23%     | 23%     | 22%                |
| Out-of-Custody                          | 75%             | 74%        | 76%                        | 78%                      | 78%         | 77%          | 77%     | 78%     | 77%     | 77%     | 78%                |