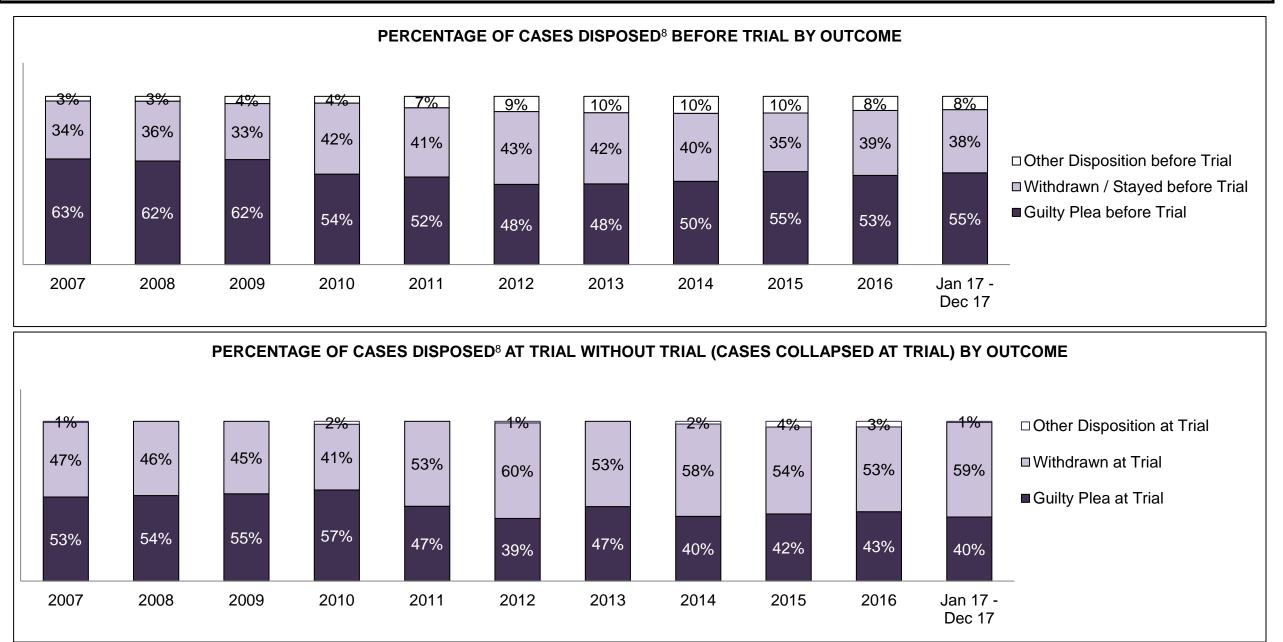

#### PERCENTAGE OF DISPOSED CASES<sup>8</sup> BY MONTHS TO DISPOSITION<sup>10</sup>

PROVINCIAL DASHBOARD

| Cases Disposed <sup>8</sup> by Phase an | d Percentage of | In-Custody | / <sup>11</sup> , Out-of-C | Custody <sup>12</sup> Ca | ises at Cas | e Dispositio | on      |         |         |         |                    |
|-----------------------------------------|-----------------|------------|----------------------------|--------------------------|-------------|--------------|---------|---------|---------|---------|--------------------|
| Phases                                  | 2007            | 2008       | 2009                       | 2010                     | 2011        | 2012         | 2013    | 2014    | 2015    | 2016    | Jan 17 -<br>Dec 17 |
| At Trial With Trial                     | 15,721          | 14,924     | 14,281                     | 13,333                   | 12,913      | 12,507       | 11,635  | 10,711  | 9,759   | 9,325   | 9,209              |
| In-Custody                              | 13%             | 13%        | 14%                        | 16%                      | 15%         | 17%          | 16%     | 15%     | 15%     | 14%     | 14%                |
| Out-of-Custody                          | 87%             | 87%        | 86%                        | 84%                      | 85%         | 83%          | 84%     | 85%     | 85%     | 86%     | 86%                |
| At Trial Without Trial                  | 40,223          | 38,567     | 37,885                     | 35,859                   | 31,139      | 27,205       | 25,048  | 22,226  | 19,582  | 18,371  | 17,471             |
| In-Custody                              | 13%             | 13%        | 13%                        | 13%                      | 14%         | 15%          | 15%     | 14%     | 14%     | 14%     | 14%                |
| Out-of-Custody                          | 87%             | 87%        | 87%                        | 87%                      | 86%         | 85%          | 85%     | 86%     | 86%     | 86%     | 86%                |
| Before Trial                            | 214,126         | 216,849    | 217,749                    | 225,025                  | 212,794     | 207,335      | 194,998 | 177,161 | 175,908 | 179,464 | 187,457            |
| In-Custody                              | 25%             | 26%        | 24%                        | 22%                      | 22%         | 23%          | 23%     | 22%     | 23%     | 23%     | 22%                |
| Out-of-Custody                          | 75%             | 74%        | 76%                        | 78%                      | 78%         | 77%          | 77%     | 78%     | 77%     | 77%     | 78%                |