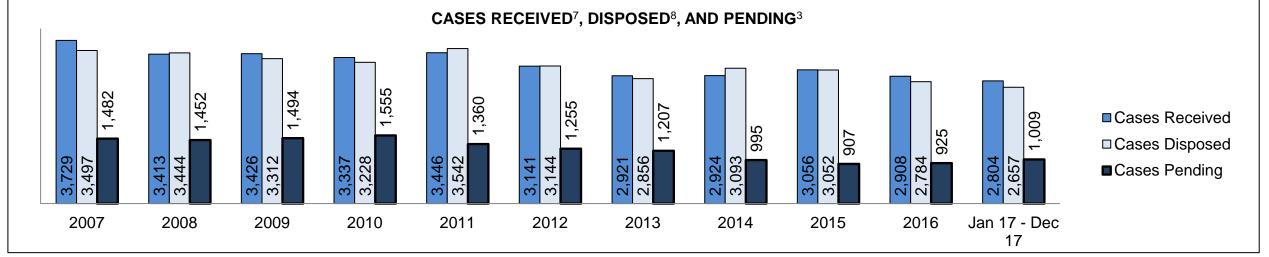

| 50                                                                          |
| Cases              | 15-18 months                                       | 1.3%    | 13                 | 6                                            | 7                                                                           |
|                    | Over 18 months                                     | 1.7%    | 17                 | 4                                            | 13                                                                          |
| Total              |                                                    | 100.0%  | 1,009              | 882                                          | 127                                                                         |

SARNIA DASHBOARD



|       | _                             |            |       |
|-------|-------------------------------|------------|-------|
| Caene | <b>D</b> ocoivod <sup>1</sup> | by Offence | Group |
| Lases | Received                      | by Unence  | Group |
|       |                               |            |       |

| -                          | •     |      |       |       |       |       |       |       |       |      |                    |
|----------------------------|-------|------|-------|-------|-------|-------|-------|-------|-------|------|--------------------|
| Offence Group <sup>9</sup> | 2007  | 2008 | 2009  | 2010  | 2011  | 2012  | 2013  | 2014  | 2015  | 2016 | Jan 17 -<br>Dec 17 |
| Crimes Against The Person  | 929   | 889  | 867   | 741   | 864   | 681   | 621   | 596