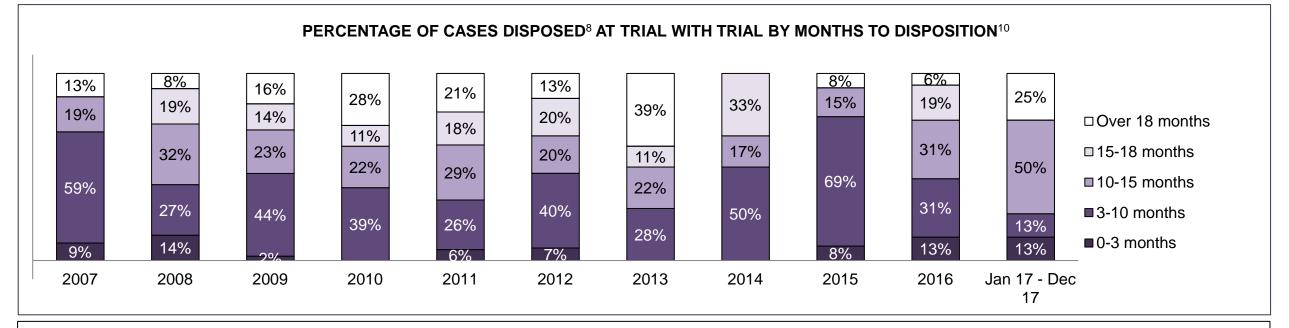

#### PERCENTAGE OF DISPOSED CASES<sup>8</sup> BY MONTHS TO DISPOSITION<sup>10</sup>

PROVINCIAL DASHBOARD

| Cases Disposed <sup>8</sup> by Phase an | d Percentage of | In-Custody | / <sup>11</sup> , Out-of-C | Custody <sup>12</sup> Ca | ises at Cas | e Dispositio | on      |         |         |         |                    |
|-----------------------------------------|-----------------|------------|----------------------------|--------------------------|-------------|--------------|---------|---------|---------|---------|--------------------|
| Phases                                  | 2007            | 2008       | 2009                       | 2010                     | 2011        | 2012         | 2013    | 2014    | 2015    | 2016    | Jan 17 -<br>Dec 17 |
| At Trial With Trial                     | 15,721          | 14,924     | 14,281                     | 13,333                   | 12,913      | 12,507       | 11,635  | 10,711  | 9,759   | 9,325   | 9,209              |
| In-Custody                              | 13%             | 13%        | 14%                        | 16%                      | 15%         | 17%          | 16%     | 15%     | 15%     | 14%     | 14%                |
| Out-of-Custody                          | 87%             | 87%        | 86%                        | 84%                      | 85%         | 83%          | 84%     | 85%     | 85%     | 86%     | 86%                |
| At Trial Without Trial                  | 40,223          | 38,567     | 37,885                     | 35,859                   | 31,139      | 27,205       | 25,048  | 22,226  | 19,582  | 18,371  | 17,471             |
| In-Custody                              | 13%             | 13%        | 13%                        | 13%                      | 14%         | 15%          | 15%     | 14%     | 14%     | 14%     | 14%                |
| Out-of-Custody                          | 87%             | 87%        | 87%                        | 87%                      | 86%         | 85%          | 85%     | 86%     | 86%     | 86%     | 86%                |
| Before Trial                            | 214,126         | 216,849    | 217,749                    | 225,025                  | 212,794     | 207,335      | 194,998 | 177,161 | 175,908 | 179,464 | 187,457            |
| In-Custody                              | 25%             | 26%        | 24%                        | 22%                      | 22%         | 23%          | 23%     | 22%     | 23%     | 23%     | 22%                |
| Out-of-Custody                          | 75%             | 74%        | 76%                        | 78%                      | 78%         | 77%          | 77%     | 78%     | 77%     | 77%     | 78%                |