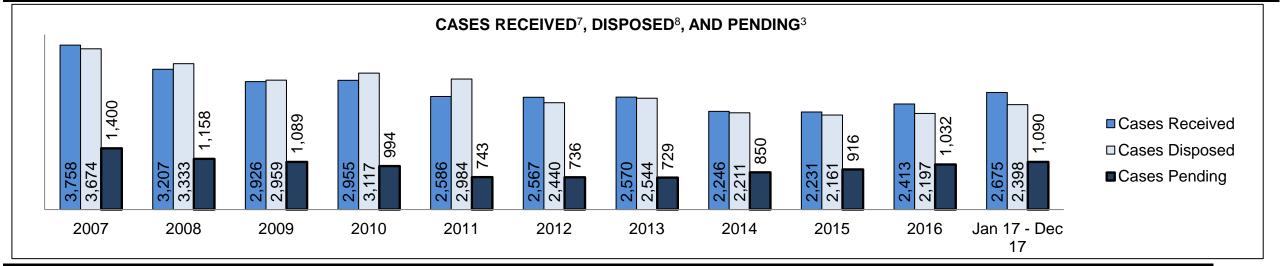

|
| Cases              | 15-18 months                                       | 3.1%    | 34                 | 14                                           | 20                                                                          |
|                    | Over 18 months                                     | 4.5%    | 49                 | 26                                           | 23                                                                          |
| Total              |                                                    | 100.0%  | 1,090              | 986                                          | 104                                                                         |

SAULT STE MARIE DASHBOARD



| Cases Received <sup>7</sup> | b | y Offence | Grou | p |
|-----------------------------|---|-----------|------|---|
|-----------------------------|---|-----------|------|---|

|                            | <b>1</b> - |      |      |      |      |      |      |      |      |      |                    |
|----------------------------|------------|------|------|------|------|------|------|------|------|------|--------------------|
| Offence Group <sup>9</sup> | 2007       | 2008 | 2009 | 2010 | 2011 | 2012 | 2013 | 2014 | 2015 | 2016 | Jan 17 -<br>Dec 17 |
| Crimes Against The Person  | 968        | 775  | 835  | 824  | 744  | 732  | 757  | 694  | 626  | 599  | 635                |
| Crimes Against Property    | 813        | 721  | 758  | 673  | 579  | 580  | 622  | 502  | 518  | 654  | 6