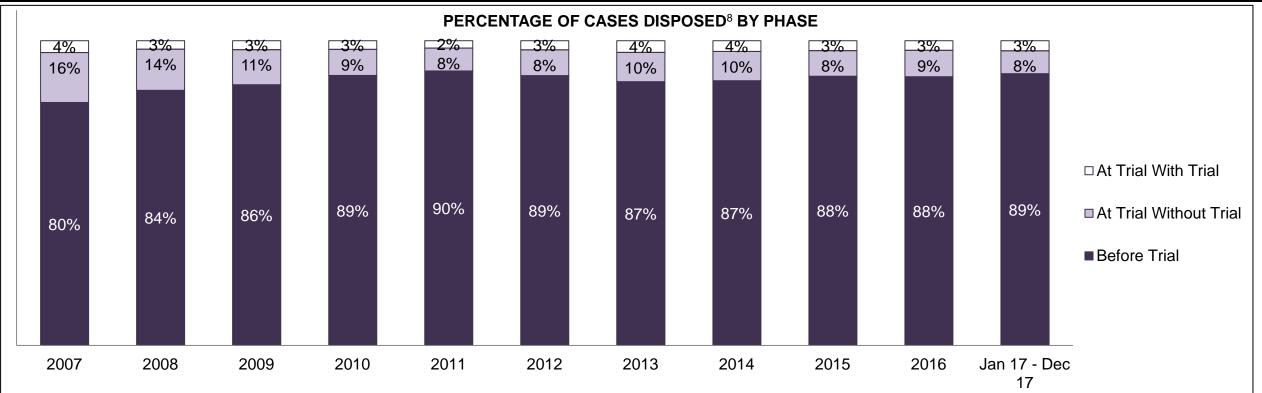

#### PERCENTAGE OF DISPOSED CASES<sup>8</sup> BY MONTHS TO DISPOSITION<sup>10</sup>

PROVINCIAL DASHBOARD

| Cases Disposed <sup>8</sup> by Phase an | d Percentage of | In-Custody | / <sup>11</sup> , Out-of-C | Custody <sup>12</sup> Ca | ises at Cas | e Dispositio | on      |         |         |         |                    |
|-----------------------------------------|-----------------|------------|----------------------------|--------------------------|-------------|--------------|---------|---------|---------|---------|--------------------|
| Phases                                  | 2007            | 2008       | 2009                       | 2010                     | 2011        | 2012         | 2013    | 2014    | 2015    | 2016    | Jan 17 -<br>Dec 17 |
| At Trial With Trial                     | 15,721          | 14,924     | 14,281                     | 13,333                   | 12,913      | 12,507       | 11,635  | 10,711  | 9,759   | 9,325   | 9,209              |
| In-Custody                              | 13%             | 13%        | 14%                        | 16%                      | 15%         | 17%          | 16%     | 15%     | 15%     | 14%     | 14%                |
| Out-of-Custody                          | 87%             | 87%        | 86%                        | 84%                      | 85%         | 83%          | 84%     | 85%     | 85%     | 86%     | 86%                |
| At Trial Without Trial                  | 40,223          | 38,567     | 37,885                     | 35,859                   | 31,139      | 27,205       | 25,048  | 22,226  | 19,582  | 18,371  | 17,471             |
| In-Custody                              | 13%             | 13%        | 13%                        | 13%                      | 14%         | 15%          | 15%     | 14%     | 14%     | 14%     | 14%                |
| Out-of-Custody                          | 87%             | 87%        | 87%                        | 87%                      | 86%         | 85%          | 85%     | 86%     | 86%     | 86%     | 86%                |
| Before Trial                            | 214,126         | 216,849    | 217,749                    | 225,025                  | 212,794     | 207,335      | 194,998 | 177,161 | 175,908 | 179,464 | 187,457            |
| In-Custody                              | 25%             | 26%        | 24%                        | 22%                      | 22%         | 23%          | 23%     | 22%     | 23%     | 23%     | 22%                |
| Out-of-Custody                          | 75%             | 74%        | 76%                        | 78%                      | 78%         | 77%          | 77%     | 78%     | 77%     | 77%     | 78%                |