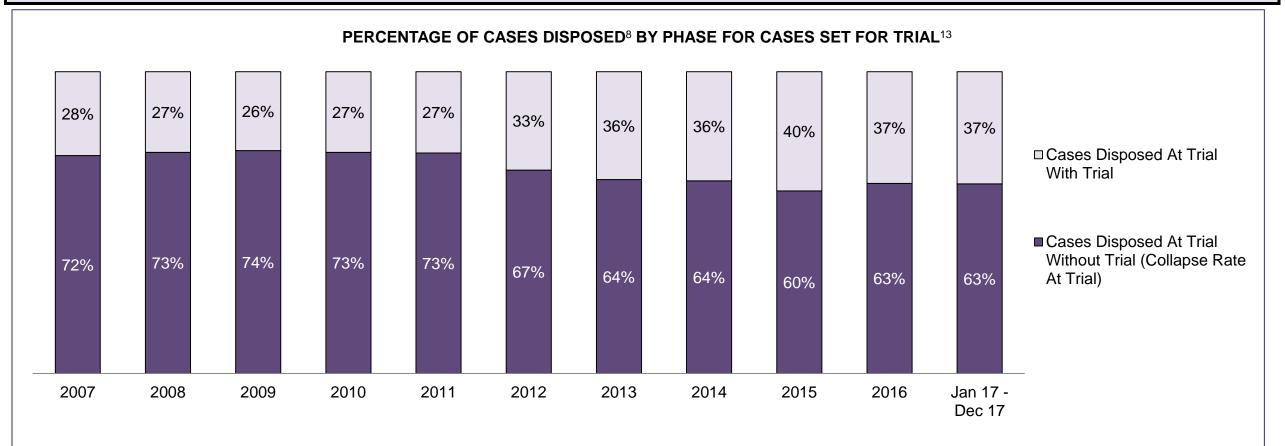

#### PERCENTAGE OF DISPOSED CASES<sup>8</sup> BY MONTHS TO DISPOSITION<sup>10</sup>

PROVINCIAL DASHBOARD

| Cases Disposed <sup>8</sup> by Phase an | d Percentage of | In-Custody | / <sup>11</sup> , Out-of-C | Custody <sup>12</sup> Ca | ises at Cas | e Dispositio | on      |         |         |         |                    |
|-----------------------------------------|-----------------|------------|----------------------------|--------------------------|-------------|--------------|---------|---------|---------|---------|--------------------|
| Phases                                  | 2007            | 2008       | 2009                       | 2010                     | 2011        | 2012         | 2013    | 2014    | 2015    | 2016    | Jan 17 -<br>Dec 17 |
| At Trial With Trial                     | 15,721          | 14,924     | 14,281                     | 13,333                   | 12,913      | 12,507       | 11,635  | 10,711  | 9,759   | 9,325   | 9,209              |
| In-Custody                              | 13%             | 13%        | 14%                        | 16%                      | 15%         | 17%          | 16%     | 15%     | 15%     | 14%     | 14%                |
| Out-of-Custody                          | 87%             | 87%        | 86%                        | 84%                      | 85%         | 83%          | 84%     | 85%     | 85%     | 86%     | 86%                |
| At Trial Without Trial                  | 40,223          | 38,567     | 37,885                     | 35,859                   | 31,139      | 27,205       | 25,048  | 22,226  | 19,582  | 18,371  | 17,471             |
| In-Custody                              | 13%             | 13%        | 13%                        | 13%                      | 14%         | 15%          | 15%     | 14%     | 14%     | 14%     | 14%                |
| Out-of-Custody                          | 87%             | 87%        | 87%                        | 87%                      | 86%         | 85%          | 85%     | 86%     | 86%     | 86%     | 86%                |
| Before Trial                            | 214,126         | 216,849    | 217,749                    | 225,025                  | 212,794     | 207,335      | 194,998 | 177,161 | 175,908 | 179,464 | 187,457            |
| In-Custody                              | 25%             | 26%        | 24%                        | 22%                      | 22%         | 23%          | 23%     | 22%     | 23%     | 23%     | 22%                |
| Out-of-Custody                          | 75%             | 74%        | 76%                        | 78%                      | 78%         | 77%          | 77%     | 78%     | 77%     | 77%     | 78%                |