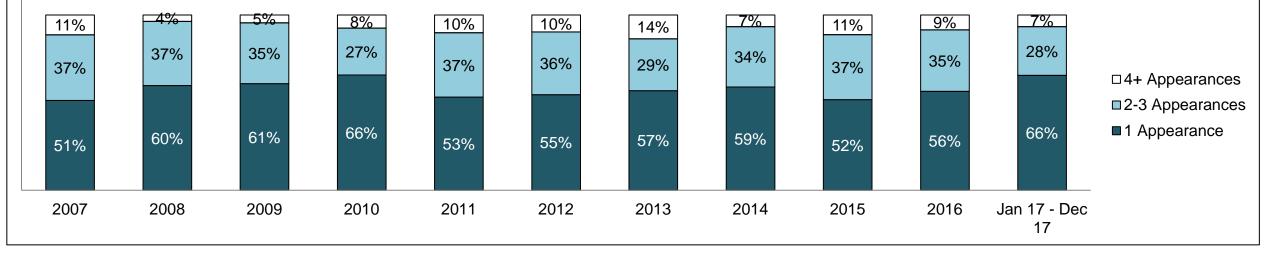

#### PERCENTAGE OF DISPOSED CASES<sup>8</sup> BY MONTHS TO DISPOSITION<sup>10</sup>

PROVINCIAL DASHBOARD

| Cases Disposed <sup>8</sup> by Phase an | d Percentage of | In-Custody | / <sup>11</sup> , Out-of-C | Custody <sup>12</sup> Ca | ises at Cas | e Dispositio | on      |         |         |         |                    |
|-----------------------------------------|-----------------|------------|----------------------------|--------------------------|-------------|--------------|---------|---------|---------|---------|--------------------|
| Phases                                  | 2007            | 2008       | 2009                       | 2010                     | 2011        | 2012         | 2013    | 2014    | 2015    | 2016    | Jan 17 -<br>Dec 17 |
| At Trial With Trial                     | 15,721          | 14,924     | 14,281                     | 13,333                   | 12,913      | 12,507       | 11,635  | 10,711  | 9,759   | 9,325   | 9,209              |
| In-Custody                              | 13%             | 13%        | 14%                        | 16%                      | 15%         | 17%          | 16%     | 15%     | 15%     | 14%     | 14%                |
| Out-of-Custody                          | 87%             | 87%        | 86%                        | 84%                      | 85%         | 83%          | 84%     | 85%     | 85%     | 86%     | 86%                |
| At Trial Without Trial                  | 40,223          | 38,567     | 37,885                     | 35,859                   | 31,139      | 27,205       | 25,048  | 22,226  | 19,582  | 18,371  | 17,471             |
| In-Custody                              | 13%             | 13%        | 13%                        | 13%                      | 14%         | 15%          | 15%     | 14%     | 14%     | 14%     | 14%                |
| Out-of-Custody                          | 87%             | 87%        | 87%                        | 87%                      | 86%         | 85%          | 85%     | 86%     | 86%     | 86%     | 86%                |
| Before Trial                            | 214,126         | 216,849    | 217,749                    | 225,025                  | 212,794     | 207,335      | 194,998 | 177,161 | 175,908 | 179,464 | 187,457            |
| In-Custody                              | 25%             | 26%        | 24%                        | 22%                      | 22%         | 23%          | 23%     | 22%     | 23%     | 23%     | 22%                |
| Out-of-Custody                          | 75%             | 74%        | 76%                        | 78%                      | 78%         | 77%          | 77%     | 78%     | 77%     | 77%     | 78%                |