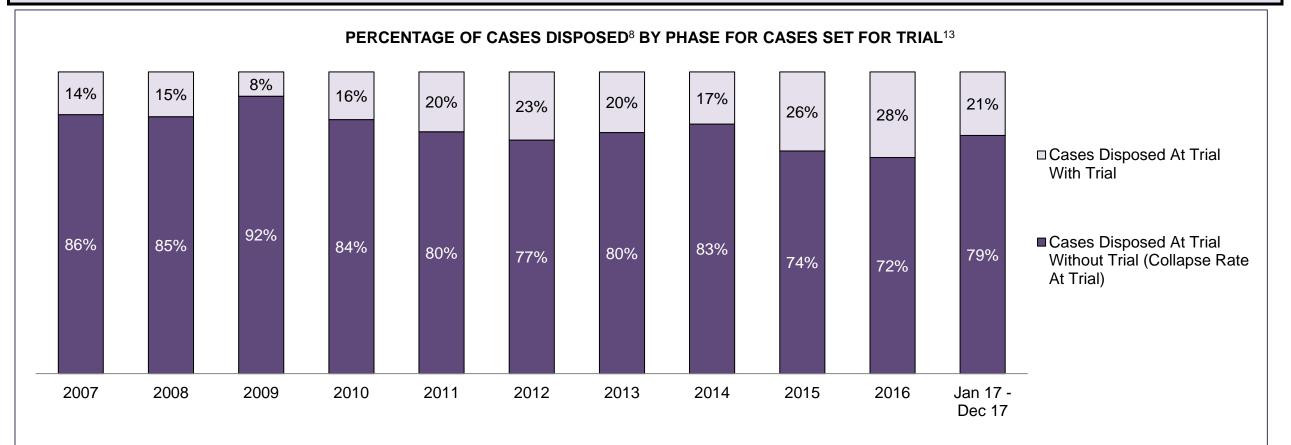

| 2,079 | 2,069 | 2,030 | 1,829 | 1,984 | 1,439 | 1,207 | 1,045 | 1,090 | 1,221              |  |  |  |
| In-Custody                               | 12%                                                                                                                                      | 12%   | 12%   | 10%   | 10%   | 7%    | 10%   | 7%    | 7%    | 7%    | 10%                |  |  |  |
| Out-of-Custody                           | 88%                                                                                                                                      | 88%   | 88%   | 90%   | 90%   | 93%   | 90%   | 93%   | 93%   | 93%   | 90%                |  |  |  |





| Percentage of Cases Disposed <sup>8</sup> At | Trial With | out Trial (Co | ollapse Rate | e At Trial <sup>2</sup> ) b | y Offence C | Group At Dis | sposition |      |      |      |                    |
|----------------------------------------------|------------|---------------|--------------|-----------------------------|-------------|--------------|-----------|------|------|------|--------------------|
| Offence Group at Disposition <sup>14</sup>   | 2007       | 2008          | 2009         | 2010                        | 2011        | 2012         | 2013      | 2014 | 2015 | 2016 | Jan 17 -<br>Dec 17 |
| Crimes Against The Person                    | 51%        | 50%           | 55%          | 53%                         | 49%         | 53%          | 59%       | 58%  | 74%  | 70