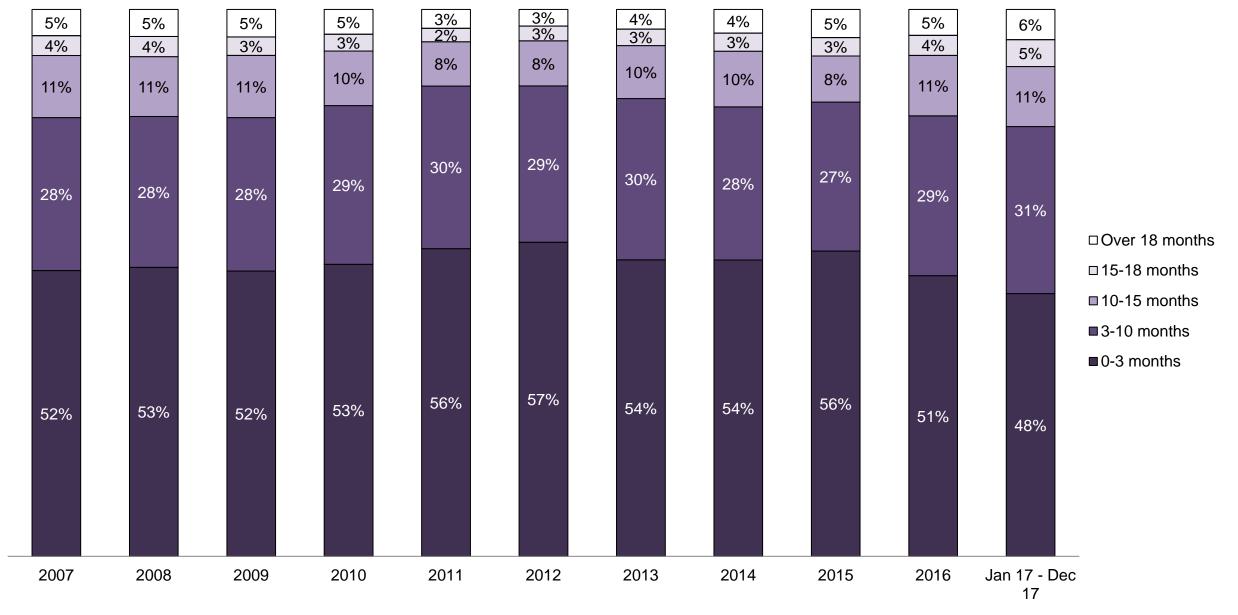

#### PERCENTAGE OF DISPOSED CASES<sup>8</sup> BY MONTHS TO DISPOSITION<sup>10</sup>

PROVINCIAL DASHBOARD

| Cases Disposed <sup>8</sup> by Phase an | d Percentage of | In-Custody | / <sup>11</sup> , Out-of-C | Custody <sup>12</sup> Ca | ises at Cas | e Dispositio | on      |         |         |         |                    |
|-----------------------------------------|-----------------|------------|----------------------------|--------------------------|-------------|--------------|---------|---------|---------|---------|--------------------|
| Phases                                  | 2007            | 2008       | 2009                       | 2010                     | 2011        | 2012         | 2013    | 2014    | 2015    | 2016    | Jan 17 -<br>Dec 17 |
| At Trial With Trial                     | 15,721          | 14,924     | 14,281                     | 13,333                   | 12,913      | 12,507       | 11,635  | 10,711  | 9,759   | 9,325   | 9,209              |
| In-Custody                              | 13%             | 13%        | 14%                        | 16%                      | 15%         | 17%          | 16%     | 15%     | 15%     | 14%     | 14%                |
| Out-of-Custody                          | 87%             | 87%        | 86%                        | 84%                      | 85%         | 83%          | 84%     | 85%     | 85%     | 86%     | 86%                |
| At Trial Without Trial                  | 40,223          | 38,567     | 37,885                     | 35,859                   | 31,139      | 27,205       | 25,048  | 22,226  | 19,582  | 18,371  | 17,471             |
| In-Custody                              | 13%             | 13%        | 13%                        | 13%                      | 14%         | 15%          | 15%     | 14%     | 14%     | 14%     | 14%                |
| Out-of-Custody                          | 87%             | 87%        | 87%                        | 87%                      | 86%         | 85%          | 85%     | 86%     | 86%     | 86%     | 86%                |
| Before Trial                            | 214,126         | 216,849    | 217,749                    | 225,025                  | 212,794     | 207,335      | 194,998 | 177,161 | 175,908 | 179,464 | 187,457            |
| In-Custody                              | 25%             | 26%        | 24%                        | 22%                      | 22%         | 23%          | 23%     | 22%     | 23%     | 23%     | 22%                |
| Out-of-Custody                          | 75%             | 74%        | 76%                        | 78%                      | 78%         | 77%          | 77%     | 78%     | 77%     | 77%     | 78%                |