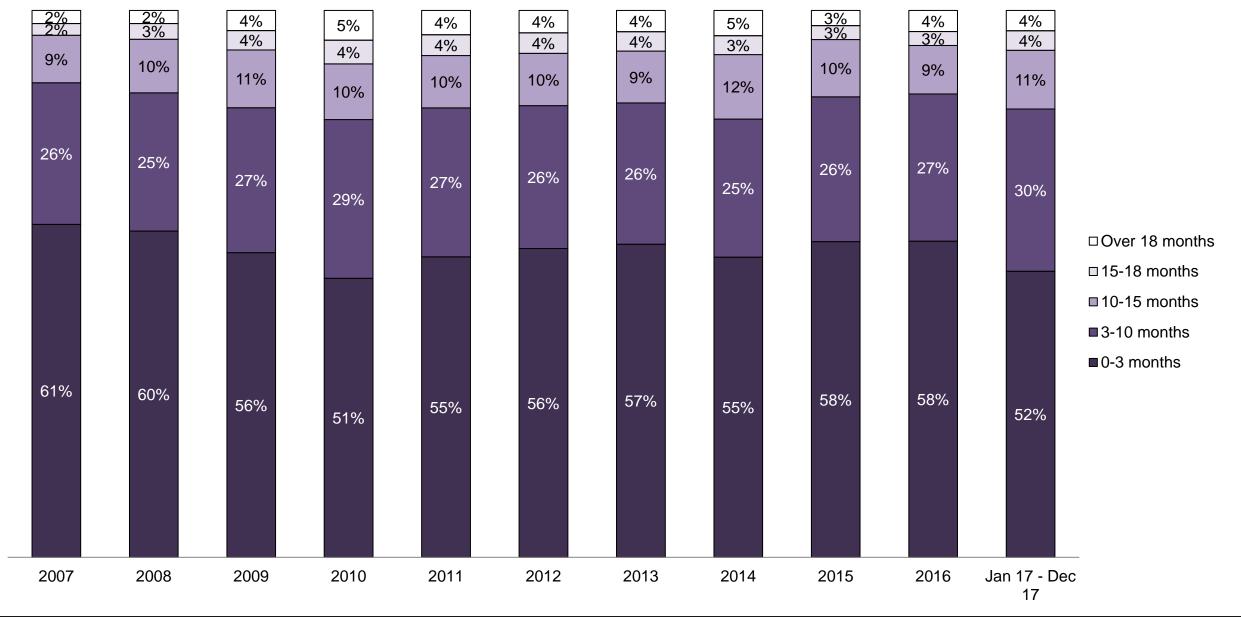

| 708                |  |
| Administration of Justice                   | 493   | 500   | 546   | 556   | 538   | 462   | 461   | 440   | 455   | 547   | 463                |  |
| Other Criminal Code                         | 224   | 304   | 333   | 239   | 186   | 160   | 155   | 124   | 170   | 215   | 178                |  |
| Criminal Code Traffic                       | 311   | 421   | 470   | 346   | 361   | 348   | 251   | 185   | 185   | 201   | 178                |  |
| Federal Statute                             | 28    | 29    | 17    | 21    | 29    | 19    | 21    | 19    | 28    | 39    | 18                 |  |

COLLEGE PARK DASHBOARD



COLLEGE PARK DASHBOARD





COLLEGE PARK DASHBOARD

#### PERCENTAGE OF DISPOSED CASES<sup>8</sup> BY MONTHS TO DISPOSITION<sup>10</sup>



COLLEGE PARK DASHBOARD



| Phases                 | 2007  | 2008  | 2009  | 2010  | 2011  | 2012  | 2013  | 2014  | 2015  | 2016  | Jan 17 -<br>Dec 17 |
|------------------------|-------|-------|-------|-------|-------|-------|-------|-------|-------|-------|--------------------|
| At Trial With Trial    | 344   | 303   | 285   | 300   | 377   | 381   | 342   | 288   | 237   | 323   | 29 <sup>-</sup>    |
| In-Custody             | 22%   | 20%   | 20%   | 27%   | 23%   | 22%   | 21%   | 18%   | 19%   | 17%   | 18%                |
| Out-of-Custody         | 78%   | 80%   | 80%   | 73%   | 77%   | 78%   | 79%   | 82%   | 81%   | 83%   | 82%                |
| At Trial Without Trial | 1,298 | 1,326 | 1,424 | 1,389 | 1,092 | 982   | 861   | 847   | 655   | 626   | 62                 |
| In