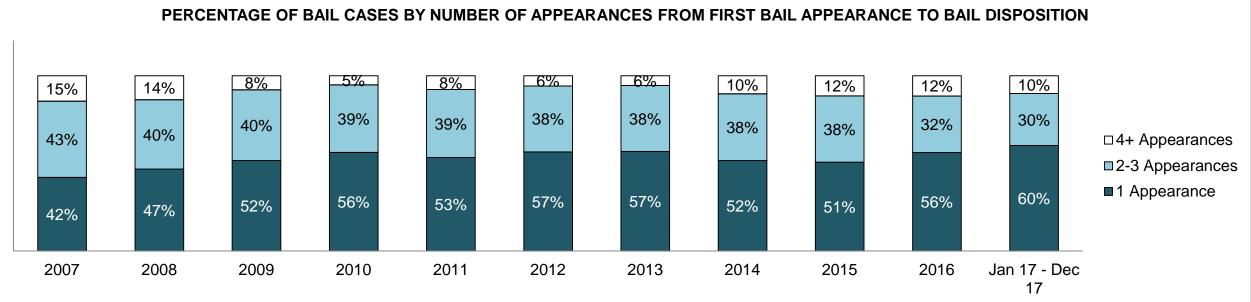

|              | Key I                                             | Madu:a                                 | Jan 17  | Dec 17             | 2014 Baseline | Change from 2014 |
|--------------|---------------------------------------------------|----------------------------------------|---------|--------------------|---------------|------------------|
|              | Keyl                                              | Metric                                 | Percent | Cases <sup>1</sup> | Median*       | Baseline Median  |
|              | Disposed cases that be                            | gan in the Bail Phase                  | 45.9%   | 98,312             | 44.0%         | 1.9%             |
|              | Bail cases with a bail                            | Total                                  | 57.6%   | 56,646             | 56.6%         | 1.0%             |
|              |                                                   | Bail Disposition with 1 appearance     | 54.7%   | 30,973             | 51.4%         | 3.2%             |
| Bail         | or bail denied)                                   | Bail Disposition in 1-3 days           | 72.1%   | 40,830             | 72.5%         | -0.4%            |
| Dall         | Bail cases with no bail<br>disposition but with a | Total                                  | 42.4%   | 41,666             | 43.4%         | -1.0%            |
|              |                                                   | Case disposition in 1-3 appearances    | 28.8%   | 12,010             | 35.0%         | -6.2%            |
|              | case disposition                                  | Case disposition in 0-3 months         | 72.3%   | 30,118             | 76.5%         | -4.2%            |
|              | case disposition                                  | Case disposition rate before trial     | 92.5%   | 38,546             | 90.5%         | 2.0%             |
|              |                                                   |                                        |         |                    |               |                  |
|              | Disposition rate (include                         | es bail cases with case dispositions)  | 87.5%   | 187,457            | 84.3%         | 3.2%             |
| Before Trial | Disposed within 1-3 app                           | pearances (net of bench warrant cases) | 35.7%   | 53,678             | 42.7%         | -7.0%            |
|              | Disposed within 0-3 mo                            | nths (net of bench warrant cases)      | 56.1%   | 84,298             | 61.7%         | -5.6%            |
|              |                                                   |                                        |         |                    |               |                  |
| Trial        | Collapse Rate at Trial <sup>2</sup>               |                                        | 65.5%   | 17,471             | 67.5%         | -2.0%            |

|              | Kard                                              |                                        | Jan 17  | - Dec 17           | 2014 Baseline    | Change from 2014 |
|--------------|---------------------------------------------------|----------------------------------------|---------|--------------------|------------------|------------------|
|              | Keyi                                              | Metric                                 | Percent | Cases <sup>1</sup> | Regional Median* | Regional Median  |
|              | Disposed cases that be                            | gan in the Bail Phase                  | 33.9%   | 12,100             | 32.5%            | 1.4%             |
|              | Bail cases with a bail                            | Total                                  | 58.5%   | 7,078              | 53.7%            | 4.8%             |
|              | outcome (bail granted                             | Bail Disposition with 1 appearance     | 54.8%   | 3,880              | 52.5%            | 2.3%             |
| Deil         | or bail denied)                                   | Bail Disposition in 1-3 days           | 72.6%   | 5,138              | 72.9%            | -0.3%            |
| Bail         | Bail cases with no bail<br>disposition but with a | Total                                  | 41.5%   | 5,022              | 46.3%            | -4.8%            |
|              |                                                   | Case disposition in 1-3 appearances    | 31.7%   | 1,590              | 38.7%            | -7.0%            |
|              | case disposition                                  | Case disposition in 0-3 months         | 76.1%   | 3,821              | 79.1%            | -3.0%            |
|              | case disposition                                  | Case disposition rate before trial     | 94.1%   | 4,724              | 92.8%            | 1.3%             |
|              |                                                   |                                        |         |                    |                  |                  |
|              | Disposition rate (include                         | es bail cases with case dispositions)  | 88.7%   | 31,627             | 88.7%            | 0.0%             |
| Before Trial | Disposed within 1-3 app                           | bearances (net of bench warrant cases) | 40.4%   | 10,691             | 46.0%            | -5.6%            |
|              | Disposed within 0-3 mo                            | nths (net of bench warrant cases)      | 56.8%   | 15,025             | 60.7%            | -3.9%            |
|              |                                                   |                                        |         |                    |                  |                  |
| Trial        | Collapse Rate at Trial <sup>2</sup>               |                                        | 60.5%   | 2,432              | 62.3%            | -1.8%            |

CENTRAL EAST DASHBOARD

|                       | Kara I                                  |                                        | Jan 17  | - Dec 17           |                      | Change from 2014 |
|-----------------------|-----------------------------------------|----------------------------------------|---------|--------------------|----------------------|------------------|
|                       | Keyl                                    | Metric                                 | Percent | Cases <sup>1</sup> | 2014 Cluster Median* | Cluster Median   |
|                       | Disposed cases that be                  | gan in the Bail Phase                  | 33.6%   | 2,490              | 48.0%                | -14.4%           |
|                       | Bail cases with a bail                  | Total                                  | 51.0%   | 1,269              | 56.0%                | -5.0%            |
|                       | outcome (bail granted                   | Bail Disposition with 1 appearance     | 52.2%   | 662                | 47.7%                | 4.4%             |
| Pail                  | or bail denied)                         | Bail Disposition in 1-3 days           | 72.1%   | 915                | 70.6%                | 1.5%             |
| Bail                  | Deil coore with us heil                 | Total                                  | 49.0%   | 1,221              | 44.0%                | 5.0%             |
| dis                   | Bail cases with no bail                 | Case disposition in 1-3 appearances    | 21.3%   | 260                | 35.1%                | -13.8%           |
|                       | disposition but with a case disposition | Case disposition in 0-3 months         | 75.8%   | 925                | 77.2%                | -1.5%            |
|                       | case disposition                        | Case disposition rate before trial     | 93.2%   | 1,138              | 90.7%                | 2.5%             |
|                       |                                         |                                        |         |                    |                      |                  |
|                       | Disposition rate (include               | es bail cases with case dispositions)  | 89.3%   | 6,621              | 83.6%                | 5.7%             |
| Before Trial          | Disposed within 1-3 app                 | pearances (net of bench warrant cases) | 35.6%   | 1,949              | 39.1%                | -3.5%            |
| Disposed within 0-3 n |                                         | nths (net of bench warrant cases)      | 58.2%   | 3,182              | 60.6%                | -2.4%            |
|                       |                                         |                                        |         |                    |                      |                  |
| Trial                 | Collapse Rate at Trial <sup>2</sup>     |                                        | 60.4%   | 480                | 71.0%                | -10.6%           |

|                     | Kara I                                  |                                        | Jan 17  | - Dec 17           |                      | Change from 2014 |
|---------------------|-----------------------------------------|----------------------------------------|---------|--------------------|----------------------|------------------|
|                     | Keyl                                    | Metric                                 | Percent | Cases <sup>1</sup> | 2014 Cluster Median* | Cluster Median   |
|                     | Disposed cases that be                  | gan in the Bail Phase                  | 23.7%   | 219                | 33.5%                | -9.8%            |
|                     | Bail cases with a bail                  | Total                                  | 43.4%   | 95                 | 50.7%                | -7.3%            |
|                     | outcome (bail granted                   | Bail Disposition with 1 appearance     | 57.9%   | 55                 | 52.9%                | 5.0%             |
| Pail                | or bail denied)                         | Bail Disposition in 1-3 days           | 77.9%   | 74                 | 73.8%                | 4.1%             |
| Bail                | Deil coore with us heil                 | Total                                  | 56.6%   | 124                | 49.3%                | 7.3%             |
| d                   | Bail cases with no bail                 | Case disposition in 1-3 appearances    | 34.7%   | 43                 | 33.4%                | 1.3%             |
|                     | disposition but with a case disposition | Case disposition in 0-3 months         | 73.4%   | 91                 | 77.3%                | -3.9%            |
|                     | case disposition                        | Case disposition rate before trial     | 94.4%   | 117                | 91.8%                | 2.5%             |
|                     |                                         |                                        |         |                    |                      |                  |
|                     | Disposition rate (include               | es bail cases with case dispositions)  | 88.8%   | 820                | 85.7%                | 3.2%             |
| Before Trial        | Disposed within 1-3 app                 | pearances (net of bench warrant cases) | 48.7%   | 375                | 47.2%                | 1.5%             |
| Disposed within 0-3 |                                         | nths (net of bench warrant cases)      | 61.4%   | 473                | 62.6%                | -1.1%            |
|                     |                                         |                                        |         |                    |                      |                  |
| Trial               | Collapse Rate at Trial <sup>2</sup>     |                                        | 70.9%   | 73                 | 66.9%                | 4.0%             |