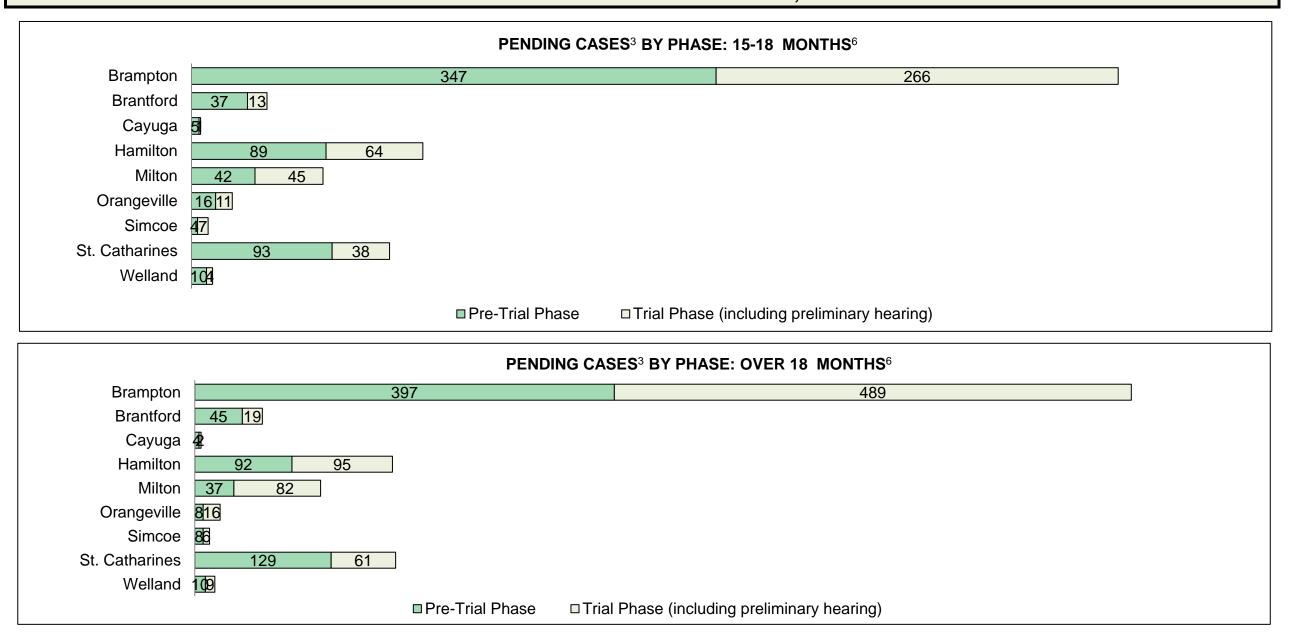

### ONTARIO COURT OF JUSTICE CRIMINAL MODERNIZATION COMMITTEE PROVINCIAL DASHBOARD CASES PENDING AS OF DECEMBER 31, 2017

|              |         | PENDING    | G CASES <sup>3</sup> BY PHA | SE: 15-18 MONTHS <sup>6</sup>    |            |  |
|--------------|---------|------------|-----------------------------|----------------------------------|------------|--|
| West         | 259     | 260        |                             |                                  |            |  |
| Toronto      |         | 566        |                             | 402                              |            |  |
| North West   | 76 47   |            |                             |                                  |            |  |
| North East   | 96 85   |            |                             |                                  |            |  |
| East         | 250     |            | 655                         |                                  |            |  |
| Central West |         | 643        |                             | 449                              |            |  |
| Central East | 206     | 443        |                             |                                  |            |  |
|              | □Pre-Ti | rial Phase | □Trial                      | Phase (including preliminary h   | earing)    |  |
|              |         | PENDIN     | IG CASES <sup>3</sup> BY PH | ASE: OVER 18 MONTHS <sup>6</sup> |            |  |
| West         | 215     | 375        |                             |                                  |            |  |
| Toronto      | 68      | 1          |                             | 623                              |            |  |
| North West   | 82 86   |            |                             |                                  |            |  |
| North East   | 126 123 |            |                             |                                  |            |  |
| East         | 263     | 672        |                             |                                  |            |  |
| Central West |         | 730        |                             | 779                              |            |  |
| Central East | 222     | 586        |                             |                                  |            |  |
|              | □Pre-Ti | rial Phase | □Tr                         | ial Phase (including preliminar  | y hearing) |  |