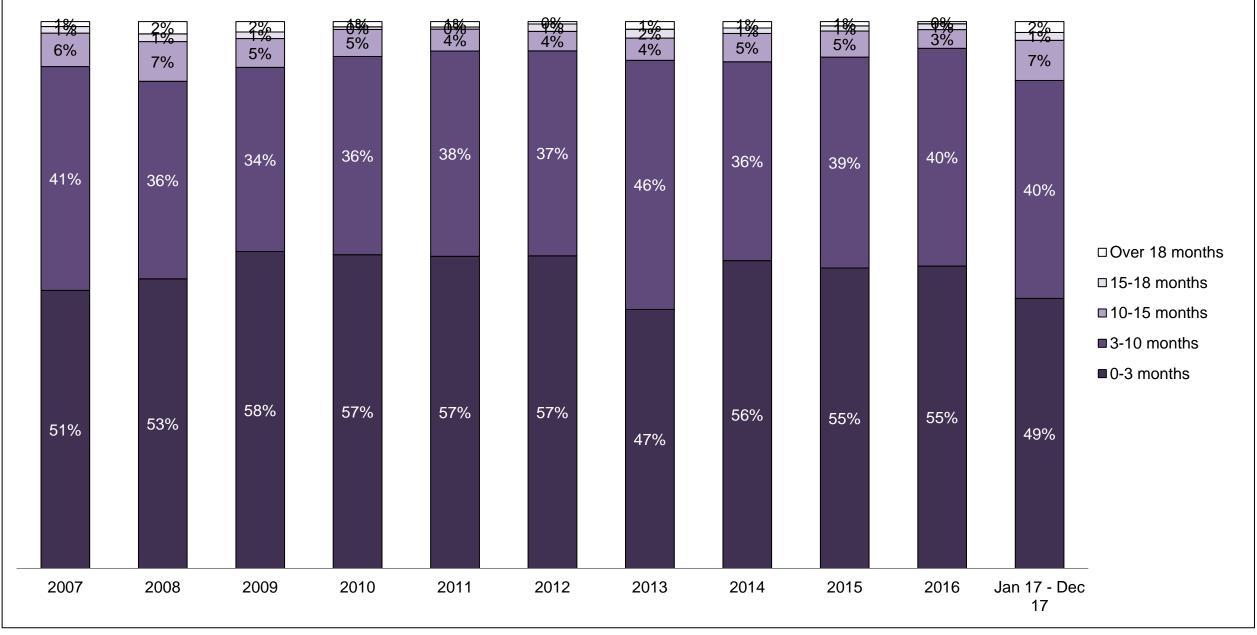

#### PERCENTAGE OF DISPOSED CASES<sup>8</sup> BY MONTHS TO DISPOSITION<sup>10</sup>

PROVINCIAL DASHBOARD

| Cases Disposed <sup>8</sup> by Phase an | d Percentage of | In-Custody | / <sup>11</sup> , Out-of-C | Custody <sup>12</sup> Ca | ises at Cas | e Dispositio | on      |         |         |         |                    |
|-----------------------------------------|-----------------|------------|----------------------------|--------------------------|-------------|--------------|---------|---------|---------|---------|--------------------|
| Phases                                  | 2007            | 2008       | 2009                       | 2010                     | 2011        | 2012         | 2013    | 2014    | 2015    | 2016    | Jan 17 -<br>Dec 17 |
| At Trial With Trial                     | 15,721          | 14,924     | 14,281                     | 13,333                   | 12,913      | 12,507       | 11,635  | 10,711  | 9,759   | 9,325   | 9,209              |
| In-Custody                              | 13%             | 13%        | 14%                        | 16%                      | 15%         | 17%          | 16%     | 15%     | 15%     | 14%     | 14%                |
| Out-of-Custody                          | 87%             | 87%        | 86%                        | 84%                      | 85%         | 83%          | 84%     | 85%     | 85%     | 86%     | 86%                |
| At Trial Without Trial                  | 40,223          | 38,567     | 37,885                     | 35,859                   | 31,139      | 27,205       | 25,048  | 22,226  | 19,582  | 18,371  | 17,471             |
| In-Custody                              | 13%             | 13%        | 13%                        | 13%                      | 14%         | 15%          | 15%     | 14%     | 14%     | 14%     | 14%                |
| Out-of-Custody                          | 87%             | 87%        | 87%                        | 87%                      | 86%         | 85%          | 85%     | 86%     | 86%     | 86%     | 86%                |
| Before Trial                            | 214,126         | 216,849    | 217,749                    | 225,025                  | 212,794     | 207,335      | 194,998 | 177,161 | 175,908 | 179,464 | 187,457            |
| In-Custody                              | 25%             | 26%        | 24%                        | 22%                      | 22%         | 23%          | 23%     | 22%     | 23%     | 23%     | 22%                |
| Out-of-Custody                          | 75%             | 74%        | 76%                        | 78%                      | 78%         | 77%          | 77%     | 78%     | 77%     | 77%     | 78%                |