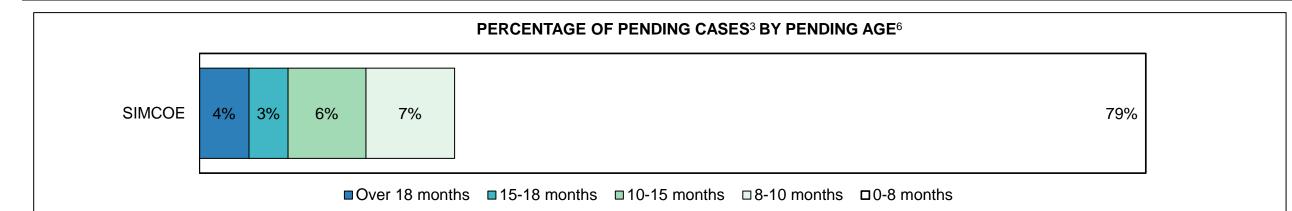

|                    | Cases Pending <sup>3</sup> as of December 31, 2017 | Percent | Cases <sup>1</sup> | Cases in the Pre-Trial<br>Phase <sup>4</sup> | <b>Cases in the Trial</b><br><b>Phase</b> <sup>5</sup> (including<br>preliminary hearing) |
|--------------------|----------------------------------------------------|---------|--------------------|----------------------------------------------|-------------------------------------------------------------------------------------------|
|                    | 0-8 months                                         | 68.9%   | 69,417             | 67,497                                       | 1,920                                                                                     |
| Age of All Pending | 8-10 months                                        | 8.0%    | 8,023              | 6,508                                        | 1,515                                                                                     |
| Cases <sup>6</sup> | 10-15 months                                       | 13.2%   | 13,259             | 8,148                                        | 5,111                                                                                     |
| Cases              | 15-18 months                                       | 4.4%    | 4,437              | 2,096                                        | 2,341                                                                                     |
|                    | Over 18 months                                     | 5.5%    | 5,563              | 2,319                                        | 3,244                                                                                     |
| Total              |                                                    | 100.0%  | 100,699            | 86,568                                       | 14,131                                                                                    |