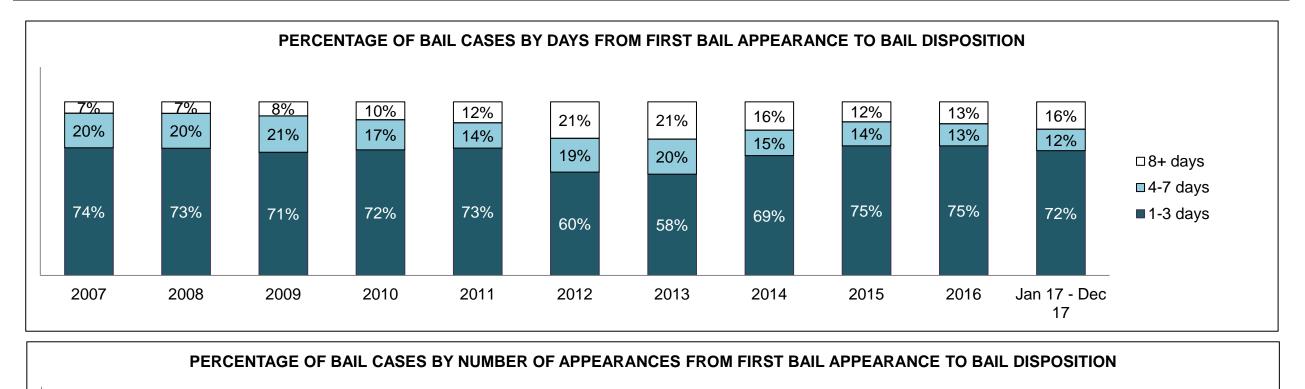

#### PERCENTAGE OF DISPOSED CASES<sup>8</sup> BY MONTHS TO DISPOSITION<sup>10</sup>

PROVINCIAL DASHBOARD

| Cases Disposed <sup>8</sup> by Phase an | d Percentage of | In-Custody | / <sup>11</sup> , Out-of-C | Custody <sup>12</sup> Ca | ises at Cas | e Dispositio | on      |         |         |         |                    |
|-----------------------------------------|-----------------|------------|----------------------------|--------------------------|-------------|--------------|---------|---------|---------|---------|--------------------|
| Phases                                  | 2007            | 2008       | 2009                       | 2010                     | 2011        | 2012         | 2013    | 2014    | 2015    | 2016    | Jan 17 -<br>Dec 17 |
| At Trial With Trial                     | 15,721          | 14,924     | 14,281                     | 13,333                   | 12,913      | 12,507       | 11,635  | 10,711  | 9,759   | 9,325   | 9,209              |
| In-Custody                              | 13%             | 13%        | 14%                        | 16%                      | 15%         | 17%          | 16%     | 15%     | 15%     | 14%     | 14%                |
| Out-of-Custody                          | 87%             | 87%        | 86%                        | 84%                      | 85%         | 83%          | 84%     | 85%     | 85%     | 86%     | 86%                |
| At Trial Without Trial                  | 40,223          | 38,567     | 37,885                     | 35,859                   | 31,139      | 27,205       | 25,048  | 22,226  | 19,582  | 18,371  | 17,471             |
| In-Custody                              | 13%             | 13%        | 13%                        | 13%                      | 14%         | 15%          | 15%     | 14%     | 14%     | 14%     | 14%                |
| Out-of-Custody                          | 87%             | 87%        | 87%                        | 87%                      | 86%         | 85%          | 85%     | 86%     | 86%     | 86%     | 86%                |
| Before Trial                            | 214,126         | 216,849    | 217,749                    | 225,025                  | 212,794     | 207,335      | 194,998 | 177,161 | 175,908 | 179,464 | 187,457            |
| In-Custody                              | 25%             | 26%        | 24%                        | 22%                      | 22%         | 23%          | 23%     | 22%     | 23%     | 23%     | 22%                |
| Out-of-Custody                          | 75%             | 74%        | 76%                        | 78%                      | 78%         | 77%          | 77%     | 78%     | 77%     | 77%     | 78%                |