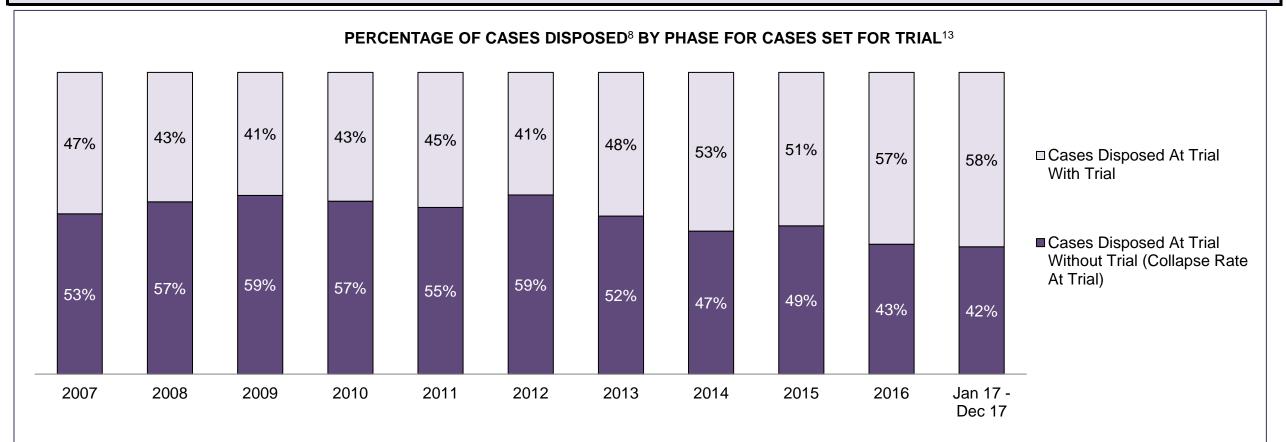

ial Without Trial | 145   | 169   | 148   | 141   | 100   | 92    | 78    | 72    | 57    | 37   | 46                 |
| In-Custody             | 10%   | 17%   | 18%   | 16%   | 18%   | 21%   | 14%   | 17%   | 12%   | 11%  | 17%                |
| Out-of-Custody         | 90%   | 83%   | 82%   | 84%   | 82%   | 79%   | 86%   | 83%   | 88%   | 89%  | 83%                |
| Before Trial           | 1,708 | 1,642 | 1,710 | 1,409 | 1,220 | 1,334 | 1,160 | 1,163 | 1,025 | 997  | 1,106              |
| In-Custody             | 25%   | 29%   | 30%   | 27%   | 27%   | 27%   | 24%   | 19%   | 17%   | 20%  | 15%                |
| Out-of-Custody         | 75%   | 71%   | 70%   | 73%   | 73%   | 73%   | 76%   | 81%   | 83%   | 80%  | 85%                |

ST THOMAS DASHBOARD



ST THOMAS DASHBOARD



| Percentage of Cases Disposed <sup>8</sup> At Trial Without Trial (Collapse Rate At Trial <sup>2</sup> ) by Offence Group At Disposition |      |      |      |      |      |      |      |      |      |      |                    |  |
|-----------------------------------------------------------------------------------------------------------------------------------------|------|------|------|------|------|------|------|------|------|------|--------------------|--|
| Offence Group at Disposition <sup>14</sup>                                                                                              | 2007 | 2008 | 2009 | 2010 | 2011 | 2012 | 2013 | 2014 | 2015 | 2016 | Jan 17 -<br>Dec 17 |  |
| Crimes Against The Person