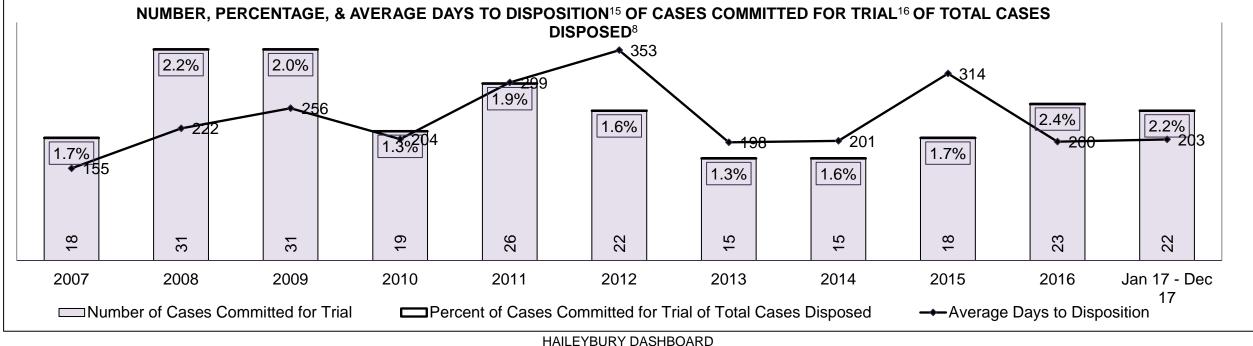

| 5%            | 5%           | 4%                          | 3%          | 5%           | 5%        | 7%   | 6%   | 6%   | 6%                 |
| Criminal Code Traffic                        | 10%          | 8%            | 9%           | 9%                          | 9%          | 11%          | 13%       | 12%  | 10%  | 17%  | 16%                |
| Federal Statute                              | 12%          | 15%           | 19%          | 20%                         | 25%         | 17%          | 8%        | 8%   | 11%  | 11%  | 9%                 |
| Total                                        | 100%         | 100%          | 100%         | 100%                        |             | 100%         | 100%      | 100% | 100% | 100% | 100%               |

HAILEYBURY DASHBOARD





#### ONTARIO COURT OF JUSTICE CRIMINAL MODERNIZATION COMMITTEE HAILEYBURY DASHBOARD CASES PENDING B1AS OF DECEMBER 31, 2017



| Pending Cases <sup>3</sup> by Pending Age <sup>6</sup> and Percentage of Pending Cases In-Custody <sup>17</sup> and Out-of-Custody <sup>18</sup> |                |              |              |             |            |       |  |  |  |  |  |
|--------------------------------------------------------------------------------------------------------------------------------------------------|----------------|--------------|--------------|-------------|------------|-------|--|--|--|--|--|
| Court Location                                                                                                                                   | Over 18 months | 15-18 months