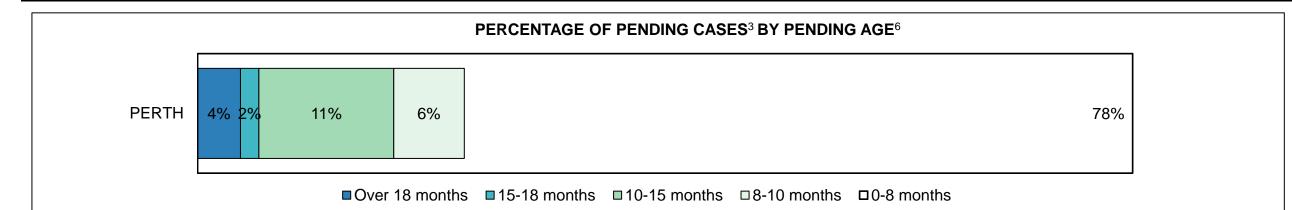

#### ONTARIO COURT OF JUSTICE CRIMINAL MODERNIZATION COMMITTEE PROVINCIAL DASHBOARD CASES PENDING AS OF DECEMBER 31, 2017

#### ONTARIO COURT OF JUSTICE CRIMINAL MODERNIZATION COMMITTEE PROVINCIAL DASHBOARD CASES PENDING AS OF DECEMBER 31, 2017

| Court Region   | Over 18 months | 15-18 months | 10-15 months | 8-10 months | 0-8 months | Total   |
|----------------|----------------|--------------|--------------|-------------|------------|---------|
| West           | 590            | 519          | 1,980        | 1,367       | 13,639     | 18,095  |
| In-Custody     | 7%             | 10%          | 10%          | 10%         | 16%        | 14%     |
| Out-of-Custody | 93%            | 90%          | 90%          | 90%         | 84%        | 86%     |
| Toronto        | 1,304          | 968          | 3,125        | 1,803       | 13,510     | 20,710  |
| In-Custody     | 13%            | 11%          | 12%          | 13%         | 15%        | 14%     |
| Out-of-Custody | 87%            | 89%          | 88%          | 87%         | 85%        | 86%     |
| North West     | 168            | 123          | 459          | 416         | 3,745      | 4,911   |
| In-Custody     | 13%            | 16%          | 10%          | 10%         | 16%        | 15%     |
| Out-of-Custody | 87%            | 84%          | 90%          | 90%         | 84%        | 85%     |
| North East     | 249            | 181          | 809          | 490         | 4,875      | 6,604   |
| In-Custody     | 6%             | 9%           | 7%           | 7%          | 13%        | 11%     |
| Out-of-Custody | 94%            | 91%          | 93%          | 93%         | 87%        | 89%     |
| East           | 935            | 905          | 1,486        | 803         | 7,169      | 11,298  |
| In-Custody     | 10%            | 7%           | 10%          | 9%          | 16%        | 13%     |
| Out-of-Custody | 90%            | 93%          | 90%          | 91%         | 84%        | 87%     |
| Central West   | 1,509          | 1,092        | 3,117        | 2,073       | 15,413     | 23,204  |
| In-Custody     | 11%            | 10%          | 9%           | 9%          | 12%        | 12%     |
| Out-of-Custody | 89%            | 90%          | 91%          | 91%         | 88%        | 88%     |
| Central East   | 808            | 649          | 2,283        | 1,071       | 11,066     | 15,877  |
| In-Custody     | 7%             | 4%           | 6%           | 7%          | 9%         | 8%      |
| Out-of-Custody | 93%            | 96%          | 94%          | 93%         | 91%        | 92%     |
| Provincial     | 5,563          | 4,437        | 13,259       | 8,023       | 69,417     | 100,699 |
| In-Custody     | 10%            | 9%           | 9%           | 10%         | 14%        | 12%     |
| Out-of-Custody | 90%            | 91%          | 91%          | 90%         | 86%        | 88%     |