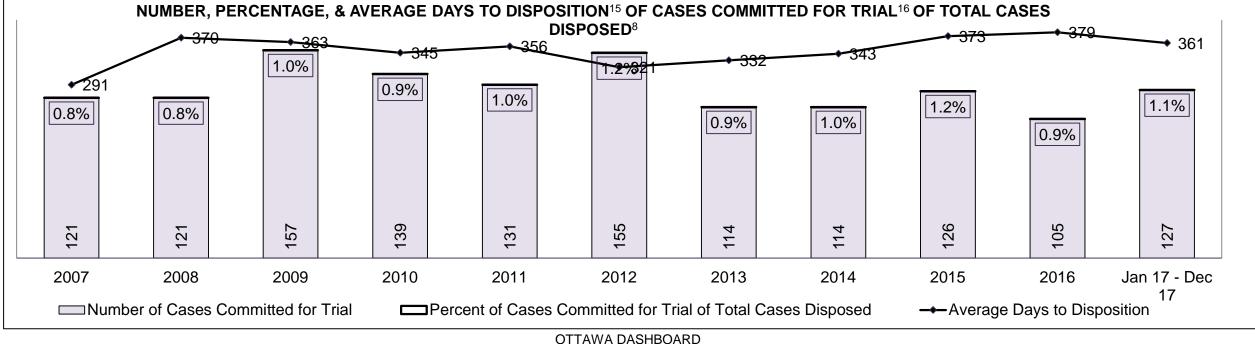

|                    | Cases Pending <sup>3</sup> as of December 31, 2017 | Percent | Cases <sup>1</sup> | Cases in the Pre-Trial<br>Phase <sup>4</sup> | <b>Cases in the Trial</b><br><b>Phase</b> <sup>5</sup> (including<br>preliminary hearing) |
|--------------------|----------------------------------------------------|---------|--------------------|----------------------------------------------|-------------------------------------------------------------------------------------------|
|                    | 0-8 months                                         | 68.9%   | 69,417             | 67,497                                       | 1,920                                                                                     |
| Age of All Pending | 8-10 months                                        | 8.0%    | 8,023              | 6,508                                        | 1,515                                                                                     |
| Cases <sup>6</sup> | 10-15 months                                       | 13.2%   | 13,259             | 8,148                                        | 5,111                                                                                     |
| Cases              | 15-18 months                                       | 4.4%    | 4,437              | 2,096                                        | 2,341                                                                                     |
|                    | Over 18 months                                     | 5.5%    | 5,563              | 2,319                                        | 3,244                                                                                     |
| Total              |                                                    | 100.0%  | 100,699            | 86,568                                       | 14,131                                                                                    |