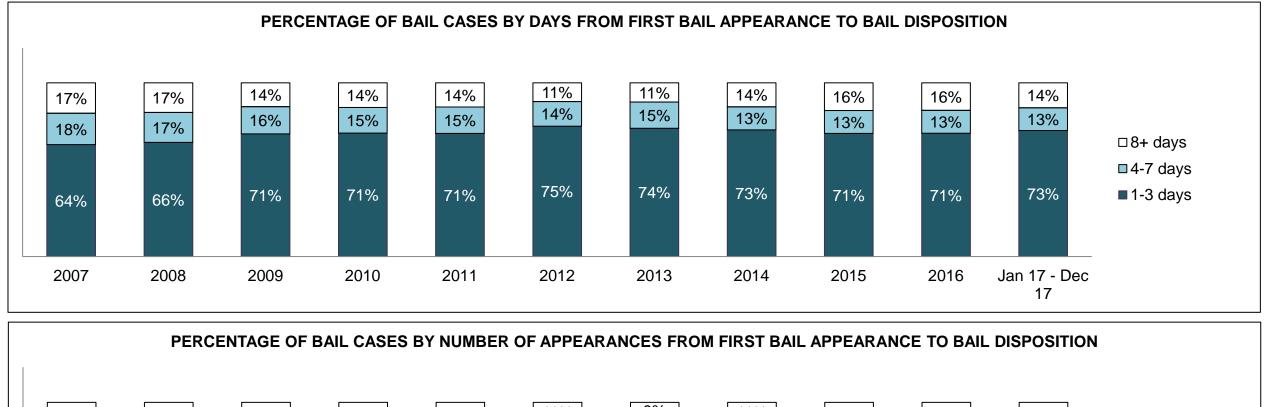

#### PERCENTAGE OF DISPOSED CASES<sup>8</sup> BY MONTHS TO DISPOSITION<sup>10</sup>

PROVINCIAL DASHBOARD

| Cases Disposed <sup>8</sup> by Phase an | d Percentage of | In-Custody | / <sup>11</sup> , Out-of-C | Custody <sup>12</sup> Ca | ises at Cas | e Dispositio | on      |         |         |         |                    |
|-----------------------------------------|-----------------|------------|----------------------------|--------------------------|-------------|--------------|---------|---------|---------|---------|--------------------|
| Phases                                  | 2007            | 2008       | 2009                       | 2010                     | 2011        | 2012         | 2013    | 2014    | 2015    | 2016    | Jan 17 -<br>Dec 17 |
| At Trial With Trial                     | 15,721          | 14,924     | 14,281                     | 13,333                   | 12,913      | 12,507       | 11,635  | 10,711  | 9,759   | 9,325   | 9,209              |
| In-Custody                              | 13%             | 13%        | 14%                        | 16%                      | 15%         | 17%          | 16%     | 15%     | 15%     | 14%     | 14%                |
| Out-of-Custody                          | 87%             | 87%        | 86%                        | 84%                      | 85%         | 83%          | 84%     | 85%     | 85%     | 86%     | 86%                |
| At Trial Without Trial                  | 40,223          | 38,567     | 37,885                     | 35,859                   | 31,139      | 27,205       | 25,048  | 22,226  | 19,582  | 18,371  | 17,471             |
| In-Custody                              | 13%             | 13%        | 13%                        | 13%                      | 14%         | 15%          | 15%     | 14%     | 14%     | 14%     | 14%                |
| Out-of-Custody                          | 87%             | 87%        | 87%                        | 87%                      | 86%         | 85%          | 85%     | 86%     | 86%     | 86%     | 86%                |
| Before Trial                            | 214,126         | 216,849    | 217,749                    | 225,025                  | 212,794     | 207,335      | 194,998 | 177,161 | 175,908 | 179,464 | 187,457            |
| In-Custody                              | 25%             | 26%        | 24%                        | 22%                      | 22%         | 23%          | 23%     | 22%     | 23%     | 23%     | 22%                |
| Out-of-Custody                          | 75%             | 74%        | 76%                        | 78%                      | 78%         | 77%          | 77%     | 78%     | 77%     | 77%     | 78%                |