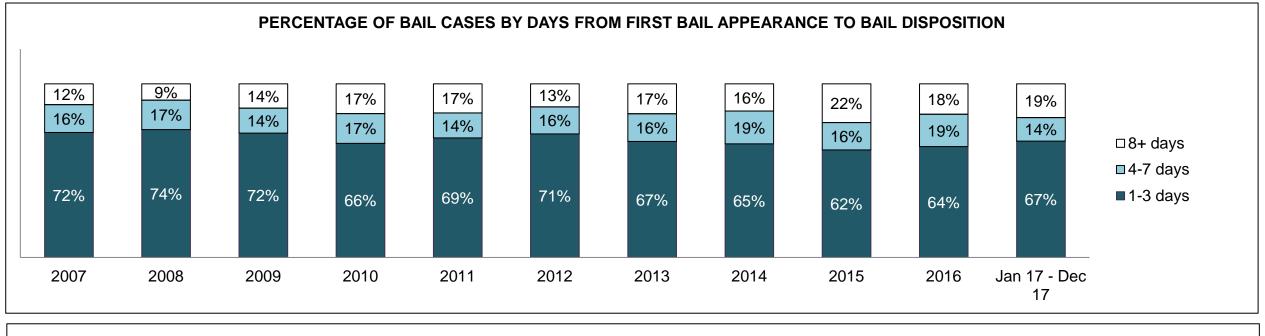

#### PERCENTAGE OF DISPOSED CASES<sup>8</sup> BY MONTHS TO DISPOSITION<sup>10</sup>

PROVINCIAL DASHBOARD

| Cases Disposed <sup>8</sup> by Phase an | d Percentage of | In-Custody | / <sup>11</sup> , Out-of-C | Custody <sup>12</sup> Ca | ises at Cas | e Dispositio | on      |         |         |         |                    |
|-----------------------------------------|-----------------|------------|----------------------------|--------------------------|-------------|--------------|---------|---------|---------|---------|--------------------|
| Phases                                  | 2007            | 2008       | 2009                       | 2010                     | 2011        | 2012         | 2013    | 2014    | 2015    | 2016    | Jan 17 -<br>Dec 17 |
| At Trial With Trial                     | 15,721          | 14,924     | 14,281                     | 13,333                   | 12,913      | 12,507       | 11,635  | 10,711  | 9,759   | 9,325   | 9,209              |
| In-Custody                              | 13%             | 13%        | 14%                        | 16%                      | 15%         | 17%          | 16%     | 15%     | 15%     | 14%     | 14%                |
| Out-of-Custody                          | 87%             | 87%        | 86%                        | 84%                      | 85%         | 83%          | 84%     | 85%     | 85%     | 86%     | 86%                |
| At Trial Without Trial                  | 40,223          | 38,567     | 37,885                     | 35,859                   | 31,139      | 27,205       | 25,048  | 22,226  | 19,582  | 18,371  | 17,471             |
| In-Custody                              | 13%             | 13%        | 13%                        | 13%                      | 14%         | 15%          | 15%     | 14%     | 14%     | 14%     | 14%                |
| Out-of-Custody                          | 87%             | 87%        | 87%                        | 87%                      | 86%         | 85%          | 85%     | 86%     | 86%     | 86%     | 86%                |
| Before Trial                            | 214,126         | 216,849    | 217,749                    | 225,025                  | 212,794     | 207,335      | 194,998 | 177,161 | 175,908 | 179,464 | 187,457            |
| In-Custody                              | 25%             | 26%        | 24%                        | 22%                      | 22%         | 23%          | 23%     | 22%     | 23%     | 23%     | 22%                |
| Out-of-Custody                          | 75%             | 74%        | 76%                        | 78%                      | 78%         | 77%          | 77%     | 78%     | 77%     | 77%     | 78%                |