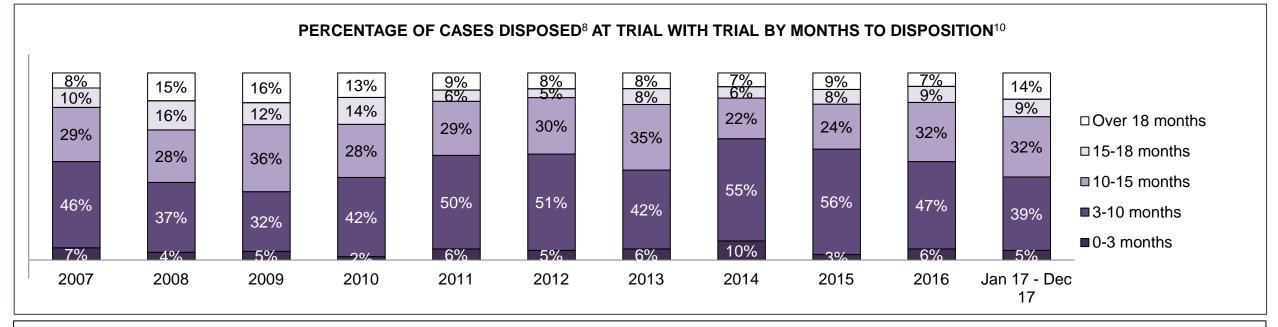

#### PERCENTAGE OF DISPOSED CASES<sup>8</sup> BY MONTHS TO DISPOSITION<sup>10</sup>

PROVINCIAL DASHBOARD

| Cases Disposed <sup>8</sup> by Phase an | d Percentage of | In-Custody | / <sup>11</sup> , Out-of-C | Custody <sup>12</sup> Ca | ises at Cas | e Dispositio | on      |         |         |         |                    |
|-----------------------------------------|-----------------|------------|----------------------------|--------------------------|-------------|--------------|---------|---------|---------|---------|--------------------|
| Phases                                  | 2007            | 2008       | 2009                       | 2010                     | 2011        | 2012         | 2013    | 2014    | 2015    | 2016    | Jan 17 -<br>Dec 17 |
| At Trial With Trial                     | 15,721          | 14,924     | 14,281                     | 13,333                   | 12,913      | 12,507       | 11,635  | 10,711  | 9,759   | 9,325   | 9,209              |
| In-Custody                              | 13%             | 13%        | 14%                        | 16%                      | 15%         | 17%          | 16%     | 15%     | 15%     | 14%     | 14%                |
| Out-of-Custody                          | 87%             | 87%        | 86%                        | 84%                      | 85%         | 83%          | 84%     | 85%     | 85%     | 86%     | 86%                |
| At Trial Without Trial                  | 40,223          | 38,567     | 37,885                     | 35,859                   | 31,139      | 27,205       | 25,048  | 22,226  | 19,582  | 18,371  | 17,471             |
| In-Custody                              | 13%             | 13%        | 13%                        | 13%                      | 14%         | 15%          | 15%     | 14%     | 14%     | 14%     | 14%                |
| Out-of-Custody                          | 87%             | 87%        | 87%                        | 87%                      | 86%         | 85%          | 85%     | 86%     | 86%     | 86%     | 86%                |
| Before Trial                            | 214,126         | 216,849    | 217,749                    | 225,025                  | 212,794     | 207,335      | 194,998 | 177,161 | 175,908 | 179,464 | 187,457            |
| In-Custody                              | 25%             | 26%        | 24%                        | 22%                      | 22%         | 23%          | 23%     | 22%     | 23%     | 23%     | 22%                |
| Out-of-Custody                          | 75%             | 74%        | 76%                        | 78%                      | 78%         | 77%          | 77%     | 78%     | 77%     | 77%     | 78%                |