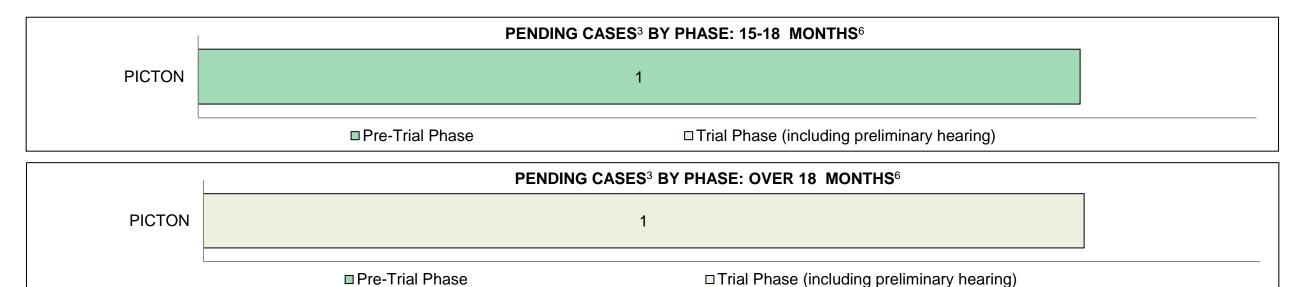

onths | 10-15 months | 8-10 months | 0-8 months | Total |  |  |  |  |
| PICTON                                                                                                                                           | 1              | 1            | 17           | 10          | 96         | 125   |  |  |  |  |
| In-Custody                                                                                                                                       | 100%           | 0%           | 24%          | 20%         | 38%        | 34%   |  |  |  |  |
| Out-of-Custody                                                                                                                                   | 0%             | 100%         | 76%          | 80%         | 63%        | 66%   |  |  |  |  |



PICTON DASHBOARD

|              | Kast                                    |                                        | Jan 17 · | - Dec 17           | 2014 Baseline           | Change from 2014 |
|--------------|-----------------------------------------|----------------------------------------|----------|--------------------|-------------------------|------------------|
|              | Keyl                                    | Metric                                 | Percent  | Cases <sup>1</sup> | <b>Regional Median*</b> | Regional Median  |
|              | Disposed cases that be                  | gan in the Bail Phase                  | 40.2%    | 6,224              | 41.6%                   | -1.4%            |
|              | Bail cases with a bail                  | Total