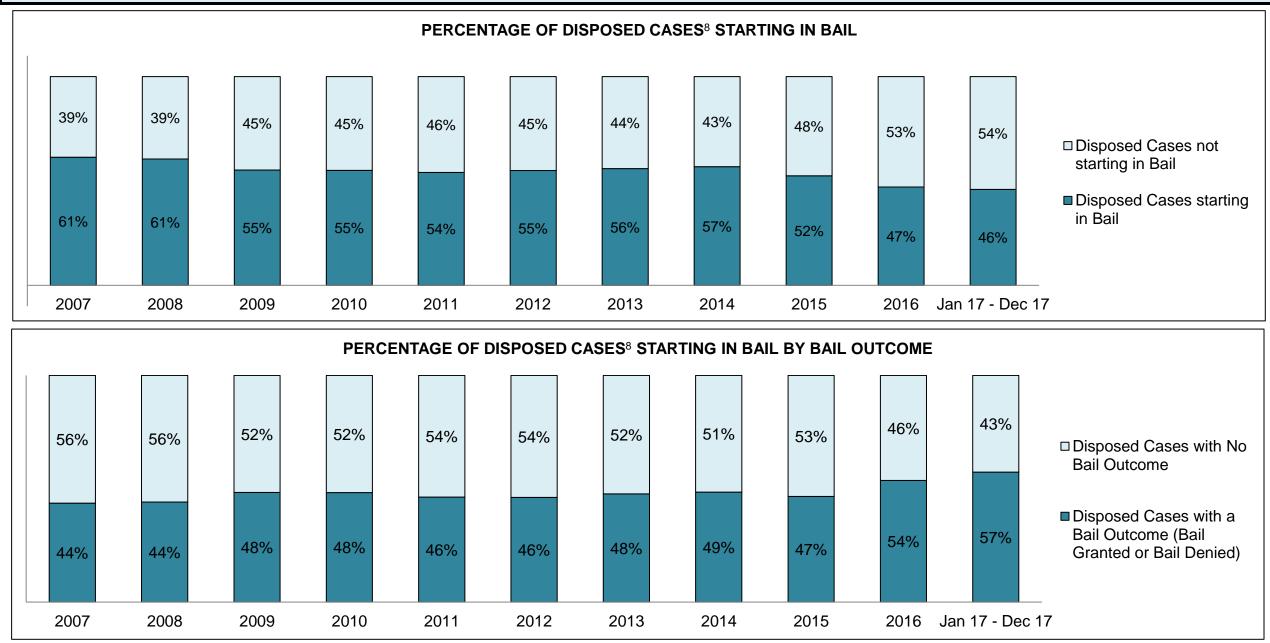

See Appendix 1 bookmark for footnote definitions.

\*See Appendix 2 bookmark for Cluster court designations.

PROVINCIAL DASHBOARD

| Cases Received' by Offence Group |        |        |        |        |        |        |        |        |        |        |                    |
|----------------------------------|--------|--------|--------|--------|--------|--------|--------|--------|--------|--------|--------------------|
| Offence Group <sup>9</sup>       | 2007   | 2008   | 2009   | 2010   | 2011   | 2012   | 2013   | 2014   | 2015   | 2016   | Jan 17 -<br>Dec 17 |
| Crimes Against The Person        | 73,632 | 71,537 | 71,586 | 70,116 | 67,886 | 65,387 | 59,842 | 56,409 | 57,092 | 58,698 | 60,456             |
| Crimes Against Property          | 60,463 | 59,980 | 61,024 | 60,311 | 56,486 | 56,335 | 51,562 | 49,067 | 49,149 | 49,773 | 51,222             |
| Administration of Justice        | 73,530 | 72,907 | 68,556 | 66,705 | 64,598 | 63,846 | 60,173 | 57,889 | 59,213 | 61,532 | 66,963             |
| Other Criminal Code              | 15,506 | 14,554 | 14,017 | 13,999 | 12,394 | 11,827 | 11,131 | 9,805  | 10,232 | 10,333 | 10,679             |
| Criminal Code Traffic            | 20,765 | 21,272 | 20,804 | 20,492 | 19,831 | 19,640 | 18,181 | 17,395 | 17,799 | 17,450 | 17,105             |
| Federal Statute                  | 32,856 | 33,486 | 32,424 | 34,020 | 32,172 | 30,228 | 28,251 | 24,703 | 23,175 | 20,395 | 19,373             |

PROVINCIAL DASHBOARD

PROVINCIAL DASHBOARD

PROVINCIAL DASHBOARD