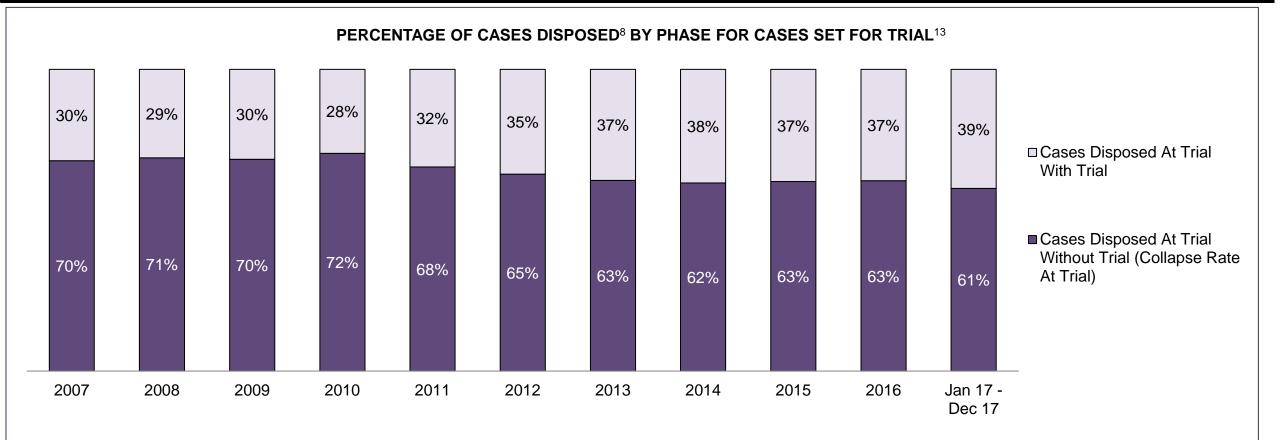

#### PERCENTAGE OF DISPOSED CASES<sup>8</sup> BY MONTHS TO DISPOSITION<sup>10</sup>

PROVINCIAL DASHBOARD

| Cases Disposed <sup>8</sup> by Phase an | d Percentage of | In-Custody | / <sup>11</sup> , Out-of-C | Custody <sup>12</sup> Ca | ises at Cas | e Dispositio | on      |         |         |         |                    |
|-----------------------------------------|-----------------|------------|----------------------------|--------------------------|-------------|--------------|---------|---------|---------|---------|--------------------|
| Phases                                  | 2007            | 2008       | 2009                       | 2010                     | 2011        | 2012         | 2013    | 2014    | 2015    | 2016    | Jan 17 -<br>Dec 17 |
| At Trial With Trial                     | 15,721          | 14,924     | 14,281                     | 13,333                   | 12,913      | 12,507       | 11,635  | 10,711  | 9,759   | 9,325   | 9,209              |
| In-Custody                              | 13%             | 13%        | 14%                        | 16%                      | 15%         | 17%          | 16%     | 15%     | 15%     | 14%     | 14%                |
| Out-of-Custody                          | 87%             | 87%        | 86%                        | 84%                      | 85%         | 83%          | 84%     | 85%     | 85%     | 86%     | 86%                |
| At Trial Without Trial                  | 40,223          | 38,567     | 37,885                     | 35,859                   | 31,139      | 27,205       | 25,048  | 22,226  | 19,582  | 18,371  | 17,471             |
| In-Custody                              | 13%             | 13%        | 13%                        | 13%                      | 14%         | 15%          | 15%     | 14%     | 14%     | 14%     | 14%                |
| Out-of-Custody                          | 87%             | 87%        | 87%                        | 87%                      | 86%         | 85%          | 85%     | 86%     | 86%     | 86%     | 86%                |
| Before Trial                            | 214,126         | 216,849    | 217,749                    | 225,025                  | 212,794     | 207,335      | 194,998 | 177,161 | 175,908 | 179,464 | 187,457            |
| In-Custody                              | 25%             | 26%        | 24%                        | 22%                      | 22%         | 23%          | 23%     | 22%     | 23%     | 23%     | 22%                |
| Out-of-Custody                          | 75%             | 74%        | 76%                        | 78%                      | 78%         | 77%          | 77%     | 78%     | 77%     | 77%     | 78%                |