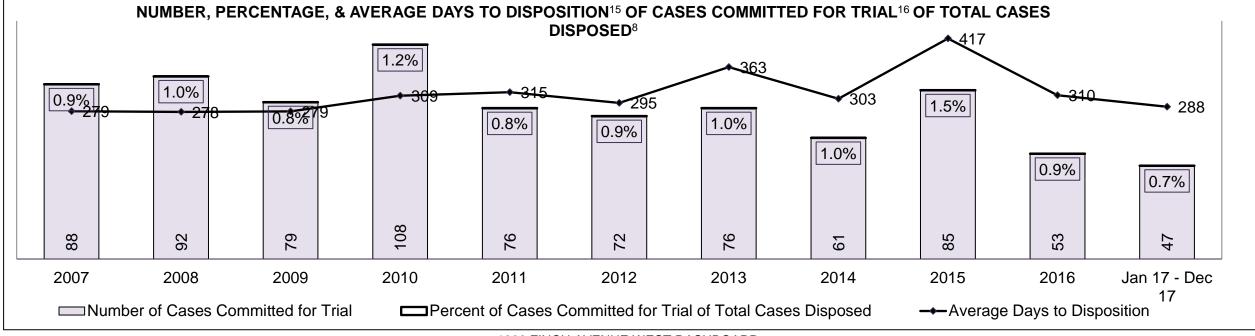

#### PERCENTAGE OF DISPOSED CASES<sup>8</sup> BY MONTHS TO DISPOSITION<sup>10</sup>

PROVINCIAL DASHBOARD

| Cases Disposed <sup>8</sup> by Phase an | d Percentage of | In-Custody | / <sup>11</sup> , Out-of-C | Custody <sup>12</sup> Ca | ises at Cas | e Dispositio | on      |         |         |         |                    |
|-----------------------------------------|-----------------|------------|----------------------------|--------------------------|-------------|--------------|---------|---------|---------|---------|--------------------|
| Phases                                  | 2007            | 2008       | 2009                       | 2010                     | 2011        | 2012         | 2013    | 2014    | 2015    | 2016    | Jan 17 -<br>Dec 17 |
| At Trial With Trial                     | 15,721          | 14,924     | 14,281                     | 13,333                   | 12,913      | 12,507       | 11,635  | 10,711  | 9,759   | 9,325   | 9,209              |
| In-Custody                              | 13%             | 13%        | 14%                        | 16%                      | 15%         | 17%          | 16%     | 15%     | 15%     | 14%     | 14%                |
| Out-of-Custody                          | 87%             | 87%        | 86%                        | 84%                      | 85%         | 83%          | 84%     | 85%     | 85%     | 86%     | 86%                |
| At Trial Without Trial                  | 40,223          | 38,567     | 37,885                     | 35,859                   | 31,139      | 27,205       | 25,048  | 22,226  | 19,582  | 18,371  | 17,471             |
| In-Custody                              | 13%             | 13%        | 13%                        | 13%                      | 14%         | 15%          | 15%     | 14%     | 14%     | 14%     | 14%                |
| Out-of-Custody                          | 87%             | 87%        | 87%                        | 87%                      | 86%         | 85%          | 85%     | 86%     | 86%     | 86%     | 86%                |
| Before Trial                            | 214,126         | 216,849    | 217,749                    | 225,025                  | 212,794     | 207,335      | 194,998 | 177,161 | 175,908 | 179,464 | 187,457            |
| In-Custody                              | 25%             | 26%        | 24%                        | 22%                      | 22%         | 23%          | 23%     | 22%     | 23%     | 23%     | 22%                |
| Out-of-Custody                          | 75%             | 74%        | 76%                        | 78%                      | 78%         | 77%          | 77%     | 78%     | 77%     | 77%     | 78%                |