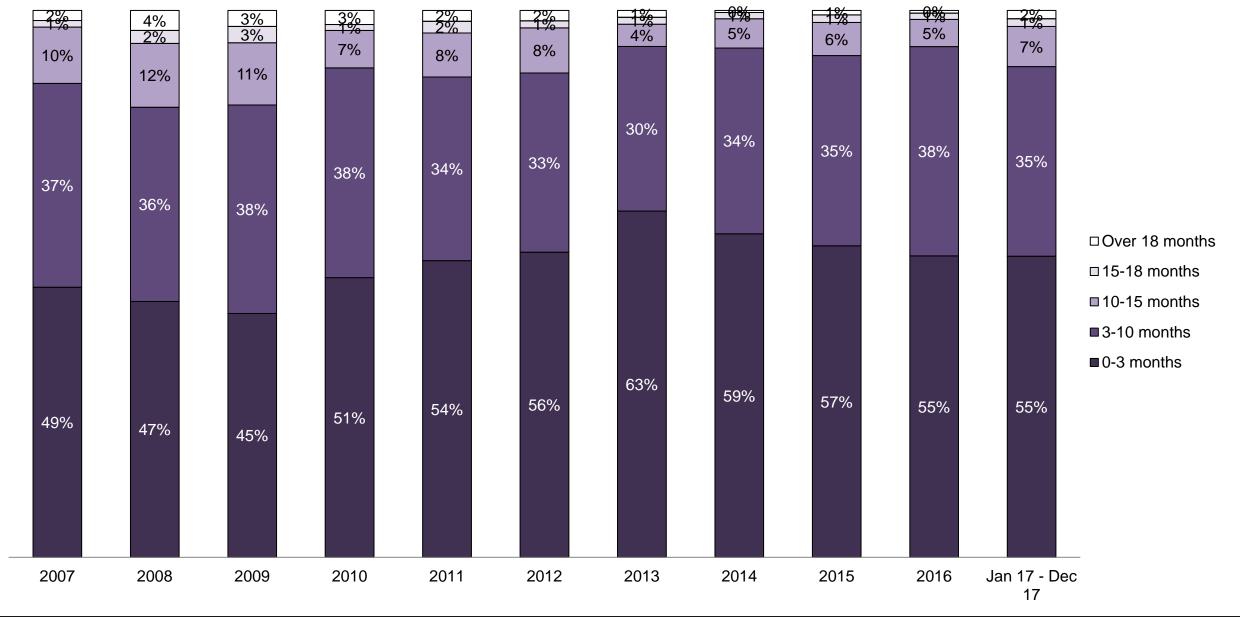

#### PERCENTAGE OF DISPOSED CASES<sup>8</sup> BY MONTHS TO DISPOSITION<sup>10</sup>

PROVINCIAL DASHBOARD

| Cases Disposed <sup>8</sup> by Phase an | d Percentage of | In-Custody | / <sup>11</sup> , Out-of-C | Custody <sup>12</sup> Ca | ises at Cas | e Dispositio | on      |         |         |         |                    |
|-----------------------------------------|-----------------|------------|----------------------------|--------------------------|-------------|--------------|---------|---------|---------|---------|--------------------|
| Phases                                  | 2007            | 2008       | 2009                       | 2010                     | 2011        | 2012         | 2013    | 2014    | 2015    | 2016    | Jan 17 -<br>Dec 17 |
| At Trial With Trial                     | 15,721          | 14,924     | 14,281                     | 13,333                   | 12,913      | 12,507       | 11,635  | 10,711  | 9,759   | 9,325   | 9,209              |
| In-Custody                              | 13%             | 13%        | 14%                        | 16%                      | 15%         | 17%          | 16%     | 15%     | 15%     | 14%     | 14%                |
| Out-of-Custody                          | 87%             | 87%        | 86%                        | 84%                      | 85%         | 83%          | 84%     | 85%     | 85%     | 86%     | 86%                |
| At Trial Without Trial                  | 40,223          | 38,567     | 37,885                     | 35,859                   | 31,139      | 27,205       | 25,048  | 22,226  | 19,582  | 18,371  | 17,471             |
| In-Custody                              | 13%             | 13%        | 13%                        | 13%                      | 14%         | 15%          | 15%     | 14%     | 14%     | 14%     | 14%                |
| Out-of-Custody                          | 87%             | 87%        | 87%                        | 87%                      | 86%         | 85%          | 85%     | 86%     | 86%     | 86%     | 86%                |
| Before Trial                            | 214,126         | 216,849    | 217,749                    | 225,025                  | 212,794     | 207,335      | 194,998 | 177,161 | 175,908 | 179,464 | 187,457            |
| In-Custody                              | 25%             | 26%        | 24%                        | 22%                      | 22%         | 23%          | 23%     | 22%     | 23%     | 23%     | 22%                |
| Out-of-Custody                          | 75%             | 74%        | 76%                        | 78%                      | 78%         | 77%          | 77%     | 78%     | 77%     | 77%     | 78%                |

#### PERCENTAGE OF DISPOSED CASES<sup>8</sup> BY MONTHS TO DISPOSITION<sup>10</sup>

CENTRAL EAST DASHBOARD

| Cases Disposed <sup>8</sup> by Phase an | Cases Disposed <sup>8</sup> by Phase and Percentage of In-Custody <sup>11</sup> , Out-of-Custody <sup>12</sup> Cases at Case Disposition |        |        |        |        |        |        |        |        |        |                    |  |  |
|-----------------------------------------|------------------------------------------------------------------------------------------------------------------------------------------|--------|--------|--------|--------|--------|--------|--------|--------|--------|--------------------|--|--|
| Phases                                  | 2007                                                                                                                                     | 2008   | 2009   | 2010   | 2011   | 2012   | 2013   | 2014   | 2015   | 2016   | Jan 17 -<br>Dec 17 |  |  |
| At Trial With Trial                     | 2,067                                                                                                                                    | 1,954  | 2,118  | 1,764  | 1,664  | 1,672  | 1,502  | 1,471  | 1,476  | 1,505  | 1,587              |  |  |
| In-Custody                              | 11%                                                                                                                                      | 10%    | 12%    | 13%    | 12%    | 13%    | 14%    | 11%    | 12%    | 10%    | 10%                |  |  |
| Out-of-Custody                          | 89%                                                                                                                                      | 90%    | 88%    | 87%    | 88%    | 87%    | 86%    | 89%    | 88%    | 90%    | 90%                |  |  |
| At Trial Without Trial                  | 4,758                                                                                                                                    | 4,711  | 4,989  | 4,573  | 3,479  | 3,138  | 2,578  | 2,435  | 2,493  | 2,570  | 2,432              |  |  |
| In-Custody                              | 11%                                                                                                                                      | 11%    | 11%    | 11%    | 13%    | 14%    | 14%    | 13%    | 13%    | 10%    | 10%                |  |  |
| Out-of-Custody                          | 89%                                                                                                                                      | 89%    | 89%    | 89%    | 87%    | 86%    | 86%    | 87%    | 87%    | 90%    | 90%                |  |  |
| Before Trial                            | 38,108                                                                                                                                   | 39,423 | 41,005 | 43,219 | 39,035 | 36,793 | 32,985 | 30,592 | 30,396 | 31,008 | 31,627             |  |  |
| In-Custody                              | 21%                                                                                                                                      | 21%    | 18%    | 18%    | 17%    | 17%    | 18%    | 17%    | 17%    | 17%    | 16%                |  |  |
| Out-of-Custody                          | 79%                                                                                                                                      | 79%    | 82%    | 82%    | 83%    | 83%    | 82%    | 83%    | 83%    | 83%    | 84%                |  |  |

#### PERCENTAGE OF DISPOSED CASES<sup>8</sup> BY MONTHS TO DISPOSITION<sup>10</sup>

BARRIE DASHBOARD

| Phases                 | 2007  | 2008  | 2009  | 2010  | 2011  | 2012  | 2013  | 2014  | 2015  | 2016  | Jan 17 -<br>Dec 17 |
|------------------------|-------|-------|-------|-------|-------|-------|-------|-------|-------|-------|--------------------|
| At Trial With Trial    | 425   | 455   | 490   | 352   | 378   | 344   | 310   | 316   | 267   | 307   | 315                |
| In-Custody             | 12%   | 14%   | 17%   | 11%   | 10%   | 15%   | 16%   | 17%   | 15%   | 16%   | 12%                |
| Out-of-Custody         | 88%   | 86%   | 83%   | 89%   | 90%   | 85%   | 84%   | 83%   | 85%   | 84%   | 88%                |
| At Trial Without Trial | 868   | 994   | 881   | 809   | 736   | 656   | 582   | 521   | 572   | 502   | 480                |
| In-Custody             | 16%   | 15%   | 17%   | 12%   | 12%   | 14%   | 15%   | 14%   | 17%   | 12%   | 15%                |
| Out-of-Custody         | 84%   | 85%   | 83%   | 88%   | 88%   | 86%   | 85%   | 86%   | 83%   | 88%   | 85%                |
| Before Trial           | 7,393 | 7,692 | 7,704 | 8,491 | 7,444 | 7,429 | 7,170 | 6,698 | 6,734 | 6,857 | 6,621              |
| In-Custody             | 27%   | 25%   | 23%   | 20%   | 20%   | 22%   | 23%   | 21%   | 23%   | 20%   | 18%                |
| Out-of-Custody         | 73%   | 75%   | 77%   | 80%   | 80%   | 78%   | 77%   | 79%   | 77%   | 80%   | 82%                |

BRACEBRIDGE DASHBOARD

BRACEBRIDGE DASHBOARD

BRACEBRIDGE DASHBOARD

PERCENTAGE OF DISPOSED CASES<sup>8</sup> BY MONTHS TO DISPOSITION<sup>10</sup>

BRACEBRIDGE DASHBOARD

| Phases                 | 2007  | 2008  | 2009  | 2010  | 2011  | 2012  | 2013  | 2014 | 2015 | 2016 | Jan 17 -<br>Dec 17 |
|------------------------|-------|-------|-------|-------|-------|-------|-------|------|------|------|--------------------|
| At Trial With Trial    | 72    | 71    | 44    | 43    | 46    | 41    | 26    | 27   | 38   | 32   | 30                 |
| In-Custody             | 6%    | 11%   | 5%    | 9%    | 11%   | 0%    | 12%   | 7%   | 18%  | 9%   | 3%                 |
| Out-of-Custody         | 94%   | 89%   | 95%   | 91%   | 89%   | 100%  | 88%   | 93%  | 82%  | 91%  | 97%                |
| At Trial Without Trial | 230   | 218   | 240   | 207   | 151   | 111   | 98    | 100  | 87   | 66   | 73                 |
| In-Custody             | 8%    | 6%    | 5%    | 8%    | 7%    | 12%   | 14%   | 5%   | 16%  | 17%  | 10%                |
| Out-of-Custody         | 92%   | 94%   | 95%   | 92%   | 93%   | 88%   | 86%   | 95%  | 84%  | 83%  | 90%                |
| Before Trial           | 1,261 | 1,285 | 1,299 | 1,416 | 1,230 | 1,179 | 1,127 | 908  | 883  | 915  | 820                |
| In-Custody             | 27%   | 18%   | 20%   | 19%   | 20%   | 20%   | 20%   | 18%  | 18%  | 16%  | 16%                |
| Out-of-Custody         | 73%   | 82%   | 80%   | 81%   | 80%   | 80%   | 80%   | 82%  | 82%  | 84%  | 84%                |