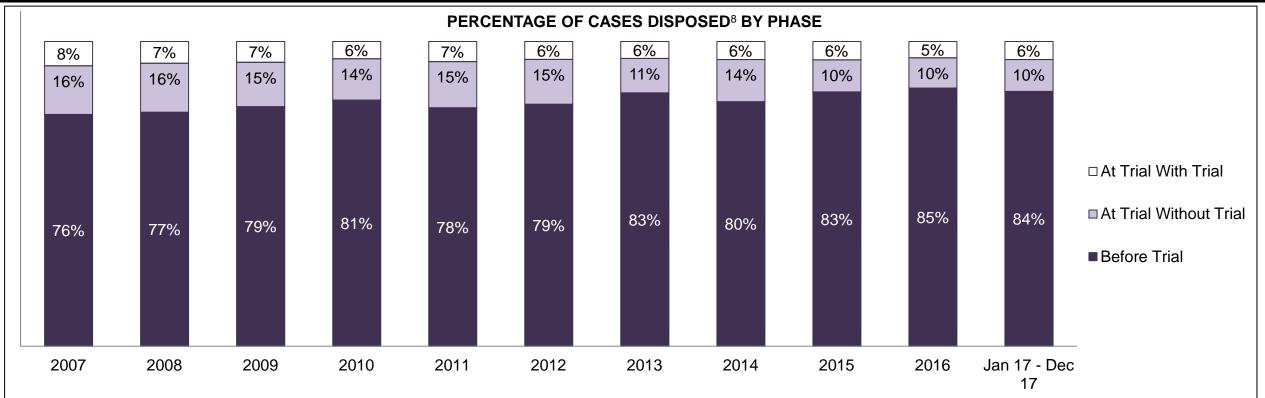

#### PERCENTAGE OF DISPOSED CASES<sup>8</sup> BY MONTHS TO DISPOSITION<sup>10</sup>

PROVINCIAL DASHBOARD

| Cases Disposed <sup>8</sup> by Phase an | d Percentage of | In-Custody | / <sup>11</sup> , Out-of-C | Custody <sup>12</sup> Ca | ises at Cas | e Dispositio | on      |         |         |         |                    |
|-----------------------------------------|-----------------|------------|----------------------------|--------------------------|-------------|--------------|---------|---------|---------|---------|--------------------|
| Phases                                  | 2007            | 2008       | 2009                       | 2010                     | 2011        | 2012         | 2013    | 2014    | 2015    | 2016    | Jan 17 -<br>Dec 17 |
| At Trial With Trial                     | 15,721          | 14,924     | 14,281                     | 13,333                   | 12,913      | 12,507       | 11,635  | 10,711  | 9,759   | 9,325   | 9,209              |
| In-Custody                              | 13%             | 13%        | 14%                        | 16%                      | 15%         | 17%          | 16%     | 15%     | 15%     | 14%     | 14%                |
| Out-of-Custody                          | 87%             | 87%        | 86%                        | 84%                      | 85%         | 83%          | 84%     | 85%     | 85%     | 86%     | 86%                |
| At Trial Without Trial                  | 40,223          | 38,567     | 37,885                     | 35,859                   | 31,139      | 27,205       | 25,048  | 22,226  | 19,582  | 18,371  | 17,471             |
| In-Custody                              | 13%             | 13%        | 13%                        | 13%                      | 14%         | 15%          | 15%     | 14%     | 14%     | 14%     | 14%                |
| Out-of-Custody                          | 87%             | 87%        | 87%                        | 87%                      | 86%         | 85%          | 85%     | 86%     | 86%     | 86%     | 86%                |
| Before Trial                            | 214,126         | 216,849    | 217,749                    | 225,025                  | 212,794     | 207,335      | 194,998 | 177,161 | 175,908 | 179,464 | 187,457            |
| In-Custody                              | 25%             | 26%        | 24%                        | 22%                      | 22%         | 23%          | 23%     | 22%     | 23%     | 23%     | 22%                |
| Out-of-Custody                          | 75%             | 74%        | 76%                        | 78%                      | 78%         | 77%          | 77%     | 78%     | 77%     | 77%     | 78%                |