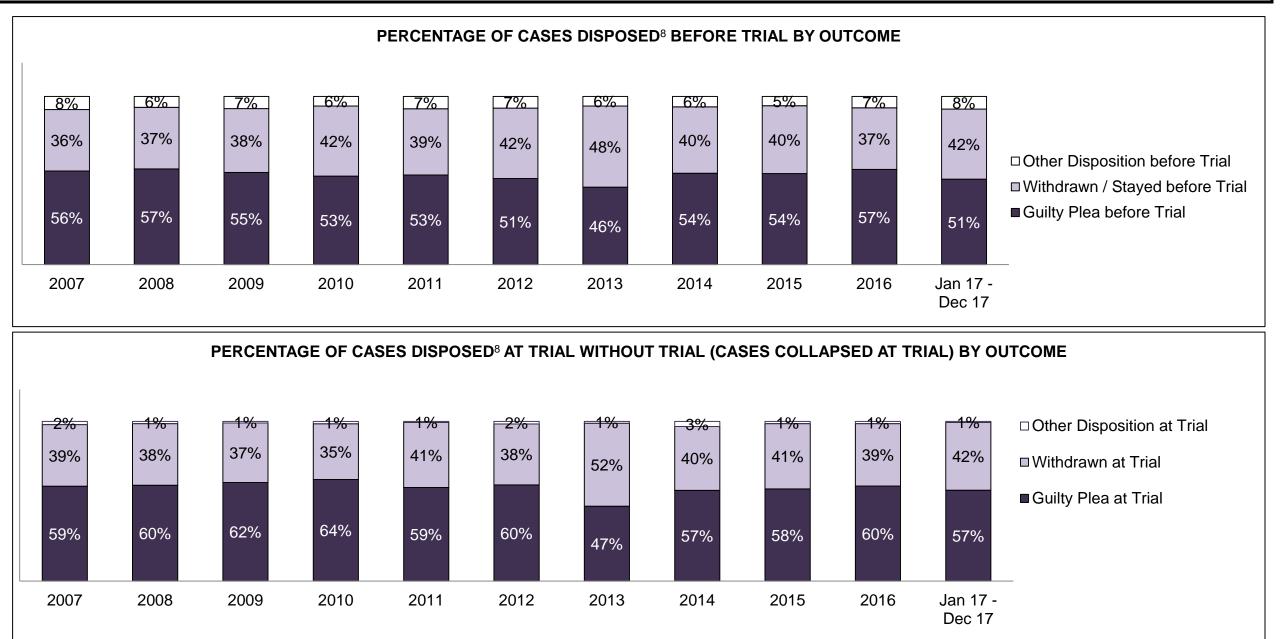

#### PERCENTAGE OF DISPOSED CASES<sup>8</sup> BY MONTHS TO DISPOSITION<sup>10</sup>

PROVINCIAL DASHBOARD

| Cases Disposed <sup>8</sup> by Phase an | d Percentage of | In-Custody | / <sup>11</sup> , Out-of-C | Custody <sup>12</sup> Ca | ises at Cas | e Dispositio | on      |         |         |         |                    |
|-----------------------------------------|-----------------|------------|----------------------------|--------------------------|-------------|--------------|---------|---------|---------|---------|--------------------|
| Phases                                  | 2007            | 2008       | 2009                       | 2010                     | 2011        | 2012         | 2013    | 2014    | 2015    | 2016    | Jan 17 -<br>Dec 17 |
| At Trial With Trial                     | 15,721          | 14,924     | 14,281                     | 13,333                   | 12,913      | 12,507       | 11,635  | 10,711  | 9,759   | 9,325   | 9,209              |
| In-Custody                              | 13%             | 13%        | 14%                        | 16%                      | 15%         | 17%          | 16%     | 15%     | 15%     | 14%     | 14%                |
| Out-of-Custody                          | 87%             | 87%        | 86%                        | 84%                      | 85%         | 83%          | 84%     | 85%     | 85%     | 86%     | 86%                |
| At Trial Without Trial                  | 40,223          | 38,567     | 37,885                     | 35,859                   | 31,139      | 27,205       | 25,048  | 22,226  | 19,582  | 18,371  | 17,471             |
| In-Custody                              | 13%             | 13%        | 13%                        | 13%                      | 14%         | 15%          | 15%     | 14%     | 14%     | 14%     | 14%                |
| Out-of-Custody                          | 87%             | 87%        | 87%                        | 87%                      | 86%         | 85%          | 85%     | 86%     | 86%     | 86%     | 86%                |
| Before Trial                            | 214,126         | 216,849    | 217,749                    | 225,025                  | 212,794     | 207,335      | 194,998 | 177,161 | 175,908 | 179,464 | 187,457            |
| In-Custody                              | 25%             | 26%        | 24%                        | 22%                      | 22%         | 23%          | 23%     | 22%     | 23%     | 23%     | 22%                |
| Out-of-Custody                          | 75%             | 74%        | 76%                        | 78%                      | 78%         | 77%          | 77%     | 78%     | 77%     | 77%     | 78%                |