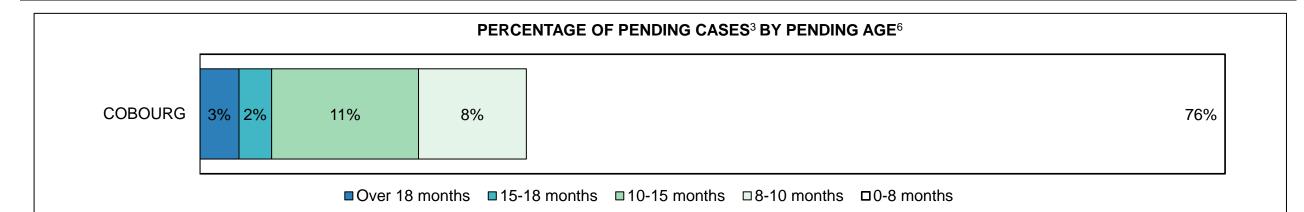

#### ONTARIO COURT OF JUSTICE CRIMINAL MODERNIZATION COMMITTEE BARRIE DASHBOARD CASES PENDING B1AS OF DECEMBER 31, 2017

| Pending Cases <sup>3</sup> by Pending Age <sup>6</sup> and Percentage of Pending Cases In-Custody <sup>17</sup> and Out-of-Custody <sup>18</sup> |                |              |              |             |            |       |  |  |  |  |
|--------------------------------------------------------------------------------------------------------------------------------------------------|----------------|--------------|--------------|-------------|------------|-------|--|--|--|--|
| Court Location                                                                                                                                   | Over 18 months | 15-18 months | 10-15 months | 8-10 months | 0-8 months | Total |  |  |  |  |
| BARRIE                                                                                                                                           | 149            | 138          | 390          | 230         | 2,626      | 3,533 |  |  |  |  |
| In-Custody                                                                                                                                       | 12%            | 7%           | 8%           | 9%          | 10%        | 10%   |  |  |  |  |
| Out-of-Custody                                                                                                                                   | 88%            | 93%          | 92%          | 91%         | 90%        | 90%   |  |  |  |  |