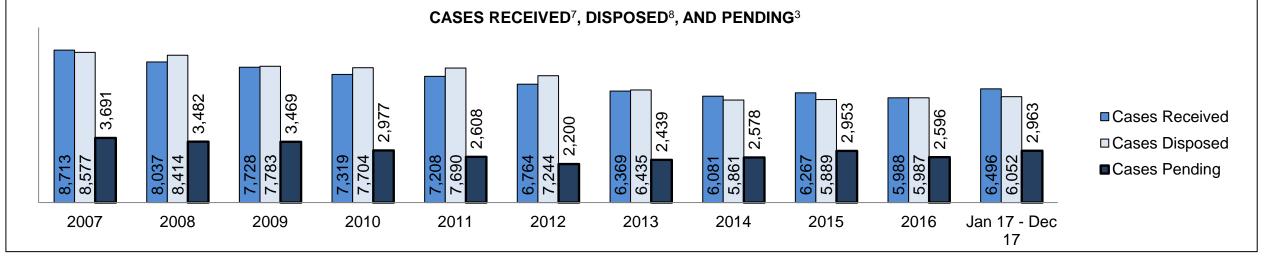

See Appendix 1 bookmark for footnote definitions.

\*See Appendix 2 bookmark for Cluster court designations.

PROVINCIAL DASHBOARD

| Cases Received' by Offence Group |        |        |        |        |        |        |        |        |        |        |                    |
|----------------------------------|--------|--------|--------|--------|--------|--------|--------|--------|--------|--------|--------------------|
| Offence Group <sup>9</sup>       | 2007   | 2008   | 2009   | 2010   | 2011   | 2012   | 2013   | 2014   | 2015   | 2016   | Jan 17 -<br>Dec 17 |
| Crimes Against The Person        | 73,632 | 71,537 | 71,586 | 70,116 | 67,886 | 65,387 | 59,842 | 56,409 | 57,092 | 58,698 | 60,456             |
| Crimes Against Property          | 60,463 | 59,980 | 61,024 | 60,311 | 56,486 | 56,335 | 51,562 | 49,067 | 49,149 | 49,773 | 51,222             |
| Administration of Justice        | 73,530 | 72,907 | 68,556 | 66,705 | 64,598 | 63,846 | 60,173 | 57,889 | 59,213 | 61,532 | 66,963             |
| Other Criminal Code              | 15,506 | 14,554 | 14,017 | 13,999 | 12,394 | 11,827 | 11,131 | 9,805  | 10,232 | 10,333 | 10,679             |
| Criminal Code Traffic            | 20,765 | 21,272 | 20,804 | 20,492 | 19,831 | 19,640 | 18,181 | 17,395 | 17,799 | 17,450 | 17,105             |
| Federal Statute                  | 32,856 | 33,486 | 32,424 | 34,020 | 32,172 | 30,228 | 28,251 | 24,703 | 23,175 | 20,395 | 19,373             |