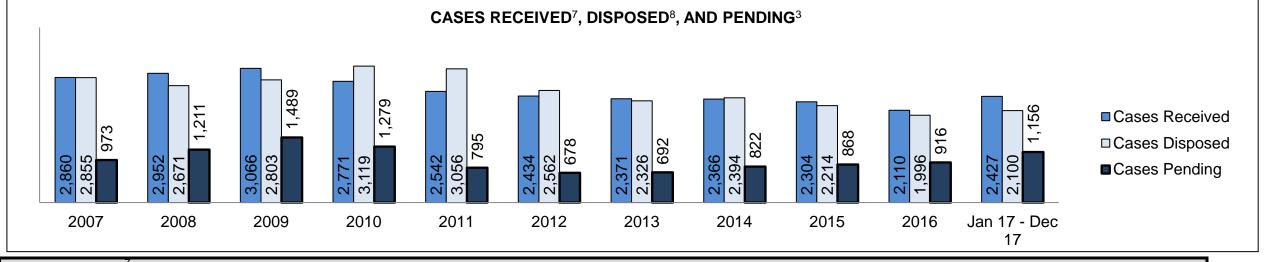

| 38                                                                          |
| Cases              | 15-18 months                                       | 4.0%    | 46                 | 27                                           | 19                                                                          |
|                    | Over 18 months                                     | 4.2%    | 48                 | 17                                           | 31                                                                          |
| Total              |                                                    | 100.0%  | 1,156              | 1,059                                        | 97                                                                          |

CHATHAM DASHBOARD



| Cases Received <sup>7</sup> by Offence Group |
|----------------------------------------------|
|----------------------------------------------|

| Offence Group <sup>9</sup> | 2007 | 2008 | 2009 | 2010 | 2011 | 2012 | 2013 | 2014 | 2015 | 2016 | Jan 17 -<br>Dec 17 |
|----------------------------|------|------|------|------|------|------|------|------|------|------|--------------------|
| Crimes Against The Person  | 733  | 757  | 706  | 726  | 565  | 586  | 523  | 454  | 450  | 439  | 479                |
| Crimes Against Property    | 704  | 633  | 668  | 636  | 532  | 496  | 569  | 607  | 478  | 521  | 549                |
| Administration of Justice  | 731  | 779  | 876  | 733  | 854  | 831  | 756  | 805  | 831  | 746  | 962                |
| Other Criminal Code        | 87   | 12