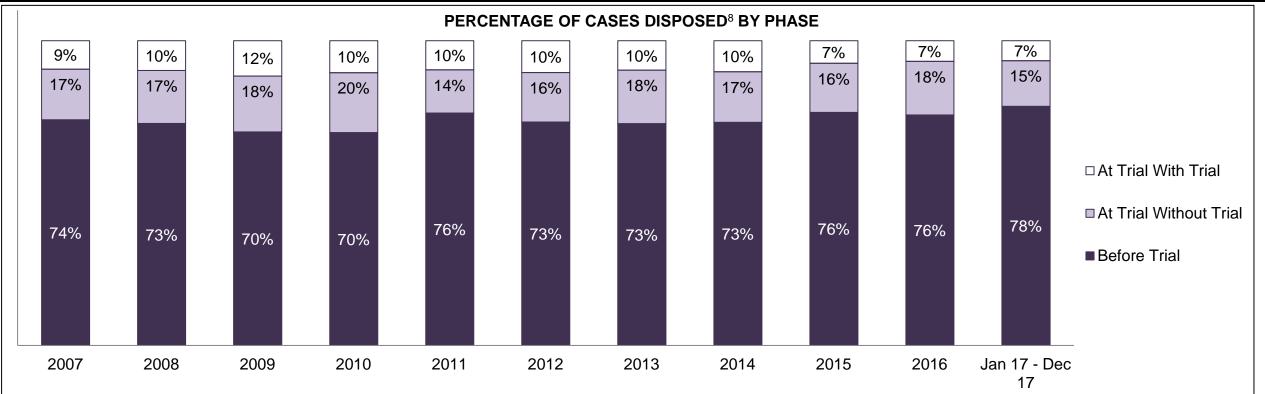

| 132  | 117  | 88   | 91   | 76   | 61   | 91   | 141  | 152                |  |
| Other Criminal Code                         | 48                                          | 43   | 35   | 39   | 33   | 38   | 24   | 29   | 20   | 40   | 25                 |  |
| Criminal Code Traffic                       | 174                                         | 169  | 139  | 111  | 125  | 93   | 74   | 68   | 66   | 79   | 64                 |  |
| Federal Statute                             | 84                                          | 92   | 95   | 85   | 126  | 78   | 39   | 63   | 56   | 79   | 47                 |  |

PEMBROKE DASHBOARD



PEMBROKE DASHBOARD





PEMBROKE DASHBOARD

#### PERCENTAGE OF DISPOSED CASES<sup>8</sup> BY MONTHS TO DISPOSITION<sup>10</sup>



PEMBROKE DASHBOARD



| Phases                 | 2007  | 2008  | 2009  | 2010  | 2011  | 2012  | 2013  | 2014  | 2015  | 2016  | Jan 17 -<br>Dec 17 |
|------------------------|-------|-------|-------|-------|-------|-------|-------|-------|-------|-------|--------------------|
| At Trial With Trial    | 180   | 213   | 245   | 212   | 190   | 196   | 172   | 176   | 119   | 109   | 118                |
| In-Custody             | 6%    | 12%   | 9%    | 12%   | 9%    | 9%    | 12%   | 5%    | 13%   | 13%   | 4%                 |
| Out-of-Custody         | 94%   | 88%   | 91%   | 88%   | 91%   | 91%   | 88%   | 95%   | 87%   | 87%   | 96%                |
| At Trial Without Trial | 320   | 378   | 387   | 398   | 281   | 303   | 312   | 287   | 258   | 284   | 269                |
| In-Custody             | 17%