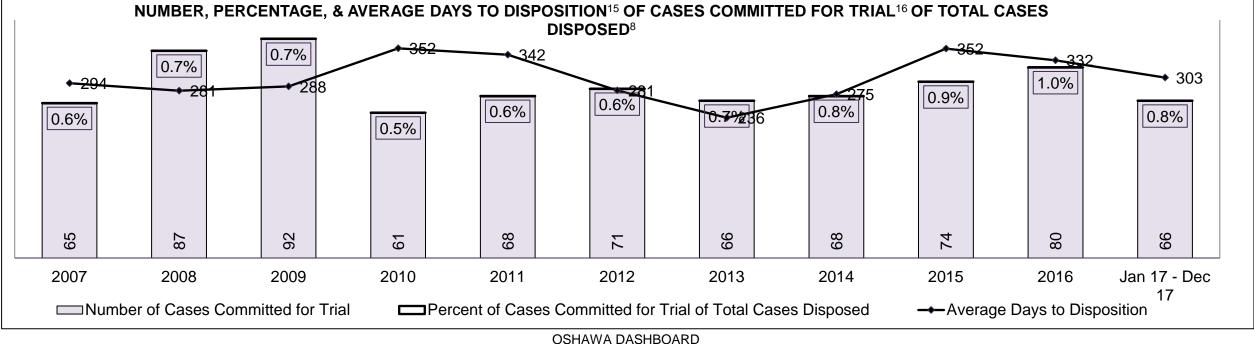

#### PERCENTAGE OF DISPOSED CASES<sup>8</sup> BY MONTHS TO DISPOSITION<sup>10</sup>

CENTRAL EAST DASHBOARD

| Cases Disposed <sup>8</sup> by Phase an | Cases Disposed <sup>8</sup> by Phase and Percentage of In-Custody <sup>11</sup> , Out-of-Custody <sup>12</sup> Cases at Case Disposition |        |        |        |        |        |        |        |        |        |                    |  |  |
|-----------------------------------------|------------------------------------------------------------------------------------------------------------------------------------------|--------|--------|--------|--------|--------|--------|--------|--------|--------|--------------------|--|--|
| Phases                                  | 2007                                                                                                                                     | 2008   | 2009   | 2010   | 2011   | 2012   | 2013   | 2014   | 2015   | 2016   | Jan 17 -<br>Dec 17 |  |  |
| At Trial With Trial                     | 2,067                                                                                                                                    | 1,954  | 2,118  | 1,764  | 1,664  | 1,672  | 1,502  | 1,471  | 1,476  | 1,505  | 1,587              |  |  |
| In-Custody                              | 11%                                                                                                                                      | 10%    | 12%    | 13%    | 12%    | 13%    | 14%    | 11%    | 12%    | 10%    | 10%                |  |  |
| Out-of-Custody                          | 89%                                                                                                                                      | 90%    | 88%    | 87%    | 88%    | 87%    | 86%    | 89%    | 88%    | 90%    | 90%                |  |  |
| At Trial Without Trial                  | 4,758                                                                                                                                    | 4,711  | 4,989  | 4,573  | 3,479  | 3,138  | 2,578  | 2,435  | 2,493  | 2,570  | 2,432              |  |  |
| In-Custody                              | 11%                                                                                                                                      | 11%    | 11%    | 11%    | 13%    | 14%    | 14%    | 13%    | 13%    | 10%    | 10%                |  |  |
| Out-of-Custody                          | 89%                                                                                                                                      | 89%    | 89%    | 89%    | 87%    | 86%    | 86%    | 87%    | 87%    | 90%    | 90%                |  |  |
| Before Trial                            | 38,108                                                                                                                                   | 39,423 | 41,005 | 43,219 | 39,035 | 36,793 | 32,985 | 30,592 | 30,396 | 31,008 | 31,627             |  |  |
| In-Custody                              | 21%                                                                                                                                      | 21%    | 18%    | 18%    | 17%    | 17%    | 18%    | 17%    | 17%    | 17%    | 16%                |  |  |
| Out-of-Custody                          | 79%                                                                                                                                      | 79%    | 82%    | 82%    | 83%    | 83%    | 82%    | 83%    | 83%    | 83%    | 84%                |  |  |