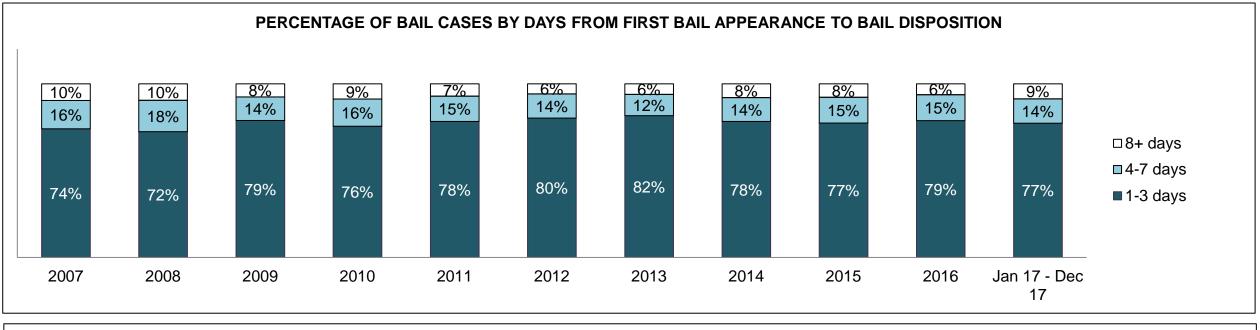

| 366  | 432                |  |
| Administration of Justice                   | 401                                        | 418  | 409  | 419  | 264  | 254  | 265  | 246  | 303  | 396  | 474                |  |
| Other Criminal Code                         | 87                                         | 125  | 154  | 133  | 83   | 81   | 65   | 76   | 89   | 111  | 110                |  |
| Criminal Code Traffic                       | 190                                        | 249  | 212  | 162  | 134  | 131  | 111  | 120  | 123  | 119  | 148                |  |
| Federal Statute                             | 213                                        | 208  | 215  | 186  | 177  | 182  | 167  | 139  | 143  | 167  | 128                |  |

BRANTFORD DASHBOARD



BRANTFORD DASHBOARD





BRANTFORD DASHBOARD

#### PERCENTAGE OF DISPOSED CASES<sup>8</sup> BY MONTHS TO DISPOSITION<sup>10</sup>



BRANTFORD DASHBOARD



| Phases                 | 2007  | 2008  | 2009  | 2010  | 2011  | 2012  | 2013  | 2014  | 2015  | 2016  | Jan 17 -<br>Dec 17 |
|------------------------|-------|-------|-------|-------|-------|-------|-------|-------|-------|-------|--------------------|
| At Trial With Trial    | 116   | 110   | 141   | 119   | 131   | 132   | 92    | 116   | 100   | 90    | 86                 |
| In-Custody             | 12%   | 25%   | 15%   | 18%   | 20%   | 28%   | 26%   | 21%   | 18%   | 18%   | 27%                |
| Out-of-Custody         | 88%   | 75%   | 85%   | 82%   | 80%   | 72%   | 74%   | 79%   | 82%   | 82%   | 73%                |
| At Trial Without Trial