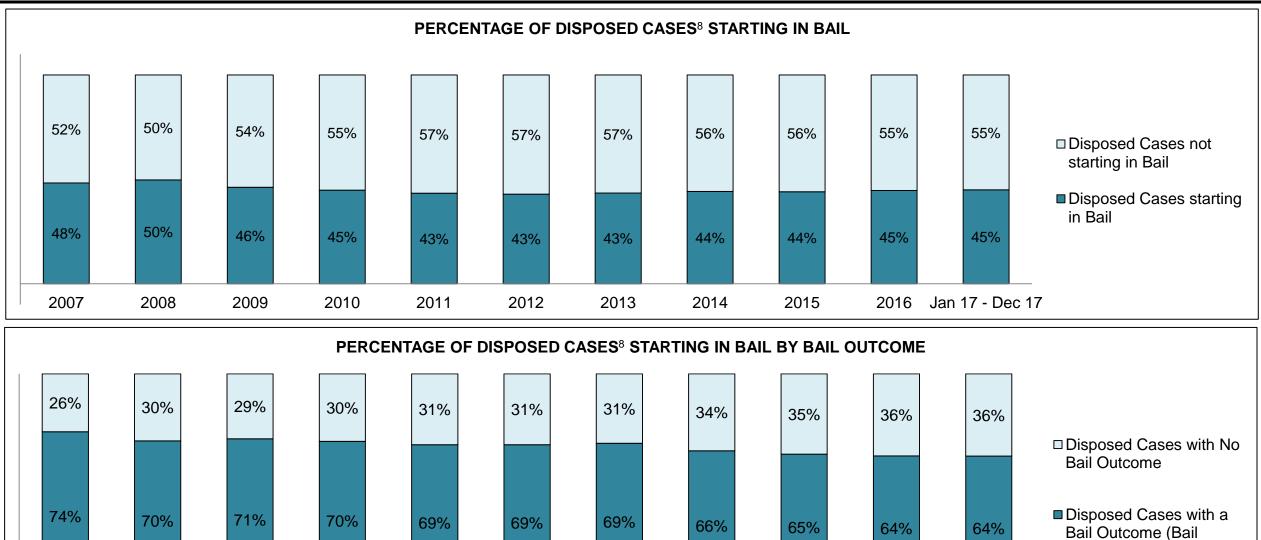

#### PERCENTAGE OF DISPOSED CASES<sup>8</sup> BY MONTHS TO DISPOSITION<sup>10</sup>

PROVINCIAL DASHBOARD

| Cases Disposed <sup>8</sup> by Phase an | d Percentage of | In-Custody | / <sup>11</sup> , Out-of-C | Custody <sup>12</sup> Ca | ises at Cas | e Dispositio | on      |         |         |         |                    |
|-----------------------------------------|-----------------|------------|----------------------------|--------------------------|-------------|--------------|---------|---------|---------|---------|--------------------|
| Phases                                  | 2007            | 2008       | 2009                       | 2010                     | 2011        | 2012         | 2013    | 2014    | 2015    | 2016    | Jan 17 -<br>Dec 17 |
| At Trial With Trial                     | 15,721          | 14,924     | 14,281                     | 13,333                   | 12,913      | 12,507       | 11,635  | 10,711  | 9,759   | 9,325   | 9,209              |
| In-Custody                              | 13%             | 13%        | 14%                        | 16%                      | 15%         | 17%          | 16%     | 15%     | 15%     | 14%     | 14%                |
| Out-of-Custody                          | 87%             | 87%        | 86%                        | 84%                      | 85%         | 83%          | 84%     | 85%     | 85%     | 86%     | 86%                |
| At Trial Without Trial                  | 40,223          | 38,567     | 37,885                     | 35,859                   | 31,139      | 27,205       | 25,048  | 22,226  | 19,582  | 18,371  | 17,471             |
| In-Custody                              | 13%             | 13%        | 13%                        | 13%                      | 14%         | 15%          | 15%     | 14%     | 14%     | 14%     | 14%                |
| Out-of-Custody                          | 87%             | 87%        | 87%                        | 87%                      | 86%         | 85%          | 85%     | 86%     | 86%     | 86%     | 86%                |
| Before Trial                            | 214,126         | 216,849    | 217,749                    | 225,025                  | 212,794     | 207,335      | 194,998 | 177,161 | 175,908 | 179,464 | 187,457            |
| In-Custody                              | 25%             | 26%        | 24%                        | 22%                      | 22%         | 23%          | 23%     | 22%     | 23%     | 23%     | 22%                |
| Out-of-Custody                          | 75%             | 74%        | 76%                        | 78%                      | 78%         | 77%          | 77%     | 78%     | 77%     | 77%     | 78%                |