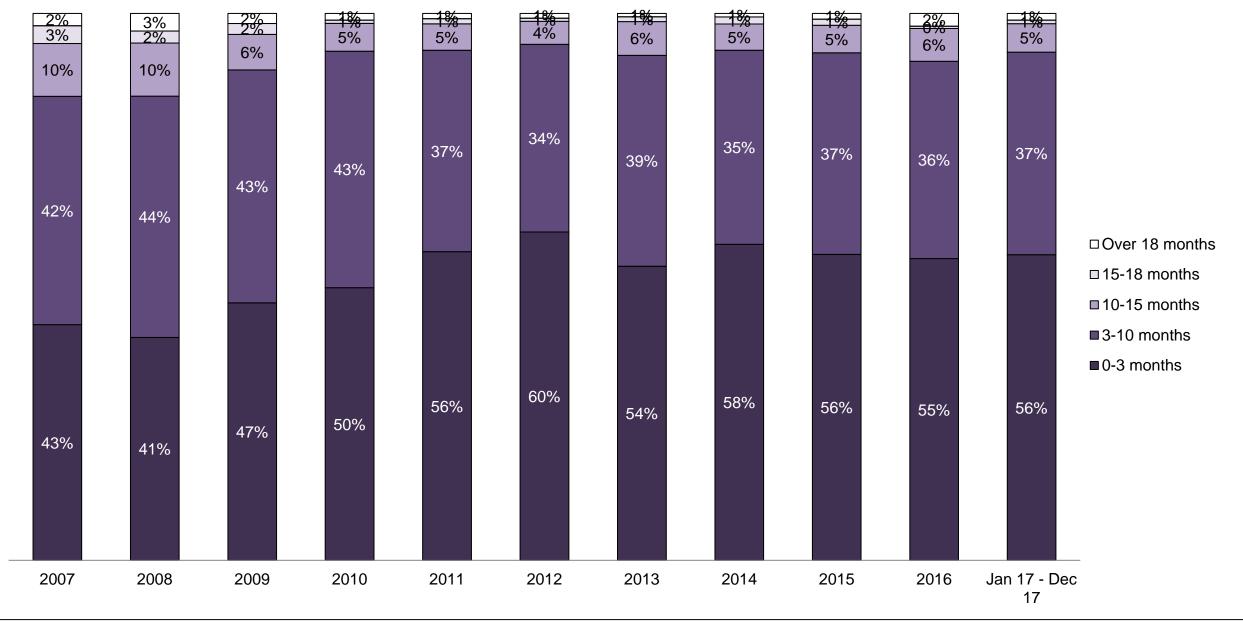

#### PERCENTAGE OF DISPOSED CASES<sup>8</sup> BY MONTHS TO DISPOSITION<sup>10</sup>

PROVINCIAL DASHBOARD

| Cases Disposed <sup>8</sup> by Phase an | d Percentage of | In-Custody | / <sup>11</sup> , Out-of-C | Custody <sup>12</sup> Ca | ises at Cas | e Dispositio | on      |         |         |         |                    |
|-----------------------------------------|-----------------|------------|----------------------------|--------------------------|-------------|--------------|---------|---------|---------|---------|--------------------|
| Phases                                  | 2007            | 2008       | 2009                       | 2010                     | 2011        | 2012         | 2013    | 2014    | 2015    | 2016    | Jan 17 -<br>Dec 17 |
| At Trial With Trial                     | 15,721          | 14,924     | 14,281                     | 13,333                   | 12,913      | 12,507       | 11,635  | 10,711  | 9,759   | 9,325   | 9,209              |
| In-Custody                              | 13%             | 13%        | 14%                        | 16%                      | 15%         | 17%          | 16%     | 15%     | 15%     | 14%     | 14%                |
| Out-of-Custody                          | 87%             | 87%        | 86%                        | 84%                      | 85%         | 83%          | 84%     | 85%     | 85%     | 86%     | 86%                |
| At Trial Without Trial                  | 40,223          | 38,567     | 37,885                     | 35,859                   | 31,139      | 27,205       | 25,048  | 22,226  | 19,582  | 18,371  | 17,471             |
| In-Custody                              | 13%             | 13%        | 13%                        | 13%                      | 14%         | 15%          | 15%     | 14%     | 14%     | 14%     | 14%                |
| Out-of-Custody                          | 87%             | 87%        | 87%                        | 87%                      | 86%         | 85%          | 85%     | 86%     | 86%     | 86%     | 86%                |
| Before Trial                            | 214,126         | 216,849    | 217,749                    | 225,025                  | 212,794     | 207,335      | 194,998 | 177,161 | 175,908 | 179,464 | 187,457            |
| In-Custody                              | 25%             | 26%        | 24%                        | 22%                      | 22%         | 23%          | 23%     | 22%     | 23%     | 23%     | 22%                |
| Out-of-Custody                          | 75%             | 74%        | 76%                        | 78%                      | 78%         | 77%          | 77%     | 78%     | 77%     | 77%     | 78%                |