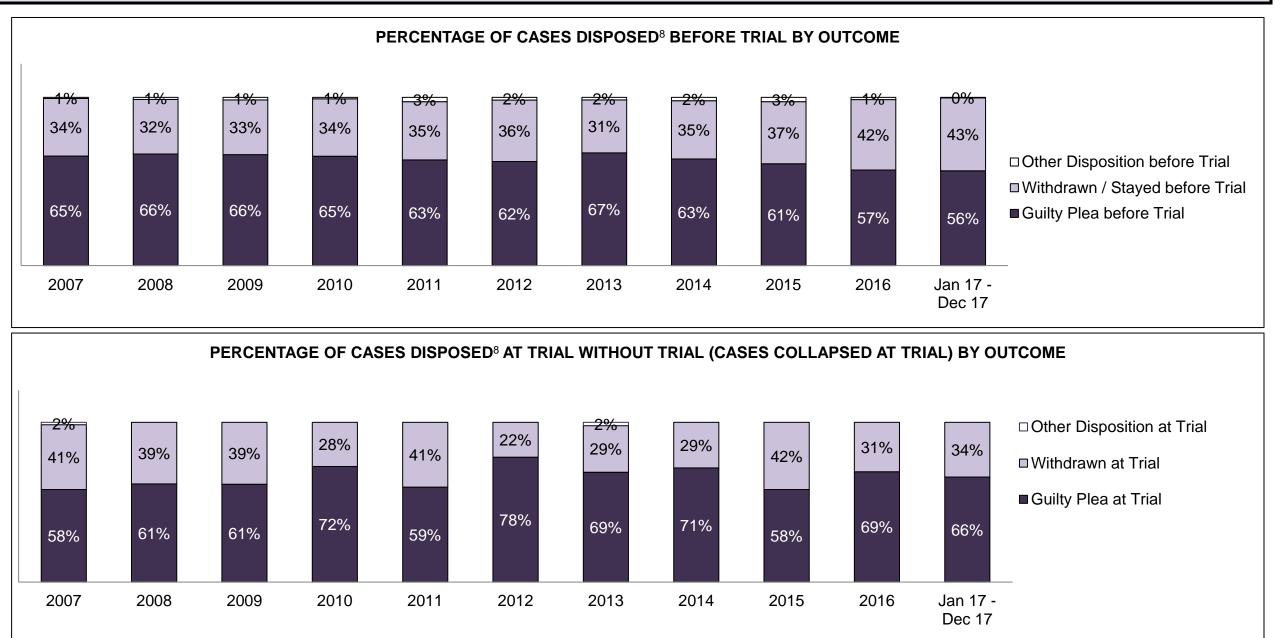

#### PERCENTAGE OF DISPOSED CASES<sup>8</sup> BY MONTHS TO DISPOSITION<sup>10</sup>

PROVINCIAL DASHBOARD

| Cases Disposed <sup>8</sup> by Phase an | d Percentage of | In-Custody | / <sup>11</sup> , Out-of-C | Custody <sup>12</sup> Ca | ises at Cas | e Dispositio | on      |         |         |         |                    |
|-----------------------------------------|-----------------|------------|----------------------------|--------------------------|-------------|--------------|---------|---------|---------|---------|--------------------|
| Phases                                  | 2007            | 2008       | 2009                       | 2010                     | 2011        | 2012         | 2013    | 2014    | 2015    | 2016    | Jan 17 -<br>Dec 17 |
| At Trial With Trial                     | 15,721          | 14,924     | 14,281                     | 13,333                   | 12,913      | 12,507       | 11,635  | 10,711  | 9,759   | 9,325   | 9,209              |
| In-Custody                              | 13%             | 13%        | 14%                        | 16%                      | 15%         | 17%          | 16%     | 15%     | 15%     | 14%     | 14%                |
| Out-of-Custody                          | 87%             | 87%        | 86%                        | 84%                      | 85%         | 83%          | 84%     | 85%     | 85%     | 86%     | 86%                |
| At Trial Without Trial                  | 40,223          | 38,567     | 37,885                     | 35,859                   | 31,139      | 27,205       | 25,048  | 22,226  | 19,582  | 18,371  | 17,471             |
| In-Custody                              | 13%             | 13%        | 13%                        | 13%                      | 14%         | 15%          | 15%     | 14%     | 14%     | 14%     | 14%                |
| Out-of-Custody                          | 87%             | 87%        | 87%                        | 87%                      | 86%         | 85%          | 85%     | 86%     | 86%     | 86%     | 86%                |
| Before Trial                            | 214,126         | 216,849    | 217,749                    | 225,025                  | 212,794     | 207,335      | 194,998 | 177,161 | 175,908 | 179,464 | 187,457            |
| In-Custody                              | 25%             | 26%        | 24%                        | 22%                      | 22%         | 23%          | 23%     | 22%     | 23%     | 23%     | 22%                |
| Out-of-Custody                          | 75%             | 74%        | 76%                        | 78%                      | 78%         | 77%          | 77%     | 78%     | 77%     | 77%     | 78%                |