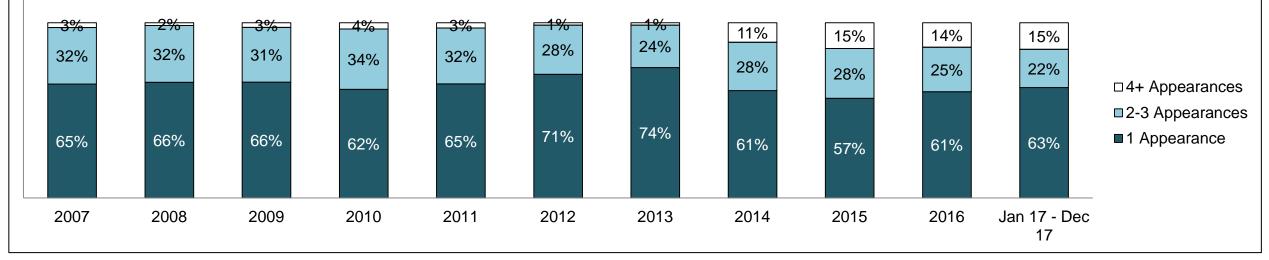

|              | Key I                                             | Madu:a                                 | Jan 17  | Dec 17             | 2014 Baseline | Change from 2014 |
|--------------|---------------------------------------------------|----------------------------------------|---------|--------------------|---------------|------------------|
|              | Keyl                                              | Metric                                 | Percent | Cases <sup>1</sup> | Median*       | Baseline Median  |
|              | Disposed cases that be                            | gan in the Bail Phase                  | 45.9%   | 98,312             | 44.0%         | 1.9%             |
|              | Bail cases with a bail                            | Total                                  | 57.6%   | 56,646             | 56.6%         | 1.0%             |
|              |                                                   | Bail Disposition with 1 appearance     | 54.7%   | 30,973             | 51.4%         | 3.2%             |
| Bail         | or bail denied)                                   | Bail Disposition in 1-3 days           | 72.1%   | 40,830             | 72.5%         | -0.4%            |
| Dall         | Bail cases with no bail<br>disposition but with a | Total                                  | 42.4%   | 41,666             | 43.4%         | -1.0%            |
|              |                                                   | Case disposition in 1-3 appearances    | 28.8%   | 12,010             | 35.0%         | -6.2%            |
|              | case disposition                                  | Case disposition in 0-3 months         | 72.3%   | 30,118             | 76.5%         | -4.2%            |
|              | case disposition                                  | Case disposition rate before trial     | 92.5%   | 38,546             | 90.5%         | 2.0%             |
|              |                                                   |                                        |         |                    |               |                  |
|              | Disposition rate (include                         | es bail cases with case dispositions)  | 87.5%   | 187,457            | 84.3%         | 3.2%             |
| Before Trial | Disposed within 1-3 app                           | pearances (net of bench warrant cases) | 35.7%   | 53,678             | 42.7%         | -7.0%            |
|              | Disposed within 0-3 mo                            | nths (net of bench warrant cases)      | 56.1%   | 84,298             | 61.7%         | -5.6%            |
|              |                                                   |                                        |         |                    |               |                  |
| Trial        | Collapse Rate at Trial <sup>2</sup>               |                                        | 65.5%   | 17,471             | 67.5%         | -2.0%            |

|              | Kard                                              |                                        | Jan 17  | - Dec 17           | 2014 Baseline    | Change from 2014 |
|--------------|---------------------------------------------------|----------------------------------------|---------|--------------------|------------------|------------------|
|              | Keyi                                              | Metric                                 | Percent | Cases <sup>1</sup> | Regional Median* | Regional Median  |
|              | Disposed cases that be                            | gan in the Bail Phase                  | 33.9%   | 12,100             | 32.5%            | 1.4%             |
|              | Bail cases with a bail                            | Total                                  | 58.5%   | 7,078              | 53.7%            | 4.8%             |
|              | outcome (bail granted                             | Bail Disposition with 1 appearance     | 54.8%   | 3,880              | 52.5%            | 2.3%             |
| Deil         | or bail denied)                                   | Bail Disposition in 1-3 days           | 72.6%   | 5,138              | 72.9%            | -0.3%            |
| Bail         | Bail cases with no bail<br>disposition but with a | Total                                  | 41.5%   | 5,022              | 46.3%            | -4.8%            |
|              |                                                   | Case disposition in 1-3 appearances    | 31.7%   | 1,590              | 38.7%            | -7.0%            |
|              | case disposition                                  | Case disposition in 0-3 months         | 76.1%   | 3,821              | 79.1%            | -3.0%            |
|              | case disposition                                  | Case disposition rate before trial     | 94.1%   | 4,724              | 92.8%            | 1.3%             |
|              |                                                   |                                        |         |                    |                  |                  |
|              | Disposition rate (include                         | es bail cases with case dispositions)  | 88.7%   | 31,627             | 88.7%            | 0.0%             |
| Before Trial | Disposed within 1-3 app                           | bearances (net of bench warrant cases) | 40.4%   | 10,691             | 46.0%            | -5.6%            |
|              | Disposed within 0-3 mo                            | nths (net of bench warrant cases)      | 56.8%   | 15,025             | 60.7%            | -3.9%            |
|              |                                                   |                                        |         |                    |                  |                  |
| Trial        | Collapse Rate at Trial <sup>2</sup>               |                                        | 60.5%   | 2,432              | 62.3%            | -1.8%            |