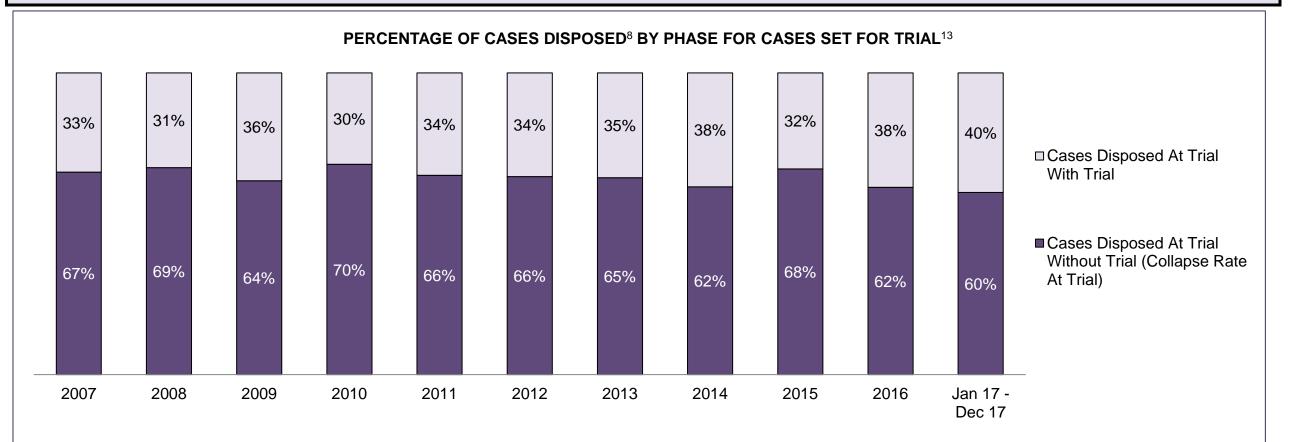

#### PERCENTAGE OF DISPOSED CASES<sup>8</sup> BY MONTHS TO DISPOSITION<sup>10</sup>

PROVINCIAL DASHBOARD

| Cases Disposed <sup>8</sup> by Phase an | d Percentage of | In-Custody | / <sup>11</sup> , Out-of-C | Custody <sup>12</sup> Ca | ises at Cas | e Dispositio | on      |         |         |         |                    |
|-----------------------------------------|-----------------|------------|----------------------------|--------------------------|-------------|--------------|---------|---------|---------|---------|--------------------|
| Phases                                  | 2007            | 2008       | 2009                       | 2010                     | 2011        | 2012         | 2013    | 2014    | 2015    | 2016    | Jan 17 -<br>Dec 17 |
| At Trial With Trial                     | 15,721          | 14,924     | 14,281                     | 13,333                   | 12,913      | 12,507       | 11,635  | 10,711  | 9,759   | 9,325   | 9,209              |
| In-Custody                              | 13%             | 13%        | 14%                        | 16%                      | 15%         | 17%          | 16%     | 15%     | 15%     | 14%     | 14%                |
| Out-of-Custody                          | 87%             | 87%        | 86%                        | 84%                      | 85%         | 83%          | 84%     | 85%     | 85%     | 86%     | 86%                |
| At Trial Without Trial                  | 40,223          | 38,567     | 37,885                     | 35,859                   | 31,139      | 27,205       | 25,048  | 22,226  | 19,582  | 18,371  | 17,471             |
| In-Custody                              | 13%             | 13%        | 13%                        | 13%                      | 14%         | 15%          | 15%     | 14%     | 14%     | 14%     | 14%                |
| Out-of-Custody                          | 87%             | 87%        | 87%                        | 87%                      | 86%         | 85%          | 85%     | 86%     | 86%     | 86%     | 86%                |
| Before Trial                            | 214,126         | 216,849    | 217,749                    | 225,025                  | 212,794     | 207,335      | 194,998 | 177,161 | 175,908 | 179,464 | 187,457            |
| In-Custody                              | 25%             | 26%        | 24%                        | 22%                      | 22%         | 23%          | 23%     | 22%     | 23%     | 23%     | 22%                |
| Out-of-Custody                          | 75%             | 74%        | 76%                        | 78%                      | 78%         | 77%          | 77%     | 78%     | 77%     | 77%     | 78%                |