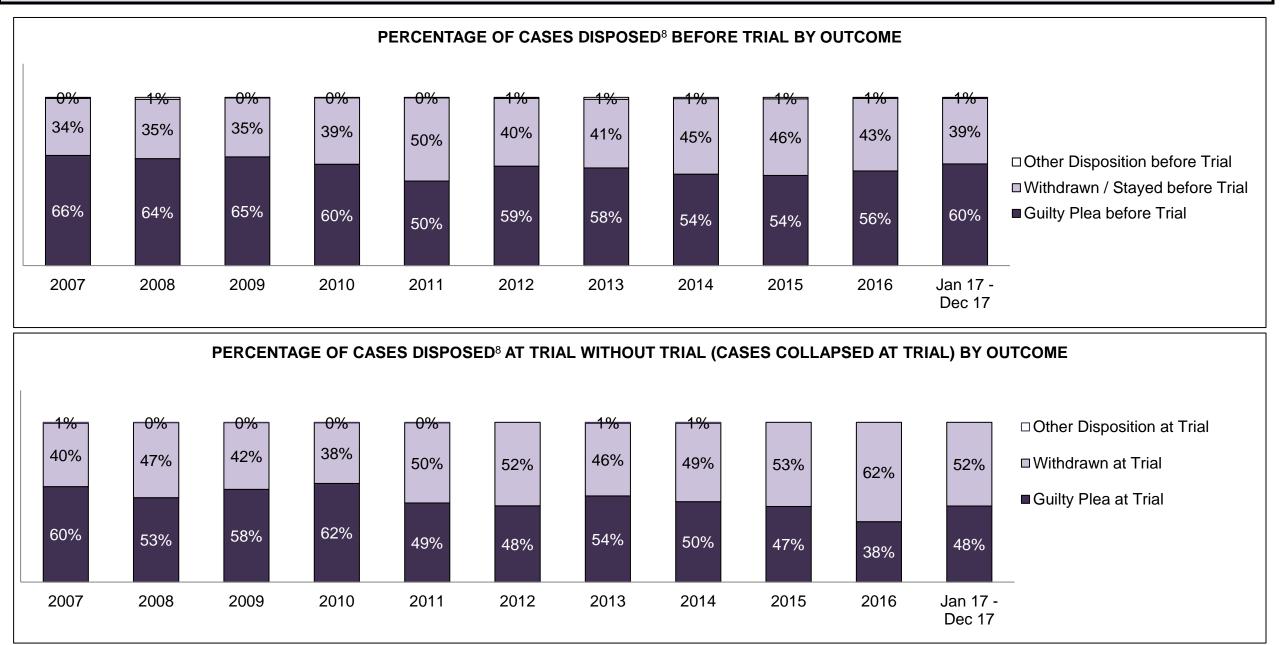

#### PERCENTAGE OF DISPOSED CASES<sup>8</sup> BY MONTHS TO DISPOSITION<sup>10</sup>

PROVINCIAL DASHBOARD

| Cases Disposed <sup>8</sup> by Phase an | d Percentage of | In-Custody | / <sup>11</sup> , Out-of-C | Custody <sup>12</sup> Ca | ises at Cas | e Dispositio | on      |         |         |         |                    |
|-----------------------------------------|-----------------|------------|----------------------------|--------------------------|-------------|--------------|---------|---------|---------|---------|--------------------|
| Phases                                  | 2007            | 2008       | 2009                       | 2010                     | 2011        | 2012         | 2013    | 2014    | 2015    | 2016    | Jan 17 -<br>Dec 17 |
| At Trial With Trial                     | 15,721          | 14,924     | 14,281                     | 13,333                   | 12,913      | 12,507       | 11,635  | 10,711  | 9,759   | 9,325   | 9,209              |
| In-Custody                              | 13%             | 13%        | 14%                        | 16%                      | 15%         | 17%          | 16%     | 15%     | 15%     | 14%     | 14%                |
| Out-of-Custody                          | 87%             | 87%        | 86%                        | 84%                      | 85%         | 83%          | 84%     | 85%     | 85%     | 86%     | 86%                |
| At Trial Without Trial                  | 40,223          | 38,567     | 37,885                     | 35,859                   | 31,139      | 27,205       | 25,048  | 22,226  | 19,582  | 18,371  | 17,471             |
| In-Custody                              | 13%             | 13%        | 13%                        | 13%                      | 14%         | 15%          | 15%     | 14%     | 14%     | 14%     | 14%                |
| Out-of-Custody                          | 87%             | 87%        | 87%                        | 87%                      | 86%         | 85%          | 85%     | 86%     | 86%     | 86%     | 86%                |
| Before Trial                            | 214,126         | 216,849    | 217,749                    | 225,025                  | 212,794     | 207,335      | 194,998 | 177,161 | 175,908 | 179,464 | 187,457            |
| In-Custody                              | 25%             | 26%        | 24%                        | 22%                      | 22%         | 23%          | 23%     | 22%     | 23%     | 23%     | 22%                |
| Out-of-Custody                          | 75%             | 74%        | 76%                        | 78%                      | 78%         | 77%          | 77%     | 78%     | 77%     | 77%     | 78%                |