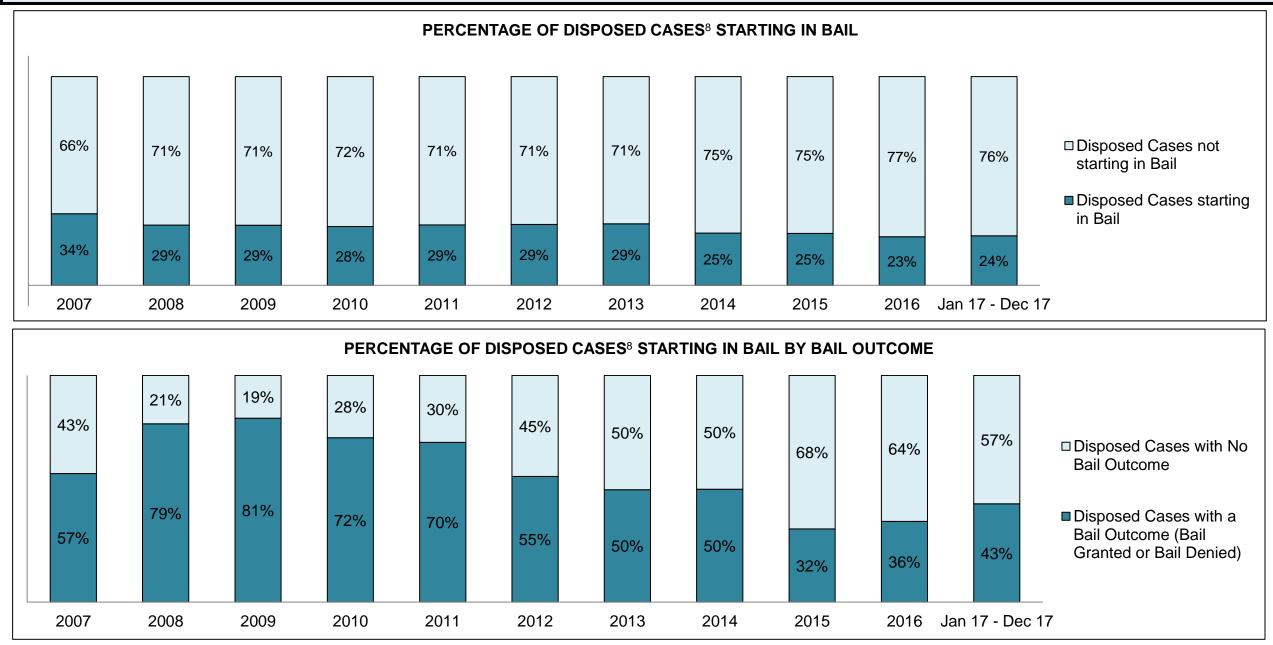

|                     | Kara I                                  |                                        | Jan 17  | - Dec 17           |                      | Change from 2014 |
|---------------------|-----------------------------------------|----------------------------------------|---------|--------------------|----------------------|------------------|
|                     | Keyl                                    | Metric                                 | Percent | Cases <sup>1</sup> | 2014 Cluster Median* | Cluster Median   |
|                     | Disposed cases that be                  | gan in the Bail Phase                  | 23.7%   | 219                | 33.5%                | -9.8%            |
|                     | Bail cases with a bail                  | Total                                  | 43.4%   | 95                 | 50.7%                | -7.3%            |
|                     | outcome (bail granted                   | Bail Disposition with 1 appearance     | 57.9%   | 55                 | 52.9%                | 5.0%             |
| Pail                | or bail denied)                         | Bail Disposition in 1-3 days           | 77.9%   | 74                 | 73.8%                | 4.1%             |
| Bail                | Deil coore with us heil                 | Total                                  | 56.6%   | 124                | 49.3%                | 7.3%             |
| d                   | Bail cases with no bail                 | Case disposition in 1-3 appearances    | 34.7%   | 43                 | 33.4%                | 1.3%             |
|                     | disposition but with a case disposition | Case disposition in 0-3 months         | 73.4%   | 91                 | 77.3%                | -3.9%            |
|                     | case disposition                        | Case disposition rate before trial     | 94.4%   | 117                | 91.8%                | 2.5%             |
|                     |                                         |                                        |         |                    |                      |                  |
|                     | Disposition rate (include               | es bail cases with case dispositions)  | 88.8%   | 820                | 85.7%                | 3.2%             |
| Before Trial        | Disposed within 1-3 app                 | pearances (net of bench warrant cases) | 48.7%   | 375                | 47.2%                | 1.5%             |
| Disposed within 0-3 |                                         | nths (net of bench warrant cases)      | 61.4%   | 473                | 62.6%                | -1.1%            |
|                     |                                         |                                        |         |                    |                      |                  |
| Trial               | Collapse Rate at Trial <sup>2</sup>     |                                        | 70.9%   | 73                 | 66.9%                | 4.0%             |