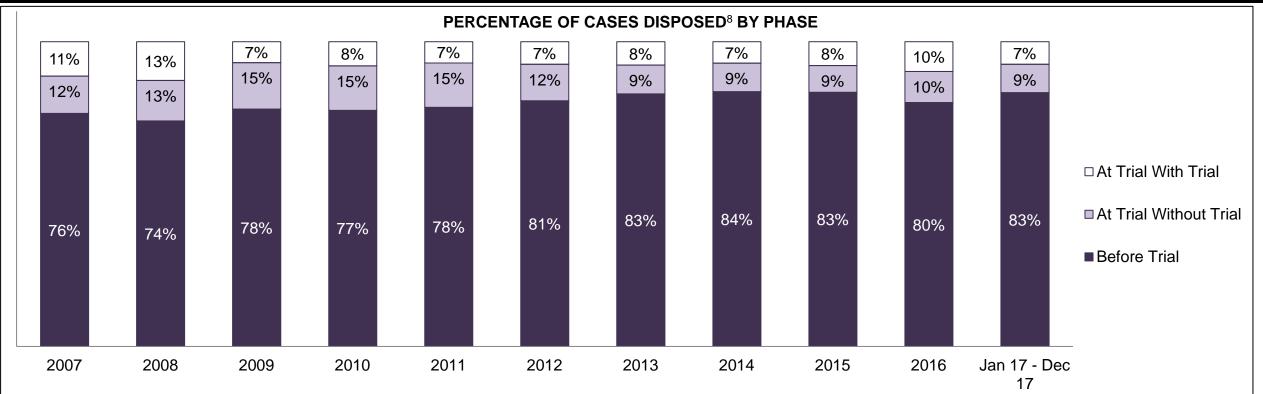

#### PERCENTAGE OF DISPOSED CASES<sup>8</sup> BY MONTHS TO DISPOSITION<sup>10</sup>

PROVINCIAL DASHBOARD

| Cases Disposed <sup>8</sup> by Phase an | d Percentage of | In-Custody | / <sup>11</sup> , Out-of-C | Custody <sup>12</sup> Ca | ises at Cas | e Dispositio | on      |         |         |         |                    |
|-----------------------------------------|-----------------|------------|----------------------------|--------------------------|-------------|--------------|---------|---------|---------|---------|--------------------|
| Phases                                  | 2007            | 2008       | 2009                       | 2010                     | 2011        | 2012         | 2013    | 2014    | 2015    | 2016    | Jan 17 -<br>Dec 17 |
| At Trial With Trial                     | 15,721          | 14,924     | 14,281                     | 13,333                   | 12,913      | 12,507       | 11,635  | 10,711  | 9,759   | 9,325   | 9,209              |
| In-Custody                              | 13%             | 13%        | 14%                        | 16%                      | 15%         | 17%          | 16%     | 15%     | 15%     | 14%     | 14%                |
| Out-of-Custody                          | 87%             | 87%        | 86%                        | 84%                      | 85%         | 83%          | 84%     | 85%     | 85%     | 86%     | 86%                |
| At Trial Without Trial                  | 40,223          | 38,567     | 37,885                     | 35,859                   | 31,139      | 27,205       | 25,048  | 22,226  | 19,582  | 18,371  | 17,471             |
| In-Custody                              | 13%             | 13%        | 13%                        | 13%                      | 14%         | 15%          | 15%     | 14%     | 14%     | 14%     | 14%                |
| Out-of-Custody                          | 87%             | 87%        | 87%                        | 87%                      | 86%         | 85%          | 85%     | 86%     | 86%     | 86%     | 86%                |
| Before Trial                            | 214,126         | 216,849    | 217,749                    | 225,025                  | 212,794     | 207,335      | 194,998 | 177,161 | 175,908 | 179,464 | 187,457            |
| In-Custody                              | 25%             | 26%        | 24%                        | 22%                      | 22%         | 23%          | 23%     | 22%     | 23%     | 23%     | 22%                |
| Out-of-Custody                          | 75%             | 74%        | 76%                        | 78%                      | 78%         | 77%          | 77%     | 78%     | 77%     | 77%     | 78%                |