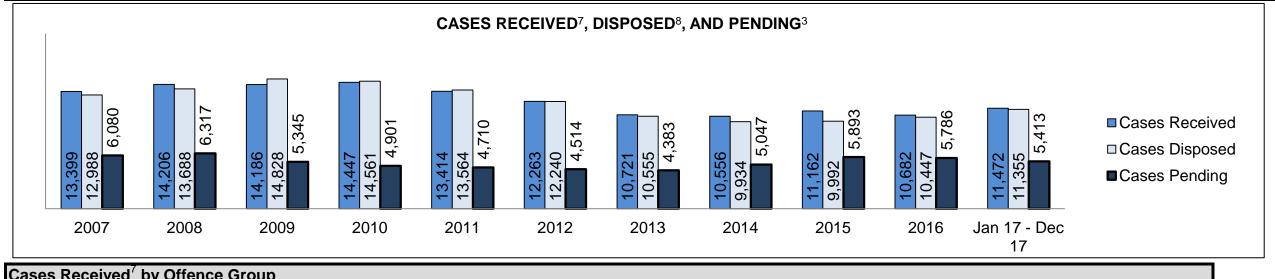

See Appendix 1 bookmark for footnote definitions.

\*See Appendix 2 bookmark for Cluster court designations.

PROVINCIAL DASHBOARD

| Cases Received' by Offence Group |        |        |        |        |        |        |        |        |        |        |                    |
|----------------------------------|--------|--------|--------|--------|--------|--------|--------|--------|--------|--------|--------------------|
| Offence Group <sup>9</sup>       | 2007   | 2008   | 2009   | 2010   | 2011   | 2012   | 2013   | 2014   | 2015   | 2016   | Jan 17 -<br>Dec 17 |
| Crimes Against The Person        | 73,632 | 71,537 | 71,586 | 70,116 | 67,886 | 65,387 | 59,842 | 56,409 | 57,092 | 58,698 | 60,456             |
| Crimes Against Property          | 60,463 | 59,980 | 61,024 | 60,311 | 56,486 | 56,335 | 51,562 | 49,067 | 49,149 | 49,773 | 51,222             |
| Administration of Justice        | 73,530 | 72,907 | 68,556 | 66,705 | 64,598 | 63,846 | 60,173 | 57,889 | 59,213 | 61,532 | 66,963             |
| Other Criminal Code              | 15,506 | 14,554 | 14,017 | 13,999 | 12,394 | 11,827 | 11,131 | 9,805  | 10,232 | 10,333 | 10,679             |
| Criminal Code Traffic            | 20,765 | 21,272 | 20,804 | 20,492 | 19,831 | 19,640 | 18,181 | 17,395 | 17,799 | 17,450 | 17,105             |
| Federal Statute                  | 32,856 | 33,486 | 32,424 | 34,020 | 32,172 | 30,228 | 28,251 | 24,703 | 23,175 | 20,395 | 19,373             |