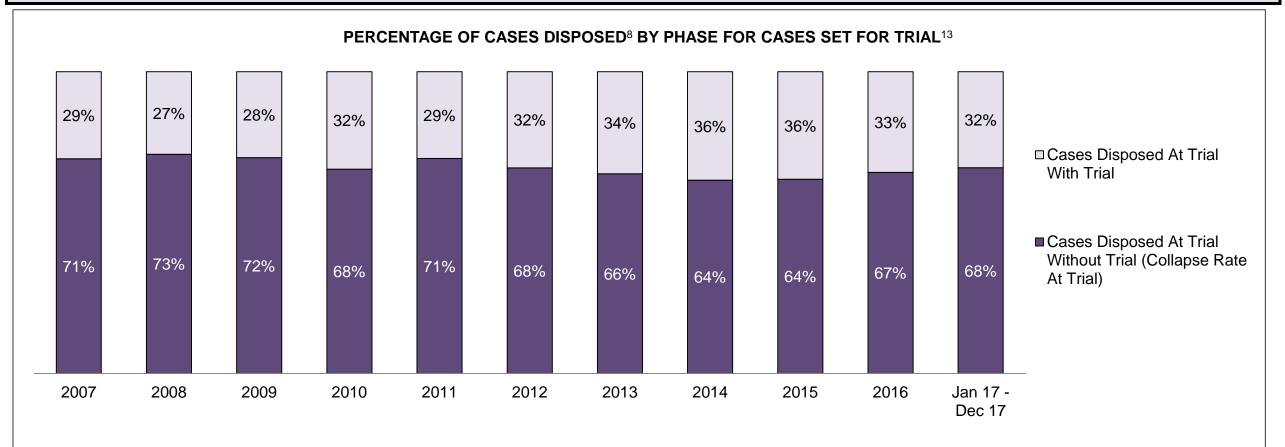

#### PERCENTAGE OF DISPOSED CASES<sup>8</sup> BY MONTHS TO DISPOSITION<sup>10</sup>

PROVINCIAL DASHBOARD

| Cases Disposed <sup>8</sup> by Phase an | d Percentage of | In-Custody | / <sup>11</sup> , Out-of-C | Custody <sup>12</sup> Ca | ises at Cas | e Dispositio | on      |         |         |         |                    |
|-----------------------------------------|-----------------|------------|----------------------------|--------------------------|-------------|--------------|---------|---------|---------|---------|--------------------|
| Phases                                  | 2007            | 2008       | 2009                       | 2010                     | 2011        | 2012         | 2013    | 2014    | 2015    | 2016    | Jan 17 -<br>Dec 17 |
| At Trial With Trial                     | 15,721          | 14,924     | 14,281                     | 13,333                   | 12,913      | 12,507       | 11,635  | 10,711  | 9,759   | 9,325   | 9,209              |
| In-Custody                              | 13%             | 13%        | 14%                        | 16%                      | 15%         | 17%          | 16%     | 15%     | 15%     | 14%     | 14%                |
| Out-of-Custody                          | 87%             | 87%        | 86%                        | 84%                      | 85%         | 83%          | 84%     | 85%     | 85%     | 86%     | 86%                |
| At Trial Without Trial                  | 40,223          | 38,567     | 37,885                     | 35,859                   | 31,139      | 27,205       | 25,048  | 22,226  | 19,582  | 18,371  | 17,471             |
| In-Custody                              | 13%             | 13%        | 13%                        | 13%                      | 14%         | 15%          | 15%     | 14%     | 14%     | 14%     | 14%                |
| Out-of-Custody                          | 87%             | 87%        | 87%                        | 87%                      | 86%         | 85%          | 85%     | 86%     | 86%     | 86%     | 86%                |
| Before Trial                            | 214,126         | 216,849    | 217,749                    | 225,025                  | 212,794     | 207,335      | 194,998 | 177,161 | 175,908 | 179,464 | 187,457            |
| In-Custody                              | 25%             | 26%        | 24%                        | 22%                      | 22%         | 23%          | 23%     | 22%     | 23%     | 23%     | 22%                |
| Out-of-Custody                          | 75%             | 74%        | 76%                        | 78%                      | 78%         | 77%          | 77%     | 78%     | 77%     | 77%     | 78%                |