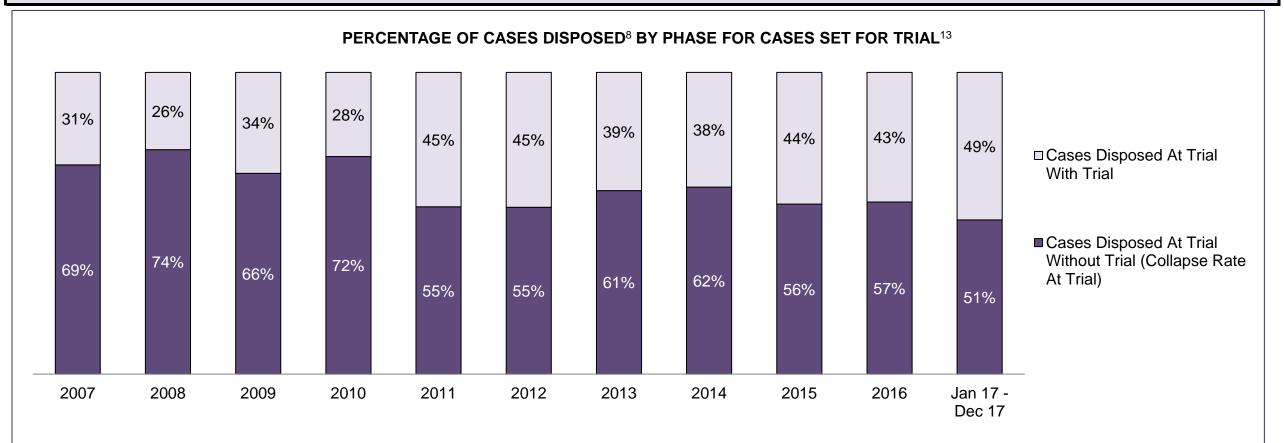

#### PERCENTAGE OF DISPOSED CASES<sup>8</sup> BY MONTHS TO DISPOSITION<sup>10</sup>

PROVINCIAL DASHBOARD

| Cases Disposed <sup>8</sup> by Phase an | d Percentage of | In-Custody | / <sup>11</sup> , Out-of-C | Custody <sup>12</sup> Ca | ises at Cas | e Dispositio | on      |         |         |         |                    |
|-----------------------------------------|-----------------|------------|----------------------------|--------------------------|-------------|--------------|---------|---------|---------|---------|--------------------|
| Phases                                  | 2007            | 2008       | 2009                       | 2010                     | 2011        | 2012         | 2013    | 2014    | 2015    | 2016    | Jan 17 -<br>Dec 17 |
| At Trial With Trial                     | 15,721          | 14,924     | 14,281                     | 13,333                   | 12,913      | 12,507       | 11,635  | 10,711  | 9,759   | 9,325   | 9,209              |
| In-Custody                              | 13%             | 13%        | 14%                        | 16%                      | 15%         | 17%          | 16%     | 15%     | 15%     | 14%     | 14%                |
| Out-of-Custody                          | 87%             | 87%        | 86%                        | 84%                      | 85%         | 83%          | 84%     | 85%     | 85%     | 86%     | 86%                |
| At Trial Without Trial                  | 40,223          | 38,567     | 37,885                     | 35,859                   | 31,139      | 27,205       | 25,048  | 22,226  | 19,582  | 18,371  | 17,471             |
| In-Custody                              | 13%             | 13%        | 13%                        | 13%                      | 14%         | 15%          | 15%     | 14%     | 14%     | 14%     | 14%                |
| Out-of-Custody                          | 87%             | 87%        | 87%                        | 87%                      | 86%         | 85%          | 85%     | 86%     | 86%     | 86%     | 86%                |
| Before Trial                            | 214,126         | 216,849    | 217,749                    | 225,025                  | 212,794     | 207,335      | 194,998 | 177,161 | 175,908 | 179,464 | 187,457            |
| In-Custody                              | 25%             | 26%        | 24%                        | 22%                      | 22%         | 23%          | 23%     | 22%     | 23%     | 23%     | 22%                |
| Out-of-Custody                          | 75%             | 74%        | 76%                        | 78%                      | 78%         | 77%          | 77%     | 78%     | 77%     | 77%     | 78%                |