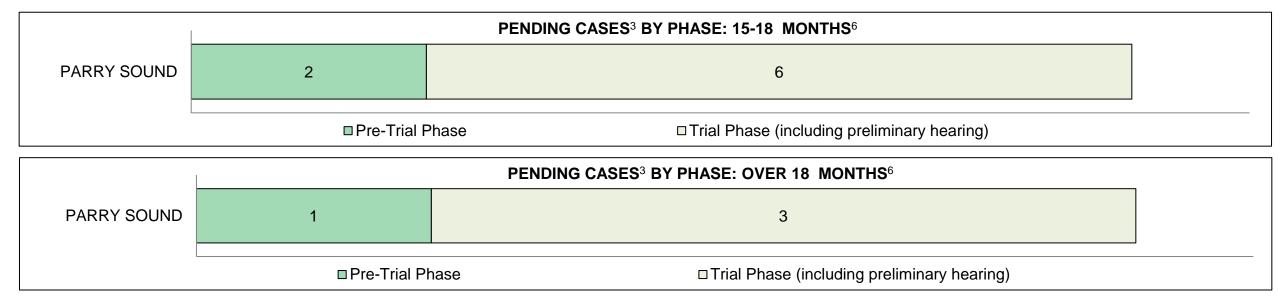

### ONTARIO COURT OF JUSTICE CRIMINAL MODERNIZATION COMMITTEE PROVINCIAL DASHBOARD CASES PENDING AS OF DECEMBER 31, 2017

|              |         | PENDING    | G CASES <sup>3</sup> BY PHA | SE: 15-18 MONTHS <sup>6</sup>    |            |  |
|--------------|---------|------------|-----------------------------|----------------------------------|------------|--|
| West         | 259     | 260        |                             |                                  |            |  |
| Toronto      |         | 566        |                             | 402                              |            |  |
| North West   | 76 47   |            |                             |                                  |            |  |
| North East   | 96 85   |            |                             |                                  |            |  |
| East         | 250     |            | 655                         |                                  |            |  |
| Central West |         | 643        |                             | 449                              |            |  |
| Central East | 206     | 443        |                             |                                  |            |  |
|              | □Pre-Ti | rial Phase | □Trial                      | Phase (including preliminary h   | earing)    |  |
|              |         | PENDIN     | IG CASES <sup>3</sup> BY PH | ASE: OVER 18 MONTHS <sup>6</sup> |            |  |
| West         | 215     | 375        |                             |                                  |            |  |
| Toronto      | 68      | 1          |                             | 623                              |            |  |
| North West   | 82 86   |            |                             |                                  |            |  |
| North East   | 126 123 |            |                             |                                  |            |  |
| East         | 263     | 672        |                             |                                  |            |  |
| Central West |         | 730        |                             | 779                              |            |  |
| Central East | 222     | 586        |                             |                                  |            |  |
|              | □Pre-Ti | rial Phase | □Tr                         | ial Phase (including preliminar  | y hearing) |  |