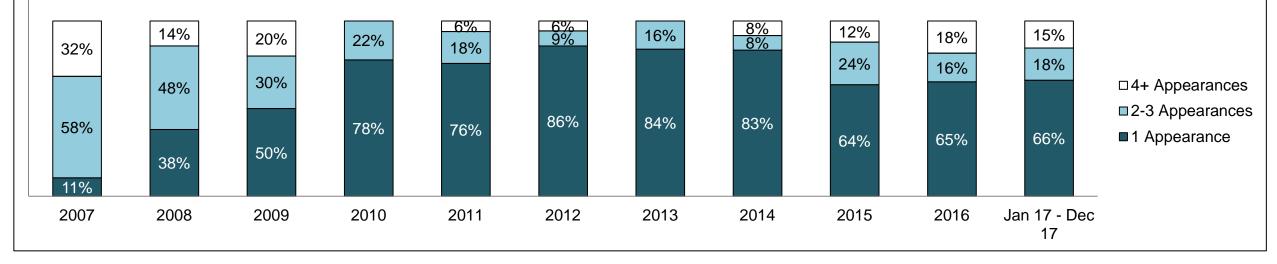

|  |  |
| Administration of Justice                   | 102                                         | 120  | 155  | 112  | 103  | 101  | 100  | 92   | 83   | 81   | 101                |  |  |
| Other Criminal Code                         | 68                                          | 42   | 56   | 45   | 45   | 34   | 37   | 25   | 24   | 33   | 24                 |  |  |
| Criminal Code Traffic                       | 108                                         | 89   | 108  | 94   | 64   | 62   | 60   | 75   | 58   | 68   | 51                 |  |  |
| Federal Statute                             | 102                                         | 84   | 116  | 108  | 161  | 108  | 76   | 113  | 74   | 83   | 49                 |  |  |

ORILLIA DASHBOARD



ORILLIA DASHBOARD





ORILLIA DASHBOARD

#### PERCENTAGE OF DISPOSED CASES<sup>8</sup> BY MONTHS TO DISPOSITION<sup>10</sup>



ORILLIA DASHBOARD



| Phases                 | 2007  | 2008  | 2009  | 2010  | 2011  | 2012  | 2013  | 2014  | 2015  | 2016  | Jan 17 -<br>Dec 17 |
|------------------------|-------|-------|-------|-------|-------|-------|-------|-------|-------|-------|--------------------|
| At Trial With Trial    | 43    | 89    | 33    | 49    | 56    | 32    | 35    | 35    | 23    | 34    | 33                 |
| In-Custody             | 14%   | 24%   | 24%   | 41%   | 32%   | 25%   | 14%   | 17%   | 22%   | 15%   | 21%                |
| Out-of-Custody         | 86%   | 76%   | 76%   | 59%   | 68%   | 75%   | 86%   | 83%   | 78%   | 85%   | 79%                |
| At Trial Without Trial | 206