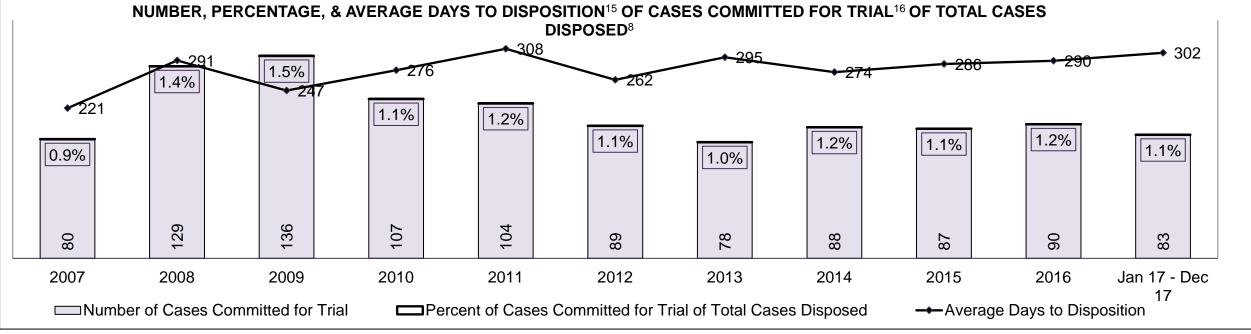

#### PERCENTAGE OF DISPOSED CASES<sup>8</sup> BY MONTHS TO DISPOSITION<sup>10</sup>

BARRIE DASHBOARD

| Phases                 | 2007  | 2008  | 2009  | 2010  | 2011  | 2012  | 2013  | 2014  | 2015  | 2016  | Jan 17 -<br>Dec 17 |
|------------------------|-------|-------|-------|-------|-------|-------|-------|-------|-------|-------|--------------------|
| At Trial With Trial    | 425   | 455   | 490   | 352   | 378   | 344   | 310   | 316   | 267   | 307   | 315                |
| In-Custody             | 12%   | 14%   | 17%   | 11%   | 10%   | 15%   | 16%   | 17%   | 15%   | 16%   | 12%                |
| Out-of-Custody         | 88%   | 86%   | 83%   | 89%   | 90%   | 85%   | 84%   | 83%   | 85%   | 84%   | 88%                |
| At Trial Without Trial | 868   | 994   | 881   | 809   | 736   | 656   | 582   | 521   | 572   | 502   | 480                |
| In-Custody             | 16%   | 15%   | 17%   | 12%   | 12%   | 14%   | 15%   | 14%   | 17%   | 12%   | 15%                |
| Out-of-Custody         | 84%   | 85%   | 83%   | 88%   | 88%   | 86%   | 85%   | 86%   | 83%   | 88%   | 85%                |
| Before Trial           | 7,393 | 7,692 | 7,704 | 8,491 | 7,444 | 7,429 | 7,170 | 6,698 | 6,734 | 6,857 | 6,621              |
| In-Custody             | 27%   | 25%   | 23%   | 20%   | 20%   | 22%   | 23%   | 21%   | 23%   | 20%   | 18%                |
| Out-of-Custody         | 73%   | 75%   | 77%   | 80%   | 80%   | 78%   | 77%   | 79%   | 77%   | 80%   | 82%                |

BARRIE DASHBOARD

BARRIE DASHBOARD

| Offence Group at Disposition <sup>14</sup> | 2007 | 2008 | 2009 | 2010 | 2011 | 2012 | 2013 | 2014 | 2015 | 2016 | Jan 17 -<br>Dec 17 |
|--------------------------------------------|------|------|------|------|------|------|------|------|------|------|--------------------|
| Crimes Against The Person                  | 33%  | 36%  | 34%  | 33%  | 36%  | 35%  | 34%  | 33%  | 32%  | 35%  | 32%                |
| Crimes Against Property                    | 15%  | 12%  | 13%  | 11%  | 15%  | 14%  | 12%  | 13%  | 12%  | 11%  | 11%                |
| Administration of Justice                  | 14%  | 14%  | 13%  | 13%  | 10%  | 11%  | 12%  | 9%   | 12%  | 13%  | 9%                 |
| Other Criminal Code                        | 5%   | 5%   | 4%   | 4%   | 5%   | 6%   | 6%   | 5%   | 6%   | 6%   | 7%                 |
| Criminal Code Traffic                      | 25%  | 25%  | 25%  | 29%  | 24%  | 24%  | 25%  | 28%  | 24%  | 25%  | 27%                |
| Federal Statute                            | 8%   | 9%   | 10%  | 10%  | 9%   | 11%  | 10%  | 12%  | 14%  | 11%  | 14%                |
| Total                                      | 100% | 100% | 100% | 100% | 100% | 100% | 100% | 100% | 100% | 100% | 100%               |