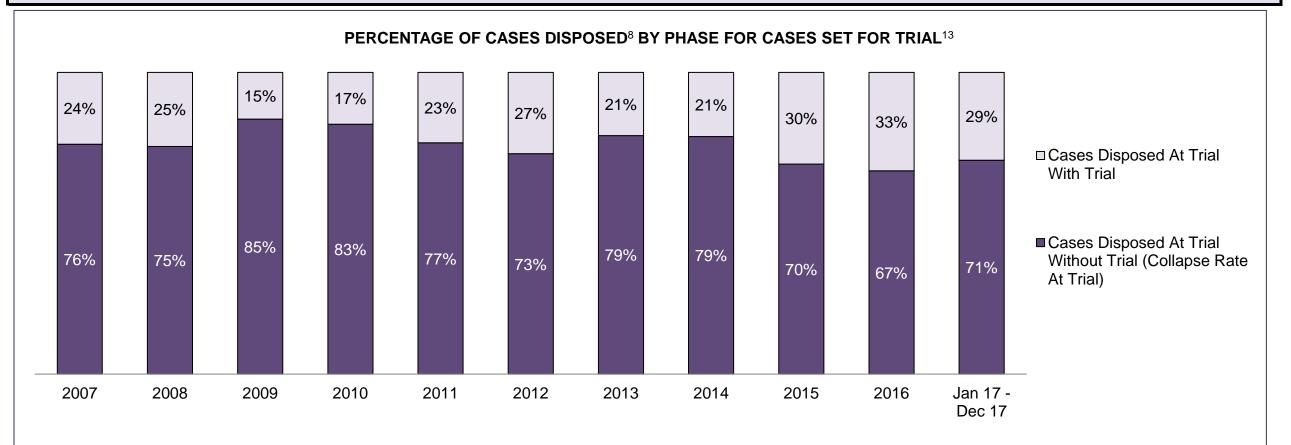

#### PERCENTAGE OF DISPOSED CASES<sup>8</sup> BY MONTHS TO DISPOSITION<sup>10</sup>

PROVINCIAL DASHBOARD

| Cases Disposed <sup>8</sup> by Phase an | d Percentage of | In-Custody | / <sup>11</sup> , Out-of-C | Custody <sup>12</sup> Ca | ises at Cas | e Dispositio | on      |         |         |         |                    |
|-----------------------------------------|-----------------|------------|----------------------------|--------------------------|-------------|--------------|---------|---------|---------|---------|--------------------|
| Phases                                  | 2007            | 2008       | 2009                       | 2010                     | 2011        | 2012         | 2013    | 2014    | 2015    | 2016    | Jan 17 -<br>Dec 17 |
| At Trial With Trial                     | 15,721          | 14,924     | 14,281                     | 13,333                   | 12,913      | 12,507       | 11,635  | 10,711  | 9,759   | 9,325   | 9,209              |
| In-Custody                              | 13%             | 13%        | 14%                        | 16%                      | 15%         | 17%          | 16%     | 15%     | 15%     | 14%     | 14%                |
| Out-of-Custody                          | 87%             | 87%        | 86%                        | 84%                      | 85%         | 83%          | 84%     | 85%     | 85%     | 86%     | 86%                |
| At Trial Without Trial                  | 40,223          | 38,567     | 37,885                     | 35,859                   | 31,139      | 27,205       | 25,048  | 22,226  | 19,582  | 18,371  | 17,471             |
| In-Custody                              | 13%             | 13%        | 13%                        | 13%                      | 14%         | 15%          | 15%     | 14%     | 14%     | 14%     | 14%                |
| Out-of-Custody                          | 87%             | 87%        | 87%                        | 87%                      | 86%         | 85%          | 85%     | 86%     | 86%     | 86%     | 86%                |
| Before Trial                            | 214,126         | 216,849    | 217,749                    | 225,025                  | 212,794     | 207,335      | 194,998 | 177,161 | 175,908 | 179,464 | 187,457            |
| In-Custody                              | 25%             | 26%        | 24%                        | 22%                      | 22%         | 23%          | 23%     | 22%     | 23%     | 23%     | 22%                |
| Out-of-Custody                          | 75%             | 74%        | 76%                        | 78%                      | 78%         | 77%          | 77%     | 78%     | 77%     | 77%     | 78%                |