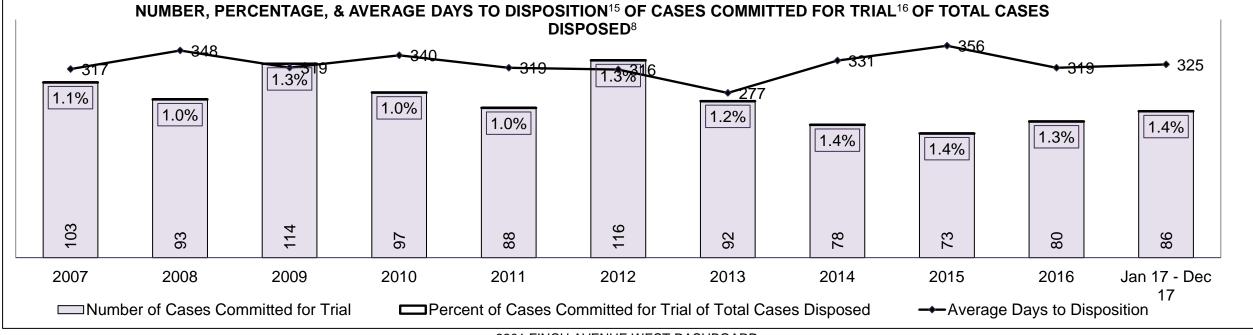

| 11%  | 11%  | 11%  | 11%  | 12%  | 10%  | 8%   | 10%                |
| Administration of Justice                  | 16%  | 15%  | 16%  | 15%  | 14%  | 11%  | 14%  | 9%   | 12%  | 9%   | 9%                 |
| Other Criminal Code                        | 7%   | 7%   | 6%   | 7%   | 10%  | 6%   | 6%   | 7%   | 8%   | 10%  | 7%                 |
| Criminal Code Traffic                      | 10%  | 11%  | 11%  | 13%  | 9%   | 13%  | 16%  | 15%  | 11%  | 11%  | 14%                |
| Federal Statute                            | 2%   | 3%   | 3%   | 3%   | 3%   | 4%   | 3%   | 4%   | 5%   | 6%   | 4%                 |
| Total                                      | 100% | 100% | 100% | 100% | 100% | 100% | 100% | 100% | 100% | 100% | 100%               |

2201 FINCH AVENUE WEST DASHBOARD





<sup>2201</sup> FINCH AVENUE WEST DASHBOARD

### ONTARIO COURT OF JUSTICE CRIMINAL MODERNIZATION COMMITTEE 2201 FINCH AVENUE WEST DASHBOARD CASES PENDING B1AS OF DECEMBER 31, 2017



| Pending Cases <sup>3</sup> by Pe | nding Age <sup>6</sup> and Percen | tage of Pending Cases | In-Custody <sup>17</sup> and Out-c | of-Custody <sup>18</sup> |            |       |
|----------------------------------|-----------------------------------|-----------------------|------------------------------------|--------------------------|------------|-------|
| Court Location                   | Over 18 months                    | 15-18 months          | 10-15 months                       | 8-10 months              | 0-8 months | Total |
| 2201 FINCH AVENUE                | 168