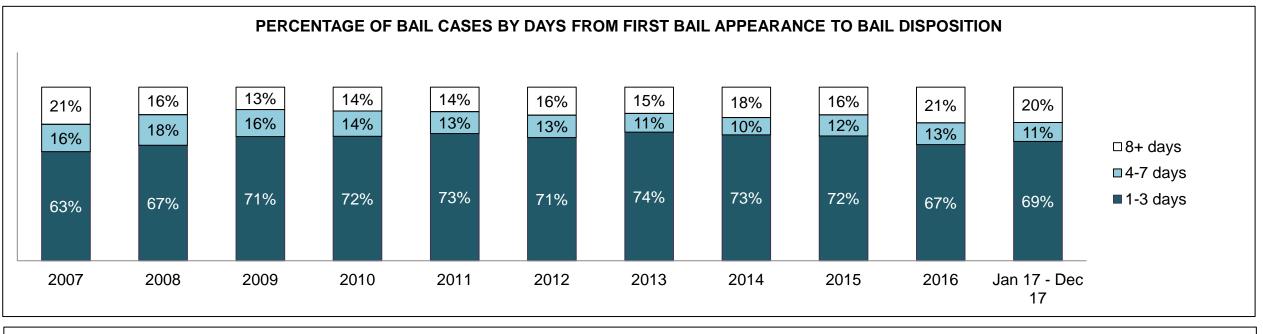

PROVINCIAL DASHBOARD

PROVINCIAL DASHBOARD

PROVINCIAL DASHBOARD

#### PERCENTAGE OF DISPOSED CASES<sup>8</sup> BY MONTHS TO DISPOSITION<sup>10</sup>

PROVINCIAL DASHBOARD

| Cases Disposed <sup>8</sup> by Phase an | d Percentage of | In-Custody | / <sup>11</sup> , Out-of-C | Custody <sup>12</sup> Ca | ises at Cas | e Dispositio | on      |         |         |         |                    |
|-----------------------------------------|-----------------|------------|----------------------------|--------------------------|-------------|--------------|---------|---------|---------|---------|--------------------|
| Phases                                  | 2007            | 2008       | 2009                       | 2010                     | 2011        | 2012         | 2013    | 2014    | 2015    | 2016    | Jan 17 -<br>Dec 17 |
| At Trial With Trial                     | 15,721          | 14,924     | 14,281                     | 13,333                   | 12,913      | 12,507       | 11,635  | 10,711  | 9,759   | 9,325   | 9,209              |
| In-Custody                              | 13%             | 13%        | 14%                        | 16%                      | 15%         | 17%          | 16%     | 15%     | 15%     | 14%     | 14%                |
| Out-of-Custody                          | 87%             | 87%        | 86%                        | 84%                      | 85%         | 83%          | 84%     | 85%     | 85%     | 86%     | 86%                |
| At Trial Without Trial                  | 40,223          | 38,567     | 37,885                     | 35,859                   | 31,139      | 27,205       | 25,048  | 22,226  | 19,582  | 18,371  | 17,471             |
| In-Custody                              | 13%             | 13%        | 13%                        | 13%                      | 14%         | 15%          | 15%     | 14%     | 14%     | 14%     | 14%                |
| Out-of-Custody                          | 87%             | 87%        | 87%                        | 87%                      | 86%         | 85%          | 85%     | 86%     | 86%     | 86%     | 86%                |
| Before Trial                            | 214,126         | 216,849    | 217,749                    | 225,025                  | 212,794     | 207,335      | 194,998 | 177,161 | 175,908 | 179,464 | 187,457            |
| In-Custody                              | 25%             | 26%        | 24%                        | 22%                      | 22%         | 23%          | 23%     | 22%     | 23%     | 23%     | 22%                |
| Out-of-Custody                          | 75%             | 74%        | 76%                        | 78%                      | 78%         | 77%          | 77%     | 78%     | 77%     | 77%     | 78%                |