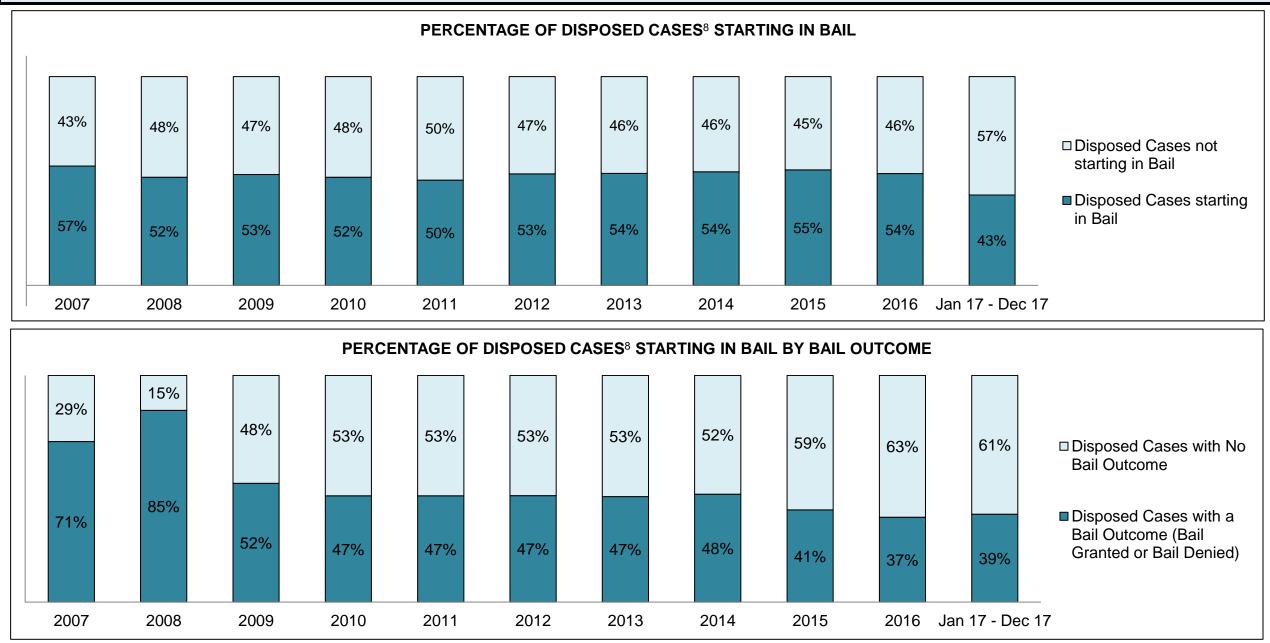

| 479  | 428  | 499  | 519  | 535  | 416  | 514  | 641  | 612  | 557                |
| Crimes Against Property                     | 146  | 124  | 126  | 132  | 160  | 184  | 134  | 234  | 211  | 149  | 191                |
| Administration of Justice                   | 246  | 179  | 189  | 206  | 255  | 226  | 231  | 310  | 363  | 324  | 375                |
| Other Criminal Code                         | 25   | 27   | 20   | 34   | 24   | 28   | 29   | 46   | 35   | 42   | 34                 |
| Criminal Code Traffic                       | 60   | 83   | 65   | 63   | 91   | 84   | 84   | 130  | 160  | 187  | 191                |
| Federal Statute                             | 51   | 56   | 80   | 88   | 133  | 83   | 99   | 127  | 107  | 85   | 66                 |

KENORA DASHBOARD



KENORA DASHBOARD





KENORA DASHBOARD

#### PERCENTAGE OF DISPOSED CASES<sup>8</sup> BY MONTHS TO DISPOSITION<sup>10</sup>



KENORA DASHBOARD



| Cases Disposed <sup>8</sup> by Phase and I | Cases Disposed <sup>8</sup> by Phase and Percentage of In-Custody <sup>11</sup> , Out-of-Custody <sup>12</sup> Cases at Case Disposition |       |       |       |       |       |       |       |       |       |                    |  |
|--------------------------------------------|------------------------------------------------------------------------------------------------------------------------------------------|-------|-------|-------|-------|-------|-------|-------|-------|-------|--------------------|--|
| Phases                                     | 2007