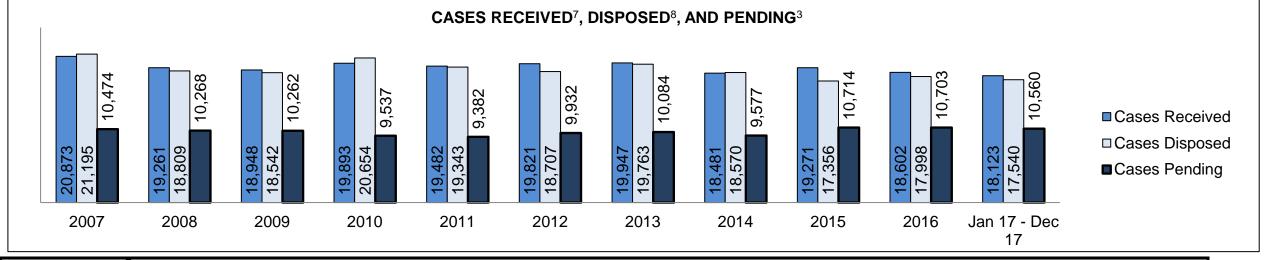

See Appendix 1 bookmark for footnote definitions.

\*See Appendix 2 bookmark for Cluster court designations.

PROVINCIAL DASHBOARD

| Cases Received' by Offence Group |        |        |        |        |        |        |        |        |        |        |                    |
|----------------------------------|--------|--------|--------|--------|--------|--------|--------|--------|--------|--------|--------------------|
| Offence Group <sup>9</sup>       | 2007   | 2008   | 2009   | 2010   | 2011   | 2012   | 2013   | 2014   | 2015   | 2016   | Jan 17 -<br>Dec 17 |
| Crimes Against The Person        | 73,632 | 71,537 | 71,586 | 70,116 | 67,886 | 65,387 | 59,842 | 56,409 | 57,092 | 58,698 | 60,456             |
| Crimes Against Property          | 60,463 | 59,980 | 61,024 | 60,311 | 56,486 | 56,335 | 51,562 | 49,067 | 49,149 | 49,773 | 51,222             |
| Administration of Justice        | 73,530 | 72,907 | 68,556 | 66,705 | 64,598 | 63,846 | 60,173 | 57,889 | 59,213 | 61,532 | 66,963             |
| Other Criminal Code              | 15,506 | 14,554 | 14,017 | 13,999 | 12,394 | 11,827 | 11,131 | 9,805  | 10,232 | 10,333 | 10,679             |
| Criminal Code Traffic            | 20,765 | 21,272 | 20,804 | 20,492 | 19,831 | 19,640 | 18,181 | 17,395 | 17,799 | 17,450 | 17,105             |
| Federal Statute                  | 32,856 | 33,486 | 32,424 | 34,020 | 32,172 | 30,228 | 28,251 | 24,703 | 23,175 | 20,395 | 19,373             |