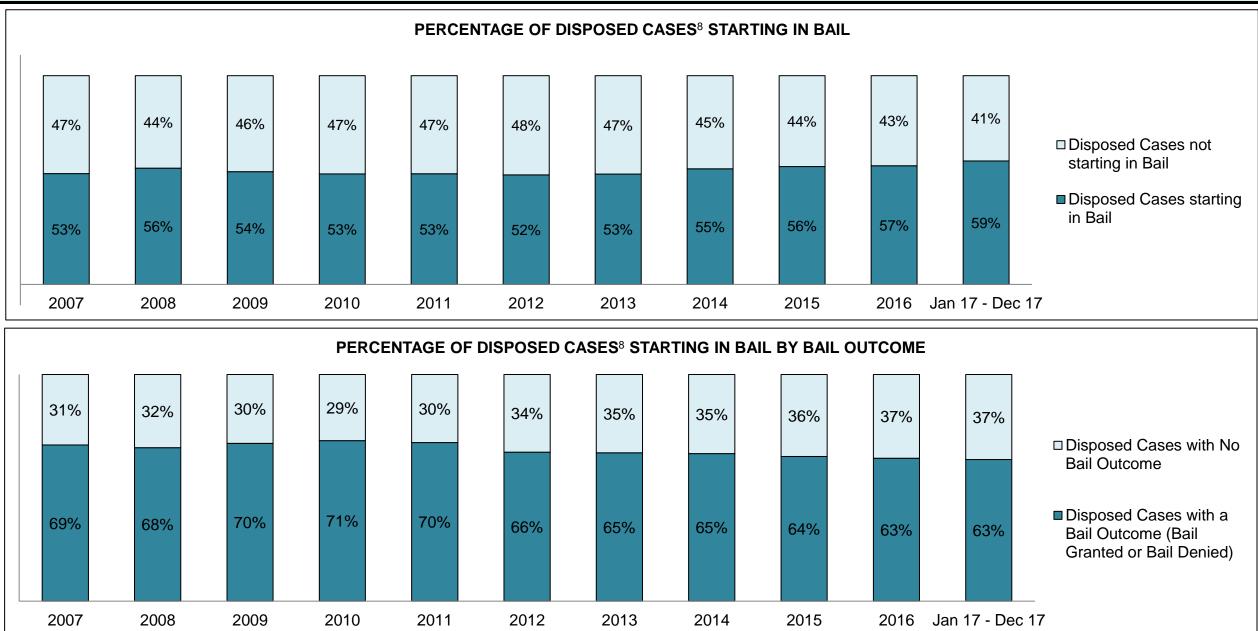

tion of Justice                  | 4,048                                       | 3,675  | 3,661  | 3,466  | 3,316  | 3,136  | 2,799  | 2,548  | 2,670  | 2,762  | 2,719              |  |
| Other Criminal Code                        | 2,271                                       | 1,882  | 1,782  | 1,571  | 1,268  | 1,188  | 1,198  | 1,141  | 1,265  | 1,282  | 1,275              |  |
|                                            |                                             |        |        |        |        |        |        |        |        |        |                    |  |
| Criminal Code Traffic                      | 2,709                                       | 2,877  | 2,856  | 2,288  | 2,286  | 2,309  | 1,935  | 1,644  | 1,658  | 1,632  | 1,490              |  |

TORONTO DASHBOARD



TORONTO DASHBOARD





TORONTO DASHBOARD





TORONTO DASHBOARD



| Phases                 | 2007   | 2008   | 2009   | 2010   | 2011   | 2012   | 2013   | 2014   | 2015   | 2016   | Jan 17 -<br>Dec 17 |
|------------------------|--------|--------|--------|--------|--------|--------|--------|--------|--------|--------|--------------------|
| At Trial With Trial    | 3,498  | 3,158  | 2,907  | 2,807  | 2,646  | 2,741  | 2,432  | 2,226  | 1,975  | 1,949  | 1,765              |
| In-Custody             | 17%    | 17%    | 19%    | 19%    | 19%    | 20%    | 19%    | 18%    | 17%    | 16%    | 19%                |
| Out-of-Custody         | 83%    | 83%    | 81%    | 81%    | 81%    | 80%    | 81%    | 82%    | 83%    | 84%    | 81%                |
| At Trial Without Trial | 11,197 | 10,52