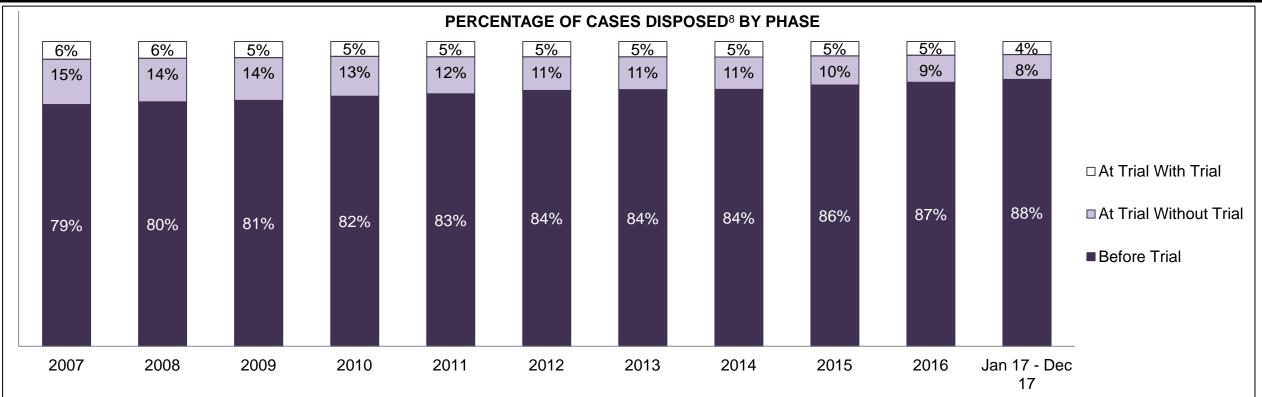

#### PERCENTAGE OF DISPOSED CASES<sup>8</sup> BY MONTHS TO DISPOSITION<sup>10</sup>

PROVINCIAL DASHBOARD

| Cases Disposed <sup>8</sup> by Phase an | d Percentage of | In-Custody | / <sup>11</sup> , Out-of-C | Custody <sup>12</sup> Ca | ises at Cas | e Dispositio | on      |         |         |         |                    |
|-----------------------------------------|-----------------|------------|----------------------------|--------------------------|-------------|--------------|---------|---------|---------|---------|--------------------|
| Phases                                  | 2007            | 2008       | 2009                       | 2010                     | 2011        | 2012         | 2013    | 2014    | 2015    | 2016    | Jan 17 -<br>Dec 17 |
| At Trial With Trial                     | 15,721          | 14,924     | 14,281                     | 13,333                   | 12,913      | 12,507       | 11,635  | 10,711  | 9,759   | 9,325   | 9,209              |
| In-Custody                              | 13%             | 13%        | 14%                        | 16%                      | 15%         | 17%          | 16%     | 15%     | 15%     | 14%     | 14%                |
| Out-of-Custody                          | 87%             | 87%        | 86%                        | 84%                      | 85%         | 83%          | 84%     | 85%     | 85%     | 86%     | 86%                |
| At Trial Without Trial                  | 40,223          | 38,567     | 37,885                     | 35,859                   | 31,139      | 27,205       | 25,048  | 22,226  | 19,582  | 18,371  | 17,471             |
| In-Custody                              | 13%             | 13%        | 13%                        | 13%                      | 14%         | 15%          | 15%     | 14%     | 14%     | 14%     | 14%                |
| Out-of-Custody                          | 87%             | 87%        | 87%                        | 87%                      | 86%         | 85%          | 85%     | 86%     | 86%     | 86%     | 86%                |
| Before Trial                            | 214,126         | 216,849    | 217,749                    | 225,025                  | 212,794     | 207,335      | 194,998 | 177,161 | 175,908 | 179,464 | 187,457            |
| In-Custody                              | 25%             | 26%        | 24%                        | 22%                      | 22%         | 23%          | 23%     | 22%     | 23%     | 23%     | 22%                |
| Out-of-Custody                          | 75%             | 74%        | 76%                        | 78%                      | 78%         | 77%          | 77%     | 78%     | 77%     | 77%     | 78%                |

#### PERCENTAGE OF DISPOSED CASES<sup>8</sup> BY MONTHS TO DISPOSITION<sup>10</sup>

CENTRAL EAST DASHBOARD

| Cases Disposed <sup>8</sup> by Phase an | Cases Disposed <sup>8</sup> by Phase and Percentage of In-Custody <sup>11</sup> , Out-of-Custody <sup>12</sup> Cases at Case Disposition |        |        |        |        |        |        |        |        |        |                    |  |  |
|-----------------------------------------|------------------------------------------------------------------------------------------------------------------------------------------|--------|--------|--------|--------|--------|--------|--------|--------|--------|--------------------|--|--|
| Phases                                  | 2007                                                                                                                                     | 2008   | 2009   | 2010   | 2011   | 2012   | 2013   | 2014   | 2015   | 2016   | Jan 17 -<br>Dec 17 |  |  |
| At Trial With Trial                     | 2,067                                                                                                                                    | 1,954  | 2,118  | 1,764  | 1,664  | 1,672  | 1,502  | 1,471  | 1,476  | 1,505  | 1,587              |  |  |
| In-Custody                              | 11%                                                                                                                                      | 10%    | 12%    | 13%    | 12%    | 13%    | 14%    | 11%    | 12%    | 10%    | 10%                |  |  |
| Out-of-Custody                          | 89%                                                                                                                                      | 90%    | 88%    | 87%    | 88%    | 87%    | 86%    | 89%    | 88%    | 90%    | 90%                |  |  |
| At Trial Without Trial                  | 4,758                                                                                                                                    | 4,711  | 4,989  | 4,573  | 3,479  | 3,138  | 2,578  | 2,435  | 2,493  | 2,570  | 2,432              |  |  |
| In-Custody                              | 11%                                                                                                                                      | 11%    | 11%    | 11%    | 13%    | 14%    | 14%    | 13%    | 13%    | 10%    | 10%                |  |  |
| Out-of-Custody                          | 89%                                                                                                                                      | 89%    | 89%    | 89%    | 87%    | 86%    | 86%    | 87%    | 87%    | 90%    | 90%                |  |  |
| Before Trial                            | 38,108                                                                                                                                   | 39,423 | 41,005 | 43,219 | 39,035 | 36,793 | 32,985 | 30,592 | 30,396 | 31,008 | 31,627             |  |  |
| In-Custody                              | 21%                                                                                                                                      | 21%    | 18%    | 18%    | 17%    | 17%    | 18%    | 17%    | 17%    | 17%    | 16%                |  |  |
| Out-of-Custody                          | 79%                                                                                                                                      | 79%    | 82%    | 82%    | 83%    | 83%    | 82%    | 83%    | 83%    | 83%    | 84%                |  |  |

#### PERCENTAGE OF DISPOSED CASES<sup>8</sup> BY MONTHS TO DISPOSITION<sup>10</sup>

BARRIE DASHBOARD

| Phases                 | 2007  | 2008  | 2009  | 2010  | 2011  | 2012  | 2013  | 2014  | 2015  | 2016  | Jan 17 -<br>Dec 17 |
|------------------------|-------|-------|-------|-------|-------|-------|-------|-------|-------|-------|--------------------|
| At Trial With Trial    | 425   | 455   | 490   | 352   | 378   | 344   | 310   | 316   | 267   | 307   | 315                |
| In-Custody             | 12%   | 14%   | 17%   | 11%   | 10%   | 15%   | 16%   | 17%   | 15%   | 16%   | 12%                |
| Out-of-Custody         | 88%   | 86%   | 83%   | 89%   | 90%   | 85%   | 84%   | 83%   | 85%   | 84%   | 88%                |
| At Trial Without Trial | 868   | 994   | 881   | 809   | 736   | 656   | 582   | 521   | 572   | 502   | 480                |
| In-Custody             | 16%   | 15%   | 17%   | 12%   | 12%   | 14%   | 15%   | 14%   | 17%   | 12%   | 15%                |
| Out-of-Custody         | 84%   | 85%   | 83%   | 88%   | 88%   | 86%   | 85%   | 86%   | 83%   | 88%   | 85%                |
| Before Trial           | 7,393 | 7,692 | 7,704 | 8,491 | 7,444 | 7,429 | 7,170 | 6,698 | 6,734 | 6,857 | 6,621              |
| In-Custody             | 27%   | 25%   | 23%   | 20%   | 20%   | 22%   | 23%   | 21%   | 23%   | 20%   | 18%                |
| Out-of-Custody         | 73%   | 75%   | 77%   | 80%   | 80%   | 78%   | 77%   | 79%   | 77%   | 80%   | 82%                |