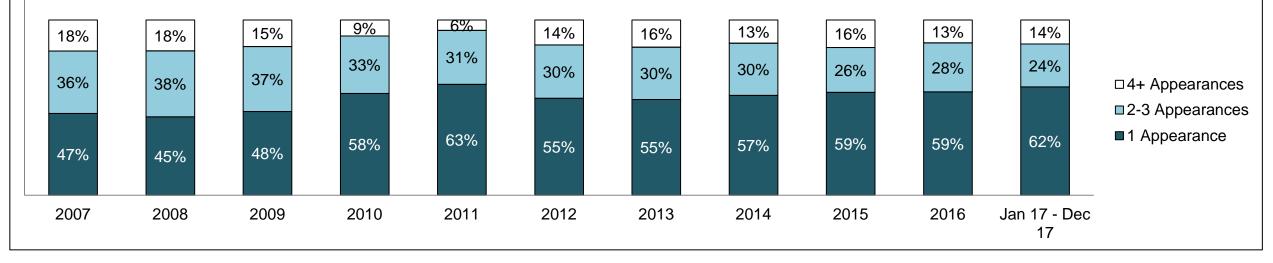

98  | 580  | 471  | 635                |
| Administration of Justice                  | 710                                         | 644   | 556   | 464  | 448  | 387  | 444  | 460  | 582  | 539  | 687                |
| Other Criminal Code                        | 328                                         | 278   | 248   | 224  | 164  | 173  | 156  | 143  | 160  | 189  | 142                |
| Criminal Code Traffic                      | 333                                         | 332   | 351   | 269  | 219  | 167  | 223  | 236  | 287  | 247  | 243                |
| Federal Statute                            | 547                                         | 465   | 499   | 497  | 449  | 327  | 346  | 351  | 403  | 311  | 271                |

WINDSOR DASHBOARD



WINDSOR DASHBOARD





WINDSOR DASHBOARD

#### PERCENTAGE OF DISPOSED CASES<sup>8</sup> BY MONTHS TO DISPOSITION<sup>10</sup>



WINDSOR DASHBOARD



| Phases                 | 2007  | 2008  | 2009  | 2010  | 2011  | 2012  | 2013  | 2014  | 2015  | 2016  | Jan 17 -<br>Dec 17 |
|------------------------|-------|-------|-------|-------|-------|-------|-------|-------|-------|-------|--------------------|
| At Trial With Trial    | 968   | 1,070 | 536   | 613   | 537   | 536   | 495   | 412   | 462   | 585   | 447                |
| In-Custody             | 9%    | 7%    | 12%   | 17%   | 20%   | 13%   | 13%   | 12%   | 13%   | 12%   | 11%                |
| Out-of-Custody         | 91%   | 93%   | 88%   | 83%   | 80%   | 87%   | 87%   | 88%   | 87%   | 88%   | 89%                |
| At Trial Without Trial | 1,05