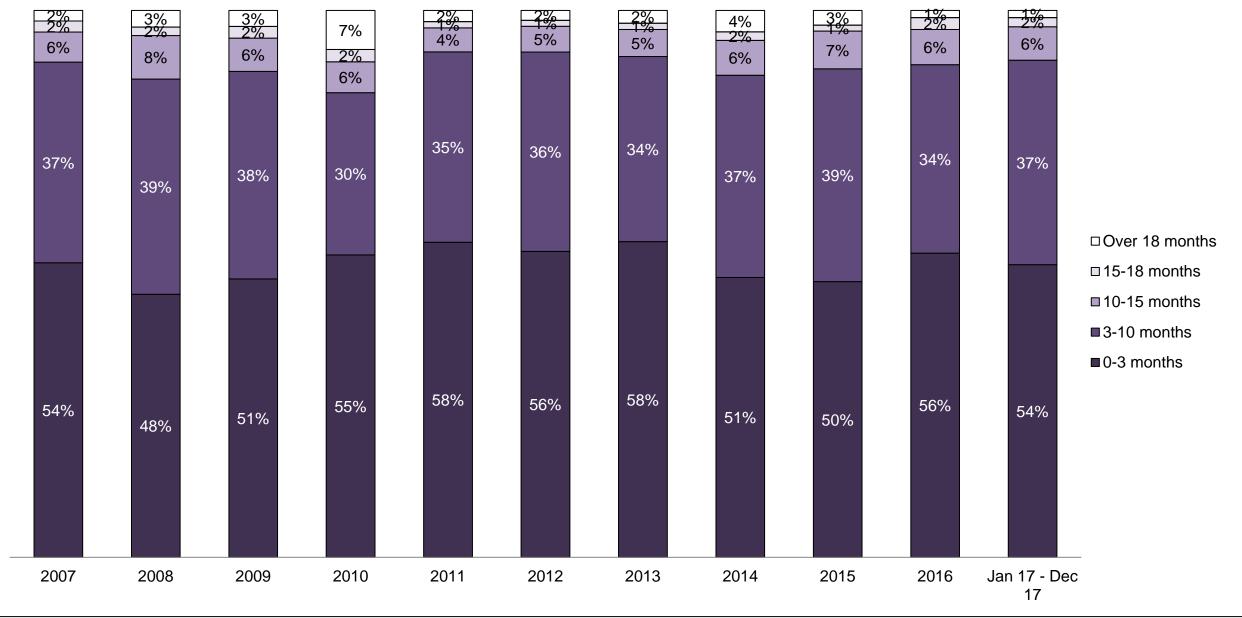

#### PERCENTAGE OF DISPOSED CASES<sup>8</sup> BY MONTHS TO DISPOSITION<sup>10</sup>

PROVINCIAL DASHBOARD

| Cases Disposed <sup>8</sup> by Phase an | d Percentage of | In-Custody | / <sup>11</sup> , Out-of-C | Custody <sup>12</sup> Ca | ises at Cas | e Dispositio | on      |         |         |         |                    |
|-----------------------------------------|-----------------|------------|----------------------------|--------------------------|-------------|--------------|---------|---------|---------|---------|--------------------|
| Phases                                  | 2007            | 2008       | 2009                       | 2010                     | 2011        | 2012         | 2013    | 2014    | 2015    | 2016    | Jan 17 -<br>Dec 17 |
| At Trial With Trial                     | 15,721          | 14,924     | 14,281                     | 13,333                   | 12,913      | 12,507       | 11,635  | 10,711  | 9,759   | 9,325   | 9,209              |
| In-Custody                              | 13%             | 13%        | 14%                        | 16%                      | 15%         | 17%          | 16%     | 15%     | 15%     | 14%     | 14%                |
| Out-of-Custody                          | 87%             | 87%        | 86%                        | 84%                      | 85%         | 83%          | 84%     | 85%     | 85%     | 86%     | 86%                |
| At Trial Without Trial                  | 40,223          | 38,567     | 37,885                     | 35,859                   | 31,139      | 27,205       | 25,048  | 22,226  | 19,582  | 18,371  | 17,471             |
| In-Custody                              | 13%             | 13%        | 13%                        | 13%                      | 14%         | 15%          | 15%     | 14%     | 14%     | 14%     | 14%                |
| Out-of-Custody                          | 87%             | 87%        | 87%                        | 87%                      | 86%         | 85%          | 85%     | 86%     | 86%     | 86%     | 86%                |
| Before Trial                            | 214,126         | 216,849    | 217,749                    | 225,025                  | 212,794     | 207,335      | 194,998 | 177,161 | 175,908 | 179,464 | 187,457            |
| In-Custody                              | 25%             | 26%        | 24%                        | 22%                      | 22%         | 23%          | 23%     | 22%     | 23%     | 23%     | 22%                |
| Out-of-Custody                          | 75%             | 74%        | 76%                        | 78%                      | 78%         | 77%          | 77%     | 78%     | 77%     | 77%     | 78%                |