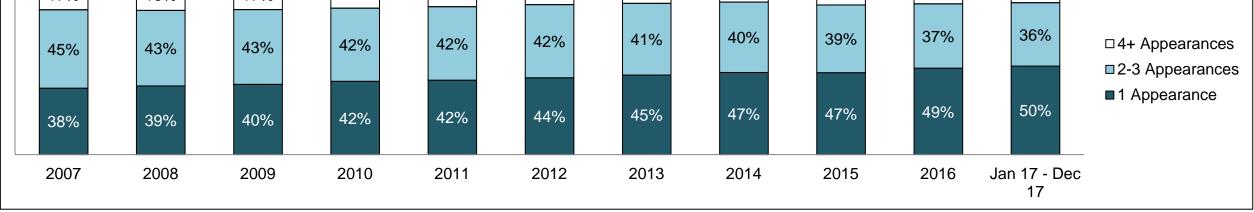

| 4,048                                       | 3,675  | 3,661  | 3,466  | 3,316  | 3,136  | 2,799  | 2,548  | 2,670  | 2,762  | 2,719              |  |
| Other Criminal Code                        | 2,271                                       | 1,882  | 1,782  | 1,571  | 1,268  | 1,188  | 1,198  | 1,141  | 1,265  | 1,282  | 1,275              |  |
|                                            |                                             |        |        |        |        |        |        |        |        |        |                    |  |
| Criminal Code Traffic                      | 2,709                                       | 2,877  | 2,856  | 2,288  | 2,286  | 2,309  | 1,935  | 1,644  | 1,658  | 1,632  | 1,490              |  |

TORONTO DASHBOARD



TORONTO DASHBOARD





TORONTO DASHBOARD





TORONTO DASHBOARD



| Phases                 | 2007   | 2008   | 2009   | 2010   | 2011   | 2012   | 2013   | 2014   | 2015   | 2016   | Jan 17 -<br>Dec 17 |
|------------------------|--------|--------|--------|--------|--------|--------|--------|--------|--------|--------|--------------------|
| At Trial With Trial    | 3,498  | 3,158  | 2,907  | 2,807  | 2,646  | 2,741  | 2,432  | 2,226  | 1,975  | 1,949  | 1,765              |
| In-Custody             | 17%    | 17%    | 19%    | 19%    | 19%    | 20%    | 19%    | 18%    | 17%    | 16%    | 19%                |
| Out-of-Custody         | 83%    | 83%    | 81%    | 81%    | 81%    | 80%    | 81%    | 82%    | 83%    | 84%    | 81%                |
| At Trial Without Trial | 11,197 | 10,526 | 9,364  | 9,187  | 7