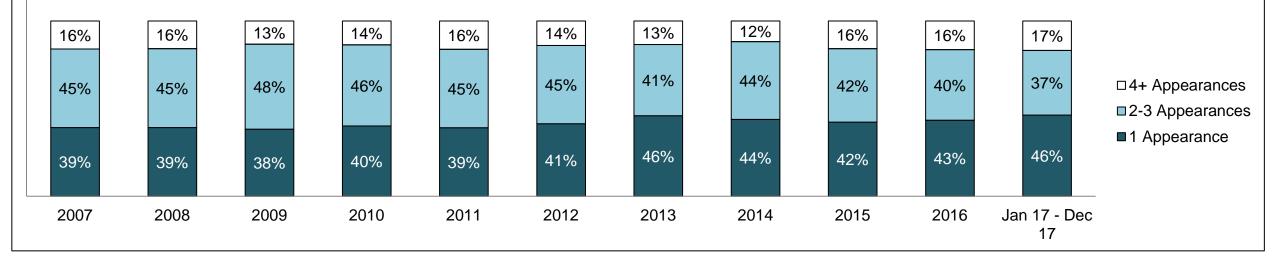

#### PERCENTAGE OF DISPOSED CASES<sup>8</sup> BY MONTHS TO DISPOSITION<sup>10</sup>

PROVINCIAL DASHBOARD

| Cases Disposed <sup>8</sup> by Phase an | d Percentage of | In-Custody | / <sup>11</sup> , Out-of-C | Custody <sup>12</sup> Ca | ises at Cas | e Dispositio | on      |         |         |         |                    |
|-----------------------------------------|-----------------|------------|----------------------------|--------------------------|-------------|--------------|---------|---------|---------|---------|--------------------|
| Phases                                  | 2007            | 2008       | 2009                       | 2010                     | 2011        | 2012         | 2013    | 2014    | 2015    | 2016    | Jan 17 -<br>Dec 17 |
| At Trial With Trial                     | 15,721          | 14,924     | 14,281                     | 13,333                   | 12,913      | 12,507       | 11,635  | 10,711  | 9,759   | 9,325   | 9,209              |
| In-Custody                              | 13%             | 13%        | 14%                        | 16%                      | 15%         | 17%          | 16%     | 15%     | 15%     | 14%     | 14%                |
| Out-of-Custody                          | 87%             | 87%        | 86%                        | 84%                      | 85%         | 83%          | 84%     | 85%     | 85%     | 86%     | 86%                |
| At Trial Without Trial                  | 40,223          | 38,567     | 37,885                     | 35,859                   | 31,139      | 27,205       | 25,048  | 22,226  | 19,582  | 18,371  | 17,471             |
| In-Custody                              | 13%             | 13%        | 13%                        | 13%                      | 14%         | 15%          | 15%     | 14%     | 14%     | 14%     | 14%                |
| Out-of-Custody                          | 87%             | 87%        | 87%                        | 87%                      | 86%         | 85%          | 85%     | 86%     | 86%     | 86%     | 86%                |
| Before Trial                            | 214,126         | 216,849    | 217,749                    | 225,025                  | 212,794     | 207,335      | 194,998 | 177,161 | 175,908 | 179,464 | 187,457            |
| In-Custody                              | 25%             | 26%        | 24%                        | 22%                      | 22%         | 23%          | 23%     | 22%     | 23%     | 23%     | 22%                |
| Out-of-Custody                          | 75%             | 74%        | 76%                        | 78%                      | 78%         | 77%          | 77%     | 78%     | 77%     | 77%     | 78%                |