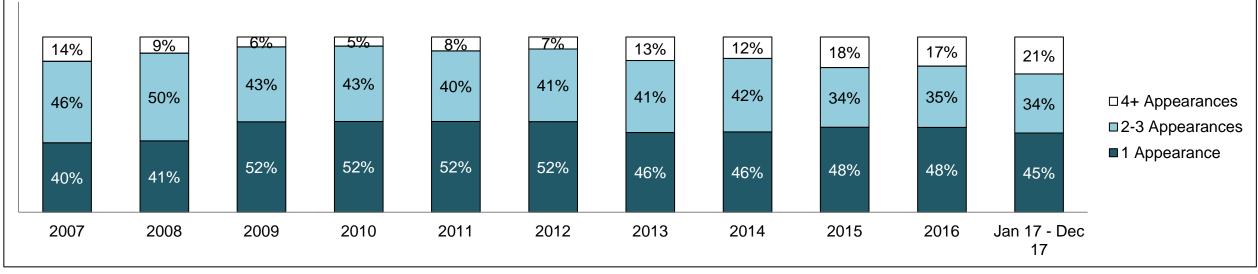

#### PERCENTAGE OF DISPOSED CASES<sup>8</sup> BY MONTHS TO DISPOSITION<sup>10</sup>

PROVINCIAL DASHBOARD

| Cases Disposed <sup>8</sup> by Phase an | d Percentage of | In-Custody | / <sup>11</sup> , Out-of-C | Custody <sup>12</sup> Ca | ises at Cas | e Dispositio | on      |         |         |         |                    |
|-----------------------------------------|-----------------|------------|----------------------------|--------------------------|-------------|--------------|---------|---------|---------|---------|--------------------|
| Phases                                  | 2007            | 2008       | 2009                       | 2010                     | 2011        | 2012         | 2013    | 2014    | 2015    | 2016    | Jan 17 -<br>Dec 17 |
| At Trial With Trial                     | 15,721          | 14,924     | 14,281                     | 13,333                   | 12,913      | 12,507       | 11,635  | 10,711  | 9,759   | 9,325   | 9,209              |
| In-Custody                              | 13%             | 13%        | 14%                        | 16%                      | 15%         | 17%          | 16%     | 15%     | 15%     | 14%     | 14%                |
| Out-of-Custody                          | 87%             | 87%        | 86%                        | 84%                      | 85%         | 83%          | 84%     | 85%     | 85%     | 86%     | 86%                |
| At Trial Without Trial                  | 40,223          | 38,567     | 37,885                     | 35,859                   | 31,139      | 27,205       | 25,048  | 22,226  | 19,582  | 18,371  | 17,471             |
| In-Custody                              | 13%             | 13%        | 13%                        | 13%                      | 14%         | 15%          | 15%     | 14%     | 14%     | 14%     | 14%                |
| Out-of-Custody                          | 87%             | 87%        | 87%                        | 87%                      | 86%         | 85%          | 85%     | 86%     | 86%     | 86%     | 86%                |
| Before Trial                            | 214,126         | 216,849    | 217,749                    | 225,025                  | 212,794     | 207,335      | 194,998 | 177,161 | 175,908 | 179,464 | 187,457            |
| In-Custody                              | 25%             | 26%        | 24%                        | 22%                      | 22%         | 23%          | 23%     | 22%     | 23%     | 23%     | 22%                |
| Out-of-Custody                          | 75%             | 74%        | 76%                        | 78%                      | 78%         | 77%          | 77%     | 78%     | 77%     | 77%     | 78%                |