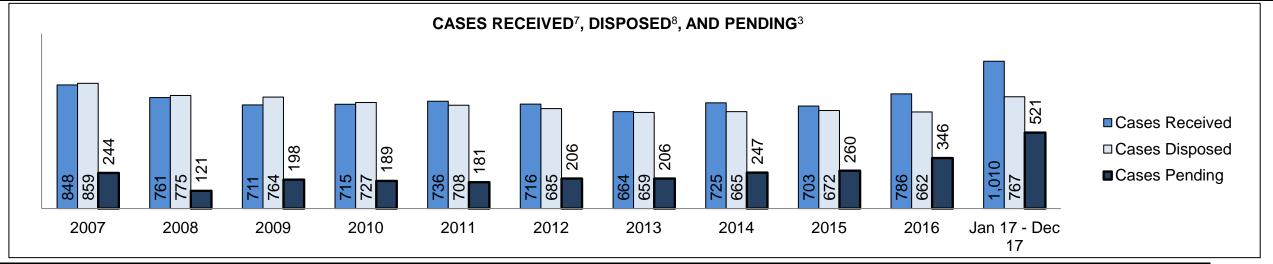

|
| Cases              | 15-18 months                                       | 2.9%    | 15                        | 9                                            | 6                                                                                         |
|                    | Over 18 months                                     | 3.8%    | 20                        | 10                                           | 10                                                                                        |
| Total              |                                                    | 100.0%  | 521                       | 441                                          | 80                                                                                        |

FORT FRANCES DASHBOARD



#### Cases Received<sup>7</sup> by Offence Group Jan 17 -**Offence Group**<sup>9</sup> **Dec 17** Crimes Against The Person Crimes Against Property Administration of Justice Other Criminal Code Criminal Code Traffic Federal Statute

| Cases Pending <sup>3</sup> by Offence Group | Cases Pending <sup>3</sup> by Offence Group |      |      |      |      |      |      |      |      |      |                    |  |
|---------------------------------------------|---------------------------------------------|------|------|------|------|------|------|------|------|------|--------------------|--|
| Offence Group <sup>9</sup>                  | 2007                                        | 2008 | 2009 | 2010 | 2011 | 2012 | 2013 | 2014 | 2015 | 2016 | Jan 17 -<br>Dec 17 |  |
| Crimes Against The P