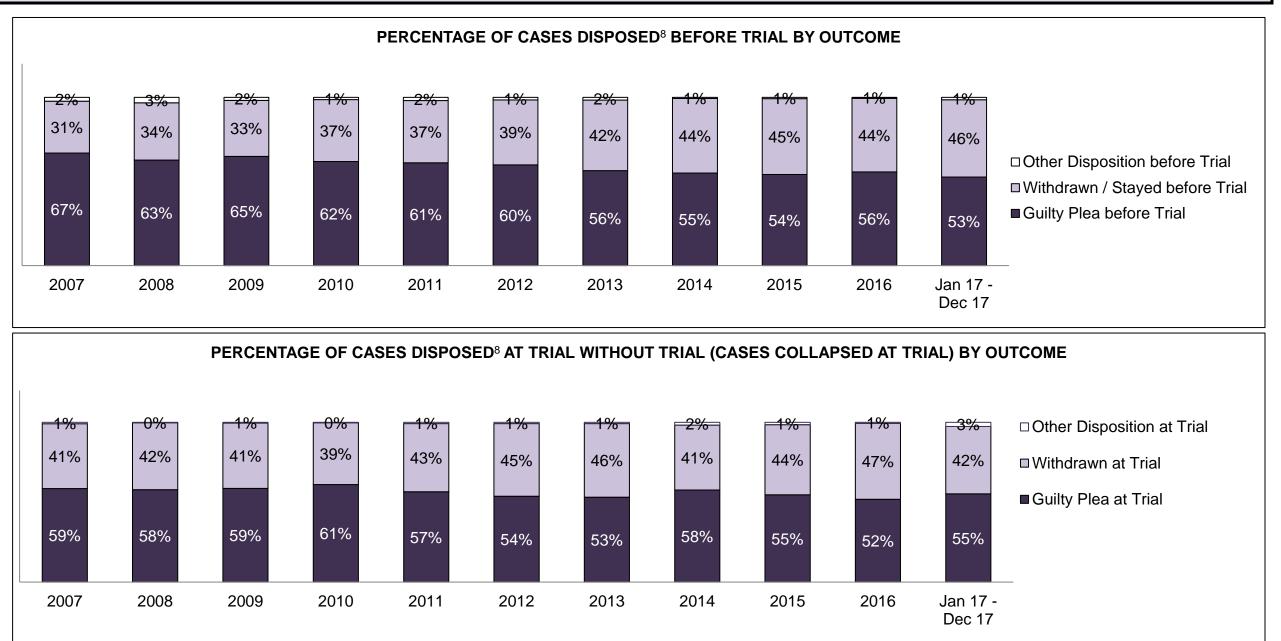

|
| At Trial Without Trial | 654   | 664   | 761   | 703   | 596   | 601   | 598   | 434   | 410   | 272   | 313                |
| In-Custody             | 9%    | 8%    | 6%    | 7%    | 10%   | 8%    | 13%   | 13%   | 13%   | 14%   | 14%                |
| Out-of-Custody         | 91%   | 92%   | 94%   | 93%   | 90%   | 92%   | 87%   | 87%   | 87%   | 86%   | 86%                |
| Before Trial           | 3,439 | 3,734 | 3,972 | 4,213 | 3,931 | 3,568 | 3,744 | 3,442 | 3,798 | 3,786 | 3,810              |
| In-Custody             | 18%   | 17%   | 16%   | 13%   | 17%   | 16%   | 16%   | 17%   | 16%   | 17%   | 16%                |
| Out-of-Custody         | 82%   | 83%   | 84%   | 87%   | 83%   | 84%   | 84%   | 83%   | 84%   | 83%   | 84%                |

MILTON DASHBOARD



MILTON DASHBOARD



| Offence Group at Disposition <sup>14</sup> | 2007 | 2008 | 2009 | 2010 | 2011 | 2012 | 2013 | 2014 | 2015 | 2016 | Jan 17 -<br>Dec 17 |
|--------------------------------------------|------|------|------|------|------|------|------|------|------|------|--------------------|
| Crimes Against The Person                  | 34%  | 39%  | 36%  | 29%  | 34%  | 37%  | 32%  | 31%  | 35%  | 32%  | 33%                |
| Crimes Against Property                    | 15%  | 14%  | 12%  | 14%  | 16%  | 14%  | 15%  | 12%  | 11%  | 8%   | 8%                 |
| Administration of Justice                  | 16%  | 16%  | 11%  | 13%  | 15%  | 12%  | 13%  | 14%  | 12%  | 13%  | 11%                |
| Other Criminal Code                        | 5%   | 4%   | 4%   | 3%   | 5%   | 6%   |