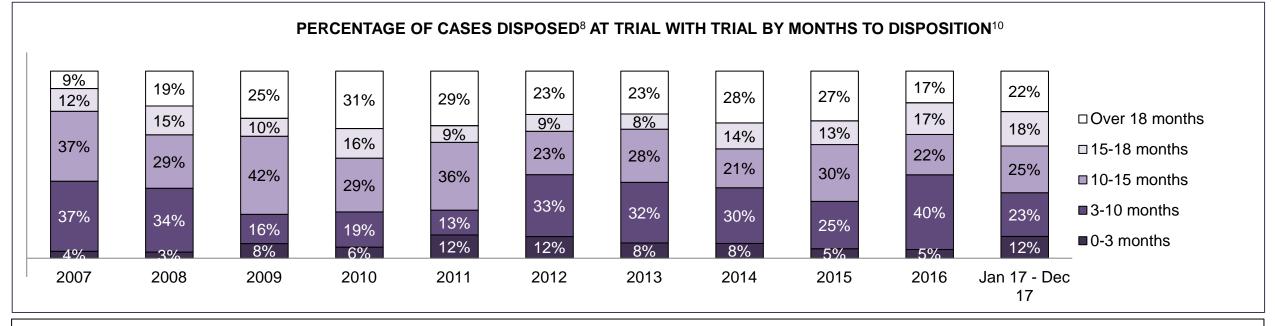

#### PERCENTAGE OF DISPOSED CASES<sup>8</sup> BY MONTHS TO DISPOSITION<sup>10</sup>

PROVINCIAL DASHBOARD

| Cases Disposed <sup>8</sup> by Phase an | d Percentage of | In-Custody | / <sup>11</sup> , Out-of-C | Custody <sup>12</sup> Ca | ises at Cas | e Dispositio | on      |         |         |         |                    |
|-----------------------------------------|-----------------|------------|----------------------------|--------------------------|-------------|--------------|---------|---------|---------|---------|--------------------|
| Phases                                  | 2007            | 2008       | 2009                       | 2010                     | 2011        | 2012         | 2013    | 2014    | 2015    | 2016    | Jan 17 -<br>Dec 17 |
| At Trial With Trial                     | 15,721          | 14,924     | 14,281                     | 13,333                   | 12,913      | 12,507       | 11,635  | 10,711  | 9,759   | 9,325   | 9,209              |
| In-Custody                              | 13%             | 13%        | 14%                        | 16%                      | 15%         | 17%          | 16%     | 15%     | 15%     | 14%     | 14%                |
| Out-of-Custody                          | 87%             | 87%        | 86%                        | 84%                      | 85%         | 83%          | 84%     | 85%     | 85%     | 86%     | 86%                |
| At Trial Without Trial                  | 40,223          | 38,567     | 37,885                     | 35,859                   | 31,139      | 27,205       | 25,048  | 22,226  | 19,582  | 18,371  | 17,471             |
| In-Custody                              | 13%             | 13%        | 13%                        | 13%                      | 14%         | 15%          | 15%     | 14%     | 14%     | 14%     | 14%                |
| Out-of-Custody                          | 87%             | 87%        | 87%                        | 87%                      | 86%         | 85%          | 85%     | 86%     | 86%     | 86%     | 86%                |
| Before Trial                            | 214,126         | 216,849    | 217,749                    | 225,025                  | 212,794     | 207,335      | 194,998 | 177,161 | 175,908 | 179,464 | 187,457            |
| In-Custody                              | 25%             | 26%        | 24%                        | 22%                      | 22%         | 23%          | 23%     | 22%     | 23%     | 23%     | 22%                |
| Out-of-Custody                          | 75%             | 74%        | 76%                        | 78%                      | 78%         | 77%          | 77%     | 78%     | 77%     | 77%     | 78%                |