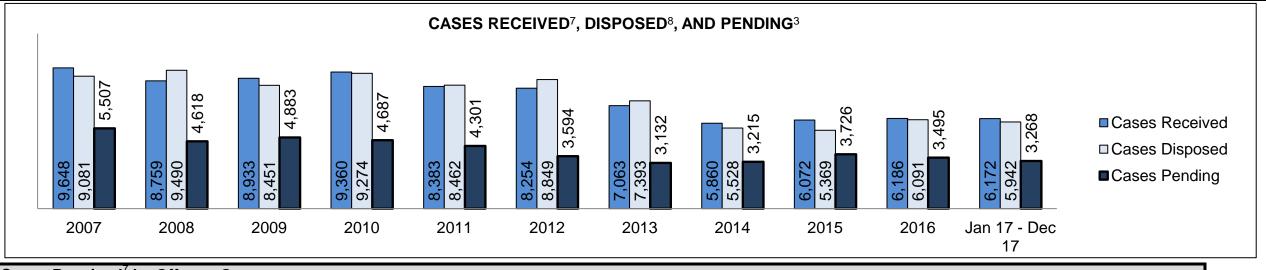

|
| Cases              | 15-18 months                                       | 3.2%    | 105                | 62                                           | 43                                                                          |
|                    | Over 18 months                                     | 5.1%    | 168                | 69                                           | 99                                                                          |
| Total              |                                                    | 100.0%  | 3,268              | 2,974                                        | 294                                                                         |

2201 FINCH AVENUE WEST DASHBOARD



| Cases Received' by Offence Grou | ases Received' by Offence Group |       |       |       |       |       |       |       |       |       |                    |  |  |  |
|---------------------------------|---------------------------------|-------|-------|-------|-------|-------|-------|-------|-------|-------|--------------------|--|--|--|
| Offence Group <sup>9</sup>      | 2007                            | 2008  | 2009  | 2010  | 2011  | 2012  | 2013  | 2014  | 2015  | 2016  | Jan 17 -<br>Dec 17 |  |  |  |
| Crimes Against The Person       | 3,703                           | 3,435 | 3,243 | 3,413 | 3,196 | 2,964 | 2,430 | 2,281 | 2,399 | 2,492 | 2,353              |  |  |  |
| Crimes Against Property         | 2,026                           | 1,991 | 2,256 | 2,229 | 1,917 | 2,043 |