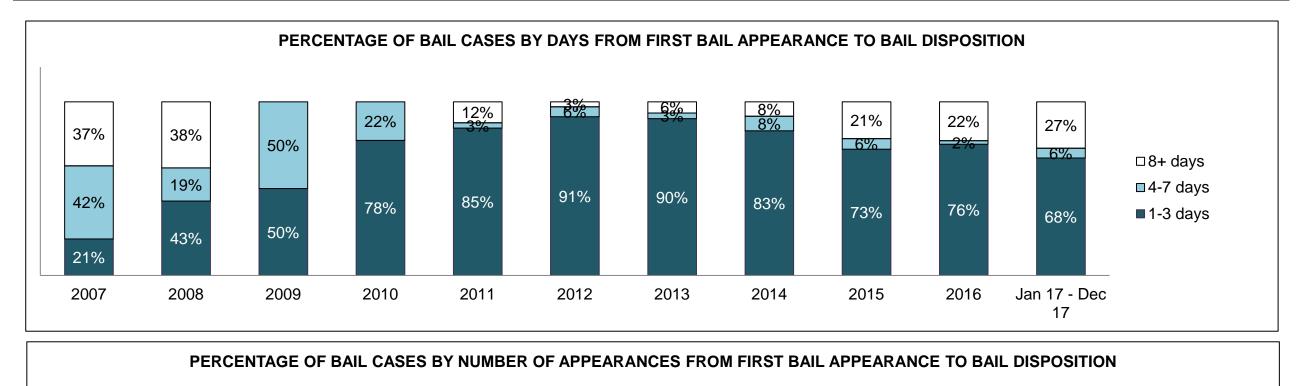

#### PERCENTAGE OF DISPOSED CASES<sup>8</sup> BY MONTHS TO DISPOSITION<sup>10</sup>

PROVINCIAL DASHBOARD

| Cases Disposed <sup>8</sup> by Phase an | d Percentage of | In-Custody | / <sup>11</sup> , Out-of-C | Custody <sup>12</sup> Ca | ises at Cas | e Dispositio | on      |         |         |         |                    |
|-----------------------------------------|-----------------|------------|----------------------------|--------------------------|-------------|--------------|---------|---------|---------|---------|--------------------|
| Phases                                  | 2007            | 2008       | 2009                       | 2010                     | 2011        | 2012         | 2013    | 2014    | 2015    | 2016    | Jan 17 -<br>Dec 17 |
| At Trial With Trial                     | 15,721          | 14,924     | 14,281                     | 13,333                   | 12,913      | 12,507       | 11,635  | 10,711  | 9,759   | 9,325   | 9,209              |
| In-Custody                              | 13%             | 13%        | 14%                        | 16%                      | 15%         | 17%          | 16%     | 15%     | 15%     | 14%     | 14%                |
| Out-of-Custody                          | 87%             | 87%        | 86%                        | 84%                      | 85%         | 83%          | 84%     | 85%     | 85%     | 86%     | 86%                |
| At Trial Without Trial                  | 40,223          | 38,567     | 37,885                     | 35,859                   | 31,139      | 27,205       | 25,048  | 22,226  | 19,582  | 18,371  | 17,471             |
| In-Custody                              | 13%             | 13%        | 13%                        | 13%                      | 14%         | 15%          | 15%     | 14%     | 14%     | 14%     | 14%                |
| Out-of-Custody                          | 87%             | 87%        | 87%                        | 87%                      | 86%         | 85%          | 85%     | 86%     | 86%     | 86%     | 86%                |
| Before Trial                            | 214,126         | 216,849    | 217,749                    | 225,025                  | 212,794     | 207,335      | 194,998 | 177,161 | 175,908 | 179,464 | 187,457            |
| In-Custody                              | 25%             | 26%        | 24%                        | 22%                      | 22%         | 23%          | 23%     | 22%     | 23%     | 23%     | 22%                |
| Out-of-Custody                          | 75%             | 74%        | 76%                        | 78%                      | 78%         | 77%          | 77%     | 78%     | 77%     | 77%     | 78%                |