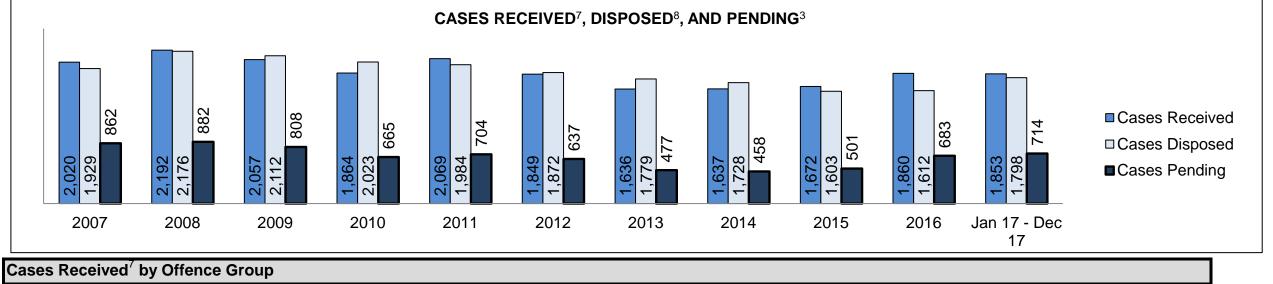

See Appendix 1 bookmark for footnote definitions.

\*See Appendix 2 bookmark for Cluster court designations.

PROVINCIAL DASHBOARD

| Cases Received' by Offence Group |        |        |        |        |        |        |        |        |        |        |                    |
|----------------------------------|--------|--------|--------|--------|--------|--------|--------|--------|--------|--------|--------------------|
| Offence Group <sup>9</sup>       | 2007   | 2008   | 2009   | 2010   | 2011   | 2012   | 2013   | 2014   | 2015   | 2016   | Jan 17 -<br>Dec 17 |
| Crimes Against The Person        | 73,632 | 71,537 | 71,586 | 70,116 | 67,886 | 65,387 | 59,842 | 56,409 | 57,092 | 58,698 | 60,456             |
| Crimes Against Property          | 60,463 | 59,980 | 61,024 | 60,311 | 56,486 | 56,335 | 51,562 | 49,067 | 49,149 | 49,773 | 51,222             |
| Administration of Justice        | 73,530 | 72,907 | 68,556 | 66,705 | 64,598 | 63,846 | 60,173 | 57,889 | 59,213 | 61,532 | 66,963             |
| Other Criminal Code              | 15,506 | 14,554 | 14,017 | 13,999 | 12,394 | 11,827 | 11,131 | 9,805  | 10,232 | 10,333 | 10,679             |
| Criminal Code Traffic            | 20,765 | 21,272 | 20,804 | 20,492 | 19,831 | 19,640 | 18,181 | 17,395 | 17,799 | 17,450 | 17,105             |
| Federal Statute                  | 32,856 | 33,486 | 32,424 | 34,020 | 32,172 | 30,228 | 28,251 | 24,703 | 23,175 | 20,395 | 19,373             |