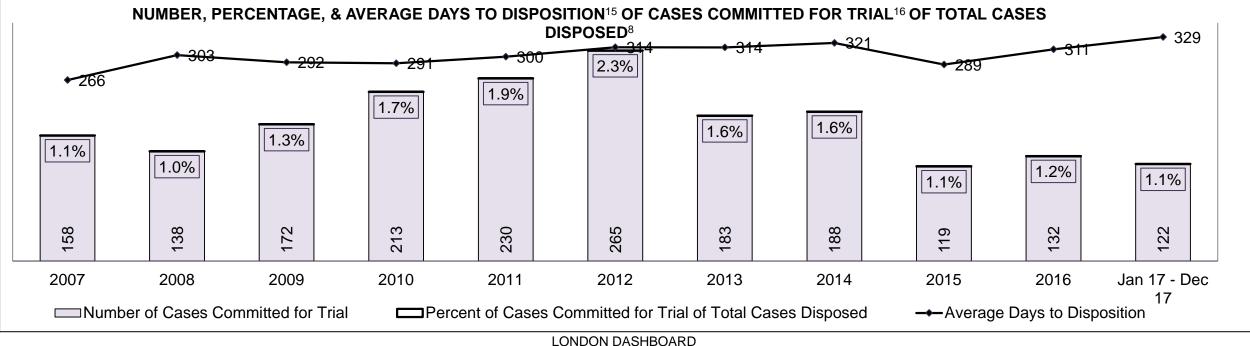

| 8%            | 8%           | 9%                          | 7%          | 9%           | 10%       | 13%  | 9%   | 8%   | 7%                 |
| Criminal Code Traffic                        | 10%          | 12%           | 11%          | 11%                         | 7%          | 6%           | 6%        | 7%   | 10%  | 9%   | 12%                |
| Federal Statute                              | 10%          | 10%           | 10%          | 11%                         | 12%         | 13%          | 13%       | 18%  | 13%  | 12%  | 14%                |
| Total                                        | 100%         | 100%          | 100%         | 100%                        | 100%        | 100%         | 100%      | 100% | 100% | 100% | 100%               |

LONDON DASHBOARD





### ONTARIO COURT OF JUSTICE CRIMINAL MODERNIZATION COMMITTEE LONDON DASHBOARD CASES PENDING B1AS OF DECEMBER 31, 2017



| Pending Cases <sup>3</sup> by Pending Age <sup>6</sup> and Percentage of Pending Cases In-Custody <sup>17</sup> and Out-of-Custody <sup>18</sup> |                |              |              |             |            |       |  |
|--------------------------------------------------------------------------------------------------------------------------------------------------|----------------|--------------|--------------|-------------|------------|-------|--|
| Court Location                                                                                                                                   | Over 18 months | 15-18 months | 10-15 months | 8-10 months