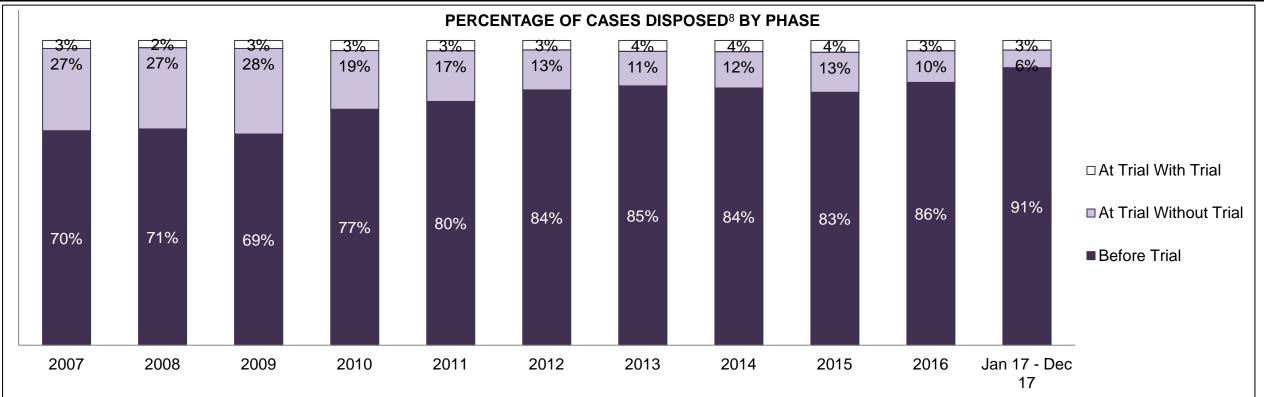

#### PERCENTAGE OF DISPOSED CASES<sup>8</sup> BY MONTHS TO DISPOSITION<sup>10</sup>

PROVINCIAL DASHBOARD

| Cases Disposed <sup>8</sup> by Phase an | d Percentage of | In-Custody | / <sup>11</sup> , Out-of-C | Custody <sup>12</sup> Ca | ises at Cas | e Dispositio | on      |         |         |         |                    |
|-----------------------------------------|-----------------|------------|----------------------------|--------------------------|-------------|--------------|---------|---------|---------|---------|--------------------|
| Phases                                  | 2007            | 2008       | 2009                       | 2010                     | 2011        | 2012         | 2013    | 2014    | 2015    | 2016    | Jan 17 -<br>Dec 17 |
| At Trial With Trial                     | 15,721          | 14,924     | 14,281                     | 13,333                   | 12,913      | 12,507       | 11,635  | 10,711  | 9,759   | 9,325   | 9,209              |
| In-Custody                              | 13%             | 13%        | 14%                        | 16%                      | 15%         | 17%          | 16%     | 15%     | 15%     | 14%     | 14%                |
| Out-of-Custody                          | 87%             | 87%        | 86%                        | 84%                      | 85%         | 83%          | 84%     | 85%     | 85%     | 86%     | 86%                |
| At Trial Without Trial                  | 40,223          | 38,567     | 37,885                     | 35,859                   | 31,139      | 27,205       | 25,048  | 22,226  | 19,582  | 18,371  | 17,471             |
| In-Custody                              | 13%             | 13%        | 13%                        | 13%                      | 14%         | 15%          | 15%     | 14%     | 14%     | 14%     | 14%                |
| Out-of-Custody                          | 87%             | 87%        | 87%                        | 87%                      | 86%         | 85%          | 85%     | 86%     | 86%     | 86%     | 86%                |
| Before Trial                            | 214,126         | 216,849    | 217,749                    | 225,025                  | 212,794     | 207,335      | 194,998 | 177,161 | 175,908 | 179,464 | 187,457            |
| In-Custody                              | 25%             | 26%        | 24%                        | 22%                      | 22%         | 23%          | 23%     | 22%     | 23%     | 23%     | 22%                |
| Out-of-Custody                          | 75%             | 74%        | 76%                        | 78%                      | 78%         | 77%          | 77%     | 78%     | 77%     | 77%     | 78%                |