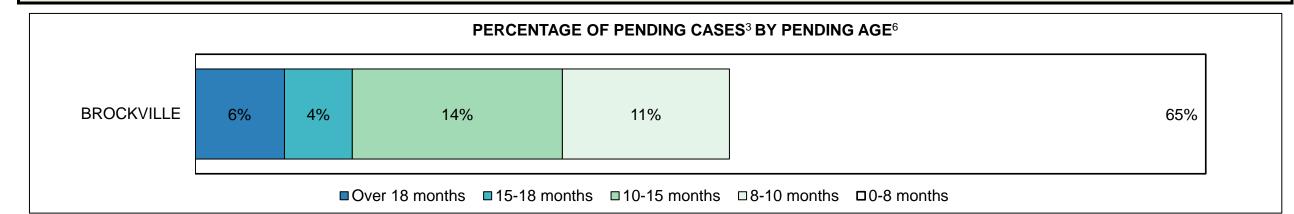

#### ONTARIO COURT OF JUSTICE CRIMINAL MODERNIZATION COMMITTEE BARRIE DASHBOARD CASES PENDING B1AS OF DECEMBER 31, 2017

| Pending Cases <sup>3</sup> by Pending Age <sup>6</sup> and Percentage of Pending Cases In-Custody <sup>17</sup> and Out-of-Custody <sup>18</sup> |                |              |              |             |            |       |  |  |  |  |
|--------------------------------------------------------------------------------------------------------------------------------------------------|----------------|--------------|--------------|-------------|------------|-------|--|--|--|--|
| Court Location                                                                                                                                   | Over 18 months | 15-18 months | 10-15 months | 8-10 months | 0-8 months | Total |  |  |  |  |
| BARRIE                                                                                                                                           | 149            | 138          | 390          | 230         | 2,626      | 3,533 |  |  |  |  |
| In-Custody                                                                                                                                       | 12%            | 7%           | 8%           | 9%          | 10%        | 10%   |  |  |  |  |
| Out-of-Custody                                                                                                                                   | 88%            | 93%          | 92%          | 91%         | 90%        | 90%   |  |  |  |  |