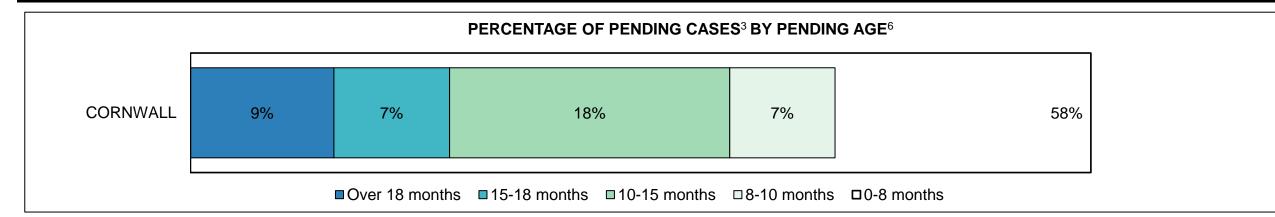

#### ONTARIO COURT OF JUSTICE CRIMINAL MODERNIZATION COMMITTEE PROVINCIAL DASHBOARD CASES PENDING AS OF DECEMBER 31, 2017

#### ONTARIO COURT OF JUSTICE CRIMINAL MODERNIZATION COMMITTEE PROVINCIAL DASHBOARD CASES PENDING AS OF DECEMBER 31, 2017

| Court Region   | Over 18 months | 15-18 months | 10-15 months | 8-10 months | 0-8 months | Total   |
|----------------|----------------|--------------|--------------|-------------|------------|---------|
| West           | 590            | 519          | 1,980        | 1,367       | 13,639     | 18,095  |
| In-Custody     | 7%             | 10%          | 10%          | 10%         | 16%        | 14%     |
| Out-of-Custody | 93%            | 90%          | 90%          | 90%         | 84%        | 86%     |
| Toronto        | 1,304          | 968          | 3,125        | 1,803       | 13,510     | 20,710  |
| In-Custody     | 13%            | 11%          | 12%          | 13%         | 15%        | 14%     |
| Out-of-Custody | 87%            | 89%          | 88%          | 87%         | 85%        | 86%     |
| North West     | 168            | 123          | 459          | 416         | 3,745      | 4,911   |
| In-Custody     | 13%            | 16%          | 10%          | 10%         | 16%        | 15%     |
| Out-of-Custody | 87%            | 84%          | 90%          | 90%         | 84%        | 85%     |
| North East     | 249            | 181          | 809          | 490         | 4,875      | 6,604   |
| In-Custody     | 6%             | 9%           | 7%           | 7%          | 13%        | 11%     |
| Out-of-Custody | 94%            | 91%          | 93%          | 93%         | 87%        | 89%     |
| East           | 935            | 905          | 1,486        | 803         | 7,169      | 11,298  |
| In-Custody     | 10%            | 7%           | 10%          | 9%          | 16%        | 13%     |
| Out-of-Custody | 90%            | 93%          | 90%          | 91%         | 84%        | 87%     |
| Central West   | 1,509          | 1,092        | 3,117        | 2,073       | 15,413     | 23,204  |
| In-Custody     | 11%            | 10%          | 9%           | 9%          | 12%        | 12%     |
| Out-of-Custody | 89%            | 90%          | 91%          | 91%         | 88%        | 88%     |
| Central East   | 808            | 649          | 2,283        | 1,071       | 11,066     | 15,877  |
| In-Custody     | 7%             | 4%           | 6%           | 7%          | 9%         | 8%      |
| Out-of-Custody | 93%            | 96%          | 94%          | 93%         | 91%        | 92%     |
| Provincial     | 5,563          | 4,437        | 13,259       | 8,023       | 69,417     | 100,699 |
| In-Custody     | 10%            | 9%           | 9%           | 10%         | 14%        | 12%     |
| Out-of-Custody | 90%            | 91%          | 91%          | 90%         | 86%        | 88%     |