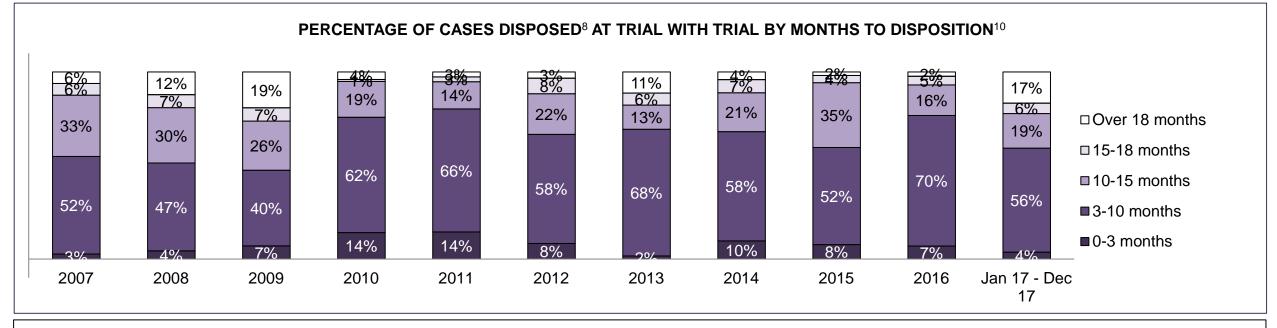

| 9%   | 10%  | 8%   | 11%  | 3%   | 5%   | 5%   | 6%                 |  |
| Criminal Code Traffic                                                                                                                   | 19%  | 17%  | 17%  | 23%  | 14%  | 17%  | 17%  | 16%  | 22%  | 15%  | 15%                |  |
| Federal Statute                                                                                                                         | 7%   | 10%  | 9%   | 8%   | 8%   | 15%  | 10%  | 18%  | 11%  | 17%  | 14%                |  |
| Total                                                                                                                                   | 100% | 100% | 100% | 100% | 100% | 100% | 100% | 100% | 100% | 100% | 100%               |  |

ST THOMAS DASHBOARD





ST THOMAS DASHBOARD

### ONTARIO COURT OF JUSTICE CRIMINAL MODERNIZATION COMMITTEE ST THOMAS DASHBOARD CASES PENDING B1AS OF DECEMBER 31, 2017



| Pending Cases <sup>3</sup> by Pe | nding Age <sup>6</sup> and Percent | Pending Cases <sup>3</sup> by Pending Age <sup>6</sup> and Percentage of Pending Cases In-Custody <sup>17</sup> and Out-of-Custody <sup>18</sup> |              |             |            |       |  |  |  |  |  |  |  |  |  |
|----------------------------------|------------------------------------|--------------------------------------------------------------------------------------------------------------------------------------------------|--------------|-------------|------------|-------|--|--|--|--|--|--|--|--|--|
| Court Location                   | Over 18 months