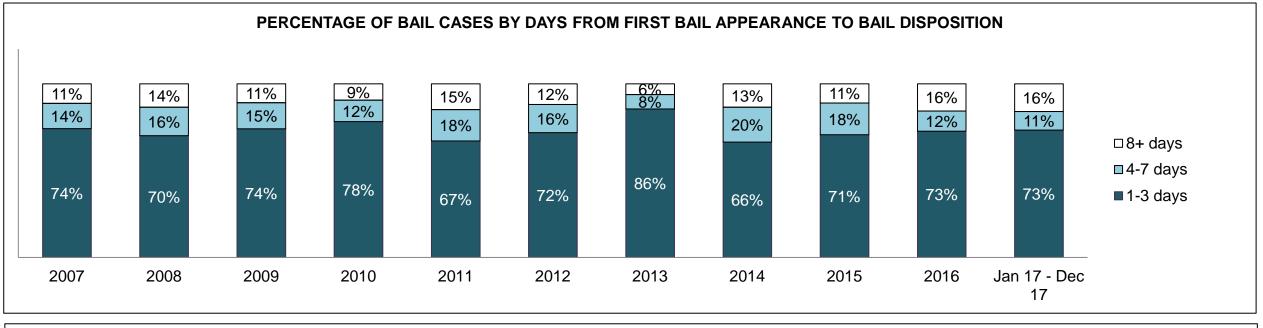

See Appendix 1 bookmark for footnote definitions.

\*See Appendix 2 bookmark for Cluster court designations.

PROVINCIAL DASHBOARD

| Cases Received' by Offence Group |        |        |        |        |        |        |        |        |        |        |                    |
|----------------------------------|--------|--------|--------|--------|--------|--------|--------|--------|--------|--------|--------------------|
| Offence Group <sup>9</sup>       | 2007   | 2008   | 2009   | 2010   | 2011   | 2012   | 2013   | 2014   | 2015   | 2016   | Jan 17 -<br>Dec 17 |
| Crimes Against The Person        | 73,632 | 71,537 | 71,586 | 70,116 | 67,886 | 65,387 | 59,842 | 56,409 | 57,092 | 58,698 | 60,456             |
| Crimes Against Property          | 60,463 | 59,980 | 61,024 | 60,311 | 56,486 | 56,335 | 51,562 | 49,067 | 49,149 | 49,773 | 51,222             |
| Administration of Justice        | 73,530 | 72,907 | 68,556 | 66,705 | 64,598 | 63,846 | 60,173 | 57,889 | 59,213 | 61,532 | 66,963             |
| Other Criminal Code              | 15,506 | 14,554 | 14,017 | 13,999 | 12,394 | 11,827 | 11,131 | 9,805  | 10,232 | 10,333 | 10,679             |
| Criminal Code Traffic            | 20,765 | 21,272 | 20,804 | 20,492 | 19,831 | 19,640 | 18,181 | 17,395 | 17,799 | 17,450 | 17,105             |
| Federal Statute                  | 32,856 | 33,486 | 32,424 | 34,020 | 32,172 | 30,228 | 28,251 | 24,703 | 23,175 | 20,395 | 19,373             |