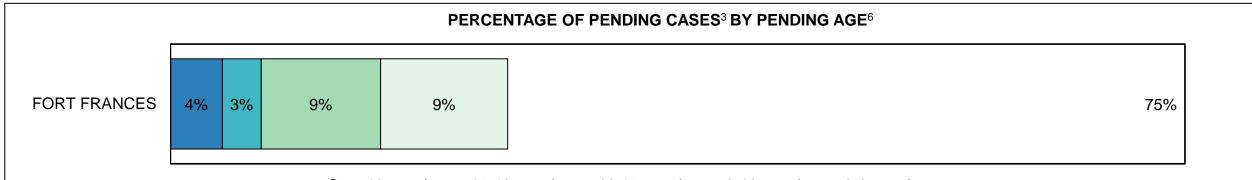

#### ONTARIO COURT OF JUSTICE CRIMINAL MODERNIZATION COMMITTEE BARRIE DASHBOARD CASES PENDING B1AS OF DECEMBER 31, 2017

| Pending Cases <sup>3</sup> by Pending Age <sup>6</sup> and Percentage of Pending Cases In-Custody <sup>17</sup> and Out-of-Custody <sup>18</sup> |                |              |              |             |            |       |  |  |  |  |
|--------------------------------------------------------------------------------------------------------------------------------------------------|----------------|--------------|--------------|-------------|------------|-------|--|--|--|--|
| Court Location                                                                                                                                   | Over 18 months | 15-18 months | 10-15 months | 8-10 months | 0-8 months | Total |  |  |  |  |
| BARRIE                                                                                                                                           | 149            | 138          | 390          | 230         | 2,626      | 3,533 |  |  |  |  |
| In-Custody                                                                                                                                       | 12%            | 7%           | 8%           | 9%          | 10%        | 10%   |  |  |  |  |
| Out-of-Custody                                                                                                                                   | 88%            | 93%          | 92%          | 91%         | 90%        | 90%   |  |  |  |  |