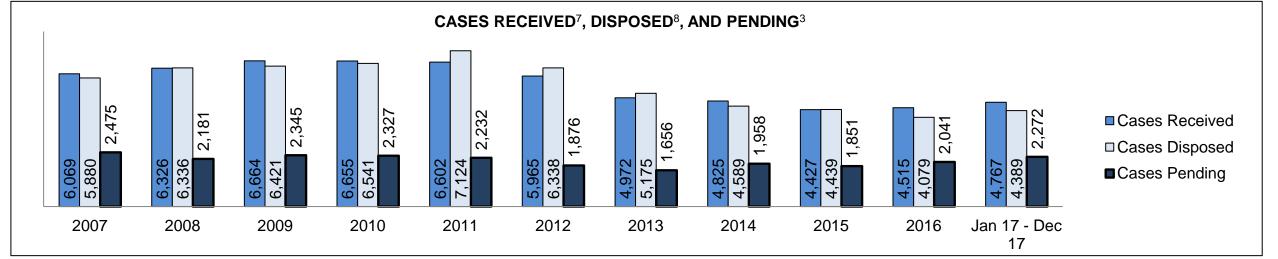

See Appendix 1 bookmark for footnote definitions.

\*See Appendix 2 bookmark for Cluster court designations.

PROVINCIAL DASHBOARD

| Cases Received' by Offence Group |        |        |        |        |        |        |        |        |        |        |                    |
|----------------------------------|--------|--------|--------|--------|--------|--------|--------|--------|--------|--------|--------------------|
| Offence Group <sup>9</sup>       | 2007   | 2008   | 2009   | 2010   | 2011   | 2012   | 2013   | 2014   | 2015   | 2016   | Jan 17 -<br>Dec 17 |
| Crimes Against The Person        | 73,632 | 71,537 | 71,586 | 70,116 | 67,886 | 65,387 | 59,842 | 56,409 | 57,092 | 58,698 | 60,456             |
| Crimes Against Property          | 60,463 | 59,980 | 61,024 | 60,311 | 56,486 | 56,335 | 51,562 | 49,067 | 49,149 | 49,773 | 51,222             |
| Administration of Justice        | 73,530 | 72,907 | 68,556 | 66,705 | 64,598 | 63,846 | 60,173 | 57,889 | 59,213 | 61,532 | 66,963             |
| Other Criminal Code              | 15,506 | 14,554 | 14,017 | 13,999 | 12,394 | 11,827 | 11,131 | 9,805  | 10,232 | 10,333 | 10,679             |
| Criminal Code Traffic            | 20,765 | 21,272 | 20,804 | 20,492 | 19,831 | 19,640 | 18,181 | 17,395 | 17,799 | 17,450 | 17,105             |
| Federal Statute                  | 32,856 | 33,486 | 32,424 | 34,020 | 32,172 | 30,228 | 28,251 | 24,703 | 23,175 | 20,395 | 19,373             |

PROVINCIAL DASHBOARD

PROVINCIAL DASHBOARD

PROVINCIAL DASHBOARD