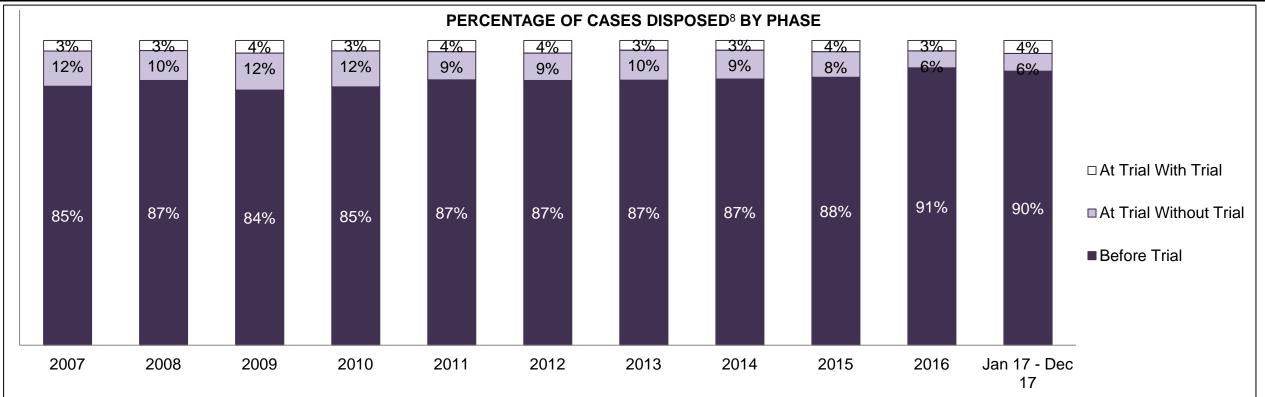

#### PERCENTAGE OF DISPOSED CASES<sup>8</sup> BY MONTHS TO DISPOSITION<sup>10</sup>

PROVINCIAL DASHBOARD

| Cases Disposed <sup>8</sup> by Phase an | d Percentage of | In-Custody | / <sup>11</sup> , Out-of-C | Custody <sup>12</sup> Ca | ises at Cas | e Dispositio | on      |         |         |         |                    |
|-----------------------------------------|-----------------|------------|----------------------------|--------------------------|-------------|--------------|---------|---------|---------|---------|--------------------|
| Phases                                  | 2007            | 2008       | 2009                       | 2010                     | 2011        | 2012         | 2013    | 2014    | 2015    | 2016    | Jan 17 -<br>Dec 17 |
| At Trial With Trial                     | 15,721          | 14,924     | 14,281                     | 13,333                   | 12,913      | 12,507       | 11,635  | 10,711  | 9,759   | 9,325   | 9,209              |
| In-Custody                              | 13%             | 13%        | 14%                        | 16%                      | 15%         | 17%          | 16%     | 15%     | 15%     | 14%     | 14%                |
| Out-of-Custody                          | 87%             | 87%        | 86%                        | 84%                      | 85%         | 83%          | 84%     | 85%     | 85%     | 86%     | 86%                |
| At Trial Without Trial                  | 40,223          | 38,567     | 37,885                     | 35,859                   | 31,139      | 27,205       | 25,048  | 22,226  | 19,582  | 18,371  | 17,471             |
| In-Custody                              | 13%             | 13%        | 13%                        | 13%                      | 14%         | 15%          | 15%     | 14%     | 14%     | 14%     | 14%                |
| Out-of-Custody                          | 87%             | 87%        | 87%                        | 87%                      | 86%         | 85%          | 85%     | 86%     | 86%     | 86%     | 86%                |
| Before Trial                            | 214,126         | 216,849    | 217,749                    | 225,025                  | 212,794     | 207,335      | 194,998 | 177,161 | 175,908 | 179,464 | 187,457            |
| In-Custody                              | 25%             | 26%        | 24%                        | 22%                      | 22%         | 23%          | 23%     | 22%     | 23%     | 23%     | 22%                |
| Out-of-Custody                          | 75%             | 74%        | 76%                        | 78%                      | 78%         | 77%          | 77%     | 78%     | 77%     | 77%     | 78%                |