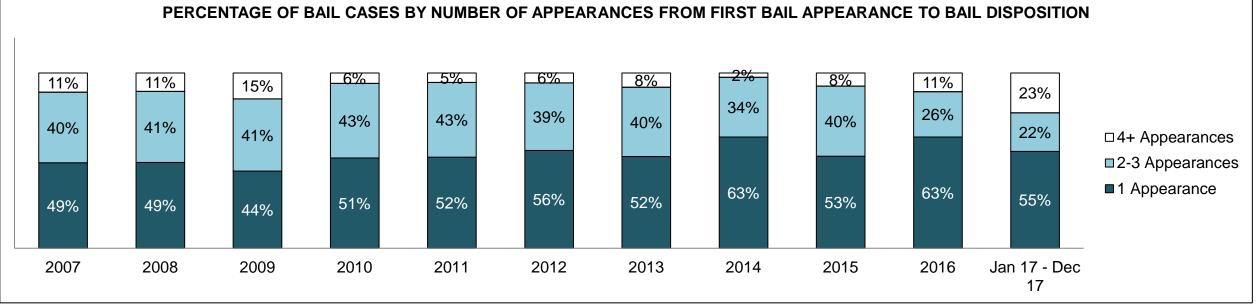

#### PERCENTAGE OF DISPOSED CASES<sup>8</sup> BY MONTHS TO DISPOSITION<sup>10</sup>

PROVINCIAL DASHBOARD

| Cases Disposed <sup>8</sup> by Phase an | d Percentage of | In-Custody | / <sup>11</sup> , Out-of-C | Custody <sup>12</sup> Ca | ises at Cas | e Dispositio | on      |         |         |         |                    |
|-----------------------------------------|-----------------|------------|----------------------------|--------------------------|-------------|--------------|---------|---------|---------|---------|--------------------|
| Phases                                  | 2007            | 2008       | 2009                       | 2010                     | 2011        | 2012         | 2013    | 2014    | 2015    | 2016    | Jan 17 -<br>Dec 17 |
| At Trial With Trial                     | 15,721          | 14,924     | 14,281                     | 13,333                   | 12,913      | 12,507       | 11,635  | 10,711  | 9,759   | 9,325   | 9,209              |
| In-Custody                              | 13%             | 13%        | 14%                        | 16%                      | 15%         | 17%          | 16%     | 15%     | 15%     | 14%     | 14%                |
| Out-of-Custody                          | 87%             | 87%        | 86%                        | 84%                      | 85%         | 83%          | 84%     | 85%     | 85%     | 86%     | 86%                |
| At Trial Without Trial                  | 40,223          | 38,567     | 37,885                     | 35,859                   | 31,139      | 27,205       | 25,048  | 22,226  | 19,582  | 18,371  | 17,471             |
| In-Custody                              | 13%             | 13%        | 13%                        | 13%                      | 14%         | 15%          | 15%     | 14%     | 14%     | 14%     | 14%                |
| Out-of-Custody                          | 87%             | 87%        | 87%                        | 87%                      | 86%         | 85%          | 85%     | 86%     | 86%     | 86%     | 86%                |
| Before Trial                            | 214,126         | 216,849    | 217,749                    | 225,025                  | 212,794     | 207,335      | 194,998 | 177,161 | 175,908 | 179,464 | 187,457            |
| In-Custody                              | 25%             | 26%        | 24%                        | 22%                      | 22%         | 23%          | 23%     | 22%     | 23%     | 23%     | 22%                |
| Out-of-Custody                          | 75%             | 74%        | 76%                        | 78%                      | 78%         | 77%          | 77%     | 78%     | 77%     | 77%     | 78%                |