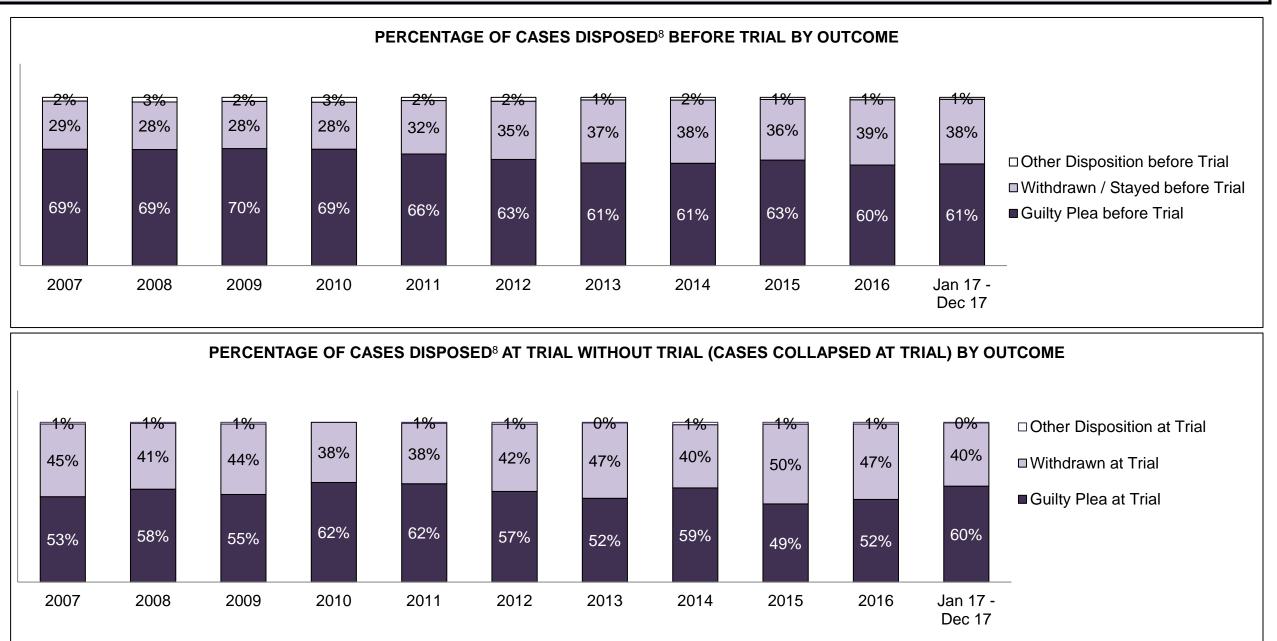

#### PERCENTAGE OF DISPOSED CASES<sup>8</sup> BY MONTHS TO DISPOSITION<sup>10</sup>

PROVINCIAL DASHBOARD

| Cases Disposed <sup>8</sup> by Phase an | d Percentage of | In-Custody | / <sup>11</sup> , Out-of-C | Custody <sup>12</sup> Ca | ises at Cas | e Dispositio | on      |         |         |         |                    |
|-----------------------------------------|-----------------|------------|----------------------------|--------------------------|-------------|--------------|---------|---------|---------|---------|--------------------|
| Phases                                  | 2007            | 2008       | 2009                       | 2010                     | 2011        | 2012         | 2013    | 2014    | 2015    | 2016    | Jan 17 -<br>Dec 17 |
| At Trial With Trial                     | 15,721          | 14,924     | 14,281                     | 13,333                   | 12,913      | 12,507       | 11,635  | 10,711  | 9,759   | 9,325   | 9,209              |
| In-Custody                              | 13%             | 13%        | 14%                        | 16%                      | 15%         | 17%          | 16%     | 15%     | 15%     | 14%     | 14%                |
| Out-of-Custody                          | 87%             | 87%        | 86%                        | 84%                      | 85%         | 83%          | 84%     | 85%     | 85%     | 86%     | 86%                |
| At Trial Without Trial                  | 40,223          | 38,567     | 37,885                     | 35,859                   | 31,139      | 27,205       | 25,048  | 22,226  | 19,582  | 18,371  | 17,471             |
| In-Custody                              | 13%             | 13%        | 13%                        | 13%                      | 14%         | 15%          | 15%     | 14%     | 14%     | 14%     | 14%                |
| Out-of-Custody                          | 87%             | 87%        | 87%                        | 87%                      | 86%         | 85%          | 85%     | 86%     | 86%     | 86%     | 86%                |
| Before Trial                            | 214,126         | 216,849    | 217,749                    | 225,025                  | 212,794     | 207,335      | 194,998 | 177,161 | 175,908 | 179,464 | 187,457            |
| In-Custody                              | 25%             | 26%        | 24%                        | 22%                      | 22%         | 23%          | 23%     | 22%     | 23%     | 23%     | 22%                |
| Out-of-Custody                          | 75%             | 74%        | 76%                        | 78%                      | 78%         | 77%          | 77%     | 78%     | 77%     | 77%     | 78%                |