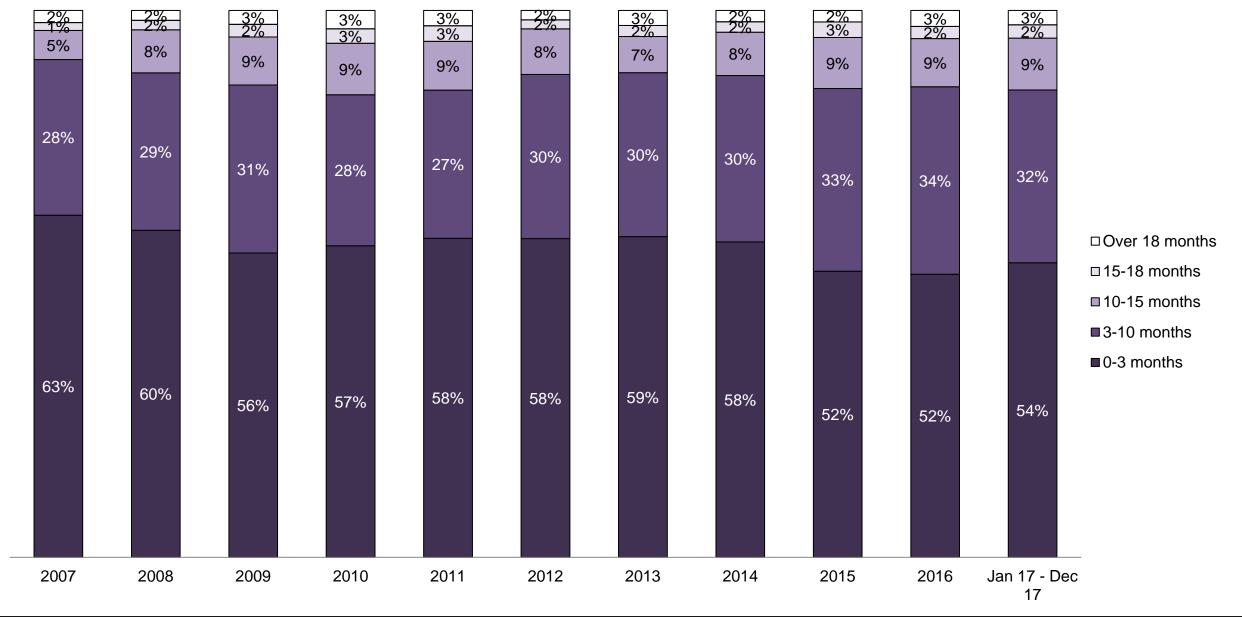

5  | 251  | 239  | 260  | 271  | 177  | 163  | 196  | 201  | 206  | 193                |
| Administration of Justice                   | 150  | 150  | 170  | 162  | 152  | 165  | 114  | 167  | 148  | 201  | 226                |
| Other Criminal Code                         | 57   | 59   | 51   | 49   | 95   | 44   | 48   | 49   | 40   | 57   | 59                 |
| Criminal Code Traffic                       | 126  | 164  | 151  | 133  | 89   | 105  | 103  | 103  | 101  | 119  | 102                |
| Federal Statute                             | 107  | 128  | 155  | 126  | 117  | 111  | 153  | 124  | 122  | 117  | 118                |

NORTH BAY DASHBOARD



NORTH BAY DASHBOARD





NORTH BAY DASHBOARD

#### PERCENTAGE OF DISPOSED CASES<sup>8</sup> BY MONTHS TO DISPOSITION<sup>10</sup>



NORTH BAY DASHBOARD



| Phases                 | 2007  | 2008  | 2009  | 2010  | 2011  | 2012  | 2013  | 2014  | 2015  | 2016  | Jan 17 -<br>Dec 17 |
|------------------------|-------|-------|-------|-------|-------|-------|-------|-------|-------|-------|--------------------|
| At Trial With Trial    | 148   | 119   | 121   | 112   | 132   | 110   | 109   | 116   | 112   | 98    | 133                |
| In-Custody             | 18%   | 27%   | 18%   | 18%   | 18%   | 21%   | 17%   | 24%   | 12%   | 21%   | 22%                |
| Out-of-Custody         | 82%   | 73%   | 82%   | 82%   | 82%   | 79%   | 83%   | 76%   | 88%   | 79%   | 78%                |
| At Trial Without Trial | 359   | 440   | 476   | 449   | 552   | 504   | 460   | 346   | 331   | 267   | 245                |
| In-Cu