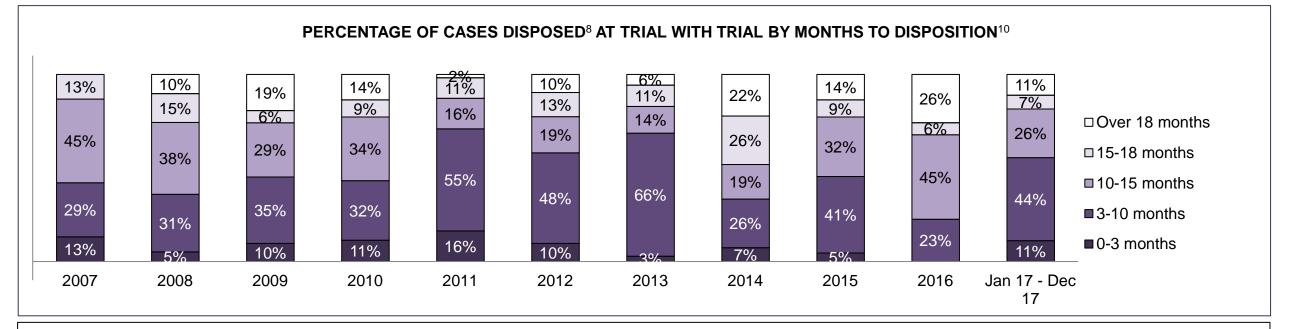

#### PERCENTAGE OF DISPOSED CASES<sup>8</sup> BY MONTHS TO DISPOSITION<sup>10</sup>

PROVINCIAL DASHBOARD

| Cases Disposed <sup>8</sup> by Phase an | d Percentage of | In-Custody | / <sup>11</sup> , Out-of-C | Custody <sup>12</sup> Ca | ises at Cas | e Dispositio | on      |         |         |         |                    |
|-----------------------------------------|-----------------|------------|----------------------------|--------------------------|-------------|--------------|---------|---------|---------|---------|--------------------|
| Phases                                  | 2007            | 2008       | 2009                       | 2010                     | 2011        | 2012         | 2013    | 2014    | 2015    | 2016    | Jan 17 -<br>Dec 17 |
| At Trial With Trial                     | 15,721          | 14,924     | 14,281                     | 13,333                   | 12,913      | 12,507       | 11,635  | 10,711  | 9,759   | 9,325   | 9,209              |
| In-Custody                              | 13%             | 13%        | 14%                        | 16%                      | 15%         | 17%          | 16%     | 15%     | 15%     | 14%     | 14%                |
| Out-of-Custody                          | 87%             | 87%        | 86%                        | 84%                      | 85%         | 83%          | 84%     | 85%     | 85%     | 86%     | 86%                |
| At Trial Without Trial                  | 40,223          | 38,567     | 37,885                     | 35,859                   | 31,139      | 27,205       | 25,048  | 22,226  | 19,582  | 18,371  | 17,471             |
| In-Custody                              | 13%             | 13%        | 13%                        | 13%                      | 14%         | 15%          | 15%     | 14%     | 14%     | 14%     | 14%                |
| Out-of-Custody                          | 87%             | 87%        | 87%                        | 87%                      | 86%         | 85%          | 85%     | 86%     | 86%     | 86%     | 86%                |
| Before Trial                            | 214,126         | 216,849    | 217,749                    | 225,025                  | 212,794     | 207,335      | 194,998 | 177,161 | 175,908 | 179,464 | 187,457            |
| In-Custody                              | 25%             | 26%        | 24%                        | 22%                      | 22%         | 23%          | 23%     | 22%     | 23%     | 23%     | 22%                |
| Out-of-Custody                          | 75%             | 74%        | 76%                        | 78%                      | 78%         | 77%          | 77%     | 78%     | 77%     | 77%     | 78%                |