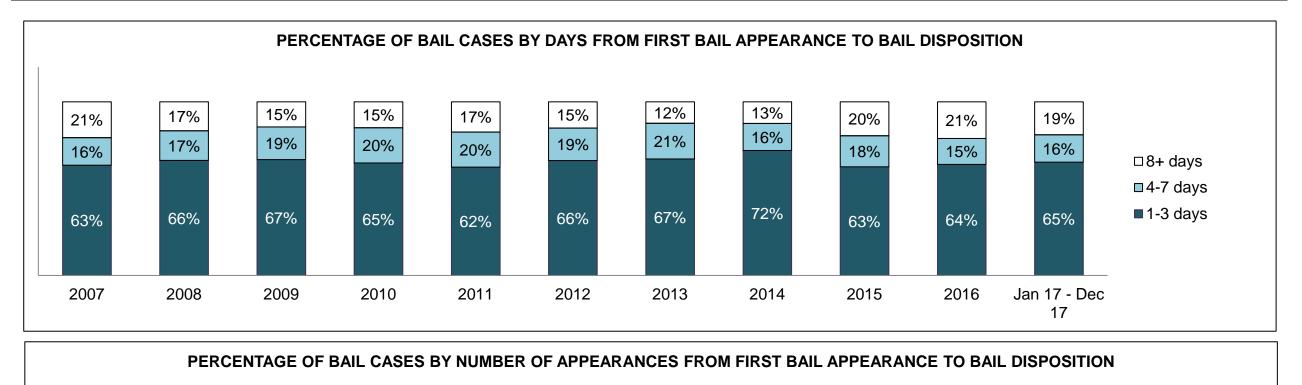

#### PERCENTAGE OF DISPOSED CASES<sup>8</sup> BY MONTHS TO DISPOSITION<sup>10</sup>

PROVINCIAL DASHBOARD

| Cases Disposed <sup>8</sup> by Phase an | d Percentage of | In-Custody | / <sup>11</sup> , Out-of-C | Custody <sup>12</sup> Ca | ises at Cas | e Dispositio | on      |         |         |         |                    |
|-----------------------------------------|-----------------|------------|----------------------------|--------------------------|-------------|--------------|---------|---------|---------|---------|--------------------|
| Phases                                  | 2007            | 2008       | 2009                       | 2010                     | 2011        | 2012         | 2013    | 2014    | 2015    | 2016    | Jan 17 -<br>Dec 17 |
| At Trial With Trial                     | 15,721          | 14,924     | 14,281                     | 13,333                   | 12,913      | 12,507       | 11,635  | 10,711  | 9,759   | 9,325   | 9,209              |
| In-Custody                              | 13%             | 13%        | 14%                        | 16%                      | 15%         | 17%          | 16%     | 15%     | 15%     | 14%     | 14%                |
| Out-of-Custody                          | 87%             | 87%        | 86%                        | 84%                      | 85%         | 83%          | 84%     | 85%     | 85%     | 86%     | 86%                |
| At Trial Without Trial                  | 40,223          | 38,567     | 37,885                     | 35,859                   | 31,139      | 27,205       | 25,048  | 22,226  | 19,582  | 18,371  | 17,471             |
| In-Custody                              | 13%             | 13%        | 13%                        | 13%                      | 14%         | 15%          | 15%     | 14%     | 14%     | 14%     | 14%                |
| Out-of-Custody                          | 87%             | 87%        | 87%                        | 87%                      | 86%         | 85%          | 85%     | 86%     | 86%     | 86%     | 86%                |
| Before Trial                            | 214,126         | 216,849    | 217,749                    | 225,025                  | 212,794     | 207,335      | 194,998 | 177,161 | 175,908 | 179,464 | 187,457            |
| In-Custody                              | 25%             | 26%        | 24%                        | 22%                      | 22%         | 23%          | 23%     | 22%     | 23%     | 23%     | 22%                |
| Out-of-Custody                          | 75%             | 74%        | 76%                        | 78%                      | 78%         | 77%          | 77%     | 78%     | 77%     | 77%     | 78%                |