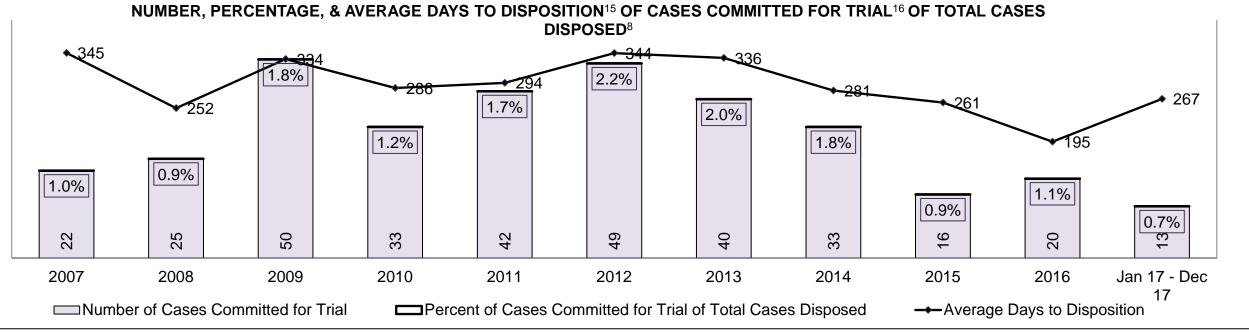

| 22%                                                                                                                                     | 19%  | 16%  | 19%  | 14%  | 13%  | 11%  | 9%   | 10%  | 9%   | 10%                |
| Federal Statute                              | 10%                                                                                                                                     | 9%   | 17%  | 17%  | 16%  | 19%  | 17%  | 13%  | 9%   | 14%  | 11%                |
| Total                                        | 100%                                                                                                                                    | 100% | 100% | 100% | 100% | 100% | 100% | 100% | 100% | 100% | 100%               |

BROCKVILLE DASHBOARD





BROCKVILLE DASHBOARD

#### ONTARIO COURT OF JUSTICE CRIMINAL MODERNIZATION COMMITTEE BROCKVILLE DASHBOARD CASES PENDING B1AS OF DECEMBER 31, 2017



| Pending Cases <sup>3</sup> by Pending Age <sup>6</sup> and Percentage of Pending Cases In-Custody <sup>17</sup> and Out-of-Custody <sup>18</sup> |                |              |              |             |            |       |  |  |  |
|--------------------------------------------------------------------------------------------------------------------------------------------------|----------------|--------------|--------------|-------------|------------|-------|--|--|--|
| Court Location                                                                                                                                   | Over 18 months | 15-