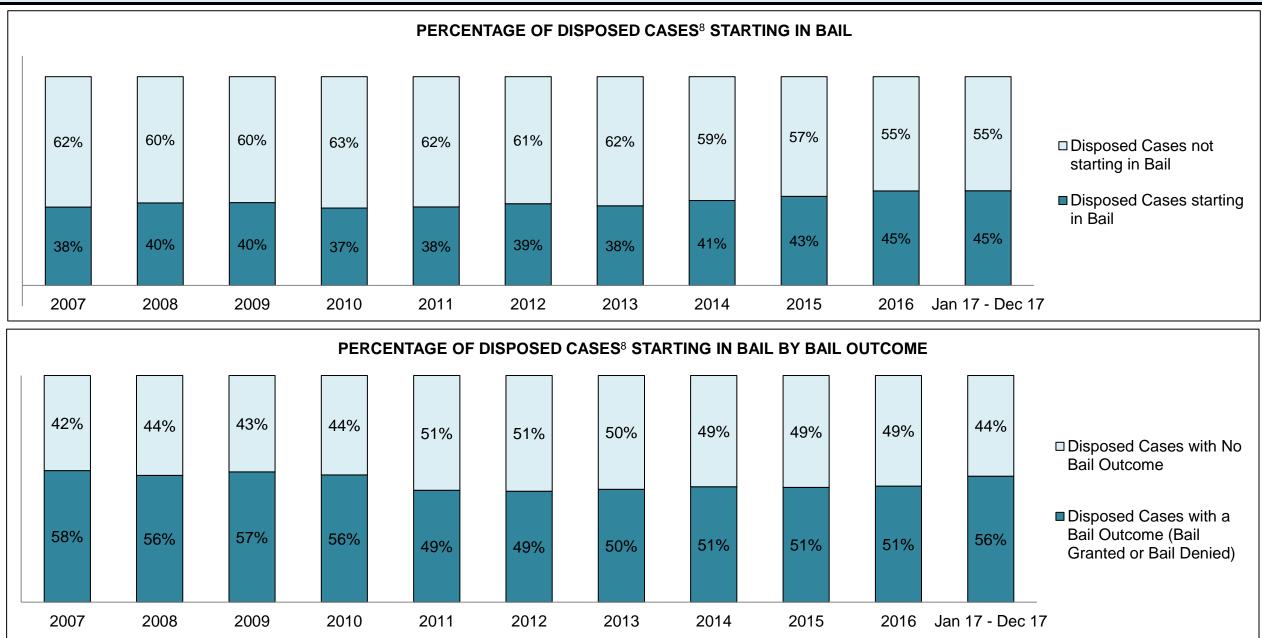

#### PERCENTAGE OF DISPOSED CASES<sup>8</sup> BY MONTHS TO DISPOSITION<sup>10</sup>

PROVINCIAL DASHBOARD

| Cases Disposed <sup>8</sup> by Phase an | d Percentage of | In-Custody | / <sup>11</sup> , Out-of-C | Custody <sup>12</sup> Ca | ises at Cas | e Dispositio | on      |         |         |         |                    |
|-----------------------------------------|-----------------|------------|----------------------------|--------------------------|-------------|--------------|---------|---------|---------|---------|--------------------|
| Phases                                  | 2007            | 2008       | 2009                       | 2010                     | 2011        | 2012         | 2013    | 2014    | 2015    | 2016    | Jan 17 -<br>Dec 17 |
| At Trial With Trial                     | 15,721          | 14,924     | 14,281                     | 13,333                   | 12,913      | 12,507       | 11,635  | 10,711  | 9,759   | 9,325   | 9,209              |
| In-Custody                              | 13%             | 13%        | 14%                        | 16%                      | 15%         | 17%          | 16%     | 15%     | 15%     | 14%     | 14%                |
| Out-of-Custody                          | 87%             | 87%        | 86%                        | 84%                      | 85%         | 83%          | 84%     | 85%     | 85%     | 86%     | 86%                |
| At Trial Without Trial                  | 40,223          | 38,567     | 37,885                     | 35,859                   | 31,139      | 27,205       | 25,048  | 22,226  | 19,582  | 18,371  | 17,471             |
| In-Custody                              | 13%             | 13%        | 13%                        | 13%                      | 14%         | 15%          | 15%     | 14%     | 14%     | 14%     | 14%                |
| Out-of-Custody                          | 87%             | 87%        | 87%                        | 87%                      | 86%         | 85%          | 85%     | 86%     | 86%     | 86%     | 86%                |
| Before Trial                            | 214,126         | 216,849    | 217,749                    | 225,025                  | 212,794     | 207,335      | 194,998 | 177,161 | 175,908 | 179,464 | 187,457            |
| In-Custody                              | 25%             | 26%        | 24%                        | 22%                      | 22%         | 23%          | 23%     | 22%     | 23%     | 23%     | 22%                |
| Out-of-Custody                          | 75%             | 74%        | 76%                        | 78%                      | 78%         | 77%          | 77%     | 78%     | 77%     | 77%     | 78%                |