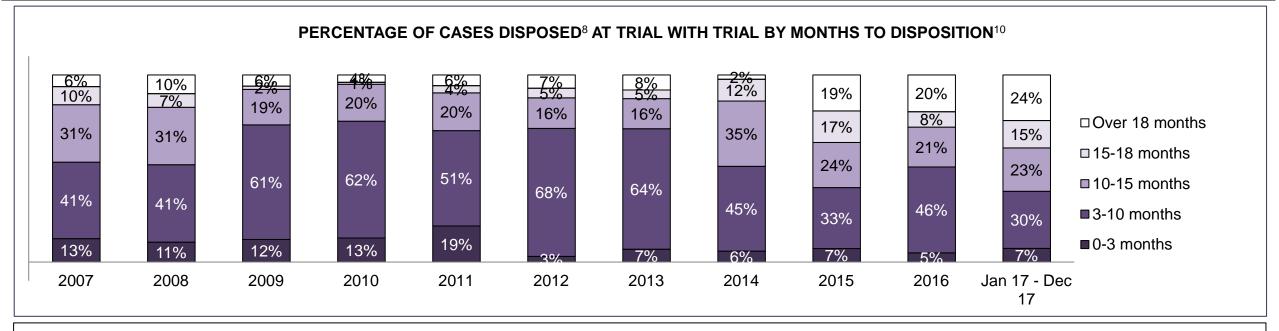

#### PERCENTAGE OF DISPOSED CASES<sup>8</sup> BY MONTHS TO DISPOSITION<sup>10</sup>

PROVINCIAL DASHBOARD

| Cases Disposed <sup>8</sup> by Phase an | d Percentage of | In-Custody | / <sup>11</sup> , Out-of-C | Custody <sup>12</sup> Ca | ises at Cas | e Dispositio | on      |         |         |         |                    |
|-----------------------------------------|-----------------|------------|----------------------------|--------------------------|-------------|--------------|---------|---------|---------|---------|--------------------|
| Phases                                  | 2007            | 2008       | 2009                       | 2010                     | 2011        | 2012         | 2013    | 2014    | 2015    | 2016    | Jan 17 -<br>Dec 17 |
| At Trial With Trial                     | 15,721          | 14,924     | 14,281                     | 13,333                   | 12,913      | 12,507       | 11,635  | 10,711  | 9,759   | 9,325   | 9,209              |
| In-Custody                              | 13%             | 13%        | 14%                        | 16%                      | 15%         | 17%          | 16%     | 15%     | 15%     | 14%     | 14%                |
| Out-of-Custody                          | 87%             | 87%        | 86%                        | 84%                      | 85%         | 83%          | 84%     | 85%     | 85%     | 86%     | 86%                |
| At Trial Without Trial                  | 40,223          | 38,567     | 37,885                     | 35,859                   | 31,139      | 27,205       | 25,048  | 22,226  | 19,582  | 18,371  | 17,471             |
| In-Custody                              | 13%             | 13%        | 13%                        | 13%                      | 14%         | 15%          | 15%     | 14%     | 14%     | 14%     | 14%                |
| Out-of-Custody                          | 87%             | 87%        | 87%                        | 87%                      | 86%         | 85%          | 85%     | 86%     | 86%     | 86%     | 86%                |
| Before Trial                            | 214,126         | 216,849    | 217,749                    | 225,025                  | 212,794     | 207,335      | 194,998 | 177,161 | 175,908 | 179,464 | 187,457            |
| In-Custody                              | 25%             | 26%        | 24%                        | 22%                      | 22%         | 23%          | 23%     | 22%     | 23%     | 23%     | 22%                |
| Out-of-Custody                          | 75%             | 74%        | 76%                        | 78%                      | 78%         | 77%          | 77%     | 78%     | 77%     | 77%     | 78%                |