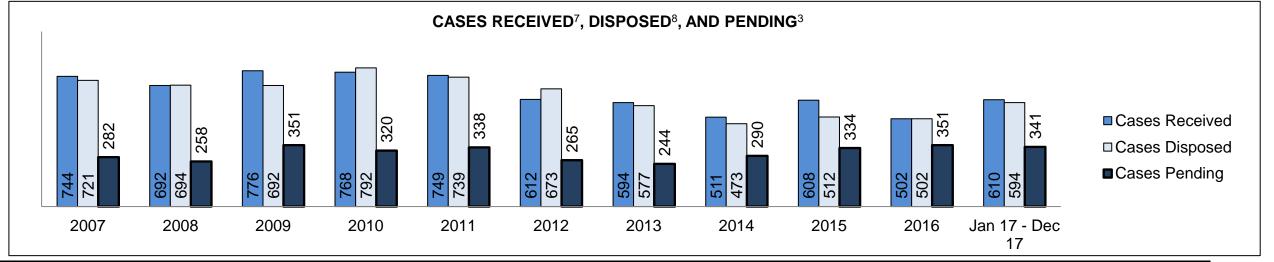

See Appendix 1 bookmark for footnote definitions.

\*See Appendix 2 bookmark for Cluster court designations.

PROVINCIAL DASHBOARD

| Cases Received' by Offence Group |        |        |        |        |        |        |        |        |        |        |                    |
|----------------------------------|--------|--------|--------|--------|--------|--------|--------|--------|--------|--------|--------------------|
| Offence Group <sup>9</sup>       | 2007   | 2008   | 2009   | 2010   | 2011   | 2012   | 2013   | 2014   | 2015   | 2016   | Jan 17 -<br>Dec 17 |
| Crimes Against The Person        | 73,632 | 71,537 | 71,586 | 70,116 | 67,886 | 65,387 | 59,842 | 56,409 | 57,092 | 58,698 | 60,456             |
| Crimes Against Property          | 60,463 | 59,980 | 61,024 | 60,311 | 56,486 | 56,335 | 51,562 | 49,067 | 49,149 | 49,773 | 51,222             |
| Administration of Justice        | 73,530 | 72,907 | 68,556 | 66,705 | 64,598 | 63,846 | 60,173 | 57,889 | 59,213 | 61,532 | 66,963             |
| Other Criminal Code              | 15,506 | 14,554 | 14,017 | 13,999 | 12,394 | 11,827 | 11,131 | 9,805  | 10,232 | 10,333 | 10,679             |
| Criminal Code Traffic            | 20,765 | 21,272 | 20,804 | 20,492 | 19,831 | 19,640 | 18,181 | 17,395 | 17,799 | 17,450 | 17,105             |
| Federal Statute                  | 32,856 | 33,486 | 32,424 | 34,020 | 32,172 | 30,228 | 28,251 | 24,703 | 23,175 | 20,395 | 19,373             |