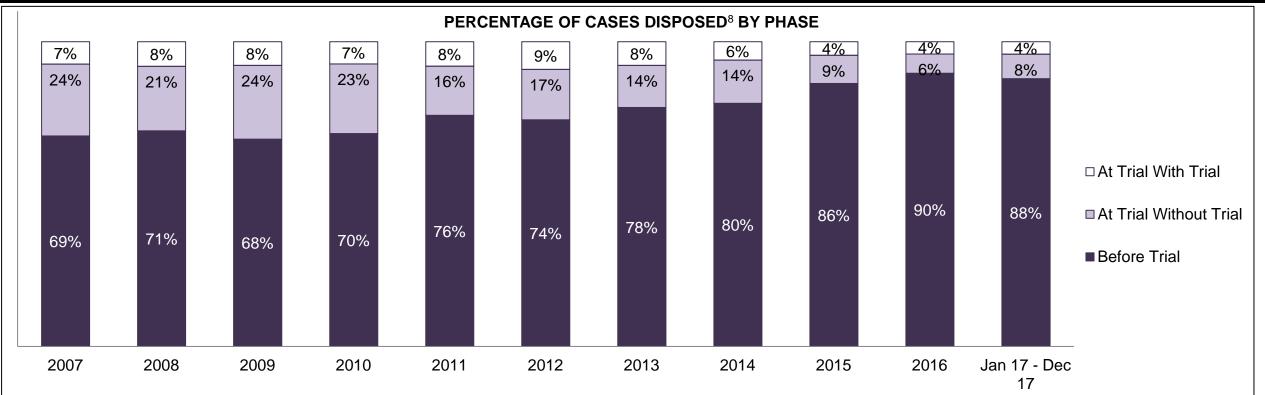

#### PERCENTAGE OF DISPOSED CASES<sup>8</sup> BY MONTHS TO DISPOSITION<sup>10</sup>

PROVINCIAL DASHBOARD

| Cases Disposed <sup>8</sup> by Phase an | d Percentage of | In-Custody | / <sup>11</sup> , Out-of-C | Custody <sup>12</sup> Ca | ises at Cas | e Dispositio | on      |         |         |         |                    |
|-----------------------------------------|-----------------|------------|----------------------------|--------------------------|-------------|--------------|---------|---------|---------|---------|--------------------|
| Phases                                  | 2007            | 2008       | 2009                       | 2010                     | 2011        | 2012         | 2013    | 2014    | 2015    | 2016    | Jan 17 -<br>Dec 17 |
| At Trial With Trial                     | 15,721          | 14,924     | 14,281                     | 13,333                   | 12,913      | 12,507       | 11,635  | 10,711  | 9,759   | 9,325   | 9,209              |
| In-Custody                              | 13%             | 13%        | 14%                        | 16%                      | 15%         | 17%          | 16%     | 15%     | 15%     | 14%     | 14%                |
| Out-of-Custody                          | 87%             | 87%        | 86%                        | 84%                      | 85%         | 83%          | 84%     | 85%     | 85%     | 86%     | 86%                |
| At Trial Without Trial                  | 40,223          | 38,567     | 37,885                     | 35,859                   | 31,139      | 27,205       | 25,048  | 22,226  | 19,582  | 18,371  | 17,471             |
| In-Custody                              | 13%             | 13%        | 13%                        | 13%                      | 14%         | 15%          | 15%     | 14%     | 14%     | 14%     | 14%                |
| Out-of-Custody                          | 87%             | 87%        | 87%                        | 87%                      | 86%         | 85%          | 85%     | 86%     | 86%     | 86%     | 86%                |
| Before Trial                            | 214,126         | 216,849    | 217,749                    | 225,025                  | 212,794     | 207,335      | 194,998 | 177,161 | 175,908 | 179,464 | 187,457            |
| In-Custody                              | 25%             | 26%        | 24%                        | 22%                      | 22%         | 23%          | 23%     | 22%     | 23%     | 23%     | 22%                |
| Out-of-Custody                          | 75%             | 74%        | 76%                        | 78%                      | 78%         | 77%          | 77%     | 78%     | 77%     | 77%     | 78%                |