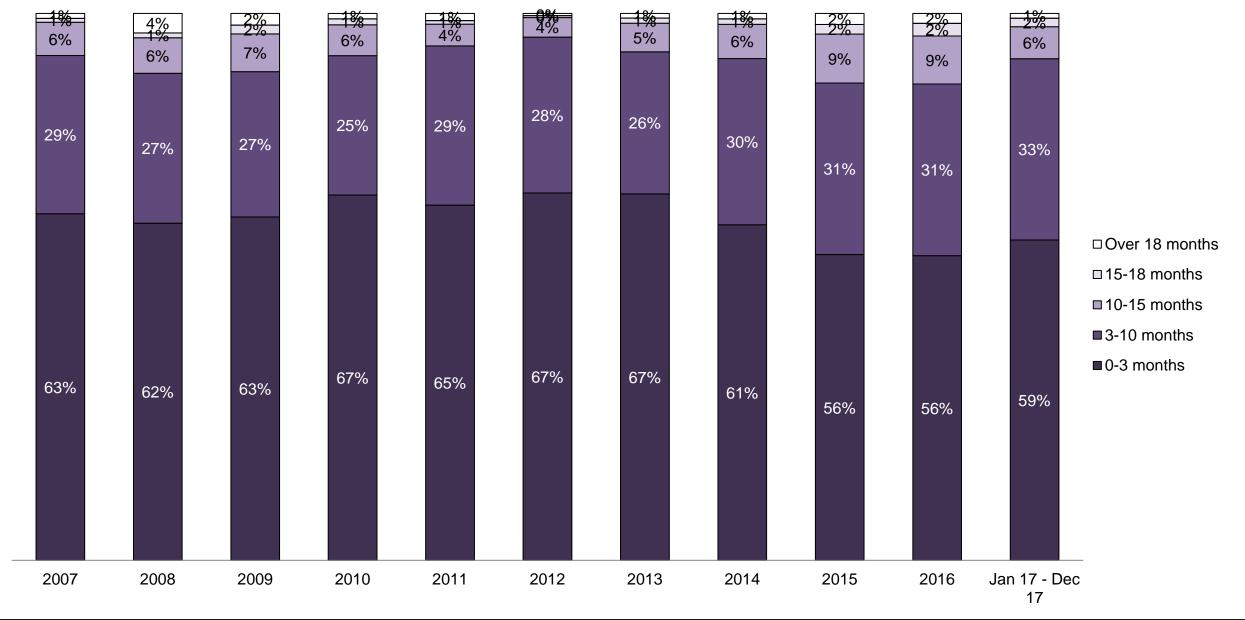

#### PERCENTAGE OF DISPOSED CASES<sup>8</sup> BY MONTHS TO DISPOSITION<sup>10</sup>

PROVINCIAL DASHBOARD

| Cases Disposed <sup>8</sup> by Phase an | d Percentage of | In-Custody | / <sup>11</sup> , Out-of-C | Custody <sup>12</sup> Ca | ises at Cas | e Dispositio | on      |         |         |         |                    |
|-----------------------------------------|-----------------|------------|----------------------------|--------------------------|-------------|--------------|---------|---------|---------|---------|--------------------|
| Phases                                  | 2007            | 2008       | 2009                       | 2010                     | 2011        | 2012         | 2013    | 2014    | 2015    | 2016    | Jan 17 -<br>Dec 17 |
| At Trial With Trial                     | 15,721          | 14,924     | 14,281                     | 13,333                   | 12,913      | 12,507       | 11,635  | 10,711  | 9,759   | 9,325   | 9,209              |
| In-Custody                              | 13%             | 13%        | 14%                        | 16%                      | 15%         | 17%          | 16%     | 15%     | 15%     | 14%     | 14%                |
| Out-of-Custody                          | 87%             | 87%        | 86%                        | 84%                      | 85%         | 83%          | 84%     | 85%     | 85%     | 86%     | 86%                |
| At Trial Without Trial                  | 40,223          | 38,567     | 37,885                     | 35,859                   | 31,139      | 27,205       | 25,048  | 22,226  | 19,582  | 18,371  | 17,471             |
| In-Custody                              | 13%             | 13%        | 13%                        | 13%                      | 14%         | 15%          | 15%     | 14%     | 14%     | 14%     | 14%                |
| Out-of-Custody                          | 87%             | 87%        | 87%                        | 87%                      | 86%         | 85%          | 85%     | 86%     | 86%     | 86%     | 86%                |
| Before Trial                            | 214,126         | 216,849    | 217,749                    | 225,025                  | 212,794     | 207,335      | 194,998 | 177,161 | 175,908 | 179,464 | 187,457            |
| In-Custody                              | 25%             | 26%        | 24%                        | 22%                      | 22%         | 23%          | 23%     | 22%     | 23%     | 23%     | 22%                |
| Out-of-Custody                          | 75%             | 74%        | 76%                        | 78%                      | 78%         | 77%          | 77%     | 78%     | 77%     | 77%     | 78%                |