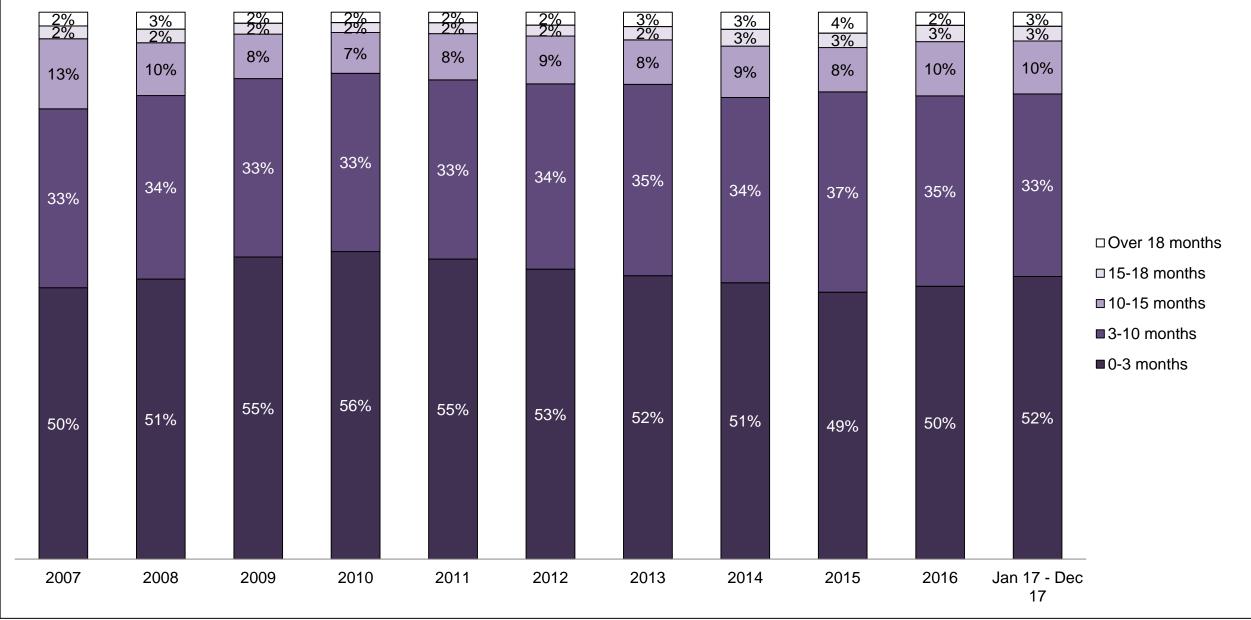

#### PERCENTAGE OF DISPOSED CASES<sup>8</sup> BY MONTHS TO DISPOSITION<sup>10</sup>

PROVINCIAL DASHBOARD

| Cases Disposed <sup>8</sup> by Phase an | d Percentage of | In-Custody | / <sup>11</sup> , Out-of-C | Custody <sup>12</sup> Ca | ises at Cas | e Dispositio | on      |         |         |         |                    |
|-----------------------------------------|-----------------|------------|----------------------------|--------------------------|-------------|--------------|---------|---------|---------|---------|--------------------|
| Phases                                  | 2007            | 2008       | 2009                       | 2010                     | 2011        | 2012         | 2013    | 2014    | 2015    | 2016    | Jan 17 -<br>Dec 17 |
| At Trial With Trial                     | 15,721          | 14,924     | 14,281                     | 13,333                   | 12,913      | 12,507       | 11,635  | 10,711  | 9,759   | 9,325   | 9,209              |
| In-Custody                              | 13%             | 13%        | 14%                        | 16%                      | 15%         | 17%          | 16%     | 15%     | 15%     | 14%     | 14%                |
| Out-of-Custody                          | 87%             | 87%        | 86%                        | 84%                      | 85%         | 83%          | 84%     | 85%     | 85%     | 86%     | 86%                |
| At Trial Without Trial                  | 40,223          | 38,567     | 37,885                     | 35,859                   | 31,139      | 27,205       | 25,048  | 22,226  | 19,582  | 18,371  | 17,471             |
| In-Custody                              | 13%             | 13%        | 13%                        | 13%                      | 14%         | 15%          | 15%     | 14%     | 14%     | 14%     | 14%                |
| Out-of-Custody                          | 87%             | 87%        | 87%                        | 87%                      | 86%         | 85%          | 85%     | 86%     | 86%     | 86%     | 86%                |
| Before Trial                            | 214,126         | 216,849    | 217,749                    | 225,025                  | 212,794     | 207,335      | 194,998 | 177,161 | 175,908 | 179,464 | 187,457            |
| In-Custody                              | 25%             | 26%        | 24%                        | 22%                      | 22%         | 23%          | 23%     | 22%     | 23%     | 23%     | 22%                |
| Out-of-Custody                          | 75%             | 74%        | 76%                        | 78%                      | 78%         | 77%          | 77%     | 78%     | 77%     | 77%     | 78%                |