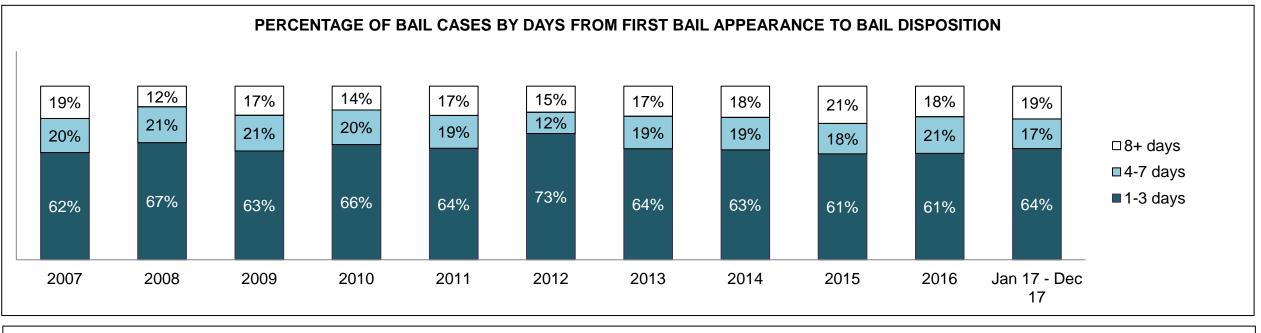

6  | 181                |  |
| Administration of Justice                   | 197                                         | 221  | 224  | 216  | 184  | 138  | 155  | 174  | 190  | 203  | 222                |  |
| Other Criminal Code                         | 98                                          | 60   | 67   | 38   | 40   | 47   | 49   | 46   | 60   | 69   | 60                 |  |
| Criminal Code Traffic                       | 195                                         | 154  | 149  | 120  | 79   | 77   | 66   | 54   | 77   | 93   | 110                |  |
| Federal Statute                             | 178                                         | 245  | 279  | 217  | 237  | 164  | 140  | 120  | 122  | 98   | 106                |  |

BROCKVILLE DASHBOARD



BROCKVILLE DASHBOARD





BROCKVILLE DASHBOARD

#### PERCENTAGE OF DISPOSED CASES<sup>8</sup> BY MONTHS TO DISPOSITION<sup>10</sup>



BROCKVILLE DASHBOARD



| Cases Disposed <sup>8</sup> by Phase and | Percentage of | In-Custody | y <sup>11</sup> , Out-of-C | Custody <sup>12</sup> Ca | ises at Cas | e Dispositio | on    |       |       |       |                    |
|------------------------------------------|---------------|------------|----------------------------|--------------------------|-------------|--------------|-------|-------|-------|-------|--------------------|
| Phases                                   | 2007          | 2008       | 2009                       | 2010                     | 2011        | 2012         | 2013  | 2014  | 2015  | 2016  | Jan 17 -<br>Dec 17 |
| At Trial With Trial