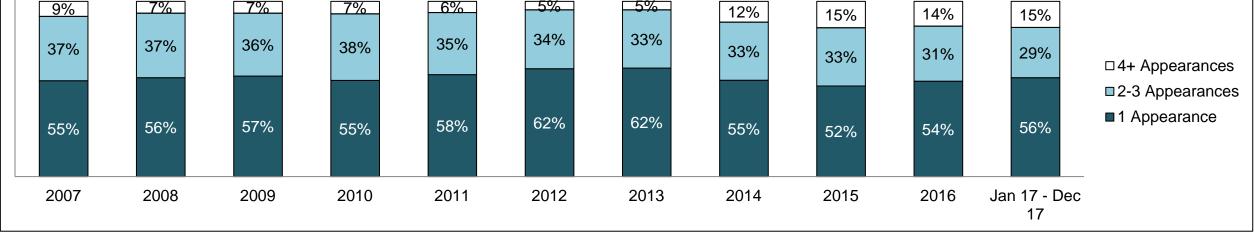

#### PERCENTAGE OF DISPOSED CASES<sup>8</sup> BY MONTHS TO DISPOSITION<sup>10</sup>

PROVINCIAL DASHBOARD

| Cases Disposed <sup>8</sup> by Phase an | d Percentage of | In-Custody | / <sup>11</sup> , Out-of-C | Custody <sup>12</sup> Ca | ises at Cas | e Dispositio | on      |         |         |         |                    |
|-----------------------------------------|-----------------|------------|----------------------------|--------------------------|-------------|--------------|---------|---------|---------|---------|--------------------|
| Phases                                  | 2007            | 2008       | 2009                       | 2010                     | 2011        | 2012         | 2013    | 2014    | 2015    | 2016    | Jan 17 -<br>Dec 17 |
| At Trial With Trial                     | 15,721          | 14,924     | 14,281                     | 13,333                   | 12,913      | 12,507       | 11,635  | 10,711  | 9,759   | 9,325   | 9,209              |
| In-Custody                              | 13%             | 13%        | 14%                        | 16%                      | 15%         | 17%          | 16%     | 15%     | 15%     | 14%     | 14%                |
| Out-of-Custody                          | 87%             | 87%        | 86%                        | 84%                      | 85%         | 83%          | 84%     | 85%     | 85%     | 86%     | 86%                |
| At Trial Without Trial                  | 40,223          | 38,567     | 37,885                     | 35,859                   | 31,139      | 27,205       | 25,048  | 22,226  | 19,582  | 18,371  | 17,471             |
| In-Custody                              | 13%             | 13%        | 13%                        | 13%                      | 14%         | 15%          | 15%     | 14%     | 14%     | 14%     | 14%                |
| Out-of-Custody                          | 87%             | 87%        | 87%                        | 87%                      | 86%         | 85%          | 85%     | 86%     | 86%     | 86%     | 86%                |
| Before Trial                            | 214,126         | 216,849    | 217,749                    | 225,025                  | 212,794     | 207,335      | 194,998 | 177,161 | 175,908 | 179,464 | 187,457            |
| In-Custody                              | 25%             | 26%        | 24%                        | 22%                      | 22%         | 23%          | 23%     | 22%     | 23%     | 23%     | 22%                |
| Out-of-Custody                          | 75%             | 74%        | 76%                        | 78%                      | 78%         | 77%          | 77%     | 78%     | 77%     | 77%     | 78%                |