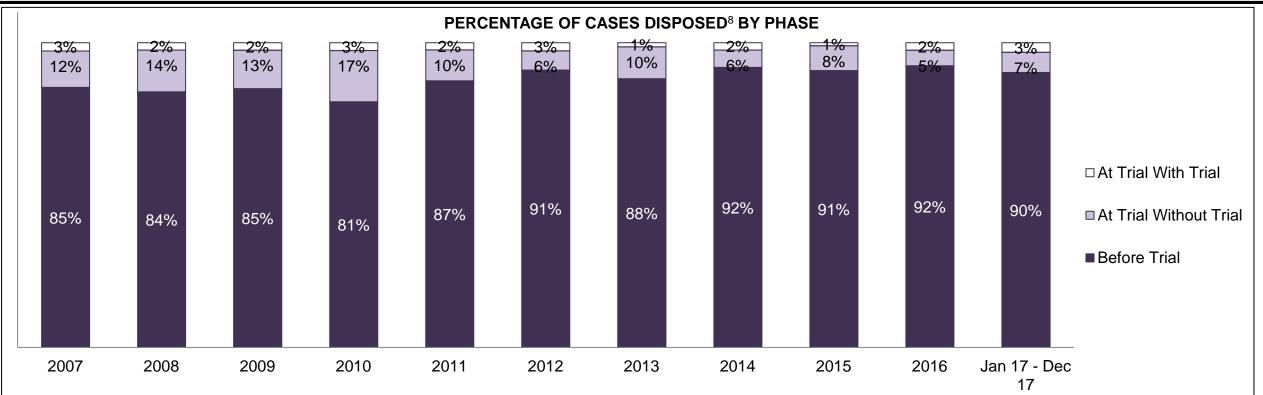

#### PERCENTAGE OF DISPOSED CASES<sup>8</sup> BY MONTHS TO DISPOSITION<sup>10</sup>

PROVINCIAL DASHBOARD

| Cases Disposed <sup>8</sup> by Phase an | d Percentage of | In-Custody | / <sup>11</sup> , Out-of-C | Custody <sup>12</sup> Ca | ises at Cas | e Dispositio | on      |         |         |         |                    |
|-----------------------------------------|-----------------|------------|----------------------------|--------------------------|-------------|--------------|---------|---------|---------|---------|--------------------|
| Phases                                  | 2007            | 2008       | 2009                       | 2010                     | 2011        | 2012         | 2013    | 2014    | 2015    | 2016    | Jan 17 -<br>Dec 17 |
| At Trial With Trial                     | 15,721          | 14,924     | 14,281                     | 13,333                   | 12,913      | 12,507       | 11,635  | 10,711  | 9,759   | 9,325   | 9,209              |
| In-Custody                              | 13%             | 13%        | 14%                        | 16%                      | 15%         | 17%          | 16%     | 15%     | 15%     | 14%     | 14%                |
| Out-of-Custody                          | 87%             | 87%        | 86%                        | 84%                      | 85%         | 83%          | 84%     | 85%     | 85%     | 86%     | 86%                |
| At Trial Without Trial                  | 40,223          | 38,567     | 37,885                     | 35,859                   | 31,139      | 27,205       | 25,048  | 22,226  | 19,582  | 18,371  | 17,471             |
| In-Custody                              | 13%             | 13%        | 13%                        | 13%                      | 14%         | 15%          | 15%     | 14%     | 14%     | 14%     | 14%                |
| Out-of-Custody                          | 87%             | 87%        | 87%                        | 87%                      | 86%         | 85%          | 85%     | 86%     | 86%     | 86%     | 86%                |
| Before Trial                            | 214,126         | 216,849    | 217,749                    | 225,025                  | 212,794     | 207,335      | 194,998 | 177,161 | 175,908 | 179,464 | 187,457            |
| In-Custody                              | 25%             | 26%        | 24%                        | 22%                      | 22%         | 23%          | 23%     | 22%     | 23%     | 23%     | 22%                |
| Out-of-Custody                          | 75%             | 74%        | 76%                        | 78%                      | 78%         | 77%          | 77%     | 78%     | 77%     | 77%     | 78%                |