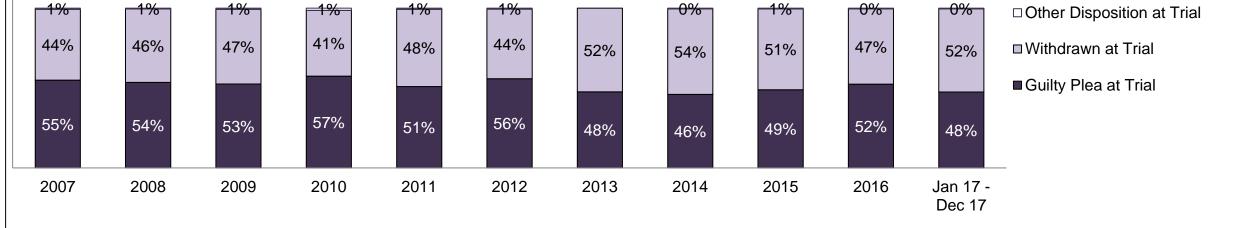

#### PERCENTAGE OF DISPOSED CASES<sup>8</sup> BY MONTHS TO DISPOSITION<sup>10</sup>

PROVINCIAL DASHBOARD

| Cases Disposed <sup>8</sup> by Phase an | d Percentage of | In-Custody | / <sup>11</sup> , Out-of-C | Custody <sup>12</sup> Ca | ises at Cas | e Dispositio | on      |         |         |         |                    |
|-----------------------------------------|-----------------|------------|----------------------------|--------------------------|-------------|--------------|---------|---------|---------|---------|--------------------|
| Phases                                  | 2007            | 2008       | 2009                       | 2010                     | 2011        | 2012         | 2013    | 2014    | 2015    | 2016    | Jan 17 -<br>Dec 17 |
| At Trial With Trial                     | 15,721          | 14,924     | 14,281                     | 13,333                   | 12,913      | 12,507       | 11,635  | 10,711  | 9,759   | 9,325   | 9,209              |
| In-Custody                              | 13%             | 13%        | 14%                        | 16%                      | 15%         | 17%          | 16%     | 15%     | 15%     | 14%     | 14%                |
| Out-of-Custody                          | 87%             | 87%        | 86%                        | 84%                      | 85%         | 83%          | 84%     | 85%     | 85%     | 86%     | 86%                |
| At Trial Without Trial                  | 40,223          | 38,567     | 37,885                     | 35,859                   | 31,139      | 27,205       | 25,048  | 22,226  | 19,582  | 18,371  | 17,471             |
| In-Custody                              | 13%             | 13%        | 13%                        | 13%                      | 14%         | 15%          | 15%     | 14%     | 14%     | 14%     | 14%                |
| Out-of-Custody                          | 87%             | 87%        | 87%                        | 87%                      | 86%         | 85%          | 85%     | 86%     | 86%     | 86%     | 86%                |
| Before Trial                            | 214,126         | 216,849    | 217,749                    | 225,025                  | 212,794     | 207,335      | 194,998 | 177,161 | 175,908 | 179,464 | 187,457            |
| In-Custody                              | 25%             | 26%        | 24%                        | 22%                      | 22%         | 23%          | 23%     | 22%     | 23%     | 23%     | 22%                |
| Out-of-Custody                          | 75%             | 74%        | 76%                        | 78%                      | 78%         | 77%          | 77%     | 78%     | 77%     | 77%     | 78%                |

PROVINCIAL DASHBOARD

PROVINCIAL DASHBOARD

| Percentage of Cases Disposed <sup>8</sup> At Trial Without Trial (Collapse Rate At Trial <sup>2</sup> ) by Offence Group At Disposition |      |      |      |      |      |      |      |      |      |      |                    |
|-----------------------------------------------------------------------------------------------------------------------------------------|------|------|------|------|------|------|------|------|------|------|--------------------|
| Offence Group at Disposition <sup>14</sup>                                                                                              | 2007 | 2008 | 2009 | 2010 | 2011 | 2012 | 2013 | 2014 | 2015 | 2016 | Jan 17 -<br>Dec 17 |
| Crimes Against The Person                                                                                                               | 40%  | 41%  | 40%  | 40%  | 42%  | 43%  | 42%  | 42%  | 41%  | 43%  | 44%                |
| Crimes Against Property                                                                                                                 | 14%  | 13%  | 13%  | 13%  | 12%  | 11%  | 12%  | 11%  | 11%  | 10%  | 10%                |
| Administration of Justice                                                                                                               | 14%  | 14%  | 14%  | 13%  | 13%  | 13%  | 13%  | 12%  | 13%  | 13%  | 12%                |
| Other Criminal Code                                                                                                                     | 6%   | 6%   | 6%   | 6%   | 6%   | 6%   | 6%   | 6%   | 6%   | 6%   | 6%                 |
| Criminal Code Traffic                                                                                                                   | 16%  | 16%  | 18%  | 18%  | 14%  | 15%  | 16%  | 16%  | 16%  | 16%  | 17%                |
| Federal Statute                                                                                                                         | 10%  | 9%   | 10%  | 10%  | 12%  | 12%  | 11%  | 12%  | 12%  | 12%  | 11%                |
| Total                                                                                                                                   | 100% | 100% | 100% | 100% | 100% | 100% | 100% | 100% | 100% | 100% | 100%               |