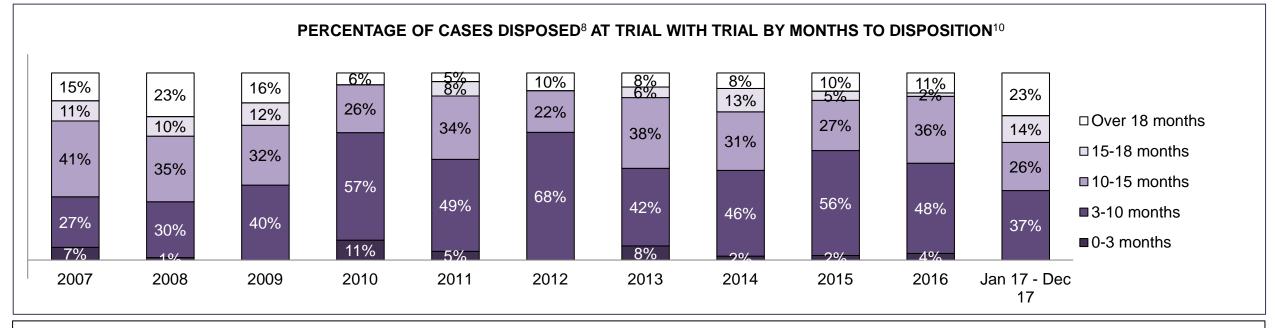

#### PERCENTAGE OF DISPOSED CASES<sup>8</sup> BY MONTHS TO DISPOSITION<sup>10</sup>

PROVINCIAL DASHBOARD

| Cases Disposed <sup>8</sup> by Phase an | d Percentage of | In-Custody | / <sup>11</sup> , Out-of-C | Custody <sup>12</sup> Ca | ises at Cas | e Dispositio | on      |         |         |         |                    |
|-----------------------------------------|-----------------|------------|----------------------------|--------------------------|-------------|--------------|---------|---------|---------|---------|--------------------|
| Phases                                  | 2007            | 2008       | 2009                       | 2010                     | 2011        | 2012         | 2013    | 2014    | 2015    | 2016    | Jan 17 -<br>Dec 17 |
| At Trial With Trial                     | 15,721          | 14,924     | 14,281                     | 13,333                   | 12,913      | 12,507       | 11,635  | 10,711  | 9,759   | 9,325   | 9,209              |
| In-Custody                              | 13%             | 13%        | 14%                        | 16%                      | 15%         | 17%          | 16%     | 15%     | 15%     | 14%     | 14%                |
| Out-of-Custody                          | 87%             | 87%        | 86%                        | 84%                      | 85%         | 83%          | 84%     | 85%     | 85%     | 86%     | 86%                |
| At Trial Without Trial                  | 40,223          | 38,567     | 37,885                     | 35,859                   | 31,139      | 27,205       | 25,048  | 22,226  | 19,582  | 18,371  | 17,471             |
| In-Custody                              | 13%             | 13%        | 13%                        | 13%                      | 14%         | 15%          | 15%     | 14%     | 14%     | 14%     | 14%                |
| Out-of-Custody                          | 87%             | 87%        | 87%                        | 87%                      | 86%         | 85%          | 85%     | 86%     | 86%     | 86%     | 86%                |
| Before Trial                            | 214,126         | 216,849    | 217,749                    | 225,025                  | 212,794     | 207,335      | 194,998 | 177,161 | 175,908 | 179,464 | 187,457            |
| In-Custody                              | 25%             | 26%        | 24%                        | 22%                      | 22%         | 23%          | 23%     | 22%     | 23%     | 23%     | 22%                |
| Out-of-Custody                          | 75%             | 74%        | 76%                        | 78%                      | 78%         | 77%          | 77%     | 78%     | 77%     | 77%     | 78%                |