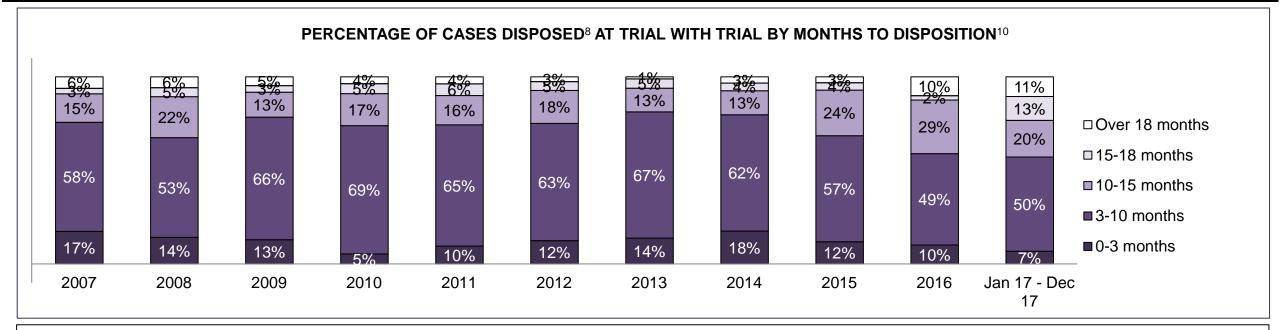

#### PERCENTAGE OF DISPOSED CASES<sup>8</sup> BY MONTHS TO DISPOSITION<sup>10</sup>

PROVINCIAL DASHBOARD

| Cases Disposed <sup>8</sup> by Phase an | d Percentage of | In-Custody | / <sup>11</sup> , Out-of-C | Custody <sup>12</sup> Ca | ises at Cas | e Dispositio | on      |         |         |         |                    |
|-----------------------------------------|-----------------|------------|----------------------------|--------------------------|-------------|--------------|---------|---------|---------|---------|--------------------|
| Phases                                  | 2007            | 2008       | 2009                       | 2010                     | 2011        | 2012         | 2013    | 2014    | 2015    | 2016    | Jan 17 -<br>Dec 17 |
| At Trial With Trial                     | 15,721          | 14,924     | 14,281                     | 13,333                   | 12,913      | 12,507       | 11,635  | 10,711  | 9,759   | 9,325   | 9,209              |
| In-Custody                              | 13%             | 13%        | 14%                        | 16%                      | 15%         | 17%          | 16%     | 15%     | 15%     | 14%     | 14%                |
| Out-of-Custody                          | 87%             | 87%        | 86%                        | 84%                      | 85%         | 83%          | 84%     | 85%     | 85%     | 86%     | 86%                |
| At Trial Without Trial                  | 40,223          | 38,567     | 37,885                     | 35,859                   | 31,139      | 27,205       | 25,048  | 22,226  | 19,582  | 18,371  | 17,471             |
| In-Custody                              | 13%             | 13%        | 13%                        | 13%                      | 14%         | 15%          | 15%     | 14%     | 14%     | 14%     | 14%                |
| Out-of-Custody                          | 87%             | 87%        | 87%                        | 87%                      | 86%         | 85%          | 85%     | 86%     | 86%     | 86%     | 86%                |
| Before Trial                            | 214,126         | 216,849    | 217,749                    | 225,025                  | 212,794     | 207,335      | 194,998 | 177,161 | 175,908 | 179,464 | 187,457            |
| In-Custody                              | 25%             | 26%        | 24%                        | 22%                      | 22%         | 23%          | 23%     | 22%     | 23%     | 23%     | 22%                |
| Out-of-Custody                          | 75%             | 74%        | 76%                        | 78%                      | 78%         | 77%          | 77%     | 78%     | 77%     | 77%     | 78%                |