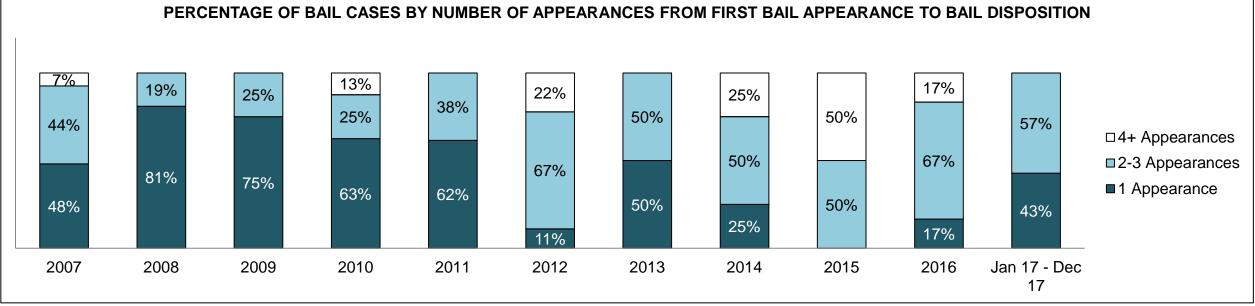

| 27   | 26                 |  |
| Administration of Justice                   | 13                                          | 15   | 16   | 11   | 14   | 24   | 15   | 9    | 9    | 13   | 19                 |  |
| Other Criminal Code                         | 8                                           | 5    | 7    | 4    | 4    | 4    | 7    | 3    | 8    | 6    | 1                  |  |
| Criminal Code Traffic                       | 27                                          | 31   | 29   | 14   | 16   | 11   | 15   | 14   | 19   | 15   | 15                 |  |
| Federal Statute                             | 3                                           | 6    | 5    | 1    | 22   | 9    | 19   | 10   | 1    | 7    | 4                  |  |

PICTON DASHBOARD



PICTON DASHBOARD





PICTON DASHBOARD

#### PERCENTAGE OF DISPOSED CASES<sup>8</sup> BY MONTHS TO DISPOSITION<sup>10</sup>



PICTON DASHBOARD



| Phases                 | 2007 | 2008 | 2009 | 2010 | 2011 | 2012 | 2013 | 2014 | 2015 | 2016 | Jan 17 -<br>Dec 17 |
|------------------------|------|------|------|------|------|------|------|------|------|------|--------------------|
| At Trial With Trial    | 21   | 27   | 27   | 24   | 18   | 23   | 27   | 18   | 19   | 15   | 14                 |
| In-Custody             | 5%   | 4%   | 7%   | 21%  | 17%  | 22%  | 26%  | 0%   | 16%  | 33%  | 7%                 |
| Out-of-Custody         | 95%  | 96%  | 93%  | 79%  | 83%  | 78%  | 74%  | 100% | 84%  | 67%  | 93%                |
| At Trial Without Trial | 61   | 40   | 57   | 60   | 48   | 50   | 37   | 27   |