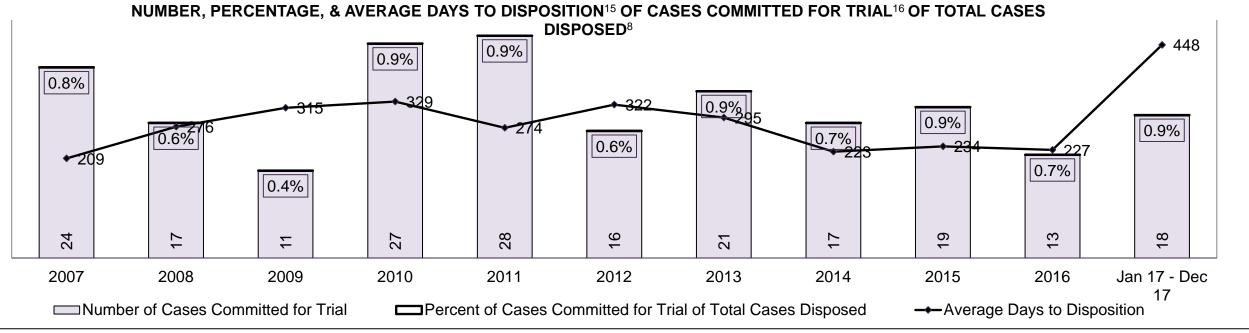

4%   | 5%   | 5%   | 7%   | 6%   | 4%   | 8%   | 5%   | 11%  | 12%                |
| Criminal Code Traffic                                                                                                                   | 12%  | 11%  | 12%  | 16%  | 9%   | 13%  | 12%  | 7%   | 10%  | 11%  | 10%                |
| Federal Statute                                                                                                                         | 18%  | 14%  | 14%  | 17%  | 18%  | 14%  | 12%  | 22%  | 20%  | 13%  | 15%                |
| Total                                                                                                                                   | 100% | 100% | 100% | 100% | 100% | 100% | 100% | 100% | 100% | 100% | 100%               |

CHATHAM DASHBOARD





CHATHAM DASHBOARD

#### ONTARIO COURT OF JUSTICE CRIMINAL MODERNIZATION COMMITTEE CHATHAM DASHBOARD CASES PENDING B1AS OF DECEMBER 31, 2017



| Pending Cases <sup>3</sup> by Pe | ending Age <sup>6</sup> and Percen | tage of Pending Cases | In-Custody <sup>17</sup> and Out-c | of-Custody <sup>18</sup> |            |       |
|----------------------------------|------------------------------------|-----------------------|------------------------------------|--------------------------|------------|-------|
| Court Location                   | Over 18 months                     | 15-18 months          | 10-15 months                       | 8-10 months              | 0-8 months | Total |
| СНАТНАМ                          | 48                                 | 46                    | 114