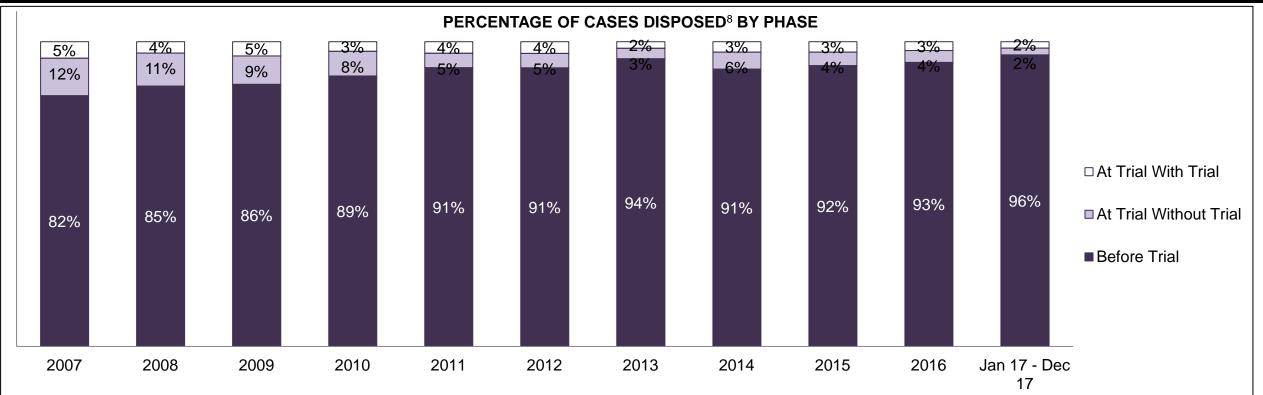

#### PERCENTAGE OF DISPOSED CASES<sup>8</sup> BY MONTHS TO DISPOSITION<sup>10</sup>

PROVINCIAL DASHBOARD

| Cases Disposed <sup>8</sup> by Phase an | d Percentage of | In-Custody | / <sup>11</sup> , Out-of-C | Custody <sup>12</sup> Ca | ises at Cas | e Dispositio | on      |         |         |         |                    |
|-----------------------------------------|-----------------|------------|----------------------------|--------------------------|-------------|--------------|---------|---------|---------|---------|--------------------|
| Phases                                  | 2007            | 2008       | 2009                       | 2010                     | 2011        | 2012         | 2013    | 2014    | 2015    | 2016    | Jan 17 -<br>Dec 17 |
| At Trial With Trial                     | 15,721          | 14,924     | 14,281                     | 13,333                   | 12,913      | 12,507       | 11,635  | 10,711  | 9,759   | 9,325   | 9,209              |
| In-Custody                              | 13%             | 13%        | 14%                        | 16%                      | 15%         | 17%          | 16%     | 15%     | 15%     | 14%     | 14%                |
| Out-of-Custody                          | 87%             | 87%        | 86%                        | 84%                      | 85%         | 83%          | 84%     | 85%     | 85%     | 86%     | 86%                |
| At Trial Without Trial                  | 40,223          | 38,567     | 37,885                     | 35,859                   | 31,139      | 27,205       | 25,048  | 22,226  | 19,582  | 18,371  | 17,471             |
| In-Custody                              | 13%             | 13%        | 13%                        | 13%                      | 14%         | 15%          | 15%     | 14%     | 14%     | 14%     | 14%                |
| Out-of-Custody                          | 87%             | 87%        | 87%                        | 87%                      | 86%         | 85%          | 85%     | 86%     | 86%     | 86%     | 86%                |
| Before Trial                            | 214,126         | 216,849    | 217,749                    | 225,025                  | 212,794     | 207,335      | 194,998 | 177,161 | 175,908 | 179,464 | 187,457            |
| In-Custody                              | 25%             | 26%        | 24%                        | 22%                      | 22%         | 23%          | 23%     | 22%     | 23%     | 23%     | 22%                |
| Out-of-Custody                          | 75%             | 74%        | 76%                        | 78%                      | 78%         | 77%          | 77%     | 78%     | 77%     | 77%     | 78%                |