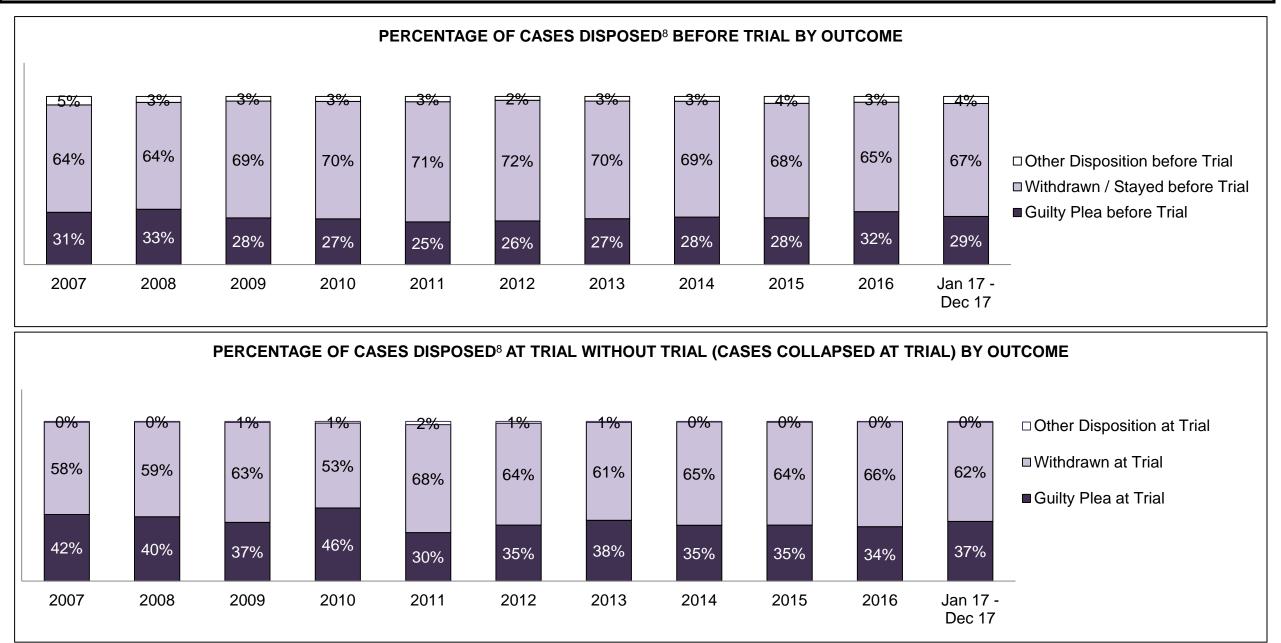

#### PERCENTAGE OF DISPOSED CASES<sup>8</sup> BY MONTHS TO DISPOSITION<sup>10</sup>

PROVINCIAL DASHBOARD

| Cases Disposed <sup>8</sup> by Phase an | d Percentage of | In-Custody | / <sup>11</sup> , Out-of-C | Custody <sup>12</sup> Ca | ises at Cas | e Dispositio | on      |         |         |         |                    |
|-----------------------------------------|-----------------|------------|----------------------------|--------------------------|-------------|--------------|---------|---------|---------|---------|--------------------|
| Phases                                  | 2007            | 2008       | 2009                       | 2010                     | 2011        | 2012         | 2013    | 2014    | 2015    | 2016    | Jan 17 -<br>Dec 17 |
| At Trial With Trial                     | 15,721          | 14,924     | 14,281                     | 13,333                   | 12,913      | 12,507       | 11,635  | 10,711  | 9,759   | 9,325   | 9,209              |
| In-Custody                              | 13%             | 13%        | 14%                        | 16%                      | 15%         | 17%          | 16%     | 15%     | 15%     | 14%     | 14%                |
| Out-of-Custody                          | 87%             | 87%        | 86%                        | 84%                      | 85%         | 83%          | 84%     | 85%     | 85%     | 86%     | 86%                |
| At Trial Without Trial                  | 40,223          | 38,567     | 37,885                     | 35,859                   | 31,139      | 27,205       | 25,048  | 22,226  | 19,582  | 18,371  | 17,471             |
| In-Custody                              | 13%             | 13%        | 13%                        | 13%                      | 14%         | 15%          | 15%     | 14%     | 14%     | 14%     | 14%                |
| Out-of-Custody                          | 87%             | 87%        | 87%                        | 87%                      | 86%         | 85%          | 85%     | 86%     | 86%     | 86%     | 86%                |
| Before Trial                            | 214,126         | 216,849    | 217,749                    | 225,025                  | 212,794     | 207,335      | 194,998 | 177,161 | 175,908 | 179,464 | 187,457            |
| In-Custody                              | 25%             | 26%        | 24%                        | 22%                      | 22%         | 23%          | 23%     | 22%     | 23%     | 23%     | 22%                |
| Out-of-Custody                          | 75%             | 74%        | 76%                        | 78%                      | 78%         | 77%          | 77%     | 78%     | 77%     | 77%     | 78%                |

PROVINCIAL DASHBOARD

PROVINCIAL DASHBOARD

| Percentage of Cases Disposed <sup>8</sup> At Trial Without Trial (Collapse Rate At Trial <sup>2</sup> ) by Offence Group At Disposition |      |      |      |      |      |      |      |      |      |      |                    |
|-----------------------------------------------------------------------------------------------------------------------------------------|------|------|------|------|------|------|------|------|------|------|--------------------|
| Offence Group at Disposition <sup>14</sup>                                                                                              | 2007 | 2008 | 2009 | 2010 | 2011 | 2012 | 2013 | 2014 | 2015 | 2016 | Jan 17 -<br>Dec 17 |
| Crimes Against The Person                                                                                                               | 40%  | 41%  | 40%  | 40%  | 42%  | 43%  | 42%  | 42%  | 41%  | 43%  | 44%                |
| Crimes Against Property                                                                                                                 | 14%  | 13%  | 13%  | 13%  | 12%  | 11%  | 12%  | 11%  | 11%  | 10%  | 10%                |
| Administration of Justice                                                                                                               | 14%  | 14%  | 14%  | 13%  | 13%  | 13%  | 13%  | 12%  | 13%  | 13%  | 12%                |
| Other Criminal Code                                                                                                                     | 6%   | 6%   | 6%   | 6%   | 6%   | 6%   | 6%   | 6%   | 6%   | 6%   | 6%                 |
| Criminal Code Traffic                                                                                                                   | 16%  | 16%  | 18%  | 18%  | 14%  | 15%  | 16%  | 16%  | 16%  | 16%  | 17%                |
| Federal Statute                                                                                                                         | 10%  | 9%   | 10%  | 10%  | 12%  | 12%  | 11%  | 12%  | 12%  | 12%  | 11%                |
| Total                                                                                                                                   | 100% | 100% | 100% | 100% | 100% | 100% | 100% | 100% | 100% | 100% | 100%               |