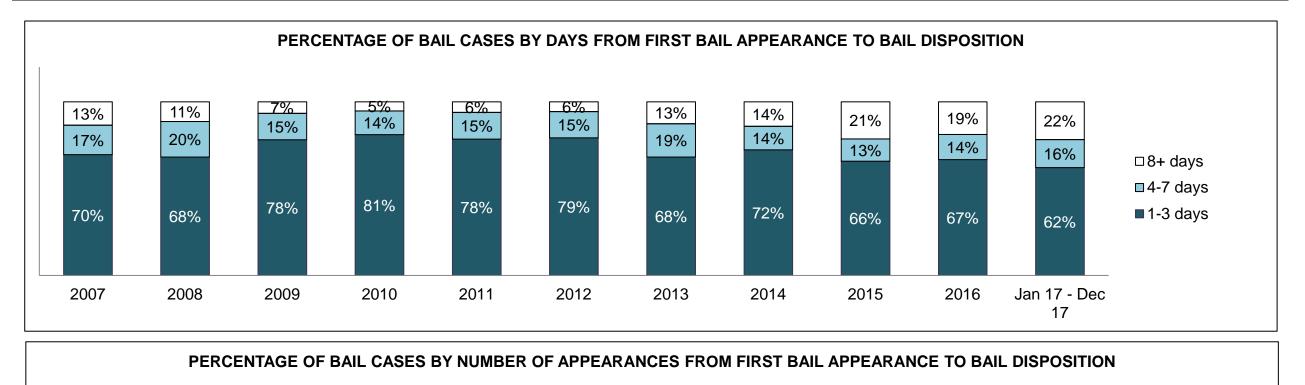

PROVINCIAL DASHBOARD

PROVINCIAL DASHBOARD

PROVINCIAL DASHBOARD

#### PERCENTAGE OF DISPOSED CASES<sup>8</sup> BY MONTHS TO DISPOSITION<sup>10</sup>

PROVINCIAL DASHBOARD

| Cases Disposed <sup>8</sup> by Phase an | d Percentage of | In-Custody | / <sup>11</sup> , Out-of-C | Custody <sup>12</sup> Ca | ises at Cas | e Dispositio | on      |         |         |         |                    |
|-----------------------------------------|-----------------|------------|----------------------------|--------------------------|-------------|--------------|---------|---------|---------|---------|--------------------|
| Phases                                  | 2007            | 2008       | 2009                       | 2010                     | 2011        | 2012         | 2013    | 2014    | 2015    | 2016    | Jan 17 -<br>Dec 17 |
| At Trial With Trial                     | 15,721          | 14,924     | 14,281                     | 13,333                   | 12,913      | 12,507       | 11,635  | 10,711  | 9,759   | 9,325   | 9,209              |
| In-Custody                              | 13%             | 13%        | 14%                        | 16%                      | 15%         | 17%          | 16%     | 15%     | 15%     | 14%     | 14%                |
| Out-of-Custody                          | 87%             | 87%        | 86%                        | 84%                      | 85%         | 83%          | 84%     | 85%     | 85%     | 86%     | 86%                |
| At Trial Without Trial                  | 40,223          | 38,567     | 37,885                     | 35,859                   | 31,139      | 27,205       | 25,048  | 22,226  | 19,582  | 18,371  | 17,471             |
| In-Custody                              | 13%             | 13%        | 13%                        | 13%                      | 14%         | 15%          | 15%     | 14%     | 14%     | 14%     | 14%                |
| Out-of-Custody                          | 87%             | 87%        | 87%                        | 87%                      | 86%         | 85%          | 85%     | 86%     | 86%     | 86%     | 86%                |
| Before Trial                            | 214,126         | 216,849    | 217,749                    | 225,025                  | 212,794     | 207,335      | 194,998 | 177,161 | 175,908 | 179,464 | 187,457            |
| In-Custody                              | 25%             | 26%        | 24%                        | 22%                      | 22%         | 23%          | 23%     | 22%     | 23%     | 23%     | 22%                |
| Out-of-Custody                          | 75%             | 74%        | 76%                        | 78%                      | 78%         | 77%          | 77%     | 78%     | 77%     | 77%     | 78%                |