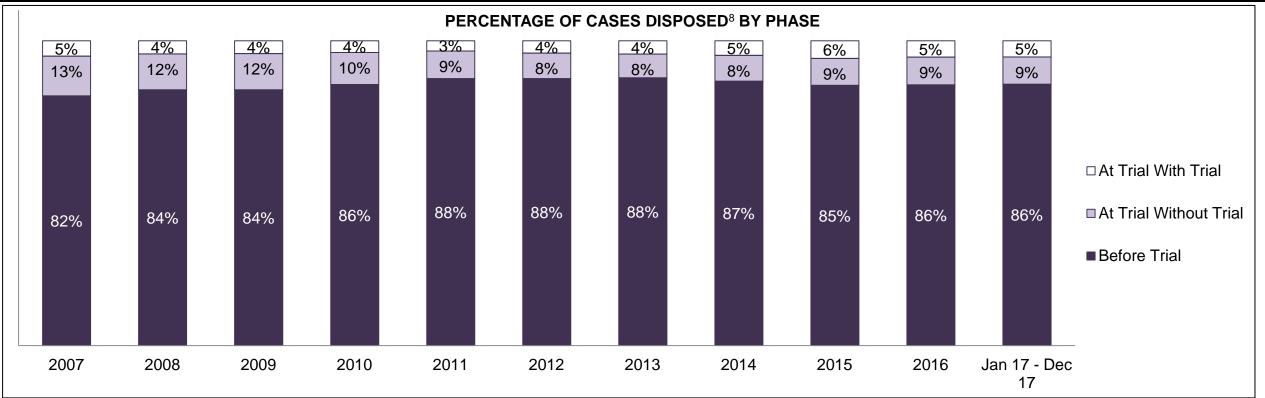

#### PERCENTAGE OF DISPOSED CASES<sup>8</sup> BY MONTHS TO DISPOSITION<sup>10</sup>

PROVINCIAL DASHBOARD

| Cases Disposed <sup>8</sup> by Phase an | d Percentage of | In-Custody | / <sup>11</sup> , Out-of-C | Custody <sup>12</sup> Ca | ises at Cas | e Dispositio | on      |         |         |         |                    |
|-----------------------------------------|-----------------|------------|----------------------------|--------------------------|-------------|--------------|---------|---------|---------|---------|--------------------|
| Phases                                  | 2007            | 2008       | 2009                       | 2010                     | 2011        | 2012         | 2013    | 2014    | 2015    | 2016    | Jan 17 -<br>Dec 17 |
| At Trial With Trial                     | 15,721          | 14,924     | 14,281                     | 13,333                   | 12,913      | 12,507       | 11,635  | 10,711  | 9,759   | 9,325   | 9,209              |
| In-Custody                              | 13%             | 13%        | 14%                        | 16%                      | 15%         | 17%          | 16%     | 15%     | 15%     | 14%     | 14%                |
| Out-of-Custody                          | 87%             | 87%        | 86%                        | 84%                      | 85%         | 83%          | 84%     | 85%     | 85%     | 86%     | 86%                |
| At Trial Without Trial                  | 40,223          | 38,567     | 37,885                     | 35,859                   | 31,139      | 27,205       | 25,048  | 22,226  | 19,582  | 18,371  | 17,471             |
| In-Custody                              | 13%             | 13%        | 13%                        | 13%                      | 14%         | 15%          | 15%     | 14%     | 14%     | 14%     | 14%                |
| Out-of-Custody                          | 87%             | 87%        | 87%                        | 87%                      | 86%         | 85%          | 85%     | 86%     | 86%     | 86%     | 86%                |
| Before Trial                            | 214,126         | 216,849    | 217,749                    | 225,025                  | 212,794     | 207,335      | 194,998 | 177,161 | 175,908 | 179,464 | 187,457            |
| In-Custody                              | 25%             | 26%        | 24%                        | 22%                      | 22%         | 23%          | 23%     | 22%     | 23%     | 23%     | 22%                |
| Out-of-Custody                          | 75%             | 74%        | 76%                        | 78%                      | 78%         | 77%          | 77%     | 78%     | 77%     | 77%     | 78%                |