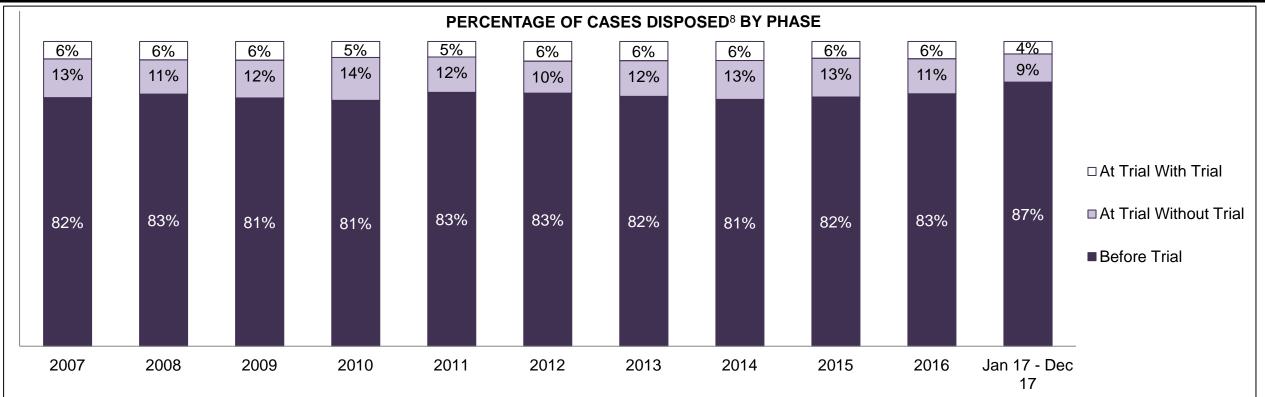

#### PERCENTAGE OF DISPOSED CASES<sup>8</sup> BY MONTHS TO DISPOSITION<sup>10</sup>

PROVINCIAL DASHBOARD

| Cases Disposed <sup>8</sup> by Phase an | d Percentage of | In-Custody | / <sup>11</sup> , Out-of-C | Custody <sup>12</sup> Ca | ises at Cas | e Dispositio | on      |         |         |         |                    |
|-----------------------------------------|-----------------|------------|----------------------------|--------------------------|-------------|--------------|---------|---------|---------|---------|--------------------|
| Phases                                  | 2007            | 2008       | 2009                       | 2010                     | 2011        | 2012         | 2013    | 2014    | 2015    | 2016    | Jan 17 -<br>Dec 17 |
| At Trial With Trial                     | 15,721          | 14,924     | 14,281                     | 13,333                   | 12,913      | 12,507       | 11,635  | 10,711  | 9,759   | 9,325   | 9,209              |
| In-Custody                              | 13%             | 13%        | 14%                        | 16%                      | 15%         | 17%          | 16%     | 15%     | 15%     | 14%     | 14%                |
| Out-of-Custody                          | 87%             | 87%        | 86%                        | 84%                      | 85%         | 83%          | 84%     | 85%     | 85%     | 86%     | 86%                |
| At Trial Without Trial                  | 40,223          | 38,567     | 37,885                     | 35,859                   | 31,139      | 27,205       | 25,048  | 22,226  | 19,582  | 18,371  | 17,471             |
| In-Custody                              | 13%             | 13%        | 13%                        | 13%                      | 14%         | 15%          | 15%     | 14%     | 14%     | 14%     | 14%                |
| Out-of-Custody                          | 87%             | 87%        | 87%                        | 87%                      | 86%         | 85%          | 85%     | 86%     | 86%     | 86%     | 86%                |
| Before Trial                            | 214,126         | 216,849    | 217,749                    | 225,025                  | 212,794     | 207,335      | 194,998 | 177,161 | 175,908 | 179,464 | 187,457            |
| In-Custody                              | 25%             | 26%        | 24%                        | 22%                      | 22%         | 23%          | 23%     | 22%     | 23%     | 23%     | 22%                |
| Out-of-Custody                          | 75%             | 74%        | 76%                        | 78%                      | 78%         | 77%          | 77%     | 78%     | 77%     | 77%     | 78%                |