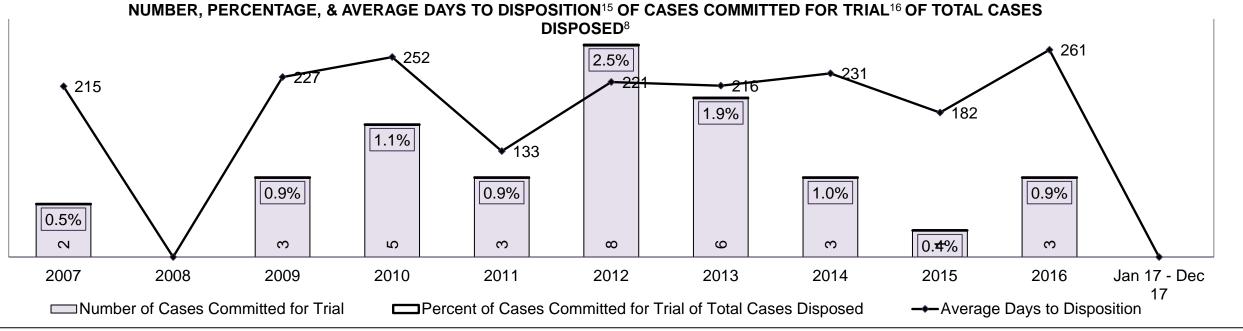

| 16%  | 10%  | 12%  | 12%  | 15%  | 10%  | 20%  | 20%  | 6%   | 20%  | 18%                |
| Administration of Justice                  | 15%  | 7%   | 10%  | 7%   | 12%  | 10%  | 20%  | 11%  | 19%  | 11%  | 8%                 |
| Other Criminal Code                        | 6%   | 10%  | 2%   | 4%   | 2%   | 5%   | 6%   | 7%   | 6%   | 4%   | 3%                 |
| Criminal Code Traffic                      | 24%  | 39%  | 30%  | 24%  | 21%  | 18%  | 16%  | 20%  | 17%  | 24%  | 20%                |
| Federal Statute                            | 2%   | 6%   | 1%   | 6%   | 2%   | 14%  | 5%   | 7%   | 13%  | 0%   | 8%                 |
| Total                                      | 100% | 100% | 100% | 100% | 100% | 100% | 100% | 100% | 100% | 100% | 100%               |





PICTON DASHBOARD

#### ONTARIO COURT OF JUSTICE CRIMINAL MODERNIZATION COMMITTEE PICTON DASHBOARD CASES PENDING B1AS OF DECEMBER 31, 2017



| Pending Cases <sup>3</sup> by Pending Age <sup>6</sup> and Percentage of Pending Cases In-Custody <sup>17</sup> and Out-of-Custody <sup>18</sup> |                |              |              |             |            |       |  |  |  |  |
|--------------------------------------------------------------------------------------------------------------------------------------------------|----------------|--------------|--------------|-------------|------------|-------|--|--|--|--|
| Court Location                                                                                                                                   | Over 18 months | 15-18