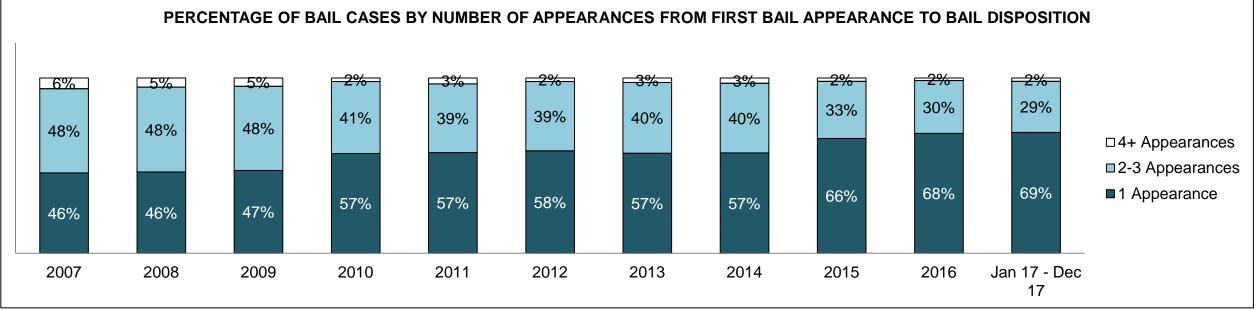

| 779  | 716  | 794  | 795  | 871  | 906                |
| Crimes Against Property                     | 777  | 839  | 881  | 744  | 733  | 695  | 682  | 784  | 858  | 893  | 987                |
| Administration of Justice                   | 599  | 576  | 647  | 554  | 619  | 656  | 602  | 739  | 803  | 819  | 1,026              |
| Other Criminal Code                         | 157  | 147  | 103  | 120  | 154  | 121  | 129  | 110  | 141  | 143  | 193                |
| Criminal Code Traffic                       | 449  | 484  | 391  | 262  | 284  | 299  | 228  | 261  | 241  | 331  | 369                |
| Federal Statute                             | 367  | 321  | 343  | 303  | 284  | 254  | 325  | 343  | 337  | 261  | 240                |

KITCHENER DASHBOARD



KITCHENER DASHBOARD





KITCHENER DASHBOARD

#### PERCENTAGE OF DISPOSED CASES<sup>8</sup> BY MONTHS TO DISPOSITION<sup>10</sup>



KITCHENER DASHBOARD



| Phases                 | 2007  | 2008  | 2009  | 2010   | 2011  | 2012  | 2013  | 2014  | 2015  | 2016  | Jan 17 -<br>Dec 17 |
|------------------------|-------|-------|-------|--------|-------|-------|-------|-------|-------|-------|--------------------|
| At Trial With Trial    | 372   | 330   | 287   | 275    | 247   | 253   | 273   | 255   | 243   | 194   | 287                |
| In-Custody             | 17%   | 15%   | 17%   | 15%    | 16%   | 18%   | 17%   | 21%   | 16%   | 24%   | 15%                |
| Out-of-Custody         | 83%   | 85%   | 83%   | 85%    | 84%   | 82%   | 83%   | 79%   | 84%   | 76%   | 85%                |
| At Trial Without Tri