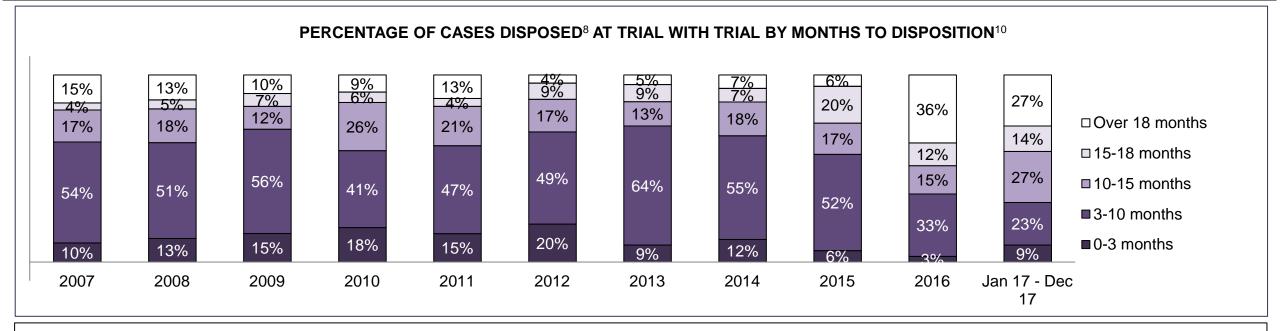

#### PERCENTAGE OF DISPOSED CASES<sup>8</sup> BY MONTHS TO DISPOSITION<sup>10</sup>

PROVINCIAL DASHBOARD

| Cases Disposed <sup>8</sup> by Phase an | d Percentage of | In-Custody | / <sup>11</sup> , Out-of-C | Custody <sup>12</sup> Ca | ises at Cas | e Dispositio | on      |         |         |         |                    |
|-----------------------------------------|-----------------|------------|----------------------------|--------------------------|-------------|--------------|---------|---------|---------|---------|--------------------|
| Phases                                  | 2007            | 2008       | 2009                       | 2010                     | 2011        | 2012         | 2013    | 2014    | 2015    | 2016    | Jan 17 -<br>Dec 17 |
| At Trial With Trial                     | 15,721          | 14,924     | 14,281                     | 13,333                   | 12,913      | 12,507       | 11,635  | 10,711  | 9,759   | 9,325   | 9,209              |
| In-Custody                              | 13%             | 13%        | 14%                        | 16%                      | 15%         | 17%          | 16%     | 15%     | 15%     | 14%     | 14%                |
| Out-of-Custody                          | 87%             | 87%        | 86%                        | 84%                      | 85%         | 83%          | 84%     | 85%     | 85%     | 86%     | 86%                |
| At Trial Without Trial                  | 40,223          | 38,567     | 37,885                     | 35,859                   | 31,139      | 27,205       | 25,048  | 22,226  | 19,582  | 18,371  | 17,471             |
| In-Custody                              | 13%             | 13%        | 13%                        | 13%                      | 14%         | 15%          | 15%     | 14%     | 14%     | 14%     | 14%                |
| Out-of-Custody                          | 87%             | 87%        | 87%                        | 87%                      | 86%         | 85%          | 85%     | 86%     | 86%     | 86%     | 86%                |
| Before Trial                            | 214,126         | 216,849    | 217,749                    | 225,025                  | 212,794     | 207,335      | 194,998 | 177,161 | 175,908 | 179,464 | 187,457            |
| In-Custody                              | 25%             | 26%        | 24%                        | 22%                      | 22%         | 23%          | 23%     | 22%     | 23%     | 23%     | 22%                |
| Out-of-Custody                          | 75%             | 74%        | 76%                        | 78%                      | 78%         | 77%          | 77%     | 78%     | 77%     | 77%     | 78%                |

#### PERCENTAGE OF DISPOSED CASES<sup>8</sup> BY MONTHS TO DISPOSITION<sup>10</sup>

CENTRAL EAST DASHBOARD

| Cases Disposed <sup>8</sup> by Phase an | Cases Disposed <sup>8</sup> by Phase and Percentage of In-Custody <sup>11</sup> , Out-of-Custody <sup>12</sup> Cases at Case Disposition |        |        |        |        |        |        |        |        |        |                    |  |  |
|-----------------------------------------|------------------------------------------------------------------------------------------------------------------------------------------|--------|--------|--------|--------|--------|--------|--------|--------|--------|--------------------|--|--|
| Phases                                  | 2007                                                                                                                                     | 2008   | 2009   | 2010   | 2011   | 2012   | 2013   | 2014   | 2015   | 2016   | Jan 17 -<br>Dec 17 |  |  |
| At Trial With Trial                     | 2,067                                                                                                                                    | 1,954  | 2,118  | 1,764  | 1,664  | 1,672  | 1,502  | 1,471  | 1,476  | 1,505  | 1,587              |  |  |
| In-Custody                              | 11%                                                                                                                                      | 10%    | 12%    | 13%    | 12%    | 13%    | 14%    | 11%    | 12%    | 10%    | 10%                |  |  |
| Out-of-Custody                          | 89%                                                                                                                                      | 90%    | 88%    | 87%    | 88%    | 87%    | 86%    | 89%    | 88%    | 90%    | 90%                |  |  |
| At Trial Without Trial                  | 4,758                                                                                                                                    | 4,711  | 4,989  | 4,573  | 3,479  | 3,138  | 2,578  | 2,435  | 2,493  | 2,570  | 2,432              |  |  |
| In-Custody                              | 11%                                                                                                                                      | 11%    | 11%    | 11%    | 13%    | 14%    | 14%    | 13%    | 13%    | 10%    | 10%                |  |  |
| Out-of-Custody                          | 89%                                                                                                                                      | 89%    | 89%    | 89%    | 87%    | 86%    | 86%    | 87%    | 87%    | 90%    | 90%                |  |  |
| Before Trial                            | 38,108                                                                                                                                   | 39,423 | 41,005 | 43,219 | 39,035 | 36,793 | 32,985 | 30,592 | 30,396 | 31,008 | 31,627             |  |  |
| In-Custody                              | 21%                                                                                                                                      | 21%    | 18%    | 18%    | 17%    | 17%    | 18%    | 17%    | 17%    | 17%    | 16%                |  |  |
| Out-of-Custody                          | 79%                                                                                                                                      | 79%    | 82%    | 82%    | 83%    | 83%    | 82%    | 83%    | 83%    | 83%    | 84%                |  |  |

#### PERCENTAGE OF DISPOSED CASES<sup>8</sup> BY MONTHS TO DISPOSITION<sup>10</sup>

BARRIE DASHBOARD

| Phases                 | 2007  | 2008  | 2009  | 2010  | 2011  | 2012  | 2013  | 2014  | 2015  | 2016  | Jan 17 -<br>Dec 17 |
|------------------------|-------|-------|-------|-------|-------|-------|-------|-------|-------|-------|--------------------|
| At Trial With Trial    | 425   | 455   | 490   | 352   | 378   | 344   | 310   | 316   | 267   | 307   | 315                |
| In-Custody             | 12%   | 14%   | 17%   | 11%   | 10%   | 15%   | 16%   | 17%   | 15%   | 16%   | 12%                |
| Out-of-Custody         | 88%   | 86%   | 83%   | 89%   | 90%   | 85%   | 84%   | 83%   | 85%   | 84%   | 88%                |
| At Trial Without Trial | 868   | 994   | 881   | 809   | 736   | 656   | 582   | 521   | 572   | 502   | 480                |
| In-Custody             | 16%   | 15%   | 17%   | 12%   | 12%   | 14%   | 15%   | 14%   | 17%   | 12%   | 15%                |
| Out-of-Custody         | 84%   | 85%   | 83%   | 88%   | 88%   | 86%   | 85%   | 86%   | 83%   | 88%   | 85%                |
| Before Trial           | 7,393 | 7,692 | 7,704 | 8,491 | 7,444 | 7,429 | 7,170 | 6,698 | 6,734 | 6,857 | 6,621              |
| In-Custody             | 27%   | 25%   | 23%   | 20%   | 20%   | 22%   | 23%   | 21%   | 23%   | 20%   | 18%                |
| Out-of-Custody         | 73%   | 75%   | 77%   | 80%   | 80%   | 78%   | 77%   | 79%   | 77%   | 80%   | 82%                |

BRACEBRIDGE DASHBOARD

BRACEBRIDGE DASHBOARD

BRACEBRIDGE DASHBOARD

PERCENTAGE OF DISPOSED CASES<sup>8</sup> BY MONTHS TO DISPOSITION<sup>10</sup>

BRACEBRIDGE DASHBOARD

| Phases                 | 2007  | 2008  | 2009  | 2010  | 2011  | 2012  | 2013  | 2014 | 2015 | 2016 | Jan 17 -<br>Dec 17 |
|------------------------|-------|-------|-------|-------|-------|-------|-------|------|------|------|--------------------|
| At Trial With Trial    | 72    | 71    | 44    | 43    | 46    | 41    | 26    | 27   | 38   | 32   | 30                 |
| In-Custody             | 6%    | 11%   | 5%    | 9%    | 11%   | 0%    | 12%   | 7%   | 18%  | 9%   | 3%                 |
| Out-of-Custody         | 94%   | 89%   | 95%   | 91%   | 89%   | 100%  | 88%   | 93%  | 82%  | 91%  | 97%                |
| At Trial Without Trial | 230   | 218   | 240   | 207   | 151   | 111   | 98    | 100  | 87   | 66   | 73                 |
| In-Custody             | 8%    | 6%    | 5%    | 8%    | 7%    | 12%   | 14%   | 5%   | 16%  | 17%  | 10%                |
| Out-of-Custody         | 92%   | 94%   | 95%   | 92%   | 93%   | 88%   | 86%   | 95%  | 84%  | 83%  | 90%                |
| Before Trial           | 1,261 | 1,285 | 1,299 | 1,416 | 1,230 | 1,179 | 1,127 | 908  | 883  | 915  | 820                |
| In-Custody             | 27%   | 18%   | 20%   | 19%   | 20%   | 20%   | 20%   | 18%  | 18%  | 16%  | 16%                |
| Out-of-Custody         | 73%   | 82%   | 80%   | 81%   | 80%   | 80%   | 80%   | 82%  | 82%  | 84%  | 84%                |