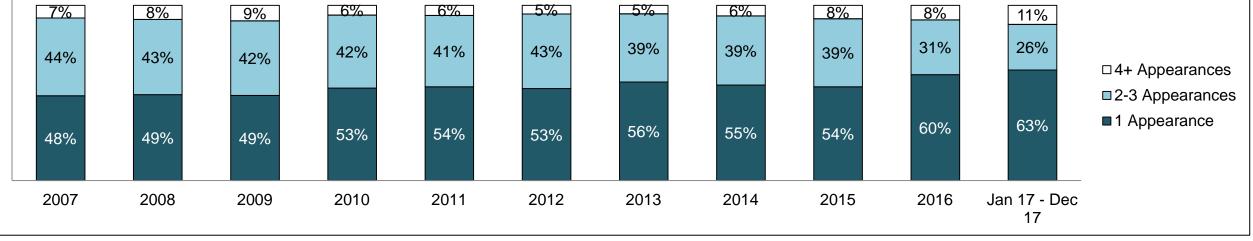

#### PERCENTAGE OF DISPOSED CASES<sup>8</sup> BY MONTHS TO DISPOSITION<sup>10</sup>

PROVINCIAL DASHBOARD

| Cases Disposed <sup>8</sup> by Phase an | d Percentage of | In-Custody | / <sup>11</sup> , Out-of-C | Custody <sup>12</sup> Ca | ises at Cas | e Dispositio | on      |         |         |         |                    |
|-----------------------------------------|-----------------|------------|----------------------------|--------------------------|-------------|--------------|---------|---------|---------|---------|--------------------|
| Phases                                  | 2007            | 2008       | 2009                       | 2010                     | 2011        | 2012         | 2013    | 2014    | 2015    | 2016    | Jan 17 -<br>Dec 17 |
| At Trial With Trial                     | 15,721          | 14,924     | 14,281                     | 13,333                   | 12,913      | 12,507       | 11,635  | 10,711  | 9,759   | 9,325   | 9,209              |
| In-Custody                              | 13%             | 13%        | 14%                        | 16%                      | 15%         | 17%          | 16%     | 15%     | 15%     | 14%     | 14%                |
| Out-of-Custody                          | 87%             | 87%        | 86%                        | 84%                      | 85%         | 83%          | 84%     | 85%     | 85%     | 86%     | 86%                |
| At Trial Without Trial                  | 40,223          | 38,567     | 37,885                     | 35,859                   | 31,139      | 27,205       | 25,048  | 22,226  | 19,582  | 18,371  | 17,471             |
| In-Custody                              | 13%             | 13%        | 13%                        | 13%                      | 14%         | 15%          | 15%     | 14%     | 14%     | 14%     | 14%                |
| Out-of-Custody                          | 87%             | 87%        | 87%                        | 87%                      | 86%         | 85%          | 85%     | 86%     | 86%     | 86%     | 86%                |
| Before Trial                            | 214,126         | 216,849    | 217,749                    | 225,025                  | 212,794     | 207,335      | 194,998 | 177,161 | 175,908 | 179,464 | 187,457            |
| In-Custody                              | 25%             | 26%        | 24%                        | 22%                      | 22%         | 23%          | 23%     | 22%     | 23%     | 23%     | 22%                |
| Out-of-Custody                          | 75%             | 74%        | 76%                        | 78%                      | 78%         | 77%          | 77%     | 78%     | 77%     | 77%     | 78%                |