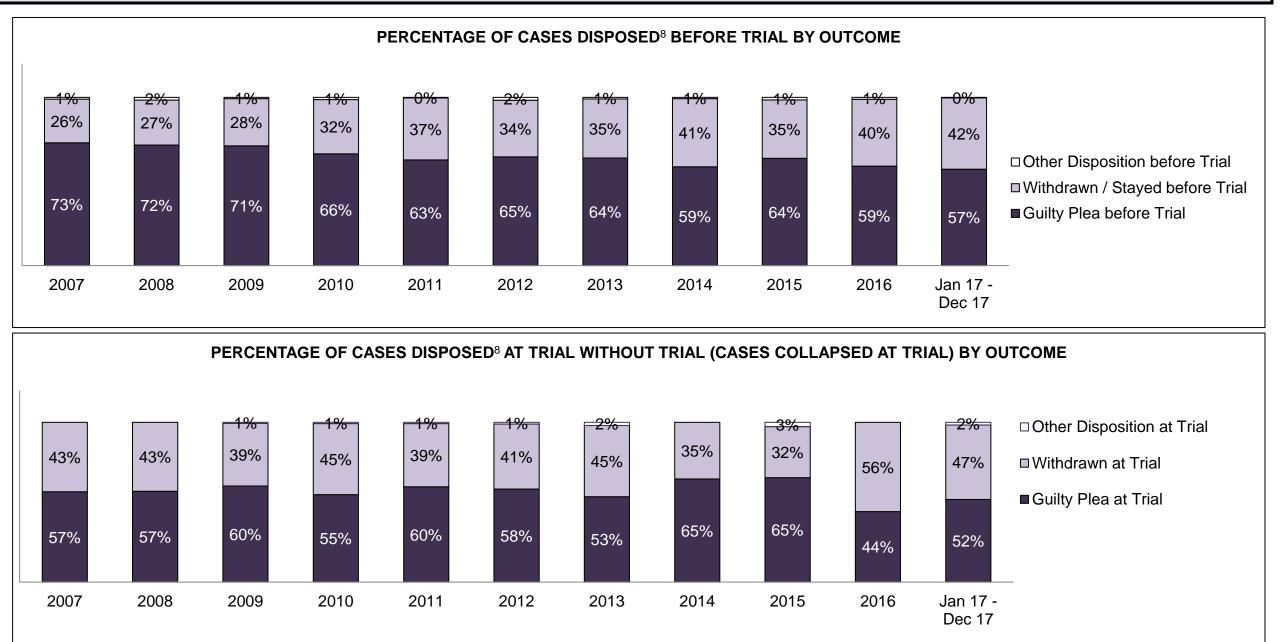

#### PERCENTAGE OF DISPOSED CASES<sup>8</sup> BY MONTHS TO DISPOSITION<sup>10</sup>

PROVINCIAL DASHBOARD

| Cases Disposed <sup>8</sup> by Phase an | d Percentage of | In-Custody | / <sup>11</sup> , Out-of-C | Custody <sup>12</sup> Ca | ises at Cas | e Dispositio | on      |         |         |         |                    |
|-----------------------------------------|-----------------|------------|----------------------------|--------------------------|-------------|--------------|---------|---------|---------|---------|--------------------|
| Phases                                  | 2007            | 2008       | 2009                       | 2010                     | 2011        | 2012         | 2013    | 2014    | 2015    | 2016    | Jan 17 -<br>Dec 17 |
| At Trial With Trial                     | 15,721          | 14,924     | 14,281                     | 13,333                   | 12,913      | 12,507       | 11,635  | 10,711  | 9,759   | 9,325   | 9,209              |
| In-Custody                              | 13%             | 13%        | 14%                        | 16%                      | 15%         | 17%          | 16%     | 15%     | 15%     | 14%     | 14%                |
| Out-of-Custody                          | 87%             | 87%        | 86%                        | 84%                      | 85%         | 83%          | 84%     | 85%     | 85%     | 86%     | 86%                |
| At Trial Without Trial                  | 40,223          | 38,567     | 37,885                     | 35,859                   | 31,139      | 27,205       | 25,048  | 22,226  | 19,582  | 18,371  | 17,471             |
| In-Custody                              | 13%             | 13%        | 13%                        | 13%                      | 14%         | 15%          | 15%     | 14%     | 14%     | 14%     | 14%                |
| Out-of-Custody                          | 87%             | 87%        | 87%                        | 87%                      | 86%         | 85%          | 85%     | 86%     | 86%     | 86%     | 86%                |
| Before Trial                            | 214,126         | 216,849    | 217,749                    | 225,025                  | 212,794     | 207,335      | 194,998 | 177,161 | 175,908 | 179,464 | 187,457            |
| In-Custody                              | 25%             | 26%        | 24%                        | 22%                      | 22%         | 23%          | 23%     | 22%     | 23%     | 23%     | 22%                |
| Out-of-Custody                          | 75%             | 74%        | 76%                        | 78%                      | 78%         | 77%          | 77%     | 78%     | 77%     | 77%     | 78%                |