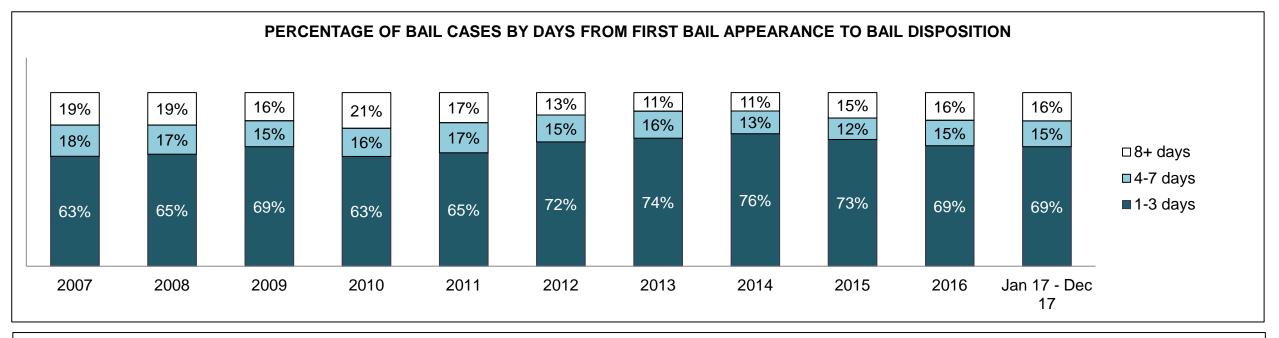

#### PERCENTAGE OF DISPOSED CASES<sup>8</sup> BY MONTHS TO DISPOSITION<sup>10</sup>

BARRIE DASHBOARD

| Phases                 | 2007  | 2008  | 2009  | 2010  | 2011  | 2012  | 2013  | 2014  | 2015  | 2016  | Jan 17 -<br>Dec 17 |
|------------------------|-------|-------|-------|-------|-------|-------|-------|-------|-------|-------|--------------------|
| At Trial With Trial    | 425   | 455   | 490   | 352   | 378   | 344   | 310   | 316   | 267   | 307   | 315                |
| In-Custody             | 12%   | 14%   | 17%   | 11%   | 10%   | 15%   | 16%   | 17%   | 15%   | 16%   | 12%                |
| Out-of-Custody         | 88%   | 86%   | 83%   | 89%   | 90%   | 85%   | 84%   | 83%   | 85%   | 84%   | 88%                |
| At Trial Without Trial | 868   | 994   | 881   | 809   | 736   | 656   | 582   | 521   | 572   | 502   | 480                |
| In-Custody             | 16%   | 15%   | 17%   | 12%   | 12%   | 14%   | 15%   | 14%   | 17%   | 12%   | 15%                |
| Out-of-Custody         | 84%   | 85%   | 83%   | 88%   | 88%   | 86%   | 85%   | 86%   | 83%   | 88%   | 85%                |
| Before Trial           | 7,393 | 7,692 | 7,704 | 8,491 | 7,444 | 7,429 | 7,170 | 6,698 | 6,734 | 6,857 | 6,621              |
| In-Custody             | 27%   | 25%   | 23%   | 20%   | 20%   | 22%   | 23%   | 21%   | 23%   | 20%   | 18%                |
| Out-of-Custody         | 73%   | 75%   | 77%   | 80%   | 80%   | 78%   | 77%   | 79%   | 77%   | 80%   | 82%                |