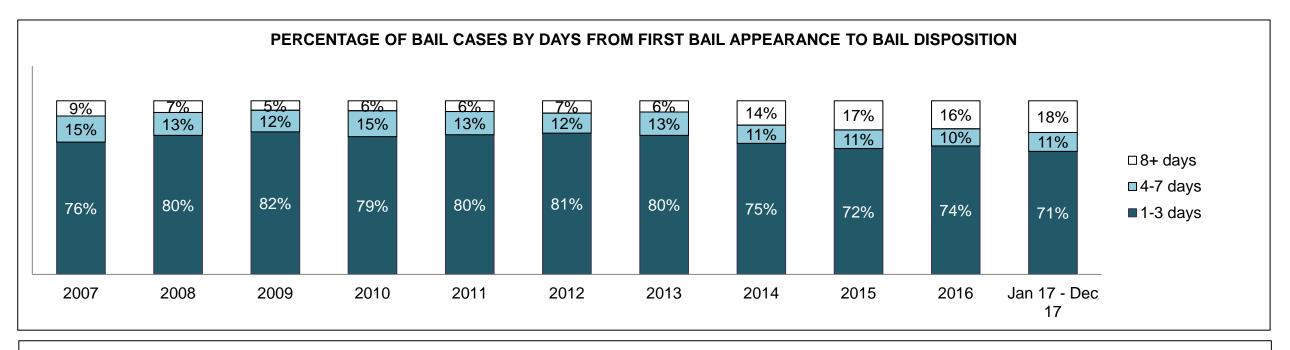

95  | 446  | 430  | 418  | 420  | 475  | 398                |
| Crimes Against Property                     | 338  | 357  | 367  | 365  | 335  | 294  | 237  | 277  | 288  | 271  | 213                |
| Administration of Justice                   | 512  | 507  | 470  | 457  | 414  | 389  | 374  | 351  | 296  | 319  | 226                |
| Other Criminal Code                         | 118  | 115  | 108  | 118  | 162  | 141  | 143  | 137  | 97   | 116  | 82                 |
| Criminal Code Traffic                       | 260  | 262  | 230  | 231  | 166  | 130  | 116  | 127  | 126  | 169  | 145                |
| Federal Statute                             | 401  | 507  | 479  | 476  | 429  | 438  | 314  | 376  | 321  | 314  | 271                |

CORNWALL DASHBOARD



CORNWALL DASHBOARD







CORNWALL DASHBOARD

#### PERCENTAGE OF DISPOSED CASES<sup>8</sup> BY MONTHS TO DISPOSITION<sup>10</sup>



CORNWALL DASHBOARD



| Phases                 | 2007  | 2008  | 2009  | 2010  | 2011  | 2012  | 2013  | 2014  | 2015  | 2016  | Jan 17 -<br>Dec 17 |
|------------------------|-------|-------|-------|-------|-------|-------|-------|-------|-------|-------|--------------------|
| At Trial With Trial    | 385   | 400   | 397   | 353   | 260   | 293   | 359   | 214   | 252   | 203   | 206                |
| In-Custody             | 12%   | 15%   | 12%   | 19%   | 12%   | 20%   | 17%   | 13%   | 11%   | 8%    | 9%                 |
| Out-of-Custody         | 88%   | 85%   | 88%   | 81%   | 88%   | 80%   | 83%   | 87%   | 89%   | 92%   | 91%                |
| At Trial Without Trial