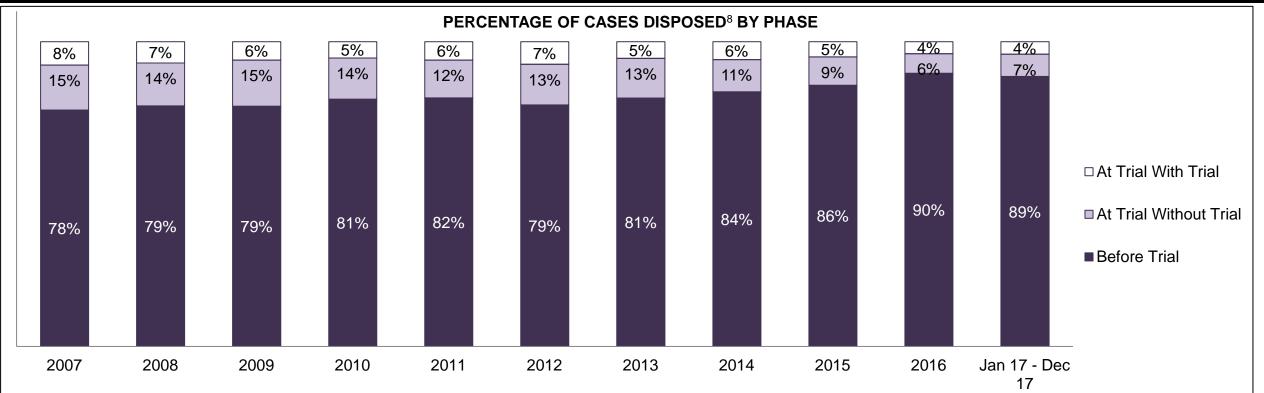

| 548  | 562  | 571  | 549  | 504  | 483  | 504  | 452  | 462  | 482  | 523                |
| Administration of Justice                   | 406  | 382  | 302  | 300  | 274  | 309  | 307  | 282  | 255  | 347  | 347                |
| Other Criminal Code                         | 119  | 95   | 84   | 81   | 138  | 138  | 121  | 134  | 120  | 115  | 124                |
| Criminal Code Traffic                       | 450  | 585  | 561  | 406  | 423  | 380  | 357  | 367  | 392  | 383  | 409                |
| Federal Statute                             | 250  | 258  | 296  | 249  | 270  | 293  | 348  | 238  | 229  | 192  | 164                |

MILTON DASHBOARD



MILTON DASHBOARD





MILTON DASHBOARD

#### PERCENTAGE OF DISPOSED CASES<sup>8</sup> BY MONTHS TO DISPOSITION<sup>10</sup>





| Phases                 | 2007  | 2008  | 2009  | 2010  | 2011  | 2012  | 2013  | 2014  | 2015  | 2016  | Jan 17 -<br>Dec 17 |
|------------------------|-------|-------|-------|-------|-------|-------|-------|-------|-------|-------|--------------------|
| At Trial With Trial    | 339   | 331   | 304   | 277   | 291   | 333   | 252   | 243   | 222   | 166   | 177                |
| In-Custody             | 9%    | 7%    | 8%    | 10%   | 10%   | 16%   | 12%   | 11%   | 11%   | 12%   | 11%                |
| Out-of-Custody         | 91%   | 93%   | 92%   | 90%   | 90%   | 84%   | 88%   | 89%   | 89%   | 88%   | 89%                |
| At Trial Without Trial | 654   | 664   | 761   | 703   | 596   | 601   | 598   | 434   | 410   | 272   | 313                |
| In-Custody             | 9%