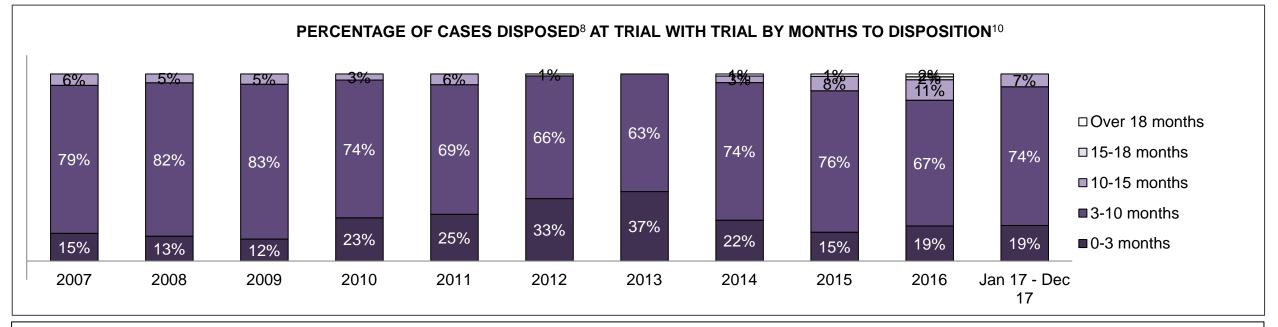

#### PERCENTAGE OF DISPOSED CASES<sup>8</sup> BY MONTHS TO DISPOSITION<sup>10</sup>

PROVINCIAL DASHBOARD

| Cases Disposed <sup>8</sup> by Phase an | d Percentage of | In-Custody | / <sup>11</sup> , Out-of-C | Custody <sup>12</sup> Ca | ises at Cas | e Dispositio | on      |         |         |         |                    |
|-----------------------------------------|-----------------|------------|----------------------------|--------------------------|-------------|--------------|---------|---------|---------|---------|--------------------|
| Phases                                  | 2007            | 2008       | 2009                       | 2010                     | 2011        | 2012         | 2013    | 2014    | 2015    | 2016    | Jan 17 -<br>Dec 17 |
| At Trial With Trial                     | 15,721          | 14,924     | 14,281                     | 13,333                   | 12,913      | 12,507       | 11,635  | 10,711  | 9,759   | 9,325   | 9,209              |
| In-Custody                              | 13%             | 13%        | 14%                        | 16%                      | 15%         | 17%          | 16%     | 15%     | 15%     | 14%     | 14%                |
| Out-of-Custody                          | 87%             | 87%        | 86%                        | 84%                      | 85%         | 83%          | 84%     | 85%     | 85%     | 86%     | 86%                |
| At Trial Without Trial                  | 40,223          | 38,567     | 37,885                     | 35,859                   | 31,139      | 27,205       | 25,048  | 22,226  | 19,582  | 18,371  | 17,471             |
| In-Custody                              | 13%             | 13%        | 13%                        | 13%                      | 14%         | 15%          | 15%     | 14%     | 14%     | 14%     | 14%                |
| Out-of-Custody                          | 87%             | 87%        | 87%                        | 87%                      | 86%         | 85%          | 85%     | 86%     | 86%     | 86%     | 86%                |
| Before Trial                            | 214,126         | 216,849    | 217,749                    | 225,025                  | 212,794     | 207,335      | 194,998 | 177,161 | 175,908 | 179,464 | 187,457            |
| In-Custody                              | 25%             | 26%        | 24%                        | 22%                      | 22%         | 23%          | 23%     | 22%     | 23%     | 23%     | 22%                |
| Out-of-Custody                          | 75%             | 74%        | 76%                        | 78%                      | 78%         | 77%          | 77%     | 78%     | 77%     | 77%     | 78%                |