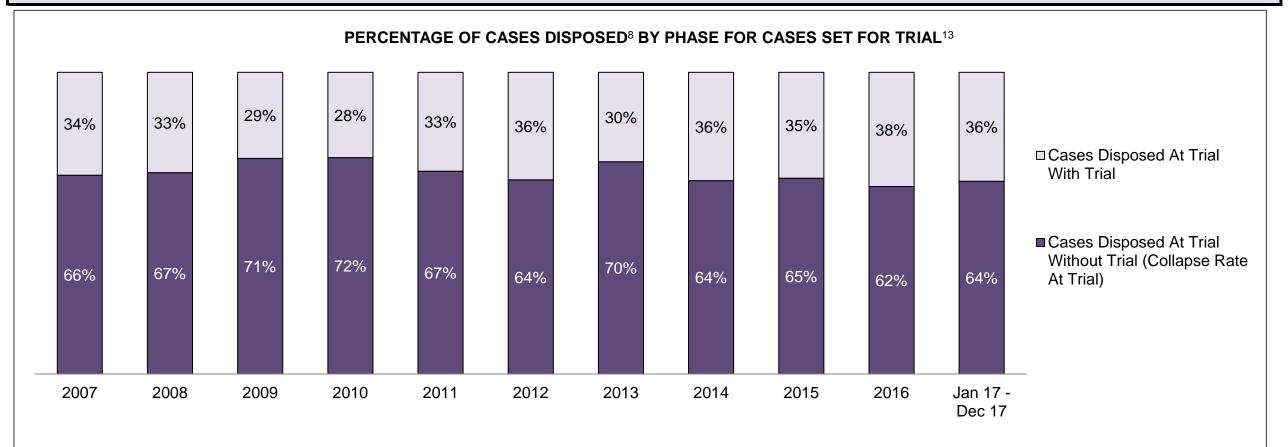

ial Without Trial | 654   | 664   | 761   | 703   | 596   | 601   | 598   | 434   | 410   | 272   | 313                |
| In-Custody             | 9%    | 8%    | 6%    | 7%    | 10%   | 8%    | 13%   | 13%   | 13%   | 14%   | 14%                |
| Out-of-Custody         | 91%   | 92%   | 94%   | 93%   | 90%   | 92%   | 87%   | 87%   | 87%   | 86%   | 86%                |
| Before Trial           | 3,439 | 3,734 | 3,972 | 4,213 | 3,931 | 3,568 | 3,744 | 3,442 | 3,798 | 3,786 | 3,810              |
| In-Custody             | 18%   | 17%   | 16%   | 13%   | 17%   | 16%   | 16%   | 17%   | 16%   | 17%   | 16%                |
| Out-of-Custody         | 82%   | 83%   | 84%   | 87%   | 83%   | 84%   | 84%   | 83%   | 84%   | 83%   | 84%                |

MILTON DASHBOARD



MILTON DASHBOARD



| Offence Group at Disposition <sup>14</sup> | 2007 | 2008 | 2009 | 2010 | 2011 | 2012 | 2013 | 2014 | 2015 | 2016 | Jan 17 -<br>Dec 17 |
|--------------------------------------------|------|------|------|------|------|------|------|------|------|------|--------------------|
| Crimes Against The Person                  | 34%  | 39%  | 36%  | 29%  | 34%  | 37%  | 32%  | 31%  | 35%  | 32%  | 33%                |
| Crimes Against Property                    | 15%  | 14%  | 12%  | 14%  | 16%  | 14%  | 15%  | 12%  | 11%  | 8%   | 8%                 |
| Administration of Justice                  | 16%  | 16%  | 11%  | 13%  | 15%  | 12%  | 13%  | 14%  | 12%  | 13%  | 11%                |
| Other Criminal Code                        | 5%   | 4%   | 4%   | 3%   | 5%   | 6%   | 7%   | 7%   | 6%