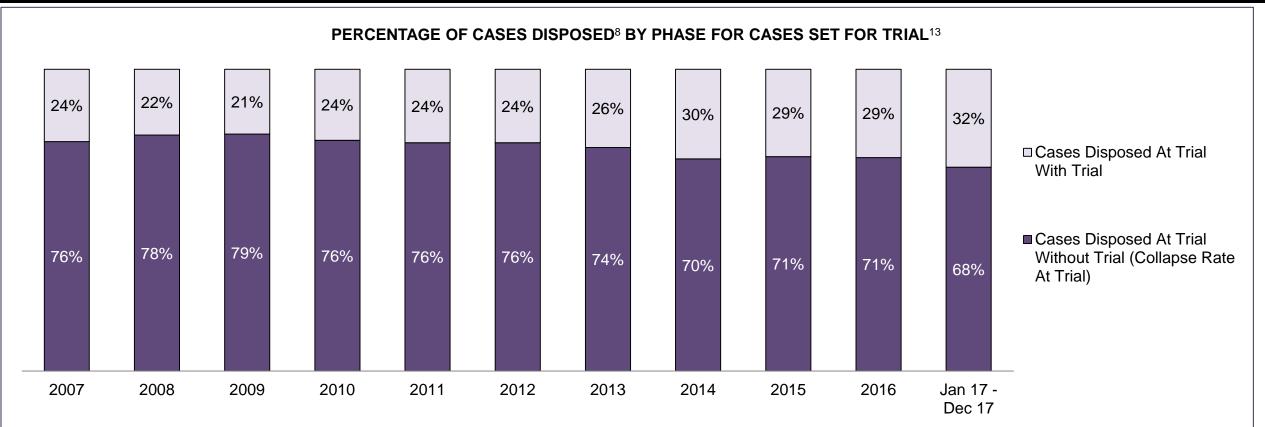

#### PERCENTAGE OF DISPOSED CASES<sup>8</sup> BY MONTHS TO DISPOSITION<sup>10</sup>

PROVINCIAL DASHBOARD

| Cases Disposed <sup>8</sup> by Phase an | d Percentage of | In-Custody | / <sup>11</sup> , Out-of-C | Custody <sup>12</sup> Ca | ises at Cas | e Dispositio | on      |         |         |         |                    |
|-----------------------------------------|-----------------|------------|----------------------------|--------------------------|-------------|--------------|---------|---------|---------|---------|--------------------|
| Phases                                  | 2007            | 2008       | 2009                       | 2010                     | 2011        | 2012         | 2013    | 2014    | 2015    | 2016    | Jan 17 -<br>Dec 17 |
| At Trial With Trial                     | 15,721          | 14,924     | 14,281                     | 13,333                   | 12,913      | 12,507       | 11,635  | 10,711  | 9,759   | 9,325   | 9,209              |
| In-Custody                              | 13%             | 13%        | 14%                        | 16%                      | 15%         | 17%          | 16%     | 15%     | 15%     | 14%     | 14%                |
| Out-of-Custody                          | 87%             | 87%        | 86%                        | 84%                      | 85%         | 83%          | 84%     | 85%     | 85%     | 86%     | 86%                |
| At Trial Without Trial                  | 40,223          | 38,567     | 37,885                     | 35,859                   | 31,139      | 27,205       | 25,048  | 22,226  | 19,582  | 18,371  | 17,471             |
| In-Custody                              | 13%             | 13%        | 13%                        | 13%                      | 14%         | 15%          | 15%     | 14%     | 14%     | 14%     | 14%                |
| Out-of-Custody                          | 87%             | 87%        | 87%                        | 87%                      | 86%         | 85%          | 85%     | 86%     | 86%     | 86%     | 86%                |
| Before Trial                            | 214,126         | 216,849    | 217,749                    | 225,025                  | 212,794     | 207,335      | 194,998 | 177,161 | 175,908 | 179,464 | 187,457            |
| In-Custody                              | 25%             | 26%        | 24%                        | 22%                      | 22%         | 23%          | 23%     | 22%     | 23%     | 23%     | 22%                |
| Out-of-Custody                          | 75%             | 74%        | 76%                        | 78%                      | 78%         | 77%          | 77%     | 78%     | 77%     | 77%     | 78%                |