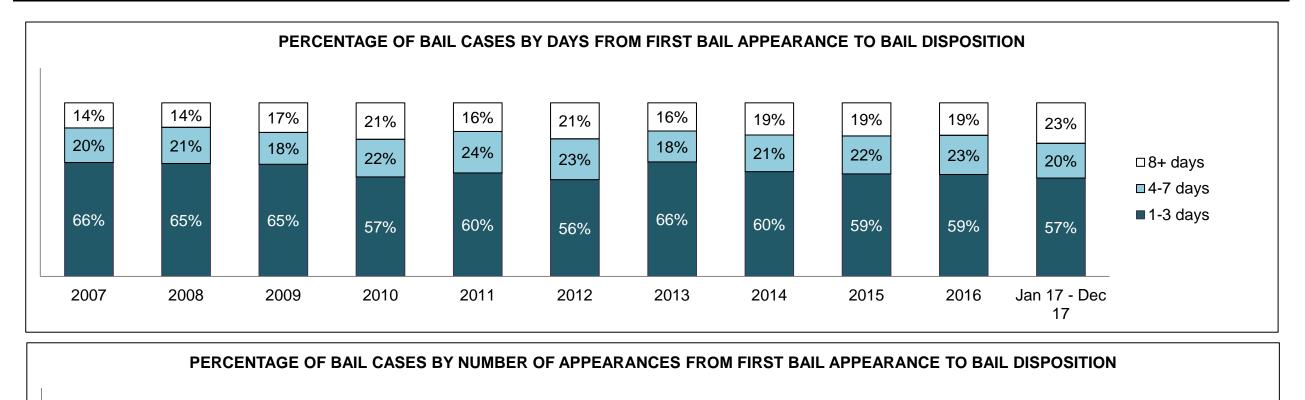

#### PERCENTAGE OF DISPOSED CASES<sup>8</sup> BY MONTHS TO DISPOSITION<sup>10</sup>

PROVINCIAL DASHBOARD

| Cases Disposed <sup>8</sup> by Phase an | d Percentage of | In-Custody | / <sup>11</sup> , Out-of-C | Custody <sup>12</sup> Ca | ises at Cas | e Dispositio | on      |         |         |         |                    |
|-----------------------------------------|-----------------|------------|----------------------------|--------------------------|-------------|--------------|---------|---------|---------|---------|--------------------|
| Phases                                  | 2007            | 2008       | 2009                       | 2010                     | 2011        | 2012         | 2013    | 2014    | 2015    | 2016    | Jan 17 -<br>Dec 17 |
| At Trial With Trial                     | 15,721          | 14,924     | 14,281                     | 13,333                   | 12,913      | 12,507       | 11,635  | 10,711  | 9,759   | 9,325   | 9,209              |
| In-Custody                              | 13%             | 13%        | 14%                        | 16%                      | 15%         | 17%          | 16%     | 15%     | 15%     | 14%     | 14%                |
| Out-of-Custody                          | 87%             | 87%        | 86%                        | 84%                      | 85%         | 83%          | 84%     | 85%     | 85%     | 86%     | 86%                |
| At Trial Without Trial                  | 40,223          | 38,567     | 37,885                     | 35,859                   | 31,139      | 27,205       | 25,048  | 22,226  | 19,582  | 18,371  | 17,471             |
| In-Custody                              | 13%             | 13%        | 13%                        | 13%                      | 14%         | 15%          | 15%     | 14%     | 14%     | 14%     | 14%                |
| Out-of-Custody                          | 87%             | 87%        | 87%                        | 87%                      | 86%         | 85%          | 85%     | 86%     | 86%     | 86%     | 86%                |
| Before Trial                            | 214,126         | 216,849    | 217,749                    | 225,025                  | 212,794     | 207,335      | 194,998 | 177,161 | 175,908 | 179,464 | 187,457            |
| In-Custody                              | 25%             | 26%        | 24%                        | 22%                      | 22%         | 23%          | 23%     | 22%     | 23%     | 23%     | 22%                |
| Out-of-Custody                          | 75%             | 74%        | 76%                        | 78%                      | 78%         | 77%          | 77%     | 78%     | 77%     | 77%     | 78%                |