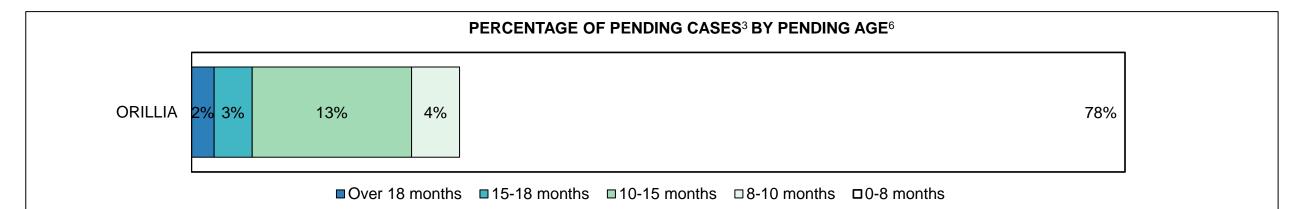

#### ONTARIO COURT OF JUSTICE CRIMINAL MODERNIZATION COMMITTEE PROVINCIAL DASHBOARD CASES PENDING AS OF DECEMBER 31, 2017

#### ONTARIO COURT OF JUSTICE CRIMINAL MODERNIZATION COMMITTEE PROVINCIAL DASHBOARD CASES PENDING AS OF DECEMBER 31, 2017

| Court Region   | Over 18 months | 15-18 months | 10-15 months | 8-10 months | 0-8 months | Total   |
|----------------|----------------|--------------|--------------|-------------|------------|---------|
| West           | 590            | 519          | 1,980        | 1,367       | 13,639     | 18,095  |
| In-Custody     | 7%             | 10%          | 10%          | 10%         | 16%        | 14%     |
| Out-of-Custody | 93%            | 90%          | 90%          | 90%         | 84%        | 86%     |
| Toronto        | 1,304          | 968          | 3,125        | 1,803       | 13,510     | 20,710  |
| In-Custody     | 13%            | 11%          | 12%          | 13%         | 15%        | 14%     |
| Out-of-Custody | 87%            | 89%          | 88%          | 87%         | 85%        | 86%     |
| North West     | 168            | 123          | 459          | 416         | 3,745      | 4,911   |
| In-Custody     | 13%            | 16%          | 10%          | 10%         | 16%        | 15%     |
| Out-of-Custody | 87%            | 84%          | 90%          | 90%         | 84%        | 85%     |
| North East     | 249            | 181          | 809          | 490         | 4,875      | 6,604   |
| In-Custody     | 6%             | 9%           | 7%           | 7%          | 13%        | 11%     |
| Out-of-Custody | 94%            | 91%          | 93%          | 93%         | 87%        | 89%     |
| East           | 935            | 905          | 1,486        | 803         | 7,169      | 11,298  |
| In-Custody     | 10%            | 7%           | 10%          | 9%          | 16%        | 13%     |
| Out-of-Custody | 90%            | 93%          | 90%          | 91%         | 84%        | 87%     |
| Central West   | 1,509          | 1,092        | 3,117        | 2,073       | 15,413     | 23,204  |
| In-Custody     | 11%            | 10%          | 9%           | 9%          | 12%        | 12%     |
| Out-of-Custody | 89%            | 90%          | 91%          | 91%         | 88%        | 88%     |
| Central East   | 808            | 649          | 2,283        | 1,071       | 11,066     | 15,877  |
| In-Custody     | 7%             | 4%           | 6%           | 7%          | 9%         | 8%      |
| Out-of-Custody | 93%            | 96%          | 94%          | 93%         | 91%        | 92%     |
| Provincial     | 5,563          | 4,437        | 13,259       | 8,023       | 69,417     | 100,699 |
| In-Custody     | 10%            | 9%           | 9%           | 10%         | 14%        | 12%     |
| Out-of-Custody | 90%            | 91%          | 91%          | 90%         | 86%        | 88%     |