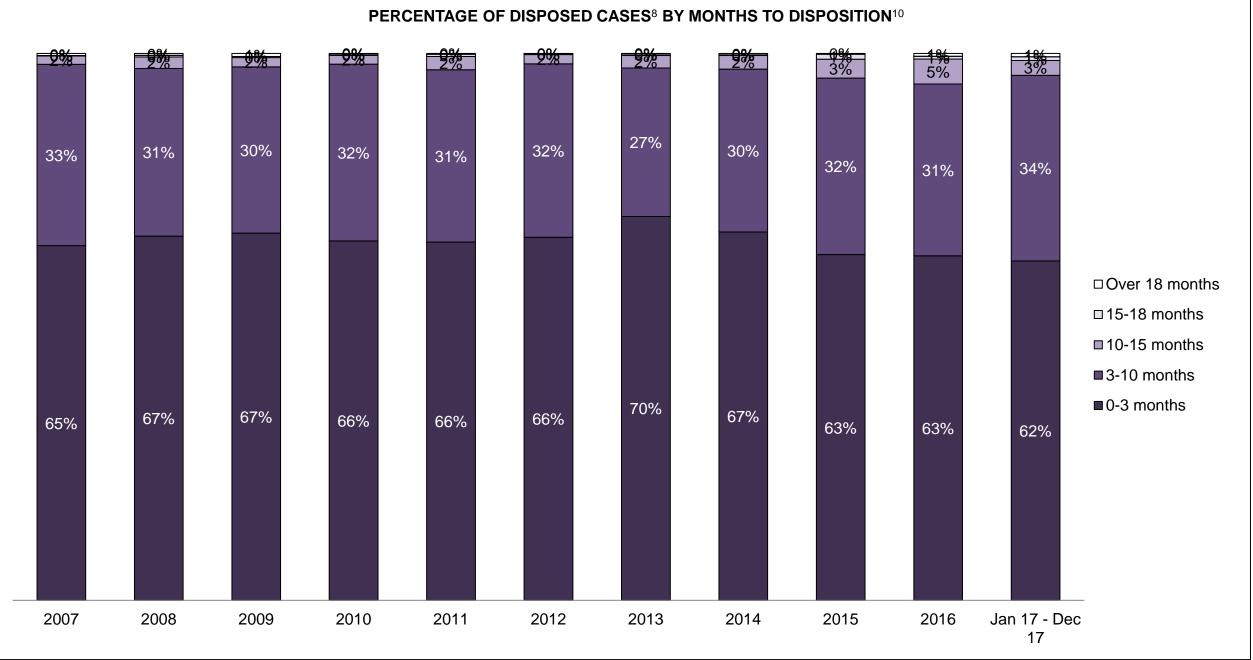

#### PERCENTAGE OF DISPOSED CASES<sup>8</sup> BY MONTHS TO DISPOSITION<sup>10</sup>

PROVINCIAL DASHBOARD

| Cases Disposed <sup>8</sup> by Phase an | d Percentage of | In-Custody | / <sup>11</sup> , Out-of-C | Custody <sup>12</sup> Ca | ises at Cas | e Dispositio | on      |         |         |         |                    |
|-----------------------------------------|-----------------|------------|----------------------------|--------------------------|-------------|--------------|---------|---------|---------|---------|--------------------|
| Phases                                  | 2007            | 2008       | 2009                       | 2010                     | 2011        | 2012         | 2013    | 2014    | 2015    | 2016    | Jan 17 -<br>Dec 17 |
| At Trial With Trial                     | 15,721          | 14,924     | 14,281                     | 13,333                   | 12,913      | 12,507       | 11,635  | 10,711  | 9,759   | 9,325   | 9,209              |
| In-Custody                              | 13%             | 13%        | 14%                        | 16%                      | 15%         | 17%          | 16%     | 15%     | 15%     | 14%     | 14%                |
| Out-of-Custody                          | 87%             | 87%        | 86%                        | 84%                      | 85%         | 83%          | 84%     | 85%     | 85%     | 86%     | 86%                |
| At Trial Without Trial                  | 40,223          | 38,567     | 37,885                     | 35,859                   | 31,139      | 27,205       | 25,048  | 22,226  | 19,582  | 18,371  | 17,471             |
| In-Custody                              | 13%             | 13%        | 13%                        | 13%                      | 14%         | 15%          | 15%     | 14%     | 14%     | 14%     | 14%                |
| Out-of-Custody                          | 87%             | 87%        | 87%                        | 87%                      | 86%         | 85%          | 85%     | 86%     | 86%     | 86%     | 86%                |
| Before Trial                            | 214,126         | 216,849    | 217,749                    | 225,025                  | 212,794     | 207,335      | 194,998 | 177,161 | 175,908 | 179,464 | 187,457            |
| In-Custody                              | 25%             | 26%        | 24%                        | 22%                      | 22%         | 23%          | 23%     | 22%     | 23%     | 23%     | 22%                |
| Out-of-Custody                          | 75%             | 74%        | 76%                        | 78%                      | 78%         | 77%          | 77%     | 78%     | 77%     | 77%     | 78%                |