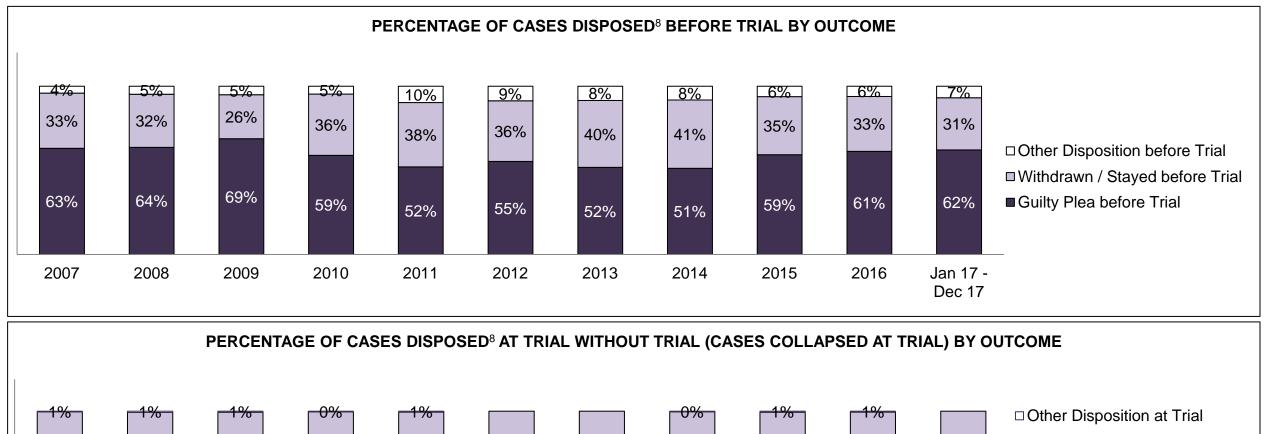

#### PERCENTAGE OF DISPOSED CASES<sup>8</sup> BY MONTHS TO DISPOSITION<sup>10</sup>

PROVINCIAL DASHBOARD

| Cases Disposed <sup>8</sup> by Phase an | d Percentage of | In-Custody | / <sup>11</sup> , Out-of-C | Custody <sup>12</sup> Ca | ises at Cas | e Dispositio | on      |         |         |         |                    |
|-----------------------------------------|-----------------|------------|----------------------------|--------------------------|-------------|--------------|---------|---------|---------|---------|--------------------|
| Phases                                  | 2007            | 2008       | 2009                       | 2010                     | 2011        | 2012         | 2013    | 2014    | 2015    | 2016    | Jan 17 -<br>Dec 17 |
| At Trial With Trial                     | 15,721          | 14,924     | 14,281                     | 13,333                   | 12,913      | 12,507       | 11,635  | 10,711  | 9,759   | 9,325   | 9,209              |
| In-Custody                              | 13%             | 13%        | 14%                        | 16%                      | 15%         | 17%          | 16%     | 15%     | 15%     | 14%     | 14%                |
| Out-of-Custody                          | 87%             | 87%        | 86%                        | 84%                      | 85%         | 83%          | 84%     | 85%     | 85%     | 86%     | 86%                |
| At Trial Without Trial                  | 40,223          | 38,567     | 37,885                     | 35,859                   | 31,139      | 27,205       | 25,048  | 22,226  | 19,582  | 18,371  | 17,471             |
| In-Custody                              | 13%             | 13%        | 13%                        | 13%                      | 14%         | 15%          | 15%     | 14%     | 14%     | 14%     | 14%                |
| Out-of-Custody                          | 87%             | 87%        | 87%                        | 87%                      | 86%         | 85%          | 85%     | 86%     | 86%     | 86%     | 86%                |
| Before Trial                            | 214,126         | 216,849    | 217,749                    | 225,025                  | 212,794     | 207,335      | 194,998 | 177,161 | 175,908 | 179,464 | 187,457            |
| In-Custody                              | 25%             | 26%        | 24%                        | 22%                      | 22%         | 23%          | 23%     | 22%     | 23%     | 23%     | 22%                |
| Out-of-Custody                          | 75%             | 74%        | 76%                        | 78%                      | 78%         | 77%          | 77%     | 78%     | 77%     | 77%     | 78%                |