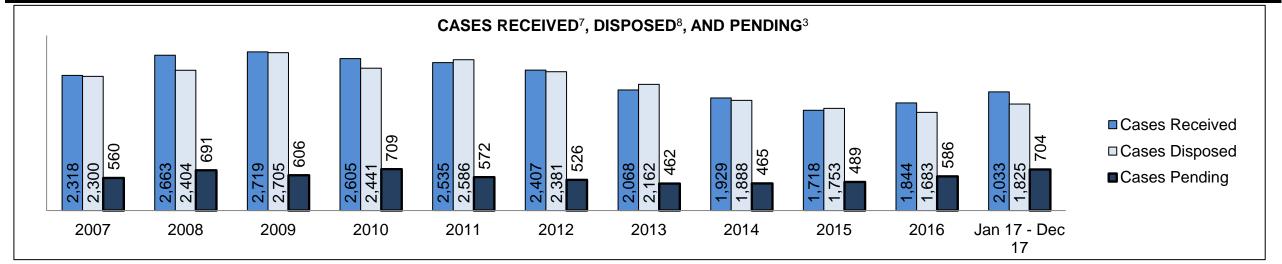

| 23                                                                          |
| Cases              | 15-18 months                                       | 0.9%    | 6                  | 0                                            | 6                                                                           |
|                    | Over 18 months                                     | 0.1%    | 1                  | 0                                            | 1                                                                           |
| Total              |                                                    | 100.0%  | 704                | 612                                          | 92                                                                          |

DRYDEN DASHBOARD



#### Cases Received<sup>7</sup> by Offence Group Jan 17 -**Offence Group**<sup>9</sup> **Dec 17** Crimes Against The Person Crimes Against Property Administration of Justice Other Criminal Code Criminal Code Traffic Federal Statute

| Cases Pending <sup>3</sup> by Offence Group | Cases Pending <sup>3</sup> by Offence Group |      |      |      |      |      |      |      |      |      |                    |  |
|---------------------------------------------|---------------------------------------------|------|------|------|------|------|------|------|------|------|--------------------|--|
| Offence Group <sup>9</sup>                  | 2007                                        | 2008 | 2009 | 2010 | 2011 | 2012 | 2013 | 2014 | 2015 | 2016 | Jan 17 -<br>Dec 17 |  |
| Crimes Against The P