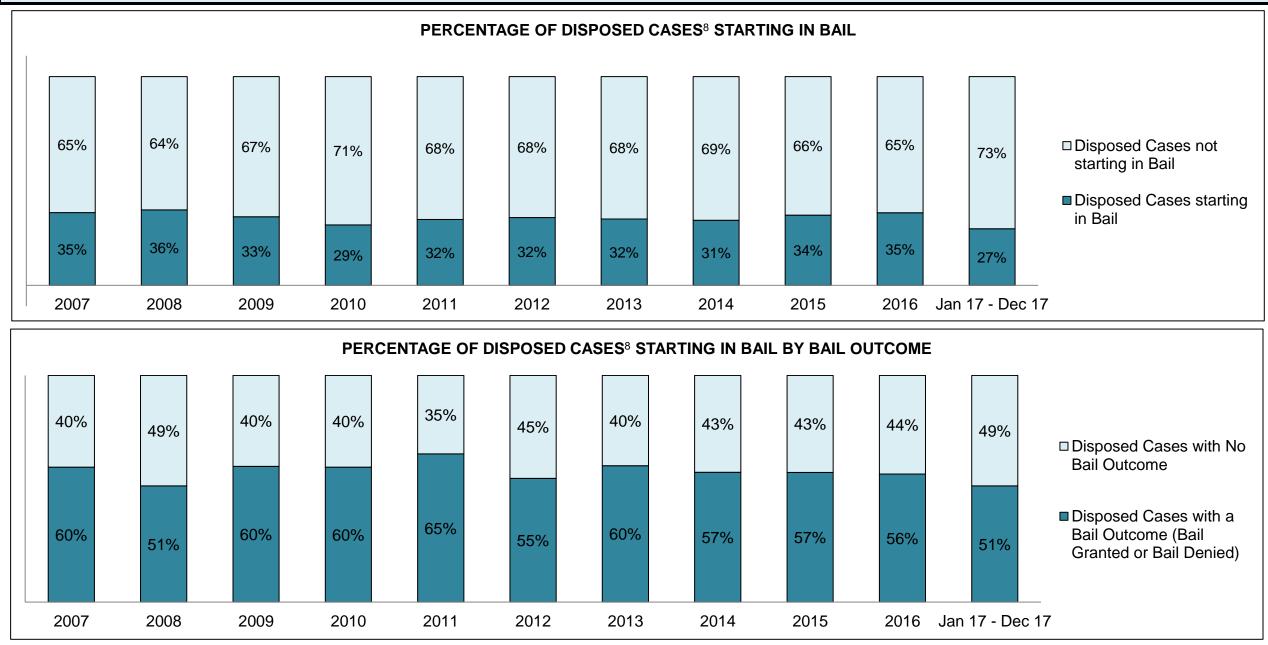

See Appendix 1 bookmark for footnote definitions.

\*See Appendix 2 bookmark for Cluster court designations.

PROVINCIAL DASHBOARD

| Cases Received' by Offence Group |        |        |        |        |        |        |        |        |        |        |                    |
|----------------------------------|--------|--------|--------|--------|--------|--------|--------|--------|--------|--------|--------------------|
| Offence Group <sup>9</sup>       | 2007   | 2008   | 2009   | 2010   | 2011   | 2012   | 2013   | 2014   | 2015   | 2016   | Jan 17 -<br>Dec 17 |
| Crimes Against The Person        | 73,632 | 71,537 | 71,586 | 70,116 | 67,886 | 65,387 | 59,842 | 56,409 | 57,092 | 58,698 | 60,456             |
| Crimes Against Property          | 60,463 | 59,980 | 61,024 | 60,311 | 56,486 | 56,335 | 51,562 | 49,067 | 49,149 | 49,773 | 51,222             |
| Administration of Justice        | 73,530 | 72,907 | 68,556 | 66,705 | 64,598 | 63,846 | 60,173 | 57,889 | 59,213 | 61,532 | 66,963             |
| Other Criminal Code              | 15,506 | 14,554 | 14,017 | 13,999 | 12,394 | 11,827 | 11,131 | 9,805  | 10,232 | 10,333 | 10,679             |
| Criminal Code Traffic            | 20,765 | 21,272 | 20,804 | 20,492 | 19,831 | 19,640 | 18,181 | 17,395 | 17,799 | 17,450 | 17,105             |
| Federal Statute                  | 32,856 | 33,486 | 32,424 | 34,020 | 32,172 | 30,228 | 28,251 | 24,703 | 23,175 | 20,395 | 19,373             |