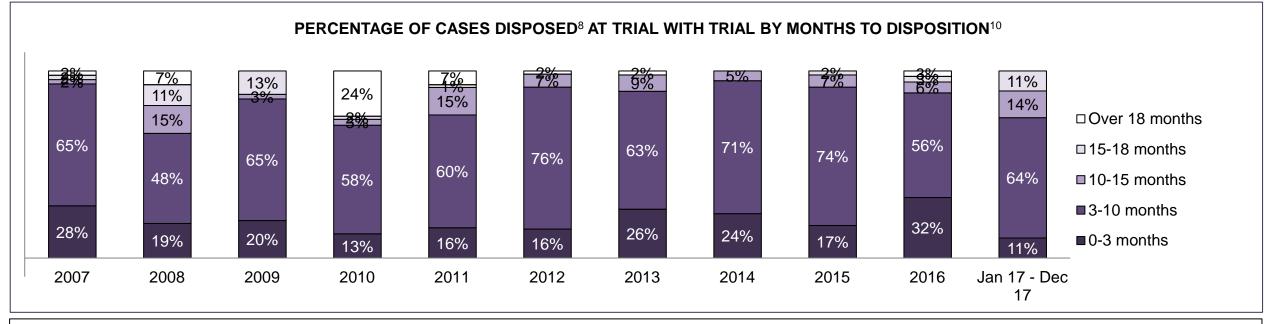

#### PERCENTAGE OF DISPOSED CASES<sup>8</sup> BY MONTHS TO DISPOSITION<sup>10</sup>

PROVINCIAL DASHBOARD

| Cases Disposed <sup>8</sup> by Phase an | d Percentage of | In-Custody | / <sup>11</sup> , Out-of-C | Custody <sup>12</sup> Ca | ises at Cas | e Dispositio | on      |         |         |         |                    |
|-----------------------------------------|-----------------|------------|----------------------------|--------------------------|-------------|--------------|---------|---------|---------|---------|--------------------|
| Phases                                  | 2007            | 2008       | 2009                       | 2010                     | 2011        | 2012         | 2013    | 2014    | 2015    | 2016    | Jan 17 -<br>Dec 17 |
| At Trial With Trial                     | 15,721          | 14,924     | 14,281                     | 13,333                   | 12,913      | 12,507       | 11,635  | 10,711  | 9,759   | 9,325   | 9,209              |
| In-Custody                              | 13%             | 13%        | 14%                        | 16%                      | 15%         | 17%          | 16%     | 15%     | 15%     | 14%     | 14%                |
| Out-of-Custody                          | 87%             | 87%        | 86%                        | 84%                      | 85%         | 83%          | 84%     | 85%     | 85%     | 86%     | 86%                |
| At Trial Without Trial                  | 40,223          | 38,567     | 37,885                     | 35,859                   | 31,139      | 27,205       | 25,048  | 22,226  | 19,582  | 18,371  | 17,471             |
| In-Custody                              | 13%             | 13%        | 13%                        | 13%                      | 14%         | 15%          | 15%     | 14%     | 14%     | 14%     | 14%                |
| Out-of-Custody                          | 87%             | 87%        | 87%                        | 87%                      | 86%         | 85%          | 85%     | 86%     | 86%     | 86%     | 86%                |
| Before Trial                            | 214,126         | 216,849    | 217,749                    | 225,025                  | 212,794     | 207,335      | 194,998 | 177,161 | 175,908 | 179,464 | 187,457            |
| In-Custody                              | 25%             | 26%        | 24%                        | 22%                      | 22%         | 23%          | 23%     | 22%     | 23%     | 23%     | 22%                |
| Out-of-Custody                          | 75%             | 74%        | 76%                        | 78%                      | 78%         | 77%          | 77%     | 78%     | 77%     | 77%     | 78%                |