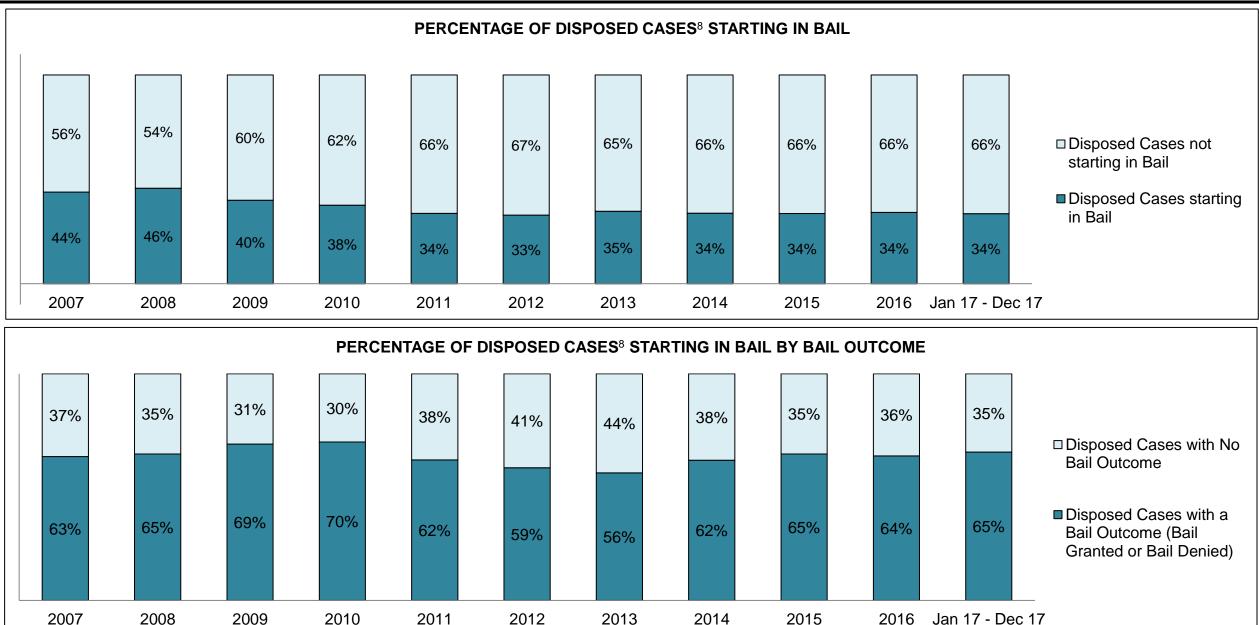

#### PERCENTAGE OF DISPOSED CASES<sup>8</sup> BY MONTHS TO DISPOSITION<sup>10</sup>

CENTRAL EAST DASHBOARD

| Cases Disposed <sup>8</sup> by Phase an | Cases Disposed <sup>8</sup> by Phase and Percentage of In-Custody <sup>11</sup> , Out-of-Custody <sup>12</sup> Cases at Case Disposition |        |        |        |        |        |        |        |        |        |                    |  |  |
|-----------------------------------------|------------------------------------------------------------------------------------------------------------------------------------------|--------|--------|--------|--------|--------|--------|--------|--------|--------|--------------------|--|--|
| Phases                                  | 2007                                                                                                                                     | 2008   | 2009   | 2010   | 2011   | 2012   | 2013   | 2014   | 2015   | 2016   | Jan 17 -<br>Dec 17 |  |  |
| At Trial With Trial                     | 2,067                                                                                                                                    | 1,954  | 2,118  | 1,764  | 1,664  | 1,672  | 1,502  | 1,471  | 1,476  | 1,505  | 1,587              |  |  |
| In-Custody                              | 11%                                                                                                                                      | 10%    | 12%    | 13%    | 12%    | 13%    | 14%    | 11%    | 12%    | 10%    | 10%                |  |  |
| Out-of-Custody                          | 89%                                                                                                                                      | 90%    | 88%    | 87%    | 88%    | 87%    | 86%    | 89%    | 88%    | 90%    | 90%                |  |  |
| At Trial Without Trial                  | 4,758                                                                                                                                    | 4,711  | 4,989  | 4,573  | 3,479  | 3,138  | 2,578  | 2,435  | 2,493  | 2,570  | 2,432              |  |  |
| In-Custody                              | 11%                                                                                                                                      | 11%    | 11%    | 11%    | 13%    | 14%    | 14%    | 13%    | 13%    | 10%    | 10%                |  |  |
| Out-of-Custody                          | 89%                                                                                                                                      | 89%    | 89%    | 89%    | 87%    | 86%    | 86%    | 87%    | 87%    | 90%    | 90%                |  |  |
| Before Trial                            | 38,108                                                                                                                                   | 39,423 | 41,005 | 43,219 | 39,035 | 36,793 | 32,985 | 30,592 | 30,396 | 31,008 | 31,627             |  |  |
| In-Custody                              | 21%                                                                                                                                      | 21%    | 18%    | 18%    | 17%    | 17%    | 18%    | 17%    | 17%    | 17%    | 16%                |  |  |
| Out-of-Custody                          | 79%                                                                                                                                      | 79%    | 82%    | 82%    | 83%    | 83%    | 82%    | 83%    | 83%    | 83%    | 84%                |  |  |