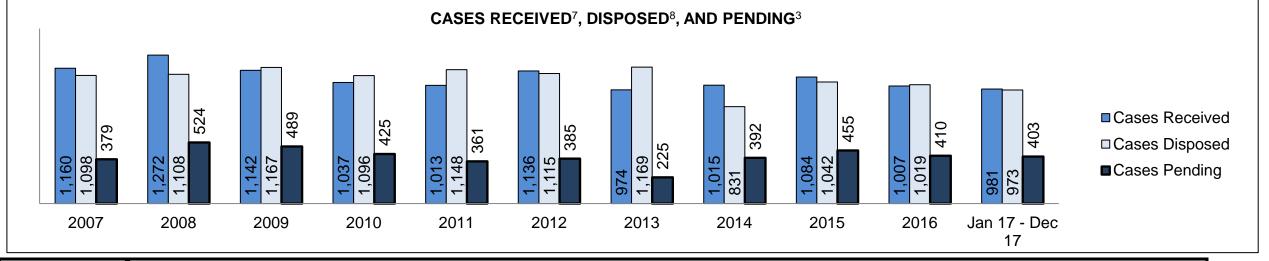

| 13                                                                          |
| Cases              | 15-18 months                                       | 1.0%    | 4                  | 2                                            | 2                                                                           |
|                    | Over 18 months                                     | 1.5%    | 6                  | 0                                            | 6                                                                           |
| Total              |                                                    | 100.0%  | 403                | 352                                          | 51                                                                          |

GODERICH DASHBOARD



| Offence Group <sup>9</sup> | 2007 | 2008 | 2009 | 2010 | 2011 | 2012 | 2013 | 2014 | 2015 | 2016 | Jan 17 -<br>Dec 17 |
|----------------------------|------|------|------|------|------|------|------|------|------|------|--------------------|
| Crimes Against The Person  | 328  | 349  | 332  | 319  | 280  | 317  | 255  | 278  | 257  | 252  | 272                |
| Crimes Against Property    | 275  | 229  | 207  | 188  | 169  | 205  | 128  | 185  | 188  | 191  | 211                |
| Administration of Justice  | 297  | 330  | 294  | 278  | 306  | 320  | 301  | 296  | 353  | 338  | 303                |
| Other Criminal Code        | 46   | 61   | 45   | 58   | 52   | 72   | 54   | 34   | 49   | 54   | 57                 |
| Criminal Code Traffic      | 114  | 157  | 126  | 113  | 100  |