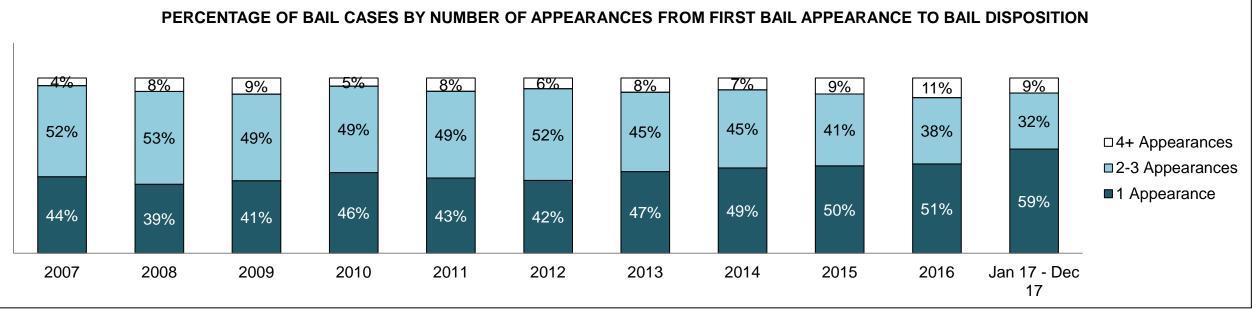

See Appendix 1 bookmark for footnote definitions.

\*See Appendix 2 bookmark for Cluster court designations.

PROVINCIAL DASHBOARD

| Cases Received' by Offence Group |        |        |        |        |        |        |        |        |        |        |                    |
|----------------------------------|--------|--------|--------|--------|--------|--------|--------|--------|--------|--------|--------------------|
| Offence Group <sup>9</sup>       | 2007   | 2008   | 2009   | 2010   | 2011   | 2012   | 2013   | 2014   | 2015   | 2016   | Jan 17 -<br>Dec 17 |
| Crimes Against The Person        | 73,632 | 71,537 | 71,586 | 70,116 | 67,886 | 65,387 | 59,842 | 56,409 | 57,092 | 58,698 | 60,456             |
| Crimes Against Property          | 60,463 | 59,980 | 61,024 | 60,311 | 56,486 | 56,335 | 51,562 | 49,067 | 49,149 | 49,773 | 51,222             |
| Administration of Justice        | 73,530 | 72,907 | 68,556 | 66,705 | 64,598 | 63,846 | 60,173 | 57,889 | 59,213 | 61,532 | 66,963             |
| Other Criminal Code              | 15,506 | 14,554 | 14,017 | 13,999 | 12,394 | 11,827 | 11,131 | 9,805  | 10,232 | 10,333 | 10,679             |
| Criminal Code Traffic            | 20,765 | 21,272 | 20,804 | 20,492 | 19,831 | 19,640 | 18,181 | 17,395 | 17,799 | 17,450 | 17,105             |
| Federal Statute                  | 32,856 | 33,486 | 32,424 | 34,020 | 32,172 | 30,228 | 28,251 | 24,703 | 23,175 | 20,395 | 19,373             |