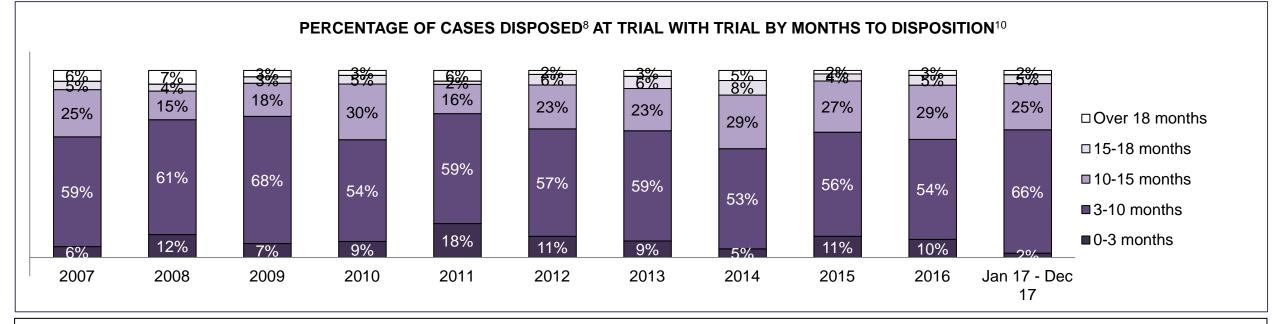

#### PERCENTAGE OF DISPOSED CASES<sup>8</sup> BY MONTHS TO DISPOSITION<sup>10</sup>

PROVINCIAL DASHBOARD

| Cases Disposed <sup>8</sup> by Phase an | d Percentage of | In-Custody | / <sup>11</sup> , Out-of-C | Custody <sup>12</sup> Ca | ises at Cas | e Dispositio | on      |         |         |         |                    |
|-----------------------------------------|-----------------|------------|----------------------------|--------------------------|-------------|--------------|---------|---------|---------|---------|--------------------|
| Phases                                  | 2007            | 2008       | 2009                       | 2010                     | 2011        | 2012         | 2013    | 2014    | 2015    | 2016    | Jan 17 -<br>Dec 17 |
| At Trial With Trial                     | 15,721          | 14,924     | 14,281                     | 13,333                   | 12,913      | 12,507       | 11,635  | 10,711  | 9,759   | 9,325   | 9,209              |
| In-Custody                              | 13%             | 13%        | 14%                        | 16%                      | 15%         | 17%          | 16%     | 15%     | 15%     | 14%     | 14%                |
| Out-of-Custody                          | 87%             | 87%        | 86%                        | 84%                      | 85%         | 83%          | 84%     | 85%     | 85%     | 86%     | 86%                |
| At Trial Without Trial                  | 40,223          | 38,567     | 37,885                     | 35,859                   | 31,139      | 27,205       | 25,048  | 22,226  | 19,582  | 18,371  | 17,471             |
| In-Custody                              | 13%             | 13%        | 13%                        | 13%                      | 14%         | 15%          | 15%     | 14%     | 14%     | 14%     | 14%                |
| Out-of-Custody                          | 87%             | 87%        | 87%                        | 87%                      | 86%         | 85%          | 85%     | 86%     | 86%     | 86%     | 86%                |
| Before Trial                            | 214,126         | 216,849    | 217,749                    | 225,025                  | 212,794     | 207,335      | 194,998 | 177,161 | 175,908 | 179,464 | 187,457            |
| In-Custody                              | 25%             | 26%        | 24%                        | 22%                      | 22%         | 23%          | 23%     | 22%     | 23%     | 23%     | 22%                |
| Out-of-Custody                          | 75%             | 74%        | 76%                        | 78%                      | 78%         | 77%          | 77%     | 78%     | 77%     | 77%     | 78%                |