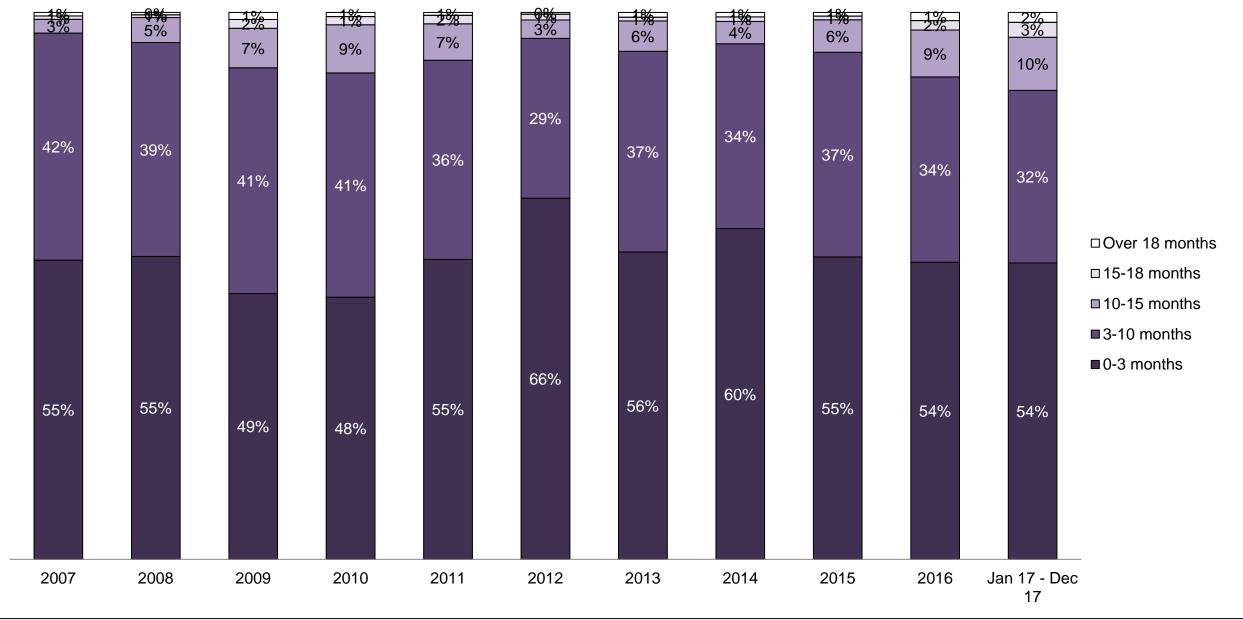

#### PERCENTAGE OF DISPOSED CASES<sup>8</sup> BY MONTHS TO DISPOSITION<sup>10</sup>

PROVINCIAL DASHBOARD

| Cases Disposed <sup>8</sup> by Phase an | d Percentage of | In-Custody | / <sup>11</sup> , Out-of-C | Custody <sup>12</sup> Ca | ises at Cas | e Dispositio | on      |         |         |         |                    |
|-----------------------------------------|-----------------|------------|----------------------------|--------------------------|-------------|--------------|---------|---------|---------|---------|--------------------|
| Phases                                  | 2007            | 2008       | 2009                       | 2010                     | 2011        | 2012         | 2013    | 2014    | 2015    | 2016    | Jan 17 -<br>Dec 17 |
| At Trial With Trial                     | 15,721          | 14,924     | 14,281                     | 13,333                   | 12,913      | 12,507       | 11,635  | 10,711  | 9,759   | 9,325   | 9,209              |
| In-Custody                              | 13%             | 13%        | 14%                        | 16%                      | 15%         | 17%          | 16%     | 15%     | 15%     | 14%     | 14%                |
| Out-of-Custody                          | 87%             | 87%        | 86%                        | 84%                      | 85%         | 83%          | 84%     | 85%     | 85%     | 86%     | 86%                |
| At Trial Without Trial                  | 40,223          | 38,567     | 37,885                     | 35,859                   | 31,139      | 27,205       | 25,048  | 22,226  | 19,582  | 18,371  | 17,471             |
| In-Custody                              | 13%             | 13%        | 13%                        | 13%                      | 14%         | 15%          | 15%     | 14%     | 14%     | 14%     | 14%                |
| Out-of-Custody                          | 87%             | 87%        | 87%                        | 87%                      | 86%         | 85%          | 85%     | 86%     | 86%     | 86%     | 86%                |
| Before Trial                            | 214,126         | 216,849    | 217,749                    | 225,025                  | 212,794     | 207,335      | 194,998 | 177,161 | 175,908 | 179,464 | 187,457            |
| In-Custody                              | 25%             | 26%        | 24%                        | 22%                      | 22%         | 23%          | 23%     | 22%     | 23%     | 23%     | 22%                |
| Out-of-Custody                          | 75%             | 74%        | 76%                        | 78%                      | 78%         | 77%          | 77%     | 78%     | 77%     | 77%     | 78%                |