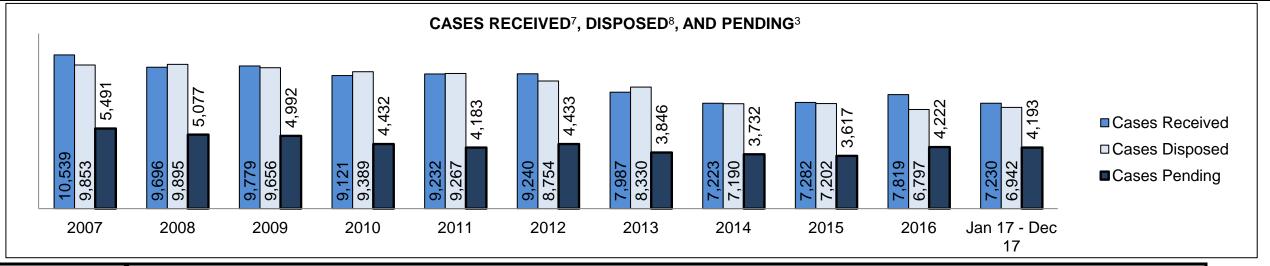

|
| Cases              | 15-18 months                                       | 5.0%    | 209                | 120                                          | 89                                                                          |
|                    | Over 18 months                                     | 5.5%    | 230                | 124                                          | 106                                                                         |
| Total              |                                                    | 100.0%  | 4,193              | 3,730                                        | 463                                                                         |

1911 EGLINTON AVENUE DASHBOARD



| Cases Received <sup>7</sup> by Offence Grou | ases Received' by Offence Group |       |       |       |       |       |       |       |       |       |                    |  |  |
|---------------------------------------------|---------------------------------|-------|-------|-------|-------|-------|-------|-------|-------|-------|--------------------|--|--|
| Offence Group <sup>9</sup>                  | 2007                            | 2008  | 2009  | 2010  | 2011  | 2012  | 2013  | 2014  | 2015  | 2016  | Jan 17 -<br>Dec 17 |  |  |
| Crimes Against The Person                   | 4,168                           | 3,582 | 3,817 | 3,769 | 3,917 | 3,764 | 3,301 | 3,100 | 3,253 | 3,441 | 3,096              |  |  |
| Crimes Against Property                     | 2,564