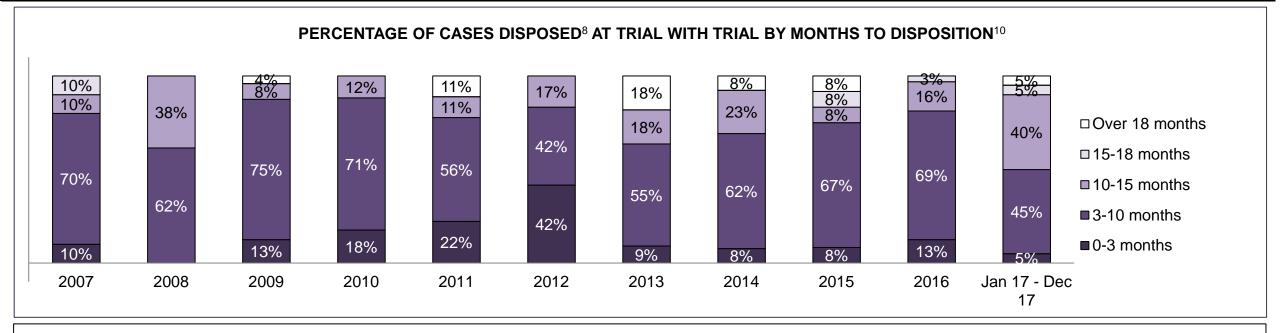

#### PERCENTAGE OF DISPOSED CASES<sup>8</sup> BY MONTHS TO DISPOSITION<sup>10</sup>

PROVINCIAL DASHBOARD

| Cases Disposed <sup>8</sup> by Phase an | d Percentage of | In-Custody | / <sup>11</sup> , Out-of-C | Custody <sup>12</sup> Ca | ises at Cas | e Dispositio | on      |         |         |         |                    |
|-----------------------------------------|-----------------|------------|----------------------------|--------------------------|-------------|--------------|---------|---------|---------|---------|--------------------|
| Phases                                  | 2007            | 2008       | 2009                       | 2010                     | 2011        | 2012         | 2013    | 2014    | 2015    | 2016    | Jan 17 -<br>Dec 17 |
| At Trial With Trial                     | 15,721          | 14,924     | 14,281                     | 13,333                   | 12,913      | 12,507       | 11,635  | 10,711  | 9,759   | 9,325   | 9,209              |
| In-Custody                              | 13%             | 13%        | 14%                        | 16%                      | 15%         | 17%          | 16%     | 15%     | 15%     | 14%     | 14%                |
| Out-of-Custody                          | 87%             | 87%        | 86%                        | 84%                      | 85%         | 83%          | 84%     | 85%     | 85%     | 86%     | 86%                |
| At Trial Without Trial                  | 40,223          | 38,567     | 37,885                     | 35,859                   | 31,139      | 27,205       | 25,048  | 22,226  | 19,582  | 18,371  | 17,471             |
| In-Custody                              | 13%             | 13%        | 13%                        | 13%                      | 14%         | 15%          | 15%     | 14%     | 14%     | 14%     | 14%                |
| Out-of-Custody                          | 87%             | 87%        | 87%                        | 87%                      | 86%         | 85%          | 85%     | 86%     | 86%     | 86%     | 86%                |
| Before Trial                            | 214,126         | 216,849    | 217,749                    | 225,025                  | 212,794     | 207,335      | 194,998 | 177,161 | 175,908 | 179,464 | 187,457            |
| In-Custody                              | 25%             | 26%        | 24%                        | 22%                      | 22%         | 23%          | 23%     | 22%     | 23%     | 23%     | 22%                |
| Out-of-Custody                          | 75%             | 74%        | 76%                        | 78%                      | 78%         | 77%          | 77%     | 78%     | 77%     | 77%     | 78%                |