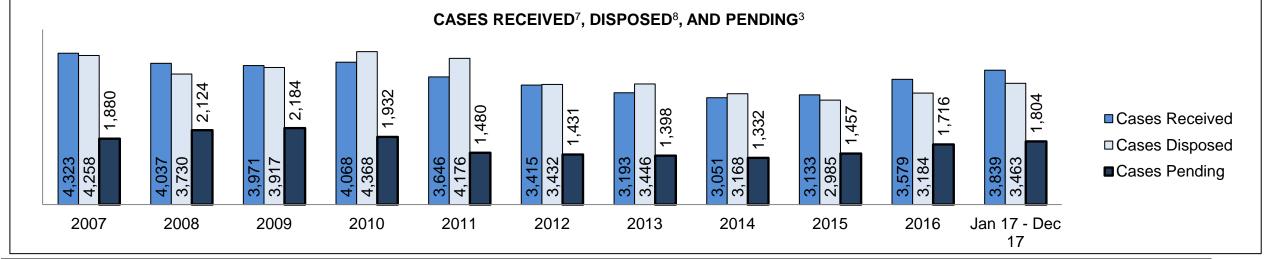

See Appendix 1 bookmark for footnote definitions.

\*See Appendix 2 bookmark for Cluster court designations.

PROVINCIAL DASHBOARD

| Cases Received' by Offence Group |        |        |        |        |        |        |        |        |        |        |                    |
|----------------------------------|--------|--------|--------|--------|--------|--------|--------|--------|--------|--------|--------------------|
| Offence Group <sup>9</sup>       | 2007   | 2008   | 2009   | 2010   | 2011   | 2012   | 2013   | 2014   | 2015   | 2016   | Jan 17 -<br>Dec 17 |
| Crimes Against The Person        | 73,632 | 71,537 | 71,586 | 70,116 | 67,886 | 65,387 | 59,842 | 56,409 | 57,092 | 58,698 | 60,456             |
| Crimes Against Property          | 60,463 | 59,980 | 61,024 | 60,311 | 56,486 | 56,335 | 51,562 | 49,067 | 49,149 | 49,773 | 51,222             |
| Administration of Justice        | 73,530 | 72,907 | 68,556 | 66,705 | 64,598 | 63,846 | 60,173 | 57,889 | 59,213 | 61,532 | 66,963             |
| Other Criminal Code              | 15,506 | 14,554 | 14,017 | 13,999 | 12,394 | 11,827 | 11,131 | 9,805  | 10,232 | 10,333 | 10,679             |
| Criminal Code Traffic            | 20,765 | 21,272 | 20,804 | 20,492 | 19,831 | 19,640 | 18,181 | 17,395 | 17,799 | 17,450 | 17,105             |
| Federal Statute                  | 32,856 | 33,486 | 32,424 | 34,020 | 32,172 | 30,228 | 28,251 | 24,703 | 23,175 | 20,395 | 19,373             |