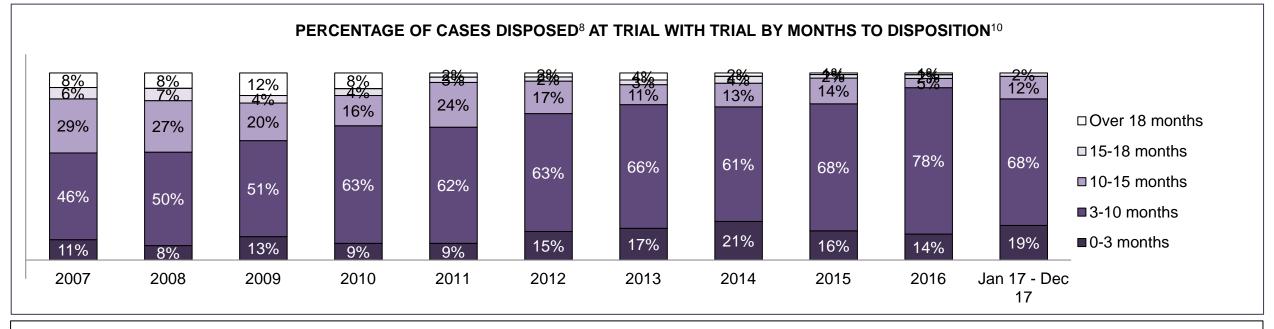

#### PERCENTAGE OF DISPOSED CASES<sup>8</sup> BY MONTHS TO DISPOSITION<sup>10</sup>

PROVINCIAL DASHBOARD

| Cases Disposed <sup>8</sup> by Phase an | d Percentage of | In-Custody | / <sup>11</sup> , Out-of-C | Custody <sup>12</sup> Ca | ises at Cas | e Dispositio | on      |         |         |         |                    |
|-----------------------------------------|-----------------|------------|----------------------------|--------------------------|-------------|--------------|---------|---------|---------|---------|--------------------|
| Phases                                  | 2007            | 2008       | 2009                       | 2010                     | 2011        | 2012         | 2013    | 2014    | 2015    | 2016    | Jan 17 -<br>Dec 17 |
| At Trial With Trial                     | 15,721          | 14,924     | 14,281                     | 13,333                   | 12,913      | 12,507       | 11,635  | 10,711  | 9,759   | 9,325   | 9,209              |
| In-Custody                              | 13%             | 13%        | 14%                        | 16%                      | 15%         | 17%          | 16%     | 15%     | 15%     | 14%     | 14%                |
| Out-of-Custody                          | 87%             | 87%        | 86%                        | 84%                      | 85%         | 83%          | 84%     | 85%     | 85%     | 86%     | 86%                |
| At Trial Without Trial                  | 40,223          | 38,567     | 37,885                     | 35,859                   | 31,139      | 27,205       | 25,048  | 22,226  | 19,582  | 18,371  | 17,471             |
| In-Custody                              | 13%             | 13%        | 13%                        | 13%                      | 14%         | 15%          | 15%     | 14%     | 14%     | 14%     | 14%                |
| Out-of-Custody                          | 87%             | 87%        | 87%                        | 87%                      | 86%         | 85%          | 85%     | 86%     | 86%     | 86%     | 86%                |
| Before Trial                            | 214,126         | 216,849    | 217,749                    | 225,025                  | 212,794     | 207,335      | 194,998 | 177,161 | 175,908 | 179,464 | 187,457            |
| In-Custody                              | 25%             | 26%        | 24%                        | 22%                      | 22%         | 23%          | 23%     | 22%     | 23%     | 23%     | 22%                |
| Out-of-Custody                          | 75%             | 74%        | 76%                        | 78%                      | 78%         | 77%          | 77%     | 78%     | 77%     | 77%     | 78%                |