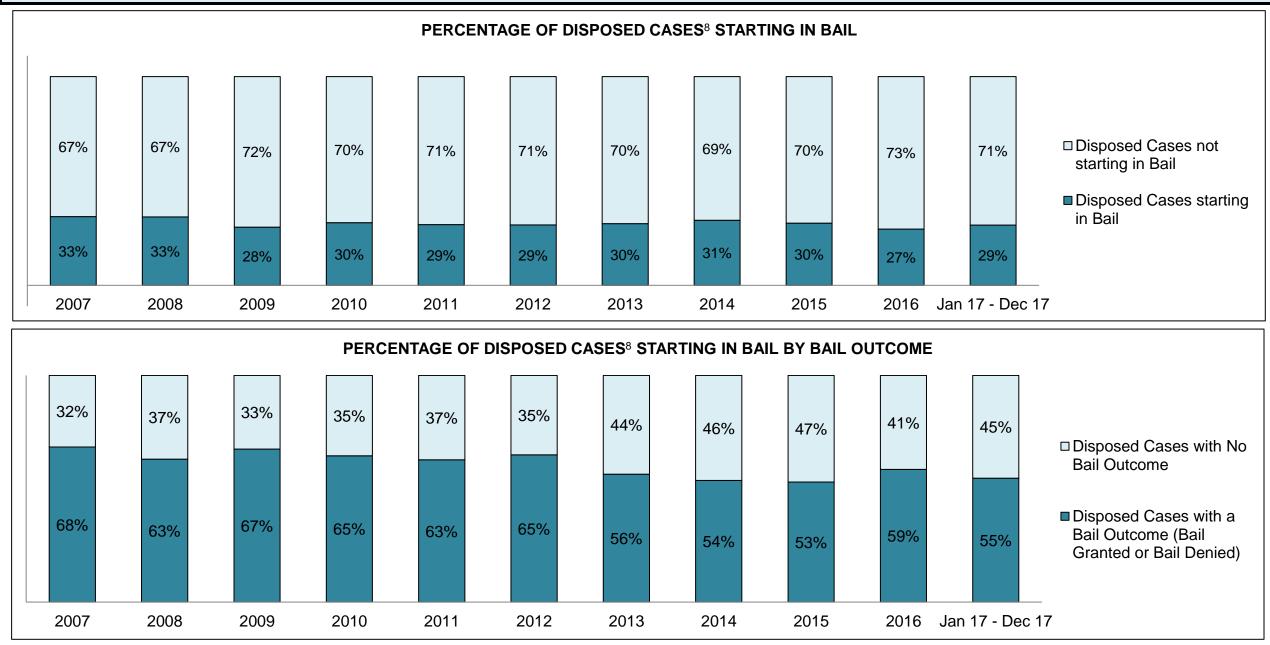

#### PERCENTAGE OF DISPOSED CASES<sup>8</sup> BY MONTHS TO DISPOSITION<sup>10</sup>

PROVINCIAL DASHBOARD

| Cases Disposed <sup>8</sup> by Phase an | d Percentage of | In-Custody | / <sup>11</sup> , Out-of-C | Custody <sup>12</sup> Ca | ises at Cas | e Dispositio | on      |         |         |         |                    |
|-----------------------------------------|-----------------|------------|----------------------------|--------------------------|-------------|--------------|---------|---------|---------|---------|--------------------|
| Phases                                  | 2007            | 2008       | 2009                       | 2010                     | 2011        | 2012         | 2013    | 2014    | 2015    | 2016    | Jan 17 -<br>Dec 17 |
| At Trial With Trial                     | 15,721          | 14,924     | 14,281                     | 13,333                   | 12,913      | 12,507       | 11,635  | 10,711  | 9,759   | 9,325   | 9,209              |
| In-Custody                              | 13%             | 13%        | 14%                        | 16%                      | 15%         | 17%          | 16%     | 15%     | 15%     | 14%     | 14%                |
| Out-of-Custody                          | 87%             | 87%        | 86%                        | 84%                      | 85%         | 83%          | 84%     | 85%     | 85%     | 86%     | 86%                |
| At Trial Without Trial                  | 40,223          | 38,567     | 37,885                     | 35,859                   | 31,139      | 27,205       | 25,048  | 22,226  | 19,582  | 18,371  | 17,471             |
| In-Custody                              | 13%             | 13%        | 13%                        | 13%                      | 14%         | 15%          | 15%     | 14%     | 14%     | 14%     | 14%                |
| Out-of-Custody                          | 87%             | 87%        | 87%                        | 87%                      | 86%         | 85%          | 85%     | 86%     | 86%     | 86%     | 86%                |
| Before Trial                            | 214,126         | 216,849    | 217,749                    | 225,025                  | 212,794     | 207,335      | 194,998 | 177,161 | 175,908 | 179,464 | 187,457            |
| In-Custody                              | 25%             | 26%        | 24%                        | 22%                      | 22%         | 23%          | 23%     | 22%     | 23%     | 23%     | 22%                |
| Out-of-Custody                          | 75%             | 74%        | 76%                        | 78%                      | 78%         | 77%          | 77%     | 78%     | 77%     | 77%     | 78%                |