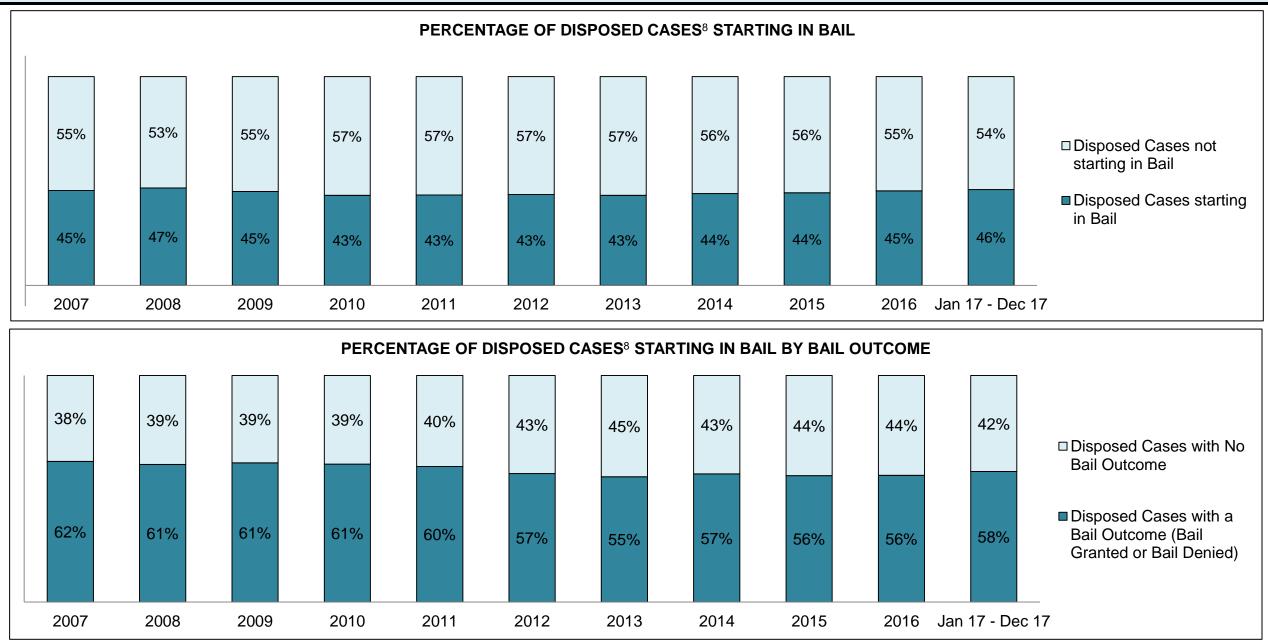

PROVINCIAL DASHBOARD

PROVINCIAL DASHBOARD

PROVINCIAL DASHBOARD

#### PERCENTAGE OF DISPOSED CASES<sup>8</sup> BY MONTHS TO DISPOSITION<sup>10</sup>

PROVINCIAL DASHBOARD

| Cases Disposed <sup>8</sup> by Phase an | d Percentage of | In-Custody | / <sup>11</sup> , Out-of-C | Custody <sup>12</sup> Ca | ises at Cas | e Dispositio | on      |         |         |         |                    |
|-----------------------------------------|-----------------|------------|----------------------------|--------------------------|-------------|--------------|---------|---------|---------|---------|--------------------|
| Phases                                  | 2007            | 2008       | 2009                       | 2010                     | 2011        | 2012         | 2013    | 2014    | 2015    | 2016    | Jan 17 -<br>Dec 17 |
| At Trial With Trial                     | 15,721          | 14,924     | 14,281                     | 13,333                   | 12,913      | 12,507       | 11,635  | 10,711  | 9,759   | 9,325   | 9,209              |
| In-Custody                              | 13%             | 13%        | 14%                        | 16%                      | 15%         | 17%          | 16%     | 15%     | 15%     | 14%     | 14%                |
| Out-of-Custody                          | 87%             | 87%        | 86%                        | 84%                      | 85%         | 83%          | 84%     | 85%     | 85%     | 86%     | 86%                |
| At Trial Without Trial                  | 40,223          | 38,567     | 37,885                     | 35,859                   | 31,139      | 27,205       | 25,048  | 22,226  | 19,582  | 18,371  | 17,471             |
| In-Custody                              | 13%             | 13%        | 13%                        | 13%                      | 14%         | 15%          | 15%     | 14%     | 14%     | 14%     | 14%                |
| Out-of-Custody                          | 87%             | 87%        | 87%                        | 87%                      | 86%         | 85%          | 85%     | 86%     | 86%     | 86%     | 86%                |
| Before Trial                            | 214,126         | 216,849    | 217,749                    | 225,025                  | 212,794     | 207,335      | 194,998 | 177,161 | 175,908 | 179,464 | 187,457            |
| In-Custody                              | 25%             | 26%        | 24%                        | 22%                      | 22%         | 23%          | 23%     | 22%     | 23%     | 23%     | 22%                |
| Out-of-Custody                          | 75%             | 74%        | 76%                        | 78%                      | 78%         | 77%          | 77%     | 78%     | 77%     | 77%     | 78%                |