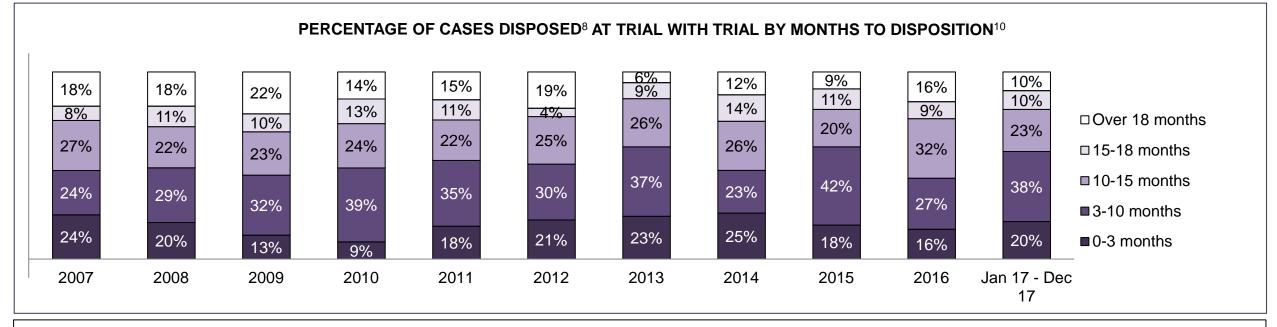

#### PERCENTAGE OF DISPOSED CASES<sup>8</sup> BY MONTHS TO DISPOSITION<sup>10</sup>

PROVINCIAL DASHBOARD

| Cases Disposed <sup>8</sup> by Phase an | d Percentage of | In-Custody | / <sup>11</sup> , Out-of-C | Custody <sup>12</sup> Ca | ises at Cas | e Dispositio | on      |         |         |         |                    |
|-----------------------------------------|-----------------|------------|----------------------------|--------------------------|-------------|--------------|---------|---------|---------|---------|--------------------|
| Phases                                  | 2007            | 2008       | 2009                       | 2010                     | 2011        | 2012         | 2013    | 2014    | 2015    | 2016    | Jan 17 -<br>Dec 17 |
| At Trial With Trial                     | 15,721          | 14,924     | 14,281                     | 13,333                   | 12,913      | 12,507       | 11,635  | 10,711  | 9,759   | 9,325   | 9,209              |
| In-Custody                              | 13%             | 13%        | 14%                        | 16%                      | 15%         | 17%          | 16%     | 15%     | 15%     | 14%     | 14%                |
| Out-of-Custody                          | 87%             | 87%        | 86%                        | 84%                      | 85%         | 83%          | 84%     | 85%     | 85%     | 86%     | 86%                |
| At Trial Without Trial                  | 40,223          | 38,567     | 37,885                     | 35,859                   | 31,139      | 27,205       | 25,048  | 22,226  | 19,582  | 18,371  | 17,471             |
| In-Custody                              | 13%             | 13%        | 13%                        | 13%                      | 14%         | 15%          | 15%     | 14%     | 14%     | 14%     | 14%                |
| Out-of-Custody                          | 87%             | 87%        | 87%                        | 87%                      | 86%         | 85%          | 85%     | 86%     | 86%     | 86%     | 86%                |
| Before Trial                            | 214,126         | 216,849    | 217,749                    | 225,025                  | 212,794     | 207,335      | 194,998 | 177,161 | 175,908 | 179,464 | 187,457            |
| In-Custody                              | 25%             | 26%        | 24%                        | 22%                      | 22%         | 23%          | 23%     | 22%     | 23%     | 23%     | 22%                |
| Out-of-Custody                          | 75%             | 74%        | 76%                        | 78%                      | 78%         | 77%          | 77%     | 78%     | 77%     | 77%     | 78%                |