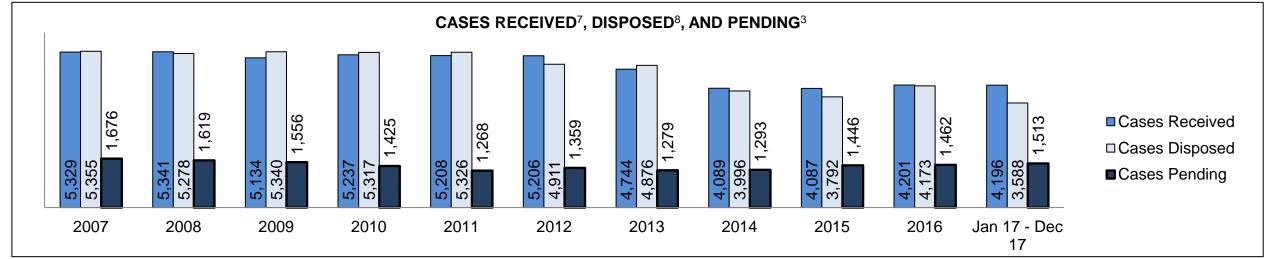

See Appendix 1 bookmark for footnote definitions.

\*See Appendix 2 bookmark for Cluster court designations.

PROVINCIAL DASHBOARD

| Cases Received' by Offence Group |        |        |        |        |        |        |        |        |        |        |                    |
|----------------------------------|--------|--------|--------|--------|--------|--------|--------|--------|--------|--------|--------------------|
| Offence Group <sup>9</sup>       | 2007   | 2008   | 2009   | 2010   | 2011   | 2012   | 2013   | 2014   | 2015   | 2016   | Jan 17 -<br>Dec 17 |
| Crimes Against The Person        | 73,632 | 71,537 | 71,586 | 70,116 | 67,886 | 65,387 | 59,842 | 56,409 | 57,092 | 58,698 | 60,456             |
| Crimes Against Property          | 60,463 | 59,980 | 61,024 | 60,311 | 56,486 | 56,335 | 51,562 | 49,067 | 49,149 | 49,773 | 51,222             |
| Administration of Justice        | 73,530 | 72,907 | 68,556 | 66,705 | 64,598 | 63,846 | 60,173 | 57,889 | 59,213 | 61,532 | 66,963             |
| Other Criminal Code              | 15,506 | 14,554 | 14,017 | 13,999 | 12,394 | 11,827 | 11,131 | 9,805  | 10,232 | 10,333 | 10,679             |
| Criminal Code Traffic            | 20,765 | 21,272 | 20,804 | 20,492 | 19,831 | 19,640 | 18,181 | 17,395 | 17,799 | 17,450 | 17,105             |
| Federal Statute                  | 32,856 | 33,486 | 32,424 | 34,020 | 32,172 | 30,228 | 28,251 | 24,703 | 23,175 | 20,395 | 19,373             |

PROVINCIAL DASHBOARD

PROVINCIAL DASHBOARD

PROVINCIAL DASHBOARD