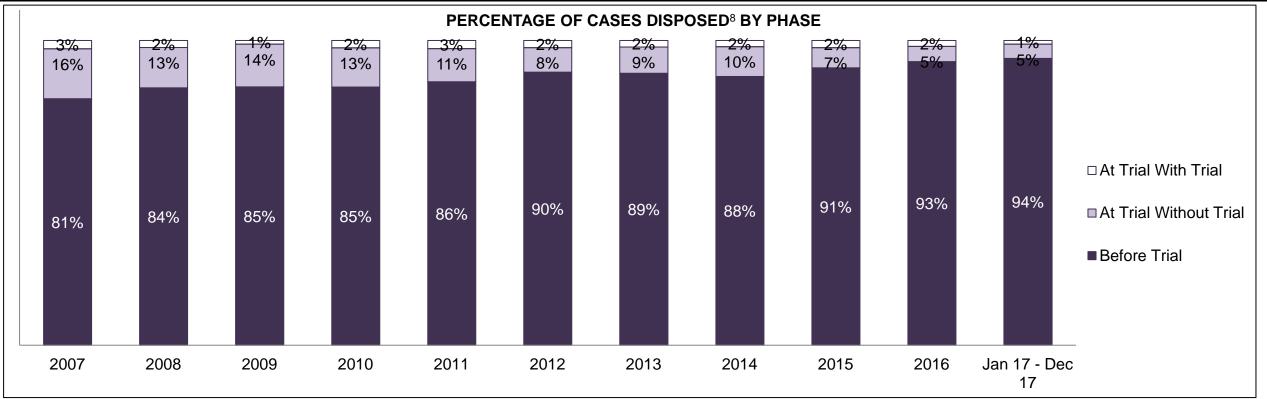

#### PERCENTAGE OF DISPOSED CASES<sup>8</sup> BY MONTHS TO DISPOSITION<sup>10</sup>

PROVINCIAL DASHBOARD

| Cases Disposed <sup>8</sup> by Phase an | d Percentage of | In-Custody | / <sup>11</sup> , Out-of-C | Custody <sup>12</sup> Ca | ises at Cas | e Dispositio | on      |         |         |         |                    |
|-----------------------------------------|-----------------|------------|----------------------------|--------------------------|-------------|--------------|---------|---------|---------|---------|--------------------|
| Phases                                  | 2007            | 2008       | 2009                       | 2010                     | 2011        | 2012         | 2013    | 2014    | 2015    | 2016    | Jan 17 -<br>Dec 17 |
| At Trial With Trial                     | 15,721          | 14,924     | 14,281                     | 13,333                   | 12,913      | 12,507       | 11,635  | 10,711  | 9,759   | 9,325   | 9,209              |
| In-Custody                              | 13%             | 13%        | 14%                        | 16%                      | 15%         | 17%          | 16%     | 15%     | 15%     | 14%     | 14%                |
| Out-of-Custody                          | 87%             | 87%        | 86%                        | 84%                      | 85%         | 83%          | 84%     | 85%     | 85%     | 86%     | 86%                |
| At Trial Without Trial                  | 40,223          | 38,567     | 37,885                     | 35,859                   | 31,139      | 27,205       | 25,048  | 22,226  | 19,582  | 18,371  | 17,471             |
| In-Custody                              | 13%             | 13%        | 13%                        | 13%                      | 14%         | 15%          | 15%     | 14%     | 14%     | 14%     | 14%                |
| Out-of-Custody                          | 87%             | 87%        | 87%                        | 87%                      | 86%         | 85%          | 85%     | 86%     | 86%     | 86%     | 86%                |
| Before Trial                            | 214,126         | 216,849    | 217,749                    | 225,025                  | 212,794     | 207,335      | 194,998 | 177,161 | 175,908 | 179,464 | 187,457            |
| In-Custody                              | 25%             | 26%        | 24%                        | 22%                      | 22%         | 23%          | 23%     | 22%     | 23%     | 23%     | 22%                |
| Out-of-Custody                          | 75%             | 74%        | 76%                        | 78%                      | 78%         | 77%          | 77%     | 78%     | 77%     | 77%     | 78%                |