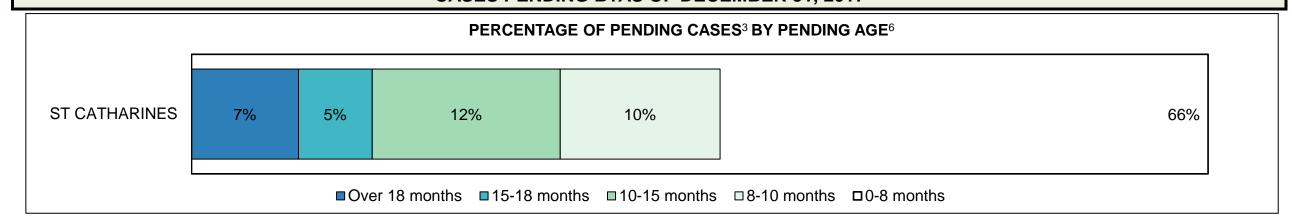

#### ONTARIO COURT OF JUSTICE CRIMINAL MODERNIZATION COMMITTEE PROVINCIAL DASHBOARD CASES PENDING AS OF DECEMBER 31, 2017

#### ONTARIO COURT OF JUSTICE CRIMINAL MODERNIZATION COMMITTEE PROVINCIAL DASHBOARD CASES PENDING AS OF DECEMBER 31, 2017

| Court Region   | Over 18 months | 15-18 months | 10-15 months | 8-10 months | 0-8 months | Total   |
|----------------|----------------|--------------|--------------|-------------|------------|---------|
| West           | 590            | 519          | 1,980        | 1,367       | 13,639     | 18,095  |
| In-Custody     | 7%             | 10%          | 10%          | 10%         | 16%        | 14%     |
| Out-of-Custody | 93%            | 90%          | 90%          | 90%         | 84%        | 86%     |
| Toronto        | 1,304          | 968          | 3,125        | 1,803       | 13,510     | 20,710  |
| In-Custody     | 13%            | 11%          | 12%          | 13%         | 15%        | 14%     |
| Out-of-Custody | 87%            | 89%          | 88%          | 87%         | 85%        | 86%     |
| North West     | 168            | 123          | 459          | 416         | 3,745      | 4,911   |
| In-Custody     | 13%            | 16%          | 10%          | 10%         | 16%        | 15%     |
| Out-of-Custody | 87%            | 84%          | 90%          | 90%         | 84%        | 85%     |
| North East     | 249            | 181          | 809          | 490         | 4,875      | 6,604   |
| In-Custody     | 6%             | 9%           | 7%           | 7%          | 13%        | 11%     |
| Out-of-Custody | 94%            | 91%          | 93%          | 93%         | 87%        | 89%     |
| East           | 935            | 905          | 1,486        | 803         | 7,169      | 11,298  |
| In-Custody     | 10%            | 7%           | 10%          | 9%          | 16%        | 13%     |
| Out-of-Custody | 90%            | 93%          | 90%          | 91%         | 84%        | 87%     |
| Central West   | 1,509          | 1,092        | 3,117        | 2,073       | 15,413     | 23,204  |
| In-Custody     | 11%            | 10%          | 9%           | 9%          | 12%        | 12%     |
| Out-of-Custody | 89%            | 90%          | 91%          | 91%         | 88%        | 88%     |
| Central East   | 808            | 649          | 2,283        | 1,071       | 11,066     | 15,877  |
| In-Custody     | 7%             | 4%           | 6%           | 7%          | 9%         | 8%      |
| Out-of-Custody | 93%            | 96%          | 94%          | 93%         | 91%        | 92%     |
| Provincial     | 5,563          | 4,437        | 13,259       | 8,023       | 69,417     | 100,699 |
| In-Custody     | 10%            | 9%           | 9%           | 10%         | 14%        | 12%     |
| Out-of-Custody | 90%            | 91%          | 91%          | 90%         | 86%        | 88%     |