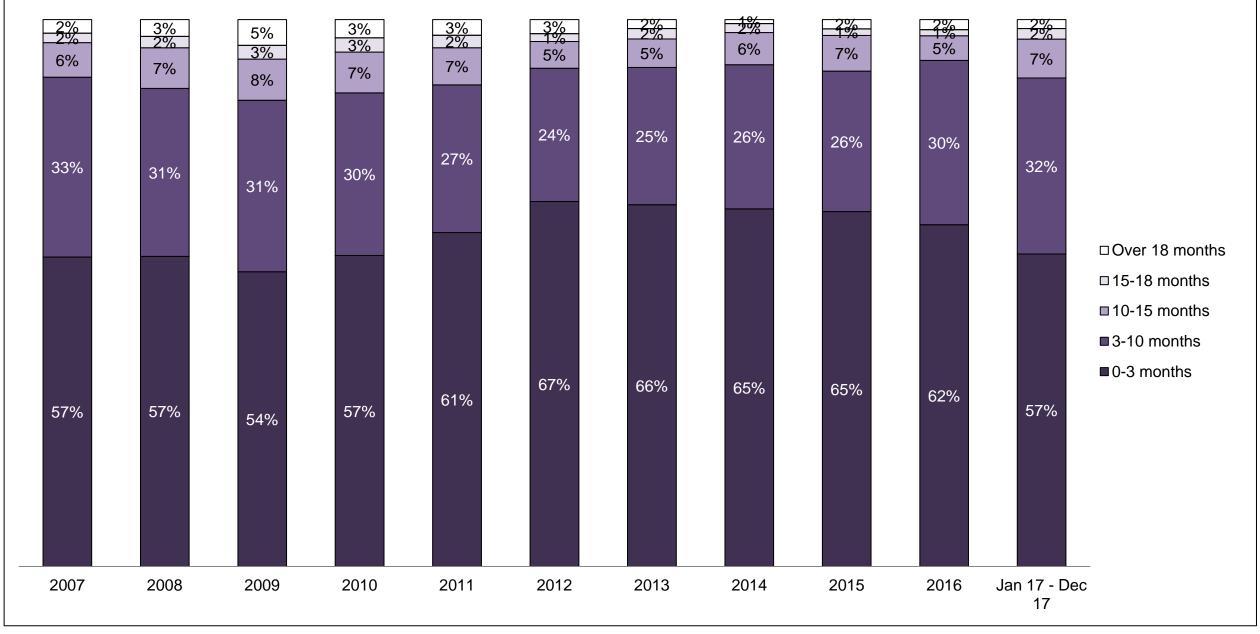

#### PERCENTAGE OF DISPOSED CASES<sup>8</sup> BY MONTHS TO DISPOSITION<sup>10</sup>

PROVINCIAL DASHBOARD

| Cases Disposed <sup>8</sup> by Phase an | d Percentage of | In-Custody | / <sup>11</sup> , Out-of-C | Custody <sup>12</sup> Ca | ises at Cas | e Dispositio | on      |         |         |         |                    |
|-----------------------------------------|-----------------|------------|----------------------------|--------------------------|-------------|--------------|---------|---------|---------|---------|--------------------|
| Phases                                  | 2007            | 2008       | 2009                       | 2010                     | 2011        | 2012         | 2013    | 2014    | 2015    | 2016    | Jan 17 -<br>Dec 17 |
| At Trial With Trial                     | 15,721          | 14,924     | 14,281                     | 13,333                   | 12,913      | 12,507       | 11,635  | 10,711  | 9,759   | 9,325   | 9,209              |
| In-Custody                              | 13%             | 13%        | 14%                        | 16%                      | 15%         | 17%          | 16%     | 15%     | 15%     | 14%     | 14%                |
| Out-of-Custody                          | 87%             | 87%        | 86%                        | 84%                      | 85%         | 83%          | 84%     | 85%     | 85%     | 86%     | 86%                |
| At Trial Without Trial                  | 40,223          | 38,567     | 37,885                     | 35,859                   | 31,139      | 27,205       | 25,048  | 22,226  | 19,582  | 18,371  | 17,471             |
| In-Custody                              | 13%             | 13%        | 13%                        | 13%                      | 14%         | 15%          | 15%     | 14%     | 14%     | 14%     | 14%                |
| Out-of-Custody                          | 87%             | 87%        | 87%                        | 87%                      | 86%         | 85%          | 85%     | 86%     | 86%     | 86%     | 86%                |
| Before Trial                            | 214,126         | 216,849    | 217,749                    | 225,025                  | 212,794     | 207,335      | 194,998 | 177,161 | 175,908 | 179,464 | 187,457            |
| In-Custody                              | 25%             | 26%        | 24%                        | 22%                      | 22%         | 23%          | 23%     | 22%     | 23%     | 23%     | 22%                |
| Out-of-Custody                          | 75%             | 74%        | 76%                        | 78%                      | 78%         | 77%          | 77%     | 78%     | 77%     | 77%     | 78%                |