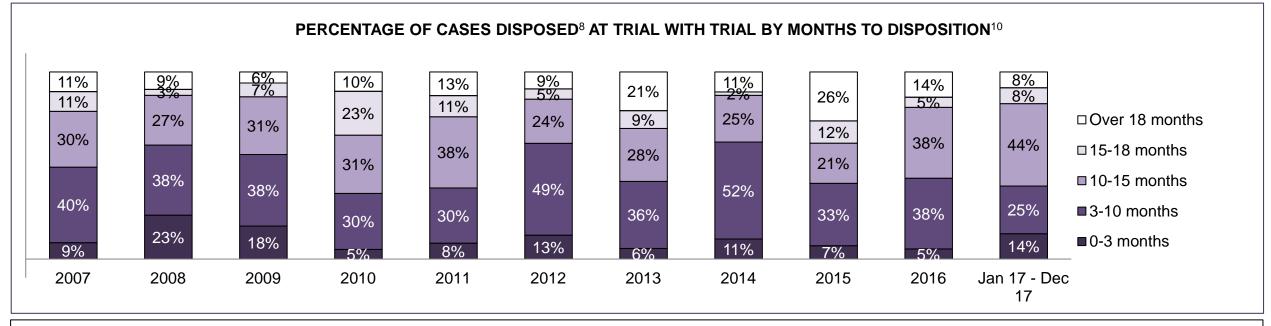

2%  | 8%   | 10%  | 6%   | 9%   | 10%  | 13%      |
| Administration of Justice                  | 12%  | 14%                   | 12%  | 9%   | 16%  | 8%   | 10%  | 17%  | 7%   | 15%  | 10%      |
| Other Criminal Code                        | 4%   | 4%                    | 3%   | 8%   | 3%   | 3%   | 7%   | 13%  | 6%   | 5%   | 5%       |
| Criminal Code Traffic                      | 31%  | 24%                   | 25%  | 23%  | 19%  | 23%  | 19%  | 12%  | 16%  | 17%  | 16%      |
| Federal Statute                            | 6%   | 8%                    | 7%   | 8%   | 12%  | 19%  | 10%  | 13%  | 9%   | 13%  | 13%      |
| Total                                      | 100% | 100%                  | 100% | 100% | 100% | 100% | 100% | 100% | 100% | 100% | 100%     |

OWEN SOUND DASHBOARD





OWEN SOUND DASHBOARD

### ONTARIO COURT OF JUSTICE CRIMINAL MODERNIZATION COMMITTEE OWEN SOUND DASHBOARD CASES PENDING B1AS OF DECEMBER 31, 2017



| Pending Cases <sup>3</sup> by Pending Age <sup>6</sup> and Percentage of Pending Cases In-Custody <sup>17</sup> and Out-of-Custody <sup>18</sup> |                |              |              |             |            |       |  |  |
|--------------------------------------------------------------------------------------------------------------------------------------------------|----------------|--------------|--------------|-------------|------------|-------|--|--|
| Court Location                                                                                                                                   | Over 18 months | 15-18 mo