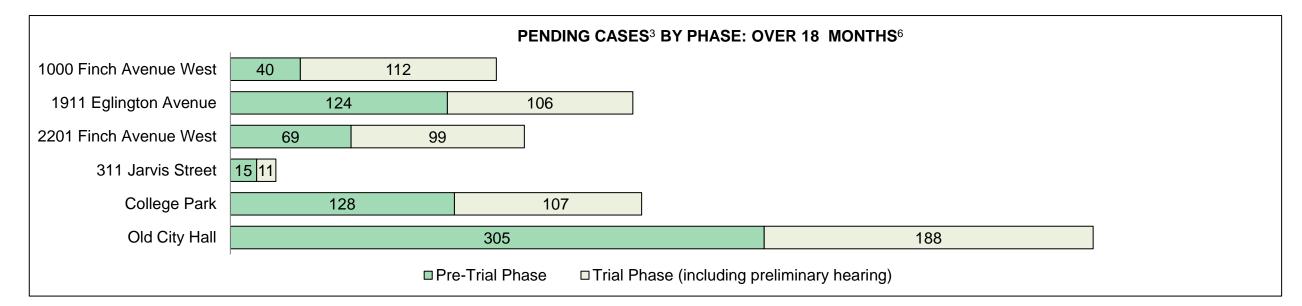

#### ONTARIO COURT OF JUSTICE CRIMINAL MODERNIZATION COMMITTEE PROVINCIAL DASHBOARD CASES PENDING AS OF DECEMBER 31, 2017

### ONTARIO COURT OF JUSTICE CRIMINAL MODERNIZATION COMMITTEE PROVINCIAL DASHBOARD CASES PENDING AS OF DECEMBER 31, 2017

|              |         | PENDING    | G CASES <sup>3</sup> BY PHA | SE: 15-18 MONTHS <sup>6</sup>    |            |  |
|--------------|---------|------------|-----------------------------|----------------------------------|------------|--|
| West         | 259     | 260        |                             |                                  |            |  |
| Toronto      |         | 566        |                             | 402                              |            |  |
| North West   | 76 47   |            |                             |                                  |            |  |
| North East   | 96 85   |            |                             |                                  |            |  |
| East         | 250     |            | 655                         |                                  |            |  |
| Central West |         | 643        |                             | 449                              |            |  |
| Central East | 206     | 443        |                             |                                  |            |  |
|              | □Pre-Ti | rial Phase | □Trial                      | Phase (including preliminary h   | earing)    |  |
|              |         | PENDIN     | IG CASES <sup>3</sup> BY PH | ASE: OVER 18 MONTHS <sup>6</sup> |            |  |
| West         | 215     | 375        |                             |                                  |            |  |
| Toronto      | 68      | 1          |                             | 623                              |            |  |
| North West   | 82 86   |            |                             |                                  |            |  |
| North East   | 126 123 |            |                             |                                  |            |  |
| East         | 263     | 672        |                             |                                  |            |  |
| Central West |         | 730        |                             | 779                              |            |  |
| Central East | 222     | 586        |                             |                                  |            |  |
|              | □Pre-Ti | rial Phase | □Tr                         | ial Phase (including preliminar  | y hearing) |  |