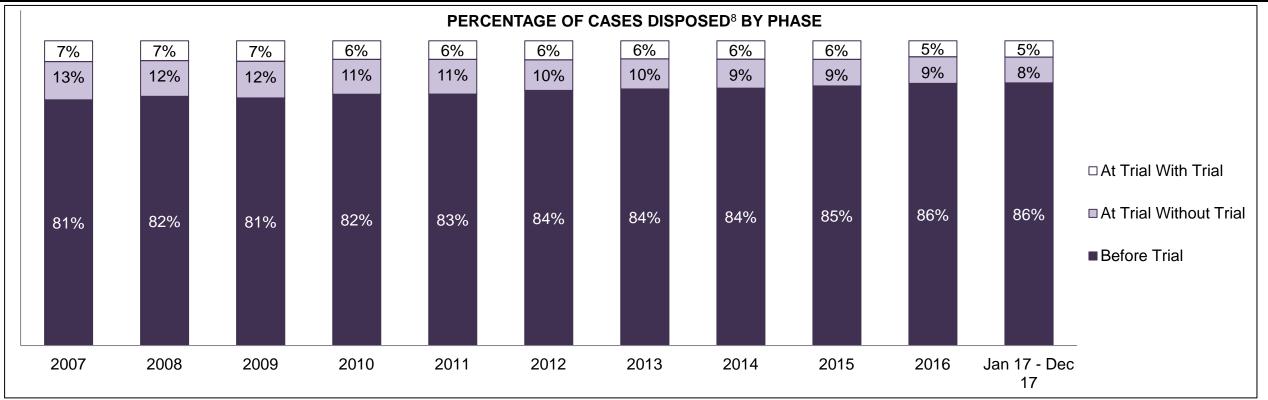

#### PERCENTAGE OF DISPOSED CASES<sup>8</sup> BY MONTHS TO DISPOSITION<sup>10</sup>

PROVINCIAL DASHBOARD

| Cases Disposed <sup>8</sup> by Phase an | d Percentage of | In-Custody | / <sup>11</sup> , Out-of-C | Custody <sup>12</sup> Ca | ises at Cas | e Dispositio | on      |         |         |         |                    |
|-----------------------------------------|-----------------|------------|----------------------------|--------------------------|-------------|--------------|---------|---------|---------|---------|--------------------|
| Phases                                  | 2007            | 2008       | 2009                       | 2010                     | 2011        | 2012         | 2013    | 2014    | 2015    | 2016    | Jan 17 -<br>Dec 17 |
| At Trial With Trial                     | 15,721          | 14,924     | 14,281                     | 13,333                   | 12,913      | 12,507       | 11,635  | 10,711  | 9,759   | 9,325   | 9,209              |
| In-Custody                              | 13%             | 13%        | 14%                        | 16%                      | 15%         | 17%          | 16%     | 15%     | 15%     | 14%     | 14%                |
| Out-of-Custody                          | 87%             | 87%        | 86%                        | 84%                      | 85%         | 83%          | 84%     | 85%     | 85%     | 86%     | 86%                |
| At Trial Without Trial                  | 40,223          | 38,567     | 37,885                     | 35,859                   | 31,139      | 27,205       | 25,048  | 22,226  | 19,582  | 18,371  | 17,471             |
| In-Custody                              | 13%             | 13%        | 13%                        | 13%                      | 14%         | 15%          | 15%     | 14%     | 14%     | 14%     | 14%                |
| Out-of-Custody                          | 87%             | 87%        | 87%                        | 87%                      | 86%         | 85%          | 85%     | 86%     | 86%     | 86%     | 86%                |
| Before Trial                            | 214,126         | 216,849    | 217,749                    | 225,025                  | 212,794     | 207,335      | 194,998 | 177,161 | 175,908 | 179,464 | 187,457            |
| In-Custody                              | 25%             | 26%        | 24%                        | 22%                      | 22%         | 23%          | 23%     | 22%     | 23%     | 23%     | 22%                |
| Out-of-Custody                          | 75%             | 74%        | 76%                        | 78%                      | 78%         | 77%          | 77%     | 78%     | 77%     | 77%     | 78%                |