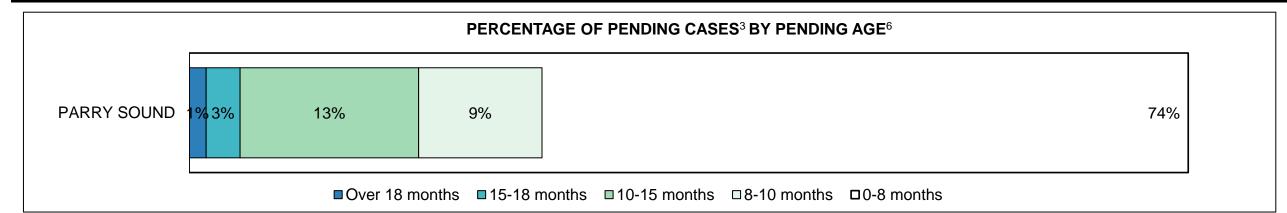

|                    | Cases Pending <sup>3</sup> as of December 31, 2017 | Percent | Cases <sup>1</sup> | Cases in the Pre-Trial<br>Phase <sup>4</sup> | Cases in the Trial<br>Phase <sup>5</sup> (including<br>preliminary hearing) |
|--------------------|----------------------------------------------------|---------|--------------------|----------------------------------------------|-----------------------------------------------------------------------------|
|                    | 0-8 months                                         | 74.3%   | 2,626              | 2,549                                        | 77                                                                          |
| Age of All Pending | 8-10 months                                        | 6.5%    | 230                | 162                                          | 68                                                                          |
| Cases <sup>6</sup> | 10-15 months                                       | 11.0%   | 390                | 175                                          | 215                                                                         |
| Cases              | 15-18 months                                       | 3.9%    | 138                | 50                                           | 88                                                                          |
|                    | Over 18 months                                     | 4.2%    | 149                | 28                                           | 121                                                                         |
| Total              |                                                    | 100.0%  | 3,533              | 2,964                                        | 569                                                                         |