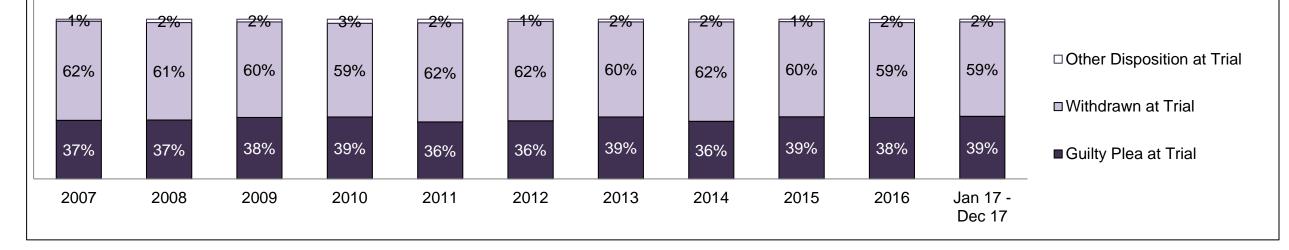

#### PERCENTAGE OF DISPOSED CASES<sup>8</sup> BY MONTHS TO DISPOSITION<sup>10</sup>

PROVINCIAL DASHBOARD

| Cases Disposed <sup>8</sup> by Phase an | d Percentage of | In-Custody | / <sup>11</sup> , Out-of-C | Custody <sup>12</sup> Ca | ises at Cas | e Dispositio | on      |         |         |         |                    |
|-----------------------------------------|-----------------|------------|----------------------------|--------------------------|-------------|--------------|---------|---------|---------|---------|--------------------|
| Phases                                  | 2007            | 2008       | 2009                       | 2010                     | 2011        | 2012         | 2013    | 2014    | 2015    | 2016    | Jan 17 -<br>Dec 17 |
| At Trial With Trial                     | 15,721          | 14,924     | 14,281                     | 13,333                   | 12,913      | 12,507       | 11,635  | 10,711  | 9,759   | 9,325   | 9,209              |
| In-Custody                              | 13%             | 13%        | 14%                        | 16%                      | 15%         | 17%          | 16%     | 15%     | 15%     | 14%     | 14%                |
| Out-of-Custody                          | 87%             | 87%        | 86%                        | 84%                      | 85%         | 83%          | 84%     | 85%     | 85%     | 86%     | 86%                |
| At Trial Without Trial                  | 40,223          | 38,567     | 37,885                     | 35,859                   | 31,139      | 27,205       | 25,048  | 22,226  | 19,582  | 18,371  | 17,471             |
| In-Custody                              | 13%             | 13%        | 13%                        | 13%                      | 14%         | 15%          | 15%     | 14%     | 14%     | 14%     | 14%                |
| Out-of-Custody                          | 87%             | 87%        | 87%                        | 87%                      | 86%         | 85%          | 85%     | 86%     | 86%     | 86%     | 86%                |
| Before Trial                            | 214,126         | 216,849    | 217,749                    | 225,025                  | 212,794     | 207,335      | 194,998 | 177,161 | 175,908 | 179,464 | 187,457            |
| In-Custody                              | 25%             | 26%        | 24%                        | 22%                      | 22%         | 23%          | 23%     | 22%     | 23%     | 23%     | 22%                |
| Out-of-Custody                          | 75%             | 74%        | 76%                        | 78%                      | 78%         | 77%          | 77%     | 78%     | 77%     | 77%     | 78%                |