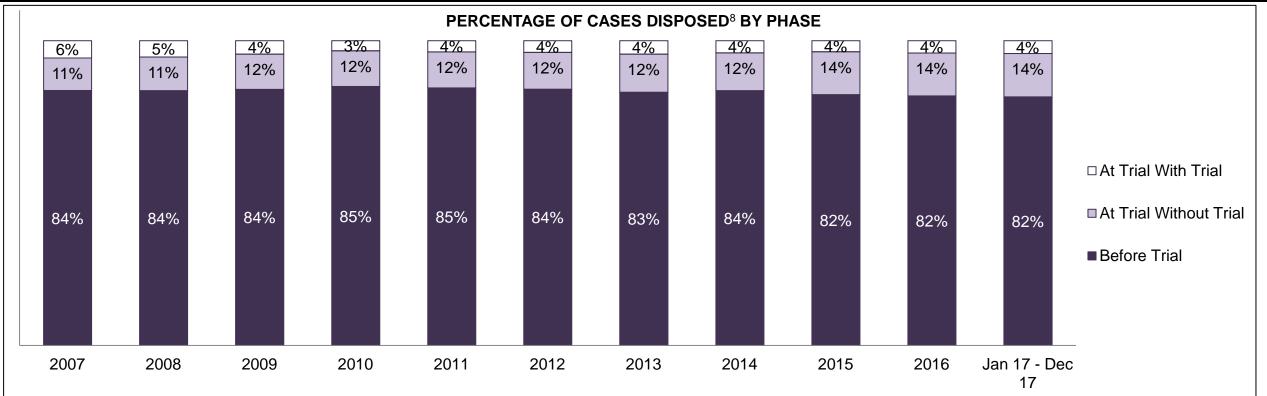

#### PERCENTAGE OF DISPOSED CASES<sup>8</sup> BY MONTHS TO DISPOSITION<sup>10</sup>

PROVINCIAL DASHBOARD

| Cases Disposed <sup>8</sup> by Phase an | d Percentage of | In-Custody | / <sup>11</sup> , Out-of-C | Custody <sup>12</sup> Ca | ises at Cas | e Dispositio | on      |         |         |         |                    |
|-----------------------------------------|-----------------|------------|----------------------------|--------------------------|-------------|--------------|---------|---------|---------|---------|--------------------|
| Phases                                  | 2007            | 2008       | 2009                       | 2010                     | 2011        | 2012         | 2013    | 2014    | 2015    | 2016    | Jan 17 -<br>Dec 17 |
| At Trial With Trial                     | 15,721          | 14,924     | 14,281                     | 13,333                   | 12,913      | 12,507       | 11,635  | 10,711  | 9,759   | 9,325   | 9,209              |
| In-Custody                              | 13%             | 13%        | 14%                        | 16%                      | 15%         | 17%          | 16%     | 15%     | 15%     | 14%     | 14%                |
| Out-of-Custody                          | 87%             | 87%        | 86%                        | 84%                      | 85%         | 83%          | 84%     | 85%     | 85%     | 86%     | 86%                |
| At Trial Without Trial                  | 40,223          | 38,567     | 37,885                     | 35,859                   | 31,139      | 27,205       | 25,048  | 22,226  | 19,582  | 18,371  | 17,471             |
| In-Custody                              | 13%             | 13%        | 13%                        | 13%                      | 14%         | 15%          | 15%     | 14%     | 14%     | 14%     | 14%                |
| Out-of-Custody                          | 87%             | 87%        | 87%                        | 87%                      | 86%         | 85%          | 85%     | 86%     | 86%     | 86%     | 86%                |
| Before Trial                            | 214,126         | 216,849    | 217,749                    | 225,025                  | 212,794     | 207,335      | 194,998 | 177,161 | 175,908 | 179,464 | 187,457            |
| In-Custody                              | 25%             | 26%        | 24%                        | 22%                      | 22%         | 23%          | 23%     | 22%     | 23%     | 23%     | 22%                |
| Out-of-Custody                          | 75%             | 74%        | 76%                        | 78%                      | 78%         | 77%          | 77%     | 78%     | 77%     | 77%     | 78%                |