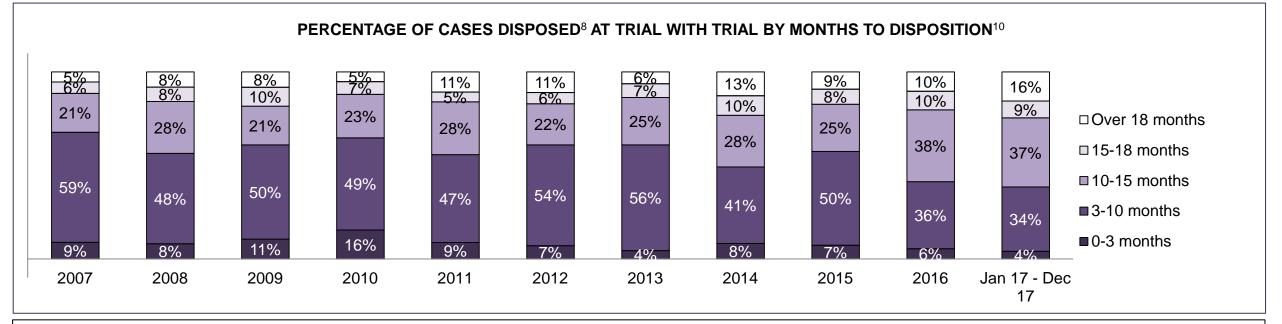

| 8%            | 8%           | 9%                          | 7%          | 9%           | 10%       | 13%  | 9%   | 8%   | 7%                 |
| Criminal Code Traffic                        | 10%          | 12%           | 11%          | 11%                         | 7%          | 6%           | 6%        | 7%   | 10%  | 9%   | 12%                |
| Federal Statute                              | 10%          | 10%           | 10%          | 11%                         | 12%         | 13%          | 13%       | 18%  | 13%  | 12%  | 14%                |
| Total                                        | 100%         | 100%          | 100%         | 100%                        | 100%        | 100%         | 100%      | 100% | 100% | 100% | 100%               |

LONDON DASHBOARD





### ONTARIO COURT OF JUSTICE CRIMINAL MODERNIZATION COMMITTEE LONDON DASHBOARD CASES PENDING B1AS OF DECEMBER 31, 2017



| Pending Cases <sup>3</sup> by Pending Age <sup>6</sup> and Percentage of Pending Cases In-Custody <sup>17</sup> and Out-of-Custody <sup>18</sup> |                |              |              |             |            |       |  |
|--------------------------------------------------------------------------------------------------------------------------------------------------|----------------|--------------|--------------|-------------|------------|-------|--|
| Court Location                                                                                                                                   | Over 18 months | 15-18 months | 10-15 months | 8-10 month