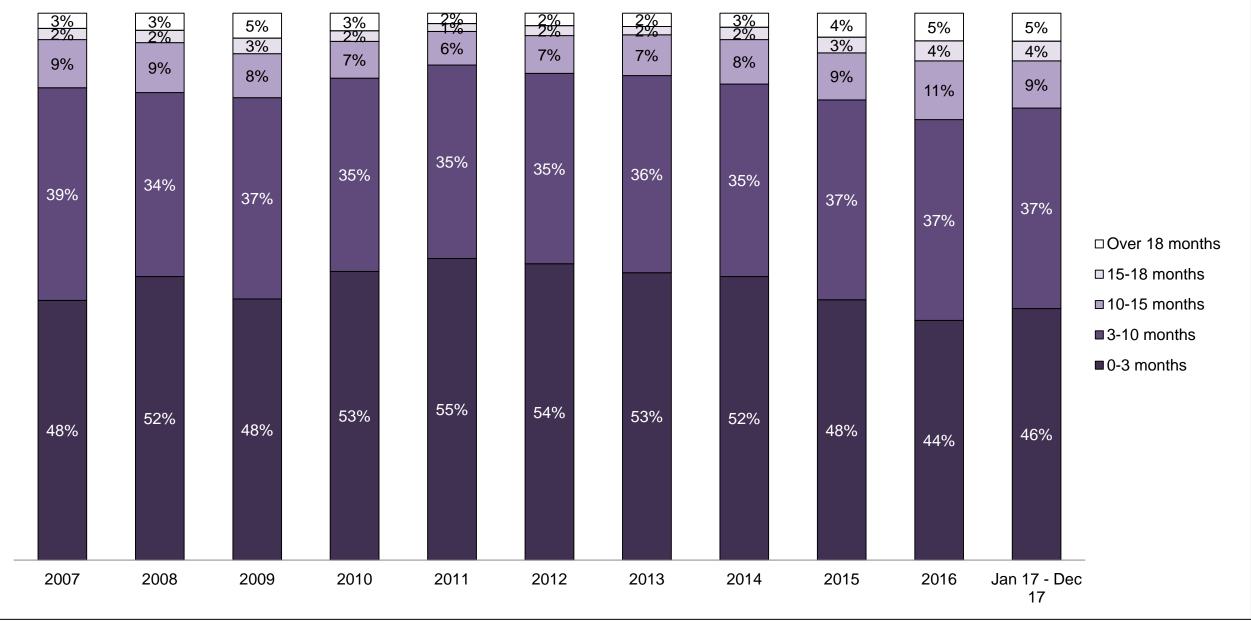

|                    | Cases Pending <sup>3</sup> as of December 31, 2017 | Percent | Cases <sup>1</sup> | Cases in the Pre-Trial<br>Phase <sup>4</sup> | <b>Cases in the Trial</b><br><b>Phase</b> <sup>5</sup> (including<br>preliminary hearing) |
|--------------------|----------------------------------------------------|---------|--------------------|----------------------------------------------|-------------------------------------------------------------------------------------------|
|                    | 0-8 months                                         | 68.9%   | 69,417             | 67,497                                       | 1,920                                                                                     |
| Age of All Pending | 8-10 months                                        | 8.0%    | 8,023              | 6,508                                        | 1,515                                                                                     |
| Cases <sup>6</sup> | 10-15 months                                       | 13.2%   | 13,259             | 8,148                                        | 5,111                                                                                     |
| Cases              | 15-18 months                                       | 4.4%    | 4,437              | 2,096                                        | 2,341                                                                                     |
|                    | Over 18 months                                     | 5.5%    | 5,563              | 2,319                                        | 3,244                                                                                     |
| Total              |                                                    | 100.0%  | 100,699            | 86,568                                       | 14,131                                                                                    |

|                    | Cases Pending <sup>3</sup> as of December 31, 2017 | Percent | Cases <sup>1</sup> | Cases in the Pre-Trial<br>Phase <sup>4</sup> | <b>Cases in the Trial</b><br><b>Phase</b> <sup>5</sup> (including<br>preliminary hearing) |
|--------------------|----------------------------------------------------|---------|--------------------|----------------------------------------------|-------------------------------------------------------------------------------------------|
|                    | 0-8 months                                         | 69.7%   | 11,066             | 10,762                                       | 304                                                                                       |
| Age of All Pending | 8-10 months                                        | 6.7%    | 1,071              | 833                                          | 238                                                                                       |
|                    | 10-15 months                                       | 14.4%   | 2,283              | 962                                          | 1,321                                                                                     |
| Cases              | 15-18 months                                       | 4.1%    | 649                | 206                                          | 443                                                                                       |
|                    | Over 18 months                                     | 5.1%    | 808                | 222                                          | 586                                                                                       |
| Total              |                                                    | 100.0%  | 15,877             | 12,985                                       | 2,892                                                                                     |

|                    | Cases Pending <sup>3</sup> as of December 31, 2017 | Percent | Cases <sup>1</sup> | Cases in the Pre-Trial<br>Phase <sup>4</sup> | Cases in the Trial<br>Phase <sup>5</sup> (including<br>preliminary hearing) |
|--------------------|----------------------------------------------------|---------|--------------------|----------------------------------------------|-----------------------------------------------------------------------------|
|                    | 0-8 months                                         | 74.3%   | 2,626              | 2,549                                        | 77                                                                          |
| Age of All Pending | 8-10 months                                        | 6.5%    | 230                | 162                                          | 68                                                                          |
| Cases <sup>6</sup> | 10-15 months                                       | 11.0%   | 390                | 175                                          | 215                                                                         |
| Cases              | 15-18 months                                       | 3.9%    | 138                | 50                                           | 88                                                                          |
|                    | Over 18 months                                     | 4.2%    | 149                | 28                                           | 121                                                                         |
| Total              |                                                    | 100.0%  | 3,533              | 2,964                                        | 569                                                                         |

|                    | Cases Pending <sup>3</sup> as of December 31, 2017 | Percent | Cases <sup>1</sup> | Cases in the Pre-Trial<br>Phase <sup>4</sup> | Cases in the Trial<br>Phase <sup>5</sup> (including<br>preliminary hearing) |
|--------------------|----------------------------------------------------|---------|--------------------|----------------------------------------------|-----------------------------------------------------------------------------|
|                    | 0-8 months                                         | 71.2%   | 296                | 292                                          | 4                                                                           |
| Age of All Pending | 8-10 months                                        | 7.7%    | 32                 | 20                                           | 12                                                                          |
| Cases <sup>6</sup> | 10-15 months                                       | 14.9%   | 62                 | 26                                           | 36                                                                          |
| Cases              | 15-18 months                                       | 3.4%    | 14                 | 3                                            | 11                                                                          |
|                    | Over 18 months                                     | 2.9%    | 12                 | 3                                            | 9                                                                           |
| Total              |                                                    | 100.0%  | 416                | 344                                          | 72                                                                          |