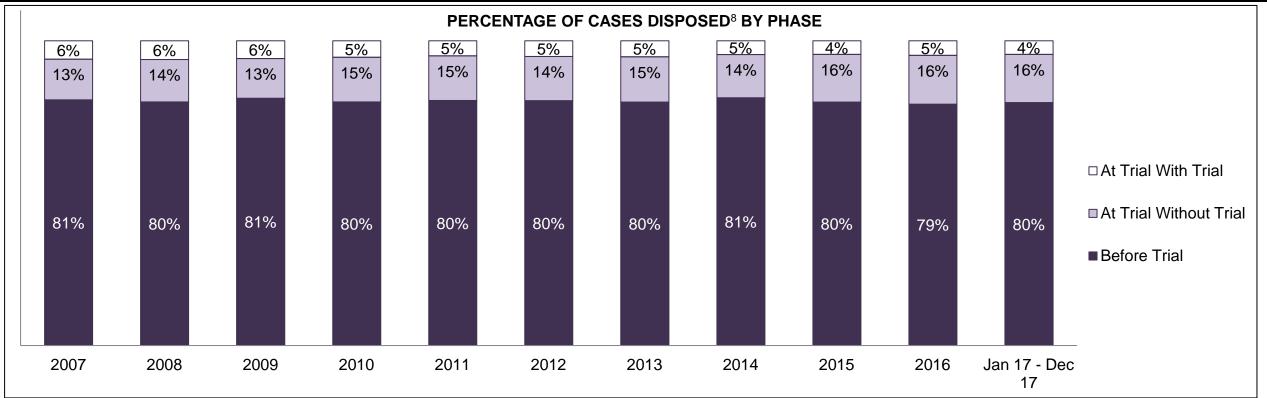

#### PERCENTAGE OF DISPOSED CASES<sup>8</sup> BY MONTHS TO DISPOSITION<sup>10</sup>

PROVINCIAL DASHBOARD

| Cases Disposed <sup>8</sup> by Phase an | d Percentage of | In-Custody | / <sup>11</sup> , Out-of-C | Custody <sup>12</sup> Ca | ises at Cas | e Dispositio | on      |         |         |         |                    |
|-----------------------------------------|-----------------|------------|----------------------------|--------------------------|-------------|--------------|---------|---------|---------|---------|--------------------|
| Phases                                  | 2007            | 2008       | 2009                       | 2010                     | 2011        | 2012         | 2013    | 2014    | 2015    | 2016    | Jan 17 -<br>Dec 17 |
| At Trial With Trial                     | 15,721          | 14,924     | 14,281                     | 13,333                   | 12,913      | 12,507       | 11,635  | 10,711  | 9,759   | 9,325   | 9,209              |
| In-Custody                              | 13%             | 13%        | 14%                        | 16%                      | 15%         | 17%          | 16%     | 15%     | 15%     | 14%     | 14%                |
| Out-of-Custody                          | 87%             | 87%        | 86%                        | 84%                      | 85%         | 83%          | 84%     | 85%     | 85%     | 86%     | 86%                |
| At Trial Without Trial                  | 40,223          | 38,567     | 37,885                     | 35,859                   | 31,139      | 27,205       | 25,048  | 22,226  | 19,582  | 18,371  | 17,471             |
| In-Custody                              | 13%             | 13%        | 13%                        | 13%                      | 14%         | 15%          | 15%     | 14%     | 14%     | 14%     | 14%                |
| Out-of-Custody                          | 87%             | 87%        | 87%                        | 87%                      | 86%         | 85%          | 85%     | 86%     | 86%     | 86%     | 86%                |
| Before Trial                            | 214,126         | 216,849    | 217,749                    | 225,025                  | 212,794     | 207,335      | 194,998 | 177,161 | 175,908 | 179,464 | 187,457            |
| In-Custody                              | 25%             | 26%        | 24%                        | 22%                      | 22%         | 23%          | 23%     | 22%     | 23%     | 23%     | 22%                |
| Out-of-Custody                          | 75%             | 74%        | 76%                        | 78%                      | 78%         | 77%          | 77%     | 78%     | 77%     | 77%     | 78%                |