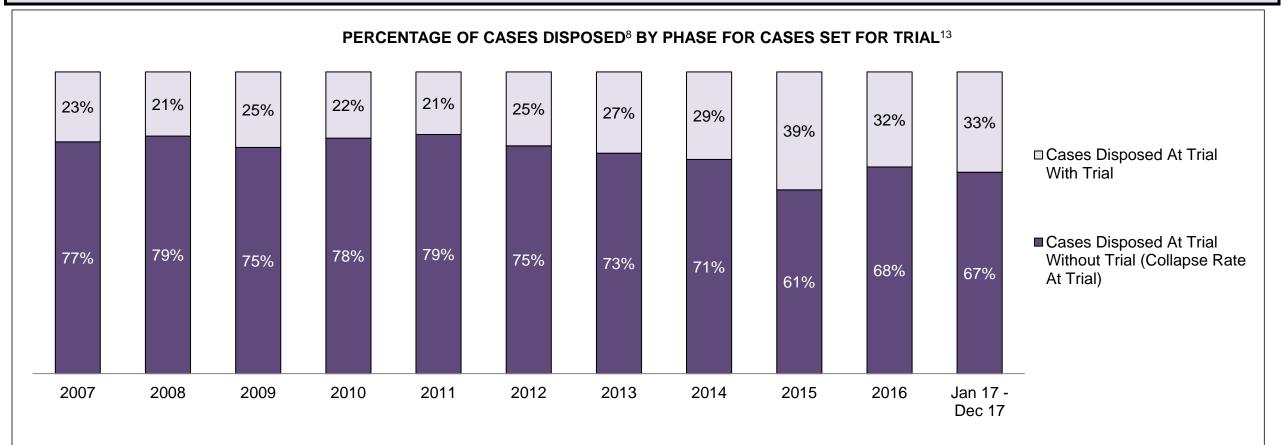

#### PERCENTAGE OF DISPOSED CASES<sup>8</sup> BY MONTHS TO DISPOSITION<sup>10</sup>

PROVINCIAL DASHBOARD

| Cases Disposed <sup>8</sup> by Phase an | d Percentage of | In-Custody | / <sup>11</sup> , Out-of-C | Custody <sup>12</sup> Ca | ises at Cas | e Dispositio | on      |         |         |         |                    |
|-----------------------------------------|-----------------|------------|----------------------------|--------------------------|-------------|--------------|---------|---------|---------|---------|--------------------|
| Phases                                  | 2007            | 2008       | 2009                       | 2010                     | 2011        | 2012         | 2013    | 2014    | 2015    | 2016    | Jan 17 -<br>Dec 17 |
| At Trial With Trial                     | 15,721          | 14,924     | 14,281                     | 13,333                   | 12,913      | 12,507       | 11,635  | 10,711  | 9,759   | 9,325   | 9,209              |
| In-Custody                              | 13%             | 13%        | 14%                        | 16%                      | 15%         | 17%          | 16%     | 15%     | 15%     | 14%     | 14%                |
| Out-of-Custody                          | 87%             | 87%        | 86%                        | 84%                      | 85%         | 83%          | 84%     | 85%     | 85%     | 86%     | 86%                |
| At Trial Without Trial                  | 40,223          | 38,567     | 37,885                     | 35,859                   | 31,139      | 27,205       | 25,048  | 22,226  | 19,582  | 18,371  | 17,471             |
| In-Custody                              | 13%             | 13%        | 13%                        | 13%                      | 14%         | 15%          | 15%     | 14%     | 14%     | 14%     | 14%                |
| Out-of-Custody                          | 87%             | 87%        | 87%                        | 87%                      | 86%         | 85%          | 85%     | 86%     | 86%     | 86%     | 86%                |
| Before Trial                            | 214,126         | 216,849    | 217,749                    | 225,025                  | 212,794     | 207,335      | 194,998 | 177,161 | 175,908 | 179,464 | 187,457            |
| In-Custody                              | 25%             | 26%        | 24%                        | 22%                      | 22%         | 23%          | 23%     | 22%     | 23%     | 23%     | 22%                |
| Out-of-Custody                          | 75%             | 74%        | 76%                        | 78%                      | 78%         | 77%          | 77%     | 78%     | 77%     | 77%     | 78%                |