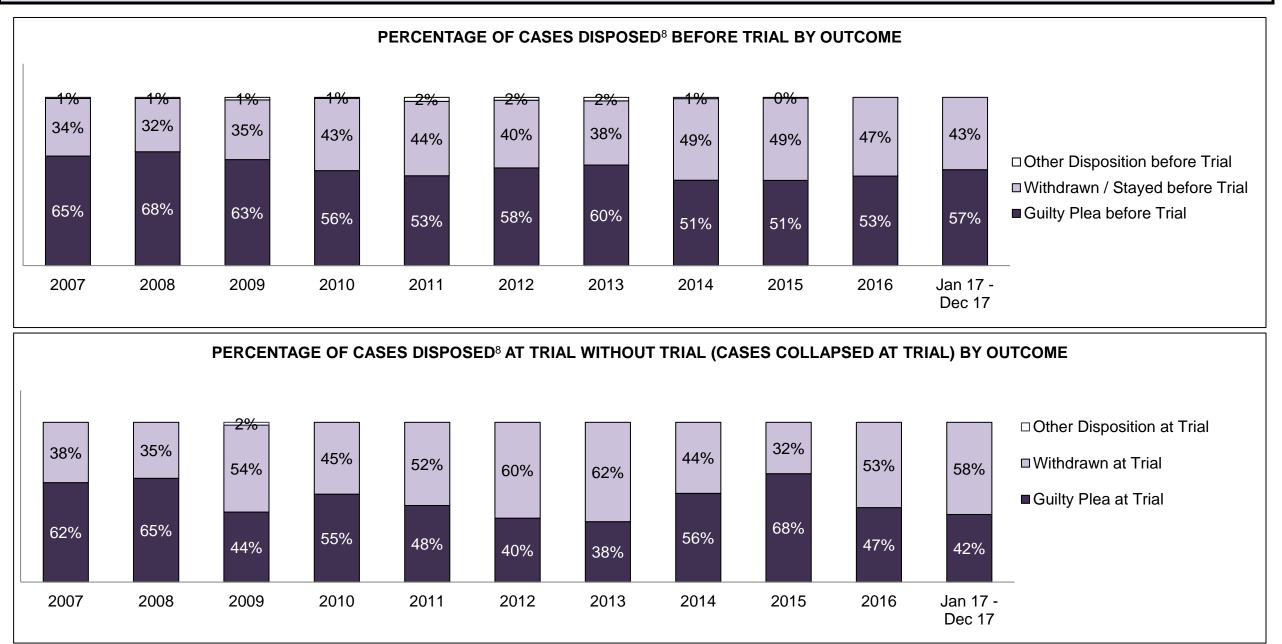

| 79%  | 83%  | 78%  | 74%  | 100% | 84%  | 67%  | 93%                |
| At Trial Without Trial | 61   | 40   | 57   | 60   | 48   | 50   | 37   | 27   | 28   | 30   | 26                 |
| In-Custody             | 16%  | 20%  | 18%  | 18%  | 31%  | 22%  | 43%  | 33%  | 43%  | 27%  | 15%                |
| Out-of-Custody         | 84%  | 80%  | 82%  | 82%  | 69%  | 78%  | 57%  | 67%  | 57%  | 73%  | 85%                |
| Before Trial           | 307  | 322  | 268  | 365  | 262  | 241  | 244  | 268  | 231  | 280  | 214                |
| In-Custody             | 25%  | 28%  | 23%  | 30%  | 23%  | 32%  | 28%  | 26%  | 21%  | 23%  | 22%                |
| Out-of-Custody         | 75%  | 72%  | 77%  | 70%  | 77%  | 68%  | 72%  | 74%  | 79%  | 77%  | 78%                |

PICTON DASHBOARD



PICTON DASHBOARD



| Offence Group at Disposition <sup>14</sup> | 2007 | 2008 | 2009 | 2010 | 2011 | 2012 | 2013 | 2014 | 2015 | 2016 | Jan 17 -<br>Dec 17 |
|--------------------------------------------|------|------|------|------|------|------|------|------|------|------|--------------------|
| Crimes Against The Person                  | 37%  | 27%  | 45%  | 48%  | 48%  | 44%  | 33%  | 36%  | 38%  | 40%  | 45%                |
| Crimes Against Property                    | 16%  | 10%  | 12%  | 12%  | 15%  | 10%  | 20%  | 20%  | 6%   | 20%  | 18%                |
| Administration of Justice                  | 15%  | 7%   | 10%  | 7%   | 12%  | 10%  | 20%  | 11%  | 19%  | 11%  | 8%                 |
| Other Criminal Code                        | 6%   | 10%  | 2%   | 4%   | 2%   | 5%   |