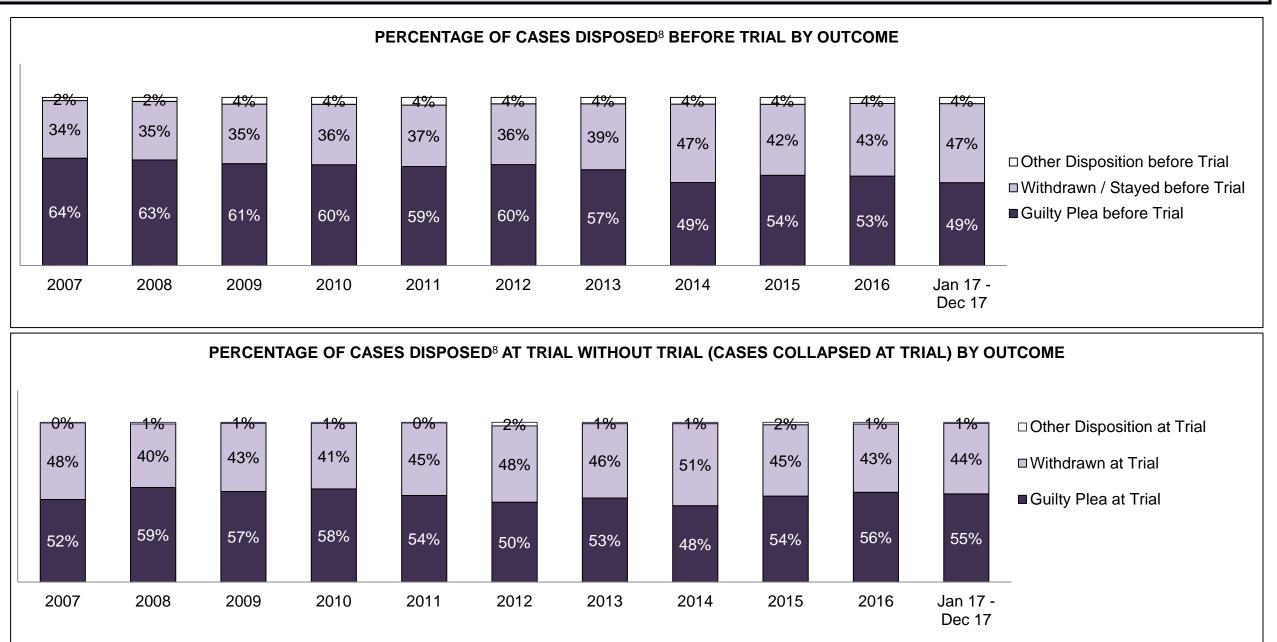

%                |  |
| Before Trial                                                                                                                             | 11,616 | 12,446 | 11,231 | 10,738 | 10,353 | 9,765 | 10,065 | 10,168 | 10,124 | 9,601 | 9,614              |  |
| In-Custody                                                                                                                               | 22%    | 26%    | 21%    | 21%    | 21%    | 18%   | 17%    | 15%    | 19%    | 19%   | 15%                |  |
| Out-of-Custody                                                                                                                           | 78%    | 74%    | 79%    | 79%    | 79%    | 82%   | 83%    | 85%    | 81%    | 81%   | 85%                |  |

LONDON DASHBOARD



LONDON DASHBOARD



| Percentage of Cases Disposed <sup>8</sup> At | t Trial With | out Trial (Co | ollapse Rate | e At Trial <sup>2</sup> ) b | y Offence C | Group At Dis | sposition |      |      |      |                    |
|----------------------------------------------|--------------|---------------|--------------|-----------------------------|-------------|--------------|-----------|------|------|------|--------------------|
| Offence Group at Disposition <sup>14</sup>   | 2007         | 2008          | 2009         | 2010                        | 2011        | 2012         | 2013      | 2014 | 2015 | 2016 | Jan 17 -<br>Dec 17 |
| Crimes Against The Person                    | 42%          | 41%           | 46%          | 43%                         | 47%         | 45%          |