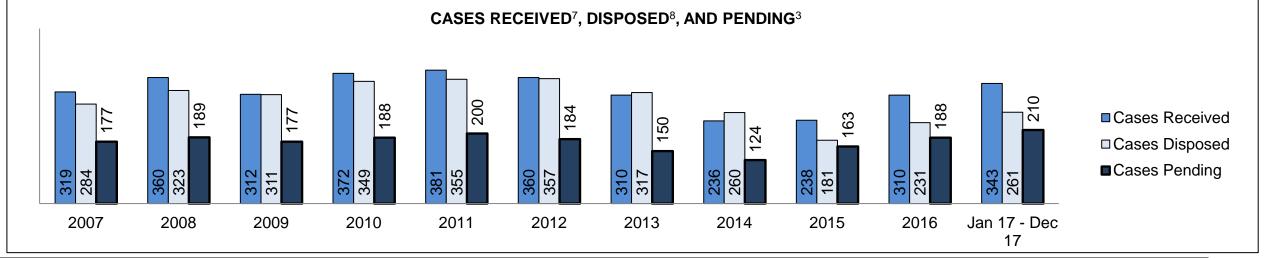

See Appendix 1 bookmark for footnote definitions.

\*See Appendix 2 bookmark for Cluster court designations.

PROVINCIAL DASHBOARD

| Cases Received' by Offence Group |        |        |        |        |        |        |        |        |        |        |                    |
|----------------------------------|--------|--------|--------|--------|--------|--------|--------|--------|--------|--------|--------------------|
| Offence Group <sup>9</sup>       | 2007   | 2008   | 2009   | 2010   | 2011   | 2012   | 2013   | 2014   | 2015   | 2016   | Jan 17 -<br>Dec 17 |
| Crimes Against The Person        | 73,632 | 71,537 | 71,586 | 70,116 | 67,886 | 65,387 | 59,842 | 56,409 | 57,092 | 58,698 | 60,456             |
| Crimes Against Property          | 60,463 | 59,980 | 61,024 | 60,311 | 56,486 | 56,335 | 51,562 | 49,067 | 49,149 | 49,773 | 51,222             |
| Administration of Justice        | 73,530 | 72,907 | 68,556 | 66,705 | 64,598 | 63,846 | 60,173 | 57,889 | 59,213 | 61,532 | 66,963             |
| Other Criminal Code              | 15,506 | 14,554 | 14,017 | 13,999 | 12,394 | 11,827 | 11,131 | 9,805  | 10,232 | 10,333 | 10,679             |
| Criminal Code Traffic            | 20,765 | 21,272 | 20,804 | 20,492 | 19,831 | 19,640 | 18,181 | 17,395 | 17,799 | 17,450 | 17,105             |
| Federal Statute                  | 32,856 | 33,486 | 32,424 | 34,020 | 32,172 | 30,228 | 28,251 | 24,703 | 23,175 | 20,395 | 19,373             |