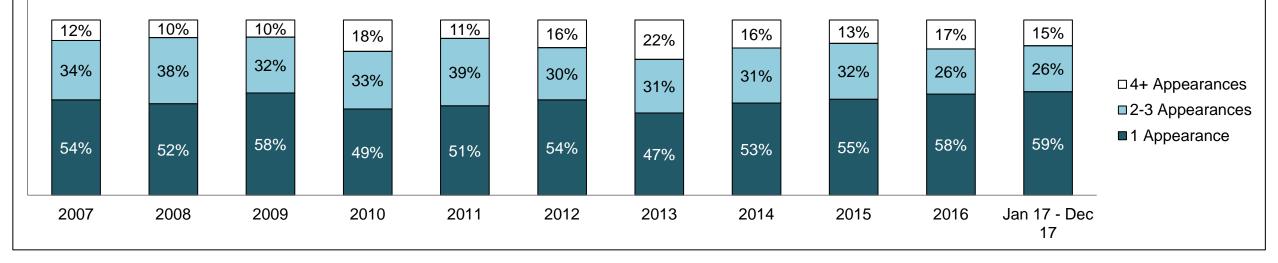

| 45   | 68   | 67   | 77   | 54   | 67                 |
| Crimes Against Property                     | 50   | 55   | 51   | 38   | 27   | 26   | 27   | 40   | 56   | 68   | 60                 |
| Administration of Justice                   | 57   | 67   | 52   | 52   | 54   | 33   | 52   | 65   | 58   | 84   | 77                 |
| Other Criminal Code                         | 18   | 19   | 18   | 14   | 10   | 5    | 18   | 18   | 16   | 43   | 19                 |
| Criminal Code Traffic                       | 33   | 29   | 39   | 22   | 16   | 17   | 23   | 16   | 17   | 28   | 20                 |
| Federal Statute                             | 38   | 49   | 28   | 48   | 41   | 20   | 23   | 40   | 44   | 53   | 30                 |

STRATFORD DASHBOARD



STRATFORD DASHBOARD





STRATFORD DASHBOARD

#### PERCENTAGE OF DISPOSED CASES<sup>8</sup> BY MONTHS TO DISPOSITION<sup>10</sup>



STRATFORD DASHBOARD



| Cases Disposed <sup>8</sup> by Phase ar |      |      | , ,  |      |      |      |      |       |       |       |                    |
|-----------------------------------------|------|------|------|------|------|------|------|-------|-------|-------|--------------------|
| Phases                                  | 2007 | 2008 | 2009 | 2010 | 2011 | 2012 | 2013 | 2014  | 2015  | 2016  | Jan 17 -<br>Dec 17 |
| At Trial With Trial                     | 124  | 141  | 141  | 135  | 118  | 106  | 123  | 93    | 93    | 74    | 66                 |
| In-Custody                              | 8%   | 16%  | 9%   | 7%   | 9%   | 24%  | 15%  | 10%   | 9%    | 8%