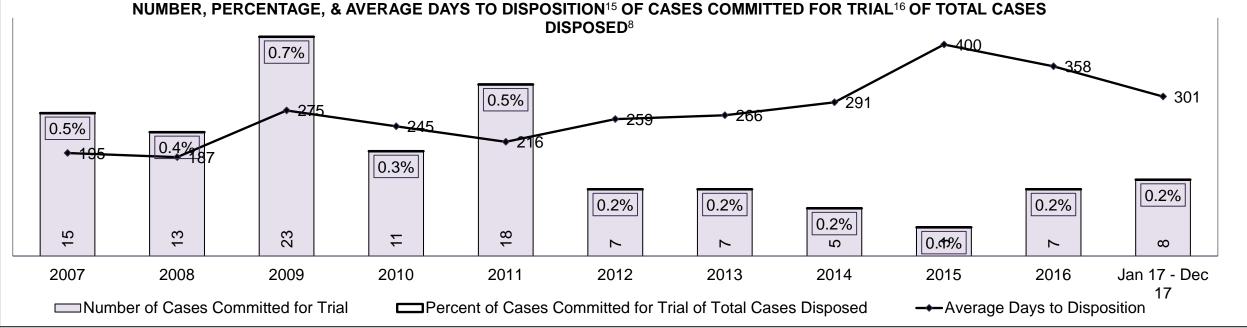

PROVINCIAL DASHBOARD

PROVINCIAL DASHBOARD

PROVINCIAL DASHBOARD

#### PERCENTAGE OF DISPOSED CASES<sup>8</sup> BY MONTHS TO DISPOSITION<sup>10</sup>

PROVINCIAL DASHBOARD

| Cases Disposed <sup>8</sup> by Phase an | d Percentage of | In-Custody | / <sup>11</sup> , Out-of-C | Custody <sup>12</sup> Ca | ises at Cas | e Dispositio | on      |         |         |         |                    |
|-----------------------------------------|-----------------|------------|----------------------------|--------------------------|-------------|--------------|---------|---------|---------|---------|--------------------|
| Phases                                  | 2007            | 2008       | 2009                       | 2010                     | 2011        | 2012         | 2013    | 2014    | 2015    | 2016    | Jan 17 -<br>Dec 17 |
| At Trial With Trial                     | 15,721          | 14,924     | 14,281                     | 13,333                   | 12,913      | 12,507       | 11,635  | 10,711  | 9,759   | 9,325   | 9,209              |
| In-Custody                              | 13%             | 13%        | 14%                        | 16%                      | 15%         | 17%          | 16%     | 15%     | 15%     | 14%     | 14%                |
| Out-of-Custody                          | 87%             | 87%        | 86%                        | 84%                      | 85%         | 83%          | 84%     | 85%     | 85%     | 86%     | 86%                |
| At Trial Without Trial                  | 40,223          | 38,567     | 37,885                     | 35,859                   | 31,139      | 27,205       | 25,048  | 22,226  | 19,582  | 18,371  | 17,471             |
| In-Custody                              | 13%             | 13%        | 13%                        | 13%                      | 14%         | 15%          | 15%     | 14%     | 14%     | 14%     | 14%                |
| Out-of-Custody                          | 87%             | 87%        | 87%                        | 87%                      | 86%         | 85%          | 85%     | 86%     | 86%     | 86%     | 86%                |
| Before Trial                            | 214,126         | 216,849    | 217,749                    | 225,025                  | 212,794     | 207,335      | 194,998 | 177,161 | 175,908 | 179,464 | 187,457            |
| In-Custody                              | 25%             | 26%        | 24%                        | 22%                      | 22%         | 23%          | 23%     | 22%     | 23%     | 23%     | 22%                |
| Out-of-Custody                          | 75%             | 74%        | 76%                        | 78%                      | 78%         | 77%          | 77%     | 78%     | 77%     | 77%     | 78%                |