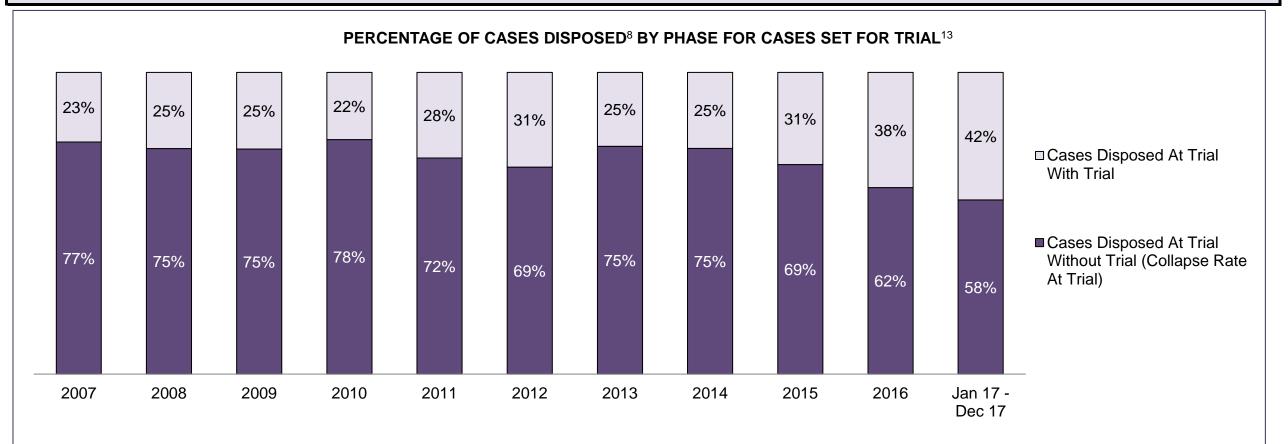

#### PERCENTAGE OF DISPOSED CASES<sup>8</sup> BY MONTHS TO DISPOSITION<sup>10</sup>

PROVINCIAL DASHBOARD

| Cases Disposed <sup>8</sup> by Phase an | d Percentage of | In-Custody | / <sup>11</sup> , Out-of-C | Custody <sup>12</sup> Ca | ises at Cas | e Dispositio | on      |         |         |         |                    |
|-----------------------------------------|-----------------|------------|----------------------------|--------------------------|-------------|--------------|---------|---------|---------|---------|--------------------|
| Phases                                  | 2007            | 2008       | 2009                       | 2010                     | 2011        | 2012         | 2013    | 2014    | 2015    | 2016    | Jan 17 -<br>Dec 17 |
| At Trial With Trial                     | 15,721          | 14,924     | 14,281                     | 13,333                   | 12,913      | 12,507       | 11,635  | 10,711  | 9,759   | 9,325   | 9,209              |
| In-Custody                              | 13%             | 13%        | 14%                        | 16%                      | 15%         | 17%          | 16%     | 15%     | 15%     | 14%     | 14%                |
| Out-of-Custody                          | 87%             | 87%        | 86%                        | 84%                      | 85%         | 83%          | 84%     | 85%     | 85%     | 86%     | 86%                |
| At Trial Without Trial                  | 40,223          | 38,567     | 37,885                     | 35,859                   | 31,139      | 27,205       | 25,048  | 22,226  | 19,582  | 18,371  | 17,471             |
| In-Custody                              | 13%             | 13%        | 13%                        | 13%                      | 14%         | 15%          | 15%     | 14%     | 14%     | 14%     | 14%                |
| Out-of-Custody                          | 87%             | 87%        | 87%                        | 87%                      | 86%         | 85%          | 85%     | 86%     | 86%     | 86%     | 86%                |
| Before Trial                            | 214,126         | 216,849    | 217,749                    | 225,025                  | 212,794     | 207,335      | 194,998 | 177,161 | 175,908 | 179,464 | 187,457            |
| In-Custody                              | 25%             | 26%        | 24%                        | 22%                      | 22%         | 23%          | 23%     | 22%     | 23%     | 23%     | 22%                |
| Out-of-Custody                          | 75%             | 74%        | 76%                        | 78%                      | 78%         | 77%          | 77%     | 78%     | 77%     | 77%     | 78%                |