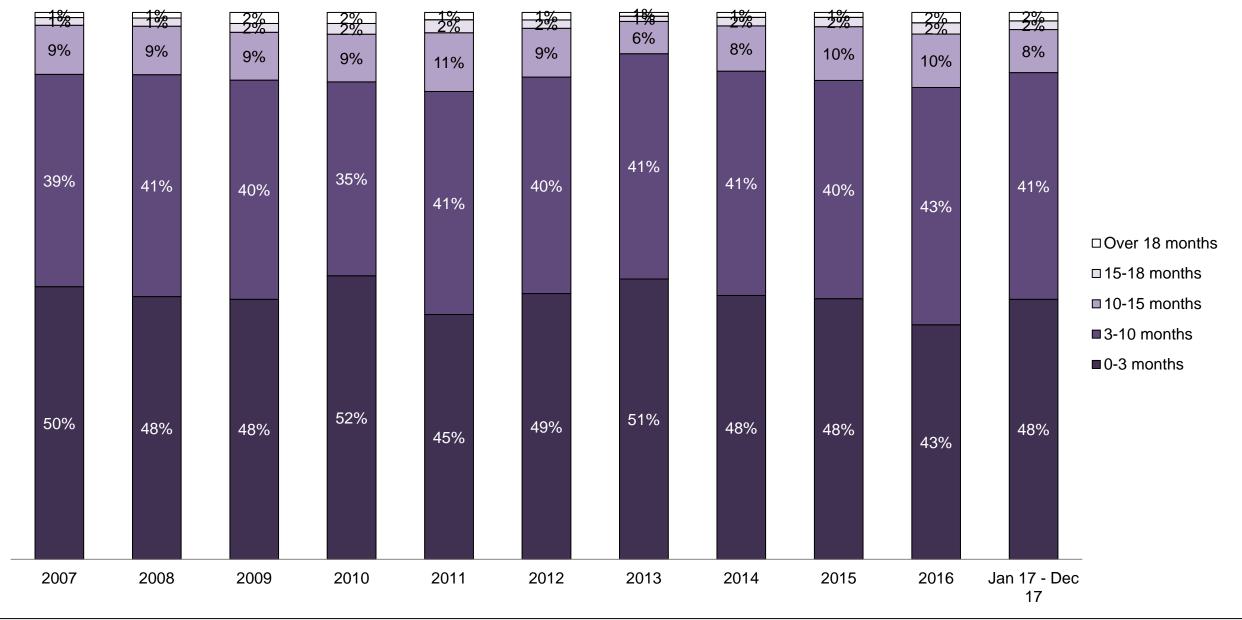

#### PERCENTAGE OF DISPOSED CASES<sup>8</sup> BY MONTHS TO DISPOSITION<sup>10</sup>

PROVINCIAL DASHBOARD

| Cases Disposed <sup>8</sup> by Phase an | d Percentage of | In-Custody | / <sup>11</sup> , Out-of-C | Custody <sup>12</sup> Ca | ises at Cas | e Dispositio | on      |         |         |         |                    |
|-----------------------------------------|-----------------|------------|----------------------------|--------------------------|-------------|--------------|---------|---------|---------|---------|--------------------|
| Phases                                  | 2007            | 2008       | 2009                       | 2010                     | 2011        | 2012         | 2013    | 2014    | 2015    | 2016    | Jan 17 -<br>Dec 17 |
| At Trial With Trial                     | 15,721          | 14,924     | 14,281                     | 13,333                   | 12,913      | 12,507       | 11,635  | 10,711  | 9,759   | 9,325   | 9,209              |
| In-Custody                              | 13%             | 13%        | 14%                        | 16%                      | 15%         | 17%          | 16%     | 15%     | 15%     | 14%     | 14%                |
| Out-of-Custody                          | 87%             | 87%        | 86%                        | 84%                      | 85%         | 83%          | 84%     | 85%     | 85%     | 86%     | 86%                |
| At Trial Without Trial                  | 40,223          | 38,567     | 37,885                     | 35,859                   | 31,139      | 27,205       | 25,048  | 22,226  | 19,582  | 18,371  | 17,471             |
| In-Custody                              | 13%             | 13%        | 13%                        | 13%                      | 14%         | 15%          | 15%     | 14%     | 14%     | 14%     | 14%                |
| Out-of-Custody                          | 87%             | 87%        | 87%                        | 87%                      | 86%         | 85%          | 85%     | 86%     | 86%     | 86%     | 86%                |
| Before Trial                            | 214,126         | 216,849    | 217,749                    | 225,025                  | 212,794     | 207,335      | 194,998 | 177,161 | 175,908 | 179,464 | 187,457            |
| In-Custody                              | 25%             | 26%        | 24%                        | 22%                      | 22%         | 23%          | 23%     | 22%     | 23%     | 23%     | 22%                |
| Out-of-Custody                          | 75%             | 74%        | 76%                        | 78%                      | 78%         | 77%          | 77%     | 78%     | 77%     | 77%     | 78%                |