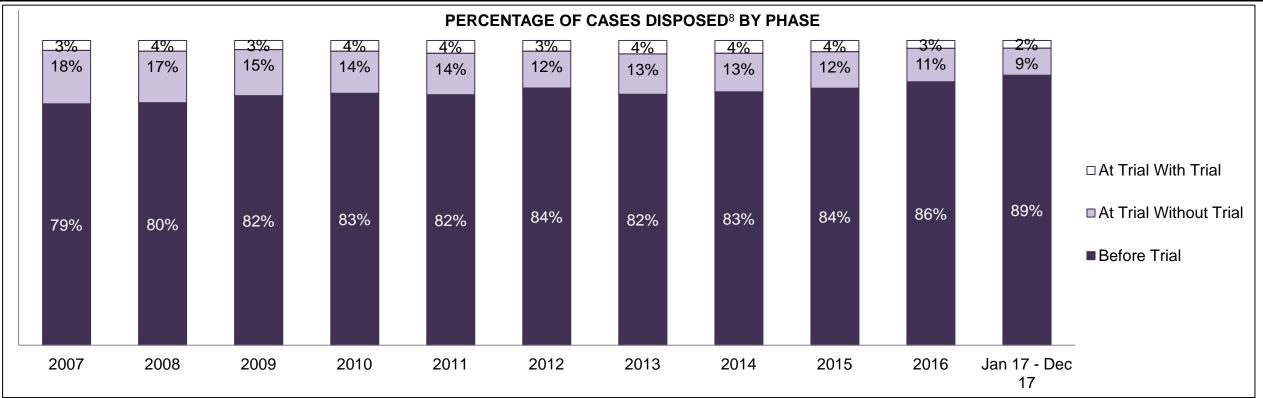

#### PERCENTAGE OF DISPOSED CASES<sup>8</sup> BY MONTHS TO DISPOSITION<sup>10</sup>

PROVINCIAL DASHBOARD

| Cases Disposed <sup>8</sup> by Phase an | d Percentage of | In-Custody | / <sup>11</sup> , Out-of-C | Custody <sup>12</sup> Ca | ises at Cas | e Dispositio | on      |         |         |         |                    |
|-----------------------------------------|-----------------|------------|----------------------------|--------------------------|-------------|--------------|---------|---------|---------|---------|--------------------|
| Phases                                  | 2007            | 2008       | 2009                       | 2010                     | 2011        | 2012         | 2013    | 2014    | 2015    | 2016    | Jan 17 -<br>Dec 17 |
| At Trial With Trial                     | 15,721          | 14,924     | 14,281                     | 13,333                   | 12,913      | 12,507       | 11,635  | 10,711  | 9,759   | 9,325   | 9,209              |
| In-Custody                              | 13%             | 13%        | 14%                        | 16%                      | 15%         | 17%          | 16%     | 15%     | 15%     | 14%     | 14%                |
| Out-of-Custody                          | 87%             | 87%        | 86%                        | 84%                      | 85%         | 83%          | 84%     | 85%     | 85%     | 86%     | 86%                |
| At Trial Without Trial                  | 40,223          | 38,567     | 37,885                     | 35,859                   | 31,139      | 27,205       | 25,048  | 22,226  | 19,582  | 18,371  | 17,471             |
| In-Custody                              | 13%             | 13%        | 13%                        | 13%                      | 14%         | 15%          | 15%     | 14%     | 14%     | 14%     | 14%                |
| Out-of-Custody                          | 87%             | 87%        | 87%                        | 87%                      | 86%         | 85%          | 85%     | 86%     | 86%     | 86%     | 86%                |
| Before Trial                            | 214,126         | 216,849    | 217,749                    | 225,025                  | 212,794     | 207,335      | 194,998 | 177,161 | 175,908 | 179,464 | 187,457            |
| In-Custody                              | 25%             | 26%        | 24%                        | 22%                      | 22%         | 23%          | 23%     | 22%     | 23%     | 23%     | 22%                |
| Out-of-Custody                          | 75%             | 74%        | 76%                        | 78%                      | 78%         | 77%          | 77%     | 78%     | 77%     | 77%     | 78%                |