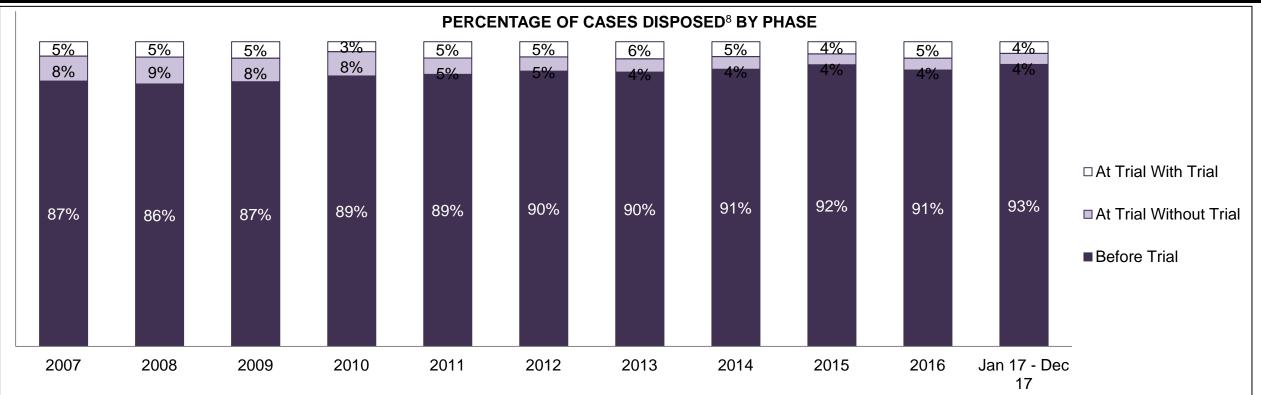

#### PERCENTAGE OF DISPOSED CASES<sup>8</sup> BY MONTHS TO DISPOSITION<sup>10</sup>

PROVINCIAL DASHBOARD

| Cases Disposed <sup>8</sup> by Phase an | d Percentage of | In-Custody | / <sup>11</sup> , Out-of-C | Custody <sup>12</sup> Ca | ises at Cas | e Dispositio | on      |         |         |         |                    |
|-----------------------------------------|-----------------|------------|----------------------------|--------------------------|-------------|--------------|---------|---------|---------|---------|--------------------|
| Phases                                  | 2007            | 2008       | 2009                       | 2010                     | 2011        | 2012         | 2013    | 2014    | 2015    | 2016    | Jan 17 -<br>Dec 17 |
| At Trial With Trial                     | 15,721          | 14,924     | 14,281                     | 13,333                   | 12,913      | 12,507       | 11,635  | 10,711  | 9,759   | 9,325   | 9,209              |
| In-Custody                              | 13%             | 13%        | 14%                        | 16%                      | 15%         | 17%          | 16%     | 15%     | 15%     | 14%     | 14%                |
| Out-of-Custody                          | 87%             | 87%        | 86%                        | 84%                      | 85%         | 83%          | 84%     | 85%     | 85%     | 86%     | 86%                |
| At Trial Without Trial                  | 40,223          | 38,567     | 37,885                     | 35,859                   | 31,139      | 27,205       | 25,048  | 22,226  | 19,582  | 18,371  | 17,471             |
| In-Custody                              | 13%             | 13%        | 13%                        | 13%                      | 14%         | 15%          | 15%     | 14%     | 14%     | 14%     | 14%                |
| Out-of-Custody                          | 87%             | 87%        | 87%                        | 87%                      | 86%         | 85%          | 85%     | 86%     | 86%     | 86%     | 86%                |
| Before Trial                            | 214,126         | 216,849    | 217,749                    | 225,025                  | 212,794     | 207,335      | 194,998 | 177,161 | 175,908 | 179,464 | 187,457            |
| In-Custody                              | 25%             | 26%        | 24%                        | 22%                      | 22%         | 23%          | 23%     | 22%     | 23%     | 23%     | 22%                |
| Out-of-Custody                          | 75%             | 74%        | 76%                        | 78%                      | 78%         | 77%          | 77%     | 78%     | 77%     | 77%     | 78%                |