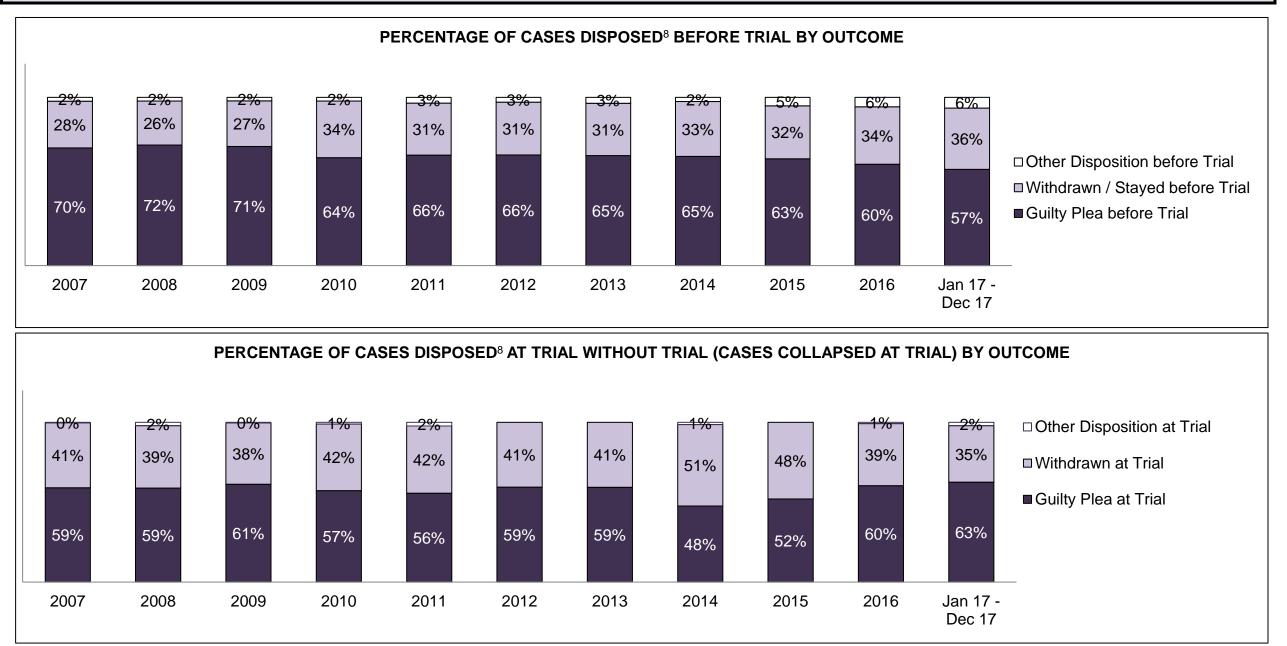

#### PERCENTAGE OF DISPOSED CASES<sup>8</sup> BY MONTHS TO DISPOSITION<sup>10</sup>

PROVINCIAL DASHBOARD

| Cases Disposed <sup>8</sup> by Phase an | d Percentage of | In-Custody | / <sup>11</sup> , Out-of-C | Custody <sup>12</sup> Ca | ises at Cas | e Dispositio | on      |         |         |         |                    |
|-----------------------------------------|-----------------|------------|----------------------------|--------------------------|-------------|--------------|---------|---------|---------|---------|--------------------|
| Phases                                  | 2007            | 2008       | 2009                       | 2010                     | 2011        | 2012         | 2013    | 2014    | 2015    | 2016    | Jan 17 -<br>Dec 17 |
| At Trial With Trial                     | 15,721          | 14,924     | 14,281                     | 13,333                   | 12,913      | 12,507       | 11,635  | 10,711  | 9,759   | 9,325   | 9,209              |
| In-Custody                              | 13%             | 13%        | 14%                        | 16%                      | 15%         | 17%          | 16%     | 15%     | 15%     | 14%     | 14%                |
| Out-of-Custody                          | 87%             | 87%        | 86%                        | 84%                      | 85%         | 83%          | 84%     | 85%     | 85%     | 86%     | 86%                |
| At Trial Without Trial                  | 40,223          | 38,567     | 37,885                     | 35,859                   | 31,139      | 27,205       | 25,048  | 22,226  | 19,582  | 18,371  | 17,471             |
| In-Custody                              | 13%             | 13%        | 13%                        | 13%                      | 14%         | 15%          | 15%     | 14%     | 14%     | 14%     | 14%                |
| Out-of-Custody                          | 87%             | 87%        | 87%                        | 87%                      | 86%         | 85%          | 85%     | 86%     | 86%     | 86%     | 86%                |
| Before Trial                            | 214,126         | 216,849    | 217,749                    | 225,025                  | 212,794     | 207,335      | 194,998 | 177,161 | 175,908 | 179,464 | 187,457            |
| In-Custody                              | 25%             | 26%        | 24%                        | 22%                      | 22%         | 23%          | 23%     | 22%     | 23%     | 23%     | 22%                |
| Out-of-Custody                          | 75%             | 74%        | 76%                        | 78%                      | 78%         | 77%          | 77%     | 78%     | 77%     | 77%     | 78%                |