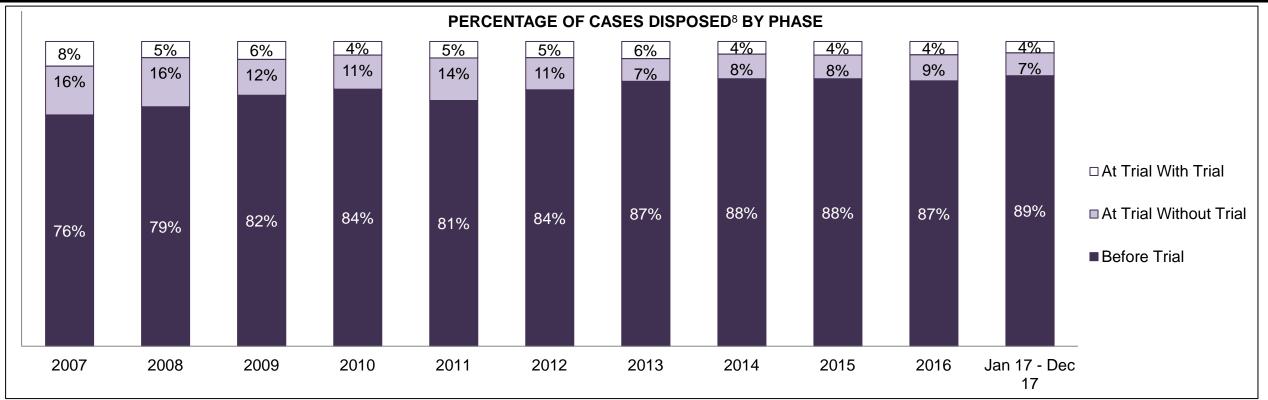

#### PERCENTAGE OF DISPOSED CASES<sup>8</sup> BY MONTHS TO DISPOSITION<sup>10</sup>

PROVINCIAL DASHBOARD

| Cases Disposed <sup>8</sup> by Phase an | d Percentage of | In-Custody | / <sup>11</sup> , Out-of-C | Custody <sup>12</sup> Ca | ises at Cas | e Dispositio | on      |         |         |         |                    |
|-----------------------------------------|-----------------|------------|----------------------------|--------------------------|-------------|--------------|---------|---------|---------|---------|--------------------|
| Phases                                  | 2007            | 2008       | 2009                       | 2010                     | 2011        | 2012         | 2013    | 2014    | 2015    | 2016    | Jan 17 -<br>Dec 17 |
| At Trial With Trial                     | 15,721          | 14,924     | 14,281                     | 13,333                   | 12,913      | 12,507       | 11,635  | 10,711  | 9,759   | 9,325   | 9,209              |
| In-Custody                              | 13%             | 13%        | 14%                        | 16%                      | 15%         | 17%          | 16%     | 15%     | 15%     | 14%     | 14%                |
| Out-of-Custody                          | 87%             | 87%        | 86%                        | 84%                      | 85%         | 83%          | 84%     | 85%     | 85%     | 86%     | 86%                |
| At Trial Without Trial                  | 40,223          | 38,567     | 37,885                     | 35,859                   | 31,139      | 27,205       | 25,048  | 22,226  | 19,582  | 18,371  | 17,471             |
| In-Custody                              | 13%             | 13%        | 13%                        | 13%                      | 14%         | 15%          | 15%     | 14%     | 14%     | 14%     | 14%                |
| Out-of-Custody                          | 87%             | 87%        | 87%                        | 87%                      | 86%         | 85%          | 85%     | 86%     | 86%     | 86%     | 86%                |
| Before Trial                            | 214,126         | 216,849    | 217,749                    | 225,025                  | 212,794     | 207,335      | 194,998 | 177,161 | 175,908 | 179,464 | 187,457            |
| In-Custody                              | 25%             | 26%        | 24%                        | 22%                      | 22%         | 23%          | 23%     | 22%     | 23%     | 23%     | 22%                |
| Out-of-Custody                          | 75%             | 74%        | 76%                        | 78%                      | 78%         | 77%          | 77%     | 78%     | 77%     | 77%     | 78%                |