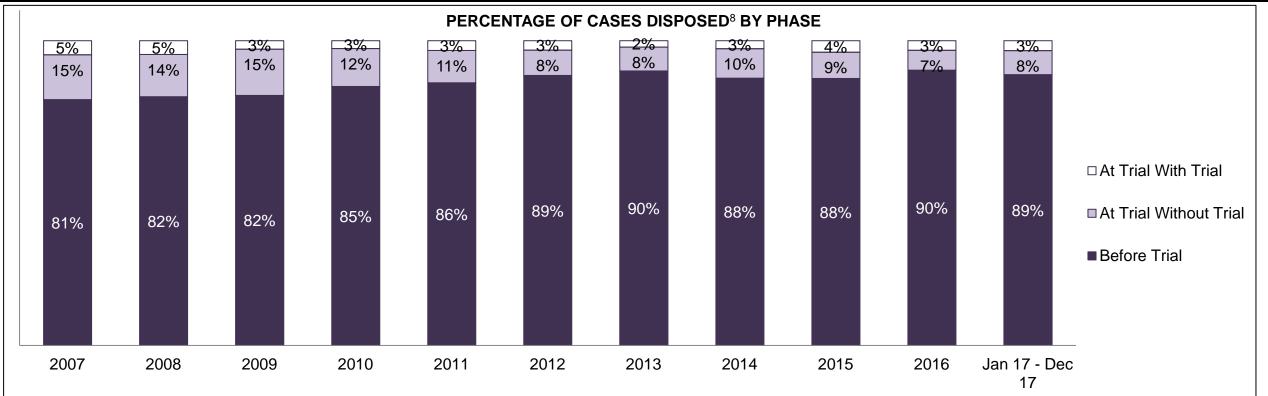

#### PERCENTAGE OF DISPOSED CASES<sup>8</sup> BY MONTHS TO DISPOSITION<sup>10</sup>

PROVINCIAL DASHBOARD

| Cases Disposed <sup>8</sup> by Phase an | d Percentage of | In-Custody | / <sup>11</sup> , Out-of-C | Custody <sup>12</sup> Ca | ises at Cas | e Dispositio | on      |         |         |         |                    |
|-----------------------------------------|-----------------|------------|----------------------------|--------------------------|-------------|--------------|---------|---------|---------|---------|--------------------|
| Phases                                  | 2007            | 2008       | 2009                       | 2010                     | 2011        | 2012         | 2013    | 2014    | 2015    | 2016    | Jan 17 -<br>Dec 17 |
| At Trial With Trial                     | 15,721          | 14,924     | 14,281                     | 13,333                   | 12,913      | 12,507       | 11,635  | 10,711  | 9,759   | 9,325   | 9,209              |
| In-Custody                              | 13%             | 13%        | 14%                        | 16%                      | 15%         | 17%          | 16%     | 15%     | 15%     | 14%     | 14%                |
| Out-of-Custody                          | 87%             | 87%        | 86%                        | 84%                      | 85%         | 83%          | 84%     | 85%     | 85%     | 86%     | 86%                |
| At Trial Without Trial                  | 40,223          | 38,567     | 37,885                     | 35,859                   | 31,139      | 27,205       | 25,048  | 22,226  | 19,582  | 18,371  | 17,471             |
| In-Custody                              | 13%             | 13%        | 13%                        | 13%                      | 14%         | 15%          | 15%     | 14%     | 14%     | 14%     | 14%                |
| Out-of-Custody                          | 87%             | 87%        | 87%                        | 87%                      | 86%         | 85%          | 85%     | 86%     | 86%     | 86%     | 86%                |
| Before Trial                            | 214,126         | 216,849    | 217,749                    | 225,025                  | 212,794     | 207,335      | 194,998 | 177,161 | 175,908 | 179,464 | 187,457            |
| In-Custody                              | 25%             | 26%        | 24%                        | 22%                      | 22%         | 23%          | 23%     | 22%     | 23%     | 23%     | 22%                |
| Out-of-Custody                          | 75%             | 74%        | 76%                        | 78%                      | 78%         | 77%          | 77%     | 78%     | 77%     | 77%     | 78%                |