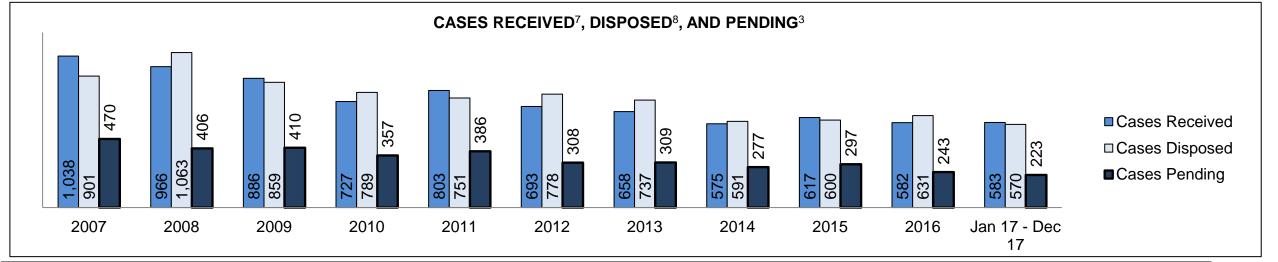

See Appendix 1 bookmark for footnote definitions.

\*See Appendix 2 bookmark for Cluster court designations.

PROVINCIAL DASHBOARD

| Cases Received' by Offence Group |        |        |        |        |        |        |        |        |        |        |                    |
|----------------------------------|--------|--------|--------|--------|--------|--------|--------|--------|--------|--------|--------------------|
| Offence Group <sup>9</sup>       | 2007   | 2008   | 2009   | 2010   | 2011   | 2012   | 2013   | 2014   | 2015   | 2016   | Jan 17 -<br>Dec 17 |
| Crimes Against The Person        | 73,632 | 71,537 | 71,586 | 70,116 | 67,886 | 65,387 | 59,842 | 56,409 | 57,092 | 58,698 | 60,456             |
| Crimes Against Property          | 60,463 | 59,980 | 61,024 | 60,311 | 56,486 | 56,335 | 51,562 | 49,067 | 49,149 | 49,773 | 51,222             |
| Administration of Justice        | 73,530 | 72,907 | 68,556 | 66,705 | 64,598 | 63,846 | 60,173 | 57,889 | 59,213 | 61,532 | 66,963             |
| Other Criminal Code              | 15,506 | 14,554 | 14,017 | 13,999 | 12,394 | 11,827 | 11,131 | 9,805  | 10,232 | 10,333 | 10,679             |
| Criminal Code Traffic            | 20,765 | 21,272 | 20,804 | 20,492 | 19,831 | 19,640 | 18,181 | 17,395 | 17,799 | 17,450 | 17,105             |
| Federal Statute                  | 32,856 | 33,486 | 32,424 | 34,020 | 32,172 | 30,228 | 28,251 | 24,703 | 23,175 | 20,395 | 19,373             |