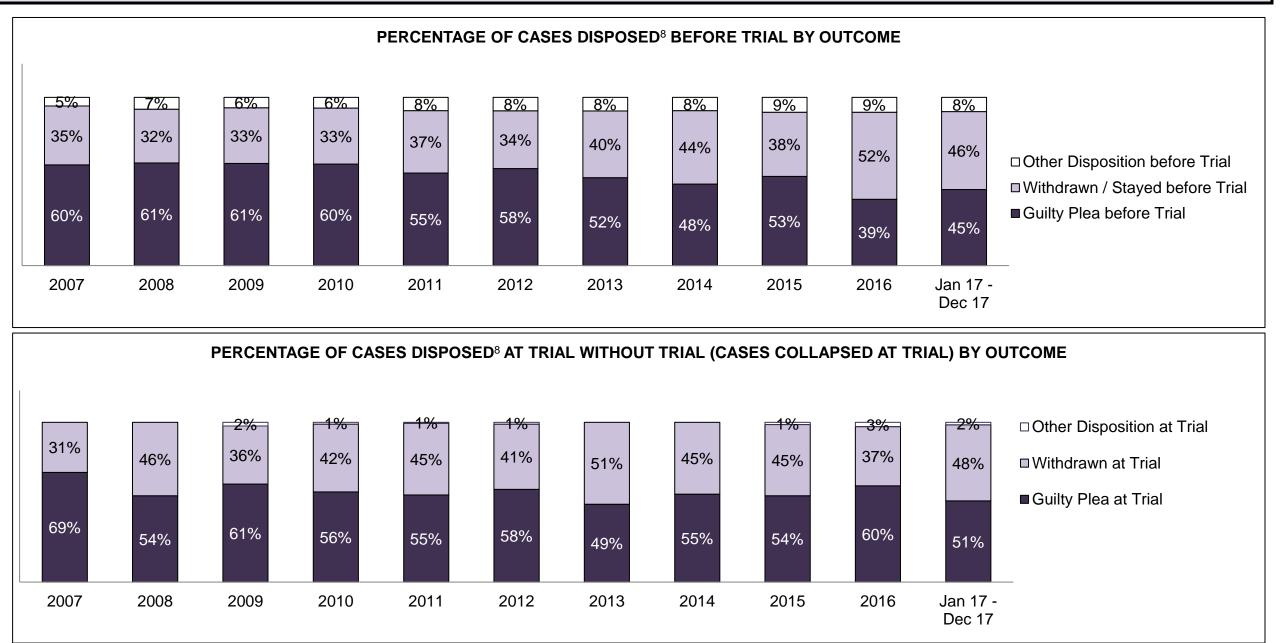

#### PERCENTAGE OF DISPOSED CASES<sup>8</sup> BY MONTHS TO DISPOSITION<sup>10</sup>

PROVINCIAL DASHBOARD

| Cases Disposed <sup>8</sup> by Phase an | d Percentage of | In-Custody | / <sup>11</sup> , Out-of-C | Custody <sup>12</sup> Ca | ises at Cas | e Dispositio | on      |         |         |         |                    |
|-----------------------------------------|-----------------|------------|----------------------------|--------------------------|-------------|--------------|---------|---------|---------|---------|--------------------|
| Phases                                  | 2007            | 2008       | 2009                       | 2010                     | 2011        | 2012         | 2013    | 2014    | 2015    | 2016    | Jan 17 -<br>Dec 17 |
| At Trial With Trial                     | 15,721          | 14,924     | 14,281                     | 13,333                   | 12,913      | 12,507       | 11,635  | 10,711  | 9,759   | 9,325   | 9,209              |
| In-Custody                              | 13%             | 13%        | 14%                        | 16%                      | 15%         | 17%          | 16%     | 15%     | 15%     | 14%     | 14%                |
| Out-of-Custody                          | 87%             | 87%        | 86%                        | 84%                      | 85%         | 83%          | 84%     | 85%     | 85%     | 86%     | 86%                |
| At Trial Without Trial                  | 40,223          | 38,567     | 37,885                     | 35,859                   | 31,139      | 27,205       | 25,048  | 22,226  | 19,582  | 18,371  | 17,471             |
| In-Custody                              | 13%             | 13%        | 13%                        | 13%                      | 14%         | 15%          | 15%     | 14%     | 14%     | 14%     | 14%                |
| Out-of-Custody                          | 87%             | 87%        | 87%                        | 87%                      | 86%         | 85%          | 85%     | 86%     | 86%     | 86%     | 86%                |
| Before Trial                            | 214,126         | 216,849    | 217,749                    | 225,025                  | 212,794     | 207,335      | 194,998 | 177,161 | 175,908 | 179,464 | 187,457            |
| In-Custody                              | 25%             | 26%        | 24%                        | 22%                      | 22%         | 23%          | 23%     | 22%     | 23%     | 23%     | 22%                |
| Out-of-Custody                          | 75%             | 74%        | 76%                        | 78%                      | 78%         | 77%          | 77%     | 78%     | 77%     | 77%     | 78%                |

PROVINCIAL DASHBOARD

PROVINCIAL DASHBOARD

| Percentage of Cases Disposed <sup>8</sup> At Trial Without Trial (Collapse Rate At Trial <sup>2</sup> ) by Offence Group At Disposition |      |      |      |      |      |      |      |      |      |      |                    |
|-----------------------------------------------------------------------------------------------------------------------------------------|------|------|------|------|------|------|------|------|------|------|--------------------|
| Offence Group at Disposition <sup>14</sup>                                                                                              | 2007 | 2008 | 2009 | 2010 | 2011 | 2012 | 2013 | 2014 | 2015 | 2016 | Jan 17 -<br>Dec 17 |
| Crimes Against The Person                                                                                                               | 40%  | 41%  | 40%  | 40%  | 42%  | 43%  | 42%  | 42%  | 41%  | 43%  | 44%                |
| Crimes Against Property                                                                                                                 | 14%  | 13%  | 13%  | 13%  | 12%  | 11%  | 12%  | 11%  | 11%  | 10%  | 10%                |
| Administration of Justice                                                                                                               | 14%  | 14%  | 14%  | 13%  | 13%  | 13%  | 13%  | 12%  | 13%  | 13%  | 12%                |
| Other Criminal Code                                                                                                                     | 6%   | 6%   | 6%   | 6%   | 6%   | 6%   | 6%   | 6%   | 6%   | 6%   | 6%                 |
| Criminal Code Traffic                                                                                                                   | 16%  | 16%  | 18%  | 18%  | 14%  | 15%  | 16%  | 16%  | 16%  | 16%  | 17%                |
| Federal Statute                                                                                                                         | 10%  | 9%   | 10%  | 10%  | 12%  | 12%  | 11%  | 12%  | 12%  | 12%  | 11%                |
| Total                                                                                                                                   | 100% | 100% | 100% | 100% | 100% | 100% | 100% | 100% | 100% | 100% | 100%               |