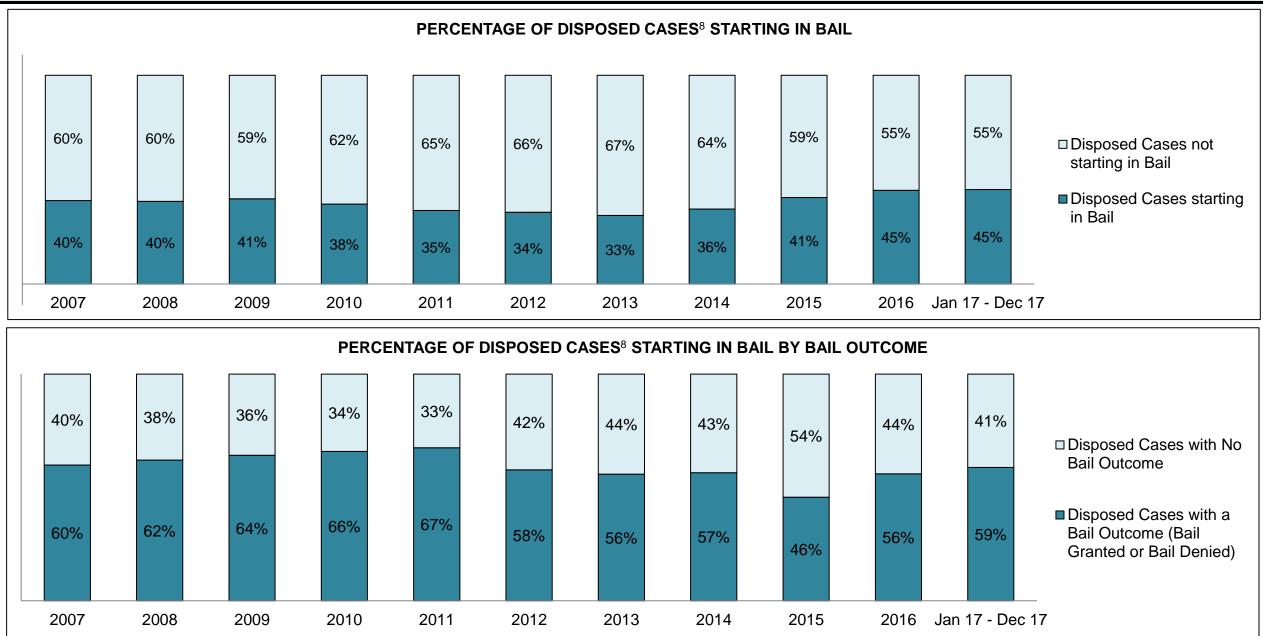

4   | 117  | 118  | 103  | 107  | 107  | 122  | 146  | 129  | 161                |
| Crimes Against Property                     | 64   | 68   | 60   | 79   | 79   | 78   | 100  | 113  | 113  | 86   | 100                |
| Administration of Justice                   | 67   | 70   | 63   | 73   | 63   | 44   | 72   | 101  | 121  | 129  | 125                |
| Other Criminal Code                         | 52   | 15   | 21   | 22   | 11   | 19   | 37   | 30   | 35   | 47   | 41                 |
| Criminal Code Traffic                       | 123  | 137  | 88   | 60   | 52   | 60   | 59   | 63   | 63   | 51   | 52                 |
| Federal Statute                             | 69   | 65   | 44   | 90   | 48   | 36   | 63   | 86   | 78   | 89   | 74                 |

WALKERTON DASHBOARD



WALKERTON DASHBOARD





WALKERTON DASHBOARD

#### PERCENTAGE OF DISPOSED CASES<sup>8</sup> BY MONTHS TO DISPOSITION<sup>10</sup>



WALKERTON DASHBOARD



| Phases                 | 2007  | 2008  | 2009  | 2010  | 2011  | 2012  | 2013  | 2014 | 2015  | 2016  | Jan 17 -<br>Dec 17 |
|------------------------|-------|-------|-------|-------|-------|-------|-------|------|-------|-------|--------------------|
| At Trial With Trial    | 59    | 99    | 85    | 67    | 74    | 62    | 48    | 57   | 53    | 66    | 63                 |
| In-Custody             | 8%    | 9%    | 6%    | 15%   | 8%    | 6%    | 10%   | 16%  | 11%   | 17%   | 14%                |
| Out-of-Custody         | 92%   | 91%   | 94%   | 85%   | 92%   | 94%   | 90%   | 84%  | 89%   | 83%   | 86%                |
| At Tr