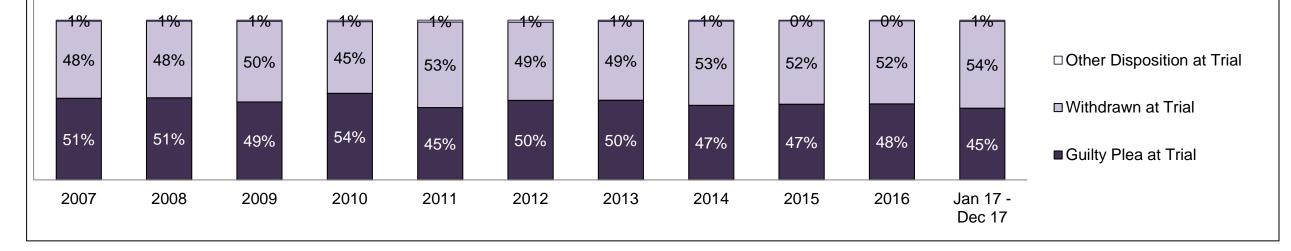

#### PERCENTAGE OF DISPOSED CASES<sup>8</sup> BY MONTHS TO DISPOSITION<sup>10</sup>

PROVINCIAL DASHBOARD

| Cases Disposed <sup>8</sup> by Phase an | d Percentage of | In-Custody | / <sup>11</sup> , Out-of-C | Custody <sup>12</sup> Ca | ises at Cas | e Dispositio | on      |         |         |         |                    |
|-----------------------------------------|-----------------|------------|----------------------------|--------------------------|-------------|--------------|---------|---------|---------|---------|--------------------|
| Phases                                  | 2007            | 2008       | 2009                       | 2010                     | 2011        | 2012         | 2013    | 2014    | 2015    | 2016    | Jan 17 -<br>Dec 17 |
| At Trial With Trial                     | 15,721          | 14,924     | 14,281                     | 13,333                   | 12,913      | 12,507       | 11,635  | 10,711  | 9,759   | 9,325   | 9,209              |
| In-Custody                              | 13%             | 13%        | 14%                        | 16%                      | 15%         | 17%          | 16%     | 15%     | 15%     | 14%     | 14%                |
| Out-of-Custody                          | 87%             | 87%        | 86%                        | 84%                      | 85%         | 83%          | 84%     | 85%     | 85%     | 86%     | 86%                |
| At Trial Without Trial                  | 40,223          | 38,567     | 37,885                     | 35,859                   | 31,139      | 27,205       | 25,048  | 22,226  | 19,582  | 18,371  | 17,471             |
| In-Custody                              | 13%             | 13%        | 13%                        | 13%                      | 14%         | 15%          | 15%     | 14%     | 14%     | 14%     | 14%                |
| Out-of-Custody                          | 87%             | 87%        | 87%                        | 87%                      | 86%         | 85%          | 85%     | 86%     | 86%     | 86%     | 86%                |
| Before Trial                            | 214,126         | 216,849    | 217,749                    | 225,025                  | 212,794     | 207,335      | 194,998 | 177,161 | 175,908 | 179,464 | 187,457            |
| In-Custody                              | 25%             | 26%        | 24%                        | 22%                      | 22%         | 23%          | 23%     | 22%     | 23%     | 23%     | 22%                |
| Out-of-Custody                          | 75%             | 74%        | 76%                        | 78%                      | 78%         | 77%          | 77%     | 78%     | 77%     | 77%     | 78%                |