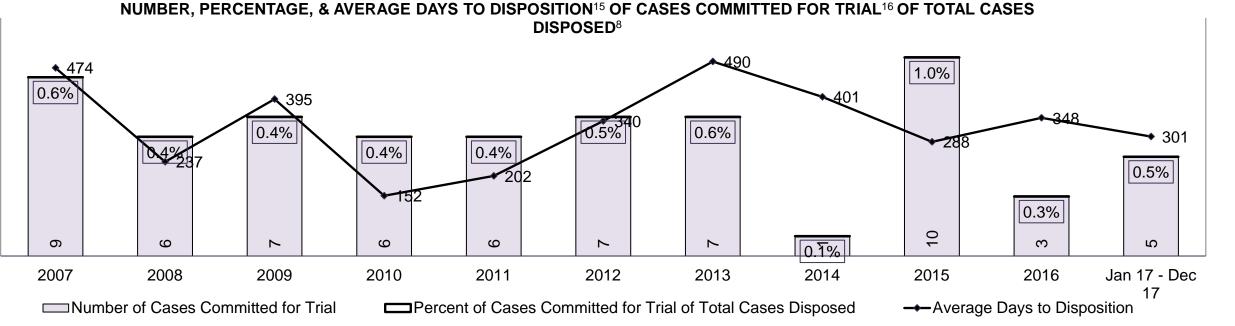

13%  | 8%   | 12%  | 8%   | 11%  | 11%  | 9%   | 18%  | 21%  | 17%                |
| Administration of Justice                  | 11%  | 10%  | 15%  | 12%  | 12%  | 11%  | 15%  | 10%  | 12%  | 8%   | 13%                |
| Other Criminal Code                        | 8%   | 7%   | 6%   | 4%   | 5%   | 5%   | 8%   | 3%   | 6%   | 5%   | 3%                 |
| Criminal Code Traffic                      | 25%  | 24%  | 36%  | 37%  | 31%  | 34%  | 23%  | 28%  | 25%  | 21%  | 21%                |
| Federal Statute                            | 8%   | 7%   | 9%   | 4%   | 16%  | 7%   | 8%   | 11%  | 1%   | 7%   | 8%                 |
| Total                                      | 100% | 100% | 100% | 100% | 100% | 100% | 100% | 100% | 100% | 100% | 100%               |

BRACEBRIDGE DASHBOARD





BRACEBRIDGE DASHBOARD

#### ONTARIO COURT OF JUSTICE CRIMINAL MODERNIZATION COMMITTEE BRACEBRIDGE DASHBOARD CASES PENDING B1AS OF DECEMBER 31, 2017



| Pending Cases <sup>3</sup> by Pe | Pending Cases <sup>3</sup> by Pending Age <sup>6</sup> and Percentage of Pending Cases In-Custody <sup>17</sup> and Out-of-Custody <sup>18</sup> |              |              |             |            |       |  |  |  |  |  |
|----------------------------------|--------------------------------------------------------------------------------------------------------------------------------------------------|--------------|--------------|-------------|------------|-------|--|--|--|--|--|
| Court Location                   | Over 18 months