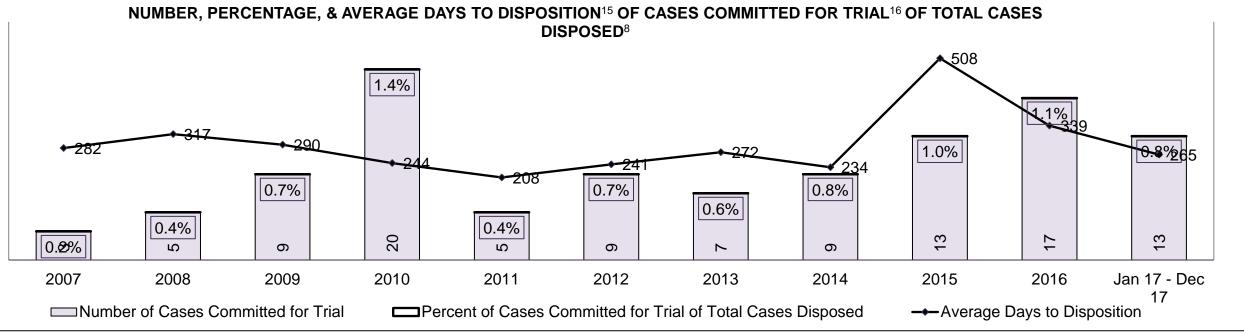

PROVINCIAL DASHBOARD

PROVINCIAL DASHBOARD

| Percentage of Cases Disposed <sup>8</sup> At Trial Without Trial (Collapse Rate At Trial <sup>2</sup> ) by Offence Group At Disposition |      |      |      |      |      |      |      |      |      |      |                    |
|-----------------------------------------------------------------------------------------------------------------------------------------|------|------|------|------|------|------|------|------|------|------|--------------------|
| Offence Group at Disposition <sup>14</sup>                                                                                              | 2007 | 2008 | 2009 | 2010 | 2011 | 2012 | 2013 | 2014 | 2015 | 2016 | Jan 17 -<br>Dec 17 |
| Crimes Against The Person                                                                                                               | 40%  | 41%  | 40%  | 40%  | 42%  | 43%  | 42%  | 42%  | 41%  | 43%  | 44%                |
| Crimes Against Property                                                                                                                 | 14%  | 13%  | 13%  | 13%  | 12%  | 11%  | 12%  | 11%  | 11%  | 10%  | 10%                |
| Administration of Justice                                                                                                               | 14%  | 14%  | 14%  | 13%  | 13%  | 13%  | 13%  | 12%  | 13%  | 13%  | 12%                |
| Other Criminal Code                                                                                                                     | 6%   | 6%   | 6%   | 6%   | 6%   | 6%   | 6%   | 6%   | 6%   | 6%   | 6%                 |
| Criminal Code Traffic                                                                                                                   | 16%  | 16%  | 18%  | 18%  | 14%  | 15%  | 16%  | 16%  | 16%  | 16%  | 17%                |
| Federal Statute                                                                                                                         | 10%  | 9%   | 10%  | 10%  | 12%  | 12%  | 11%  | 12%  | 12%  | 12%  | 11%                |
| Total                                                                                                                                   | 100% | 100% | 100% | 100% | 100% | 100% | 100% | 100% | 100% | 100% | 100%               |