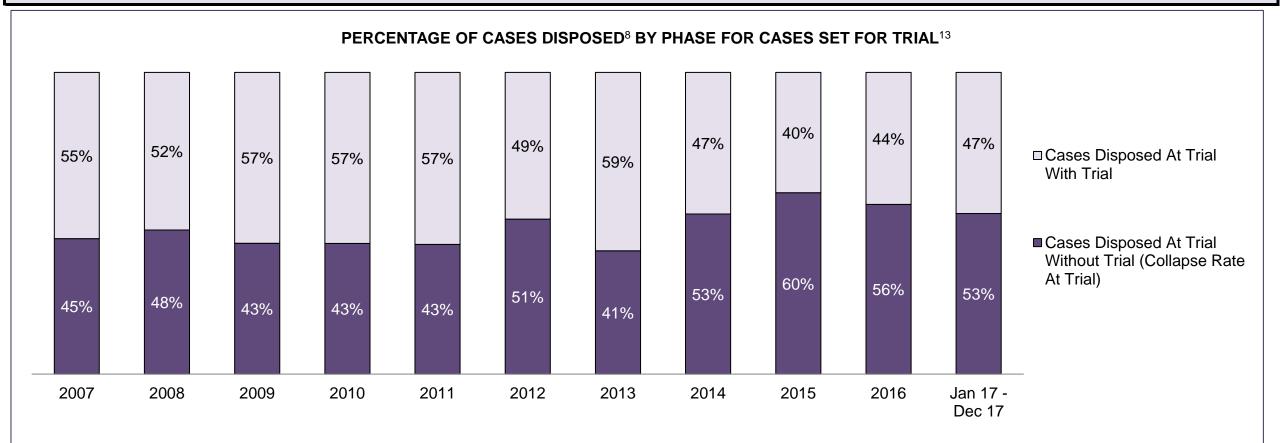

#### PERCENTAGE OF DISPOSED CASES<sup>8</sup> BY MONTHS TO DISPOSITION<sup>10</sup>

PROVINCIAL DASHBOARD

| Cases Disposed <sup>8</sup> by Phase an | d Percentage of | In-Custody | / <sup>11</sup> , Out-of-C | Custody <sup>12</sup> Ca | ises at Cas | e Dispositio | on      |         |         |         |                    |
|-----------------------------------------|-----------------|------------|----------------------------|--------------------------|-------------|--------------|---------|---------|---------|---------|--------------------|
| Phases                                  | 2007            | 2008       | 2009                       | 2010                     | 2011        | 2012         | 2013    | 2014    | 2015    | 2016    | Jan 17 -<br>Dec 17 |
| At Trial With Trial                     | 15,721          | 14,924     | 14,281                     | 13,333                   | 12,913      | 12,507       | 11,635  | 10,711  | 9,759   | 9,325   | 9,209              |
| In-Custody                              | 13%             | 13%        | 14%                        | 16%                      | 15%         | 17%          | 16%     | 15%     | 15%     | 14%     | 14%                |
| Out-of-Custody                          | 87%             | 87%        | 86%                        | 84%                      | 85%         | 83%          | 84%     | 85%     | 85%     | 86%     | 86%                |
| At Trial Without Trial                  | 40,223          | 38,567     | 37,885                     | 35,859                   | 31,139      | 27,205       | 25,048  | 22,226  | 19,582  | 18,371  | 17,471             |
| In-Custody                              | 13%             | 13%        | 13%                        | 13%                      | 14%         | 15%          | 15%     | 14%     | 14%     | 14%     | 14%                |
| Out-of-Custody                          | 87%             | 87%        | 87%                        | 87%                      | 86%         | 85%          | 85%     | 86%     | 86%     | 86%     | 86%                |
| Before Trial                            | 214,126         | 216,849    | 217,749                    | 225,025                  | 212,794     | 207,335      | 194,998 | 177,161 | 175,908 | 179,464 | 187,457            |
| In-Custody                              | 25%             | 26%        | 24%                        | 22%                      | 22%         | 23%          | 23%     | 22%     | 23%     | 23%     | 22%                |
| Out-of-Custody                          | 75%             | 74%        | 76%                        | 78%                      | 78%         | 77%          | 77%     | 78%     | 77%     | 77%     | 78%                |