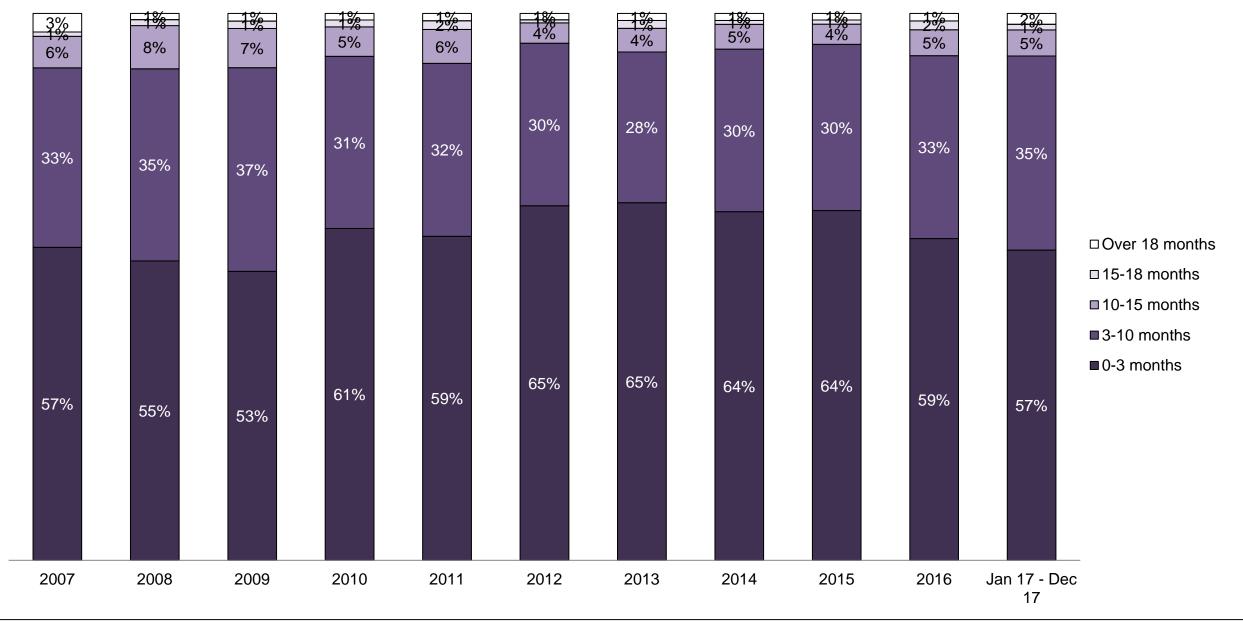

#### PERCENTAGE OF DISPOSED CASES<sup>8</sup> BY MONTHS TO DISPOSITION<sup>10</sup>

PROVINCIAL DASHBOARD

| Cases Disposed <sup>8</sup> by Phase an | d Percentage of | In-Custody | / <sup>11</sup> , Out-of-C | Custody <sup>12</sup> Ca | ises at Cas | e Dispositio | on      |         |         |         |                    |
|-----------------------------------------|-----------------|------------|----------------------------|--------------------------|-------------|--------------|---------|---------|---------|---------|--------------------|
| Phases                                  | 2007            | 2008       | 2009                       | 2010                     | 2011        | 2012         | 2013    | 2014    | 2015    | 2016    | Jan 17 -<br>Dec 17 |
| At Trial With Trial                     | 15,721          | 14,924     | 14,281                     | 13,333                   | 12,913      | 12,507       | 11,635  | 10,711  | 9,759   | 9,325   | 9,209              |
| In-Custody                              | 13%             | 13%        | 14%                        | 16%                      | 15%         | 17%          | 16%     | 15%     | 15%     | 14%     | 14%                |
| Out-of-Custody                          | 87%             | 87%        | 86%                        | 84%                      | 85%         | 83%          | 84%     | 85%     | 85%     | 86%     | 86%                |
| At Trial Without Trial                  | 40,223          | 38,567     | 37,885                     | 35,859                   | 31,139      | 27,205       | 25,048  | 22,226  | 19,582  | 18,371  | 17,471             |
| In-Custody                              | 13%             | 13%        | 13%                        | 13%                      | 14%         | 15%          | 15%     | 14%     | 14%     | 14%     | 14%                |
| Out-of-Custody                          | 87%             | 87%        | 87%                        | 87%                      | 86%         | 85%          | 85%     | 86%     | 86%     | 86%     | 86%                |
| Before Trial                            | 214,126         | 216,849    | 217,749                    | 225,025                  | 212,794     | 207,335      | 194,998 | 177,161 | 175,908 | 179,464 | 187,457            |
| In-Custody                              | 25%             | 26%        | 24%                        | 22%                      | 22%         | 23%          | 23%     | 22%     | 23%     | 23%     | 22%                |
| Out-of-Custody                          | 75%             | 74%        | 76%                        | 78%                      | 78%         | 77%          | 77%     | 78%     | 77%     | 77%     | 78%                |