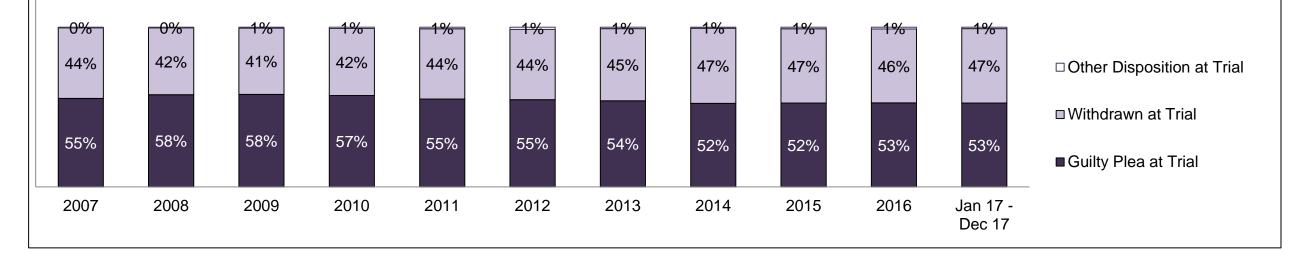

#### PERCENTAGE OF DISPOSED CASES<sup>8</sup> BY MONTHS TO DISPOSITION<sup>10</sup>

PROVINCIAL DASHBOARD

| Cases Disposed <sup>8</sup> by Phase an | d Percentage of | In-Custody | / <sup>11</sup> , Out-of-C | Custody <sup>12</sup> Ca | ises at Cas | e Dispositio | on      |         |         |         |                    |
|-----------------------------------------|-----------------|------------|----------------------------|--------------------------|-------------|--------------|---------|---------|---------|---------|--------------------|
| Phases                                  | 2007            | 2008       | 2009                       | 2010                     | 2011        | 2012         | 2013    | 2014    | 2015    | 2016    | Jan 17 -<br>Dec 17 |
| At Trial With Trial                     | 15,721          | 14,924     | 14,281                     | 13,333                   | 12,913      | 12,507       | 11,635  | 10,711  | 9,759   | 9,325   | 9,209              |
| In-Custody                              | 13%             | 13%        | 14%                        | 16%                      | 15%         | 17%          | 16%     | 15%     | 15%     | 14%     | 14%                |
| Out-of-Custody                          | 87%             | 87%        | 86%                        | 84%                      | 85%         | 83%          | 84%     | 85%     | 85%     | 86%     | 86%                |
| At Trial Without Trial                  | 40,223          | 38,567     | 37,885                     | 35,859                   | 31,139      | 27,205       | 25,048  | 22,226  | 19,582  | 18,371  | 17,471             |
| In-Custody                              | 13%             | 13%        | 13%                        | 13%                      | 14%         | 15%          | 15%     | 14%     | 14%     | 14%     | 14%                |
| Out-of-Custody                          | 87%             | 87%        | 87%                        | 87%                      | 86%         | 85%          | 85%     | 86%     | 86%     | 86%     | 86%                |
| Before Trial                            | 214,126         | 216,849    | 217,749                    | 225,025                  | 212,794     | 207,335      | 194,998 | 177,161 | 175,908 | 179,464 | 187,457            |
| In-Custody                              | 25%             | 26%        | 24%                        | 22%                      | 22%         | 23%          | 23%     | 22%     | 23%     | 23%     | 22%                |
| Out-of-Custody                          | 75%             | 74%        | 76%                        | 78%                      | 78%         | 77%          | 77%     | 78%     | 77%     | 77%     | 78%                |