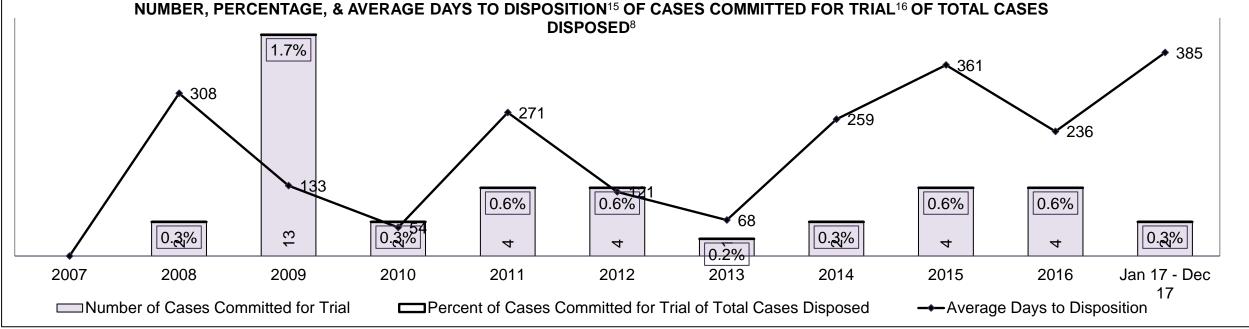

1%  | 9%   | 13%  | 14%  | 8%   | 11%  | 15%  | 9%   | 13%  | 9%                 |
| Administration of Justice                  | 22%  | 11%  | 11%  | 11%  | 16%  | 11%  | 17%  | 9%   | 14%  | 15%  | 20%                |
| Other Criminal Code                        | 6%   | 3%   | 11%  | 5%   | 7%   | 8%   | 4%   | 4%   | 7%   | 5%   | 7%                 |
| Criminal Code Traffic                      | 8%   | 8%   | 6%   | 4%   | 5%   | 3%   | 12%  | 14%  | 5%   | 7%   | 5%                 |
| Federal Statute                            | 3%   | 13%  | 15%  | 1%   | 9%   | 16%  | 7%   | 8%   | 6%   | 4%   | 5%                 |
| Total                                      | 100% | 100% | 100% | 100% | 100% | 100% | 100% | 100% | 100% | 100% | 100%               |

FORT FRANCES DASHBOARD





FORT FRANCES DASHBOARD

#### ONTARIO COURT OF JUSTICE CRIMINAL MODERNIZATION COMMITTEE FORT FRANCES DASHBOARD CASES PENDING B1AS OF DECEMBER 31, 2017



■ Over 18 months ■ 15-18 months ■ 10-15 months ■ 8-10 months ■ 0-8 months

| Pending Cases <sup>3</sup> by Pending Age <sup>6</sup> and Percentage of Pending Cases In-Custody <sup>17</sup> and Out-of-Custody <sup>18</sup> |                |              |              |             |            |       |  |  |  |  |  |
|--------------------------------------------------------------------------------------------------------------------------------------------------|----------------|--------------|--------------|-------------|------------|-------|--|--|--|--|--|
| Court Location