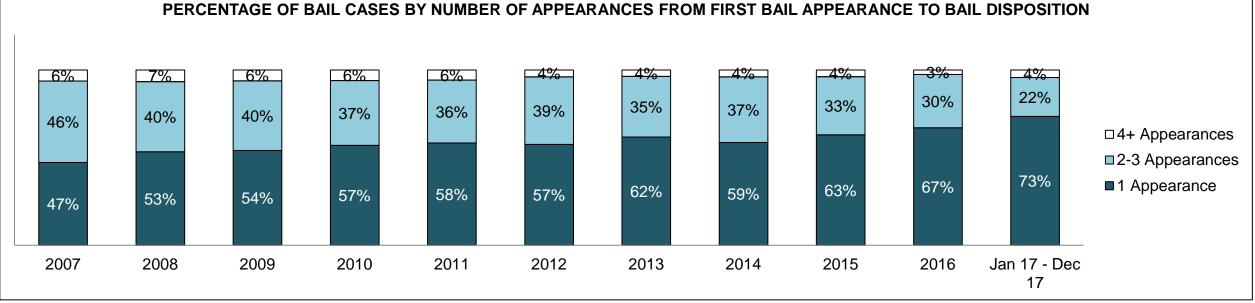

See Appendix 1 bookmark for footnote definitions.

\*See Appendix 2 bookmark for Cluster court designations.

PROVINCIAL DASHBOARD

| Cases Received' by Offence Group |        |        |        |        |        |        |        |        |        |        |                    |
|----------------------------------|--------|--------|--------|--------|--------|--------|--------|--------|--------|--------|--------------------|
| Offence Group <sup>9</sup>       | 2007   | 2008   | 2009   | 2010   | 2011   | 2012   | 2013   | 2014   | 2015   | 2016   | Jan 17 -<br>Dec 17 |
| Crimes Against The Person        | 73,632 | 71,537 | 71,586 | 70,116 | 67,886 | 65,387 | 59,842 | 56,409 | 57,092 | 58,698 | 60,456             |
| Crimes Against Property          | 60,463 | 59,980 | 61,024 | 60,311 | 56,486 | 56,335 | 51,562 | 49,067 | 49,149 | 49,773 | 51,222             |
| Administration of Justice        | 73,530 | 72,907 | 68,556 | 66,705 | 64,598 | 63,846 | 60,173 | 57,889 | 59,213 | 61,532 | 66,963             |
| Other Criminal Code              | 15,506 | 14,554 | 14,017 | 13,999 | 12,394 | 11,827 | 11,131 | 9,805  | 10,232 | 10,333 | 10,679             |
| Criminal Code Traffic            | 20,765 | 21,272 | 20,804 | 20,492 | 19,831 | 19,640 | 18,181 | 17,395 | 17,799 | 17,450 | 17,105             |
| Federal Statute                  | 32,856 | 33,486 | 32,424 | 34,020 | 32,172 | 30,228 | 28,251 | 24,703 | 23,175 | 20,395 | 19,373             |

PROVINCIAL DASHBOARD

PROVINCIAL DASHBOARD

PROVINCIAL DASHBOARD