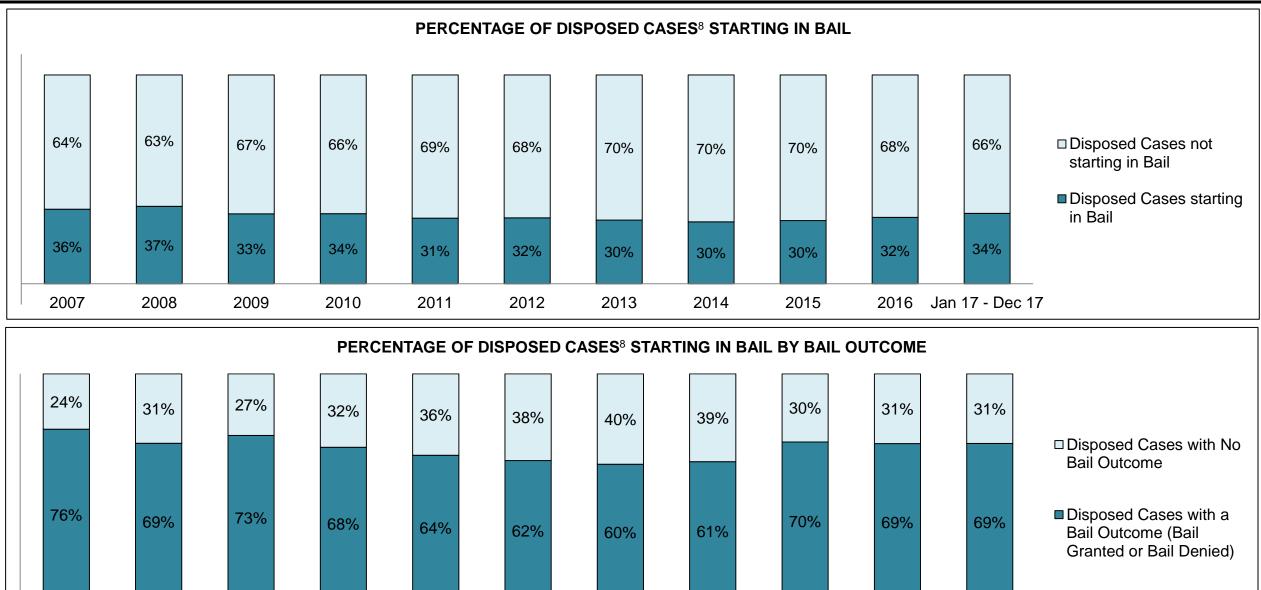

|              | Key I                                             | Madu:a                                 | Jan 17  | Dec 17             | 2014 Baseline | Change from 2014 |
|--------------|---------------------------------------------------|----------------------------------------|---------|--------------------|---------------|------------------|
|              | Keyl                                              | Metric                                 | Percent | Cases <sup>1</sup> | Median*       | Baseline Median  |
|              | Disposed cases that be                            | gan in the Bail Phase                  | 45.9%   | 98,312             | 44.0%         | 1.9%             |
|              | Bail cases with a bail                            | Total                                  | 57.6%   | 56,646             | 56.6%         | 1.0%             |
|              |                                                   | Bail Disposition with 1 appearance     | 54.7%   | 30,973             | 51.4%         | 3.2%             |
| Bail         | or bail denied)                                   | Bail Disposition in 1-3 days           | 72.1%   | 40,830             | 72.5%         | -0.4%            |
| Dall         | Bail cases with no bail<br>disposition but with a | Total                                  | 42.4%   | 41,666             | 43.4%         | -1.0%            |
|              |                                                   | Case disposition in 1-3 appearances    | 28.8%   | 12,010             | 35.0%         | -6.2%            |
|              | case disposition                                  | Case disposition in 0-3 months         | 72.3%   | 30,118             | 76.5%         | -4.2%            |
|              | case disposition                                  | Case disposition rate before trial     | 92.5%   | 38,546             | 90.5%         | 2.0%             |
|              |                                                   |                                        |         |                    |               |                  |
|              | Disposition rate (include                         | es bail cases with case dispositions)  | 87.5%   | 187,457            | 84.3%         | 3.2%             |
| Before Trial | Disposed within 1-3 app                           | pearances (net of bench warrant cases) | 35.7%   | 53,678             | 42.7%         | -7.0%            |
|              | Disposed within 0-3 mo                            | nths (net of bench warrant cases)      | 56.1%   | 84,298             | 61.7%         | -5.6%            |
|              |                                                   |                                        |         |                    |               |                  |
| Trial        | Collapse Rate at Trial <sup>2</sup>               |                                        | 65.5%   | 17,471             | 67.5%         | -2.0%            |

|              | Kard                                              |                                        | Jan 17  | - Dec 17           | 2014 Baseline    | Change from 2014 |
|--------------|---------------------------------------------------|----------------------------------------|---------|--------------------|------------------|------------------|
|              | Keyi                                              | Metric                                 | Percent | Cases <sup>1</sup> | Regional Median* | Regional Median  |
|              | Disposed cases that be                            | gan in the Bail Phase                  | 33.9%   | 12,100             | 32.5%            | 1.4%             |
|              | Bail cases with a bail                            | Total                                  | 58.5%   | 7,078              | 53.7%            | 4.8%             |
|              | outcome (bail granted                             | Bail Disposition with 1 appearance     | 54.8%   | 3,880              | 52.5%            | 2.3%             |
| Deil         | or bail denied)                                   | Bail Disposition in 1-3 days           | 72.6%   | 5,138              | 72.9%            | -0.3%            |
| Bail         | Bail cases with no bail<br>disposition but with a | Total                                  | 41.5%   | 5,022              | 46.3%            | -4.8%            |
|              |                                                   | Case disposition in 1-3 appearances    | 31.7%   | 1,590              | 38.7%            | -7.0%            |
|              | case disposition                                  | Case disposition in 0-3 months         | 76.1%   | 3,821              | 79.1%            | -3.0%            |
|              | case disposition                                  | Case disposition rate before trial     | 94.1%   | 4,724              | 92.8%            | 1.3%             |
|              |                                                   |                                        |         |                    |                  |                  |
|              | Disposition rate (include                         | es bail cases with case dispositions)  | 88.7%   | 31,627             | 88.7%            | 0.0%             |
| Before Trial | Disposed within 1-3 app                           | bearances (net of bench warrant cases) | 40.4%   | 10,691             | 46.0%            | -5.6%            |
|              | Disposed within 0-3 mo                            | nths (net of bench warrant cases)      | 56.8%   | 15,025             | 60.7%            | -3.9%            |
|              |                                                   |                                        |         |                    |                  |                  |
| Trial        | Collapse Rate at Trial <sup>2</sup>               |                                        | 60.5%   | 2,432              | 62.3%            | -1.8%            |

CENTRAL EAST DASHBOARD

|                       | Kara I                                  |                                        | Jan 17  | - Dec 17           |                      | Change from 2014 |
|-----------------------|-----------------------------------------|----------------------------------------|---------|--------------------|----------------------|------------------|
|                       | Keyl                                    | Metric                                 | Percent | Cases <sup>1</sup> | 2014 Cluster Median* | Cluster Median   |
|                       | Disposed cases that be                  | gan in the Bail Phase                  | 33.6%   | 2,490              | 48.0%                | -14.4%           |
|                       | Bail cases with a bail                  | Total                                  | 51.0%   | 1,269              | 56.0%                | -5.0%            |
|                       | outcome (bail granted                   | Bail Disposition with 1 appearance     | 52.2%   | 662                | 47.7%                | 4.4%             |
| Pail                  | or bail denied)                         | Bail Disposition in 1-3 days           | 72.1%   | 915                | 70.6%                | 1.5%             |
| Bail                  | Deil coore with us heil                 | Total                                  | 49.0%   | 1,221              | 44.0%                | 5.0%             |
| dis                   | Bail cases with no bail                 | Case disposition in 1-3 appearances    | 21.3%   | 260                | 35.1%                | -13.8%           |
|                       | disposition but with a case disposition | Case disposition in 0-3 months         | 75.8%   | 925                | 77.2%                | -1.5%            |
|                       | case disposition                        | Case disposition rate before trial     | 93.2%   | 1,138              | 90.7%                | 2.5%             |
|                       |                                         |                                        |         |                    |                      |                  |
|                       | Disposition rate (include               | es bail cases with case dispositions)  | 89.3%   | 6,621              | 83.6%                | 5.7%             |
| Before Trial          | Disposed within 1-3 app                 | pearances (net of bench warrant cases) | 35.6%   | 1,949              | 39.1%                | -3.5%            |
| Disposed within 0-3 n |                                         | nths (net of bench warrant cases)      | 58.2%   | 3,182              | 60.6%                | -2.4%            |
|                       |                                         |                                        |         |                    |                      |                  |
| Trial                 | Collapse Rate at Trial <sup>2</sup>     |                                        | 60.4%   | 480                | 71.0%                | -10.6%           |

|                     | Kara I                                  |                                        | Jan 17  | - Dec 17           |                      | Change from 2014 |
|---------------------|-----------------------------------------|----------------------------------------|---------|--------------------|----------------------|------------------|
|                     | Keyl                                    | Metric                                 | Percent | Cases <sup>1</sup> | 2014 Cluster Median* | Cluster Median   |
|                     | Disposed cases that be                  | gan in the Bail Phase                  | 23.7%   | 219                | 33.5%                | -9.8%            |
|                     | Bail cases with a bail                  | Total                                  | 43.4%   | 95                 | 50.7%                | -7.3%            |
|                     | outcome (bail granted                   | Bail Disposition with 1 appearance     | 57.9%   | 55                 | 52.9%                | 5.0%             |
| Pail                | or bail denied)                         | Bail Disposition in 1-3 days           | 77.9%   | 74                 | 73.8%                | 4.1%             |
| Bail                | Deil coore with us heil                 | Total                                  | 56.6%   | 124                | 49.3%                | 7.3%             |
| d                   | Bail cases with no bail                 | Case disposition in 1-3 appearances    | 34.7%   | 43                 | 33.4%                | 1.3%             |
|                     | disposition but with a case disposition | Case disposition in 0-3 months         | 73.4%   | 91                 | 77.3%                | -3.9%            |
|                     | case disposition                        | Case disposition rate before trial     | 94.4%   | 117                | 91.8%                | 2.5%             |
|                     |                                         |                                        |         |                    |                      |                  |
|                     | Disposition rate (include               | es bail cases with case dispositions)  | 88.8%   | 820                | 85.7%                | 3.2%             |
| Before Trial        | Disposed within 1-3 app                 | pearances (net of bench warrant cases) | 48.7%   | 375                | 47.2%                | 1.5%             |
| Disposed within 0-3 |                                         | nths (net of bench warrant cases)      | 61.4%   | 473                | 62.6%                | -1.1%            |
|                     |                                         |                                        |         |                    |                      |                  |
| Trial               | Collapse Rate at Trial <sup>2</sup>     |                                        | 70.9%   | 73                 | 66.9%                | 4.0%             |