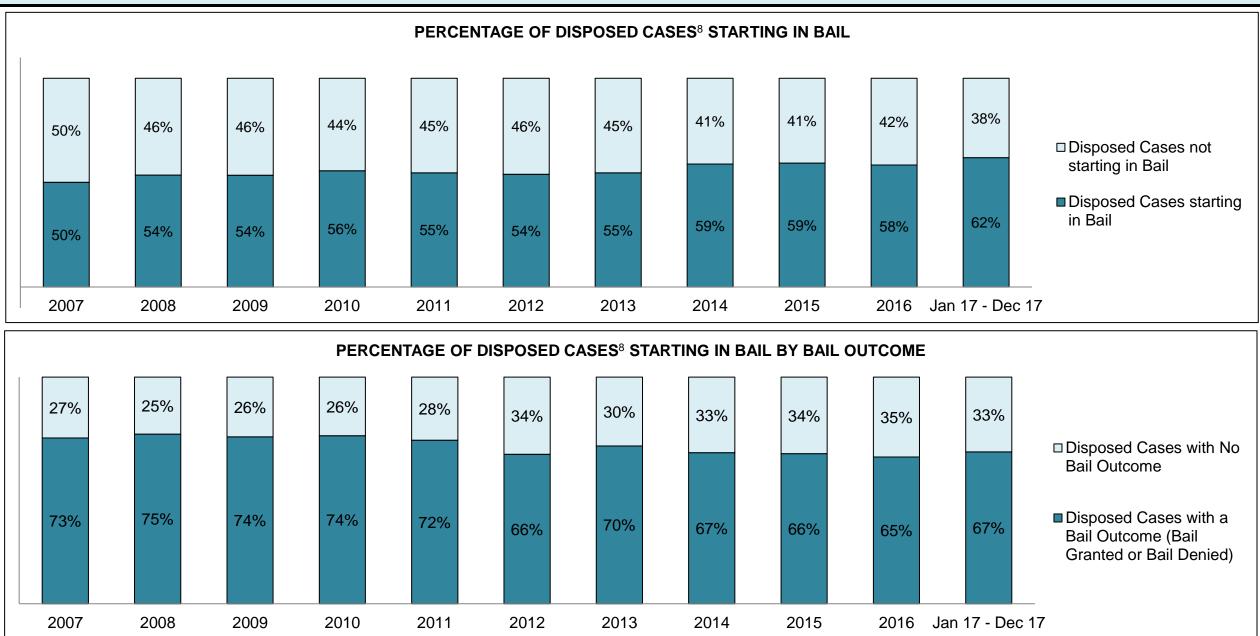

Administration of Justice                   | 724                                        | 619   | 594   | 528   | 527   | 584   | 482   | 447   | 443   | 517   | 535                |  |  |
| Other Criminal Code                         | 398                                        | 410   | 341   | 243   | 197   | 233   | 247   | 247   | 211   | 241   | 267                |  |  |
| Criminal Code Traffic                       | 522                                        | 560   | 558   | 476   | 422   | 413   | 348   | 337   | 299   | 348   | 391                |  |  |
| Federal Statute                             | 122                                        | 134   | 109   | 104   | 94    | 117   | 140   | 135   | 87    | 141   | 133                |  |  |

1911 EGLINTON AVENUE DASHBOARD



1911 EGLINTON AVENUE DASHBOARD







1911 EGLINTON AVENUE DASHBOARD

#### PERCENTAGE OF DISPOSED CASES<sup>8</sup> BY MONTHS TO DISPOSITION<sup>10</sup>



1911 EGLINTON AVENUE DASHBOARD



| Phases                 | 2007  | 2008  | 2009  | 2010  | 2011  | 2012  | 2013  | 2014  | 2015  | 2016  | Jan 17 - |
|------------------------|-------|-------|-------|-------|-------|-------|-------|-------|-------|-------|----------|
| 1 114000               | 2001  | 2000  | 2003  | 2010  | 2011  | 2012  | 2010  | 2014  | 2010  | 2010  | Dec 17   |
| At Trial With Trial    | 476   | 477   | 471   | 373   | 417   | 410   | 389   | 324   | 344   | 279   | 290      |
| In-Custody             | 22%   | 22%   | 27%   | 24%   | 21%   | 24%   | 19%   | 23%   | 15%   | 19%   | 25%      |
| Out-of-Custody