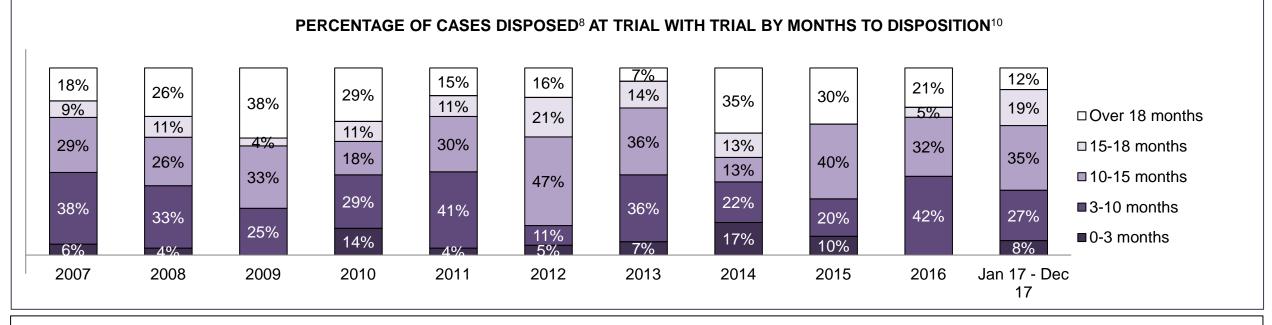

#### PERCENTAGE OF DISPOSED CASES<sup>8</sup> BY MONTHS TO DISPOSITION<sup>10</sup>

PROVINCIAL DASHBOARD

| Cases Disposed <sup>8</sup> by Phase an | d Percentage of | In-Custody | / <sup>11</sup> , Out-of-C | Custody <sup>12</sup> Ca | ises at Cas | e Dispositio | on      |         |         |         |                    |
|-----------------------------------------|-----------------|------------|----------------------------|--------------------------|-------------|--------------|---------|---------|---------|---------|--------------------|
| Phases                                  | 2007            | 2008       | 2009                       | 2010                     | 2011        | 2012         | 2013    | 2014    | 2015    | 2016    | Jan 17 -<br>Dec 17 |
| At Trial With Trial                     | 15,721          | 14,924     | 14,281                     | 13,333                   | 12,913      | 12,507       | 11,635  | 10,711  | 9,759   | 9,325   | 9,209              |
| In-Custody                              | 13%             | 13%        | 14%                        | 16%                      | 15%         | 17%          | 16%     | 15%     | 15%     | 14%     | 14%                |
| Out-of-Custody                          | 87%             | 87%        | 86%                        | 84%                      | 85%         | 83%          | 84%     | 85%     | 85%     | 86%     | 86%                |
| At Trial Without Trial                  | 40,223          | 38,567     | 37,885                     | 35,859                   | 31,139      | 27,205       | 25,048  | 22,226  | 19,582  | 18,371  | 17,471             |
| In-Custody                              | 13%             | 13%        | 13%                        | 13%                      | 14%         | 15%          | 15%     | 14%     | 14%     | 14%     | 14%                |
| Out-of-Custody                          | 87%             | 87%        | 87%                        | 87%                      | 86%         | 85%          | 85%     | 86%     | 86%     | 86%     | 86%                |
| Before Trial                            | 214,126         | 216,849    | 217,749                    | 225,025                  | 212,794     | 207,335      | 194,998 | 177,161 | 175,908 | 179,464 | 187,457            |
| In-Custody                              | 25%             | 26%        | 24%                        | 22%                      | 22%         | 23%          | 23%     | 22%     | 23%     | 23%     | 22%                |
| Out-of-Custody                          | 75%             | 74%        | 76%                        | 78%                      | 78%         | 77%          | 77%     | 78%     | 77%     | 77%     | 78%                |