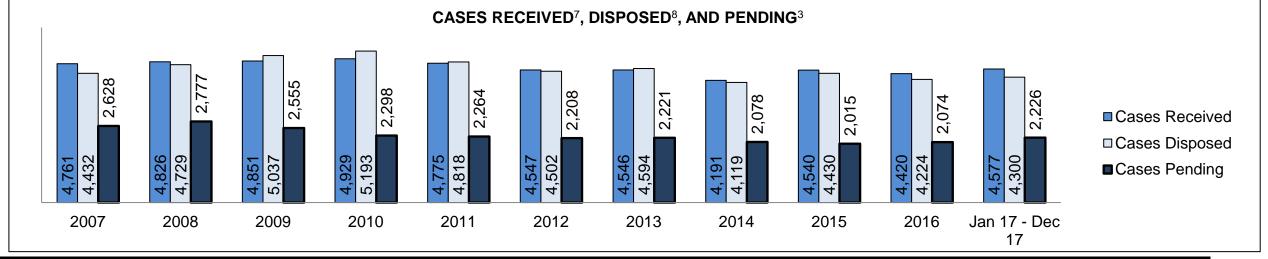

| 110                                                                         |
| Cases              | 15-18 months                                       | 3.9%    | 87                 | 42                                           | 45                                                                          |
|                    | Over 18 months                                     | 5.3%    | 119                | 37                                           | 82                                                                          |
| Total              |                                                    | 100.0%  | 2,226              | 1,926                                        | 300                                                                         |

MILTON DASHBOARD



| Cases Received <sup>7</sup> by Offence Grou | р     |       |       |       |       |       |       |       |       |       |                    |
|---------------------------------------------|-------|-------|-------|-------|-------|-------|-------|-------|-------|-------|--------------------|
| Offence Group <sup>9</sup>                  | 2007  | 2008  | 2009  | 2010  | 2011  | 2012  | 2013  | 2014  | 2015  | 2016  | Jan 17 -<br>Dec 17 |
| Crimes Against The Person                   | 1,298 | 1,287 | 1,261 | 1,164 | 1,103 | 986   | 1,007 | 974   | 953   | 1,018 | 1,105              |
| Crimes Against Property                     | 1,163 | 1,119 | 1,198 | 1,316 | 1,243 | 1,157 | 1,148 | 1,089 | 1,281 | 1,158 | 1,198              |
| Administration of Justice                   | 1,182