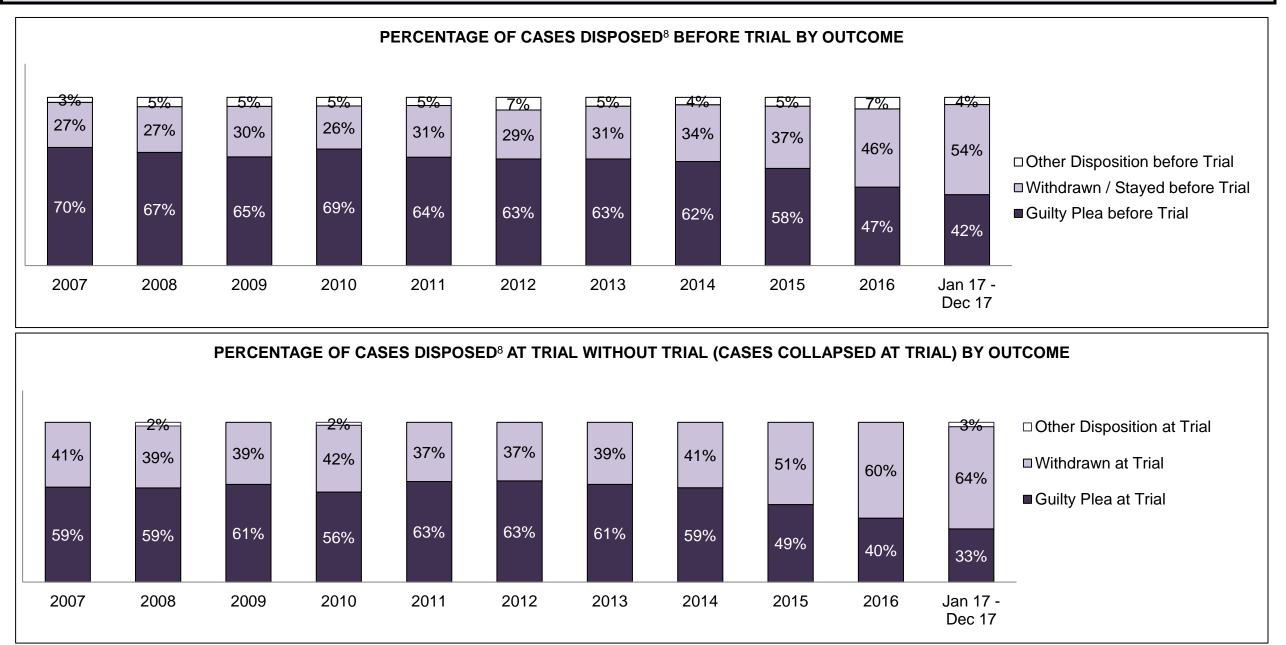

#### PERCENTAGE OF DISPOSED CASES<sup>8</sup> BY MONTHS TO DISPOSITION<sup>10</sup>

PROVINCIAL DASHBOARD

| Cases Disposed <sup>8</sup> by Phase an | d Percentage of | In-Custody | / <sup>11</sup> , Out-of-C | Custody <sup>12</sup> Ca | ises at Cas | e Dispositio | on      |         |         |         |                    |
|-----------------------------------------|-----------------|------------|----------------------------|--------------------------|-------------|--------------|---------|---------|---------|---------|--------------------|
| Phases                                  | 2007            | 2008       | 2009                       | 2010                     | 2011        | 2012         | 2013    | 2014    | 2015    | 2016    | Jan 17 -<br>Dec 17 |
| At Trial With Trial                     | 15,721          | 14,924     | 14,281                     | 13,333                   | 12,913      | 12,507       | 11,635  | 10,711  | 9,759   | 9,325   | 9,209              |
| In-Custody                              | 13%             | 13%        | 14%                        | 16%                      | 15%         | 17%          | 16%     | 15%     | 15%     | 14%     | 14%                |
| Out-of-Custody                          | 87%             | 87%        | 86%                        | 84%                      | 85%         | 83%          | 84%     | 85%     | 85%     | 86%     | 86%                |
| At Trial Without Trial                  | 40,223          | 38,567     | 37,885                     | 35,859                   | 31,139      | 27,205       | 25,048  | 22,226  | 19,582  | 18,371  | 17,471             |
| In-Custody                              | 13%             | 13%        | 13%                        | 13%                      | 14%         | 15%          | 15%     | 14%     | 14%     | 14%     | 14%                |
| Out-of-Custody                          | 87%             | 87%        | 87%                        | 87%                      | 86%         | 85%          | 85%     | 86%     | 86%     | 86%     | 86%                |
| Before Trial                            | 214,126         | 216,849    | 217,749                    | 225,025                  | 212,794     | 207,335      | 194,998 | 177,161 | 175,908 | 179,464 | 187,457            |
| In-Custody                              | 25%             | 26%        | 24%                        | 22%                      | 22%         | 23%          | 23%     | 22%     | 23%     | 23%     | 22%                |
| Out-of-Custody                          | 75%             | 74%        | 76%                        | 78%                      | 78%         | 77%          | 77%     | 78%     | 77%     | 77%     | 78%                |

PROVINCIAL DASHBOARD

PROVINCIAL DASHBOARD

| Percentage of Cases Disposed <sup>8</sup> At Trial Without Trial (Collapse Rate At Trial <sup>2</sup> ) by Offence Group At Disposition |      |      |      |      |      |      |      |      |      |      |                    |
|-----------------------------------------------------------------------------------------------------------------------------------------|------|------|------|------|------|------|------|------|------|------|--------------------|
| Offence Group at Disposition <sup>14</sup>                                                                                              | 2007 | 2008 | 2009 | 2010 | 2011 | 2012 | 2013 | 2014 | 2015 | 2016 | Jan 17 -<br>Dec 17 |
| Crimes Against The Person                                                                                                               | 40%  | 41%  | 40%  | 40%  | 42%  | 43%  | 42%  | 42%  | 41%  | 43%  | 44%                |
| Crimes Against Property                                                                                                                 | 14%  | 13%  | 13%  | 13%  | 12%  | 11%  | 12%  | 11%  | 11%  | 10%  | 10%                |
| Administration of Justice                                                                                                               | 14%  | 14%  | 14%  | 13%  | 13%  | 13%  | 13%  | 12%  | 13%  | 13%  | 12%                |
| Other Criminal Code                                                                                                                     | 6%   | 6%   | 6%   | 6%   | 6%   | 6%   | 6%   | 6%   | 6%   | 6%   | 6%                 |
| Criminal Code Traffic                                                                                                                   | 16%  | 16%  | 18%  | 18%  | 14%  | 15%  | 16%  | 16%  | 16%  | 16%  | 17%                |
| Federal Statute                                                                                                                         | 10%  | 9%   | 10%  | 10%  | 12%  | 12%  | 11%  | 12%  | 12%  | 12%  | 11%                |
| Total                                                                                                                                   | 100% | 100% | 100% | 100% | 100% | 100% | 100% | 100% | 100% | 100% | 100%               |