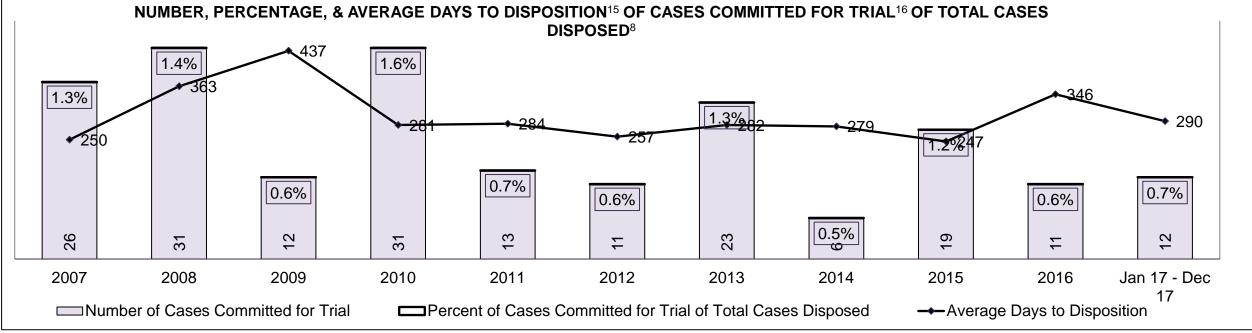

#### PERCENTAGE OF DISPOSED CASES<sup>8</sup> BY MONTHS TO DISPOSITION<sup>10</sup>

PROVINCIAL DASHBOARD

| Cases Disposed <sup>8</sup> by Phase an | d Percentage of | In-Custody | / <sup>11</sup> , Out-of-C | Custody <sup>12</sup> Ca | ises at Cas | e Dispositio | on      |         |         |         |                    |
|-----------------------------------------|-----------------|------------|----------------------------|--------------------------|-------------|--------------|---------|---------|---------|---------|--------------------|
| Phases                                  | 2007            | 2008       | 2009                       | 2010                     | 2011        | 2012         | 2013    | 2014    | 2015    | 2016    | Jan 17 -<br>Dec 17 |
| At Trial With Trial                     | 15,721          | 14,924     | 14,281                     | 13,333                   | 12,913      | 12,507       | 11,635  | 10,711  | 9,759   | 9,325   | 9,209              |
| In-Custody                              | 13%             | 13%        | 14%                        | 16%                      | 15%         | 17%          | 16%     | 15%     | 15%     | 14%     | 14%                |
| Out-of-Custody                          | 87%             | 87%        | 86%                        | 84%                      | 85%         | 83%          | 84%     | 85%     | 85%     | 86%     | 86%                |
| At Trial Without Trial                  | 40,223          | 38,567     | 37,885                     | 35,859                   | 31,139      | 27,205       | 25,048  | 22,226  | 19,582  | 18,371  | 17,471             |
| In-Custody                              | 13%             | 13%        | 13%                        | 13%                      | 14%         | 15%          | 15%     | 14%     | 14%     | 14%     | 14%                |
| Out-of-Custody                          | 87%             | 87%        | 87%                        | 87%                      | 86%         | 85%          | 85%     | 86%     | 86%     | 86%     | 86%                |
| Before Trial                            | 214,126         | 216,849    | 217,749                    | 225,025                  | 212,794     | 207,335      | 194,998 | 177,161 | 175,908 | 179,464 | 187,457            |
| In-Custody                              | 25%             | 26%        | 24%                        | 22%                      | 22%         | 23%          | 23%     | 22%     | 23%     | 23%     | 22%                |
| Out-of-Custody                          | 75%             | 74%        | 76%                        | 78%                      | 78%         | 77%          | 77%     | 78%     | 77%     | 77%     | 78%                |