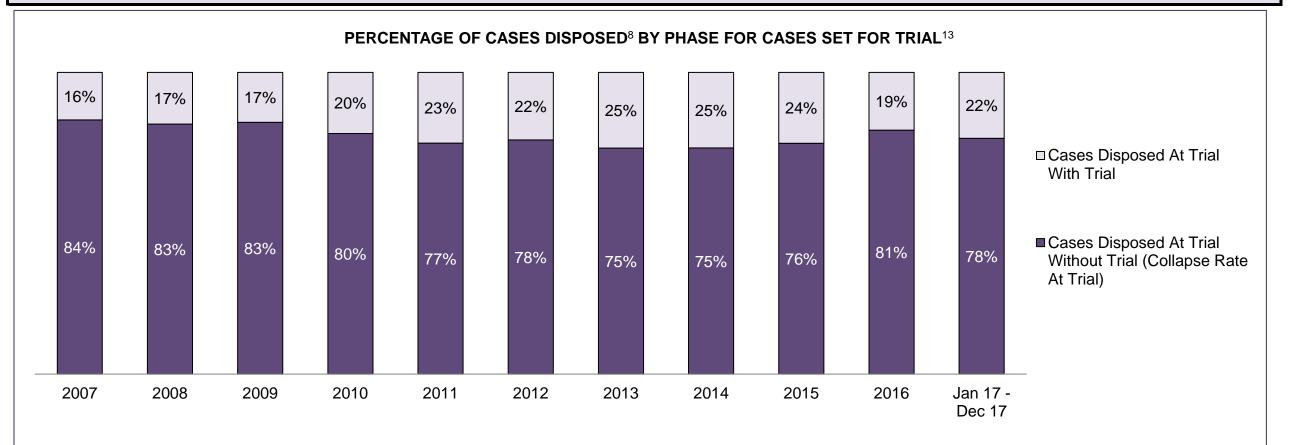

#### PERCENTAGE OF DISPOSED CASES<sup>8</sup> BY MONTHS TO DISPOSITION<sup>10</sup>

PROVINCIAL DASHBOARD

| Cases Disposed <sup>8</sup> by Phase an | d Percentage of | In-Custody | / <sup>11</sup> , Out-of-C | Custody <sup>12</sup> Ca | ises at Cas | e Dispositio | on      |         |         |         |                    |
|-----------------------------------------|-----------------|------------|----------------------------|--------------------------|-------------|--------------|---------|---------|---------|---------|--------------------|
| Phases                                  | 2007            | 2008       | 2009                       | 2010                     | 2011        | 2012         | 2013    | 2014    | 2015    | 2016    | Jan 17 -<br>Dec 17 |
| At Trial With Trial                     | 15,721          | 14,924     | 14,281                     | 13,333                   | 12,913      | 12,507       | 11,635  | 10,711  | 9,759   | 9,325   | 9,209              |
| In-Custody                              | 13%             | 13%        | 14%                        | 16%                      | 15%         | 17%          | 16%     | 15%     | 15%     | 14%     | 14%                |
| Out-of-Custody                          | 87%             | 87%        | 86%                        | 84%                      | 85%         | 83%          | 84%     | 85%     | 85%     | 86%     | 86%                |
| At Trial Without Trial                  | 40,223          | 38,567     | 37,885                     | 35,859                   | 31,139      | 27,205       | 25,048  | 22,226  | 19,582  | 18,371  | 17,471             |
| In-Custody                              | 13%             | 13%        | 13%                        | 13%                      | 14%         | 15%          | 15%     | 14%     | 14%     | 14%     | 14%                |
| Out-of-Custody                          | 87%             | 87%        | 87%                        | 87%                      | 86%         | 85%          | 85%     | 86%     | 86%     | 86%     | 86%                |
| Before Trial                            | 214,126         | 216,849    | 217,749                    | 225,025                  | 212,794     | 207,335      | 194,998 | 177,161 | 175,908 | 179,464 | 187,457            |
| In-Custody                              | 25%             | 26%        | 24%                        | 22%                      | 22%         | 23%          | 23%     | 22%     | 23%     | 23%     | 22%                |
| Out-of-Custody                          | 75%             | 74%        | 76%                        | 78%                      | 78%         | 77%          | 77%     | 78%     | 77%     | 77%     | 78%                |