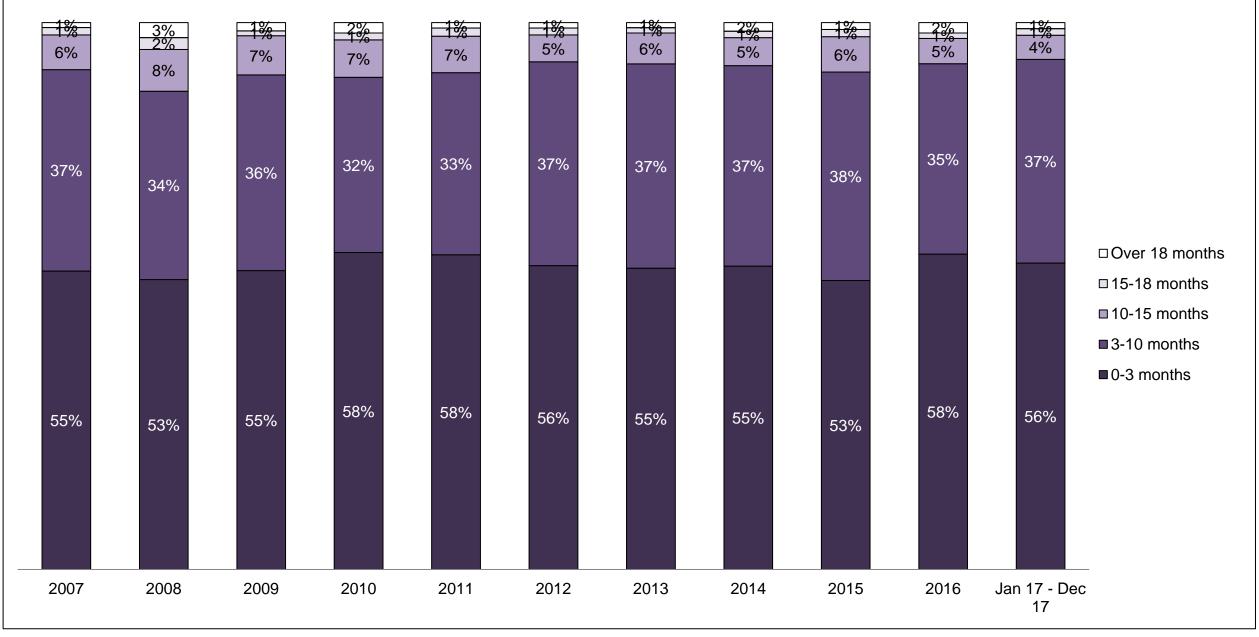

#### PERCENTAGE OF DISPOSED CASES<sup>8</sup> BY MONTHS TO DISPOSITION<sup>10</sup>

PROVINCIAL DASHBOARD

| Cases Disposed <sup>8</sup> by Phase an | d Percentage of | In-Custody | / <sup>11</sup> , Out-of-C | Custody <sup>12</sup> Ca | ises at Cas | e Dispositio | on      |         |         |         |                    |
|-----------------------------------------|-----------------|------------|----------------------------|--------------------------|-------------|--------------|---------|---------|---------|---------|--------------------|
| Phases                                  | 2007            | 2008       | 2009                       | 2010                     | 2011        | 2012         | 2013    | 2014    | 2015    | 2016    | Jan 17 -<br>Dec 17 |
| At Trial With Trial                     | 15,721          | 14,924     | 14,281                     | 13,333                   | 12,913      | 12,507       | 11,635  | 10,711  | 9,759   | 9,325   | 9,209              |
| In-Custody                              | 13%             | 13%        | 14%                        | 16%                      | 15%         | 17%          | 16%     | 15%     | 15%     | 14%     | 14%                |
| Out-of-Custody                          | 87%             | 87%        | 86%                        | 84%                      | 85%         | 83%          | 84%     | 85%     | 85%     | 86%     | 86%                |
| At Trial Without Trial                  | 40,223          | 38,567     | 37,885                     | 35,859                   | 31,139      | 27,205       | 25,048  | 22,226  | 19,582  | 18,371  | 17,471             |
| In-Custody                              | 13%             | 13%        | 13%                        | 13%                      | 14%         | 15%          | 15%     | 14%     | 14%     | 14%     | 14%                |
| Out-of-Custody                          | 87%             | 87%        | 87%                        | 87%                      | 86%         | 85%          | 85%     | 86%     | 86%     | 86%     | 86%                |
| Before Trial                            | 214,126         | 216,849    | 217,749                    | 225,025                  | 212,794     | 207,335      | 194,998 | 177,161 | 175,908 | 179,464 | 187,457            |
| In-Custody                              | 25%             | 26%        | 24%                        | 22%                      | 22%         | 23%          | 23%     | 22%     | 23%     | 23%     | 22%                |
| Out-of-Custody                          | 75%             | 74%        | 76%                        | 78%                      | 78%         | 77%          | 77%     | 78%     | 77%     | 77%     | 78%                |