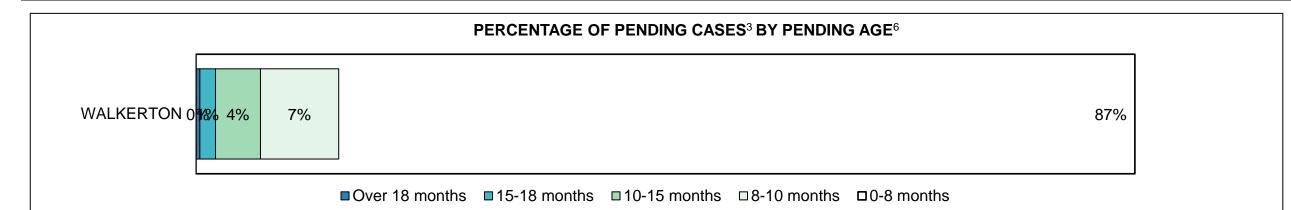

#### ONTARIO COURT OF JUSTICE CRIMINAL MODERNIZATION COMMITTEE BARRIE DASHBOARD CASES PENDING B1AS OF DECEMBER 31, 2017

| Pending Cases <sup>3</sup> by Pending Age <sup>6</sup> and Percentage of Pending Cases In-Custody <sup>17</sup> and Out-of-Custody <sup>18</sup> |                |              |              |             |            |       |  |  |  |  |
|--------------------------------------------------------------------------------------------------------------------------------------------------|----------------|--------------|--------------|-------------|------------|-------|--|--|--|--|
| Court Location                                                                                                                                   | Over 18 months | 15-18 months | 10-15 months | 8-10 months | 0-8 months | Total |  |  |  |  |
| BARRIE                                                                                                                                           | 149            | 138          | 390          | 230         | 2,626      | 3,533 |  |  |  |  |
| In-Custody                                                                                                                                       | 12%            | 7%           | 8%           | 9%          | 10%        | 10%   |  |  |  |  |
| Out-of-Custody                                                                                                                                   | 88%            | 93%          | 92%          | 91%         | 90%        | 90%   |  |  |  |  |