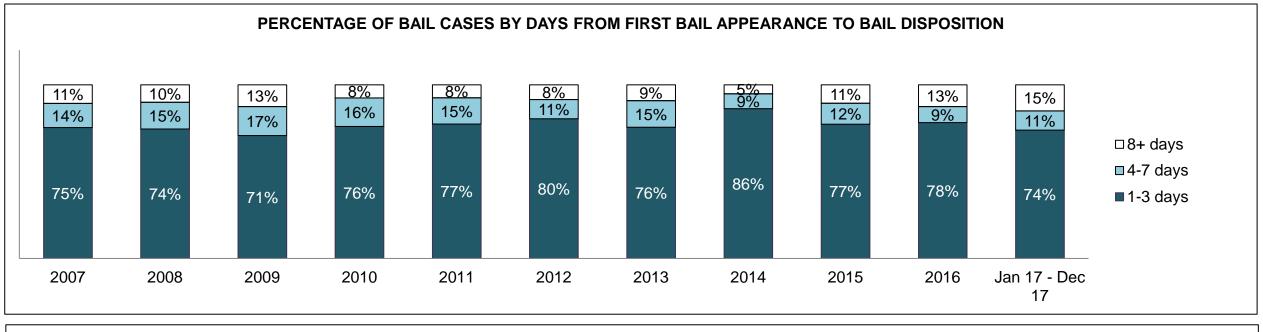

53  | 285  | 281  | 305  | 261                |
| Crimes Against Property                     | 312  | 228  | 264  | 204  | 173  | 168  | 176  | 191  | 205  | 248  | 283                |
| Administration of Justice                   | 339  | 231  | 201  | 190  | 139  | 138  | 140  | 179  | 219  | 252  | 336                |
| Other Criminal Code                         | 72   | 82   | 31   | 34   | 50   | 28   | 19   | 40   | 39   | 39   | 50                 |
| Criminal Code Traffic                       | 104  | 129  | 122  | 89   | 53   | 65   | 58   | 61   | 77   | 81   | 57                 |
| Federal Statute                             | 157  | 159  | 142  | 138  | 92   | 86   | 83   | 94   | 95   | 107  | 103                |

SAULT STE MARIE DASHBOARD



SAULT STE MARIE DASHBOARD





SAULT STE MARIE DASHBOARD

#### PERCENTAGE OF DISPOSED CASES<sup>8</sup> BY MONTHS TO DISPOSITION<sup>10</sup>



SAULT STE MARIE DASHBOARD



| Cases Disposed <sup>8</sup> by Phase ar |       | moustou |       | usiouy of |       | e Dispositio | ///   |       |       |       |                    |
|-----------------------------------------|-------|---------|-------|-----------|-------|--------------|-------|-------|-------|-------|--------------------|
| Phases                                  | 2007  | 2008    | 2009  | 2010      | 2011  | 2012         | 2013  | 2014  | 2015  | 2016  | Jan 17 -<br>Dec 17 |
| At Trial With Trial                     | 203   | 142     | 141   | 178       | 128   | 81           | 86    | 90    | 78    | 47    | 64                 |
| In-Custody