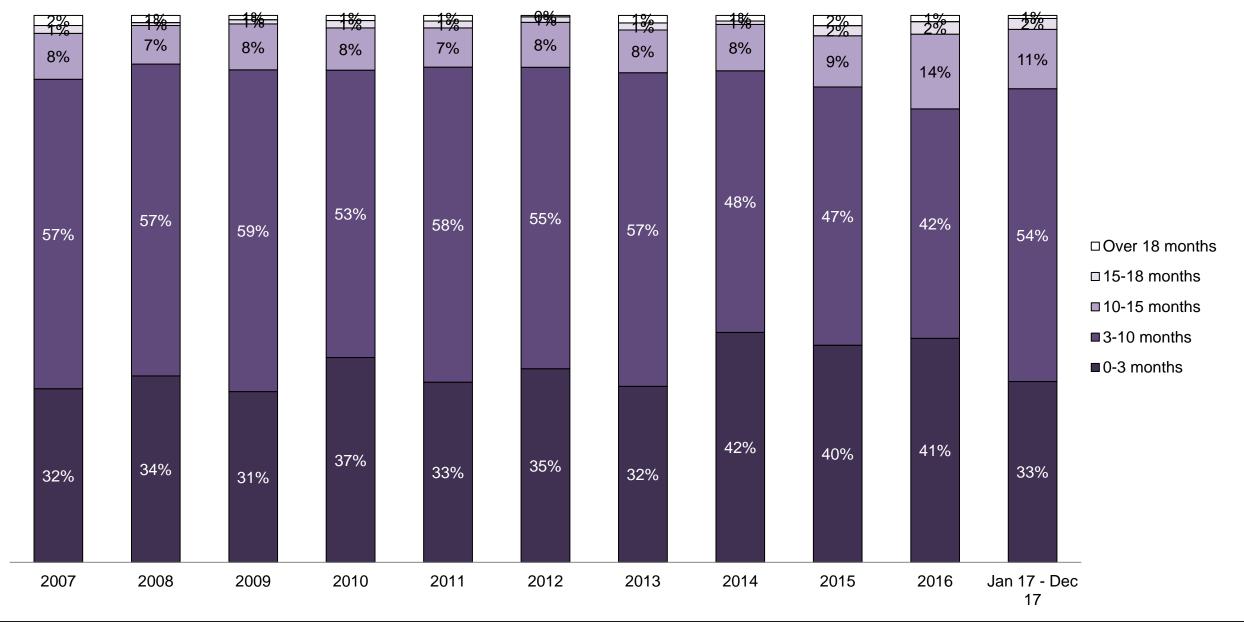

#### PERCENTAGE OF DISPOSED CASES<sup>8</sup> BY MONTHS TO DISPOSITION<sup>10</sup>

PROVINCIAL DASHBOARD

| Cases Disposed <sup>8</sup> by Phase an | d Percentage of | In-Custody | / <sup>11</sup> , Out-of-C | Custody <sup>12</sup> Ca | ises at Cas | e Dispositio | on      |         |         |         |                    |
|-----------------------------------------|-----------------|------------|----------------------------|--------------------------|-------------|--------------|---------|---------|---------|---------|--------------------|
| Phases                                  | 2007            | 2008       | 2009                       | 2010                     | 2011        | 2012         | 2013    | 2014    | 2015    | 2016    | Jan 17 -<br>Dec 17 |
| At Trial With Trial                     | 15,721          | 14,924     | 14,281                     | 13,333                   | 12,913      | 12,507       | 11,635  | 10,711  | 9,759   | 9,325   | 9,209              |
| In-Custody                              | 13%             | 13%        | 14%                        | 16%                      | 15%         | 17%          | 16%     | 15%     | 15%     | 14%     | 14%                |
| Out-of-Custody                          | 87%             | 87%        | 86%                        | 84%                      | 85%         | 83%          | 84%     | 85%     | 85%     | 86%     | 86%                |
| At Trial Without Trial                  | 40,223          | 38,567     | 37,885                     | 35,859                   | 31,139      | 27,205       | 25,048  | 22,226  | 19,582  | 18,371  | 17,471             |
| In-Custody                              | 13%             | 13%        | 13%                        | 13%                      | 14%         | 15%          | 15%     | 14%     | 14%     | 14%     | 14%                |
| Out-of-Custody                          | 87%             | 87%        | 87%                        | 87%                      | 86%         | 85%          | 85%     | 86%     | 86%     | 86%     | 86%                |
| Before Trial                            | 214,126         | 216,849    | 217,749                    | 225,025                  | 212,794     | 207,335      | 194,998 | 177,161 | 175,908 | 179,464 | 187,457            |
| In-Custody                              | 25%             | 26%        | 24%                        | 22%                      | 22%         | 23%          | 23%     | 22%     | 23%     | 23%     | 22%                |
| Out-of-Custody                          | 75%             | 74%        | 76%                        | 78%                      | 78%         | 77%          | 77%     | 78%     | 77%     | 77%     | 78%                |