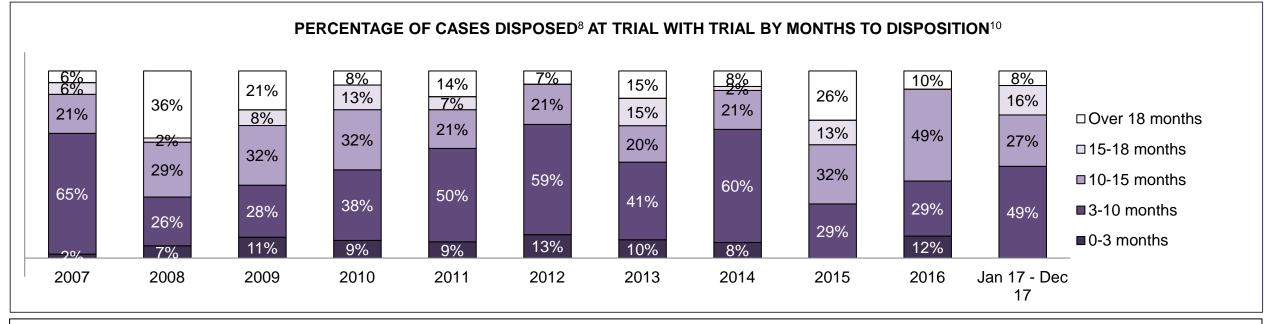

#### PERCENTAGE OF DISPOSED CASES<sup>8</sup> BY MONTHS TO DISPOSITION<sup>10</sup>

PROVINCIAL DASHBOARD

| Cases Disposed <sup>8</sup> by Phase an | d Percentage of | In-Custody | / <sup>11</sup> , Out-of-C | Custody <sup>12</sup> Ca | ises at Cas | e Dispositio | on      |         |         |         |                    |
|-----------------------------------------|-----------------|------------|----------------------------|--------------------------|-------------|--------------|---------|---------|---------|---------|--------------------|
| Phases                                  | 2007            | 2008       | 2009                       | 2010                     | 2011        | 2012         | 2013    | 2014    | 2015    | 2016    | Jan 17 -<br>Dec 17 |
| At Trial With Trial                     | 15,721          | 14,924     | 14,281                     | 13,333                   | 12,913      | 12,507       | 11,635  | 10,711  | 9,759   | 9,325   | 9,209              |
| In-Custody                              | 13%             | 13%        | 14%                        | 16%                      | 15%         | 17%          | 16%     | 15%     | 15%     | 14%     | 14%                |
| Out-of-Custody                          | 87%             | 87%        | 86%                        | 84%                      | 85%         | 83%          | 84%     | 85%     | 85%     | 86%     | 86%                |
| At Trial Without Trial                  | 40,223          | 38,567     | 37,885                     | 35,859                   | 31,139      | 27,205       | 25,048  | 22,226  | 19,582  | 18,371  | 17,471             |
| In-Custody                              | 13%             | 13%        | 13%                        | 13%                      | 14%         | 15%          | 15%     | 14%     | 14%     | 14%     | 14%                |
| Out-of-Custody                          | 87%             | 87%        | 87%                        | 87%                      | 86%         | 85%          | 85%     | 86%     | 86%     | 86%     | 86%                |
| Before Trial                            | 214,126         | 216,849    | 217,749                    | 225,025                  | 212,794     | 207,335      | 194,998 | 177,161 | 175,908 | 179,464 | 187,457            |
| In-Custody                              | 25%             | 26%        | 24%                        | 22%                      | 22%         | 23%          | 23%     | 22%     | 23%     | 23%     | 22%                |
| Out-of-Custody                          | 75%             | 74%        | 76%                        | 78%                      | 78%         | 77%          | 77%     | 78%     | 77%     | 77%     | 78%                |