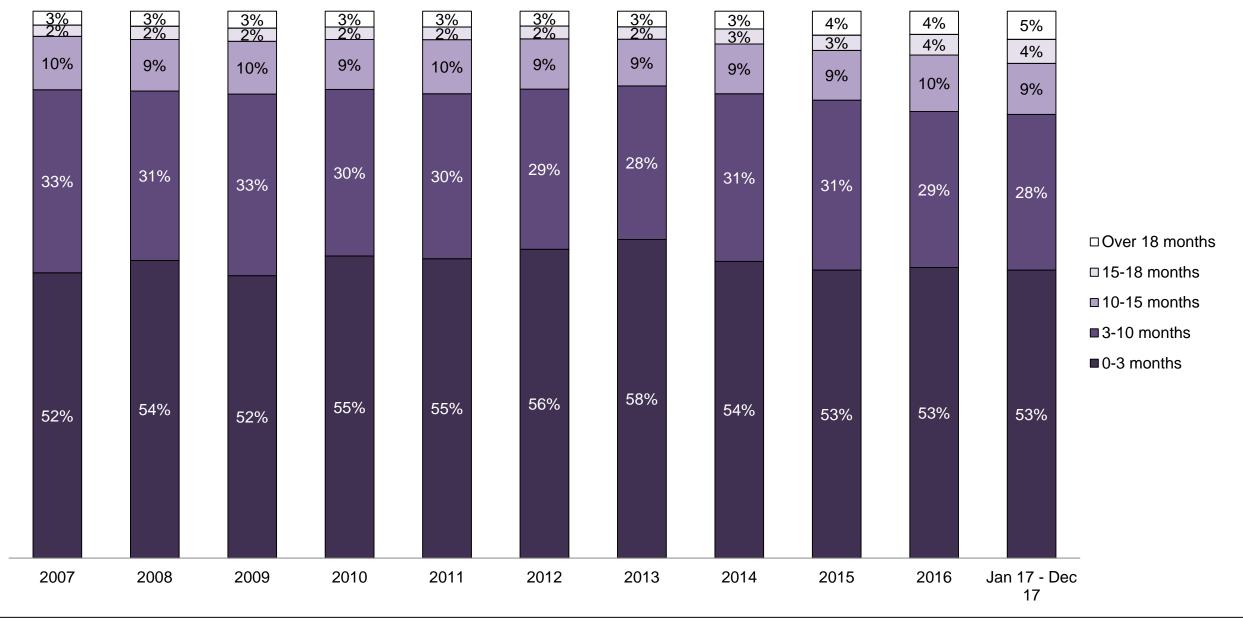

#### PERCENTAGE OF DISPOSED CASES<sup>8</sup> BY MONTHS TO DISPOSITION<sup>10</sup>

PROVINCIAL DASHBOARD

| Cases Disposed <sup>8</sup> by Phase an | d Percentage of | In-Custody | / <sup>11</sup> , Out-of-C | Custody <sup>12</sup> Ca | ises at Cas | e Dispositio | on      |         |         |         |                    |
|-----------------------------------------|-----------------|------------|----------------------------|--------------------------|-------------|--------------|---------|---------|---------|---------|--------------------|
| Phases                                  | 2007            | 2008       | 2009                       | 2010                     | 2011        | 2012         | 2013    | 2014    | 2015    | 2016    | Jan 17 -<br>Dec 17 |
| At Trial With Trial                     | 15,721          | 14,924     | 14,281                     | 13,333                   | 12,913      | 12,507       | 11,635  | 10,711  | 9,759   | 9,325   | 9,209              |
| In-Custody                              | 13%             | 13%        | 14%                        | 16%                      | 15%         | 17%          | 16%     | 15%     | 15%     | 14%     | 14%                |
| Out-of-Custody                          | 87%             | 87%        | 86%                        | 84%                      | 85%         | 83%          | 84%     | 85%     | 85%     | 86%     | 86%                |
| At Trial Without Trial                  | 40,223          | 38,567     | 37,885                     | 35,859                   | 31,139      | 27,205       | 25,048  | 22,226  | 19,582  | 18,371  | 17,471             |
| In-Custody                              | 13%             | 13%        | 13%                        | 13%                      | 14%         | 15%          | 15%     | 14%     | 14%     | 14%     | 14%                |
| Out-of-Custody                          | 87%             | 87%        | 87%                        | 87%                      | 86%         | 85%          | 85%     | 86%     | 86%     | 86%     | 86%                |
| Before Trial                            | 214,126         | 216,849    | 217,749                    | 225,025                  | 212,794     | 207,335      | 194,998 | 177,161 | 175,908 | 179,464 | 187,457            |
| In-Custody                              | 25%             | 26%        | 24%                        | 22%                      | 22%         | 23%          | 23%     | 22%     | 23%     | 23%     | 22%                |
| Out-of-Custody                          | 75%             | 74%        | 76%                        | 78%                      | 78%         | 77%          | 77%     | 78%     | 77%     | 77%     | 78%                |