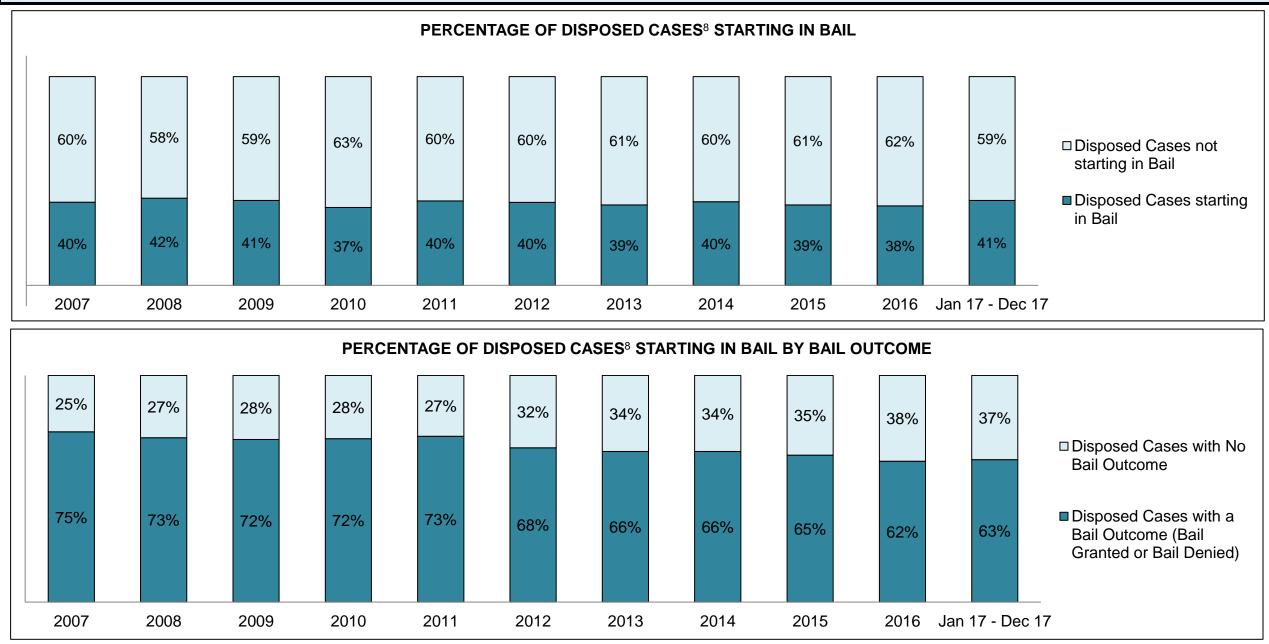

|              | Key I                                             | Madu:a                                 | Jan 17  | Dec 17             | 2014 Baseline | Change from 2014 |
|--------------|---------------------------------------------------|----------------------------------------|---------|--------------------|---------------|------------------|
|              | Keyl                                              | Metric                                 | Percent | Cases <sup>1</sup> | Median*       | Baseline Median  |
|              | Disposed cases that be                            | gan in the Bail Phase                  | 45.9%   | 98,312             | 44.0%         | 1.9%             |
|              | Bail cases with a bail                            | Total                                  | 57.6%   | 56,646             | 56.6%         | 1.0%             |
|              |                                                   | Bail Disposition with 1 appearance     | 54.7%   | 30,973             | 51.4%         | 3.2%             |
| Bail         | or bail denied)                                   | Bail Disposition in 1-3 days           | 72.1%   | 40,830             | 72.5%         | -0.4%            |
| Dall         | Bail cases with no bail<br>disposition but with a | Total                                  | 42.4%   | 41,666             | 43.4%         | -1.0%            |
|              |                                                   | Case disposition in 1-3 appearances    | 28.8%   | 12,010             | 35.0%         | -6.2%            |
|              | case disposition                                  | Case disposition in 0-3 months         | 72.3%   | 30,118             | 76.5%         | -4.2%            |
|              | case disposition                                  | Case disposition rate before trial     | 92.5%   | 38,546             | 90.5%         | 2.0%             |
|              |                                                   |                                        |         |                    |               |                  |
|              | Disposition rate (include                         | es bail cases with case dispositions)  | 87.5%   | 187,457            | 84.3%         | 3.2%             |
| Before Trial | Disposed within 1-3 app                           | pearances (net of bench warrant cases) | 35.7%   | 53,678             | 42.7%         | -7.0%            |
|              | Disposed within 0-3 mo                            | nths (net of bench warrant cases)      | 56.1%   | 84,298             | 61.7%         | -5.6%            |
|              |                                                   |                                        |         |                    |               |                  |
| Trial        | Collapse Rate at Trial <sup>2</sup>               |                                        | 65.5%   | 17,471             | 67.5%         | -2.0%            |

#### PERCENTAGE OF DISPOSED CASES<sup>8</sup> BY MONTHS TO DISPOSITION<sup>10</sup>

PROVINCIAL DASHBOARD

| Cases Disposed <sup>8</sup> by Phase an | d Percentage of | In-Custody | / <sup>11</sup> , Out-of-C | Custody <sup>12</sup> Ca | ises at Cas | e Dispositio | on      |         |         |         |                    |
|-----------------------------------------|-----------------|------------|----------------------------|--------------------------|-------------|--------------|---------|---------|---------|---------|--------------------|
| Phases                                  | 2007            | 2008       | 2009                       | 2010                     | 2011        | 2012         | 2013    | 2014    | 2015    | 2016    | Jan 17 -<br>Dec 17 |
| At Trial With Trial                     | 15,721          | 14,924     | 14,281                     | 13,333                   | 12,913      | 12,507       | 11,635  | 10,711  | 9,759   | 9,325   | 9,209              |
| In-Custody                              | 13%             | 13%        | 14%                        | 16%                      | 15%         | 17%          | 16%     | 15%     | 15%     | 14%     | 14%                |
| Out-of-Custody                          | 87%             | 87%        | 86%                        | 84%                      | 85%         | 83%          | 84%     | 85%     | 85%     | 86%     | 86%                |
| At Trial Without Trial                  | 40,223          | 38,567     | 37,885                     | 35,859                   | 31,139      | 27,205       | 25,048  | 22,226  | 19,582  | 18,371  | 17,471             |
| In-Custody                              | 13%             | 13%        | 13%                        | 13%                      | 14%         | 15%          | 15%     | 14%     | 14%     | 14%     | 14%                |
| Out-of-Custody                          | 87%             | 87%        | 87%                        | 87%                      | 86%         | 85%          | 85%     | 86%     | 86%     | 86%     | 86%                |
| Before Trial                            | 214,126         | 216,849    | 217,749                    | 225,025                  | 212,794     | 207,335      | 194,998 | 177,161 | 175,908 | 179,464 | 187,457            |
| In-Custody                              | 25%             | 26%        | 24%                        | 22%                      | 22%         | 23%          | 23%     | 22%     | 23%     | 23%     | 22%                |
| Out-of-Custody                          | 75%             | 74%        | 76%                        | 78%                      | 78%         | 77%          | 77%     | 78%     | 77%     | 77%     | 78%                |