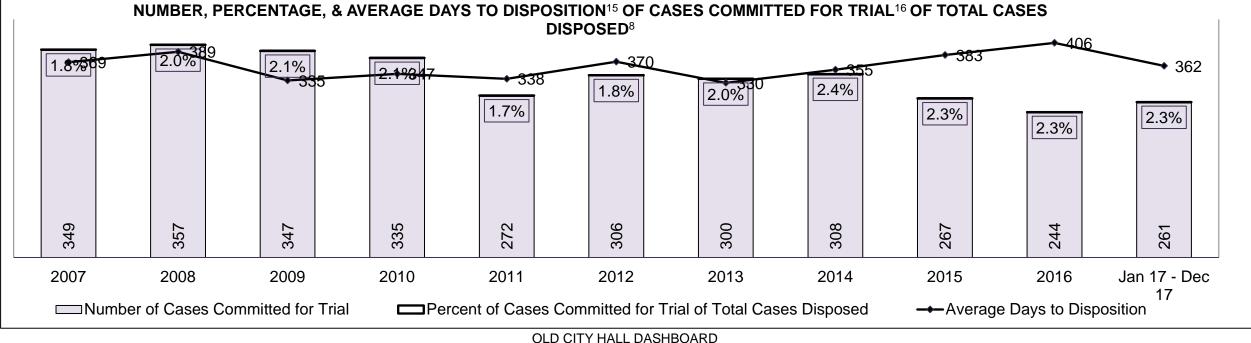

#### PERCENTAGE OF DISPOSED CASES<sup>8</sup> BY MONTHS TO DISPOSITION<sup>10</sup>

PROVINCIAL DASHBOARD

| Cases Disposed <sup>8</sup> by Phase an | d Percentage of | In-Custody | / <sup>11</sup> , Out-of-C | Custody <sup>12</sup> Ca | ises at Cas | e Dispositio | on      |         |         |         |                    |
|-----------------------------------------|-----------------|------------|----------------------------|--------------------------|-------------|--------------|---------|---------|---------|---------|--------------------|
| Phases                                  | 2007            | 2008       | 2009                       | 2010                     | 2011        | 2012         | 2013    | 2014    | 2015    | 2016    | Jan 17 -<br>Dec 17 |
| At Trial With Trial                     | 15,721          | 14,924     | 14,281                     | 13,333                   | 12,913      | 12,507       | 11,635  | 10,711  | 9,759   | 9,325   | 9,209              |
| In-Custody                              | 13%             | 13%        | 14%                        | 16%                      | 15%         | 17%          | 16%     | 15%     | 15%     | 14%     | 14%                |
| Out-of-Custody                          | 87%             | 87%        | 86%                        | 84%                      | 85%         | 83%          | 84%     | 85%     | 85%     | 86%     | 86%                |
| At Trial Without Trial                  | 40,223          | 38,567     | 37,885                     | 35,859                   | 31,139      | 27,205       | 25,048  | 22,226  | 19,582  | 18,371  | 17,471             |
| In-Custody                              | 13%             | 13%        | 13%                        | 13%                      | 14%         | 15%          | 15%     | 14%     | 14%     | 14%     | 14%                |
| Out-of-Custody                          | 87%             | 87%        | 87%                        | 87%                      | 86%         | 85%          | 85%     | 86%     | 86%     | 86%     | 86%                |
| Before Trial                            | 214,126         | 216,849    | 217,749                    | 225,025                  | 212,794     | 207,335      | 194,998 | 177,161 | 175,908 | 179,464 | 187,457            |
| In-Custody                              | 25%             | 26%        | 24%                        | 22%                      | 22%         | 23%          | 23%     | 22%     | 23%     | 23%     | 22%                |
| Out-of-Custody                          | 75%             | 74%        | 76%                        | 78%                      | 78%         | 77%          | 77%     | 78%     | 77%     | 77%     | 78%                |