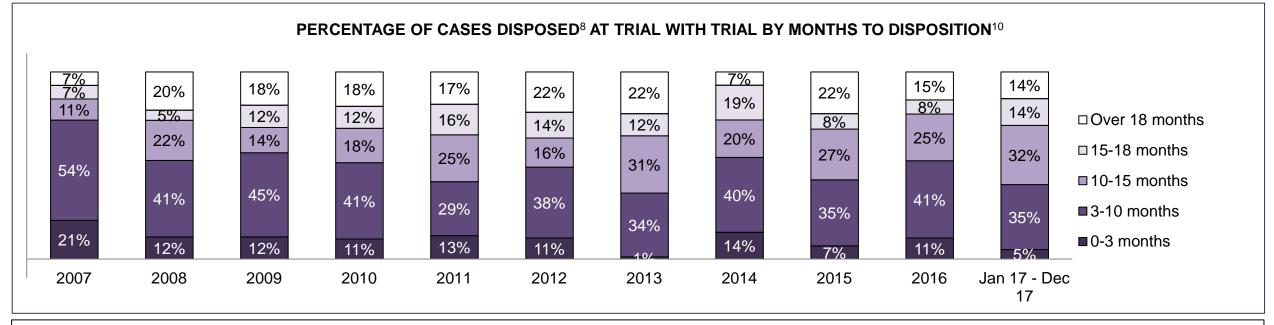

#### PERCENTAGE OF DISPOSED CASES<sup>8</sup> BY MONTHS TO DISPOSITION<sup>10</sup>

PROVINCIAL DASHBOARD

| Cases Disposed <sup>8</sup> by Phase an | d Percentage of | In-Custody | / <sup>11</sup> , Out-of-C | Custody <sup>12</sup> Ca | ises at Cas | e Dispositio | on      |         |         |         |                    |
|-----------------------------------------|-----------------|------------|----------------------------|--------------------------|-------------|--------------|---------|---------|---------|---------|--------------------|
| Phases                                  | 2007            | 2008       | 2009                       | 2010                     | 2011        | 2012         | 2013    | 2014    | 2015    | 2016    | Jan 17 -<br>Dec 17 |
| At Trial With Trial                     | 15,721          | 14,924     | 14,281                     | 13,333                   | 12,913      | 12,507       | 11,635  | 10,711  | 9,759   | 9,325   | 9,209              |
| In-Custody                              | 13%             | 13%        | 14%                        | 16%                      | 15%         | 17%          | 16%     | 15%     | 15%     | 14%     | 14%                |
| Out-of-Custody                          | 87%             | 87%        | 86%                        | 84%                      | 85%         | 83%          | 84%     | 85%     | 85%     | 86%     | 86%                |
| At Trial Without Trial                  | 40,223          | 38,567     | 37,885                     | 35,859                   | 31,139      | 27,205       | 25,048  | 22,226  | 19,582  | 18,371  | 17,471             |
| In-Custody                              | 13%             | 13%        | 13%                        | 13%                      | 14%         | 15%          | 15%     | 14%     | 14%     | 14%     | 14%                |
| Out-of-Custody                          | 87%             | 87%        | 87%                        | 87%                      | 86%         | 85%          | 85%     | 86%     | 86%     | 86%     | 86%                |
| Before Trial                            | 214,126         | 216,849    | 217,749                    | 225,025                  | 212,794     | 207,335      | 194,998 | 177,161 | 175,908 | 179,464 | 187,457            |
| In-Custody                              | 25%             | 26%        | 24%                        | 22%                      | 22%         | 23%          | 23%     | 22%     | 23%     | 23%     | 22%                |
| Out-of-Custody                          | 75%             | 74%        | 76%                        | 78%                      | 78%         | 77%          | 77%     | 78%     | 77%     | 77%     | 78%                |