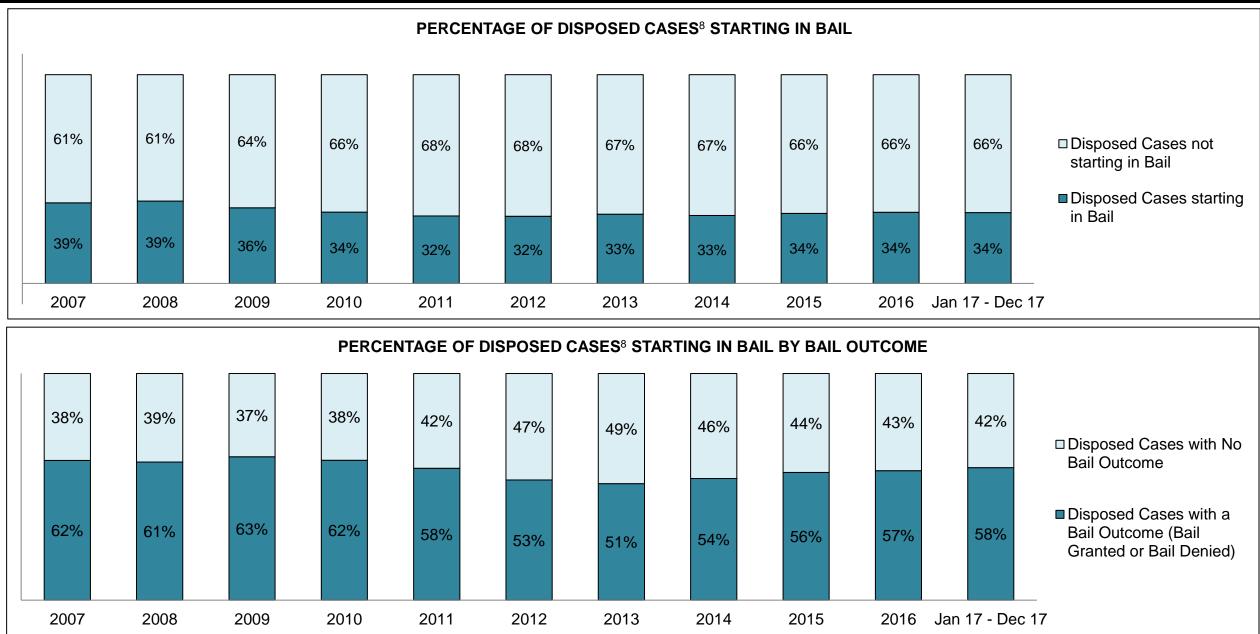

perty                              | <b>2007</b><br>5,848<br>4,109          | 5,408<br>3,954          | 4,988<br>3,898          | 4,547<br>3,272          | 4,230<br>3,058          | 3,987<br>3,097          | 3,838<br>2,941<br>1,767 | 3,941<br>3,028          | 4,325<br>3,373          | 4,510<br>3,221          | <b>Dec 17</b><br>4,694<br>3,260   |
| Offence Group <sup>9</sup><br>Crimes Against The Person<br>Crimes Against Property<br>Administration of Justice | <b>2007</b><br>5,848<br>4,109<br>2,972 | 5,408<br>3,954<br>2,712 | 4,988<br>3,898<br>2,508 | 4,547<br>3,272<br>2,120 | 4,230<br>3,058<br>1,986 | 3,987<br>3,097<br>1,899 | 3,838<br>2,941<br>1,767 | 3,941<br>3,028<br>2,124 | 4,325<br>3,373<br>2,227 | 4,510<br>3,221<br>2,242 | Dec 17<br>4,694<br>3,260<br>2,701 |

CENTRAL EAST DASHBOARD



CENTRAL EAST DASHBOARD





CENTRAL EAST DASHBOARD

#### PERCENTAGE OF DISPOSED CASES<sup>8</sup> BY MONTHS TO DISPOSITION<sup>10</sup>



CENTRAL EAST DASHBOARD



| Cases Disposed <sup>8</sup> by Phase an | Cases Disposed <sup>8</sup> by Phase and Percentage of In-Custody <sup>11</sup> , Out-of-Custody <sup>12</sup> Cases at Case Disposition |        |        |        |        |        |        |        |        |        |                    |  |  |
|-----------------------------------------|------------------------------------------------------------------------------------------------------------------------------------------|--------|--------|--------|--------|--------|--------|--------|--------|--------|--------------------|--|--|
| Phases                                  | 2007