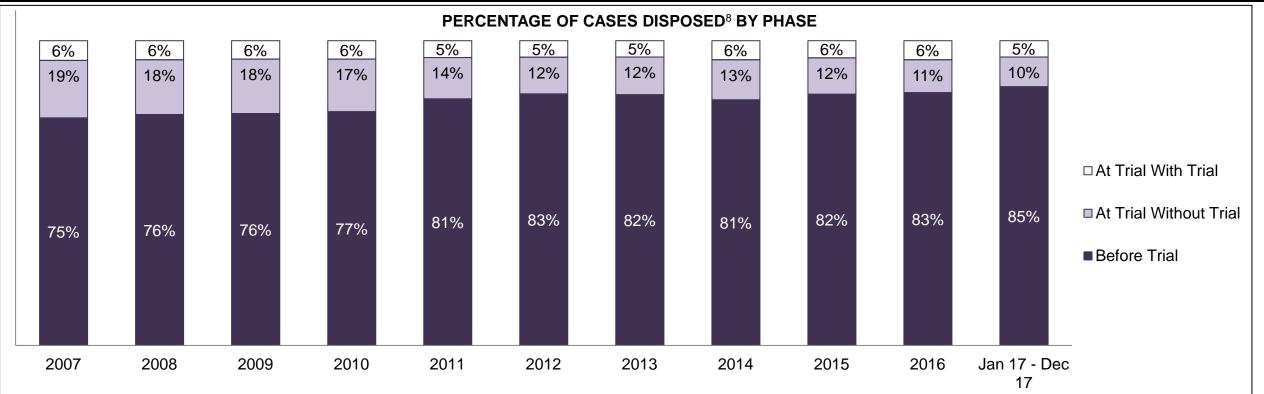

#### PERCENTAGE OF DISPOSED CASES<sup>8</sup> BY MONTHS TO DISPOSITION<sup>10</sup>

PROVINCIAL DASHBOARD

| Cases Disposed <sup>8</sup> by Phase an | d Percentage of | In-Custody | / <sup>11</sup> , Out-of-C | Custody <sup>12</sup> Ca | ises at Cas | e Dispositio | on      |         |         |         |                    |
|-----------------------------------------|-----------------|------------|----------------------------|--------------------------|-------------|--------------|---------|---------|---------|---------|--------------------|
| Phases                                  | 2007            | 2008       | 2009                       | 2010                     | 2011        | 2012         | 2013    | 2014    | 2015    | 2016    | Jan 17 -<br>Dec 17 |
| At Trial With Trial                     | 15,721          | 14,924     | 14,281                     | 13,333                   | 12,913      | 12,507       | 11,635  | 10,711  | 9,759   | 9,325   | 9,209              |
| In-Custody                              | 13%             | 13%        | 14%                        | 16%                      | 15%         | 17%          | 16%     | 15%     | 15%     | 14%     | 14%                |
| Out-of-Custody                          | 87%             | 87%        | 86%                        | 84%                      | 85%         | 83%          | 84%     | 85%     | 85%     | 86%     | 86%                |
| At Trial Without Trial                  | 40,223          | 38,567     | 37,885                     | 35,859                   | 31,139      | 27,205       | 25,048  | 22,226  | 19,582  | 18,371  | 17,471             |
| In-Custody                              | 13%             | 13%        | 13%                        | 13%                      | 14%         | 15%          | 15%     | 14%     | 14%     | 14%     | 14%                |
| Out-of-Custody                          | 87%             | 87%        | 87%                        | 87%                      | 86%         | 85%          | 85%     | 86%     | 86%     | 86%     | 86%                |
| Before Trial                            | 214,126         | 216,849    | 217,749                    | 225,025                  | 212,794     | 207,335      | 194,998 | 177,161 | 175,908 | 179,464 | 187,457            |
| In-Custody                              | 25%             | 26%        | 24%                        | 22%                      | 22%         | 23%          | 23%     | 22%     | 23%     | 23%     | 22%                |
| Out-of-Custody                          | 75%             | 74%        | 76%                        | 78%                      | 78%         | 77%          | 77%     | 78%     | 77%     | 77%     | 78%                |