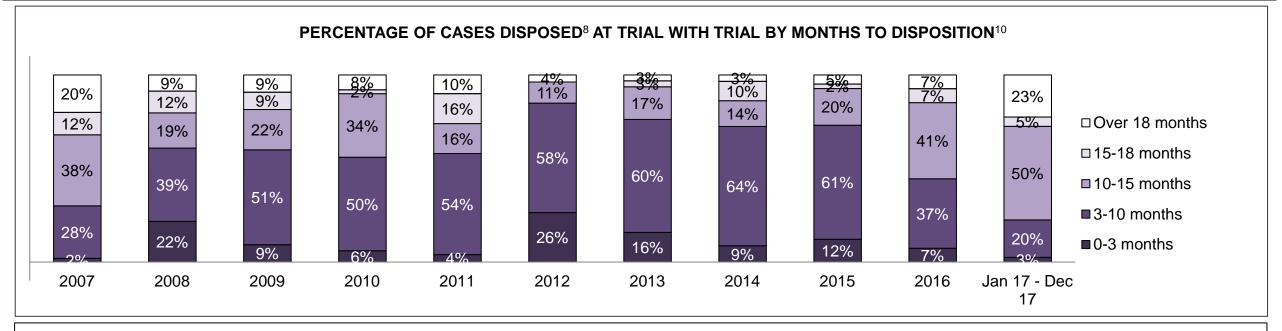

#### PERCENTAGE OF DISPOSED CASES<sup>8</sup> BY MONTHS TO DISPOSITION<sup>10</sup>

PROVINCIAL DASHBOARD

| Cases Disposed <sup>8</sup> by Phase an | d Percentage of | In-Custody | / <sup>11</sup> , Out-of-C | Custody <sup>12</sup> Ca | ises at Cas | e Dispositio | on      |         |         |         |                    |
|-----------------------------------------|-----------------|------------|----------------------------|--------------------------|-------------|--------------|---------|---------|---------|---------|--------------------|
| Phases                                  | 2007            | 2008       | 2009                       | 2010                     | 2011        | 2012         | 2013    | 2014    | 2015    | 2016    | Jan 17 -<br>Dec 17 |
| At Trial With Trial                     | 15,721          | 14,924     | 14,281                     | 13,333                   | 12,913      | 12,507       | 11,635  | 10,711  | 9,759   | 9,325   | 9,209              |
| In-Custody                              | 13%             | 13%        | 14%                        | 16%                      | 15%         | 17%          | 16%     | 15%     | 15%     | 14%     | 14%                |
| Out-of-Custody                          | 87%             | 87%        | 86%                        | 84%                      | 85%         | 83%          | 84%     | 85%     | 85%     | 86%     | 86%                |
| At Trial Without Trial                  | 40,223          | 38,567     | 37,885                     | 35,859                   | 31,139      | 27,205       | 25,048  | 22,226  | 19,582  | 18,371  | 17,471             |
| In-Custody                              | 13%             | 13%        | 13%                        | 13%                      | 14%         | 15%          | 15%     | 14%     | 14%     | 14%     | 14%                |
| Out-of-Custody                          | 87%             | 87%        | 87%                        | 87%                      | 86%         | 85%          | 85%     | 86%     | 86%     | 86%     | 86%                |
| Before Trial                            | 214,126         | 216,849    | 217,749                    | 225,025                  | 212,794     | 207,335      | 194,998 | 177,161 | 175,908 | 179,464 | 187,457            |
| In-Custody                              | 25%             | 26%        | 24%                        | 22%                      | 22%         | 23%          | 23%     | 22%     | 23%     | 23%     | 22%                |
| Out-of-Custody                          | 75%             | 74%        | 76%                        | 78%                      | 78%         | 77%          | 77%     | 78%     | 77%     | 77%     | 78%                |