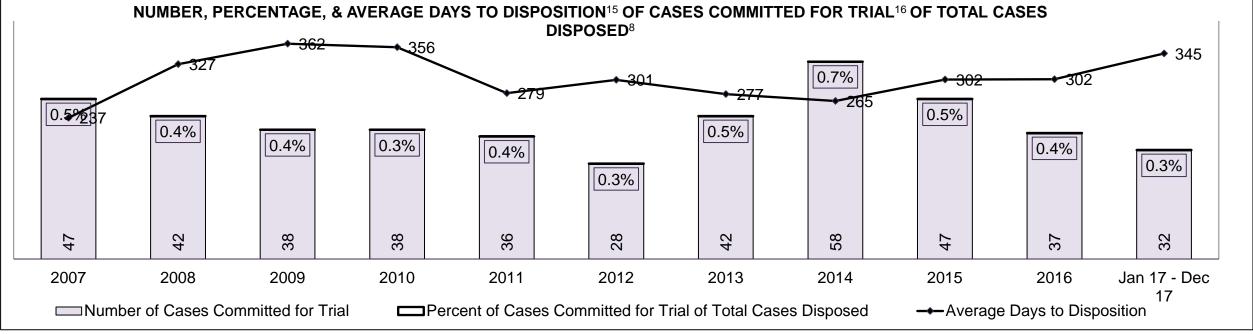

| 22%                                                                                                                                    | 26%  | 28%  | 26%  | 21%  | 24%  | 23%  | 20%  | 21%  | 18%  | 23%                |  |
| Federal Statute                              | 5%                                                                                                                                     | 4%   | 7%   | 5%   | 7%   | 9%   | 9%   | 9%   | 13%  | 10%  | 8%                 |  |
| Total                                        | 100%                                                                                                                                   | 100% | 100% | 100% | 100% | 100% | 100% | 100% | 100% | 100% | 100%               |  |

KITCHENER DASHBOARD





#### ONTARIO COURT OF JUSTICE CRIMINAL MODERNIZATION COMMITTEE KITCHENER DASHBOARD CASES PENDING B1AS OF DECEMBER 31, 2017



| Pending Cases <sup>3</sup> by Pending Age <sup>6</sup> and Percentage of Pending Cases In-Custody <sup>17</sup> and Out-of-Custody <sup>18</sup> |                |              |              |             |            |       |  |  |  |  |  |
|--------------------------------------------------------------------------------------------------------------------------------------------------|----------------|--------------|--------------|-------------|------------|-------|--|--|--|--|--|
| Court Location                                                                                                                                   | Over 18 months | 15-18 months |