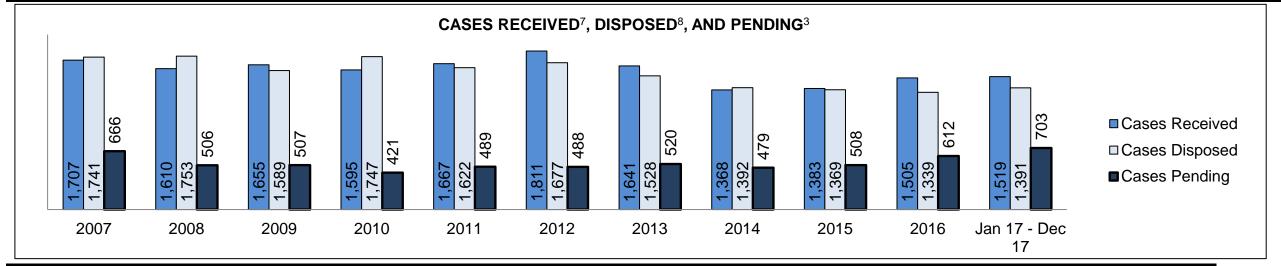

See Appendix 1 bookmark for footnote definitions.

\*See Appendix 2 bookmark for Cluster court designations.

PROVINCIAL DASHBOARD

| Cases Received' by Offence Group |        |        |        |        |        |        |        |        |        |        |                    |
|----------------------------------|--------|--------|--------|--------|--------|--------|--------|--------|--------|--------|--------------------|
| Offence Group <sup>9</sup>       | 2007   | 2008   | 2009   | 2010   | 2011   | 2012   | 2013   | 2014   | 2015   | 2016   | Jan 17 -<br>Dec 17 |
| Crimes Against The Person        | 73,632 | 71,537 | 71,586 | 70,116 | 67,886 | 65,387 | 59,842 | 56,409 | 57,092 | 58,698 | 60,456             |
| Crimes Against Property          | 60,463 | 59,980 | 61,024 | 60,311 | 56,486 | 56,335 | 51,562 | 49,067 | 49,149 | 49,773 | 51,222             |
| Administration of Justice        | 73,530 | 72,907 | 68,556 | 66,705 | 64,598 | 63,846 | 60,173 | 57,889 | 59,213 | 61,532 | 66,963             |
| Other Criminal Code              | 15,506 | 14,554 | 14,017 | 13,999 | 12,394 | 11,827 | 11,131 | 9,805  | 10,232 | 10,333 | 10,679             |
| Criminal Code Traffic            | 20,765 | 21,272 | 20,804 | 20,492 | 19,831 | 19,640 | 18,181 | 17,395 | 17,799 | 17,450 | 17,105             |
| Federal Statute                  | 32,856 | 33,486 | 32,424 | 34,020 | 32,172 | 30,228 | 28,251 | 24,703 | 23,175 | 20,395 | 19,373             |