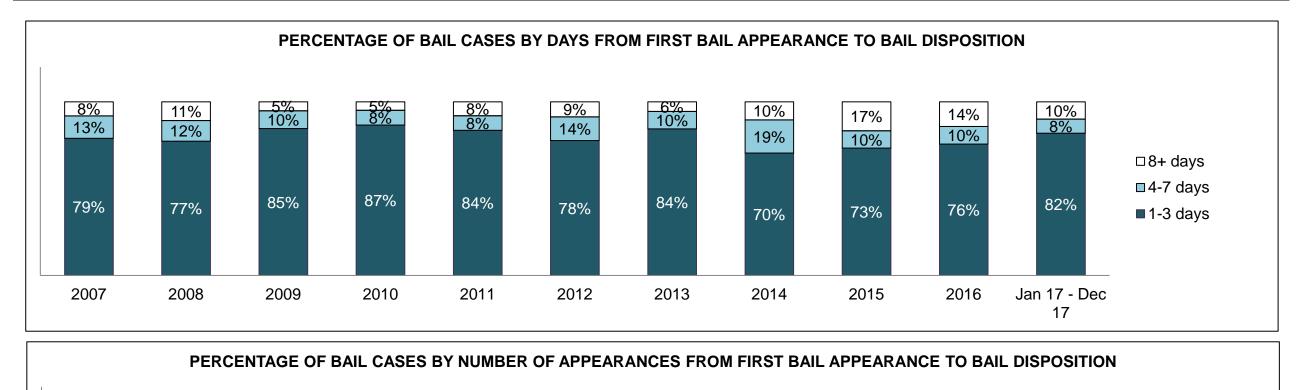

|              | Key I                                             | Madu:a                                 | Jan 17  | Dec 17             | 2014 Baseline | Change from 2014 |
|--------------|---------------------------------------------------|----------------------------------------|---------|--------------------|---------------|------------------|
|              | Keyl                                              | Metric                                 | Percent | Cases <sup>1</sup> | Median*       | Baseline Median  |
|              | Disposed cases that be                            | gan in the Bail Phase                  | 45.9%   | 98,312             | 44.0%         | 1.9%             |
|              | Bail cases with a bail                            | Total                                  | 57.6%   | 56,646             | 56.6%         | 1.0%             |
|              |                                                   | Bail Disposition with 1 appearance     | 54.7%   | 30,973             | 51.4%         | 3.2%             |
| Bail         | or bail denied)                                   | Bail Disposition in 1-3 days           | 72.1%   | 40,830             | 72.5%         | -0.4%            |
| Dall         | Bail cases with no bail<br>disposition but with a | Total                                  | 42.4%   | 41,666             | 43.4%         | -1.0%            |
|              |                                                   | Case disposition in 1-3 appearances    | 28.8%   | 12,010             | 35.0%         | -6.2%            |
|              | case disposition                                  | Case disposition in 0-3 months         | 72.3%   | 30,118             | 76.5%         | -4.2%            |
|              | case disposition                                  | Case disposition rate before trial     | 92.5%   | 38,546             | 90.5%         | 2.0%             |
|              |                                                   |                                        |         |                    |               |                  |
|              | Disposition rate (include                         | es bail cases with case dispositions)  | 87.5%   | 187,457            | 84.3%         | 3.2%             |
| Before Trial | Disposed within 1-3 app                           | pearances (net of bench warrant cases) | 35.7%   | 53,678             | 42.7%         | -7.0%            |
|              | Disposed within 0-3 mo                            | nths (net of bench warrant cases)      | 56.1%   | 84,298             | 61.7%         | -5.6%            |
|              |                                                   |                                        |         |                    |               |                  |
| Trial        | Collapse Rate at Trial <sup>2</sup>               |                                        | 65.5%   | 17,471             | 67.5%         | -2.0%            |

|              | Kard                                              |                                        | Jan 17  | - Dec 17           | 2014 Baseline    | Change from 2014 |
|--------------|---------------------------------------------------|----------------------------------------|---------|--------------------|------------------|------------------|
|              | Keyi                                              | Metric                                 | Percent | Cases <sup>1</sup> | Regional Median* | Regional Median  |
|              | Disposed cases that be                            | gan in the Bail Phase                  | 33.9%   | 12,100             | 32.5%            | 1.4%             |
|              | Bail cases with a bail                            | Total                                  | 58.5%   | 7,078              | 53.7%            | 4.8%             |
|              | outcome (bail granted                             | Bail Disposition with 1 appearance     | 54.8%   | 3,880              | 52.5%            | 2.3%             |
| Deil         | or bail denied)                                   | Bail Disposition in 1-3 days           | 72.6%   | 5,138              | 72.9%            | -0.3%            |
| Bail         | Bail cases with no bail<br>disposition but with a | Total                                  | 41.5%   | 5,022              | 46.3%            | -4.8%            |
|              |                                                   | Case disposition in 1-3 appearances    | 31.7%   | 1,590              | 38.7%            | -7.0%            |
|              | case disposition                                  | Case disposition in 0-3 months         | 76.1%   | 3,821              | 79.1%            | -3.0%            |
|              | case disposition                                  | Case disposition rate before trial     | 94.1%   | 4,724              | 92.8%            | 1.3%             |
|              |                                                   |                                        |         |                    |                  |                  |
|              | Disposition rate (include                         | es bail cases with case dispositions)  | 88.7%   | 31,627             | 88.7%            | 0.0%             |
| Before Trial | Disposed within 1-3 app                           | bearances (net of bench warrant cases) | 40.4%   | 10,691             | 46.0%            | -5.6%            |
|              | Disposed within 0-3 mo                            | nths (net of bench warrant cases)      | 56.8%   | 15,025             | 60.7%            | -3.9%            |
|              |                                                   |                                        |         |                    |                  |                  |
| Trial        | Collapse Rate at Trial <sup>2</sup>               |                                        | 60.5%   | 2,432              | 62.3%            | -1.8%            |