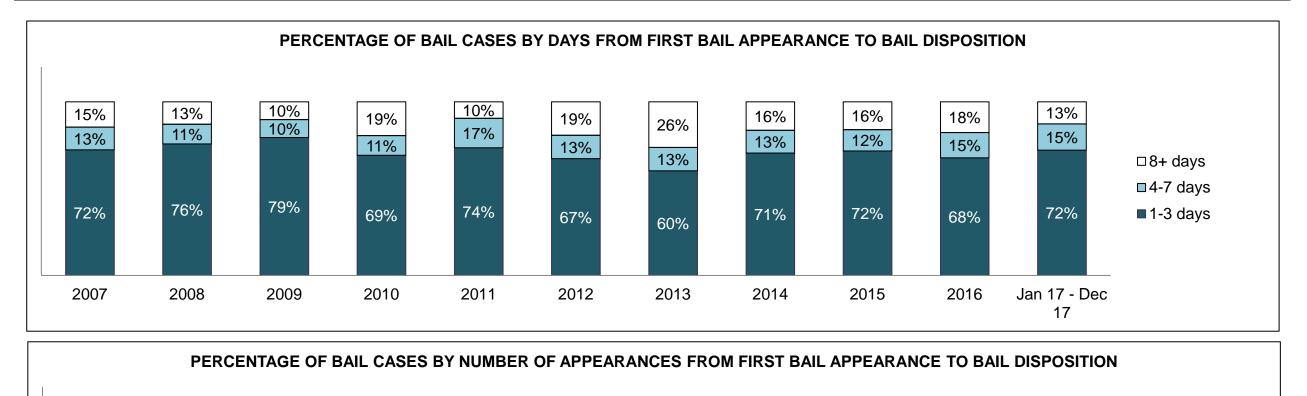

#### PERCENTAGE OF DISPOSED CASES<sup>8</sup> BY MONTHS TO DISPOSITION<sup>10</sup>

PROVINCIAL DASHBOARD

| Cases Disposed <sup>8</sup> by Phase an | d Percentage of | In-Custody | / <sup>11</sup> , Out-of-C | Custody <sup>12</sup> Ca | ises at Cas | e Dispositio | on      |         |         |         |                    |
|-----------------------------------------|-----------------|------------|----------------------------|--------------------------|-------------|--------------|---------|---------|---------|---------|--------------------|
| Phases                                  | 2007            | 2008       | 2009                       | 2010                     | 2011        | 2012         | 2013    | 2014    | 2015    | 2016    | Jan 17 -<br>Dec 17 |
| At Trial With Trial                     | 15,721          | 14,924     | 14,281                     | 13,333                   | 12,913      | 12,507       | 11,635  | 10,711  | 9,759   | 9,325   | 9,209              |
| In-Custody                              | 13%             | 13%        | 14%                        | 16%                      | 15%         | 17%          | 16%     | 15%     | 15%     | 14%     | 14%                |
| Out-of-Custody                          | 87%             | 87%        | 86%                        | 84%                      | 85%         | 83%          | 84%     | 85%     | 85%     | 86%     | 86%                |
| At Trial Without Trial                  | 40,223          | 38,567     | 37,885                     | 35,859                   | 31,139      | 27,205       | 25,048  | 22,226  | 19,582  | 18,371  | 17,471             |
| In-Custody                              | 13%             | 13%        | 13%                        | 13%                      | 14%         | 15%          | 15%     | 14%     | 14%     | 14%     | 14%                |
| Out-of-Custody                          | 87%             | 87%        | 87%                        | 87%                      | 86%         | 85%          | 85%     | 86%     | 86%     | 86%     | 86%                |
| Before Trial                            | 214,126         | 216,849    | 217,749                    | 225,025                  | 212,794     | 207,335      | 194,998 | 177,161 | 175,908 | 179,464 | 187,457            |
| In-Custody                              | 25%             | 26%        | 24%                        | 22%                      | 22%         | 23%          | 23%     | 22%     | 23%     | 23%     | 22%                |
| Out-of-Custody                          | 75%             | 74%        | 76%                        | 78%                      | 78%         | 77%          | 77%     | 78%     | 77%     | 77%     | 78%                |