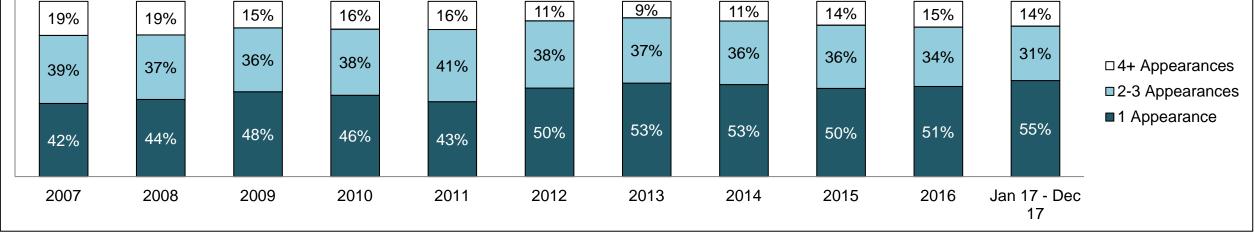

| <b>2007</b><br>5,848<br>4,109          | 5,408<br>3,954          | 4,988<br>3,898          | 4,547<br>3,272          | 4,230<br>3,058          | 3,987<br>3,097          | 3,838<br>2,941<br>1,767 | 3,941<br>3,028          | 4,325<br>3,373          | 4,510<br>3,221          | <b>Dec 17</b><br>4,694<br>3,260   |
| Offence Group <sup>9</sup><br>Crimes Against The Person<br>Crimes Against Property<br>Administration of Justice | <b>2007</b><br>5,848<br>4,109<br>2,972 | 5,408<br>3,954<br>2,712 | 4,988<br>3,898<br>2,508 | 4,547<br>3,272<br>2,120 | 4,230<br>3,058<br>1,986 | 3,987<br>3,097<br>1,899 | 3,838<br>2,941<br>1,767 | 3,941<br>3,028<br>2,124 | 4,325<br>3,373<br>2,227 | 4,510<br>3,221<br>2,242 | Dec 17<br>4,694<br>3,260<br>2,701 |

CENTRAL EAST DASHBOARD



CENTRAL EAST DASHBOARD





CENTRAL EAST DASHBOARD

#### PERCENTAGE OF DISPOSED CASES<sup>8</sup> BY MONTHS TO DISPOSITION<sup>10</sup>



CENTRAL EAST DASHBOARD



| Cases Disposed <sup>8</sup> by Phase an | Cases Disposed <sup>8</sup> by Phase and Percentage of In-Custody <sup>11</sup> , Out-of-Custody <sup>12</sup> Cases at Case Disposition |        |        |        |        |        |        |        |        |        |                    |  |  |
|-----------------------------------------|------------------------------------------------------------------------------------------------------------------------------------------|--------|--------|--------|--------|--------|--------|--------|--------|--------|--------------------|--|--|
| Phases                                  | 2007