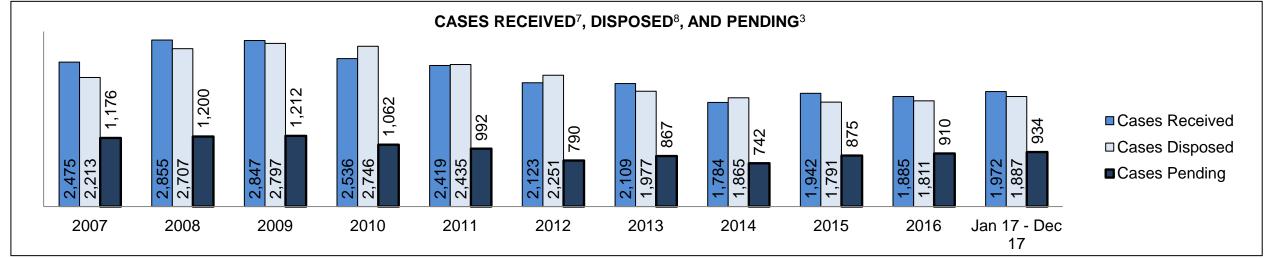

|
| Cases              | 15-18 months                                       | 4.4%    | 41                 | 9                                            | 32                                                                                        |
|                    | Over 18 months                                     | 5.8%    | 54                 | 11                                           | 43                                                                                        |
| Total              |                                                    | 100.0%  | 934                | 704                                          | 230                                                                                       |

BROCKVILLE DASHBOARD



| Cases Received <sup>7</sup> by Offence Grou | р    |      |      |      |      |      |      |      |      |      |                    |
|---------------------------------------------|------|------|------|------|------|------|------|------|------|------|--------------------|
| Offence Group <sup>9</sup>                  | 2007 | 2008 | 2009 | 2010 | 2011 | 2012 | 2013 | 2014 | 2015 | 2016 | Jan 17 -<br>Dec 17 |
| Crimes Against The Person                   | 565  | 607  | 631  | 565  | 530  | 495  | 563  | 436  | 473  | 441  | 464                |
| Crimes Against Property                     | 450  | 593  | 537  | 525  | 497  | 427  | 458  | 322  | 403  | 373  | 365                |
| Administration of Justice                   | 644  | 834  | 792  | 762  | 686  | 598  | 568  | 538  |