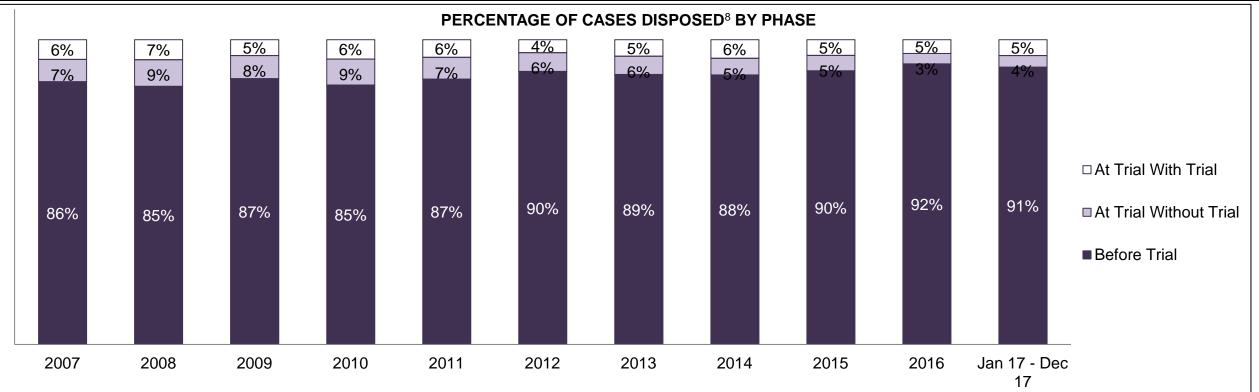

| 39   | 80   | 101                |  |  |
| Administration of Justice                   | 102  | 103  | 54   | 59   | 58   | 73   | 67   | 92   | 48   | 134  | 156                |  |  |
| Other Criminal Code                         | 59   | 33   | 22   | 21   | 23   | 27   | 19   | 12   | 33   | 26   | 28                 |  |  |
| Criminal Code Traffic                       | 112  | 101  | 90   | 62   | 66   | 73   | 47   | 38   | 51   | 61   | 70                 |  |  |
| Federal Statute                             | 103  | 95   | 93   | 58   | 75   | 80   | 73   | 62   | 49   | 49   | 47                 |  |  |

ST THOMAS DASHBOARD



ST THOMAS DASHBOARD





ST THOMAS DASHBOARD

### PERCENTAGE OF DISPOSED CASES<sup>8</sup> BY MONTHS TO DISPOSITION<sup>10</sup>



ST THOMAS DASHBOARD



| Phases                 | 2007  | 2008  | 2009  | 2010  | 2011  | 2012  | 2013  | 2014  | 2015  | 2016 | Jan 17 -<br>Dec 17 |
|------------------------|-------|-------|-------|-------|-------|-------|-------|-------|-------|------|--------------------|
| At Trial With Trial    | 128   | 127   | 102   | 105   | 81    | 63    | 71    | 80    | 59    | 49   | 63                 |
| In-Custody             | 11%   | 10%   | 19%   | 15%   | 19%   | 22%   | 10%   | 19%   | 19%   | 14%  | 10%                |
| Out-of-Custody         | 89%   | 90%   | 81%   | 85%   | 81%   | 78%   | 90%   | 81%   | 81%   | 86%  | 90%                |
| At Trial Without Trial | 145   | 169   | 148   | 141   | 100   | 92    | 78    | 72    | 57    | 37   | 46                 |
| In-Custody             | 10%   | 1