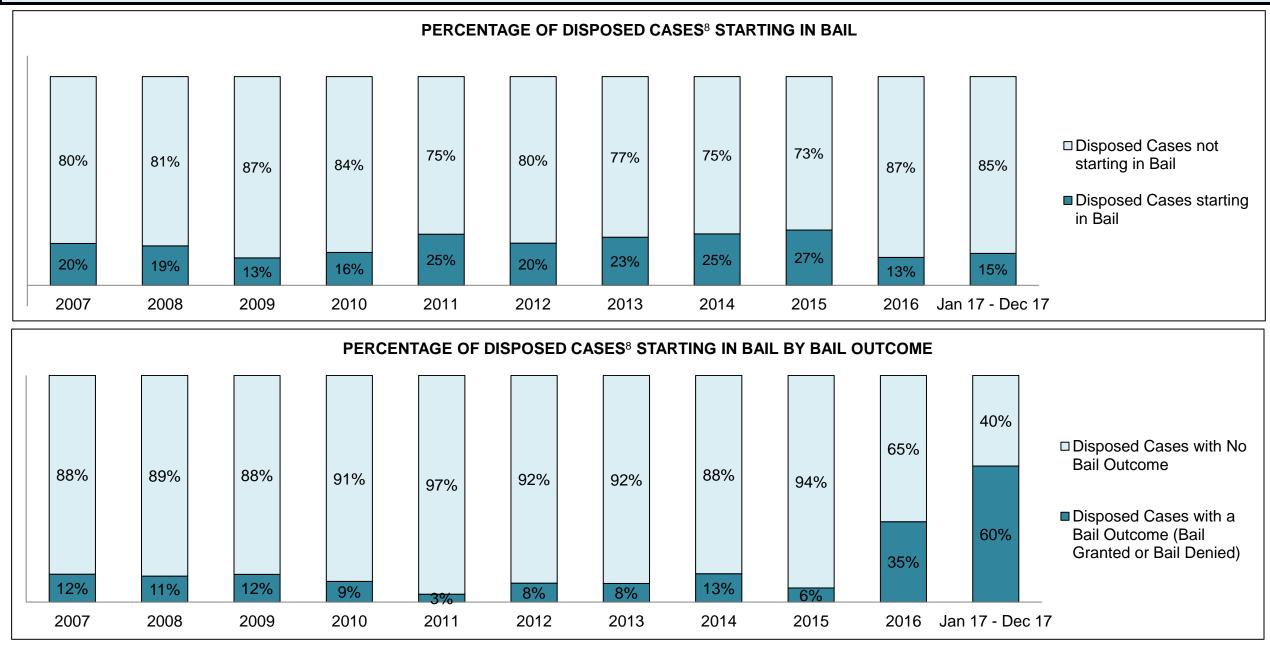

|              | Key I                                             | Madu:a                                 | Jan 17  | Dec 17             | 2014 Baseline | Change from 2014 |
|--------------|---------------------------------------------------|----------------------------------------|---------|--------------------|---------------|------------------|
|              | Keyl                                              | Metric                                 | Percent | Cases <sup>1</sup> | Median*       | Baseline Median  |
|              | Disposed cases that be                            | gan in the Bail Phase                  | 45.9%   | 98,312             | 44.0%         | 1.9%             |
|              | Bail cases with a bail                            | Total                                  | 57.6%   | 56,646             | 56.6%         | 1.0%             |
|              |                                                   | Bail Disposition with 1 appearance     | 54.7%   | 30,973             | 51.4%         | 3.2%             |
| Bail         | or bail denied)                                   | Bail Disposition in 1-3 days           | 72.1%   | 40,830             | 72.5%         | -0.4%            |
| Dall         | Bail cases with no bail<br>disposition but with a | Total                                  | 42.4%   | 41,666             | 43.4%         | -1.0%            |
|              |                                                   | Case disposition in 1-3 appearances    | 28.8%   | 12,010             | 35.0%         | -6.2%            |
|              | case disposition                                  | Case disposition in 0-3 months         | 72.3%   | 30,118             | 76.5%         | -4.2%            |
|              | case disposition                                  | Case disposition rate before trial     | 92.5%   | 38,546             | 90.5%         | 2.0%             |
|              |                                                   |                                        |         |                    |               |                  |
|              | Disposition rate (include                         | es bail cases with case dispositions)  | 87.5%   | 187,457            | 84.3%         | 3.2%             |
| Before Trial | Disposed within 1-3 app                           | pearances (net of bench warrant cases) | 35.7%   | 53,678             | 42.7%         | -7.0%            |
|              | Disposed within 0-3 mo                            | nths (net of bench warrant cases)      | 56.1%   | 84,298             | 61.7%         | -5.6%            |
|              |                                                   |                                        |         |                    |               |                  |
| Trial        | Collapse Rate at Trial <sup>2</sup>               |                                        | 65.5%   | 17,471             | 67.5%         | -2.0%            |

|              | Kard                                              |                                        | Jan 17  | - Dec 17           | 2014 Baseline    | Change from 2014 |
|--------------|---------------------------------------------------|----------------------------------------|---------|--------------------|------------------|------------------|
|              | Keyi                                              | Metric                                 | Percent | Cases <sup>1</sup> | Regional Median* | Regional Median  |
|              | Disposed cases that be                            | gan in the Bail Phase                  | 33.9%   | 12,100             | 32.5%            | 1.4%             |
|              | Bail cases with a bail                            | Total                                  | 58.5%   | 7,078              | 53.7%            | 4.8%             |
|              | outcome (bail granted                             | Bail Disposition with 1 appearance     | 54.8%   | 3,880              | 52.5%            | 2.3%             |
| Deil         | or bail denied)                                   | Bail Disposition in 1-3 days           | 72.6%   | 5,138              | 72.9%            | -0.3%            |
| Bail         | Bail cases with no bail<br>disposition but with a | Total                                  | 41.5%   | 5,022              | 46.3%            | -4.8%            |
|              |                                                   | Case disposition in 1-3 appearances    | 31.7%   | 1,590              | 38.7%            | -7.0%            |
|              | case disposition                                  | Case disposition in 0-3 months         | 76.1%   | 3,821              | 79.1%            | -3.0%            |
|              | case disposition                                  | Case disposition rate before trial     | 94.1%   | 4,724              | 92.8%            | 1.3%             |
|              |                                                   |                                        |         |                    |                  |                  |
|              | Disposition rate (include                         | es bail cases with case dispositions)  | 88.7%   | 31,627             | 88.7%            | 0.0%             |
| Before Trial | Disposed within 1-3 app                           | bearances (net of bench warrant cases) | 40.4%   | 10,691             | 46.0%            | -5.6%            |
|              | Disposed within 0-3 mo                            | nths (net of bench warrant cases)      | 56.8%   | 15,025             | 60.7%            | -3.9%            |
|              |                                                   |                                        |         |                    |                  |                  |
| Trial        | Collapse Rate at Trial <sup>2</sup>               |                                        | 60.5%   | 2,432              | 62.3%            | -1.8%            |