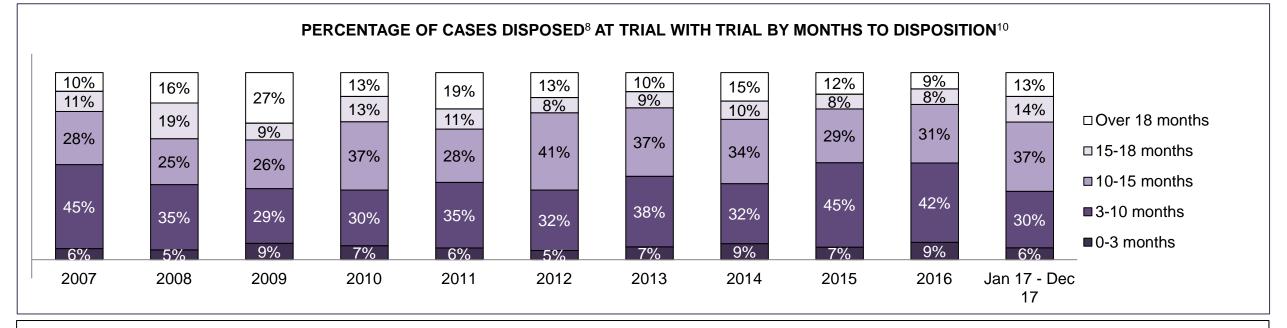

#### PERCENTAGE OF DISPOSED CASES<sup>8</sup> BY MONTHS TO DISPOSITION<sup>10</sup>

PROVINCIAL DASHBOARD

| Cases Disposed <sup>8</sup> by Phase an | d Percentage of | In-Custody | / <sup>11</sup> , Out-of-C | Custody <sup>12</sup> Ca | ises at Cas | e Dispositio | on      |         |         |         |                    |
|-----------------------------------------|-----------------|------------|----------------------------|--------------------------|-------------|--------------|---------|---------|---------|---------|--------------------|
| Phases                                  | 2007            | 2008       | 2009                       | 2010                     | 2011        | 2012         | 2013    | 2014    | 2015    | 2016    | Jan 17 -<br>Dec 17 |
| At Trial With Trial                     | 15,721          | 14,924     | 14,281                     | 13,333                   | 12,913      | 12,507       | 11,635  | 10,711  | 9,759   | 9,325   | 9,209              |
| In-Custody                              | 13%             | 13%        | 14%                        | 16%                      | 15%         | 17%          | 16%     | 15%     | 15%     | 14%     | 14%                |
| Out-of-Custody                          | 87%             | 87%        | 86%                        | 84%                      | 85%         | 83%          | 84%     | 85%     | 85%     | 86%     | 86%                |
| At Trial Without Trial                  | 40,223          | 38,567     | 37,885                     | 35,859                   | 31,139      | 27,205       | 25,048  | 22,226  | 19,582  | 18,371  | 17,471             |
| In-Custody                              | 13%             | 13%        | 13%                        | 13%                      | 14%         | 15%          | 15%     | 14%     | 14%     | 14%     | 14%                |
| Out-of-Custody                          | 87%             | 87%        | 87%                        | 87%                      | 86%         | 85%          | 85%     | 86%     | 86%     | 86%     | 86%                |
| Before Trial                            | 214,126         | 216,849    | 217,749                    | 225,025                  | 212,794     | 207,335      | 194,998 | 177,161 | 175,908 | 179,464 | 187,457            |
| In-Custody                              | 25%             | 26%        | 24%                        | 22%                      | 22%         | 23%          | 23%     | 22%     | 23%     | 23%     | 22%                |
| Out-of-Custody                          | 75%             | 74%        | 76%                        | 78%                      | 78%         | 77%          | 77%     | 78%     | 77%     | 77%     | 78%                |