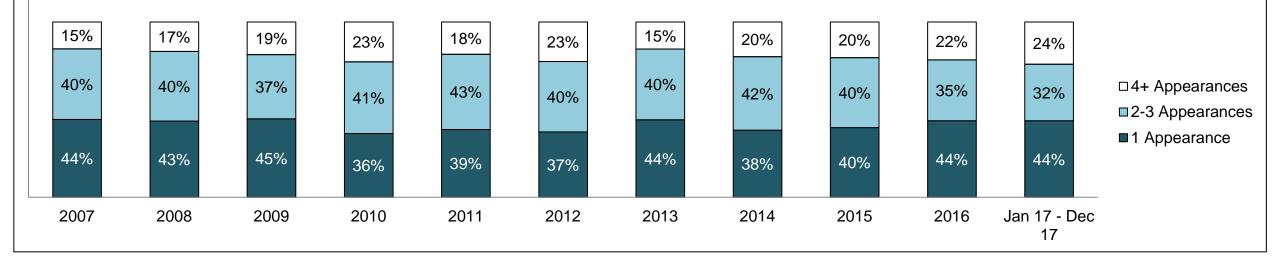

1  | 575  | 654  | 681  | 805  | 827                |
| Crimes Against Property                     | 588  | 437  | 578  | 559  | 445  | 347  | 302  | 425  | 338  | 316  | 398                |
| Administration of Justice                   | 615  | 510  | 482  | 493  | 494  | 446  | 405  | 485  | 458  | 485  | 593                |
| Other Criminal Code                         | 81   | 84   | 97   | 100  | 78   | 83   | 65   | 82   | 70   | 99   | 118                |
| Criminal Code Traffic                       | 179  | 213  | 218  | 143  | 173  | 175  | 116  | 141  | 131  | 189  | 190                |
| Federal Statute                             | 195  | 207  | 258  | 340  | 328  | 204  | 193  | 171  | 173  | 147  | 146                |

THUNDER BAY DASHBOARD



THUNDER BAY DASHBOARD





THUNDER BAY DASHBOARD

PERCENTAGE OF DISPOSED CASES<sup>8</sup> BY MONTHS TO DISPOSITION<sup>10</sup>



THUNDER BAY DASHBOARD



| Phases                 | 2007  | 2008  | 2009  | 2010  | 2011  | 2012  | 2013  | 2014  | 2015  | 2016  | Jan 17 - |
|------------------------|-------|-------|-------|-------|-------|-------|-------|-------|-------|-------|----------|
| 1 114000               | 2001  | 2000  | 2000  | 2010  |       |       | 2010  |       | 2010  | 2010  | Dec 17   |
| At Trial With Trial    | 333   | 338   | 282   | 216   | 263   | 243   | 229   | 184   | 162   | 165   | 185      |
| In-Custody             | 20%   | 16%   | 12%   | 19%   | 14%   | 20%   | 21%   | 23%   | 21%   | 19%   | 15%      |
| Out-of-Custody         | 80%   | 84%   | 88%   | 81%   | 86%   | 80%   | 79%