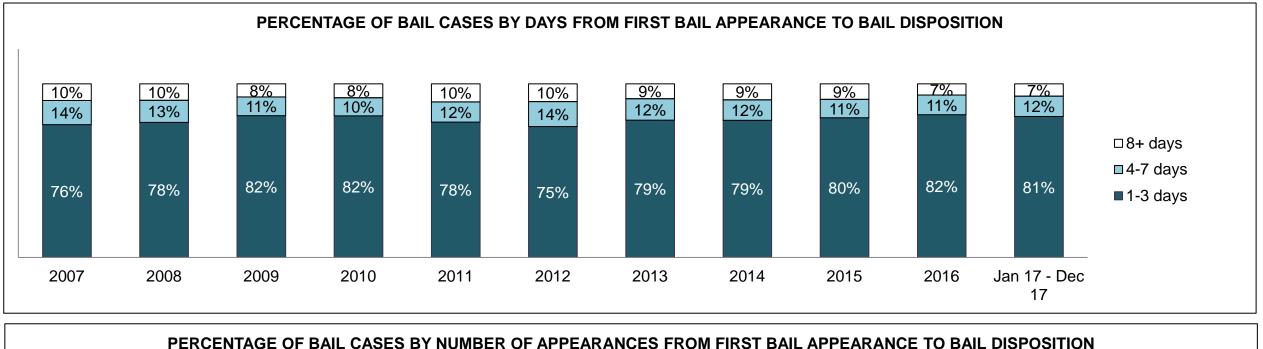

|              | Key I                                             | Madu:a                                 | Jan 17  | Dec 17             | 2014 Baseline | Change from 2014 |
|--------------|---------------------------------------------------|----------------------------------------|---------|--------------------|---------------|------------------|
|              | Keyl                                              | Metric                                 | Percent | Cases <sup>1</sup> | Median*       | Baseline Median  |
|              | Disposed cases that be                            | gan in the Bail Phase                  | 45.9%   | 98,312             | 44.0%         | 1.9%             |
|              | Bail cases with a bail                            | Total                                  | 57.6%   | 56,646             | 56.6%         | 1.0%             |
|              |                                                   | Bail Disposition with 1 appearance     | 54.7%   | 30,973             | 51.4%         | 3.2%             |
| Bail         | or bail denied)                                   | Bail Disposition in 1-3 days           | 72.1%   | 40,830             | 72.5%         | -0.4%            |
| Dall         | Bail cases with no bail<br>disposition but with a | Total                                  | 42.4%   | 41,666             | 43.4%         | -1.0%            |
|              |                                                   | Case disposition in 1-3 appearances    | 28.8%   | 12,010             | 35.0%         | -6.2%            |
|              | case disposition                                  | Case disposition in 0-3 months         | 72.3%   | 30,118             | 76.5%         | -4.2%            |
|              | case disposition                                  | Case disposition rate before trial     | 92.5%   | 38,546             | 90.5%         | 2.0%             |
|              |                                                   |                                        |         |                    |               |                  |
|              | Disposition rate (include                         | es bail cases with case dispositions)  | 87.5%   | 187,457            | 84.3%         | 3.2%             |
| Before Trial | Disposed within 1-3 app                           | pearances (net of bench warrant cases) | 35.7%   | 53,678             | 42.7%         | -7.0%            |
|              | Disposed within 0-3 mo                            | nths (net of bench warrant cases)      | 56.1%   | 84,298             | 61.7%         | -5.6%            |
|              |                                                   |                                        |         |                    |               |                  |
| Trial        | Collapse Rate at Trial <sup>2</sup>               |                                        | 65.5%   | 17,471             | 67.5%         | -2.0%            |