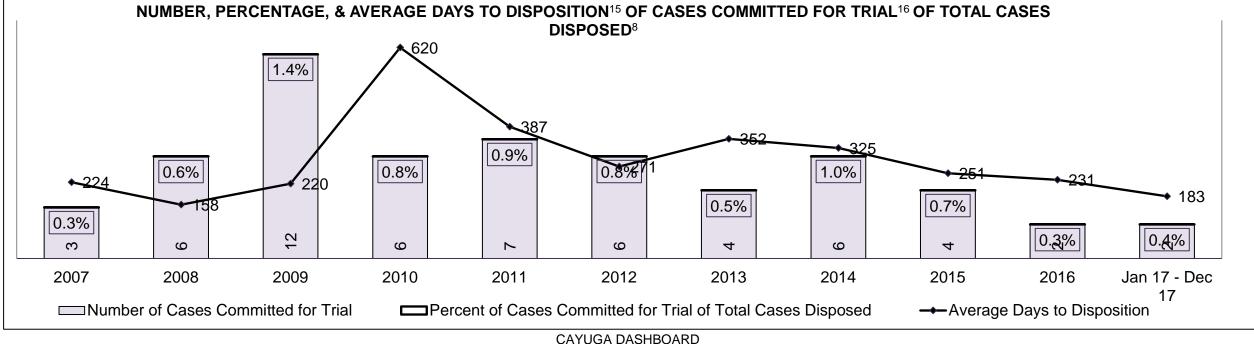

| 13%  | 11%  | 14%  | 15%  | 9%   | 16%  | 18%  | 11%  | 19%  | 13%  | 11%                |
| Administration of Justice                  | 8%   | 7%   | 13%  | 14%  | 20%  | 13%  | 9%   | 11%  | 11%  | 11%  | 8%                 |
| Other Criminal Code                        | 8%   | 6%   | 3%   | 6%   | 7%   | 3%   | 6%   | 11%  | 3%   | 6%   | 6%                 |
| Criminal Code Traffic                      | 28%  | 20%  | 25%  | 13%  | 7%   | 17%  | 13%  | 20%  | 11%  | 25%  | 25%                |
| Federal Statute                            | 6%   | 6%   | 4%   | 6%   | 9%   | 9%   | 7%   | 8%   | 11%  | 8%   | 6%                 |
| Total                                      | 100% | 100% | 100% | 100% | 100% | 100% | 100% | 100% | 100% | 100% | 100%               |





#### ONTARIO COURT OF JUSTICE CRIMINAL MODERNIZATION COMMITTEE CAYUGA DASHBOARD CASES PENDING B1AS OF DECEMBER 31, 2017



| Pending Cases <sup>3</sup> by Pending Age <sup>6</sup> and Percentage of Pending Cases In-Custody <sup>17</sup> and Out-of-Custody <sup>18</sup> |                |              |              |             |            |       |  |  |  |  |
|--------------------------------------------------------------------------------------------------------------------------------------------------|----------------|--------------|--------------|-------------|------------|-------|--|--|--|--|
| Court Location                                                                                                                                   | Over 18 months | 15-18 months | 10-15 mo