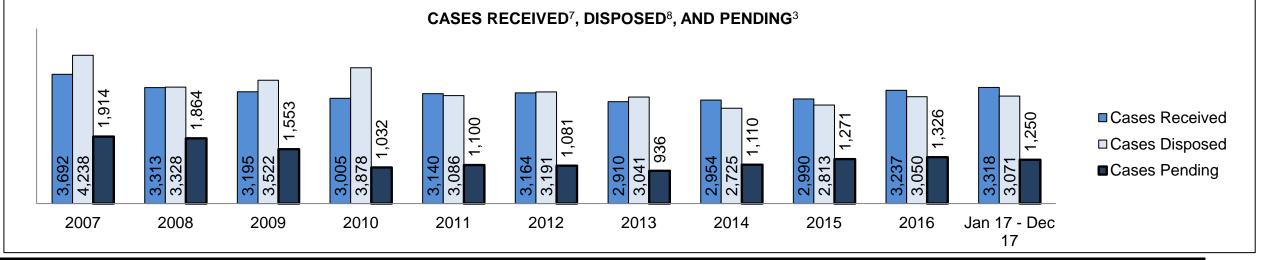

PROVINCIAL DASHBOARD

PROVINCIAL DASHBOARD

PROVINCIAL DASHBOARD

#### PERCENTAGE OF DISPOSED CASES<sup>8</sup> BY MONTHS TO DISPOSITION<sup>10</sup>

PROVINCIAL DASHBOARD

| Cases Disposed <sup>8</sup> by Phase an | d Percentage of | In-Custody | / <sup>11</sup> , Out-of-C | Custody <sup>12</sup> Ca | ises at Cas | e Dispositio | on      |         |         |         |                    |
|-----------------------------------------|-----------------|------------|----------------------------|--------------------------|-------------|--------------|---------|---------|---------|---------|--------------------|
| Phases                                  | 2007            | 2008       | 2009                       | 2010                     | 2011        | 2012         | 2013    | 2014    | 2015    | 2016    | Jan 17 -<br>Dec 17 |
| At Trial With Trial                     | 15,721          | 14,924     | 14,281                     | 13,333                   | 12,913      | 12,507       | 11,635  | 10,711  | 9,759   | 9,325   | 9,209              |
| In-Custody                              | 13%             | 13%        | 14%                        | 16%                      | 15%         | 17%          | 16%     | 15%     | 15%     | 14%     | 14%                |
| Out-of-Custody                          | 87%             | 87%        | 86%                        | 84%                      | 85%         | 83%          | 84%     | 85%     | 85%     | 86%     | 86%                |
| At Trial Without Trial                  | 40,223          | 38,567     | 37,885                     | 35,859                   | 31,139      | 27,205       | 25,048  | 22,226  | 19,582  | 18,371  | 17,471             |
| In-Custody                              | 13%             | 13%        | 13%                        | 13%                      | 14%         | 15%          | 15%     | 14%     | 14%     | 14%     | 14%                |
| Out-of-Custody                          | 87%             | 87%        | 87%                        | 87%                      | 86%         | 85%          | 85%     | 86%     | 86%     | 86%     | 86%                |
| Before Trial                            | 214,126         | 216,849    | 217,749                    | 225,025                  | 212,794     | 207,335      | 194,998 | 177,161 | 175,908 | 179,464 | 187,457            |
| In-Custody                              | 25%             | 26%        | 24%                        | 22%                      | 22%         | 23%          | 23%     | 22%     | 23%     | 23%     | 22%                |
| Out-of-Custody                          | 75%             | 74%        | 76%                        | 78%                      | 78%         | 77%          | 77%     | 78%     | 77%     | 77%     | 78%                |