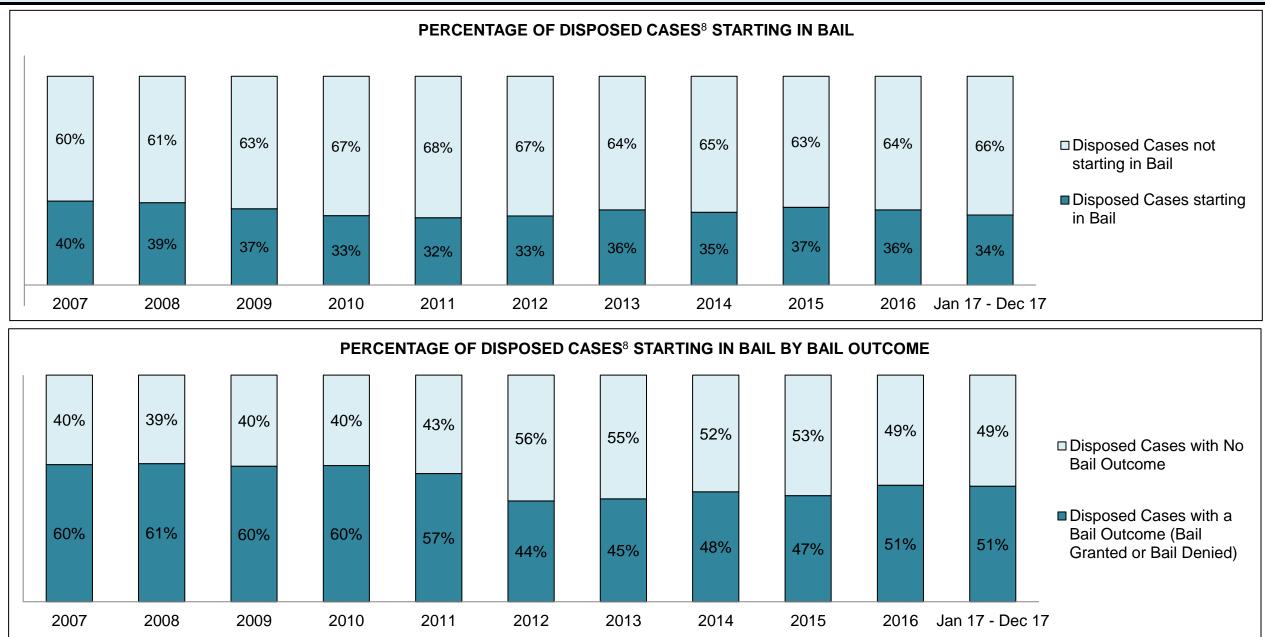

|              | Key I                                             | Madu:a                                 | Jan 17  | Dec 17             | 2014 Baseline | Change from 2014 |
|--------------|---------------------------------------------------|----------------------------------------|---------|--------------------|---------------|------------------|
|              | Keyl                                              | Metric                                 | Percent | Cases <sup>1</sup> | Median*       | Baseline Median  |
|              | Disposed cases that be                            | gan in the Bail Phase                  | 45.9%   | 98,312             | 44.0%         | 1.9%             |
|              | Bail cases with a bail                            | Total                                  | 57.6%   | 56,646             | 56.6%         | 1.0%             |
|              |                                                   | Bail Disposition with 1 appearance     | 54.7%   | 30,973             | 51.4%         | 3.2%             |
| Bail         | or bail denied)                                   | Bail Disposition in 1-3 days           | 72.1%   | 40,830             | 72.5%         | -0.4%            |
| Dall         | Bail cases with no bail<br>disposition but with a | Total                                  | 42.4%   | 41,666             | 43.4%         | -1.0%            |
|              |                                                   | Case disposition in 1-3 appearances    | 28.8%   | 12,010             | 35.0%         | -6.2%            |
|              | case disposition                                  | Case disposition in 0-3 months         | 72.3%   | 30,118             | 76.5%         | -4.2%            |
|              | case disposition                                  | Case disposition rate before trial     | 92.5%   | 38,546             | 90.5%         | 2.0%             |
|              |                                                   |                                        |         |                    |               |                  |
|              | Disposition rate (include                         | es bail cases with case dispositions)  | 87.5%   | 187,457            | 84.3%         | 3.2%             |
| Before Trial | Disposed within 1-3 app                           | pearances (net of bench warrant cases) | 35.7%   | 53,678             | 42.7%         | -7.0%            |
|              | Disposed within 0-3 mo                            | nths (net of bench warrant cases)      | 56.1%   | 84,298             | 61.7%         | -5.6%            |
|              |                                                   |                                        |         |                    |               |                  |
| Trial        | Collapse Rate at Trial <sup>2</sup>               |                                        | 65.5%   | 17,471             | 67.5%         | -2.0%            |

|              | Kard                                              |                                        | Jan 17  | - Dec 17           | 2014 Baseline    | Change from 2014 |
|--------------|---------------------------------------------------|----------------------------------------|---------|--------------------|------------------|------------------|
|              | Keyi                                              | Metric                                 | Percent | Cases <sup>1</sup> | Regional Median* | Regional Median  |
|              | Disposed cases that be                            | gan in the Bail Phase                  | 33.9%   | 12,100             | 32.5%            | 1.4%             |
|              | Bail cases with a bail                            | Total                                  | 58.5%   | 7,078              | 53.7%            | 4.8%             |
|              | outcome (bail granted                             | Bail Disposition with 1 appearance     | 54.8%   | 3,880              | 52.5%            | 2.3%             |
| Deil         | or bail denied)                                   | Bail Disposition in 1-3 days           | 72.6%   | 5,138              | 72.9%            | -0.3%            |
| Bail         | Bail cases with no bail<br>disposition but with a | Total                                  | 41.5%   | 5,022              | 46.3%            | -4.8%            |
|              |                                                   | Case disposition in 1-3 appearances    | 31.7%   | 1,590              | 38.7%            | -7.0%            |
|              | case disposition                                  | Case disposition in 0-3 months         | 76.1%   | 3,821              | 79.1%            | -3.0%            |
|              | case disposition                                  | Case disposition rate before trial     | 94.1%   | 4,724              | 92.8%            | 1.3%             |
|              |                                                   |                                        |         |                    |                  |                  |
|              | Disposition rate (include                         | es bail cases with case dispositions)  | 88.7%   | 31,627             | 88.7%            | 0.0%             |
| Before Trial | Disposed within 1-3 app                           | bearances (net of bench warrant cases) | 40.4%   | 10,691             | 46.0%            | -5.6%            |
|              | Disposed within 0-3 mo                            | nths (net of bench warrant cases)      | 56.8%   | 15,025             | 60.7%            | -3.9%            |
|              |                                                   |                                        |         |                    |                  |                  |
| Trial        | Collapse Rate at Trial <sup>2</sup>               |                                        | 60.5%   | 2,432              | 62.3%            | -1.8%            |