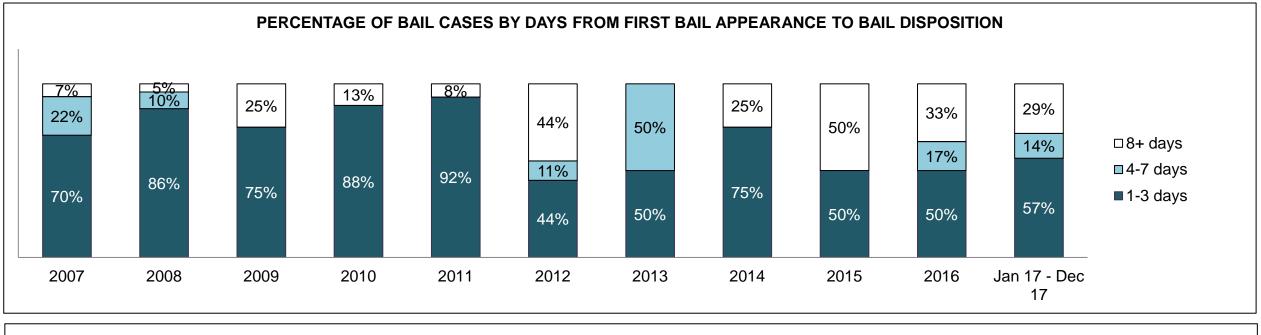

#### PERCENTAGE OF DISPOSED CASES<sup>8</sup> BY MONTHS TO DISPOSITION<sup>10</sup>

PROVINCIAL DASHBOARD

| Cases Disposed <sup>8</sup> by Phase an | d Percentage of | In-Custody | / <sup>11</sup> , Out-of-C | Custody <sup>12</sup> Ca | ises at Cas | e Dispositio | on      |         |         |         |                    |
|-----------------------------------------|-----------------|------------|----------------------------|--------------------------|-------------|--------------|---------|---------|---------|---------|--------------------|
| Phases                                  | 2007            | 2008       | 2009                       | 2010                     | 2011        | 2012         | 2013    | 2014    | 2015    | 2016    | Jan 17 -<br>Dec 17 |
| At Trial With Trial                     | 15,721          | 14,924     | 14,281                     | 13,333                   | 12,913      | 12,507       | 11,635  | 10,711  | 9,759   | 9,325   | 9,209              |
| In-Custody                              | 13%             | 13%        | 14%                        | 16%                      | 15%         | 17%          | 16%     | 15%     | 15%     | 14%     | 14%                |
| Out-of-Custody                          | 87%             | 87%        | 86%                        | 84%                      | 85%         | 83%          | 84%     | 85%     | 85%     | 86%     | 86%                |
| At Trial Without Trial                  | 40,223          | 38,567     | 37,885                     | 35,859                   | 31,139      | 27,205       | 25,048  | 22,226  | 19,582  | 18,371  | 17,471             |
| In-Custody                              | 13%             | 13%        | 13%                        | 13%                      | 14%         | 15%          | 15%     | 14%     | 14%     | 14%     | 14%                |
| Out-of-Custody                          | 87%             | 87%        | 87%                        | 87%                      | 86%         | 85%          | 85%     | 86%     | 86%     | 86%     | 86%                |
| Before Trial                            | 214,126         | 216,849    | 217,749                    | 225,025                  | 212,794     | 207,335      | 194,998 | 177,161 | 175,908 | 179,464 | 187,457            |
| In-Custody                              | 25%             | 26%        | 24%                        | 22%                      | 22%         | 23%          | 23%     | 22%     | 23%     | 23%     | 22%                |
| Out-of-Custody                          | 75%             | 74%        | 76%                        | 78%                      | 78%         | 77%          | 77%     | 78%     | 77%     | 77%     | 78%                |