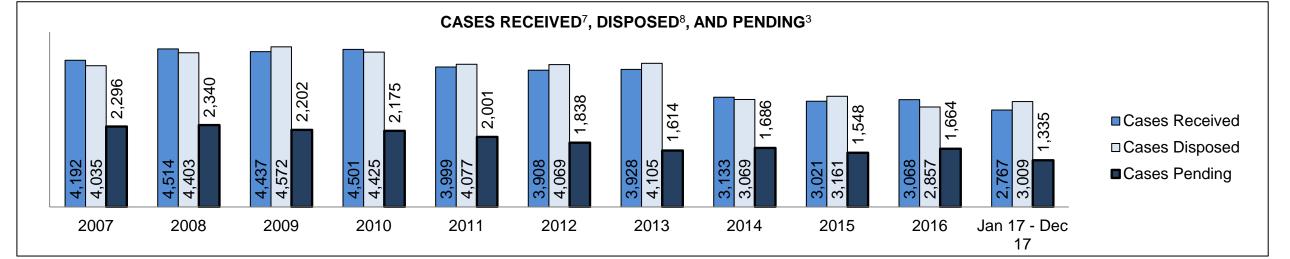

| 152                                                                         |
| Cases              | 15-18 months                                       | 7.5%    | 100                | 38                                           | 62                                                                          |
|                    | Over 18 months                                     | 9.3%    | 124                | 36                                           | 88                                                                          |
| Total              |                                                    | 100.0%  | 1,335              | 980                                          | 355                                                                         |

CORNWALL DASHBOARD



#### Cases Received<sup>7</sup> by Offence Group Jan 17 -**Offence Group**<sup>9</sup> Dec 17 Crimes Against The Person Crimes Against Property Administration of Justice 1,292 1,462 1,365 1,336 1,201 1,107 1,209 Other Criminal Code Criminal Code Traffic Federal Statute

| Cases Pending <sup>3</sup> by Offence Group | )    |      |      |      |      |      |      |      |      |      |                    |
|---------------------------------------------|------|------|------|------|------|------|------|------|------|------|--------------------|
| Offence Group <sup>9</sup>                  | 2007 | 2008 | 2009 | 2010 | 2011 | 2012 | 2013 | 2014 | 2015 | 2016 | Jan 17 -<br>Dec 17 |
| Crimes Against The Person                   | 667  | 592  | 548  | 528  | 495  | 446  | 430  | 418  | 420  |