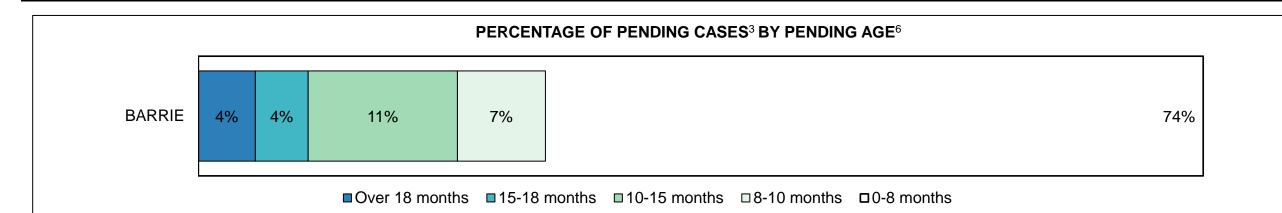

#### ONTARIO COURT OF JUSTICE CRIMINAL MODERNIZATION COMMITTEE BARRIE DASHBOARD CASES PENDING B1AS OF DECEMBER 31, 2017

| Pending Cases <sup>3</sup> by Pending Age <sup>6</sup> and Percentage of Pending Cases In-Custody <sup>17</sup> and Out-of-Custody <sup>18</sup> |                |              |              |             |            |       |  |  |  |  |
|--------------------------------------------------------------------------------------------------------------------------------------------------|----------------|--------------|--------------|-------------|------------|-------|--|--|--|--|
| Court Location                                                                                                                                   | Over 18 months | 15-18 months | 10-15 months | 8-10 months | 0-8 months | Total |  |  |  |  |
| BARRIE                                                                                                                                           | 149            | 138          | 390          | 230         | 2,626      | 3,533 |  |  |  |  |
| In-Custody                                                                                                                                       | 12%            | 7%           | 8%           | 9%          | 10%        | 10%   |  |  |  |  |
| Out-of-Custody                                                                                                                                   | 88%            | 93%          | 92%          | 91%         | 90%        | 90%   |  |  |  |  |