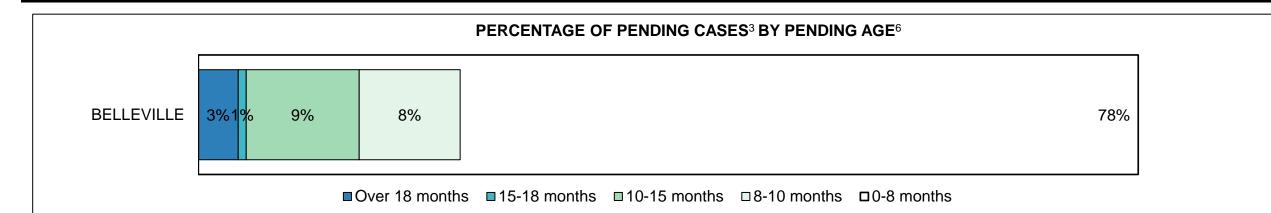

%   | 7%                 |
| Criminal Code Traffic                        | 21%        | 21%           | 21%          | 20%                         | 18%          | 14%          | 15%       | 12%  | 11%  | 12%  | 16%                |
| Federal Statute                              | 9%         | 7%            | 7%           | 4%                          | 4%           | 10%          | 9%        | 17%  | 11%  | 14%  | 9%                 |
| Total                                        | 100%       | 100%          | 100%         | 100%                        | 100%         | 100%         | 100%      | 100% | 100% | 100% | 100%               |

BELLEVILLE DASHBOARD





#### ONTARIO COURT OF JUSTICE CRIMINAL MODERNIZATION COMMITTEE BELLEVILLE DASHBOARD CASES PENDING B1AS OF DECEMBER 31, 2017



| Pending Cases <sup>3</sup> by Pending Age <sup>6</sup> and Percentage of Pending Cases In-Custody <sup>17</sup> and Out-of-Custody <sup>18</sup> |                |                   |     |     |     |     |  |  |  |  |  |
|--------------------------------------------------------------------------------------------------------------------------------------------------|----------------|-------------------|-----|-----|-----|-----|--|--|--|--|--|
| Court Location                                                                                                                                   | Over 18 months | Total             |     |     |     |     |  |  |  |  |  |
| BELLEVILLE