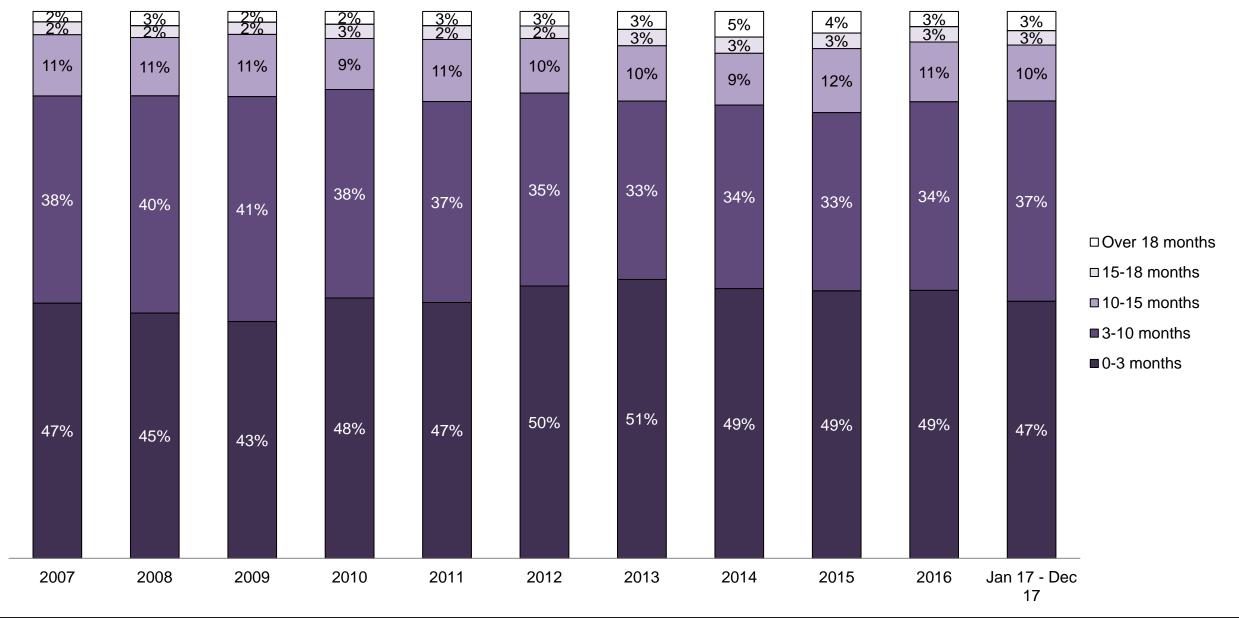

#### PERCENTAGE OF DISPOSED CASES<sup>8</sup> BY MONTHS TO DISPOSITION<sup>10</sup>

PROVINCIAL DASHBOARD

| Cases Disposed <sup>8</sup> by Phase an | d Percentage of | In-Custody | / <sup>11</sup> , Out-of-C | Custody <sup>12</sup> Ca | ises at Cas | e Dispositio | on      |         |         |         |                    |
|-----------------------------------------|-----------------|------------|----------------------------|--------------------------|-------------|--------------|---------|---------|---------|---------|--------------------|
| Phases                                  | 2007            | 2008       | 2009                       | 2010                     | 2011        | 2012         | 2013    | 2014    | 2015    | 2016    | Jan 17 -<br>Dec 17 |
| At Trial With Trial                     | 15,721          | 14,924     | 14,281                     | 13,333                   | 12,913      | 12,507       | 11,635  | 10,711  | 9,759   | 9,325   | 9,209              |
| In-Custody                              | 13%             | 13%        | 14%                        | 16%                      | 15%         | 17%          | 16%     | 15%     | 15%     | 14%     | 14%                |
| Out-of-Custody                          | 87%             | 87%        | 86%                        | 84%                      | 85%         | 83%          | 84%     | 85%     | 85%     | 86%     | 86%                |
| At Trial Without Trial                  | 40,223          | 38,567     | 37,885                     | 35,859                   | 31,139      | 27,205       | 25,048  | 22,226  | 19,582  | 18,371  | 17,471             |
| In-Custody                              | 13%             | 13%        | 13%                        | 13%                      | 14%         | 15%          | 15%     | 14%     | 14%     | 14%     | 14%                |
| Out-of-Custody                          | 87%             | 87%        | 87%                        | 87%                      | 86%         | 85%          | 85%     | 86%     | 86%     | 86%     | 86%                |
| Before Trial                            | 214,126         | 216,849    | 217,749                    | 225,025                  | 212,794     | 207,335      | 194,998 | 177,161 | 175,908 | 179,464 | 187,457            |
| In-Custody                              | 25%             | 26%        | 24%                        | 22%                      | 22%         | 23%          | 23%     | 22%     | 23%     | 23%     | 22%                |
| Out-of-Custody                          | 75%             | 74%        | 76%                        | 78%                      | 78%         | 77%          | 77%     | 78%     | 77%     | 77%     | 78%                |