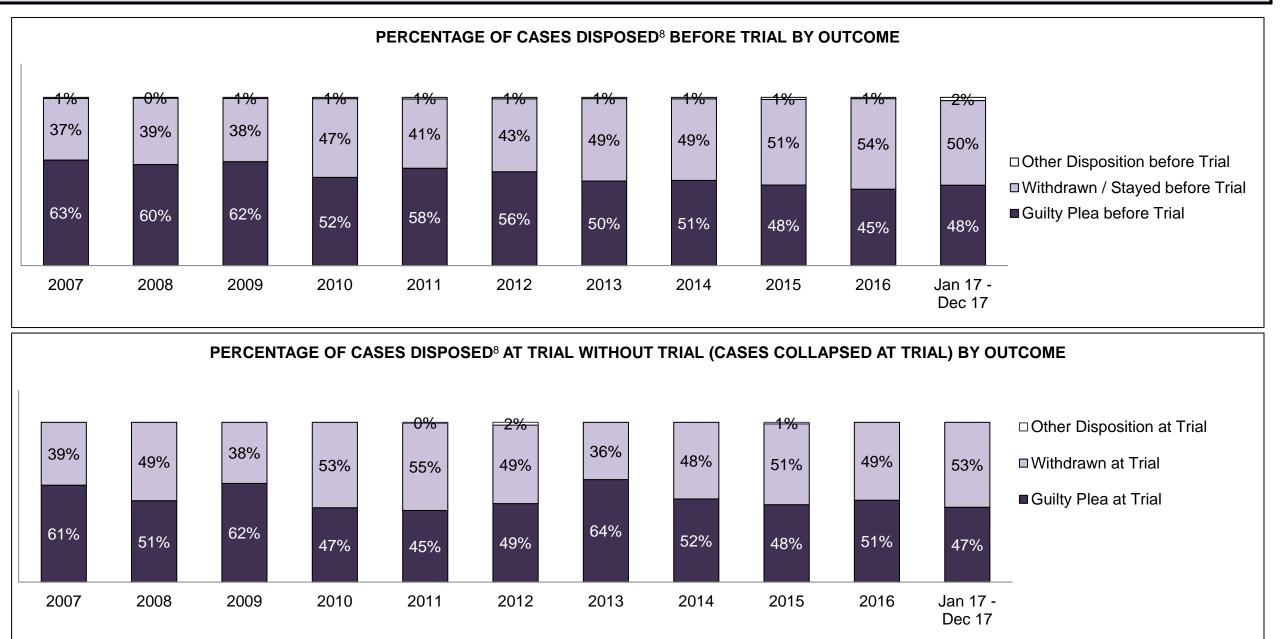

#### PERCENTAGE OF DISPOSED CASES<sup>8</sup> BY MONTHS TO DISPOSITION<sup>10</sup>

PROVINCIAL DASHBOARD

| Cases Disposed <sup>8</sup> by Phase an | d Percentage of | In-Custody | / <sup>11</sup> , Out-of-C | Custody <sup>12</sup> Ca | ises at Cas | e Dispositio | on      |         |         |         |                    |
|-----------------------------------------|-----------------|------------|----------------------------|--------------------------|-------------|--------------|---------|---------|---------|---------|--------------------|
| Phases                                  | 2007            | 2008       | 2009                       | 2010                     | 2011        | 2012         | 2013    | 2014    | 2015    | 2016    | Jan 17 -<br>Dec 17 |
| At Trial With Trial                     | 15,721          | 14,924     | 14,281                     | 13,333                   | 12,913      | 12,507       | 11,635  | 10,711  | 9,759   | 9,325   | 9,209              |
| In-Custody                              | 13%             | 13%        | 14%                        | 16%                      | 15%         | 17%          | 16%     | 15%     | 15%     | 14%     | 14%                |
| Out-of-Custody                          | 87%             | 87%        | 86%                        | 84%                      | 85%         | 83%          | 84%     | 85%     | 85%     | 86%     | 86%                |
| At Trial Without Trial                  | 40,223          | 38,567     | 37,885                     | 35,859                   | 31,139      | 27,205       | 25,048  | 22,226  | 19,582  | 18,371  | 17,471             |
| In-Custody                              | 13%             | 13%        | 13%                        | 13%                      | 14%         | 15%          | 15%     | 14%     | 14%     | 14%     | 14%                |
| Out-of-Custody                          | 87%             | 87%        | 87%                        | 87%                      | 86%         | 85%          | 85%     | 86%     | 86%     | 86%     | 86%                |
| Before Trial                            | 214,126         | 216,849    | 217,749                    | 225,025                  | 212,794     | 207,335      | 194,998 | 177,161 | 175,908 | 179,464 | 187,457            |
| In-Custody                              | 25%             | 26%        | 24%                        | 22%                      | 22%         | 23%          | 23%     | 22%     | 23%     | 23%     | 22%                |
| Out-of-Custody                          | 75%             | 74%        | 76%                        | 78%                      | 78%         | 77%          | 77%     | 78%     | 77%     | 77%     | 78%                |

PROVINCIAL DASHBOARD

PROVINCIAL DASHBOARD

| Percentage of Cases Disposed <sup>8</sup> At Trial Without Trial (Collapse Rate At Trial <sup>2</sup> ) by Offence Group At Disposition |      |      |      |      |      |      |      |      |      |      |                    |
|-----------------------------------------------------------------------------------------------------------------------------------------|------|------|------|------|------|------|------|------|------|------|--------------------|
| Offence Group at Disposition <sup>14</sup>                                                                                              | 2007 | 2008 | 2009 | 2010 | 2011 | 2012 | 2013 | 2014 | 2015 | 2016 | Jan 17 -<br>Dec 17 |
| Crimes Against The Person                                                                                                               | 40%  | 41%  | 40%  | 40%  | 42%  | 43%  | 42%  | 42%  | 41%  | 43%  | 44%                |
| Crimes Against Property                                                                                                                 | 14%  | 13%  | 13%  | 13%  | 12%  | 11%  | 12%  | 11%  | 11%  | 10%  | 10%                |
| Administration of Justice                                                                                                               | 14%  | 14%  | 14%  | 13%  | 13%  | 13%  | 13%  | 12%  | 13%  | 13%  | 12%                |
| Other Criminal Code                                                                                                                     | 6%   | 6%   | 6%   | 6%   | 6%   | 6%   | 6%   | 6%   | 6%   | 6%   | 6%                 |
| Criminal Code Traffic                                                                                                                   | 16%  | 16%  | 18%  | 18%  | 14%  | 15%  | 16%  | 16%  | 16%  | 16%  | 17%                |
| Federal Statute                                                                                                                         | 10%  | 9%   | 10%  | 10%  | 12%  | 12%  | 11%  | 12%  | 12%  | 12%  | 11%                |
| Total                                                                                                                                   | 100% | 100% | 100% | 100% | 100% | 100% | 100% | 100% | 100% | 100% | 100%               |