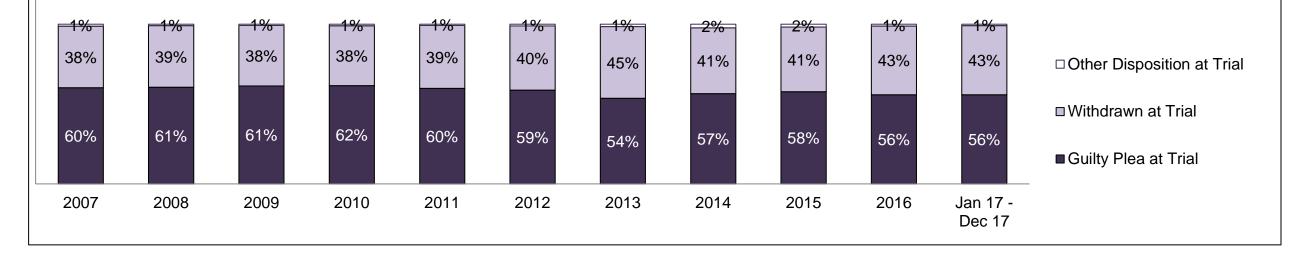

PROVINCIAL DASHBOARD

PROVINCIAL DASHBOARD

| Percentage of Cases Disposed <sup>8</sup> At Trial Without Trial (Collapse Rate At Trial <sup>2</sup> ) by Offence Group At Disposition |      |      |      |      |      |      |      |      |      |      |                    |
|-----------------------------------------------------------------------------------------------------------------------------------------|------|------|------|------|------|------|------|------|------|------|--------------------|
| Offence Group at Disposition <sup>14</sup>                                                                                              | 2007 | 2008 | 2009 | 2010 | 2011 | 2012 | 2013 | 2014 | 2015 | 2016 | Jan 17 -<br>Dec 17 |
| Crimes Against The Person                                                                                                               | 40%  | 41%  | 40%  | 40%  | 42%  | 43%  | 42%  | 42%  | 41%  | 43%  | 44%                |
| Crimes Against Property                                                                                                                 | 14%  | 13%  | 13%  | 13%  | 12%  | 11%  | 12%  | 11%  | 11%  | 10%  | 10%                |
| Administration of Justice                                                                                                               | 14%  | 14%  | 14%  | 13%  | 13%  | 13%  | 13%  | 12%  | 13%  | 13%  | 12%                |
| Other Criminal Code                                                                                                                     | 6%   | 6%   | 6%   | 6%   | 6%   | 6%   | 6%   | 6%   | 6%   | 6%   | 6%                 |
| Criminal Code Traffic                                                                                                                   | 16%  | 16%  | 18%  | 18%  | 14%  | 15%  | 16%  | 16%  | 16%  | 16%  | 17%                |
| Federal Statute                                                                                                                         | 10%  | 9%   | 10%  | 10%  | 12%  | 12%  | 11%  | 12%  | 12%  | 12%  | 11%                |
| Total                                                                                                                                   | 100% | 100% | 100% | 100% | 100% | 100% | 100% | 100% | 100% | 100% | 100%               |