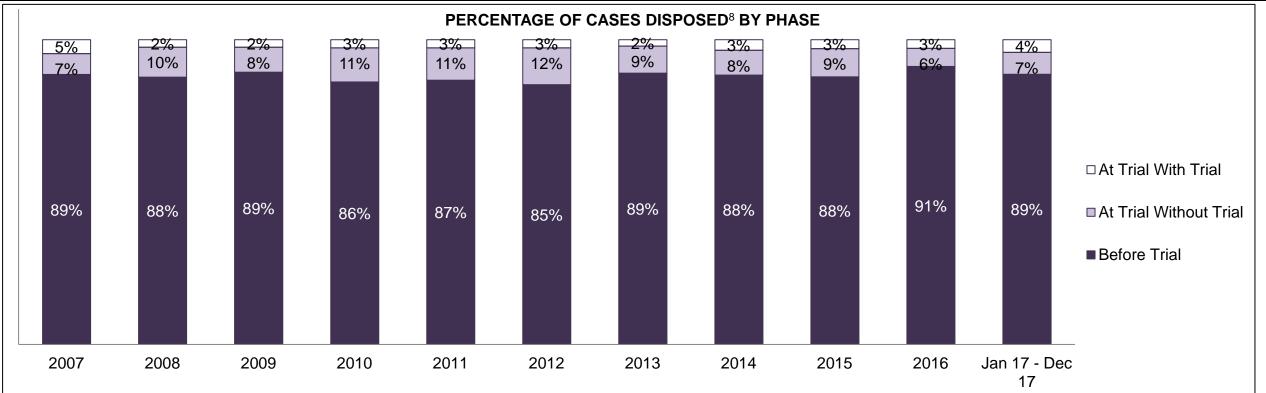

#### PERCENTAGE OF DISPOSED CASES<sup>8</sup> BY MONTHS TO DISPOSITION<sup>10</sup>

PROVINCIAL DASHBOARD

| Cases Disposed <sup>8</sup> by Phase an | d Percentage of | In-Custody | / <sup>11</sup> , Out-of-C | Custody <sup>12</sup> Ca | ises at Cas | e Dispositio | on      |         |         |         |                    |
|-----------------------------------------|-----------------|------------|----------------------------|--------------------------|-------------|--------------|---------|---------|---------|---------|--------------------|
| Phases                                  | 2007            | 2008       | 2009                       | 2010                     | 2011        | 2012         | 2013    | 2014    | 2015    | 2016    | Jan 17 -<br>Dec 17 |
| At Trial With Trial                     | 15,721          | 14,924     | 14,281                     | 13,333                   | 12,913      | 12,507       | 11,635  | 10,711  | 9,759   | 9,325   | 9,209              |
| In-Custody                              | 13%             | 13%        | 14%                        | 16%                      | 15%         | 17%          | 16%     | 15%     | 15%     | 14%     | 14%                |
| Out-of-Custody                          | 87%             | 87%        | 86%                        | 84%                      | 85%         | 83%          | 84%     | 85%     | 85%     | 86%     | 86%                |
| At Trial Without Trial                  | 40,223          | 38,567     | 37,885                     | 35,859                   | 31,139      | 27,205       | 25,048  | 22,226  | 19,582  | 18,371  | 17,471             |
| In-Custody                              | 13%             | 13%        | 13%                        | 13%                      | 14%         | 15%          | 15%     | 14%     | 14%     | 14%     | 14%                |
| Out-of-Custody                          | 87%             | 87%        | 87%                        | 87%                      | 86%         | 85%          | 85%     | 86%     | 86%     | 86%     | 86%                |
| Before Trial                            | 214,126         | 216,849    | 217,749                    | 225,025                  | 212,794     | 207,335      | 194,998 | 177,161 | 175,908 | 179,464 | 187,457            |
| In-Custody                              | 25%             | 26%        | 24%                        | 22%                      | 22%         | 23%          | 23%     | 22%     | 23%     | 23%     | 22%                |
| Out-of-Custody                          | 75%             | 74%        | 76%                        | 78%                      | 78%         | 77%          | 77%     | 78%     | 77%     | 77%     | 78%                |