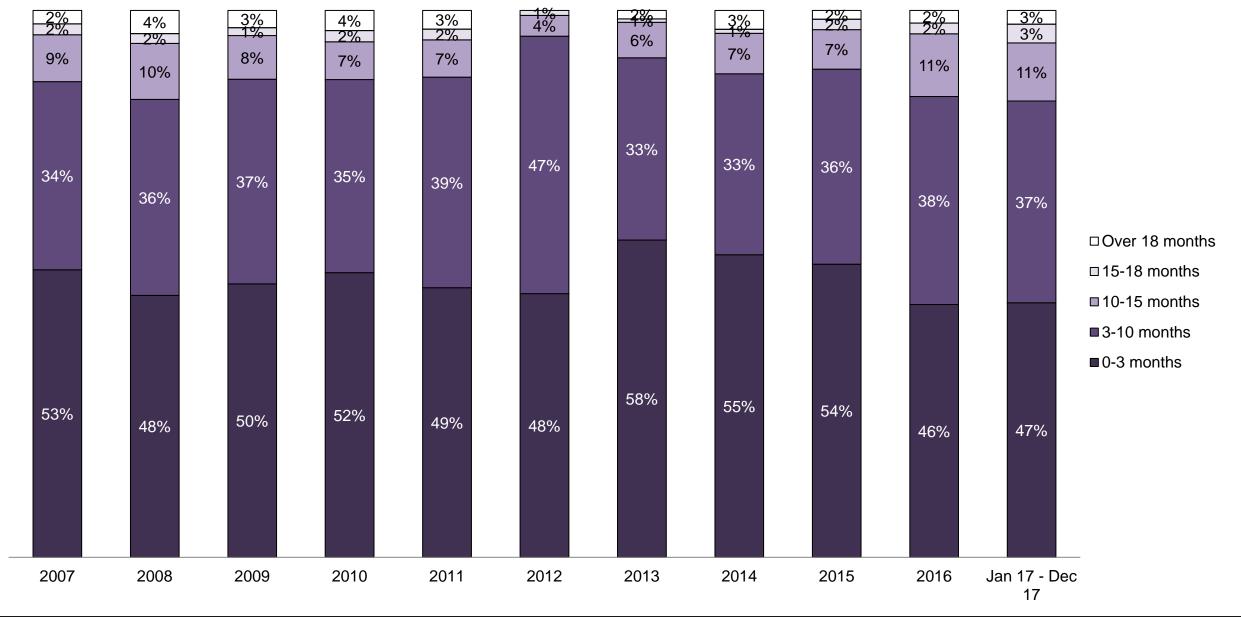

#### PERCENTAGE OF DISPOSED CASES<sup>8</sup> BY MONTHS TO DISPOSITION<sup>10</sup>

PROVINCIAL DASHBOARD

| Cases Disposed <sup>8</sup> by Phase an | d Percentage of | In-Custody | / <sup>11</sup> , Out-of-C | Custody <sup>12</sup> Ca | ises at Cas | e Dispositio | on      |         |         |         |                    |
|-----------------------------------------|-----------------|------------|----------------------------|--------------------------|-------------|--------------|---------|---------|---------|---------|--------------------|
| Phases                                  | 2007            | 2008       | 2009                       | 2010                     | 2011        | 2012         | 2013    | 2014    | 2015    | 2016    | Jan 17 -<br>Dec 17 |
| At Trial With Trial                     | 15,721          | 14,924     | 14,281                     | 13,333                   | 12,913      | 12,507       | 11,635  | 10,711  | 9,759   | 9,325   | 9,209              |
| In-Custody                              | 13%             | 13%        | 14%                        | 16%                      | 15%         | 17%          | 16%     | 15%     | 15%     | 14%     | 14%                |
| Out-of-Custody                          | 87%             | 87%        | 86%                        | 84%                      | 85%         | 83%          | 84%     | 85%     | 85%     | 86%     | 86%                |
| At Trial Without Trial                  | 40,223          | 38,567     | 37,885                     | 35,859                   | 31,139      | 27,205       | 25,048  | 22,226  | 19,582  | 18,371  | 17,471             |
| In-Custody                              | 13%             | 13%        | 13%                        | 13%                      | 14%         | 15%          | 15%     | 14%     | 14%     | 14%     | 14%                |
| Out-of-Custody                          | 87%             | 87%        | 87%                        | 87%                      | 86%         | 85%          | 85%     | 86%     | 86%     | 86%     | 86%                |
| Before Trial                            | 214,126         | 216,849    | 217,749                    | 225,025                  | 212,794     | 207,335      | 194,998 | 177,161 | 175,908 | 179,464 | 187,457            |
| In-Custody                              | 25%             | 26%        | 24%                        | 22%                      | 22%         | 23%          | 23%     | 22%     | 23%     | 23%     | 22%                |
| Out-of-Custody                          | 75%             | 74%        | 76%                        | 78%                      | 78%         | 77%          | 77%     | 78%     | 77%     | 77%     | 78%                |