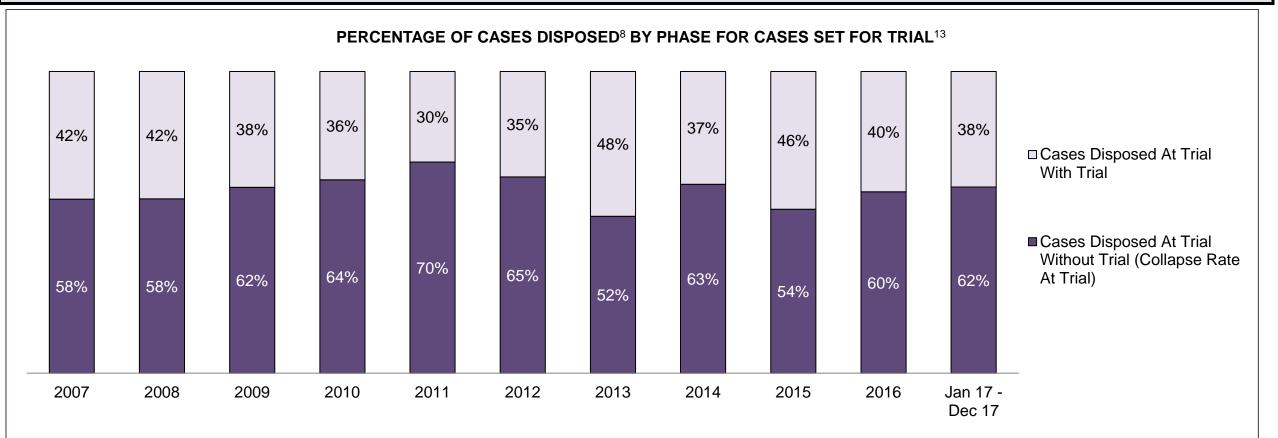

#### PERCENTAGE OF DISPOSED CASES<sup>8</sup> BY MONTHS TO DISPOSITION<sup>10</sup>

PROVINCIAL DASHBOARD

| Cases Disposed <sup>8</sup> by Phase an | d Percentage of | In-Custody | / <sup>11</sup> , Out-of-C | Custody <sup>12</sup> Ca | ises at Cas | e Dispositio | on      |         |         |         |                    |
|-----------------------------------------|-----------------|------------|----------------------------|--------------------------|-------------|--------------|---------|---------|---------|---------|--------------------|
| Phases                                  | 2007            | 2008       | 2009                       | 2010                     | 2011        | 2012         | 2013    | 2014    | 2015    | 2016    | Jan 17 -<br>Dec 17 |
| At Trial With Trial                     | 15,721          | 14,924     | 14,281                     | 13,333                   | 12,913      | 12,507       | 11,635  | 10,711  | 9,759   | 9,325   | 9,209              |
| In-Custody                              | 13%             | 13%        | 14%                        | 16%                      | 15%         | 17%          | 16%     | 15%     | 15%     | 14%     | 14%                |
| Out-of-Custody                          | 87%             | 87%        | 86%                        | 84%                      | 85%         | 83%          | 84%     | 85%     | 85%     | 86%     | 86%                |
| At Trial Without Trial                  | 40,223          | 38,567     | 37,885                     | 35,859                   | 31,139      | 27,205       | 25,048  | 22,226  | 19,582  | 18,371  | 17,471             |
| In-Custody                              | 13%             | 13%        | 13%                        | 13%                      | 14%         | 15%          | 15%     | 14%     | 14%     | 14%     | 14%                |
| Out-of-Custody                          | 87%             | 87%        | 87%                        | 87%                      | 86%         | 85%          | 85%     | 86%     | 86%     | 86%     | 86%                |
| Before Trial                            | 214,126         | 216,849    | 217,749                    | 225,025                  | 212,794     | 207,335      | 194,998 | 177,161 | 175,908 | 179,464 | 187,457            |
| In-Custody                              | 25%             | 26%        | 24%                        | 22%                      | 22%         | 23%          | 23%     | 22%     | 23%     | 23%     | 22%                |
| Out-of-Custody                          | 75%             | 74%        | 76%                        | 78%                      | 78%         | 77%          | 77%     | 78%     | 77%     | 77%     | 78%                |