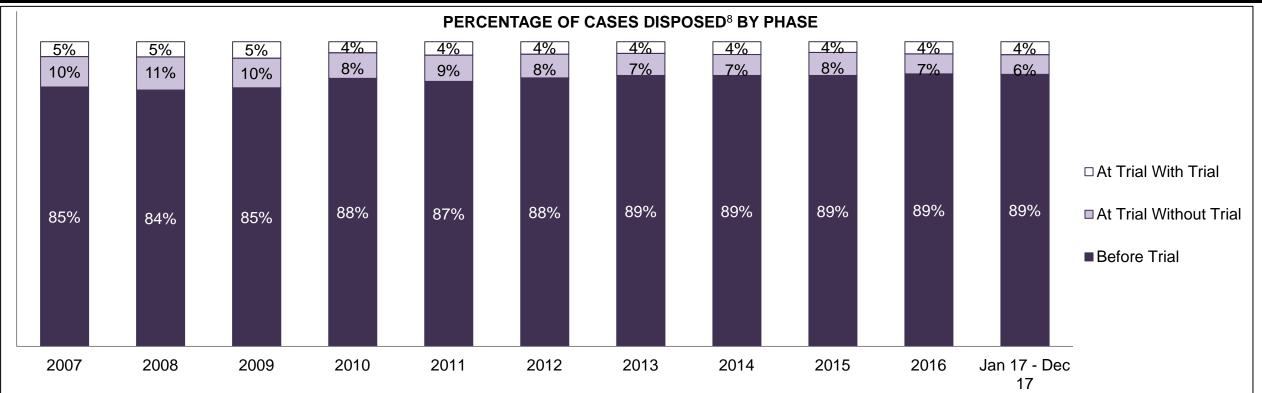

#### PERCENTAGE OF DISPOSED CASES<sup>8</sup> BY MONTHS TO DISPOSITION<sup>10</sup>

PROVINCIAL DASHBOARD

| Cases Disposed <sup>8</sup> by Phase an | d Percentage of | In-Custody | / <sup>11</sup> , Out-of-C | Custody <sup>12</sup> Ca | ises at Cas | e Dispositio | on      |         |         |         |                    |
|-----------------------------------------|-----------------|------------|----------------------------|--------------------------|-------------|--------------|---------|---------|---------|---------|--------------------|
| Phases                                  | 2007            | 2008       | 2009                       | 2010                     | 2011        | 2012         | 2013    | 2014    | 2015    | 2016    | Jan 17 -<br>Dec 17 |
| At Trial With Trial                     | 15,721          | 14,924     | 14,281                     | 13,333                   | 12,913      | 12,507       | 11,635  | 10,711  | 9,759   | 9,325   | 9,209              |
| In-Custody                              | 13%             | 13%        | 14%                        | 16%                      | 15%         | 17%          | 16%     | 15%     | 15%     | 14%     | 14%                |
| Out-of-Custody                          | 87%             | 87%        | 86%                        | 84%                      | 85%         | 83%          | 84%     | 85%     | 85%     | 86%     | 86%                |
| At Trial Without Trial                  | 40,223          | 38,567     | 37,885                     | 35,859                   | 31,139      | 27,205       | 25,048  | 22,226  | 19,582  | 18,371  | 17,471             |
| In-Custody                              | 13%             | 13%        | 13%                        | 13%                      | 14%         | 15%          | 15%     | 14%     | 14%     | 14%     | 14%                |
| Out-of-Custody                          | 87%             | 87%        | 87%                        | 87%                      | 86%         | 85%          | 85%     | 86%     | 86%     | 86%     | 86%                |
| Before Trial                            | 214,126         | 216,849    | 217,749                    | 225,025                  | 212,794     | 207,335      | 194,998 | 177,161 | 175,908 | 179,464 | 187,457            |
| In-Custody                              | 25%             | 26%        | 24%                        | 22%                      | 22%         | 23%          | 23%     | 22%     | 23%     | 23%     | 22%                |
| Out-of-Custody                          | 75%             | 74%        | 76%                        | 78%                      | 78%         | 77%          | 77%     | 78%     | 77%     | 77%     | 78%                |