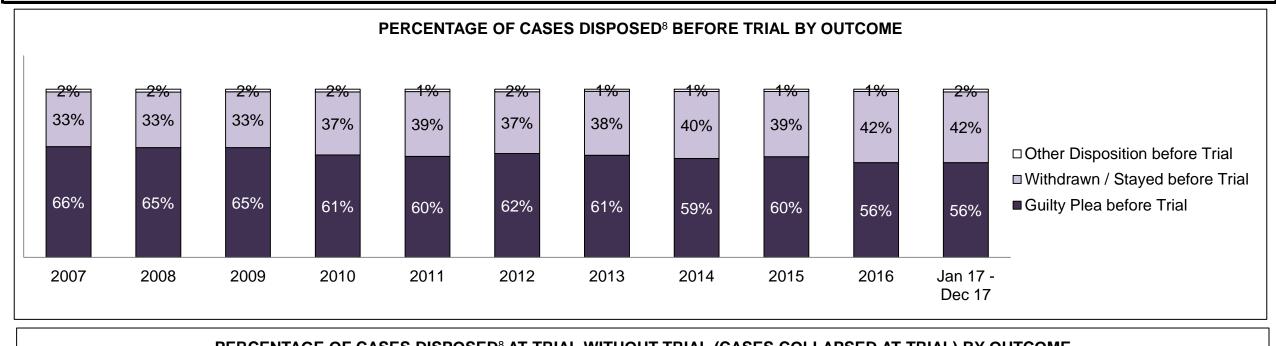

#### PERCENTAGE OF DISPOSED CASES<sup>8</sup> BY MONTHS TO DISPOSITION<sup>10</sup>

PROVINCIAL DASHBOARD

| Cases Disposed <sup>8</sup> by Phase an | d Percentage of | In-Custody | / <sup>11</sup> , Out-of-C | Custody <sup>12</sup> Ca | ises at Cas | e Dispositio | on      |         |         |         |                    |
|-----------------------------------------|-----------------|------------|----------------------------|--------------------------|-------------|--------------|---------|---------|---------|---------|--------------------|
| Phases                                  | 2007            | 2008       | 2009                       | 2010                     | 2011        | 2012         | 2013    | 2014    | 2015    | 2016    | Jan 17 -<br>Dec 17 |
| At Trial With Trial                     | 15,721          | 14,924     | 14,281                     | 13,333                   | 12,913      | 12,507       | 11,635  | 10,711  | 9,759   | 9,325   | 9,209              |
| In-Custody                              | 13%             | 13%        | 14%                        | 16%                      | 15%         | 17%          | 16%     | 15%     | 15%     | 14%     | 14%                |
| Out-of-Custody                          | 87%             | 87%        | 86%                        | 84%                      | 85%         | 83%          | 84%     | 85%     | 85%     | 86%     | 86%                |
| At Trial Without Trial                  | 40,223          | 38,567     | 37,885                     | 35,859                   | 31,139      | 27,205       | 25,048  | 22,226  | 19,582  | 18,371  | 17,471             |
| In-Custody                              | 13%             | 13%        | 13%                        | 13%                      | 14%         | 15%          | 15%     | 14%     | 14%     | 14%     | 14%                |
| Out-of-Custody                          | 87%             | 87%        | 87%                        | 87%                      | 86%         | 85%          | 85%     | 86%     | 86%     | 86%     | 86%                |
| Before Trial                            | 214,126         | 216,849    | 217,749                    | 225,025                  | 212,794     | 207,335      | 194,998 | 177,161 | 175,908 | 179,464 | 187,457            |
| In-Custody                              | 25%             | 26%        | 24%                        | 22%                      | 22%         | 23%          | 23%     | 22%     | 23%     | 23%     | 22%                |
| Out-of-Custody                          | 75%             | 74%        | 76%                        | 78%                      | 78%         | 77%          | 77%     | 78%     | 77%     | 77%     | 78%                |