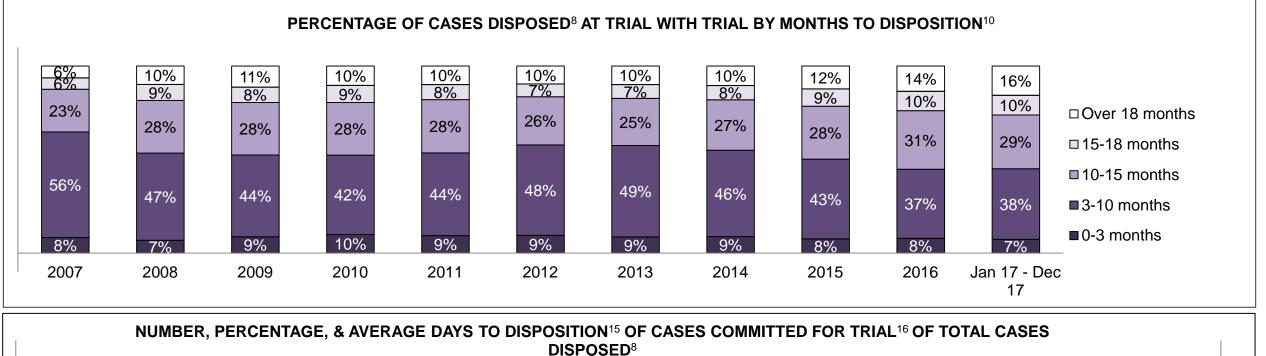

#### PERCENTAGE OF DISPOSED CASES<sup>8</sup> BY MONTHS TO DISPOSITION<sup>10</sup>

PROVINCIAL DASHBOARD

| Cases Disposed <sup>8</sup> by Phase an | d Percentage of | In-Custody | / <sup>11</sup> , Out-of-C | Custody <sup>12</sup> Ca | ises at Cas | e Dispositio | on      |         |         |         |                    |
|-----------------------------------------|-----------------|------------|----------------------------|--------------------------|-------------|--------------|---------|---------|---------|---------|--------------------|
| Phases                                  | 2007            | 2008       | 2009                       | 2010                     | 2011        | 2012         | 2013    | 2014    | 2015    | 2016    | Jan 17 -<br>Dec 17 |
| At Trial With Trial                     | 15,721          | 14,924     | 14,281                     | 13,333                   | 12,913      | 12,507       | 11,635  | 10,711  | 9,759   | 9,325   | 9,209              |
| In-Custody                              | 13%             | 13%        | 14%                        | 16%                      | 15%         | 17%          | 16%     | 15%     | 15%     | 14%     | 14%                |
| Out-of-Custody                          | 87%             | 87%        | 86%                        | 84%                      | 85%         | 83%          | 84%     | 85%     | 85%     | 86%     | 86%                |
| At Trial Without Trial                  | 40,223          | 38,567     | 37,885                     | 35,859                   | 31,139      | 27,205       | 25,048  | 22,226  | 19,582  | 18,371  | 17,471             |
| In-Custody                              | 13%             | 13%        | 13%                        | 13%                      | 14%         | 15%          | 15%     | 14%     | 14%     | 14%     | 14%                |
| Out-of-Custody                          | 87%             | 87%        | 87%                        | 87%                      | 86%         | 85%          | 85%     | 86%     | 86%     | 86%     | 86%                |
| Before Trial                            | 214,126         | 216,849    | 217,749                    | 225,025                  | 212,794     | 207,335      | 194,998 | 177,161 | 175,908 | 179,464 | 187,457            |
| In-Custody                              | 25%             | 26%        | 24%                        | 22%                      | 22%         | 23%          | 23%     | 22%     | 23%     | 23%     | 22%                |
| Out-of-Custody                          | 75%             | 74%        | 76%                        | 78%                      | 78%         | 77%          | 77%     | 78%     | 77%     | 77%     | 78%                |