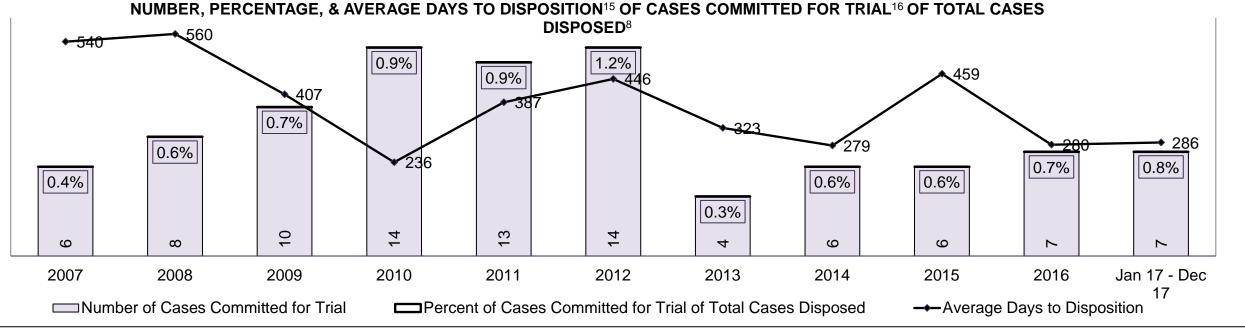

#### PERCENTAGE OF DISPOSED CASES<sup>8</sup> BY MONTHS TO DISPOSITION<sup>10</sup>

PROVINCIAL DASHBOARD

| Cases Disposed <sup>8</sup> by Phase an | d Percentage of | In-Custody | / <sup>11</sup> , Out-of-C | Custody <sup>12</sup> Ca | ises at Cas | e Dispositio | on      |         |         |         |                    |
|-----------------------------------------|-----------------|------------|----------------------------|--------------------------|-------------|--------------|---------|---------|---------|---------|--------------------|
| Phases                                  | 2007            | 2008       | 2009                       | 2010                     | 2011        | 2012         | 2013    | 2014    | 2015    | 2016    | Jan 17 -<br>Dec 17 |
| At Trial With Trial                     | 15,721          | 14,924     | 14,281                     | 13,333                   | 12,913      | 12,507       | 11,635  | 10,711  | 9,759   | 9,325   | 9,209              |
| In-Custody                              | 13%             | 13%        | 14%                        | 16%                      | 15%         | 17%          | 16%     | 15%     | 15%     | 14%     | 14%                |
| Out-of-Custody                          | 87%             | 87%        | 86%                        | 84%                      | 85%         | 83%          | 84%     | 85%     | 85%     | 86%     | 86%                |
| At Trial Without Trial                  | 40,223          | 38,567     | 37,885                     | 35,859                   | 31,139      | 27,205       | 25,048  | 22,226  | 19,582  | 18,371  | 17,471             |
| In-Custody                              | 13%             | 13%        | 13%                        | 13%                      | 14%         | 15%          | 15%     | 14%     | 14%     | 14%     | 14%                |
| Out-of-Custody                          | 87%             | 87%        | 87%                        | 87%                      | 86%         | 85%          | 85%     | 86%     | 86%     | 86%     | 86%                |
| Before Trial                            | 214,126         | 216,849    | 217,749                    | 225,025                  | 212,794     | 207,335      | 194,998 | 177,161 | 175,908 | 179,464 | 187,457            |
| In-Custody                              | 25%             | 26%        | 24%                        | 22%                      | 22%         | 23%          | 23%     | 22%     | 23%     | 23%     | 22%                |
| Out-of-Custody                          | 75%             | 74%        | 76%                        | 78%                      | 78%         | 77%          | 77%     | 78%     | 77%     | 77%     | 78%                |