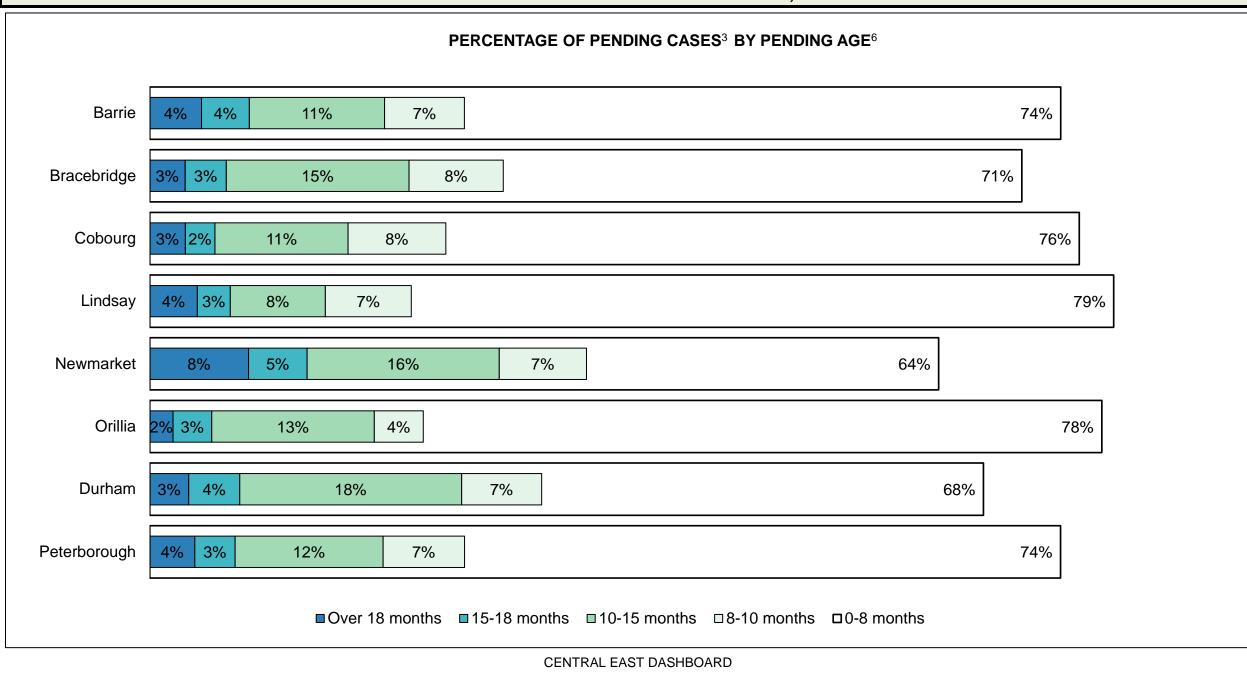

#### ONTARIO COURT OF JUSTICE CRIMINAL MODERNIZATION COMMITTEE CENTRAL EAST DASHBOARD CASES PENDING AS OF DECEMBER 31, 2017

| Location       | Over 18<br>months | 15-18<br>months | 10-15<br>months | 8-10<br>months | 0-8<br>months | Total  |
|----------------|-------------------|-----------------|-----------------|----------------|---------------|--------|
| Central East   | 808               | 649             | 2,283           | 1,071          | 11,066        | 15,877 |
| In-Custody     | 7%                | 4%              | 6%              | 7%             | 9%            | 8%     |
| Out-of-Custody | 93%               | 96%             | 94%             | 93%            | 91%           | 92%    |
| Barrie         | 149               | 138             | 390             | 230            | 2,626         | 3,533  |
| Bracebridge    | 12                | 14              | 62              | 32             | 296           | 416    |
| Cobourg        | 12                | 10              | 45              | 33             | 314           | 414    |
| Lindsay        | 26                | 18              | 52              | 47             | 527           | 670    |
| Newmarket      | 436               | 259             | 849             | 385            | 3,484         | 5,413  |
| Orillia        | 9                 | 15              | 63              | 19             | 369           | 475    |
| Durham         | 118               | 154             | 671             | 242            | 2,521         | 3,706  |
| Peterborough   | 46                | 41              | 151             | 83             | 929           | 1,250  |

Note: Please refer to court location dashboards for percentages of In-Custody and Out-of-Custody pending cases.

CENTRAL EAST DASHBOARD