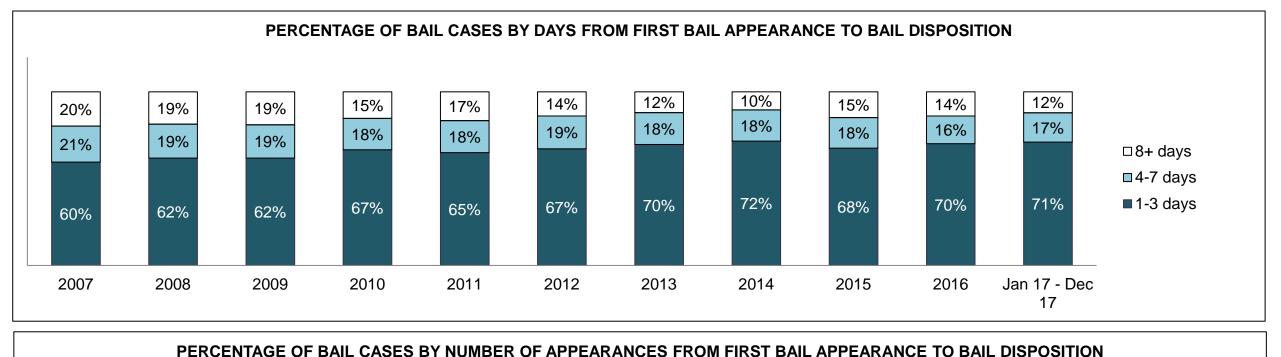

#### PERCENTAGE OF DISPOSED CASES<sup>8</sup> BY MONTHS TO DISPOSITION<sup>10</sup>

PROVINCIAL DASHBOARD

| Cases Disposed <sup>8</sup> by Phase an | d Percentage of | In-Custody | / <sup>11</sup> , Out-of-C | Custody <sup>12</sup> Ca | ises at Cas | e Dispositio | on      |         |         |         |                    |
|-----------------------------------------|-----------------|------------|----------------------------|--------------------------|-------------|--------------|---------|---------|---------|---------|--------------------|
| Phases                                  | 2007            | 2008       | 2009                       | 2010                     | 2011        | 2012         | 2013    | 2014    | 2015    | 2016    | Jan 17 -<br>Dec 17 |
| At Trial With Trial                     | 15,721          | 14,924     | 14,281                     | 13,333                   | 12,913      | 12,507       | 11,635  | 10,711  | 9,759   | 9,325   | 9,209              |
| In-Custody                              | 13%             | 13%        | 14%                        | 16%                      | 15%         | 17%          | 16%     | 15%     | 15%     | 14%     | 14%                |
| Out-of-Custody                          | 87%             | 87%        | 86%                        | 84%                      | 85%         | 83%          | 84%     | 85%     | 85%     | 86%     | 86%                |
| At Trial Without Trial                  | 40,223          | 38,567     | 37,885                     | 35,859                   | 31,139      | 27,205       | 25,048  | 22,226  | 19,582  | 18,371  | 17,471             |
| In-Custody                              | 13%             | 13%        | 13%                        | 13%                      | 14%         | 15%          | 15%     | 14%     | 14%     | 14%     | 14%                |
| Out-of-Custody                          | 87%             | 87%        | 87%                        | 87%                      | 86%         | 85%          | 85%     | 86%     | 86%     | 86%     | 86%                |
| Before Trial                            | 214,126         | 216,849    | 217,749                    | 225,025                  | 212,794     | 207,335      | 194,998 | 177,161 | 175,908 | 179,464 | 187,457            |
| In-Custody                              | 25%             | 26%        | 24%                        | 22%                      | 22%         | 23%          | 23%     | 22%     | 23%     | 23%     | 22%                |
| Out-of-Custody                          | 75%             | 74%        | 76%                        | 78%                      | 78%         | 77%          | 77%     | 78%     | 77%     | 77%     | 78%                |