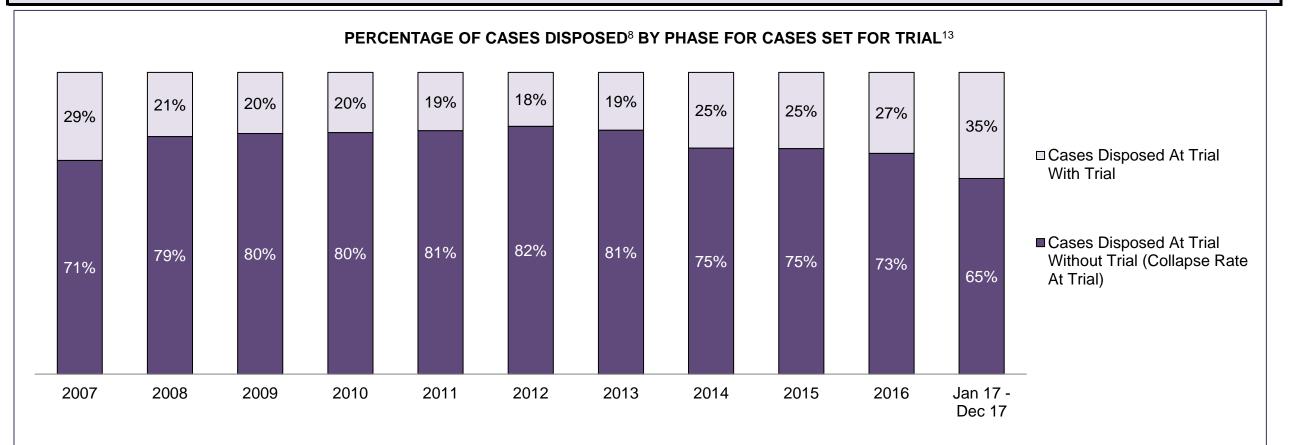

#### PERCENTAGE OF DISPOSED CASES<sup>8</sup> BY MONTHS TO DISPOSITION<sup>10</sup>

PROVINCIAL DASHBOARD

| Cases Disposed <sup>8</sup> by Phase an | d Percentage of | In-Custody | / <sup>11</sup> , Out-of-C | Custody <sup>12</sup> Ca | ises at Cas | e Dispositio | on      |         |         |         |                    |
|-----------------------------------------|-----------------|------------|----------------------------|--------------------------|-------------|--------------|---------|---------|---------|---------|--------------------|
| Phases                                  | 2007            | 2008       | 2009                       | 2010                     | 2011        | 2012         | 2013    | 2014    | 2015    | 2016    | Jan 17 -<br>Dec 17 |
| At Trial With Trial                     | 15,721          | 14,924     | 14,281                     | 13,333                   | 12,913      | 12,507       | 11,635  | 10,711  | 9,759   | 9,325   | 9,209              |
| In-Custody                              | 13%             | 13%        | 14%                        | 16%                      | 15%         | 17%          | 16%     | 15%     | 15%     | 14%     | 14%                |
| Out-of-Custody                          | 87%             | 87%        | 86%                        | 84%                      | 85%         | 83%          | 84%     | 85%     | 85%     | 86%     | 86%                |
| At Trial Without Trial                  | 40,223          | 38,567     | 37,885                     | 35,859                   | 31,139      | 27,205       | 25,048  | 22,226  | 19,582  | 18,371  | 17,471             |
| In-Custody                              | 13%             | 13%        | 13%                        | 13%                      | 14%         | 15%          | 15%     | 14%     | 14%     | 14%     | 14%                |
| Out-of-Custody                          | 87%             | 87%        | 87%                        | 87%                      | 86%         | 85%          | 85%     | 86%     | 86%     | 86%     | 86%                |
| Before Trial                            | 214,126         | 216,849    | 217,749                    | 225,025                  | 212,794     | 207,335      | 194,998 | 177,161 | 175,908 | 179,464 | 187,457            |
| In-Custody                              | 25%             | 26%        | 24%                        | 22%                      | 22%         | 23%          | 23%     | 22%     | 23%     | 23%     | 22%                |
| Out-of-Custody                          | 75%             | 74%        | 76%                        | 78%                      | 78%         | 77%          | 77%     | 78%     | 77%     | 77%     | 78%                |