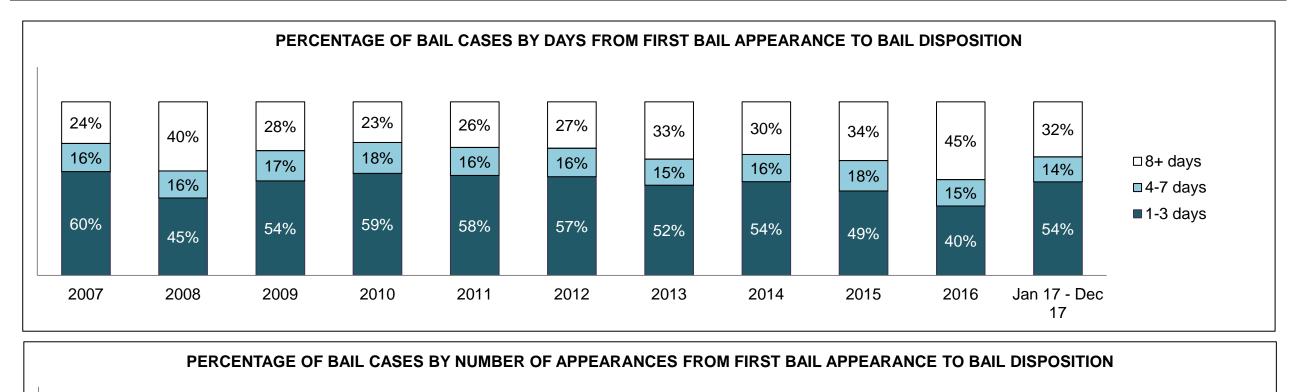

| 519  | 535  | 416  | 514  | 641  | 612  | 557                |
| Crimes Against Property                     | 146  | 124  | 126  | 132  | 160  | 184  | 134  | 234  | 211  | 149  | 191                |
| Administration of Justice                   | 246  | 179  | 189  | 206  | 255  | 226  | 231  | 310  | 363  | 324  | 375                |
| Other Criminal Code                         | 25   | 27   | 20   | 34   | 24   | 28   | 29   | 46   | 35   | 42   | 34                 |
| Criminal Code Traffic                       | 60   | 83   | 65   | 63   | 91   | 84   | 84   | 130  | 160  | 187  | 191                |
| Federal Statute                             | 51   | 56   | 80   | 88   | 133  | 83   | 99   | 127  | 107  | 85   | 66                 |

KENORA DASHBOARD



KENORA DASHBOARD





KENORA DASHBOARD

#### PERCENTAGE OF DISPOSED CASES<sup>8</sup> BY MONTHS TO DISPOSITION<sup>10</sup>



KENORA DASHBOARD



| Cases Disposed <sup>8</sup> by Phase and I | Cases Disposed <sup>8</sup> by Phase and Percentage of In-Custody <sup>11</sup> , Out-of-Custody <sup>12</sup> Cases at Case Disposition |       |       |       |       |       |       |       |       |       |                    |  |
|--------------------------------------------|------------------------------------------------------------------------------------------------------------------------------------------|-------|-------|-------|-------|-------|-------|-------|-------|-------|--------------------|--|
| Phases                                     | 2007