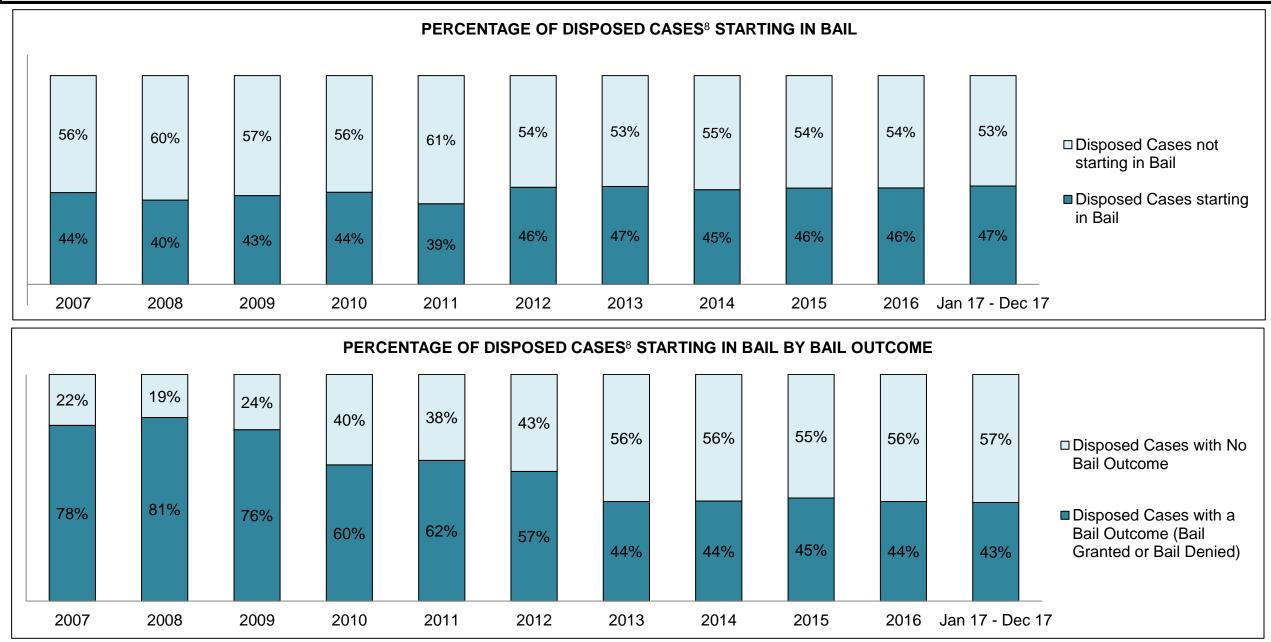

329  | 339  | 236  | 251  | 253  | 285  | 281  | 305  | 261                |
| Crimes Against Property                     | 312  | 228  | 264  | 204  | 173  | 168  | 176  | 191  | 205  | 248  | 283                |
| Administration of Justice                   | 339  | 231  | 201  | 190  | 139  | 138  | 140  | 179  | 219  | 252  | 336                |
| Other Criminal Code                         | 72   | 82   | 31   | 34   | 50   | 28   | 19   | 40   | 39   | 39   | 50                 |
| Criminal Code Traffic                       | 104  | 129  | 122  | 89   | 53   | 65   | 58   | 61   | 77   | 81   | 57                 |
| Federal Statute                             | 157  | 159  | 142  | 138  | 92   | 86   | 83   | 94   | 95   | 107  | 103                |

SAULT STE MARIE DASHBOARD



SAULT STE MARIE DASHBOARD





SAULT STE MARIE DASHBOARD

#### PERCENTAGE OF DISPOSED CASES<sup>8</sup> BY MONTHS TO DISPOSITION<sup>10</sup>



SAULT STE MARIE DASHBOARD



| Cases Disposed <sup>8</sup> by Phase ar |       | moustou |       | usiouy of |       | e Dispositio | ///   |       |       |       |                    |
|-----------------------------------------|-------|---------|-------|-----------|-------|--------------|-------|-------|-------|-------|--------------------|
| Phases                                  | 2007  | 2008    | 2009  | 2010      | 2011  | 2012         | 2013  | 2014  | 2015  | 2016  | Jan 17 -<br>Dec 17 |
| At Trial With Trial                     | 203   | 142     | 141   | 178       | 128   | 81           | 86    | 90    | 78    | 47    | 64