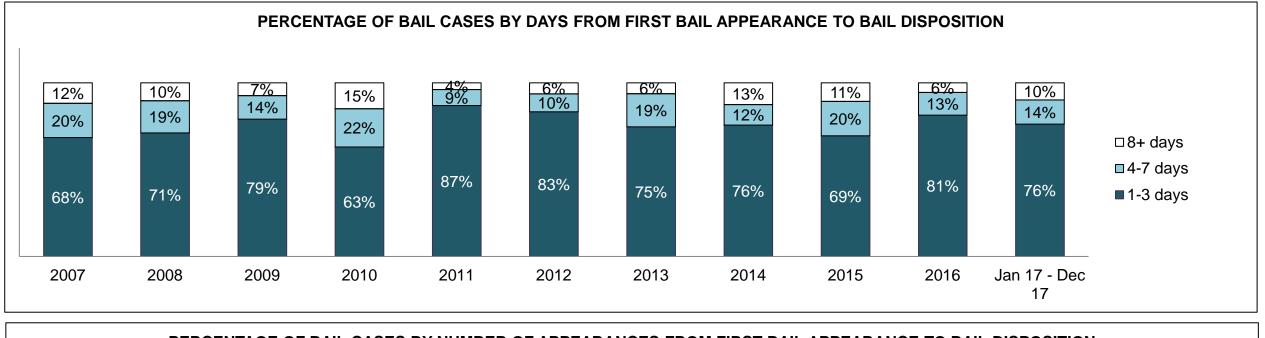

78   | 83   | 83   | 116  | 107  | 95                 |
| Crimes Against Property                     | 62   | 78   | 68   | 81   | 42   | 50   | 53   | 38   | 55   | 43   | 73                 |
| Administration of Justice                   | 38   | 49   | 62   | 55   | 33   | 30   | 22   | 54   | 46   | 53   | 44                 |
| Other Criminal Code                         | 19   | 19   | 15   | 19   | 35   | 24   | 11   | 22   | 18   | 8    | 17                 |
| Criminal Code Traffic                       | 69   | 83   | 83   | 61   | 37   | 36   | 33   | 33   | 36   | 49   | 58                 |
| Federal Statute                             | 68   | 75   | 116  | 105  | 72   | 57   | 54   | 64   | 56   | 47   | 31                 |

PARRY SOUND DASHBOARD



PARRY SOUND DASHBOARD





PARRY SOUND DASHBOARD

#### PERCENTAGE OF DISPOSED CASES<sup>8</sup> BY MONTHS TO DISPOSITION<sup>10</sup>



PARRY SOUND DASHBOARD



| Phases                 | 2007 | 2008 | 2009  | 2010  | 2011  | 2012 | 2013 | 2014 | 2015 | 2016 | Jan 17 -<br>Dec 17 |
|------------------------|------|------|-------|-------|-------|------|------|------|------|------|--------------------|
| At Trial With Trial    | 58   | 80   | 75    | 56    | 57    | 59   | 72   | 61   | 50   | 68   | 44                 |
| In-Custody             | 7%   | 14%  | 27%   | 14%   | 9%    | 19%  | 11%  | 23%  | 26%  | 9%   | 5%                 |
| Out-of-Custody         | 93%  | 86%  | 73%   | 86%   | 91%   | 81%  | 89%  | 77%  | 74%  | 91%  | 95%                |
| At Trial Without Trial | 161  | 132  | 138   | 128   |