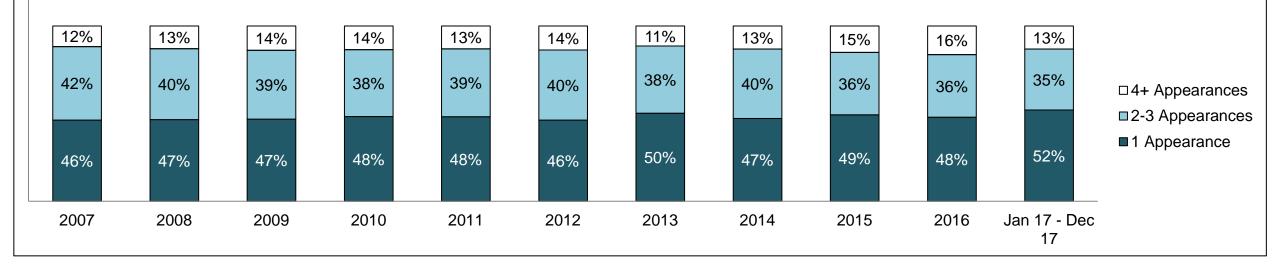

nst Property                     | 953   | 986   | 1,071 | 859   | 826   | 754   | 699   | 691   | 639   | 728   | 708                |  |
| Administration of Justice                   | 493   | 500   | 546   | 556   | 538   | 462   | 461   | 440   | 455   | 547   | 463                |  |
| Other Criminal Code                         | 224   | 304   | 333   | 239   | 186   | 160   | 155   | 124   | 170   | 215   | 178                |  |
| Criminal Code Traffic                       | 311   | 421   | 470   | 346   | 361   | 348   | 251   | 185   | 185   | 201   | 178                |  |
| Federal Statute                             | 28    | 29    | 17    | 21    | 29    | 19    | 21    | 19    | 28    | 39    | 18                 |  |

COLLEGE PARK DASHBOARD



COLLEGE PARK DASHBOARD





COLLEGE PARK DASHBOARD

#### PERCENTAGE OF DISPOSED CASES<sup>8</sup> BY MONTHS TO DISPOSITION<sup>10</sup>



COLLEGE PARK DASHBOARD



| Phases                 | 2007  | 2008  | 2009  | 2010  | 2011  | 2012  | 2013  | 2014  | 2015  | 2016  | Jan 17 -<br>Dec 17 |
|------------------------|-------|-------|-------|-------|-------|-------|-------|-------|-------|-------|--------------------|
| At Trial With Trial    | 344   | 303   | 285   | 300   | 377   | 381   | 342   | 288   | 237   | 323   | 29 <sup>-</sup>    |
| In-Custody             | 22%   | 20%   | 20%   | 27%   | 23%   | 22%   | 21%   | 18%   | 19%   | 17%   | 18%                |
| Out-of-Custody         | 78%   | 80%   | 80%   | 73%   | 77%   | 78%   | 79%   | 82%   | 81%   | 83%   | 82%                |
| At Trial Without Tr