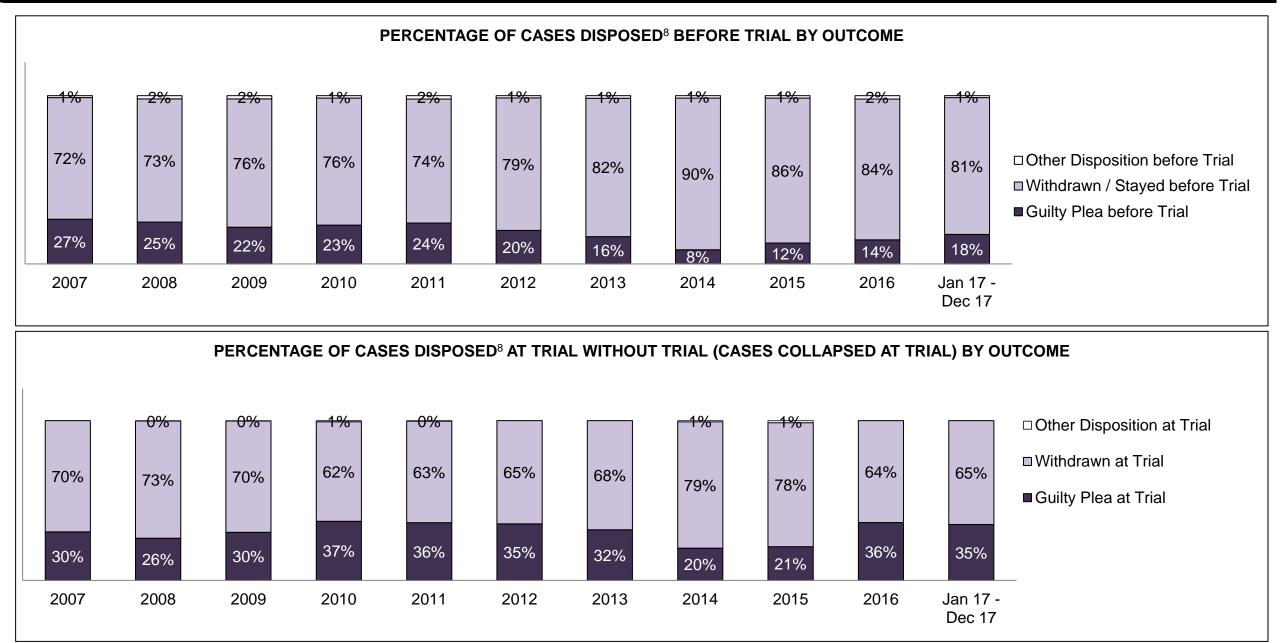

#### PERCENTAGE OF DISPOSED CASES<sup>8</sup> BY MONTHS TO DISPOSITION<sup>10</sup>

PROVINCIAL DASHBOARD

| Cases Disposed <sup>8</sup> by Phase an | d Percentage of | In-Custody | / <sup>11</sup> , Out-of-C | Custody <sup>12</sup> Ca | ises at Cas | e Dispositio | on      |         |         |         |                    |
|-----------------------------------------|-----------------|------------|----------------------------|--------------------------|-------------|--------------|---------|---------|---------|---------|--------------------|
| Phases                                  | 2007            | 2008       | 2009                       | 2010                     | 2011        | 2012         | 2013    | 2014    | 2015    | 2016    | Jan 17 -<br>Dec 17 |
| At Trial With Trial                     | 15,721          | 14,924     | 14,281                     | 13,333                   | 12,913      | 12,507       | 11,635  | 10,711  | 9,759   | 9,325   | 9,209              |
| In-Custody                              | 13%             | 13%        | 14%                        | 16%                      | 15%         | 17%          | 16%     | 15%     | 15%     | 14%     | 14%                |
| Out-of-Custody                          | 87%             | 87%        | 86%                        | 84%                      | 85%         | 83%          | 84%     | 85%     | 85%     | 86%     | 86%                |
| At Trial Without Trial                  | 40,223          | 38,567     | 37,885                     | 35,859                   | 31,139      | 27,205       | 25,048  | 22,226  | 19,582  | 18,371  | 17,471             |
| In-Custody                              | 13%             | 13%        | 13%                        | 13%                      | 14%         | 15%          | 15%     | 14%     | 14%     | 14%     | 14%                |
| Out-of-Custody                          | 87%             | 87%        | 87%                        | 87%                      | 86%         | 85%          | 85%     | 86%     | 86%     | 86%     | 86%                |
| Before Trial                            | 214,126         | 216,849    | 217,749                    | 225,025                  | 212,794     | 207,335      | 194,998 | 177,161 | 175,908 | 179,464 | 187,457            |
| In-Custody                              | 25%             | 26%        | 24%                        | 22%                      | 22%         | 23%          | 23%     | 22%     | 23%     | 23%     | 22%                |
| Out-of-Custody                          | 75%             | 74%        | 76%                        | 78%                      | 78%         | 77%          | 77%     | 78%     | 77%     | 77%     | 78%                |