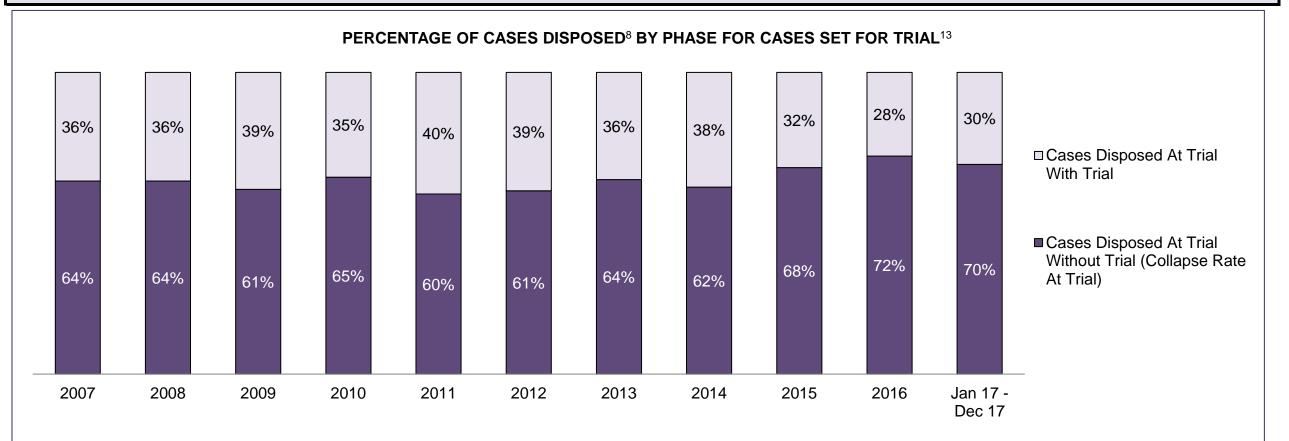

Without Trial | 320   | 378   | 387   | 398   | 281   | 303   | 312   | 287   | 258   | 284   | 269                |
| In-Custody             | 17%   | 12%   | 13%   | 12%   | 16%   | 9%    | 13%   | 8%    | 9%    | 6%    | 7%                 |
| Out-of-Custody         | 83%   | 88%   | 87%   | 88%   | 84%   | 91%   | 87%   | 92%   | 91%   | 94%   | 93%                |
| Before Trial           | 1,429 | 1,585 | 1,480 | 1,413 | 1,513 | 1,373 | 1,295 | 1,265 | 1,226 | 1,219 | 1,411              |
| In-Custody             | 23%   | 24%   | 23%   | 21%   | 18%   | 19%   | 20%   | 16%   | 21%   | 15%   | 15%                |
| Out-of-Custody         | 77%   | 76%   | 77%   | 79%   | 82%   | 81%   | 80%   | 84%   | 79%   | 85%   | 85%                |

PEMBROKE DASHBOARD



PEMBROKE DASHBOARD



| Percentage of Cases Disposed <sup>8</sup> At | Percentage of Cases Disposed <sup>8</sup> At Trial Without Trial (Collapse Rate At Trial <sup>2</sup> ) by Offence Group At Disposition |      |      |      |      |      |      |      |      |      |                    |  |
|----------------------------------------------|-----------------------------------------------------------------------------------------------------------------------------------------|------|------|------|------|------|------|------|------|------|--------------------|--|
| Offence Group at Disposition <sup>14</sup>   | 2007                                                                                                                                    | 2008 | 2009 | 2010 | 2011 | 2012 | 2013 | 2014 | 2015 | 2016 |