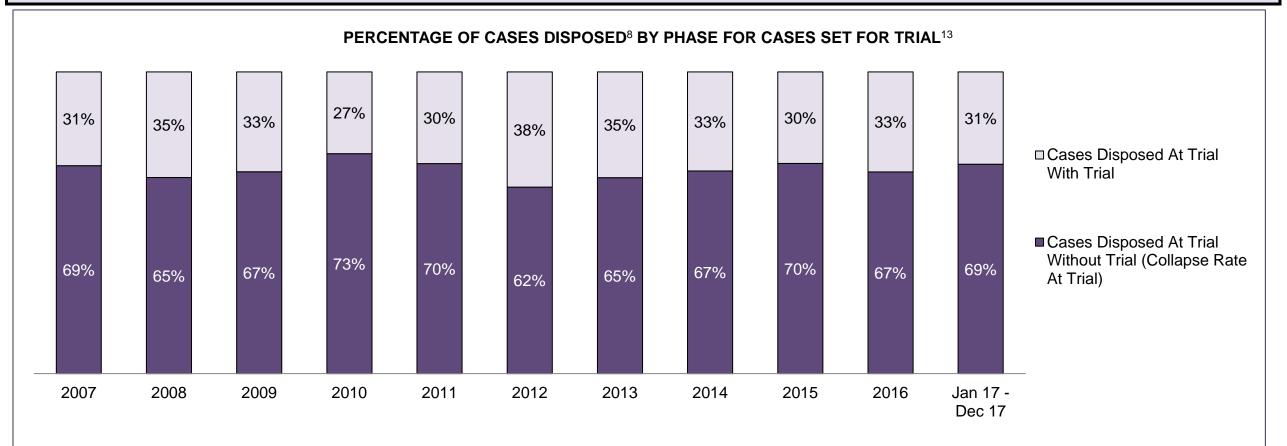

| 93%   | 91%   | 86%   | 86%   | 97%      |
| At Trial Without Trial | 352   | 321   | 368   | 417   | 284   | 246   | 252   | 286   | 248   | 238   | 206      |
| In-Custody             | 18%   | 12%   | 19%   | 16%   | 12%   | 16%   | 13%   | 19%   | 11%   | 16%   | 8%       |
| Out-of-Custody         | 82%   | 88%   | 81%   | 84%   | 88%   | 84%   | 87%   | 81%   | 89%   | 84%   | 92%      |
| Before Trial           | 2,258 | 2,367 | 2,414 | 2,389 | 2,035 | 1,950 | 1,765 | 1,813 | 1,600 | 1,714 | 1,933    |
| In-Custody             | 24%   | 24%   | 23%   | 18%   | 21%   | 22%   | 23%   | 21%   | 22%   | 23%   | 23%      |
| Out-of-Custody         | 76%   | 76%   | 77%   | 82%   | 79%   | 78%   | 77%   | 79%   | 78%   | 77%   | 77%      |

BELLEVILLE DASHBOARD



BELLEVILLE DASHBOARD



| Percentage of Cases Disposed <sup>8</sup> At | Trial With | out Trial (Co | ollapse Rate | e At Trial <sup>2</sup> ) b | by Offence C | Group At Dis | sposition |      |      |      |                    |
|----------------------------------------------|------------|---------------|--------------|-----------------------------|--------------|--------------|-----------|------|------|------|--------------------|
| Offence Group at Disposition <sup>14</sup>   | 2007       | 2008          | 2009         | 2010                        | 2011         | 2012         | 2013      | 2014 | 2015 | 2016 | Jan 17 -<br>Dec 17 |
| Crimes Against The Person                    | 30%        | 37%           | 39%          | 41%                         | 49%          | 49%          | 47%       | 43%  | 46%