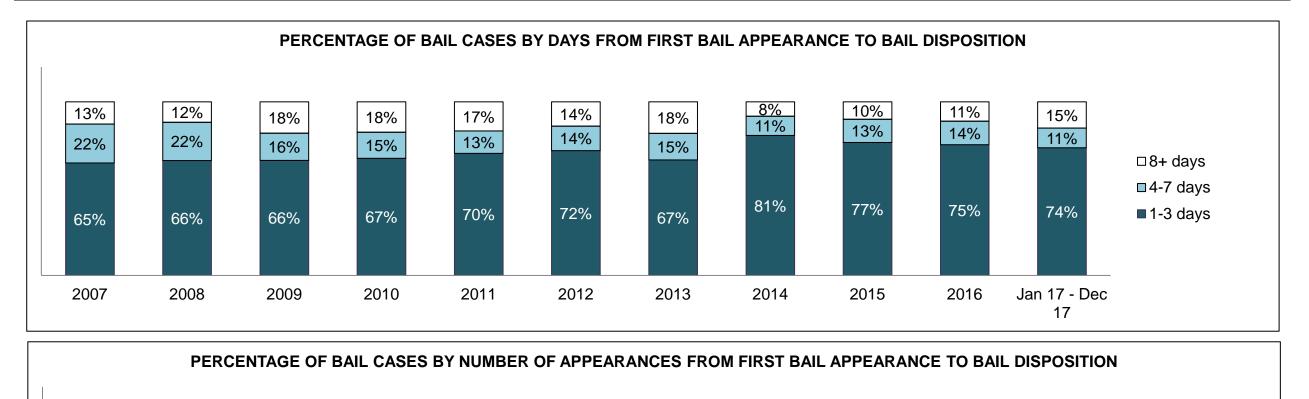

#### PERCENTAGE OF DISPOSED CASES<sup>8</sup> BY MONTHS TO DISPOSITION<sup>10</sup>

PROVINCIAL DASHBOARD

| Cases Disposed <sup>8</sup> by Phase an | d Percentage of | In-Custody | / <sup>11</sup> , Out-of-C | Custody <sup>12</sup> Ca | ises at Cas | e Dispositio | on      |         |         |         |                    |
|-----------------------------------------|-----------------|------------|----------------------------|--------------------------|-------------|--------------|---------|---------|---------|---------|--------------------|
| Phases                                  | 2007            | 2008       | 2009                       | 2010                     | 2011        | 2012         | 2013    | 2014    | 2015    | 2016    | Jan 17 -<br>Dec 17 |
| At Trial With Trial                     | 15,721          | 14,924     | 14,281                     | 13,333                   | 12,913      | 12,507       | 11,635  | 10,711  | 9,759   | 9,325   | 9,209              |
| In-Custody                              | 13%             | 13%        | 14%                        | 16%                      | 15%         | 17%          | 16%     | 15%     | 15%     | 14%     | 14%                |
| Out-of-Custody                          | 87%             | 87%        | 86%                        | 84%                      | 85%         | 83%          | 84%     | 85%     | 85%     | 86%     | 86%                |
| At Trial Without Trial                  | 40,223          | 38,567     | 37,885                     | 35,859                   | 31,139      | 27,205       | 25,048  | 22,226  | 19,582  | 18,371  | 17,471             |
| In-Custody                              | 13%             | 13%        | 13%                        | 13%                      | 14%         | 15%          | 15%     | 14%     | 14%     | 14%     | 14%                |
| Out-of-Custody                          | 87%             | 87%        | 87%                        | 87%                      | 86%         | 85%          | 85%     | 86%     | 86%     | 86%     | 86%                |
| Before Trial                            | 214,126         | 216,849    | 217,749                    | 225,025                  | 212,794     | 207,335      | 194,998 | 177,161 | 175,908 | 179,464 | 187,457            |
| In-Custody                              | 25%             | 26%        | 24%                        | 22%                      | 22%         | 23%          | 23%     | 22%     | 23%     | 23%     | 22%                |
| Out-of-Custody                          | 75%             | 74%        | 76%                        | 78%                      | 78%         | 77%          | 77%     | 78%     | 77%     | 77%     | 78%                |