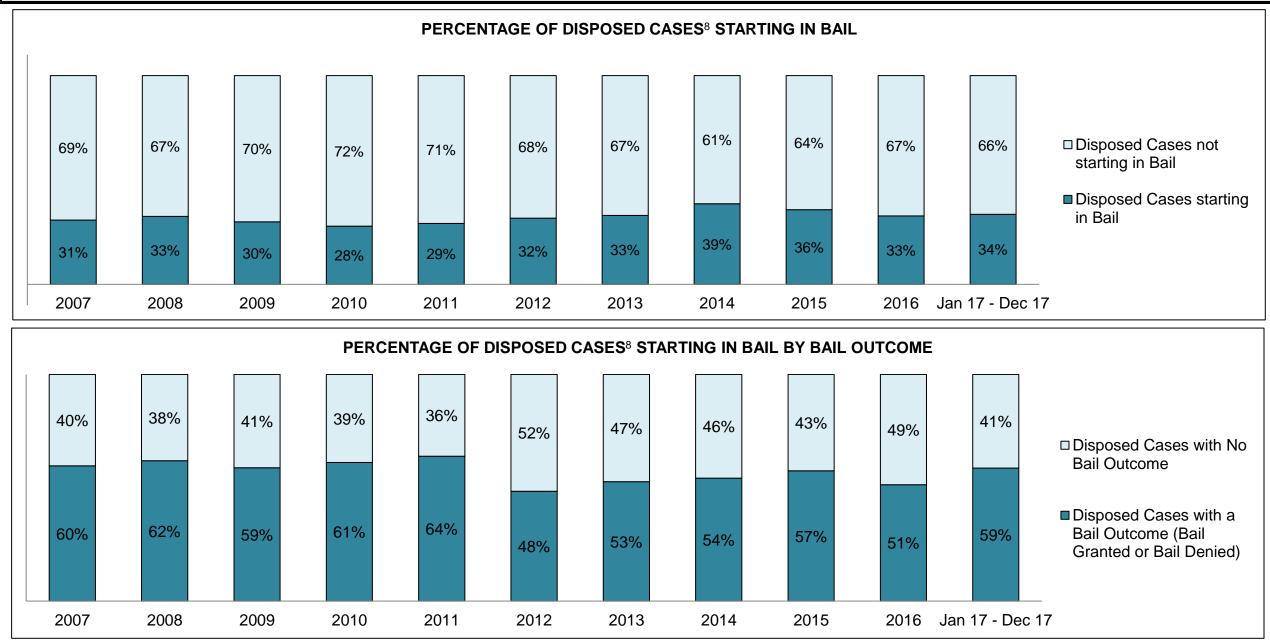

|              | Key I                                             | Madu:a                                 | Jan 17  | Dec 17             | 2014 Baseline | Change from 2014 |
|--------------|---------------------------------------------------|----------------------------------------|---------|--------------------|---------------|------------------|
|              | Keyl                                              | Metric                                 | Percent | Cases <sup>1</sup> | Median*       | Baseline Median  |
|              | Disposed cases that be                            | gan in the Bail Phase                  | 45.9%   | 98,312             | 44.0%         | 1.9%             |
|              | Bail cases with a bail                            | Total                                  | 57.6%   | 56,646             | 56.6%         | 1.0%             |
|              |                                                   | Bail Disposition with 1 appearance     | 54.7%   | 30,973             | 51.4%         | 3.2%             |
| Bail         | or bail denied)                                   | Bail Disposition in 1-3 days           | 72.1%   | 40,830             | 72.5%         | -0.4%            |
| Dall         | Bail cases with no bail<br>disposition but with a | Total                                  | 42.4%   | 41,666             | 43.4%         | -1.0%            |
|              |                                                   | Case disposition in 1-3 appearances    | 28.8%   | 12,010             | 35.0%         | -6.2%            |
|              | case disposition                                  | Case disposition in 0-3 months         | 72.3%   | 30,118             | 76.5%         | -4.2%            |
|              | case disposition                                  | Case disposition rate before trial     | 92.5%   | 38,546             | 90.5%         | 2.0%             |
|              |                                                   |                                        |         |                    |               |                  |
|              | Disposition rate (include                         | es bail cases with case dispositions)  | 87.5%   | 187,457            | 84.3%         | 3.2%             |
| Before Trial | Disposed within 1-3 app                           | pearances (net of bench warrant cases) | 35.7%   | 53,678             | 42.7%         | -7.0%            |
|              | Disposed within 0-3 mo                            | nths (net of bench warrant cases)      | 56.1%   | 84,298             | 61.7%         | -5.6%            |
|              |                                                   |                                        |         |                    |               |                  |
| Trial        | Collapse Rate at Trial <sup>2</sup>               |                                        | 65.5%   | 17,471             | 67.5%         | -2.0%            |