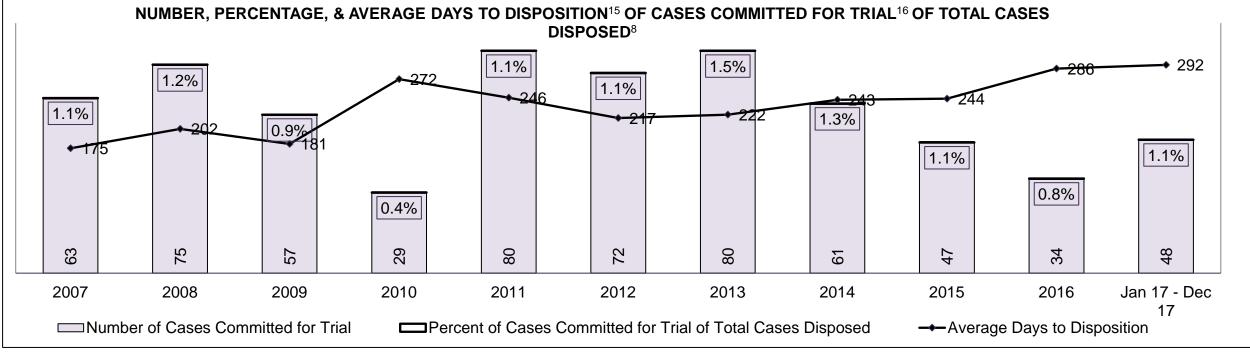

| 4%            | 4%           | 4%                          | 5%           | 4%          | 4%        | 4%   | 6%   | 5%   | 5%                 |
| Criminal Code Traffic                        | 9%           | 9%            | 12%          | 11%                         | 8%           | 9%          | 11%       | 7%   | 9%   | 8%   | 8%                 |
| Federal Statute                              | 4%           | 5%            | 4%           | 6%                          | 10%          | 9%          | 9%        | 5%   | 3%   | 6%   | 6%                 |
| Total                                        | 100%         | 100%          | 100%         | 100%                        | 100%         | 100%        | 100%      | 100% | 100% | 100% | 100%               |

THUNDER BAY DASHBOARD





THUNDER BAY DASHBOARD

#### ONTARIO COURT OF JUSTICE CRIMINAL MODERNIZATION COMMITTEE THUNDER BAY DASHBOARD CASES PENDING B1AS OF DECEMBER 31, 2017



| Pending Cases <sup>3</sup> by Pe | ending Age <sup>6</sup> and Percent | tage of Pending Cases | In-Custody <sup>17</sup> and Out-o | of-Custody <sup>18</sup> |            |       |
|----------------------------------|-------------------------------------|-----------------------|------------------------------------|--------------------------|------------|-------|
| Court Location                   | Over 18 months                      | 15-18 months          | 10-15 months                       | 8-10 months              | 0-8 months | Total |
| THUNDER BAY                      | 91                                  | 71