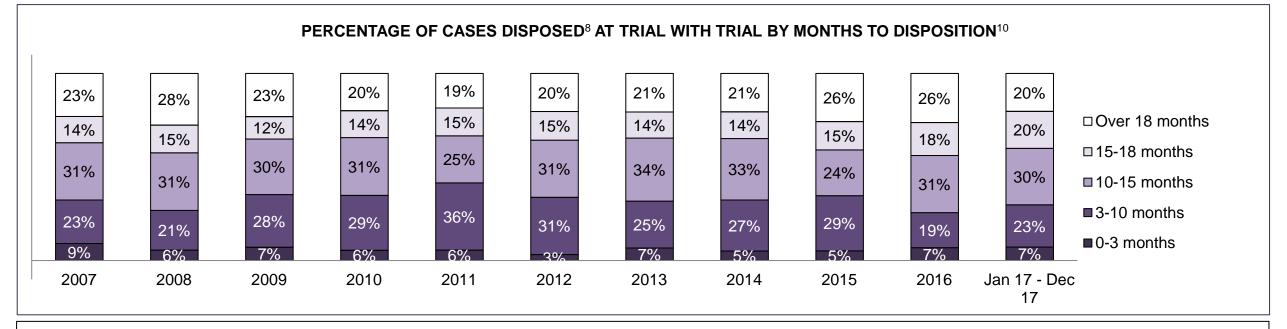

#### PERCENTAGE OF DISPOSED CASES<sup>8</sup> BY MONTHS TO DISPOSITION<sup>10</sup>

PROVINCIAL DASHBOARD

| Cases Disposed <sup>8</sup> by Phase an | d Percentage of | In-Custody | / <sup>11</sup> , Out-of-C | Custody <sup>12</sup> Ca | ises at Cas | e Dispositio | on      |         |         |         |                    |
|-----------------------------------------|-----------------|------------|----------------------------|--------------------------|-------------|--------------|---------|---------|---------|---------|--------------------|
| Phases                                  | 2007            | 2008       | 2009                       | 2010                     | 2011        | 2012         | 2013    | 2014    | 2015    | 2016    | Jan 17 -<br>Dec 17 |
| At Trial With Trial                     | 15,721          | 14,924     | 14,281                     | 13,333                   | 12,913      | 12,507       | 11,635  | 10,711  | 9,759   | 9,325   | 9,209              |
| In-Custody                              | 13%             | 13%        | 14%                        | 16%                      | 15%         | 17%          | 16%     | 15%     | 15%     | 14%     | 14%                |
| Out-of-Custody                          | 87%             | 87%        | 86%                        | 84%                      | 85%         | 83%          | 84%     | 85%     | 85%     | 86%     | 86%                |
| At Trial Without Trial                  | 40,223          | 38,567     | 37,885                     | 35,859                   | 31,139      | 27,205       | 25,048  | 22,226  | 19,582  | 18,371  | 17,471             |
| In-Custody                              | 13%             | 13%        | 13%                        | 13%                      | 14%         | 15%          | 15%     | 14%     | 14%     | 14%     | 14%                |
| Out-of-Custody                          | 87%             | 87%        | 87%                        | 87%                      | 86%         | 85%          | 85%     | 86%     | 86%     | 86%     | 86%                |
| Before Trial                            | 214,126         | 216,849    | 217,749                    | 225,025                  | 212,794     | 207,335      | 194,998 | 177,161 | 175,908 | 179,464 | 187,457            |
| In-Custody                              | 25%             | 26%        | 24%                        | 22%                      | 22%         | 23%          | 23%     | 22%     | 23%     | 23%     | 22%                |
| Out-of-Custody                          | 75%             | 74%        | 76%                        | 78%                      | 78%         | 77%          | 77%     | 78%     | 77%     | 77%     | 78%                |