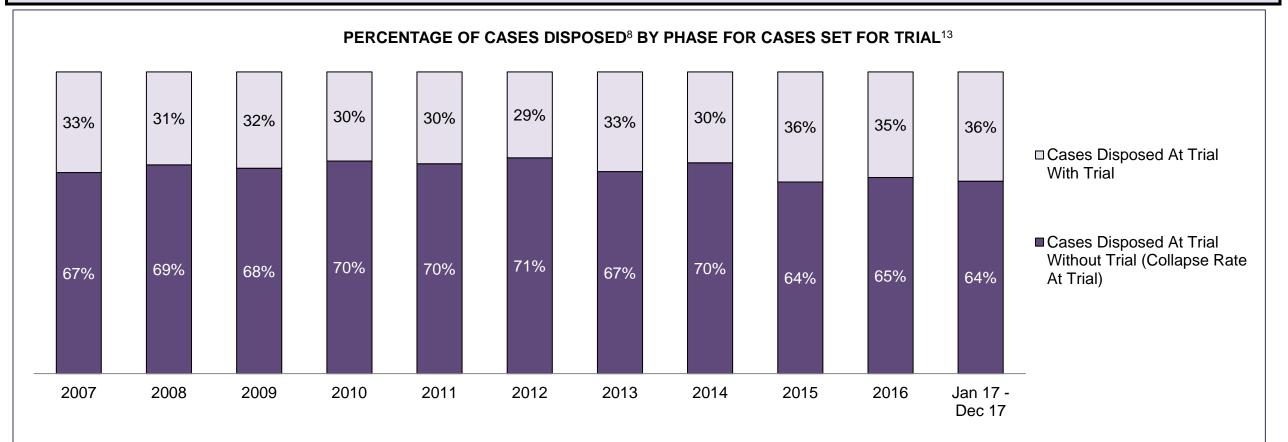

#### PERCENTAGE OF DISPOSED CASES<sup>8</sup> BY MONTHS TO DISPOSITION<sup>10</sup>

PROVINCIAL DASHBOARD

| Cases Disposed <sup>8</sup> by Phase an | d Percentage of | In-Custody | / <sup>11</sup> , Out-of-C | Custody <sup>12</sup> Ca | ises at Cas | e Dispositio | on      |         |         |         |                    |
|-----------------------------------------|-----------------|------------|----------------------------|--------------------------|-------------|--------------|---------|---------|---------|---------|--------------------|
| Phases                                  | 2007            | 2008       | 2009                       | 2010                     | 2011        | 2012         | 2013    | 2014    | 2015    | 2016    | Jan 17 -<br>Dec 17 |
| At Trial With Trial                     | 15,721          | 14,924     | 14,281                     | 13,333                   | 12,913      | 12,507       | 11,635  | 10,711  | 9,759   | 9,325   | 9,209              |
| In-Custody                              | 13%             | 13%        | 14%                        | 16%                      | 15%         | 17%          | 16%     | 15%     | 15%     | 14%     | 14%                |
| Out-of-Custody                          | 87%             | 87%        | 86%                        | 84%                      | 85%         | 83%          | 84%     | 85%     | 85%     | 86%     | 86%                |
| At Trial Without Trial                  | 40,223          | 38,567     | 37,885                     | 35,859                   | 31,139      | 27,205       | 25,048  | 22,226  | 19,582  | 18,371  | 17,471             |
| In-Custody                              | 13%             | 13%        | 13%                        | 13%                      | 14%         | 15%          | 15%     | 14%     | 14%     | 14%     | 14%                |
| Out-of-Custody                          | 87%             | 87%        | 87%                        | 87%                      | 86%         | 85%          | 85%     | 86%     | 86%     | 86%     | 86%                |
| Before Trial                            | 214,126         | 216,849    | 217,749                    | 225,025                  | 212,794     | 207,335      | 194,998 | 177,161 | 175,908 | 179,464 | 187,457            |
| In-Custody                              | 25%             | 26%        | 24%                        | 22%                      | 22%         | 23%          | 23%     | 22%     | 23%     | 23%     | 22%                |
| Out-of-Custody                          | 75%             | 74%        | 76%                        | 78%                      | 78%         | 77%          | 77%     | 78%     | 77%     | 77%     | 78%                |

PROVINCIAL DASHBOARD

PROVINCIAL DASHBOARD

| Percentage of Cases Disposed <sup>8</sup> At Trial Without Trial (Collapse Rate At Trial <sup>2</sup> ) by Offence Group At Disposition |      |      |      |      |      |      |      |      |      |      |                    |
|-----------------------------------------------------------------------------------------------------------------------------------------|------|------|------|------|------|------|------|------|------|------|--------------------|
| Offence Group at Disposition <sup>14</sup>                                                                                              | 2007 | 2008 | 2009 | 2010 | 2011 | 2012 | 2013 | 2014 | 2015 | 2016 | Jan 17 -<br>Dec 17 |
| Crimes Against The Person                                                                                                               | 40%  | 41%  | 40%  | 40%  | 42%  | 43%  | 42%  | 42%  | 41%  | 43%  | 44%                |
| Crimes Against Property                                                                                                                 | 14%  | 13%  | 13%  | 13%  | 12%  | 11%  | 12%  | 11%  | 11%  | 10%  | 10%                |
| Administration of Justice                                                                                                               | 14%  | 14%  | 14%  | 13%  | 13%  | 13%  | 13%  | 12%  | 13%  | 13%  | 12%                |
| Other Criminal Code                                                                                                                     | 6%   | 6%   | 6%   | 6%   | 6%   | 6%   | 6%   | 6%   | 6%   | 6%   | 6%                 |
| Criminal Code Traffic                                                                                                                   | 16%  | 16%  | 18%  | 18%  | 14%  | 15%  | 16%  | 16%  | 16%  | 16%  | 17%                |
| Federal Statute                                                                                                                         | 10%  | 9%   | 10%  | 10%  | 12%  | 12%  | 11%  | 12%  | 12%  | 12%  | 11%                |
| Total                                                                                                                                   | 100% | 100% | 100% | 100% | 100% | 100% | 100% | 100% | 100% | 100% | 100%               |