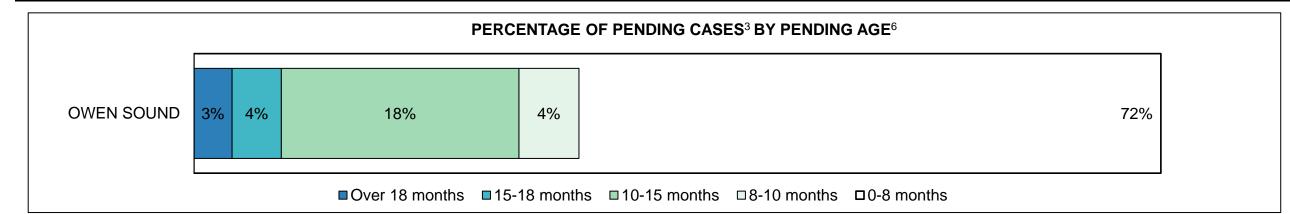

8%   | 10%  | 17%  | 7%   | 15%  | 10%      |
| Other Criminal Code                        | 4%   | 4%                    | 3%   | 8%   | 3%   | 3%   | 7%   | 13%  | 6%   | 5%   | 5%       |
| Criminal Code Traffic                      | 31%  | 24%                   | 25%  | 23%  | 19%  | 23%  | 19%  | 12%  | 16%  | 17%  | 16%      |
| Federal Statute                            | 6%   | 8%                    | 7%   | 8%   | 12%  | 19%  | 10%  | 13%  | 9%   | 13%  | 13%      |
| Total                                      | 100% | 100%                  | 100% | 100% | 100% | 100% | 100% | 100% | 100% | 100% | 100%     |

OWEN SOUND DASHBOARD





OWEN SOUND DASHBOARD

### ONTARIO COURT OF JUSTICE CRIMINAL MODERNIZATION COMMITTEE OWEN SOUND DASHBOARD CASES PENDING B1AS OF DECEMBER 31, 2017



| Pending Cases <sup>3</sup> by Pending Age <sup>6</sup> and Percentage of Pending Cases In-Custody <sup>17</sup> and Out-of-Custody <sup>18</sup> |                |              |              |             |            |       |  |  |
|--------------------------------------------------------------------------------------------------------------------------------------------------|----------------|--------------|--------------|-------------|------------|-------|--|--|
| Court Location                                                                                                                                   | Over 18 months | 15-18 months | 10-15 months | 8-10 months | 0-8 months | Total |  |  |
| OWEN SOUND