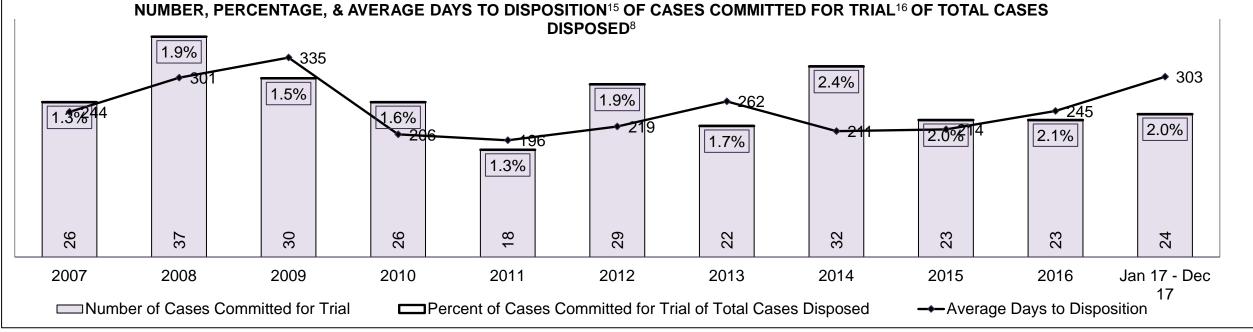

#### PERCENTAGE OF DISPOSED CASES<sup>8</sup> BY MONTHS TO DISPOSITION<sup>10</sup>

PROVINCIAL DASHBOARD

| Cases Disposed <sup>8</sup> by Phase an | d Percentage of | In-Custody | / <sup>11</sup> , Out-of-C | Custody <sup>12</sup> Ca | ises at Cas | e Dispositio | on      |         |         |         |                    |
|-----------------------------------------|-----------------|------------|----------------------------|--------------------------|-------------|--------------|---------|---------|---------|---------|--------------------|
| Phases                                  | 2007            | 2008       | 2009                       | 2010                     | 2011        | 2012         | 2013    | 2014    | 2015    | 2016    | Jan 17 -<br>Dec 17 |
| At Trial With Trial                     | 15,721          | 14,924     | 14,281                     | 13,333                   | 12,913      | 12,507       | 11,635  | 10,711  | 9,759   | 9,325   | 9,209              |
| In-Custody                              | 13%             | 13%        | 14%                        | 16%                      | 15%         | 17%          | 16%     | 15%     | 15%     | 14%     | 14%                |
| Out-of-Custody                          | 87%             | 87%        | 86%                        | 84%                      | 85%         | 83%          | 84%     | 85%     | 85%     | 86%     | 86%                |
| At Trial Without Trial                  | 40,223          | 38,567     | 37,885                     | 35,859                   | 31,139      | 27,205       | 25,048  | 22,226  | 19,582  | 18,371  | 17,471             |
| In-Custody                              | 13%             | 13%        | 13%                        | 13%                      | 14%         | 15%          | 15%     | 14%     | 14%     | 14%     | 14%                |
| Out-of-Custody                          | 87%             | 87%        | 87%                        | 87%                      | 86%         | 85%          | 85%     | 86%     | 86%     | 86%     | 86%                |
| Before Trial                            | 214,126         | 216,849    | 217,749                    | 225,025                  | 212,794     | 207,335      | 194,998 | 177,161 | 175,908 | 179,464 | 187,457            |
| In-Custody                              | 25%             | 26%        | 24%                        | 22%                      | 22%         | 23%          | 23%     | 22%     | 23%     | 23%     | 22%                |
| Out-of-Custody                          | 75%             | 74%        | 76%                        | 78%                      | 78%         | 77%          | 77%     | 78%     | 77%     | 77%     | 78%                |

PROVINCIAL DASHBOARD

PROVINCIAL DASHBOARD

| Percentage of Cases Disposed <sup>8</sup> At Trial Without Trial (Collapse Rate At Trial <sup>2</sup> ) by Offence Group At Disposition |      |      |      |      |      |      |      |      |      |      |                    |
|-----------------------------------------------------------------------------------------------------------------------------------------|------|------|------|------|------|------|------|------|------|------|--------------------|
| Offence Group at Disposition <sup>14</sup>                                                                                              | 2007 | 2008 | 2009 | 2010 | 2011 | 2012 | 2013 | 2014 | 2015 | 2016 | Jan 17 -<br>Dec 17 |
| Crimes Against The Person                                                                                                               | 40%  | 41%  | 40%  | 40%  | 42%  | 43%  | 42%  | 42%  | 41%  | 43%  | 44%                |
| Crimes Against Property                                                                                                                 | 14%  | 13%  | 13%  | 13%  | 12%  | 11%  | 12%  | 11%  | 11%  | 10%  | 10%                |
| Administration of Justice                                                                                                               | 14%  | 14%  | 14%  | 13%  | 13%  | 13%  | 13%  | 12%  | 13%  | 13%  | 12%                |
| Other Criminal Code                                                                                                                     | 6%   | 6%   | 6%   | 6%   | 6%   | 6%   | 6%   | 6%   | 6%   | 6%   | 6%                 |
| Criminal Code Traffic                                                                                                                   | 16%  | 16%  | 18%  | 18%  | 14%  | 15%  | 16%  | 16%  | 16%  | 16%  | 17%                |
| Federal Statute                                                                                                                         | 10%  | 9%   | 10%  | 10%  | 12%  | 12%  | 11%  | 12%  | 12%  | 12%  | 11%                |
| Total                                                                                                                                   | 100% | 100% | 100% | 100% | 100% | 100% | 100% | 100% | 100% | 100% | 100%               |