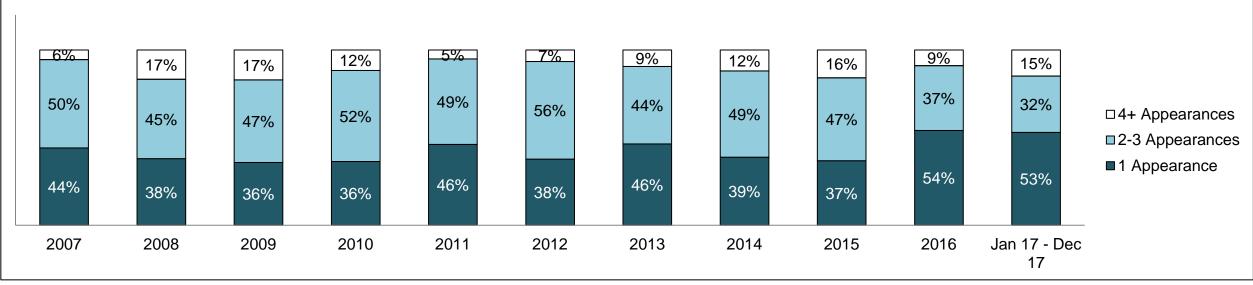

#### PERCENTAGE OF DISPOSED CASES<sup>8</sup> BY MONTHS TO DISPOSITION<sup>10</sup>

PROVINCIAL DASHBOARD

| Cases Disposed <sup>8</sup> by Phase an | d Percentage of | In-Custody | / <sup>11</sup> , Out-of-C | Custody <sup>12</sup> Ca | ises at Cas | e Dispositio | on      |         |         |         |                    |
|-----------------------------------------|-----------------|------------|----------------------------|--------------------------|-------------|--------------|---------|---------|---------|---------|--------------------|
| Phases                                  | 2007            | 2008       | 2009                       | 2010                     | 2011        | 2012         | 2013    | 2014    | 2015    | 2016    | Jan 17 -<br>Dec 17 |
| At Trial With Trial                     | 15,721          | 14,924     | 14,281                     | 13,333                   | 12,913      | 12,507       | 11,635  | 10,711  | 9,759   | 9,325   | 9,209              |
| In-Custody                              | 13%             | 13%        | 14%                        | 16%                      | 15%         | 17%          | 16%     | 15%     | 15%     | 14%     | 14%                |
| Out-of-Custody                          | 87%             | 87%        | 86%                        | 84%                      | 85%         | 83%          | 84%     | 85%     | 85%     | 86%     | 86%                |
| At Trial Without Trial                  | 40,223          | 38,567     | 37,885                     | 35,859                   | 31,139      | 27,205       | 25,048  | 22,226  | 19,582  | 18,371  | 17,471             |
| In-Custody                              | 13%             | 13%        | 13%                        | 13%                      | 14%         | 15%          | 15%     | 14%     | 14%     | 14%     | 14%                |
| Out-of-Custody                          | 87%             | 87%        | 87%                        | 87%                      | 86%         | 85%          | 85%     | 86%     | 86%     | 86%     | 86%                |
| Before Trial                            | 214,126         | 216,849    | 217,749                    | 225,025                  | 212,794     | 207,335      | 194,998 | 177,161 | 175,908 | 179,464 | 187,457            |
| In-Custody                              | 25%             | 26%        | 24%                        | 22%                      | 22%         | 23%          | 23%     | 22%     | 23%     | 23%     | 22%                |
| Out-of-Custody                          | 75%             | 74%        | 76%                        | 78%                      | 78%         | 77%          | 77%     | 78%     | 77%     | 77%     | 78%                |