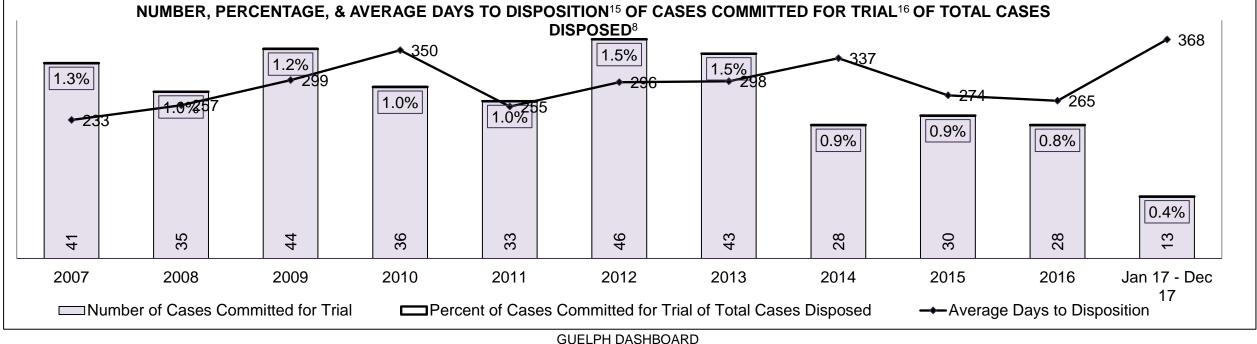

%  | 12%  | 9%   | 12%  | 12%  | 10%  | 9%   | 10%  | 14%  | 11%  | 12%                |
| Administration of Justice                  | 12%  | 12%  | 8%   | 10%  | 7%   | 9%   | 5%   | 10%  | 10%  | 13%  | 10%                |
| Other Criminal Code                        | 4%   | 5%   | 5%   | 6%   | 7%   | 4%   | 5%   | 1%   | 7%   | 6%   | 6%                 |
| Criminal Code Traffic                      | 30%  | 24%  | 34%  | 26%  | 17%  | 22%  | 25%  | 19%  | 28%  | 23%  | 28%                |
| Federal Statute                            | 7%   | 9%   | 8%   | 9%   | 12%  | 14%  | 7%   | 15%  | 9%   | 10%  | 7%                 |
| Total                                      | 100% | 100% | 100% | 100% | 100% | 100% | 100% | 100% | 100% | 100% | 100%               |

GUELPH DASHBOARD





#### ONTARIO COURT OF JUSTICE CRIMINAL MODERNIZATION COMMITTEE GUELPH DASHBOARD CASES PENDING B1AS OF DECEMBER 31, 2017



| Pending Cases <sup>3</sup> by Pending Age <sup>6</sup> and Percentage of Pending Cases In-Custody <sup>17</sup> and Out-of-Custody <sup>18</sup> |                |              |              |             |            |       |  |  |  |  |
|--------------------------------------------------------------------------------------------------------------------------------------------------|----------------|--------------|--------------|-------------|------------|-------|--|--|--|--|
| Court Location                                                                                                                                   | Over 18 months | 15-18 months | 10-15 mo