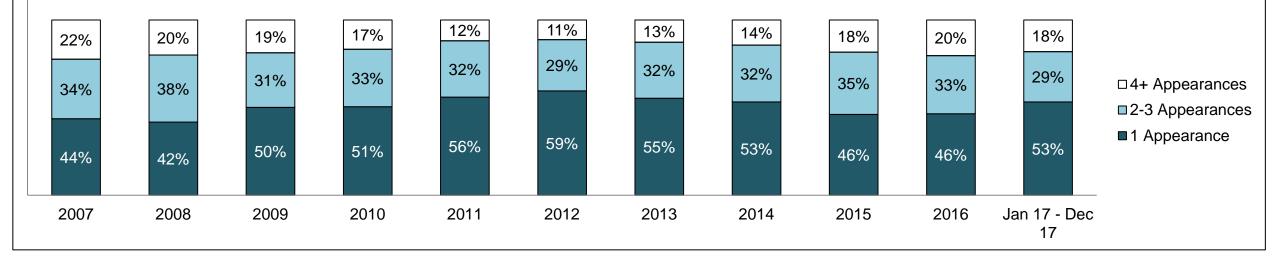

#### PERCENTAGE OF DISPOSED CASES<sup>8</sup> BY MONTHS TO DISPOSITION<sup>10</sup>

PROVINCIAL DASHBOARD

| Cases Disposed <sup>8</sup> by Phase an | d Percentage of | In-Custody | / <sup>11</sup> , Out-of-C | Custody <sup>12</sup> Ca | ises at Cas | e Dispositio | on      |         |         |         |                    |
|-----------------------------------------|-----------------|------------|----------------------------|--------------------------|-------------|--------------|---------|---------|---------|---------|--------------------|
| Phases                                  | 2007            | 2008       | 2009                       | 2010                     | 2011        | 2012         | 2013    | 2014    | 2015    | 2016    | Jan 17 -<br>Dec 17 |
| At Trial With Trial                     | 15,721          | 14,924     | 14,281                     | 13,333                   | 12,913      | 12,507       | 11,635  | 10,711  | 9,759   | 9,325   | 9,209              |
| In-Custody                              | 13%             | 13%        | 14%                        | 16%                      | 15%         | 17%          | 16%     | 15%     | 15%     | 14%     | 14%                |
| Out-of-Custody                          | 87%             | 87%        | 86%                        | 84%                      | 85%         | 83%          | 84%     | 85%     | 85%     | 86%     | 86%                |
| At Trial Without Trial                  | 40,223          | 38,567     | 37,885                     | 35,859                   | 31,139      | 27,205       | 25,048  | 22,226  | 19,582  | 18,371  | 17,471             |
| In-Custody                              | 13%             | 13%        | 13%                        | 13%                      | 14%         | 15%          | 15%     | 14%     | 14%     | 14%     | 14%                |
| Out-of-Custody                          | 87%             | 87%        | 87%                        | 87%                      | 86%         | 85%          | 85%     | 86%     | 86%     | 86%     | 86%                |
| Before Trial                            | 214,126         | 216,849    | 217,749                    | 225,025                  | 212,794     | 207,335      | 194,998 | 177,161 | 175,908 | 179,464 | 187,457            |
| In-Custody                              | 25%             | 26%        | 24%                        | 22%                      | 22%         | 23%          | 23%     | 22%     | 23%     | 23%     | 22%                |
| Out-of-Custody                          | 75%             | 74%        | 76%                        | 78%                      | 78%         | 77%          | 77%     | 78%     | 77%     | 77%     | 78%                |