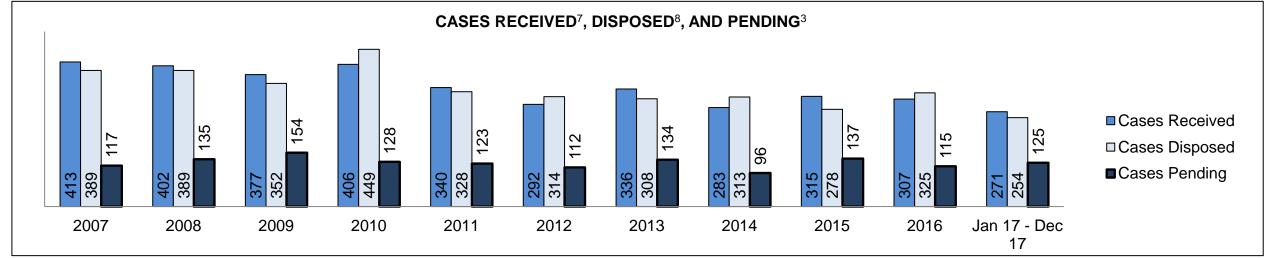

See Appendix 1 bookmark for footnote definitions.

\*See Appendix 2 bookmark for Cluster court designations.

PROVINCIAL DASHBOARD

| Cases Received' by Offence Group |        |        |        |        |        |        |        |        |        |        |                    |
|----------------------------------|--------|--------|--------|--------|--------|--------|--------|--------|--------|--------|--------------------|
| Offence Group <sup>9</sup>       | 2007   | 2008   | 2009   | 2010   | 2011   | 2012   | 2013   | 2014   | 2015   | 2016   | Jan 17 -<br>Dec 17 |
| Crimes Against The Person        | 73,632 | 71,537 | 71,586 | 70,116 | 67,886 | 65,387 | 59,842 | 56,409 | 57,092 | 58,698 | 60,456             |
| Crimes Against Property          | 60,463 | 59,980 | 61,024 | 60,311 | 56,486 | 56,335 | 51,562 | 49,067 | 49,149 | 49,773 | 51,222             |
| Administration of Justice        | 73,530 | 72,907 | 68,556 | 66,705 | 64,598 | 63,846 | 60,173 | 57,889 | 59,213 | 61,532 | 66,963             |
| Other Criminal Code              | 15,506 | 14,554 | 14,017 | 13,999 | 12,394 | 11,827 | 11,131 | 9,805  | 10,232 | 10,333 | 10,679             |
| Criminal Code Traffic            | 20,765 | 21,272 | 20,804 | 20,492 | 19,831 | 19,640 | 18,181 | 17,395 | 17,799 | 17,450 | 17,105             |
| Federal Statute                  | 32,856 | 33,486 | 32,424 | 34,020 | 32,172 | 30,228 | 28,251 | 24,703 | 23,175 | 20,395 | 19,373             |