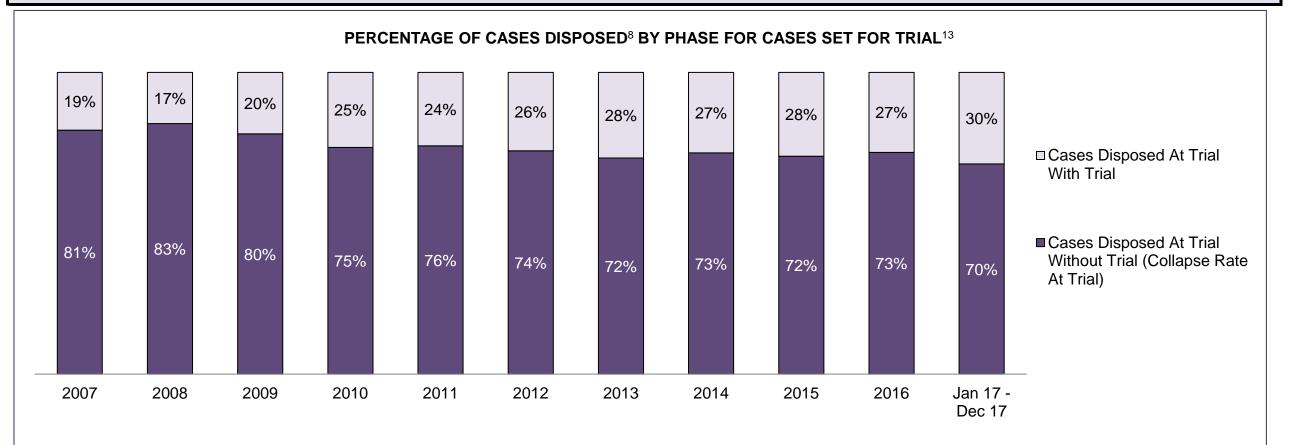

#### PERCENTAGE OF DISPOSED CASES<sup>8</sup> BY MONTHS TO DISPOSITION<sup>10</sup>

PROVINCIAL DASHBOARD

| Cases Disposed <sup>8</sup> by Phase an | d Percentage of | In-Custody | / <sup>11</sup> , Out-of-C | Custody <sup>12</sup> Ca | ises at Cas | e Dispositio | on      |         |         |         |                    |
|-----------------------------------------|-----------------|------------|----------------------------|--------------------------|-------------|--------------|---------|---------|---------|---------|--------------------|
| Phases                                  | 2007            | 2008       | 2009                       | 2010                     | 2011        | 2012         | 2013    | 2014    | 2015    | 2016    | Jan 17 -<br>Dec 17 |
| At Trial With Trial                     | 15,721          | 14,924     | 14,281                     | 13,333                   | 12,913      | 12,507       | 11,635  | 10,711  | 9,759   | 9,325   | 9,209              |
| In-Custody                              | 13%             | 13%        | 14%                        | 16%                      | 15%         | 17%          | 16%     | 15%     | 15%     | 14%     | 14%                |
| Out-of-Custody                          | 87%             | 87%        | 86%                        | 84%                      | 85%         | 83%          | 84%     | 85%     | 85%     | 86%     | 86%                |
| At Trial Without Trial                  | 40,223          | 38,567     | 37,885                     | 35,859                   | 31,139      | 27,205       | 25,048  | 22,226  | 19,582  | 18,371  | 17,471             |
| In-Custody                              | 13%             | 13%        | 13%                        | 13%                      | 14%         | 15%          | 15%     | 14%     | 14%     | 14%     | 14%                |
| Out-of-Custody                          | 87%             | 87%        | 87%                        | 87%                      | 86%         | 85%          | 85%     | 86%     | 86%     | 86%     | 86%                |
| Before Trial                            | 214,126         | 216,849    | 217,749                    | 225,025                  | 212,794     | 207,335      | 194,998 | 177,161 | 175,908 | 179,464 | 187,457            |
| In-Custody                              | 25%             | 26%        | 24%                        | 22%                      | 22%         | 23%          | 23%     | 22%     | 23%     | 23%     | 22%                |
| Out-of-Custody                          | 75%             | 74%        | 76%                        | 78%                      | 78%         | 77%          | 77%     | 78%     | 77%     | 77%     | 78%                |