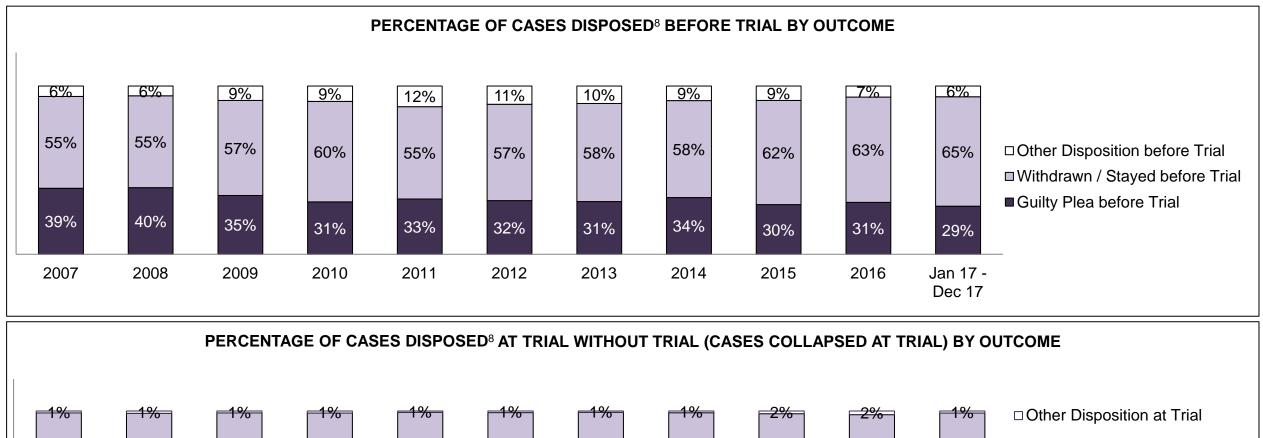

#### PERCENTAGE OF DISPOSED CASES<sup>8</sup> BY MONTHS TO DISPOSITION<sup>10</sup>

PROVINCIAL DASHBOARD

| Cases Disposed <sup>8</sup> by Phase an | d Percentage of | In-Custody | / <sup>11</sup> , Out-of-C | Custody <sup>12</sup> Ca | ises at Cas | e Dispositio | on      |         |         |         |                    |
|-----------------------------------------|-----------------|------------|----------------------------|--------------------------|-------------|--------------|---------|---------|---------|---------|--------------------|
| Phases                                  | 2007            | 2008       | 2009                       | 2010                     | 2011        | 2012         | 2013    | 2014    | 2015    | 2016    | Jan 17 -<br>Dec 17 |
| At Trial With Trial                     | 15,721          | 14,924     | 14,281                     | 13,333                   | 12,913      | 12,507       | 11,635  | 10,711  | 9,759   | 9,325   | 9,209              |
| In-Custody                              | 13%             | 13%        | 14%                        | 16%                      | 15%         | 17%          | 16%     | 15%     | 15%     | 14%     | 14%                |
| Out-of-Custody                          | 87%             | 87%        | 86%                        | 84%                      | 85%         | 83%          | 84%     | 85%     | 85%     | 86%     | 86%                |
| At Trial Without Trial                  | 40,223          | 38,567     | 37,885                     | 35,859                   | 31,139      | 27,205       | 25,048  | 22,226  | 19,582  | 18,371  | 17,471             |
| In-Custody                              | 13%             | 13%        | 13%                        | 13%                      | 14%         | 15%          | 15%     | 14%     | 14%     | 14%     | 14%                |
| Out-of-Custody                          | 87%             | 87%        | 87%                        | 87%                      | 86%         | 85%          | 85%     | 86%     | 86%     | 86%     | 86%                |
| Before Trial                            | 214,126         | 216,849    | 217,749                    | 225,025                  | 212,794     | 207,335      | 194,998 | 177,161 | 175,908 | 179,464 | 187,457            |
| In-Custody                              | 25%             | 26%        | 24%                        | 22%                      | 22%         | 23%          | 23%     | 22%     | 23%     | 23%     | 22%                |
| Out-of-Custody                          | 75%             | 74%        | 76%                        | 78%                      | 78%         | 77%          | 77%     | 78%     | 77%     | 77%     | 78%                |