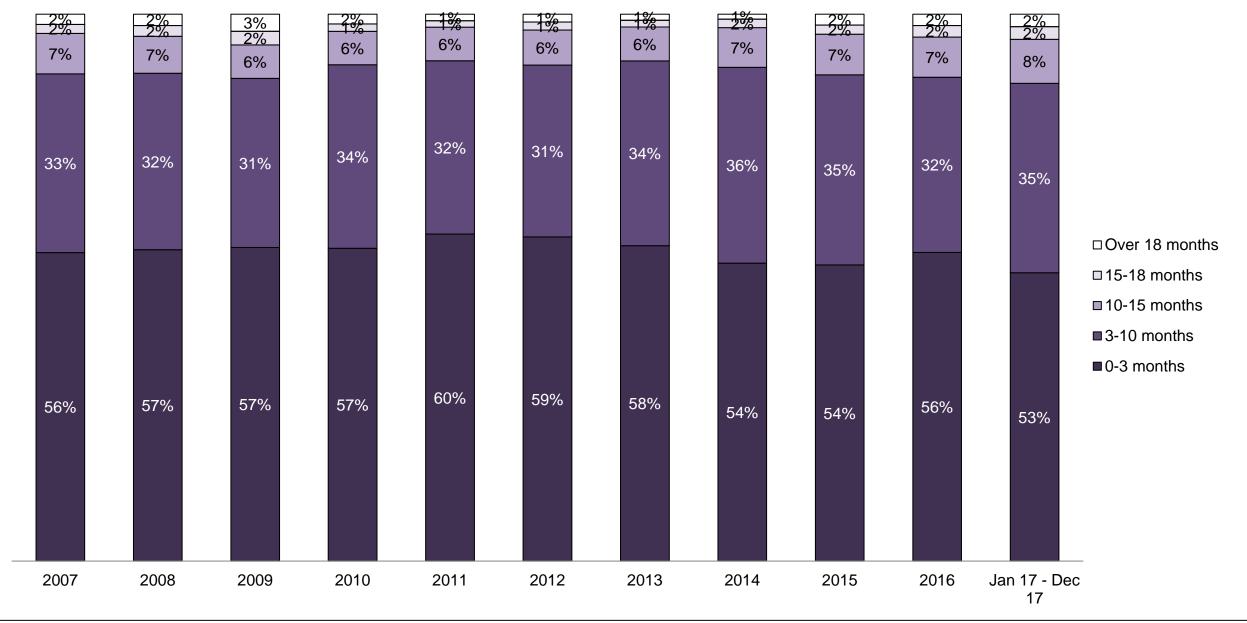

#### PERCENTAGE OF DISPOSED CASES<sup>8</sup> BY MONTHS TO DISPOSITION<sup>10</sup>

PROVINCIAL DASHBOARD

| Cases Disposed <sup>8</sup> by Phase an | d Percentage of | In-Custody | / <sup>11</sup> , Out-of-C | Custody <sup>12</sup> Ca | ises at Cas | e Dispositio | on      |         |         |         |                    |
|-----------------------------------------|-----------------|------------|----------------------------|--------------------------|-------------|--------------|---------|---------|---------|---------|--------------------|
| Phases                                  | 2007            | 2008       | 2009                       | 2010                     | 2011        | 2012         | 2013    | 2014    | 2015    | 2016    | Jan 17 -<br>Dec 17 |
| At Trial With Trial                     | 15,721          | 14,924     | 14,281                     | 13,333                   | 12,913      | 12,507       | 11,635  | 10,711  | 9,759   | 9,325   | 9,209              |
| In-Custody                              | 13%             | 13%        | 14%                        | 16%                      | 15%         | 17%          | 16%     | 15%     | 15%     | 14%     | 14%                |
| Out-of-Custody                          | 87%             | 87%        | 86%                        | 84%                      | 85%         | 83%          | 84%     | 85%     | 85%     | 86%     | 86%                |
| At Trial Without Trial                  | 40,223          | 38,567     | 37,885                     | 35,859                   | 31,139      | 27,205       | 25,048  | 22,226  | 19,582  | 18,371  | 17,471             |
| In-Custody                              | 13%             | 13%        | 13%                        | 13%                      | 14%         | 15%          | 15%     | 14%     | 14%     | 14%     | 14%                |
| Out-of-Custody                          | 87%             | 87%        | 87%                        | 87%                      | 86%         | 85%          | 85%     | 86%     | 86%     | 86%     | 86%                |
| Before Trial                            | 214,126         | 216,849    | 217,749                    | 225,025                  | 212,794     | 207,335      | 194,998 | 177,161 | 175,908 | 179,464 | 187,457            |
| In-Custody                              | 25%             | 26%        | 24%                        | 22%                      | 22%         | 23%          | 23%     | 22%     | 23%     | 23%     | 22%                |
| Out-of-Custody                          | 75%             | 74%        | 76%                        | 78%                      | 78%         | 77%          | 77%     | 78%     | 77%     | 77%     | 78%                |