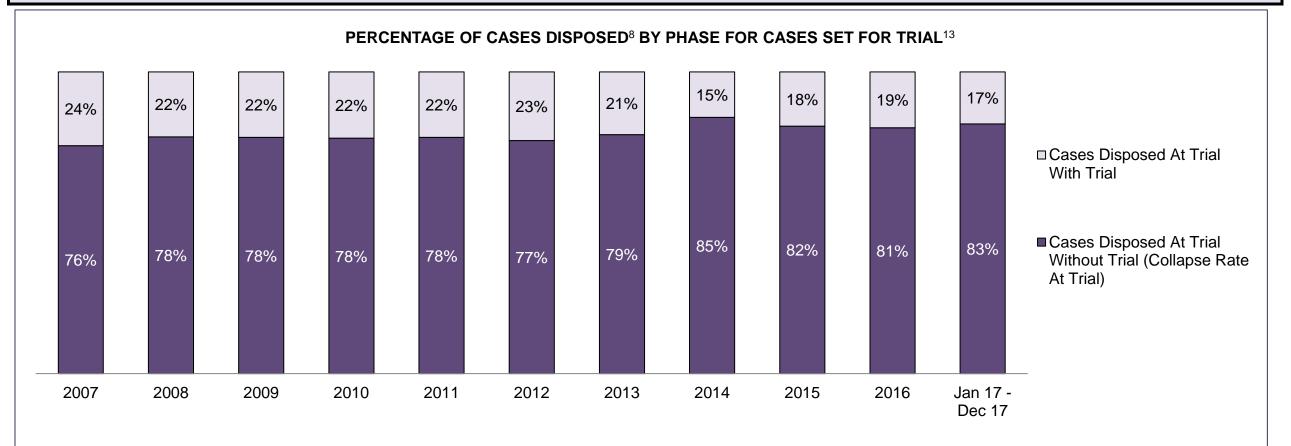

#### PERCENTAGE OF DISPOSED CASES<sup>8</sup> BY MONTHS TO DISPOSITION<sup>10</sup>

PROVINCIAL DASHBOARD

| Cases Disposed <sup>8</sup> by Phase an | d Percentage of | In-Custody | / <sup>11</sup> , Out-of-C | Custody <sup>12</sup> Ca | ises at Cas | e Dispositio | on      |         |         |         |                    |
|-----------------------------------------|-----------------|------------|----------------------------|--------------------------|-------------|--------------|---------|---------|---------|---------|--------------------|
| Phases                                  | 2007            | 2008       | 2009                       | 2010                     | 2011        | 2012         | 2013    | 2014    | 2015    | 2016    | Jan 17 -<br>Dec 17 |
| At Trial With Trial                     | 15,721          | 14,924     | 14,281                     | 13,333                   | 12,913      | 12,507       | 11,635  | 10,711  | 9,759   | 9,325   | 9,209              |
| In-Custody                              | 13%             | 13%        | 14%                        | 16%                      | 15%         | 17%          | 16%     | 15%     | 15%     | 14%     | 14%                |
| Out-of-Custody                          | 87%             | 87%        | 86%                        | 84%                      | 85%         | 83%          | 84%     | 85%     | 85%     | 86%     | 86%                |
| At Trial Without Trial                  | 40,223          | 38,567     | 37,885                     | 35,859                   | 31,139      | 27,205       | 25,048  | 22,226  | 19,582  | 18,371  | 17,471             |
| In-Custody                              | 13%             | 13%        | 13%                        | 13%                      | 14%         | 15%          | 15%     | 14%     | 14%     | 14%     | 14%                |
| Out-of-Custody                          | 87%             | 87%        | 87%                        | 87%                      | 86%         | 85%          | 85%     | 86%     | 86%     | 86%     | 86%                |
| Before Trial                            | 214,126         | 216,849    | 217,749                    | 225,025                  | 212,794     | 207,335      | 194,998 | 177,161 | 175,908 | 179,464 | 187,457            |
| In-Custody                              | 25%             | 26%        | 24%                        | 22%                      | 22%         | 23%          | 23%     | 22%     | 23%     | 23%     | 22%                |
| Out-of-Custody                          | 75%             | 74%        | 76%                        | 78%                      | 78%         | 77%          | 77%     | 78%     | 77%     | 77%     | 78%                |

PROVINCIAL DASHBOARD

PROVINCIAL DASHBOARD

| Percentage of Cases Disposed <sup>8</sup> At Trial Without Trial (Collapse Rate At Trial <sup>2</sup> ) by Offence Group At Disposition |      |      |      |      |      |      |      |      |      |      |                    |
|-----------------------------------------------------------------------------------------------------------------------------------------|------|------|------|------|------|------|------|------|------|------|--------------------|
| Offence Group at Disposition <sup>14</sup>                                                                                              | 2007 | 2008 | 2009 | 2010 | 2011 | 2012 | 2013 | 2014 | 2015 | 2016 | Jan 17 -<br>Dec 17 |
| Crimes Against The Person                                                                                                               | 40%  | 41%  | 40%  | 40%  | 42%  | 43%  | 42%  | 42%  | 41%  | 43%  | 44%                |
| Crimes Against Property                                                                                                                 | 14%  | 13%  | 13%  | 13%  | 12%  | 11%  | 12%  | 11%  | 11%  | 10%  | 10%                |
| Administration of Justice                                                                                                               | 14%  | 14%  | 14%  | 13%  | 13%  | 13%  | 13%  | 12%  | 13%  | 13%  | 12%                |
| Other Criminal Code                                                                                                                     | 6%   | 6%   | 6%   | 6%   | 6%   | 6%   | 6%   | 6%   | 6%   | 6%   | 6%                 |
| Criminal Code Traffic                                                                                                                   | 16%  | 16%  | 18%  | 18%  | 14%  | 15%  | 16%  | 16%  | 16%  | 16%  | 17%                |
| Federal Statute                                                                                                                         | 10%  | 9%   | 10%  | 10%  | 12%  | 12%  | 11%  | 12%  | 12%  | 12%  | 11%                |
| Total                                                                                                                                   | 100% | 100% | 100% | 100% | 100% | 100% | 100% | 100% | 100% | 100% | 100%               |