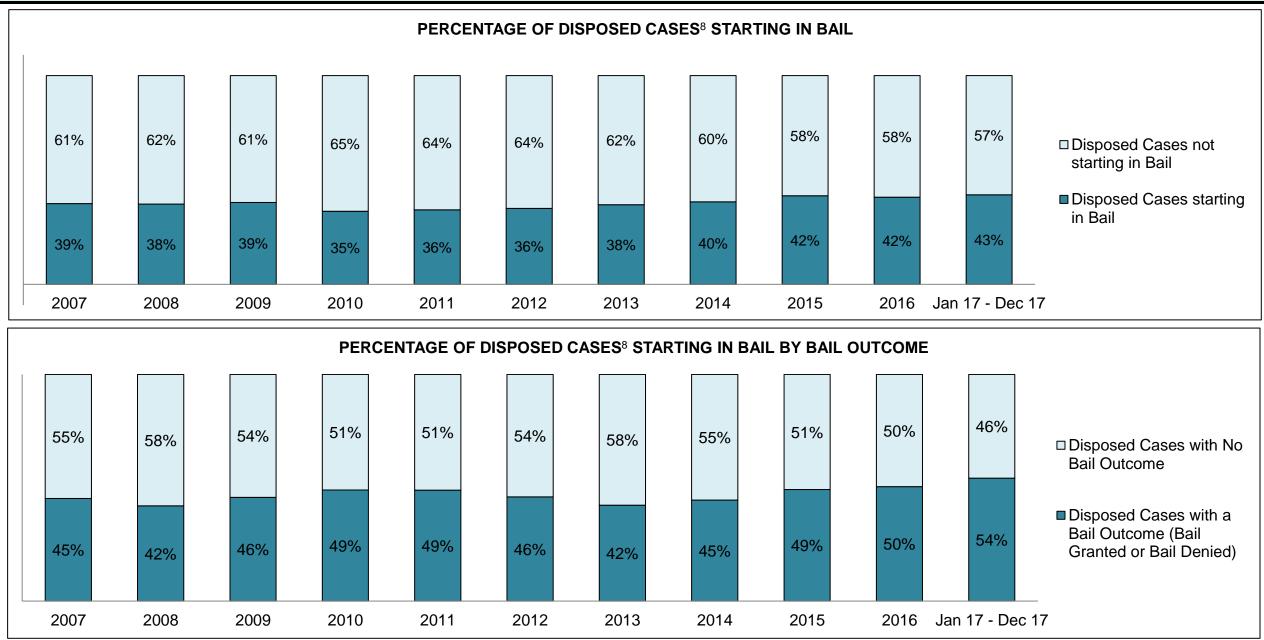

PROVINCIAL DASHBOARD

PROVINCIAL DASHBOARD

PROVINCIAL DASHBOARD

#### PERCENTAGE OF DISPOSED CASES<sup>8</sup> BY MONTHS TO DISPOSITION<sup>10</sup>

PROVINCIAL DASHBOARD

| Cases Disposed <sup>8</sup> by Phase an | d Percentage of | In-Custody | / <sup>11</sup> , Out-of-C | Custody <sup>12</sup> Ca | ises at Cas | e Dispositio | on      |         |         |         |                    |
|-----------------------------------------|-----------------|------------|----------------------------|--------------------------|-------------|--------------|---------|---------|---------|---------|--------------------|
| Phases                                  | 2007            | 2008       | 2009                       | 2010                     | 2011        | 2012         | 2013    | 2014    | 2015    | 2016    | Jan 17 -<br>Dec 17 |
| At Trial With Trial                     | 15,721          | 14,924     | 14,281                     | 13,333                   | 12,913      | 12,507       | 11,635  | 10,711  | 9,759   | 9,325   | 9,209              |
| In-Custody                              | 13%             | 13%        | 14%                        | 16%                      | 15%         | 17%          | 16%     | 15%     | 15%     | 14%     | 14%                |
| Out-of-Custody                          | 87%             | 87%        | 86%                        | 84%                      | 85%         | 83%          | 84%     | 85%     | 85%     | 86%     | 86%                |
| At Trial Without Trial                  | 40,223          | 38,567     | 37,885                     | 35,859                   | 31,139      | 27,205       | 25,048  | 22,226  | 19,582  | 18,371  | 17,471             |
| In-Custody                              | 13%             | 13%        | 13%                        | 13%                      | 14%         | 15%          | 15%     | 14%     | 14%     | 14%     | 14%                |
| Out-of-Custody                          | 87%             | 87%        | 87%                        | 87%                      | 86%         | 85%          | 85%     | 86%     | 86%     | 86%     | 86%                |
| Before Trial                            | 214,126         | 216,849    | 217,749                    | 225,025                  | 212,794     | 207,335      | 194,998 | 177,161 | 175,908 | 179,464 | 187,457            |
| In-Custody                              | 25%             | 26%        | 24%                        | 22%                      | 22%         | 23%          | 23%     | 22%     | 23%     | 23%     | 22%                |
| Out-of-Custody                          | 75%             | 74%        | 76%                        | 78%                      | 78%         | 77%          | 77%     | 78%     | 77%     | 77%     | 78%                |