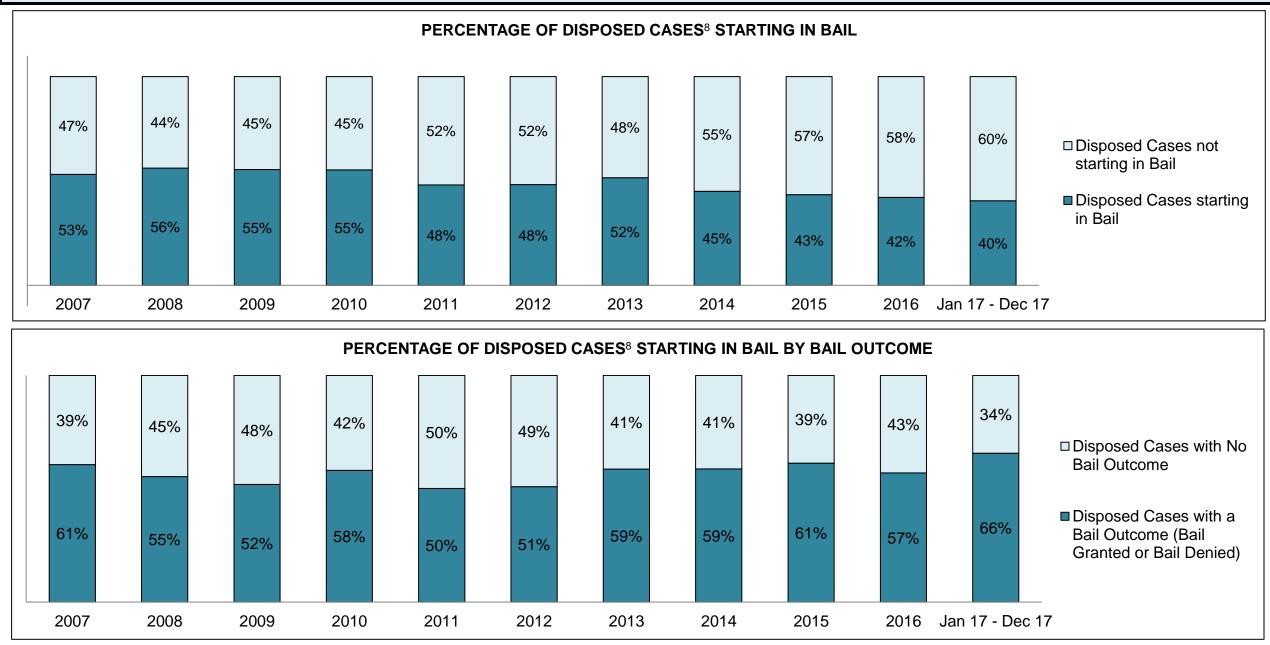

#### PERCENTAGE OF DISPOSED CASES<sup>8</sup> BY MONTHS TO DISPOSITION<sup>10</sup>

PROVINCIAL DASHBOARD

| Cases Disposed <sup>8</sup> by Phase an | d Percentage of | In-Custody | / <sup>11</sup> , Out-of-C | Custody <sup>12</sup> Ca | ises at Cas | e Dispositio | on      |         |         |         |                    |
|-----------------------------------------|-----------------|------------|----------------------------|--------------------------|-------------|--------------|---------|---------|---------|---------|--------------------|
| Phases                                  | 2007            | 2008       | 2009                       | 2010                     | 2011        | 2012         | 2013    | 2014    | 2015    | 2016    | Jan 17 -<br>Dec 17 |
| At Trial With Trial                     | 15,721          | 14,924     | 14,281                     | 13,333                   | 12,913      | 12,507       | 11,635  | 10,711  | 9,759   | 9,325   | 9,209              |
| In-Custody                              | 13%             | 13%        | 14%                        | 16%                      | 15%         | 17%          | 16%     | 15%     | 15%     | 14%     | 14%                |
| Out-of-Custody                          | 87%             | 87%        | 86%                        | 84%                      | 85%         | 83%          | 84%     | 85%     | 85%     | 86%     | 86%                |
| At Trial Without Trial                  | 40,223          | 38,567     | 37,885                     | 35,859                   | 31,139      | 27,205       | 25,048  | 22,226  | 19,582  | 18,371  | 17,471             |
| In-Custody                              | 13%             | 13%        | 13%                        | 13%                      | 14%         | 15%          | 15%     | 14%     | 14%     | 14%     | 14%                |
| Out-of-Custody                          | 87%             | 87%        | 87%                        | 87%                      | 86%         | 85%          | 85%     | 86%     | 86%     | 86%     | 86%                |
| Before Trial                            | 214,126         | 216,849    | 217,749                    | 225,025                  | 212,794     | 207,335      | 194,998 | 177,161 | 175,908 | 179,464 | 187,457            |
| In-Custody                              | 25%             | 26%        | 24%                        | 22%                      | 22%         | 23%          | 23%     | 22%     | 23%     | 23%     | 22%                |
| Out-of-Custody                          | 75%             | 74%        | 76%                        | 78%                      | 78%         | 77%          | 77%     | 78%     | 77%     | 77%     | 78%                |