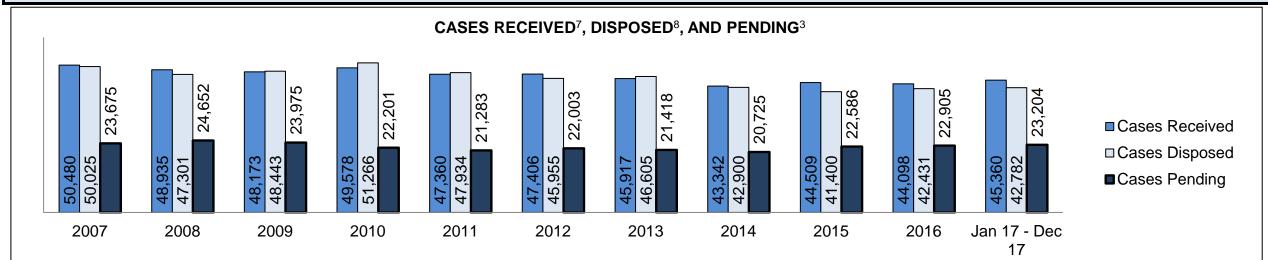

See Appendix 1 bookmark for footnote definitions.

\*See Appendix 2 bookmark for Cluster court designations.

PROVINCIAL DASHBOARD

| Cases Received' by Offence Group |        |        |        |        |        |        |        |        |        |        |                    |
|----------------------------------|--------|--------|--------|--------|--------|--------|--------|--------|--------|--------|--------------------|
| Offence Group <sup>9</sup>       | 2007   | 2008   | 2009   | 2010   | 2011   | 2012   | 2013   | 2014   | 2015   | 2016   | Jan 17 -<br>Dec 17 |
| Crimes Against The Person        | 73,632 | 71,537 | 71,586 | 70,116 | 67,886 | 65,387 | 59,842 | 56,409 | 57,092 | 58,698 | 60,456             |
| Crimes Against Property          | 60,463 | 59,980 | 61,024 | 60,311 | 56,486 | 56,335 | 51,562 | 49,067 | 49,149 | 49,773 | 51,222             |
| Administration of Justice        | 73,530 | 72,907 | 68,556 | 66,705 | 64,598 | 63,846 | 60,173 | 57,889 | 59,213 | 61,532 | 66,963             |
| Other Criminal Code              | 15,506 | 14,554 | 14,017 | 13,999 | 12,394 | 11,827 | 11,131 | 9,805  | 10,232 | 10,333 | 10,679             |
| Criminal Code Traffic            | 20,765 | 21,272 | 20,804 | 20,492 | 19,831 | 19,640 | 18,181 | 17,395 | 17,799 | 17,450 | 17,105             |
| Federal Statute                  | 32,856 | 33,486 | 32,424 | 34,020 | 32,172 | 30,228 | 28,251 | 24,703 | 23,175 | 20,395 | 19,373             |

PROVINCIAL DASHBOARD

PROVINCIAL DASHBOARD

PROVINCIAL DASHBOARD