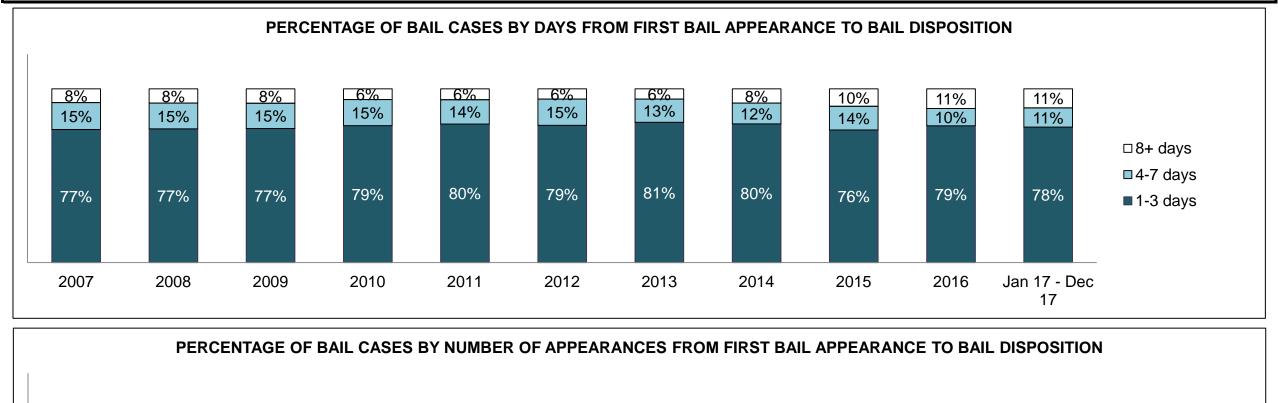

#### PERCENTAGE OF DISPOSED CASES<sup>8</sup> BY MONTHS TO DISPOSITION<sup>10</sup>

PROVINCIAL DASHBOARD

| Cases Disposed <sup>8</sup> by Phase an | d Percentage of | In-Custody | / <sup>11</sup> , Out-of-C | Custody <sup>12</sup> Ca | ises at Cas | e Dispositio | on      |         |         |         |                    |
|-----------------------------------------|-----------------|------------|----------------------------|--------------------------|-------------|--------------|---------|---------|---------|---------|--------------------|
| Phases                                  | 2007            | 2008       | 2009                       | 2010                     | 2011        | 2012         | 2013    | 2014    | 2015    | 2016    | Jan 17 -<br>Dec 17 |
| At Trial With Trial                     | 15,721          | 14,924     | 14,281                     | 13,333                   | 12,913      | 12,507       | 11,635  | 10,711  | 9,759   | 9,325   | 9,209              |
| In-Custody                              | 13%             | 13%        | 14%                        | 16%                      | 15%         | 17%          | 16%     | 15%     | 15%     | 14%     | 14%                |
| Out-of-Custody                          | 87%             | 87%        | 86%                        | 84%                      | 85%         | 83%          | 84%     | 85%     | 85%     | 86%     | 86%                |
| At Trial Without Trial                  | 40,223          | 38,567     | 37,885                     | 35,859                   | 31,139      | 27,205       | 25,048  | 22,226  | 19,582  | 18,371  | 17,471             |
| In-Custody                              | 13%             | 13%        | 13%                        | 13%                      | 14%         | 15%          | 15%     | 14%     | 14%     | 14%     | 14%                |
| Out-of-Custody                          | 87%             | 87%        | 87%                        | 87%                      | 86%         | 85%          | 85%     | 86%     | 86%     | 86%     | 86%                |
| Before Trial                            | 214,126         | 216,849    | 217,749                    | 225,025                  | 212,794     | 207,335      | 194,998 | 177,161 | 175,908 | 179,464 | 187,457            |
| In-Custody                              | 25%             | 26%        | 24%                        | 22%                      | 22%         | 23%          | 23%     | 22%     | 23%     | 23%     | 22%                |
| Out-of-Custody                          | 75%             | 74%        | 76%                        | 78%                      | 78%         | 77%          | 77%     | 78%     | 77%     | 77%     | 78%                |