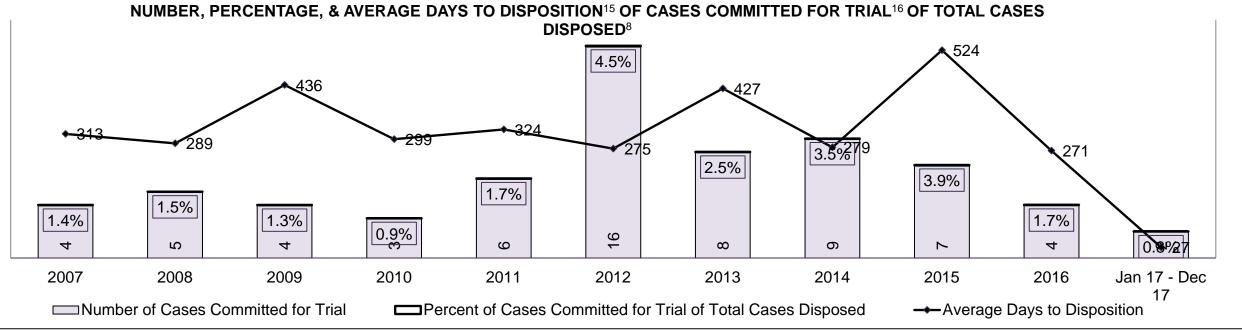

#### PERCENTAGE OF DISPOSED CASES<sup>8</sup> BY MONTHS TO DISPOSITION<sup>10</sup>

PROVINCIAL DASHBOARD

| Cases Disposed <sup>8</sup> by Phase an | d Percentage of | In-Custody | / <sup>11</sup> , Out-of-C | Custody <sup>12</sup> Ca | ises at Cas | e Dispositio | on      |         |         |         |                    |
|-----------------------------------------|-----------------|------------|----------------------------|--------------------------|-------------|--------------|---------|---------|---------|---------|--------------------|
| Phases                                  | 2007            | 2008       | 2009                       | 2010                     | 2011        | 2012         | 2013    | 2014    | 2015    | 2016    | Jan 17 -<br>Dec 17 |
| At Trial With Trial                     | 15,721          | 14,924     | 14,281                     | 13,333                   | 12,913      | 12,507       | 11,635  | 10,711  | 9,759   | 9,325   | 9,209              |
| In-Custody                              | 13%             | 13%        | 14%                        | 16%                      | 15%         | 17%          | 16%     | 15%     | 15%     | 14%     | 14%                |
| Out-of-Custody                          | 87%             | 87%        | 86%                        | 84%                      | 85%         | 83%          | 84%     | 85%     | 85%     | 86%     | 86%                |
| At Trial Without Trial                  | 40,223          | 38,567     | 37,885                     | 35,859                   | 31,139      | 27,205       | 25,048  | 22,226  | 19,582  | 18,371  | 17,471             |
| In-Custody                              | 13%             | 13%        | 13%                        | 13%                      | 14%         | 15%          | 15%     | 14%     | 14%     | 14%     | 14%                |
| Out-of-Custody                          | 87%             | 87%        | 87%                        | 87%                      | 86%         | 85%          | 85%     | 86%     | 86%     | 86%     | 86%                |
| Before Trial                            | 214,126         | 216,849    | 217,749                    | 225,025                  | 212,794     | 207,335      | 194,998 | 177,161 | 175,908 | 179,464 | 187,457            |
| In-Custody                              | 25%             | 26%        | 24%                        | 22%                      | 22%         | 23%          | 23%     | 22%     | 23%     | 23%     | 22%                |
| Out-of-Custody                          | 75%             | 74%        | 76%                        | 78%                      | 78%         | 77%          | 77%     | 78%     | 77%     | 77%     | 78%                |