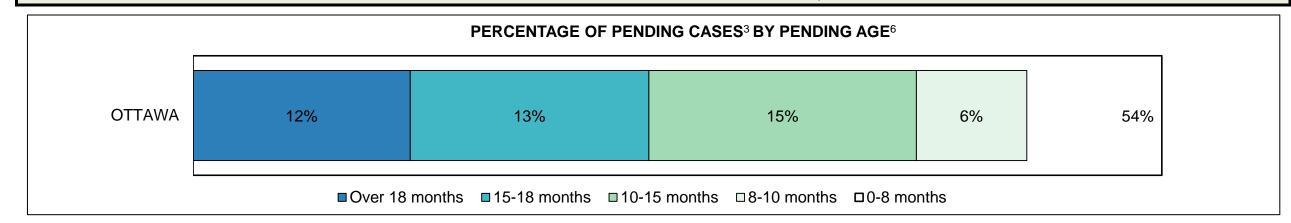

#### ONTARIO COURT OF JUSTICE CRIMINAL MODERNIZATION COMMITTEE PROVINCIAL DASHBOARD CASES PENDING AS OF DECEMBER 31, 2017

#### ONTARIO COURT OF JUSTICE CRIMINAL MODERNIZATION COMMITTEE PROVINCIAL DASHBOARD CASES PENDING AS OF DECEMBER 31, 2017

| Court Region   | Over 18 months | 15-18 months | 10-15 months | 8-10 months | 0-8 months | Total   |
|----------------|----------------|--------------|--------------|-------------|------------|---------|
| West           | 590            | 519          | 1,980        | 1,367       | 13,639     | 18,095  |
| In-Custody     | 7%             | 10%          | 10%          | 10%         | 16%        | 14%     |
| Out-of-Custody | 93%            | 90%          | 90%          | 90%         | 84%        | 86%     |
| Toronto        | 1,304          | 968          | 3,125        | 1,803       | 13,510     | 20,710  |
| In-Custody     | 13%            | 11%          | 12%          | 13%         | 15%        | 14%     |
| Out-of-Custody | 87%            | 89%          | 88%          | 87%         | 85%        | 86%     |
| North West     | 168            | 123          | 459          | 416         | 3,745      | 4,911   |
| In-Custody     | 13%            | 16%          | 10%          | 10%         | 16%        | 15%     |
| Out-of-Custody | 87%            | 84%          | 90%          | 90%         | 84%        | 85%     |
| North East     | 249            | 181          | 809          | 490         | 4,875      | 6,604   |
| In-Custody     | 6%             | 9%           | 7%           | 7%          | 13%        | 11%     |
| Out-of-Custody | 94%            | 91%          | 93%          | 93%         | 87%        | 89%     |
| East           | 935            | 905          | 1,486        | 803         | 7,169      | 11,298  |
| In-Custody     | 10%            | 7%           | 10%          | 9%          | 16%        | 13%     |
| Out-of-Custody | 90%            | 93%          | 90%          | 91%         | 84%        | 87%     |
| Central West   | 1,509          | 1,092        | 3,117        | 2,073       | 15,413     | 23,204  |
| In-Custody     | 11%            | 10%          | 9%           | 9%          | 12%        | 12%     |
| Out-of-Custody | 89%            | 90%          | 91%          | 91%         | 88%        | 88%     |
| Central East   | 808            | 649          | 2,283        | 1,071       | 11,066     | 15,877  |
| In-Custody     | 7%             | 4%           | 6%           | 7%          | 9%         | 8%      |
| Out-of-Custody | 93%            | 96%          | 94%          | 93%         | 91%        | 92%     |
| Provincial     | 5,563          | 4,437        | 13,259       | 8,023       | 69,417     | 100,699 |
| In-Custody     | 10%            | 9%           | 9%           | 10%         | 14%        | 12%     |
| Out-of-Custody | 90%            | 91%          | 91%          | 90%         | 86%        | 88%     |