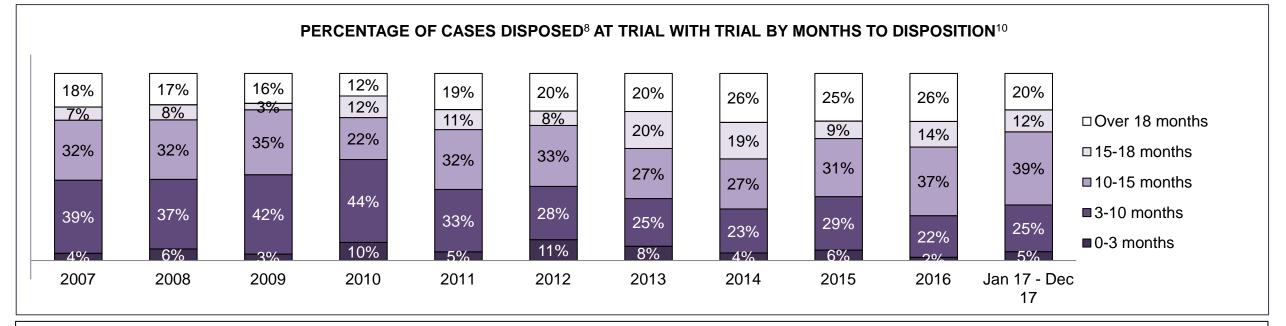

#### PERCENTAGE OF DISPOSED CASES<sup>8</sup> BY MONTHS TO DISPOSITION<sup>10</sup>

PROVINCIAL DASHBOARD

| Cases Disposed <sup>8</sup> by Phase an | d Percentage of | In-Custody | / <sup>11</sup> , Out-of-C | Custody <sup>12</sup> Ca | ises at Cas | e Dispositio | on      |         |         |         |                    |
|-----------------------------------------|-----------------|------------|----------------------------|--------------------------|-------------|--------------|---------|---------|---------|---------|--------------------|
| Phases                                  | 2007            | 2008       | 2009                       | 2010                     | 2011        | 2012         | 2013    | 2014    | 2015    | 2016    | Jan 17 -<br>Dec 17 |
| At Trial With Trial                     | 15,721          | 14,924     | 14,281                     | 13,333                   | 12,913      | 12,507       | 11,635  | 10,711  | 9,759   | 9,325   | 9,209              |
| In-Custody                              | 13%             | 13%        | 14%                        | 16%                      | 15%         | 17%          | 16%     | 15%     | 15%     | 14%     | 14%                |
| Out-of-Custody                          | 87%             | 87%        | 86%                        | 84%                      | 85%         | 83%          | 84%     | 85%     | 85%     | 86%     | 86%                |
| At Trial Without Trial                  | 40,223          | 38,567     | 37,885                     | 35,859                   | 31,139      | 27,205       | 25,048  | 22,226  | 19,582  | 18,371  | 17,471             |
| In-Custody                              | 13%             | 13%        | 13%                        | 13%                      | 14%         | 15%          | 15%     | 14%     | 14%     | 14%     | 14%                |
| Out-of-Custody                          | 87%             | 87%        | 87%                        | 87%                      | 86%         | 85%          | 85%     | 86%     | 86%     | 86%     | 86%                |
| Before Trial                            | 214,126         | 216,849    | 217,749                    | 225,025                  | 212,794     | 207,335      | 194,998 | 177,161 | 175,908 | 179,464 | 187,457            |
| In-Custody                              | 25%             | 26%        | 24%                        | 22%                      | 22%         | 23%          | 23%     | 22%     | 23%     | 23%     | 22%                |
| Out-of-Custody                          | 75%             | 74%        | 76%                        | 78%                      | 78%         | 77%          | 77%     | 78%     | 77%     | 77%     | 78%                |