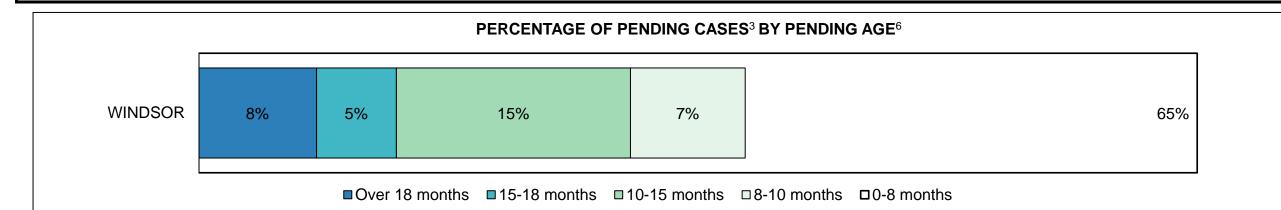

|
| Criminal Code Traffic                        | 10%          | 10%           | 10%          | 11%                         | 9%          | 9%           | 9%        | 8%   | 10%  | 8%   | 8%                 |
| Federal Statute                              | 14%          | 13%           | 14%          | 11%                         | 16%         | 16%          | 15%       | 12%  | 10%  | 11%  | 12%                |
| Total                                        | 100%         | 100%          | 100%         | 100%                        | 100%        | 100%         | 100%      | 100% | 100% | 100% | 100%               |

WINDSOR DASHBOARD





WINDSOR DASHBOARD

#### ONTARIO COURT OF JUSTICE CRIMINAL MODERNIZATION COMMITTEE WINDSOR DASHBOARD CASES PENDING B1AS OF DECEMBER 31, 2017



| Pending Cases <sup>3</sup> by Pending Age <sup>6</sup> and Percentage of Pending Cases In-Custody <sup>17</sup> and Out-of-Custody <sup>18</sup> |                |              |              |             |            |       |  |  |  |
|--------------------------------------------------------------------------------------------------------------------------------------------------|----------------|--------------|--------------|-------------|------------|-------|--|--|--|
| Court Location                                                                                                                                   | Over 18 months | 15-18 months | 10-15 months | 8-10 months | 0-8 months | Total |  |  |  |
| WINDSOR