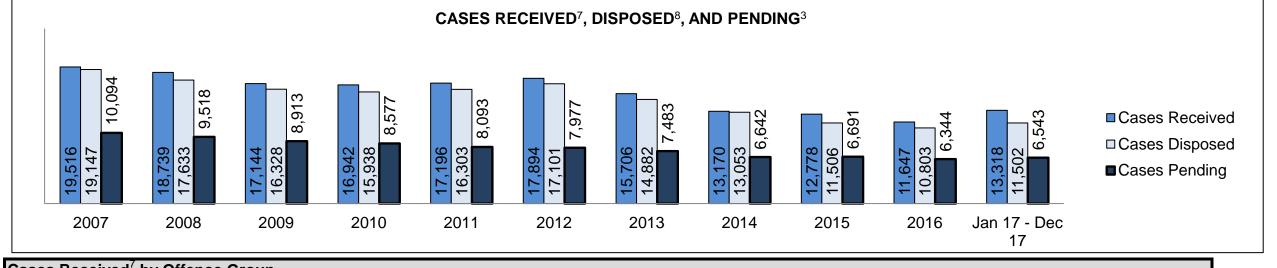

See Appendix 1 bookmark for footnote definitions.

\*See Appendix 2 bookmark for Cluster court designations.

PROVINCIAL DASHBOARD

| Cases Received' by Offence Group |        |        |        |        |        |        |        |        |        |        |                    |
|----------------------------------|--------|--------|--------|--------|--------|--------|--------|--------|--------|--------|--------------------|
| Offence Group <sup>9</sup>       | 2007   | 2008   | 2009   | 2010   | 2011   | 2012   | 2013   | 2014   | 2015   | 2016   | Jan 17 -<br>Dec 17 |
| Crimes Against The Person        | 73,632 | 71,537 | 71,586 | 70,116 | 67,886 | 65,387 | 59,842 | 56,409 | 57,092 | 58,698 | 60,456             |
| Crimes Against Property          | 60,463 | 59,980 | 61,024 | 60,311 | 56,486 | 56,335 | 51,562 | 49,067 | 49,149 | 49,773 | 51,222             |
| Administration of Justice        | 73,530 | 72,907 | 68,556 | 66,705 | 64,598 | 63,846 | 60,173 | 57,889 | 59,213 | 61,532 | 66,963             |
| Other Criminal Code              | 15,506 | 14,554 | 14,017 | 13,999 | 12,394 | 11,827 | 11,131 | 9,805  | 10,232 | 10,333 | 10,679             |
| Criminal Code Traffic            | 20,765 | 21,272 | 20,804 | 20,492 | 19,831 | 19,640 | 18,181 | 17,395 | 17,799 | 17,450 | 17,105             |
| Federal Statute                  | 32,856 | 33,486 | 32,424 | 34,020 | 32,172 | 30,228 | 28,251 | 24,703 | 23,175 | 20,395 | 19,373             |