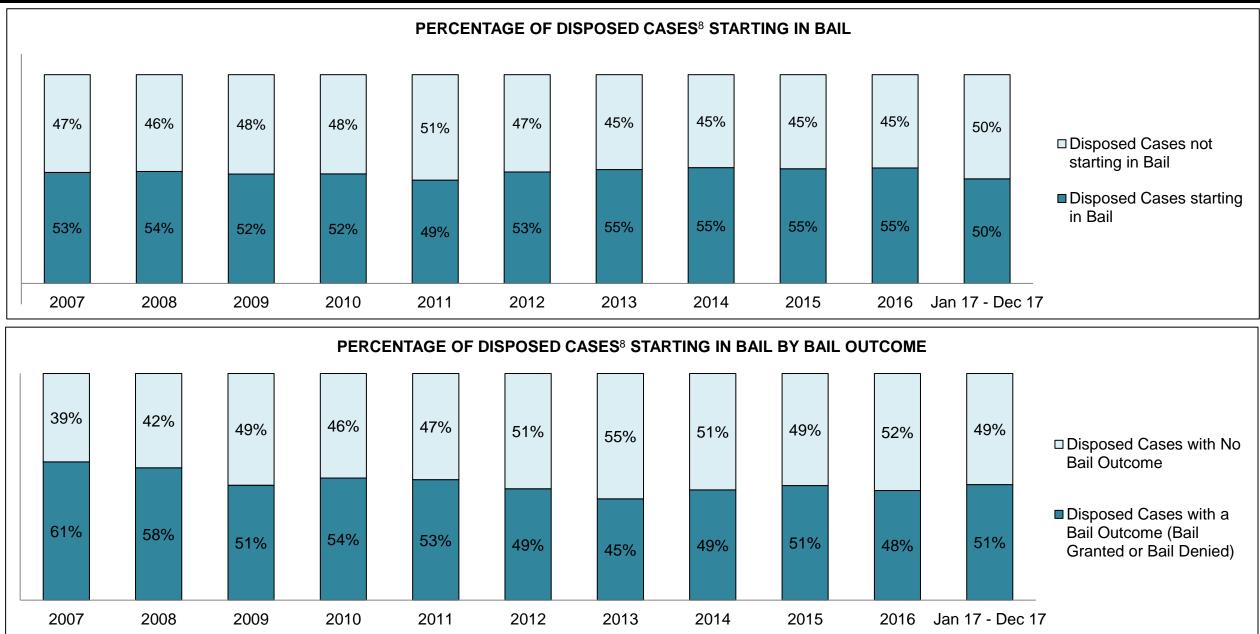

|              | Key I                                             | Madu:a                                 | Jan 17  | Dec 17             | 2014 Baseline | Change from 2014 |
|--------------|---------------------------------------------------|----------------------------------------|---------|--------------------|---------------|------------------|
|              | Keyl                                              | Metric                                 | Percent | Cases <sup>1</sup> | Median*       | Baseline Median  |
|              | Disposed cases that be                            | gan in the Bail Phase                  | 45.9%   | 98,312             | 44.0%         | 1.9%             |
|              | Bail cases with a bail                            | Total                                  | 57.6%   | 56,646             | 56.6%         | 1.0%             |
|              |                                                   | Bail Disposition with 1 appearance     | 54.7%   | 30,973             | 51.4%         | 3.2%             |
| Bail         | or bail denied)                                   | Bail Disposition in 1-3 days           | 72.1%   | 40,830             | 72.5%         | -0.4%            |
| Dall         | Bail cases with no bail<br>disposition but with a | Total                                  | 42.4%   | 41,666             | 43.4%         | -1.0%            |
|              |                                                   | Case disposition in 1-3 appearances    | 28.8%   | 12,010             | 35.0%         | -6.2%            |
|              | case disposition                                  | Case disposition in 0-3 months         | 72.3%   | 30,118             | 76.5%         | -4.2%            |
|              | case disposition                                  | Case disposition rate before trial     | 92.5%   | 38,546             | 90.5%         | 2.0%             |
|              |                                                   |                                        |         |                    |               |                  |
|              | Disposition rate (include                         | es bail cases with case dispositions)  | 87.5%   | 187,457            | 84.3%         | 3.2%             |
| Before Trial | Disposed within 1-3 app                           | pearances (net of bench warrant cases) | 35.7%   | 53,678             | 42.7%         | -7.0%            |
|              | Disposed within 0-3 mo                            | nths (net of bench warrant cases)      | 56.1%   | 84,298             | 61.7%         | -5.6%            |
|              |                                                   |                                        |         |                    |               |                  |
| Trial        | Collapse Rate at Trial <sup>2</sup>               |                                        | 65.5%   | 17,471             | 67.5%         | -2.0%            |

|              | Kard                                              |                                        | Jan 17  | - Dec 17           | 2014 Baseline    | Change from 2014 |
|--------------|---------------------------------------------------|----------------------------------------|---------|--------------------|------------------|------------------|
|              | Keyi                                              | Metric                                 | Percent | Cases <sup>1</sup> | Regional Median* | Regional Median  |
|              | Disposed cases that be                            | gan in the Bail Phase                  | 33.9%   | 12,100             | 32.5%            | 1.4%             |
|              | Bail cases with a bail                            | Total                                  | 58.5%   | 7,078              | 53.7%            | 4.8%             |
|              | outcome (bail granted                             | Bail Disposition with 1 appearance     | 54.8%   | 3,880              | 52.5%            | 2.3%             |
| Deil         | or bail denied)                                   | Bail Disposition in 1-3 days           | 72.6%   | 5,138              | 72.9%            | -0.3%            |
| Bail         | Bail cases with no bail<br>disposition but with a | Total                                  | 41.5%   | 5,022              | 46.3%            | -4.8%            |
|              |                                                   | Case disposition in 1-3 appearances    | 31.7%   | 1,590              | 38.7%            | -7.0%            |
|              | case disposition                                  | Case disposition in 0-3 months         | 76.1%   | 3,821              | 79.1%            | -3.0%            |
|              | case disposition                                  | Case disposition rate before trial     | 94.1%   | 4,724              | 92.8%            | 1.3%             |
|              |                                                   |                                        |         |                    |                  |                  |
|              | Disposition rate (include                         | es bail cases with case dispositions)  | 88.7%   | 31,627             | 88.7%            | 0.0%             |
| Before Trial | Disposed within 1-3 app                           | bearances (net of bench warrant cases) | 40.4%   | 10,691             | 46.0%            | -5.6%            |
|              | Disposed within 0-3 mo                            | nths (net of bench warrant cases)      | 56.8%   | 15,025             | 60.7%            | -3.9%            |
|              |                                                   |                                        |         |                    |                  |                  |
| Trial        | Collapse Rate at Trial <sup>2</sup>               |                                        | 60.5%   | 2,432              | 62.3%            | -1.8%            |