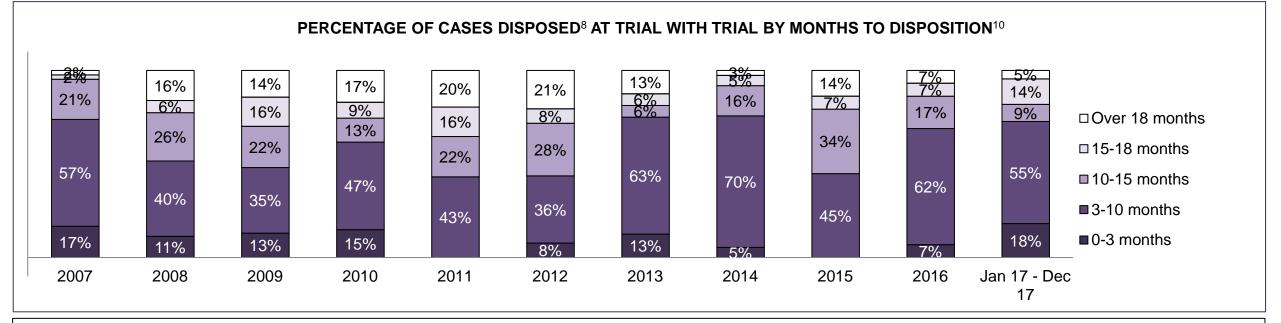

#### PERCENTAGE OF DISPOSED CASES<sup>8</sup> BY MONTHS TO DISPOSITION<sup>10</sup>

PROVINCIAL DASHBOARD

| Cases Disposed <sup>8</sup> by Phase an | d Percentage of | In-Custody | / <sup>11</sup> , Out-of-C | Custody <sup>12</sup> Ca | ises at Cas | e Dispositio | on      |         |         |         |                    |
|-----------------------------------------|-----------------|------------|----------------------------|--------------------------|-------------|--------------|---------|---------|---------|---------|--------------------|
| Phases                                  | 2007            | 2008       | 2009                       | 2010                     | 2011        | 2012         | 2013    | 2014    | 2015    | 2016    | Jan 17 -<br>Dec 17 |
| At Trial With Trial                     | 15,721          | 14,924     | 14,281                     | 13,333                   | 12,913      | 12,507       | 11,635  | 10,711  | 9,759   | 9,325   | 9,209              |
| In-Custody                              | 13%             | 13%        | 14%                        | 16%                      | 15%         | 17%          | 16%     | 15%     | 15%     | 14%     | 14%                |
| Out-of-Custody                          | 87%             | 87%        | 86%                        | 84%                      | 85%         | 83%          | 84%     | 85%     | 85%     | 86%     | 86%                |
| At Trial Without Trial                  | 40,223          | 38,567     | 37,885                     | 35,859                   | 31,139      | 27,205       | 25,048  | 22,226  | 19,582  | 18,371  | 17,471             |
| In-Custody                              | 13%             | 13%        | 13%                        | 13%                      | 14%         | 15%          | 15%     | 14%     | 14%     | 14%     | 14%                |
| Out-of-Custody                          | 87%             | 87%        | 87%                        | 87%                      | 86%         | 85%          | 85%     | 86%     | 86%     | 86%     | 86%                |
| Before Trial                            | 214,126         | 216,849    | 217,749                    | 225,025                  | 212,794     | 207,335      | 194,998 | 177,161 | 175,908 | 179,464 | 187,457            |
| In-Custody                              | 25%             | 26%        | 24%                        | 22%                      | 22%         | 23%          | 23%     | 22%     | 23%     | 23%     | 22%                |
| Out-of-Custody                          | 75%             | 74%        | 76%                        | 78%                      | 78%         | 77%          | 77%     | 78%     | 77%     | 77%     | 78%                |