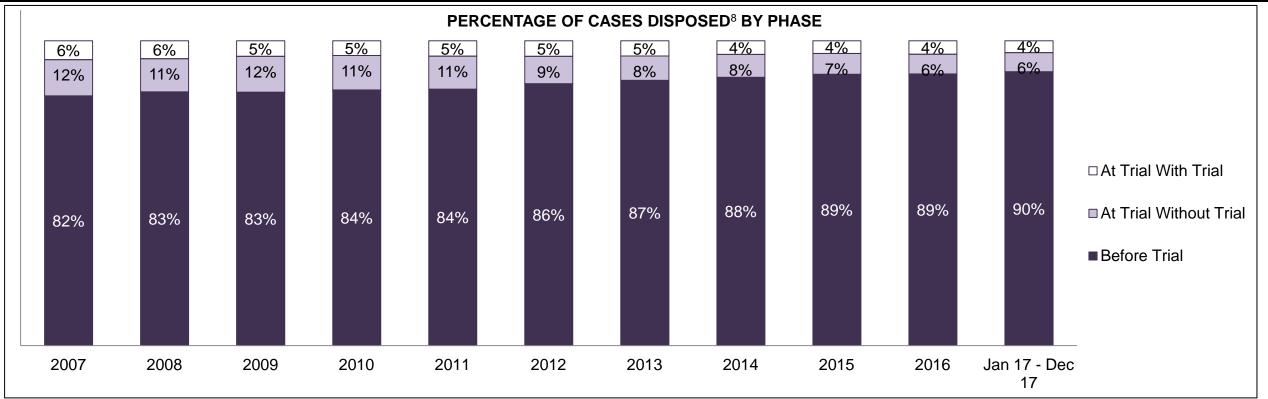

#### PERCENTAGE OF DISPOSED CASES<sup>8</sup> BY MONTHS TO DISPOSITION<sup>10</sup>

PROVINCIAL DASHBOARD

| Cases Disposed <sup>8</sup> by Phase an | d Percentage of | In-Custody | / <sup>11</sup> , Out-of-C | Custody <sup>12</sup> Ca | ises at Cas | e Dispositio | on      |         |         |         |                    |
|-----------------------------------------|-----------------|------------|----------------------------|--------------------------|-------------|--------------|---------|---------|---------|---------|--------------------|
| Phases                                  | 2007            | 2008       | 2009                       | 2010                     | 2011        | 2012         | 2013    | 2014    | 2015    | 2016    | Jan 17 -<br>Dec 17 |
| At Trial With Trial                     | 15,721          | 14,924     | 14,281                     | 13,333                   | 12,913      | 12,507       | 11,635  | 10,711  | 9,759   | 9,325   | 9,209              |
| In-Custody                              | 13%             | 13%        | 14%                        | 16%                      | 15%         | 17%          | 16%     | 15%     | 15%     | 14%     | 14%                |
| Out-of-Custody                          | 87%             | 87%        | 86%                        | 84%                      | 85%         | 83%          | 84%     | 85%     | 85%     | 86%     | 86%                |
| At Trial Without Trial                  | 40,223          | 38,567     | 37,885                     | 35,859                   | 31,139      | 27,205       | 25,048  | 22,226  | 19,582  | 18,371  | 17,471             |
| In-Custody                              | 13%             | 13%        | 13%                        | 13%                      | 14%         | 15%          | 15%     | 14%     | 14%     | 14%     | 14%                |
| Out-of-Custody                          | 87%             | 87%        | 87%                        | 87%                      | 86%         | 85%          | 85%     | 86%     | 86%     | 86%     | 86%                |
| Before Trial                            | 214,126         | 216,849    | 217,749                    | 225,025                  | 212,794     | 207,335      | 194,998 | 177,161 | 175,908 | 179,464 | 187,457            |
| In-Custody                              | 25%             | 26%        | 24%                        | 22%                      | 22%         | 23%          | 23%     | 22%     | 23%     | 23%     | 22%                |
| Out-of-Custody                          | 75%             | 74%        | 76%                        | 78%                      | 78%         | 77%          | 77%     | 78%     | 77%     | 77%     | 78%                |