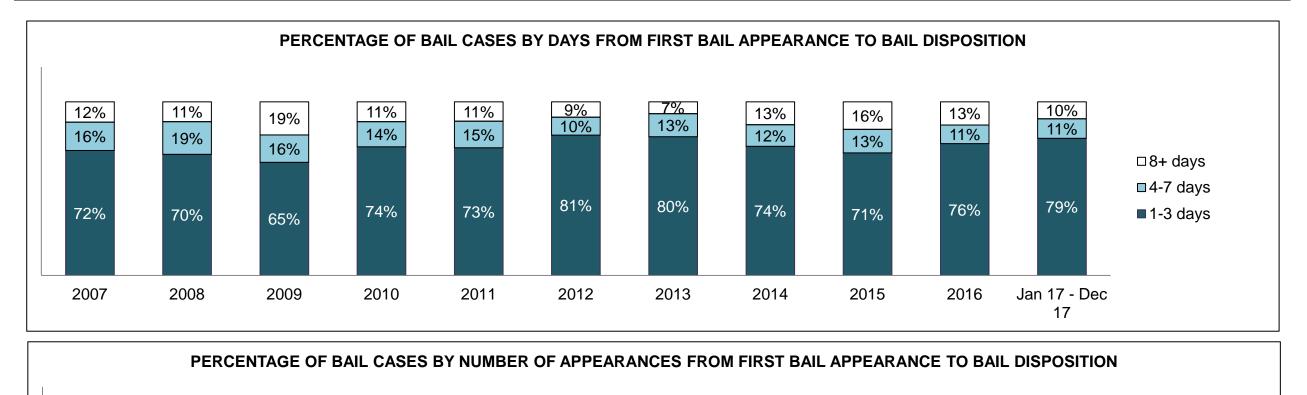

#### PERCENTAGE OF DISPOSED CASES<sup>8</sup> BY MONTHS TO DISPOSITION<sup>10</sup>

PROVINCIAL DASHBOARD

| Cases Disposed <sup>8</sup> by Phase an | d Percentage of | In-Custody | / <sup>11</sup> , Out-of-C | Custody <sup>12</sup> Ca | ises at Cas | e Dispositio | on      |         |         |         |                    |
|-----------------------------------------|-----------------|------------|----------------------------|--------------------------|-------------|--------------|---------|---------|---------|---------|--------------------|
| Phases                                  | 2007            | 2008       | 2009                       | 2010                     | 2011        | 2012         | 2013    | 2014    | 2015    | 2016    | Jan 17 -<br>Dec 17 |
| At Trial With Trial                     | 15,721          | 14,924     | 14,281                     | 13,333                   | 12,913      | 12,507       | 11,635  | 10,711  | 9,759   | 9,325   | 9,209              |
| In-Custody                              | 13%             | 13%        | 14%                        | 16%                      | 15%         | 17%          | 16%     | 15%     | 15%     | 14%     | 14%                |
| Out-of-Custody                          | 87%             | 87%        | 86%                        | 84%                      | 85%         | 83%          | 84%     | 85%     | 85%     | 86%     | 86%                |
| At Trial Without Trial                  | 40,223          | 38,567     | 37,885                     | 35,859                   | 31,139      | 27,205       | 25,048  | 22,226  | 19,582  | 18,371  | 17,471             |
| In-Custody                              | 13%             | 13%        | 13%                        | 13%                      | 14%         | 15%          | 15%     | 14%     | 14%     | 14%     | 14%                |
| Out-of-Custody                          | 87%             | 87%        | 87%                        | 87%                      | 86%         | 85%          | 85%     | 86%     | 86%     | 86%     | 86%                |
| Before Trial                            | 214,126         | 216,849    | 217,749                    | 225,025                  | 212,794     | 207,335      | 194,998 | 177,161 | 175,908 | 179,464 | 187,457            |
| In-Custody                              | 25%             | 26%        | 24%                        | 22%                      | 22%         | 23%          | 23%     | 22%     | 23%     | 23%     | 22%                |
| Out-of-Custody                          | 75%             | 74%        | 76%                        | 78%                      | 78%         | 77%          | 77%     | 78%     | 77%     | 77%     | 78%                |