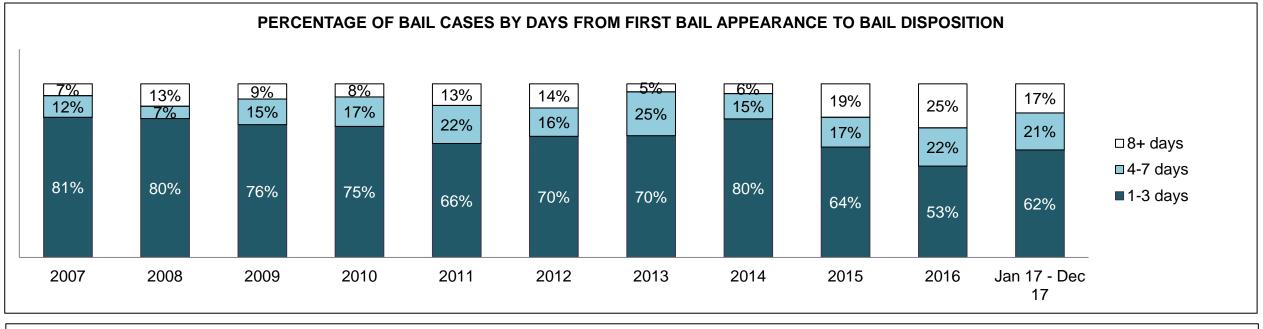

#### PERCENTAGE OF DISPOSED CASES<sup>8</sup> BY MONTHS TO DISPOSITION<sup>10</sup>

PROVINCIAL DASHBOARD

| Cases Disposed <sup>8</sup> by Phase an | d Percentage of | In-Custody | / <sup>11</sup> , Out-of-C | Custody <sup>12</sup> Ca | ises at Cas | e Dispositio | on      |         |         |         |                    |
|-----------------------------------------|-----------------|------------|----------------------------|--------------------------|-------------|--------------|---------|---------|---------|---------|--------------------|
| Phases                                  | 2007            | 2008       | 2009                       | 2010                     | 2011        | 2012         | 2013    | 2014    | 2015    | 2016    | Jan 17 -<br>Dec 17 |
| At Trial With Trial                     | 15,721          | 14,924     | 14,281                     | 13,333                   | 12,913      | 12,507       | 11,635  | 10,711  | 9,759   | 9,325   | 9,209              |
| In-Custody                              | 13%             | 13%        | 14%                        | 16%                      | 15%         | 17%          | 16%     | 15%     | 15%     | 14%     | 14%                |
| Out-of-Custody                          | 87%             | 87%        | 86%                        | 84%                      | 85%         | 83%          | 84%     | 85%     | 85%     | 86%     | 86%                |
| At Trial Without Trial                  | 40,223          | 38,567     | 37,885                     | 35,859                   | 31,139      | 27,205       | 25,048  | 22,226  | 19,582  | 18,371  | 17,471             |
| In-Custody                              | 13%             | 13%        | 13%                        | 13%                      | 14%         | 15%          | 15%     | 14%     | 14%     | 14%     | 14%                |
| Out-of-Custody                          | 87%             | 87%        | 87%                        | 87%                      | 86%         | 85%          | 85%     | 86%     | 86%     | 86%     | 86%                |
| Before Trial                            | 214,126         | 216,849    | 217,749                    | 225,025                  | 212,794     | 207,335      | 194,998 | 177,161 | 175,908 | 179,464 | 187,457            |
| In-Custody                              | 25%             | 26%        | 24%                        | 22%                      | 22%         | 23%          | 23%     | 22%     | 23%     | 23%     | 22%                |
| Out-of-Custody                          | 75%             | 74%        | 76%                        | 78%                      | 78%         | 77%          | 77%     | 78%     | 77%     | 77%     | 78%                |