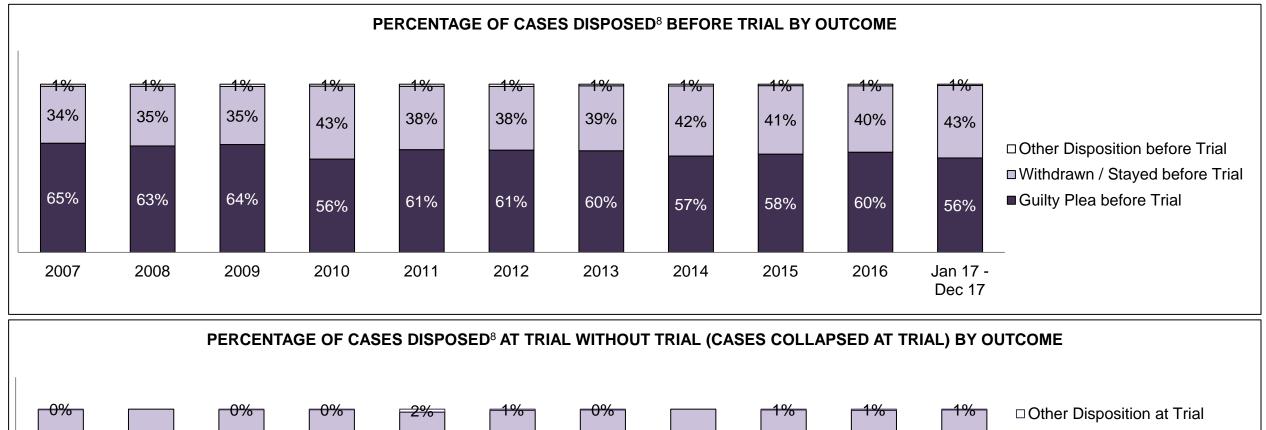

|
| At Trial Without Trial | 672   | 591   | 585   | 592    | 420   | 383   | 422   | 307   | 385   | 242   | 375                |
| In-Custody             | 17%   | 20%   | 19%   | 16%    | 18%   | 17%   | 18%   | 26%   | 25%   | 31%   | 29%                |
| Out-of-Custody         | 83%   | 80%   | 81%   | 84%    | 82%   | 83%   | 82%   | 74%   | 75%   | 69%   | 71%                |
| Before Trial           | 9,133 | 9,023 | 9,100 | 10,207 | 8,525 | 8,509 | 8,093 | 8,283 | 8,400 | 8,003 | 10,326             |
| In-Custody             | 27%   | 24%   | 23%   | 20%    | 20%   | 22%   | 25%   | 25%   | 25%   | 28%   | 27%                |
| Out-of-Custody         | 73%   | 76%   | 77%   | 80%    | 80%   | 78%   | 75%   | 75%   | 75%   | 72%   | 73%                |

KITCHENER DASHBOARD





KITCHENER DASHBOARD



| Percentage of Cases Disposed <sup>8</sup> At | ercentage of Cases Disposed <sup>8</sup> At Trial Without Trial (Collapse Rate At Trial <sup>2</sup> ) by Offence Group At Disposition |      |      |      |      |      |      |      |      |      |                    |  |
|----------------------------------------------|----------------------------------------------------------------------------------------------------------------------------------------|------|------|------|------|------|------|------|------|------|--------------------|--|
| Offence Group at Disposition <sup>14</sup>   | 2007                                                                                                                                   | 2008 | 2009 | 2010 | 2011 | 2012 | 2013 |