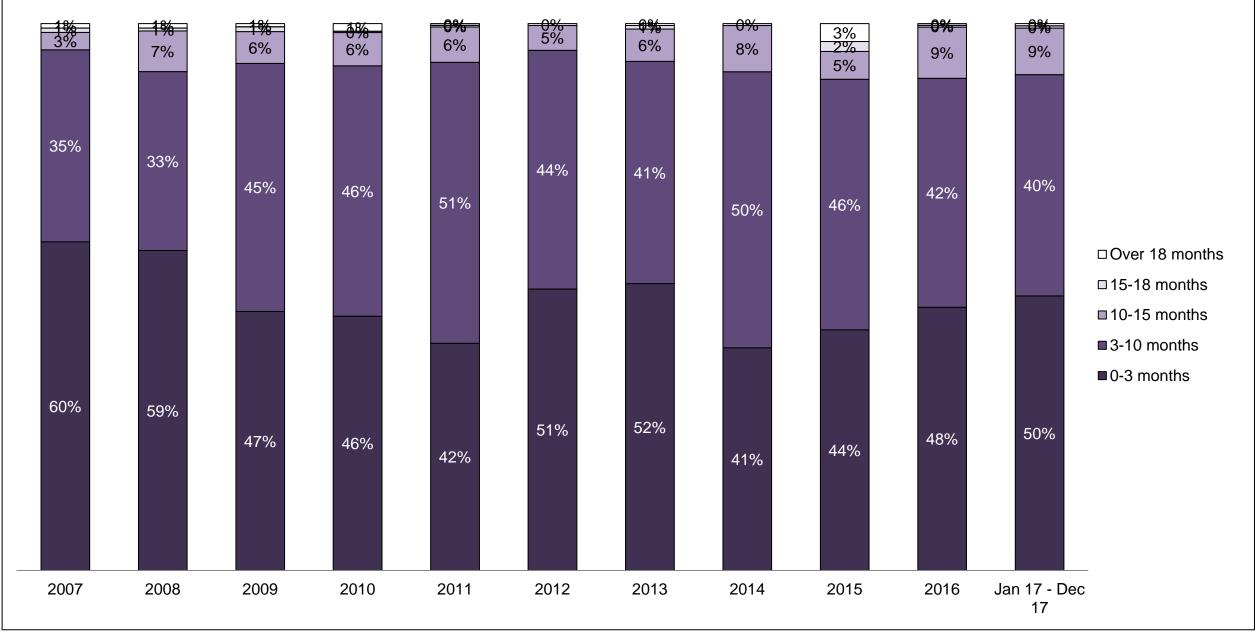

#### ONTARIO COURT OF JUSTICE CRIMINAL MODERNIZATION COMMITTEE PROVINCIAL DASHBOARD CASES PENDING AS OF DECEMBER 31, 2017

#### ONTARIO COURT OF JUSTICE CRIMINAL MODERNIZATION COMMITTEE PROVINCIAL DASHBOARD CASES PENDING AS OF DECEMBER 31, 2017

| Court Region   | Over 18 months | 15-18 months | 10-15 months | 8-10 months | 0-8 months | Total   |
|----------------|----------------|--------------|--------------|-------------|------------|---------|
| West           | 590            | 519          | 1,980        | 1,367       | 13,639     | 18,095  |
| In-Custody     | 7%             | 10%          | 10%          | 10%         | 16%        | 14%     |
| Out-of-Custody | 93%            | 90%          | 90%          | 90%         | 84%        | 86%     |
| Toronto        | 1,304          | 968          | 3,125        | 1,803       | 13,510     | 20,710  |
| In-Custody     | 13%            | 11%          | 12%          | 13%         | 15%        | 14%     |
| Out-of-Custody | 87%            | 89%          | 88%          | 87%         | 85%        | 86%     |
| North West     | 168            | 123          | 459          | 416         | 3,745      | 4,911   |
| In-Custody     | 13%            | 16%          | 10%          | 10%         | 16%        | 15%     |
| Out-of-Custody | 87%            | 84%          | 90%          | 90%         | 84%        | 85%     |
| North East     | 249            | 181          | 809          | 490         | 4,875      | 6,604   |
| In-Custody     | 6%             | 9%           | 7%           | 7%          | 13%        | 11%     |
| Out-of-Custody | 94%            | 91%          | 93%          | 93%         | 87%        | 89%     |
| East           | 935            | 905          | 1,486        | 803         | 7,169      | 11,298  |
| In-Custody     | 10%            | 7%           | 10%          | 9%          | 16%        | 13%     |
| Out-of-Custody | 90%            | 93%          | 90%          | 91%         | 84%        | 87%     |
| Central West   | 1,509          | 1,092        | 3,117        | 2,073       | 15,413     | 23,204  |
| In-Custody     | 11%            | 10%          | 9%           | 9%          | 12%        | 12%     |
| Out-of-Custody | 89%            | 90%          | 91%          | 91%         | 88%        | 88%     |
| Central East   | 808            | 649          | 2,283        | 1,071       | 11,066     | 15,877  |
| In-Custody     | 7%             | 4%           | 6%           | 7%          | 9%         | 8%      |
| Out-of-Custody | 93%            | 96%          | 94%          | 93%         | 91%        | 92%     |
| Provincial     | 5,563          | 4,437        | 13,259       | 8,023       | 69,417     | 100,699 |
| In-Custody     | 10%            | 9%           | 9%           | 10%         | 14%        | 12%     |
| Out-of-Custody | 90%            | 91%          | 91%          | 90%         | 86%        | 88%     |