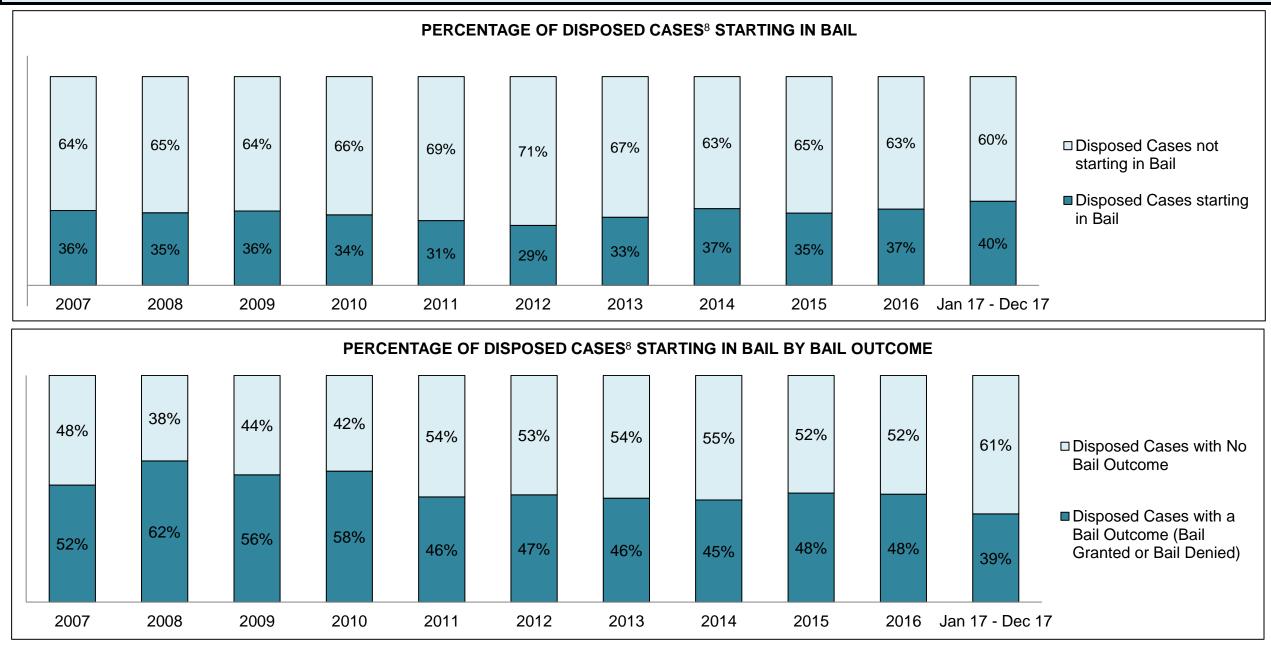

|                     | Kara I                                  |                                        | Jan 17  | - Dec 17           |                      | Change from 2014 |
|---------------------|-----------------------------------------|----------------------------------------|---------|--------------------|----------------------|------------------|
|                     | Keyl                                    | Metric                                 | Percent | Cases <sup>1</sup> | 2014 Cluster Median* | Cluster Median   |
|                     | Disposed cases that be                  | gan in the Bail Phase                  | 23.7%   | 219                | 33.5%                | -9.8%            |
|                     | Bail cases with a bail                  | Total                                  | 43.4%   | 95                 | 50.7%                | -7.3%            |
|                     | outcome (bail granted                   | Bail Disposition with 1 appearance     | 57.9%   | 55                 | 52.9%                | 5.0%             |
| Pail                | or bail denied)                         | Bail Disposition in 1-3 days           | 77.9%   | 74                 | 73.8%                | 4.1%             |
| Bail                | Deil coore with us heil                 | Total                                  | 56.6%   | 124                | 49.3%                | 7.3%             |
| d                   | Bail cases with no bail                 | Case disposition in 1-3 appearances    | 34.7%   | 43                 | 33.4%                | 1.3%             |
|                     | disposition but with a case disposition | Case disposition in 0-3 months         | 73.4%   | 91                 | 77.3%                | -3.9%            |
|                     | case disposition                        | Case disposition rate before trial     | 94.4%   | 117                | 91.8%                | 2.5%             |
|                     |                                         |                                        |         |                    |                      |                  |
|                     | Disposition rate (include               | es bail cases with case dispositions)  | 88.8%   | 820                | 85.7%                | 3.2%             |
| Before Trial        | Disposed within 1-3 app                 | pearances (net of bench warrant cases) | 48.7%   | 375                | 47.2%                | 1.5%             |
| Disposed within 0-3 |                                         | nths (net of bench warrant cases)      | 61.4%   | 473                | 62.6%                | -1.1%            |
|                     |                                         |                                        |         |                    |                      |                  |
| Trial               | Collapse Rate at Trial <sup>2</sup>     |                                        | 70.9%   | 73                 | 66.9%                | 4.0%             |