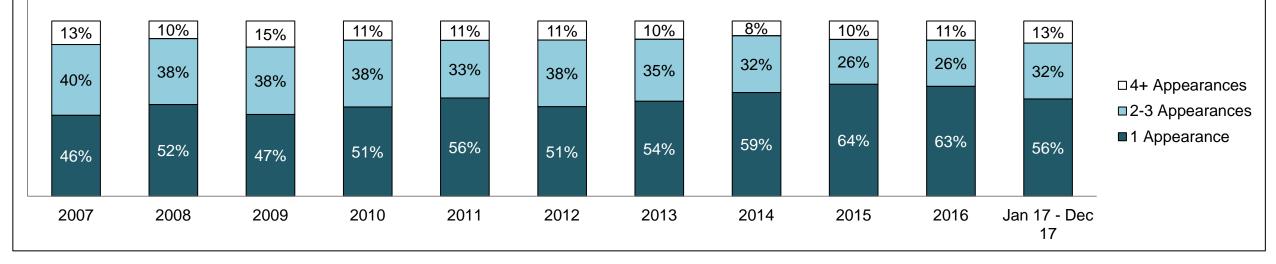

|              | Key I                                             | Madu:a                                 | Jan 17  | Dec 17             | 2014 Baseline | Change from 2014 |
|--------------|---------------------------------------------------|----------------------------------------|---------|--------------------|---------------|------------------|
|              | Keyl                                              | Metric                                 | Percent | Cases <sup>1</sup> | Median*       | Baseline Median  |
|              | Disposed cases that be                            | gan in the Bail Phase                  | 45.9%   | 98,312             | 44.0%         | 1.9%             |
|              | Bail cases with a bail                            | Total                                  | 57.6%   | 56,646             | 56.6%         | 1.0%             |
|              |                                                   | Bail Disposition with 1 appearance     | 54.7%   | 30,973             | 51.4%         | 3.2%             |
| Bail         | or bail denied)                                   | Bail Disposition in 1-3 days           | 72.1%   | 40,830             | 72.5%         | -0.4%            |
| Dall         | Bail cases with no bail<br>disposition but with a | Total                                  | 42.4%   | 41,666             | 43.4%         | -1.0%            |
|              |                                                   | Case disposition in 1-3 appearances    | 28.8%   | 12,010             | 35.0%         | -6.2%            |
|              | case disposition                                  | Case disposition in 0-3 months         | 72.3%   | 30,118             | 76.5%         | -4.2%            |
|              | case disposition                                  | Case disposition rate before trial     | 92.5%   | 38,546             | 90.5%         | 2.0%             |
|              |                                                   |                                        |         |                    |               |                  |
|              | Disposition rate (include                         | es bail cases with case dispositions)  | 87.5%   | 187,457            | 84.3%         | 3.2%             |
| Before Trial | Disposed within 1-3 app                           | pearances (net of bench warrant cases) | 35.7%   | 53,678             | 42.7%         | -7.0%            |
|              | Disposed within 0-3 mo                            | nths (net of bench warrant cases)      | 56.1%   | 84,298             | 61.7%         | -5.6%            |
|              |                                                   |                                        |         |                    |               |                  |
| Trial        | Collapse Rate at Trial <sup>2</sup>               |                                        | 65.5%   | 17,471             | 67.5%         | -2.0%            |

|              | Kard                                              |                                        | Jan 17  | - Dec 17           | 2014 Baseline    | Change from 2014 |
|--------------|---------------------------------------------------|----------------------------------------|---------|--------------------|------------------|------------------|
|              | Keyi                                              | Metric                                 | Percent | Cases <sup>1</sup> | Regional Median* | Regional Median  |
|              | Disposed cases that be                            | gan in the Bail Phase                  | 33.9%   | 12,100             | 32.5%            | 1.4%             |
|              | Bail cases with a bail                            | Total                                  | 58.5%   | 7,078              | 53.7%            | 4.8%             |
|              | outcome (bail granted                             | Bail Disposition with 1 appearance     | 54.8%   | 3,880              | 52.5%            | 2.3%             |
| Deil         | or bail denied)                                   | Bail Disposition in 1-3 days           | 72.6%   | 5,138              | 72.9%            | -0.3%            |
| Bail         | Bail cases with no bail<br>disposition but with a | Total                                  | 41.5%   | 5,022              | 46.3%            | -4.8%            |
|              |                                                   | Case disposition in 1-3 appearances    | 31.7%   | 1,590              | 38.7%            | -7.0%            |
|              | case disposition                                  | Case disposition in 0-3 months         | 76.1%   | 3,821              | 79.1%            | -3.0%            |
|              | case disposition                                  | Case disposition rate before trial     | 94.1%   | 4,724              | 92.8%            | 1.3%             |
|              |                                                   |                                        |         |                    |                  |                  |
|              | Disposition rate (include                         | es bail cases with case dispositions)  | 88.7%   | 31,627             | 88.7%            | 0.0%             |
| Before Trial | Disposed within 1-3 app                           | bearances (net of bench warrant cases) | 40.4%   | 10,691             | 46.0%            | -5.6%            |
|              | Disposed within 0-3 mo                            | nths (net of bench warrant cases)      | 56.8%   | 15,025             | 60.7%            | -3.9%            |
|              |                                                   |                                        |         |                    |                  |                  |
| Trial        | Collapse Rate at Trial <sup>2</sup>               |                                        | 60.5%   | 2,432              | 62.3%            | -1.8%            |