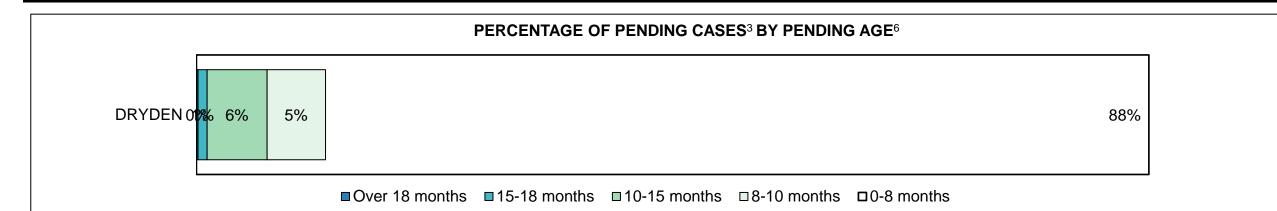

#### ONTARIO COURT OF JUSTICE CRIMINAL MODERNIZATION COMMITTEE PROVINCIAL DASHBOARD CASES PENDING AS OF DECEMBER 31, 2017

#### ONTARIO COURT OF JUSTICE CRIMINAL MODERNIZATION COMMITTEE PROVINCIAL DASHBOARD CASES PENDING AS OF DECEMBER 31, 2017

| Court Region   | Over 18 months | 15-18 months | 10-15 months | 8-10 months | 0-8 months | Total   |
|----------------|----------------|--------------|--------------|-------------|------------|---------|
| West           | 590            | 519          | 1,980        | 1,367       | 13,639     | 18,095  |
| In-Custody     | 7%             | 10%          | 10%          | 10%         | 16%        | 14%     |
| Out-of-Custody | 93%            | 90%          | 90%          | 90%         | 84%        | 86%     |
| Toronto        | 1,304          | 968          | 3,125        | 1,803       | 13,510     | 20,710  |
| In-Custody     | 13%            | 11%          | 12%          | 13%         | 15%        | 14%     |
| Out-of-Custody | 87%            | 89%          | 88%          | 87%         | 85%        | 86%     |
| North West     | 168            | 123          | 459          | 416         | 3,745      | 4,911   |
| In-Custody     | 13%            | 16%          | 10%          | 10%         | 16%        | 15%     |
| Out-of-Custody | 87%            | 84%          | 90%          | 90%         | 84%        | 85%     |
| North East     | 249            | 181          | 809          | 490         | 4,875      | 6,604   |
| In-Custody     | 6%             | 9%           | 7%           | 7%          | 13%        | 11%     |
| Out-of-Custody | 94%            | 91%          | 93%          | 93%         | 87%        | 89%     |
| East           | 935            | 905          | 1,486        | 803         | 7,169      | 11,298  |
| In-Custody     | 10%            | 7%           | 10%          | 9%          | 16%        | 13%     |
| Out-of-Custody | 90%            | 93%          | 90%          | 91%         | 84%        | 87%     |
| Central West   | 1,509          | 1,092        | 3,117        | 2,073       | 15,413     | 23,204  |
| In-Custody     | 11%            | 10%          | 9%           | 9%          | 12%        | 12%     |
| Out-of-Custody | 89%            | 90%          | 91%          | 91%         | 88%        | 88%     |
| Central East   | 808            | 649          | 2,283        | 1,071       | 11,066     | 15,877  |
| In-Custody     | 7%             | 4%           | 6%           | 7%          | 9%         | 8%      |
| Out-of-Custody | 93%            | 96%          | 94%          | 93%         | 91%        | 92%     |
| Provincial     | 5,563          | 4,437        | 13,259       | 8,023       | 69,417     | 100,699 |
| In-Custody     | 10%            | 9%           | 9%           | 10%         | 14%        | 12%     |
| Out-of-Custody | 90%            | 91%          | 91%          | 90%         | 86%        | 88%     |