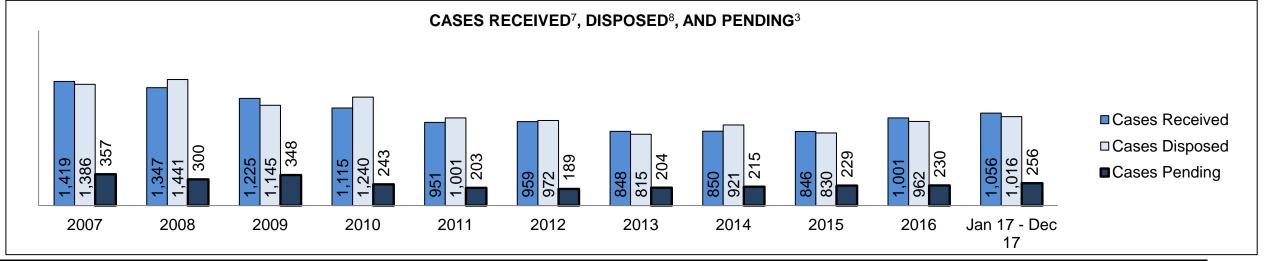

See Appendix 1 bookmark for footnote definitions.

\*See Appendix 2 bookmark for Cluster court designations.

PROVINCIAL DASHBOARD

| Cases Received' by Offence Group |        |        |        |        |        |        |        |        |        |        |                    |
|----------------------------------|--------|--------|--------|--------|--------|--------|--------|--------|--------|--------|--------------------|
| Offence Group <sup>9</sup>       | 2007   | 2008   | 2009   | 2010   | 2011   | 2012   | 2013   | 2014   | 2015   | 2016   | Jan 17 -<br>Dec 17 |
| Crimes Against The Person        | 73,632 | 71,537 | 71,586 | 70,116 | 67,886 | 65,387 | 59,842 | 56,409 | 57,092 | 58,698 | 60,456             |
| Crimes Against Property          | 60,463 | 59,980 | 61,024 | 60,311 | 56,486 | 56,335 | 51,562 | 49,067 | 49,149 | 49,773 | 51,222             |
| Administration of Justice        | 73,530 | 72,907 | 68,556 | 66,705 | 64,598 | 63,846 | 60,173 | 57,889 | 59,213 | 61,532 | 66,963             |
| Other Criminal Code              | 15,506 | 14,554 | 14,017 | 13,999 | 12,394 | 11,827 | 11,131 | 9,805  | 10,232 | 10,333 | 10,679             |
| Criminal Code Traffic            | 20,765 | 21,272 | 20,804 | 20,492 | 19,831 | 19,640 | 18,181 | 17,395 | 17,799 | 17,450 | 17,105             |
| Federal Statute                  | 32,856 | 33,486 | 32,424 | 34,020 | 32,172 | 30,228 | 28,251 | 24,703 | 23,175 | 20,395 | 19,373             |