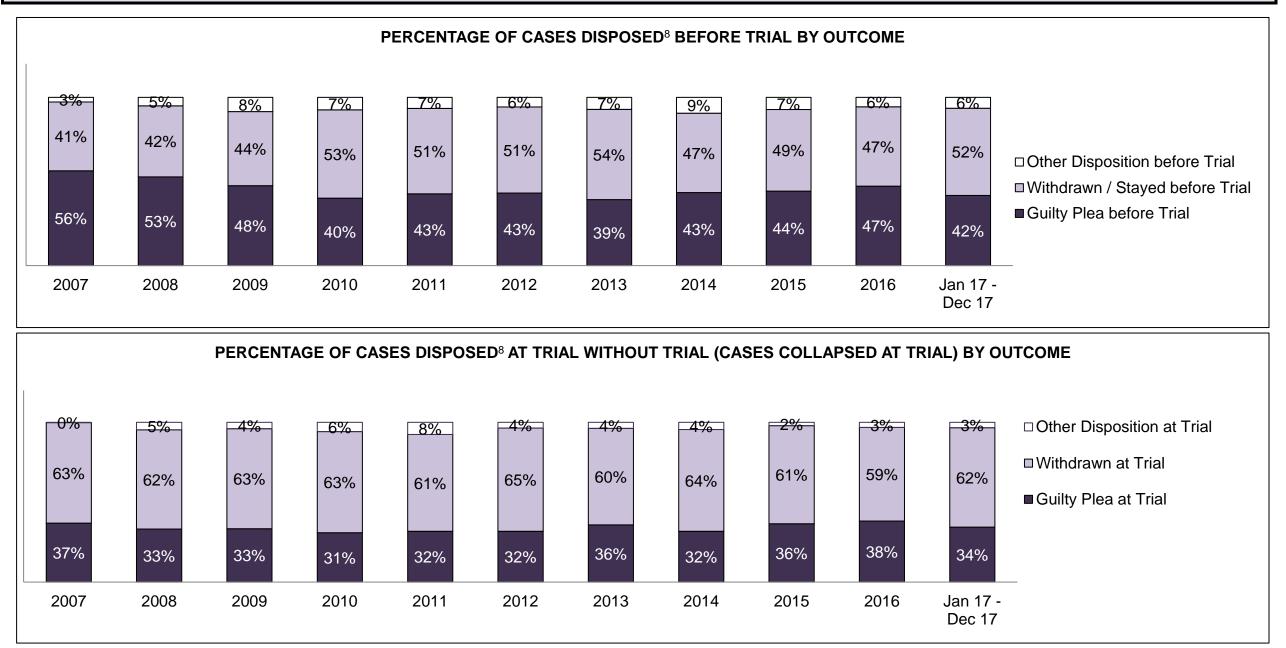

#### PERCENTAGE OF DISPOSED CASES<sup>8</sup> BY MONTHS TO DISPOSITION<sup>10</sup>

PROVINCIAL DASHBOARD

| Cases Disposed <sup>8</sup> by Phase an | d Percentage of | In-Custody | / <sup>11</sup> , Out-of-C | Custody <sup>12</sup> Ca | ises at Cas | e Dispositio | on      |         |         |         |                    |
|-----------------------------------------|-----------------|------------|----------------------------|--------------------------|-------------|--------------|---------|---------|---------|---------|--------------------|
| Phases                                  | 2007            | 2008       | 2009                       | 2010                     | 2011        | 2012         | 2013    | 2014    | 2015    | 2016    | Jan 17 -<br>Dec 17 |
| At Trial With Trial                     | 15,721          | 14,924     | 14,281                     | 13,333                   | 12,913      | 12,507       | 11,635  | 10,711  | 9,759   | 9,325   | 9,209              |
| In-Custody                              | 13%             | 13%        | 14%                        | 16%                      | 15%         | 17%          | 16%     | 15%     | 15%     | 14%     | 14%                |
| Out-of-Custody                          | 87%             | 87%        | 86%                        | 84%                      | 85%         | 83%          | 84%     | 85%     | 85%     | 86%     | 86%                |
| At Trial Without Trial                  | 40,223          | 38,567     | 37,885                     | 35,859                   | 31,139      | 27,205       | 25,048  | 22,226  | 19,582  | 18,371  | 17,471             |
| In-Custody                              | 13%             | 13%        | 13%                        | 13%                      | 14%         | 15%          | 15%     | 14%     | 14%     | 14%     | 14%                |
| Out-of-Custody                          | 87%             | 87%        | 87%                        | 87%                      | 86%         | 85%          | 85%     | 86%     | 86%     | 86%     | 86%                |
| Before Trial                            | 214,126         | 216,849    | 217,749                    | 225,025                  | 212,794     | 207,335      | 194,998 | 177,161 | 175,908 | 179,464 | 187,457            |
| In-Custody                              | 25%             | 26%        | 24%                        | 22%                      | 22%         | 23%          | 23%     | 22%     | 23%     | 23%     | 22%                |
| Out-of-Custody                          | 75%             | 74%        | 76%                        | 78%                      | 78%         | 77%          | 77%     | 78%     | 77%     | 77%     | 78%                |

PROVINCIAL DASHBOARD

PROVINCIAL DASHBOARD

| Percentage of Cases Disposed <sup>8</sup> At Trial Without Trial (Collapse Rate At Trial <sup>2</sup> ) by Offence Group At Disposition |      |      |      |      |      |      |      |      |      |      |                    |
|-----------------------------------------------------------------------------------------------------------------------------------------|------|------|------|------|------|------|------|------|------|------|--------------------|
| Offence Group at Disposition <sup>14</sup>                                                                                              | 2007 | 2008 | 2009 | 2010 | 2011 | 2012 | 2013 | 2014 | 2015 | 2016 | Jan 17 -<br>Dec 17 |
| Crimes Against The Person                                                                                                               | 40%  | 41%  | 40%  | 40%  | 42%  | 43%  | 42%  | 42%  | 41%  | 43%  | 44%                |
| Crimes Against Property                                                                                                                 | 14%  | 13%  | 13%  | 13%  | 12%  | 11%  | 12%  | 11%  | 11%  | 10%  | 10%                |
| Administration of Justice                                                                                                               | 14%  | 14%  | 14%  | 13%  | 13%  | 13%  | 13%  | 12%  | 13%  | 13%  | 12%                |
| Other Criminal Code                                                                                                                     | 6%   | 6%   | 6%   | 6%   | 6%   | 6%   | 6%   | 6%   | 6%   | 6%   | 6%                 |
| Criminal Code Traffic                                                                                                                   | 16%  | 16%  | 18%  | 18%  | 14%  | 15%  | 16%  | 16%  | 16%  | 16%  | 17%                |
| Federal Statute                                                                                                                         | 10%  | 9%   | 10%  | 10%  | 12%  | 12%  | 11%  | 12%  | 12%  | 12%  | 11%                |
| Total                                                                                                                                   | 100% | 100% | 100% | 100% | 100% | 100% | 100% | 100% | 100% | 100% | 100%               |