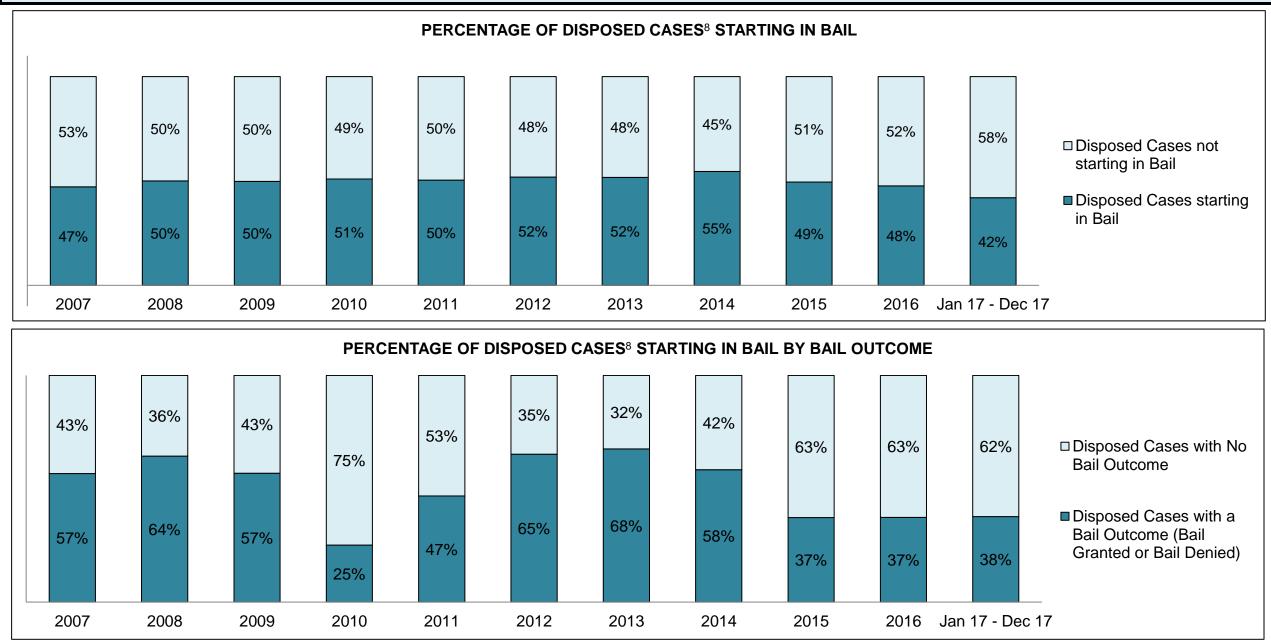

| 145  | 97   | 146                |  |  |
| Administration of Justice                   | 85                                          | 82   | 96   | 80   | 71   | 78   | 65   | 71   | 70   | 81   | 102                |  |  |
| Other Criminal Code                         | 24                                          | 20   | 23   | 23   | 23   | 27   | 24   | 17   | 20   | 22   | 22                 |  |  |
| Criminal Code Traffic                       | 59                                          | 83   | 86   | 74   | 48   | 61   | 56   | 55   | 53   | 64   | 71                 |  |  |
| Federal Statute                             | 57                                          | 40   | 42   | 71   | 84   | 93   | 67   | 76   | 89   | 33   | 42                 |  |  |

WELLAND DASHBOARD



WELLAND DASHBOARD





WELLAND DASHBOARD

#### PERCENTAGE OF DISPOSED CASES<sup>8</sup> BY MONTHS TO DISPOSITION<sup>10</sup>



WELLAND DASHBOARD



| Phases                 | 2007 | 2008 | 2009 | 2010 | 2011 | 2012 | 2013 | 2014 | 2015 | 2016 | Jan 17 -<br>Dec 17 |
|------------------------|------|------|------|------|------|------|------|------|------|------|--------------------|
| At Trial With Trial    | 42   | 38   | 45   | 32   | 24   | 34   | 34   | 25   | 22   | 24   | Ę                  |
| In-Custody             | 12%  | 8%   | 9%   | 28%  | 33%  | 29%  | 9%   | 20%  | 36%  | 21%  | 20%                |
| Out-of-Custody         | 88%  | 92%  | 91%  | 72%  | 67%  | 71%  | 91%  | 80%  | 64%  | 79%  | 80%                |
| At Trial Without Trial | 283  | 326  | 328  | 237  | 201