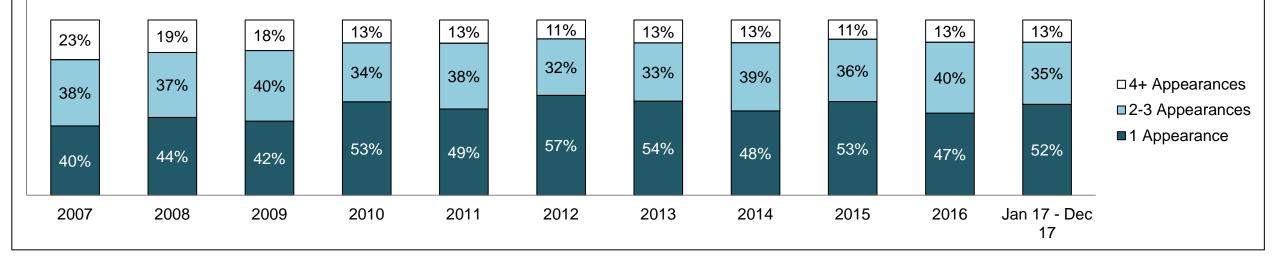

See Appendix 1 bookmark for footnote definitions.

\*See Appendix 2 bookmark for Cluster court designations.

PROVINCIAL DASHBOARD

| Cases Received' by Offence Group |        |        |        |        |        |        |        |        |        |        |                    |
|----------------------------------|--------|--------|--------|--------|--------|--------|--------|--------|--------|--------|--------------------|
| Offence Group <sup>9</sup>       | 2007   | 2008   | 2009   | 2010   | 2011   | 2012   | 2013   | 2014   | 2015   | 2016   | Jan 17 -<br>Dec 17 |
| Crimes Against The Person        | 73,632 | 71,537 | 71,586 | 70,116 | 67,886 | 65,387 | 59,842 | 56,409 | 57,092 | 58,698 | 60,456             |
| Crimes Against Property          | 60,463 | 59,980 | 61,024 | 60,311 | 56,486 | 56,335 | 51,562 | 49,067 | 49,149 | 49,773 | 51,222             |
| Administration of Justice        | 73,530 | 72,907 | 68,556 | 66,705 | 64,598 | 63,846 | 60,173 | 57,889 | 59,213 | 61,532 | 66,963             |
| Other Criminal Code              | 15,506 | 14,554 | 14,017 | 13,999 | 12,394 | 11,827 | 11,131 | 9,805  | 10,232 | 10,333 | 10,679             |
| Criminal Code Traffic            | 20,765 | 21,272 | 20,804 | 20,492 | 19,831 | 19,640 | 18,181 | 17,395 | 17,799 | 17,450 | 17,105             |
| Federal Statute                  | 32,856 | 33,486 | 32,424 | 34,020 | 32,172 | 30,228 | 28,251 | 24,703 | 23,175 | 20,395 | 19,373             |