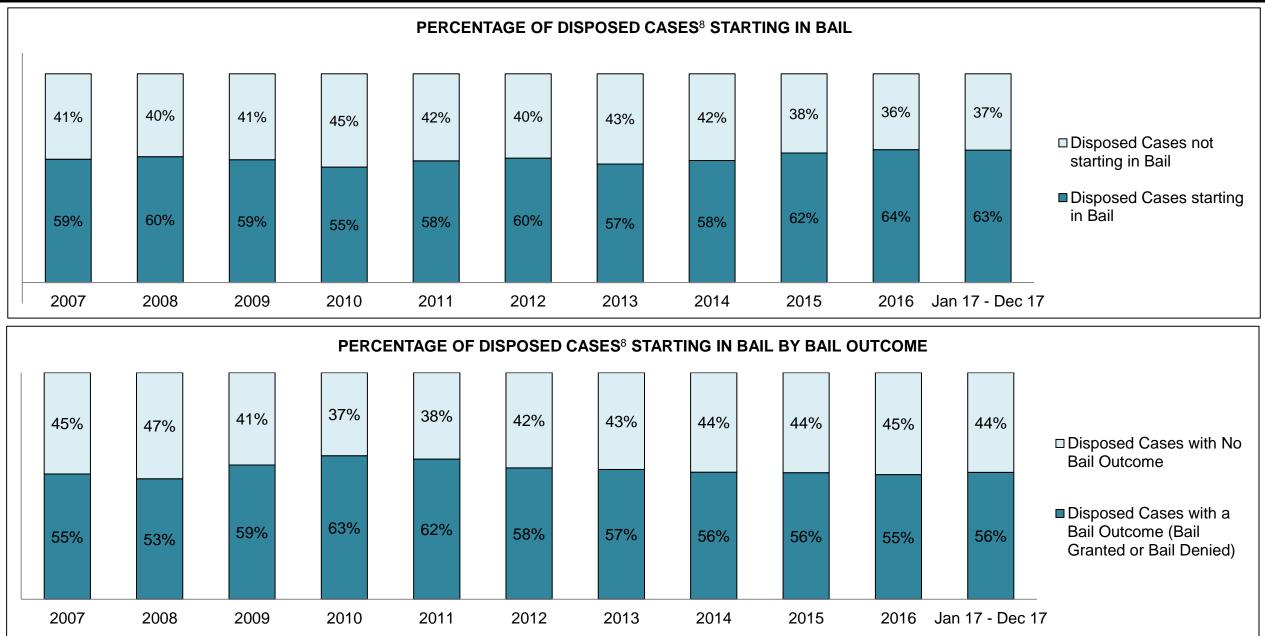

|  |
| Crimes Against Property                     | 953   | 986   | 1,071 | 859   | 826   | 754   | 699   | 691   | 639   | 728   | 708                |  |
| Administration of Justice                   | 493   | 500   | 546   | 556   | 538   | 462   | 461   | 440   | 455   | 547   | 463                |  |
| Other Criminal Code                         | 224   | 304   | 333   | 239   | 186   | 160   | 155   | 124   | 170   | 215   | 178                |  |
| Criminal Code Traffic                       | 311   | 421   | 470   | 346   | 361   | 348   | 251   | 185   | 185   | 201   | 178                |  |
| Federal Statute                             | 28    | 29    | 17    | 21    | 29    | 19    | 21    | 19    | 28    | 39    | 18                 |  |

COLLEGE PARK DASHBOARD



COLLEGE PARK DASHBOARD





COLLEGE PARK DASHBOARD

#### PERCENTAGE OF DISPOSED CASES<sup>8</sup> BY MONTHS TO DISPOSITION<sup>10</sup>



COLLEGE PARK DASHBOARD



| Phases                 | 2007  | 2008  | 2009  | 2010  | 2011  | 2012  | 2013  | 2014  | 2015  | 2016  | Jan 17 -<br>Dec 17 |
|------------------------|-------|-------|-------|-------|-------|-------|-------|-------|-------|-------|--------------------|
| At Trial With Trial    | 344   | 303   | 285   | 300   | 377   | 381   | 342   | 288   | 237   | 323   | 29 <sup>-</sup>    |
| In-Custody             | 22%   | 20%   | 20%   | 27%   | 23%   | 22%   | 21%   | 18%   | 19%   | 17%   | 18%                |
| Out-of-Custody         | 78%   | 80%   | 80%   | 73%   | 77%   | 78%   | 79%   | 82%   | 81%   | 83%   | 82%