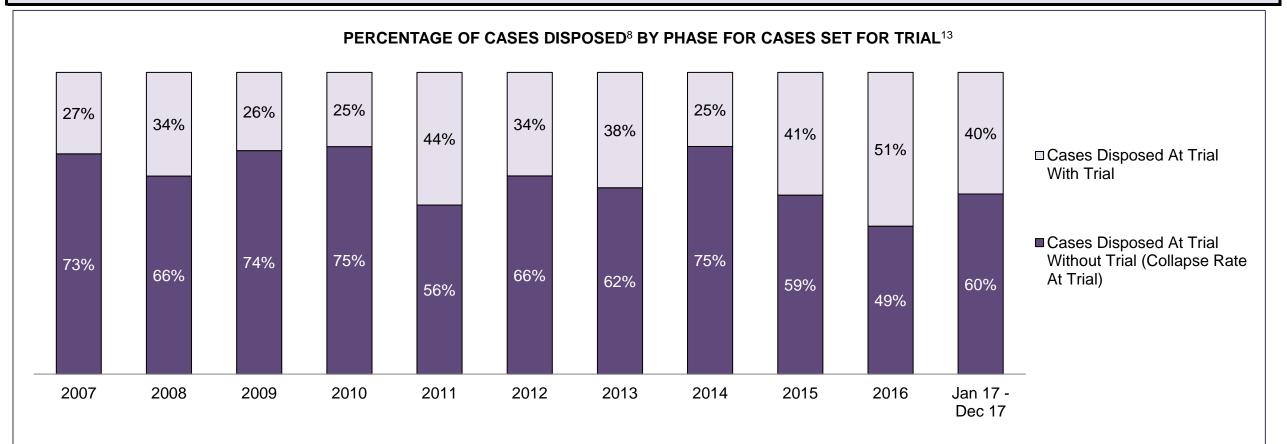

PROVINCIAL DASHBOARD

PROVINCIAL DASHBOARD

| Percentage of Cases Disposed <sup>8</sup> At Trial Without Trial (Collapse Rate At Trial <sup>2</sup> ) by Offence Group At Disposition |      |      |      |      |      |      |      |      |      |      |                    |
|-----------------------------------------------------------------------------------------------------------------------------------------|------|------|------|------|------|------|------|------|------|------|--------------------|
| Offence Group at Disposition <sup>14</sup>                                                                                              | 2007 | 2008 | 2009 | 2010 | 2011 | 2012 | 2013 | 2014 | 2015 | 2016 | Jan 17 -<br>Dec 17 |
| Crimes Against The Person                                                                                                               | 40%  | 41%  | 40%  | 40%  | 42%  | 43%  | 42%  | 42%  | 41%  | 43%  | 44%                |
| Crimes Against Property                                                                                                                 | 14%  | 13%  | 13%  | 13%  | 12%  | 11%  | 12%  | 11%  | 11%  | 10%  | 10%                |
| Administration of Justice                                                                                                               | 14%  | 14%  | 14%  | 13%  | 13%  | 13%  | 13%  | 12%  | 13%  | 13%  | 12%                |
| Other Criminal Code                                                                                                                     | 6%   | 6%   | 6%   | 6%   | 6%   | 6%   | 6%   | 6%   | 6%   | 6%   | 6%                 |
| Criminal Code Traffic                                                                                                                   | 16%  | 16%  | 18%  | 18%  | 14%  | 15%  | 16%  | 16%  | 16%  | 16%  | 17%                |
| Federal Statute                                                                                                                         | 10%  | 9%   | 10%  | 10%  | 12%  | 12%  | 11%  | 12%  | 12%  | 12%  | 11%                |
| Total                                                                                                                                   | 100% | 100% | 100% | 100% | 100% | 100% | 100% | 100% | 100% | 100% | 100%               |