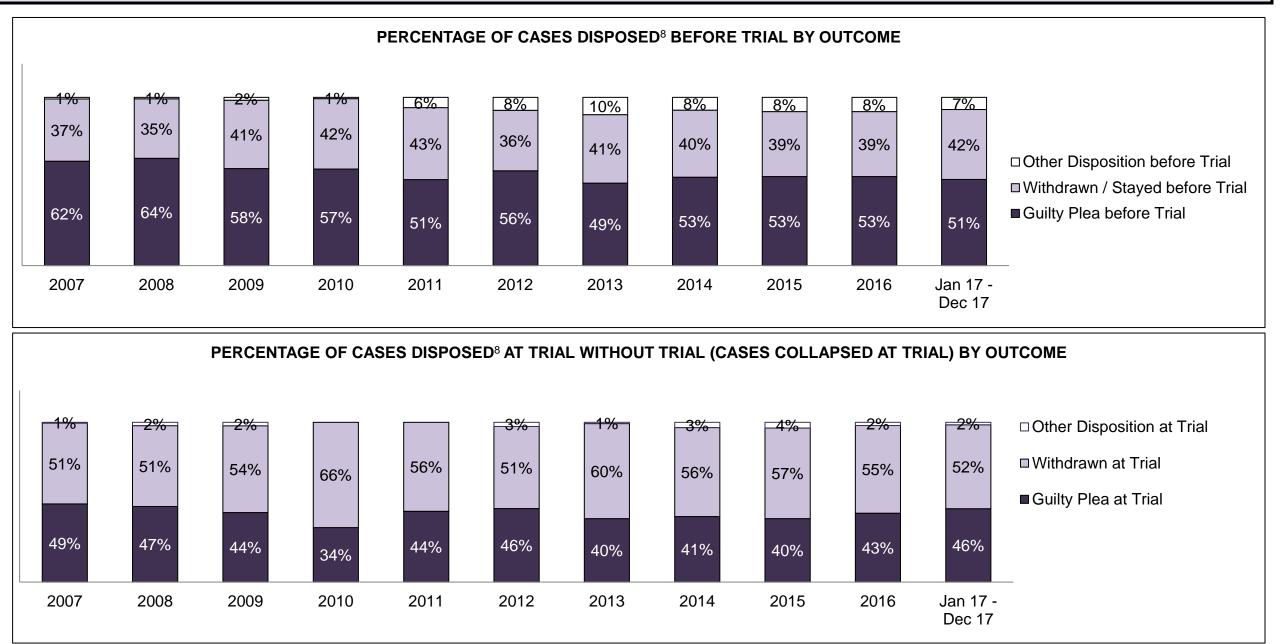

#### PERCENTAGE OF DISPOSED CASES<sup>8</sup> BY MONTHS TO DISPOSITION<sup>10</sup>

PROVINCIAL DASHBOARD

| Cases Disposed <sup>8</sup> by Phase an | d Percentage of | In-Custody | / <sup>11</sup> , Out-of-C | Custody <sup>12</sup> Ca | ises at Cas | e Dispositio | on      |         |         |         |                    |
|-----------------------------------------|-----------------|------------|----------------------------|--------------------------|-------------|--------------|---------|---------|---------|---------|--------------------|
| Phases                                  | 2007            | 2008       | 2009                       | 2010                     | 2011        | 2012         | 2013    | 2014    | 2015    | 2016    | Jan 17 -<br>Dec 17 |
| At Trial With Trial                     | 15,721          | 14,924     | 14,281                     | 13,333                   | 12,913      | 12,507       | 11,635  | 10,711  | 9,759   | 9,325   | 9,209              |
| In-Custody                              | 13%             | 13%        | 14%                        | 16%                      | 15%         | 17%          | 16%     | 15%     | 15%     | 14%     | 14%                |
| Out-of-Custody                          | 87%             | 87%        | 86%                        | 84%                      | 85%         | 83%          | 84%     | 85%     | 85%     | 86%     | 86%                |
| At Trial Without Trial                  | 40,223          | 38,567     | 37,885                     | 35,859                   | 31,139      | 27,205       | 25,048  | 22,226  | 19,582  | 18,371  | 17,471             |
| In-Custody                              | 13%             | 13%        | 13%                        | 13%                      | 14%         | 15%          | 15%     | 14%     | 14%     | 14%     | 14%                |
| Out-of-Custody                          | 87%             | 87%        | 87%                        | 87%                      | 86%         | 85%          | 85%     | 86%     | 86%     | 86%     | 86%                |
| Before Trial                            | 214,126         | 216,849    | 217,749                    | 225,025                  | 212,794     | 207,335      | 194,998 | 177,161 | 175,908 | 179,464 | 187,457            |
| In-Custody                              | 25%             | 26%        | 24%                        | 22%                      | 22%         | 23%          | 23%     | 22%     | 23%     | 23%     | 22%                |
| Out-of-Custody                          | 75%             | 74%        | 76%                        | 78%                      | 78%         | 77%          | 77%     | 78%     | 77%     | 77%     | 78%                |