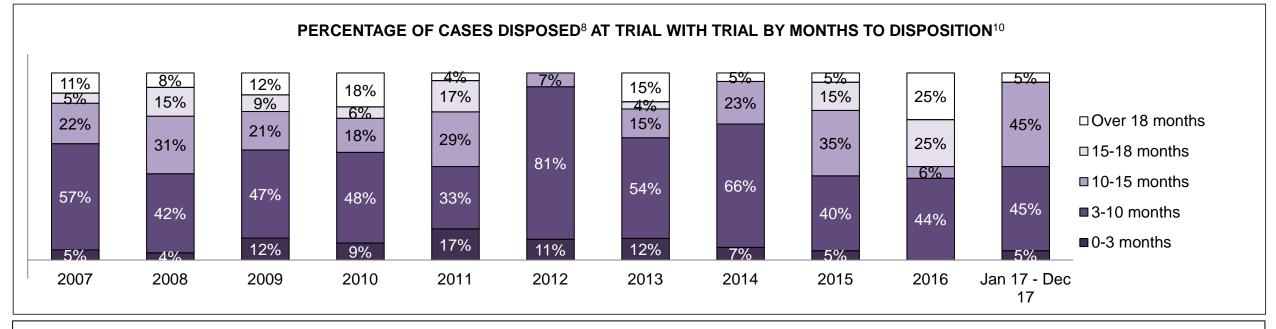

| 7%   | 8%   | 17%  | 12%  | 14%  | 10%  | 17%  | 9%   | 10%  | 11%                |
| Administration of Justice                  | 18%  | 17%  | 24%  | 11%  | 11%  | 17%  | 22%  | 11%  | 23%  | 19%  | 19%                |
| Other Criminal Code                        | 7%   | 8%   | 5%   | 4%   | 7%   | 2%   | 5%   | 6%   | 4%   | 7%   | 7%                 |
| Criminal Code Traffic                      | 13%  | 13%  | 16%  | 20%  | 14%  | 5%   | 15%  | 5%   | 8%   | 8%   | 8%                 |
| Federal Statute                            | 10%  | 16%  | 10%  | 16%  | 12%  | 8%   | 7%   | 24%  | 23%  | 12%  | 5%                 |
| Total                                      | 100% | 100% | 100% | 100% | 100% | 100% | 100% | 100% | 100% | 100% | 100%               |

ELLIOT LAKE DASHBOARD





ELLIOT LAKE DASHBOARD

#### ONTARIO COURT OF JUSTICE CRIMINAL MODERNIZATION COMMITTEE ELLIOT LAKE DASHBOARD CASES PENDING B1AS OF DECEMBER 31, 2017



| Pending Cases <sup>3</sup> by Pe | Pending Cases <sup>3</sup> by Pending Age <sup>6</sup> and Percentage of Pending Cases In-Custody <sup>17</sup> and Out-of-Custody <sup>18</sup> |              |              |             |            |       |  |  |  |  |  |  |  |
|----------------------------------|--------------------------------------------------------------------------------------------------------------------------------------------------|--------------|--------------|-------------|------------|-------|--|--|--|--|--|--|--|
| Court Location                   | Over 18 months