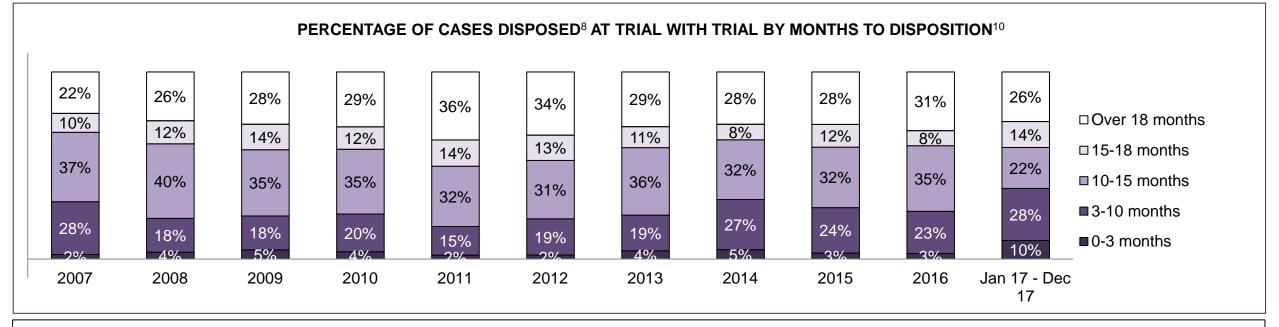

#### PERCENTAGE OF DISPOSED CASES<sup>8</sup> BY MONTHS TO DISPOSITION<sup>10</sup>

PROVINCIAL DASHBOARD

| Cases Disposed <sup>8</sup> by Phase an | d Percentage of | In-Custody | / <sup>11</sup> , Out-of-C | Custody <sup>12</sup> Ca | ises at Cas | e Dispositio | on      |         |         |         |                    |
|-----------------------------------------|-----------------|------------|----------------------------|--------------------------|-------------|--------------|---------|---------|---------|---------|--------------------|
| Phases                                  | 2007            | 2008       | 2009                       | 2010                     | 2011        | 2012         | 2013    | 2014    | 2015    | 2016    | Jan 17 -<br>Dec 17 |
| At Trial With Trial                     | 15,721          | 14,924     | 14,281                     | 13,333                   | 12,913      | 12,507       | 11,635  | 10,711  | 9,759   | 9,325   | 9,209              |
| In-Custody                              | 13%             | 13%        | 14%                        | 16%                      | 15%         | 17%          | 16%     | 15%     | 15%     | 14%     | 14%                |
| Out-of-Custody                          | 87%             | 87%        | 86%                        | 84%                      | 85%         | 83%          | 84%     | 85%     | 85%     | 86%     | 86%                |
| At Trial Without Trial                  | 40,223          | 38,567     | 37,885                     | 35,859                   | 31,139      | 27,205       | 25,048  | 22,226  | 19,582  | 18,371  | 17,471             |
| In-Custody                              | 13%             | 13%        | 13%                        | 13%                      | 14%         | 15%          | 15%     | 14%     | 14%     | 14%     | 14%                |
| Out-of-Custody                          | 87%             | 87%        | 87%                        | 87%                      | 86%         | 85%          | 85%     | 86%     | 86%     | 86%     | 86%                |
| Before Trial                            | 214,126         | 216,849    | 217,749                    | 225,025                  | 212,794     | 207,335      | 194,998 | 177,161 | 175,908 | 179,464 | 187,457            |
| In-Custody                              | 25%             | 26%        | 24%                        | 22%                      | 22%         | 23%          | 23%     | 22%     | 23%     | 23%     | 22%                |
| Out-of-Custody                          | 75%             | 74%        | 76%                        | 78%                      | 78%         | 77%          | 77%     | 78%     | 77%     | 77%     | 78%                |