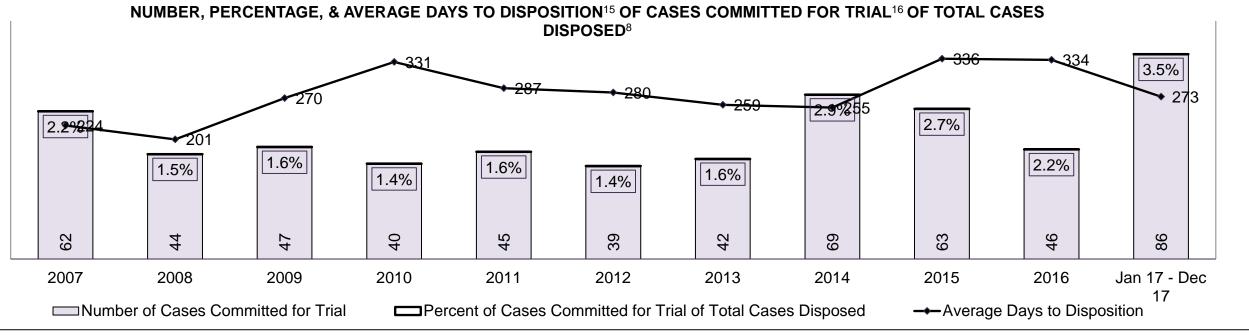

#### PERCENTAGE OF DISPOSED CASES<sup>8</sup> BY MONTHS TO DISPOSITION<sup>10</sup>

PROVINCIAL DASHBOARD

| Cases Disposed <sup>8</sup> by Phase an | d Percentage of | In-Custody | / <sup>11</sup> , Out-of-C | Custody <sup>12</sup> Ca | ises at Cas | e Dispositio | on      |         |         |         |                    |
|-----------------------------------------|-----------------|------------|----------------------------|--------------------------|-------------|--------------|---------|---------|---------|---------|--------------------|
| Phases                                  | 2007            | 2008       | 2009                       | 2010                     | 2011        | 2012         | 2013    | 2014    | 2015    | 2016    | Jan 17 -<br>Dec 17 |
| At Trial With Trial                     | 15,721          | 14,924     | 14,281                     | 13,333                   | 12,913      | 12,507       | 11,635  | 10,711  | 9,759   | 9,325   | 9,209              |
| In-Custody                              | 13%             | 13%        | 14%                        | 16%                      | 15%         | 17%          | 16%     | 15%     | 15%     | 14%     | 14%                |
| Out-of-Custody                          | 87%             | 87%        | 86%                        | 84%                      | 85%         | 83%          | 84%     | 85%     | 85%     | 86%     | 86%                |
| At Trial Without Trial                  | 40,223          | 38,567     | 37,885                     | 35,859                   | 31,139      | 27,205       | 25,048  | 22,226  | 19,582  | 18,371  | 17,471             |
| In-Custody                              | 13%             | 13%        | 13%                        | 13%                      | 14%         | 15%          | 15%     | 14%     | 14%     | 14%     | 14%                |
| Out-of-Custody                          | 87%             | 87%        | 87%                        | 87%                      | 86%         | 85%          | 85%     | 86%     | 86%     | 86%     | 86%                |
| Before Trial                            | 214,126         | 216,849    | 217,749                    | 225,025                  | 212,794     | 207,335      | 194,998 | 177,161 | 175,908 | 179,464 | 187,457            |
| In-Custody                              | 25%             | 26%        | 24%                        | 22%                      | 22%         | 23%          | 23%     | 22%     | 23%     | 23%     | 22%                |
| Out-of-Custody                          | 75%             | 74%        | 76%                        | 78%                      | 78%         | 77%          | 77%     | 78%     | 77%     | 77%     | 78%                |