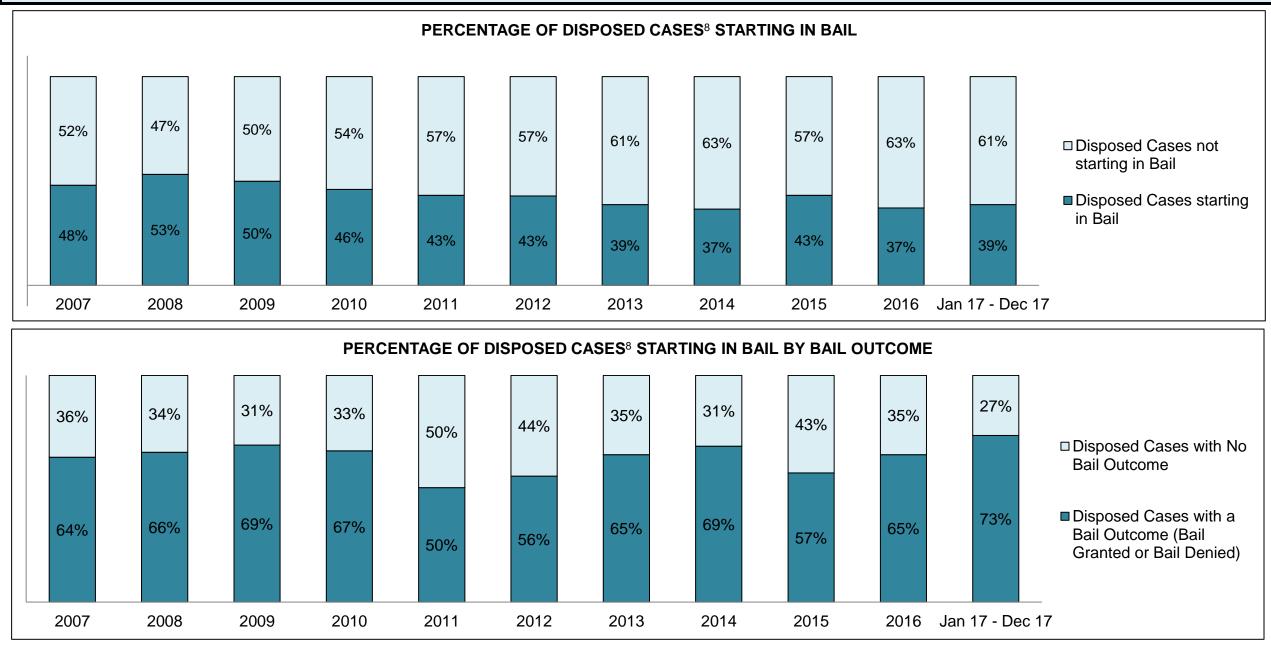

See Appendix 1 bookmark for footnote definitions.

\*See Appendix 2 bookmark for Cluster court designations.

PROVINCIAL DASHBOARD

| Cases Received' by Offence Group |        |        |        |        |        |        |        |        |        |        |                    |
|----------------------------------|--------|--------|--------|--------|--------|--------|--------|--------|--------|--------|--------------------|
| Offence Group <sup>9</sup>       | 2007   | 2008   | 2009   | 2010   | 2011   | 2012   | 2013   | 2014   | 2015   | 2016   | Jan 17 -<br>Dec 17 |
| Crimes Against The Person        | 73,632 | 71,537 | 71,586 | 70,116 | 67,886 | 65,387 | 59,842 | 56,409 | 57,092 | 58,698 | 60,456             |
| Crimes Against Property          | 60,463 | 59,980 | 61,024 | 60,311 | 56,486 | 56,335 | 51,562 | 49,067 | 49,149 | 49,773 | 51,222             |
| Administration of Justice        | 73,530 | 72,907 | 68,556 | 66,705 | 64,598 | 63,846 | 60,173 | 57,889 | 59,213 | 61,532 | 66,963             |
| Other Criminal Code              | 15,506 | 14,554 | 14,017 | 13,999 | 12,394 | 11,827 | 11,131 | 9,805  | 10,232 | 10,333 | 10,679             |
| Criminal Code Traffic            | 20,765 | 21,272 | 20,804 | 20,492 | 19,831 | 19,640 | 18,181 | 17,395 | 17,799 | 17,450 | 17,105             |
| Federal Statute                  | 32,856 | 33,486 | 32,424 | 34,020 | 32,172 | 30,228 | 28,251 | 24,703 | 23,175 | 20,395 | 19,373             |