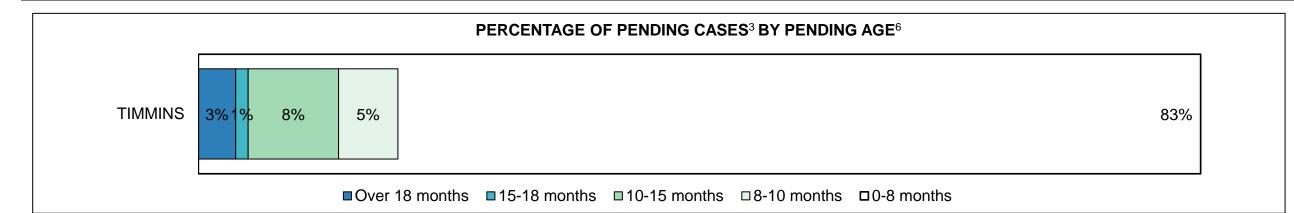

19%  | 19%  | 18%  | 16%  | 16%  | 14%  | 15%  | 15%  | 16%  | 19%                |
| Other Criminal Code                        | 3%   | 4%   | 3%   | 3%   | 4%   | 6%   | 5%   | 4%   | 5%   | 7%   | 4%                 |
| Criminal Code Traffic                      | 7%   | 5%   | 6%   | 7%   | 11%  | 6%   | 6%   | 6%   | 6%   | 6%   | 6%                 |
| Federal Statute                            | 10%  | 11%  | 11%  | 13%  | 11%  | 10%  | 18%  | 14%  | 14%  | 13%  | 17%                |
| Total                                      | 100% | 100% | 100% | 100% | 100% | 100% | 100% | 100% | 100% | 100% | 100%               |

TIMMINS DASHBOARD





TIMMINS DASHBOARD

### ONTARIO COURT OF JUSTICE CRIMINAL MODERNIZATION COMMITTEE TIMMINS DASHBOARD CASES PENDING B1AS OF DECEMBER 31, 2017



| Pending Cases <sup>3</sup> by Pending Age <sup>6</sup> and Percentage of Pending Cases In-Custody <sup>17</sup> and Out-of-Custody <sup>18</sup> |                |              |              |             |            |       |  |  |  |  |
|--------------------------------------------------------------------------------------------------------------------------------------------------|----------------|--------------|--------------|-------------|------------|-------|--|--|--|--|
| Court Location                                                                                                                                   | Over 18 months | 15-18 months | 10-15 months | 8-10 months | 0-8 months | Total |  |  |  |  |
| TIMMINS