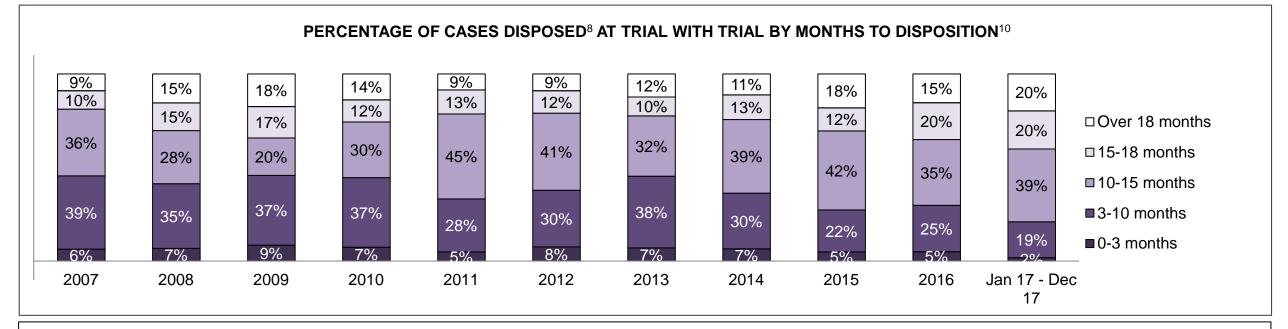

#### PERCENTAGE OF DISPOSED CASES<sup>8</sup> BY MONTHS TO DISPOSITION<sup>10</sup>

PROVINCIAL DASHBOARD

| Cases Disposed <sup>8</sup> by Phase an | d Percentage of | In-Custody | / <sup>11</sup> , Out-of-C | Custody <sup>12</sup> Ca | ises at Cas | e Dispositio | on      |         |         |         |                    |
|-----------------------------------------|-----------------|------------|----------------------------|--------------------------|-------------|--------------|---------|---------|---------|---------|--------------------|
| Phases                                  | 2007            | 2008       | 2009                       | 2010                     | 2011        | 2012         | 2013    | 2014    | 2015    | 2016    | Jan 17 -<br>Dec 17 |
| At Trial With Trial                     | 15,721          | 14,924     | 14,281                     | 13,333                   | 12,913      | 12,507       | 11,635  | 10,711  | 9,759   | 9,325   | 9,209              |
| In-Custody                              | 13%             | 13%        | 14%                        | 16%                      | 15%         | 17%          | 16%     | 15%     | 15%     | 14%     | 14%                |
| Out-of-Custody                          | 87%             | 87%        | 86%                        | 84%                      | 85%         | 83%          | 84%     | 85%     | 85%     | 86%     | 86%                |
| At Trial Without Trial                  | 40,223          | 38,567     | 37,885                     | 35,859                   | 31,139      | 27,205       | 25,048  | 22,226  | 19,582  | 18,371  | 17,471             |
| In-Custody                              | 13%             | 13%        | 13%                        | 13%                      | 14%         | 15%          | 15%     | 14%     | 14%     | 14%     | 14%                |
| Out-of-Custody                          | 87%             | 87%        | 87%                        | 87%                      | 86%         | 85%          | 85%     | 86%     | 86%     | 86%     | 86%                |
| Before Trial                            | 214,126         | 216,849    | 217,749                    | 225,025                  | 212,794     | 207,335      | 194,998 | 177,161 | 175,908 | 179,464 | 187,457            |
| In-Custody                              | 25%             | 26%        | 24%                        | 22%                      | 22%         | 23%          | 23%     | 22%     | 23%     | 23%     | 22%                |
| Out-of-Custody                          | 75%             | 74%        | 76%                        | 78%                      | 78%         | 77%          | 77%     | 78%     | 77%     | 77%     | 78%                |