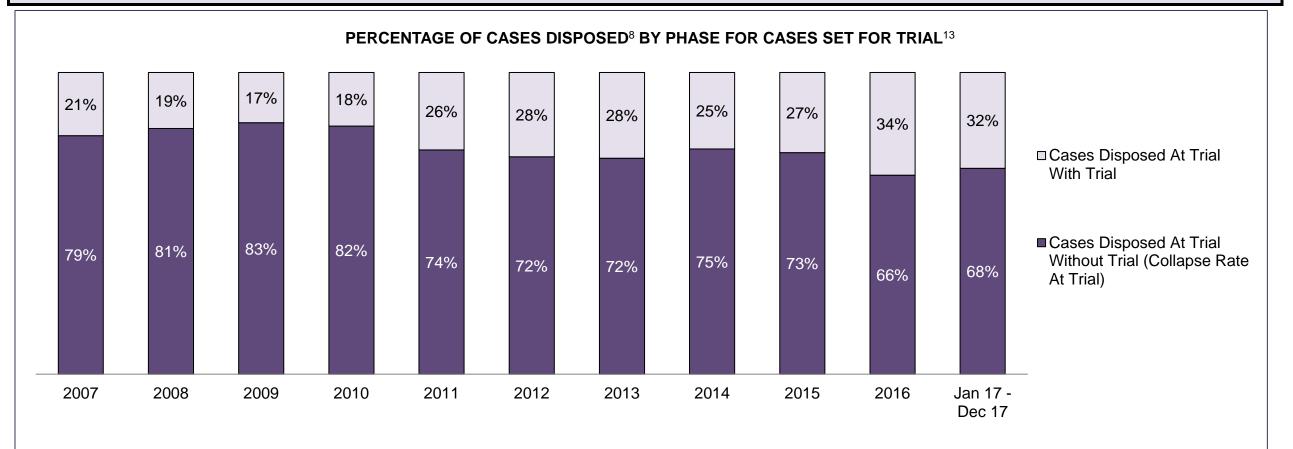

#### PERCENTAGE OF DISPOSED CASES<sup>8</sup> BY MONTHS TO DISPOSITION<sup>10</sup>

PROVINCIAL DASHBOARD

| Cases Disposed <sup>8</sup> by Phase an | d Percentage of | In-Custody | / <sup>11</sup> , Out-of-C | Custody <sup>12</sup> Ca | ises at Cas | e Dispositio | on      |         |         |         |                    |
|-----------------------------------------|-----------------|------------|----------------------------|--------------------------|-------------|--------------|---------|---------|---------|---------|--------------------|
| Phases                                  | 2007            | 2008       | 2009                       | 2010                     | 2011        | 2012         | 2013    | 2014    | 2015    | 2016    | Jan 17 -<br>Dec 17 |
| At Trial With Trial                     | 15,721          | 14,924     | 14,281                     | 13,333                   | 12,913      | 12,507       | 11,635  | 10,711  | 9,759   | 9,325   | 9,209              |
| In-Custody                              | 13%             | 13%        | 14%                        | 16%                      | 15%         | 17%          | 16%     | 15%     | 15%     | 14%     | 14%                |
| Out-of-Custody                          | 87%             | 87%        | 86%                        | 84%                      | 85%         | 83%          | 84%     | 85%     | 85%     | 86%     | 86%                |
| At Trial Without Trial                  | 40,223          | 38,567     | 37,885                     | 35,859                   | 31,139      | 27,205       | 25,048  | 22,226  | 19,582  | 18,371  | 17,471             |
| In-Custody                              | 13%             | 13%        | 13%                        | 13%                      | 14%         | 15%          | 15%     | 14%     | 14%     | 14%     | 14%                |
| Out-of-Custody                          | 87%             | 87%        | 87%                        | 87%                      | 86%         | 85%          | 85%     | 86%     | 86%     | 86%     | 86%                |
| Before Trial                            | 214,126         | 216,849    | 217,749                    | 225,025                  | 212,794     | 207,335      | 194,998 | 177,161 | 175,908 | 179,464 | 187,457            |
| In-Custody                              | 25%             | 26%        | 24%                        | 22%                      | 22%         | 23%          | 23%     | 22%     | 23%     | 23%     | 22%                |
| Out-of-Custody                          | 75%             | 74%        | 76%                        | 78%                      | 78%         | 77%          | 77%     | 78%     | 77%     | 77%     | 78%                |

PROVINCIAL DASHBOARD

PROVINCIAL DASHBOARD

| Percentage of Cases Disposed <sup>8</sup> At Trial Without Trial (Collapse Rate At Trial <sup>2</sup> ) by Offence Group At Disposition |      |      |      |      |      |      |      |      |      |      |                    |
|-----------------------------------------------------------------------------------------------------------------------------------------|------|------|------|------|------|------|------|------|------|------|--------------------|
| Offence Group at Disposition <sup>14</sup>                                                                                              | 2007 | 2008 | 2009 | 2010 | 2011 | 2012 | 2013 | 2014 | 2015 | 2016 | Jan 17 -<br>Dec 17 |
| Crimes Against The Person                                                                                                               | 40%  | 41%  | 40%  | 40%  | 42%  | 43%  | 42%  | 42%  | 41%  | 43%  | 44%                |
| Crimes Against Property                                                                                                                 | 14%  | 13%  | 13%  | 13%  | 12%  | 11%  | 12%  | 11%  | 11%  | 10%  | 10%                |
| Administration of Justice                                                                                                               | 14%  | 14%  | 14%  | 13%  | 13%  | 13%  | 13%  | 12%  | 13%  | 13%  | 12%                |
| Other Criminal Code                                                                                                                     | 6%   | 6%   | 6%   | 6%   | 6%   | 6%   | 6%   | 6%   | 6%   | 6%   | 6%                 |
| Criminal Code Traffic                                                                                                                   | 16%  | 16%  | 18%  | 18%  | 14%  | 15%  | 16%  | 16%  | 16%  | 16%  | 17%                |
| Federal Statute                                                                                                                         | 10%  | 9%   | 10%  | 10%  | 12%  | 12%  | 11%  | 12%  | 12%  | 12%  | 11%                |
| Total                                                                                                                                   | 100% | 100% | 100% | 100% | 100% | 100% | 100% | 100% | 100% | 100% | 100%               |