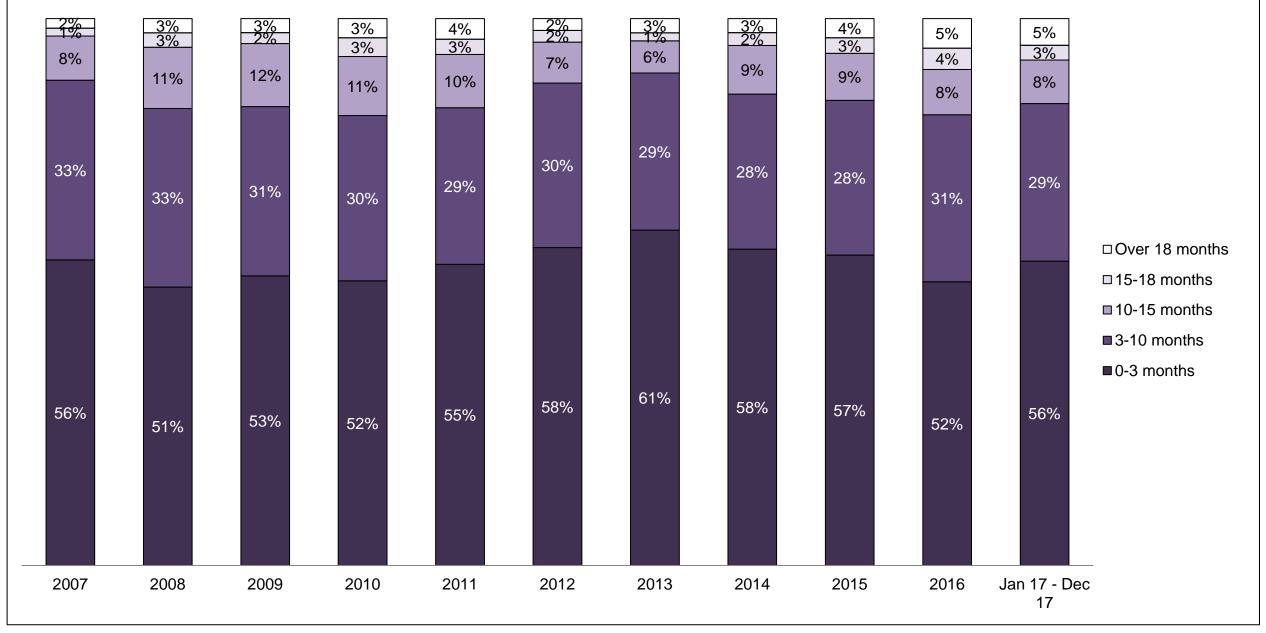

| 644   | 556   | 464  | 448  | 387  | 444  | 460  | 582  | 539  | 687                |
| Other Criminal Code                        | 328                                         | 278   | 248   | 224  | 164  | 173  | 156  | 143  | 160  | 189  | 142                |
| Criminal Code Traffic                      | 333                                         | 332   | 351   | 269  | 219  | 167  | 223  | 236  | 287  | 247  | 243                |
| Federal Statute                            | 547                                         | 465   | 499   | 497  | 449  | 327  | 346  | 351  | 403  | 311  | 271                |

WINDSOR DASHBOARD



WINDSOR DASHBOARD





WINDSOR DASHBOARD

#### PERCENTAGE OF DISPOSED CASES<sup>8</sup> BY MONTHS TO DISPOSITION<sup>10</sup>



WINDSOR DASHBOARD



| Phases                 | 2007  | 2008  | 2009  | 2010  | 2011  | 2012  | 2013  | 2014  | 2015  | 2016  | Jan 17 -<br>Dec 17 |
|------------------------|-------|-------|-------|-------|-------|-------|-------|-------|-------|-------|--------------------|
| At Trial With Trial    | 968   | 1,070 | 536   | 613   | 537   | 536   | 495   | 412   | 462   | 585   | 447                |
| In-Custody             | 9%    | 7%    | 12%   | 17%   | 20%   | 13%   | 13%   | 12%   | 13%   | 12%   | 11%                |
| Out-of-Custody         | 91%   | 93%   | 88%   | 83%   | 80%   | 87%   | 87%   | 88%   | 87%   | 88%   | 89%                |
| At Trial Without Trial | 1,051 | 1,119 | 1,185 | 1,122 | 1,120 | 867   | 608   | 549   | 515   | 611   | 565                |
| In-Cust