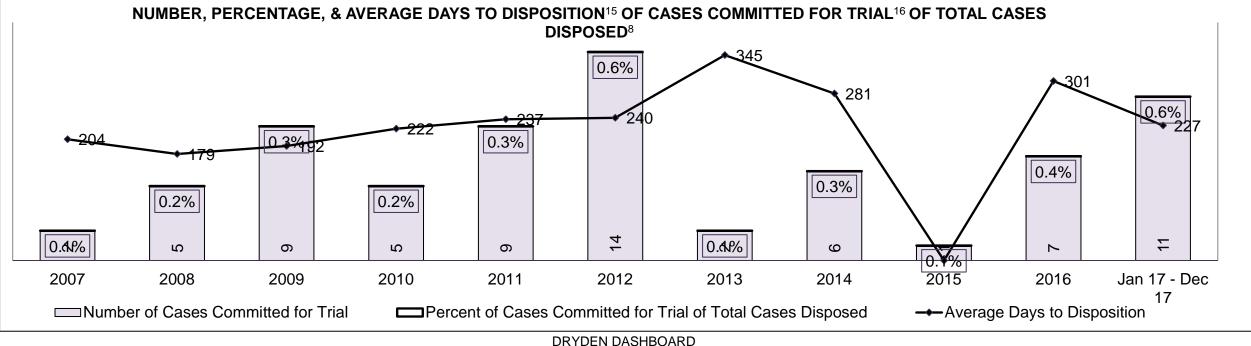

| 8%                                                                                                                                      | 7%   | 5%   | 5%   | 4%   | 6%   | 7%   | 5%   | 10%  | 8%   | 9%                 |  |
| Federal Statute                              | 5%                                                                                                                                      | 7%   | 4%   | 7%   | 10%  | 7%   | 5%   | 6%   | 6%   | 5%   | 3%                 |  |
| Total                                        | 100%                                                                                                                                    | 100% | 100% | 100% | 100% | 100% | 100% | 100% | 100% | 100% | 100%               |  |

DRYDEN DASHBOARD





#### ONTARIO COURT OF JUSTICE CRIMINAL MODERNIZATION COMMITTEE DRYDEN DASHBOARD CASES PENDING B1AS OF DECEMBER 31, 2017



| Pending Cases <sup>3</sup> by Pending Age <sup>6</sup> and Percentage of Pending Cases In-Custody <sup>17</sup> and Out-of-Custody <sup>18</sup> |                |              |              |             |            |       |  |  |  |  |  |
|--------------------------------------------------------------------------------------------------------------------------------------------------|----------------|--------------|--------------|-------------|------------|-------|--|--|--|--|--|
| Court Location                                                                                                                                   | Over 18 months | 15-18 months | 10