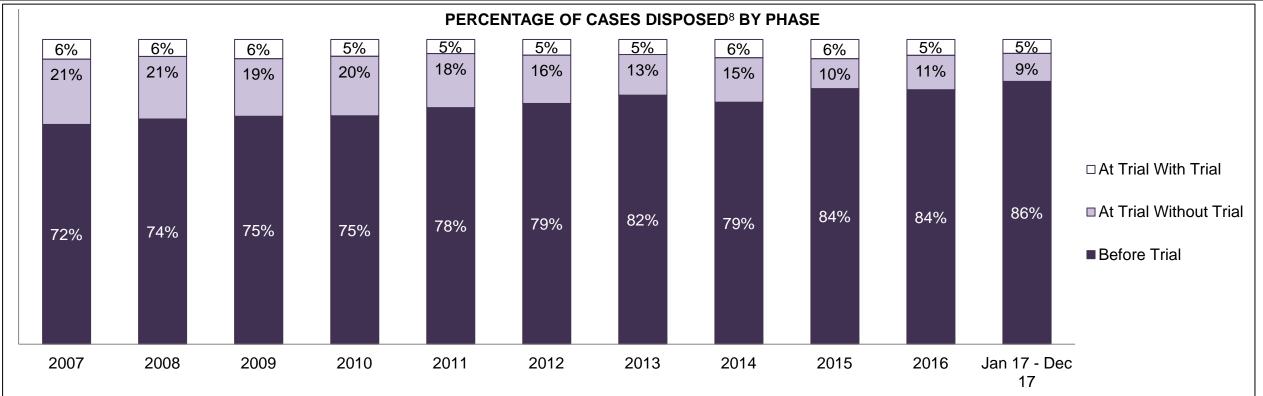

#### PERCENTAGE OF DISPOSED CASES<sup>8</sup> BY MONTHS TO DISPOSITION<sup>10</sup>

PROVINCIAL DASHBOARD

| Cases Disposed <sup>8</sup> by Phase an | d Percentage of | In-Custody | / <sup>11</sup> , Out-of-C | Custody <sup>12</sup> Ca | ises at Cas | e Dispositio | on      |         |         |         |                    |
|-----------------------------------------|-----------------|------------|----------------------------|--------------------------|-------------|--------------|---------|---------|---------|---------|--------------------|
| Phases                                  | 2007            | 2008       | 2009                       | 2010                     | 2011        | 2012         | 2013    | 2014    | 2015    | 2016    | Jan 17 -<br>Dec 17 |
| At Trial With Trial                     | 15,721          | 14,924     | 14,281                     | 13,333                   | 12,913      | 12,507       | 11,635  | 10,711  | 9,759   | 9,325   | 9,209              |
| In-Custody                              | 13%             | 13%        | 14%                        | 16%                      | 15%         | 17%          | 16%     | 15%     | 15%     | 14%     | 14%                |
| Out-of-Custody                          | 87%             | 87%        | 86%                        | 84%                      | 85%         | 83%          | 84%     | 85%     | 85%     | 86%     | 86%                |
| At Trial Without Trial                  | 40,223          | 38,567     | 37,885                     | 35,859                   | 31,139      | 27,205       | 25,048  | 22,226  | 19,582  | 18,371  | 17,471             |
| In-Custody                              | 13%             | 13%        | 13%                        | 13%                      | 14%         | 15%          | 15%     | 14%     | 14%     | 14%     | 14%                |
| Out-of-Custody                          | 87%             | 87%        | 87%                        | 87%                      | 86%         | 85%          | 85%     | 86%     | 86%     | 86%     | 86%                |
| Before Trial                            | 214,126         | 216,849    | 217,749                    | 225,025                  | 212,794     | 207,335      | 194,998 | 177,161 | 175,908 | 179,464 | 187,457            |
| In-Custody                              | 25%             | 26%        | 24%                        | 22%                      | 22%         | 23%          | 23%     | 22%     | 23%     | 23%     | 22%                |
| Out-of-Custody                          | 75%             | 74%        | 76%                        | 78%                      | 78%         | 77%          | 77%     | 78%     | 77%     | 77%     | 78%                |