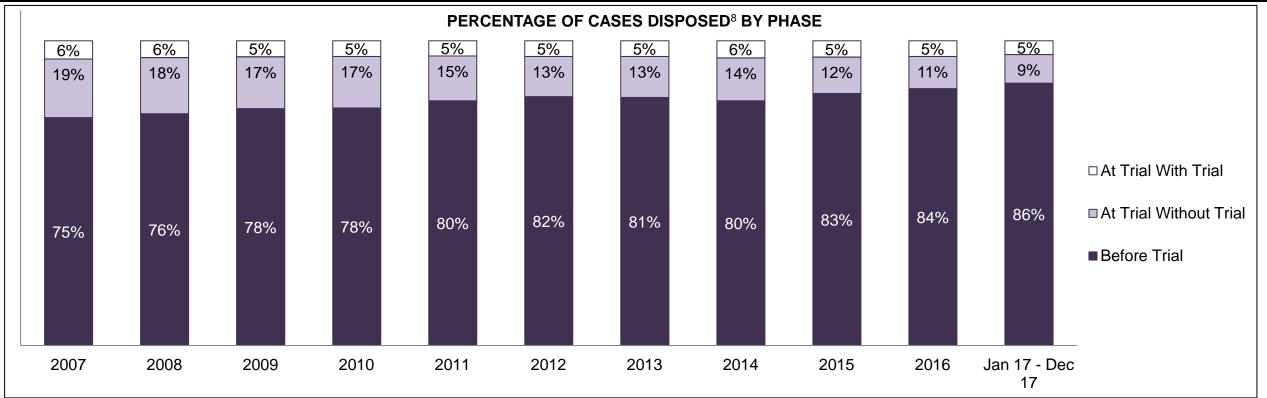

#### PERCENTAGE OF DISPOSED CASES<sup>8</sup> BY MONTHS TO DISPOSITION<sup>10</sup>

PROVINCIAL DASHBOARD

| Cases Disposed <sup>8</sup> by Phase an | d Percentage of | In-Custody | / <sup>11</sup> , Out-of-C | Custody <sup>12</sup> Ca | ises at Cas | e Dispositio | on      |         |         |         |                    |
|-----------------------------------------|-----------------|------------|----------------------------|--------------------------|-------------|--------------|---------|---------|---------|---------|--------------------|
| Phases                                  | 2007            | 2008       | 2009                       | 2010                     | 2011        | 2012         | 2013    | 2014    | 2015    | 2016    | Jan 17 -<br>Dec 17 |
| At Trial With Trial                     | 15,721          | 14,924     | 14,281                     | 13,333                   | 12,913      | 12,507       | 11,635  | 10,711  | 9,759   | 9,325   | 9,209              |
| In-Custody                              | 13%             | 13%        | 14%                        | 16%                      | 15%         | 17%          | 16%     | 15%     | 15%     | 14%     | 14%                |
| Out-of-Custody                          | 87%             | 87%        | 86%                        | 84%                      | 85%         | 83%          | 84%     | 85%     | 85%     | 86%     | 86%                |
| At Trial Without Trial                  | 40,223          | 38,567     | 37,885                     | 35,859                   | 31,139      | 27,205       | 25,048  | 22,226  | 19,582  | 18,371  | 17,471             |
| In-Custody                              | 13%             | 13%        | 13%                        | 13%                      | 14%         | 15%          | 15%     | 14%     | 14%     | 14%     | 14%                |
| Out-of-Custody                          | 87%             | 87%        | 87%                        | 87%                      | 86%         | 85%          | 85%     | 86%     | 86%     | 86%     | 86%                |
| Before Trial                            | 214,126         | 216,849    | 217,749                    | 225,025                  | 212,794     | 207,335      | 194,998 | 177,161 | 175,908 | 179,464 | 187,457            |
| In-Custody                              | 25%             | 26%        | 24%                        | 22%                      | 22%         | 23%          | 23%     | 22%     | 23%     | 23%     | 22%                |
| Out-of-Custody                          | 75%             | 74%        | 76%                        | 78%                      | 78%         | 77%          | 77%     | 78%     | 77%     | 77%     | 78%                |