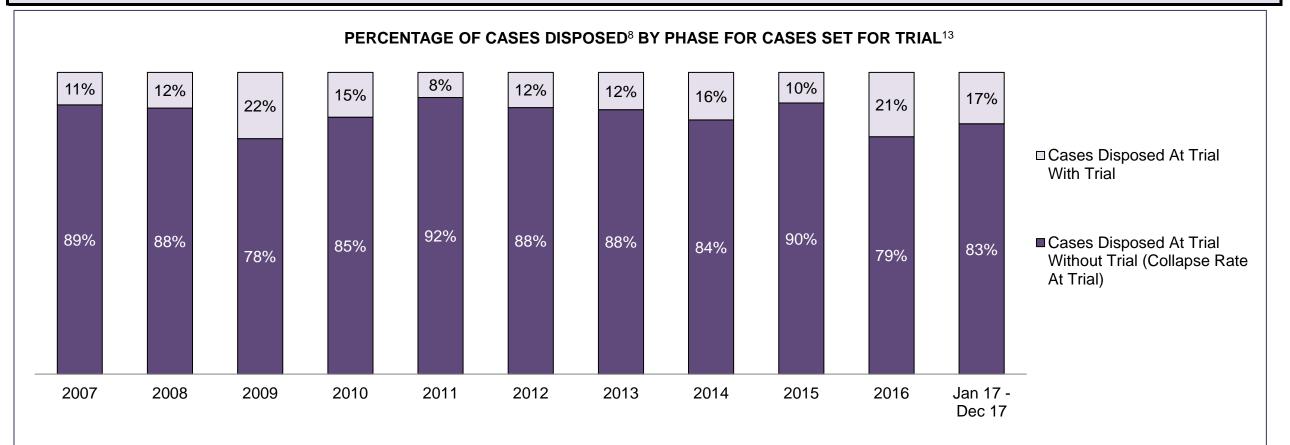

0%  | 75%  | 77%  | 91%                |
| At Trial Without Trial | 141  | 104  | 96   | 120  | 99   | 106  | 99   | 80   | 106  | 129  | 107                |
| In-Custody             | 15%  | 16%  | 11%  | 10%  | 12%  | 10%  | 18%  | 25%  | 13%  | 19%  | 12%                |
| Out-of-Custody         | 85%  | 84%  | 89%  | 90%  | 88%  | 90%  | 82%  | 75%  | 87%  | 81%  | 88%                |
| Before Trial           | 701  | 657  | 641  | 586  | 600  | 565  | 546  | 570  | 554  | 498  | 638                |
| In-Custody             | 23%  | 20%  | 16%  | 18%  | 16%  | 19%  | 25%  | 31%  | 31%  | 26%  | 20%                |
| Out-of-Custody         | 77%  | 80%  | 84%  | 82%  | 85%  | 81%  | 75%  | 69%  | 69%  | 74%  | 80%                |

FORT FRANCES DASHBOARD



FORT FRANCES DASHBOARD



| Offence Group at Disposition <sup>14</sup> | 2007 | 2008 | 2009 | 2010 | 2011 | 2012 | 2013 | 2014 | 2015 | 2016 | Jan 17 -<br>Dec 17 |
|--------------------------------------------|------|------|------|------|------|------|------|------|------|------|--------------------|
| Crimes Against The Person                  | 49%  | 53%  | 49%  | 65%  | 49%  | 54%  | 50%  | 49%  | 59%  | 55%  | 54%                |
| Crimes Against Property                    | 12%  | 11%  | 9%   | 13%  | 14%  | 8%   | 11%  | 15%  | 9%   | 13%  | 9%                 |
| Administration of Justice                  | 22%  | 11%  | 11%  | 11%  | 16%  | 11%  | 17%  | 9%   | 14%  | 15%  | 20%                |
| Other Criminal Code                        | 6%   | 3%   | 11%  | 5%   | 7%   | 8%   | 4%   | 4%   | 7%