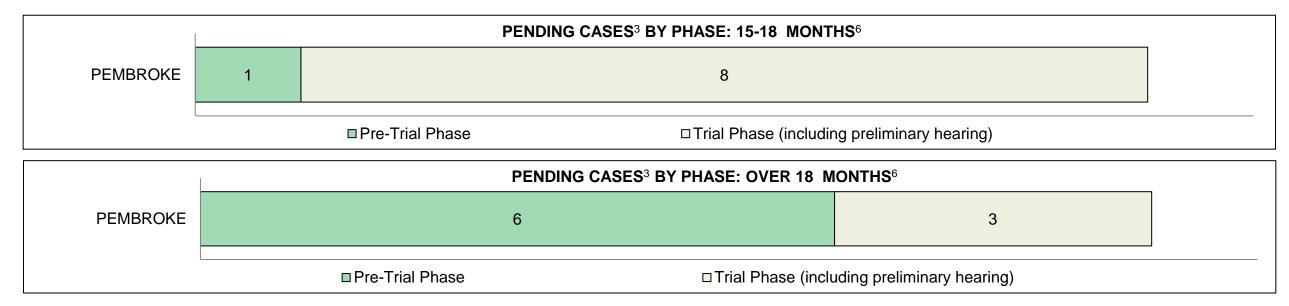

| 9                 | 9                                                               | 44  | 65  | 587   | 714 |  |  |  |  |  |
| In-Custody                                                                                                                                       | 56%               | 56%                                                             | 14% | 8%  | L 17% | 17% |  |  |  |  |  |
| Out-of-Custody                                                                                                                                   | <mark>4</mark> 4% | 44%                                                             | 86% | 92% | 83%   | 83% |  |  |  |  |  |



PEMBROKE DASHBOARD

|              | Marca 1                             |                                        | Jan 17  | - Dec 17           |                      | Change from 2014 |
|--------------|-------------------------------------|----------------------------------------|---------|--------------------|----------------------|------------------|
|              | Keyl                                | Metric                                 | Percent | Cases <sup>1</sup> | 2014 Cluster Median* | Cluster Median   |
|              | Disposed cases that be              | gan in the Bail Phase                  | 27.8%   | 284                | 33.5%                | -5.7%            |
|              | Bail cases with a bail              | Total                                  | 65.1%