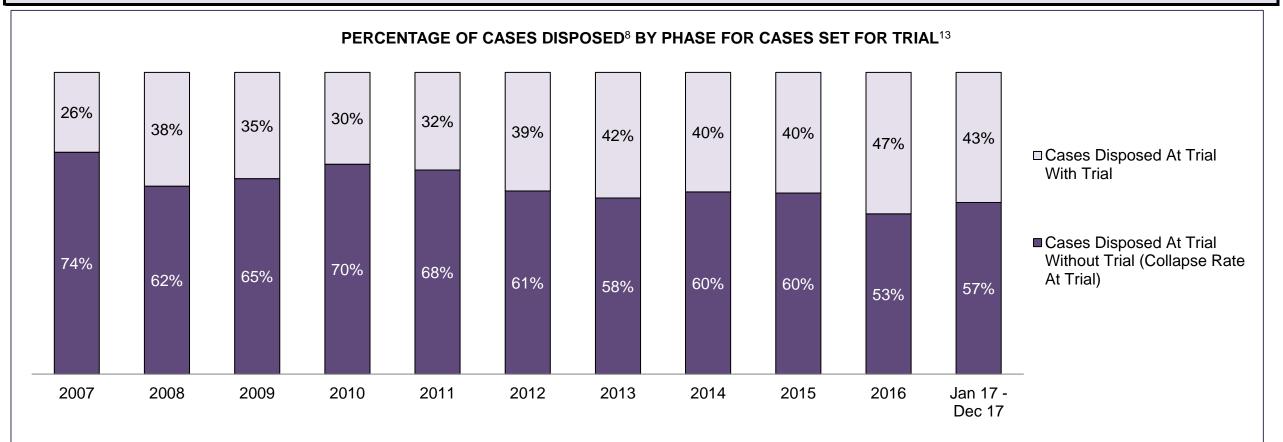

#### PERCENTAGE OF DISPOSED CASES<sup>8</sup> BY MONTHS TO DISPOSITION<sup>10</sup>

PROVINCIAL DASHBOARD

| Cases Disposed <sup>8</sup> by Phase an | d Percentage of | In-Custody | / <sup>11</sup> , Out-of-C | Custody <sup>12</sup> Ca | ises at Cas | e Dispositio | on      |         |         |         |                    |
|-----------------------------------------|-----------------|------------|----------------------------|--------------------------|-------------|--------------|---------|---------|---------|---------|--------------------|
| Phases                                  | 2007            | 2008       | 2009                       | 2010                     | 2011        | 2012         | 2013    | 2014    | 2015    | 2016    | Jan 17 -<br>Dec 17 |
| At Trial With Trial                     | 15,721          | 14,924     | 14,281                     | 13,333                   | 12,913      | 12,507       | 11,635  | 10,711  | 9,759   | 9,325   | 9,209              |
| In-Custody                              | 13%             | 13%        | 14%                        | 16%                      | 15%         | 17%          | 16%     | 15%     | 15%     | 14%     | 14%                |
| Out-of-Custody                          | 87%             | 87%        | 86%                        | 84%                      | 85%         | 83%          | 84%     | 85%     | 85%     | 86%     | 86%                |
| At Trial Without Trial                  | 40,223          | 38,567     | 37,885                     | 35,859                   | 31,139      | 27,205       | 25,048  | 22,226  | 19,582  | 18,371  | 17,471             |
| In-Custody                              | 13%             | 13%        | 13%                        | 13%                      | 14%         | 15%          | 15%     | 14%     | 14%     | 14%     | 14%                |
| Out-of-Custody                          | 87%             | 87%        | 87%                        | 87%                      | 86%         | 85%          | 85%     | 86%     | 86%     | 86%     | 86%                |
| Before Trial                            | 214,126         | 216,849    | 217,749                    | 225,025                  | 212,794     | 207,335      | 194,998 | 177,161 | 175,908 | 179,464 | 187,457            |
| In-Custody                              | 25%             | 26%        | 24%                        | 22%                      | 22%         | 23%          | 23%     | 22%     | 23%     | 23%     | 22%                |
| Out-of-Custody                          | 75%             | 74%        | 76%                        | 78%                      | 78%         | 77%          | 77%     | 78%     | 77%     | 77%     | 78%                |

PROVINCIAL DASHBOARD

PROVINCIAL DASHBOARD

| Percentage of Cases Disposed <sup>8</sup> At Trial Without Trial (Collapse Rate At Trial <sup>2</sup> ) by Offence Group At Disposition |      |      |      |      |      |      |      |      |      |      |                    |
|-----------------------------------------------------------------------------------------------------------------------------------------|------|------|------|------|------|------|------|------|------|------|--------------------|
| Offence Group at Disposition <sup>14</sup>                                                                                              | 2007 | 2008 | 2009 | 2010 | 2011 | 2012 | 2013 | 2014 | 2015 | 2016 | Jan 17 -<br>Dec 17 |
| Crimes Against The Person                                                                                                               | 40%  | 41%  | 40%  | 40%  | 42%  | 43%  | 42%  | 42%  | 41%  | 43%  | 44%                |
| Crimes Against Property                                                                                                                 | 14%  | 13%  | 13%  | 13%  | 12%  | 11%  | 12%  | 11%  | 11%  | 10%  | 10%                |
| Administration of Justice                                                                                                               | 14%  | 14%  | 14%  | 13%  | 13%  | 13%  | 13%  | 12%  | 13%  | 13%  | 12%                |
| Other Criminal Code                                                                                                                     | 6%   | 6%   | 6%   | 6%   | 6%   | 6%   | 6%   | 6%   | 6%   | 6%   | 6%                 |
| Criminal Code Traffic                                                                                                                   | 16%  | 16%  | 18%  | 18%  | 14%  | 15%  | 16%  | 16%  | 16%  | 16%  | 17%                |
| Federal Statute                                                                                                                         | 10%  | 9%   | 10%  | 10%  | 12%  | 12%  | 11%  | 12%  | 12%  | 12%  | 11%                |
| Total                                                                                                                                   | 100% | 100% | 100% | 100% | 100% | 100% | 100% | 100% | 100% | 100% | 100%               |