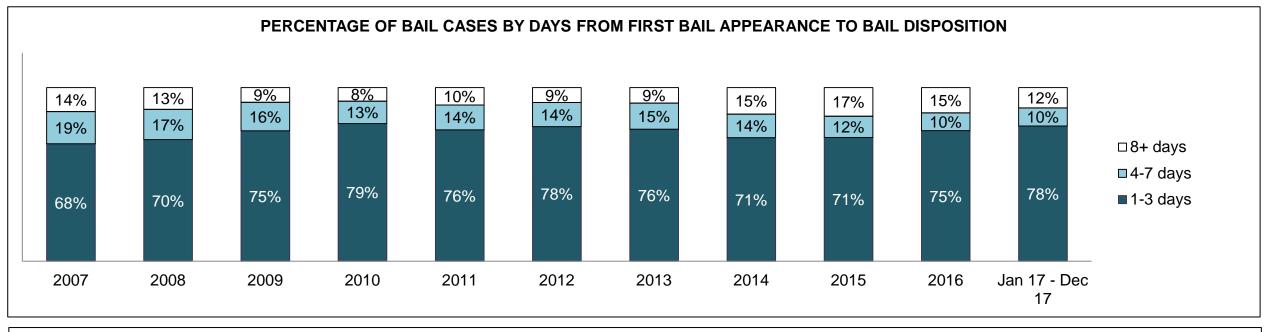

#### PERCENTAGE OF DISPOSED CASES<sup>8</sup> BY MONTHS TO DISPOSITION<sup>10</sup>

PROVINCIAL DASHBOARD

| Cases Disposed <sup>8</sup> by Phase an | d Percentage of | In-Custody | / <sup>11</sup> , Out-of-C | Custody <sup>12</sup> Ca | ises at Cas | e Dispositio | on      |         |         |         |                    |
|-----------------------------------------|-----------------|------------|----------------------------|--------------------------|-------------|--------------|---------|---------|---------|---------|--------------------|
| Phases                                  | 2007            | 2008       | 2009                       | 2010                     | 2011        | 2012         | 2013    | 2014    | 2015    | 2016    | Jan 17 -<br>Dec 17 |
| At Trial With Trial                     | 15,721          | 14,924     | 14,281                     | 13,333                   | 12,913      | 12,507       | 11,635  | 10,711  | 9,759   | 9,325   | 9,209              |
| In-Custody                              | 13%             | 13%        | 14%                        | 16%                      | 15%         | 17%          | 16%     | 15%     | 15%     | 14%     | 14%                |
| Out-of-Custody                          | 87%             | 87%        | 86%                        | 84%                      | 85%         | 83%          | 84%     | 85%     | 85%     | 86%     | 86%                |
| At Trial Without Trial                  | 40,223          | 38,567     | 37,885                     | 35,859                   | 31,139      | 27,205       | 25,048  | 22,226  | 19,582  | 18,371  | 17,471             |
| In-Custody                              | 13%             | 13%        | 13%                        | 13%                      | 14%         | 15%          | 15%     | 14%     | 14%     | 14%     | 14%                |
| Out-of-Custody                          | 87%             | 87%        | 87%                        | 87%                      | 86%         | 85%          | 85%     | 86%     | 86%     | 86%     | 86%                |
| Before Trial                            | 214,126         | 216,849    | 217,749                    | 225,025                  | 212,794     | 207,335      | 194,998 | 177,161 | 175,908 | 179,464 | 187,457            |
| In-Custody                              | 25%             | 26%        | 24%                        | 22%                      | 22%         | 23%          | 23%     | 22%     | 23%     | 23%     | 22%                |
| Out-of-Custody                          | 75%             | 74%        | 76%                        | 78%                      | 78%         | 77%          | 77%     | 78%     | 77%     | 77%     | 78%                |

#### PERCENTAGE OF DISPOSED CASES<sup>8</sup> BY MONTHS TO DISPOSITION<sup>10</sup>

CENTRAL EAST DASHBOARD

| Cases Disposed <sup>8</sup> by Phase an | Cases Disposed <sup>8</sup> by Phase and Percentage of In-Custody <sup>11</sup> , Out-of-Custody <sup>12</sup> Cases at Case Disposition |        |        |        |        |        |        |        |        |        |                    |  |  |
|-----------------------------------------|------------------------------------------------------------------------------------------------------------------------------------------|--------|--------|--------|--------|--------|--------|--------|--------|--------|--------------------|--|--|
| Phases                                  | 2007                                                                                                                                     | 2008   | 2009   | 2010   | 2011   | 2012   | 2013   | 2014   | 2015   | 2016   | Jan 17 -<br>Dec 17 |  |  |
| At Trial With Trial                     | 2,067                                                                                                                                    | 1,954  | 2,118  | 1,764  | 1,664  | 1,672  | 1,502  | 1,471  | 1,476  | 1,505  | 1,587              |  |  |
| In-Custody                              | 11%                                                                                                                                      | 10%    | 12%    | 13%    | 12%    | 13%    | 14%    | 11%    | 12%    | 10%    | 10%                |  |  |
| Out-of-Custody                          | 89%                                                                                                                                      | 90%    | 88%    | 87%    | 88%    | 87%    | 86%    | 89%    | 88%    | 90%    | 90%                |  |  |
| At Trial Without Trial                  | 4,758                                                                                                                                    | 4,711  | 4,989  | 4,573  | 3,479  | 3,138  | 2,578  | 2,435  | 2,493  | 2,570  | 2,432              |  |  |
| In-Custody                              | 11%                                                                                                                                      | 11%    | 11%    | 11%    | 13%    | 14%    | 14%    | 13%    | 13%    | 10%    | 10%                |  |  |
| Out-of-Custody                          | 89%                                                                                                                                      | 89%    | 89%    | 89%    | 87%    | 86%    | 86%    | 87%    | 87%    | 90%    | 90%                |  |  |
| Before Trial                            | 38,108                                                                                                                                   | 39,423 | 41,005 | 43,219 | 39,035 | 36,793 | 32,985 | 30,592 | 30,396 | 31,008 | 31,627             |  |  |
| In-Custody                              | 21%                                                                                                                                      | 21%    | 18%    | 18%    | 17%    | 17%    | 18%    | 17%    | 17%    | 17%    | 16%                |  |  |
| Out-of-Custody                          | 79%                                                                                                                                      | 79%    | 82%    | 82%    | 83%    | 83%    | 82%    | 83%    | 83%    | 83%    | 84%                |  |  |

#### PERCENTAGE OF DISPOSED CASES<sup>8</sup> BY MONTHS TO DISPOSITION<sup>10</sup>

BARRIE DASHBOARD

| Phases                 | 2007  | 2008  | 2009  | 2010  | 2011  | 2012  | 2013  | 2014  | 2015  | 2016  | Jan 17 -<br>Dec 17 |
|------------------------|-------|-------|-------|-------|-------|-------|-------|-------|-------|-------|--------------------|
| At Trial With Trial    | 425   | 455   | 490   | 352   | 378   | 344   | 310   | 316   | 267   | 307   | 315                |
| In-Custody             | 12%   | 14%   | 17%   | 11%   | 10%   | 15%   | 16%   | 17%   | 15%   | 16%   | 12%                |
| Out-of-Custody         | 88%   | 86%   | 83%   | 89%   | 90%   | 85%   | 84%   | 83%   | 85%   | 84%   | 88%                |
| At Trial Without Trial | 868   | 994   | 881   | 809   | 736   | 656   | 582   | 521   | 572   | 502   | 480                |
| In-Custody             | 16%   | 15%   | 17%   | 12%   | 12%   | 14%   | 15%   | 14%   | 17%   | 12%   | 15%                |
| Out-of-Custody         | 84%   | 85%   | 83%   | 88%   | 88%   | 86%   | 85%   | 86%   | 83%   | 88%   | 85%                |
| Before Trial           | 7,393 | 7,692 | 7,704 | 8,491 | 7,444 | 7,429 | 7,170 | 6,698 | 6,734 | 6,857 | 6,621              |
| In-Custody             | 27%   | 25%   | 23%   | 20%   | 20%   | 22%   | 23%   | 21%   | 23%   | 20%   | 18%                |
| Out-of-Custody         | 73%   | 75%   | 77%   | 80%   | 80%   | 78%   | 77%   | 79%   | 77%   | 80%   | 82%                |

BRACEBRIDGE DASHBOARD

BRACEBRIDGE DASHBOARD

BRACEBRIDGE DASHBOARD

PERCENTAGE OF DISPOSED CASES<sup>8</sup> BY MONTHS TO DISPOSITION<sup>10</sup>

BRACEBRIDGE DASHBOARD

| Phases                 | 2007  | 2008  | 2009  | 2010  | 2011  | 2012  | 2013  | 2014 | 2015 | 2016 | Jan 17 -<br>Dec 17 |
|------------------------|-------|-------|-------|-------|-------|-------|-------|------|------|------|--------------------|
| At Trial With Trial    | 72    | 71    | 44    | 43    | 46    | 41    | 26    | 27   | 38   | 32   | 30                 |
| In-Custody             | 6%    | 11%   | 5%    | 9%    | 11%   | 0%    | 12%   | 7%   | 18%  | 9%   | 3%                 |
| Out-of-Custody         | 94%   | 89%   | 95%   | 91%   | 89%   | 100%  | 88%   | 93%  | 82%  | 91%  | 97%                |
| At Trial Without Trial | 230   | 218   | 240   | 207   | 151   | 111   | 98    | 100  | 87   | 66   | 73                 |
| In-Custody             | 8%    | 6%    | 5%    | 8%    | 7%    | 12%   | 14%   | 5%   | 16%  | 17%  | 10%                |
| Out-of-Custody         | 92%   | 94%   | 95%   | 92%   | 93%   | 88%   | 86%   | 95%  | 84%  | 83%  | 90%                |
| Before Trial           | 1,261 | 1,285 | 1,299 | 1,416 | 1,230 | 1,179 | 1,127 | 908  | 883  | 915  | 820                |
| In-Custody             | 27%   | 18%   | 20%   | 19%   | 20%   | 20%   | 20%   | 18%  | 18%  | 16%  | 16%                |
| Out-of-Custody         | 73%   | 82%   | 80%   | 81%   | 80%   | 80%   | 80%   | 82%  | 82%  | 84%  | 84%                |