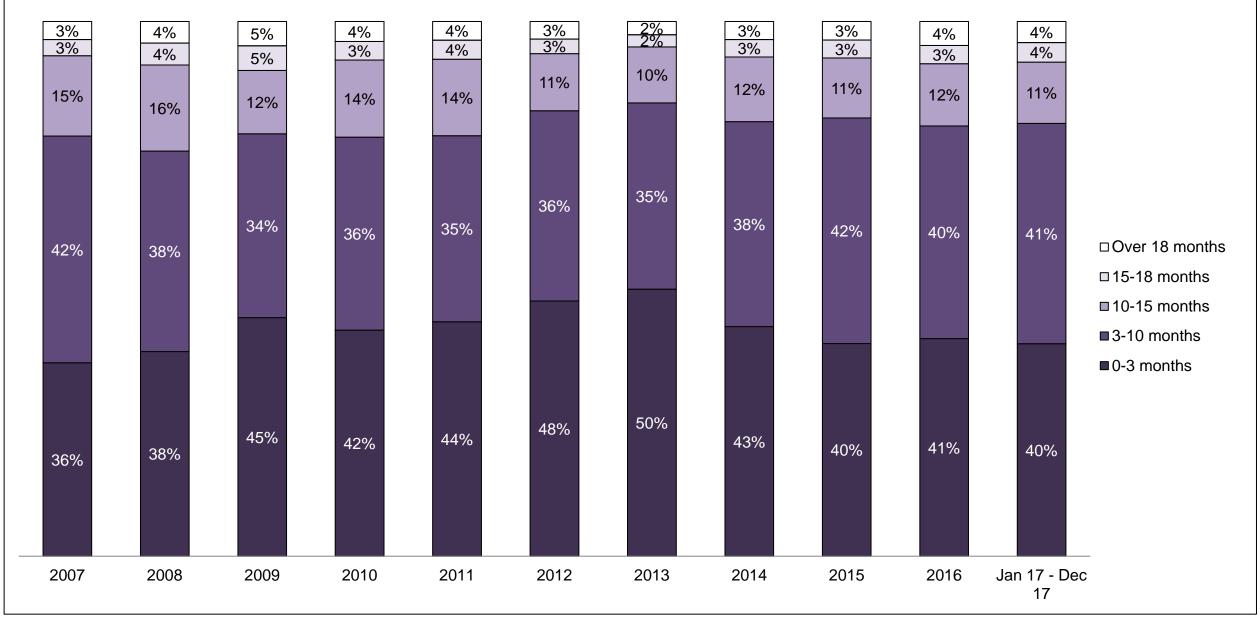

#### PERCENTAGE OF DISPOSED CASES<sup>8</sup> BY MONTHS TO DISPOSITION<sup>10</sup>

PROVINCIAL DASHBOARD

| Cases Disposed <sup>8</sup> by Phase an | d Percentage of | In-Custody | / <sup>11</sup> , Out-of-C | Custody <sup>12</sup> Ca | ises at Cas | e Dispositio | on      |         |         |         |                    |
|-----------------------------------------|-----------------|------------|----------------------------|--------------------------|-------------|--------------|---------|---------|---------|---------|--------------------|
| Phases                                  | 2007            | 2008       | 2009                       | 2010                     | 2011        | 2012         | 2013    | 2014    | 2015    | 2016    | Jan 17 -<br>Dec 17 |
| At Trial With Trial                     | 15,721          | 14,924     | 14,281                     | 13,333                   | 12,913      | 12,507       | 11,635  | 10,711  | 9,759   | 9,325   | 9,209              |
| In-Custody                              | 13%             | 13%        | 14%                        | 16%                      | 15%         | 17%          | 16%     | 15%     | 15%     | 14%     | 14%                |
| Out-of-Custody                          | 87%             | 87%        | 86%                        | 84%                      | 85%         | 83%          | 84%     | 85%     | 85%     | 86%     | 86%                |
| At Trial Without Trial                  | 40,223          | 38,567     | 37,885                     | 35,859                   | 31,139      | 27,205       | 25,048  | 22,226  | 19,582  | 18,371  | 17,471             |
| In-Custody                              | 13%             | 13%        | 13%                        | 13%                      | 14%         | 15%          | 15%     | 14%     | 14%     | 14%     | 14%                |
| Out-of-Custody                          | 87%             | 87%        | 87%                        | 87%                      | 86%         | 85%          | 85%     | 86%     | 86%     | 86%     | 86%                |
| Before Trial                            | 214,126         | 216,849    | 217,749                    | 225,025                  | 212,794     | 207,335      | 194,998 | 177,161 | 175,908 | 179,464 | 187,457            |
| In-Custody                              | 25%             | 26%        | 24%                        | 22%                      | 22%         | 23%          | 23%     | 22%     | 23%     | 23%     | 22%                |
| Out-of-Custody                          | 75%             | 74%        | 76%                        | 78%                      | 78%         | 77%          | 77%     | 78%     | 77%     | 77%     | 78%                |