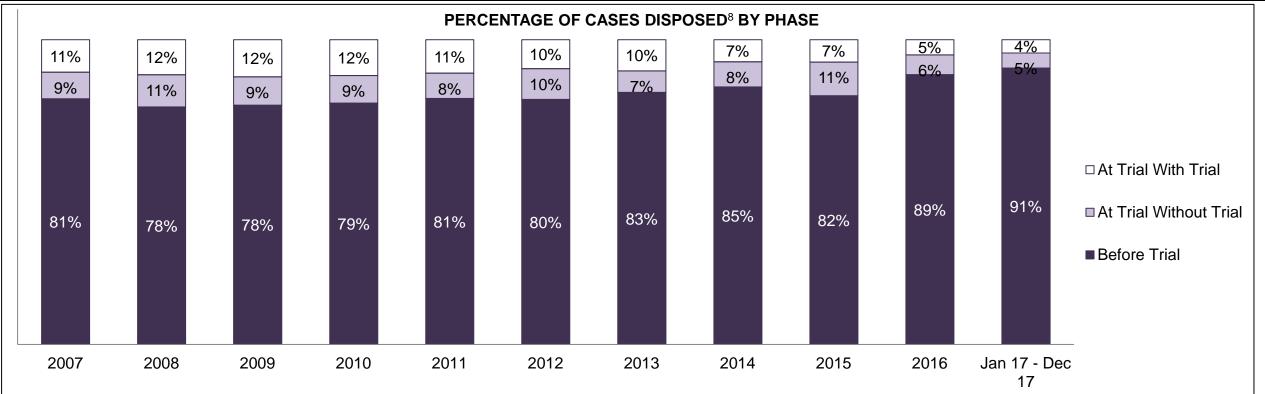

#### PERCENTAGE OF DISPOSED CASES<sup>8</sup> BY MONTHS TO DISPOSITION<sup>10</sup>

PROVINCIAL DASHBOARD

| Cases Disposed <sup>8</sup> by Phase an | d Percentage of | In-Custody | / <sup>11</sup> , Out-of-C | Custody <sup>12</sup> Ca | ises at Cas | e Dispositio | on      |         |         |         |                    |
|-----------------------------------------|-----------------|------------|----------------------------|--------------------------|-------------|--------------|---------|---------|---------|---------|--------------------|
| Phases                                  | 2007            | 2008       | 2009                       | 2010                     | 2011        | 2012         | 2013    | 2014    | 2015    | 2016    | Jan 17 -<br>Dec 17 |
| At Trial With Trial                     | 15,721          | 14,924     | 14,281                     | 13,333                   | 12,913      | 12,507       | 11,635  | 10,711  | 9,759   | 9,325   | 9,209              |
| In-Custody                              | 13%             | 13%        | 14%                        | 16%                      | 15%         | 17%          | 16%     | 15%     | 15%     | 14%     | 14%                |
| Out-of-Custody                          | 87%             | 87%        | 86%                        | 84%                      | 85%         | 83%          | 84%     | 85%     | 85%     | 86%     | 86%                |
| At Trial Without Trial                  | 40,223          | 38,567     | 37,885                     | 35,859                   | 31,139      | 27,205       | 25,048  | 22,226  | 19,582  | 18,371  | 17,471             |
| In-Custody                              | 13%             | 13%        | 13%                        | 13%                      | 14%         | 15%          | 15%     | 14%     | 14%     | 14%     | 14%                |
| Out-of-Custody                          | 87%             | 87%        | 87%                        | 87%                      | 86%         | 85%          | 85%     | 86%     | 86%     | 86%     | 86%                |
| Before Trial                            | 214,126         | 216,849    | 217,749                    | 225,025                  | 212,794     | 207,335      | 194,998 | 177,161 | 175,908 | 179,464 | 187,457            |
| In-Custody                              | 25%             | 26%        | 24%                        | 22%                      | 22%         | 23%          | 23%     | 22%     | 23%     | 23%     | 22%                |
| Out-of-Custody                          | 75%             | 74%        | 76%                        | 78%                      | 78%         | 77%          | 77%     | 78%     | 77%     | 77%     | 78%                |