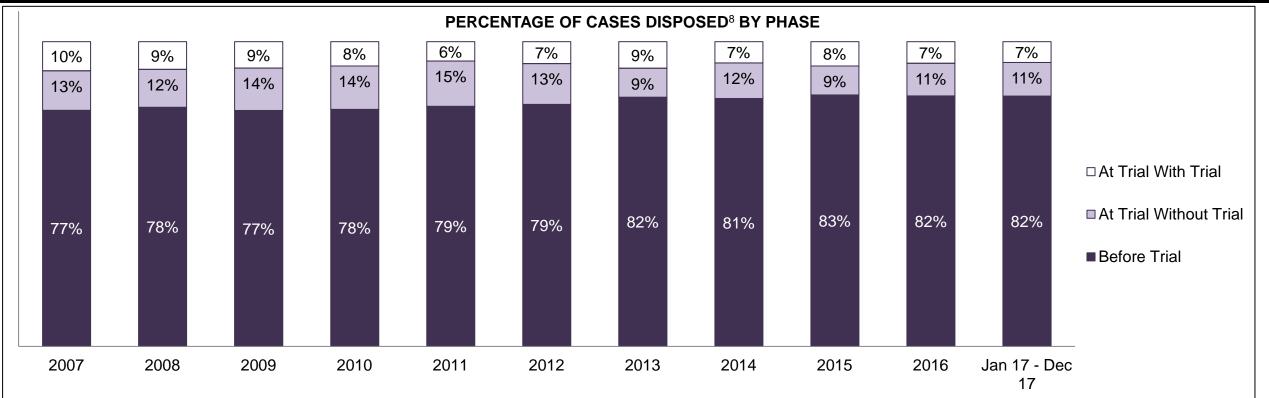

#### PERCENTAGE OF DISPOSED CASES<sup>8</sup> BY MONTHS TO DISPOSITION<sup>10</sup>

PROVINCIAL DASHBOARD

| Cases Disposed <sup>8</sup> by Phase an | d Percentage of | In-Custody | / <sup>11</sup> , Out-of-C | Custody <sup>12</sup> Ca | ises at Cas | e Dispositio | on      |         |         |         |                    |
|-----------------------------------------|-----------------|------------|----------------------------|--------------------------|-------------|--------------|---------|---------|---------|---------|--------------------|
| Phases                                  | 2007            | 2008       | 2009                       | 2010                     | 2011        | 2012         | 2013    | 2014    | 2015    | 2016    | Jan 17 -<br>Dec 17 |
| At Trial With Trial                     | 15,721          | 14,924     | 14,281                     | 13,333                   | 12,913      | 12,507       | 11,635  | 10,711  | 9,759   | 9,325   | 9,209              |
| In-Custody                              | 13%             | 13%        | 14%                        | 16%                      | 15%         | 17%          | 16%     | 15%     | 15%     | 14%     | 14%                |
| Out-of-Custody                          | 87%             | 87%        | 86%                        | 84%                      | 85%         | 83%          | 84%     | 85%     | 85%     | 86%     | 86%                |
| At Trial Without Trial                  | 40,223          | 38,567     | 37,885                     | 35,859                   | 31,139      | 27,205       | 25,048  | 22,226  | 19,582  | 18,371  | 17,471             |
| In-Custody                              | 13%             | 13%        | 13%                        | 13%                      | 14%         | 15%          | 15%     | 14%     | 14%     | 14%     | 14%                |
| Out-of-Custody                          | 87%             | 87%        | 87%                        | 87%                      | 86%         | 85%          | 85%     | 86%     | 86%     | 86%     | 86%                |
| Before Trial                            | 214,126         | 216,849    | 217,749                    | 225,025                  | 212,794     | 207,335      | 194,998 | 177,161 | 175,908 | 179,464 | 187,457            |
| In-Custody                              | 25%             | 26%        | 24%                        | 22%                      | 22%         | 23%          | 23%     | 22%     | 23%     | 23%     | 22%                |
| Out-of-Custody                          | 75%             | 74%        | 76%                        | 78%                      | 78%         | 77%          | 77%     | 78%     | 77%     | 77%     | 78%                |