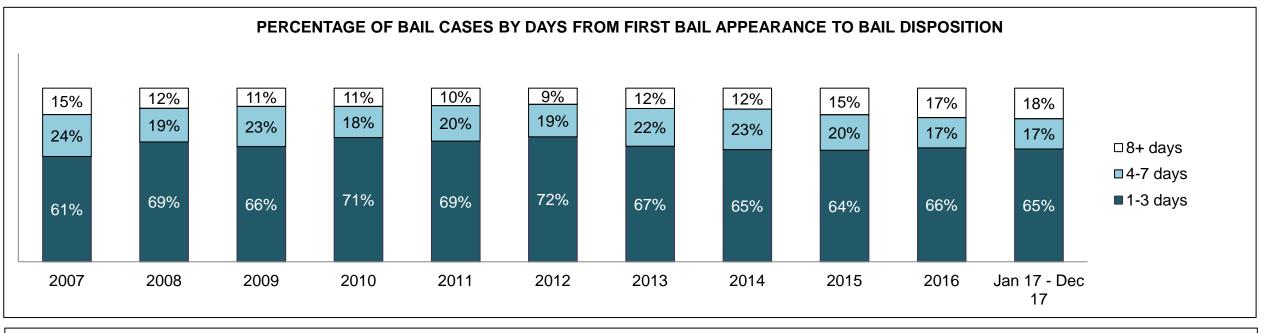

#### PERCENTAGE OF DISPOSED CASES<sup>8</sup> BY MONTHS TO DISPOSITION<sup>10</sup>

PROVINCIAL DASHBOARD

| Cases Disposed <sup>8</sup> by Phase an | d Percentage of | In-Custody | / <sup>11</sup> , Out-of-C | Custody <sup>12</sup> Ca | ises at Cas | e Dispositio | on      |         |         |         |                    |
|-----------------------------------------|-----------------|------------|----------------------------|--------------------------|-------------|--------------|---------|---------|---------|---------|--------------------|
| Phases                                  | 2007            | 2008       | 2009                       | 2010                     | 2011        | 2012         | 2013    | 2014    | 2015    | 2016    | Jan 17 -<br>Dec 17 |
| At Trial With Trial                     | 15,721          | 14,924     | 14,281                     | 13,333                   | 12,913      | 12,507       | 11,635  | 10,711  | 9,759   | 9,325   | 9,209              |
| In-Custody                              | 13%             | 13%        | 14%                        | 16%                      | 15%         | 17%          | 16%     | 15%     | 15%     | 14%     | 14%                |
| Out-of-Custody                          | 87%             | 87%        | 86%                        | 84%                      | 85%         | 83%          | 84%     | 85%     | 85%     | 86%     | 86%                |
| At Trial Without Trial                  | 40,223          | 38,567     | 37,885                     | 35,859                   | 31,139      | 27,205       | 25,048  | 22,226  | 19,582  | 18,371  | 17,471             |
| In-Custody                              | 13%             | 13%        | 13%                        | 13%                      | 14%         | 15%          | 15%     | 14%     | 14%     | 14%     | 14%                |
| Out-of-Custody                          | 87%             | 87%        | 87%                        | 87%                      | 86%         | 85%          | 85%     | 86%     | 86%     | 86%     | 86%                |
| Before Trial                            | 214,126         | 216,849    | 217,749                    | 225,025                  | 212,794     | 207,335      | 194,998 | 177,161 | 175,908 | 179,464 | 187,457            |
| In-Custody                              | 25%             | 26%        | 24%                        | 22%                      | 22%         | 23%          | 23%     | 22%     | 23%     | 23%     | 22%                |
| Out-of-Custody                          | 75%             | 74%        | 76%                        | 78%                      | 78%         | 77%          | 77%     | 78%     | 77%     | 77%     | 78%                |