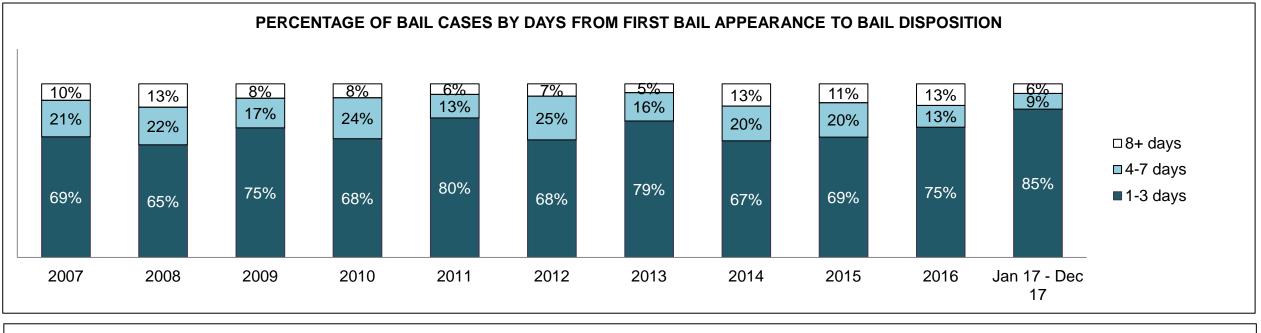

#### PERCENTAGE OF DISPOSED CASES<sup>8</sup> BY MONTHS TO DISPOSITION<sup>10</sup>

PROVINCIAL DASHBOARD

| Cases Disposed <sup>8</sup> by Phase an | d Percentage of | In-Custody | / <sup>11</sup> , Out-of-C | Custody <sup>12</sup> Ca | ises at Cas | e Dispositio | on      |         |         |         |                    |
|-----------------------------------------|-----------------|------------|----------------------------|--------------------------|-------------|--------------|---------|---------|---------|---------|--------------------|
| Phases                                  | 2007            | 2008       | 2009                       | 2010                     | 2011        | 2012         | 2013    | 2014    | 2015    | 2016    | Jan 17 -<br>Dec 17 |
| At Trial With Trial                     | 15,721          | 14,924     | 14,281                     | 13,333                   | 12,913      | 12,507       | 11,635  | 10,711  | 9,759   | 9,325   | 9,209              |
| In-Custody                              | 13%             | 13%        | 14%                        | 16%                      | 15%         | 17%          | 16%     | 15%     | 15%     | 14%     | 14%                |
| Out-of-Custody                          | 87%             | 87%        | 86%                        | 84%                      | 85%         | 83%          | 84%     | 85%     | 85%     | 86%     | 86%                |
| At Trial Without Trial                  | 40,223          | 38,567     | 37,885                     | 35,859                   | 31,139      | 27,205       | 25,048  | 22,226  | 19,582  | 18,371  | 17,471             |
| In-Custody                              | 13%             | 13%        | 13%                        | 13%                      | 14%         | 15%          | 15%     | 14%     | 14%     | 14%     | 14%                |
| Out-of-Custody                          | 87%             | 87%        | 87%                        | 87%                      | 86%         | 85%          | 85%     | 86%     | 86%     | 86%     | 86%                |
| Before Trial                            | 214,126         | 216,849    | 217,749                    | 225,025                  | 212,794     | 207,335      | 194,998 | 177,161 | 175,908 | 179,464 | 187,457            |
| In-Custody                              | 25%             | 26%        | 24%                        | 22%                      | 22%         | 23%          | 23%     | 22%     | 23%     | 23%     | 22%                |
| Out-of-Custody                          | 75%             | 74%        | 76%                        | 78%                      | 78%         | 77%          | 77%     | 78%     | 77%     | 77%     | 78%                |

|              | Kard                                              |                                        | Jan 17  | - Dec 17           | 2014 Baseline    | Change from 2014 |
|--------------|---------------------------------------------------|----------------------------------------|---------|--------------------|------------------|------------------|
|              | Keyi                                              | Metric                                 | Percent | Cases <sup>1</sup> | Regional Median* | Regional Median  |
|              | Disposed cases that be                            | gan in the Bail Phase                  | 33.9%   | 12,100             | 32.5%            | 1.4%             |
|              | Bail cases with a bail                            | Total                                  | 58.5%   | 7,078              | 53.7%            | 4.8%             |
|              | outcome (bail granted                             | Bail Disposition with 1 appearance     | 54.8%   | 3,880              | 52.5%            | 2.3%             |
| Deil         | or bail denied)                                   | Bail Disposition in 1-3 days           | 72.6%   | 5,138              | 72.9%            | -0.3%            |
| Bail         | Bail cases with no bail<br>disposition but with a | Total                                  | 41.5%   | 5,022              | 46.3%            | -4.8%            |
|              |                                                   | Case disposition in 1-3 appearances    | 31.7%   | 1,590              | 38.7%            | -7.0%            |
|              | case disposition                                  | Case disposition in 0-3 months         | 76.1%   | 3,821              | 79.1%            | -3.0%            |
|              | case disposition                                  | Case disposition rate before trial     | 94.1%   | 4,724              | 92.8%            | 1.3%             |
|              |                                                   |                                        |         |                    |                  |                  |
|              | Disposition rate (include                         | es bail cases with case dispositions)  | 88.7%   | 31,627             | 88.7%            | 0.0%             |
| Before Trial | Disposed within 1-3 app                           | bearances (net of bench warrant cases) | 40.4%   | 10,691             | 46.0%            | -5.6%            |
|              | Disposed within 0-3 mo                            | nths (net of bench warrant cases)      | 56.8%   | 15,025             | 60.7%            | -3.9%            |
|              |                                                   |                                        |         |                    |                  |                  |
| Trial        | Collapse Rate at Trial <sup>2</sup>               |                                        | 60.5%   | 2,432              | 62.3%            | -1.8%            |

CENTRAL EAST DASHBOARD

|                       | Kara I                                  |                                        | Jan 17  | - Dec 17           |                      | Change from 2014 |
|-----------------------|-----------------------------------------|----------------------------------------|---------|--------------------|----------------------|------------------|
|                       | Keyl                                    | Metric                                 | Percent | Cases <sup>1</sup> | 2014 Cluster Median* | Cluster Median   |
|                       | Disposed cases that be                  | gan in the Bail Phase                  | 33.6%   | 2,490              | 48.0%                | -14.4%           |
|                       | Bail cases with a bail                  | Total                                  | 51.0%   | 1,269              | 56.0%                | -5.0%            |
|                       | outcome (bail granted                   | Bail Disposition with 1 appearance     | 52.2%   | 662                | 47.7%                | 4.4%             |
| Pail                  | or bail denied)                         | Bail Disposition in 1-3 days           | 72.1%   | 915                | 70.6%                | 1.5%             |
| Bail                  | Deil coore with us heil                 | Total                                  | 49.0%   | 1,221              | 44.0%                | 5.0%             |
| dis                   | Bail cases with no bail                 | Case disposition in 1-3 appearances    | 21.3%   | 260                | 35.1%                | -13.8%           |
|                       | disposition but with a case disposition | Case disposition in 0-3 months         | 75.8%   | 925                | 77.2%                | -1.5%            |
|                       | case disposition                        | Case disposition rate before trial     | 93.2%   | 1,138              | 90.7%                | 2.5%             |
|                       |                                         |                                        |         |                    |                      |                  |
|                       | Disposition rate (include               | es bail cases with case dispositions)  | 89.3%   | 6,621              | 83.6%                | 5.7%             |
| Before Trial          | Disposed within 1-3 app                 | pearances (net of bench warrant cases) | 35.6%   | 1,949              | 39.1%                | -3.5%            |
| Disposed within 0-3 n |                                         | nths (net of bench warrant cases)      | 58.2%   | 3,182              | 60.6%                | -2.4%            |
|                       |                                         |                                        |         |                    |                      |                  |
| Trial                 | Collapse Rate at Trial <sup>2</sup>     |                                        | 60.4%   | 480                | 71.0%                | -10.6%           |

|                     | Kara I                                  |                                        | Jan 17  | - Dec 17           |                      | Change from 2014 |
|---------------------|-----------------------------------------|----------------------------------------|---------|--------------------|----------------------|------------------|
|                     | Keyl                                    | Metric                                 | Percent | Cases <sup>1</sup> | 2014 Cluster Median* | Cluster Median   |
|                     | Disposed cases that be                  | gan in the Bail Phase                  | 23.7%   | 219                | 33.5%                | -9.8%            |
|                     | Bail cases with a bail                  | Total                                  | 43.4%   | 95                 | 50.7%                | -7.3%            |
|                     | outcome (bail granted                   | Bail Disposition with 1 appearance     | 57.9%   | 55                 | 52.9%                | 5.0%             |
| Pail                | or bail denied)                         | Bail Disposition in 1-3 days           | 77.9%   | 74                 | 73.8%                | 4.1%             |
| Bail                | Deil coore with us heil                 | Total                                  | 56.6%   | 124                | 49.3%                | 7.3%             |
| d                   | Bail cases with no bail                 | Case disposition in 1-3 appearances    | 34.7%   | 43                 | 33.4%                | 1.3%             |
|                     | disposition but with a case disposition | Case disposition in 0-3 months         | 73.4%   | 91                 | 77.3%                | -3.9%            |
|                     | case disposition                        | Case disposition rate before trial     | 94.4%   | 117                | 91.8%                | 2.5%             |
|                     |                                         |                                        |         |                    |                      |                  |
|                     | Disposition rate (include               | es bail cases with case dispositions)  | 88.8%   | 820                | 85.7%                | 3.2%             |
| Before Trial        | Disposed within 1-3 app                 | pearances (net of bench warrant cases) | 48.7%   | 375                | 47.2%                | 1.5%             |
| Disposed within 0-3 |                                         | nths (net of bench warrant cases)      | 61.4%   | 473                | 62.6%                | -1.1%            |
|                     |                                         |                                        |         |                    |                      |                  |
| Trial               | Collapse Rate at Trial <sup>2</sup>     |                                        | 70.9%   | 73                 | 66.9%                | 4.0%             |