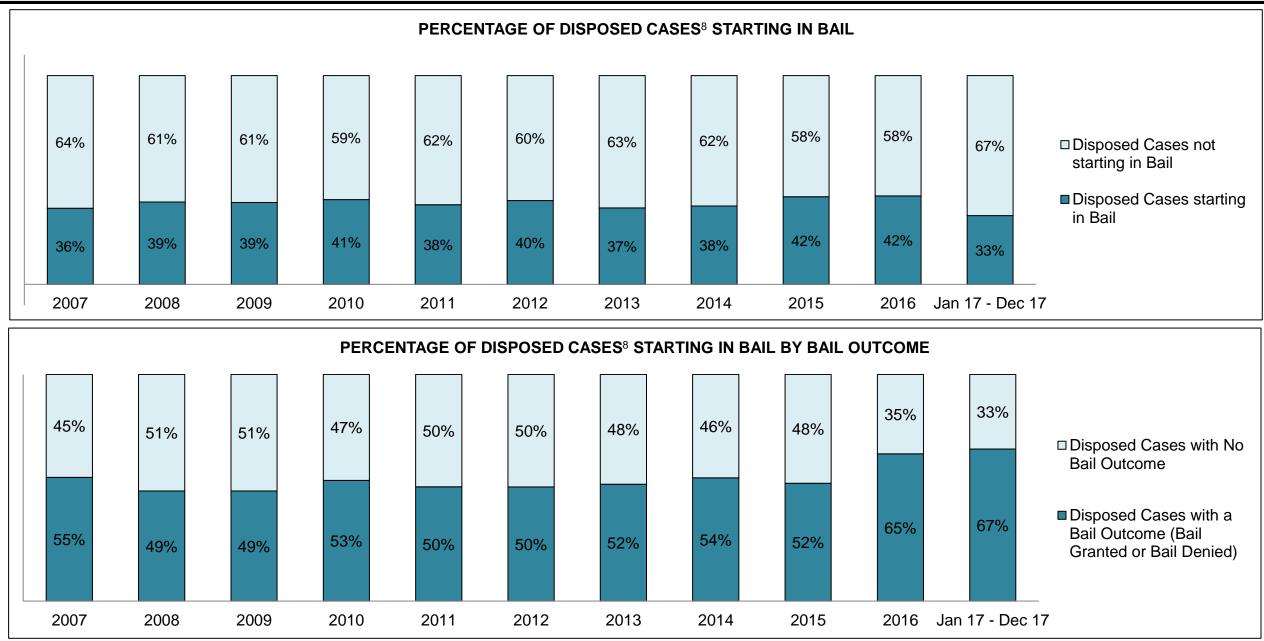

#### PERCENTAGE OF DISPOSED CASES<sup>8</sup> BY MONTHS TO DISPOSITION<sup>10</sup>

PROVINCIAL DASHBOARD

| Cases Disposed <sup>8</sup> by Phase an | d Percentage of | In-Custody | / <sup>11</sup> , Out-of-C | Custody <sup>12</sup> Ca | ises at Cas | e Dispositio | on      |         |         |         |                    |
|-----------------------------------------|-----------------|------------|----------------------------|--------------------------|-------------|--------------|---------|---------|---------|---------|--------------------|
| Phases                                  | 2007            | 2008       | 2009                       | 2010                     | 2011        | 2012         | 2013    | 2014    | 2015    | 2016    | Jan 17 -<br>Dec 17 |
| At Trial With Trial                     | 15,721          | 14,924     | 14,281                     | 13,333                   | 12,913      | 12,507       | 11,635  | 10,711  | 9,759   | 9,325   | 9,209              |
| In-Custody                              | 13%             | 13%        | 14%                        | 16%                      | 15%         | 17%          | 16%     | 15%     | 15%     | 14%     | 14%                |
| Out-of-Custody                          | 87%             | 87%        | 86%                        | 84%                      | 85%         | 83%          | 84%     | 85%     | 85%     | 86%     | 86%                |
| At Trial Without Trial                  | 40,223          | 38,567     | 37,885                     | 35,859                   | 31,139      | 27,205       | 25,048  | 22,226  | 19,582  | 18,371  | 17,471             |
| In-Custody                              | 13%             | 13%        | 13%                        | 13%                      | 14%         | 15%          | 15%     | 14%     | 14%     | 14%     | 14%                |
| Out-of-Custody                          | 87%             | 87%        | 87%                        | 87%                      | 86%         | 85%          | 85%     | 86%     | 86%     | 86%     | 86%                |
| Before Trial                            | 214,126         | 216,849    | 217,749                    | 225,025                  | 212,794     | 207,335      | 194,998 | 177,161 | 175,908 | 179,464 | 187,457            |
| In-Custody                              | 25%             | 26%        | 24%                        | 22%                      | 22%         | 23%          | 23%     | 22%     | 23%     | 23%     | 22%                |
| Out-of-Custody                          | 75%             | 74%        | 76%                        | 78%                      | 78%         | 77%          | 77%     | 78%     | 77%     | 77%     | 78%                |

|              | Kard                                              |                                        | Jan 17  | - Dec 17           | 2014 Baseline    | Change from 2014 |
|--------------|---------------------------------------------------|----------------------------------------|---------|--------------------|------------------|------------------|
|              | Keyi                                              | Metric                                 | Percent | Cases <sup>1</sup> | Regional Median* | Regional Median  |
|              | Disposed cases that be                            | gan in the Bail Phase                  | 33.9%   | 12,100             | 32.5%            | 1.4%             |
|              | Bail cases with a bail                            | Total                                  | 58.5%   | 7,078              | 53.7%            | 4.8%             |
|              | outcome (bail granted                             | Bail Disposition with 1 appearance     | 54.8%   | 3,880              | 52.5%            | 2.3%             |
| Deil         | or bail denied)                                   | Bail Disposition in 1-3 days           | 72.6%   | 5,138              | 72.9%            | -0.3%            |
| Bail         | Bail cases with no bail<br>disposition but with a | Total                                  | 41.5%   | 5,022              | 46.3%            | -4.8%            |
|              |                                                   | Case disposition in 1-3 appearances    | 31.7%   | 1,590              | 38.7%            | -7.0%            |
|              | case disposition                                  | Case disposition in 0-3 months         | 76.1%   | 3,821              | 79.1%            | -3.0%            |
|              | case disposition                                  | Case disposition rate before trial     | 94.1%   | 4,724              | 92.8%            | 1.3%             |
|              |                                                   |                                        |         |                    |                  |                  |
|              | Disposition rate (include                         | es bail cases with case dispositions)  | 88.7%   | 31,627             | 88.7%            | 0.0%             |
| Before Trial | Disposed within 1-3 app                           | bearances (net of bench warrant cases) | 40.4%   | 10,691             | 46.0%            | -5.6%            |
|              | Disposed within 0-3 mo                            | nths (net of bench warrant cases)      | 56.8%   | 15,025             | 60.7%            | -3.9%            |
|              |                                                   |                                        |         |                    |                  |                  |
| Trial        | Collapse Rate at Trial <sup>2</sup>               |                                        | 60.5%   | 2,432              | 62.3%            | -1.8%            |