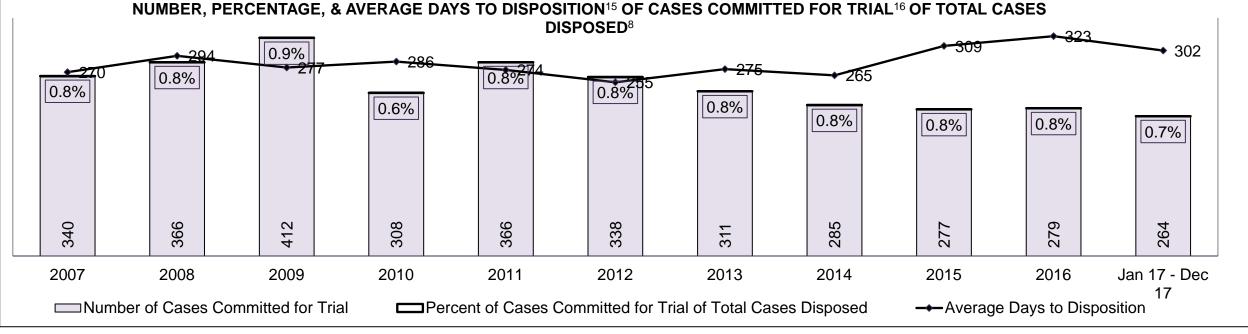

PROVINCIAL DASHBOARD

PROVINCIAL DASHBOARD

| Percentage of Cases Disposed <sup>8</sup> At Trial Without Trial (Collapse Rate At Trial <sup>2</sup> ) by Offence Group At Disposition |      |      |      |      |      |      |      |      |      |      |                    |
|-----------------------------------------------------------------------------------------------------------------------------------------|------|------|------|------|------|------|------|------|------|------|--------------------|
| Offence Group at Disposition <sup>14</sup>                                                                                              | 2007 | 2008 | 2009 | 2010 | 2011 | 2012 | 2013 | 2014 | 2015 | 2016 | Jan 17 -<br>Dec 17 |
| Crimes Against The Person                                                                                                               | 40%  | 41%  | 40%  | 40%  | 42%  | 43%  | 42%  | 42%  | 41%  | 43%  | 44%                |
| Crimes Against Property                                                                                                                 | 14%  | 13%  | 13%  | 13%  | 12%  | 11%  | 12%  | 11%  | 11%  | 10%  | 10%                |
| Administration of Justice                                                                                                               | 14%  | 14%  | 14%  | 13%  | 13%  | 13%  | 13%  | 12%  | 13%  | 13%  | 12%                |
| Other Criminal Code                                                                                                                     | 6%   | 6%   | 6%   | 6%   | 6%   | 6%   | 6%   | 6%   | 6%   | 6%   | 6%                 |
| Criminal Code Traffic                                                                                                                   | 16%  | 16%  | 18%  | 18%  | 14%  | 15%  | 16%  | 16%  | 16%  | 16%  | 17%                |
| Federal Statute                                                                                                                         | 10%  | 9%   | 10%  | 10%  | 12%  | 12%  | 11%  | 12%  | 12%  | 12%  | 11%                |
| Total                                                                                                                                   | 100% | 100% | 100% | 100% | 100% | 100% | 100% | 100% | 100% | 100% | 100%               |