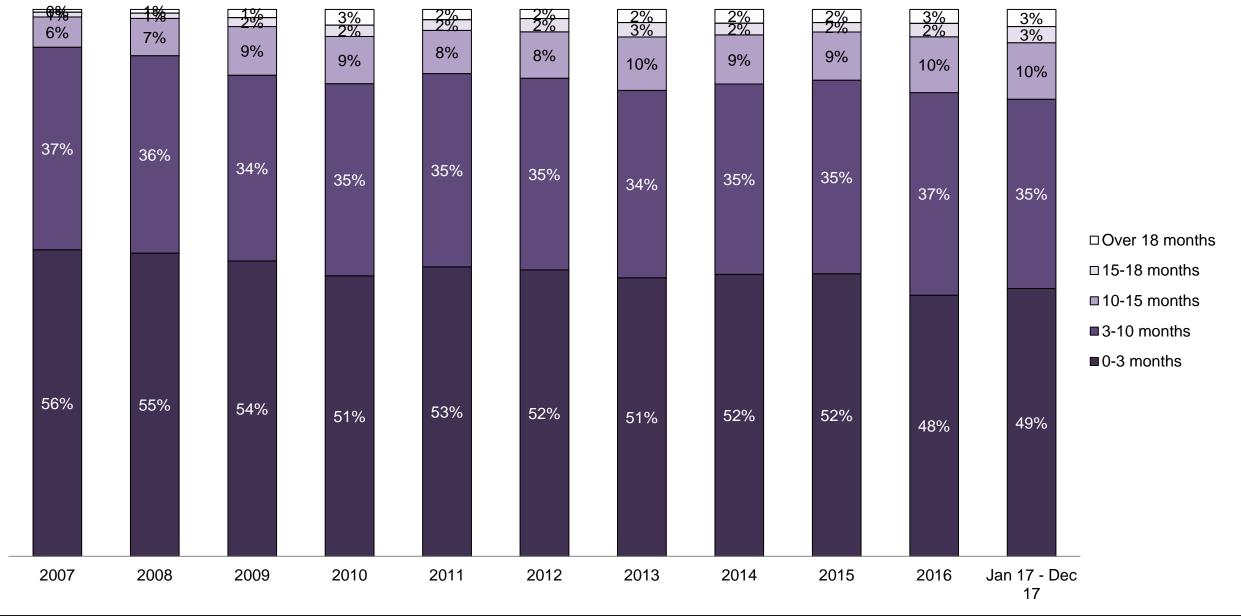

#### PERCENTAGE OF DISPOSED CASES<sup>8</sup> BY MONTHS TO DISPOSITION<sup>10</sup>

PROVINCIAL DASHBOARD

| Cases Disposed <sup>8</sup> by Phase an | d Percentage of | In-Custody | / <sup>11</sup> , Out-of-C | Custody <sup>12</sup> Ca | ises at Cas | e Dispositio | on      |         |         |         |                    |
|-----------------------------------------|-----------------|------------|----------------------------|--------------------------|-------------|--------------|---------|---------|---------|---------|--------------------|
| Phases                                  | 2007            | 2008       | 2009                       | 2010                     | 2011        | 2012         | 2013    | 2014    | 2015    | 2016    | Jan 17 -<br>Dec 17 |
| At Trial With Trial                     | 15,721          | 14,924     | 14,281                     | 13,333                   | 12,913      | 12,507       | 11,635  | 10,711  | 9,759   | 9,325   | 9,209              |
| In-Custody                              | 13%             | 13%        | 14%                        | 16%                      | 15%         | 17%          | 16%     | 15%     | 15%     | 14%     | 14%                |
| Out-of-Custody                          | 87%             | 87%        | 86%                        | 84%                      | 85%         | 83%          | 84%     | 85%     | 85%     | 86%     | 86%                |
| At Trial Without Trial                  | 40,223          | 38,567     | 37,885                     | 35,859                   | 31,139      | 27,205       | 25,048  | 22,226  | 19,582  | 18,371  | 17,471             |
| In-Custody                              | 13%             | 13%        | 13%                        | 13%                      | 14%         | 15%          | 15%     | 14%     | 14%     | 14%     | 14%                |
| Out-of-Custody                          | 87%             | 87%        | 87%                        | 87%                      | 86%         | 85%          | 85%     | 86%     | 86%     | 86%     | 86%                |
| Before Trial                            | 214,126         | 216,849    | 217,749                    | 225,025                  | 212,794     | 207,335      | 194,998 | 177,161 | 175,908 | 179,464 | 187,457            |
| In-Custody                              | 25%             | 26%        | 24%                        | 22%                      | 22%         | 23%          | 23%     | 22%     | 23%     | 23%     | 22%                |
| Out-of-Custody                          | 75%             | 74%        | 76%                        | 78%                      | 78%         | 77%          | 77%     | 78%     | 77%     | 77%     | 78%                |