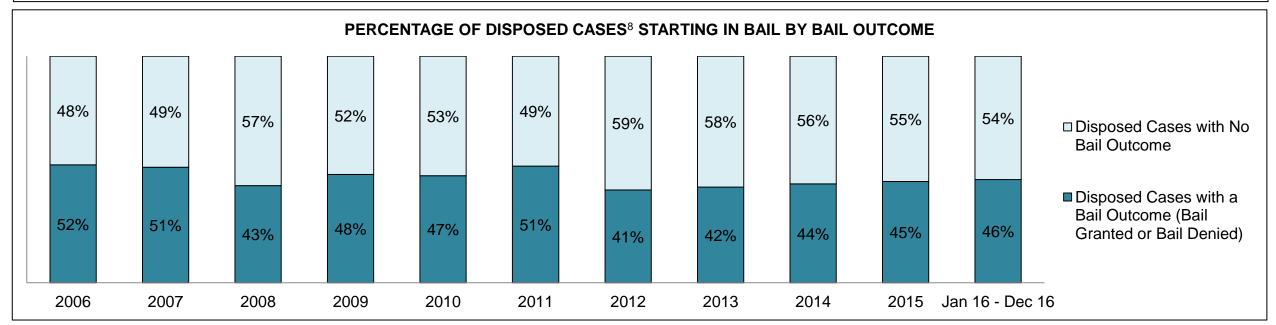

|              | Vov                                     | Matria                                 | Jan 16  | - Dec 16           | 2014 Baseline | Change from 2014 |
|--------------|-----------------------------------------|----------------------------------------|---------|--------------------|---------------|------------------|
|              | Key I                                   | Metric                                 | Percent | Cases <sup>1</sup> | Median*       | Baseline Median  |
|              | Disposed cases that be                  | gan in the Bail Phase                  | 45.3%   | 93,802             | 44.0%         | 1.3%             |
|              | Bail cases with a bail                  | Total                                  | 55.9%   | 52,456             | 56.6%         | -0.7%            |
|              | outcome (bail granted                   | Bail Disposition with 1 appearance     | 53.0%   | 27,793             | 51.4%         | 1.5%             |
| Dail.        | or bail denied)                         | Bail Disposition in 1-3 days           | 71.4%   | 37,465             | 72.5%         | -1.1%            |
| Bail         | Dallara and Marachall                   | Total                                  | 44.1%   | 41,346             | 43.4%         | 0.7%             |
|              | Bail cases with no bail                 | Case disposition in 1-3 appearances    | 31.0%   | 12,799             | 35.0%         | -4.1%            |
|              | disposition but with a case disposition | Case disposition in 0-3 months         | 74.5%   | 30,786             | 76.5%         | -2.0%            |
|              | case disposition                        | Case disposition rate before trial     | 92.3%   | 38,162             | 90.5%         | 1.8%             |
|              |                                         |                                        |         |                    |               |                  |
|              | Disposition rate (include               | es bail cases with case dispositions)  | 86.6%   | 179,464            | 84.3%         | 2.3%             |
| Before Trial | Disposed within 1-3 app                 | pearances (net of bench warrant cases) | 37.7%   | 55,463             | 42.7%         | -5.0%            |
|              | Disposed within 0-3 mo                  | nths (net of bench warrant cases)      | 57.4%   | 84,486             | 61.7%         | -4.3%            |
|              |                                         |                                        |         |                    |               |                  |
| Trial        | Collapse Rate at Trial <sup>2</sup>     |                                        | 66.3%   | 18,371             | 67.5%         | -1.2%            |

### ONTARIO COURT OF JUSTICE CRIMINAL MODERNIZATION COMMITTEE PROVINCIAL DASHBOARD CASES PENDING AS OF DECEMBER 31, 2016

|              | Variable                                | Matu: a                                | Jan 16  | - Dec 16           | 2014 Baseline | Change from 2014 |
|--------------|-----------------------------------------|----------------------------------------|---------|--------------------|---------------|------------------|
|              | ney l                                   | Metric                                 | Percent | Cases <sup>1</sup> | Median*       | Cluster Median   |
|              | Disposed cases that be                  | gan in the Bail Phase                  | 34.1%   | 11,963             | 32.5%         | 1.6%             |
|              | Bail cases with a bail                  | Total                                  | 57.2%   | 6,838              | 53.7%         | 3.5%             |
|              | outcome (bail granted                   | Bail Disposition with 1 appearance     | 51.4%   | 3,515              | 52.5%         | -1.1%            |
| Dell         | or bail denied)                         | Bail Disposition in 1-3 days           | 71.0%   | 4,853              | 72.9%         | -1.9%            |
| Bail         | Ballaca and Marchael                    | Total                                  | 42.8%   | 5,125              | 46.3%         | -3.5%            |
|              | Bail cases with no bail                 | Case disposition in 1-3 appearances    | 32.0%   | 1,640              | 38.7%         | -6.7%            |
|              | disposition but with a case disposition | Case disposition in 0-3 months         | 76.8%   | 3,934              | 79.1%         | -2.3%            |
|              | case disposition                        | Case disposition rate before trial     | 93.7%   | 4,804              | 92.8%         | 0.9%             |
|              |                                         |                                        |         |                    |               |                  |
|              | Disposition rate (include               | es bail cases with case dispositions)  | 88.4%   | 31,008             | 88.7%         | -0.3%            |
| Before Trial | Disposed within 1-3 app                 | pearances (net of bench warrant cases) | 40.9%   | 10,678             | 46.0%         | -5.1%            |
|              | Disposed within 0-3 mo                  | nths (net of bench warrant cases)      | 57.2%   | 14,935             | 60.7%         | -3.5%            |
|              |                                         |                                        |         |                    |               |                  |
| Trial        | Collapse Rate at Trial <sup>2</sup>     |                                        | 63.1%   | 2,570              | 62.3%         | 0.8%             |

# ONTARIO COURT OF JUSTICE CRIMINAL MODERNIZATION COMMITTEE CENTRAL EAST DASHBOARD CASES PENDING AS OF DECEMBER 31, 2016

CENTRAL EAST DASHBOARD

DECEMBER 31, 2016 Page 12 of 12

|          | V                                   | Matuia                                 | Jan 16  | - Dec 16           | 2044 Chroton Modion* | Change from 2014 |
|----------|-------------------------------------|----------------------------------------|---------|--------------------|----------------------|------------------|
|          | Key i                               | Metric                                 | Percent | Cases <sup>1</sup> | 2014 Cluster Median* | Cluster Median   |
|          | Disposed cases that be              | gan in the Bail Phase                  | 36.0%   | 2,761              | 48.0%                | -12.0%           |
|          | Bail cases with a bail              | Total                                  | 51.4%   | 1,419              | 56.0%                | -4.6%            |
|          | outcome (bail granted               | Bail Disposition with 1 appearance     | 45.8%   | 650                | 47.7%                | -1.9%            |
| Da!!     | or bail denied)                     | Bail Disposition in 1-3 days           | 67.6%   | 959                | 70.6%                | -3.0%            |
| Bail     | B 11 11 11 11                       | Total                                  | 48.6%   | 1,342              | 44.0%                | 4.6%             |
|          | Bail cases with no bail             | Case disposition in 1-3 appearances    | 25.3%   | 340                | 35.1%                | -9.8%            |
|          | disposition but with a              | Case disposition in 0-3 months         | 75.1%   | 1,008              | 77.2%                | -2.1%            |
|          | case disposition                    | Case disposition rate before trial     | 93.3%   | 1,252              | 90.7%                | 2.6%             |
|          |                                     |                                        |         |                    |                      |                  |
|          | Disposition rate (include           | es bail cases with case dispositions)  | 89.4%   | 6,857              | 83.6%                | 5.8%             |
| <u> </u> |                                     | pearances (net of bench warrant cases) | 36.8%   | 2,143              | 39.1%                | -2.4%            |
|          | Disposed within 0-3 mo              | nths (net of bench warrant cases)      | 57.3%   | 3,335              | 60.6%                | -3.4%            |
|          |                                     |                                        |         |                    |                      |                  |
| Trial    | Collapse Rate at Trial <sup>2</sup> |                                        | 62.1%   | 502                | 71.0%                | -8.9%            |

BARRIE DASHBOARD

DECEMBER 31, 2016 Page 10 of 10

|              | Mary I                                  | Matria                                | Jan 16  | - Dec 16           | 2044 Charter Medient | Change from 2014 |
|--------------|-----------------------------------------|---------------------------------------|---------|--------------------|----------------------|------------------|
|              | Key i                                   | Metric                                | Percent | Cases <sup>1</sup> | 2014 Cluster Median* | Cluster Median   |
|              | Disposed cases that be                  | gan in the Bail Phase                 | 23.3%   | 236                | 33.5%                | -10.2%           |
|              | Bail cases with a bail                  | Total                                 | 35.6%   | 84                 | 50.7%                | -15.1%           |
|              | outcome (bail granted                   | Bail Disposition with 1 appearance    | 65.5%   | 55                 | 52.9%                | 12.6%            |
| D-U          | or bail denied)                         | Bail Disposition in 1-3 days          | 89.3%   | 75                 | 73.8%                | 15.5%            |
| Bail         |                                         | Total                                 | 64.4%   | 152                | 49.3%                | 15.1%            |
|              | Bail cases with no bail                 | Case disposition in 1-3 appearances   | 53.3%   | 81                 | 33.4%                | 19.9%            |
|              | disposition but with a case disposition | Case disposition in 0-3 months        | 82.2%   | 125                | 77.3%                | 4.9%             |
|              | case disposition                        | Case disposition rate before trial    | 91.4%   | 139                | 91.8%                | -0.4%            |
|              |                                         |                                       |         |                    |                      |                  |
|              | Disposition rate (include               | es bail cases with case dispositions) | 90.3%   | 915                | 85.7%                | 4.7%             |
| Before Trial |                                         |                                       |         |                    | 47.2%                | 13.9%            |
|              | 71.1%                                   | 605                                   | 62.6%   | 8.5%               |                      |                  |
|              |                                         |                                       |         |                    |                      |                  |
| Trial        | Collapse Rate at Trial <sup>2</sup>     |                                       | 67.3%   | 66                 | 66.9%                | 0.4%             |

BRACEBRIDGE DASHBOARD

DECEMBER 31, 2016 Page 10 of 10

|              | Vari                                                    | Mateia                                 | Jan 16  | - Dec 16           | 2044 Charter Medien* | Change from 2014 |
|--------------|---------------------------------------------------------|----------------------------------------|---------|--------------------|----------------------|------------------|
|              | Key I                                                   | Metric                                 | Percent | Cases <sup>1</sup> | 2014 Cluster Median* | Cluster Median   |
|              | Disposed cases that be                                  | gan in the Bail Phase                  | 36.6%   | 393                | 33.5%                | 3.1%             |
|              | Bail cases with a bail                                  | Total                                  | 47.6%   | 187                | 50.7%                | -3.1%            |
|              | outcome (bail granted                                   | Bail Disposition with 1 appearance     | 51.3%   | 96                 | 52.9%                | -1.5%            |
| Dell         | or bail denied)                                         | Bail Disposition in 1-3 days           | 70.6%   | 132                | 73.8%                | -3.2%            |
| Bail         | D. 7                                                    | Total                                  | 52.4%   | 206                | 49.3%                | 3.1%             |
|              | Bail cases with no bail                                 | Case disposition in 1-3 appearances    | 32.5%   | 67                 | 33.4%                | -0.8%            |
|              | disposition but with a case disposition                 | Case disposition in 0-3 months         | 85.9%   | 177                | 77.3%                | 8.6%             |
|              | case disposition                                        | Case disposition rate before trial     | 93.7%   | 193                | 91.8%                | 1.8%             |
|              |                                                         |                                        |         |                    |                      |                  |
|              | Disposition rate (include                               | es bail cases with case dispositions)  | 90.7%   | 975                | 85.7%                | 5.0%             |
| Before Trial | Disposed within 1-3 app                                 | pearances (net of bench warrant cases) | 40.0%   | 357                | 47.2%                | -7.2%            |
|              | Disposed within 0-3 months (net of bench warrant cases) |                                        |         |                    | 62.6%                | -2.0%            |
|              |                                                         |                                        |         |                    |                      |                  |
| Trial        | rial Collapse Rate at Trial <sup>2</sup>                |                                        |         | 42                 | 66.9%                | -24.9%           |