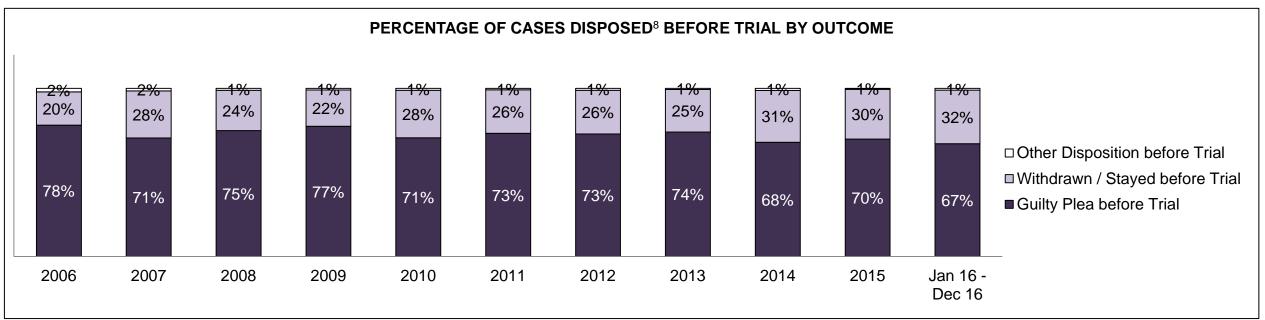

|  |
| Before Trial                                                                                                                             | 1,834 | 1,899 | 1,908 | 1,979 | 2,324 | 2,212 | 2,249 | 2,153 | 1,874 | 1,979 | 2,217              |  |
| In-Custody                                                                                                                               | 27%   | 26%   | 27%   | 27%   | 29%   | 29%   | 34%   | 37%   | 30%   | 29%   | 33%                |  |
| Out-of-Custody                                                                                                                           | 73%   | 74%   | 73%   | 73%   | 71%   | 71%   | 66%   | 63%   | 70%   | 71%   | 67%                |  |

TIMMINS DASHBOARD

DECEMBER 31, 2016 Page 6 of 10





TIMMINS DASHBOARD

DECEMBER 31, 2016 Page 7 of 10



| Percentage of Cases Disposed <sup>8</sup> At Trial Without Trial (Collapse Rate At Trial <sup>2</sup> ) by Offence Group At Disposition |      |      |      |      |      |      |      |      |      |      |                    |  |
|-----------------------------------------------------------------------------------------------------------------------------------------|------|------|------|------|------|------|------|------|------|------|--------------------|--|
| Offence Group at Disposition <sup>14</sup>                                                                                              | 2006 | 2007 | 2008 | 2009 | 2010 | 2011 | 2012 | 2013 | 2014 | 2015 | Jan 16 -<br>Dec 16 |  |
| Crimes Against The Person