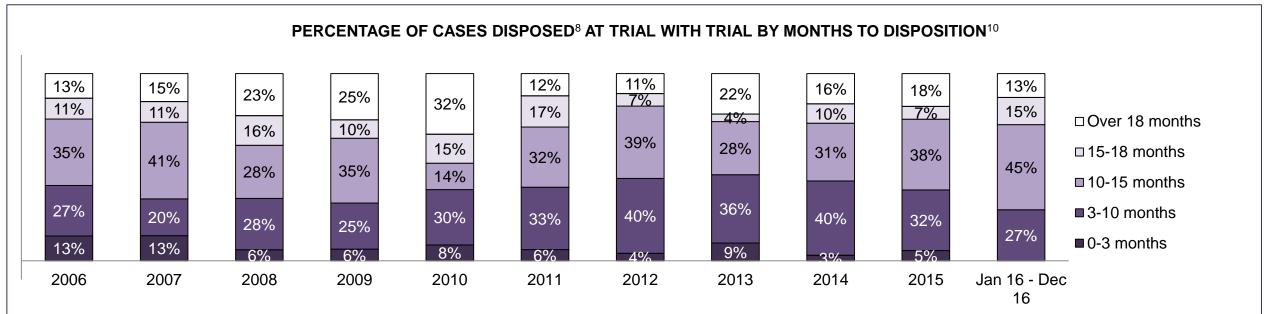

| 42%  | 41%  | 47%  | 42%  | 36%  | 34%  | 36%  | 32%  | 36%  | 50%                |
| Federal Statute                              | 7%                                                                                                                                      | 7%   | 7%   | 4%   | 6%   | 5%   | 8%   | 7%   | 6%   | 6%   | 8%                 |
| Total                                        | 100%                                                                                                                                    | 100% | 100% | 100% | 100% | 100% | 100% | 100% | 100% | 100% | 100%               |

ORANGEVILLE DASHBOARD

DECEMBER 31, 2016 Page 8 of 10





DECEMBER 31, 2016 Page 9 of 10

# ONTARIO COURT OF JUSTICE CRIMINAL MODERNIZATION COMMITTEE ORANGEVILLE DASHBOARD CASES PENDING AS OF DECEMBER 31, 2016



| Pending Cases <sup>3</sup> by Pending Age <sup>6</sup> and Percentage of Pending Cases In-Custody <sup>17</sup> and Out-of-Custody <sup>18</sup> |     |      |     |     |     |     |  |  |  |  |  |
|--------------------------------------------------------------------------------------------------------------------------------------------------|-----|------|-----|-----|-----|-----|--|--|--|--|--|
| Court Location                                                                                                                                   |     |      |     |     |     |     |  |  |  |  |  |
| ORANGEVILLE