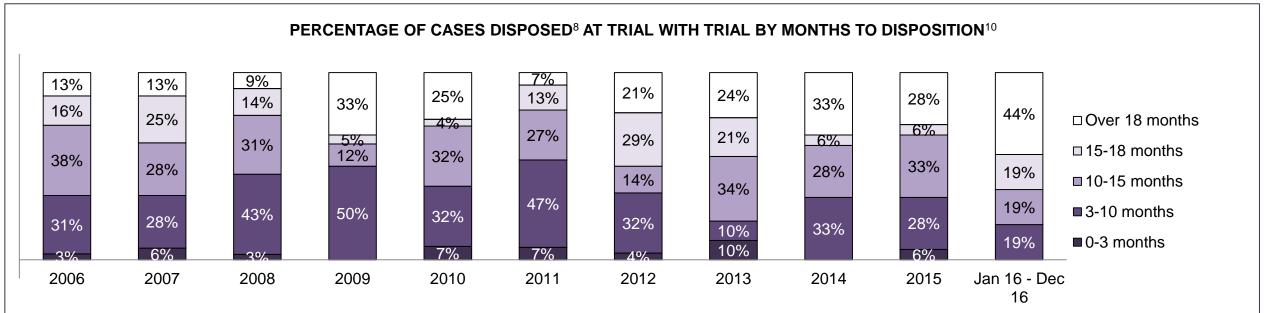

| 3%   | 5%                 |  |  |
| Criminal Code Traffic                                                                                                                   | 14%  | 13%  | 11%  | 17%  | 17%  | 17%  | 15%  | 16%  | 20%  | 15%  | 12%                |  |  |
| Federal Statute                                                                                                                         | 11%  | 8%   | 10%  | 8%   | 5%   | 8%   | 12%  | 19%  | 7%   | 10%  | 18%                |  |  |
| Total                                                                                                                                   | 100% | 100% | 100% | 100% | 100% | 100% | 100% | 100% | 100% | 100% | 100%               |  |  |

WELLAND DASHBOARD

DECEMBER 31, 2016 Page 8 of 10





DECEMBER 31, 2016 Page 9 of 10

CASES PENDING AS OF DECEMBER 31, 2016



| Pending Cases <sup>3</sup> by Pending Age <sup>6</sup> and Percentage of Pending Cases In-Custody <sup>17</sup> and Out-of-Custody <sup>18</sup> |                |              |              |             |            |       |  |  |  |  |  |  |
|--------------------------------------------------------------------------------------------------------------------------------------------------|----------------|--------------|--------------|-------------|------------|-------|--|--|--|--|--|--|
| Court Location                                                                                                                                   | Over 18 months | 15-18 months | 10-15 months | 8-10 months | 0-8 months | To