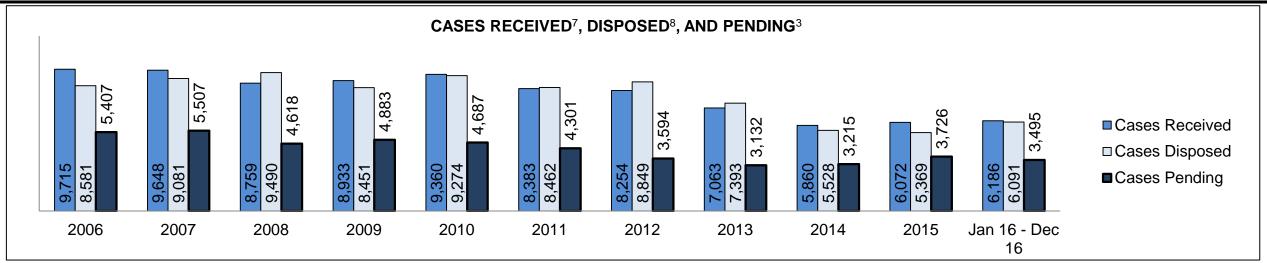

DECEMBER 31, 2016 Page 1 of 12

| Cases Received <sup>7</sup> by Offence Group |        |        |        |        |        |        |       |       |       |       |                    |  |  |
|----------------------------------------------|--------|--------|--------|--------|--------|--------|-------|-------|-------|-------|--------------------|--|--|
| Offence Group <sup>9</sup>                   | 2006   | 2007   | 2008   | 2009   | 2010   | 2011   | 2012  | 2013  | 2014  | 2015  | Jan 16 -<br>Dec 16 |  |  |
| Crimes Against The Person                    | 11,143 | 11,479 | 10,871 | 10,823 | 10,570 | 10,006 | 9,539 | 8,907 | 8,479 | 8,499 | 8,814              |  |  |
| Crimes Against Property                      | 9,980  | 9,916  | 10,047 | 10,382 | 10,611 | 9,783  | 9,414 | 8,729 | 8,095 | 8,665 | 8,496              |  |  |
| Administration of Justice                    | 10,804 | 11,596 | 11,267 | 11,143 | 10,962 | 10,275 | 9,528 | 8,727 | 8,574 | 8,499 | 8,836              |  |  |
| Other Criminal Code                          | 2,134  | 2,194  | 2,298  | 2,360  | 2,643  | 2,025  | 2,006 | 1,698 | 1,649 | 1,597 | 1,589              |  |  |
| Criminal Code Traffic                        | 4,332  | 4,640  | 4,769  | 4,700  | 4,777  | 4,424  | 4,413 | 4,074 | 4,112 | 4,325 | 4,471              |  |  |
| Federal Statute                              | 6,149  | 6,612  | 6,895  | 6,726  | 7,302  | 6,871  | 5,855 | 5,132 | 4,803 | 4,320 | 3,679              |  |  |

| Cases Pending <sup>3</sup> by Offence Group |       |       |       |       |       |       |       |       |       |       |                    |  |  |  |
|---------------------------------------------|-------|-------|-------|-------|-------|-------|-------|-------|-------|-------|--------------------|--|--|--|
| Offence Group <sup>9</sup>                  | 2006  | 2007  | 2008  | 2009  | 2010  | 2011  | 2012  | 2013  | 2014  | 2015  | Jan 16 -<br>Dec 16 |  |  |  |
| Crimes Against The Person                   | 5,542 | 5,848 | 5,408 | 4,988 | 4,547 | 4,230 | 3,987 | 3,838 | 3,941 | 4,325 | 4,510              |  |  |  |
| Crimes Against Property                     | 4,234 | 4,109 | 3,954 | 3,898 | 3,272 | 3,058 | 3,097 | 2,941 | 3,028 | 3,373 | 3,221              |  |  |  |
| Administration of Justice                   | 2,955 | 2,972 | 2,712 | 2,508 | 2,120 | 1,986 | 1,899 | 1,767 | 2,124 | 2,227 | 2,242              |  |  |  |
| Other Criminal Code                         | 1,053 | 951   | 1,023 | 923   | 997   | 823   | 830   | 727   | 831   | 843   | 871                |  |  |  |
| Criminal Code Traffic                       | 3,209 | 3,528 | 3,734 | 2,976 | 2,232 | 2,119 | 2,044 | 2,049 | 2,249 | 2,573 | 2,755              |  |  |  |
| Federal Statute                             | 2,655 | 2,869 | 2,842 | 2,789 | 2,701 | 2,430 | 2,075 | 1,906 | 2,119 | 1,998 | 1,823              |  |  |  |

| Cases Disposed <sup>8</sup> by Phase an | Cases Disposed <sup>8</sup> by Phase and Percentage of In-Custody <sup>11</sup> , Out-of-Custody <sup>12</sup> Cases at Case Disposition |        |        |        |        |        |        |        |        |        |                    |  |  |  |  |
|-----------------------------------------|------------------------------------------------------------------------------------------------------------------------------------------|--------|--------|--------|--------|--------|--------|--------|--------|--------|--------------------|--|--|--|--|
| Phases                                  | 2006                                                                                                                                     | 2007   | 2008   | 2009   | 2010   | 2011   | 2012   | 2013   | 2014   | 2015   | Jan 16 -<br>Dec 16 |  |  |  |  |
| At Trial With Trial                     | 2,403                                                                                                                                    | 2,067  | 1,954  | 2,118  | 1,764  | 1,664  | 1,672  | 1,502  | 1,471  | 1,476  | 1,505              |  |  |  |  |
| In-Custody                              | 10%                                                                                                                                      | 11%    | 10%    | 12%    | 13%    | 12%    | 13%    | 14%    | 11%    | 12%    | 10%                |  |  |  |  |
| Out-of-Custody                          | 90%                                                                                                                                      | 89%    | 90%    | 88%    | 87%    | 88%    | 87%    | 86%    | 89%    | 88%    | 90%                |  |  |  |  |
| At Trial Without Trial                  | 5,019                                                                                                                                    | 4,758  | 4,711  | 4,989  | 4,573  | 3,479  | 3,138  | 2,578  | 2,435  | 2,493  | 2,570              |  |  |  |  |
| In-Custody                              | 10%                                                                                                                                      | 11%    | 11%    | 11%    | 11%    | 13%    | 14%    | 14%    | 13%    | 13%    | 10%                |  |  |  |  |
| Out-of-Custody                          | 90%                                                                                                                                      | 89%    | 89%    | 89%    | 89%    | 87%    | 86%    | 86%    | 87%    | 87%    | 90%                |  |  |  |  |
| Before Trial                            | 34,449                                                                                                                                   | 38,108 | 39,423 | 41,005 | 43,219 | 39,035 | 36,793 | 32,985 | 30,592 | 30,396 | 31,008             |  |  |  |  |
| In-Custody                              | 21%                                                                                                                                      | 21%    | 21%    | 18%    | 18%    | 17%    | 17%    | 18%    | 17%    | 17%    | 17%                |  |  |  |  |
| Out-of-Custody                          | 79%                                                                                                                                      | 79%    | 79%    | 82%    | 82%    | 83%    | 83%    | 82%    | 83%    | 83%    | 83%                |  |  |  |  |