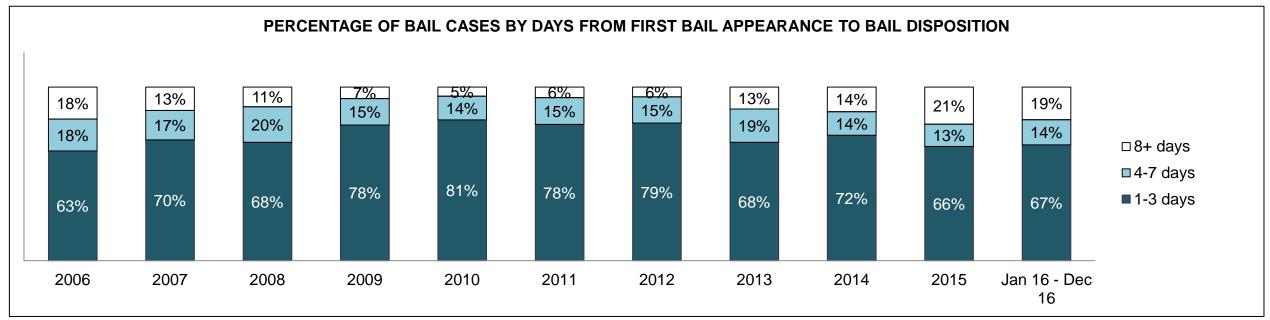

|
| Crimes Against Property                     | 522  | 392  | 359  | 377  | 222  | 216  | 242  | 219  | 231  | 345  | 286                |
| Administration of Justice                   | 575  | 488  | 469  | 305  | 171  | 226  | 227  | 185  | 223  | 282  | 299                |
| Other Criminal Code                         | 104  | 74   | 82   | 72   | 44   | 38   | 39   | 40   | 65   | 52   | 78                 |
| Criminal Code Traffic                       | 319  | 257  | 264  | 215  | 115  | 148  | 140  | 117  | 131  | 134  | 140                |
| Federal Statute                             | 222  | 184  | 215  | 179  | 171  | 183  | 146  | 99   | 164  | 140  | 153                |

PETERBOROUGH DASHBOARD

DECEMBER 31, 2016 Page 2 of 10





DECEMBER 31, 2016 Page 3 of 10





PETERBOROUGH DASHBOARD

DECEMBER 31, 2016 Page 4 of 10



DECEMBER 31, 2016 Page 5 of 10



| Cases Disposed <sup>8</sup> by Phase and Percentage of In-Custody <sup>11</sup> , Out-of-Custody <sup>12</sup> Cases at Case Disposition |       |       |       |       |       |       |       |       |       |       |                    |
|------------------------------------------------------------------------------------------------------------------------------------------|-------|-------|-------|-------|-------|-------|-------|-------|-------|-------|--------------------|
| Phases                                                                                                                                   | 2006  | 2007  | 2008  | 2009  | 2010  | 2011  | 2012  | 2013  | 2014  | 2015  |