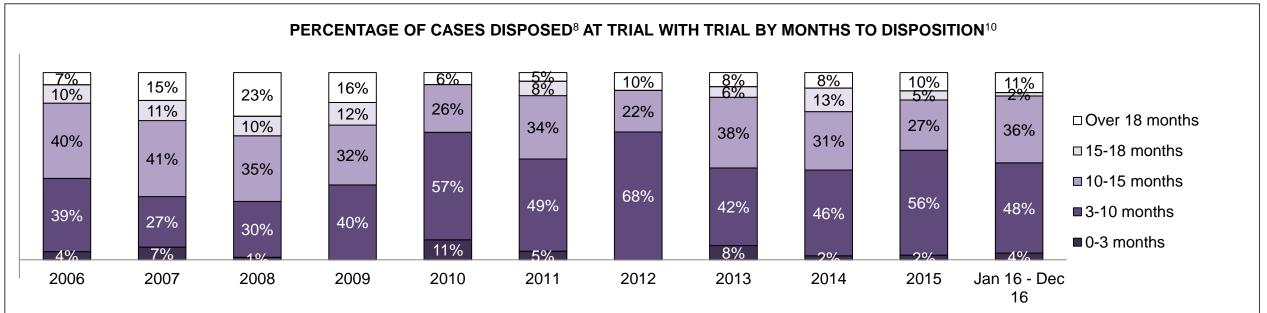

| Cases Disposed <sup>8</sup> by Phase and | Cases Disposed <sup>8</sup> by Phase and Percentage of In-Custody <sup>11</sup> , Out-of-Custody <sup>12</sup> Cases at Case Disposition |         |         |         |         |         |         |         |         |         |                    |  |  |  |  |
|------------------------------------------|------------------------------------------------------------------------------------------------------------------------------------------|---------|---------|---------|---------|---------|---------|---------|---------|---------|--------------------|--|--|--|--|
| Phases                                   | 2006                                                                                                                                     | 2007    | 2008    | 2009    | 2010    | 2011    | 2012    | 2013    | 2014    | 2015    | Jan 16 -<br>Dec 16 |  |  |  |  |
| At Trial With Trial                      | 16,210                                                                                                                                   | 15,719  | 14,924  | 14,281  | 13,333  | 12,913  | 12,507  | 11,635  | 10,711  | 9,759   | 9,325              |  |  |  |  |
| In-Custody                               | 13%                                                                                                                                      | 13%     | 13%     | 14%     | 16%     | 15%     | 17%     | 16%     | 15%     | 15%     | 14%                |  |  |  |  |
| Out-of-Custody                           | 87%                                                                                                                                      | 87%     | 87%     | 86%     | 84%     | 85%     | 83%     | 84%     | 85%     | 85%     | 86%                |  |  |  |  |
| At Trial Without Trial                   | 41,214                                                                                                                                   | 40,223  | 38,567  | 37,885  | 35,859  | 31,139  | 27,205  | 25,048  | 22,226  | 19,582  | 18,371             |  |  |  |  |
| In-Custody                               | 12%                                                                                                                                      | 13%     | 13%     | 13%     | 13%     | 14%     | 15%     | 15%     | 14%     | 14%     | 14%                |  |  |  |  |
| Out-of-Custody                           | 88%                                                                                                                                      | 87%     | 87%     | 87%     | 87%     | 86%     | 85%     | 85%     | 86%     | 86%     | 86%                |  |  |  |  |
| Before Trial                             | 205,218                                                                                                                                  | 214,124 | 216,849 | 217,749 | 225,025 | 212,794 | 207,335 | 194,998 | 177,161 | 175,908 | 179,464            |  |  |  |  |
| In-Custody                               | 25%                                                                                                                                      | 25%     | 26%     | 24%     | 22%     | 22%     | 23%     | 23%     | 22%     | 23%     | 23%                |  |  |  |  |
| Out-of-Custody                           | 75%                                                                                                                                      | 75%     | 74%     | 76%     | 78%     | 78%     | 77%     | 77%     | 78%     | 77%     | 77%                |  |  |  |  |