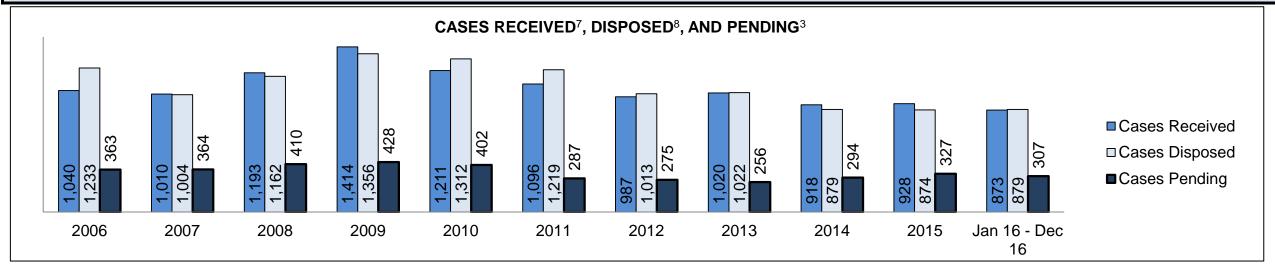

|
| Cases                                    | 15-18 months                                       | 3.3%    | 10                 | 1                                            | 9                                                                     |
|                                          | Over 18 months                                     | 5.2%    | 16                 | 3                                            | 13                                                                    |
| Total                                    |                                                    | 100.0%  | 307                | 257                                          | 50                                                                    |

DECEMBER 31, 2016 Page 1 of 10



| Cases Received by Offence Grou | Cases Received <sup>7</sup> by Offence Group |      |      |      |      |      |      |      |      |      |                    |  |  |
|--------------------------------|----------------------------------------------|------|------|------|------|------|------|------|------|------|--------------------|--|--|
| Offence Group <sup>9</sup>     | 2006                                         | 2007 | 2008 | 2009 | 2010 | 2011 | 2012 | 2013 | 2014 | 2015 | Jan 16 -<br>Dec 16 |  |  |
| Crimes Against The Person      | 301                                          | 252  | 283  | 330  | 267  | 268  | 264  | 279  | 243  | 272  | 216                |  |  |
| Crimes Against Property        | 193                                          | 218  | 244  | 276  | 261  |