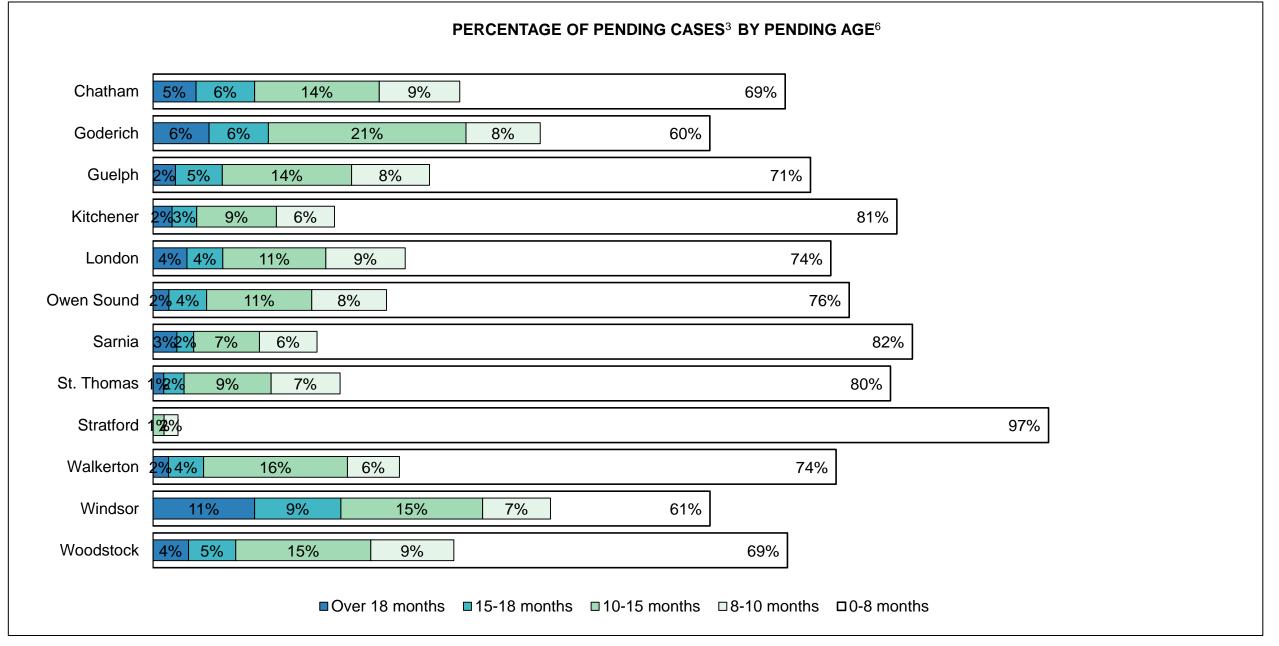

| 15%  | 16%  | 17%  | 16%  | 12%  | 12%  | 12%  | 11%  | 14%  | 12%                |  |
| Federal Statute                              | 11%                                                                                                                                     | 10%  | 11%  | 11%  | 11%  | 13%  | 14%  | 12%  | 15%  | 12%  | 13%                |  |
| Total                                        | 100%                                                                                                                                    | 100% | 100% | 100% | 100% | 100% | 100% | 100% | 100% | 100% | 100%               |  |

WEST DASHBOARD

DECEMBER 31, 2016 Page 8 of 12





WEST DASHBOARD

**DECEMBER 31, 2016** Page 9 of 12

**CASES PENDING AS OF DECEMBER 31, 2016** 



WEST DASHBOARD

DECEMBER 31, 2016 Page 10 of 12

# ONTARIO COURT OF JUSTICE CRIMINAL MODERNIZATION COMMITTEE WEST DASHBOARD CASES PENDING AS OF DECEMBER 31, 2016

| Location       | Over 18 months | 15-18<br>months | 10-15<br>months | 8-10<br>months | 0-8<br>months | Total  |
|----------------|----------------|-----------------|-----------------|----------------|---------------|--------|
| West           | 706            | 539             | 1,981           | 1,271          | 12,343        | 16,840 |
| In-Custody     | 12%            | 10%             | 11%             | 12%            | ☐ 16%         | 15%    |
| Out-of-Custody | 88%            | 69%             | 89%             | 88%            | 84%           | 85%    |
| Chatham        | 43             | 40              | 124