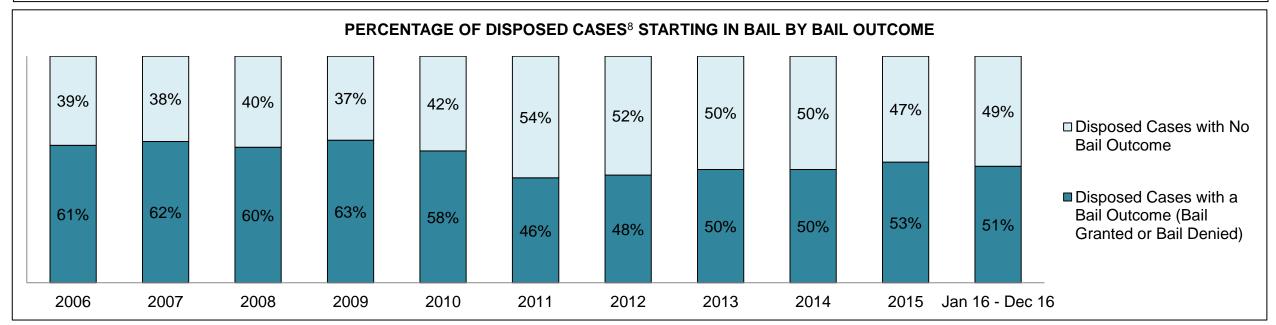

### ONTARIO COURT OF JUSTICE CRIMINAL MODERNIZATION COMMITTEE PROVINCIAL DASHBOARD CASES PENDING AS OF DECEMBER 31, 2016

|              | Variable                                | Matu: a                                | Jan 16  | - Dec 16           | 2014 Baseline | Change from 2014 |
|--------------|-----------------------------------------|----------------------------------------|---------|--------------------|---------------|------------------|
|              | ney l                                   | Metric                                 | Percent | Cases <sup>1</sup> | Median*       | Cluster Median   |
|              | Disposed cases that be                  | gan in the Bail Phase                  | 34.1%   | 11,963             | 32.5%         | 1.6%             |
|              | Bail cases with a bail                  | Total                                  | 57.2%   | 6,838              | 53.7%         | 3.5%             |
|              | outcome (bail granted                   | Bail Disposition with 1 appearance     | 51.4%   | 3,515              | 52.5%         | -1.1%            |
| Dell         | or bail denied)                         | Bail Disposition in 1-3 days           | 71.0%   | 4,853              | 72.9%         | -1.9%            |
| Bail         | Ballaca and Marchael                    | Total                                  | 42.8%   | 5,125              | 46.3%         | -3.5%            |
|              | Bail cases with no bail                 | Case disposition in 1-3 appearances    | 32.0%   | 1,640              | 38.7%         | -6.7%            |
|              | disposition but with a case disposition | Case disposition in 0-3 months         | 76.8%   | 3,934              | 79.1%         | -2.3%            |
|              | case disposition                        | Case disposition rate before trial     | 93.7%   | 4,804              | 92.8%         | 0.9%             |
|              |                                         |                                        |         |                    |               |                  |
|              | Disposition rate (include               | es bail cases with case dispositions)  | 88.4%   | 31,008             | 88.7%         | -0.3%            |
| Before Trial | Disposed within 1-3 app                 | pearances (net of bench warrant cases) | 40.9%   | 10,678             | 46.0%         | -5.1%            |
|              | Disposed within 0-3 mo                  | nths (net of bench warrant cases)      | 57.2%   | 14,935             | 60.7%         | -3.5%            |
|              |                                         |                                        |         |                    |               |                  |
| Trial        | Collapse Rate at Trial <sup>2</sup>     |                                        | 63.1%   | 2,570              | 62.3%         | 0.8%             |