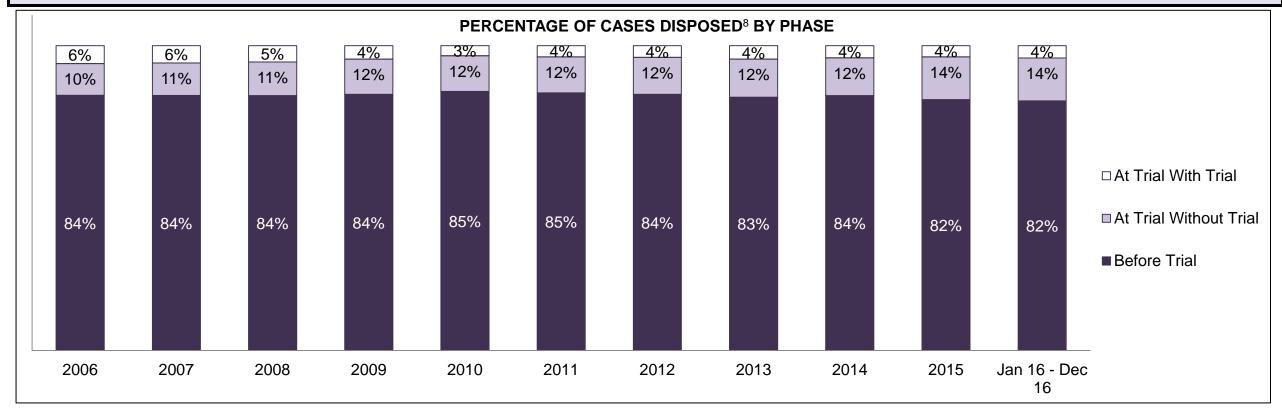

| 338  | 316                |
| Administration of Justice                   | 543  | 615  | 510  | 482  | 493  | 494  | 446  | 405  | 485  | 458  | 485                |
| Other Criminal Code                         | 82   | 81   | 84   | 97   | 100  | 78   | 83   | 65   | 82   | 70   | 99                 |
| Criminal Code Traffic                       | 172  | 179  | 213  | 218  | 143  | 173  | 175  | 116  | 141  | 131  | 189                |
| Federal Statute                             | 242  | 195  | 207  | 258  | 340  | 328  | 204  | 193  | 171  | 173  | 147                |

THUNDER BAY DASHBOARD

DECEMBER 31, 2016 Page 2 of 10





THUNDER BAY DASHBOARD

DECEMBER 31, 2016 Page 3 of 10





THUNDER BAY DASHBOARD

DECEMBER 31, 2016 Page 4 of 10



Page 5 of 10 **DECEMBER 31, 2016** 



| Cases Disposed <sup>8</sup> by Phase and | Cases Disposed <sup>8</sup> by Phase and Percentage of In-Custody <sup>11</sup> , Out-of-Custody <sup>12</sup> Cases at Case Disposition |       |       |       |       |       |       |       |       |       |                    |  |
|------------------------------------------|------------------------------------------------------------------------------------------------------------------------------------------|-------|-------|-------|-------|-------|-------|-------|-------|-------|--------------------|--|
| Phases                                   | 2006                                                                                                                                     | 2007  | 2008  | 2009  | 2010  | 2011  | 2012  | 2013