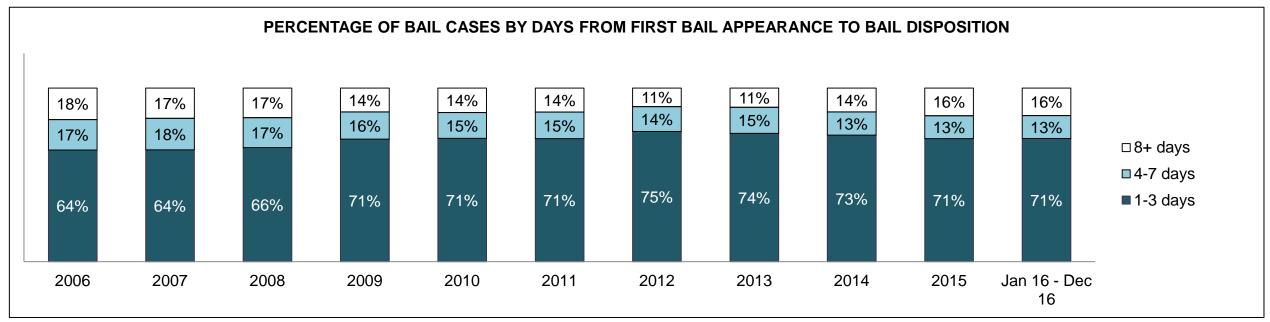

41 | 3,028 | 3,373 | 3,221              |  |  |  |
| Administration of Justice                   | 2,955 | 2,972 | 2,712 | 2,508 | 2,120 | 1,986 | 1,899 | 1,767 | 2,124 | 2,227 | 2,242              |  |  |  |
| Other Criminal Code                         | 1,053 | 951   | 1,023 | 923   | 997   | 823   | 830   | 727   | 831   | 843   | 871                |  |  |  |
| Criminal Code Traffic                       | 3,209 | 3,528 | 3,734 | 2,976 | 2,232 | 2,119 | 2,044 | 2,049 | 2,249 | 2,573 | 2,755              |  |  |  |
| Federal Statute                             | 2,655 | 2,869 | 2,842 | 2,789 | 2,701 | 2,430 | 2,075 | 1,906 | 2,119 | 1,998 | 1,823              |  |  |  |

CENTRAL EAST DASHBOARD

DECEMBER 31, 2016 Page 2 of 12





CENTRAL EAST DASHBOARD

DECEMBER 31, 2016 Page 3 of 12





CENTRAL EAST DASHBOARD

DECEMBER 31, 2016 Page 4 of 12



CENTRAL EAST DASHBOARD

DECEMBER 31, 2016 Page 5 of 12



| Cases Disposed <sup>8</sup> by Phase an | Cases Disposed <sup>8</sup> by Phase and Percentage of In-Custody <sup>11</sup> , Out-of-Custody <sup>12</sup> Cases at Case Disposition |        |        |        |        |        |        |        |        |        |                    |  |  |  |  |
|-----------------------------------------|------------------------------------------------------------------------------------------------------------------------------------------|--------|--------|--------|--------|--------|--------|--------|--------|--------|--------------------|--|--|--|--|
| Phases                                  | 2006