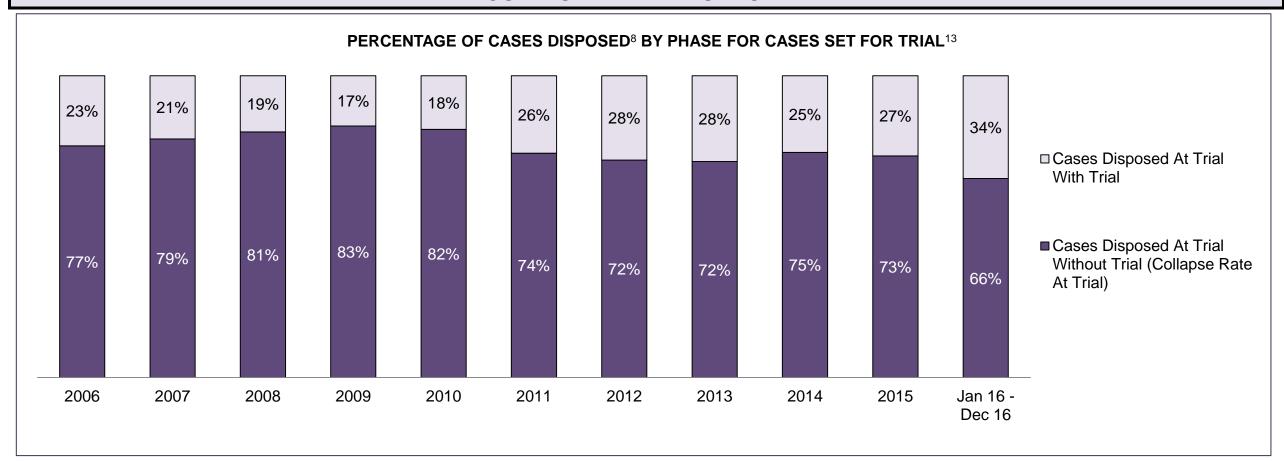

1   | 847   | 655   | 626                |
| In-Custody             | 16%   | 17%   | 18%   | 15%   | 14%   | 17%   | 20%   | 16%   | 15%   | 14%   | 16%                |
| Out-of-Custody         | 84%   | 83%   | 82%   | 85%   | 86%   | 83%   | 80%   | 84%   | 85%   | 86%   | 84%                |
| Before Trial           | 5,698 | 6,008 | 6,654 | 7,120 | 6,871 | 6,468 | 6,861 | 6,135 | 4,972 | 5,009 | 5,778              |
| In-Custody             | 39%   | 42%   | 41%   | 37%   | 31%   | 33%   | 33%   | 31%   | 33%   | 34%   | 35%                |
| Out-of-Custody         | 61%   | 58%   | 59%   | 63%   | 69%   | 67%   | 67%   | 69%   | 67%   | 66%   | 65%                |

COLLEGE PARK DASHBOARD

DECEMBER 31, 2016 Page 6 of 10





COLLEGE PARK DASHBOARD

DECEMBER 31, 2016 Page 7 of 10



| Percentage of Cases Disposed <sup>8</sup> At | Percentage of Cases Disposed <sup>8</sup> At Trial Without Trial (Collapse Rate At Trial <sup>2</sup> ) by Offence Group At Disposition |      |      |      |      |      |      |      |      |      |                    |  |
|----------------------------------------------|-----------------------------------------------------------------------------------------------------------------------------------------|------|------|------|------|------|------|------|------|------|--------------------|--|
| Offence Group at Disposition <sup>14</sup>   | 2006                                                                                                                                    | 2007 | 2008 | 2009 | 2010 | 2011 | 2012 | 2013 | 2014 | 2015 |