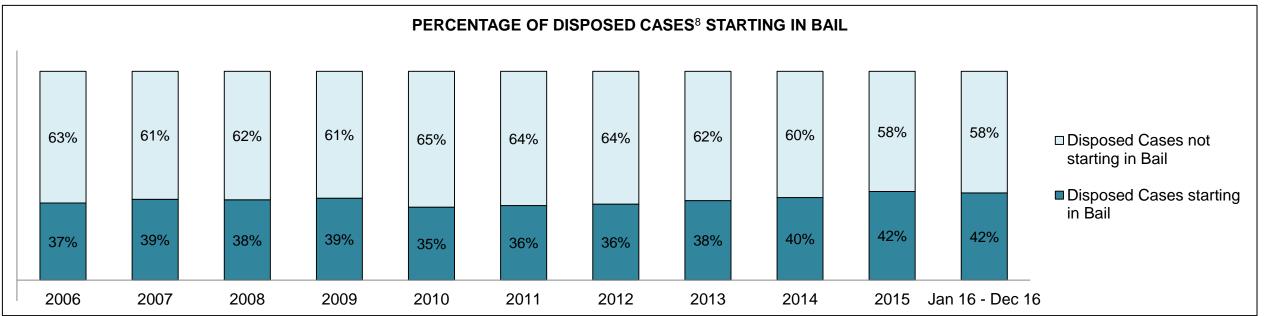

87  | 276  | 296  | 318  | 370                |
| Crimes Against Property                     | 522  | 392  | 359  | 377  | 222  | 216  | 242  | 219  | 231  | 345  | 286                |
| Administration of Justice                   | 575  | 488  | 469  | 305  | 171  | 226  | 227  | 185  | 223  | 282  | 299                |
| Other Criminal Code                         | 104  | 74   | 82   | 72   | 44   | 38   | 39   | 40   | 65   | 52   | 78                 |
| Criminal Code Traffic                       | 319  | 257  | 264  | 215  | 115  | 148  | 140  | 117  | 131  | 134  | 140                |
| Federal Statute                             | 222  | 184  | 215  | 179  | 171  | 183  | 146  | 99   | 164  | 140  | 153                |

PETERBOROUGH DASHBOARD

DECEMBER 31, 2016 Page 2 of 10





DECEMBER 31, 2016 Page 3 of 10





PETERBOROUGH DASHBOARD

DECEMBER 31, 2016 Page 4 of 10



DECEMBER 31, 2016 Page 5 of 10



| Cases Disposed <sup>8</sup> by Phase and Percentage of In-Custody <sup>11</sup> , Out-of-Custody <sup>12</sup> Cases at Case Disposition |       |       |       |       |       |       |       |       |       |       |                    |
|------------------------------------------------------------------------------------------------------------------------------------------|-------|-------|-------|-------|-------|-------|-------|-------|-------|-------|--------------------|
| Phases                                                                                                                                   | 2006  | 2007  | 2008  | 2009  | 2010  | 201