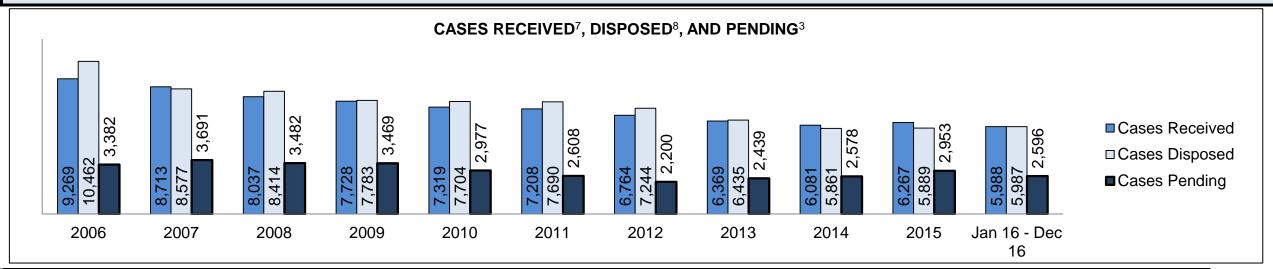

|
| Cases                                    | 15-18 months                                       | 5.7%    | 147                | 63                                           | 84                                                                    |
|                                          | Over 18 months                                     | 11.1%   | 287                | 66                                           | 221                                                                   |
| Total                                    |                                                    | 100.0%  | 2,596              | 1,957                                        | 639                                                                   |

DECEMBER 31, 2016 Page 1 of 10



| Cases Received <sup>7</sup> by Offence Grou | ıp    |       |       |       |       |       |       |       |       |       |                    |
|---------------------------------------------|-------|-------|-------|-------|-------|-------|-------|-------|-------|-------|--------------------|
| Offence Group <sup>9</sup>                  | 2006  | 2007  | 2008  | 2009  | 2010  | 2011  | 2012  | 2013  | 2014  | 2015  | Jan 16 -<br>Dec 16 |
| Crimes Against The Person                   | 1,935 | 1,872 | 1,803 | 1,939 | 1,846 | 1,785 | 1,789 | 1,533 | 1,550 | 1,510 | 1,428              |
| Crimes Against Property                     | 1,914 | 1,829 | 1,861 | 1,688 | 1,636 | 1,481 | 1,562 | 1,512 | 1,445 | 1,461 | 1,311              |
| Administration of Justice                   | 3,169