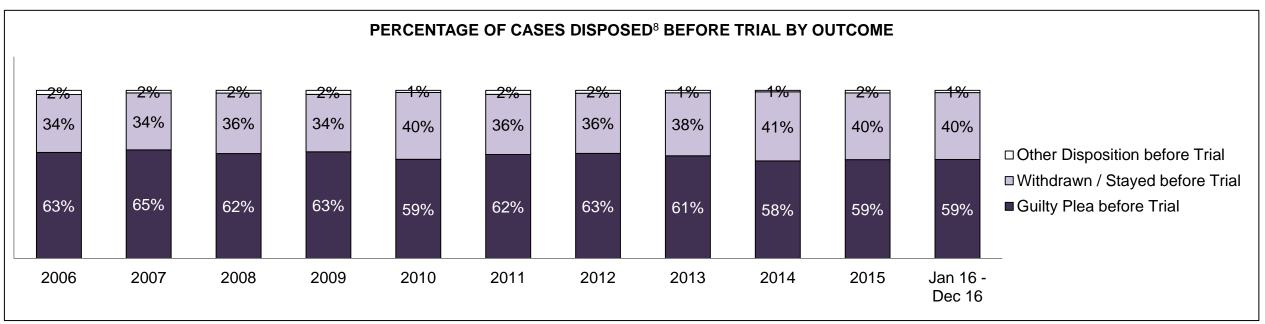

| Cases Disposed <sup>8</sup> by Phase and | Cases Disposed <sup>8</sup> by Phase and Percentage of In-Custody <sup>11</sup> , Out-of-Custody <sup>12</sup> Cases at Case Disposition |         |         |         |         |         |         |         |         |         |                    |  |  |  |  |
|------------------------------------------|------------------------------------------------------------------------------------------------------------------------------------------|---------|---------|---------|---------|---------|---------|---------|---------|---------|--------------------|--|--|--|--|
| Phases                                   | 2006                                                                                                                                     | 2007    | 2008    | 2009    | 2010    | 2011    | 2012    | 2013    | 2014    | 2015    | Jan 16 -<br>Dec 16 |  |  |  |  |
| At Trial With Trial                      | 16,210                                                                                                                                   | 15,719  | 14,924  | 14,281  | 13,333  | 12,913  | 12,507  | 11,635  | 10,711  | 9,759   | 9,325              |  |  |  |  |
| In-Custody                               | 13%                                                                                                                                      | 13%     | 13%     | 14%     | 16%     | 15%     | 17%     | 16%     | 15%     | 15%     | 14%                |  |  |  |  |
| Out-of-Custody                           | 87%                                                                                                                                      | 87%     | 87%     | 86%     | 84%     | 85%     | 83%     | 84%     | 85%     | 85%     | 86%                |  |  |  |  |
| At Trial Without Trial                   | 41,214                                                                                                                                   | 40,223  | 38,567  | 37,885  | 35,859  | 31,139  | 27,205  | 25,048  | 22,226  | 19,582  | 18,371             |  |  |  |  |
| In-Custody                               | 12%                                                                                                                                      | 13%     | 13%     | 13%     | 13%     | 14%     | 15%     | 15%     | 14%     | 14%     | 14%                |  |  |  |  |
| Out-of-Custody                           | 88%                                                                                                                                      | 87%     | 87%     | 87%     | 87%     | 86%     | 85%     | 85%     | 86%     | 86%     | 86%                |  |  |  |  |
| Before Trial                             | 205,218                                                                                                                                  | 214,124 | 216,849 | 217,749 | 225,025 | 212,794 | 207,335 | 194,998 | 177,161 | 175,908 | 179,464            |  |  |  |  |
| In-Custody                               | 25%                                                                                                                                      | 25%     | 26%     | 24%     | 22%     | 22%     | 23%     | 23%     | 22%     | 23%     | 23%                |  |  |  |  |
| Out-of-Custody                           | 75%                                                                                                                                      | 75%     | 74%     | 76%     | 78%     | 78%     | 77%     | 77%     | 78%     | 77%     | 77%                |  |  |  |  |