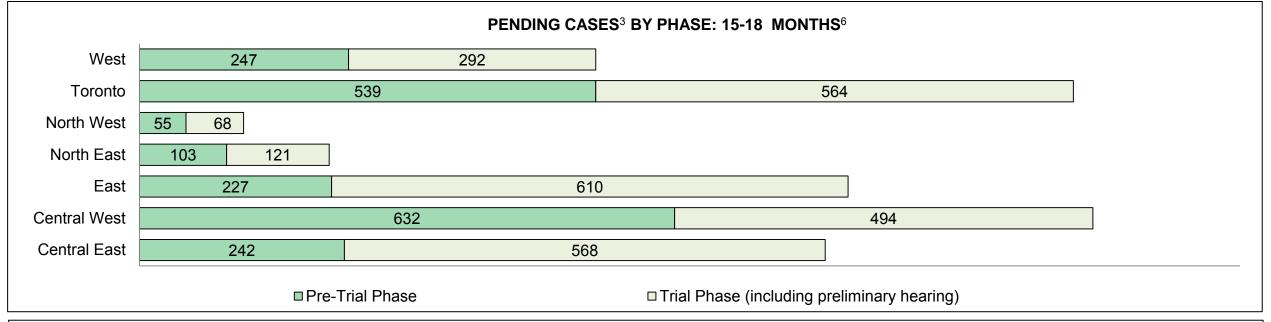

|                    | Cases Pending <sup>3</sup> as of December 31, 2016 | Percent | Cases <sup>1</sup> | Cases in the Pre-Trial<br>Phase <sup>4</sup> | Cases in the Trial Phase <sup>5</sup> (including preliminary hearing) |
|--------------------|----------------------------------------------------|---------|--------------------|----------------------------------------------|-----------------------------------------------------------------------|
|                    | 0-8 months                                         | 66.3%   | 65,711             | 63,613                                       | 2,098                                                                 |
| Age of All Pending | 8-10 months                                        | 8.2%    | 8,114              | 6,494                                        | 1,620                                                                 |
| Cases <sup>6</sup> | 10-15 months                                       | 14.2%   | 14,105             | 8,289                                        | 5,816                                                                 |
| Cases              | 15-18 months                                       | 4.8%    | 4,762              | 2,045                                        | 2,717                                                                 |
|                    | Over 18 months                                     | 6.5%    | 6,462              | 2,478                                        | 3,984                                                                 |
| Total              |                                                    | 100.0%  | 99,154             | 82,919                                       | 16,235                                                                |

# ONTARIO COURT OF JUSTICE CRIMINAL MODERNIZATION COMMITTEE PROVINCIAL DASHBOARD CASES PENDING AS OF DECEMBER 31, 2016

**CASES PENDING AS OF DECEMBER 31, 2016** 

| Court Region   | Over 18 months | 15-18 months | 10-15 months | 8-10 months | 0-8 months | Total  |
|----------------|----------------|--------------|--------------|-------------|------------|--------|
| West           | 706            | 539          | 1,981        | 1,271       | 12,343     | 16,840 |
| In-Custody     | 12%            | 10%          | 11%          | 12%         | 16%        | 15%    |
| Out-of-Custody | 88%            | 90%          | 89%          | 88%         | 84%        | 85%    |
| Toronto        | 1,673          | 1,103        | 3,423        | 1,982       | 13,317     | 21,498 |
| In-Custody     | 16%            | 14%          | 14%          | 16%         | 16%        | 15%    |
| Out-of-Custody | 84%            | 86%          | 86%          | 84%         | 84%        | 85%    |
| North West     | 151            | 123          | 521          | 431         | 3,146      | 4,372  |
| In-Custody     | 17%            | 9%           | 15%          | 13%         | 18%        | 17%    |
| Out-of-Custody | 83%            | 91%          | 85%          | 87%         | 82%        | 83%    |
| North East     | 260            | 224          | 803          | 523         | 4,671      | 6,481  |
| In-Custody     | 9%             | 9%           | 9%           | 13%         | 14%        | 13%    |
| Out-of-Custody | 91%            | 91%          | 91%          | 87%         | 86%        | 87%    |
| East           | 943            | 837          | 1,733        | 782         | 7,341      | 11,636 |
| In-Custody     | 12%            | 8%           | 9%           | 11%         | 14%        | 13%    |
| Out-of-Custody | 88%            | 92%          | 91%          | 89%         | 86%        | 87%    |
| Central West   | 1,731          | 1,126        | 3,485        | 2,004       | 14,559     | 22,905 |
| In-Custody     | 9%             | 10%          | 9%           | 9%          | 13%        | 12%    |
| Out-of-Custody | 91%            | 90%          | 91%          | 91%         | 87%        | 88%    |
| Central East   | 998            | 810          | 2,159        | 1,121       | 10,334     | 15,422 |
| In-Custody     | 6%             | 4%           | 4%           | 8%          | 10%        | 8%     |
| Out-of-Custody | 94%            | 96%          | 96%          | 92%         | 90%        | 92%    |
| Provincial     | 6,468          | 4,768        | 14,111       | 8,120       | 65,717     | 99,154 |
| In-Custody     | 11%            | 10%          | 10%          | 12%         | 14%        | 13%    |
| Out-of-Custody | 89%            | 90%          | 90%          | 88%         | 86%        | 87%    |