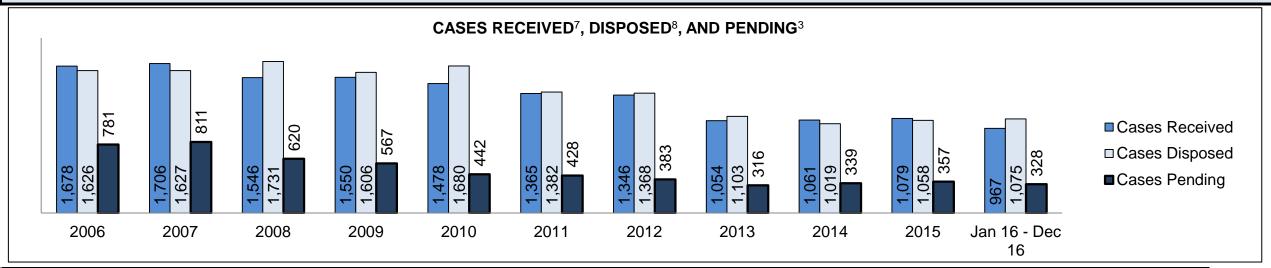

| Cases Disposed <sup>8</sup> by Phase and | Cases Disposed <sup>8</sup> by Phase and Percentage of In-Custody <sup>11</sup> , Out-of-Custody <sup>12</sup> Cases at Case Disposition |         |         |         |         |         |         |         |         |         |                    |  |  |  |  |
|------------------------------------------|------------------------------------------------------------------------------------------------------------------------------------------|---------|---------|---------|---------|---------|---------|---------|---------|---------|--------------------|--|--|--|--|
| Phases                                   | 2006                                                                                                                                     | 2007    | 2008    | 2009    | 2010    | 2011    | 2012    | 2013    | 2014    | 2015    | Jan 16 -<br>Dec 16 |  |  |  |  |
| At Trial With Trial                      | 16,210                                                                                                                                   | 15,719  | 14,924  | 14,281  | 13,333  | 12,913  | 12,507  | 11,635  | 10,711  | 9,759   | 9,325              |  |  |  |  |
| In-Custody                               | 13%                                                                                                                                      | 13%     | 13%     | 14%     | 16%     | 15%     | 17%     | 16%     | 15%     | 15%     | 14%                |  |  |  |  |
| Out-of-Custody                           | 87%                                                                                                                                      | 87%     | 87%     | 86%     | 84%     | 85%     | 83%     | 84%     | 85%     | 85%     | 86%                |  |  |  |  |
| At Trial Without Trial                   | 41,214                                                                                                                                   | 40,223  | 38,567  | 37,885  | 35,859  | 31,139  | 27,205  | 25,048  | 22,226  | 19,582  | 18,371             |  |  |  |  |
| In-Custody                               | 12%                                                                                                                                      | 13%     | 13%     | 13%     | 13%     | 14%     | 15%     | 15%     | 14%     | 14%     | 14%                |  |  |  |  |
| Out-of-Custody                           | 88%                                                                                                                                      | 87%     | 87%     | 87%     | 87%     | 86%     | 85%     | 85%     | 86%     | 86%     | 86%                |  |  |  |  |
| Before Trial                             | 205,218                                                                                                                                  | 214,124 | 216,849 | 217,749 | 225,025 | 212,794 | 207,335 | 194,998 | 177,161 | 175,908 | 179,464            |  |  |  |  |
| In-Custody                               | 25%                                                                                                                                      | 25%     | 26%     | 24%     | 22%     | 22%     | 23%     | 23%     | 22%     | 23%     | 23%                |  |  |  |  |
| Out-of-Custody                           | 75%                                                                                                                                      | 75%     | 74%     | 76%     | 78%     | 78%     | 77%     | 77%     | 78%     | 77%     | 77%                |  |  |  |  |