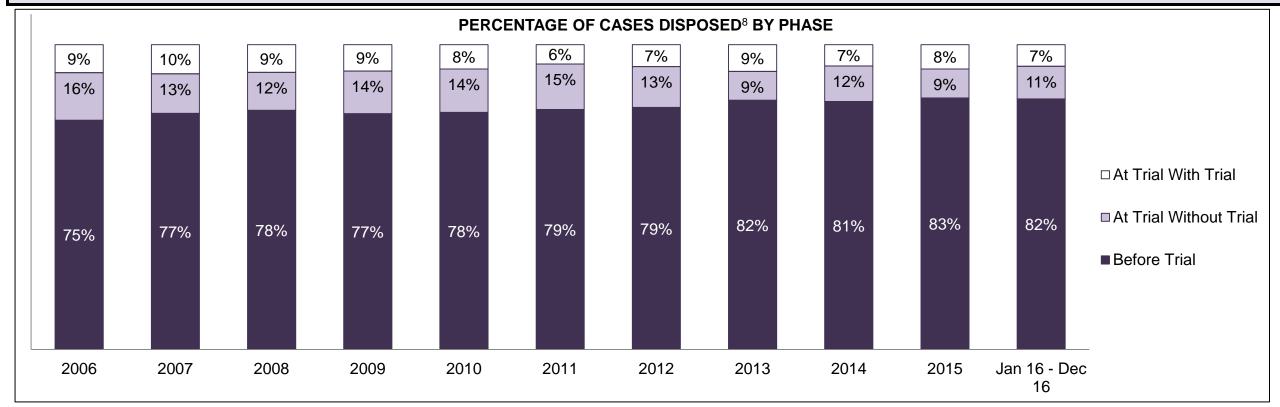

| Cases Disposed <sup>8</sup> by Phase and | Cases Disposed <sup>8</sup> by Phase and Percentage of In-Custody <sup>11</sup> , Out-of-Custody <sup>12</sup> Cases at Case Disposition |         |         |         |         |         |         |         |         |         |                    |  |  |  |  |
|------------------------------------------|------------------------------------------------------------------------------------------------------------------------------------------|---------|---------|---------|---------|---------|---------|---------|---------|---------|--------------------|--|--|--|--|
| Phases                                   | 2006                                                                                                                                     | 2007    | 2008    | 2009    | 2010    | 2011    | 2012    | 2013    | 2014    | 2015    | Jan 16 -<br>Dec 16 |  |  |  |  |
| At Trial With Trial                      | 16,210                                                                                                                                   | 15,719  | 14,924  | 14,281  | 13,333  | 12,913  | 12,507  | 11,635  | 10,711  | 9,759   | 9,325              |  |  |  |  |
| In-Custody                               | 13%                                                                                                                                      | 13%     | 13%     | 14%     | 16%     | 15%     | 17%     | 16%     | 15%     | 15%     | 14%                |  |  |  |  |
| Out-of-Custody                           | 87%                                                                                                                                      | 87%     | 87%     | 86%     | 84%     | 85%     | 83%     | 84%     | 85%     | 85%     | 86%                |  |  |  |  |
| At Trial Without Trial                   | 41,214                                                                                                                                   | 40,223  | 38,567  | 37,885  | 35,859  | 31,139  | 27,205  | 25,048  | 22,226  | 19,582  | 18,371             |  |  |  |  |
| In-Custody                               | 12%                                                                                                                                      | 13%     | 13%     | 13%     | 13%     | 14%     | 15%     | 15%     | 14%     | 14%     | 14%                |  |  |  |  |
| Out-of-Custody                           | 88%                                                                                                                                      | 87%     | 87%     | 87%     | 87%     | 86%     | 85%     | 85%     | 86%     | 86%     | 86%                |  |  |  |  |
| Before Trial                             | 205,218                                                                                                                                  | 214,124 | 216,849 | 217,749 | 225,025 | 212,794 | 207,335 | 194,998 | 177,161 | 175,908 | 179,464            |  |  |  |  |
| In-Custody                               | 25%                                                                                                                                      | 25%     | 26%     | 24%     | 22%     | 22%     | 23%     | 23%     | 22%     | 23%     | 23%                |  |  |  |  |
| Out-of-Custody                           | 75%                                                                                                                                      | 75%     | 74%     | 76%     | 78%     | 78%     | 77%     | 77%     | 78%     | 77%     | 77%                |  |  |  |  |