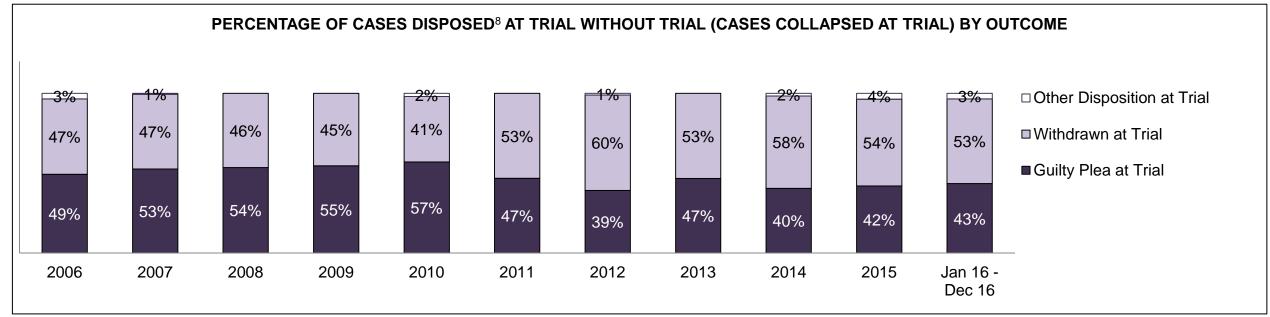

| 1,196 | 1,168 | 1,055 | 1,201 | 1,166 | 1,205 | 1,039 | 975  | 1,102 | 1,276              |
| In-Custody                               | 22%                                                                                                                                      | 22%   | 21%   | 22%   | 19%   | 14%   | 18%   | 17%   | 18%  | 25%   | 22%                |
| Out-of-Custody                           | 78%                                                                                                                                      | 78%   | 79%   | 78%   | 81%   | 86%   | 82%   | 83%   | 82%  | 75%   | 78%                |

WALKERTON DASHBOARD

DECEMBER 31, 2016 Page 6 of 10





DECEMBER 31, 2016 Page 7 of 10



| Percentage of Cases Disposed <sup>8</sup> At | Percentage of Cases Disposed <sup>8</sup> At Trial Without Trial (Collapse Rate At Trial <sup>2</sup> ) by Offence Group At Disposition |      |      |      |      |      |      |      |      |      |                    |
|----------------------------------------------|-----------------------------------------------------------------------------------------------------------------------------------------|------|------|------|------|------|------|------|------|------|--------------------|
| Offence Group at Disposition <sup>14</sup>   | 2006                                                                                                                                    | 2007 | 2008 | 2009 | 2010 | 2011 |