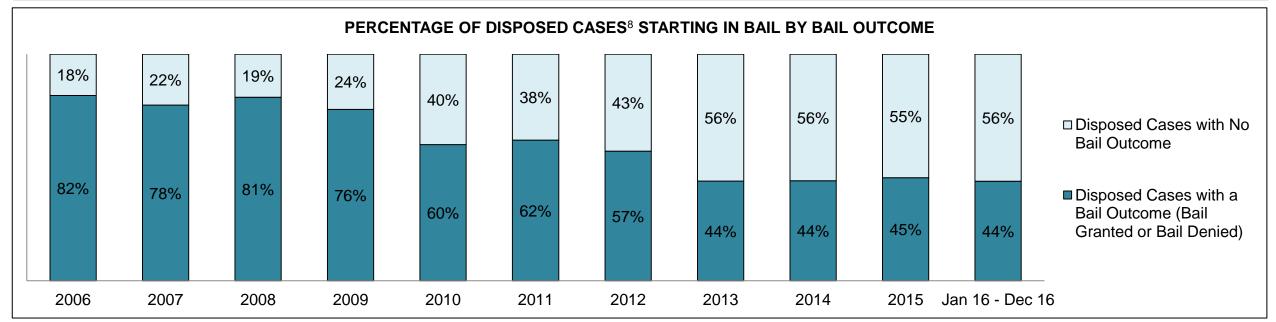

|              | Vov                                     | Matria                                 | Jan 16  | - Dec 16           | 2014 Baseline | Change from 2014 |
|--------------|-----------------------------------------|----------------------------------------|---------|--------------------|---------------|------------------|
|              | Key I                                   | Metric                                 | Percent | Cases <sup>1</sup> | Median*       | Baseline Median  |
|              | Disposed cases that be                  | gan in the Bail Phase                  | 45.3%   | 93,802             | 44.0%         | 1.3%             |
|              | Bail cases with a bail                  | Total                                  | 55.9%   | 52,456             | 56.6%         | -0.7%            |
|              | outcome (bail granted                   | Bail Disposition with 1 appearance     | 53.0%   | 27,793             | 51.4%         | 1.5%             |
| Dail.        | or bail denied)                         | Bail Disposition in 1-3 days           | 71.4%   | 37,465             | 72.5%         | -1.1%            |
| Bail         | Dallara and Marachall                   | Total                                  | 44.1%   | 41,346             | 43.4%         | 0.7%             |
|              | Bail cases with no bail                 | Case disposition in 1-3 appearances    | 31.0%   | 12,799             | 35.0%         | -4.1%            |
|              | disposition but with a case disposition | Case disposition in 0-3 months         | 74.5%   | 30,786             | 76.5%         | -2.0%            |
|              | case disposition                        | Case disposition rate before trial     | 92.3%   | 38,162             | 90.5%         | 1.8%             |
|              |                                         |                                        |         |                    |               |                  |
|              | Disposition rate (include               | es bail cases with case dispositions)  | 86.6%   | 179,464            | 84.3%         | 2.3%             |
| Before Trial | Disposed within 1-3 app                 | pearances (net of bench warrant cases) | 37.7%   | 55,463             | 42.7%         | -5.0%            |
|              | Disposed within 0-3 mo                  | nths (net of bench warrant cases)      | 57.4%   | 84,486             | 61.7%         | -4.3%            |
|              |                                         |                                        |         |                    |               |                  |
| Trial        | Collapse Rate at Trial <sup>2</sup>     |                                        | 66.3%   | 18,371             | 67.5%         | -1.2%            |

### ONTARIO COURT OF JUSTICE CRIMINAL MODERNIZATION COMMITTEE PROVINCIAL DASHBOARD CASES PENDING AS OF DECEMBER 31, 2016

|              | Variable                                | Matu: a                                | Jan 16  | - Dec 16           | 2014 Baseline | Change from 2014 |
|--------------|-----------------------------------------|----------------------------------------|---------|--------------------|---------------|------------------|
|              | ney l                                   | Metric                                 | Percent | Cases <sup>1</sup> | Median*       | Cluster Median   |
|              | Disposed cases that be                  | gan in the Bail Phase                  | 34.1%   | 11,963             | 32.5%         | 1.6%             |
|              | Bail cases with a bail                  | Total                                  | 57.2%   | 6,838              | 53.7%         | 3.5%             |
|              | outcome (bail granted                   | Bail Disposition with 1 appearance     | 51.4%   | 3,515              | 52.5%         | -1.1%            |
| Dell         | or bail denied)                         | Bail Disposition in 1-3 days           | 71.0%   | 4,853              | 72.9%         | -1.9%            |
| Bail         | Ballaca and Marchael                    | Total                                  | 42.8%   | 5,125              | 46.3%         | -3.5%            |
|              | Bail cases with no bail                 | Case disposition in 1-3 appearances    | 32.0%   | 1,640              | 38.7%         | -6.7%            |
|              | disposition but with a case disposition | Case disposition in 0-3 months         | 76.8%   | 3,934              | 79.1%         | -2.3%            |
|              | case disposition                        | Case disposition rate before trial     | 93.7%   | 4,804              | 92.8%         | 0.9%             |
|              |                                         |                                        |         |                    |               |                  |
|              | Disposition rate (include               | es bail cases with case dispositions)  | 88.4%   | 31,008             | 88.7%         | -0.3%            |
| Before Trial | Disposed within 1-3 app                 | pearances (net of bench warrant cases) | 40.9%   | 10,678             | 46.0%         | -5.1%            |
|              | Disposed within 0-3 mo                  | nths (net of bench warrant cases)      | 57.2%   | 14,935             | 60.7%         | -3.5%            |
|              |                                         |                                        |         |                    |               |                  |
| Trial        | Collapse Rate at Trial <sup>2</sup>     |                                        | 63.1%   | 2,570              | 62.3%         | 0.8%             |

# ONTARIO COURT OF JUSTICE CRIMINAL MODERNIZATION COMMITTEE CENTRAL EAST DASHBOARD CASES PENDING AS OF DECEMBER 31, 2016

CENTRAL EAST DASHBOARD

DECEMBER 31, 2016 Page 12 of 12

|          | V                                   | Matuia                                 | Jan 16  | - Dec 16           | 2044 Chroton Modion* | Change from 2014 |
|----------|-------------------------------------|----------------------------------------|---------|--------------------|----------------------|------------------|
|          | Key i                               | Metric                                 | Percent | Cases <sup>1</sup> | 2014 Cluster Median* | Cluster Median   |
|          | Disposed cases that be              | gan in the Bail Phase                  | 36.0%   | 2,761              | 48.0%                | -12.0%           |
|          | Bail cases with a bail              | Total                                  | 51.4%   | 1,419              | 56.0%                | -4.6%            |
|          | outcome (bail granted               | Bail Disposition with 1 appearance     | 45.8%   | 650                | 47.7%                | -1.9%            |
| Da!!     | or bail denied)                     | Bail Disposition in 1-3 days           | 67.6%   | 959                | 70.6%                | -3.0%            |
| Bail     | B 11 11 11 11                       | Total                                  | 48.6%   | 1,342              | 44.0%                | 4.6%             |
|          | Bail cases with no bail             | Case disposition in 1-3 appearances    | 25.3%   | 340                | 35.1%                | -9.8%            |
|          | disposition but with a              | Case disposition in 0-3 months         | 75.1%   | 1,008              | 77.2%                | -2.1%            |
|          | case disposition                    | Case disposition rate before trial     | 93.3%   | 1,252              | 90.7%                | 2.6%             |
|          |                                     |                                        |         |                    |                      |                  |
|          | Disposition rate (include           | es bail cases with case dispositions)  | 89.4%   | 6,857              | 83.6%                | 5.8%             |
| <u> </u> |                                     | pearances (net of bench warrant cases) | 36.8%   | 2,143              | 39.1%                | -2.4%            |
|          | Disposed within 0-3 mo              | nths (net of bench warrant cases)      | 57.3%   | 3,335              | 60.6%                | -3.4%            |
|          |                                     |                                        |         |                    |                      |                  |
| Trial    | Collapse Rate at Trial <sup>2</sup> |                                        | 62.1%   | 502                | 71.0%                | -8.9%            |

BARRIE DASHBOARD

DECEMBER 31, 2016 Page 10 of 10

|              | Mary I                                  | Matria                                | Jan 16  | - Dec 16           | 2044 Charter Medient | Change from 2014 |
|--------------|-----------------------------------------|---------------------------------------|---------|--------------------|----------------------|------------------|
|              | Key i                                   | Metric                                | Percent | Cases <sup>1</sup> | 2014 Cluster Median* | Cluster Median   |
|              | Disposed cases that be                  | gan in the Bail Phase                 | 23.3%   | 236                | 33.5%                | -10.2%           |
|              | Bail cases with a bail                  | Total                                 | 35.6%   | 84                 | 50.7%                | -15.1%           |
|              | outcome (bail granted                   | Bail Disposition with 1 appearance    | 65.5%   | 55                 | 52.9%                | 12.6%            |
| D-U          | or bail denied)                         | Bail Disposition in 1-3 days          | 89.3%   | 75                 | 73.8%                | 15.5%            |
| Bail         |                                         | Total                                 | 64.4%   | 152                | 49.3%                | 15.1%            |
|              | Bail cases with no bail                 | Case disposition in 1-3 appearances   | 53.3%   | 81                 | 33.4%                | 19.9%            |
|              | disposition but with a case disposition | Case disposition in 0-3 months        | 82.2%   | 125                | 77.3%                | 4.9%             |
|              | case disposition                        | Case disposition rate before trial    | 91.4%   | 139                | 91.8%                | -0.4%            |
|              |                                         |                                       |         |                    |                      |                  |
|              | Disposition rate (include               | es bail cases with case dispositions) | 90.3%   | 915                | 85.7%                | 4.7%             |
| Before Trial |                                         |                                       |         |                    | 47.2%                | 13.9%            |
|              | 71.1%                                   | 605                                   | 62.6%   | 8.5%               |                      |                  |
|              |                                         |                                       |         |                    |                      |                  |
| Trial        | Collapse Rate at Trial <sup>2</sup>     |                                       | 67.3%   | 66                 | 66.9%                | 0.4%             |

BRACEBRIDGE DASHBOARD

DECEMBER 31, 2016 Page 10 of 10

|              | Vari                                                    | Mateia                                 | Jan 16  | - Dec 16           | 2044 Charter Medien* | Change from 2014 |
|--------------|---------------------------------------------------------|----------------------------------------|---------|--------------------|----------------------|------------------|
|              | Key I                                                   | Metric                                 | Percent | Cases <sup>1</sup> | 2014 Cluster Median* | Cluster Median   |
|              | Disposed cases that be                                  | gan in the Bail Phase                  | 36.6%   | 393                | 33.5%                | 3.1%             |
|              | Bail cases with a bail                                  | Total                                  | 47.6%   | 187                | 50.7%                | -3.1%            |
|              | outcome (bail granted                                   | Bail Disposition with 1 appearance     | 51.3%   | 96                 | 52.9%                | -1.5%            |
| Dell         | or bail denied)                                         | Bail Disposition in 1-3 days           | 70.6%   | 132                | 73.8%                | -3.2%            |
| Bail         | D. 7                                                    | Total                                  | 52.4%   | 206                | 49.3%                | 3.1%             |
|              | Bail cases with no bail                                 | Case disposition in 1-3 appearances    | 32.5%   | 67                 | 33.4%                | -0.8%            |
|              | disposition but with a case disposition                 | Case disposition in 0-3 months         | 85.9%   | 177                | 77.3%                | 8.6%             |
|              | case disposition                                        | Case disposition rate before trial     | 93.7%   | 193                | 91.8%                | 1.8%             |
|              |                                                         |                                        |         |                    |                      |                  |
|              | Disposition rate (include                               | es bail cases with case dispositions)  | 90.7%   | 975                | 85.7%                | 5.0%             |
| Before Trial | Disposed within 1-3 app                                 | pearances (net of bench warrant cases) | 40.0%   | 357                | 47.2%                | -7.2%            |
|              | Disposed within 0-3 months (net of bench warrant cases) |                                        |         |                    | 62.6%                | -2.0%            |
|              |                                                         |                                        |         |                    |                      |                  |
| Trial        | rial Collapse Rate at Trial <sup>2</sup>                |                                        |         | 42                 | 66.9%                | -24.9%           |