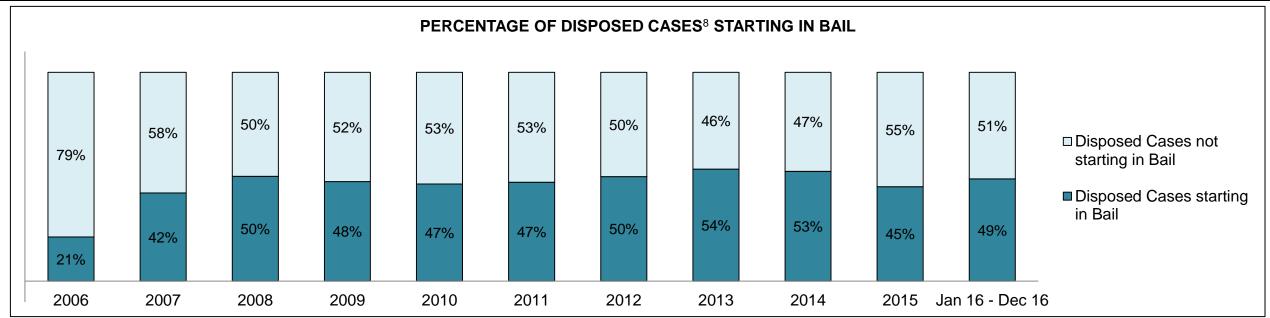

7  | 228  | 185  | 176  | 199  | 256                |
| Crimes Against Property                     | 92   | 89   | 134  | 102  | 110  | 115  | 91   | 80   | 80   | 86   | 90                 |
| Administration of Justice                   | 132  | 140  | 184  | 139  | 151  | 109  | 95   | 93   | 93   | 101  | 126                |
| Other Criminal Code                         | 20   | 19   | 27   | 28   | 40   | 37   | 23   | 21   | 20   | 24   | 24                 |
| Criminal Code Traffic                       | 37   | 47   | 36   | 38   | 28   | 34   | 37   | 33   | 48   | 40   | 46                 |
| Federal Statute                             | 64   | 58   | 52   | 52   | 132  | 90   | 52   | 50   | 48   | 39   | 44                 |

DRYDEN DASHBOARD

DECEMBER 31, 2016 Page 2 of 10





DRYDEN DASHBOARD

DECEMBER 31, 2016 Page 3 of 10





DRYDEN DASHBOARD

DECEMBER 31, 2016 Page 4 of 10





| Cases Disposed <sup>8</sup> by Phase and Percentage of In-Custody <sup>11</sup> , Out-of-Custody <sup>12</sup> Cases at Case Disposition |       |       |       |       |       |       |       |       |       |       |                    |
|------------------------------------------------------------------------------------------------------------------------------------------|-------|-------|-------|-------|-------|-------|-------|-------|-------|-------|--------------------|
| Phases                                                                                                                                   | 2006  | 2007  | 2008  | 2009  | 2010  | 2011  | 2012  | 2013  |