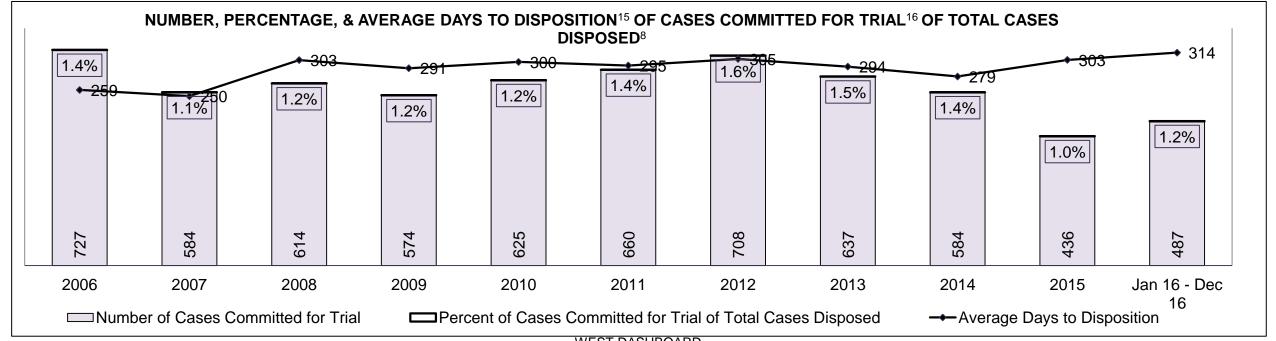

| 15%  | 16%  | 17%  | 16%  | 12%  | 12%  | 12%  | 11%  | 14%  | 12%                |  |
| Federal Statute                              | 11%                                                                                                                                     | 10%  | 11%  | 11%  | 11%  | 13%  | 14%  | 12%  | 15%  | 12%  | 13%                |  |
| Total                                        | 100%                                                                                                                                    | 100% | 100% | 100% | 100% | 100% | 100% | 100% | 100% | 100% | 100%               |  |

WEST DASHBOARD

DECEMBER 31, 2016 Page 8 of 12





WEST DASHBOARD

**DECEMBER 31, 2016** Page 9 of 12

**CASES PENDING AS OF DECEMBER 31, 2016** 



WEST DASHBOARD

DECEMBER 31, 2016 Page 10 of 12

# ONTARIO COURT OF JUSTICE CRIMINAL MODERNIZATION COMMITTEE WEST DASHBOARD CASES PENDING AS OF DECEMBER 31, 2016

| Location       | Over 18 months | 15-18<br>months | 10-15<br>months | 8-10<br>months | 0-8<br>months | Total  |
|----------------|----------------|-----------------|-----------------|----------------|---------------|--------|
| West           | 706            | 539             | 1,981           | 1,271          | 12,343        | 16,840 |
| In-Custody     | 12%            | 10%             | 11%             | 12%            | ☐ 16%         | 15%    |
| Out-of-Custody | 88%            | 69%             | 89%             | 88%