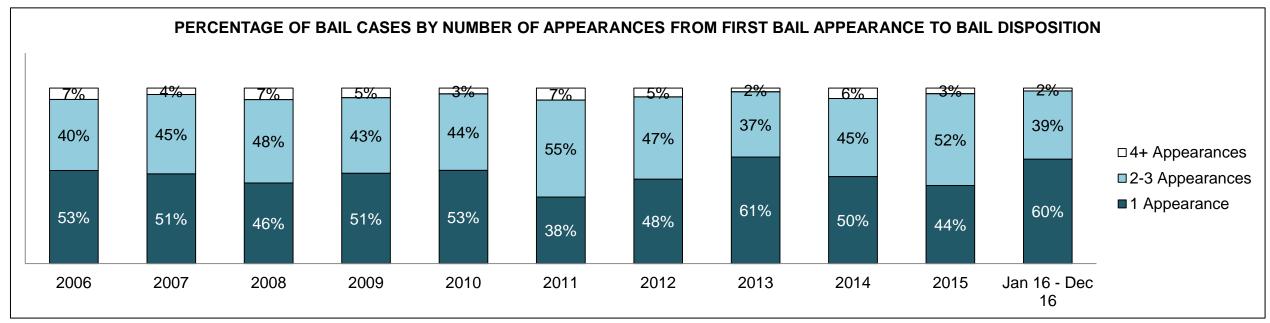

| 57   | 56   | 66   | 62   | 51   | 47   | 48   | 70   | 63   | 71                 |  |  |  |  |
| Other Criminal Code                         | 14                                         | 5    | 5    | 8    | 11   | 16   | 11   | 4    | 2    | 8    | 9                  |  |  |  |  |
| Criminal Code Traffic                       | 33                                         | 32   | 34   | 35   | 38   | 42   | 39   | 24   | 26   | 47   | 29                 |  |  |  |  |
| Federal Statute                             | 14                                         | 27   | 36   | 70   | 48   | 71   | 44   | 39   | 35   | 42   | 39                 |  |  |  |  |

GORE BAY DASHBOARD

DECEMBER 31, 2016 Page 2 of 10





GORE BAY DASHBOARD

DECEMBER 31, 2016 Page 3 of 10





GORE BAY DASHBOARD

DECEMBER 31, 2016 Page 4 of 10



DECEMBER 31, 2016 Page 5 of 10



| Cases Disposed <sup>8</sup> by Phase and P | cases Disposed <sup>8</sup> by Phase and Percentage of In-Custody <sup>11</sup> , Out-of-Custody <sup>12</sup> Cases at Case Disposition |      |      |      |      |      |      |      |      |      |                    |  |  |  |  |
|--------------------------------------------|------------------------------------------------------------------------------------------------------------------------------------------|------|------|------|------|------|------|------|------|------|--------------------|--|--|--|--|
| Phases                                     | 2006