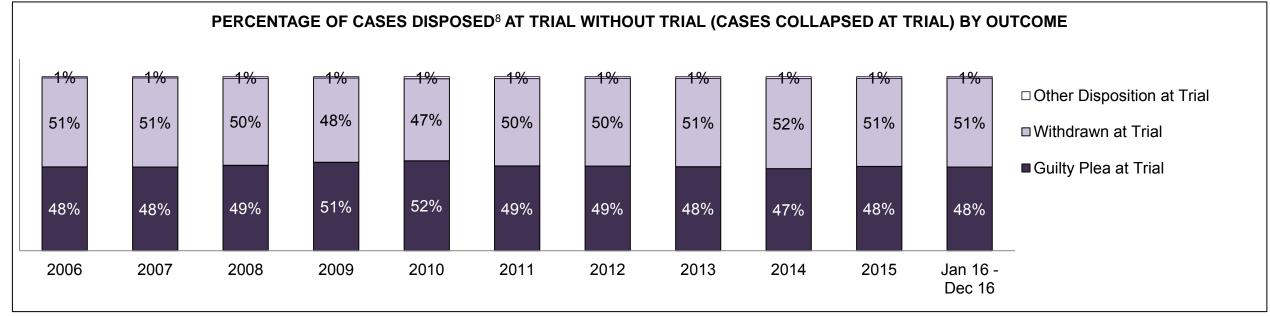

| Percentage of Cases Disposed <sup>8</sup> At | ercentage of Cases Disposed <sup>8</sup> At Trial Without Trial (Collapse Rate At Trial <sup>2</sup> ) by Offence Group At Disposition |      |      |      |      |      |      |      |      |      |                    |  |  |  |
|----------------------------------------------|----------------------------------------------------------------------------------------------------------------------------------------|------|------|------|------|------|------|------|------|------|--------------------|--|--|--|
| Offence Group at Disposition <sup>14</sup>   | 2006                                                                                                                                   | 2007 | 2008 | 2009 | 2010 | 2011 | 2012 | 2013 | 2014 | 2015 | Jan 16 -<br>Dec 16 |  |  |  |
| Crimes Against The Person                    | 39%                                                                                                                                    | 40%  | 41%  | 40%  | 40%  | 42%  | 43%  | 42%  | 42%  | 41%  | 43%                |  |  |  |
| Crimes Against Property                      | 14%                                                                                                                                    | 14%  | 13%  | 13%  | 13%  | 12%  | 11%  | 12%  | 11%  | 11%  | 10%                |  |  |  |
| Administration of Justice                    | 15%                                                                                                                                    | 14%  | 14%  | 14%  | 13%  | 13%  | 13%  | 13%  | 12%  | 13%  | 13%                |  |  |  |
| Other Criminal Code                          | 7%                                                                                                                                     | 6%   | 6%   | 6%   | 6%   | 6%   | 6%   | 6%   | 6%   | 6%   | 6%                 |  |  |  |
| Criminal Code Traffic                        | 15%                                                                                                                                    | 16%  | 16%  | 18%  | 18%  | 14%  | 15%  | 16%  | 16%  | 16%  | 16%                |  |  |  |
| Federal Statute                              | 10%                                                                                                                                    | 10%  | 9%   | 10%  | 10%  | 12%  | 12%  | 11%  | 12%  | 12%  | 12%                |  |  |  |
| Total                                        | 100%                                                                                                                                   | 100% | 100% | 100% | 100% | 100% | 100% | 100% | 100% | 100% | 100%               |  |  |  |