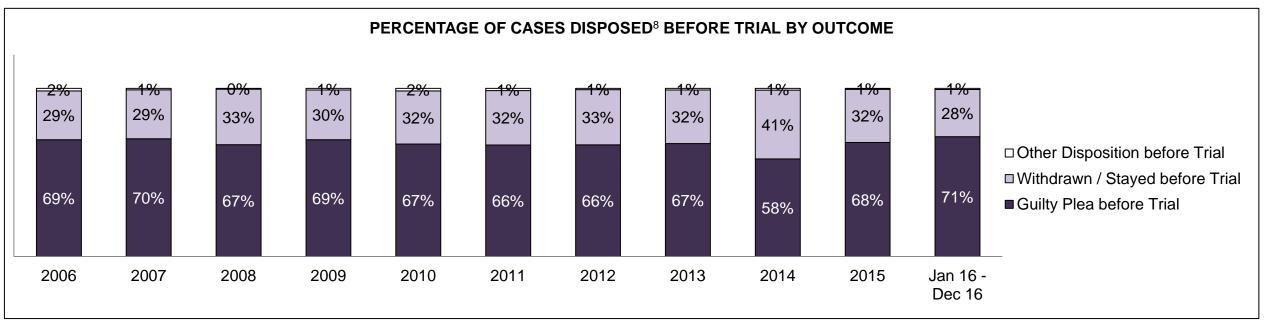

82%  | 74%                |  |
| Before Trial                                                                                                                             | 1,064 | 1,196 | 1,254 | 967  | 1,024 | 808  | 808  | 643  | 765  | 669  | 790                |  |
| In-Custody                                                                                                                               | 27%   | 29%   | 28%   | 32%  | 26%   | 26%  | 26%  | 28%  | 28%  | 30%  | 32%                |  |
| Out-of-Custody                                                                                                                           | 73%   | 71%   | 72%   | 68%  | 74%   | 74%  | 74%  | 72%  | 72%  | 70%  | 68%                |  |

NAPANEE DASHBOARD

DECEMBER 31, 2016 Page 6 of 10





NAPANEE DASHBOARD

DECEMBER 31, 2016 Page 7 of 10



| Percentage of Cases Disposed <sup>8</sup> At Trial Without Trial (Collapse Rate At Trial <sup>2</sup> ) by Offence Group At Disposition |      |      |      |      |      |      |      |      |      |      |                    |  |
|-----------------------------------------------------------------------------------------------------------------------------------------|------|------|------|------|------|------|------|------|------|------|--------------------|--|
| Offence Group at Disposition <sup>14</sup>                                                                                              | 2006 | 2007 | 2008 | 2009 | 2010 | 2011 | 2012 | 2013 | 2014 | 2015 | Jan 16 -<br>Dec 16 |  |
| Crimes Against The Person