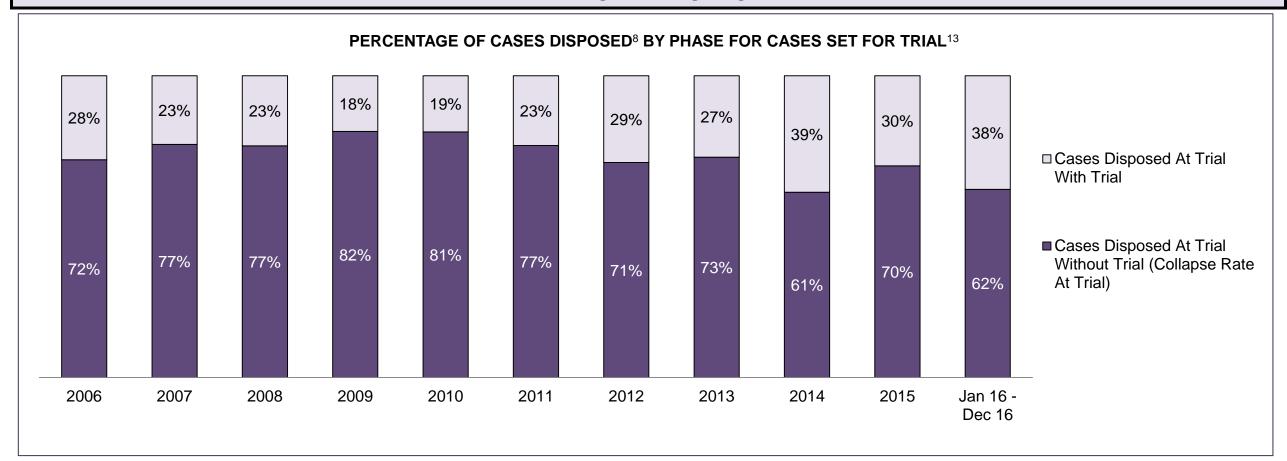

127  | 156  | 225  | 345  | 214  | 193  | 134   | 100  | 70   | 87   | 63                 |
| In-Custody             | 8%   | 4%   | 7%   | 5%   | 8%   | 3%   | 5%    | 6%   | 16%  | 15%  | 10%                |
| Out-of-Custody         | 92%  | 96%  | 93%  | 95%  | 92%  | 97%  | 95%   | 94%  | 84%  | 85%  | 90%                |
| Before Trial           | 817  | 737  | 870  | 844  | 936  | 952  | 1,052 | 871  | 671  | 810  | 768                |
| In-Custody             | 12%  | 17%  | 11%  | 16%  | 15%  | 13%  | 17%   | 16%  | 17%  | 15%  | 16%                |
| Out-of-Custody         | 88%  | 83%  | 89%  | 84%  | 85%  | 87%  | 83%   | 84%  | 83%  | 85%  | 84%                |

HAILEYBURY DASHBOARD

DECEMBER 31, 2016 Page 6 of 10





HAILEYBURY DASHBOARD

DECEMBER 31, 2016 Page 7 of 10



| Percentage of Cases Disposed <sup>8</sup> At Trial Without Trial (Collapse Rate At Trial <sup>2</sup> ) by Offence Group At Disposition |      |      |      |      |      |      |      |      |      |      |                    |  |
|-----------------------------------------------------------------------------------------------------------------------------------------|------|------|------|------|------|------|------|------|------|------|--------------------|--|
| Offence Group at Disposition <sup>14</sup>                                                                                              | 2006 | 2007 | 2008 | 2009 | 2010 | 2011 | 2012 | 2013 | 2014 | 2015 | Jan 16 -<br>Dec 16 |  |
| Crimes Against The Person