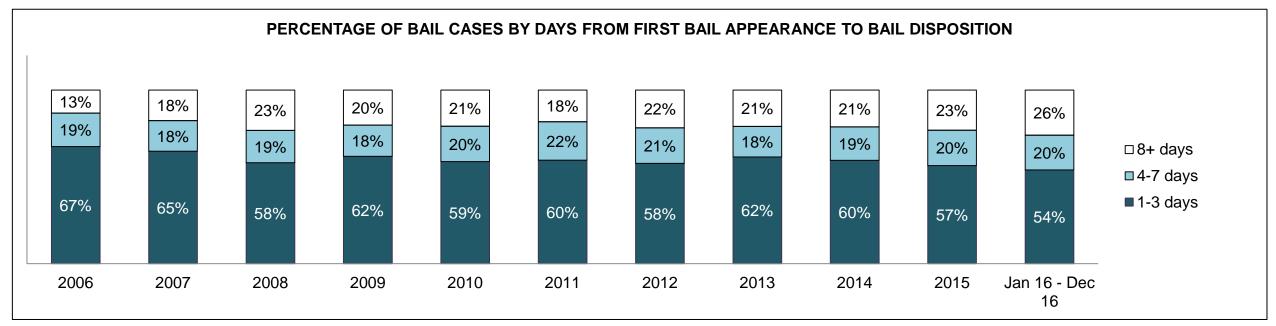

|              | Vov                                     | Matria                                 | Jan 16  | - Dec 16           | 2014 Baseline | Change from 2014 |
|--------------|-----------------------------------------|----------------------------------------|---------|--------------------|---------------|------------------|
|              | Key I                                   | Metric                                 | Percent | Cases <sup>1</sup> | Median*       | Baseline Median  |
|              | Disposed cases that be                  | gan in the Bail Phase                  | 45.3%   | 93,802             | 44.0%         | 1.3%             |
|              | Bail cases with a bail                  | Total                                  | 55.9%   | 52,456             | 56.6%         | -0.7%            |
|              | outcome (bail granted                   | Bail Disposition with 1 appearance     | 53.0%   | 27,793             | 51.4%         | 1.5%             |
| Dail.        | or bail denied)                         | Bail Disposition in 1-3 days           | 71.4%   | 37,465             | 72.5%         | -1.1%            |
| Bail         | Dallara and Marachall                   | Total                                  | 44.1%   | 41,346             | 43.4%         | 0.7%             |
|              | Bail cases with no bail                 | Case disposition in 1-3 appearances    | 31.0%   | 12,799             | 35.0%         | -4.1%            |
|              | disposition but with a case disposition | Case disposition in 0-3 months         | 74.5%   | 30,786             | 76.5%         | -2.0%            |
|              | case disposition                        | Case disposition rate before trial     | 92.3%   | 38,162             | 90.5%         | 1.8%             |
|              |                                         |                                        |         |                    |               |                  |
|              | Disposition rate (include               | es bail cases with case dispositions)  | 86.6%   | 179,464            | 84.3%         | 2.3%             |
| Before Trial | Disposed within 1-3 app                 | pearances (net of bench warrant cases) | 37.7%   | 55,463             | 42.7%         | -5.0%            |
|              | Disposed within 0-3 mo                  | nths (net of bench warrant cases)      | 57.4%   | 84,486             | 61.7%         | -4.3%            |
|              |                                         |                                        |         |                    |               |                  |
| Trial        | Collapse Rate at Trial <sup>2</sup>     |                                        | 66.3%   | 18,371             | 67.5%         | -1.2%            |

### ONTARIO COURT OF JUSTICE CRIMINAL MODERNIZATION COMMITTEE PROVINCIAL DASHBOARD CASES PENDING AS OF DECEMBER 31, 2016

|              | Variable                                | Matu: a                                | Jan 16  | - Dec 16           | 2014 Baseline | Change from 2014 |
|--------------|-----------------------------------------|----------------------------------------|---------|--------------------|---------------|------------------|
|              | ney l                                   | Metric                                 | Percent | Cases <sup>1</sup> | Median*       | Cluster Median   |
|              | Disposed cases that be                  | gan in the Bail Phase                  | 34.1%   | 11,963             | 32.5%         | 1.6%             |
|              | Bail cases with a bail                  | Total                                  | 57.2%   | 6,838              | 53.7%         | 3.5%             |
|              | outcome (bail granted                   | Bail Disposition with 1 appearance     | 51.4%   | 3,515              | 52.5%         | -1.1%            |
| Dell         | or bail denied)                         | Bail Disposition in 1-3 days           | 71.0%   | 4,853              | 72.9%         | -1.9%            |
| Bail         | Ballaca and Marchael                    | Total                                  | 42.8%   | 5,125              | 46.3%         | -3.5%            |
|              | Bail cases with no bail                 | Case disposition in 1-3 appearances    | 32.0%   | 1,640              | 38.7%         | -6.7%            |
|              | disposition but with a case disposition | Case disposition in 0-3 months         | 76.8%   | 3,934              | 79.1%         | -2.3%            |
|              | case disposition                        | Case disposition rate before trial     | 93.7%   | 4,804              | 92.8%         | 0.9%             |
|              |                                         |                                        |         |                    |               |                  |
|              | Disposition rate (include               | es bail cases with case dispositions)  | 88.4%   | 31,008             | 88.7%         | -0.3%            |
| Before Trial | Disposed within 1-3 app                 | pearances (net of bench warrant cases) | 40.9%   | 10,678             | 46.0%         | -5.1%            |
|              | Disposed within 0-3 mo                  | nths (net of bench warrant cases)      | 57.2%   | 14,935             | 60.7%         | -3.5%            |
|              |                                         |                                        |         |                    |               |                  |
| Trial        | Collapse Rate at Trial <sup>2</sup>     |                                        | 63.1%   | 2,570              | 62.3%         | 0.8%             |

# ONTARIO COURT OF JUSTICE CRIMINAL MODERNIZATION COMMITTEE CENTRAL EAST DASHBOARD CASES PENDING AS OF DECEMBER 31, 2016

CENTRAL EAST DASHBOARD

DECEMBER 31, 2016 Page 12 of 12

|          | V                                   | Matuia                                 | Jan 16  | - Dec 16           | 2044 Chroton Modion* | Change from 2014 |
|----------|-------------------------------------|----------------------------------------|---------|--------------------|----------------------|------------------|
|          | Key i                               | Metric                                 | Percent | Cases <sup>1</sup> | 2014 Cluster Median* | Cluster Median   |
|          | Disposed cases that be              | gan in the Bail Phase                  | 36.0%   | 2,761              | 48.0%                | -12.0%           |
|          | Bail cases with a bail              | Total                                  | 51.4%   | 1,419              | 56.0%                | -4.6%            |
|          | outcome (bail granted               | Bail Disposition with 1 appearance     | 45.8%   | 650                | 47.7%                | -1.9%            |
| Da!!     | or bail denied)                     | Bail Disposition in 1-3 days           | 67.6%   | 959                | 70.6%                | -3.0%            |
| Bail     | B 11 11 11 11                       | Total                                  | 48.6%   | 1,342              | 44.0%                | 4.6%             |
|          | Bail cases with no bail             | Case disposition in 1-3 appearances    | 25.3%   | 340                | 35.1%                | -9.8%            |
|          | disposition but with a              | Case disposition in 0-3 months         | 75.1%   | 1,008              | 77.2%                | -2.1%            |
|          | case disposition                    | Case disposition rate before trial     | 93.3%   | 1,252              | 90.7%                | 2.6%             |
|          |                                     |                                        |         |                    |                      |                  |
|          | Disposition rate (include           | es bail cases with case dispositions)  | 89.4%   | 6,857              | 83.6%                | 5.8%             |
| <u> </u> |                                     | pearances (net of bench warrant cases) | 36.8%   | 2,143              | 39.1%                | -2.4%            |
|          | Disposed within 0-3 mo              | nths (net of bench warrant cases)      | 57.3%   | 3,335              | 60.6%                | -3.4%            |
|          |                                     |                                        |         |                    |                      |                  |
| Trial    | Collapse Rate at Trial <sup>2</sup> |                                        | 62.1%   | 502                | 71.0%                | -8.9%            |

BARRIE DASHBOARD

DECEMBER 31, 2016 Page 10 of 10

|              | Mary I                                  | Matria                                | Jan 16  | - Dec 16           | 2044 Charter Medient | Change from 2014 |
|--------------|-----------------------------------------|---------------------------------------|---------|--------------------|----------------------|------------------|
|              | Key i                                   | Metric                                | Percent | Cases <sup>1</sup> | 2014 Cluster Median* | Cluster Median   |
|              | Disposed cases that be                  | gan in the Bail Phase                 | 23.3%   | 236                | 33.5%                | -10.2%           |
|              | Bail cases with a bail                  | Total                                 | 35.6%   | 84                 | 50.7%                | -15.1%           |
|              | outcome (bail granted                   | Bail Disposition with 1 appearance    | 65.5%   | 55                 | 52.9%                | 12.6%            |
| D-U          | or bail denied)                         | Bail Disposition in 1-3 days          | 89.3%   | 75                 | 73.8%                | 15.5%            |
| Bail         |                                         | Total                                 | 64.4%   | 152                | 49.3%                | 15.1%            |
|              | Bail cases with no bail                 | Case disposition in 1-3 appearances   | 53.3%   | 81                 | 33.4%                | 19.9%            |
|              | disposition but with a case disposition | Case disposition in 0-3 months        | 82.2%   | 125                | 77.3%                | 4.9%             |
|              | case disposition                        | Case disposition rate before trial    | 91.4%   | 139                | 91.8%                | -0.4%            |
|              |                                         |                                       |         |                    |                      |                  |
|              | Disposition rate (include               | es bail cases with case dispositions) | 90.3%   | 915                | 85.7%                | 4.7%             |
| Before Trial |                                         |                                       |         |                    | 47.2%                | 13.9%            |
|              | 71.1%                                   | 605                                   | 62.6%   | 8.5%               |                      |                  |
|              |                                         |                                       |         |                    |                      |                  |
| Trial        | Collapse Rate at Trial <sup>2</sup>     |                                       | 67.3%   | 66                 | 66.9%                | 0.4%             |

BRACEBRIDGE DASHBOARD

DECEMBER 31, 2016 Page 10 of 10

|              | Vari                                                    | Mateia                                 | Jan 16  | - Dec 16           | 2044 Charter Medien* | Change from 2014 |
|--------------|---------------------------------------------------------|----------------------------------------|---------|--------------------|----------------------|------------------|
|              | Key I                                                   | Metric                                 | Percent | Cases <sup>1</sup> | 2014 Cluster Median* | Cluster Median   |
|              | Disposed cases that be                                  | gan in the Bail Phase                  | 36.6%   | 393                | 33.5%                | 3.1%             |
|              | Bail cases with a bail                                  | Total                                  | 47.6%   | 187                | 50.7%                | -3.1%            |
|              | outcome (bail granted                                   | Bail Disposition with 1 appearance     | 51.3%   | 96                 | 52.9%                | -1.5%            |
| Dell         | or bail denied)                                         | Bail Disposition in 1-3 days           | 70.6%   | 132                | 73.8%                | -3.2%            |
| Bail         | D. 7                                                    | Total                                  | 52.4%   | 206                | 49.3%                | 3.1%             |
|              | Bail cases with no bail                                 | Case disposition in 1-3 appearances    | 32.5%   | 67                 | 33.4%                | -0.8%            |
|              | disposition but with a case disposition                 | Case disposition in 0-3 months         | 85.9%   | 177                | 77.3%                | 8.6%             |
|              | case disposition                                        | Case disposition rate before trial     | 93.7%   | 193                | 91.8%                | 1.8%             |
|              |                                                         |                                        |         |                    |                      |                  |
|              | Disposition rate (include                               | es bail cases with case dispositions)  | 90.7%   | 975                | 85.7%                | 5.0%             |
| Before Trial | Disposed within 1-3 app                                 | pearances (net of bench warrant cases) | 40.0%   | 357                | 47.2%                | -7.2%            |
|              | Disposed within 0-3 months (net of bench warrant cases) |                                        |         |                    | 62.6%                | -2.0%            |
|              |                                                         |                                        |         |                    |                      |                  |
| Trial        | rial Collapse Rate at Trial <sup>2</sup>                |                                        |         | 42                 | 66.9%                | -24.9%           |