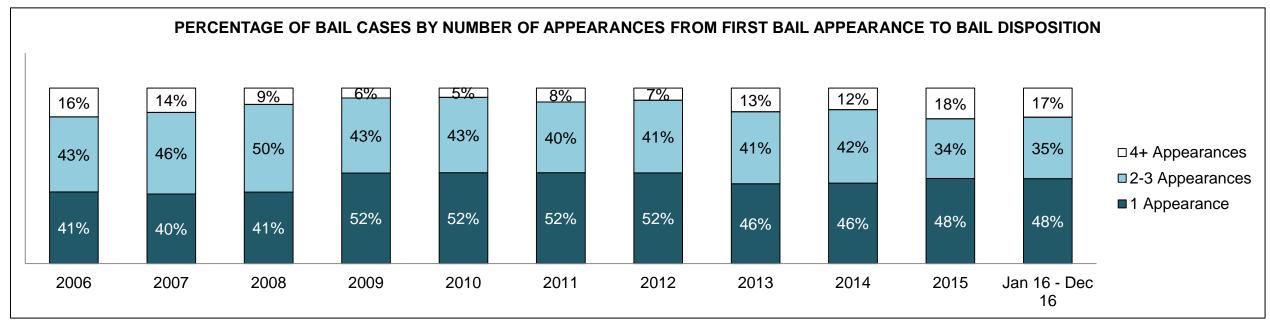

|
| Crimes Against Property                     | 522  | 392  | 359  | 377  | 222  | 216  | 242  | 219  | 231  | 345  | 286                |
| Administration of Justice                   | 575  | 488  | 469  | 305  | 171  | 226  | 227  | 185  | 223  | 282  | 299                |
| Other Criminal Code                         | 104  | 74   | 82   | 72   | 44   | 38   | 39   | 40   | 65   | 52   | 78                 |
| Criminal Code Traffic                       | 319  | 257  | 264  | 215  | 115  | 148  | 140  | 117  | 131  | 134  | 140                |
| Federal Statute                             | 222  | 184  | 215  | 179  | 171  | 183  | 146  | 99   | 164  | 140  | 153                |

PETERBOROUGH DASHBOARD

DECEMBER 31, 2016 Page 2 of 10





DECEMBER 31, 2016 Page 3 of 10





PETERBOROUGH DASHBOARD

DECEMBER 31, 2016 Page 4 of 10



DECEMBER 31, 2016 Page 5 of 10



| Cases Disposed <sup>8</sup> by Phase and Percentage of In-Custody <sup>11</sup> , Out-of-Custody <sup>12</sup> Cases at Case Disposition |       |       |       |       |       |       |       |       |       |       |                    |
|------------------------------------------------------------------------------------------------------------------------------------------|-------|-------|-------|-------|-------|-------|-------|-------|-------|-------|--------------------|
| Phases                                                                                                                                   | 2006  | 2007  | 2008  | 2009  | 2010  | 2011  | 2012  | 2013  | 2014  | 2015  | J