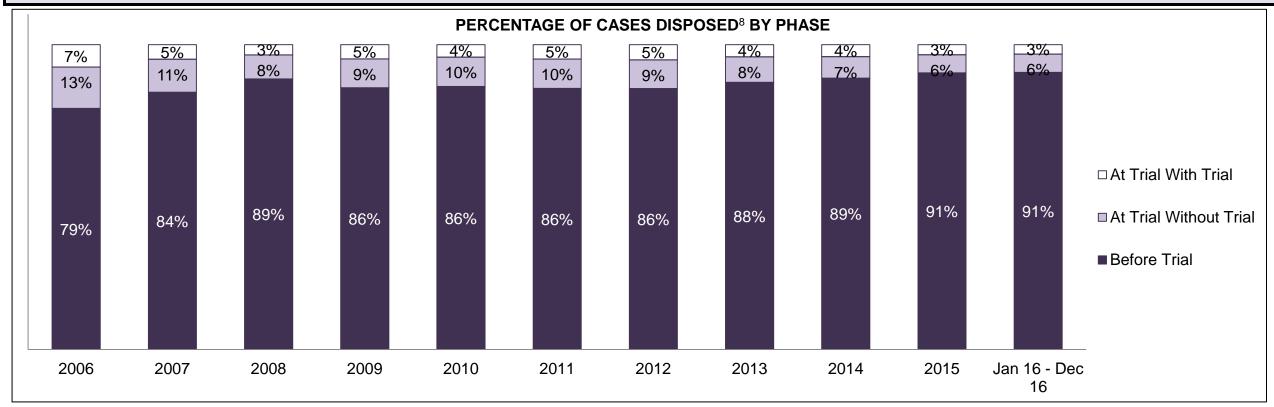

| Cases Disposed <sup>8</sup> by Phase and | Cases Disposed <sup>8</sup> by Phase and Percentage of In-Custody <sup>11</sup> , Out-of-Custody <sup>12</sup> Cases at Case Disposition |         |         |         |         |         |         |         |         |         |                    |  |  |  |  |
|------------------------------------------|------------------------------------------------------------------------------------------------------------------------------------------|---------|---------|---------|---------|---------|---------|---------|---------|---------|--------------------|--|--|--|--|
| Phases                                   | 2006                                                                                                                                     | 2007    | 2008    | 2009    | 2010    | 2011    | 2012    | 2013    | 2014    | 2015    | Jan 16 -<br>Dec 16 |  |  |  |  |
| At Trial With Trial                      | 16,210                                                                                                                                   | 15,719  | 14,924  | 14,281  | 13,333  | 12,913  | 12,507  | 11,635  | 10,711  | 9,759   | 9,325              |  |  |  |  |
| In-Custody                               | 13%                                                                                                                                      | 13%     | 13%     | 14%     | 16%     | 15%     | 17%     | 16%     | 15%     | 15%     | 14%                |  |  |  |  |
| Out-of-Custody                           | 87%                                                                                                                                      | 87%     | 87%     | 86%     | 84%     | 85%     | 83%     | 84%     | 85%     | 85%     | 86%                |  |  |  |  |
| At Trial Without Trial                   | 41,214                                                                                                                                   | 40,223  | 38,567  | 37,885  | 35,859  | 31,139  | 27,205  | 25,048  | 22,226  | 19,582  | 18,371             |  |  |  |  |
| In-Custody                               | 12%                                                                                                                                      | 13%     | 13%     | 13%     | 13%     | 14%     | 15%     | 15%     | 14%     | 14%     | 14%                |  |  |  |  |
| Out-of-Custody                           | 88%                                                                                                                                      | 87%     | 87%     | 87%     | 87%     | 86%     | 85%     | 85%     | 86%     | 86%     | 86%                |  |  |  |  |
| Before Trial                             | 205,218                                                                                                                                  | 214,124 | 216,849 | 217,749 | 225,025 | 212,794 | 207,335 | 194,998 | 177,161 | 175,908 | 179,464            |  |  |  |  |
| In-Custody                               | 25%                                                                                                                                      | 25%     | 26%     | 24%     | 22%     | 22%     | 23%     | 23%     | 22%     | 23%     | 23%                |  |  |  |  |
| Out-of-Custody                           | 75%                                                                                                                                      | 75%     | 74%     | 76%     | 78%     | 78%     | 77%     | 77%     | 78%     | 77%     | 77%                |  |  |  |  |