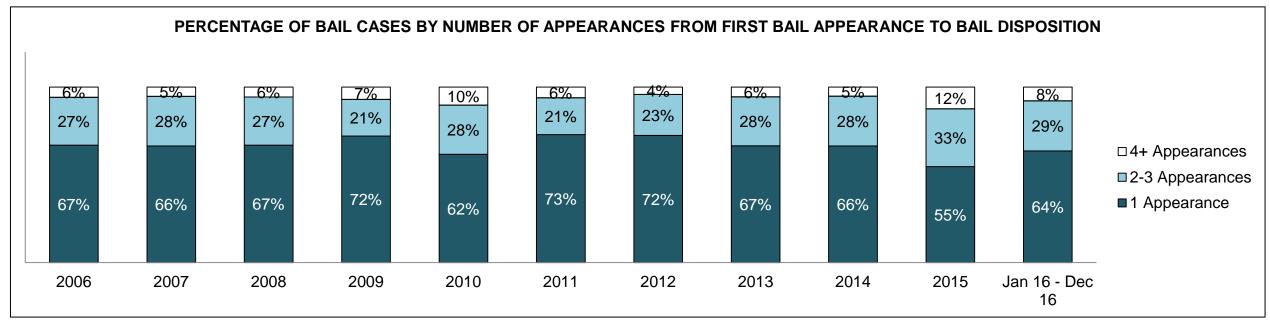

|              | Vov                                     | Matria                                 | Jan 16  | - Dec 16           | 2014 Baseline | Change from 2014 |
|--------------|-----------------------------------------|----------------------------------------|---------|--------------------|---------------|------------------|
|              | Key I                                   | Metric                                 | Percent | Cases <sup>1</sup> | Median*       | Baseline Median  |
|              | Disposed cases that be                  | gan in the Bail Phase                  | 45.3%   | 93,802             | 44.0%         | 1.3%             |
|              | Bail cases with a bail                  | Total                                  | 55.9%   | 52,456             | 56.6%         | -0.7%            |
|              | outcome (bail granted                   | Bail Disposition with 1 appearance     | 53.0%   | 27,793             | 51.4%         | 1.5%             |
| Dail.        | or bail denied)                         | Bail Disposition in 1-3 days           | 71.4%   | 37,465             | 72.5%         | -1.1%            |
| Bail         | Dallara and Marachall                   | Total                                  | 44.1%   | 41,346             | 43.4%         | 0.7%             |
|              | Bail cases with no bail                 | Case disposition in 1-3 appearances    | 31.0%   | 12,799             | 35.0%         | -4.1%            |
|              | disposition but with a case disposition | Case disposition in 0-3 months         | 74.5%   | 30,786             | 76.5%         | -2.0%            |
|              | case disposition                        | Case disposition rate before trial     | 92.3%   | 38,162             | 90.5%         | 1.8%             |
|              |                                         |                                        |         |                    |               |                  |
|              | Disposition rate (include               | es bail cases with case dispositions)  | 86.6%   | 179,464            | 84.3%         | 2.3%             |
| Before Trial | Disposed within 1-3 app                 | pearances (net of bench warrant cases) | 37.7%   | 55,463             | 42.7%         | -5.0%            |
|              | Disposed within 0-3 mo                  | nths (net of bench warrant cases)      | 57.4%   | 84,486             | 61.7%         | -4.3%            |
|              |                                         |                                        |         |                    |               |                  |
| Trial        | Collapse Rate at Trial <sup>2</sup>     |                                        | 66.3%   | 18,371             | 67.5%         | -1.2%            |

### ONTARIO COURT OF JUSTICE CRIMINAL MODERNIZATION COMMITTEE PROVINCIAL DASHBOARD CASES PENDING AS OF DECEMBER 31, 2016

|              | Variable                                | Matu: a                                | Jan 16  | - Dec 16           | 2014 Baseline | Change from 2014 |
|--------------|-----------------------------------------|----------------------------------------|---------|--------------------|---------------|------------------|
|              | ney l                                   | Metric                                 | Percent | Cases <sup>1</sup> | Median*       | Cluster Median   |
|              | Disposed cases that be                  | gan in the Bail Phase                  | 34.1%   | 11,963             | 32.5%         | 1.6%             |
|              | Bail cases with a bail                  | Total                                  | 57.2%   | 6,838              | 53.7%         | 3.5%             |
|              | outcome (bail granted                   | Bail Disposition with 1 appearance     | 51.4%   | 3,515              | 52.5%         | -1.1%            |
| Dell         | or bail denied)                         | Bail Disposition in 1-3 days           | 71.0%   | 4,853              | 72.9%         | -1.9%            |
| Bail         | Ballaca and Marchael                    | Total                                  | 42.8%   | 5,125              | 46.3%         | -3.5%            |
|              | Bail cases with no bail                 | Case disposition in 1-3 appearances    | 32.0%   | 1,640              | 38.7%         | -6.7%            |
|              | disposition but with a case disposition | Case disposition in 0-3 months         | 76.8%   | 3,934              | 79.1%         | -2.3%            |
|              | case disposition                        | Case disposition rate before trial     | 93.7%   | 4,804              | 92.8%         | 0.9%             |
|              |                                         |                                        |         |                    |               |                  |
|              | Disposition rate (include               | es bail cases with case dispositions)  | 88.4%   | 31,008             | 88.7%         | -0.3%            |
| Before Trial | Disposed within 1-3 app                 | pearances (net of bench warrant cases) | 40.9%   | 10,678             | 46.0%         | -5.1%            |
|              | Disposed within 0-3 mo                  | nths (net of bench warrant cases)      | 57.2%   | 14,935             | 60.7%         | -3.5%            |
|              |                                         |                                        |         |                    |               |                  |
| Trial        | Collapse Rate at Trial <sup>2</sup>     |                                        | 63.1%   | 2,570              | 62.3%         | 0.8%             |

# ONTARIO COURT OF JUSTICE CRIMINAL MODERNIZATION COMMITTEE CENTRAL EAST DASHBOARD CASES PENDING AS OF DECEMBER 31, 2016

CENTRAL EAST DASHBOARD

DECEMBER 31, 2016 Page 12 of 12

|          | V                                   | Matuia                                 | Jan 16  | - Dec 16           | 2044 Chroton Modion* | Change from 2014 |
|----------|-------------------------------------|----------------------------------------|---------|--------------------|----------------------|------------------|
|          | Key i                               | Metric                                 | Percent | Cases <sup>1</sup> | 2014 Cluster Median* | Cluster Median   |
|          | Disposed cases that be              | gan in the Bail Phase                  | 36.0%   | 2,761              | 48.0%                | -12.0%           |
|          | Bail cases with a bail              | Total                                  | 51.4%   | 1,419              | 56.0%                | -4.6%            |
|          | outcome (bail granted               | Bail Disposition with 1 appearance     | 45.8%   | 650                | 47.7%                | -1.9%            |
| Da!!     | or bail denied)                     | Bail Disposition in 1-3 days           | 67.6%   | 959                | 70.6%                | -3.0%            |
| Bail     | B 11 11 11 11                       | Total                                  | 48.6%   | 1,342              | 44.0%                | 4.6%             |
|          | Bail cases with no bail             | Case disposition in 1-3 appearances    | 25.3%   | 340                | 35.1%                | -9.8%            |
|          | disposition but with a              | Case disposition in 0-3 months         | 75.1%   | 1,008              | 77.2%                | -2.1%            |
|          | case disposition                    | Case disposition rate before trial     | 93.3%   | 1,252              | 90.7%                | 2.6%             |
|          |                                     |                                        |         |                    |                      |                  |
|          | Disposition rate (include           | es bail cases with case dispositions)  | 89.4%   | 6,857              | 83.6%                | 5.8%             |
| <u> </u> |                                     | pearances (net of bench warrant cases) | 36.8%   | 2,143              | 39.1%                | -2.4%            |
|          | Disposed within 0-3 mo              | nths (net of bench warrant cases)      | 57.3%   | 3,335              | 60.6%                | -3.4%            |
|          |                                     |                                        |         |                    |                      |                  |
| Trial    | Collapse Rate at Trial <sup>2</sup> |                                        | 62.1%   | 502                | 71.0%                | -8.9%            |

BARRIE DASHBOARD

DECEMBER 31, 2016 Page 10 of 10

|              | Mary I                                  | Matria                                | Jan 16  | - Dec 16           | 2044 Charter Medient | Change from 2014 |
|--------------|-----------------------------------------|---------------------------------------|---------|--------------------|----------------------|------------------|
|              | Key i                                   | Metric                                | Percent | Cases <sup>1</sup> | 2014 Cluster Median* | Cluster Median   |
|              | Disposed cases that be                  | gan in the Bail Phase                 | 23.3%   | 236                | 33.5%                | -10.2%           |
|              | Bail cases with a bail                  | Total                                 | 35.6%   | 84                 | 50.7%                | -15.1%           |
|              | outcome (bail granted                   | Bail Disposition with 1 appearance    | 65.5%   | 55                 | 52.9%                | 12.6%            |
| D-U          | or bail denied)                         | Bail Disposition in 1-3 days          | 89.3%   | 75                 | 73.8%                | 15.5%            |
| Bail         |                                         | Total                                 | 64.4%   | 152                | 49.3%                | 15.1%            |
|              | Bail cases with no bail                 | Case disposition in 1-3 appearances   | 53.3%   | 81                 | 33.4%                | 19.9%            |
|              | disposition but with a case disposition | Case disposition in 0-3 months        | 82.2%   | 125                | 77.3%                | 4.9%             |
|              | case disposition                        | Case disposition rate before trial    | 91.4%   | 139                | 91.8%                | -0.4%            |
|              |                                         |                                       |         |                    |                      |                  |
|              | Disposition rate (include               | es bail cases with case dispositions) | 90.3%   | 915                | 85.7%                | 4.7%             |
| Before Trial |                                         |                                       |         |                    | 47.2%                | 13.9%            |
|              | 71.1%                                   | 605                                   | 62.6%   | 8.5%               |                      |                  |
|              |                                         |                                       |         |                    |                      |                  |
| Trial        | Collapse Rate at Trial <sup>2</sup>     |                                       | 67.3%   | 66                 | 66.9%                | 0.4%             |

BRACEBRIDGE DASHBOARD

DECEMBER 31, 2016 Page 10 of 10

|              | Vari                                                    | Mateia                                 | Jan 16  | - Dec 16           | 2044 Charter Medien* | Change from 2014 |
|--------------|---------------------------------------------------------|----------------------------------------|---------|--------------------|----------------------|------------------|
|              | Key I                                                   | Metric                                 | Percent | Cases <sup>1</sup> | 2014 Cluster Median* | Cluster Median   |
|              | Disposed cases that be                                  | gan in the Bail Phase                  | 36.6%   | 393                | 33.5%                | 3.1%             |
|              | Bail cases with a bail                                  | Total                                  | 47.6%   | 187                | 50.7%                | -3.1%            |
|              | outcome (bail granted                                   | Bail Disposition with 1 appearance     | 51.3%   | 96                 | 52.9%                | -1.5%            |
| Dell         | or bail denied)                                         | Bail Disposition in 1-3 days           | 70.6%   | 132                | 73.8%                | -3.2%            |
| Bail         | D. 7                                                    | Total                                  | 52.4%   | 206                | 49.3%                | 3.1%             |
|              | Bail cases with no bail                                 | Case disposition in 1-3 appearances    | 32.5%   | 67                 | 33.4%                | -0.8%            |
|              | disposition but with a case disposition                 | Case disposition in 0-3 months         | 85.9%   | 177                | 77.3%                | 8.6%             |
|              | case disposition                                        | Case disposition rate before trial     | 93.7%   | 193                | 91.8%                | 1.8%             |
|              |                                                         |                                        |         |                    |                      |                  |
|              | Disposition rate (include                               | es bail cases with case dispositions)  | 90.7%   | 975                | 85.7%                | 5.0%             |
| Before Trial | Disposed within 1-3 app                                 | pearances (net of bench warrant cases) | 40.0%   | 357                | 47.2%                | -7.2%            |
|              | Disposed within 0-3 months (net of bench warrant cases) |                                        |         |                    | 62.6%                | -2.0%            |
|              |                                                         |                                        |         |                    |                      |                  |
| Trial        | rial Collapse Rate at Trial <sup>2</sup>                |                                        |         | 42                 | 66.9%                | -24.9%           |