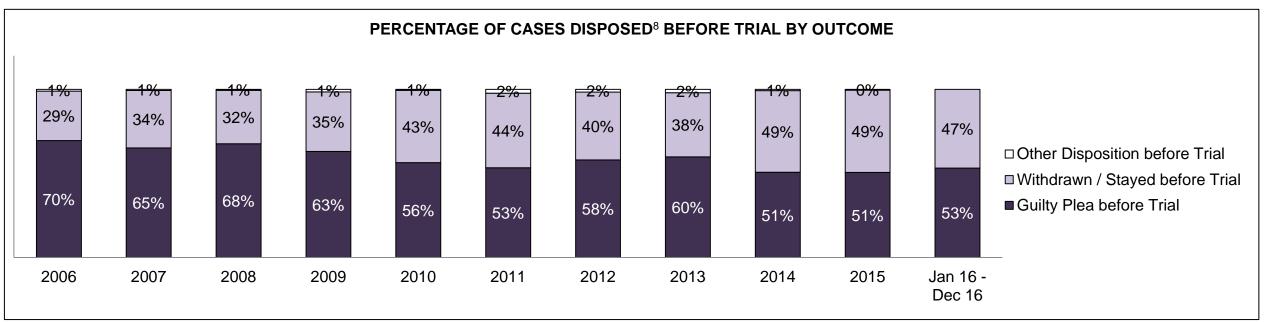

| 307  | 322  | 268  | 365  | 262  | 241  | 244  | 268  | 231  | 280                |  |
| In-Custody                               | 25%                                                                                                                                      | 25%  | 28%  | 23%  | 30%  | 23%  | 32%  | 28%  | 26%  | 21%  | 23%                |  |
| Out-of-Custody                           | 75%                                                                                                                                      | 75%  | 72%  | 77%  | 70%  | 77%  | 68%  | 72%  | 74%  | 79%  | 77%                |  |

PICTON DASHBOARD

DECEMBER 31, 2016 Page 6 of 10





DECEMBER 31, 2016 Page 7 of 10



| Percentage of Cases Disposed <sup>8</sup> At | Percentage of Cases Disposed <sup>8</sup> At Trial Without Trial (Collapse Rate At Trial <sup>2</sup> ) by Offence Group At Disposition |      |      |      |      |      |      |      |      |      |                    |  |
|----------------------------------------------|-----------------------------------------------------------------------------------------------------------------------------------------|------|------|------|------|------|------|------|------|------|--------------------|--|
| Offence Group at Disposition <sup>14</sup>   | 2006                                                                                                                                    | 2007 | 2008 | 2009 | 2010 |