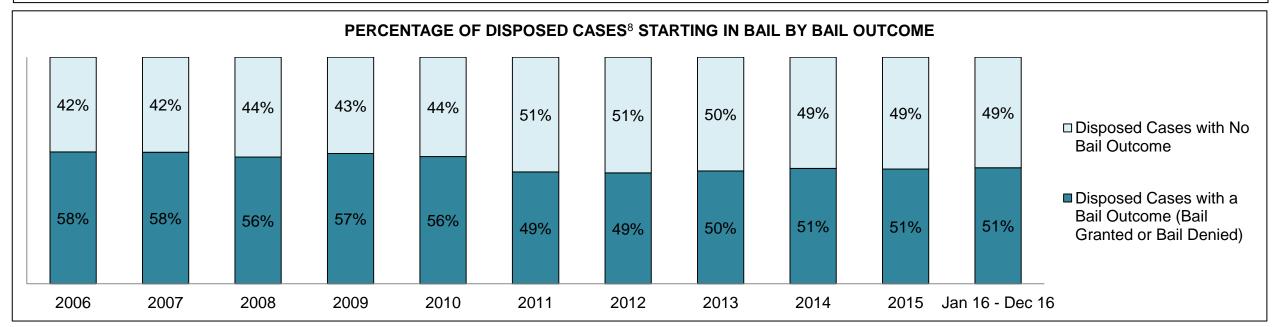

| 2,742 | 2,761 | 2,870 | 2,659 | 2,303 | 2,246 | 2,123 | 2,042 | 2,150 | 2,120 | 2,356              |  |  |
| Administration of Justice                   | 3,107 | 3,047 | 3,062 | 2,635 | 2,244 | 2,137 | 1,955 | 1,964 | 1,946 | 2,070 | 2,173              |  |  |
| Other Criminal Code                         | 953   | 916   | 791   | 795   | 756   | 806   | 714   | 768   | 675   | 705   | 750                |  |  |
| Criminal Code Traffic                       | 1,854 | 2,003 | 1,940 | 1,714 | 1,356 | 1,199 | 1,083 | 1,090 | 1,054 | 1,147 | 1,240              |  |  |
| Federal Statute                             | 1,734 | 1,834 | 2,043 | 1,944 | 1,836 | 1,846 | 1,572 | 1,420 | 1,377 | 1,391 | 1,266              |  |  |

EAST DASHBOARD

DECEMBER 31, 2016 Page 2 of 12





EAST DASHBOARD

DECEMBER 31, 2016 Page 3 of 12





EAST DASHBOARD

DECEMBER 31, 2016 Page 4 of 12



Page 5 of 12 **DECEMBER 31, 2016** 



| Cases Disposed <sup>8</sup> by Phase and | Cases Disposed <sup>8</sup> by Phase and Percentage of In-Custody <sup>11</sup> , Out-of-Custody <sup>12</sup> Cases at Case Disposition |        |        |        |        |        |        |        |        |        |                    |  |  |  |
|------------------------------------------|------------------------------------------------------------------------------------------------------------------------------------------|--------|--------|--------|--------|--------|--------|--------|--------|--------|--------------------|--|--|--|
| Phases                                   | 2006