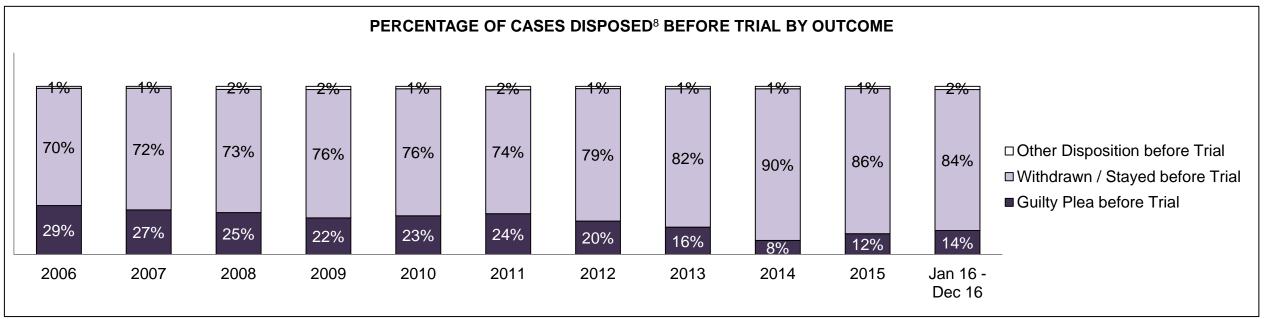

|
| Before Trial                                                                                                                             | 1,955 | 2,025 | 2,079 | 2,069 | 2,030 | 1,829 | 1,984 | 1,439 | 1,207 | 1,045 | 1,090              |
| In-Custody                                                                                                                               | 12%   | 12%   | 12%   | 12%   | 10%   | 10%   | 7%    | 10%   | 7%    | 7%    | 7%                 |
| Out-of-Custody                                                                                                                           | 88%   | 88%   | 88%   | 88%   | 90%   | 90%   | 93%   | 90%   | 93%   | 93%   | 93%                |

311 JARVIS STREET DASHBOARD

DECEMBER 31, 2016 Page 6 of 10





311 JARVIS STREET DASHBOARD



| Percentage of Cases Disposed <sup>8</sup> At Trial Without Trial (Collapse Rate At Trial <sup>2</sup> ) by Offence Group At Disposition |      |      |      |      |      |      |      |      |      |      |                    |
|-----------------------------------------------------------------------------------------------------------------------------------------|------|------|------|------|------|------|------|------|------|------|--------------------|
| Offence Group at Disposition <sup>14</sup>                                                                                              | 2006 | 2007 | 2008 | 2009 | 2010 | 2011 | 2012 | 2013 | 2014 | 2015 | Jan 16 -<br>Dec 16 |
| Crimes Against The Person