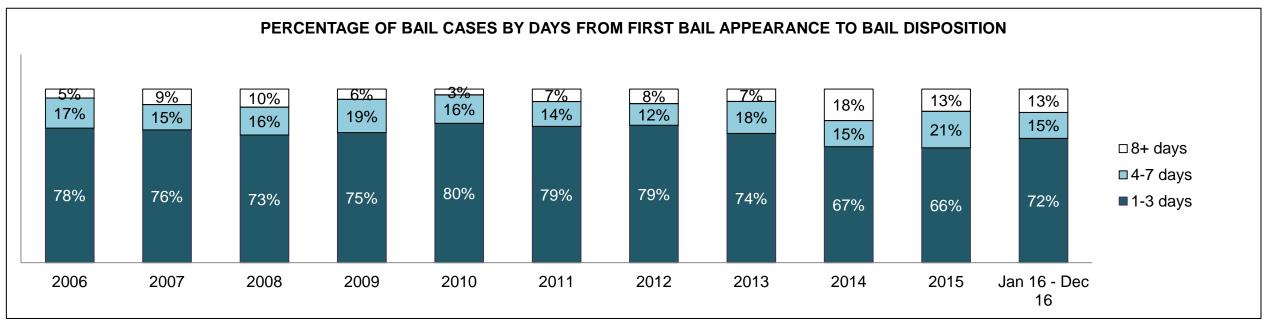

| 168                                        | 165  | 163  | 132  | 117  | 88   | 91   | 76   | 61   | 91   | 141                |  |  |  |
| Other Criminal Code                         | 28                                         | 48   | 43   | 35   | 39   | 33   | 38   | 24   | 29   | 20   | 40                 |  |  |  |
| Criminal Code Traffic                       | 120                                        | 174  | 169  | 139  | 111  | 125  | 93   | 74   | 68   | 66   | 79                 |  |  |  |
| Federal Statute                             | 72                                         | 84   | 92   | 95   | 85   | 126  | 78   | 39   | 63   | 56   | 79                 |  |  |  |

PEMBROKE DASHBOARD

DECEMBER 31, 2016 Page 2 of 10





DECEMBER 31, 2016 Page 3 of 10





PEMBROKE DASHBOARD

DECEMBER 31, 2016 Page 4 of 10



Page 5 of 10



| Cases Disposed <sup>8</sup> by Phase and | cases Disposed <sup>8</sup> by Phase and Percentage of In-Custody <sup>11</sup> , Out-of-Custody <sup>12</sup> Cases at Case Disposition |       |       |       |       |       |       |       |       |       |                    |  |  |  |  |
|------------------------------------------|------------------------------------------------------------------------------------------------------------------------------------------|-------|-------|-------|-------|-------|-------|-------|-------|-------|--------------------|--|--|--|--|
| Phases                                   | 2006