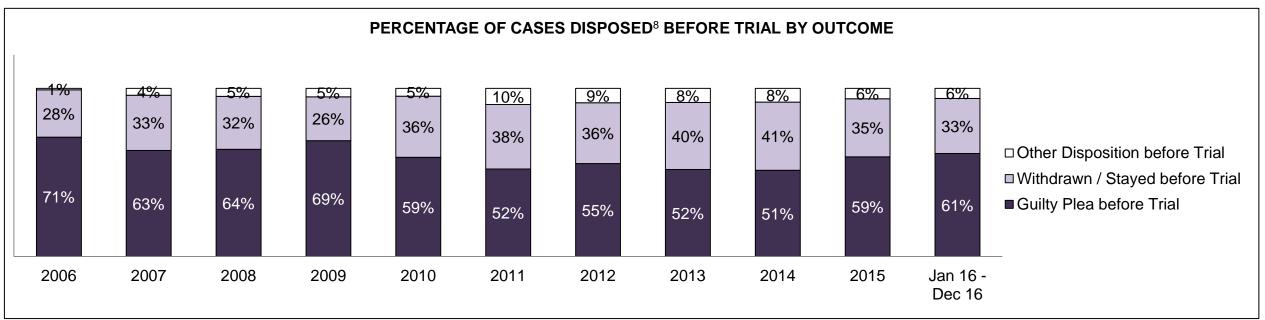

| 2,199 | 2,081 | 2,103 | 2,382 | 2,434 | 2,250 | 2,099 | 2,118 | 2,016 | 1,782              |
| In-Custody                                 | 32%                                                                                                                                      | 29%   | 31%   | 28%   | 24%   | 23%   | 29%   | 26%   | 24%   | 27%   | 27%                |
| Out-of-Custody                             | 68%                                                                                                                                      | 71%   | 69%   | 72%   | 76%   | 77%   | 71%   | 74%   | 76%   | 73%   | 73%                |

CHATHAM DASHBOARD

DECEMBER 31, 2016 Page 6 of 10





CHATHAM DASHBOARD

DECEMBER 31, 2016 Page 7 of 10



| Percentage of Cases Disposed <sup>8</sup> At | Percentage of Cases Disposed <sup>8</sup> At Trial Without Trial (Collapse Rate At Trial <sup>2</sup> ) by Offence Group At Disposition |      |      |      |      |      |      |      |      |      |                    |  |
|----------------------------------------------|-----------------------------------------------------------------------------------------------------------------------------------------|------|------|------|------|------|------|------|------|------|--------------------|--|
| Offence Group at Disposition <sup>14</sup>   | 2006                                                                                                                                    | 2007 | 2