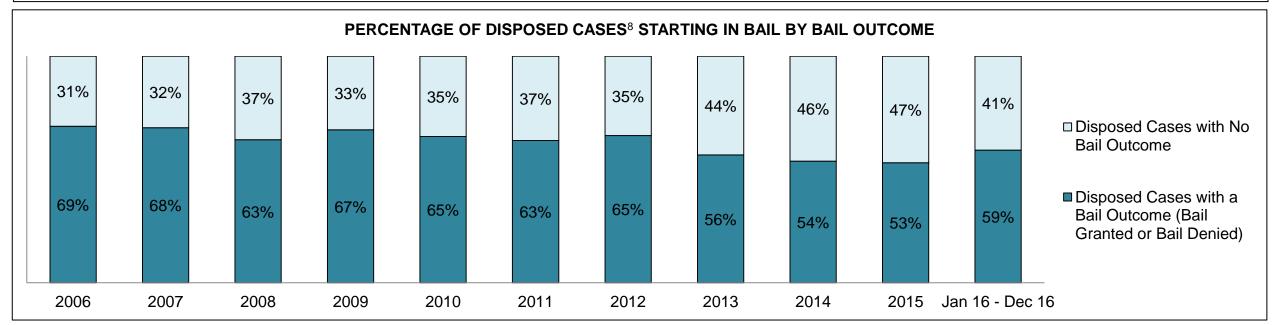

|              | Vov                                     | Matria                                 | Jan 16  | - Dec 16           | 2014 Baseline | Change from 2014 |
|--------------|-----------------------------------------|----------------------------------------|---------|--------------------|---------------|------------------|
|              | Key I                                   | Metric                                 | Percent | Cases <sup>1</sup> | Median*       | Baseline Median  |
|              | Disposed cases that be                  | gan in the Bail Phase                  | 45.3%   | 93,802             | 44.0%         | 1.3%             |
|              | Bail cases with a bail                  | Total                                  | 55.9%   | 52,456             | 56.6%         | -0.7%            |
|              | outcome (bail granted                   | Bail Disposition with 1 appearance     | 53.0%   | 27,793             | 51.4%         | 1.5%             |
| Dail.        | or bail denied)                         | Bail Disposition in 1-3 days           | 71.4%   | 37,465             | 72.5%         | -1.1%            |
| Bail         | Dallara and Marachall                   | Total                                  | 44.1%   | 41,346             | 43.4%         | 0.7%             |
|              | Bail cases with no bail                 | Case disposition in 1-3 appearances    | 31.0%   | 12,799             | 35.0%         | -4.1%            |
|              | disposition but with a case disposition | Case disposition in 0-3 months         | 74.5%   | 30,786             | 76.5%         | -2.0%            |
|              | case disposition                        | Case disposition rate before trial     | 92.3%   | 38,162             | 90.5%         | 1.8%             |
|              |                                         |                                        |         |                    |               |                  |
|              | Disposition rate (include               | es bail cases with case dispositions)  | 86.6%   | 179,464            | 84.3%         | 2.3%             |
| Before Trial | Disposed within 1-3 app                 | pearances (net of bench warrant cases) | 37.7%   | 55,463             | 42.7%         | -5.0%            |
|              | Disposed within 0-3 mo                  | nths (net of bench warrant cases)      | 57.4%   | 84,486             | 61.7%         | -4.3%            |
|              |                                         |                                        |         |                    |               |                  |
| Trial        | Collapse Rate at Trial <sup>2</sup>     |                                        | 66.3%   | 18,371             | 67.5%         | -1.2%            |

### ONTARIO COURT OF JUSTICE CRIMINAL MODERNIZATION COMMITTEE PROVINCIAL DASHBOARD CASES PENDING AS OF DECEMBER 31, 2016

|              | Variable                                | Matu: a                                | Jan 16  | - Dec 16           | 2014 Baseline | Change from 2014 |
|--------------|-----------------------------------------|----------------------------------------|---------|--------------------|---------------|------------------|
|              | ney l                                   | Metric                                 | Percent | Cases <sup>1</sup> | Median*       | Cluster Median   |
|              | Disposed cases that be                  | gan in the Bail Phase                  | 34.1%   | 11,963             | 32.5%         | 1.6%             |
|              | Bail cases with a bail                  | Total                                  | 57.2%   | 6,838              | 53.7%         | 3.5%             |
|              | outcome (bail granted                   | Bail Disposition with 1 appearance     | 51.4%   | 3,515              | 52.5%         | -1.1%            |
| Dell         | or bail denied)                         | Bail Disposition in 1-3 days           | 71.0%   | 4,853              | 72.9%         | -1.9%            |
| Bail         | Ballaca and Marchael                    | Total                                  | 42.8%   | 5,125              | 46.3%         | -3.5%            |
|              | Bail cases with no bail                 | Case disposition in 1-3 appearances    | 32.0%   | 1,640              | 38.7%         | -6.7%            |
|              | disposition but with a case disposition | Case disposition in 0-3 months         | 76.8%   | 3,934              | 79.1%         | -2.3%            |
|              | case disposition                        | Case disposition rate before trial     | 93.7%   | 4,804              | 92.8%         | 0.9%             |
|              |                                         |                                        |         |                    |               |                  |
|              | Disposition rate (include               | es bail cases with case dispositions)  | 88.4%   | 31,008             | 88.7%         | -0.3%            |
| Before Trial | Disposed within 1-3 app                 | pearances (net of bench warrant cases) | 40.9%   | 10,678             | 46.0%         | -5.1%            |
|              | Disposed within 0-3 mo                  | nths (net of bench warrant cases)      | 57.2%   | 14,935             | 60.7%         | -3.5%            |
|              |                                         |                                        |         |                    |               |                  |
| Trial        | Collapse Rate at Trial <sup>2</sup>     |                                        | 63.1%   | 2,570              | 62.3%         | 0.8%             |

# ONTARIO COURT OF JUSTICE CRIMINAL MODERNIZATION COMMITTEE CENTRAL EAST DASHBOARD CASES PENDING AS OF DECEMBER 31, 2016

CENTRAL EAST DASHBOARD

DECEMBER 31, 2016 Page 12 of 12

|          | V                                   | Matuia                                 | Jan 16  | - Dec 16           | 2044 Chroton Modion* | Change from 2014 |
|----------|-------------------------------------|----------------------------------------|---------|--------------------|----------------------|------------------|
|          | Key i                               | Metric                                 | Percent | Cases <sup>1</sup> | 2014 Cluster Median* | Cluster Median   |
|          | Disposed cases that be              | gan in the Bail Phase                  | 36.0%   | 2,761              | 48.0%                | -12.0%           |
|          | Bail cases with a bail              | Total                                  | 51.4%   | 1,419              | 56.0%                | -4.6%            |
|          | outcome (bail granted               | Bail Disposition with 1 appearance     | 45.8%   | 650                | 47.7%                | -1.9%            |
| Da!!     | or bail denied)                     | Bail Disposition in 1-3 days           | 67.6%   | 959                | 70.6%                | -3.0%            |
| Bail     | B 11 11 11 11                       | Total                                  | 48.6%   | 1,342              | 44.0%                | 4.6%             |
|          | Bail cases with no bail             | Case disposition in 1-3 appearances    | 25.3%   | 340                | 35.1%                | -9.8%            |
|          | disposition but with a              | Case disposition in 0-3 months         | 75.1%   | 1,008              | 77.2%                | -2.1%            |
|          | case disposition                    | Case disposition rate before trial     | 93.3%   | 1,252              | 90.7%                | 2.6%             |
|          |                                     |                                        |         |                    |                      |                  |
|          | Disposition rate (include           | es bail cases with case dispositions)  | 89.4%   | 6,857              | 83.6%                | 5.8%             |
| <u> </u> |                                     | pearances (net of bench warrant cases) | 36.8%   | 2,143              | 39.1%                | -2.4%            |
|          | Disposed within 0-3 mo              | nths (net of bench warrant cases)      | 57.3%   | 3,335              | 60.6%                | -3.4%            |
|          |                                     |                                        |         |                    |                      |                  |
| Trial    | Collapse Rate at Trial <sup>2</sup> |                                        | 62.1%   | 502                | 71.0%                | -8.9%            |

BARRIE DASHBOARD

DECEMBER 31, 2016 Page 10 of 10

|              | Mary I                                  | Matria                                | Jan 16  | - Dec 16           | 2044 Charter Medient | Change from 2014 |
|--------------|-----------------------------------------|---------------------------------------|---------|--------------------|----------------------|------------------|
|              | Key i                                   | Metric                                | Percent | Cases <sup>1</sup> | 2014 Cluster Median* | Cluster Median   |
|              | Disposed cases that be                  | gan in the Bail Phase                 | 23.3%   | 236                | 33.5%                | -10.2%           |
|              | Bail cases with a bail                  | Total                                 | 35.6%   | 84                 | 50.7%                | -15.1%           |
|              | outcome (bail granted                   | Bail Disposition with 1 appearance    | 65.5%   | 55                 | 52.9%                | 12.6%            |
| D-U          | or bail denied)                         | Bail Disposition in 1-3 days          | 89.3%   | 75                 | 73.8%                | 15.5%            |
| Bail         |                                         | Total                                 | 64.4%   | 152                | 49.3%                | 15.1%            |
|              | Bail cases with no bail                 | Case disposition in 1-3 appearances   | 53.3%   | 81                 | 33.4%                | 19.9%            |
|              | disposition but with a case disposition | Case disposition in 0-3 months        | 82.2%   | 125                | 77.3%                | 4.9%             |
|              | case disposition                        | Case disposition rate before trial    | 91.4%   | 139                | 91.8%                | -0.4%            |
|              |                                         |                                       |         |                    |                      |                  |
|              | Disposition rate (include               | es bail cases with case dispositions) | 90.3%   | 915                | 85.7%                | 4.7%             |
| Before Trial |                                         |                                       |         |                    | 47.2%                | 13.9%            |
|              | 71.1%                                   | 605                                   | 62.6%   | 8.5%               |                      |                  |
|              |                                         |                                       |         |                    |                      |                  |
| Trial        | Collapse Rate at Trial <sup>2</sup>     |                                       | 67.3%   | 66                 | 66.9%                | 0.4%             |

BRACEBRIDGE DASHBOARD

DECEMBER 31, 2016 Page 10 of 10

|              | Vari                                                    | Mateia                                 | Jan 16  | - Dec 16           | 2044 Charter Medien* | Change from 2014 |
|--------------|---------------------------------------------------------|----------------------------------------|---------|--------------------|----------------------|------------------|
|              | Key I                                                   | Metric                                 | Percent | Cases <sup>1</sup> | 2014 Cluster Median* | Cluster Median   |
|              | Disposed cases that be                                  | gan in the Bail Phase                  | 36.6%   | 393                | 33.5%                | 3.1%             |
|              | Bail cases with a bail                                  | Total                                  | 47.6%   | 187                | 50.7%                | -3.1%            |
|              | outcome (bail granted                                   | Bail Disposition with 1 appearance     | 51.3%   | 96                 | 52.9%                | -1.5%            |
| Dell         | or bail denied)                                         | Bail Disposition in 1-3 days           | 70.6%   | 132                | 73.8%                | -3.2%            |
| Bail         | D. 7                                                    | Total                                  | 52.4%   | 206                | 49.3%                | 3.1%             |
|              | Bail cases with no bail                                 | Case disposition in 1-3 appearances    | 32.5%   | 67                 | 33.4%                | -0.8%            |
|              | disposition but with a case disposition                 | Case disposition in 0-3 months         | 85.9%   | 177                | 77.3%                | 8.6%             |
|              | case disposition                                        | Case disposition rate before trial     | 93.7%   | 193                | 91.8%                | 1.8%             |
|              |                                                         |                                        |         |                    |                      |                  |
|              | Disposition rate (include                               | es bail cases with case dispositions)  | 90.7%   | 975                | 85.7%                | 5.0%             |
| Before Trial | Disposed within 1-3 app                                 | pearances (net of bench warrant cases) | 40.0%   | 357                | 47.2%                | -7.2%            |
|              | Disposed within 0-3 months (net of bench warrant cases) |                                        |         |                    | 62.6%                | -2.0%            |
|              |                                                         |                                        |         |                    |                      |                  |
| Trial        | rial Collapse Rate at Trial <sup>2</sup>                |                                        |         | 42                 | 66.9%                | -24.9%           |