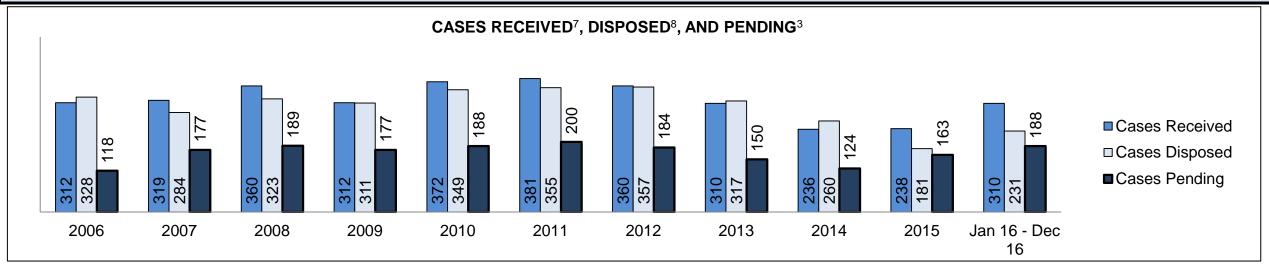

| Cases Disposed <sup>8</sup> by Phase and | Cases Disposed <sup>8</sup> by Phase and Percentage of In-Custody <sup>11</sup> , Out-of-Custody <sup>12</sup> Cases at Case Disposition |         |         |         |         |         |         |         |         |         |                    |  |  |  |  |
|------------------------------------------|------------------------------------------------------------------------------------------------------------------------------------------|---------|---------|---------|---------|---------|---------|---------|---------|---------|--------------------|--|--|--|--|
| Phases                                   | 2006                                                                                                                                     | 2007    | 2008    | 2009    | 2010    | 2011    | 2012    | 2013    | 2014    | 2015    | Jan 16 -<br>Dec 16 |  |  |  |  |
| At Trial With Trial                      | 16,210                                                                                                                                   | 15,719  | 14,924  | 14,281  | 13,333  | 12,913  | 12,507  | 11,635  | 10,711  | 9,759   | 9,325              |  |  |  |  |
| In-Custody                               | 13%                                                                                                                                      | 13%     | 13%     | 14%     | 16%     | 15%     | 17%     | 16%     | 15%     | 15%     | 14%                |  |  |  |  |
| Out-of-Custody                           | 87%                                                                                                                                      | 87%     | 87%     | 86%     | 84%     | 85%     | 83%     | 84%     | 85%     | 85%     | 86%                |  |  |  |  |
| At Trial Without Trial                   | 41,214                                                                                                                                   | 40,223  | 38,567  | 37,885  | 35,859  | 31,139  | 27,205  | 25,048  | 22,226  | 19,582  | 18,371             |  |  |  |  |
| In-Custody                               | 12%                                                                                                                                      | 13%     | 13%     | 13%     | 13%     | 14%     | 15%     | 15%     | 14%     | 14%     | 14%                |  |  |  |  |
| Out-of-Custody                           | 88%                                                                                                                                      | 87%     | 87%     | 87%     | 87%     | 86%     | 85%     | 85%     | 86%     | 86%     | 86%                |  |  |  |  |
| Before Trial                             | 205,218                                                                                                                                  | 214,124 | 216,849 | 217,749 | 225,025 | 212,794 | 207,335 | 194,998 | 177,161 | 175,908 | 179,464            |  |  |  |  |
| In-Custody                               | 25%                                                                                                                                      | 25%     | 26%     | 24%     | 22%     | 22%     | 23%     | 23%     | 22%     | 23%     | 23%                |  |  |  |  |
| Out-of-Custody                           | 75%                                                                                                                                      | 75%     | 74%     | 76%     | 78%     | 78%     | 77%     | 77%     | 78%     | 77%     | 77%                |  |  |  |  |

| Cases Disposed <sup>8</sup> by Phase an | Cases Disposed <sup>8</sup> by Phase and Percentage of In-Custody <sup>11</sup> , Out-of-Custody <sup>12</sup> Cases at Case Disposition |        |        |        |        |        |        |        |        |        |                    |  |  |  |  |
|-----------------------------------------|------------------------------------------------------------------------------------------------------------------------------------------|--------|--------|--------|--------|--------|--------|--------|--------|--------|--------------------|--|--|--|--|
| Phases                                  | 2006                                                                                                                                     | 2007   | 2008   | 2009   | 2010   | 2011   | 2012   | 2013   | 2014   | 2015   | Jan 16 -<br>Dec 16 |  |  |  |  |
| At Trial With Trial                     | 2,403                                                                                                                                    | 2,067  | 1,954  | 2,118  | 1,764  | 1,664  | 1,672  | 1,502  | 1,471  | 1,476  | 1,505              |  |  |  |  |
| In-Custody                              | 10%                                                                                                                                      | 11%    | 10%    | 12%    | 13%    | 12%    | 13%    | 14%    | 11%    | 12%    | 10%                |  |  |  |  |
| Out-of-Custody                          | 90%                                                                                                                                      | 89%    | 90%    | 88%    | 87%    | 88%    | 87%    | 86%    | 89%    | 88%    | 90%                |  |  |  |  |
| At Trial Without Trial                  | 5,019                                                                                                                                    | 4,758  | 4,711  | 4,989  | 4,573  | 3,479  | 3,138  | 2,578  | 2,435  | 2,493  | 2,570              |  |  |  |  |
| In-Custody                              | 10%                                                                                                                                      | 11%    | 11%    | 11%    | 11%    | 13%    | 14%    | 14%    | 13%    | 13%    | 10%                |  |  |  |  |
| Out-of-Custody                          | 90%                                                                                                                                      | 89%    | 89%    | 89%    | 89%    | 87%    | 86%    | 86%    | 87%    | 87%    | 90%                |  |  |  |  |
| Before Trial                            | 34,449                                                                                                                                   | 38,108 | 39,423 | 41,005 | 43,219 | 39,035 | 36,793 | 32,985 | 30,592 | 30,396 | 31,008             |  |  |  |  |
| In-Custody                              | 21%                                                                                                                                      | 21%    | 21%    | 18%    | 18%    | 17%    | 17%    | 18%    | 17%    | 17%    | 17%                |  |  |  |  |
| Out-of-Custody                          | 79%                                                                                                                                      | 79%    | 79%    | 82%    | 82%    | 83%    | 83%    | 82%    | 83%    | 83%    | 83%                |  |  |  |  |

| Cases Disposed <sup>8</sup> by Phase and I | Cases Disposed <sup>8</sup> by Phase and Percentage of In-Custody <sup>11</sup> , Out-of-Custody <sup>12</sup> Cases at Case Disposition |       |       |       |       |       |       |       |       |       |                    |  |
|--------------------------------------------|------------------------------------------------------------------------------------------------------------------------------------------|-------|-------|-------|-------|-------|-------|-------|-------|-------|--------------------|--|
| Phases                                     | 2006                                                                                                                                     | 2007  | 2008  | 2009  | 2010  | 2011  | 2012  | 2013  | 2014  | 2015  | Jan 16 -<br>Dec 16 |  |
| At Trial With Trial                        | 533                                                                                                                                      | 425   | 455   | 490   | 352   | 378   | 344   | 310   | 316   | 267   | 307                |  |
| In-Custody                                 | 12%                                                                                                                                      | 12%   | 14%   | 17%   | 11%   | 10%   | 15%   | 16%   | 17%   | 15%   | 16%                |  |
| Out-of-Custody                             | 88%                                                                                                                                      | 88%   | 86%   | 83%   | 89%   | 90%   | 85%   | 84%   | 83%   | 85%   | 84%                |  |
| At Trial Without Trial                     | 1,198                                                                                                                                    | 868   | 994   | 881   | 809   | 736   | 656   | 582   | 521   | 572   | 502                |  |
| In-Custody                                 | 12%                                                                                                                                      | 16%   | 15%   | 17%   | 12%   | 12%   | 14%   | 15%   | 14%   | 17%   | 12%                |  |
| Out-of-Custody                             | 88%                                                                                                                                      | 84%   | 85%   | 83%   | 88%   | 88%   | 86%   | 85%   | 86%   | 83%   | 88%                |  |
| Before Trial                               | 7,177                                                                                                                                    | 7,393 | 7,692 | 7,704 | 8,491 | 7,444 | 7,429 | 7,170 | 6,698 | 6,734 | 6,857              |  |
| In-Custody                                 | 26%                                                                                                                                      | 27%   | 25%   | 23%   | 20%   | 20%   | 22%   | 23%   | 21%   | 23%   | 20%                |  |
| Out-of-Custody                             | 74%                                                                                                                                      | 73%   | 75%   | 77%   | 80%   | 80%   | 78%   | 77%   | 79%   | 77%   | 80%                |  |

| Cases Disposed <sup>8</sup> by Phase and F | Cases Disposed <sup>8</sup> by Phase and Percentage of In-Custody <sup>11</sup> , Out-of-Custody <sup>12</sup> Cases at Case Disposition |       |       |       |       |       |       |       |      |      |                    |
|--------------------------------------------|------------------------------------------------------------------------------------------------------------------------------------------|-------|-------|-------|-------|-------|-------|-------|------|------|--------------------|
| Phases                                     | 2006                                                                                                                                     | 2007  | 2008  | 2009  | 2010  | 2011  | 2012  | 2013  | 2014 | 2015 | Jan 16 -<br>Dec 16 |
| At Trial With Trial                        | 53                                                                                                                                       | 72    | 71    | 44    | 43    | 46    | 41    | 26    | 27   | 38   | 32                 |
| In-Custody                                 | 8%                                                                                                                                       | 6%    | 11%   | 5%    | 9%    | 11%   | 0%    | 12%   | 7%   | 18%  | 9%                 |
| Out-of-Custody                             | 92%                                                                                                                                      | 94%   | 89%   | 95%   | 91%   | 89%   | 100%  | 88%   | 93%  | 82%  | 91%                |
| At Trial Without Trial                     | 243                                                                                                                                      | 230   | 218   | 240   | 207   | 151   | 111   | 98    | 100  | 87   | 66                 |
| In-Custody                                 | 11%                                                                                                                                      | 8%    | 6%    | 5%    | 8%    | 7%    | 12%   | 14%   | 5%   | 16%  | 17%                |
| Out-of-Custody                             | 89%                                                                                                                                      | 92%   | 94%   | 95%   | 92%   | 93%   | 88%   | 86%   | 95%  | 84%  | 83%                |
| Before Trial                               | 1,292                                                                                                                                    | 1,261 | 1,285 | 1,299 | 1,416 | 1,230 | 1,179 | 1,127 | 908  | 883  | 915                |
| In-Custody                                 | 26%                                                                                                                                      | 27%   | 18%   | 20%   | 19%   | 20%   | 20%   | 20%   | 18%  | 18%  | 16%                |
| Out-of-Custody                             | 74%                                                                                                                                      | 73%   | 82%   | 80%   | 81%   | 80%   | 80%   | 80%   | 82%  | 82%  | 84%                |

COBOURG DASHBOARD

DECEMBER 31, 2016 Page 2 of 10

COBOURG DASHBOARD

DECEMBER 31, 2016 Page 3 of 10

COBOURG DASHBOARD

DECEMBER 31, 2016 Page 4 of 10

Page 5 of 10 **DECEMBER 31, 2016** 

| Cases Disposed <sup>8</sup> by Phase and P | Cases Disposed <sup>8</sup> by Phase and Percentage of In-Custody <sup>11</sup> , Out-of-Custody <sup>12</sup> Cases at Case Disposition |       |       |       |       |       |       |      |      |      |                    |
|--------------------------------------------|------------------------------------------------------------------------------------------------------------------------------------------|-------|-------|-------|-------|-------|-------|------|------|------|--------------------|
| Phases                                     | 2006                                                                                                                                     | 2007  | 2008  | 2009  | 2010  | 2011  | 2012  | 2013 | 2014 | 2015 | Jan 16 -<br>Dec 16 |
| At Trial With Trial                        | 94                                                                                                                                       | 77    | 87    | 87    | 55    | 74    | 68    | 62   | 50   | 42   | 58                 |
| In-Custody                                 | 15%                                                                                                                                      | 14%   | 2%    | 11%   | 15%   | 23%   | 15%   | 19%  | 12%  | 29%  | 12%                |
| Out-of-Custody                             | 85%                                                                                                                                      | 86%   | 98%   | 89%   | 85%   | 77%   | 85%   | 81%  | 88%  | 71%  | 88%                |
| At Trial Without Trial                     | 122                                                                                                                                      | 133   | 153   | 124   | 134   | 74    | 64    | 48   | 42   | 38   | 42                 |
| In-Custody                                 | 13%                                                                                                                                      | 15%   | 9%    | 9%    | 10%   | 16%   | 16%   | 15%  | 26%  | 18%  | 19%                |
| Out-of-Custody                             | 87%                                                                                                                                      | 85%   | 91%   | 91%   | 90%   | 84%   | 84%   | 85%  | 74%  | 82%  | 81%                |
| Before Trial                               | 1,410                                                                                                                                    | 1,417 | 1,491 | 1,395 | 1,491 | 1,234 | 1,236 | 993  | 927  | 978  | 975                |
| In-Custody                                 | 17%                                                                                                                                      | 22%   | 19%   | 21%   | 18%   | 18%   | 17%   | 20%  | 23%  | 19%  | 21%                |
| Out-of-Custody                             | 83%                                                                                                                                      | 78%   | 81%   | 79%   | 82%   | 82%   | 83%   | 80%  | 77%  | 81%  | 79%                |