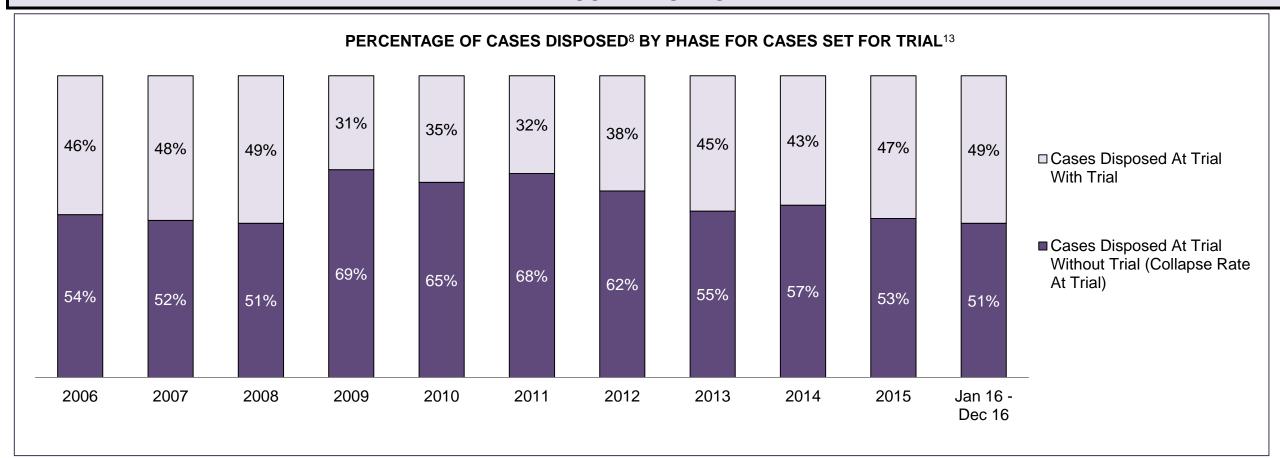

| Cases Disposed <sup>8</sup> by Phase and | Cases Disposed <sup>8</sup> by Phase and Percentage of In-Custody <sup>11</sup> , Out-of-Custody <sup>12</sup> Cases at Case Disposition |         |         |         |         |         |         |         |         |         |                    |  |  |  |  |
|------------------------------------------|------------------------------------------------------------------------------------------------------------------------------------------|---------|---------|---------|---------|---------|---------|---------|---------|---------|--------------------|--|--|--|--|
| Phases                                   | 2006                                                                                                                                     | 2007    | 2008    | 2009    | 2010    | 2011    | 2012    | 2013    | 2014    | 2015    | Jan 16 -<br>Dec 16 |  |  |  |  |
| At Trial With Trial                      | 16,210                                                                                                                                   | 15,719  | 14,924  | 14,281  | 13,333  | 12,913  | 12,507  | 11,635  | 10,711  | 9,759   | 9,325              |  |  |  |  |
| In-Custody                               | 13%                                                                                                                                      | 13%     | 13%     | 14%     | 16%     | 15%     | 17%     | 16%     | 15%     | 15%     | 14%                |  |  |  |  |
| Out-of-Custody                           | 87%                                                                                                                                      | 87%     | 87%     | 86%     | 84%     | 85%     | 83%     | 84%     | 85%     | 85%     | 86%                |  |  |  |  |
| At Trial Without Trial                   | 41,214                                                                                                                                   | 40,223  | 38,567  | 37,885  | 35,859  | 31,139  | 27,205  | 25,048  | 22,226  | 19,582  | 18,371             |  |  |  |  |
| In-Custody                               | 12%                                                                                                                                      | 13%     | 13%     | 13%     | 13%     | 14%     | 15%     | 15%     | 14%     | 14%     | 14%                |  |  |  |  |
| Out-of-Custody                           | 88%                                                                                                                                      | 87%     | 87%     | 87%     | 87%     | 86%     | 85%     | 85%     | 86%     | 86%     | 86%                |  |  |  |  |
| Before Trial                             | 205,218                                                                                                                                  | 214,124 | 216,849 | 217,749 | 225,025 | 212,794 | 207,335 | 194,998 | 177,161 | 175,908 | 179,464            |  |  |  |  |
| In-Custody                               | 25%                                                                                                                                      | 25%     | 26%     | 24%     | 22%     | 22%     | 23%     | 23%     | 22%     | 23%     | 23%                |  |  |  |  |
| Out-of-Custody                           | 75%                                                                                                                                      | 75%     | 74%     | 76%     | 78%     | 78%     | 77%     | 77%     | 78%     | 77%     | 77%                |  |  |  |  |