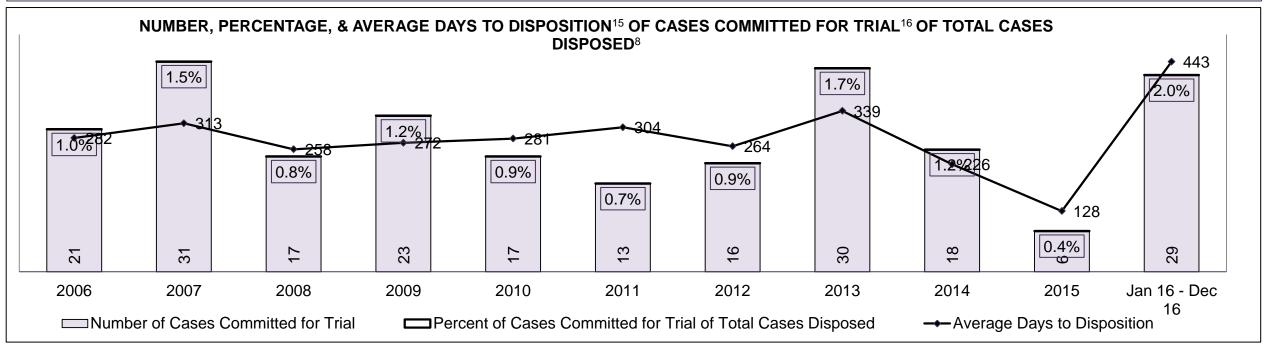

| 2%   | 4%   | 6%   | 11%  | 4%                 |
| Criminal Code Traffic                                                                                                                   | 16%  | 18%  | 16%  | 13%  | 15%  | 13%  | 16%  | 11%  | 9%   | 13%  | 15%                |
| Federal Statute                                                                                                                         | 5%   | 9%   | 8%   | 8%   | 6%   | 10%  | 11%  | 14%  | 10%  | 12%  | 15%                |
| Total                                                                                                                                   | 100% | 100% | 100% | 100% | 100% | 100% | 100% | 100% | 100% | 100% | 100%               |

WOODSTOCK DASHBOARD

DECEMBER 31, 2016 Page 8 of 10





DECEMBER 31, 2016 Page 9 of 10

# ONTARIO COURT OF JUSTICE CRIMINAL MODERNIZATION COMMITTEE WOODSTOCK DASHBOARD CASES PENDING AS OF DECEMBER 31, 2016



| Pending Cases <sup>3</sup> by Pending Age <sup>6</sup> and Percentage of Pending Cases In-Custody <sup>17</sup> and Out-of-Custody <sup>18</sup> |                                |              |              |             |            |       |  |  |  |  |  |  |  |  |
|--------------------------------------------------------------------------------------------------------------------------------------------------|--------------------------------|--------------|--------------|-------------|------------|-------|--|--|--|--|--|--|--|--|
| Court Location