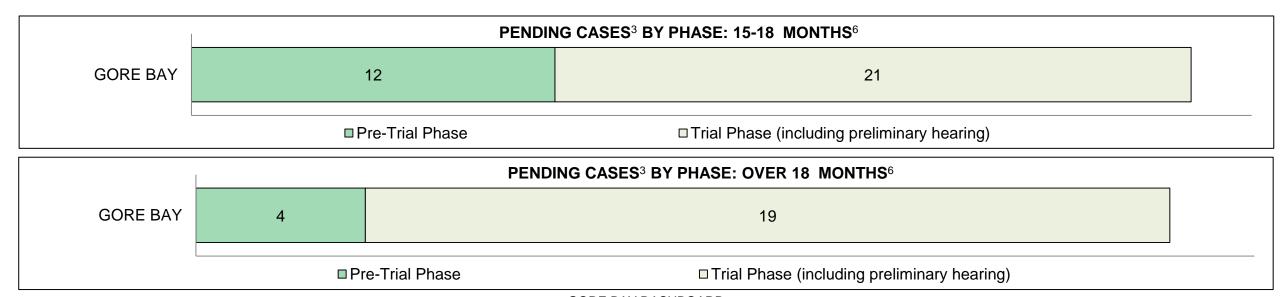

| 23                                                                                                                                               | 33  | 43  | 18  | 234  | 351 |  |  |  |  |  |  |  |  |
| In-Custody                                                                           | 4%                                                                                                                                               | 9%  | 2%  | 28% | □ 6% | 7%  |  |  |  |  |  |  |  |  |
| Out-of-Custody                                                                       | 96%                                                                                                                                              | 91% | 98% | 72% | 94%  | 93% |  |  |  |  |  |  |  |  |



GORE BAY DASHBOARD

DECEMBER 31, 2016 Page 10 of 10

|              | Vavi                                    | Matria                                                | Jan 16  | - Dec 16           | 2044 Chroter Medien* | Change from 2014 |
|--------------|-----------------------------------------|-------------------------------------------------------|---------|--------------------|----------------------|------------------|
|              | Key I                                   | Metric                                                | Percent | Cases <sup>1</sup> | 2014 Cluster Median* | Cluster Median   |
|              | Disposed cases that be                  | gan in the Bail Phase                                 | 24.5%   | 213                | 33.5%                | -9.0%