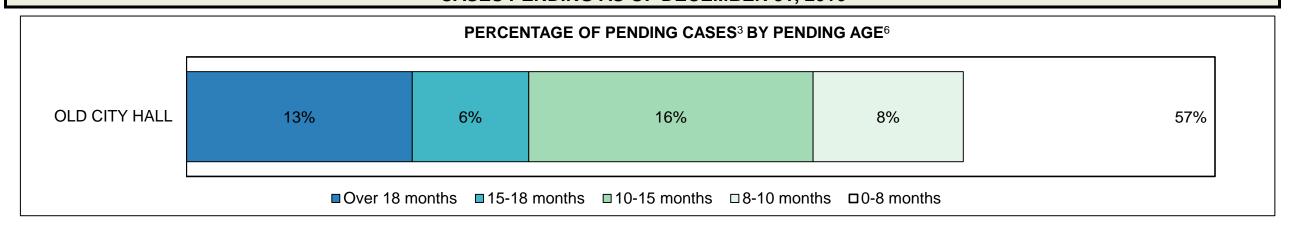

|  |
| Federal Statute                              | 23%                                                                                                                                     | 22%  | 24%  | 25%  | 26%  | 29%  | 27%  | 30%  | 31%  | 25%  | 26%                |  |
| Total                                        | 100%                                                                                                                                    | 100% | 100% | 100% | 100% | 100% | 100% | 100% | 100% | 100% | 100%               |  |

OLD CITY HALL DASHBOARD

DECEMBER 31, 2016 Page 8 of 10





OLD CITY HALL DASHBOARD

DECEMBER 31, 2016 Page 9 of 10

# ONTARIO COURT OF JUSTICE CRIMINAL MODERNIZATION COMMITTEE OLD CITY HALL DASHBOARD CASES PENDING AS OF DECEMBER 31, 2016



| Pending Cases <sup>3</sup> by Pending Age <sup>6</sup> and Percentage of Pending Cases In-Custody <sup>17</sup> and Out-of-Custody <sup>18</sup> |                                                                       |     |     |     |          |       |  |  |  |  |  |
|--------------------------------------------------------------------------------------------------------------------------------------------------|-----------------------------------------------------------------------|-----|-----|-----|----------|-------|--|--|--|--|--|
| Court Location                                                                                                                                   | Over 18 months 15-18 months 10-15 months 8-10 months 0-8 months Total |     |     |     |          |