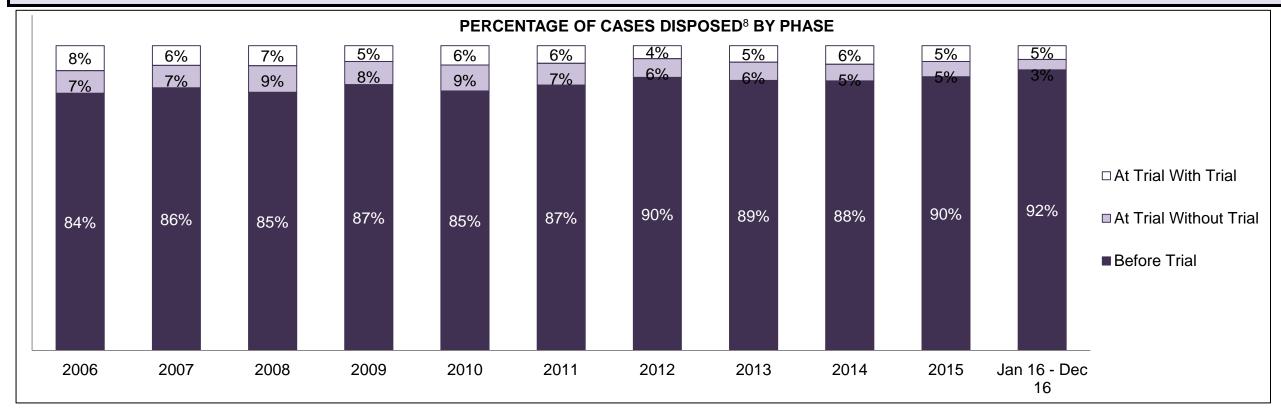

| Cases Disposed <sup>8</sup> by Phase and | Cases Disposed <sup>8</sup> by Phase and Percentage of In-Custody <sup>11</sup> , Out-of-Custody <sup>12</sup> Cases at Case Disposition |         |         |         |         |         |         |         |         |         |                    |  |  |  |  |
|------------------------------------------|------------------------------------------------------------------------------------------------------------------------------------------|---------|---------|---------|---------|---------|---------|---------|---------|---------|--------------------|--|--|--|--|
| Phases                                   | 2006                                                                                                                                     | 2007    | 2008    | 2009    | 2010    | 2011    | 2012    | 2013    | 2014    | 2015    | Jan 16 -<br>Dec 16 |  |  |  |  |
| At Trial With Trial                      | 16,210                                                                                                                                   | 15,719  | 14,924  | 14,281  | 13,333  | 12,913  | 12,507  | 11,635  | 10,711  | 9,759   | 9,325              |  |  |  |  |
| In-Custody                               | 13%                                                                                                                                      | 13%     | 13%     | 14%     | 16%     | 15%     | 17%     | 16%     | 15%     | 15%     | 14%                |  |  |  |  |
| Out-of-Custody                           | 87%                                                                                                                                      | 87%     | 87%     | 86%     | 84%     | 85%     | 83%     | 84%     | 85%     | 85%     | 86%                |  |  |  |  |
| At Trial Without Trial                   | 41,214                                                                                                                                   | 40,223  | 38,567  | 37,885  | 35,859  | 31,139  | 27,205  | 25,048  | 22,226  | 19,582  | 18,371             |  |  |  |  |
| In-Custody                               | 12%                                                                                                                                      | 13%     | 13%     | 13%     | 13%     | 14%     | 15%     | 15%     | 14%     | 14%     | 14%                |  |  |  |  |
| Out-of-Custody                           | 88%                                                                                                                                      | 87%     | 87%     | 87%     | 87%     | 86%     | 85%     | 85%     | 86%     | 86%     | 86%                |  |  |  |  |
| Before Trial                             | 205,218                                                                                                                                  | 214,124 | 216,849 | 217,749 | 225,025 | 212,794 | 207,335 | 194,998 | 177,161 | 175,908 | 179,464            |  |  |  |  |
| In-Custody                               | 25%                                                                                                                                      | 25%     | 26%     | 24%     | 22%     | 22%     | 23%     | 23%     | 22%     | 23%     | 23%                |  |  |  |  |
| Out-of-Custody                           | 75%                                                                                                                                      | 75%     | 74%     | 76%     | 78%     | 78%     | 77%     | 77%     | 78%     | 77%     | 77%                |  |  |  |  |

| Percentage of Cases Disposed <sup>8</sup> At | ercentage of Cases Disposed <sup>8</sup> At Trial Without Trial (Collapse Rate At Trial <sup>2</sup> ) by Offence Group At Disposition |      |      |      |      |      |      |      |      |      |                    |  |  |  |
|----------------------------------------------|----------------------------------------------------------------------------------------------------------------------------------------|------|------|------|------|------|------|------|------|------|--------------------|--|--|--|
| Offence Group at Disposition <sup>14</sup>   | 2006                                                                                                                                   | 2007 | 2008 | 2009 | 2010 | 2011 | 2012 | 2013 | 2014 | 2015 | Jan 16 -<br>Dec 16 |  |  |  |
| Crimes Against The Person                    | 39%                                                                                                                                    | 40%  | 41%  | 40%  | 40%  | 42%  | 43%  | 42%  | 42%  | 41%  | 43%                |  |  |  |
| Crimes Against Property                      | 14%                                                                                                                                    | 14%  | 13%  | 13%  | 13%  | 12%  | 11%  | 12%  | 11%  | 11%  | 10%                |  |  |  |
| Administration of Justice                    | 15%                                                                                                                                    | 14%  | 14%  | 14%  | 13%  | 13%  | 13%  | 13%  | 12%  | 13%  | 13%                |  |  |  |
| Other Criminal Code                          | 7%                                                                                                                                     | 6%   | 6%   | 6%   | 6%   | 6%   | 6%   | 6%   | 6%   | 6%   | 6%                 |  |  |  |
| Criminal Code Traffic                        | 15%                                                                                                                                    | 16%  | 16%  | 18%  | 18%  | 14%  | 15%  | 16%  | 16%  | 16%  | 16%                |  |  |  |
| Federal Statute                              | 10%                                                                                                                                    | 10%  | 9%   | 10%  | 10%  | 12%  | 12%  | 11%  | 12%  | 12%  | 12%                |  |  |  |
| Total                                        | 100%                                                                                                                                   | 100% | 100% | 100% | 100% | 100% | 100% | 100% | 100% | 100% | 100%               |  |  |  |