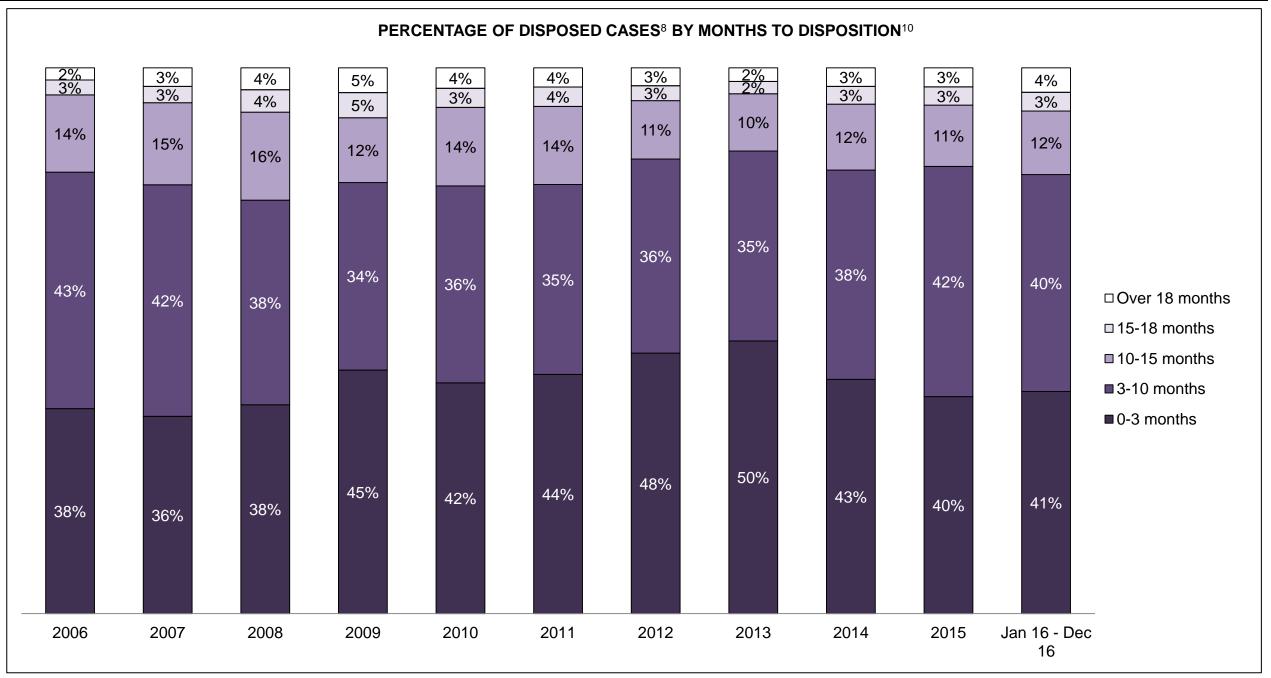

|              | Vov                                     | Matria                                 | Jan 16  | - Dec 16           | 2014 Baseline | Change from 2014 |
|--------------|-----------------------------------------|----------------------------------------|---------|--------------------|---------------|------------------|
|              | Key I                                   | Metric                                 | Percent | Cases <sup>1</sup> | Median*       | Baseline Median  |
|              | Disposed cases that be                  | gan in the Bail Phase                  | 45.3%   | 93,802             | 44.0%         | 1.3%             |
|              | Bail cases with a bail                  | Total                                  | 55.9%   | 52,456             | 56.6%         | -0.7%            |
|              | outcome (bail granted                   | Bail Disposition with 1 appearance     | 53.0%   | 27,793             | 51.4%         | 1.5%             |
| Dail.        | or bail denied)                         | Bail Disposition in 1-3 days           | 71.4%   | 37,465             | 72.5%         | -1.1%            |
| Bail         | Dallara and Marachall                   | Total                                  | 44.1%   | 41,346             | 43.4%         | 0.7%             |
|              | Bail cases with no bail                 | Case disposition in 1-3 appearances    | 31.0%   | 12,799             | 35.0%         | -4.1%            |
|              | disposition but with a case disposition | Case disposition in 0-3 months         | 74.5%   | 30,786             | 76.5%         | -2.0%            |
|              | case disposition                        | Case disposition rate before trial     | 92.3%   | 38,162             | 90.5%         | 1.8%             |
|              |                                         |                                        |         |                    |               |                  |
|              | Disposition rate (include               | es bail cases with case dispositions)  | 86.6%   | 179,464            | 84.3%         | 2.3%             |
| Before Trial | Disposed within 1-3 app                 | pearances (net of bench warrant cases) | 37.7%   | 55,463             | 42.7%         | -5.0%            |
|              | Disposed within 0-3 mo                  | nths (net of bench warrant cases)      | 57.4%   | 84,486             | 61.7%         | -4.3%            |
|              |                                         |                                        |         |                    |               |                  |
| Trial        | Collapse Rate at Trial <sup>2</sup>     |                                        | 66.3%   | 18,371             | 67.5%         | -1.2%            |

### ONTARIO COURT OF JUSTICE CRIMINAL MODERNIZATION COMMITTEE PROVINCIAL DASHBOARD CASES PENDING AS OF DECEMBER 31, 2016

|              | Variable                                | Matu: a                                | Jan 16  | - Dec 16           | 2014 Baseline | Change from 2014 |
|--------------|-----------------------------------------|----------------------------------------|---------|--------------------|---------------|------------------|
|              | ney l                                   | Metric                                 | Percent | Cases <sup>1</sup> | Median*       | Cluster Median   |
|              | Disposed cases that be                  | gan in the Bail Phase                  | 34.1%   | 11,963             | 32.5%         | 1.6%             |
|              | Bail cases with a bail                  | Total                                  | 57.2%   | 6,838              | 53.7%         | 3.5%             |
|              | outcome (bail granted                   | Bail Disposition with 1 appearance     | 51.4%   | 3,515              | 52.5%         | -1.1%            |
| Dell         | or bail denied)                         | Bail Disposition in 1-3 days           | 71.0%   | 4,853              | 72.9%         | -1.9%            |
| Bail         | Ballaca and Marchael                    | Total                                  | 42.8%   | 5,125              | 46.3%         | -3.5%            |
|              | Bail cases with no bail                 | Case disposition in 1-3 appearances    | 32.0%   | 1,640              | 38.7%         | -6.7%            |
|              | disposition but with a case disposition | Case disposition in 0-3 months         | 76.8%   | 3,934              | 79.1%         | -2.3%            |
|              | case disposition                        | Case disposition rate before trial     | 93.7%   | 4,804              | 92.8%         | 0.9%             |
|              |                                         |                                        |         |                    |               |                  |
|              | Disposition rate (include               | es bail cases with case dispositions)  | 88.4%   | 31,008             | 88.7%         | -0.3%            |
| Before Trial | Disposed within 1-3 app                 | pearances (net of bench warrant cases) | 40.9%   | 10,678             | 46.0%         | -5.1%            |
|              | Disposed within 0-3 mo                  | nths (net of bench warrant cases)      | 57.2%   | 14,935             | 60.7%         | -3.5%            |
|              |                                         |                                        |         |                    |               |                  |
| Trial        | Collapse Rate at Trial <sup>2</sup>     |                                        | 63.1%   | 2,570              | 62.3%         | 0.8%             |

# ONTARIO COURT OF JUSTICE CRIMINAL MODERNIZATION COMMITTEE CENTRAL EAST DASHBOARD CASES PENDING AS OF DECEMBER 31, 2016

CENTRAL EAST DASHBOARD

DECEMBER 31, 2016 Page 12 of 12

|          | V                                   | Matuia                                 | Jan 16  | - Dec 16           | 2044 Chroton Modion* | Change from 2014 |
|----------|-------------------------------------|----------------------------------------|---------|--------------------|----------------------|------------------|
|          | Key i                               | Metric                                 | Percent | Cases <sup>1</sup> | 2014 Cluster Median* | Cluster Median   |
|          | Disposed cases that be              | gan in the Bail Phase                  | 36.0%   | 2,761              | 48.0%                | -12.0%           |
|          | Bail cases with a bail              | Total                                  | 51.4%   | 1,419              | 56.0%                | -4.6%            |
|          | outcome (bail granted               | Bail Disposition with 1 appearance     | 45.8%   | 650                | 47.7%                | -1.9%            |
| Da!!     | or bail denied)                     | Bail Disposition in 1-3 days           | 67.6%   | 959                | 70.6%                | -3.0%            |
| Bail     | B 11 11 11 11                       | Total                                  | 48.6%   | 1,342              | 44.0%                | 4.6%             |
|          | Bail cases with no bail             | Case disposition in 1-3 appearances    | 25.3%   | 340                | 35.1%                | -9.8%            |
|          | disposition but with a              | Case disposition in 0-3 months         | 75.1%   | 1,008              | 77.2%                | -2.1%            |
|          | case disposition                    | Case disposition rate before trial     | 93.3%   | 1,252              | 90.7%                | 2.6%             |
|          |                                     |                                        |         |                    |                      |                  |
|          | Disposition rate (include           | es bail cases with case dispositions)  | 89.4%   | 6,857              | 83.6%                | 5.8%             |
| <u> </u> |                                     | pearances (net of bench warrant cases) | 36.8%   | 2,143              | 39.1%                | -2.4%            |
|          | Disposed within 0-3 mo              | nths (net of bench warrant cases)      | 57.3%   | 3,335              | 60.6%                | -3.4%            |
|          |                                     |                                        |         |                    |                      |                  |
| Trial    | Collapse Rate at Trial <sup>2</sup> |                                        | 62.1%   | 502                | 71.0%                | -8.9%            |

BARRIE DASHBOARD

DECEMBER 31, 2016 Page 10 of 10

|              | Mary I                                  | Matria                                | Jan 16  | - Dec 16           | 2044 Charter Medient | Change from 2014 |
|--------------|-----------------------------------------|---------------------------------------|---------|--------------------|----------------------|------------------|
|              | Key i                                   | Metric                                | Percent | Cases <sup>1</sup> | 2014 Cluster Median* | Cluster Median   |
|              | Disposed cases that be                  | gan in the Bail Phase                 | 23.3%   | 236                | 33.5%                | -10.2%           |
|              | Bail cases with a bail                  | Total                                 | 35.6%   | 84                 | 50.7%                | -15.1%           |
|              | outcome (bail granted                   | Bail Disposition with 1 appearance    | 65.5%   | 55                 | 52.9%                | 12.6%            |
| D-U          | or bail denied)                         | Bail Disposition in 1-3 days          | 89.3%   | 75                 | 73.8%                | 15.5%            |
| Bail         |                                         | Total                                 | 64.4%   | 152                | 49.3%                | 15.1%            |
|              | Bail cases with no bail                 | Case disposition in 1-3 appearances   | 53.3%   | 81                 | 33.4%                | 19.9%            |
|              | disposition but with a case disposition | Case disposition in 0-3 months        | 82.2%   | 125                | 77.3%                | 4.9%             |
|              | case disposition                        | Case disposition rate before trial    | 91.4%   | 139                | 91.8%                | -0.4%            |
|              |                                         |                                       |         |                    |                      |                  |
|              | Disposition rate (include               | es bail cases with case dispositions) | 90.3%   | 915                | 85.7%                | 4.7%             |
| Before Trial |                                         |                                       |         |                    | 47.2%                | 13.9%            |
|              | 71.1%                                   | 605                                   | 62.6%   | 8.5%               |                      |                  |
|              |                                         |                                       |         |                    |                      |                  |
| Trial        | Collapse Rate at Trial <sup>2</sup>     |                                       | 67.3%   | 66                 | 66.9%                | 0.4%             |

BRACEBRIDGE DASHBOARD

DECEMBER 31, 2016 Page 10 of 10

|              | Vari                                                    | Mateia                                 | Jan 16  | - Dec 16           | 2044 Charter Medien* | Change from 2014 |
|--------------|---------------------------------------------------------|----------------------------------------|---------|--------------------|----------------------|------------------|
|              | Key I                                                   | Metric                                 | Percent | Cases <sup>1</sup> | 2014 Cluster Median* | Cluster Median   |
|              | Disposed cases that be                                  | gan in the Bail Phase                  | 36.6%   | 393                | 33.5%                | 3.1%             |
|              | Bail cases with a bail                                  | Total                                  | 47.6%   | 187                | 50.7%                | -3.1%            |
|              | outcome (bail granted                                   | Bail Disposition with 1 appearance     | 51.3%   | 96                 | 52.9%                | -1.5%            |
| Dell         | or bail denied)                                         | Bail Disposition in 1-3 days           | 70.6%   | 132                | 73.8%                | -3.2%            |
| Bail         | D. 7                                                    | Total                                  | 52.4%   | 206                | 49.3%                | 3.1%             |
|              | Bail cases with no bail                                 | Case disposition in 1-3 appearances    | 32.5%   | 67                 | 33.4%                | -0.8%            |
|              | disposition but with a case disposition                 | Case disposition in 0-3 months         | 85.9%   | 177                | 77.3%                | 8.6%             |
|              | case disposition                                        | Case disposition rate before trial     | 93.7%   | 193                | 91.8%                | 1.8%             |
|              |                                                         |                                        |         |                    |                      |                  |
|              | Disposition rate (include                               | es bail cases with case dispositions)  | 90.7%   | 975                | 85.7%                | 5.0%             |
| Before Trial | Disposed within 1-3 app                                 | pearances (net of bench warrant cases) | 40.0%   | 357                | 47.2%                | -7.2%            |
|              | Disposed within 0-3 months (net of bench warrant cases) |                                        |         |                    | 62.6%                | -2.0%            |
|              |                                                         |                                        |         |                    |                      |                  |
| Trial        | rial Collapse Rate at Trial <sup>2</sup>                |                                        |         | 42                 | 66.9%                | -24.9%           |