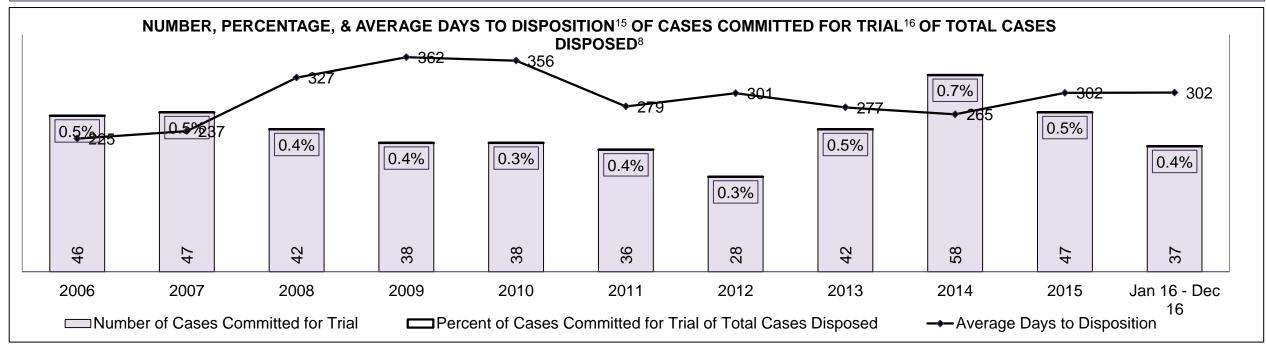

| Cases Disposed <sup>8</sup> by Phase and | Cases Disposed <sup>8</sup> by Phase and Percentage of In-Custody <sup>11</sup> , Out-of-Custody <sup>12</sup> Cases at Case Disposition |         |         |         |         |         |         |         |         |         |                    |  |  |  |  |
|------------------------------------------|------------------------------------------------------------------------------------------------------------------------------------------|---------|---------|---------|---------|---------|---------|---------|---------|---------|--------------------|--|--|--|--|
| Phases                                   | 2006                                                                                                                                     | 2007    | 2008    | 2009    | 2010    | 2011    | 2012    | 2013    | 2014    | 2015    | Jan 16 -<br>Dec 16 |  |  |  |  |
| At Trial With Trial                      | 16,210                                                                                                                                   | 15,719  | 14,924  | 14,281  | 13,333  | 12,913  | 12,507  | 11,635  | 10,711  | 9,759   | 9,325              |  |  |  |  |
| In-Custody                               | 13%                                                                                                                                      | 13%     | 13%     | 14%     | 16%     | 15%     | 17%     | 16%     | 15%     | 15%     | 14%                |  |  |  |  |
| Out-of-Custody                           | 87%                                                                                                                                      | 87%     | 87%     | 86%     | 84%     | 85%     | 83%     | 84%     | 85%     | 85%     | 86%                |  |  |  |  |
| At Trial Without Trial                   | 41,214                                                                                                                                   | 40,223  | 38,567  | 37,885  | 35,859  | 31,139  | 27,205  | 25,048  | 22,226  | 19,582  | 18,371             |  |  |  |  |
| In-Custody                               | 12%                                                                                                                                      | 13%     | 13%     | 13%     | 13%     | 14%     | 15%     | 15%     | 14%     | 14%     | 14%                |  |  |  |  |
| Out-of-Custody                           | 88%                                                                                                                                      | 87%     | 87%     | 87%     | 87%     | 86%     | 85%     | 85%     | 86%     | 86%     | 86%                |  |  |  |  |
| Before Trial                             | 205,218                                                                                                                                  | 214,124 | 216,849 | 217,749 | 225,025 | 212,794 | 207,335 | 194,998 | 177,161 | 175,908 | 179,464            |  |  |  |  |
| In-Custody                               | 25%                                                                                                                                      | 25%     | 26%     | 24%     | 22%     | 22%     | 23%     | 23%     | 22%     | 23%     | 23%                |  |  |  |  |
| Out-of-Custody                           | 75%                                                                                                                                      | 75%     | 74%     | 76%     | 78%     | 78%     | 77%     | 77%     | 78%     | 77%     | 77%                |  |  |  |  |