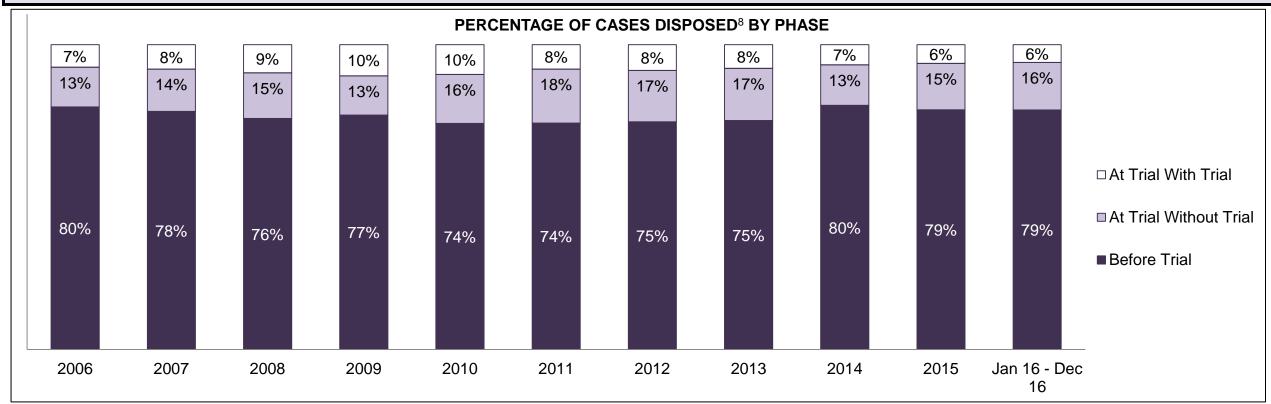

| Cases Disposed <sup>8</sup> by Phase and | Cases Disposed <sup>8</sup> by Phase and Percentage of In-Custody <sup>11</sup> , Out-of-Custody <sup>12</sup> Cases at Case Disposition |         |         |         |         |         |         |         |         |         |                    |  |  |  |  |
|------------------------------------------|------------------------------------------------------------------------------------------------------------------------------------------|---------|---------|---------|---------|---------|---------|---------|---------|---------|--------------------|--|--|--|--|
| Phases                                   | 2006                                                                                                                                     | 2007    | 2008    | 2009    | 2010    | 2011    | 2012    | 2013    | 2014    | 2015    | Jan 16 -<br>Dec 16 |  |  |  |  |
| At Trial With Trial                      | 16,210                                                                                                                                   | 15,719  | 14,924  | 14,281  | 13,333  | 12,913  | 12,507  | 11,635  | 10,711  | 9,759   | 9,325              |  |  |  |  |
| In-Custody                               | 13%                                                                                                                                      | 13%     | 13%     | 14%     | 16%     | 15%     | 17%     | 16%     | 15%     | 15%     | 14%                |  |  |  |  |
| Out-of-Custody                           | 87%                                                                                                                                      | 87%     | 87%     | 86%     | 84%     | 85%     | 83%     | 84%     | 85%     | 85%     | 86%                |  |  |  |  |
| At Trial Without Trial                   | 41,214                                                                                                                                   | 40,223  | 38,567  | 37,885  | 35,859  | 31,139  | 27,205  | 25,048  | 22,226  | 19,582  | 18,371             |  |  |  |  |
| In-Custody                               | 12%                                                                                                                                      | 13%     | 13%     | 13%     | 13%     | 14%     | 15%     | 15%     | 14%     | 14%     | 14%                |  |  |  |  |
| Out-of-Custody                           | 88%                                                                                                                                      | 87%     | 87%     | 87%     | 87%     | 86%     | 85%     | 85%     | 86%     | 86%     | 86%                |  |  |  |  |
| Before Trial                             | 205,218                                                                                                                                  | 214,124 | 216,849 | 217,749 | 225,025 | 212,794 | 207,335 | 194,998 | 177,161 | 175,908 | 179,464            |  |  |  |  |
| In-Custody                               | 25%                                                                                                                                      | 25%     | 26%     | 24%     | 22%     | 22%     | 23%     | 23%     | 22%     | 23%     | 23%                |  |  |  |  |
| Out-of-Custody                           | 75%                                                                                                                                      | 75%     | 74%     | 76%     | 78%     | 78%     | 77%     | 77%     | 78%     | 77%     | 77%                |  |  |  |  |