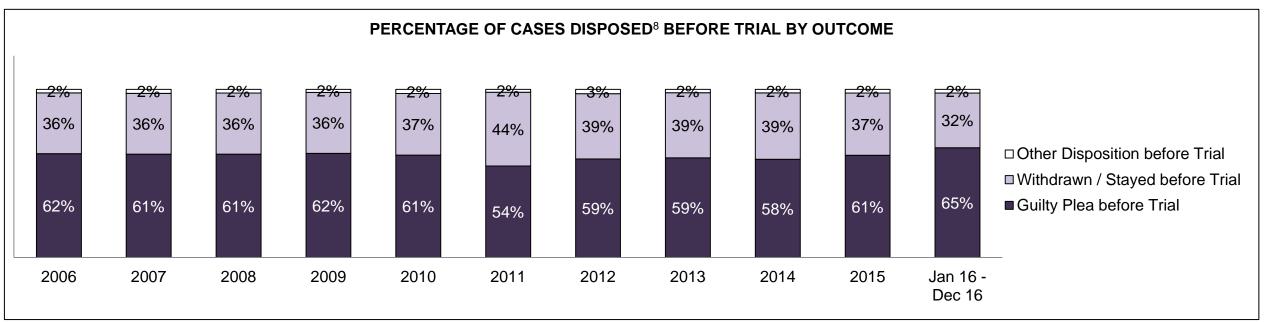

| 4,919 | 5,298 | 5,397 | 5,559 | 6,022 | 5,328 | 4,301 | 3,838 | 3,653 | 3,340              |  |
| In-Custody                               | 28%                                                                                                                                      | 29%   | 29%   | 28%   | 27%   | 24%   | 29%   | 32%   | 30%   | 27%   | 29%                |  |
| Out-of-Custody                           | 72%                                                                                                                                      | 71%   | 71%   | 72%   | 73%   | 76%   | 71%   | 68%   | 70%   | 73%   | 71%                |  |

THUNDER BAY DASHBOARD

DECEMBER 31, 2016 Page 6 of 10





THUNDER BAY DASHBOARD

DECEMBER 31, 2016 Page 7 of 10



| Percentage of Cases Disposed <sup>8</sup> At Trial Without Trial (Collapse Rate At Trial <sup>2</sup> ) by Offence Group At Disposition |      |      |      |      |      |      |      |      |      |      |                    |
|-----------------------------------------------------------------------------------------------------------------------------------------|------|------|------|------|------|------|------|------|------|------|--------------------|
| Offence Group at Disposition <sup>14</sup>                                                                                              | 2006 | 2007 | 2008 | 2009 | 2010 | 2011 | 2012 | 2013 | 2014 | 2015 | Jan 16 -<br>Dec 16 |
| Crimes Against The Person