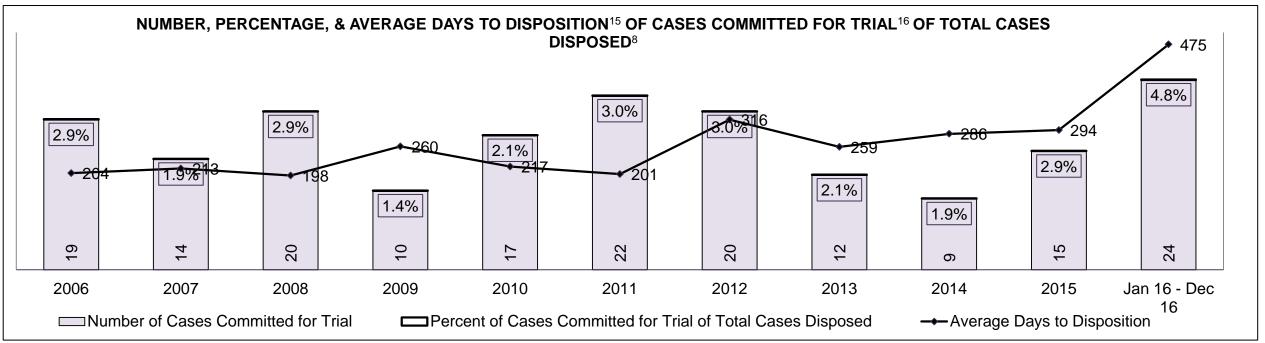

| 2%                          | 3%          | 9%           | 4%        | 2%   | 4%   | 2%   | 2%                 |
| Criminal Code Traffic                       | 10%           | 10%           | 9%           | 9%                          | 9%          | 10%          | 9%        | 17%  | 12%  | 9%   | 12%                |
| Federal Statute                             | 7%            | 4%            | 8%           | 11%                         | 18%         | 20%          | 23%       | 15%  | 16%  | 12%  | 9%                 |
| Total                                       | 100%          | 100%          | 100%         | 100%                        | 100%        | 100%         | 100%      | 100% | 100% | 100% | 100%               |

GORE BAY DASHBOARD

DECEMBER 31, 2016 Page 8 of 10





GORE BAY DASHBOARD

DECEMBER 31, 2016 Page 9 of 10

CASES PENDING AS OF DECEMBER 31, 2016



| Pending Cases <sup>3</sup> by Pe                                                     | Pending Cases <sup>3</sup> by Pending Age <sup>6</sup> and Percentage of Pending Cases In-Custody <sup>17</sup> and Out-of-Custody <sup>18</sup> |     |     |     |      |     |  |  |  |  |  |  |  |  |
|--------------------------------------------------------------------------------------|--------------------------------------------------------------------------------------------------------------------------------------------------|-----|-----|-----|------|-----|--|--|--|--|--|--|--|--|
| Court Location Over 18 months 15-18 months 10-15 months 8-10 months 0-8 months Total |