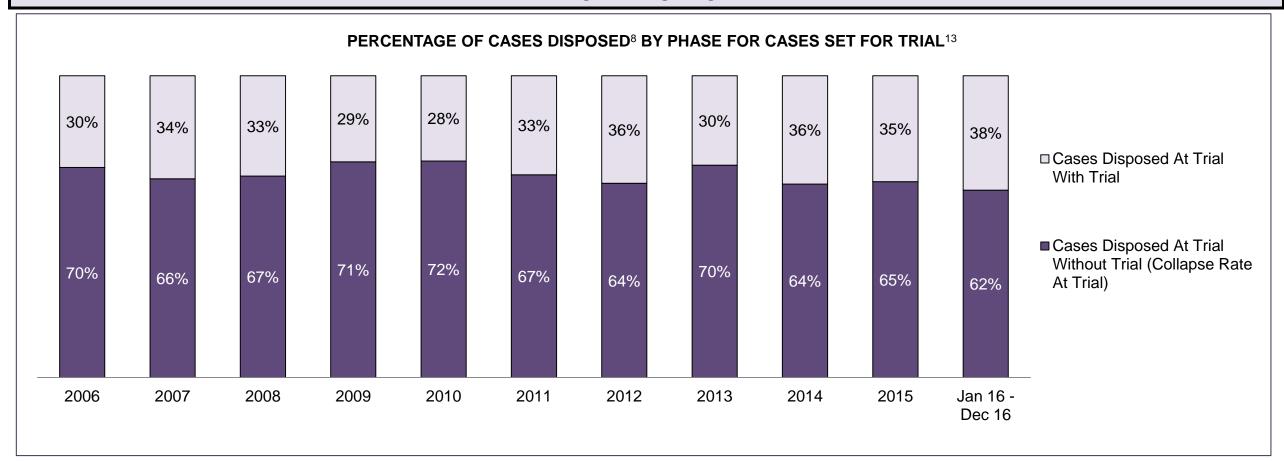

| Cases Disposed <sup>8</sup> by Phase and | Cases Disposed <sup>8</sup> by Phase and Percentage of In-Custody <sup>11</sup> , Out-of-Custody <sup>12</sup> Cases at Case Disposition |         |         |         |         |         |         |         |         |         |                    |  |  |  |  |
|------------------------------------------|------------------------------------------------------------------------------------------------------------------------------------------|---------|---------|---------|---------|---------|---------|---------|---------|---------|--------------------|--|--|--|--|
| Phases                                   | 2006                                                                                                                                     | 2007    | 2008    | 2009    | 2010    | 2011    | 2012    | 2013    | 2014    | 2015    | Jan 16 -<br>Dec 16 |  |  |  |  |
| At Trial With Trial                      | 16,210                                                                                                                                   | 15,719  | 14,924  | 14,281  | 13,333  | 12,913  | 12,507  | 11,635  | 10,711  | 9,759   | 9,325              |  |  |  |  |
| In-Custody                               | 13%                                                                                                                                      | 13%     | 13%     | 14%     | 16%     | 15%     | 17%     | 16%     | 15%     | 15%     | 14%                |  |  |  |  |
| Out-of-Custody                           | 87%                                                                                                                                      | 87%     | 87%     | 86%     | 84%     | 85%     | 83%     | 84%     | 85%     | 85%     | 86%                |  |  |  |  |
| At Trial Without Trial                   | 41,214                                                                                                                                   | 40,223  | 38,567  | 37,885  | 35,859  | 31,139  | 27,205  | 25,048  | 22,226  | 19,582  | 18,371             |  |  |  |  |
| In-Custody                               | 12%                                                                                                                                      | 13%     | 13%     | 13%     | 13%     | 14%     | 15%     | 15%     | 14%     | 14%     | 14%                |  |  |  |  |
| Out-of-Custody                           | 88%                                                                                                                                      | 87%     | 87%     | 87%     | 87%     | 86%     | 85%     | 85%     | 86%     | 86%     | 86%                |  |  |  |  |
| Before Trial                             | 205,218                                                                                                                                  | 214,124 | 216,849 | 217,749 | 225,025 | 212,794 | 207,335 | 194,998 | 177,161 | 175,908 | 179,464            |  |  |  |  |
| In-Custody                               | 25%                                                                                                                                      | 25%     | 26%     | 24%     | 22%     | 22%     | 23%     | 23%     | 22%     | 23%     | 23%                |  |  |  |  |
| Out-of-Custody                           | 75%                                                                                                                                      | 75%     | 74%     | 76%     | 78%     | 78%     | 77%     | 77%     | 78%     | 77%     | 77%                |  |  |  |  |

| Cases Disposed <sup>8</sup> by Phase an | Cases Disposed <sup>8</sup> by Phase and Percentage of In-Custody <sup>11</sup> , Out-of-Custody <sup>12</sup> Cases at Case Disposition |        |        |        |        |        |        |        |        |        |                    |  |  |  |  |
|-----------------------------------------|------------------------------------------------------------------------------------------------------------------------------------------|--------|--------|--------|--------|--------|--------|--------|--------|--------|--------------------|--|--|--|--|
| Phases                                  | 2006                                                                                                                                     | 2007   | 2008   | 2009   | 2010   | 2011   | 2012   | 2013   | 2014   | 2015   | Jan 16 -<br>Dec 16 |  |  |  |  |
| At Trial With Trial                     | 2,403                                                                                                                                    | 2,067  | 1,954  | 2,118  | 1,764  | 1,664  | 1,672  | 1,502  | 1,471  | 1,476  | 1,505              |  |  |  |  |
| In-Custody                              | 10%                                                                                                                                      | 11%    | 10%    | 12%    | 13%    | 12%    | 13%    | 14%    | 11%    | 12%    | 10%                |  |  |  |  |
| Out-of-Custody                          | 90%                                                                                                                                      | 89%    | 90%    | 88%    | 87%    | 88%    | 87%    | 86%    | 89%    | 88%    | 90%                |  |  |  |  |
| At Trial Without Trial                  | 5,019                                                                                                                                    | 4,758  | 4,711  | 4,989  | 4,573  | 3,479  | 3,138  | 2,578  | 2,435  | 2,493  | 2,570              |  |  |  |  |
| In-Custody                              | 10%                                                                                                                                      | 11%    | 11%    | 11%    | 11%    | 13%    | 14%    | 14%    | 13%    | 13%    | 10%                |  |  |  |  |
| Out-of-Custody                          | 90%                                                                                                                                      | 89%    | 89%    | 89%    | 89%    | 87%    | 86%    | 86%    | 87%    | 87%    | 90%                |  |  |  |  |
| Before Trial                            | 34,449                                                                                                                                   | 38,108 | 39,423 | 41,005 | 43,219 | 39,035 | 36,793 | 32,985 | 30,592 | 30,396 | 31,008             |  |  |  |  |
| In-Custody                              | 21%                                                                                                                                      | 21%    | 21%    | 18%    | 18%    | 17%    | 17%    | 18%    | 17%    | 17%    | 17%                |  |  |  |  |
| Out-of-Custody                          | 79%                                                                                                                                      | 79%    | 79%    | 82%    | 82%    | 83%    | 83%    | 82%    | 83%    | 83%    | 83%                |  |  |  |  |

| Cases Disposed <sup>8</sup> by Phase and I | Cases Disposed <sup>8</sup> by Phase and Percentage of In-Custody <sup>11</sup> , Out-of-Custody <sup>12</sup> Cases at Case Disposition |       |       |       |       |       |       |       |       |       |                    |  |
|--------------------------------------------|------------------------------------------------------------------------------------------------------------------------------------------|-------|-------|-------|-------|-------|-------|-------|-------|-------|--------------------|--|
| Phases                                     | 2006                                                                                                                                     | 2007  | 2008  | 2009  | 2010  | 2011  | 2012  | 2013  | 2014  | 2015  | Jan 16 -<br>Dec 16 |  |
| At Trial With Trial                        | 533                                                                                                                                      | 425   | 455   | 490   | 352   | 378   | 344   | 310   | 316   | 267   | 307                |  |
| In-Custody                                 | 12%                                                                                                                                      | 12%   | 14%   | 17%   | 11%   | 10%   | 15%   | 16%   | 17%   | 15%   | 16%                |  |
| Out-of-Custody                             | 88%                                                                                                                                      | 88%   | 86%   | 83%   | 89%   | 90%   | 85%   | 84%   | 83%   | 85%   | 84%                |  |
| At Trial Without Trial                     | 1,198                                                                                                                                    | 868   | 994   | 881   | 809   | 736   | 656   | 582   | 521   | 572   | 502                |  |
| In-Custody                                 | 12%                                                                                                                                      | 16%   | 15%   | 17%   | 12%   | 12%   | 14%   | 15%   | 14%   | 17%   | 12%                |  |
| Out-of-Custody                             | 88%                                                                                                                                      | 84%   | 85%   | 83%   | 88%   | 88%   | 86%   | 85%   | 86%   | 83%   | 88%                |  |
| Before Trial                               | 7,177                                                                                                                                    | 7,393 | 7,692 | 7,704 | 8,491 | 7,444 | 7,429 | 7,170 | 6,698 | 6,734 | 6,857              |  |
| In-Custody                                 | 26%                                                                                                                                      | 27%   | 25%   | 23%   | 20%   | 20%   | 22%   | 23%   | 21%   | 23%   | 20%                |  |
| Out-of-Custody                             | 74%                                                                                                                                      | 73%   | 75%   | 77%   | 80%   | 80%   | 78%   | 77%   | 79%   | 77%   | 80%                |  |

| Cases Disposed <sup>8</sup> by Phase and F | Cases Disposed <sup>8</sup> by Phase and Percentage of In-Custody <sup>11</sup> , Out-of-Custody <sup>12</sup> Cases at Case Disposition |       |       |       |       |       |       |       |      |      |                    |
|--------------------------------------------|------------------------------------------------------------------------------------------------------------------------------------------|-------|-------|-------|-------|-------|-------|-------|------|------|--------------------|
| Phases                                     | 2006                                                                                                                                     | 2007  | 2008  | 2009  | 2010  | 2011  | 2012  | 2013  | 2014 | 2015 | Jan 16 -<br>Dec 16 |
| At Trial With Trial                        | 53                                                                                                                                       | 72    | 71    | 44    | 43    | 46    | 41    | 26    | 27   | 38   | 32                 |
| In-Custody                                 | 8%                                                                                                                                       | 6%    | 11%   | 5%    | 9%    | 11%   | 0%    | 12%   | 7%   | 18%  | 9%                 |
| Out-of-Custody                             | 92%                                                                                                                                      | 94%   | 89%   | 95%   | 91%   | 89%   | 100%  | 88%   | 93%  | 82%  | 91%                |
| At Trial Without Trial                     | 243                                                                                                                                      | 230   | 218   | 240   | 207   | 151   | 111   | 98    | 100  | 87   | 66                 |
| In-Custody                                 | 11%                                                                                                                                      | 8%    | 6%    | 5%    | 8%    | 7%    | 12%   | 14%   | 5%   | 16%  | 17%                |
| Out-of-Custody                             | 89%                                                                                                                                      | 92%   | 94%   | 95%   | 92%   | 93%   | 88%   | 86%   | 95%  | 84%  | 83%                |
| Before Trial                               | 1,292                                                                                                                                    | 1,261 | 1,285 | 1,299 | 1,416 | 1,230 | 1,179 | 1,127 | 908  | 883  | 915                |
| In-Custody                                 | 26%                                                                                                                                      | 27%   | 18%   | 20%   | 19%   | 20%   | 20%   | 20%   | 18%  | 18%  | 16%                |
| Out-of-Custody                             | 74%                                                                                                                                      | 73%   | 82%   | 80%   | 81%   | 80%   | 80%   | 80%   | 82%  | 82%  | 84%                |

COBOURG DASHBOARD

DECEMBER 31, 2016 Page 2 of 10

COBOURG DASHBOARD

DECEMBER 31, 2016 Page 3 of 10

COBOURG DASHBOARD

DECEMBER 31, 2016 Page 4 of 10

Page 5 of 10 **DECEMBER 31, 2016** 

| Cases Disposed <sup>8</sup> by Phase and P | Cases Disposed <sup>8</sup> by Phase and Percentage of In-Custody <sup>11</sup> , Out-of-Custody <sup>12</sup> Cases at Case Disposition |       |       |       |       |       |       |      |      |      |                    |
|--------------------------------------------|------------------------------------------------------------------------------------------------------------------------------------------|-------|-------|-------|-------|-------|-------|------|------|------|--------------------|
| Phases                                     | 2006                                                                                                                                     | 2007  | 2008  | 2009  | 2010  | 2011  | 2012  | 2013 | 2014 | 2015 | Jan 16 -<br>Dec 16 |
| At Trial With Trial                        | 94                                                                                                                                       | 77    | 87    | 87    | 55    | 74    | 68    | 62   | 50   | 42   | 58                 |
| In-Custody                                 | 15%                                                                                                                                      | 14%   | 2%    | 11%   | 15%   | 23%   | 15%   | 19%  | 12%  | 29%  | 12%                |
| Out-of-Custody                             | 85%                                                                                                                                      | 86%   | 98%   | 89%   | 85%   | 77%   | 85%   | 81%  | 88%  | 71%  | 88%                |
| At Trial Without Trial                     | 122                                                                                                                                      | 133   | 153   | 124   | 134   | 74    | 64    | 48   | 42   | 38   | 42                 |
| In-Custody                                 | 13%                                                                                                                                      | 15%   | 9%    | 9%    | 10%   | 16%   | 16%   | 15%  | 26%  | 18%  | 19%                |
| Out-of-Custody                             | 87%                                                                                                                                      | 85%   | 91%   | 91%   | 90%   | 84%   | 84%   | 85%  | 74%  | 82%  | 81%                |
| Before Trial                               | 1,410                                                                                                                                    | 1,417 | 1,491 | 1,395 | 1,491 | 1,234 | 1,236 | 993  | 927  | 978  | 975                |
| In-Custody                                 | 17%                                                                                                                                      | 22%   | 19%   | 21%   | 18%   | 18%   | 17%   | 20%  | 23%  | 19%  | 21%                |
| Out-of-Custody                             | 83%                                                                                                                                      | 78%   | 81%   | 79%   | 82%   | 82%   | 83%   | 80%  | 77%  | 81%  | 79%                |