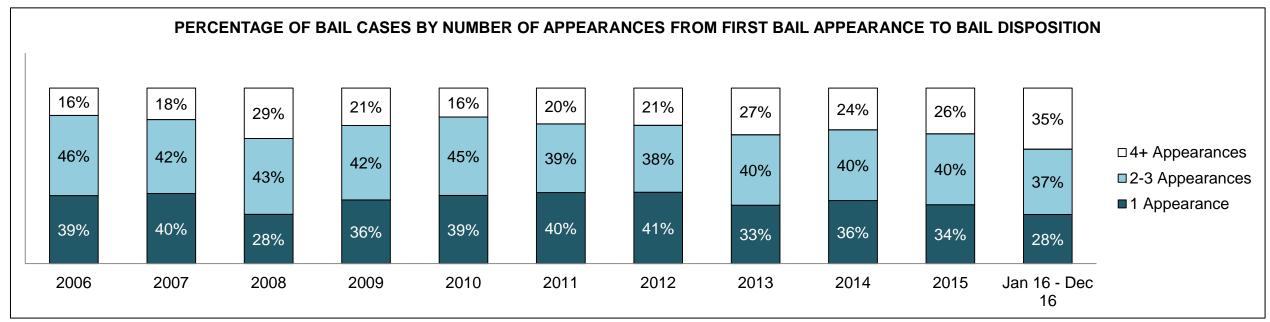

| 246  | 179  | 189  | 206  | 255  | 226  | 231  | 310  | 363  | 324                |  |  |  |
| Other Criminal Code                        | 25                                          | 25   | 27   | 20   | 34   | 24   | 28   | 29   | 46   | 35   | 42                 |  |  |  |
| Criminal Code Traffic                      | 73                                          | 60   | 83   | 65   | 63   | 91   | 84   | 84   | 130  | 160  | 187                |  |  |  |
| Federal Statute                            | 50                                          | 51   | 56   | 80   | 88   | 133  | 83   | 99   | 127  | 107  | 85                 |  |  |  |

KENORA DASHBOARD

DECEMBER 31, 2016 Page 2 of 10





KENORA DASHBOARD

DECEMBER 31, 2016 Page 3 of 10





KENORA DASHBOARD

DECEMBER 31, 2016 Page 4 of 10





| Cases Disposed <sup>8</sup> by Phase and F | Cases Disposed <sup>8</sup> by Phase and Percentage of In-Custody <sup>11</sup> , Out-of-Custody <sup>12</sup> Cases at Case Disposition |       |       |       |       |       |       |       |       |       |                    |  |  |  |
|--------------------------------------------|------------------------------------------------------------------------------------------------------------------------------------------|-------|-------|-------|-------|-------|-------|-------|-------|-------|--------------------|--|--|--|
| Phases                                     | 2006