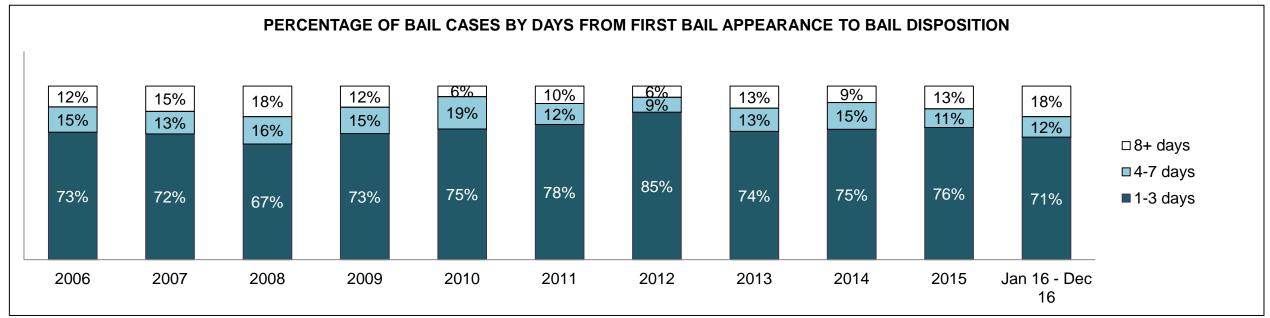

|              | Vov                                     | Matria                                 | Jan 16  | - Dec 16           | 2014 Baseline | Change from 2014 |
|--------------|-----------------------------------------|----------------------------------------|---------|--------------------|---------------|------------------|
|              | Key I                                   | Metric                                 | Percent | Cases <sup>1</sup> | Median*       | Baseline Median  |
|              | Disposed cases that be                  | gan in the Bail Phase                  | 45.3%   | 93,802             | 44.0%         | 1.3%             |
|              | Bail cases with a bail                  | Total                                  | 55.9%   | 52,456             | 56.6%         | -0.7%            |
|              | outcome (bail granted                   | Bail Disposition with 1 appearance     | 53.0%   | 27,793             | 51.4%         | 1.5%             |
| Dail.        | or bail denied)                         | Bail Disposition in 1-3 days           | 71.4%   | 37,465             | 72.5%         | -1.1%            |
| Bail         | Dallara and Marachall                   | Total                                  | 44.1%   | 41,346             | 43.4%         | 0.7%             |
|              | Bail cases with no bail                 | Case disposition in 1-3 appearances    | 31.0%   | 12,799             | 35.0%         | -4.1%            |
|              | disposition but with a case disposition | Case disposition in 0-3 months         | 74.5%   | 30,786             | 76.5%         | -2.0%            |
|              | case disposition                        | Case disposition rate before trial     | 92.3%   | 38,162             | 90.5%         | 1.8%             |
|              |                                         |                                        |         |                    |               |                  |
|              | Disposition rate (include               | es bail cases with case dispositions)  | 86.6%   | 179,464            | 84.3%         | 2.3%             |
| Before Trial | Disposed within 1-3 app                 | pearances (net of bench warrant cases) | 37.7%   | 55,463             | 42.7%         | -5.0%            |
|              | Disposed within 0-3 mo                  | nths (net of bench warrant cases)      | 57.4%   | 84,486             | 61.7%         | -4.3%            |
|              |                                         |                                        |         |                    |               |                  |
| Trial        | Collapse Rate at Trial <sup>2</sup>     |                                        | 66.3%   | 18,371             | 67.5%         | -1.2%            |

### ONTARIO COURT OF JUSTICE CRIMINAL MODERNIZATION COMMITTEE PROVINCIAL DASHBOARD CASES PENDING AS OF DECEMBER 31, 2016

|              | Variable                                | Matu: a                                | Jan 16  | - Dec 16           | 2014 Baseline | Change from 2014 |
|--------------|-----------------------------------------|----------------------------------------|---------|--------------------|---------------|------------------|
|              | ney l                                   | Metric                                 | Percent | Cases <sup>1</sup> | Median*       | Cluster Median   |
|              | Disposed cases that be                  | gan in the Bail Phase                  | 34.1%   | 11,963             | 32.5%         | 1.6%             |
|              | Bail cases with a bail                  | Total                                  | 57.2%   | 6,838              | 53.7%         | 3.5%             |
|              | outcome (bail granted                   | Bail Disposition with 1 appearance     | 51.4%   | 3,515              | 52.5%         | -1.1%            |
| Dell         | or bail denied)                         | Bail Disposition in 1-3 days           | 71.0%   | 4,853              | 72.9%         | -1.9%            |
| Bail         | Ballaca and Marchael                    | Total                                  | 42.8%   | 5,125              | 46.3%         | -3.5%            |
|              | Bail cases with no bail                 | Case disposition in 1-3 appearances    | 32.0%   | 1,640              | 38.7%         | -6.7%            |
|              | disposition but with a case disposition | Case disposition in 0-3 months         | 76.8%   | 3,934              | 79.1%         | -2.3%            |
|              | case disposition                        | Case disposition rate before trial     | 93.7%   | 4,804              | 92.8%         | 0.9%             |
|              |                                         |                                        |         |                    |               |                  |
|              | Disposition rate (include               | es bail cases with case dispositions)  | 88.4%   | 31,008             | 88.7%         | -0.3%            |
| Before Trial | Disposed within 1-3 app                 | pearances (net of bench warrant cases) | 40.9%   | 10,678             | 46.0%         | -5.1%            |
|              | Disposed within 0-3 mo                  | nths (net of bench warrant cases)      | 57.2%   | 14,935             | 60.7%         | -3.5%            |
|              |                                         |                                        |         |                    |               |                  |
| Trial        | Collapse Rate at Trial <sup>2</sup>     |                                        | 63.1%   | 2,570              | 62.3%         | 0.8%             |

# ONTARIO COURT OF JUSTICE CRIMINAL MODERNIZATION COMMITTEE CENTRAL EAST DASHBOARD CASES PENDING AS OF DECEMBER 31, 2016

CENTRAL EAST DASHBOARD

DECEMBER 31, 2016 Page 12 of 12

|          | V                                   | Matuia                                 | Jan 16  | - Dec 16           | 2044 Chroton Modion* | Change from 2014 |
|----------|-------------------------------------|----------------------------------------|---------|--------------------|----------------------|------------------|
|          | Key i                               | Metric                                 | Percent | Cases <sup>1</sup> | 2014 Cluster Median* | Cluster Median   |
|          | Disposed cases that be              | gan in the Bail Phase                  | 36.0%   | 2,761              | 48.0%                | -12.0%           |
|          | Bail cases with a bail              | Total                                  | 51.4%   | 1,419              | 56.0%                | -4.6%            |
|          | outcome (bail granted               | Bail Disposition with 1 appearance     | 45.8%   | 650                | 47.7%                | -1.9%            |
| Da!!     | or bail denied)                     | Bail Disposition in 1-3 days           | 67.6%   | 959                | 70.6%                | -3.0%            |
| Bail     | B 11 11 11 11                       | Total                                  | 48.6%   | 1,342              | 44.0%                | 4.6%             |
|          | Bail cases with no bail             | Case disposition in 1-3 appearances    | 25.3%   | 340                | 35.1%                | -9.8%            |
|          | disposition but with a              | Case disposition in 0-3 months         | 75.1%   | 1,008              | 77.2%                | -2.1%            |
|          | case disposition                    | Case disposition rate before trial     | 93.3%   | 1,252              | 90.7%                | 2.6%             |
|          |                                     |                                        |         |                    |                      |                  |
|          | Disposition rate (include           | es bail cases with case dispositions)  | 89.4%   | 6,857              | 83.6%                | 5.8%             |
| <u> </u> |                                     | pearances (net of bench warrant cases) | 36.8%   | 2,143              | 39.1%                | -2.4%            |
|          | Disposed within 0-3 mo              | nths (net of bench warrant cases)      | 57.3%   | 3,335              | 60.6%                | -3.4%            |
|          |                                     |                                        |         |                    |                      |                  |
| Trial    | Collapse Rate at Trial <sup>2</sup> |                                        | 62.1%   | 502                | 71.0%                | -8.9%            |

BARRIE DASHBOARD

DECEMBER 31, 2016 Page 10 of 10

|              | Mary I                                  | Matria                                | Jan 16  | - Dec 16           | 2044 Charter Medient | Change from 2014 |
|--------------|-----------------------------------------|---------------------------------------|---------|--------------------|----------------------|------------------|
|              | Key i                                   | Metric                                | Percent | Cases <sup>1</sup> | 2014 Cluster Median* | Cluster Median   |
|              | Disposed cases that be                  | gan in the Bail Phase                 | 23.3%   | 236                | 33.5%                | -10.2%           |
|              | Bail cases with a bail                  | Total                                 | 35.6%   | 84                 | 50.7%                | -15.1%           |
|              | outcome (bail granted                   | Bail Disposition with 1 appearance    | 65.5%   | 55                 | 52.9%                | 12.6%            |
| D-U          | or bail denied)                         | Bail Disposition in 1-3 days          | 89.3%   | 75                 | 73.8%                | 15.5%            |
| Bail         |                                         | Total                                 | 64.4%   | 152                | 49.3%                | 15.1%            |
|              | Bail cases with no bail                 | Case disposition in 1-3 appearances   | 53.3%   | 81                 | 33.4%                | 19.9%            |
|              | disposition but with a case disposition | Case disposition in 0-3 months        | 82.2%   | 125                | 77.3%                | 4.9%             |
|              | case disposition                        | Case disposition rate before trial    | 91.4%   | 139                | 91.8%                | -0.4%            |
|              |                                         |                                       |         |                    |                      |                  |
|              | Disposition rate (include               | es bail cases with case dispositions) | 90.3%   | 915                | 85.7%                | 4.7%             |
| Before Trial |                                         |                                       |         |                    | 47.2%                | 13.9%            |
|              | 71.1%                                   | 605                                   | 62.6%   | 8.5%               |                      |                  |
|              |                                         |                                       |         |                    |                      |                  |
| Trial        | Collapse Rate at Trial <sup>2</sup>     |                                       | 67.3%   | 66                 | 66.9%                | 0.4%             |

BRACEBRIDGE DASHBOARD

DECEMBER 31, 2016 Page 10 of 10

|              | Vari                                                    | Mateia                                 | Jan 16  | - Dec 16           | 2044 Charter Medien* | Change from 2014 |
|--------------|---------------------------------------------------------|----------------------------------------|---------|--------------------|----------------------|------------------|
|              | Key I                                                   | Metric                                 | Percent | Cases <sup>1</sup> | 2014 Cluster Median* | Cluster Median   |
|              | Disposed cases that be                                  | gan in the Bail Phase                  | 36.6%   | 393                | 33.5%                | 3.1%             |
|              | Bail cases with a bail                                  | Total                                  | 47.6%   | 187                | 50.7%                | -3.1%            |
|              | outcome (bail granted                                   | Bail Disposition with 1 appearance     | 51.3%   | 96                 | 52.9%                | -1.5%            |
| Dell         | or bail denied)                                         | Bail Disposition in 1-3 days           | 70.6%   | 132                | 73.8%                | -3.2%            |
| Bail         | D. 7                                                    | Total                                  | 52.4%   | 206                | 49.3%                | 3.1%             |
|              | Bail cases with no bail                                 | Case disposition in 1-3 appearances    | 32.5%   | 67                 | 33.4%                | -0.8%            |
|              | disposition but with a case disposition                 | Case disposition in 0-3 months         | 85.9%   | 177                | 77.3%                | 8.6%             |
|              | case disposition                                        | Case disposition rate before trial     | 93.7%   | 193                | 91.8%                | 1.8%             |
|              |                                                         |                                        |         |                    |                      |                  |
|              | Disposition rate (include                               | es bail cases with case dispositions)  | 90.7%   | 975                | 85.7%                | 5.0%             |
| Before Trial | Disposed within 1-3 app                                 | pearances (net of bench warrant cases) | 40.0%   | 357                | 47.2%                | -7.2%            |
|              | Disposed within 0-3 months (net of bench warrant cases) |                                        |         |                    | 62.6%                | -2.0%            |
|              |                                                         |                                        |         |                    |                      |                  |
| Trial        | rial Collapse Rate at Trial <sup>2</sup>                |                                        |         | 42                 | 66.9%                | -24.9%           |