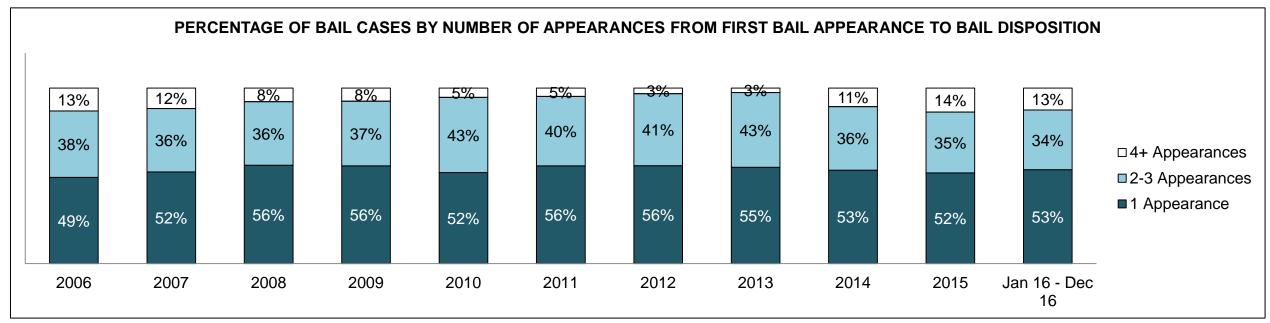

es Against Property                     | 348  | 338  | 357  | 367  | 365  | 335  | 294  | 237  | 277  | 288  | 271                |
| Administration of Justice                   | 381  | 512  | 507  | 470  | 457  | 414  | 389  | 374  | 351  | 296  | 319                |
| Other Criminal Code                         | 128  | 118  | 115  | 108  | 118  | 162  | 141  | 143  | 137  | 97   | 116                |
| Criminal Code Traffic                       | 247  | 260  | 262  | 230  | 231  | 166  | 130  | 116  | 127  | 126  | 169                |
| Federal Statute                             | 453  | 401  | 507  | 479  | 476  | 429  | 438  | 314  | 376  | 321  | 314                |

CORNWALL DASHBOARD

DECEMBER 31, 2016 Page 2 of 10





CORNWALL DASHBOARD

DECEMBER 31, 2016 Page 3 of 10





CORNWALL DASHBOARD

DECEMBER 31, 2016 Page 4 of 10



DECEMBER 31, 2016 Page 5 of 10



| Cases Disposed <sup>8</sup> by Phase and Percentage of In-Custody <sup>11</sup> , Out-of-Custody <sup>12</sup> Cases at Case Disposition |       |       |       |       |       |       |       |       |       |       |                    |
|------------------------------------------------------------------------------------------------------------------------------------------|-------|-------|-------|-------|-------|-------|-------|-------|-------|-------|--------------------|
| Phases                                                                                                                                   | 2006  | 2007  | 2008  | 2009  | 2010  | 2011  | 2012  | 2013  | 2014  | 2015  | Jan 1