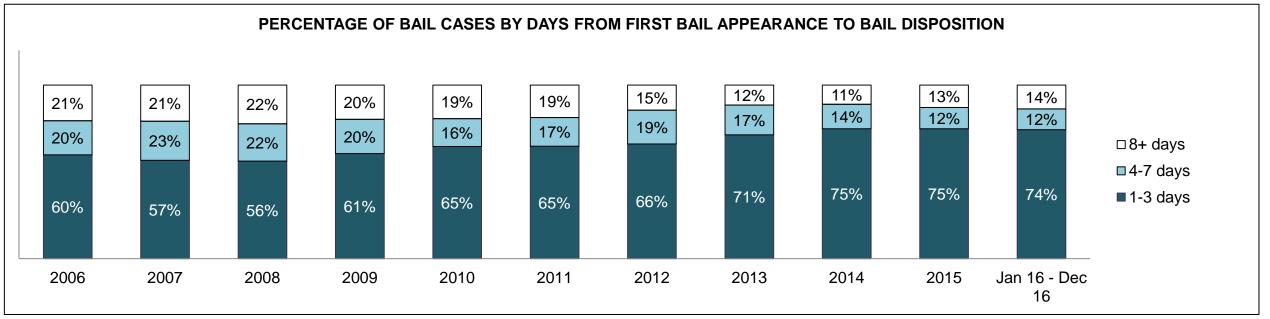

### ONTARIO COURT OF JUSTICE CRIMINAL MODERNIZATION COMMITTEE PROVINCIAL DASHBOARD CASES PENDING AS OF DECEMBER 31, 2016

|              | Variable                                | Matu: a                                | Jan 16  | - Dec 16           | 2014 Baseline | Change from 2014 |
|--------------|-----------------------------------------|----------------------------------------|---------|--------------------|---------------|------------------|
|              | ney l                                   | Metric                                 | Percent | Cases <sup>1</sup> | Median*       | Cluster Median   |
|              | Disposed cases that be                  | gan in the Bail Phase                  | 34.1%   | 11,963             | 32.5%         | 1.6%             |
|              | Bail cases with a bail                  | Total                                  | 57.2%   | 6,838              | 53.7%         | 3.5%             |
|              | outcome (bail granted                   | Bail Disposition with 1 appearance     | 51.4%   | 3,515              | 52.5%         | -1.1%            |
| Dell         | or bail denied)                         | Bail Disposition in 1-3 days           | 71.0%   | 4,853              | 72.9%         | -1.9%            |
| Bail         | Ballaca and Marchael                    | Total                                  | 42.8%   | 5,125              | 46.3%         | -3.5%            |
|              | Bail cases with no bail                 | Case disposition in 1-3 appearances    | 32.0%   | 1,640              | 38.7%         | -6.7%            |
|              | disposition but with a case disposition | Case disposition in 0-3 months         | 76.8%   | 3,934              | 79.1%         | -2.3%            |
|              | case disposition                        | Case disposition rate before trial     | 93.7%   | 4,804              | 92.8%         | 0.9%             |
|              |                                         |                                        |         |                    |               |                  |
|              | Disposition rate (include               | es bail cases with case dispositions)  | 88.4%   | 31,008             | 88.7%         | -0.3%            |
| Before Trial | Disposed within 1-3 app                 | pearances (net of bench warrant cases) | 40.9%   | 10,678             | 46.0%         | -5.1%            |
|              | Disposed within 0-3 mo                  | nths (net of bench warrant cases)      | 57.2%   | 14,935             | 60.7%         | -3.5%            |
|              |                                         |                                        |         |                    |               |                  |
| Trial        | Collapse Rate at Trial <sup>2</sup>     |                                        | 63.1%   | 2,570              | 62.3%         | 0.8%             |