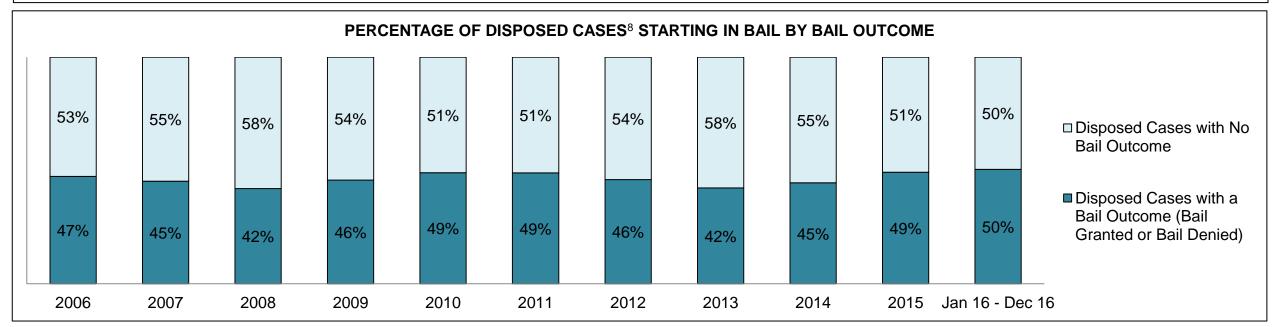

| 276  | 296  | 318  | 370                |
| Crimes Against Property                     | 522  | 392  | 359  | 377  | 222  | 216  | 242  | 219  | 231  | 345  | 286                |
| Administration of Justice                   | 575  | 488  | 469  | 305  | 171  | 226  | 227  | 185  | 223  | 282  | 299                |
| Other Criminal Code                         | 104  | 74   | 82   | 72   | 44   | 38   | 39   | 40   | 65   | 52   | 78                 |
| Criminal Code Traffic                       | 319  | 257  | 264  | 215  | 115  | 148  | 140  | 117  | 131  | 134  | 140                |
| Federal Statute                             | 222  | 184  | 215  | 179  | 171  | 183  | 146  | 99   | 164  | 140  | 153                |

PETERBOROUGH DASHBOARD

DECEMBER 31, 2016 Page 2 of 10





DECEMBER 31, 2016 Page 3 of 10





PETERBOROUGH DASHBOARD

DECEMBER 31, 2016 Page 4 of 10



DECEMBER 31, 2016 Page 5 of 10



| Cases Disposed <sup>8</sup> by Phase and Percentage of In-Custody <sup>11</sup> , Out-of-Custody <sup>12</sup> Cases at Case Disposition |       |       |       |       |       |       |       |       |       |       |                    |
|------------------------------------------------------------------------------------------------------------------------------------------|-------|-------|-------|-------|-------|-------|-------|-------|-------|-------|--------------------|
| Phases                                                                                                                                   | 2006  | 2007  | 2008  | 2009  | 2010  | 2011