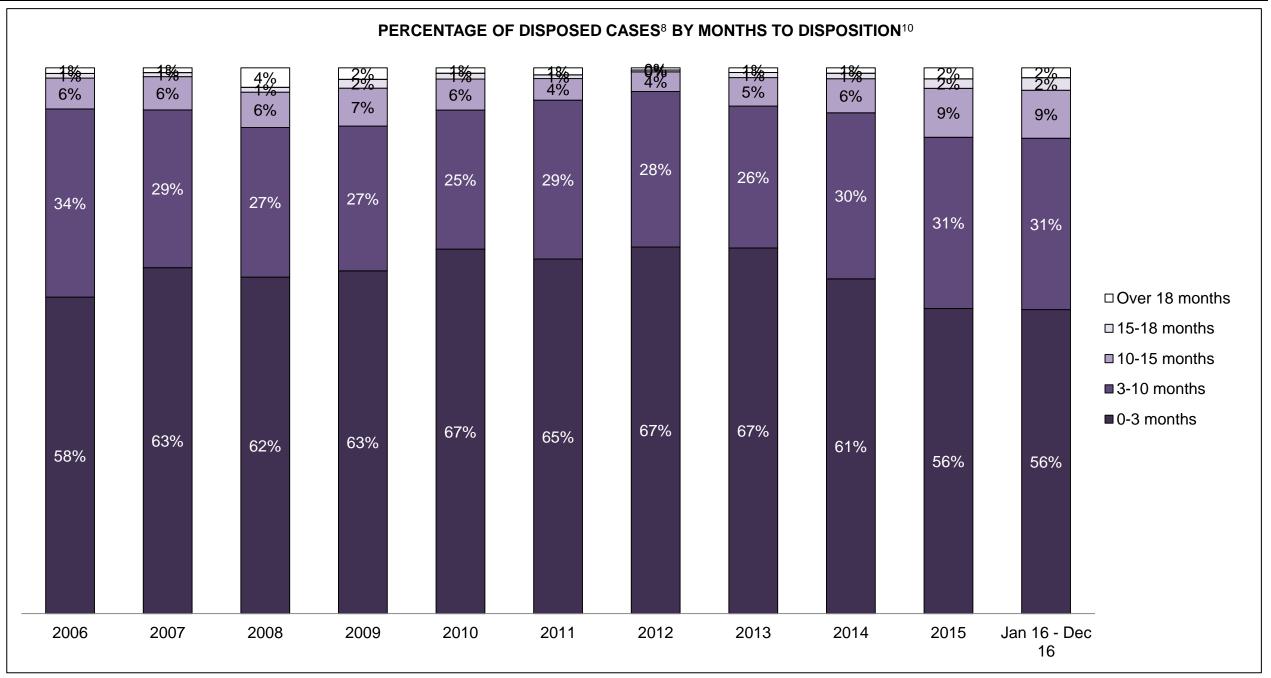

| 88   | 64   | 68   | 60   | 79   | 79   | 78   | 100  | 113  | 113  | 86                 |
| Administration of Justice                   | 66   | 67   | 70   | 63   | 73   | 63   | 44   | 72   | 101  | 121  | 129                |
| Other Criminal Code                         | 54   | 52   | 15   | 21   | 22   | 11   | 19   | 37   | 30   | 35   | 47                 |
| Criminal Code Traffic                       | 80   | 123  | 137  | 88   | 60   | 52   | 60   | 59   | 63   | 63   | 51                 |
| Federal Statute                             | 52   | 69   | 65   | 44   | 90   | 48   | 36   | 63   | 86   | 78   | 89                 |

WALKERTON DASHBOARD

DECEMBER 31, 2016 Page 2 of 10





DECEMBER 31, 2016 Page 3 of 10





WALKERTON DASHBOARD

DECEMBER 31, 2016 Page 4 of 10



DECEMBER 31, 2016 Page 5 of 10



| Cases Disposed <sup>8</sup> by Phase and | Cases Disposed <sup>8</sup> by Phase and Percentage of In-Custody <sup>11</sup> , Out-of-Custody <sup>12</sup> Cases at Case Disposition |       |       |       |       |       |       |       |      |       |                    |
|------------------------------------------|------------------------------------------------------------------------------------------------------------------------------------------|-------|-------|-------|-------|-------|-------|-------|------|-------|--------------------|
| Phases                                   | 2006                                                                                                                                     | 2007  | 2008  | 2009  | 2010