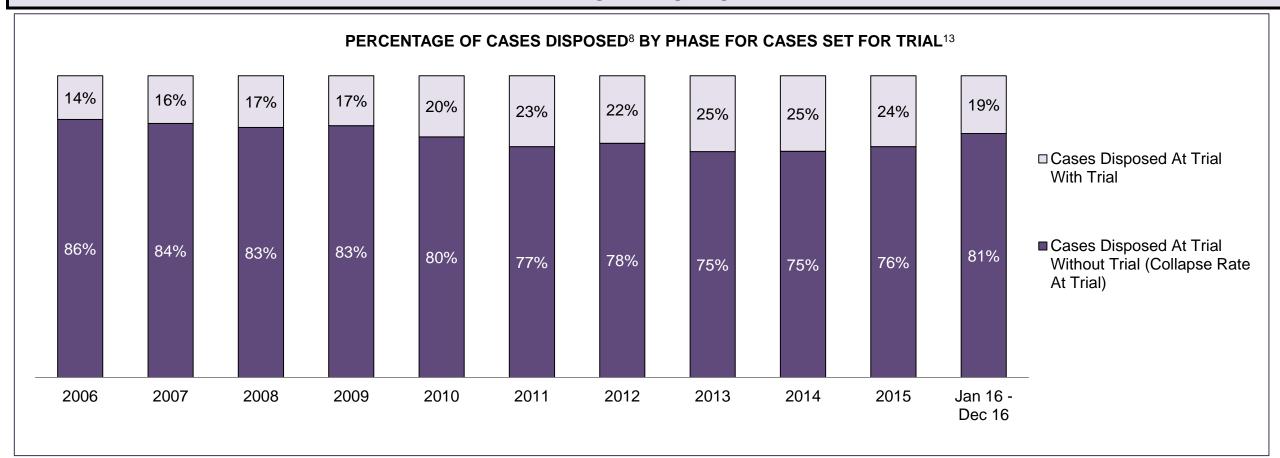

| 6,972 | 6,812 | 7,367 | 8,006 | 7,384 | 7,602 | 7,006 | 6,765 | 6,634 | 6,840              |
| In-Custody                               | 39%                                                                                                                                      | 40%   | 37%   | 35%   | 33%   | 31%   | 29%   | 28%   | 28%   | 29%   | 28%                |
| Out-of-Custody                           | 61%                                                                                                                                      | 60%   | 63%   | 65%   | 67%   | 69%   | 71%   | 72%   | 72%   | 71%   | 72%                |

HAMILTON DASHBOARD

DECEMBER 31, 2016 Page 6 of 10





DECEMBER 31, 2016 Page 7 of 10



| Percentage of Cases Disposed <sup>8</sup> At | Percentage of Cases Disposed <sup>8</sup> At Trial Without Trial (Collapse Rate At Trial <sup>2</sup> ) by Offence Group At Disposition |      |      |      |      |      |      |      |      |      |                    |
|----------------------------------------------|-----------------------------------------------------------------------------------------------------------------------------------------|------|------|------|------|------|------|------|------|------|--------------------|
| Offence Group at Disposition <sup>14</sup>   | 2006                                                                                                                                    | 2007 | 2008 | 2009 | 2010 | 2011 | 2012 | 2013 | 2014 | 2015 | Jan 16