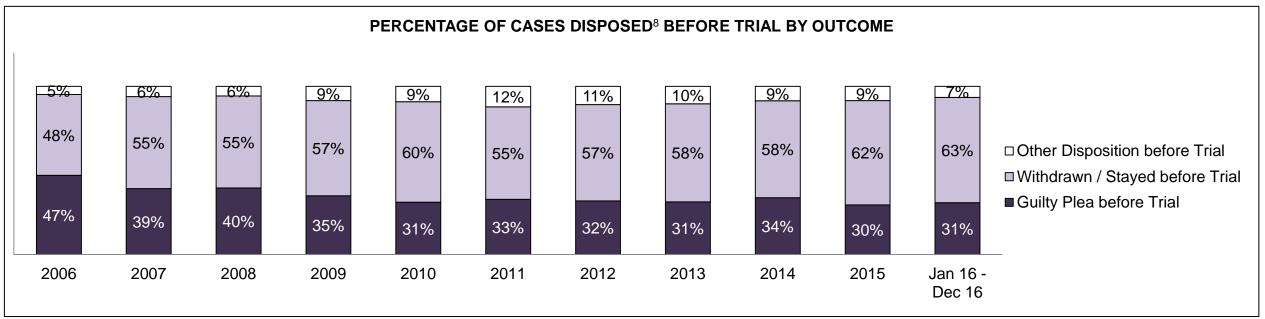

| Cases Disposed <sup>8</sup> by Phase and | Cases Disposed <sup>8</sup> by Phase and Percentage of In-Custody <sup>11</sup> , Out-of-Custody <sup>12</sup> Cases at Case Disposition |         |         |         |         |         |         |         |         |         |                    |  |  |  |  |
|------------------------------------------|------------------------------------------------------------------------------------------------------------------------------------------|---------|---------|---------|---------|---------|---------|---------|---------|---------|--------------------|--|--|--|--|
| Phases                                   | 2006                                                                                                                                     | 2007    | 2008    | 2009    | 2010    | 2011    | 2012    | 2013    | 2014    | 2015    | Jan 16 -<br>Dec 16 |  |  |  |  |
| At Trial With Trial                      | 16,210                                                                                                                                   | 15,719  | 14,924  | 14,281  | 13,333  | 12,913  | 12,507  | 11,635  | 10,711  | 9,759   | 9,325              |  |  |  |  |
| In-Custody                               | 13%                                                                                                                                      | 13%     | 13%     | 14%     | 16%     | 15%     | 17%     | 16%     | 15%     | 15%     | 14%                |  |  |  |  |
| Out-of-Custody                           | 87%                                                                                                                                      | 87%     | 87%     | 86%     | 84%     | 85%     | 83%     | 84%     | 85%     | 85%     | 86%                |  |  |  |  |
| At Trial Without Trial                   | 41,214                                                                                                                                   | 40,223  | 38,567  | 37,885  | 35,859  | 31,139  | 27,205  | 25,048  | 22,226  | 19,582  | 18,371             |  |  |  |  |
| In-Custody                               | 12%                                                                                                                                      | 13%     | 13%     | 13%     | 13%     | 14%     | 15%     | 15%     | 14%     | 14%     | 14%                |  |  |  |  |
| Out-of-Custody                           | 88%                                                                                                                                      | 87%     | 87%     | 87%     | 87%     | 86%     | 85%     | 85%     | 86%     | 86%     | 86%                |  |  |  |  |
| Before Trial                             | 205,218                                                                                                                                  | 214,124 | 216,849 | 217,749 | 225,025 | 212,794 | 207,335 | 194,998 | 177,161 | 175,908 | 179,464            |  |  |  |  |
| In-Custody                               | 25%                                                                                                                                      | 25%     | 26%     | 24%     | 22%     | 22%     | 23%     | 23%     | 22%     | 23%     | 23%                |  |  |  |  |
| Out-of-Custody                           | 75%                                                                                                                                      | 75%     | 74%     | 76%     | 78%     | 78%     | 77%     | 77%     | 78%     | 77%     | 77%                |  |  |  |  |

| Cases Disposed <sup>8</sup> by Phase an | Cases Disposed <sup>8</sup> by Phase and Percentage of In-Custody <sup>11</sup> , Out-of-Custody <sup>12</sup> Cases at Case Disposition |        |        |        |        |        |        |        |        |        |                    |  |  |  |  |
|-----------------------------------------|------------------------------------------------------------------------------------------------------------------------------------------|--------|--------|--------|--------|--------|--------|--------|--------|--------|--------------------|--|--|--|--|
| Phases                                  | 2006                                                                                                                                     | 2007   | 2008   | 2009   | 2010   | 2011   | 2012   | 2013   | 2014   | 2015   | Jan 16 -<br>Dec 16 |  |  |  |  |
| At Trial With Trial                     | 2,403                                                                                                                                    | 2,067  | 1,954  | 2,118  | 1,764  | 1,664  | 1,672  | 1,502  | 1,471  | 1,476  | 1,505              |  |  |  |  |
| In-Custody                              | 10%                                                                                                                                      | 11%    | 10%    | 12%    | 13%    | 12%    | 13%    | 14%    | 11%    | 12%    | 10%                |  |  |  |  |
| Out-of-Custody                          | 90%                                                                                                                                      | 89%    | 90%    | 88%    | 87%    | 88%    | 87%    | 86%    | 89%    | 88%    | 90%                |  |  |  |  |
| At Trial Without Trial                  | 5,019                                                                                                                                    | 4,758  | 4,711  | 4,989  | 4,573  | 3,479  | 3,138  | 2,578  | 2,435  | 2,493  | 2,570              |  |  |  |  |
| In-Custody                              | 10%                                                                                                                                      | 11%    | 11%    | 11%    | 11%    | 13%    | 14%    | 14%    | 13%    | 13%    | 10%                |  |  |  |  |
| Out-of-Custody                          | 90%                                                                                                                                      | 89%    | 89%    | 89%    | 89%    | 87%    | 86%    | 86%    | 87%    | 87%    | 90%                |  |  |  |  |
| Before Trial                            | 34,449                                                                                                                                   | 38,108 | 39,423 | 41,005 | 43,219 | 39,035 | 36,793 | 32,985 | 30,592 | 30,396 | 31,008             |  |  |  |  |
| In-Custody                              | 21%                                                                                                                                      | 21%    | 21%    | 18%    | 18%    | 17%    | 17%    | 18%    | 17%    | 17%    | 17%                |  |  |  |  |
| Out-of-Custody                          | 79%                                                                                                                                      | 79%    | 79%    | 82%    | 82%    | 83%    | 83%    | 82%    | 83%    | 83%    | 83%                |  |  |  |  |

| Cases Disposed <sup>8</sup> by Phase and I | Cases Disposed <sup>8</sup> by Phase and Percentage of In-Custody <sup>11</sup> , Out-of-Custody <sup>12</sup> Cases at Case Disposition |       |       |       |       |       |       |       |       |       |                    |  |
|--------------------------------------------|------------------------------------------------------------------------------------------------------------------------------------------|-------|-------|-------|-------|-------|-------|-------|-------|-------|--------------------|--|
| Phases                                     | 2006                                                                                                                                     | 2007  | 2008  | 2009  | 2010  | 2011  | 2012  | 2013  | 2014  | 2015  | Jan 16 -<br>Dec 16 |  |
| At Trial With Trial                        | 533                                                                                                                                      | 425   | 455   | 490   | 352   | 378   | 344   | 310   | 316   | 267   | 307                |  |
| In-Custody                                 | 12%                                                                                                                                      | 12%   | 14%   | 17%   | 11%   | 10%   | 15%   | 16%   | 17%   | 15%   | 16%                |  |
| Out-of-Custody                             | 88%                                                                                                                                      | 88%   | 86%   | 83%   | 89%   | 90%   | 85%   | 84%   | 83%   | 85%   | 84%                |  |
| At Trial Without Trial                     | 1,198                                                                                                                                    | 868   | 994   | 881   | 809   | 736   | 656   | 582   | 521   | 572   | 502                |  |
| In-Custody                                 | 12%                                                                                                                                      | 16%   | 15%   | 17%   | 12%   | 12%   | 14%   | 15%   | 14%   | 17%   | 12%                |  |
| Out-of-Custody                             | 88%                                                                                                                                      | 84%   | 85%   | 83%   | 88%   | 88%   | 86%   | 85%   | 86%   | 83%   | 88%                |  |
| Before Trial                               | 7,177                                                                                                                                    | 7,393 | 7,692 | 7,704 | 8,491 | 7,444 | 7,429 | 7,170 | 6,698 | 6,734 | 6,857              |  |
| In-Custody                                 | 26%                                                                                                                                      | 27%   | 25%   | 23%   | 20%   | 20%   | 22%   | 23%   | 21%   | 23%   | 20%                |  |
| Out-of-Custody                             | 74%                                                                                                                                      | 73%   | 75%   | 77%   | 80%   | 80%   | 78%   | 77%   | 79%   | 77%   | 80%                |  |

| Cases Disposed <sup>8</sup> by Phase and F | Cases Disposed <sup>8</sup> by Phase and Percentage of In-Custody <sup>11</sup> , Out-of-Custody <sup>12</sup> Cases at Case Disposition |       |       |       |       |       |       |       |      |      |                    |
|--------------------------------------------|------------------------------------------------------------------------------------------------------------------------------------------|-------|-------|-------|-------|-------|-------|-------|------|------|--------------------|
| Phases                                     | 2006                                                                                                                                     | 2007  | 2008  | 2009  | 2010  | 2011  | 2012  | 2013  | 2014 | 2015 | Jan 16 -<br>Dec 16 |
| At Trial With Trial                        | 53                                                                                                                                       | 72    | 71    | 44    | 43    | 46    | 41    | 26    | 27   | 38   | 32                 |
| In-Custody                                 | 8%                                                                                                                                       | 6%    | 11%   | 5%    | 9%    | 11%   | 0%    | 12%   | 7%   | 18%  | 9%                 |
| Out-of-Custody                             | 92%                                                                                                                                      | 94%   | 89%   | 95%   | 91%   | 89%   | 100%  | 88%   | 93%  | 82%  | 91%                |
| At Trial Without Trial                     | 243                                                                                                                                      | 230   | 218   | 240   | 207   | 151   | 111   | 98    | 100  | 87   | 66                 |
| In-Custody                                 | 11%                                                                                                                                      | 8%    | 6%    | 5%    | 8%    | 7%    | 12%   | 14%   | 5%   | 16%  | 17%                |
| Out-of-Custody                             | 89%                                                                                                                                      | 92%   | 94%   | 95%   | 92%   | 93%   | 88%   | 86%   | 95%  | 84%  | 83%                |
| Before Trial                               | 1,292                                                                                                                                    | 1,261 | 1,285 | 1,299 | 1,416 | 1,230 | 1,179 | 1,127 | 908  | 883  | 915                |
| In-Custody                                 | 26%                                                                                                                                      | 27%   | 18%   | 20%   | 19%   | 20%   | 20%   | 20%   | 18%  | 18%  | 16%                |
| Out-of-Custody                             | 74%                                                                                                                                      | 73%   | 82%   | 80%   | 81%   | 80%   | 80%   | 80%   | 82%  | 82%  | 84%                |

COBOURG DASHBOARD

DECEMBER 31, 2016 Page 2 of 10

COBOURG DASHBOARD

DECEMBER 31, 2016 Page 3 of 10

COBOURG DASHBOARD

DECEMBER 31, 2016 Page 4 of 10

Page 5 of 10 **DECEMBER 31, 2016** 

| Cases Disposed <sup>8</sup> by Phase and P | Cases Disposed <sup>8</sup> by Phase and Percentage of In-Custody <sup>11</sup> , Out-of-Custody <sup>12</sup> Cases at Case Disposition |       |       |       |       |       |       |      |      |      |                    |
|--------------------------------------------|------------------------------------------------------------------------------------------------------------------------------------------|-------|-------|-------|-------|-------|-------|------|------|------|--------------------|
| Phases                                     | 2006                                                                                                                                     | 2007  | 2008  | 2009  | 2010  | 2011  | 2012  | 2013 | 2014 | 2015 | Jan 16 -<br>Dec 16 |
| At Trial With Trial                        | 94                                                                                                                                       | 77    | 87    | 87    | 55    | 74    | 68    | 62   | 50   | 42   | 58                 |
| In-Custody                                 | 15%                                                                                                                                      | 14%   | 2%    | 11%   | 15%   | 23%   | 15%   | 19%  | 12%  | 29%  | 12%                |
| Out-of-Custody                             | 85%                                                                                                                                      | 86%   | 98%   | 89%   | 85%   | 77%   | 85%   | 81%  | 88%  | 71%  | 88%                |
| At Trial Without Trial                     | 122                                                                                                                                      | 133   | 153   | 124   | 134   | 74    | 64    | 48   | 42   | 38   | 42                 |
| In-Custody                                 | 13%                                                                                                                                      | 15%   | 9%    | 9%    | 10%   | 16%   | 16%   | 15%  | 26%  | 18%  | 19%                |
| Out-of-Custody                             | 87%                                                                                                                                      | 85%   | 91%   | 91%   | 90%   | 84%   | 84%   | 85%  | 74%  | 82%  | 81%                |
| Before Trial                               | 1,410                                                                                                                                    | 1,417 | 1,491 | 1,395 | 1,491 | 1,234 | 1,236 | 993  | 927  | 978  | 975                |
| In-Custody                                 | 17%                                                                                                                                      | 22%   | 19%   | 21%   | 18%   | 18%   | 17%   | 20%  | 23%  | 19%  | 21%                |
| Out-of-Custody                             | 83%                                                                                                                                      | 78%   | 81%   | 79%   | 82%   | 82%   | 83%   | 80%  | 77%  | 81%  | 79%                |