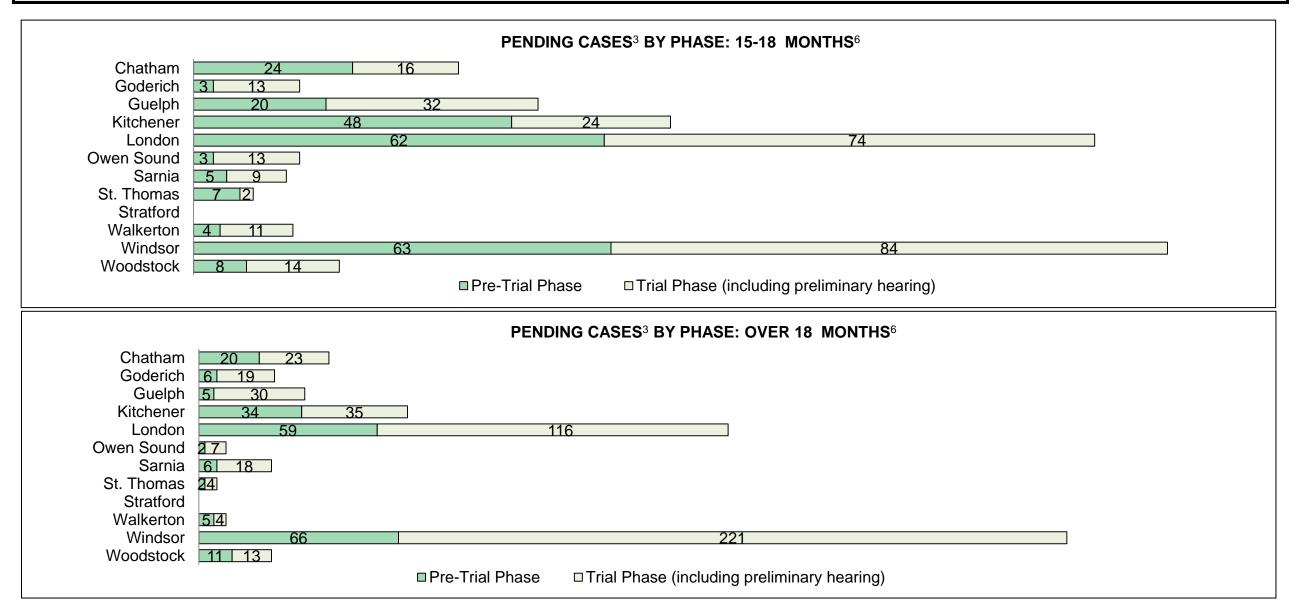

| 9               | 48              | 38             | 407           | 508    |
| Stratford      | -              | -               | 4               | 5              | 321           | 330    |
| Walkerton      | 9              | 15              | 83              | 30             | 394           | 531    |
| Windsor        | 287            | 147             | 400             | 191            | 1,571         | 2,596  |
| Woodstock      | 24             | 22              | 91              | 56             | 428           | 621    |

Note: Please refer to court location dashboards for percentages of In-Custody and Out-of-Custody pending cases

DECEMBER 31, 2016 Page 11 of 12

## ONTARIO COURT OF JUSTICE CRIMINAL MODERNIZATION COMMITTEE WEST DASHBOARD CASES PENDING AS OF DECEMBER 31, 2016



WEST DASHBOARD

DECEMBER 31, 2016 Page 12 of 12

|                         | Vavi                                    | Matria                                 | Jan 16  | - Dec 16           | 2044 Chroter Medien* | Change from 2014 |
|-------------------------|-----------------------------------------|----------------------------------------|---------|--------------------|----------------------|------------------|
|                         | Key I                                   | Metric                                 | Percent | Cases <sup>1</sup> | 2014 Cluster Median* | Cluster Median   |
|                         | Disposed cases that be                  | gan in the Bail Phase                  | 46.1%   | 920                | 42.6%                | 3.5%             |
|