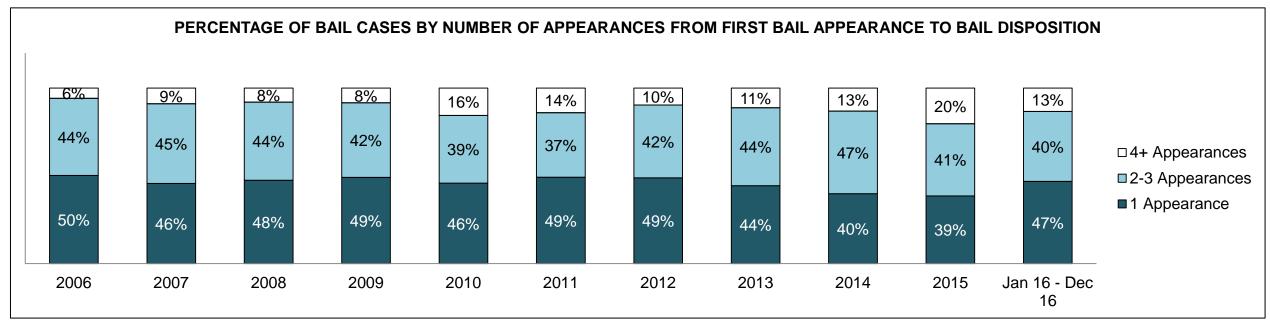

35                                        | 118  | 103  | 105  | 85   | 107  | 93   | 71   | 68   | 99   | 65                 |  |  |  |
| Other Criminal Code                         | 31                                         | 46   | 44   | 25   | 29   | 32   | 36   | 15   | 21   | 29   | 18                 |  |  |  |
| Criminal Code Traffic                       | 67                                         | 55   | 84   | 96   | 67   | 74   | 43   | 47   | 57   | 62   | 61                 |  |  |  |
| Federal Statute                             | 89                                         | 101  | 71   | 95   | 78   | 92   | 48   | 57   | 36   | 54   | 60                 |  |  |  |

PERTH DASHBOARD

DECEMBER 31, 2016 Page 2 of 10





PERTH DASHBOARD

DECEMBER 31, 2016 Page 3 of 10





PERTH DASHBOARD

DECEMBER 31, 2016 Page 4 of 10





| Cases Disposed <sup>8</sup> by Phase and | ases Disposed <sup>8</sup> by Phase and Percentage of In-Custody <sup>11</sup> , Out-of-Custody <sup>12</sup> Cases at Case Disposition |       |       |       |       |       |       |       |      |      |                    |  |  |  |  |
|------------------------------------------|-----------------------------------------------------------------------------------------------------------------------------------------|-------|-------|-------|-------|-------|-------|-------|------|------|--------------------|--|--|--|--|
| Phases                                   | 2006