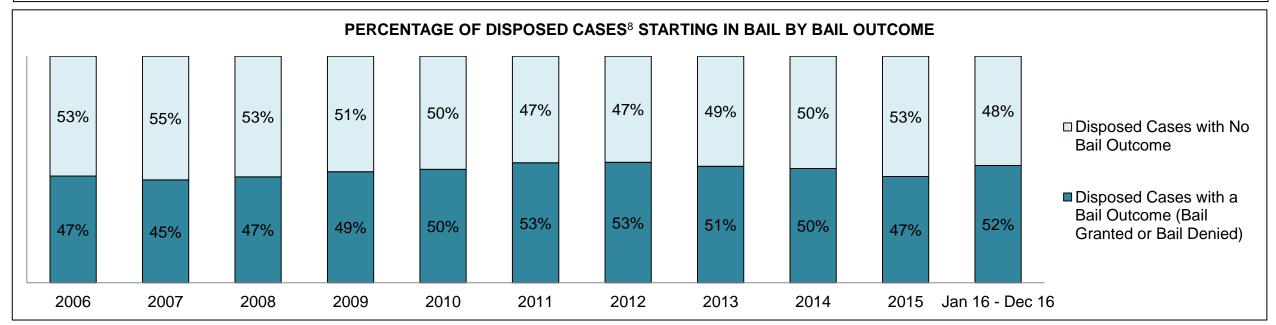

|
| Crimes Against Property                     | 492  | 584  | 621  | 602   | 568   | 559   | 609   | 611   | 654   | 784   | 767                |
| Administration of Justice                   | 625  | 635  | 706  | 713   | 625   | 697   | 677   | 728   | 703   | 982   | 1,035              |
| Other Criminal Code                         | 180  | 218  | 200  | 188   | 210   | 194   | 229   | 219   | 229   | 250   | 201                |
| Criminal Code Traffic                       | 277  | 300  | 461  | 459   | 303   | 329   | 338   | 318   | 341   | 349   | 375                |
| Federal Statute                             | 591  | 548  | 705  | 771   | 802   | 693   | 692   | 616   | 561   | 626   | 626                |

HAMILTON DASHBOARD

DECEMBER 31, 2016 Page 2 of 10





HAMILTON DASHBOARD

DECEMBER 31, 2016 Page 3 of 10





HAMILTON DASHBOARD

DECEMBER 31, 2016 Page 4 of 10



DECEMBER 31, 2016 Page 5 of 10



| Cases Disposed <sup>8</sup> by Phase and | Cases Disposed <sup>8</sup> by Phase and Percentage of In-Custody <sup>11</sup> , Out-of-Custody <sup>12</sup> Cases at Case Disposition |       |       |       |       |       |       |       |       |       |                    |
|------------------------------------------|------------------------------------------------------------------------------------------------------------------------------------------|-------|-------|-------|-------|-------|-------|-------|-------|-------|--------------------|
| Phases                                   | 2006