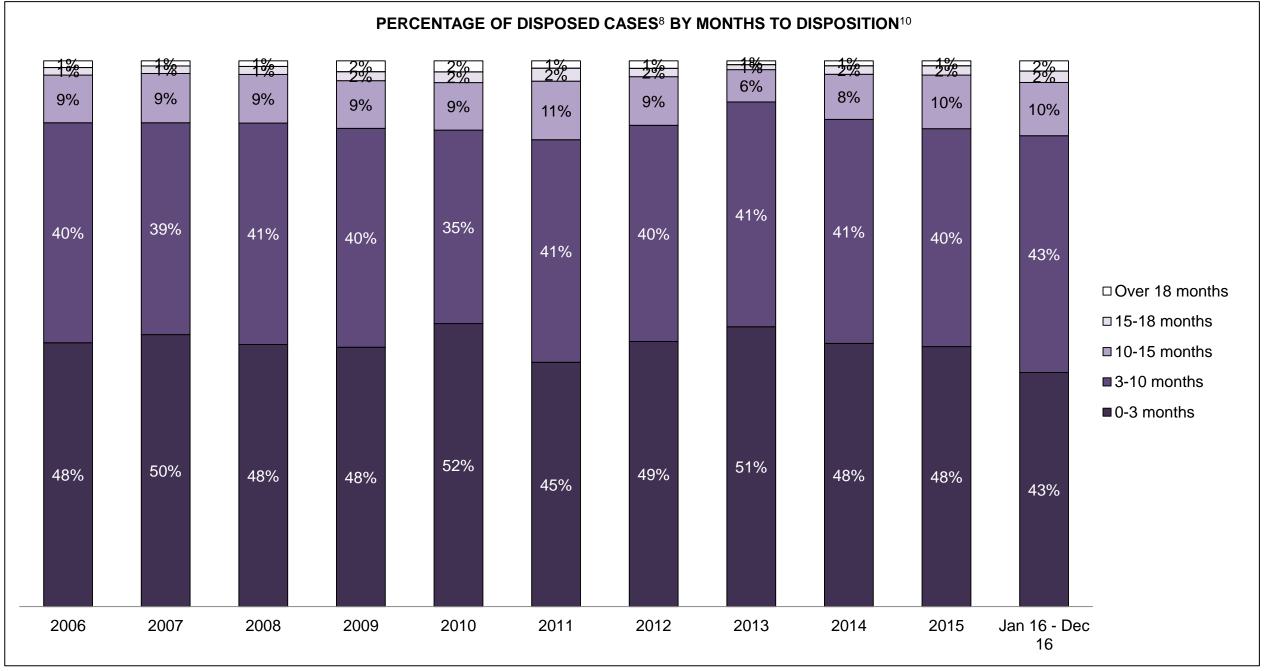

| Cases Disposed <sup>8</sup> by Phase and | Cases Disposed <sup>8</sup> by Phase and Percentage of In-Custody <sup>11</sup> , Out-of-Custody <sup>12</sup> Cases at Case Disposition |         |         |         |         |         |         |         |         |         |                    |  |  |  |  |
|------------------------------------------|------------------------------------------------------------------------------------------------------------------------------------------|---------|---------|---------|---------|---------|---------|---------|---------|---------|--------------------|--|--|--|--|
| Phases                                   | 2006                                                                                                                                     | 2007    | 2008    | 2009    | 2010    | 2011    | 2012    | 2013    | 2014    | 2015    | Jan 16 -<br>Dec 16 |  |  |  |  |
| At Trial With Trial                      | 16,210                                                                                                                                   | 15,719  | 14,924  | 14,281  | 13,333  | 12,913  | 12,507  | 11,635  | 10,711  | 9,759   | 9,325              |  |  |  |  |
| In-Custody                               | 13%                                                                                                                                      | 13%     | 13%     | 14%     | 16%     | 15%     | 17%     | 16%     | 15%     | 15%     | 14%                |  |  |  |  |
| Out-of-Custody                           | 87%                                                                                                                                      | 87%     | 87%     | 86%     | 84%     | 85%     | 83%     | 84%     | 85%     | 85%     | 86%                |  |  |  |  |
| At Trial Without Trial                   | 41,214                                                                                                                                   | 40,223  | 38,567  | 37,885  | 35,859  | 31,139  | 27,205  | 25,048  | 22,226  | 19,582  | 18,371             |  |  |  |  |
| In-Custody                               | 12%                                                                                                                                      | 13%     | 13%     | 13%     | 13%     | 14%     | 15%     | 15%     | 14%     | 14%     | 14%                |  |  |  |  |
| Out-of-Custody                           | 88%                                                                                                                                      | 87%     | 87%     | 87%     | 87%     | 86%     | 85%     | 85%     | 86%     | 86%     | 86%                |  |  |  |  |
| Before Trial                             | 205,218                                                                                                                                  | 214,124 | 216,849 | 217,749 | 225,025 | 212,794 | 207,335 | 194,998 | 177,161 | 175,908 | 179,464            |  |  |  |  |
| In-Custody                               | 25%                                                                                                                                      | 25%     | 26%     | 24%     | 22%     | 22%     | 23%     | 23%     | 22%     | 23%     | 23%                |  |  |  |  |
| Out-of-Custody                           | 75%                                                                                                                                      | 75%     | 74%     | 76%     | 78%     | 78%     | 77%     | 77%     | 78%     | 77%     | 77%                |  |  |  |  |

| Cases Disposed <sup>8</sup> by Phase an | Cases Disposed <sup>8</sup> by Phase and Percentage of In-Custody <sup>11</sup> , Out-of-Custody <sup>12</sup> Cases at Case Disposition |        |        |        |        |        |        |        |        |        |                    |  |  |  |  |
|-----------------------------------------|------------------------------------------------------------------------------------------------------------------------------------------|--------|--------|--------|--------|--------|--------|--------|--------|--------|--------------------|--|--|--|--|
| Phases                                  | 2006                                                                                                                                     | 2007   | 2008   | 2009   | 2010   | 2011   | 2012   | 2013   | 2014   | 2015   | Jan 16 -<br>Dec 16 |  |  |  |  |
| At Trial With Trial                     | 2,403                                                                                                                                    | 2,067  | 1,954  | 2,118  | 1,764  | 1,664  | 1,672  | 1,502  | 1,471  | 1,476  | 1,505              |  |  |  |  |
| In-Custody                              | 10%                                                                                                                                      | 11%    | 10%    | 12%    | 13%    | 12%    | 13%    | 14%    | 11%    | 12%    | 10%                |  |  |  |  |
| Out-of-Custody                          | 90%                                                                                                                                      | 89%    | 90%    | 88%    | 87%    | 88%    | 87%    | 86%    | 89%    | 88%    | 90%                |  |  |  |  |
| At Trial Without Trial                  | 5,019                                                                                                                                    | 4,758  | 4,711  | 4,989  | 4,573  | 3,479  | 3,138  | 2,578  | 2,435  | 2,493  | 2,570              |  |  |  |  |
| In-Custody                              | 10%                                                                                                                                      | 11%    | 11%    | 11%    | 11%    | 13%    | 14%    | 14%    | 13%    | 13%    | 10%                |  |  |  |  |
| Out-of-Custody                          | 90%                                                                                                                                      | 89%    | 89%    | 89%    | 89%    | 87%    | 86%    | 86%    | 87%    | 87%    | 90%                |  |  |  |  |
| Before Trial                            | 34,449                                                                                                                                   | 38,108 | 39,423 | 41,005 | 43,219 | 39,035 | 36,793 | 32,985 | 30,592 | 30,396 | 31,008             |  |  |  |  |
| In-Custody                              | 21%                                                                                                                                      | 21%    | 21%    | 18%    | 18%    | 17%    | 17%    | 18%    | 17%    | 17%    | 17%                |  |  |  |  |
| Out-of-Custody                          | 79%                                                                                                                                      | 79%    | 79%    | 82%    | 82%    | 83%    | 83%    | 82%    | 83%    | 83%    | 83%                |  |  |  |  |

| Cases Disposed <sup>8</sup> by Phase and I | Cases Disposed <sup>8</sup> by Phase and Percentage of In-Custody <sup>11</sup> , Out-of-Custody <sup>12</sup> Cases at Case Disposition |       |       |       |       |       |       |       |       |       |                    |  |
|--------------------------------------------|------------------------------------------------------------------------------------------------------------------------------------------|-------|-------|-------|-------|-------|-------|-------|-------|-------|--------------------|--|
| Phases                                     | 2006                                                                                                                                     | 2007  | 2008  | 2009  | 2010  | 2011  | 2012  | 2013  | 2014  | 2015  | Jan 16 -<br>Dec 16 |  |
| At Trial With Trial                        | 533                                                                                                                                      | 425   | 455   | 490   | 352   | 378   | 344   | 310   | 316   | 267   | 307                |  |
| In-Custody                                 | 12%                                                                                                                                      | 12%   | 14%   | 17%   | 11%   | 10%   | 15%   | 16%   | 17%   | 15%   | 16%                |  |
| Out-of-Custody                             | 88%                                                                                                                                      | 88%   | 86%   | 83%   | 89%   | 90%   | 85%   | 84%   | 83%   | 85%   | 84%                |  |
| At Trial Without Trial                     | 1,198                                                                                                                                    | 868   | 994   | 881   | 809   | 736   | 656   | 582   | 521   | 572   | 502                |  |
| In-Custody                                 | 12%                                                                                                                                      | 16%   | 15%   | 17%   | 12%   | 12%   | 14%   | 15%   | 14%   | 17%   | 12%                |  |
| Out-of-Custody                             | 88%                                                                                                                                      | 84%   | 85%   | 83%   | 88%   | 88%   | 86%   | 85%   | 86%   | 83%   | 88%                |  |
| Before Trial                               | 7,177                                                                                                                                    | 7,393 | 7,692 | 7,704 | 8,491 | 7,444 | 7,429 | 7,170 | 6,698 | 6,734 | 6,857              |  |
| In-Custody                                 | 26%                                                                                                                                      | 27%   | 25%   | 23%   | 20%   | 20%   | 22%   | 23%   | 21%   | 23%   | 20%                |  |
| Out-of-Custody                             | 74%                                                                                                                                      | 73%   | 75%   | 77%   | 80%   | 80%   | 78%   | 77%   | 79%   | 77%   | 80%                |  |

| Cases Disposed <sup>8</sup> by Phase and F | Cases Disposed <sup>8</sup> by Phase and Percentage of In-Custody <sup>11</sup> , Out-of-Custody <sup>12</sup> Cases at Case Disposition |       |       |       |       |       |       |       |      |      |                    |
|--------------------------------------------|------------------------------------------------------------------------------------------------------------------------------------------|-------|-------|-------|-------|-------|-------|-------|------|------|--------------------|
| Phases                                     | 2006                                                                                                                                     | 2007  | 2008  | 2009  | 2010  | 2011  | 2012  | 2013  | 2014 | 2015 | Jan 16 -<br>Dec 16 |
| At Trial With Trial                        | 53                                                                                                                                       | 72    | 71    | 44    | 43    | 46    | 41    | 26    | 27   | 38   | 32                 |
| In-Custody                                 | 8%                                                                                                                                       | 6%    | 11%   | 5%    | 9%    | 11%   | 0%    | 12%   | 7%   | 18%  | 9%                 |
| Out-of-Custody                             | 92%                                                                                                                                      | 94%   | 89%   | 95%   | 91%   | 89%   | 100%  | 88%   | 93%  | 82%  | 91%                |
| At Trial Without Trial                     | 243                                                                                                                                      | 230   | 218   | 240   | 207   | 151   | 111   | 98    | 100  | 87   | 66                 |
| In-Custody                                 | 11%                                                                                                                                      | 8%    | 6%    | 5%    | 8%    | 7%    | 12%   | 14%   | 5%   | 16%  | 17%                |
| Out-of-Custody                             | 89%                                                                                                                                      | 92%   | 94%   | 95%   | 92%   | 93%   | 88%   | 86%   | 95%  | 84%  | 83%                |
| Before Trial                               | 1,292                                                                                                                                    | 1,261 | 1,285 | 1,299 | 1,416 | 1,230 | 1,179 | 1,127 | 908  | 883  | 915                |
| In-Custody                                 | 26%                                                                                                                                      | 27%   | 18%   | 20%   | 19%   | 20%   | 20%   | 20%   | 18%  | 18%  | 16%                |
| Out-of-Custody                             | 74%                                                                                                                                      | 73%   | 82%   | 80%   | 81%   | 80%   | 80%   | 80%   | 82%  | 82%  | 84%                |

COBOURG DASHBOARD

DECEMBER 31, 2016 Page 2 of 10

COBOURG DASHBOARD

DECEMBER 31, 2016 Page 3 of 10

COBOURG DASHBOARD

DECEMBER 31, 2016 Page 4 of 10

Page 5 of 10 **DECEMBER 31, 2016** 

| Cases Disposed <sup>8</sup> by Phase and P | Cases Disposed <sup>8</sup> by Phase and Percentage of In-Custody <sup>11</sup> , Out-of-Custody <sup>12</sup> Cases at Case Disposition |       |       |       |       |       |       |      |      |      |                    |
|--------------------------------------------|------------------------------------------------------------------------------------------------------------------------------------------|-------|-------|-------|-------|-------|-------|------|------|------|--------------------|
| Phases                                     | 2006                                                                                                                                     | 2007  | 2008  | 2009  | 2010  | 2011  | 2012  | 2013 | 2014 | 2015 | Jan 16 -<br>Dec 16 |
| At Trial With Trial                        | 94                                                                                                                                       | 77    | 87    | 87    | 55    | 74    | 68    | 62   | 50   | 42   | 58                 |
| In-Custody                                 | 15%                                                                                                                                      | 14%   | 2%    | 11%   | 15%   | 23%   | 15%   | 19%  | 12%  | 29%  | 12%                |
| Out-of-Custody                             | 85%                                                                                                                                      | 86%   | 98%   | 89%   | 85%   | 77%   | 85%   | 81%  | 88%  | 71%  | 88%                |
| At Trial Without Trial                     | 122                                                                                                                                      | 133   | 153   | 124   | 134   | 74    | 64    | 48   | 42   | 38   | 42                 |
| In-Custody                                 | 13%                                                                                                                                      | 15%   | 9%    | 9%    | 10%   | 16%   | 16%   | 15%  | 26%  | 18%  | 19%                |
| Out-of-Custody                             | 87%                                                                                                                                      | 85%   | 91%   | 91%   | 90%   | 84%   | 84%   | 85%  | 74%  | 82%  | 81%                |
| Before Trial                               | 1,410                                                                                                                                    | 1,417 | 1,491 | 1,395 | 1,491 | 1,234 | 1,236 | 993  | 927  | 978  | 975                |
| In-Custody                                 | 17%                                                                                                                                      | 22%   | 19%   | 21%   | 18%   | 18%   | 17%   | 20%  | 23%  | 19%  | 21%                |
| Out-of-Custody                             | 83%                                                                                                                                      | 78%   | 81%   | 79%   | 82%   | 82%   | 83%   | 80%  | 77%  | 81%  | 79%                |