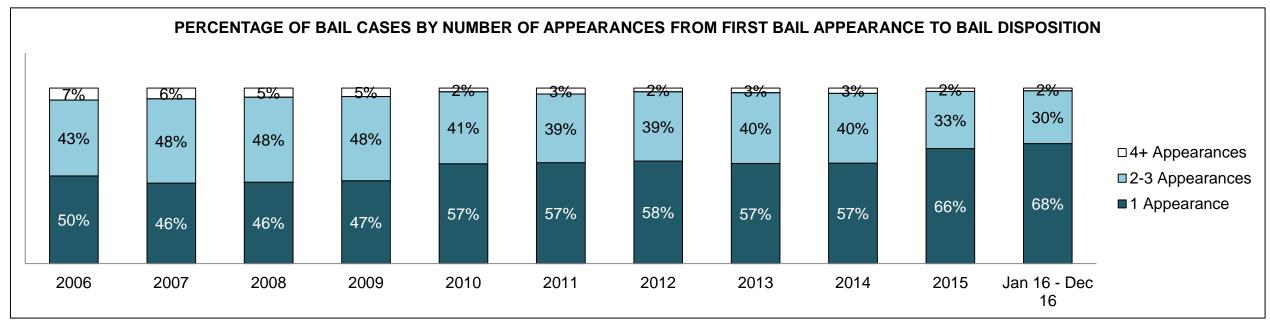

s Against Property                     | 772   | 777  | 839  | 881  | 744  | 733  | 695  | 682  | 784  | 858  | 893                |  |
| Administration of Justice                   | 558   | 599  | 576  | 647  | 554  | 619  | 656  | 602  | 739  | 803  | 819                |  |
| Other Criminal Code                         | 135   | 157  | 147  | 103  | 120  | 154  | 121  | 129  | 110  | 141  | 143                |  |
| Criminal Code Traffic                       | 383   | 449  | 484  | 391  | 262  | 284  | 299  | 228  | 261  | 241  | 331                |  |
| Federal Statute                             | 293   | 367  | 321  | 343  | 303  | 284  | 254  | 325  | 343  | 337  | 261                |  |

KITCHENER DASHBOARD

DECEMBER 31, 2016 Page 2 of 10





DECEMBER 31, 2016 Page 3 of 10





KITCHENER DASHBOARD

DECEMBER 31, 2016 Page 4 of 10



DECEMBER 31, 2016 Page 5 of 10



| Cases Disposed <sup>8</sup> by Phase and P | Cases Disposed <sup>8</sup> by Phase and Percentage of In-Custody <sup>11</sup> , Out-of-Custody <sup>12</sup> Cases at Case Disposition |       |       |       |        |       |       |       |       |       |                    |  |
|--------------------------------------------|------------------------------------------------------------------------------------------------------------------------------------------|-------|-------|-------|--------|-------|-------|-------|-------|-------|--------------------|--|
| Phases                                     | 2006