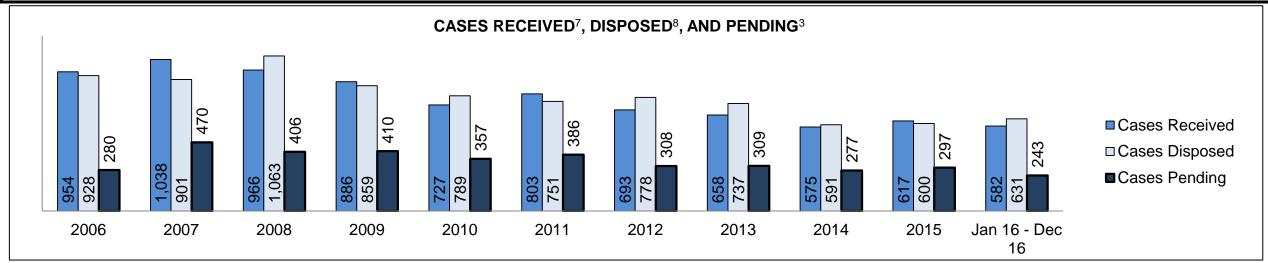

|
| Cases                                    | 15-18 months                                       | 3.3%    | 8                  | 2                                            | 6                                                                     |
|                                          | Over 18 months                                     | 3.3%    | 8                  | 3                                            | 5                                                                     |
| Total                                    |                                                    | 100.0%  | 243                | 211                                          | 32                                                                    |

DECEMBER 31, 2016 Page 1 of 10



| Cases Received <sup>7</sup> by Offence Grou | Cases Received <sup>7</sup> by Offence Group |      |      |      |      |      |      |      |      |      |                    |  |  |  |  |
|---------------------------------------------|----------------------------------------------|------|------|------|------|------|------|------|------|------|--------------------|--|--|--|--|
| Offence Group <sup>9</sup>                  | 2006                                         | 2007 | 2008 | 2009 | 2010 | 2011 | 2012 | 2013 | 2014 | 2015 | Jan 16 -<br>Dec 16 |  |  |  |  |
| Crimes Against The Person                   | 313                                          | 292  | 275  | 259  | 234  | 228  | 216  | 169  | 153  | 135  | 145                |  |  |  |  |
| Crimes Against Property