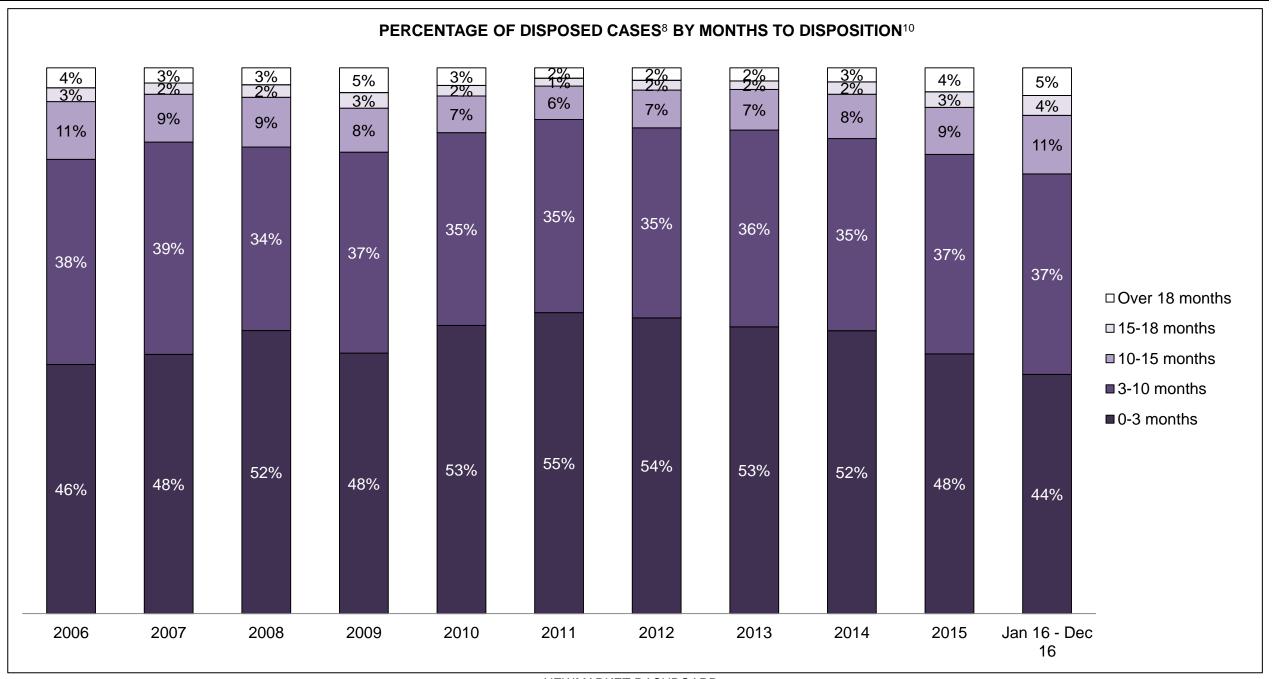

214 | 1,239              |  |  |
| Administration of Justice                   | 633   | 675   | 604   | 504   | 518   | 527   | 469   | 445   | 580   | 648   | 621                |  |  |
| Other Criminal Code                         | 368   | 318   | 329   | 244   | 323   | 240   | 332   | 256   | 334   | 385   | 367                |  |  |
| Criminal Code Traffic                       | 1,006 | 1,254 | 1,404 | 959   | 678   | 691   | 637   | 755   | 888   | 1,195 | 1,275              |  |  |
| Federal Statute                             | 956   | 940   | 1,041 | 975   | 944   | 770   | 666   | 627   | 754   | 816   | 627                |  |  |

NEWMARKET DASHBOARD

DECEMBER 31, 2016 Page 2 of 10





DECEMBER 31, 2016 Page 3 of 10





NEWMARKET DASHBOARD

DECEMBER 31, 2016 Page 4 of 10



DECEMBER 31, 2016 Page 5 of 10



| Cases Disposed <sup>8</sup> by Phase an | Cases Disposed <sup>8</sup> by Phase and Percentage of In-Custody <sup>11</sup> , Out-of-Custody <sup>12</sup> Cases at Case Disposition |        |        |        |        |        |        |       |       |       |                    |  |  |  |
|-----------------------------------------|------------------------------------------------------------------------------------------------------------------------------------------|--------|--------|--------|--------|--------|--------|-------|-------|-------|--------------------|--|--|--|
| Phases                                  | 2006                                                                                                                                     |