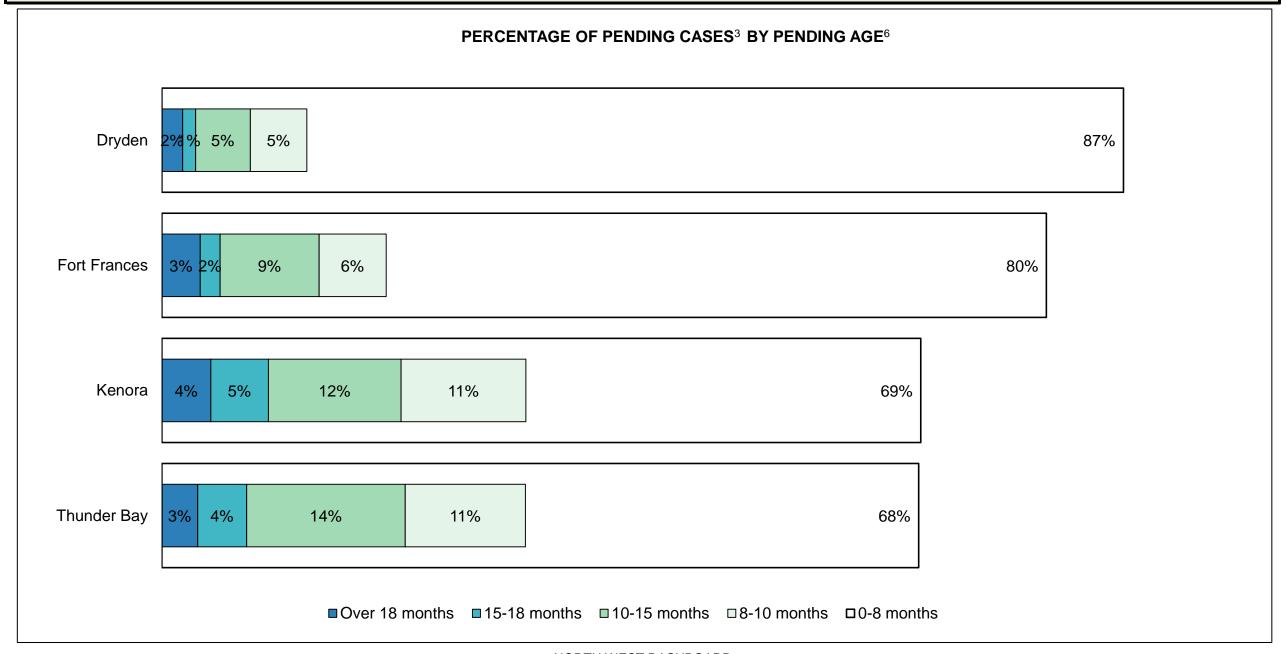

# ONTARIO COURT OF JUSTICE CRIMINAL MODERNIZATION COMMITTEE PROVINCIAL DASHBOARD CASES PENDING AS OF DECEMBER 31, 2016

**CASES PENDING AS OF DECEMBER 31, 2016** 

| Court Region   | Over 18 months | 15-18 months | 10-15 months | 8-10 months | 0-8 months | Total  |
|----------------|----------------|--------------|--------------|-------------|------------|--------|
| West           | 706            | 539          | 1,981        | 1,271       | 12,343     | 16,840 |
| In-Custody     | 12%            | 10%          | 11%          | 12%         | 16%        | 15%    |
| Out-of-Custody | 88%            | 90%          | 89%          | 88%         | 84%        | 85%    |
| Toronto        | 1,673          | 1,103        | 3,423        | 1,982       | 13,317     | 21,498 |
| In-Custody     | 16%            | 14%          | 14%          | 16%         | 16%        | 15%    |
| Out-of-Custody | 84%            | 86%          | 86%          | 84%         | 84%        | 85%    |
| North West     | 151            | 123          | 521          | 431         | 3,146      | 4,372  |
| In-Custody     | 17%            | 9%           | 15%          | 13%         | 18%        | 17%    |
| Out-of-Custody | 83%            | 91%          | 85%          | 87%         | 82%        | 83%    |
| North East     | 260            | 224          | 803          | 523         | 4,671      | 6,481  |
| In-Custody     | 9%             | 9%           | 9%           | 13%         | 14%        | 13%    |
| Out-of-Custody | 91%            | 91%          | 91%          | 87%         | 86%        | 87%    |
| East           | 943            | 837          | 1,733        | 782         | 7,341      | 11,636 |
| In-Custody     | 12%            | 8%           | 9%           | 11%         | 14%        | 13%    |
| Out-of-Custody | 88%            | 92%          | 91%          | 89%         | 86%        | 87%    |
| Central West   | 1,731          | 1,126        | 3,485        | 2,004       | 14,559     | 22,905 |
| In-Custody     | 9%             | 10%          | 9%           | 9%          | 13%        | 12%    |
| Out-of-Custody | 91%            | 90%          | 91%          | 91%         | 87%        | 88%    |
| Central East   | 998            | 810          | 2,159        | 1,121       | 10,334     | 15,422 |
| In-Custody     | 6%             | 4%           | 4%           | 8%          | 10%        | 8%     |
| Out-of-Custody | 94%            | 96%          | 96%          | 92%         | 90%        | 92%    |
| Provincial     | 6,468          | 4,768        | 14,111       | 8,120       | 65,717     | 99,154 |
| In-Custody     | 11%            | 10%          | 10%          | 12%         | 14%        | 13%    |
| Out-of-Custody | 89%            | 90%          | 90%          | 88%         | 86%        | 87%    |