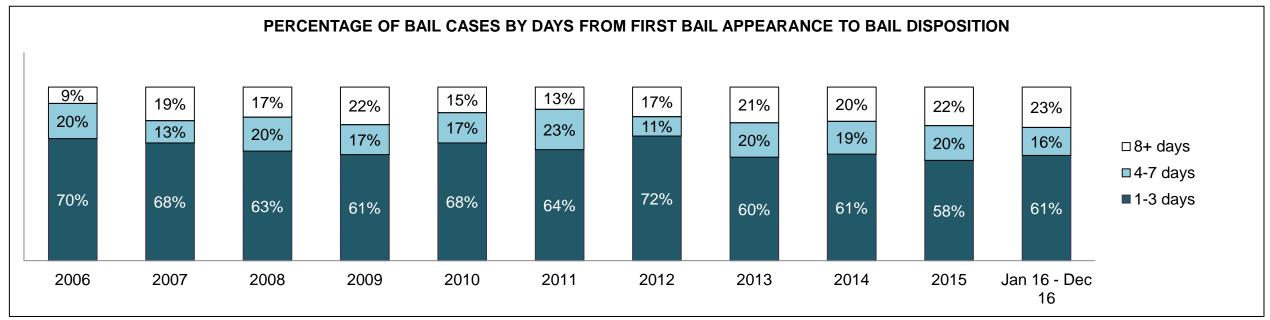

| Crimes Against Property                     | 92   | 89   | 134  | 102  | 110  | 115  | 91   | 80   | 80   | 86   | 90                 |
| Administration of Justice                   | 132  | 140  | 184  | 139  | 151  | 109  | 95   | 93   | 93   | 101  | 126                |
| Other Criminal Code                         | 20   | 19   | 27   | 28   | 40   | 37   | 23   | 21   | 20   | 24   | 24                 |
| Criminal Code Traffic                       | 37   | 47   | 36   | 38   | 28   | 34   | 37   | 33   | 48   | 40   | 46                 |
| Federal Statute                             | 64   | 58   | 52   | 52   | 132  | 90   | 52   | 50   | 48   | 39   | 44                 |

DRYDEN DASHBOARD

DECEMBER 31, 2016 Page 2 of 10





DRYDEN DASHBOARD

DECEMBER 31, 2016 Page 3 of 10





DRYDEN DASHBOARD

DECEMBER 31, 2016 Page 4 of 10





| Cases Disposed <sup>8</sup> by Phase and Percentage of In-Custody <sup>11</sup> , Out-of-Custody <sup>12</sup> Cases at Case Disposition |       |       |       |       |       |       |       |       |       |       |                    |
|------------------------------------------------------------------------------------------------------------------------------------------|-------|-------|-------|-------|-------|-------|-------|-------|-------|-------|--------------------|
| Phases                                                                                                                                   | 2006  | 2007  | 2008  | 2009  | 2010  | 2011  | 2012  | 2013  | 2014  | 2015  | Jan 16 -<br>Dec 16 |
| At Trial With