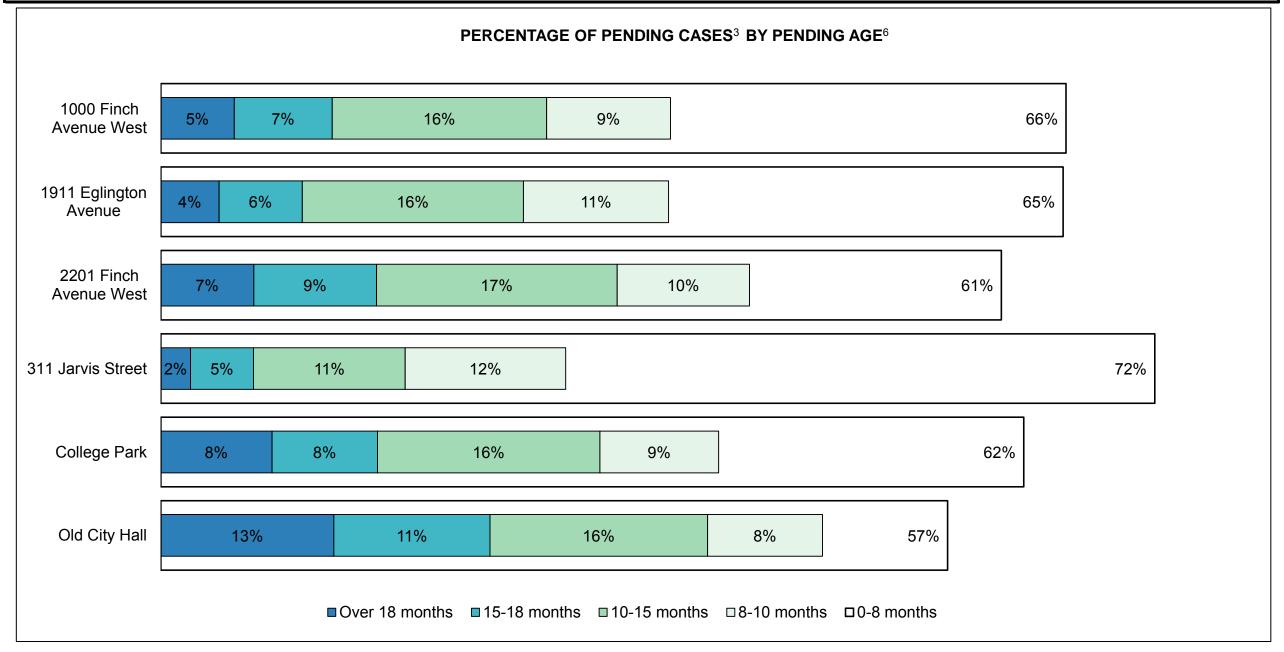

| 10%  | 10%  | 12%  | 13%  | 14%  | 12%  | 14%  | 15%  | 14%  | 12%  | 13%                |
| Federal Statute                                                                                                                         | 9%   | 9%   | 9%   | 10%  | 10%  | 11%  | 11%  | 11%  | 12%  | 10%  | 11%                |
| Total                                                                                                                                   | 100% | 100% | 100% | 100% | 100% | 100% | 100% | 100% | 100% | 100% | 100%               |

TORONTO DASHBOARD

DECEMBER 31, 2016 Page 8 of 12





TORONTO DASHBOARD

**DECEMBER 31, 2016** Page 9 of 12

**CASES PENDING AS OF DECEMBER 31, 2016** 



TORONTO DASHBOARD

DECEMBER 31, 2016 Page 10 of 12

CASES PENDING AS OF DECEMBER 31, 2016

| Pending Cases <sup>3</sup> by Pending Age <sup>6</sup> and Percentage of Pending Cases In-Custody <sup>17</sup> and Out-of-Custody <sup>18</sup> |                |                 |                 |                |               |        |  |  |  |  |  |
|--------------------------------------------------------------------------------------------------------------------------------------------------|----------------|-----------------|-----------------|----------------|---------------|--------|--|--|--|--|--|
| Location                                                                                                                                         | Over 18 months | 15-18<br>months | 10-15