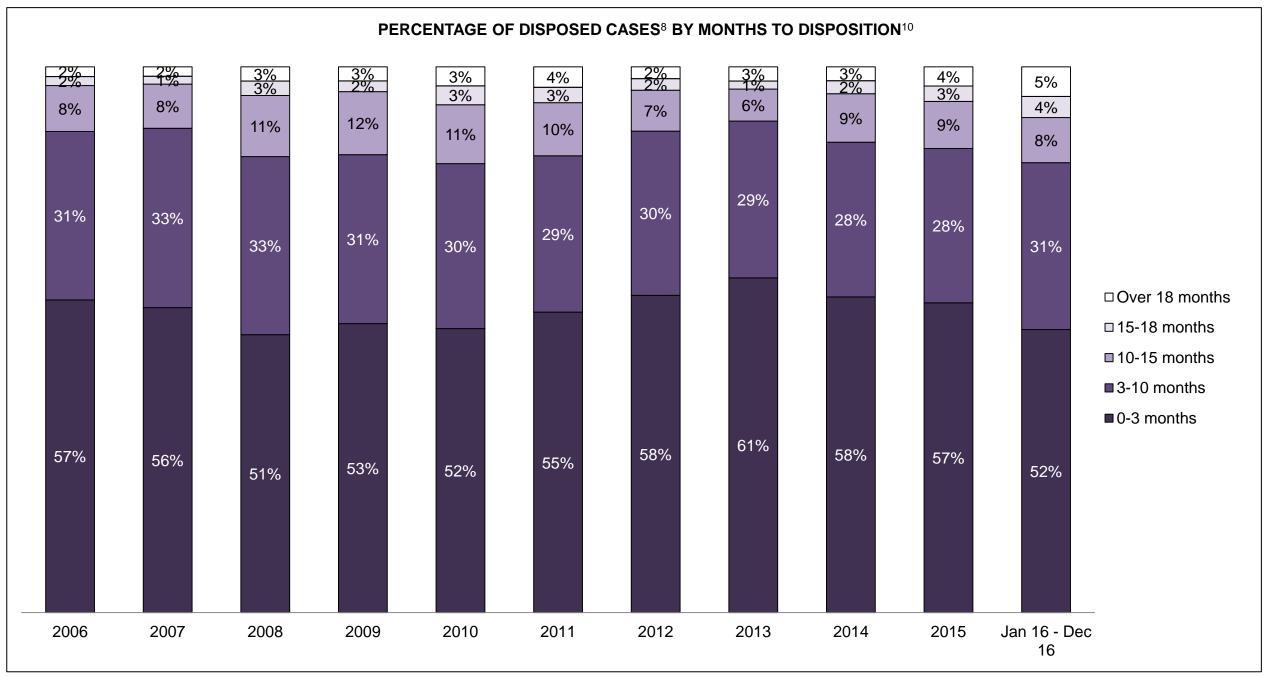

43   | 539  | 491  | 398  | 497  | 498  | 580  | 471                |
| Administration of Justice                   | 609  | 710   | 644   | 556   | 464  | 448  | 387  | 444  | 460  | 582  | 539                |
| Other Criminal Code                         | 334  | 328   | 278   | 248   | 224  | 164  | 173  | 156  | 143  | 160  | 189                |
| Criminal Code Traffic                       | 338  | 333   | 332   | 351   | 269  | 219  | 167  | 223  | 236  | 287  | 247                |
| Federal Statute                             | 474  | 547   | 465   | 499   | 497  | 449  | 327  | 346  | 351  | 403  | 311                |

WINDSOR DASHBOARD

DECEMBER 31, 2016 Page 2 of 10





WINDSOR DASHBOARD

DECEMBER 31, 2016 Page 3 of 10





WINDSOR DASHBOARD

DECEMBER 31, 2016 Page 4 of 10



DECEMBER 31, 2016 Page 5 of 10



| Cases Disposed <sup>8</sup> by Phase and Percentage of In-Custody <sup>11</sup> , Out-of-Custody <sup>12</sup> Cases at Case Disposition |       |       |       |       |       |       |       |       |       |       |                    |
|------------------------------------------------------------------------------------------------------------------------------------------|-------|-------|-------|-------|-------|-------|-------|-------|-------|-------|--------------------|
| Phases                                                                                                                                   | 2006  | 2007  | 2008  | 2009  | 2010  | 2011  | 2012  | 2013  | 2014  | 2015  | Jan 16 -<br>Dec 16 |
| At Trial With Trial