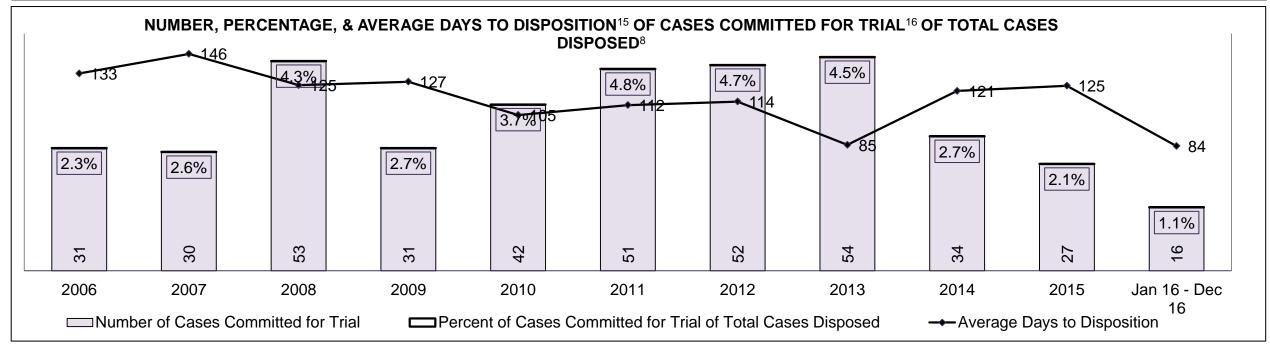

| Cases Disposed <sup>8</sup> by Phase and | Cases Disposed <sup>8</sup> by Phase and Percentage of In-Custody <sup>11</sup> , Out-of-Custody <sup>12</sup> Cases at Case Disposition |         |         |         |         |         |         |         |         |         |                    |  |  |  |  |
|------------------------------------------|------------------------------------------------------------------------------------------------------------------------------------------|---------|---------|---------|---------|---------|---------|---------|---------|---------|--------------------|--|--|--|--|
| Phases                                   | 2006                                                                                                                                     | 2007    | 2008    | 2009    | 2010    | 2011    | 2012    | 2013    | 2014    | 2015    | Jan 16 -<br>Dec 16 |  |  |  |  |
| At Trial With Trial                      | 16,210                                                                                                                                   | 15,719  | 14,924  | 14,281  | 13,333  | 12,913  | 12,507  | 11,635  | 10,711  | 9,759   | 9,325              |  |  |  |  |
| In-Custody                               | 13%                                                                                                                                      | 13%     | 13%     | 14%     | 16%     | 15%     | 17%     | 16%     | 15%     | 15%     | 14%                |  |  |  |  |
| Out-of-Custody                           | 87%                                                                                                                                      | 87%     | 87%     | 86%     | 84%     | 85%     | 83%     | 84%     | 85%     | 85%     | 86%                |  |  |  |  |
| At Trial Without Trial                   | 41,214                                                                                                                                   | 40,223  | 38,567  | 37,885  | 35,859  | 31,139  | 27,205  | 25,048  | 22,226  | 19,582  | 18,371             |  |  |  |  |
| In-Custody                               | 12%                                                                                                                                      | 13%     | 13%     | 13%     | 13%     | 14%     | 15%     | 15%     | 14%     | 14%     | 14%                |  |  |  |  |
| Out-of-Custody                           | 88%                                                                                                                                      | 87%     | 87%     | 87%     | 87%     | 86%     | 85%     | 85%     | 86%     | 86%     | 86%                |  |  |  |  |
| Before Trial                             | 205,218                                                                                                                                  | 214,124 | 216,849 | 217,749 | 225,025 | 212,794 | 207,335 | 194,998 | 177,161 | 175,908 | 179,464            |  |  |  |  |
| In-Custody                               | 25%                                                                                                                                      | 25%     | 26%     | 24%     | 22%     | 22%     | 23%     | 23%     | 22%     | 23%     | 23%                |  |  |  |  |
| Out-of-Custody                           | 75%                                                                                                                                      | 75%     | 74%     | 76%     | 78%     | 78%     | 77%     | 77%     | 78%     | 77%     | 77%                |  |  |  |  |