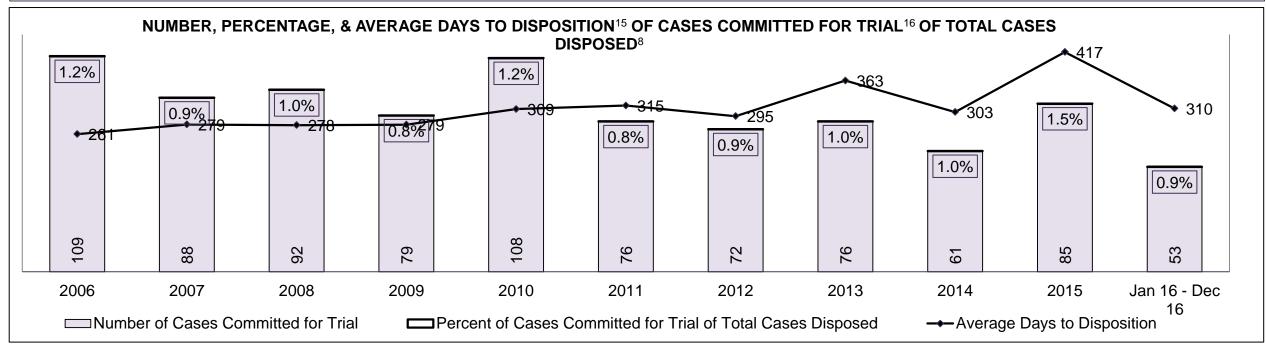

| 11%  | 11%  | 13%  | 14%  | 10%  | 12%  | 14%  | 16%  | 15%  | 16%                |  |  |  |
| Federal Statute                              | 3%                                                                                                                                      | 3%   | 2%   | 2%   | 2%   | 2%   | 4%   | 3%   | 3%   | 3%   | 3%                 |  |  |  |
| Total                                        | 100%                                                                                                                                    | 100% | 100% | 100% | 100% | 100% | 100% | 100% | 100% | 100% | 100%               |  |  |  |

1000 FINCH AVENUE WEST DASHBOARD

DECEMBER 31, 2016 Page 8 of 10





DECEMBER 31, 2016 Page 9 of 10

# ONTARIO COURT OF JUSTICE CRIMINAL MODERNIZATION COMMITTEE 1000 FINCH AVENUE WEST DASHBOARD CASES PENDING AS OF DECEMBER 31, 2016



| Pending Cases <sup>3</sup> by Per | Pending Cases <sup>3</sup> by Pending Age <sup>6</sup> and Percentage of Pending Cases In-Custody <sup>17</sup> and Out-of-Custody <sup>18</sup> |              |              |             |            |       |  |  |  |  |  |  |  |  |
|-----------------------------------|--------------------------------------------------------------------------------------------------------------------------------------------------|--------------|--------------|-------------|------------|-------|--|--|--|--|--|--|--|--|
| Court Location                    | Over 18 months