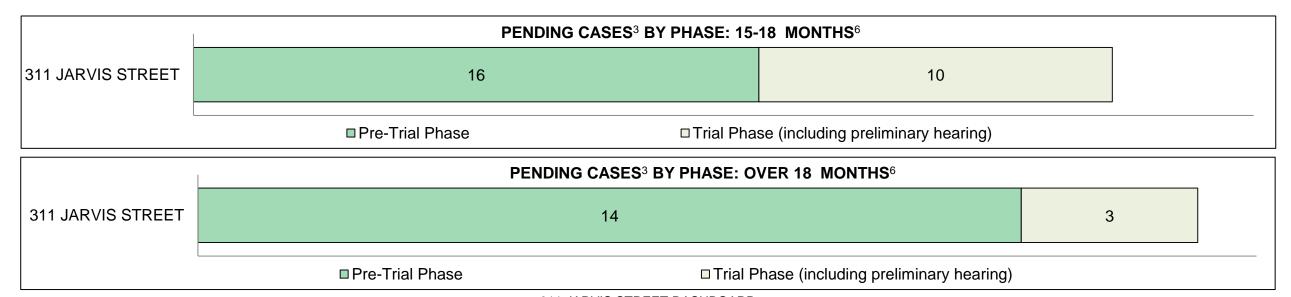

Court Location Over 18 months 15-18 months 10-15 months 8-10 months 0-8 months Total                                                             |     |     |     |     |     |     |  |  |  |  |  |
| 311 JARVIS STREET                                                                                                                                | 17  | 26  | 87  | 92  | 570 | 792 |  |  |  |  |  |
| In-Custody                                                                                                                                       | 18% | 8%  | 5%  | 7%  | 12% | 10% |  |  |  |  |  |
| Out-of-Custody                                                                                                                                   | 82% | 92% | 95% | 93% | 88% | 90% |  |  |  |  |  |



311 JARVIS STREET DASHBOARD

DECEMBER 31, 2016 Page 10 of 10

|              | Von                                     | Matria                                 | Jan 16 - | Dec 16             | 2044 Olyatar Madiant | Change from 2014 |
|--------------|-----------------------------------------|----------------------------------------|----------|--------------------|----------------------|------------------|
|              | ney i                                   | Metric                                 | Percent  | Cases <sup>1</sup> | 2014 Cluster Median* | Cluster Median   |
|              | Disposed cases that be                  | gan in the Bail Phase                  | 44.7%    | 2,754              | 48.0%                | -3.3%            |
|              | Bail cases with a bail