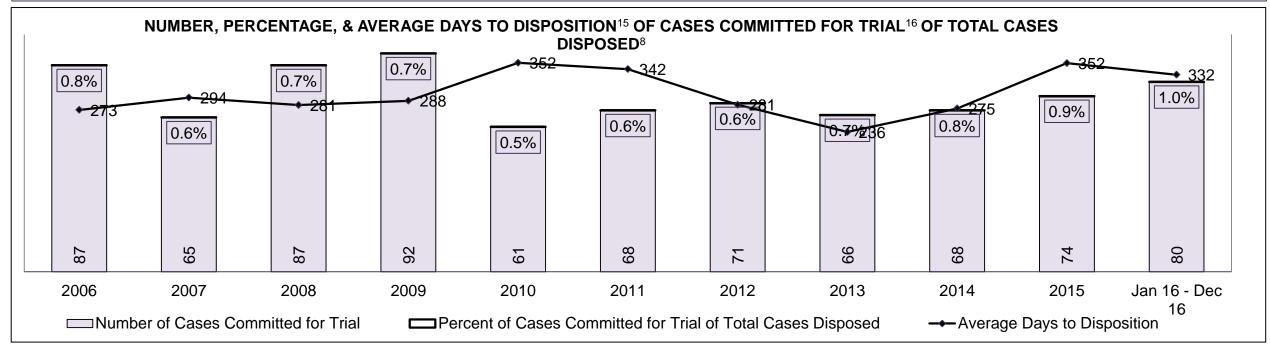

| 27%  | 22%  | 28%  | 26%  | 22%  | 24%  | 26%  | 25%  | 25%  | 24%                |
| Federal Statute                              | 7%                                                                                                                                      | 9%   | 10%  | 12%  | 11%  | 11%  | 12%  | 12%  | 11%  | 14%  | 12%                |
| Total                                        | 100%                                                                                                                                    | 100% | 100% | 100% | 100% | 100% | 100% | 100% | 100% | 100% | 100%               |

OSHAWA DASHBOARD

DECEMBER 31, 2016 Page 8 of 10





OSHAWA DASHBOARD

DECEMBER 31, 2016 Page 9 of 10

# ONTARIO COURT OF JUSTICE CRIMINAL MODERNIZATION COMMITTEE OSHAWA DASHBOARD CASES PENDING AS OF DECEMBER 31, 2016



| Pending Cases <sup>3</sup> by Pending Age <sup>6</sup> and Percentage of Pending Cases In-Custody <sup>17</sup> and Out-of-Custody <sup>18</sup> |     |     |     |     |       |       |  |  |  |  |  |
|--------------------------------------------------------------------------------------------------------------------------------------------------|-----|-----|-----|-----|-------|-------|--|--|--|--|--|
| Court Location                                                                                                                                   |     |     |     |     |       |       |  |  |  |  |  |
| OSHAWA