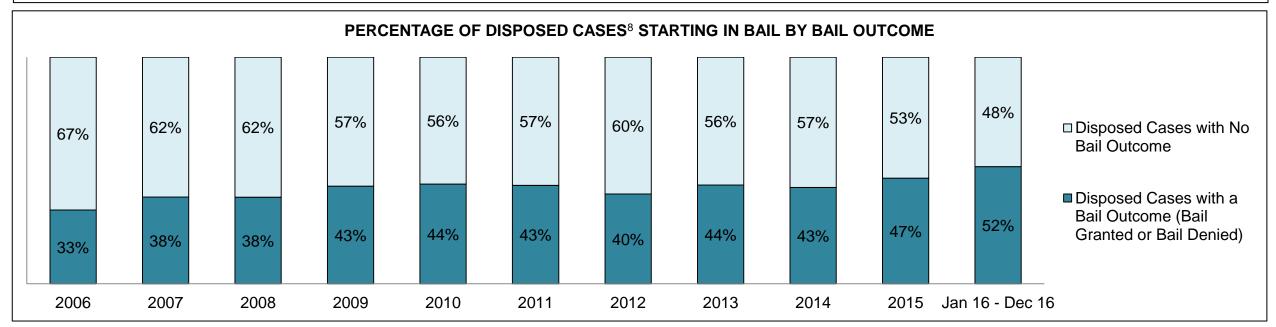

|              | Vov                                     | Matria                                 | Jan 16  | - Dec 16           | 2014 Baseline | Change from 2014 |
|--------------|-----------------------------------------|----------------------------------------|---------|--------------------|---------------|------------------|
|              | Key I                                   | Metric                                 | Percent | Cases <sup>1</sup> | Median*       | Baseline Median  |
|              | Disposed cases that be                  | gan in the Bail Phase                  | 45.3%   | 93,802             | 44.0%         | 1.3%             |
|              | Bail cases with a bail                  | Total                                  | 55.9%   | 52,456             | 56.6%         | -0.7%            |
|              | outcome (bail granted                   | Bail Disposition with 1 appearance     | 53.0%   | 27,793             | 51.4%         | 1.5%             |
| Dail.        | or bail denied)                         | Bail Disposition in 1-3 days           | 71.4%   | 37,465             | 72.5%         | -1.1%            |
| Bail         | Dallara and Marachall                   | Total                                  | 44.1%   | 41,346             | 43.4%         | 0.7%             |
|              | Bail cases with no bail                 | Case disposition in 1-3 appearances    | 31.0%   | 12,799             | 35.0%         | -4.1%            |
|              | disposition but with a case disposition | Case disposition in 0-3 months         | 74.5%   | 30,786             | 76.5%         | -2.0%            |
|              | case disposition                        | Case disposition rate before trial     | 92.3%   | 38,162             | 90.5%         | 1.8%             |
|              |                                         |                                        |         |                    |               |                  |
|              | Disposition rate (include               | es bail cases with case dispositions)  | 86.6%   | 179,464            | 84.3%         | 2.3%             |
| Before Trial | Disposed within 1-3 app                 | pearances (net of bench warrant cases) | 37.7%   | 55,463             | 42.7%         | -5.0%            |
|              | Disposed within 0-3 mo                  | nths (net of bench warrant cases)      | 57.4%   | 84,486             | 61.7%         | -4.3%            |
|              |                                         |                                        |         |                    |               |                  |
| Trial        | Collapse Rate at Trial <sup>2</sup>     |                                        | 66.3%   | 18,371             | 67.5%         | -1.2%            |

### ONTARIO COURT OF JUSTICE CRIMINAL MODERNIZATION COMMITTEE PROVINCIAL DASHBOARD CASES PENDING AS OF DECEMBER 31, 2016

|              | Variable                                | Matu: a                                | Jan 16  | - Dec 16           | 2014 Baseline | Change from 2014 |
|--------------|-----------------------------------------|----------------------------------------|---------|--------------------|---------------|------------------|
|              | ney l                                   | Metric                                 | Percent | Cases <sup>1</sup> | Median*       | Cluster Median   |
|              | Disposed cases that be                  | gan in the Bail Phase                  | 34.1%   | 11,963             | 32.5%         | 1.6%             |
|              | Bail cases with a bail                  | Total                                  | 57.2%   | 6,838              | 53.7%         | 3.5%             |
|              | outcome (bail granted                   | Bail Disposition with 1 appearance     | 51.4%   | 3,515              | 52.5%         | -1.1%            |
| Dell         | or bail denied)                         | Bail Disposition in 1-3 days           | 71.0%   | 4,853              | 72.9%         | -1.9%            |
| Bail         | Ballaca and Marchael                    | Total                                  | 42.8%   | 5,125              | 46.3%         | -3.5%            |
|              | Bail cases with no bail                 | Case disposition in 1-3 appearances    | 32.0%   | 1,640              | 38.7%         | -6.7%            |
|              | disposition but with a case disposition | Case disposition in 0-3 months         | 76.8%   | 3,934              | 79.1%         | -2.3%            |
|              | case disposition                        | Case disposition rate before trial     | 93.7%   | 4,804              | 92.8%         | 0.9%             |
|              |                                         |                                        |         |                    |               |                  |
|              | Disposition rate (include               | es bail cases with case dispositions)  | 88.4%   | 31,008             | 88.7%         | -0.3%            |
| Before Trial | Disposed within 1-3 app                 | pearances (net of bench warrant cases) | 40.9%   | 10,678             | 46.0%         | -5.1%            |
|              | Disposed within 0-3 mo                  | nths (net of bench warrant cases)      | 57.2%   | 14,935             | 60.7%         | -3.5%            |
|              |                                         |                                        |         |                    |               |                  |
| Trial        | Collapse Rate at Trial <sup>2</sup>     |                                        | 63.1%   | 2,570              | 62.3%         | 0.8%             |

# ONTARIO COURT OF JUSTICE CRIMINAL MODERNIZATION COMMITTEE CENTRAL EAST DASHBOARD CASES PENDING AS OF DECEMBER 31, 2016

CENTRAL EAST DASHBOARD

DECEMBER 31, 2016 Page 12 of 12

|          | V                                   | Matuia                                 | Jan 16  | - Dec 16           | 2044 Chroton Modion* | Change from 2014 |
|----------|-------------------------------------|----------------------------------------|---------|--------------------|----------------------|------------------|
|          | Key i                               | Metric                                 | Percent | Cases <sup>1</sup> | 2014 Cluster Median* | Cluster Median   |
|          | Disposed cases that be              | gan in the Bail Phase                  | 36.0%   | 2,761              | 48.0%                | -12.0%           |
|          | Bail cases with a bail              | Total                                  | 51.4%   | 1,419              | 56.0%                | -4.6%            |
|          | outcome (bail granted               | Bail Disposition with 1 appearance     | 45.8%   | 650                | 47.7%                | -1.9%            |
| Da!!     | or bail denied)                     | Bail Disposition in 1-3 days           | 67.6%   | 959                | 70.6%                | -3.0%            |
| Bail     | B 11 11 11 11                       | Total                                  | 48.6%   | 1,342              | 44.0%                | 4.6%             |
|          | Bail cases with no bail             | Case disposition in 1-3 appearances    | 25.3%   | 340                | 35.1%                | -9.8%            |
|          | disposition but with a              | Case disposition in 0-3 months         | 75.1%   | 1,008              | 77.2%                | -2.1%            |
|          | case disposition                    | Case disposition rate before trial     | 93.3%   | 1,252              | 90.7%                | 2.6%             |
|          |                                     |                                        |         |                    |                      |                  |
|          | Disposition rate (include           | es bail cases with case dispositions)  | 89.4%   | 6,857              | 83.6%                | 5.8%             |
| <u> </u> |                                     | pearances (net of bench warrant cases) | 36.8%   | 2,143              | 39.1%                | -2.4%            |
|          | Disposed within 0-3 mo              | nths (net of bench warrant cases)      | 57.3%   | 3,335              | 60.6%                | -3.4%            |
|          |                                     |                                        |         |                    |                      |                  |
| Trial    | Collapse Rate at Trial <sup>2</sup> |                                        | 62.1%   | 502                | 71.0%                | -8.9%            |

BARRIE DASHBOARD

DECEMBER 31, 2016 Page 10 of 10

|              | Mary I                                  | Matria                                | Jan 16  | - Dec 16           | 2044 Charter Medient | Change from 2014 |
|--------------|-----------------------------------------|---------------------------------------|---------|--------------------|----------------------|------------------|
|              | Key i                                   | Metric                                | Percent | Cases <sup>1</sup> | 2014 Cluster Median* | Cluster Median   |
|              | Disposed cases that be                  | gan in the Bail Phase                 | 23.3%   | 236                | 33.5%                | -10.2%           |
|              | Bail cases with a bail                  | Total                                 | 35.6%   | 84                 | 50.7%                | -15.1%           |
|              | outcome (bail granted                   | Bail Disposition with 1 appearance    | 65.5%   | 55                 | 52.9%                | 12.6%            |
| D-U          | or bail denied)                         | Bail Disposition in 1-3 days          | 89.3%   | 75                 | 73.8%                | 15.5%            |
| Bail         |                                         | Total                                 | 64.4%   | 152                | 49.3%                | 15.1%            |
|              | Bail cases with no bail                 | Case disposition in 1-3 appearances   | 53.3%   | 81                 | 33.4%                | 19.9%            |
|              | disposition but with a case disposition | Case disposition in 0-3 months        | 82.2%   | 125                | 77.3%                | 4.9%             |
|              | case disposition                        | Case disposition rate before trial    | 91.4%   | 139                | 91.8%                | -0.4%            |
|              |                                         |                                       |         |                    |                      |                  |
|              | Disposition rate (include               | es bail cases with case dispositions) | 90.3%   | 915                | 85.7%                | 4.7%             |
| Before Trial |                                         |                                       |         |                    | 47.2%                | 13.9%            |
|              | 71.1%                                   | 605                                   | 62.6%   | 8.5%               |                      |                  |
|              |                                         |                                       |         |                    |                      |                  |
| Trial        | Collapse Rate at Trial <sup>2</sup>     |                                       | 67.3%   | 66                 | 66.9%                | 0.4%             |

BRACEBRIDGE DASHBOARD

DECEMBER 31, 2016 Page 10 of 10

|              | Vari                                                    | Mateia                                 | Jan 16  | - Dec 16           | 2044 Charter Medien* | Change from 2014 |
|--------------|---------------------------------------------------------|----------------------------------------|---------|--------------------|----------------------|------------------|
|              | Key I                                                   | Metric                                 | Percent | Cases <sup>1</sup> | 2014 Cluster Median* | Cluster Median   |
|              | Disposed cases that be                                  | gan in the Bail Phase                  | 36.6%   | 393                | 33.5%                | 3.1%             |
|              | Bail cases with a bail                                  | Total                                  | 47.6%   | 187                | 50.7%                | -3.1%            |
|              | outcome (bail granted                                   | Bail Disposition with 1 appearance     | 51.3%   | 96                 | 52.9%                | -1.5%            |
| Dell         | or bail denied)                                         | Bail Disposition in 1-3 days           | 70.6%   | 132                | 73.8%                | -3.2%            |
| Bail         | D. 7                                                    | Total                                  | 52.4%   | 206                | 49.3%                | 3.1%             |
|              | Bail cases with no bail                                 | Case disposition in 1-3 appearances    | 32.5%   | 67                 | 33.4%                | -0.8%            |
|              | disposition but with a case disposition                 | Case disposition in 0-3 months         | 85.9%   | 177                | 77.3%                | 8.6%             |
|              | case disposition                                        | Case disposition rate before trial     | 93.7%   | 193                | 91.8%                | 1.8%             |
|              |                                                         |                                        |         |                    |                      |                  |
|              | Disposition rate (include                               | es bail cases with case dispositions)  | 90.7%   | 975                | 85.7%                | 5.0%             |
| Before Trial | Disposed within 1-3 app                                 | pearances (net of bench warrant cases) | 40.0%   | 357                | 47.2%                | -7.2%            |
|              | Disposed within 0-3 months (net of bench warrant cases) |                                        |         |                    | 62.6%                | -2.0%            |
|              |                                                         |                                        |         |                    |                      |                  |
| Trial        | rial Collapse Rate at Trial <sup>2</sup>                |                                        |         | 42                 | 66.9%                | -24.9%           |