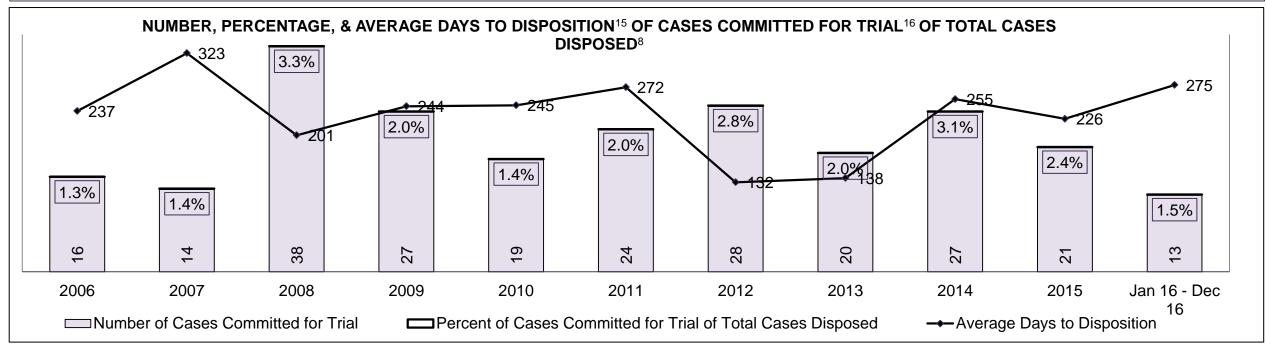

| 18%  | 17%  | 26%  | 22%  | 19%  | 19%  | 14%  | 12%  | 10%  | 11%                |  |
| Federal Statute                              | 8%                                                                                                                                      | 18%  | 29%  | 22%  | 25%  | 22%  | 26%  | 20%  | 16%  | 16%  | 12%                |  |
| Total                                        | 100%                                                                                                                                    | 100% | 100% | 100% | 100% | 100% | 100% | 100% | 100% | 100% | 100%               |  |

PARRY SOUND DASHBOARD

DECEMBER 31, 2016 Page 8 of 10





DECEMBER 31, 2016 Page 9 of 10

## ONTARIO COURT OF JUSTICE CRIMINAL MODERNIZATION COMMITTEE PARRY SOUND DASHBOARD CASES PENDING AS OF DECEMBER 31, 2016



| Pending Cases <sup>3</sup> by Pe | Pending Cases <sup>3</sup> by Pending Age <sup>6</sup> and Percentage of Pending Cases In-Custody <sup>17</sup> and Out-of-Custody <sup>18</sup> |     |     |      |      |     |  |  |  |  |  |  |
|----------------------------------|--------------------------------------------------------------------------------------------------------------------------------------------------|-----|-----|------|------|-----|--|--|--|--|--|--|
| Court Location                   | Court Location Over 18 months 15-18 months 10-15 months 8-10 months 0-8 months Total