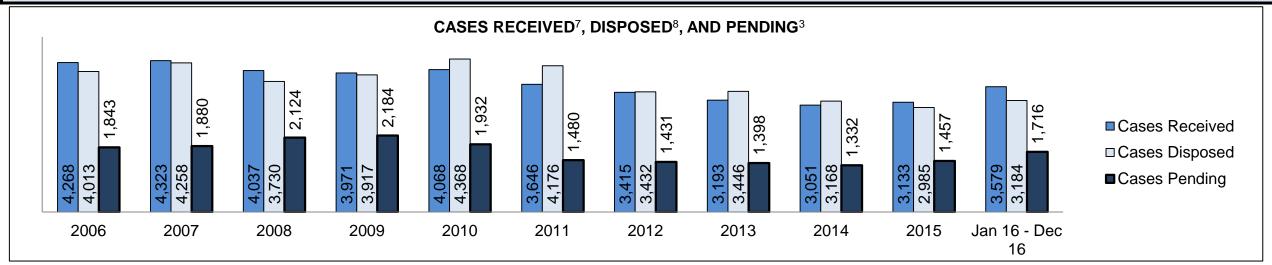

|
| Cases                                    | 15-18 months                                       | 3.2%    | 55                 | 34                                           | 21                                                                    |
|                                          | Over 18 months                                     | 3.5%    | 60                 | 32                                           | 28                                                                    |
| Total                                    |                                                    | 100.0%  | 1,716              | 1,578                                        | 138                                                                   |

DECEMBER 31, 2016 Page 1 of 10



| Cases Received <sup>7</sup> by Offence Grou | Cases Received <sup>7</sup> by Offence Group |       |       |       |       |      |      |      |      |      |                    |  |  |  |  |
|---------------------------------------------|----------------------------------------------|-------|-------|-------|-------|------|------|------|------|------|--------------------|--|--|--|--|
| Offence Group <sup>9</sup>                  | 2006                                         | 2007  | 2008  | 2009  | 2010  | 2011 | 2012 | 2013 | 2014 | 2015 | Jan 16 -<br>Dec 16 |  |  |  |  |
| Crimes Against The Person                   | 1,161                                        | 1,122 | 981   | 1,060 | 1,130 | 940  | 920  | 790  | 794  | 857  | 916                |  |  |  |  |
| Crimes Against P