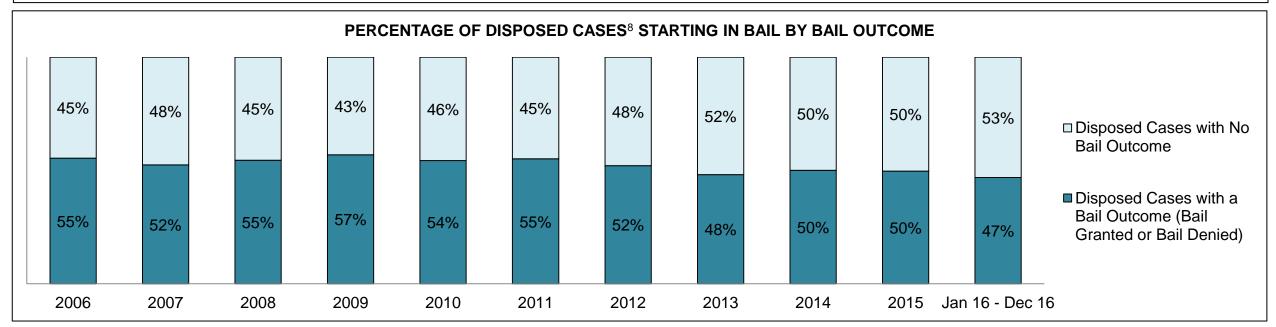

|              | Vov                                     | Matria                                 | Jan 16  | - Dec 16           | 2014 Baseline | Change from 2014 |
|--------------|-----------------------------------------|----------------------------------------|---------|--------------------|---------------|------------------|
|              | Key I                                   | Metric                                 | Percent | Cases <sup>1</sup> | Median*       | Baseline Median  |
|              | Disposed cases that be                  | gan in the Bail Phase                  | 45.3%   | 93,802             | 44.0%         | 1.3%             |
|              | Bail cases with a bail                  | Total                                  | 55.9%   | 52,456             | 56.6%         | -0.7%            |
|              | outcome (bail granted                   | Bail Disposition with 1 appearance     | 53.0%   | 27,793             | 51.4%         | 1.5%             |
| Dail.        | or bail denied)                         | Bail Disposition in 1-3 days           | 71.4%   | 37,465             | 72.5%         | -1.1%            |
| Bail         | Dallara and Marachall                   | Total                                  | 44.1%   | 41,346             | 43.4%         | 0.7%             |
|              | Bail cases with no bail                 | Case disposition in 1-3 appearances    | 31.0%   | 12,799             | 35.0%         | -4.1%            |
|              | disposition but with a case disposition | Case disposition in 0-3 months         | 74.5%   | 30,786             | 76.5%         | -2.0%            |
|              | case disposition                        | Case disposition rate before trial     | 92.3%   | 38,162             | 90.5%         | 1.8%             |
|              |                                         |                                        |         |                    |               |                  |
|              | Disposition rate (include               | es bail cases with case dispositions)  | 86.6%   | 179,464            | 84.3%         | 2.3%             |
| Before Trial | Disposed within 1-3 app                 | pearances (net of bench warrant cases) | 37.7%   | 55,463             | 42.7%         | -5.0%            |
|              | Disposed within 0-3 mo                  | nths (net of bench warrant cases)      | 57.4%   | 84,486             | 61.7%         | -4.3%            |
|              |                                         |                                        |         |                    |               |                  |
| Trial        | Collapse Rate at Trial <sup>2</sup>     |                                        | 66.3%   | 18,371             | 67.5%         | -1.2%            |