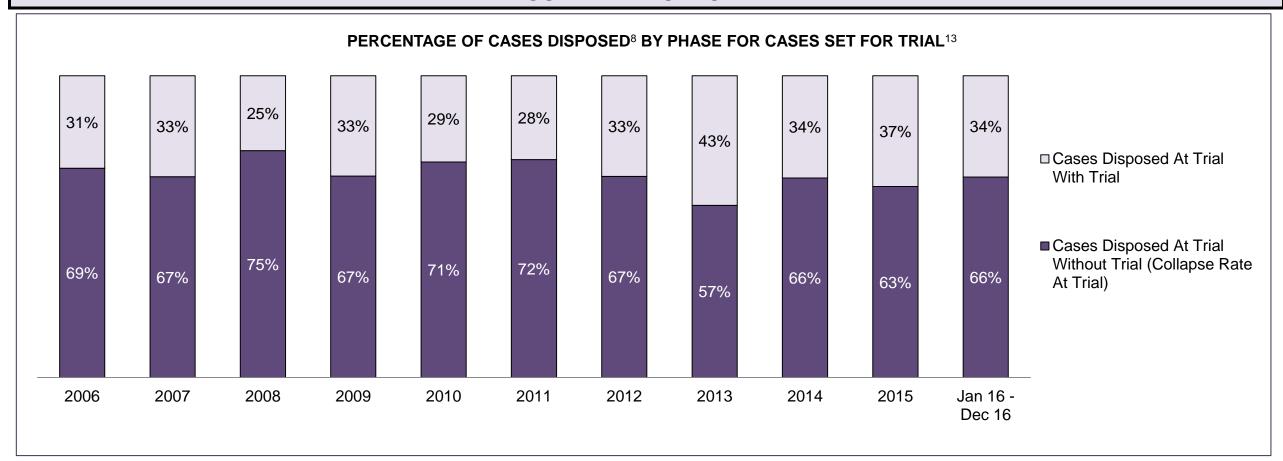

| Cases Disposed <sup>8</sup> by Phase and | Cases Disposed <sup>8</sup> by Phase and Percentage of In-Custody <sup>11</sup> , Out-of-Custody <sup>12</sup> Cases at Case Disposition |         |         |         |         |         |         |         |         |         |                    |  |  |  |  |
|------------------------------------------|------------------------------------------------------------------------------------------------------------------------------------------|---------|---------|---------|---------|---------|---------|---------|---------|---------|--------------------|--|--|--|--|
| Phases                                   | 2006                                                                                                                                     | 2007    | 2008    | 2009    | 2010    | 2011    | 2012    | 2013    | 2014    | 2015    | Jan 16 -<br>Dec 16 |  |  |  |  |
| At Trial With Trial                      | 16,210                                                                                                                                   | 15,719  | 14,924  | 14,281  | 13,333  | 12,913  | 12,507  | 11,635  | 10,711  | 9,759   | 9,325              |  |  |  |  |
| In-Custody                               | 13%                                                                                                                                      | 13%     | 13%     | 14%     | 16%     | 15%     | 17%     | 16%     | 15%     | 15%     | 14%                |  |  |  |  |
| Out-of-Custody                           | 87%                                                                                                                                      | 87%     | 87%     | 86%     | 84%     | 85%     | 83%     | 84%     | 85%     | 85%     | 86%                |  |  |  |  |
| At Trial Without Trial                   | 41,214                                                                                                                                   | 40,223  | 38,567  | 37,885  | 35,859  | 31,139  | 27,205  | 25,048  | 22,226  | 19,582  | 18,371             |  |  |  |  |
| In-Custody                               | 12%                                                                                                                                      | 13%     | 13%     | 13%     | 13%     | 14%     | 15%     | 15%     | 14%     | 14%     | 14%                |  |  |  |  |
| Out-of-Custody                           | 88%                                                                                                                                      | 87%     | 87%     | 87%     | 87%     | 86%     | 85%     | 85%     | 86%     | 86%     | 86%                |  |  |  |  |
| Before Trial                             | 205,218                                                                                                                                  | 214,124 | 216,849 | 217,749 | 225,025 | 212,794 | 207,335 | 194,998 | 177,161 | 175,908 | 179,464            |  |  |  |  |
| In-Custody                               | 25%                                                                                                                                      | 25%     | 26%     | 24%     | 22%     | 22%     | 23%     | 23%     | 22%     | 23%     | 23%                |  |  |  |  |
| Out-of-Custody                           | 75%                                                                                                                                      | 75%     | 74%     | 76%     | 78%     | 78%     | 77%     | 77%     | 78%     | 77%     | 77%                |  |  |  |  |

| Cases Disposed <sup>8</sup> by Phase an | Cases Disposed <sup>8</sup> by Phase and Percentage of In-Custody <sup>11</sup> , Out-of-Custody <sup>12</sup> Cases at Case Disposition |        |        |        |        |        |        |        |        |        |                    |  |  |  |  |
|-----------------------------------------|------------------------------------------------------------------------------------------------------------------------------------------|--------|--------|--------|--------|--------|--------|--------|--------|--------|--------------------|--|--|--|--|
| Phases                                  | 2006                                                                                                                                     | 2007   | 2008   | 2009   | 2010   | 2011   | 2012   | 2013   | 2014   | 2015   | Jan 16 -<br>Dec 16 |  |  |  |  |
| At Trial With Trial                     | 2,403                                                                                                                                    | 2,067  | 1,954  | 2,118  | 1,764  | 1,664  | 1,672  | 1,502  | 1,471  | 1,476  | 1,505              |  |  |  |  |
| In-Custody                              | 10%                                                                                                                                      | 11%    | 10%    | 12%    | 13%    | 12%    | 13%    | 14%    | 11%    | 12%    | 10%                |  |  |  |  |
| Out-of-Custody                          | 90%                                                                                                                                      | 89%    | 90%    | 88%    | 87%    | 88%    | 87%    | 86%    | 89%    | 88%    | 90%                |  |  |  |  |
| At Trial Without Trial                  | 5,019                                                                                                                                    | 4,758  | 4,711  | 4,989  | 4,573  | 3,479  | 3,138  | 2,578  | 2,435  | 2,493  | 2,570              |  |  |  |  |
| In-Custody                              | 10%                                                                                                                                      | 11%    | 11%    | 11%    | 11%    | 13%    | 14%    | 14%    | 13%    | 13%    | 10%                |  |  |  |  |
| Out-of-Custody                          | 90%                                                                                                                                      | 89%    | 89%    | 89%    | 89%    | 87%    | 86%    | 86%    | 87%    | 87%    | 90%                |  |  |  |  |
| Before Trial                            | 34,449                                                                                                                                   | 38,108 | 39,423 | 41,005 | 43,219 | 39,035 | 36,793 | 32,985 | 30,592 | 30,396 | 31,008             |  |  |  |  |
| In-Custody                              | 21%                                                                                                                                      | 21%    | 21%    | 18%    | 18%    | 17%    | 17%    | 18%    | 17%    | 17%    | 17%                |  |  |  |  |
| Out-of-Custody                          | 79%                                                                                                                                      | 79%    | 79%    | 82%    | 82%    | 83%    | 83%    | 82%    | 83%    | 83%    | 83%                |  |  |  |  |