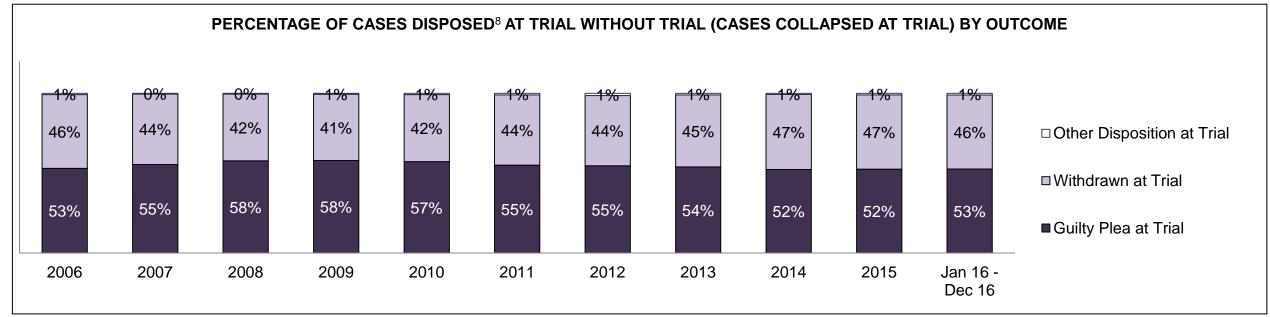

e Trial                                                                                                                             | 40,879 | 42,307 | 42,932 | 41,280 | 42,239 | 39,844 | 38,564 | 37,135 | 36,890 | 37,458 | 36,532             |
| In-Custody                                                                                                                               | 25%    | 25%    | 25%    | 24%    | 22%    | 22%    | 23%    | 23%    | 21%    | 23%    | 24%                |
| Out-of-Custody                                                                                                                           | 75%    | 75%    | 75%    | 76%    | 78%    | 78%    | 77%    | 77%    | 79%    | 77%    | 76%                |

WEST DASHBOARD

DECEMBER 31, 2016 Page 6 of 12





WEST DASHBOARD

DECEMBER 31, 2016 Page 7 of 12



| Percentage of Cases Disposed <sup>8</sup> At | Percentage of Cases Disposed <sup>8</sup> At Trial Without Trial (Collapse Rate At Trial <sup>2</sup> ) by Offence Group At Disposition |      |      |      |      |      |      |      |      |      |                    |  |
|----------------------------------------------|-----------------------------------------------------------------------------------------------------------------------------------------|------|------|------|------|------|------|------|------|------|--------------------|--|
| Offence Group at Disposition <sup>14</sup>   | 2006                                                                                                                                    | 2007 | 2008 |