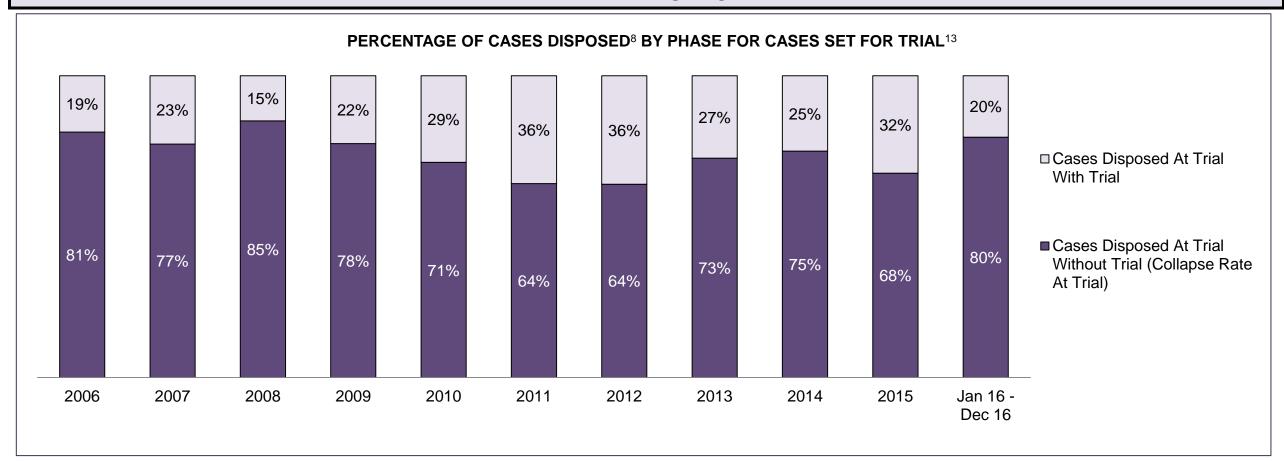

| Cases Disposed <sup>8</sup> by Phase and | Cases Disposed <sup>8</sup> by Phase and Percentage of In-Custody <sup>11</sup> , Out-of-Custody <sup>12</sup> Cases at Case Disposition |         |         |         |         |         |         |         |         |         |                    |  |  |  |  |
|------------------------------------------|------------------------------------------------------------------------------------------------------------------------------------------|---------|---------|---------|---------|---------|---------|---------|---------|---------|--------------------|--|--|--|--|
| Phases                                   | 2006                                                                                                                                     | 2007    | 2008    | 2009    | 2010    | 2011    | 2012    | 2013    | 2014    | 2015    | Jan 16 -<br>Dec 16 |  |  |  |  |
| At Trial With Trial                      | 16,210                                                                                                                                   | 15,719  | 14,924  | 14,281  | 13,333  | 12,913  | 12,507  | 11,635  | 10,711  | 9,759   | 9,325              |  |  |  |  |
| In-Custody                               | 13%                                                                                                                                      | 13%     | 13%     | 14%     | 16%     | 15%     | 17%     | 16%     | 15%     | 15%     | 14%                |  |  |  |  |
| Out-of-Custody                           | 87%                                                                                                                                      | 87%     | 87%     | 86%     | 84%     | 85%     | 83%     | 84%     | 85%     | 85%     | 86%                |  |  |  |  |
| At Trial Without Trial                   | 41,214                                                                                                                                   | 40,223  | 38,567  | 37,885  | 35,859  | 31,139  | 27,205  | 25,048  | 22,226  | 19,582  | 18,371             |  |  |  |  |
| In-Custody                               | 12%                                                                                                                                      | 13%     | 13%     | 13%     | 13%     | 14%     | 15%     | 15%     | 14%     | 14%     | 14%                |  |  |  |  |
| Out-of-Custody                           | 88%                                                                                                                                      | 87%     | 87%     | 87%     | 87%     | 86%     | 85%     | 85%     | 86%     | 86%     | 86%                |  |  |  |  |
| Before Trial                             | 205,218                                                                                                                                  | 214,124 | 216,849 | 217,749 | 225,025 | 212,794 | 207,335 | 194,998 | 177,161 | 175,908 | 179,464            |  |  |  |  |
| In-Custody                               | 25%                                                                                                                                      | 25%     | 26%     | 24%     | 22%     | 22%     | 23%     | 23%     | 22%     | 23%     | 23%                |  |  |  |  |
| Out-of-Custody                           | 75%                                                                                                                                      | 75%     | 74%     | 76%     | 78%     | 78%     | 77%     | 77%     | 78%     | 77%     | 77%                |  |  |  |  |