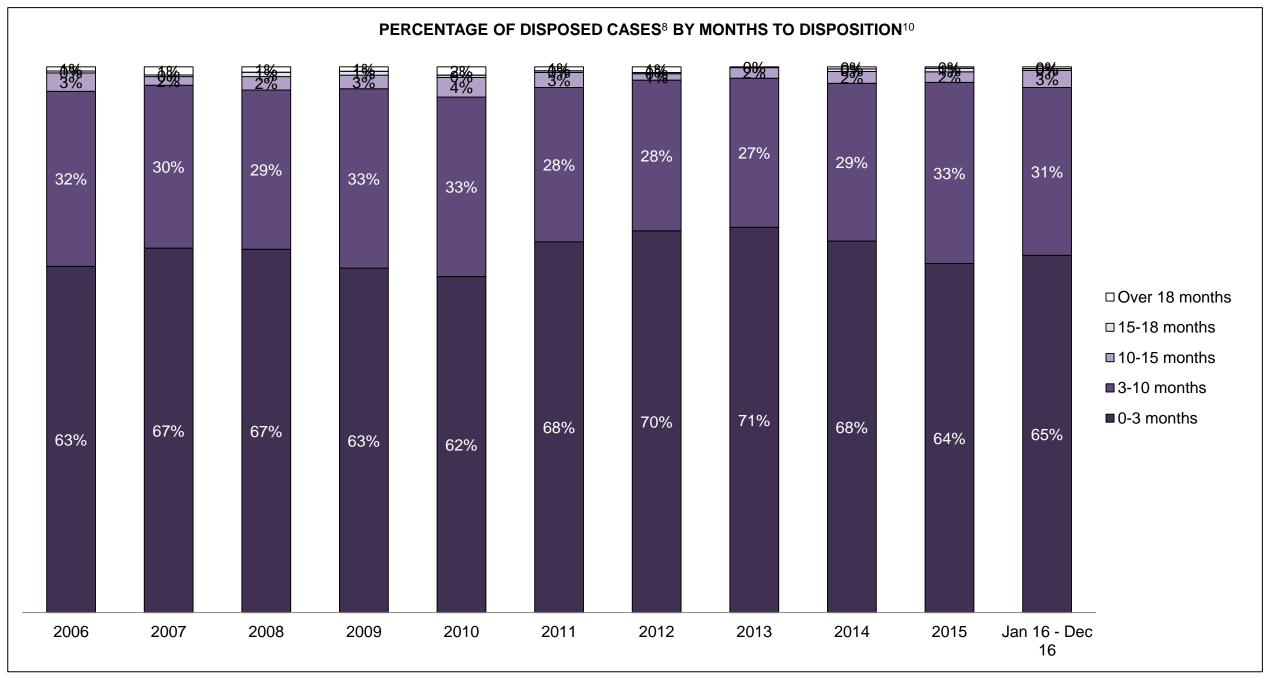

| Cases Disposed <sup>8</sup> by Phase an | Cases Disposed <sup>8</sup> by Phase and Percentage of In-Custody <sup>11</sup> , Out-of-Custody <sup>12</sup> Cases at Case Disposition |        |        |        |        |        |        |        |        |        |                    |  |  |  |  |
|-----------------------------------------|------------------------------------------------------------------------------------------------------------------------------------------|--------|--------|--------|--------|--------|--------|--------|--------|--------|--------------------|--|--|--|--|
| Phases                                  | 2006                                                                                                                                     | 2007   | 2008   | 2009   | 2010   | 2011   | 2012   | 2013   | 2014   | 2015   | Jan 16 -<br>Dec 16 |  |  |  |  |
| At Trial With Trial                     | 2,403                                                                                                                                    | 2,067  | 1,954  | 2,118  | 1,764  | 1,664  | 1,672  | 1,502  | 1,471  | 1,476  | 1,505              |  |  |  |  |
| In-Custody                              | 10%                                                                                                                                      | 11%    | 10%    | 12%    | 13%    | 12%    | 13%    | 14%    | 11%    | 12%    | 10%                |  |  |  |  |
| Out-of-Custody                          | 90%                                                                                                                                      | 89%    | 90%    | 88%    | 87%    | 88%    | 87%    | 86%    | 89%    | 88%    | 90%                |  |  |  |  |
| At Trial Without Trial                  | 5,019                                                                                                                                    | 4,758  | 4,711  | 4,989  | 4,573  | 3,479  | 3,138  | 2,578  | 2,435  | 2,493  | 2,570              |  |  |  |  |
| In-Custody                              | 10%                                                                                                                                      | 11%    | 11%    | 11%    | 11%    | 13%    | 14%    | 14%    | 13%    | 13%    | 10%                |  |  |  |  |
| Out-of-Custody                          | 90%                                                                                                                                      | 89%    | 89%    | 89%    | 89%    | 87%    | 86%    | 86%    | 87%    | 87%    | 90%                |  |  |  |  |
| Before Trial                            | 34,449                                                                                                                                   | 38,108 | 39,423 | 41,005 | 43,219 | 39,035 | 36,793 | 32,985 | 30,592 | 30,396 | 31,008             |  |  |  |  |
| In-Custody                              | 21%                                                                                                                                      | 21%    | 21%    | 18%    | 18%    | 17%    | 17%    | 18%    | 17%    | 17%    | 17%                |  |  |  |  |
| Out-of-Custody                          | 79%                                                                                                                                      | 79%    | 79%    | 82%    | 82%    | 83%    | 83%    | 82%    | 83%    | 83%    | 83%                |  |  |  |  |