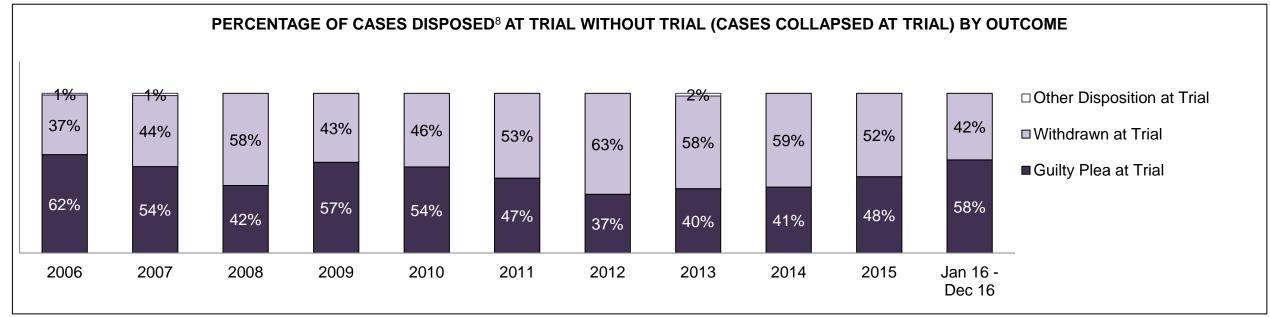

| Cases Disposed <sup>8</sup> by Phase and | Cases Disposed <sup>8</sup> by Phase and Percentage of In-Custody <sup>11</sup> , Out-of-Custody <sup>12</sup> Cases at Case Disposition |         |         |         |         |         |         |         |         |         |                    |  |  |  |  |
|------------------------------------------|------------------------------------------------------------------------------------------------------------------------------------------|---------|---------|---------|---------|---------|---------|---------|---------|---------|--------------------|--|--|--|--|
| Phases                                   | 2006                                                                                                                                     | 2007    | 2008    | 2009    | 2010    | 2011    | 2012    | 2013    | 2014    | 2015    | Jan 16 -<br>Dec 16 |  |  |  |  |
| At Trial With Trial                      | 16,210                                                                                                                                   | 15,719  | 14,924  | 14,281  | 13,333  | 12,913  | 12,507  | 11,635  | 10,711  | 9,759   | 9,325              |  |  |  |  |
| In-Custody                               | 13%                                                                                                                                      | 13%     | 13%     | 14%     | 16%     | 15%     | 17%     | 16%     | 15%     | 15%     | 14%                |  |  |  |  |
| Out-of-Custody                           | 87%                                                                                                                                      | 87%     | 87%     | 86%     | 84%     | 85%     | 83%     | 84%     | 85%     | 85%     | 86%                |  |  |  |  |
| At Trial Without Trial                   | 41,214                                                                                                                                   | 40,223  | 38,567  | 37,885  | 35,859  | 31,139  | 27,205  | 25,048  | 22,226  | 19,582  | 18,371             |  |  |  |  |
| In-Custody                               | 12%                                                                                                                                      | 13%     | 13%     | 13%     | 13%     | 14%     | 15%     | 15%     | 14%     | 14%     | 14%                |  |  |  |  |
| Out-of-Custody                           | 88%                                                                                                                                      | 87%     | 87%     | 87%     | 87%     | 86%     | 85%     | 85%     | 86%     | 86%     | 86%                |  |  |  |  |
| Before Trial                             | 205,218                                                                                                                                  | 214,124 | 216,849 | 217,749 | 225,025 | 212,794 | 207,335 | 194,998 | 177,161 | 175,908 | 179,464            |  |  |  |  |
| In-Custody                               | 25%                                                                                                                                      | 25%     | 26%     | 24%     | 22%     | 22%     | 23%     | 23%     | 22%     | 23%     | 23%                |  |  |  |  |
| Out-of-Custody                           | 75%                                                                                                                                      | 75%     | 74%     | 76%     | 78%     | 78%     | 77%     | 77%     | 78%     | 77%     | 77%                |  |  |  |  |