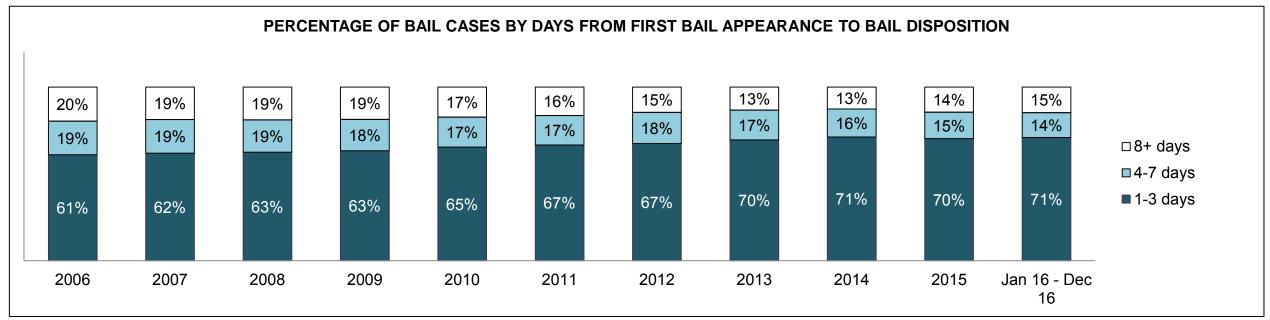

| 5,097  | 4,929  | 4,620  | 4,422  | 4,301 | 3,822 | 3,835 | 3,750 | 3,825              |
| Administration of Justice                   | 3,676  | 4,048  | 3,675  | 3,661  | 3,466  | 3,316  | 3,136 | 2,799 | 2,548 | 2,670 | 2,762              |
| Other Criminal Code                         | 2,444  | 2,271  | 1,882  | 1,782  | 1,571  | 1,268  | 1,188 | 1,198 | 1,141 | 1,265 | 1,282              |
| Criminal Code Traffic                       | 2,553  | 2,709  | 2,877  | 2,856  | 2,288  | 2,286  | 2,309 | 1,935 | 1,644 | 1,658 | 1,632              |
| Federal Statute                             | 3,663  | 3,830  | 3,553  | 3,312  | 3,545  | 3,182  | 3,004 | 2,751 | 2,214 | 2,127 | 2,188              |

TORONTO DASHBOARD

DECEMBER 31, 2016 Page 2 of 12





DECEMBER 31, 2016 Page 3 of 12





TORONTO DASHBOARD

DECEMBER 31, 2016 Page 4 of 12



DECEMBER 31, 2016 Page 5 of 12



| Phases                 | 2006   | 2007   | 2008   | 2009   | 2010   | 2011   | 2012   | 2013   | 2014   | 2015   | Jan 16 -<br>Dec 16 |
|------------------------|--------|--------|--------|--------|--------|--------|--------|--------|--------|--------|--------------------|
| At Trial With Trial    | 3,493  | 3,498  | 3,158  | 2,907  | 2,807  | 2,646  | 2,741  | 2,432  | 2,226  | 1,975  | 1,949              |
| In-Custody             | 17%    | 17%    | 17%    | 19%    | 19%    | 19%    | 20%    | 19%    | 18%    | 17%    | 16%                |
| Out-of-Custody         | 83%    | 83%    | 83%    | 81%    | 81%    | 81%    | 80%    | 81%    | 82%    | 83%    | 84%                |
| At Trial Without