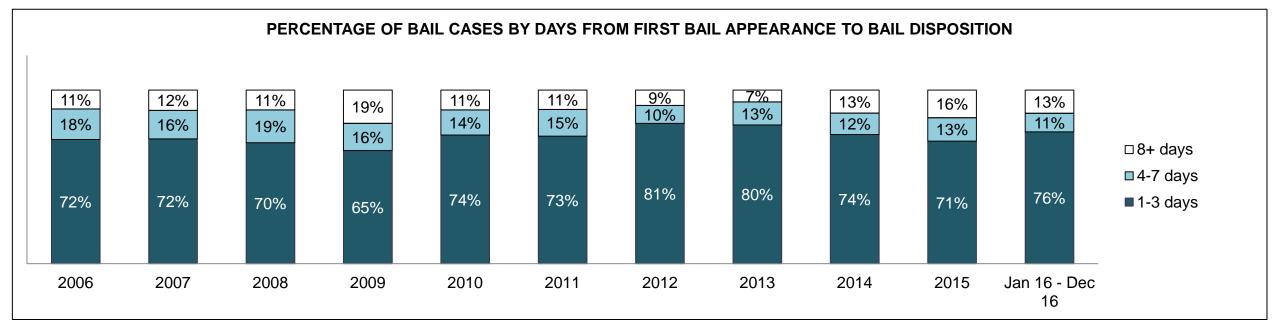

|              | Vov                                     | Matria                                 | Jan 16  | - Dec 16           | 2014 Baseline | Change from 2014 |
|--------------|-----------------------------------------|----------------------------------------|---------|--------------------|---------------|------------------|
|              | Key I                                   | Metric                                 | Percent | Cases <sup>1</sup> | Median*       | Baseline Median  |
|              | Disposed cases that be                  | gan in the Bail Phase                  | 45.3%   | 93,802             | 44.0%         | 1.3%             |
|              | Bail cases with a bail                  | Total                                  | 55.9%   | 52,456             | 56.6%         | -0.7%            |
|              | outcome (bail granted                   | Bail Disposition with 1 appearance     | 53.0%   | 27,793             | 51.4%         | 1.5%             |
| Dail.        | or bail denied)                         | Bail Disposition in 1-3 days           | 71.4%   | 37,465             | 72.5%         | -1.1%            |
| Bail         | Dallara and Marachall                   | Total                                  | 44.1%   | 41,346             | 43.4%         | 0.7%             |
|              | Bail cases with no bail                 | Case disposition in 1-3 appearances    | 31.0%   | 12,799             | 35.0%         | -4.1%            |
|              | disposition but with a case disposition | Case disposition in 0-3 months         | 74.5%   | 30,786             | 76.5%         | -2.0%            |
|              | case disposition                        | Case disposition rate before trial     | 92.3%   | 38,162             | 90.5%         | 1.8%             |
|              |                                         |                                        |         |                    |               |                  |
|              | Disposition rate (include               | es bail cases with case dispositions)  | 86.6%   | 179,464            | 84.3%         | 2.3%             |
| Before Trial | Disposed within 1-3 app                 | pearances (net of bench warrant cases) | 37.7%   | 55,463             | 42.7%         | -5.0%            |
|              | Disposed within 0-3 mo                  | nths (net of bench warrant cases)      | 57.4%   | 84,486             | 61.7%         | -4.3%            |
|              |                                         |                                        |         |                    |               |                  |
| Trial        | Collapse Rate at Trial <sup>2</sup>     |                                        | 66.3%   | 18,371             | 67.5%         | -1.2%            |

### ONTARIO COURT OF JUSTICE CRIMINAL MODERNIZATION COMMITTEE PROVINCIAL DASHBOARD CASES PENDING AS OF DECEMBER 31, 2016

|              | Variable                                | Matu: a                                | Jan 16  | - Dec 16           | 2014 Baseline | Change from 2014 |
|--------------|-----------------------------------------|----------------------------------------|---------|--------------------|---------------|------------------|
|              | ney l                                   | Metric                                 | Percent | Cases <sup>1</sup> | Median*       | Cluster Median   |
|              | Disposed cases that be                  | gan in the Bail Phase                  | 34.1%   | 11,963             | 32.5%         | 1.6%             |
|              | Bail cases with a bail                  | Total                                  | 57.2%   | 6,838              | 53.7%         | 3.5%             |
|              | outcome (bail granted                   | Bail Disposition with 1 appearance     | 51.4%   | 3,515              | 52.5%         | -1.1%            |
| Dell         | or bail denied)                         | Bail Disposition in 1-3 days           | 71.0%   | 4,853              | 72.9%         | -1.9%            |
| Bail         | Ballaca and Marchael                    | Total                                  | 42.8%   | 5,125              | 46.3%         | -3.5%            |
|              | Bail cases with no bail                 | Case disposition in 1-3 appearances    | 32.0%   | 1,640              | 38.7%         | -6.7%            |
|              | disposition but with a case disposition | Case disposition in 0-3 months         | 76.8%   | 3,934              | 79.1%         | -2.3%            |
|              | case disposition                        | Case disposition rate before trial     | 93.7%   | 4,804              | 92.8%         | 0.9%             |
|              |                                         |                                        |         |                    |               |                  |
|              | Disposition rate (include               | es bail cases with case dispositions)  | 88.4%   | 31,008             | 88.7%         | -0.3%            |
| Before Trial | Disposed within 1-3 app                 | pearances (net of bench warrant cases) | 40.9%   | 10,678             | 46.0%         | -5.1%            |
|              | Disposed within 0-3 mo                  | nths (net of bench warrant cases)      | 57.2%   | 14,935             | 60.7%         | -3.5%            |
|              |                                         |                                        |         |                    |               |                  |
| Trial        | Collapse Rate at Trial <sup>2</sup>     |                                        | 63.1%   | 2,570              | 62.3%         | 0.8%             |

# ONTARIO COURT OF JUSTICE CRIMINAL MODERNIZATION COMMITTEE CENTRAL EAST DASHBOARD CASES PENDING AS OF DECEMBER 31, 2016

CENTRAL EAST DASHBOARD

DECEMBER 31, 2016 Page 12 of 12

|          | V                                   | Matuia                                 | Jan 16  | - Dec 16           | 2044 Chroton Modion* | Change from 2014 |
|----------|-------------------------------------|----------------------------------------|---------|--------------------|----------------------|------------------|
|          | Key i                               | Metric                                 | Percent | Cases <sup>1</sup> | 2014 Cluster Median* | Cluster Median   |
|          | Disposed cases that be              | gan in the Bail Phase                  | 36.0%   | 2,761              | 48.0%                | -12.0%           |
|          | Bail cases with a bail              | Total                                  | 51.4%   | 1,419              | 56.0%                | -4.6%            |
|          | outcome (bail granted               | Bail Disposition with 1 appearance     | 45.8%   | 650                | 47.7%                | -1.9%            |
| Da!!     | or bail denied)                     | Bail Disposition in 1-3 days           | 67.6%   | 959                | 70.6%                | -3.0%            |
| Bail     | B 11 11 11 11                       | Total                                  | 48.6%   | 1,342              | 44.0%                | 4.6%             |
|          | Bail cases with no bail             | Case disposition in 1-3 appearances    | 25.3%   | 340                | 35.1%                | -9.8%            |
|          | disposition but with a              | Case disposition in 0-3 months         | 75.1%   | 1,008              | 77.2%                | -2.1%            |
|          | case disposition                    | Case disposition rate before trial     | 93.3%   | 1,252              | 90.7%                | 2.6%             |
|          |                                     |                                        |         |                    |                      |                  |
|          | Disposition rate (include           | es bail cases with case dispositions)  | 89.4%   | 6,857              | 83.6%                | 5.8%             |
| <u> </u> |                                     | pearances (net of bench warrant cases) | 36.8%   | 2,143              | 39.1%                | -2.4%            |
|          | Disposed within 0-3 mo              | nths (net of bench warrant cases)      | 57.3%   | 3,335              | 60.6%                | -3.4%            |
|          |                                     |                                        |         |                    |                      |                  |
| Trial    | Collapse Rate at Trial <sup>2</sup> |                                        | 62.1%   | 502                | 71.0%                | -8.9%            |

BARRIE DASHBOARD

DECEMBER 31, 2016 Page 10 of 10

|              | Mary I                                  | Matria                                | Jan 16  | - Dec 16           | 2044 Charter Medient | Change from 2014 |
|--------------|-----------------------------------------|---------------------------------------|---------|--------------------|----------------------|------------------|
|              | Key i                                   | Metric                                | Percent | Cases <sup>1</sup> | 2014 Cluster Median* | Cluster Median   |
|              | Disposed cases that be                  | gan in the Bail Phase                 | 23.3%   | 236                | 33.5%                | -10.2%           |
|              | Bail cases with a bail                  | Total                                 | 35.6%   | 84                 | 50.7%                | -15.1%           |
|              | outcome (bail granted                   | Bail Disposition with 1 appearance    | 65.5%   | 55                 | 52.9%                | 12.6%            |
| D-U          | or bail denied)                         | Bail Disposition in 1-3 days          | 89.3%   | 75                 | 73.8%                | 15.5%            |
| Bail         |                                         | Total                                 | 64.4%   | 152                | 49.3%                | 15.1%            |
|              | Bail cases with no bail                 | Case disposition in 1-3 appearances   | 53.3%   | 81                 | 33.4%                | 19.9%            |
|              | disposition but with a case disposition | Case disposition in 0-3 months        | 82.2%   | 125                | 77.3%                | 4.9%             |
|              | case disposition                        | Case disposition rate before trial    | 91.4%   | 139                | 91.8%                | -0.4%            |
|              |                                         |                                       |         |                    |                      |                  |
|              | Disposition rate (include               | es bail cases with case dispositions) | 90.3%   | 915                | 85.7%                | 4.7%             |
| Before Trial |                                         |                                       |         |                    | 47.2%                | 13.9%            |
|              | 71.1%                                   | 605                                   | 62.6%   | 8.5%               |                      |                  |
|              |                                         |                                       |         |                    |                      |                  |
| Trial        | Collapse Rate at Trial <sup>2</sup>     |                                       | 67.3%   | 66                 | 66.9%                | 0.4%             |

BRACEBRIDGE DASHBOARD

DECEMBER 31, 2016 Page 10 of 10

|              | Vari                                                    | Mateia                                 | Jan 16  | - Dec 16           | 2044 Charter Medien* | Change from 2014 |
|--------------|---------------------------------------------------------|----------------------------------------|---------|--------------------|----------------------|------------------|
|              | Key I                                                   | Metric                                 | Percent | Cases <sup>1</sup> | 2014 Cluster Median* | Cluster Median   |
|              | Disposed cases that be                                  | gan in the Bail Phase                  | 36.6%   | 393                | 33.5%                | 3.1%             |
|              | Bail cases with a bail                                  | Total                                  | 47.6%   | 187                | 50.7%                | -3.1%            |
|              | outcome (bail granted                                   | Bail Disposition with 1 appearance     | 51.3%   | 96                 | 52.9%                | -1.5%            |
| Dell         | or bail denied)                                         | Bail Disposition in 1-3 days           | 70.6%   | 132                | 73.8%                | -3.2%            |
| Bail         | D. 7                                                    | Total                                  | 52.4%   | 206                | 49.3%                | 3.1%             |
|              | Bail cases with no bail                                 | Case disposition in 1-3 appearances    | 32.5%   | 67                 | 33.4%                | -0.8%            |
|              | disposition but with a case disposition                 | Case disposition in 0-3 months         | 85.9%   | 177                | 77.3%                | 8.6%             |
|              | case disposition                                        | Case disposition rate before trial     | 93.7%   | 193                | 91.8%                | 1.8%             |
|              |                                                         |                                        |         |                    |                      |                  |
|              | Disposition rate (include                               | es bail cases with case dispositions)  | 90.7%   | 975                | 85.7%                | 5.0%             |
| Before Trial | Disposed within 1-3 app                                 | pearances (net of bench warrant cases) | 40.0%   | 357                | 47.2%                | -7.2%            |
|              | Disposed within 0-3 months (net of bench warrant cases) |                                        |         |                    | 62.6%                | -2.0%            |
|              |                                                         |                                        |         |                    |                      |                  |
| Trial        | rial Collapse Rate at Trial <sup>2</sup>                |                                        |         | 42                 | 66.9%                | -24.9%           |