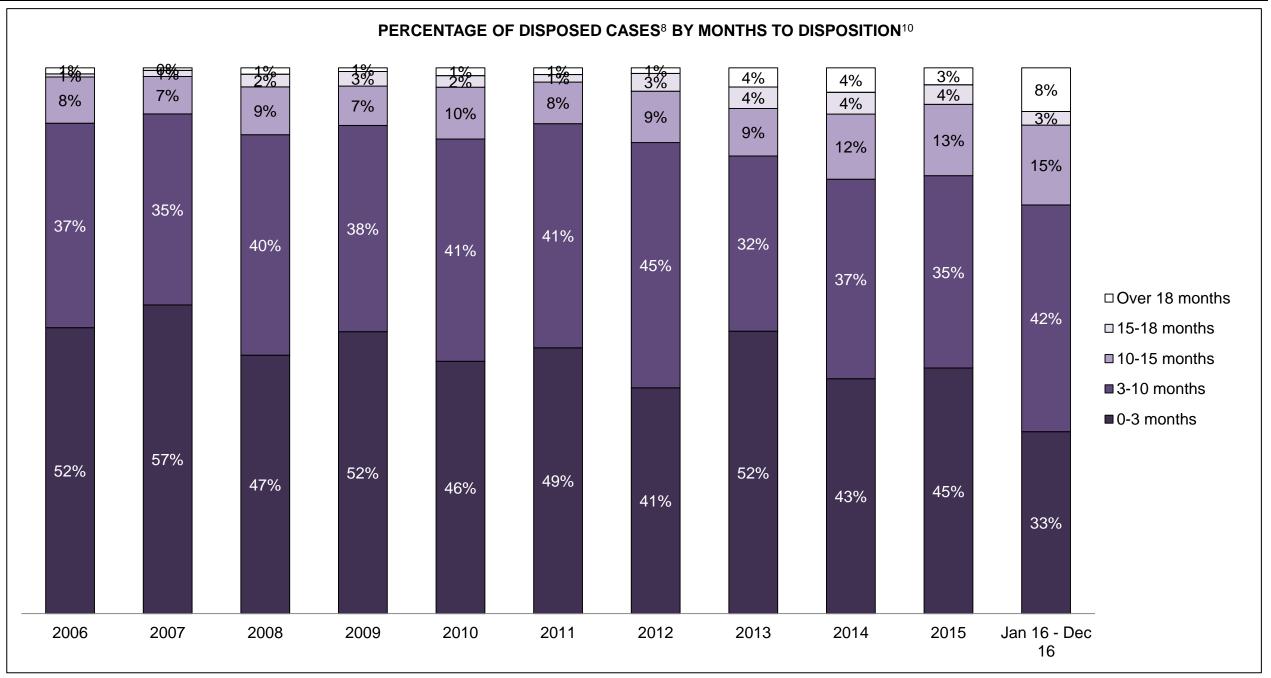

51   | 47   | 48   | 70   | 63   | 71                 |  |  |  |  |
| Other Criminal Code                         | 14                                         | 5    | 5    | 8    | 11   | 16   | 11   | 4    | 2    | 8    | 9                  |  |  |  |  |
| Criminal Code Traffic                       | 33                                         | 32   | 34   | 35   | 38   | 42   | 39   | 24   | 26   | 47   | 29                 |  |  |  |  |
| Federal Statute                             | 14                                         | 27   | 36   | 70   | 48   | 71   | 44   | 39   | 35   | 42   | 39                 |  |  |  |  |

GORE BAY DASHBOARD

DECEMBER 31, 2016 Page 2 of 10





GORE BAY DASHBOARD

DECEMBER 31, 2016 Page 3 of 10





GORE BAY DASHBOARD

DECEMBER 31, 2016 Page 4 of 10



DECEMBER 31, 2016 Page 5 of 10



| Cases Disposed <sup>8</sup> by Phase and P | cases Disposed <sup>8</sup> by Phase and Percentage of In-Custody <sup>11</sup> , Out-of-Custody <sup>12</sup> Cases at Case Disposition |      |      |      |      |      |      |      |      |      |                    |  |  |  |  |
|--------------------------------------------|------------------------------------------------------------------------------------------------------------------------------------------|------|------|------|------|------|------|------|------|------|--------------------|--|--|--|--|
| Phases                                     | 2006                                                                                                                                     | 2007 | 2008 |