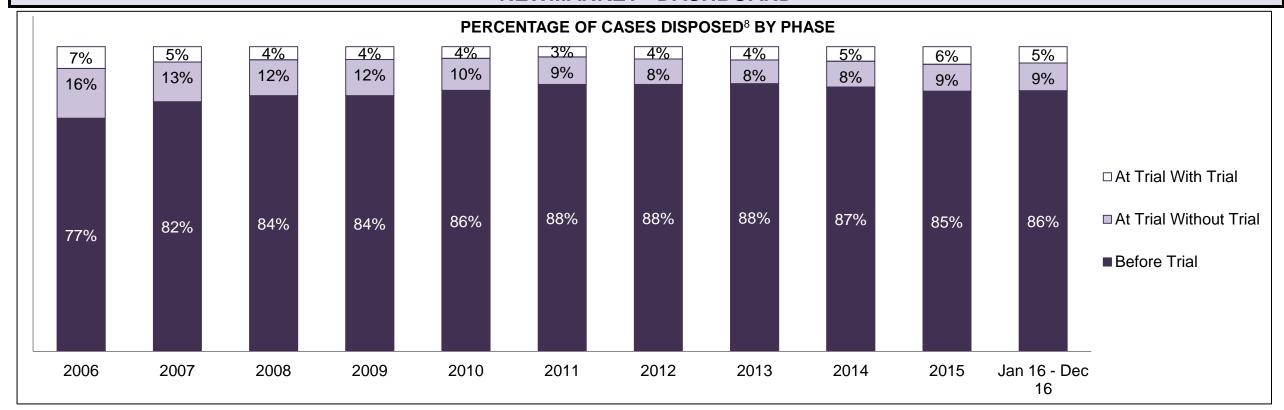

| Cases Disposed <sup>8</sup> by Phase and | Cases Disposed <sup>8</sup> by Phase and Percentage of In-Custody <sup>11</sup> , Out-of-Custody <sup>12</sup> Cases at Case Disposition |         |         |         |         |         |         |         |         |         |                    |  |  |  |  |
|------------------------------------------|------------------------------------------------------------------------------------------------------------------------------------------|---------|---------|---------|---------|---------|---------|---------|---------|---------|--------------------|--|--|--|--|
| Phases                                   | 2006                                                                                                                                     | 2007    | 2008    | 2009    | 2010    | 2011    | 2012    | 2013    | 2014    | 2015    | Jan 16 -<br>Dec 16 |  |  |  |  |
| At Trial With Trial                      | 16,210                                                                                                                                   | 15,719  | 14,924  | 14,281  | 13,333  | 12,913  | 12,507  | 11,635  | 10,711  | 9,759   | 9,325              |  |  |  |  |
| In-Custody                               | 13%                                                                                                                                      | 13%     | 13%     | 14%     | 16%     | 15%     | 17%     | 16%     | 15%     | 15%     | 14%                |  |  |  |  |
| Out-of-Custody                           | 87%                                                                                                                                      | 87%     | 87%     | 86%     | 84%     | 85%     | 83%     | 84%     | 85%     | 85%     | 86%                |  |  |  |  |
| At Trial Without Trial                   | 41,214                                                                                                                                   | 40,223  | 38,567  | 37,885  | 35,859  | 31,139  | 27,205  | 25,048  | 22,226  | 19,582  | 18,371             |  |  |  |  |
| In-Custody                               | 12%                                                                                                                                      | 13%     | 13%     | 13%     | 13%     | 14%     | 15%     | 15%     | 14%     | 14%     | 14%                |  |  |  |  |
| Out-of-Custody                           | 88%                                                                                                                                      | 87%     | 87%     | 87%     | 87%     | 86%     | 85%     | 85%     | 86%     | 86%     | 86%                |  |  |  |  |
| Before Trial                             | 205,218                                                                                                                                  | 214,124 | 216,849 | 217,749 | 225,025 | 212,794 | 207,335 | 194,998 | 177,161 | 175,908 | 179,464            |  |  |  |  |
| In-Custody                               | 25%                                                                                                                                      | 25%     | 26%     | 24%     | 22%     | 22%     | 23%     | 23%     | 22%     | 23%     | 23%                |  |  |  |  |
| Out-of-Custody                           | 75%                                                                                                                                      | 75%     | 74%     | 76%     | 78%     | 78%     | 77%     | 77%     | 78%     | 77%     | 77%                |  |  |  |  |