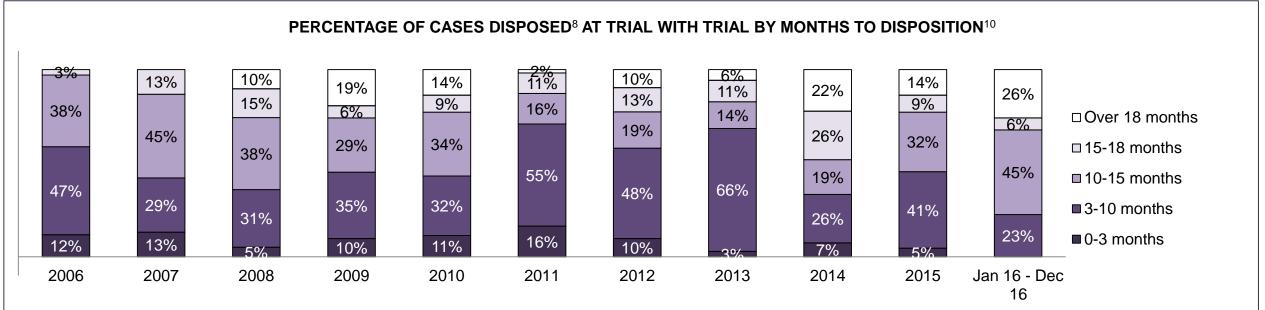

| 19%  | 17%  | 22%  | 20%  | 20%  | 20%  | 21%  | 21%  | 28%  | 20%                |  |
| Federal Statute                              | 6%                                                                                                                                      | 8%   | 8%   | 7%   | 7%   | 14%  | 12%  | 6%   | 13%  | 8%   | 14%                |  |
| Total                                        | 100%                                                                                                                                    | 100% | 100% | 100% | 100% | 100% | 100% | 100% | 100% | 100% | 100%               |  |

ORILLIA DASHBOARD

DECEMBER 31, 2016 Page 8 of 10





ORILLIA DASHBOARD

DECEMBER 31, 2016 Page 9 of 10

# ONTARIO COURT OF JUSTICE CRIMINAL MODERNIZATION COMMITTEE ORILLIA DASHBOARD CASES PENDING AS OF DECEMBER 31, 2016



| Pending Cases <sup>3</sup> by Pending Age <sup>6</sup> and Percentage of Pending Cases In-Custody <sup>17</sup> and Out-of-Custody <sup>18</sup> |                |              |              |             |            |       |  |  |  |  |  |
|--------------------------------------------------------------------------------------------------------------------------------------------------|----------------|--------------|--------------|-------------|------------|-------|--|--|--|--|--|
| Court Location