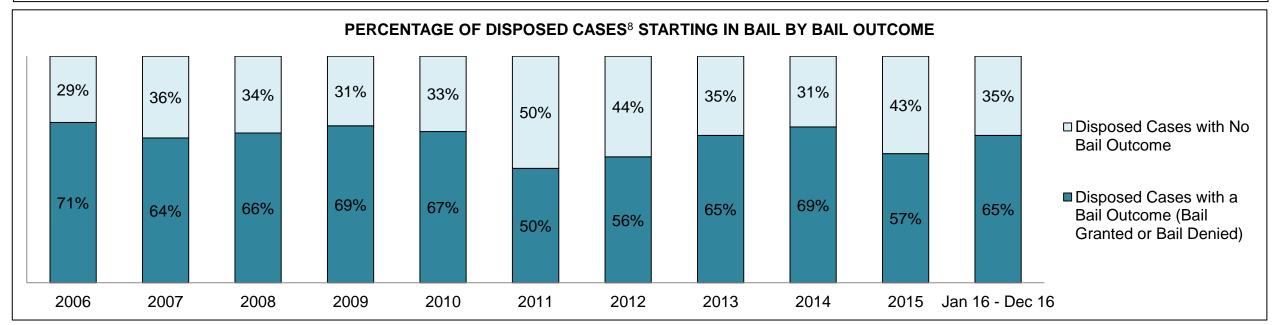

|              | Vov                                     | Matria                                 | Jan 16  | - Dec 16           | 2014 Baseline | Change from 2014 |
|--------------|-----------------------------------------|----------------------------------------|---------|--------------------|---------------|------------------|
|              | Key I                                   | Metric                                 | Percent | Cases <sup>1</sup> | Median*       | Baseline Median  |
|              | Disposed cases that be                  | gan in the Bail Phase                  | 45.3%   | 93,802             | 44.0%         | 1.3%             |
|              | Bail cases with a bail                  | Total                                  | 55.9%   | 52,456             | 56.6%         | -0.7%            |
|              | outcome (bail granted                   | Bail Disposition with 1 appearance     | 53.0%   | 27,793             | 51.4%         | 1.5%             |
| Dail.        | or bail denied)                         | Bail Disposition in 1-3 days           | 71.4%   | 37,465             | 72.5%         | -1.1%            |
| Bail         | Dallara and Marachall                   | Total                                  | 44.1%   | 41,346             | 43.4%         | 0.7%             |
|              | Bail cases with no bail                 | Case disposition in 1-3 appearances    | 31.0%   | 12,799             | 35.0%         | -4.1%            |
|              | disposition but with a case disposition | Case disposition in 0-3 months         | 74.5%   | 30,786             | 76.5%         | -2.0%            |
|              | case disposition                        | Case disposition rate before trial     | 92.3%   | 38,162             | 90.5%         | 1.8%             |
|              |                                         |                                        |         |                    |               |                  |
|              | Disposition rate (include               | es bail cases with case dispositions)  | 86.6%   | 179,464            | 84.3%         | 2.3%             |
| Before Trial | Disposed within 1-3 app                 | pearances (net of bench warrant cases) | 37.7%   | 55,463             | 42.7%         | -5.0%            |
|              | Disposed within 0-3 mo                  | nths (net of bench warrant cases)      | 57.4%   | 84,486             | 61.7%         | -4.3%            |
|              |                                         |                                        |         |                    |               |                  |
| Trial        | Collapse Rate at Trial <sup>2</sup>     |                                        | 66.3%   | 18,371             | 67.5%         | -1.2%            |