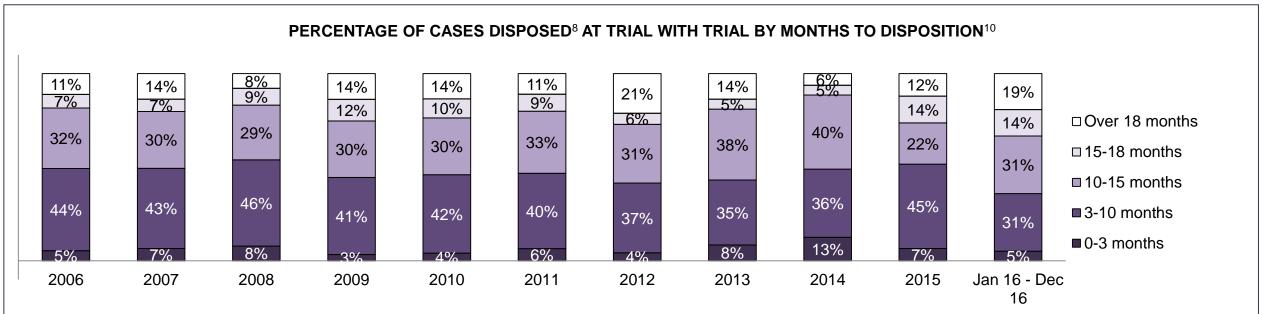

| Cases Disposed <sup>8</sup> by Phase and | Cases Disposed <sup>8</sup> by Phase and Percentage of In-Custody <sup>11</sup> , Out-of-Custody <sup>12</sup> Cases at Case Disposition |         |         |         |         |         |         |         |         |         |                    |  |  |  |  |
|------------------------------------------|------------------------------------------------------------------------------------------------------------------------------------------|---------|---------|---------|---------|---------|---------|---------|---------|---------|--------------------|--|--|--|--|
| Phases                                   | 2006                                                                                                                                     | 2007    | 2008    | 2009    | 2010    | 2011    | 2012    | 2013    | 2014    | 2015    | Jan 16 -<br>Dec 16 |  |  |  |  |
| At Trial With Trial                      | 16,210                                                                                                                                   | 15,719  | 14,924  | 14,281  | 13,333  | 12,913  | 12,507  | 11,635  | 10,711  | 9,759   | 9,325              |  |  |  |  |
| In-Custody                               | 13%                                                                                                                                      | 13%     | 13%     | 14%     | 16%     | 15%     | 17%     | 16%     | 15%     | 15%     | 14%                |  |  |  |  |
| Out-of-Custody                           | 87%                                                                                                                                      | 87%     | 87%     | 86%     | 84%     | 85%     | 83%     | 84%     | 85%     | 85%     | 86%                |  |  |  |  |
| At Trial Without Trial                   | 41,214                                                                                                                                   | 40,223  | 38,567  | 37,885  | 35,859  | 31,139  | 27,205  | 25,048  | 22,226  | 19,582  | 18,371             |  |  |  |  |
| In-Custody                               | 12%                                                                                                                                      | 13%     | 13%     | 13%     | 13%     | 14%     | 15%     | 15%     | 14%     | 14%     | 14%                |  |  |  |  |
| Out-of-Custody                           | 88%                                                                                                                                      | 87%     | 87%     | 87%     | 87%     | 86%     | 85%     | 85%     | 86%     | 86%     | 86%                |  |  |  |  |
| Before Trial                             | 205,218                                                                                                                                  | 214,124 | 216,849 | 217,749 | 225,025 | 212,794 | 207,335 | 194,998 | 177,161 | 175,908 | 179,464            |  |  |  |  |
| In-Custody                               | 25%                                                                                                                                      | 25%     | 26%     | 24%     | 22%     | 22%     | 23%     | 23%     | 22%     | 23%     | 23%                |  |  |  |  |
| Out-of-Custody                           | 75%                                                                                                                                      | 75%     | 74%     | 76%     | 78%     | 78%     | 77%     | 77%     | 78%     | 77%     | 77%                |  |  |  |  |

| Percentage of Cases Disposed <sup>8</sup> At | ercentage of Cases Disposed <sup>8</sup> At Trial Without Trial (Collapse Rate At Trial <sup>2</sup> ) by Offence Group At Disposition |      |      |      |      |      |      |      |      |      |                    |  |  |  |
|----------------------------------------------|----------------------------------------------------------------------------------------------------------------------------------------|------|------|------|------|------|------|------|------|------|--------------------|--|--|--|
| Offence Group at Disposition <sup>14</sup>   | 2006                                                                                                                                   | 2007 | 2008 | 2009 | 2010 | 2011 | 2012 | 2013 | 2014 | 2015 | Jan 16 -<br>Dec 16 |  |  |  |
| Crimes Against The Person                    | 39%                                                                                                                                    | 40%  | 41%  | 40%  | 40%  | 42%  | 43%  | 42%  | 42%  | 41%  | 43%                |  |  |  |
| Crimes Against Property                      | 14%                                                                                                                                    | 14%  | 13%  | 13%  | 13%  | 12%  | 11%  | 12%  | 11%  | 11%  | 10%                |  |  |  |
| Administration of Justice                    | 15%                                                                                                                                    | 14%  | 14%  | 14%  | 13%  | 13%  | 13%  | 13%  | 12%  | 13%  | 13%                |  |  |  |
| Other Criminal Code                          | 7%                                                                                                                                     | 6%   | 6%   | 6%   | 6%   | 6%   | 6%   | 6%   | 6%   | 6%   | 6%                 |  |  |  |
| Criminal Code Traffic                        | 15%                                                                                                                                    | 16%  | 16%  | 18%  | 18%  | 14%  | 15%  | 16%  | 16%  | 16%  | 16%                |  |  |  |
| Federal Statute                              | 10%                                                                                                                                    | 10%  | 9%   | 10%  | 10%  | 12%  | 12%  | 11%  | 12%  | 12%  | 12%                |  |  |  |
| Total                                        | 100%                                                                                                                                   | 100% | 100% | 100% | 100% | 100% | 100% | 100% | 100% | 100% | 100%               |  |  |  |