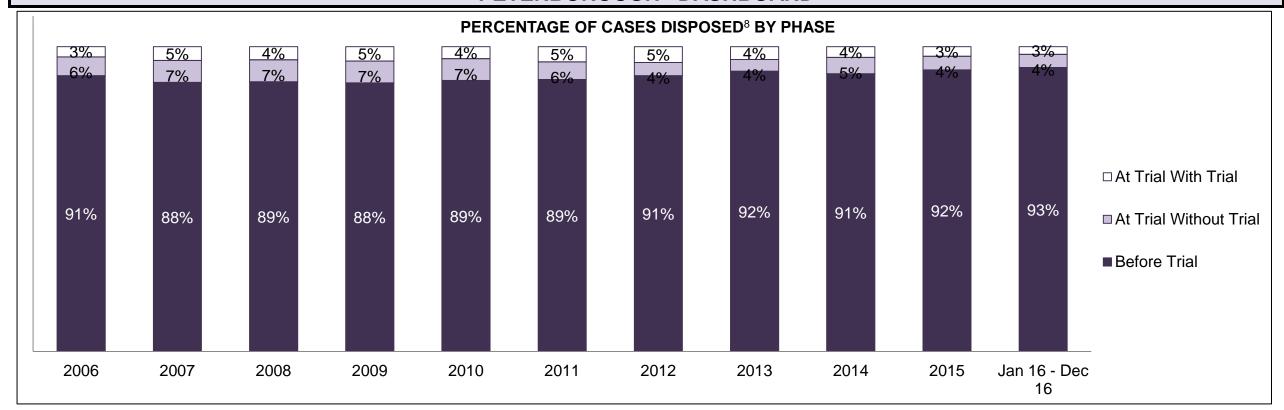

| Cases Disposed <sup>8</sup> by Phase and | Cases Disposed <sup>8</sup> by Phase and Percentage of In-Custody <sup>11</sup> , Out-of-Custody <sup>12</sup> Cases at Case Disposition |         |         |         |         |         |         |         |         |         |                    |  |  |  |  |
|------------------------------------------|------------------------------------------------------------------------------------------------------------------------------------------|---------|---------|---------|---------|---------|---------|---------|---------|---------|--------------------|--|--|--|--|
| Phases                                   | 2006                                                                                                                                     | 2007    | 2008    | 2009    | 2010    | 2011    | 2012    | 2013    | 2014    | 2015    | Jan 16 -<br>Dec 16 |  |  |  |  |
| At Trial With Trial                      | 16,210                                                                                                                                   | 15,719  | 14,924  | 14,281  | 13,333  | 12,913  | 12,507  | 11,635  | 10,711  | 9,759   | 9,325              |  |  |  |  |
| In-Custody                               | 13%                                                                                                                                      | 13%     | 13%     | 14%     | 16%     | 15%     | 17%     | 16%     | 15%     | 15%     | 14%                |  |  |  |  |
| Out-of-Custody                           | 87%                                                                                                                                      | 87%     | 87%     | 86%     | 84%     | 85%     | 83%     | 84%     | 85%     | 85%     | 86%                |  |  |  |  |
| At Trial Without Trial                   | 41,214                                                                                                                                   | 40,223  | 38,567  | 37,885  | 35,859  | 31,139  | 27,205  | 25,048  | 22,226  | 19,582  | 18,371             |  |  |  |  |
| In-Custody                               | 12%                                                                                                                                      | 13%     | 13%     | 13%     | 13%     | 14%     | 15%     | 15%     | 14%     | 14%     | 14%                |  |  |  |  |
| Out-of-Custody                           | 88%                                                                                                                                      | 87%     | 87%     | 87%     | 87%     | 86%     | 85%     | 85%     | 86%     | 86%     | 86%                |  |  |  |  |
| Before Trial                             | 205,218                                                                                                                                  | 214,124 | 216,849 | 217,749 | 225,025 | 212,794 | 207,335 | 194,998 | 177,161 | 175,908 | 179,464            |  |  |  |  |
| In-Custody                               | 25%                                                                                                                                      | 25%     | 26%     | 24%     | 22%     | 22%     | 23%     | 23%     | 22%     | 23%     | 23%                |  |  |  |  |
| Out-of-Custody                           | 75%                                                                                                                                      | 75%     | 74%     | 76%     | 78%     | 78%     | 77%     | 77%     | 78%     | 77%     | 77%                |  |  |  |  |