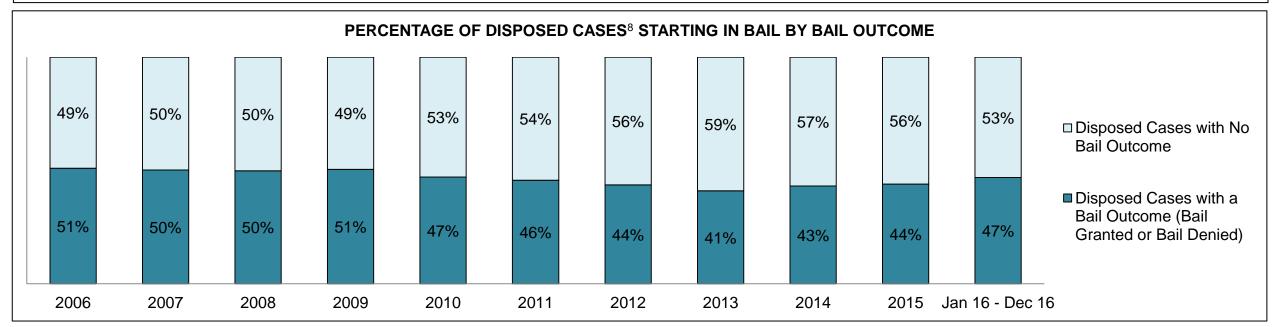

Crimes Against Property                     | 1,351 | 1,499 | 1,382 | 1,512 | 1,405 | 1,246 | 1,046 | 1,092 | 1,127 | 1,236 | 1,313              |
| Administration of Justice                   | 1,077 | 1,294 | 1,203 | 1,150 | 1,087 | 968   | 961   | 941   | 1,201 | 1,181 | 1,386              |
| Other Criminal Code                         | 354   | 399   | 370   | 272   | 320   | 375   | 306   | 256   | 295   | 308   | 296                |
| Criminal Code Traffic                       | 732   | 692   | 839   | 766   | 634   | 455   | 528   | 443   | 512   | 560   | 584                |
| Federal Statute                             | 1,019 | 1,118 | 1,094 | 1,206 | 1,026 | 842   | 771   | 840   | 749   | 734   | 710                |

NORTH EAST DASHBOARD

DECEMBER 31, 2016 Page 2 of 12





DECEMBER 31, 2016 Page 3 of 12





NORTH EAST DASHBOARD

DECEMBER 31, 2016 Page 4 of 12



NORTH EAST DASHBOARD

DECEMBER 31, 2016 Page 5 of 12



| Cases Disposed <sup>8</sup> by Phase and Percentage of In-Custody <sup>11</sup> , Out-of-Custody <sup>12</sup> Cases at Case Disposition |        |        |        |        |        |        |        |        |        |        |                    |
|------------------------------------------------------------------------------------------------------------------------------------------|--------|--------|--------|--------|--------|--------|--------|--------|--------|--------|--------------------|
| Phases                                                                                                                                   | 2006