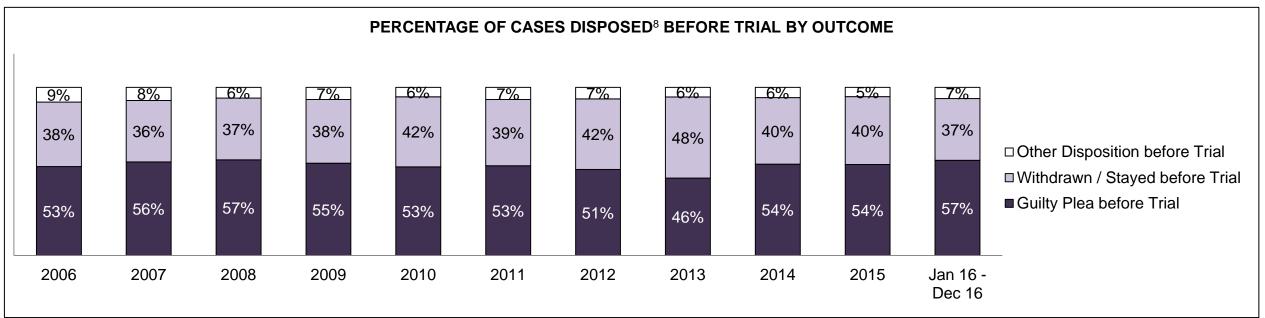

| Cases Disposed <sup>8</sup> by Phase and | Cases Disposed <sup>8</sup> by Phase and Percentage of In-Custody <sup>11</sup> , Out-of-Custody <sup>12</sup> Cases at Case Disposition |         |         |         |         |         |         |         |         |         |                    |  |  |  |  |
|------------------------------------------|------------------------------------------------------------------------------------------------------------------------------------------|---------|---------|---------|---------|---------|---------|---------|---------|---------|--------------------|--|--|--|--|
| Phases                                   | 2006                                                                                                                                     | 2007    | 2008    | 2009    | 2010    | 2011    | 2012    | 2013    | 2014    | 2015    | Jan 16 -<br>Dec 16 |  |  |  |  |
| At Trial With Trial                      | 16,210                                                                                                                                   | 15,719  | 14,924  | 14,281  | 13,333  | 12,913  | 12,507  | 11,635  | 10,711  | 9,759   | 9,325              |  |  |  |  |
| In-Custody                               | 13%                                                                                                                                      | 13%     | 13%     | 14%     | 16%     | 15%     | 17%     | 16%     | 15%     | 15%     | 14%                |  |  |  |  |
| Out-of-Custody                           | 87%                                                                                                                                      | 87%     | 87%     | 86%     | 84%     | 85%     | 83%     | 84%     | 85%     | 85%     | 86%                |  |  |  |  |
| At Trial Without Trial                   | 41,214                                                                                                                                   | 40,223  | 38,567  | 37,885  | 35,859  | 31,139  | 27,205  | 25,048  | 22,226  | 19,582  | 18,371             |  |  |  |  |
| In-Custody                               | 12%                                                                                                                                      | 13%     | 13%     | 13%     | 13%     | 14%     | 15%     | 15%     | 14%     | 14%     | 14%                |  |  |  |  |
| Out-of-Custody                           | 88%                                                                                                                                      | 87%     | 87%     | 87%     | 87%     | 86%     | 85%     | 85%     | 86%     | 86%     | 86%                |  |  |  |  |
| Before Trial                             | 205,218                                                                                                                                  | 214,124 | 216,849 | 217,749 | 225,025 | 212,794 | 207,335 | 194,998 | 177,161 | 175,908 | 179,464            |  |  |  |  |
| In-Custody                               | 25%                                                                                                                                      | 25%     | 26%     | 24%     | 22%     | 22%     | 23%     | 23%     | 22%     | 23%     | 23%                |  |  |  |  |
| Out-of-Custody                           | 75%                                                                                                                                      | 75%     | 74%     | 76%     | 78%     | 78%     | 77%     | 77%     | 78%     | 77%     | 77%                |  |  |  |  |