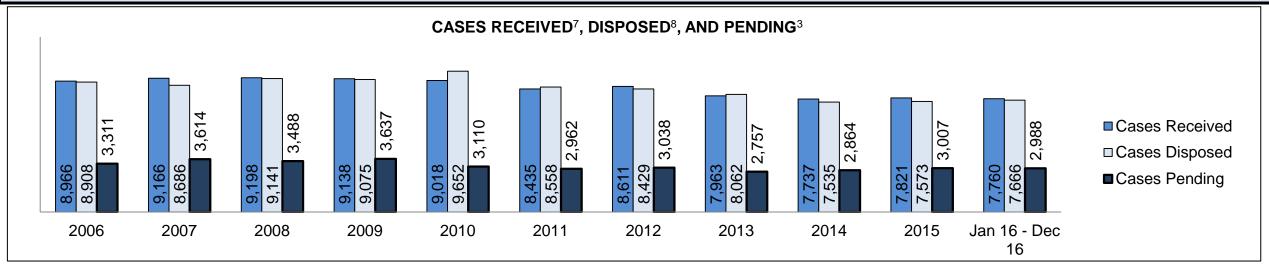

See Appendix 1 bookmark for footnote definitions.

<sup>\*</sup>See Appendix 2 bookmark for Cluster court designations.

| Cases Received by Offence Grou | Cases Received <sup>7</sup> by Offence Group |        |        |        |        |        |        |        |        |        |                    |  |  |  |  |
|--------------------------------|----------------------------------------------|--------|--------|--------|--------|--------|--------|--------|--------|--------|--------------------|--|--|--|--|
| Offence Group <sup>9</sup>     | 2006                                         | 2007   | 2008   | 2009   | 2010   | 2011   | 2012   | 2013   | 2014   | 2015   | Jan 16 -<br>Dec 16 |  |  |  |  |
| Crimes Against The Person      | 73,037                                       | 73,632 | 71,537 | 71,586 | 70,116 | 67,886 | 65,387 | 59,842 | 56,409 | 57,092 | 58,698             |  |  |  |  |
| Crimes Against Property        | 61,170                                       | 60,463 | 59,980 | 61,024 | 60,311 | 56,486 | 56,335 | 51,562 | 49,067 | 49,149 | 49,773             |  |  |  |  |
| Administration of Justice      | 72,478                                       | 73,530 | 72,907 | 68,556 | 66,705 | 64,598 | 63,846 | 60,173 | 57,889 | 59,213 | 61,532             |  |  |  |  |
| Other Criminal Code            | 16,419                                       | 15,506 | 14,554 | 14,017 | 13,999 | 12,394 | 11,827 | 11,131 | 9,805  | 10,232 | 10,333             |  |  |  |  |
| Criminal Code Traffic          | 19,885                                       | 20,765 | 21,272 | 20,804 | 20,492 | 19,831 | 19,640 | 18,181 | 17,395 | 17,799 | 17,450             |  |  |  |  |
| Federal Statute                | 32,217                                       | 32,856 | 33,486 | 32,424 | 34,020 | 32,172 | 30,228 | 28,251 | 24,703 | 23,175 | 20,395             |  |  |  |  |

DECEMBER 31, 2016 Page 1 of 12

| Cases Received <sup>7</sup> by Offence Group |        |        |        |        |        |        |       |       |       |       |                    |  |  |
|----------------------------------------------|--------|--------|--------|--------|--------|--------|-------|-------|-------|-------|--------------------|--|--|
| Offence Group <sup>9</sup>                   | 2006   | 2007   | 2008   | 2009   | 2010   | 2011   | 2012  | 2013  | 2014  | 2015  | Jan 16 -<br>Dec 16 |  |  |
| Crimes Against The Person                    | 11,143 | 11,479 | 10,871 | 10,823 | 10,570 | 10,006 | 9,539 | 8,907 | 8,479 | 8,499 | 8,814              |  |  |
| Crimes Against Property                      | 9,980  | 9,916  | 10,047 | 10,382 | 10,611 | 9,783  | 9,414 | 8,729 | 8,095 | 8,665 | 8,496              |  |  |
| Administration of Justice                    | 10,804 | 11,596 | 11,267 | 11,143 | 10,962 | 10,275 | 9,528 | 8,727 | 8,574 | 8,499 | 8,836              |  |  |
| Other Criminal Code                          | 2,134  | 2,194  | 2,298  | 2,360  | 2,643  | 2,025  | 2,006 | 1,698 | 1,649 | 1,597 | 1,589              |  |  |
| Criminal Code Traffic                        | 4,332  | 4,640  | 4,769  | 4,700  | 4,777  | 4,424  | 4,413 | 4,074 | 4,112 | 4,325 | 4,471              |  |  |
| Federal Statute                              | 6,149  | 6,612  | 6,895  | 6,726  | 7,302  | 6,871  | 5,855 | 5,132 | 4,803 | 4,320 | 3,679              |  |  |