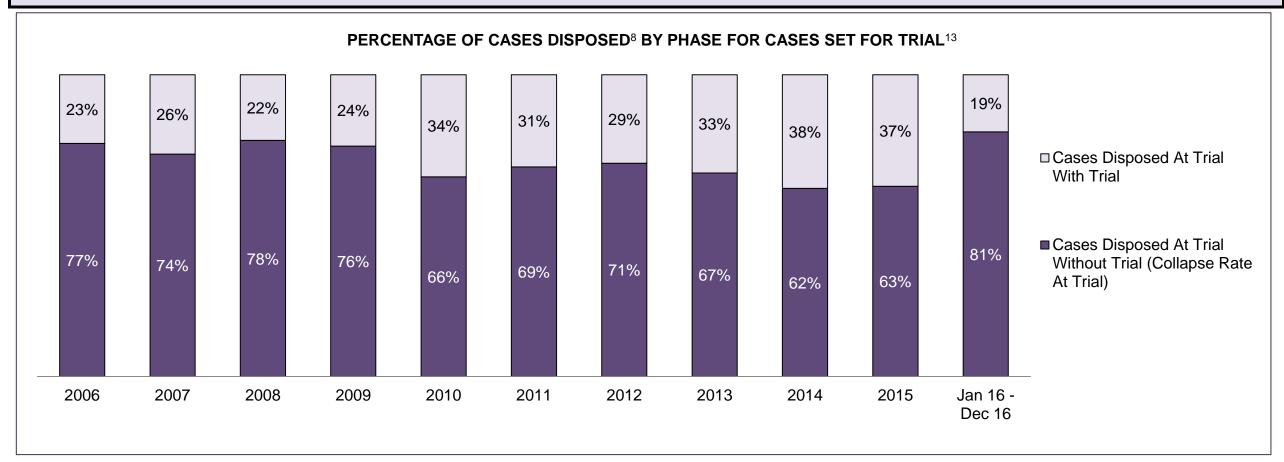

80%   | 85%                |
| Before Trial                               | 2,629         | 2,902      | 2,680                      | 2,363                    | 2,591       | 2,565        | 2,164 | 2,280 | 1,972 | 1,950 | 1,949              |
| In-Custody                                 | 27%           | 30%        | 25%                        | 27%                      | 31%         | 24%          | 29%   | 33%   | 29%   | 28%   | 29%                |
| Out-of-Custody                             | 73%           | 70%        | 75%                        | 73%                      | 69%         | 76%          | 71%   | 67%   | 71%   | 72%   | 71%                |

SAULT STE MARIE DASHBOARD

DECEMBER 31, 2016 Page 6 of 10





Page 7 of 10 **DECEMBER 31, 2016** 

SAULT STE MARIE DASHBOARD



| Percentage of Cases Disposed <sup>8</sup> At | Percentage of Cases Disposed <sup>8</sup> At Trial Without Trial (Collapse Rate At Trial <sup>2</sup> ) by Offence Group At Disposition |      |      |      |      |      |      |      |      |      |                    |  |  |
|----------------------------------------------|-----------------------------------------------------------------------------------------------------------------------------------------|------|------|------|------|------|------|------|------|------|--------------------|--|--|
| Offence Group at Disposition <sup>14</sup>   | 2006                                                                                                                                    | 2007 | 2008 | 2009 | 2010 | 2011 | 2012 | 2013 | 2014 | 2