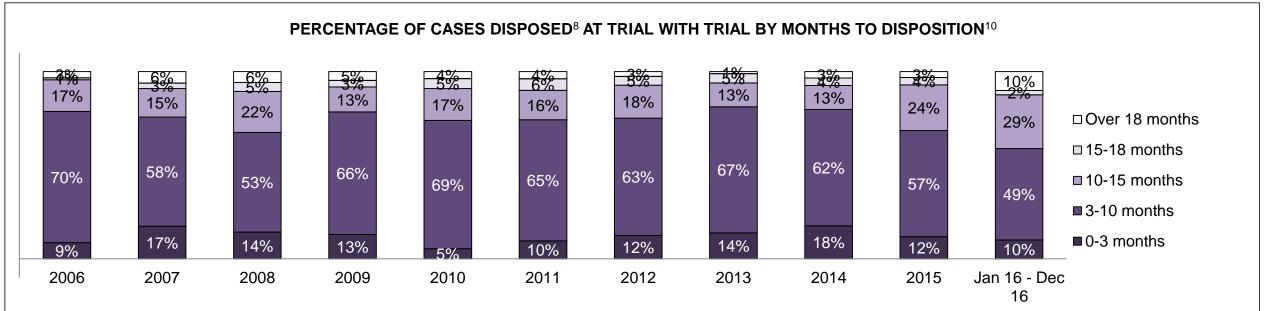

| Cases Disposed <sup>8</sup> by Phase and | Cases Disposed <sup>8</sup> by Phase and Percentage of In-Custody <sup>11</sup> , Out-of-Custody <sup>12</sup> Cases at Case Disposition |         |         |         |         |         |         |         |         |         |                    |  |  |  |  |
|------------------------------------------|------------------------------------------------------------------------------------------------------------------------------------------|---------|---------|---------|---------|---------|---------|---------|---------|---------|--------------------|--|--|--|--|
| Phases                                   | 2006                                                                                                                                     | 2007    | 2008    | 2009    | 2010    | 2011    | 2012    | 2013    | 2014    | 2015    | Jan 16 -<br>Dec 16 |  |  |  |  |
| At Trial With Trial                      | 16,210                                                                                                                                   | 15,719  | 14,924  | 14,281  | 13,333  | 12,913  | 12,507  | 11,635  | 10,711  | 9,759   | 9,325              |  |  |  |  |
| In-Custody                               | 13%                                                                                                                                      | 13%     | 13%     | 14%     | 16%     | 15%     | 17%     | 16%     | 15%     | 15%     | 14%                |  |  |  |  |
| Out-of-Custody                           | 87%                                                                                                                                      | 87%     | 87%     | 86%     | 84%     | 85%     | 83%     | 84%     | 85%     | 85%     | 86%                |  |  |  |  |
| At Trial Without Trial                   | 41,214                                                                                                                                   | 40,223  | 38,567  | 37,885  | 35,859  | 31,139  | 27,205  | 25,048  | 22,226  | 19,582  | 18,371             |  |  |  |  |
| In-Custody                               | 12%                                                                                                                                      | 13%     | 13%     | 13%     | 13%     | 14%     | 15%     | 15%     | 14%     | 14%     | 14%                |  |  |  |  |
| Out-of-Custody                           | 88%                                                                                                                                      | 87%     | 87%     | 87%     | 87%     | 86%     | 85%     | 85%     | 86%     | 86%     | 86%                |  |  |  |  |
| Before Trial                             | 205,218                                                                                                                                  | 214,124 | 216,849 | 217,749 | 225,025 | 212,794 | 207,335 | 194,998 | 177,161 | 175,908 | 179,464            |  |  |  |  |
| In-Custody                               | 25%                                                                                                                                      | 25%     | 26%     | 24%     | 22%     | 22%     | 23%     | 23%     | 22%     | 23%     | 23%                |  |  |  |  |
| Out-of-Custody                           | 75%                                                                                                                                      | 75%     | 74%     | 76%     | 78%     | 78%     | 77%     | 77%     | 78%     | 77%     | 77%                |  |  |  |  |