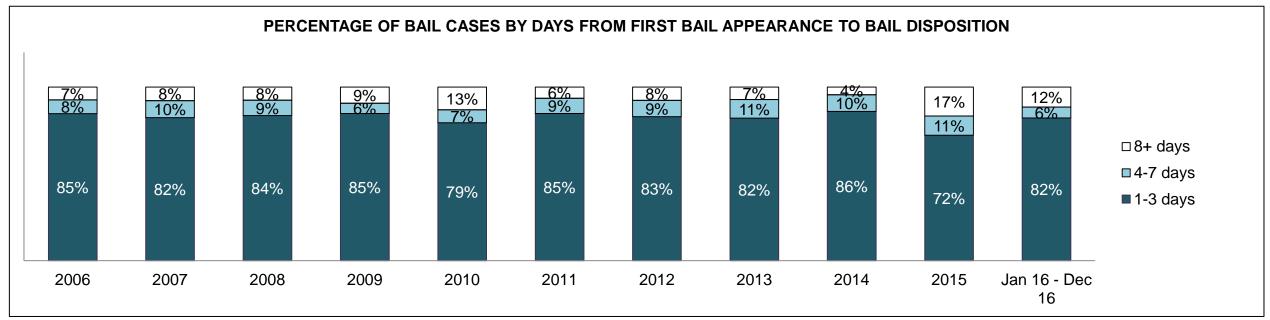

|              | Vov                                     | Matria                                 | Jan 16  | - Dec 16           | 2014 Baseline | Change from 2014 |
|--------------|-----------------------------------------|----------------------------------------|---------|--------------------|---------------|------------------|
|              | Key I                                   | Metric                                 | Percent | Cases <sup>1</sup> | Median*       | Baseline Median  |
|              | Disposed cases that be                  | gan in the Bail Phase                  | 45.3%   | 93,802             | 44.0%         | 1.3%             |
|              | Bail cases with a bail                  | Total                                  | 55.9%   | 52,456             | 56.6%         | -0.7%            |
|              | outcome (bail granted                   | Bail Disposition with 1 appearance     | 53.0%   | 27,793             | 51.4%         | 1.5%             |
| Dail.        | or bail denied)                         | Bail Disposition in 1-3 days           | 71.4%   | 37,465             | 72.5%         | -1.1%            |
| Bail         | Dallara and Marachall                   | Total                                  | 44.1%   | 41,346             | 43.4%         | 0.7%             |
|              | Bail cases with no bail                 | Case disposition in 1-3 appearances    | 31.0%   | 12,799             | 35.0%         | -4.1%            |
|              | disposition but with a case disposition | Case disposition in 0-3 months         | 74.5%   | 30,786             | 76.5%         | -2.0%            |
|              | case disposition                        | Case disposition rate before trial     | 92.3%   | 38,162             | 90.5%         | 1.8%             |
|              |                                         |                                        |         |                    |               |                  |
|              | Disposition rate (include               | es bail cases with case dispositions)  | 86.6%   | 179,464            | 84.3%         | 2.3%             |
| Before Trial | Disposed within 1-3 app                 | pearances (net of bench warrant cases) | 37.7%   | 55,463             | 42.7%         | -5.0%            |
|              | Disposed within 0-3 mo                  | nths (net of bench warrant cases)      | 57.4%   | 84,486             | 61.7%         | -4.3%            |
|              |                                         |                                        |         |                    |               |                  |
| Trial        | Collapse Rate at Trial <sup>2</sup>     |                                        | 66.3%   | 18,371             | 67.5%         | -1.2%            |

### ONTARIO COURT OF JUSTICE CRIMINAL MODERNIZATION COMMITTEE PROVINCIAL DASHBOARD CASES PENDING AS OF DECEMBER 31, 2016

|              | Variable                                | Matu: a                                | Jan 16  | - Dec 16           | 2014 Baseline | Change from 2014 |
|--------------|-----------------------------------------|----------------------------------------|---------|--------------------|---------------|------------------|
|              | ney l                                   | Metric                                 | Percent | Cases <sup>1</sup> | Median*       | Cluster Median   |
|              | Disposed cases that be                  | gan in the Bail Phase                  | 34.1%   | 11,963             | 32.5%         | 1.6%             |
|              | Bail cases with a bail                  | Total                                  | 57.2%   | 6,838              | 53.7%         | 3.5%             |
|              | outcome (bail granted                   | Bail Disposition with 1 appearance     | 51.4%   | 3,515              | 52.5%         | -1.1%            |
| Dell         | or bail denied)                         | Bail Disposition in 1-3 days           | 71.0%   | 4,853              | 72.9%         | -1.9%            |
| Bail         | Ballaca and Marchael                    | Total                                  | 42.8%   | 5,125              | 46.3%         | -3.5%            |
|              | Bail cases with no bail                 | Case disposition in 1-3 appearances    | 32.0%   | 1,640              | 38.7%         | -6.7%            |
|              | disposition but with a case disposition | Case disposition in 0-3 months         | 76.8%   | 3,934              | 79.1%         | -2.3%            |
|              | case disposition                        | Case disposition rate before trial     | 93.7%   | 4,804              | 92.8%         | 0.9%             |
|              |                                         |                                        |         |                    |               |                  |
|              | Disposition rate (include               | es bail cases with case dispositions)  | 88.4%   | 31,008             | 88.7%         | -0.3%            |
| Before Trial | Disposed within 1-3 app                 | pearances (net of bench warrant cases) | 40.9%   | 10,678             | 46.0%         | -5.1%            |
|              | Disposed within 0-3 mo                  | nths (net of bench warrant cases)      | 57.2%   | 14,935             | 60.7%         | -3.5%            |
|              |                                         |                                        |         |                    |               |                  |
| Trial        | Collapse Rate at Trial <sup>2</sup>     |                                        | 63.1%   | 2,570              | 62.3%         | 0.8%             |

# ONTARIO COURT OF JUSTICE CRIMINAL MODERNIZATION COMMITTEE CENTRAL EAST DASHBOARD CASES PENDING AS OF DECEMBER 31, 2016

CENTRAL EAST DASHBOARD

DECEMBER 31, 2016 Page 12 of 12

|          | V                                   | Matuia                                 | Jan 16  | - Dec 16           | 2044 Chroton Modion* | Change from 2014 |
|----------|-------------------------------------|----------------------------------------|---------|--------------------|----------------------|------------------|
|          | Key i                               | Metric                                 | Percent | Cases <sup>1</sup> | 2014 Cluster Median* | Cluster Median   |
|          | Disposed cases that be              | gan in the Bail Phase                  | 36.0%   | 2,761              | 48.0%                | -12.0%           |
|          | Bail cases with a bail              | Total                                  | 51.4%   | 1,419              | 56.0%                | -4.6%            |
|          | outcome (bail granted               | Bail Disposition with 1 appearance     | 45.8%   | 650                | 47.7%                | -1.9%            |
| Da!!     | or bail denied)                     | Bail Disposition in 1-3 days           | 67.6%   | 959                | 70.6%                | -3.0%            |
| Bail     | B 11 11 11 11                       | Total                                  | 48.6%   | 1,342              | 44.0%                | 4.6%             |
|          | Bail cases with no bail             | Case disposition in 1-3 appearances    | 25.3%   | 340                | 35.1%                | -9.8%            |
|          | disposition but with a              | Case disposition in 0-3 months         | 75.1%   | 1,008              | 77.2%                | -2.1%            |
|          | case disposition                    | Case disposition rate before trial     | 93.3%   | 1,252              | 90.7%                | 2.6%             |
|          |                                     |                                        |         |                    |                      |                  |
|          | Disposition rate (include           | es bail cases with case dispositions)  | 89.4%   | 6,857              | 83.6%                | 5.8%             |
| <u> </u> |                                     | pearances (net of bench warrant cases) | 36.8%   | 2,143              | 39.1%                | -2.4%            |
|          | Disposed within 0-3 mo              | nths (net of bench warrant cases)      | 57.3%   | 3,335              | 60.6%                | -3.4%            |
|          |                                     |                                        |         |                    |                      |                  |
| Trial    | Collapse Rate at Trial <sup>2</sup> |                                        | 62.1%   | 502                | 71.0%                | -8.9%            |

BARRIE DASHBOARD

DECEMBER 31, 2016 Page 10 of 10

|              | Mary I                                  | Matria                                | Jan 16  | - Dec 16           | 2044 Charter Medient | Change from 2014 |
|--------------|-----------------------------------------|---------------------------------------|---------|--------------------|----------------------|------------------|
|              | Key i                                   | Metric                                | Percent | Cases <sup>1</sup> | 2014 Cluster Median* | Cluster Median   |
|              | Disposed cases that be                  | gan in the Bail Phase                 | 23.3%   | 236                | 33.5%                | -10.2%           |
|              | Bail cases with a bail                  | Total                                 | 35.6%   | 84                 | 50.7%                | -15.1%           |
|              | outcome (bail granted                   | Bail Disposition with 1 appearance    | 65.5%   | 55                 | 52.9%                | 12.6%            |
| D-U          | or bail denied)                         | Bail Disposition in 1-3 days          | 89.3%   | 75                 | 73.8%                | 15.5%            |
| Bail         |                                         | Total                                 | 64.4%   | 152                | 49.3%                | 15.1%            |
|              | Bail cases with no bail                 | Case disposition in 1-3 appearances   | 53.3%   | 81                 | 33.4%                | 19.9%            |
|              | disposition but with a case disposition | Case disposition in 0-3 months        | 82.2%   | 125                | 77.3%                | 4.9%             |
|              | case disposition                        | Case disposition rate before trial    | 91.4%   | 139                | 91.8%                | -0.4%            |
|              |                                         |                                       |         |                    |                      |                  |
|              | Disposition rate (include               | es bail cases with case dispositions) | 90.3%   | 915                | 85.7%                | 4.7%             |
| Before Trial |                                         |                                       |         |                    | 47.2%                | 13.9%            |
|              | 71.1%                                   | 605                                   | 62.6%   | 8.5%               |                      |                  |
|              |                                         |                                       |         |                    |                      |                  |
| Trial        | Collapse Rate at Trial <sup>2</sup>     |                                       | 67.3%   | 66                 | 66.9%                | 0.4%             |

BRACEBRIDGE DASHBOARD

DECEMBER 31, 2016 Page 10 of 10

|              | Vari                                                    | Mateia                                 | Jan 16  | - Dec 16           | 2044 Charter Medien* | Change from 2014 |
|--------------|---------------------------------------------------------|----------------------------------------|---------|--------------------|----------------------|------------------|
|              | Key I                                                   | Metric                                 | Percent | Cases <sup>1</sup> | 2014 Cluster Median* | Cluster Median   |
|              | Disposed cases that be                                  | gan in the Bail Phase                  | 36.6%   | 393                | 33.5%                | 3.1%             |
|              | Bail cases with a bail                                  | Total                                  | 47.6%   | 187                | 50.7%                | -3.1%            |
|              | outcome (bail granted                                   | Bail Disposition with 1 appearance     | 51.3%   | 96                 | 52.9%                | -1.5%            |
| Dell         | or bail denied)                                         | Bail Disposition in 1-3 days           | 70.6%   | 132                | 73.8%                | -3.2%            |
| Bail         | D. 7                                                    | Total                                  | 52.4%   | 206                | 49.3%                | 3.1%             |
|              | Bail cases with no bail                                 | Case disposition in 1-3 appearances    | 32.5%   | 67                 | 33.4%                | -0.8%            |
|              | disposition but with a case disposition                 | Case disposition in 0-3 months         | 85.9%   | 177                | 77.3%                | 8.6%             |
|              | case disposition                                        | Case disposition rate before trial     | 93.7%   | 193                | 91.8%                | 1.8%             |
|              |                                                         |                                        |         |                    |                      |                  |
|              | Disposition rate (include                               | es bail cases with case dispositions)  | 90.7%   | 975                | 85.7%                | 5.0%             |
| Before Trial | Disposed within 1-3 app                                 | pearances (net of bench warrant cases) | 40.0%   | 357                | 47.2%                | -7.2%            |
|              | Disposed within 0-3 months (net of bench warrant cases) |                                        |         |                    | 62.6%                | -2.0%            |
|              |                                                         |                                        |         |                    |                      |                  |
| Trial        | rial Collapse Rate at Trial <sup>2</sup>                |                                        |         | 42                 | 66.9%                | -24.9%           |