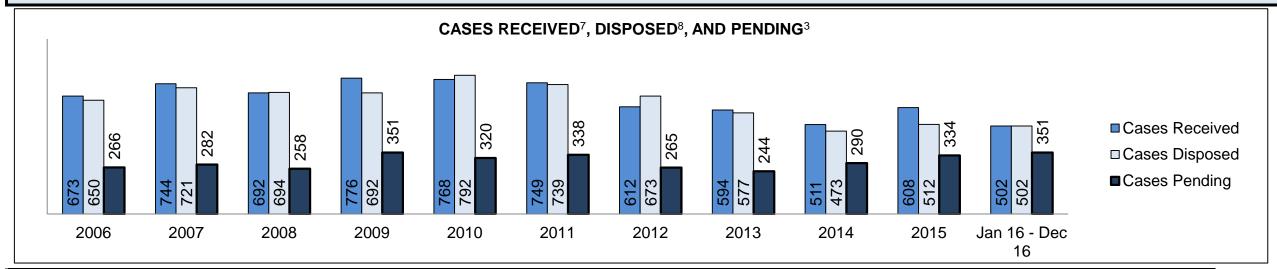

See Appendix 1 bookmark for footnote definitions.

<sup>\*</sup>See Appendix 2 bookmark for Cluster court designations.

| Cases Received by Offence Grou | Cases Received <sup>7</sup> by Offence Group |        |        |        |        |        |        |        |        |        |                    |  |  |  |  |
|--------------------------------|----------------------------------------------|--------|--------|--------|--------|--------|--------|--------|--------|--------|--------------------|--|--|--|--|
| Offence Group <sup>9</sup>     | 2006                                         | 2007   | 2008   | 2009   | 2010   | 2011   | 2012   | 2013   | 2014   | 2015   | Jan 16 -<br>Dec 16 |  |  |  |  |
| Crimes Against The Person      | 73,037                                       | 73,632 | 71,537 | 71,586 | 70,116 | 67,886 | 65,387 | 59,842 | 56,409 | 57,092 | 58,698             |  |  |  |  |
| Crimes Against Property        | 61,170                                       | 60,463 | 59,980 | 61,024 | 60,311 | 56,486 | 56,335 | 51,562 | 49,067 | 49,149 | 49,773             |  |  |  |  |
| Administration of Justice      | 72,478                                       | 73,530 | 72,907 | 68,556 | 66,705 | 64,598 | 63,846 | 60,173 | 57,889 | 59,213 | 61,532             |  |  |  |  |
| Other Criminal Code            | 16,419                                       | 15,506 | 14,554 | 14,017 | 13,999 | 12,394 | 11,827 | 11,131 | 9,805  | 10,232 | 10,333             |  |  |  |  |
| Criminal Code Traffic          | 19,885                                       | 20,765 | 21,272 | 20,804 | 20,492 | 19,831 | 19,640 | 18,181 | 17,395 | 17,799 | 17,450             |  |  |  |  |
| Federal Statute                | 32,217                                       | 32,856 | 33,486 | 32,424 | 34,020 | 32,172 | 30,228 | 28,251 | 24,703 | 23,175 | 20,395             |  |  |  |  |