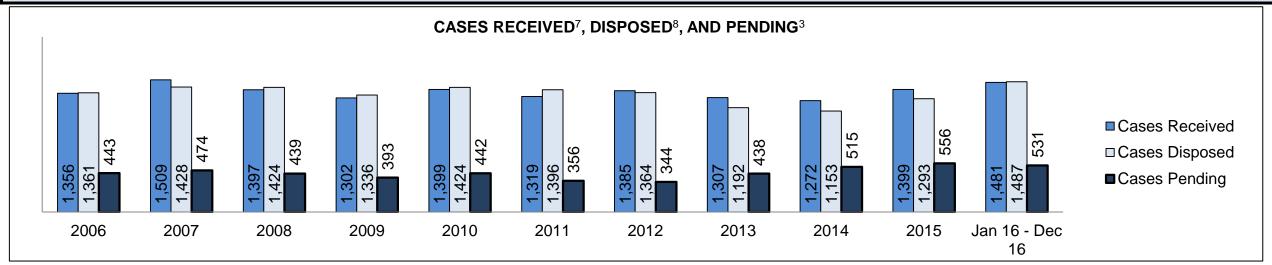

See Appendix 1 bookmark for footnote definitions.

<sup>\*</sup>See Appendix 2 bookmark for Cluster court designations.

| Cases Received by Offence Grou | Cases Received <sup>7</sup> by Offence Group |        |        |        |        |        |        |        |        |        |                    |  |  |  |  |
|--------------------------------|----------------------------------------------|--------|--------|--------|--------|--------|--------|--------|--------|--------|--------------------|--|--|--|--|
| Offence Group <sup>9</sup>     | 2006                                         | 2007   | 2008   | 2009   | 2010   | 2011   | 2012   | 2013   | 2014   | 2015   | Jan 16 -<br>Dec 16 |  |  |  |  |
| Crimes Against The Person      | 73,037                                       | 73,632 | 71,537 | 71,586 | 70,116 | 67,886 | 65,387 | 59,842 | 56,409 | 57,092 | 58,698             |  |  |  |  |
| Crimes Against Property        | 61,170                                       | 60,463 | 59,980 | 61,024 | 60,311 | 56,486 | 56,335 | 51,562 | 49,067 | 49,149 | 49,773             |  |  |  |  |
| Administration of Justice      | 72,478                                       | 73,530 | 72,907 | 68,556 | 66,705 | 64,598 | 63,846 | 60,173 | 57,889 | 59,213 | 61,532             |  |  |  |  |
| Other Criminal Code            | 16,419                                       | 15,506 | 14,554 | 14,017 | 13,999 | 12,394 | 11,827 | 11,131 | 9,805  | 10,232 | 10,333             |  |  |  |  |
| Criminal Code Traffic          | 19,885                                       | 20,765 | 21,272 | 20,804 | 20,492 | 19,831 | 19,640 | 18,181 | 17,395 | 17,799 | 17,450             |  |  |  |  |
| Federal Statute                | 32,217                                       | 32,856 | 33,486 | 32,424 | 34,020 | 32,172 | 30,228 | 28,251 | 24,703 | 23,175 | 20,395             |  |  |  |  |

DECEMBER 31, 2016 Page 1 of 12

| Cases Received <sup>7</sup> by Offence Group |        |        |        |        |        |        |       |       |       |       |                    |  |  |
|----------------------------------------------|--------|--------|--------|--------|--------|--------|-------|-------|-------|-------|--------------------|--|--|
| Offence Group <sup>9</sup>                   | 2006   | 2007   | 2008   | 2009   | 2010   | 2011   | 2012  | 2013  | 2014  | 2015  | Jan 16 -<br>Dec 16 |  |  |
| Crimes Against The Person                    | 11,143 | 11,479 | 10,871 | 10,823 | 10,570 | 10,006 | 9,539 | 8,907 | 8,479 | 8,499 | 8,814              |  |  |
| Crimes Against Property                      | 9,980  | 9,916  | 10,047 | 10,382 | 10,611 | 9,783  | 9,414 | 8,729 | 8,095 | 8,665 | 8,496              |  |  |
| Administration of Justice                    | 10,804 | 11,596 | 11,267 | 11,143 | 10,962 | 10,275 | 9,528 | 8,727 | 8,574 | 8,499 | 8,836              |  |  |
| Other Criminal Code                          | 2,134  | 2,194  | 2,298  | 2,360  | 2,643  | 2,025  | 2,006 | 1,698 | 1,649 | 1,597 | 1,589              |  |  |
| Criminal Code Traffic                        | 4,332  | 4,640  | 4,769  | 4,700  | 4,777  | 4,424  | 4,413 | 4,074 | 4,112 | 4,325 | 4,471              |  |  |
| Federal Statute                              | 6,149  | 6,612  | 6,895  | 6,726  | 7,302  | 6,871  | 5,855 | 5,132 | 4,803 | 4,320 | 3,679              |  |  |