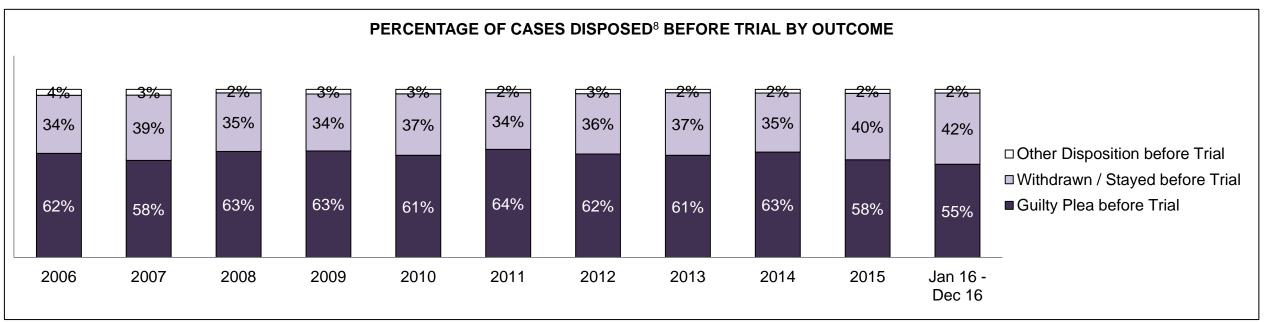

8%                |
| Before Trial                                                                                                                             | 1,186 | 1,367 | 1,405 | 1,297 | 1,467 | 1,347 | 1,416 | 1,290 | 1,190 | 1,144 | 1,118              |
| In-Custody                                                                                                                               | 10%   | 10%   | 11%   | 10%   | 10%   | 10%   | 10%   | 9%    | 11%   | 10%   | 12%                |
| Out-of-Custody                                                                                                                           | 90%   | 90%   | 89%   | 90%   | 90%   | 90%   | 90%   | 91%   | 89%   | 90%   | 88%                |

L'ORIGNAL DASHBOARD

DECEMBER 31, 2016 Page 6 of 10





L'ORIGNAL DASHBOARD

DECEMBER 31, 2016 Page 7 of 10



| Percentage of Cases Disposed <sup>8</sup> At | Percentage of Cases Disposed <sup>8</sup> At Trial Without Trial (Collapse Rate At Trial <sup>2</sup> ) by Offence Group At Disposition |      |      |      |      |      |      |      |      |      |                    |
|----------------------------------------------|-----------------------------------------------------------------------------------------------------------------------------------------|------|------|------|------|------|------|------|------|------|--------------------|
| Offence Group at Disposition <sup>14</sup>   | 2006                                                                                                                                    | 2007 | 2008