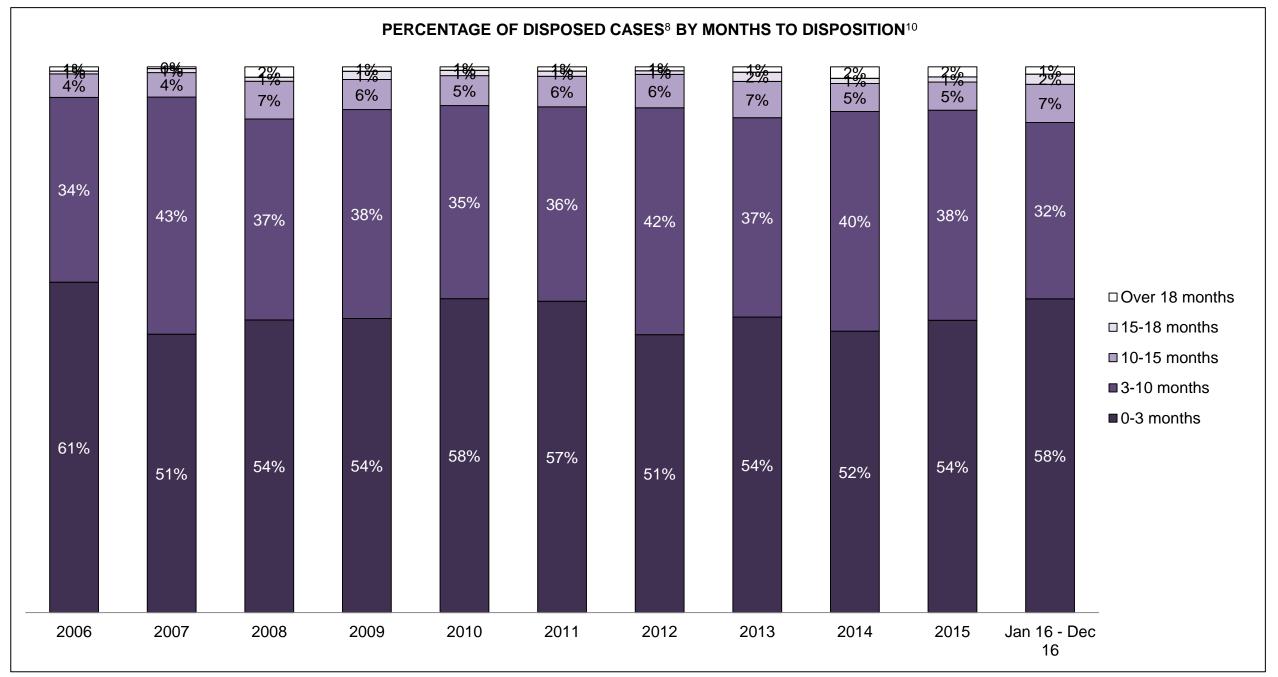

103  | 105  | 85   | 107  | 93   | 71   | 68   | 99   | 65                 |  |  |  |
| Other Criminal Code                         | 31                                         | 46   | 44   | 25   | 29   | 32   | 36   | 15   | 21   | 29   | 18                 |  |  |  |
| Criminal Code Traffic                       | 67                                         | 55   | 84   | 96   | 67   | 74   | 43   | 47   | 57   | 62   | 61                 |  |  |  |
| Federal Statute                             | 89                                         | 101  | 71   | 95   | 78   | 92   | 48   | 57   | 36   | 54   | 60                 |  |  |  |

PERTH DASHBOARD

DECEMBER 31, 2016 Page 2 of 10





PERTH DASHBOARD

DECEMBER 31, 2016 Page 3 of 10





PERTH DASHBOARD

DECEMBER 31, 2016 Page 4 of 10





| Cases Disposed <sup>8</sup> by Phase and | ases Disposed <sup>8</sup> by Phase and Percentage of In-Custody <sup>11</sup> , Out-of-Custody <sup>12</sup> Cases at Case Disposition |       |       |       |       |       |       |       |      |      |                    |  |  |  |  |
|------------------------------------------|-----------------------------------------------------------------------------------------------------------------------------------------|-------|-------|-------|-------|-------|-------|-------|------|------|--------------------|--|--|--|--|
| Phases                                   | 2006                                                                                                                                    | 2007  | 2008  | 2009  | 2010  | 2011  | 2