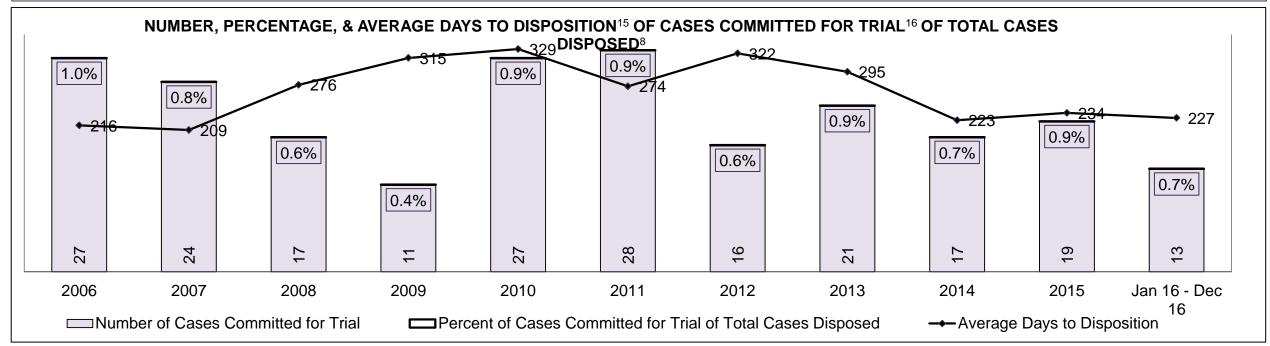

| Cases Disposed <sup>8</sup> by Phase and | Cases Disposed <sup>8</sup> by Phase and Percentage of In-Custody <sup>11</sup> , Out-of-Custody <sup>12</sup> Cases at Case Disposition |         |         |         |         |         |         |         |         |         |                    |  |  |  |  |
|------------------------------------------|------------------------------------------------------------------------------------------------------------------------------------------|---------|---------|---------|---------|---------|---------|---------|---------|---------|--------------------|--|--|--|--|
| Phases                                   | 2006                                                                                                                                     | 2007    | 2008    | 2009    | 2010    | 2011    | 2012    | 2013    | 2014    | 2015    | Jan 16 -<br>Dec 16 |  |  |  |  |
| At Trial With Trial                      | 16,210                                                                                                                                   | 15,719  | 14,924  | 14,281  | 13,333  | 12,913  | 12,507  | 11,635  | 10,711  | 9,759   | 9,325              |  |  |  |  |
| In-Custody                               | 13%                                                                                                                                      | 13%     | 13%     | 14%     | 16%     | 15%     | 17%     | 16%     | 15%     | 15%     | 14%                |  |  |  |  |
| Out-of-Custody                           | 87%                                                                                                                                      | 87%     | 87%     | 86%     | 84%     | 85%     | 83%     | 84%     | 85%     | 85%     | 86%                |  |  |  |  |
| At Trial Without Trial                   | 41,214                                                                                                                                   | 40,223  | 38,567  | 37,885  | 35,859  | 31,139  | 27,205  | 25,048  | 22,226  | 19,582  | 18,371             |  |  |  |  |
| In-Custody                               | 12%                                                                                                                                      | 13%     | 13%     | 13%     | 13%     | 14%     | 15%     | 15%     | 14%     | 14%     | 14%                |  |  |  |  |
| Out-of-Custody                           | 88%                                                                                                                                      | 87%     | 87%     | 87%     | 87%     | 86%     | 85%     | 85%     | 86%     | 86%     | 86%                |  |  |  |  |
| Before Trial                             | 205,218                                                                                                                                  | 214,124 | 216,849 | 217,749 | 225,025 | 212,794 | 207,335 | 194,998 | 177,161 | 175,908 | 179,464            |  |  |  |  |
| In-Custody                               | 25%                                                                                                                                      | 25%     | 26%     | 24%     | 22%     | 22%     | 23%     | 23%     | 22%     | 23%     | 23%                |  |  |  |  |
| Out-of-Custody                           | 75%                                                                                                                                      | 75%     | 74%     | 76%     | 78%     | 78%     | 77%     | 77%     | 78%     | 77%     | 77%                |  |  |  |  |

| Cases Disposed <sup>8</sup> by Phase an | Cases Disposed <sup>8</sup> by Phase and Percentage of In-Custody <sup>11</sup> , Out-of-Custody <sup>12</sup> Cases at Case Disposition |        |        |        |        |        |        |        |        |        |                    |  |  |  |  |
|-----------------------------------------|------------------------------------------------------------------------------------------------------------------------------------------|--------|--------|--------|--------|--------|--------|--------|--------|--------|--------------------|--|--|--|--|
| Phases                                  | 2006                                                                                                                                     | 2007   | 2008   | 2009   | 2010   | 2011   | 2012   | 2013   | 2014   | 2015   | Jan 16 -<br>Dec 16 |  |  |  |  |
| At Trial With Trial                     | 2,403                                                                                                                                    | 2,067  | 1,954  | 2,118  | 1,764  | 1,664  | 1,672  | 1,502  | 1,471  | 1,476  | 1,505              |  |  |  |  |
| In-Custody                              | 10%                                                                                                                                      | 11%    | 10%    | 12%    | 13%    | 12%    | 13%    | 14%    | 11%    | 12%    | 10%                |  |  |  |  |
| Out-of-Custody                          | 90%                                                                                                                                      | 89%    | 90%    | 88%    | 87%    | 88%    | 87%    | 86%    | 89%    | 88%    | 90%                |  |  |  |  |
| At Trial Without Trial                  | 5,019                                                                                                                                    | 4,758  | 4,711  | 4,989  | 4,573  | 3,479  | 3,138  | 2,578  | 2,435  | 2,493  | 2,570              |  |  |  |  |
| In-Custody                              | 10%                                                                                                                                      | 11%    | 11%    | 11%    | 11%    | 13%    | 14%    | 14%    | 13%    | 13%    | 10%                |  |  |  |  |
| Out-of-Custody                          | 90%                                                                                                                                      | 89%    | 89%    | 89%    | 89%    | 87%    | 86%    | 86%    | 87%    | 87%    | 90%                |  |  |  |  |
| Before Trial                            | 34,449                                                                                                                                   | 38,108 | 39,423 | 41,005 | 43,219 | 39,035 | 36,793 | 32,985 | 30,592 | 30,396 | 31,008             |  |  |  |  |
| In-Custody                              | 21%                                                                                                                                      | 21%    | 21%    | 18%    | 18%    | 17%    | 17%    | 18%    | 17%    | 17%    | 17%                |  |  |  |  |
| Out-of-Custody                          | 79%                                                                                                                                      | 79%    | 79%    | 82%    | 82%    | 83%    | 83%    | 82%    | 83%    | 83%    | 83%                |  |  |  |  |

| Cases Disposed <sup>8</sup> by Phase and I | Cases Disposed <sup>8</sup> by Phase and Percentage of In-Custody <sup>11</sup> , Out-of-Custody <sup>12</sup> Cases at Case Disposition |       |       |       |       |       |       |       |       |       |                    |  |
|--------------------------------------------|------------------------------------------------------------------------------------------------------------------------------------------|-------|-------|-------|-------|-------|-------|-------|-------|-------|--------------------|--|
| Phases                                     | 2006                                                                                                                                     | 2007  | 2008  | 2009  | 2010  | 2011  | 2012  | 2013  | 2014  | 2015  | Jan 16 -<br>Dec 16 |  |
| At Trial With Trial                        | 533                                                                                                                                      | 425   | 455   | 490   | 352   | 378   | 344   | 310   | 316   | 267   | 307                |  |
| In-Custody                                 | 12%                                                                                                                                      | 12%   | 14%   | 17%   | 11%   | 10%   | 15%   | 16%   | 17%   | 15%   | 16%                |  |
| Out-of-Custody                             | 88%                                                                                                                                      | 88%   | 86%   | 83%   | 89%   | 90%   | 85%   | 84%   | 83%   | 85%   | 84%                |  |
| At Trial Without Trial                     | 1,198                                                                                                                                    | 868   | 994   | 881   | 809   | 736   | 656   | 582   | 521   | 572   | 502                |  |
| In-Custody                                 | 12%                                                                                                                                      | 16%   | 15%   | 17%   | 12%   | 12%   | 14%   | 15%   | 14%   | 17%   | 12%                |  |
| Out-of-Custody                             | 88%                                                                                                                                      | 84%   | 85%   | 83%   | 88%   | 88%   | 86%   | 85%   | 86%   | 83%   | 88%                |  |
| Before Trial                               | 7,177                                                                                                                                    | 7,393 | 7,692 | 7,704 | 8,491 | 7,444 | 7,429 | 7,170 | 6,698 | 6,734 | 6,857              |  |
| In-Custody                                 | 26%                                                                                                                                      | 27%   | 25%   | 23%   | 20%   | 20%   | 22%   | 23%   | 21%   | 23%   | 20%                |  |
| Out-of-Custody                             | 74%                                                                                                                                      | 73%   | 75%   | 77%   | 80%   | 80%   | 78%   | 77%   | 79%   | 77%   | 80%                |  |

| Cases Disposed <sup>8</sup> by Phase and F | Cases Disposed <sup>8</sup> by Phase and Percentage of In-Custody <sup>11</sup> , Out-of-Custody <sup>12</sup> Cases at Case Disposition |       |       |       |       |       |       |       |      |      |                    |
|--------------------------------------------|------------------------------------------------------------------------------------------------------------------------------------------|-------|-------|-------|-------|-------|-------|-------|------|------|--------------------|
| Phases                                     | 2006                                                                                                                                     | 2007  | 2008  | 2009  | 2010  | 2011  | 2012  | 2013  | 2014 | 2015 | Jan 16 -<br>Dec 16 |
| At Trial With Trial                        | 53                                                                                                                                       | 72    | 71    | 44    | 43    | 46    | 41    | 26    | 27   | 38   | 32                 |
| In-Custody                                 | 8%                                                                                                                                       | 6%    | 11%   | 5%    | 9%    | 11%   | 0%    | 12%   | 7%   | 18%  | 9%                 |
| Out-of-Custody                             | 92%                                                                                                                                      | 94%   | 89%   | 95%   | 91%   | 89%   | 100%  | 88%   | 93%  | 82%  | 91%                |
| At Trial Without Trial                     | 243                                                                                                                                      | 230   | 218   | 240   | 207   | 151   | 111   | 98    | 100  | 87   | 66                 |
| In-Custody                                 | 11%                                                                                                                                      | 8%    | 6%    | 5%    | 8%    | 7%    | 12%   | 14%   | 5%   | 16%  | 17%                |
| Out-of-Custody                             | 89%                                                                                                                                      | 92%   | 94%   | 95%   | 92%   | 93%   | 88%   | 86%   | 95%  | 84%  | 83%                |
| Before Trial                               | 1,292                                                                                                                                    | 1,261 | 1,285 | 1,299 | 1,416 | 1,230 | 1,179 | 1,127 | 908  | 883  | 915                |
| In-Custody                                 | 26%                                                                                                                                      | 27%   | 18%   | 20%   | 19%   | 20%   | 20%   | 20%   | 18%  | 18%  | 16%                |
| Out-of-Custody                             | 74%                                                                                                                                      | 73%   | 82%   | 80%   | 81%   | 80%   | 80%   | 80%   | 82%  | 82%  | 84%                |

COBOURG DASHBOARD

DECEMBER 31, 2016 Page 2 of 10

COBOURG DASHBOARD

DECEMBER 31, 2016 Page 3 of 10

COBOURG DASHBOARD

DECEMBER 31, 2016 Page 4 of 10

Page 5 of 10 **DECEMBER 31, 2016** 

| Cases Disposed <sup>8</sup> by Phase and P | Cases Disposed <sup>8</sup> by Phase and Percentage of In-Custody <sup>11</sup> , Out-of-Custody <sup>12</sup> Cases at Case Disposition |       |       |       |       |       |       |      |      |      |                    |
|--------------------------------------------|------------------------------------------------------------------------------------------------------------------------------------------|-------|-------|-------|-------|-------|-------|------|------|------|--------------------|
| Phases                                     | 2006                                                                                                                                     | 2007  | 2008  | 2009  | 2010  | 2011  | 2012  | 2013 | 2014 | 2015 | Jan 16 -<br>Dec 16 |
| At Trial With Trial                        | 94                                                                                                                                       | 77    | 87    | 87    | 55    | 74    | 68    | 62   | 50   | 42   | 58                 |
| In-Custody                                 | 15%                                                                                                                                      | 14%   | 2%    | 11%   | 15%   | 23%   | 15%   | 19%  | 12%  | 29%  | 12%                |
| Out-of-Custody                             | 85%                                                                                                                                      | 86%   | 98%   | 89%   | 85%   | 77%   | 85%   | 81%  | 88%  | 71%  | 88%                |
| At Trial Without Trial                     | 122                                                                                                                                      | 133   | 153   | 124   | 134   | 74    | 64    | 48   | 42   | 38   | 42                 |
| In-Custody                                 | 13%                                                                                                                                      | 15%   | 9%    | 9%    | 10%   | 16%   | 16%   | 15%  | 26%  | 18%  | 19%                |
| Out-of-Custody                             | 87%                                                                                                                                      | 85%   | 91%   | 91%   | 90%   | 84%   | 84%   | 85%  | 74%  | 82%  | 81%                |
| Before Trial                               | 1,410                                                                                                                                    | 1,417 | 1,491 | 1,395 | 1,491 | 1,234 | 1,236 | 993  | 927  | 978  | 975                |
| In-Custody                                 | 17%                                                                                                                                      | 22%   | 19%   | 21%   | 18%   | 18%   | 17%   | 20%  | 23%  | 19%  | 21%                |
| Out-of-Custody                             | 83%                                                                                                                                      | 78%   | 81%   | 79%   | 82%   | 82%   | 83%   | 80%  | 77%  | 81%  | 79%                |