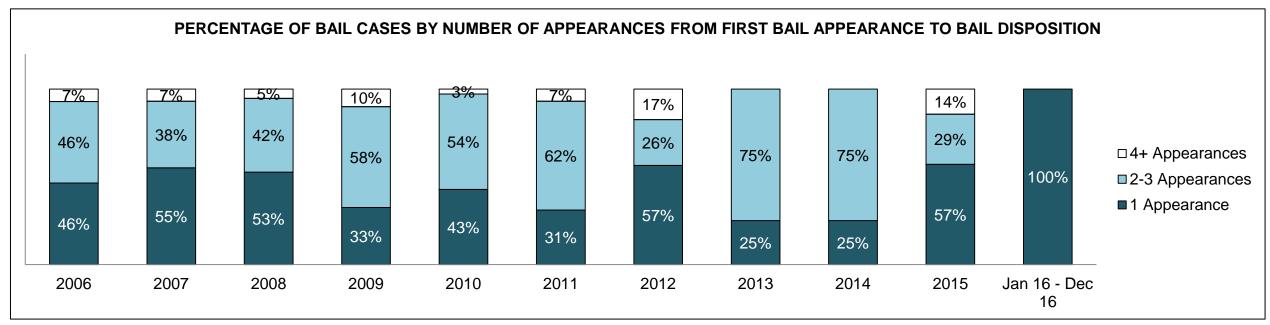

inst Property                     | 38   | 29   | 43   | 45   | 39   | 30   | 22   | 37   | 25   | 36   | 45                 |
| Administration of Justice                   | 40   | 28   | 31   | 19   | 18   | 26   | 33   | 41   | 52   | 37   | 40                 |
| Other Criminal Code                         | 12   | 13   | 9    | 10   | 15   | 12   | 6    | 16   | 15   | 16   | 10                 |
| Criminal Code Traffic                       | 21   | 28   | 38   | 36   | 13   | 16   | 27   | 10   | 27   | 22   | 29                 |
| Federal Statute                             | 34   | 28   | 23   | 25   | 27   | 26   | 22   | 39   | 47   | 25   | 24                 |

ELLIOT LAKE DASHBOARD

DECEMBER 31, 2016 Page 2 of 10





ELLIOT LAKE DASHBOARD

DECEMBER 31, 2016 Page 3 of 10





ELLIOT LAKE DASHBOARD

DECEMBER 31, 2016 Page 4 of 10



ELLIOT LAKE DASHBOARD

DECEMBER 31, 2016 Page 5 of 10



| Cases Disposed <sup>8</sup> by Phase and | Cases Disposed <sup>8</sup> by Phase and Percentage of In-Custody <sup>11</sup> , Out-of-Custody <sup>12</sup> Cases at Case Disposition |      |      |      |      |      |      |      |      |      |                    |  |
|------------------------------------------|------------------------------------------------------------------------------------------------------------------------------------------|------|------|------|------|------|------|------|------|------|--------------------|--|
| Phases                                   | 2006