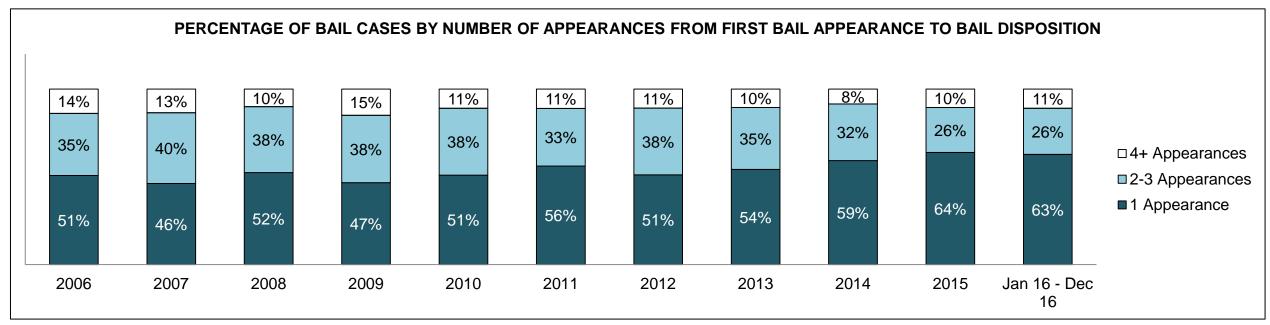

| 157  | 161  | 186  | 135  | 144  | 109  | 87   | 85   | 74   | 123                |  |
| Other Criminal Code                         | 95                                          | 63   | 87   | 51   | 50   | 51   | 46   | 36   | 32   | 55   | 41                 |  |
| Criminal Code Traffic                       | 1                                           | 5    | 3    | 4    | 4    | 2    | 3    | 2    | 1    | 3    | 2                  |  |
| Federal Statute                             | 252                                         | 240  | 245  | 186  | 257  | 246  | 151  | 146  | 86   | 80   | 87                 |  |

311 JARVIS STREET DASHBOARD

DECEMBER 31, 2016 Page 2 of 10





311 JARVIS STREET DASHBOARD

DECEMBER 31, 2016 Page 3 of 10





311 JARVIS STREET DASHBOARD

DECEMBER 31, 2016 Page 4 of 10



DECEMBER 31, 2016 Page 5 of 10



| Cases Disposed <sup>8</sup> by Phase and Percentage of In-Custody <sup>11</sup> , Out-of-Custody <sup>12</sup> Cases at Case Disposition |       |       |       |       |       |       |       |       |       |       |                    |
|------------------------------------------------------------------------------------------------------------------------------------------|-------|-------|-------|-------|-------|-------|-------|-------|-------|-------|--------------------|
| Phases                                                                                                                                   | 2006  | 2007  | 2008  | 2009  | 2010  | 2011  | 2012  | 2013  | 2014  | 2015