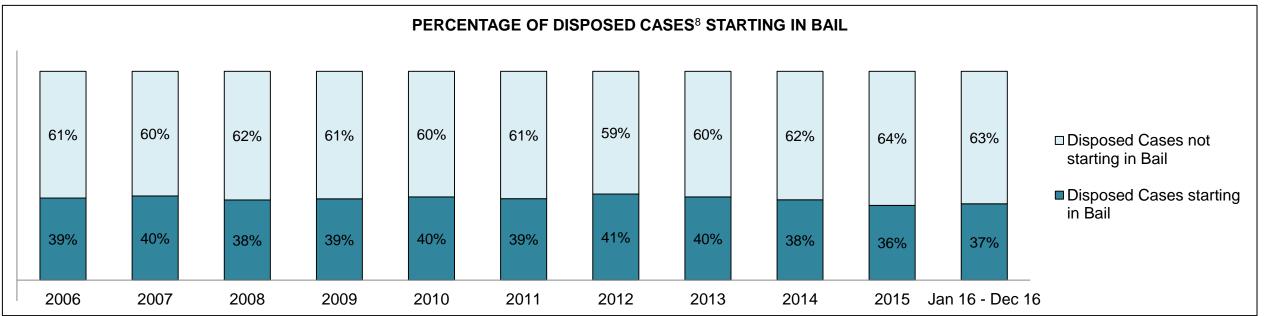

|              | Vov                                     | Matria                                 | Jan 16  | - Dec 16           | 2014 Baseline | Change from 2014 |
|--------------|-----------------------------------------|----------------------------------------|---------|--------------------|---------------|------------------|
|              | Key I                                   | Metric                                 | Percent | Cases <sup>1</sup> | Median*       | Baseline Median  |
|              | Disposed cases that be                  | gan in the Bail Phase                  | 45.3%   | 93,802             | 44.0%         | 1.3%             |
|              | Bail cases with a bail                  | Total                                  | 55.9%   | 52,456             | 56.6%         | -0.7%            |
|              | outcome (bail granted                   | Bail Disposition with 1 appearance     | 53.0%   | 27,793             | 51.4%         | 1.5%             |
| Dail.        | or bail denied)                         | Bail Disposition in 1-3 days           | 71.4%   | 37,465             | 72.5%         | -1.1%            |
| Bail         | Dallara and Marachall                   | Total                                  | 44.1%   | 41,346             | 43.4%         | 0.7%             |
|              | Bail cases with no bail                 | Case disposition in 1-3 appearances    | 31.0%   | 12,799             | 35.0%         | -4.1%            |
|              | disposition but with a case disposition | Case disposition in 0-3 months         | 74.5%   | 30,786             | 76.5%         | -2.0%            |
|              | case disposition                        | Case disposition rate before trial     | 92.3%   | 38,162             | 90.5%         | 1.8%             |
|              |                                         |                                        |         |                    |               |                  |
|              | Disposition rate (include               | es bail cases with case dispositions)  | 86.6%   | 179,464            | 84.3%         | 2.3%             |
| Before Trial | Disposed within 1-3 app                 | pearances (net of bench warrant cases) | 37.7%   | 55,463             | 42.7%         | -5.0%            |
|              | Disposed within 0-3 mo                  | nths (net of bench warrant cases)      | 57.4%   | 84,486             | 61.7%         | -4.3%            |
|              |                                         |                                        |         |                    |               |                  |
| Trial        | Collapse Rate at Trial <sup>2</sup>     |                                        | 66.3%   | 18,371             | 67.5%         | -1.2%            |

### ONTARIO COURT OF JUSTICE CRIMINAL MODERNIZATION COMMITTEE PROVINCIAL DASHBOARD CASES PENDING AS OF DECEMBER 31, 2016

|              | Variable                                | Matu: a                                | Jan 16  | - Dec 16           | 2014 Baseline | Change from 2014 |
|--------------|-----------------------------------------|----------------------------------------|---------|--------------------|---------------|------------------|
|              | ney l                                   | Metric                                 | Percent | Cases <sup>1</sup> | Median*       | Cluster Median   |
|              | Disposed cases that be                  | gan in the Bail Phase                  | 34.1%   | 11,963             | 32.5%         | 1.6%             |
|              | Bail cases with a bail                  | Total                                  | 57.2%   | 6,838              | 53.7%         | 3.5%             |
|              | outcome (bail granted                   | Bail Disposition with 1 appearance     | 51.4%   | 3,515              | 52.5%         | -1.1%            |
| Dell         | or bail denied)                         | Bail Disposition in 1-3 days           | 71.0%   | 4,853              | 72.9%         | -1.9%            |
| Bail         | Ballaca and Marchael                    | Total                                  | 42.8%   | 5,125              | 46.3%         | -3.5%            |
|              | Bail cases with no bail                 | Case disposition in 1-3 appearances    | 32.0%   | 1,640              | 38.7%         | -6.7%            |
|              | disposition but with a case disposition | Case disposition in 0-3 months         | 76.8%   | 3,934              | 79.1%         | -2.3%            |
|              | case disposition                        | Case disposition rate before trial     | 93.7%   | 4,804              | 92.8%         | 0.9%             |
|              |                                         |                                        |         |                    |               |                  |
|              | Disposition rate (include               | es bail cases with case dispositions)  | 88.4%   | 31,008             | 88.7%         | -0.3%            |
| Before Trial | Disposed within 1-3 app                 | pearances (net of bench warrant cases) | 40.9%   | 10,678             | 46.0%         | -5.1%            |
|              | Disposed within 0-3 mo                  | nths (net of bench warrant cases)      | 57.2%   | 14,935             | 60.7%         | -3.5%            |
|              |                                         |                                        |         |                    |               |                  |
| Trial        | Collapse Rate at Trial <sup>2</sup>     |                                        | 63.1%   | 2,570              | 62.3%         | 0.8%             |

# ONTARIO COURT OF JUSTICE CRIMINAL MODERNIZATION COMMITTEE CENTRAL EAST DASHBOARD CASES PENDING AS OF DECEMBER 31, 2016

CENTRAL EAST DASHBOARD

DECEMBER 31, 2016 Page 12 of 12

|          | V                                   | Matuia                                 | Jan 16  | - Dec 16           | 2044 Chroton Modion* | Change from 2014 |
|----------|-------------------------------------|----------------------------------------|---------|--------------------|----------------------|------------------|
|          | Key i                               | Metric                                 | Percent | Cases <sup>1</sup> | 2014 Cluster Median* | Cluster Median   |
|          | Disposed cases that be              | gan in the Bail Phase                  | 36.0%   | 2,761              | 48.0%                | -12.0%           |
|          | Bail cases with a bail              | Total                                  | 51.4%   | 1,419              | 56.0%                | -4.6%            |
|          | outcome (bail granted               | Bail Disposition with 1 appearance     | 45.8%   | 650                | 47.7%                | -1.9%            |
| Da!!     | or bail denied)                     | Bail Disposition in 1-3 days           | 67.6%   | 959                | 70.6%                | -3.0%            |
| Bail     | B 11 11 11 11                       | Total                                  | 48.6%   | 1,342              | 44.0%                | 4.6%             |
|          | Bail cases with no bail             | Case disposition in 1-3 appearances    | 25.3%   | 340                | 35.1%                | -9.8%            |
|          | disposition but with a              | Case disposition in 0-3 months         | 75.1%   | 1,008              | 77.2%                | -2.1%            |
|          | case disposition                    | Case disposition rate before trial     | 93.3%   | 1,252              | 90.7%                | 2.6%             |
|          |                                     |                                        |         |                    |                      |                  |
|          | Disposition rate (include           | es bail cases with case dispositions)  | 89.4%   | 6,857              | 83.6%                | 5.8%             |
| <u> </u> |                                     | pearances (net of bench warrant cases) | 36.8%   | 2,143              | 39.1%                | -2.4%            |
|          | Disposed within 0-3 mo              | nths (net of bench warrant cases)      | 57.3%   | 3,335              | 60.6%                | -3.4%            |
|          |                                     |                                        |         |                    |                      |                  |
| Trial    | Collapse Rate at Trial <sup>2</sup> |                                        | 62.1%   | 502                | 71.0%                | -8.9%            |

BARRIE DASHBOARD

DECEMBER 31, 2016 Page 10 of 10

|              | Mary I                                  | Matria                                | Jan 16  | - Dec 16           | 2044 Charter Medient | Change from 2014 |
|--------------|-----------------------------------------|---------------------------------------|---------|--------------------|----------------------|------------------|
|              | Key i                                   | Metric                                | Percent | Cases <sup>1</sup> | 2014 Cluster Median* | Cluster Median   |
|              | Disposed cases that be                  | gan in the Bail Phase                 | 23.3%   | 236                | 33.5%                | -10.2%           |
|              | Bail cases with a bail                  | Total                                 | 35.6%   | 84                 | 50.7%                | -15.1%           |
|              | outcome (bail granted                   | Bail Disposition with 1 appearance    | 65.5%   | 55                 | 52.9%                | 12.6%            |
| D-U          | or bail denied)                         | Bail Disposition in 1-3 days          | 89.3%   | 75                 | 73.8%                | 15.5%            |
| Bail         |                                         | Total                                 | 64.4%   | 152                | 49.3%                | 15.1%            |
|              | Bail cases with no bail                 | Case disposition in 1-3 appearances   | 53.3%   | 81                 | 33.4%                | 19.9%            |
|              | disposition but with a case disposition | Case disposition in 0-3 months        | 82.2%   | 125                | 77.3%                | 4.9%             |
|              | case disposition                        | Case disposition rate before trial    | 91.4%   | 139                | 91.8%                | -0.4%            |
|              |                                         |                                       |         |                    |                      |                  |
|              | Disposition rate (include               | es bail cases with case dispositions) | 90.3%   | 915                | 85.7%                | 4.7%             |
| Before Trial |                                         |                                       |         |                    | 47.2%                | 13.9%            |
|              | 71.1%                                   | 605                                   | 62.6%   | 8.5%               |                      |                  |
|              |                                         |                                       |         |                    |                      |                  |
| Trial        | Collapse Rate at Trial <sup>2</sup>     |                                       | 67.3%   | 66                 | 66.9%                | 0.4%             |

BRACEBRIDGE DASHBOARD

DECEMBER 31, 2016 Page 10 of 10

|              | Vari                                                    | Mateia                                 | Jan 16  | - Dec 16           | 2044 Charter Medien* | Change from 2014 |
|--------------|---------------------------------------------------------|----------------------------------------|---------|--------------------|----------------------|------------------|
|              | Key I                                                   | Metric                                 | Percent | Cases <sup>1</sup> | 2014 Cluster Median* | Cluster Median   |
|              | Disposed cases that be                                  | gan in the Bail Phase                  | 36.6%   | 393                | 33.5%                | 3.1%             |
|              | Bail cases with a bail                                  | Total                                  | 47.6%   | 187                | 50.7%                | -3.1%            |
|              | outcome (bail granted                                   | Bail Disposition with 1 appearance     | 51.3%   | 96                 | 52.9%                | -1.5%            |
| Dell         | or bail denied)                                         | Bail Disposition in 1-3 days           | 70.6%   | 132                | 73.8%                | -3.2%            |
| Bail         | D. 7                                                    | Total                                  | 52.4%   | 206                | 49.3%                | 3.1%             |
|              | Bail cases with no bail                                 | Case disposition in 1-3 appearances    | 32.5%   | 67                 | 33.4%                | -0.8%            |
|              | disposition but with a case disposition                 | Case disposition in 0-3 months         | 85.9%   | 177                | 77.3%                | 8.6%             |
|              | case disposition                                        | Case disposition rate before trial     | 93.7%   | 193                | 91.8%                | 1.8%             |
|              |                                                         |                                        |         |                    |                      |                  |
|              | Disposition rate (include                               | es bail cases with case dispositions)  | 90.7%   | 975                | 85.7%                | 5.0%             |
| Before Trial | Disposed within 1-3 app                                 | pearances (net of bench warrant cases) | 40.0%   | 357                | 47.2%                | -7.2%            |
|              | Disposed within 0-3 months (net of bench warrant cases) |                                        |         |                    | 62.6%                | -2.0%            |
|              |                                                         |                                        |         |                    |                      |                  |
| Trial        | rial Collapse Rate at Trial <sup>2</sup>                |                                        |         | 42                 | 66.9%                | -24.9%           |