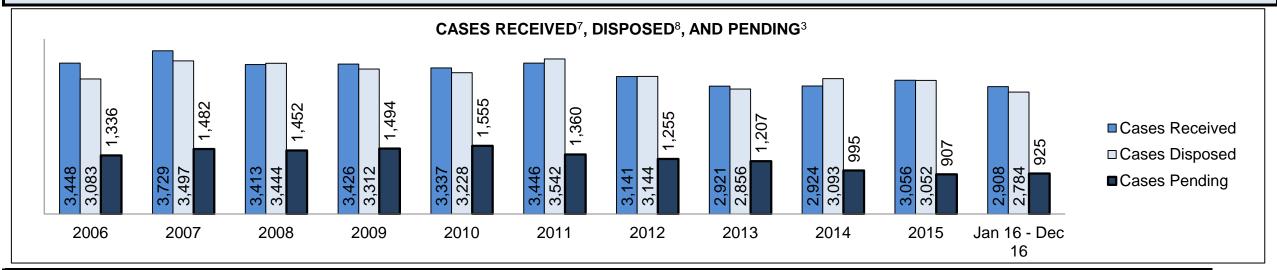

|
| Cases                                    | 15-18 months                           | 1.5%    | 14                 | 5                                            | 9                                                                     |
|                                          | Over 18 months                         | 2.6%    | 24                 | 6                                            | 18                                                                    |
| Total                                    |                                        | 100.0%  | 925                | 781                                          | 144                                                                   |

DECEMBER 31, 2016 Page 1 of 10



| Cases Received by Offence Grou | Cases Received <sup>7</sup> by Offence Group |       |      |       |       |       |       |       |       |       |                    |  |  |
|--------------------------------|----------------------------------------------|-------|------|-------|-------|-------|-------|-------|-------|-------|--------------------|--|--|
| Offence Group <sup>9</sup>     | 2006                                         | 2007  | 2008 | 2009  | 2010  | 2011  | 2012  | 2013  | 2014  | 2015  | Jan 16 -<br>Dec 16 |  |  |
| Crimes Against The Person      | 788                                          | 929   | 889  | 867   | 741   | 864   | 681   | 621   | 596   | 585   | 605                |  |  |
| Crimes Against Property        | 675