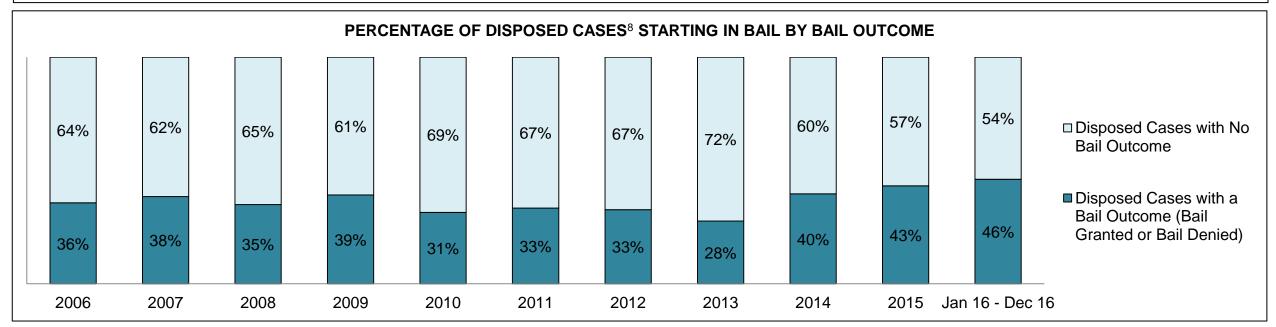

|              | Vov                                     | Matria                                 | Jan 16  | - Dec 16           | 2014 Baseline | Change from 2014 |
|--------------|-----------------------------------------|----------------------------------------|---------|--------------------|---------------|------------------|
|              | Key I                                   | Metric                                 | Percent | Cases <sup>1</sup> | Median*       | Baseline Median  |
|              | Disposed cases that be                  | gan in the Bail Phase                  | 45.3%   | 93,802             | 44.0%         | 1.3%             |
|              | Bail cases with a bail                  | Total                                  | 55.9%   | 52,456             | 56.6%         | -0.7%            |
|              | outcome (bail granted                   | Bail Disposition with 1 appearance     | 53.0%   | 27,793             | 51.4%         | 1.5%             |
| Dail.        | or bail denied)                         | Bail Disposition in 1-3 days           | 71.4%   | 37,465             | 72.5%         | -1.1%            |
| Bail         | Dallara and Marachall                   | Total                                  | 44.1%   | 41,346             | 43.4%         | 0.7%             |
|              | Bail cases with no bail                 | Case disposition in 1-3 appearances    | 31.0%   | 12,799             | 35.0%         | -4.1%            |
|              | disposition but with a case disposition | Case disposition in 0-3 months         | 74.5%   | 30,786             | 76.5%         | -2.0%            |
|              | case disposition                        | Case disposition rate before trial     | 92.3%   | 38,162             | 90.5%         | 1.8%             |
|              |                                         |                                        |         |                    |               |                  |
|              | Disposition rate (include               | es bail cases with case dispositions)  | 86.6%   | 179,464            | 84.3%         | 2.3%             |
| Before Trial | Disposed within 1-3 app                 | pearances (net of bench warrant cases) | 37.7%   | 55,463             | 42.7%         | -5.0%            |
|              | Disposed within 0-3 mo                  | nths (net of bench warrant cases)      | 57.4%   | 84,486             | 61.7%         | -4.3%            |
|              |                                         |                                        |         |                    |               |                  |
| Trial        | Collapse Rate at Trial <sup>2</sup>     |                                        | 66.3%   | 18,371             | 67.5%         | -1.2%            |

### ONTARIO COURT OF JUSTICE CRIMINAL MODERNIZATION COMMITTEE PROVINCIAL DASHBOARD CASES PENDING AS OF DECEMBER 31, 2016

|              | Variable                                | Matu: a                                | Jan 16  | - Dec 16           | 2014 Baseline | Change from 2014 |
|--------------|-----------------------------------------|----------------------------------------|---------|--------------------|---------------|------------------|
|              | ney l                                   | Metric                                 | Percent | Cases <sup>1</sup> | Median*       | Cluster Median   |
|              | Disposed cases that be                  | gan in the Bail Phase                  | 34.1%   | 11,963             | 32.5%         | 1.6%             |
|              | Bail cases with a bail                  | Total                                  | 57.2%   | 6,838              | 53.7%         | 3.5%             |
|              | outcome (bail granted                   | Bail Disposition with 1 appearance     | 51.4%   | 3,515              | 52.5%         | -1.1%            |
| Dell         | or bail denied)                         | Bail Disposition in 1-3 days           | 71.0%   | 4,853              | 72.9%         | -1.9%            |
| Bail         | Ballaca and Marchael                    | Total                                  | 42.8%   | 5,125              | 46.3%         | -3.5%            |
|              | Bail cases with no bail                 | Case disposition in 1-3 appearances    | 32.0%   | 1,640              | 38.7%         | -6.7%            |
|              | disposition but with a case disposition | Case disposition in 0-3 months         | 76.8%   | 3,934              | 79.1%         | -2.3%            |
|              | case disposition                        | Case disposition rate before trial     | 93.7%   | 4,804              | 92.8%         | 0.9%             |
|              |                                         |                                        |         |                    |               |                  |
|              | Disposition rate (include               | es bail cases with case dispositions)  | 88.4%   | 31,008             | 88.7%         | -0.3%            |
| Before Trial | Disposed within 1-3 app                 | pearances (net of bench warrant cases) | 40.9%   | 10,678             | 46.0%         | -5.1%            |
|              | Disposed within 0-3 mo                  | nths (net of bench warrant cases)      | 57.2%   | 14,935             | 60.7%         | -3.5%            |
|              |                                         |                                        |         |                    |               |                  |
| Trial        | Collapse Rate at Trial <sup>2</sup>     |                                        | 63.1%   | 2,570              | 62.3%         | 0.8%             |

# ONTARIO COURT OF JUSTICE CRIMINAL MODERNIZATION COMMITTEE CENTRAL EAST DASHBOARD CASES PENDING AS OF DECEMBER 31, 2016

CENTRAL EAST DASHBOARD

DECEMBER 31, 2016 Page 12 of 12

|          | V                                   | Matuia                                 | Jan 16  | - Dec 16           | 2044 Chroton Modion* | Change from 2014 |
|----------|-------------------------------------|----------------------------------------|---------|--------------------|----------------------|------------------|
|          | Key i                               | Metric                                 | Percent | Cases <sup>1</sup> | 2014 Cluster Median* | Cluster Median   |
|          | Disposed cases that be              | gan in the Bail Phase                  | 36.0%   | 2,761              | 48.0%                | -12.0%           |
|          | Bail cases with a bail              | Total                                  | 51.4%   | 1,419              | 56.0%                | -4.6%            |
|          | outcome (bail granted               | Bail Disposition with 1 appearance     | 45.8%   | 650                | 47.7%                | -1.9%            |
| Da!!     | or bail denied)                     | Bail Disposition in 1-3 days           | 67.6%   | 959                | 70.6%                | -3.0%            |
| Bail     | B 11 11 11 11                       | Total                                  | 48.6%   | 1,342              | 44.0%                | 4.6%             |
|          | Bail cases with no bail             | Case disposition in 1-3 appearances    | 25.3%   | 340                | 35.1%                | -9.8%            |
|          | disposition but with a              | Case disposition in 0-3 months         | 75.1%   | 1,008              | 77.2%                | -2.1%            |
|          | case disposition                    | Case disposition rate before trial     | 93.3%   | 1,252              | 90.7%                | 2.6%             |
|          |                                     |                                        |         |                    |                      |                  |
|          | Disposition rate (include           | es bail cases with case dispositions)  | 89.4%   | 6,857              | 83.6%                | 5.8%             |
| <u> </u> |                                     | pearances (net of bench warrant cases) | 36.8%   | 2,143              | 39.1%                | -2.4%            |
|          | Disposed within 0-3 mo              | nths (net of bench warrant cases)      | 57.3%   | 3,335              | 60.6%                | -3.4%            |
|          |                                     |                                        |         |                    |                      |                  |
| Trial    | Collapse Rate at Trial <sup>2</sup> |                                        | 62.1%   | 502                | 71.0%                | -8.9%            |

BARRIE DASHBOARD

DECEMBER 31, 2016 Page 10 of 10

|              | Mary I                                  | Matria                                | Jan 16  | - Dec 16           | 2044 Charter Medient | Change from 2014 |
|--------------|-----------------------------------------|---------------------------------------|---------|--------------------|----------------------|------------------|
|              | Key i                                   | Metric                                | Percent | Cases <sup>1</sup> | 2014 Cluster Median* | Cluster Median   |
|              | Disposed cases that be                  | gan in the Bail Phase                 | 23.3%   | 236                | 33.5%                | -10.2%           |
|              | Bail cases with a bail                  | Total                                 | 35.6%   | 84                 | 50.7%                | -15.1%           |
|              | outcome (bail granted                   | Bail Disposition with 1 appearance    | 65.5%   | 55                 | 52.9%                | 12.6%            |
| D-U          | or bail denied)                         | Bail Disposition in 1-3 days          | 89.3%   | 75                 | 73.8%                | 15.5%            |
| Bail         |                                         | Total                                 | 64.4%   | 152                | 49.3%                | 15.1%            |
|              | Bail cases with no bail                 | Case disposition in 1-3 appearances   | 53.3%   | 81                 | 33.4%                | 19.9%            |
|              | disposition but with a case disposition | Case disposition in 0-3 months        | 82.2%   | 125                | 77.3%                | 4.9%             |
|              | case disposition                        | Case disposition rate before trial    | 91.4%   | 139                | 91.8%                | -0.4%            |
|              |                                         |                                       |         |                    |                      |                  |
|              | Disposition rate (include               | es bail cases with case dispositions) | 90.3%   | 915                | 85.7%                | 4.7%             |
| Before Trial |                                         |                                       |         |                    | 47.2%                | 13.9%            |
|              | 71.1%                                   | 605                                   | 62.6%   | 8.5%               |                      |                  |
|              |                                         |                                       |         |                    |                      |                  |
| Trial        | Collapse Rate at Trial <sup>2</sup>     |                                       | 67.3%   | 66                 | 66.9%                | 0.4%             |

BRACEBRIDGE DASHBOARD

DECEMBER 31, 2016 Page 10 of 10

|              | Vari                                                    | Mateia                                 | Jan 16  | - Dec 16           | 2044 Charter Medien* | Change from 2014 |
|--------------|---------------------------------------------------------|----------------------------------------|---------|--------------------|----------------------|------------------|
|              | Key I                                                   | Metric                                 | Percent | Cases <sup>1</sup> | 2014 Cluster Median* | Cluster Median   |
|              | Disposed cases that be                                  | gan in the Bail Phase                  | 36.6%   | 393                | 33.5%                | 3.1%             |
|              | Bail cases with a bail                                  | Total                                  | 47.6%   | 187                | 50.7%                | -3.1%            |
|              | outcome (bail granted                                   | Bail Disposition with 1 appearance     | 51.3%   | 96                 | 52.9%                | -1.5%            |
| Dell         | or bail denied)                                         | Bail Disposition in 1-3 days           | 70.6%   | 132                | 73.8%                | -3.2%            |
| Bail         | D. 7                                                    | Total                                  | 52.4%   | 206                | 49.3%                | 3.1%             |
|              | Bail cases with no bail                                 | Case disposition in 1-3 appearances    | 32.5%   | 67                 | 33.4%                | -0.8%            |
|              | disposition but with a case disposition                 | Case disposition in 0-3 months         | 85.9%   | 177                | 77.3%                | 8.6%             |
|              | case disposition                                        | Case disposition rate before trial     | 93.7%   | 193                | 91.8%                | 1.8%             |
|              |                                                         |                                        |         |                    |                      |                  |
|              | Disposition rate (include                               | es bail cases with case dispositions)  | 90.7%   | 975                | 85.7%                | 5.0%             |
| Before Trial | Disposed within 1-3 app                                 | pearances (net of bench warrant cases) | 40.0%   | 357                | 47.2%                | -7.2%            |
|              | Disposed within 0-3 months (net of bench warrant cases) |                                        |         |                    | 62.6%                | -2.0%            |
|              |                                                         |                                        |         |                    |                      |                  |
| Trial        | rial Collapse Rate at Trial <sup>2</sup>                |                                        |         | 42                 | 66.9%                | -24.9%           |