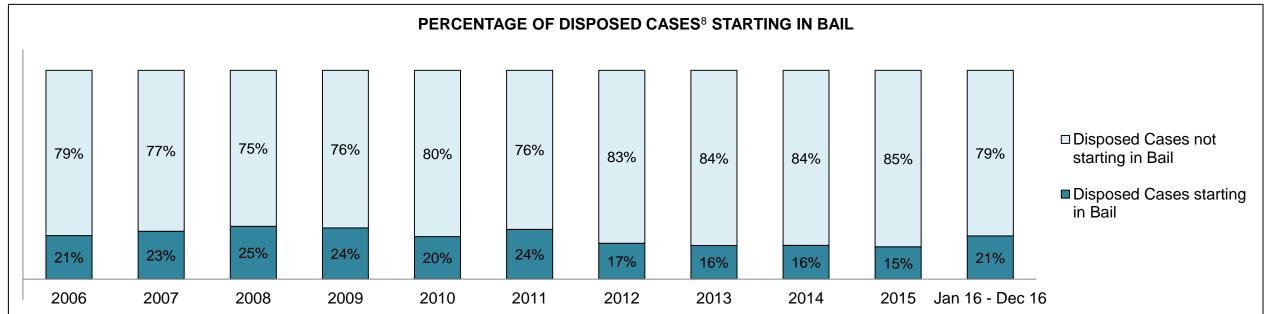

53   | 90   | 77   | 72   | 111                |
| Crimes Against Property                     | 38   | 29   | 43   | 45   | 39   | 30   | 22   | 37   | 25   | 36   | 45                 |
| Administration of Justice                   | 40   | 28   | 31   | 19   | 18   | 26   | 33   | 41   | 52   | 37   | 40                 |
| Other Criminal Code                         | 12   | 13   | 9    | 10   | 15   | 12   | 6    | 16   | 15   | 16   | 10                 |
| Criminal Code Traffic                       | 21   | 28   | 38   | 36   | 13   | 16   | 27   | 10   | 27   | 22   | 29                 |
| Federal Statute                             | 34   | 28   | 23   | 25   | 27   | 26   | 22   | 39   | 47   | 25   | 24                 |

ELLIOT LAKE DASHBOARD

DECEMBER 31, 2016 Page 2 of 10





ELLIOT LAKE DASHBOARD

DECEMBER 31, 2016 Page 3 of 10





ELLIOT LAKE DASHBOARD

DECEMBER 31, 2016 Page 4 of 10



ELLIOT LAKE DASHBOARD

DECEMBER 31, 2016 Page 5 of 10



| Cases Disposed <sup>8</sup> by Phase and | Cases Disposed <sup>8</sup> by Phase and Percentage of In-Custody <sup>11</sup> , Out-of-Custody <sup>12</sup> Cases at Case Disposition |      |      |      |      |      |      |      |      |      |                    |  |
|------------------------------------------|------------------------------------------------------------------------------------------------------------------------------------------|------|------|------|------|------|------|------|------|------|--------------------|--|
| Phases                                   | 2006