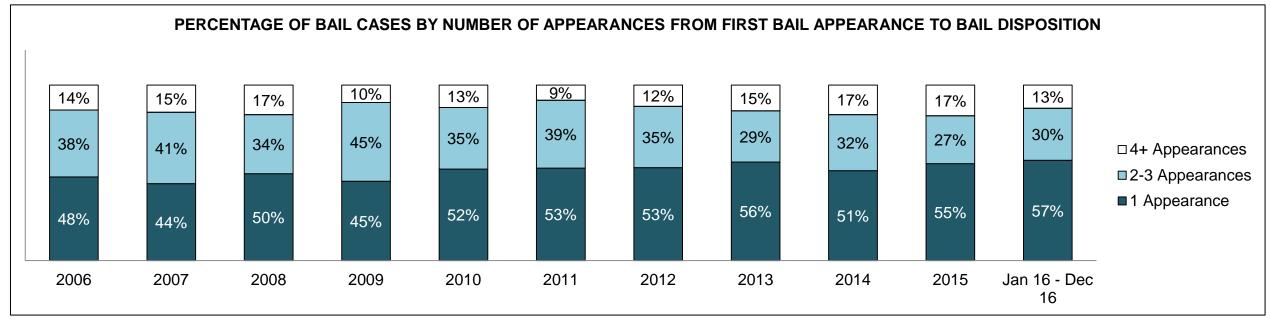

|              | Vov                                     | Matria                                 | Jan 16  | - Dec 16           | 2014 Baseline | Change from 2014 |
|--------------|-----------------------------------------|----------------------------------------|---------|--------------------|---------------|------------------|
|              | Key I                                   | Metric                                 | Percent | Cases <sup>1</sup> | Median*       | Baseline Median  |
|              | Disposed cases that be                  | gan in the Bail Phase                  | 45.3%   | 93,802             | 44.0%         | 1.3%             |
|              | Bail cases with a bail                  | Total                                  | 55.9%   | 52,456             | 56.6%         | -0.7%            |
|              | outcome (bail granted                   | Bail Disposition with 1 appearance     | 53.0%   | 27,793             | 51.4%         | 1.5%             |
| Dail.        | or bail denied)                         | Bail Disposition in 1-3 days           | 71.4%   | 37,465             | 72.5%         | -1.1%            |
| Bail         | Dallara and Marachall                   | Total                                  | 44.1%   | 41,346             | 43.4%         | 0.7%             |
|              | Bail cases with no bail                 | Case disposition in 1-3 appearances    | 31.0%   | 12,799             | 35.0%         | -4.1%            |
|              | disposition but with a case disposition | Case disposition in 0-3 months         | 74.5%   | 30,786             | 76.5%         | -2.0%            |
|              | case disposition                        | Case disposition rate before trial     | 92.3%   | 38,162             | 90.5%         | 1.8%             |
|              |                                         |                                        |         |                    |               |                  |
|              | Disposition rate (include               | es bail cases with case dispositions)  | 86.6%   | 179,464            | 84.3%         | 2.3%             |
| Before Trial | Disposed within 1-3 app                 | pearances (net of bench warrant cases) | 37.7%   | 55,463             | 42.7%         | -5.0%            |
|              | Disposed within 0-3 mo                  | nths (net of bench warrant cases)      | 57.4%   | 84,486             | 61.7%         | -4.3%            |
|              |                                         |                                        |         |                    |               |                  |
| Trial        | Collapse Rate at Trial <sup>2</sup>     |                                        | 66.3%   | 18,371             | 67.5%         | -1.2%            |

### ONTARIO COURT OF JUSTICE CRIMINAL MODERNIZATION COMMITTEE PROVINCIAL DASHBOARD CASES PENDING AS OF DECEMBER 31, 2016

|              | Variable                                | Matu: a                                | Jan 16  | - Dec 16           | 2014 Baseline | Change from 2014 |
|--------------|-----------------------------------------|----------------------------------------|---------|--------------------|---------------|------------------|
|              | ney l                                   | Metric                                 | Percent | Cases <sup>1</sup> | Median*       | Cluster Median   |
|              | Disposed cases that be                  | gan in the Bail Phase                  | 34.1%   | 11,963             | 32.5%         | 1.6%             |
|              | Bail cases with a bail                  | Total                                  | 57.2%   | 6,838              | 53.7%         | 3.5%             |
|              | outcome (bail granted                   | Bail Disposition with 1 appearance     | 51.4%   | 3,515              | 52.5%         | -1.1%            |
| Dell         | or bail denied)                         | Bail Disposition in 1-3 days           | 71.0%   | 4,853              | 72.9%         | -1.9%            |
| Bail         | Ballaca and Marchael                    | Total                                  | 42.8%   | 5,125              | 46.3%         | -3.5%            |
|              | Bail cases with no bail                 | Case disposition in 1-3 appearances    | 32.0%   | 1,640              | 38.7%         | -6.7%            |
|              | disposition but with a case disposition | Case disposition in 0-3 months         | 76.8%   | 3,934              | 79.1%         | -2.3%            |
|              | case disposition                        | Case disposition rate before trial     | 93.7%   | 4,804              | 92.8%         | 0.9%             |
|              |                                         |                                        |         |                    |               |                  |
|              | Disposition rate (include               | es bail cases with case dispositions)  | 88.4%   | 31,008             | 88.7%         | -0.3%            |
| Before Trial | Disposed within 1-3 app                 | pearances (net of bench warrant cases) | 40.9%   | 10,678             | 46.0%         | -5.1%            |
|              | Disposed within 0-3 mo                  | nths (net of bench warrant cases)      | 57.2%   | 14,935             | 60.7%         | -3.5%            |
|              |                                         |                                        |         |                    |               |                  |
| Trial        | Collapse Rate at Trial <sup>2</sup>     |                                        | 63.1%   | 2,570              | 62.3%         | 0.8%             |

# ONTARIO COURT OF JUSTICE CRIMINAL MODERNIZATION COMMITTEE CENTRAL EAST DASHBOARD CASES PENDING AS OF DECEMBER 31, 2016

CENTRAL EAST DASHBOARD

DECEMBER 31, 2016 Page 12 of 12

|          | V                                   | Matuia                                 | Jan 16  | - Dec 16           | 2044 Chroton Modion* | Change from 2014 |
|----------|-------------------------------------|----------------------------------------|---------|--------------------|----------------------|------------------|
|          | Key i                               | Metric                                 | Percent | Cases <sup>1</sup> | 2014 Cluster Median* | Cluster Median   |
|          | Disposed cases that be              | gan in the Bail Phase                  | 36.0%   | 2,761              | 48.0%                | -12.0%           |
|          | Bail cases with a bail              | Total                                  | 51.4%   | 1,419              | 56.0%                | -4.6%            |
|          | outcome (bail granted               | Bail Disposition with 1 appearance     | 45.8%   | 650                | 47.7%                | -1.9%            |
| Da!!     | or bail denied)                     | Bail Disposition in 1-3 days           | 67.6%   | 959                | 70.6%                | -3.0%            |
| Bail     | B 11 11 11 11                       | Total                                  | 48.6%   | 1,342              | 44.0%                | 4.6%             |
|          | Bail cases with no bail             | Case disposition in 1-3 appearances    | 25.3%   | 340                | 35.1%                | -9.8%            |
|          | disposition but with a              | Case disposition in 0-3 months         | 75.1%   | 1,008              | 77.2%                | -2.1%            |
|          | case disposition                    | Case disposition rate before trial     | 93.3%   | 1,252              | 90.7%                | 2.6%             |
|          |                                     |                                        |         |                    |                      |                  |
|          | Disposition rate (include           | es bail cases with case dispositions)  | 89.4%   | 6,857              | 83.6%                | 5.8%             |
| <u> </u> |                                     | pearances (net of bench warrant cases) | 36.8%   | 2,143              | 39.1%                | -2.4%            |
|          | Disposed within 0-3 mo              | nths (net of bench warrant cases)      | 57.3%   | 3,335              | 60.6%                | -3.4%            |
|          |                                     |                                        |         |                    |                      |                  |
| Trial    | Collapse Rate at Trial <sup>2</sup> |                                        | 62.1%   | 502                | 71.0%                | -8.9%            |

BARRIE DASHBOARD

DECEMBER 31, 2016 Page 10 of 10

|              | Mary I                                  | Matria                                | Jan 16  | - Dec 16           | 2044 Charter Medient | Change from 2014 |
|--------------|-----------------------------------------|---------------------------------------|---------|--------------------|----------------------|------------------|
|              | Key i                                   | Metric                                | Percent | Cases <sup>1</sup> | 2014 Cluster Median* | Cluster Median   |
|              | Disposed cases that be                  | gan in the Bail Phase                 | 23.3%   | 236                | 33.5%                | -10.2%           |
|              | Bail cases with a bail                  | Total                                 | 35.6%   | 84                 | 50.7%                | -15.1%           |
|              | outcome (bail granted                   | Bail Disposition with 1 appearance    | 65.5%   | 55                 | 52.9%                | 12.6%            |
| D-U          | or bail denied)                         | Bail Disposition in 1-3 days          | 89.3%   | 75                 | 73.8%                | 15.5%            |
| Bail         |                                         | Total                                 | 64.4%   | 152                | 49.3%                | 15.1%            |
|              | Bail cases with no bail                 | Case disposition in 1-3 appearances   | 53.3%   | 81                 | 33.4%                | 19.9%            |
|              | disposition but with a case disposition | Case disposition in 0-3 months        | 82.2%   | 125                | 77.3%                | 4.9%             |
|              | case disposition                        | Case disposition rate before trial    | 91.4%   | 139                | 91.8%                | -0.4%            |
|              |                                         |                                       |         |                    |                      |                  |
|              | Disposition rate (include               | es bail cases with case dispositions) | 90.3%   | 915                | 85.7%                | 4.7%             |
| Before Trial |                                         |                                       |         |                    | 47.2%                | 13.9%            |
|              | 71.1%                                   | 605                                   | 62.6%   | 8.5%               |                      |                  |
|              |                                         |                                       |         |                    |                      |                  |
| Trial        | Collapse Rate at Trial <sup>2</sup>     |                                       | 67.3%   | 66                 | 66.9%                | 0.4%             |

BRACEBRIDGE DASHBOARD

DECEMBER 31, 2016 Page 10 of 10

|              | Vari                                                    | Mateia                                 | Jan 16  | - Dec 16           | 2044 Charter Medien* | Change from 2014 |
|--------------|---------------------------------------------------------|----------------------------------------|---------|--------------------|----------------------|------------------|
|              | Key I                                                   | Metric                                 | Percent | Cases <sup>1</sup> | 2014 Cluster Median* | Cluster Median   |
|              | Disposed cases that be                                  | gan in the Bail Phase                  | 36.6%   | 393                | 33.5%                | 3.1%             |
|              | Bail cases with a bail                                  | Total                                  | 47.6%   | 187                | 50.7%                | -3.1%            |
|              | outcome (bail granted                                   | Bail Disposition with 1 appearance     | 51.3%   | 96                 | 52.9%                | -1.5%            |
| Dell         | or bail denied)                                         | Bail Disposition in 1-3 days           | 70.6%   | 132                | 73.8%                | -3.2%            |
| Bail         | D. 7                                                    | Total                                  | 52.4%   | 206                | 49.3%                | 3.1%             |
|              | Bail cases with no bail                                 | Case disposition in 1-3 appearances    | 32.5%   | 67                 | 33.4%                | -0.8%            |
|              | disposition but with a case disposition                 | Case disposition in 0-3 months         | 85.9%   | 177                | 77.3%                | 8.6%             |
|              | case disposition                                        | Case disposition rate before trial     | 93.7%   | 193                | 91.8%                | 1.8%             |
|              |                                                         |                                        |         |                    |                      |                  |
|              | Disposition rate (include                               | es bail cases with case dispositions)  | 90.7%   | 975                | 85.7%                | 5.0%             |
| Before Trial | Disposed within 1-3 app                                 | pearances (net of bench warrant cases) | 40.0%   | 357                | 47.2%                | -7.2%            |
|              | Disposed within 0-3 months (net of bench warrant cases) |                                        |         |                    | 62.6%                | -2.0%            |
|              |                                                         |                                        |         |                    |                      |                  |
| Trial        | rial Collapse Rate at Trial <sup>2</sup>                |                                        |         | 42                 | 66.9%                | -24.9%           |