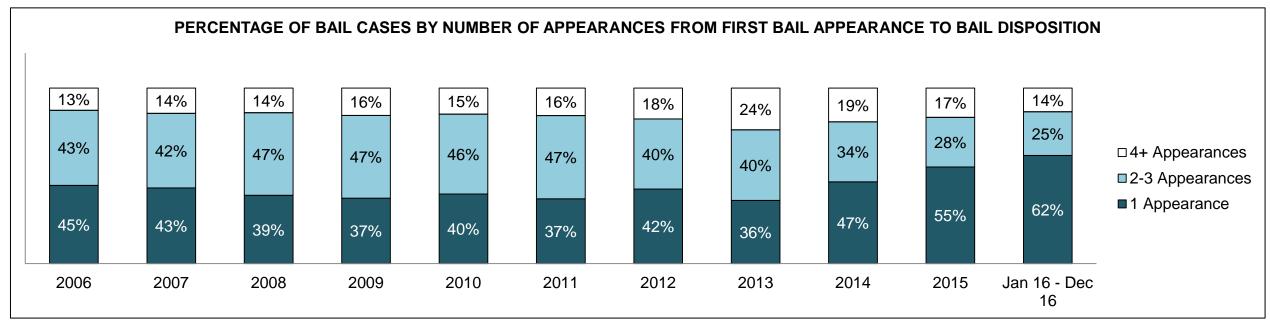

|              | Vov                                     | Matria                                 | Jan 16  | - Dec 16           | 2014 Baseline | Change from 2014 |
|--------------|-----------------------------------------|----------------------------------------|---------|--------------------|---------------|------------------|
|              | Key I                                   | Metric                                 | Percent | Cases <sup>1</sup> | Median*       | Baseline Median  |
|              | Disposed cases that be                  | gan in the Bail Phase                  | 45.3%   | 93,802             | 44.0%         | 1.3%             |
|              | Bail cases with a bail                  | Total                                  | 55.9%   | 52,456             | 56.6%         | -0.7%            |
|              | outcome (bail granted                   | Bail Disposition with 1 appearance     | 53.0%   | 27,793             | 51.4%         | 1.5%             |
| Dail.        | or bail denied)                         | Bail Disposition in 1-3 days           | 71.4%   | 37,465             | 72.5%         | -1.1%            |
| Bail         | Dallara and Marachall                   | Total                                  | 44.1%   | 41,346             | 43.4%         | 0.7%             |
|              | Bail cases with no bail                 | Case disposition in 1-3 appearances    | 31.0%   | 12,799             | 35.0%         | -4.1%            |
|              | disposition but with a case disposition | Case disposition in 0-3 months         | 74.5%   | 30,786             | 76.5%         | -2.0%            |
|              | case disposition                        | Case disposition rate before trial     | 92.3%   | 38,162             | 90.5%         | 1.8%             |
|              |                                         |                                        |         |                    |               |                  |
|              | Disposition rate (include               | es bail cases with case dispositions)  | 86.6%   | 179,464            | 84.3%         | 2.3%             |
| Before Trial | Disposed within 1-3 app                 | pearances (net of bench warrant cases) | 37.7%   | 55,463             | 42.7%         | -5.0%            |
|              | Disposed within 0-3 mo                  | nths (net of bench warrant cases)      | 57.4%   | 84,486             | 61.7%         | -4.3%            |
|              |                                         |                                        |         |                    |               |                  |
| Trial        | Collapse Rate at Trial <sup>2</sup>     |                                        | 66.3%   | 18,371             | 67.5%         | -1.2%            |

### ONTARIO COURT OF JUSTICE CRIMINAL MODERNIZATION COMMITTEE PROVINCIAL DASHBOARD CASES PENDING AS OF DECEMBER 31, 2016

|              | Variable                                | Matu: a                                | Jan 16  | - Dec 16           | 2014 Baseline | Change from 2014 |
|--------------|-----------------------------------------|----------------------------------------|---------|--------------------|---------------|------------------|
|              | ney l                                   | Metric                                 | Percent | Cases <sup>1</sup> | Median*       | Cluster Median   |
|              | Disposed cases that be                  | gan in the Bail Phase                  | 34.1%   | 11,963             | 32.5%         | 1.6%             |
|              | Bail cases with a bail                  | Total                                  | 57.2%   | 6,838              | 53.7%         | 3.5%             |
|              | outcome (bail granted                   | Bail Disposition with 1 appearance     | 51.4%   | 3,515              | 52.5%         | -1.1%            |
| Dell         | or bail denied)                         | Bail Disposition in 1-3 days           | 71.0%   | 4,853              | 72.9%         | -1.9%            |
| Bail         | Ballaca and Marchael                    | Total                                  | 42.8%   | 5,125              | 46.3%         | -3.5%            |
|              | Bail cases with no bail                 | Case disposition in 1-3 appearances    | 32.0%   | 1,640              | 38.7%         | -6.7%            |
|              | disposition but with a case disposition | Case disposition in 0-3 months         | 76.8%   | 3,934              | 79.1%         | -2.3%            |
|              | case disposition                        | Case disposition rate before trial     | 93.7%   | 4,804              | 92.8%         | 0.9%             |
|              |                                         |                                        |         |                    |               |                  |
|              | Disposition rate (include               | es bail cases with case dispositions)  | 88.4%   | 31,008             | 88.7%         | -0.3%            |
| Before Trial | Disposed within 1-3 app                 | pearances (net of bench warrant cases) | 40.9%   | 10,678             | 46.0%         | -5.1%            |
|              | Disposed within 0-3 mo                  | nths (net of bench warrant cases)      | 57.2%   | 14,935             | 60.7%         | -3.5%            |
|              |                                         |                                        |         |                    |               |                  |
| Trial        | Collapse Rate at Trial <sup>2</sup>     |                                        | 63.1%   | 2,570              | 62.3%         | 0.8%             |

# ONTARIO COURT OF JUSTICE CRIMINAL MODERNIZATION COMMITTEE CENTRAL EAST DASHBOARD CASES PENDING AS OF DECEMBER 31, 2016

CENTRAL EAST DASHBOARD

DECEMBER 31, 2016 Page 12 of 12

|          | V                                   | Matuia                                 | Jan 16  | - Dec 16           | 2044 Chroton Modion* | Change from 2014 |
|----------|-------------------------------------|----------------------------------------|---------|--------------------|----------------------|------------------|
|          | Key i                               | Metric                                 | Percent | Cases <sup>1</sup> | 2014 Cluster Median* | Cluster Median   |
|          | Disposed cases that be              | gan in the Bail Phase                  | 36.0%   | 2,761              | 48.0%                | -12.0%           |
|          | Bail cases with a bail              | Total                                  | 51.4%   | 1,419              | 56.0%                | -4.6%            |
|          | outcome (bail granted               | Bail Disposition with 1 appearance     | 45.8%   | 650                | 47.7%                | -1.9%            |
| Da!!     | or bail denied)                     | Bail Disposition in 1-3 days           | 67.6%   | 959                | 70.6%                | -3.0%            |
| Bail     | B 11 11 11 11                       | Total                                  | 48.6%   | 1,342              | 44.0%                | 4.6%             |
|          | Bail cases with no bail             | Case disposition in 1-3 appearances    | 25.3%   | 340                | 35.1%                | -9.8%            |
|          | disposition but with a              | Case disposition in 0-3 months         | 75.1%   | 1,008              | 77.2%                | -2.1%            |
|          | case disposition                    | Case disposition rate before trial     | 93.3%   | 1,252              | 90.7%                | 2.6%             |
|          |                                     |                                        |         |                    |                      |                  |
|          | Disposition rate (include           | es bail cases with case dispositions)  | 89.4%   | 6,857              | 83.6%                | 5.8%             |
| <u> </u> |                                     | pearances (net of bench warrant cases) | 36.8%   | 2,143              | 39.1%                | -2.4%            |
|          | Disposed within 0-3 mo              | nths (net of bench warrant cases)      | 57.3%   | 3,335              | 60.6%                | -3.4%            |
|          |                                     |                                        |         |                    |                      |                  |
| Trial    | Collapse Rate at Trial <sup>2</sup> |                                        | 62.1%   | 502                | 71.0%                | -8.9%            |

BARRIE DASHBOARD

DECEMBER 31, 2016 Page 10 of 10

|              | Mary I                                  | Matria                                | Jan 16  | - Dec 16           | 2044 Charter Medient | Change from 2014 |
|--------------|-----------------------------------------|---------------------------------------|---------|--------------------|----------------------|------------------|
|              | Key i                                   | Metric                                | Percent | Cases <sup>1</sup> | 2014 Cluster Median* | Cluster Median   |
|              | Disposed cases that be                  | gan in the Bail Phase                 | 23.3%   | 236                | 33.5%                | -10.2%           |
|              | Bail cases with a bail                  | Total                                 | 35.6%   | 84                 | 50.7%                | -15.1%           |
|              | outcome (bail granted                   | Bail Disposition with 1 appearance    | 65.5%   | 55                 | 52.9%                | 12.6%            |
| D-U          | or bail denied)                         | Bail Disposition in 1-3 days          | 89.3%   | 75                 | 73.8%                | 15.5%            |
| Bail         |                                         | Total                                 | 64.4%   | 152                | 49.3%                | 15.1%            |
|              | Bail cases with no bail                 | Case disposition in 1-3 appearances   | 53.3%   | 81                 | 33.4%                | 19.9%            |
|              | disposition but with a case disposition | Case disposition in 0-3 months        | 82.2%   | 125                | 77.3%                | 4.9%             |
|              | case disposition                        | Case disposition rate before trial    | 91.4%   | 139                | 91.8%                | -0.4%            |
|              |                                         |                                       |         |                    |                      |                  |
|              | Disposition rate (include               | es bail cases with case dispositions) | 90.3%   | 915                | 85.7%                | 4.7%             |
| Before Trial |                                         |                                       |         |                    | 47.2%                | 13.9%            |
|              | 71.1%                                   | 605                                   | 62.6%   | 8.5%               |                      |                  |
|              |                                         |                                       |         |                    |                      |                  |
| Trial        | Collapse Rate at Trial <sup>2</sup>     |                                       | 67.3%   | 66                 | 66.9%                | 0.4%             |

BRACEBRIDGE DASHBOARD

DECEMBER 31, 2016 Page 10 of 10

|              | Vari                                                    | Mateia                                 | Jan 16  | - Dec 16           | 2044 Charter Medien* | Change from 2014 |
|--------------|---------------------------------------------------------|----------------------------------------|---------|--------------------|----------------------|------------------|
|              | Key I                                                   | Metric                                 | Percent | Cases <sup>1</sup> | 2014 Cluster Median* | Cluster Median   |
|              | Disposed cases that be                                  | gan in the Bail Phase                  | 36.6%   | 393                | 33.5%                | 3.1%             |
|              | Bail cases with a bail                                  | Total                                  | 47.6%   | 187                | 50.7%                | -3.1%            |
|              | outcome (bail granted                                   | Bail Disposition with 1 appearance     | 51.3%   | 96                 | 52.9%                | -1.5%            |
| Dell         | or bail denied)                                         | Bail Disposition in 1-3 days           | 70.6%   | 132                | 73.8%                | -3.2%            |
| Bail         | D. 7                                                    | Total                                  | 52.4%   | 206                | 49.3%                | 3.1%             |
|              | Bail cases with no bail                                 | Case disposition in 1-3 appearances    | 32.5%   | 67                 | 33.4%                | -0.8%            |
|              | disposition but with a case disposition                 | Case disposition in 0-3 months         | 85.9%   | 177                | 77.3%                | 8.6%             |
|              | case disposition                                        | Case disposition rate before trial     | 93.7%   | 193                | 91.8%                | 1.8%             |
|              |                                                         |                                        |         |                    |                      |                  |
|              | Disposition rate (include                               | es bail cases with case dispositions)  | 90.7%   | 975                | 85.7%                | 5.0%             |
| Before Trial | Disposed within 1-3 app                                 | pearances (net of bench warrant cases) | 40.0%   | 357                | 47.2%                | -7.2%            |
|              | Disposed within 0-3 months (net of bench warrant cases) |                                        |         |                    | 62.6%                | -2.0%            |
|              |                                                         |                                        |         |                    |                      |                  |
| Trial        | rial Collapse Rate at Trial <sup>2</sup>                |                                        |         | 42                 | 66.9%                | -24.9%           |