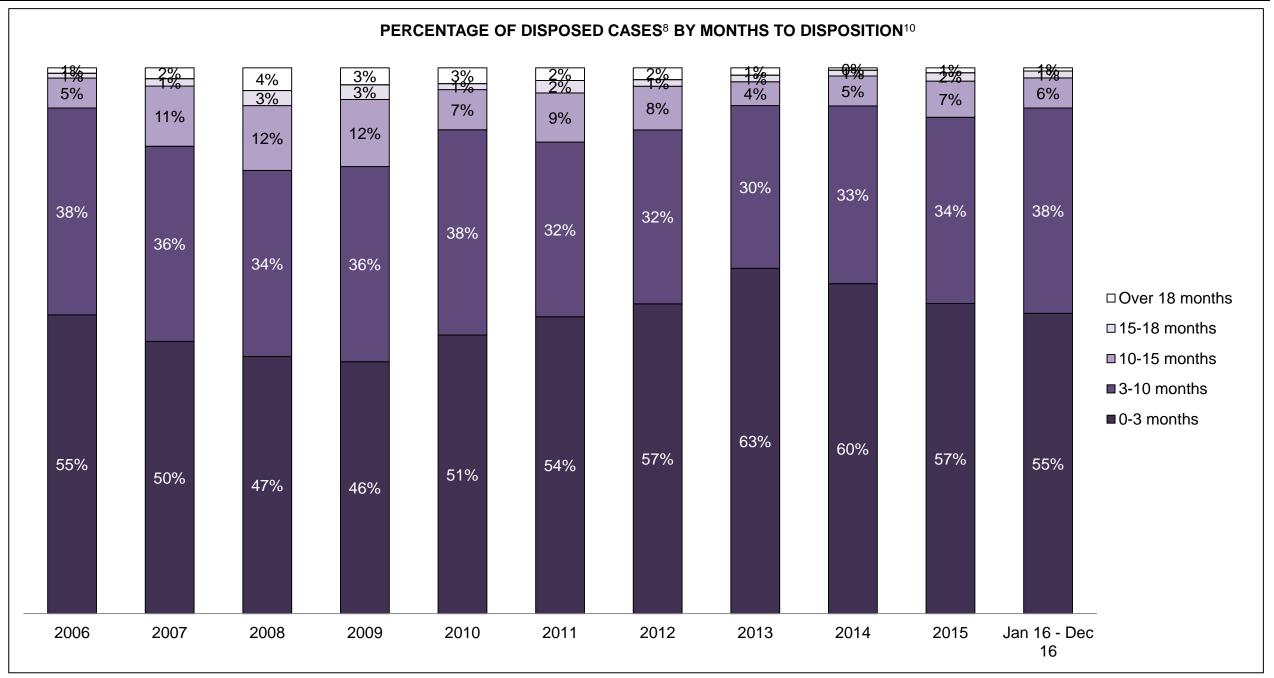

| 119  | 82   | 106  | 71   | 56   | 87   | 81   | 92                 |  |  |  |  |
| Other Criminal Code                         | 22                                         | 30   | 28   | 26   | 23   | 10   | 13   | 19   | 15   | 20   | 10                 |  |  |  |  |
| Criminal Code Traffic                       | 44                                         | 56   | 71   | 47   | 49   | 44   | 36   | 31   | 29   | 29   | 34                 |  |  |  |  |
| Federal Statute                             | 95                                         | 111  | 138  | 96   | 133  | 75   | 58   | 39   | 74   | 51   | 41                 |  |  |  |  |

HAILEYBURY DASHBOARD

DECEMBER 31, 2016 Page 2 of 10





DECEMBER 31, 2016 Page 3 of 10





HAILEYBURY DASHBOARD

DECEMBER 31, 2016 Page 4 of 10



Page 5 of 10



| Phases                 | 2006 | 2007 | 2008 | 2009 | 2010 | 2011 | 2012  | 2013 | 2014 | 2015 | Jan 16 -<br>Dec 16 |
|------------------------|------|------|------|------|------|------|-------|------|------|------|--------------------|
| At Trial With Trial    | 49   | 46   | 68   | 78   | 49   | 58   | 54    | 37   | 44   | 37   | 38                 |
| In-Custody             | 8%   | 9%   | 13%  | 12%  | 12%  | 12%  | 9%    | 14%  | 11%  | 19%  | 16%                |
| Out-of-Custody         | 92%  | 91%  | 87%  | 88%  | 88%  | 88%  | 91%   | 86%  | 89%  | 81%  | 84%                |
| At Trial Without Trial | 127  | 156  | 225  | 345  | 214  | 193  | 134   | 100  | 70   | 87   | 63                 |
| In-Custody             | 8%   | 4%   | 7%   | 5%   | 8%   | 3%   |