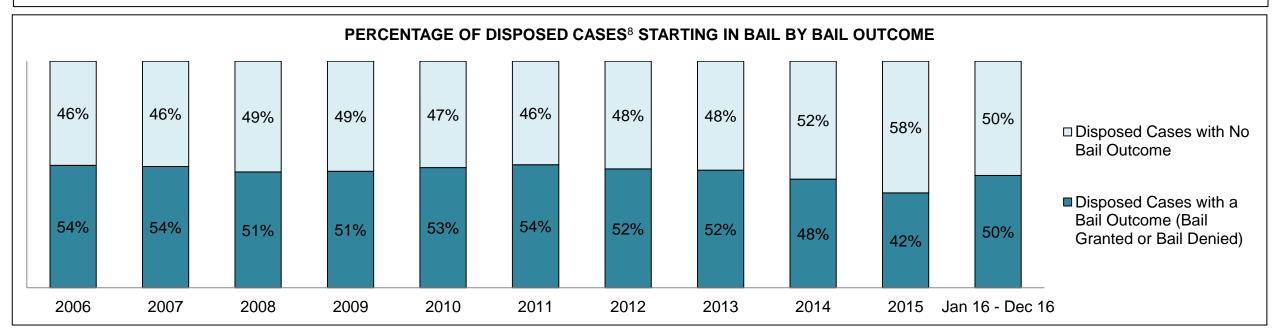

|              | Vov                                     | Matria                                 | Jan 16  | - Dec 16           | 2014 Baseline | Change from 2014 |
|--------------|-----------------------------------------|----------------------------------------|---------|--------------------|---------------|------------------|
|              | Key I                                   | Metric                                 | Percent | Cases <sup>1</sup> | Median*       | Baseline Median  |
|              | Disposed cases that be                  | gan in the Bail Phase                  | 45.3%   | 93,802             | 44.0%         | 1.3%             |
|              | Bail cases with a bail                  | Total                                  | 55.9%   | 52,456             | 56.6%         | -0.7%            |
|              | outcome (bail granted                   | Bail Disposition with 1 appearance     | 53.0%   | 27,793             | 51.4%         | 1.5%             |
| Dail.        | or bail denied)                         | Bail Disposition in 1-3 days           | 71.4%   | 37,465             | 72.5%         | -1.1%            |
| Bail         | Dallara and Marachall                   | Total                                  | 44.1%   | 41,346             | 43.4%         | 0.7%             |
|              | Bail cases with no bail                 | Case disposition in 1-3 appearances    | 31.0%   | 12,799             | 35.0%         | -4.1%            |
|              | disposition but with a case disposition | Case disposition in 0-3 months         | 74.5%   | 30,786             | 76.5%         | -2.0%            |
|              | case disposition                        | Case disposition rate before trial     | 92.3%   | 38,162             | 90.5%         | 1.8%             |
|              |                                         |                                        |         |                    |               |                  |
|              | Disposition rate (include               | es bail cases with case dispositions)  | 86.6%   | 179,464            | 84.3%         | 2.3%             |
| Before Trial | Disposed within 1-3 app                 | pearances (net of bench warrant cases) | 37.7%   | 55,463             | 42.7%         | -5.0%            |
|              | Disposed within 0-3 mo                  | nths (net of bench warrant cases)      | 57.4%   | 84,486             | 61.7%         | -4.3%            |
|              |                                         |                                        |         |                    |               |                  |
| Trial        | Collapse Rate at Trial <sup>2</sup>     |                                        | 66.3%   | 18,371             | 67.5%         | -1.2%            |

### ONTARIO COURT OF JUSTICE CRIMINAL MODERNIZATION COMMITTEE PROVINCIAL DASHBOARD CASES PENDING AS OF DECEMBER 31, 2016

|              | Variable                                | Matu: a                                | Jan 16  | - Dec 16           | 2014 Baseline | Change from 2014 |
|--------------|-----------------------------------------|----------------------------------------|---------|--------------------|---------------|------------------|
|              | ney l                                   | Metric                                 | Percent | Cases <sup>1</sup> | Median*       | Cluster Median   |
|              | Disposed cases that be                  | gan in the Bail Phase                  | 34.1%   | 11,963             | 32.5%         | 1.6%             |
|              | Bail cases with a bail                  | Total                                  | 57.2%   | 6,838              | 53.7%         | 3.5%             |
|              | outcome (bail granted                   | Bail Disposition with 1 appearance     | 51.4%   | 3,515              | 52.5%         | -1.1%            |
| Dell         | or bail denied)                         | Bail Disposition in 1-3 days           | 71.0%   | 4,853              | 72.9%         | -1.9%            |
| Bail         | Ballaca and Marchael                    | Total                                  | 42.8%   | 5,125              | 46.3%         | -3.5%            |
|              | Bail cases with no bail                 | Case disposition in 1-3 appearances    | 32.0%   | 1,640              | 38.7%         | -6.7%            |
|              | disposition but with a case disposition | Case disposition in 0-3 months         | 76.8%   | 3,934              | 79.1%         | -2.3%            |
|              | case disposition                        | Case disposition rate before trial     | 93.7%   | 4,804              | 92.8%         | 0.9%             |
|              |                                         |                                        |         |                    |               |                  |
|              | Disposition rate (include               | es bail cases with case dispositions)  | 88.4%   | 31,008             | 88.7%         | -0.3%            |
| Before Trial | Disposed within 1-3 app                 | pearances (net of bench warrant cases) | 40.9%   | 10,678             | 46.0%         | -5.1%            |
|              | Disposed within 0-3 mo                  | nths (net of bench warrant cases)      | 57.2%   | 14,935             | 60.7%         | -3.5%            |
|              |                                         |                                        |         |                    |               |                  |
| Trial        | Collapse Rate at Trial <sup>2</sup>     |                                        | 63.1%   | 2,570              | 62.3%         | 0.8%             |

# ONTARIO COURT OF JUSTICE CRIMINAL MODERNIZATION COMMITTEE CENTRAL EAST DASHBOARD CASES PENDING AS OF DECEMBER 31, 2016

CENTRAL EAST DASHBOARD

DECEMBER 31, 2016 Page 12 of 12

|          | V                                   | Matuia                                 | Jan 16  | - Dec 16           | 2044 Chroton Modion* | Change from 2014 |
|----------|-------------------------------------|----------------------------------------|---------|--------------------|----------------------|------------------|
|          | Key i                               | Metric                                 | Percent | Cases <sup>1</sup> | 2014 Cluster Median* | Cluster Median   |
|          | Disposed cases that be              | gan in the Bail Phase                  | 36.0%   | 2,761              | 48.0%                | -12.0%           |
|          | Bail cases with a bail              | Total                                  | 51.4%   | 1,419              | 56.0%                | -4.6%            |
|          | outcome (bail granted               | Bail Disposition with 1 appearance     | 45.8%   | 650                | 47.7%                | -1.9%            |
| Da!!     | or bail denied)                     | Bail Disposition in 1-3 days           | 67.6%   | 959                | 70.6%                | -3.0%            |
| Bail     | B 11 11 11 11                       | Total                                  | 48.6%   | 1,342              | 44.0%                | 4.6%             |
|          | Bail cases with no bail             | Case disposition in 1-3 appearances    | 25.3%   | 340                | 35.1%                | -9.8%            |
|          | disposition but with a              | Case disposition in 0-3 months         | 75.1%   | 1,008              | 77.2%                | -2.1%            |
|          | case disposition                    | Case disposition rate before trial     | 93.3%   | 1,252              | 90.7%                | 2.6%             |
|          |                                     |                                        |         |                    |                      |                  |
|          | Disposition rate (include           | es bail cases with case dispositions)  | 89.4%   | 6,857              | 83.6%                | 5.8%             |
| <u> </u> |                                     | pearances (net of bench warrant cases) | 36.8%   | 2,143              | 39.1%                | -2.4%            |
|          | Disposed within 0-3 mo              | nths (net of bench warrant cases)      | 57.3%   | 3,335              | 60.6%                | -3.4%            |
|          |                                     |                                        |         |                    |                      |                  |
| Trial    | Collapse Rate at Trial <sup>2</sup> |                                        | 62.1%   | 502                | 71.0%                | -8.9%            |

BARRIE DASHBOARD

DECEMBER 31, 2016 Page 10 of 10

|              | Mary I                                  | Matria                                | Jan 16  | - Dec 16           | 2044 Charter Medient | Change from 2014 |
|--------------|-----------------------------------------|---------------------------------------|---------|--------------------|----------------------|------------------|
|              | Key i                                   | Metric                                | Percent | Cases <sup>1</sup> | 2014 Cluster Median* | Cluster Median   |
|              | Disposed cases that be                  | gan in the Bail Phase                 | 23.3%   | 236                | 33.5%                | -10.2%           |
|              | Bail cases with a bail                  | Total                                 | 35.6%   | 84                 | 50.7%                | -15.1%           |
|              | outcome (bail granted                   | Bail Disposition with 1 appearance    | 65.5%   | 55                 | 52.9%                | 12.6%            |
| D-U          | or bail denied)                         | Bail Disposition in 1-3 days          | 89.3%   | 75                 | 73.8%                | 15.5%            |
| Bail         |                                         | Total                                 | 64.4%   | 152                | 49.3%                | 15.1%            |
|              | Bail cases with no bail                 | Case disposition in 1-3 appearances   | 53.3%   | 81                 | 33.4%                | 19.9%            |
|              | disposition but with a case disposition | Case disposition in 0-3 months        | 82.2%   | 125                | 77.3%                | 4.9%             |
|              | case disposition                        | Case disposition rate before trial    | 91.4%   | 139                | 91.8%                | -0.4%            |
|              |                                         |                                       |         |                    |                      |                  |
|              | Disposition rate (include               | es bail cases with case dispositions) | 90.3%   | 915                | 85.7%                | 4.7%             |
| Before Trial |                                         |                                       |         |                    | 47.2%                | 13.9%            |
|              | 71.1%                                   | 605                                   | 62.6%   | 8.5%               |                      |                  |
|              |                                         |                                       |         |                    |                      |                  |
| Trial        | Collapse Rate at Trial <sup>2</sup>     |                                       | 67.3%   | 66                 | 66.9%                | 0.4%             |

BRACEBRIDGE DASHBOARD

DECEMBER 31, 2016 Page 10 of 10

|              | Vari                                                    | Mateia                                 | Jan 16  | - Dec 16           | 2044 Charter Medien* | Change from 2014 |
|--------------|---------------------------------------------------------|----------------------------------------|---------|--------------------|----------------------|------------------|
|              | Key I                                                   | Metric                                 | Percent | Cases <sup>1</sup> | 2014 Cluster Median* | Cluster Median   |
|              | Disposed cases that be                                  | gan in the Bail Phase                  | 36.6%   | 393                | 33.5%                | 3.1%             |
|              | Bail cases with a bail                                  | Total                                  | 47.6%   | 187                | 50.7%                | -3.1%            |
|              | outcome (bail granted                                   | Bail Disposition with 1 appearance     | 51.3%   | 96                 | 52.9%                | -1.5%            |
| Dell         | or bail denied)                                         | Bail Disposition in 1-3 days           | 70.6%   | 132                | 73.8%                | -3.2%            |
| Bail         | D. 7                                                    | Total                                  | 52.4%   | 206                | 49.3%                | 3.1%             |
|              | Bail cases with no bail                                 | Case disposition in 1-3 appearances    | 32.5%   | 67                 | 33.4%                | -0.8%            |
|              | disposition but with a case disposition                 | Case disposition in 0-3 months         | 85.9%   | 177                | 77.3%                | 8.6%             |
|              | case disposition                                        | Case disposition rate before trial     | 93.7%   | 193                | 91.8%                | 1.8%             |
|              |                                                         |                                        |         |                    |                      |                  |
|              | Disposition rate (include                               | es bail cases with case dispositions)  | 90.7%   | 975                | 85.7%                | 5.0%             |
| Before Trial | Disposed within 1-3 app                                 | pearances (net of bench warrant cases) | 40.0%   | 357                | 47.2%                | -7.2%            |
|              | Disposed within 0-3 months (net of bench warrant cases) |                                        |         |                    | 62.6%                | -2.0%            |
|              |                                                         |                                        |         |                    |                      |                  |
| Trial        | rial Collapse Rate at Trial <sup>2</sup>                |                                        |         | 42                 | 66.9%                | -24.9%           |