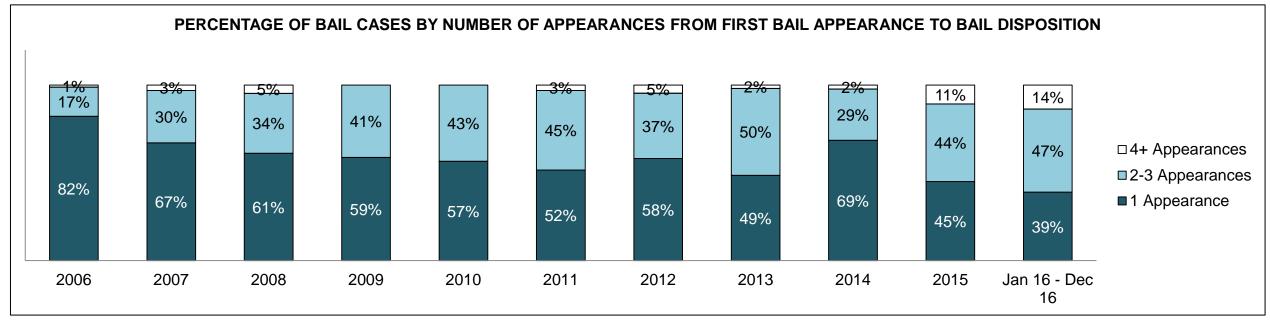

| 53                                          | 43   | 19   | 30   | 30   | 26   | 43   | 39   | 48   | 61   | 96                 |  |  |  |
| Other Criminal Code                         | 25                                          | 16   | 12   | 11   | 14   | 17   | 6    | 12   | 14   | 14   | 11                 |  |  |  |
| Criminal Code Traffic                       | 17                                          | 21   | 6    | 15   | 14   | 12   | 25   | 21   | 13   | 20   | 23                 |  |  |  |
| Federal Statute                             | 39                                          | 39   | 31   | 20   | 42   | 31   | 18   | 36   | 27   | 25   | 25                 |  |  |  |

FORT FRANCES DASHBOARD

DECEMBER 31, 2016 Page 2 of 10





DECEMBER 31, 2016 Page 3 of 10





FORT FRANCES DASHBOARD

DECEMBER 31, 2016 Page 4 of 10



Page 5 of 10 **DECEMBER 31, 2016** 



| Cases Disposed <sup>8</sup> by Phase and F | Cases Disposed <sup>8</sup> by Phase and Percentage of In-Custody <sup>11</sup> , Out-of-Custody <sup>12</sup> Cases at Case Disposition |      |      |      |      |      |      |      |      |      |                    |  |  |  |
|--------------------------------------------|------------------------------------------------------------------------------------------------------------------------------------------|------|------|------|------|------|------|------|------|------|--------------------|--|--|--|
| Phases                                     | 2006