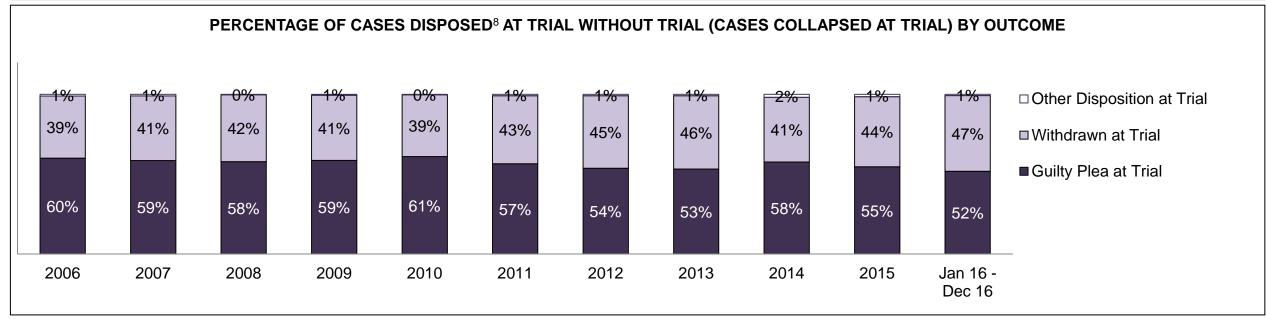

| Percentage of Cases Disposed <sup>8</sup> At | ercentage of Cases Disposed <sup>8</sup> At Trial Without Trial (Collapse Rate At Trial <sup>2</sup> ) by Offence Group At Disposition |      |      |      |      |      |      |      |      |      |                    |  |  |  |
|----------------------------------------------|----------------------------------------------------------------------------------------------------------------------------------------|------|------|------|------|------|------|------|------|------|--------------------|--|--|--|
| Offence Group at Disposition <sup>14</sup>   | 2006                                                                                                                                   | 2007 | 2008 | 2009 | 2010 | 2011 | 2012 | 2013 | 2014 | 2015 | Jan 16 -<br>Dec 16 |  |  |  |
| Crimes Against The Person                    | 39%                                                                                                                                    | 40%  | 41%  | 40%  | 40%  | 42%  | 43%  | 42%  | 42%  | 41%  | 43%                |  |  |  |
| Crimes Against Property                      | 14%                                                                                                                                    | 14%  | 13%  | 13%  | 13%  | 12%  | 11%  | 12%  | 11%  | 11%  | 10%                |  |  |  |
| Administration of Justice                    | 15%                                                                                                                                    | 14%  | 14%  | 14%  | 13%  | 13%  | 13%  | 13%  | 12%  | 13%  | 13%                |  |  |  |
| Other Criminal Code                          | 7%                                                                                                                                     | 6%   | 6%   | 6%   | 6%   | 6%   | 6%   | 6%   | 6%   | 6%   | 6%                 |  |  |  |
| Criminal Code Traffic                        | 15%                                                                                                                                    | 16%  | 16%  | 18%  | 18%  | 14%  | 15%  | 16%  | 16%  | 16%  | 16%                |  |  |  |
| Federal Statute                              | 10%                                                                                                                                    | 10%  | 9%   | 10%  | 10%  | 12%  | 12%  | 11%  | 12%  | 12%  | 12%                |  |  |  |
| Total                                        | 100%                                                                                                                                   | 100% | 100% | 100% | 100% | 100% | 100% | 100% | 100% | 100% | 100%               |  |  |  |

CENTRAL EAST DASHBOARD

DECEMBER 31, 2016 Page 6 of 12

CENTRAL EAST DASHBOARD

DECEMBER 31, 2016 Page 7 of 12

| Percentage of Cases Disposed <sup>8</sup> A | Percentage of Cases Disposed <sup>8</sup> At Trial Without Trial (Collapse Rate At Trial <sup>2</sup> ) by Offence Group At Disposition |      |      |      |      |      |      |      |      |      |                    |  |  |
|---------------------------------------------|-----------------------------------------------------------------------------------------------------------------------------------------|------|------|------|------|------|------|------|------|------|--------------------|--|--|
| Offence Group at Disposition <sup>14</sup>  | 2006                                                                                                                                    | 2007 | 2008 | 2009 | 2010 | 2011 | 2012 | 2013 | 2014 | 2015 | Jan 16 -<br>Dec 16 |  |  |
| Crimes Against The Person                   | 37%                                                                                                                                     | 35%  | 37%  | 34%  | 34%  | 38%  | 36%  | 36%  | 35%  | 33%  | 34%                |  |  |
| Crimes Against Property                     | 14%                                                                                                                                     | 13%  | 12%  | 11%  | 12%  | 12%  | 11%  | 12%  | 13%  | 11%  | 12%                |  |  |
| Administration of Justice                   | 12%                                                                                                                                     | 13%  | 12%  | 11%  | 11%  | 11%  | 10%  | 11%  | 10%  | 11%  | 11%                |  |  |
| Other Criminal Code                         | 6%                                                                                                                                      | 6%   | 6%   | 5%   | 5%   | 5%   | 6%   | 6%   | 5%   | 6%   | 5%                 |  |  |
| Criminal Code Traffic                       | 24%                                                                                                                                     | 25%  | 25%  | 28%  | 28%  | 24%  | 25%  | 25%  | 27%  | 26%  | 27%                |  |  |
| Federal Statute                             | 7%                                                                                                                                      | 8%   | 8%   | 10%  | 9%   | 10%  | 11%  | 10%  | 11%  | 12%  | 11%                |  |  |
| Total                                       | 100%                                                                                                                                    | 100% | 100% | 100% | 100% | 100% | 100% | 100% | 100% | 100% | 100%               |  |  |

BARRIE DASHBOARD

DECEMBER 31, 2016 Page 6 of 10

BARRIE DASHBOARD

DECEMBER 31, 2016 Page 7 of 10

| Percentage of Cases Disposed <sup>8</sup> A | Percentage of Cases Disposed <sup>8</sup> At Trial Without Trial (Collapse Rate At Trial <sup>2</sup> ) by Offence Group At Disposition |      |      |      |      |      |      |      |      |      |                    |  |  |
|---------------------------------------------|-----------------------------------------------------------------------------------------------------------------------------------------|------|------|------|------|------|------|------|------|------|--------------------|--|--|
| Offence Group at Disposition <sup>14</sup>  | 2006                                                                                                                                    | 2007 | 2008 | 2009 | 2010 | 2011 | 2012 | 2013 | 2014 | 2015 | Jan 16 -<br>Dec 16 |  |  |
| Crimes Against The Person                   | 33%                                                                                                                                     | 33%  | 36%  | 34%  | 33%  | 36%  | 35%  | 34%  | 33%  | 32%  | 35%                |  |  |
| Crimes Against Property                     | 16%                                                                                                                                     | 15%  | 12%  | 13%  | 11%  | 15%  | 14%  | 12%  | 13%  | 12%  | 11%                |  |  |
| Administration of Justice                   | 13%                                                                                                                                     | 14%  | 14%  | 13%  | 13%  | 10%  | 11%  | 12%  | 9%   | 12%  | 13%                |  |  |
| Other Criminal Code                         | 6%                                                                                                                                      | 5%   | 5%   | 4%   | 4%   | 5%   | 6%   | 6%   | 5%   | 6%   | 6%                 |  |  |
| Criminal Code Traffic                       | 23%                                                                                                                                     | 25%  | 25%  | 25%  | 29%  | 24%  | 24%  | 25%  | 28%  | 24%  | 25%                |  |  |
| Federal Statute                             | 8%                                                                                                                                      | 8%   | 9%   | 10%  | 10%  | 9%   | 11%  | 10%  | 12%  | 14%  | 11%                |  |  |
| Total                                       | 100%                                                                                                                                    | 100% | 100% | 100% | 100% | 100% | 100% | 100% | 100% | 100% | 100%               |  |  |

BRACEBRIDGE DASHBOARD

DECEMBER 31, 2016 Page 6 of 10

DECEMBER 31, 2016 Page 7 of 10

| Percentage of Cases Disposed <sup>8</sup> At | Percentage of Cases Disposed <sup>8</sup> At Trial Without Trial (Collapse Rate At Trial <sup>2</sup> ) by Offence Group At Disposition |      |      |      |      |      |      |      |      |      |                    |
|----------------------------------------------|-----------------------------------------------------------------------------------------------------------------------------------------|------|------|------|------|------|------|------|------|------|--------------------|
| Offence Group at Disposition <sup>14</sup>   | 2006                                                                                                                                    | 2007 | 2008 | 2009 | 2010 | 2011 | 2012 | 2013 | 2014 | 2015 | Jan 16 -<br>Dec 16 |
| Crimes Against The Person                    | 34%                                                                                                                                     | 33%  | 39%  | 25%  | 30%  | 28%  | 32%  | 35%  | 38%  | 38%  | 37%                |
| Crimes Against Property                      | 11%                                                                                                                                     | 15%  | 13%  | 8%   | 12%  | 8%   | 11%  | 11%  | 9%   | 18%  | 21%                |
| Administration of Justice                    | 17%                                                                                                                                     | 11%  | 10%  | 15%  | 12%  | 12%  | 11%  | 15%  | 10%  | 12%  | 8%                 |
| Other Criminal Code                          | 9%                                                                                                                                      | 8%   | 7%   | 6%   | 4%   | 5%   | 5%   | 8%   | 3%   | 6%   | 5%                 |
| Criminal Code Traffic                        | 24%                                                                                                                                     | 25%  | 24%  | 36%  | 37%  | 31%  | 34%  | 23%  | 28%  | 25%  | 21%                |
| Federal Statute                              | 5%                                                                                                                                      | 8%   | 7%   | 9%   | 4%   | 16%  | 7%   | 8%   | 11%  | 1%   | 7%                 |
| Total                                        | 100%                                                                                                                                    | 100% | 100% | 100% | 100% | 100% | 100% | 100% | 100% | 100% | 100%               |

COBOURG DASHBOARD

DECEMBER 31, 2016 Page 6 of 10

COBOURG DASHBOARD

DECEMBER 31, 2016 Page 7 of 10

| Percentage of Cases Disposed <sup>8</sup> At | Percentage of Cases Disposed <sup>8</sup> At Trial Without Trial (Collapse Rate At Trial <sup>2</sup> ) by Offence Group At Disposition |      |      |      |      |      |      |      |      |      |                    |
|----------------------------------------------|-----------------------------------------------------------------------------------------------------------------------------------------|------|------|------|------|------|------|------|------|------|--------------------|
| Offence Group at Disposition <sup>14</sup>   | 2006                                                                                                                                    | 2007 | 2008 | 2009 | 2010 | 2011 | 2012 | 2013 | 2014 | 2015 | Jan 16 -<br>Dec 16 |
| Crimes Against The Person                    | 46%                                                                                                                                     | 36%  | 42%  | 41%  | 40%  | 49%  | 39%  | 39%  | 47%  | 45%  | 29%                |
| Crimes Against Property                      | 11%                                                                                                                                     | 14%  | 13%  | 13%  | 13%  | 11%  | 8%   | 12%  | 8%   | 4%   | 15%                |
| Administration of Justice                    | 13%                                                                                                                                     | 17%  | 13%  | 12%  | 14%  | 16%  | 11%  | 14%  | 10%  | 14%  | 9%                 |
| Other Criminal Code                          | 6%                                                                                                                                      | 5%   | 3%   | 3%   | 3%   | 5%   | 14%  | 7%   | 3%   | 10%  | 7%                 |
| Criminal Code Traffic                        | 18%                                                                                                                                     | 18%  | 17%  | 24%  | 26%  | 13%  | 20%  | 16%  | 17%  | 11%  | 19%                |
| Federal Statute                              | 5%                                                                                                                                      | 10%  | 13%  | 7%   | 5%   | 7%   | 8%   | 12%  | 15%  | 16%  | 21%                |
| Total                                        | 100%                                                                                                                                    | 100% | 100% | 100% | 100% | 100% | 100% | 100% | 100% | 100% | 100%               |