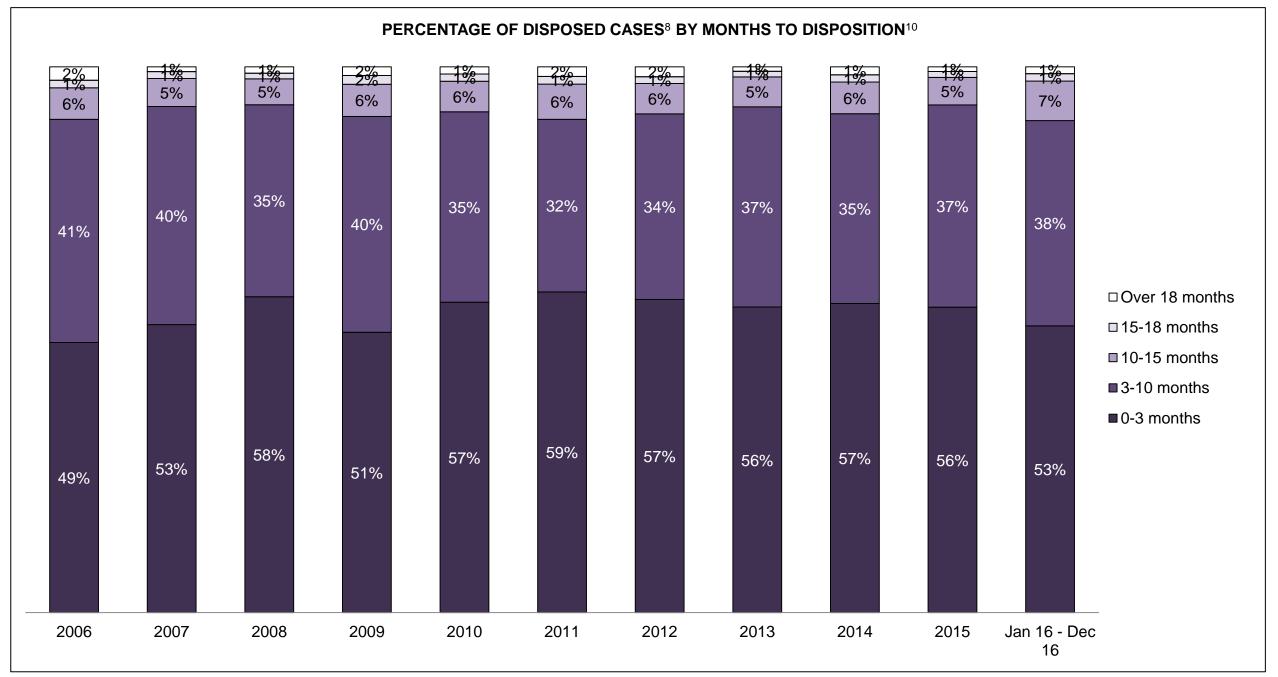

790   | 825   | 995   | 1,051              |
| Administration of Justice                   | 1,182 | 1,153 | 926   | 714   | 803   | 772   | 977   | 1,037 | 1,234 | 1,193 | 1,295              |
| Other Criminal Code                         | 301   | 358   | 374   | 370   | 304   | 312   | 376   | 377   | 313   | 285   | 341                |
| Criminal Code Traffic                       | 370   | 374   | 377   | 306   | 234   | 199   | 172   | 200   | 215   | 247   | 263                |
| Federal Statute                             | 492   | 556   | 587   | 579   | 520   | 544   | 536   | 590   | 468   | 427   | 461                |

LONDON DASHBOARD

DECEMBER 31, 2016 Page 2 of 10





LONDON DASHBOARD

DECEMBER 31, 2016 Page 3 of 10





LONDON DASHBOARD

DECEMBER 31, 2016 Page 4 of 10





| Cases Disposed <sup>8</sup> by Phase and Percentage of In-Custody <sup>11</sup> , Out-of-Custody <sup>12</sup> Cases at Case Disposition |       |        |        |        |        |        |       |        |        |        |                    |
|------------------------------------------------------------------------------------------------------------------------------------------|-------|--------|--------|--------|--------|--------|-------|--------|--------|--------|--------------------|
| Phases                                                                                                                                   | 2006  | 2007   | 2008   | 2009   | 2010   | 2011   | 2012  | 2013   | 2014   | 2015   | Jan 16 -<br>Dec 16 |
| At Trial With Trial