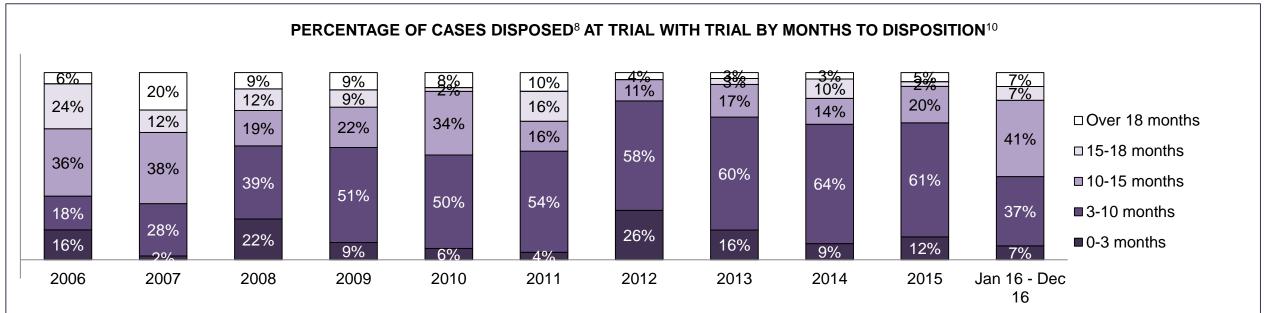

| 18%  | 17%  | 26%  | 22%  | 19%  | 19%  | 14%  | 12%  | 10%  | 11%                |  |
| Federal Statute                              | 8%                                                                                                                                      | 18%  | 29%  | 22%  | 25%  | 22%  | 26%  | 20%  | 16%  | 16%  | 12%                |  |
| Total                                        | 100%                                                                                                                                    | 100% | 100% | 100% | 100% | 100% | 100% | 100% | 100% | 100% | 100%               |  |

PARRY SOUND DASHBOARD

DECEMBER 31, 2016 Page 8 of 10





DECEMBER 31, 2016 Page 9 of 10

## ONTARIO COURT OF JUSTICE CRIMINAL MODERNIZATION COMMITTEE PARRY SOUND DASHBOARD CASES PENDING AS OF DECEMBER 31, 2016



| Pending Cases <sup>3</sup> by Pe | Pending Cases <sup>3</sup> by Pending Age <sup>6</sup> and Percentage of Pending Cases In-Custody <sup>17</sup> and Out-of-Custody <sup>18</sup> |     |     |      |      |     |  |  |  |  |  |  |
|----------------------------------|--------------------------------------------------------------------------------------------------------------------------------------------------|-----|-----|------|------|-----|--|--|--|--|--|--|
| Court Location                   | Court Location Over 18 months 15-18 months 10-15 months 8-10 months 0-8 months Total