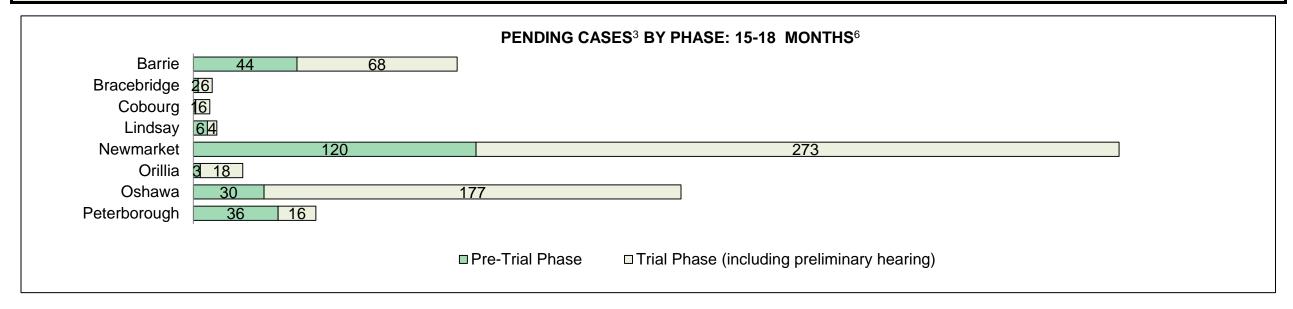

# ONTARIO COURT OF JUSTICE CRIMINAL MODERNIZATION COMMITTEE CENTRAL EAST DASHBOARD CASES PENDING AS OF DECEMBER 31, 2016

| Pending Cases <sup>3</sup> by Pending Location | Over 18 | 15-18  | 10-15  | 8-10   | 0-8    | Total  |
|------------------------------------------------|---------|--------|--------|--------|--------|--------|
| Location                                       | months  | months | months | months | months | Iotai  |
| Central East                                   | 998     | 810    | 2,159  | 1,121  | 10,334 | 15,422 |
| In-Custody                                     | 6%      | 4%     | 4%     | 8%     | 10%    | 8%     |
| Out-of-Custody                                 | 94%     | 78%    | 96%    | 92%    | 90%    | 92%    |
| Barrie                                         | 155     | 112    | 368    | 228    | 2,125  | 2,988  |
| Bracebridge                                    | 6       | 8      | 17     | 27     | 285    | 343    |
| Cobourg                                        | 10      | 7      | 26     | 24     | 261    | 328    |
| Lindsay                                        | 15      | 10     | 57     | 45     | 493    | 620    |
| Newmarket                                      | 628     | 393    | 872    | 473    | 3,420  | 5,786  |
| Orillia                                        | 17      | 21     | 46     | 43     | 424    | 551    |
| Oshawa                                         | 124     | 207    | 632    | 183    | 2,334  | 3,480  |
| Peterborough                                   | 43      | 52     | 141    | 98     | 992    | 1,326  |