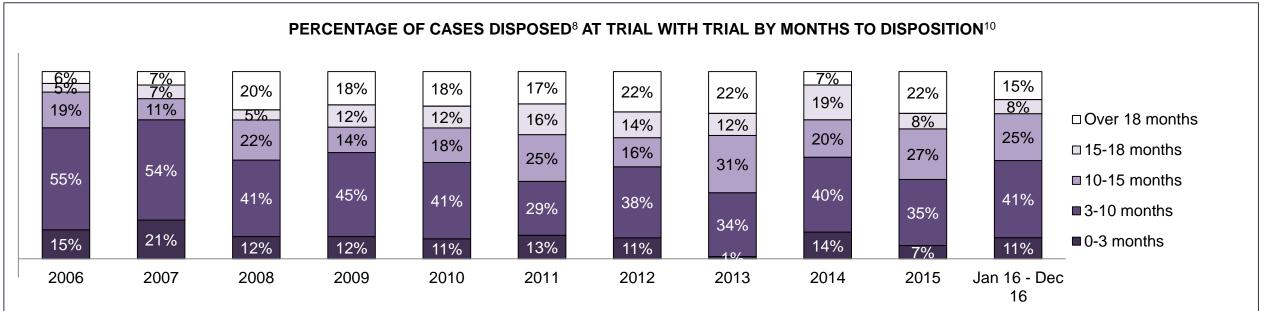

| Cases Disposed <sup>8</sup> by Phase and | Cases Disposed <sup>8</sup> by Phase and Percentage of In-Custody <sup>11</sup> , Out-of-Custody <sup>12</sup> Cases at Case Disposition |         |         |         |         |         |         |         |         |         |                    |  |  |  |  |
|------------------------------------------|------------------------------------------------------------------------------------------------------------------------------------------|---------|---------|---------|---------|---------|---------|---------|---------|---------|--------------------|--|--|--|--|
| Phases                                   | 2006                                                                                                                                     | 2007    | 2008    | 2009    | 2010    | 2011    | 2012    | 2013    | 2014    | 2015    | Jan 16 -<br>Dec 16 |  |  |  |  |
| At Trial With Trial                      | 16,210                                                                                                                                   | 15,719  | 14,924  | 14,281  | 13,333  | 12,913  | 12,507  | 11,635  | 10,711  | 9,759   | 9,325              |  |  |  |  |
| In-Custody                               | 13%                                                                                                                                      | 13%     | 13%     | 14%     | 16%     | 15%     | 17%     | 16%     | 15%     | 15%     | 14%                |  |  |  |  |
| Out-of-Custody                           | 87%                                                                                                                                      | 87%     | 87%     | 86%     | 84%     | 85%     | 83%     | 84%     | 85%     | 85%     | 86%                |  |  |  |  |
| At Trial Without Trial                   | 41,214                                                                                                                                   | 40,223  | 38,567  | 37,885  | 35,859  | 31,139  | 27,205  | 25,048  | 22,226  | 19,582  | 18,371             |  |  |  |  |
| In-Custody                               | 12%                                                                                                                                      | 13%     | 13%     | 13%     | 13%     | 14%     | 15%     | 15%     | 14%     | 14%     | 14%                |  |  |  |  |
| Out-of-Custody                           | 88%                                                                                                                                      | 87%     | 87%     | 87%     | 87%     | 86%     | 85%     | 85%     | 86%     | 86%     | 86%                |  |  |  |  |
| Before Trial                             | 205,218                                                                                                                                  | 214,124 | 216,849 | 217,749 | 225,025 | 212,794 | 207,335 | 194,998 | 177,161 | 175,908 | 179,464            |  |  |  |  |
| In-Custody                               | 25%                                                                                                                                      | 25%     | 26%     | 24%     | 22%     | 22%     | 23%     | 23%     | 22%     | 23%     | 23%                |  |  |  |  |
| Out-of-Custody                           | 75%                                                                                                                                      | 75%     | 74%     | 76%     | 78%     | 78%     | 77%     | 77%     | 78%     | 77%     | 77%                |  |  |  |  |

| Cases Disposed <sup>8</sup> by Phase an | Cases Disposed <sup>8</sup> by Phase and Percentage of In-Custody <sup>11</sup> , Out-of-Custody <sup>12</sup> Cases at Case Disposition |        |        |        |        |        |        |        |        |        |                    |  |  |  |  |
|-----------------------------------------|------------------------------------------------------------------------------------------------------------------------------------------|--------|--------|--------|--------|--------|--------|--------|--------|--------|--------------------|--|--|--|--|
| Phases                                  | 2006                                                                                                                                     | 2007   | 2008   | 2009   | 2010   | 2011   | 2012   | 2013   | 2014   | 2015   | Jan 16 -<br>Dec 16 |  |  |  |  |
| At Trial With Trial                     | 2,403                                                                                                                                    | 2,067  | 1,954  | 2,118  | 1,764  | 1,664  | 1,672  | 1,502  | 1,471  | 1,476  | 1,505              |  |  |  |  |
| In-Custody                              | 10%                                                                                                                                      | 11%    | 10%    | 12%    | 13%    | 12%    | 13%    | 14%    | 11%    | 12%    | 10%                |  |  |  |  |
| Out-of-Custody                          | 90%                                                                                                                                      | 89%    | 90%    | 88%    | 87%    | 88%    | 87%    | 86%    | 89%    | 88%    | 90%                |  |  |  |  |
| At Trial Without Trial                  | 5,019                                                                                                                                    | 4,758  | 4,711  | 4,989  | 4,573  | 3,479  | 3,138  | 2,578  | 2,435  | 2,493  | 2,570              |  |  |  |  |
| In-Custody                              | 10%                                                                                                                                      | 11%    | 11%    | 11%    | 11%    | 13%    | 14%    | 14%    | 13%    | 13%    | 10%                |  |  |  |  |
| Out-of-Custody                          | 90%                                                                                                                                      | 89%    | 89%    | 89%    | 89%    | 87%    | 86%    | 86%    | 87%    | 87%    | 90%                |  |  |  |  |
| Before Trial                            | 34,449                                                                                                                                   | 38,108 | 39,423 | 41,005 | 43,219 | 39,035 | 36,793 | 32,985 | 30,592 | 30,396 | 31,008             |  |  |  |  |
| In-Custody                              | 21%                                                                                                                                      | 21%    | 21%    | 18%    | 18%    | 17%    | 17%    | 18%    | 17%    | 17%    | 17%                |  |  |  |  |
| Out-of-Custody                          | 79%                                                                                                                                      | 79%    | 79%    | 82%    | 82%    | 83%    | 83%    | 82%    | 83%    | 83%    | 83%                |  |  |  |  |

| Cases Disposed <sup>8</sup> by Phase and I | Cases Disposed <sup>8</sup> by Phase and Percentage of In-Custody <sup>11</sup> , Out-of-Custody <sup>12</sup> Cases at Case Disposition |       |       |       |       |       |       |       |       |       |                    |  |
|--------------------------------------------|------------------------------------------------------------------------------------------------------------------------------------------|-------|-------|-------|-------|-------|-------|-------|-------|-------|--------------------|--|
| Phases                                     | 2006                                                                                                                                     | 2007  | 2008  | 2009  | 2010  | 2011  | 2012  | 2013  | 2014  | 2015  | Jan 16 -<br>Dec 16 |  |
| At Trial With Trial                        | 533                                                                                                                                      | 425   | 455   | 490   | 352   | 378   | 344   | 310   | 316   | 267   | 307                |  |
| In-Custody                                 | 12%                                                                                                                                      | 12%   | 14%   | 17%   | 11%   | 10%   | 15%   | 16%   | 17%   | 15%   | 16%                |  |
| Out-of-Custody                             | 88%                                                                                                                                      | 88%   | 86%   | 83%   | 89%   | 90%   | 85%   | 84%   | 83%   | 85%   | 84%                |  |
| At Trial Without Trial                     | 1,198                                                                                                                                    | 868   | 994   | 881   | 809   | 736   | 656   | 582   | 521   | 572   | 502                |  |
| In-Custody                                 | 12%                                                                                                                                      | 16%   | 15%   | 17%   | 12%   | 12%   | 14%   | 15%   | 14%   | 17%   | 12%                |  |
| Out-of-Custody                             | 88%                                                                                                                                      | 84%   | 85%   | 83%   | 88%   | 88%   | 86%   | 85%   | 86%   | 83%   | 88%                |  |
| Before Trial                               | 7,177                                                                                                                                    | 7,393 | 7,692 | 7,704 | 8,491 | 7,444 | 7,429 | 7,170 | 6,698 | 6,734 | 6,857              |  |
| In-Custody                                 | 26%                                                                                                                                      | 27%   | 25%   | 23%   | 20%   | 20%   | 22%   | 23%   | 21%   | 23%   | 20%                |  |
| Out-of-Custody                             | 74%                                                                                                                                      | 73%   | 75%   | 77%   | 80%   | 80%   | 78%   | 77%   | 79%   | 77%   | 80%                |  |

| Cases Disposed <sup>8</sup> by Phase and F | Cases Disposed <sup>8</sup> by Phase and Percentage of In-Custody <sup>11</sup> , Out-of-Custody <sup>12</sup> Cases at Case Disposition |       |       |       |       |       |       |       |      |      |                    |
|--------------------------------------------|------------------------------------------------------------------------------------------------------------------------------------------|-------|-------|-------|-------|-------|-------|-------|------|------|--------------------|
| Phases                                     | 2006                                                                                                                                     | 2007  | 2008  | 2009  | 2010  | 2011  | 2012  | 2013  | 2014 | 2015 | Jan 16 -<br>Dec 16 |
| At Trial With Trial                        | 53                                                                                                                                       | 72    | 71    | 44    | 43    | 46    | 41    | 26    | 27   | 38   | 32                 |
| In-Custody                                 | 8%                                                                                                                                       | 6%    | 11%   | 5%    | 9%    | 11%   | 0%    | 12%   | 7%   | 18%  | 9%                 |
| Out-of-Custody                             | 92%                                                                                                                                      | 94%   | 89%   | 95%   | 91%   | 89%   | 100%  | 88%   | 93%  | 82%  | 91%                |
| At Trial Without Trial                     | 243                                                                                                                                      | 230   | 218   | 240   | 207   | 151   | 111   | 98    | 100  | 87   | 66                 |
| In-Custody                                 | 11%                                                                                                                                      | 8%    | 6%    | 5%    | 8%    | 7%    | 12%   | 14%   | 5%   | 16%  | 17%                |
| Out-of-Custody                             | 89%                                                                                                                                      | 92%   | 94%   | 95%   | 92%   | 93%   | 88%   | 86%   | 95%  | 84%  | 83%                |
| Before Trial                               | 1,292                                                                                                                                    | 1,261 | 1,285 | 1,299 | 1,416 | 1,230 | 1,179 | 1,127 | 908  | 883  | 915                |
| In-Custody                                 | 26%                                                                                                                                      | 27%   | 18%   | 20%   | 19%   | 20%   | 20%   | 20%   | 18%  | 18%  | 16%                |
| Out-of-Custody                             | 74%                                                                                                                                      | 73%   | 82%   | 80%   | 81%   | 80%   | 80%   | 80%   | 82%  | 82%  | 84%                |

COBOURG DASHBOARD

DECEMBER 31, 2016 Page 2 of 10

COBOURG DASHBOARD

DECEMBER 31, 2016 Page 3 of 10

COBOURG DASHBOARD

DECEMBER 31, 2016 Page 4 of 10

Page 5 of 10 **DECEMBER 31, 2016** 

| Cases Disposed <sup>8</sup> by Phase and P | Cases Disposed <sup>8</sup> by Phase and Percentage of In-Custody <sup>11</sup> , Out-of-Custody <sup>12</sup> Cases at Case Disposition |       |       |       |       |       |       |      |      |      |                    |
|--------------------------------------------|------------------------------------------------------------------------------------------------------------------------------------------|-------|-------|-------|-------|-------|-------|------|------|------|--------------------|
| Phases                                     | 2006                                                                                                                                     | 2007  | 2008  | 2009  | 2010  | 2011  | 2012  | 2013 | 2014 | 2015 | Jan 16 -<br>Dec 16 |
| At Trial With Trial                        | 94                                                                                                                                       | 77    | 87    | 87    | 55    | 74    | 68    | 62   | 50   | 42   | 58                 |
| In-Custody                                 | 15%                                                                                                                                      | 14%   | 2%    | 11%   | 15%   | 23%   | 15%   | 19%  | 12%  | 29%  | 12%                |
| Out-of-Custody                             | 85%                                                                                                                                      | 86%   | 98%   | 89%   | 85%   | 77%   | 85%   | 81%  | 88%  | 71%  | 88%                |
| At Trial Without Trial                     | 122                                                                                                                                      | 133   | 153   | 124   | 134   | 74    | 64    | 48   | 42   | 38   | 42                 |
| In-Custody                                 | 13%                                                                                                                                      | 15%   | 9%    | 9%    | 10%   | 16%   | 16%   | 15%  | 26%  | 18%  | 19%                |
| Out-of-Custody                             | 87%                                                                                                                                      | 85%   | 91%   | 91%   | 90%   | 84%   | 84%   | 85%  | 74%  | 82%  | 81%                |
| Before Trial                               | 1,410                                                                                                                                    | 1,417 | 1,491 | 1,395 | 1,491 | 1,234 | 1,236 | 993  | 927  | 978  | 975                |
| In-Custody                                 | 17%                                                                                                                                      | 22%   | 19%   | 21%   | 18%   | 18%   | 17%   | 20%  | 23%  | 19%  | 21%                |
| Out-of-Custody                             | 83%                                                                                                                                      | 78%   | 81%   | 79%   | 82%   | 82%   | 83%   | 80%  | 77%  | 81%  | 79%                |