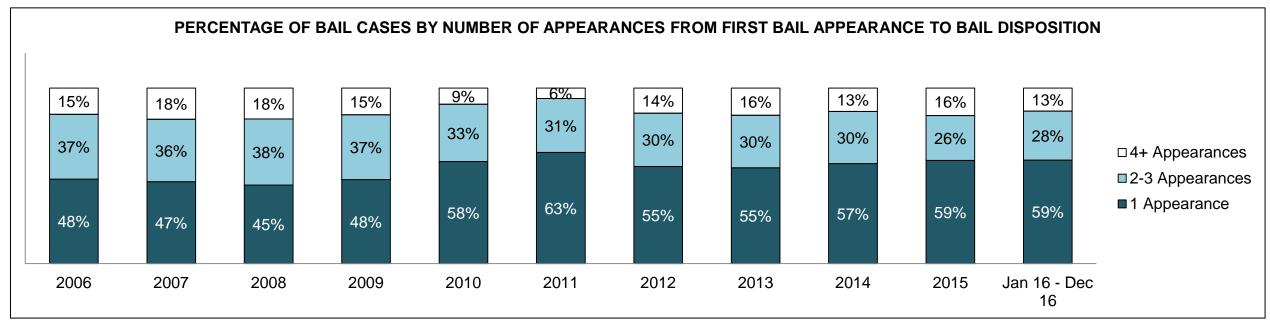

|              | Vov                                     | Matria                                 | Jan 16  | - Dec 16           | 2014 Baseline | Change from 2014 |
|--------------|-----------------------------------------|----------------------------------------|---------|--------------------|---------------|------------------|
|              | Key I                                   | Metric                                 | Percent | Cases <sup>1</sup> | Median*       | Baseline Median  |
|              | Disposed cases that be                  | gan in the Bail Phase                  | 45.3%   | 93,802             | 44.0%         | 1.3%             |
|              | Bail cases with a bail                  | Total                                  | 55.9%   | 52,456             | 56.6%         | -0.7%            |
|              | outcome (bail granted                   | Bail Disposition with 1 appearance     | 53.0%   | 27,793             | 51.4%         | 1.5%             |
| Dail.        | or bail denied)                         | Bail Disposition in 1-3 days           | 71.4%   | 37,465             | 72.5%         | -1.1%            |
| Bail         | Dallara and Marachall                   | Total                                  | 44.1%   | 41,346             | 43.4%         | 0.7%             |
|              | Bail cases with no bail                 | Case disposition in 1-3 appearances    | 31.0%   | 12,799             | 35.0%         | -4.1%            |
|              | disposition but with a case disposition | Case disposition in 0-3 months         | 74.5%   | 30,786             | 76.5%         | -2.0%            |
|              | case disposition                        | Case disposition rate before trial     | 92.3%   | 38,162             | 90.5%         | 1.8%             |
|              |                                         |                                        |         |                    |               |                  |
|              | Disposition rate (include               | es bail cases with case dispositions)  | 86.6%   | 179,464            | 84.3%         | 2.3%             |
| Before Trial | Disposed within 1-3 app                 | pearances (net of bench warrant cases) | 37.7%   | 55,463             | 42.7%         | -5.0%            |
|              | Disposed within 0-3 mo                  | nths (net of bench warrant cases)      | 57.4%   | 84,486             | 61.7%         | -4.3%            |
|              |                                         |                                        |         |                    |               |                  |
| Trial        | Collapse Rate at Trial <sup>2</sup>     |                                        | 66.3%   | 18,371             | 67.5%         | -1.2%            |

### ONTARIO COURT OF JUSTICE CRIMINAL MODERNIZATION COMMITTEE PROVINCIAL DASHBOARD CASES PENDING AS OF DECEMBER 31, 2016

|              | Variable                                | Matu: a                                | Jan 16  | - Dec 16           | 2014 Baseline | Change from 2014 |
|--------------|-----------------------------------------|----------------------------------------|---------|--------------------|---------------|------------------|
|              | ney l                                   | Metric                                 | Percent | Cases <sup>1</sup> | Median*       | Cluster Median   |
|              | Disposed cases that be                  | gan in the Bail Phase                  | 34.1%   | 11,963             | 32.5%         | 1.6%             |
|              | Bail cases with a bail                  | Total                                  | 57.2%   | 6,838              | 53.7%         | 3.5%             |
|              | outcome (bail granted                   | Bail Disposition with 1 appearance     | 51.4%   | 3,515              | 52.5%         | -1.1%            |
| Dell         | or bail denied)                         | Bail Disposition in 1-3 days           | 71.0%   | 4,853              | 72.9%         | -1.9%            |
| Bail         | Ballaca and Marchael                    | Total                                  | 42.8%   | 5,125              | 46.3%         | -3.5%            |
|              | Bail cases with no bail                 | Case disposition in 1-3 appearances    | 32.0%   | 1,640              | 38.7%         | -6.7%            |
|              | disposition but with a case disposition | Case disposition in 0-3 months         | 76.8%   | 3,934              | 79.1%         | -2.3%            |
|              | case disposition                        | Case disposition rate before trial     | 93.7%   | 4,804              | 92.8%         | 0.9%             |
|              |                                         |                                        |         |                    |               |                  |
|              | Disposition rate (include               | es bail cases with case dispositions)  | 88.4%   | 31,008             | 88.7%         | -0.3%            |
| Before Trial | Disposed within 1-3 app                 | pearances (net of bench warrant cases) | 40.9%   | 10,678             | 46.0%         | -5.1%            |
|              | Disposed within 0-3 mo                  | nths (net of bench warrant cases)      | 57.2%   | 14,935             | 60.7%         | -3.5%            |
|              |                                         |                                        |         |                    |               |                  |
| Trial        | Collapse Rate at Trial <sup>2</sup>     |                                        | 63.1%   | 2,570              | 62.3%         | 0.8%             |

# ONTARIO COURT OF JUSTICE CRIMINAL MODERNIZATION COMMITTEE CENTRAL EAST DASHBOARD CASES PENDING AS OF DECEMBER 31, 2016

CENTRAL EAST DASHBOARD

DECEMBER 31, 2016 Page 12 of 12

|          | V                                   | Matuia                                 | Jan 16  | - Dec 16           | 2044 Chroton Modion* | Change from 2014 |
|----------|-------------------------------------|----------------------------------------|---------|--------------------|----------------------|------------------|
|          | Key i                               | Metric                                 | Percent | Cases <sup>1</sup> | 2014 Cluster Median* | Cluster Median   |
|          | Disposed cases that be              | gan in the Bail Phase                  | 36.0%   | 2,761              | 48.0%                | -12.0%           |
|          | Bail cases with a bail              | Total                                  | 51.4%   | 1,419              | 56.0%                | -4.6%            |
|          | outcome (bail granted               | Bail Disposition with 1 appearance     | 45.8%   | 650                | 47.7%                | -1.9%            |
| Da!!     | or bail denied)                     | Bail Disposition in 1-3 days           | 67.6%   | 959                | 70.6%                | -3.0%            |
| Bail     | B 11 11 11 11                       | Total                                  | 48.6%   | 1,342              | 44.0%                | 4.6%             |
|          | Bail cases with no bail             | Case disposition in 1-3 appearances    | 25.3%   | 340                | 35.1%                | -9.8%            |
|          | disposition but with a              | Case disposition in 0-3 months         | 75.1%   | 1,008              | 77.2%                | -2.1%            |
|          | case disposition                    | Case disposition rate before trial     | 93.3%   | 1,252              | 90.7%                | 2.6%             |
|          |                                     |                                        |         |                    |                      |                  |
|          | Disposition rate (include           | es bail cases with case dispositions)  | 89.4%   | 6,857              | 83.6%                | 5.8%             |
| <u> </u> |                                     | pearances (net of bench warrant cases) | 36.8%   | 2,143              | 39.1%                | -2.4%            |
|          | Disposed within 0-3 mo              | nths (net of bench warrant cases)      | 57.3%   | 3,335              | 60.6%                | -3.4%            |
|          |                                     |                                        |         |                    |                      |                  |
| Trial    | Collapse Rate at Trial <sup>2</sup> |                                        | 62.1%   | 502                | 71.0%                | -8.9%            |

BARRIE DASHBOARD

DECEMBER 31, 2016 Page 10 of 10

|              | Mary I                                  | Matria                                | Jan 16  | - Dec 16           | 2044 Charter Medient | Change from 2014 |
|--------------|-----------------------------------------|---------------------------------------|---------|--------------------|----------------------|------------------|
|              | Key i                                   | Metric                                | Percent | Cases <sup>1</sup> | 2014 Cluster Median* | Cluster Median   |
|              | Disposed cases that be                  | gan in the Bail Phase                 | 23.3%   | 236                | 33.5%                | -10.2%           |
|              | Bail cases with a bail                  | Total                                 | 35.6%   | 84                 | 50.7%                | -15.1%           |
|              | outcome (bail granted                   | Bail Disposition with 1 appearance    | 65.5%   | 55                 | 52.9%                | 12.6%            |
| D-U          | or bail denied)                         | Bail Disposition in 1-3 days          | 89.3%   | 75                 | 73.8%                | 15.5%            |
| Bail         |                                         | Total                                 | 64.4%   | 152                | 49.3%                | 15.1%            |
|              | Bail cases with no bail                 | Case disposition in 1-3 appearances   | 53.3%   | 81                 | 33.4%                | 19.9%            |
|              | disposition but with a case disposition | Case disposition in 0-3 months        | 82.2%   | 125                | 77.3%                | 4.9%             |
|              | case disposition                        | Case disposition rate before trial    | 91.4%   | 139                | 91.8%                | -0.4%            |
|              |                                         |                                       |         |                    |                      |                  |
|              | Disposition rate (include               | es bail cases with case dispositions) | 90.3%   | 915                | 85.7%                | 4.7%             |
| Before Trial |                                         |                                       |         |                    | 47.2%                | 13.9%            |
|              | 71.1%                                   | 605                                   | 62.6%   | 8.5%               |                      |                  |
|              |                                         |                                       |         |                    |                      |                  |
| Trial        | Collapse Rate at Trial <sup>2</sup>     |                                       | 67.3%   | 66                 | 66.9%                | 0.4%             |

BRACEBRIDGE DASHBOARD

DECEMBER 31, 2016 Page 10 of 10

|              | Vari                                                    | Mateia                                 | Jan 16  | - Dec 16           | 2044 Charter Medien* | Change from 2014 |
|--------------|---------------------------------------------------------|----------------------------------------|---------|--------------------|----------------------|------------------|
|              | Key I                                                   | Metric                                 | Percent | Cases <sup>1</sup> | 2014 Cluster Median* | Cluster Median   |
|              | Disposed cases that be                                  | gan in the Bail Phase                  | 36.6%   | 393                | 33.5%                | 3.1%             |
|              | Bail cases with a bail                                  | Total                                  | 47.6%   | 187                | 50.7%                | -3.1%            |
|              | outcome (bail granted                                   | Bail Disposition with 1 appearance     | 51.3%   | 96                 | 52.9%                | -1.5%            |
| Dell         | or bail denied)                                         | Bail Disposition in 1-3 days           | 70.6%   | 132                | 73.8%                | -3.2%            |
| Bail         | D. 7                                                    | Total                                  | 52.4%   | 206                | 49.3%                | 3.1%             |
|              | Bail cases with no bail                                 | Case disposition in 1-3 appearances    | 32.5%   | 67                 | 33.4%                | -0.8%            |
|              | disposition but with a case disposition                 | Case disposition in 0-3 months         | 85.9%   | 177                | 77.3%                | 8.6%             |
|              | case disposition                                        | Case disposition rate before trial     | 93.7%   | 193                | 91.8%                | 1.8%             |
|              |                                                         |                                        |         |                    |                      |                  |
|              | Disposition rate (include                               | es bail cases with case dispositions)  | 90.7%   | 975                | 85.7%                | 5.0%             |
| Before Trial | Disposed within 1-3 app                                 | pearances (net of bench warrant cases) | 40.0%   | 357                | 47.2%                | -7.2%            |
|              | Disposed within 0-3 months (net of bench warrant cases) |                                        |         |                    | 62.6%                | -2.0%            |
|              |                                                         |                                        |         |                    |                      |                  |
| Trial        | rial Collapse Rate at Trial <sup>2</sup>                |                                        |         | 42                 | 66.9%                | -24.9%           |