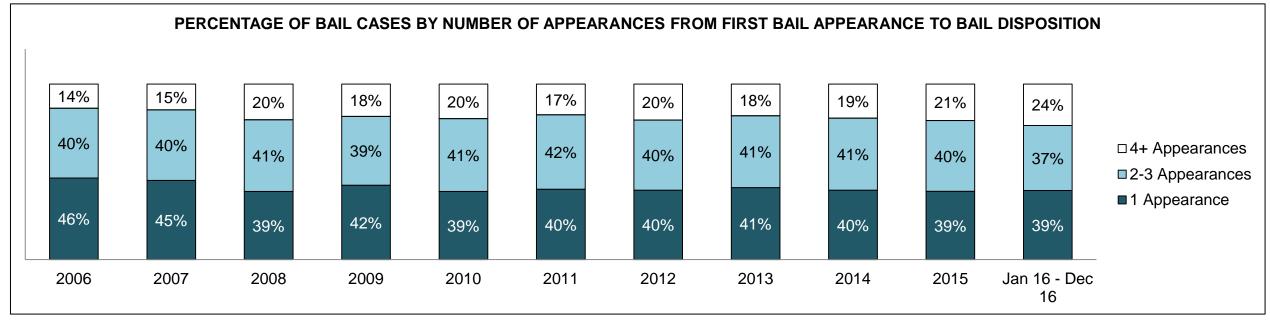

|              | Vov                                     | Matria                                 | Jan 16  | - Dec 16           | 2014 Baseline | Change from 2014 |
|--------------|-----------------------------------------|----------------------------------------|---------|--------------------|---------------|------------------|
|              | Key I                                   | Metric                                 | Percent | Cases <sup>1</sup> | Median*       | Baseline Median  |
|              | Disposed cases that be                  | gan in the Bail Phase                  | 45.3%   | 93,802             | 44.0%         | 1.3%             |
|              | Bail cases with a bail                  | Total                                  | 55.9%   | 52,456             | 56.6%         | -0.7%            |
|              | outcome (bail granted                   | Bail Disposition with 1 appearance     | 53.0%   | 27,793             | 51.4%         | 1.5%             |
| Dail.        | or bail denied)                         | Bail Disposition in 1-3 days           | 71.4%   | 37,465             | 72.5%         | -1.1%            |
| Bail         | Dallara and Marachall                   | Total                                  | 44.1%   | 41,346             | 43.4%         | 0.7%             |
|              | Bail cases with no bail                 | Case disposition in 1-3 appearances    | 31.0%   | 12,799             | 35.0%         | -4.1%            |
|              | disposition but with a case disposition | Case disposition in 0-3 months         | 74.5%   | 30,786             | 76.5%         | -2.0%            |
|              | case disposition                        | Case disposition rate before trial     | 92.3%   | 38,162             | 90.5%         | 1.8%             |
|              |                                         |                                        |         |                    |               |                  |
|              | Disposition rate (include               | es bail cases with case dispositions)  | 86.6%   | 179,464            | 84.3%         | 2.3%             |
| Before Trial | Disposed within 1-3 app                 | pearances (net of bench warrant cases) | 37.7%   | 55,463             | 42.7%         | -5.0%            |
|              | Disposed within 0-3 mo                  | nths (net of bench warrant cases)      | 57.4%   | 84,486             | 61.7%         | -4.3%            |
|              |                                         |                                        |         |                    |               |                  |
| Trial        | Collapse Rate at Trial <sup>2</sup>     |                                        | 66.3%   | 18,371             | 67.5%         | -1.2%            |

### ONTARIO COURT OF JUSTICE CRIMINAL MODERNIZATION COMMITTEE PROVINCIAL DASHBOARD CASES PENDING AS OF DECEMBER 31, 2016

|              | Variable                                | Matu: a                                | Jan 16  | - Dec 16           | 2014 Baseline | Change from 2014 |
|--------------|-----------------------------------------|----------------------------------------|---------|--------------------|---------------|------------------|
|              | ney l                                   | Metric                                 | Percent | Cases <sup>1</sup> | Median*       | Cluster Median   |
|              | Disposed cases that be                  | gan in the Bail Phase                  | 34.1%   | 11,963             | 32.5%         | 1.6%             |
|              | Bail cases with a bail                  | Total                                  | 57.2%   | 6,838              | 53.7%         | 3.5%             |
|              | outcome (bail granted                   | Bail Disposition with 1 appearance     | 51.4%   | 3,515              | 52.5%         | -1.1%            |
| Dell         | or bail denied)                         | Bail Disposition in 1-3 days           | 71.0%   | 4,853              | 72.9%         | -1.9%            |
| Bail         | Ballaca and Marchael                    | Total                                  | 42.8%   | 5,125              | 46.3%         | -3.5%            |
|              | Bail cases with no bail                 | Case disposition in 1-3 appearances    | 32.0%   | 1,640              | 38.7%         | -6.7%            |
|              | disposition but with a case disposition | Case disposition in 0-3 months         | 76.8%   | 3,934              | 79.1%         | -2.3%            |
|              | case disposition                        | Case disposition rate before trial     | 93.7%   | 4,804              | 92.8%         | 0.9%             |
|              |                                         |                                        |         |                    |               |                  |
|              | Disposition rate (include               | es bail cases with case dispositions)  | 88.4%   | 31,008             | 88.7%         | -0.3%            |
| Before Trial | Disposed within 1-3 app                 | pearances (net of bench warrant cases) | 40.9%   | 10,678             | 46.0%         | -5.1%            |
|              | Disposed within 0-3 mo                  | nths (net of bench warrant cases)      | 57.2%   | 14,935             | 60.7%         | -3.5%            |
|              |                                         |                                        |         |                    |               |                  |
| Trial        | Collapse Rate at Trial <sup>2</sup>     |                                        | 63.1%   | 2,570              | 62.3%         | 0.8%             |

# ONTARIO COURT OF JUSTICE CRIMINAL MODERNIZATION COMMITTEE CENTRAL EAST DASHBOARD CASES PENDING AS OF DECEMBER 31, 2016

CENTRAL EAST DASHBOARD

DECEMBER 31, 2016 Page 12 of 12

|          | V                                   | Matuia                                 | Jan 16  | - Dec 16           | 2044 Chroton Modion* | Change from 2014 |
|----------|-------------------------------------|----------------------------------------|---------|--------------------|----------------------|------------------|
|          | Key i                               | Metric                                 | Percent | Cases <sup>1</sup> | 2014 Cluster Median* | Cluster Median   |
|          | Disposed cases that be              | gan in the Bail Phase                  | 36.0%   | 2,761              | 48.0%                | -12.0%           |
|          | Bail cases with a bail              | Total                                  | 51.4%   | 1,419              | 56.0%                | -4.6%            |
|          | outcome (bail granted               | Bail Disposition with 1 appearance     | 45.8%   | 650                | 47.7%                | -1.9%            |
| Da!!     | or bail denied)                     | Bail Disposition in 1-3 days           | 67.6%   | 959                | 70.6%                | -3.0%            |
| Bail     | B 11 11 11 11                       | Total                                  | 48.6%   | 1,342              | 44.0%                | 4.6%             |
|          | Bail cases with no bail             | Case disposition in 1-3 appearances    | 25.3%   | 340                | 35.1%                | -9.8%            |
|          | disposition but with a              | Case disposition in 0-3 months         | 75.1%   | 1,008              | 77.2%                | -2.1%            |
|          | case disposition                    | Case disposition rate before trial     | 93.3%   | 1,252              | 90.7%                | 2.6%             |
|          |                                     |                                        |         |                    |                      |                  |
|          | Disposition rate (include           | es bail cases with case dispositions)  | 89.4%   | 6,857              | 83.6%                | 5.8%             |
| <u> </u> |                                     | pearances (net of bench warrant cases) | 36.8%   | 2,143              | 39.1%                | -2.4%            |
|          | Disposed within 0-3 mo              | nths (net of bench warrant cases)      | 57.3%   | 3,335              | 60.6%                | -3.4%            |
|          |                                     |                                        |         |                    |                      |                  |
| Trial    | Collapse Rate at Trial <sup>2</sup> |                                        | 62.1%   | 502                | 71.0%                | -8.9%            |

BARRIE DASHBOARD

DECEMBER 31, 2016 Page 10 of 10

|              | Mary I                                  | Matria                                | Jan 16  | - Dec 16           | 2044 Charter Medient | Change from 2014 |
|--------------|-----------------------------------------|---------------------------------------|---------|--------------------|----------------------|------------------|
|              | Key i                                   | Metric                                | Percent | Cases <sup>1</sup> | 2014 Cluster Median* | Cluster Median   |
|              | Disposed cases that be                  | gan in the Bail Phase                 | 23.3%   | 236                | 33.5%                | -10.2%           |
|              | Bail cases with a bail                  | Total                                 | 35.6%   | 84                 | 50.7%                | -15.1%           |
|              | outcome (bail granted                   | Bail Disposition with 1 appearance    | 65.5%   | 55                 | 52.9%                | 12.6%            |
| D-U          | or bail denied)                         | Bail Disposition in 1-3 days          | 89.3%   | 75                 | 73.8%                | 15.5%            |
| Bail         |                                         | Total                                 | 64.4%   | 152                | 49.3%                | 15.1%            |
|              | Bail cases with no bail                 | Case disposition in 1-3 appearances   | 53.3%   | 81                 | 33.4%                | 19.9%            |
|              | disposition but with a case disposition | Case disposition in 0-3 months        | 82.2%   | 125                | 77.3%                | 4.9%             |
|              | case disposition                        | Case disposition rate before trial    | 91.4%   | 139                | 91.8%                | -0.4%            |
|              |                                         |                                       |         |                    |                      |                  |
|              | Disposition rate (include               | es bail cases with case dispositions) | 90.3%   | 915                | 85.7%                | 4.7%             |
| Before Trial |                                         |                                       |         |                    | 47.2%                | 13.9%            |
|              | 71.1%                                   | 605                                   | 62.6%   | 8.5%               |                      |                  |
|              |                                         |                                       |         |                    |                      |                  |
| Trial        | Collapse Rate at Trial <sup>2</sup>     |                                       | 67.3%   | 66                 | 66.9%                | 0.4%             |

BRACEBRIDGE DASHBOARD

DECEMBER 31, 2016 Page 10 of 10

|              | Vari                                                    | Mateia                                 | Jan 16  | - Dec 16           | 2044 Charter Medien* | Change from 2014 |
|--------------|---------------------------------------------------------|----------------------------------------|---------|--------------------|----------------------|------------------|
|              | Key I                                                   | Metric                                 | Percent | Cases <sup>1</sup> | 2014 Cluster Median* | Cluster Median   |
|              | Disposed cases that be                                  | gan in the Bail Phase                  | 36.6%   | 393                | 33.5%                | 3.1%             |
|              | Bail cases with a bail                                  | Total                                  | 47.6%   | 187                | 50.7%                | -3.1%            |
|              | outcome (bail granted                                   | Bail Disposition with 1 appearance     | 51.3%   | 96                 | 52.9%                | -1.5%            |
| Dell         | or bail denied)                                         | Bail Disposition in 1-3 days           | 70.6%   | 132                | 73.8%                | -3.2%            |
| Bail         | D. 7                                                    | Total                                  | 52.4%   | 206                | 49.3%                | 3.1%             |
|              | Bail cases with no bail                                 | Case disposition in 1-3 appearances    | 32.5%   | 67                 | 33.4%                | -0.8%            |
|              | disposition but with a case disposition                 | Case disposition in 0-3 months         | 85.9%   | 177                | 77.3%                | 8.6%             |
|              | case disposition                                        | Case disposition rate before trial     | 93.7%   | 193                | 91.8%                | 1.8%             |
|              |                                                         |                                        |         |                    |                      |                  |
|              | Disposition rate (include                               | es bail cases with case dispositions)  | 90.7%   | 975                | 85.7%                | 5.0%             |
| Before Trial | Disposed within 1-3 app                                 | pearances (net of bench warrant cases) | 40.0%   | 357                | 47.2%                | -7.2%            |
|              | Disposed within 0-3 months (net of bench warrant cases) |                                        |         |                    | 62.6%                | -2.0%            |
|              |                                                         |                                        |         |                    |                      |                  |
| Trial        | rial Collapse Rate at Trial <sup>2</sup>                |                                        |         | 42                 | 66.9%                | -24.9%           |