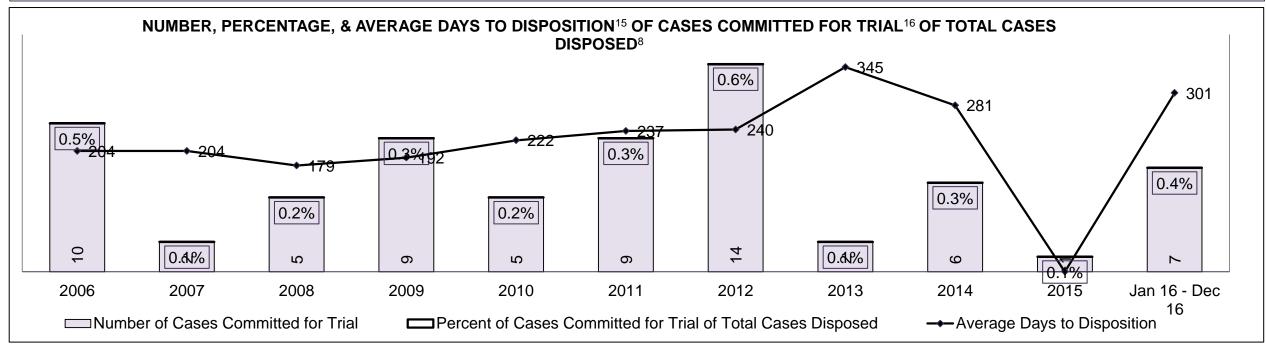

| 8%   | 7%   | 5%   | 5%   | 4%   | 6%   | 7%   | 5%   | 10%  | 8%                 |
| Federal Statute                             | 5%                                                                                                                                      | 5%   | 7%   | 4%   | 7%   | 10%  | 7%   | 5%   | 6%   | 6%   | 5%                 |
| Total                                       | 100%                                                                                                                                    | 100% | 100% | 100% | 100% | 100% | 100% | 100% | 100% | 100% | 100%               |

DRYDEN DASHBOARD

DECEMBER 31, 2016 Page 8 of 10





DRYDEN DASHBOARD

DECEMBER 31, 2016 Page 9 of 10

# ONTARIO COURT OF JUSTICE CRIMINAL MODERNIZATION COMMITTEE DRYDEN DASHBOARD CASES PENDING AS OF DECEMBER 31, 2016



| Pending Cases <sup>3</sup> by Pending Age <sup>6</sup> and Percentage of Pending Cases In-Custody <sup>17</sup> and Out-of-Custody <sup>18</sup> |                                                                                |      |     |     |     |     |  |  |  |  |  |  |
|--------------------------------------------------------------------------------------------------------------------------------------------------|--------------------------------------------------------------------------------|------|-----|-----|-----|-----|--|--|--|--|--|--|
| Court Location