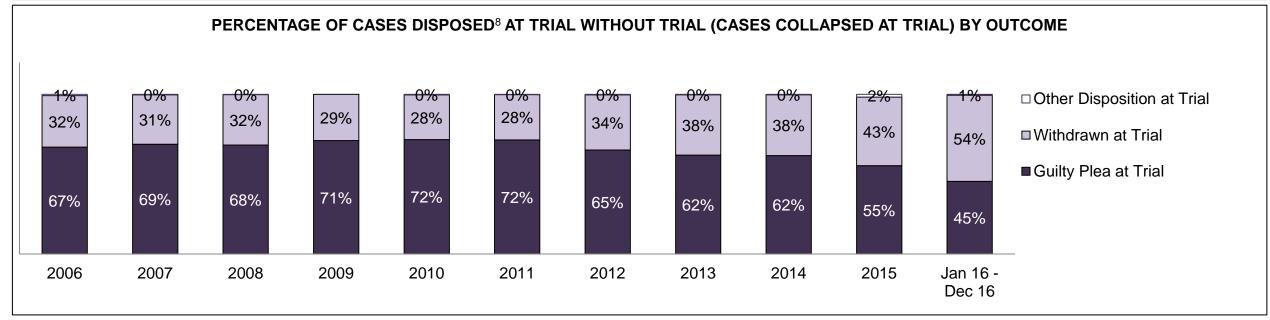

|  |
| Before Trial                                                                                                                             | 2,242 | 2,416 | 2,437 | 2,253 | 2,255 | 2,686 | 2,339 | 2,240 | 2,468 | 2,634 | 2,496              |  |
| In-Custody                                                                                                                               | 26%   | 26%   | 29%   | 32%   | 31%   | 30%   | 32%   | 33%   | 29%   | 27%   | 26%                |  |
| Out-of-Custody                                                                                                                           | 74%   | 74%   | 71%   | 68%   | 69%   | 70%   | 68%   | 67%   | 71%   | 73%   | 74%                |  |

SARNIA DASHBOARD

DECEMBER 31, 2016 Page 6 of 10





SARNIA DASHBOARD

DECEMBER 31, 2016 Page 7 of 10



| Percentage of Cases Disposed <sup>8</sup> At Trial Without Trial (Collapse Rate At Trial <sup>2</sup> ) by Offence Group At Disposition |      |      |      |      |      |      |      |      |      |      |                    |  |
|-----------------------------------------------------------------------------------------------------------------------------------------|------|------|------|------|------|------|------|------|------|------|--------------------|--|
| Offence Group at Disposition <sup>14</sup>                                                                                              | 2006 | 2007 | 2008 | 2009 | 2010 | 2011 | 2012 | 2013 | 2014 | 2015 | Jan 16 -<br>Dec 16 |  |
| Crimes Against The Person