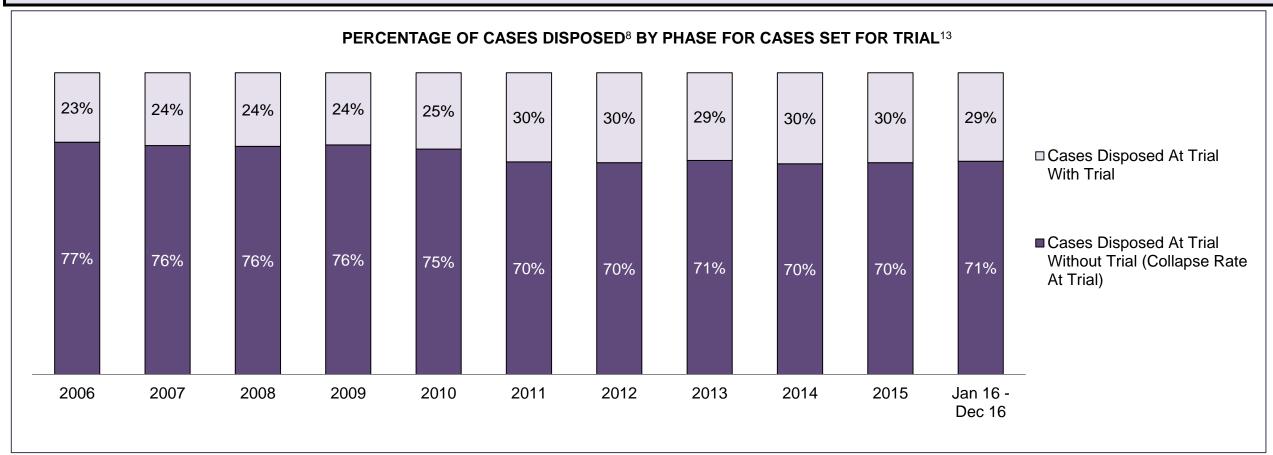

| 37,694 | 35,631 | 36,969 | 40,612 | 38,199 | 37,380 | 37,907 | 34,921 | 34,926 | 36,927             |
| In-Custody                               | 24%                                                                                                                                      | 24%    | 24%    | 23%    | 21%    | 21%    | 21%    | 21%    | 21%    | 20%    | 20%                |
| Out-of-Custody                           | 76%                                                                                                                                      | 76%    | 76%    | 77%    | 79%    | 79%    | 79%    | 79%    | 79%    | 80%    | 80%                |

CENTRAL WEST DASHBOARD

DECEMBER 31, 2016 Page 6 of 12





DECEMBER 31, 2016 Page 7 of 12



| Percentage of Cases Disposed <sup>8</sup> At Trial Without Trial (Collapse Rate At Trial <sup>2</sup> ) by Offence Group At Disposition |      |      |      |      |      |      |      |      |      |      |                    |
|-----------------------------------------------------------------------------------------------------------------------------------------|------|------|------|------|------|------|------|------|------|------|--------------------|
| Offence Group at Disposition <sup>14</sup>                                                                                              | 2006 | 2007 | 2008 | 2009 | 2010 | 2011 | 2012 | 2013 | 2014 | 2015 | Jan 16 -<br>Dec 16 |
| Crimes Against The Person