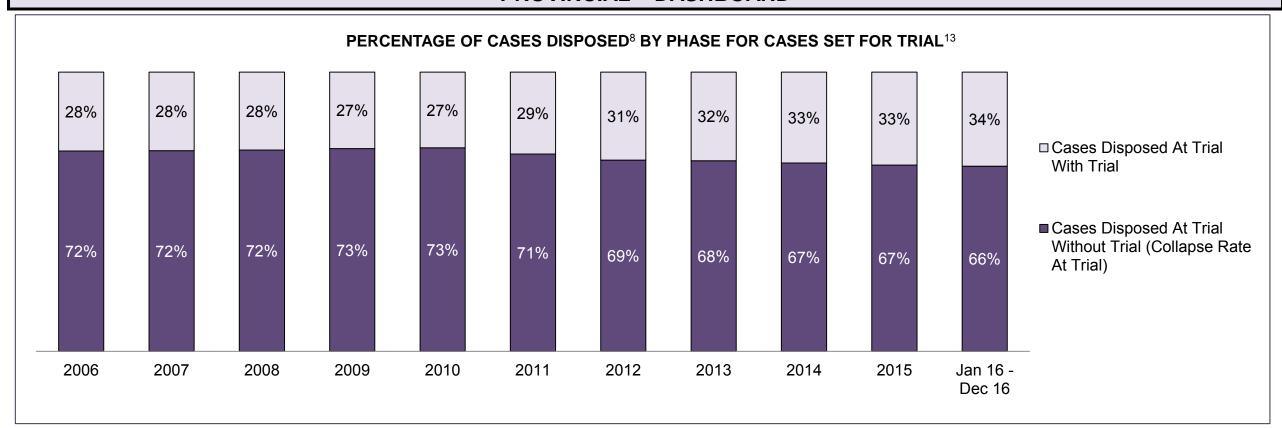

| Cases Disposed <sup>8</sup> by Phase and | Cases Disposed <sup>8</sup> by Phase and Percentage of In-Custody <sup>11</sup> , Out-of-Custody <sup>12</sup> Cases at Case Disposition |         |         |         |         |         |         |         |         |         |                    |  |  |  |  |
|------------------------------------------|------------------------------------------------------------------------------------------------------------------------------------------|---------|---------|---------|---------|---------|---------|---------|---------|---------|--------------------|--|--|--|--|
| Phases                                   | 2006                                                                                                                                     | 2007    | 2008    | 2009    | 2010    | 2011    | 2012    | 2013    | 2014    | 2015    | Jan 16 -<br>Dec 16 |  |  |  |  |
| At Trial With Trial                      | 16,210                                                                                                                                   | 15,719  | 14,924  | 14,281  | 13,333  | 12,913  | 12,507  | 11,635  | 10,711  | 9,759   | 9,325              |  |  |  |  |
| In-Custody                               | 13%                                                                                                                                      | 13%     | 13%     | 14%     | 16%     | 15%     | 17%     | 16%     | 15%     | 15%     | 14%                |  |  |  |  |
| Out-of-Custody                           | 87%                                                                                                                                      | 87%     | 87%     | 86%     | 84%     | 85%     | 83%     | 84%     | 85%     | 85%     | 86%                |  |  |  |  |
| At Trial Without Trial                   | 41,214                                                                                                                                   | 40,223  | 38,567  | 37,885  | 35,859  | 31,139  | 27,205  | 25,048  | 22,226  | 19,582  | 18,371             |  |  |  |  |
| In-Custody                               | 12%                                                                                                                                      | 13%     | 13%     | 13%     | 13%     | 14%     | 15%     | 15%     | 14%     | 14%     | 14%                |  |  |  |  |
| Out-of-Custody                           | 88%                                                                                                                                      | 87%     | 87%     | 87%     | 87%     | 86%     | 85%     | 85%     | 86%     | 86%     | 86%                |  |  |  |  |
| Before Trial                             | 205,218                                                                                                                                  | 214,124 | 216,849 | 217,749 | 225,025 | 212,794 | 207,335 | 194,998 | 177,161 | 175,908 | 179,464            |  |  |  |  |
| In-Custody                               | 25%                                                                                                                                      | 25%     | 26%     | 24%     | 22%     | 22%     | 23%     | 23%     | 22%     | 23%     | 23%                |  |  |  |  |
| Out-of-Custody                           | 75%                                                                                                                                      | 75%     | 74%     | 76%     | 78%     | 78%     | 77%     | 77%     | 78%     | 77%     | 77%                |  |  |  |  |