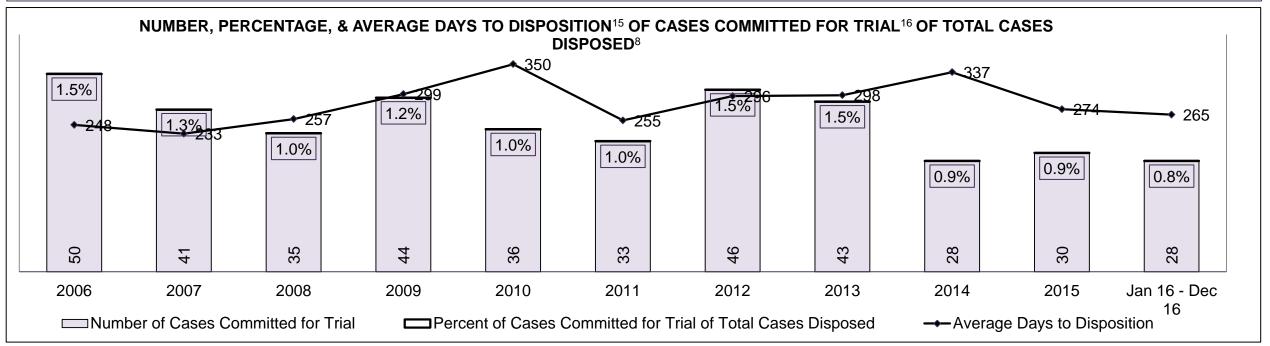

| 30%  | 24%  | 34%  | 26%  | 17%  | 22%  | 25%  | 19%  | 28%  | 23%                |  |  |
| Federal Statute                              | 6%                                                                                                                                      | 7%   | 9%   | 8%   | 9%   | 12%  | 14%  | 7%   | 15%  | 9%   | 10%                |  |  |
| Total                                        | 100%                                                                                                                                    | 100% | 100% | 100% | 100% | 100% | 100% | 100% | 100% | 100% | 100%               |  |  |

**GUELPH DASHBOARD** 

DECEMBER 31, 2016 Page 8 of 10





**GUELPH DASHBOARD** 

DECEMBER 31, 2016 Page 9 of 10

# ONTARIO COURT OF JUSTICE CRIMINAL MODERNIZATION COMMITTEE GUELPH DASHBOARD CASES PENDING AS OF DECEMBER 31, 2016



| Pending Cases <sup>3</sup> by Pending Age <sup>6</sup> and Percentage of Pending Cases In-Custody <sup>17</sup> and Out-of-Custody <sup>18</sup> |                                                                       |     |     |     |       |       |  |  |  |  |  |  |
|--------------------------------------------------------------------------------------------------------------------------------------------------|-----------------------------------------------------------------------|-----|-----|-----|-------|-------|--|--|--|--|--|--|
| Court Location