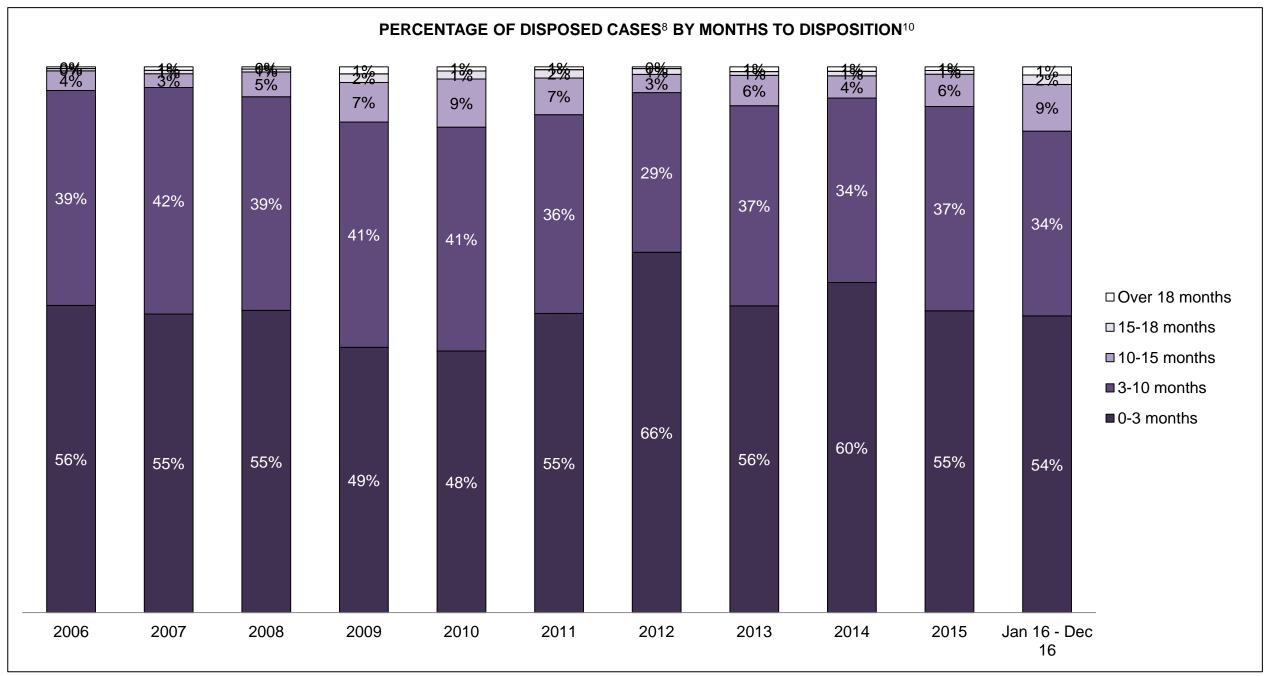

4   | 89   | 87                 |  |  |  |
| Administration of Justice                   | 55   | 47   | 81   | 87   | 89   | 55   | 61   | 43   | 72   | 99   | 88                 |  |  |  |
| Other Criminal Code                         | 19   | 16   | 34   | 25   | 20   | 19   | 29   | 17   | 19   | 19   | 25                 |  |  |  |
| Criminal Code Traffic                       | 44   | 63   | 89   | 69   | 51   | 43   | 50   | 47   | 49   | 54   | 45                 |  |  |  |
| Federal Statute                             | 26   | 34   | 57   | 58   | 27   | 48   | 44   | 23   | 72   | 62   | 36                 |  |  |  |

GODERICH DASHBOARD

DECEMBER 31, 2016 Page 2 of 10





GODERICH DASHBOARD

DECEMBER 31, 2016 Page 3 of 10





GODERICH DASHBOARD

DECEMBER 31, 2016 Page 4 of 10



Page 5 of 10 **DECEMBER 31, 2016** 



| Cases Disposed <sup>8</sup> by Phase and P | cases Disposed <sup>8</sup> by Phase and Percentage of In-Custody <sup>11</sup> , Out-of-Custody <sup>12</sup> Cases at Case Disposition |      |      |      |      |      |      |      |      |      |                    |  |  |  |  |
|--------------------------------------------|------------------------------------------------------------------------------------------------------------------------------------------|------|------|------|------|------|------|------|------|------|--------------------|--|--|--|--|
| Phases                                     | 2006                                                                                                                                     | 2007 | 20