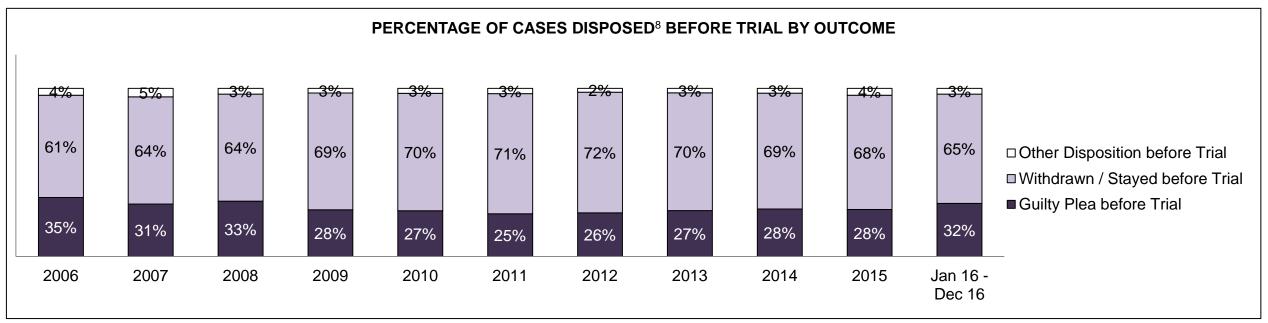

| 10,641 | 11,491 | 12,445 | 12,476 | 11,883 | 10,726 | 9,275 | 8,618 | 8,532 | 8,937              |  |  |  |
| In-Custody                              | 13%                                                                                                                                      | 11%    | 15%    | 11%    | 13%    | 13%    | 13%    | 13%   | 13%   | 11%   | 11%                |  |  |  |
| Out-of-Custody                          | 87%                                                                                                                                      | 89%    | 85%    | 89%    | 87%    | 87%    | 87%    | 87%   | 87%   | 89%   | 89%                |  |  |  |

NEWMARKET DASHBOARD

DECEMBER 31, 2016 Page 6 of 10





NEWMARKET DASHBOARD

DECEMBED 04, 0040

DECEMBER 31, 2016 Page 7 of 10



| Percentage of Cases Disposed <sup>8</sup> At | Percentage of Cases Disposed <sup>8</sup> At Trial Without Trial (Collapse Rate At Trial <sup>2</sup> ) by Offence Group At Disposition |      |      |      |      |      |      |      |      |      |                    |  |  |  |
|----------------------------------------------|-----------------------------------------------------------------------------------------------------------------------------------------|------|------|------|------|------|------|------|------|------|--------------------|--|--|--|
| Offence Group at Disposition <sup>14</sup>   | 2006