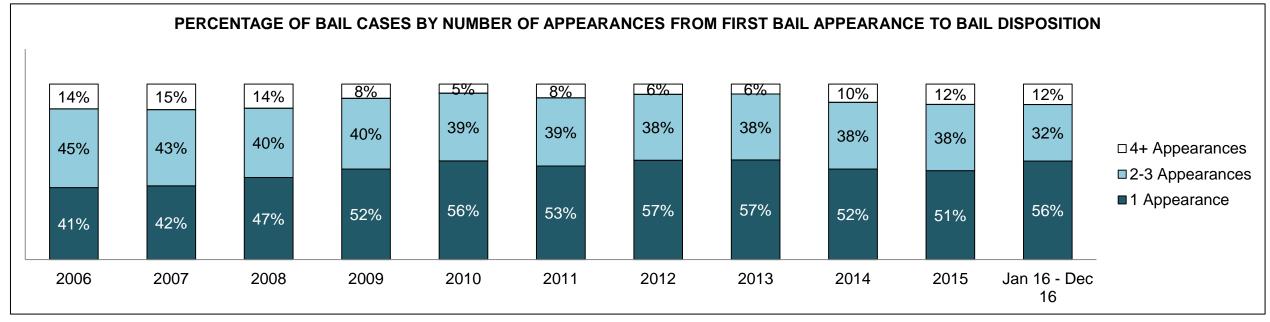

72 | 1,169 | 1,022 | 998   | 1,093 | 1,041 | 1,132 | 1,214 | 1,239              |  |  |
| Administration of Justice                   | 633   | 675   | 604   | 504   | 518   | 527   | 469   | 445   | 580   | 648   | 621                |  |  |
| Other Criminal Code                         | 368   | 318   | 329   | 244   | 323   | 240   | 332   | 256   | 334   | 385   | 367                |  |  |
| Criminal Code Traffic                       | 1,006 | 1,254 | 1,404 | 959   | 678   | 691   | 637   | 755   | 888   | 1,195 | 1,275              |  |  |
| Federal Statute                             | 956   | 940   | 1,041 | 975   | 944   | 770   | 666   | 627   | 754   | 816   | 627                |  |  |

NEWMARKET DASHBOARD

DECEMBER 31, 2016 Page 2 of 10





DECEMBER 31, 2016 Page 3 of 10





NEWMARKET DASHBOARD

DECEMBER 31, 2016 Page 4 of 10



DECEMBER 31, 2016 Page 5 of 10



| Cases Disposed <sup>8</sup> by Phase an | Cases Disposed <sup>8</sup> by Phase and Percentage of In-Custody <sup>11</sup> , Out-of-Custody <sup>12</sup> Cases at Case Disposition |        |        |        |        |        |        |       |       |       |                    |  |  |  |
|-----------------------------------------|------------------------------------------------------------------------------------------------------------------------------------------|--------|--------|--------|--------|--------|--------|-------|-------|-------|--------------------|--|--|--|
| Phases                                  | 2006