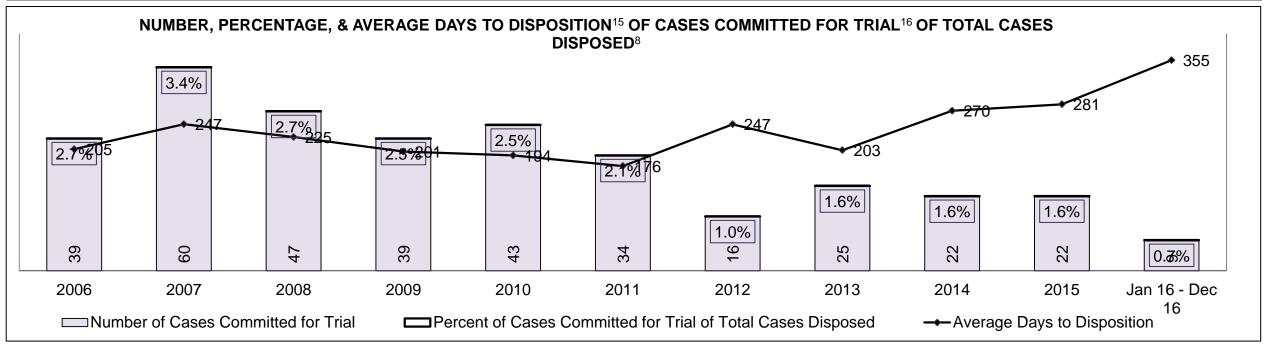

| 26%  | 26%  | 22%  | 24%  | 16%  | 11%  | 16%  | 18%  | 19%  | 6%                 |
| Federal Statute                              | 10%                                                                                                                                     | 12%  | 8%   | 5%   | 10%  | 14%  | 15%  | 3%   | 6%   | 7%   | 7%                 |
| Total                                        | 100%                                                                                                                                    | 100% | 100% | 100% | 100% | 100% | 100% | 100% | 100% | 100% | 100%               |

L'ORIGNAL DASHBOARD

DECEMBER 31, 2016 Page 8 of 10





L'ORIGNAL DASHBOARD

DECEMBER 31, 2016 Page 9 of 10

# ONTARIO COURT OF JUSTICE CRIMINAL MODERNIZATION COMMITTEE L'ORIGNAL DASHBOARD CASES PENDING AS OF DECEMBER 31, 2016



| Pending Cases <sup>3</sup> by Pending Age <sup>6</sup> and Percentage of Pending Cases In-Custody <sup>17</sup> and Out-of-Custody <sup>18</sup> |     |      |     |     |     |     |  |  |  |  |  |
|--------------------------------------------------------------------------------------------------------------------------------------------------|-----|------|-----|-----|-----|-----|--|--|--|--|--|
| Court Location                                                                                                                                   |     |      |     |     |     |     |  |  |  |  |  |
| L'ORIGNAL