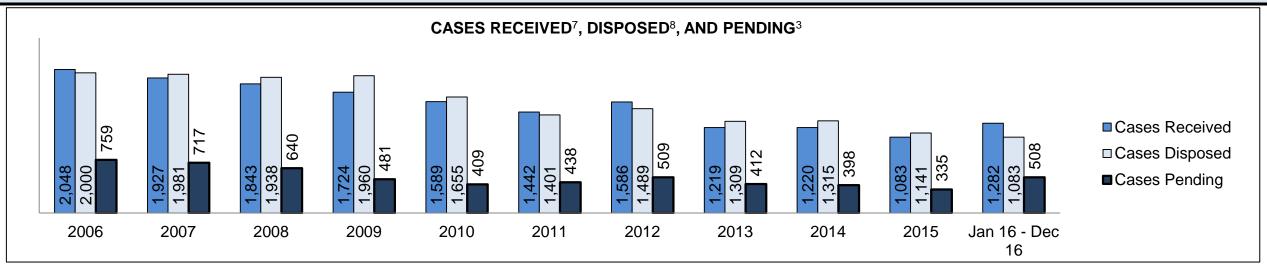

|
| Cases                                    | 15-18 months                                       | 1.8%    | 9                  | 7                                            | 2                                                                     |
|                                          | Over 18 months                                     | 1.2%    | 6                  | 2                                            | 4                                                                     |
| Total                                    |                                                    | 100.0%  | 508                | 474                                          | 34                                                                    |

DECEMBER 31, 2016 Page 1 of 10



| Cases Received <sup>7</sup> by Offence Grou | Cases Received <sup>7</sup> by Offence Group |      |      |      |      |      |      |      |      |      |                    |  |  |
|---------------------------------------------|----------------------------------------------|------|------|------|------|------|------|------|------|------|--------------------|--|--|
| Offence Group <sup>9</sup>                  | 2006                                         | 2007 | 2008 | 2009 | 2010 | 2011 | 2012 | 2013 | 2014 | 2015 | Jan 16 -<br>Dec 16 |  |  |
| Crimes Against The Person                   | 560                                          | 495  | 491  | 392  | 367  | 405  | 455  | 360  | 290  | 282  | 342                |  |  |
| Crimes Against Property                     | 381