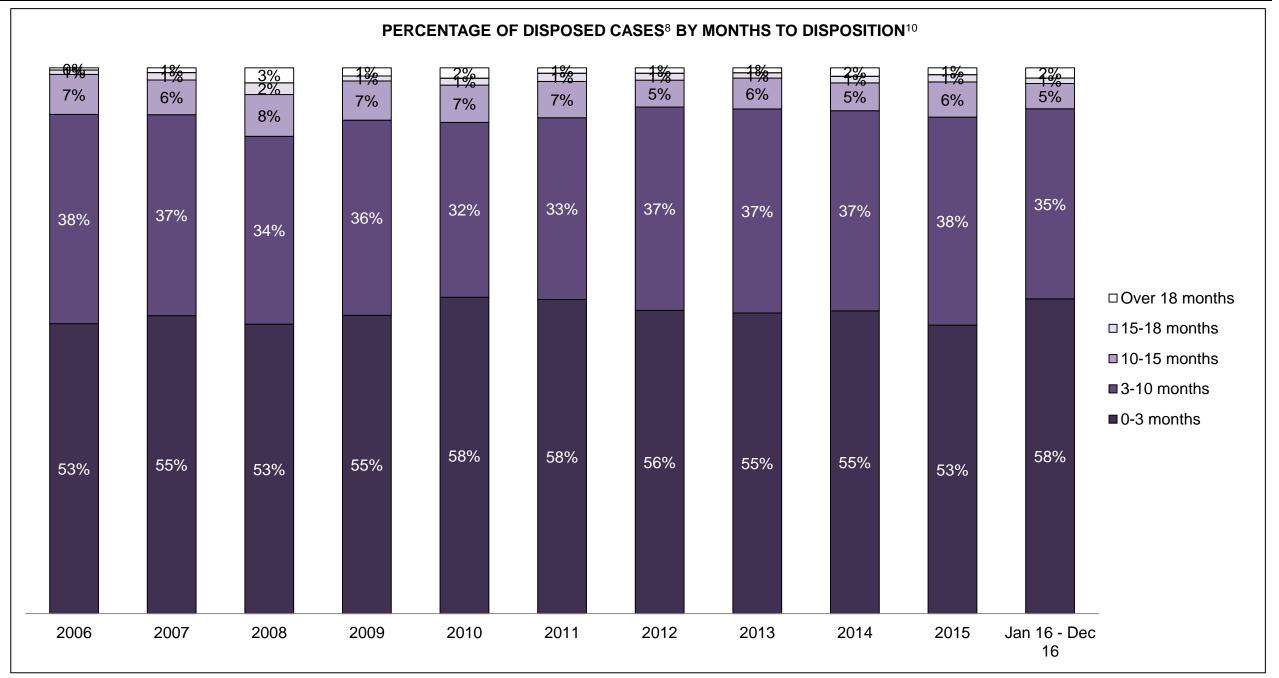

| 102  | 120  | 155  | 112  | 103  | 101  | 100  | 92   | 83   | 81                 |  |
| Other Criminal Code                         | 42                                          | 68   | 42   | 56   | 45   | 45   | 34   | 37   | 25   | 24   | 33                 |  |
| Criminal Code Traffic                       | 99                                          | 108  | 89   | 108  | 94   | 64   | 62   | 60   | 75   | 58   | 68                 |  |
| Federal Statute                             | 108                                         | 102  | 84   | 116  | 108  | 161  | 108  | 76   | 113  | 74   | 83                 |  |

ORILLIA DASHBOARD

DECEMBER 31, 2016 Page 2 of 10





ORILLIA DASHBOARD

DECEMBER 31, 2016 Page 3 of 10





ORILLIA DASHBOARD

DECEMBER 31, 2016 Page 4 of 10



ORILLIA DASHBOARD

DECEMBER 31, 2016 Page 5 of 10



| Cases Disposed <sup>8</sup> by Phase and P | Cases Disposed <sup>8</sup> by Phase and Percentage of In-Custody <sup>11</sup> , Out-of-Custody <sup>12</sup> Cases at Case Disposition |       |       |       |       |       |       |       |       |       |                    |  |
|--------------------------------------------|------------------------------------------------------------------------------------------------------------------------------------------|-------|-------|-------|-------|-------|-------|-------|-------|-------|--------------------|--|
| Phases                                     | 2006