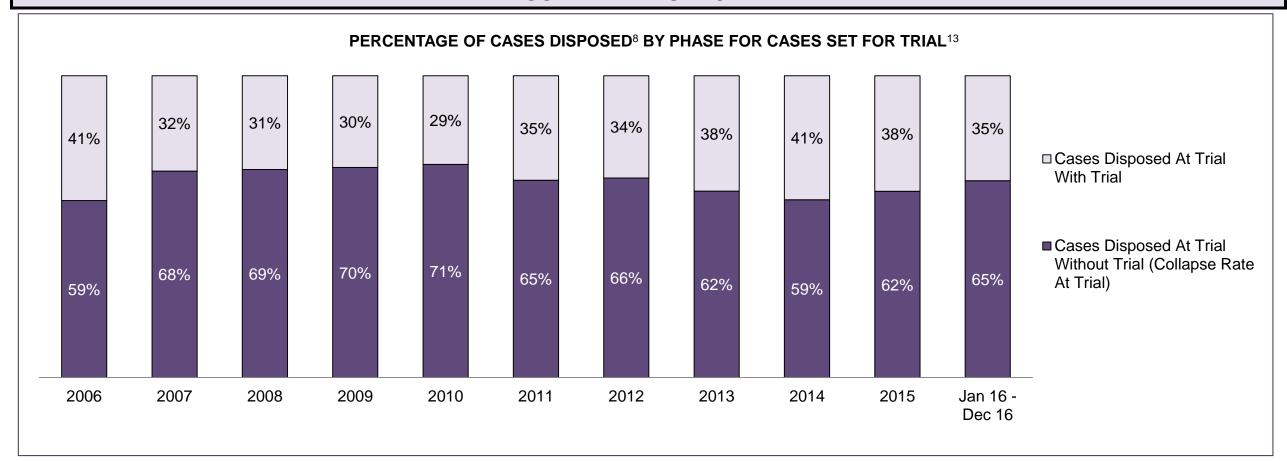

|              | Vov                                     | Matria                                 | Jan 16  | - Dec 16           | 2014 Baseline | Change from 2014 |
|--------------|-----------------------------------------|----------------------------------------|---------|--------------------|---------------|------------------|
|              | Key I                                   | Metric                                 | Percent | Cases <sup>1</sup> | Median*       | Baseline Median  |
|              | Disposed cases that be                  | gan in the Bail Phase                  | 45.3%   | 93,802             | 44.0%         | 1.3%             |
|              | Bail cases with a bail                  | Total                                  | 55.9%   | 52,456             | 56.6%         | -0.7%            |
|              | outcome (bail granted                   | Bail Disposition with 1 appearance     | 53.0%   | 27,793             | 51.4%         | 1.5%             |
| Dail.        | or bail denied)                         | Bail Disposition in 1-3 days           | 71.4%   | 37,465             | 72.5%         | -1.1%            |
| Bail         | Dallara and Marachall                   | Total                                  | 44.1%   | 41,346             | 43.4%         | 0.7%             |
|              | Bail cases with no bail                 | Case disposition in 1-3 appearances    | 31.0%   | 12,799             | 35.0%         | -4.1%            |
|              | disposition but with a case disposition | Case disposition in 0-3 months         | 74.5%   | 30,786             | 76.5%         | -2.0%            |
|              | case disposition                        | Case disposition rate before trial     | 92.3%   | 38,162             | 90.5%         | 1.8%             |
|              |                                         |                                        |         |                    |               |                  |
|              | Disposition rate (include               | es bail cases with case dispositions)  | 86.6%   | 179,464            | 84.3%         | 2.3%             |
| Before Trial | Disposed within 1-3 app                 | pearances (net of bench warrant cases) | 37.7%   | 55,463             | 42.7%         | -5.0%            |
|              | Disposed within 0-3 mo                  | nths (net of bench warrant cases)      | 57.4%   | 84,486             | 61.7%         | -4.3%            |
|              |                                         |                                        |         |                    |               |                  |
| Trial        | Collapse Rate at Trial <sup>2</sup>     |                                        | 66.3%   | 18,371             | 67.5%         | -1.2%            |