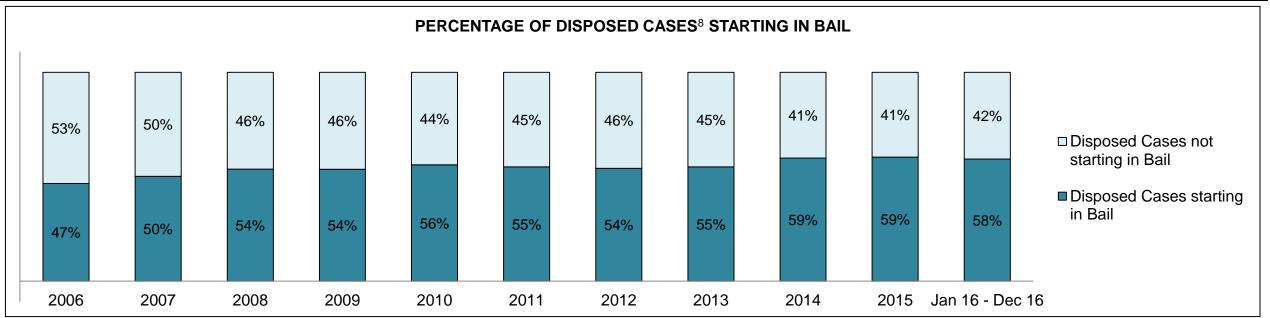

| 724   | 619   | 594   | 528   | 527   | 584   | 482   | 447   | 443   | 517                |  |  |  |  |
| Other Criminal Code                         | 440                                        | 398   | 410   | 341   | 243   | 197   | 233   | 247   | 247   | 211   | 241                |  |  |  |  |
| Criminal Code Traffic                       | 487                                        | 522   | 560   | 558   | 476   | 422   | 413   | 348   | 337   | 299   | 348                |  |  |  |  |
| Federal Statute                             | 93                                         | 122   | 134   | 109   | 104   | 94    | 117   | 140   | 135   | 87    | 141                |  |  |  |  |

1911 EGLINTON AVENUE DASHBOARD

DECEMBER 31, 2016 Page 2 of 10





1911 EGLINTON AVENUE DASHBOARD

DECEMBER 31, 2016 Page 3 of 10





1911 EGLINTON AVENUE DASHBOARD

DECEMBER 31, 2016 Page 4 of 10



DECEMBER 31, 2016 Page 5 of 10



| Phases                 | 2006  | 2007  | 2008  | 2009  | 2010  | 2011  | 2012  | 2013  | 2014  | 2015  | Jan 16 -<br>Dec 16 |
|------------------------|-------|-------|-------|-------|-------|-------|-------|-------|-------|-------|--------------------|
| At Trial With Trial    | 525   | 476   | 477   | 471   | 373   | 417   | 410   | 389   | 324   | 344   | 279                |
| In-Custody             | 16%   | 22%   | 22%   | 27%   | 24%   | 21%   | 24%   | 19%   | 23%   | 15%   | 19%                |
| Out-of-Custody         | 84%   | 78%   | 78%   | 73%   | 76%   | 79%   | 76%   | 81%   | 77%   | 85%   | 81%