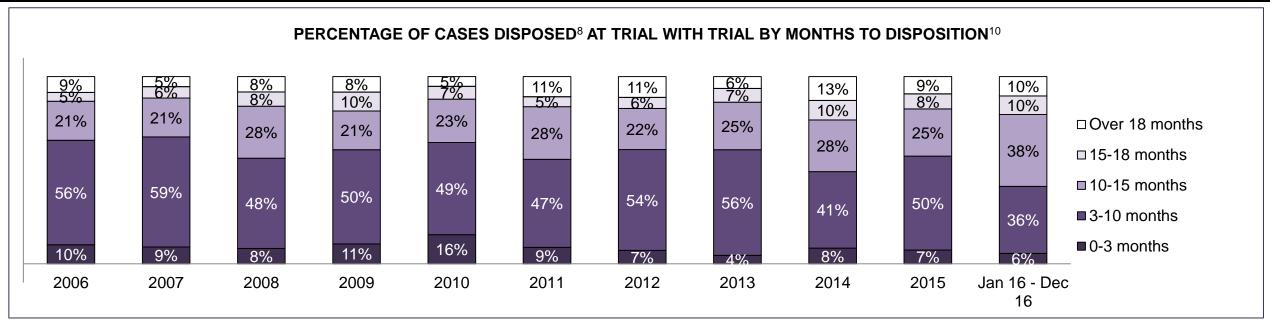

| Cases Disposed <sup>8</sup> by Phase and | Cases Disposed <sup>8</sup> by Phase and Percentage of In-Custody <sup>11</sup> , Out-of-Custody <sup>12</sup> Cases at Case Disposition |         |         |         |         |         |         |         |         |         |                    |  |  |  |  |
|------------------------------------------|------------------------------------------------------------------------------------------------------------------------------------------|---------|---------|---------|---------|---------|---------|---------|---------|---------|--------------------|--|--|--|--|
| Phases                                   | 2006                                                                                                                                     | 2007    | 2008    | 2009    | 2010    | 2011    | 2012    | 2013    | 2014    | 2015    | Jan 16 -<br>Dec 16 |  |  |  |  |
| At Trial With Trial                      | 16,210                                                                                                                                   | 15,719  | 14,924  | 14,281  | 13,333  | 12,913  | 12,507  | 11,635  | 10,711  | 9,759   | 9,325              |  |  |  |  |
| In-Custody                               | 13%                                                                                                                                      | 13%     | 13%     | 14%     | 16%     | 15%     | 17%     | 16%     | 15%     | 15%     | 14%                |  |  |  |  |
| Out-of-Custody                           | 87%                                                                                                                                      | 87%     | 87%     | 86%     | 84%     | 85%     | 83%     | 84%     | 85%     | 85%     | 86%                |  |  |  |  |
| At Trial Without Trial                   | 41,214                                                                                                                                   | 40,223  | 38,567  | 37,885  | 35,859  | 31,139  | 27,205  | 25,048  | 22,226  | 19,582  | 18,371             |  |  |  |  |
| In-Custody                               | 12%                                                                                                                                      | 13%     | 13%     | 13%     | 13%     | 14%     | 15%     | 15%     | 14%     | 14%     | 14%                |  |  |  |  |
| Out-of-Custody                           | 88%                                                                                                                                      | 87%     | 87%     | 87%     | 87%     | 86%     | 85%     | 85%     | 86%     | 86%     | 86%                |  |  |  |  |
| Before Trial                             | 205,218                                                                                                                                  | 214,124 | 216,849 | 217,749 | 225,025 | 212,794 | 207,335 | 194,998 | 177,161 | 175,908 | 179,464            |  |  |  |  |
| In-Custody                               | 25%                                                                                                                                      | 25%     | 26%     | 24%     | 22%     | 22%     | 23%     | 23%     | 22%     | 23%     | 23%                |  |  |  |  |
| Out-of-Custody                           | 75%                                                                                                                                      | 75%     | 74%     | 76%     | 78%     | 78%     | 77%     | 77%     | 78%     | 77%     | 77%                |  |  |  |  |