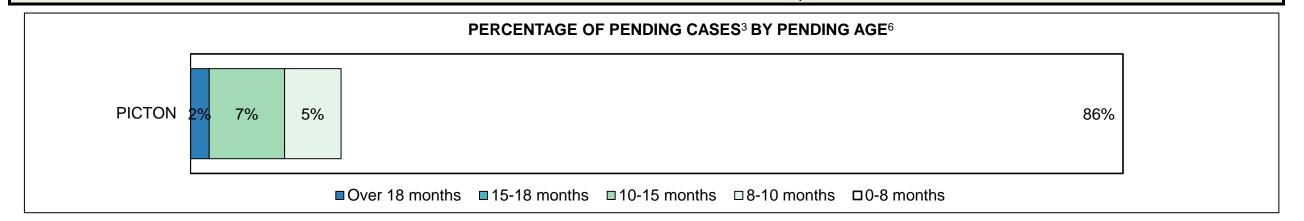

17%  | 24%                |  |
| Federal Statute                              | 7%                                                                                                                                      | 2%   | 6%   | 1%   | 6%   | 2%   | 14%  | 5%   | 7%   | 13%  | 0%                 |  |
| Total                                        | 100%                                                                                                                                    | 100% | 100% | 100% | 100% | 100% | 100% | 100% | 100% | 100% | 100%               |  |

PICTON DASHBOARD

DECEMBER 31, 2016 Page 8 of 10





PICTON DASHBOARD

DECEMBER 31, 2016 Page 9 of 10

# ONTARIO COURT OF JUSTICE CRIMINAL MODERNIZATION COMMITTEE PICTON DASHBOARD CASES PENDING AS OF DECEMBER 31, 2016



| Pending Cases <sup>3</sup> by Pending Age <sup>6</sup> and Percentage of Pending Cases In-Custody <sup>17</sup> and Out-of-Custody <sup>18</sup> |                                                                         |    |     |     |     |     |  |  |  |  |  |  |
|--------------------------------------------------------------------------------------------------------------------------------------------------|-------------------------------------------------------------------------|----|-----|-----|-----|-----|--|--|--|--|--|--|
| Court Location                                                                                                                                   | n Over 18 months 15-18 months 10-15 months 8-10 months 0-8 months Total |    |     |     |     |     |  |  |