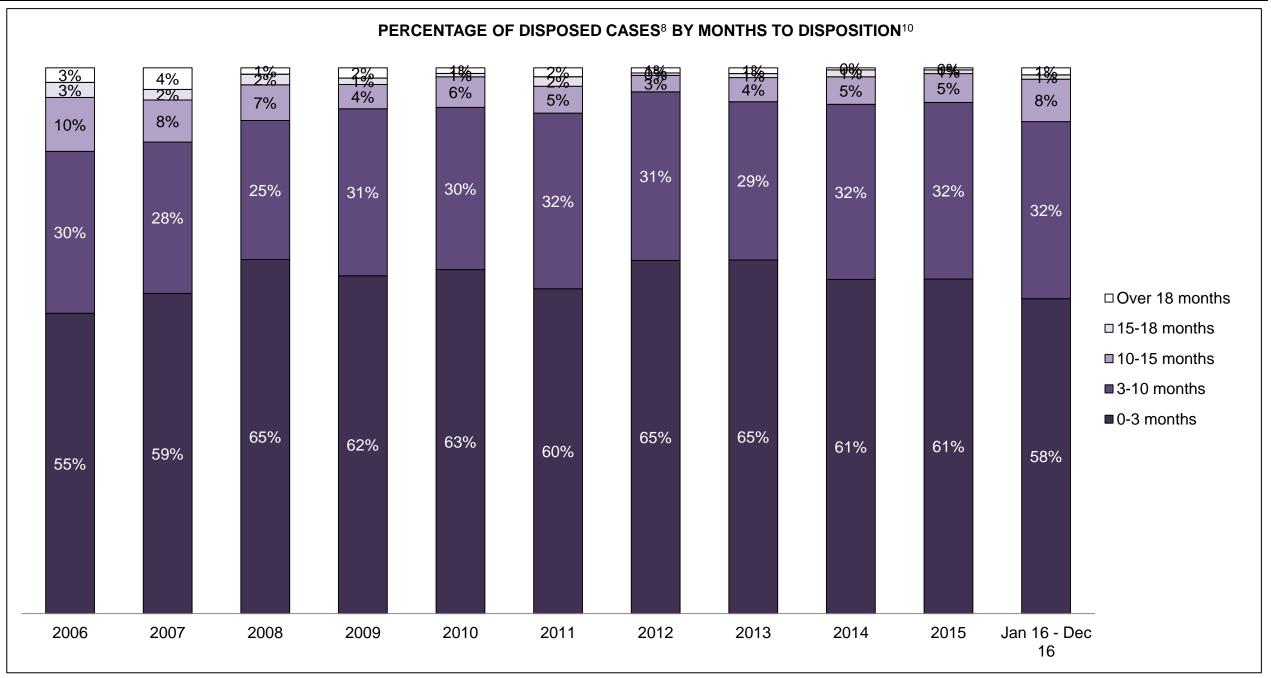

| 59   | 62   | 78   | 68   | 81   | 42   | 50   | 53   | 38   | 55   | 43                 |
| Administration of Justice                   | 44   | 38   | 49   | 62   | 55   | 33   | 30   | 22   | 54   | 46   | 53                 |
| Other Criminal Code                         | 15   | 19   | 19   | 15   | 19   | 35   | 24   | 11   | 22   | 18   | 8                  |
| Criminal Code Traffic                       | 67   | 69   | 83   | 83   | 61   | 37   | 36   | 33   | 33   | 36   | 49                 |
| Federal Statute                             | 68   | 68   | 75   | 116  | 105  | 72   | 57   | 54   | 64   | 56   | 47                 |

PARRY SOUND DASHBOARD

DECEMBER 31, 2016 Page 2 of 10





DECEMBER 31, 2016 Page 3 of 10





PARRY SOUND DASHBOARD

DECEMBER 31, 2016 Page 4 of 10



Page 5 of 10 **DECEMBER 31, 2016** 



| Cases Disposed <sup>8</sup> by Phase and Percentage of In-Custody <sup>11</sup> , Out-of-Custody <sup>12</sup> Cases at Case Disposition |       |      |      |       |       |       |      |      |      |      |                    |
|------------------------------------------------------------------------------------------------------------------------------------------|-------|------|------|-------|-------|-------|------|------|------|------|--------------------|
| Phases                                                                                                                                   | 2006  | 2007 | 2008 | 2009  | 2010  | 2011  | 2012 | 2013 | 2014 | 2015 | Jan 16 -<br>Dec 16 |
| At Trial With Trial