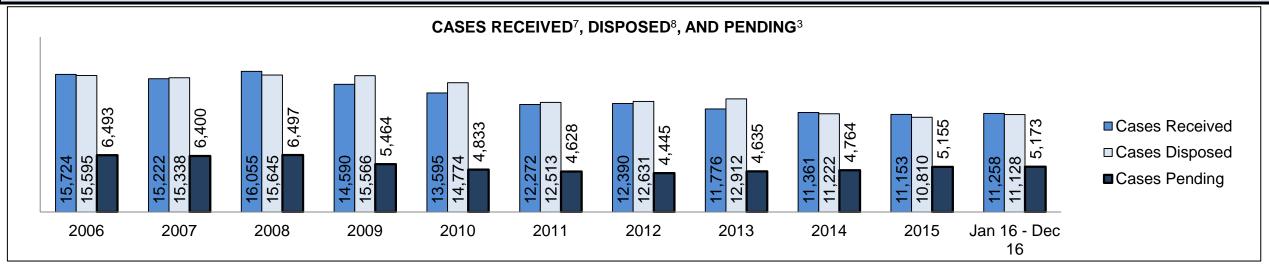

|
| Cases                                    | 15-18 months                                       | 9.9%    | 512                | 166                                          | 346                                                                   |
|                                          | Over 18 months                                     | 10.7%   | 554                | 197                                          | 357                                                                   |
| Total                                    |                                                    | 100.0%  | 5,173              | 3,944                                        | 1,229                                                                 |

DECEMBER 31, 2016 Page 1 of 10



| Cases Received <sup>7</sup> by Offence Group |       |       |       |       |       |       |       |       |       |       |                    |  |
|----------------------------------------------|-------|-------|-------|-------|-------|-------|-------|-------|-------|-------|--------------------|--|
| Offence Group <sup>9</sup>                   | 2006  | 2007  | 2008  | 2009  | 2010  | 2011  | 2012  | 2013  | 2014  | 2015  | Jan 16 -<br>Dec 16 |  |
| Crimes Against The Person                    | 3,111 | 3,135 | 3,158 | 3,028 | 2,977 | 2,610 | 2,720 | 2,515 | 2,517 | 2,554 | 2,599              |  |
| Crimes Against Property                      | 3,237 | 3,281 | 3,507 | 3,210 | 3,183 | 2,973 | 3,010 | 2,854 | 2,794 | 2,546 | 2,970              |  |
| Administration of Justice