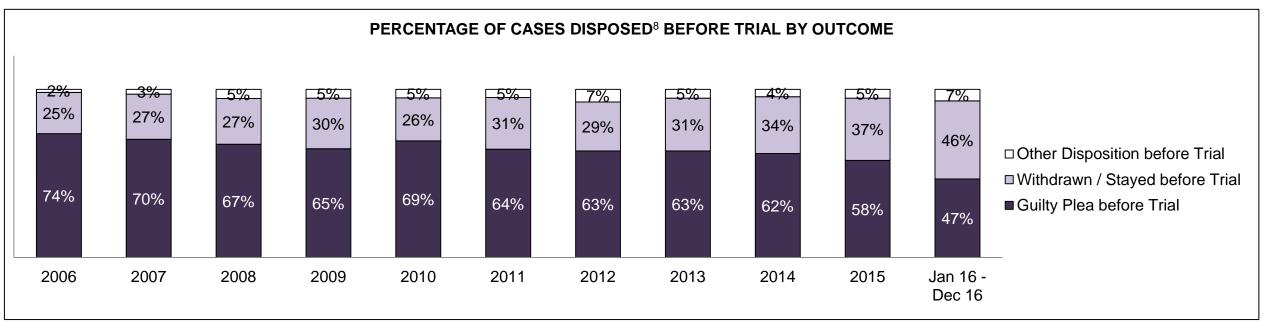

| 936  | 955  | 909  | 907  | 866  | 894  | 995  | 1,081 | 1,035 | 1,306              |
| In-Custody                               | 20%                                                                                                                                      | 17%  | 15%  | 15%  | 16%  | 14%  | 19%  | 20%  | 22%   | 20%   | 19%                |
| Out-of-Custody                           | 80%                                                                                                                                      | 83%  | 85%  | 85%  | 84%  | 86%  | 81%  | 80%  | 78%   | 80%   | 81%                |

STRATFORD DASHBOARD

DECEMBER 31, 2016 Page 6 of 10





STRATFORD DASHBOARD

DECEMBER 31, 2016 Page 7 of 10



| Percentage of Cases Disposed <sup>8</sup> At Trial Without Trial (Collapse Rate At Trial <sup>2</sup> ) by Offence Group At Disposition |      |      |      |      |      |      |      |      |      |      |                    |
|-----------------------------------------------------------------------------------------------------------------------------------------|------|------|------|------|------|------|------|------|------|------|--------------------|
| Offence Group at Disposition <sup>14</sup>                                                                                              | 2006 | 2007 | 2008 | 2009 | 2010 | 2011 | 2012 | 2013 | 2014 | 2015 | Jan 16 -<br>Dec 16 |
| Crimes Against The Person