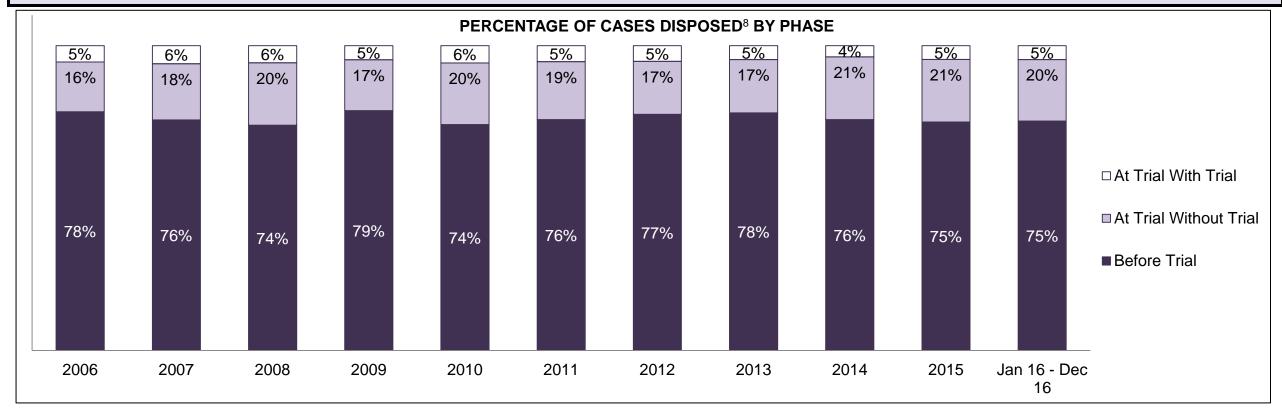

9   | 134  | 102  | 110  | 115  | 91   | 80   | 80   | 86   | 90                 |
| Administration of Justice                   | 132  | 140  | 184  | 139  | 151  | 109  | 95   | 93   | 93   | 101  | 126                |
| Other Criminal Code                         | 20   | 19   | 27   | 28   | 40   | 37   | 23   | 21   | 20   | 24   | 24                 |
| Criminal Code Traffic                       | 37   | 47   | 36   | 38   | 28   | 34   | 37   | 33   | 48   | 40   | 46                 |
| Federal Statute                             | 64   | 58   | 52   | 52   | 132  | 90   | 52   | 50   | 48   | 39   | 44                 |

DRYDEN DASHBOARD

DECEMBER 31, 2016 Page 2 of 10





DRYDEN DASHBOARD

DECEMBER 31, 2016 Page 3 of 10





DRYDEN DASHBOARD

DECEMBER 31, 2016 Page 4 of 10





| Cases Disposed <sup>8</sup> by Phase and Percentage of In-Custody <sup>11</sup> , Out-of-Custody <sup>12</sup> Cases at Case Disposition |       |       |       |       |       |       |       |       |       |       |                    |
|------------------------------------------------------------------------------------------------------------------------------------------|-------|-------|-------|-------|-------|-------|-------|-------|-------|-------|--------------------|
| Phases                                                                                                                                   | 2006  | 2007  | 2008  | 2009  | 2010  | 2011  | 2012  | 2013  | 2014  | 2015  | Jan 16 -<br>Dec 16 |
| At Trial With Trial