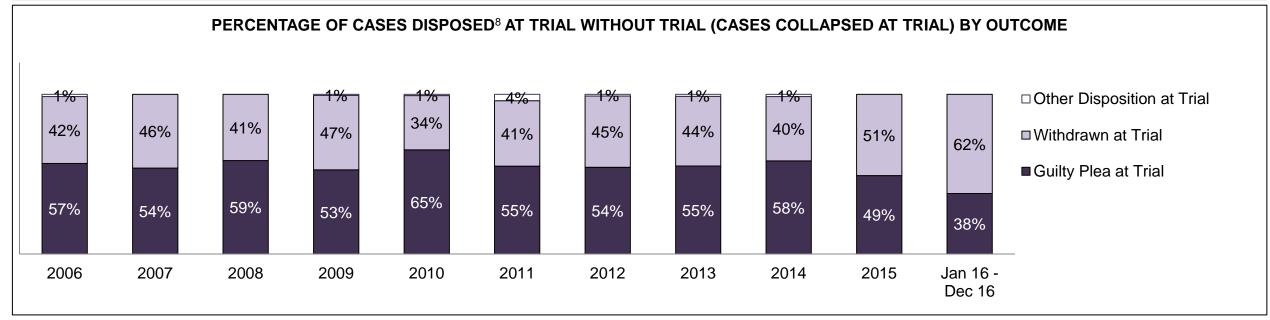

| Cases Disposed <sup>8</sup> by Phase and | Cases Disposed <sup>8</sup> by Phase and Percentage of In-Custody <sup>11</sup> , Out-of-Custody <sup>12</sup> Cases at Case Disposition |         |         |         |         |         |         |         |         |         |                    |  |  |  |  |
|------------------------------------------|------------------------------------------------------------------------------------------------------------------------------------------|---------|---------|---------|---------|---------|---------|---------|---------|---------|--------------------|--|--|--|--|
| Phases                                   | 2006                                                                                                                                     | 2007    | 2008    | 2009    | 2010    | 2011    | 2012    | 2013    | 2014    | 2015    | Jan 16 -<br>Dec 16 |  |  |  |  |
| At Trial With Trial                      | 16,210                                                                                                                                   | 15,719  | 14,924  | 14,281  | 13,333  | 12,913  | 12,507  | 11,635  | 10,711  | 9,759   | 9,325              |  |  |  |  |
| In-Custody                               | 13%                                                                                                                                      | 13%     | 13%     | 14%     | 16%     | 15%     | 17%     | 16%     | 15%     | 15%     | 14%                |  |  |  |  |
| Out-of-Custody                           | 87%                                                                                                                                      | 87%     | 87%     | 86%     | 84%     | 85%     | 83%     | 84%     | 85%     | 85%     | 86%                |  |  |  |  |
| At Trial Without Trial                   | 41,214                                                                                                                                   | 40,223  | 38,567  | 37,885  | 35,859  | 31,139  | 27,205  | 25,048  | 22,226  | 19,582  | 18,371             |  |  |  |  |
| In-Custody                               | 12%                                                                                                                                      | 13%     | 13%     | 13%     | 13%     | 14%     | 15%     | 15%     | 14%     | 14%     | 14%                |  |  |  |  |
| Out-of-Custody                           | 88%                                                                                                                                      | 87%     | 87%     | 87%     | 87%     | 86%     | 85%     | 85%     | 86%     | 86%     | 86%                |  |  |  |  |
| Before Trial                             | 205,218                                                                                                                                  | 214,124 | 216,849 | 217,749 | 225,025 | 212,794 | 207,335 | 194,998 | 177,161 | 175,908 | 179,464            |  |  |  |  |
| In-Custody                               | 25%                                                                                                                                      | 25%     | 26%     | 24%     | 22%     | 22%     | 23%     | 23%     | 22%     | 23%     | 23%                |  |  |  |  |
| Out-of-Custody                           | 75%                                                                                                                                      | 75%     | 74%     | 76%     | 78%     | 78%     | 77%     | 77%     | 78%     | 77%     | 77%                |  |  |  |  |