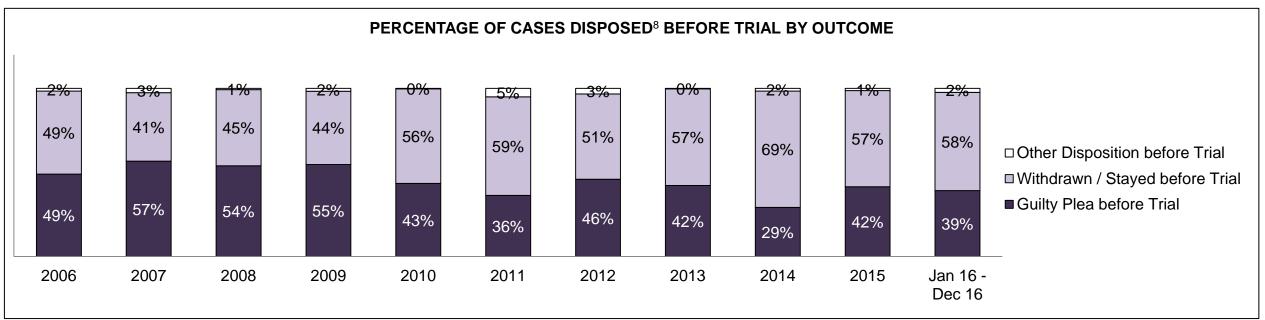

| 307  | 252  | 294  | 368  | 297  | 298  | 305  | 506  | 366  | 293                |  |
| In-Custody                               | 15%                                                                                                                                      | 17%  | 17%  | 15%  | 14%  | 16%  | 10%  | 13%  | 13%  | 13%  | 16%                |  |
| Out-of-Custody                           | 85%                                                                                                                                      | 83%  | 83%  | 85%  | 86%  | 84%  | 90%  | 87%  | 87%  | 87%  | 84%                |  |

ELLIOT LAKE DASHBOARD

DECEMBER 31, 2016 Page 6 of 10





ELLIOT LAKE DASHBOARD

DECEMBER 31, 2016 Page 7 of 10



| Percentage of Cases Disposed <sup>8</sup> At | Percentage of Cases Disposed <sup>8</sup> At Trial Without Trial (Collapse Rate At Trial <sup>2</sup> ) by Offence Group At Disposition |      |      |      |      |      |      |      |      |      |                    |  |
|----------------------------------------------|-----------------------------------------------------------------------------------------------------------------------------------------|------|------|------|------|------|------|------|------|------|--------------------|--|
| Offence Group at Disposition <sup>14</sup>   | 2006                                                                                                                                    | 2007