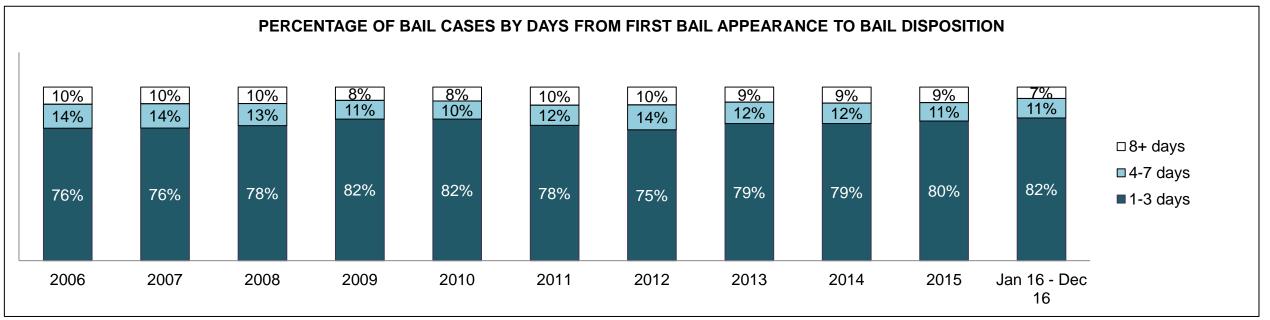

| 2,119 | 1,979 | 2,093 | 2,153 | 1,935 | 1,730 | 1,800 | 1,669 | 1,592 | 1,951 | 1,934              |
| Administration of Justice                   | 1,481 | 1,302 | 1,187 | 1,063 | 1,123 | 1,131 | 1,249 | 1,314 | 1,332 | 1,666 | 1,657              |
| Other Criminal Code                         | 769   | 658   | 586   | 584   | 508   | 508   | 521   | 530   | 527   | 522   | 533                |
| Criminal Code Traffic                       | 2,153 | 1,863 | 1,757 | 1,649 | 1,370 | 1,510 | 1,662 | 1,659 | 1,543 | 1,581 | 1,556              |
| Federal Statute                             | 1,376 | 1,156 | 1,147 | 1,400 | 1,433 | 1,454 | 1,491 | 1,694 | 1,712 | 1,840 | 1,486              |

BRAMPTON DASHBOARD

DECEMBER 31, 2016 Page 2 of 10





DECEMBER 31, 2016 Page 3 of 10





BRAMPTON DASHBOARD

DECEMBER 31, 2016 Page 4 of 10



DECEMBER 31, 2016 Page 5 of 10



| Cases Disposed <sup>8</sup> by Phase and Percentage of In-Custody <sup>11</sup> , Out-of-Custody <sup>12</sup> Cases at Case Disposition |        |        |        |        |        |        |        |        |        |        |                    |
|------------------------------------------------------------------------------------------------------------------------------------------|--------|--------|--------|--------|--------|--------|--------|--------|--------|--------|--------------------|
| Phases                                                                                                                                   | 2006   | 2007   | 2008   | 2009   | 2010   | 2011   | 2012   |