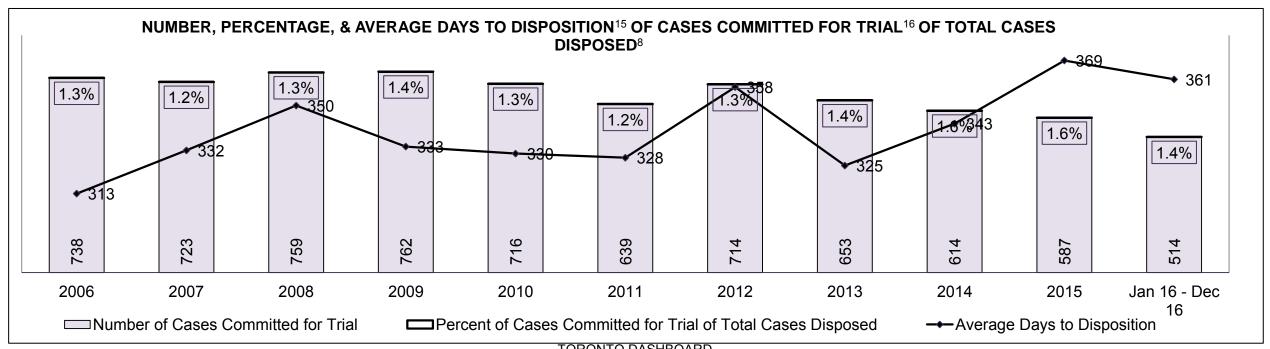

| 6%   | 7%   | 7%   | 7%   | 8%                 |
| Criminal Code Traffic                                                                                                                   | 10%  | 10%  | 12%  | 13%  | 14%  | 12%  | 14%  | 15%  | 14%  | 12%  | 13%                |
| Federal Statute                                                                                                                         | 9%   | 9%   | 9%   | 10%  | 10%  | 11%  | 11%  | 11%  | 12%  | 10%  | 11%                |
| Total                                                                                                                                   | 100% | 100% | 100% | 100% | 100% | 100% | 100% | 100% | 100% | 100% | 100%               |

TORONTO DASHBOARD

DECEMBER 31, 2016 Page 8 of 12





TORONTO DASHBOARD

**DECEMBER 31, 2016** Page 9 of 12

**CASES PENDING AS OF DECEMBER 31, 2016** 



TORONTO DASHBOARD

DECEMBER 31, 2016 Page 10 of 12

CASES PENDING AS OF DECEMBER 31, 2016

| Pending Cases <sup>3</sup> by Pending Age <sup>6</sup> and Percentage of Pending Cases In-Custody <sup>17</sup> and Out-of-Custody <sup>18</sup> |                |                 |                 |                |               |        |  |  |  |  |  |
|--------------------------------------------------------------------------------------------------------------------------------------------------|----------------|-----------------|-----------------|----------------|---------------|--------|--|--|--|--|--|
| Location