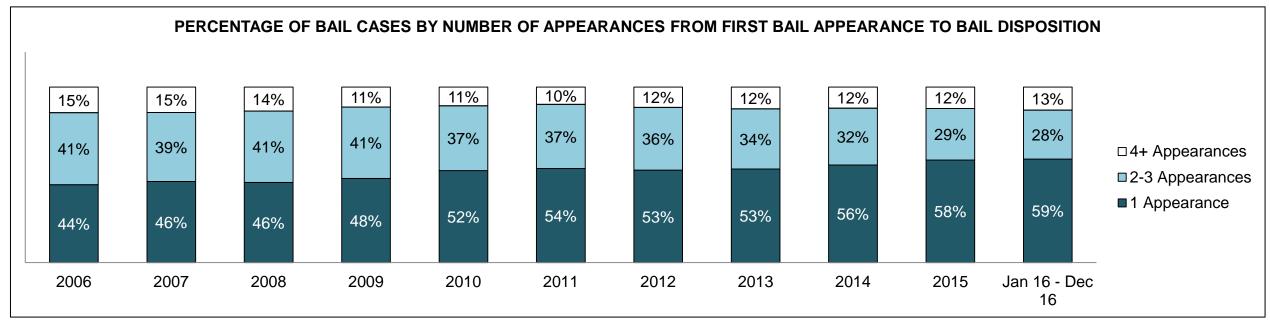

| 3,622 | 3,366 | 3,098 | 3,017 | 2,736 | 2,960 | 3,078 | 3,569 | 3,851 | 4,059              |  |
| Other Criminal Code                         | 1,137                                       | 1,235 | 1,144 | 1,059 | 972   | 882   | 909   | 985   | 896   | 968   | 1,059              |  |
| Criminal Code Traffic                       | 2,069                                       | 2,275 | 2,421 | 2,175 | 1,573 | 1,398 | 1,289 | 1,258 | 1,373 | 1,437 | 1,484              |  |
| Federal Statute                             | 2,240                                       | 2,461 | 2,462 | 2,606 | 2,577 | 2,272 | 1,919 | 2,130 | 2,110 | 2,124 | 1,861              |  |

WEST DASHBOARD

DECEMBER 31, 2016 Page 2 of 12





WEST DASHBOARD

DECEMBER 31, 2016 Page 3 of 12





WEST DASHBOARD

DECEMBER 31, 2016 Page 4 of 12



WEST DASHBOARD

DECEMBER 31, 2016 Page 5 of 12



| Cases Disposed <sup>8</sup> by Phase and Percentage of In-Custody <sup>11</sup> , Out-of-Custody <sup>12</sup> Cases at Case Disposition |        |        |        |        |        |        |        |        |        |        |                    |
|------------------------------------------------------------------------------------------------------------------------------------------|--------|--------|--------|--------|--------|--------|--------|--------|--------|--------|--------------------|
| Phases                                                                                                                                   | 2006   | 2007   | 2008   | 2009   | 2010   | 2011   |