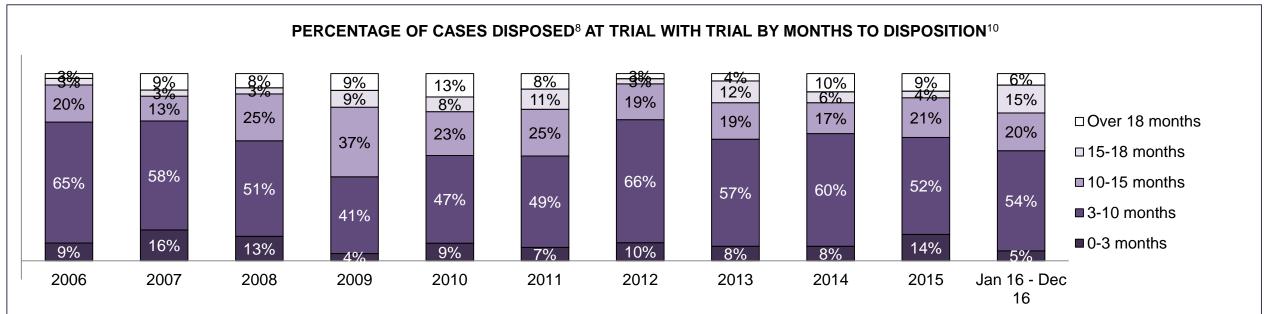

5%   | 4%   | 5%   | 7%                 |  |
| Criminal Code Traffic                                                                                                                   | 7%   | 7%   | 5%   | 6%   | 7%   | 11%  | 6%   | 6%   | 6%   | 6%   | 6%                 |  |
| Federal Statute                                                                                                                         | 6%   | 10%  | 11%  | 11%  | 13%  | 11%  | 10%  | 18%  | 14%  | 14%  | 13%                |  |
| Total                                                                                                                                   | 100% | 100% | 100% | 100% | 100% | 100% | 100% | 100% | 100% | 100% | 100%               |  |

TIMMINS DASHBOARD

DECEMBER 31, 2016 Page 8 of 10





TIMMINS DASHBOARD

DECEMBER 31, 2016 Page 9 of 10

# ONTARIO COURT OF JUSTICE CRIMINAL MODERNIZATION COMMITTEE TIMMINS DASHBOARD CASES PENDING AS OF DECEMBER 31, 2016



| Pending Cases <sup>3</sup> by Pending Age <sup>6</sup> and Percentage of Pending Cases In-Custody <sup>17</sup> and Out-of-Custody <sup>18</sup> |                |              |              |             |            |       |  |  |  |  |  |  |
|--------------------------------------------------------------------------------------------------------------------------------------------------|----------------|--------------|--------------|-------------|------------|-------|--|--|--|--|--|--|
| Court Location