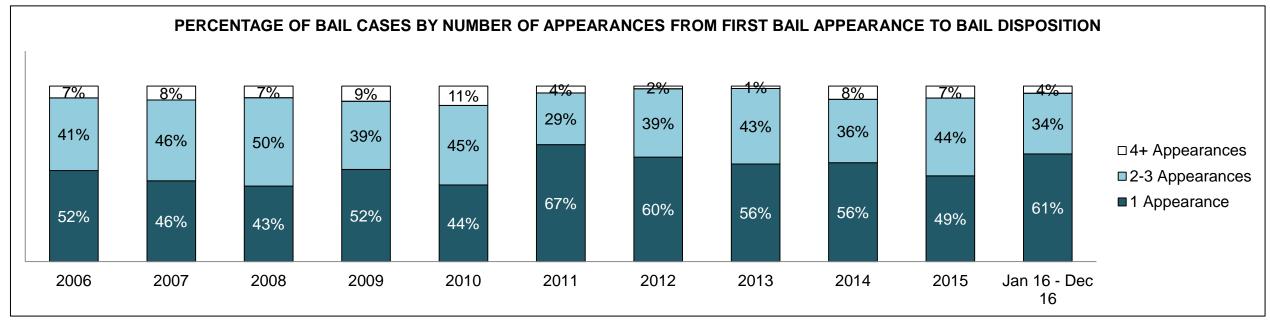

|
| Crimes Against Property                     | 59   | 62   | 78   | 68   | 81   | 42   | 50   | 53   | 38   | 55   | 43                 |
| Administration of Justice                   | 44   | 38   | 49   | 62   | 55   | 33   | 30   | 22   | 54   | 46   | 53                 |
| Other Criminal Code                         | 15   | 19   | 19   | 15   | 19   | 35   | 24   | 11   | 22   | 18   | 8                  |
| Criminal Code Traffic                       | 67   | 69   | 83   | 83   | 61   | 37   | 36   | 33   | 33   | 36   | 49                 |
| Federal Statute                             | 68   | 68   | 75   | 116  | 105  | 72   | 57   | 54   | 64   | 56   | 47                 |

PARRY SOUND DASHBOARD

DECEMBER 31, 2016 Page 2 of 10





DECEMBER 31, 2016 Page 3 of 10





PARRY SOUND DASHBOARD

DECEMBER 31, 2016 Page 4 of 10



Page 5 of 10 **DECEMBER 31, 2016** 



| Cases Disposed <sup>8</sup> by Phase and Percentage of In-Custody <sup>11</sup> , Out-of-Custody <sup>12</sup> Cases at Case Disposition |       |      |      |       |       |       |      |      |      |      |                    |
|------------------------------------------------------------------------------------------------------------------------------------------|-------|------|------|-------|-------|-------|------|------|------|------|--------------------|
| Phases                                                                                                                                   | 2006  | 2007 | 2008 | 2009  | 2010  | 2011  | 2012 | 2013 | 2014 | 2015 | Jan 16 -<br>Dec