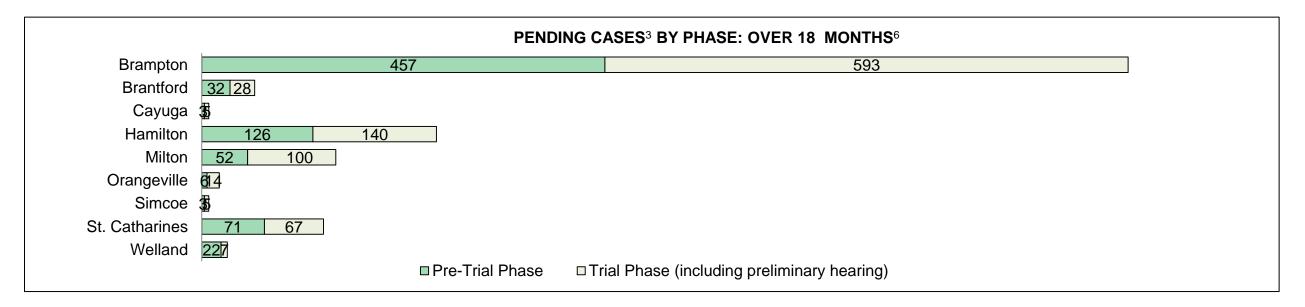

| 302             | 177            | 1,347         | 2,074  |
| Orangeville    | 20                | 15              | 76              | 55             | 530           | 696    |
| Simcoe         | 8                 | 7               | 31              | 28             | 249           | 323    |
| St. Catharines | 138               | 94              | 353             | 219            | 1,623         | 2,427  |
| Welland        | 29                | 26              | 45              | 32             | 320           | 452    |

Note: Please refer to court location dashboards for percentages of In-Custody and Out-of-Custody pending cases

DECEMBER 31, 2016 Page 11 of 12

# ONTARIO COURT OF JUSTICE CRIMINAL MODERNIZATION COMMITTEE CENTRAL WEST DASHBOARD CASES PENDING AS OF DECEMBER 31, 2016





CENTRAL WEST DASHBOARD

DECEMBER 31, 2016 Page 12 of 12

|                       | Varia                                                   | Matu: a                               | Jan 16 - | Dec 16             | 2044 Charter Medient | Change from 2014 |
|-----------------------|---------------------------------------------------------|---------------------------------------|----------|--------------------|----------------------|------------------|
|                       | Key I                                                   | Metric                                | Percent  | Cases <sup>1</sup> | 2014 Cluster Median* | Cluster Median   |
|                       | Disposed cases that be                                  | gan in the Bail Phase                 | 38.1%    | 6,857