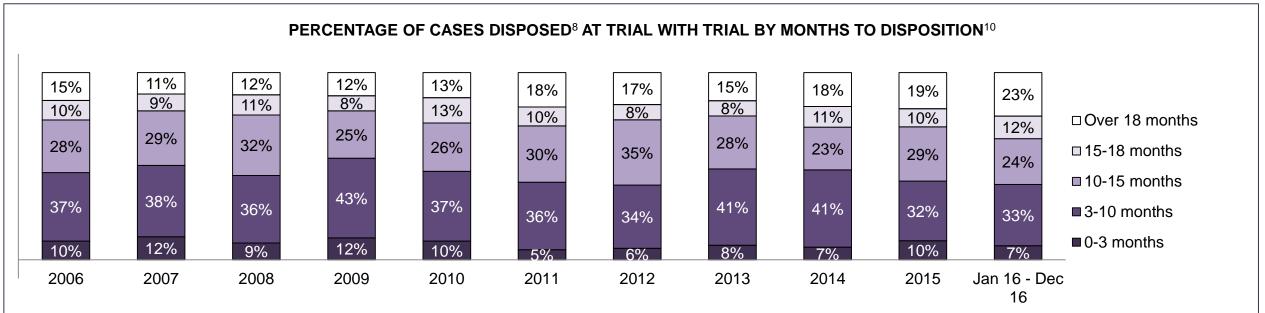

| 25%  | 25%  | 25%  | 29%  | 24%  | 24%  | 25%  | 28%  | 24%  | 25%                |  |  |
| Federal Statute                             | 8%                                                                                                                                      | 8%   | 9%   | 10%  | 10%  | 9%   | 11%  | 10%  | 12%  | 14%  | 11%                |  |  |
| Total                                       | 100%                                                                                                                                    | 100% | 100% | 100% | 100% | 100% | 100% | 100% | 100% | 100% | 100%               |  |  |

BARRIE DASHBOARD

DECEMBER 31, 2016 Page 8 of 10





BARRIE DASHBOARD

DECEMBER 31, 2016 Page 9 of 10

CASES PENDING AS OF DECEMBER 31, 2016



| Pending Cases <sup>3</sup> by Pending Age <sup>6</sup> and Percentage of Pending Cases In-Custody <sup>17</sup> and Out-of-Custody <sup>18</sup> |                                                                       |     |     |     |       |       |  |  |  |  |  |
|--------------------------------------------------------------------------------------------------------------------------------------------------|-----------------------------------------------------------------------|-----|-----|-----|-------|-------|--|--|--|--|--|
| Court Location                                                                                                                                   | Over 18 months 1