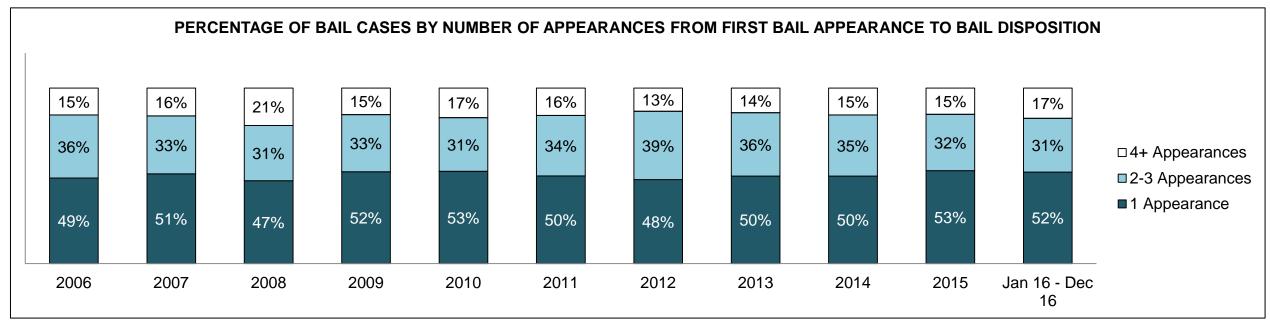

|              | Vov                                     | Matria                                 | Jan 16  | - Dec 16           | 2014 Baseline | Change from 2014 |
|--------------|-----------------------------------------|----------------------------------------|---------|--------------------|---------------|------------------|
|              | Key I                                   | Metric                                 | Percent | Cases <sup>1</sup> | Median*       | Baseline Median  |
|              | Disposed cases that be                  | gan in the Bail Phase                  | 45.3%   | 93,802             | 44.0%         | 1.3%             |
|              | Bail cases with a bail                  | Total                                  | 55.9%   | 52,456             | 56.6%         | -0.7%            |
|              | outcome (bail granted                   | Bail Disposition with 1 appearance     | 53.0%   | 27,793             | 51.4%         | 1.5%             |
| Dail.        | or bail denied)                         | Bail Disposition in 1-3 days           | 71.4%   | 37,465             | 72.5%         | -1.1%            |
| Bail         | Dallara and Marachall                   | Total                                  | 44.1%   | 41,346             | 43.4%         | 0.7%             |
|              | Bail cases with no bail                 | Case disposition in 1-3 appearances    | 31.0%   | 12,799             | 35.0%         | -4.1%            |
|              | disposition but with a case disposition | Case disposition in 0-3 months         | 74.5%   | 30,786             | 76.5%         | -2.0%            |
|              | case disposition                        | Case disposition rate before trial     | 92.3%   | 38,162             | 90.5%         | 1.8%             |
|              |                                         |                                        |         |                    |               |                  |
|              | Disposition rate (include               | es bail cases with case dispositions)  | 86.6%   | 179,464            | 84.3%         | 2.3%             |
| Before Trial | Disposed within 1-3 app                 | pearances (net of bench warrant cases) | 37.7%   | 55,463             | 42.7%         | -5.0%            |
|              | Disposed within 0-3 mo                  | nths (net of bench warrant cases)      | 57.4%   | 84,486             | 61.7%         | -4.3%            |
|              |                                         |                                        |         |                    |               |                  |
| Trial        | Collapse Rate at Trial <sup>2</sup>     |                                        | 66.3%   | 18,371             | 67.5%         | -1.2%            |

### ONTARIO COURT OF JUSTICE CRIMINAL MODERNIZATION COMMITTEE PROVINCIAL DASHBOARD CASES PENDING AS OF DECEMBER 31, 2016

|              | Variable                                | Matu: a                                | Jan 16  | - Dec 16           | 2014 Baseline | Change from 2014 |
|--------------|-----------------------------------------|----------------------------------------|---------|--------------------|---------------|------------------|
|              | ney l                                   | Metric                                 | Percent | Cases <sup>1</sup> | Median*       | Cluster Median   |
|              | Disposed cases that be                  | gan in the Bail Phase                  | 34.1%   | 11,963             | 32.5%         | 1.6%             |
|              | Bail cases with a bail                  | Total                                  | 57.2%   | 6,838              | 53.7%         | 3.5%             |
|              | outcome (bail granted                   | Bail Disposition with 1 appearance     | 51.4%   | 3,515              | 52.5%         | -1.1%            |
| Dell         | or bail denied)                         | Bail Disposition in 1-3 days           | 71.0%   | 4,853              | 72.9%         | -1.9%            |
| Bail         | Ballaca and Marchael                    | Total                                  | 42.8%   | 5,125              | 46.3%         | -3.5%            |
|              | Bail cases with no bail                 | Case disposition in 1-3 appearances    | 32.0%   | 1,640              | 38.7%         | -6.7%            |
|              | disposition but with a case disposition | Case disposition in 0-3 months         | 76.8%   | 3,934              | 79.1%         | -2.3%            |
|              | case disposition                        | Case disposition rate before trial     | 93.7%   | 4,804              | 92.8%         | 0.9%             |
|              |                                         |                                        |         |                    |               |                  |
|              | Disposition rate (include               | es bail cases with case dispositions)  | 88.4%   | 31,008             | 88.7%         | -0.3%            |
| Before Trial | Disposed within 1-3 app                 | pearances (net of bench warrant cases) | 40.9%   | 10,678             | 46.0%         | -5.1%            |
|              | Disposed within 0-3 mo                  | nths (net of bench warrant cases)      | 57.2%   | 14,935             | 60.7%         | -3.5%            |
|              |                                         |                                        |         |                    |               |                  |
| Trial        | Collapse Rate at Trial <sup>2</sup>     |                                        | 63.1%   | 2,570              | 62.3%         | 0.8%             |

# ONTARIO COURT OF JUSTICE CRIMINAL MODERNIZATION COMMITTEE CENTRAL EAST DASHBOARD CASES PENDING AS OF DECEMBER 31, 2016

CENTRAL EAST DASHBOARD

DECEMBER 31, 2016 Page 12 of 12

|          | V                                   | Matuia                                 | Jan 16  | - Dec 16           | 2044 Chroton Modion* | Change from 2014 |
|----------|-------------------------------------|----------------------------------------|---------|--------------------|----------------------|------------------|
|          | Key i                               | Metric                                 | Percent | Cases <sup>1</sup> | 2014 Cluster Median* | Cluster Median   |
|          | Disposed cases that be              | gan in the Bail Phase                  | 36.0%   | 2,761              | 48.0%                | -12.0%           |
|          | Bail cases with a bail              | Total                                  | 51.4%   | 1,419              | 56.0%                | -4.6%            |
|          | outcome (bail granted               | Bail Disposition with 1 appearance     | 45.8%   | 650                | 47.7%                | -1.9%            |
| Da!!     | or bail denied)                     | Bail Disposition in 1-3 days           | 67.6%   | 959                | 70.6%                | -3.0%            |
| Bail     | B 11 11 11 11                       | Total                                  | 48.6%   | 1,342              | 44.0%                | 4.6%             |
|          | Bail cases with no bail             | Case disposition in 1-3 appearances    | 25.3%   | 340                | 35.1%                | -9.8%            |
|          | disposition but with a              | Case disposition in 0-3 months         | 75.1%   | 1,008              | 77.2%                | -2.1%            |
|          | case disposition                    | Case disposition rate before trial     | 93.3%   | 1,252              | 90.7%                | 2.6%             |
|          |                                     |                                        |         |                    |                      |                  |
|          | Disposition rate (include           | es bail cases with case dispositions)  | 89.4%   | 6,857              | 83.6%                | 5.8%             |
| <u> </u> |                                     | pearances (net of bench warrant cases) | 36.8%   | 2,143              | 39.1%                | -2.4%            |
|          | Disposed within 0-3 mo              | nths (net of bench warrant cases)      | 57.3%   | 3,335              | 60.6%                | -3.4%            |
|          |                                     |                                        |         |                    |                      |                  |
| Trial    | Collapse Rate at Trial <sup>2</sup> |                                        | 62.1%   | 502                | 71.0%                | -8.9%            |

BARRIE DASHBOARD

DECEMBER 31, 2016 Page 10 of 10

|              | Mary I                                  | Matria                                | Jan 16  | - Dec 16           | 2044 Charter Medient | Change from 2014 |
|--------------|-----------------------------------------|---------------------------------------|---------|--------------------|----------------------|------------------|
|              | Key i                                   | Metric                                | Percent | Cases <sup>1</sup> | 2014 Cluster Median* | Cluster Median   |
|              | Disposed cases that be                  | gan in the Bail Phase                 | 23.3%   | 236                | 33.5%                | -10.2%           |
|              | Bail cases with a bail                  | Total                                 | 35.6%   | 84                 | 50.7%                | -15.1%           |
|              | outcome (bail granted                   | Bail Disposition with 1 appearance    | 65.5%   | 55                 | 52.9%                | 12.6%            |
| D-U          | or bail denied)                         | Bail Disposition in 1-3 days          | 89.3%   | 75                 | 73.8%                | 15.5%            |
| Bail         |                                         | Total                                 | 64.4%   | 152                | 49.3%                | 15.1%            |
|              | Bail cases with no bail                 | Case disposition in 1-3 appearances   | 53.3%   | 81                 | 33.4%                | 19.9%            |
|              | disposition but with a case disposition | Case disposition in 0-3 months        | 82.2%   | 125                | 77.3%                | 4.9%             |
|              | case disposition                        | Case disposition rate before trial    | 91.4%   | 139                | 91.8%                | -0.4%            |
|              |                                         |                                       |         |                    |                      |                  |
|              | Disposition rate (include               | es bail cases with case dispositions) | 90.3%   | 915                | 85.7%                | 4.7%             |
| Before Trial |                                         |                                       |         |                    | 47.2%                | 13.9%            |
|              | 71.1%                                   | 605                                   | 62.6%   | 8.5%               |                      |                  |
|              |                                         |                                       |         |                    |                      |                  |
| Trial        | Collapse Rate at Trial <sup>2</sup>     |                                       | 67.3%   | 66                 | 66.9%                | 0.4%             |

BRACEBRIDGE DASHBOARD

DECEMBER 31, 2016 Page 10 of 10

|              | Vari                                                    | Mateia                                 | Jan 16  | - Dec 16           | 2044 Charter Medien* | Change from 2014 |
|--------------|---------------------------------------------------------|----------------------------------------|---------|--------------------|----------------------|------------------|
|              | Key I                                                   | Metric                                 | Percent | Cases <sup>1</sup> | 2014 Cluster Median* | Cluster Median   |
|              | Disposed cases that be                                  | gan in the Bail Phase                  | 36.6%   | 393                | 33.5%                | 3.1%             |
|              | Bail cases with a bail                                  | Total                                  | 47.6%   | 187                | 50.7%                | -3.1%            |
|              | outcome (bail granted                                   | Bail Disposition with 1 appearance     | 51.3%   | 96                 | 52.9%                | -1.5%            |
| Dell         | or bail denied)                                         | Bail Disposition in 1-3 days           | 70.6%   | 132                | 73.8%                | -3.2%            |
| Bail         | D. 7                                                    | Total                                  | 52.4%   | 206                | 49.3%                | 3.1%             |
|              | Bail cases with no bail                                 | Case disposition in 1-3 appearances    | 32.5%   | 67                 | 33.4%                | -0.8%            |
|              | disposition but with a case disposition                 | Case disposition in 0-3 months         | 85.9%   | 177                | 77.3%                | 8.6%             |
|              | case disposition                                        | Case disposition rate before trial     | 93.7%   | 193                | 91.8%                | 1.8%             |
|              |                                                         |                                        |         |                    |                      |                  |
|              | Disposition rate (include                               | es bail cases with case dispositions)  | 90.7%   | 975                | 85.7%                | 5.0%             |
| Before Trial | Disposed within 1-3 app                                 | pearances (net of bench warrant cases) | 40.0%   | 357                | 47.2%                | -7.2%            |
|              | Disposed within 0-3 months (net of bench warrant cases) |                                        |         |                    | 62.6%                | -2.0%            |
|              |                                                         |                                        |         |                    |                      |                  |
| Trial        | rial Collapse Rate at Trial <sup>2</sup>                |                                        |         | 42                 | 66.9%                | -24.9%           |