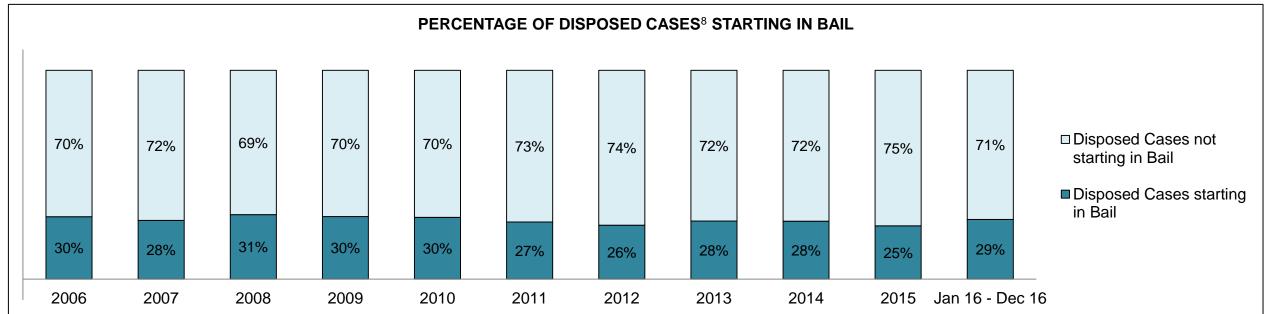

| 190  | 169  | 177  | 195  | 242                |
| Crimes Against Property                     | 119  | 99   | 83   | 69   | 49   | 56   | 72   | 80   | 52   | 58   | 91                 |
| Administration of Justice                   | 132  | 117  | 99   | 74   | 58   | 81   | 80   | 85   | 93   | 113  | 93                 |
| Other Criminal Code                         | 40   | 31   | 20   | 34   | 25   | 41   | 13   | 24   | 22   | 15   | 37                 |
| Criminal Code Traffic                       | 107  | 127  | 93   | 83   | 59   | 54   | 59   | 74   | 69   | 52   | 74                 |
| Federal Statute                             | 104  | 108  | 68   | 100  | 77   | 86   | 74   | 88   | 66   | 75   | 75                 |

L'ORIGNAL DASHBOARD

DECEMBER 31, 2016 Page 2 of 10





L'ORIGNAL DASHBOARD

DECEMBER 31, 2016 Page 3 of 10





L'ORIGNAL DASHBOARD

DECEMBER 31, 2016 Page 4 of 10



L'ORIGNAL DASHBOARD

DECEMBER 31, 2016 Page 5 of 10



| Cases Disposed <sup>8</sup> by Phase and Percentage of In-Custody <sup>11</sup> , Out-of-Custody <sup>12</sup> Cases at Case Disposition |       |       |       |       |       |       |       |       |       |       |                    |
|------------------------------------------------------------------------------------------------------------------------------------------|-------|-------|-------|-------|-------|-------|-------|-------|-------|-------|--------------------|
| Phases                                                                                                                                   | 2006