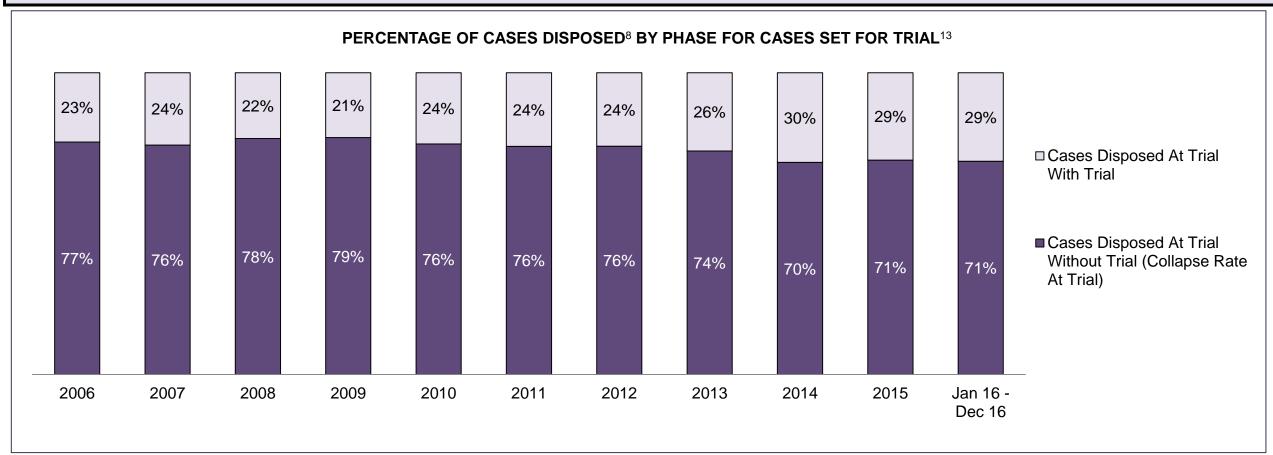

| Cases Disposed <sup>8</sup> by Phase and | Cases Disposed <sup>8</sup> by Phase and Percentage of In-Custody <sup>11</sup> , Out-of-Custody <sup>12</sup> Cases at Case Disposition |         |         |         |         |         |         |         |         |         |                    |  |  |  |  |
|------------------------------------------|------------------------------------------------------------------------------------------------------------------------------------------|---------|---------|---------|---------|---------|---------|---------|---------|---------|--------------------|--|--|--|--|
| Phases                                   | 2006                                                                                                                                     | 2007    | 2008    | 2009    | 2010    | 2011    | 2012    | 2013    | 2014    | 2015    | Jan 16 -<br>Dec 16 |  |  |  |  |
| At Trial With Trial                      | 16,210                                                                                                                                   | 15,719  | 14,924  | 14,281  | 13,333  | 12,913  | 12,507  | 11,635  | 10,711  | 9,759   | 9,325              |  |  |  |  |
| In-Custody                               | 13%                                                                                                                                      | 13%     | 13%     | 14%     | 16%     | 15%     | 17%     | 16%     | 15%     | 15%     | 14%                |  |  |  |  |
| Out-of-Custody                           | 87%                                                                                                                                      | 87%     | 87%     | 86%     | 84%     | 85%     | 83%     | 84%     | 85%     | 85%     | 86%                |  |  |  |  |
| At Trial Without Trial                   | 41,214                                                                                                                                   | 40,223  | 38,567  | 37,885  | 35,859  | 31,139  | 27,205  | 25,048  | 22,226  | 19,582  | 18,371             |  |  |  |  |
| In-Custody                               | 12%                                                                                                                                      | 13%     | 13%     | 13%     | 13%     | 14%     | 15%     | 15%     | 14%     | 14%     | 14%                |  |  |  |  |
| Out-of-Custody                           | 88%                                                                                                                                      | 87%     | 87%     | 87%     | 87%     | 86%     | 85%     | 85%     | 86%     | 86%     | 86%                |  |  |  |  |
| Before Trial                             | 205,218                                                                                                                                  | 214,124 | 216,849 | 217,749 | 225,025 | 212,794 | 207,335 | 194,998 | 177,161 | 175,908 | 179,464            |  |  |  |  |
| In-Custody                               | 25%                                                                                                                                      | 25%     | 26%     | 24%     | 22%     | 22%     | 23%     | 23%     | 22%     | 23%     | 23%                |  |  |  |  |
| Out-of-Custody                           | 75%                                                                                                                                      | 75%     | 74%     | 76%     | 78%     | 78%     | 77%     | 77%     | 78%     | 77%     | 77%                |  |  |  |  |