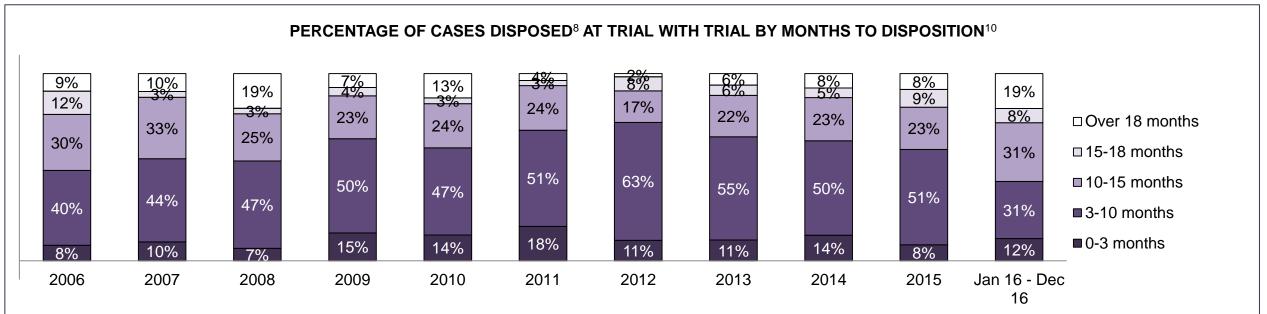

| Cases Disposed <sup>8</sup> by Phase and | Cases Disposed <sup>8</sup> by Phase and Percentage of In-Custody <sup>11</sup> , Out-of-Custody <sup>12</sup> Cases at Case Disposition |         |         |         |         |         |         |         |         |         |                    |  |  |  |  |
|------------------------------------------|------------------------------------------------------------------------------------------------------------------------------------------|---------|---------|---------|---------|---------|---------|---------|---------|---------|--------------------|--|--|--|--|
| Phases                                   | 2006                                                                                                                                     | 2007    | 2008    | 2009    | 2010    | 2011    | 2012    | 2013    | 2014    | 2015    | Jan 16 -<br>Dec 16 |  |  |  |  |
| At Trial With Trial                      | 16,210                                                                                                                                   | 15,719  | 14,924  | 14,281  | 13,333  | 12,913  | 12,507  | 11,635  | 10,711  | 9,759   | 9,325              |  |  |  |  |
| In-Custody                               | 13%                                                                                                                                      | 13%     | 13%     | 14%     | 16%     | 15%     | 17%     | 16%     | 15%     | 15%     | 14%                |  |  |  |  |
| Out-of-Custody                           | 87%                                                                                                                                      | 87%     | 87%     | 86%     | 84%     | 85%     | 83%     | 84%     | 85%     | 85%     | 86%                |  |  |  |  |
| At Trial Without Trial                   | 41,214                                                                                                                                   | 40,223  | 38,567  | 37,885  | 35,859  | 31,139  | 27,205  | 25,048  | 22,226  | 19,582  | 18,371             |  |  |  |  |
| In-Custody                               | 12%                                                                                                                                      | 13%     | 13%     | 13%     | 13%     | 14%     | 15%     | 15%     | 14%     | 14%     | 14%                |  |  |  |  |
| Out-of-Custody                           | 88%                                                                                                                                      | 87%     | 87%     | 87%     | 87%     | 86%     | 85%     | 85%     | 86%     | 86%     | 86%                |  |  |  |  |
| Before Trial                             | 205,218                                                                                                                                  | 214,124 | 216,849 | 217,749 | 225,025 | 212,794 | 207,335 | 194,998 | 177,161 | 175,908 | 179,464            |  |  |  |  |
| In-Custody                               | 25%                                                                                                                                      | 25%     | 26%     | 24%     | 22%     | 22%     | 23%     | 23%     | 22%     | 23%     | 23%                |  |  |  |  |
| Out-of-Custody                           | 75%                                                                                                                                      | 75%     | 74%     | 76%     | 78%     | 78%     | 77%     | 77%     | 78%     | 77%     | 77%                |  |  |  |  |