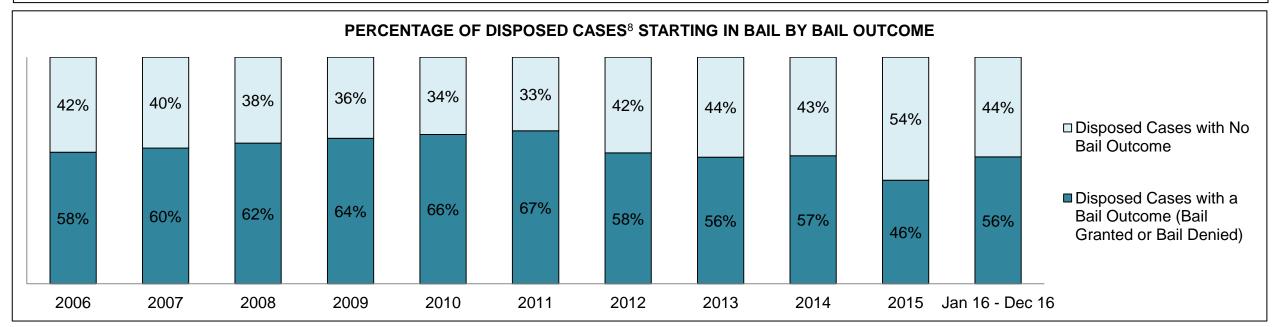

|              | Vov                                     | Matria                                 | Jan 16  | - Dec 16           | 2014 Baseline | Change from 2014 |
|--------------|-----------------------------------------|----------------------------------------|---------|--------------------|---------------|------------------|
|              | Key I                                   | Metric                                 | Percent | Cases <sup>1</sup> | Median*       | Baseline Median  |
|              | Disposed cases that be                  | gan in the Bail Phase                  | 45.3%   | 93,802             | 44.0%         | 1.3%             |
|              | Bail cases with a bail                  | Total                                  | 55.9%   | 52,456             | 56.6%         | -0.7%            |
|              | outcome (bail granted                   | Bail Disposition with 1 appearance     | 53.0%   | 27,793             | 51.4%         | 1.5%             |
| Dail.        | or bail denied)                         | Bail Disposition in 1-3 days           | 71.4%   | 37,465             | 72.5%         | -1.1%            |
| Bail         | Dallara and Marachall                   | Total                                  | 44.1%   | 41,346             | 43.4%         | 0.7%             |
|              | Bail cases with no bail                 | Case disposition in 1-3 appearances    | 31.0%   | 12,799             | 35.0%         | -4.1%            |
|              | disposition but with a case disposition | Case disposition in 0-3 months         | 74.5%   | 30,786             | 76.5%         | -2.0%            |
|              | case disposition                        | Case disposition rate before trial     | 92.3%   | 38,162             | 90.5%         | 1.8%             |
|              |                                         |                                        |         |                    |               |                  |
|              | Disposition rate (include               | es bail cases with case dispositions)  | 86.6%   | 179,464            | 84.3%         | 2.3%             |
| Before Trial | Disposed within 1-3 app                 | pearances (net of bench warrant cases) | 37.7%   | 55,463             | 42.7%         | -5.0%            |
|              | Disposed within 0-3 mo                  | nths (net of bench warrant cases)      | 57.4%   | 84,486             | 61.7%         | -4.3%            |
|              |                                         |                                        |         |                    |               |                  |
| Trial        | Collapse Rate at Trial <sup>2</sup>     |                                        | 66.3%   | 18,371             | 67.5%         | -1.2%            |

### ONTARIO COURT OF JUSTICE CRIMINAL MODERNIZATION COMMITTEE PROVINCIAL DASHBOARD CASES PENDING AS OF DECEMBER 31, 2016

|              | Variable                                | Matu: a                                | Jan 16  | - Dec 16           | 2014 Baseline | Change from 2014 |
|--------------|-----------------------------------------|----------------------------------------|---------|--------------------|---------------|------------------|
|              | ney l                                   | Metric                                 | Percent | Cases <sup>1</sup> | Median*       | Cluster Median   |
|              | Disposed cases that be                  | gan in the Bail Phase                  | 34.1%   | 11,963             | 32.5%         | 1.6%             |
|              | Bail cases with a bail                  | Total                                  | 57.2%   | 6,838              | 53.7%         | 3.5%             |
|              | outcome (bail granted                   | Bail Disposition with 1 appearance     | 51.4%   | 3,515              | 52.5%         | -1.1%            |
| Dell         | or bail denied)                         | Bail Disposition in 1-3 days           | 71.0%   | 4,853              | 72.9%         | -1.9%            |
| Bail         | Ballaca and Marchael                    | Total                                  | 42.8%   | 5,125              | 46.3%         | -3.5%            |
|              | Bail cases with no bail                 | Case disposition in 1-3 appearances    | 32.0%   | 1,640              | 38.7%         | -6.7%            |
|              | disposition but with a case disposition | Case disposition in 0-3 months         | 76.8%   | 3,934              | 79.1%         | -2.3%            |
|              | case disposition                        | Case disposition rate before trial     | 93.7%   | 4,804              | 92.8%         | 0.9%             |
|              |                                         |                                        |         |                    |               |                  |
|              | Disposition rate (include               | es bail cases with case dispositions)  | 88.4%   | 31,008             | 88.7%         | -0.3%            |
| Before Trial | Disposed within 1-3 app                 | pearances (net of bench warrant cases) | 40.9%   | 10,678             | 46.0%         | -5.1%            |
|              | Disposed within 0-3 mo                  | nths (net of bench warrant cases)      | 57.2%   | 14,935             | 60.7%         | -3.5%            |
|              |                                         |                                        |         |                    |               |                  |
| Trial        | Collapse Rate at Trial <sup>2</sup>     |                                        | 63.1%   | 2,570              | 62.3%         | 0.8%             |

# ONTARIO COURT OF JUSTICE CRIMINAL MODERNIZATION COMMITTEE CENTRAL EAST DASHBOARD CASES PENDING AS OF DECEMBER 31, 2016

CENTRAL EAST DASHBOARD

DECEMBER 31, 2016 Page 12 of 12

|          | V                                   | Matuia                                 | Jan 16  | - Dec 16           | 2044 Chroton Modion* | Change from 2014 |
|----------|-------------------------------------|----------------------------------------|---------|--------------------|----------------------|------------------|
|          | Key i                               | Metric                                 | Percent | Cases <sup>1</sup> | 2014 Cluster Median* | Cluster Median   |
|          | Disposed cases that be              | gan in the Bail Phase                  | 36.0%   | 2,761              | 48.0%                | -12.0%           |
|          | Bail cases with a bail              | Total                                  | 51.4%   | 1,419              | 56.0%                | -4.6%            |
|          | outcome (bail granted               | Bail Disposition with 1 appearance     | 45.8%   | 650                | 47.7%                | -1.9%            |
| Da!!     | or bail denied)                     | Bail Disposition in 1-3 days           | 67.6%   | 959                | 70.6%                | -3.0%            |
| Bail     | B 11 11 11 11                       | Total                                  | 48.6%   | 1,342              | 44.0%                | 4.6%             |
|          | Bail cases with no bail             | Case disposition in 1-3 appearances    | 25.3%   | 340                | 35.1%                | -9.8%            |
|          | disposition but with a              | Case disposition in 0-3 months         | 75.1%   | 1,008              | 77.2%                | -2.1%            |
|          | case disposition                    | Case disposition rate before trial     | 93.3%   | 1,252              | 90.7%                | 2.6%             |
|          |                                     |                                        |         |                    |                      |                  |
|          | Disposition rate (include           | es bail cases with case dispositions)  | 89.4%   | 6,857              | 83.6%                | 5.8%             |
| <u> </u> |                                     | pearances (net of bench warrant cases) | 36.8%   | 2,143              | 39.1%                | -2.4%            |
|          | Disposed within 0-3 mo              | nths (net of bench warrant cases)      | 57.3%   | 3,335              | 60.6%                | -3.4%            |
|          |                                     |                                        |         |                    |                      |                  |
| Trial    | Collapse Rate at Trial <sup>2</sup> |                                        | 62.1%   | 502                | 71.0%                | -8.9%            |

BARRIE DASHBOARD

DECEMBER 31, 2016 Page 10 of 10

|              | Mary I                                  | Matria                                | Jan 16  | - Dec 16           | 2044 Charter Medient | Change from 2014 |
|--------------|-----------------------------------------|---------------------------------------|---------|--------------------|----------------------|------------------|
|              | Key i                                   | Metric                                | Percent | Cases <sup>1</sup> | 2014 Cluster Median* | Cluster Median   |
|              | Disposed cases that be                  | gan in the Bail Phase                 | 23.3%   | 236                | 33.5%                | -10.2%           |
|              | Bail cases with a bail                  | Total                                 | 35.6%   | 84                 | 50.7%                | -15.1%           |
|              | outcome (bail granted                   | Bail Disposition with 1 appearance    | 65.5%   | 55                 | 52.9%                | 12.6%            |
| D-U          | or bail denied)                         | Bail Disposition in 1-3 days          | 89.3%   | 75                 | 73.8%                | 15.5%            |
| Bail         |                                         | Total                                 | 64.4%   | 152                | 49.3%                | 15.1%            |
|              | Bail cases with no bail                 | Case disposition in 1-3 appearances   | 53.3%   | 81                 | 33.4%                | 19.9%            |
|              | disposition but with a case disposition | Case disposition in 0-3 months        | 82.2%   | 125                | 77.3%                | 4.9%             |
|              | case disposition                        | Case disposition rate before trial    | 91.4%   | 139                | 91.8%                | -0.4%            |
|              |                                         |                                       |         |                    |                      |                  |
|              | Disposition rate (include               | es bail cases with case dispositions) | 90.3%   | 915                | 85.7%                | 4.7%             |
| Before Trial |                                         |                                       |         |                    | 47.2%                | 13.9%            |
|              | 71.1%                                   | 605                                   | 62.6%   | 8.5%               |                      |                  |
|              |                                         |                                       |         |                    |                      |                  |
| Trial        | Collapse Rate at Trial <sup>2</sup>     |                                       | 67.3%   | 66                 | 66.9%                | 0.4%             |

BRACEBRIDGE DASHBOARD

DECEMBER 31, 2016 Page 10 of 10

|              | Vari                                                    | Mateia                                 | Jan 16  | - Dec 16           | 2044 Charter Medien* | Change from 2014 |
|--------------|---------------------------------------------------------|----------------------------------------|---------|--------------------|----------------------|------------------|
|              | Key I                                                   | Metric                                 | Percent | Cases <sup>1</sup> | 2014 Cluster Median* | Cluster Median   |
|              | Disposed cases that be                                  | gan in the Bail Phase                  | 36.6%   | 393                | 33.5%                | 3.1%             |
|              | Bail cases with a bail                                  | Total                                  | 47.6%   | 187                | 50.7%                | -3.1%            |
|              | outcome (bail granted                                   | Bail Disposition with 1 appearance     | 51.3%   | 96                 | 52.9%                | -1.5%            |
| Dell         | or bail denied)                                         | Bail Disposition in 1-3 days           | 70.6%   | 132                | 73.8%                | -3.2%            |
| Bail         | D. 7                                                    | Total                                  | 52.4%   | 206                | 49.3%                | 3.1%             |
|              | Bail cases with no bail                                 | Case disposition in 1-3 appearances    | 32.5%   | 67                 | 33.4%                | -0.8%            |
|              | disposition but with a case disposition                 | Case disposition in 0-3 months         | 85.9%   | 177                | 77.3%                | 8.6%             |
|              | case disposition                                        | Case disposition rate before trial     | 93.7%   | 193                | 91.8%                | 1.8%             |
|              |                                                         |                                        |         |                    |                      |                  |
|              | Disposition rate (include                               | es bail cases with case dispositions)  | 90.7%   | 975                | 85.7%                | 5.0%             |
| Before Trial | Disposed within 1-3 app                                 | pearances (net of bench warrant cases) | 40.0%   | 357                | 47.2%                | -7.2%            |
|              | Disposed within 0-3 months (net of bench warrant cases) |                                        |         |                    | 62.6%                | -2.0%            |
|              |                                                         |                                        |         |                    |                      |                  |
| Trial        | rial Collapse Rate at Trial <sup>2</sup>                |                                        |         | 42                 | 66.9%                | -24.9%           |