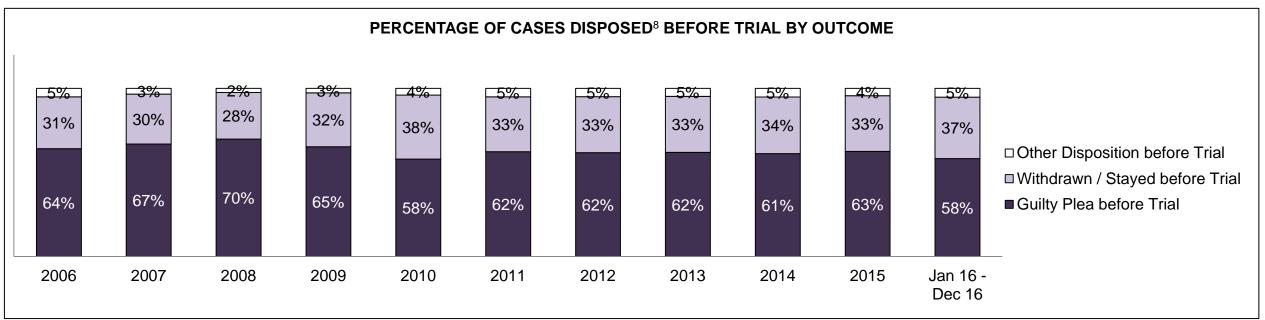

| 2,622 | 2,696 | 2,630 | 2,923 | 2,874 | 2,964 | 2,561 | 2,329 | 2,355 | 2,438              |
| In-Custody                                 | 33%                                                                                                                                      | 40%   | 43%   | 36%   | 34%   | 35%   | 37%   | 39%   | 38%   | 43%   | 41%                |
| Out-of-Custody                             | 67%                                                                                                                                      | 60%   | 57%   | 64%   | 66%   | 65%   | 63%   | 61%   | 62%   | 57%   | 59%                |

KINGSTON DASHBOARD

DECEMBER 31, 2016 Page 6 of 10





DECEMBER 31, 2016 Page 7 of 10



| Percentage of Cases Disposed <sup>8</sup> At | Percentage of Cases Disposed <sup>8</sup> At Trial Without Trial (Collapse Rate At Trial <sup>2</sup> ) by Offence Group At Disposition |      |      |      |      |      |      |      |      |      |                    |
|----------------------------------------------|-----------------------------------------------------------------------------------------------------------------------------------------|------|------|------|------|------|------|------|------|------|--------------------|
| Offence Group at Disposition <sup>14</sup>   | 2006                                                                                                                                    | 2007 | 2008 | 2009 | 2010 | 2011