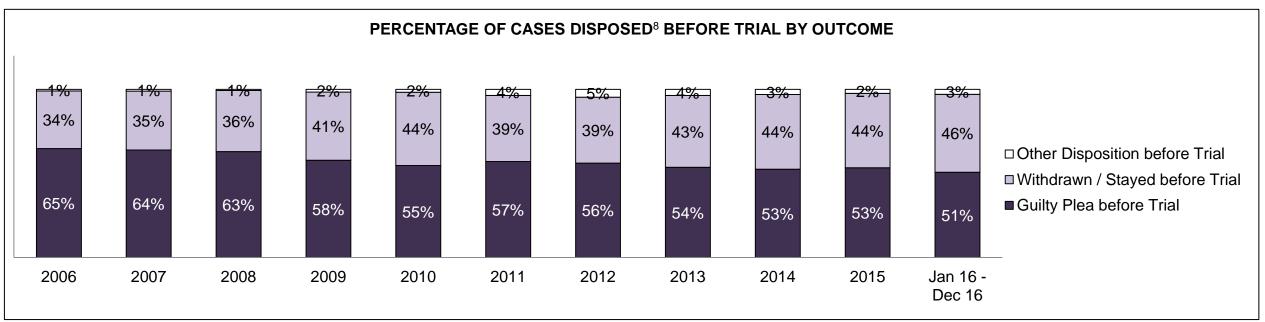

| Cases Disposed <sup>8</sup> by Phase and | Cases Disposed <sup>8</sup> by Phase and Percentage of In-Custody <sup>11</sup> , Out-of-Custody <sup>12</sup> Cases at Case Disposition |         |         |         |         |         |         |         |         |         |                    |  |  |  |  |
|------------------------------------------|------------------------------------------------------------------------------------------------------------------------------------------|---------|---------|---------|---------|---------|---------|---------|---------|---------|--------------------|--|--|--|--|
| Phases                                   | 2006                                                                                                                                     | 2007    | 2008    | 2009    | 2010    | 2011    | 2012    | 2013    | 2014    | 2015    | Jan 16 -<br>Dec 16 |  |  |  |  |
| At Trial With Trial                      | 16,210                                                                                                                                   | 15,719  | 14,924  | 14,281  | 13,333  | 12,913  | 12,507  | 11,635  | 10,711  | 9,759   | 9,325              |  |  |  |  |
| In-Custody                               | 13%                                                                                                                                      | 13%     | 13%     | 14%     | 16%     | 15%     | 17%     | 16%     | 15%     | 15%     | 14%                |  |  |  |  |
| Out-of-Custody                           | 87%                                                                                                                                      | 87%     | 87%     | 86%     | 84%     | 85%     | 83%     | 84%     | 85%     | 85%     | 86%                |  |  |  |  |
| At Trial Without Trial                   | 41,214                                                                                                                                   | 40,223  | 38,567  | 37,885  | 35,859  | 31,139  | 27,205  | 25,048  | 22,226  | 19,582  | 18,371             |  |  |  |  |
| In-Custody                               | 12%                                                                                                                                      | 13%     | 13%     | 13%     | 13%     | 14%     | 15%     | 15%     | 14%     | 14%     | 14%                |  |  |  |  |
| Out-of-Custody                           | 88%                                                                                                                                      | 87%     | 87%     | 87%     | 87%     | 86%     | 85%     | 85%     | 86%     | 86%     | 86%                |  |  |  |  |
| Before Trial                             | 205,218                                                                                                                                  | 214,124 | 216,849 | 217,749 | 225,025 | 212,794 | 207,335 | 194,998 | 177,161 | 175,908 | 179,464            |  |  |  |  |
| In-Custody                               | 25%                                                                                                                                      | 25%     | 26%     | 24%     | 22%     | 22%     | 23%     | 23%     | 22%     | 23%     | 23%                |  |  |  |  |
| Out-of-Custody                           | 75%                                                                                                                                      | 75%     | 74%     | 76%     | 78%     | 78%     | 77%     | 77%     | 78%     | 77%     | 77%                |  |  |  |  |

| Cases Disposed <sup>8</sup> by Phase an | Cases Disposed <sup>8</sup> by Phase and Percentage of In-Custody <sup>11</sup> , Out-of-Custody <sup>12</sup> Cases at Case Disposition |        |        |        |        |        |        |        |        |        |                    |  |  |  |  |
|-----------------------------------------|------------------------------------------------------------------------------------------------------------------------------------------|--------|--------|--------|--------|--------|--------|--------|--------|--------|--------------------|--|--|--|--|
| Phases                                  | 2006                                                                                                                                     | 2007   | 2008   | 2009   | 2010   | 2011   | 2012   | 2013   | 2014   | 2015   | Jan 16 -<br>Dec 16 |  |  |  |  |
| At Trial With Trial                     | 2,403                                                                                                                                    | 2,067  | 1,954  | 2,118  | 1,764  | 1,664  | 1,672  | 1,502  | 1,471  | 1,476  | 1,505              |  |  |  |  |
| In-Custody                              | 10%                                                                                                                                      | 11%    | 10%    | 12%    | 13%    | 12%    | 13%    | 14%    | 11%    | 12%    | 10%                |  |  |  |  |
| Out-of-Custody                          | 90%                                                                                                                                      | 89%    | 90%    | 88%    | 87%    | 88%    | 87%    | 86%    | 89%    | 88%    | 90%                |  |  |  |  |
| At Trial Without Trial                  | 5,019                                                                                                                                    | 4,758  | 4,711  | 4,989  | 4,573  | 3,479  | 3,138  | 2,578  | 2,435  | 2,493  | 2,570              |  |  |  |  |
| In-Custody                              | 10%                                                                                                                                      | 11%    | 11%    | 11%    | 11%    | 13%    | 14%    | 14%    | 13%    | 13%    | 10%                |  |  |  |  |
| Out-of-Custody                          | 90%                                                                                                                                      | 89%    | 89%    | 89%    | 89%    | 87%    | 86%    | 86%    | 87%    | 87%    | 90%                |  |  |  |  |
| Before Trial                            | 34,449                                                                                                                                   | 38,108 | 39,423 | 41,005 | 43,219 | 39,035 | 36,793 | 32,985 | 30,592 | 30,396 | 31,008             |  |  |  |  |
| In-Custody                              | 21%                                                                                                                                      | 21%    | 21%    | 18%    | 18%    | 17%    | 17%    | 18%    | 17%    | 17%    | 17%                |  |  |  |  |
| Out-of-Custody                          | 79%                                                                                                                                      | 79%    | 79%    | 82%    | 82%    | 83%    | 83%    | 82%    | 83%    | 83%    | 83%                |  |  |  |  |

| Cases Disposed <sup>8</sup> by Phase and I | Cases Disposed <sup>8</sup> by Phase and Percentage of In-Custody <sup>11</sup> , Out-of-Custody <sup>12</sup> Cases at Case Disposition |       |       |       |       |       |       |       |       |       |                    |  |
|--------------------------------------------|------------------------------------------------------------------------------------------------------------------------------------------|-------|-------|-------|-------|-------|-------|-------|-------|-------|--------------------|--|
| Phases                                     | 2006                                                                                                                                     | 2007  | 2008  | 2009  | 2010  | 2011  | 2012  | 2013  | 2014  | 2015  | Jan 16 -<br>Dec 16 |  |
| At Trial With Trial                        | 533                                                                                                                                      | 425   | 455   | 490   | 352   | 378   | 344   | 310   | 316   | 267   | 307                |  |
| In-Custody                                 | 12%                                                                                                                                      | 12%   | 14%   | 17%   | 11%   | 10%   | 15%   | 16%   | 17%   | 15%   | 16%                |  |
| Out-of-Custody                             | 88%                                                                                                                                      | 88%   | 86%   | 83%   | 89%   | 90%   | 85%   | 84%   | 83%   | 85%   | 84%                |  |
| At Trial Without Trial                     | 1,198                                                                                                                                    | 868   | 994   | 881   | 809   | 736   | 656   | 582   | 521   | 572   | 502                |  |
| In-Custody                                 | 12%                                                                                                                                      | 16%   | 15%   | 17%   | 12%   | 12%   | 14%   | 15%   | 14%   | 17%   | 12%                |  |
| Out-of-Custody                             | 88%                                                                                                                                      | 84%   | 85%   | 83%   | 88%   | 88%   | 86%   | 85%   | 86%   | 83%   | 88%                |  |
| Before Trial                               | 7,177                                                                                                                                    | 7,393 | 7,692 | 7,704 | 8,491 | 7,444 | 7,429 | 7,170 | 6,698 | 6,734 | 6,857              |  |
| In-Custody                                 | 26%                                                                                                                                      | 27%   | 25%   | 23%   | 20%   | 20%   | 22%   | 23%   | 21%   | 23%   | 20%                |  |
| Out-of-Custody                             | 74%                                                                                                                                      | 73%   | 75%   | 77%   | 80%   | 80%   | 78%   | 77%   | 79%   | 77%   | 80%                |  |

| Cases Disposed <sup>8</sup> by Phase and F | Cases Disposed <sup>8</sup> by Phase and Percentage of In-Custody <sup>11</sup> , Out-of-Custody <sup>12</sup> Cases at Case Disposition |       |       |       |       |       |       |       |      |      |                    |
|--------------------------------------------|------------------------------------------------------------------------------------------------------------------------------------------|-------|-------|-------|-------|-------|-------|-------|------|------|--------------------|
| Phases                                     | 2006                                                                                                                                     | 2007  | 2008  | 2009  | 2010  | 2011  | 2012  | 2013  | 2014 | 2015 | Jan 16 -<br>Dec 16 |
| At Trial With Trial                        | 53                                                                                                                                       | 72    | 71    | 44    | 43    | 46    | 41    | 26    | 27   | 38   | 32                 |
| In-Custody                                 | 8%                                                                                                                                       | 6%    | 11%   | 5%    | 9%    | 11%   | 0%    | 12%   | 7%   | 18%  | 9%                 |
| Out-of-Custody                             | 92%                                                                                                                                      | 94%   | 89%   | 95%   | 91%   | 89%   | 100%  | 88%   | 93%  | 82%  | 91%                |
| At Trial Without Trial                     | 243                                                                                                                                      | 230   | 218   | 240   | 207   | 151   | 111   | 98    | 100  | 87   | 66                 |
| In-Custody                                 | 11%                                                                                                                                      | 8%    | 6%    | 5%    | 8%    | 7%    | 12%   | 14%   | 5%   | 16%  | 17%                |
| Out-of-Custody                             | 89%                                                                                                                                      | 92%   | 94%   | 95%   | 92%   | 93%   | 88%   | 86%   | 95%  | 84%  | 83%                |
| Before Trial                               | 1,292                                                                                                                                    | 1,261 | 1,285 | 1,299 | 1,416 | 1,230 | 1,179 | 1,127 | 908  | 883  | 915                |
| In-Custody                                 | 26%                                                                                                                                      | 27%   | 18%   | 20%   | 19%   | 20%   | 20%   | 20%   | 18%  | 18%  | 16%                |
| Out-of-Custody                             | 74%                                                                                                                                      | 73%   | 82%   | 80%   | 81%   | 80%   | 80%   | 80%   | 82%  | 82%  | 84%                |

COBOURG DASHBOARD

DECEMBER 31, 2016 Page 2 of 10

COBOURG DASHBOARD

DECEMBER 31, 2016 Page 3 of 10

COBOURG DASHBOARD

DECEMBER 31, 2016 Page 4 of 10

Page 5 of 10 **DECEMBER 31, 2016** 

| Cases Disposed <sup>8</sup> by Phase and P | Cases Disposed <sup>8</sup> by Phase and Percentage of In-Custody <sup>11</sup> , Out-of-Custody <sup>12</sup> Cases at Case Disposition |       |       |       |       |       |       |      |      |      |                    |
|--------------------------------------------|------------------------------------------------------------------------------------------------------------------------------------------|-------|-------|-------|-------|-------|-------|------|------|------|--------------------|
| Phases                                     | 2006                                                                                                                                     | 2007  | 2008  | 2009  | 2010  | 2011  | 2012  | 2013 | 2014 | 2015 | Jan 16 -<br>Dec 16 |
| At Trial With Trial                        | 94                                                                                                                                       | 77    | 87    | 87    | 55    | 74    | 68    | 62   | 50   | 42   | 58                 |
| In-Custody                                 | 15%                                                                                                                                      | 14%   | 2%    | 11%   | 15%   | 23%   | 15%   | 19%  | 12%  | 29%  | 12%                |
| Out-of-Custody                             | 85%                                                                                                                                      | 86%   | 98%   | 89%   | 85%   | 77%   | 85%   | 81%  | 88%  | 71%  | 88%                |
| At Trial Without Trial                     | 122                                                                                                                                      | 133   | 153   | 124   | 134   | 74    | 64    | 48   | 42   | 38   | 42                 |
| In-Custody                                 | 13%                                                                                                                                      | 15%   | 9%    | 9%    | 10%   | 16%   | 16%   | 15%  | 26%  | 18%  | 19%                |
| Out-of-Custody                             | 87%                                                                                                                                      | 85%   | 91%   | 91%   | 90%   | 84%   | 84%   | 85%  | 74%  | 82%  | 81%                |
| Before Trial                               | 1,410                                                                                                                                    | 1,417 | 1,491 | 1,395 | 1,491 | 1,234 | 1,236 | 993  | 927  | 978  | 975                |
| In-Custody                                 | 17%                                                                                                                                      | 22%   | 19%   | 21%   | 18%   | 18%   | 17%   | 20%  | 23%  | 19%  | 21%                |
| Out-of-Custody                             | 83%                                                                                                                                      | 78%   | 81%   | 79%   | 82%   | 82%   | 83%   | 80%  | 77%  | 81%  | 79%                |