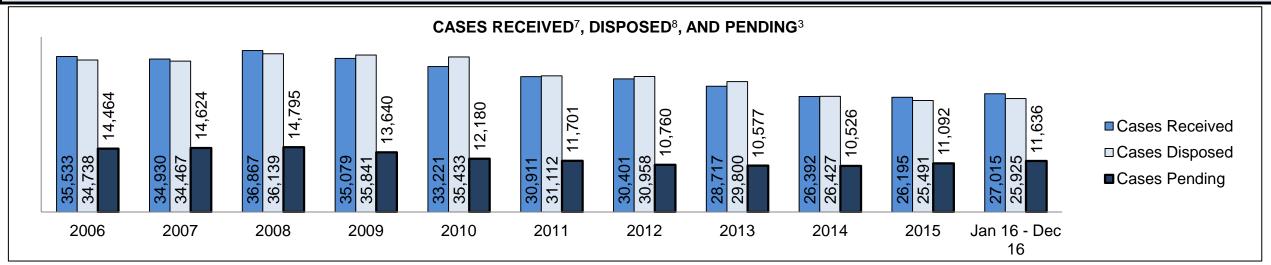

|
| Cases                                    | 15-18 months                                       | 7.2%    | 837                | 227                                          | 610                                                                   |
|                                          | Over 18 months                                     | 8.1%    | 943                | 290                                          | 653                                                                   |
| Total                                    |                                                    | 100.0%  | 11,636             | 8,904                                        | 2,732                                                                 |

DECEMBER 31, 2016 Page 1 of 12



| Cases Received <sup>7</sup> by Offence Group |        |        |        |        |       |       |       |       |       |       |                    |  |  |
|----------------------------------------------|--------|--------|--------|--------|-------|-------|-------|-------|-------|-------|--------------------|--|--|
| Offence Group <sup>9</sup>                   | 2006   | 2007   | 2008   | 2009   | 2010  | 2011  | 2012  | 2013  | 2014  | 2015  | Jan 16 -<br>Dec 16 |  |  |
| Crimes Against The Person                    | 8,366  | 8,101  | 8,219  | 8,360  | 7,984 | 7,599 | 7,604 | 7,007 | 6,689 | 6,797 | 6,848              |  |  |
| Crimes Against Property                      | 7,161  | 7,298  | 7,837  | 7,408  | 7,291 | 6,713 | 6,707 | 6,360 | 5,795 | 5,529 | 6,131              |  |