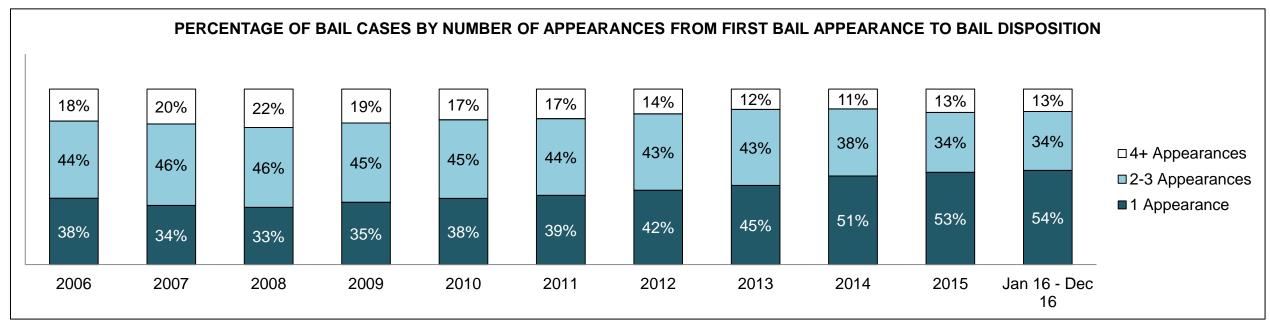

|              | Vov                                     | Matria                                 | Jan 16  | - Dec 16           | 2014 Baseline | Change from 2014 |
|--------------|-----------------------------------------|----------------------------------------|---------|--------------------|---------------|------------------|
|              | Key I                                   | Metric                                 | Percent | Cases <sup>1</sup> | Median*       | Baseline Median  |
|              | Disposed cases that be                  | gan in the Bail Phase                  | 45.3%   | 93,802             | 44.0%         | 1.3%             |
|              | Bail cases with a bail                  | Total                                  | 55.9%   | 52,456             | 56.6%         | -0.7%            |
|              | outcome (bail granted                   | Bail Disposition with 1 appearance     | 53.0%   | 27,793             | 51.4%         | 1.5%             |
| Dail.        | or bail denied)                         | Bail Disposition in 1-3 days           | 71.4%   | 37,465             | 72.5%         | -1.1%            |
| Bail         | Dallara and Marachall                   | Total                                  | 44.1%   | 41,346             | 43.4%         | 0.7%             |
|              | Bail cases with no bail                 | Case disposition in 1-3 appearances    | 31.0%   | 12,799             | 35.0%         | -4.1%            |
|              | disposition but with a case disposition | Case disposition in 0-3 months         | 74.5%   | 30,786             | 76.5%         | -2.0%            |
|              | case disposition                        | Case disposition rate before trial     | 92.3%   | 38,162             | 90.5%         | 1.8%             |
|              |                                         |                                        |         |                    |               |                  |
|              | Disposition rate (include               | es bail cases with case dispositions)  | 86.6%   | 179,464            | 84.3%         | 2.3%             |
| Before Trial | Disposed within 1-3 app                 | pearances (net of bench warrant cases) | 37.7%   | 55,463             | 42.7%         | -5.0%            |
|              | Disposed within 0-3 mo                  | nths (net of bench warrant cases)      | 57.4%   | 84,486             | 61.7%         | -4.3%            |
|              |                                         |                                        |         |                    |               |                  |
| Trial        | Collapse Rate at Trial <sup>2</sup>     |                                        | 66.3%   | 18,371             | 67.5%         | -1.2%            |

### ONTARIO COURT OF JUSTICE CRIMINAL MODERNIZATION COMMITTEE PROVINCIAL DASHBOARD CASES PENDING AS OF DECEMBER 31, 2016

|              | Variable                                | Matu: a                                | Jan 16  | - Dec 16           | 2014 Baseline | Change from 2014 |
|--------------|-----------------------------------------|----------------------------------------|---------|--------------------|---------------|------------------|
|              | ney l                                   | Metric                                 | Percent | Cases <sup>1</sup> | Median*       | Cluster Median   |
|              | Disposed cases that be                  | gan in the Bail Phase                  | 34.1%   | 11,963             | 32.5%         | 1.6%             |
|              | Bail cases with a bail                  | Total                                  | 57.2%   | 6,838              | 53.7%         | 3.5%             |
|              | outcome (bail granted                   | Bail Disposition with 1 appearance     | 51.4%   | 3,515              | 52.5%         | -1.1%            |
| Dell         | or bail denied)                         | Bail Disposition in 1-3 days           | 71.0%   | 4,853              | 72.9%         | -1.9%            |
| Bail         | Ballaca and Marchael                    | Total                                  | 42.8%   | 5,125              | 46.3%         | -3.5%            |
|              | Bail cases with no bail                 | Case disposition in 1-3 appearances    | 32.0%   | 1,640              | 38.7%         | -6.7%            |
|              | disposition but with a case disposition | Case disposition in 0-3 months         | 76.8%   | 3,934              | 79.1%         | -2.3%            |
|              | case disposition                        | Case disposition rate before trial     | 93.7%   | 4,804              | 92.8%         | 0.9%             |
|              |                                         |                                        |         |                    |               |                  |
|              | Disposition rate (include               | es bail cases with case dispositions)  | 88.4%   | 31,008             | 88.7%         | -0.3%            |
| Before Trial | Disposed within 1-3 app                 | pearances (net of bench warrant cases) | 40.9%   | 10,678             | 46.0%         | -5.1%            |
|              | Disposed within 0-3 mo                  | nths (net of bench warrant cases)      | 57.2%   | 14,935             | 60.7%         | -3.5%            |
|              |                                         |                                        |         |                    |               |                  |
| Trial        | Collapse Rate at Trial <sup>2</sup>     |                                        | 63.1%   | 2,570              | 62.3%         | 0.8%             |

# ONTARIO COURT OF JUSTICE CRIMINAL MODERNIZATION COMMITTEE CENTRAL EAST DASHBOARD CASES PENDING AS OF DECEMBER 31, 2016

CENTRAL EAST DASHBOARD

DECEMBER 31, 2016 Page 12 of 12

|          | V                                   | Matuia                                 | Jan 16  | - Dec 16           | 2044 Chroton Modion* | Change from 2014 |
|----------|-------------------------------------|----------------------------------------|---------|--------------------|----------------------|------------------|
|          | Key i                               | Metric                                 | Percent | Cases <sup>1</sup> | 2014 Cluster Median* | Cluster Median   |
|          | Disposed cases that be              | gan in the Bail Phase                  | 36.0%   | 2,761              | 48.0%                | -12.0%           |
|          | Bail cases with a bail              | Total                                  | 51.4%   | 1,419              | 56.0%                | -4.6%            |
|          | outcome (bail granted               | Bail Disposition with 1 appearance     | 45.8%   | 650                | 47.7%                | -1.9%            |
| Da!!     | or bail denied)                     | Bail Disposition in 1-3 days           | 67.6%   | 959                | 70.6%                | -3.0%            |
| Bail     | B 11 11 11 11                       | Total                                  | 48.6%   | 1,342              | 44.0%                | 4.6%             |
|          | Bail cases with no bail             | Case disposition in 1-3 appearances    | 25.3%   | 340                | 35.1%                | -9.8%            |
|          | disposition but with a              | Case disposition in 0-3 months         | 75.1%   | 1,008              | 77.2%                | -2.1%            |
|          | case disposition                    | Case disposition rate before trial     | 93.3%   | 1,252              | 90.7%                | 2.6%             |
|          |                                     |                                        |         |                    |                      |                  |
|          | Disposition rate (include           | es bail cases with case dispositions)  | 89.4%   | 6,857              | 83.6%                | 5.8%             |
| <u> </u> |                                     | pearances (net of bench warrant cases) | 36.8%   | 2,143              | 39.1%                | -2.4%            |
|          | Disposed within 0-3 mo              | nths (net of bench warrant cases)      | 57.3%   | 3,335              | 60.6%                | -3.4%            |
|          |                                     |                                        |         |                    |                      |                  |
| Trial    | Collapse Rate at Trial <sup>2</sup> |                                        | 62.1%   | 502                | 71.0%                | -8.9%            |

BARRIE DASHBOARD

DECEMBER 31, 2016 Page 10 of 10

|              | Mary I                                  | Matria                                | Jan 16  | - Dec 16           | 2044 Charter Medient | Change from 2014 |
|--------------|-----------------------------------------|---------------------------------------|---------|--------------------|----------------------|------------------|
|              | Key i                                   | Metric                                | Percent | Cases <sup>1</sup> | 2014 Cluster Median* | Cluster Median   |
|              | Disposed cases that be                  | gan in the Bail Phase                 | 23.3%   | 236                | 33.5%                | -10.2%           |
|              | Bail cases with a bail                  | Total                                 | 35.6%   | 84                 | 50.7%                | -15.1%           |
|              | outcome (bail granted                   | Bail Disposition with 1 appearance    | 65.5%   | 55                 | 52.9%                | 12.6%            |
| D-U          | or bail denied)                         | Bail Disposition in 1-3 days          | 89.3%   | 75                 | 73.8%                | 15.5%            |
| Bail         |                                         | Total                                 | 64.4%   | 152                | 49.3%                | 15.1%            |
|              | Bail cases with no bail                 | Case disposition in 1-3 appearances   | 53.3%   | 81                 | 33.4%                | 19.9%            |
|              | disposition but with a case disposition | Case disposition in 0-3 months        | 82.2%   | 125                | 77.3%                | 4.9%             |
|              | case disposition                        | Case disposition rate before trial    | 91.4%   | 139                | 91.8%                | -0.4%            |
|              |                                         |                                       |         |                    |                      |                  |
|              | Disposition rate (include               | es bail cases with case dispositions) | 90.3%   | 915                | 85.7%                | 4.7%             |
| Before Trial |                                         |                                       |         |                    | 47.2%                | 13.9%            |
|              | 71.1%                                   | 605                                   | 62.6%   | 8.5%               |                      |                  |
|              |                                         |                                       |         |                    |                      |                  |
| Trial        | Collapse Rate at Trial <sup>2</sup>     |                                       | 67.3%   | 66                 | 66.9%                | 0.4%             |

BRACEBRIDGE DASHBOARD

DECEMBER 31, 2016 Page 10 of 10

|              | Vari                                                    | Mateia                                 | Jan 16  | - Dec 16           | 2044 Charter Medien* | Change from 2014 |
|--------------|---------------------------------------------------------|----------------------------------------|---------|--------------------|----------------------|------------------|
|              | Key I                                                   | Metric                                 | Percent | Cases <sup>1</sup> | 2014 Cluster Median* | Cluster Median   |
|              | Disposed cases that be                                  | gan in the Bail Phase                  | 36.6%   | 393                | 33.5%                | 3.1%             |
|              | Bail cases with a bail                                  | Total                                  | 47.6%   | 187                | 50.7%                | -3.1%            |
|              | outcome (bail granted                                   | Bail Disposition with 1 appearance     | 51.3%   | 96                 | 52.9%                | -1.5%            |
| Dell         | or bail denied)                                         | Bail Disposition in 1-3 days           | 70.6%   | 132                | 73.8%                | -3.2%            |
| Bail         | D. 7                                                    | Total                                  | 52.4%   | 206                | 49.3%                | 3.1%             |
|              | Bail cases with no bail                                 | Case disposition in 1-3 appearances    | 32.5%   | 67                 | 33.4%                | -0.8%            |
|              | disposition but with a case disposition                 | Case disposition in 0-3 months         | 85.9%   | 177                | 77.3%                | 8.6%             |
|              | case disposition                                        | Case disposition rate before trial     | 93.7%   | 193                | 91.8%                | 1.8%             |
|              |                                                         |                                        |         |                    |                      |                  |
|              | Disposition rate (include                               | es bail cases with case dispositions)  | 90.7%   | 975                | 85.7%                | 5.0%             |
| Before Trial | Disposed within 1-3 app                                 | pearances (net of bench warrant cases) | 40.0%   | 357                | 47.2%                | -7.2%            |
|              | Disposed within 0-3 months (net of bench warrant cases) |                                        |         |                    | 62.6%                | -2.0%            |
|              |                                                         |                                        |         |                    |                      |                  |
| Trial        | rial Collapse Rate at Trial <sup>2</sup>                |                                        |         | 42                 | 66.9%                | -24.9%           |