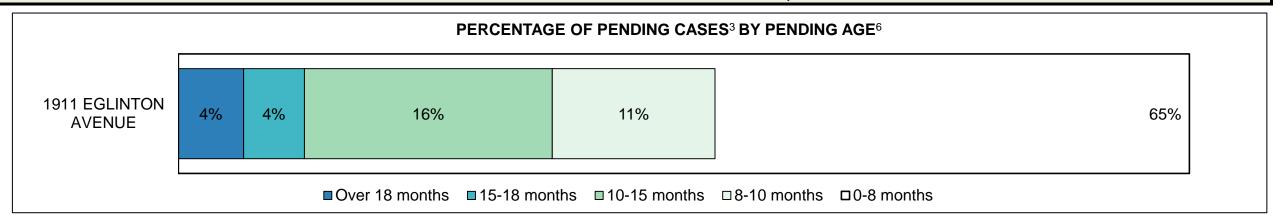

|                    | Cases Pending <sup>3</sup> as of December 31, 2016 | Percent | Cases <sup>1</sup> | Cases in the Pre-Trial<br>Phase <sup>4</sup> | Cases in the Trial Phase <sup>5</sup> (including preliminary hearing) |
|--------------------|----------------------------------------------------|---------|--------------------|----------------------------------------------|-----------------------------------------------------------------------|
|                    | 0-8 months                                         | 66.3%   | 65,711             | 63,613                                       | 2,098                                                                 |
| Age of All Pending | 8-10 months                                        | 8.2%    | 8,114              | 6,494                                        | 1,620                                                                 |
| Cases <sup>6</sup> | 10-15 months                                       | 14.2%   | 14,105             | 8,289                                        | 5,816                                                                 |
| Cases              | 15-18 months                                       | 4.8%    | 4,762              | 2,045                                        | 2,717                                                                 |
|                    | Over 18 months                                     | 6.5%    | 6,462              | 2,478                                        | 3,984                                                                 |
| Total              |                                                    | 100.0%  | 99,154             | 82,919                                       | 16,235                                                                |