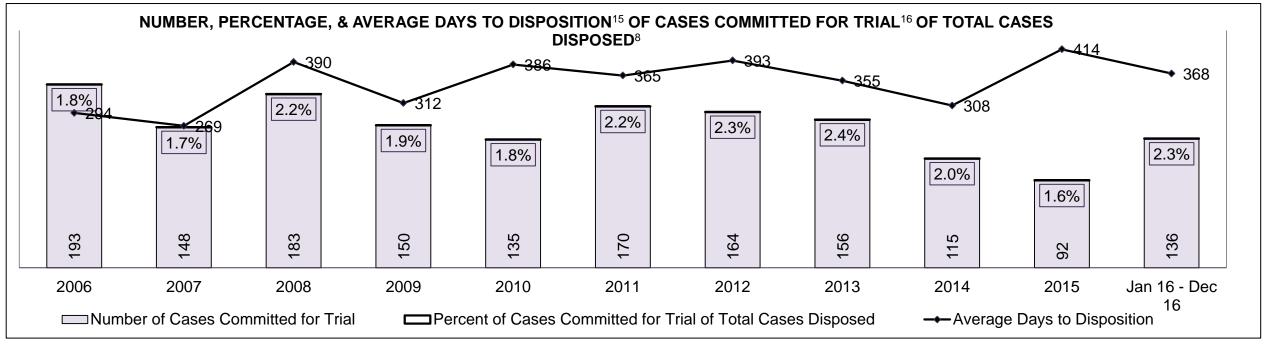

| 5%   | 6%   | 5%   | 5%   | 6%                 |
| Criminal Code Traffic                                                                                                                   | 12%  | 10%  | 10%  | 10%  | 11%  | 9%   | 9%   | 9%   | 8%   | 10%  | 8%                 |
| Federal Statute                                                                                                                         | 13%  | 14%  | 13%  | 14%  | 11%  | 16%  | 16%  | 15%  | 12%  | 10%  | 11%                |
| Total                                                                                                                                   | 100% | 100% | 100% | 100% | 100% | 100% | 100% | 100% | 100% | 100% | 100%               |

WINDSOR DASHBOARD

DECEMBER 31, 2016 Page 8 of 10





WINDSOR DASHBOARD

DECEMBER 31, 2016 Page 9 of 10

# ONTARIO COURT OF JUSTICE CRIMINAL MODERNIZATION COMMITTEE WINDSOR DASHBOARD CASES PENDING AS OF DECEMBER 31, 2016



| Pending Cases <sup>3</sup> by Pending Age <sup>6</sup> and Percentage of Pending Cases In-Custody <sup>17</sup> and Out-of-Custody <sup>18</sup> |                |              |              |             |            |       |  |  |  |  |  |  |
|--------------------------------------------------------------------------------------------------------------------------------------------------|----------------|--------------|--------------|-------------|------------|-------|--|--|--|--|--|--|
| Court Location