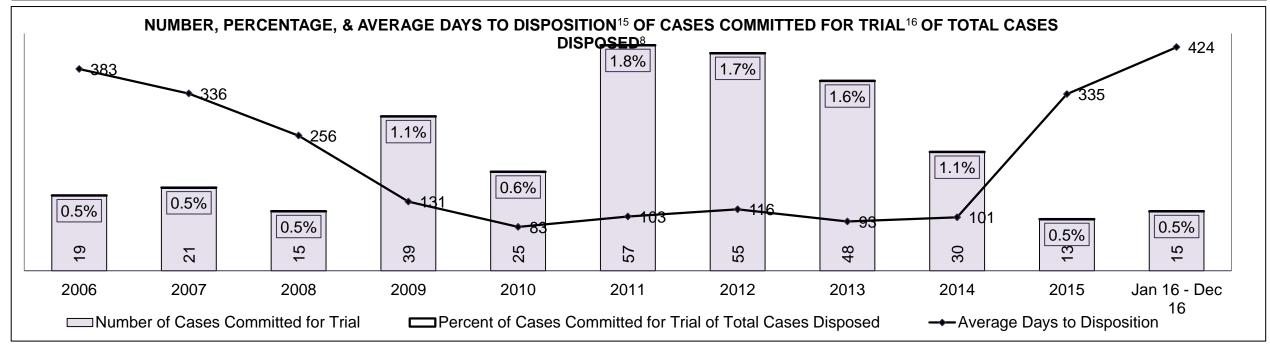

| 26%  | 24%  | 20%  | 26%  | 19%  | 21%  | 27%  | 22%  | 23%  | 21%                |
| Federal Statute                              | 5%                                                                                                                                      | 2%   | 3%   | 4%   | 3%   | 5%   | 9%   | 11%  | 7%   | 9%   | 13%                |
| Total                                        | 100%                                                                                                                                    | 100% | 100% | 100% | 100% | 100% | 100% | 100% | 100% | 100% | 100%               |

PETERBOROUGH DASHBOARD

DECEMBER 31, 2016 Page 8 of 10





DECEMBER 31, 2016 Page 9 of 10

# ONTARIO COURT OF JUSTICE CRIMINAL MODERNIZATION COMMITTEE PETERBOROUGH DASHBOARD CASES PENDING AS OF DECEMBER 31, 2016



| Pending Cases <sup>3</sup> by Pending Age <sup>6</sup> and Percentage of Pending Cases In-Custody <sup>17</sup> and Out-of-Custody <sup>18</sup> |                |              |              |             |            |       |  |  |  |
|--------------------------------------------------------------------------------------------------------------------------------------------------|----------------|--------------|--------------|-------------|------------|-------|--|--|--|
| Court Location                                                                                                                                   | Over 18 month