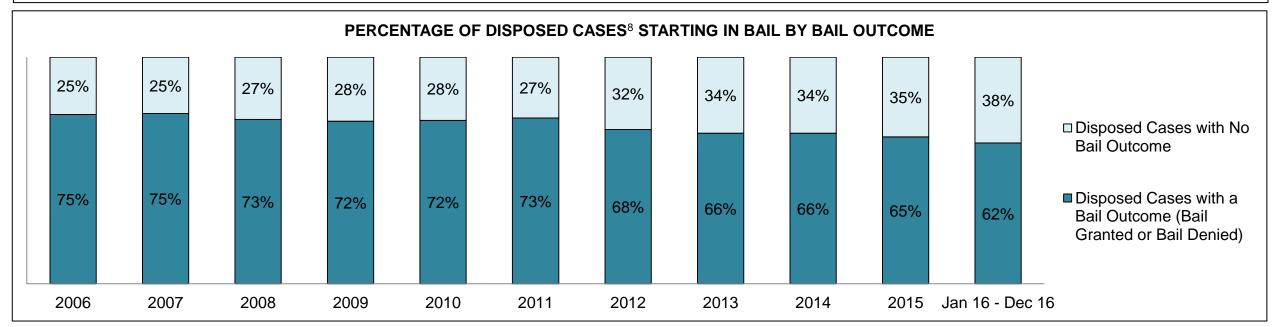

| Crimes Against Property                     | 2,119 | 1,979 | 2,093 | 2,153 | 1,935 | 1,730 | 1,800 | 1,669 | 1,592 | 1,951 | 1,934              |
| Administration of Justice                   | 1,481 | 1,302 | 1,187 | 1,063 | 1,123 | 1,131 | 1,249 | 1,314 | 1,332 | 1,666 | 1,657              |
| Other Criminal Code                         | 769   | 658   | 586   | 584   | 508   | 508   | 521   | 530   | 527   | 522   | 533                |
| Criminal Code Traffic                       | 2,153 | 1,863 | 1,757 | 1,649 | 1,370 | 1,510 | 1,662 | 1,659 | 1,543 | 1,581 | 1,556              |
| Federal Statute                             | 1,376 | 1,156 | 1,147 | 1,400 | 1,433 | 1,454 | 1,491 | 1,694 | 1,712 | 1,840 | 1,486              |

BRAMPTON DASHBOARD

DECEMBER 31, 2016 Page 2 of 10





DECEMBER 31, 2016 Page 3 of 10





BRAMPTON DASHBOARD

DECEMBER 31, 2016 Page 4 of 10



DECEMBER 31, 2016 Page 5 of 10



| Cases Disposed <sup>8</sup> by Phase and Percentage of In-Custody <sup>11</sup> , Out-of-Custody <sup>12</sup> Cases at Case Disposition |        |        |        |        |        |        |        |        |        |        |                    |
|------------------------------------------------------------------------------------------------------------------------------------------|--------|--------|--------|--------|--------|--------|--------|--------|--------|--------|--------------------|
| Phases                                                                                                                                   | 2006   | 2007   | 2008   | 20