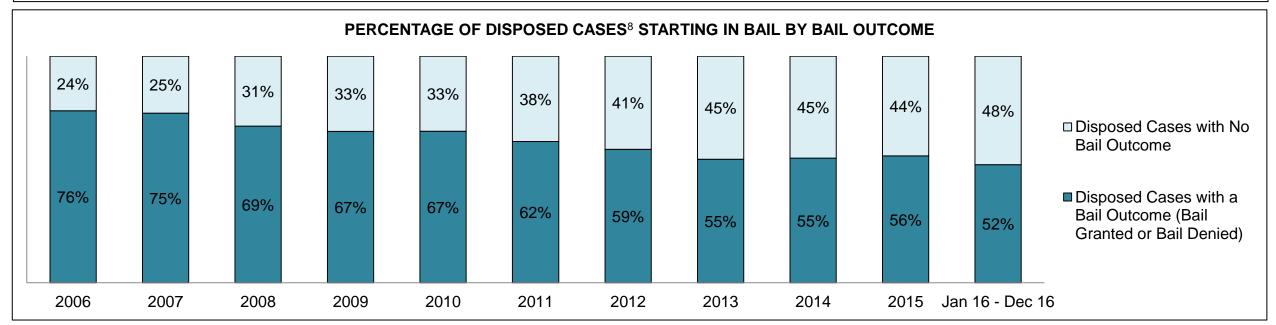

|              | Vov                                     | Matria                                 | Jan 16  | - Dec 16           | 2014 Baseline | Change from 2014 |
|--------------|-----------------------------------------|----------------------------------------|---------|--------------------|---------------|------------------|
|              | Key I                                   | Metric                                 | Percent | Cases <sup>1</sup> | Median*       | Baseline Median  |
|              | Disposed cases that be                  | gan in the Bail Phase                  | 45.3%   | 93,802             | 44.0%         | 1.3%             |
|              | Bail cases with a bail                  | Total                                  | 55.9%   | 52,456             | 56.6%         | -0.7%            |
|              | outcome (bail granted                   | Bail Disposition with 1 appearance     | 53.0%   | 27,793             | 51.4%         | 1.5%             |
| Dail.        | or bail denied)                         | Bail Disposition in 1-3 days           | 71.4%   | 37,465             | 72.5%         | -1.1%            |
| Bail         | Dallara and Marachall                   | Total                                  | 44.1%   | 41,346             | 43.4%         | 0.7%             |
|              | Bail cases with no bail                 | Case disposition in 1-3 appearances    | 31.0%   | 12,799             | 35.0%         | -4.1%            |
|              | disposition but with a case disposition | Case disposition in 0-3 months         | 74.5%   | 30,786             | 76.5%         | -2.0%            |
|              | case disposition                        | Case disposition rate before trial     | 92.3%   | 38,162             | 90.5%         | 1.8%             |
|              |                                         |                                        |         |                    |               |                  |
|              | Disposition rate (include               | es bail cases with case dispositions)  | 86.6%   | 179,464            | 84.3%         | 2.3%             |
| Before Trial | Disposed within 1-3 app                 | pearances (net of bench warrant cases) | 37.7%   | 55,463             | 42.7%         | -5.0%            |
|              | Disposed within 0-3 mo                  | nths (net of bench warrant cases)      | 57.4%   | 84,486             | 61.7%         | -4.3%            |
|              |                                         |                                        |         |                    |               |                  |
| Trial        | Collapse Rate at Trial <sup>2</sup>     |                                        | 66.3%   | 18,371             | 67.5%         | -1.2%            |

### ONTARIO COURT OF JUSTICE CRIMINAL MODERNIZATION COMMITTEE PROVINCIAL DASHBOARD CASES PENDING AS OF DECEMBER 31, 2016

|              | Variable                                | Matu: a                                | Jan 16  | - Dec 16           | 2014 Baseline | Change from 2014 |
|--------------|-----------------------------------------|----------------------------------------|---------|--------------------|---------------|------------------|
|              | ney l                                   | Metric                                 | Percent | Cases <sup>1</sup> | Median*       | Cluster Median   |
|              | Disposed cases that be                  | gan in the Bail Phase                  | 34.1%   | 11,963             | 32.5%         | 1.6%             |
|              | Bail cases with a bail                  | Total                                  | 57.2%   | 6,838              | 53.7%         | 3.5%             |
|              | outcome (bail granted                   | Bail Disposition with 1 appearance     | 51.4%   | 3,515              | 52.5%         | -1.1%            |
| Dell         | or bail denied)                         | Bail Disposition in 1-3 days           | 71.0%   | 4,853              | 72.9%         | -1.9%            |
| Bail         | Ballaca and Marchael                    | Total                                  | 42.8%   | 5,125              | 46.3%         | -3.5%            |
|              | Bail cases with no bail                 | Case disposition in 1-3 appearances    | 32.0%   | 1,640              | 38.7%         | -6.7%            |
|              | disposition but with a case disposition | Case disposition in 0-3 months         | 76.8%   | 3,934              | 79.1%         | -2.3%            |
|              | case disposition                        | Case disposition rate before trial     | 93.7%   | 4,804              | 92.8%         | 0.9%             |
|              |                                         |                                        |         |                    |               |                  |
|              | Disposition rate (include               | es bail cases with case dispositions)  | 88.4%   | 31,008             | 88.7%         | -0.3%            |
| Before Trial | Disposed within 1-3 app                 | pearances (net of bench warrant cases) | 40.9%   | 10,678             | 46.0%         | -5.1%            |
|              | Disposed within 0-3 mo                  | nths (net of bench warrant cases)      | 57.2%   | 14,935             | 60.7%         | -3.5%            |
|              |                                         |                                        |         |                    |               |                  |
| Trial        | Collapse Rate at Trial <sup>2</sup>     |                                        | 63.1%   | 2,570              | 62.3%         | 0.8%             |

# ONTARIO COURT OF JUSTICE CRIMINAL MODERNIZATION COMMITTEE CENTRAL EAST DASHBOARD CASES PENDING AS OF DECEMBER 31, 2016

CENTRAL EAST DASHBOARD

DECEMBER 31, 2016 Page 12 of 12

|          | V                                   | Matuia                                 | Jan 16  | - Dec 16           | 2044 Chroton Modion* | Change from 2014 |
|----------|-------------------------------------|----------------------------------------|---------|--------------------|----------------------|------------------|
|          | Key i                               | Metric                                 | Percent | Cases <sup>1</sup> | 2014 Cluster Median* | Cluster Median   |
|          | Disposed cases that be              | gan in the Bail Phase                  | 36.0%   | 2,761              | 48.0%                | -12.0%           |
|          | Bail cases with a bail              | Total                                  | 51.4%   | 1,419              | 56.0%                | -4.6%            |
|          | outcome (bail granted               | Bail Disposition with 1 appearance     | 45.8%   | 650                | 47.7%                | -1.9%            |
| Da!!     | or bail denied)                     | Bail Disposition in 1-3 days           | 67.6%   | 959                | 70.6%                | -3.0%            |
| Bail     | B 11 11 11 11                       | Total                                  | 48.6%   | 1,342              | 44.0%                | 4.6%             |
|          | Bail cases with no bail             | Case disposition in 1-3 appearances    | 25.3%   | 340                | 35.1%                | -9.8%            |
|          | disposition but with a              | Case disposition in 0-3 months         | 75.1%   | 1,008              | 77.2%                | -2.1%            |
|          | case disposition                    | Case disposition rate before trial     | 93.3%   | 1,252              | 90.7%                | 2.6%             |
|          |                                     |                                        |         |                    |                      |                  |
|          | Disposition rate (include           | es bail cases with case dispositions)  | 89.4%   | 6,857              | 83.6%                | 5.8%             |
| <u> </u> |                                     | pearances (net of bench warrant cases) | 36.8%   | 2,143              | 39.1%                | -2.4%            |
|          | Disposed within 0-3 mo              | nths (net of bench warrant cases)      | 57.3%   | 3,335              | 60.6%                | -3.4%            |
|          |                                     |                                        |         |                    |                      |                  |
| Trial    | Collapse Rate at Trial <sup>2</sup> |                                        | 62.1%   | 502                | 71.0%                | -8.9%            |

BARRIE DASHBOARD

DECEMBER 31, 2016 Page 10 of 10

|              | Mary I                                  | Matria                                | Jan 16  | - Dec 16           | 2044 Charter Medient | Change from 2014 |
|--------------|-----------------------------------------|---------------------------------------|---------|--------------------|----------------------|------------------|
|              | Key i                                   | Metric                                | Percent | Cases <sup>1</sup> | 2014 Cluster Median* | Cluster Median   |
|              | Disposed cases that be                  | gan in the Bail Phase                 | 23.3%   | 236                | 33.5%                | -10.2%           |
|              | Bail cases with a bail                  | Total                                 | 35.6%   | 84                 | 50.7%                | -15.1%           |
|              | outcome (bail granted                   | Bail Disposition with 1 appearance    | 65.5%   | 55                 | 52.9%                | 12.6%            |
| D-U          | or bail denied)                         | Bail Disposition in 1-3 days          | 89.3%   | 75                 | 73.8%                | 15.5%            |
| Bail         |                                         | Total                                 | 64.4%   | 152                | 49.3%                | 15.1%            |
|              | Bail cases with no bail                 | Case disposition in 1-3 appearances   | 53.3%   | 81                 | 33.4%                | 19.9%            |
|              | disposition but with a case disposition | Case disposition in 0-3 months        | 82.2%   | 125                | 77.3%                | 4.9%             |
|              | case disposition                        | Case disposition rate before trial    | 91.4%   | 139                | 91.8%                | -0.4%            |
|              |                                         |                                       |         |                    |                      |                  |
|              | Disposition rate (include               | es bail cases with case dispositions) | 90.3%   | 915                | 85.7%                | 4.7%             |
| Before Trial |                                         |                                       |         |                    | 47.2%                | 13.9%            |
|              | 71.1%                                   | 605                                   | 62.6%   | 8.5%               |                      |                  |
|              |                                         |                                       |         |                    |                      |                  |
| Trial        | Collapse Rate at Trial <sup>2</sup>     |                                       | 67.3%   | 66                 | 66.9%                | 0.4%             |

BRACEBRIDGE DASHBOARD

DECEMBER 31, 2016 Page 10 of 10

|              | Vari                                                    | Mateia                                 | Jan 16  | - Dec 16           | 2044 Charter Medien* | Change from 2014 |
|--------------|---------------------------------------------------------|----------------------------------------|---------|--------------------|----------------------|------------------|
|              | Key I                                                   | Metric                                 | Percent | Cases <sup>1</sup> | 2014 Cluster Median* | Cluster Median   |
|              | Disposed cases that be                                  | gan in the Bail Phase                  | 36.6%   | 393                | 33.5%                | 3.1%             |
|              | Bail cases with a bail                                  | Total                                  | 47.6%   | 187                | 50.7%                | -3.1%            |
|              | outcome (bail granted                                   | Bail Disposition with 1 appearance     | 51.3%   | 96                 | 52.9%                | -1.5%            |
| Dell         | or bail denied)                                         | Bail Disposition in 1-3 days           | 70.6%   | 132                | 73.8%                | -3.2%            |
| Bail         | D. 7                                                    | Total                                  | 52.4%   | 206                | 49.3%                | 3.1%             |
|              | Bail cases with no bail                                 | Case disposition in 1-3 appearances    | 32.5%   | 67                 | 33.4%                | -0.8%            |
|              | disposition but with a case disposition                 | Case disposition in 0-3 months         | 85.9%   | 177                | 77.3%                | 8.6%             |
|              | case disposition                                        | Case disposition rate before trial     | 93.7%   | 193                | 91.8%                | 1.8%             |
|              |                                                         |                                        |         |                    |                      |                  |
|              | Disposition rate (include                               | es bail cases with case dispositions)  | 90.7%   | 975                | 85.7%                | 5.0%             |
| Before Trial | Disposed within 1-3 app                                 | pearances (net of bench warrant cases) | 40.0%   | 357                | 47.2%                | -7.2%            |
|              | Disposed within 0-3 months (net of bench warrant cases) |                                        |         |                    | 62.6%                | -2.0%            |
|              |                                                         |                                        |         |                    |                      |                  |
| Trial        | rial Collapse Rate at Trial <sup>2</sup>                |                                        |         | 42                 | 66.9%                | -24.9%           |