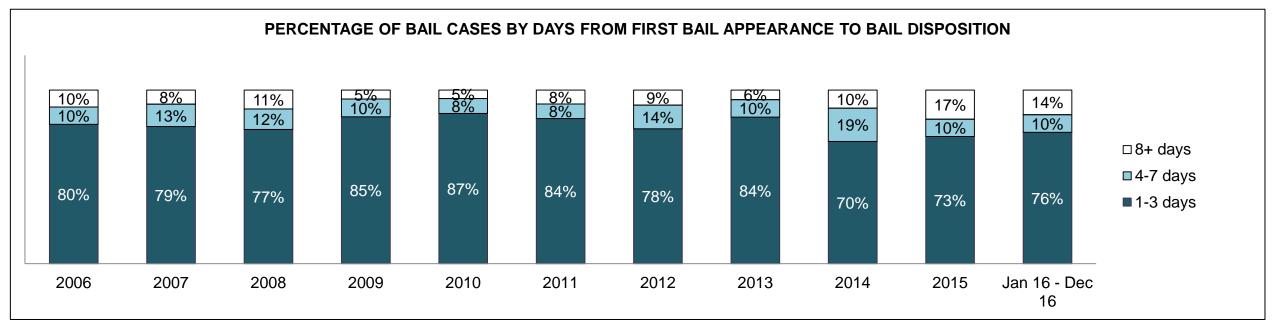

| Crimes Against Property                     | 129  | 100  | 115  | 98   | 84   | 55   | 72   | 59   | 73   | 62   | 51                 |
| Administration of Justice                   | 104  | 85   | 94   | 70   | 53   | 42   | 48   | 32   | 45   | 55   | 48                 |
| Other Criminal Code                         | 35   | 45   | 41   | 34   | 35   | 35   | 30   | 39   | 32   | 23   | 27                 |
| Criminal Code Traffic                       | 106  | 106  | 145  | 145  | 43   | 49   | 51   | 33   | 55   | 37   | 31                 |
| Federal Statute                             | 166  | 109  | 80   | 53   | 67   | 71   | 80   | 84   | 77   | 37   | 46                 |

SIMCOE DASHBOARD

DECEMBER 31, 2016 Page 2 of 10





SIMCOE DASHBOARD

DECEMBER 31, 2016 Page 3 of 10





SIMCOE DASHBOARD

DECEMBER 31, 2016 Page 4 of 10



SIMCOE DASHBOARD

DECEMBER 31, 2016 Page 5 of 10



| Cases Disposed <sup>8</sup> by Phase and Percentage of In-Custody <sup>11</sup> , Out-of-Custody <sup>12</sup> Cases at Case Disposition |       |       |       |       |       |       |       |       |      |      |                    |
|------------------------------------------------------------------------------------------------------------------------------------------|-------|-------|-------|-------|-------|-------|-------|-------|------|------|--------------------|
| Phases                                                                                                                                   | 2006  | 2007  | 2008  | 2009  | 2010  | 2011  | 2012  | 2013  | 2014 |