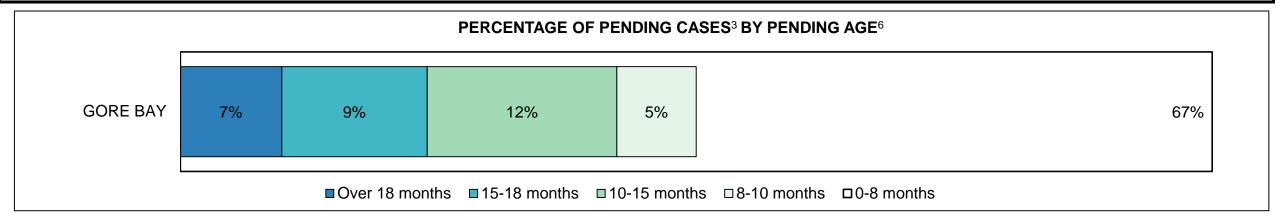

2%   | 2%                 |
| Criminal Code Traffic                       | 10%           | 10%           | 9%           | 9%                          | 9%          | 10%          | 9%        | 17%  | 12%  | 9%   | 12%                |
| Federal Statute                             | 7%            | 4%            | 8%           | 11%                         | 18%         | 20%          | 23%       | 15%  | 16%  | 12%  | 9%                 |
| Total                                       | 100%          | 100%          | 100%         | 100%                        | 100%        | 100%         | 100%      | 100% | 100% | 100% | 100%               |

GORE BAY DASHBOARD

DECEMBER 31, 2016 Page 8 of 10





GORE BAY DASHBOARD

DECEMBER 31, 2016 Page 9 of 10

CASES PENDING AS OF DECEMBER 31, 2016



| Pending Cases <sup>3</sup> by Pe                                                     | Pending Cases <sup>3</sup> by Pending Age <sup>6</sup> and Percentage of Pending Cases In-Custody <sup>17</sup> and Out-of-Custody <sup>18</sup> |     |     |     |      |     |  |  |  |  |  |  |  |  |
|--------------------------------------------------------------------------------------|--------------------------------------------------------------------------------------------------------------------------------------------------|-----|-----|-----|------|-----|--|--|--|--|--|--|--|--|
| Court Location Over 18 months 15-18 months 10-15 months 8-10 months 0-8 months Total |