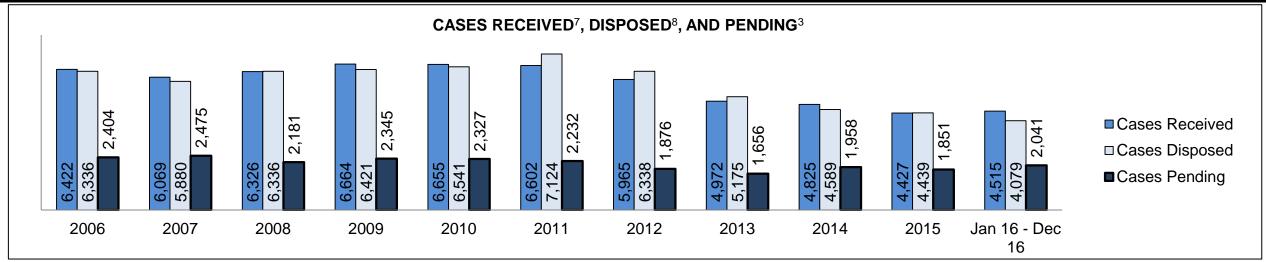

See Appendix 1 bookmark for footnote definitions.

<sup>\*</sup>See Appendix 2 bookmark for Cluster court designations.

| Cases Received by Offence Grou | Cases Received <sup>7</sup> by Offence Group |        |        |        |        |        |        |        |        |        |                    |  |  |  |  |
|--------------------------------|----------------------------------------------|--------|--------|--------|--------|--------|--------|--------|--------|--------|--------------------|--|--|--|--|
| Offence Group <sup>9</sup>     | 2006                                         | 2007   | 2008   | 2009   | 2010   | 2011   | 2012   | 2013   | 2014   | 2015   | Jan 16 -<br>Dec 16 |  |  |  |  |
| Crimes Against The Person      | 73,037                                       | 73,632 | 71,537 | 71,586 | 70,116 | 67,886 | 65,387 | 59,842 | 56,409 | 57,092 | 58,698             |  |  |  |  |
| Crimes Against Property        | 61,170                                       | 60,463 | 59,980 | 61,024 | 60,311 | 56,486 | 56,335 | 51,562 | 49,067 | 49,149 | 49,773             |  |  |  |  |
| Administration of Justice      | 72,478                                       | 73,530 | 72,907 | 68,556 | 66,705 | 64,598 | 63,846 | 60,173 | 57,889 | 59,213 | 61,532             |  |  |  |  |
| Other Criminal Code            | 16,419                                       | 15,506 | 14,554 | 14,017 | 13,999 | 12,394 | 11,827 | 11,131 | 9,805  | 10,232 | 10,333             |  |  |  |  |
| Criminal Code Traffic          | 19,885                                       | 20,765 | 21,272 | 20,804 | 20,492 | 19,831 | 19,640 | 18,181 | 17,395 | 17,799 | 17,450             |  |  |  |  |
| Federal Statute                | 32,217                                       | 32,856 | 33,486 | 32,424 | 34,020 | 32,172 | 30,228 | 28,251 | 24,703 | 23,175 | 20,395             |  |  |  |  |