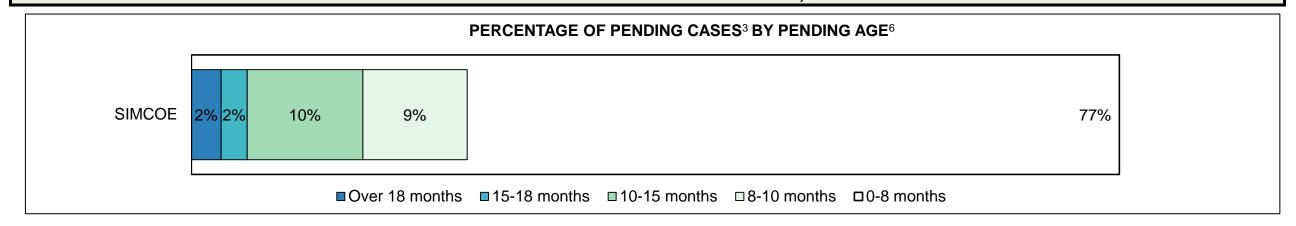

| 11%  | 17%  | 13%                |
| Federal Statute                              | 16%                                                                                                                                     | 10%  | 11%  | 5%   | 5%   | 9%   | 9%   | 10%  | 14%  | 18%  | 8%                 |
| Total                                        | 100%                                                                                                                                    | 100% | 100% | 100% | 100% | 100% | 100% | 100% | 100% | 100% | 100%               |

SIMCOE DASHBOARD

DECEMBER 31, 2016 Page 8 of 10





SIMCOE DASHBOARD

DECEMBER 31, 2016 Page 9 of 10

# ONTARIO COURT OF JUSTICE CRIMINAL MODERNIZATION COMMITTEE SIMCOE DASHBOARD CASES PENDING AS OF DECEMBER 31, 2016



| Pending Cases <sup>3</sup> by Pending Age <sup>6</sup> and Percentage of Pending Cases In-Custody <sup>17</sup> and Out-of-Custody <sup>18</sup> |     |      |     |     |     |     |  |  |  |  |  |
|--------------------------------------------------------------------------------------------------------------------------------------------------|-----|------|-----|-----|-----|-----|--|--|--|--|--|
| Court Location                                                                                                                                   |     |      |     |     |     |     |  |  |  |  |  |
| SIMCOE                                                                                                                                           | 8   | 7    | 31  | 28  | 249 | 323 |  |  |  |