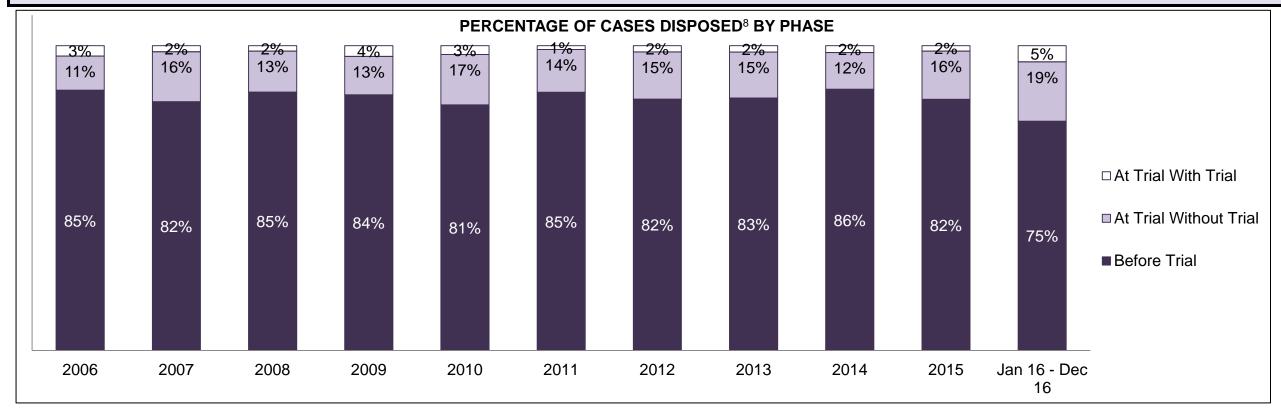

| Cases Disposed <sup>8</sup> by Phase and | Cases Disposed <sup>8</sup> by Phase and Percentage of In-Custody <sup>11</sup> , Out-of-Custody <sup>12</sup> Cases at Case Disposition |         |         |         |         |         |         |         |         |         |                    |  |  |  |  |
|------------------------------------------|------------------------------------------------------------------------------------------------------------------------------------------|---------|---------|---------|---------|---------|---------|---------|---------|---------|--------------------|--|--|--|--|
| Phases                                   | 2006                                                                                                                                     | 2007    | 2008    | 2009    | 2010    | 2011    | 2012    | 2013    | 2014    | 2015    | Jan 16 -<br>Dec 16 |  |  |  |  |
| At Trial With Trial                      | 16,210                                                                                                                                   | 15,719  | 14,924  | 14,281  | 13,333  | 12,913  | 12,507  | 11,635  | 10,711  | 9,759   | 9,325              |  |  |  |  |
| In-Custody                               | 13%                                                                                                                                      | 13%     | 13%     | 14%     | 16%     | 15%     | 17%     | 16%     | 15%     | 15%     | 14%                |  |  |  |  |
| Out-of-Custody                           | 87%                                                                                                                                      | 87%     | 87%     | 86%     | 84%     | 85%     | 83%     | 84%     | 85%     | 85%     | 86%                |  |  |  |  |
| At Trial Without Trial                   | 41,214                                                                                                                                   | 40,223  | 38,567  | 37,885  | 35,859  | 31,139  | 27,205  | 25,048  | 22,226  | 19,582  | 18,371             |  |  |  |  |
| In-Custody                               | 12%                                                                                                                                      | 13%     | 13%     | 13%     | 13%     | 14%     | 15%     | 15%     | 14%     | 14%     | 14%                |  |  |  |  |
| Out-of-Custody                           | 88%                                                                                                                                      | 87%     | 87%     | 87%     | 87%     | 86%     | 85%     | 85%     | 86%     | 86%     | 86%                |  |  |  |  |
| Before Trial                             | 205,218                                                                                                                                  | 214,124 | 216,849 | 217,749 | 225,025 | 212,794 | 207,335 | 194,998 | 177,161 | 175,908 | 179,464            |  |  |  |  |
| In-Custody                               | 25%                                                                                                                                      | 25%     | 26%     | 24%     | 22%     | 22%     | 23%     | 23%     | 22%     | 23%     | 23%                |  |  |  |  |
| Out-of-Custody                           | 75%                                                                                                                                      | 75%     | 74%     | 76%     | 78%     | 78%     | 77%     | 77%     | 78%     | 77%     | 77%                |  |  |  |  |