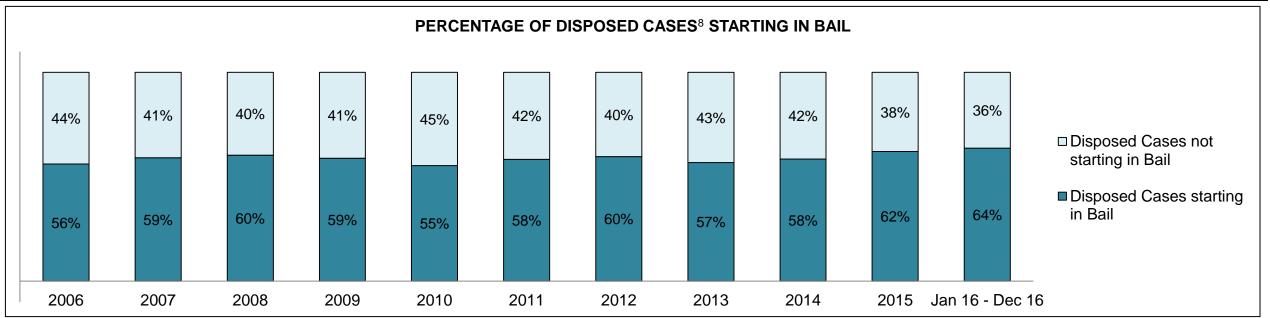

Crimes Against Property                     | 804   | 953   | 986   | 1,071 | 859   | 826   | 754   | 699   | 691   | 639   | 728                |
| Administration of Justice                   | 381   | 493   | 500   | 546   | 556   | 538   | 462   | 461   | 440   | 455   | 547                |
| Other Criminal Code                         | 239   | 224   | 304   | 333   | 239   | 186   | 160   | 155   | 124   | 170   | 215                |
| Criminal Code Traffic                       | 221   | 311   | 421   | 470   | 346   | 361   | 348   | 251   | 185   | 185   | 201                |
| Federal Statute                             | 10    | 28    | 29    | 17    | 21    | 29    | 19    | 21    | 19    | 28    | 39                 |

COLLEGE PARK DASHBOARD

DECEMBER 31, 2016 Page 2 of 10





COLLEGE PARK DASHBOARD

DECEMBER 31, 2016 Page 3 of 10





COLLEGE PARK DASHBOARD

DECEMBER 31, 2016 Page 4 of 10



Page 5 of 10



| Phases                 | 2006  | 2007  | 2008  | 2009  | 2010  | 2011  | 2012  | 2013  | 2014  | 2015  | Jan 16 -<br>Dec 16 |
|------------------------|-------|-------|-------|-------|-------|-------|-------|-------|-------|-------|--------------------|
| At Trial With Trial    | 374   | 344   | 303   | 285   | 300   | 377   | 381   | 342   | 288   | 237   | 323                |
| In-Custody             | 20%   | 22%   | 20%   | 20%   | 27%   | 23%   | 22%   | 21%   | 18%   | 19%   | 17%                |
| Out-of-Custody         | 80%   | 78%   | 80%   | 80%   | 73%   | 77%   | 78%   | 79%   | 82%   | 81%   | 83%                |
| At Trial Without Tri