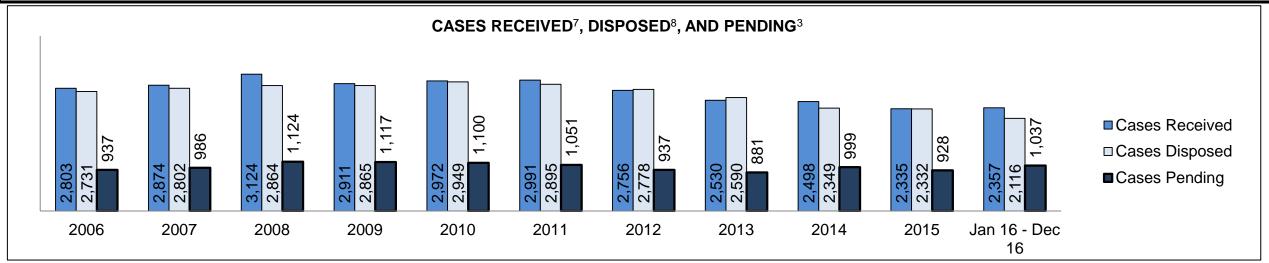

See Appendix 1 bookmark for footnote definitions.

<sup>\*</sup>See Appendix 2 bookmark for Cluster court designations.

| Cases Received by Offence Grou | Cases Received <sup>7</sup> by Offence Group |        |        |        |        |        |        |        |        |        |                    |  |  |  |  |
|--------------------------------|----------------------------------------------|--------|--------|--------|--------|--------|--------|--------|--------|--------|--------------------|--|--|--|--|
| Offence Group <sup>9</sup>     | 2006                                         | 2007   | 2008   | 2009   | 2010   | 2011   | 2012   | 2013   | 2014   | 2015   | Jan 16 -<br>Dec 16 |  |  |  |  |
| Crimes Against The Person      | 73,037                                       | 73,632 | 71,537 | 71,586 | 70,116 | 67,886 | 65,387 | 59,842 | 56,409 | 57,092 | 58,698             |  |  |  |  |
| Crimes Against Property        | 61,170                                       | 60,463 | 59,980 | 61,024 | 60,311 | 56,486 | 56,335 | 51,562 | 49,067 | 49,149 | 49,773             |  |  |  |  |
| Administration of Justice      | 72,478                                       | 73,530 | 72,907 | 68,556 | 66,705 | 64,598 | 63,846 | 60,173 | 57,889 | 59,213 | 61,532             |  |  |  |  |
| Other Criminal Code            | 16,419                                       | 15,506 | 14,554 | 14,017 | 13,999 | 12,394 | 11,827 | 11,131 | 9,805  | 10,232 | 10,333             |  |  |  |  |
| Criminal Code Traffic          | 19,885                                       | 20,765 | 21,272 | 20,804 | 20,492 | 19,831 | 19,640 | 18,181 | 17,395 | 17,799 | 17,450             |  |  |  |  |
| Federal Statute                | 32,217                                       | 32,856 | 33,486 | 32,424 | 34,020 | 32,172 | 30,228 | 28,251 | 24,703 | 23,175 | 20,395             |  |  |  |  |

| Cases Pending <sup>3</sup> by Offence Group |        |        |        |        |        |        |        |        |        |        |                    |  |  |  |
|---------------------------------------------|--------|--------|--------|--------|--------|--------|--------|--------|--------|--------|--------------------|--|--|--|
| Offence Group <sup>9</sup>                  | 2006   | 2007   | 2008   | 2009   | 2010   | 2011   | 2012   | 2013   | 2014   | 2015   | Jan 16 -<br>Dec 16 |  |  |  |
| Crimes Against The Person                   | 37,443 | 38,381 | 37,444 | 36,416 | 34,760 | 32,769 | 31,493 | 29,293 | 29,566 | 32,075 | 33,883             |  |  |  |
| Crimes Against Property                     | 23,384 | 23,218 | 22,895 | 22,853 | 20,391 | 18,868 | 18,379 | 17,397 | 18,128 | 19,198 | 19,502             |  |  |  |
| Administration of Justice                   | 18,751 | 19,558 | 18,449 | 17,051 | 15,956 | 15,043 | 14,888 | 14,504 | 15,548 | 16,856 | 17,760             |  |  |  |
| Other Criminal Code                         | 7,549  | 7,330  | 6,663  | 6,287  | 6,021  | 5,499  | 5,300  | 5,285  | 5,228  | 5,434  | 5,642              |  |  |  |
| Criminal Code Traffic                       | 14,610 | 15,276 | 16,258 | 14,647 | 11,223 | 10,830 | 10,742 | 10,049 | 10,154 | 10,768 | 11,175             |  |  |  |
| Federal Statute                             | 14,831 | 15,358 | 15,367 | 15,599 | 15,727 | 14,516 | 13,111 | 12,972 | 12,245 | 12,278 | 11,192             |  |  |  |