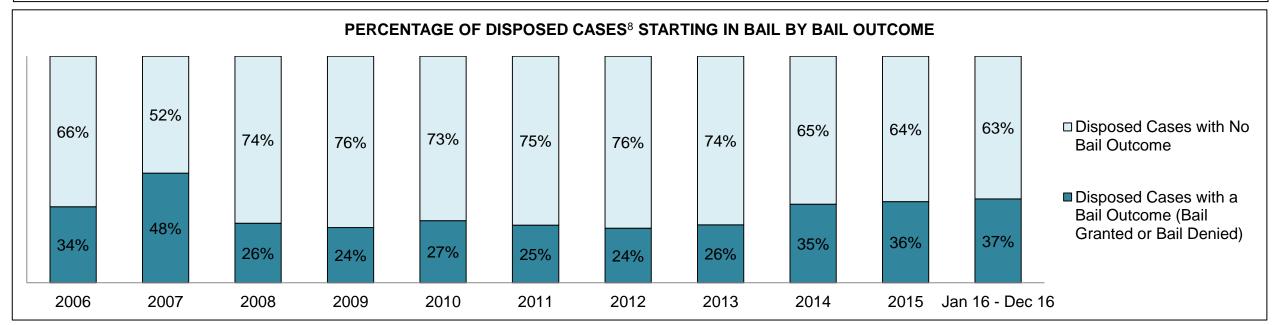

| 228  | 185  | 176  | 199  | 256                |
| Crimes Against Property                     | 92   | 89   | 134  | 102  | 110  | 115  | 91   | 80   | 80   | 86   | 90                 |
| Administration of Justice                   | 132  | 140  | 184  | 139  | 151  | 109  | 95   | 93   | 93   | 101  | 126                |
| Other Criminal Code                         | 20   | 19   | 27   | 28   | 40   | 37   | 23   | 21   | 20   | 24   | 24                 |
| Criminal Code Traffic                       | 37   | 47   | 36   | 38   | 28   | 34   | 37   | 33   | 48   | 40   | 46                 |
| Federal Statute                             | 64   | 58   | 52   | 52   | 132  | 90   | 52   | 50   | 48   | 39   | 44                 |

DRYDEN DASHBOARD

DECEMBER 31, 2016 Page 2 of 10





DRYDEN DASHBOARD

DECEMBER 31, 2016 Page 3 of 10





DRYDEN DASHBOARD

DECEMBER 31, 2016 Page 4 of 10





| Cases Disposed <sup>8</sup> by Phase and Percentage of In-Custody <sup>11</sup> , Out-of-Custody <sup>12</sup> Cases at Case Disposition |       |       |       |       |       |       |       |       |       |       |                    |
|------------------------------------------------------------------------------------------------------------------------------------------|-------|-------|-------|-------|-------|-------|-------|-------|-------|-------|--------------------|
| Phases                                                                                                                                   | 2006  | 2007  | 2008  | 2009  | 2010  | 2011  | 2012  | 2013  | 2