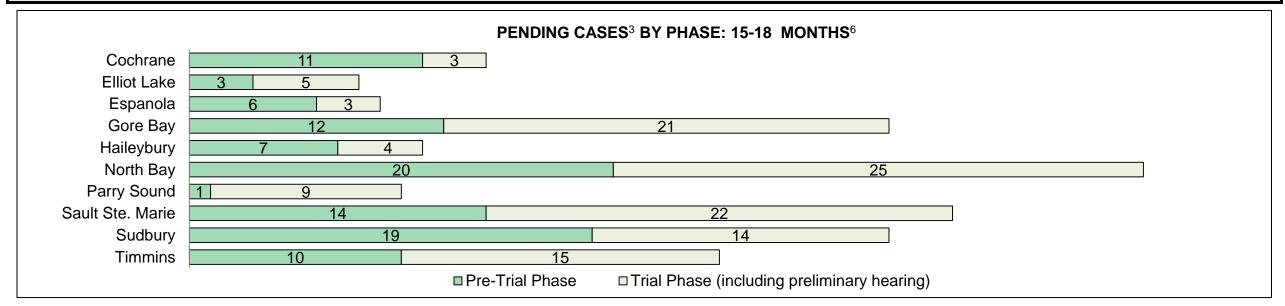

|  |  |  |  |  |
| Sudbury                                                                                                                                          | 47             | 33              | 181             | 155            | 1,046         | 1,462 |  |  |  |  |  |
| Timmins                                                                                                                                          | 38             | 25              | 83              | 78             | 779           | 1,003 |  |  |  |  |  |

Note: Please refer to court location dashboards for percentages of In-Custody and Out-of-Custody pending cases

DECEMBER 31, 2016 Page 11 of 12

# ONTARIO COURT OF JUSTICE CRIMINAL MODERNIZATION COMMITTEE NORTH EAST DASHBOARD CASES PENDING AS OF DECEMBER 31, 2016





DECEMBER 31, 2016 Page 12 of 12

|              | Mary I                                  | Matria                                | Jan 16 - | Dec 16             | 2044 Charter Medient | Change from 2014 |
|--------------|-----------------------------------------|---------------------------------------|----------|--------------------|----------------------|------------------|
|              | Key i                                   | Metric                                | Percent  | Cases <sup>1</sup> | 2014 Cluster Median* | Cluster Median   |
|              | Disposed cases that be                  | gan in the Bail Phase                 | 39.4%    | 557                | 33.5%                | 5.9%             |
|              | Bail cases with a bail                  | Total