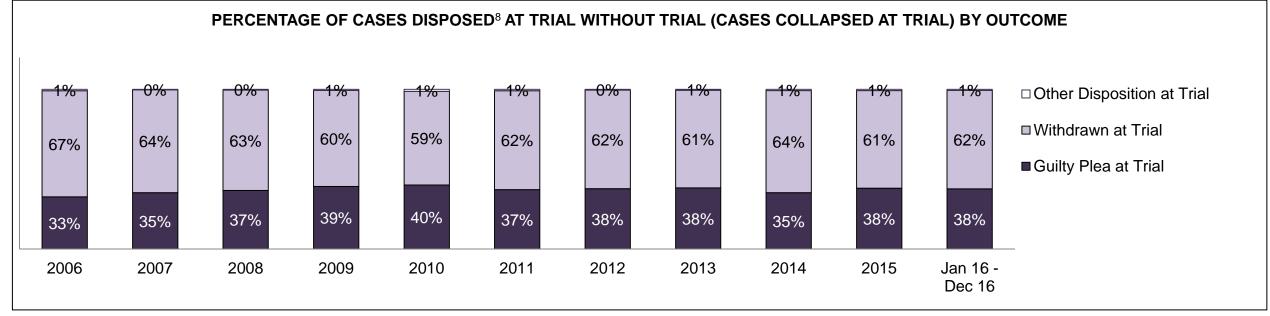

| Cases Disposed <sup>8</sup> by Phase and | Cases Disposed <sup>8</sup> by Phase and Percentage of In-Custody <sup>11</sup> , Out-of-Custody <sup>12</sup> Cases at Case Disposition |         |         |         |         |         |         |         |         |         |                    |  |  |  |  |
|------------------------------------------|------------------------------------------------------------------------------------------------------------------------------------------|---------|---------|---------|---------|---------|---------|---------|---------|---------|--------------------|--|--|--|--|
| Phases                                   | 2006                                                                                                                                     | 2007    | 2008    | 2009    | 2010    | 2011    | 2012    | 2013    | 2014    | 2015    | Jan 16 -<br>Dec 16 |  |  |  |  |
| At Trial With Trial                      | 16,210                                                                                                                                   | 15,719  | 14,924  | 14,281  | 13,333  | 12,913  | 12,507  | 11,635  | 10,711  | 9,759   | 9,325              |  |  |  |  |
| In-Custody                               | 13%                                                                                                                                      | 13%     | 13%     | 14%     | 16%     | 15%     | 17%     | 16%     | 15%     | 15%     | 14%                |  |  |  |  |
| Out-of-Custody                           | 87%                                                                                                                                      | 87%     | 87%     | 86%     | 84%     | 85%     | 83%     | 84%     | 85%     | 85%     | 86%                |  |  |  |  |
| At Trial Without Trial                   | 41,214                                                                                                                                   | 40,223  | 38,567  | 37,885  | 35,859  | 31,139  | 27,205  | 25,048  | 22,226  | 19,582  | 18,371             |  |  |  |  |
| In-Custody                               | 12%                                                                                                                                      | 13%     | 13%     | 13%     | 13%     | 14%     | 15%     | 15%     | 14%     | 14%     | 14%                |  |  |  |  |
| Out-of-Custody                           | 88%                                                                                                                                      | 87%     | 87%     | 87%     | 87%     | 86%     | 85%     | 85%     | 86%     | 86%     | 86%                |  |  |  |  |
| Before Trial                             | 205,218                                                                                                                                  | 214,124 | 216,849 | 217,749 | 225,025 | 212,794 | 207,335 | 194,998 | 177,161 | 175,908 | 179,464            |  |  |  |  |
| In-Custody                               | 25%                                                                                                                                      | 25%     | 26%     | 24%     | 22%     | 22%     | 23%     | 23%     | 22%     | 23%     | 23%                |  |  |  |  |
| Out-of-Custody                           | 75%                                                                                                                                      | 75%     | 74%     | 76%     | 78%     | 78%     | 77%     | 77%     | 78%     | 77%     | 77%                |  |  |  |  |