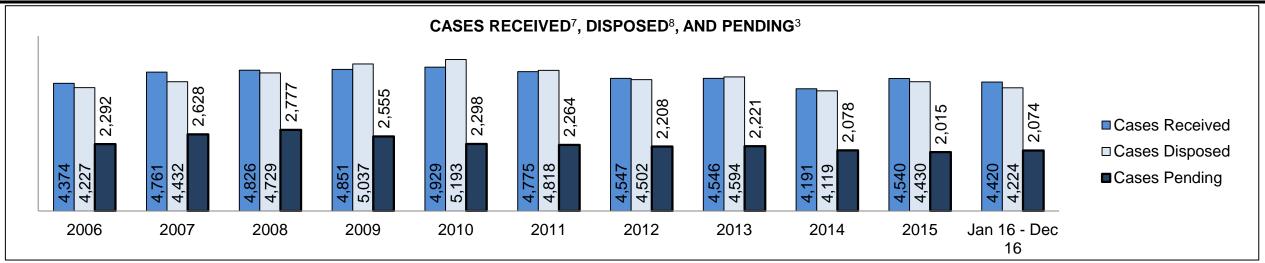

See Appendix 1 bookmark for footnote definitions.

<sup>\*</sup>See Appendix 2 bookmark for Cluster court designations.

| Cases Received by Offence Grou | Cases Received <sup>7</sup> by Offence Group |        |        |        |        |        |        |        |        |        |                    |  |  |  |  |
|--------------------------------|----------------------------------------------|--------|--------|--------|--------|--------|--------|--------|--------|--------|--------------------|--|--|--|--|
| Offence Group <sup>9</sup>     | 2006                                         | 2007   | 2008   | 2009   | 2010   | 2011   | 2012   | 2013   | 2014   | 2015   | Jan 16 -<br>Dec 16 |  |  |  |  |
| Crimes Against The Person      | 73,037                                       | 73,632 | 71,537 | 71,586 | 70,116 | 67,886 | 65,387 | 59,842 | 56,409 | 57,092 | 58,698             |  |  |  |  |
| Crimes Against Property        | 61,170                                       | 60,463 | 59,980 | 61,024 | 60,311 | 56,486 | 56,335 | 51,562 | 49,067 | 49,149 | 49,773             |  |  |  |  |
| Administration of Justice      | 72,478                                       | 73,530 | 72,907 | 68,556 | 66,705 | 64,598 | 63,846 | 60,173 | 57,889 | 59,213 | 61,532             |  |  |  |  |
| Other Criminal Code            | 16,419                                       | 15,506 | 14,554 | 14,017 | 13,999 | 12,394 | 11,827 | 11,131 | 9,805  | 10,232 | 10,333             |  |  |  |  |
| Criminal Code Traffic          | 19,885                                       | 20,765 | 21,272 | 20,804 | 20,492 | 19,831 | 19,640 | 18,181 | 17,395 | 17,799 | 17,450             |  |  |  |  |
| Federal Statute                | 32,217                                       | 32,856 | 33,486 | 32,424 | 34,020 | 32,172 | 30,228 | 28,251 | 24,703 | 23,175 | 20,395             |  |  |  |  |