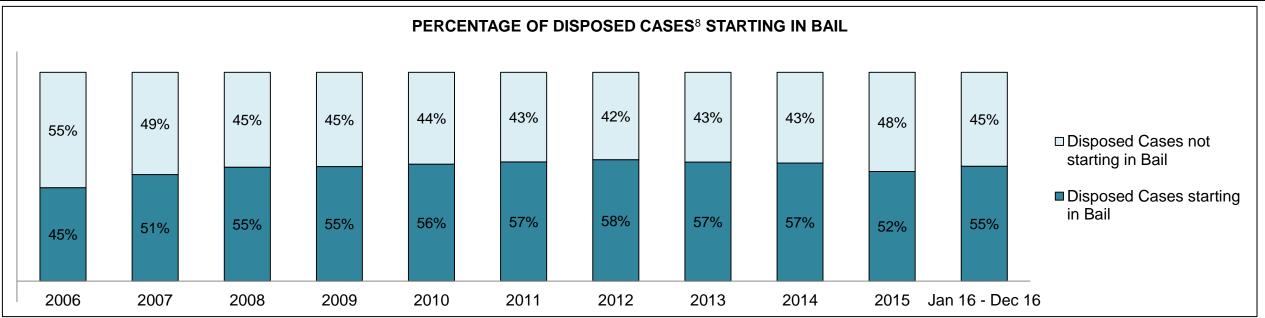

|              | Vov                                     | Matria                                 | Jan 16  | - Dec 16           | 2014 Baseline | Change from 2014 |
|--------------|-----------------------------------------|----------------------------------------|---------|--------------------|---------------|------------------|
|              | Key I                                   | Metric                                 | Percent | Cases <sup>1</sup> | Median*       | Baseline Median  |
|              | Disposed cases that be                  | gan in the Bail Phase                  | 45.3%   | 93,802             | 44.0%         | 1.3%             |
|              | Bail cases with a bail                  | Total                                  | 55.9%   | 52,456             | 56.6%         | -0.7%            |
|              | outcome (bail granted                   | Bail Disposition with 1 appearance     | 53.0%   | 27,793             | 51.4%         | 1.5%             |
| Dail.        | or bail denied)                         | Bail Disposition in 1-3 days           | 71.4%   | 37,465             | 72.5%         | -1.1%            |
| Bail         | Dallara and Marachall                   | Total                                  | 44.1%   | 41,346             | 43.4%         | 0.7%             |
|              | Bail cases with no bail                 | Case disposition in 1-3 appearances    | 31.0%   | 12,799             | 35.0%         | -4.1%            |
|              | disposition but with a case disposition | Case disposition in 0-3 months         | 74.5%   | 30,786             | 76.5%         | -2.0%            |
|              | case disposition                        | Case disposition rate before trial     | 92.3%   | 38,162             | 90.5%         | 1.8%             |
|              |                                         |                                        |         |                    |               |                  |
|              | Disposition rate (include               | es bail cases with case dispositions)  | 86.6%   | 179,464            | 84.3%         | 2.3%             |
| Before Trial | Disposed within 1-3 app                 | pearances (net of bench warrant cases) | 37.7%   | 55,463             | 42.7%         | -5.0%            |
|              | Disposed within 0-3 mo                  | nths (net of bench warrant cases)      | 57.4%   | 84,486             | 61.7%         | -4.3%            |
|              |                                         |                                        |         |                    |               |                  |
| Trial        | Collapse Rate at Trial <sup>2</sup>     |                                        | 66.3%   | 18,371             | 67.5%         | -1.2%            |