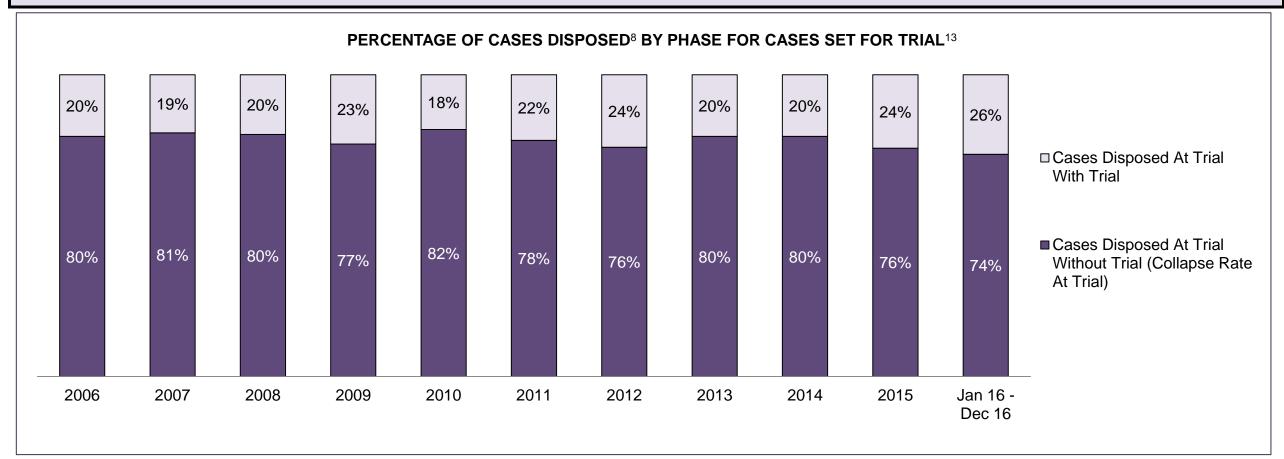

| Cases Disposed <sup>8</sup> by Phase and | Cases Disposed <sup>8</sup> by Phase and Percentage of In-Custody <sup>11</sup> , Out-of-Custody <sup>12</sup> Cases at Case Disposition |         |         |         |         |         |         |         |         |         |                    |  |  |  |  |
|------------------------------------------|------------------------------------------------------------------------------------------------------------------------------------------|---------|---------|---------|---------|---------|---------|---------|---------|---------|--------------------|--|--|--|--|
| Phases                                   | 2006                                                                                                                                     | 2007    | 2008    | 2009    | 2010    | 2011    | 2012    | 2013    | 2014    | 2015    | Jan 16 -<br>Dec 16 |  |  |  |  |
| At Trial With Trial                      | 16,210                                                                                                                                   | 15,719  | 14,924  | 14,281  | 13,333  | 12,913  | 12,507  | 11,635  | 10,711  | 9,759   | 9,325              |  |  |  |  |
| In-Custody                               | 13%                                                                                                                                      | 13%     | 13%     | 14%     | 16%     | 15%     | 17%     | 16%     | 15%     | 15%     | 14%                |  |  |  |  |
| Out-of-Custody                           | 87%                                                                                                                                      | 87%     | 87%     | 86%     | 84%     | 85%     | 83%     | 84%     | 85%     | 85%     | 86%                |  |  |  |  |
| At Trial Without Trial                   | 41,214                                                                                                                                   | 40,223  | 38,567  | 37,885  | 35,859  | 31,139  | 27,205  | 25,048  | 22,226  | 19,582  | 18,371             |  |  |  |  |
| In-Custody                               | 12%                                                                                                                                      | 13%     | 13%     | 13%     | 13%     | 14%     | 15%     | 15%     | 14%     | 14%     | 14%                |  |  |  |  |
| Out-of-Custody                           | 88%                                                                                                                                      | 87%     | 87%     | 87%     | 87%     | 86%     | 85%     | 85%     | 86%     | 86%     | 86%                |  |  |  |  |
| Before Trial                             | 205,218                                                                                                                                  | 214,124 | 216,849 | 217,749 | 225,025 | 212,794 | 207,335 | 194,998 | 177,161 | 175,908 | 179,464            |  |  |  |  |
| In-Custody                               | 25%                                                                                                                                      | 25%     | 26%     | 24%     | 22%     | 22%     | 23%     | 23%     | 22%     | 23%     | 23%                |  |  |  |  |
| Out-of-Custody                           | 75%                                                                                                                                      | 75%     | 74%     | 76%     | 78%     | 78%     | 77%     | 77%     | 78%     | 77%     | 77%                |  |  |  |  |