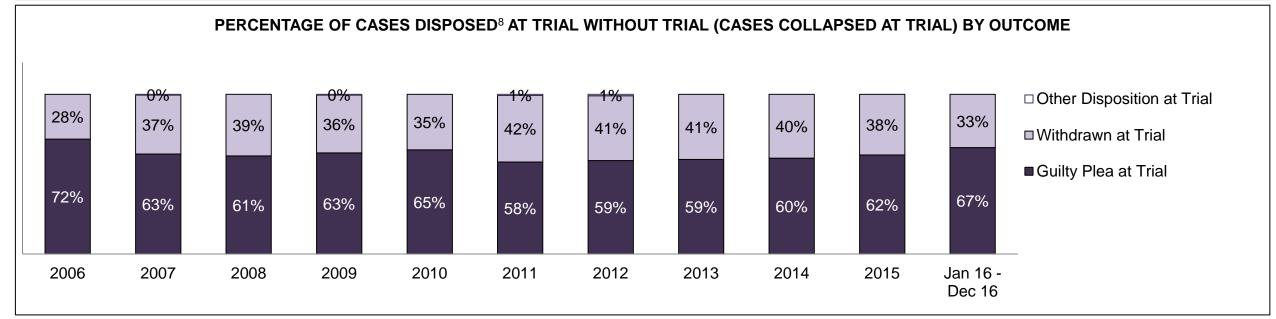

| Cases Disposed <sup>8</sup> by Phase and | Cases Disposed <sup>8</sup> by Phase and Percentage of In-Custody <sup>11</sup> , Out-of-Custody <sup>12</sup> Cases at Case Disposition |         |         |         |         |         |         |         |         |         |                    |  |  |  |  |
|------------------------------------------|------------------------------------------------------------------------------------------------------------------------------------------|---------|---------|---------|---------|---------|---------|---------|---------|---------|--------------------|--|--|--|--|
| Phases                                   | 2006                                                                                                                                     | 2007    | 2008    | 2009    | 2010    | 2011    | 2012    | 2013    | 2014    | 2015    | Jan 16 -<br>Dec 16 |  |  |  |  |
| At Trial With Trial                      | 16,210                                                                                                                                   | 15,719  | 14,924  | 14,281  | 13,333  | 12,913  | 12,507  | 11,635  | 10,711  | 9,759   | 9,325              |  |  |  |  |
| In-Custody                               | 13%                                                                                                                                      | 13%     | 13%     | 14%     | 16%     | 15%     | 17%     | 16%     | 15%     | 15%     | 14%                |  |  |  |  |
| Out-of-Custody                           | 87%                                                                                                                                      | 87%     | 87%     | 86%     | 84%     | 85%     | 83%     | 84%     | 85%     | 85%     | 86%                |  |  |  |  |
| At Trial Without Trial                   | 41,214                                                                                                                                   | 40,223  | 38,567  | 37,885  | 35,859  | 31,139  | 27,205  | 25,048  | 22,226  | 19,582  | 18,371             |  |  |  |  |
| In-Custody                               | 12%                                                                                                                                      | 13%     | 13%     | 13%     | 13%     | 14%     | 15%     | 15%     | 14%     | 14%     | 14%                |  |  |  |  |
| Out-of-Custody                           | 88%                                                                                                                                      | 87%     | 87%     | 87%     | 87%     | 86%     | 85%     | 85%     | 86%     | 86%     | 86%                |  |  |  |  |
| Before Trial                             | 205,218                                                                                                                                  | 214,124 | 216,849 | 217,749 | 225,025 | 212,794 | 207,335 | 194,998 | 177,161 | 175,908 | 179,464            |  |  |  |  |
| In-Custody                               | 25%                                                                                                                                      | 25%     | 26%     | 24%     | 22%     | 22%     | 23%     | 23%     | 22%     | 23%     | 23%                |  |  |  |  |
| Out-of-Custody                           | 75%                                                                                                                                      | 75%     | 74%     | 76%     | 78%     | 78%     | 77%     | 77%     | 78%     | 77%     | 77%                |  |  |  |  |