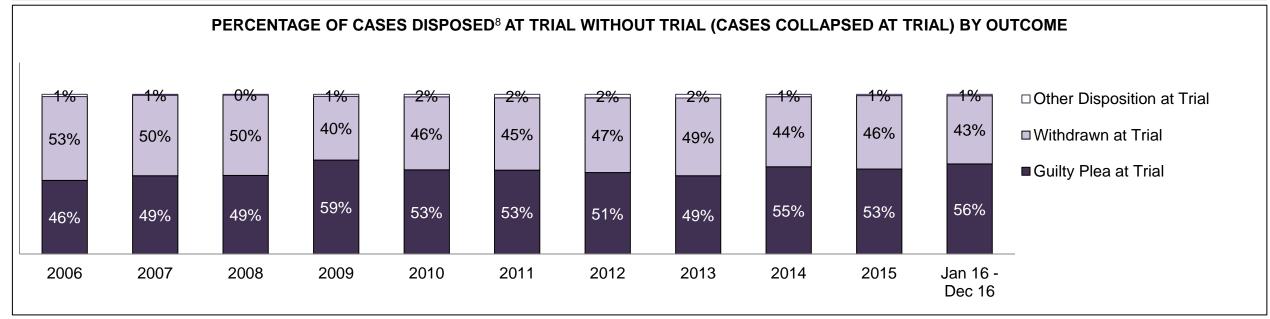

| Percentage of Cases Disposed <sup>8</sup> At | ercentage of Cases Disposed <sup>8</sup> At Trial Without Trial (Collapse Rate At Trial <sup>2</sup> ) by Offence Group At Disposition |      |      |      |      |      |      |      |      |      |                    |  |  |  |
|----------------------------------------------|----------------------------------------------------------------------------------------------------------------------------------------|------|------|------|------|------|------|------|------|------|--------------------|--|--|--|
| Offence Group at Disposition <sup>14</sup>   | 2006                                                                                                                                   | 2007 | 2008 | 2009 | 2010 | 2011 | 2012 | 2013 | 2014 | 2015 | Jan 16 -<br>Dec 16 |  |  |  |
| Crimes Against The Person                    | 39%                                                                                                                                    | 40%  | 41%  | 40%  | 40%  | 42%  | 43%  | 42%  | 42%  | 41%  | 43%                |  |  |  |
| Crimes Against Property                      | 14%                                                                                                                                    | 14%  | 13%  | 13%  | 13%  | 12%  | 11%  | 12%  | 11%  | 11%  | 10%                |  |  |  |
| Administration of Justice                    | 15%                                                                                                                                    | 14%  | 14%  | 14%  | 13%  | 13%  | 13%  | 13%  | 12%  | 13%  | 13%                |  |  |  |
| Other Criminal Code                          | 7%                                                                                                                                     | 6%   | 6%   | 6%   | 6%   | 6%   | 6%   | 6%   | 6%   | 6%   | 6%                 |  |  |  |
| Criminal Code Traffic                        | 15%                                                                                                                                    | 16%  | 16%  | 18%  | 18%  | 14%  | 15%  | 16%  | 16%  | 16%  | 16%                |  |  |  |
| Federal Statute                              | 10%                                                                                                                                    | 10%  | 9%   | 10%  | 10%  | 12%  | 12%  | 11%  | 12%  | 12%  | 12%                |  |  |  |
| Total                                        | 100%                                                                                                                                   | 100% | 100% | 100% | 100% | 100% | 100% | 100% | 100% | 100% | 100%               |  |  |  |