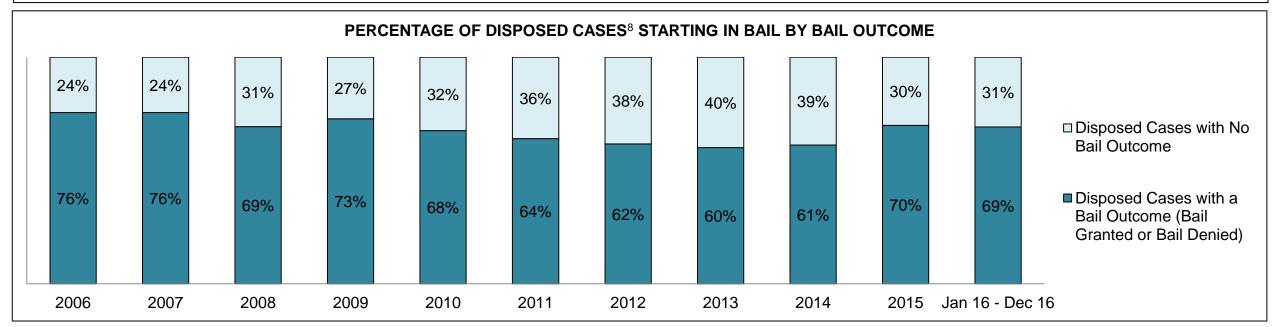

|              | Vov                                     | Matria                                 | Jan 16  | - Dec 16           | 2014 Baseline | Change from 2014 |
|--------------|-----------------------------------------|----------------------------------------|---------|--------------------|---------------|------------------|
|              | Key I                                   | Metric                                 | Percent | Cases <sup>1</sup> | Median*       | Baseline Median  |
|              | Disposed cases that be                  | gan in the Bail Phase                  | 45.3%   | 93,802             | 44.0%         | 1.3%             |
|              | Bail cases with a bail                  | Total                                  | 55.9%   | 52,456             | 56.6%         | -0.7%            |
|              | outcome (bail granted                   | Bail Disposition with 1 appearance     | 53.0%   | 27,793             | 51.4%         | 1.5%             |
| Dail.        | or bail denied)                         | Bail Disposition in 1-3 days           | 71.4%   | 37,465             | 72.5%         | -1.1%            |
| Bail         | Dallara and Marachall                   | Total                                  | 44.1%   | 41,346             | 43.4%         | 0.7%             |
|              | Bail cases with no bail                 | Case disposition in 1-3 appearances    | 31.0%   | 12,799             | 35.0%         | -4.1%            |
|              | disposition but with a case disposition | Case disposition in 0-3 months         | 74.5%   | 30,786             | 76.5%         | -2.0%            |
|              | case disposition                        | Case disposition rate before trial     | 92.3%   | 38,162             | 90.5%         | 1.8%             |
|              |                                         |                                        |         |                    |               |                  |
|              | Disposition rate (include               | es bail cases with case dispositions)  | 86.6%   | 179,464            | 84.3%         | 2.3%             |
| Before Trial | Disposed within 1-3 app                 | pearances (net of bench warrant cases) | 37.7%   | 55,463             | 42.7%         | -5.0%            |
|              | Disposed within 0-3 mo                  | nths (net of bench warrant cases)      | 57.4%   | 84,486             | 61.7%         | -4.3%            |
|              |                                         |                                        |         |                    |               |                  |
| Trial        | Collapse Rate at Trial <sup>2</sup>     |                                        | 66.3%   | 18,371             | 67.5%         | -1.2%            |

### ONTARIO COURT OF JUSTICE CRIMINAL MODERNIZATION COMMITTEE PROVINCIAL DASHBOARD CASES PENDING AS OF DECEMBER 31, 2016

|              | Variable                                | Matu: a                                | Jan 16  | - Dec 16           | 2014 Baseline | Change from 2014 |
|--------------|-----------------------------------------|----------------------------------------|---------|--------------------|---------------|------------------|
|              | ney l                                   | Metric                                 | Percent | Cases <sup>1</sup> | Median*       | Cluster Median   |
|              | Disposed cases that be                  | gan in the Bail Phase                  | 34.1%   | 11,963             | 32.5%         | 1.6%             |
|              | Bail cases with a bail                  | Total                                  | 57.2%   | 6,838              | 53.7%         | 3.5%             |
|              | outcome (bail granted                   | Bail Disposition with 1 appearance     | 51.4%   | 3,515              | 52.5%         | -1.1%            |
| Dell         | or bail denied)                         | Bail Disposition in 1-3 days           | 71.0%   | 4,853              | 72.9%         | -1.9%            |
| Bail         | Ballaca and Marchael                    | Total                                  | 42.8%   | 5,125              | 46.3%         | -3.5%            |
|              | Bail cases with no bail                 | Case disposition in 1-3 appearances    | 32.0%   | 1,640              | 38.7%         | -6.7%            |
|              | disposition but with a case disposition | Case disposition in 0-3 months         | 76.8%   | 3,934              | 79.1%         | -2.3%            |
|              | case disposition                        | Case disposition rate before trial     | 93.7%   | 4,804              | 92.8%         | 0.9%             |
|              |                                         |                                        |         |                    |               |                  |
|              | Disposition rate (include               | es bail cases with case dispositions)  | 88.4%   | 31,008             | 88.7%         | -0.3%            |
| Before Trial | Disposed within 1-3 app                 | pearances (net of bench warrant cases) | 40.9%   | 10,678             | 46.0%         | -5.1%            |
|              | Disposed within 0-3 mo                  | nths (net of bench warrant cases)      | 57.2%   | 14,935             | 60.7%         | -3.5%            |
|              |                                         |                                        |         |                    |               |                  |
| Trial        | Collapse Rate at Trial <sup>2</sup>     |                                        | 63.1%   | 2,570              | 62.3%         | 0.8%             |

# ONTARIO COURT OF JUSTICE CRIMINAL MODERNIZATION COMMITTEE CENTRAL EAST DASHBOARD CASES PENDING AS OF DECEMBER 31, 2016

CENTRAL EAST DASHBOARD

DECEMBER 31, 2016 Page 12 of 12

|          | V                                   | Matuia                                 | Jan 16  | - Dec 16           | 2044 Chroton Modion* | Change from 2014 |
|----------|-------------------------------------|----------------------------------------|---------|--------------------|----------------------|------------------|
|          | Key i                               | Metric                                 | Percent | Cases <sup>1</sup> | 2014 Cluster Median* | Cluster Median   |
|          | Disposed cases that be              | gan in the Bail Phase                  | 36.0%   | 2,761              | 48.0%                | -12.0%           |
|          | Bail cases with a bail              | Total                                  | 51.4%   | 1,419              | 56.0%                | -4.6%            |
|          | outcome (bail granted               | Bail Disposition with 1 appearance     | 45.8%   | 650                | 47.7%                | -1.9%            |
| Da!!     | or bail denied)                     | Bail Disposition in 1-3 days           | 67.6%   | 959                | 70.6%                | -3.0%            |
| Bail     | B 11 11 11 11                       | Total                                  | 48.6%   | 1,342              | 44.0%                | 4.6%             |
|          | Bail cases with no bail             | Case disposition in 1-3 appearances    | 25.3%   | 340                | 35.1%                | -9.8%            |
|          | disposition but with a              | Case disposition in 0-3 months         | 75.1%   | 1,008              | 77.2%                | -2.1%            |
|          | case disposition                    | Case disposition rate before trial     | 93.3%   | 1,252              | 90.7%                | 2.6%             |
|          |                                     |                                        |         |                    |                      |                  |
|          | Disposition rate (include           | es bail cases with case dispositions)  | 89.4%   | 6,857              | 83.6%                | 5.8%             |
| <u> </u> |                                     | pearances (net of bench warrant cases) | 36.8%   | 2,143              | 39.1%                | -2.4%            |
|          | Disposed within 0-3 mo              | nths (net of bench warrant cases)      | 57.3%   | 3,335              | 60.6%                | -3.4%            |
|          |                                     |                                        |         |                    |                      |                  |
| Trial    | Collapse Rate at Trial <sup>2</sup> |                                        | 62.1%   | 502                | 71.0%                | -8.9%            |

BARRIE DASHBOARD

DECEMBER 31, 2016 Page 10 of 10

|              | Mary I                                  | Matria                                | Jan 16  | - Dec 16           | 2044 Charter Medient | Change from 2014 |
|--------------|-----------------------------------------|---------------------------------------|---------|--------------------|----------------------|------------------|
|              | Key i                                   | Metric                                | Percent | Cases <sup>1</sup> | 2014 Cluster Median* | Cluster Median   |
|              | Disposed cases that be                  | gan in the Bail Phase                 | 23.3%   | 236                | 33.5%                | -10.2%           |
|              | Bail cases with a bail                  | Total                                 | 35.6%   | 84                 | 50.7%                | -15.1%           |
|              | outcome (bail granted                   | Bail Disposition with 1 appearance    | 65.5%   | 55                 | 52.9%                | 12.6%            |
| D-U          | or bail denied)                         | Bail Disposition in 1-3 days          | 89.3%   | 75                 | 73.8%                | 15.5%            |
| Bail         |                                         | Total                                 | 64.4%   | 152                | 49.3%                | 15.1%            |
|              | Bail cases with no bail                 | Case disposition in 1-3 appearances   | 53.3%   | 81                 | 33.4%                | 19.9%            |
|              | disposition but with a case disposition | Case disposition in 0-3 months        | 82.2%   | 125                | 77.3%                | 4.9%             |
|              | case disposition                        | Case disposition rate before trial    | 91.4%   | 139                | 91.8%                | -0.4%            |
|              |                                         |                                       |         |                    |                      |                  |
|              | Disposition rate (include               | es bail cases with case dispositions) | 90.3%   | 915                | 85.7%                | 4.7%             |
| Before Trial |                                         |                                       |         |                    | 47.2%                | 13.9%            |
|              | 71.1%                                   | 605                                   | 62.6%   | 8.5%               |                      |                  |
|              |                                         |                                       |         |                    |                      |                  |
| Trial        | Collapse Rate at Trial <sup>2</sup>     |                                       | 67.3%   | 66                 | 66.9%                | 0.4%             |

BRACEBRIDGE DASHBOARD

DECEMBER 31, 2016 Page 10 of 10

|              | Vari                                                    | Mateia                                 | Jan 16  | - Dec 16           | 2044 Charter Medien* | Change from 2014 |
|--------------|---------------------------------------------------------|----------------------------------------|---------|--------------------|----------------------|------------------|
|              | Key I                                                   | Metric                                 | Percent | Cases <sup>1</sup> | 2014 Cluster Median* | Cluster Median   |
|              | Disposed cases that be                                  | gan in the Bail Phase                  | 36.6%   | 393                | 33.5%                | 3.1%             |
|              | Bail cases with a bail                                  | Total                                  | 47.6%   | 187                | 50.7%                | -3.1%            |
|              | outcome (bail granted                                   | Bail Disposition with 1 appearance     | 51.3%   | 96                 | 52.9%                | -1.5%            |
| Dell         | or bail denied)                                         | Bail Disposition in 1-3 days           | 70.6%   | 132                | 73.8%                | -3.2%            |
| Bail         | D. 7                                                    | Total                                  | 52.4%   | 206                | 49.3%                | 3.1%             |
|              | Bail cases with no bail                                 | Case disposition in 1-3 appearances    | 32.5%   | 67                 | 33.4%                | -0.8%            |
|              | disposition but with a case disposition                 | Case disposition in 0-3 months         | 85.9%   | 177                | 77.3%                | 8.6%             |
|              | case disposition                                        | Case disposition rate before trial     | 93.7%   | 193                | 91.8%                | 1.8%             |
|              |                                                         |                                        |         |                    |                      |                  |
|              | Disposition rate (include                               | es bail cases with case dispositions)  | 90.7%   | 975                | 85.7%                | 5.0%             |
| Before Trial | Disposed within 1-3 app                                 | pearances (net of bench warrant cases) | 40.0%   | 357                | 47.2%                | -7.2%            |
|              | Disposed within 0-3 months (net of bench warrant cases) |                                        |         |                    | 62.6%                | -2.0%            |
|              |                                                         |                                        |         |                    |                      |                  |
| Trial        | rial Collapse Rate at Trial <sup>2</sup>                |                                        |         | 42                 | 66.9%                | -24.9%           |