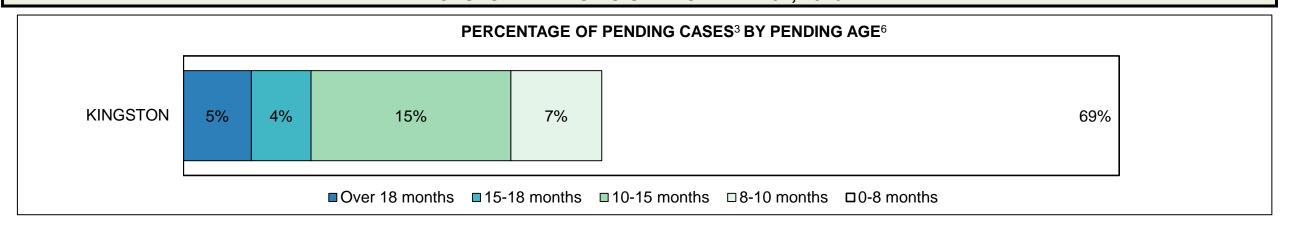

| 10%  | 9%   | 7%   | 9%   | 9%                 |
| Federal Statute                              | 8%                                                                                                                                      | 7%   | 9%   | 7%   | 6%   | 11%  | 16%  | 11%  | 11%  | 12%  | 13%                |
| Total                                        | 100%                                                                                                                                    | 100% | 100% | 100% | 100% | 100% | 100% | 100% | 100% | 100% | 100%               |

KINGSTON DASHBOARD

DECEMBER 31, 2016 Page 8 of 10





DECEMBER 31, 2016 Page 9 of 10

# ONTARIO COURT OF JUSTICE CRIMINAL MODERNIZATION COMMITTEE KINGSTON DASHBOARD CASES PENDING AS OF DECEMBER 31, 2016



| Pending Cases <sup>3</sup> by Pending Age <sup>6</sup> and Percentage of Pending Cases In-Custody <sup>17</sup> and Out-of-Custody <sup>18</sup> |     |     |     |     |     |     |  |  |  |  |  |
|--------------------------------------------------------------------------------------------------------------------------------------------------|-----|-----|-----|-----|-----|-----|--|--|--|--|--|
| Court Location                                                                                                                                   |     |     |     |     |     |     |  |  |  |  |  |
| KINGSTON                                                                                                                                         | 48  | 42  | 141 | 64  | 660 | 955 |  |  |  |  |