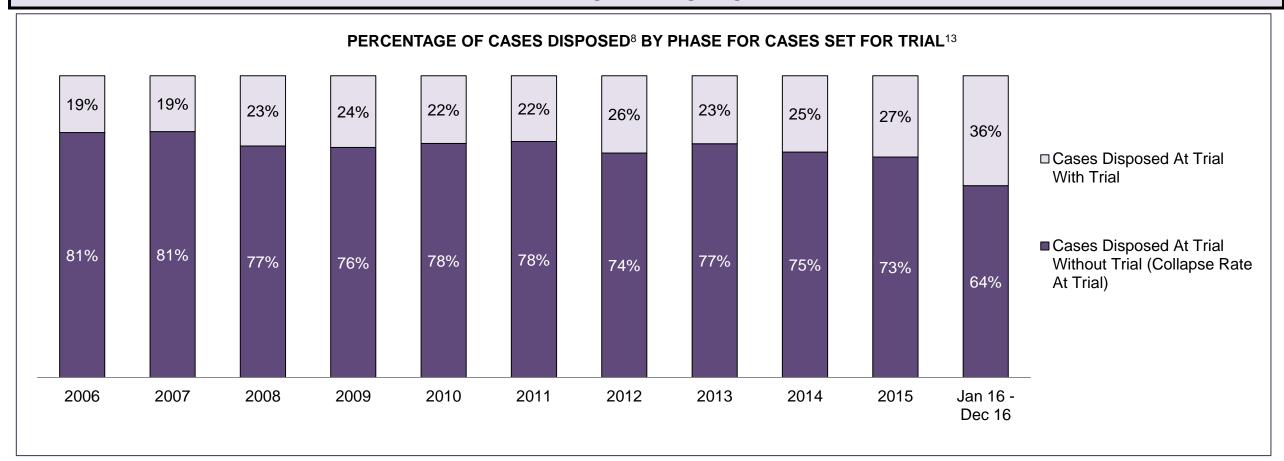

| Cases Disposed <sup>8</sup> by Phase and | Cases Disposed <sup>8</sup> by Phase and Percentage of In-Custody <sup>11</sup> , Out-of-Custody <sup>12</sup> Cases at Case Disposition |         |         |         |         |         |         |         |         |         |                    |  |  |  |  |
|------------------------------------------|------------------------------------------------------------------------------------------------------------------------------------------|---------|---------|---------|---------|---------|---------|---------|---------|---------|--------------------|--|--|--|--|
| Phases                                   | 2006                                                                                                                                     | 2007    | 2008    | 2009    | 2010    | 2011    | 2012    | 2013    | 2014    | 2015    | Jan 16 -<br>Dec 16 |  |  |  |  |
| At Trial With Trial                      | 16,210                                                                                                                                   | 15,719  | 14,924  | 14,281  | 13,333  | 12,913  | 12,507  | 11,635  | 10,711  | 9,759   | 9,325              |  |  |  |  |
| In-Custody                               | 13%                                                                                                                                      | 13%     | 13%     | 14%     | 16%     | 15%     | 17%     | 16%     | 15%     | 15%     | 14%                |  |  |  |  |
| Out-of-Custody                           | 87%                                                                                                                                      | 87%     | 87%     | 86%     | 84%     | 85%     | 83%     | 84%     | 85%     | 85%     | 86%                |  |  |  |  |
| At Trial Without Trial                   | 41,214                                                                                                                                   | 40,223  | 38,567  | 37,885  | 35,859  | 31,139  | 27,205  | 25,048  | 22,226  | 19,582  | 18,371             |  |  |  |  |
| In-Custody                               | 12%                                                                                                                                      | 13%     | 13%     | 13%     | 13%     | 14%     | 15%     | 15%     | 14%     | 14%     | 14%                |  |  |  |  |
| Out-of-Custody                           | 88%                                                                                                                                      | 87%     | 87%     | 87%     | 87%     | 86%     | 85%     | 85%     | 86%     | 86%     | 86%                |  |  |  |  |
| Before Trial                             | 205,218                                                                                                                                  | 214,124 | 216,849 | 217,749 | 225,025 | 212,794 | 207,335 | 194,998 | 177,161 | 175,908 | 179,464            |  |  |  |  |
| In-Custody                               | 25%                                                                                                                                      | 25%     | 26%     | 24%     | 22%     | 22%     | 23%     | 23%     | 22%     | 23%     | 23%                |  |  |  |  |
| Out-of-Custody                           | 75%                                                                                                                                      | 75%     | 74%     | 76%     | 78%     | 78%     | 77%     | 77%     | 78%     | 77%     | 77%                |  |  |  |  |