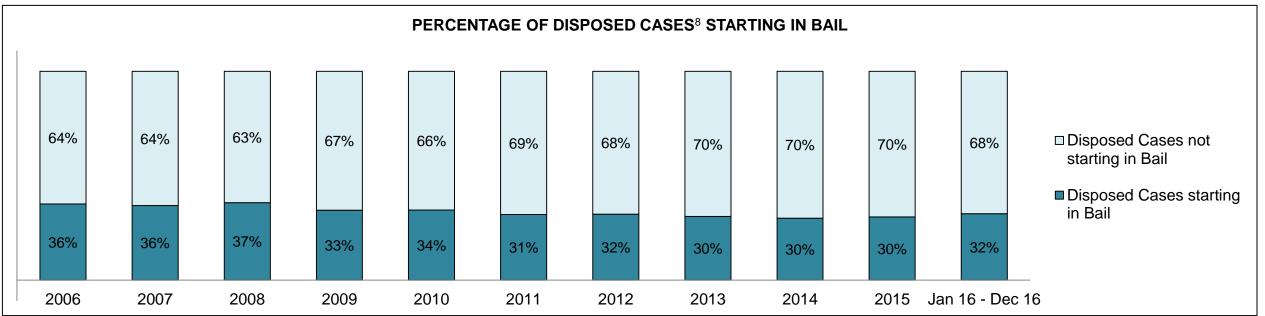

|              | Vov                                     | Matria                                 | Jan 16  | - Dec 16           | 2014 Baseline | Change from 2014 |
|--------------|-----------------------------------------|----------------------------------------|---------|--------------------|---------------|------------------|
|              | Key I                                   | Metric                                 | Percent | Cases <sup>1</sup> | Median*       | Baseline Median  |
|              | Disposed cases that be                  | gan in the Bail Phase                  | 45.3%   | 93,802             | 44.0%         | 1.3%             |
|              | Bail cases with a bail                  | Total                                  | 55.9%   | 52,456             | 56.6%         | -0.7%            |
|              | outcome (bail granted                   | Bail Disposition with 1 appearance     | 53.0%   | 27,793             | 51.4%         | 1.5%             |
| Dail.        | or bail denied)                         | Bail Disposition in 1-3 days           | 71.4%   | 37,465             | 72.5%         | -1.1%            |
| Bail         | Dallara and Marachall                   | Total                                  | 44.1%   | 41,346             | 43.4%         | 0.7%             |
|              | Bail cases with no bail                 | Case disposition in 1-3 appearances    | 31.0%   | 12,799             | 35.0%         | -4.1%            |
|              | disposition but with a case disposition | Case disposition in 0-3 months         | 74.5%   | 30,786             | 76.5%         | -2.0%            |
|              | case disposition                        | Case disposition rate before trial     | 92.3%   | 38,162             | 90.5%         | 1.8%             |
|              |                                         |                                        |         |                    |               |                  |
|              | Disposition rate (include               | es bail cases with case dispositions)  | 86.6%   | 179,464            | 84.3%         | 2.3%             |
| Before Trial | Disposed within 1-3 app                 | pearances (net of bench warrant cases) | 37.7%   | 55,463             | 42.7%         | -5.0%            |
|              | Disposed within 0-3 mo                  | nths (net of bench warrant cases)      | 57.4%   | 84,486             | 61.7%         | -4.3%            |
|              |                                         |                                        |         |                    |               |                  |
| Trial        | Collapse Rate at Trial <sup>2</sup>     |                                        | 66.3%   | 18,371             | 67.5%         | -1.2%            |

### ONTARIO COURT OF JUSTICE CRIMINAL MODERNIZATION COMMITTEE PROVINCIAL DASHBOARD CASES PENDING AS OF DECEMBER 31, 2016

|              | Variable                                | Matu: a                                | Jan 16  | - Dec 16           | 2014 Baseline | Change from 2014 |
|--------------|-----------------------------------------|----------------------------------------|---------|--------------------|---------------|------------------|
|              | ney l                                   | Metric                                 | Percent | Cases <sup>1</sup> | Median*       | Cluster Median   |
|              | Disposed cases that be                  | gan in the Bail Phase                  | 34.1%   | 11,963             | 32.5%         | 1.6%             |
|              | Bail cases with a bail                  | Total                                  | 57.2%   | 6,838              | 53.7%         | 3.5%             |
|              | outcome (bail granted                   | Bail Disposition with 1 appearance     | 51.4%   | 3,515              | 52.5%         | -1.1%            |
| Dell         | or bail denied)                         | Bail Disposition in 1-3 days           | 71.0%   | 4,853              | 72.9%         | -1.9%            |
| Bail         | Ballaca and Marchael                    | Total                                  | 42.8%   | 5,125              | 46.3%         | -3.5%            |
|              | Bail cases with no bail                 | Case disposition in 1-3 appearances    | 32.0%   | 1,640              | 38.7%         | -6.7%            |
|              | disposition but with a case disposition | Case disposition in 0-3 months         | 76.8%   | 3,934              | 79.1%         | -2.3%            |
|              | case disposition                        | Case disposition rate before trial     | 93.7%   | 4,804              | 92.8%         | 0.9%             |
|              |                                         |                                        |         |                    |               |                  |
|              | Disposition rate (include               | es bail cases with case dispositions)  | 88.4%   | 31,008             | 88.7%         | -0.3%            |
| Before Trial | Disposed within 1-3 app                 | pearances (net of bench warrant cases) | 40.9%   | 10,678             | 46.0%         | -5.1%            |
|              | Disposed within 0-3 mo                  | nths (net of bench warrant cases)      | 57.2%   | 14,935             | 60.7%         | -3.5%            |
|              |                                         |                                        |         |                    |               |                  |
| Trial        | Collapse Rate at Trial <sup>2</sup>     |                                        | 63.1%   | 2,570              | 62.3%         | 0.8%             |

# ONTARIO COURT OF JUSTICE CRIMINAL MODERNIZATION COMMITTEE CENTRAL EAST DASHBOARD CASES PENDING AS OF DECEMBER 31, 2016

CENTRAL EAST DASHBOARD

DECEMBER 31, 2016 Page 12 of 12

|          | V                                   | Matuia                                 | Jan 16  | - Dec 16           | 2044 Chroton Modion* | Change from 2014 |
|----------|-------------------------------------|----------------------------------------|---------|--------------------|----------------------|------------------|
|          | Key i                               | Metric                                 | Percent | Cases <sup>1</sup> | 2014 Cluster Median* | Cluster Median   |
|          | Disposed cases that be              | gan in the Bail Phase                  | 36.0%   | 2,761              | 48.0%                | -12.0%           |
|          | Bail cases with a bail              | Total                                  | 51.4%   | 1,419              | 56.0%                | -4.6%            |
|          | outcome (bail granted               | Bail Disposition with 1 appearance     | 45.8%   | 650                | 47.7%                | -1.9%            |
| Da!!     | or bail denied)                     | Bail Disposition in 1-3 days           | 67.6%   | 959                | 70.6%                | -3.0%            |
| Bail     | B 11 11 11 11                       | Total                                  | 48.6%   | 1,342              | 44.0%                | 4.6%             |
|          | Bail cases with no bail             | Case disposition in 1-3 appearances    | 25.3%   | 340                | 35.1%                | -9.8%            |
|          | disposition but with a              | Case disposition in 0-3 months         | 75.1%   | 1,008              | 77.2%                | -2.1%            |
|          | case disposition                    | Case disposition rate before trial     | 93.3%   | 1,252              | 90.7%                | 2.6%             |
|          |                                     |                                        |         |                    |                      |                  |
|          | Disposition rate (include           | es bail cases with case dispositions)  | 89.4%   | 6,857              | 83.6%                | 5.8%             |
| <u> </u> |                                     | pearances (net of bench warrant cases) | 36.8%   | 2,143              | 39.1%                | -2.4%            |
|          | Disposed within 0-3 mo              | nths (net of bench warrant cases)      | 57.3%   | 3,335              | 60.6%                | -3.4%            |
|          |                                     |                                        |         |                    |                      |                  |
| Trial    | Collapse Rate at Trial <sup>2</sup> |                                        | 62.1%   | 502                | 71.0%                | -8.9%            |

BARRIE DASHBOARD

DECEMBER 31, 2016 Page 10 of 10

|              | Mary I                                  | Matria                                | Jan 16  | - Dec 16           | 2044 Charter Medient | Change from 2014 |
|--------------|-----------------------------------------|---------------------------------------|---------|--------------------|----------------------|------------------|
|              | Key i                                   | Metric                                | Percent | Cases <sup>1</sup> | 2014 Cluster Median* | Cluster Median   |
|              | Disposed cases that be                  | gan in the Bail Phase                 | 23.3%   | 236                | 33.5%                | -10.2%           |
|              | Bail cases with a bail                  | Total                                 | 35.6%   | 84                 | 50.7%                | -15.1%           |
|              | outcome (bail granted                   | Bail Disposition with 1 appearance    | 65.5%   | 55                 | 52.9%                | 12.6%            |
| D-U          | or bail denied)                         | Bail Disposition in 1-3 days          | 89.3%   | 75                 | 73.8%                | 15.5%            |
| Bail         |                                         | Total                                 | 64.4%   | 152                | 49.3%                | 15.1%            |
|              | Bail cases with no bail                 | Case disposition in 1-3 appearances   | 53.3%   | 81                 | 33.4%                | 19.9%            |
|              | disposition but with a case disposition | Case disposition in 0-3 months        | 82.2%   | 125                | 77.3%                | 4.9%             |
|              | case disposition                        | Case disposition rate before trial    | 91.4%   | 139                | 91.8%                | -0.4%            |
|              |                                         |                                       |         |                    |                      |                  |
|              | Disposition rate (include               | es bail cases with case dispositions) | 90.3%   | 915                | 85.7%                | 4.7%             |
| Before Trial |                                         |                                       |         |                    | 47.2%                | 13.9%            |
|              | 71.1%                                   | 605                                   | 62.6%   | 8.5%               |                      |                  |
|              |                                         |                                       |         |                    |                      |                  |
| Trial        | Collapse Rate at Trial <sup>2</sup>     |                                       | 67.3%   | 66                 | 66.9%                | 0.4%             |

BRACEBRIDGE DASHBOARD

DECEMBER 31, 2016 Page 10 of 10

|              | Vari                                                    | Mateia                                 | Jan 16  | - Dec 16           | 2044 Charter Medien* | Change from 2014 |
|--------------|---------------------------------------------------------|----------------------------------------|---------|--------------------|----------------------|------------------|
|              | Key I                                                   | Metric                                 | Percent | Cases <sup>1</sup> | 2014 Cluster Median* | Cluster Median   |
|              | Disposed cases that be                                  | gan in the Bail Phase                  | 36.6%   | 393                | 33.5%                | 3.1%             |
|              | Bail cases with a bail                                  | Total                                  | 47.6%   | 187                | 50.7%                | -3.1%            |
|              | outcome (bail granted                                   | Bail Disposition with 1 appearance     | 51.3%   | 96                 | 52.9%                | -1.5%            |
| Dell         | or bail denied)                                         | Bail Disposition in 1-3 days           | 70.6%   | 132                | 73.8%                | -3.2%            |
| Bail         | D. 7                                                    | Total                                  | 52.4%   | 206                | 49.3%                | 3.1%             |
|              | Bail cases with no bail                                 | Case disposition in 1-3 appearances    | 32.5%   | 67                 | 33.4%                | -0.8%            |
|              | disposition but with a case disposition                 | Case disposition in 0-3 months         | 85.9%   | 177                | 77.3%                | 8.6%             |
|              | case disposition                                        | Case disposition rate before trial     | 93.7%   | 193                | 91.8%                | 1.8%             |
|              |                                                         |                                        |         |                    |                      |                  |
|              | Disposition rate (include                               | es bail cases with case dispositions)  | 90.7%   | 975                | 85.7%                | 5.0%             |
| Before Trial | Disposed within 1-3 app                                 | pearances (net of bench warrant cases) | 40.0%   | 357                | 47.2%                | -7.2%            |
|              | Disposed within 0-3 months (net of bench warrant cases) |                                        |         |                    | 62.6%                | -2.0%            |
|              |                                                         |                                        |         |                    |                      |                  |
| Trial        | rial Collapse Rate at Trial <sup>2</sup>                |                                        |         | 42                 | 66.9%                | -24.9%           |