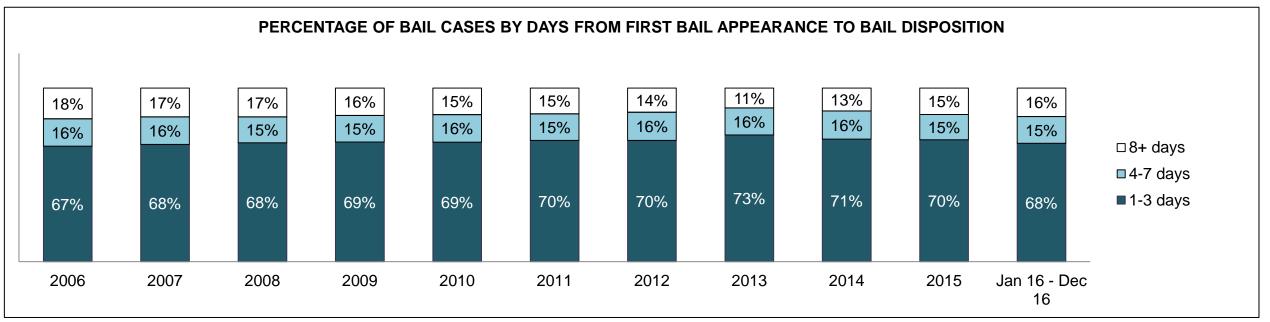

| 986   | 1,071 | 859   | 826   | 754   | 699   | 691   | 639   | 728                |
| Administration of Justice                   | 381   | 493   | 500   | 546   | 556   | 538   | 462   | 461   | 440   | 455   | 547                |
| Other Criminal Code                         | 239   | 224   | 304   | 333   | 239   | 186   | 160   | 155   | 124   | 170   | 215                |
| Criminal Code Traffic                       | 221   | 311   | 421   | 470   | 346   | 361   | 348   | 251   | 185   | 185   | 201                |
| Federal Statute                             | 10    | 28    | 29    | 17    | 21    | 29    | 19    | 21    | 19    | 28    | 39                 |

COLLEGE PARK DASHBOARD

DECEMBER 31, 2016 Page 2 of 10





COLLEGE PARK DASHBOARD

DECEMBER 31, 2016 Page 3 of 10





COLLEGE PARK DASHBOARD

DECEMBER 31, 2016 Page 4 of 10



Page 5 of 10



| Phases                 | 2006  | 2007  | 2008  | 2009  | 2010  | 2011  | 2012  | 2013  | 2014  | 2015  | Jan 16 -<br>Dec 16 |
|------------------------|-------|-------|-------|-------|-------|-------|-------|-------|-------|-------|--------------------|
| At Trial With Trial    | 374   | 344   | 303   | 285   | 300   | 377   | 381   | 342   | 288   | 237   | 323                |
| In-Custody             | 20%   | 22%   | 20%   | 20%   | 27%   | 23%   | 22%   | 21%   | 18%   | 19%   | 17%                |
| Out-of-Custody         | 80%   | 78%   | 80%   | 80%   | 73%   | 77%   | 78%   | 79%   | 82%   | 81%   | 83%                |
| At Trial Without Trial | 1,235 | 1,298 | 1,326 | 1,424 | 1,389 | 1,092 | 982   |