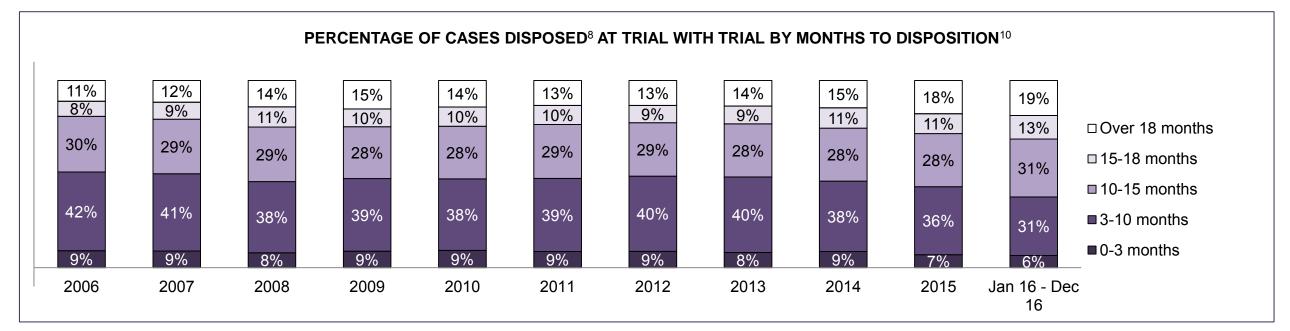

| 15%                                                                                                                                    | 16%  | 16%  | 18%  | 18%  | 14%  | 15%  | 16%  | 16%  | 16%  | 16%                |  |  |  |
| Federal Statute                              | 10%                                                                                                                                    | 10%  | 9%   | 10%  | 10%  | 12%  | 12%  | 11%  | 12%  | 12%  | 12%                |  |  |  |
| Total                                        | 100%                                                                                                                                   | 100% | 100% | 100% | 100% | 100% | 100% | 100% | 100% | 100% | 100%               |  |  |  |





# ONTARIO COURT OF JUSTICE CRIMINAL MODERNIZATION COMMITTEE PROVINCIAL DASHBOARD CASES PENDING AS OF DECEMBER 31, 2016



**CASES PENDING AS OF DECEMBER 31, 2016** 

| Court Region   | Over 18 months | 15-18 months | 10-15 months | 8-10 months | 0-8 months | Total  |
|----------------|----------------|--------------|--------------|-------------|------------|--------|
| West           | 706            | 539          | 1,981        | 1,271       | 12,343     | 16,840 |
| In-Custody     | 12%            | 10%          | 11%          | 12%         | 16%        | 15%    |
| Out-of-Custody | 88%            | 90%          | 89%          | 88%         | 84%        | 85%    |
| Toronto        | 1,673          | 1,103        | 3,423        | 1,982       | 13,317     | 21,498 |
| In-Custody     |