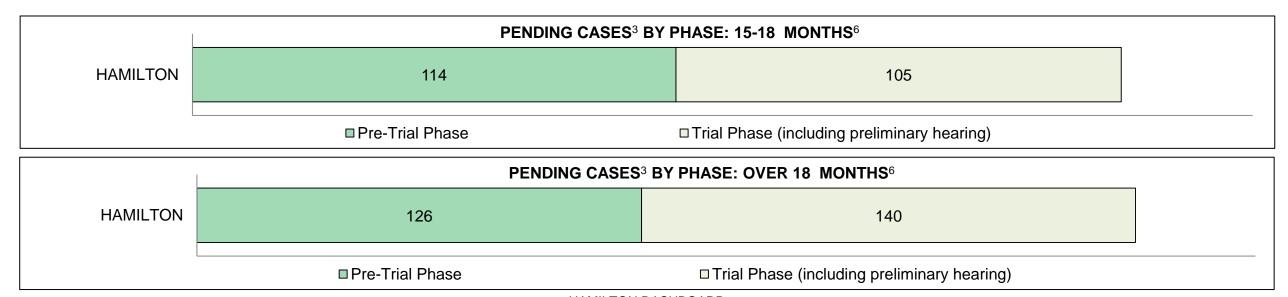

| 219 | 673 | 404 | 2,709    | 4,271 |  |  |  |  |  |  |
| In-Custody                                                                                                                                       | 6%                                                                                                                                   | 9%  | 11% | 13% | <u> </u> | 15%   |  |  |  |  |  |  |
| Out-of-Custody                                                                                                                                   | 94%                                                                                                                                  | 91% | 89% | 87% | 82%      | 85%   |  |  |  |  |  |  |



HAMILTON DASHBOARD

DECEMBER 31, 2016 Page 10 of 10

|               | Vari                                                    | Mateia                                | Jan 16  | - Dec 16           | 2044 Chroter Medien* | Change from 2014 |
|---------------|---------------------------------------------------------|---------------------------------------|---------|--------------------|----------------------|------------------|
|               | Key I                                                   | Metric                                | Percent | Cases <sup>1</sup> | 2014 Cluster Median* | Cluster Median   |
|               | Disposed cases that be                                  | gan in the Bail Phase                 | 27.0%   | 470                | 33.5%                | -6.5%