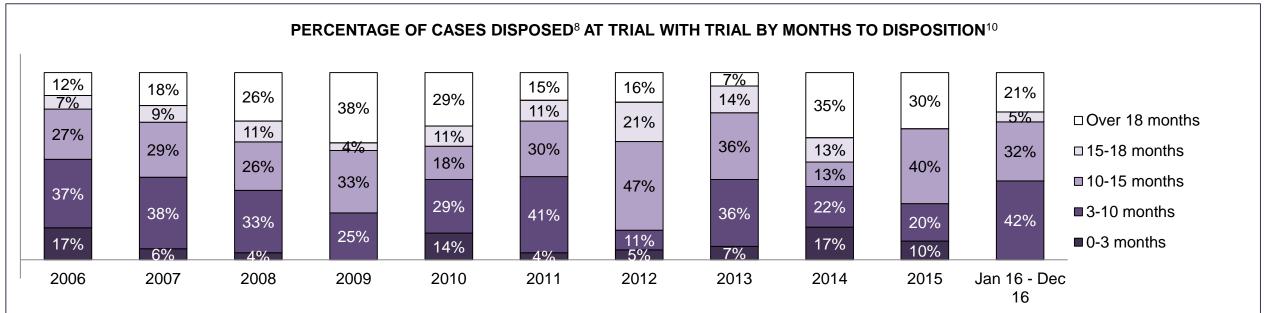

| 24%  | 23%  | 28%  | 29%  | 16%  | 13%  | 22%  | 11%  | 17%  | 13%                |
| Federal Statute                              | 16%                                                                                                                                     | 10%  | 11%  | 5%   | 5%   | 9%   | 9%   | 10%  | 14%  | 18%  | 8%                 |
| Total                                        | 100%                                                                                                                                    | 100% | 100% | 100% | 100% | 100% | 100% | 100% | 100% | 100% | 100%               |

SIMCOE DASHBOARD

DECEMBER 31, 2016 Page 8 of 10





SIMCOE DASHBOARD

DECEMBER 31, 2016 Page 9 of 10

# ONTARIO COURT OF JUSTICE CRIMINAL MODERNIZATION COMMITTEE SIMCOE DASHBOARD CASES PENDING AS OF DECEMBER 31, 2016



| Pending Cases <sup>3</sup> by Pending Age <sup>6</sup> and Percentage of Pending Cases In-Custody <sup>17</sup> and Out-of-Custody <sup>18</sup> |     |      |     |     |     |     |  |  |  |  |  |
|--------------------------------------------------------------------------------------------------------------------------------------------------|-----|------|-----|-----|-----|-----|--|--|--|--|--|
| Court Location                                                                                                                                   |     |      |     |     |     |     |  |  |  |  |  |
| SIMCOE