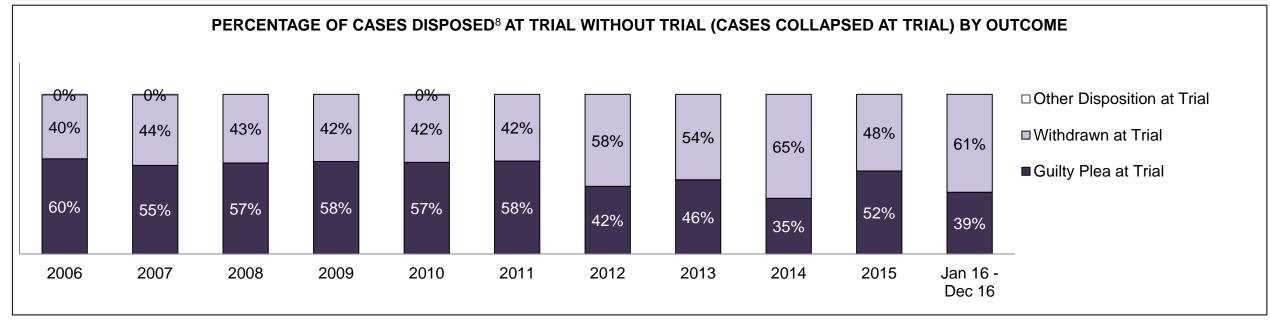

| Percentage of Cases Disposed <sup>8</sup> At | ercentage of Cases Disposed <sup>8</sup> At Trial Without Trial (Collapse Rate At Trial <sup>2</sup> ) by Offence Group At Disposition |      |      |      |      |      |      |      |      |      |                    |  |  |  |
|----------------------------------------------|----------------------------------------------------------------------------------------------------------------------------------------|------|------|------|------|------|------|------|------|------|--------------------|--|--|--|
| Offence Group at Disposition <sup>14</sup>   | 2006                                                                                                                                   | 2007 | 2008 | 2009 | 2010 | 2011 | 2012 | 2013 | 2014 | 2015 | Jan 16 -<br>Dec 16 |  |  |  |
| Crimes Against The Person                    | 39%                                                                                                                                    | 40%  | 41%  | 40%  | 40%  | 42%  | 43%  | 42%  | 42%  | 41%  | 43%                |  |  |  |
| Crimes Against Property                      | 14%                                                                                                                                    | 14%  | 13%  | 13%  | 13%  | 12%  | 11%  | 12%  | 11%  | 11%  | 10%                |  |  |  |
| Administration of Justice                    | 15%                                                                                                                                    | 14%  | 14%  | 14%  | 13%  | 13%  | 13%  | 13%  | 12%  | 13%  | 13%                |  |  |  |
| Other Criminal Code                          | 7%                                                                                                                                     | 6%   | 6%   | 6%   | 6%   | 6%   | 6%   | 6%   | 6%   | 6%   | 6%                 |  |  |  |
| Criminal Code Traffic                        | 15%                                                                                                                                    | 16%  | 16%  | 18%  | 18%  | 14%  | 15%  | 16%  | 16%  | 16%  | 16%                |  |  |  |
| Federal Statute                              | 10%                                                                                                                                    | 10%  | 9%   | 10%  | 10%  | 12%  | 12%  | 11%  | 12%  | 12%  | 12%                |  |  |  |
| Total                                        | 100%                                                                                                                                   | 100% | 100% | 100% | 100% | 100% | 100% | 100% | 100% | 100% | 100%               |  |  |  |