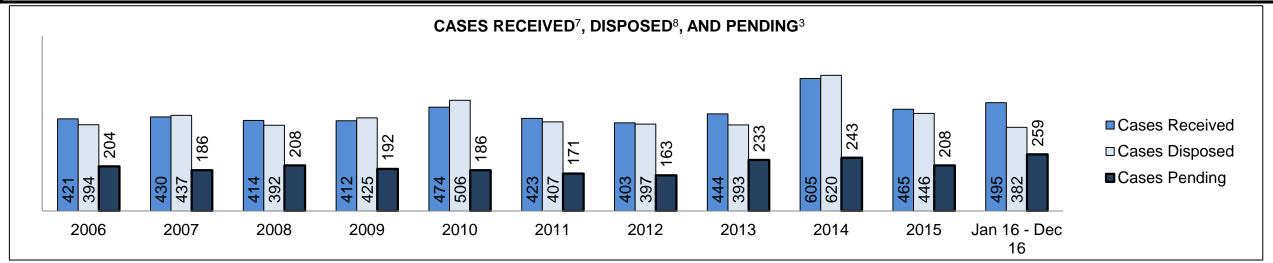

|
| Cases                                    | 15-18 months                                       | 3.1%    | 8                  | 3                                            | 5                                                                     |
|                                          | Over 18 months                                     | 4.2%    | 11                 | 1                                            | 10                                                                    |
| Total                                    |                                                    | 100.0%  | 259                | 209                                          | 50                                                                    |

DECEMBER 31, 2016 Page 1 of 10



| Cases Received <sup>7</sup> by Offence Grou | Cases Received <sup>7</sup> by Offence Group |      |      |      |      |      |      |      |      |      |                    |  |
|---------------------------------------------|----------------------------------------------|------|------|------|------|------|------|------|------|------|--------------------|--|
| Offence Group <sup>9</sup>                  | 2006                                         | 2007 | 2008 | 2009 | 2010 | 2011 | 2012 | 2013 | 2014 | 2015 | Jan 16 -<br>Dec 16 |  |
| Crimes Against The Person                   | 134                                          | 133  | 109  | 113  | 147  | 136  | 154  | 151  | 191  | 155  | 193                |  |
| Crimes Against Property                     | 79