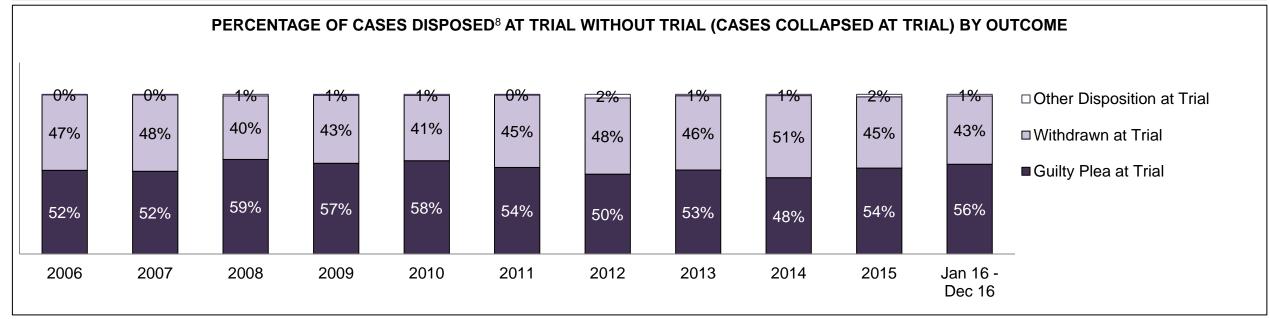

| Cases Disposed <sup>8</sup> by Phase and | Cases Disposed <sup>8</sup> by Phase and Percentage of In-Custody <sup>11</sup> , Out-of-Custody <sup>12</sup> Cases at Case Disposition |         |         |         |         |         |         |         |         |         |                    |  |  |  |  |
|------------------------------------------|------------------------------------------------------------------------------------------------------------------------------------------|---------|---------|---------|---------|---------|---------|---------|---------|---------|--------------------|--|--|--|--|
| Phases                                   | 2006                                                                                                                                     | 2007    | 2008    | 2009    | 2010    | 2011    | 2012    | 2013    | 2014    | 2015    | Jan 16 -<br>Dec 16 |  |  |  |  |
| At Trial With Trial                      | 16,210                                                                                                                                   | 15,719  | 14,924  | 14,281  | 13,333  | 12,913  | 12,507  | 11,635  | 10,711  | 9,759   | 9,325              |  |  |  |  |
| In-Custody                               | 13%                                                                                                                                      | 13%     | 13%     | 14%     | 16%     | 15%     | 17%     | 16%     | 15%     | 15%     | 14%                |  |  |  |  |
| Out-of-Custody                           | 87%                                                                                                                                      | 87%     | 87%     | 86%     | 84%     | 85%     | 83%     | 84%     | 85%     | 85%     | 86%                |  |  |  |  |
| At Trial Without Trial                   | 41,214                                                                                                                                   | 40,223  | 38,567  | 37,885  | 35,859  | 31,139  | 27,205  | 25,048  | 22,226  | 19,582  | 18,371             |  |  |  |  |
| In-Custody                               | 12%                                                                                                                                      | 13%     | 13%     | 13%     | 13%     | 14%     | 15%     | 15%     | 14%     | 14%     | 14%                |  |  |  |  |
| Out-of-Custody                           | 88%                                                                                                                                      | 87%     | 87%     | 87%     | 87%     | 86%     | 85%     | 85%     | 86%     | 86%     | 86%                |  |  |  |  |
| Before Trial                             | 205,218                                                                                                                                  | 214,124 | 216,849 | 217,749 | 225,025 | 212,794 | 207,335 | 194,998 | 177,161 | 175,908 | 179,464            |  |  |  |  |
| In-Custody                               | 25%                                                                                                                                      | 25%     | 26%     | 24%     | 22%     | 22%     | 23%     | 23%     | 22%     | 23%     | 23%                |  |  |  |  |
| Out-of-Custody                           | 75%                                                                                                                                      | 75%     | 74%     | 76%     | 78%     | 78%     | 77%     | 77%     | 78%     | 77%     | 77%                |  |  |  |  |