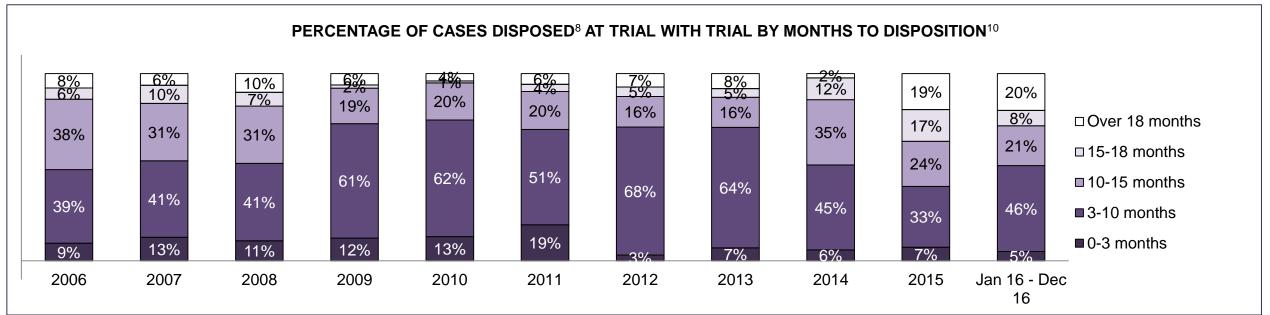

| 26%  | 26%  | 22%  | 24%  | 16%  | 11%  | 16%  | 18%  | 19%  | 6%                 |
| Federal Statute                              | 10%                                                                                                                                     | 12%  | 8%   | 5%   | 10%  | 14%  | 15%  | 3%   | 6%   | 7%   | 7%                 |
| Total                                        | 100%                                                                                                                                    | 100% | 100% | 100% | 100% | 100% | 100% | 100% | 100% | 100% | 100%               |

L'ORIGNAL DASHBOARD

DECEMBER 31, 2016 Page 8 of 10





L'ORIGNAL DASHBOARD

DECEMBER 31, 2016 Page 9 of 10

# ONTARIO COURT OF JUSTICE CRIMINAL MODERNIZATION COMMITTEE L'ORIGNAL DASHBOARD CASES PENDING AS OF DECEMBER 31, 2016



| Pending Cases <sup>3</sup> by Pending Age <sup>6</sup> and Percentage of Pending Cases In-Custody <sup>17</sup> and Out-of-Custody <sup>18</sup> |     |      |     |     |     |     |  |  |  |  |  |
|--------------------------------------------------------------------------------------------------------------------------------------------------|-----|------|-----|-----|-----|-----|--|--|--|--|--|
| Court Location                                                                                                                                   |     |      |     |     |     |     |  |  |  |  |  |
| L'ORIGNAL