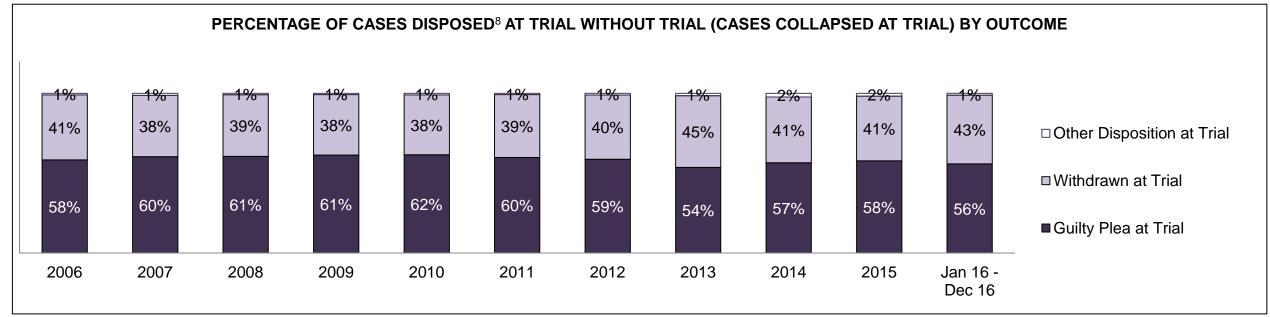

| Percentage of Cases Disposed <sup>8</sup> At | ercentage of Cases Disposed <sup>8</sup> At Trial Without Trial (Collapse Rate At Trial <sup>2</sup> ) by Offence Group At Disposition |      |      |      |      |      |      |      |      |      |                    |  |  |  |
|----------------------------------------------|----------------------------------------------------------------------------------------------------------------------------------------|------|------|------|------|------|------|------|------|------|--------------------|--|--|--|
| Offence Group at Disposition <sup>14</sup>   | 2006                                                                                                                                   | 2007 | 2008 | 2009 | 2010 | 2011 | 2012 | 2013 | 2014 | 2015 | Jan 16 -<br>Dec 16 |  |  |  |
| Crimes Against The Person                    | 39%                                                                                                                                    | 40%  | 41%  | 40%  | 40%  | 42%  | 43%  | 42%  | 42%  | 41%  | 43%                |  |  |  |
| Crimes Against Property                      | 14%                                                                                                                                    | 14%  | 13%  | 13%  | 13%  | 12%  | 11%  | 12%  | 11%  | 11%  | 10%                |  |  |  |
| Administration of Justice                    | 15%                                                                                                                                    | 14%  | 14%  | 14%  | 13%  | 13%  | 13%  | 13%  | 12%  | 13%  | 13%                |  |  |  |
| Other Criminal Code                          | 7%                                                                                                                                     | 6%   | 6%   | 6%   | 6%   | 6%   | 6%   | 6%   | 6%   | 6%   | 6%                 |  |  |  |
| Criminal Code Traffic                        | 15%                                                                                                                                    | 16%  | 16%  | 18%  | 18%  | 14%  | 15%  | 16%  | 16%  | 16%  | 16%                |  |  |  |
| Federal Statute                              | 10%                                                                                                                                    | 10%  | 9%   | 10%  | 10%  | 12%  | 12%  | 11%  | 12%  | 12%  | 12%                |  |  |  |
| Total                                        | 100%                                                                                                                                   | 100% | 100% | 100% | 100% | 100% | 100% | 100% | 100% | 100% | 100%               |  |  |  |

CENTRAL EAST DASHBOARD

DECEMBER 31, 2016 Page 6 of 12

CENTRAL EAST DASHBOARD

DECEMBER 31, 2016 Page 7 of 12

| Percentage of Cases Disposed <sup>8</sup> A | Percentage of Cases Disposed <sup>8</sup> At Trial Without Trial (Collapse Rate At Trial <sup>2</sup> ) by Offence Group At Disposition |      |      |      |      |      |      |      |      |      |                    |  |  |
|---------------------------------------------|-----------------------------------------------------------------------------------------------------------------------------------------|------|------|------|------|------|------|------|------|------|--------------------|--|--|
| Offence Group at Disposition <sup>14</sup>  | 2006                                                                                                                                    | 2007 | 2008 | 2009 | 2010 | 2011 | 2012 | 2013 | 2014 | 2015 | Jan 16 -<br>Dec 16 |  |  |
| Crimes Against The Person                   | 37%                                                                                                                                     | 35%  | 37%  | 34%  | 34%  | 38%  | 36%  | 36%  | 35%  | 33%  | 34%                |  |  |
| Crimes Against Property                     | 14%                                                                                                                                     | 13%  | 12%  | 11%  | 12%  | 12%  | 11%  | 12%  | 13%  | 11%  | 12%                |  |  |
| Administration of Justice                   | 12%                                                                                                                                     | 13%  | 12%  | 11%  | 11%  | 11%  | 10%  | 11%  | 10%  | 11%  | 11%                |  |  |
| Other Criminal Code                         | 6%                                                                                                                                      | 6%   | 6%   | 5%   | 5%   | 5%   | 6%   | 6%   | 5%   | 6%   | 5%                 |  |  |
| Criminal Code Traffic                       | 24%                                                                                                                                     | 25%  | 25%  | 28%  | 28%  | 24%  | 25%  | 25%  | 27%  | 26%  | 27%                |  |  |
| Federal Statute                             | 7%                                                                                                                                      | 8%   | 8%   | 10%  | 9%   | 10%  | 11%  | 10%  | 11%  | 12%  | 11%                |  |  |
| Total                                       | 100%                                                                                                                                    | 100% | 100% | 100% | 100% | 100% | 100% | 100% | 100% | 100% | 100%               |  |  |

BARRIE DASHBOARD

DECEMBER 31, 2016 Page 6 of 10

BARRIE DASHBOARD

DECEMBER 31, 2016 Page 7 of 10

| Percentage of Cases Disposed <sup>8</sup> A | Percentage of Cases Disposed <sup>8</sup> At Trial Without Trial (Collapse Rate At Trial <sup>2</sup> ) by Offence Group At Disposition |      |      |      |      |      |      |      |      |      |                    |  |  |
|---------------------------------------------|-----------------------------------------------------------------------------------------------------------------------------------------|------|------|------|------|------|------|------|------|------|--------------------|--|--|
| Offence Group at Disposition <sup>14</sup>  | 2006                                                                                                                                    | 2007 | 2008 | 2009 | 2010 | 2011 | 2012 | 2013 | 2014 | 2015 | Jan 16 -<br>Dec 16 |  |  |
| Crimes Against The Person                   | 33%                                                                                                                                     | 33%  | 36%  | 34%  | 33%  | 36%  | 35%  | 34%  | 33%  | 32%  | 35%                |  |  |
| Crimes Against Property                     | 16%                                                                                                                                     | 15%  | 12%  | 13%  | 11%  | 15%  | 14%  | 12%  | 13%  | 12%  | 11%                |  |  |
| Administration of Justice                   | 13%                                                                                                                                     | 14%  | 14%  | 13%  | 13%  | 10%  | 11%  | 12%  | 9%   | 12%  | 13%                |  |  |
| Other Criminal Code                         | 6%                                                                                                                                      | 5%   | 5%   | 4%   | 4%   | 5%   | 6%   | 6%   | 5%   | 6%   | 6%                 |  |  |
| Criminal Code Traffic                       | 23%                                                                                                                                     | 25%  | 25%  | 25%  | 29%  | 24%  | 24%  | 25%  | 28%  | 24%  | 25%                |  |  |
| Federal Statute                             | 8%                                                                                                                                      | 8%   | 9%   | 10%  | 10%  | 9%   | 11%  | 10%  | 12%  | 14%  | 11%                |  |  |
| Total                                       | 100%                                                                                                                                    | 100% | 100% | 100% | 100% | 100% | 100% | 100% | 100% | 100% | 100%               |  |  |

BRACEBRIDGE DASHBOARD

DECEMBER 31, 2016 Page 6 of 10

DECEMBER 31, 2016 Page 7 of 10

| Percentage of Cases Disposed <sup>8</sup> At | Percentage of Cases Disposed <sup>8</sup> At Trial Without Trial (Collapse Rate At Trial <sup>2</sup> ) by Offence Group At Disposition |      |      |      |      |      |      |      |      |      |                    |
|----------------------------------------------|-----------------------------------------------------------------------------------------------------------------------------------------|------|------|------|------|------|------|------|------|------|--------------------|
| Offence Group at Disposition <sup>14</sup>   | 2006                                                                                                                                    | 2007 | 2008 | 2009 | 2010 | 2011 | 2012 | 2013 | 2014 | 2015 | Jan 16 -<br>Dec 16 |
| Crimes Against The Person                    | 34%                                                                                                                                     | 33%  | 39%  | 25%  | 30%  | 28%  | 32%  | 35%  | 38%  | 38%  | 37%                |
| Crimes Against Property                      | 11%                                                                                                                                     | 15%  | 13%  | 8%   | 12%  | 8%   | 11%  | 11%  | 9%   | 18%  | 21%                |
| Administration of Justice                    | 17%                                                                                                                                     | 11%  | 10%  | 15%  | 12%  | 12%  | 11%  | 15%  | 10%  | 12%  | 8%                 |
| Other Criminal Code                          | 9%                                                                                                                                      | 8%   | 7%   | 6%   | 4%   | 5%   | 5%   | 8%   | 3%   | 6%   | 5%                 |
| Criminal Code Traffic                        | 24%                                                                                                                                     | 25%  | 24%  | 36%  | 37%  | 31%  | 34%  | 23%  | 28%  | 25%  | 21%                |
| Federal Statute                              | 5%                                                                                                                                      | 8%   | 7%   | 9%   | 4%   | 16%  | 7%   | 8%   | 11%  | 1%   | 7%                 |
| Total                                        | 100%                                                                                                                                    | 100% | 100% | 100% | 100% | 100% | 100% | 100% | 100% | 100% | 100%               |

COBOURG DASHBOARD

DECEMBER 31, 2016 Page 6 of 10

COBOURG DASHBOARD

DECEMBER 31, 2016 Page 7 of 10

| Percentage of Cases Disposed <sup>8</sup> At | Percentage of Cases Disposed <sup>8</sup> At Trial Without Trial (Collapse Rate At Trial <sup>2</sup> ) by Offence Group At Disposition |      |      |      |      |      |      |      |      |      |                    |
|----------------------------------------------|-----------------------------------------------------------------------------------------------------------------------------------------|------|------|------|------|------|------|------|------|------|--------------------|
| Offence Group at Disposition <sup>14</sup>   | 2006                                                                                                                                    | 2007 | 2008 | 2009 | 2010 | 2011 | 2012 | 2013 | 2014 | 2015 | Jan 16 -<br>Dec 16 |
| Crimes Against The Person                    | 46%                                                                                                                                     | 36%  | 42%  | 41%  | 40%  | 49%  | 39%  | 39%  | 47%  | 45%  | 29%                |
| Crimes Against Property                      | 11%                                                                                                                                     | 14%  | 13%  | 13%  | 13%  | 11%  | 8%   | 12%  | 8%   | 4%   | 15%                |
| Administration of Justice                    | 13%                                                                                                                                     | 17%  | 13%  | 12%  | 14%  | 16%  | 11%  | 14%  | 10%  | 14%  | 9%                 |
| Other Criminal Code                          | 6%                                                                                                                                      | 5%   | 3%   | 3%   | 3%   | 5%   | 14%  | 7%   | 3%   | 10%  | 7%                 |
| Criminal Code Traffic                        | 18%                                                                                                                                     | 18%  | 17%  | 24%  | 26%  | 13%  | 20%  | 16%  | 17%  | 11%  | 19%                |
| Federal Statute                              | 5%                                                                                                                                      | 10%  | 13%  | 7%   | 5%   | 7%   | 8%   | 12%  | 15%  | 16%  | 21%                |
| Total                                        | 100%                                                                                                                                    | 100% | 100% | 100% | 100% | 100% | 100% | 100% | 100% | 100% | 100%               |