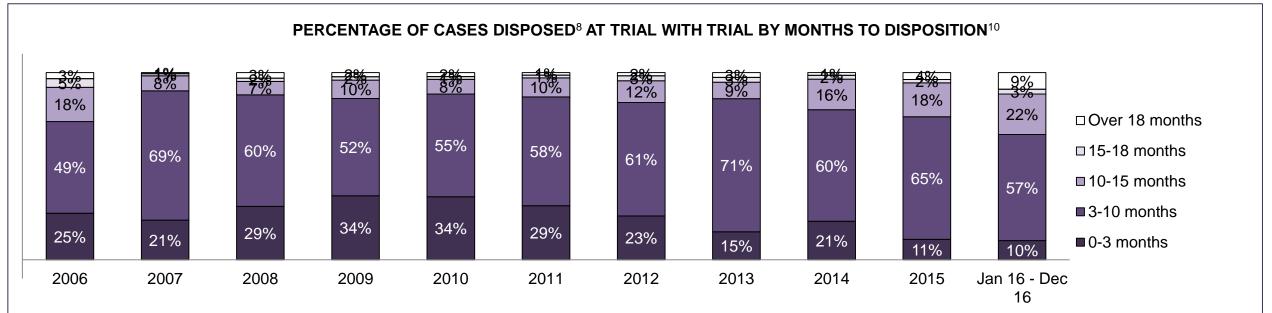

| Cases Disposed <sup>8</sup> by Phase and | Cases Disposed <sup>8</sup> by Phase and Percentage of In-Custody <sup>11</sup> , Out-of-Custody <sup>12</sup> Cases at Case Disposition |         |         |         |         |         |         |         |         |         |                    |  |  |  |  |
|------------------------------------------|------------------------------------------------------------------------------------------------------------------------------------------|---------|---------|---------|---------|---------|---------|---------|---------|---------|--------------------|--|--|--|--|
| Phases                                   | 2006                                                                                                                                     | 2007    | 2008    | 2009    | 2010    | 2011    | 2012    | 2013    | 2014    | 2015    | Jan 16 -<br>Dec 16 |  |  |  |  |
| At Trial With Trial                      | 16,210                                                                                                                                   | 15,719  | 14,924  | 14,281  | 13,333  | 12,913  | 12,507  | 11,635  | 10,711  | 9,759   | 9,325              |  |  |  |  |
| In-Custody                               | 13%                                                                                                                                      | 13%     | 13%     | 14%     | 16%     | 15%     | 17%     | 16%     | 15%     | 15%     | 14%                |  |  |  |  |
| Out-of-Custody                           | 87%                                                                                                                                      | 87%     | 87%     | 86%     | 84%     | 85%     | 83%     | 84%     | 85%     | 85%     | 86%                |  |  |  |  |
| At Trial Without Trial                   | 41,214                                                                                                                                   | 40,223  | 38,567  | 37,885  | 35,859  | 31,139  | 27,205  | 25,048  | 22,226  | 19,582  | 18,371             |  |  |  |  |
| In-Custody                               | 12%                                                                                                                                      | 13%     | 13%     | 13%     | 13%     | 14%     | 15%     | 15%     | 14%     | 14%     | 14%                |  |  |  |  |
| Out-of-Custody                           | 88%                                                                                                                                      | 87%     | 87%     | 87%     | 87%     | 86%     | 85%     | 85%     | 86%     | 86%     | 86%                |  |  |  |  |
| Before Trial                             | 205,218                                                                                                                                  | 214,124 | 216,849 | 217,749 | 225,025 | 212,794 | 207,335 | 194,998 | 177,161 | 175,908 | 179,464            |  |  |  |  |
| In-Custody                               | 25%                                                                                                                                      | 25%     | 26%     | 24%     | 22%     | 22%     | 23%     | 23%     | 22%     | 23%     | 23%                |  |  |  |  |
| Out-of-Custody                           | 75%                                                                                                                                      | 75%     | 74%     | 76%     | 78%     | 78%     | 77%     | 77%     | 78%     | 77%     | 77%                |  |  |  |  |