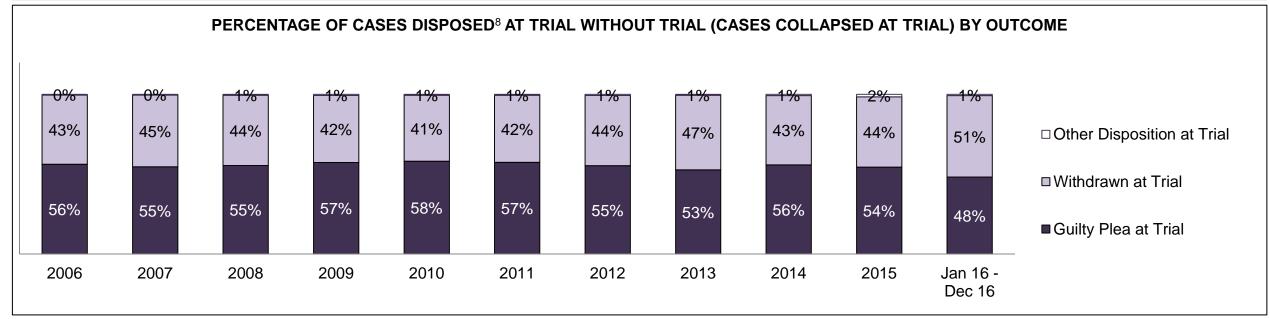

| Cases Disposed <sup>8</sup> by Phase and | Cases Disposed <sup>8</sup> by Phase and Percentage of In-Custody <sup>11</sup> , Out-of-Custody <sup>12</sup> Cases at Case Disposition |         |         |         |         |         |         |         |         |         |                    |  |  |  |  |
|------------------------------------------|------------------------------------------------------------------------------------------------------------------------------------------|---------|---------|---------|---------|---------|---------|---------|---------|---------|--------------------|--|--|--|--|
| Phases                                   | 2006                                                                                                                                     | 2007    | 2008    | 2009    | 2010    | 2011    | 2012    | 2013    | 2014    | 2015    | Jan 16 -<br>Dec 16 |  |  |  |  |
| At Trial With Trial                      | 16,210                                                                                                                                   | 15,719  | 14,924  | 14,281  | 13,333  | 12,913  | 12,507  | 11,635  | 10,711  | 9,759   | 9,325              |  |  |  |  |
| In-Custody                               | 13%                                                                                                                                      | 13%     | 13%     | 14%     | 16%     | 15%     | 17%     | 16%     | 15%     | 15%     | 14%                |  |  |  |  |
| Out-of-Custody                           | 87%                                                                                                                                      | 87%     | 87%     | 86%     | 84%     | 85%     | 83%     | 84%     | 85%     | 85%     | 86%                |  |  |  |  |
| At Trial Without Trial                   | 41,214                                                                                                                                   | 40,223  | 38,567  | 37,885  | 35,859  | 31,139  | 27,205  | 25,048  | 22,226  | 19,582  | 18,371             |  |  |  |  |
| In-Custody                               | 12%                                                                                                                                      | 13%     | 13%     | 13%     | 13%     | 14%     | 15%     | 15%     | 14%     | 14%     | 14%                |  |  |  |  |
| Out-of-Custody                           | 88%                                                                                                                                      | 87%     | 87%     | 87%     | 87%     | 86%     | 85%     | 85%     | 86%     | 86%     | 86%                |  |  |  |  |
| Before Trial                             | 205,218                                                                                                                                  | 214,124 | 216,849 | 217,749 | 225,025 | 212,794 | 207,335 | 194,998 | 177,161 | 175,908 | 179,464            |  |  |  |  |
| In-Custody                               | 25%                                                                                                                                      | 25%     | 26%     | 24%     | 22%     | 22%     | 23%     | 23%     | 22%     | 23%     | 23%                |  |  |  |  |
| Out-of-Custody                           | 75%                                                                                                                                      | 75%     | 74%     | 76%     | 78%     | 78%     | 77%     | 77%     | 78%     | 77%     | 77%                |  |  |  |  |