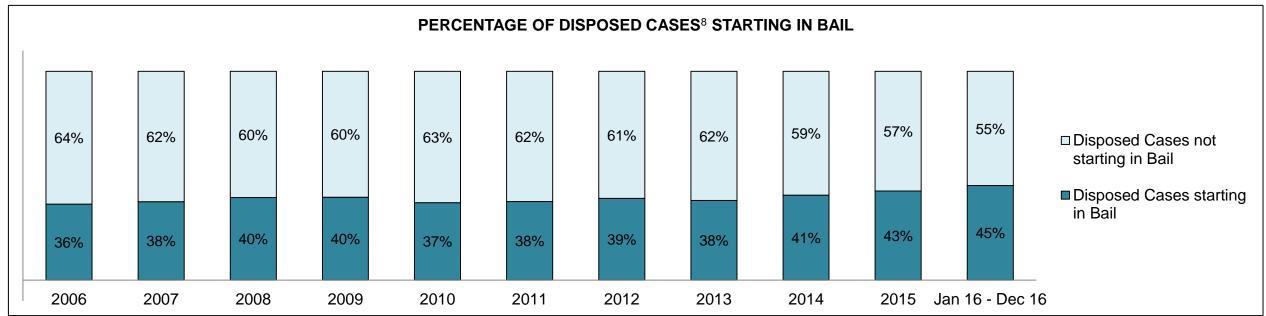

y                     | 2,742 | 2,761 | 2,870 | 2,659 | 2,303 | 2,246 | 2,123 | 2,042 | 2,150 | 2,120 | 2,356              |  |  |
| Administration of Justice                   | 3,107 | 3,047 | 3,062 | 2,635 | 2,244 | 2,137 | 1,955 | 1,964 | 1,946 | 2,070 | 2,173              |  |  |
| Other Criminal Code                         | 953   | 916   | 791   | 795   | 756   | 806   | 714   | 768   | 675   | 705   | 750                |  |  |
| Criminal Code Traffic                       | 1,854 | 2,003 | 1,940 | 1,714 | 1,356 | 1,199 | 1,083 | 1,090 | 1,054 | 1,147 | 1,240              |  |  |
| Federal Statute                             | 1,734 | 1,834 | 2,043 | 1,944 | 1,836 | 1,846 | 1,572 | 1,420 | 1,377 | 1,391 | 1,266              |  |  |

EAST DASHBOARD

DECEMBER 31, 2016 Page 2 of 12





EAST DASHBOARD

DECEMBER 31, 2016 Page 3 of 12





EAST DASHBOARD

DECEMBER 31, 2016 Page 4 of 12



Page 5 of 12 **DECEMBER 31, 2016** 



| Cases Disposed <sup>8</sup> by Phase and | Cases Disposed <sup>8</sup> by Phase and Percentage of In-Custody <sup>11</sup> , Out-of-Custody <sup>12</sup> Cases at Case Disposition |        |        |        |        |        |        |        |        |        |                    |  |  |  |
|------------------------------------------|------------------------------------------------------------------------------------------------------------------------------------------|--------|--------|--------|--------|--------|--------|--------|--------|--------|--------------------|--|--|--|
| Phases                                   | 2006