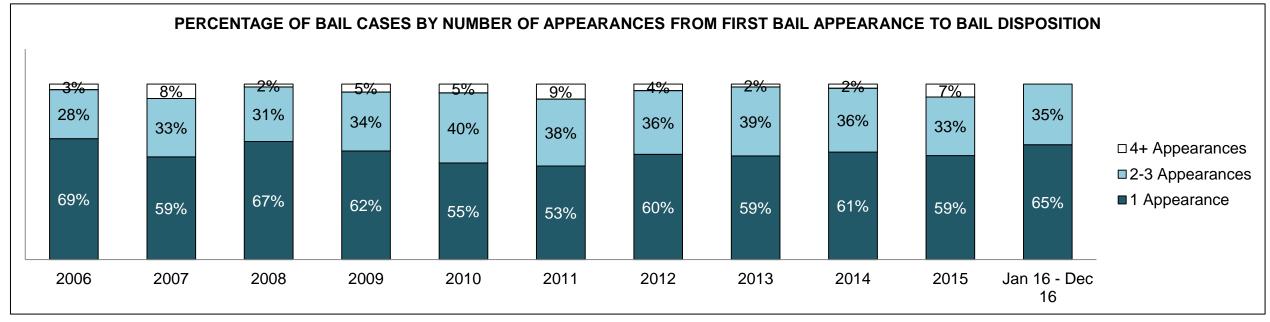

inst Property                     | 96   | 99   | 99   | 101  | 67   | 70   | 99   | 66   | 74   | 74   | 85                 |
| Administration of Justice                   | 68   | 88   | 78   | 70   | 51   | 40   | 45   | 43   | 39   | 30   | 32                 |
| Other Criminal Code                         | 23   | 17   | 24   | 37   | 19   | 16   | 15   | 17   | 29   | 15   | 12                 |
| Criminal Code Traffic                       | 130  | 155  | 181  | 134  | 101  | 73   | 68   | 77   | 60   | 71   | 77                 |
| Federal Statute                             | 42   | 60   | 64   | 62   | 102  | 45   | 36   | 34   | 16   | 32   | 33                 |

BRACEBRIDGE DASHBOARD

DECEMBER 31, 2016 Page 2 of 10





BRACEBRIDGE DASHBOARD

DECEMBER 31, 2016 Page 3 of 10





BRACEBRIDGE DASHBOARD

DECEMBER 31, 2016 Page 4 of 10



BRACEBRIDGE DASHBOARD

DECEMBER 31, 2016 Page 5 of 10



| Cases Disposed <sup>8</sup> by Phase and F | Cases Disposed <sup>8</sup> by Phase and Percentage of In-Custody <sup>11</sup> , Out-of-Custody <sup>12</sup> Cases at Case Disposition |       |       |       |       |       |       |       |      |      |                    |
|--------------------------------------------|------------------------------------------------------------------------------------------------------------------------------------------|-------|-------|-------|-------|-------|-------|-------|------|------|--------------------|
| Phases                                     | 2006