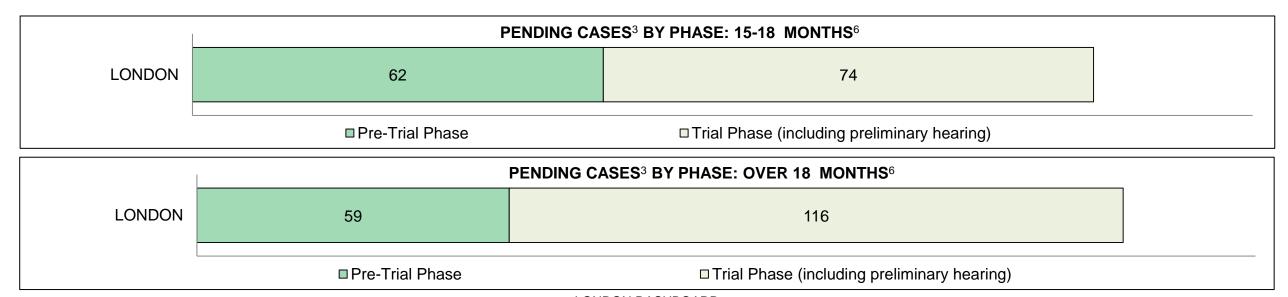

5 months | 8-10 months | 0-8 months | Total |  |  |  |  |  |
| LONDON                                                                                                                                           | 175            | 136          | 530          | 408         | 3,488      | 4,737 |  |  |  |  |  |
| In-Custody                                                                                                                                       | 18%            | 15%          | 10%          | 14%         | <u> </u>   | 17%   |  |  |  |  |  |
| Out-of-Custody                                                                                                                                   | 82%            | 85%          | 90%          | 86%         | 82%        | 83%   |  |  |  |  |  |



LONDON DASHBOARD

DECEMBER 31, 2016 Page 10 of 10

|              | Mary I                                  | Matria                                | Jan 16 - | Dec 16             | 2044 Charter Medient | Change from 2014 |
|--------------|-----------------------------------------|---------------------------------------|----------|--------------------|----------------------|------------------|
|              | Key i                                   | Metric                                | Percent  | Cases <sup>1</sup> | 2014 Cluster Median* | Cluster Median   |
|              | Disposed cases that be                  | gan in the Bail Phase                 | 41.6%    | 537                | 33.5%                | 8.1%             |
|              | Bail cases with a bail