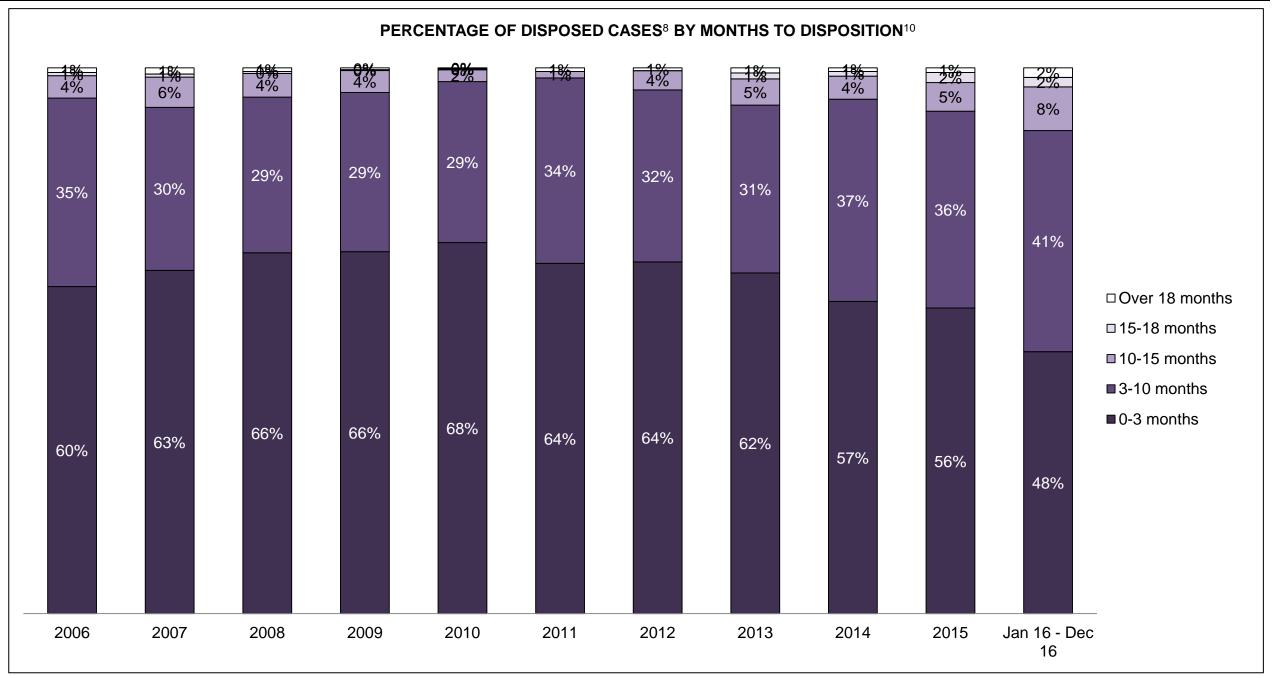

19   | 30   | 30   | 26   | 43   | 39   | 48   | 61   | 96                 |  |  |  |
| Other Criminal Code                         | 25                                          | 16   | 12   | 11   | 14   | 17   | 6    | 12   | 14   | 14   | 11                 |  |  |  |
| Criminal Code Traffic                       | 17                                          | 21   | 6    | 15   | 14   | 12   | 25   | 21   | 13   | 20   | 23                 |  |  |  |
| Federal Statute                             | 39                                          | 39   | 31   | 20   | 42   | 31   | 18   | 36   | 27   | 25   | 25                 |  |  |  |

FORT FRANCES DASHBOARD

DECEMBER 31, 2016 Page 2 of 10





DECEMBER 31, 2016 Page 3 of 10





FORT FRANCES DASHBOARD

DECEMBER 31, 2016 Page 4 of 10



Page 5 of 10 **DECEMBER 31, 2016** 



| Cases Disposed <sup>8</sup> by Phase and F | Cases Disposed <sup>8</sup> by Phase and Percentage of In-Custody <sup>11</sup> , Out-of-Custody <sup>12</sup> Cases at Case Disposition |      |      |      |      |      |      |      |      |      |                    |  |  |  |
|--------------------------------------------|------------------------------------------------------------------------------------------------------------------------------------------|------|------|------|------|------|------|------|------|------|--------------------|--|--|--|
| Phases                                     | 2006                                                                                                                                     | 2007 | 2008 | 2