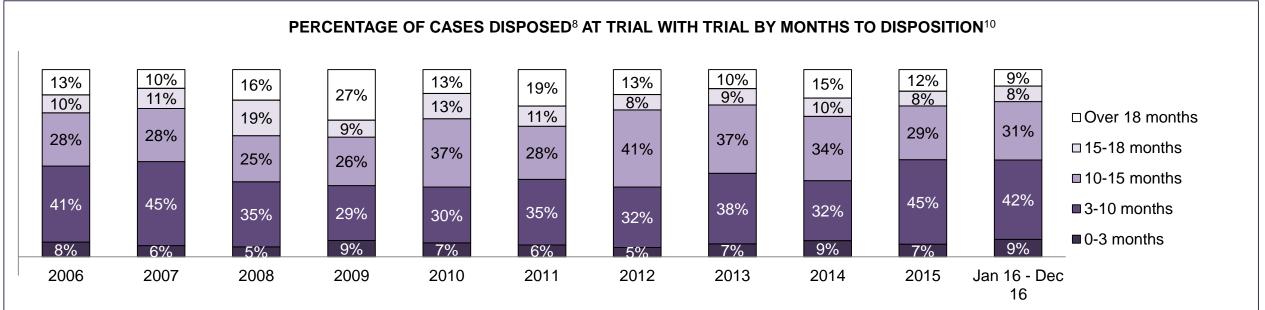

| Cases Disposed <sup>8</sup> by Phase and | Cases Disposed <sup>8</sup> by Phase and Percentage of In-Custody <sup>11</sup> , Out-of-Custody <sup>12</sup> Cases at Case Disposition |         |         |         |         |         |         |         |         |         |                    |  |  |  |  |
|------------------------------------------|------------------------------------------------------------------------------------------------------------------------------------------|---------|---------|---------|---------|---------|---------|---------|---------|---------|--------------------|--|--|--|--|
| Phases                                   | 2006                                                                                                                                     | 2007    | 2008    | 2009    | 2010    | 2011    | 2012    | 2013    | 2014    | 2015    | Jan 16 -<br>Dec 16 |  |  |  |  |
| At Trial With Trial                      | 16,210                                                                                                                                   | 15,719  | 14,924  | 14,281  | 13,333  | 12,913  | 12,507  | 11,635  | 10,711  | 9,759   | 9,325              |  |  |  |  |
| In-Custody                               | 13%                                                                                                                                      | 13%     | 13%     | 14%     | 16%     | 15%     | 17%     | 16%     | 15%     | 15%     | 14%                |  |  |  |  |
| Out-of-Custody                           | 87%                                                                                                                                      | 87%     | 87%     | 86%     | 84%     | 85%     | 83%     | 84%     | 85%     | 85%     | 86%                |  |  |  |  |
| At Trial Without Trial                   | 41,214                                                                                                                                   | 40,223  | 38,567  | 37,885  | 35,859  | 31,139  | 27,205  | 25,048  | 22,226  | 19,582  | 18,371             |  |  |  |  |
| In-Custody                               | 12%                                                                                                                                      | 13%     | 13%     | 13%     | 13%     | 14%     | 15%     | 15%     | 14%     | 14%     | 14%                |  |  |  |  |
| Out-of-Custody                           | 88%                                                                                                                                      | 87%     | 87%     | 87%     | 87%     | 86%     | 85%     | 85%     | 86%     | 86%     | 86%                |  |  |  |  |
| Before Trial                             | 205,218                                                                                                                                  | 214,124 | 216,849 | 217,749 | 225,025 | 212,794 | 207,335 | 194,998 | 177,161 | 175,908 | 179,464            |  |  |  |  |
| In-Custody                               | 25%                                                                                                                                      | 25%     | 26%     | 24%     | 22%     | 22%     | 23%     | 23%     | 22%     | 23%     | 23%                |  |  |  |  |
| Out-of-Custody                           | 75%                                                                                                                                      | 75%     | 74%     | 76%     | 78%     | 78%     | 77%     | 77%     | 78%     | 77%     | 77%                |  |  |  |  |

| Percentage of Cases Disposed <sup>8</sup> At | ercentage of Cases Disposed <sup>8</sup> At Trial Without Trial (Collapse Rate At Trial <sup>2</sup> ) by Offence Group At Disposition |      |      |      |      |      |      |      |      |      |                    |  |  |  |
|----------------------------------------------|----------------------------------------------------------------------------------------------------------------------------------------|------|------|------|------|------|------|------|------|------|--------------------|--|--|--|
| Offence Group at Disposition <sup>14</sup>   | 2006                                                                                                                                   | 2007 | 2008 | 2009 | 2010 | 2011 | 2012 | 2013 | 2014 | 2015 | Jan 16 -<br>Dec 16 |  |  |  |
| Crimes Against The Person                    | 39%                                                                                                                                    | 40%  | 41%  | 40%  | 40%  | 42%  | 43%  | 42%  | 42%  | 41%  | 43%                |  |  |  |
| Crimes Against Property                      | 14%                                                                                                                                    | 14%  | 13%  | 13%  | 13%  | 12%  | 11%  | 12%  | 11%  | 11%  | 10%                |  |  |  |
| Administration of Justice                    | 15%                                                                                                                                    | 14%  | 14%  | 14%  | 13%  | 13%  | 13%  | 13%  | 12%  | 13%  | 13%                |  |  |  |
| Other Criminal Code                          | 7%                                                                                                                                     | 6%   | 6%   | 6%   | 6%   | 6%   | 6%   | 6%   | 6%   | 6%   | 6%                 |  |  |  |
| Criminal Code Traffic                        | 15%                                                                                                                                    | 16%  | 16%  | 18%  | 18%  | 14%  | 15%  | 16%  | 16%  | 16%  | 16%                |  |  |  |
| Federal Statute                              | 10%                                                                                                                                    | 10%  | 9%   | 10%  | 10%  | 12%  | 12%  | 11%  | 12%  | 12%  | 12%                |  |  |  |
| Total                                        | 100%                                                                                                                                   | 100% | 100% | 100% | 100% | 100% | 100% | 100% | 100% | 100% | 100%               |  |  |  |