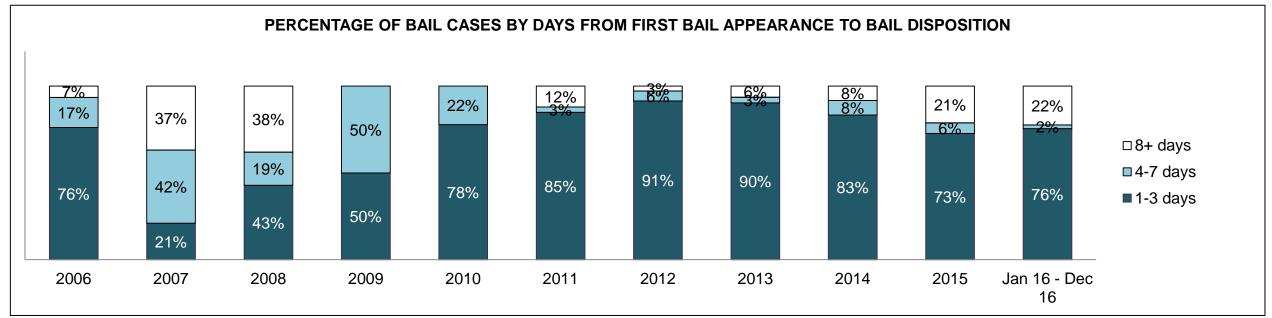

| 106                                         | 102  | 120  | 155  | 112  | 103  | 101  | 100  | 92   | 83   | 81                 |  |
| Other Criminal Code                         | 42                                          | 68   | 42   | 56   | 45   | 45   | 34   | 37   | 25   | 24   | 33                 |  |
| Criminal Code Traffic                       | 99                                          | 108  | 89   | 108  | 94   | 64   | 62   | 60   | 75   | 58   | 68                 |  |
| Federal Statute                             | 108                                         | 102  | 84   | 116  | 108  | 161  | 108  | 76   | 113  | 74   | 83                 |  |

ORILLIA DASHBOARD

DECEMBER 31, 2016 Page 2 of 10





ORILLIA DASHBOARD

DECEMBER 31, 2016 Page 3 of 10





ORILLIA DASHBOARD

DECEMBER 31, 2016 Page 4 of 10



ORILLIA DASHBOARD

DECEMBER 31, 2016 Page 5 of 10



| Cases Disposed <sup>8</sup> by Phase and P | Cases Disposed <sup>8</sup> by Phase and Percentage of In-Custody <sup>11</sup> , Out-of-Custody <sup>12</sup> Cases at Case Disposition |       |       |       |       |       |       |       |       |       |                    |  |
|--------------------------------------------|------------------------------------------------------------------------------------------------------------------------------------------|-------|-------|-------|-------|-------|-------|-------|-------|-------|--------------------|--|
| Phases                                     | 2006