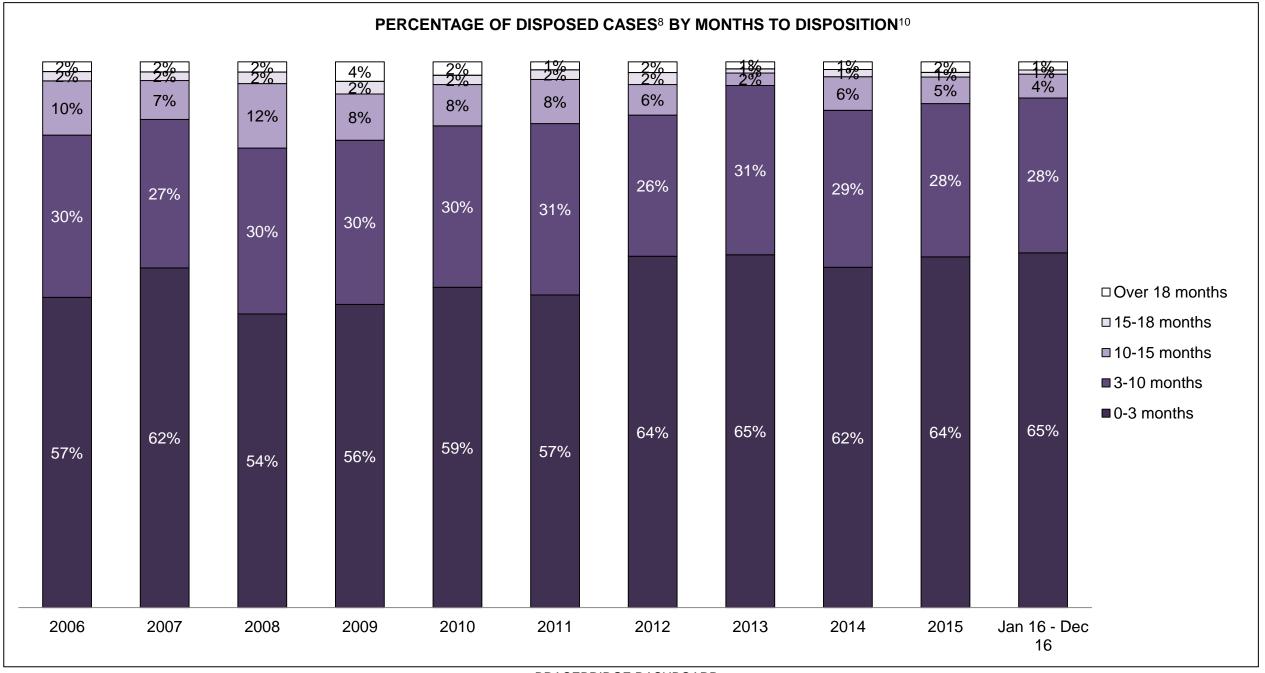

101  | 67   | 70   | 99   | 66   | 74   | 74   | 85                 |
| Administration of Justice                   | 68   | 88   | 78   | 70   | 51   | 40   | 45   | 43   | 39   | 30   | 32                 |
| Other Criminal Code                         | 23   | 17   | 24   | 37   | 19   | 16   | 15   | 17   | 29   | 15   | 12                 |
| Criminal Code Traffic                       | 130  | 155  | 181  | 134  | 101  | 73   | 68   | 77   | 60   | 71   | 77                 |
| Federal Statute                             | 42   | 60   | 64   | 62   | 102  | 45   | 36   | 34   | 16   | 32   | 33                 |

BRACEBRIDGE DASHBOARD

DECEMBER 31, 2016 Page 2 of 10





BRACEBRIDGE DASHBOARD

DECEMBER 31, 2016 Page 3 of 10





BRACEBRIDGE DASHBOARD

DECEMBER 31, 2016 Page 4 of 10



BRACEBRIDGE DASHBOARD

DECEMBER 31, 2016 Page 5 of 10



| Cases Disposed <sup>8</sup> by Phase and F | Cases Disposed <sup>8</sup> by Phase and Percentage of In-Custody <sup>11</sup> , Out-of-Custody <sup>12</sup> Cases at Case Disposition |       |       |       |       |       |       |       |      |      |                    |
|--------------------------------------------|------------------------------------------------------------------------------------------------------------------------------------------|-------|-------|-------|-------|-------|-------|-------|------|------|--------------------|
| Phases                                     | 2006                                                                                                                                     | 2