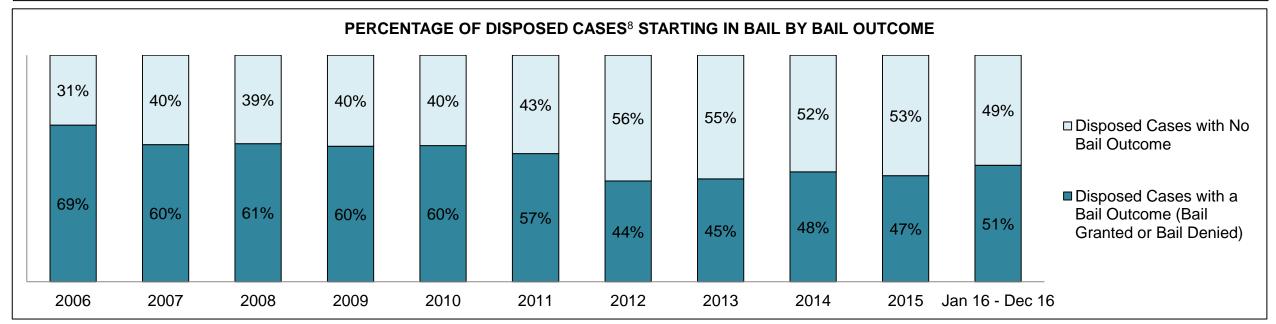

|              | Vov                                     | Matria                                 | Jan 16  | - Dec 16           | 2014 Baseline | Change from 2014 |
|--------------|-----------------------------------------|----------------------------------------|---------|--------------------|---------------|------------------|
|              | Key I                                   | Metric                                 | Percent | Cases <sup>1</sup> | Median*       | Baseline Median  |
|              | Disposed cases that be                  | gan in the Bail Phase                  | 45.3%   | 93,802             | 44.0%         | 1.3%             |
|              | Bail cases with a bail                  | Total                                  | 55.9%   | 52,456             | 56.6%         | -0.7%            |
|              | outcome (bail granted                   | Bail Disposition with 1 appearance     | 53.0%   | 27,793             | 51.4%         | 1.5%             |
| Dail.        | or bail denied)                         | Bail Disposition in 1-3 days           | 71.4%   | 37,465             | 72.5%         | -1.1%            |
| Bail         | Dallara and Marachall                   | Total                                  | 44.1%   | 41,346             | 43.4%         | 0.7%             |
|              | Bail cases with no bail                 | Case disposition in 1-3 appearances    | 31.0%   | 12,799             | 35.0%         | -4.1%            |
|              | disposition but with a case disposition | Case disposition in 0-3 months         | 74.5%   | 30,786             | 76.5%         | -2.0%            |
|              | case disposition                        | Case disposition rate before trial     | 92.3%   | 38,162             | 90.5%         | 1.8%             |
|              |                                         |                                        |         |                    |               |                  |
|              | Disposition rate (include               | es bail cases with case dispositions)  | 86.6%   | 179,464            | 84.3%         | 2.3%             |
| Before Trial | Disposed within 1-3 app                 | pearances (net of bench warrant cases) | 37.7%   | 55,463             | 42.7%         | -5.0%            |
|              | Disposed within 0-3 mo                  | nths (net of bench warrant cases)      | 57.4%   | 84,486             | 61.7%         | -4.3%            |
|              |                                         |                                        |         |                    |               |                  |
| Trial        | Collapse Rate at Trial <sup>2</sup>     |                                        | 66.3%   | 18,371             | 67.5%         | -1.2%            |

### ONTARIO COURT OF JUSTICE CRIMINAL MODERNIZATION COMMITTEE PROVINCIAL DASHBOARD CASES PENDING AS OF DECEMBER 31, 2016

|              | Variable                                | Matu: a                                | Jan 16  | - Dec 16           | 2014 Baseline | Change from 2014 |
|--------------|-----------------------------------------|----------------------------------------|---------|--------------------|---------------|------------------|
|              | ney l                                   | Metric                                 | Percent | Cases <sup>1</sup> | Median*       | Cluster Median   |
|              | Disposed cases that be                  | gan in the Bail Phase                  | 34.1%   | 11,963             | 32.5%         | 1.6%             |
|              | Bail cases with a bail                  | Total                                  | 57.2%   | 6,838              | 53.7%         | 3.5%             |
|              | outcome (bail granted                   | Bail Disposition with 1 appearance     | 51.4%   | 3,515              | 52.5%         | -1.1%            |
| Dell         | or bail denied)                         | Bail Disposition in 1-3 days           | 71.0%   | 4,853              | 72.9%         | -1.9%            |
| Bail         | Ballaca and Marchael                    | Total                                  | 42.8%   | 5,125              | 46.3%         | -3.5%            |
|              | Bail cases with no bail                 | Case disposition in 1-3 appearances    | 32.0%   | 1,640              | 38.7%         | -6.7%            |
|              | disposition but with a case disposition | Case disposition in 0-3 months         | 76.8%   | 3,934              | 79.1%         | -2.3%            |
|              | case disposition                        | Case disposition rate before trial     | 93.7%   | 4,804              | 92.8%         | 0.9%             |
|              |                                         |                                        |         |                    |               |                  |
|              | Disposition rate (include               | es bail cases with case dispositions)  | 88.4%   | 31,008             | 88.7%         | -0.3%            |
| Before Trial | Disposed within 1-3 app                 | pearances (net of bench warrant cases) | 40.9%   | 10,678             | 46.0%         | -5.1%            |
|              | Disposed within 0-3 mo                  | nths (net of bench warrant cases)      | 57.2%   | 14,935             | 60.7%         | -3.5%            |
|              |                                         |                                        |         |                    |               |                  |
| Trial        | Collapse Rate at Trial <sup>2</sup>     |                                        | 63.1%   | 2,570              | 62.3%         | 0.8%             |

# ONTARIO COURT OF JUSTICE CRIMINAL MODERNIZATION COMMITTEE CENTRAL EAST DASHBOARD CASES PENDING AS OF DECEMBER 31, 2016

CENTRAL EAST DASHBOARD

DECEMBER 31, 2016 Page 12 of 12

|          | V                                   | Matuia                                 | Jan 16  | - Dec 16           | 2044 Chroton Modion* | Change from 2014 |
|----------|-------------------------------------|----------------------------------------|---------|--------------------|----------------------|------------------|
|          | Key i                               | Metric                                 | Percent | Cases <sup>1</sup> | 2014 Cluster Median* | Cluster Median   |
|          | Disposed cases that be              | gan in the Bail Phase                  | 36.0%   | 2,761              | 48.0%                | -12.0%           |
|          | Bail cases with a bail              | Total                                  | 51.4%   | 1,419              | 56.0%                | -4.6%            |
|          | outcome (bail granted               | Bail Disposition with 1 appearance     | 45.8%   | 650                | 47.7%                | -1.9%            |
| Da!!     | or bail denied)                     | Bail Disposition in 1-3 days           | 67.6%   | 959                | 70.6%                | -3.0%            |
| Bail     | B 11 11 11 11                       | Total                                  | 48.6%   | 1,342              | 44.0%                | 4.6%             |
|          | Bail cases with no bail             | Case disposition in 1-3 appearances    | 25.3%   | 340                | 35.1%                | -9.8%            |
|          | disposition but with a              | Case disposition in 0-3 months         | 75.1%   | 1,008              | 77.2%                | -2.1%            |
|          | case disposition                    | Case disposition rate before trial     | 93.3%   | 1,252              | 90.7%                | 2.6%             |
|          |                                     |                                        |         |                    |                      |                  |
|          | Disposition rate (include           | es bail cases with case dispositions)  | 89.4%   | 6,857              | 83.6%                | 5.8%             |
| <u> </u> |                                     | pearances (net of bench warrant cases) | 36.8%   | 2,143              | 39.1%                | -2.4%            |
|          | Disposed within 0-3 mo              | nths (net of bench warrant cases)      | 57.3%   | 3,335              | 60.6%                | -3.4%            |
|          |                                     |                                        |         |                    |                      |                  |
| Trial    | Collapse Rate at Trial <sup>2</sup> |                                        | 62.1%   | 502                | 71.0%                | -8.9%            |

BARRIE DASHBOARD

DECEMBER 31, 2016 Page 10 of 10

|              | Mary I                                  | Matria                                | Jan 16  | - Dec 16           | 2044 Charter Medient | Change from 2014 |
|--------------|-----------------------------------------|---------------------------------------|---------|--------------------|----------------------|------------------|
|              | Key i                                   | Metric                                | Percent | Cases <sup>1</sup> | 2014 Cluster Median* | Cluster Median   |
|              | Disposed cases that be                  | gan in the Bail Phase                 | 23.3%   | 236                | 33.5%                | -10.2%           |
|              | Bail cases with a bail                  | Total                                 | 35.6%   | 84                 | 50.7%                | -15.1%           |
|              | outcome (bail granted                   | Bail Disposition with 1 appearance    | 65.5%   | 55                 | 52.9%                | 12.6%            |
| D-U          | or bail denied)                         | Bail Disposition in 1-3 days          | 89.3%   | 75                 | 73.8%                | 15.5%            |
| Bail         |                                         | Total                                 | 64.4%   | 152                | 49.3%                | 15.1%            |
|              | Bail cases with no bail                 | Case disposition in 1-3 appearances   | 53.3%   | 81                 | 33.4%                | 19.9%            |
|              | disposition but with a case disposition | Case disposition in 0-3 months        | 82.2%   | 125                | 77.3%                | 4.9%             |
|              | case disposition                        | Case disposition rate before trial    | 91.4%   | 139                | 91.8%                | -0.4%            |
|              |                                         |                                       |         |                    |                      |                  |
|              | Disposition rate (include               | es bail cases with case dispositions) | 90.3%   | 915                | 85.7%                | 4.7%             |
| Before Trial |                                         |                                       |         |                    | 47.2%                | 13.9%            |
|              | 71.1%                                   | 605                                   | 62.6%   | 8.5%               |                      |                  |
|              |                                         |                                       |         |                    |                      |                  |
| Trial        | Collapse Rate at Trial <sup>2</sup>     |                                       | 67.3%   | 66                 | 66.9%                | 0.4%             |

BRACEBRIDGE DASHBOARD

DECEMBER 31, 2016 Page 10 of 10

|              | Vari                                                    | Mateia                                 | Jan 16  | - Dec 16           | 2044 Charter Medien* | Change from 2014 |
|--------------|---------------------------------------------------------|----------------------------------------|---------|--------------------|----------------------|------------------|
|              | Key I                                                   | Metric                                 | Percent | Cases <sup>1</sup> | 2014 Cluster Median* | Cluster Median   |
|              | Disposed cases that be                                  | gan in the Bail Phase                  | 36.6%   | 393                | 33.5%                | 3.1%             |
|              | Bail cases with a bail                                  | Total                                  | 47.6%   | 187                | 50.7%                | -3.1%            |
|              | outcome (bail granted                                   | Bail Disposition with 1 appearance     | 51.3%   | 96                 | 52.9%                | -1.5%            |
| Dell         | or bail denied)                                         | Bail Disposition in 1-3 days           | 70.6%   | 132                | 73.8%                | -3.2%            |
| Bail         | D. 7                                                    | Total                                  | 52.4%   | 206                | 49.3%                | 3.1%             |
|              | Bail cases with no bail                                 | Case disposition in 1-3 appearances    | 32.5%   | 67                 | 33.4%                | -0.8%            |
|              | disposition but with a case disposition                 | Case disposition in 0-3 months         | 85.9%   | 177                | 77.3%                | 8.6%             |
|              | case disposition                                        | Case disposition rate before trial     | 93.7%   | 193                | 91.8%                | 1.8%             |
|              |                                                         |                                        |         |                    |                      |                  |
|              | Disposition rate (include                               | es bail cases with case dispositions)  | 90.7%   | 975                | 85.7%                | 5.0%             |
| Before Trial | Disposed within 1-3 app                                 | pearances (net of bench warrant cases) | 40.0%   | 357                | 47.2%                | -7.2%            |
|              | Disposed within 0-3 months (net of bench warrant cases) |                                        |         |                    | 62.6%                | -2.0%            |
|              |                                                         |                                        |         |                    |                      |                  |
| Trial        | rial Collapse Rate at Trial <sup>2</sup>                |                                        |         | 42                 | 66.9%                | -24.9%           |