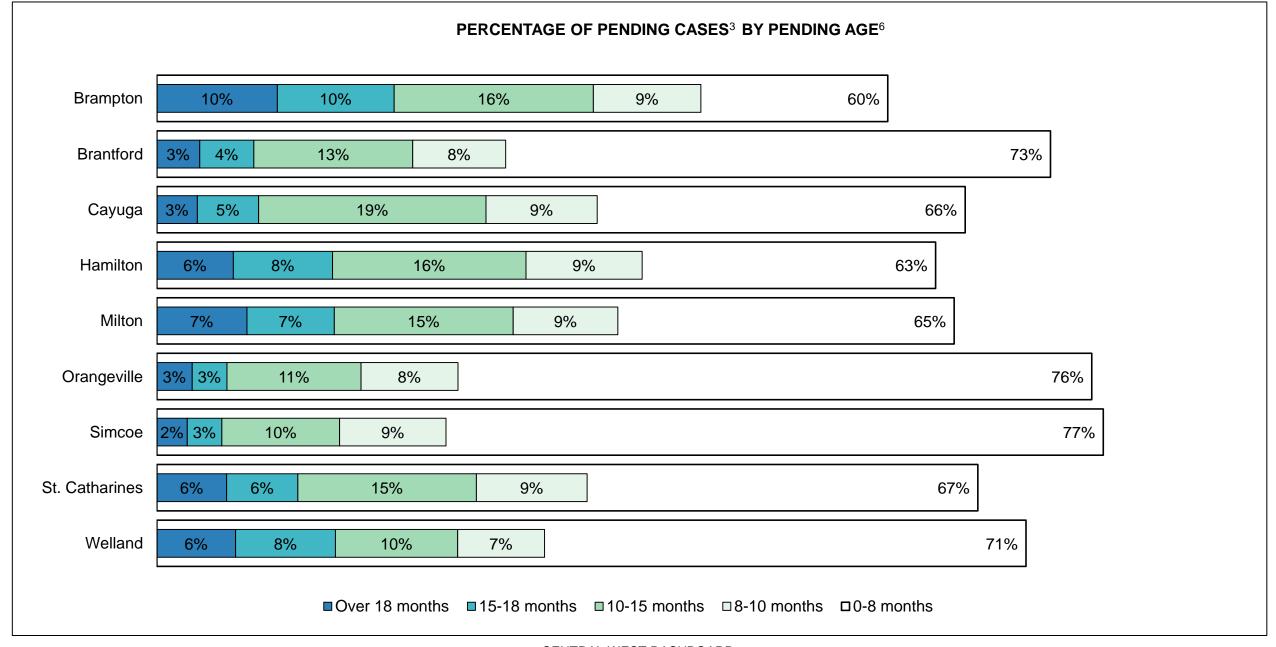

| 18%  | 19%  | 18%  | 21%  | 22%  | 16%  | 18%  | 20%  | 20%  | 21%  | 22%                |
| Federal Statute                                                                                                                         | 13%  | 11%  | 9%   | 9%   | 10%  | 13%  | 13%  | 12%  | 14%  | 15%  | 16%                |
| Total                                                                                                                                   | 100% | 100% | 100% | 100% | 100% | 100% | 100% | 100% | 100% | 100% | 100%               |

CENTRAL WEST DASHBOARD

DECEMBER 31, 2016 Page 8 of 12





CENTRAL WEST DASHBOARD

DECEMBER 31, 2016 Page 9 of 12

# ONTARIO COURT OF JUSTICE CRIMINAL MODERNIZATION COMMITTEE CENTRAL WEST DASHBOARD CASES PENDING AS OF DECEMBER 31, 2016



CENTRAL WEST DASHBOARD

DECEMBER 31, 2016 Page 10 of 12

CASES PENDING AS OF DECEMBER 31, 2016

| Location       | Over 18<br>months | 15-18<br>months | 10-15<br>months | 8-10<br>months | 0-8<br>months | Total  |
|----------------|-------------------|-----------------|-----------------|----------------|---------------|--------|
| Central West   | 1,731             | 1,126           | 3,485           | 2,004          | 14,559        | 22,905 |
| In-Custody     | 9%                | 10%             | 9%              | 9%             | □ 13%         | 12%    |
| Out-of-Custody | 91%               | 58%             | 91%             | 91%            | 87%           | 88%    |
| Brampton       | 1,050             | 606             | 1,738           | 937            | 6,372         | 10,703 |