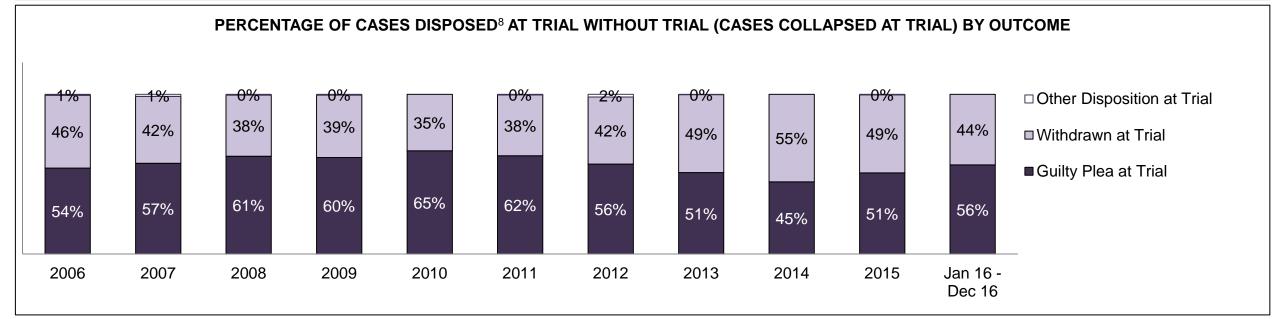

| Percentage of Cases Disposed <sup>8</sup> At | ercentage of Cases Disposed <sup>8</sup> At Trial Without Trial (Collapse Rate At Trial <sup>2</sup> ) by Offence Group At Disposition |      |      |      |      |      |      |      |      |      |                    |  |  |  |
|----------------------------------------------|----------------------------------------------------------------------------------------------------------------------------------------|------|------|------|------|------|------|------|------|------|--------------------|--|--|--|
| Offence Group at Disposition <sup>14</sup>   | 2006                                                                                                                                   | 2007 | 2008 | 2009 | 2010 | 2011 | 2012 | 2013 | 2014 | 2015 | Jan 16 -<br>Dec 16 |  |  |  |
| Crimes Against The Person                    | 39%                                                                                                                                    | 40%  | 41%  | 40%  | 40%  | 42%  | 43%  | 42%  | 42%  | 41%  | 43%                |  |  |  |
| Crimes Against Property                      | 14%                                                                                                                                    | 14%  | 13%  | 13%  | 13%  | 12%  | 11%  | 12%  | 11%  | 11%  | 10%                |  |  |  |
| Administration of Justice                    | 15%                                                                                                                                    | 14%  | 14%  | 14%  | 13%  | 13%  | 13%  | 13%  | 12%  | 13%  | 13%                |  |  |  |
| Other Criminal Code                          | 7%                                                                                                                                     | 6%   | 6%   | 6%   | 6%   | 6%   | 6%   | 6%   | 6%   | 6%   | 6%                 |  |  |  |
| Criminal Code Traffic                        | 15%                                                                                                                                    | 16%  | 16%  | 18%  | 18%  | 14%  | 15%  | 16%  | 16%  | 16%  | 16%                |  |  |  |
| Federal Statute                              | 10%                                                                                                                                    | 10%  | 9%   | 10%  | 10%  | 12%  | 12%  | 11%  | 12%  | 12%  | 12%                |  |  |  |
| Total                                        | 100%                                                                                                                                   | 100% | 100% | 100% | 100% | 100% | 100% | 100% | 100% | 100% | 100%               |  |  |  |