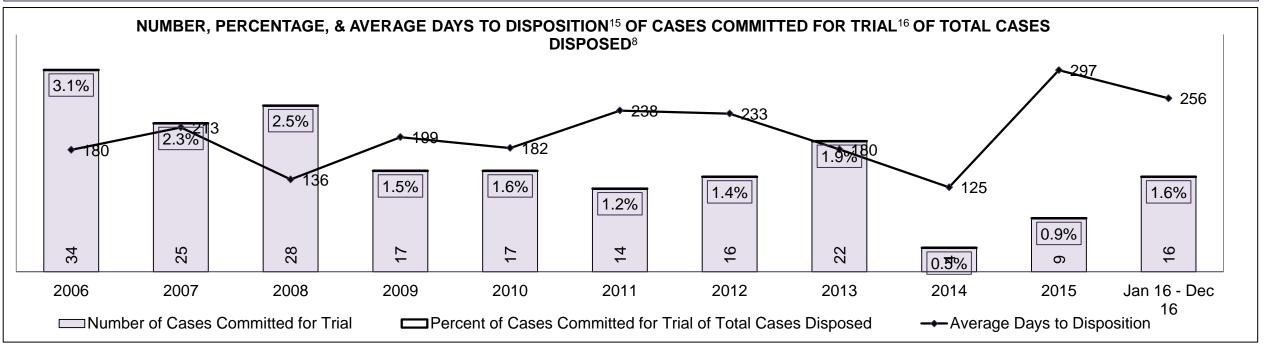

| Cases Disposed <sup>8</sup> by Phase an | Cases Disposed <sup>8</sup> by Phase and Percentage of In-Custody <sup>11</sup> , Out-of-Custody <sup>12</sup> Cases at Case Disposition |        |        |        |        |        |        |        |        |        |                    |  |  |  |  |
|-----------------------------------------|------------------------------------------------------------------------------------------------------------------------------------------|--------|--------|--------|--------|--------|--------|--------|--------|--------|--------------------|--|--|--|--|
| Phases                                  | 2006                                                                                                                                     | 2007   | 2008   | 2009   | 2010   | 2011   | 2012   | 2013   | 2014   | 2015   | Jan 16 -<br>Dec 16 |  |  |  |  |
| At Trial With Trial                     | 2,403                                                                                                                                    | 2,067  | 1,954  | 2,118  | 1,764  | 1,664  | 1,672  | 1,502  | 1,471  | 1,476  | 1,505              |  |  |  |  |
| In-Custody                              | 10%                                                                                                                                      | 11%    | 10%    | 12%    | 13%    | 12%    | 13%    | 14%    | 11%    | 12%    | 10%                |  |  |  |  |
| Out-of-Custody                          | 90%                                                                                                                                      | 89%    | 90%    | 88%    | 87%    | 88%    | 87%    | 86%    | 89%    | 88%    | 90%                |  |  |  |  |
| At Trial Without Trial                  | 5,019                                                                                                                                    | 4,758  | 4,711  | 4,989  | 4,573  | 3,479  | 3,138  | 2,578  | 2,435  | 2,493  | 2,570              |  |  |  |  |
| In-Custody                              | 10%                                                                                                                                      | 11%    | 11%    | 11%    | 11%    | 13%    | 14%    | 14%    | 13%    | 13%    | 10%                |  |  |  |  |
| Out-of-Custody                          | 90%                                                                                                                                      | 89%    | 89%    | 89%    | 89%    | 87%    | 86%    | 86%    | 87%    | 87%    | 90%                |  |  |  |  |
| Before Trial                            | 34,449                                                                                                                                   | 38,108 | 39,423 | 41,005 | 43,219 | 39,035 | 36,793 | 32,985 | 30,592 | 30,396 | 31,008             |  |  |  |  |
| In-Custody                              | 21%                                                                                                                                      | 21%    | 21%    | 18%    | 18%    | 17%    | 17%    | 18%    | 17%    | 17%    | 17%                |  |  |  |  |
| Out-of-Custody                          | 79%                                                                                                                                      | 79%    | 79%    | 82%    | 82%    | 83%    | 83%    | 82%    | 83%    | 83%    | 83%                |  |  |  |  |