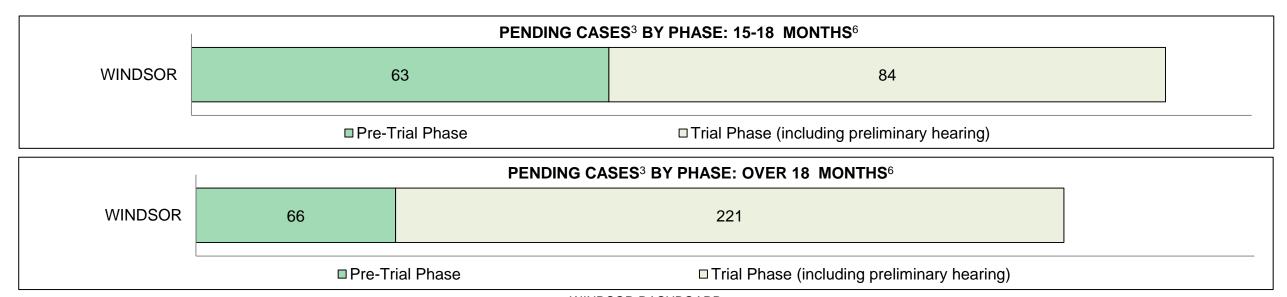

|                    | Cases Pending <sup>3</sup> as of December 31, 2016 | Percent | Cases <sup>1</sup> | Cases in the Pre-Trial<br>Phase <sup>4</sup> | Cases in the Trial Phase <sup>5</sup> (including preliminary hearing) |
|--------------------|----------------------------------------------------|---------|--------------------|----------------------------------------------|-----------------------------------------------------------------------|
|                    | 0-8 months                                         | 66.3%   | 65,711             | 63,613                                       | 2,098                                                                 |
| Age of All Pending | 8-10 months                                        | 8.2%    | 8,114              | 6,494                                        | 1,620                                                                 |
| Cases <sup>6</sup> | 10-15 months                                       | 14.2%   | 14,105             | 8,289                                        | 5,816                                                                 |
| Cases              | 15-18 months                                       | 4.8%    | 4,762              | 2,045                                        | 2,717                                                                 |
|                    | Over 18 months                                     | 6.5%    | 6,462              | 2,478                                        | 3,984                                                                 |
| Total              |                                                    | 100.0%  | 99,154             | 82,919                                       | 16,235                                                                |