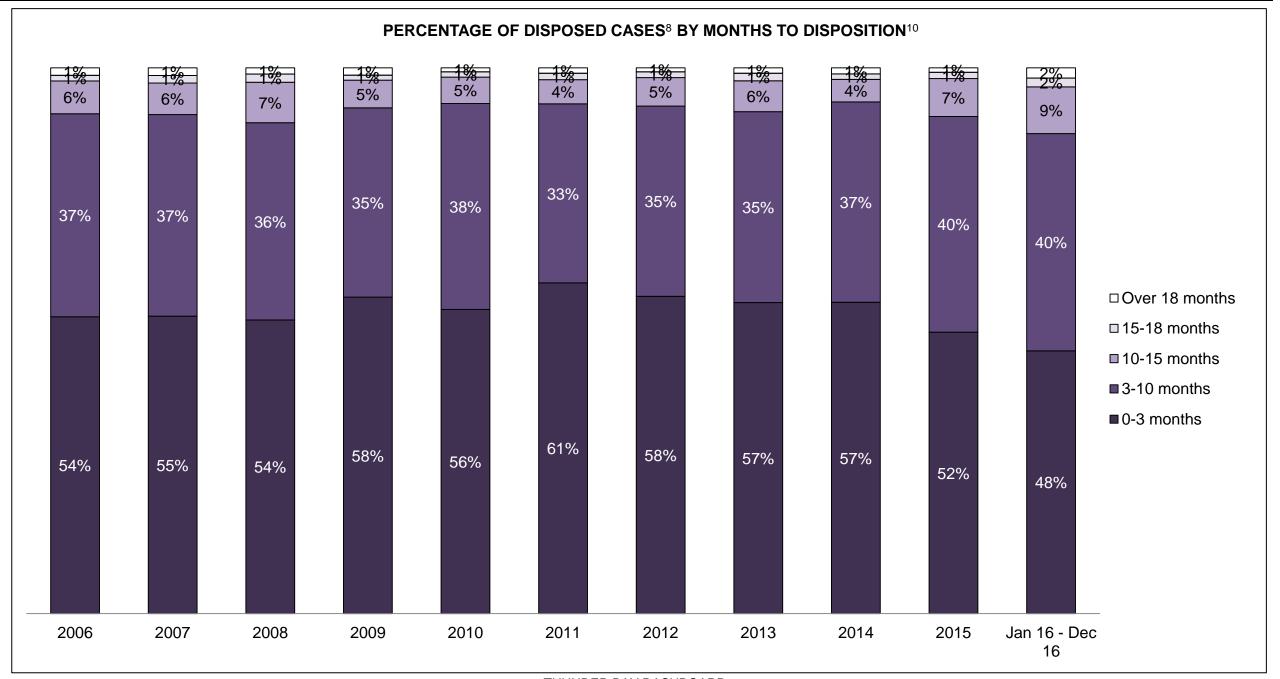

578  | 559  | 445  | 347  | 302  | 425  | 338  | 316                |
| Administration of Justice                   | 543  | 615  | 510  | 482  | 493  | 494  | 446  | 405  | 485  | 458  | 485                |
| Other Criminal Code                         | 82   | 81   | 84   | 97   | 100  | 78   | 83   | 65   | 82   | 70   | 99                 |
| Criminal Code Traffic                       | 172  | 179  | 213  | 218  | 143  | 173  | 175  | 116  | 141  | 131  | 189                |
| Federal Statute                             | 242  | 195  | 207  | 258  | 340  | 328  | 204  | 193  | 171  | 173  | 147                |

THUNDER BAY DASHBOARD

DECEMBER 31, 2016 Page 2 of 10





THUNDER BAY DASHBOARD

DECEMBER 31, 2016 Page 3 of 10





THUNDER BAY DASHBOARD

DECEMBER 31, 2016 Page 4 of 10



Page 5 of 10 **DECEMBER 31, 2016** 



| Cases Disposed <sup>8</sup> by Phase and | Cases Disposed <sup>8</sup> by Phase and Percentage of In-Custody <sup>11</sup> , Out-of-Custody <sup>12</sup> Cases at Case Disposition |       |       |       |       |       |       |       |       |       |                    |  |
|------------------------------------------|------------------------------------------------------------------------------------------------------------------------------------------|-------|-------|-------|-------|-------|-------|-------|-------|-------|--------------------|--|
| Phases                                   | 2006                                                                                                                                     | 2007  | 2008  |