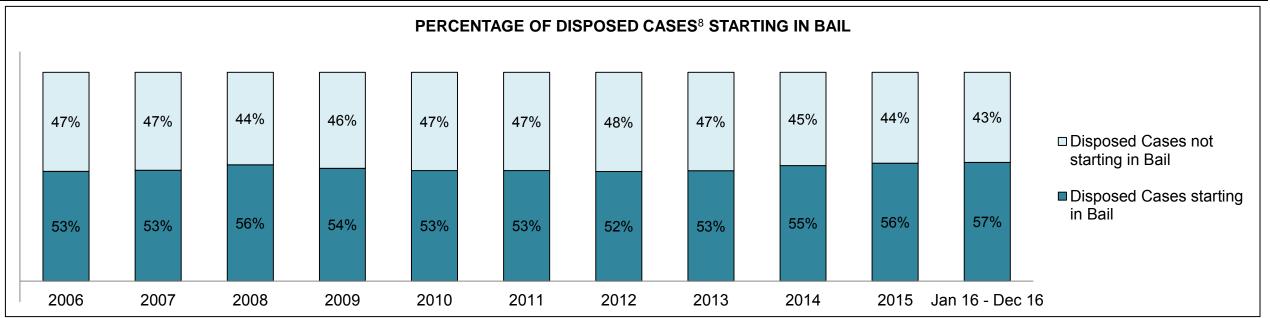

| 5,719  | 5,427  | 5,097  | 4,929  | 4,620  | 4,422  | 4,301 | 3,822 | 3,835 | 3,750 | 3,825              |
| Administration of Justice                   | 3,676  | 4,048  | 3,675  | 3,661  | 3,466  | 3,316  | 3,136 | 2,799 | 2,548 | 2,670 | 2,762              |
| Other Criminal Code                         | 2,444  | 2,271  | 1,882  | 1,782  | 1,571  | 1,268  | 1,188 | 1,198 | 1,141 | 1,265 | 1,282              |
| Criminal Code Traffic                       | 2,553  | 2,709  | 2,877  | 2,856  | 2,288  | 2,286  | 2,309 | 1,935 | 1,644 | 1,658 | 1,632              |
| Federal Statute                             | 3,663  | 3,830  | 3,553  | 3,312  | 3,545  | 3,182  | 3,004 | 2,751 | 2,214 | 2,127 | 2,188              |

TORONTO DASHBOARD

DECEMBER 31, 2016 Page 2 of 12





DECEMBER 31, 2016 Page 3 of 12





TORONTO DASHBOARD

DECEMBER 31, 2016 Page 4 of 12



DECEMBER 31, 2016 Page 5 of 12



| Phases                 | 2006   | 2007   | 2008   | 2009   | 2010   | 2011   | 2012   | 2013   | 2014   | 2015   | Jan 16 -<br>Dec 16 |
|------------------------|--------|--------|--------|--------|--------|--------|--------|--------|--------|--------|--------------------|
| At Trial With Trial    | 3,493  | 3,498  | 3,158  | 2,907  | 2,807  | 2,646  | 2,741  | 2,432  | 2,226  | 1,975  | 1,949              |
| In-Custody             | 17%    | 17%    | 17%    | 19%    | 19%    | 19%    | 20%    | 19%    | 18%    | 17%    | 16%                |
| Out-of-Custody         | 83%    | 83%    | 83%    | 81%    | 81%    | 81%    | 80%    | 81%    | 82%    | 83%    | 84%