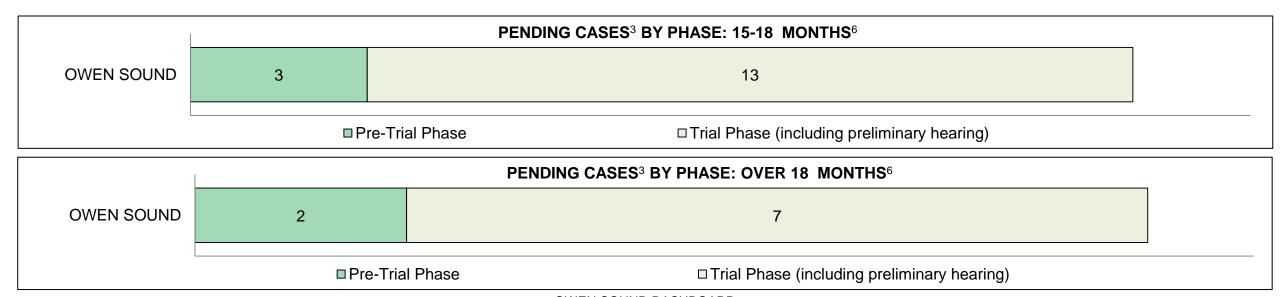

ocation                                                                                                                                   |      |      |     |     |     |     |  |  |  |  |  |
| OWEN SOUND                                                                                                                                       | 9    | 16   | 59  | 42  | 391 | 517 |  |  |  |  |  |
| In-Custody                                                                                                                                       | 0%   | 0%   | 5%  | 5%  | 19% | 15% |  |  |  |  |  |
| Out-of-Custody                                                                                                                                   | 100% | 100% | 95% | 95% | 81% | 85% |  |  |  |  |  |



OWEN SOUND DASHBOARD

DECEMBER 31, 2016 Page 10 of 10

|              | Mary I                                  | Matria                                | Jan 16 - | Dec 16             | 2044 Charter Medient | Change from 2014 |
|--------------|-----------------------------------------|---------------------------------------|----------|--------------------|----------------------|------------------|
|              | Key i                                   | Metric                                | Percent  | Cases <sup>1</sup> | 2014 Cluster Median* | Cluster Median   |
|              | Disposed cases that be                  | gan in the Bail Phase                 | 59.2%    | 1,648              | 42.6%                | 16.6%            |
|              | Bail cases with a bail