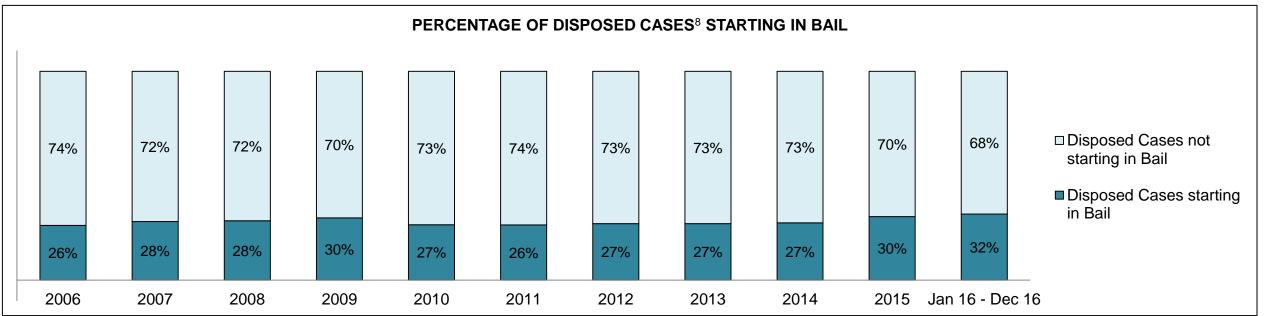

|              | Vov                                     | Matria                                 | Jan 16  | - Dec 16           | 2014 Baseline | Change from 2014 |
|--------------|-----------------------------------------|----------------------------------------|---------|--------------------|---------------|------------------|
|              | Key I                                   | Metric                                 | Percent | Cases <sup>1</sup> | Median*       | Baseline Median  |
|              | Disposed cases that be                  | gan in the Bail Phase                  | 45.3%   | 93,802             | 44.0%         | 1.3%             |
|              | Bail cases with a bail                  | Total                                  | 55.9%   | 52,456             | 56.6%         | -0.7%            |
|              | outcome (bail granted                   | Bail Disposition with 1 appearance     | 53.0%   | 27,793             | 51.4%         | 1.5%             |
| Dail.        | or bail denied)                         | Bail Disposition in 1-3 days           | 71.4%   | 37,465             | 72.5%         | -1.1%            |
| Bail         | Dallara and Marachall                   | Total                                  | 44.1%   | 41,346             | 43.4%         | 0.7%             |
|              | Bail cases with no bail                 | Case disposition in 1-3 appearances    | 31.0%   | 12,799             | 35.0%         | -4.1%            |
|              | disposition but with a case disposition | Case disposition in 0-3 months         | 74.5%   | 30,786             | 76.5%         | -2.0%            |
|              | case disposition                        | Case disposition rate before trial     | 92.3%   | 38,162             | 90.5%         | 1.8%             |
|              |                                         |                                        |         |                    |               |                  |
|              | Disposition rate (include               | es bail cases with case dispositions)  | 86.6%   | 179,464            | 84.3%         | 2.3%             |
| Before Trial | Disposed within 1-3 app                 | pearances (net of bench warrant cases) | 37.7%   | 55,463             | 42.7%         | -5.0%            |
|              | Disposed within 0-3 mo                  | nths (net of bench warrant cases)      | 57.4%   | 84,486             | 61.7%         | -4.3%            |
|              |                                         |                                        |         |                    |               |                  |
| Trial        | Collapse Rate at Trial <sup>2</sup>     |                                        | 66.3%   | 18,371             | 67.5%         | -1.2%            |

### ONTARIO COURT OF JUSTICE CRIMINAL MODERNIZATION COMMITTEE PROVINCIAL DASHBOARD CASES PENDING AS OF DECEMBER 31, 2016

|              | Variable                                | Matu: a                                | Jan 16  | - Dec 16           | 2014 Baseline | Change from 2014 |
|--------------|-----------------------------------------|----------------------------------------|---------|--------------------|---------------|------------------|
|              | ney l                                   | Metric                                 | Percent | Cases <sup>1</sup> | Median*       | Cluster Median   |
|              | Disposed cases that be                  | gan in the Bail Phase                  | 34.1%   | 11,963             | 32.5%         | 1.6%             |
|              | Bail cases with a bail                  | Total                                  | 57.2%   | 6,838              | 53.7%         | 3.5%             |
|              | outcome (bail granted                   | Bail Disposition with 1 appearance     | 51.4%   | 3,515              | 52.5%         | -1.1%            |
| Dell         | or bail denied)                         | Bail Disposition in 1-3 days           | 71.0%   | 4,853              | 72.9%         | -1.9%            |
| Bail         | Ballaca and Marchael                    | Total                                  | 42.8%   | 5,125              | 46.3%         | -3.5%            |
|              | Bail cases with no bail                 | Case disposition in 1-3 appearances    | 32.0%   | 1,640              | 38.7%         | -6.7%            |
|              | disposition but with a case disposition | Case disposition in 0-3 months         | 76.8%   | 3,934              | 79.1%         | -2.3%            |
|              | case disposition                        | Case disposition rate before trial     | 93.7%   | 4,804              | 92.8%         | 0.9%             |
|              |                                         |                                        |         |                    |               |                  |
|              | Disposition rate (include               | es bail cases with case dispositions)  | 88.4%   | 31,008             | 88.7%         | -0.3%            |
| Before Trial | Disposed within 1-3 app                 | pearances (net of bench warrant cases) | 40.9%   | 10,678             | 46.0%         | -5.1%            |
|              | Disposed within 0-3 mo                  | nths (net of bench warrant cases)      | 57.2%   | 14,935             | 60.7%         | -3.5%            |
|              |                                         |                                        |         |                    |               |                  |
| Trial        | Collapse Rate at Trial <sup>2</sup>     |                                        | 63.1%   | 2,570              | 62.3%         | 0.8%             |

# ONTARIO COURT OF JUSTICE CRIMINAL MODERNIZATION COMMITTEE CENTRAL EAST DASHBOARD CASES PENDING AS OF DECEMBER 31, 2016

CENTRAL EAST DASHBOARD

DECEMBER 31, 2016 Page 12 of 12

|          | V                                   | Matuia                                 | Jan 16  | - Dec 16           | 2044 Chroton Modion* | Change from 2014 |
|----------|-------------------------------------|----------------------------------------|---------|--------------------|----------------------|------------------|
|          | Key i                               | Metric                                 | Percent | Cases <sup>1</sup> | 2014 Cluster Median* | Cluster Median   |
|          | Disposed cases that be              | gan in the Bail Phase                  | 36.0%   | 2,761              | 48.0%                | -12.0%           |
|          | Bail cases with a bail              | Total                                  | 51.4%   | 1,419              | 56.0%                | -4.6%            |
|          | outcome (bail granted               | Bail Disposition with 1 appearance     | 45.8%   | 650                | 47.7%                | -1.9%            |
| Da!!     | or bail denied)                     | Bail Disposition in 1-3 days           | 67.6%   | 959                | 70.6%                | -3.0%            |
| Bail     | B 11 11 11 11                       | Total                                  | 48.6%   | 1,342              | 44.0%                | 4.6%             |
|          | Bail cases with no bail             | Case disposition in 1-3 appearances    | 25.3%   | 340                | 35.1%                | -9.8%            |
|          | disposition but with a              | Case disposition in 0-3 months         | 75.1%   | 1,008              | 77.2%                | -2.1%            |
|          | case disposition                    | Case disposition rate before trial     | 93.3%   | 1,252              | 90.7%                | 2.6%             |
|          |                                     |                                        |         |                    |                      |                  |
|          | Disposition rate (include           | es bail cases with case dispositions)  | 89.4%   | 6,857              | 83.6%                | 5.8%             |
| <u> </u> |                                     | pearances (net of bench warrant cases) | 36.8%   | 2,143              | 39.1%                | -2.4%            |
|          | Disposed within 0-3 mo              | nths (net of bench warrant cases)      | 57.3%   | 3,335              | 60.6%                | -3.4%            |
|          |                                     |                                        |         |                    |                      |                  |
| Trial    | Collapse Rate at Trial <sup>2</sup> |                                        | 62.1%   | 502                | 71.0%                | -8.9%            |

BARRIE DASHBOARD

DECEMBER 31, 2016 Page 10 of 10

|              | Mary I                                  | Matria                                | Jan 16  | - Dec 16           | 2044 Charter Medient | Change from 2014 |
|--------------|-----------------------------------------|---------------------------------------|---------|--------------------|----------------------|------------------|
|              | Key i                                   | Metric                                | Percent | Cases <sup>1</sup> | 2014 Cluster Median* | Cluster Median   |
|              | Disposed cases that be                  | gan in the Bail Phase                 | 23.3%   | 236                | 33.5%                | -10.2%           |
|              | Bail cases with a bail                  | Total                                 | 35.6%   | 84                 | 50.7%                | -15.1%           |
|              | outcome (bail granted                   | Bail Disposition with 1 appearance    | 65.5%   | 55                 | 52.9%                | 12.6%            |
| D-U          | or bail denied)                         | Bail Disposition in 1-3 days          | 89.3%   | 75                 | 73.8%                | 15.5%            |
| Bail         |                                         | Total                                 | 64.4%   | 152                | 49.3%                | 15.1%            |
|              | Bail cases with no bail                 | Case disposition in 1-3 appearances   | 53.3%   | 81                 | 33.4%                | 19.9%            |
|              | disposition but with a case disposition | Case disposition in 0-3 months        | 82.2%   | 125                | 77.3%                | 4.9%             |
|              | case disposition                        | Case disposition rate before trial    | 91.4%   | 139                | 91.8%                | -0.4%            |
|              |                                         |                                       |         |                    |                      |                  |
|              | Disposition rate (include               | es bail cases with case dispositions) | 90.3%   | 915                | 85.7%                | 4.7%             |
| Before Trial |                                         |                                       |         |                    | 47.2%                | 13.9%            |
|              | 71.1%                                   | 605                                   | 62.6%   | 8.5%               |                      |                  |
|              |                                         |                                       |         |                    |                      |                  |
| Trial        | Collapse Rate at Trial <sup>2</sup>     |                                       | 67.3%   | 66                 | 66.9%                | 0.4%             |

BRACEBRIDGE DASHBOARD

DECEMBER 31, 2016 Page 10 of 10

|              | Vari                                                    | Mateia                                 | Jan 16  | - Dec 16           | 2044 Charter Medien* | Change from 2014 |
|--------------|---------------------------------------------------------|----------------------------------------|---------|--------------------|----------------------|------------------|
|              | Key I                                                   | Metric                                 | Percent | Cases <sup>1</sup> | 2014 Cluster Median* | Cluster Median   |
|              | Disposed cases that be                                  | gan in the Bail Phase                  | 36.6%   | 393                | 33.5%                | 3.1%             |
|              | Bail cases with a bail                                  | Total                                  | 47.6%   | 187                | 50.7%                | -3.1%            |
|              | outcome (bail granted                                   | Bail Disposition with 1 appearance     | 51.3%   | 96                 | 52.9%                | -1.5%            |
| Dell         | or bail denied)                                         | Bail Disposition in 1-3 days           | 70.6%   | 132                | 73.8%                | -3.2%            |
| Bail         | D. 7                                                    | Total                                  | 52.4%   | 206                | 49.3%                | 3.1%             |
|              | Bail cases with no bail                                 | Case disposition in 1-3 appearances    | 32.5%   | 67                 | 33.4%                | -0.8%            |
|              | disposition but with a case disposition                 | Case disposition in 0-3 months         | 85.9%   | 177                | 77.3%                | 8.6%             |
|              | case disposition                                        | Case disposition rate before trial     | 93.7%   | 193                | 91.8%                | 1.8%             |
|              |                                                         |                                        |         |                    |                      |                  |
|              | Disposition rate (include                               | es bail cases with case dispositions)  | 90.7%   | 975                | 85.7%                | 5.0%             |
| Before Trial | Disposed within 1-3 app                                 | pearances (net of bench warrant cases) | 40.0%   | 357                | 47.2%                | -7.2%            |
|              | Disposed within 0-3 months (net of bench warrant cases) |                                        |         |                    | 62.6%                | -2.0%            |
|              |                                                         |                                        |         |                    |                      |                  |
| Trial        | rial Collapse Rate at Trial <sup>2</sup>                |                                        |         | 42                 | 66.9%                | -24.9%           |