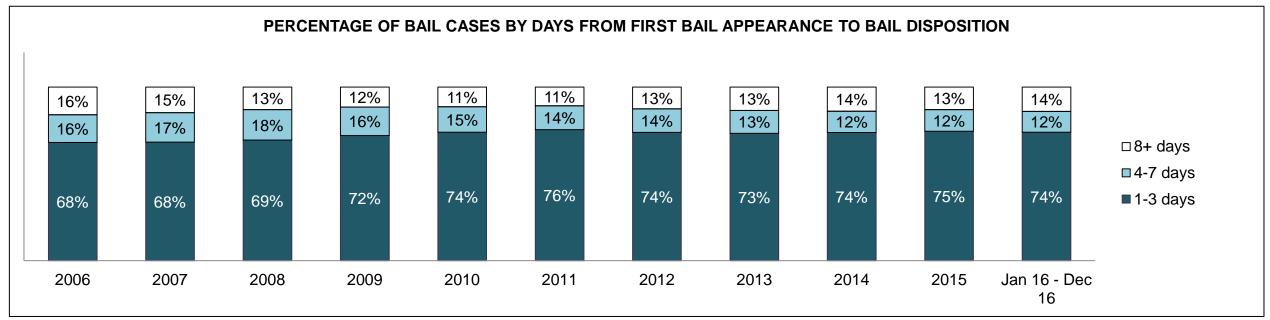

| 3,622 | 3,366 | 3,098 | 3,017 | 2,736 | 2,960 | 3,078 | 3,569 | 3,851 | 4,059              |  |
| Other Criminal Code                         | 1,137                                       | 1,235 | 1,144 | 1,059 | 972   | 882   | 909   | 985   | 896   | 968   | 1,059              |  |
| Criminal Code Traffic                       | 2,069                                       | 2,275 | 2,421 | 2,175 | 1,573 | 1,398 | 1,289 | 1,258 | 1,373 | 1,437 | 1,484              |  |
| Federal Statute                             | 2,240                                       | 2,461 | 2,462 | 2,606 | 2,577 | 2,272 | 1,919 | 2,130 | 2,110 | 2,124 | 1,861              |  |

WEST DASHBOARD

DECEMBER 31, 2016 Page 2 of 12





WEST DASHBOARD

DECEMBER 31, 2016 Page 3 of 12





WEST DASHBOARD

DECEMBER 31, 2016 Page 4 of 12



WEST DASHBOARD

DECEMBER 31, 2016 Page 5 of 12



| Cases Disposed <sup>8</sup> by Phase and Percentage of In-Custody <sup>11</sup> , Out-of-Custody <sup>12</sup> Cases at Case Disposition |        |        |        |        |        |        |        |        |        |        |                    |
|------------------------------------------------------------------------------------------------------------------------------------------|--------|--------|--------|--------|--------|--------|--------|--------|--------|--------|--------------------|
| Phases                                                                                                                                   | 2006   | 2007   | 2008   | 2009   | 2010   | 2011