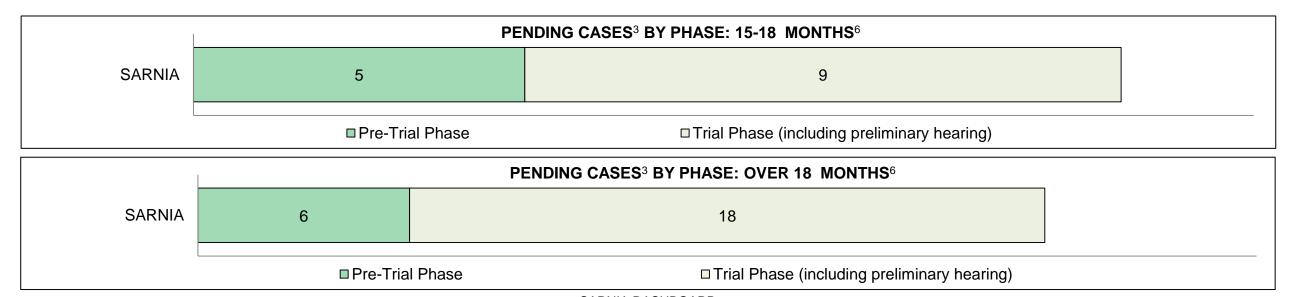

SARNIA                           | 24                                                                                                                                               | 14           | 66           | 58          | 763        | 925   |  |  |  |  |  |  |
| In-Custody                       | 8%                                                                                                                                               | 36%          | 11%          | 14%         | ☐ 11%      | 12%   |  |  |  |  |  |  |
| Out-of-Custody                   | 92%                                                                                                                                              | 64%          | 89%          | 86%         | 89%        | 88%   |  |  |  |  |  |  |



SARNIA DASHBOARD

DECEMBER 31, 2016 Page 10 of 10

|              | Mary I                                  | Matu: a                                | Jan 16 - | Dec 16             | 2044 Charter Medient | Change from 2014 |
|--------------|-----------------------------------------|----------------------------------------|----------|--------------------|----------------------|------------------|
|              | Key i                                   | Metric                                 | Percent  | Cases <sup>1</sup> | 2014 Cluster Median* | Cluster Median   |
|              | Disposed cases that be                  | gan in the Bail Phase                  | 42.1%    | 456                | 33.5%                | 8.6%             |
|              | Bail cases with a bail