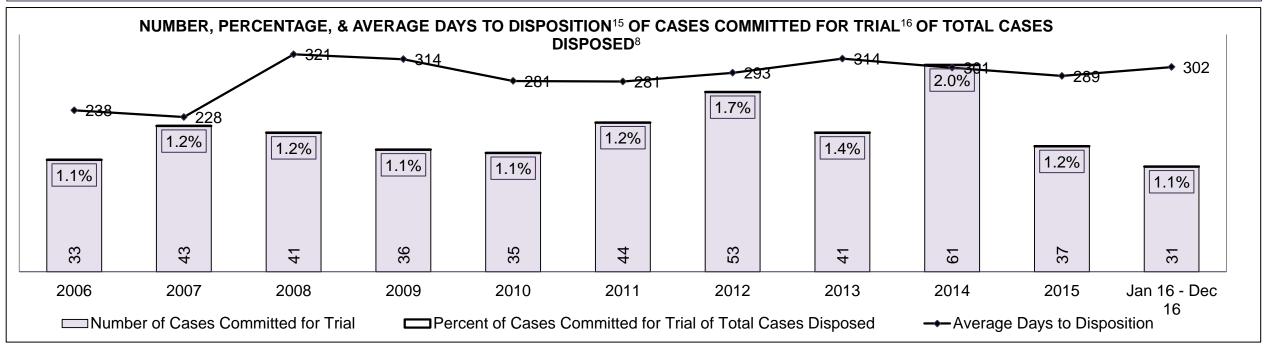

| Cases Disposed <sup>8</sup> by Phase an | Cases Disposed <sup>8</sup> by Phase and Percentage of In-Custody <sup>11</sup> , Out-of-Custody <sup>12</sup> Cases at Case Disposition |        |        |        |        |        |        |        |        |        |                    |  |  |  |  |
|-----------------------------------------|------------------------------------------------------------------------------------------------------------------------------------------|--------|--------|--------|--------|--------|--------|--------|--------|--------|--------------------|--|--|--|--|
| Phases                                  | 2006                                                                                                                                     | 2007   | 2008   | 2009   | 2010   | 2011   | 2012   | 2013   | 2014   | 2015   | Jan 16 -<br>Dec 16 |  |  |  |  |
| At Trial With Trial                     | 2,403                                                                                                                                    | 2,067  | 1,954  | 2,118  | 1,764  | 1,664  | 1,672  | 1,502  | 1,471  | 1,476  | 1,505              |  |  |  |  |
| In-Custody                              | 10%                                                                                                                                      | 11%    | 10%    | 12%    | 13%    | 12%    | 13%    | 14%    | 11%    | 12%    | 10%                |  |  |  |  |
| Out-of-Custody                          | 90%                                                                                                                                      | 89%    | 90%    | 88%    | 87%    | 88%    | 87%    | 86%    | 89%    | 88%    | 90%                |  |  |  |  |
| At Trial Without Trial                  | 5,019                                                                                                                                    | 4,758  | 4,711  | 4,989  | 4,573  | 3,479  | 3,138  | 2,578  | 2,435  | 2,493  | 2,570              |  |  |  |  |
| In-Custody                              | 10%                                                                                                                                      | 11%    | 11%    | 11%    | 11%    | 13%    | 14%    | 14%    | 13%    | 13%    | 10%                |  |  |  |  |
| Out-of-Custody                          | 90%                                                                                                                                      | 89%    | 89%    | 89%    | 89%    | 87%    | 86%    | 86%    | 87%    | 87%    | 90%                |  |  |  |  |
| Before Trial                            | 34,449                                                                                                                                   | 38,108 | 39,423 | 41,005 | 43,219 | 39,035 | 36,793 | 32,985 | 30,592 | 30,396 | 31,008             |  |  |  |  |
| In-Custody                              | 21%                                                                                                                                      | 21%    | 21%    | 18%    | 18%    | 17%    | 17%    | 18%    | 17%    | 17%    | 17%                |  |  |  |  |
| Out-of-Custody                          | 79%                                                                                                                                      | 79%    | 79%    | 82%    | 82%    | 83%    | 83%    | 82%    | 83%    | 83%    | 83%                |  |  |  |  |