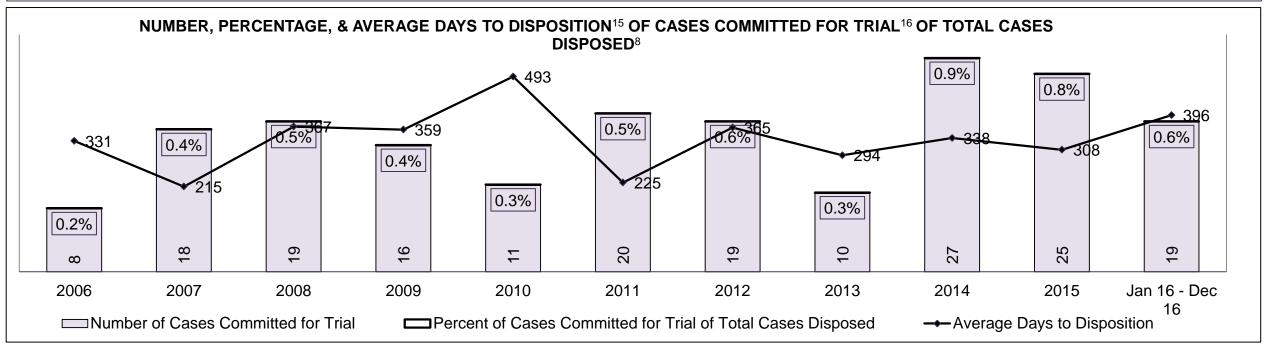

%   | 6%                 |  |  |
| Criminal Code Traffic                                                                                                                   | 10%  | 11%  | 12%  | 14%  | 15%  | 10%  | 10%  | 13%  | 9%   | 9%   | 15%                |  |  |
| Federal Statute                                                                                                                         | 11%  | 6%   | 7%   | 5%   | 4%   | 6%   | 9%   | 4%   | 5%   | 7%   | 10%                |  |  |
| Total                                                                                                                                   | 100% | 100% | 100% | 100% | 100% | 100% | 100% | 100% | 100% | 100% | 100%               |  |  |

BRANTFORD DASHBOARD

DECEMBER 31, 2016 Page 8 of 10





DECEMBER 31, 2016 Page 9 of 10





| Pending Cases <sup>3</sup> by Pe | Pending Cases <sup>3</sup> by Pending Age <sup>6</sup> and Percentage of Pending Cases In-Custody <sup>17</sup> and Out-of-Custody <sup>18</sup> |              |              |             |            |       |  |  |  |  |  |  |  |  |
|----------------------------------|--------------------------------------------------------------------------------------------------------------------------------------------------|--------------|--------------|-------------|------------|-------|--|--|--|--|--|--|--|--|
| Court Location                   | Over 18 months                                                                                                                                   | 15-18 months | 10-15 months | 8-