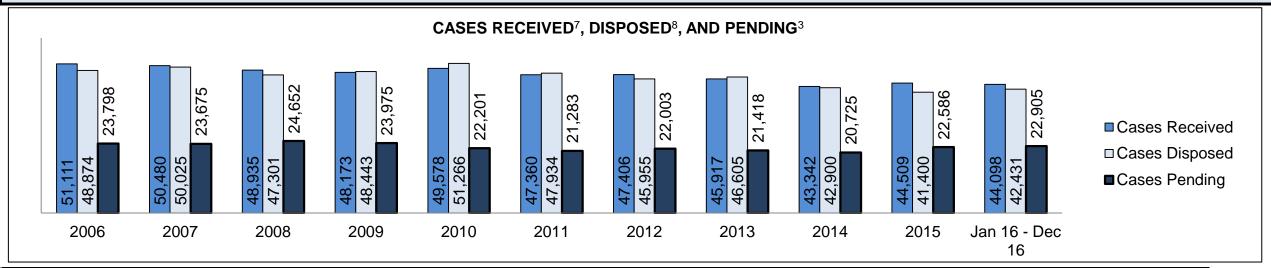

|
| Cases                                    | 15-18 months                                       | 4.9%    | 1,126              | 632                                          | 494                                                                   |
|                                          | Over 18 months                                     | 7.6%    | 1,731              | 772                                          | 959                                                                   |
| Total                                    |                                                    | 100.0%  | 22,905             | 19,626                                       | 3,279                                                                 |

DECEMBER 31, 2016 Page 1 of 12



| Cases Received <sup>7</sup> by Offence Group |        |        |        |        |        |        |        |        |        |        |                    |
|----------------------------------------------|--------|--------|--------|--------|--------|--------|--------|--------|--------|--------|--------------------|
| Offence Group <sup>9</sup>                   | 2006   | 2007   | 2008   | 2009   | 2010   | 2011   | 2012   | 2013   | 2014   | 2015   | Jan 16 -<br>Dec 16 |
| Crimes Against The Person                    | 13,090 | 13,125 | 13,157 | 12,933 | 12,876 | 12,438 | 11,999 | 11,446 | 10,719 | 10,619 | 11,054             |
| Crimes Against Property                      | 11,492 | 11,386 | 11,182 | 11,120 | 11,429 | 10,525 | 10,843 | 9,942  | 9,722  | 10,286 | 9,668