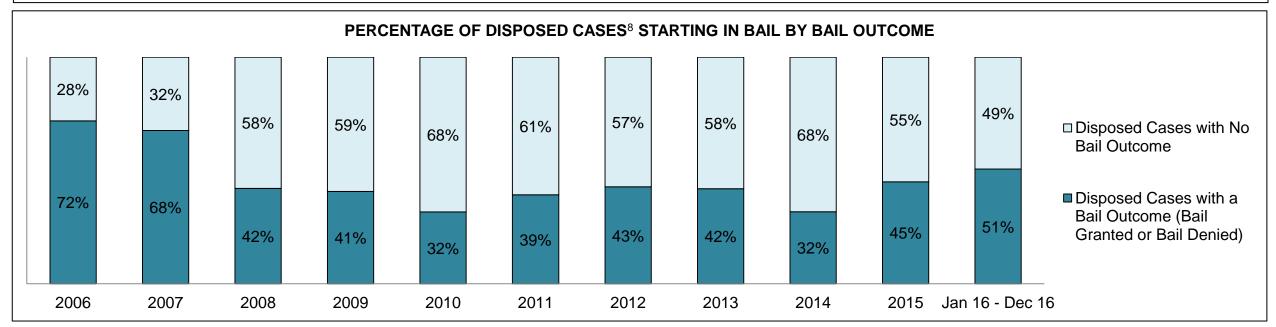

istration of Justice                   | 53                                          | 43   | 19   | 30   | 30   | 26   | 43   | 39   | 48   | 61   | 96                 |  |  |  |
| Other Criminal Code                         | 25                                          | 16   | 12   | 11   | 14   | 17   | 6    | 12   | 14   | 14   | 11                 |  |  |  |
| Criminal Code Traffic                       | 17                                          | 21   | 6    | 15   | 14   | 12   | 25   | 21   | 13   | 20   | 23                 |  |  |  |
| Federal Statute                             | 39                                          | 39   | 31   | 20   | 42   | 31   | 18   | 36   | 27   | 25   | 25                 |  |  |  |

FORT FRANCES DASHBOARD

DECEMBER 31, 2016 Page 2 of 10





DECEMBER 31, 2016 Page 3 of 10





FORT FRANCES DASHBOARD

DECEMBER 31, 2016 Page 4 of 10



Page 5 of 10 **DECEMBER 31, 2016** 



| Cases Disposed <sup>8</sup> by Phase and F | Cases Disposed <sup>8</sup> by Phase and Percentage of In-Custody <sup>11</sup> , Out-of-Custody <sup>12</sup> Cases at Case Disposition |      |      |      |      |      |      |      |      |      |                    |  |  |  |
|--------------------------------------------|------------------------------------------------------------------------------------------------------------------------------------------|------|------|------|------|------|------|------|------|------|--------------------|--|--|--|
| Phases                                     | 2006