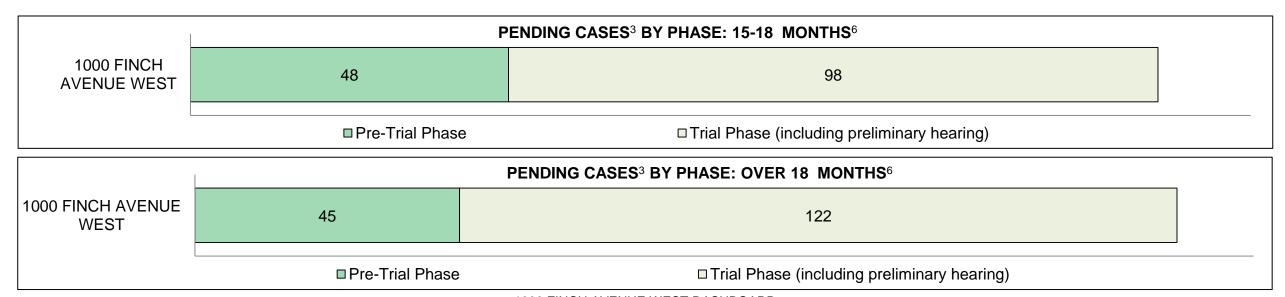

| 167                                                                                                                                              | 146          | 488          | 282         | 2,060      | 3,143 |  |  |  |  |  |  |  |  |
| In-Custody                        | 11%                                                                                                                                              | 6%           | 10%          | 11%         | <u> </u>   | 12%   |  |  |  |  |  |  |  |  |
| Out-of-Custody                    | 89%                                                                                                                                              | 94%          | 90%          | 89%         | 88%        | 88%   |  |  |  |  |  |  |  |  |



1000 FINCH AVENUE WEST DASHBOARD

DECEMBER 31, 2016 Page 10 of 10

|              | Mary I                                  | Matria                                 | Jan 16 - | Dec 16             | 2044 Charter Medient | Change from 2014 |
|--------------|-----------------------------------------|----------------------------------------|----------|--------------------|----------------------|------------------|
|              | Key i                                   | Metric                                 | Percent  | Cases <sup>1</sup> | 2014 Cluster Median* | Cluster Median   |
|              | Disposed cases that be                  | gan in the Bail Phase                  | 58.5%    | 3,975              | 48.0%                | 10.5%            |
|              | Bail cases with a