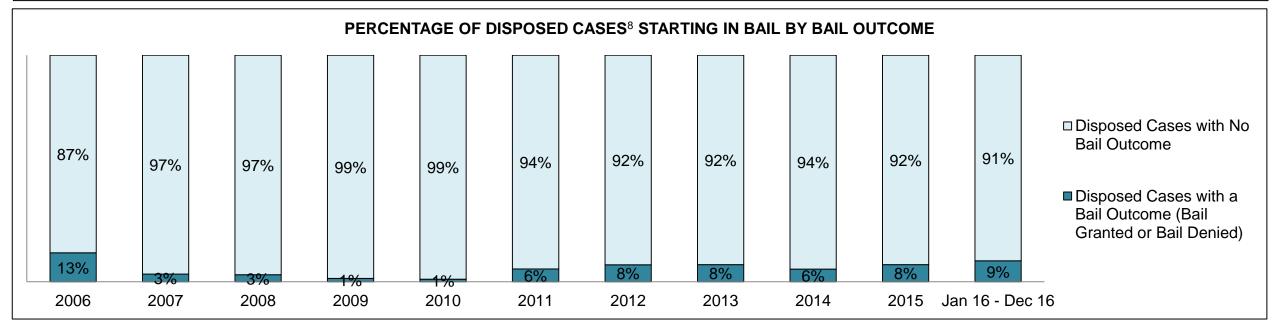

2                |  |
| Administration of Justice                   | 106                                         | 102  | 120  | 155  | 112  | 103  | 101  | 100  | 92   | 83   | 81                 |  |
| Other Criminal Code                         | 42                                          | 68   | 42   | 56   | 45   | 45   | 34   | 37   | 25   | 24   | 33                 |  |
| Criminal Code Traffic                       | 99                                          | 108  | 89   | 108  | 94   | 64   | 62   | 60   | 75   | 58   | 68                 |  |
| Federal Statute                             | 108                                         | 102  | 84   | 116  | 108  | 161  | 108  | 76   | 113  | 74   | 83                 |  |

ORILLIA DASHBOARD

DECEMBER 31, 2016 Page 2 of 10





ORILLIA DASHBOARD

DECEMBER 31, 2016 Page 3 of 10





ORILLIA DASHBOARD

DECEMBER 31, 2016 Page 4 of 10



ORILLIA DASHBOARD

DECEMBER 31, 2016 Page 5 of 10



| Cases Disposed <sup>8</sup> by Phase and P | Cases Disposed <sup>8</sup> by Phase and Percentage of In-Custody <sup>11</sup> , Out-of-Custody <sup>12</sup> Cases at Case Disposition |       |       |       |       |       |       |       |       |       |                    |  |
|--------------------------------------------|------------------------------------------------------------------------------------------------------------------------------------------|-------|-------|-------|-------|-------|-------|-------|-------|-------|--------------------|--|
| Phases                                     | 2006