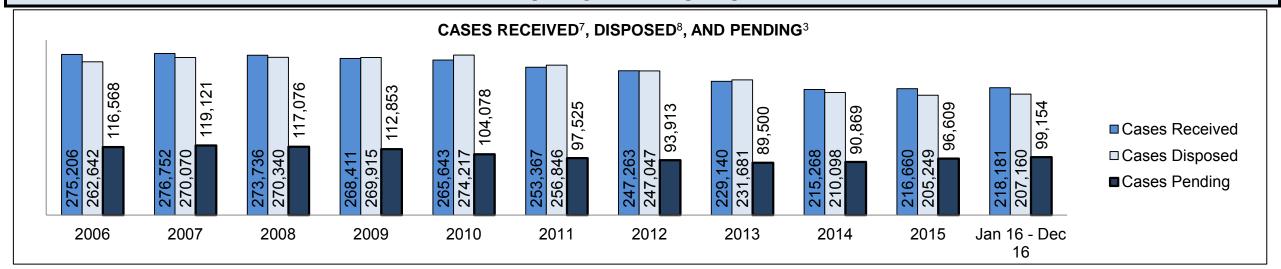

| Cases Disposed <sup>8</sup> by Phase and | Cases Disposed <sup>8</sup> by Phase and Percentage of In-Custody <sup>11</sup> , Out-of-Custody <sup>12</sup> Cases at Case Disposition |         |         |         |         |         |         |         |         |         |                    |  |  |  |  |
|------------------------------------------|------------------------------------------------------------------------------------------------------------------------------------------|---------|---------|---------|---------|---------|---------|---------|---------|---------|--------------------|--|--|--|--|
| Phases                                   | 2006                                                                                                                                     | 2007    | 2008    | 2009    | 2010    | 2011    | 2012    | 2013    | 2014    | 2015    | Jan 16 -<br>Dec 16 |  |  |  |  |
| At Trial With Trial                      | 16,210                                                                                                                                   | 15,719  | 14,924  | 14,281  | 13,333  | 12,913  | 12,507  | 11,635  | 10,711  | 9,759   | 9,325              |  |  |  |  |
| In-Custody                               | 13%                                                                                                                                      | 13%     | 13%     | 14%     | 16%     | 15%     | 17%     | 16%     | 15%     | 15%     | 14%                |  |  |  |  |
| Out-of-Custody                           | 87%                                                                                                                                      | 87%     | 87%     | 86%     | 84%     | 85%     | 83%     | 84%     | 85%     | 85%     | 86%                |  |  |  |  |
| At Trial Without Trial                   | 41,214                                                                                                                                   | 40,223  | 38,567  | 37,885  | 35,859  | 31,139  | 27,205  | 25,048  | 22,226  | 19,582  | 18,371             |  |  |  |  |
| In-Custody                               | 12%                                                                                                                                      | 13%     | 13%     | 13%     | 13%     | 14%     | 15%     | 15%     | 14%     | 14%     | 14%                |  |  |  |  |
| Out-of-Custody                           | 88%                                                                                                                                      | 87%     | 87%     | 87%     | 87%     | 86%     | 85%     | 85%     | 86%     | 86%     | 86%                |  |  |  |  |
| Before Trial                             | 205,218                                                                                                                                  | 214,124 | 216,849 | 217,749 | 225,025 | 212,794 | 207,335 | 194,998 | 177,161 | 175,908 | 179,464            |  |  |  |  |
| In-Custody                               | 25%                                                                                                                                      | 25%     | 26%     | 24%     | 22%     | 22%     | 23%     | 23%     | 22%     | 23%     | 23%                |  |  |  |  |
| Out-of-Custody                           | 75%                                                                                                                                      | 75%     | 74%     | 76%     | 78%     | 78%     | 77%     | 77%     | 78%     | 77%     | 77%                |  |  |  |  |