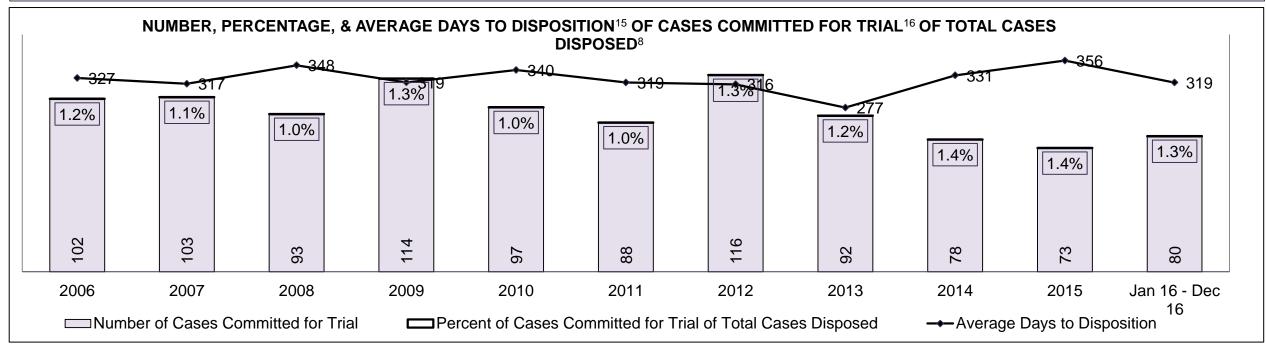

| 7%          | 10%          | 6%        | 6%   | 7%   | 8%   | 10%                |
| Criminal Code Traffic                        | 10%          | 10%           | 11%          | 11%                         | 13%         | 9%           | 13%       | 16%  | 15%  | 11%  | 11%                |
| Federal Statute                              | 3%           | 2%            | 3%           | 3%                          | 3%          | 3%           | 4%        | 3%   | 4%   | 5%   | 6%                 |
| Total                                        | 100%         | 100%          | 100%         | 100%                        | 100%        | 100%         | 100%      | 100% | 100% | 100% | 100%               |

2201 FINCH AVENUE WEST DASHBOARD

DECEMBER 31, 2016 Page 8 of 10





DECEMBER 31, 2016 Page 9 of 10

# ONTARIO COURT OF JUSTICE CRIMINAL MODERNIZATION COMMITTEE 2201 FINCH AVENUE WEST DASHBOARD CASES PENDING AS OF DECEMBER 31, 2016



| Pending Cases <sup>3</sup> by Pending Age <sup>6</sup> and Percentage of Pending Cases In-Custody <sup>17</sup> and Out-of-Custody <sup>18</sup> |                                                                          |     |     |     |       |       |  |  |  |  |  |
|--------------------------------------------------------------------------------------------------------------------------------------------------|--------------------------------------------------------------------------|-----|-----|-----|-------|-------|--|--|--|--|--|
| Court Location