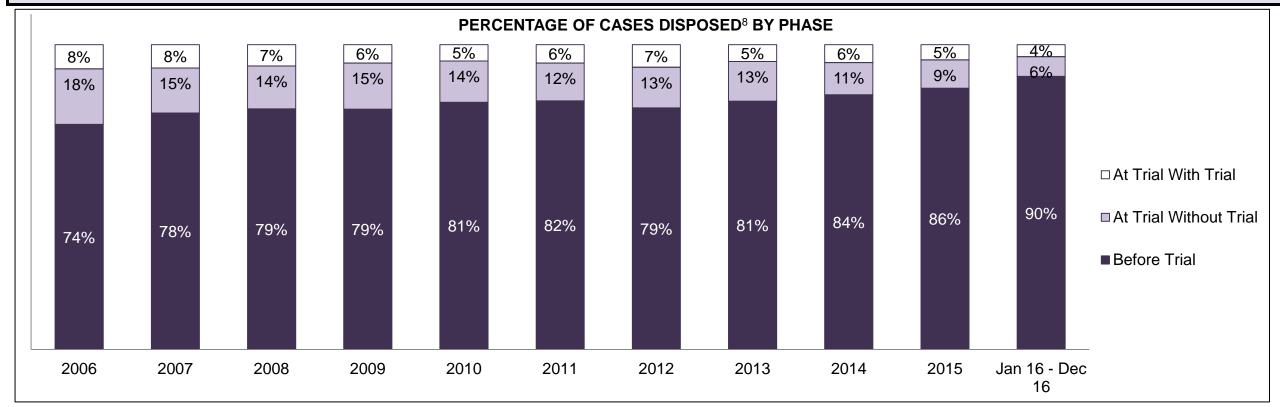

2  | 462  | 482                |
| Administration of Justice                   | 398  | 406  | 382  | 302  | 300  | 274  | 309  | 307  | 282  | 255  | 347                |
| Other Criminal Code                         | 118  | 119  | 95   | 84   | 81   | 138  | 138  | 121  | 134  | 120  | 115                |
| Criminal Code Traffic                       | 392  | 450  | 585  | 561  | 406  | 423  | 380  | 357  | 367  | 392  | 383                |
| Federal Statute                             | 191  | 250  | 258  | 296  | 249  | 270  | 293  | 348  | 238  | 229  | 192                |

MILTON DASHBOARD

DECEMBER 31, 2016 Page 2 of 10





MILTON DASHBOARD

DECEMBER 31, 2016 Page 3 of 10





MILTON DASHBOARD

DECEMBER 31, 2016 Page 4 of 10



MILTON DASHBOARD

DECEMBER 31, 2016 Page 5 of 10



| Cases Disposed <sup>8</sup> by Phase and | Cases Disposed <sup>8</sup> by Phase and Percentage of In-Custody <sup>11</sup> , Out-of-Custody <sup>12</sup> Cases at Case Disposition |       |       |       |       |       |       |       |       |       |                    |  |
|------------------------------------------|------------------------------------------------------------------------------------------------------------------------------------------|-------|-------|-------|-------|-------|-------|-------|-------|-------|--------------------|--|
| Phases                                   | 2006                                                                                                                                     | 2007  | 2008  | 2009  | 2010  | 2011  | 2012  | 2013