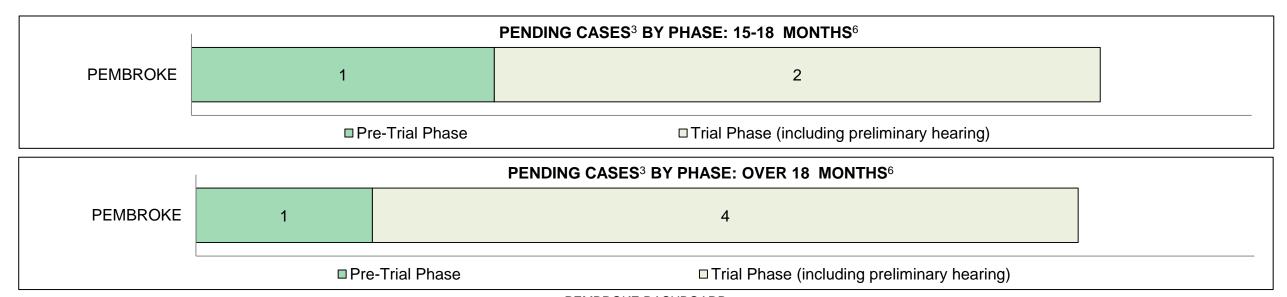

| 5                                                                                                                                                | 3   | 28   | 21  | 626 | 683 |  |  |  |  |  |  |  |  |
| In-Custody                                                                           | 0%                                                                                                                                               | 33% | 0%   | 10% | 9%  | 8%  |  |  |  |  |  |  |  |  |
| Out-of-Custody                                                                       | 100%                                                                                                                                             | 67% | 100% | 90% | 91% | 92% |  |  |  |  |  |  |  |  |



PEMBROKE DASHBOARD

DECEMBER 31, 2016 Page 10 of 10

|              | May 1                                   | Matria                                 | Jan 16  | - Dec 16           | 2044 Chroter Medien* | Change from 2014 |
|--------------|-----------------------------------------|----------------------------------------|---------|--------------------|----------------------|------------------|
|              | Key i                                   | Metric                                 | Percent | Cases <sup>1</sup> | 2014 Cluster Median* | Cluster Median   |
|              | Disposed cases that be                  | gan in the Bail Phase                  | 27.9%   | 319                | 33.5%                | -5.6%            |
|              | Bail cases with a bail