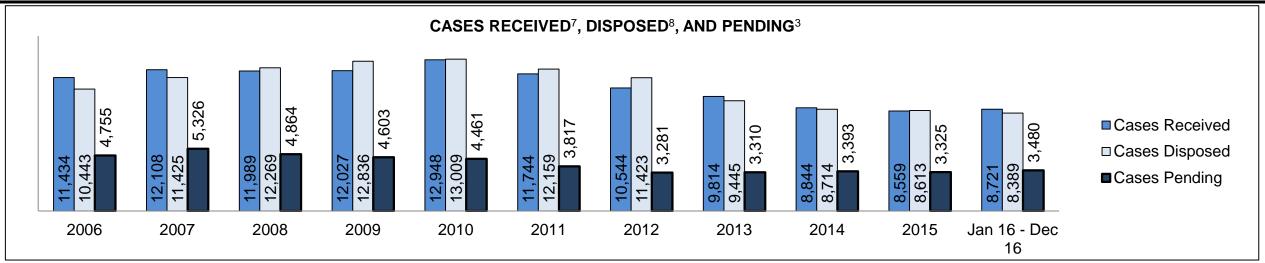

|
| Cases                                    | 15-18 months                                       | 5.9%    | 207                | 30                                           | 177                                                                   |
|                                          | Over 18 months                                     | 3.6%    | 124                | 13                                           | 111                                                                   |
| Total                                    |                                                    | 100.0%  | 3,480              | 2,617                                        | 863                                                                   |

DECEMBER 31, 2016 Page 1 of 10



| Cases Received <sup>7</sup> by Offence Group |       |       |       |       |       |       |       |       |       |       |                    |
|----------------------------------------------|-------|-------|-------|-------|-------|-------|-------|-------|-------|-------|--------------------|
| Offence Group <sup>9</sup>                   | 2006  | 2007  | 2008  | 2009  | 2010  | 2011  | 2012  | 2013  | 2014  | 2015  | Jan 16 -<br>Dec 16 |
| Crimes Against The Person                    | 2,624 | 3,181 | 2,814 | 2,872 | 2,942 | 2,695 | 2,545 | 2,448 | 2,152 | 2,086 | 2,315              |
| Crimes Against Property                      | 2,536 | 2,382 | 2,499 | 2,532 | 2,657 | 2,489 | 2,208 | 2,185 | 1,814 | 1,945 | 1,840              |
| Administration of Justice                    |