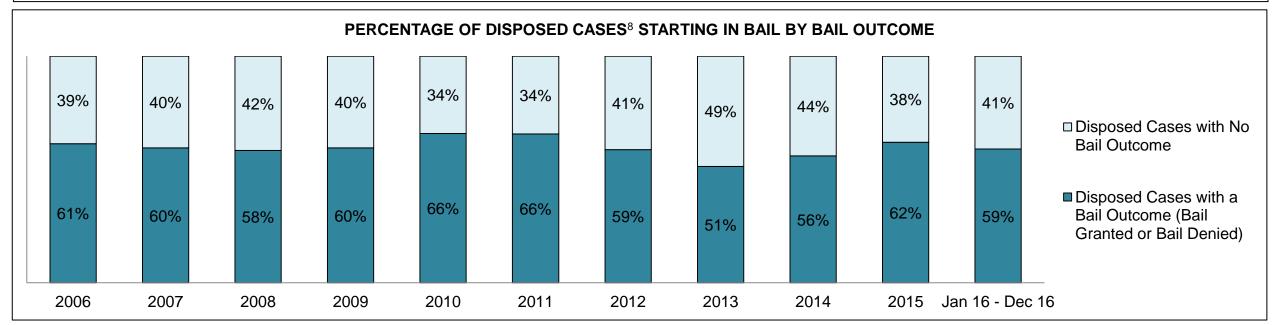

|              | Vov                                     | Matria                                 | Jan 16  | - Dec 16           | 2014 Baseline | Change from 2014 |
|--------------|-----------------------------------------|----------------------------------------|---------|--------------------|---------------|------------------|
|              | Key I                                   | Metric                                 | Percent | Cases <sup>1</sup> | Median*       | Baseline Median  |
|              | Disposed cases that be                  | gan in the Bail Phase                  | 45.3%   | 93,802             | 44.0%         | 1.3%             |
|              | Bail cases with a bail                  | Total                                  | 55.9%   | 52,456             | 56.6%         | -0.7%            |
|              | outcome (bail granted                   | Bail Disposition with 1 appearance     | 53.0%   | 27,793             | 51.4%         | 1.5%             |
| Dail.        | or bail denied)                         | Bail Disposition in 1-3 days           | 71.4%   | 37,465             | 72.5%         | -1.1%            |
| Bail         | Dallara and Marachall                   | Total                                  | 44.1%   | 41,346             | 43.4%         | 0.7%             |
|              | Bail cases with no bail                 | Case disposition in 1-3 appearances    | 31.0%   | 12,799             | 35.0%         | -4.1%            |
|              | disposition but with a case disposition | Case disposition in 0-3 months         | 74.5%   | 30,786             | 76.5%         | -2.0%            |
|              | case disposition                        | Case disposition rate before trial     | 92.3%   | 38,162             | 90.5%         | 1.8%             |
|              |                                         |                                        |         |                    |               |                  |
|              | Disposition rate (include               | es bail cases with case dispositions)  | 86.6%   | 179,464            | 84.3%         | 2.3%             |
| Before Trial | Disposed within 1-3 app                 | pearances (net of bench warrant cases) | 37.7%   | 55,463             | 42.7%         | -5.0%            |
|              | Disposed within 0-3 mo                  | nths (net of bench warrant cases)      | 57.4%   | 84,486             | 61.7%         | -4.3%            |
|              |                                         |                                        |         |                    |               |                  |
| Trial        | Collapse Rate at Trial <sup>2</sup>     |                                        | 66.3%   | 18,371             | 67.5%         | -1.2%            |