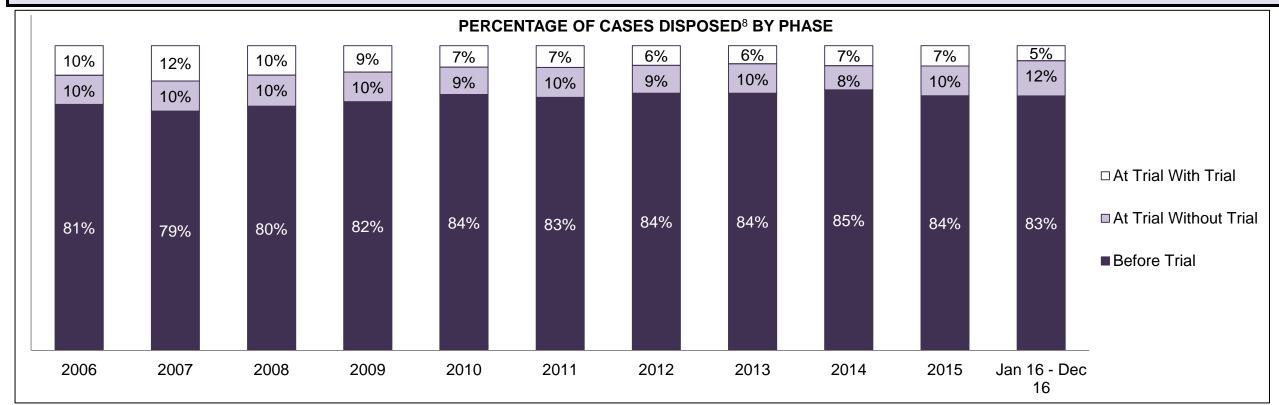

| Cases Disposed <sup>8</sup> by Phase and | Cases Disposed <sup>8</sup> by Phase and Percentage of In-Custody <sup>11</sup> , Out-of-Custody <sup>12</sup> Cases at Case Disposition |         |         |         |         |         |         |         |         |         |                    |  |  |  |  |
|------------------------------------------|------------------------------------------------------------------------------------------------------------------------------------------|---------|---------|---------|---------|---------|---------|---------|---------|---------|--------------------|--|--|--|--|
| Phases                                   | 2006                                                                                                                                     | 2007    | 2008    | 2009    | 2010    | 2011    | 2012    | 2013    | 2014    | 2015    | Jan 16 -<br>Dec 16 |  |  |  |  |
| At Trial With Trial                      | 16,210                                                                                                                                   | 15,719  | 14,924  | 14,281  | 13,333  | 12,913  | 12,507  | 11,635  | 10,711  | 9,759   | 9,325              |  |  |  |  |
| In-Custody                               | 13%                                                                                                                                      | 13%     | 13%     | 14%     | 16%     | 15%     | 17%     | 16%     | 15%     | 15%     | 14%                |  |  |  |  |
| Out-of-Custody                           | 87%                                                                                                                                      | 87%     | 87%     | 86%     | 84%     | 85%     | 83%     | 84%     | 85%     | 85%     | 86%                |  |  |  |  |
| At Trial Without Trial                   | 41,214                                                                                                                                   | 40,223  | 38,567  | 37,885  | 35,859  | 31,139  | 27,205  | 25,048  | 22,226  | 19,582  | 18,371             |  |  |  |  |
| In-Custody                               | 12%                                                                                                                                      | 13%     | 13%     | 13%     | 13%     | 14%     | 15%     | 15%     | 14%     | 14%     | 14%                |  |  |  |  |
| Out-of-Custody                           | 88%                                                                                                                                      | 87%     | 87%     | 87%     | 87%     | 86%     | 85%     | 85%     | 86%     | 86%     | 86%                |  |  |  |  |
| Before Trial                             | 205,218                                                                                                                                  | 214,124 | 216,849 | 217,749 | 225,025 | 212,794 | 207,335 | 194,998 | 177,161 | 175,908 | 179,464            |  |  |  |  |
| In-Custody                               | 25%                                                                                                                                      | 25%     | 26%     | 24%     | 22%     | 22%     | 23%     | 23%     | 22%     | 23%     | 23%                |  |  |  |  |
| Out-of-Custody                           | 75%                                                                                                                                      | 75%     | 74%     | 76%     | 78%     | 78%     | 77%     | 77%     | 78%     | 77%     | 77%                |  |  |  |  |