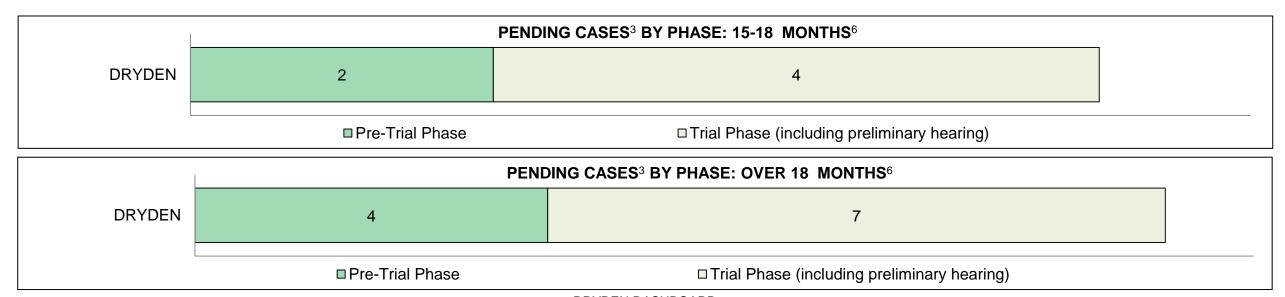

| 11                                                                             | 6    | 29  | 30  | 510 | 586 |  |  |  |  |  |  |
| In-Custody                                                                                                                                       | 9%                                                                             | 0%   | 10% | 3%  | 14% | 13% |  |  |  |  |  |  |
| Out-of-Custody                                                                                                                                   | 91%                                                                            | 100% | 90% | 97% | 86% | 87% |  |  |  |  |  |  |



DRYDEN DASHBOARD

DECEMBER 31, 2016 Page 10 of 10

|                                                         | Mary I                                    | Matria                                 | Jan 16  | - Dec 16           | 2044 Chroton Modion* | Change from 2014 |
|---------------------------------------------------------|-------------------------------------------|----------------------------------------|---------|--------------------|----------------------|------------------|
|                                                         | Key i                                     | Metric                                 | Percent | Cases <sup>1</sup> | 2014 Cluster Median* | Cluster Median   |
|                                                         | Disposed cases that be