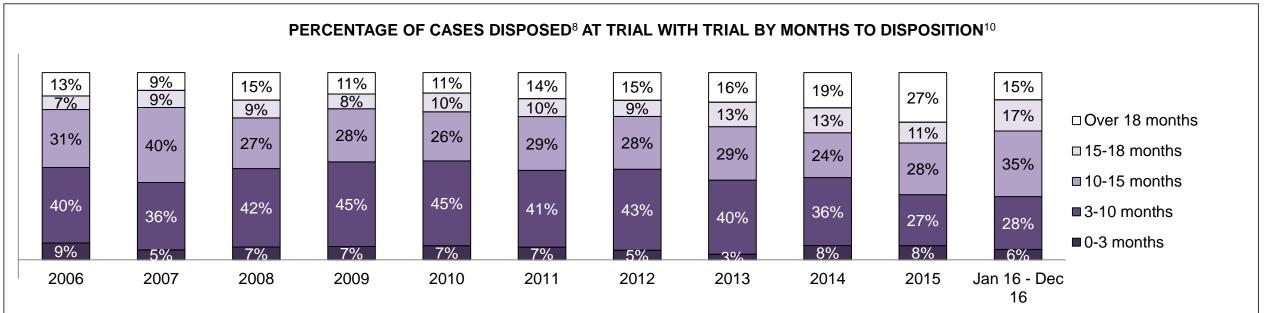

| 11%  | 11%  | 13%  | 14%  | 10%  | 12%  | 14%  | 16%  | 15%  | 16%                |  |  |  |
| Federal Statute                              | 3%                                                                                                                                      | 3%   | 2%   | 2%   | 2%   | 2%   | 4%   | 3%   | 3%   | 3%   | 3%                 |  |  |  |
| Total                                        | 100%                                                                                                                                    | 100% | 100% | 100% | 100% | 100% | 100% | 100% | 100% | 100% | 100%               |  |  |  |

1000 FINCH AVENUE WEST DASHBOARD

DECEMBER 31, 2016 Page 8 of 10





DECEMBER 31, 2016 Page 9 of 10

# ONTARIO COURT OF JUSTICE CRIMINAL MODERNIZATION COMMITTEE 1000 FINCH AVENUE WEST DASHBOARD CASES PENDING AS OF DECEMBER 31, 2016



| Pending Cases <sup>3</sup> by Per | Pending Cases <sup>3</sup> by Pending Age <sup>6</sup> and Percentage of Pending Cases In-Custody <sup>17</sup> and Out-of-Custody <sup>18</sup> |              |              |             |            |       |  |  |  |  |  |  |  |  |
|-----------------------------------|--------------------------------------------------------------------------------------------------------------------------------------------------|--------------|--------------|-------------|------------|-------|--|--|--|--|--|--|--|--|
| Court Location                    | Over 18 months