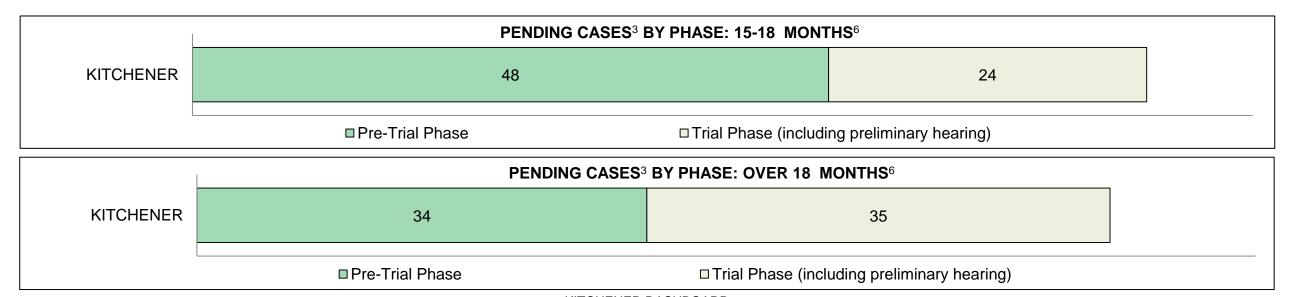

| 69                                                                               | 72  | 287 | 209 | 2,681 | 3,318 |  |  |  |  |  |
| In-Custody                                                                                                                                       | 14%                                                                              | 15% | 13% | 9%  | ☐ 13% | 13%   |  |  |  |  |  |
| Out-of-Custody                                                                                                                                   | 86%                                                                              | 85% | 87% | 91% | 87%   | 87%   |  |  |  |  |  |



KITCHENER DASHBOARD

DECEMBER 31, 2016 Page 10 of 10

|              | Vari                                                    | Matria                                | Jan 16 - | Dec 16             | 2044 Charter Medient | Change from 2014 |
|--------------|---------------------------------------------------------|---------------------------------------|----------|--------------------|----------------------|------------------|
|              | Key I                                                   | Metric                                | Percent  | Cases <sup>1</sup> | 2014 Cluster Median* | Cluster Median   |
|              | Disposed cases that be                                  | gan in the Bail Phase                 | 44.8%    | 4,732              | 42.3%                | 2.5%