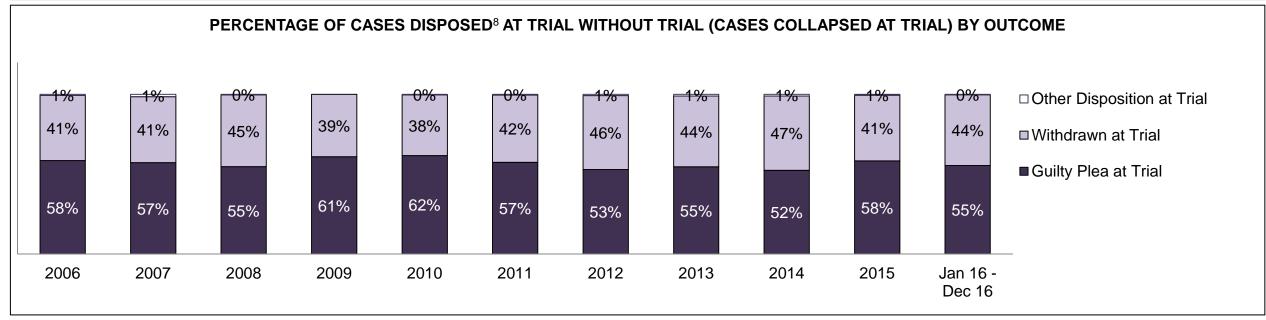

| Percentage of Cases Disposed <sup>8</sup> At | ercentage of Cases Disposed <sup>8</sup> At Trial Without Trial (Collapse Rate At Trial <sup>2</sup> ) by Offence Group At Disposition |      |      |      |      |      |      |      |      |      |                    |  |  |  |
|----------------------------------------------|----------------------------------------------------------------------------------------------------------------------------------------|------|------|------|------|------|------|------|------|------|--------------------|--|--|--|
| Offence Group at Disposition <sup>14</sup>   | 2006                                                                                                                                   | 2007 | 2008 | 2009 | 2010 | 2011 | 2012 | 2013 | 2014 | 2015 | Jan 16 -<br>Dec 16 |  |  |  |
| Crimes Against The Person                    | 39%                                                                                                                                    | 40%  | 41%  | 40%  | 40%  | 42%  | 43%  | 42%  | 42%  | 41%  | 43%                |  |  |  |
| Crimes Against Property                      | 14%                                                                                                                                    | 14%  | 13%  | 13%  | 13%  | 12%  | 11%  | 12%  | 11%  | 11%  | 10%                |  |  |  |
| Administration of Justice                    | 15%                                                                                                                                    | 14%  | 14%  | 14%  | 13%  | 13%  | 13%  | 13%  | 12%  | 13%  | 13%                |  |  |  |
| Other Criminal Code                          | 7%                                                                                                                                     | 6%   | 6%   | 6%   | 6%   | 6%   | 6%   | 6%   | 6%   | 6%   | 6%                 |  |  |  |
| Criminal Code Traffic                        | 15%                                                                                                                                    | 16%  | 16%  | 18%  | 18%  | 14%  | 15%  | 16%  | 16%  | 16%  | 16%                |  |  |  |
| Federal Statute                              | 10%                                                                                                                                    | 10%  | 9%   | 10%  | 10%  | 12%  | 12%  | 11%  | 12%  | 12%  | 12%                |  |  |  |
| Total                                        | 100%                                                                                                                                   | 100% | 100% | 100% | 100% | 100% | 100% | 100% | 100% | 100% | 100%               |  |  |  |