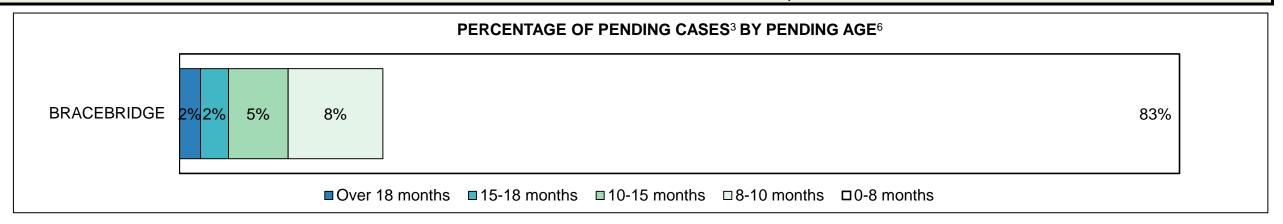

|                                          | Cases Pending <sup>3</sup> as of December 31, 2016 | Percent | Cases <sup>1</sup> | Cases in the Pre-Trial<br>Phase <sup>4</sup> | Cases in the Trial Phase <sup>5</sup> (including preliminary hearing) |
|------------------------------------------|----------------------------------------------------|---------|--------------------|----------------------------------------------|-----------------------------------------------------------------------|
|                                          | 0-8 months                                         | 83.1%   | 285                | 271                                          | 14                                                                    |
| Age of All Pending                       | 8-10 months                                        | 7.9%    | 27                 | 13                                           | 14                                                                    |
| Age of All Pending<br>Cases <sup>6</sup> | 10-15 months                                       | 5.0%    | 17                 | 1                                            | 16                                                                    |
| Cases                                    | 15-18 months                                       | 2.3%    | 8                  | 2                                            | 6                                                                     |
|                                          | Over 18 months                                     | 1.7%    | 6                  | 0                                            | 6                                                                     |
| Total                                    |                                                    | 100.0%  | 343                | 287                                          | 56                                                                    |