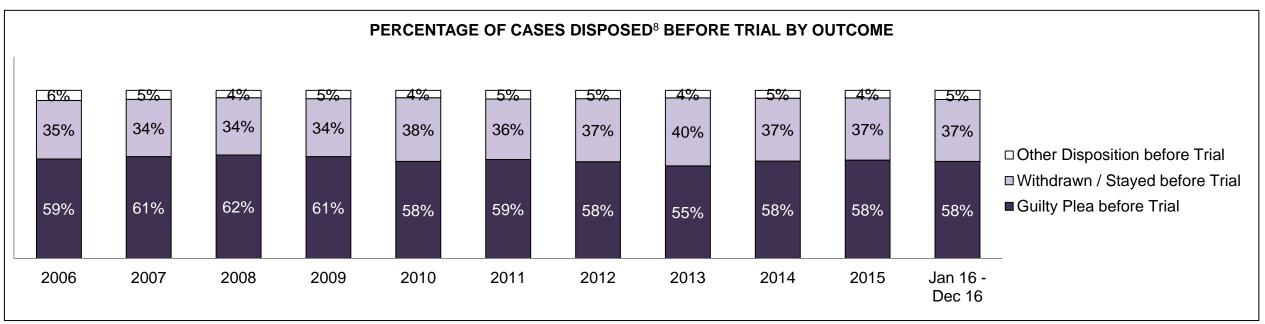

| 27,788 | 29,555 | 29,129 | 29,212 | 25,675 | 25,923 | 25,083 | 22,324 | 21,719 | 22,300             |  |  |  |
| In-Custody                               | 22%                                                                                                                                      | 23%    | 25%    | 24%    | 22%    | 23%    | 25%    | 24%    | 24%    | 25%    | 26%                |  |  |  |
| Out-of-Custody                           | 78%                                                                                                                                      | 77%    | 75%    | 76%    | 78%    | 77%    | 75%    | 76%    | 76%    | 75%    | 74%                |  |  |  |

EAST DASHBOARD

DECEMBER 31, 2016 Page 6 of 12





EAST DASHBOARD

DECEMBER 31, 2016 Page 7 of 12



| Percentage of Cases Disposed <sup>8</sup> At Trial Without Trial (Collapse Rate At Trial <sup>2</sup> ) by Offence Group At Disposition |      |      |      |      |      |      |      |      |      |      |                    |  |  |
|-----------------------------------------------------------------------------------------------------------------------------------------|------|------|------|------|------|------|------|------|------|------|--------------------|--|--|
| Offence Group at Disposition <sup>14</sup>                                                                                              | 2006 | 2007 | 2008 | 2009 | 2010 | 2011 | 2012 | 2013 | 2014 | 2015 | Jan 16 -<br>Dec 16 |  |  |
| Crimes Against The Person