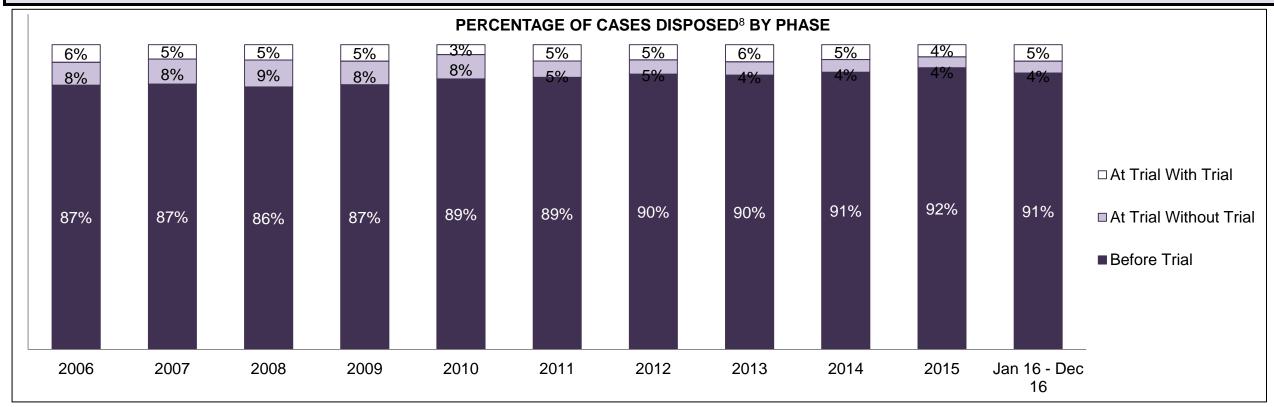

| Cases Disposed <sup>8</sup> by Phase and | Cases Disposed <sup>8</sup> by Phase and Percentage of In-Custody <sup>11</sup> , Out-of-Custody <sup>12</sup> Cases at Case Disposition |         |         |         |         |         |         |         |         |         |                    |  |  |  |  |
|------------------------------------------|------------------------------------------------------------------------------------------------------------------------------------------|---------|---------|---------|---------|---------|---------|---------|---------|---------|--------------------|--|--|--|--|
| Phases                                   | 2006                                                                                                                                     | 2007    | 2008    | 2009    | 2010    | 2011    | 2012    | 2013    | 2014    | 2015    | Jan 16 -<br>Dec 16 |  |  |  |  |
| At Trial With Trial                      | 16,210                                                                                                                                   | 15,719  | 14,924  | 14,281  | 13,333  | 12,913  | 12,507  | 11,635  | 10,711  | 9,759   | 9,325              |  |  |  |  |
| In-Custody                               | 13%                                                                                                                                      | 13%     | 13%     | 14%     | 16%     | 15%     | 17%     | 16%     | 15%     | 15%     | 14%                |  |  |  |  |
| Out-of-Custody                           | 87%                                                                                                                                      | 87%     | 87%     | 86%     | 84%     | 85%     | 83%     | 84%     | 85%     | 85%     | 86%                |  |  |  |  |
| At Trial Without Trial                   | 41,214                                                                                                                                   | 40,223  | 38,567  | 37,885  | 35,859  | 31,139  | 27,205  | 25,048  | 22,226  | 19,582  | 18,371             |  |  |  |  |
| In-Custody                               | 12%                                                                                                                                      | 13%     | 13%     | 13%     | 13%     | 14%     | 15%     | 15%     | 14%     | 14%     | 14%                |  |  |  |  |
| Out-of-Custody                           | 88%                                                                                                                                      | 87%     | 87%     | 87%     | 87%     | 86%     | 85%     | 85%     | 86%     | 86%     | 86%                |  |  |  |  |
| Before Trial                             | 205,218                                                                                                                                  | 214,124 | 216,849 | 217,749 | 225,025 | 212,794 | 207,335 | 194,998 | 177,161 | 175,908 | 179,464            |  |  |  |  |
| In-Custody                               | 25%                                                                                                                                      | 25%     | 26%     | 24%     | 22%     | 22%     | 23%     | 23%     | 22%     | 23%     | 23%                |  |  |  |  |
| Out-of-Custody                           | 75%                                                                                                                                      | 75%     | 74%     | 76%     | 78%     | 78%     | 77%     | 77%     | 78%     | 77%     | 77%                |  |  |  |  |

| Cases Disposed <sup>8</sup> by Phase an | Cases Disposed <sup>8</sup> by Phase and Percentage of In-Custody <sup>11</sup> , Out-of-Custody <sup>12</sup> Cases at Case Disposition |        |        |        |        |        |        |        |        |        |                    |  |  |  |  |
|-----------------------------------------|------------------------------------------------------------------------------------------------------------------------------------------|--------|--------|--------|--------|--------|--------|--------|--------|--------|--------------------|--|--|--|--|
| Phases                                  | 2006                                                                                                                                     | 2007   | 2008   | 2009   | 2010   | 2011   | 2012   | 2013   | 2014   | 2015   | Jan 16 -<br>Dec 16 |  |  |  |  |
| At Trial With Trial                     | 2,403                                                                                                                                    | 2,067  | 1,954  | 2,118  | 1,764  | 1,664  | 1,672  | 1,502  | 1,471  | 1,476  | 1,505              |  |  |  |  |
| In-Custody                              | 10%                                                                                                                                      | 11%    | 10%    | 12%    | 13%    | 12%    | 13%    | 14%    | 11%    | 12%    | 10%                |  |  |  |  |
| Out-of-Custody                          | 90%                                                                                                                                      | 89%    | 90%    | 88%    | 87%    | 88%    | 87%    | 86%    | 89%    | 88%    | 90%                |  |  |  |  |
| At Trial Without Trial                  | 5,019                                                                                                                                    | 4,758  | 4,711  | 4,989  | 4,573  | 3,479  | 3,138  | 2,578  | 2,435  | 2,493  | 2,570              |  |  |  |  |
| In-Custody                              | 10%                                                                                                                                      | 11%    | 11%    | 11%    | 11%    | 13%    | 14%    | 14%    | 13%    | 13%    | 10%                |  |  |  |  |
| Out-of-Custody                          | 90%                                                                                                                                      | 89%    | 89%    | 89%    | 89%    | 87%    | 86%    | 86%    | 87%    | 87%    | 90%                |  |  |  |  |
| Before Trial                            | 34,449                                                                                                                                   | 38,108 | 39,423 | 41,005 | 43,219 | 39,035 | 36,793 | 32,985 | 30,592 | 30,396 | 31,008             |  |  |  |  |
| In-Custody                              | 21%                                                                                                                                      | 21%    | 21%    | 18%    | 18%    | 17%    | 17%    | 18%    | 17%    | 17%    | 17%                |  |  |  |  |
| Out-of-Custody                          | 79%                                                                                                                                      | 79%    | 79%    | 82%    | 82%    | 83%    | 83%    | 82%    | 83%    | 83%    | 83%                |  |  |  |  |

| Cases Disposed <sup>8</sup> by Phase and I | Cases Disposed <sup>8</sup> by Phase and Percentage of In-Custody <sup>11</sup> , Out-of-Custody <sup>12</sup> Cases at Case Disposition |       |       |       |       |       |       |       |       |       |                    |  |
|--------------------------------------------|------------------------------------------------------------------------------------------------------------------------------------------|-------|-------|-------|-------|-------|-------|-------|-------|-------|--------------------|--|
| Phases                                     | 2006                                                                                                                                     | 2007  | 2008  | 2009  | 2010  | 2011  | 2012  | 2013  | 2014  | 2015  | Jan 16 -<br>Dec 16 |  |
| At Trial With Trial                        | 533                                                                                                                                      | 425   | 455   | 490   | 352   | 378   | 344   | 310   | 316   | 267   | 307                |  |
| In-Custody                                 | 12%                                                                                                                                      | 12%   | 14%   | 17%   | 11%   | 10%   | 15%   | 16%   | 17%   | 15%   | 16%                |  |
| Out-of-Custody                             | 88%                                                                                                                                      | 88%   | 86%   | 83%   | 89%   | 90%   | 85%   | 84%   | 83%   | 85%   | 84%                |  |
| At Trial Without Trial                     | 1,198                                                                                                                                    | 868   | 994   | 881   | 809   | 736   | 656   | 582   | 521   | 572   | 502                |  |
| In-Custody                                 | 12%                                                                                                                                      | 16%   | 15%   | 17%   | 12%   | 12%   | 14%   | 15%   | 14%   | 17%   | 12%                |  |
| Out-of-Custody                             | 88%                                                                                                                                      | 84%   | 85%   | 83%   | 88%   | 88%   | 86%   | 85%   | 86%   | 83%   | 88%                |  |
| Before Trial                               | 7,177                                                                                                                                    | 7,393 | 7,692 | 7,704 | 8,491 | 7,444 | 7,429 | 7,170 | 6,698 | 6,734 | 6,857              |  |
| In-Custody                                 | 26%                                                                                                                                      | 27%   | 25%   | 23%   | 20%   | 20%   | 22%   | 23%   | 21%   | 23%   | 20%                |  |
| Out-of-Custody                             | 74%                                                                                                                                      | 73%   | 75%   | 77%   | 80%   | 80%   | 78%   | 77%   | 79%   | 77%   | 80%                |  |

| Cases Disposed <sup>8</sup> by Phase and F | Cases Disposed <sup>8</sup> by Phase and Percentage of In-Custody <sup>11</sup> , Out-of-Custody <sup>12</sup> Cases at Case Disposition |       |       |       |       |       |       |       |      |      |                    |
|--------------------------------------------|------------------------------------------------------------------------------------------------------------------------------------------|-------|-------|-------|-------|-------|-------|-------|------|------|--------------------|
| Phases                                     | 2006                                                                                                                                     | 2007  | 2008  | 2009  | 2010  | 2011  | 2012  | 2013  | 2014 | 2015 | Jan 16 -<br>Dec 16 |
| At Trial With Trial                        | 53                                                                                                                                       | 72    | 71    | 44    | 43    | 46    | 41    | 26    | 27   | 38   | 32                 |
| In-Custody                                 | 8%                                                                                                                                       | 6%    | 11%   | 5%    | 9%    | 11%   | 0%    | 12%   | 7%   | 18%  | 9%                 |
| Out-of-Custody                             | 92%                                                                                                                                      | 94%   | 89%   | 95%   | 91%   | 89%   | 100%  | 88%   | 93%  | 82%  | 91%                |
| At Trial Without Trial                     | 243                                                                                                                                      | 230   | 218   | 240   | 207   | 151   | 111   | 98    | 100  | 87   | 66                 |
| In-Custody                                 | 11%                                                                                                                                      | 8%    | 6%    | 5%    | 8%    | 7%    | 12%   | 14%   | 5%   | 16%  | 17%                |
| Out-of-Custody                             | 89%                                                                                                                                      | 92%   | 94%   | 95%   | 92%   | 93%   | 88%   | 86%   | 95%  | 84%  | 83%                |
| Before Trial                               | 1,292                                                                                                                                    | 1,261 | 1,285 | 1,299 | 1,416 | 1,230 | 1,179 | 1,127 | 908  | 883  | 915                |
| In-Custody                                 | 26%                                                                                                                                      | 27%   | 18%   | 20%   | 19%   | 20%   | 20%   | 20%   | 18%  | 18%  | 16%                |
| Out-of-Custody                             | 74%                                                                                                                                      | 73%   | 82%   | 80%   | 81%   | 80%   | 80%   | 80%   | 82%  | 82%  | 84%                |

COBOURG DASHBOARD

DECEMBER 31, 2016 Page 2 of 10

COBOURG DASHBOARD

DECEMBER 31, 2016 Page 3 of 10

COBOURG DASHBOARD

DECEMBER 31, 2016 Page 4 of 10

Page 5 of 10 **DECEMBER 31, 2016** 

| Cases Disposed <sup>8</sup> by Phase and P | Cases Disposed <sup>8</sup> by Phase and Percentage of In-Custody <sup>11</sup> , Out-of-Custody <sup>12</sup> Cases at Case Disposition |       |       |       |       |       |       |      |      |      |                    |
|--------------------------------------------|------------------------------------------------------------------------------------------------------------------------------------------|-------|-------|-------|-------|-------|-------|------|------|------|--------------------|
| Phases                                     | 2006                                                                                                                                     | 2007  | 2008  | 2009  | 2010  | 2011  | 2012  | 2013 | 2014 | 2015 | Jan 16 -<br>Dec 16 |
| At Trial With Trial                        | 94                                                                                                                                       | 77    | 87    | 87    | 55    | 74    | 68    | 62   | 50   | 42   | 58                 |
| In-Custody                                 | 15%                                                                                                                                      | 14%   | 2%    | 11%   | 15%   | 23%   | 15%   | 19%  | 12%  | 29%  | 12%                |
| Out-of-Custody                             | 85%                                                                                                                                      | 86%   | 98%   | 89%   | 85%   | 77%   | 85%   | 81%  | 88%  | 71%  | 88%                |
| At Trial Without Trial                     | 122                                                                                                                                      | 133   | 153   | 124   | 134   | 74    | 64    | 48   | 42   | 38   | 42                 |
| In-Custody                                 | 13%                                                                                                                                      | 15%   | 9%    | 9%    | 10%   | 16%   | 16%   | 15%  | 26%  | 18%  | 19%                |
| Out-of-Custody                             | 87%                                                                                                                                      | 85%   | 91%   | 91%   | 90%   | 84%   | 84%   | 85%  | 74%  | 82%  | 81%                |
| Before Trial                               | 1,410                                                                                                                                    | 1,417 | 1,491 | 1,395 | 1,491 | 1,234 | 1,236 | 993  | 927  | 978  | 975                |
| In-Custody                                 | 17%                                                                                                                                      | 22%   | 19%   | 21%   | 18%   | 18%   | 17%   | 20%  | 23%  | 19%  | 21%                |
| Out-of-Custody                             | 83%                                                                                                                                      | 78%   | 81%   | 79%   | 82%   | 82%   | 83%   | 80%  | 77%  | 81%  | 79%                |