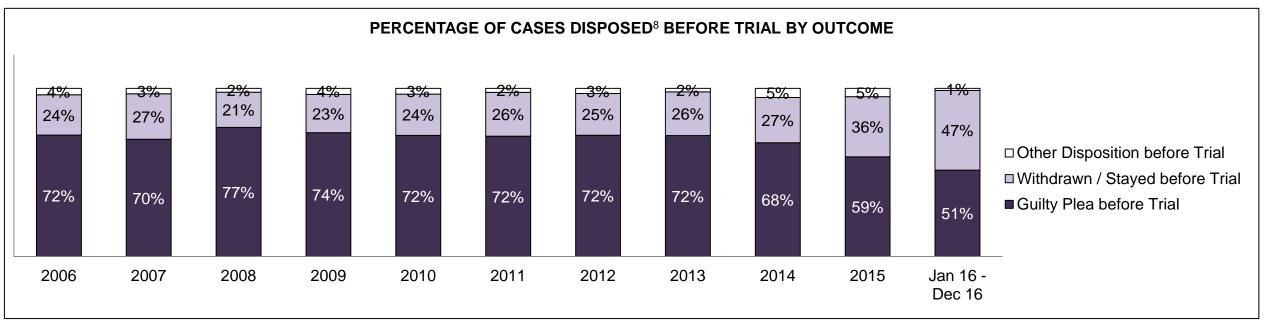

|  |
| Before Trial                                                                                                                             | 2,242 | 2,416 | 2,437 | 2,253 | 2,255 | 2,686 | 2,339 | 2,240 | 2,468 | 2,634 | 2,496              |  |
| In-Custody                                                                                                                               | 26%   | 26%   | 29%   | 32%   | 31%   | 30%   | 32%   | 33%   | 29%   | 27%   | 26%                |  |
| Out-of-Custody                                                                                                                           | 74%   | 74%   | 71%   | 68%   | 69%   | 70%   | 68%   | 67%   | 71%   | 73%   | 74%                |  |

SARNIA DASHBOARD

DECEMBER 31, 2016 Page 6 of 10





SARNIA DASHBOARD

DECEMBER 31, 2016 Page 7 of 10



| Percentage of Cases Disposed <sup>8</sup> At Trial Without Trial (Collapse Rate At Trial <sup>2</sup> ) by Offence Group At Disposition |      |      |      |      |      |      |      |      |      |      |                    |  |
|-----------------------------------------------------------------------------------------------------------------------------------------|------|------|------|------|------|------|------|------|------|------|--------------------|--|
| Offence Group at Disposition <sup>14</sup>                                                                                              | 2006 | 2007 | 2008 | 2009 | 2010 | 2011 | 2012 | 2013 | 2014 | 2015 | Jan 16 -<br>Dec 16 |  |
| Crimes Against The Person