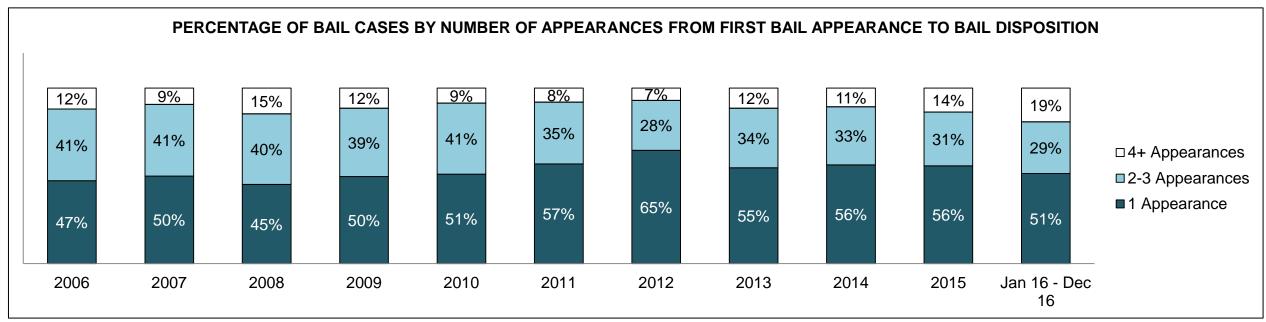

ustice                   | 115                                         | 110  | 74   | 93   | 72   | 61   | 61   | 32   | 43   | 37   | 38                 |
| Other Criminal Code                         | 40                                          | 41   | 21   | 15   | 21   | 19   | 20   | 14   | 20   | 19   | 14                 |
| Criminal Code Traffic                       | 108                                         | 112  | 94   | 77   | 44   | 57   | 50   | 38   | 40   | 60   | 54                 |
| Federal Statute                             | 129                                         | 114  | 75   | 68   | 43   | 61   | 59   | 52   | 55   | 48   | 45                 |

COBOURG DASHBOARD

DECEMBER 31, 2016 Page 2 of 10





COBOURG DASHBOARD

DECEMBER 31, 2016 Page 3 of 10





COBOURG DASHBOARD

DECEMBER 31, 2016 Page 4 of 10



Page 5 of 10 **DECEMBER 31, 2016** 



| Cases Disposed <sup>8</sup> by Phase and P | Cases Disposed <sup>8</sup> by Phase and Percentage of In-Custody <sup>11</sup> , Out-of-Custody <sup>12</sup> Cases at Case Disposition |       |       |       |       |       |       |      |      |      |                    |
|--------------------------------------------|------------------------------------------------------------------------------------------------------------------------------------------|-------|-------|-------|-------|-------|-------|------|------|------|--------------------|
| Phases                                     | 2006