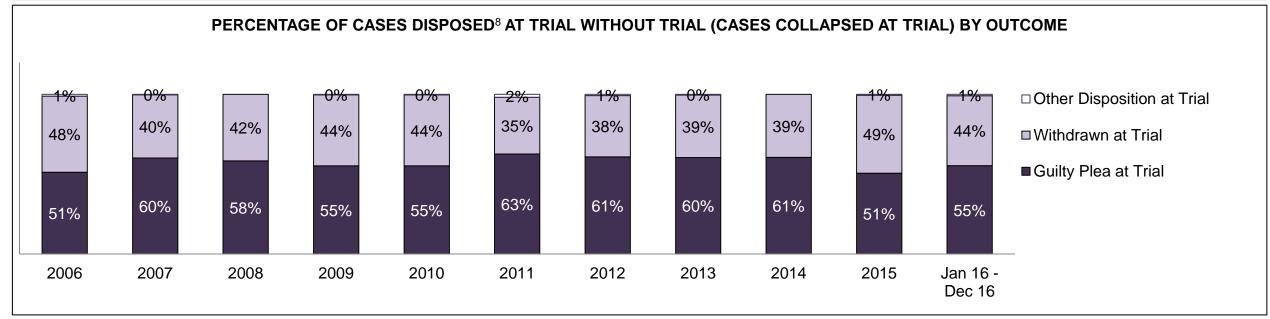

| Cases Disposed <sup>8</sup> by Phase and | Cases Disposed <sup>8</sup> by Phase and Percentage of In-Custody <sup>11</sup> , Out-of-Custody <sup>12</sup> Cases at Case Disposition |         |         |         |         |         |         |         |         |         |                    |  |  |  |  |
|------------------------------------------|------------------------------------------------------------------------------------------------------------------------------------------|---------|---------|---------|---------|---------|---------|---------|---------|---------|--------------------|--|--|--|--|
| Phases                                   | 2006                                                                                                                                     | 2007    | 2008    | 2009    | 2010    | 2011    | 2012    | 2013    | 2014    | 2015    | Jan 16 -<br>Dec 16 |  |  |  |  |
| At Trial With Trial                      | 16,210                                                                                                                                   | 15,719  | 14,924  | 14,281  | 13,333  | 12,913  | 12,507  | 11,635  | 10,711  | 9,759   | 9,325              |  |  |  |  |
| In-Custody                               | 13%                                                                                                                                      | 13%     | 13%     | 14%     | 16%     | 15%     | 17%     | 16%     | 15%     | 15%     | 14%                |  |  |  |  |
| Out-of-Custody                           | 87%                                                                                                                                      | 87%     | 87%     | 86%     | 84%     | 85%     | 83%     | 84%     | 85%     | 85%     | 86%                |  |  |  |  |
| At Trial Without Trial                   | 41,214                                                                                                                                   | 40,223  | 38,567  | 37,885  | 35,859  | 31,139  | 27,205  | 25,048  | 22,226  | 19,582  | 18,371             |  |  |  |  |
| In-Custody                               | 12%                                                                                                                                      | 13%     | 13%     | 13%     | 13%     | 14%     | 15%     | 15%     | 14%     | 14%     | 14%                |  |  |  |  |
| Out-of-Custody                           | 88%                                                                                                                                      | 87%     | 87%     | 87%     | 87%     | 86%     | 85%     | 85%     | 86%     | 86%     | 86%                |  |  |  |  |
| Before Trial                             | 205,218                                                                                                                                  | 214,124 | 216,849 | 217,749 | 225,025 | 212,794 | 207,335 | 194,998 | 177,161 | 175,908 | 179,464            |  |  |  |  |
| In-Custody                               | 25%                                                                                                                                      | 25%     | 26%     | 24%     | 22%     | 22%     | 23%     | 23%     | 22%     | 23%     | 23%                |  |  |  |  |
| Out-of-Custody                           | 75%                                                                                                                                      | 75%     | 74%     | 76%     | 78%     | 78%     | 77%     | 77%     | 78%     | 77%     | 77%                |  |  |  |  |

| Percentage of Cases Disposed <sup>8</sup> At | ercentage of Cases Disposed <sup>8</sup> At Trial Without Trial (Collapse Rate At Trial <sup>2</sup> ) by Offence Group At Disposition |      |      |      |      |      |      |      |      |      |                    |  |  |  |
|----------------------------------------------|----------------------------------------------------------------------------------------------------------------------------------------|------|------|------|------|------|------|------|------|------|--------------------|--|--|--|
| Offence Group at Disposition <sup>14</sup>   | 2006                                                                                                                                   | 2007 | 2008 | 2009 | 2010 | 2011 | 2012 | 2013 | 2014 | 2015 | Jan 16 -<br>Dec 16 |  |  |  |
| Crimes Against The Person                    | 39%                                                                                                                                    | 40%  | 41%  | 40%  | 40%  | 42%  | 43%  | 42%  | 42%  | 41%  | 43%                |  |  |  |
| Crimes Against Property                      | 14%                                                                                                                                    | 14%  | 13%  | 13%  | 13%  | 12%  | 11%  | 12%  | 11%  | 11%  | 10%                |  |  |  |
| Administration of Justice                    | 15%                                                                                                                                    | 14%  | 14%  | 14%  | 13%  | 13%  | 13%  | 13%  | 12%  | 13%  | 13%                |  |  |  |
| Other Criminal Code                          | 7%                                                                                                                                     | 6%   | 6%   | 6%   | 6%   | 6%   | 6%   | 6%   | 6%   | 6%   | 6%                 |  |  |  |
| Criminal Code Traffic                        | 15%                                                                                                                                    | 16%  | 16%  | 18%  | 18%  | 14%  | 15%  | 16%  | 16%  | 16%  | 16%                |  |  |  |
| Federal Statute                              | 10%                                                                                                                                    | 10%  | 9%   | 10%  | 10%  | 12%  | 12%  | 11%  | 12%  | 12%  | 12%                |  |  |  |
| Total                                        | 100%                                                                                                                                   | 100% | 100% | 100% | 100% | 100% | 100% | 100% | 100% | 100% | 100%               |  |  |  |