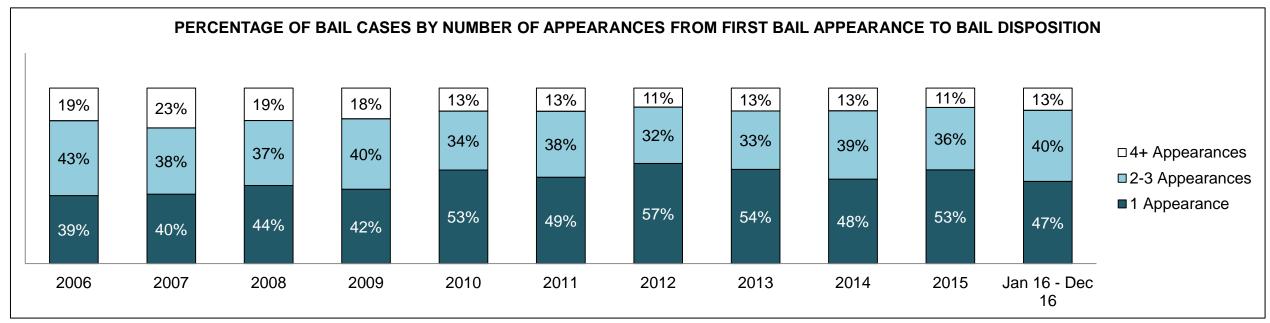

|              | Vov                                     | Matria                                 | Jan 16  | - Dec 16           | 2014 Baseline | Change from 2014 |
|--------------|-----------------------------------------|----------------------------------------|---------|--------------------|---------------|------------------|
|              | Key I                                   | Metric                                 | Percent | Cases <sup>1</sup> | Median*       | Baseline Median  |
|              | Disposed cases that be                  | gan in the Bail Phase                  | 45.3%   | 93,802             | 44.0%         | 1.3%             |
|              | Bail cases with a bail                  | Total                                  | 55.9%   | 52,456             | 56.6%         | -0.7%            |
|              | outcome (bail granted                   | Bail Disposition with 1 appearance     | 53.0%   | 27,793             | 51.4%         | 1.5%             |
| Dail.        | or bail denied)                         | Bail Disposition in 1-3 days           | 71.4%   | 37,465             | 72.5%         | -1.1%            |
| Bail         | Dallara and Marachall                   | Total                                  | 44.1%   | 41,346             | 43.4%         | 0.7%             |
|              | Bail cases with no bail                 | Case disposition in 1-3 appearances    | 31.0%   | 12,799             | 35.0%         | -4.1%            |
|              | disposition but with a case disposition | Case disposition in 0-3 months         | 74.5%   | 30,786             | 76.5%         | -2.0%            |
|              | case disposition                        | Case disposition rate before trial     | 92.3%   | 38,162             | 90.5%         | 1.8%             |
|              |                                         |                                        |         |                    |               |                  |
|              | Disposition rate (include               | es bail cases with case dispositions)  | 86.6%   | 179,464            | 84.3%         | 2.3%             |
| Before Trial | Disposed within 1-3 app                 | pearances (net of bench warrant cases) | 37.7%   | 55,463             | 42.7%         | -5.0%            |
|              | Disposed within 0-3 mo                  | nths (net of bench warrant cases)      | 57.4%   | 84,486             | 61.7%         | -4.3%            |
|              |                                         |                                        |         |                    |               |                  |
| Trial        | Collapse Rate at Trial <sup>2</sup>     |                                        | 66.3%   | 18,371             | 67.5%         | -1.2%            |

### ONTARIO COURT OF JUSTICE CRIMINAL MODERNIZATION COMMITTEE PROVINCIAL DASHBOARD CASES PENDING AS OF DECEMBER 31, 2016

|              | Variable                                | Matu: a                                | Jan 16  | - Dec 16           | 2014 Baseline | Change from 2014 |
|--------------|-----------------------------------------|----------------------------------------|---------|--------------------|---------------|------------------|
|              | ney l                                   | Metric                                 | Percent | Cases <sup>1</sup> | Median*       | Cluster Median   |
|              | Disposed cases that be                  | gan in the Bail Phase                  | 34.1%   | 11,963             | 32.5%         | 1.6%             |
|              | Bail cases with a bail                  | Total                                  | 57.2%   | 6,838              | 53.7%         | 3.5%             |
|              | outcome (bail granted                   | Bail Disposition with 1 appearance     | 51.4%   | 3,515              | 52.5%         | -1.1%            |
| Dell         | or bail denied)                         | Bail Disposition in 1-3 days           | 71.0%   | 4,853              | 72.9%         | -1.9%            |
| Bail         | Ballaca and Marchael                    | Total                                  | 42.8%   | 5,125              | 46.3%         | -3.5%            |
|              | Bail cases with no bail                 | Case disposition in 1-3 appearances    | 32.0%   | 1,640              | 38.7%         | -6.7%            |
|              | disposition but with a case disposition | Case disposition in 0-3 months         | 76.8%   | 3,934              | 79.1%         | -2.3%            |
|              | case disposition                        | Case disposition rate before trial     | 93.7%   | 4,804              | 92.8%         | 0.9%             |
|              |                                         |                                        |         |                    |               |                  |
|              | Disposition rate (include               | es bail cases with case dispositions)  | 88.4%   | 31,008             | 88.7%         | -0.3%            |
| Before Trial | Disposed within 1-3 app                 | pearances (net of bench warrant cases) | 40.9%   | 10,678             | 46.0%         | -5.1%            |
|              | Disposed within 0-3 mo                  | nths (net of bench warrant cases)      | 57.2%   | 14,935             | 60.7%         | -3.5%            |
|              |                                         |                                        |         |                    |               |                  |
| Trial        | Collapse Rate at Trial <sup>2</sup>     |                                        | 63.1%   | 2,570              | 62.3%         | 0.8%             |

# ONTARIO COURT OF JUSTICE CRIMINAL MODERNIZATION COMMITTEE CENTRAL EAST DASHBOARD CASES PENDING AS OF DECEMBER 31, 2016

CENTRAL EAST DASHBOARD

DECEMBER 31, 2016 Page 12 of 12

|          | V                                   | Matuia                                 | Jan 16  | - Dec 16           | 2044 Chroton Modion* | Change from 2014 |
|----------|-------------------------------------|----------------------------------------|---------|--------------------|----------------------|------------------|
|          | Key i                               | Metric                                 | Percent | Cases <sup>1</sup> | 2014 Cluster Median* | Cluster Median   |
|          | Disposed cases that be              | gan in the Bail Phase                  | 36.0%   | 2,761              | 48.0%                | -12.0%           |
|          | Bail cases with a bail              | Total                                  | 51.4%   | 1,419              | 56.0%                | -4.6%            |
|          | outcome (bail granted               | Bail Disposition with 1 appearance     | 45.8%   | 650                | 47.7%                | -1.9%            |
| Da!!     | or bail denied)                     | Bail Disposition in 1-3 days           | 67.6%   | 959                | 70.6%                | -3.0%            |
| Bail     | B 11 11 11 11                       | Total                                  | 48.6%   | 1,342              | 44.0%                | 4.6%             |
|          | Bail cases with no bail             | Case disposition in 1-3 appearances    | 25.3%   | 340                | 35.1%                | -9.8%            |
|          | disposition but with a              | Case disposition in 0-3 months         | 75.1%   | 1,008              | 77.2%                | -2.1%            |
|          | case disposition                    | Case disposition rate before trial     | 93.3%   | 1,252              | 90.7%                | 2.6%             |
|          |                                     |                                        |         |                    |                      |                  |
|          | Disposition rate (include           | es bail cases with case dispositions)  | 89.4%   | 6,857              | 83.6%                | 5.8%             |
| <u> </u> |                                     | pearances (net of bench warrant cases) | 36.8%   | 2,143              | 39.1%                | -2.4%            |
|          | Disposed within 0-3 mo              | nths (net of bench warrant cases)      | 57.3%   | 3,335              | 60.6%                | -3.4%            |
|          |                                     |                                        |         |                    |                      |                  |
| Trial    | Collapse Rate at Trial <sup>2</sup> |                                        | 62.1%   | 502                | 71.0%                | -8.9%            |

BARRIE DASHBOARD

DECEMBER 31, 2016 Page 10 of 10

|              | Mary I                                  | Matria                                | Jan 16  | - Dec 16           | 2044 Charter Medient | Change from 2014 |
|--------------|-----------------------------------------|---------------------------------------|---------|--------------------|----------------------|------------------|
|              | Key i                                   | Metric                                | Percent | Cases <sup>1</sup> | 2014 Cluster Median* | Cluster Median   |
|              | Disposed cases that be                  | gan in the Bail Phase                 | 23.3%   | 236                | 33.5%                | -10.2%           |
|              | Bail cases with a bail                  | Total                                 | 35.6%   | 84                 | 50.7%                | -15.1%           |
|              | outcome (bail granted                   | Bail Disposition with 1 appearance    | 65.5%   | 55                 | 52.9%                | 12.6%            |
| D-U          | or bail denied)                         | Bail Disposition in 1-3 days          | 89.3%   | 75                 | 73.8%                | 15.5%            |
| Bail         |                                         | Total                                 | 64.4%   | 152                | 49.3%                | 15.1%            |
|              | Bail cases with no bail                 | Case disposition in 1-3 appearances   | 53.3%   | 81                 | 33.4%                | 19.9%            |
|              | disposition but with a case disposition | Case disposition in 0-3 months        | 82.2%   | 125                | 77.3%                | 4.9%             |
|              | case disposition                        | Case disposition rate before trial    | 91.4%   | 139                | 91.8%                | -0.4%            |
|              |                                         |                                       |         |                    |                      |                  |
|              | Disposition rate (include               | es bail cases with case dispositions) | 90.3%   | 915                | 85.7%                | 4.7%             |
| Before Trial |                                         |                                       |         |                    | 47.2%                | 13.9%            |
|              | 71.1%                                   | 605                                   | 62.6%   | 8.5%               |                      |                  |
|              |                                         |                                       |         |                    |                      |                  |
| Trial        | Collapse Rate at Trial <sup>2</sup>     |                                       | 67.3%   | 66                 | 66.9%                | 0.4%             |

BRACEBRIDGE DASHBOARD

DECEMBER 31, 2016 Page 10 of 10

|              | Vari                                                    | Mateia                                 | Jan 16  | - Dec 16           | 2044 Charter Medien* | Change from 2014 |
|--------------|---------------------------------------------------------|----------------------------------------|---------|--------------------|----------------------|------------------|
|              | Key I                                                   | Metric                                 | Percent | Cases <sup>1</sup> | 2014 Cluster Median* | Cluster Median   |
|              | Disposed cases that be                                  | gan in the Bail Phase                  | 36.6%   | 393                | 33.5%                | 3.1%             |
|              | Bail cases with a bail                                  | Total                                  | 47.6%   | 187                | 50.7%                | -3.1%            |
|              | outcome (bail granted                                   | Bail Disposition with 1 appearance     | 51.3%   | 96                 | 52.9%                | -1.5%            |
| Dell         | or bail denied)                                         | Bail Disposition in 1-3 days           | 70.6%   | 132                | 73.8%                | -3.2%            |
| Bail         | D. 7                                                    | Total                                  | 52.4%   | 206                | 49.3%                | 3.1%             |
|              | Bail cases with no bail                                 | Case disposition in 1-3 appearances    | 32.5%   | 67                 | 33.4%                | -0.8%            |
|              | disposition but with a case disposition                 | Case disposition in 0-3 months         | 85.9%   | 177                | 77.3%                | 8.6%             |
|              | case disposition                                        | Case disposition rate before trial     | 93.7%   | 193                | 91.8%                | 1.8%             |
|              |                                                         |                                        |         |                    |                      |                  |
|              | Disposition rate (include                               | es bail cases with case dispositions)  | 90.7%   | 975                | 85.7%                | 5.0%             |
| Before Trial | Disposed within 1-3 app                                 | pearances (net of bench warrant cases) | 40.0%   | 357                | 47.2%                | -7.2%            |
|              | Disposed within 0-3 months (net of bench warrant cases) |                                        |         |                    | 62.6%                | -2.0%            |
|              |                                                         |                                        |         |                    |                      |                  |
| Trial        | rial Collapse Rate at Trial <sup>2</sup>                |                                        |         | 42                 | 66.9%                | -24.9%           |