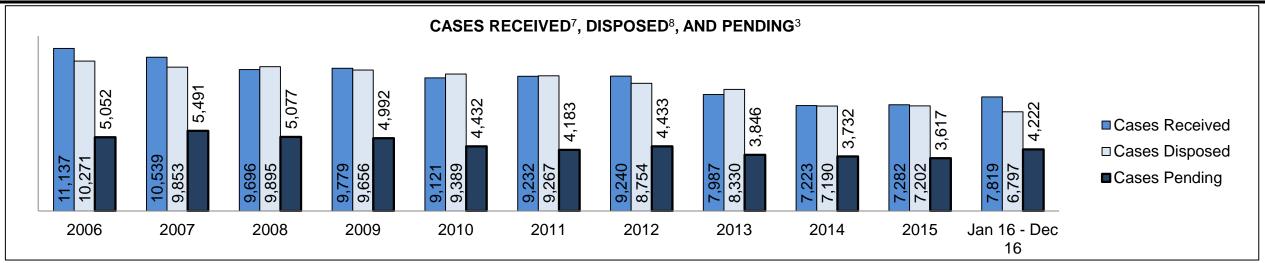

|
| Cases                                    | 15-18 months                                       | 3.9%    | 166                | 111                                          | 55                                                                    |
|                                          | Over 18 months                                     | 4.2%    | 178                | 97                                           | 81                                                                    |
| Total                                    |                                                    | 100.0%  | 4,222              | 3,835                                        | 387                                                                   |

DECEMBER 31, 2016 Page 1 of 10



| Cases Received <sup>7</sup> by Offence Grou | ases Received <sup>7</sup> by Offence Group |       |       |       |       |       |       |       |       |       |                    |  |  |  |  |
|---------------------------------------------|---------------------------------------------|-------|-------|-------|-------|-------|-------|-------|-------|-------|--------------------|--|--|--|--|
| Offence Group <sup>9</sup>                  | 2006                                        | 2007  | 2008  | 2009  | 2010  | 2011  | 2012  | 2013  | 2014  | 2015  | Jan 16 -<br>Dec 16 |  |  |  |  |
| Crimes Against The Person                   | 4,288                                       | 4,168 | 3,582 | 3,817 | 3,769 | 3,917 | 3,764 | 3,301 | 3,100 | 3,253 | 3,441              |  |  |  |  |
|