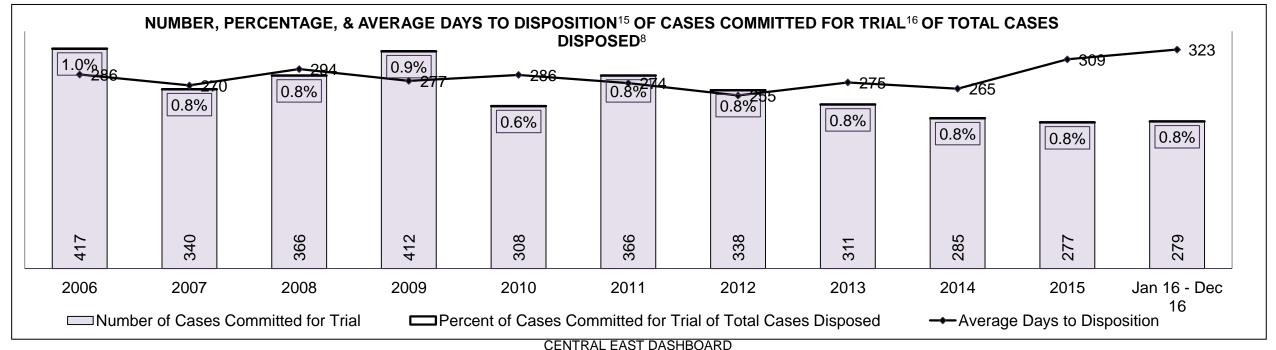

| Cases Disposed <sup>8</sup> by Phase an | Cases Disposed <sup>8</sup> by Phase and Percentage of In-Custody <sup>11</sup> , Out-of-Custody <sup>12</sup> Cases at Case Disposition |        |        |        |        |        |        |        |        |        |                    |  |  |  |  |
|-----------------------------------------|------------------------------------------------------------------------------------------------------------------------------------------|--------|--------|--------|--------|--------|--------|--------|--------|--------|--------------------|--|--|--|--|
| Phases                                  | 2006                                                                                                                                     | 2007   | 2008   | 2009   | 2010   | 2011   | 2012   | 2013   | 2014   | 2015   | Jan 16 -<br>Dec 16 |  |  |  |  |
| At Trial With Trial                     | 2,403                                                                                                                                    | 2,067  | 1,954  | 2,118  | 1,764  | 1,664  | 1,672  | 1,502  | 1,471  | 1,476  | 1,505              |  |  |  |  |
| In-Custody                              | 10%                                                                                                                                      | 11%    | 10%    | 12%    | 13%    | 12%    | 13%    | 14%    | 11%    | 12%    | 10%                |  |  |  |  |
| Out-of-Custody                          | 90%                                                                                                                                      | 89%    | 90%    | 88%    | 87%    | 88%    | 87%    | 86%    | 89%    | 88%    | 90%                |  |  |  |  |
| At Trial Without Trial                  | 5,019                                                                                                                                    | 4,758  | 4,711  | 4,989  | 4,573  | 3,479  | 3,138  | 2,578  | 2,435  | 2,493  | 2,570              |  |  |  |  |
| In-Custody                              | 10%                                                                                                                                      | 11%    | 11%    | 11%    | 11%    | 13%    | 14%    | 14%    | 13%    | 13%    | 10%                |  |  |  |  |
| Out-of-Custody                          | 90%                                                                                                                                      | 89%    | 89%    | 89%    | 89%    | 87%    | 86%    | 86%    | 87%    | 87%    | 90%                |  |  |  |  |
| Before Trial                            | 34,449                                                                                                                                   | 38,108 | 39,423 | 41,005 | 43,219 | 39,035 | 36,793 | 32,985 | 30,592 | 30,396 | 31,008             |  |  |  |  |
| In-Custody                              | 21%                                                                                                                                      | 21%    | 21%    | 18%    | 18%    | 17%    | 17%    | 18%    | 17%    | 17%    | 17%                |  |  |  |  |
| Out-of-Custody                          | 79%                                                                                                                                      | 79%    | 79%    | 82%    | 82%    | 83%    | 83%    | 82%    | 83%    | 83%    | 83%                |  |  |  |  |