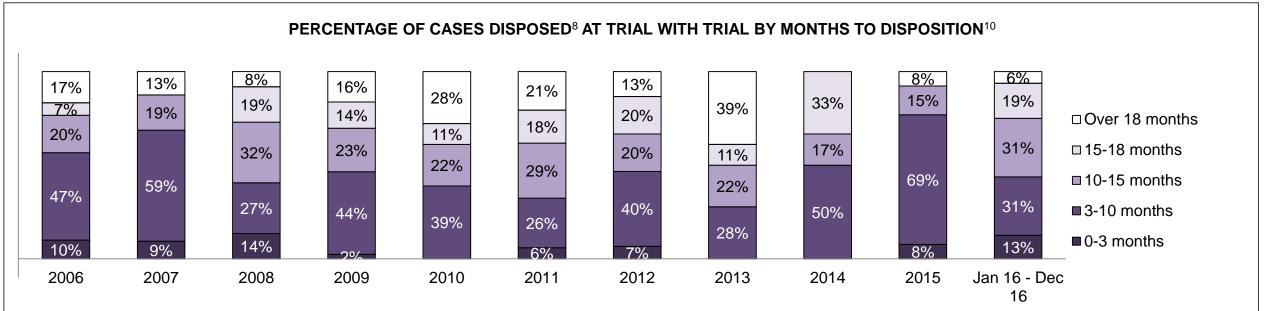

| Cases Disposed <sup>8</sup> by Phase and | Cases Disposed <sup>8</sup> by Phase and Percentage of In-Custody <sup>11</sup> , Out-of-Custody <sup>12</sup> Cases at Case Disposition |         |         |         |         |         |         |         |         |         |                    |  |  |  |  |
|------------------------------------------|------------------------------------------------------------------------------------------------------------------------------------------|---------|---------|---------|---------|---------|---------|---------|---------|---------|--------------------|--|--|--|--|
| Phases                                   | 2006                                                                                                                                     | 2007    | 2008    | 2009    | 2010    | 2011    | 2012    | 2013    | 2014    | 2015    | Jan 16 -<br>Dec 16 |  |  |  |  |
| At Trial With Trial                      | 16,210                                                                                                                                   | 15,719  | 14,924  | 14,281  | 13,333  | 12,913  | 12,507  | 11,635  | 10,711  | 9,759   | 9,325              |  |  |  |  |
| In-Custody                               | 13%                                                                                                                                      | 13%     | 13%     | 14%     | 16%     | 15%     | 17%     | 16%     | 15%     | 15%     | 14%                |  |  |  |  |
| Out-of-Custody                           | 87%                                                                                                                                      | 87%     | 87%     | 86%     | 84%     | 85%     | 83%     | 84%     | 85%     | 85%     | 86%                |  |  |  |  |
| At Trial Without Trial                   | 41,214                                                                                                                                   | 40,223  | 38,567  | 37,885  | 35,859  | 31,139  | 27,205  | 25,048  | 22,226  | 19,582  | 18,371             |  |  |  |  |
| In-Custody                               | 12%                                                                                                                                      | 13%     | 13%     | 13%     | 13%     | 14%     | 15%     | 15%     | 14%     | 14%     | 14%                |  |  |  |  |
| Out-of-Custody                           | 88%                                                                                                                                      | 87%     | 87%     | 87%     | 87%     | 86%     | 85%     | 85%     | 86%     | 86%     | 86%                |  |  |  |  |
| Before Trial                             | 205,218                                                                                                                                  | 214,124 | 216,849 | 217,749 | 225,025 | 212,794 | 207,335 | 194,998 | 177,161 | 175,908 | 179,464            |  |  |  |  |
| In-Custody                               | 25%                                                                                                                                      | 25%     | 26%     | 24%     | 22%     | 22%     | 23%     | 23%     | 22%     | 23%     | 23%                |  |  |  |  |
| Out-of-Custody                           | 75%                                                                                                                                      | 75%     | 74%     | 76%     | 78%     | 78%     | 77%     | 77%     | 78%     | 77%     | 77%                |  |  |  |  |