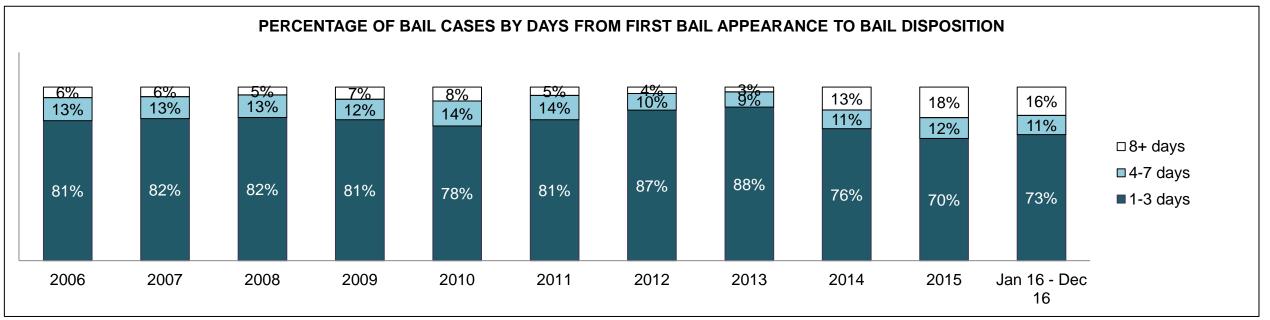

### ONTARIO COURT OF JUSTICE CRIMINAL MODERNIZATION COMMITTEE PROVINCIAL DASHBOARD CASES PENDING AS OF DECEMBER 31, 2016

|              | Variable                                | Matu: a                                | Jan 16  | - Dec 16           | 2014 Baseline | Change from 2014 |
|--------------|-----------------------------------------|----------------------------------------|---------|--------------------|---------------|------------------|
|              | ney l                                   | Metric                                 | Percent | Cases <sup>1</sup> | Median*       | Cluster Median   |
|              | Disposed cases that be                  | gan in the Bail Phase                  | 34.1%   | 11,963             | 32.5%         | 1.6%             |
|              | Bail cases with a bail                  | Total                                  | 57.2%   | 6,838              | 53.7%         | 3.5%             |
|              | outcome (bail granted                   | Bail Disposition with 1 appearance     | 51.4%   | 3,515              | 52.5%         | -1.1%            |
| Dell         | or bail denied)                         | Bail Disposition in 1-3 days           | 71.0%   | 4,853              | 72.9%         | -1.9%            |
| Bail         | Ballaca and Marchael                    | Total                                  | 42.8%   | 5,125              | 46.3%         | -3.5%            |
|              | Bail cases with no bail                 | Case disposition in 1-3 appearances    | 32.0%   | 1,640              | 38.7%         | -6.7%            |
|              | disposition but with a case disposition | Case disposition in 0-3 months         | 76.8%   | 3,934              | 79.1%         | -2.3%            |
|              | case disposition                        | Case disposition rate before trial     | 93.7%   | 4,804              | 92.8%         | 0.9%             |
|              |                                         |                                        |         |                    |               |                  |
|              | Disposition rate (include               | es bail cases with case dispositions)  | 88.4%   | 31,008             | 88.7%         | -0.3%            |
| Before Trial | Disposed within 1-3 app                 | pearances (net of bench warrant cases) | 40.9%   | 10,678             | 46.0%         | -5.1%            |
|              | Disposed within 0-3 mo                  | nths (net of bench warrant cases)      | 57.2%   | 14,935             | 60.7%         | -3.5%            |
|              |                                         |                                        |         |                    |               |                  |
| Trial        | Collapse Rate at Trial <sup>2</sup>     |                                        | 63.1%   | 2,570              | 62.3%         | 0.8%             |