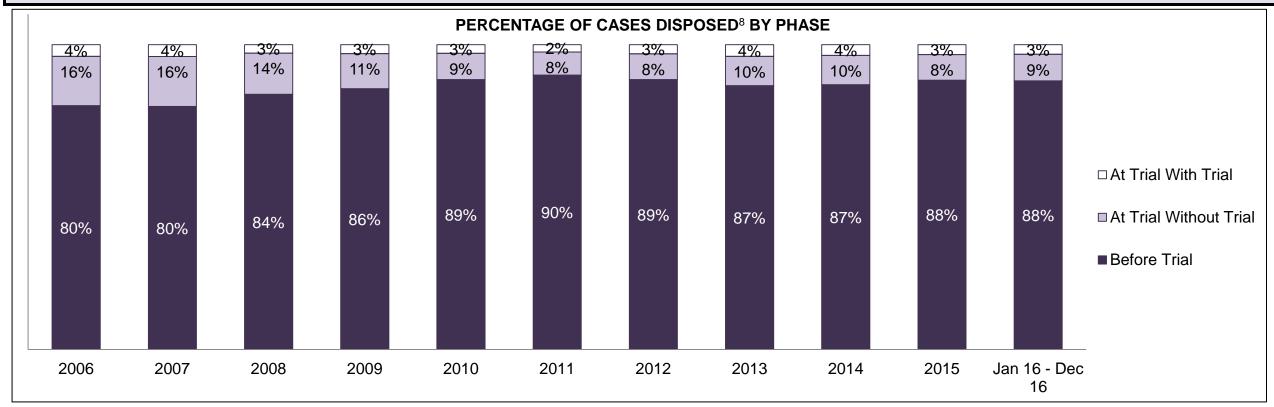

| Cases Disposed <sup>8</sup> by Phase and | Cases Disposed <sup>8</sup> by Phase and Percentage of In-Custody <sup>11</sup> , Out-of-Custody <sup>12</sup> Cases at Case Disposition |         |         |         |         |         |         |         |         |         |                    |  |  |  |  |
|------------------------------------------|------------------------------------------------------------------------------------------------------------------------------------------|---------|---------|---------|---------|---------|---------|---------|---------|---------|--------------------|--|--|--|--|
| Phases                                   | 2006                                                                                                                                     | 2007    | 2008    | 2009    | 2010    | 2011    | 2012    | 2013    | 2014    | 2015    | Jan 16 -<br>Dec 16 |  |  |  |  |
| At Trial With Trial                      | 16,210                                                                                                                                   | 15,719  | 14,924  | 14,281  | 13,333  | 12,913  | 12,507  | 11,635  | 10,711  | 9,759   | 9,325              |  |  |  |  |
| In-Custody                               | 13%                                                                                                                                      | 13%     | 13%     | 14%     | 16%     | 15%     | 17%     | 16%     | 15%     | 15%     | 14%                |  |  |  |  |
| Out-of-Custody                           | 87%                                                                                                                                      | 87%     | 87%     | 86%     | 84%     | 85%     | 83%     | 84%     | 85%     | 85%     | 86%                |  |  |  |  |
| At Trial Without Trial                   | 41,214                                                                                                                                   | 40,223  | 38,567  | 37,885  | 35,859  | 31,139  | 27,205  | 25,048  | 22,226  | 19,582  | 18,371             |  |  |  |  |
| In-Custody                               | 12%                                                                                                                                      | 13%     | 13%     | 13%     | 13%     | 14%     | 15%     | 15%     | 14%     | 14%     | 14%                |  |  |  |  |
| Out-of-Custody                           | 88%                                                                                                                                      | 87%     | 87%     | 87%     | 87%     | 86%     | 85%     | 85%     | 86%     | 86%     | 86%                |  |  |  |  |
| Before Trial                             | 205,218                                                                                                                                  | 214,124 | 216,849 | 217,749 | 225,025 | 212,794 | 207,335 | 194,998 | 177,161 | 175,908 | 179,464            |  |  |  |  |
| In-Custody                               | 25%                                                                                                                                      | 25%     | 26%     | 24%     | 22%     | 22%     | 23%     | 23%     | 22%     | 23%     | 23%                |  |  |  |  |
| Out-of-Custody                           | 75%                                                                                                                                      | 75%     | 74%     | 76%     | 78%     | 78%     | 77%     | 77%     | 78%     | 77%     | 77%                |  |  |  |  |

| Cases Disposed <sup>8</sup> by Phase an | Cases Disposed <sup>8</sup> by Phase and Percentage of In-Custody <sup>11</sup> , Out-of-Custody <sup>12</sup> Cases at Case Disposition |        |        |        |        |        |        |        |        |        |                    |  |  |  |  |
|-----------------------------------------|------------------------------------------------------------------------------------------------------------------------------------------|--------|--------|--------|--------|--------|--------|--------|--------|--------|--------------------|--|--|--|--|
| Phases                                  | 2006                                                                                                                                     | 2007   | 2008   | 2009   | 2010   | 2011   | 2012   | 2013   | 2014   | 2015   | Jan 16 -<br>Dec 16 |  |  |  |  |
| At Trial With Trial                     | 2,403                                                                                                                                    | 2,067  | 1,954  | 2,118  | 1,764  | 1,664  | 1,672  | 1,502  | 1,471  | 1,476  | 1,505              |  |  |  |  |
| In-Custody                              | 10%                                                                                                                                      | 11%    | 10%    | 12%    | 13%    | 12%    | 13%    | 14%    | 11%    | 12%    | 10%                |  |  |  |  |
| Out-of-Custody                          | 90%                                                                                                                                      | 89%    | 90%    | 88%    | 87%    | 88%    | 87%    | 86%    | 89%    | 88%    | 90%                |  |  |  |  |
| At Trial Without Trial                  | 5,019                                                                                                                                    | 4,758  | 4,711  | 4,989  | 4,573  | 3,479  | 3,138  | 2,578  | 2,435  | 2,493  | 2,570              |  |  |  |  |
| In-Custody                              | 10%                                                                                                                                      | 11%    | 11%    | 11%    | 11%    | 13%    | 14%    | 14%    | 13%    | 13%    | 10%                |  |  |  |  |
| Out-of-Custody                          | 90%                                                                                                                                      | 89%    | 89%    | 89%    | 89%    | 87%    | 86%    | 86%    | 87%    | 87%    | 90%                |  |  |  |  |
| Before Trial                            | 34,449                                                                                                                                   | 38,108 | 39,423 | 41,005 | 43,219 | 39,035 | 36,793 | 32,985 | 30,592 | 30,396 | 31,008             |  |  |  |  |
| In-Custody                              | 21%                                                                                                                                      | 21%    | 21%    | 18%    | 18%    | 17%    | 17%    | 18%    | 17%    | 17%    | 17%                |  |  |  |  |
| Out-of-Custody                          | 79%                                                                                                                                      | 79%    | 79%    | 82%    | 82%    | 83%    | 83%    | 82%    | 83%    | 83%    | 83%                |  |  |  |  |

| Cases Disposed <sup>8</sup> by Phase and I | Cases Disposed <sup>8</sup> by Phase and Percentage of In-Custody <sup>11</sup> , Out-of-Custody <sup>12</sup> Cases at Case Disposition |       |       |       |       |       |       |       |       |       |                    |  |
|--------------------------------------------|------------------------------------------------------------------------------------------------------------------------------------------|-------|-------|-------|-------|-------|-------|-------|-------|-------|--------------------|--|
| Phases                                     | 2006                                                                                                                                     | 2007  | 2008  | 2009  | 2010  | 2011  | 2012  | 2013  | 2014  | 2015  | Jan 16 -<br>Dec 16 |  |
| At Trial With Trial                        | 533                                                                                                                                      | 425   | 455   | 490   | 352   | 378   | 344   | 310   | 316   | 267   | 307                |  |
| In-Custody                                 | 12%                                                                                                                                      | 12%   | 14%   | 17%   | 11%   | 10%   | 15%   | 16%   | 17%   | 15%   | 16%                |  |
| Out-of-Custody                             | 88%                                                                                                                                      | 88%   | 86%   | 83%   | 89%   | 90%   | 85%   | 84%   | 83%   | 85%   | 84%                |  |
| At Trial Without Trial                     | 1,198                                                                                                                                    | 868   | 994   | 881   | 809   | 736   | 656   | 582   | 521   | 572   | 502                |  |
| In-Custody                                 | 12%                                                                                                                                      | 16%   | 15%   | 17%   | 12%   | 12%   | 14%   | 15%   | 14%   | 17%   | 12%                |  |
| Out-of-Custody                             | 88%                                                                                                                                      | 84%   | 85%   | 83%   | 88%   | 88%   | 86%   | 85%   | 86%   | 83%   | 88%                |  |
| Before Trial                               | 7,177                                                                                                                                    | 7,393 | 7,692 | 7,704 | 8,491 | 7,444 | 7,429 | 7,170 | 6,698 | 6,734 | 6,857              |  |
| In-Custody                                 | 26%                                                                                                                                      | 27%   | 25%   | 23%   | 20%   | 20%   | 22%   | 23%   | 21%   | 23%   | 20%                |  |
| Out-of-Custody                             | 74%                                                                                                                                      | 73%   | 75%   | 77%   | 80%   | 80%   | 78%   | 77%   | 79%   | 77%   | 80%                |  |

| Cases Disposed <sup>8</sup> by Phase and F | Cases Disposed <sup>8</sup> by Phase and Percentage of In-Custody <sup>11</sup> , Out-of-Custody <sup>12</sup> Cases at Case Disposition |       |       |       |       |       |       |       |      |      |                    |
|--------------------------------------------|------------------------------------------------------------------------------------------------------------------------------------------|-------|-------|-------|-------|-------|-------|-------|------|------|--------------------|
| Phases                                     | 2006                                                                                                                                     | 2007  | 2008  | 2009  | 2010  | 2011  | 2012  | 2013  | 2014 | 2015 | Jan 16 -<br>Dec 16 |
| At Trial With Trial                        | 53                                                                                                                                       | 72    | 71    | 44    | 43    | 46    | 41    | 26    | 27   | 38   | 32                 |
| In-Custody                                 | 8%                                                                                                                                       | 6%    | 11%   | 5%    | 9%    | 11%   | 0%    | 12%   | 7%   | 18%  | 9%                 |
| Out-of-Custody                             | 92%                                                                                                                                      | 94%   | 89%   | 95%   | 91%   | 89%   | 100%  | 88%   | 93%  | 82%  | 91%                |
| At Trial Without Trial                     | 243                                                                                                                                      | 230   | 218   | 240   | 207   | 151   | 111   | 98    | 100  | 87   | 66                 |
| In-Custody                                 | 11%                                                                                                                                      | 8%    | 6%    | 5%    | 8%    | 7%    | 12%   | 14%   | 5%   | 16%  | 17%                |
| Out-of-Custody                             | 89%                                                                                                                                      | 92%   | 94%   | 95%   | 92%   | 93%   | 88%   | 86%   | 95%  | 84%  | 83%                |
| Before Trial                               | 1,292                                                                                                                                    | 1,261 | 1,285 | 1,299 | 1,416 | 1,230 | 1,179 | 1,127 | 908  | 883  | 915                |
| In-Custody                                 | 26%                                                                                                                                      | 27%   | 18%   | 20%   | 19%   | 20%   | 20%   | 20%   | 18%  | 18%  | 16%                |
| Out-of-Custody                             | 74%                                                                                                                                      | 73%   | 82%   | 80%   | 81%   | 80%   | 80%   | 80%   | 82%  | 82%  | 84%                |

COBOURG DASHBOARD

DECEMBER 31, 2016 Page 2 of 10

COBOURG DASHBOARD

DECEMBER 31, 2016 Page 3 of 10

COBOURG DASHBOARD

DECEMBER 31, 2016 Page 4 of 10

Page 5 of 10 **DECEMBER 31, 2016** 

| Cases Disposed <sup>8</sup> by Phase and P | Cases Disposed <sup>8</sup> by Phase and Percentage of In-Custody <sup>11</sup> , Out-of-Custody <sup>12</sup> Cases at Case Disposition |       |       |       |       |       |       |      |      |      |                    |
|--------------------------------------------|------------------------------------------------------------------------------------------------------------------------------------------|-------|-------|-------|-------|-------|-------|------|------|------|--------------------|
| Phases                                     | 2006                                                                                                                                     | 2007  | 2008  | 2009  | 2010  | 2011  | 2012  | 2013 | 2014 | 2015 | Jan 16 -<br>Dec 16 |
| At Trial With Trial                        | 94                                                                                                                                       | 77    | 87    | 87    | 55    | 74    | 68    | 62   | 50   | 42   | 58                 |
| In-Custody                                 | 15%                                                                                                                                      | 14%   | 2%    | 11%   | 15%   | 23%   | 15%   | 19%  | 12%  | 29%  | 12%                |
| Out-of-Custody                             | 85%                                                                                                                                      | 86%   | 98%   | 89%   | 85%   | 77%   | 85%   | 81%  | 88%  | 71%  | 88%                |
| At Trial Without Trial                     | 122                                                                                                                                      | 133   | 153   | 124   | 134   | 74    | 64    | 48   | 42   | 38   | 42                 |
| In-Custody                                 | 13%                                                                                                                                      | 15%   | 9%    | 9%    | 10%   | 16%   | 16%   | 15%  | 26%  | 18%  | 19%                |
| Out-of-Custody                             | 87%                                                                                                                                      | 85%   | 91%   | 91%   | 90%   | 84%   | 84%   | 85%  | 74%  | 82%  | 81%                |
| Before Trial                               | 1,410                                                                                                                                    | 1,417 | 1,491 | 1,395 | 1,491 | 1,234 | 1,236 | 993  | 927  | 978  | 975                |
| In-Custody                                 | 17%                                                                                                                                      | 22%   | 19%   | 21%   | 18%   | 18%   | 17%   | 20%  | 23%  | 19%  | 21%                |
| Out-of-Custody                             | 83%                                                                                                                                      | 78%   | 81%   | 79%   | 82%   | 82%   | 83%   | 80%  | 77%  | 81%  | 79%                |