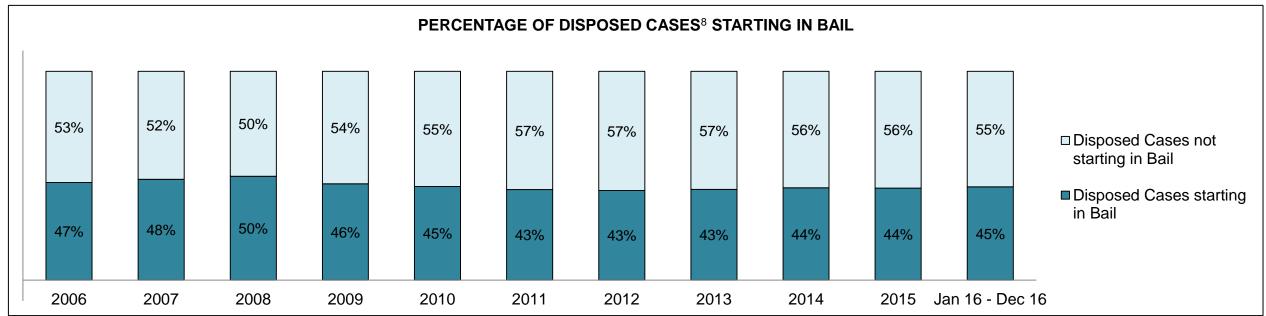

| 543   | 446   | 521   | 457   | 472   | 503   | 392   | 310   | 365   | 364                |  |  |  |  |
| Other Criminal Code                         | 294                                        | 247   | 188   | 134   | 189   | 167   | 175   | 182   | 158   | 151   | 157                |  |  |  |  |
| Criminal Code Traffic                       | 428                                        | 387   | 415   | 384   | 320   | 331   | 342   | 352   | 314   | 320   | 355                |  |  |  |  |
| Federal Statute                             | 105                                        | 81    | 77    | 55    | 68    | 97    | 94    | 67    | 68    | 66    | 87                 |  |  |  |  |

1000 FINCH AVENUE WEST DASHBOARD

DECEMBER 31, 2016 Page 2 of 10





DECEMBER 31, 2016 Page 3 of 10





1000 FINCH AVENUE WEST DASHBOARD

DECEMBER 31, 2016 Page 4 of 10



DECEMBER 31, 2016 Page 5 of 10



| cases Disposed <sup>8</sup> by Phase and Percentage of In-Custody <sup>11</sup> , Out-of-Custody <sup>12</sup> Cases at Case Disposition |       |       |       |       |       |       |       |       |       |       |                    |  |  |  |
|------------------------------------------------------------------------------------------------------------------------------------------|-------|-------|-------|-------|-------|-------|-------|-------|-------|-------|--------------------|--|--|--|
| Phases                                                                                                                                   | 2006  | 2007  |