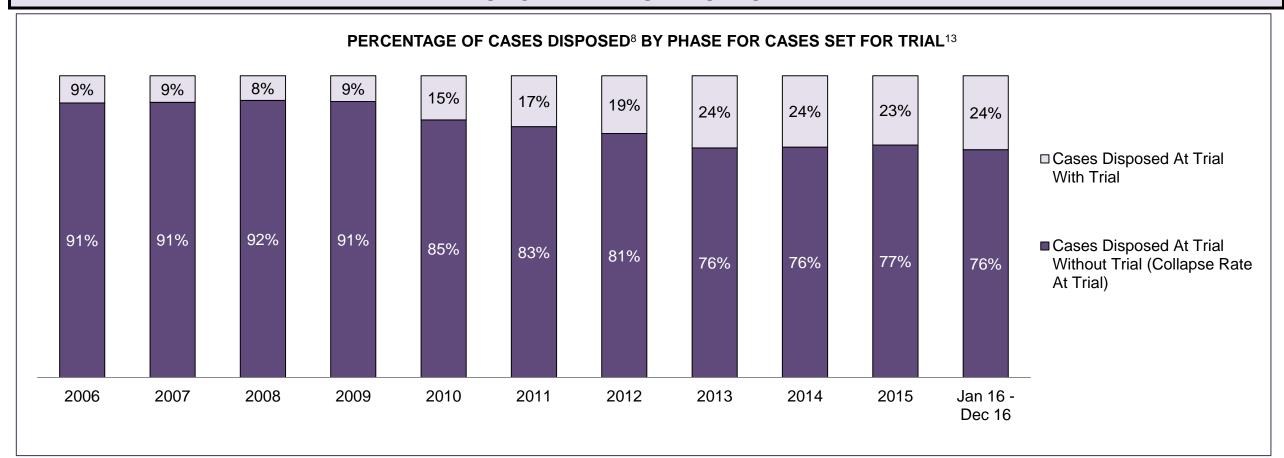

| Cases Disposed <sup>8</sup> by Phase and | Cases Disposed <sup>8</sup> by Phase and Percentage of In-Custody <sup>11</sup> , Out-of-Custody <sup>12</sup> Cases at Case Disposition |         |         |         |         |         |         |         |         |         |                    |  |  |  |  |
|------------------------------------------|------------------------------------------------------------------------------------------------------------------------------------------|---------|---------|---------|---------|---------|---------|---------|---------|---------|--------------------|--|--|--|--|
| Phases                                   | 2006                                                                                                                                     | 2007    | 2008    | 2009    | 2010    | 2011    | 2012    | 2013    | 2014    | 2015    | Jan 16 -<br>Dec 16 |  |  |  |  |
| At Trial With Trial                      | 16,210                                                                                                                                   | 15,719  | 14,924  | 14,281  | 13,333  | 12,913  | 12,507  | 11,635  | 10,711  | 9,759   | 9,325              |  |  |  |  |
| In-Custody                               | 13%                                                                                                                                      | 13%     | 13%     | 14%     | 16%     | 15%     | 17%     | 16%     | 15%     | 15%     | 14%                |  |  |  |  |
| Out-of-Custody                           | 87%                                                                                                                                      | 87%     | 87%     | 86%     | 84%     | 85%     | 83%     | 84%     | 85%     | 85%     | 86%                |  |  |  |  |
| At Trial Without Trial                   | 41,214                                                                                                                                   | 40,223  | 38,567  | 37,885  | 35,859  | 31,139  | 27,205  | 25,048  | 22,226  | 19,582  | 18,371             |  |  |  |  |
| In-Custody                               | 12%                                                                                                                                      | 13%     | 13%     | 13%     | 13%     | 14%     | 15%     | 15%     | 14%     | 14%     | 14%                |  |  |  |  |
| Out-of-Custody                           | 88%                                                                                                                                      | 87%     | 87%     | 87%     | 87%     | 86%     | 85%     | 85%     | 86%     | 86%     | 86%                |  |  |  |  |
| Before Trial                             | 205,218                                                                                                                                  | 214,124 | 216,849 | 217,749 | 225,025 | 212,794 | 207,335 | 194,998 | 177,161 | 175,908 | 179,464            |  |  |  |  |
| In-Custody                               | 25%                                                                                                                                      | 25%     | 26%     | 24%     | 22%     | 22%     | 23%     | 23%     | 22%     | 23%     | 23%                |  |  |  |  |
| Out-of-Custody                           | 75%                                                                                                                                      | 75%     | 74%     | 76%     | 78%     | 78%     | 77%     | 77%     | 78%     | 77%     | 77%                |  |  |  |  |