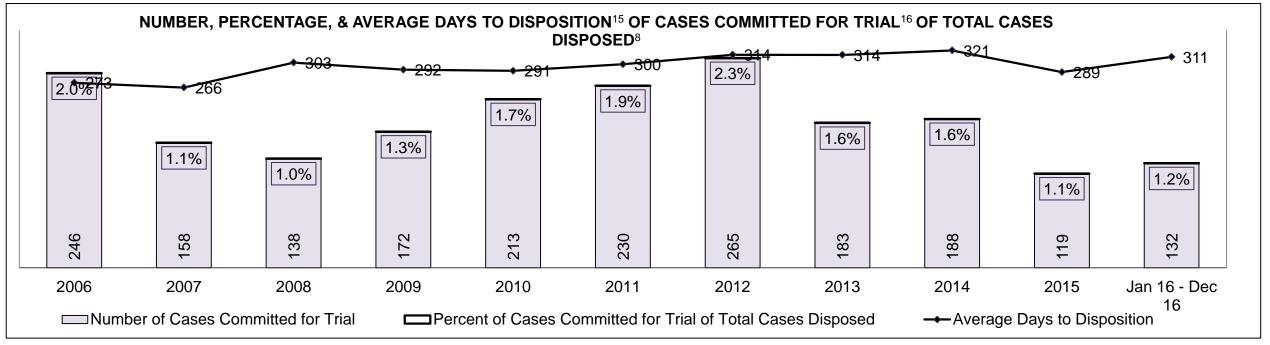

| 10%  | 12%  | 11%  | 11%  | 7%   | 6%   | 6%   | 7%   | 10%  | 9%                 |  |  |
| Federal Statute                              | 12%                                                                                                                                     | 10%  | 10%  | 10%  | 11%  | 12%  | 13%  | 13%  | 18%  | 13%  | 12%                |  |  |
| Total                                        | 100%                                                                                                                                    | 100% | 100% | 100% | 100% | 100% | 100% | 100% | 100% | 100% | 100%               |  |  |

LONDON DASHBOARD

DECEMBER 31, 2016 Page 8 of 10





LONDON DASHBOARD

DECEMBER 31, 2016 Page 9 of 10

# ONTARIO COURT OF JUSTICE CRIMINAL MODERNIZATION COMMITTEE LONDON DASHBOARD CASES PENDING AS OF DECEMBER 31, 2016



| Pending Cases <sup>3</sup> by Pending Age <sup>6</sup> and Percentage of Pending Cases In-Custody <sup>17</sup> and Out-of-Custody <sup>18</sup> |                |              |              |             |            |       |  |  |  |  |  |
|--------------------------------------------------------------------------------------------------------------------------------------------------|----------------|--------------|--------------|-------------|------------|-------|--|--|--|--|--|
| Court Location