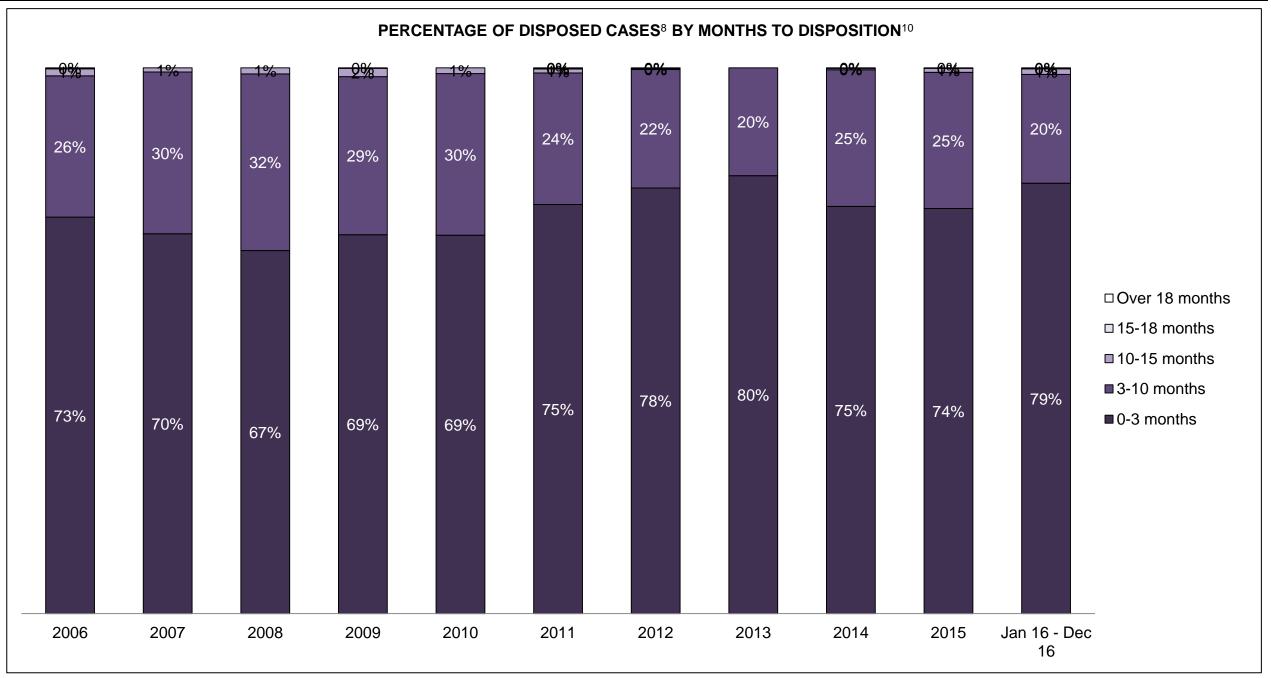

5   | 51   | 38   | 27   | 26   | 27   | 40   | 56   | 68                 |
| Administration of Justice                   | 72   | 57   | 67   | 52   | 52   | 54   | 33   | 52   | 65   | 58   | 84                 |
| Other Criminal Code                         | 10   | 18   | 19   | 18   | 14   | 10   | 5    | 18   | 18   | 16   | 43                 |
| Criminal Code Traffic                       | 29   | 33   | 29   | 39   | 22   | 16   | 17   | 23   | 16   | 17   | 28                 |
| Federal Statute                             | 36   | 38   | 49   | 28   | 48   | 41   | 20   | 23   | 40   | 44   | 53                 |

STRATFORD DASHBOARD

DECEMBER 31, 2016 Page 2 of 10





STRATFORD DASHBOARD

DECEMBER 31, 2016 Page 3 of 10





STRATFORD DASHBOARD

DECEMBER 31, 2016 Page 4 of 10



DECEMBER 31, 2016 Page 5 of 10



| Cases Disposed <sup>8</sup> by Phase and | Cases Disposed <sup>8</sup> by Phase and Percentage of In-Custody <sup>11</sup> , Out-of-Custody <sup>12</sup> Cases at Case Disposition |      |      |      |      |      |      |      |       |       |                    |
|------------------------------------------|------------------------------------------------------------------------------------------------------------------------------------------|------|------|------|------|------|------|------|-------|-------|--------------------|
| Phases                                   | 2006                                                                                                                                     | 2007 | 2008 | 2009 | 2010 | 2011 | 2012