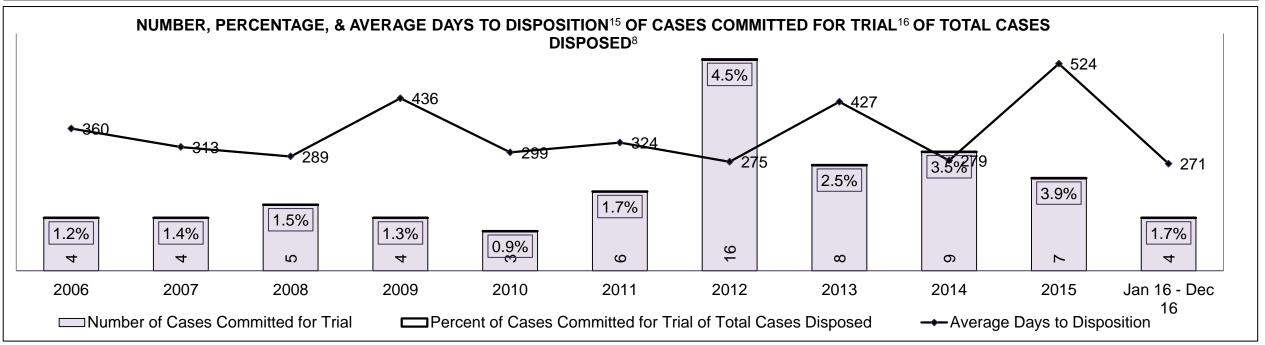

| 24%  | 22%  | 21%  | 20%  | 16%  | 9%   | 15%  | 8%   | 25%  | 7%                 |  |
| Federal Statute                              | 10%                                                                                                                                     | 12%  | 16%  | 9%   | 14%  | 10%  | 28%  | 15%  | 21%  | 15%  | 11%                |  |
| Total                                        | 100%                                                                                                                                    | 100% | 100% | 100% | 100% | 100% | 100% | 100% | 100% | 100% | 100%               |  |

ESPANOLA DASHBOARD

DECEMBER 31, 2016 Page 8 of 10





ESPANOLA DASHBOARD

DECEMBER 31, 2016 Page 9 of 10

# ONTARIO COURT OF JUSTICE CRIMINAL MODERNIZATION COMMITTEE ESPANOLA DASHBOARD CASES PENDING AS OF DECEMBER 31, 2016



| Pending Cases <sup>3</sup> by Pending Age <sup>6</sup> and Percentage of Pending Cases In-Custody <sup>17</sup> and Out-of-Custody <sup>18</sup> |                |              |              |             |            |       |  |  |  |  |  |
|--------------------------------------------------------------------------------------------------------------------------------------------------|----------------|--------------|--------------|-------------|------------|-------|--|--|--|--|--|
| Court Location