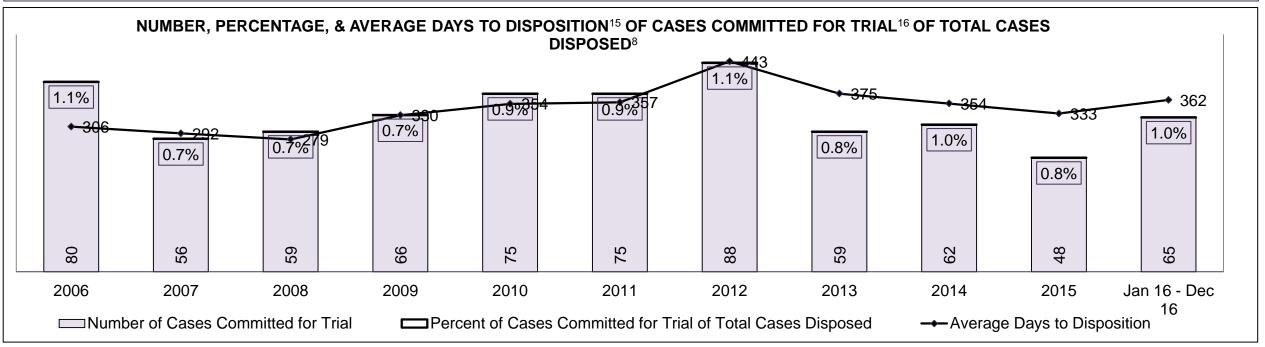

| 9%   | 9%   | 10%  | 15%  | 14%  | 13%  | 17%  | 14%  | 10%  | 9%                 |  |
| Federal Statute                              | 1%                                                                                                                                      | 0%   | 1%   | 1%   | 1%   | 1%   | 1%   | 1%   | 1%   | 1%   | 2%                 |  |
| Total                                        | 100%                                                                                                                                    | 100% | 100% | 100% | 100% | 100% | 100% | 100% | 100% | 100% | 100%               |  |

COLLEGE PARK DASHBOARD

DECEMBER 31, 2016 Page 8 of 10





DECEMBER 31, 2016 Page 9 of 10

## ONTARIO COURT OF JUSTICE CRIMINAL MODERNIZATION COMMITTEE COLLEGE PARK DASHBOARD CASES PENDING AS OF DECEMBER 31, 2016



| Pending Cases <sup>3</sup> by Pending Age <sup>6</sup> and Percentage of Pending Cases In-Custody <sup>17</sup> and Out-of-Custody <sup>18</sup> |                                                                          |     |     |     |          |       |  |  |  |  |  |
|--------------------------------------------------------------------------------------------------------------------------------------------------|--------------------------------------------------------------------------|-----|-----|-----|----------|-------|--|--|--|--|--|
| Court Location