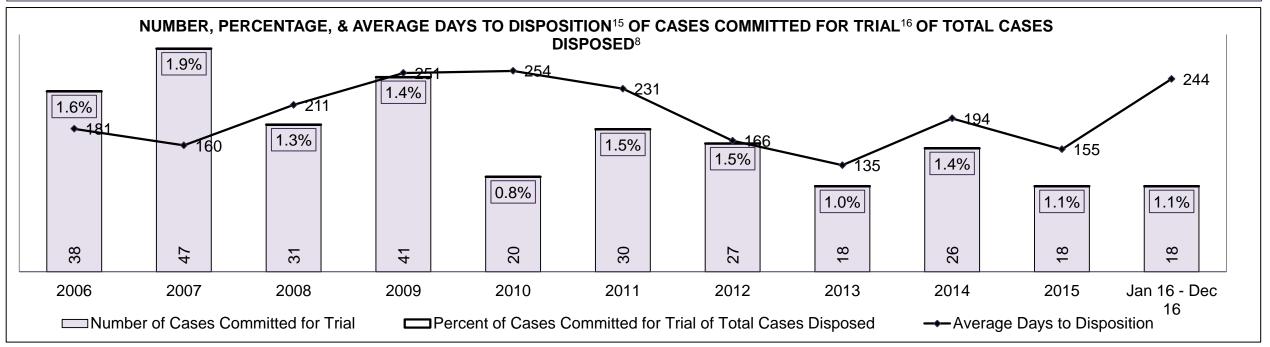

| Percentage of Cases Disposed <sup>8</sup> At | ercentage of Cases Disposed <sup>8</sup> At Trial Without Trial (Collapse Rate At Trial <sup>2</sup> ) by Offence Group At Disposition |      |      |      |      |      |      |      |      |      |                    |  |  |  |
|----------------------------------------------|----------------------------------------------------------------------------------------------------------------------------------------|------|------|------|------|------|------|------|------|------|--------------------|--|--|--|
| Offence Group at Disposition <sup>14</sup>   | 2006                                                                                                                                   | 2007 | 2008 | 2009 | 2010 | 2011 | 2012 | 2013 | 2014 | 2015 | Jan 16 -<br>Dec 16 |  |  |  |
| Crimes Against The Person                    | 39%                                                                                                                                    | 40%  | 41%  | 40%  | 40%  | 42%  | 43%  | 42%  | 42%  | 41%  | 43%                |  |  |  |
| Crimes Against Property                      | 14%                                                                                                                                    | 14%  | 13%  | 13%  | 13%  | 12%  | 11%  | 12%  | 11%  | 11%  | 10%                |  |  |  |
| Administration of Justice                    | 15%                                                                                                                                    | 14%  | 14%  | 14%  | 13%  | 13%  | 13%  | 13%  | 12%  | 13%  | 13%                |  |  |  |
| Other Criminal Code                          | 7%                                                                                                                                     | 6%   | 6%   | 6%   | 6%   | 6%   | 6%   | 6%   | 6%   | 6%   | 6%                 |  |  |  |
| Criminal Code Traffic                        | 15%                                                                                                                                    | 16%  | 16%  | 18%  | 18%  | 14%  | 15%  | 16%  | 16%  | 16%  | 16%                |  |  |  |
| Federal Statute                              | 10%                                                                                                                                    | 10%  | 9%   | 10%  | 10%  | 12%  | 12%  | 11%  | 12%  | 12%  | 12%                |  |  |  |
| Total                                        | 100%                                                                                                                                   | 100% | 100% | 100% | 100% | 100% | 100% | 100% | 100% | 100% | 100%               |  |  |  |

CENTRAL EAST DASHBOARD

DECEMBER 31, 2016 Page 6 of 12

CENTRAL EAST DASHBOARD

DECEMBER 31, 2016 Page 7 of 12

| Percentage of Cases Disposed <sup>8</sup> A | Percentage of Cases Disposed <sup>8</sup> At Trial Without Trial (Collapse Rate At Trial <sup>2</sup> ) by Offence Group At Disposition |      |      |      |      |      |      |      |      |      |                    |  |  |
|---------------------------------------------|-----------------------------------------------------------------------------------------------------------------------------------------|------|------|------|------|------|------|------|------|------|--------------------|--|--|
| Offence Group at Disposition <sup>14</sup>  | 2006                                                                                                                                    | 2007 | 2008 | 2009 | 2010 | 2011 | 2012 | 2013 | 2014 | 2015 | Jan 16 -<br>Dec 16 |  |  |
| Crimes Against The Person                   | 37%                                                                                                                                     | 35%  | 37%  | 34%  | 34%  | 38%  | 36%  | 36%  | 35%  | 33%  | 34%                |  |  |
| Crimes Against Property                     | 14%                                                                                                                                     | 13%  | 12%  | 11%  | 12%  | 12%  | 11%  | 12%  | 13%  | 11%  | 12%                |  |  |
| Administration of Justice                   | 12%                                                                                                                                     | 13%  | 12%  | 11%  | 11%  | 11%  | 10%  | 11%  | 10%  | 11%  | 11%                |  |  |
| Other Criminal Code                         | 6%                                                                                                                                      | 6%   | 6%   | 5%   | 5%   | 5%   | 6%   | 6%   | 5%   | 6%   | 5%                 |  |  |
| Criminal Code Traffic                       | 24%                                                                                                                                     | 25%  | 25%  | 28%  | 28%  | 24%  | 25%  | 25%  | 27%  | 26%  | 27%                |  |  |
| Federal Statute                             | 7%                                                                                                                                      | 8%   | 8%   | 10%  | 9%   | 10%  | 11%  | 10%  | 11%  | 12%  | 11%                |  |  |
| Total                                       | 100%                                                                                                                                    | 100% | 100% | 100% | 100% | 100% | 100% | 100% | 100% | 100% | 100%               |  |  |

BARRIE DASHBOARD

DECEMBER 31, 2016 Page 6 of 10

BARRIE DASHBOARD

DECEMBER 31, 2016 Page 7 of 10

| Percentage of Cases Disposed <sup>8</sup> A | Percentage of Cases Disposed <sup>8</sup> At Trial Without Trial (Collapse Rate At Trial <sup>2</sup> ) by Offence Group At Disposition |      |      |      |      |      |      |      |      |      |                    |  |  |
|---------------------------------------------|-----------------------------------------------------------------------------------------------------------------------------------------|------|------|------|------|------|------|------|------|------|--------------------|--|--|
| Offence Group at Disposition <sup>14</sup>  | 2006                                                                                                                                    | 2007 | 2008 | 2009 | 2010 | 2011 | 2012 | 2013 | 2014 | 2015 | Jan 16 -<br>Dec 16 |  |  |
| Crimes Against The Person                   | 33%                                                                                                                                     | 33%  | 36%  | 34%  | 33%  | 36%  | 35%  | 34%  | 33%  | 32%  | 35%                |  |  |
| Crimes Against Property                     | 16%                                                                                                                                     | 15%  | 12%  | 13%  | 11%  | 15%  | 14%  | 12%  | 13%  | 12%  | 11%                |  |  |
| Administration of Justice                   | 13%                                                                                                                                     | 14%  | 14%  | 13%  | 13%  | 10%  | 11%  | 12%  | 9%   | 12%  | 13%                |  |  |
| Other Criminal Code                         | 6%                                                                                                                                      | 5%   | 5%   | 4%   | 4%   | 5%   | 6%   | 6%   | 5%   | 6%   | 6%                 |  |  |
| Criminal Code Traffic                       | 23%                                                                                                                                     | 25%  | 25%  | 25%  | 29%  | 24%  | 24%  | 25%  | 28%  | 24%  | 25%                |  |  |
| Federal Statute                             | 8%                                                                                                                                      | 8%   | 9%   | 10%  | 10%  | 9%   | 11%  | 10%  | 12%  | 14%  | 11%                |  |  |
| Total                                       | 100%                                                                                                                                    | 100% | 100% | 100% | 100% | 100% | 100% | 100% | 100% | 100% | 100%               |  |  |

BRACEBRIDGE DASHBOARD

DECEMBER 31, 2016 Page 6 of 10

DECEMBER 31, 2016 Page 7 of 10

| Percentage of Cases Disposed <sup>8</sup> At | Percentage of Cases Disposed <sup>8</sup> At Trial Without Trial (Collapse Rate At Trial <sup>2</sup> ) by Offence Group At Disposition |      |      |      |      |      |      |      |      |      |                    |
|----------------------------------------------|-----------------------------------------------------------------------------------------------------------------------------------------|------|------|------|------|------|------|------|------|------|--------------------|
| Offence Group at Disposition <sup>14</sup>   | 2006                                                                                                                                    | 2007 | 2008 | 2009 | 2010 | 2011 | 2012 | 2013 | 2014 | 2015 | Jan 16 -<br>Dec 16 |
| Crimes Against The Person                    | 34%                                                                                                                                     | 33%  | 39%  | 25%  | 30%  | 28%  | 32%  | 35%  | 38%  | 38%  | 37%                |
| Crimes Against Property                      | 11%                                                                                                                                     | 15%  | 13%  | 8%   | 12%  | 8%   | 11%  | 11%  | 9%   | 18%  | 21%                |
| Administration of Justice                    | 17%                                                                                                                                     | 11%  | 10%  | 15%  | 12%  | 12%  | 11%  | 15%  | 10%  | 12%  | 8%                 |
| Other Criminal Code                          | 9%                                                                                                                                      | 8%   | 7%   | 6%   | 4%   | 5%   | 5%   | 8%   | 3%   | 6%   | 5%                 |
| Criminal Code Traffic                        | 24%                                                                                                                                     | 25%  | 24%  | 36%  | 37%  | 31%  | 34%  | 23%  | 28%  | 25%  | 21%                |
| Federal Statute                              | 5%                                                                                                                                      | 8%   | 7%   | 9%   | 4%   | 16%  | 7%   | 8%   | 11%  | 1%   | 7%                 |
| Total                                        | 100%                                                                                                                                    | 100% | 100% | 100% | 100% | 100% | 100% | 100% | 100% | 100% | 100%               |

COBOURG DASHBOARD

DECEMBER 31, 2016 Page 6 of 10

COBOURG DASHBOARD

DECEMBER 31, 2016 Page 7 of 10

| Percentage of Cases Disposed <sup>8</sup> At | Percentage of Cases Disposed <sup>8</sup> At Trial Without Trial (Collapse Rate At Trial <sup>2</sup> ) by Offence Group At Disposition |      |      |      |      |      |      |      |      |      |                    |
|----------------------------------------------|-----------------------------------------------------------------------------------------------------------------------------------------|------|------|------|------|------|------|------|------|------|--------------------|
| Offence Group at Disposition <sup>14</sup>   | 2006                                                                                                                                    | 2007 | 2008 | 2009 | 2010 | 2011 | 2012 | 2013 | 2014 | 2015 | Jan 16 -<br>Dec 16 |
| Crimes Against The Person                    | 46%                                                                                                                                     | 36%  | 42%  | 41%  | 40%  | 49%  | 39%  | 39%  | 47%  | 45%  | 29%                |
| Crimes Against Property                      | 11%                                                                                                                                     | 14%  | 13%  | 13%  | 13%  | 11%  | 8%   | 12%  | 8%   | 4%   | 15%                |
| Administration of Justice                    | 13%                                                                                                                                     | 17%  | 13%  | 12%  | 14%  | 16%  | 11%  | 14%  | 10%  | 14%  | 9%                 |
| Other Criminal Code                          | 6%                                                                                                                                      | 5%   | 3%   | 3%   | 3%   | 5%   | 14%  | 7%   | 3%   | 10%  | 7%                 |
| Criminal Code Traffic                        | 18%                                                                                                                                     | 18%  | 17%  | 24%  | 26%  | 13%  | 20%  | 16%  | 17%  | 11%  | 19%                |
| Federal Statute                              | 5%                                                                                                                                      | 10%  | 13%  | 7%   | 5%   | 7%   | 8%   | 12%  | 15%  | 16%  | 21%                |
| Total                                        | 100%                                                                                                                                    | 100% | 100% | 100% | 100% | 100% | 100% | 100% | 100% | 100% | 100%               |