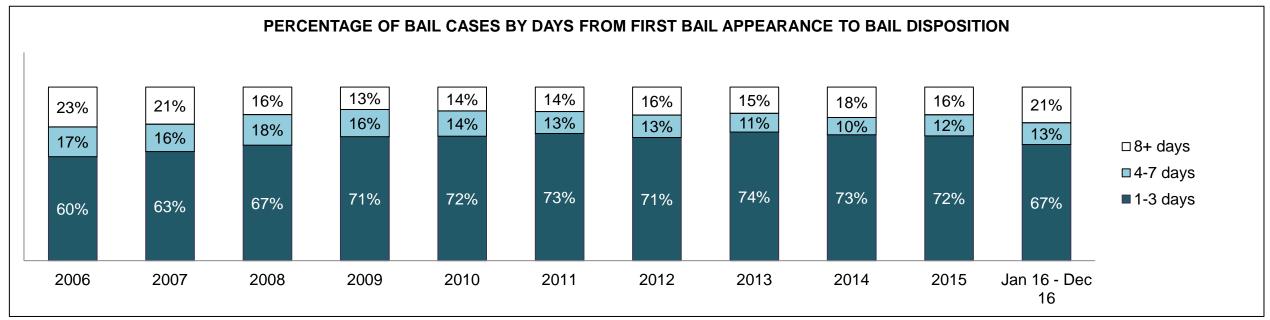

115 | 1,066 | 1,015 | 1,035 | 908   | 871   | 791   | 790   | 825   | 995   | 1,051              |
| Administration of Justice                   | 1,182 | 1,153 | 926   | 714   | 803   | 772   | 977   | 1,037 | 1,234 | 1,193 | 1,295              |
| Other Criminal Code                         | 301   | 358   | 374   | 370   | 304   | 312   | 376   | 377   | 313   | 285   | 341                |
| Criminal Code Traffic                       | 370   | 374   | 377   | 306   | 234   | 199   | 172   | 200   | 215   | 247   | 263                |
| Federal Statute                             | 492   | 556   | 587   | 579   | 520   | 544   | 536   | 590   | 468   | 427   | 461                |

LONDON DASHBOARD

DECEMBER 31, 2016 Page 2 of 10





LONDON DASHBOARD

DECEMBER 31, 2016 Page 3 of 10





LONDON DASHBOARD

DECEMBER 31, 2016 Page 4 of 10





| Cases Disposed <sup>8</sup> by Phase and Percentage of In-Custody <sup>11</sup> , Out-of-Custody <sup>12</sup> Cases at Case Disposition |       |        |        |        |        |        |       |        |        |        |                    |
|------------------------------------------------------------------------------------------------------------------------------------------|-------|--------|--------|--------|--------|--------|-------|--------|--------|--------|--------------------|
| Phases                                                                                                                                   | 2006  | 2007   | 2008   | 2009   | 2010   | 2011   | 2012  | 2013   | 2014   | 2015   | Jan 16 -<br>D