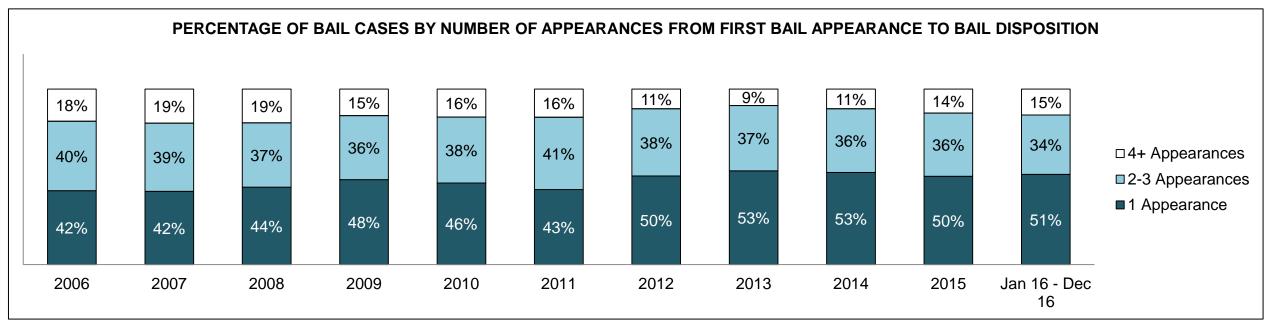

| 3,028 | 3,373 | 3,221              |  |  |  |
| Administration of Justice                   | 2,955 | 2,972 | 2,712 | 2,508 | 2,120 | 1,986 | 1,899 | 1,767 | 2,124 | 2,227 | 2,242              |  |  |  |
| Other Criminal Code                         | 1,053 | 951   | 1,023 | 923   | 997   | 823   | 830   | 727   | 831   | 843   | 871                |  |  |  |
| Criminal Code Traffic                       | 3,209 | 3,528 | 3,734 | 2,976 | 2,232 | 2,119 | 2,044 | 2,049 | 2,249 | 2,573 | 2,755              |  |  |  |
| Federal Statute                             | 2,655 | 2,869 | 2,842 | 2,789 | 2,701 | 2,430 | 2,075 | 1,906 | 2,119 | 1,998 | 1,823              |  |  |  |

CENTRAL EAST DASHBOARD

DECEMBER 31, 2016 Page 2 of 12





CENTRAL EAST DASHBOARD

DECEMBER 31, 2016 Page 3 of 12





CENTRAL EAST DASHBOARD

DECEMBER 31, 2016 Page 4 of 12



CENTRAL EAST DASHBOARD

DECEMBER 31, 2016 Page 5 of 12



| Cases Disposed <sup>8</sup> by Phase an | Cases Disposed <sup>8</sup> by Phase and Percentage of In-Custody <sup>11</sup> , Out-of-Custody <sup>12</sup> Cases at Case Disposition |        |        |        |        |        |        |        |        |        |                    |  |  |  |  |
|-----------------------------------------|------------------------------------------------------------------------------------------------------------------------------------------|--------|--------|--------|--------|--------|--------|--------|--------|--------|--------------------|--|--|--|--|
| Phases                                  | 2006