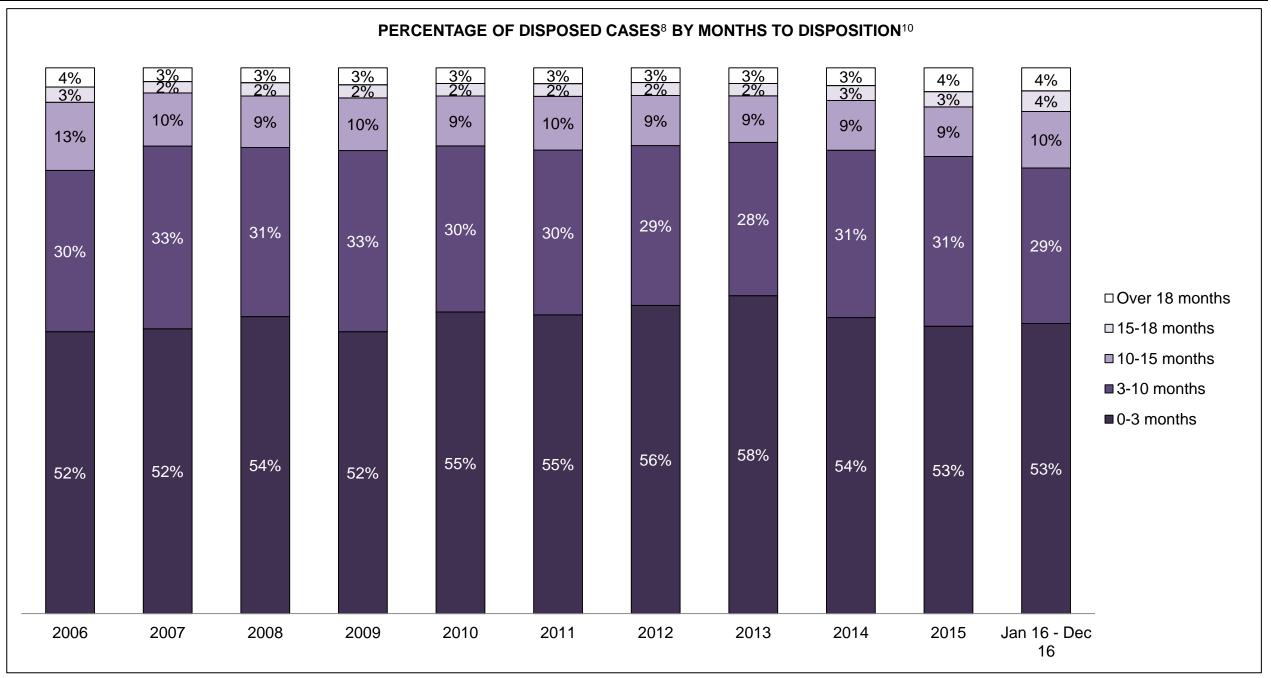

### ONTARIO COURT OF JUSTICE CRIMINAL MODERNIZATION COMMITTEE PROVINCIAL DASHBOARD CASES PENDING AS OF DECEMBER 31, 2016

|              | Variable                                | Matu: a                                | Jan 16  | - Dec 16           | 2014 Baseline | Change from 2014 |
|--------------|-----------------------------------------|----------------------------------------|---------|--------------------|---------------|------------------|
|              | ney l                                   | Metric                                 | Percent | Cases <sup>1</sup> | Median*       | Cluster Median   |
|              | Disposed cases that be                  | gan in the Bail Phase                  | 34.1%   | 11,963             | 32.5%         | 1.6%             |
|              | Bail cases with a bail                  | Total                                  | 57.2%   | 6,838              | 53.7%         | 3.5%             |
|              | outcome (bail granted                   | Bail Disposition with 1 appearance     | 51.4%   | 3,515              | 52.5%         | -1.1%            |
| Dell         | or bail denied)                         | Bail Disposition in 1-3 days           | 71.0%   | 4,853              | 72.9%         | -1.9%            |
| Bail         | Ballaca and Marchael                    | Total                                  | 42.8%   | 5,125              | 46.3%         | -3.5%            |
|              | Bail cases with no bail                 | Case disposition in 1-3 appearances    | 32.0%   | 1,640              | 38.7%         | -6.7%            |
|              | disposition but with a case disposition | Case disposition in 0-3 months         | 76.8%   | 3,934              | 79.1%         | -2.3%            |
|              | case disposition                        | Case disposition rate before trial     | 93.7%   | 4,804              | 92.8%         | 0.9%             |
|              |                                         |                                        |         |                    |               |                  |
|              | Disposition rate (include               | es bail cases with case dispositions)  | 88.4%   | 31,008             | 88.7%         | -0.3%            |
| Before Trial | Disposed within 1-3 app                 | pearances (net of bench warrant cases) | 40.9%   | 10,678             | 46.0%         | -5.1%            |
|              | Disposed within 0-3 mo                  | nths (net of bench warrant cases)      | 57.2%   | 14,935             | 60.7%         | -3.5%            |
|              |                                         |                                        |         |                    |               |                  |
| Trial        | Collapse Rate at Trial <sup>2</sup>     |                                        | 63.1%   | 2,570              | 62.3%         | 0.8%             |