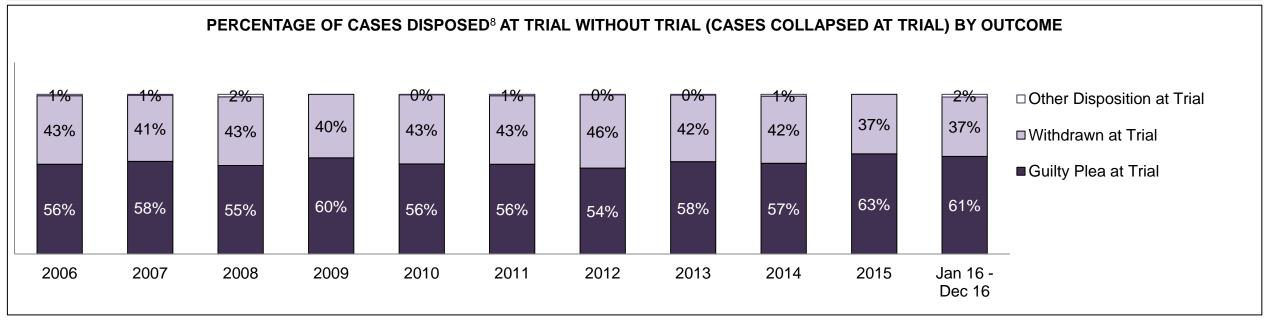

| Cases Disposed <sup>8</sup> by Phase and | Cases Disposed <sup>8</sup> by Phase and Percentage of In-Custody <sup>11</sup> , Out-of-Custody <sup>12</sup> Cases at Case Disposition |         |         |         |         |         |         |         |         |         |                    |  |  |  |  |
|------------------------------------------|------------------------------------------------------------------------------------------------------------------------------------------|---------|---------|---------|---------|---------|---------|---------|---------|---------|--------------------|--|--|--|--|
| Phases                                   | 2006                                                                                                                                     | 2007    | 2008    | 2009    | 2010    | 2011    | 2012    | 2013    | 2014    | 2015    | Jan 16 -<br>Dec 16 |  |  |  |  |
| At Trial With Trial                      | 16,210                                                                                                                                   | 15,719  | 14,924  | 14,281  | 13,333  | 12,913  | 12,507  | 11,635  | 10,711  | 9,759   | 9,325              |  |  |  |  |
| In-Custody                               | 13%                                                                                                                                      | 13%     | 13%     | 14%     | 16%     | 15%     | 17%     | 16%     | 15%     | 15%     | 14%                |  |  |  |  |
| Out-of-Custody                           | 87%                                                                                                                                      | 87%     | 87%     | 86%     | 84%     | 85%     | 83%     | 84%     | 85%     | 85%     | 86%                |  |  |  |  |
| At Trial Without Trial                   | 41,214                                                                                                                                   | 40,223  | 38,567  | 37,885  | 35,859  | 31,139  | 27,205  | 25,048  | 22,226  | 19,582  | 18,371             |  |  |  |  |
| In-Custody                               | 12%                                                                                                                                      | 13%     | 13%     | 13%     | 13%     | 14%     | 15%     | 15%     | 14%     | 14%     | 14%                |  |  |  |  |
| Out-of-Custody                           | 88%                                                                                                                                      | 87%     | 87%     | 87%     | 87%     | 86%     | 85%     | 85%     | 86%     | 86%     | 86%                |  |  |  |  |
| Before Trial                             | 205,218                                                                                                                                  | 214,124 | 216,849 | 217,749 | 225,025 | 212,794 | 207,335 | 194,998 | 177,161 | 175,908 | 179,464            |  |  |  |  |
| In-Custody                               | 25%                                                                                                                                      | 25%     | 26%     | 24%     | 22%     | 22%     | 23%     | 23%     | 22%     | 23%     | 23%                |  |  |  |  |
| Out-of-Custody                           | 75%                                                                                                                                      | 75%     | 74%     | 76%     | 78%     | 78%     | 77%     | 77%     | 78%     | 77%     | 77%                |  |  |  |  |