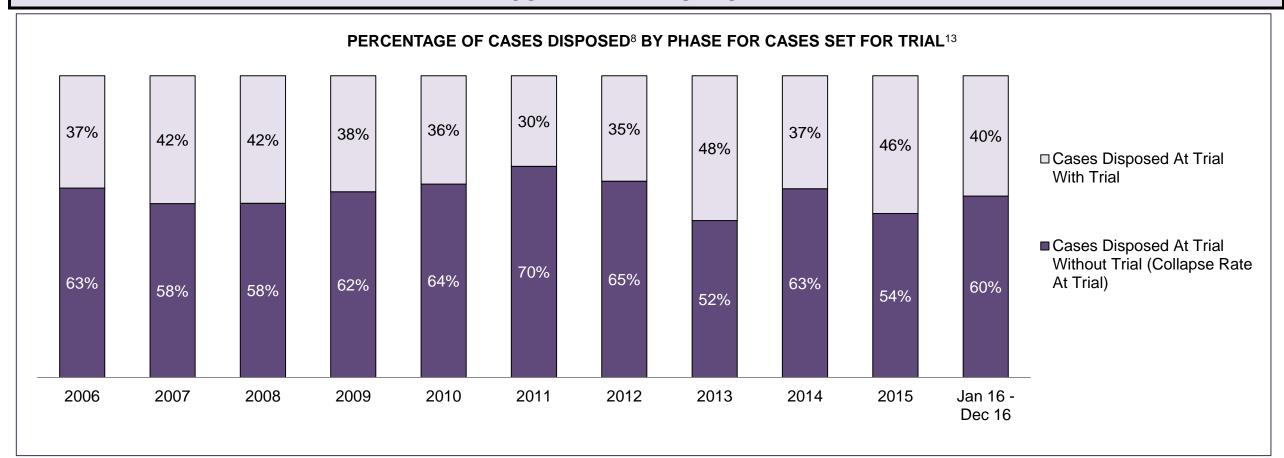

| Cases Disposed <sup>8</sup> by Phase and | Cases Disposed <sup>8</sup> by Phase and Percentage of In-Custody <sup>11</sup> , Out-of-Custody <sup>12</sup> Cases at Case Disposition |         |         |         |         |         |         |         |         |         |                    |  |  |  |  |
|------------------------------------------|------------------------------------------------------------------------------------------------------------------------------------------|---------|---------|---------|---------|---------|---------|---------|---------|---------|--------------------|--|--|--|--|
| Phases                                   | 2006                                                                                                                                     | 2007    | 2008    | 2009    | 2010    | 2011    | 2012    | 2013    | 2014    | 2015    | Jan 16 -<br>Dec 16 |  |  |  |  |
| At Trial With Trial                      | 16,210                                                                                                                                   | 15,719  | 14,924  | 14,281  | 13,333  | 12,913  | 12,507  | 11,635  | 10,711  | 9,759   | 9,325              |  |  |  |  |
| In-Custody                               | 13%                                                                                                                                      | 13%     | 13%     | 14%     | 16%     | 15%     | 17%     | 16%     | 15%     | 15%     | 14%                |  |  |  |  |
| Out-of-Custody                           | 87%                                                                                                                                      | 87%     | 87%     | 86%     | 84%     | 85%     | 83%     | 84%     | 85%     | 85%     | 86%                |  |  |  |  |
| At Trial Without Trial                   | 41,214                                                                                                                                   | 40,223  | 38,567  | 37,885  | 35,859  | 31,139  | 27,205  | 25,048  | 22,226  | 19,582  | 18,371             |  |  |  |  |
| In-Custody                               | 12%                                                                                                                                      | 13%     | 13%     | 13%     | 13%     | 14%     | 15%     | 15%     | 14%     | 14%     | 14%                |  |  |  |  |
| Out-of-Custody                           | 88%                                                                                                                                      | 87%     | 87%     | 87%     | 87%     | 86%     | 85%     | 85%     | 86%     | 86%     | 86%                |  |  |  |  |
| Before Trial                             | 205,218                                                                                                                                  | 214,124 | 216,849 | 217,749 | 225,025 | 212,794 | 207,335 | 194,998 | 177,161 | 175,908 | 179,464            |  |  |  |  |
| In-Custody                               | 25%                                                                                                                                      | 25%     | 26%     | 24%     | 22%     | 22%     | 23%     | 23%     | 22%     | 23%     | 23%                |  |  |  |  |
| Out-of-Custody                           | 75%                                                                                                                                      | 75%     | 74%     | 76%     | 78%     | 78%     | 77%     | 77%     | 78%     | 77%     | 77%                |  |  |  |  |