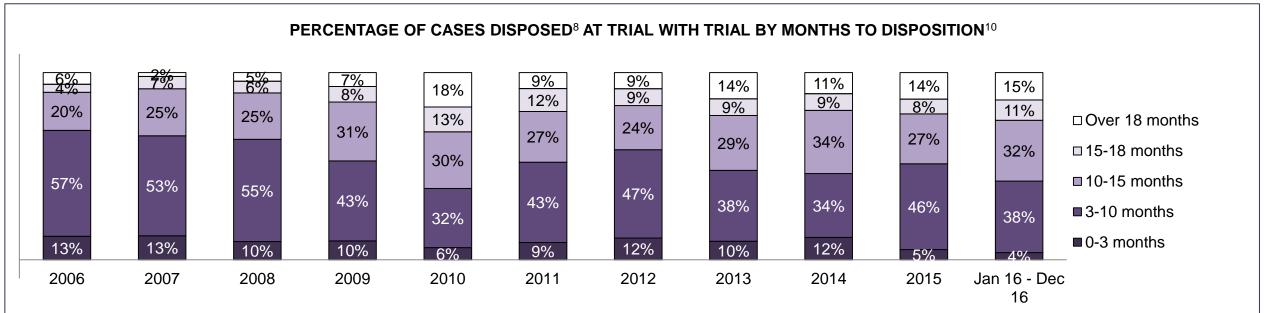

| 12%  | 10%  | 16%  | 14%  | 10%  | 8%   | 11%  | 13%  | 15%  | 12%                |
| Federal Statute                              | 12%                                                                                                                                     | 11%  | 9%   | 11%  | 14%  | 15%  | 14%  | 14%  | 13%  | 12%  | 12%                |
| Total                                        | 100%                                                                                                                                    | 100% | 100% | 100% | 100% | 100% | 100% | 100% | 100% | 100% | 100%               |

HAMILTON DASHBOARD

DECEMBER 31, 2016 Page 8 of 10





HAMILTON DASHBOARD

DECEMBER 31, 2016 Page 9 of 10

# ONTARIO COURT OF JUSTICE CRIMINAL MODERNIZATION COMMITTEE HAMILTON DASHBOARD CASES PENDING AS OF DECEMBER 31, 2016



| Pending Cases <sup>3</sup> by Pending Age <sup>6</sup> and Percentage of Pending Cases In-Custody <sup>17</sup> and Out-of-Custody <sup>18</sup> |                                                                                                                                      |     |     |     |          |       |  |  |  |  |  |  |
|--------------------------------------------------------------------------------------------------------------------------------------------------|--------------------------------------------------------------------------------------------------------------------------------------|--