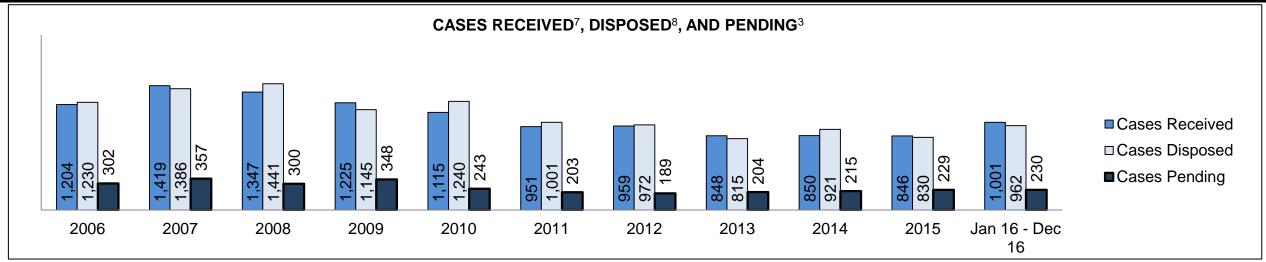

|
| Cases                                    | 15-18 months                                       | 0.9%    | 2                  | 0                                            | 2                                                                     |
|                                          | Over 18 months                                     | 1.3%    | 3                  | 2                                            | 1                                                                     |
| Total                                    |                                                    | 100.0%  | 230                | 184                                          | 46                                                                    |

DECEMBER 31, 2016 Page 1 of 10



| Cases Received <sup>7</sup> by Offence Group |      |      |      |      |      |      |      |      |      |      |                    |  |
|----------------------------------------------|------|------|------|------|------|------|------|------|------|------|--------------------|--|
| Offence Group <sup>9</sup>                   | 2006 | 2007 | 2008 | 2009 | 2010 | 2011 | 2012 | 2013 | 2014 | 2015 | Jan 16 -<br>Dec 16 |  |
| Crimes Against The Person                    | 353  | 363  | 377  | 350  | 363  | 302  | 324  | 287  | 281  | 270  | 314                |  |
| Crimes Against Property                      | 224  | 274  | 268  | 252  | 204  | 170  | 141  | 140  | 154  | 147  | 191                |  |
| Administration of Justice                    | 257  | 287  | 269  | 237  | 187  |