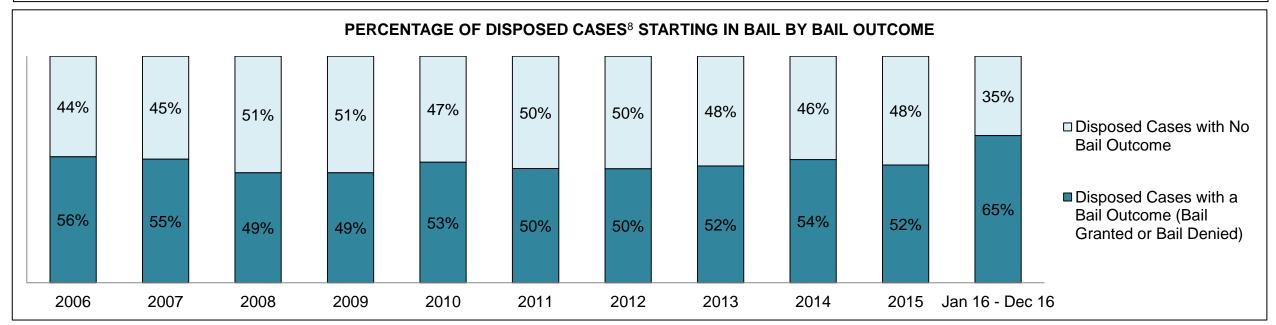

176  | 214  | 239  | 215  | 148                |
| Crimes Against Property                     | 170  | 180  | 126  | 134  | 147  | 101  | 143  | 119  | 148  | 141  | 132                |
| Administration of Justice                   | 127  | 112  | 94   | 81   | 90   | 58   | 72   | 79   | 112  | 138  | 137                |
| Other Criminal Code                         | 35   | 41   | 33   | 38   | 26   | 16   | 15   | 34   | 49   | 41   | 30                 |
| Criminal Code Traffic                       | 103  | 106  | 87   | 78   | 38   | 49   | 50   | 64   | 64   | 66   | 65                 |
| Federal Statute                             | 149  | 103  | 119  | 118  | 127  | 116  | 123  | 95   | 116  | 99   | 109                |

WOODSTOCK DASHBOARD

DECEMBER 31, 2016 Page 2 of 10





WOODSTOCK DASHBOARD

DECEMBER 31, 2016 Page 3 of 10





WOODSTOCK DASHBOARD

DECEMBER 31, 2016 Page 4 of 10



DECEMBER 31, 2016 Page 5 of 10



| Cases Disposed <sup>8</sup> by Phase and Percentage of In-Custody <sup>11</sup> , Out-of-Custody <sup>12</sup> Cases at Case Disposition |       |       |       |       |       |       |       |       |       |       |                    |
|------------------------------------------------------------------------------------------------------------------------------------------|-------|-------|-------|-------|-------|-------|-------|-------|-------|-------|--------------------|
| Phases                                                                                                                                   | 2006  | 2007  | 2008  | 200