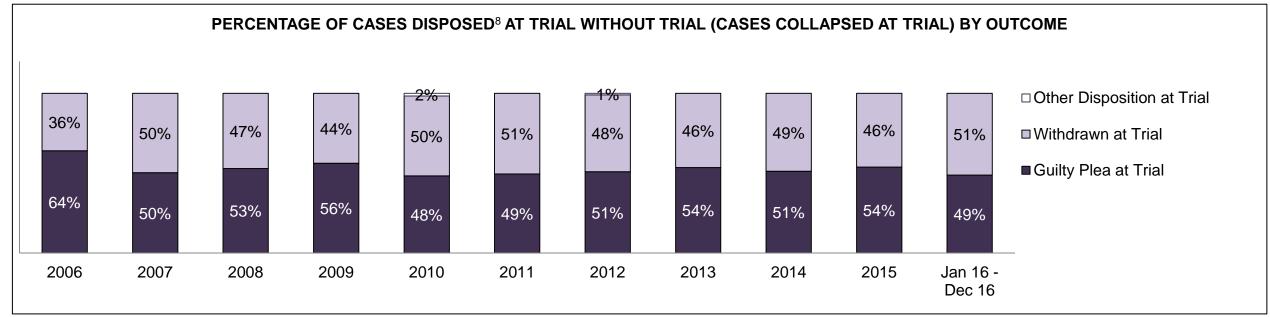

| Cases Disposed <sup>8</sup> by Phase and | Cases Disposed <sup>8</sup> by Phase and Percentage of In-Custody <sup>11</sup> , Out-of-Custody <sup>12</sup> Cases at Case Disposition |         |         |         |         |         |         |         |         |         |                    |  |  |  |  |
|------------------------------------------|------------------------------------------------------------------------------------------------------------------------------------------|---------|---------|---------|---------|---------|---------|---------|---------|---------|--------------------|--|--|--|--|
| Phases                                   | 2006                                                                                                                                     | 2007    | 2008    | 2009    | 2010    | 2011    | 2012    | 2013    | 2014    | 2015    | Jan 16 -<br>Dec 16 |  |  |  |  |
| At Trial With Trial                      | 16,210                                                                                                                                   | 15,719  | 14,924  | 14,281  | 13,333  | 12,913  | 12,507  | 11,635  | 10,711  | 9,759   | 9,325              |  |  |  |  |
| In-Custody                               | 13%                                                                                                                                      | 13%     | 13%     | 14%     | 16%     | 15%     | 17%     | 16%     | 15%     | 15%     | 14%                |  |  |  |  |
| Out-of-Custody                           | 87%                                                                                                                                      | 87%     | 87%     | 86%     | 84%     | 85%     | 83%     | 84%     | 85%     | 85%     | 86%                |  |  |  |  |
| At Trial Without Trial                   | 41,214                                                                                                                                   | 40,223  | 38,567  | 37,885  | 35,859  | 31,139  | 27,205  | 25,048  | 22,226  | 19,582  | 18,371             |  |  |  |  |
| In-Custody                               | 12%                                                                                                                                      | 13%     | 13%     | 13%     | 13%     | 14%     | 15%     | 15%     | 14%     | 14%     | 14%                |  |  |  |  |
| Out-of-Custody                           | 88%                                                                                                                                      | 87%     | 87%     | 87%     | 87%     | 86%     | 85%     | 85%     | 86%     | 86%     | 86%                |  |  |  |  |
| Before Trial                             | 205,218                                                                                                                                  | 214,124 | 216,849 | 217,749 | 225,025 | 212,794 | 207,335 | 194,998 | 177,161 | 175,908 | 179,464            |  |  |  |  |
| In-Custody                               | 25%                                                                                                                                      | 25%     | 26%     | 24%     | 22%     | 22%     | 23%     | 23%     | 22%     | 23%     | 23%                |  |  |  |  |
| Out-of-Custody                           | 75%                                                                                                                                      | 75%     | 74%     | 76%     | 78%     | 78%     | 77%     | 77%     | 78%     | 77%     | 77%                |  |  |  |  |

| Percentage of Cases Disposed <sup>8</sup> At | ercentage of Cases Disposed <sup>8</sup> At Trial Without Trial (Collapse Rate At Trial <sup>2</sup> ) by Offence Group At Disposition |      |      |      |      |      |      |      |      |      |                    |  |  |  |
|----------------------------------------------|----------------------------------------------------------------------------------------------------------------------------------------|------|------|------|------|------|------|------|------|------|--------------------|--|--|--|
| Offence Group at Disposition <sup>14</sup>   | 2006                                                                                                                                   | 2007 | 2008 | 2009 | 2010 | 2011 | 2012 | 2013 | 2014 | 2015 | Jan 16 -<br>Dec 16 |  |  |  |
| Crimes Against The Person                    | 39%                                                                                                                                    | 40%  | 41%  | 40%  | 40%  | 42%  | 43%  | 42%  | 42%  | 41%  | 43%                |  |  |  |
| Crimes Against Property                      | 14%                                                                                                                                    | 14%  | 13%  | 13%  | 13%  | 12%  | 11%  | 12%  | 11%  | 11%  | 10%                |  |  |  |
| Administration of Justice                    | 15%                                                                                                                                    | 14%  | 14%  | 14%  | 13%  | 13%  | 13%  | 13%  | 12%  | 13%  | 13%                |  |  |  |
| Other Criminal Code                          | 7%                                                                                                                                     | 6%   | 6%   | 6%   | 6%   | 6%   | 6%   | 6%   | 6%   | 6%   | 6%                 |  |  |  |
| Criminal Code Traffic                        | 15%                                                                                                                                    | 16%  | 16%  | 18%  | 18%  | 14%  | 15%  | 16%  | 16%  | 16%  | 16%                |  |  |  |
| Federal Statute                              | 10%                                                                                                                                    | 10%  | 9%   | 10%  | 10%  | 12%  | 12%  | 11%  | 12%  | 12%  | 12%                |  |  |  |
| Total                                        | 100%                                                                                                                                   | 100% | 100% | 100% | 100% | 100% | 100% | 100% | 100% | 100% | 100%               |  |  |  |