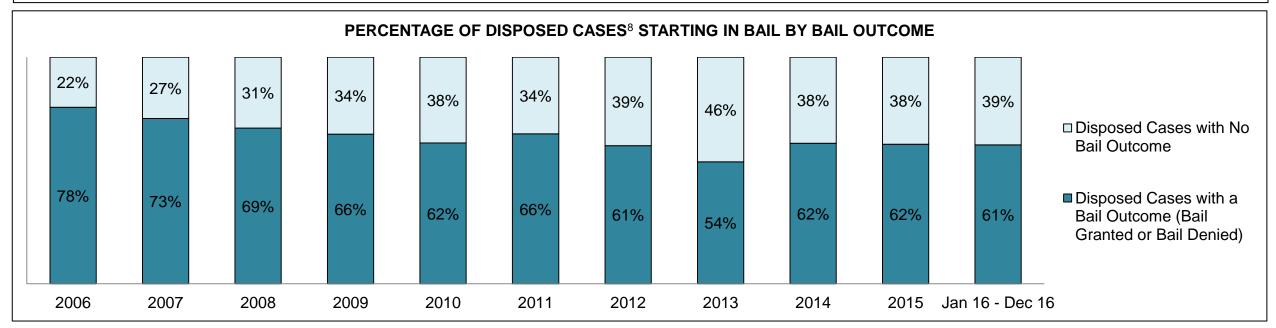

|              | Vov                                     | Matria                                 | Jan 16  | - Dec 16           | 2014 Baseline | Change from 2014 |
|--------------|-----------------------------------------|----------------------------------------|---------|--------------------|---------------|------------------|
|              | Key I                                   | Metric                                 | Percent | Cases <sup>1</sup> | Median*       | Baseline Median  |
|              | Disposed cases that be                  | gan in the Bail Phase                  | 45.3%   | 93,802             | 44.0%         | 1.3%             |
|              | Bail cases with a bail                  | Total                                  | 55.9%   | 52,456             | 56.6%         | -0.7%            |
|              | outcome (bail granted                   | Bail Disposition with 1 appearance     | 53.0%   | 27,793             | 51.4%         | 1.5%             |
| Dail.        | or bail denied)                         | Bail Disposition in 1-3 days           | 71.4%   | 37,465             | 72.5%         | -1.1%            |
| Bail         | Dallara and Marachall                   | Total                                  | 44.1%   | 41,346             | 43.4%         | 0.7%             |
|              | Bail cases with no bail                 | Case disposition in 1-3 appearances    | 31.0%   | 12,799             | 35.0%         | -4.1%            |
|              | disposition but with a case disposition | Case disposition in 0-3 months         | 74.5%   | 30,786             | 76.5%         | -2.0%            |
|              | case disposition                        | Case disposition rate before trial     | 92.3%   | 38,162             | 90.5%         | 1.8%             |
|              |                                         |                                        |         |                    |               |                  |
|              | Disposition rate (include               | es bail cases with case dispositions)  | 86.6%   | 179,464            | 84.3%         | 2.3%             |
| Before Trial | Disposed within 1-3 app                 | pearances (net of bench warrant cases) | 37.7%   | 55,463             | 42.7%         | -5.0%            |
|              | Disposed within 0-3 mo                  | nths (net of bench warrant cases)      | 57.4%   | 84,486             | 61.7%         | -4.3%            |
|              |                                         |                                        |         |                    |               |                  |
| Trial        | Collapse Rate at Trial <sup>2</sup>     |                                        | 66.3%   | 18,371             | 67.5%         | -1.2%            |