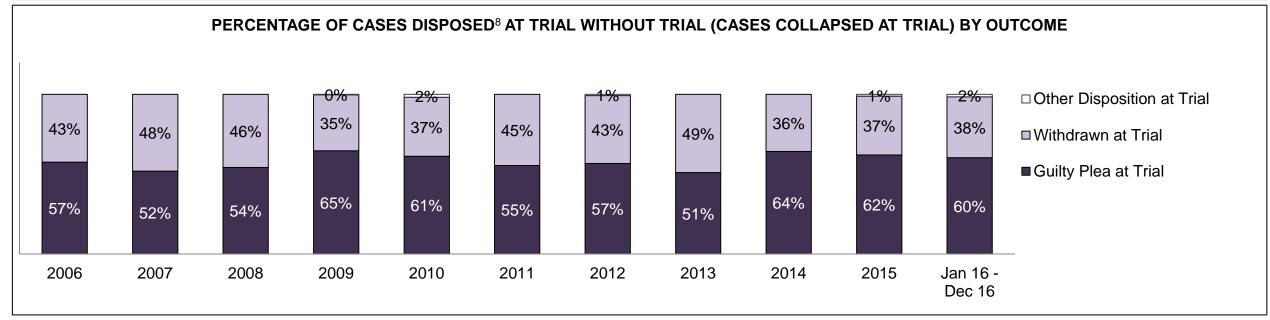

| Cases Disposed <sup>8</sup> by Phase and | Cases Disposed <sup>8</sup> by Phase and Percentage of In-Custody <sup>11</sup> , Out-of-Custody <sup>12</sup> Cases at Case Disposition |         |         |         |         |         |         |         |         |         |                    |  |  |  |  |
|------------------------------------------|------------------------------------------------------------------------------------------------------------------------------------------|---------|---------|---------|---------|---------|---------|---------|---------|---------|--------------------|--|--|--|--|
| Phases                                   | 2006                                                                                                                                     | 2007    | 2008    | 2009    | 2010    | 2011    | 2012    | 2013    | 2014    | 2015    | Jan 16 -<br>Dec 16 |  |  |  |  |
| At Trial With Trial                      | 16,210                                                                                                                                   | 15,719  | 14,924  | 14,281  | 13,333  | 12,913  | 12,507  | 11,635  | 10,711  | 9,759   | 9,325              |  |  |  |  |
| In-Custody                               | 13%                                                                                                                                      | 13%     | 13%     | 14%     | 16%     | 15%     | 17%     | 16%     | 15%     | 15%     | 14%                |  |  |  |  |
| Out-of-Custody                           | 87%                                                                                                                                      | 87%     | 87%     | 86%     | 84%     | 85%     | 83%     | 84%     | 85%     | 85%     | 86%                |  |  |  |  |
| At Trial Without Trial                   | 41,214                                                                                                                                   | 40,223  | 38,567  | 37,885  | 35,859  | 31,139  | 27,205  | 25,048  | 22,226  | 19,582  | 18,371             |  |  |  |  |
| In-Custody                               | 12%                                                                                                                                      | 13%     | 13%     | 13%     | 13%     | 14%     | 15%     | 15%     | 14%     | 14%     | 14%                |  |  |  |  |
| Out-of-Custody                           | 88%                                                                                                                                      | 87%     | 87%     | 87%     | 87%     | 86%     | 85%     | 85%     | 86%     | 86%     | 86%                |  |  |  |  |
| Before Trial                             | 205,218                                                                                                                                  | 214,124 | 216,849 | 217,749 | 225,025 | 212,794 | 207,335 | 194,998 | 177,161 | 175,908 | 179,464            |  |  |  |  |
| In-Custody                               | 25%                                                                                                                                      | 25%     | 26%     | 24%     | 22%     | 22%     | 23%     | 23%     | 22%     | 23%     | 23%                |  |  |  |  |
| Out-of-Custody                           | 75%                                                                                                                                      | 75%     | 74%     | 76%     | 78%     | 78%     | 77%     | 77%     | 78%     | 77%     | 77%                |  |  |  |  |