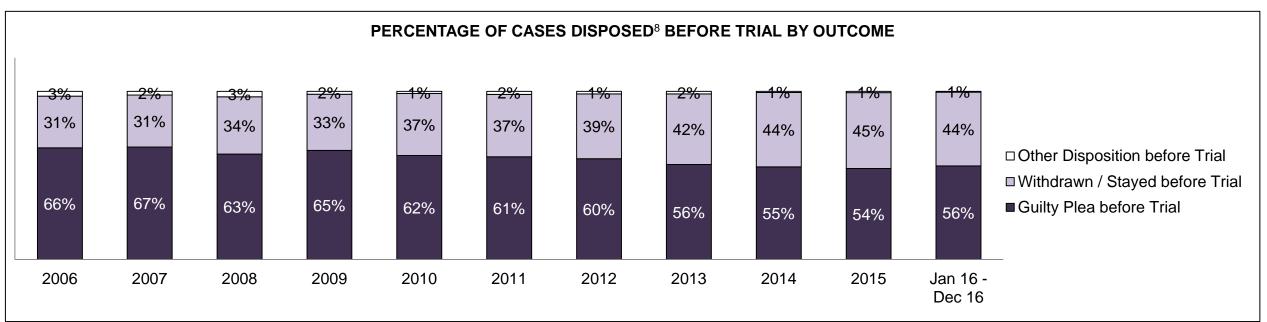

| 3,439 | 3,734 | 3,972 | 4,213 | 3,931 | 3,568 | 3,744 | 3,442 | 3,798 | 3,786              |  |
| In-Custody                               | 17%                                                                                                                                      | 18%   | 17%   | 16%   | 13%   | 17%   | 16%   | 16%   | 17%   | 16%   | 17%                |  |
| Out-of-Custody                           | 83%                                                                                                                                      | 82%   | 83%   | 84%   | 87%   | 83%   | 84%   | 84%   | 83%   | 84%   | 83%                |  |

MILTON DASHBOARD

DECEMBER 31, 2016 Page 6 of 10





DECEMBER 31, 2016 Page 7 of 10



| Percentage of Cases Disposed <sup>8</sup> At Trial Without Trial (Collapse Rate At Trial <sup>2</sup> ) by Offence Group At Disposition |      |      |      |      |      |      |      |      |      |      |                    |
|-----------------------------------------------------------------------------------------------------------------------------------------|------|------|------|------|------|------|------|------|------|------|--------------------|
| Offence Group at Disposition <sup>14</sup>                                                                                              | 2006 | 2007 | 2008 | 2009 | 2010 | 2011 | 2012 | 2013 | 2014 | 2015 | Jan 16 -<br>Dec 16 |
| Crimes Against The Person