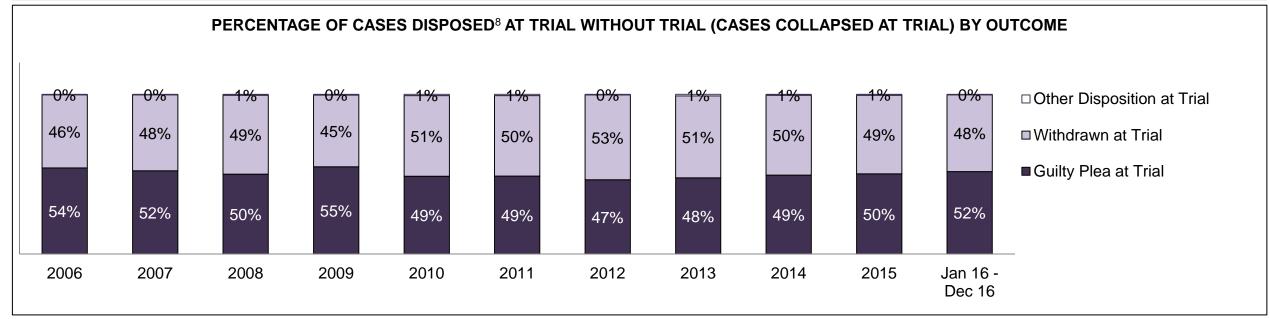

| 6,972 | 6,812 | 7,367 | 8,006 | 7,384 | 7,602 | 7,006 | 6,765 | 6,634 | 6,840              |
| In-Custody                               | 39%                                                                                                                                      | 40%   | 37%   | 35%   | 33%   | 31%   | 29%   | 28%   | 28%   | 29%   | 28%                |
| Out-of-Custody                           | 61%                                                                                                                                      | 60%   | 63%   | 65%   | 67%   | 69%   | 71%   | 72%   | 72%   | 71%   | 72%                |

HAMILTON DASHBOARD

DECEMBER 31, 2016 Page 6 of 10





DECEMBER 31, 2016 Page 7 of 10



| Percentage of Cases Disposed <sup>8</sup> At | Percentage of Cases Disposed <sup>8</sup> At Trial Without Trial (Collapse Rate At Trial <sup>2</sup> ) by Offence Group At Disposition |      |      |      |      |      |      |      |      |      |                    |
|----------------------------------------------|-----------------------------------------------------------------------------------------------------------------------------------------|------|------|------|------|------|------|------|------|------|--------------------|
| Offence Group at Disposition <sup>14</sup>   | 2006                                                                                                                                    | 2007 | 2008 | 2009 | 2010 | 2011 |