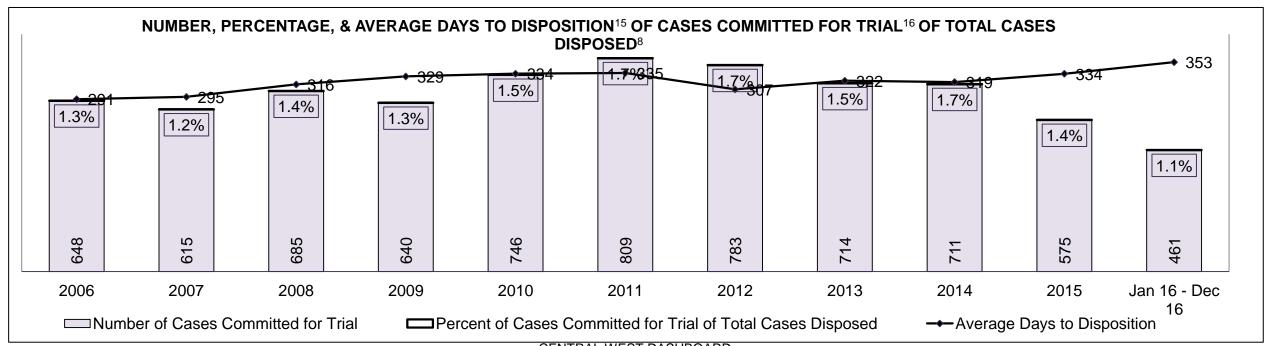

%   | 6%   | 5%   | 6%   | 5%                 |
| Criminal Code Traffic                                                                                                                   | 18%  | 19%  | 18%  | 21%  | 22%  | 16%  | 18%  | 20%  | 20%  | 21%  | 22%                |
| Federal Statute                                                                                                                         | 13%  | 11%  | 9%   | 9%   | 10%  | 13%  | 13%  | 12%  | 14%  | 15%  | 16%                |
| Total                                                                                                                                   | 100% | 100% | 100% | 100% | 100% | 100% | 100% | 100% | 100% | 100% | 100%               |

CENTRAL WEST DASHBOARD

DECEMBER 31, 2016 Page 8 of 12





CENTRAL WEST DASHBOARD

DECEMBER 31, 2016 Page 9 of 12

# ONTARIO COURT OF JUSTICE CRIMINAL MODERNIZATION COMMITTEE CENTRAL WEST DASHBOARD CASES PENDING AS OF DECEMBER 31, 2016



CENTRAL WEST DASHBOARD

DECEMBER 31, 2016 Page 10 of 12

CASES PENDING AS OF DECEMBER 31, 2016

| Location       | Over 18<br>months | 15-18<br>months | 10-15<br>months | 8-10<br>months | 0-8<br>months | Total  |
|----------------|-------------------|-----------------|-----------------|----------------|---------------|--------|
| Central West   | 1,731             | 1,126           | 3,485           | 2,004          | 14,559        | 22,905 |
| In-Custody     | 9%                | 10%             | 9%              | 9%             | □ 13%         | 12%    |
| Out-of-Custody | 91%               | 58%