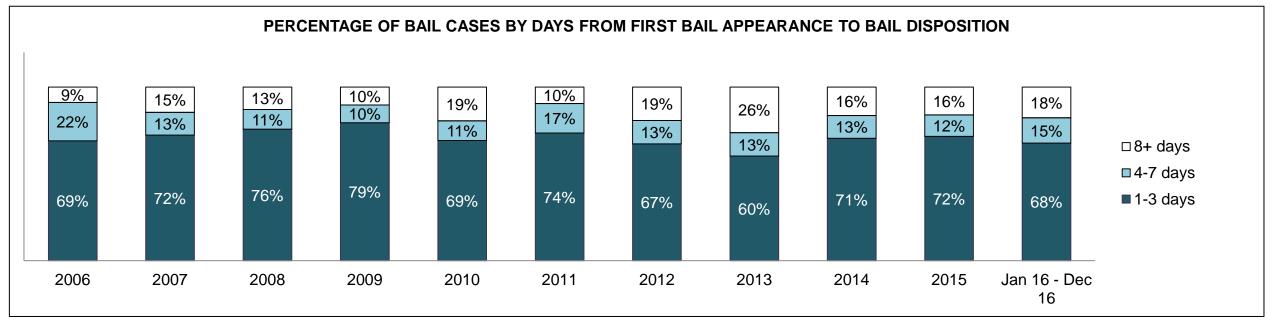

es Against Property                     | 58   | 50   | 55   | 51   | 38   | 27   | 26   | 27   | 40   | 56   | 68                 |
| Administration of Justice                   | 72   | 57   | 67   | 52   | 52   | 54   | 33   | 52   | 65   | 58   | 84                 |
| Other Criminal Code                         | 10   | 18   | 19   | 18   | 14   | 10   | 5    | 18   | 18   | 16   | 43                 |
| Criminal Code Traffic                       | 29   | 33   | 29   | 39   | 22   | 16   | 17   | 23   | 16   | 17   | 28                 |
| Federal Statute                             | 36   | 38   | 49   | 28   | 48   | 41   | 20   | 23   | 40   | 44   | 53                 |

STRATFORD DASHBOARD

DECEMBER 31, 2016 Page 2 of 10





STRATFORD DASHBOARD

DECEMBER 31, 2016 Page 3 of 10





STRATFORD DASHBOARD

DECEMBER 31, 2016 Page 4 of 10



DECEMBER 31, 2016 Page 5 of 10



| Cases Disposed <sup>8</sup> by Phase and | Cases Disposed <sup>8</sup> by Phase and Percentage of In-Custody <sup>11</sup> , Out-of-Custody <sup>12</sup> Cases at Case Disposition |      |      |      |      |      |      |      |       |       |                    |
|------------------------------------------|------------------------------------------------------------------------------------------------------------------------------------------|------|------|------|------|------|------|------|-------|-------|--------------------|
| Phases                                   | 2006