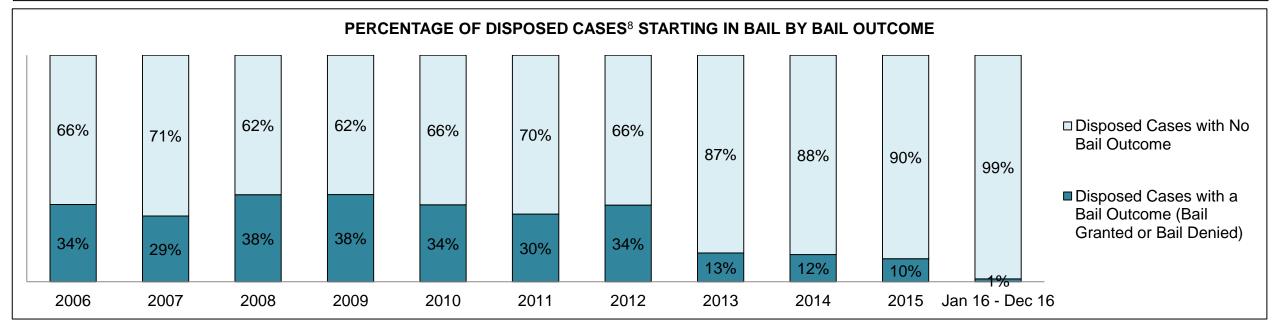

| 90   | 77   | 72   | 111                |
| Crimes Against Property                     | 38   | 29   | 43   | 45   | 39   | 30   | 22   | 37   | 25   | 36   | 45                 |
| Administration of Justice                   | 40   | 28   | 31   | 19   | 18   | 26   | 33   | 41   | 52   | 37   | 40                 |
| Other Criminal Code                         | 12   | 13   | 9    | 10   | 15   | 12   | 6    | 16   | 15   | 16   | 10                 |
| Criminal Code Traffic                       | 21   | 28   | 38   | 36   | 13   | 16   | 27   | 10   | 27   | 22   | 29                 |
| Federal Statute                             | 34   | 28   | 23   | 25   | 27   | 26   | 22   | 39   | 47   | 25   | 24                 |

ELLIOT LAKE DASHBOARD

DECEMBER 31, 2016 Page 2 of 10





ELLIOT LAKE DASHBOARD

DECEMBER 31, 2016 Page 3 of 10





ELLIOT LAKE DASHBOARD

DECEMBER 31, 2016 Page 4 of 10



ELLIOT LAKE DASHBOARD

DECEMBER 31, 2016 Page 5 of 10



| Cases Disposed <sup>8</sup> by Phase and | Cases Disposed <sup>8</sup> by Phase and Percentage of In-Custody <sup>11</sup> , Out-of-Custody <sup>12</sup> Cases at Case Disposition |      |      |      |      |      |      |      |      |      |                    |  |
|------------------------------------------|------------------------------------------------------------------------------------------------------------------------------------------|------|------|------|------|------|------|------|------|------|--------------------|--|
| Phases                                   | 2006