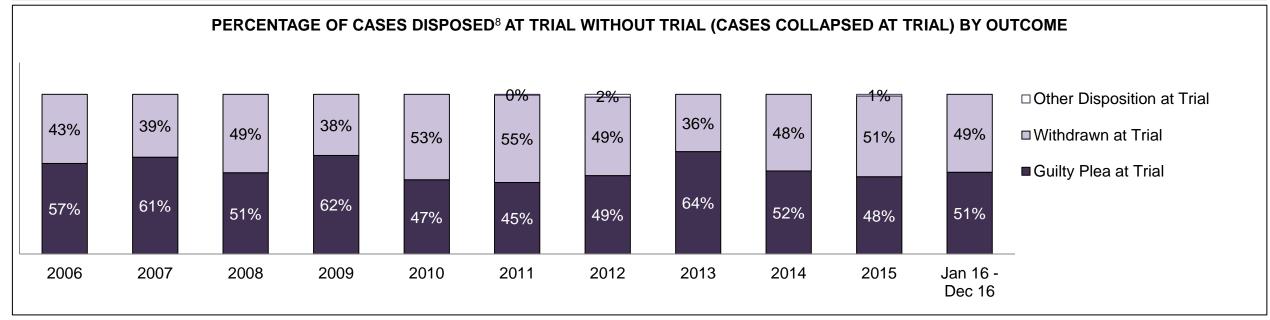

| 1,634 | 1,571 | 1,554 | 2,174 | 1,682 | 1,650 | 1,602 | 1,585 | 1,583 | 1,639              |  |
| In-Custody                                 | 21%                                                                                                                                      | 31%   | 37%   | 38%   | 32%   | 29%   | 24%   | 22%   | 24%   | 25%   | 28%                |  |
| Out-of-Custody                             | 79%                                                                                                                                      | 69%   | 63%   | 62%   | 68%   | 71%   | 76%   | 78%   | 76%   | 75%   | 72%                |  |

ORILLIA DASHBOARD

DECEMBER 31, 2016 Page 6 of 10





ORILLIA DASHBOARD

DECEMBER 31, 2016 Page 7 of 10



| Percentage of Cases Disposed <sup>8</sup> At | Percentage of Cases Disposed <sup>8</sup> At Trial Without Trial (Collapse Rate At Trial <sup>2</sup> ) by Offence Group At Disposition |      |      |      |      |      |      |      |      |      |                    |  |
|----------------------------------------------|-----------------------------------------------------------------------------------------------------------------------------------------|------|------|------|------|------|------|------|------|------|--------------------|--|
| Offence Group at Disposition <sup>14</sup>   | 2006                                                                                                                                    | 2007 | 200