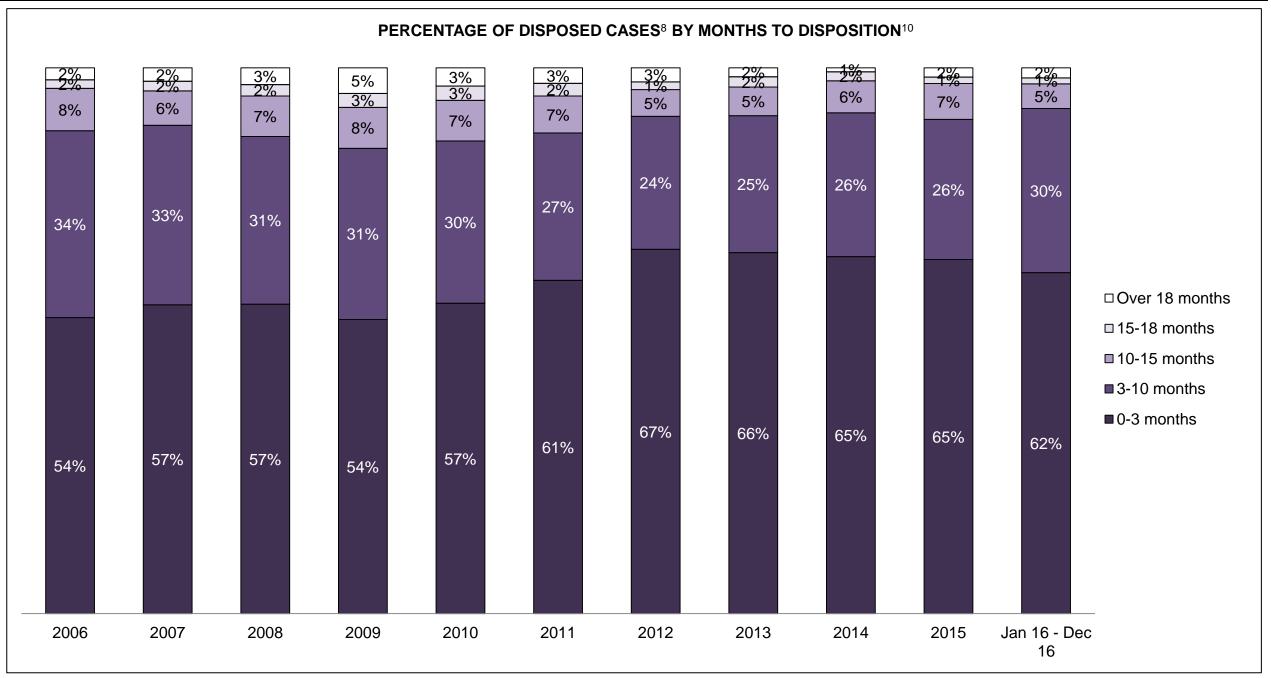

| 335  | 303  | 290  | 226  | 196  | 174  | 224  | 203  | 216                |
| Administration of Justice                   | 179  | 181  | 225  | 203  | 197  | 152  | 106  | 141  | 148  | 157  | 167                |
| Other Criminal Code                         | 84   | 87   | 88   | 90   | 101  | 81   | 69   | 46   | 49   | 48   | 69                 |
| Criminal Code Traffic                       | 121  | 126  | 129  | 121  | 82   | 88   | 68   | 61   | 56   | 52   | 71                 |
| Federal Statute                             | 154  | 173  | 174  | 175  | 212  | 193  | 134  | 152  | 151  | 108  | 100                |

KINGSTON DASHBOARD

DECEMBER 31, 2016 Page 2 of 10





KINGSTON DASHBOARD

DECEMBER 31, 2016 Page 3 of 10





KINGSTON DASHBOARD

DECEMBER 31, 2016 Page 4 of 10



Page 5 of 10 **DECEMBER 31, 2016** 



| Cases Disposed <sup>8</sup> by Phase and P | Cases Disposed <sup>8</sup> by Phase and Percentage of In-Custody <sup>11</sup> , Out-of-Custody <sup>12</sup> Cases at Case Disposition |       |       |       |       |       |       |       |       |       |                    |
|--------------------------------------------|------------------------------------------------------------------------------------------------------------------------------------------|-------|-------|-------|-------|-------|-------|-------|-------|-------|--------------------|
| Phases                                     | 2006                                                                                                                                     | 2007  | 2008  |