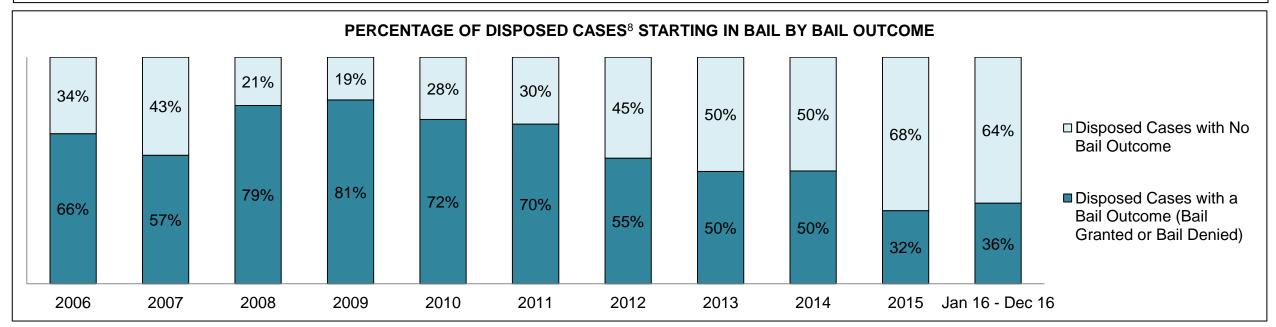

| 97   | 91   | 71   | 104                |
| Crimes Against Property                     | 96   | 99   | 99   | 101  | 67   | 70   | 99   | 66   | 74   | 74   | 85                 |
| Administration of Justice                   | 68   | 88   | 78   | 70   | 51   | 40   | 45   | 43   | 39   | 30   | 32                 |
| Other Criminal Code                         | 23   | 17   | 24   | 37   | 19   | 16   | 15   | 17   | 29   | 15   | 12                 |
| Criminal Code Traffic                       | 130  | 155  | 181  | 134  | 101  | 73   | 68   | 77   | 60   | 71   | 77                 |
| Federal Statute                             | 42   | 60   | 64   | 62   | 102  | 45   | 36   | 34   | 16   | 32   | 33                 |

BRACEBRIDGE DASHBOARD

DECEMBER 31, 2016 Page 2 of 10





BRACEBRIDGE DASHBOARD

DECEMBER 31, 2016 Page 3 of 10





BRACEBRIDGE DASHBOARD

DECEMBER 31, 2016 Page 4 of 10



BRACEBRIDGE DASHBOARD

DECEMBER 31, 2016 Page 5 of 10



| Cases Disposed <sup>8</sup> by Phase and F | Cases Disposed <sup>8</sup> by Phase and Percentage of In-Custody <sup>11</sup> , Out-of-Custody <sup>12</sup> Cases at Case Disposition |       |       |       |       |       |       |       |      |      |                    |
|--------------------------------------------|------------------------------------------------------------------------------------------------------------------------------------------|-------|-------|-------|-------|-------|-------|-------|------|------|--------------------|
| Phases                                     | 2006