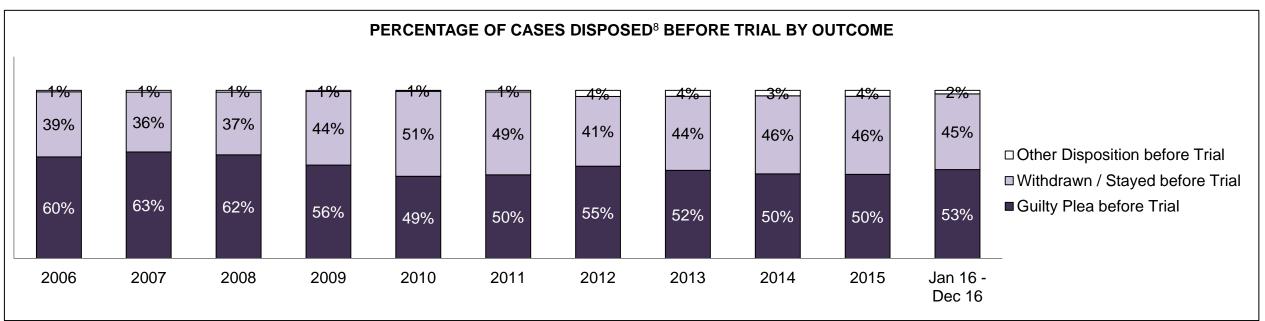

|
| At Trial Without Trial | 268   | 310   | 261   | 264   | 212   | 97    | 84    | 62    | 101   | 71    | 65            |
| In-Custody             | 12%   | 9%    | 8%    | 8%    | 7%    | 9%    | 10%   | 15%   | 11%   | 18%   | 5%            |
| Out-of-Custody         | 88%   | 91%   | 92%   | 92%   | 93%   | 91%   | 90%   | 85%   | 89%   | 82%   | 95%           |
| Before Trial           | 2,051 | 2,076 | 2,065 | 2,448 | 2,320 | 1,877 | 1,620 | 1,738 | 1,653 | 1,479 | 1,572         |
| In-Custody             | 23%   | 20%   | 23%   | 18%   | 15%   | 14%   | 18%   | 14%   | 16%   | 16%   | 17%           |
| Out-of-Custody         | 77%   | 80%   | 77%   | 82%   | 85%   | 86%   | 82%   | 86%   | 84%   | 84%   | 83%           |

LINDSAY DASHBOARD

DECEMBER 31, 2016 Page 6 of 10





LINDSAY DASHBOARD

DECEMBER 31, 2016 Page 7 of 10



| Percentage of Cases Disposed <sup>8</sup> At | Percentage of Cases Disposed <sup>8</sup> At Trial Without Trial (Collapse Rate At Trial <sup>2</sup> ) by Offence Group At Disposition |      |      |      |      |      |      |      |      |      |                    |  |  |  |
|----------------------------------------------|-----------------------------------------------------------------------------------------------------------------------------------------|------|------|------|------|------|------|------|------|------|--------------------|--|--|--|
| Offence Group at Disposition <sup>14</sup>   | 2006