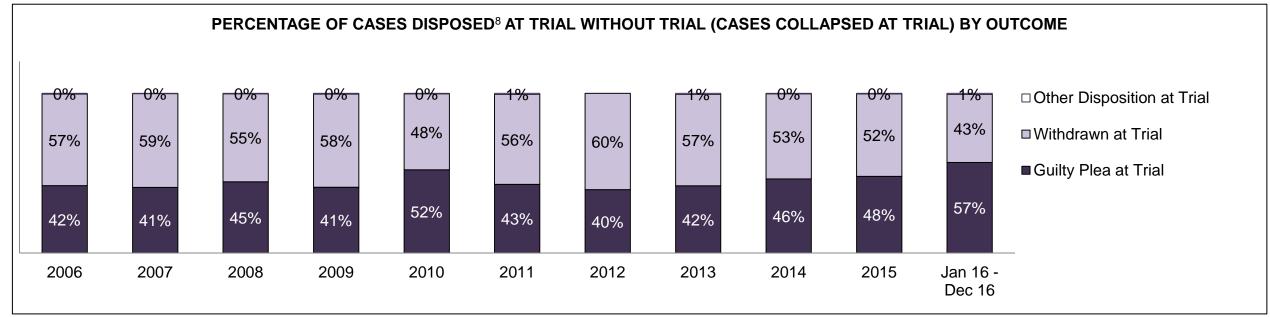

| Cases Disposed <sup>8</sup> by Phase and | Cases Disposed <sup>8</sup> by Phase and Percentage of In-Custody <sup>11</sup> , Out-of-Custody <sup>12</sup> Cases at Case Disposition |         |         |         |         |         |         |         |         |         |                    |  |  |  |  |
|------------------------------------------|------------------------------------------------------------------------------------------------------------------------------------------|---------|---------|---------|---------|---------|---------|---------|---------|---------|--------------------|--|--|--|--|
| Phases                                   | 2006                                                                                                                                     | 2007    | 2008    | 2009    | 2010    | 2011    | 2012    | 2013    | 2014    | 2015    | Jan 16 -<br>Dec 16 |  |  |  |  |
| At Trial With Trial                      | 16,210                                                                                                                                   | 15,719  | 14,924  | 14,281  | 13,333  | 12,913  | 12,507  | 11,635  | 10,711  | 9,759   | 9,325              |  |  |  |  |
| In-Custody                               | 13%                                                                                                                                      | 13%     | 13%     | 14%     | 16%     | 15%     | 17%     | 16%     | 15%     | 15%     | 14%                |  |  |  |  |
| Out-of-Custody                           | 87%                                                                                                                                      | 87%     | 87%     | 86%     | 84%     | 85%     | 83%     | 84%     | 85%     | 85%     | 86%                |  |  |  |  |
| At Trial Without Trial                   | 41,214                                                                                                                                   | 40,223  | 38,567  | 37,885  | 35,859  | 31,139  | 27,205  | 25,048  | 22,226  | 19,582  | 18,371             |  |  |  |  |
| In-Custody                               | 12%                                                                                                                                      | 13%     | 13%     | 13%     | 13%     | 14%     | 15%     | 15%     | 14%     | 14%     | 14%                |  |  |  |  |
| Out-of-Custody                           | 88%                                                                                                                                      | 87%     | 87%     | 87%     | 87%     | 86%     | 85%     | 85%     | 86%     | 86%     | 86%                |  |  |  |  |
| Before Trial                             | 205,218                                                                                                                                  | 214,124 | 216,849 | 217,749 | 225,025 | 212,794 | 207,335 | 194,998 | 177,161 | 175,908 | 179,464            |  |  |  |  |
| In-Custody                               | 25%                                                                                                                                      | 25%     | 26%     | 24%     | 22%     | 22%     | 23%     | 23%     | 22%     | 23%     | 23%                |  |  |  |  |
| Out-of-Custody                           | 75%                                                                                                                                      | 75%     | 74%     | 76%     | 78%     | 78%     | 77%     | 77%     | 78%     | 77%     | 77%                |  |  |  |  |