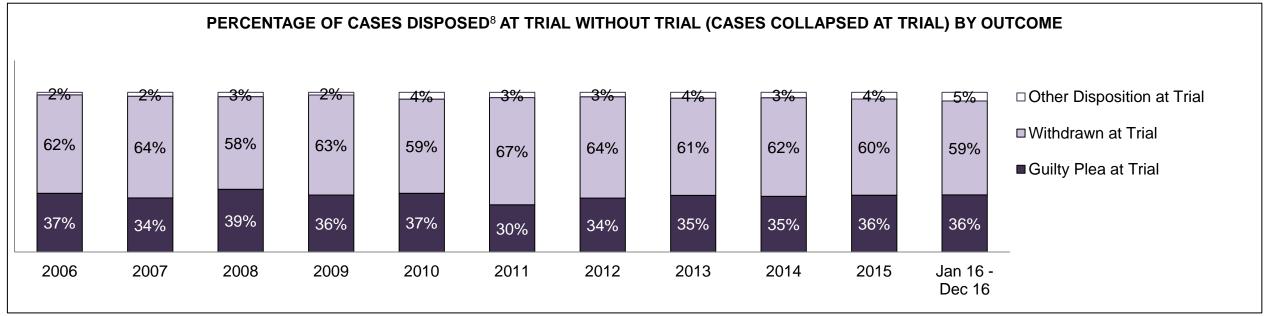

| 6,789 | 7,364 | 6,878 | 7,331 | 6,973 | 7,212 | 6,401 | 6,047 | 4,998 | 4,686 | 5,167              |  |  |  |
| In-Custody                                                                                                                               | 23%   | 22%   | 25%   | 22%   | 22%   | 20%   | 18%   | 18%   | 19%   | 19%   | 19%                |  |  |  |
| Out-of-Custody                                                                                                                           | 77%   | 78%   | 75%   | 78%   | 78%   | 80%   | 82%   | 82%   | 81%   | 81%   | 81%                |  |  |  |

1000 FINCH AVENUE WEST DASHBOARD

DECEMBER 31, 2016 Page 6 of 10





1000 FINCH AVENUE WEST DASHBOARD



| Percentage of Cases Disposed <sup>8</sup> At | Percentage of Cases Disposed <sup>8</sup> At Trial Without Trial (Collapse Rate At Trial <sup>2</sup> ) by Offence Group At Disposition |      |      |      |      |      |      |      |      |      |                    |  |  |  |
|----------------------------------------------|-----------------------------------------------------------------------------------------------------------------------------------------|------|------|------|------|------|------|------|------|------|--------------------|--|--|--|
| Offence Group at Disposition <sup>14</sup>   | 2006                                                                                                                                    | 2007 | 2008 | 2