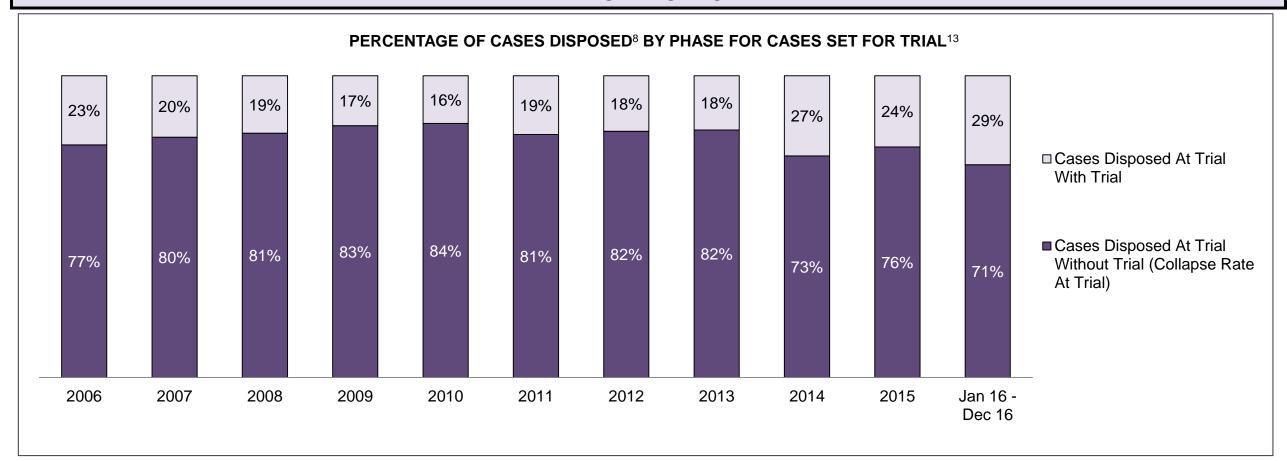

| 1,834 | 1,899 | 1,908 | 1,979 | 2,324 | 2,212 | 2,249 | 2,153 | 1,874 | 1,979 | 2,217              |  |
| In-Custody                                                                                                                               | 27%   | 26%   | 27%   | 27%   | 29%   | 29%   | 34%   | 37%   | 30%   | 29%   | 33%                |  |
| Out-of-Custody                                                                                                                           | 73%   | 74%   | 73%   | 73%   | 71%   | 71%   | 66%   | 63%   | 70%   | 71%   | 67%                |  |

TIMMINS DASHBOARD

DECEMBER 31, 2016 Page 6 of 10





TIMMINS DASHBOARD

DECEMBER 31, 2016 Page 7 of 10



| Percentage of Cases Disposed <sup>8</sup> At Trial Without Trial (Collapse Rate At Trial <sup>2</sup> ) by Offence Group At Disposition |      |      |      |      |      |      |      |      |      |      |                    |  |
|-----------------------------------------------------------------------------------------------------------------------------------------|------|------|------|------|------|------|------|------|------|------|--------------------|--|
| Offence Group at Disposition <sup>14</sup>                                                                                              | 2006 | 2007 | 2008 | 2009 | 2010 | 2011 | 2012 | 2013 | 2014 | 2015 | Jan 16 -<br>Dec 16 |  |
| Crimes Against The Person