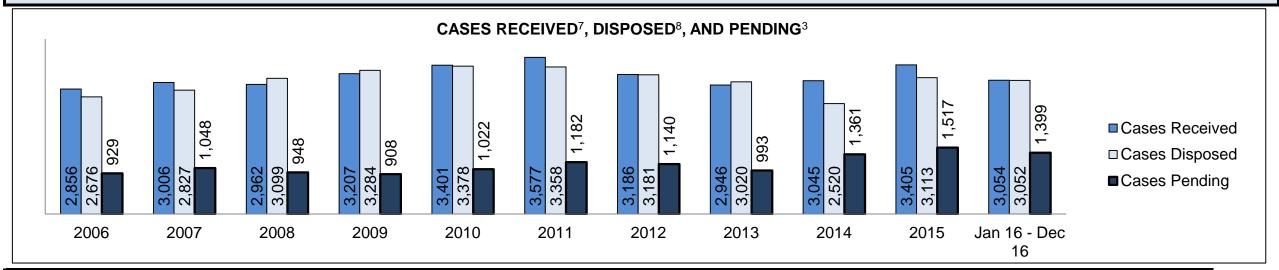

See Appendix 1 bookmark for footnote definitions.

<sup>\*</sup>See Appendix 2 bookmark for Cluster court designations.

| Cases Received by Offence Grou | Cases Received <sup>7</sup> by Offence Group |        |        |        |        |        |        |        |        |        |                    |  |  |  |  |
|--------------------------------|----------------------------------------------|--------|--------|--------|--------|--------|--------|--------|--------|--------|--------------------|--|--|--|--|
| Offence Group <sup>9</sup>     | 2006                                         | 2007   | 2008   | 2009   | 2010   | 2011   | 2012   | 2013   | 2014   | 2015   | Jan 16 -<br>Dec 16 |  |  |  |  |
| Crimes Against The Person      | 73,037                                       | 73,632 | 71,537 | 71,586 | 70,116 | 67,886 | 65,387 | 59,842 | 56,409 | 57,092 | 58,698             |  |  |  |  |
| Crimes Against Property        | 61,170                                       | 60,463 | 59,980 | 61,024 | 60,311 | 56,486 | 56,335 | 51,562 | 49,067 | 49,149 | 49,773             |  |  |  |  |
| Administration of Justice      | 72,478                                       | 73,530 | 72,907 | 68,556 | 66,705 | 64,598 | 63,846 | 60,173 | 57,889 | 59,213 | 61,532             |  |  |  |  |
| Other Criminal Code            | 16,419                                       | 15,506 | 14,554 | 14,017 | 13,999 | 12,394 | 11,827 | 11,131 | 9,805  | 10,232 | 10,333             |  |  |  |  |
| Criminal Code Traffic          | 19,885                                       | 20,765 | 21,272 | 20,804 | 20,492 | 19,831 | 19,640 | 18,181 | 17,395 | 17,799 | 17,450             |  |  |  |  |
| Federal Statute                | 32,217                                       | 32,856 | 33,486 | 32,424 | 34,020 | 32,172 | 30,228 | 28,251 | 24,703 | 23,175 | 20,395             |  |  |  |  |