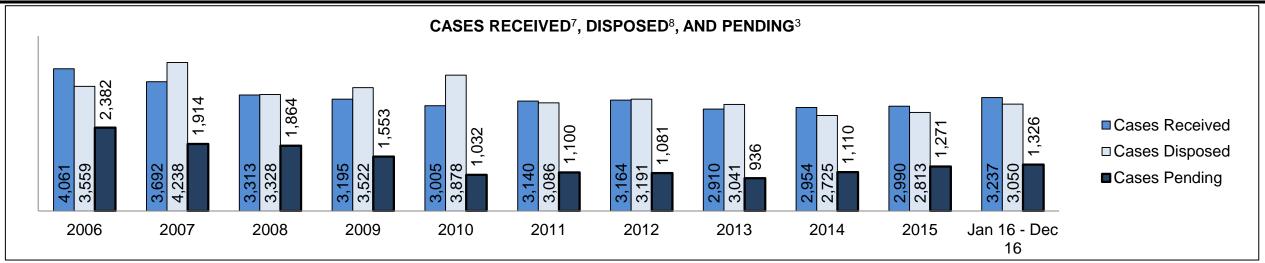

|
| Cases                                    | 15-18 months                                       | 3.9%    | 52                 | 36                                           | 16                                                                    |
|                                          | Over 18 months                                     | 3.2%    | 43                 | 21                                           | 22                                                                    |
| Total                                    |                                                    | 100.0%  | 1,326              | 1,217                                        | 109                                                                   |

DECEMBER 31, 2016 Page 1 of 10



| Cases Received <sup>7</sup> by Offence Grou | Cases Received <sup>7</sup> by Offence Group |       |       |      |      |      |      |      |      |      |                    |
|---------------------------------------------|----------------------------------------------|-------|-------|------|------|------|------|------|------|------|--------------------|
| Offence Group <sup>9</sup>                  | 2006                                         | 2007  | 2008  | 2009 | 2010 | 2011 | 2012 | 2013 | 2014 | 2015 | Jan 16 -<br>Dec 16 |
| Crimes Against The Person                   | 900                                          | 843   | 760   | 761  | 657  | 722  | 716  | 691  | 717  | 669  | 722                |
| Crimes Against Property                     | 930