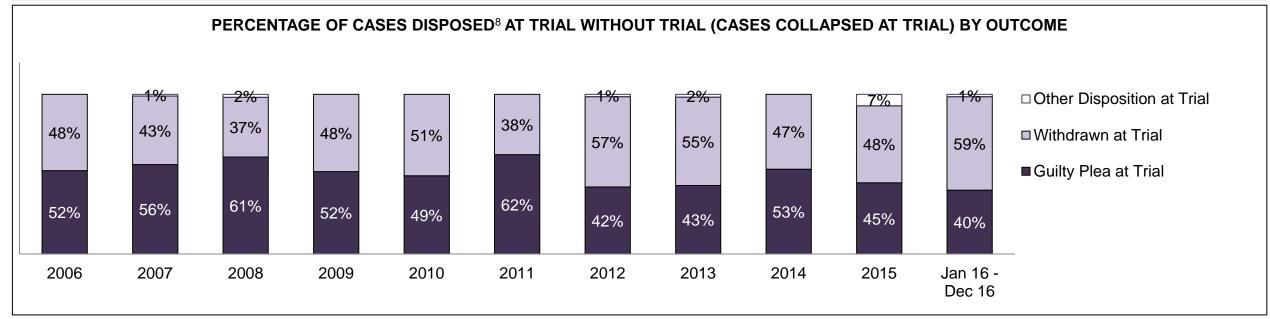

| 307  | 252  | 294  | 368  | 297  | 298  | 305  | 506  | 366  | 293                |  |
| In-Custody                               | 15%                                                                                                                                      | 17%  | 17%  | 15%  | 14%  | 16%  | 10%  | 13%  | 13%  | 13%  | 16%                |  |
| Out-of-Custody                           | 85%                                                                                                                                      | 83%  | 83%  | 85%  | 86%  | 84%  | 90%  | 87%  | 87%  | 87%  | 84%                |  |

ELLIOT LAKE DASHBOARD

DECEMBER 31, 2016 Page 6 of 10





ELLIOT LAKE DASHBOARD

DECEMBER 31, 2016 Page 7 of 10



| Percentage of Cases Disposed <sup>8</sup> At | Percentage of Cases Disposed <sup>8</sup> At Trial Without Trial (Collapse Rate At Trial <sup>2</sup> ) by Offence Group At Disposition |      |      |      |      |      |      |      |      |      |                    |  |
|----------------------------------------------|-----------------------------------------------------------------------------------------------------------------------------------------|------|------|------|------|------|------|------|------|------|--------------------|--|
| Offence Group at Disposition <sup>14</sup>   | 2006                                                                                                                                    | 2007 |