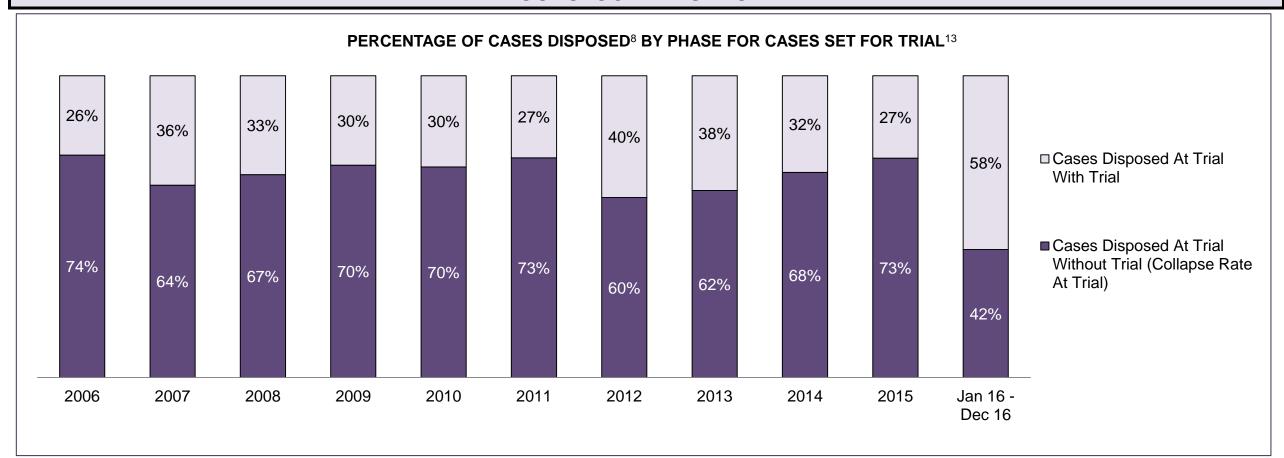

| 1,720 | 1,699 | 1,898 | 1,612 | 1,635 | 1,655 | 1,710 | 1,541 | 1,302 | 1,343 | 1,291              |
| In-Custody                                                                                                                               | 21%   | 21%   | 25%   | 24%   | 23%   | 21%   | 23%   | 21%   | 21%   | 22%   | 19%                |
| Out-of-Custody                                                                                                                           | 79%   | 79%   | 75%   | 76%   | 77%   | 79%   | 77%   | 79%   | 79%   | 78%   | 81%                |

WOODSTOCK DASHBOARD

DECEMBER 31, 2016 Page 6 of 10





DECEMBER 31, 2016 Page 7 of 10



| Percentage of Cases Disposed <sup>8</sup> At Trial Without Trial (Collapse Rate At Trial <sup>2</sup> ) by Offence Group At Disposition |      |      |      |      |      |      |      |      |      |      |                    |
|-----------------------------------------------------------------------------------------------------------------------------------------|------|------|------|------|------|------|------|------|------|------|--------------------|
| Offence Group at Disposition <sup>14</sup>                                                                                              | 2006 | 2007 | 2008 | 2009 | 2010 | 2011 | 2012 | 2013 | 2014 | 2015 | Jan 16 -<br>Dec 16 |
| Crimes Against The Person