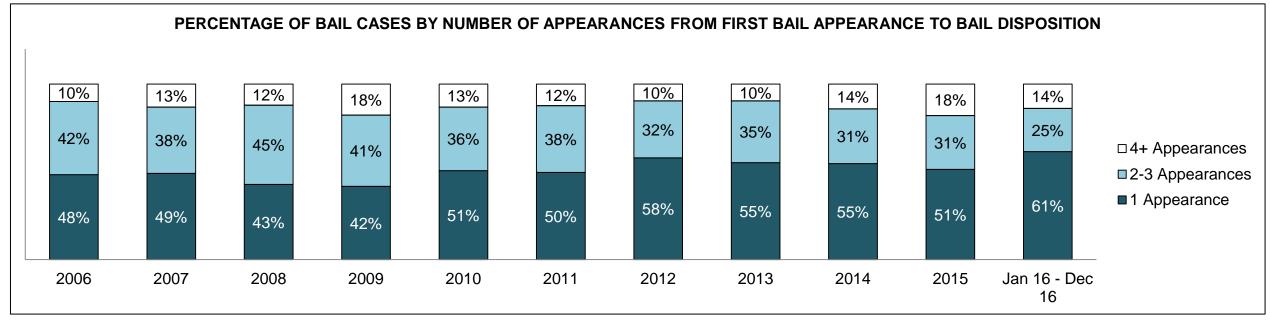

|              | Vov                                     | Matria                                 | Jan 16  | - Dec 16           | 2014 Baseline | Change from 2014 |
|--------------|-----------------------------------------|----------------------------------------|---------|--------------------|---------------|------------------|
|              | Key I                                   | Metric                                 | Percent | Cases <sup>1</sup> | Median*       | Baseline Median  |
|              | Disposed cases that be                  | gan in the Bail Phase                  | 45.3%   | 93,802             | 44.0%         | 1.3%             |
|              | Bail cases with a bail                  | Total                                  | 55.9%   | 52,456             | 56.6%         | -0.7%            |
|              | outcome (bail granted                   | Bail Disposition with 1 appearance     | 53.0%   | 27,793             | 51.4%         | 1.5%             |
| Dail.        | or bail denied)                         | Bail Disposition in 1-3 days           | 71.4%   | 37,465             | 72.5%         | -1.1%            |
| Bail         | Dallara and Marachall                   | Total                                  | 44.1%   | 41,346             | 43.4%         | 0.7%             |
|              | Bail cases with no bail                 | Case disposition in 1-3 appearances    | 31.0%   | 12,799             | 35.0%         | -4.1%            |
|              | disposition but with a case disposition | Case disposition in 0-3 months         | 74.5%   | 30,786             | 76.5%         | -2.0%            |
|              | case disposition                        | Case disposition rate before trial     | 92.3%   | 38,162             | 90.5%         | 1.8%             |
|              |                                         |                                        |         |                    |               |                  |
|              | Disposition rate (include               | es bail cases with case dispositions)  | 86.6%   | 179,464            | 84.3%         | 2.3%             |
| Before Trial | Disposed within 1-3 app                 | pearances (net of bench warrant cases) | 37.7%   | 55,463             | 42.7%         | -5.0%            |
|              | Disposed within 0-3 mo                  | nths (net of bench warrant cases)      | 57.4%   | 84,486             | 61.7%         | -4.3%            |
|              |                                         |                                        |         |                    |               |                  |
| Trial        | Collapse Rate at Trial <sup>2</sup>     |                                        | 66.3%   | 18,371             | 67.5%         | -1.2%            |

### ONTARIO COURT OF JUSTICE CRIMINAL MODERNIZATION COMMITTEE PROVINCIAL DASHBOARD CASES PENDING AS OF DECEMBER 31, 2016

|              | Variable                                | Matu: a                                | Jan 16  | - Dec 16           | 2014 Baseline | Change from 2014 |
|--------------|-----------------------------------------|----------------------------------------|---------|--------------------|---------------|------------------|
|              | ney l                                   | Metric                                 | Percent | Cases <sup>1</sup> | Median*       | Cluster Median   |
|              | Disposed cases that be                  | gan in the Bail Phase                  | 34.1%   | 11,963             | 32.5%         | 1.6%             |
|              | Bail cases with a bail                  | Total                                  | 57.2%   | 6,838              | 53.7%         | 3.5%             |
|              | outcome (bail granted                   | Bail Disposition with 1 appearance     | 51.4%   | 3,515              | 52.5%         | -1.1%            |
| Dell         | or bail denied)                         | Bail Disposition in 1-3 days           | 71.0%   | 4,853              | 72.9%         | -1.9%            |
| Bail         | Ballaca and Marchael                    | Total                                  | 42.8%   | 5,125              | 46.3%         | -3.5%            |
|              | Bail cases with no bail                 | Case disposition in 1-3 appearances    | 32.0%   | 1,640              | 38.7%         | -6.7%            |
|              | disposition but with a case disposition | Case disposition in 0-3 months         | 76.8%   | 3,934              | 79.1%         | -2.3%            |
|              | case disposition                        | Case disposition rate before trial     | 93.7%   | 4,804              | 92.8%         | 0.9%             |
|              |                                         |                                        |         |                    |               |                  |
|              | Disposition rate (include               | es bail cases with case dispositions)  | 88.4%   | 31,008             | 88.7%         | -0.3%            |
| Before Trial | Disposed within 1-3 app                 | pearances (net of bench warrant cases) | 40.9%   | 10,678             | 46.0%         | -5.1%            |
|              | Disposed within 0-3 mo                  | nths (net of bench warrant cases)      | 57.2%   | 14,935             | 60.7%         | -3.5%            |
|              |                                         |                                        |         |                    |               |                  |
| Trial        | Collapse Rate at Trial <sup>2</sup>     |                                        | 63.1%   | 2,570              | 62.3%         | 0.8%             |

# ONTARIO COURT OF JUSTICE CRIMINAL MODERNIZATION COMMITTEE CENTRAL EAST DASHBOARD CASES PENDING AS OF DECEMBER 31, 2016

CENTRAL EAST DASHBOARD

DECEMBER 31, 2016 Page 12 of 12

|          | V                                   | Matuia                                 | Jan 16  | - Dec 16           | 2044 Chroton Modion* | Change from 2014 |
|----------|-------------------------------------|----------------------------------------|---------|--------------------|----------------------|------------------|
|          | Key i                               | Metric                                 | Percent | Cases <sup>1</sup> | 2014 Cluster Median* | Cluster Median   |
|          | Disposed cases that be              | gan in the Bail Phase                  | 36.0%   | 2,761              | 48.0%                | -12.0%           |
|          | Bail cases with a bail              | Total                                  | 51.4%   | 1,419              | 56.0%                | -4.6%            |
|          | outcome (bail granted               | Bail Disposition with 1 appearance     | 45.8%   | 650                | 47.7%                | -1.9%            |
| Da!!     | or bail denied)                     | Bail Disposition in 1-3 days           | 67.6%   | 959                | 70.6%                | -3.0%            |
| Bail     | B 11 11 11 11                       | Total                                  | 48.6%   | 1,342              | 44.0%                | 4.6%             |
|          | Bail cases with no bail             | Case disposition in 1-3 appearances    | 25.3%   | 340                | 35.1%                | -9.8%            |
|          | disposition but with a              | Case disposition in 0-3 months         | 75.1%   | 1,008              | 77.2%                | -2.1%            |
|          | case disposition                    | Case disposition rate before trial     | 93.3%   | 1,252              | 90.7%                | 2.6%             |
|          |                                     |                                        |         |                    |                      |                  |
|          | Disposition rate (include           | es bail cases with case dispositions)  | 89.4%   | 6,857              | 83.6%                | 5.8%             |
| <u> </u> |                                     | pearances (net of bench warrant cases) | 36.8%   | 2,143              | 39.1%                | -2.4%            |
|          | Disposed within 0-3 mo              | nths (net of bench warrant cases)      | 57.3%   | 3,335              | 60.6%                | -3.4%            |
|          |                                     |                                        |         |                    |                      |                  |
| Trial    | Collapse Rate at Trial <sup>2</sup> |                                        | 62.1%   | 502                | 71.0%                | -8.9%            |

BARRIE DASHBOARD

DECEMBER 31, 2016 Page 10 of 10

|              | Mary I                                  | Matria                                | Jan 16  | - Dec 16           | 2044 Charter Medient | Change from 2014 |
|--------------|-----------------------------------------|---------------------------------------|---------|--------------------|----------------------|------------------|
|              | Key i                                   | Metric                                | Percent | Cases <sup>1</sup> | 2014 Cluster Median* | Cluster Median   |
|              | Disposed cases that be                  | gan in the Bail Phase                 | 23.3%   | 236                | 33.5%                | -10.2%           |
|              | Bail cases with a bail                  | Total                                 | 35.6%   | 84                 | 50.7%                | -15.1%           |
|              | outcome (bail granted                   | Bail Disposition with 1 appearance    | 65.5%   | 55                 | 52.9%                | 12.6%            |
| D-U          | or bail denied)                         | Bail Disposition in 1-3 days          | 89.3%   | 75                 | 73.8%                | 15.5%            |
| Bail         |                                         | Total                                 | 64.4%   | 152                | 49.3%                | 15.1%            |
|              | Bail cases with no bail                 | Case disposition in 1-3 appearances   | 53.3%   | 81                 | 33.4%                | 19.9%            |
|              | disposition but with a case disposition | Case disposition in 0-3 months        | 82.2%   | 125                | 77.3%                | 4.9%             |
|              | case disposition                        | Case disposition rate before trial    | 91.4%   | 139                | 91.8%                | -0.4%            |
|              |                                         |                                       |         |                    |                      |                  |
|              | Disposition rate (include               | es bail cases with case dispositions) | 90.3%   | 915                | 85.7%                | 4.7%             |
| Before Trial |                                         |                                       |         |                    | 47.2%                | 13.9%            |
|              | 71.1%                                   | 605                                   | 62.6%   | 8.5%               |                      |                  |
|              |                                         |                                       |         |                    |                      |                  |
| Trial        | Collapse Rate at Trial <sup>2</sup>     |                                       | 67.3%   | 66                 | 66.9%                | 0.4%             |

BRACEBRIDGE DASHBOARD

DECEMBER 31, 2016 Page 10 of 10

|              | Vari                                                    | Mateia                                 | Jan 16  | - Dec 16           | 2044 Charter Medien* | Change from 2014 |
|--------------|---------------------------------------------------------|----------------------------------------|---------|--------------------|----------------------|------------------|
|              | Key I                                                   | Metric                                 | Percent | Cases <sup>1</sup> | 2014 Cluster Median* | Cluster Median   |
|              | Disposed cases that be                                  | gan in the Bail Phase                  | 36.6%   | 393                | 33.5%                | 3.1%             |
|              | Bail cases with a bail                                  | Total                                  | 47.6%   | 187                | 50.7%                | -3.1%            |
|              | outcome (bail granted                                   | Bail Disposition with 1 appearance     | 51.3%   | 96                 | 52.9%                | -1.5%            |
| Dell         | or bail denied)                                         | Bail Disposition in 1-3 days           | 70.6%   | 132                | 73.8%                | -3.2%            |
| Bail         | D. 7                                                    | Total                                  | 52.4%   | 206                | 49.3%                | 3.1%             |
|              | Bail cases with no bail                                 | Case disposition in 1-3 appearances    | 32.5%   | 67                 | 33.4%                | -0.8%            |
|              | disposition but with a case disposition                 | Case disposition in 0-3 months         | 85.9%   | 177                | 77.3%                | 8.6%             |
|              | case disposition                                        | Case disposition rate before trial     | 93.7%   | 193                | 91.8%                | 1.8%             |
|              |                                                         |                                        |         |                    |                      |                  |
|              | Disposition rate (include                               | es bail cases with case dispositions)  | 90.7%   | 975                | 85.7%                | 5.0%             |
| Before Trial | Disposed within 1-3 app                                 | pearances (net of bench warrant cases) | 40.0%   | 357                | 47.2%                | -7.2%            |
|              | Disposed within 0-3 months (net of bench warrant cases) |                                        |         |                    | 62.6%                | -2.0%            |
|              |                                                         |                                        |         |                    |                      |                  |
| Trial        | rial Collapse Rate at Trial <sup>2</sup>                |                                        |         | 42                 | 66.9%                | -24.9%           |