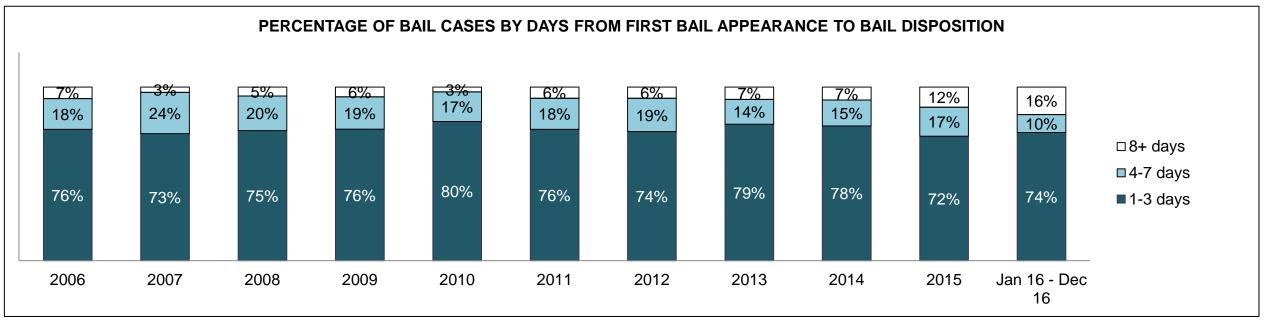

| 128                                         | 179  | 214  | 153  | 169  | 165  | 138  | 133  | 159  | 151  | 245                |  |  |
| Other Criminal Code                         | 30                                          | 42   | 26   | 25   | 47   | 39   | 43   | 30   | 40   | 59   | 35                 |  |  |
| Criminal Code Traffic                       | 56                                          | 52   | 61   | 58   | 72   | 35   | 47   | 38   | 49   | 50   | 67                 |  |  |
| Federal Statute                             | 113                                         | 122  | 134  | 99   | 101  | 102  | 120  | 104  | 87   | 98   | 126                |  |  |

TIMMINS DASHBOARD

DECEMBER 31, 2016 Page 2 of 10





TIMMINS DASHBOARD

DECEMBER 31, 2016 Page 3 of 10





TIMMINS DASHBOARD

DECEMBER 31, 2016 Page 4 of 10





| Cases Disposed <sup>8</sup> by Phase and Percentage of In-Custody <sup>11</sup> , Out-of-Custody <sup>12</sup> Cases at Case Disposition |       |       |       |       |       |       |       |       |       |       |                    |  |
|------------------------------------------------------------------------------------------------------------------------------------------|-------|-------|-------|-------|-------|-------|-------|-------|-------|-------|--------------------|--|
| Phases                                                                                                                                   | 2006  | 2007  | 2008  | 2009  | 2010  | 2011  | 2012  | 2013  | 2014  | 2015  | Jan 16 -<br>Dec 16 |  |
| At T