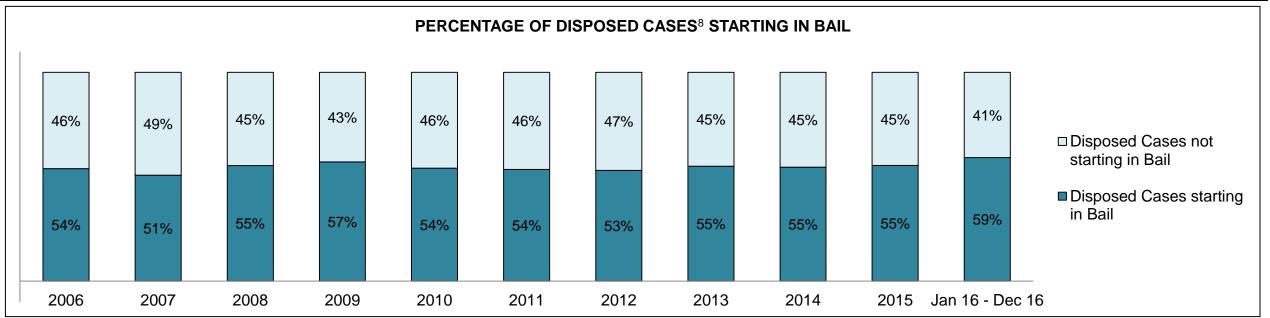

|              | Vov                                     | Matria                                 | Jan 16  | - Dec 16           | 2014 Baseline | Change from 2014 |
|--------------|-----------------------------------------|----------------------------------------|---------|--------------------|---------------|------------------|
|              | Key I                                   | Metric                                 | Percent | Cases <sup>1</sup> | Median*       | Baseline Median  |
|              | Disposed cases that be                  | gan in the Bail Phase                  | 45.3%   | 93,802             | 44.0%         | 1.3%             |
|              | Bail cases with a bail                  | Total                                  | 55.9%   | 52,456             | 56.6%         | -0.7%            |
|              | outcome (bail granted                   | Bail Disposition with 1 appearance     | 53.0%   | 27,793             | 51.4%         | 1.5%             |
| Dail.        | or bail denied)                         | Bail Disposition in 1-3 days           | 71.4%   | 37,465             | 72.5%         | -1.1%            |
| Bail         | Dallara and Marachall                   | Total                                  | 44.1%   | 41,346             | 43.4%         | 0.7%             |
|              | Bail cases with no bail                 | Case disposition in 1-3 appearances    | 31.0%   | 12,799             | 35.0%         | -4.1%            |
|              | disposition but with a case disposition | Case disposition in 0-3 months         | 74.5%   | 30,786             | 76.5%         | -2.0%            |
|              | case disposition                        | Case disposition rate before trial     | 92.3%   | 38,162             | 90.5%         | 1.8%             |
|              |                                         |                                        |         |                    |               |                  |
|              | Disposition rate (include               | es bail cases with case dispositions)  | 86.6%   | 179,464            | 84.3%         | 2.3%             |
| Before Trial | Disposed within 1-3 app                 | pearances (net of bench warrant cases) | 37.7%   | 55,463             | 42.7%         | -5.0%            |
|              | Disposed within 0-3 mo                  | nths (net of bench warrant cases)      | 57.4%   | 84,486             | 61.7%         | -4.3%            |
|              |                                         |                                        |         |                    |               |                  |
| Trial        | Collapse Rate at Trial <sup>2</sup>     |                                        | 66.3%   | 18,371             | 67.5%         | -1.2%            |

### ONTARIO COURT OF JUSTICE CRIMINAL MODERNIZATION COMMITTEE PROVINCIAL DASHBOARD CASES PENDING AS OF DECEMBER 31, 2016

|              | Variable                                | Matu: a                                | Jan 16  | - Dec 16           | 2014 Baseline | Change from 2014 |
|--------------|-----------------------------------------|----------------------------------------|---------|--------------------|---------------|------------------|
|              | ney l                                   | Metric                                 | Percent | Cases <sup>1</sup> | Median*       | Cluster Median   |
|              | Disposed cases that be                  | gan in the Bail Phase                  | 34.1%   | 11,963             | 32.5%         | 1.6%             |
|              | Bail cases with a bail                  | Total                                  | 57.2%   | 6,838              | 53.7%         | 3.5%             |
|              | outcome (bail granted                   | Bail Disposition with 1 appearance     | 51.4%   | 3,515              | 52.5%         | -1.1%            |
| Dell         | or bail denied)                         | Bail Disposition in 1-3 days           | 71.0%   | 4,853              | 72.9%         | -1.9%            |
| Bail         | Ballaca and Marchael                    | Total                                  | 42.8%   | 5,125              | 46.3%         | -3.5%            |
|              | Bail cases with no bail                 | Case disposition in 1-3 appearances    | 32.0%   | 1,640              | 38.7%         | -6.7%            |
|              | disposition but with a case disposition | Case disposition in 0-3 months         | 76.8%   | 3,934              | 79.1%         | -2.3%            |
|              | case disposition                        | Case disposition rate before trial     | 93.7%   | 4,804              | 92.8%         | 0.9%             |
|              |                                         |                                        |         |                    |               |                  |
|              | Disposition rate (include               | es bail cases with case dispositions)  | 88.4%   | 31,008             | 88.7%         | -0.3%            |
| Before Trial | Disposed within 1-3 app                 | pearances (net of bench warrant cases) | 40.9%   | 10,678             | 46.0%         | -5.1%            |
|              | Disposed within 0-3 mo                  | nths (net of bench warrant cases)      | 57.2%   | 14,935             | 60.7%         | -3.5%            |
|              |                                         |                                        |         |                    |               |                  |
| Trial        | Collapse Rate at Trial <sup>2</sup>     |                                        | 63.1%   | 2,570              | 62.3%         | 0.8%             |

# ONTARIO COURT OF JUSTICE CRIMINAL MODERNIZATION COMMITTEE CENTRAL EAST DASHBOARD CASES PENDING AS OF DECEMBER 31, 2016

CENTRAL EAST DASHBOARD

DECEMBER 31, 2016 Page 12 of 12

|          | V                                   | Matuia                                 | Jan 16  | - Dec 16           | 2044 Chroton Modion* | Change from 2014 |
|----------|-------------------------------------|----------------------------------------|---------|--------------------|----------------------|------------------|
|          | Key i                               | Metric                                 | Percent | Cases <sup>1</sup> | 2014 Cluster Median* | Cluster Median   |
|          | Disposed cases that be              | gan in the Bail Phase                  | 36.0%   | 2,761              | 48.0%                | -12.0%           |
|          | Bail cases with a bail              | Total                                  | 51.4%   | 1,419              | 56.0%                | -4.6%            |
|          | outcome (bail granted               | Bail Disposition with 1 appearance     | 45.8%   | 650                | 47.7%                | -1.9%            |
| Da!!     | or bail denied)                     | Bail Disposition in 1-3 days           | 67.6%   | 959                | 70.6%                | -3.0%            |
| Bail     | B 11 11 11 11                       | Total                                  | 48.6%   | 1,342              | 44.0%                | 4.6%             |
|          | Bail cases with no bail             | Case disposition in 1-3 appearances    | 25.3%   | 340                | 35.1%                | -9.8%            |
|          | disposition but with a              | Case disposition in 0-3 months         | 75.1%   | 1,008              | 77.2%                | -2.1%            |
|          | case disposition                    | Case disposition rate before trial     | 93.3%   | 1,252              | 90.7%                | 2.6%             |
|          |                                     |                                        |         |                    |                      |                  |
|          | Disposition rate (include           | es bail cases with case dispositions)  | 89.4%   | 6,857              | 83.6%                | 5.8%             |
| <u> </u> |                                     | pearances (net of bench warrant cases) | 36.8%   | 2,143              | 39.1%                | -2.4%            |
|          | Disposed within 0-3 mo              | nths (net of bench warrant cases)      | 57.3%   | 3,335              | 60.6%                | -3.4%            |
|          |                                     |                                        |         |                    |                      |                  |
| Trial    | Collapse Rate at Trial <sup>2</sup> |                                        | 62.1%   | 502                | 71.0%                | -8.9%            |

BARRIE DASHBOARD

DECEMBER 31, 2016 Page 10 of 10

|              | Mary I                                  | Matria                                | Jan 16  | - Dec 16           | 2044 Charter Medient | Change from 2014 |
|--------------|-----------------------------------------|---------------------------------------|---------|--------------------|----------------------|------------------|
|              | Key i                                   | Metric                                | Percent | Cases <sup>1</sup> | 2014 Cluster Median* | Cluster Median   |
|              | Disposed cases that be                  | gan in the Bail Phase                 | 23.3%   | 236                | 33.5%                | -10.2%           |
|              | Bail cases with a bail                  | Total                                 | 35.6%   | 84                 | 50.7%                | -15.1%           |
|              | outcome (bail granted                   | Bail Disposition with 1 appearance    | 65.5%   | 55                 | 52.9%                | 12.6%            |
| D-U          | or bail denied)                         | Bail Disposition in 1-3 days          | 89.3%   | 75                 | 73.8%                | 15.5%            |
| Bail         |                                         | Total                                 | 64.4%   | 152                | 49.3%                | 15.1%            |
|              | Bail cases with no bail                 | Case disposition in 1-3 appearances   | 53.3%   | 81                 | 33.4%                | 19.9%            |
|              | disposition but with a case disposition | Case disposition in 0-3 months        | 82.2%   | 125                | 77.3%                | 4.9%             |
|              | case disposition                        | Case disposition rate before trial    | 91.4%   | 139                | 91.8%                | -0.4%            |
|              |                                         |                                       |         |                    |                      |                  |
|              | Disposition rate (include               | es bail cases with case dispositions) | 90.3%   | 915                | 85.7%                | 4.7%             |
| Before Trial |                                         |                                       |         |                    | 47.2%                | 13.9%            |
|              | 71.1%                                   | 605                                   | 62.6%   | 8.5%               |                      |                  |
|              |                                         |                                       |         |                    |                      |                  |
| Trial        | Collapse Rate at Trial <sup>2</sup>     |                                       | 67.3%   | 66                 | 66.9%                | 0.4%             |

BRACEBRIDGE DASHBOARD

DECEMBER 31, 2016 Page 10 of 10

|              | Vari                                                    | Mateia                                 | Jan 16  | - Dec 16           | 2044 Charter Medien* | Change from 2014 |
|--------------|---------------------------------------------------------|----------------------------------------|---------|--------------------|----------------------|------------------|
|              | Key I                                                   | Metric                                 | Percent | Cases <sup>1</sup> | 2014 Cluster Median* | Cluster Median   |
|              | Disposed cases that be                                  | gan in the Bail Phase                  | 36.6%   | 393                | 33.5%                | 3.1%             |
|              | Bail cases with a bail                                  | Total                                  | 47.6%   | 187                | 50.7%                | -3.1%            |
|              | outcome (bail granted                                   | Bail Disposition with 1 appearance     | 51.3%   | 96                 | 52.9%                | -1.5%            |
| Dell         | or bail denied)                                         | Bail Disposition in 1-3 days           | 70.6%   | 132                | 73.8%                | -3.2%            |
| Bail         | D. 7                                                    | Total                                  | 52.4%   | 206                | 49.3%                | 3.1%             |
|              | Bail cases with no bail                                 | Case disposition in 1-3 appearances    | 32.5%   | 67                 | 33.4%                | -0.8%            |
|              | disposition but with a case disposition                 | Case disposition in 0-3 months         | 85.9%   | 177                | 77.3%                | 8.6%             |
|              | case disposition                                        | Case disposition rate before trial     | 93.7%   | 193                | 91.8%                | 1.8%             |
|              |                                                         |                                        |         |                    |                      |                  |
|              | Disposition rate (include                               | es bail cases with case dispositions)  | 90.7%   | 975                | 85.7%                | 5.0%             |
| Before Trial | Disposed within 1-3 app                                 | pearances (net of bench warrant cases) | 40.0%   | 357                | 47.2%                | -7.2%            |
|              | Disposed within 0-3 months (net of bench warrant cases) |                                        |         |                    | 62.6%                | -2.0%            |
|              |                                                         |                                        |         |                    |                      |                  |
| Trial        | rial Collapse Rate at Trial <sup>2</sup>                |                                        |         | 42                 | 66.9%                | -24.9%           |