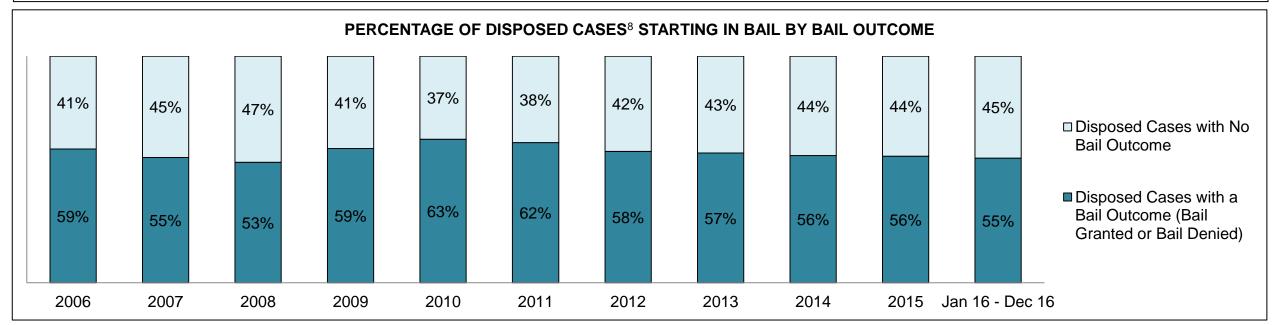

imes Against Property                     | 804   | 953   | 986   | 1,071 | 859   | 826   | 754   | 699   | 691   | 639   | 728                |
| Administration of Justice                   | 381   | 493   | 500   | 546   | 556   | 538   | 462   | 461   | 440   | 455   | 547                |
| Other Criminal Code                         | 239   | 224   | 304   | 333   | 239   | 186   | 160   | 155   | 124   | 170   | 215                |
| Criminal Code Traffic                       | 221   | 311   | 421   | 470   | 346   | 361   | 348   | 251   | 185   | 185   | 201                |
| Federal Statute                             | 10    | 28    | 29    | 17    | 21    | 29    | 19    | 21    | 19    | 28    | 39                 |

COLLEGE PARK DASHBOARD

DECEMBER 31, 2016 Page 2 of 10





COLLEGE PARK DASHBOARD

DECEMBER 31, 2016 Page 3 of 10





COLLEGE PARK DASHBOARD

DECEMBER 31, 2016 Page 4 of 10



Page 5 of 10



| Phases                 | 2006  | 2007  | 2008  | 2009  | 2010  | 2011  | 2012  | 2013  | 2014  | 2015  | Jan 16 -<br>Dec 16 |
|------------------------|-------|-------|-------|-------|-------|-------|-------|-------|-------|-------|--------------------|
| At Trial With Trial    | 374   | 344   | 303   | 285   | 300   | 377   | 381   | 342   | 288   | 237   | 323                |
| In-Custody             | 20%   | 22%   | 20%   | 20%   | 27%   | 23%   | 22%   | 21%   | 18%   | 19%   | 17%                |
| Out-of-Custody         | 80%   | 78%   | 80%   | 80%   | 73%   | 77%   | 78%   | 79%   | 82%   | 81%   | 83%                |
| At Trial Without Trial