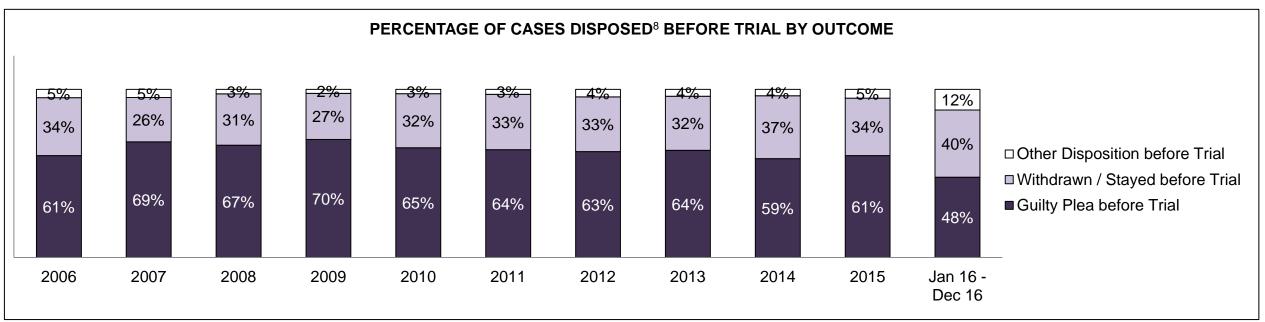

| 1,429 | 1,585 | 1,480 | 1,413 | 1,513 | 1,373 | 1,295 | 1,265 | 1,226 | 1,219              |  |  |  |  |
| In-Custody                               | 21%                                                                                                                                      | 23%   | 24%   | 23%   | 21%   | 18%   | 19%   | 20%   | 16%   | 21%   | 15%                |  |  |  |  |
| Out-of-Custody                           | 79%                                                                                                                                      | 77%   | 76%   | 77%   | 79%   | 82%   | 81%   | 80%   | 84%   | 79%   | 85%                |  |  |  |  |

PEMBROKE DASHBOARD

DECEMBER 31, 2016 Page 6 of 10





DECEMBER 31, 2016 Page 7 of 10



| Percentage of Cases Disposed <sup>8</sup> At | Percentage of Cases Disposed <sup>8</sup> At Trial Without Trial (Collapse Rate At Trial <sup>2</sup> ) by Offence Group At Disposition |      |      |      |      |      |      |      |      |      |                    |  |  |  |
|----------------------------------------------|-----------------------------------------------------------------------------------------------------------------------------------------|------|------|------|------|------|------|------|------|------|--------------------|--|--|--|
| Offence Group at Disposition <sup>14</sup>   | 2006                                                                                                                                    | 2007 | 2008 | 2