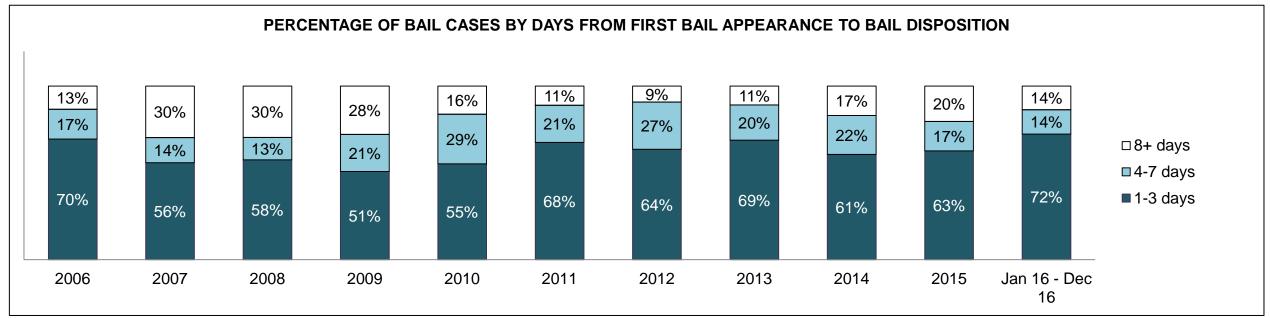

|              | Vov                                     | Matria                                 | Jan 16  | - Dec 16           | 2014 Baseline | Change from 2014 |
|--------------|-----------------------------------------|----------------------------------------|---------|--------------------|---------------|------------------|
|              | Key I                                   | Metric                                 | Percent | Cases <sup>1</sup> | Median*       | Baseline Median  |
|              | Disposed cases that be                  | gan in the Bail Phase                  | 45.3%   | 93,802             | 44.0%         | 1.3%             |
|              | Bail cases with a bail                  | Total                                  | 55.9%   | 52,456             | 56.6%         | -0.7%            |
|              | outcome (bail granted                   | Bail Disposition with 1 appearance     | 53.0%   | 27,793             | 51.4%         | 1.5%             |
| Dail.        | or bail denied)                         | Bail Disposition in 1-3 days           | 71.4%   | 37,465             | 72.5%         | -1.1%            |
| Bail         | Dallara and Marachall                   | Total                                  | 44.1%   | 41,346             | 43.4%         | 0.7%             |
|              | Bail cases with no bail                 | Case disposition in 1-3 appearances    | 31.0%   | 12,799             | 35.0%         | -4.1%            |
|              | disposition but with a case disposition | Case disposition in 0-3 months         | 74.5%   | 30,786             | 76.5%         | -2.0%            |
|              | case disposition                        | Case disposition rate before trial     | 92.3%   | 38,162             | 90.5%         | 1.8%             |
|              |                                         |                                        |         |                    |               |                  |
|              | Disposition rate (include               | es bail cases with case dispositions)  | 86.6%   | 179,464            | 84.3%         | 2.3%             |
| Before Trial | Disposed within 1-3 app                 | pearances (net of bench warrant cases) | 37.7%   | 55,463             | 42.7%         | -5.0%            |
|              | Disposed within 0-3 mo                  | nths (net of bench warrant cases)      | 57.4%   | 84,486             | 61.7%         | -4.3%            |
|              |                                         |                                        |         |                    |               |                  |
| Trial        | Collapse Rate at Trial <sup>2</sup>     |                                        | 66.3%   | 18,371             | 67.5%         | -1.2%            |

### ONTARIO COURT OF JUSTICE CRIMINAL MODERNIZATION COMMITTEE PROVINCIAL DASHBOARD CASES PENDING AS OF DECEMBER 31, 2016

|              | Variable                                | Matu: a                                | Jan 16  | - Dec 16           | 2014 Baseline | Change from 2014 |
|--------------|-----------------------------------------|----------------------------------------|---------|--------------------|---------------|------------------|
|              | ney l                                   | Metric                                 | Percent | Cases <sup>1</sup> | Median*       | Cluster Median   |
|              | Disposed cases that be                  | gan in the Bail Phase                  | 34.1%   | 11,963             | 32.5%         | 1.6%             |
|              | Bail cases with a bail                  | Total                                  | 57.2%   | 6,838              | 53.7%         | 3.5%             |
|              | outcome (bail granted                   | Bail Disposition with 1 appearance     | 51.4%   | 3,515              | 52.5%         | -1.1%            |
| Dell         | or bail denied)                         | Bail Disposition in 1-3 days           | 71.0%   | 4,853              | 72.9%         | -1.9%            |
| Bail         | Ballaca and Marchael                    | Total                                  | 42.8%   | 5,125              | 46.3%         | -3.5%            |
|              | Bail cases with no bail                 | Case disposition in 1-3 appearances    | 32.0%   | 1,640              | 38.7%         | -6.7%            |
|              | disposition but with a case disposition | Case disposition in 0-3 months         | 76.8%   | 3,934              | 79.1%         | -2.3%            |
|              | case disposition                        | Case disposition rate before trial     | 93.7%   | 4,804              | 92.8%         | 0.9%             |
|              |                                         |                                        |         |                    |               |                  |
|              | Disposition rate (include               | es bail cases with case dispositions)  | 88.4%   | 31,008             | 88.7%         | -0.3%            |
| Before Trial | Disposed within 1-3 app                 | pearances (net of bench warrant cases) | 40.9%   | 10,678             | 46.0%         | -5.1%            |
|              | Disposed within 0-3 mo                  | nths (net of bench warrant cases)      | 57.2%   | 14,935             | 60.7%         | -3.5%            |
|              |                                         |                                        |         |                    |               |                  |
| Trial        | Collapse Rate at Trial <sup>2</sup>     |                                        | 63.1%   | 2,570              | 62.3%         | 0.8%             |

# ONTARIO COURT OF JUSTICE CRIMINAL MODERNIZATION COMMITTEE CENTRAL EAST DASHBOARD CASES PENDING AS OF DECEMBER 31, 2016

CENTRAL EAST DASHBOARD

DECEMBER 31, 2016 Page 12 of 12

|          | V                                   | Matuia                                 | Jan 16  | - Dec 16           | 2044 Chroton Modion* | Change from 2014 |
|----------|-------------------------------------|----------------------------------------|---------|--------------------|----------------------|------------------|
|          | Key i                               | Metric                                 | Percent | Cases <sup>1</sup> | 2014 Cluster Median* | Cluster Median   |
|          | Disposed cases that be              | gan in the Bail Phase                  | 36.0%   | 2,761              | 48.0%                | -12.0%           |
|          | Bail cases with a bail              | Total                                  | 51.4%   | 1,419              | 56.0%                | -4.6%            |
|          | outcome (bail granted               | Bail Disposition with 1 appearance     | 45.8%   | 650                | 47.7%                | -1.9%            |
| Da!!     | or bail denied)                     | Bail Disposition in 1-3 days           | 67.6%   | 959                | 70.6%                | -3.0%            |
| Bail     | B 11 11 11 11                       | Total                                  | 48.6%   | 1,342              | 44.0%                | 4.6%             |
|          | Bail cases with no bail             | Case disposition in 1-3 appearances    | 25.3%   | 340                | 35.1%                | -9.8%            |
|          | disposition but with a              | Case disposition in 0-3 months         | 75.1%   | 1,008              | 77.2%                | -2.1%            |
|          | case disposition                    | Case disposition rate before trial     | 93.3%   | 1,252              | 90.7%                | 2.6%             |
|          |                                     |                                        |         |                    |                      |                  |
|          | Disposition rate (include           | es bail cases with case dispositions)  | 89.4%   | 6,857              | 83.6%                | 5.8%             |
| <u> </u> |                                     | pearances (net of bench warrant cases) | 36.8%   | 2,143              | 39.1%                | -2.4%            |
|          | Disposed within 0-3 mo              | nths (net of bench warrant cases)      | 57.3%   | 3,335              | 60.6%                | -3.4%            |
|          |                                     |                                        |         |                    |                      |                  |
| Trial    | Collapse Rate at Trial <sup>2</sup> |                                        | 62.1%   | 502                | 71.0%                | -8.9%            |

BARRIE DASHBOARD

DECEMBER 31, 2016 Page 10 of 10

|              | Mary I                                  | Matria                                | Jan 16  | - Dec 16           | 2044 Charter Medient | Change from 2014 |
|--------------|-----------------------------------------|---------------------------------------|---------|--------------------|----------------------|------------------|
|              | Key i                                   | Metric                                | Percent | Cases <sup>1</sup> | 2014 Cluster Median* | Cluster Median   |
|              | Disposed cases that be                  | gan in the Bail Phase                 | 23.3%   | 236                | 33.5%                | -10.2%           |
|              | Bail cases with a bail                  | Total                                 | 35.6%   | 84                 | 50.7%                | -15.1%           |
|              | outcome (bail granted                   | Bail Disposition with 1 appearance    | 65.5%   | 55                 | 52.9%                | 12.6%            |
| D-U          | or bail denied)                         | Bail Disposition in 1-3 days          | 89.3%   | 75                 | 73.8%                | 15.5%            |
| Bail         |                                         | Total                                 | 64.4%   | 152                | 49.3%                | 15.1%            |
|              | Bail cases with no bail                 | Case disposition in 1-3 appearances   | 53.3%   | 81                 | 33.4%                | 19.9%            |
|              | disposition but with a case disposition | Case disposition in 0-3 months        | 82.2%   | 125                | 77.3%                | 4.9%             |
|              | case disposition                        | Case disposition rate before trial    | 91.4%   | 139                | 91.8%                | -0.4%            |
|              |                                         |                                       |         |                    |                      |                  |
|              | Disposition rate (include               | es bail cases with case dispositions) | 90.3%   | 915                | 85.7%                | 4.7%             |
| Before Trial |                                         |                                       |         |                    | 47.2%                | 13.9%            |
|              | 71.1%                                   | 605                                   | 62.6%   | 8.5%               |                      |                  |
|              |                                         |                                       |         |                    |                      |                  |
| Trial        | Collapse Rate at Trial <sup>2</sup>     |                                       | 67.3%   | 66                 | 66.9%                | 0.4%             |

BRACEBRIDGE DASHBOARD

DECEMBER 31, 2016 Page 10 of 10

|              | Vari                                                    | Mateia                                 | Jan 16  | - Dec 16           | 2044 Charter Medien* | Change from 2014 |
|--------------|---------------------------------------------------------|----------------------------------------|---------|--------------------|----------------------|------------------|
|              | Key I                                                   | Metric                                 | Percent | Cases <sup>1</sup> | 2014 Cluster Median* | Cluster Median   |
|              | Disposed cases that be                                  | gan in the Bail Phase                  | 36.6%   | 393                | 33.5%                | 3.1%             |
|              | Bail cases with a bail                                  | Total                                  | 47.6%   | 187                | 50.7%                | -3.1%            |
|              | outcome (bail granted                                   | Bail Disposition with 1 appearance     | 51.3%   | 96                 | 52.9%                | -1.5%            |
| Dell         | or bail denied)                                         | Bail Disposition in 1-3 days           | 70.6%   | 132                | 73.8%                | -3.2%            |
| Bail         | D. 7                                                    | Total                                  | 52.4%   | 206                | 49.3%                | 3.1%             |
|              | Bail cases with no bail                                 | Case disposition in 1-3 appearances    | 32.5%   | 67                 | 33.4%                | -0.8%            |
|              | disposition but with a case disposition                 | Case disposition in 0-3 months         | 85.9%   | 177                | 77.3%                | 8.6%             |
|              | case disposition                                        | Case disposition rate before trial     | 93.7%   | 193                | 91.8%                | 1.8%             |
|              |                                                         |                                        |         |                    |                      |                  |
|              | Disposition rate (include                               | es bail cases with case dispositions)  | 90.7%   | 975                | 85.7%                | 5.0%             |
| Before Trial | Disposed within 1-3 app                                 | pearances (net of bench warrant cases) | 40.0%   | 357                | 47.2%                | -7.2%            |
|              | Disposed within 0-3 months (net of bench warrant cases) |                                        |         |                    | 62.6%                | -2.0%            |
|              |                                                         |                                        |         |                    |                      |                  |
| Trial        | rial Collapse Rate at Trial <sup>2</sup>                |                                        |         | 42                 | 66.9%                | -24.9%           |