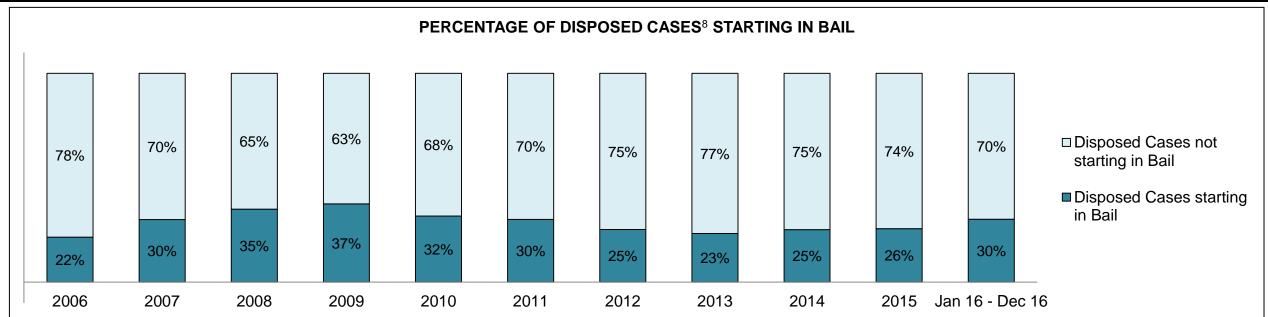

122                |  |
| Administration of Justice                   | 106                                         | 102  | 120  | 155  | 112  | 103  | 101  | 100  | 92   | 83   | 81                 |  |
| Other Criminal Code                         | 42                                          | 68   | 42   | 56   | 45   | 45   | 34   | 37   | 25   | 24   | 33                 |  |
| Criminal Code Traffic                       | 99                                          | 108  | 89   | 108  | 94   | 64   | 62   | 60   | 75   | 58   | 68                 |  |
| Federal Statute                             | 108                                         | 102  | 84   | 116  | 108  | 161  | 108  | 76   | 113  | 74   | 83                 |  |

ORILLIA DASHBOARD

DECEMBER 31, 2016 Page 2 of 10





ORILLIA DASHBOARD

DECEMBER 31, 2016 Page 3 of 10





ORILLIA DASHBOARD

DECEMBER 31, 2016 Page 4 of 10



ORILLIA DASHBOARD

DECEMBER 31, 2016 Page 5 of 10



| Cases Disposed <sup>8</sup> by Phase and P | Cases Disposed <sup>8</sup> by Phase and Percentage of In-Custody <sup>11</sup> , Out-of-Custody <sup>12</sup> Cases at Case Disposition |       |       |       |       |       |       |       |       |       |                    |  |
|--------------------------------------------|------------------------------------------------------------------------------------------------------------------------------------------|-------|-------|-------|-------|-------|-------|-------|-------|-------|--------------------|--|
| Phases                                     | 2006