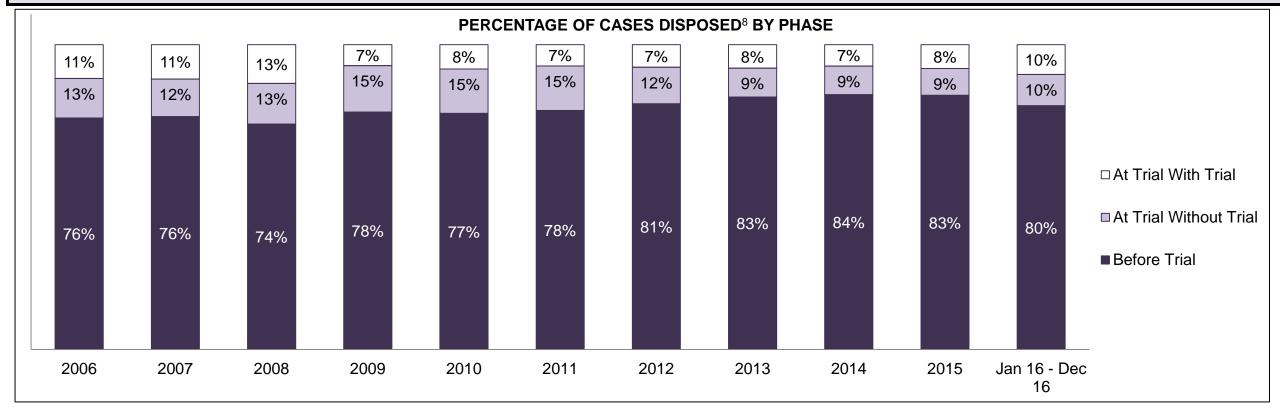

| Cases Disposed <sup>8</sup> by Phase and | Cases Disposed <sup>8</sup> by Phase and Percentage of In-Custody <sup>11</sup> , Out-of-Custody <sup>12</sup> Cases at Case Disposition |         |         |         |         |         |         |         |         |         |                    |  |  |  |  |
|------------------------------------------|------------------------------------------------------------------------------------------------------------------------------------------|---------|---------|---------|---------|---------|---------|---------|---------|---------|--------------------|--|--|--|--|
| Phases                                   | 2006                                                                                                                                     | 2007    | 2008    | 2009    | 2010    | 2011    | 2012    | 2013    | 2014    | 2015    | Jan 16 -<br>Dec 16 |  |  |  |  |
| At Trial With Trial                      | 16,210                                                                                                                                   | 15,719  | 14,924  | 14,281  | 13,333  | 12,913  | 12,507  | 11,635  | 10,711  | 9,759   | 9,325              |  |  |  |  |
| In-Custody                               | 13%                                                                                                                                      | 13%     | 13%     | 14%     | 16%     | 15%     | 17%     | 16%     | 15%     | 15%     | 14%                |  |  |  |  |
| Out-of-Custody                           | 87%                                                                                                                                      | 87%     | 87%     | 86%     | 84%     | 85%     | 83%     | 84%     | 85%     | 85%     | 86%                |  |  |  |  |
| At Trial Without Trial                   | 41,214                                                                                                                                   | 40,223  | 38,567  | 37,885  | 35,859  | 31,139  | 27,205  | 25,048  | 22,226  | 19,582  | 18,371             |  |  |  |  |
| In-Custody                               | 12%                                                                                                                                      | 13%     | 13%     | 13%     | 13%     | 14%     | 15%     | 15%     | 14%     | 14%     | 14%                |  |  |  |  |
| Out-of-Custody                           | 88%                                                                                                                                      | 87%     | 87%     | 87%     | 87%     | 86%     | 85%     | 85%     | 86%     | 86%     | 86%                |  |  |  |  |
| Before Trial                             | 205,218                                                                                                                                  | 214,124 | 216,849 | 217,749 | 225,025 | 212,794 | 207,335 | 194,998 | 177,161 | 175,908 | 179,464            |  |  |  |  |
| In-Custody                               | 25%                                                                                                                                      | 25%     | 26%     | 24%     | 22%     | 22%     | 23%     | 23%     | 22%     | 23%     | 23%                |  |  |  |  |
| Out-of-Custody                           | 75%                                                                                                                                      | 75%     | 74%     | 76%     | 78%     | 78%     | 77%     | 77%     | 78%     | 77%     | 77%                |  |  |  |  |