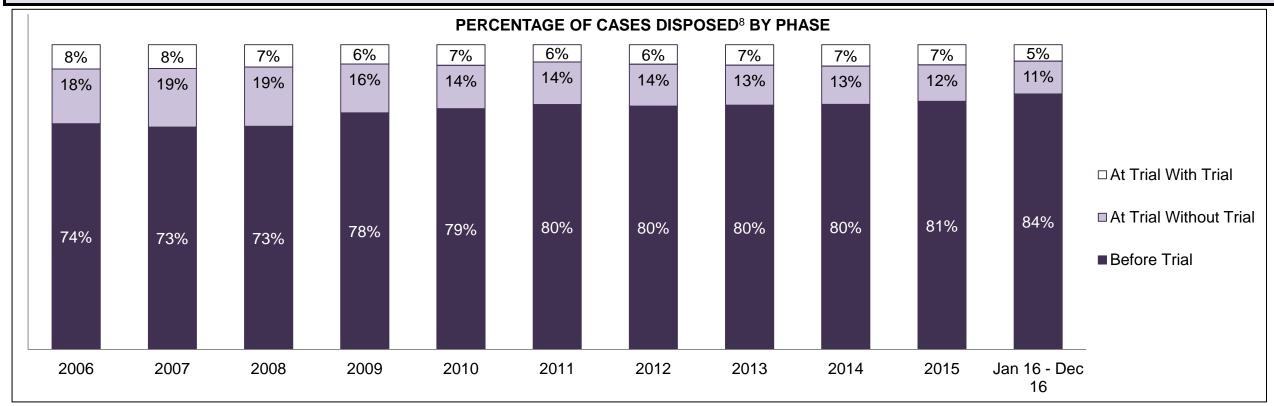

| Cases Disposed <sup>8</sup> by Phase and | Cases Disposed <sup>8</sup> by Phase and Percentage of In-Custody <sup>11</sup> , Out-of-Custody <sup>12</sup> Cases at Case Disposition |         |         |         |         |         |         |         |         |         |                    |  |  |  |  |
|------------------------------------------|------------------------------------------------------------------------------------------------------------------------------------------|---------|---------|---------|---------|---------|---------|---------|---------|---------|--------------------|--|--|--|--|
| Phases                                   | 2006                                                                                                                                     | 2007    | 2008    | 2009    | 2010    | 2011    | 2012    | 2013    | 2014    | 2015    | Jan 16 -<br>Dec 16 |  |  |  |  |
| At Trial With Trial                      | 16,210                                                                                                                                   | 15,719  | 14,924  | 14,281  | 13,333  | 12,913  | 12,507  | 11,635  | 10,711  | 9,759   | 9,325              |  |  |  |  |
| In-Custody                               | 13%                                                                                                                                      | 13%     | 13%     | 14%     | 16%     | 15%     | 17%     | 16%     | 15%     | 15%     | 14%                |  |  |  |  |
| Out-of-Custody                           | 87%                                                                                                                                      | 87%     | 87%     | 86%     | 84%     | 85%     | 83%     | 84%     | 85%     | 85%     | 86%                |  |  |  |  |
| At Trial Without Trial                   | 41,214                                                                                                                                   | 40,223  | 38,567  | 37,885  | 35,859  | 31,139  | 27,205  | 25,048  | 22,226  | 19,582  | 18,371             |  |  |  |  |
| In-Custody                               | 12%                                                                                                                                      | 13%     | 13%     | 13%     | 13%     | 14%     | 15%     | 15%     | 14%     | 14%     | 14%                |  |  |  |  |
| Out-of-Custody                           | 88%                                                                                                                                      | 87%     | 87%     | 87%     | 87%     | 86%     | 85%     | 85%     | 86%     | 86%     | 86%                |  |  |  |  |
| Before Trial                             | 205,218                                                                                                                                  | 214,124 | 216,849 | 217,749 | 225,025 | 212,794 | 207,335 | 194,998 | 177,161 | 175,908 | 179,464            |  |  |  |  |
| In-Custody                               | 25%                                                                                                                                      | 25%     | 26%     | 24%     | 22%     | 22%     | 23%     | 23%     | 22%     | 23%     | 23%                |  |  |  |  |
| Out-of-Custody                           | 75%                                                                                                                                      | 75%     | 74%     | 76%     | 78%     | 78%     | 77%     | 77%     | 78%     | 77%     | 77%                |  |  |  |  |

| Cases Disposed <sup>8</sup> by Phase an | Cases Disposed <sup>8</sup> by Phase and Percentage of In-Custody <sup>11</sup> , Out-of-Custody <sup>12</sup> Cases at Case Disposition |        |        |        |        |        |        |        |        |        |                    |  |  |  |  |
|-----------------------------------------|------------------------------------------------------------------------------------------------------------------------------------------|--------|--------|--------|--------|--------|--------|--------|--------|--------|--------------------|--|--|--|--|
| Phases                                  | 2006                                                                                                                                     | 2007   | 2008   | 2009   | 2010   | 2011   | 2012   | 2013   | 2014   | 2015   | Jan 16 -<br>Dec 16 |  |  |  |  |
| At Trial With Trial                     | 2,403                                                                                                                                    | 2,067  | 1,954  | 2,118  | 1,764  | 1,664  | 1,672  | 1,502  | 1,471  | 1,476  | 1,505              |  |  |  |  |
| In-Custody                              | 10%                                                                                                                                      | 11%    | 10%    | 12%    | 13%    | 12%    | 13%    | 14%    | 11%    | 12%    | 10%                |  |  |  |  |
| Out-of-Custody                          | 90%                                                                                                                                      | 89%    | 90%    | 88%    | 87%    | 88%    | 87%    | 86%    | 89%    | 88%    | 90%                |  |  |  |  |
| At Trial Without Trial                  | 5,019                                                                                                                                    | 4,758  | 4,711  | 4,989  | 4,573  | 3,479  | 3,138  | 2,578  | 2,435  | 2,493  | 2,570              |  |  |  |  |
| In-Custody                              | 10%                                                                                                                                      | 11%    | 11%    | 11%    | 11%    | 13%    | 14%    | 14%    | 13%    | 13%    | 10%                |  |  |  |  |
| Out-of-Custody                          | 90%                                                                                                                                      | 89%    | 89%    | 89%    | 89%    | 87%    | 86%    | 86%    | 87%    | 87%    | 90%                |  |  |  |  |
| Before Trial                            | 34,449                                                                                                                                   | 38,108 | 39,423 | 41,005 | 43,219 | 39,035 | 36,793 | 32,985 | 30,592 | 30,396 | 31,008             |  |  |  |  |
| In-Custody                              | 21%                                                                                                                                      | 21%    | 21%    | 18%    | 18%    | 17%    | 17%    | 18%    | 17%    | 17%    | 17%                |  |  |  |  |
| Out-of-Custody                          | 79%                                                                                                                                      | 79%    | 79%    | 82%    | 82%    | 83%    | 83%    | 82%    | 83%    | 83%    | 83%                |  |  |  |  |

| Cases Disposed <sup>8</sup> by Phase and I | Cases Disposed <sup>8</sup> by Phase and Percentage of In-Custody <sup>11</sup> , Out-of-Custody <sup>12</sup> Cases at Case Disposition |       |       |       |       |       |       |       |       |       |                    |  |
|--------------------------------------------|------------------------------------------------------------------------------------------------------------------------------------------|-------|-------|-------|-------|-------|-------|-------|-------|-------|--------------------|--|
| Phases                                     | 2006                                                                                                                                     | 2007  | 2008  | 2009  | 2010  | 2011  | 2012  | 2013  | 2014  | 2015  | Jan 16 -<br>Dec 16 |  |
| At Trial With Trial                        | 533                                                                                                                                      | 425   | 455   | 490   | 352   | 378   | 344   | 310   | 316   | 267   | 307                |  |
| In-Custody                                 | 12%                                                                                                                                      | 12%   | 14%   | 17%   | 11%   | 10%   | 15%   | 16%   | 17%   | 15%   | 16%                |  |
| Out-of-Custody                             | 88%                                                                                                                                      | 88%   | 86%   | 83%   | 89%   | 90%   | 85%   | 84%   | 83%   | 85%   | 84%                |  |
| At Trial Without Trial                     | 1,198                                                                                                                                    | 868   | 994   | 881   | 809   | 736   | 656   | 582   | 521   | 572   | 502                |  |
| In-Custody                                 | 12%                                                                                                                                      | 16%   | 15%   | 17%   | 12%   | 12%   | 14%   | 15%   | 14%   | 17%   | 12%                |  |
| Out-of-Custody                             | 88%                                                                                                                                      | 84%   | 85%   | 83%   | 88%   | 88%   | 86%   | 85%   | 86%   | 83%   | 88%                |  |
| Before Trial                               | 7,177                                                                                                                                    | 7,393 | 7,692 | 7,704 | 8,491 | 7,444 | 7,429 | 7,170 | 6,698 | 6,734 | 6,857              |  |
| In-Custody                                 | 26%                                                                                                                                      | 27%   | 25%   | 23%   | 20%   | 20%   | 22%   | 23%   | 21%   | 23%   | 20%                |  |
| Out-of-Custody                             | 74%                                                                                                                                      | 73%   | 75%   | 77%   | 80%   | 80%   | 78%   | 77%   | 79%   | 77%   | 80%                |  |

| Cases Disposed <sup>8</sup> by Phase and F | Cases Disposed <sup>8</sup> by Phase and Percentage of In-Custody <sup>11</sup> , Out-of-Custody <sup>12</sup> Cases at Case Disposition |       |       |       |       |       |       |       |      |      |                    |
|--------------------------------------------|------------------------------------------------------------------------------------------------------------------------------------------|-------|-------|-------|-------|-------|-------|-------|------|------|--------------------|
| Phases                                     | 2006                                                                                                                                     | 2007  | 2008  | 2009  | 2010  | 2011  | 2012  | 2013  | 2014 | 2015 | Jan 16 -<br>Dec 16 |
| At Trial With Trial                        | 53                                                                                                                                       | 72    | 71    | 44    | 43    | 46    | 41    | 26    | 27   | 38   | 32                 |
| In-Custody                                 | 8%                                                                                                                                       | 6%    | 11%   | 5%    | 9%    | 11%   | 0%    | 12%   | 7%   | 18%  | 9%                 |
| Out-of-Custody                             | 92%                                                                                                                                      | 94%   | 89%   | 95%   | 91%   | 89%   | 100%  | 88%   | 93%  | 82%  | 91%                |
| At Trial Without Trial                     | 243                                                                                                                                      | 230   | 218   | 240   | 207   | 151   | 111   | 98    | 100  | 87   | 66                 |
| In-Custody                                 | 11%                                                                                                                                      | 8%    | 6%    | 5%    | 8%    | 7%    | 12%   | 14%   | 5%   | 16%  | 17%                |
| Out-of-Custody                             | 89%                                                                                                                                      | 92%   | 94%   | 95%   | 92%   | 93%   | 88%   | 86%   | 95%  | 84%  | 83%                |
| Before Trial                               | 1,292                                                                                                                                    | 1,261 | 1,285 | 1,299 | 1,416 | 1,230 | 1,179 | 1,127 | 908  | 883  | 915                |
| In-Custody                                 | 26%                                                                                                                                      | 27%   | 18%   | 20%   | 19%   | 20%   | 20%   | 20%   | 18%  | 18%  | 16%                |
| Out-of-Custody                             | 74%                                                                                                                                      | 73%   | 82%   | 80%   | 81%   | 80%   | 80%   | 80%   | 82%  | 82%  | 84%                |

COBOURG DASHBOARD

DECEMBER 31, 2016 Page 2 of 10

COBOURG DASHBOARD

DECEMBER 31, 2016 Page 3 of 10

COBOURG DASHBOARD

DECEMBER 31, 2016 Page 4 of 10

Page 5 of 10 **DECEMBER 31, 2016** 

| Cases Disposed <sup>8</sup> by Phase and P | Cases Disposed <sup>8</sup> by Phase and Percentage of In-Custody <sup>11</sup> , Out-of-Custody <sup>12</sup> Cases at Case Disposition |       |       |       |       |       |       |      |      |      |                    |
|--------------------------------------------|------------------------------------------------------------------------------------------------------------------------------------------|-------|-------|-------|-------|-------|-------|------|------|------|--------------------|
| Phases                                     | 2006                                                                                                                                     | 2007  | 2008  | 2009  | 2010  | 2011  | 2012  | 2013 | 2014 | 2015 | Jan 16 -<br>Dec 16 |
| At Trial With Trial                        | 94                                                                                                                                       | 77    | 87    | 87    | 55    | 74    | 68    | 62   | 50   | 42   | 58                 |
| In-Custody                                 | 15%                                                                                                                                      | 14%   | 2%    | 11%   | 15%   | 23%   | 15%   | 19%  | 12%  | 29%  | 12%                |
| Out-of-Custody                             | 85%                                                                                                                                      | 86%   | 98%   | 89%   | 85%   | 77%   | 85%   | 81%  | 88%  | 71%  | 88%                |
| At Trial Without Trial                     | 122                                                                                                                                      | 133   | 153   | 124   | 134   | 74    | 64    | 48   | 42   | 38   | 42                 |
| In-Custody                                 | 13%                                                                                                                                      | 15%   | 9%    | 9%    | 10%   | 16%   | 16%   | 15%  | 26%  | 18%  | 19%                |
| Out-of-Custody                             | 87%                                                                                                                                      | 85%   | 91%   | 91%   | 90%   | 84%   | 84%   | 85%  | 74%  | 82%  | 81%                |
| Before Trial                               | 1,410                                                                                                                                    | 1,417 | 1,491 | 1,395 | 1,491 | 1,234 | 1,236 | 993  | 927  | 978  | 975                |
| In-Custody                                 | 17%                                                                                                                                      | 22%   | 19%   | 21%   | 18%   | 18%   | 17%   | 20%  | 23%  | 19%  | 21%                |
| Out-of-Custody                             | 83%                                                                                                                                      | 78%   | 81%   | 79%   | 82%   | 82%   | 83%   | 80%  | 77%  | 81%  | 79%                |