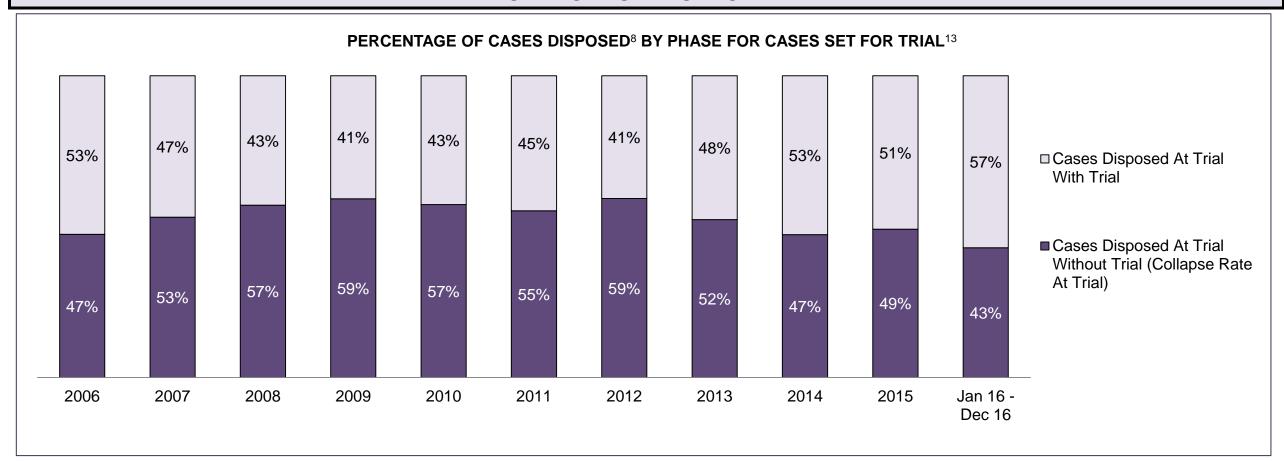

| Cases Disposed <sup>8</sup> by Phase and | Cases Disposed <sup>8</sup> by Phase and Percentage of In-Custody <sup>11</sup> , Out-of-Custody <sup>12</sup> Cases at Case Disposition |         |         |         |         |         |         |         |         |         |                    |  |  |  |  |
|------------------------------------------|------------------------------------------------------------------------------------------------------------------------------------------|---------|---------|---------|---------|---------|---------|---------|---------|---------|--------------------|--|--|--|--|
| Phases                                   | 2006                                                                                                                                     | 2007    | 2008    | 2009    | 2010    | 2011    | 2012    | 2013    | 2014    | 2015    | Jan 16 -<br>Dec 16 |  |  |  |  |
| At Trial With Trial                      | 16,210                                                                                                                                   | 15,719  | 14,924  | 14,281  | 13,333  | 12,913  | 12,507  | 11,635  | 10,711  | 9,759   | 9,325              |  |  |  |  |
| In-Custody                               | 13%                                                                                                                                      | 13%     | 13%     | 14%     | 16%     | 15%     | 17%     | 16%     | 15%     | 15%     | 14%                |  |  |  |  |
| Out-of-Custody                           | 87%                                                                                                                                      | 87%     | 87%     | 86%     | 84%     | 85%     | 83%     | 84%     | 85%     | 85%     | 86%                |  |  |  |  |
| At Trial Without Trial                   | 41,214                                                                                                                                   | 40,223  | 38,567  | 37,885  | 35,859  | 31,139  | 27,205  | 25,048  | 22,226  | 19,582  | 18,371             |  |  |  |  |
| In-Custody                               | 12%                                                                                                                                      | 13%     | 13%     | 13%     | 13%     | 14%     | 15%     | 15%     | 14%     | 14%     | 14%                |  |  |  |  |
| Out-of-Custody                           | 88%                                                                                                                                      | 87%     | 87%     | 87%     | 87%     | 86%     | 85%     | 85%     | 86%     | 86%     | 86%                |  |  |  |  |
| Before Trial                             | 205,218                                                                                                                                  | 214,124 | 216,849 | 217,749 | 225,025 | 212,794 | 207,335 | 194,998 | 177,161 | 175,908 | 179,464            |  |  |  |  |
| In-Custody                               | 25%                                                                                                                                      | 25%     | 26%     | 24%     | 22%     | 22%     | 23%     | 23%     | 22%     | 23%     | 23%                |  |  |  |  |
| Out-of-Custody                           | 75%                                                                                                                                      | 75%     | 74%     | 76%     | 78%     | 78%     | 77%     | 77%     | 78%     | 77%     | 77%                |  |  |  |  |