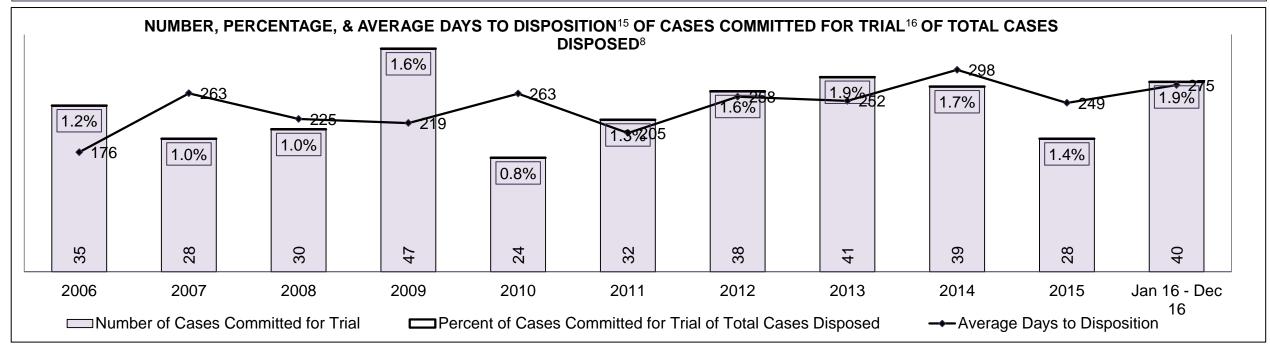

| Cases Disposed <sup>8</sup> by Phase and | Cases Disposed <sup>8</sup> by Phase and Percentage of In-Custody <sup>11</sup> , Out-of-Custody <sup>12</sup> Cases at Case Disposition |         |         |         |         |         |         |         |         |         |                    |  |  |  |  |
|------------------------------------------|------------------------------------------------------------------------------------------------------------------------------------------|---------|---------|---------|---------|---------|---------|---------|---------|---------|--------------------|--|--|--|--|
| Phases                                   | 2006                                                                                                                                     | 2007    | 2008    | 2009    | 2010    | 2011    | 2012    | 2013    | 2014    | 2015    | Jan 16 -<br>Dec 16 |  |  |  |  |
| At Trial With Trial                      | 16,210                                                                                                                                   | 15,719  | 14,924  | 14,281  | 13,333  | 12,913  | 12,507  | 11,635  | 10,711  | 9,759   | 9,325              |  |  |  |  |
| In-Custody                               | 13%                                                                                                                                      | 13%     | 13%     | 14%     | 16%     | 15%     | 17%     | 16%     | 15%     | 15%     | 14%                |  |  |  |  |
| Out-of-Custody                           | 87%                                                                                                                                      | 87%     | 87%     | 86%     | 84%     | 85%     | 83%     | 84%     | 85%     | 85%     | 86%                |  |  |  |  |
| At Trial Without Trial                   | 41,214                                                                                                                                   | 40,223  | 38,567  | 37,885  | 35,859  | 31,139  | 27,205  | 25,048  | 22,226  | 19,582  | 18,371             |  |  |  |  |
| In-Custody                               | 12%                                                                                                                                      | 13%     | 13%     | 13%     | 13%     | 14%     | 15%     | 15%     | 14%     | 14%     | 14%                |  |  |  |  |
| Out-of-Custody                           | 88%                                                                                                                                      | 87%     | 87%     | 87%     | 87%     | 86%     | 85%     | 85%     | 86%     | 86%     | 86%                |  |  |  |  |
| Before Trial                             | 205,218                                                                                                                                  | 214,124 | 216,849 | 217,749 | 225,025 | 212,794 | 207,335 | 194,998 | 177,161 | 175,908 | 179,464            |  |  |  |  |
| In-Custody                               | 25%                                                                                                                                      | 25%     | 26%     | 24%     | 22%     | 22%     | 23%     | 23%     | 22%     | 23%     | 23%                |  |  |  |  |
| Out-of-Custody                           | 75%                                                                                                                                      | 75%     | 74%     | 76%     | 78%     | 78%     | 77%     | 77%     | 78%     | 77%     | 77%                |  |  |  |  |

| Cases Disposed <sup>8</sup> by Phase an | Cases Disposed <sup>8</sup> by Phase and Percentage of In-Custody <sup>11</sup> , Out-of-Custody <sup>12</sup> Cases at Case Disposition |        |        |        |        |        |        |        |        |        |                    |  |  |  |  |
|-----------------------------------------|------------------------------------------------------------------------------------------------------------------------------------------|--------|--------|--------|--------|--------|--------|--------|--------|--------|--------------------|--|--|--|--|
| Phases                                  | 2006                                                                                                                                     | 2007   | 2008   | 2009   | 2010   | 2011   | 2012   | 2013   | 2014   | 2015   | Jan 16 -<br>Dec 16 |  |  |  |  |
| At Trial With Trial                     | 2,403                                                                                                                                    | 2,067  | 1,954  | 2,118  | 1,764  | 1,664  | 1,672  | 1,502  | 1,471  | 1,476  | 1,505              |  |  |  |  |
| In-Custody                              | 10%                                                                                                                                      | 11%    | 10%    | 12%    | 13%    | 12%    | 13%    | 14%    | 11%    | 12%    | 10%                |  |  |  |  |
| Out-of-Custody                          | 90%                                                                                                                                      | 89%    | 90%    | 88%    | 87%    | 88%    | 87%    | 86%    | 89%    | 88%    | 90%                |  |  |  |  |
| At Trial Without Trial                  | 5,019                                                                                                                                    | 4,758  | 4,711  | 4,989  | 4,573  | 3,479  | 3,138  | 2,578  | 2,435  | 2,493  | 2,570              |  |  |  |  |
| In-Custody                              | 10%                                                                                                                                      | 11%    | 11%    | 11%    | 11%    | 13%    | 14%    | 14%    | 13%    | 13%    | 10%                |  |  |  |  |
| Out-of-Custody                          | 90%                                                                                                                                      | 89%    | 89%    | 89%    | 89%    | 87%    | 86%    | 86%    | 87%    | 87%    | 90%                |  |  |  |  |
| Before Trial                            | 34,449                                                                                                                                   | 38,108 | 39,423 | 41,005 | 43,219 | 39,035 | 36,793 | 32,985 | 30,592 | 30,396 | 31,008             |  |  |  |  |
| In-Custody                              | 21%                                                                                                                                      | 21%    | 21%    | 18%    | 18%    | 17%    | 17%    | 18%    | 17%    | 17%    | 17%                |  |  |  |  |
| Out-of-Custody                          | 79%                                                                                                                                      | 79%    | 79%    | 82%    | 82%    | 83%    | 83%    | 82%    | 83%    | 83%    | 83%                |  |  |  |  |