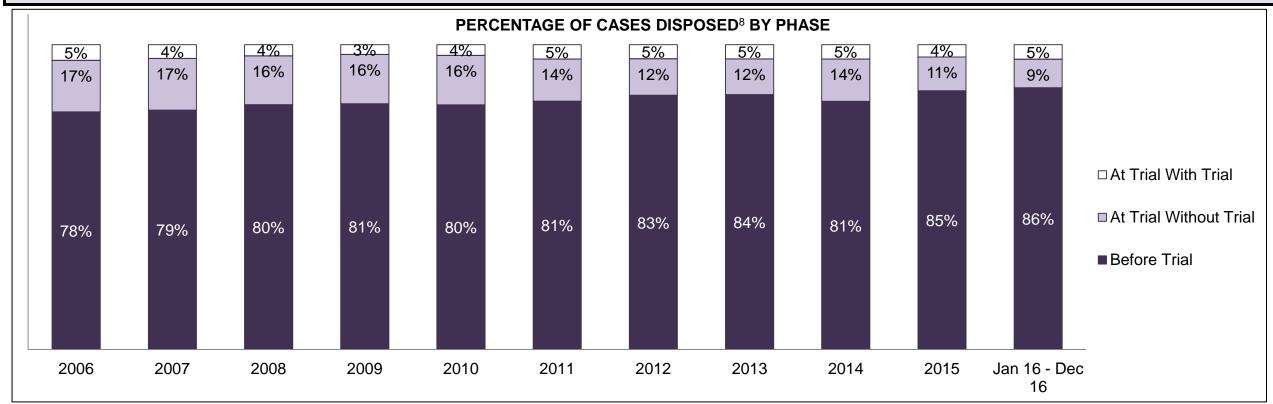

| Cases Disposed <sup>8</sup> by Phase and | Cases Disposed <sup>8</sup> by Phase and Percentage of In-Custody <sup>11</sup> , Out-of-Custody <sup>12</sup> Cases at Case Disposition |         |         |         |         |         |         |         |         |         |                    |  |  |  |  |
|------------------------------------------|------------------------------------------------------------------------------------------------------------------------------------------|---------|---------|---------|---------|---------|---------|---------|---------|---------|--------------------|--|--|--|--|
| Phases                                   | 2006                                                                                                                                     | 2007    | 2008    | 2009    | 2010    | 2011    | 2012    | 2013    | 2014    | 2015    | Jan 16 -<br>Dec 16 |  |  |  |  |
| At Trial With Trial                      | 16,210                                                                                                                                   | 15,719  | 14,924  | 14,281  | 13,333  | 12,913  | 12,507  | 11,635  | 10,711  | 9,759   | 9,325              |  |  |  |  |
| In-Custody                               | 13%                                                                                                                                      | 13%     | 13%     | 14%     | 16%     | 15%     | 17%     | 16%     | 15%     | 15%     | 14%                |  |  |  |  |
| Out-of-Custody                           | 87%                                                                                                                                      | 87%     | 87%     | 86%     | 84%     | 85%     | 83%     | 84%     | 85%     | 85%     | 86%                |  |  |  |  |
| At Trial Without Trial                   | 41,214                                                                                                                                   | 40,223  | 38,567  | 37,885  | 35,859  | 31,139  | 27,205  | 25,048  | 22,226  | 19,582  | 18,371             |  |  |  |  |
| In-Custody                               | 12%                                                                                                                                      | 13%     | 13%     | 13%     | 13%     | 14%     | 15%     | 15%     | 14%     | 14%     | 14%                |  |  |  |  |
| Out-of-Custody                           | 88%                                                                                                                                      | 87%     | 87%     | 87%     | 87%     | 86%     | 85%     | 85%     | 86%     | 86%     | 86%                |  |  |  |  |
| Before Trial                             | 205,218                                                                                                                                  | 214,124 | 216,849 | 217,749 | 225,025 | 212,794 | 207,335 | 194,998 | 177,161 | 175,908 | 179,464            |  |  |  |  |
| In-Custody                               | 25%                                                                                                                                      | 25%     | 26%     | 24%     | 22%     | 22%     | 23%     | 23%     | 22%     | 23%     | 23%                |  |  |  |  |
| Out-of-Custody                           | 75%                                                                                                                                      | 75%     | 74%     | 76%     | 78%     | 78%     | 77%     | 77%     | 78%     | 77%     | 77%                |  |  |  |  |