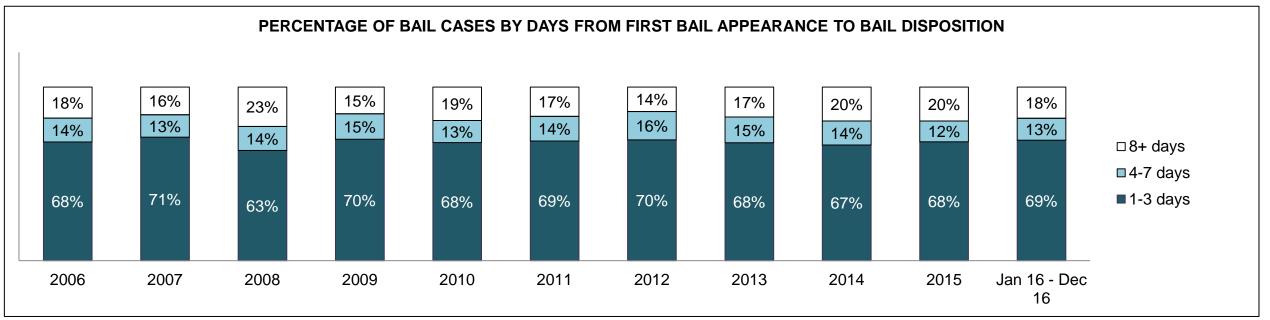

|              | Vov                                     | Matria                                 | Jan 16  | - Dec 16           | 2014 Baseline | Change from 2014 |
|--------------|-----------------------------------------|----------------------------------------|---------|--------------------|---------------|------------------|
|              | Key I                                   | Metric                                 | Percent | Cases <sup>1</sup> | Median*       | Baseline Median  |
|              | Disposed cases that be                  | gan in the Bail Phase                  | 45.3%   | 93,802             | 44.0%         | 1.3%             |
|              | Bail cases with a bail                  | Total                                  | 55.9%   | 52,456             | 56.6%         | -0.7%            |
|              | outcome (bail granted                   | Bail Disposition with 1 appearance     | 53.0%   | 27,793             | 51.4%         | 1.5%             |
| Dail.        | or bail denied)                         | Bail Disposition in 1-3 days           | 71.4%   | 37,465             | 72.5%         | -1.1%            |
| Bail         | Dallara and Marachall                   | Total                                  | 44.1%   | 41,346             | 43.4%         | 0.7%             |
|              | Bail cases with no bail                 | Case disposition in 1-3 appearances    | 31.0%   | 12,799             | 35.0%         | -4.1%            |
|              | disposition but with a case disposition | Case disposition in 0-3 months         | 74.5%   | 30,786             | 76.5%         | -2.0%            |
|              | case disposition                        | Case disposition rate before trial     | 92.3%   | 38,162             | 90.5%         | 1.8%             |
|              |                                         |                                        |         |                    |               |                  |
|              | Disposition rate (include               | es bail cases with case dispositions)  | 86.6%   | 179,464            | 84.3%         | 2.3%             |
| Before Trial | Disposed within 1-3 app                 | pearances (net of bench warrant cases) | 37.7%   | 55,463             | 42.7%         | -5.0%            |
|              | Disposed within 0-3 mo                  | nths (net of bench warrant cases)      | 57.4%   | 84,486             | 61.7%         | -4.3%            |
|              |                                         |                                        |         |                    |               |                  |
| Trial        | Collapse Rate at Trial <sup>2</sup>     |                                        | 66.3%   | 18,371             | 67.5%         | -1.2%            |