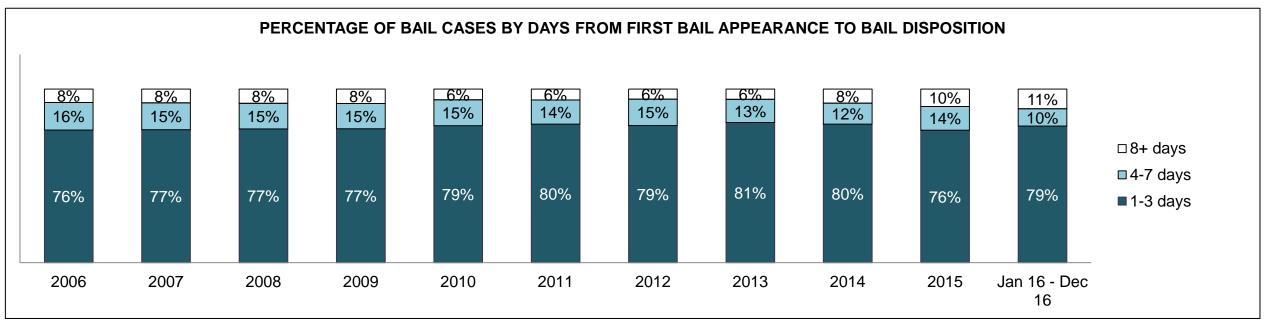

| 1,351 | 1,499 | 1,382 | 1,512 | 1,405 | 1,246 | 1,046 | 1,092 | 1,127 | 1,236 | 1,313              |
| Administration of Justice                   | 1,077 | 1,294 | 1,203 | 1,150 | 1,087 | 968   | 961   | 941   | 1,201 | 1,181 | 1,386              |
| Other Criminal Code                         | 354   | 399   | 370   | 272   | 320   | 375   | 306   | 256   | 295   | 308   | 296                |
| Criminal Code Traffic                       | 732   | 692   | 839   | 766   | 634   | 455   | 528   | 443   | 512   | 560   | 584                |
| Federal Statute                             | 1,019 | 1,118 | 1,094 | 1,206 | 1,026 | 842   | 771   | 840   | 749   | 734   | 710                |

NORTH EAST DASHBOARD

DECEMBER 31, 2016 Page 2 of 12





DECEMBER 31, 2016 Page 3 of 12





NORTH EAST DASHBOARD

DECEMBER 31, 2016 Page 4 of 12



NORTH EAST DASHBOARD

DECEMBER 31, 2016 Page 5 of 12



| Cases Disposed <sup>8</sup> by Phase and Percentage of In-Custody <sup>11</sup> , Out-of-Custody <sup>12</sup> Cases at Case Disposition |        |        |        |        |        |        |        |        |        |        |                    |
|------------------------------------------------------------------------------------------------------------------------------------------|--------|--------|--------|--------|--------|--------|--------|--------|--------|--------|--------------------|
| Phases                                                                                                                                   | 2006   | 2007   | 2008   | 2009   | 201