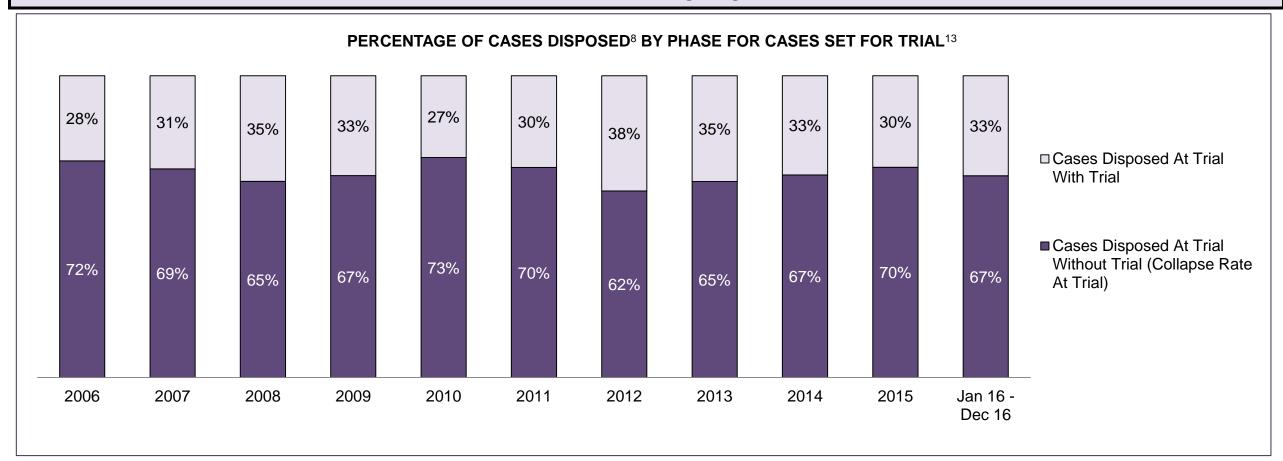

| Cases Disposed <sup>8</sup> by Phase and | Cases Disposed <sup>8</sup> by Phase and Percentage of In-Custody <sup>11</sup> , Out-of-Custody <sup>12</sup> Cases at Case Disposition |         |         |         |         |         |         |         |         |         |                    |  |  |  |  |
|------------------------------------------|------------------------------------------------------------------------------------------------------------------------------------------|---------|---------|---------|---------|---------|---------|---------|---------|---------|--------------------|--|--|--|--|
| Phases                                   | 2006                                                                                                                                     | 2007    | 2008    | 2009    | 2010    | 2011    | 2012    | 2013    | 2014    | 2015    | Jan 16 -<br>Dec 16 |  |  |  |  |
| At Trial With Trial                      | 16,210                                                                                                                                   | 15,719  | 14,924  | 14,281  | 13,333  | 12,913  | 12,507  | 11,635  | 10,711  | 9,759   | 9,325              |  |  |  |  |
| In-Custody                               | 13%                                                                                                                                      | 13%     | 13%     | 14%     | 16%     | 15%     | 17%     | 16%     | 15%     | 15%     | 14%                |  |  |  |  |
| Out-of-Custody                           | 87%                                                                                                                                      | 87%     | 87%     | 86%     | 84%     | 85%     | 83%     | 84%     | 85%     | 85%     | 86%                |  |  |  |  |
| At Trial Without Trial                   | 41,214                                                                                                                                   | 40,223  | 38,567  | 37,885  | 35,859  | 31,139  | 27,205  | 25,048  | 22,226  | 19,582  | 18,371             |  |  |  |  |
| In-Custody                               | 12%                                                                                                                                      | 13%     | 13%     | 13%     | 13%     | 14%     | 15%     | 15%     | 14%     | 14%     | 14%                |  |  |  |  |
| Out-of-Custody                           | 88%                                                                                                                                      | 87%     | 87%     | 87%     | 87%     | 86%     | 85%     | 85%     | 86%     | 86%     | 86%                |  |  |  |  |
| Before Trial                             | 205,218                                                                                                                                  | 214,124 | 216,849 | 217,749 | 225,025 | 212,794 | 207,335 | 194,998 | 177,161 | 175,908 | 179,464            |  |  |  |  |
| In-Custody                               | 25%                                                                                                                                      | 25%     | 26%     | 24%     | 22%     | 22%     | 23%     | 23%     | 22%     | 23%     | 23%                |  |  |  |  |
| Out-of-Custody                           | 75%                                                                                                                                      | 75%     | 74%     | 76%     | 78%     | 78%     | 77%     | 77%     | 78%     | 77%     | 77%                |  |  |  |  |