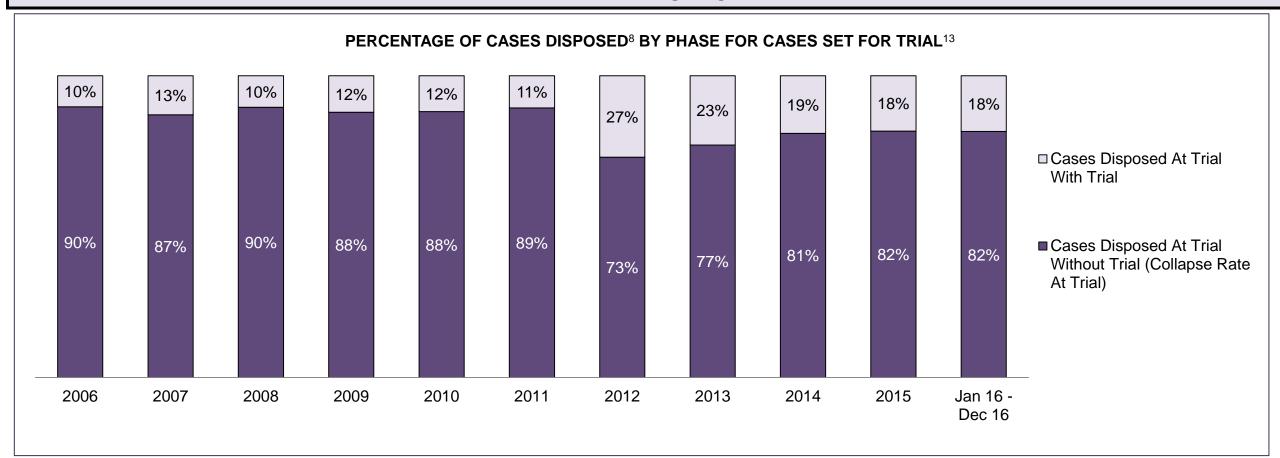

| Cases Disposed <sup>8</sup> by Phase and | Cases Disposed <sup>8</sup> by Phase and Percentage of In-Custody <sup>11</sup> , Out-of-Custody <sup>12</sup> Cases at Case Disposition |         |         |         |         |         |         |         |         |         |                    |  |  |  |  |
|------------------------------------------|------------------------------------------------------------------------------------------------------------------------------------------|---------|---------|---------|---------|---------|---------|---------|---------|---------|--------------------|--|--|--|--|
| Phases                                   | 2006                                                                                                                                     | 2007    | 2008    | 2009    | 2010    | 2011    | 2012    | 2013    | 2014    | 2015    | Jan 16 -<br>Dec 16 |  |  |  |  |
| At Trial With Trial                      | 16,210                                                                                                                                   | 15,719  | 14,924  | 14,281  | 13,333  | 12,913  | 12,507  | 11,635  | 10,711  | 9,759   | 9,325              |  |  |  |  |
| In-Custody                               | 13%                                                                                                                                      | 13%     | 13%     | 14%     | 16%     | 15%     | 17%     | 16%     | 15%     | 15%     | 14%                |  |  |  |  |
| Out-of-Custody                           | 87%                                                                                                                                      | 87%     | 87%     | 86%     | 84%     | 85%     | 83%     | 84%     | 85%     | 85%     | 86%                |  |  |  |  |
| At Trial Without Trial                   | 41,214                                                                                                                                   | 40,223  | 38,567  | 37,885  | 35,859  | 31,139  | 27,205  | 25,048  | 22,226  | 19,582  | 18,371             |  |  |  |  |
| In-Custody                               | 12%                                                                                                                                      | 13%     | 13%     | 13%     | 13%     | 14%     | 15%     | 15%     | 14%     | 14%     | 14%                |  |  |  |  |
| Out-of-Custody                           | 88%                                                                                                                                      | 87%     | 87%     | 87%     | 87%     | 86%     | 85%     | 85%     | 86%     | 86%     | 86%                |  |  |  |  |
| Before Trial                             | 205,218                                                                                                                                  | 214,124 | 216,849 | 217,749 | 225,025 | 212,794 | 207,335 | 194,998 | 177,161 | 175,908 | 179,464            |  |  |  |  |
| In-Custody                               | 25%                                                                                                                                      | 25%     | 26%     | 24%     | 22%     | 22%     | 23%     | 23%     | 22%     | 23%     | 23%                |  |  |  |  |
| Out-of-Custody                           | 75%                                                                                                                                      | 75%     | 74%     | 76%     | 78%     | 78%     | 77%     | 77%     | 78%     | 77%     | 77%                |  |  |  |  |