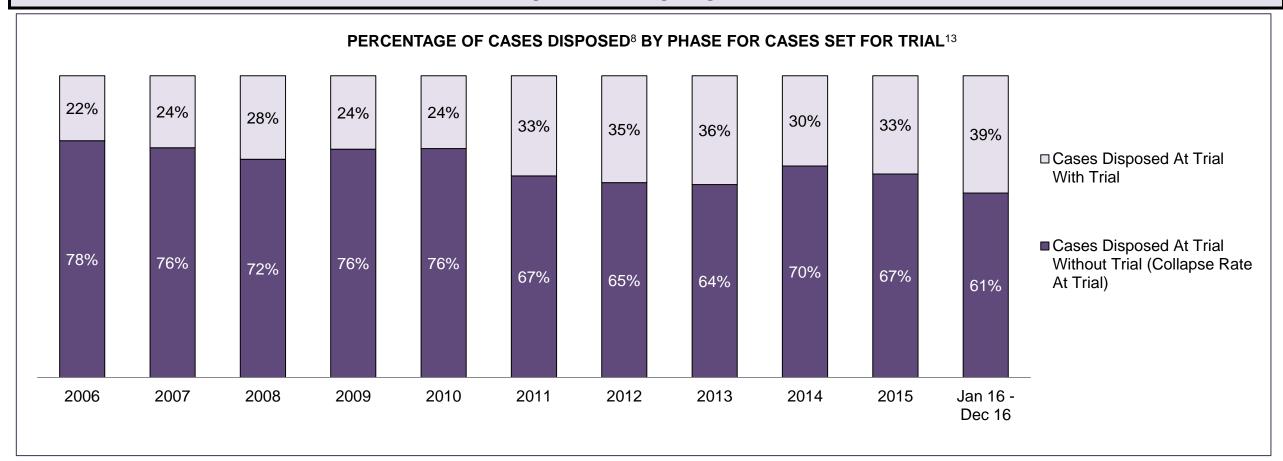

| Cases Disposed <sup>8</sup> by Phase and | Cases Disposed <sup>8</sup> by Phase and Percentage of In-Custody <sup>11</sup> , Out-of-Custody <sup>12</sup> Cases at Case Disposition |         |         |         |         |         |         |         |         |         |                    |  |  |  |  |
|------------------------------------------|------------------------------------------------------------------------------------------------------------------------------------------|---------|---------|---------|---------|---------|---------|---------|---------|---------|--------------------|--|--|--|--|
| Phases                                   | 2006                                                                                                                                     | 2007    | 2008    | 2009    | 2010    | 2011    | 2012    | 2013    | 2014    | 2015    | Jan 16 -<br>Dec 16 |  |  |  |  |
| At Trial With Trial                      | 16,210                                                                                                                                   | 15,719  | 14,924  | 14,281  | 13,333  | 12,913  | 12,507  | 11,635  | 10,711  | 9,759   | 9,325              |  |  |  |  |
| In-Custody                               | 13%                                                                                                                                      | 13%     | 13%     | 14%     | 16%     | 15%     | 17%     | 16%     | 15%     | 15%     | 14%                |  |  |  |  |
| Out-of-Custody                           | 87%                                                                                                                                      | 87%     | 87%     | 86%     | 84%     | 85%     | 83%     | 84%     | 85%     | 85%     | 86%                |  |  |  |  |
| At Trial Without Trial                   | 41,214                                                                                                                                   | 40,223  | 38,567  | 37,885  | 35,859  | 31,139  | 27,205  | 25,048  | 22,226  | 19,582  | 18,371             |  |  |  |  |
| In-Custody                               | 12%                                                                                                                                      | 13%     | 13%     | 13%     | 13%     | 14%     | 15%     | 15%     | 14%     | 14%     | 14%                |  |  |  |  |
| Out-of-Custody                           | 88%                                                                                                                                      | 87%     | 87%     | 87%     | 87%     | 86%     | 85%     | 85%     | 86%     | 86%     | 86%                |  |  |  |  |
| Before Trial                             | 205,218                                                                                                                                  | 214,124 | 216,849 | 217,749 | 225,025 | 212,794 | 207,335 | 194,998 | 177,161 | 175,908 | 179,464            |  |  |  |  |
| In-Custody                               | 25%                                                                                                                                      | 25%     | 26%     | 24%     | 22%     | 22%     | 23%     | 23%     | 22%     | 23%     | 23%                |  |  |  |  |
| Out-of-Custody                           | 75%                                                                                                                                      | 75%     | 74%     | 76%     | 78%     | 78%     | 77%     | 77%     | 78%     | 77%     | 77%                |  |  |  |  |