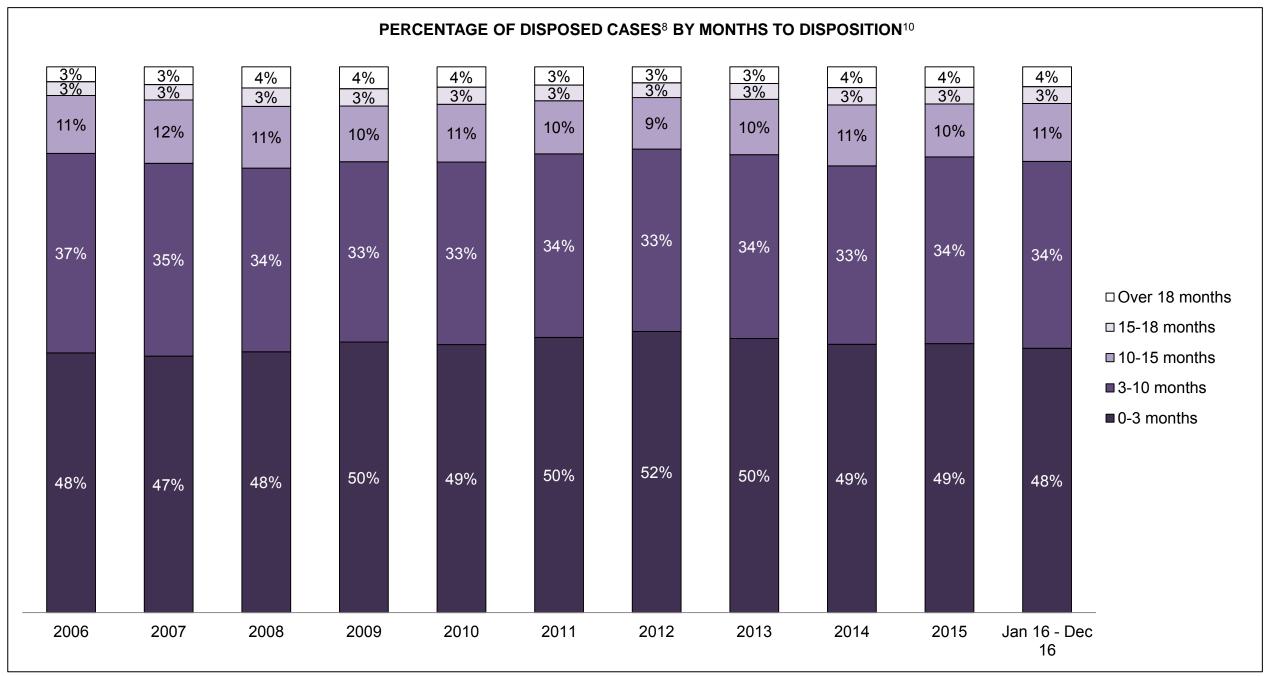

3,835 | 3,750 | 3,825              |
| Administration of Justice                   | 3,676  | 4,048  | 3,675  | 3,661  | 3,466  | 3,316  | 3,136 | 2,799 | 2,548 | 2,670 | 2,762              |
| Other Criminal Code                         | 2,444  | 2,271  | 1,882  | 1,782  | 1,571  | 1,268  | 1,188 | 1,198 | 1,141 | 1,265 | 1,282              |
| Criminal Code Traffic                       | 2,553  | 2,709  | 2,877  | 2,856  | 2,288  | 2,286  | 2,309 | 1,935 | 1,644 | 1,658 | 1,632              |
| Federal Statute                             | 3,663  | 3,830  | 3,553  | 3,312  | 3,545  | 3,182  | 3,004 | 2,751 | 2,214 | 2,127 | 2,188              |

TORONTO DASHBOARD

DECEMBER 31, 2016 Page 2 of 12





DECEMBER 31, 2016 Page 3 of 12





TORONTO DASHBOARD

DECEMBER 31, 2016 Page 4 of 12



DECEMBER 31, 2016 Page 5 of 12



| Phases                 | 2006   | 2007   | 2008   | 2009   | 2010   | 2011   | 2012   | 2013   | 2014   | 2015   | Jan 16 -<br>Dec 16 |
|------------------------|--------|--------|--------|--------|--------|--------|--------|--------|--------|--------|--------------------|
| At Trial With Trial    | 3,493  | 3,498  | 3,158  | 2,907  | 2,807  | 2,646  | 2,741  | 2,432  | 2,226  | 1,975  | 1,949              |
| In-Custody             | 17%    | 17%    | 17%    | 19%    | 19%    | 19%    | 20%    | 19%    | 18%    | 17%    | 16%                |
| Out-of-Custody         | 83%    | 83%    | 83%    | 81%    | 81%    | 81%    | 80%    | 81%    | 82%    | 83%    | 84%                |
| At Trial Without Trial | 10,804 | 11,197 | 10,526 | 9,364  | 9,187  | 7,