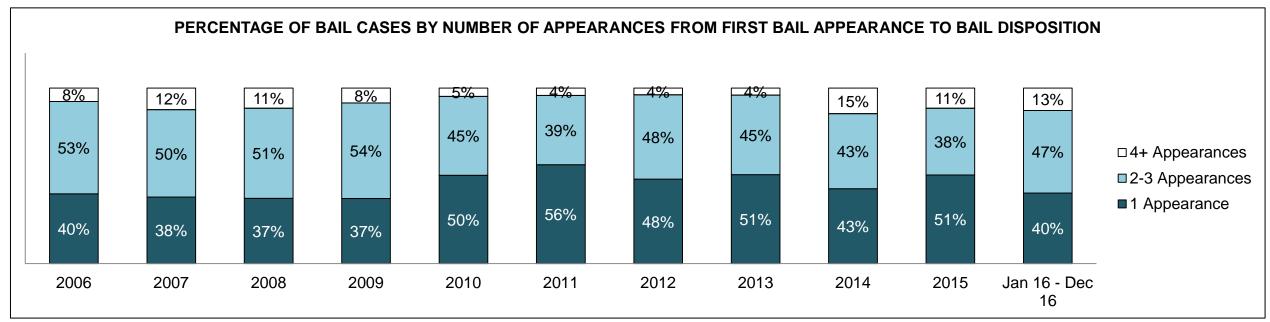

### ONTARIO COURT OF JUSTICE CRIMINAL MODERNIZATION COMMITTEE PROVINCIAL DASHBOARD CASES PENDING AS OF DECEMBER 31, 2016

|              | Variable                                | Matu: a                                | Jan 16  | - Dec 16           | 2014 Baseline | Change from 2014 |
|--------------|-----------------------------------------|----------------------------------------|---------|--------------------|---------------|------------------|
|              | ney l                                   | Metric                                 | Percent | Cases <sup>1</sup> | Median*       | Cluster Median   |
|              | Disposed cases that be                  | gan in the Bail Phase                  | 34.1%   | 11,963             | 32.5%         | 1.6%             |
|              | Bail cases with a bail                  | Total                                  | 57.2%   | 6,838              | 53.7%         | 3.5%             |
|              | outcome (bail granted                   | Bail Disposition with 1 appearance     | 51.4%   | 3,515              | 52.5%         | -1.1%            |
| Dell         | or bail denied)                         | Bail Disposition in 1-3 days           | 71.0%   | 4,853              | 72.9%         | -1.9%            |
| Bail         | Ballaca and Marchael                    | Total                                  | 42.8%   | 5,125              | 46.3%         | -3.5%            |
|              | Bail cases with no bail                 | Case disposition in 1-3 appearances    | 32.0%   | 1,640              | 38.7%         | -6.7%            |
|              | disposition but with a case disposition | Case disposition in 0-3 months         | 76.8%   | 3,934              | 79.1%         | -2.3%            |
|              | case disposition                        | Case disposition rate before trial     | 93.7%   | 4,804              | 92.8%         | 0.9%             |
|              |                                         |                                        |         |                    |               |                  |
|              | Disposition rate (include               | es bail cases with case dispositions)  | 88.4%   | 31,008             | 88.7%         | -0.3%            |
| Before Trial | Disposed within 1-3 app                 | pearances (net of bench warrant cases) | 40.9%   | 10,678             | 46.0%         | -5.1%            |
|              | Disposed within 0-3 mo                  | nths (net of bench warrant cases)      | 57.2%   | 14,935             | 60.7%         | -3.5%            |
|              |                                         |                                        |         |                    |               |                  |
| Trial        | Collapse Rate at Trial <sup>2</sup>     |                                        | 63.1%   | 2,570              | 62.3%         | 0.8%             |