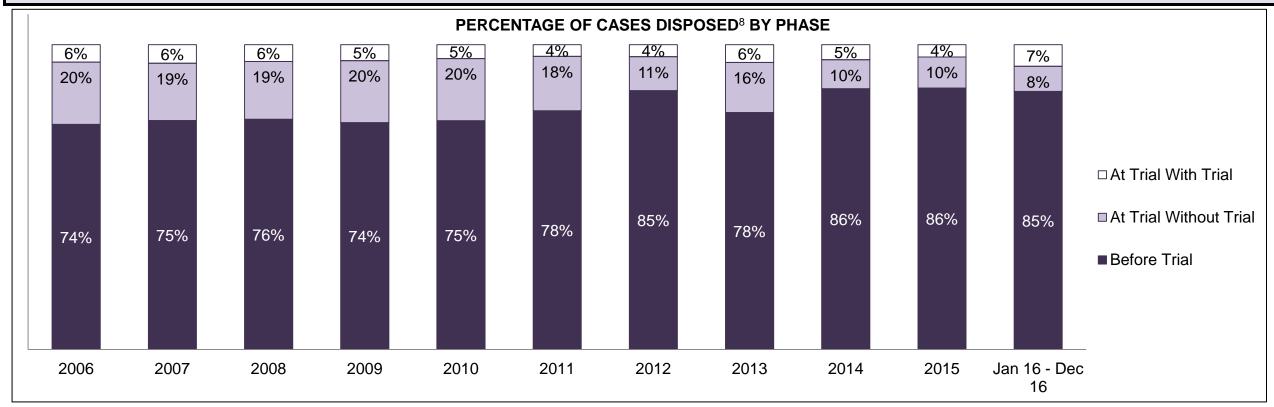

|
| Administration of Justice                   | 55   | 47   | 81   | 87   | 89   | 55   | 61   | 43   | 72   | 99   | 88                 |  |  |  |
| Other Criminal Code                         | 19   | 16   | 34   | 25   | 20   | 19   | 29   | 17   | 19   | 19   | 25                 |  |  |  |
| Criminal Code Traffic                       | 44   | 63   | 89   | 69   | 51   | 43   | 50   | 47   | 49   | 54   | 45                 |  |  |  |
| Federal Statute                             | 26   | 34   | 57   | 58   | 27   | 48   | 44   | 23   | 72   | 62   | 36                 |  |  |  |

GODERICH DASHBOARD

DECEMBER 31, 2016 Page 2 of 10





GODERICH DASHBOARD

DECEMBER 31, 2016 Page 3 of 10





GODERICH DASHBOARD

DECEMBER 31, 2016 Page 4 of 10



Page 5 of 10 **DECEMBER 31, 2016** 



| Cases Disposed <sup>8</sup> by Phase and P | cases Disposed <sup>8</sup> by Phase and Percentage of In-Custody <sup>11</sup> , Out-of-Custody <sup>12</sup> Cases at Case Disposition |      |      |      |      |      |      |      |      |      |                    |  |  |  |  |
|--------------------------------------------|------------------------------------------------------------------------------------------------------------------------------------------|------|------|------|------|------|------|------|------|------|--------------------|--|--|--|--|
| Phases                                     | 2006                                                                                                                                     | 2007 | 2008 | 2009 | 2010 | 2011 | 2012 | 2013 |