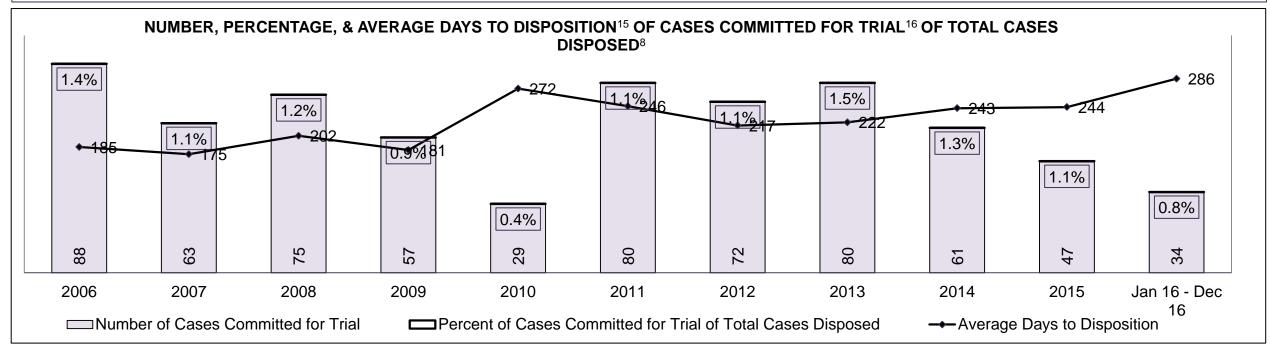

| Cases Disposed <sup>8</sup> by Phase and | Cases Disposed <sup>8</sup> by Phase and Percentage of In-Custody <sup>11</sup> , Out-of-Custody <sup>12</sup> Cases at Case Disposition |         |         |         |         |         |         |         |         |         |                    |  |  |  |  |
|------------------------------------------|------------------------------------------------------------------------------------------------------------------------------------------|---------|---------|---------|---------|---------|---------|---------|---------|---------|--------------------|--|--|--|--|
| Phases                                   | 2006                                                                                                                                     | 2007    | 2008    | 2009    | 2010    | 2011    | 2012    | 2013    | 2014    | 2015    | Jan 16 -<br>Dec 16 |  |  |  |  |
| At Trial With Trial                      | 16,210                                                                                                                                   | 15,719  | 14,924  | 14,281  | 13,333  | 12,913  | 12,507  | 11,635  | 10,711  | 9,759   | 9,325              |  |  |  |  |
| In-Custody                               | 13%                                                                                                                                      | 13%     | 13%     | 14%     | 16%     | 15%     | 17%     | 16%     | 15%     | 15%     | 14%                |  |  |  |  |
| Out-of-Custody                           | 87%                                                                                                                                      | 87%     | 87%     | 86%     | 84%     | 85%     | 83%     | 84%     | 85%     | 85%     | 86%                |  |  |  |  |
| At Trial Without Trial                   | 41,214                                                                                                                                   | 40,223  | 38,567  | 37,885  | 35,859  | 31,139  | 27,205  | 25,048  | 22,226  | 19,582  | 18,371             |  |  |  |  |
| In-Custody                               | 12%                                                                                                                                      | 13%     | 13%     | 13%     | 13%     | 14%     | 15%     | 15%     | 14%     | 14%     | 14%                |  |  |  |  |
| Out-of-Custody                           | 88%                                                                                                                                      | 87%     | 87%     | 87%     | 87%     | 86%     | 85%     | 85%     | 86%     | 86%     | 86%                |  |  |  |  |
| Before Trial                             | 205,218                                                                                                                                  | 214,124 | 216,849 | 217,749 | 225,025 | 212,794 | 207,335 | 194,998 | 177,161 | 175,908 | 179,464            |  |  |  |  |
| In-Custody                               | 25%                                                                                                                                      | 25%     | 26%     | 24%     | 22%     | 22%     | 23%     | 23%     | 22%     | 23%     | 23%                |  |  |  |  |
| Out-of-Custody                           | 75%                                                                                                                                      | 75%     | 74%     | 76%     | 78%     | 78%     | 77%     | 77%     | 78%     | 77%     | 77%                |  |  |  |  |