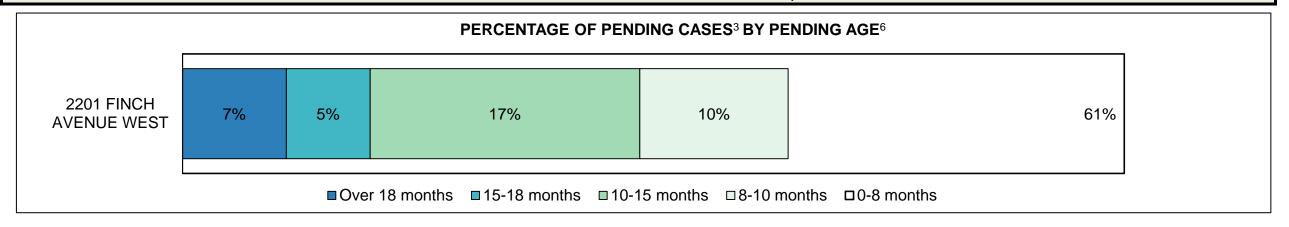

# ONTARIO COURT OF JUSTICE CRIMINAL MODERNIZATION COMMITTEE CENTRAL EAST DASHBOARD CASES PENDING AS OF DECEMBER 31, 2016

| Pending Cases <sup>3</sup> by Pending Location | Over 18 | 15-18  | 10-15  | 8-10   | 0-8    | Total  |
|------------------------------------------------|---------|--------|--------|--------|--------|--------|
| Location                                       | months  | months | months | months | months | Iotai  |
| Central East                                   | 998     | 810    | 2,159  | 1,121  | 10,334 | 15,422 |
| In-Custody                                     | 6%      | 4%     | 4%     | 8%     | 10%    | 8%     |
| Out-of-Custody                                 | 94%     | 78%    | 96%    | 92%    | 90%    | 92%    |
| Barrie                                         | 155     | 112    | 368    | 228    | 2,125  | 2,988  |
| Bracebridge                                    | 6       | 8      | 17     | 27     | 285    | 343    |
| Cobourg                                        | 10      | 7      | 26     | 24     | 261    | 328    |
| Lindsay                                        | 15      | 10     | 57     | 45     | 493    | 620    |
| Newmarket                                      | 628     | 393    | 872    | 473    | 3,420  | 5,786  |
| Orillia                                        | 17      | 21     | 46     | 43     | 424    | 551    |
| Oshawa                                         | 124     | 207    | 632    | 183    | 2,334  | 3,480  |
| Peterborough                                   | 43      | 52     | 141    | 98     | 992    | 1,326  |