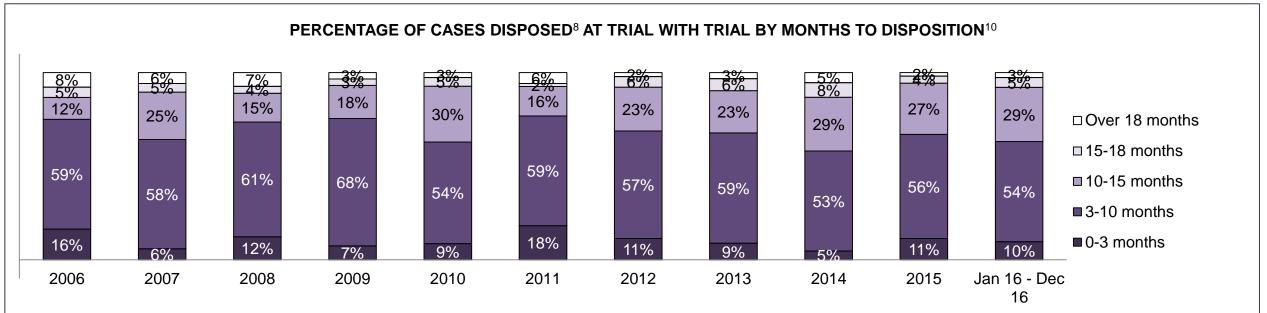

| Percentage of Cases Disposed <sup>8</sup> At | ercentage of Cases Disposed <sup>8</sup> At Trial Without Trial (Collapse Rate At Trial <sup>2</sup> ) by Offence Group At Disposition |      |      |      |      |      |      |      |      |      |                    |  |  |  |
|----------------------------------------------|----------------------------------------------------------------------------------------------------------------------------------------|------|------|------|------|------|------|------|------|------|--------------------|--|--|--|
| Offence Group at Disposition <sup>14</sup>   | 2006                                                                                                                                   | 2007 | 2008 | 2009 | 2010 | 2011 | 2012 | 2013 | 2014 | 2015 | Jan 16 -<br>Dec 16 |  |  |  |
| Crimes Against The Person                    | 39%                                                                                                                                    | 40%  | 41%  | 40%  | 40%  | 42%  | 43%  | 42%  | 42%  | 41%  | 43%                |  |  |  |
| Crimes Against Property                      | 14%                                                                                                                                    | 14%  | 13%  | 13%  | 13%  | 12%  | 11%  | 12%  | 11%  | 11%  | 10%                |  |  |  |
| Administration of Justice                    | 15%                                                                                                                                    | 14%  | 14%  | 14%  | 13%  | 13%  | 13%  | 13%  | 12%  | 13%  | 13%                |  |  |  |
| Other Criminal Code                          | 7%                                                                                                                                     | 6%   | 6%   | 6%   | 6%   | 6%   | 6%   | 6%   | 6%   | 6%   | 6%                 |  |  |  |
| Criminal Code Traffic                        | 15%                                                                                                                                    | 16%  | 16%  | 18%  | 18%  | 14%  | 15%  | 16%  | 16%  | 16%  | 16%                |  |  |  |
| Federal Statute                              | 10%                                                                                                                                    | 10%  | 9%   | 10%  | 10%  | 12%  | 12%  | 11%  | 12%  | 12%  | 12%                |  |  |  |
| Total                                        | 100%                                                                                                                                   | 100% | 100% | 100% | 100% | 100% | 100% | 100% | 100% | 100% | 100%               |  |  |  |

CENTRAL EAST DASHBOARD

DECEMBER 31, 2016 Page 6 of 12

CENTRAL EAST DASHBOARD

DECEMBER 31, 2016 Page 7 of 12

| Percentage of Cases Disposed <sup>8</sup> A | Percentage of Cases Disposed <sup>8</sup> At Trial Without Trial (Collapse Rate At Trial <sup>2</sup> ) by Offence Group At Disposition |      |      |      |      |      |      |      |      |      |                    |  |  |
|---------------------------------------------|-----------------------------------------------------------------------------------------------------------------------------------------|------|------|------|------|------|------|------|------|------|--------------------|--|--|
| Offence Group at Disposition <sup>14</sup>  | 2006                                                                                                                                    | 2007 | 2008 | 2009 | 2010 | 2011 | 2012 | 2013 | 2014 | 2015 | Jan 16 -<br>Dec 16 |  |  |
| Crimes Against The Person                   | 37%                                                                                                                                     | 35%  | 37%  | 34%  | 34%  | 38%  | 36%  | 36%  | 35%  | 33%  | 34%                |  |  |
| Crimes Against Property                     | 14%                                                                                                                                     | 13%  | 12%  | 11%  | 12%  | 12%  | 11%  | 12%  | 13%  | 11%  | 12%                |  |  |
| Administration of Justice                   | 12%                                                                                                                                     | 13%  | 12%  | 11%  | 11%  | 11%  | 10%  | 11%  | 10%  | 11%  | 11%                |  |  |
| Other Criminal Code                         | 6%                                                                                                                                      | 6%   | 6%   | 5%   | 5%   | 5%   | 6%   | 6%   | 5%   | 6%   | 5%                 |  |  |
| Criminal Code Traffic                       | 24%                                                                                                                                     | 25%  | 25%  | 28%  | 28%  | 24%  | 25%  | 25%  | 27%  | 26%  | 27%                |  |  |
| Federal Statute                             | 7%                                                                                                                                      | 8%   | 8%   | 10%  | 9%   | 10%  | 11%  | 10%  | 11%  | 12%  | 11%                |  |  |
| Total                                       | 100%                                                                                                                                    | 100% | 100% | 100% | 100% | 100% | 100% | 100% | 100% | 100% | 100%               |  |  |