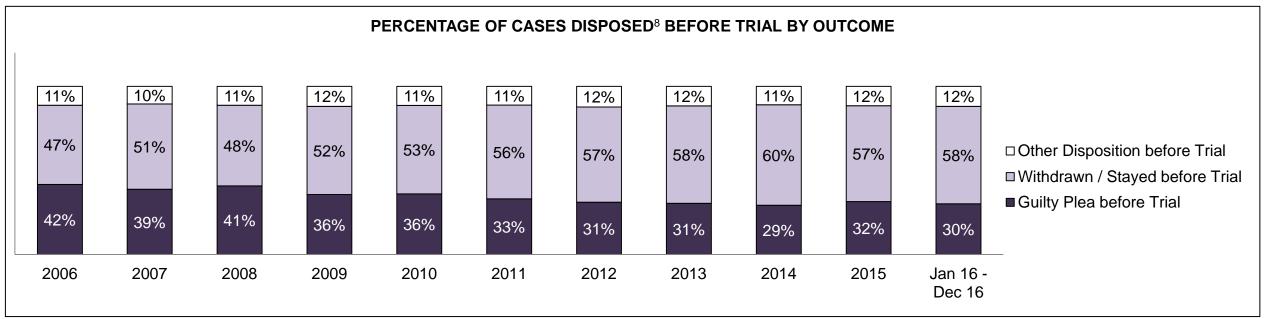

| 6,789 | 7,364 | 6,878 | 7,331 | 6,973 | 7,212 | 6,401 | 6,047 | 4,998 | 4,686 | 5,167              |  |  |  |
| In-Custody                                                                                                                               | 23%   | 22%   | 25%   | 22%   | 22%   | 20%   | 18%   | 18%   | 19%   | 19%   | 19%                |  |  |  |
| Out-of-Custody                                                                                                                           | 77%   | 78%   | 75%   | 78%   | 78%   | 80%   | 82%   | 82%   | 81%   | 81%   | 81%                |  |  |  |

1000 FINCH AVENUE WEST DASHBOARD

DECEMBER 31, 2016 Page 6 of 10





1000 FINCH AVENUE WEST DASHBOARD



| Percentage of Cases Disposed <sup>8</sup> At | Percentage of Cases Disposed <sup>8</sup> At Trial Without Trial (Collapse Rate At Trial <sup>2</sup> ) by Offence Group At Disposition |      |      |      |      |      |      |      |      |      |                    |  |  |  |
|----------------------------------------------|-----------------------------------------------------------------------------------------------------------------------------------------|------|------|------|------|------|------|------|------|------|--------------------|--|--|--|
| Offence Group at Disposition <sup>14</sup>   | 2006                                                                                                                                    | 2007 | 2008 |