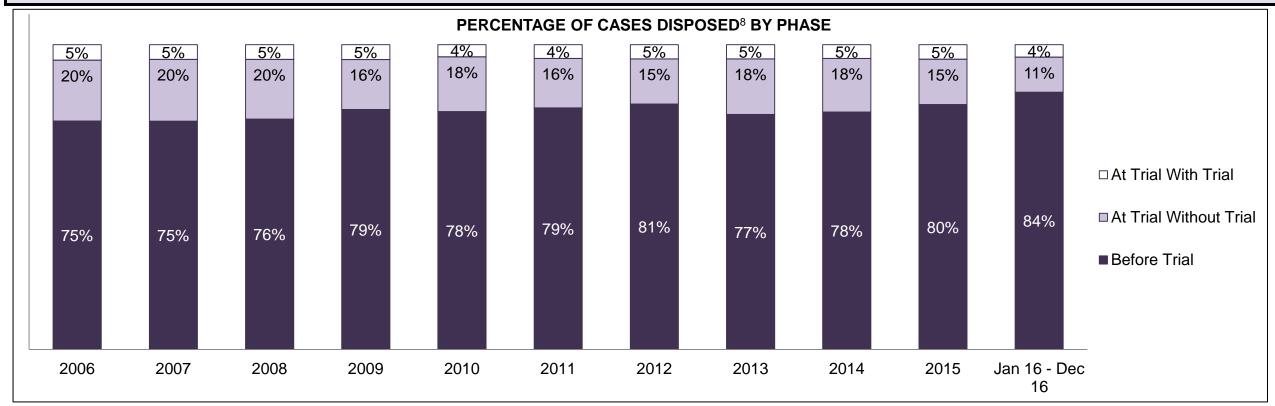

| Cases Disposed <sup>8</sup> by Phase and | Cases Disposed <sup>8</sup> by Phase and Percentage of In-Custody <sup>11</sup> , Out-of-Custody <sup>12</sup> Cases at Case Disposition |         |         |         |         |         |         |         |         |         |                    |  |  |  |  |
|------------------------------------------|------------------------------------------------------------------------------------------------------------------------------------------|---------|---------|---------|---------|---------|---------|---------|---------|---------|--------------------|--|--|--|--|
| Phases                                   | 2006                                                                                                                                     | 2007    | 2008    | 2009    | 2010    | 2011    | 2012    | 2013    | 2014    | 2015    | Jan 16 -<br>Dec 16 |  |  |  |  |
| At Trial With Trial                      | 16,210                                                                                                                                   | 15,719  | 14,924  | 14,281  | 13,333  | 12,913  | 12,507  | 11,635  | 10,711  | 9,759   | 9,325              |  |  |  |  |
| In-Custody                               | 13%                                                                                                                                      | 13%     | 13%     | 14%     | 16%     | 15%     | 17%     | 16%     | 15%     | 15%     | 14%                |  |  |  |  |
| Out-of-Custody                           | 87%                                                                                                                                      | 87%     | 87%     | 86%     | 84%     | 85%     | 83%     | 84%     | 85%     | 85%     | 86%                |  |  |  |  |
| At Trial Without Trial                   | 41,214                                                                                                                                   | 40,223  | 38,567  | 37,885  | 35,859  | 31,139  | 27,205  | 25,048  | 22,226  | 19,582  | 18,371             |  |  |  |  |
| In-Custody                               | 12%                                                                                                                                      | 13%     | 13%     | 13%     | 13%     | 14%     | 15%     | 15%     | 14%     | 14%     | 14%                |  |  |  |  |
| Out-of-Custody                           | 88%                                                                                                                                      | 87%     | 87%     | 87%     | 87%     | 86%     | 85%     | 85%     | 86%     | 86%     | 86%                |  |  |  |  |
| Before Trial                             | 205,218                                                                                                                                  | 214,124 | 216,849 | 217,749 | 225,025 | 212,794 | 207,335 | 194,998 | 177,161 | 175,908 | 179,464            |  |  |  |  |
| In-Custody                               | 25%                                                                                                                                      | 25%     | 26%     | 24%     | 22%     | 22%     | 23%     | 23%     | 22%     | 23%     | 23%                |  |  |  |  |
| Out-of-Custody                           | 75%                                                                                                                                      | 75%     | 74%     | 76%     | 78%     | 78%     | 77%     | 77%     | 78%     | 77%     | 77%                |  |  |  |  |