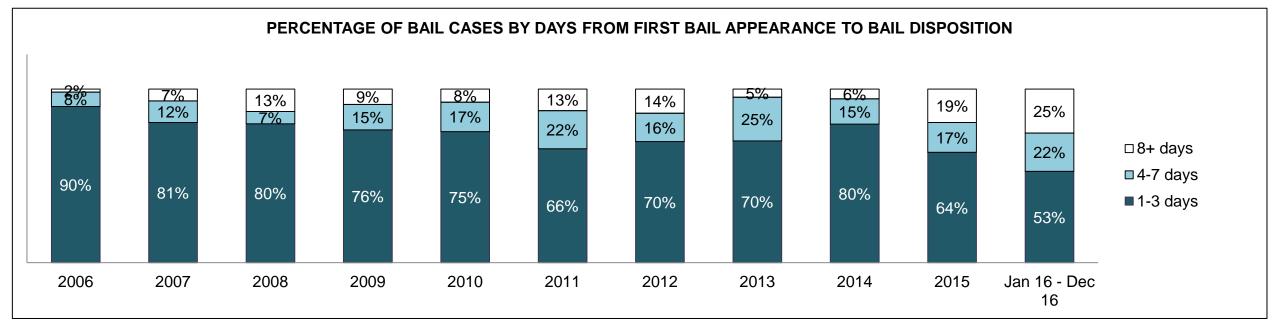

| 53                                          | 43   | 19   | 30   | 30   | 26   | 43   | 39   | 48   | 61   | 96                 |  |  |  |
| Other Criminal Code                         | 25                                          | 16   | 12   | 11   | 14   | 17   | 6    | 12   | 14   | 14   | 11                 |  |  |  |
| Criminal Code Traffic                       | 17                                          | 21   | 6    | 15   | 14   | 12   | 25   | 21   | 13   | 20   | 23                 |  |  |  |
| Federal Statute                             | 39                                          | 39   | 31   | 20   | 42   | 31   | 18   | 36   | 27   | 25   | 25                 |  |  |  |

FORT FRANCES DASHBOARD

DECEMBER 31, 2016 Page 2 of 10





DECEMBER 31, 2016 Page 3 of 10





FORT FRANCES DASHBOARD

DECEMBER 31, 2016 Page 4 of 10



Page 5 of 10 **DECEMBER 31, 2016** 



| Cases Disposed <sup>8</sup> by Phase and F | Cases Disposed <sup>8</sup> by Phase and Percentage of In-Custody <sup>11</sup> , Out-of-Custody <sup>12</sup> Cases at Case Disposition |      |      |      |      |      |      |      |      |      |                    |  |  |  |
|--------------------------------------------|------------------------------------------------------------------------------------------------------------------------------------------|------|------|------|------|------|------|------|------|------|--------------------|--|--|--|
| Phases                                     | 2006