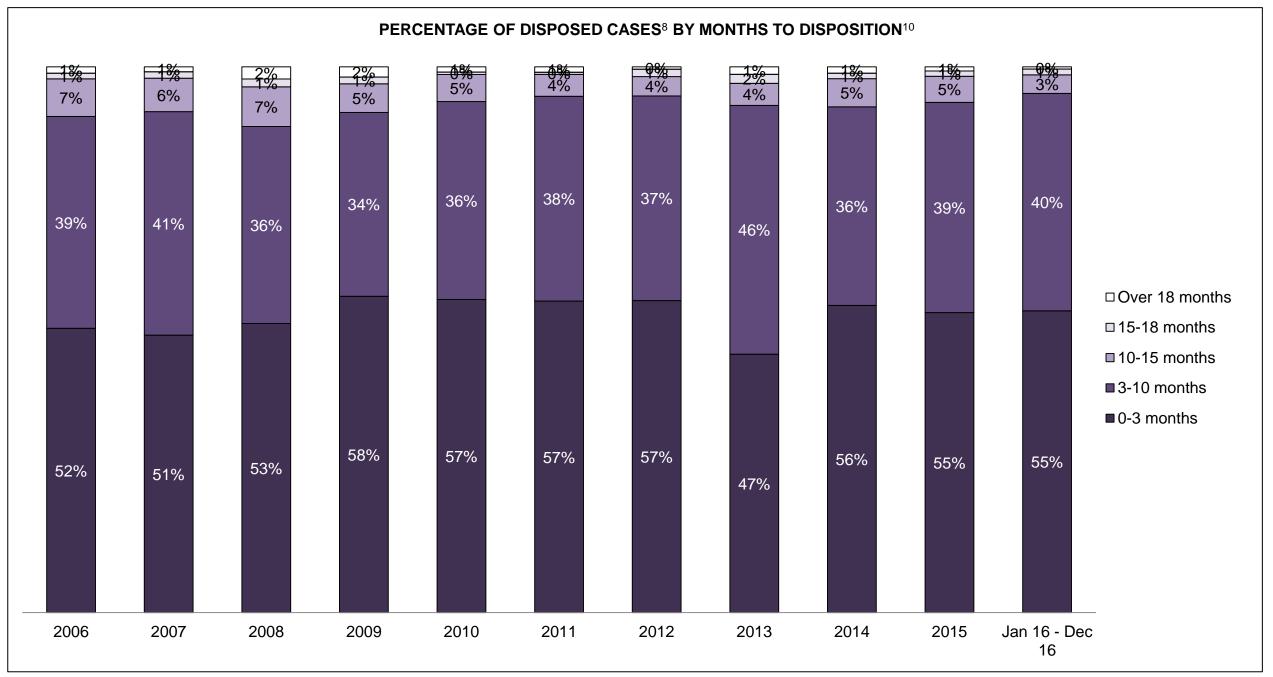

| 70   | 75   | 51   | 80   | 39   | 80                 |  |
| Administration of Justice                   | 123  | 102  | 103  | 54   | 59   | 58   | 73   | 67   | 92   | 48   | 134                |  |
| Other Criminal Code                         | 47   | 59   | 33   | 22   | 21   | 23   | 27   | 19   | 12   | 33   | 26                 |  |
| Criminal Code Traffic                       | 99   | 112  | 101  | 90   | 62   | 66   | 73   | 47   | 38   | 51   | 61                 |  |
| Federal Statute                             | 104  | 103  | 95   | 93   | 58   | 75   | 80   | 73   | 62   | 49   | 49                 |  |

ST THOMAS DASHBOARD

DECEMBER 31, 2016 Page 2 of 10





ST THOMAS DASHBOARD

DECEMBER 31, 2016 Page 3 of 10





ST THOMAS DASHBOARD

DECEMBER 31, 2016 Page 4 of 10



ST THOMAS DASHBOARD

DECEMBER 31, 2016 Page 5 of 10



| Phases                 | 2006  | 2007  | 2008  | 2009  | 2010  | 2011  | 2012  | 2013  | 2014  | 2015  | Jan 16 -<br>Dec 16 |
|------------------------|-------|-------|-------|-------|-------|-------|-------|-------|-------|-------|--------------------|
| At Trial With Trial    | 164   | 128   | 127   | 102   | 105   | 81    | 63    | 71    | 80    | 59    | 49                 |
| In-Custody             | 9%    | 11%   | 10%   | 19%   | 15%   | 19%   | 22%   | 10%   | 19%   | 19%   | 14%                |
| Out-of-Custody         | 91%   | 89%   | 90%   | 81%   | 85%   | 81%   | 78%   | 90%   | 81%   | 81%   | 86%                |
| At Trial Without Trial | 148   | 145   | 169   | 148   | 141   | 100   | 92    | 78    | 72    | 57