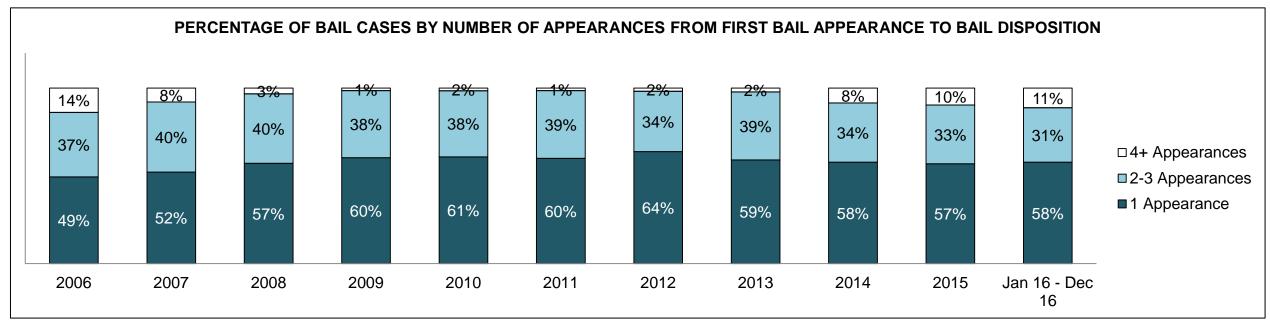

|              | Vov                                     | Matria                                 | Jan 16  | - Dec 16           | 2014 Baseline | Change from 2014 |
|--------------|-----------------------------------------|----------------------------------------|---------|--------------------|---------------|------------------|
|              | Key I                                   | Metric                                 | Percent | Cases <sup>1</sup> | Median*       | Baseline Median  |
|              | Disposed cases that be                  | gan in the Bail Phase                  | 45.3%   | 93,802             | 44.0%         | 1.3%             |
|              | Bail cases with a bail                  | Total                                  | 55.9%   | 52,456             | 56.6%         | -0.7%            |
|              | outcome (bail granted                   | Bail Disposition with 1 appearance     | 53.0%   | 27,793             | 51.4%         | 1.5%             |
| Dail.        | or bail denied)                         | Bail Disposition in 1-3 days           | 71.4%   | 37,465             | 72.5%         | -1.1%            |
| Bail         | Dallara and Marachall                   | Total                                  | 44.1%   | 41,346             | 43.4%         | 0.7%             |
|              | Bail cases with no bail                 | Case disposition in 1-3 appearances    | 31.0%   | 12,799             | 35.0%         | -4.1%            |
|              | disposition but with a case disposition | Case disposition in 0-3 months         | 74.5%   | 30,786             | 76.5%         | -2.0%            |
|              | case disposition                        | Case disposition rate before trial     | 92.3%   | 38,162             | 90.5%         | 1.8%             |
|              |                                         |                                        |         |                    |               |                  |
|              | Disposition rate (include               | es bail cases with case dispositions)  | 86.6%   | 179,464            | 84.3%         | 2.3%             |
| Before Trial | Disposed within 1-3 app                 | pearances (net of bench warrant cases) | 37.7%   | 55,463             | 42.7%         | -5.0%            |
|              | Disposed within 0-3 mo                  | nths (net of bench warrant cases)      | 57.4%   | 84,486             | 61.7%         | -4.3%            |
|              |                                         |                                        |         |                    |               |                  |
| Trial        | Collapse Rate at Trial <sup>2</sup>     |                                        | 66.3%   | 18,371             | 67.5%         | -1.2%            |

### ONTARIO COURT OF JUSTICE CRIMINAL MODERNIZATION COMMITTEE PROVINCIAL DASHBOARD CASES PENDING AS OF DECEMBER 31, 2016

|              | Variable                                | Matu: a                                | Jan 16  | - Dec 16           | 2014 Baseline | Change from 2014 |
|--------------|-----------------------------------------|----------------------------------------|---------|--------------------|---------------|------------------|
|              | ney l                                   | Metric                                 | Percent | Cases <sup>1</sup> | Median*       | Cluster Median   |
|              | Disposed cases that be                  | gan in the Bail Phase                  | 34.1%   | 11,963             | 32.5%         | 1.6%             |
|              | Bail cases with a bail                  | Total                                  | 57.2%   | 6,838              | 53.7%         | 3.5%             |
|              | outcome (bail granted                   | Bail Disposition with 1 appearance     | 51.4%   | 3,515              | 52.5%         | -1.1%            |
| Dell         | or bail denied)                         | Bail Disposition in 1-3 days           | 71.0%   | 4,853              | 72.9%         | -1.9%            |
| Bail         | Ballaca and Marchael                    | Total                                  | 42.8%   | 5,125              | 46.3%         | -3.5%            |
|              | Bail cases with no bail                 | Case disposition in 1-3 appearances    | 32.0%   | 1,640              | 38.7%         | -6.7%            |
|              | disposition but with a case disposition | Case disposition in 0-3 months         | 76.8%   | 3,934              | 79.1%         | -2.3%            |
|              | case disposition                        | Case disposition rate before trial     | 93.7%   | 4,804              | 92.8%         | 0.9%             |
|              |                                         |                                        |         |                    |               |                  |
|              | Disposition rate (include               | es bail cases with case dispositions)  | 88.4%   | 31,008             | 88.7%         | -0.3%            |
| Before Trial | Disposed within 1-3 app                 | pearances (net of bench warrant cases) | 40.9%   | 10,678             | 46.0%         | -5.1%            |
|              | Disposed within 0-3 mo                  | nths (net of bench warrant cases)      | 57.2%   | 14,935             | 60.7%         | -3.5%            |
|              |                                         |                                        |         |                    |               |                  |
| Trial        | Collapse Rate at Trial <sup>2</sup>     |                                        | 63.1%   | 2,570              | 62.3%         | 0.8%             |

# ONTARIO COURT OF JUSTICE CRIMINAL MODERNIZATION COMMITTEE CENTRAL EAST DASHBOARD CASES PENDING AS OF DECEMBER 31, 2016

CENTRAL EAST DASHBOARD

DECEMBER 31, 2016 Page 12 of 12

|          | V                                   | Matuia                                 | Jan 16  | - Dec 16           | 2044 Chroton Modion* | Change from 2014 |
|----------|-------------------------------------|----------------------------------------|---------|--------------------|----------------------|------------------|
|          | Key i                               | Metric                                 | Percent | Cases <sup>1</sup> | 2014 Cluster Median* | Cluster Median   |
|          | Disposed cases that be              | gan in the Bail Phase                  | 36.0%   | 2,761              | 48.0%                | -12.0%           |
|          | Bail cases with a bail              | Total                                  | 51.4%   | 1,419              | 56.0%                | -4.6%            |
|          | outcome (bail granted               | Bail Disposition with 1 appearance     | 45.8%   | 650                | 47.7%                | -1.9%            |
| Da!!     | or bail denied)                     | Bail Disposition in 1-3 days           | 67.6%   | 959                | 70.6%                | -3.0%            |
| Bail     | B 11 11 11 11                       | Total                                  | 48.6%   | 1,342              | 44.0%                | 4.6%             |
|          | Bail cases with no bail             | Case disposition in 1-3 appearances    | 25.3%   | 340                | 35.1%                | -9.8%            |
|          | disposition but with a              | Case disposition in 0-3 months         | 75.1%   | 1,008              | 77.2%                | -2.1%            |
|          | case disposition                    | Case disposition rate before trial     | 93.3%   | 1,252              | 90.7%                | 2.6%             |
|          |                                     |                                        |         |                    |                      |                  |
|          | Disposition rate (include           | es bail cases with case dispositions)  | 89.4%   | 6,857              | 83.6%                | 5.8%             |
| <u> </u> |                                     | pearances (net of bench warrant cases) | 36.8%   | 2,143              | 39.1%                | -2.4%            |
|          | Disposed within 0-3 mo              | nths (net of bench warrant cases)      | 57.3%   | 3,335              | 60.6%                | -3.4%            |
|          |                                     |                                        |         |                    |                      |                  |
| Trial    | Collapse Rate at Trial <sup>2</sup> |                                        | 62.1%   | 502                | 71.0%                | -8.9%            |

BARRIE DASHBOARD

DECEMBER 31, 2016 Page 10 of 10

|              | Mary I                                  | Matria                                | Jan 16  | - Dec 16           | 2044 Charter Medient | Change from 2014 |
|--------------|-----------------------------------------|---------------------------------------|---------|--------------------|----------------------|------------------|
|              | Key i                                   | Metric                                | Percent | Cases <sup>1</sup> | 2014 Cluster Median* | Cluster Median   |
|              | Disposed cases that be                  | gan in the Bail Phase                 | 23.3%   | 236                | 33.5%                | -10.2%           |
|              | Bail cases with a bail                  | Total                                 | 35.6%   | 84                 | 50.7%                | -15.1%           |
|              | outcome (bail granted                   | Bail Disposition with 1 appearance    | 65.5%   | 55                 | 52.9%                | 12.6%            |
| D-U          | or bail denied)                         | Bail Disposition in 1-3 days          | 89.3%   | 75                 | 73.8%                | 15.5%            |
| Bail         |                                         | Total                                 | 64.4%   | 152                | 49.3%                | 15.1%            |
|              | Bail cases with no bail                 | Case disposition in 1-3 appearances   | 53.3%   | 81                 | 33.4%                | 19.9%            |
|              | disposition but with a case disposition | Case disposition in 0-3 months        | 82.2%   | 125                | 77.3%                | 4.9%             |
|              | case disposition                        | Case disposition rate before trial    | 91.4%   | 139                | 91.8%                | -0.4%            |
|              |                                         |                                       |         |                    |                      |                  |
|              | Disposition rate (include               | es bail cases with case dispositions) | 90.3%   | 915                | 85.7%                | 4.7%             |
| Before Trial |                                         |                                       |         |                    | 47.2%                | 13.9%            |
|              | 71.1%                                   | 605                                   | 62.6%   | 8.5%               |                      |                  |
|              |                                         |                                       |         |                    |                      |                  |
| Trial        | Collapse Rate at Trial <sup>2</sup>     |                                       | 67.3%   | 66                 | 66.9%                | 0.4%             |

BRACEBRIDGE DASHBOARD

DECEMBER 31, 2016 Page 10 of 10

|              | Vari                                                    | Mateia                                 | Jan 16  | - Dec 16           | 2044 Charter Medien* | Change from 2014 |
|--------------|---------------------------------------------------------|----------------------------------------|---------|--------------------|----------------------|------------------|
|              | Key I                                                   | Metric                                 | Percent | Cases <sup>1</sup> | 2014 Cluster Median* | Cluster Median   |
|              | Disposed cases that be                                  | gan in the Bail Phase                  | 36.6%   | 393                | 33.5%                | 3.1%             |
|              | Bail cases with a bail                                  | Total                                  | 47.6%   | 187                | 50.7%                | -3.1%            |
|              | outcome (bail granted                                   | Bail Disposition with 1 appearance     | 51.3%   | 96                 | 52.9%                | -1.5%            |
| Dell         | or bail denied)                                         | Bail Disposition in 1-3 days           | 70.6%   | 132                | 73.8%                | -3.2%            |
| Bail         | D. 7                                                    | Total                                  | 52.4%   | 206                | 49.3%                | 3.1%             |
|              | Bail cases with no bail                                 | Case disposition in 1-3 appearances    | 32.5%   | 67                 | 33.4%                | -0.8%            |
|              | disposition but with a case disposition                 | Case disposition in 0-3 months         | 85.9%   | 177                | 77.3%                | 8.6%             |
|              | case disposition                                        | Case disposition rate before trial     | 93.7%   | 193                | 91.8%                | 1.8%             |
|              |                                                         |                                        |         |                    |                      |                  |
|              | Disposition rate (include                               | es bail cases with case dispositions)  | 90.7%   | 975                | 85.7%                | 5.0%             |
| Before Trial | Disposed within 1-3 app                                 | pearances (net of bench warrant cases) | 40.0%   | 357                | 47.2%                | -7.2%            |
|              | Disposed within 0-3 months (net of bench warrant cases) |                                        |         |                    | 62.6%                | -2.0%            |
|              |                                                         |                                        |         |                    |                      |                  |
| Trial        | rial Collapse Rate at Trial <sup>2</sup>                |                                        |         | 42                 | 66.9%                | -24.9%           |