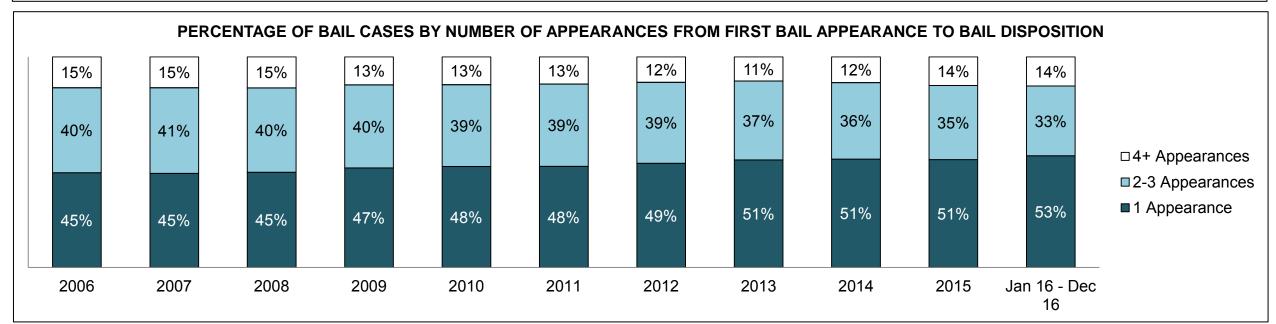

23,384 | 23,218 | 22,895 | 22,853 | 20,391 | 18,868 | 18,379 | 17,397 | 18,128 | 19,198 | 19,502             |  |  |  |
| Administration of Justice                   | 18,751 | 19,558 | 18,449 | 17,051 | 15,956 | 15,043 | 14,888 | 14,504 | 15,548 | 16,856 | 17,760             |  |  |  |
| Other Criminal Code                         | 7,549  | 7,330  | 6,663  | 6,287  | 6,021  | 5,499  | 5,300  | 5,285  | 5,228  | 5,434  | 5,642              |  |  |  |
| Criminal Code Traffic                       | 14,610 | 15,276 | 16,258 | 14,647 | 11,223 | 10,830 | 10,742 | 10,049 | 10,154 | 10,768 | 11,175             |  |  |  |
| Federal Statute                             | 14,831 | 15,358 | 15,367 | 15,599 | 15,727 | 14,516 | 13,111 | 12,972 | 12,245 | 12,278 | 11,192             |  |  |  |













| Cases Disposed <sup>8</sup> by Phase and | Cases Disposed <sup>8</sup> by Phase and Percentage of In-Custody <sup>11</sup> , Out-of-Custody <sup>12</sup> Cases at Case Disposition |         |         |         |         |         |         |         |         |         |                    |  |  |  |  |
|------------------------------------------|------------------------------------------------------------------------------------------------------------------------------------------|---------|---------|---------|---------|---------|---------|---------|---------|---------|--------------------|--|--|--|--|
| Phases                                   | 2006