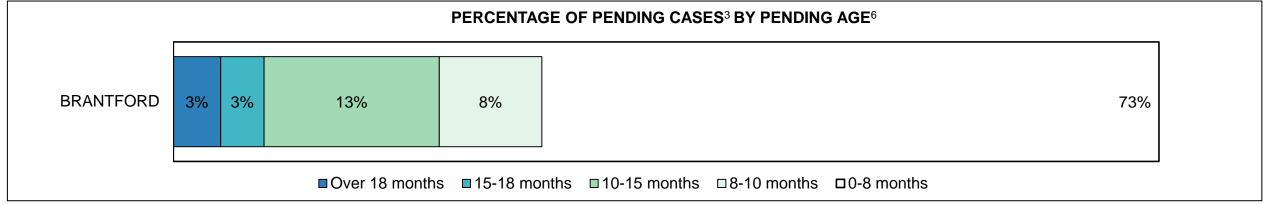

riminal Code Traffic                                                                                                                   | 10%  | 11%  | 12%  | 14%  | 15%  | 10%  | 10%  | 13%  | 9%   | 9%   | 15%                |  |  |
| Federal Statute                                                                                                                         | 11%  | 6%   | 7%   | 5%   | 4%   | 6%   | 9%   | 4%   | 5%   | 7%   | 10%                |  |  |
| Total                                                                                                                                   | 100% | 100% | 100% | 100% | 100% | 100% | 100% | 100% | 100% | 100% | 100%               |  |  |

BRANTFORD DASHBOARD

DECEMBER 31, 2016 Page 8 of 10





DECEMBER 31, 2016 Page 9 of 10





| Pending Cases <sup>3</sup> by Pe | Pending Cases <sup>3</sup> by Pending Age <sup>6</sup> and Percentage of Pending Cases In-Custody <sup>17</sup> and Out-of-Custody <sup>18</sup> |              |              |             |            |       |  |  |  |  |  |  |  |  |
|----------------------------------|--------------------------------------------------------------------------------------------------------------------------------------------------|--------------|--------------|-------------|------------|-------|--|--|--|--|--|--|--|--|
| Court Location                   | Over 18 months                                                                                                                                   | 15-18 months | 10-15 months | 8-10 months | 0-8 months | Total |  |