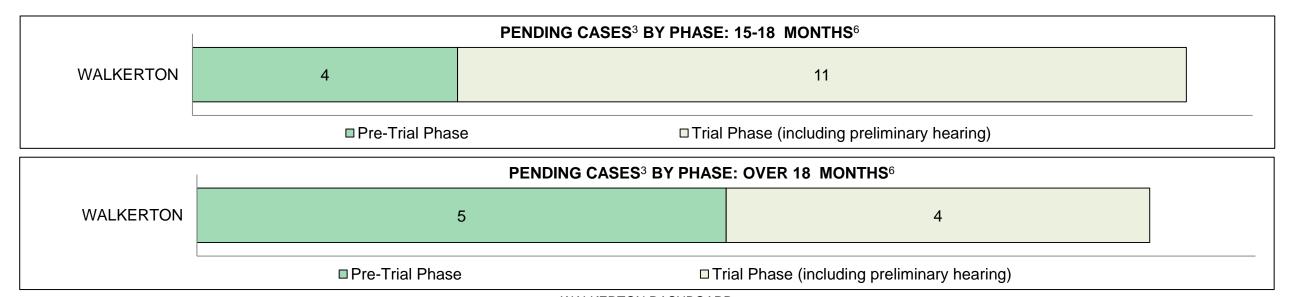

Court Location Over 18 months 15-18 months 10-15 months 8-10 months 0-8 months Total                                                             |     |     |     |     |     |     |  |  |  |  |  |
| WALKERTON                                                                                                                                        | 9   | 15  | 83  | 30  | 394 | 531 |  |  |  |  |  |
| In-Custody                                                                                                                                       | 22% | 13% | 6%  | 13% | 20% | 17% |  |  |  |  |  |
| Out-of-Custody                                                                                                                                   | 78% | 87% | 94% | 87% | 80% | 83% |  |  |  |  |  |



WALKERTON DASHBOARD

DECEMBER 31, 2016 Page 10 of 10

|                       | Mary I                                                  | Matu: a                                | Jan 16 - | - Dec 16           | 2044 Chroton Modion* | Change from 2014 |
|-----------------------|---------------------------------------------------------|----------------------------------------|----------|--------------------|----------------------|------------------|
|                       | Key i                                                   | Metric                                 | Percent  | Cases <sup>1</sup> | 2014 Cluster Median* | Cluster Median   |
|                       | Disposed cases that be                                  | gan in the Bail Phase                  | 42.4%    | 617