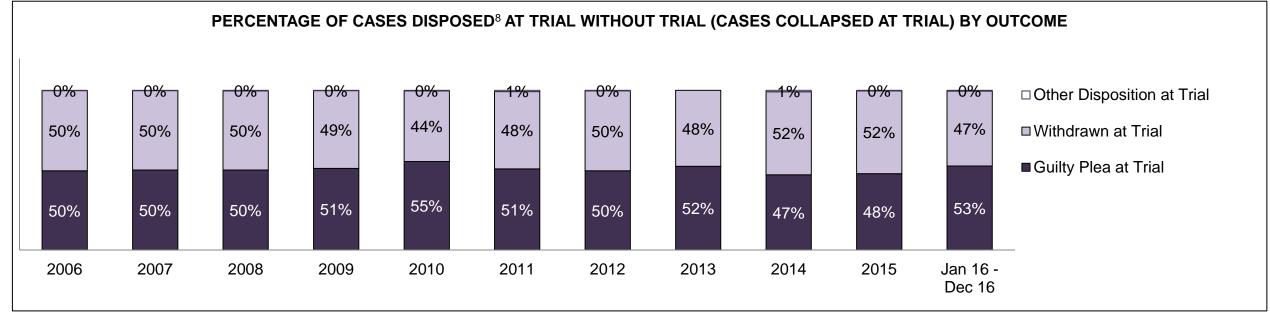

| Cases Disposed <sup>8</sup> by Phase and | Cases Disposed <sup>8</sup> by Phase and Percentage of In-Custody <sup>11</sup> , Out-of-Custody <sup>12</sup> Cases at Case Disposition |         |         |         |         |         |         |         |         |         |                    |  |  |  |  |
|------------------------------------------|------------------------------------------------------------------------------------------------------------------------------------------|---------|---------|---------|---------|---------|---------|---------|---------|---------|--------------------|--|--|--|--|
| Phases                                   | 2006                                                                                                                                     | 2007    | 2008    | 2009    | 2010    | 2011    | 2012    | 2013    | 2014    | 2015    | Jan 16 -<br>Dec 16 |  |  |  |  |
| At Trial With Trial                      | 16,210                                                                                                                                   | 15,719  | 14,924  | 14,281  | 13,333  | 12,913  | 12,507  | 11,635  | 10,711  | 9,759   | 9,325              |  |  |  |  |
| In-Custody                               | 13%                                                                                                                                      | 13%     | 13%     | 14%     | 16%     | 15%     | 17%     | 16%     | 15%     | 15%     | 14%                |  |  |  |  |
| Out-of-Custody                           | 87%                                                                                                                                      | 87%     | 87%     | 86%     | 84%     | 85%     | 83%     | 84%     | 85%     | 85%     | 86%                |  |  |  |  |
| At Trial Without Trial                   | 41,214                                                                                                                                   | 40,223  | 38,567  | 37,885  | 35,859  | 31,139  | 27,205  | 25,048  | 22,226  | 19,582  | 18,371             |  |  |  |  |
| In-Custody                               | 12%                                                                                                                                      | 13%     | 13%     | 13%     | 13%     | 14%     | 15%     | 15%     | 14%     | 14%     | 14%                |  |  |  |  |
| Out-of-Custody                           | 88%                                                                                                                                      | 87%     | 87%     | 87%     | 87%     | 86%     | 85%     | 85%     | 86%     | 86%     | 86%                |  |  |  |  |
| Before Trial                             | 205,218                                                                                                                                  | 214,124 | 216,849 | 217,749 | 225,025 | 212,794 | 207,335 | 194,998 | 177,161 | 175,908 | 179,464            |  |  |  |  |
| In-Custody                               | 25%                                                                                                                                      | 25%     | 26%     | 24%     | 22%     | 22%     | 23%     | 23%     | 22%     | 23%     | 23%                |  |  |  |  |
| Out-of-Custody                           | 75%                                                                                                                                      | 75%     | 74%     | 76%     | 78%     | 78%     | 77%     | 77%     | 78%     | 77%     | 77%                |  |  |  |  |