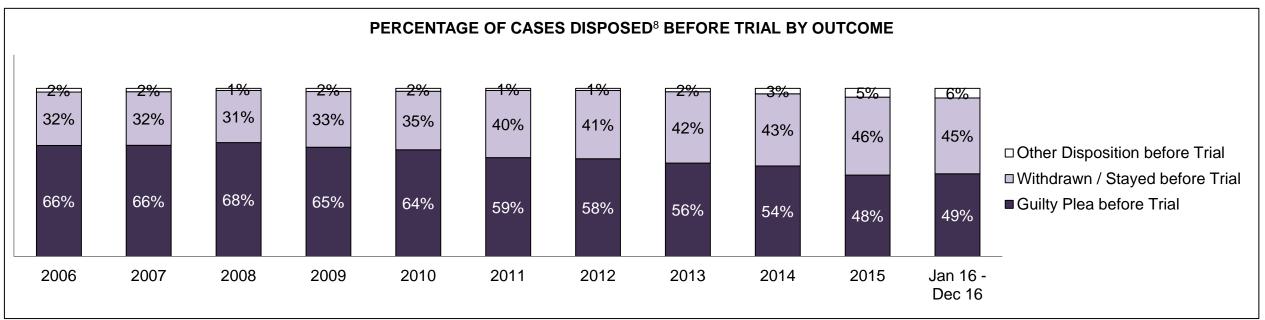

| Cases Disposed <sup>8</sup> by Phase and | Cases Disposed <sup>8</sup> by Phase and Percentage of In-Custody <sup>11</sup> , Out-of-Custody <sup>12</sup> Cases at Case Disposition |         |         |         |         |         |         |         |         |         |                    |  |  |  |  |
|------------------------------------------|------------------------------------------------------------------------------------------------------------------------------------------|---------|---------|---------|---------|---------|---------|---------|---------|---------|--------------------|--|--|--|--|
| Phases                                   | 2006                                                                                                                                     | 2007    | 2008    | 2009    | 2010    | 2011    | 2012    | 2013    | 2014    | 2015    | Jan 16 -<br>Dec 16 |  |  |  |  |
| At Trial With Trial                      | 16,210                                                                                                                                   | 15,719  | 14,924  | 14,281  | 13,333  | 12,913  | 12,507  | 11,635  | 10,711  | 9,759   | 9,325              |  |  |  |  |
| In-Custody                               | 13%                                                                                                                                      | 13%     | 13%     | 14%     | 16%     | 15%     | 17%     | 16%     | 15%     | 15%     | 14%                |  |  |  |  |
| Out-of-Custody                           | 87%                                                                                                                                      | 87%     | 87%     | 86%     | 84%     | 85%     | 83%     | 84%     | 85%     | 85%     | 86%                |  |  |  |  |
| At Trial Without Trial                   | 41,214                                                                                                                                   | 40,223  | 38,567  | 37,885  | 35,859  | 31,139  | 27,205  | 25,048  | 22,226  | 19,582  | 18,371             |  |  |  |  |
| In-Custody                               | 12%                                                                                                                                      | 13%     | 13%     | 13%     | 13%     | 14%     | 15%     | 15%     | 14%     | 14%     | 14%                |  |  |  |  |
| Out-of-Custody                           | 88%                                                                                                                                      | 87%     | 87%     | 87%     | 87%     | 86%     | 85%     | 85%     | 86%     | 86%     | 86%                |  |  |  |  |
| Before Trial                             | 205,218                                                                                                                                  | 214,124 | 216,849 | 217,749 | 225,025 | 212,794 | 207,335 | 194,998 | 177,161 | 175,908 | 179,464            |  |  |  |  |
| In-Custody                               | 25%                                                                                                                                      | 25%     | 26%     | 24%     | 22%     | 22%     | 23%     | 23%     | 22%     | 23%     | 23%                |  |  |  |  |
| Out-of-Custody                           | 75%                                                                                                                                      | 75%     | 74%     | 76%     | 78%     | 78%     | 77%     | 77%     | 78%     | 77%     | 77%                |  |  |  |  |