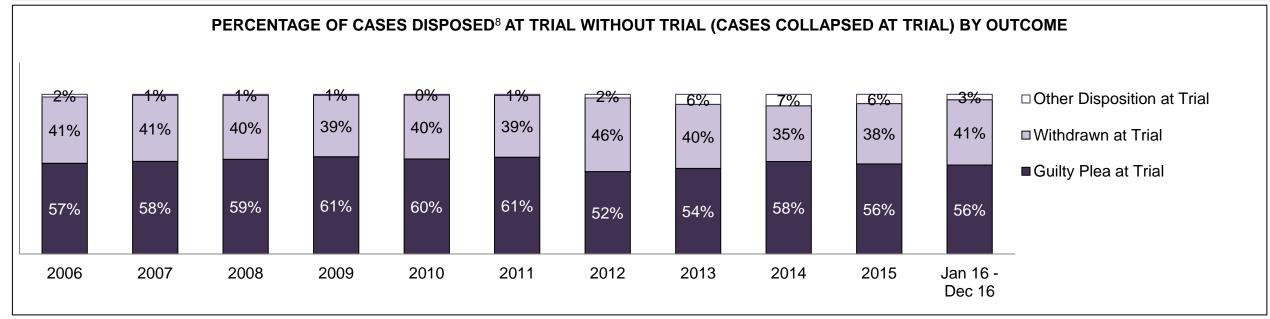

| Percentage of Cases Disposed <sup>8</sup> At | ercentage of Cases Disposed <sup>8</sup> At Trial Without Trial (Collapse Rate At Trial <sup>2</sup> ) by Offence Group At Disposition |      |      |      |      |      |      |      |      |      |                    |  |  |  |
|----------------------------------------------|----------------------------------------------------------------------------------------------------------------------------------------|------|------|------|------|------|------|------|------|------|--------------------|--|--|--|
| Offence Group at Disposition <sup>14</sup>   | 2006                                                                                                                                   | 2007 | 2008 | 2009 | 2010 | 2011 | 2012 | 2013 | 2014 | 2015 | Jan 16 -<br>Dec 16 |  |  |  |
| Crimes Against The Person                    | 39%                                                                                                                                    | 40%  | 41%  | 40%  | 40%  | 42%  | 43%  | 42%  | 42%  | 41%  | 43%                |  |  |  |
| Crimes Against Property                      | 14%                                                                                                                                    | 14%  | 13%  | 13%  | 13%  | 12%  | 11%  | 12%  | 11%  | 11%  | 10%                |  |  |  |
| Administration of Justice                    | 15%                                                                                                                                    | 14%  | 14%  | 14%  | 13%  | 13%  | 13%  | 13%  | 12%  | 13%  | 13%                |  |  |  |
| Other Criminal Code                          | 7%                                                                                                                                     | 6%   | 6%   | 6%   | 6%   | 6%   | 6%   | 6%   | 6%   | 6%   | 6%                 |  |  |  |
| Criminal Code Traffic                        | 15%                                                                                                                                    | 16%  | 16%  | 18%  | 18%  | 14%  | 15%  | 16%  | 16%  | 16%  | 16%                |  |  |  |
| Federal Statute                              | 10%                                                                                                                                    | 10%  | 9%   | 10%  | 10%  | 12%  | 12%  | 11%  | 12%  | 12%  | 12%                |  |  |  |
| Total                                        | 100%                                                                                                                                   | 100% | 100% | 100% | 100% | 100% | 100% | 100% | 100% | 100% | 100%               |  |  |  |

CENTRAL EAST DASHBOARD

DECEMBER 31, 2016 Page 6 of 12

CENTRAL EAST DASHBOARD

DECEMBER 31, 2016 Page 7 of 12

| Percentage of Cases Disposed <sup>8</sup> A | Percentage of Cases Disposed <sup>8</sup> At Trial Without Trial (Collapse Rate At Trial <sup>2</sup> ) by Offence Group At Disposition |      |      |      |      |      |      |      |      |      |                    |  |  |
|---------------------------------------------|-----------------------------------------------------------------------------------------------------------------------------------------|------|------|------|------|------|------|------|------|------|--------------------|--|--|
| Offence Group at Disposition <sup>14</sup>  | 2006                                                                                                                                    | 2007 | 2008 | 2009 | 2010 | 2011 | 2012 | 2013 | 2014 | 2015 | Jan 16 -<br>Dec 16 |  |  |
| Crimes Against The Person                   | 37%                                                                                                                                     | 35%  | 37%  | 34%  | 34%  | 38%  | 36%  | 36%  | 35%  | 33%  | 34%                |  |  |
| Crimes Against Property                     | 14%                                                                                                                                     | 13%  | 12%  | 11%  | 12%  | 12%  | 11%  | 12%  | 13%  | 11%  | 12%                |  |  |
| Administration of Justice                   | 12%                                                                                                                                     | 13%  | 12%  | 11%  | 11%  | 11%  | 10%  | 11%  | 10%  | 11%  | 11%                |  |  |
| Other Criminal Code                         | 6%                                                                                                                                      | 6%   | 6%   | 5%   | 5%   | 5%   | 6%   | 6%   | 5%   | 6%   | 5%                 |  |  |
| Criminal Code Traffic                       | 24%                                                                                                                                     | 25%  | 25%  | 28%  | 28%  | 24%  | 25%  | 25%  | 27%  | 26%  | 27%                |  |  |
| Federal Statute                             | 7%                                                                                                                                      | 8%   | 8%   | 10%  | 9%   | 10%  | 11%  | 10%  | 11%  | 12%  | 11%                |  |  |
| Total                                       | 100%                                                                                                                                    | 100% | 100% | 100% | 100% | 100% | 100% | 100% | 100% | 100% | 100%               |  |  |

BARRIE DASHBOARD

DECEMBER 31, 2016 Page 6 of 10

BARRIE DASHBOARD

DECEMBER 31, 2016 Page 7 of 10

| Percentage of Cases Disposed <sup>8</sup> A | Percentage of Cases Disposed <sup>8</sup> At Trial Without Trial (Collapse Rate At Trial <sup>2</sup> ) by Offence Group At Disposition |      |      |      |      |      |      |      |      |      |                    |  |  |
|---------------------------------------------|-----------------------------------------------------------------------------------------------------------------------------------------|------|------|------|------|------|------|------|------|------|--------------------|--|--|
| Offence Group at Disposition <sup>14</sup>  | 2006                                                                                                                                    | 2007 | 2008 | 2009 | 2010 | 2011 | 2012 | 2013 | 2014 | 2015 | Jan 16 -<br>Dec 16 |  |  |
| Crimes Against The Person                   | 33%                                                                                                                                     | 33%  | 36%  | 34%  | 33%  | 36%  | 35%  | 34%  | 33%  | 32%  | 35%                |  |  |
| Crimes Against Property                     | 16%                                                                                                                                     | 15%  | 12%  | 13%  | 11%  | 15%  | 14%  | 12%  | 13%  | 12%  | 11%                |  |  |
| Administration of Justice                   | 13%                                                                                                                                     | 14%  | 14%  | 13%  | 13%  | 10%  | 11%  | 12%  | 9%   | 12%  | 13%                |  |  |
| Other Criminal Code                         | 6%                                                                                                                                      | 5%   | 5%   | 4%   | 4%   | 5%   | 6%   | 6%   | 5%   | 6%   | 6%                 |  |  |
| Criminal Code Traffic                       | 23%                                                                                                                                     | 25%  | 25%  | 25%  | 29%  | 24%  | 24%  | 25%  | 28%  | 24%  | 25%                |  |  |
| Federal Statute                             | 8%                                                                                                                                      | 8%   | 9%   | 10%  | 10%  | 9%   | 11%  | 10%  | 12%  | 14%  | 11%                |  |  |
| Total                                       | 100%                                                                                                                                    | 100% | 100% | 100% | 100% | 100% | 100% | 100% | 100% | 100% | 100%               |  |  |

BRACEBRIDGE DASHBOARD

DECEMBER 31, 2016 Page 6 of 10

DECEMBER 31, 2016 Page 7 of 10

| Percentage of Cases Disposed <sup>8</sup> At | Percentage of Cases Disposed <sup>8</sup> At Trial Without Trial (Collapse Rate At Trial <sup>2</sup> ) by Offence Group At Disposition |      |      |      |      |      |      |      |      |      |                    |
|----------------------------------------------|-----------------------------------------------------------------------------------------------------------------------------------------|------|------|------|------|------|------|------|------|------|--------------------|
| Offence Group at Disposition <sup>14</sup>   | 2006                                                                                                                                    | 2007 | 2008 | 2009 | 2010 | 2011 | 2012 | 2013 | 2014 | 2015 | Jan 16 -<br>Dec 16 |
| Crimes Against The Person                    | 34%                                                                                                                                     | 33%  | 39%  | 25%  | 30%  | 28%  | 32%  | 35%  | 38%  | 38%  | 37%                |
| Crimes Against Property                      | 11%                                                                                                                                     | 15%  | 13%  | 8%   | 12%  | 8%   | 11%  | 11%  | 9%   | 18%  | 21%                |
| Administration of Justice                    | 17%                                                                                                                                     | 11%  | 10%  | 15%  | 12%  | 12%  | 11%  | 15%  | 10%  | 12%  | 8%                 |
| Other Criminal Code                          | 9%                                                                                                                                      | 8%   | 7%   | 6%   | 4%   | 5%   | 5%   | 8%   | 3%   | 6%   | 5%                 |
| Criminal Code Traffic                        | 24%                                                                                                                                     | 25%  | 24%  | 36%  | 37%  | 31%  | 34%  | 23%  | 28%  | 25%  | 21%                |
| Federal Statute                              | 5%                                                                                                                                      | 8%   | 7%   | 9%   | 4%   | 16%  | 7%   | 8%   | 11%  | 1%   | 7%                 |
| Total                                        | 100%                                                                                                                                    | 100% | 100% | 100% | 100% | 100% | 100% | 100% | 100% | 100% | 100%               |

COBOURG DASHBOARD

DECEMBER 31, 2016 Page 6 of 10

COBOURG DASHBOARD

DECEMBER 31, 2016 Page 7 of 10

| Percentage of Cases Disposed <sup>8</sup> At | Percentage of Cases Disposed <sup>8</sup> At Trial Without Trial (Collapse Rate At Trial <sup>2</sup> ) by Offence Group At Disposition |      |      |      |      |      |      |      |      |      |                    |
|----------------------------------------------|-----------------------------------------------------------------------------------------------------------------------------------------|------|------|------|------|------|------|------|------|------|--------------------|
| Offence Group at Disposition <sup>14</sup>   | 2006                                                                                                                                    | 2007 | 2008 | 2009 | 2010 | 2011 | 2012 | 2013 | 2014 | 2015 | Jan 16 -<br>Dec 16 |
| Crimes Against The Person                    | 46%                                                                                                                                     | 36%  | 42%  | 41%  | 40%  | 49%  | 39%  | 39%  | 47%  | 45%  | 29%                |
| Crimes Against Property                      | 11%                                                                                                                                     | 14%  | 13%  | 13%  | 13%  | 11%  | 8%   | 12%  | 8%   | 4%   | 15%                |
| Administration of Justice                    | 13%                                                                                                                                     | 17%  | 13%  | 12%  | 14%  | 16%  | 11%  | 14%  | 10%  | 14%  | 9%                 |
| Other Criminal Code                          | 6%                                                                                                                                      | 5%   | 3%   | 3%   | 3%   | 5%   | 14%  | 7%   | 3%   | 10%  | 7%                 |
| Criminal Code Traffic                        | 18%                                                                                                                                     | 18%  | 17%  | 24%  | 26%  | 13%  | 20%  | 16%  | 17%  | 11%  | 19%                |
| Federal Statute                              | 5%                                                                                                                                      | 10%  | 13%  | 7%   | 5%   | 7%   | 8%   | 12%  | 15%  | 16%  | 21%                |
| Total                                        | 100%                                                                                                                                    | 100% | 100% | 100% | 100% | 100% | 100% | 100% | 100% | 100% | 100%               |