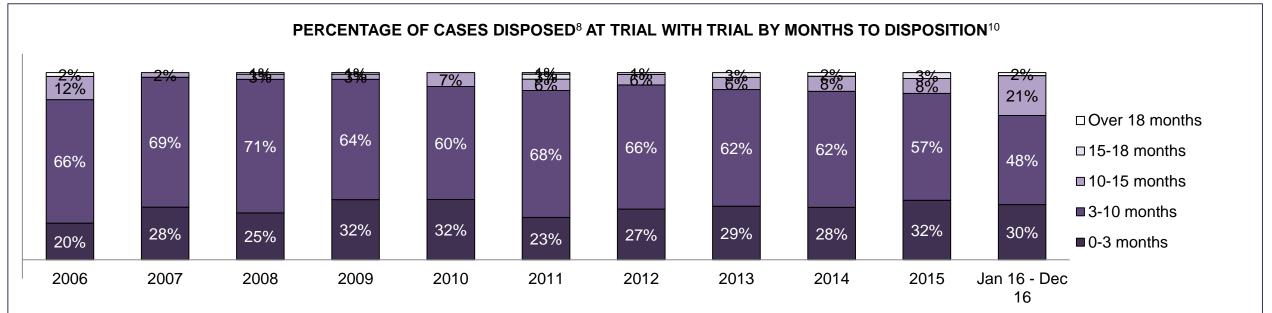

| Cases Disposed <sup>8</sup> by Phase and | Cases Disposed <sup>8</sup> by Phase and Percentage of In-Custody <sup>11</sup> , Out-of-Custody <sup>12</sup> Cases at Case Disposition |         |         |         |         |         |         |         |         |         |                    |  |  |  |  |
|------------------------------------------|------------------------------------------------------------------------------------------------------------------------------------------|---------|---------|---------|---------|---------|---------|---------|---------|---------|--------------------|--|--|--|--|
| Phases                                   | 2006                                                                                                                                     | 2007    | 2008    | 2009    | 2010    | 2011    | 2012    | 2013    | 2014    | 2015    | Jan 16 -<br>Dec 16 |  |  |  |  |
| At Trial With Trial                      | 16,210                                                                                                                                   | 15,719  | 14,924  | 14,281  | 13,333  | 12,913  | 12,507  | 11,635  | 10,711  | 9,759   | 9,325              |  |  |  |  |
| In-Custody                               | 13%                                                                                                                                      | 13%     | 13%     | 14%     | 16%     | 15%     | 17%     | 16%     | 15%     | 15%     | 14%                |  |  |  |  |
| Out-of-Custody                           | 87%                                                                                                                                      | 87%     | 87%     | 86%     | 84%     | 85%     | 83%     | 84%     | 85%     | 85%     | 86%                |  |  |  |  |
| At Trial Without Trial                   | 41,214                                                                                                                                   | 40,223  | 38,567  | 37,885  | 35,859  | 31,139  | 27,205  | 25,048  | 22,226  | 19,582  | 18,371             |  |  |  |  |
| In-Custody                               | 12%                                                                                                                                      | 13%     | 13%     | 13%     | 13%     | 14%     | 15%     | 15%     | 14%     | 14%     | 14%                |  |  |  |  |
| Out-of-Custody                           | 88%                                                                                                                                      | 87%     | 87%     | 87%     | 87%     | 86%     | 85%     | 85%     | 86%     | 86%     | 86%                |  |  |  |  |
| Before Trial                             | 205,218                                                                                                                                  | 214,124 | 216,849 | 217,749 | 225,025 | 212,794 | 207,335 | 194,998 | 177,161 | 175,908 | 179,464            |  |  |  |  |
| In-Custody                               | 25%                                                                                                                                      | 25%     | 26%     | 24%     | 22%     | 22%     | 23%     | 23%     | 22%     | 23%     | 23%                |  |  |  |  |
| Out-of-Custody                           | 75%                                                                                                                                      | 75%     | 74%     | 76%     | 78%     | 78%     | 77%     | 77%     | 78%     | 77%     | 77%                |  |  |  |  |