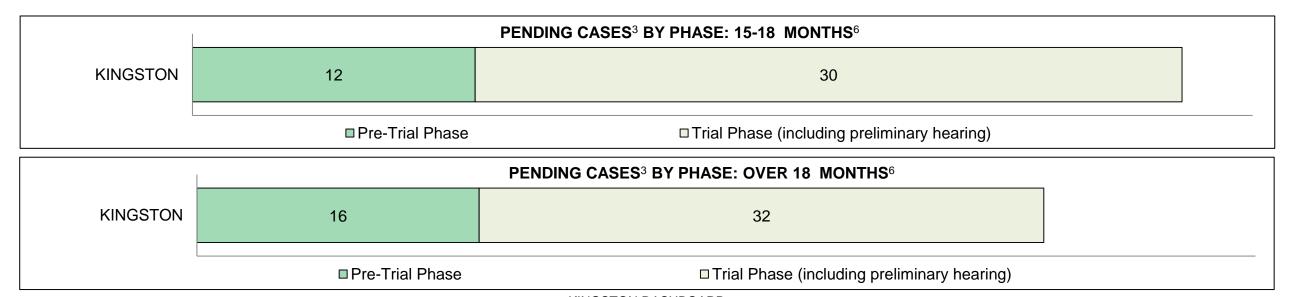

Court Location                                                                                                                                   |     |     |     |     |     |     |  |  |  |  |  |
| KINGSTON                                                                                                                                         | 48  | 42  | 141 | 64  | 660 | 955 |  |  |  |  |  |
| In-Custody                                                                                                                                       | 13% | 17% | 9%  | 20% | 26% | 22% |  |  |  |  |  |
| Out-of-Custody                                                                                                                                   | 88% | 83% | 91% | 80% | 74% | 78% |  |  |  |  |  |



KINGSTON DASHBOARD

DECEMBER 31, 2016 Page 10 of 10

|                                                         | Vari                                      | Matu: a                                | Jan 16 - | Dec 16             | 2044 Charter Medient | Change from 2014 |
|---------------------------------------------------------|-------------------------------------------|----------------------------------------|----------|--------------------|----------------------|------------------|
|                                                         | Key I                                     | Metric                                 | Percent  | Cases <sup>1</sup> | 2014 Cluster Median* | Cluster Median   |
|                                                         | Disposed cases that be