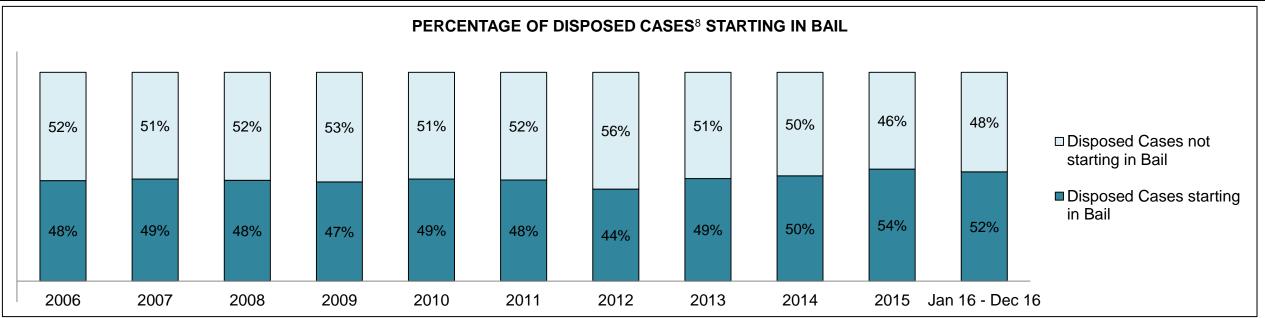

|              | Vov                                     | Matria                                 | Jan 16  | - Dec 16           | 2014 Baseline | Change from 2014 |
|--------------|-----------------------------------------|----------------------------------------|---------|--------------------|---------------|------------------|
|              | Key I                                   | Metric                                 | Percent | Cases <sup>1</sup> | Median*       | Baseline Median  |
|              | Disposed cases that be                  | gan in the Bail Phase                  | 45.3%   | 93,802             | 44.0%         | 1.3%             |
|              | Bail cases with a bail                  | Total                                  | 55.9%   | 52,456             | 56.6%         | -0.7%            |
|              | outcome (bail granted                   | Bail Disposition with 1 appearance     | 53.0%   | 27,793             | 51.4%         | 1.5%             |
| Dail.        | or bail denied)                         | Bail Disposition in 1-3 days           | 71.4%   | 37,465             | 72.5%         | -1.1%            |
| Bail         | Dallara and Marachall                   | Total                                  | 44.1%   | 41,346             | 43.4%         | 0.7%             |
|              | Bail cases with no bail                 | Case disposition in 1-3 appearances    | 31.0%   | 12,799             | 35.0%         | -4.1%            |
|              | disposition but with a case disposition | Case disposition in 0-3 months         | 74.5%   | 30,786             | 76.5%         | -2.0%            |
|              | case disposition                        | Case disposition rate before trial     | 92.3%   | 38,162             | 90.5%         | 1.8%             |
|              |                                         |                                        |         |                    |               |                  |
|              | Disposition rate (include               | es bail cases with case dispositions)  | 86.6%   | 179,464            | 84.3%         | 2.3%             |
| Before Trial | Disposed within 1-3 app                 | pearances (net of bench warrant cases) | 37.7%   | 55,463             | 42.7%         | -5.0%            |
|              | Disposed within 0-3 mo                  | nths (net of bench warrant cases)      | 57.4%   | 84,486             | 61.7%         | -4.3%            |
|              |                                         |                                        |         |                    |               |                  |
| Trial        | Collapse Rate at Trial <sup>2</sup>     |                                        | 66.3%   | 18,371             | 67.5%         | -1.2%            |