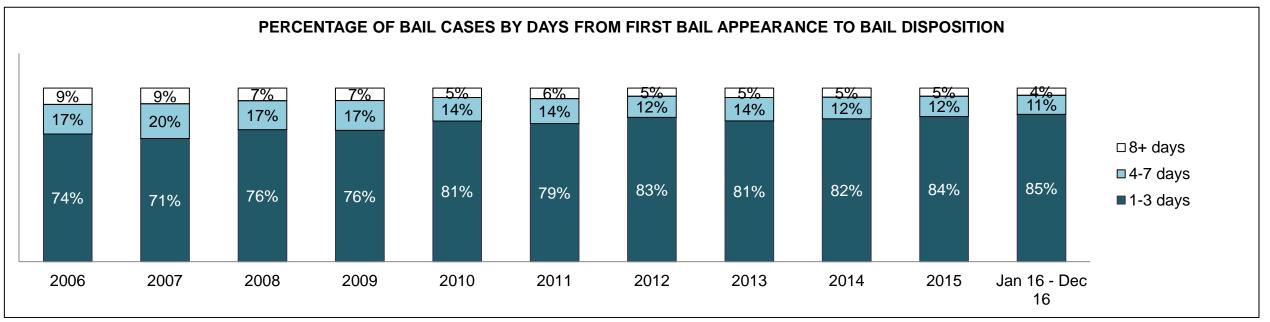

|              | Vov                                     | Matria                                 | Jan 16  | - Dec 16           | 2014 Baseline | Change from 2014 |
|--------------|-----------------------------------------|----------------------------------------|---------|--------------------|---------------|------------------|
|              | Key I                                   | Metric                                 | Percent | Cases <sup>1</sup> | Median*       | Baseline Median  |
|              | Disposed cases that be                  | gan in the Bail Phase                  | 45.3%   | 93,802             | 44.0%         | 1.3%             |
|              | Bail cases with a bail                  | Total                                  | 55.9%   | 52,456             | 56.6%         | -0.7%            |
|              | outcome (bail granted                   | Bail Disposition with 1 appearance     | 53.0%   | 27,793             | 51.4%         | 1.5%             |
| Dail.        | or bail denied)                         | Bail Disposition in 1-3 days           | 71.4%   | 37,465             | 72.5%         | -1.1%            |
| Bail         | Dallara and Marachall                   | Total                                  | 44.1%   | 41,346             | 43.4%         | 0.7%             |
|              | Bail cases with no bail                 | Case disposition in 1-3 appearances    | 31.0%   | 12,799             | 35.0%         | -4.1%            |
|              | disposition but with a case disposition | Case disposition in 0-3 months         | 74.5%   | 30,786             | 76.5%         | -2.0%            |
|              | case disposition                        | Case disposition rate before trial     | 92.3%   | 38,162             | 90.5%         | 1.8%             |
|              |                                         |                                        |         |                    |               |                  |
|              | Disposition rate (include               | es bail cases with case dispositions)  | 86.6%   | 179,464            | 84.3%         | 2.3%             |
| Before Trial | Disposed within 1-3 app                 | pearances (net of bench warrant cases) | 37.7%   | 55,463             | 42.7%         | -5.0%            |
|              | Disposed within 0-3 mo                  | nths (net of bench warrant cases)      | 57.4%   | 84,486             | 61.7%         | -4.3%            |
|              |                                         |                                        |         |                    |               |                  |
| Trial        | Collapse Rate at Trial <sup>2</sup>     |                                        | 66.3%   | 18,371             | 67.5%         | -1.2%            |