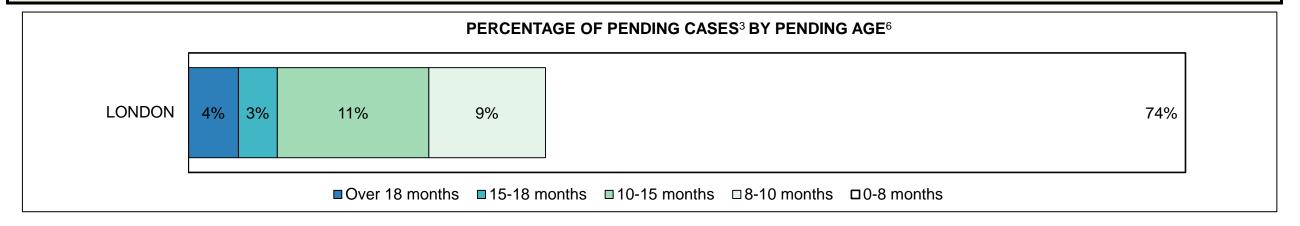

|  |  |
| Federal Statute                              | 12%                                                                                                                                     | 10%  | 10%  | 10%  | 11%  | 12%  | 13%  | 13%  | 18%  | 13%  | 12%                |  |  |
| Total                                        | 100%                                                                                                                                    | 100% | 100% | 100% | 100% | 100% | 100% | 100% | 100% | 100% | 100%               |  |  |

LONDON DASHBOARD

DECEMBER 31, 2016 Page 8 of 10





LONDON DASHBOARD

DECEMBER 31, 2016 Page 9 of 10

# ONTARIO COURT OF JUSTICE CRIMINAL MODERNIZATION COMMITTEE LONDON DASHBOARD CASES PENDING AS OF DECEMBER 31, 2016



| Pending Cases <sup>3</sup> by Pending Age <sup>6</sup> and Percentage of Pending Cases In-Custody <sup>17</sup> and Out-of-Custody <sup>18</sup> |                |              |              |             |            |       |  |  |  |  |  |
|--------------------------------------------------------------------------------------------------------------------------------------------------|----------------|--------------|--------------|-------------|------------|-------|--|--|--|--|--|
| Court Location                                                                                                                                   | Over 18 months | 15-18 months | 10-15 months | 8-10 months | 0-8 months | Total |  |  |  |  |  |
| LONDON