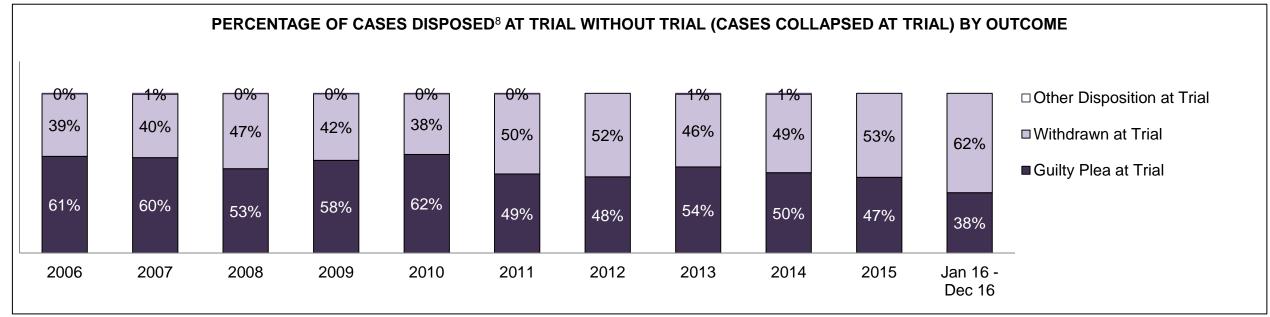

| 75%         | 82%          | 83%   | 85%   | 85%   | 80%   | 85%                |
| Before Trial                               | 2,629         | 2,902      | 2,680                      | 2,363                    | 2,591       | 2,565        | 2,164 | 2,280 | 1,972 | 1,950 | 1,949              |
| In-Custody                                 | 27%           | 30%        | 25%                        | 27%                      | 31%         | 24%          | 29%   | 33%   | 29%   | 28%   | 29%                |
| Out-of-Custody                             | 73%           | 70%        | 75%                        | 73%                      | 69%         | 76%          | 71%   | 67%   | 71%   | 72%   | 71%                |

SAULT STE MARIE DASHBOARD

DECEMBER 31, 2016 Page 6 of 10





Page 7 of 10 **DECEMBER 31, 2016** 

SAULT STE MARIE DASHBOARD



| Percentage of Cases Disposed <sup>8</sup> At | Percentage of Cases Disposed <sup>8</sup> At Trial Without Trial (Collapse Rate At Trial <sup>2</sup> ) by Offence Group At Disposition |      |      |      |      |      |      |      |      |      |                    |  |  |
|----------------------------------------------|-----------------------------------------------------------------------------------------------------------------------------------------|------|------|------|------|------|------|------|------|------|--------------------|--|--|
| Offence Group at Disposition <sup>14</sup>   | 2006