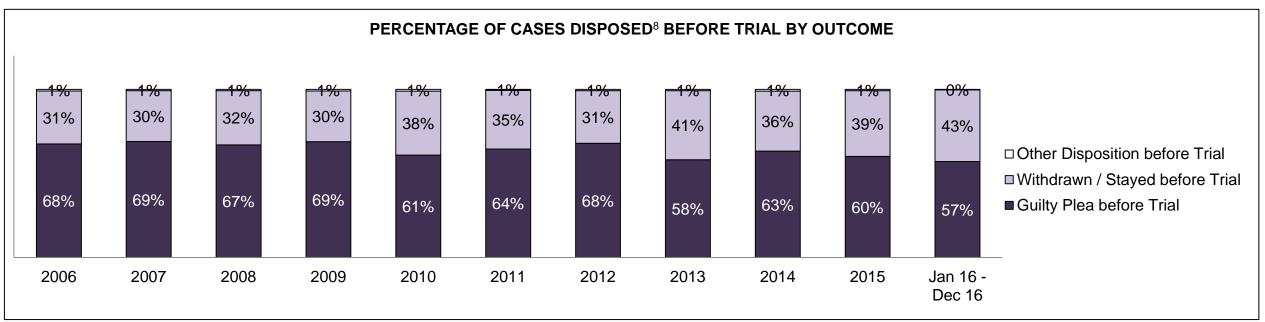

| Cases Disposed <sup>8</sup> by Phase and | Cases Disposed <sup>8</sup> by Phase and Percentage of In-Custody <sup>11</sup> , Out-of-Custody <sup>12</sup> Cases at Case Disposition |         |         |         |         |         |         |         |         |         |                    |  |  |  |  |
|------------------------------------------|------------------------------------------------------------------------------------------------------------------------------------------|---------|---------|---------|---------|---------|---------|---------|---------|---------|--------------------|--|--|--|--|
| Phases                                   | 2006                                                                                                                                     | 2007    | 2008    | 2009    | 2010    | 2011    | 2012    | 2013    | 2014    | 2015    | Jan 16 -<br>Dec 16 |  |  |  |  |
| At Trial With Trial                      | 16,210                                                                                                                                   | 15,719  | 14,924  | 14,281  | 13,333  | 12,913  | 12,507  | 11,635  | 10,711  | 9,759   | 9,325              |  |  |  |  |
| In-Custody                               | 13%                                                                                                                                      | 13%     | 13%     | 14%     | 16%     | 15%     | 17%     | 16%     | 15%     | 15%     | 14%                |  |  |  |  |
| Out-of-Custody                           | 87%                                                                                                                                      | 87%     | 87%     | 86%     | 84%     | 85%     | 83%     | 84%     | 85%     | 85%     | 86%                |  |  |  |  |
| At Trial Without Trial                   | 41,214                                                                                                                                   | 40,223  | 38,567  | 37,885  | 35,859  | 31,139  | 27,205  | 25,048  | 22,226  | 19,582  | 18,371             |  |  |  |  |
| In-Custody                               | 12%                                                                                                                                      | 13%     | 13%     | 13%     | 13%     | 14%     | 15%     | 15%     | 14%     | 14%     | 14%                |  |  |  |  |
| Out-of-Custody                           | 88%                                                                                                                                      | 87%     | 87%     | 87%     | 87%     | 86%     | 85%     | 85%     | 86%     | 86%     | 86%                |  |  |  |  |
| Before Trial                             | 205,218                                                                                                                                  | 214,124 | 216,849 | 217,749 | 225,025 | 212,794 | 207,335 | 194,998 | 177,161 | 175,908 | 179,464            |  |  |  |  |
| In-Custody                               | 25%                                                                                                                                      | 25%     | 26%     | 24%     | 22%     | 22%     | 23%     | 23%     | 22%     | 23%     | 23%                |  |  |  |  |
| Out-of-Custody                           | 75%                                                                                                                                      | 75%     | 74%     | 76%     | 78%     | 78%     | 77%     | 77%     | 78%     | 77%     | 77%                |  |  |  |  |

| Cases Disposed <sup>8</sup> by Phase an | Cases Disposed <sup>8</sup> by Phase and Percentage of In-Custody <sup>11</sup> , Out-of-Custody <sup>12</sup> Cases at Case Disposition |        |        |        |        |        |        |        |        |        |                    |  |  |  |  |
|-----------------------------------------|------------------------------------------------------------------------------------------------------------------------------------------|--------|--------|--------|--------|--------|--------|--------|--------|--------|--------------------|--|--|--|--|
| Phases                                  | 2006                                                                                                                                     | 2007   | 2008   | 2009   | 2010   | 2011   | 2012   | 2013   | 2014   | 2015   | Jan 16 -<br>Dec 16 |  |  |  |  |
| At Trial With Trial                     | 2,403                                                                                                                                    | 2,067  | 1,954  | 2,118  | 1,764  | 1,664  | 1,672  | 1,502  | 1,471  | 1,476  | 1,505              |  |  |  |  |
| In-Custody                              | 10%                                                                                                                                      | 11%    | 10%    | 12%    | 13%    | 12%    | 13%    | 14%    | 11%    | 12%    | 10%                |  |  |  |  |
| Out-of-Custody                          | 90%                                                                                                                                      | 89%    | 90%    | 88%    | 87%    | 88%    | 87%    | 86%    | 89%    | 88%    | 90%                |  |  |  |  |
| At Trial Without Trial                  | 5,019                                                                                                                                    | 4,758  | 4,711  | 4,989  | 4,573  | 3,479  | 3,138  | 2,578  | 2,435  | 2,493  | 2,570              |  |  |  |  |
| In-Custody                              | 10%                                                                                                                                      | 11%    | 11%    | 11%    | 11%    | 13%    | 14%    | 14%    | 13%    | 13%    | 10%                |  |  |  |  |
| Out-of-Custody                          | 90%                                                                                                                                      | 89%    | 89%    | 89%    | 89%    | 87%    | 86%    | 86%    | 87%    | 87%    | 90%                |  |  |  |  |
| Before Trial                            | 34,449                                                                                                                                   | 38,108 | 39,423 | 41,005 | 43,219 | 39,035 | 36,793 | 32,985 | 30,592 | 30,396 | 31,008             |  |  |  |  |
| In-Custody                              | 21%                                                                                                                                      | 21%    | 21%    | 18%    | 18%    | 17%    | 17%    | 18%    | 17%    | 17%    | 17%                |  |  |  |  |
| Out-of-Custody                          | 79%                                                                                                                                      | 79%    | 79%    | 82%    | 82%    | 83%    | 83%    | 82%    | 83%    | 83%    | 83%                |  |  |  |  |

| Cases Disposed <sup>8</sup> by Phase and I | Cases Disposed <sup>8</sup> by Phase and Percentage of In-Custody <sup>11</sup> , Out-of-Custody <sup>12</sup> Cases at Case Disposition |       |       |       |       |       |       |       |       |       |                    |  |
|--------------------------------------------|------------------------------------------------------------------------------------------------------------------------------------------|-------|-------|-------|-------|-------|-------|-------|-------|-------|--------------------|--|
| Phases                                     | 2006                                                                                                                                     | 2007  | 2008  | 2009  | 2010  | 2011  | 2012  | 2013  | 2014  | 2015  | Jan 16 -<br>Dec 16 |  |
| At Trial With Trial                        | 533                                                                                                                                      | 425   | 455   | 490   | 352   | 378   | 344   | 310   | 316   | 267   | 307                |  |
| In-Custody                                 | 12%                                                                                                                                      | 12%   | 14%   | 17%   | 11%   | 10%   | 15%   | 16%   | 17%   | 15%   | 16%                |  |
| Out-of-Custody                             | 88%                                                                                                                                      | 88%   | 86%   | 83%   | 89%   | 90%   | 85%   | 84%   | 83%   | 85%   | 84%                |  |
| At Trial Without Trial                     | 1,198                                                                                                                                    | 868   | 994   | 881   | 809   | 736   | 656   | 582   | 521   | 572   | 502                |  |
| In-Custody                                 | 12%                                                                                                                                      | 16%   | 15%   | 17%   | 12%   | 12%   | 14%   | 15%   | 14%   | 17%   | 12%                |  |
| Out-of-Custody                             | 88%                                                                                                                                      | 84%   | 85%   | 83%   | 88%   | 88%   | 86%   | 85%   | 86%   | 83%   | 88%                |  |
| Before Trial                               | 7,177                                                                                                                                    | 7,393 | 7,692 | 7,704 | 8,491 | 7,444 | 7,429 | 7,170 | 6,698 | 6,734 | 6,857              |  |
| In-Custody                                 | 26%                                                                                                                                      | 27%   | 25%   | 23%   | 20%   | 20%   | 22%   | 23%   | 21%   | 23%   | 20%                |  |
| Out-of-Custody                             | 74%                                                                                                                                      | 73%   | 75%   | 77%   | 80%   | 80%   | 78%   | 77%   | 79%   | 77%   | 80%                |  |

| Cases Disposed <sup>8</sup> by Phase and F | Cases Disposed <sup>8</sup> by Phase and Percentage of In-Custody <sup>11</sup> , Out-of-Custody <sup>12</sup> Cases at Case Disposition |       |       |       |       |       |       |       |      |      |                    |
|--------------------------------------------|------------------------------------------------------------------------------------------------------------------------------------------|-------|-------|-------|-------|-------|-------|-------|------|------|--------------------|
| Phases                                     | 2006                                                                                                                                     | 2007  | 2008  | 2009  | 2010  | 2011  | 2012  | 2013  | 2014 | 2015 | Jan 16 -<br>Dec 16 |
| At Trial With Trial                        | 53                                                                                                                                       | 72    | 71    | 44    | 43    | 46    | 41    | 26    | 27   | 38   | 32                 |
| In-Custody                                 | 8%                                                                                                                                       | 6%    | 11%   | 5%    | 9%    | 11%   | 0%    | 12%   | 7%   | 18%  | 9%                 |
| Out-of-Custody                             | 92%                                                                                                                                      | 94%   | 89%   | 95%   | 91%   | 89%   | 100%  | 88%   | 93%  | 82%  | 91%                |
| At Trial Without Trial                     | 243                                                                                                                                      | 230   | 218   | 240   | 207   | 151   | 111   | 98    | 100  | 87   | 66                 |
| In-Custody                                 | 11%                                                                                                                                      | 8%    | 6%    | 5%    | 8%    | 7%    | 12%   | 14%   | 5%   | 16%  | 17%                |
| Out-of-Custody                             | 89%                                                                                                                                      | 92%   | 94%   | 95%   | 92%   | 93%   | 88%   | 86%   | 95%  | 84%  | 83%                |
| Before Trial                               | 1,292                                                                                                                                    | 1,261 | 1,285 | 1,299 | 1,416 | 1,230 | 1,179 | 1,127 | 908  | 883  | 915                |
| In-Custody                                 | 26%                                                                                                                                      | 27%   | 18%   | 20%   | 19%   | 20%   | 20%   | 20%   | 18%  | 18%  | 16%                |
| Out-of-Custody                             | 74%                                                                                                                                      | 73%   | 82%   | 80%   | 81%   | 80%   | 80%   | 80%   | 82%  | 82%  | 84%                |

COBOURG DASHBOARD

DECEMBER 31, 2016 Page 2 of 10

COBOURG DASHBOARD

DECEMBER 31, 2016 Page 3 of 10

COBOURG DASHBOARD

DECEMBER 31, 2016 Page 4 of 10

Page 5 of 10 **DECEMBER 31, 2016** 

| Cases Disposed <sup>8</sup> by Phase and P | Cases Disposed <sup>8</sup> by Phase and Percentage of In-Custody <sup>11</sup> , Out-of-Custody <sup>12</sup> Cases at Case Disposition |       |       |       |       |       |       |      |      |      |                    |
|--------------------------------------------|------------------------------------------------------------------------------------------------------------------------------------------|-------|-------|-------|-------|-------|-------|------|------|------|--------------------|
| Phases                                     | 2006                                                                                                                                     | 2007  | 2008  | 2009  | 2010  | 2011  | 2012  | 2013 | 2014 | 2015 | Jan 16 -<br>Dec 16 |
| At Trial With Trial                        | 94                                                                                                                                       | 77    | 87    | 87    | 55    | 74    | 68    | 62   | 50   | 42   | 58                 |
| In-Custody                                 | 15%                                                                                                                                      | 14%   | 2%    | 11%   | 15%   | 23%   | 15%   | 19%  | 12%  | 29%  | 12%                |
| Out-of-Custody                             | 85%                                                                                                                                      | 86%   | 98%   | 89%   | 85%   | 77%   | 85%   | 81%  | 88%  | 71%  | 88%                |
| At Trial Without Trial                     | 122                                                                                                                                      | 133   | 153   | 124   | 134   | 74    | 64    | 48   | 42   | 38   | 42                 |
| In-Custody                                 | 13%                                                                                                                                      | 15%   | 9%    | 9%    | 10%   | 16%   | 16%   | 15%  | 26%  | 18%  | 19%                |
| Out-of-Custody                             | 87%                                                                                                                                      | 85%   | 91%   | 91%   | 90%   | 84%   | 84%   | 85%  | 74%  | 82%  | 81%                |
| Before Trial                               | 1,410                                                                                                                                    | 1,417 | 1,491 | 1,395 | 1,491 | 1,234 | 1,236 | 993  | 927  | 978  | 975                |
| In-Custody                                 | 17%                                                                                                                                      | 22%   | 19%   | 21%   | 18%   | 18%   | 17%   | 20%  | 23%  | 19%  | 21%                |
| Out-of-Custody                             | 83%                                                                                                                                      | 78%   | 81%   | 79%   | 82%   | 82%   | 83%   | 80%  | 77%  | 81%  | 79%                |