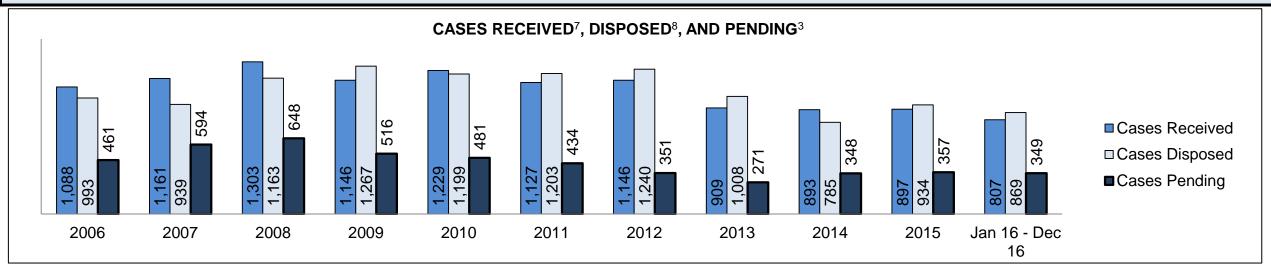

|
| Cases                                    | 15-18 months                                       | 3.2%    | 11                 | 7                                            | 4                                                                     |
|                                          | Over 18 months                                     | 1.1%    | 4                  | 2                                            | 2                                                                     |
| Total                                    |                                                    | 100.0%  | 349                | 339                                          | 10                                                                    |

DECEMBER 31, 2016 Page 1 of 10



| Cases Received <sup>7</sup> by Offence Grou | ases Received <sup>7</sup> by Offence Group |      |      |      |      |      |      |      |      |      |                    |  |  |  |  |
|---------------------------------------------|---------------------------------------------|------|------|------|------|------|------|------|------|------|--------------------|--|--|--|--|
| Offence Group <sup>9</sup>                  | 2006                                        | 2007 | 2008 | 2009 | 2010 | 2011 | 2012 | 2013 | 2014 | 2015 | Jan 16 -<br>Dec 16 |  |  |  |  |
| Crimes Against The Person                   | 243                                         | 297  | 329  | 279  | 271  | 292  | 284  | 249  | 228  | 225  | 227                |  |  |  |  |
| Crimes Against Property