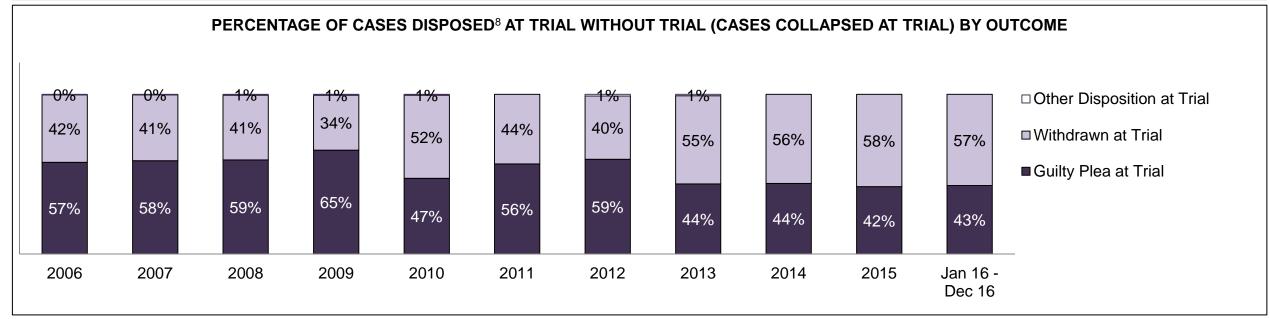

|
| Before Trial                                                                                                                             | 1,720 | 1,699 | 1,898 | 1,612 | 1,635 | 1,655 | 1,710 | 1,541 | 1,302 | 1,343 | 1,291              |
| In-Custody                                                                                                                               | 21%   | 21%   | 25%   | 24%   | 23%   | 21%   | 23%   | 21%   | 21%   | 22%   | 19%                |
| Out-of-Custody                                                                                                                           | 79%   | 79%   | 75%   | 76%   | 77%   | 79%   | 77%   | 79%   | 79%   | 78%   | 81%                |

WOODSTOCK DASHBOARD

DECEMBER 31, 2016 Page 6 of 10





DECEMBER 31, 2016 Page 7 of 10



| Percentage of Cases Disposed <sup>8</sup> At Trial Without Trial (Collapse Rate At Trial <sup>2</sup> ) by Offence Group At Disposition |      |      |      |      |      |      |      |      |      |      |                    |
|-----------------------------------------------------------------------------------------------------------------------------------------|------|------|------|------|------|------|------|------|------|------|--------------------|
| Offence Group at Disposition <sup>14</sup>                                                                                              | 2006 | 2007 | 2008 | 2009 | 2010 | 2011 | 2012 | 2013 | 2014 | 2015 | Jan 16 -<br>Dec 16 |
| Crimes Against The Person