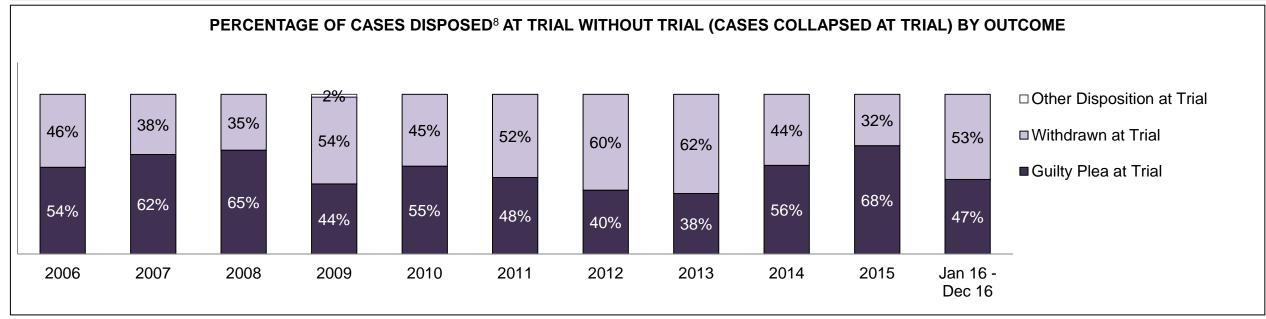

| 307  | 322  | 268  | 365  | 262  | 241  | 244  | 268  | 231  | 280                |  |
| In-Custody                               | 25%                                                                                                                                      | 25%  | 28%  | 23%  | 30%  | 23%  | 32%  | 28%  | 26%  | 21%  | 23%                |  |
| Out-of-Custody                           | 75%                                                                                                                                      | 75%  | 72%  | 77%  | 70%  | 77%  | 68%  | 72%  | 74%  | 79%  | 77%                |  |

PICTON DASHBOARD

DECEMBER 31, 2016 Page 6 of 10





DECEMBER 31, 2016 Page 7 of 10



| Percentage of Cases Disposed <sup>8</sup> At | Percentage of Cases Disposed <sup>8</sup> At Trial Without Trial (Collapse Rate At Trial <sup>2</sup> ) by Offence Group At Disposition |      |      |      |      |      |      |      |      |      |                    |  |
|----------------------------------------------|-----------------------------------------------------------------------------------------------------------------------------------------|------|------|------|------|------|------|------|------|------|--------------------|--|
| Offence Group at Disposition <sup>14</sup>   | 2006                                                                                                                                    | 2007 | 2008 | 2009 | 2010 | 2