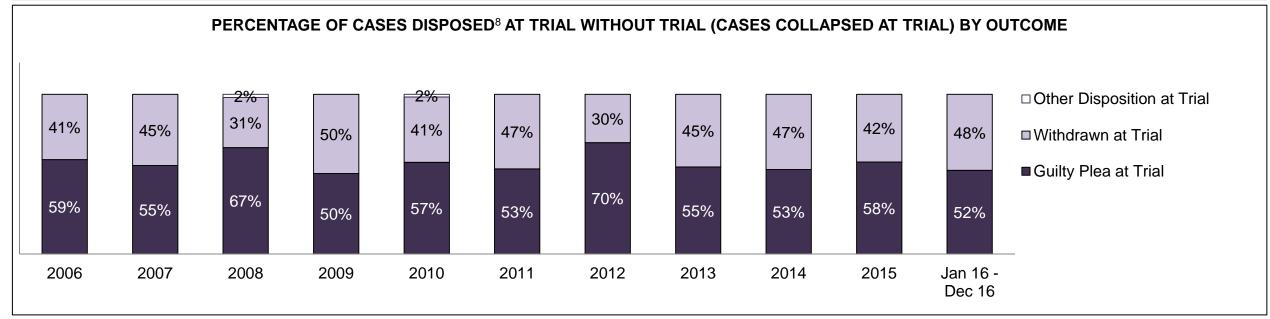

| Percentage of Cases Disposed <sup>8</sup> At | ercentage of Cases Disposed <sup>8</sup> At Trial Without Trial (Collapse Rate At Trial <sup>2</sup> ) by Offence Group At Disposition |      |      |      |      |      |      |      |      |      |                    |  |  |  |
|----------------------------------------------|----------------------------------------------------------------------------------------------------------------------------------------|------|------|------|------|------|------|------|------|------|--------------------|--|--|--|
| Offence Group at Disposition <sup>14</sup>   | 2006                                                                                                                                   | 2007 | 2008 | 2009 | 2010 | 2011 | 2012 | 2013 | 2014 | 2015 | Jan 16 -<br>Dec 16 |  |  |  |
| Crimes Against The Person                    | 39%                                                                                                                                    | 40%  | 41%  | 40%  | 40%  | 42%  | 43%  | 42%  | 42%  | 41%  | 43%                |  |  |  |
| Crimes Against Property                      | 14%                                                                                                                                    | 14%  | 13%  | 13%  | 13%  | 12%  | 11%  | 12%  | 11%  | 11%  | 10%                |  |  |  |
| Administration of Justice                    | 15%                                                                                                                                    | 14%  | 14%  | 14%  | 13%  | 13%  | 13%  | 13%  | 12%  | 13%  | 13%                |  |  |  |
| Other Criminal Code                          | 7%                                                                                                                                     | 6%   | 6%   | 6%   | 6%   | 6%   | 6%   | 6%   | 6%   | 6%   | 6%                 |  |  |  |
| Criminal Code Traffic                        | 15%                                                                                                                                    | 16%  | 16%  | 18%  | 18%  | 14%  | 15%  | 16%  | 16%  | 16%  | 16%                |  |  |  |
| Federal Statute                              | 10%                                                                                                                                    | 10%  | 9%   | 10%  | 10%  | 12%  | 12%  | 11%  | 12%  | 12%  | 12%                |  |  |  |
| Total                                        | 100%                                                                                                                                   | 100% | 100% | 100% | 100% | 100% | 100% | 100% | 100% | 100% | 100%               |  |  |  |

CENTRAL EAST DASHBOARD

DECEMBER 31, 2016 Page 6 of 12

CENTRAL EAST DASHBOARD

DECEMBER 31, 2016 Page 7 of 12

| Percentage of Cases Disposed <sup>8</sup> A | Percentage of Cases Disposed <sup>8</sup> At Trial Without Trial (Collapse Rate At Trial <sup>2</sup> ) by Offence Group At Disposition |      |      |      |      |      |      |      |      |      |                    |  |  |
|---------------------------------------------|-----------------------------------------------------------------------------------------------------------------------------------------|------|------|------|------|------|------|------|------|------|--------------------|--|--|
| Offence Group at Disposition <sup>14</sup>  | 2006                                                                                                                                    | 2007 | 2008 | 2009 | 2010 | 2011 | 2012 | 2013 | 2014 | 2015 | Jan 16 -<br>Dec 16 |  |  |
| Crimes Against The Person                   | 37%                                                                                                                                     | 35%  | 37%  | 34%  | 34%  | 38%  | 36%  | 36%  | 35%  | 33%  | 34%                |  |  |
| Crimes Against Property                     | 14%                                                                                                                                     | 13%  | 12%  | 11%  | 12%  | 12%  | 11%  | 12%  | 13%  | 11%  | 12%                |  |  |
| Administration of Justice                   | 12%                                                                                                                                     | 13%  | 12%  | 11%  | 11%  | 11%  | 10%  | 11%  | 10%  | 11%  | 11%                |  |  |
| Other Criminal Code                         | 6%                                                                                                                                      | 6%   | 6%   | 5%   | 5%   | 5%   | 6%   | 6%   | 5%   | 6%   | 5%                 |  |  |
| Criminal Code Traffic                       | 24%                                                                                                                                     | 25%  | 25%  | 28%  | 28%  | 24%  | 25%  | 25%  | 27%  | 26%  | 27%                |  |  |
| Federal Statute                             | 7%                                                                                                                                      | 8%   | 8%   | 10%  | 9%   | 10%  | 11%  | 10%  | 11%  | 12%  | 11%                |  |  |
| Total                                       | 100%                                                                                                                                    | 100% | 100% | 100% | 100% | 100% | 100% | 100% | 100% | 100% | 100%               |  |  |

BARRIE DASHBOARD

DECEMBER 31, 2016 Page 6 of 10

BARRIE DASHBOARD

DECEMBER 31, 2016 Page 7 of 10

| Percentage of Cases Disposed <sup>8</sup> A | Percentage of Cases Disposed <sup>8</sup> At Trial Without Trial (Collapse Rate At Trial <sup>2</sup> ) by Offence Group At Disposition |      |      |      |      |      |      |      |      |      |                    |  |  |
|---------------------------------------------|-----------------------------------------------------------------------------------------------------------------------------------------|------|------|------|------|------|------|------|------|------|--------------------|--|--|
| Offence Group at Disposition <sup>14</sup>  | 2006                                                                                                                                    | 2007 | 2008 | 2009 | 2010 | 2011 | 2012 | 2013 | 2014 | 2015 | Jan 16 -<br>Dec 16 |  |  |
| Crimes Against The Person                   | 33%                                                                                                                                     | 33%  | 36%  | 34%  | 33%  | 36%  | 35%  | 34%  | 33%  | 32%  | 35%                |  |  |
| Crimes Against Property                     | 16%                                                                                                                                     | 15%  | 12%  | 13%  | 11%  | 15%  | 14%  | 12%  | 13%  | 12%  | 11%                |  |  |
| Administration of Justice                   | 13%                                                                                                                                     | 14%  | 14%  | 13%  | 13%  | 10%  | 11%  | 12%  | 9%   | 12%  | 13%                |  |  |
| Other Criminal Code                         | 6%                                                                                                                                      | 5%   | 5%   | 4%   | 4%   | 5%   | 6%   | 6%   | 5%   | 6%   | 6%                 |  |  |
| Criminal Code Traffic                       | 23%                                                                                                                                     | 25%  | 25%  | 25%  | 29%  | 24%  | 24%  | 25%  | 28%  | 24%  | 25%                |  |  |
| Federal Statute                             | 8%                                                                                                                                      | 8%   | 9%   | 10%  | 10%  | 9%   | 11%  | 10%  | 12%  | 14%  | 11%                |  |  |
| Total                                       | 100%                                                                                                                                    | 100% | 100% | 100% | 100% | 100% | 100% | 100% | 100% | 100% | 100%               |  |  |

BRACEBRIDGE DASHBOARD

DECEMBER 31, 2016 Page 6 of 10

DECEMBER 31, 2016 Page 7 of 10

| Percentage of Cases Disposed <sup>8</sup> At | Percentage of Cases Disposed <sup>8</sup> At Trial Without Trial (Collapse Rate At Trial <sup>2</sup> ) by Offence Group At Disposition |      |      |      |      |      |      |      |      |      |                    |
|----------------------------------------------|-----------------------------------------------------------------------------------------------------------------------------------------|------|------|------|------|------|------|------|------|------|--------------------|
| Offence Group at Disposition <sup>14</sup>   | 2006                                                                                                                                    | 2007 | 2008 | 2009 | 2010 | 2011 | 2012 | 2013 | 2014 | 2015 | Jan 16 -<br>Dec 16 |
| Crimes Against The Person                    | 34%                                                                                                                                     | 33%  | 39%  | 25%  | 30%  | 28%  | 32%  | 35%  | 38%  | 38%  | 37%                |
| Crimes Against Property                      | 11%                                                                                                                                     | 15%  | 13%  | 8%   | 12%  | 8%   | 11%  | 11%  | 9%   | 18%  | 21%                |
| Administration of Justice                    | 17%                                                                                                                                     | 11%  | 10%  | 15%  | 12%  | 12%  | 11%  | 15%  | 10%  | 12%  | 8%                 |
| Other Criminal Code                          | 9%                                                                                                                                      | 8%   | 7%   | 6%   | 4%   | 5%   | 5%   | 8%   | 3%   | 6%   | 5%                 |
| Criminal Code Traffic                        | 24%                                                                                                                                     | 25%  | 24%  | 36%  | 37%  | 31%  | 34%  | 23%  | 28%  | 25%  | 21%                |
| Federal Statute                              | 5%                                                                                                                                      | 8%   | 7%   | 9%   | 4%   | 16%  | 7%   | 8%   | 11%  | 1%   | 7%                 |
| Total                                        | 100%                                                                                                                                    | 100% | 100% | 100% | 100% | 100% | 100% | 100% | 100% | 100% | 100%               |

COBOURG DASHBOARD

DECEMBER 31, 2016 Page 6 of 10

COBOURG DASHBOARD

DECEMBER 31, 2016 Page 7 of 10

| Percentage of Cases Disposed <sup>8</sup> At | Percentage of Cases Disposed <sup>8</sup> At Trial Without Trial (Collapse Rate At Trial <sup>2</sup> ) by Offence Group At Disposition |      |      |      |      |      |      |      |      |      |                    |
|----------------------------------------------|-----------------------------------------------------------------------------------------------------------------------------------------|------|------|------|------|------|------|------|------|------|--------------------|
| Offence Group at Disposition <sup>14</sup>   | 2006                                                                                                                                    | 2007 | 2008 | 2009 | 2010 | 2011 | 2012 | 2013 | 2014 | 2015 | Jan 16 -<br>Dec 16 |
| Crimes Against The Person                    | 46%                                                                                                                                     | 36%  | 42%  | 41%  | 40%  | 49%  | 39%  | 39%  | 47%  | 45%  | 29%                |
| Crimes Against Property                      | 11%                                                                                                                                     | 14%  | 13%  | 13%  | 13%  | 11%  | 8%   | 12%  | 8%   | 4%   | 15%                |
| Administration of Justice                    | 13%                                                                                                                                     | 17%  | 13%  | 12%  | 14%  | 16%  | 11%  | 14%  | 10%  | 14%  | 9%                 |
| Other Criminal Code                          | 6%                                                                                                                                      | 5%   | 3%   | 3%   | 3%   | 5%   | 14%  | 7%   | 3%   | 10%  | 7%                 |
| Criminal Code Traffic                        | 18%                                                                                                                                     | 18%  | 17%  | 24%  | 26%  | 13%  | 20%  | 16%  | 17%  | 11%  | 19%                |
| Federal Statute                              | 5%                                                                                                                                      | 10%  | 13%  | 7%   | 5%   | 7%   | 8%   | 12%  | 15%  | 16%  | 21%                |
| Total                                        | 100%                                                                                                                                    | 100% | 100% | 100% | 100% | 100% | 100% | 100% | 100% | 100% | 100%               |