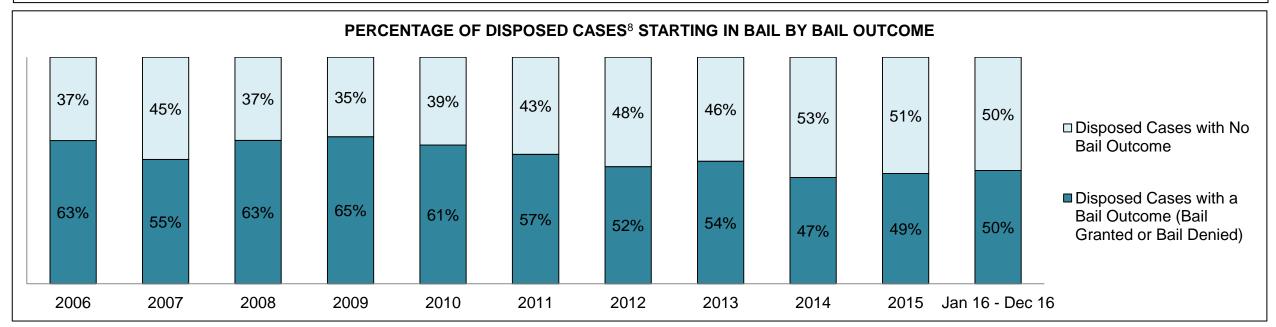

|  |  |
| Crimes Against Property                     | 47   | 88   | 69   | 102  | 65   | 74   | 70   | 48   | 41   | 47   | 39                 |  |  |
| Administration of Justice                   | 23   | 59   | 61   | 47   | 51   | 55   | 42   | 39   | 41   | 50   | 40                 |  |  |
| Other Criminal Code                         | 14   | 27   | 24   | 32   | 17   | 18   | 8    | 15   | 9    | 23   | 20                 |  |  |
| Criminal Code Traffic                       | 56   | 75   | 78   | 63   | 32   | 55   | 35   | 54   | 51   | 50   | 38                 |  |  |
| Federal Statute                             | 39   | 52   | 59   | 44   | 49   | 48   | 33   | 55   | 42   | 55   | 28                 |  |  |

CAYUGA DASHBOARD

DECEMBER 31, 2016 Page 2 of 10





CAYUGA DASHBOARD

DECEMBER 31, 2016 Page 3 of 10





CAYUGA DASHBOARD

DECEMBER 31, 2016 Page 4 of 10



CAYUGA DASHBOARD

DECEMBER 31, 2016 Page 5 of 10



| Cases Disposed <sup>8</sup> by Phase and Percentage of In-Custody <sup>11</sup> , Out-of-Custody <sup>12</sup> Cases at Case Disposition |      |      |      |      |      |      |      |      |      |      |                    |  |  |
|------------------------------------------------------------------------------------------------------------------------------------------|------|------|------|------|------|------|------|------|------|------|--------------------|--|--|
| Phases                                                                                                                                   | 2006 | 2007 | 2008 | 20