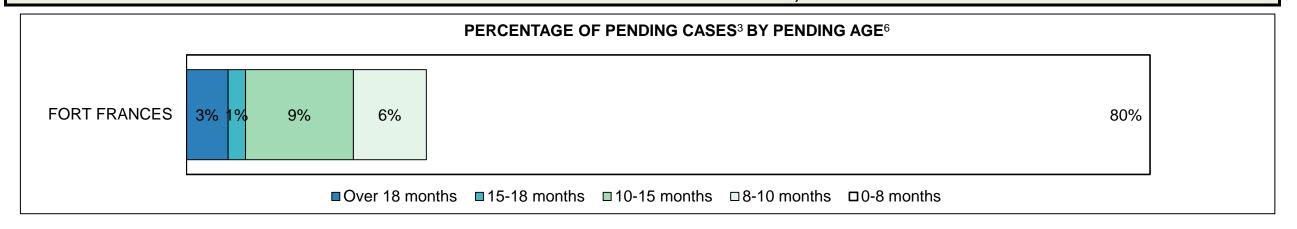

|  |
| Federal Statute                              | 6%                                                                                                                                      | 3%   | 13%  | 15%  | 1%   | 9%   | 16%  | 7%   | 8%   | 6%   | 4%                 |  |  |
| Total                                        | 100%                                                                                                                                    | 100% | 100% | 100% | 100% | 100% | 100% | 100% | 100% | 100% | 100%               |  |  |

FORT FRANCES DASHBOARD

DECEMBER 31, 2016 Page 8 of 10





FORT FRANCES DASHBOARD

DECEMBER 31, 2016 Page 9 of 10

# ONTARIO COURT OF JUSTICE CRIMINAL MODERNIZATION COMMITTEE FORT FRANCES DASHBOARD CASES PENDING AS OF DECEMBER 31, 2016



| Pending Cases <sup>3</sup> by Pe | Pending Cases <sup>3</sup> by Pending Age <sup>6</sup> and Percentage of Pending Cases In-Custody <sup>17</sup> and Out-of-Custody <sup>18</sup> |              |              |             |            |       |  |  |  |  |  |  |
|----------------------------------|--------------------------------------------------------------------------------------------------------------------------------------------------|--------------|--------------|-------------|------------|-------|--|--|--|--|--|--|
| Court Location                   | Over 18 months                                                                                                                                   | 15-18 months | 10-15 months | 8-10 months | 0-8 months | Total |  |  |  |  |  |