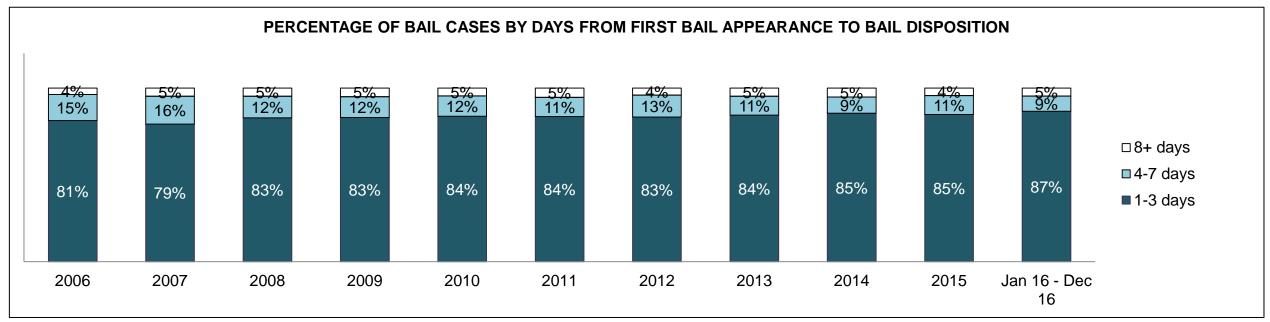

|              | Vov                                     | Matria                                 | Jan 16  | - Dec 16           | 2014 Baseline | Change from 2014 |
|--------------|-----------------------------------------|----------------------------------------|---------|--------------------|---------------|------------------|
|              | Key I                                   | Metric                                 | Percent | Cases <sup>1</sup> | Median*       | Baseline Median  |
|              | Disposed cases that be                  | gan in the Bail Phase                  | 45.3%   | 93,802             | 44.0%         | 1.3%             |
|              | Bail cases with a bail                  | Total                                  | 55.9%   | 52,456             | 56.6%         | -0.7%            |
|              | outcome (bail granted                   | Bail Disposition with 1 appearance     | 53.0%   | 27,793             | 51.4%         | 1.5%             |
| Dail.        | or bail denied)                         | Bail Disposition in 1-3 days           | 71.4%   | 37,465             | 72.5%         | -1.1%            |
| Bail         | Dallara and Marachall                   | Total                                  | 44.1%   | 41,346             | 43.4%         | 0.7%             |
|              | Bail cases with no bail                 | Case disposition in 1-3 appearances    | 31.0%   | 12,799             | 35.0%         | -4.1%            |
|              | disposition but with a case disposition | Case disposition in 0-3 months         | 74.5%   | 30,786             | 76.5%         | -2.0%            |
|              | case disposition                        | Case disposition rate before trial     | 92.3%   | 38,162             | 90.5%         | 1.8%             |
|              |                                         |                                        |         |                    |               |                  |
|              | Disposition rate (include               | es bail cases with case dispositions)  | 86.6%   | 179,464            | 84.3%         | 2.3%             |
| Before Trial | Disposed within 1-3 app                 | pearances (net of bench warrant cases) | 37.7%   | 55,463             | 42.7%         | -5.0%            |
|              | Disposed within 0-3 mo                  | nths (net of bench warrant cases)      | 57.4%   | 84,486             | 61.7%         | -4.3%            |
|              |                                         |                                        |         |                    |               |                  |
| Trial        | Collapse Rate at Trial <sup>2</sup>     |                                        | 66.3%   | 18,371             | 67.5%         | -1.2%            |

### ONTARIO COURT OF JUSTICE CRIMINAL MODERNIZATION COMMITTEE PROVINCIAL DASHBOARD CASES PENDING AS OF DECEMBER 31, 2016

|              | Variable                                | Matu: a                                | Jan 16  | - Dec 16           | 2014 Baseline | Change from 2014 |
|--------------|-----------------------------------------|----------------------------------------|---------|--------------------|---------------|------------------|
|              | ney l                                   | Metric                                 | Percent | Cases <sup>1</sup> | Median*       | Cluster Median   |
|              | Disposed cases that be                  | gan in the Bail Phase                  | 34.1%   | 11,963             | 32.5%         | 1.6%             |
|              | Bail cases with a bail                  | Total                                  | 57.2%   | 6,838              | 53.7%         | 3.5%             |
|              | outcome (bail granted                   | Bail Disposition with 1 appearance     | 51.4%   | 3,515              | 52.5%         | -1.1%            |
| Dell         | or bail denied)                         | Bail Disposition in 1-3 days           | 71.0%   | 4,853              | 72.9%         | -1.9%            |
| Bail         | Ballaca and Marchael                    | Total                                  | 42.8%   | 5,125              | 46.3%         | -3.5%            |
|              | Bail cases with no bail                 | Case disposition in 1-3 appearances    | 32.0%   | 1,640              | 38.7%         | -6.7%            |
|              | disposition but with a case disposition | Case disposition in 0-3 months         | 76.8%   | 3,934              | 79.1%         | -2.3%            |
|              | case disposition                        | Case disposition rate before trial     | 93.7%   | 4,804              | 92.8%         | 0.9%             |
|              |                                         |                                        |         |                    |               |                  |
|              | Disposition rate (include               | es bail cases with case dispositions)  | 88.4%   | 31,008             | 88.7%         | -0.3%            |
| Before Trial | Disposed within 1-3 app                 | pearances (net of bench warrant cases) | 40.9%   | 10,678             | 46.0%         | -5.1%            |
|              | Disposed within 0-3 mo                  | nths (net of bench warrant cases)      | 57.2%   | 14,935             | 60.7%         | -3.5%            |
|              |                                         |                                        |         |                    |               |                  |
| Trial        | Collapse Rate at Trial <sup>2</sup>     |                                        | 63.1%   | 2,570              | 62.3%         | 0.8%             |

# ONTARIO COURT OF JUSTICE CRIMINAL MODERNIZATION COMMITTEE CENTRAL EAST DASHBOARD CASES PENDING AS OF DECEMBER 31, 2016

CENTRAL EAST DASHBOARD

DECEMBER 31, 2016 Page 12 of 12

|          | V                                   | Matuia                                 | Jan 16  | - Dec 16           | 2044 Chroton Modion* | Change from 2014 |
|----------|-------------------------------------|----------------------------------------|---------|--------------------|----------------------|------------------|
|          | Key i                               | Metric                                 | Percent | Cases <sup>1</sup> | 2014 Cluster Median* | Cluster Median   |
|          | Disposed cases that be              | gan in the Bail Phase                  | 36.0%   | 2,761              | 48.0%                | -12.0%           |
|          | Bail cases with a bail              | Total                                  | 51.4%   | 1,419              | 56.0%                | -4.6%            |
|          | outcome (bail granted               | Bail Disposition with 1 appearance     | 45.8%   | 650                | 47.7%                | -1.9%            |
| Da!!     | or bail denied)                     | Bail Disposition in 1-3 days           | 67.6%   | 959                | 70.6%                | -3.0%            |
| Bail     | B 11 11 11 11                       | Total                                  | 48.6%   | 1,342              | 44.0%                | 4.6%             |
|          | Bail cases with no bail             | Case disposition in 1-3 appearances    | 25.3%   | 340                | 35.1%                | -9.8%            |
|          | disposition but with a              | Case disposition in 0-3 months         | 75.1%   | 1,008              | 77.2%                | -2.1%            |
|          | case disposition                    | Case disposition rate before trial     | 93.3%   | 1,252              | 90.7%                | 2.6%             |
|          |                                     |                                        |         |                    |                      |                  |
|          | Disposition rate (include           | es bail cases with case dispositions)  | 89.4%   | 6,857              | 83.6%                | 5.8%             |
| <u> </u> |                                     | pearances (net of bench warrant cases) | 36.8%   | 2,143              | 39.1%                | -2.4%            |
|          | Disposed within 0-3 mo              | nths (net of bench warrant cases)      | 57.3%   | 3,335              | 60.6%                | -3.4%            |
|          |                                     |                                        |         |                    |                      |                  |
| Trial    | Collapse Rate at Trial <sup>2</sup> |                                        | 62.1%   | 502                | 71.0%                | -8.9%            |

BARRIE DASHBOARD

DECEMBER 31, 2016 Page 10 of 10

|              | Mary I                                  | Matria                                | Jan 16  | - Dec 16           | 2044 Charter Medient | Change from 2014 |
|--------------|-----------------------------------------|---------------------------------------|---------|--------------------|----------------------|------------------|
|              | Key i                                   | Metric                                | Percent | Cases <sup>1</sup> | 2014 Cluster Median* | Cluster Median   |
|              | Disposed cases that be                  | gan in the Bail Phase                 | 23.3%   | 236                | 33.5%                | -10.2%           |
|              | Bail cases with a bail                  | Total                                 | 35.6%   | 84                 | 50.7%                | -15.1%           |
|              | outcome (bail granted                   | Bail Disposition with 1 appearance    | 65.5%   | 55                 | 52.9%                | 12.6%            |
| D-U          | or bail denied)                         | Bail Disposition in 1-3 days          | 89.3%   | 75                 | 73.8%                | 15.5%            |
| Bail         |                                         | Total                                 | 64.4%   | 152                | 49.3%                | 15.1%            |
|              | Bail cases with no bail                 | Case disposition in 1-3 appearances   | 53.3%   | 81                 | 33.4%                | 19.9%            |
|              | disposition but with a case disposition | Case disposition in 0-3 months        | 82.2%   | 125                | 77.3%                | 4.9%             |
|              | case disposition                        | Case disposition rate before trial    | 91.4%   | 139                | 91.8%                | -0.4%            |
|              |                                         |                                       |         |                    |                      |                  |
|              | Disposition rate (include               | es bail cases with case dispositions) | 90.3%   | 915                | 85.7%                | 4.7%             |
| Before Trial |                                         |                                       |         |                    | 47.2%                | 13.9%            |
|              | 71.1%                                   | 605                                   | 62.6%   | 8.5%               |                      |                  |
|              |                                         |                                       |         |                    |                      |                  |
| Trial        | Collapse Rate at Trial <sup>2</sup>     |                                       | 67.3%   | 66                 | 66.9%                | 0.4%             |

BRACEBRIDGE DASHBOARD

DECEMBER 31, 2016 Page 10 of 10

|              | Vari                                                    | Mateia                                 | Jan 16  | - Dec 16           | 2044 Charter Medien* | Change from 2014 |
|--------------|---------------------------------------------------------|----------------------------------------|---------|--------------------|----------------------|------------------|
|              | Key I                                                   | Metric                                 | Percent | Cases <sup>1</sup> | 2014 Cluster Median* | Cluster Median   |
|              | Disposed cases that be                                  | gan in the Bail Phase                  | 36.6%   | 393                | 33.5%                | 3.1%             |
|              | Bail cases with a bail                                  | Total                                  | 47.6%   | 187                | 50.7%                | -3.1%            |
|              | outcome (bail granted                                   | Bail Disposition with 1 appearance     | 51.3%   | 96                 | 52.9%                | -1.5%            |
| Dell         | or bail denied)                                         | Bail Disposition in 1-3 days           | 70.6%   | 132                | 73.8%                | -3.2%            |
| Bail         | D. 7                                                    | Total                                  | 52.4%   | 206                | 49.3%                | 3.1%             |
|              | Bail cases with no bail                                 | Case disposition in 1-3 appearances    | 32.5%   | 67                 | 33.4%                | -0.8%            |
|              | disposition but with a case disposition                 | Case disposition in 0-3 months         | 85.9%   | 177                | 77.3%                | 8.6%             |
|              | case disposition                                        | Case disposition rate before trial     | 93.7%   | 193                | 91.8%                | 1.8%             |
|              |                                                         |                                        |         |                    |                      |                  |
|              | Disposition rate (include                               | es bail cases with case dispositions)  | 90.7%   | 975                | 85.7%                | 5.0%             |
| Before Trial | Disposed within 1-3 app                                 | pearances (net of bench warrant cases) | 40.0%   | 357                | 47.2%                | -7.2%            |
|              | Disposed within 0-3 months (net of bench warrant cases) |                                        |         |                    | 62.6%                | -2.0%            |
|              |                                                         |                                        |         |                    |                      |                  |
| Trial        | rial Collapse Rate at Trial <sup>2</sup>                |                                        |         | 42                 | 66.9%                | -24.9%           |