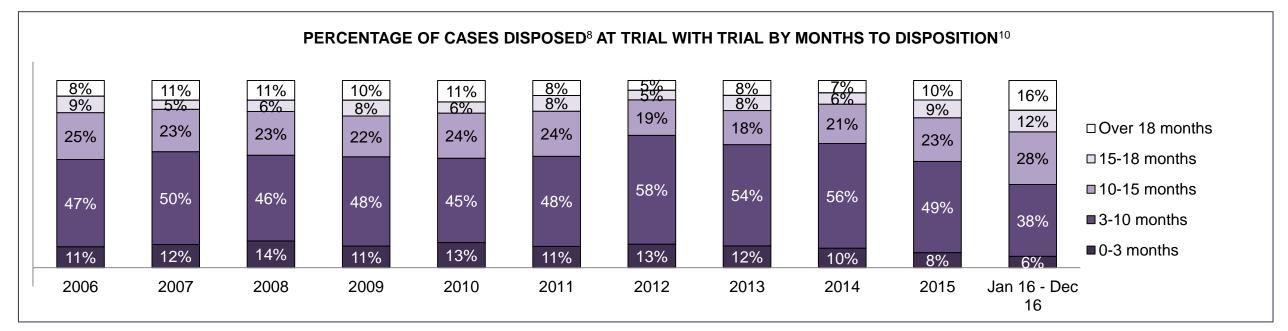

| Cases Disposed <sup>8</sup> by Phase and | Cases Disposed <sup>8</sup> by Phase and Percentage of In-Custody <sup>11</sup> , Out-of-Custody <sup>12</sup> Cases at Case Disposition |         |         |         |         |         |         |         |         |         |                    |  |  |  |  |
|------------------------------------------|------------------------------------------------------------------------------------------------------------------------------------------|---------|---------|---------|---------|---------|---------|---------|---------|---------|--------------------|--|--|--|--|
| Phases                                   | 2006                                                                                                                                     | 2007    | 2008    | 2009    | 2010    | 2011    | 2012    | 2013    | 2014    | 2015    | Jan 16 -<br>Dec 16 |  |  |  |  |
| At Trial With Trial                      | 16,210                                                                                                                                   | 15,719  | 14,924  | 14,281  | 13,333  | 12,913  | 12,507  | 11,635  | 10,711  | 9,759   | 9,325              |  |  |  |  |
| In-Custody                               | 13%                                                                                                                                      | 13%     | 13%     | 14%     | 16%     | 15%     | 17%     | 16%     | 15%     | 15%     | 14%                |  |  |  |  |
| Out-of-Custody                           | 87%                                                                                                                                      | 87%     | 87%     | 86%     | 84%     | 85%     | 83%     | 84%     | 85%     | 85%     | 86%                |  |  |  |  |
| At Trial Without Trial                   | 41,214                                                                                                                                   | 40,223  | 38,567  | 37,885  | 35,859  | 31,139  | 27,205  | 25,048  | 22,226  | 19,582  | 18,371             |  |  |  |  |
| In-Custody                               | 12%                                                                                                                                      | 13%     | 13%     | 13%     | 13%     | 14%     | 15%     | 15%     | 14%     | 14%     | 14%                |  |  |  |  |
| Out-of-Custody                           | 88%                                                                                                                                      | 87%     | 87%     | 87%     | 87%     | 86%     | 85%     | 85%     | 86%     | 86%     | 86%                |  |  |  |  |
| Before Trial                             | 205,218                                                                                                                                  | 214,124 | 216,849 | 217,749 | 225,025 | 212,794 | 207,335 | 194,998 | 177,161 | 175,908 | 179,464            |  |  |  |  |
| In-Custody                               | 25%                                                                                                                                      | 25%     | 26%     | 24%     | 22%     | 22%     | 23%     | 23%     | 22%     | 23%     | 23%                |  |  |  |  |
| Out-of-Custody                           | 75%                                                                                                                                      | 75%     | 74%     | 76%     | 78%     | 78%     | 77%     | 77%     | 78%     | 77%     | 77%                |  |  |  |  |