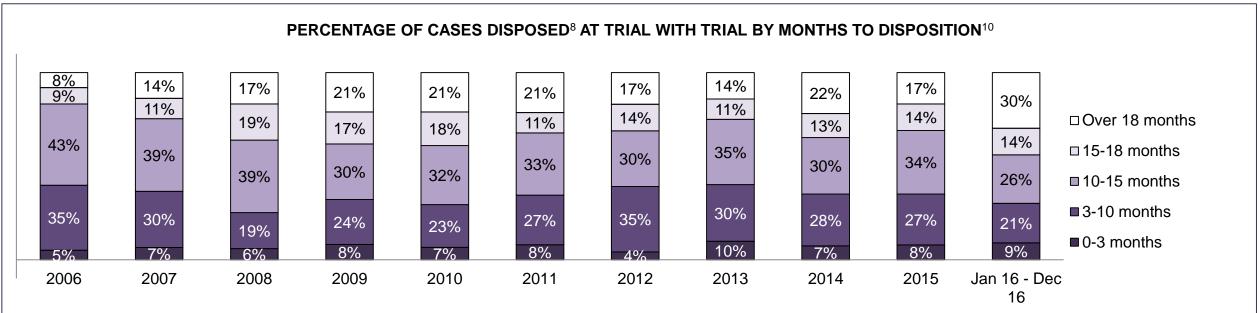

| 7%          | 10%          | 6%        | 6%   | 7%   | 8%   | 10%                |
| Criminal Code Traffic                        | 10%          | 10%           | 11%          | 11%                         | 13%         | 9%           | 13%       | 16%  | 15%  | 11%  | 11%                |
| Federal Statute                              | 3%           | 2%            | 3%           | 3%                          | 3%          | 3%           | 4%        | 3%   | 4%   | 5%   | 6%                 |
| Total                                        | 100%         | 100%          | 100%         | 100%                        | 100%        | 100%         | 100%      | 100% | 100% | 100% | 100%               |

2201 FINCH AVENUE WEST DASHBOARD

DECEMBER 31, 2016 Page 8 of 10





DECEMBER 31, 2016 Page 9 of 10

# ONTARIO COURT OF JUSTICE CRIMINAL MODERNIZATION COMMITTEE 2201 FINCH AVENUE WEST DASHBOARD CASES PENDING AS OF DECEMBER 31, 2016



| Pending Cases <sup>3</sup> by Pending Age <sup>6</sup> and Percentage of Pending Cases In-Custody <sup>17</sup> and Out-of-Custody <sup>18</sup> |                                                                          |     |     |     |       |       |  |  |  |  |  |
|--------------------------------------------------------------------------------------------------------------------------------------------------|--------------------------------------------------------------------------|-----|-----|-----|-------|-------|--|--|--|--|--|
| Court Location