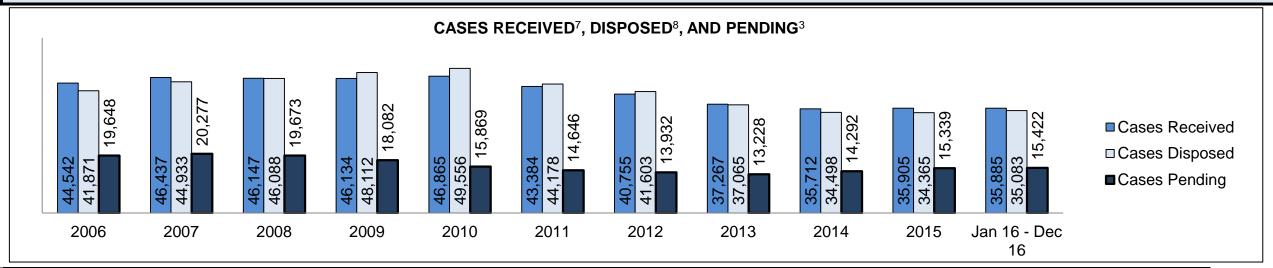

|
| Cases                                    | 15-18 months                                       | 5.3%    | 810                | 242                                          | 568                                                                   |
|                                          | Over 18 months                                     | 6.5%    | 998                | 246                                          | 752                                                                   |
| Total                                    |                                                    | 100.0%  | 15,422             | 12,386                                       | 3,036                                                                 |

DECEMBER 31, 2016 Page 1 of 12



| Cases Received <sup>7</sup> by Offence Group |        |        |        |        |        |        |       |       |       |       |                    |  |  |
|----------------------------------------------|--------|--------|--------|--------|--------|--------|-------|-------|-------|-------|--------------------|--|--|
| Offence Group <sup>9</sup>                   | 2006   | 2007   | 2008   | 2009   | 2010   | 2011   | 2012  | 2013  | 2014  | 2015  | Jan 16 -<br>Dec 16 |  |  |
| Crimes Against The Person                    | 11,143 | 11,479 | 10,871 | 10,823 | 10,570 | 10,006 | 9,539 | 8,907 | 8,479 | 8,499 | 8,814              |  |  |
| Crimes Against Property                      | 9,980  | 9,916  | 10,047 | 10,382 | 10,611 | 9,783  | 9,414 | 8,729 | 8,095 | 8,665 | 8,496