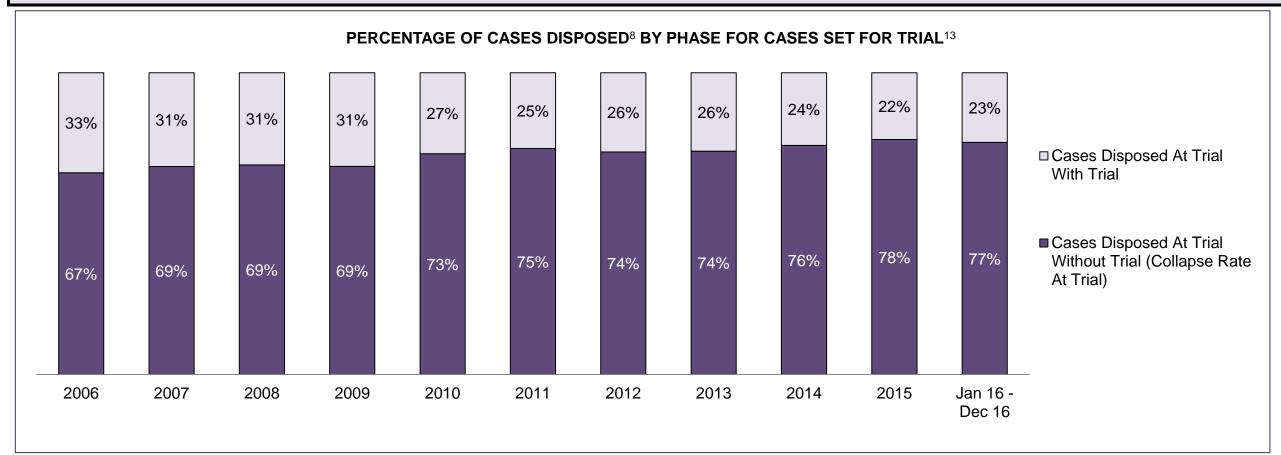

| Cases Disposed <sup>8</sup> by Phase and | Cases Disposed <sup>8</sup> by Phase and Percentage of In-Custody <sup>11</sup> , Out-of-Custody <sup>12</sup> Cases at Case Disposition |         |         |         |         |         |         |         |         |         |                    |  |  |  |  |
|------------------------------------------|------------------------------------------------------------------------------------------------------------------------------------------|---------|---------|---------|---------|---------|---------|---------|---------|---------|--------------------|--|--|--|--|
| Phases                                   | 2006                                                                                                                                     | 2007    | 2008    | 2009    | 2010    | 2011    | 2012    | 2013    | 2014    | 2015    | Jan 16 -<br>Dec 16 |  |  |  |  |
| At Trial With Trial                      | 16,210                                                                                                                                   | 15,719  | 14,924  | 14,281  | 13,333  | 12,913  | 12,507  | 11,635  | 10,711  | 9,759   | 9,325              |  |  |  |  |
| In-Custody                               | 13%                                                                                                                                      | 13%     | 13%     | 14%     | 16%     | 15%     | 17%     | 16%     | 15%     | 15%     | 14%                |  |  |  |  |
| Out-of-Custody                           | 87%                                                                                                                                      | 87%     | 87%     | 86%     | 84%     | 85%     | 83%     | 84%     | 85%     | 85%     | 86%                |  |  |  |  |
| At Trial Without Trial                   | 41,214                                                                                                                                   | 40,223  | 38,567  | 37,885  | 35,859  | 31,139  | 27,205  | 25,048  | 22,226  | 19,582  | 18,371             |  |  |  |  |
| In-Custody                               | 12%                                                                                                                                      | 13%     | 13%     | 13%     | 13%     | 14%     | 15%     | 15%     | 14%     | 14%     | 14%                |  |  |  |  |
| Out-of-Custody                           | 88%                                                                                                                                      | 87%     | 87%     | 87%     | 87%     | 86%     | 85%     | 85%     | 86%     | 86%     | 86%                |  |  |  |  |
| Before Trial                             | 205,218                                                                                                                                  | 214,124 | 216,849 | 217,749 | 225,025 | 212,794 | 207,335 | 194,998 | 177,161 | 175,908 | 179,464            |  |  |  |  |
| In-Custody                               | 25%                                                                                                                                      | 25%     | 26%     | 24%     | 22%     | 22%     | 23%     | 23%     | 22%     | 23%     | 23%                |  |  |  |  |
| Out-of-Custody                           | 75%                                                                                                                                      | 75%     | 74%     | 76%     | 78%     | 78%     | 77%     | 77%     | 78%     | 77%     | 77%                |  |  |  |  |