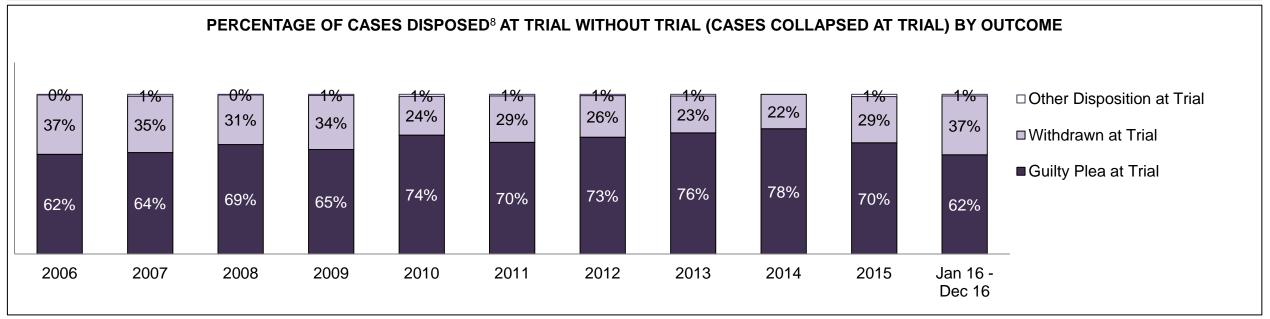

| Cases Disposed <sup>8</sup> by Phase and | Cases Disposed <sup>8</sup> by Phase and Percentage of In-Custody <sup>11</sup> , Out-of-Custody <sup>12</sup> Cases at Case Disposition |         |         |         |         |         |         |         |         |         |                    |  |  |  |  |
|------------------------------------------|------------------------------------------------------------------------------------------------------------------------------------------|---------|---------|---------|---------|---------|---------|---------|---------|---------|--------------------|--|--|--|--|
| Phases                                   | 2006                                                                                                                                     | 2007    | 2008    | 2009    | 2010    | 2011    | 2012    | 2013    | 2014    | 2015    | Jan 16 -<br>Dec 16 |  |  |  |  |
| At Trial With Trial                      | 16,210                                                                                                                                   | 15,719  | 14,924  | 14,281  | 13,333  | 12,913  | 12,507  | 11,635  | 10,711  | 9,759   | 9,325              |  |  |  |  |
| In-Custody                               | 13%                                                                                                                                      | 13%     | 13%     | 14%     | 16%     | 15%     | 17%     | 16%     | 15%     | 15%     | 14%                |  |  |  |  |
| Out-of-Custody                           | 87%                                                                                                                                      | 87%     | 87%     | 86%     | 84%     | 85%     | 83%     | 84%     | 85%     | 85%     | 86%                |  |  |  |  |
| At Trial Without Trial                   | 41,214                                                                                                                                   | 40,223  | 38,567  | 37,885  | 35,859  | 31,139  | 27,205  | 25,048  | 22,226  | 19,582  | 18,371             |  |  |  |  |
| In-Custody                               | 12%                                                                                                                                      | 13%     | 13%     | 13%     | 13%     | 14%     | 15%     | 15%     | 14%     | 14%     | 14%                |  |  |  |  |
| Out-of-Custody                           | 88%                                                                                                                                      | 87%     | 87%     | 87%     | 87%     | 86%     | 85%     | 85%     | 86%     | 86%     | 86%                |  |  |  |  |
| Before Trial                             | 205,218                                                                                                                                  | 214,124 | 216,849 | 217,749 | 225,025 | 212,794 | 207,335 | 194,998 | 177,161 | 175,908 | 179,464            |  |  |  |  |
| In-Custody                               | 25%                                                                                                                                      | 25%     | 26%     | 24%     | 22%     | 22%     | 23%     | 23%     | 22%     | 23%     | 23%                |  |  |  |  |
| Out-of-Custody                           | 75%                                                                                                                                      | 75%     | 74%     | 76%     | 78%     | 78%     | 77%     | 77%     | 78%     | 77%     | 77%                |  |  |  |  |