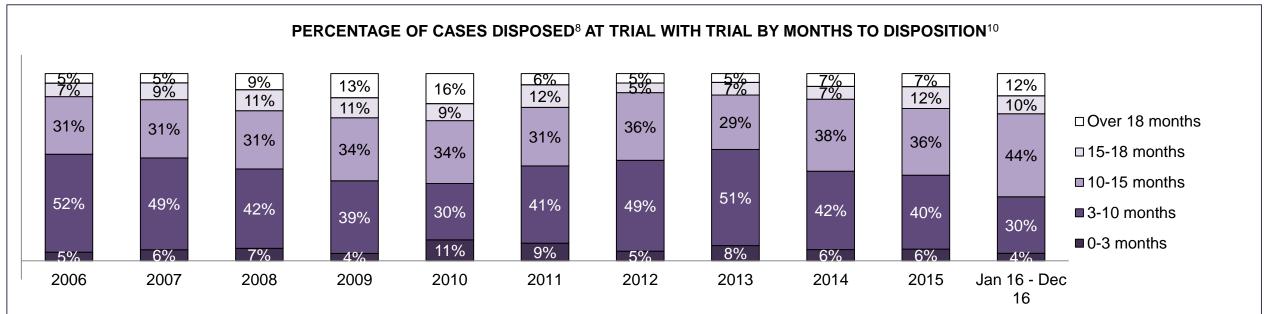

| Cases Disposed <sup>8</sup> by Phase and | Cases Disposed <sup>8</sup> by Phase and Percentage of In-Custody <sup>11</sup> , Out-of-Custody <sup>12</sup> Cases at Case Disposition |         |         |         |         |         |         |         |         |         |                    |  |  |  |  |
|------------------------------------------|------------------------------------------------------------------------------------------------------------------------------------------|---------|---------|---------|---------|---------|---------|---------|---------|---------|--------------------|--|--|--|--|
| Phases                                   | 2006                                                                                                                                     | 2007    | 2008    | 2009    | 2010    | 2011    | 2012    | 2013    | 2014    | 2015    | Jan 16 -<br>Dec 16 |  |  |  |  |
| At Trial With Trial                      | 16,210                                                                                                                                   | 15,719  | 14,924  | 14,281  | 13,333  | 12,913  | 12,507  | 11,635  | 10,711  | 9,759   | 9,325              |  |  |  |  |
| In-Custody                               | 13%                                                                                                                                      | 13%     | 13%     | 14%     | 16%     | 15%     | 17%     | 16%     | 15%     | 15%     | 14%                |  |  |  |  |
| Out-of-Custody                           | 87%                                                                                                                                      | 87%     | 87%     | 86%     | 84%     | 85%     | 83%     | 84%     | 85%     | 85%     | 86%                |  |  |  |  |
| At Trial Without Trial                   | 41,214                                                                                                                                   | 40,223  | 38,567  | 37,885  | 35,859  | 31,139  | 27,205  | 25,048  | 22,226  | 19,582  | 18,371             |  |  |  |  |
| In-Custody                               | 12%                                                                                                                                      | 13%     | 13%     | 13%     | 13%     | 14%     | 15%     | 15%     | 14%     | 14%     | 14%                |  |  |  |  |
| Out-of-Custody                           | 88%                                                                                                                                      | 87%     | 87%     | 87%     | 87%     | 86%     | 85%     | 85%     | 86%     | 86%     | 86%                |  |  |  |  |
| Before Trial                             | 205,218                                                                                                                                  | 214,124 | 216,849 | 217,749 | 225,025 | 212,794 | 207,335 | 194,998 | 177,161 | 175,908 | 179,464            |  |  |  |  |
| In-Custody                               | 25%                                                                                                                                      | 25%     | 26%     | 24%     | 22%     | 22%     | 23%     | 23%     | 22%     | 23%     | 23%                |  |  |  |  |
| Out-of-Custody                           | 75%                                                                                                                                      | 75%     | 74%     | 76%     | 78%     | 78%     | 77%     | 77%     | 78%     | 77%     | 77%                |  |  |  |  |

| Cases Disposed <sup>8</sup> by Phase an | Cases Disposed <sup>8</sup> by Phase and Percentage of In-Custody <sup>11</sup> , Out-of-Custody <sup>12</sup> Cases at Case Disposition |        |        |        |        |        |        |        |        |        |                    |  |  |  |  |
|-----------------------------------------|------------------------------------------------------------------------------------------------------------------------------------------|--------|--------|--------|--------|--------|--------|--------|--------|--------|--------------------|--|--|--|--|
| Phases                                  | 2006                                                                                                                                     | 2007   | 2008   | 2009   | 2010   | 2011   | 2012   | 2013   | 2014   | 2015   | Jan 16 -<br>Dec 16 |  |  |  |  |
| At Trial With Trial                     | 2,403                                                                                                                                    | 2,067  | 1,954  | 2,118  | 1,764  | 1,664  | 1,672  | 1,502  | 1,471  | 1,476  | 1,505              |  |  |  |  |
| In-Custody                              | 10%                                                                                                                                      | 11%    | 10%    | 12%    | 13%    | 12%    | 13%    | 14%    | 11%    | 12%    | 10%                |  |  |  |  |
| Out-of-Custody                          | 90%                                                                                                                                      | 89%    | 90%    | 88%    | 87%    | 88%    | 87%    | 86%    | 89%    | 88%    | 90%                |  |  |  |  |
| At Trial Without Trial                  | 5,019                                                                                                                                    | 4,758  | 4,711  | 4,989  | 4,573  | 3,479  | 3,138  | 2,578  | 2,435  | 2,493  | 2,570              |  |  |  |  |
| In-Custody                              | 10%                                                                                                                                      | 11%    | 11%    | 11%    | 11%    | 13%    | 14%    | 14%    | 13%    | 13%    | 10%                |  |  |  |  |
| Out-of-Custody                          | 90%                                                                                                                                      | 89%    | 89%    | 89%    | 89%    | 87%    | 86%    | 86%    | 87%    | 87%    | 90%                |  |  |  |  |
| Before Trial                            | 34,449                                                                                                                                   | 38,108 | 39,423 | 41,005 | 43,219 | 39,035 | 36,793 | 32,985 | 30,592 | 30,396 | 31,008             |  |  |  |  |
| In-Custody                              | 21%                                                                                                                                      | 21%    | 21%    | 18%    | 18%    | 17%    | 17%    | 18%    | 17%    | 17%    | 17%                |  |  |  |  |
| Out-of-Custody                          | 79%                                                                                                                                      | 79%    | 79%    | 82%    | 82%    | 83%    | 83%    | 82%    | 83%    | 83%    | 83%                |  |  |  |  |