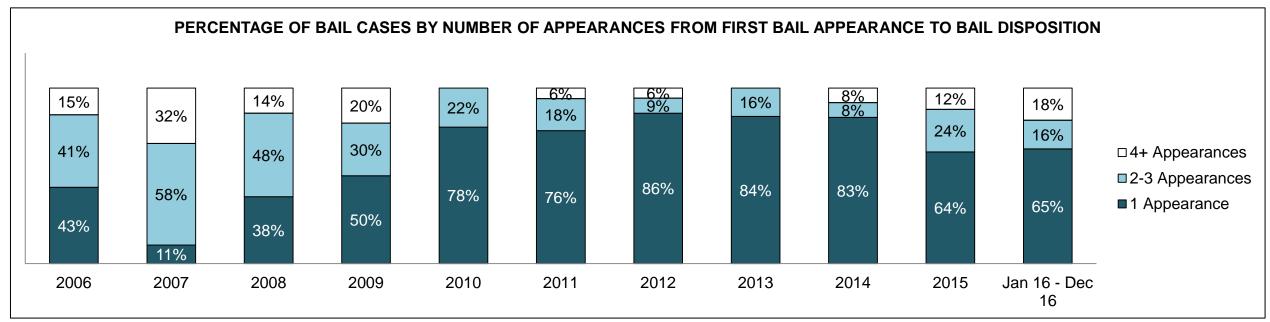

| 106                                         | 102  | 120  | 155  | 112  | 103  | 101  | 100  | 92   | 83   | 81                 |  |
| Other Criminal Code                         | 42                                          | 68   | 42   | 56   | 45   | 45   | 34   | 37   | 25   | 24   | 33                 |  |
| Criminal Code Traffic                       | 99                                          | 108  | 89   | 108  | 94   | 64   | 62   | 60   | 75   | 58   | 68                 |  |
| Federal Statute                             | 108                                         | 102  | 84   | 116  | 108  | 161  | 108  | 76   | 113  | 74   | 83                 |  |

ORILLIA DASHBOARD

DECEMBER 31, 2016 Page 2 of 10





ORILLIA DASHBOARD

DECEMBER 31, 2016 Page 3 of 10





ORILLIA DASHBOARD

DECEMBER 31, 2016 Page 4 of 10



ORILLIA DASHBOARD

DECEMBER 31, 2016 Page 5 of 10



| Cases Disposed <sup>8</sup> by Phase and P | Cases Disposed <sup>8</sup> by Phase and Percentage of In-Custody <sup>11</sup> , Out-of-Custody <sup>12</sup> Cases at Case Disposition |       |       |       |       |       |       |       |       |       |                    |  |
|--------------------------------------------|------------------------------------------------------------------------------------------------------------------------------------------|-------|-------|-------|-------|-------|-------|-------|-------|-------|--------------------|--|
| Phases                                     | 2006