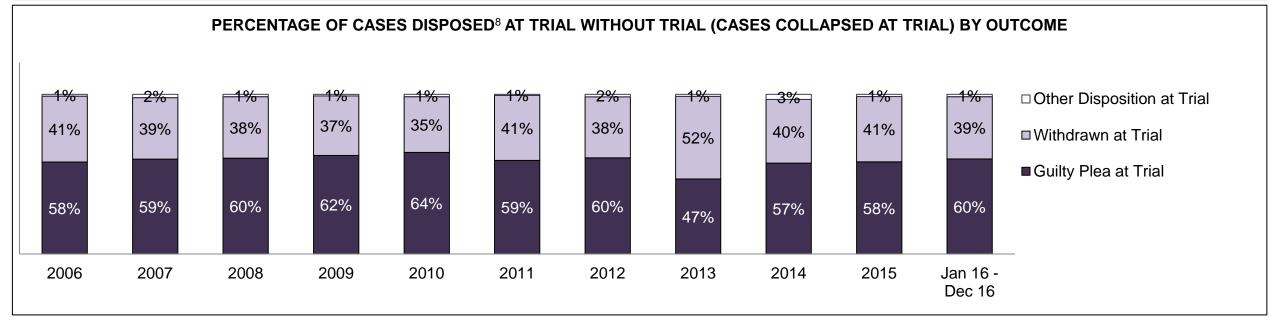

| Cases Disposed <sup>8</sup> by Phase and | Cases Disposed <sup>8</sup> by Phase and Percentage of In-Custody <sup>11</sup> , Out-of-Custody <sup>12</sup> Cases at Case Disposition |         |         |         |         |         |         |         |         |         |                    |  |  |  |  |
|------------------------------------------|------------------------------------------------------------------------------------------------------------------------------------------|---------|---------|---------|---------|---------|---------|---------|---------|---------|--------------------|--|--|--|--|
| Phases                                   | 2006                                                                                                                                     | 2007    | 2008    | 2009    | 2010    | 2011    | 2012    | 2013    | 2014    | 2015    | Jan 16 -<br>Dec 16 |  |  |  |  |
| At Trial With Trial                      | 16,210                                                                                                                                   | 15,719  | 14,924  | 14,281  | 13,333  | 12,913  | 12,507  | 11,635  | 10,711  | 9,759   | 9,325              |  |  |  |  |
| In-Custody                               | 13%                                                                                                                                      | 13%     | 13%     | 14%     | 16%     | 15%     | 17%     | 16%     | 15%     | 15%     | 14%                |  |  |  |  |
| Out-of-Custody                           | 87%                                                                                                                                      | 87%     | 87%     | 86%     | 84%     | 85%     | 83%     | 84%     | 85%     | 85%     | 86%                |  |  |  |  |
| At Trial Without Trial                   | 41,214                                                                                                                                   | 40,223  | 38,567  | 37,885  | 35,859  | 31,139  | 27,205  | 25,048  | 22,226  | 19,582  | 18,371             |  |  |  |  |
| In-Custody                               | 12%                                                                                                                                      | 13%     | 13%     | 13%     | 13%     | 14%     | 15%     | 15%     | 14%     | 14%     | 14%                |  |  |  |  |
| Out-of-Custody                           | 88%                                                                                                                                      | 87%     | 87%     | 87%     | 87%     | 86%     | 85%     | 85%     | 86%     | 86%     | 86%                |  |  |  |  |
| Before Trial                             | 205,218                                                                                                                                  | 214,124 | 216,849 | 217,749 | 225,025 | 212,794 | 207,335 | 194,998 | 177,161 | 175,908 | 179,464            |  |  |  |  |
| In-Custody                               | 25%                                                                                                                                      | 25%     | 26%     | 24%     | 22%     | 22%     | 23%     | 23%     | 22%     | 23%     | 23%                |  |  |  |  |
| Out-of-Custody                           | 75%                                                                                                                                      | 75%     | 74%     | 76%     | 78%     | 78%     | 77%     | 77%     | 78%     | 77%     | 77%                |  |  |  |  |