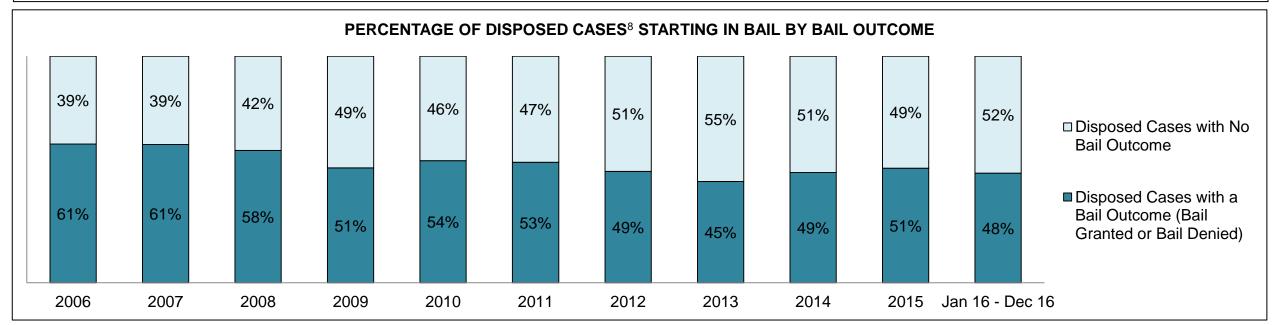

|              | Vov                                     | Matria                                 | Jan 16  | - Dec 16           | 2014 Baseline | Change from 2014 |
|--------------|-----------------------------------------|----------------------------------------|---------|--------------------|---------------|------------------|
|              | Key I                                   | Metric                                 | Percent | Cases <sup>1</sup> | Median*       | Baseline Median  |
|              | Disposed cases that be                  | gan in the Bail Phase                  | 45.3%   | 93,802             | 44.0%         | 1.3%             |
|              | Bail cases with a bail                  | Total                                  | 55.9%   | 52,456             | 56.6%         | -0.7%            |
|              | outcome (bail granted                   | Bail Disposition with 1 appearance     | 53.0%   | 27,793             | 51.4%         | 1.5%             |
| Dail.        | or bail denied)                         | Bail Disposition in 1-3 days           | 71.4%   | 37,465             | 72.5%         | -1.1%            |
| Bail         | Dallara and Marachall                   | Total                                  | 44.1%   | 41,346             | 43.4%         | 0.7%             |
|              | Bail cases with no bail                 | Case disposition in 1-3 appearances    | 31.0%   | 12,799             | 35.0%         | -4.1%            |
|              | disposition but with a case disposition | Case disposition in 0-3 months         | 74.5%   | 30,786             | 76.5%         | -2.0%            |
|              | case disposition                        | Case disposition rate before trial     | 92.3%   | 38,162             | 90.5%         | 1.8%             |
|              |                                         |                                        |         |                    |               |                  |
|              | Disposition rate (include               | es bail cases with case dispositions)  | 86.6%   | 179,464            | 84.3%         | 2.3%             |
| Before Trial | Disposed within 1-3 app                 | pearances (net of bench warrant cases) | 37.7%   | 55,463             | 42.7%         | -5.0%            |
|              | Disposed within 0-3 mo                  | nths (net of bench warrant cases)      | 57.4%   | 84,486             | 61.7%         | -4.3%            |
|              |                                         |                                        |         |                    |               |                  |
| Trial        | Collapse Rate at Trial <sup>2</sup>     |                                        | 66.3%   | 18,371             | 67.5%         | -1.2%            |

### ONTARIO COURT OF JUSTICE CRIMINAL MODERNIZATION COMMITTEE PROVINCIAL DASHBOARD CASES PENDING AS OF DECEMBER 31, 2016

|              | Variable                                | Matu: a                                | Jan 16  | - Dec 16           | 2014 Baseline | Change from 2014 |
|--------------|-----------------------------------------|----------------------------------------|---------|--------------------|---------------|------------------|
|              | ney l                                   | Metric                                 | Percent | Cases <sup>1</sup> | Median*       | Cluster Median   |
|              | Disposed cases that be                  | gan in the Bail Phase                  | 34.1%   | 11,963             | 32.5%         | 1.6%             |
|              | Bail cases with a bail                  | Total                                  | 57.2%   | 6,838              | 53.7%         | 3.5%             |
|              | outcome (bail granted                   | Bail Disposition with 1 appearance     | 51.4%   | 3,515              | 52.5%         | -1.1%            |
| Dell         | or bail denied)                         | Bail Disposition in 1-3 days           | 71.0%   | 4,853              | 72.9%         | -1.9%            |
| Bail         | Ballaca and Marchael                    | Total                                  | 42.8%   | 5,125              | 46.3%         | -3.5%            |
|              | Bail cases with no bail                 | Case disposition in 1-3 appearances    | 32.0%   | 1,640              | 38.7%         | -6.7%            |
|              | disposition but with a case disposition | Case disposition in 0-3 months         | 76.8%   | 3,934              | 79.1%         | -2.3%            |
|              | case disposition                        | Case disposition rate before trial     | 93.7%   | 4,804              | 92.8%         | 0.9%             |
|              |                                         |                                        |         |                    |               |                  |
|              | Disposition rate (include               | es bail cases with case dispositions)  | 88.4%   | 31,008             | 88.7%         | -0.3%            |
| Before Trial | Disposed within 1-3 app                 | pearances (net of bench warrant cases) | 40.9%   | 10,678             | 46.0%         | -5.1%            |
|              | Disposed within 0-3 mo                  | nths (net of bench warrant cases)      | 57.2%   | 14,935             | 60.7%         | -3.5%            |
|              |                                         |                                        |         |                    |               |                  |
| Trial        | Collapse Rate at Trial <sup>2</sup>     |                                        | 63.1%   | 2,570              | 62.3%         | 0.8%             |

# ONTARIO COURT OF JUSTICE CRIMINAL MODERNIZATION COMMITTEE CENTRAL EAST DASHBOARD CASES PENDING AS OF DECEMBER 31, 2016

CENTRAL EAST DASHBOARD

DECEMBER 31, 2016 Page 12 of 12

|          | V                                   | Matuia                                 | Jan 16  | - Dec 16           | 2044 Chroton Modion* | Change from 2014 |
|----------|-------------------------------------|----------------------------------------|---------|--------------------|----------------------|------------------|
|          | Key i                               | Metric                                 | Percent | Cases <sup>1</sup> | 2014 Cluster Median* | Cluster Median   |
|          | Disposed cases that be              | gan in the Bail Phase                  | 36.0%   | 2,761              | 48.0%                | -12.0%           |
|          | Bail cases with a bail              | Total                                  | 51.4%   | 1,419              | 56.0%                | -4.6%            |
|          | outcome (bail granted               | Bail Disposition with 1 appearance     | 45.8%   | 650                | 47.7%                | -1.9%            |
| Da!!     | or bail denied)                     | Bail Disposition in 1-3 days           | 67.6%   | 959                | 70.6%                | -3.0%            |
| Bail     | B 11 11 11 11                       | Total                                  | 48.6%   | 1,342              | 44.0%                | 4.6%             |
|          | Bail cases with no bail             | Case disposition in 1-3 appearances    | 25.3%   | 340                | 35.1%                | -9.8%            |
|          | disposition but with a              | Case disposition in 0-3 months         | 75.1%   | 1,008              | 77.2%                | -2.1%            |
|          | case disposition                    | Case disposition rate before trial     | 93.3%   | 1,252              | 90.7%                | 2.6%             |
|          |                                     |                                        |         |                    |                      |                  |
|          | Disposition rate (include           | es bail cases with case dispositions)  | 89.4%   | 6,857              | 83.6%                | 5.8%             |
| <u> </u> |                                     | pearances (net of bench warrant cases) | 36.8%   | 2,143              | 39.1%                | -2.4%            |
|          | Disposed within 0-3 mo              | nths (net of bench warrant cases)      | 57.3%   | 3,335              | 60.6%                | -3.4%            |
|          |                                     |                                        |         |                    |                      |                  |
| Trial    | Collapse Rate at Trial <sup>2</sup> |                                        | 62.1%   | 502                | 71.0%                | -8.9%            |

BARRIE DASHBOARD

DECEMBER 31, 2016 Page 10 of 10

|              | Mary I                                  | Matria                                | Jan 16  | - Dec 16           | 2044 Charter Medient | Change from 2014 |
|--------------|-----------------------------------------|---------------------------------------|---------|--------------------|----------------------|------------------|
|              | Key i                                   | Metric                                | Percent | Cases <sup>1</sup> | 2014 Cluster Median* | Cluster Median   |
|              | Disposed cases that be                  | gan in the Bail Phase                 | 23.3%   | 236                | 33.5%                | -10.2%           |
|              | Bail cases with a bail                  | Total                                 | 35.6%   | 84                 | 50.7%                | -15.1%           |
|              | outcome (bail granted                   | Bail Disposition with 1 appearance    | 65.5%   | 55                 | 52.9%                | 12.6%            |
| D-U          | or bail denied)                         | Bail Disposition in 1-3 days          | 89.3%   | 75                 | 73.8%                | 15.5%            |
| Bail         |                                         | Total                                 | 64.4%   | 152                | 49.3%                | 15.1%            |
|              | Bail cases with no bail                 | Case disposition in 1-3 appearances   | 53.3%   | 81                 | 33.4%                | 19.9%            |
|              | disposition but with a case disposition | Case disposition in 0-3 months        | 82.2%   | 125                | 77.3%                | 4.9%             |
|              | case disposition                        | Case disposition rate before trial    | 91.4%   | 139                | 91.8%                | -0.4%            |
|              |                                         |                                       |         |                    |                      |                  |
|              | Disposition rate (include               | es bail cases with case dispositions) | 90.3%   | 915                | 85.7%                | 4.7%             |
| Before Trial |                                         |                                       |         |                    | 47.2%                | 13.9%            |
|              | 71.1%                                   | 605                                   | 62.6%   | 8.5%               |                      |                  |
|              |                                         |                                       |         |                    |                      |                  |
| Trial        | Collapse Rate at Trial <sup>2</sup>     |                                       | 67.3%   | 66                 | 66.9%                | 0.4%             |

BRACEBRIDGE DASHBOARD

DECEMBER 31, 2016 Page 10 of 10

|              | Vari                                                    | Mateia                                 | Jan 16  | - Dec 16           | 2044 Charter Medien* | Change from 2014 |
|--------------|---------------------------------------------------------|----------------------------------------|---------|--------------------|----------------------|------------------|
|              | Key I                                                   | Metric                                 | Percent | Cases <sup>1</sup> | 2014 Cluster Median* | Cluster Median   |
|              | Disposed cases that be                                  | gan in the Bail Phase                  | 36.6%   | 393                | 33.5%                | 3.1%             |
|              | Bail cases with a bail                                  | Total                                  | 47.6%   | 187                | 50.7%                | -3.1%            |
|              | outcome (bail granted                                   | Bail Disposition with 1 appearance     | 51.3%   | 96                 | 52.9%                | -1.5%            |
| Dell         | or bail denied)                                         | Bail Disposition in 1-3 days           | 70.6%   | 132                | 73.8%                | -3.2%            |
| Bail         | D. 7                                                    | Total                                  | 52.4%   | 206                | 49.3%                | 3.1%             |
|              | Bail cases with no bail                                 | Case disposition in 1-3 appearances    | 32.5%   | 67                 | 33.4%                | -0.8%            |
|              | disposition but with a case disposition                 | Case disposition in 0-3 months         | 85.9%   | 177                | 77.3%                | 8.6%             |
|              | case disposition                                        | Case disposition rate before trial     | 93.7%   | 193                | 91.8%                | 1.8%             |
|              |                                                         |                                        |         |                    |                      |                  |
|              | Disposition rate (include                               | es bail cases with case dispositions)  | 90.7%   | 975                | 85.7%                | 5.0%             |
| Before Trial | Disposed within 1-3 app                                 | pearances (net of bench warrant cases) | 40.0%   | 357                | 47.2%                | -7.2%            |
|              | Disposed within 0-3 months (net of bench warrant cases) |                                        |         |                    | 62.6%                | -2.0%            |
|              |                                                         |                                        |         |                    |                      |                  |
| Trial        | rial Collapse Rate at Trial <sup>2</sup>                |                                        |         | 42                 | 66.9%                | -24.9%           |