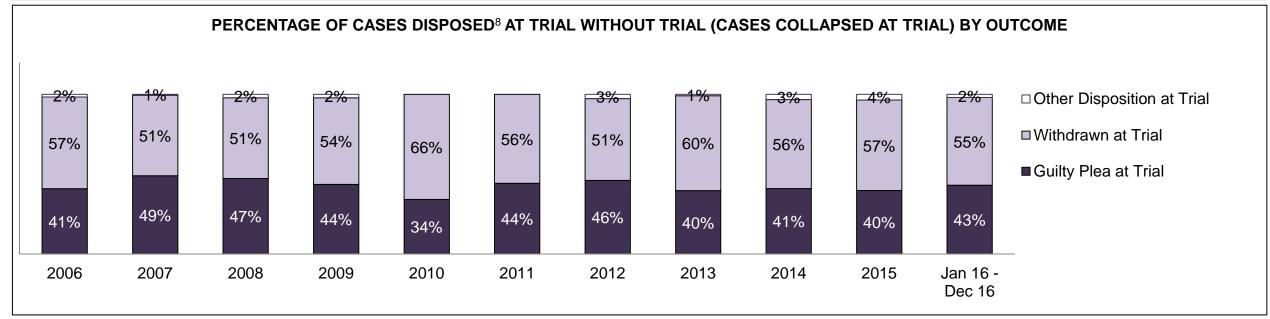

3%  | 76%                |
| Before Trial                                                                                                                             | 1,390 | 1,373 | 1,149 | 1,250 | 1,195 | 1,209 | 1,094 | 1,020 | 985  | 923  | 928                |
| In-Custody                                                                                                                               | 32%   | 29%   | 34%   | 28%   | 26%   | 21%   | 23%   | 22%   | 28%  | 22%  | 26%                |
| Out-of-Custody                                                                                                                           | 68%   | 71%   | 66%   | 72%   | 74%   | 79%   | 77%   | 78%   | 72%  | 78%  | 74%                |

SIMCOE DASHBOARD

DECEMBER 31, 2016 Page 6 of 10





SIMCOE DASHBOARD

DECEMBER 31, 2016 Page 7 of 10



| Percentage of Cases Disposed <sup>8</sup> At | Percentage of Cases Disposed <sup>8</sup> At Trial Without Trial (Collapse Rate At Trial <sup>2</sup> ) by Offence Group At Disposition |      |      |      |      |      |      |      |      |      |                    |
|----------------------------------------------|-----------------------------------------------------------------------------------------------------------------------------------------|------|------|------|------|------|------|------|------|------|--------------------|
| Offence Group at Disposition <sup>14</sup>   | 2006                                                                                                                                    | 2007 | 2008 | 200