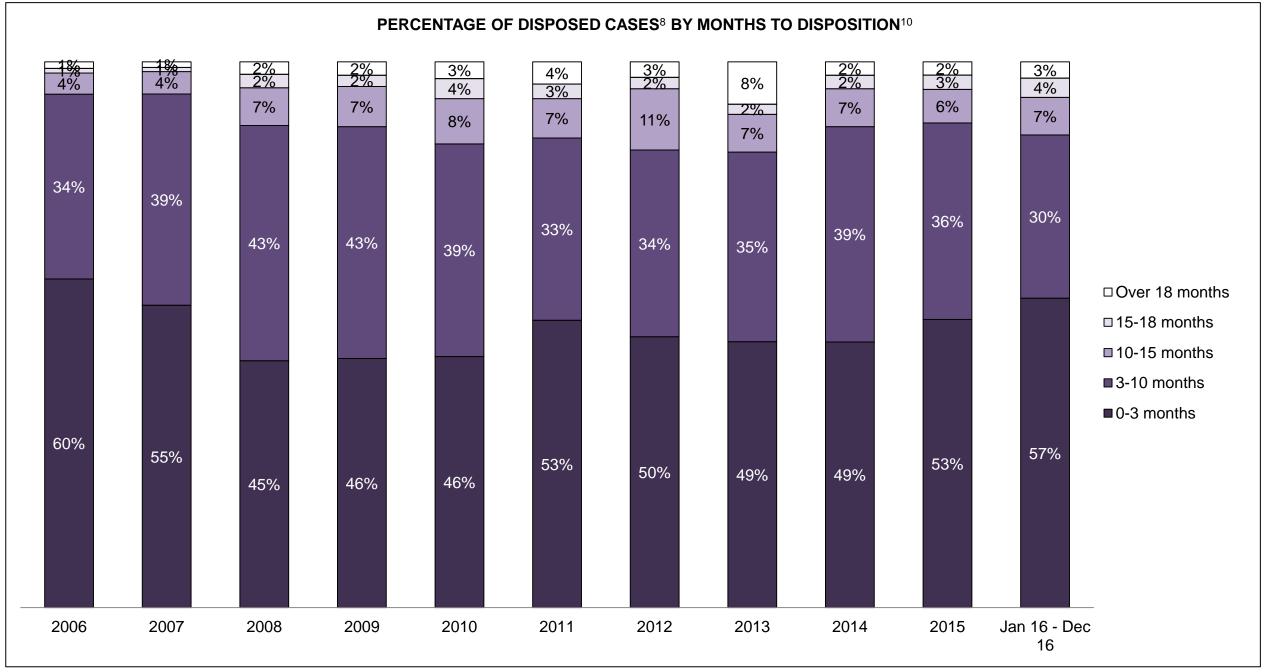

4   | 70   | 48   | 41   | 47   | 39                 |  |  |
| Administration of Justice                   | 23   | 59   | 61   | 47   | 51   | 55   | 42   | 39   | 41   | 50   | 40                 |  |  |
| Other Criminal Code                         | 14   | 27   | 24   | 32   | 17   | 18   | 8    | 15   | 9    | 23   | 20                 |  |  |
| Criminal Code Traffic                       | 56   | 75   | 78   | 63   | 32   | 55   | 35   | 54   | 51   | 50   | 38                 |  |  |
| Federal Statute                             | 39   | 52   | 59   | 44   | 49   | 48   | 33   | 55   | 42   | 55   | 28                 |  |  |

CAYUGA DASHBOARD

DECEMBER 31, 2016 Page 2 of 10





CAYUGA DASHBOARD

DECEMBER 31, 2016 Page 3 of 10





CAYUGA DASHBOARD

DECEMBER 31, 2016 Page 4 of 10



CAYUGA DASHBOARD

DECEMBER 31, 2016 Page 5 of 10



| Cases Disposed <sup>8</sup> by Phase and Percentage of In-Custody <sup>11</sup> , Out-of-Custody <sup>12</sup> Cases at Case Disposition |      |      |      |      |      |      |      |      |      |      |                    |  |  |
|------------------------------------------------------------------------------------------------------------------------------------------|------|------|------|------|------|------|------|------|------|------|--------------------|--|--|
| Phases                                                                                                                                   | 2006 | 2007 | 2008 | 2009 | 2010 | 2011 | 2012 | 2013 | 2014 | 2015 | Jan 16 -<br>Dec 16 |  |  |
| At Trial With Trial