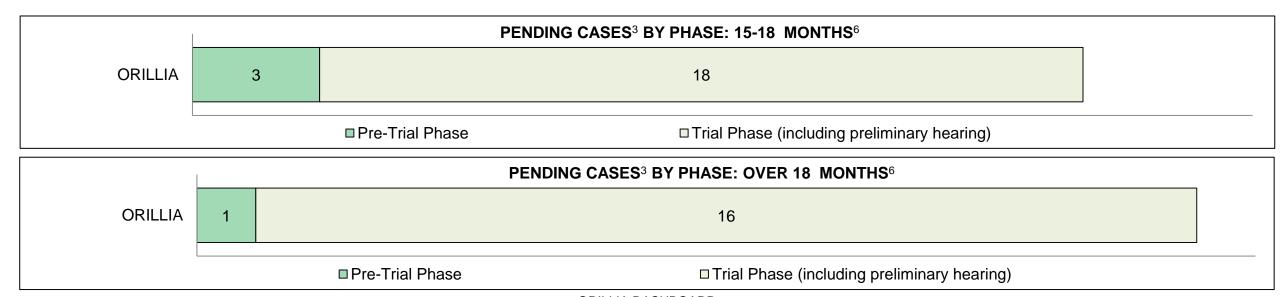

5 months | 8-10 months | 0-8 months | Total |  |  |  |  |  |
| ORILLIA                                                                                                                                          | 17             | 21           | 46           | 43          | 424        | 551   |  |  |  |  |  |
| In-Custody                                                                                                                                       | 35%            | 14%          | 13%          | 33%         | 30%        | 29%   |  |  |  |  |  |
| Out-of-Custody                                                                                                                                   | 65%            | 86%          | 87%          | 67%         | 70%        | 71%   |  |  |  |  |  |



ORILLIA DASHBOARD

DECEMBER 31, 2016 Page 10 of 10

|              | or bail denied)  Bail Disposition in 1-3 days  Total  Case disposition in 1-3 appearance  Case disposition in 0-3 months  Case disposition rate before trial