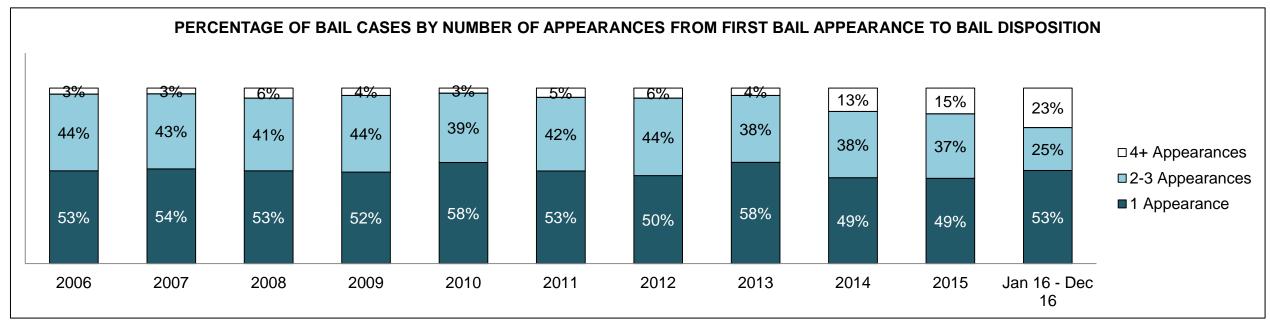

|              | Vov                                     | Matria                                 | Jan 16  | - Dec 16           | 2014 Baseline | Change from 2014 |
|--------------|-----------------------------------------|----------------------------------------|---------|--------------------|---------------|------------------|
|              | Key I                                   | Metric                                 | Percent | Cases <sup>1</sup> | Median*       | Baseline Median  |
|              | Disposed cases that be                  | gan in the Bail Phase                  | 45.3%   | 93,802             | 44.0%         | 1.3%             |
|              | Bail cases with a bail                  | Total                                  | 55.9%   | 52,456             | 56.6%         | -0.7%            |
|              | outcome (bail granted                   | Bail Disposition with 1 appearance     | 53.0%   | 27,793             | 51.4%         | 1.5%             |
| Dail.        | or bail denied)                         | Bail Disposition in 1-3 days           | 71.4%   | 37,465             | 72.5%         | -1.1%            |
| Bail         | Dallara and Marachall                   | Total                                  | 44.1%   | 41,346             | 43.4%         | 0.7%             |
|              | Bail cases with no bail                 | Case disposition in 1-3 appearances    | 31.0%   | 12,799             | 35.0%         | -4.1%            |
|              | disposition but with a case disposition | Case disposition in 0-3 months         | 74.5%   | 30,786             | 76.5%         | -2.0%            |
|              | case disposition                        | Case disposition rate before trial     | 92.3%   | 38,162             | 90.5%         | 1.8%             |
|              |                                         |                                        |         |                    |               |                  |
|              | Disposition rate (include               | es bail cases with case dispositions)  | 86.6%   | 179,464            | 84.3%         | 2.3%             |
| Before Trial | Disposed within 1-3 app                 | pearances (net of bench warrant cases) | 37.7%   | 55,463             | 42.7%         | -5.0%            |
|              | Disposed within 0-3 mo                  | nths (net of bench warrant cases)      | 57.4%   | 84,486             | 61.7%         | -4.3%            |
|              |                                         |                                        |         |                    |               |                  |
| Trial        | Collapse Rate at Trial <sup>2</sup>     |                                        | 66.3%   | 18,371             | 67.5%         | -1.2%            |

### ONTARIO COURT OF JUSTICE CRIMINAL MODERNIZATION COMMITTEE PROVINCIAL DASHBOARD CASES PENDING AS OF DECEMBER 31, 2016

|              | Variable                                | Matu: a                                | Jan 16  | - Dec 16           | 2014 Baseline | Change from 2014 |
|--------------|-----------------------------------------|----------------------------------------|---------|--------------------|---------------|------------------|
|              | ney l                                   | Metric                                 | Percent | Cases <sup>1</sup> | Median*       | Cluster Median   |
|              | Disposed cases that be                  | gan in the Bail Phase                  | 34.1%   | 11,963             | 32.5%         | 1.6%             |
|              | Bail cases with a bail                  | Total                                  | 57.2%   | 6,838              | 53.7%         | 3.5%             |
|              | outcome (bail granted                   | Bail Disposition with 1 appearance     | 51.4%   | 3,515              | 52.5%         | -1.1%            |
| Dell         | or bail denied)                         | Bail Disposition in 1-3 days           | 71.0%   | 4,853              | 72.9%         | -1.9%            |
| Bail         | Ballaca and Marchael                    | Total                                  | 42.8%   | 5,125              | 46.3%         | -3.5%            |
|              | Bail cases with no bail                 | Case disposition in 1-3 appearances    | 32.0%   | 1,640              | 38.7%         | -6.7%            |
|              | disposition but with a case disposition | Case disposition in 0-3 months         | 76.8%   | 3,934              | 79.1%         | -2.3%            |
|              | case disposition                        | Case disposition rate before trial     | 93.7%   | 4,804              | 92.8%         | 0.9%             |
|              |                                         |                                        |         |                    |               |                  |
|              | Disposition rate (include               | es bail cases with case dispositions)  | 88.4%   | 31,008             | 88.7%         | -0.3%            |
| Before Trial | Disposed within 1-3 app                 | pearances (net of bench warrant cases) | 40.9%   | 10,678             | 46.0%         | -5.1%            |
|              | Disposed within 0-3 mo                  | nths (net of bench warrant cases)      | 57.2%   | 14,935             | 60.7%         | -3.5%            |
|              |                                         |                                        |         |                    |               |                  |
| Trial        | Collapse Rate at Trial <sup>2</sup>     |                                        | 63.1%   | 2,570              | 62.3%         | 0.8%             |

# ONTARIO COURT OF JUSTICE CRIMINAL MODERNIZATION COMMITTEE CENTRAL EAST DASHBOARD CASES PENDING AS OF DECEMBER 31, 2016

CENTRAL EAST DASHBOARD

DECEMBER 31, 2016 Page 12 of 12

|          | V                                   | Matuia                                 | Jan 16  | - Dec 16           | 2044 Chroton Modion* | Change from 2014 |
|----------|-------------------------------------|----------------------------------------|---------|--------------------|----------------------|------------------|
|          | Key i                               | Metric                                 | Percent | Cases <sup>1</sup> | 2014 Cluster Median* | Cluster Median   |
|          | Disposed cases that be              | gan in the Bail Phase                  | 36.0%   | 2,761              | 48.0%                | -12.0%           |
|          | Bail cases with a bail              | Total                                  | 51.4%   | 1,419              | 56.0%                | -4.6%            |
|          | outcome (bail granted               | Bail Disposition with 1 appearance     | 45.8%   | 650                | 47.7%                | -1.9%            |
| Da!!     | or bail denied)                     | Bail Disposition in 1-3 days           | 67.6%   | 959                | 70.6%                | -3.0%            |
| Bail     | B 11 11 11 11                       | Total                                  | 48.6%   | 1,342              | 44.0%                | 4.6%             |
|          | Bail cases with no bail             | Case disposition in 1-3 appearances    | 25.3%   | 340                | 35.1%                | -9.8%            |
|          | disposition but with a              | Case disposition in 0-3 months         | 75.1%   | 1,008              | 77.2%                | -2.1%            |
|          | case disposition                    | Case disposition rate before trial     | 93.3%   | 1,252              | 90.7%                | 2.6%             |
|          |                                     |                                        |         |                    |                      |                  |
|          | Disposition rate (include           | es bail cases with case dispositions)  | 89.4%   | 6,857              | 83.6%                | 5.8%             |
| <u> </u> |                                     | pearances (net of bench warrant cases) | 36.8%   | 2,143              | 39.1%                | -2.4%            |
|          | Disposed within 0-3 mo              | nths (net of bench warrant cases)      | 57.3%   | 3,335              | 60.6%                | -3.4%            |
|          |                                     |                                        |         |                    |                      |                  |
| Trial    | Collapse Rate at Trial <sup>2</sup> |                                        | 62.1%   | 502                | 71.0%                | -8.9%            |

BARRIE DASHBOARD

DECEMBER 31, 2016 Page 10 of 10

|              | Mary I                                  | Matria                                | Jan 16  | - Dec 16           | 2044 Charter Medient | Change from 2014 |
|--------------|-----------------------------------------|---------------------------------------|---------|--------------------|----------------------|------------------|
|              | Key i                                   | Metric                                | Percent | Cases <sup>1</sup> | 2014 Cluster Median* | Cluster Median   |
|              | Disposed cases that be                  | gan in the Bail Phase                 | 23.3%   | 236                | 33.5%                | -10.2%           |
|              | Bail cases with a bail                  | Total                                 | 35.6%   | 84                 | 50.7%                | -15.1%           |
|              | outcome (bail granted                   | Bail Disposition with 1 appearance    | 65.5%   | 55                 | 52.9%                | 12.6%            |
| D-U          | or bail denied)                         | Bail Disposition in 1-3 days          | 89.3%   | 75                 | 73.8%                | 15.5%            |
| Bail         |                                         | Total                                 | 64.4%   | 152                | 49.3%                | 15.1%            |
|              | Bail cases with no bail                 | Case disposition in 1-3 appearances   | 53.3%   | 81                 | 33.4%                | 19.9%            |
|              | disposition but with a case disposition | Case disposition in 0-3 months        | 82.2%   | 125                | 77.3%                | 4.9%             |
|              | case disposition                        | Case disposition rate before trial    | 91.4%   | 139                | 91.8%                | -0.4%            |
|              |                                         |                                       |         |                    |                      |                  |
|              | Disposition rate (include               | es bail cases with case dispositions) | 90.3%   | 915                | 85.7%                | 4.7%             |
| Before Trial |                                         |                                       |         |                    | 47.2%                | 13.9%            |
|              | 71.1%                                   | 605                                   | 62.6%   | 8.5%               |                      |                  |
|              |                                         |                                       |         |                    |                      |                  |
| Trial        | Collapse Rate at Trial <sup>2</sup>     |                                       | 67.3%   | 66                 | 66.9%                | 0.4%             |

BRACEBRIDGE DASHBOARD

DECEMBER 31, 2016 Page 10 of 10

|              | Vari                                                    | Mateia                                 | Jan 16  | - Dec 16           | 2044 Charter Medien* | Change from 2014 |
|--------------|---------------------------------------------------------|----------------------------------------|---------|--------------------|----------------------|------------------|
|              | Key I                                                   | Metric                                 | Percent | Cases <sup>1</sup> | 2014 Cluster Median* | Cluster Median   |
|              | Disposed cases that be                                  | gan in the Bail Phase                  | 36.6%   | 393                | 33.5%                | 3.1%             |
|              | Bail cases with a bail                                  | Total                                  | 47.6%   | 187                | 50.7%                | -3.1%            |
|              | outcome (bail granted                                   | Bail Disposition with 1 appearance     | 51.3%   | 96                 | 52.9%                | -1.5%            |
| Dell         | or bail denied)                                         | Bail Disposition in 1-3 days           | 70.6%   | 132                | 73.8%                | -3.2%            |
| Bail         | D. 7                                                    | Total                                  | 52.4%   | 206                | 49.3%                | 3.1%             |
|              | Bail cases with no bail                                 | Case disposition in 1-3 appearances    | 32.5%   | 67                 | 33.4%                | -0.8%            |
|              | disposition but with a case disposition                 | Case disposition in 0-3 months         | 85.9%   | 177                | 77.3%                | 8.6%             |
|              | case disposition                                        | Case disposition rate before trial     | 93.7%   | 193                | 91.8%                | 1.8%             |
|              |                                                         |                                        |         |                    |                      |                  |
|              | Disposition rate (include                               | es bail cases with case dispositions)  | 90.7%   | 975                | 85.7%                | 5.0%             |
| Before Trial | Disposed within 1-3 app                                 | pearances (net of bench warrant cases) | 40.0%   | 357                | 47.2%                | -7.2%            |
|              | Disposed within 0-3 months (net of bench warrant cases) |                                        |         |                    | 62.6%                | -2.0%            |
|              |                                                         |                                        |         |                    |                      |                  |
| Trial        | rial Collapse Rate at Trial <sup>2</sup>                |                                        |         | 42                 | 66.9%                | -24.9%           |