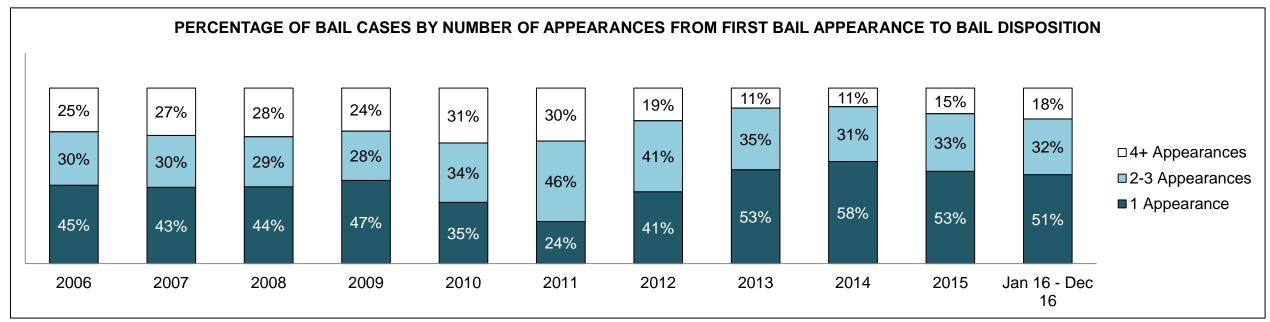

| 973   | 1,020 | 913   | 935   | 832   | 720   | 618  | 690  | 590  | 669   | 651                |
| Administration of Justice                   | 798   | 748   | 649   | 673   | 714   | 566   | 497  | 477  | 616  | 592   | 574                |
| Other Criminal Code                         | 249   | 253   | 300   | 303   | 352   | 286   | 211  | 192  | 207  | 145   | 166                |
| Criminal Code Traffic                       | 818   | 836   | 845   | 681   | 584   | 553   | 545  | 492  | 548  | 541   | 616                |
| Federal Statute                             | 639   | 818   | 723   | 711   | 756   | 633   | 452  | 462  | 484  | 373   | 352                |

OSHAWA DASHBOARD

DECEMBER 31, 2016 Page 2 of 10





OSHAWA DASHBOARD

DECEMBER 31, 2016 Page 3 of 10





OSHAWA DASHBOARD

DECEMBER 31, 2016 Page 4 of 10



DECEMBER 31, 2016 Page 5 of 10



| Cases Disposed <sup>8</sup> by Phase and F | Cases Disposed <sup>8</sup> by Phase and Percentage of In-Custody <sup>11</sup> , Out-of-Custody <sup>12</sup> Cases at Case Disposition |       |        |        |        |        |        |       |       |       |                    |
|--------------------------------------------|------------------------------------------------------------------------------------------------------------------------------------------|-------|--------|--------|--------|--------|--------|-------|-------|-------|--------------------|
| Phases                                     | 2006