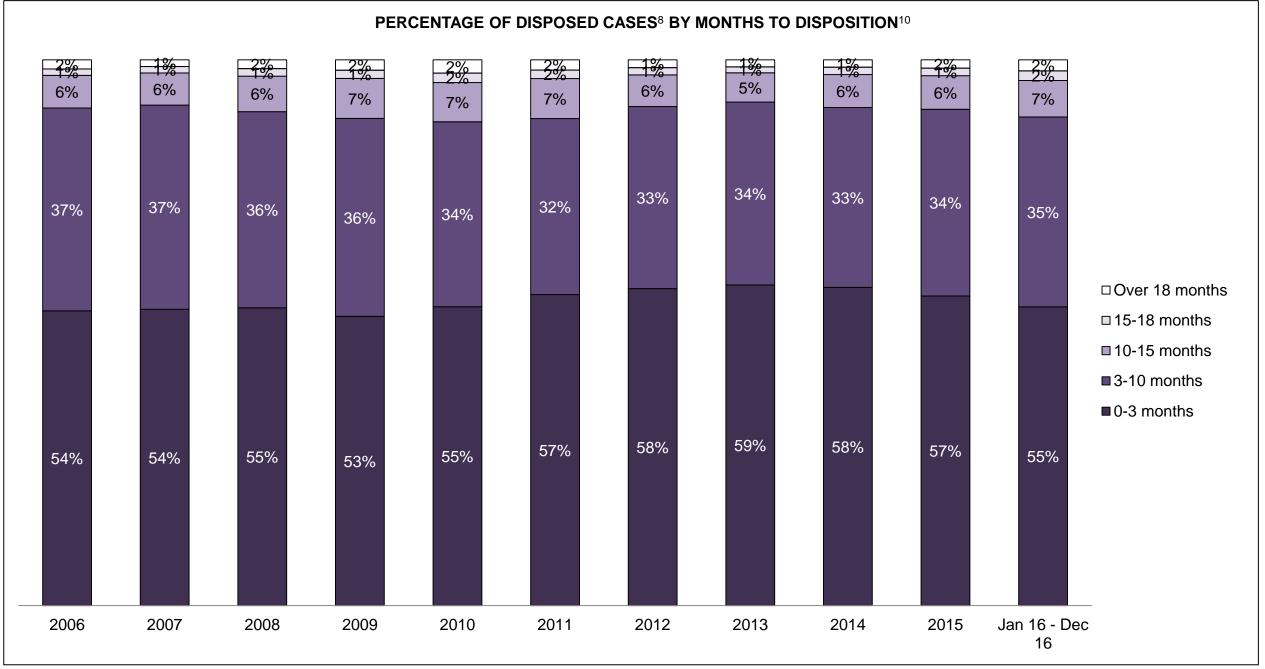

98 | 3,017 | 2,736 | 2,960 | 3,078 | 3,569 | 3,851 | 4,059              |  |
| Other Criminal Code                         | 1,137                                       | 1,235 | 1,144 | 1,059 | 972   | 882   | 909   | 985   | 896   | 968   | 1,059              |  |
| Criminal Code Traffic                       | 2,069                                       | 2,275 | 2,421 | 2,175 | 1,573 | 1,398 | 1,289 | 1,258 | 1,373 | 1,437 | 1,484              |  |
| Federal Statute                             | 2,240                                       | 2,461 | 2,462 | 2,606 | 2,577 | 2,272 | 1,919 | 2,130 | 2,110 | 2,124 | 1,861              |  |

WEST DASHBOARD

DECEMBER 31, 2016 Page 2 of 12





WEST DASHBOARD

DECEMBER 31, 2016 Page 3 of 12





WEST DASHBOARD

DECEMBER 31, 2016 Page 4 of 12



WEST DASHBOARD

DECEMBER 31, 2016 Page 5 of 12



| Cases Disposed <sup>8</sup> by Phase and Percentage of In-Custody <sup>11</sup> , Out-of-Custody <sup>12</sup> Cases at Case Disposition |        |        |        |        |        |        |        |        |        |        |                    |
|------------------------------------------------------------------------------------------------------------------------------------------|--------|--------|--------|--------|--------|--------|--------|--------|--------|--------|--------------------|
| Phases                                                                                                                                   | 2006   | 2007   | 2008   | 2009   | 2010   | 2011   | 2012   | 2013   | 2014   | 2015   | Jan 16 -<br>D