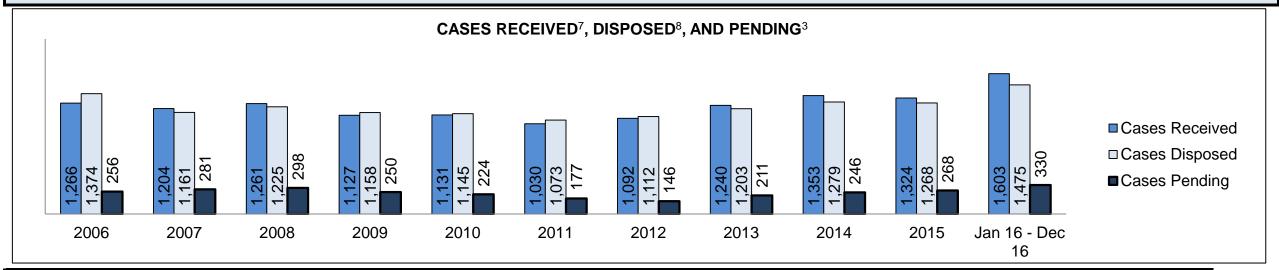

|  |
|                                          | 15-18 months                                       | 0.0%    | 0                  | 0                                            | 0                                                                     |  |
|                                          | Over 18 months                                     | 0.0%    | 0                  | 0                                            | 0                                                                     |  |
| Total                                    |                                                    | 100.0%  | 330                | 291                                          | 39                                                                    |  |

DECEMBER 31, 2016 Page 1 of 10



| Cases Received <sup>7</sup> by Offence Group |      |      |      |      |      |      |      |      |      |      |                    |
|----------------------------------------------|------|------|------|------|------|------|------|------|------|------|--------------------|
| Offence Group <sup>9</sup>                   | 2006 | 2007 | 2008 | 2009 | 2010 | 2011 | 2012 | 2013 | 2014 | 2015 | Jan 16 -<br>Dec 16 |
| Crimes Against The Person                    | 288  | 287  | 274  | 239  | 198  | 209  | 247  | 280  | 287  | 267  | 283                |
| Crimes Against Property                      | 225  | 248  | 252  | 245  | 209  | 189  | 196  | 203  | 246  | 267  | 282                |
| Administration of Justice                    | 344  | 300  | 378  | 286  | 316  | 305  | 333  |