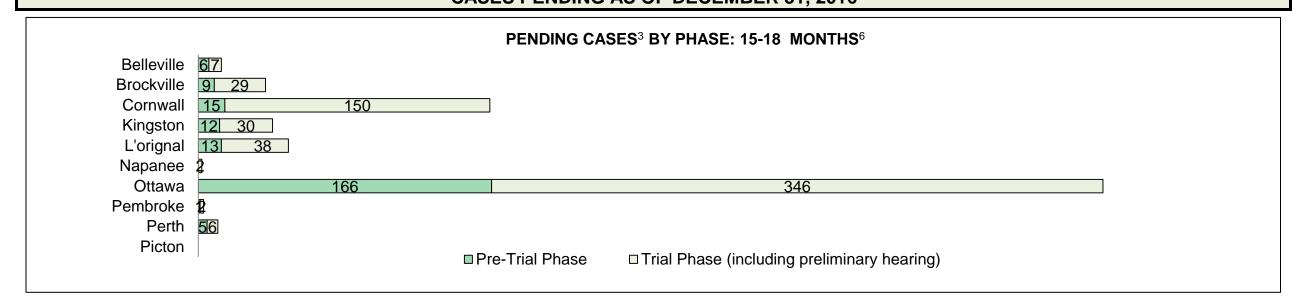

roke                              | 5                               | 3               | 28              | 21             | 626                     | 683                      |
| Perth                                 | 15                              | 11              | 34              | 40             | 309                     | 409                      |
| Picton                                | 2                               | -               | 8               | 6              | 99                      | 115                      |

Note: Please refer to court location dashboards for percentages of In-Custody and Out-of-Custody pending cases

DECEMBER 31, 2016 Page 11 of 12

# ONTARIO COURT OF JUSTICE CRIMINAL MODERNIZATION COMMITTEE EAST DASHBOARD CASES PENDING AS OF DECEMBER 31, 2016





EAST DASHBOARD

DECEMBER 31, 2016 Page 12 of 12

|              | Disposed cases that began in the Bail Phase Bail cases with a bail outcome (bail granted or bail denied)  Bail cases with no bail disposition but with a  Case disposition in 0-3 months |                                        |         | Dec 16             | 2044 Chroter Medien* | Change from 2014 |
|--------------|------------------------------------------------------------------------------------------------------------------------------------------------------------------------------------------|----------------------------------------|---------|--------------------|----------------------|------------------|
|              | <b>Key</b> I