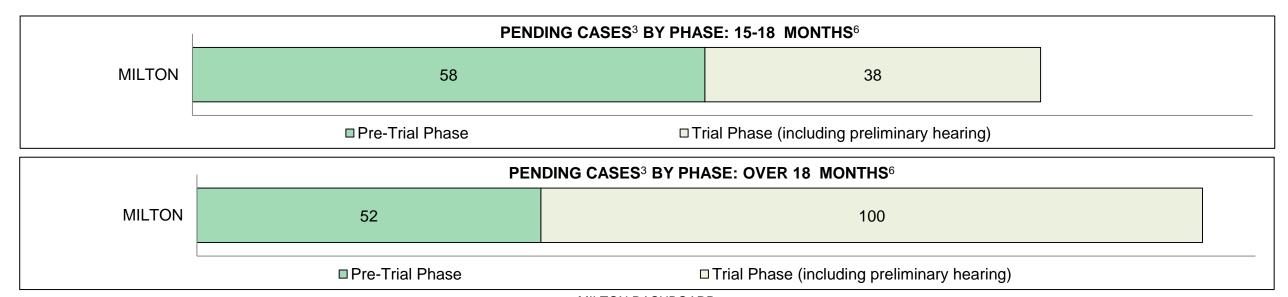

hs 15-18 months 10-15 months 8-10 months 0-8 months Total                                                             |     |     |     |     |       |       |  |  |  |  |  |  |
| MILTON                                                                                                                                           | 152 | 96  | 302 | 177 | 1,347 | 2,074 |  |  |  |  |  |  |
| In-Custody                                                                                                                                       | 10% | 9%  | 7%  | 5%  | □ 10% | 9%    |  |  |  |  |  |  |
| Out-of-Custody                                                                                                                                   | 90% | 91% | 93% | 95% | 90%   | 91%   |  |  |  |  |  |  |



MILTON DASHBOARD

DECEMBER 31, 2016 Page 10 of 10

|              | Verd                                          | Matria                                 | Jan 16 ·                                                                                                                                                                                                                                                                                                                                                                                                                                                                                                                                                                                                                                        | Dec 16