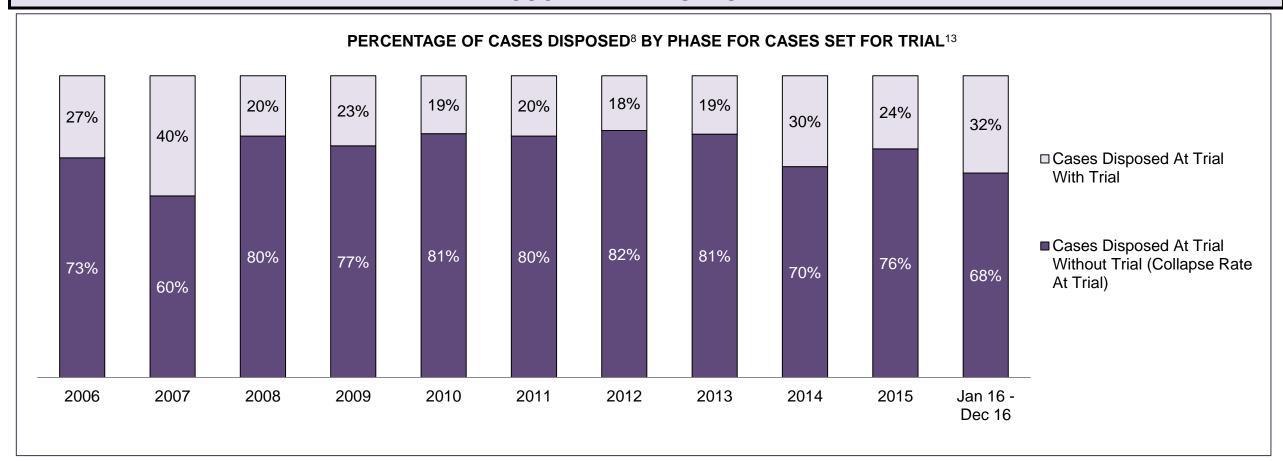

| Cases Disposed <sup>8</sup> by Phase and | Cases Disposed <sup>8</sup> by Phase and Percentage of In-Custody <sup>11</sup> , Out-of-Custody <sup>12</sup> Cases at Case Disposition |         |         |         |         |         |         |         |         |         |                    |  |  |  |  |
|------------------------------------------|------------------------------------------------------------------------------------------------------------------------------------------|---------|---------|---------|---------|---------|---------|---------|---------|---------|--------------------|--|--|--|--|
| Phases                                   | 2006                                                                                                                                     | 2007    | 2008    | 2009    | 2010    | 2011    | 2012    | 2013    | 2014    | 2015    | Jan 16 -<br>Dec 16 |  |  |  |  |
| At Trial With Trial                      | 16,210                                                                                                                                   | 15,719  | 14,924  | 14,281  | 13,333  | 12,913  | 12,507  | 11,635  | 10,711  | 9,759   | 9,325              |  |  |  |  |
| In-Custody                               | 13%                                                                                                                                      | 13%     | 13%     | 14%     | 16%     | 15%     | 17%     | 16%     | 15%     | 15%     | 14%                |  |  |  |  |
| Out-of-Custody                           | 87%                                                                                                                                      | 87%     | 87%     | 86%     | 84%     | 85%     | 83%     | 84%     | 85%     | 85%     | 86%                |  |  |  |  |
| At Trial Without Trial                   | 41,214                                                                                                                                   | 40,223  | 38,567  | 37,885  | 35,859  | 31,139  | 27,205  | 25,048  | 22,226  | 19,582  | 18,371             |  |  |  |  |
| In-Custody                               | 12%                                                                                                                                      | 13%     | 13%     | 13%     | 13%     | 14%     | 15%     | 15%     | 14%     | 14%     | 14%                |  |  |  |  |
| Out-of-Custody                           | 88%                                                                                                                                      | 87%     | 87%     | 87%     | 87%     | 86%     | 85%     | 85%     | 86%     | 86%     | 86%                |  |  |  |  |
| Before Trial                             | 205,218                                                                                                                                  | 214,124 | 216,849 | 217,749 | 225,025 | 212,794 | 207,335 | 194,998 | 177,161 | 175,908 | 179,464            |  |  |  |  |
| In-Custody                               | 25%                                                                                                                                      | 25%     | 26%     | 24%     | 22%     | 22%     | 23%     | 23%     | 22%     | 23%     | 23%                |  |  |  |  |
| Out-of-Custody                           | 75%                                                                                                                                      | 75%     | 74%     | 76%     | 78%     | 78%     | 77%     | 77%     | 78%     | 77%     | 77%                |  |  |  |  |

| Cases Disposed <sup>8</sup> by Phase an | Cases Disposed <sup>8</sup> by Phase and Percentage of In-Custody <sup>11</sup> , Out-of-Custody <sup>12</sup> Cases at Case Disposition |        |        |        |        |        |        |        |        |        |                    |  |  |  |  |
|-----------------------------------------|------------------------------------------------------------------------------------------------------------------------------------------|--------|--------|--------|--------|--------|--------|--------|--------|--------|--------------------|--|--|--|--|
| Phases                                  | 2006                                                                                                                                     | 2007   | 2008   | 2009   | 2010   | 2011   | 2012   | 2013   | 2014   | 2015   | Jan 16 -<br>Dec 16 |  |  |  |  |
| At Trial With Trial                     | 2,403                                                                                                                                    | 2,067  | 1,954  | 2,118  | 1,764  | 1,664  | 1,672  | 1,502  | 1,471  | 1,476  | 1,505              |  |  |  |  |
| In-Custody                              | 10%                                                                                                                                      | 11%    | 10%    | 12%    | 13%    | 12%    | 13%    | 14%    | 11%    | 12%    | 10%                |  |  |  |  |
| Out-of-Custody                          | 90%                                                                                                                                      | 89%    | 90%    | 88%    | 87%    | 88%    | 87%    | 86%    | 89%    | 88%    | 90%                |  |  |  |  |
| At Trial Without Trial                  | 5,019                                                                                                                                    | 4,758  | 4,711  | 4,989  | 4,573  | 3,479  | 3,138  | 2,578  | 2,435  | 2,493  | 2,570              |  |  |  |  |
| In-Custody                              | 10%                                                                                                                                      | 11%    | 11%    | 11%    | 11%    | 13%    | 14%    | 14%    | 13%    | 13%    | 10%                |  |  |  |  |
| Out-of-Custody                          | 90%                                                                                                                                      | 89%    | 89%    | 89%    | 89%    | 87%    | 86%    | 86%    | 87%    | 87%    | 90%                |  |  |  |  |
| Before Trial                            | 34,449                                                                                                                                   | 38,108 | 39,423 | 41,005 | 43,219 | 39,035 | 36,793 | 32,985 | 30,592 | 30,396 | 31,008             |  |  |  |  |
| In-Custody                              | 21%                                                                                                                                      | 21%    | 21%    | 18%    | 18%    | 17%    | 17%    | 18%    | 17%    | 17%    | 17%                |  |  |  |  |
| Out-of-Custody                          | 79%                                                                                                                                      | 79%    | 79%    | 82%    | 82%    | 83%    | 83%    | 82%    | 83%    | 83%    | 83%                |  |  |  |  |

| Cases Disposed <sup>8</sup> by Phase and I | Cases Disposed <sup>8</sup> by Phase and Percentage of In-Custody <sup>11</sup> , Out-of-Custody <sup>12</sup> Cases at Case Disposition |       |       |       |       |       |       |       |       |       |                    |  |
|--------------------------------------------|------------------------------------------------------------------------------------------------------------------------------------------|-------|-------|-------|-------|-------|-------|-------|-------|-------|--------------------|--|
| Phases                                     | 2006                                                                                                                                     | 2007  | 2008  | 2009  | 2010  | 2011  | 2012  | 2013  | 2014  | 2015  | Jan 16 -<br>Dec 16 |  |
| At Trial With Trial                        | 533                                                                                                                                      | 425   | 455   | 490   | 352   | 378   | 344   | 310   | 316   | 267   | 307                |  |
| In-Custody                                 | 12%                                                                                                                                      | 12%   | 14%   | 17%   | 11%   | 10%   | 15%   | 16%   | 17%   | 15%   | 16%                |  |
| Out-of-Custody                             | 88%                                                                                                                                      | 88%   | 86%   | 83%   | 89%   | 90%   | 85%   | 84%   | 83%   | 85%   | 84%                |  |
| At Trial Without Trial                     | 1,198                                                                                                                                    | 868   | 994   | 881   | 809   | 736   | 656   | 582   | 521   | 572   | 502                |  |
| In-Custody                                 | 12%                                                                                                                                      | 16%   | 15%   | 17%   | 12%   | 12%   | 14%   | 15%   | 14%   | 17%   | 12%                |  |
| Out-of-Custody                             | 88%                                                                                                                                      | 84%   | 85%   | 83%   | 88%   | 88%   | 86%   | 85%   | 86%   | 83%   | 88%                |  |
| Before Trial                               | 7,177                                                                                                                                    | 7,393 | 7,692 | 7,704 | 8,491 | 7,444 | 7,429 | 7,170 | 6,698 | 6,734 | 6,857              |  |
| In-Custody                                 | 26%                                                                                                                                      | 27%   | 25%   | 23%   | 20%   | 20%   | 22%   | 23%   | 21%   | 23%   | 20%                |  |
| Out-of-Custody                             | 74%                                                                                                                                      | 73%   | 75%   | 77%   | 80%   | 80%   | 78%   | 77%   | 79%   | 77%   | 80%                |  |

| Cases Disposed <sup>8</sup> by Phase and F | Cases Disposed <sup>8</sup> by Phase and Percentage of In-Custody <sup>11</sup> , Out-of-Custody <sup>12</sup> Cases at Case Disposition |       |       |       |       |       |       |       |      |      |                    |
|--------------------------------------------|------------------------------------------------------------------------------------------------------------------------------------------|-------|-------|-------|-------|-------|-------|-------|------|------|--------------------|
| Phases                                     | 2006                                                                                                                                     | 2007  | 2008  | 2009  | 2010  | 2011  | 2012  | 2013  | 2014 | 2015 | Jan 16 -<br>Dec 16 |
| At Trial With Trial                        | 53                                                                                                                                       | 72    | 71    | 44    | 43    | 46    | 41    | 26    | 27   | 38   | 32                 |
| In-Custody                                 | 8%                                                                                                                                       | 6%    | 11%   | 5%    | 9%    | 11%   | 0%    | 12%   | 7%   | 18%  | 9%                 |
| Out-of-Custody                             | 92%                                                                                                                                      | 94%   | 89%   | 95%   | 91%   | 89%   | 100%  | 88%   | 93%  | 82%  | 91%                |
| At Trial Without Trial                     | 243                                                                                                                                      | 230   | 218   | 240   | 207   | 151   | 111   | 98    | 100  | 87   | 66                 |
| In-Custody                                 | 11%                                                                                                                                      | 8%    | 6%    | 5%    | 8%    | 7%    | 12%   | 14%   | 5%   | 16%  | 17%                |
| Out-of-Custody                             | 89%                                                                                                                                      | 92%   | 94%   | 95%   | 92%   | 93%   | 88%   | 86%   | 95%  | 84%  | 83%                |
| Before Trial                               | 1,292                                                                                                                                    | 1,261 | 1,285 | 1,299 | 1,416 | 1,230 | 1,179 | 1,127 | 908  | 883  | 915                |
| In-Custody                                 | 26%                                                                                                                                      | 27%   | 18%   | 20%   | 19%   | 20%   | 20%   | 20%   | 18%  | 18%  | 16%                |
| Out-of-Custody                             | 74%                                                                                                                                      | 73%   | 82%   | 80%   | 81%   | 80%   | 80%   | 80%   | 82%  | 82%  | 84%                |

COBOURG DASHBOARD

DECEMBER 31, 2016 Page 2 of 10

COBOURG DASHBOARD

DECEMBER 31, 2016 Page 3 of 10

COBOURG DASHBOARD

DECEMBER 31, 2016 Page 4 of 10

Page 5 of 10 **DECEMBER 31, 2016** 

| Cases Disposed <sup>8</sup> by Phase and P | Cases Disposed <sup>8</sup> by Phase and Percentage of In-Custody <sup>11</sup> , Out-of-Custody <sup>12</sup> Cases at Case Disposition |       |       |       |       |       |       |      |      |      |                    |
|--------------------------------------------|------------------------------------------------------------------------------------------------------------------------------------------|-------|-------|-------|-------|-------|-------|------|------|------|--------------------|
| Phases                                     | 2006                                                                                                                                     | 2007  | 2008  | 2009  | 2010  | 2011  | 2012  | 2013 | 2014 | 2015 | Jan 16 -<br>Dec 16 |
| At Trial With Trial                        | 94                                                                                                                                       | 77    | 87    | 87    | 55    | 74    | 68    | 62   | 50   | 42   | 58                 |
| In-Custody                                 | 15%                                                                                                                                      | 14%   | 2%    | 11%   | 15%   | 23%   | 15%   | 19%  | 12%  | 29%  | 12%                |
| Out-of-Custody                             | 85%                                                                                                                                      | 86%   | 98%   | 89%   | 85%   | 77%   | 85%   | 81%  | 88%  | 71%  | 88%                |
| At Trial Without Trial                     | 122                                                                                                                                      | 133   | 153   | 124   | 134   | 74    | 64    | 48   | 42   | 38   | 42                 |
| In-Custody                                 | 13%                                                                                                                                      | 15%   | 9%    | 9%    | 10%   | 16%   | 16%   | 15%  | 26%  | 18%  | 19%                |
| Out-of-Custody                             | 87%                                                                                                                                      | 85%   | 91%   | 91%   | 90%   | 84%   | 84%   | 85%  | 74%  | 82%  | 81%                |
| Before Trial                               | 1,410                                                                                                                                    | 1,417 | 1,491 | 1,395 | 1,491 | 1,234 | 1,236 | 993  | 927  | 978  | 975                |
| In-Custody                                 | 17%                                                                                                                                      | 22%   | 19%   | 21%   | 18%   | 18%   | 17%   | 20%  | 23%  | 19%  | 21%                |
| Out-of-Custody                             | 83%                                                                                                                                      | 78%   | 81%   | 79%   | 82%   | 82%   | 83%   | 80%  | 77%  | 81%  | 79%                |