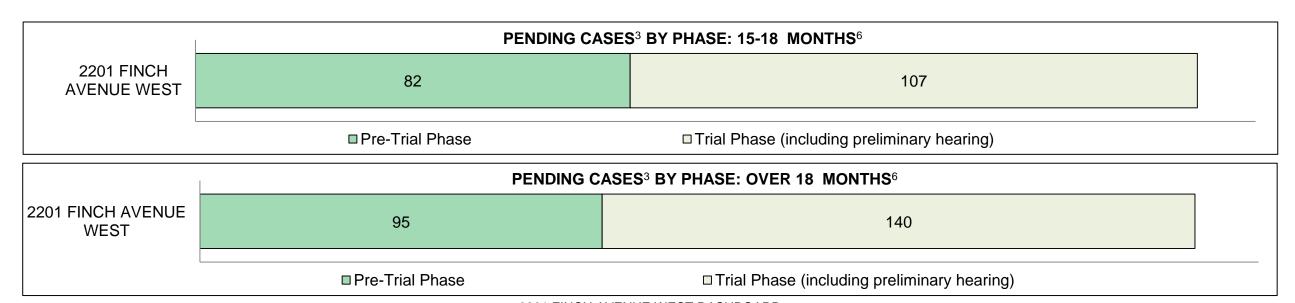

V                                                                                                                              | 235                                                                      | 189 | 609 | 335 | 2,127 | 3,495 |  |  |  |  |  |
| In-Custody                                                                                                                                       | 16%                                                                      | 16% | 14% | 19% | ☐ 13% | 14%   |  |  |  |  |  |
| Out-of-Custody                                                                                                                                   | 84%                                                                      | 84% | 86% | 81% | 87%   | 86%   |  |  |  |  |  |



2201 FINCH AVENUE WEST DASHBOARD

DECEMBER 31, 2016 Page 10 of 10

|                 | Vari                                    | Matria                                 | Jan 16 - | Dec 16             | 2044 Charter Medient | Change from 2014 |
|-----------------|-----------------------------------------|----------------------------------------|----------|--------------------|----------------------|------------------|
|                 | Key I                                   | Metric                                 | Percent  | Cases <sup>1</sup> | 2014 Cluster Median* | Cluster Median   |
|                 | Disposed cases that be                  | gan in the Bail Phase                  | 63.7%    | 4,286              | 48.0%                | 15.7%            |
|                 | Bai