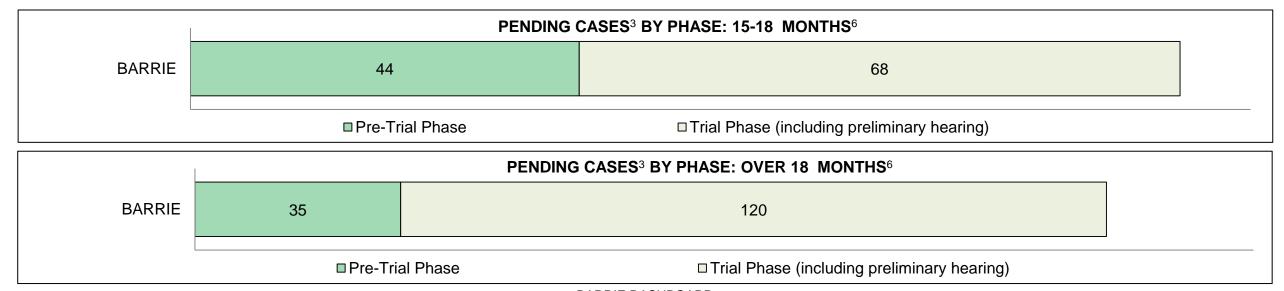

|                                          | Cases Pending <sup>3</sup> as of December 31, 2016 | Percent | Cases <sup>1</sup> | Cases in the Pre-Trial<br>Phase <sup>4</sup> | Cases in the Trial Phase <sup>5</sup> (including preliminary hearing) |
|------------------------------------------|----------------------------------------------------|---------|--------------------|----------------------------------------------|-----------------------------------------------------------------------|
|                                          | 0-8 months                                         | 71.1%   | 2,125              | 2,067                                        | 58                                                                    |
| Age of All Pending                       | 8-10 months                                        | 7.6%    | 228                | 174                                          | 54                                                                    |
| Age of All Pending<br>Cases <sup>6</sup> | 10-15 months                                       | 12.3%   | 368                | 163                                          | 205                                                                   |
| Cases                                    | 15-18 months                                       | 3.7%    | 112                | 44                                           | 68                                                                    |
|                                          | Over 18 months                                     | 5.2%    | 155                | 35                                           | 120                                                                   |
| Total                                    |                                                    | 100.0%  | 2,988              | 2,483                                        | 505                                                                   |