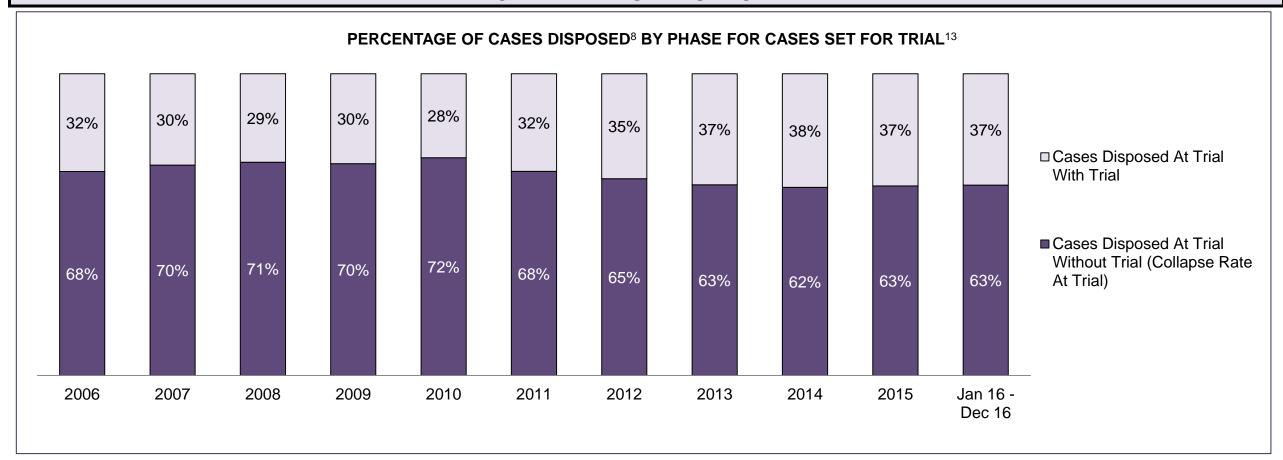

| Cases Disposed <sup>8</sup> by Phase and | Cases Disposed <sup>8</sup> by Phase and Percentage of In-Custody <sup>11</sup> , Out-of-Custody <sup>12</sup> Cases at Case Disposition |         |         |         |         |         |         |         |         |         |                    |  |  |  |  |
|------------------------------------------|------------------------------------------------------------------------------------------------------------------------------------------|---------|---------|---------|---------|---------|---------|---------|---------|---------|--------------------|--|--|--|--|
| Phases                                   | 2006                                                                                                                                     | 2007    | 2008    | 2009    | 2010    | 2011    | 2012    | 2013    | 2014    | 2015    | Jan 16 -<br>Dec 16 |  |  |  |  |
| At Trial With Trial                      | 16,210                                                                                                                                   | 15,719  | 14,924  | 14,281  | 13,333  | 12,913  | 12,507  | 11,635  | 10,711  | 9,759   | 9,325              |  |  |  |  |
| In-Custody                               | 13%                                                                                                                                      | 13%     | 13%     | 14%     | 16%     | 15%     | 17%     | 16%     | 15%     | 15%     | 14%                |  |  |  |  |
| Out-of-Custody                           | 87%                                                                                                                                      | 87%     | 87%     | 86%     | 84%     | 85%     | 83%     | 84%     | 85%     | 85%     | 86%                |  |  |  |  |
| At Trial Without Trial                   | 41,214                                                                                                                                   | 40,223  | 38,567  | 37,885  | 35,859  | 31,139  | 27,205  | 25,048  | 22,226  | 19,582  | 18,371             |  |  |  |  |
| In-Custody                               | 12%                                                                                                                                      | 13%     | 13%     | 13%     | 13%     | 14%     | 15%     | 15%     | 14%     | 14%     | 14%                |  |  |  |  |
| Out-of-Custody                           | 88%                                                                                                                                      | 87%     | 87%     | 87%     | 87%     | 86%     | 85%     | 85%     | 86%     | 86%     | 86%                |  |  |  |  |
| Before Trial                             | 205,218                                                                                                                                  | 214,124 | 216,849 | 217,749 | 225,025 | 212,794 | 207,335 | 194,998 | 177,161 | 175,908 | 179,464            |  |  |  |  |
| In-Custody                               | 25%                                                                                                                                      | 25%     | 26%     | 24%     | 22%     | 22%     | 23%     | 23%     | 22%     | 23%     | 23%                |  |  |  |  |
| Out-of-Custody                           | 75%                                                                                                                                      | 75%     | 74%     | 76%     | 78%     | 78%     | 77%     | 77%     | 78%     | 77%     | 77%                |  |  |  |  |