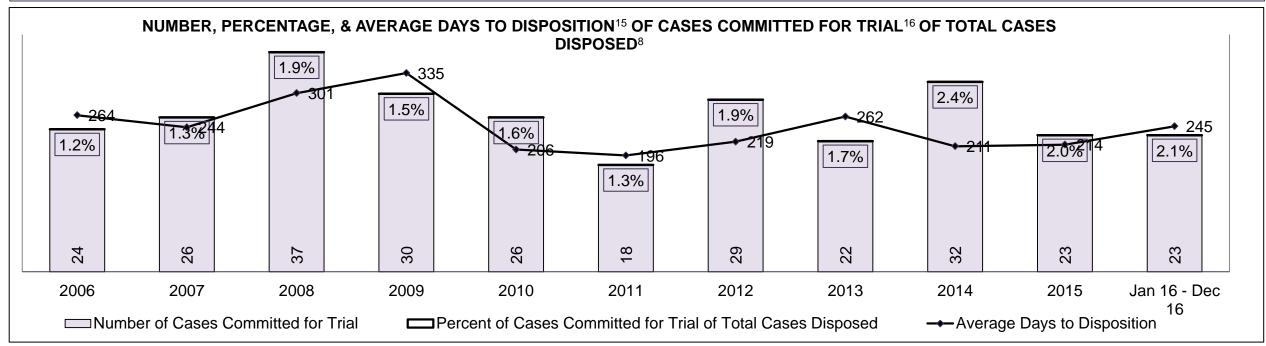

| 3%   | 5%   | 5%                 |  |
| Criminal Code Traffic                                                                                                                   | 18%  | 19%  | 17%  | 17%  | 23%  | 14%  | 17%  | 17%  | 16%  | 22%  | 15%                |  |
| Federal Statute                                                                                                                         | 7%   | 7%   | 10%  | 9%   | 8%   | 8%   | 15%  | 10%  | 18%  | 11%  | 17%                |  |
| Total                                                                                                                                   | 100% | 100% | 100% | 100% | 100% | 100% | 100% | 100% | 100% | 100% | 100%               |  |

ST THOMAS DASHBOARD

DECEMBER 31, 2016 Page 8 of 10





ST THOMAS DASHBOARD

DECEMBER 31, 2016 Page 9 of 10

# ONTARIO COURT OF JUSTICE CRIMINAL MODERNIZATION COMMITTEE ST THOMAS DASHBOARD CASES PENDING AS OF DECEMBER 31, 2016



| Pending Cases <sup>3</sup> by Pending Age <sup>6</sup> and Percentage of Pending Cases In-Custody <sup>17</sup> and Out-of-Custody <sup>18</sup> |                |              |              |             |            |       |  |  |  |  |  |  |
|--------------------------------------------------------------------------------------------------------------------------------------------------|----------------|--------------|--------------|-------------|------------|-------|--|--|--|--|--|--|
| Court Location