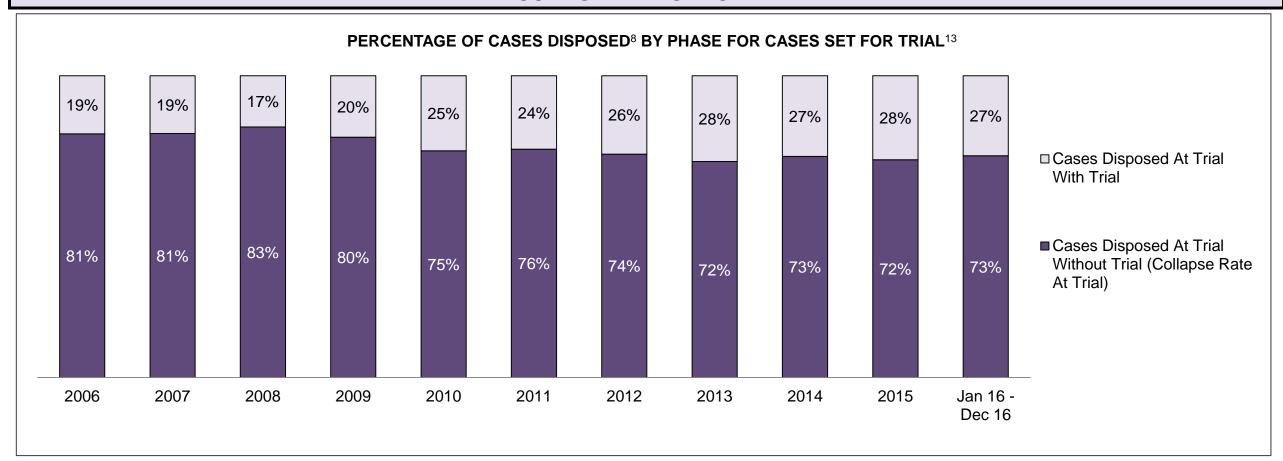

| Cases Disposed <sup>8</sup> by Phase and | Cases Disposed <sup>8</sup> by Phase and Percentage of In-Custody <sup>11</sup> , Out-of-Custody <sup>12</sup> Cases at Case Disposition |         |         |         |         |         |         |         |         |         |                    |  |  |  |  |
|------------------------------------------|------------------------------------------------------------------------------------------------------------------------------------------|---------|---------|---------|---------|---------|---------|---------|---------|---------|--------------------|--|--|--|--|
| Phases                                   | 2006                                                                                                                                     | 2007    | 2008    | 2009    | 2010    | 2011    | 2012    | 2013    | 2014    | 2015    | Jan 16 -<br>Dec 16 |  |  |  |  |
| At Trial With Trial                      | 16,210                                                                                                                                   | 15,719  | 14,924  | 14,281  | 13,333  | 12,913  | 12,507  | 11,635  | 10,711  | 9,759   | 9,325              |  |  |  |  |
| In-Custody                               | 13%                                                                                                                                      | 13%     | 13%     | 14%     | 16%     | 15%     | 17%     | 16%     | 15%     | 15%     | 14%                |  |  |  |  |
| Out-of-Custody                           | 87%                                                                                                                                      | 87%     | 87%     | 86%     | 84%     | 85%     | 83%     | 84%     | 85%     | 85%     | 86%                |  |  |  |  |
| At Trial Without Trial                   | 41,214                                                                                                                                   | 40,223  | 38,567  | 37,885  | 35,859  | 31,139  | 27,205  | 25,048  | 22,226  | 19,582  | 18,371             |  |  |  |  |
| In-Custody                               | 12%                                                                                                                                      | 13%     | 13%     | 13%     | 13%     | 14%     | 15%     | 15%     | 14%     | 14%     | 14%                |  |  |  |  |
| Out-of-Custody                           | 88%                                                                                                                                      | 87%     | 87%     | 87%     | 87%     | 86%     | 85%     | 85%     | 86%     | 86%     | 86%                |  |  |  |  |
| Before Trial                             | 205,218                                                                                                                                  | 214,124 | 216,849 | 217,749 | 225,025 | 212,794 | 207,335 | 194,998 | 177,161 | 175,908 | 179,464            |  |  |  |  |
| In-Custody                               | 25%                                                                                                                                      | 25%     | 26%     | 24%     | 22%     | 22%     | 23%     | 23%     | 22%     | 23%     | 23%                |  |  |  |  |
| Out-of-Custody                           | 75%                                                                                                                                      | 75%     | 74%     | 76%     | 78%     | 78%     | 77%     | 77%     | 78%     | 77%     | 77%                |  |  |  |  |