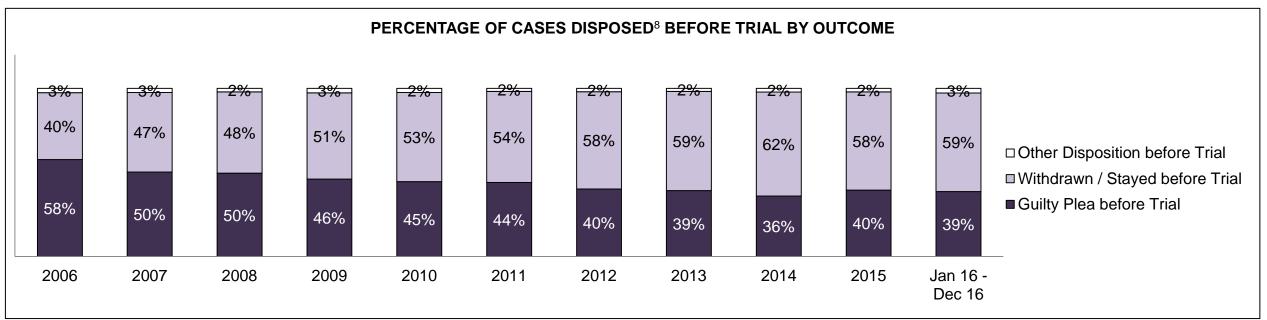

| Cases Disposed <sup>8</sup> by Phase and | Cases Disposed <sup>8</sup> by Phase and Percentage of In-Custody <sup>11</sup> , Out-of-Custody <sup>12</sup> Cases at Case Disposition |         |         |         |         |         |         |         |         |         |                    |  |  |  |  |
|------------------------------------------|------------------------------------------------------------------------------------------------------------------------------------------|---------|---------|---------|---------|---------|---------|---------|---------|---------|--------------------|--|--|--|--|
| Phases                                   | 2006                                                                                                                                     | 2007    | 2008    | 2009    | 2010    | 2011    | 2012    | 2013    | 2014    | 2015    | Jan 16 -<br>Dec 16 |  |  |  |  |
| At Trial With Trial                      | 16,210                                                                                                                                   | 15,719  | 14,924  | 14,281  | 13,333  | 12,913  | 12,507  | 11,635  | 10,711  | 9,759   | 9,325              |  |  |  |  |
| In-Custody                               | 13%                                                                                                                                      | 13%     | 13%     | 14%     | 16%     | 15%     | 17%     | 16%     | 15%     | 15%     | 14%                |  |  |  |  |
| Out-of-Custody                           | 87%                                                                                                                                      | 87%     | 87%     | 86%     | 84%     | 85%     | 83%     | 84%     | 85%     | 85%     | 86%                |  |  |  |  |
| At Trial Without Trial                   | 41,214                                                                                                                                   | 40,223  | 38,567  | 37,885  | 35,859  | 31,139  | 27,205  | 25,048  | 22,226  | 19,582  | 18,371             |  |  |  |  |
| In-Custody                               | 12%                                                                                                                                      | 13%     | 13%     | 13%     | 13%     | 14%     | 15%     | 15%     | 14%     | 14%     | 14%                |  |  |  |  |
| Out-of-Custody                           | 88%                                                                                                                                      | 87%     | 87%     | 87%     | 87%     | 86%     | 85%     | 85%     | 86%     | 86%     | 86%                |  |  |  |  |
| Before Trial                             | 205,218                                                                                                                                  | 214,124 | 216,849 | 217,749 | 225,025 | 212,794 | 207,335 | 194,998 | 177,161 | 175,908 | 179,464            |  |  |  |  |
| In-Custody                               | 25%                                                                                                                                      | 25%     | 26%     | 24%     | 22%     | 22%     | 23%     | 23%     | 22%     | 23%     | 23%                |  |  |  |  |
| Out-of-Custody                           | 75%                                                                                                                                      | 75%     | 74%     | 76%     | 78%     | 78%     | 77%     | 77%     | 78%     | 77%     | 77%                |  |  |  |  |

| Cases Disposed <sup>8</sup> by Phase an | Cases Disposed <sup>8</sup> by Phase and Percentage of In-Custody <sup>11</sup> , Out-of-Custody <sup>12</sup> Cases at Case Disposition |        |        |        |        |        |        |        |        |        |                    |  |  |  |  |
|-----------------------------------------|------------------------------------------------------------------------------------------------------------------------------------------|--------|--------|--------|--------|--------|--------|--------|--------|--------|--------------------|--|--|--|--|
| Phases                                  | 2006                                                                                                                                     | 2007   | 2008   | 2009   | 2010   | 2011   | 2012   | 2013   | 2014   | 2015   | Jan 16 -<br>Dec 16 |  |  |  |  |
| At Trial With Trial                     | 2,403                                                                                                                                    | 2,067  | 1,954  | 2,118  | 1,764  | 1,664  | 1,672  | 1,502  | 1,471  | 1,476  | 1,505              |  |  |  |  |
| In-Custody                              | 10%                                                                                                                                      | 11%    | 10%    | 12%    | 13%    | 12%    | 13%    | 14%    | 11%    | 12%    | 10%                |  |  |  |  |
| Out-of-Custody                          | 90%                                                                                                                                      | 89%    | 90%    | 88%    | 87%    | 88%    | 87%    | 86%    | 89%    | 88%    | 90%                |  |  |  |  |
| At Trial Without Trial                  | 5,019                                                                                                                                    | 4,758  | 4,711  | 4,989  | 4,573  | 3,479  | 3,138  | 2,578  | 2,435  | 2,493  | 2,570              |  |  |  |  |
| In-Custody                              | 10%                                                                                                                                      | 11%    | 11%    | 11%    | 11%    | 13%    | 14%    | 14%    | 13%    | 13%    | 10%                |  |  |  |  |
| Out-of-Custody                          | 90%                                                                                                                                      | 89%    | 89%    | 89%    | 89%    | 87%    | 86%    | 86%    | 87%    | 87%    | 90%                |  |  |  |  |
| Before Trial                            | 34,449                                                                                                                                   | 38,108 | 39,423 | 41,005 | 43,219 | 39,035 | 36,793 | 32,985 | 30,592 | 30,396 | 31,008             |  |  |  |  |
| In-Custody                              | 21%                                                                                                                                      | 21%    | 21%    | 18%    | 18%    | 17%    | 17%    | 18%    | 17%    | 17%    | 17%                |  |  |  |  |
| Out-of-Custody                          | 79%                                                                                                                                      | 79%    | 79%    | 82%    | 82%    | 83%    | 83%    | 82%    | 83%    | 83%    | 83%                |  |  |  |  |

| Cases Disposed <sup>8</sup> by Phase and I | Cases Disposed <sup>8</sup> by Phase and Percentage of In-Custody <sup>11</sup> , Out-of-Custody <sup>12</sup> Cases at Case Disposition |       |       |       |       |       |       |       |       |       |                    |  |
|--------------------------------------------|------------------------------------------------------------------------------------------------------------------------------------------|-------|-------|-------|-------|-------|-------|-------|-------|-------|--------------------|--|
| Phases                                     | 2006                                                                                                                                     | 2007  | 2008  | 2009  | 2010  | 2011  | 2012  | 2013  | 2014  | 2015  | Jan 16 -<br>Dec 16 |  |
| At Trial With Trial                        | 533                                                                                                                                      | 425   | 455   | 490   | 352   | 378   | 344   | 310   | 316   | 267   | 307                |  |
| In-Custody                                 | 12%                                                                                                                                      | 12%   | 14%   | 17%   | 11%   | 10%   | 15%   | 16%   | 17%   | 15%   | 16%                |  |
| Out-of-Custody                             | 88%                                                                                                                                      | 88%   | 86%   | 83%   | 89%   | 90%   | 85%   | 84%   | 83%   | 85%   | 84%                |  |
| At Trial Without Trial                     | 1,198                                                                                                                                    | 868   | 994   | 881   | 809   | 736   | 656   | 582   | 521   | 572   | 502                |  |
| In-Custody                                 | 12%                                                                                                                                      | 16%   | 15%   | 17%   | 12%   | 12%   | 14%   | 15%   | 14%   | 17%   | 12%                |  |
| Out-of-Custody                             | 88%                                                                                                                                      | 84%   | 85%   | 83%   | 88%   | 88%   | 86%   | 85%   | 86%   | 83%   | 88%                |  |
| Before Trial                               | 7,177                                                                                                                                    | 7,393 | 7,692 | 7,704 | 8,491 | 7,444 | 7,429 | 7,170 | 6,698 | 6,734 | 6,857              |  |
| In-Custody                                 | 26%                                                                                                                                      | 27%   | 25%   | 23%   | 20%   | 20%   | 22%   | 23%   | 21%   | 23%   | 20%                |  |
| Out-of-Custody                             | 74%                                                                                                                                      | 73%   | 75%   | 77%   | 80%   | 80%   | 78%   | 77%   | 79%   | 77%   | 80%                |  |

| Cases Disposed <sup>8</sup> by Phase and F | Cases Disposed <sup>8</sup> by Phase and Percentage of In-Custody <sup>11</sup> , Out-of-Custody <sup>12</sup> Cases at Case Disposition |       |       |       |       |       |       |       |      |      |                    |
|--------------------------------------------|------------------------------------------------------------------------------------------------------------------------------------------|-------|-------|-------|-------|-------|-------|-------|------|------|--------------------|
| Phases                                     | 2006                                                                                                                                     | 2007  | 2008  | 2009  | 2010  | 2011  | 2012  | 2013  | 2014 | 2015 | Jan 16 -<br>Dec 16 |
| At Trial With Trial                        | 53                                                                                                                                       | 72    | 71    | 44    | 43    | 46    | 41    | 26    | 27   | 38   | 32                 |
| In-Custody                                 | 8%                                                                                                                                       | 6%    | 11%   | 5%    | 9%    | 11%   | 0%    | 12%   | 7%   | 18%  | 9%                 |
| Out-of-Custody                             | 92%                                                                                                                                      | 94%   | 89%   | 95%   | 91%   | 89%   | 100%  | 88%   | 93%  | 82%  | 91%                |
| At Trial Without Trial                     | 243                                                                                                                                      | 230   | 218   | 240   | 207   | 151   | 111   | 98    | 100  | 87   | 66                 |
| In-Custody                                 | 11%                                                                                                                                      | 8%    | 6%    | 5%    | 8%    | 7%    | 12%   | 14%   | 5%   | 16%  | 17%                |
| Out-of-Custody                             | 89%                                                                                                                                      | 92%   | 94%   | 95%   | 92%   | 93%   | 88%   | 86%   | 95%  | 84%  | 83%                |
| Before Trial                               | 1,292                                                                                                                                    | 1,261 | 1,285 | 1,299 | 1,416 | 1,230 | 1,179 | 1,127 | 908  | 883  | 915                |
| In-Custody                                 | 26%                                                                                                                                      | 27%   | 18%   | 20%   | 19%   | 20%   | 20%   | 20%   | 18%  | 18%  | 16%                |
| Out-of-Custody                             | 74%                                                                                                                                      | 73%   | 82%   | 80%   | 81%   | 80%   | 80%   | 80%   | 82%  | 82%  | 84%                |

COBOURG DASHBOARD

DECEMBER 31, 2016 Page 2 of 10

COBOURG DASHBOARD

DECEMBER 31, 2016 Page 3 of 10

COBOURG DASHBOARD

DECEMBER 31, 2016 Page 4 of 10

Page 5 of 10 **DECEMBER 31, 2016** 

| Cases Disposed <sup>8</sup> by Phase and P | Cases Disposed <sup>8</sup> by Phase and Percentage of In-Custody <sup>11</sup> , Out-of-Custody <sup>12</sup> Cases at Case Disposition |       |       |       |       |       |       |      |      |      |                    |
|--------------------------------------------|------------------------------------------------------------------------------------------------------------------------------------------|-------|-------|-------|-------|-------|-------|------|------|------|--------------------|
| Phases                                     | 2006                                                                                                                                     | 2007  | 2008  | 2009  | 2010  | 2011  | 2012  | 2013 | 2014 | 2015 | Jan 16 -<br>Dec 16 |
| At Trial With Trial                        | 94                                                                                                                                       | 77    | 87    | 87    | 55    | 74    | 68    | 62   | 50   | 42   | 58                 |
| In-Custody                                 | 15%                                                                                                                                      | 14%   | 2%    | 11%   | 15%   | 23%   | 15%   | 19%  | 12%  | 29%  | 12%                |
| Out-of-Custody                             | 85%                                                                                                                                      | 86%   | 98%   | 89%   | 85%   | 77%   | 85%   | 81%  | 88%  | 71%  | 88%                |
| At Trial Without Trial                     | 122                                                                                                                                      | 133   | 153   | 124   | 134   | 74    | 64    | 48   | 42   | 38   | 42                 |
| In-Custody                                 | 13%                                                                                                                                      | 15%   | 9%    | 9%    | 10%   | 16%   | 16%   | 15%  | 26%  | 18%  | 19%                |
| Out-of-Custody                             | 87%                                                                                                                                      | 85%   | 91%   | 91%   | 90%   | 84%   | 84%   | 85%  | 74%  | 82%  | 81%                |
| Before Trial                               | 1,410                                                                                                                                    | 1,417 | 1,491 | 1,395 | 1,491 | 1,234 | 1,236 | 993  | 927  | 978  | 975                |
| In-Custody                                 | 17%                                                                                                                                      | 22%   | 19%   | 21%   | 18%   | 18%   | 17%   | 20%  | 23%  | 19%  | 21%                |
| Out-of-Custody                             | 83%                                                                                                                                      | 78%   | 81%   | 79%   | 82%   | 82%   | 83%   | 80%  | 77%  | 81%  | 79%                |