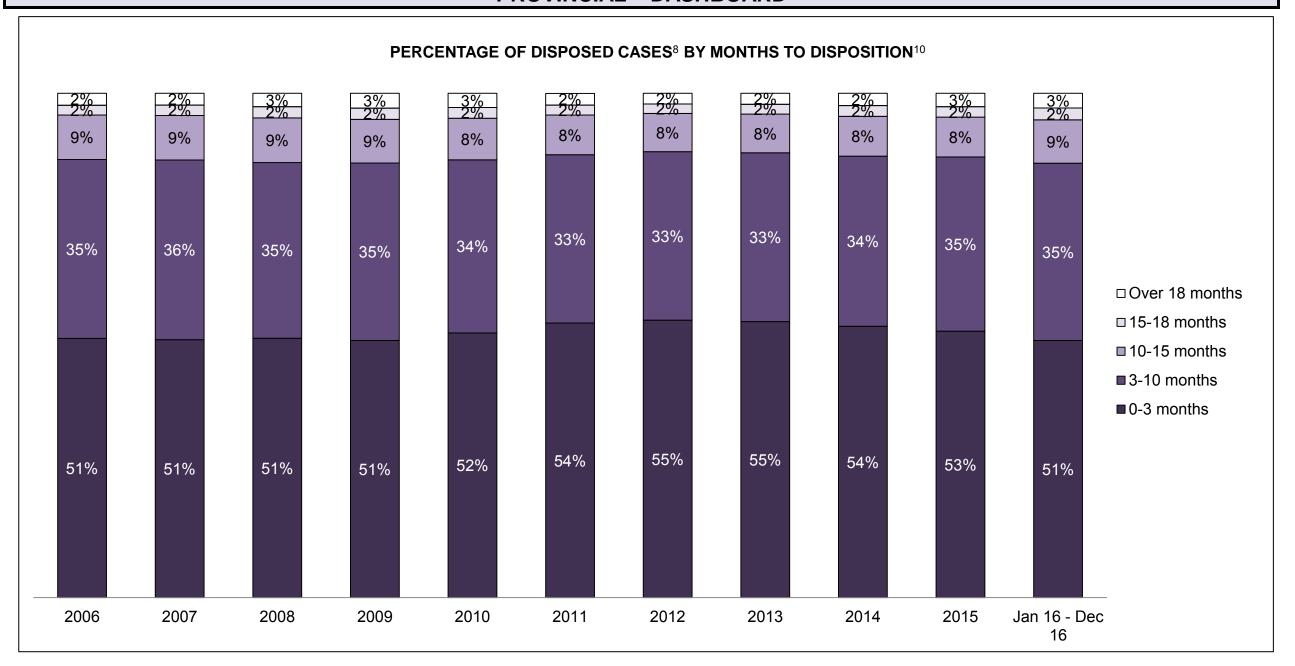

3,384 | 23,218 | 22,895 | 22,853 | 20,391 | 18,868 | 18,379 | 17,397 | 18,128 | 19,198 | 19,502             |  |  |  |
| Administration of Justice                   | 18,751 | 19,558 | 18,449 | 17,051 | 15,956 | 15,043 | 14,888 | 14,504 | 15,548 | 16,856 | 17,760             |  |  |  |
| Other Criminal Code                         | 7,549  | 7,330  | 6,663  | 6,287  | 6,021  | 5,499  | 5,300  | 5,285  | 5,228  | 5,434  | 5,642              |  |  |  |
| Criminal Code Traffic                       | 14,610 | 15,276 | 16,258 | 14,647 | 11,223 | 10,830 | 10,742 | 10,049 | 10,154 | 10,768 | 11,175             |  |  |  |
| Federal Statute                             | 14,831 | 15,358 | 15,367 | 15,599 | 15,727 | 14,516 | 13,111 | 12,972 | 12,245 | 12,278 | 11,192             |  |  |  |













| Cases Disposed <sup>8</sup> by Phase and | Cases Disposed <sup>8</sup> by Phase and Percentage of In-Custody <sup>11</sup> , Out-of-Custody <sup>12</sup> Cases at Case Disposition |         |         |         |         |         |         |         |         |         |                    |  |  |  |  |
|------------------------------------------|------------------------------------------------------------------------------------------------------------------------------------------|---------|---------|---------|---------|---------|---------|---------|---------|---------|--------------------|--|--|--|--|
| Phases                                   | 2006