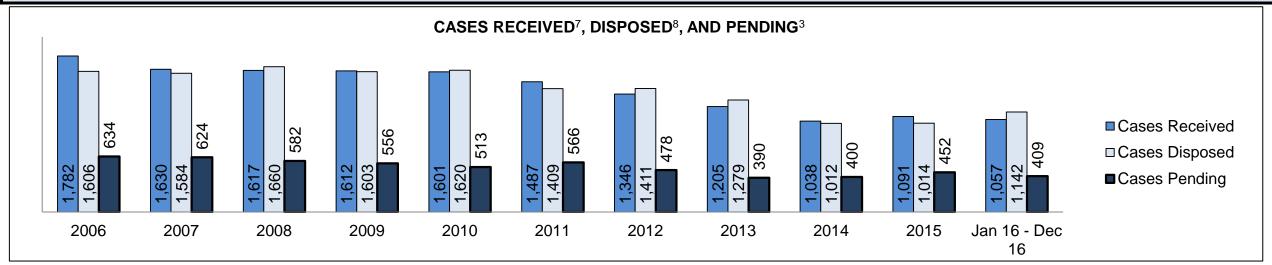

See Appendix 1 bookmark for footnote definitions.

<sup>\*</sup>See Appendix 2 bookmark for Cluster court designations.

| Cases Received by Offence Grou | Cases Received <sup>7</sup> by Offence Group |        |        |        |        |        |        |        |        |        |                    |  |  |  |  |
|--------------------------------|----------------------------------------------|--------|--------|--------|--------|--------|--------|--------|--------|--------|--------------------|--|--|--|--|
| Offence Group <sup>9</sup>     | 2006                                         | 2007   | 2008   | 2009   | 2010   | 2011   | 2012   | 2013   | 2014   | 2015   | Jan 16 -<br>Dec 16 |  |  |  |  |
| Crimes Against The Person      | 73,037                                       | 73,632 | 71,537 | 71,586 | 70,116 | 67,886 | 65,387 | 59,842 | 56,409 | 57,092 | 58,698             |  |  |  |  |
| Crimes Against Property        | 61,170                                       | 60,463 | 59,980 | 61,024 | 60,311 | 56,486 | 56,335 | 51,562 | 49,067 | 49,149 | 49,773             |  |  |  |  |
| Administration of Justice      | 72,478                                       | 73,530 | 72,907 | 68,556 | 66,705 | 64,598 | 63,846 | 60,173 | 57,889 | 59,213 | 61,532             |  |  |  |  |
| Other Criminal Code            | 16,419                                       | 15,506 | 14,554 | 14,017 | 13,999 | 12,394 | 11,827 | 11,131 | 9,805  | 10,232 | 10,333             |  |  |  |  |
| Criminal Code Traffic          | 19,885                                       | 20,765 | 21,272 | 20,804 | 20,492 | 19,831 | 19,640 | 18,181 | 17,395 | 17,799 | 17,450             |  |  |  |  |
| Federal Statute                | 32,217                                       | 32,856 | 33,486 | 32,424 | 34,020 | 32,172 | 30,228 | 28,251 | 24,703 | 23,175 | 20,395             |  |  |  |  |