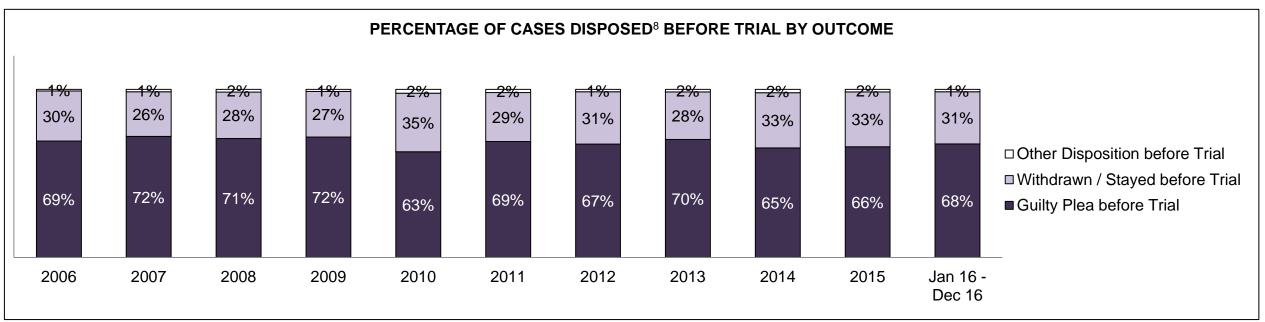

| Cases Disposed <sup>8</sup> by Phase and | Cases Disposed <sup>8</sup> by Phase and Percentage of In-Custody <sup>11</sup> , Out-of-Custody <sup>12</sup> Cases at Case Disposition |         |         |         |         |         |         |         |         |         |                    |  |  |  |  |
|------------------------------------------|------------------------------------------------------------------------------------------------------------------------------------------|---------|---------|---------|---------|---------|---------|---------|---------|---------|--------------------|--|--|--|--|
| Phases                                   | 2006                                                                                                                                     | 2007    | 2008    | 2009    | 2010    | 2011    | 2012    | 2013    | 2014    | 2015    | Jan 16 -<br>Dec 16 |  |  |  |  |
| At Trial With Trial                      | 16,210                                                                                                                                   | 15,719  | 14,924  | 14,281  | 13,333  | 12,913  | 12,507  | 11,635  | 10,711  | 9,759   | 9,325              |  |  |  |  |
| In-Custody                               | 13%                                                                                                                                      | 13%     | 13%     | 14%     | 16%     | 15%     | 17%     | 16%     | 15%     | 15%     | 14%                |  |  |  |  |
| Out-of-Custody                           | 87%                                                                                                                                      | 87%     | 87%     | 86%     | 84%     | 85%     | 83%     | 84%     | 85%     | 85%     | 86%                |  |  |  |  |
| At Trial Without Trial                   | 41,214                                                                                                                                   | 40,223  | 38,567  | 37,885  | 35,859  | 31,139  | 27,205  | 25,048  | 22,226  | 19,582  | 18,371             |  |  |  |  |
| In-Custody                               | 12%                                                                                                                                      | 13%     | 13%     | 13%     | 13%     | 14%     | 15%     | 15%     | 14%     | 14%     | 14%                |  |  |  |  |
| Out-of-Custody                           | 88%                                                                                                                                      | 87%     | 87%     | 87%     | 87%     | 86%     | 85%     | 85%     | 86%     | 86%     | 86%                |  |  |  |  |
| Before Trial                             | 205,218                                                                                                                                  | 214,124 | 216,849 | 217,749 | 225,025 | 212,794 | 207,335 | 194,998 | 177,161 | 175,908 | 179,464            |  |  |  |  |
| In-Custody                               | 25%                                                                                                                                      | 25%     | 26%     | 24%     | 22%     | 22%     | 23%     | 23%     | 22%     | 23%     | 23%                |  |  |  |  |
| Out-of-Custody                           | 75%                                                                                                                                      | 75%     | 74%     | 76%     | 78%     | 78%     | 77%     | 77%     | 78%     | 77%     | 77%                |  |  |  |  |