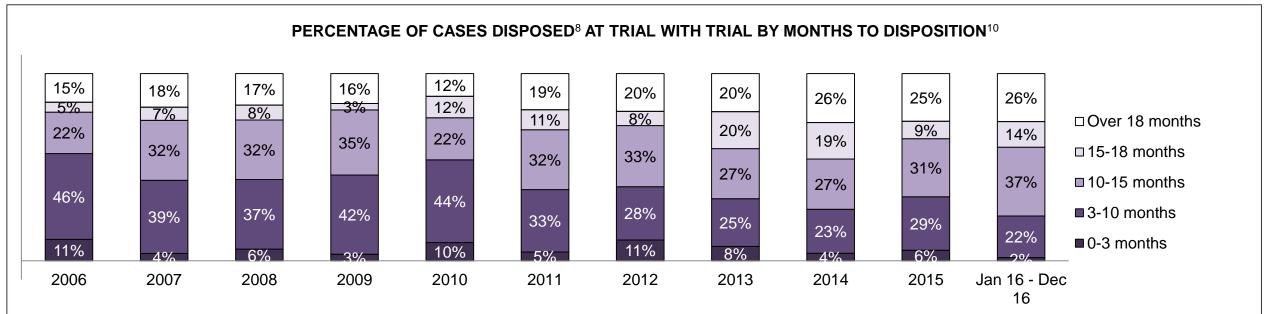

| Percentage of Cases Disposed <sup>8</sup> At | ercentage of Cases Disposed <sup>8</sup> At Trial Without Trial (Collapse Rate At Trial <sup>2</sup> ) by Offence Group At Disposition |      |      |      |      |      |      |      |      |      |                    |  |  |  |
|----------------------------------------------|----------------------------------------------------------------------------------------------------------------------------------------|------|------|------|------|------|------|------|------|------|--------------------|--|--|--|
| Offence Group at Disposition <sup>14</sup>   | 2006                                                                                                                                   | 2007 | 2008 | 2009 | 2010 | 2011 | 2012 | 2013 | 2014 | 2015 | Jan 16 -<br>Dec 16 |  |  |  |
| Crimes Against The Person                    | 39%                                                                                                                                    | 40%  | 41%  | 40%  | 40%  | 42%  | 43%  | 42%  | 42%  | 41%  | 43%                |  |  |  |
| Crimes Against Property                      | 14%                                                                                                                                    | 14%  | 13%  | 13%  | 13%  | 12%  | 11%  | 12%  | 11%  | 11%  | 10%                |  |  |  |
| Administration of Justice                    | 15%                                                                                                                                    | 14%  | 14%  | 14%  | 13%  | 13%  | 13%  | 13%  | 12%  | 13%  | 13%                |  |  |  |
| Other Criminal Code                          | 7%                                                                                                                                     | 6%   | 6%   | 6%   | 6%   | 6%   | 6%   | 6%   | 6%   | 6%   | 6%                 |  |  |  |
| Criminal Code Traffic                        | 15%                                                                                                                                    | 16%  | 16%  | 18%  | 18%  | 14%  | 15%  | 16%  | 16%  | 16%  | 16%                |  |  |  |
| Federal Statute                              | 10%                                                                                                                                    | 10%  | 9%   | 10%  | 10%  | 12%  | 12%  | 11%  | 12%  | 12%  | 12%                |  |  |  |
| Total                                        | 100%                                                                                                                                   | 100% | 100% | 100% | 100% | 100% | 100% | 100% | 100% | 100% | 100%               |  |  |  |