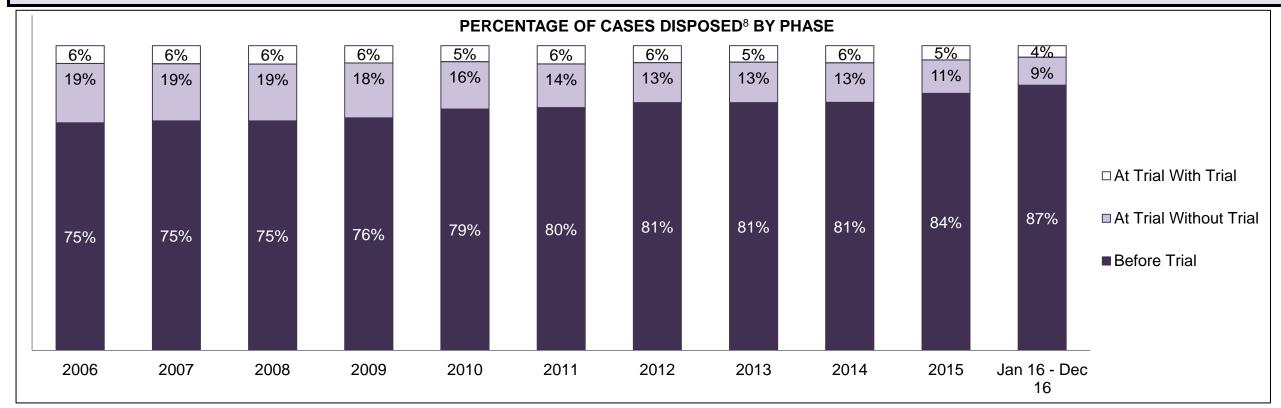

| Cases Disposed <sup>8</sup> by Phase and | Cases Disposed <sup>8</sup> by Phase and Percentage of In-Custody <sup>11</sup> , Out-of-Custody <sup>12</sup> Cases at Case Disposition |         |         |         |         |         |         |         |         |         |                    |  |  |  |  |
|------------------------------------------|------------------------------------------------------------------------------------------------------------------------------------------|---------|---------|---------|---------|---------|---------|---------|---------|---------|--------------------|--|--|--|--|
| Phases                                   | 2006                                                                                                                                     | 2007    | 2008    | 2009    | 2010    | 2011    | 2012    | 2013    | 2014    | 2015    | Jan 16 -<br>Dec 16 |  |  |  |  |
| At Trial With Trial                      | 16,210                                                                                                                                   | 15,719  | 14,924  | 14,281  | 13,333  | 12,913  | 12,507  | 11,635  | 10,711  | 9,759   | 9,325              |  |  |  |  |
| In-Custody                               | 13%                                                                                                                                      | 13%     | 13%     | 14%     | 16%     | 15%     | 17%     | 16%     | 15%     | 15%     | 14%                |  |  |  |  |
| Out-of-Custody                           | 87%                                                                                                                                      | 87%     | 87%     | 86%     | 84%     | 85%     | 83%     | 84%     | 85%     | 85%     | 86%                |  |  |  |  |
| At Trial Without Trial                   | 41,214                                                                                                                                   | 40,223  | 38,567  | 37,885  | 35,859  | 31,139  | 27,205  | 25,048  | 22,226  | 19,582  | 18,371             |  |  |  |  |
| In-Custody                               | 12%                                                                                                                                      | 13%     | 13%     | 13%     | 13%     | 14%     | 15%     | 15%     | 14%     | 14%     | 14%                |  |  |  |  |
| Out-of-Custody                           | 88%                                                                                                                                      | 87%     | 87%     | 87%     | 87%     | 86%     | 85%     | 85%     | 86%     | 86%     | 86%                |  |  |  |  |
| Before Trial                             | 205,218                                                                                                                                  | 214,124 | 216,849 | 217,749 | 225,025 | 212,794 | 207,335 | 194,998 | 177,161 | 175,908 | 179,464            |  |  |  |  |
| In-Custody                               | 25%                                                                                                                                      | 25%     | 26%     | 24%     | 22%     | 22%     | 23%     | 23%     | 22%     | 23%     | 23%                |  |  |  |  |
| Out-of-Custody                           | 75%                                                                                                                                      | 75%     | 74%     | 76%     | 78%     | 78%     | 77%     | 77%     | 78%     | 77%     | 77%                |  |  |  |  |