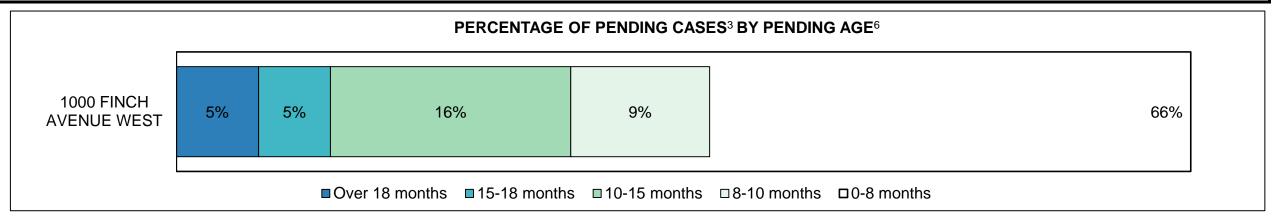

|  |
| Federal Statute                              | 3%                                                                                                                                      | 3%   | 2%   | 2%   | 2%   | 2%   | 4%   | 3%   | 3%   | 3%   | 3%                 |  |  |  |
| Total                                        | 100%                                                                                                                                    | 100% | 100% | 100% | 100% | 100% | 100% | 100% | 100% | 100% | 100%               |  |  |  |

1000 FINCH AVENUE WEST DASHBOARD

DECEMBER 31, 2016 Page 8 of 10





DECEMBER 31, 2016 Page 9 of 10

# ONTARIO COURT OF JUSTICE CRIMINAL MODERNIZATION COMMITTEE 1000 FINCH AVENUE WEST DASHBOARD CASES PENDING AS OF DECEMBER 31, 2016



| Pending Cases <sup>3</sup> by Per | Pending Cases <sup>3</sup> by Pending Age <sup>6</sup> and Percentage of Pending Cases In-Custody <sup>17</sup> and Out-of-Custody <sup>18</sup> |              |              |             |            |       |  |  |  |  |  |  |  |  |
|-----------------------------------|--------------------------------------------------------------------------------------------------------------------------------------------------|--------------|--------------|-------------|------------|-------|--|--|--|--|--|--|--|--|
| Court Location                    | Over 18 months                                                                                                                                   | 15-18 months | 10-15 months | 8-10 months | 0-8 months | Total |