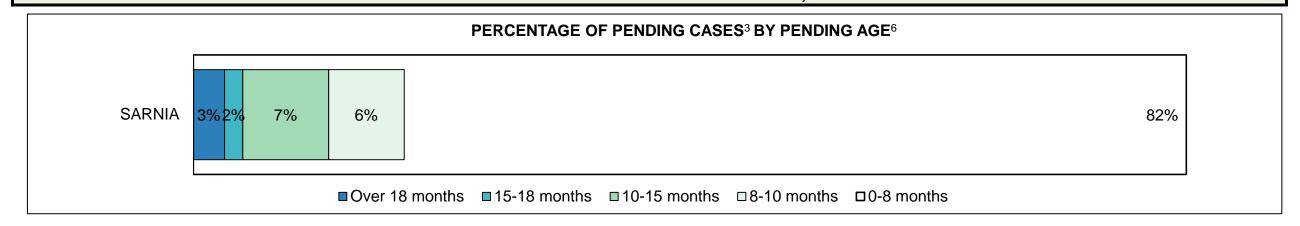

| 15%  | 16%  | 17%  | 15%  | 11%  | 11%  | 8%   | 8%   | 10%  | 10%  | 11%                |  |
| Federal Statute                                                                                                                         | 11%  | 11%  | 12%  | 14%  | 16%  | 18%  | 15%  | 12%  | 16%  | 15%  | 21%                |  |
| Total                                                                                                                                   | 100% | 100% | 100% | 100% | 100% | 100% | 100% | 100% | 100% | 100% | 100%               |  |

SARNIA DASHBOARD

DECEMBER 31, 2016 Page 8 of 10





SARNIA DASHBOARD

DECEMBER 31, 2016 Page 9 of 10

# ONTARIO COURT OF JUSTICE CRIMINAL MODERNIZATION COMMITTEE SARNIA DASHBOARD CASES PENDING AS OF DECEMBER 31, 2016



| Pending Cases <sup>3</sup> by Pe | Pending Cases <sup>3</sup> by Pending Age <sup>6</sup> and Percentage of Pending Cases In-Custody <sup>17</sup> and Out-of-Custody <sup>18</sup> |              |              |             |            |       |  |  |  |  |  |  |
|----------------------------------|--------------------------------------------------------------------------------------------------------------------------------------------------|--------------|--------------|-------------|------------|-------|--|--|--|--|--|--|
| Court Location                   | Over 18 months                                                                                                                                   | 15-18 months | 10-15 months | 8-10 months | 0-8 months | Total |  |  |  |  |  |