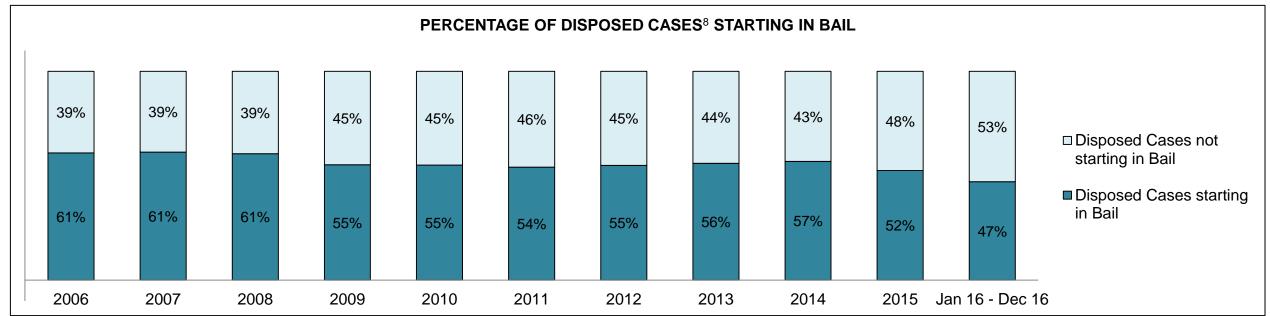

406  | 561  | 550                |  |
| Crimes Against Property                     | 379  | 305  | 333  | 370  | 327  | 316  | 286  | 285  | 304  | 276  | 280                |  |
| Administration of Justice                   | 233  | 224  | 177  | 205  | 225  | 185  | 219  | 213  | 247  | 257  | 299                |  |
| Other Criminal Code                         | 133  | 113  | 93   | 74   | 92   | 90   | 103  | 76   | 74   | 75   | 103                |  |
| Criminal Code Traffic                       | 199  | 164  | 196  | 157  | 120  | 81   | 118  | 99   | 124  | 133  | 115                |  |
| Federal Statute                             | 300  | 347  | 287  | 286  | 235  | 144  | 140  | 203  | 138  | 144  | 115                |  |

SUDBURY DASHBOARD

DECEMBER 31, 2016 Page 2 of 10





SUDBURY DASHBOARD

DECEMBER 31, 2016 Page 3 of 10





SUDBURY DASHBOARD

DECEMBER 31, 2016 Page 4 of 10



Page 5 of 10



| Cases Disposed <sup>8</sup> by Phase and Percentage of In-Custody <sup>11</sup> , Out-of-Custody <sup>12</sup> Cases at Case Disposition |       |       |       |       |       |       |       |       |       |       |                    |  |
|------------------------------------------------------------------------------------------------------------------------------------------|-------|-------|-------|-------|-------|-------|-------|-------|-------|-------|--------------------|--|
| Phases                                                                                                                                   | 2006  | 2007  | 2008  | 2009  | 2010  | 2