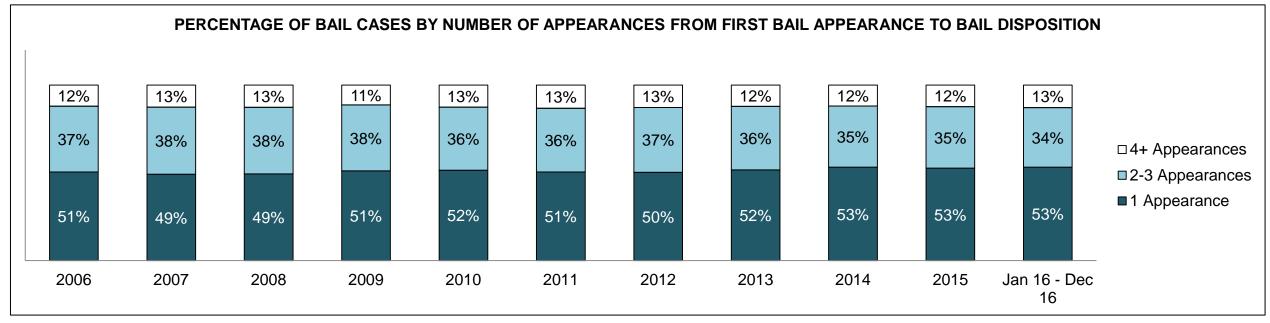

|              | Vov                                     | Matria                                 | Jan 16  | - Dec 16           | 2014 Baseline | Change from 2014 |
|--------------|-----------------------------------------|----------------------------------------|---------|--------------------|---------------|------------------|
|              | Key I                                   | Metric                                 | Percent | Cases <sup>1</sup> | Median*       | Baseline Median  |
|              | Disposed cases that be                  | gan in the Bail Phase                  | 45.3%   | 93,802             | 44.0%         | 1.3%             |
|              | Bail cases with a bail                  | Total                                  | 55.9%   | 52,456             | 56.6%         | -0.7%            |
|              | outcome (bail granted                   | Bail Disposition with 1 appearance     | 53.0%   | 27,793             | 51.4%         | 1.5%             |
| Dail.        | or bail denied)                         | Bail Disposition in 1-3 days           | 71.4%   | 37,465             | 72.5%         | -1.1%            |
| Bail         | Dallara and Marachall                   | Total                                  | 44.1%   | 41,346             | 43.4%         | 0.7%             |
|              | Bail cases with no bail                 | Case disposition in 1-3 appearances    | 31.0%   | 12,799             | 35.0%         | -4.1%            |
|              | disposition but with a case disposition | Case disposition in 0-3 months         | 74.5%   | 30,786             | 76.5%         | -2.0%            |
|              | case disposition                        | Case disposition rate before trial     | 92.3%   | 38,162             | 90.5%         | 1.8%             |
|              |                                         |                                        |         |                    |               |                  |
|              | Disposition rate (include               | es bail cases with case dispositions)  | 86.6%   | 179,464            | 84.3%         | 2.3%             |
| Before Trial | Disposed within 1-3 app                 | pearances (net of bench warrant cases) | 37.7%   | 55,463             | 42.7%         | -5.0%            |
|              | Disposed within 0-3 mo                  | nths (net of bench warrant cases)      | 57.4%   | 84,486             | 61.7%         | -4.3%            |
|              |                                         |                                        |         |                    |               |                  |
| Trial        | Collapse Rate at Trial <sup>2</sup>     |                                        | 66.3%   | 18,371             | 67.5%         | -1.2%            |