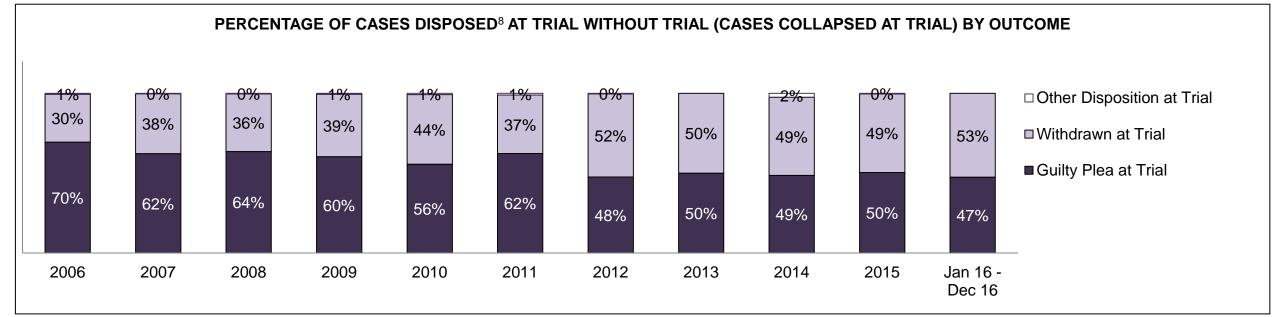

| Cases Disposed <sup>8</sup> by Phase and | Cases Disposed <sup>8</sup> by Phase and Percentage of In-Custody <sup>11</sup> , Out-of-Custody <sup>12</sup> Cases at Case Disposition |         |         |         |         |         |         |         |         |         |                    |  |  |  |  |
|------------------------------------------|------------------------------------------------------------------------------------------------------------------------------------------|---------|---------|---------|---------|---------|---------|---------|---------|---------|--------------------|--|--|--|--|
| Phases                                   | 2006                                                                                                                                     | 2007    | 2008    | 2009    | 2010    | 2011    | 2012    | 2013    | 2014    | 2015    | Jan 16 -<br>Dec 16 |  |  |  |  |
| At Trial With Trial                      | 16,210                                                                                                                                   | 15,719  | 14,924  | 14,281  | 13,333  | 12,913  | 12,507  | 11,635  | 10,711  | 9,759   | 9,325              |  |  |  |  |
| In-Custody                               | 13%                                                                                                                                      | 13%     | 13%     | 14%     | 16%     | 15%     | 17%     | 16%     | 15%     | 15%     | 14%                |  |  |  |  |
| Out-of-Custody                           | 87%                                                                                                                                      | 87%     | 87%     | 86%     | 84%     | 85%     | 83%     | 84%     | 85%     | 85%     | 86%                |  |  |  |  |
| At Trial Without Trial                   | 41,214                                                                                                                                   | 40,223  | 38,567  | 37,885  | 35,859  | 31,139  | 27,205  | 25,048  | 22,226  | 19,582  | 18,371             |  |  |  |  |
| In-Custody                               | 12%                                                                                                                                      | 13%     | 13%     | 13%     | 13%     | 14%     | 15%     | 15%     | 14%     | 14%     | 14%                |  |  |  |  |
| Out-of-Custody                           | 88%                                                                                                                                      | 87%     | 87%     | 87%     | 87%     | 86%     | 85%     | 85%     | 86%     | 86%     | 86%                |  |  |  |  |
| Before Trial                             | 205,218                                                                                                                                  | 214,124 | 216,849 | 217,749 | 225,025 | 212,794 | 207,335 | 194,998 | 177,161 | 175,908 | 179,464            |  |  |  |  |
| In-Custody                               | 25%                                                                                                                                      | 25%     | 26%     | 24%     | 22%     | 22%     | 23%     | 23%     | 22%     | 23%     | 23%                |  |  |  |  |
| Out-of-Custody                           | 75%                                                                                                                                      | 75%     | 74%     | 76%     | 78%     | 78%     | 77%     | 77%     | 78%     | 77%     | 77%                |  |  |  |  |