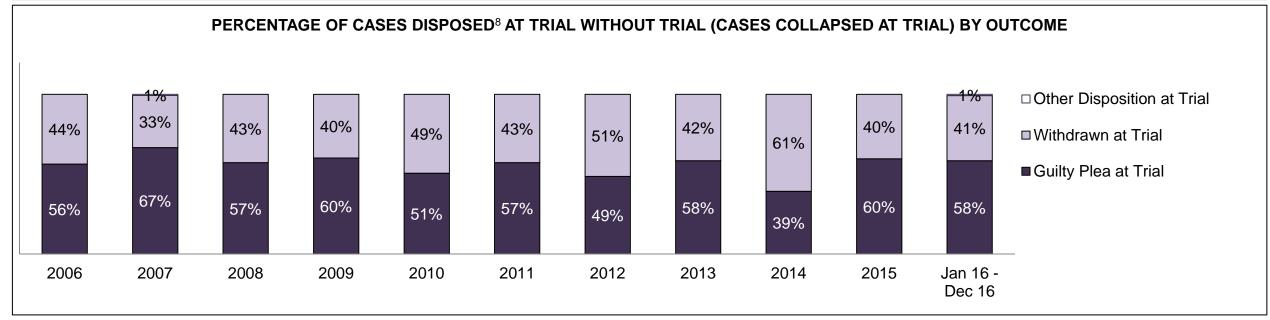

| Cases Disposed <sup>8</sup> by Phase and | Cases Disposed <sup>8</sup> by Phase and Percentage of In-Custody <sup>11</sup> , Out-of-Custody <sup>12</sup> Cases at Case Disposition |         |         |         |         |         |         |         |         |         |                    |  |  |  |  |
|------------------------------------------|------------------------------------------------------------------------------------------------------------------------------------------|---------|---------|---------|---------|---------|---------|---------|---------|---------|--------------------|--|--|--|--|
| Phases                                   | 2006                                                                                                                                     | 2007    | 2008    | 2009    | 2010    | 2011    | 2012    | 2013    | 2014    | 2015    | Jan 16 -<br>Dec 16 |  |  |  |  |
| At Trial With Trial                      | 16,210                                                                                                                                   | 15,719  | 14,924  | 14,281  | 13,333  | 12,913  | 12,507  | 11,635  | 10,711  | 9,759   | 9,325              |  |  |  |  |
| In-Custody                               | 13%                                                                                                                                      | 13%     | 13%     | 14%     | 16%     | 15%     | 17%     | 16%     | 15%     | 15%     | 14%                |  |  |  |  |
| Out-of-Custody                           | 87%                                                                                                                                      | 87%     | 87%     | 86%     | 84%     | 85%     | 83%     | 84%     | 85%     | 85%     | 86%                |  |  |  |  |
| At Trial Without Trial                   | 41,214                                                                                                                                   | 40,223  | 38,567  | 37,885  | 35,859  | 31,139  | 27,205  | 25,048  | 22,226  | 19,582  | 18,371             |  |  |  |  |
| In-Custody                               | 12%                                                                                                                                      | 13%     | 13%     | 13%     | 13%     | 14%     | 15%     | 15%     | 14%     | 14%     | 14%                |  |  |  |  |
| Out-of-Custody                           | 88%                                                                                                                                      | 87%     | 87%     | 87%     | 87%     | 86%     | 85%     | 85%     | 86%     | 86%     | 86%                |  |  |  |  |
| Before Trial                             | 205,218                                                                                                                                  | 214,124 | 216,849 | 217,749 | 225,025 | 212,794 | 207,335 | 194,998 | 177,161 | 175,908 | 179,464            |  |  |  |  |
| In-Custody                               | 25%                                                                                                                                      | 25%     | 26%     | 24%     | 22%     | 22%     | 23%     | 23%     | 22%     | 23%     | 23%                |  |  |  |  |
| Out-of-Custody                           | 75%                                                                                                                                      | 75%     | 74%     | 76%     | 78%     | 78%     | 77%     | 77%     | 78%     | 77%     | 77%                |  |  |  |  |