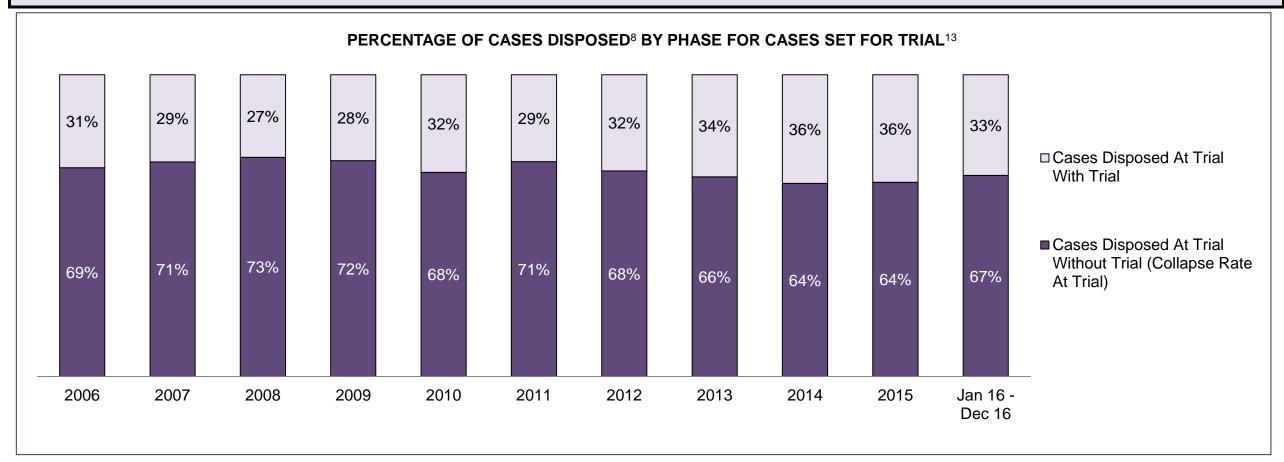

| 6,789 | 7,364 | 6,878 | 7,331 | 6,973 | 7,212 | 6,401 | 6,047 | 4,998 | 4,686 | 5,167              |  |  |  |
| In-Custody                                                                                                                               | 23%   | 22%   | 25%   | 22%   | 22%   | 20%   | 18%   | 18%   | 19%   | 19%   | 19%                |  |  |  |
| Out-of-Custody                                                                                                                           | 77%   | 78%   | 75%   | 78%   | 78%   | 80%   | 82%   | 82%   | 81%   | 81%   | 81%                |  |  |  |

1000 FINCH AVENUE WEST DASHBOARD

DECEMBER 31, 2016 Page 6 of 10





1000 FINCH AVENUE WEST DASHBOARD



| Percentage of Cases Disposed <sup>8</sup> At | Percentage of Cases Disposed <sup>8</sup> At Trial Without Trial (Collapse Rate At Trial <sup>2</sup> ) by Offence Group At Disposition |      |      |      |      |      |      |      |      |      |                    |  |  |  |
|----------------------------------------------|-----------------------------------------------------------------------------------------------------------------------------------------|------|------|------|------|------|------|------|------|------|--------------------|--|--|--|
| Offence Group at Disposition <sup>14</sup>   | 2006                                                                                                                                    | 2007 | 2008 | 2009 | 2010 | 2011 | 2012 | 2013 | 20