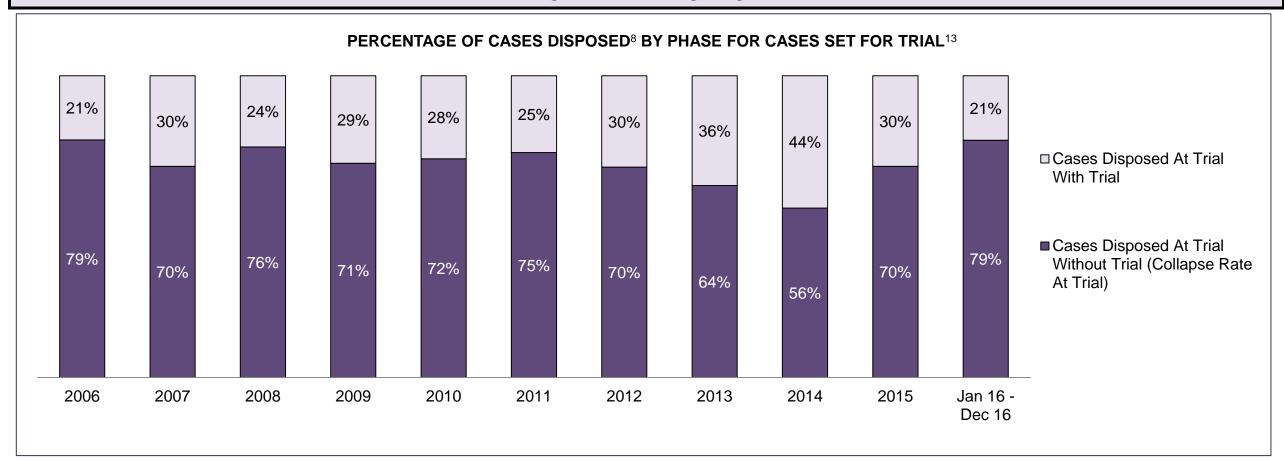

| 307  | 252  | 294  | 368  | 297  | 298  | 305  | 506  | 366  | 293                |  |
| In-Custody                               | 15%                                                                                                                                      | 17%  | 17%  | 15%  | 14%  | 16%  | 10%  | 13%  | 13%  | 13%  | 16%                |  |
| Out-of-Custody                           | 85%                                                                                                                                      | 83%  | 83%  | 85%  | 86%  | 84%  | 90%  | 87%  | 87%  | 87%  | 84%                |  |

ELLIOT LAKE DASHBOARD

DECEMBER 31, 2016 Page 6 of 10





ELLIOT LAKE DASHBOARD

DECEMBER 31, 2016 Page 7 of 10



| Percentage of Cases Disposed <sup>8</sup> At | Percentage of Cases Disposed <sup>8</sup> At Trial Without Trial (Collapse Rate At Trial <sup>2</sup> ) by Offence Group At Disposition |      |      |      |      |      |      |      |      |      |                    |  |
|----------------------------------------------|-----------------------------------------------------------------------------------------------------------------------------------------|------|------|------|------|------|------|------|------|------|--------------------|--|
| Offence Group at Disposition <sup>14</sup>   | 2006                                                                                                                                    | 2007 | 2008 | 2009 | 2010 | 2011 | 2012 | 2013 | 2014 | 2015 |