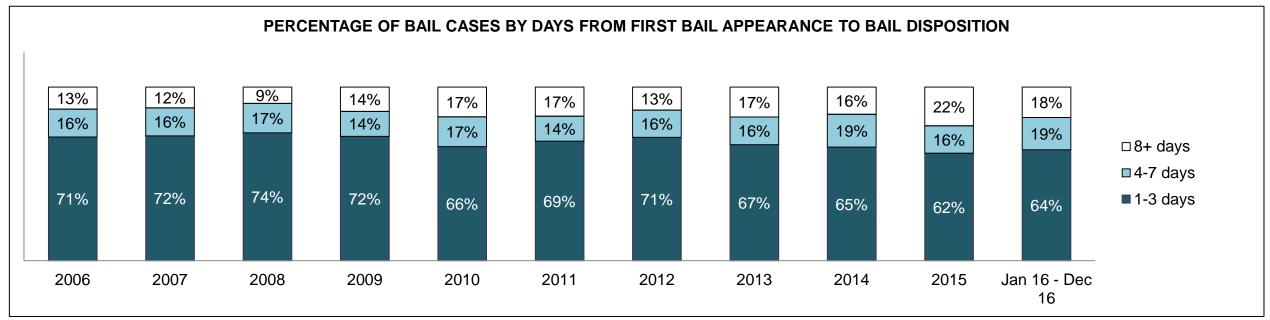

|              | Vov                                     | Matria                                 | Jan 16  | - Dec 16           | 2014 Baseline | Change from 2014 |
|--------------|-----------------------------------------|----------------------------------------|---------|--------------------|---------------|------------------|
|              | Key I                                   | Metric                                 | Percent | Cases <sup>1</sup> | Median*       | Baseline Median  |
|              | Disposed cases that be                  | gan in the Bail Phase                  | 45.3%   | 93,802             | 44.0%         | 1.3%             |
|              | Bail cases with a bail                  | Total                                  | 55.9%   | 52,456             | 56.6%         | -0.7%            |
|              | outcome (bail granted                   | Bail Disposition with 1 appearance     | 53.0%   | 27,793             | 51.4%         | 1.5%             |
| Dail.        | or bail denied)                         | Bail Disposition in 1-3 days           | 71.4%   | 37,465             | 72.5%         | -1.1%            |
| Bail         | Dallara and Marachall                   | Total                                  | 44.1%   | 41,346             | 43.4%         | 0.7%             |
|              | Bail cases with no bail                 | Case disposition in 1-3 appearances    | 31.0%   | 12,799             | 35.0%         | -4.1%            |
|              | disposition but with a case disposition | Case disposition in 0-3 months         | 74.5%   | 30,786             | 76.5%         | -2.0%            |
|              | case disposition                        | Case disposition rate before trial     | 92.3%   | 38,162             | 90.5%         | 1.8%             |
|              |                                         |                                        |         |                    |               |                  |
|              | Disposition rate (include               | es bail cases with case dispositions)  | 86.6%   | 179,464            | 84.3%         | 2.3%             |
| Before Trial | Disposed within 1-3 app                 | pearances (net of bench warrant cases) | 37.7%   | 55,463             | 42.7%         | -5.0%            |
|              | Disposed within 0-3 mo                  | nths (net of bench warrant cases)      | 57.4%   | 84,486             | 61.7%         | -4.3%            |
|              |                                         |                                        |         |                    |               |                  |
| Trial        | Collapse Rate at Trial <sup>2</sup>     |                                        | 66.3%   | 18,371             | 67.5%         | -1.2%            |