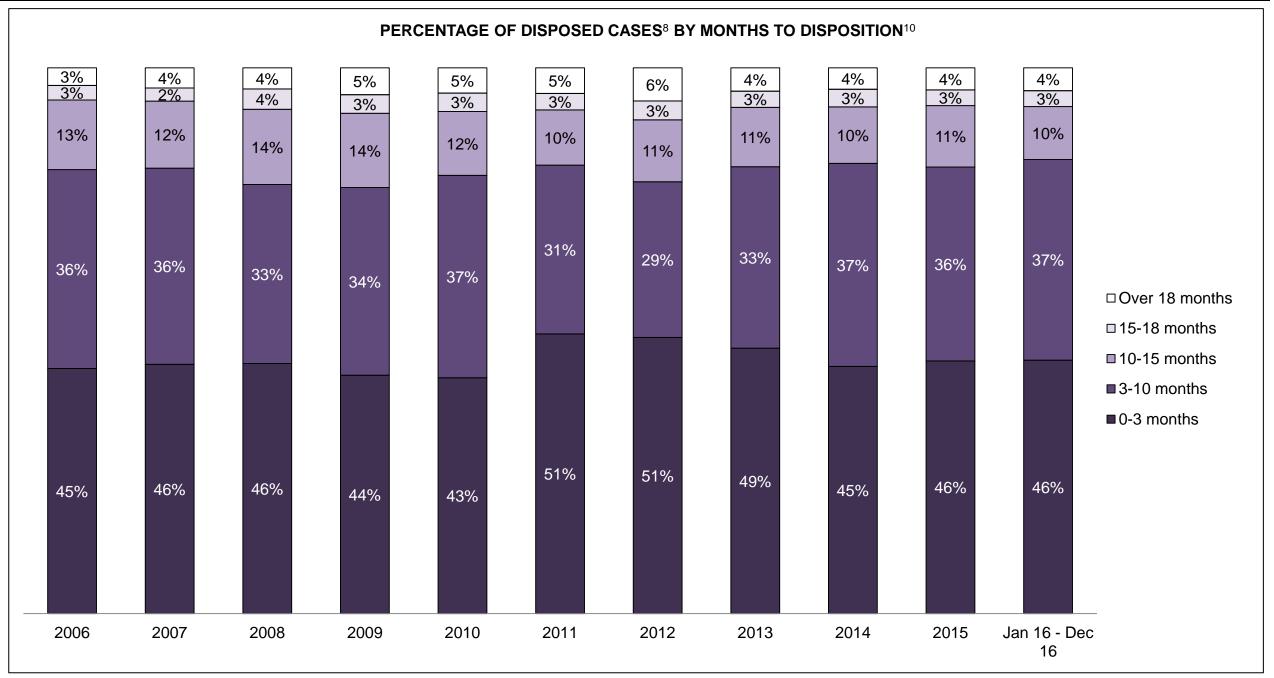

548  | 562  | 571  | 549  | 504  | 483  | 504  | 452  | 462  | 482                |
| Administration of Justice                   | 398  | 406  | 382  | 302  | 300  | 274  | 309  | 307  | 282  | 255  | 347                |
| Other Criminal Code                         | 118  | 119  | 95   | 84   | 81   | 138  | 138  | 121  | 134  | 120  | 115                |
| Criminal Code Traffic                       | 392  | 450  | 585  | 561  | 406  | 423  | 380  | 357  | 367  | 392  | 383                |
| Federal Statute                             | 191  | 250  | 258  | 296  | 249  | 270  | 293  | 348  | 238  | 229  | 192                |

MILTON DASHBOARD

DECEMBER 31, 2016 Page 2 of 10





MILTON DASHBOARD

DECEMBER 31, 2016 Page 3 of 10





MILTON DASHBOARD

DECEMBER 31, 2016 Page 4 of 10



MILTON DASHBOARD

DECEMBER 31, 2016 Page 5 of 10



| Cases Disposed <sup>8</sup> by Phase and | Cases Disposed <sup>8</sup> by Phase and Percentage of In-Custody <sup>11</sup> , Out-of-Custody <sup>12</sup> Cases at Case Disposition |       |       |       |       |       |       |       |       |       |                    |  |
|------------------------------------------|------------------------------------------------------------------------------------------------------------------------------------------|-------|-------|-------|-------|-------|-------|-------|-------|-------|--------------------|--|
| Phases                                   | 2006                                                                                                                                     | 20