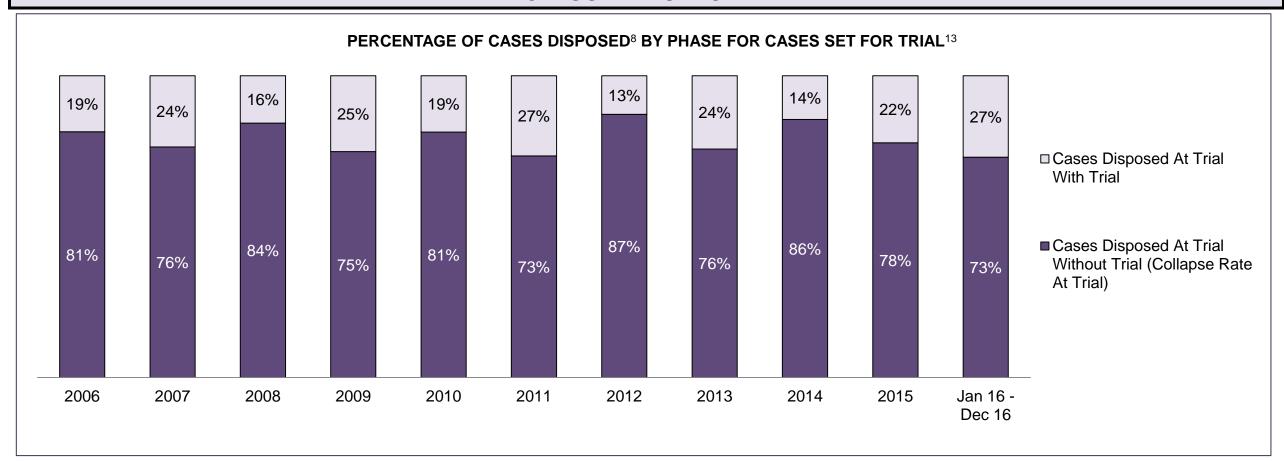

| Cases Disposed <sup>8</sup> by Phase and | Cases Disposed <sup>8</sup> by Phase and Percentage of In-Custody <sup>11</sup> , Out-of-Custody <sup>12</sup> Cases at Case Disposition |         |         |         |         |         |         |         |         |         |                    |  |  |  |  |
|------------------------------------------|------------------------------------------------------------------------------------------------------------------------------------------|---------|---------|---------|---------|---------|---------|---------|---------|---------|--------------------|--|--|--|--|
| Phases                                   | 2006                                                                                                                                     | 2007    | 2008    | 2009    | 2010    | 2011    | 2012    | 2013    | 2014    | 2015    | Jan 16 -<br>Dec 16 |  |  |  |  |
| At Trial With Trial                      | 16,210                                                                                                                                   | 15,719  | 14,924  | 14,281  | 13,333  | 12,913  | 12,507  | 11,635  | 10,711  | 9,759   | 9,325              |  |  |  |  |
| In-Custody                               | 13%                                                                                                                                      | 13%     | 13%     | 14%     | 16%     | 15%     | 17%     | 16%     | 15%     | 15%     | 14%                |  |  |  |  |
| Out-of-Custody                           | 87%                                                                                                                                      | 87%     | 87%     | 86%     | 84%     | 85%     | 83%     | 84%     | 85%     | 85%     | 86%                |  |  |  |  |
| At Trial Without Trial                   | 41,214                                                                                                                                   | 40,223  | 38,567  | 37,885  | 35,859  | 31,139  | 27,205  | 25,048  | 22,226  | 19,582  | 18,371             |  |  |  |  |
| In-Custody                               | 12%                                                                                                                                      | 13%     | 13%     | 13%     | 13%     | 14%     | 15%     | 15%     | 14%     | 14%     | 14%                |  |  |  |  |
| Out-of-Custody                           | 88%                                                                                                                                      | 87%     | 87%     | 87%     | 87%     | 86%     | 85%     | 85%     | 86%     | 86%     | 86%                |  |  |  |  |
| Before Trial                             | 205,218                                                                                                                                  | 214,124 | 216,849 | 217,749 | 225,025 | 212,794 | 207,335 | 194,998 | 177,161 | 175,908 | 179,464            |  |  |  |  |
| In-Custody                               | 25%                                                                                                                                      | 25%     | 26%     | 24%     | 22%     | 22%     | 23%     | 23%     | 22%     | 23%     | 23%                |  |  |  |  |
| Out-of-Custody                           | 75%                                                                                                                                      | 75%     | 74%     | 76%     | 78%     | 78%     | 77%     | 77%     | 78%     | 77%     | 77%                |  |  |  |  |