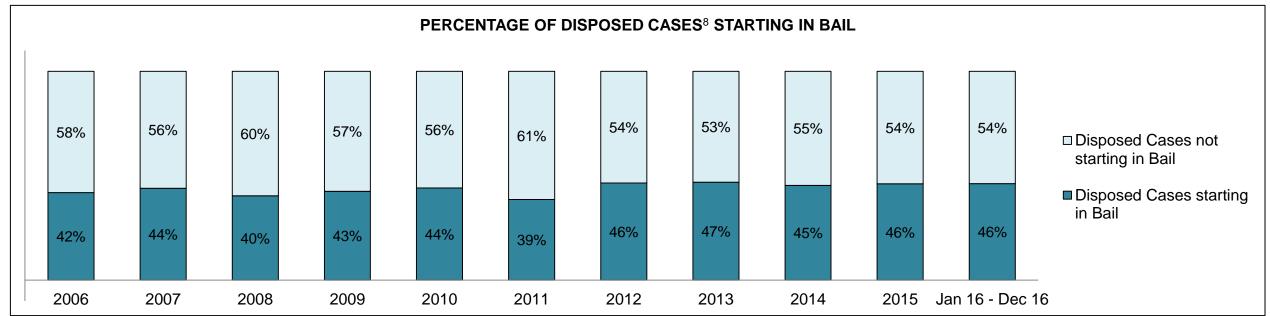

|              | Vov                                     | Matria                                 | Jan 16  | - Dec 16           | 2014 Baseline | Change from 2014 |
|--------------|-----------------------------------------|----------------------------------------|---------|--------------------|---------------|------------------|
|              | Key I                                   | Metric                                 | Percent | Cases <sup>1</sup> | Median*       | Baseline Median  |
|              | Disposed cases that be                  | gan in the Bail Phase                  | 45.3%   | 93,802             | 44.0%         | 1.3%             |
|              | Bail cases with a bail                  | Total                                  | 55.9%   | 52,456             | 56.6%         | -0.7%            |
|              | outcome (bail granted                   | Bail Disposition with 1 appearance     | 53.0%   | 27,793             | 51.4%         | 1.5%             |
| Dail.        | or bail denied)                         | Bail Disposition in 1-3 days           | 71.4%   | 37,465             | 72.5%         | -1.1%            |
| Bail         | Dallara and Marachall                   | Total                                  | 44.1%   | 41,346             | 43.4%         | 0.7%             |
|              | Bail cases with no bail                 | Case disposition in 1-3 appearances    | 31.0%   | 12,799             | 35.0%         | -4.1%            |
|              | disposition but with a case disposition | Case disposition in 0-3 months         | 74.5%   | 30,786             | 76.5%         | -2.0%            |
|              | case disposition                        | Case disposition rate before trial     | 92.3%   | 38,162             | 90.5%         | 1.8%             |
|              |                                         |                                        |         |                    |               |                  |
|              | Disposition rate (include               | es bail cases with case dispositions)  | 86.6%   | 179,464            | 84.3%         | 2.3%             |
| Before Trial | Disposed within 1-3 app                 | pearances (net of bench warrant cases) | 37.7%   | 55,463             | 42.7%         | -5.0%            |
|              | Disposed within 0-3 mo                  | nths (net of bench warrant cases)      | 57.4%   | 84,486             | 61.7%         | -4.3%            |
|              |                                         |                                        |         |                    |               |                  |
| Trial        | Collapse Rate at Trial <sup>2</sup>     |                                        | 66.3%   | 18,371             | 67.5%         | -1.2%            |

### ONTARIO COURT OF JUSTICE CRIMINAL MODERNIZATION COMMITTEE PROVINCIAL DASHBOARD CASES PENDING AS OF DECEMBER 31, 2016

|              | Variable                                | Matu: a                                | Jan 16  | - Dec 16           | 2014 Baseline | Change from 2014 |
|--------------|-----------------------------------------|----------------------------------------|---------|--------------------|---------------|------------------|
|              | ney l                                   | Metric                                 | Percent | Cases <sup>1</sup> | Median*       | Cluster Median   |
|              | Disposed cases that be                  | gan in the Bail Phase                  | 34.1%   | 11,963             | 32.5%         | 1.6%             |
|              | Bail cases with a bail                  | Total                                  | 57.2%   | 6,838              | 53.7%         | 3.5%             |
|              | outcome (bail granted                   | Bail Disposition with 1 appearance     | 51.4%   | 3,515              | 52.5%         | -1.1%            |
| Dell         | or bail denied)                         | Bail Disposition in 1-3 days           | 71.0%   | 4,853              | 72.9%         | -1.9%            |
| Bail         | Ballaca and Marchael                    | Total                                  | 42.8%   | 5,125              | 46.3%         | -3.5%            |
|              | Bail cases with no bail                 | Case disposition in 1-3 appearances    | 32.0%   | 1,640              | 38.7%         | -6.7%            |
|              | disposition but with a case disposition | Case disposition in 0-3 months         | 76.8%   | 3,934              | 79.1%         | -2.3%            |
|              | case disposition                        | Case disposition rate before trial     | 93.7%   | 4,804              | 92.8%         | 0.9%             |
|              |                                         |                                        |         |                    |               |                  |
|              | Disposition rate (include               | es bail cases with case dispositions)  | 88.4%   | 31,008             | 88.7%         | -0.3%            |
| Before Trial | Disposed within 1-3 app                 | pearances (net of bench warrant cases) | 40.9%   | 10,678             | 46.0%         | -5.1%            |
|              | Disposed within 0-3 mo                  | nths (net of bench warrant cases)      | 57.2%   | 14,935             | 60.7%         | -3.5%            |
|              |                                         |                                        |         |                    |               |                  |
| Trial        | Collapse Rate at Trial <sup>2</sup>     |                                        | 63.1%   | 2,570              | 62.3%         | 0.8%             |

# ONTARIO COURT OF JUSTICE CRIMINAL MODERNIZATION COMMITTEE CENTRAL EAST DASHBOARD CASES PENDING AS OF DECEMBER 31, 2016

CENTRAL EAST DASHBOARD

DECEMBER 31, 2016 Page 12 of 12

|          | V                                   | Matuia                                 | Jan 16  | - Dec 16           | 2044 Chroton Modion* | Change from 2014 |
|----------|-------------------------------------|----------------------------------------|---------|--------------------|----------------------|------------------|
|          | Key i                               | Metric                                 | Percent | Cases <sup>1</sup> | 2014 Cluster Median* | Cluster Median   |
|          | Disposed cases that be              | gan in the Bail Phase                  | 36.0%   | 2,761              | 48.0%                | -12.0%           |
|          | Bail cases with a bail              | Total                                  | 51.4%   | 1,419              | 56.0%                | -4.6%            |
|          | outcome (bail granted               | Bail Disposition with 1 appearance     | 45.8%   | 650                | 47.7%                | -1.9%            |
| Da!!     | or bail denied)                     | Bail Disposition in 1-3 days           | 67.6%   | 959                | 70.6%                | -3.0%            |
| Bail     | B 11 11 11 11                       | Total                                  | 48.6%   | 1,342              | 44.0%                | 4.6%             |
|          | Bail cases with no bail             | Case disposition in 1-3 appearances    | 25.3%   | 340                | 35.1%                | -9.8%            |
|          | disposition but with a              | Case disposition in 0-3 months         | 75.1%   | 1,008              | 77.2%                | -2.1%            |
|          | case disposition                    | Case disposition rate before trial     | 93.3%   | 1,252              | 90.7%                | 2.6%             |
|          |                                     |                                        |         |                    |                      |                  |
|          | Disposition rate (include           | es bail cases with case dispositions)  | 89.4%   | 6,857              | 83.6%                | 5.8%             |
| <u> </u> |                                     | pearances (net of bench warrant cases) | 36.8%   | 2,143              | 39.1%                | -2.4%            |
|          | Disposed within 0-3 mo              | nths (net of bench warrant cases)      | 57.3%   | 3,335              | 60.6%                | -3.4%            |
|          |                                     |                                        |         |                    |                      |                  |
| Trial    | Collapse Rate at Trial <sup>2</sup> |                                        | 62.1%   | 502                | 71.0%                | -8.9%            |

BARRIE DASHBOARD

DECEMBER 31, 2016 Page 10 of 10

|              | Mary I                                  | Matria                                | Jan 16  | - Dec 16           | 2044 Charter Medient | Change from 2014 |
|--------------|-----------------------------------------|---------------------------------------|---------|--------------------|----------------------|------------------|
|              | Key i                                   | Metric                                | Percent | Cases <sup>1</sup> | 2014 Cluster Median* | Cluster Median   |
|              | Disposed cases that be                  | gan in the Bail Phase                 | 23.3%   | 236                | 33.5%                | -10.2%           |
|              | Bail cases with a bail                  | Total                                 | 35.6%   | 84                 | 50.7%                | -15.1%           |
|              | outcome (bail granted                   | Bail Disposition with 1 appearance    | 65.5%   | 55                 | 52.9%                | 12.6%            |
| D-U          | or bail denied)                         | Bail Disposition in 1-3 days          | 89.3%   | 75                 | 73.8%                | 15.5%            |
| Bail         |                                         | Total                                 | 64.4%   | 152                | 49.3%                | 15.1%            |
|              | Bail cases with no bail                 | Case disposition in 1-3 appearances   | 53.3%   | 81                 | 33.4%                | 19.9%            |
|              | disposition but with a case disposition | Case disposition in 0-3 months        | 82.2%   | 125                | 77.3%                | 4.9%             |
|              | case disposition                        | Case disposition rate before trial    | 91.4%   | 139                | 91.8%                | -0.4%            |
|              |                                         |                                       |         |                    |                      |                  |
|              | Disposition rate (include               | es bail cases with case dispositions) | 90.3%   | 915                | 85.7%                | 4.7%             |
| Before Trial |                                         |                                       |         |                    | 47.2%                | 13.9%            |
|              | 71.1%                                   | 605                                   | 62.6%   | 8.5%               |                      |                  |
|              |                                         |                                       |         |                    |                      |                  |
| Trial        | Collapse Rate at Trial <sup>2</sup>     |                                       | 67.3%   | 66                 | 66.9%                | 0.4%             |

BRACEBRIDGE DASHBOARD

DECEMBER 31, 2016 Page 10 of 10

|              | Vari                                                    | Mateia                                 | Jan 16  | - Dec 16           | 2044 Charter Medien* | Change from 2014 |
|--------------|---------------------------------------------------------|----------------------------------------|---------|--------------------|----------------------|------------------|
|              | Key I                                                   | Metric                                 | Percent | Cases <sup>1</sup> | 2014 Cluster Median* | Cluster Median   |
|              | Disposed cases that be                                  | gan in the Bail Phase                  | 36.6%   | 393                | 33.5%                | 3.1%             |
|              | Bail cases with a bail                                  | Total                                  | 47.6%   | 187                | 50.7%                | -3.1%            |
|              | outcome (bail granted                                   | Bail Disposition with 1 appearance     | 51.3%   | 96                 | 52.9%                | -1.5%            |
| Dell         | or bail denied)                                         | Bail Disposition in 1-3 days           | 70.6%   | 132                | 73.8%                | -3.2%            |
| Bail         | D. 7                                                    | Total                                  | 52.4%   | 206                | 49.3%                | 3.1%             |
|              | Bail cases with no bail                                 | Case disposition in 1-3 appearances    | 32.5%   | 67                 | 33.4%                | -0.8%            |
|              | disposition but with a case disposition                 | Case disposition in 0-3 months         | 85.9%   | 177                | 77.3%                | 8.6%             |
|              | case disposition                                        | Case disposition rate before trial     | 93.7%   | 193                | 91.8%                | 1.8%             |
|              |                                                         |                                        |         |                    |                      |                  |
|              | Disposition rate (include                               | es bail cases with case dispositions)  | 90.7%   | 975                | 85.7%                | 5.0%             |
| Before Trial | Disposed within 1-3 app                                 | pearances (net of bench warrant cases) | 40.0%   | 357                | 47.2%                | -7.2%            |
|              | Disposed within 0-3 months (net of bench warrant cases) |                                        |         |                    | 62.6%                | -2.0%            |
|              |                                                         |                                        |         |                    |                      |                  |
| Trial        | rial Collapse Rate at Trial <sup>2</sup>                |                                        |         | 42                 | 66.9%                | -24.9%           |