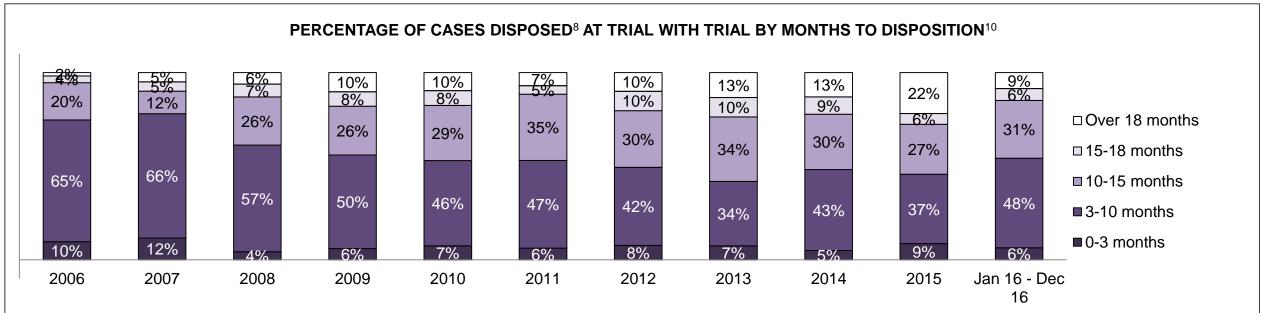

| 5%   | 7%   | 5%   | 6%                 |  |
| Criminal Code Traffic                                                                                                                   | 15%  | 16%  | 17%  | 15%  | 11%  | 11%  | 8%   | 8%   | 10%  | 10%  | 11%                |  |
| Federal Statute                                                                                                                         | 11%  | 11%  | 12%  | 14%  | 16%  | 18%  | 15%  | 12%  | 16%  | 15%  | 21%                |  |
| Total                                                                                                                                   | 100% | 100% | 100% | 100% | 100% | 100% | 100% | 100% | 100% | 100% | 100%               |  |

SARNIA DASHBOARD

DECEMBER 31, 2016 Page 8 of 10





SARNIA DASHBOARD

DECEMBER 31, 2016 Page 9 of 10

# ONTARIO COURT OF JUSTICE CRIMINAL MODERNIZATION COMMITTEE SARNIA DASHBOARD CASES PENDING AS OF DECEMBER 31, 2016



| Pending Cases <sup>3</sup> by Pe | Pending Cases <sup>3</sup> by Pending Age <sup>6</sup> and Percentage of Pending Cases In-Custody <sup>17</sup> and Out-of-Custody <sup>18</sup> |              |              |             |            |       |  |  |  |  |  |  |
|----------------------------------|--------------------------------------------------------------------------------------------------------------------------------------------------|--------------|--------------|-------------|------------|-------|--|--|--|--|--|--|
| Court Location                   | Over 18 months