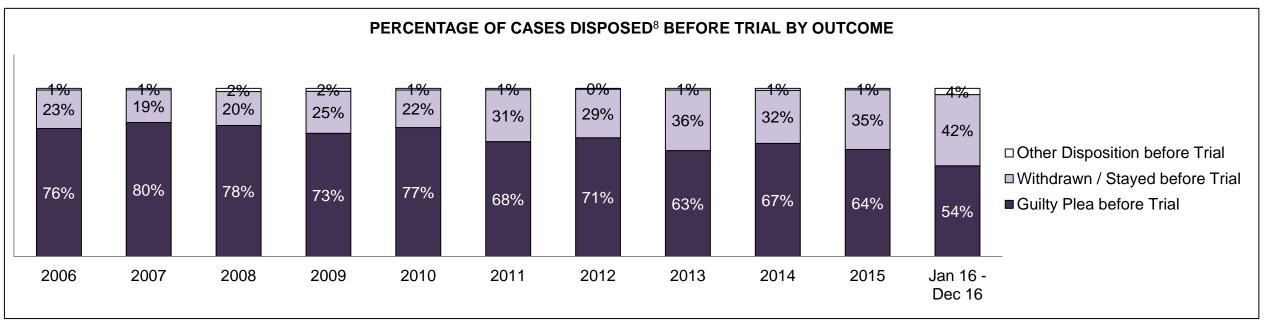

6%                |
| Before Trial                                                                                                                             | 1,720 | 1,699 | 1,898 | 1,612 | 1,635 | 1,655 | 1,710 | 1,541 | 1,302 | 1,343 | 1,291              |
| In-Custody                                                                                                                               | 21%   | 21%   | 25%   | 24%   | 23%   | 21%   | 23%   | 21%   | 21%   | 22%   | 19%                |
| Out-of-Custody                                                                                                                           | 79%   | 79%   | 75%   | 76%   | 77%   | 79%   | 77%   | 79%   | 79%   | 78%   | 81%                |

WOODSTOCK DASHBOARD

DECEMBER 31, 2016 Page 6 of 10





DECEMBER 31, 2016 Page 7 of 10



| Percentage of Cases Disposed <sup>8</sup> At Trial Without Trial (Collapse Rate At Trial <sup>2</sup> ) by Offence Group At Disposition |      |      |      |      |      |      |      |      |      |      |                    |
|-----------------------------------------------------------------------------------------------------------------------------------------|------|------|------|------|------|------|------|------|------|------|--------------------|
| Offence Group at Disposition <sup>14</sup>                                                                                              | 2006 | 2007 | 2008 | 2009 | 2010 | 2011 | 2012 | 2013 | 2014 | 2015 | Jan 16 -<br>Dec 16 |
| Crimes Against The Person