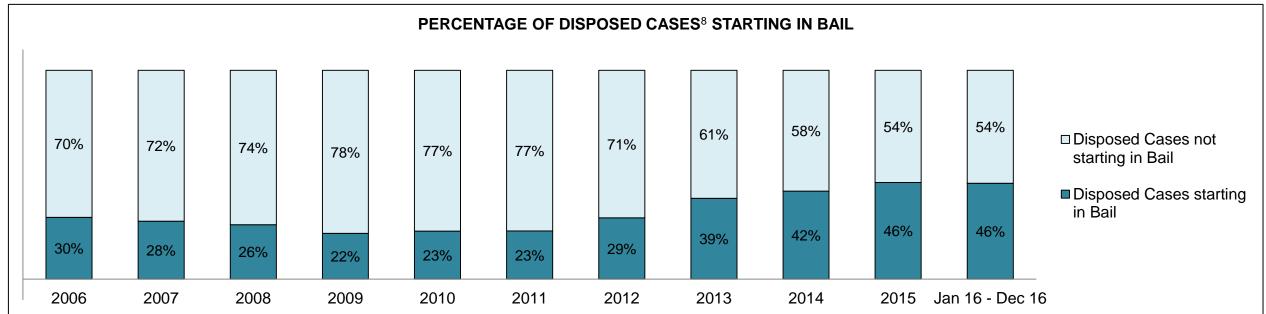

inistration of Justice                   | 53                                          | 43   | 19   | 30   | 30   | 26   | 43   | 39   | 48   | 61   | 96                 |  |  |  |
| Other Criminal Code                         | 25                                          | 16   | 12   | 11   | 14   | 17   | 6    | 12   | 14   | 14   | 11                 |  |  |  |
| Criminal Code Traffic                       | 17                                          | 21   | 6    | 15   | 14   | 12   | 25   | 21   | 13   | 20   | 23                 |  |  |  |
| Federal Statute                             | 39                                          | 39   | 31   | 20   | 42   | 31   | 18   | 36   | 27   | 25   | 25                 |  |  |  |

FORT FRANCES DASHBOARD

DECEMBER 31, 2016 Page 2 of 10





DECEMBER 31, 2016 Page 3 of 10





FORT FRANCES DASHBOARD

DECEMBER 31, 2016 Page 4 of 10



Page 5 of 10 **DECEMBER 31, 2016** 



| Cases Disposed <sup>8</sup> by Phase and F | Cases Disposed <sup>8</sup> by Phase and Percentage of In-Custody <sup>11</sup> , Out-of-Custody <sup>12</sup> Cases at Case Disposition |      |      |      |      |      |      |      |      |      |                    |  |  |  |
|--------------------------------------------|------------------------------------------------------------------------------------------------------------------------------------------|------|------|------|------|------|------|------|------|------|--------------------|--|--|--|
| Phases                                     | 2006