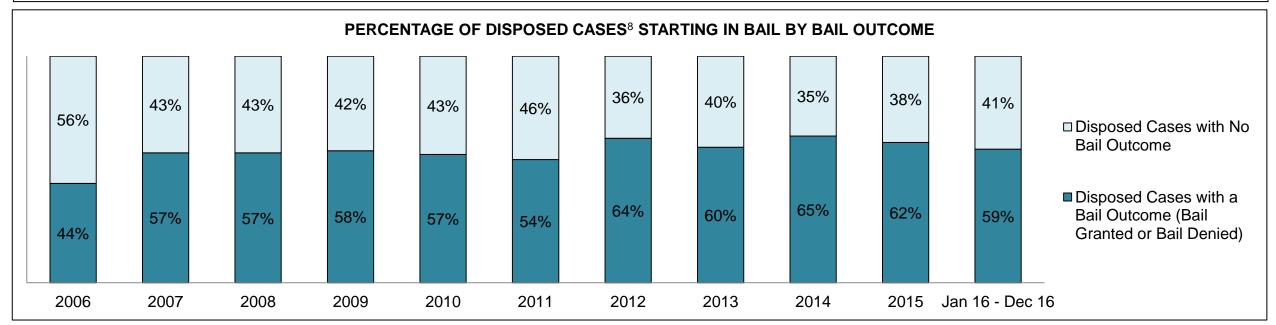

|              | Vov                                     | Matria                                 | Jan 16  | - Dec 16           | 2014 Baseline | Change from 2014 |
|--------------|-----------------------------------------|----------------------------------------|---------|--------------------|---------------|------------------|
|              | Key I                                   | Metric                                 | Percent | Cases <sup>1</sup> | Median*       | Baseline Median  |
|              | Disposed cases that be                  | gan in the Bail Phase                  | 45.3%   | 93,802             | 44.0%         | 1.3%             |
|              | Bail cases with a bail                  | Total                                  | 55.9%   | 52,456             | 56.6%         | -0.7%            |
|              | outcome (bail granted                   | Bail Disposition with 1 appearance     | 53.0%   | 27,793             | 51.4%         | 1.5%             |
| Dail.        | or bail denied)                         | Bail Disposition in 1-3 days           | 71.4%   | 37,465             | 72.5%         | -1.1%            |
| Bail         | Dallara and Marachall                   | Total                                  | 44.1%   | 41,346             | 43.4%         | 0.7%             |
|              | Bail cases with no bail                 | Case disposition in 1-3 appearances    | 31.0%   | 12,799             | 35.0%         | -4.1%            |
|              | disposition but with a case disposition | Case disposition in 0-3 months         | 74.5%   | 30,786             | 76.5%         | -2.0%            |
|              | case disposition                        | Case disposition rate before trial     | 92.3%   | 38,162             | 90.5%         | 1.8%             |
|              |                                         |                                        |         |                    |               |                  |
|              | Disposition rate (include               | es bail cases with case dispositions)  | 86.6%   | 179,464            | 84.3%         | 2.3%             |
| Before Trial | Disposed within 1-3 app                 | pearances (net of bench warrant cases) | 37.7%   | 55,463             | 42.7%         | -5.0%            |
|              | Disposed within 0-3 mo                  | nths (net of bench warrant cases)      | 57.4%   | 84,486             | 61.7%         | -4.3%            |
|              |                                         |                                        |         |                    |               |                  |
| Trial        | Collapse Rate at Trial <sup>2</sup>     |                                        | 66.3%   | 18,371             | 67.5%         | -1.2%            |