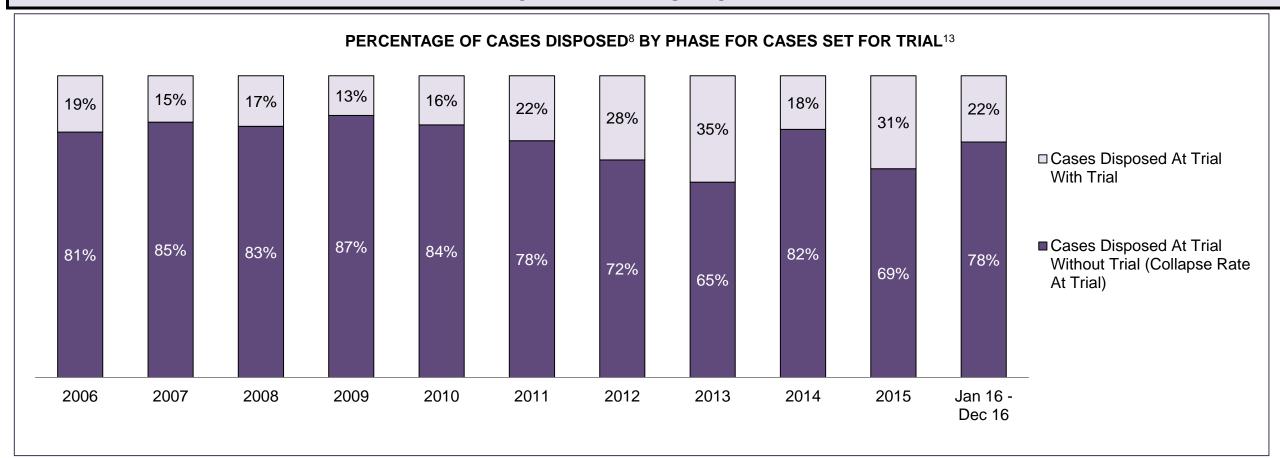

| 2,199 | 2,081 | 2,103 | 2,382 | 2,434 | 2,250 | 2,099 | 2,118 | 2,016 | 1,782              |
| In-Custody                                 | 32%                                                                                                                                      | 29%   | 31%   | 28%   | 24%   | 23%   | 29%   | 26%   | 24%   | 27%   | 27%                |
| Out-of-Custody                             | 68%                                                                                                                                      | 71%   | 69%   | 72%   | 76%   | 77%   | 71%   | 74%   | 76%   | 73%   | 73%                |

CHATHAM DASHBOARD

DECEMBER 31, 2016 Page 6 of 10





CHATHAM DASHBOARD

DECEMBER 31, 2016 Page 7 of 10



| Percentage of Cases Disposed <sup>8</sup> At | Percentage of Cases Disposed <sup>8</sup> At Trial Without Trial (Collapse Rate At Trial <sup>2</sup> ) by Offence Group At Disposition |      |      |      |      |      |      |      |      |      |                    |  |
|----------------------------------------------|-----------------------------------------------------------------------------------------------------------------------------------------|------|------|------|------|------|------|------|------|------|--------------------|--|
| Offence Group at Disposition <sup>14</sup>   | 2006                                                                                                                                    | 2007 | 2008 | 2009 | 2010 | 2011 | 2012 | 2013 | 2014 | 2015 |