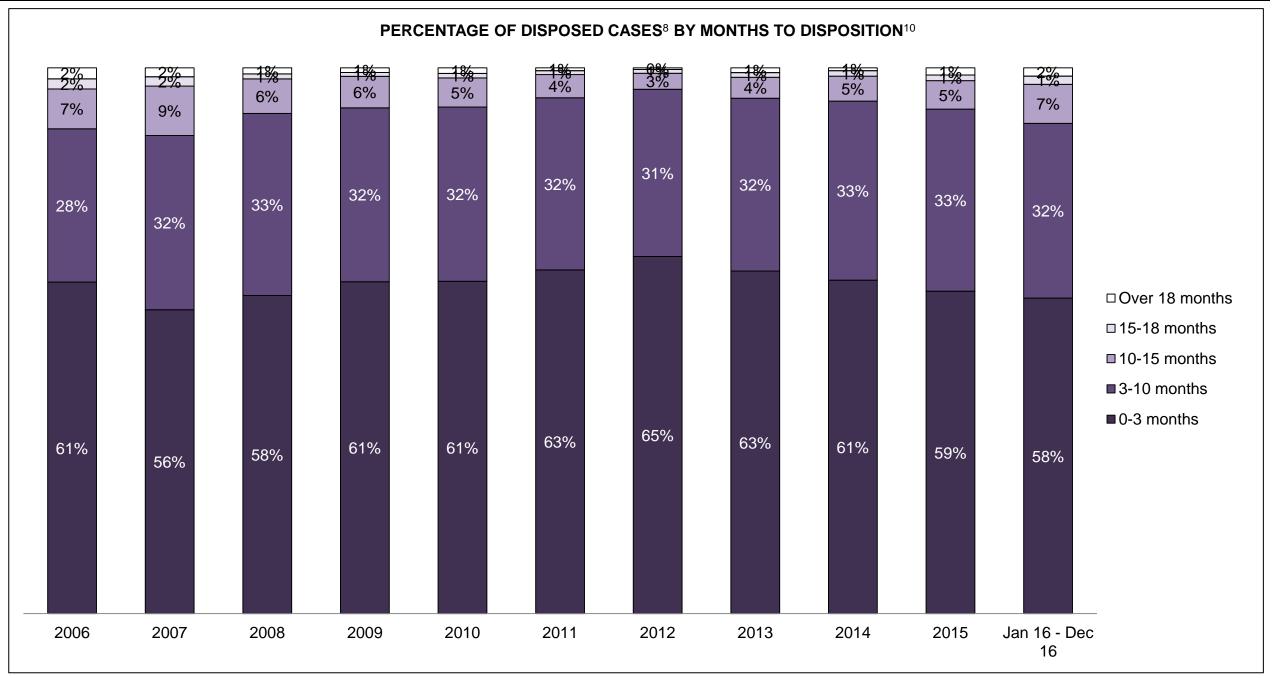

| Cases Disposed <sup>8</sup> by Phase and | Cases Disposed <sup>8</sup> by Phase and Percentage of In-Custody <sup>11</sup> , Out-of-Custody <sup>12</sup> Cases at Case Disposition |         |         |         |         |         |         |         |         |         |                    |  |  |  |  |
|------------------------------------------|------------------------------------------------------------------------------------------------------------------------------------------|---------|---------|---------|---------|---------|---------|---------|---------|---------|--------------------|--|--|--|--|
| Phases                                   | 2006                                                                                                                                     | 2007    | 2008    | 2009    | 2010    | 2011    | 2012    | 2013    | 2014    | 2015    | Jan 16 -<br>Dec 16 |  |  |  |  |
| At Trial With Trial                      | 16,210                                                                                                                                   | 15,719  | 14,924  | 14,281  | 13,333  | 12,913  | 12,507  | 11,635  | 10,711  | 9,759   | 9,325              |  |  |  |  |
| In-Custody                               | 13%                                                                                                                                      | 13%     | 13%     | 14%     | 16%     | 15%     | 17%     | 16%     | 15%     | 15%     | 14%                |  |  |  |  |
| Out-of-Custody                           | 87%                                                                                                                                      | 87%     | 87%     | 86%     | 84%     | 85%     | 83%     | 84%     | 85%     | 85%     | 86%                |  |  |  |  |
| At Trial Without Trial                   | 41,214                                                                                                                                   | 40,223  | 38,567  | 37,885  | 35,859  | 31,139  | 27,205  | 25,048  | 22,226  | 19,582  | 18,371             |  |  |  |  |
| In-Custody                               | 12%                                                                                                                                      | 13%     | 13%     | 13%     | 13%     | 14%     | 15%     | 15%     | 14%     | 14%     | 14%                |  |  |  |  |
| Out-of-Custody                           | 88%                                                                                                                                      | 87%     | 87%     | 87%     | 87%     | 86%     | 85%     | 85%     | 86%     | 86%     | 86%                |  |  |  |  |
| Before Trial                             | 205,218                                                                                                                                  | 214,124 | 216,849 | 217,749 | 225,025 | 212,794 | 207,335 | 194,998 | 177,161 | 175,908 | 179,464            |  |  |  |  |
| In-Custody                               | 25%                                                                                                                                      | 25%     | 26%     | 24%     | 22%     | 22%     | 23%     | 23%     | 22%     | 23%     | 23%                |  |  |  |  |
| Out-of-Custody                           | 75%                                                                                                                                      | 75%     | 74%     | 76%     | 78%     | 78%     | 77%     | 77%     | 78%     | 77%     | 77%                |  |  |  |  |

| Cases Disposed <sup>8</sup> by Phase an | Cases Disposed <sup>8</sup> by Phase and Percentage of In-Custody <sup>11</sup> , Out-of-Custody <sup>12</sup> Cases at Case Disposition |        |        |        |        |        |        |        |        |        |                    |  |  |  |  |
|-----------------------------------------|------------------------------------------------------------------------------------------------------------------------------------------|--------|--------|--------|--------|--------|--------|--------|--------|--------|--------------------|--|--|--|--|
| Phases                                  | 2006                                                                                                                                     | 2007   | 2008   | 2009   | 2010   | 2011   | 2012   | 2013   | 2014   | 2015   | Jan 16 -<br>Dec 16 |  |  |  |  |
| At Trial With Trial                     | 2,403                                                                                                                                    | 2,067  | 1,954  | 2,118  | 1,764  | 1,664  | 1,672  | 1,502  | 1,471  | 1,476  | 1,505              |  |  |  |  |
| In-Custody                              | 10%                                                                                                                                      | 11%    | 10%    | 12%    | 13%    | 12%    | 13%    | 14%    | 11%    | 12%    | 10%                |  |  |  |  |
| Out-of-Custody                          | 90%                                                                                                                                      | 89%    | 90%    | 88%    | 87%    | 88%    | 87%    | 86%    | 89%    | 88%    | 90%                |  |  |  |  |
| At Trial Without Trial                  | 5,019                                                                                                                                    | 4,758  | 4,711  | 4,989  | 4,573  | 3,479  | 3,138  | 2,578  | 2,435  | 2,493  | 2,570              |  |  |  |  |
| In-Custody                              | 10%                                                                                                                                      | 11%    | 11%    | 11%    | 11%    | 13%    | 14%    | 14%    | 13%    | 13%    | 10%                |  |  |  |  |
| Out-of-Custody                          | 90%                                                                                                                                      | 89%    | 89%    | 89%    | 89%    | 87%    | 86%    | 86%    | 87%    | 87%    | 90%                |  |  |  |  |
| Before Trial                            | 34,449                                                                                                                                   | 38,108 | 39,423 | 41,005 | 43,219 | 39,035 | 36,793 | 32,985 | 30,592 | 30,396 | 31,008             |  |  |  |  |
| In-Custody                              | 21%                                                                                                                                      | 21%    | 21%    | 18%    | 18%    | 17%    | 17%    | 18%    | 17%    | 17%    | 17%                |  |  |  |  |
| Out-of-Custody                          | 79%                                                                                                                                      | 79%    | 79%    | 82%    | 82%    | 83%    | 83%    | 82%    | 83%    | 83%    | 83%                |  |  |  |  |

| Cases Disposed <sup>8</sup> by Phase and I | Cases Disposed <sup>8</sup> by Phase and Percentage of In-Custody <sup>11</sup> , Out-of-Custody <sup>12</sup> Cases at Case Disposition |       |       |       |       |       |       |       |       |       |                    |  |
|--------------------------------------------|------------------------------------------------------------------------------------------------------------------------------------------|-------|-------|-------|-------|-------|-------|-------|-------|-------|--------------------|--|
| Phases                                     | 2006                                                                                                                                     | 2007  | 2008  | 2009  | 2010  | 2011  | 2012  | 2013  | 2014  | 2015  | Jan 16 -<br>Dec 16 |  |
| At Trial With Trial                        | 533                                                                                                                                      | 425   | 455   | 490   | 352   | 378   | 344   | 310   | 316   | 267   | 307                |  |
| In-Custody                                 | 12%                                                                                                                                      | 12%   | 14%   | 17%   | 11%   | 10%   | 15%   | 16%   | 17%   | 15%   | 16%                |  |
| Out-of-Custody                             | 88%                                                                                                                                      | 88%   | 86%   | 83%   | 89%   | 90%   | 85%   | 84%   | 83%   | 85%   | 84%                |  |
| At Trial Without Trial                     | 1,198                                                                                                                                    | 868   | 994   | 881   | 809   | 736   | 656   | 582   | 521   | 572   | 502                |  |
| In-Custody                                 | 12%                                                                                                                                      | 16%   | 15%   | 17%   | 12%   | 12%   | 14%   | 15%   | 14%   | 17%   | 12%                |  |
| Out-of-Custody                             | 88%                                                                                                                                      | 84%   | 85%   | 83%   | 88%   | 88%   | 86%   | 85%   | 86%   | 83%   | 88%                |  |
| Before Trial                               | 7,177                                                                                                                                    | 7,393 | 7,692 | 7,704 | 8,491 | 7,444 | 7,429 | 7,170 | 6,698 | 6,734 | 6,857              |  |
| In-Custody                                 | 26%                                                                                                                                      | 27%   | 25%   | 23%   | 20%   | 20%   | 22%   | 23%   | 21%   | 23%   | 20%                |  |
| Out-of-Custody                             | 74%                                                                                                                                      | 73%   | 75%   | 77%   | 80%   | 80%   | 78%   | 77%   | 79%   | 77%   | 80%                |  |

| Cases Disposed <sup>8</sup> by Phase and F | Cases Disposed <sup>8</sup> by Phase and Percentage of In-Custody <sup>11</sup> , Out-of-Custody <sup>12</sup> Cases at Case Disposition |       |       |       |       |       |       |       |      |      |                    |
|--------------------------------------------|------------------------------------------------------------------------------------------------------------------------------------------|-------|-------|-------|-------|-------|-------|-------|------|------|--------------------|
| Phases                                     | 2006                                                                                                                                     | 2007  | 2008  | 2009  | 2010  | 2011  | 2012  | 2013  | 2014 | 2015 | Jan 16 -<br>Dec 16 |
| At Trial With Trial                        | 53                                                                                                                                       | 72    | 71    | 44    | 43    | 46    | 41    | 26    | 27   | 38   | 32                 |
| In-Custody                                 | 8%                                                                                                                                       | 6%    | 11%   | 5%    | 9%    | 11%   | 0%    | 12%   | 7%   | 18%  | 9%                 |
| Out-of-Custody                             | 92%                                                                                                                                      | 94%   | 89%   | 95%   | 91%   | 89%   | 100%  | 88%   | 93%  | 82%  | 91%                |
| At Trial Without Trial                     | 243                                                                                                                                      | 230   | 218   | 240   | 207   | 151   | 111   | 98    | 100  | 87   | 66                 |
| In-Custody                                 | 11%                                                                                                                                      | 8%    | 6%    | 5%    | 8%    | 7%    | 12%   | 14%   | 5%   | 16%  | 17%                |
| Out-of-Custody                             | 89%                                                                                                                                      | 92%   | 94%   | 95%   | 92%   | 93%   | 88%   | 86%   | 95%  | 84%  | 83%                |
| Before Trial                               | 1,292                                                                                                                                    | 1,261 | 1,285 | 1,299 | 1,416 | 1,230 | 1,179 | 1,127 | 908  | 883  | 915                |
| In-Custody                                 | 26%                                                                                                                                      | 27%   | 18%   | 20%   | 19%   | 20%   | 20%   | 20%   | 18%  | 18%  | 16%                |
| Out-of-Custody                             | 74%                                                                                                                                      | 73%   | 82%   | 80%   | 81%   | 80%   | 80%   | 80%   | 82%  | 82%  | 84%                |

COBOURG DASHBOARD

DECEMBER 31, 2016 Page 2 of 10

COBOURG DASHBOARD

DECEMBER 31, 2016 Page 3 of 10

COBOURG DASHBOARD

DECEMBER 31, 2016 Page 4 of 10

Page 5 of 10 **DECEMBER 31, 2016** 

| Cases Disposed <sup>8</sup> by Phase and P | Cases Disposed <sup>8</sup> by Phase and Percentage of In-Custody <sup>11</sup> , Out-of-Custody <sup>12</sup> Cases at Case Disposition |       |       |       |       |       |       |      |      |      |                    |
|--------------------------------------------|------------------------------------------------------------------------------------------------------------------------------------------|-------|-------|-------|-------|-------|-------|------|------|------|--------------------|
| Phases                                     | 2006                                                                                                                                     | 2007  | 2008  | 2009  | 2010  | 2011  | 2012  | 2013 | 2014 | 2015 | Jan 16 -<br>Dec 16 |
| At Trial With Trial                        | 94                                                                                                                                       | 77    | 87    | 87    | 55    | 74    | 68    | 62   | 50   | 42   | 58                 |
| In-Custody                                 | 15%                                                                                                                                      | 14%   | 2%    | 11%   | 15%   | 23%   | 15%   | 19%  | 12%  | 29%  | 12%                |
| Out-of-Custody                             | 85%                                                                                                                                      | 86%   | 98%   | 89%   | 85%   | 77%   | 85%   | 81%  | 88%  | 71%  | 88%                |
| At Trial Without Trial                     | 122                                                                                                                                      | 133   | 153   | 124   | 134   | 74    | 64    | 48   | 42   | 38   | 42                 |
| In-Custody                                 | 13%                                                                                                                                      | 15%   | 9%    | 9%    | 10%   | 16%   | 16%   | 15%  | 26%  | 18%  | 19%                |
| Out-of-Custody                             | 87%                                                                                                                                      | 85%   | 91%   | 91%   | 90%   | 84%   | 84%   | 85%  | 74%  | 82%  | 81%                |
| Before Trial                               | 1,410                                                                                                                                    | 1,417 | 1,491 | 1,395 | 1,491 | 1,234 | 1,236 | 993  | 927  | 978  | 975                |
| In-Custody                                 | 17%                                                                                                                                      | 22%   | 19%   | 21%   | 18%   | 18%   | 17%   | 20%  | 23%  | 19%  | 21%                |
| Out-of-Custody                             | 83%                                                                                                                                      | 78%   | 81%   | 79%   | 82%   | 82%   | 83%   | 80%  | 77%  | 81%  | 79%                |