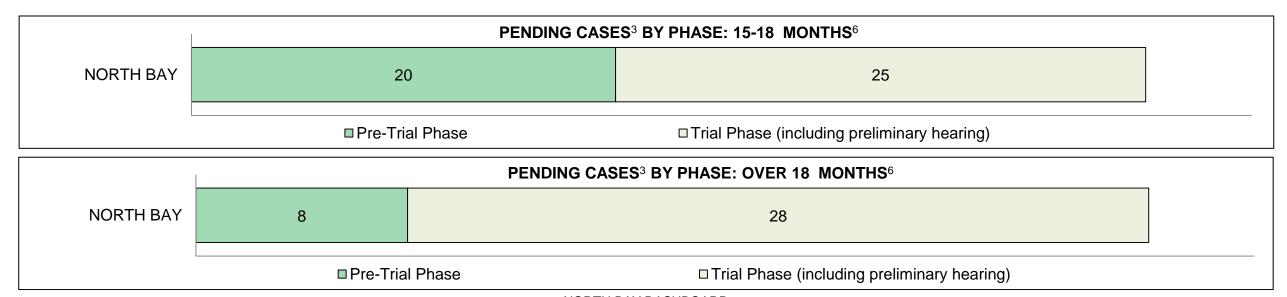

|                    | Cases Pending <sup>3</sup> as of December 31, 2016 | Percent | Cases <sup>1</sup> | Cases in the Pre-Trial<br>Phase <sup>4</sup> | Cases in the Trial Phase <sup>5</sup> (including preliminary hearing) |
|--------------------|----------------------------------------------------|---------|--------------------|----------------------------------------------|-----------------------------------------------------------------------|
|                    | 0-8 months                                         | 66.3%   | 65,711             | 63,613                                       | 2,098                                                                 |
| Age of All Pending | 8-10 months                                        | 8.2%    | 8,114              | 6,494                                        | 1,620                                                                 |
| Cases <sup>6</sup> | 10-15 months                                       | 14.2%   | 14,105             | 8,289                                        | 5,816                                                                 |
| Cases              | 15-18 months                                       | 4.8%    | 4,762              | 2,045                                        | 2,717                                                                 |
|                    | Over 18 months                                     | 6.5%    | 6,462              | 2,478                                        | 3,984                                                                 |
| Total              |                                                    | 100.0%  | 99,154             | 82,919                                       | 16,235                                                                |