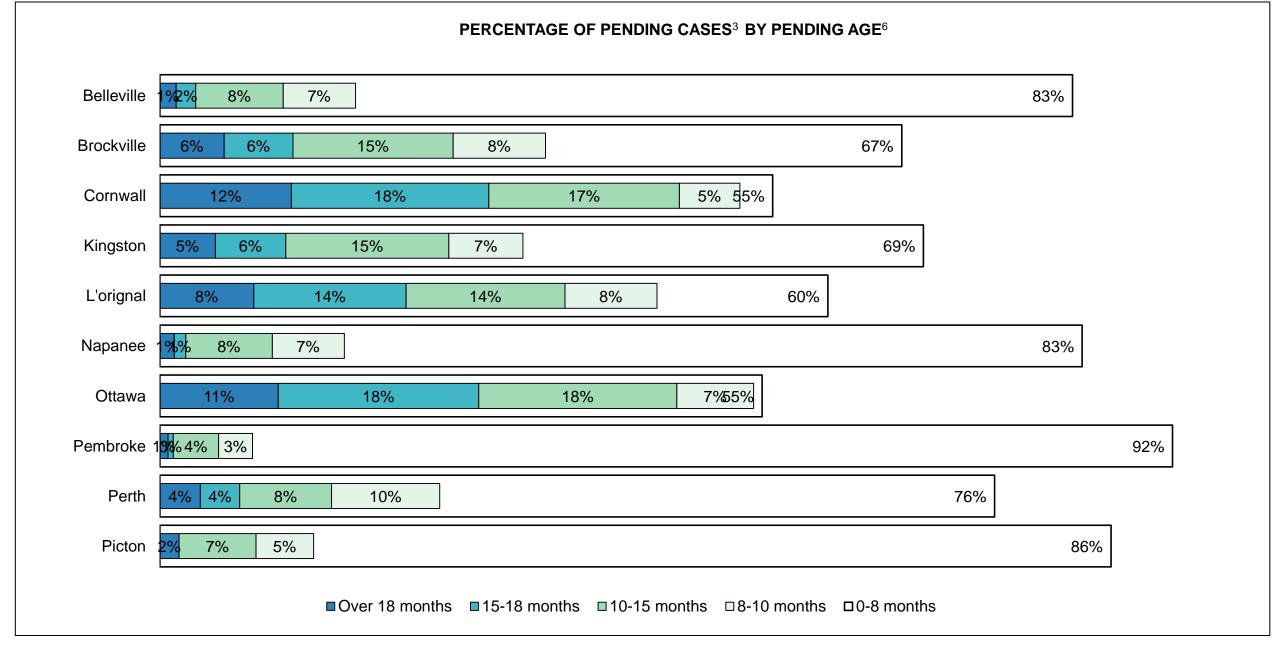

| 17%  | 18%  | 19%  | 19%  | 18%  | 15%  | 15%  | 14%  | 14%  | 14%  | 14%                |  |  |
| Federal Statute                                                                                                                         | 10%  | 10%  | 10%  | 10%  | 10%  | 12%  | 13%  | 10%  | 11%  | 10%  | 11%                |  |  |
| Total                                                                                                                                   | 100% | 100% | 100% | 100% | 100% | 100% | 100% | 100% | 100% | 100% | 100%               |  |  |

EAST DASHBOARD

DECEMBER 31, 2016 Page 8 of 12





**DECEMBER 31, 2016** Page 9 of 12

**CASES PENDING AS OF DECEMBER 31, 2016** 



EAST DASHBOARD

DECEMBER 31, 2016 Page 10 of 12

**CASES PENDING AS OF DECEMBER 31, 2016** 

| Pending Cases <sup>3</sup> by Pending | ng Age <sup>6</sup> and Percent | tage of Pen     | ding Cases      | In-Custody     | <sup>17</sup> and Out-c | of-Custody <sup>18</sup> |
|---------------------------------------|---------------------------------|-----------------|-----------------|----------------|-------------------------|--------------------------|
| Location                              | Over 18 months                  | 15-18<br>months | 10-15<br>months | 8-10<br>months | 0-8<br>months           | Total                    |
| East                                  | 943                             | 837             | 1,733           | 782            | 7,341                   | 11,6