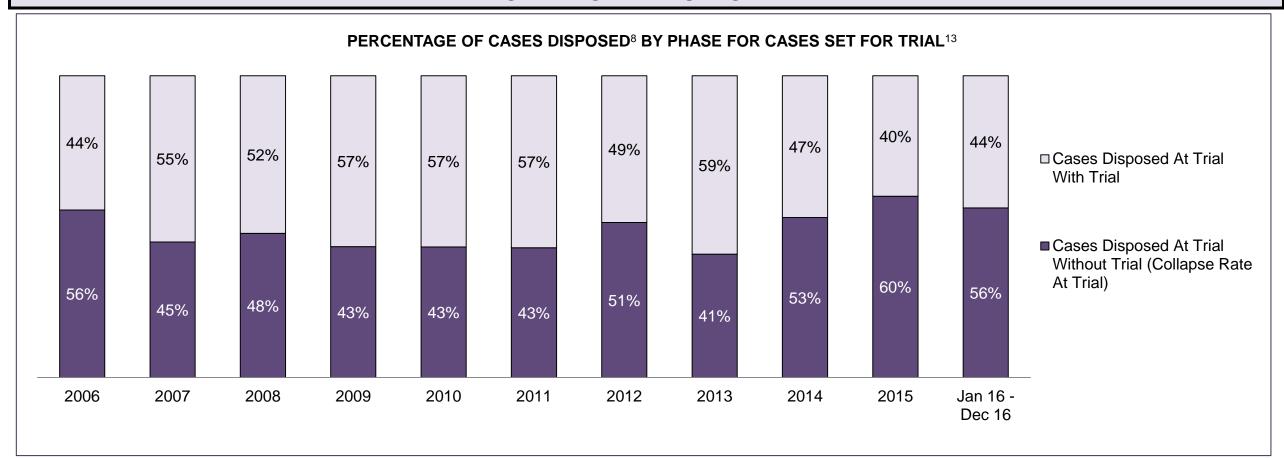

| Cases Disposed <sup>8</sup> by Phase and | Cases Disposed <sup>8</sup> by Phase and Percentage of In-Custody <sup>11</sup> , Out-of-Custody <sup>12</sup> Cases at Case Disposition |         |         |         |         |         |         |         |         |         |                    |  |  |  |  |
|------------------------------------------|------------------------------------------------------------------------------------------------------------------------------------------|---------|---------|---------|---------|---------|---------|---------|---------|---------|--------------------|--|--|--|--|
| Phases                                   | 2006                                                                                                                                     | 2007    | 2008    | 2009    | 2010    | 2011    | 2012    | 2013    | 2014    | 2015    | Jan 16 -<br>Dec 16 |  |  |  |  |
| At Trial With Trial                      | 16,210                                                                                                                                   | 15,719  | 14,924  | 14,281  | 13,333  | 12,913  | 12,507  | 11,635  | 10,711  | 9,759   | 9,325              |  |  |  |  |
| In-Custody                               | 13%                                                                                                                                      | 13%     | 13%     | 14%     | 16%     | 15%     | 17%     | 16%     | 15%     | 15%     | 14%                |  |  |  |  |
| Out-of-Custody                           | 87%                                                                                                                                      | 87%     | 87%     | 86%     | 84%     | 85%     | 83%     | 84%     | 85%     | 85%     | 86%                |  |  |  |  |
| At Trial Without Trial                   | 41,214                                                                                                                                   | 40,223  | 38,567  | 37,885  | 35,859  | 31,139  | 27,205  | 25,048  | 22,226  | 19,582  | 18,371             |  |  |  |  |
| In-Custody                               | 12%                                                                                                                                      | 13%     | 13%     | 13%     | 13%     | 14%     | 15%     | 15%     | 14%     | 14%     | 14%                |  |  |  |  |
| Out-of-Custody                           | 88%                                                                                                                                      | 87%     | 87%     | 87%     | 87%     | 86%     | 85%     | 85%     | 86%     | 86%     | 86%                |  |  |  |  |
| Before Trial                             | 205,218                                                                                                                                  | 214,124 | 216,849 | 217,749 | 225,025 | 212,794 | 207,335 | 194,998 | 177,161 | 175,908 | 179,464            |  |  |  |  |
| In-Custody                               | 25%                                                                                                                                      | 25%     | 26%     | 24%     | 22%     | 22%     | 23%     | 23%     | 22%     | 23%     | 23%                |  |  |  |  |
| Out-of-Custody                           | 75%                                                                                                                                      | 75%     | 74%     | 76%     | 78%     | 78%     | 77%     | 77%     | 78%     | 77%     | 77%                |  |  |  |  |