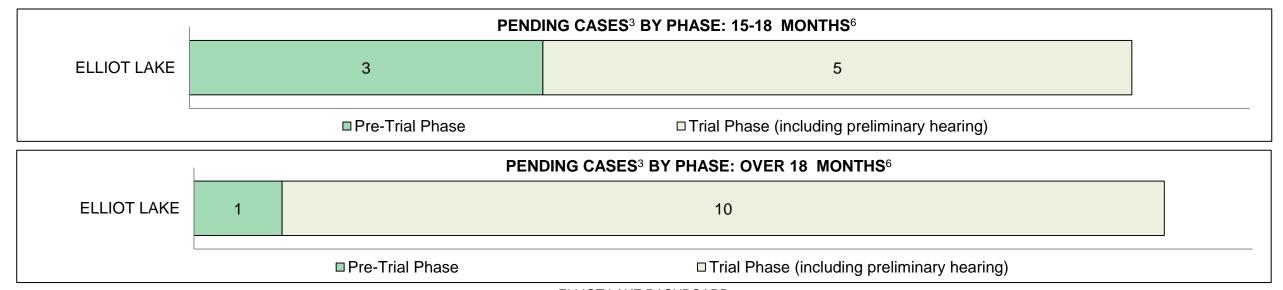

|                                          | Cases Pending <sup>3</sup> as of December 31, 2016 | Percent | Cases <sup>1</sup> | Cases in the Pre-Trial<br>Phase <sup>4</sup> | Cases in the Trial Phase <sup>5</sup> (including preliminary hearing) |
|------------------------------------------|----------------------------------------------------|---------|--------------------|----------------------------------------------|-----------------------------------------------------------------------|
|                                          | 0-8 months                                         | 71.1%   | 2,125              | 2,067                                        | 58                                                                    |
| Age of All Pending                       | 8-10 months                                        | 7.6%    | 228                | 174                                          | 54                                                                    |
| Age of All Pending<br>Cases <sup>6</sup> | 10-15 months                                       | 12.3%   | 368                | 163                                          | 205                                                                   |
| Cases                                    | 15-18 months                                       | 3.7%    | 112                | 44                                           | 68                                                                    |
|                                          | Over 18 months                                     | 5.2%    | 155                | 35                                           | 120                                                                   |
| Total                                    |                                                    | 100.0%  | 2,988              | 2,483                                        | 505                                                                   |

|                                          | Cases Pending <sup>3</sup> as of December 31, 2016 | Percent | Cases <sup>1</sup> | Cases in the Pre-Trial<br>Phase <sup>4</sup> | Cases in the Trial Phase <sup>5</sup> (including preliminary hearing) |
|------------------------------------------|----------------------------------------------------|---------|--------------------|----------------------------------------------|-----------------------------------------------------------------------|
|                                          | 0-8 months                                         | 83.1%   | 285                | 271                                          | 14                                                                    |
| Age of All Pending                       | 8-10 months                                        | 7.9%    | 27                 | 13                                           | 14                                                                    |
| Age of All Pending<br>Cases <sup>6</sup> | 10-15 months                                       | 5.0%    | 17                 | 1                                            | 16                                                                    |
| Cases                                    | 15-18 months                                       | 2.3%    | 8                  | 2                                            | 6                                                                     |
|                                          | Over 18 months                                     | 1.7%    | 6                  | 0                                            | 6                                                                     |
| Total                                    |                                                    | 100.0%  | 343                | 287                                          | 56                                                                    |

|                                          | Cases Pending³ as of December 31, 2016 | Percent | Cases <sup>1</sup> | Cases in the Pre-Trial<br>Phase <sup>4</sup> | Cases in the Trial Phase <sup>5</sup> (including preliminary hearing) |
|------------------------------------------|----------------------------------------|---------|--------------------|----------------------------------------------|-----------------------------------------------------------------------|
|                                          | 0-8 months                             | 79.6%   | 261                | 253                                          | 8                                                                     |
| Age of All Pending                       | 8-10 months                            | 7.3%    | 24                 | 14                                           | 10                                                                    |
| Age of All Pending<br>Cases <sup>6</sup> | 10-15 months                           | 7.9%    | 26                 | 8                                            | 18                                                                    |
| Cases                                    | 15-18 months                           | 2.1%    | 7                  | 1                                            | 6                                                                     |
|                                          | Over 18 months                         | 3.0%    | 10                 | 3                                            | 7                                                                     |
| Total                                    |                                        | 100.0%  | 328                | 279                                          | 49                                                                    |