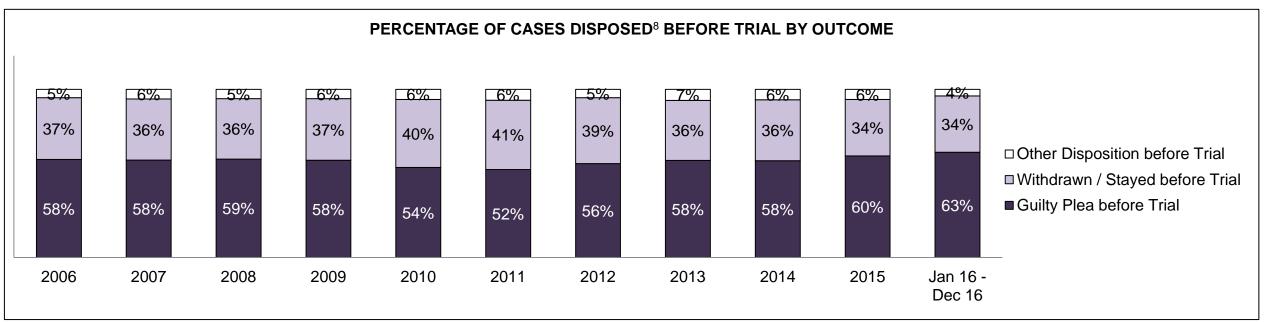

| Cases Disposed <sup>8</sup> by Phase and | Cases Disposed <sup>8</sup> by Phase and Percentage of In-Custody <sup>11</sup> , Out-of-Custody <sup>12</sup> Cases at Case Disposition |         |         |         |         |         |         |         |         |         |                    |  |  |  |  |
|------------------------------------------|------------------------------------------------------------------------------------------------------------------------------------------|---------|---------|---------|---------|---------|---------|---------|---------|---------|--------------------|--|--|--|--|
| Phases                                   | 2006                                                                                                                                     | 2007    | 2008    | 2009    | 2010    | 2011    | 2012    | 2013    | 2014    | 2015    | Jan 16 -<br>Dec 16 |  |  |  |  |
| At Trial With Trial                      | 16,210                                                                                                                                   | 15,719  | 14,924  | 14,281  | 13,333  | 12,913  | 12,507  | 11,635  | 10,711  | 9,759   | 9,325              |  |  |  |  |
| In-Custody                               | 13%                                                                                                                                      | 13%     | 13%     | 14%     | 16%     | 15%     | 17%     | 16%     | 15%     | 15%     | 14%                |  |  |  |  |
| Out-of-Custody                           | 87%                                                                                                                                      | 87%     | 87%     | 86%     | 84%     | 85%     | 83%     | 84%     | 85%     | 85%     | 86%                |  |  |  |  |
| At Trial Without Trial                   | 41,214                                                                                                                                   | 40,223  | 38,567  | 37,885  | 35,859  | 31,139  | 27,205  | 25,048  | 22,226  | 19,582  | 18,371             |  |  |  |  |
| In-Custody                               | 12%                                                                                                                                      | 13%     | 13%     | 13%     | 13%     | 14%     | 15%     | 15%     | 14%     | 14%     | 14%                |  |  |  |  |
| Out-of-Custody                           | 88%                                                                                                                                      | 87%     | 87%     | 87%     | 87%     | 86%     | 85%     | 85%     | 86%     | 86%     | 86%                |  |  |  |  |
| Before Trial                             | 205,218                                                                                                                                  | 214,124 | 216,849 | 217,749 | 225,025 | 212,794 | 207,335 | 194,998 | 177,161 | 175,908 | 179,464            |  |  |  |  |
| In-Custody                               | 25%                                                                                                                                      | 25%     | 26%     | 24%     | 22%     | 22%     | 23%     | 23%     | 22%     | 23%     | 23%                |  |  |  |  |
| Out-of-Custody                           | 75%                                                                                                                                      | 75%     | 74%     | 76%     | 78%     | 78%     | 77%     | 77%     | 78%     | 77%     | 77%                |  |  |  |  |