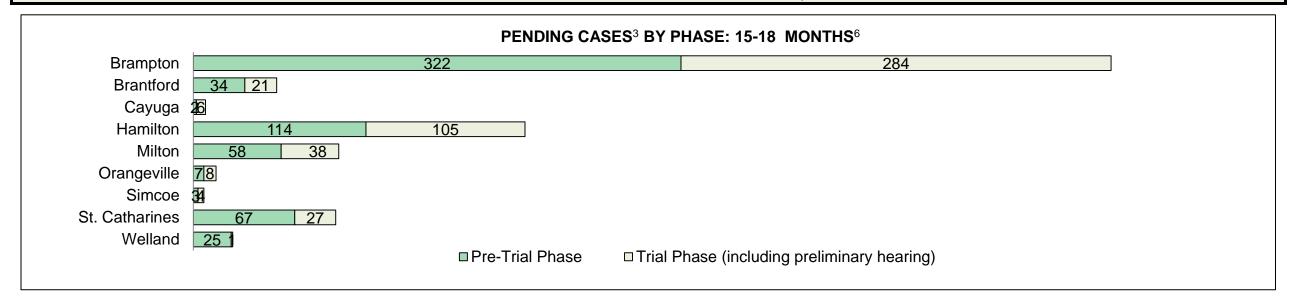

| 302             | 177            | 1,347         | 2,074  |
| Orangeville    | 20                | 15              | 76              | 55             | 530           | 696    |
| Simcoe         | 8                 | 7               | 31              | 28             | 249           | 323    |
| St. Catharines | 138               | 94              | 353             | 219            | 1,623         | 2,427  |
| Welland        | 29                | 26              | 45              | 32             | 320           | 452    |

Note: Please refer to court location dashboards for percentages of In-Custody and Out-of-Custody pending cases

DECEMBER 31, 2016 Page 11 of 12

# ONTARIO COURT OF JUSTICE CRIMINAL MODERNIZATION COMMITTEE CENTRAL WEST DASHBOARD CASES PENDING AS OF DECEMBER 31, 2016





CENTRAL WEST DASHBOARD

DECEMBER 31, 2016 Page 12 of 12

|                       | Varia                                                   | Matu: a                               | Jan 16 - | Dec 16             | 2044 Charter Medient | Change from 2014 |
|-----------------------|---------------------------------------------------------|---------------------------------------|----------|--------------------|----------------------|------------------|
|                       | Key I                                                   | Metric                                | Percent  | Cases <sup>1</sup> | 2014 Cluster Median* | Cluster Median   |
|                       | Disposed cases that be                                  | gan in the Bail Phase                 | 38.1%    | 6,857