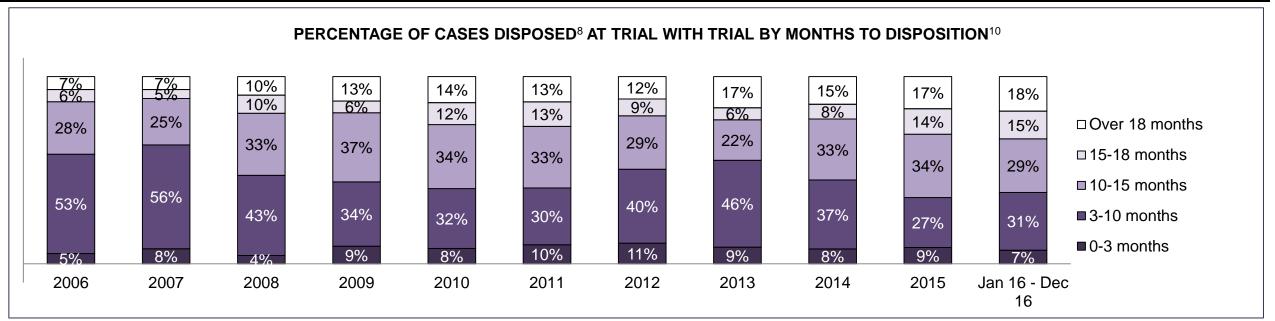

%   | 5%   | 6%   | 5%   | 5%   | 6%                 |
| Criminal Code Traffic                                                                                                                   | 12%  | 10%  | 10%  | 10%  | 11%  | 9%   | 9%   | 9%   | 8%   | 10%  | 8%                 |
| Federal Statute                                                                                                                         | 13%  | 14%  | 13%  | 14%  | 11%  | 16%  | 16%  | 15%  | 12%  | 10%  | 11%                |
| Total                                                                                                                                   | 100% | 100% | 100% | 100% | 100% | 100% | 100% | 100% | 100% | 100% | 100%               |

WINDSOR DASHBOARD

DECEMBER 31, 2016 Page 8 of 10





WINDSOR DASHBOARD

DECEMBER 31, 2016 Page 9 of 10

# ONTARIO COURT OF JUSTICE CRIMINAL MODERNIZATION COMMITTEE WINDSOR DASHBOARD CASES PENDING AS OF DECEMBER 31, 2016



| Pending Cases <sup>3</sup> by Pending Age <sup>6</sup> and Percentage of Pending Cases In-Custody <sup>17</sup> and Out-of-Custody <sup>18</sup> |                |              |              |             |            |       |  |  |  |  |  |  |
|--------------------------------------------------------------------------------------------------------------------------------------------------|----------------|--------------|--------------|-------------|------------|-------|--|--|--|--|--|--|
| Court Location