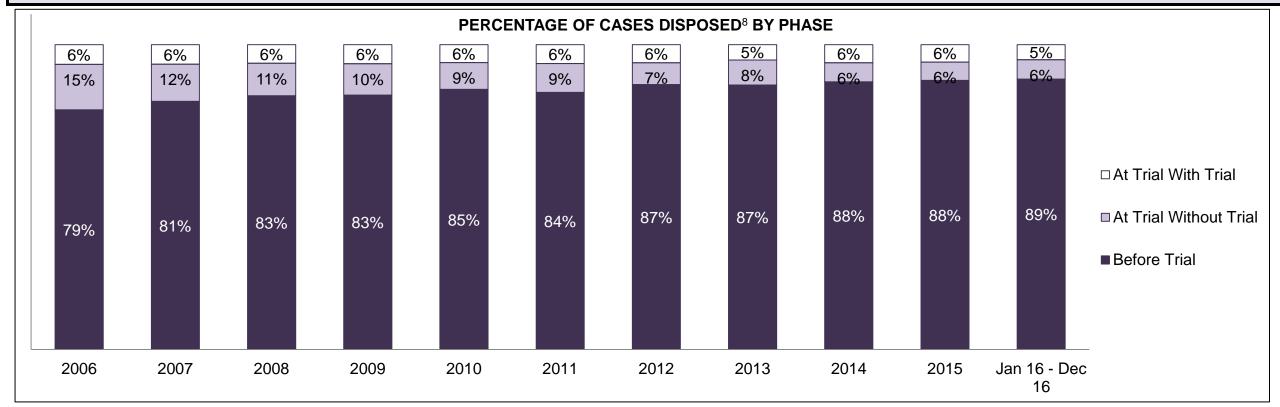

| Cases Disposed <sup>8</sup> by Phase and | Cases Disposed <sup>8</sup> by Phase and Percentage of In-Custody <sup>11</sup> , Out-of-Custody <sup>12</sup> Cases at Case Disposition |         |         |         |         |         |         |         |         |         |                    |  |  |  |  |
|------------------------------------------|------------------------------------------------------------------------------------------------------------------------------------------|---------|---------|---------|---------|---------|---------|---------|---------|---------|--------------------|--|--|--|--|
| Phases                                   | 2006                                                                                                                                     | 2007    | 2008    | 2009    | 2010    | 2011    | 2012    | 2013    | 2014    | 2015    | Jan 16 -<br>Dec 16 |  |  |  |  |
| At Trial With Trial                      | 16,210                                                                                                                                   | 15,719  | 14,924  | 14,281  | 13,333  | 12,913  | 12,507  | 11,635  | 10,711  | 9,759   | 9,325              |  |  |  |  |
| In-Custody                               | 13%                                                                                                                                      | 13%     | 13%     | 14%     | 16%     | 15%     | 17%     | 16%     | 15%     | 15%     | 14%                |  |  |  |  |
| Out-of-Custody                           | 87%                                                                                                                                      | 87%     | 87%     | 86%     | 84%     | 85%     | 83%     | 84%     | 85%     | 85%     | 86%                |  |  |  |  |
| At Trial Without Trial                   | 41,214                                                                                                                                   | 40,223  | 38,567  | 37,885  | 35,859  | 31,139  | 27,205  | 25,048  | 22,226  | 19,582  | 18,371             |  |  |  |  |
| In-Custody                               | 12%                                                                                                                                      | 13%     | 13%     | 13%     | 13%     | 14%     | 15%     | 15%     | 14%     | 14%     | 14%                |  |  |  |  |
| Out-of-Custody                           | 88%                                                                                                                                      | 87%     | 87%     | 87%     | 87%     | 86%     | 85%     | 85%     | 86%     | 86%     | 86%                |  |  |  |  |
| Before Trial                             | 205,218                                                                                                                                  | 214,124 | 216,849 | 217,749 | 225,025 | 212,794 | 207,335 | 194,998 | 177,161 | 175,908 | 179,464            |  |  |  |  |
| In-Custody                               | 25%                                                                                                                                      | 25%     | 26%     | 24%     | 22%     | 22%     | 23%     | 23%     | 22%     | 23%     | 23%                |  |  |  |  |
| Out-of-Custody                           | 75%                                                                                                                                      | 75%     | 74%     | 76%     | 78%     | 78%     | 77%     | 77%     | 78%     | 77%     | 77%                |  |  |  |  |