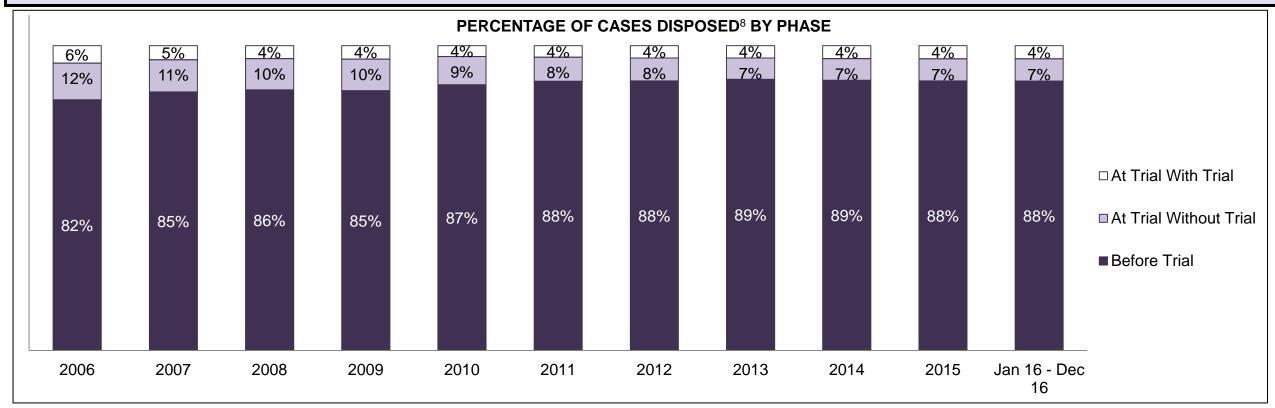

**Note**: Throughout the report, due to rounding up or down, there may exist minor discrepancies in the "Change from Cluster/Baseline Median" values, as well as some percentages may not add up to the total.