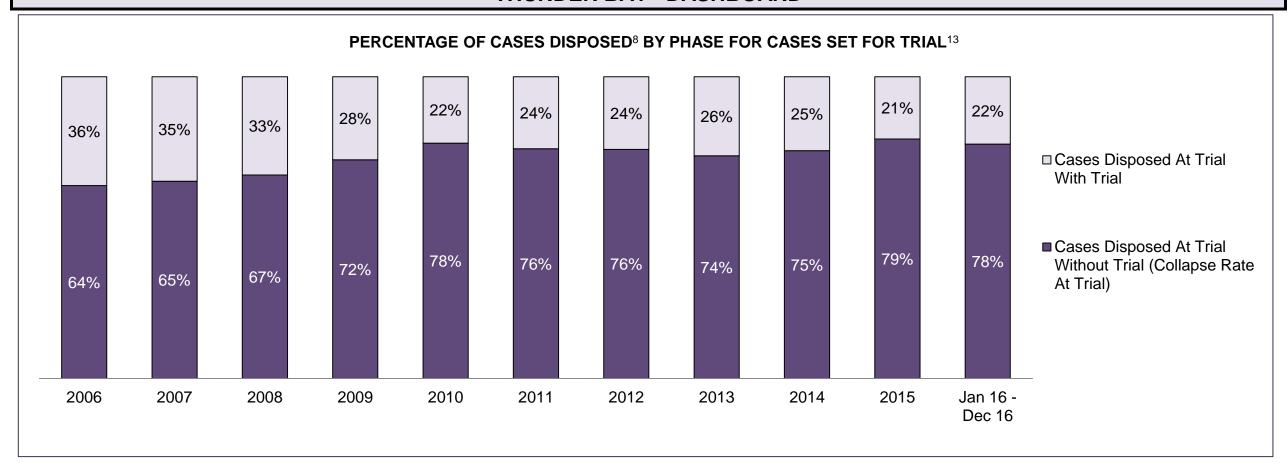

| 4,919 | 5,298 | 5,397 | 5,559 | 6,022 | 5,328 | 4,301 | 3,838 | 3,653 | 3,340              |  |
| In-Custody                               | 28%                                                                                                                                      | 29%   | 29%   | 28%   | 27%   | 24%   | 29%   | 32%   | 30%   | 27%   | 29%                |  |
| Out-of-Custody                           | 72%                                                                                                                                      | 71%   | 71%   | 72%   | 73%   | 76%   | 71%   | 68%   | 70%   | 73%   | 71%                |  |

THUNDER BAY DASHBOARD

DECEMBER 31, 2016 Page 6 of 10





THUNDER BAY DASHBOARD

DECEMBER 31, 2016 Page 7 of 10



| Percentage of Cases Disposed <sup>8</sup> At Trial Without Trial (Collapse Rate At Trial <sup>2</sup> ) by Offence Group At Disposition |      |      |      |      |      |      |      |      |      |      |                    |
|-----------------------------------------------------------------------------------------------------------------------------------------|------|------|------|------|------|------|------|------|------|------|--------------------|
| Offence Group at Disposition <sup>14</sup>                                                                                              | 2006 | 2007 | 2008 | 2009 | 2010 | 2011 | 2012 | 2013 | 2014 | 2015 | Jan 16 -<br>Dec 16 |
| Crimes Against The Person