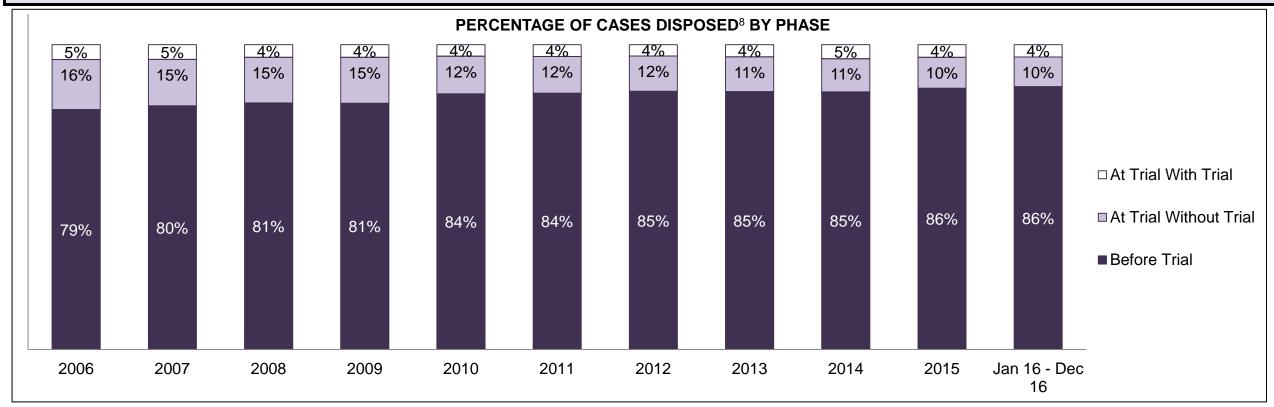

| Cases Disposed <sup>8</sup> by Phase and | Cases Disposed <sup>8</sup> by Phase and Percentage of In-Custody <sup>11</sup> , Out-of-Custody <sup>12</sup> Cases at Case Disposition |         |         |         |         |         |         |         |         |         |                    |  |  |  |  |
|------------------------------------------|------------------------------------------------------------------------------------------------------------------------------------------|---------|---------|---------|---------|---------|---------|---------|---------|---------|--------------------|--|--|--|--|
| Phases                                   | 2006                                                                                                                                     | 2007    | 2008    | 2009    | 2010    | 2011    | 2012    | 2013    | 2014    | 2015    | Jan 16 -<br>Dec 16 |  |  |  |  |
| At Trial With Trial                      | 16,210                                                                                                                                   | 15,719  | 14,924  | 14,281  | 13,333  | 12,913  | 12,507  | 11,635  | 10,711  | 9,759   | 9,325              |  |  |  |  |
| In-Custody                               | 13%                                                                                                                                      | 13%     | 13%     | 14%     | 16%     | 15%     | 17%     | 16%     | 15%     | 15%     | 14%                |  |  |  |  |
| Out-of-Custody                           | 87%                                                                                                                                      | 87%     | 87%     | 86%     | 84%     | 85%     | 83%     | 84%     | 85%     | 85%     | 86%                |  |  |  |  |
| At Trial Without Trial                   | 41,214                                                                                                                                   | 40,223  | 38,567  | 37,885  | 35,859  | 31,139  | 27,205  | 25,048  | 22,226  | 19,582  | 18,371             |  |  |  |  |
| In-Custody                               | 12%                                                                                                                                      | 13%     | 13%     | 13%     | 13%     | 14%     | 15%     | 15%     | 14%     | 14%     | 14%                |  |  |  |  |
| Out-of-Custody                           | 88%                                                                                                                                      | 87%     | 87%     | 87%     | 87%     | 86%     | 85%     | 85%     | 86%     | 86%     | 86%                |  |  |  |  |
| Before Trial                             | 205,218                                                                                                                                  | 214,124 | 216,849 | 217,749 | 225,025 | 212,794 | 207,335 | 194,998 | 177,161 | 175,908 | 179,464            |  |  |  |  |
| In-Custody                               | 25%                                                                                                                                      | 25%     | 26%     | 24%     | 22%     | 22%     | 23%     | 23%     | 22%     | 23%     | 23%                |  |  |  |  |
| Out-of-Custody                           | 75%                                                                                                                                      | 75%     | 74%     | 76%     | 78%     | 78%     | 77%     | 77%     | 78%     | 77%     | 77%                |  |  |  |  |