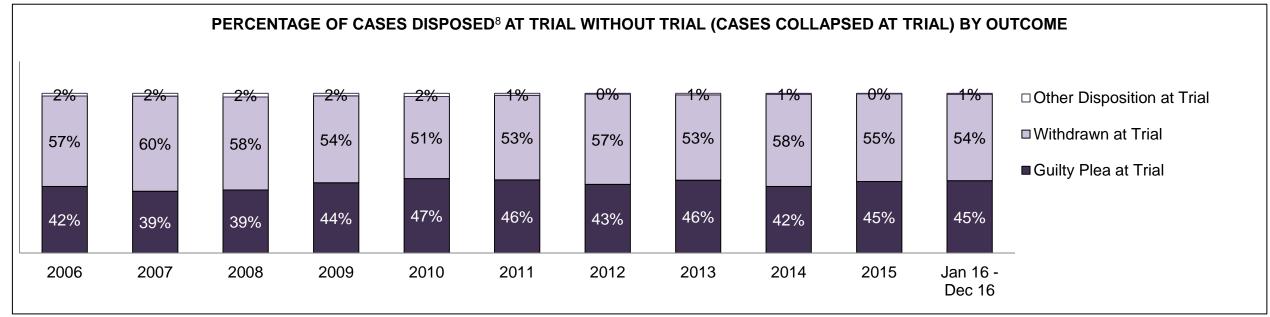

| Percentage of Cases Disposed <sup>8</sup> At | ercentage of Cases Disposed <sup>8</sup> At Trial Without Trial (Collapse Rate At Trial <sup>2</sup> ) by Offence Group At Disposition |      |      |      |      |      |      |      |      |      |                    |  |  |  |
|----------------------------------------------|----------------------------------------------------------------------------------------------------------------------------------------|------|------|------|------|------|------|------|------|------|--------------------|--|--|--|
| Offence Group at Disposition <sup>14</sup>   | 2006                                                                                                                                   | 2007 | 2008 | 2009 | 2010 | 2011 | 2012 | 2013 | 2014 | 2015 | Jan 16 -<br>Dec 16 |  |  |  |
| Crimes Against The Person                    | 39%                                                                                                                                    | 40%  | 41%  | 40%  | 40%  | 42%  | 43%  | 42%  | 42%  | 41%  | 43%                |  |  |  |
| Crimes Against Property                      | 14%                                                                                                                                    | 14%  | 13%  | 13%  | 13%  | 12%  | 11%  | 12%  | 11%  | 11%  | 10%                |  |  |  |
| Administration of Justice                    | 15%                                                                                                                                    | 14%  | 14%  | 14%  | 13%  | 13%  | 13%  | 13%  | 12%  | 13%  | 13%                |  |  |  |
| Other Criminal Code                          | 7%                                                                                                                                     | 6%   | 6%   | 6%   | 6%   | 6%   | 6%   | 6%   | 6%   | 6%   | 6%                 |  |  |  |
| Criminal Code Traffic                        | 15%                                                                                                                                    | 16%  | 16%  | 18%  | 18%  | 14%  | 15%  | 16%  | 16%  | 16%  | 16%                |  |  |  |
| Federal Statute                              | 10%                                                                                                                                    | 10%  | 9%   | 10%  | 10%  | 12%  | 12%  | 11%  | 12%  | 12%  | 12%                |  |  |  |
| Total                                        | 100%                                                                                                                                   | 100% | 100% | 100% | 100% | 100% | 100% | 100% | 100% | 100% | 100%               |  |  |  |