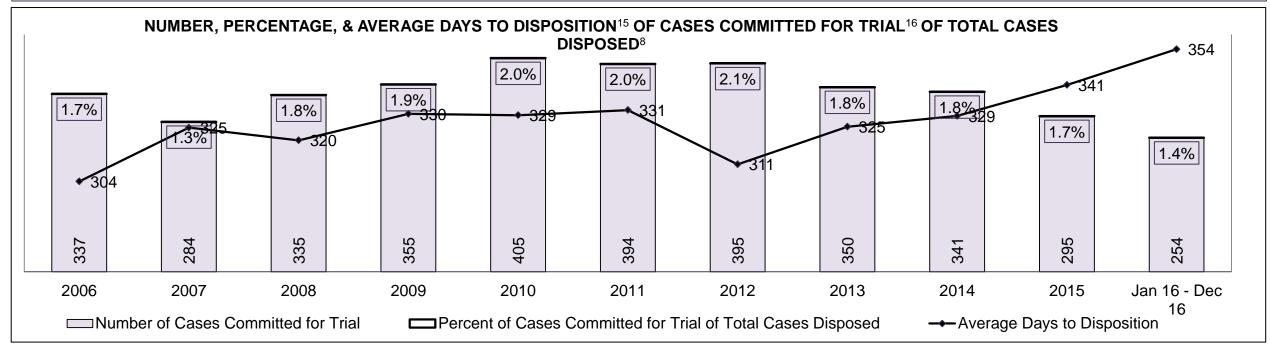

| 5%   | 6%   | 4%   | 6%   | 4%                 |
| Criminal Code Traffic                                                                                                                   | 19%  | 21%  | 20%  | 21%  | 22%  | 17%  | 20%  | 21%  | 22%  | 24%  | 25%                |
| Federal Statute                                                                                                                         | 17%  | 13%  | 10%  | 11%  | 10%  | 15%  | 15%  | 13%  | 16%  | 20%  | 20%                |
| Total                                                                                                                                   | 100% | 100% | 100% | 100% | 100% | 100% | 100% | 100% | 100% | 100% | 100%               |

BRAMPTON DASHBOARD

DECEMBER 31, 2016 Page 8 of 10





**BRAMPTON DASHBOARD** 

DECEMBER 31, 2016 Page 9 of 10

# ONTARIO COURT OF JUSTICE CRIMINAL MODERNIZATION COMMITTEE BRAMPTON DASHBOARD CASES PENDING AS OF DECEMBER 31, 2016



| Pending Cases <sup>3</sup> by Pending Age <sup>6</sup> and Percentage of Pending Cases In-Custody <sup>17</sup> and Out-of-Custody <sup>18</sup> |       |     |       |     |       |        |  |  |  |  |  |  |
|--------------------------------------------------------------------------------------------------------------------------------------------------|-------|-----|-------|-----|-------|--------|--|--|--|--|--|--|
| Court Location                                                                                                                                   |       |     |       |     |       |        |  |