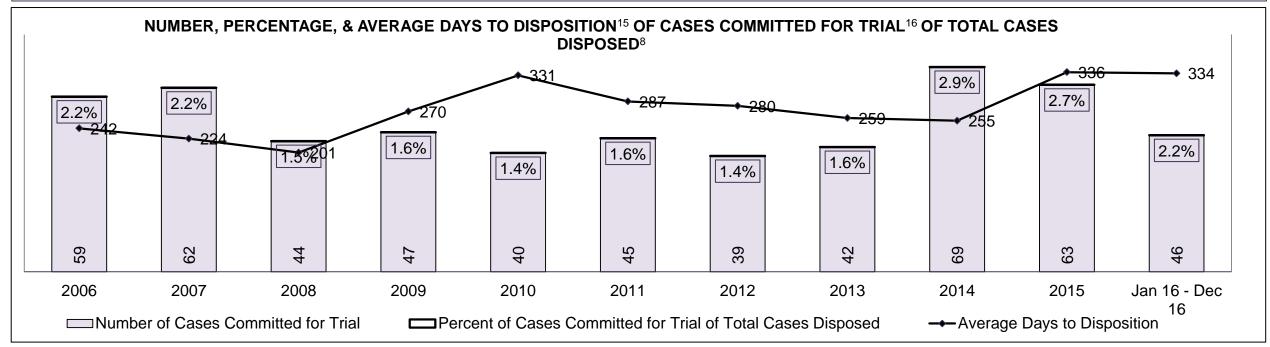

|                    | Cases Pending <sup>3</sup> as of December 31, 2016 | Percent | Cases <sup>1</sup> | Cases in the Pre-Trial<br>Phase <sup>4</sup> | Cases in the Trial Phase <sup>5</sup> (including preliminary hearing) |
|--------------------|----------------------------------------------------|---------|--------------------|----------------------------------------------|-----------------------------------------------------------------------|
|                    | 0-8 months                                         | 66.3%   | 65,711             | 63,613                                       | 2,098                                                                 |
| Age of All Pending | 8-10 months                                        | 8.2%    | 8,114              | 6,494                                        | 1,620                                                                 |
| Cases <sup>6</sup> | 10-15 months                                       | 14.2%   | 14,105             | 8,289                                        | 5,816                                                                 |
| Cases              | 15-18 months                                       | 4.8%    | 4,762              | 2,045                                        | 2,717                                                                 |
|                    | Over 18 months                                     | 6.5%    | 6,462              | 2,478                                        | 3,984                                                                 |
| Total              |                                                    | 100.0%  | 99,154             | 82,919                                       | 16,235                                                                |