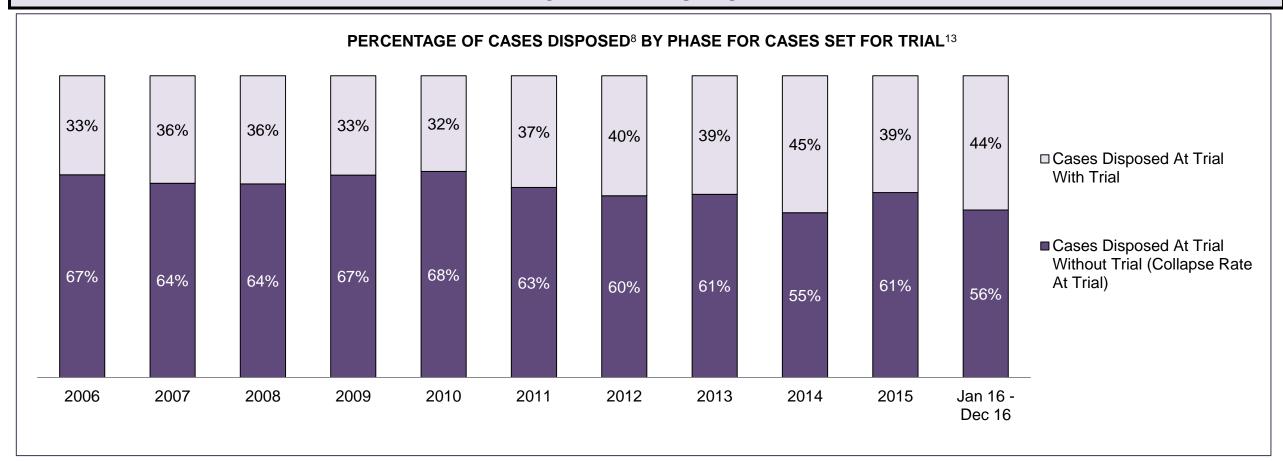

| Cases Disposed <sup>8</sup> by Phase and | Cases Disposed <sup>8</sup> by Phase and Percentage of In-Custody <sup>11</sup> , Out-of-Custody <sup>12</sup> Cases at Case Disposition |         |         |         |         |         |         |         |         |         |                    |  |  |  |  |
|------------------------------------------|------------------------------------------------------------------------------------------------------------------------------------------|---------|---------|---------|---------|---------|---------|---------|---------|---------|--------------------|--|--|--|--|
| Phases                                   | 2006                                                                                                                                     | 2007    | 2008    | 2009    | 2010    | 2011    | 2012    | 2013    | 2014    | 2015    | Jan 16 -<br>Dec 16 |  |  |  |  |
| At Trial With Trial                      | 16,210                                                                                                                                   | 15,719  | 14,924  | 14,281  | 13,333  | 12,913  | 12,507  | 11,635  | 10,711  | 9,759   | 9,325              |  |  |  |  |
| In-Custody                               | 13%                                                                                                                                      | 13%     | 13%     | 14%     | 16%     | 15%     | 17%     | 16%     | 15%     | 15%     | 14%                |  |  |  |  |
| Out-of-Custody                           | 87%                                                                                                                                      | 87%     | 87%     | 86%     | 84%     | 85%     | 83%     | 84%     | 85%     | 85%     | 86%                |  |  |  |  |
| At Trial Without Trial                   | 41,214                                                                                                                                   | 40,223  | 38,567  | 37,885  | 35,859  | 31,139  | 27,205  | 25,048  | 22,226  | 19,582  | 18,371             |  |  |  |  |
| In-Custody                               | 12%                                                                                                                                      | 13%     | 13%     | 13%     | 13%     | 14%     | 15%     | 15%     | 14%     | 14%     | 14%                |  |  |  |  |
| Out-of-Custody                           | 88%                                                                                                                                      | 87%     | 87%     | 87%     | 87%     | 86%     | 85%     | 85%     | 86%     | 86%     | 86%                |  |  |  |  |
| Before Trial                             | 205,218                                                                                                                                  | 214,124 | 216,849 | 217,749 | 225,025 | 212,794 | 207,335 | 194,998 | 177,161 | 175,908 | 179,464            |  |  |  |  |
| In-Custody                               | 25%                                                                                                                                      | 25%     | 26%     | 24%     | 22%     | 22%     | 23%     | 23%     | 22%     | 23%     | 23%                |  |  |  |  |
| Out-of-Custody                           | 75%                                                                                                                                      | 75%     | 74%     | 76%     | 78%     | 78%     | 77%     | 77%     | 78%     | 77%     | 77%                |  |  |  |  |