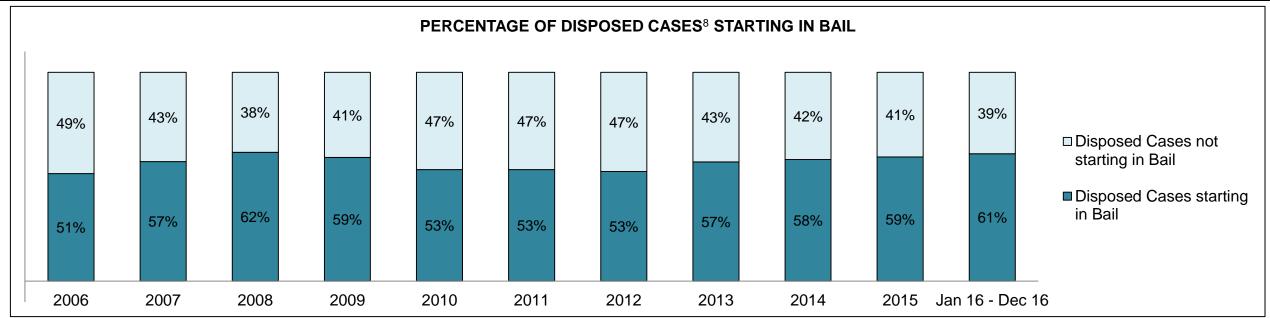

|              | Vov                                     | Matria                                 | Jan 16  | - Dec 16           | 2014 Baseline | Change from 2014 |
|--------------|-----------------------------------------|----------------------------------------|---------|--------------------|---------------|------------------|
|              | Key I                                   | Metric                                 | Percent | Cases <sup>1</sup> | Median*       | Baseline Median  |
|              | Disposed cases that be                  | gan in the Bail Phase                  | 45.3%   | 93,802             | 44.0%         | 1.3%             |
|              | Bail cases with a bail                  | Total                                  | 55.9%   | 52,456             | 56.6%         | -0.7%            |
|              | outcome (bail granted                   | Bail Disposition with 1 appearance     | 53.0%   | 27,793             | 51.4%         | 1.5%             |
| Dail.        | or bail denied)                         | Bail Disposition in 1-3 days           | 71.4%   | 37,465             | 72.5%         | -1.1%            |
| Bail         | Dallara and Marachall                   | Total                                  | 44.1%   | 41,346             | 43.4%         | 0.7%             |
|              | Bail cases with no bail                 | Case disposition in 1-3 appearances    | 31.0%   | 12,799             | 35.0%         | -4.1%            |
|              | disposition but with a case disposition | Case disposition in 0-3 months         | 74.5%   | 30,786             | 76.5%         | -2.0%            |
|              | case disposition                        | Case disposition rate before trial     | 92.3%   | 38,162             | 90.5%         | 1.8%             |
|              |                                         |                                        |         |                    |               |                  |
|              | Disposition rate (include               | es bail cases with case dispositions)  | 86.6%   | 179,464            | 84.3%         | 2.3%             |
| Before Trial | Disposed within 1-3 app                 | pearances (net of bench warrant cases) | 37.7%   | 55,463             | 42.7%         | -5.0%            |
|              | Disposed within 0-3 mo                  | nths (net of bench warrant cases)      | 57.4%   | 84,486             | 61.7%         | -4.3%            |
|              |                                         |                                        |         |                    |               |                  |
| Trial        | Collapse Rate at Trial <sup>2</sup>     |                                        | 66.3%   | 18,371             | 67.5%         | -1.2%            |

### ONTARIO COURT OF JUSTICE CRIMINAL MODERNIZATION COMMITTEE PROVINCIAL DASHBOARD CASES PENDING AS OF DECEMBER 31, 2016

|              | Variable                                | Matu: a                                | Jan 16  | - Dec 16           | 2014 Baseline | Change from 2014 |
|--------------|-----------------------------------------|----------------------------------------|---------|--------------------|---------------|------------------|
|              | ney l                                   | Metric                                 | Percent | Cases <sup>1</sup> | Median*       | Cluster Median   |
|              | Disposed cases that be                  | gan in the Bail Phase                  | 34.1%   | 11,963             | 32.5%         | 1.6%             |
|              | Bail cases with a bail                  | Total                                  | 57.2%   | 6,838              | 53.7%         | 3.5%             |
|              | outcome (bail granted                   | Bail Disposition with 1 appearance     | 51.4%   | 3,515              | 52.5%         | -1.1%            |
| Dell         | or bail denied)                         | Bail Disposition in 1-3 days           | 71.0%   | 4,853              | 72.9%         | -1.9%            |
| Bail         | Ballaca and Marchael                    | Total                                  | 42.8%   | 5,125              | 46.3%         | -3.5%            |
|              | Bail cases with no bail                 | Case disposition in 1-3 appearances    | 32.0%   | 1,640              | 38.7%         | -6.7%            |
|              | disposition but with a case disposition | Case disposition in 0-3 months         | 76.8%   | 3,934              | 79.1%         | -2.3%            |
|              | case disposition                        | Case disposition rate before trial     | 93.7%   | 4,804              | 92.8%         | 0.9%             |
|              |                                         |                                        |         |                    |               |                  |
|              | Disposition rate (include               | es bail cases with case dispositions)  | 88.4%   | 31,008             | 88.7%         | -0.3%            |
| Before Trial | Disposed within 1-3 app                 | pearances (net of bench warrant cases) | 40.9%   | 10,678             | 46.0%         | -5.1%            |
|              | Disposed within 0-3 mo                  | nths (net of bench warrant cases)      | 57.2%   | 14,935             | 60.7%         | -3.5%            |
|              |                                         |                                        |         |                    |               |                  |
| Trial        | Collapse Rate at Trial <sup>2</sup>     |                                        | 63.1%   | 2,570              | 62.3%         | 0.8%             |

# ONTARIO COURT OF JUSTICE CRIMINAL MODERNIZATION COMMITTEE CENTRAL EAST DASHBOARD CASES PENDING AS OF DECEMBER 31, 2016

CENTRAL EAST DASHBOARD

DECEMBER 31, 2016 Page 12 of 12

|          | V                                   | Matuia                                 | Jan 16  | - Dec 16           | 2044 Chroton Modion* | Change from 2014 |
|----------|-------------------------------------|----------------------------------------|---------|--------------------|----------------------|------------------|
|          | Key i                               | Metric                                 | Percent | Cases <sup>1</sup> | 2014 Cluster Median* | Cluster Median   |
|          | Disposed cases that be              | gan in the Bail Phase                  | 36.0%   | 2,761              | 48.0%                | -12.0%           |
|          | Bail cases with a bail              | Total                                  | 51.4%   | 1,419              | 56.0%                | -4.6%            |
|          | outcome (bail granted               | Bail Disposition with 1 appearance     | 45.8%   | 650                | 47.7%                | -1.9%            |
| Da!!     | or bail denied)                     | Bail Disposition in 1-3 days           | 67.6%   | 959                | 70.6%                | -3.0%            |
| Bail     | B 11 11 11 11                       | Total                                  | 48.6%   | 1,342              | 44.0%                | 4.6%             |
|          | Bail cases with no bail             | Case disposition in 1-3 appearances    | 25.3%   | 340                | 35.1%                | -9.8%            |
|          | disposition but with a              | Case disposition in 0-3 months         | 75.1%   | 1,008              | 77.2%                | -2.1%            |
|          | case disposition                    | Case disposition rate before trial     | 93.3%   | 1,252              | 90.7%                | 2.6%             |
|          |                                     |                                        |         |                    |                      |                  |
|          | Disposition rate (include           | es bail cases with case dispositions)  | 89.4%   | 6,857              | 83.6%                | 5.8%             |
| <u> </u> |                                     | pearances (net of bench warrant cases) | 36.8%   | 2,143              | 39.1%                | -2.4%            |
|          | Disposed within 0-3 mo              | nths (net of bench warrant cases)      | 57.3%   | 3,335              | 60.6%                | -3.4%            |
|          |                                     |                                        |         |                    |                      |                  |
| Trial    | Collapse Rate at Trial <sup>2</sup> |                                        | 62.1%   | 502                | 71.0%                | -8.9%            |

BARRIE DASHBOARD

DECEMBER 31, 2016 Page 10 of 10

|              | Mary I                                  | Matria                                | Jan 16  | - Dec 16           | 2044 Charter Medient | Change from 2014 |
|--------------|-----------------------------------------|---------------------------------------|---------|--------------------|----------------------|------------------|
|              | Key i                                   | Metric                                | Percent | Cases <sup>1</sup> | 2014 Cluster Median* | Cluster Median   |
|              | Disposed cases that be                  | gan in the Bail Phase                 | 23.3%   | 236                | 33.5%                | -10.2%           |
|              | Bail cases with a bail                  | Total                                 | 35.6%   | 84                 | 50.7%                | -15.1%           |
|              | outcome (bail granted                   | Bail Disposition with 1 appearance    | 65.5%   | 55                 | 52.9%                | 12.6%            |
| D-U          | or bail denied)                         | Bail Disposition in 1-3 days          | 89.3%   | 75                 | 73.8%                | 15.5%            |
| Bail         |                                         | Total                                 | 64.4%   | 152                | 49.3%                | 15.1%            |
|              | Bail cases with no bail                 | Case disposition in 1-3 appearances   | 53.3%   | 81                 | 33.4%                | 19.9%            |
|              | disposition but with a case disposition | Case disposition in 0-3 months        | 82.2%   | 125                | 77.3%                | 4.9%             |
|              | case disposition                        | Case disposition rate before trial    | 91.4%   | 139                | 91.8%                | -0.4%            |
|              |                                         |                                       |         |                    |                      |                  |
|              | Disposition rate (include               | es bail cases with case dispositions) | 90.3%   | 915                | 85.7%                | 4.7%             |
| Before Trial |                                         |                                       |         |                    | 47.2%                | 13.9%            |
|              | 71.1%                                   | 605                                   | 62.6%   | 8.5%               |                      |                  |
|              |                                         |                                       |         |                    |                      |                  |
| Trial        | Collapse Rate at Trial <sup>2</sup>     |                                       | 67.3%   | 66                 | 66.9%                | 0.4%             |

BRACEBRIDGE DASHBOARD

DECEMBER 31, 2016 Page 10 of 10

|              | Vari                                                    | Mateia                                 | Jan 16  | - Dec 16           | 2044 Charter Medien* | Change from 2014 |
|--------------|---------------------------------------------------------|----------------------------------------|---------|--------------------|----------------------|------------------|
|              | Key I                                                   | Metric                                 | Percent | Cases <sup>1</sup> | 2014 Cluster Median* | Cluster Median   |
|              | Disposed cases that be                                  | gan in the Bail Phase                  | 36.6%   | 393                | 33.5%                | 3.1%             |
|              | Bail cases with a bail                                  | Total                                  | 47.6%   | 187                | 50.7%                | -3.1%            |
|              | outcome (bail granted                                   | Bail Disposition with 1 appearance     | 51.3%   | 96                 | 52.9%                | -1.5%            |
| Dell         | or bail denied)                                         | Bail Disposition in 1-3 days           | 70.6%   | 132                | 73.8%                | -3.2%            |
| Bail         | D. 7                                                    | Total                                  | 52.4%   | 206                | 49.3%                | 3.1%             |
|              | Bail cases with no bail                                 | Case disposition in 1-3 appearances    | 32.5%   | 67                 | 33.4%                | -0.8%            |
|              | disposition but with a case disposition                 | Case disposition in 0-3 months         | 85.9%   | 177                | 77.3%                | 8.6%             |
|              | case disposition                                        | Case disposition rate before trial     | 93.7%   | 193                | 91.8%                | 1.8%             |
|              |                                                         |                                        |         |                    |                      |                  |
|              | Disposition rate (include                               | es bail cases with case dispositions)  | 90.7%   | 975                | 85.7%                | 5.0%             |
| Before Trial | Disposed within 1-3 app                                 | pearances (net of bench warrant cases) | 40.0%   | 357                | 47.2%                | -7.2%            |
|              | Disposed within 0-3 months (net of bench warrant cases) |                                        |         |                    | 62.6%                | -2.0%            |
|              |                                                         |                                        |         |                    |                      |                  |
| Trial        | rial Collapse Rate at Trial <sup>2</sup>                |                                        |         | 42                 | 66.9%                | -24.9%           |