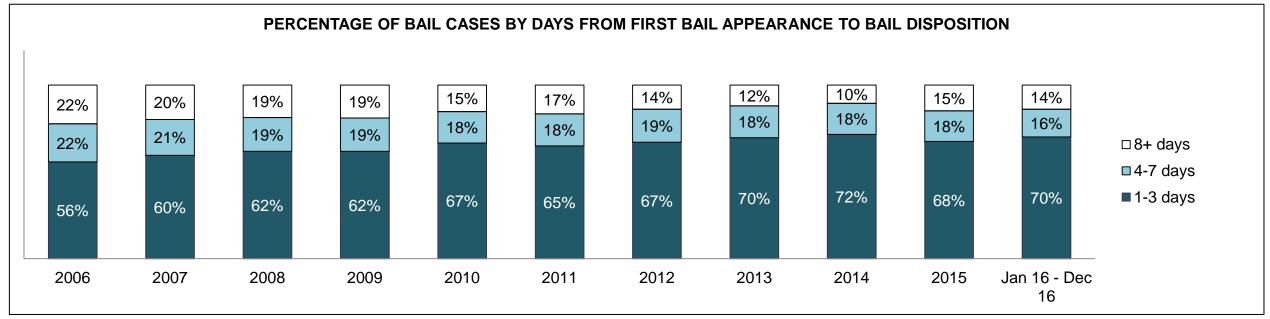

|              | Vov                                     | Matria                                 | Jan 16  | - Dec 16           | 2014 Baseline | Change from 2014 |
|--------------|-----------------------------------------|----------------------------------------|---------|--------------------|---------------|------------------|
|              | Key I                                   | Metric                                 | Percent | Cases <sup>1</sup> | Median*       | Baseline Median  |
|              | Disposed cases that be                  | gan in the Bail Phase                  | 45.3%   | 93,802             | 44.0%         | 1.3%             |
|              | Bail cases with a bail                  | Total                                  | 55.9%   | 52,456             | 56.6%         | -0.7%            |
|              | outcome (bail granted                   | Bail Disposition with 1 appearance     | 53.0%   | 27,793             | 51.4%         | 1.5%             |
| Dail.        | or bail denied)                         | Bail Disposition in 1-3 days           | 71.4%   | 37,465             | 72.5%         | -1.1%            |
| Bail         | Dallara and Marachall                   | Total                                  | 44.1%   | 41,346             | 43.4%         | 0.7%             |
|              | Bail cases with no bail                 | Case disposition in 1-3 appearances    | 31.0%   | 12,799             | 35.0%         | -4.1%            |
|              | disposition but with a case disposition | Case disposition in 0-3 months         | 74.5%   | 30,786             | 76.5%         | -2.0%            |
|              | case disposition                        | Case disposition rate before trial     | 92.3%   | 38,162             | 90.5%         | 1.8%             |
|              |                                         |                                        |         |                    |               |                  |
|              | Disposition rate (include               | es bail cases with case dispositions)  | 86.6%   | 179,464            | 84.3%         | 2.3%             |
| Before Trial | Disposed within 1-3 app                 | pearances (net of bench warrant cases) | 37.7%   | 55,463             | 42.7%         | -5.0%            |
|              | Disposed within 0-3 mo                  | nths (net of bench warrant cases)      | 57.4%   | 84,486             | 61.7%         | -4.3%            |
|              |                                         |                                        |         |                    |               |                  |
| Trial        | Collapse Rate at Trial <sup>2</sup>     |                                        | 66.3%   | 18,371             | 67.5%         | -1.2%            |

### ONTARIO COURT OF JUSTICE CRIMINAL MODERNIZATION COMMITTEE PROVINCIAL DASHBOARD CASES PENDING AS OF DECEMBER 31, 2016

|              | Variable                                | Matu: a                                | Jan 16  | - Dec 16           | 2014 Baseline | Change from 2014 |
|--------------|-----------------------------------------|----------------------------------------|---------|--------------------|---------------|------------------|
|              | ney l                                   | Metric                                 | Percent | Cases <sup>1</sup> | Median*       | Cluster Median   |
|              | Disposed cases that be                  | gan in the Bail Phase                  | 34.1%   | 11,963             | 32.5%         | 1.6%             |
|              | Bail cases with a bail                  | Total                                  | 57.2%   | 6,838              | 53.7%         | 3.5%             |
|              | outcome (bail granted                   | Bail Disposition with 1 appearance     | 51.4%   | 3,515              | 52.5%         | -1.1%            |
| Dell         | or bail denied)                         | Bail Disposition in 1-3 days           | 71.0%   | 4,853              | 72.9%         | -1.9%            |
| Bail         | Ballaca and Marchael                    | Total                                  | 42.8%   | 5,125              | 46.3%         | -3.5%            |
|              | Bail cases with no bail                 | Case disposition in 1-3 appearances    | 32.0%   | 1,640              | 38.7%         | -6.7%            |
|              | disposition but with a case disposition | Case disposition in 0-3 months         | 76.8%   | 3,934              | 79.1%         | -2.3%            |
|              | case disposition                        | Case disposition rate before trial     | 93.7%   | 4,804              | 92.8%         | 0.9%             |
|              |                                         |                                        |         |                    |               |                  |
|              | Disposition rate (include               | es bail cases with case dispositions)  | 88.4%   | 31,008             | 88.7%         | -0.3%            |
| Before Trial | Disposed within 1-3 app                 | pearances (net of bench warrant cases) | 40.9%   | 10,678             | 46.0%         | -5.1%            |
|              | Disposed within 0-3 mo                  | nths (net of bench warrant cases)      | 57.2%   | 14,935             | 60.7%         | -3.5%            |
|              |                                         |                                        |         |                    |               |                  |
| Trial        | Collapse Rate at Trial <sup>2</sup>     |                                        | 63.1%   | 2,570              | 62.3%         | 0.8%             |

# ONTARIO COURT OF JUSTICE CRIMINAL MODERNIZATION COMMITTEE CENTRAL EAST DASHBOARD CASES PENDING AS OF DECEMBER 31, 2016

CENTRAL EAST DASHBOARD

DECEMBER 31, 2016 Page 12 of 12

|          | V                                   | Matuia                                 | Jan 16  | - Dec 16           | 2044 Chroton Modion* | Change from 2014 |
|----------|-------------------------------------|----------------------------------------|---------|--------------------|----------------------|------------------|
|          | Key i                               | Metric                                 | Percent | Cases <sup>1</sup> | 2014 Cluster Median* | Cluster Median   |
|          | Disposed cases that be              | gan in the Bail Phase                  | 36.0%   | 2,761              | 48.0%                | -12.0%           |
|          | Bail cases with a bail              | Total                                  | 51.4%   | 1,419              | 56.0%                | -4.6%            |
|          | outcome (bail granted               | Bail Disposition with 1 appearance     | 45.8%   | 650                | 47.7%                | -1.9%            |
| Da!!     | or bail denied)                     | Bail Disposition in 1-3 days           | 67.6%   | 959                | 70.6%                | -3.0%            |
| Bail     | B 11 11 11 11                       | Total                                  | 48.6%   | 1,342              | 44.0%                | 4.6%             |
|          | Bail cases with no bail             | Case disposition in 1-3 appearances    | 25.3%   | 340                | 35.1%                | -9.8%            |
|          | disposition but with a              | Case disposition in 0-3 months         | 75.1%   | 1,008              | 77.2%                | -2.1%            |
|          | case disposition                    | Case disposition rate before trial     | 93.3%   | 1,252              | 90.7%                | 2.6%             |
|          |                                     |                                        |         |                    |                      |                  |
|          | Disposition rate (include           | es bail cases with case dispositions)  | 89.4%   | 6,857              | 83.6%                | 5.8%             |
| <u> </u> |                                     | pearances (net of bench warrant cases) | 36.8%   | 2,143              | 39.1%                | -2.4%            |
|          | Disposed within 0-3 mo              | nths (net of bench warrant cases)      | 57.3%   | 3,335              | 60.6%                | -3.4%            |
|          |                                     |                                        |         |                    |                      |                  |
| Trial    | Collapse Rate at Trial <sup>2</sup> |                                        | 62.1%   | 502                | 71.0%                | -8.9%            |

BARRIE DASHBOARD

DECEMBER 31, 2016 Page 10 of 10

|              | Mary I                                  | Matria                                | Jan 16  | - Dec 16           | 2044 Charter Medient | Change from 2014 |
|--------------|-----------------------------------------|---------------------------------------|---------|--------------------|----------------------|------------------|
|              | Key i                                   | Metric                                | Percent | Cases <sup>1</sup> | 2014 Cluster Median* | Cluster Median   |
|              | Disposed cases that be                  | gan in the Bail Phase                 | 23.3%   | 236                | 33.5%                | -10.2%           |
|              | Bail cases with a bail                  | Total                                 | 35.6%   | 84                 | 50.7%                | -15.1%           |
|              | outcome (bail granted                   | Bail Disposition with 1 appearance    | 65.5%   | 55                 | 52.9%                | 12.6%            |
| D-U          | or bail denied)                         | Bail Disposition in 1-3 days          | 89.3%   | 75                 | 73.8%                | 15.5%            |
| Bail         |                                         | Total                                 | 64.4%   | 152                | 49.3%                | 15.1%            |
|              | Bail cases with no bail                 | Case disposition in 1-3 appearances   | 53.3%   | 81                 | 33.4%                | 19.9%            |
|              | disposition but with a case disposition | Case disposition in 0-3 months        | 82.2%   | 125                | 77.3%                | 4.9%             |
|              | case disposition                        | Case disposition rate before trial    | 91.4%   | 139                | 91.8%                | -0.4%            |
|              |                                         |                                       |         |                    |                      |                  |
|              | Disposition rate (include               | es bail cases with case dispositions) | 90.3%   | 915                | 85.7%                | 4.7%             |
| Before Trial |                                         |                                       |         |                    | 47.2%                | 13.9%            |
|              | 71.1%                                   | 605                                   | 62.6%   | 8.5%               |                      |                  |
|              |                                         |                                       |         |                    |                      |                  |
| Trial        | Collapse Rate at Trial <sup>2</sup>     |                                       | 67.3%   | 66                 | 66.9%                | 0.4%             |

BRACEBRIDGE DASHBOARD

DECEMBER 31, 2016 Page 10 of 10

|              | Vari                                                    | Mateia                                 | Jan 16  | - Dec 16           | 2044 Charter Medien* | Change from 2014 |
|--------------|---------------------------------------------------------|----------------------------------------|---------|--------------------|----------------------|------------------|
|              | Key I                                                   | Metric                                 | Percent | Cases <sup>1</sup> | 2014 Cluster Median* | Cluster Median   |
|              | Disposed cases that be                                  | gan in the Bail Phase                  | 36.6%   | 393                | 33.5%                | 3.1%             |
|              | Bail cases with a bail                                  | Total                                  | 47.6%   | 187                | 50.7%                | -3.1%            |
|              | outcome (bail granted                                   | Bail Disposition with 1 appearance     | 51.3%   | 96                 | 52.9%                | -1.5%            |
| Dell         | or bail denied)                                         | Bail Disposition in 1-3 days           | 70.6%   | 132                | 73.8%                | -3.2%            |
| Bail         | D. 7                                                    | Total                                  | 52.4%   | 206                | 49.3%                | 3.1%             |
|              | Bail cases with no bail                                 | Case disposition in 1-3 appearances    | 32.5%   | 67                 | 33.4%                | -0.8%            |
|              | disposition but with a case disposition                 | Case disposition in 0-3 months         | 85.9%   | 177                | 77.3%                | 8.6%             |
|              | case disposition                                        | Case disposition rate before trial     | 93.7%   | 193                | 91.8%                | 1.8%             |
|              |                                                         |                                        |         |                    |                      |                  |
|              | Disposition rate (include                               | es bail cases with case dispositions)  | 90.7%   | 975                | 85.7%                | 5.0%             |
| Before Trial | Disposed within 1-3 app                                 | pearances (net of bench warrant cases) | 40.0%   | 357                | 47.2%                | -7.2%            |
|              | Disposed within 0-3 months (net of bench warrant cases) |                                        |         |                    | 62.6%                | -2.0%            |
|              |                                                         |                                        |         |                    |                      |                  |
| Trial        | rial Collapse Rate at Trial <sup>2</sup>                |                                        |         | 42                 | 66.9%                | -24.9%           |