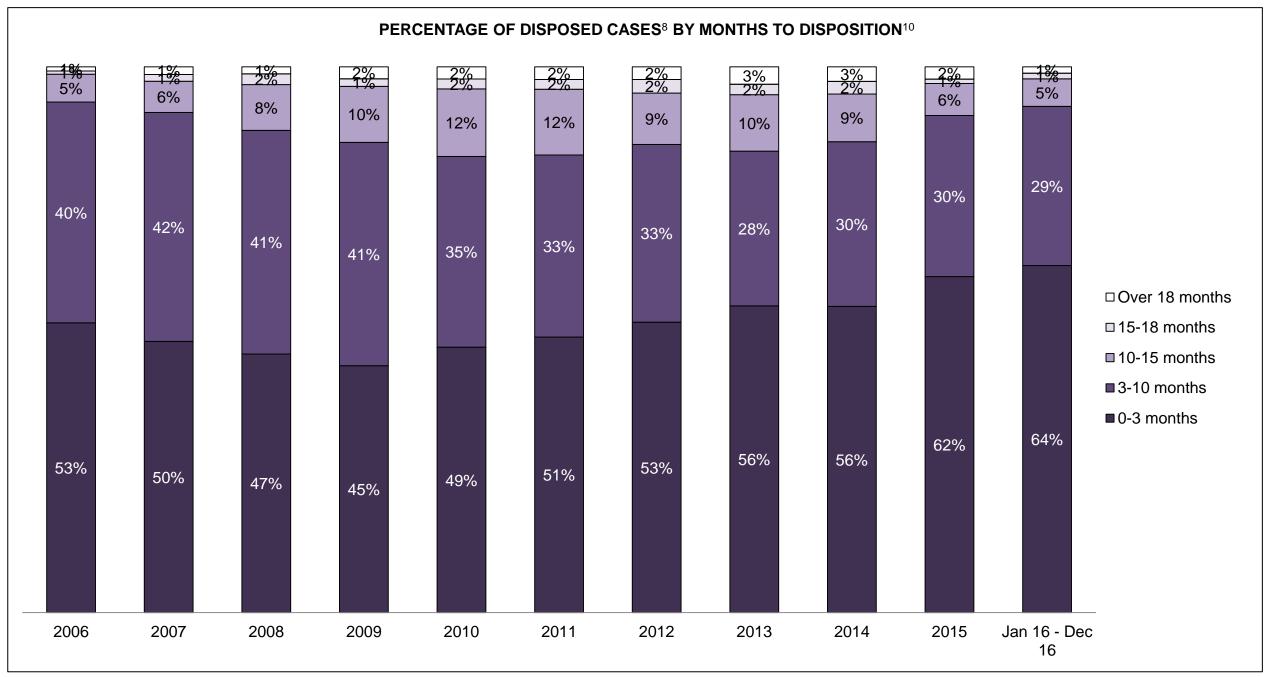

247  | 241  | 228  | 220  | 211  | 163  | 137  | 206                |  |
| Administration of Justice                   | 255  | 317  | 294  | 276  | 350  | 269  | 308  | 277  | 239  | 254  | 256                |  |
| Other Criminal Code                         | 89   | 88   | 54   | 60   | 84   | 58   | 45   | 64   | 54   | 51   | 44                 |  |
| Criminal Code Traffic                       | 161  | 224  | 204  | 176  | 161  | 115  | 111  | 113  | 85   | 71   | 65                 |  |
| Federal Statute                             | 201  | 199  | 226  | 274  | 260  | 231  | 165  | 187  | 162  | 160  | 134                |  |

SARNIA DASHBOARD

DECEMBER 31, 2016 Page 2 of 10





SARNIA DASHBOARD

DECEMBER 31, 2016 Page 3 of 10





SARNIA DASHBOARD

DECEMBER 31, 2016 Page 4 of 10



DECEMBER 31, 2016 Page 5 of 10



| Cases Disposed <sup>8</sup> by Phase and Percentage of In-Custody <sup>11</sup> , Out-of-Custody <sup>12</sup> Cases at Case Disposition |       |       |       |       |       |       |       |       |       |       |                    |  |
|------------------------------------------------------------------------------------------------------------------------------------------|-------|-------|-------|-------|-------|-------|-------|-------|-------|-------|--------------------|--|
| Phases                                                                                                                                   | 2006  | 2007  | 2008  | 2009  | 2010  | 2011  | 2012  | 2013  | 2014  | 2015  | Jan 16 -<br>Dec 16 |  |
| At Trial With Trial