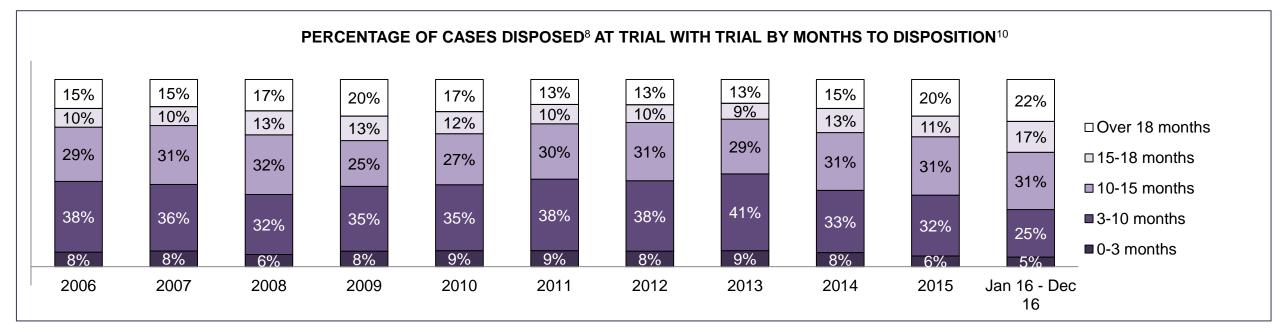

| Cases Disposed <sup>8</sup> by Phase and | Cases Disposed <sup>8</sup> by Phase and Percentage of In-Custody <sup>11</sup> , Out-of-Custody <sup>12</sup> Cases at Case Disposition |         |         |         |         |         |         |         |         |         |                    |  |  |  |  |
|------------------------------------------|------------------------------------------------------------------------------------------------------------------------------------------|---------|---------|---------|---------|---------|---------|---------|---------|---------|--------------------|--|--|--|--|
| Phases                                   | 2006                                                                                                                                     | 2007    | 2008    | 2009    | 2010    | 2011    | 2012    | 2013    | 2014    | 2015    | Jan 16 -<br>Dec 16 |  |  |  |  |
| At Trial With Trial                      | 16,210                                                                                                                                   | 15,719  | 14,924  | 14,281  | 13,333  | 12,913  | 12,507  | 11,635  | 10,711  | 9,759   | 9,325              |  |  |  |  |
| In-Custody                               | 13%                                                                                                                                      | 13%     | 13%     | 14%     | 16%     | 15%     | 17%     | 16%     | 15%     | 15%     | 14%                |  |  |  |  |
| Out-of-Custody                           | 87%                                                                                                                                      | 87%     | 87%     | 86%     | 84%     | 85%     | 83%     | 84%     | 85%     | 85%     | 86%                |  |  |  |  |
| At Trial Without Trial                   | 41,214                                                                                                                                   | 40,223  | 38,567  | 37,885  | 35,859  | 31,139  | 27,205  | 25,048  | 22,226  | 19,582  | 18,371             |  |  |  |  |
| In-Custody                               | 12%                                                                                                                                      | 13%     | 13%     | 13%     | 13%     | 14%     | 15%     | 15%     | 14%     | 14%     | 14%                |  |  |  |  |
| Out-of-Custody                           | 88%                                                                                                                                      | 87%     | 87%     | 87%     | 87%     | 86%     | 85%     | 85%     | 86%     | 86%     | 86%                |  |  |  |  |
| Before Trial                             | 205,218                                                                                                                                  | 214,124 | 216,849 | 217,749 | 225,025 | 212,794 | 207,335 | 194,998 | 177,161 | 175,908 | 179,464            |  |  |  |  |
| In-Custody                               | 25%                                                                                                                                      | 25%     | 26%     | 24%     | 22%     | 22%     | 23%     | 23%     | 22%     | 23%     | 23%                |  |  |  |  |
| Out-of-Custody                           | 75%                                                                                                                                      | 75%     | 74%     | 76%     | 78%     | 78%     | 77%     | 77%     | 78%     | 77%     | 77%                |  |  |  |  |