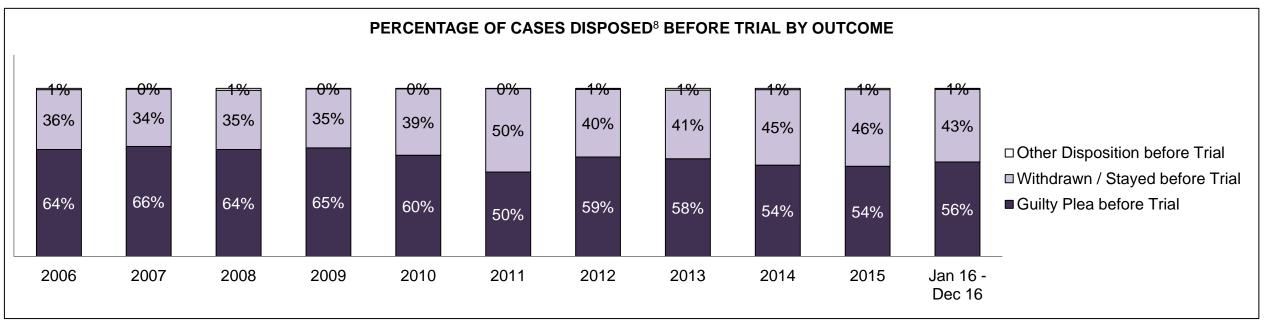

| 75%         | 82%          | 83%   | 85%   | 85%   | 80%   | 85%                |
| Before Trial                               | 2,629         | 2,902      | 2,680                      | 2,363                    | 2,591       | 2,565        | 2,164 | 2,280 | 1,972 | 1,950 | 1,949              |
| In-Custody                                 | 27%           | 30%        | 25%                        | 27%                      | 31%         | 24%          | 29%   | 33%   | 29%   | 28%   | 29%                |
| Out-of-Custody                             | 73%           | 70%        | 75%                        | 73%                      | 69%         | 76%          | 71%   | 67%   | 71%   | 72%   | 71%                |

SAULT STE MARIE DASHBOARD

DECEMBER 31, 2016 Page 6 of 10





Page 7 of 10 **DECEMBER 31, 2016** 

SAULT STE MARIE DASHBOARD



| Percentage of Cases Disposed <sup>8</sup> At | Percentage of Cases Disposed <sup>8</sup> At Trial Without Trial (Collapse Rate At Trial <sup>2</sup> ) by Offence Group At Disposition |      |      |      |      |      |      |      |      |      |                    |  |  |
|----------------------------------------------|-----------------------------------------------------------------------------------------------------------------------------------------|------|------|------|------|------|------|------|------|------|--------------------|--|--|
| Offence Group at Disposition <sup>14</sup>   | 2006