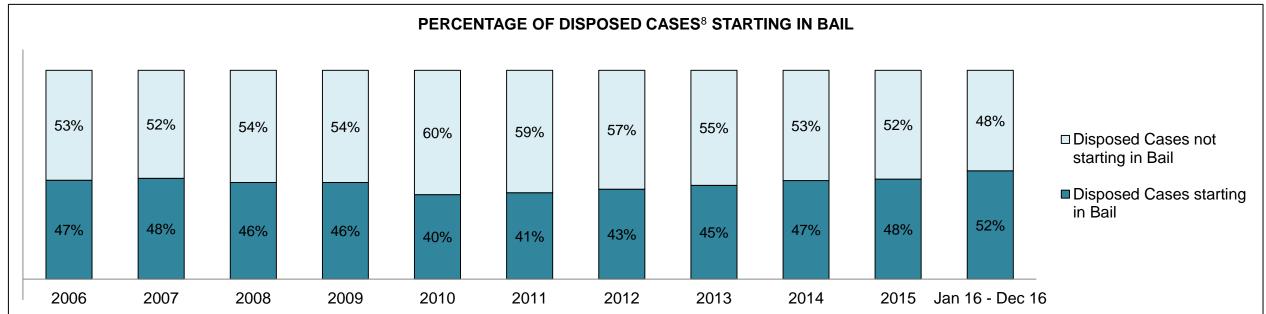

|              | Vov                                     | Matria                                 | Jan 16  | - Dec 16           | 2014 Baseline | Change from 2014 |
|--------------|-----------------------------------------|----------------------------------------|---------|--------------------|---------------|------------------|
|              | Key I                                   | Metric                                 | Percent | Cases <sup>1</sup> | Median*       | Baseline Median  |
|              | Disposed cases that be                  | gan in the Bail Phase                  | 45.3%   | 93,802             | 44.0%         | 1.3%             |
|              | Bail cases with a bail                  | Total                                  | 55.9%   | 52,456             | 56.6%         | -0.7%            |
|              | outcome (bail granted                   | Bail Disposition with 1 appearance     | 53.0%   | 27,793             | 51.4%         | 1.5%             |
| Dail.        | or bail denied)                         | Bail Disposition in 1-3 days           | 71.4%   | 37,465             | 72.5%         | -1.1%            |
| Bail         | Dallara and Marachall                   | Total                                  | 44.1%   | 41,346             | 43.4%         | 0.7%             |
|              | Bail cases with no bail                 | Case disposition in 1-3 appearances    | 31.0%   | 12,799             | 35.0%         | -4.1%            |
|              | disposition but with a case disposition | Case disposition in 0-3 months         | 74.5%   | 30,786             | 76.5%         | -2.0%            |
|              | case disposition                        | Case disposition rate before trial     | 92.3%   | 38,162             | 90.5%         | 1.8%             |
|              |                                         |                                        |         |                    |               |                  |
|              | Disposition rate (include               | es bail cases with case dispositions)  | 86.6%   | 179,464            | 84.3%         | 2.3%             |
| Before Trial | Disposed within 1-3 app                 | pearances (net of bench warrant cases) | 37.7%   | 55,463             | 42.7%         | -5.0%            |
|              | Disposed within 0-3 mo                  | nths (net of bench warrant cases)      | 57.4%   | 84,486             | 61.7%         | -4.3%            |
|              |                                         |                                        |         |                    |               |                  |
| Trial        | Collapse Rate at Trial <sup>2</sup>     |                                        | 66.3%   | 18,371             | 67.5%         | -1.2%            |