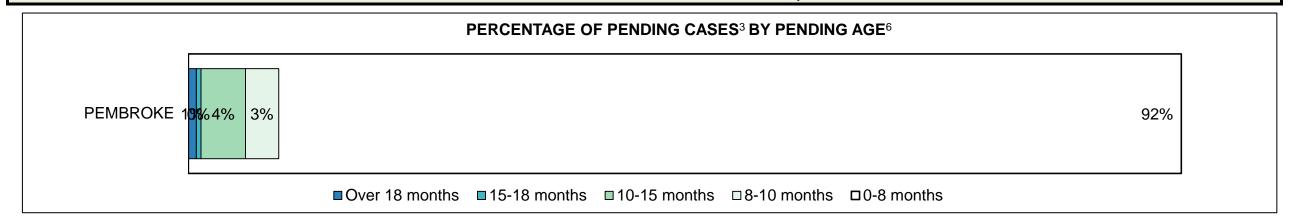

|  |  |  |
| Federal Statute                              | 10%                                                                                                                                     | 8%   | 9%   | 7%   | 9%   | 8%   | 8%   | 5%   | 7%   | 8%   | 10%                |  |  |  |
| Total                                        | 100%                                                                                                                                    | 100% | 100% | 100% | 100% | 100% | 100% | 100% | 100% | 100% | 100%               |  |  |  |

PEMBROKE DASHBOARD

DECEMBER 31, 2016 Page 8 of 10





PEMBROKE DASHBOARD

DECEMBER 31, 2016 Page 9 of 10

# ONTARIO COURT OF JUSTICE CRIMINAL MODERNIZATION COMMITTEE PEMBROKE DASHBOARD CASES PENDING AS OF DECEMBER 31, 2016



| Pending Cases <sup>3</sup> by Pe                                                     | Pending Cases <sup>3</sup> by Pending Age <sup>6</sup> and Percentage of Pending Cases In-Custody <sup>17</sup> and Out-of-Custody <sup>18</sup> |     |      |     |     |     |  |  |  |  |  |  |  |  |
|--------------------------------------------------------------------------------------|--------------------------------------------------------------------------------------------------------------------------------------------------|-----|------|-----|-----|-----|--|--|--|--|--|--|--|--|
| Court Location Over 18 months 15-18 months 10-15 months 8-10 months 0-8 months Total |