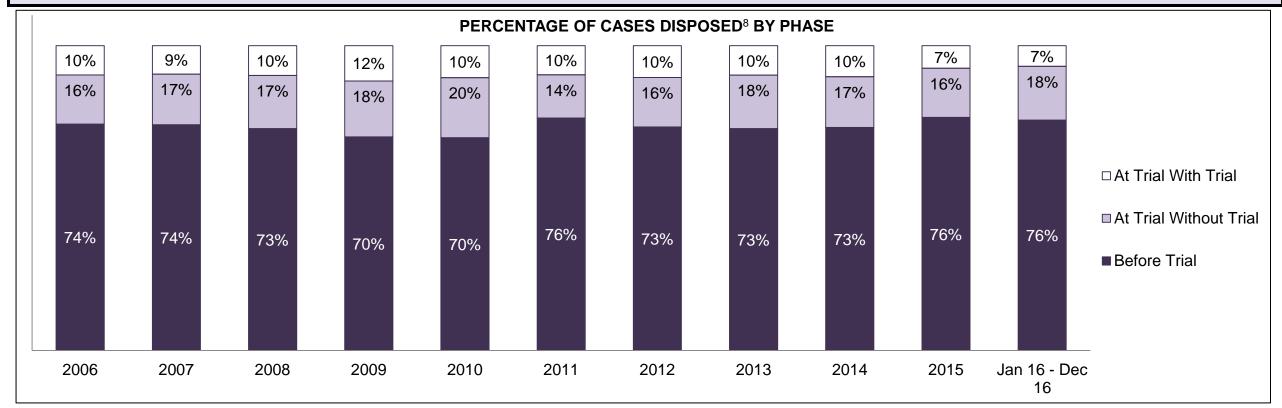

| Cases Disposed <sup>8</sup> by Phase and | Cases Disposed <sup>8</sup> by Phase and Percentage of In-Custody <sup>11</sup> , Out-of-Custody <sup>12</sup> Cases at Case Disposition |         |         |         |         |         |         |         |         |         |                    |  |  |  |  |
|------------------------------------------|------------------------------------------------------------------------------------------------------------------------------------------|---------|---------|---------|---------|---------|---------|---------|---------|---------|--------------------|--|--|--|--|
| Phases                                   | 2006                                                                                                                                     | 2007    | 2008    | 2009    | 2010    | 2011    | 2012    | 2013    | 2014    | 2015    | Jan 16 -<br>Dec 16 |  |  |  |  |
| At Trial With Trial                      | 16,210                                                                                                                                   | 15,719  | 14,924  | 14,281  | 13,333  | 12,913  | 12,507  | 11,635  | 10,711  | 9,759   | 9,325              |  |  |  |  |
| In-Custody                               | 13%                                                                                                                                      | 13%     | 13%     | 14%     | 16%     | 15%     | 17%     | 16%     | 15%     | 15%     | 14%                |  |  |  |  |
| Out-of-Custody                           | 87%                                                                                                                                      | 87%     | 87%     | 86%     | 84%     | 85%     | 83%     | 84%     | 85%     | 85%     | 86%                |  |  |  |  |
| At Trial Without Trial                   | 41,214                                                                                                                                   | 40,223  | 38,567  | 37,885  | 35,859  | 31,139  | 27,205  | 25,048  | 22,226  | 19,582  | 18,371             |  |  |  |  |
| In-Custody                               | 12%                                                                                                                                      | 13%     | 13%     | 13%     | 13%     | 14%     | 15%     | 15%     | 14%     | 14%     | 14%                |  |  |  |  |
| Out-of-Custody                           | 88%                                                                                                                                      | 87%     | 87%     | 87%     | 87%     | 86%     | 85%     | 85%     | 86%     | 86%     | 86%                |  |  |  |  |
| Before Trial                             | 205,218                                                                                                                                  | 214,124 | 216,849 | 217,749 | 225,025 | 212,794 | 207,335 | 194,998 | 177,161 | 175,908 | 179,464            |  |  |  |  |
| In-Custody                               | 25%                                                                                                                                      | 25%     | 26%     | 24%     | 22%     | 22%     | 23%     | 23%     | 22%     | 23%     | 23%                |  |  |  |  |
| Out-of-Custody                           | 75%                                                                                                                                      | 75%     | 74%     | 76%     | 78%     | 78%     | 77%     | 77%     | 78%     | 77%     | 77%                |  |  |  |  |