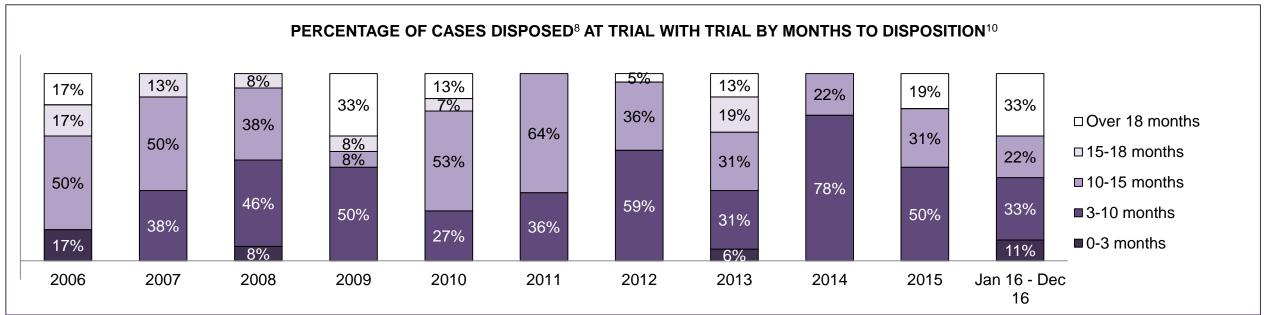

| 24%  | 22%  | 21%  | 20%  | 16%  | 9%   | 15%  | 8%   | 25%  | 7%                 |  |
| Federal Statute                              | 10%                                                                                                                                     | 12%  | 16%  | 9%   | 14%  | 10%  | 28%  | 15%  | 21%  | 15%  | 11%                |  |
| Total                                        | 100%                                                                                                                                    | 100% | 100% | 100% | 100% | 100% | 100% | 100% | 100% | 100% | 100%               |  |

ESPANOLA DASHBOARD

DECEMBER 31, 2016 Page 8 of 10





ESPANOLA DASHBOARD

DECEMBER 31, 2016 Page 9 of 10

# ONTARIO COURT OF JUSTICE CRIMINAL MODERNIZATION COMMITTEE ESPANOLA DASHBOARD CASES PENDING AS OF DECEMBER 31, 2016



| Pending Cases <sup>3</sup> by Pending Age <sup>6</sup> and Percentage of Pending Cases In-Custody <sup>17</sup> and Out-of-Custody <sup>18</sup> |                |              |              |             |            |       |  |  |  |  |  |
|--------------------------------------------------------------------------------------------------------------------------------------------------|----------------|--------------|--------------|-------------|------------|-------|--|--|--|--|--|
| Court Location