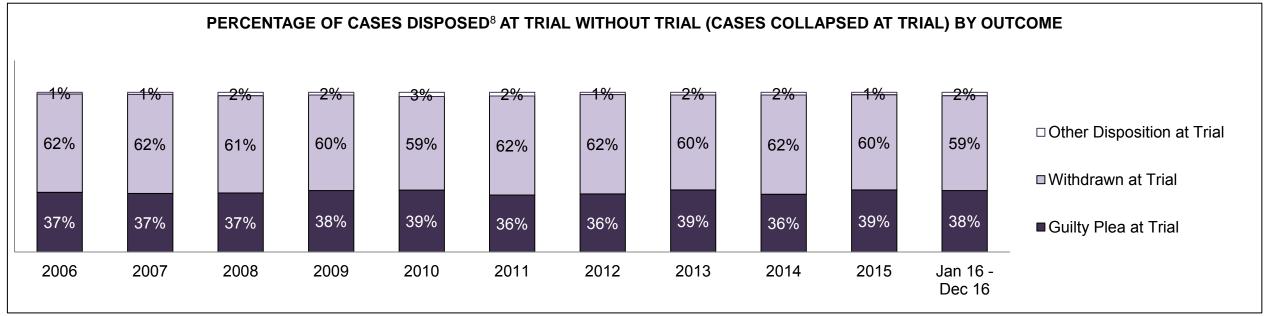

| Cases Disposed <sup>8</sup> by Phase and | Cases Disposed <sup>8</sup> by Phase and Percentage of In-Custody <sup>11</sup> , Out-of-Custody <sup>12</sup> Cases at Case Disposition |         |         |         |         |         |         |         |         |         |                    |  |  |  |  |
|------------------------------------------|------------------------------------------------------------------------------------------------------------------------------------------|---------|---------|---------|---------|---------|---------|---------|---------|---------|--------------------|--|--|--|--|
| Phases                                   | 2006                                                                                                                                     | 2007    | 2008    | 2009    | 2010    | 2011    | 2012    | 2013    | 2014    | 2015    | Jan 16 -<br>Dec 16 |  |  |  |  |
| At Trial With Trial                      | 16,210                                                                                                                                   | 15,719  | 14,924  | 14,281  | 13,333  | 12,913  | 12,507  | 11,635  | 10,711  | 9,759   | 9,325              |  |  |  |  |
| In-Custody                               | 13%                                                                                                                                      | 13%     | 13%     | 14%     | 16%     | 15%     | 17%     | 16%     | 15%     | 15%     | 14%                |  |  |  |  |
| Out-of-Custody                           | 87%                                                                                                                                      | 87%     | 87%     | 86%     | 84%     | 85%     | 83%     | 84%     | 85%     | 85%     | 86%                |  |  |  |  |
| At Trial Without Trial                   | 41,214                                                                                                                                   | 40,223  | 38,567  | 37,885  | 35,859  | 31,139  | 27,205  | 25,048  | 22,226  | 19,582  | 18,371             |  |  |  |  |
| In-Custody                               | 12%                                                                                                                                      | 13%     | 13%     | 13%     | 13%     | 14%     | 15%     | 15%     | 14%     | 14%     | 14%                |  |  |  |  |
| Out-of-Custody                           | 88%                                                                                                                                      | 87%     | 87%     | 87%     | 87%     | 86%     | 85%     | 85%     | 86%     | 86%     | 86%                |  |  |  |  |
| Before Trial                             | 205,218                                                                                                                                  | 214,124 | 216,849 | 217,749 | 225,025 | 212,794 | 207,335 | 194,998 | 177,161 | 175,908 | 179,464            |  |  |  |  |
| In-Custody                               | 25%                                                                                                                                      | 25%     | 26%     | 24%     | 22%     | 22%     | 23%     | 23%     | 22%     | 23%     | 23%                |  |  |  |  |
| Out-of-Custody                           | 75%                                                                                                                                      | 75%     | 74%     | 76%     | 78%     | 78%     | 77%     | 77%     | 78%     | 77%     | 77%                |  |  |  |  |