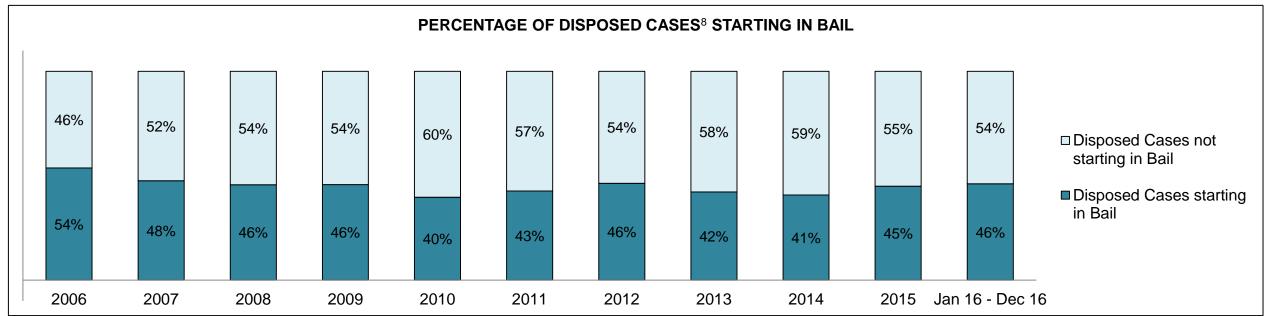

|              | Vov                                     | Matria                                 | Jan 16  | - Dec 16           | 2014 Baseline | Change from 2014 |
|--------------|-----------------------------------------|----------------------------------------|---------|--------------------|---------------|------------------|
|              | Key I                                   | Metric                                 | Percent | Cases <sup>1</sup> | Median*       | Baseline Median  |
|              | Disposed cases that be                  | gan in the Bail Phase                  | 45.3%   | 93,802             | 44.0%         | 1.3%             |
|              | Bail cases with a bail                  | Total                                  | 55.9%   | 52,456             | 56.6%         | -0.7%            |
|              | outcome (bail granted                   | Bail Disposition with 1 appearance     | 53.0%   | 27,793             | 51.4%         | 1.5%             |
| Dail.        | or bail denied)                         | Bail Disposition in 1-3 days           | 71.4%   | 37,465             | 72.5%         | -1.1%            |
| Bail         | Dallara and Marachall                   | Total                                  | 44.1%   | 41,346             | 43.4%         | 0.7%             |
|              | Bail cases with no bail                 | Case disposition in 1-3 appearances    | 31.0%   | 12,799             | 35.0%         | -4.1%            |
|              | disposition but with a case disposition | Case disposition in 0-3 months         | 74.5%   | 30,786             | 76.5%         | -2.0%            |
|              | case disposition                        | Case disposition rate before trial     | 92.3%   | 38,162             | 90.5%         | 1.8%             |
|              |                                         |                                        |         |                    |               |                  |
|              | Disposition rate (include               | es bail cases with case dispositions)  | 86.6%   | 179,464            | 84.3%         | 2.3%             |
| Before Trial | Disposed within 1-3 app                 | pearances (net of bench warrant cases) | 37.7%   | 55,463             | 42.7%         | -5.0%            |
|              | Disposed within 0-3 mo                  | nths (net of bench warrant cases)      | 57.4%   | 84,486             | 61.7%         | -4.3%            |
|              |                                         |                                        |         |                    |               |                  |
| Trial        | Collapse Rate at Trial <sup>2</sup>     |                                        | 66.3%   | 18,371             | 67.5%         | -1.2%            |

### ONTARIO COURT OF JUSTICE CRIMINAL MODERNIZATION COMMITTEE PROVINCIAL DASHBOARD CASES PENDING AS OF DECEMBER 31, 2016

|              | Variable                                | Matu: a                                | Jan 16  | - Dec 16           | 2014 Baseline | Change from 2014 |
|--------------|-----------------------------------------|----------------------------------------|---------|--------------------|---------------|------------------|
|              | ney l                                   | Metric                                 | Percent | Cases <sup>1</sup> | Median*       | Cluster Median   |
|              | Disposed cases that be                  | gan in the Bail Phase                  | 34.1%   | 11,963             | 32.5%         | 1.6%             |
|              | Bail cases with a bail                  | Total                                  | 57.2%   | 6,838              | 53.7%         | 3.5%             |
|              | outcome (bail granted                   | Bail Disposition with 1 appearance     | 51.4%   | 3,515              | 52.5%         | -1.1%            |
| Dell         | or bail denied)                         | Bail Disposition in 1-3 days           | 71.0%   | 4,853              | 72.9%         | -1.9%            |
| Bail         | Ballaca and Marchael                    | Total                                  | 42.8%   | 5,125              | 46.3%         | -3.5%            |
|              | Bail cases with no bail                 | Case disposition in 1-3 appearances    | 32.0%   | 1,640              | 38.7%         | -6.7%            |
|              | disposition but with a case disposition | Case disposition in 0-3 months         | 76.8%   | 3,934              | 79.1%         | -2.3%            |
|              | case disposition                        | Case disposition rate before trial     | 93.7%   | 4,804              | 92.8%         | 0.9%             |
|              |                                         |                                        |         |                    |               |                  |
|              | Disposition rate (include               | es bail cases with case dispositions)  | 88.4%   | 31,008             | 88.7%         | -0.3%            |
| Before Trial | Disposed within 1-3 app                 | pearances (net of bench warrant cases) | 40.9%   | 10,678             | 46.0%         | -5.1%            |
|              | Disposed within 0-3 mo                  | nths (net of bench warrant cases)      | 57.2%   | 14,935             | 60.7%         | -3.5%            |
|              |                                         |                                        |         |                    |               |                  |
| Trial        | Collapse Rate at Trial <sup>2</sup>     |                                        | 63.1%   | 2,570              | 62.3%         | 0.8%             |

# ONTARIO COURT OF JUSTICE CRIMINAL MODERNIZATION COMMITTEE CENTRAL EAST DASHBOARD CASES PENDING AS OF DECEMBER 31, 2016

CENTRAL EAST DASHBOARD

DECEMBER 31, 2016 Page 12 of 12

|          | V                                   | Matuia                                 | Jan 16  | - Dec 16           | 2044 Chroton Modion* | Change from 2014 |
|----------|-------------------------------------|----------------------------------------|---------|--------------------|----------------------|------------------|
|          | Key i                               | Metric                                 | Percent | Cases <sup>1</sup> | 2014 Cluster Median* | Cluster Median   |
|          | Disposed cases that be              | gan in the Bail Phase                  | 36.0%   | 2,761              | 48.0%                | -12.0%           |
|          | Bail cases with a bail              | Total                                  | 51.4%   | 1,419              | 56.0%                | -4.6%            |
|          | outcome (bail granted               | Bail Disposition with 1 appearance     | 45.8%   | 650                | 47.7%                | -1.9%            |
| Da!!     | or bail denied)                     | Bail Disposition in 1-3 days           | 67.6%   | 959                | 70.6%                | -3.0%            |
| Bail     | B 11 11 11 11                       | Total                                  | 48.6%   | 1,342              | 44.0%                | 4.6%             |
|          | Bail cases with no bail             | Case disposition in 1-3 appearances    | 25.3%   | 340                | 35.1%                | -9.8%            |
|          | disposition but with a              | Case disposition in 0-3 months         | 75.1%   | 1,008              | 77.2%                | -2.1%            |
|          | case disposition                    | Case disposition rate before trial     | 93.3%   | 1,252              | 90.7%                | 2.6%             |
|          |                                     |                                        |         |                    |                      |                  |
|          | Disposition rate (include           | es bail cases with case dispositions)  | 89.4%   | 6,857              | 83.6%                | 5.8%             |
| <u> </u> |                                     | pearances (net of bench warrant cases) | 36.8%   | 2,143              | 39.1%                | -2.4%            |
|          | Disposed within 0-3 mo              | nths (net of bench warrant cases)      | 57.3%   | 3,335              | 60.6%                | -3.4%            |
|          |                                     |                                        |         |                    |                      |                  |
| Trial    | Collapse Rate at Trial <sup>2</sup> |                                        | 62.1%   | 502                | 71.0%                | -8.9%            |

BARRIE DASHBOARD

DECEMBER 31, 2016 Page 10 of 10

|              | Mary I                                  | Matria                                | Jan 16  | - Dec 16           | 2044 Charter Medient | Change from 2014 |
|--------------|-----------------------------------------|---------------------------------------|---------|--------------------|----------------------|------------------|
|              | Key i                                   | Metric                                | Percent | Cases <sup>1</sup> | 2014 Cluster Median* | Cluster Median   |
|              | Disposed cases that be                  | gan in the Bail Phase                 | 23.3%   | 236                | 33.5%                | -10.2%           |
|              | Bail cases with a bail                  | Total                                 | 35.6%   | 84                 | 50.7%                | -15.1%           |
|              | outcome (bail granted                   | Bail Disposition with 1 appearance    | 65.5%   | 55                 | 52.9%                | 12.6%            |
| D-U          | or bail denied)                         | Bail Disposition in 1-3 days          | 89.3%   | 75                 | 73.8%                | 15.5%            |
| Bail         |                                         | Total                                 | 64.4%   | 152                | 49.3%                | 15.1%            |
|              | Bail cases with no bail                 | Case disposition in 1-3 appearances   | 53.3%   | 81                 | 33.4%                | 19.9%            |
|              | disposition but with a case disposition | Case disposition in 0-3 months        | 82.2%   | 125                | 77.3%                | 4.9%             |
|              | case disposition                        | Case disposition rate before trial    | 91.4%   | 139                | 91.8%                | -0.4%            |
|              |                                         |                                       |         |                    |                      |                  |
|              | Disposition rate (include               | es bail cases with case dispositions) | 90.3%   | 915                | 85.7%                | 4.7%             |
| Before Trial |                                         |                                       |         |                    | 47.2%                | 13.9%            |
|              | 71.1%                                   | 605                                   | 62.6%   | 8.5%               |                      |                  |
|              |                                         |                                       |         |                    |                      |                  |
| Trial        | Collapse Rate at Trial <sup>2</sup>     |                                       | 67.3%   | 66                 | 66.9%                | 0.4%             |

BRACEBRIDGE DASHBOARD

DECEMBER 31, 2016 Page 10 of 10

|              | Vari                                                    | Mateia                                 | Jan 16  | - Dec 16           | 2044 Charter Medien* | Change from 2014 |
|--------------|---------------------------------------------------------|----------------------------------------|---------|--------------------|----------------------|------------------|
|              | Key I                                                   | Metric                                 | Percent | Cases <sup>1</sup> | 2014 Cluster Median* | Cluster Median   |
|              | Disposed cases that be                                  | gan in the Bail Phase                  | 36.6%   | 393                | 33.5%                | 3.1%             |
|              | Bail cases with a bail                                  | Total                                  | 47.6%   | 187                | 50.7%                | -3.1%            |
|              | outcome (bail granted                                   | Bail Disposition with 1 appearance     | 51.3%   | 96                 | 52.9%                | -1.5%            |
| Dell         | or bail denied)                                         | Bail Disposition in 1-3 days           | 70.6%   | 132                | 73.8%                | -3.2%            |
| Bail         | D. 7                                                    | Total                                  | 52.4%   | 206                | 49.3%                | 3.1%             |
|              | Bail cases with no bail                                 | Case disposition in 1-3 appearances    | 32.5%   | 67                 | 33.4%                | -0.8%            |
|              | disposition but with a case disposition                 | Case disposition in 0-3 months         | 85.9%   | 177                | 77.3%                | 8.6%             |
|              | case disposition                                        | Case disposition rate before trial     | 93.7%   | 193                | 91.8%                | 1.8%             |
|              |                                                         |                                        |         |                    |                      |                  |
|              | Disposition rate (include                               | es bail cases with case dispositions)  | 90.7%   | 975                | 85.7%                | 5.0%             |
| Before Trial | Disposed within 1-3 app                                 | pearances (net of bench warrant cases) | 40.0%   | 357                | 47.2%                | -7.2%            |
|              | Disposed within 0-3 months (net of bench warrant cases) |                                        |         |                    | 62.6%                | -2.0%            |
|              |                                                         |                                        |         |                    |                      |                  |
| Trial        | rial Collapse Rate at Trial <sup>2</sup>                |                                        |         | 42                 | 66.9%                | -24.9%           |