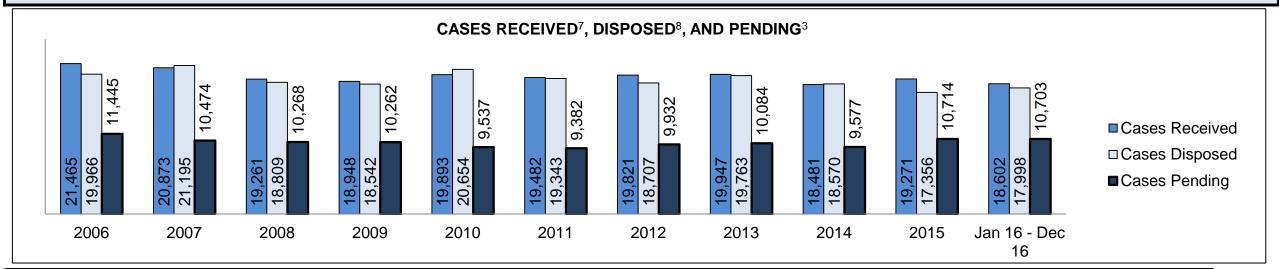

|
| Cases                                    | 15-18 months                                       | 5.7%    | 606                | 322                                          | 284                                                                   |
|                                          | Over 18 months                                     | 9.8%    | 1,050              | 457                                          | 593                                                                   |
| Total                                    |                                                    | 100.0%  | 10,703             | 8,929                                        | 1,774                                                                 |

DECEMBER 31, 2016 Page 1 of 10



| Cases Received <sup>7</sup> by Offence Group |       |       |       |       |       |       |       |       |       |       |                    |
|----------------------------------------------|-------|-------|-------|-------|-------|-------|-------|-------|-------|-------|--------------------|
| Offence Group <sup>9</sup>                   | 2006  | 2007  | 2008  | 2009  | 2010  | 2011  | 2012  | 2013  | 2014  | 2015  | Jan 16 -<br>Dec 16 |
| Crimes Against The Person                    | 5,618 | 5,685 | 5,589 | 5,153 | 5,175 | 5,100 | 4,935 | 5,115 | 4,523 | 4,625 | 4,923              |
| Crimes Against Property                      | 5,001 | 4,957 | 4,759 | 4,828 | 5,081 | 4,744 | 5,027 | 4,470 | 4,399 | 4,698 | 4,385              |
| Administration of Justice                    |