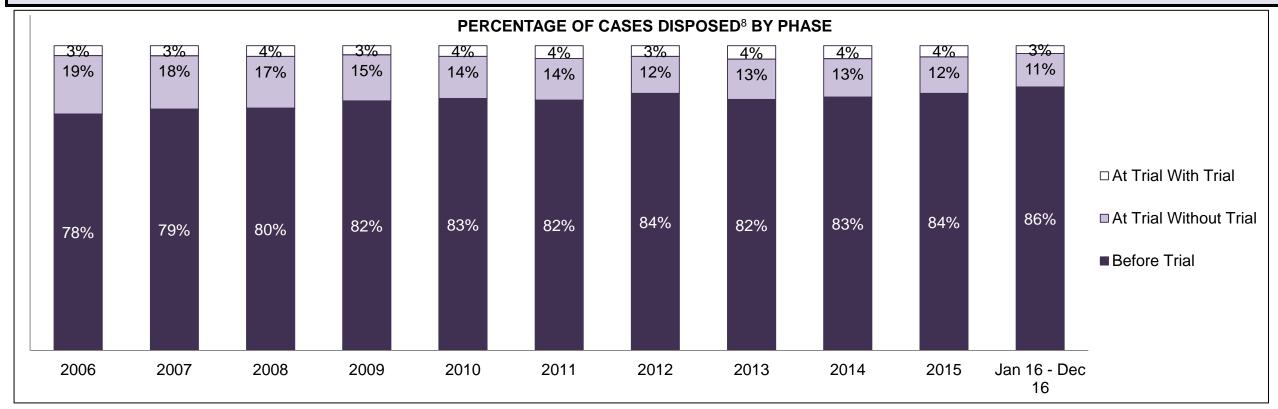

| Cases Disposed <sup>8</sup> by Phase and | Cases Disposed <sup>8</sup> by Phase and Percentage of In-Custody <sup>11</sup> , Out-of-Custody <sup>12</sup> Cases at Case Disposition |         |         |         |         |         |         |         |         |         |                    |  |  |  |  |
|------------------------------------------|------------------------------------------------------------------------------------------------------------------------------------------|---------|---------|---------|---------|---------|---------|---------|---------|---------|--------------------|--|--|--|--|
| Phases                                   | 2006                                                                                                                                     | 2007    | 2008    | 2009    | 2010    | 2011    | 2012    | 2013    | 2014    | 2015    | Jan 16 -<br>Dec 16 |  |  |  |  |
| At Trial With Trial                      | 16,210                                                                                                                                   | 15,719  | 14,924  | 14,281  | 13,333  | 12,913  | 12,507  | 11,635  | 10,711  | 9,759   | 9,325              |  |  |  |  |
| In-Custody                               | 13%                                                                                                                                      | 13%     | 13%     | 14%     | 16%     | 15%     | 17%     | 16%     | 15%     | 15%     | 14%                |  |  |  |  |
| Out-of-Custody                           | 87%                                                                                                                                      | 87%     | 87%     | 86%     | 84%     | 85%     | 83%     | 84%     | 85%     | 85%     | 86%                |  |  |  |  |
| At Trial Without Trial                   | 41,214                                                                                                                                   | 40,223  | 38,567  | 37,885  | 35,859  | 31,139  | 27,205  | 25,048  | 22,226  | 19,582  | 18,371             |  |  |  |  |
| In-Custody                               | 12%                                                                                                                                      | 13%     | 13%     | 13%     | 13%     | 14%     | 15%     | 15%     | 14%     | 14%     | 14%                |  |  |  |  |
| Out-of-Custody                           | 88%                                                                                                                                      | 87%     | 87%     | 87%     | 87%     | 86%     | 85%     | 85%     | 86%     | 86%     | 86%                |  |  |  |  |
| Before Trial                             | 205,218                                                                                                                                  | 214,124 | 216,849 | 217,749 | 225,025 | 212,794 | 207,335 | 194,998 | 177,161 | 175,908 | 179,464            |  |  |  |  |
| In-Custody                               | 25%                                                                                                                                      | 25%     | 26%     | 24%     | 22%     | 22%     | 23%     | 23%     | 22%     | 23%     | 23%                |  |  |  |  |
| Out-of-Custody                           | 75%                                                                                                                                      | 75%     | 74%     | 76%     | 78%     | 78%     | 77%     | 77%     | 78%     | 77%     | 77%                |  |  |  |  |

| Cases Disposed <sup>8</sup> by Phase an | Cases Disposed <sup>8</sup> by Phase and Percentage of In-Custody <sup>11</sup> , Out-of-Custody <sup>12</sup> Cases at Case Disposition |        |        |        |        |        |        |        |        |        |                    |  |  |  |  |
|-----------------------------------------|------------------------------------------------------------------------------------------------------------------------------------------|--------|--------|--------|--------|--------|--------|--------|--------|--------|--------------------|--|--|--|--|
| Phases                                  | 2006                                                                                                                                     | 2007   | 2008   | 2009   | 2010   | 2011   | 2012   | 2013   | 2014   | 2015   | Jan 16 -<br>Dec 16 |  |  |  |  |
| At Trial With Trial                     | 2,403                                                                                                                                    | 2,067  | 1,954  | 2,118  | 1,764  | 1,664  | 1,672  | 1,502  | 1,471  | 1,476  | 1,505              |  |  |  |  |
| In-Custody                              | 10%                                                                                                                                      | 11%    | 10%    | 12%    | 13%    | 12%    | 13%    | 14%    | 11%    | 12%    | 10%                |  |  |  |  |
| Out-of-Custody                          | 90%                                                                                                                                      | 89%    | 90%    | 88%    | 87%    | 88%    | 87%    | 86%    | 89%    | 88%    | 90%                |  |  |  |  |
| At Trial Without Trial                  | 5,019                                                                                                                                    | 4,758  | 4,711  | 4,989  | 4,573  | 3,479  | 3,138  | 2,578  | 2,435  | 2,493  | 2,570              |  |  |  |  |
| In-Custody                              | 10%                                                                                                                                      | 11%    | 11%    | 11%    | 11%    | 13%    | 14%    | 14%    | 13%    | 13%    | 10%                |  |  |  |  |
| Out-of-Custody                          | 90%                                                                                                                                      | 89%    | 89%    | 89%    | 89%    | 87%    | 86%    | 86%    | 87%    | 87%    | 90%                |  |  |  |  |
| Before Trial                            | 34,449                                                                                                                                   | 38,108 | 39,423 | 41,005 | 43,219 | 39,035 | 36,793 | 32,985 | 30,592 | 30,396 | 31,008             |  |  |  |  |
| In-Custody                              | 21%                                                                                                                                      | 21%    | 21%    | 18%    | 18%    | 17%    | 17%    | 18%    | 17%    | 17%    | 17%                |  |  |  |  |
| Out-of-Custody                          | 79%                                                                                                                                      | 79%    | 79%    | 82%    | 82%    | 83%    | 83%    | 82%    | 83%    | 83%    | 83%                |  |  |  |  |

| Cases Disposed <sup>8</sup> by Phase and I | Cases Disposed <sup>8</sup> by Phase and Percentage of In-Custody <sup>11</sup> , Out-of-Custody <sup>12</sup> Cases at Case Disposition |       |       |       |       |       |       |       |       |       |                    |  |
|--------------------------------------------|------------------------------------------------------------------------------------------------------------------------------------------|-------|-------|-------|-------|-------|-------|-------|-------|-------|--------------------|--|
| Phases                                     | 2006                                                                                                                                     | 2007  | 2008  | 2009  | 2010  | 2011  | 2012  | 2013  | 2014  | 2015  | Jan 16 -<br>Dec 16 |  |
| At Trial With Trial                        | 533                                                                                                                                      | 425   | 455   | 490   | 352   | 378   | 344   | 310   | 316   | 267   | 307                |  |
| In-Custody                                 | 12%                                                                                                                                      | 12%   | 14%   | 17%   | 11%   | 10%   | 15%   | 16%   | 17%   | 15%   | 16%                |  |
| Out-of-Custody                             | 88%                                                                                                                                      | 88%   | 86%   | 83%   | 89%   | 90%   | 85%   | 84%   | 83%   | 85%   | 84%                |  |
| At Trial Without Trial                     | 1,198                                                                                                                                    | 868   | 994   | 881   | 809   | 736   | 656   | 582   | 521   | 572   | 502                |  |
| In-Custody                                 | 12%                                                                                                                                      | 16%   | 15%   | 17%   | 12%   | 12%   | 14%   | 15%   | 14%   | 17%   | 12%                |  |
| Out-of-Custody                             | 88%                                                                                                                                      | 84%   | 85%   | 83%   | 88%   | 88%   | 86%   | 85%   | 86%   | 83%   | 88%                |  |
| Before Trial                               | 7,177                                                                                                                                    | 7,393 | 7,692 | 7,704 | 8,491 | 7,444 | 7,429 | 7,170 | 6,698 | 6,734 | 6,857              |  |
| In-Custody                                 | 26%                                                                                                                                      | 27%   | 25%   | 23%   | 20%   | 20%   | 22%   | 23%   | 21%   | 23%   | 20%                |  |
| Out-of-Custody                             | 74%                                                                                                                                      | 73%   | 75%   | 77%   | 80%   | 80%   | 78%   | 77%   | 79%   | 77%   | 80%                |  |

| Cases Disposed <sup>8</sup> by Phase and F | Cases Disposed <sup>8</sup> by Phase and Percentage of In-Custody <sup>11</sup> , Out-of-Custody <sup>12</sup> Cases at Case Disposition |       |       |       |       |       |       |       |      |      |                    |
|--------------------------------------------|------------------------------------------------------------------------------------------------------------------------------------------|-------|-------|-------|-------|-------|-------|-------|------|------|--------------------|
| Phases                                     | 2006                                                                                                                                     | 2007  | 2008  | 2009  | 2010  | 2011  | 2012  | 2013  | 2014 | 2015 | Jan 16 -<br>Dec 16 |
| At Trial With Trial                        | 53                                                                                                                                       | 72    | 71    | 44    | 43    | 46    | 41    | 26    | 27   | 38   | 32                 |
| In-Custody                                 | 8%                                                                                                                                       | 6%    | 11%   | 5%    | 9%    | 11%   | 0%    | 12%   | 7%   | 18%  | 9%                 |
| Out-of-Custody                             | 92%                                                                                                                                      | 94%   | 89%   | 95%   | 91%   | 89%   | 100%  | 88%   | 93%  | 82%  | 91%                |
| At Trial Without Trial                     | 243                                                                                                                                      | 230   | 218   | 240   | 207   | 151   | 111   | 98    | 100  | 87   | 66                 |
| In-Custody                                 | 11%                                                                                                                                      | 8%    | 6%    | 5%    | 8%    | 7%    | 12%   | 14%   | 5%   | 16%  | 17%                |
| Out-of-Custody                             | 89%                                                                                                                                      | 92%   | 94%   | 95%   | 92%   | 93%   | 88%   | 86%   | 95%  | 84%  | 83%                |
| Before Trial                               | 1,292                                                                                                                                    | 1,261 | 1,285 | 1,299 | 1,416 | 1,230 | 1,179 | 1,127 | 908  | 883  | 915                |
| In-Custody                                 | 26%                                                                                                                                      | 27%   | 18%   | 20%   | 19%   | 20%   | 20%   | 20%   | 18%  | 18%  | 16%                |
| Out-of-Custody                             | 74%                                                                                                                                      | 73%   | 82%   | 80%   | 81%   | 80%   | 80%   | 80%   | 82%  | 82%  | 84%                |

COBOURG DASHBOARD

DECEMBER 31, 2016 Page 2 of 10

COBOURG DASHBOARD

DECEMBER 31, 2016 Page 3 of 10

COBOURG DASHBOARD

DECEMBER 31, 2016 Page 4 of 10

Page 5 of 10 **DECEMBER 31, 2016** 

| Cases Disposed <sup>8</sup> by Phase and P | Cases Disposed <sup>8</sup> by Phase and Percentage of In-Custody <sup>11</sup> , Out-of-Custody <sup>12</sup> Cases at Case Disposition |       |       |       |       |       |       |      |      |      |                    |
|--------------------------------------------|------------------------------------------------------------------------------------------------------------------------------------------|-------|-------|-------|-------|-------|-------|------|------|------|--------------------|
| Phases                                     | 2006                                                                                                                                     | 2007  | 2008  | 2009  | 2010  | 2011  | 2012  | 2013 | 2014 | 2015 | Jan 16 -<br>Dec 16 |
| At Trial With Trial                        | 94                                                                                                                                       | 77    | 87    | 87    | 55    | 74    | 68    | 62   | 50   | 42   | 58                 |
| In-Custody                                 | 15%                                                                                                                                      | 14%   | 2%    | 11%   | 15%   | 23%   | 15%   | 19%  | 12%  | 29%  | 12%                |
| Out-of-Custody                             | 85%                                                                                                                                      | 86%   | 98%   | 89%   | 85%   | 77%   | 85%   | 81%  | 88%  | 71%  | 88%                |
| At Trial Without Trial                     | 122                                                                                                                                      | 133   | 153   | 124   | 134   | 74    | 64    | 48   | 42   | 38   | 42                 |
| In-Custody                                 | 13%                                                                                                                                      | 15%   | 9%    | 9%    | 10%   | 16%   | 16%   | 15%  | 26%  | 18%  | 19%                |
| Out-of-Custody                             | 87%                                                                                                                                      | 85%   | 91%   | 91%   | 90%   | 84%   | 84%   | 85%  | 74%  | 82%  | 81%                |
| Before Trial                               | 1,410                                                                                                                                    | 1,417 | 1,491 | 1,395 | 1,491 | 1,234 | 1,236 | 993  | 927  | 978  | 975                |
| In-Custody                                 | 17%                                                                                                                                      | 22%   | 19%   | 21%   | 18%   | 18%   | 17%   | 20%  | 23%  | 19%  | 21%                |
| Out-of-Custody                             | 83%                                                                                                                                      | 78%   | 81%   | 79%   | 82%   | 82%   | 83%   | 80%  | 77%  | 81%  | 79%                |