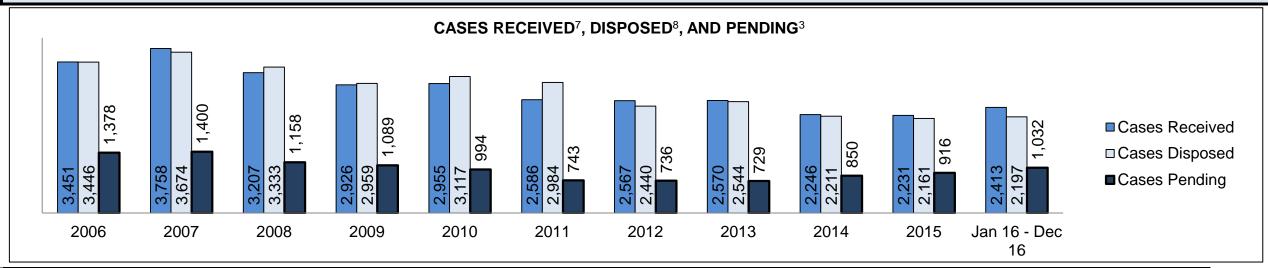

DECEMBER 31, 2016 Page 1 of 12

| Cases Received <sup>7</sup> by Offence Group |        |        |        |        |        |        |       |       |       |       |                    |  |  |
|----------------------------------------------|--------|--------|--------|--------|--------|--------|-------|-------|-------|-------|--------------------|--|--|
| Offence Group <sup>9</sup>                   | 2006   | 2007   | 2008   | 2009   | 2010   | 2011   | 2012  | 2013  | 2014  | 2015  | Jan 16 -<br>Dec 16 |  |  |
| Crimes Against The Person                    | 11,143 | 11,479 | 10,871 | 10,823 | 10,570 | 10,006 | 9,539 | 8,907 | 8,479 | 8,499 | 8,814              |  |  |
| Crimes Against Property                      | 9,980  | 9,916  | 10,047 | 10,382 | 10,611 | 9,783  | 9,414 | 8,729 | 8,095 | 8,665 | 8,496              |  |  |
| Administration of Justice                    | 10,804 | 11,596 | 11,267 | 11,143 | 10,962 | 10,275 | 9,528 | 8,727 | 8,574 | 8,499 | 8,836              |  |  |
| Other Criminal Code                          | 2,134  | 2,194  | 2,298  | 2,360  | 2,643  | 2,025  | 2,006 | 1,698 | 1,649 | 1,597 | 1,589              |  |  |
| Criminal Code Traffic                        | 4,332  | 4,640  | 4,769  | 4,700  | 4,777  | 4,424  | 4,413 | 4,074 | 4,112 | 4,325 | 4,471              |  |  |
| Federal Statute                              | 6,149  | 6,612  | 6,895  | 6,726  | 7,302  | 6,871  | 5,855 | 5,132 | 4,803 | 4,320 | 3,679              |  |  |

DECEMBER 31, 2016 Page 1 of 10

| Cases Received by Offence Grou | Cases Received <sup>7</sup> by Offence Group |       |       |       |       |       |       |       |       |       |                    |  |
|--------------------------------|----------------------------------------------|-------|-------|-------|-------|-------|-------|-------|-------|-------|--------------------|--|
| Offence Group <sup>9</sup>     | 2006                                         | 2007  | 2008  | 2009  | 2010  | 2011  | 2012  | 2013  | 2014  | 2015  | Jan 16 -<br>Dec 16 |  |
| Crimes Against The Person      | 2,170                                        | 2,075 | 2,102 | 2,067 | 2,018 | 1,827 | 1,944 | 1,751 | 1,835 | 1,832 | 1,903              |  |
| Crimes Against Property        | 2,134                                        | 2,126 | 2,180 | 2,219 | 2,356 | 2,155 | 2,090 | 1,798 | 1,767 | 1,924 | 1,763              |  |
| Administration of Justice      | 2,251                                        | 2,322 | 2,319 | 2,220 | 2,004 | 1,879 | 1,869 | 1,916 | 1,842 | 1,895 | 1,923              |  |
| Other Criminal Code            | 388                                          | 389   | 408   | 418   | 432   | 354   | 409   | 357   | 325   | 377   | 360                |  |
| Criminal Code Traffic          | 802                                          | 916   | 899   | 961   | 932   | 883   | 968   | 919   | 884   | 843   | 907                |  |
| Federal Statute                | 1,221                                        | 1,338 | 1,290 | 1,253 | 1,276 | 1,337 | 1,331 | 1,222 | 1,084 | 950   | 904                |  |

DECEMBER 31, 2016 Page 1 of 10

| Cases Received <sup>7</sup> by Offence Group |      |      |      |      |      |      |      |      |      |      |                    |
|----------------------------------------------|------|------|------|------|------|------|------|------|------|------|--------------------|
| Offence Group <sup>9</sup>                   | 2006 | 2007 | 2008 | 2009 | 2010 | 2011 | 2012 | 2013 | 2014 | 2015 | Jan 16 -<br>Dec 16 |
| Crimes Against The Person                    | 432  | 471  | 309  | 346  | 336  | 367  | 290  | 287  | 267  | 254  | 284                |
| Crimes Against Property                      | 291  | 406  | 287  | 307  | 299  | 262  | 270  | 263  | 214  | 207  | 232                |
| Administration of Justice                    | 363  | 433  | 292  | 310  | 290  | 289  | 277  | 236  | 201  | 187  | 214                |
| Other Criminal Code                          | 65   | 66   | 52   | 71   | 52   | 61   | 61   | 62   | 57   | 31   | 41                 |
| Criminal Code Traffic                        | 237  | 266  | 308  | 245  | 295  | 213  | 199  | 220  | 170  | 183  | 206                |
| Federal Statute                              | 174  | 254  | 253  | 313  | 351  | 188  | 158  | 154  | 91   | 111  | 118                |

DECEMBER 31, 2016 Page 1 of 10

| Cases Received <sup>7</sup> by Offence Group |      |      |      |      |      |      |      |      |      |      |                    |
|----------------------------------------------|------|------|------|------|------|------|------|------|------|------|--------------------|
| Offence Group <sup>9</sup>                   | 2006 | 2007 | 2008 | 2009 | 2010 | 2011 | 2012 | 2013 | 2014 | 2015 | Jan 16 -<br>Dec 16 |
| Crimes Against The Person                    | 472  | 438  | 438  | 460  | 415  | 361  | 325  | 319  | 264  | 321  | 263                |
| Crimes Against Property                      | 352  | 409  | 355  | 335  | 371  | 296  | 313  | 219  | 242  | 196  | 239                |
| Administration of Justice                    | 320  | 356  | 299  | 323  | 317  | 281  | 253  | 188  | 196  | 197  | 185                |
| Other Criminal Code                          | 87   | 83   | 65   | 41   | 49   | 44   | 76   | 32   | 52   | 80   | 42                 |
| Criminal Code Traffic                        | 204  | 173  | 183  | 172  | 163  | 186  | 193  | 136  | 153  | 150  | 128                |
| Federal Statute                              | 243  | 247  | 206  | 219  | 163  | 197  | 186  | 160  | 154  | 135  | 110                |