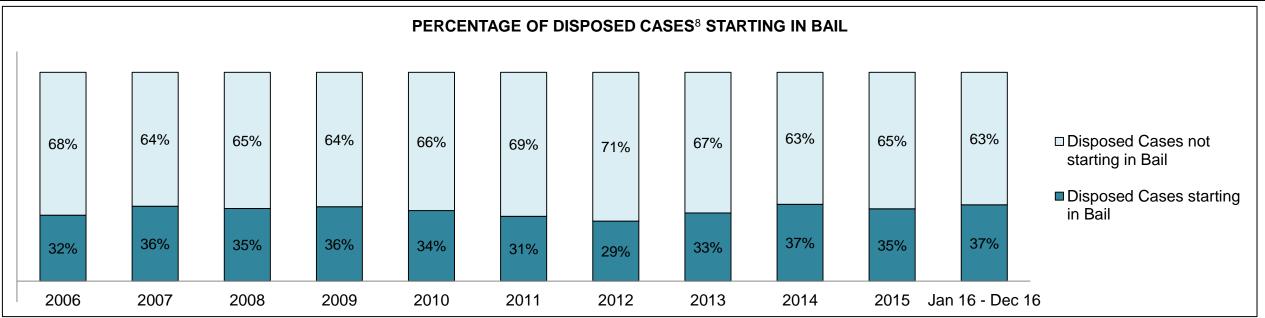

|              | Vov                                     | Matria                                 | Jan 16  | - Dec 16           | 2014 Baseline | Change from 2014 |
|--------------|-----------------------------------------|----------------------------------------|---------|--------------------|---------------|------------------|
|              | Key I                                   | Metric                                 | Percent | Cases <sup>1</sup> | Median*       | Baseline Median  |
|              | Disposed cases that be                  | gan in the Bail Phase                  | 45.3%   | 93,802             | 44.0%         | 1.3%             |
|              | Bail cases with a bail                  | Total                                  | 55.9%   | 52,456             | 56.6%         | -0.7%            |
|              | outcome (bail granted                   | Bail Disposition with 1 appearance     | 53.0%   | 27,793             | 51.4%         | 1.5%             |
| Dail.        | or bail denied)                         | Bail Disposition in 1-3 days           | 71.4%   | 37,465             | 72.5%         | -1.1%            |
| Bail         | Dallara and Marachall                   | Total                                  | 44.1%   | 41,346             | 43.4%         | 0.7%             |
|              | Bail cases with no bail                 | Case disposition in 1-3 appearances    | 31.0%   | 12,799             | 35.0%         | -4.1%            |
|              | disposition but with a case disposition | Case disposition in 0-3 months         | 74.5%   | 30,786             | 76.5%         | -2.0%            |
|              | case disposition                        | Case disposition rate before trial     | 92.3%   | 38,162             | 90.5%         | 1.8%             |
|              |                                         |                                        |         |                    |               |                  |
|              | Disposition rate (include               | es bail cases with case dispositions)  | 86.6%   | 179,464            | 84.3%         | 2.3%             |
| Before Trial | Disposed within 1-3 app                 | pearances (net of bench warrant cases) | 37.7%   | 55,463             | 42.7%         | -5.0%            |
|              | Disposed within 0-3 mo                  | nths (net of bench warrant cases)      | 57.4%   | 84,486             | 61.7%         | -4.3%            |
|              |                                         |                                        |         |                    |               |                  |
| Trial        | Collapse Rate at Trial <sup>2</sup>     |                                        | 66.3%   | 18,371             | 67.5%         | -1.2%            |

### ONTARIO COURT OF JUSTICE CRIMINAL MODERNIZATION COMMITTEE PROVINCIAL DASHBOARD CASES PENDING AS OF DECEMBER 31, 2016

|              | Variable                                | Matu: a                                | Jan 16  | - Dec 16           | 2014 Baseline | Change from 2014 |
|--------------|-----------------------------------------|----------------------------------------|---------|--------------------|---------------|------------------|
|              | ney l                                   | Metric                                 | Percent | Cases <sup>1</sup> | Median*       | Cluster Median   |
|              | Disposed cases that be                  | gan in the Bail Phase                  | 34.1%   | 11,963             | 32.5%         | 1.6%             |
|              | Bail cases with a bail                  | Total                                  | 57.2%   | 6,838              | 53.7%         | 3.5%             |
|              | outcome (bail granted                   | Bail Disposition with 1 appearance     | 51.4%   | 3,515              | 52.5%         | -1.1%            |
| Dell         | or bail denied)                         | Bail Disposition in 1-3 days           | 71.0%   | 4,853              | 72.9%         | -1.9%            |
| Bail         | Ballaca and Marchael                    | Total                                  | 42.8%   | 5,125              | 46.3%         | -3.5%            |
|              | Bail cases with no bail                 | Case disposition in 1-3 appearances    | 32.0%   | 1,640              | 38.7%         | -6.7%            |
|              | disposition but with a case disposition | Case disposition in 0-3 months         | 76.8%   | 3,934              | 79.1%         | -2.3%            |
|              | case disposition                        | Case disposition rate before trial     | 93.7%   | 4,804              | 92.8%         | 0.9%             |
|              |                                         |                                        |         |                    |               |                  |
|              | Disposition rate (include               | es bail cases with case dispositions)  | 88.4%   | 31,008             | 88.7%         | -0.3%            |
| Before Trial | Disposed within 1-3 app                 | pearances (net of bench warrant cases) | 40.9%   | 10,678             | 46.0%         | -5.1%            |
|              | Disposed within 0-3 mo                  | nths (net of bench warrant cases)      | 57.2%   | 14,935             | 60.7%         | -3.5%            |
|              |                                         |                                        |         |                    |               |                  |
| Trial        | Collapse Rate at Trial <sup>2</sup>     |                                        | 63.1%   | 2,570              | 62.3%         | 0.8%             |

# ONTARIO COURT OF JUSTICE CRIMINAL MODERNIZATION COMMITTEE CENTRAL EAST DASHBOARD CASES PENDING AS OF DECEMBER 31, 2016

CENTRAL EAST DASHBOARD

DECEMBER 31, 2016 Page 12 of 12

|          | V                                   | Matuia                                 | Jan 16  | - Dec 16           | 2044 Chroton Modion* | Change from 2014 |
|----------|-------------------------------------|----------------------------------------|---------|--------------------|----------------------|------------------|
|          | Key i                               | Metric                                 | Percent | Cases <sup>1</sup> | 2014 Cluster Median* | Cluster Median   |
|          | Disposed cases that be              | gan in the Bail Phase                  | 36.0%   | 2,761              | 48.0%                | -12.0%           |
|          | Bail cases with a bail              | Total                                  | 51.4%   | 1,419              | 56.0%                | -4.6%            |
|          | outcome (bail granted               | Bail Disposition with 1 appearance     | 45.8%   | 650                | 47.7%                | -1.9%            |
| Da!!     | or bail denied)                     | Bail Disposition in 1-3 days           | 67.6%   | 959                | 70.6%                | -3.0%            |
| Bail     | B 11 11 11 11                       | Total                                  | 48.6%   | 1,342              | 44.0%                | 4.6%             |
|          | Bail cases with no bail             | Case disposition in 1-3 appearances    | 25.3%   | 340                | 35.1%                | -9.8%            |
|          | disposition but with a              | Case disposition in 0-3 months         | 75.1%   | 1,008              | 77.2%                | -2.1%            |
|          | case disposition                    | Case disposition rate before trial     | 93.3%   | 1,252              | 90.7%                | 2.6%             |
|          |                                     |                                        |         |                    |                      |                  |
|          | Disposition rate (include           | es bail cases with case dispositions)  | 89.4%   | 6,857              | 83.6%                | 5.8%             |
| <u> </u> |                                     | pearances (net of bench warrant cases) | 36.8%   | 2,143              | 39.1%                | -2.4%            |
|          | Disposed within 0-3 mo              | nths (net of bench warrant cases)      | 57.3%   | 3,335              | 60.6%                | -3.4%            |
|          |                                     |                                        |         |                    |                      |                  |
| Trial    | Collapse Rate at Trial <sup>2</sup> |                                        | 62.1%   | 502                | 71.0%                | -8.9%            |

BARRIE DASHBOARD

DECEMBER 31, 2016 Page 10 of 10

|              | Mary I                                  | Matria                                | Jan 16  | - Dec 16           | 2044 Charter Medient | Change from 2014 |
|--------------|-----------------------------------------|---------------------------------------|---------|--------------------|----------------------|------------------|
|              | Key i                                   | Metric                                | Percent | Cases <sup>1</sup> | 2014 Cluster Median* | Cluster Median   |
|              | Disposed cases that be                  | gan in the Bail Phase                 | 23.3%   | 236                | 33.5%                | -10.2%           |
|              | Bail cases with a bail                  | Total                                 | 35.6%   | 84                 | 50.7%                | -15.1%           |
|              | outcome (bail granted                   | Bail Disposition with 1 appearance    | 65.5%   | 55                 | 52.9%                | 12.6%            |
| D-U          | or bail denied)                         | Bail Disposition in 1-3 days          | 89.3%   | 75                 | 73.8%                | 15.5%            |
| Bail         |                                         | Total                                 | 64.4%   | 152                | 49.3%                | 15.1%            |
|              | Bail cases with no bail                 | Case disposition in 1-3 appearances   | 53.3%   | 81                 | 33.4%                | 19.9%            |
|              | disposition but with a case disposition | Case disposition in 0-3 months        | 82.2%   | 125                | 77.3%                | 4.9%             |
|              | case disposition                        | Case disposition rate before trial    | 91.4%   | 139                | 91.8%                | -0.4%            |
|              |                                         |                                       |         |                    |                      |                  |
|              | Disposition rate (include               | es bail cases with case dispositions) | 90.3%   | 915                | 85.7%                | 4.7%             |
| Before Trial |                                         |                                       |         |                    | 47.2%                | 13.9%            |
|              | 71.1%                                   | 605                                   | 62.6%   | 8.5%               |                      |                  |
|              |                                         |                                       |         |                    |                      |                  |
| Trial        | Collapse Rate at Trial <sup>2</sup>     |                                       | 67.3%   | 66                 | 66.9%                | 0.4%             |

BRACEBRIDGE DASHBOARD

DECEMBER 31, 2016 Page 10 of 10

|              | Vari                                                    | Mateia                                 | Jan 16  | - Dec 16           | 2044 Charter Medien* | Change from 2014 |
|--------------|---------------------------------------------------------|----------------------------------------|---------|--------------------|----------------------|------------------|
|              | Key I                                                   | Metric                                 | Percent | Cases <sup>1</sup> | 2014 Cluster Median* | Cluster Median   |
|              | Disposed cases that be                                  | gan in the Bail Phase                  | 36.6%   | 393                | 33.5%                | 3.1%             |
|              | Bail cases with a bail                                  | Total                                  | 47.6%   | 187                | 50.7%                | -3.1%            |
|              | outcome (bail granted                                   | Bail Disposition with 1 appearance     | 51.3%   | 96                 | 52.9%                | -1.5%            |
| Dell         | or bail denied)                                         | Bail Disposition in 1-3 days           | 70.6%   | 132                | 73.8%                | -3.2%            |
| Bail         | D. 7                                                    | Total                                  | 52.4%   | 206                | 49.3%                | 3.1%             |
|              | Bail cases with no bail                                 | Case disposition in 1-3 appearances    | 32.5%   | 67                 | 33.4%                | -0.8%            |
|              | disposition but with a case disposition                 | Case disposition in 0-3 months         | 85.9%   | 177                | 77.3%                | 8.6%             |
|              | case disposition                                        | Case disposition rate before trial     | 93.7%   | 193                | 91.8%                | 1.8%             |
|              |                                                         |                                        |         |                    |                      |                  |
|              | Disposition rate (include                               | es bail cases with case dispositions)  | 90.7%   | 975                | 85.7%                | 5.0%             |
| Before Trial | Disposed within 1-3 app                                 | pearances (net of bench warrant cases) | 40.0%   | 357                | 47.2%                | -7.2%            |
|              | Disposed within 0-3 months (net of bench warrant cases) |                                        |         |                    | 62.6%                | -2.0%            |
|              |                                                         |                                        |         |                    |                      |                  |
| Trial        | rial Collapse Rate at Trial <sup>2</sup>                |                                        |         | 42                 | 66.9%                | -24.9%           |