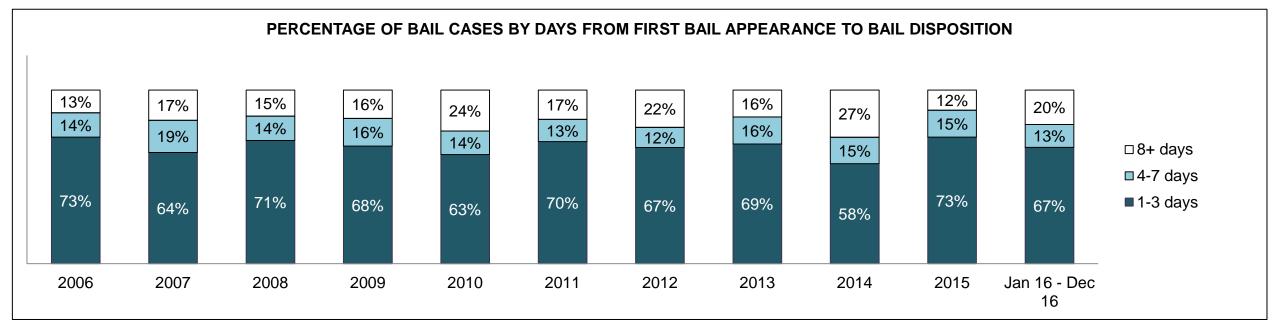

|              | Vov                                     | Matria                                 | Jan 16  | - Dec 16           | 2014 Baseline | Change from 2014 |
|--------------|-----------------------------------------|----------------------------------------|---------|--------------------|---------------|------------------|
|              | Key I                                   | Metric                                 | Percent | Cases <sup>1</sup> | Median*       | Baseline Median  |
|              | Disposed cases that be                  | gan in the Bail Phase                  | 45.3%   | 93,802             | 44.0%         | 1.3%             |
|              | Bail cases with a bail                  | Total                                  | 55.9%   | 52,456             | 56.6%         | -0.7%            |
|              | outcome (bail granted                   | Bail Disposition with 1 appearance     | 53.0%   | 27,793             | 51.4%         | 1.5%             |
| Dail.        | or bail denied)                         | Bail Disposition in 1-3 days           | 71.4%   | 37,465             | 72.5%         | -1.1%            |
| Bail         | Dallara and Marachall                   | Total                                  | 44.1%   | 41,346             | 43.4%         | 0.7%             |
|              | Bail cases with no bail                 | Case disposition in 1-3 appearances    | 31.0%   | 12,799             | 35.0%         | -4.1%            |
|              | disposition but with a case disposition | Case disposition in 0-3 months         | 74.5%   | 30,786             | 76.5%         | -2.0%            |
|              | case disposition                        | Case disposition rate before trial     | 92.3%   | 38,162             | 90.5%         | 1.8%             |
|              |                                         |                                        |         |                    |               |                  |
|              | Disposition rate (include               | es bail cases with case dispositions)  | 86.6%   | 179,464            | 84.3%         | 2.3%             |
| Before Trial | Disposed within 1-3 app                 | pearances (net of bench warrant cases) | 37.7%   | 55,463             | 42.7%         | -5.0%            |
|              | Disposed within 0-3 mo                  | nths (net of bench warrant cases)      | 57.4%   | 84,486             | 61.7%         | -4.3%            |
|              |                                         |                                        |         |                    |               |                  |
| Trial        | Collapse Rate at Trial <sup>2</sup>     |                                        | 66.3%   | 18,371             | 67.5%         | -1.2%            |

### ONTARIO COURT OF JUSTICE CRIMINAL MODERNIZATION COMMITTEE PROVINCIAL DASHBOARD CASES PENDING AS OF DECEMBER 31, 2016

|              | Variable                                | Matu: a                                | Jan 16  | - Dec 16           | 2014 Baseline | Change from 2014 |
|--------------|-----------------------------------------|----------------------------------------|---------|--------------------|---------------|------------------|
|              | ney l                                   | Metric                                 | Percent | Cases <sup>1</sup> | Median*       | Cluster Median   |
|              | Disposed cases that be                  | gan in the Bail Phase                  | 34.1%   | 11,963             | 32.5%         | 1.6%             |
|              | Bail cases with a bail                  | Total                                  | 57.2%   | 6,838              | 53.7%         | 3.5%             |
|              | outcome (bail granted                   | Bail Disposition with 1 appearance     | 51.4%   | 3,515              | 52.5%         | -1.1%            |
| Dell         | or bail denied)                         | Bail Disposition in 1-3 days           | 71.0%   | 4,853              | 72.9%         | -1.9%            |
| Bail         | Ballaca and Marchael                    | Total                                  | 42.8%   | 5,125              | 46.3%         | -3.5%            |
|              | Bail cases with no bail                 | Case disposition in 1-3 appearances    | 32.0%   | 1,640              | 38.7%         | -6.7%            |
|              | disposition but with a case disposition | Case disposition in 0-3 months         | 76.8%   | 3,934              | 79.1%         | -2.3%            |
|              | case disposition                        | Case disposition rate before trial     | 93.7%   | 4,804              | 92.8%         | 0.9%             |
|              |                                         |                                        |         |                    |               |                  |
|              | Disposition rate (include               | es bail cases with case dispositions)  | 88.4%   | 31,008             | 88.7%         | -0.3%            |
| Before Trial | Disposed within 1-3 app                 | pearances (net of bench warrant cases) | 40.9%   | 10,678             | 46.0%         | -5.1%            |
|              | Disposed within 0-3 mo                  | nths (net of bench warrant cases)      | 57.2%   | 14,935             | 60.7%         | -3.5%            |
|              |                                         |                                        |         |                    |               |                  |
| Trial        | Collapse Rate at Trial <sup>2</sup>     |                                        | 63.1%   | 2,570              | 62.3%         | 0.8%             |

# ONTARIO COURT OF JUSTICE CRIMINAL MODERNIZATION COMMITTEE CENTRAL EAST DASHBOARD CASES PENDING AS OF DECEMBER 31, 2016

CENTRAL EAST DASHBOARD

DECEMBER 31, 2016 Page 12 of 12

|          | V                                   | Matuia                                 | Jan 16  | - Dec 16           | 2044 Chroton Modion* | Change from 2014 |
|----------|-------------------------------------|----------------------------------------|---------|--------------------|----------------------|------------------|
|          | Key i                               | Metric                                 | Percent | Cases <sup>1</sup> | 2014 Cluster Median* | Cluster Median   |
|          | Disposed cases that be              | gan in the Bail Phase                  | 36.0%   | 2,761              | 48.0%                | -12.0%           |
|          | Bail cases with a bail              | Total                                  | 51.4%   | 1,419              | 56.0%                | -4.6%            |
|          | outcome (bail granted               | Bail Disposition with 1 appearance     | 45.8%   | 650                | 47.7%                | -1.9%            |
| Da!!     | or bail denied)                     | Bail Disposition in 1-3 days           | 67.6%   | 959                | 70.6%                | -3.0%            |
| Bail     | B 11 11 11 11                       | Total                                  | 48.6%   | 1,342              | 44.0%                | 4.6%             |
|          | Bail cases with no bail             | Case disposition in 1-3 appearances    | 25.3%   | 340                | 35.1%                | -9.8%            |
|          | disposition but with a              | Case disposition in 0-3 months         | 75.1%   | 1,008              | 77.2%                | -2.1%            |
|          | case disposition                    | Case disposition rate before trial     | 93.3%   | 1,252              | 90.7%                | 2.6%             |
|          |                                     |                                        |         |                    |                      |                  |
|          | Disposition rate (include           | es bail cases with case dispositions)  | 89.4%   | 6,857              | 83.6%                | 5.8%             |
| <u> </u> |                                     | pearances (net of bench warrant cases) | 36.8%   | 2,143              | 39.1%                | -2.4%            |
|          | Disposed within 0-3 mo              | nths (net of bench warrant cases)      | 57.3%   | 3,335              | 60.6%                | -3.4%            |
|          |                                     |                                        |         |                    |                      |                  |
| Trial    | Collapse Rate at Trial <sup>2</sup> |                                        | 62.1%   | 502                | 71.0%                | -8.9%            |

BARRIE DASHBOARD

DECEMBER 31, 2016 Page 10 of 10

|              | Mary I                                  | Matria                                | Jan 16  | - Dec 16           | 2044 Charter Medient | Change from 2014 |
|--------------|-----------------------------------------|---------------------------------------|---------|--------------------|----------------------|------------------|
|              | Key i                                   | Metric                                | Percent | Cases <sup>1</sup> | 2014 Cluster Median* | Cluster Median   |
|              | Disposed cases that be                  | gan in the Bail Phase                 | 23.3%   | 236                | 33.5%                | -10.2%           |
|              | Bail cases with a bail                  | Total                                 | 35.6%   | 84                 | 50.7%                | -15.1%           |
|              | outcome (bail granted                   | Bail Disposition with 1 appearance    | 65.5%   | 55                 | 52.9%                | 12.6%            |
| D-U          | or bail denied)                         | Bail Disposition in 1-3 days          | 89.3%   | 75                 | 73.8%                | 15.5%            |
| Bail         |                                         | Total                                 | 64.4%   | 152                | 49.3%                | 15.1%            |
|              | Bail cases with no bail                 | Case disposition in 1-3 appearances   | 53.3%   | 81                 | 33.4%                | 19.9%            |
|              | disposition but with a case disposition | Case disposition in 0-3 months        | 82.2%   | 125                | 77.3%                | 4.9%             |
|              | case disposition                        | Case disposition rate before trial    | 91.4%   | 139                | 91.8%                | -0.4%            |
|              |                                         |                                       |         |                    |                      |                  |
|              | Disposition rate (include               | es bail cases with case dispositions) | 90.3%   | 915                | 85.7%                | 4.7%             |
| Before Trial |                                         |                                       |         |                    | 47.2%                | 13.9%            |
|              | 71.1%                                   | 605                                   | 62.6%   | 8.5%               |                      |                  |
|              |                                         |                                       |         |                    |                      |                  |
| Trial        | Collapse Rate at Trial <sup>2</sup>     |                                       | 67.3%   | 66                 | 66.9%                | 0.4%             |

BRACEBRIDGE DASHBOARD

DECEMBER 31, 2016 Page 10 of 10

|              | Vari                                                    | Mateia                                 | Jan 16  | - Dec 16           | 2044 Charter Medien* | Change from 2014 |
|--------------|---------------------------------------------------------|----------------------------------------|---------|--------------------|----------------------|------------------|
|              | Key I                                                   | Metric                                 | Percent | Cases <sup>1</sup> | 2014 Cluster Median* | Cluster Median   |
|              | Disposed cases that be                                  | gan in the Bail Phase                  | 36.6%   | 393                | 33.5%                | 3.1%             |
|              | Bail cases with a bail                                  | Total                                  | 47.6%   | 187                | 50.7%                | -3.1%            |
|              | outcome (bail granted                                   | Bail Disposition with 1 appearance     | 51.3%   | 96                 | 52.9%                | -1.5%            |
| Dell         | or bail denied)                                         | Bail Disposition in 1-3 days           | 70.6%   | 132                | 73.8%                | -3.2%            |
| Bail         | D. 7                                                    | Total                                  | 52.4%   | 206                | 49.3%                | 3.1%             |
|              | Bail cases with no bail                                 | Case disposition in 1-3 appearances    | 32.5%   | 67                 | 33.4%                | -0.8%            |
|              | disposition but with a case disposition                 | Case disposition in 0-3 months         | 85.9%   | 177                | 77.3%                | 8.6%             |
|              | case disposition                                        | Case disposition rate before trial     | 93.7%   | 193                | 91.8%                | 1.8%             |
|              |                                                         |                                        |         |                    |                      |                  |
|              | Disposition rate (include                               | es bail cases with case dispositions)  | 90.7%   | 975                | 85.7%                | 5.0%             |
| Before Trial | Disposed within 1-3 app                                 | pearances (net of bench warrant cases) | 40.0%   | 357                | 47.2%                | -7.2%            |
|              | Disposed within 0-3 months (net of bench warrant cases) |                                        |         |                    | 62.6%                | -2.0%            |
|              |                                                         |                                        |         |                    |                      |                  |
| Trial        | rial Collapse Rate at Trial <sup>2</sup>                |                                        |         | 42                 | 66.9%                | -24.9%           |