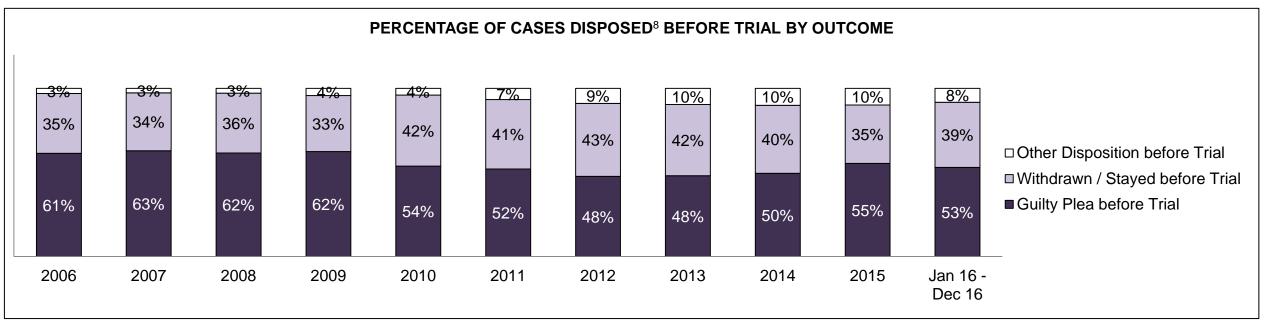

| 1,196 | 1,168 | 1,055 | 1,201 | 1,166 | 1,205 | 1,039 | 975  | 1,102 | 1,276              |
| In-Custody                               | 22%                                                                                                                                      | 22%   | 21%   | 22%   | 19%   | 14%   | 18%   | 17%   | 18%  | 25%   | 22%                |
| Out-of-Custody                           | 78%                                                                                                                                      | 78%   | 79%   | 78%   | 81%   | 86%   | 82%   | 83%   | 82%  | 75%   | 78%                |

WALKERTON DASHBOARD

DECEMBER 31, 2016 Page 6 of 10





DECEMBER 31, 2016 Page 7 of 10



| Percentage of Cases Disposed <sup>8</sup> At | Percentage of Cases Disposed <sup>8</sup> At Trial Without Trial (Collapse Rate At Trial <sup>2</sup> ) by Offence Group At Disposition |      |      |      |      |      |      |      |      |      |                    |
|----------------------------------------------|-----------------------------------------------------------------------------------------------------------------------------------------|------|------|------|------|------|------|------|------|------|--------------------|
| Offence Group at Disposition <sup>14</sup>   | 2006                                                                                                                                    | 2007 | 2008 | 2009 | 2010 | 2011