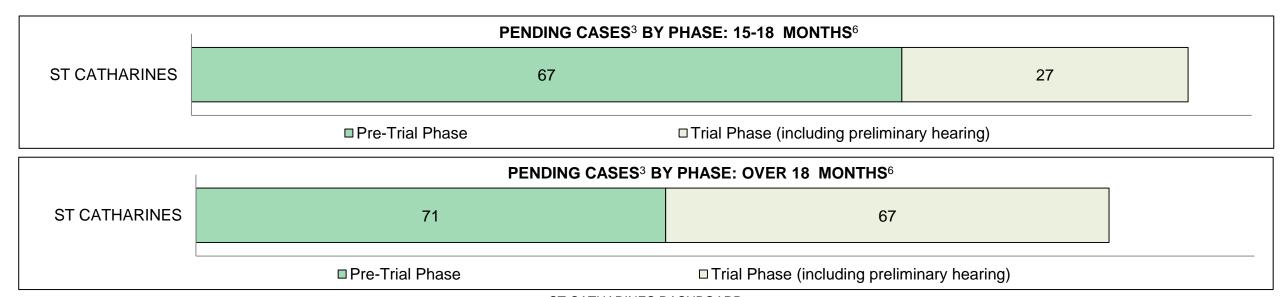

| Over 18 months | 15-18 months | 10-15 months | 8-10 months | 0-8 months  | Total |  |  |  |  |
| ST CATHARINES                                                                                                        | 138            | 94           | 353          | 219         | 1,623       | 2,427 |  |  |  |  |
| In-Custody                                                                                                           | 19%            | 15%          | 12%          | 10%         | <b>17</b> % | 15%   |  |  |  |  |
| Out-of-Custody                                                                                                       | 81%            | 85%          | 88%          | 90%         | 83%         | 85%   |  |  |  |  |



ST CATHARINES DASHBOARD

DECEMBER 31, 2016 Page 10 of 10

|                         | Vavi                                                    | Matria                                 | Jan 16 - | Dec 16             | 2044 Chroter Medien* | Change from 2014 |
|-------------------------|---------------------------------------------------------|----------------------------------------|----------|--------------------|----------------------|------------------|
|                         | ney i                                                   | Metric                                 | Percent  | Cases <sup>1</sup> | 2014 Cluster Median* | Cluster Median   |
|                         | Disposed cases that be                                  | gan in the Bail Phase                  | 47.7%    |