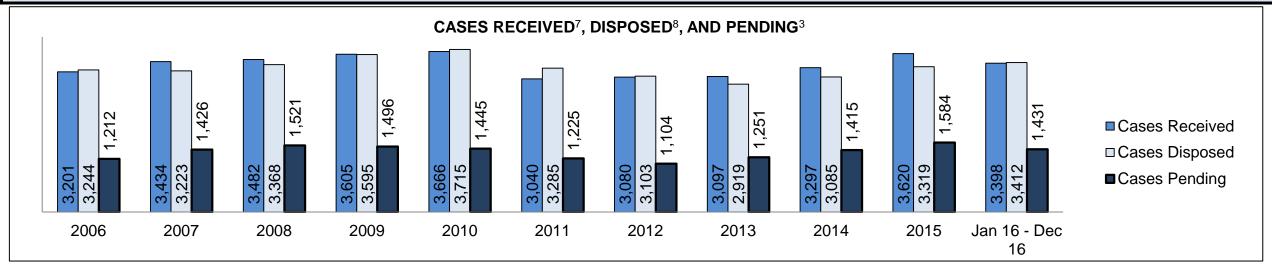

See Appendix 1 bookmark for footnote definitions.

<sup>\*</sup>See Appendix 2 bookmark for Cluster court designations.

| Cases Received by Offence Grou | Cases Received <sup>7</sup> by Offence Group |        |        |        |        |        |        |        |        |        |                    |  |  |  |  |
|--------------------------------|----------------------------------------------|--------|--------|--------|--------|--------|--------|--------|--------|--------|--------------------|--|--|--|--|
| Offence Group <sup>9</sup>     | 2006                                         | 2007   | 2008   | 2009   | 2010   | 2011   | 2012   | 2013   | 2014   | 2015   | Jan 16 -<br>Dec 16 |  |  |  |  |
| Crimes Against The Person      | 73,037                                       | 73,632 | 71,537 | 71,586 | 70,116 | 67,886 | 65,387 | 59,842 | 56,409 | 57,092 | 58,698             |  |  |  |  |
| Crimes Against Property        | 61,170                                       | 60,463 | 59,980 | 61,024 | 60,311 | 56,486 | 56,335 | 51,562 | 49,067 | 49,149 | 49,773             |  |  |  |  |
| Administration of Justice      | 72,478                                       | 73,530 | 72,907 | 68,556 | 66,705 | 64,598 | 63,846 | 60,173 | 57,889 | 59,213 | 61,532             |  |  |  |  |
| Other Criminal Code            | 16,419                                       | 15,506 | 14,554 | 14,017 | 13,999 | 12,394 | 11,827 | 11,131 | 9,805  | 10,232 | 10,333             |  |  |  |  |
| Criminal Code Traffic          | 19,885                                       | 20,765 | 21,272 | 20,804 | 20,492 | 19,831 | 19,640 | 18,181 | 17,395 | 17,799 | 17,450             |  |  |  |  |
| Federal Statute                | 32,217                                       | 32,856 | 33,486 | 32,424 | 34,020 | 32,172 | 30,228 | 28,251 | 24,703 | 23,175 | 20,395             |  |  |  |  |