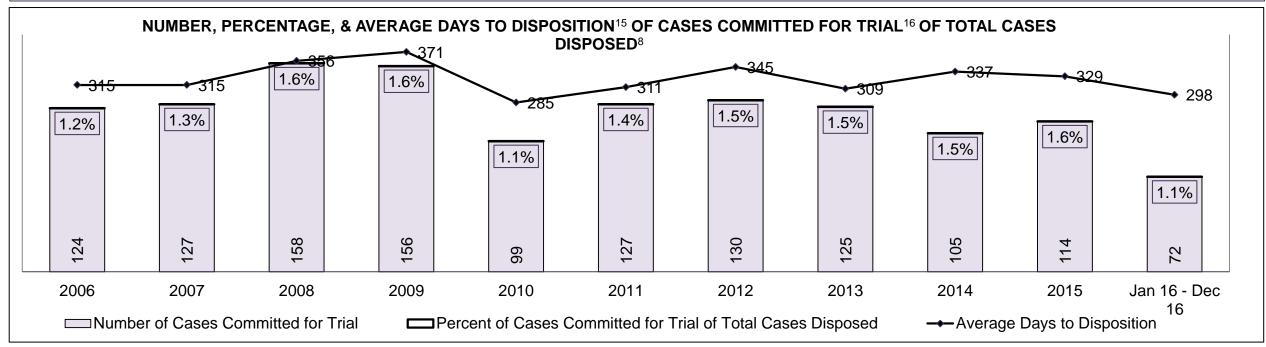

| Cases Disposed <sup>8</sup> by Phase and | Cases Disposed <sup>8</sup> by Phase and Percentage of In-Custody <sup>11</sup> , Out-of-Custody <sup>12</sup> Cases at Case Disposition |         |         |         |         |         |         |         |         |         |                    |  |  |  |  |
|------------------------------------------|------------------------------------------------------------------------------------------------------------------------------------------|---------|---------|---------|---------|---------|---------|---------|---------|---------|--------------------|--|--|--|--|
| Phases                                   | 2006                                                                                                                                     | 2007    | 2008    | 2009    | 2010    | 2011    | 2012    | 2013    | 2014    | 2015    | Jan 16 -<br>Dec 16 |  |  |  |  |
| At Trial With Trial                      | 16,210                                                                                                                                   | 15,719  | 14,924  | 14,281  | 13,333  | 12,913  | 12,507  | 11,635  | 10,711  | 9,759   | 9,325              |  |  |  |  |
| In-Custody                               | 13%                                                                                                                                      | 13%     | 13%     | 14%     | 16%     | 15%     | 17%     | 16%     | 15%     | 15%     | 14%                |  |  |  |  |
| Out-of-Custody                           | 87%                                                                                                                                      | 87%     | 87%     | 86%     | 84%     | 85%     | 83%     | 84%     | 85%     | 85%     | 86%                |  |  |  |  |
| At Trial Without Trial                   | 41,214                                                                                                                                   | 40,223  | 38,567  | 37,885  | 35,859  | 31,139  | 27,205  | 25,048  | 22,226  | 19,582  | 18,371             |  |  |  |  |
| In-Custody                               | 12%                                                                                                                                      | 13%     | 13%     | 13%     | 13%     | 14%     | 15%     | 15%     | 14%     | 14%     | 14%                |  |  |  |  |
| Out-of-Custody                           | 88%                                                                                                                                      | 87%     | 87%     | 87%     | 87%     | 86%     | 85%     | 85%     | 86%     | 86%     | 86%                |  |  |  |  |
| Before Trial                             | 205,218                                                                                                                                  | 214,124 | 216,849 | 217,749 | 225,025 | 212,794 | 207,335 | 194,998 | 177,161 | 175,908 | 179,464            |  |  |  |  |
| In-Custody                               | 25%                                                                                                                                      | 25%     | 26%     | 24%     | 22%     | 22%     | 23%     | 23%     | 22%     | 23%     | 23%                |  |  |  |  |
| Out-of-Custody                           | 75%                                                                                                                                      | 75%     | 74%     | 76%     | 78%     | 78%     | 77%     | 77%     | 78%     | 77%     | 77%                |  |  |  |  |