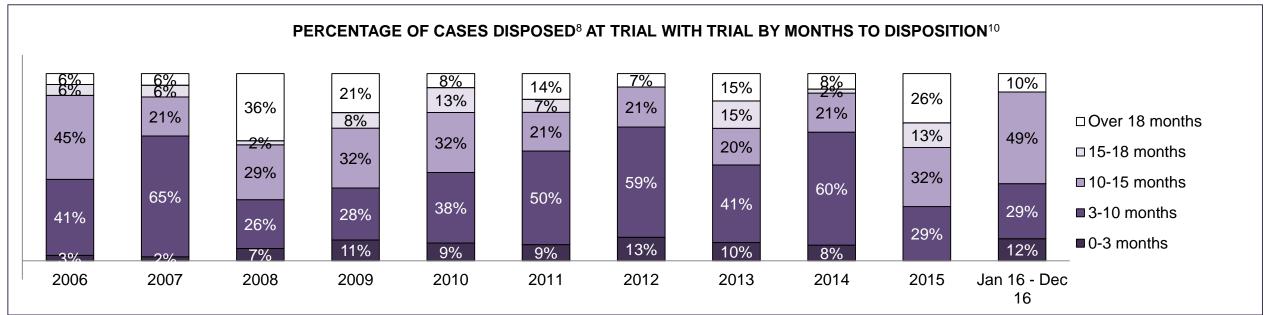

| 25%  | 34%  | 32%  | 29%  | 18%  | 25%  | 20%  | 18%  | 16%  | 12%                |
| Federal Statute                              | 9%                                                                                                                                      | 8%   | 9%   | 10%  | 5%   | 12%  | 8%   | 7%   | 15%  | 18%  | 15%                |
| Total                                        | 100%                                                                                                                                    | 100% | 100% | 100% | 100% | 100% | 100% | 100% | 100% | 100% | 100%               |

WALKERTON DASHBOARD

DECEMBER 31, 2016 Page 8 of 10





DECEMBER 31, 2016 Page 9 of 10

# ONTARIO COURT OF JUSTICE CRIMINAL MODERNIZATION COMMITTEE WALKERTON DASHBOARD CASES PENDING AS OF DECEMBER 31, 2016



| Pending Cases <sup>3</sup> by Pending Age <sup>6</sup> and Percentage of Pending Cases In-Custody <sup>17</sup> and Out-of-Custody <sup>18</sup> |     |     |     |     |     |     |  |  |  |  |  |
|--------------------------------------------------------------------------------------------------------------------------------------------------|-----|-----|-----|-----|-----|-----|--|--|--|--|--|
| Court Location Over 18 months 15-18 months 10-15 months 8-10 months 0-8 months Total                                                             |     |     |     |     |     |     |  |  |  |  |  |
| WALKERTON