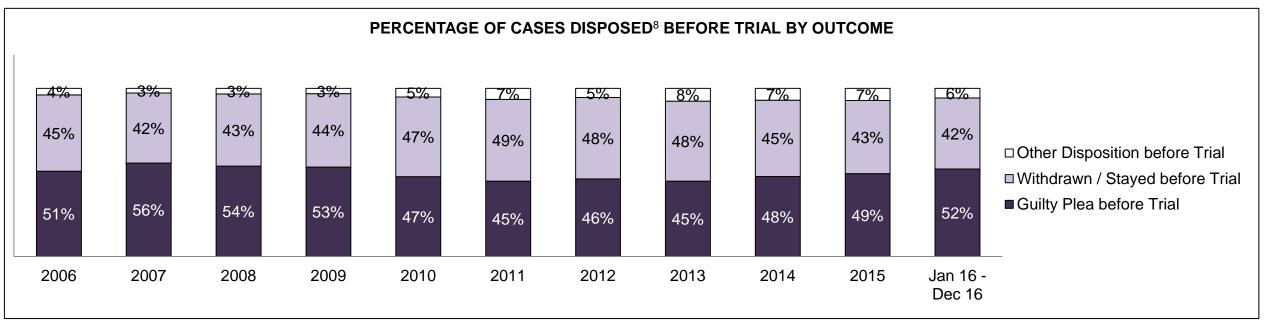

89%                |
| Before Trial                                                                                                                             | 7,949 | 6,558 | 6,225 | 6,062 | 5,969 | 6,033 | 5,841 | 5,332 | 4,900 | 4,912 | 4,791              |
| In-Custody                                                                                                                               | 25%   | 30%   | 27%   | 28%   | 27%   | 24%   | 25%   | 26%   | 23%   | 27%   | 29%                |
| Out-of-Custody                                                                                                                           | 75%   | 70%   | 73%   | 72%   | 73%   | 76%   | 75%   | 74%   | 77%   | 73%   | 71%                |

WINDSOR DASHBOARD

DECEMBER 31, 2016 Page 6 of 10





DECEMBER 31, 2016 Page 7 of 10



| Percentage of Cases Disposed <sup>8</sup> At Trial Without Trial (Collapse Rate At Trial <sup>2</sup> ) by Offence Group At Disposition |      |      |      |      |      |      |      |      |      |      |                    |
|-----------------------------------------------------------------------------------------------------------------------------------------|------|------|------|------|------|------|------|------|------|------|--------------------|
| Offence Group at Disposition <sup>14</sup>                                                                                              | 2006 | 2007 | 2008 | 2009 | 2010 | 2011 | 2012 | 2013 | 2014 | 2015 | Jan 16 -<br>Dec 16 |
| Crimes Against The Person