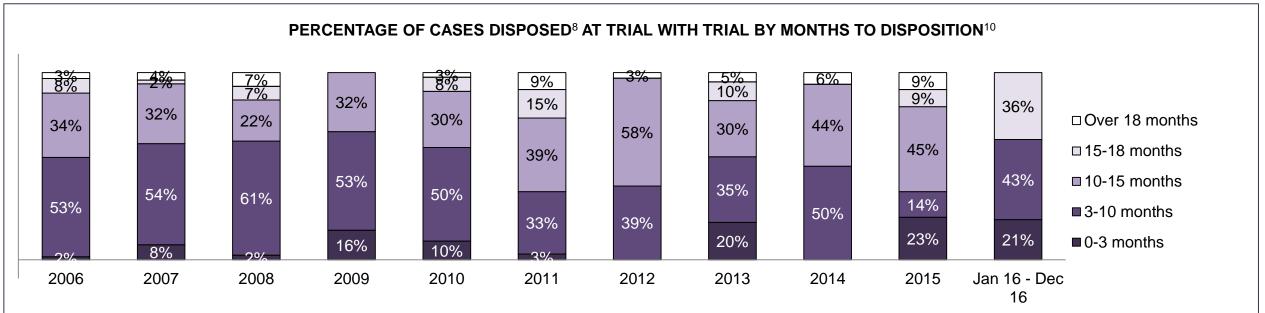

| Cases Disposed <sup>8</sup> by Phase and | Cases Disposed <sup>8</sup> by Phase and Percentage of In-Custody <sup>11</sup> , Out-of-Custody <sup>12</sup> Cases at Case Disposition |         |         |         |         |         |         |         |         |         |                    |  |  |  |  |
|------------------------------------------|------------------------------------------------------------------------------------------------------------------------------------------|---------|---------|---------|---------|---------|---------|---------|---------|---------|--------------------|--|--|--|--|
| Phases                                   | 2006                                                                                                                                     | 2007    | 2008    | 2009    | 2010    | 2011    | 2012    | 2013    | 2014    | 2015    | Jan 16 -<br>Dec 16 |  |  |  |  |
| At Trial With Trial                      | 16,210                                                                                                                                   | 15,719  | 14,924  | 14,281  | 13,333  | 12,913  | 12,507  | 11,635  | 10,711  | 9,759   | 9,325              |  |  |  |  |
| In-Custody                               | 13%                                                                                                                                      | 13%     | 13%     | 14%     | 16%     | 15%     | 17%     | 16%     | 15%     | 15%     | 14%                |  |  |  |  |
| Out-of-Custody                           | 87%                                                                                                                                      | 87%     | 87%     | 86%     | 84%     | 85%     | 83%     | 84%     | 85%     | 85%     | 86%                |  |  |  |  |
| At Trial Without Trial                   | 41,214                                                                                                                                   | 40,223  | 38,567  | 37,885  | 35,859  | 31,139  | 27,205  | 25,048  | 22,226  | 19,582  | 18,371             |  |  |  |  |
| In-Custody                               | 12%                                                                                                                                      | 13%     | 13%     | 13%     | 13%     | 14%     | 15%     | 15%     | 14%     | 14%     | 14%                |  |  |  |  |
| Out-of-Custody                           | 88%                                                                                                                                      | 87%     | 87%     | 87%     | 87%     | 86%     | 85%     | 85%     | 86%     | 86%     | 86%                |  |  |  |  |
| Before Trial                             | 205,218                                                                                                                                  | 214,124 | 216,849 | 217,749 | 225,025 | 212,794 | 207,335 | 194,998 | 177,161 | 175,908 | 179,464            |  |  |  |  |
| In-Custody                               | 25%                                                                                                                                      | 25%     | 26%     | 24%     | 22%     | 22%     | 23%     | 23%     | 22%     | 23%     | 23%                |  |  |  |  |
| Out-of-Custody                           | 75%                                                                                                                                      | 75%     | 74%     | 76%     | 78%     | 78%     | 77%     | 77%     | 78%     | 77%     | 77%                |  |  |  |  |