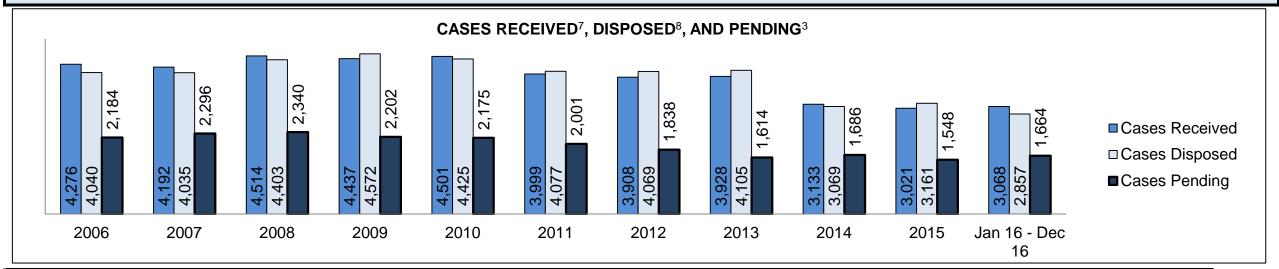

See Appendix 1 bookmark for footnote definitions.

<sup>\*</sup>See Appendix 2 bookmark for Cluster court designations.

| Cases Received by Offence Grou | Cases Received <sup>7</sup> by Offence Group |        |        |        |        |        |        |        |        |        |                    |  |  |  |  |
|--------------------------------|----------------------------------------------|--------|--------|--------|--------|--------|--------|--------|--------|--------|--------------------|--|--|--|--|
| Offence Group <sup>9</sup>     | 2006                                         | 2007   | 2008   | 2009   | 2010   | 2011   | 2012   | 2013   | 2014   | 2015   | Jan 16 -<br>Dec 16 |  |  |  |  |
| Crimes Against The Person      | 73,037                                       | 73,632 | 71,537 | 71,586 | 70,116 | 67,886 | 65,387 | 59,842 | 56,409 | 57,092 | 58,698             |  |  |  |  |
| Crimes Against Property        | 61,170                                       | 60,463 | 59,980 | 61,024 | 60,311 | 56,486 | 56,335 | 51,562 | 49,067 | 49,149 | 49,773             |  |  |  |  |
| Administration of Justice      | 72,478                                       | 73,530 | 72,907 | 68,556 | 66,705 | 64,598 | 63,846 | 60,173 | 57,889 | 59,213 | 61,532             |  |  |  |  |
| Other Criminal Code            | 16,419                                       | 15,506 | 14,554 | 14,017 | 13,999 | 12,394 | 11,827 | 11,131 | 9,805  | 10,232 | 10,333             |  |  |  |  |
| Criminal Code Traffic          | 19,885                                       | 20,765 | 21,272 | 20,804 | 20,492 | 19,831 | 19,640 | 18,181 | 17,395 | 17,799 | 17,450             |  |  |  |  |
| Federal Statute                | 32,217                                       | 32,856 | 33,486 | 32,424 | 34,020 | 32,172 | 30,228 | 28,251 | 24,703 | 23,175 | 20,395             |  |  |  |  |

| Cases Pending <sup>3</sup> by Offence Group |        |        |        |        |        |        |        |        |        |        |                    |  |  |  |
|---------------------------------------------|--------|--------|--------|--------|--------|--------|--------|--------|--------|--------|--------------------|--|--|--|
| Offence Group <sup>9</sup>                  | 2006   | 2007   | 2008   | 2009   | 2010   | 2011   | 2012   | 2013   | 2014   | 2015   | Jan 16 -<br>Dec 16 |  |  |  |
| Crimes Against The Person                   | 37,443 | 38,381 | 37,444 | 36,416 | 34,760 | 32,769 | 31,493 | 29,293 | 29,566 | 32,075 | 33,883             |  |  |  |
| Crimes Against Property                     | 23,384 | 23,218 | 22,895 | 22,853 | 20,391 | 18,868 | 18,379 | 17,397 | 18,128 | 19,198 | 19,502             |  |  |  |
| Administration of Justice                   | 18,751 | 19,558 | 18,449 | 17,051 | 15,956 | 15,043 | 14,888 | 14,504 | 15,548 | 16,856 | 17,760             |  |  |  |
| Other Criminal Code                         | 7,549  | 7,330  | 6,663  | 6,287  | 6,021  | 5,499  | 5,300  | 5,285  | 5,228  | 5,434  | 5,642              |  |  |  |
| Criminal Code Traffic                       | 14,610 | 15,276 | 16,258 | 14,647 | 11,223 | 10,830 | 10,742 | 10,049 | 10,154 | 10,768 | 11,175             |  |  |  |
| Federal Statute                             | 14,831 | 15,358 | 15,367 | 15,599 | 15,727 | 14,516 | 13,111 | 12,972 | 12,245 | 12,278 | 11,192             |  |  |  |