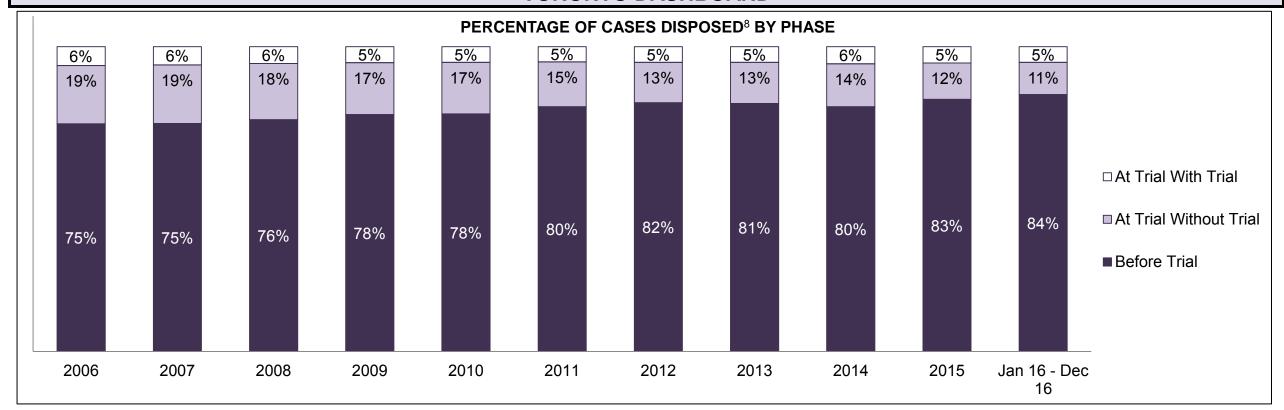

| Cases Disposed <sup>8</sup> by Phase and | Cases Disposed <sup>8</sup> by Phase and Percentage of In-Custody <sup>11</sup> , Out-of-Custody <sup>12</sup> Cases at Case Disposition |         |         |         |         |         |         |         |         |         |                    |  |  |  |  |
|------------------------------------------|------------------------------------------------------------------------------------------------------------------------------------------|---------|---------|---------|---------|---------|---------|---------|---------|---------|--------------------|--|--|--|--|
| Phases                                   | 2006                                                                                                                                     | 2007    | 2008    | 2009    | 2010    | 2011    | 2012    | 2013    | 2014    | 2015    | Jan 16 -<br>Dec 16 |  |  |  |  |
| At Trial With Trial                      | 16,210                                                                                                                                   | 15,719  | 14,924  | 14,281  | 13,333  | 12,913  | 12,507  | 11,635  | 10,711  | 9,759   | 9,325              |  |  |  |  |
| In-Custody                               | 13%                                                                                                                                      | 13%     | 13%     | 14%     | 16%     | 15%     | 17%     | 16%     | 15%     | 15%     | 14%                |  |  |  |  |
| Out-of-Custody                           | 87%                                                                                                                                      | 87%     | 87%     | 86%     | 84%     | 85%     | 83%     | 84%     | 85%     | 85%     | 86%                |  |  |  |  |
| At Trial Without Trial                   | 41,214                                                                                                                                   | 40,223  | 38,567  | 37,885  | 35,859  | 31,139  | 27,205  | 25,048  | 22,226  | 19,582  | 18,371             |  |  |  |  |
| In-Custody                               | 12%                                                                                                                                      | 13%     | 13%     | 13%     | 13%     | 14%     | 15%     | 15%     | 14%     | 14%     | 14%                |  |  |  |  |
| Out-of-Custody                           | 88%                                                                                                                                      | 87%     | 87%     | 87%     | 87%     | 86%     | 85%     | 85%     | 86%     | 86%     | 86%                |  |  |  |  |
| Before Trial                             | 205,218                                                                                                                                  | 214,124 | 216,849 | 217,749 | 225,025 | 212,794 | 207,335 | 194,998 | 177,161 | 175,908 | 179,464            |  |  |  |  |
| In-Custody                               | 25%                                                                                                                                      | 25%     | 26%     | 24%     | 22%     | 22%     | 23%     | 23%     | 22%     | 23%     | 23%                |  |  |  |  |
| Out-of-Custody                           | 75%                                                                                                                                      | 75%     | 74%     | 76%     | 78%     | 78%     | 77%     | 77%     | 78%     | 77%     | 77%                |  |  |  |  |