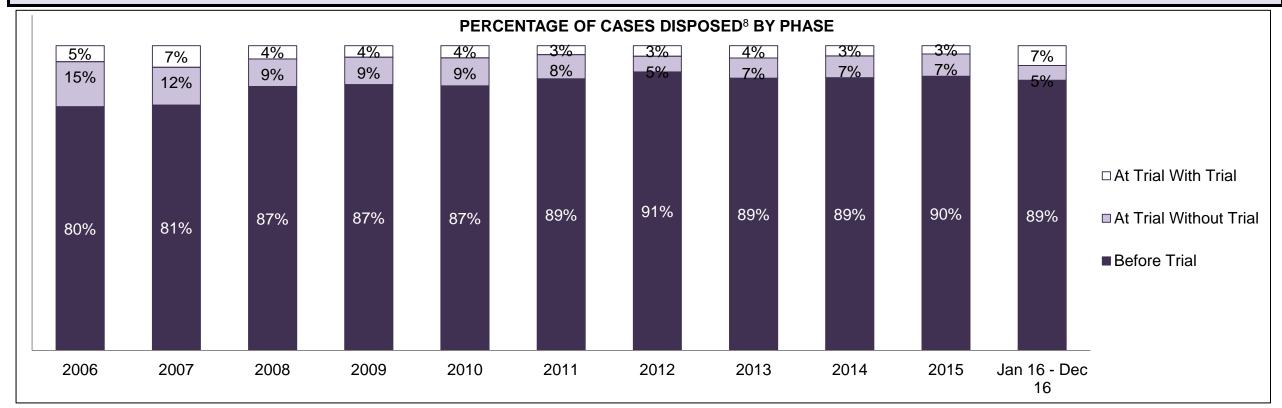

| Cases Disposed <sup>8</sup> by Phase and | Cases Disposed <sup>8</sup> by Phase and Percentage of In-Custody <sup>11</sup> , Out-of-Custody <sup>12</sup> Cases at Case Disposition |         |         |         |         |         |         |         |         |         |                    |  |  |  |  |
|------------------------------------------|------------------------------------------------------------------------------------------------------------------------------------------|---------|---------|---------|---------|---------|---------|---------|---------|---------|--------------------|--|--|--|--|
| Phases                                   | 2006                                                                                                                                     | 2007    | 2008    | 2009    | 2010    | 2011    | 2012    | 2013    | 2014    | 2015    | Jan 16 -<br>Dec 16 |  |  |  |  |
| At Trial With Trial                      | 16,210                                                                                                                                   | 15,719  | 14,924  | 14,281  | 13,333  | 12,913  | 12,507  | 11,635  | 10,711  | 9,759   | 9,325              |  |  |  |  |
| In-Custody                               | 13%                                                                                                                                      | 13%     | 13%     | 14%     | 16%     | 15%     | 17%     | 16%     | 15%     | 15%     | 14%                |  |  |  |  |
| Out-of-Custody                           | 87%                                                                                                                                      | 87%     | 87%     | 86%     | 84%     | 85%     | 83%     | 84%     | 85%     | 85%     | 86%                |  |  |  |  |
| At Trial Without Trial                   | 41,214                                                                                                                                   | 40,223  | 38,567  | 37,885  | 35,859  | 31,139  | 27,205  | 25,048  | 22,226  | 19,582  | 18,371             |  |  |  |  |
| In-Custody                               | 12%                                                                                                                                      | 13%     | 13%     | 13%     | 13%     | 14%     | 15%     | 15%     | 14%     | 14%     | 14%                |  |  |  |  |
| Out-of-Custody                           | 88%                                                                                                                                      | 87%     | 87%     | 87%     | 87%     | 86%     | 85%     | 85%     | 86%     | 86%     | 86%                |  |  |  |  |
| Before Trial                             | 205,218                                                                                                                                  | 214,124 | 216,849 | 217,749 | 225,025 | 212,794 | 207,335 | 194,998 | 177,161 | 175,908 | 179,464            |  |  |  |  |
| In-Custody                               | 25%                                                                                                                                      | 25%     | 26%     | 24%     | 22%     | 22%     | 23%     | 23%     | 22%     | 23%     | 23%                |  |  |  |  |
| Out-of-Custody                           | 75%                                                                                                                                      | 75%     | 74%     | 76%     | 78%     | 78%     | 77%     | 77%     | 78%     | 77%     | 77%                |  |  |  |  |

| Cases Disposed <sup>8</sup> by Phase an | Cases Disposed <sup>8</sup> by Phase and Percentage of In-Custody <sup>11</sup> , Out-of-Custody <sup>12</sup> Cases at Case Disposition |        |        |        |        |        |        |        |        |        |                    |  |  |  |  |
|-----------------------------------------|------------------------------------------------------------------------------------------------------------------------------------------|--------|--------|--------|--------|--------|--------|--------|--------|--------|--------------------|--|--|--|--|
| Phases                                  | 2006                                                                                                                                     | 2007   | 2008   | 2009   | 2010   | 2011   | 2012   | 2013   | 2014   | 2015   | Jan 16 -<br>Dec 16 |  |  |  |  |
| At Trial With Trial                     | 2,403                                                                                                                                    | 2,067  | 1,954  | 2,118  | 1,764  | 1,664  | 1,672  | 1,502  | 1,471  | 1,476  | 1,505              |  |  |  |  |
| In-Custody                              | 10%                                                                                                                                      | 11%    | 10%    | 12%    | 13%    | 12%    | 13%    | 14%    | 11%    | 12%    | 10%                |  |  |  |  |
| Out-of-Custody                          | 90%                                                                                                                                      | 89%    | 90%    | 88%    | 87%    | 88%    | 87%    | 86%    | 89%    | 88%    | 90%                |  |  |  |  |
| At Trial Without Trial                  | 5,019                                                                                                                                    | 4,758  | 4,711  | 4,989  | 4,573  | 3,479  | 3,138  | 2,578  | 2,435  | 2,493  | 2,570              |  |  |  |  |
| In-Custody                              | 10%                                                                                                                                      | 11%    | 11%    | 11%    | 11%    | 13%    | 14%    | 14%    | 13%    | 13%    | 10%                |  |  |  |  |
| Out-of-Custody                          | 90%                                                                                                                                      | 89%    | 89%    | 89%    | 89%    | 87%    | 86%    | 86%    | 87%    | 87%    | 90%                |  |  |  |  |
| Before Trial                            | 34,449                                                                                                                                   | 38,108 | 39,423 | 41,005 | 43,219 | 39,035 | 36,793 | 32,985 | 30,592 | 30,396 | 31,008             |  |  |  |  |
| In-Custody                              | 21%                                                                                                                                      | 21%    | 21%    | 18%    | 18%    | 17%    | 17%    | 18%    | 17%    | 17%    | 17%                |  |  |  |  |
| Out-of-Custody                          | 79%                                                                                                                                      | 79%    | 79%    | 82%    | 82%    | 83%    | 83%    | 82%    | 83%    | 83%    | 83%                |  |  |  |  |

| Cases Disposed <sup>8</sup> by Phase and I | Cases Disposed <sup>8</sup> by Phase and Percentage of In-Custody <sup>11</sup> , Out-of-Custody <sup>12</sup> Cases at Case Disposition |       |       |       |       |       |       |       |       |       |                    |  |
|--------------------------------------------|------------------------------------------------------------------------------------------------------------------------------------------|-------|-------|-------|-------|-------|-------|-------|-------|-------|--------------------|--|
| Phases                                     | 2006                                                                                                                                     | 2007  | 2008  | 2009  | 2010  | 2011  | 2012  | 2013  | 2014  | 2015  | Jan 16 -<br>Dec 16 |  |
| At Trial With Trial                        | 533                                                                                                                                      | 425   | 455   | 490   | 352   | 378   | 344   | 310   | 316   | 267   | 307                |  |
| In-Custody                                 | 12%                                                                                                                                      | 12%   | 14%   | 17%   | 11%   | 10%   | 15%   | 16%   | 17%   | 15%   | 16%                |  |
| Out-of-Custody                             | 88%                                                                                                                                      | 88%   | 86%   | 83%   | 89%   | 90%   | 85%   | 84%   | 83%   | 85%   | 84%                |  |
| At Trial Without Trial                     | 1,198                                                                                                                                    | 868   | 994   | 881   | 809   | 736   | 656   | 582   | 521   | 572   | 502                |  |
| In-Custody                                 | 12%                                                                                                                                      | 16%   | 15%   | 17%   | 12%   | 12%   | 14%   | 15%   | 14%   | 17%   | 12%                |  |
| Out-of-Custody                             | 88%                                                                                                                                      | 84%   | 85%   | 83%   | 88%   | 88%   | 86%   | 85%   | 86%   | 83%   | 88%                |  |
| Before Trial                               | 7,177                                                                                                                                    | 7,393 | 7,692 | 7,704 | 8,491 | 7,444 | 7,429 | 7,170 | 6,698 | 6,734 | 6,857              |  |
| In-Custody                                 | 26%                                                                                                                                      | 27%   | 25%   | 23%   | 20%   | 20%   | 22%   | 23%   | 21%   | 23%   | 20%                |  |
| Out-of-Custody                             | 74%                                                                                                                                      | 73%   | 75%   | 77%   | 80%   | 80%   | 78%   | 77%   | 79%   | 77%   | 80%                |  |

| Cases Disposed <sup>8</sup> by Phase and F | Cases Disposed <sup>8</sup> by Phase and Percentage of In-Custody <sup>11</sup> , Out-of-Custody <sup>12</sup> Cases at Case Disposition |       |       |       |       |       |       |       |      |      |                    |
|--------------------------------------------|------------------------------------------------------------------------------------------------------------------------------------------|-------|-------|-------|-------|-------|-------|-------|------|------|--------------------|
| Phases                                     | 2006                                                                                                                                     | 2007  | 2008  | 2009  | 2010  | 2011  | 2012  | 2013  | 2014 | 2015 | Jan 16 -<br>Dec 16 |
| At Trial With Trial                        | 53                                                                                                                                       | 72    | 71    | 44    | 43    | 46    | 41    | 26    | 27   | 38   | 32                 |
| In-Custody                                 | 8%                                                                                                                                       | 6%    | 11%   | 5%    | 9%    | 11%   | 0%    | 12%   | 7%   | 18%  | 9%                 |
| Out-of-Custody                             | 92%                                                                                                                                      | 94%   | 89%   | 95%   | 91%   | 89%   | 100%  | 88%   | 93%  | 82%  | 91%                |
| At Trial Without Trial                     | 243                                                                                                                                      | 230   | 218   | 240   | 207   | 151   | 111   | 98    | 100  | 87   | 66                 |
| In-Custody                                 | 11%                                                                                                                                      | 8%    | 6%    | 5%    | 8%    | 7%    | 12%   | 14%   | 5%   | 16%  | 17%                |
| Out-of-Custody                             | 89%                                                                                                                                      | 92%   | 94%   | 95%   | 92%   | 93%   | 88%   | 86%   | 95%  | 84%  | 83%                |
| Before Trial                               | 1,292                                                                                                                                    | 1,261 | 1,285 | 1,299 | 1,416 | 1,230 | 1,179 | 1,127 | 908  | 883  | 915                |
| In-Custody                                 | 26%                                                                                                                                      | 27%   | 18%   | 20%   | 19%   | 20%   | 20%   | 20%   | 18%  | 18%  | 16%                |
| Out-of-Custody                             | 74%                                                                                                                                      | 73%   | 82%   | 80%   | 81%   | 80%   | 80%   | 80%   | 82%  | 82%  | 84%                |

COBOURG DASHBOARD

DECEMBER 31, 2016 Page 2 of 10

COBOURG DASHBOARD

DECEMBER 31, 2016 Page 3 of 10

COBOURG DASHBOARD

DECEMBER 31, 2016 Page 4 of 10

Page 5 of 10 **DECEMBER 31, 2016** 

| Cases Disposed <sup>8</sup> by Phase and P | Cases Disposed <sup>8</sup> by Phase and Percentage of In-Custody <sup>11</sup> , Out-of-Custody <sup>12</sup> Cases at Case Disposition |       |       |       |       |       |       |      |      |      |                    |
|--------------------------------------------|------------------------------------------------------------------------------------------------------------------------------------------|-------|-------|-------|-------|-------|-------|------|------|------|--------------------|
| Phases                                     | 2006                                                                                                                                     | 2007  | 2008  | 2009  | 2010  | 2011  | 2012  | 2013 | 2014 | 2015 | Jan 16 -<br>Dec 16 |
| At Trial With Trial                        | 94                                                                                                                                       | 77    | 87    | 87    | 55    | 74    | 68    | 62   | 50   | 42   | 58                 |
| In-Custody                                 | 15%                                                                                                                                      | 14%   | 2%    | 11%   | 15%   | 23%   | 15%   | 19%  | 12%  | 29%  | 12%                |
| Out-of-Custody                             | 85%                                                                                                                                      | 86%   | 98%   | 89%   | 85%   | 77%   | 85%   | 81%  | 88%  | 71%  | 88%                |
| At Trial Without Trial                     | 122                                                                                                                                      | 133   | 153   | 124   | 134   | 74    | 64    | 48   | 42   | 38   | 42                 |
| In-Custody                                 | 13%                                                                                                                                      | 15%   | 9%    | 9%    | 10%   | 16%   | 16%   | 15%  | 26%  | 18%  | 19%                |
| Out-of-Custody                             | 87%                                                                                                                                      | 85%   | 91%   | 91%   | 90%   | 84%   | 84%   | 85%  | 74%  | 82%  | 81%                |
| Before Trial                               | 1,410                                                                                                                                    | 1,417 | 1,491 | 1,395 | 1,491 | 1,234 | 1,236 | 993  | 927  | 978  | 975                |
| In-Custody                                 | 17%                                                                                                                                      | 22%   | 19%   | 21%   | 18%   | 18%   | 17%   | 20%  | 23%  | 19%  | 21%                |
| Out-of-Custody                             | 83%                                                                                                                                      | 78%   | 81%   | 79%   | 82%   | 82%   | 83%   | 80%  | 77%  | 81%  | 79%                |