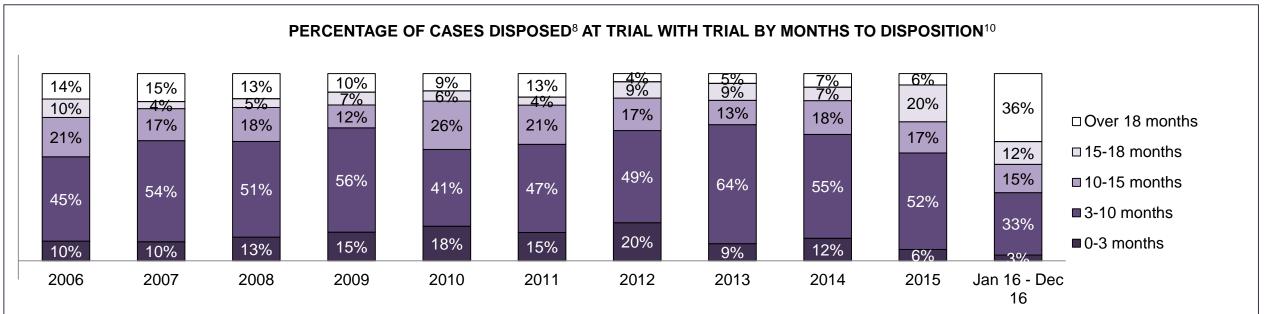

| 9%   | 8%   | 9%   | 9%   | 6%   | 5%   | 12%  | 5%   | 9%   | 5%                 |  |  |
| Federal Statute                              | 11%                                                                                                                                     | 10%  | 10%  | 8%   | 12%  | 8%   | 7%   | 4%   | 8%   | 3%   | 8%                 |  |  |
| Total                                        | 100%                                                                                                                                    | 100% | 100% | 100% | 100% | 100% | 100% | 100% | 100% | 100% | 100%               |  |  |

SAULT STE MARIE DASHBOARD

DECEMBER 31, 2016 Page 8 of 10





SAULT STE MARIE DASHBOARD

DECEMBER 31, 2016 Page 9 of 10

# ONTARIO COURT OF JUSTICE CRIMINAL MODERNIZATION COMMITTEE SAULT STE MARIE DASHBOARD CASES PENDING AS OF DECEMBER 31, 2016



| Pending Cases <sup>3</sup> by Pending Age <sup>6</sup> and Percentage of Pending Cases In-Custody <sup>17</sup> and Out-of-Custody <sup>18</sup> |                                                                                      |     |     |     |     |       |  |  |  |  |  |  |
|--------------------------------------------------------------------------------------------------------------------------------------------------|--------------------------------------------------------------------------------------|-----|-----|-----|-----|-------|--|--|--|--|--|--|
| Court Location