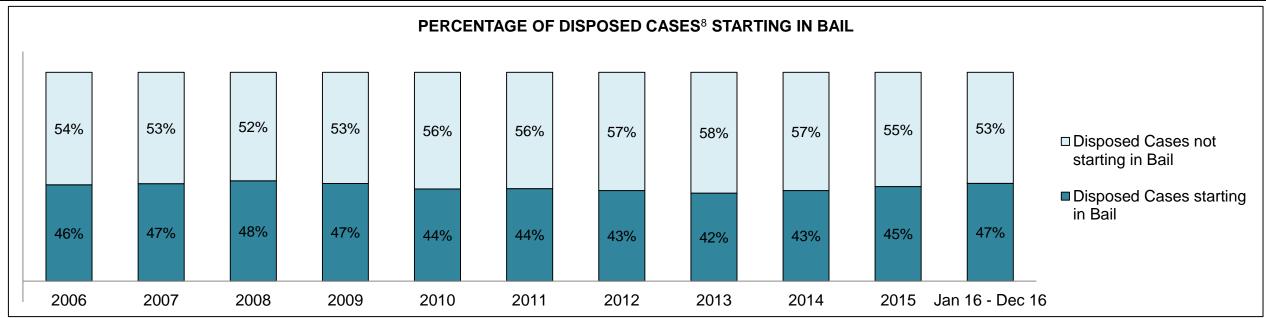

tration of Justice                   | 3,463                                       | 3,622 | 3,366 | 3,098 | 3,017 | 2,736 | 2,960 | 3,078 | 3,569 | 3,851 | 4,059              |  |
| Other Criminal Code                         | 1,137                                       | 1,235 | 1,144 | 1,059 | 972   | 882   | 909   | 985   | 896   | 968   | 1,059              |  |
| Criminal Code Traffic                       | 2,069                                       | 2,275 | 2,421 | 2,175 | 1,573 | 1,398 | 1,289 | 1,258 | 1,373 | 1,437 | 1,484              |  |
| Federal Statute                             | 2,240                                       | 2,461 | 2,462 | 2,606 | 2,577 | 2,272 | 1,919 | 2,130 | 2,110 | 2,124 | 1,861              |  |

WEST DASHBOARD

DECEMBER 31, 2016 Page 2 of 12





WEST DASHBOARD

DECEMBER 31, 2016 Page 3 of 12





WEST DASHBOARD

DECEMBER 31, 2016 Page 4 of 12



WEST DASHBOARD

DECEMBER 31, 2016 Page 5 of 12



| Cases Disposed <sup>8</sup> by Phase and Percentage of In-Custody <sup>11</sup> , Out-of-Custody <sup>12</sup> Cases at Case Disposition |        |        |        |        |        |        |        |        |        |        |                    |
|------------------------------------------------------------------------------------------------------------------------------------------|--------|--------|--------|--------|--------|--------|--------|--------|--------|--------|--------------------|
| Phases                                                                                                                                   |