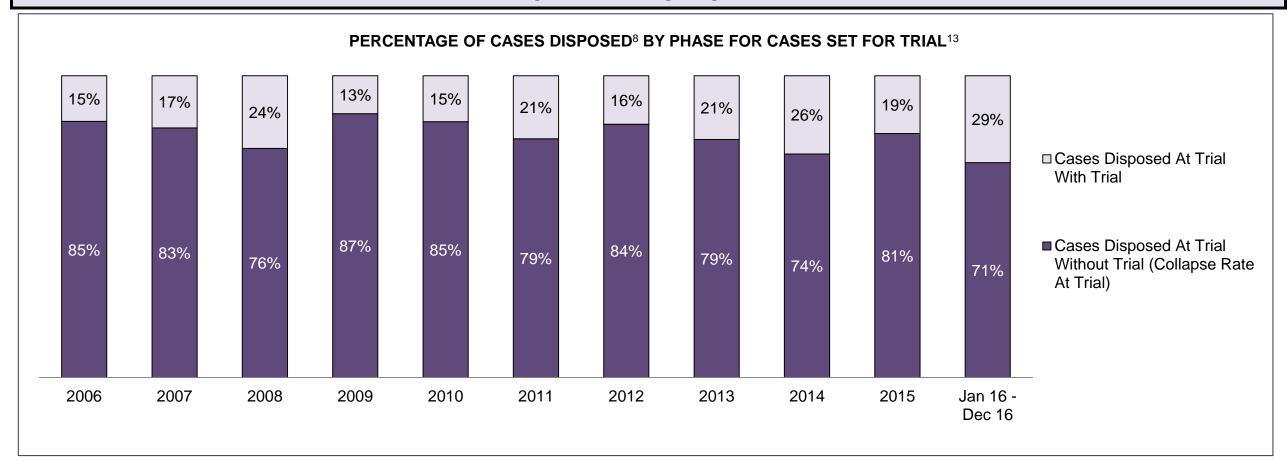

| 1,634 | 1,571 | 1,554 | 2,174 | 1,682 | 1,650 | 1,602 | 1,585 | 1,583 | 1,639              |  |
| In-Custody                                 | 21%                                                                                                                                      | 31%   | 37%   | 38%   | 32%   | 29%   | 24%   | 22%   | 24%   | 25%   | 28%                |  |
| Out-of-Custody                             | 79%                                                                                                                                      | 69%   | 63%   | 62%   | 68%   | 71%   | 76%   | 78%   | 76%   | 75%   | 72%                |  |

ORILLIA DASHBOARD

DECEMBER 31, 2016 Page 6 of 10





ORILLIA DASHBOARD

DECEMBER 31, 2016 Page 7 of 10



| Percentage of Cases Disposed <sup>8</sup> At | Percentage of Cases Disposed <sup>8</sup> At Trial Without Trial (Collapse Rate At Trial <sup>2</sup> ) by Offence Group At Disposition |      |      |      |      |      |      |      |      |      |                    |  |
|----------------------------------------------|-----------------------------------------------------------------------------------------------------------------------------------------|------|------|------|------|------|------|------|------|------|--------------------|--|
| Offence Group at Disposition <sup>14</sup>   | 2006                                                                                                                                    | 2007 | 2008 | 2009 | 2010 | 2011 | 2012 | 2013 | 2014 | 2015 |