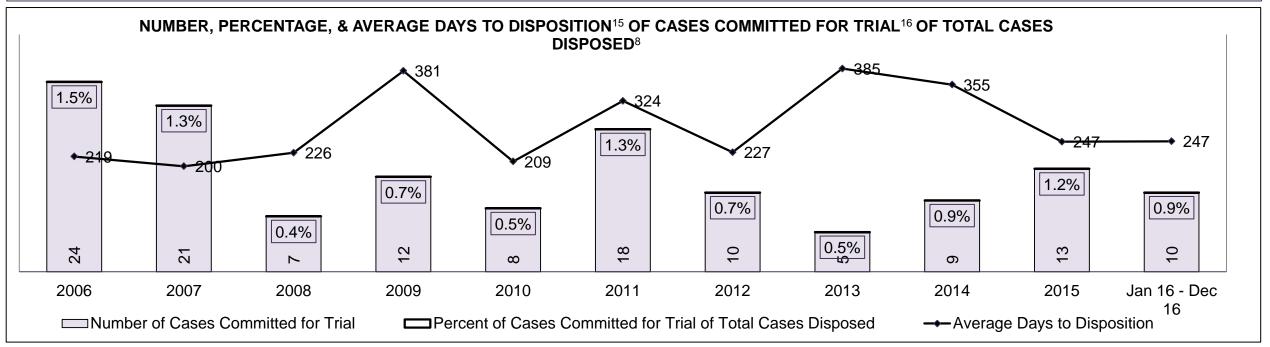

| 18%  | 17%  | 24%  | 26%  | 13%  | 20%  | 16%  | 17%  | 11%  | 19%                |
| Federal Statute                              | 5%                                                                                                                                      | 10%  | 13%  | 7%   | 5%   | 7%   | 8%   | 12%  | 15%  | 16%  | 21%                |
| Total                                        | 100%                                                                                                                                    | 100% | 100% | 100% | 100% | 100% | 100% | 100% | 100% | 100% | 100%               |

COBOURG DASHBOARD

DECEMBER 31, 2016 Page 8 of 10





COBOURG DASHBOARD

DECEMBER 31, 2016 Page 9 of 10

# ONTARIO COURT OF JUSTICE CRIMINAL MODERNIZATION COMMITTEE COBOURG DASHBOARD CASES PENDING AS OF DECEMBER 31, 2016



| Pending Cases <sup>3</sup> by Pending Age <sup>6</sup> and Percentage of Pending Cases In-Custody <sup>17</sup> and Out-of-Custody <sup>18</sup> |                |              |              |             |            |       |  |  |  |  |
|--------------------------------------------------------------------------------------------------------------------------------------------------|----------------|--------------|--------------|-------------|------------|-------|--|--|--|--|
| Court Location