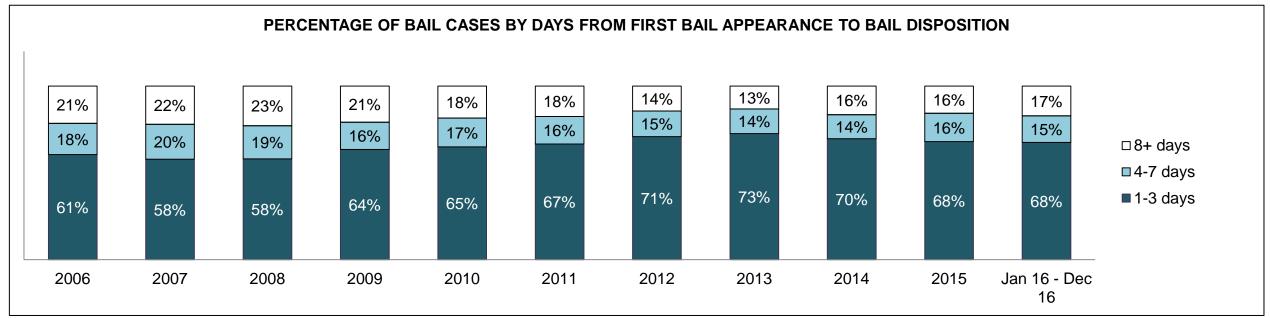

|              | Vov                                     | Matria                                 | Jan 16  | - Dec 16           | 2014 Baseline | Change from 2014 |
|--------------|-----------------------------------------|----------------------------------------|---------|--------------------|---------------|------------------|
|              | Key I                                   | Metric                                 | Percent | Cases <sup>1</sup> | Median*       | Baseline Median  |
|              | Disposed cases that be                  | gan in the Bail Phase                  | 45.3%   | 93,802             | 44.0%         | 1.3%             |
|              | Bail cases with a bail                  | Total                                  | 55.9%   | 52,456             | 56.6%         | -0.7%            |
|              | outcome (bail granted                   | Bail Disposition with 1 appearance     | 53.0%   | 27,793             | 51.4%         | 1.5%             |
| Dail.        | or bail denied)                         | Bail Disposition in 1-3 days           | 71.4%   | 37,465             | 72.5%         | -1.1%            |
| Bail         | Dallara and Marachall                   | Total                                  | 44.1%   | 41,346             | 43.4%         | 0.7%             |
|              | Bail cases with no bail                 | Case disposition in 1-3 appearances    | 31.0%   | 12,799             | 35.0%         | -4.1%            |
|              | disposition but with a case disposition | Case disposition in 0-3 months         | 74.5%   | 30,786             | 76.5%         | -2.0%            |
|              | case disposition                        | Case disposition rate before trial     | 92.3%   | 38,162             | 90.5%         | 1.8%             |
|              |                                         |                                        |         |                    |               |                  |
|              | Disposition rate (include               | es bail cases with case dispositions)  | 86.6%   | 179,464            | 84.3%         | 2.3%             |
| Before Trial | Disposed within 1-3 app                 | pearances (net of bench warrant cases) | 37.7%   | 55,463             | 42.7%         | -5.0%            |
|              | Disposed within 0-3 mo                  | nths (net of bench warrant cases)      | 57.4%   | 84,486             | 61.7%         | -4.3%            |
|              |                                         |                                        |         |                    |               |                  |
| Trial        | Collapse Rate at Trial <sup>2</sup>     |                                        | 66.3%   | 18,371             | 67.5%         | -1.2%            |

### ONTARIO COURT OF JUSTICE CRIMINAL MODERNIZATION COMMITTEE PROVINCIAL DASHBOARD CASES PENDING AS OF DECEMBER 31, 2016

|              | Variable                                | Matu: a                                | Jan 16  | - Dec 16           | 2014 Baseline | Change from 2014 |
|--------------|-----------------------------------------|----------------------------------------|---------|--------------------|---------------|------------------|
|              | ney l                                   | Metric                                 | Percent | Cases <sup>1</sup> | Median*       | Cluster Median   |
|              | Disposed cases that be                  | gan in the Bail Phase                  | 34.1%   | 11,963             | 32.5%         | 1.6%             |
|              | Bail cases with a bail                  | Total                                  | 57.2%   | 6,838              | 53.7%         | 3.5%             |
|              | outcome (bail granted                   | Bail Disposition with 1 appearance     | 51.4%   | 3,515              | 52.5%         | -1.1%            |
| Dell         | or bail denied)                         | Bail Disposition in 1-3 days           | 71.0%   | 4,853              | 72.9%         | -1.9%            |
| Bail         | Ballaca and Marchael                    | Total                                  | 42.8%   | 5,125              | 46.3%         | -3.5%            |
|              | Bail cases with no bail                 | Case disposition in 1-3 appearances    | 32.0%   | 1,640              | 38.7%         | -6.7%            |
|              | disposition but with a case disposition | Case disposition in 0-3 months         | 76.8%   | 3,934              | 79.1%         | -2.3%            |
|              | case disposition                        | Case disposition rate before trial     | 93.7%   | 4,804              | 92.8%         | 0.9%             |
|              |                                         |                                        |         |                    |               |                  |
|              | Disposition rate (include               | es bail cases with case dispositions)  | 88.4%   | 31,008             | 88.7%         | -0.3%            |
| Before Trial | Disposed within 1-3 app                 | pearances (net of bench warrant cases) | 40.9%   | 10,678             | 46.0%         | -5.1%            |
|              | Disposed within 0-3 mo                  | nths (net of bench warrant cases)      | 57.2%   | 14,935             | 60.7%         | -3.5%            |
|              |                                         |                                        |         |                    |               |                  |
| Trial        | Collapse Rate at Trial <sup>2</sup>     |                                        | 63.1%   | 2,570              | 62.3%         | 0.8%             |

# ONTARIO COURT OF JUSTICE CRIMINAL MODERNIZATION COMMITTEE CENTRAL EAST DASHBOARD CASES PENDING AS OF DECEMBER 31, 2016

CENTRAL EAST DASHBOARD

DECEMBER 31, 2016 Page 12 of 12

|          | V                                   | Matuia                                 | Jan 16  | - Dec 16           | 2044 Chroton Modion* | Change from 2014 |
|----------|-------------------------------------|----------------------------------------|---------|--------------------|----------------------|------------------|
|          | Key i                               | Metric                                 | Percent | Cases <sup>1</sup> | 2014 Cluster Median* | Cluster Median   |
|          | Disposed cases that be              | gan in the Bail Phase                  | 36.0%   | 2,761              | 48.0%                | -12.0%           |
|          | Bail cases with a bail              | Total                                  | 51.4%   | 1,419              | 56.0%                | -4.6%            |
|          | outcome (bail granted               | Bail Disposition with 1 appearance     | 45.8%   | 650                | 47.7%                | -1.9%            |
| Da!!     | or bail denied)                     | Bail Disposition in 1-3 days           | 67.6%   | 959                | 70.6%                | -3.0%            |
| Bail     | B 11 11 11 11                       | Total                                  | 48.6%   | 1,342              | 44.0%                | 4.6%             |
|          | Bail cases with no bail             | Case disposition in 1-3 appearances    | 25.3%   | 340                | 35.1%                | -9.8%            |
|          | disposition but with a              | Case disposition in 0-3 months         | 75.1%   | 1,008              | 77.2%                | -2.1%            |
|          | case disposition                    | Case disposition rate before trial     | 93.3%   | 1,252              | 90.7%                | 2.6%             |
|          |                                     |                                        |         |                    |                      |                  |
|          | Disposition rate (include           | es bail cases with case dispositions)  | 89.4%   | 6,857              | 83.6%                | 5.8%             |
| <u> </u> |                                     | pearances (net of bench warrant cases) | 36.8%   | 2,143              | 39.1%                | -2.4%            |
|          | Disposed within 0-3 mo              | nths (net of bench warrant cases)      | 57.3%   | 3,335              | 60.6%                | -3.4%            |
|          |                                     |                                        |         |                    |                      |                  |
| Trial    | Collapse Rate at Trial <sup>2</sup> |                                        | 62.1%   | 502                | 71.0%                | -8.9%            |

BARRIE DASHBOARD

DECEMBER 31, 2016 Page 10 of 10

|              | Mary I                                  | Matria                                | Jan 16  | - Dec 16           | 2044 Charter Medient | Change from 2014 |
|--------------|-----------------------------------------|---------------------------------------|---------|--------------------|----------------------|------------------|
|              | Key i                                   | Metric                                | Percent | Cases <sup>1</sup> | 2014 Cluster Median* | Cluster Median   |
|              | Disposed cases that be                  | gan in the Bail Phase                 | 23.3%   | 236                | 33.5%                | -10.2%           |
|              | Bail cases with a bail                  | Total                                 | 35.6%   | 84                 | 50.7%                | -15.1%           |
|              | outcome (bail granted                   | Bail Disposition with 1 appearance    | 65.5%   | 55                 | 52.9%                | 12.6%            |
| D-U          | or bail denied)                         | Bail Disposition in 1-3 days          | 89.3%   | 75                 | 73.8%                | 15.5%            |
| Bail         |                                         | Total                                 | 64.4%   | 152                | 49.3%                | 15.1%            |
|              | Bail cases with no bail                 | Case disposition in 1-3 appearances   | 53.3%   | 81                 | 33.4%                | 19.9%            |
|              | disposition but with a case disposition | Case disposition in 0-3 months        | 82.2%   | 125                | 77.3%                | 4.9%             |
|              | case disposition                        | Case disposition rate before trial    | 91.4%   | 139                | 91.8%                | -0.4%            |
|              |                                         |                                       |         |                    |                      |                  |
|              | Disposition rate (include               | es bail cases with case dispositions) | 90.3%   | 915                | 85.7%                | 4.7%             |
| Before Trial |                                         |                                       |         |                    | 47.2%                | 13.9%            |
|              | 71.1%                                   | 605                                   | 62.6%   | 8.5%               |                      |                  |
|              |                                         |                                       |         |                    |                      |                  |
| Trial        | Collapse Rate at Trial <sup>2</sup>     |                                       | 67.3%   | 66                 | 66.9%                | 0.4%             |

BRACEBRIDGE DASHBOARD

DECEMBER 31, 2016 Page 10 of 10

|              | Vari                                                    | Mateia                                 | Jan 16  | - Dec 16           | 2044 Charter Medien* | Change from 2014 |
|--------------|---------------------------------------------------------|----------------------------------------|---------|--------------------|----------------------|------------------|
|              | Key I                                                   | Metric                                 | Percent | Cases <sup>1</sup> | 2014 Cluster Median* | Cluster Median   |
|              | Disposed cases that be                                  | gan in the Bail Phase                  | 36.6%   | 393                | 33.5%                | 3.1%             |
|              | Bail cases with a bail                                  | Total                                  | 47.6%   | 187                | 50.7%                | -3.1%            |
|              | outcome (bail granted                                   | Bail Disposition with 1 appearance     | 51.3%   | 96                 | 52.9%                | -1.5%            |
| Dell         | or bail denied)                                         | Bail Disposition in 1-3 days           | 70.6%   | 132                | 73.8%                | -3.2%            |
| Bail         | D. 7                                                    | Total                                  | 52.4%   | 206                | 49.3%                | 3.1%             |
|              | Bail cases with no bail                                 | Case disposition in 1-3 appearances    | 32.5%   | 67                 | 33.4%                | -0.8%            |
|              | disposition but with a case disposition                 | Case disposition in 0-3 months         | 85.9%   | 177                | 77.3%                | 8.6%             |
|              | case disposition                                        | Case disposition rate before trial     | 93.7%   | 193                | 91.8%                | 1.8%             |
|              |                                                         |                                        |         |                    |                      |                  |
|              | Disposition rate (include                               | es bail cases with case dispositions)  | 90.7%   | 975                | 85.7%                | 5.0%             |
| Before Trial | Disposed within 1-3 app                                 | pearances (net of bench warrant cases) | 40.0%   | 357                | 47.2%                | -7.2%            |
|              | Disposed within 0-3 months (net of bench warrant cases) |                                        |         |                    | 62.6%                | -2.0%            |
|              |                                                         |                                        |         |                    |                      |                  |
| Trial        | rial Collapse Rate at Trial <sup>2</sup>                |                                        |         | 42                 | 66.9%                | -24.9%           |