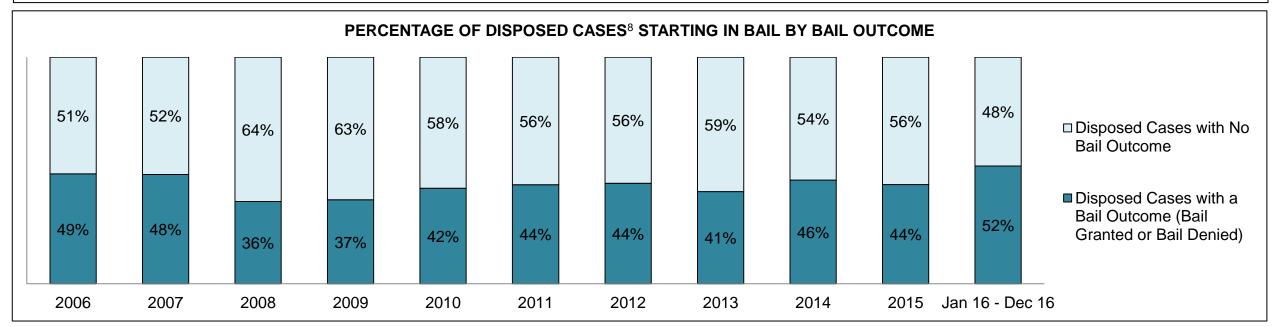

| 83   | 83   | 116  | 107                |
| Crimes Against Property                     | 59   | 62   | 78   | 68   | 81   | 42   | 50   | 53   | 38   | 55   | 43                 |
| Administration of Justice                   | 44   | 38   | 49   | 62   | 55   | 33   | 30   | 22   | 54   | 46   | 53                 |
| Other Criminal Code                         | 15   | 19   | 19   | 15   | 19   | 35   | 24   | 11   | 22   | 18   | 8                  |
| Criminal Code Traffic                       | 67   | 69   | 83   | 83   | 61   | 37   | 36   | 33   | 33   | 36   | 49                 |
| Federal Statute                             | 68   | 68   | 75   | 116  | 105  | 72   | 57   | 54   | 64   | 56   | 47                 |

PARRY SOUND DASHBOARD

DECEMBER 31, 2016 Page 2 of 10





DECEMBER 31, 2016 Page 3 of 10





PARRY SOUND DASHBOARD

DECEMBER 31, 2016 Page 4 of 10



Page 5 of 10 **DECEMBER 31, 2016** 



| Cases Disposed <sup>8</sup> by Phase and Percentage of In-Custody <sup>11</sup> , Out-of-Custody <sup>12</sup> Cases at Case Disposition |       |      |      |       |       |       |      |      |      |      |                    |
|------------------------------------------------------------------------------------------------------------------------------------------|-------|------|------|-------|-------|-------|------|------|------|------|--------------------|
| Phases                                                                                                                                   | 2006  | 2007 | 2008 | 2009  | 2010  | 2011  | 2012 |