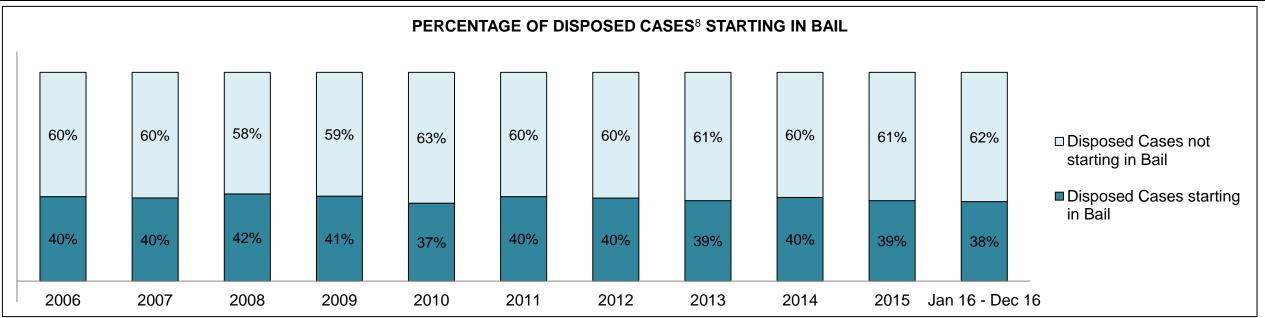

|
| Crimes Against Property                     | 2,119 | 1,979 | 2,093 | 2,153 | 1,935 | 1,730 | 1,800 | 1,669 | 1,592 | 1,951 | 1,934              |
| Administration of Justice                   | 1,481 | 1,302 | 1,187 | 1,063 | 1,123 | 1,131 | 1,249 | 1,314 | 1,332 | 1,666 | 1,657              |
| Other Criminal Code                         | 769   | 658   | 586   | 584   | 508   | 508   | 521   | 530   | 527   | 522   | 533                |
| Criminal Code Traffic                       | 2,153 | 1,863 | 1,757 | 1,649 | 1,370 | 1,510 | 1,662 | 1,659 | 1,543 | 1,581 | 1,556              |
| Federal Statute                             | 1,376 | 1,156 | 1,147 | 1,400 | 1,433 | 1,454 | 1,491 | 1,694 | 1,712 | 1,840 | 1,486              |

BRAMPTON DASHBOARD

DECEMBER 31, 2016 Page 2 of 10





DECEMBER 31, 2016 Page 3 of 10





BRAMPTON DASHBOARD

DECEMBER 31, 2016 Page 4 of 10



DECEMBER 31, 2016 Page 5 of 10



| Cases Disposed <sup>8</sup> by Phase and Percentage of In-Custody <sup>11</sup> , Out-of-Custody <sup>12</sup> Cases at Case Disposition |        |        |        |        |        |        |        |        |        |        |                    |
|------------------------------------------------------------------------------------------------------------------------------------------|--------|--------|--------|--------|--------|--------|--------|--------|--------|--------|--------------------|
| Phases                                                                                                                                   | 2006   | 2007   | 2008   |