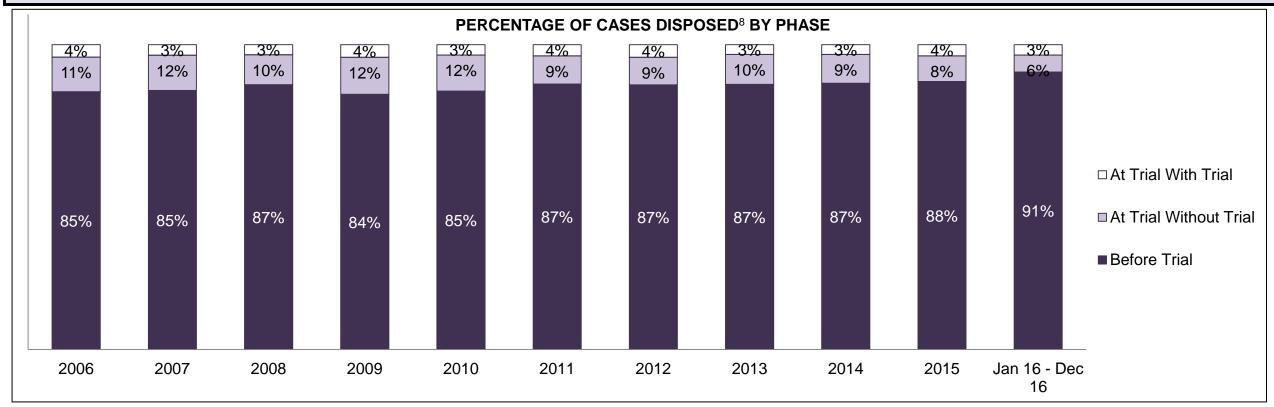

| Cases Disposed <sup>8</sup> by Phase and | Cases Disposed <sup>8</sup> by Phase and Percentage of In-Custody <sup>11</sup> , Out-of-Custody <sup>12</sup> Cases at Case Disposition |         |         |         |         |         |         |         |         |         |                    |  |  |  |  |
|------------------------------------------|------------------------------------------------------------------------------------------------------------------------------------------|---------|---------|---------|---------|---------|---------|---------|---------|---------|--------------------|--|--|--|--|
| Phases                                   | 2006                                                                                                                                     | 2007    | 2008    | 2009    | 2010    | 2011    | 2012    | 2013    | 2014    | 2015    | Jan 16 -<br>Dec 16 |  |  |  |  |
| At Trial With Trial                      | 16,210                                                                                                                                   | 15,719  | 14,924  | 14,281  | 13,333  | 12,913  | 12,507  | 11,635  | 10,711  | 9,759   | 9,325              |  |  |  |  |
| In-Custody                               | 13%                                                                                                                                      | 13%     | 13%     | 14%     | 16%     | 15%     | 17%     | 16%     | 15%     | 15%     | 14%                |  |  |  |  |
| Out-of-Custody                           | 87%                                                                                                                                      | 87%     | 87%     | 86%     | 84%     | 85%     | 83%     | 84%     | 85%     | 85%     | 86%                |  |  |  |  |
| At Trial Without Trial                   | 41,214                                                                                                                                   | 40,223  | 38,567  | 37,885  | 35,859  | 31,139  | 27,205  | 25,048  | 22,226  | 19,582  | 18,371             |  |  |  |  |
| In-Custody                               | 12%                                                                                                                                      | 13%     | 13%     | 13%     | 13%     | 14%     | 15%     | 15%     | 14%     | 14%     | 14%                |  |  |  |  |
| Out-of-Custody                           | 88%                                                                                                                                      | 87%     | 87%     | 87%     | 87%     | 86%     | 85%     | 85%     | 86%     | 86%     | 86%                |  |  |  |  |
| Before Trial                             | 205,218                                                                                                                                  | 214,124 | 216,849 | 217,749 | 225,025 | 212,794 | 207,335 | 194,998 | 177,161 | 175,908 | 179,464            |  |  |  |  |
| In-Custody                               | 25%                                                                                                                                      | 25%     | 26%     | 24%     | 22%     | 22%     | 23%     | 23%     | 22%     | 23%     | 23%                |  |  |  |  |
| Out-of-Custody                           | 75%                                                                                                                                      | 75%     | 74%     | 76%     | 78%     | 78%     | 77%     | 77%     | 78%     | 77%     | 77%                |  |  |  |  |