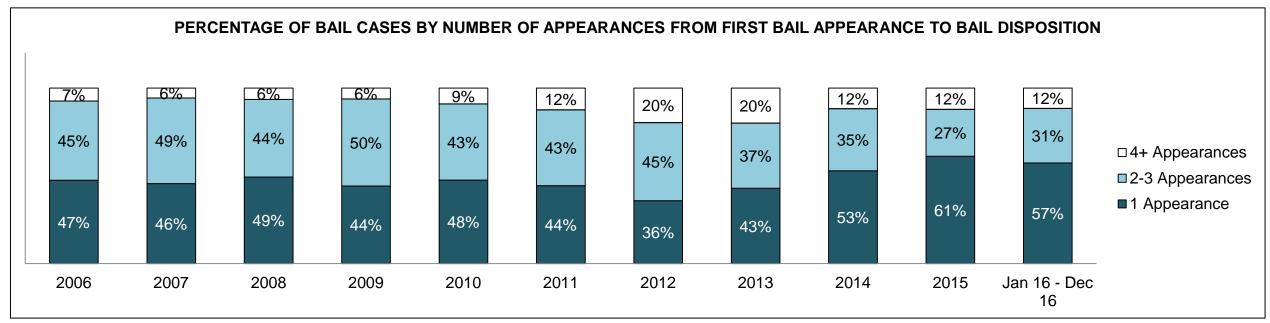

ty                     | 126  | 132  | 111  | 69   | 86   | 70   | 75   | 51   | 80   | 39   | 80                 |  |
| Administration of Justice                   | 123  | 102  | 103  | 54   | 59   | 58   | 73   | 67   | 92   | 48   | 134                |  |
| Other Criminal Code                         | 47   | 59   | 33   | 22   | 21   | 23   | 27   | 19   | 12   | 33   | 26                 |  |
| Criminal Code Traffic                       | 99   | 112  | 101  | 90   | 62   | 66   | 73   | 47   | 38   | 51   | 61                 |  |
| Federal Statute                             | 104  | 103  | 95   | 93   | 58   | 75   | 80   | 73   | 62   | 49   | 49                 |  |

ST THOMAS DASHBOARD

DECEMBER 31, 2016 Page 2 of 10





ST THOMAS DASHBOARD

DECEMBER 31, 2016 Page 3 of 10





ST THOMAS DASHBOARD

DECEMBER 31, 2016 Page 4 of 10



ST THOMAS DASHBOARD

DECEMBER 31, 2016 Page 5 of 10



| Phases                 | 2006  | 2007  | 2008  | 2009  | 2010  | 2011  | 2012  | 2013  | 2014  | 2015  | Jan 16 -<br>Dec 16 |
|------------------------|-------|-------|-------|-------|-------|-------|-------|-------|-------|-------|--------------------|
| At Trial With Trial    | 164   | 128   | 127   | 102   | 105   | 81    | 63    | 71    | 80    | 59    | 49                 |
| In-Custody             | 9%    | 11%   | 10%   | 19%   | 15%   | 19%   | 22%   | 10%   | 19%   | 19%   | 14%                |
| Out-of-Custody         | 91%   | 89%   | 90%   | 81%   | 85%   | 81%   | 78%   | 90%   | 81%   | 81%   | 86%                |
| At Trial Without Trial | 148   | 145   | 169