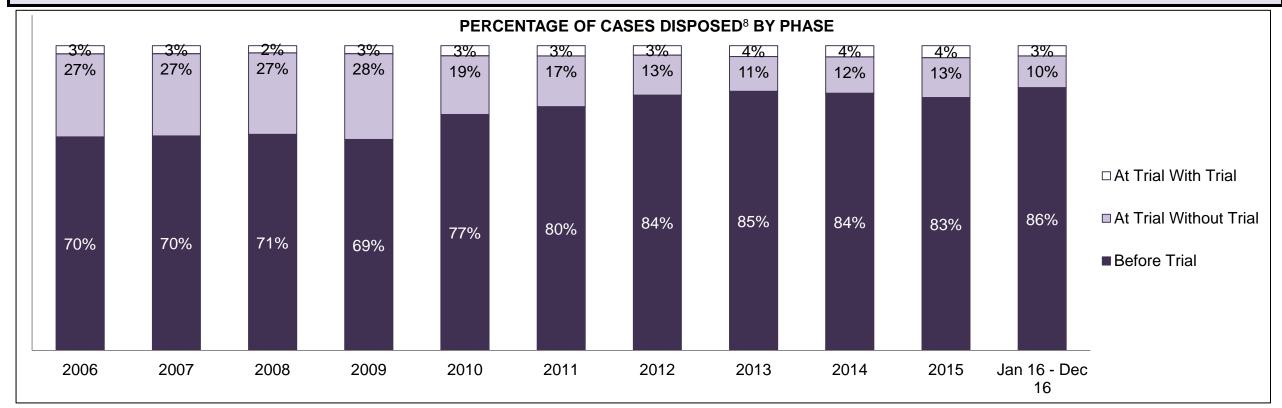

| Cases Disposed <sup>8</sup> by Phase and | Cases Disposed <sup>8</sup> by Phase and Percentage of In-Custody <sup>11</sup> , Out-of-Custody <sup>12</sup> Cases at Case Disposition |         |         |         |         |         |         |         |         |         |                    |  |  |  |  |
|------------------------------------------|------------------------------------------------------------------------------------------------------------------------------------------|---------|---------|---------|---------|---------|---------|---------|---------|---------|--------------------|--|--|--|--|
| Phases                                   | 2006                                                                                                                                     | 2007    | 2008    | 2009    | 2010    | 2011    | 2012    | 2013    | 2014    | 2015    | Jan 16 -<br>Dec 16 |  |  |  |  |
| At Trial With Trial                      | 16,210                                                                                                                                   | 15,719  | 14,924  | 14,281  | 13,333  | 12,913  | 12,507  | 11,635  | 10,711  | 9,759   | 9,325              |  |  |  |  |
| In-Custody                               | 13%                                                                                                                                      | 13%     | 13%     | 14%     | 16%     | 15%     | 17%     | 16%     | 15%     | 15%     | 14%                |  |  |  |  |
| Out-of-Custody                           | 87%                                                                                                                                      | 87%     | 87%     | 86%     | 84%     | 85%     | 83%     | 84%     | 85%     | 85%     | 86%                |  |  |  |  |
| At Trial Without Trial                   | 41,214                                                                                                                                   | 40,223  | 38,567  | 37,885  | 35,859  | 31,139  | 27,205  | 25,048  | 22,226  | 19,582  | 18,371             |  |  |  |  |
| In-Custody                               | 12%                                                                                                                                      | 13%     | 13%     | 13%     | 13%     | 14%     | 15%     | 15%     | 14%     | 14%     | 14%                |  |  |  |  |
| Out-of-Custody                           | 88%                                                                                                                                      | 87%     | 87%     | 87%     | 87%     | 86%     | 85%     | 85%     | 86%     | 86%     | 86%                |  |  |  |  |
| Before Trial                             | 205,218                                                                                                                                  | 214,124 | 216,849 | 217,749 | 225,025 | 212,794 | 207,335 | 194,998 | 177,161 | 175,908 | 179,464            |  |  |  |  |
| In-Custody                               | 25%                                                                                                                                      | 25%     | 26%     | 24%     | 22%     | 22%     | 23%     | 23%     | 22%     | 23%     | 23%                |  |  |  |  |
| Out-of-Custody                           | 75%                                                                                                                                      | 75%     | 74%     | 76%     | 78%     | 78%     | 77%     | 77%     | 78%     | 77%     | 77%                |  |  |  |  |