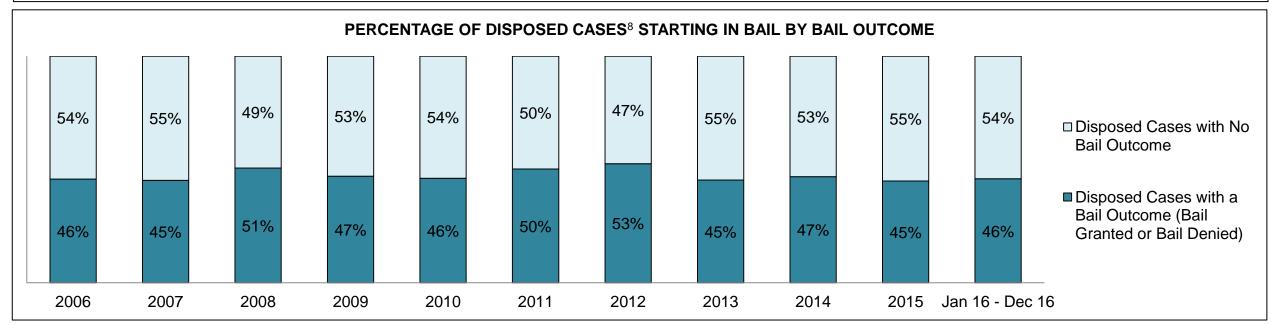

|              | Vov                                     | Matria                                 | Jan 16  | - Dec 16           | 2014 Baseline | Change from 2014 |
|--------------|-----------------------------------------|----------------------------------------|---------|--------------------|---------------|------------------|
|              | Key I                                   | Metric                                 | Percent | Cases <sup>1</sup> | Median*       | Baseline Median  |
|              | Disposed cases that be                  | gan in the Bail Phase                  | 45.3%   | 93,802             | 44.0%         | 1.3%             |
|              | Bail cases with a bail                  | Total                                  | 55.9%   | 52,456             | 56.6%         | -0.7%            |
|              | outcome (bail granted                   | Bail Disposition with 1 appearance     | 53.0%   | 27,793             | 51.4%         | 1.5%             |
| Dail.        | or bail denied)                         | Bail Disposition in 1-3 days           | 71.4%   | 37,465             | 72.5%         | -1.1%            |
| Bail         | Dallara and Marachall                   | Total                                  | 44.1%   | 41,346             | 43.4%         | 0.7%             |
|              | Bail cases with no bail                 | Case disposition in 1-3 appearances    | 31.0%   | 12,799             | 35.0%         | -4.1%            |
|              | disposition but with a case disposition | Case disposition in 0-3 months         | 74.5%   | 30,786             | 76.5%         | -2.0%            |
|              | case disposition                        | Case disposition rate before trial     | 92.3%   | 38,162             | 90.5%         | 1.8%             |
|              |                                         |                                        |         |                    |               |                  |
|              | Disposition rate (include               | es bail cases with case dispositions)  | 86.6%   | 179,464            | 84.3%         | 2.3%             |
| Before Trial | Disposed within 1-3 app                 | pearances (net of bench warrant cases) | 37.7%   | 55,463             | 42.7%         | -5.0%            |
|              | Disposed within 0-3 mo                  | nths (net of bench warrant cases)      | 57.4%   | 84,486             | 61.7%         | -4.3%            |
|              |                                         |                                        |         |                    |               |                  |
| Trial        | Collapse Rate at Trial <sup>2</sup>     |                                        | 66.3%   | 18,371             | 67.5%         | -1.2%            |

### ONTARIO COURT OF JUSTICE CRIMINAL MODERNIZATION COMMITTEE PROVINCIAL DASHBOARD CASES PENDING AS OF DECEMBER 31, 2016

|              | Variable                                | Matu: a                                | Jan 16  | - Dec 16           | 2014 Baseline | Change from 2014 |
|--------------|-----------------------------------------|----------------------------------------|---------|--------------------|---------------|------------------|
|              | ney l                                   | Metric                                 | Percent | Cases <sup>1</sup> | Median*       | Cluster Median   |
|              | Disposed cases that be                  | gan in the Bail Phase                  | 34.1%   | 11,963             | 32.5%         | 1.6%             |
|              | Bail cases with a bail                  | Total                                  | 57.2%   | 6,838              | 53.7%         | 3.5%             |
|              | outcome (bail granted                   | Bail Disposition with 1 appearance     | 51.4%   | 3,515              | 52.5%         | -1.1%            |
| Dell         | or bail denied)                         | Bail Disposition in 1-3 days           | 71.0%   | 4,853              | 72.9%         | -1.9%            |
| Bail         | Ballaca and Marchael                    | Total                                  | 42.8%   | 5,125              | 46.3%         | -3.5%            |
|              | Bail cases with no bail                 | Case disposition in 1-3 appearances    | 32.0%   | 1,640              | 38.7%         | -6.7%            |
|              | disposition but with a case disposition | Case disposition in 0-3 months         | 76.8%   | 3,934              | 79.1%         | -2.3%            |
|              | case disposition                        | Case disposition rate before trial     | 93.7%   | 4,804              | 92.8%         | 0.9%             |
|              |                                         |                                        |         |                    |               |                  |
|              | Disposition rate (include               | es bail cases with case dispositions)  | 88.4%   | 31,008             | 88.7%         | -0.3%            |
| Before Trial | Disposed within 1-3 app                 | pearances (net of bench warrant cases) | 40.9%   | 10,678             | 46.0%         | -5.1%            |
|              | Disposed within 0-3 mo                  | nths (net of bench warrant cases)      | 57.2%   | 14,935             | 60.7%         | -3.5%            |
|              |                                         |                                        |         |                    |               |                  |
| Trial        | Collapse Rate at Trial <sup>2</sup>     |                                        | 63.1%   | 2,570              | 62.3%         | 0.8%             |

# ONTARIO COURT OF JUSTICE CRIMINAL MODERNIZATION COMMITTEE CENTRAL EAST DASHBOARD CASES PENDING AS OF DECEMBER 31, 2016

CENTRAL EAST DASHBOARD

DECEMBER 31, 2016 Page 12 of 12

|          | V                                   | Matuia                                 | Jan 16  | - Dec 16           | 2044 Chroton Modion* | Change from 2014 |
|----------|-------------------------------------|----------------------------------------|---------|--------------------|----------------------|------------------|
|          | Key i                               | Metric                                 | Percent | Cases <sup>1</sup> | 2014 Cluster Median* | Cluster Median   |
|          | Disposed cases that be              | gan in the Bail Phase                  | 36.0%   | 2,761              | 48.0%                | -12.0%           |
|          | Bail cases with a bail              | Total                                  | 51.4%   | 1,419              | 56.0%                | -4.6%            |
|          | outcome (bail granted               | Bail Disposition with 1 appearance     | 45.8%   | 650                | 47.7%                | -1.9%            |
| Da!!     | or bail denied)                     | Bail Disposition in 1-3 days           | 67.6%   | 959                | 70.6%                | -3.0%            |
| Bail     | B 11 11 11 11                       | Total                                  | 48.6%   | 1,342              | 44.0%                | 4.6%             |
|          | Bail cases with no bail             | Case disposition in 1-3 appearances    | 25.3%   | 340                | 35.1%                | -9.8%            |
|          | disposition but with a              | Case disposition in 0-3 months         | 75.1%   | 1,008              | 77.2%                | -2.1%            |
|          | case disposition                    | Case disposition rate before trial     | 93.3%   | 1,252              | 90.7%                | 2.6%             |
|          |                                     |                                        |         |                    |                      |                  |
|          | Disposition rate (include           | es bail cases with case dispositions)  | 89.4%   | 6,857              | 83.6%                | 5.8%             |
| <u> </u> |                                     | pearances (net of bench warrant cases) | 36.8%   | 2,143              | 39.1%                | -2.4%            |
|          | Disposed within 0-3 mo              | nths (net of bench warrant cases)      | 57.3%   | 3,335              | 60.6%                | -3.4%            |
|          |                                     |                                        |         |                    |                      |                  |
| Trial    | Collapse Rate at Trial <sup>2</sup> |                                        | 62.1%   | 502                | 71.0%                | -8.9%            |

BARRIE DASHBOARD

DECEMBER 31, 2016 Page 10 of 10

|              | Mary I                                  | Matria                                | Jan 16  | - Dec 16           | 2044 Charter Medient | Change from 2014 |
|--------------|-----------------------------------------|---------------------------------------|---------|--------------------|----------------------|------------------|
|              | Key i                                   | Metric                                | Percent | Cases <sup>1</sup> | 2014 Cluster Median* | Cluster Median   |
|              | Disposed cases that be                  | gan in the Bail Phase                 | 23.3%   | 236                | 33.5%                | -10.2%           |
|              | Bail cases with a bail                  | Total                                 | 35.6%   | 84                 | 50.7%                | -15.1%           |
|              | outcome (bail granted                   | Bail Disposition with 1 appearance    | 65.5%   | 55                 | 52.9%                | 12.6%            |
| D-U          | or bail denied)                         | Bail Disposition in 1-3 days          | 89.3%   | 75                 | 73.8%                | 15.5%            |
| Bail         |                                         | Total                                 | 64.4%   | 152                | 49.3%                | 15.1%            |
|              | Bail cases with no bail                 | Case disposition in 1-3 appearances   | 53.3%   | 81                 | 33.4%                | 19.9%            |
|              | disposition but with a case disposition | Case disposition in 0-3 months        | 82.2%   | 125                | 77.3%                | 4.9%             |
|              | case disposition                        | Case disposition rate before trial    | 91.4%   | 139                | 91.8%                | -0.4%            |
|              |                                         |                                       |         |                    |                      |                  |
|              | Disposition rate (include               | es bail cases with case dispositions) | 90.3%   | 915                | 85.7%                | 4.7%             |
| Before Trial |                                         |                                       |         |                    | 47.2%                | 13.9%            |
|              | 71.1%                                   | 605                                   | 62.6%   | 8.5%               |                      |                  |
|              |                                         |                                       |         |                    |                      |                  |
| Trial        | Collapse Rate at Trial <sup>2</sup>     |                                       | 67.3%   | 66                 | 66.9%                | 0.4%             |

BRACEBRIDGE DASHBOARD

DECEMBER 31, 2016 Page 10 of 10

|              | Vari                                                    | Mateia                                 | Jan 16  | - Dec 16           | 2044 Charter Medien* | Change from 2014 |
|--------------|---------------------------------------------------------|----------------------------------------|---------|--------------------|----------------------|------------------|
|              | Key I                                                   | Metric                                 | Percent | Cases <sup>1</sup> | 2014 Cluster Median* | Cluster Median   |
|              | Disposed cases that be                                  | gan in the Bail Phase                  | 36.6%   | 393                | 33.5%                | 3.1%             |
|              | Bail cases with a bail                                  | Total                                  | 47.6%   | 187                | 50.7%                | -3.1%            |
|              | outcome (bail granted                                   | Bail Disposition with 1 appearance     | 51.3%   | 96                 | 52.9%                | -1.5%            |
| Dell         | or bail denied)                                         | Bail Disposition in 1-3 days           | 70.6%   | 132                | 73.8%                | -3.2%            |
| Bail         | D. 7                                                    | Total                                  | 52.4%   | 206                | 49.3%                | 3.1%             |
|              | Bail cases with no bail                                 | Case disposition in 1-3 appearances    | 32.5%   | 67                 | 33.4%                | -0.8%            |
|              | disposition but with a case disposition                 | Case disposition in 0-3 months         | 85.9%   | 177                | 77.3%                | 8.6%             |
|              | case disposition                                        | Case disposition rate before trial     | 93.7%   | 193                | 91.8%                | 1.8%             |
|              |                                                         |                                        |         |                    |                      |                  |
|              | Disposition rate (include                               | es bail cases with case dispositions)  | 90.7%   | 975                | 85.7%                | 5.0%             |
| Before Trial | Disposed within 1-3 app                                 | pearances (net of bench warrant cases) | 40.0%   | 357                | 47.2%                | -7.2%            |
|              | Disposed within 0-3 months (net of bench warrant cases) |                                        |         |                    | 62.6%                | -2.0%            |
|              |                                                         |                                        |         |                    |                      |                  |
| Trial        | rial Collapse Rate at Trial <sup>2</sup>                |                                        |         | 42                 | 66.9%                | -24.9%           |