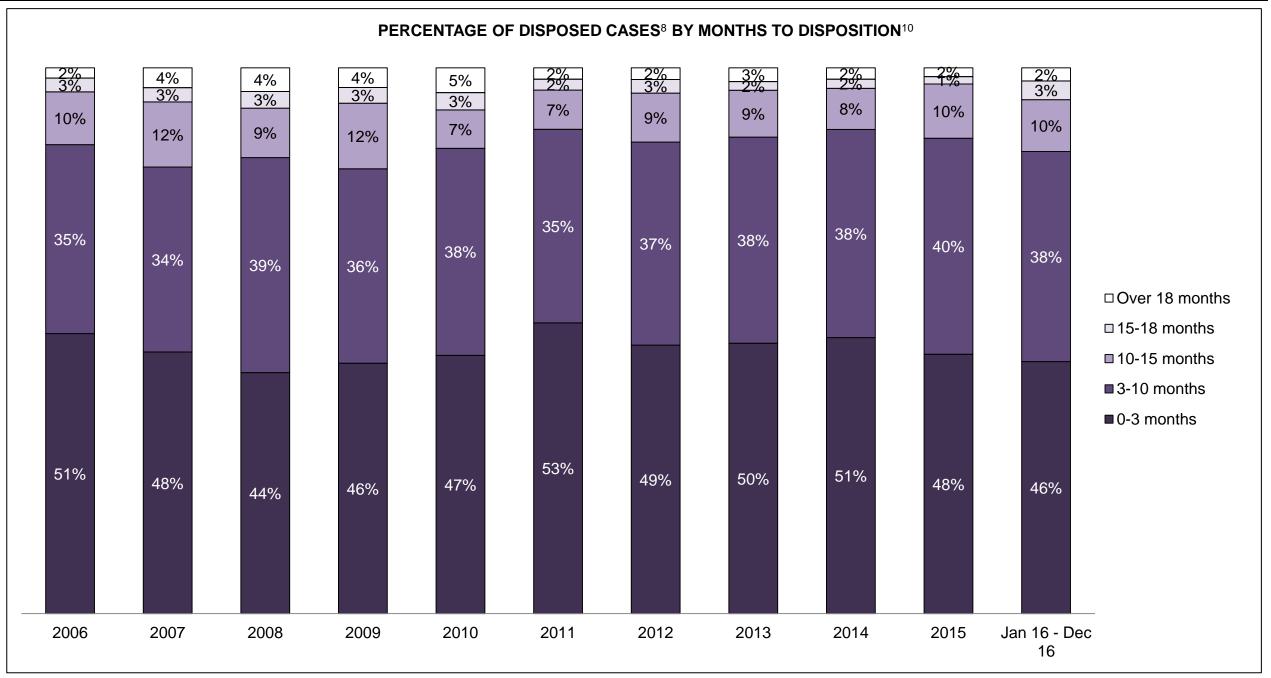

|              | Vov                                     | Matria                                 | Jan 16  | - Dec 16           | 2014 Baseline | Change from 2014 |
|--------------|-----------------------------------------|----------------------------------------|---------|--------------------|---------------|------------------|
|              | Key I                                   | Metric                                 | Percent | Cases <sup>1</sup> | Median*       | Baseline Median  |
|              | Disposed cases that be                  | gan in the Bail Phase                  | 45.3%   | 93,802             | 44.0%         | 1.3%             |
|              | Bail cases with a bail                  | Total                                  | 55.9%   | 52,456             | 56.6%         | -0.7%            |
|              | outcome (bail granted                   | Bail Disposition with 1 appearance     | 53.0%   | 27,793             | 51.4%         | 1.5%             |
| Dail.        | or bail denied)                         | Bail Disposition in 1-3 days           | 71.4%   | 37,465             | 72.5%         | -1.1%            |
| Bail         | Dallara and Marachall                   | Total                                  | 44.1%   | 41,346             | 43.4%         | 0.7%             |
|              | Bail cases with no bail                 | Case disposition in 1-3 appearances    | 31.0%   | 12,799             | 35.0%         | -4.1%            |
|              | disposition but with a case disposition | Case disposition in 0-3 months         | 74.5%   | 30,786             | 76.5%         | -2.0%            |
|              | case disposition                        | Case disposition rate before trial     | 92.3%   | 38,162             | 90.5%         | 1.8%             |
|              |                                         |                                        |         |                    |               |                  |
|              | Disposition rate (include               | es bail cases with case dispositions)  | 86.6%   | 179,464            | 84.3%         | 2.3%             |
| Before Trial | Disposed within 1-3 app                 | pearances (net of bench warrant cases) | 37.7%   | 55,463             | 42.7%         | -5.0%            |
|              | Disposed within 0-3 mo                  | nths (net of bench warrant cases)      | 57.4%   | 84,486             | 61.7%         | -4.3%            |
|              |                                         |                                        |         |                    |               |                  |
| Trial        | Collapse Rate at Trial <sup>2</sup>     |                                        | 66.3%   | 18,371             | 67.5%         | -1.2%            |

### ONTARIO COURT OF JUSTICE CRIMINAL MODERNIZATION COMMITTEE PROVINCIAL DASHBOARD CASES PENDING AS OF DECEMBER 31, 2016

|              | Variable                                | Matu: a                                | Jan 16  | - Dec 16           | 2014 Baseline | Change from 2014 |
|--------------|-----------------------------------------|----------------------------------------|---------|--------------------|---------------|------------------|
|              | ney l                                   | Metric                                 | Percent | Cases <sup>1</sup> | Median*       | Cluster Median   |
|              | Disposed cases that be                  | gan in the Bail Phase                  | 34.1%   | 11,963             | 32.5%         | 1.6%             |
|              | Bail cases with a bail                  | Total                                  | 57.2%   | 6,838              | 53.7%         | 3.5%             |
|              | outcome (bail granted                   | Bail Disposition with 1 appearance     | 51.4%   | 3,515              | 52.5%         | -1.1%            |
| Dell         | or bail denied)                         | Bail Disposition in 1-3 days           | 71.0%   | 4,853              | 72.9%         | -1.9%            |
| Bail         | Ballaca and Marchael                    | Total                                  | 42.8%   | 5,125              | 46.3%         | -3.5%            |
|              | Bail cases with no bail                 | Case disposition in 1-3 appearances    | 32.0%   | 1,640              | 38.7%         | -6.7%            |
|              | disposition but with a case disposition | Case disposition in 0-3 months         | 76.8%   | 3,934              | 79.1%         | -2.3%            |
|              | case disposition                        | Case disposition rate before trial     | 93.7%   | 4,804              | 92.8%         | 0.9%             |
|              |                                         |                                        |         |                    |               |                  |
|              | Disposition rate (include               | es bail cases with case dispositions)  | 88.4%   | 31,008             | 88.7%         | -0.3%            |
| Before Trial | Disposed within 1-3 app                 | pearances (net of bench warrant cases) | 40.9%   | 10,678             | 46.0%         | -5.1%            |
|              | Disposed within 0-3 mo                  | nths (net of bench warrant cases)      | 57.2%   | 14,935             | 60.7%         | -3.5%            |
|              |                                         |                                        |         |                    |               |                  |
| Trial        | Collapse Rate at Trial <sup>2</sup>     |                                        | 63.1%   | 2,570              | 62.3%         | 0.8%             |

# ONTARIO COURT OF JUSTICE CRIMINAL MODERNIZATION COMMITTEE CENTRAL EAST DASHBOARD CASES PENDING AS OF DECEMBER 31, 2016

CENTRAL EAST DASHBOARD

DECEMBER 31, 2016 Page 12 of 12

|          | V                                   | Matuia                                 | Jan 16  | - Dec 16           | 2044 Chroton Modion* | Change from 2014 |
|----------|-------------------------------------|----------------------------------------|---------|--------------------|----------------------|------------------|
|          | Key i                               | Metric                                 | Percent | Cases <sup>1</sup> | 2014 Cluster Median* | Cluster Median   |
|          | Disposed cases that be              | gan in the Bail Phase                  | 36.0%   | 2,761              | 48.0%                | -12.0%           |
|          | Bail cases with a bail              | Total                                  | 51.4%   | 1,419              | 56.0%                | -4.6%            |
|          | outcome (bail granted               | Bail Disposition with 1 appearance     | 45.8%   | 650                | 47.7%                | -1.9%            |
| Da!!     | or bail denied)                     | Bail Disposition in 1-3 days           | 67.6%   | 959                | 70.6%                | -3.0%            |
| Bail     | B 11 11 11 11                       | Total                                  | 48.6%   | 1,342              | 44.0%                | 4.6%             |
|          | Bail cases with no bail             | Case disposition in 1-3 appearances    | 25.3%   | 340                | 35.1%                | -9.8%            |
|          | disposition but with a              | Case disposition in 0-3 months         | 75.1%   | 1,008              | 77.2%                | -2.1%            |
|          | case disposition                    | Case disposition rate before trial     | 93.3%   | 1,252              | 90.7%                | 2.6%             |
|          |                                     |                                        |         |                    |                      |                  |
|          | Disposition rate (include           | es bail cases with case dispositions)  | 89.4%   | 6,857              | 83.6%                | 5.8%             |
| <u> </u> |                                     | pearances (net of bench warrant cases) | 36.8%   | 2,143              | 39.1%                | -2.4%            |
|          | Disposed within 0-3 mo              | nths (net of bench warrant cases)      | 57.3%   | 3,335              | 60.6%                | -3.4%            |
|          |                                     |                                        |         |                    |                      |                  |
| Trial    | Collapse Rate at Trial <sup>2</sup> |                                        | 62.1%   | 502                | 71.0%                | -8.9%            |

BARRIE DASHBOARD

DECEMBER 31, 2016 Page 10 of 10

|              | Mary I                                  | Matria                                | Jan 16  | - Dec 16           | 2044 Charter Medient | Change from 2014 |
|--------------|-----------------------------------------|---------------------------------------|---------|--------------------|----------------------|------------------|
|              | Key i                                   | Metric                                | Percent | Cases <sup>1</sup> | 2014 Cluster Median* | Cluster Median   |
|              | Disposed cases that be                  | gan in the Bail Phase                 | 23.3%   | 236                | 33.5%                | -10.2%           |
|              | Bail cases with a bail                  | Total                                 | 35.6%   | 84                 | 50.7%                | -15.1%           |
|              | outcome (bail granted                   | Bail Disposition with 1 appearance    | 65.5%   | 55                 | 52.9%                | 12.6%            |
| D-U          | or bail denied)                         | Bail Disposition in 1-3 days          | 89.3%   | 75                 | 73.8%                | 15.5%            |
| Bail         |                                         | Total                                 | 64.4%   | 152                | 49.3%                | 15.1%            |
|              | Bail cases with no bail                 | Case disposition in 1-3 appearances   | 53.3%   | 81                 | 33.4%                | 19.9%            |
|              | disposition but with a case disposition | Case disposition in 0-3 months        | 82.2%   | 125                | 77.3%                | 4.9%             |
|              | case disposition                        | Case disposition rate before trial    | 91.4%   | 139                | 91.8%                | -0.4%            |
|              |                                         |                                       |         |                    |                      |                  |
|              | Disposition rate (include               | es bail cases with case dispositions) | 90.3%   | 915                | 85.7%                | 4.7%             |
| Before Trial |                                         |                                       |         |                    | 47.2%                | 13.9%            |
|              | 71.1%                                   | 605                                   | 62.6%   | 8.5%               |                      |                  |
|              |                                         |                                       |         |                    |                      |                  |
| Trial        | Collapse Rate at Trial <sup>2</sup>     |                                       | 67.3%   | 66                 | 66.9%                | 0.4%             |

BRACEBRIDGE DASHBOARD

DECEMBER 31, 2016 Page 10 of 10

|              | Vari                                                    | Mateia                                 | Jan 16  | - Dec 16           | 2044 Charter Medien* | Change from 2014 |
|--------------|---------------------------------------------------------|----------------------------------------|---------|--------------------|----------------------|------------------|
|              | Key I                                                   | Metric                                 | Percent | Cases <sup>1</sup> | 2014 Cluster Median* | Cluster Median   |
|              | Disposed cases that be                                  | gan in the Bail Phase                  | 36.6%   | 393                | 33.5%                | 3.1%             |
|              | Bail cases with a bail                                  | Total                                  | 47.6%   | 187                | 50.7%                | -3.1%            |
|              | outcome (bail granted                                   | Bail Disposition with 1 appearance     | 51.3%   | 96                 | 52.9%                | -1.5%            |
| Dell         | or bail denied)                                         | Bail Disposition in 1-3 days           | 70.6%   | 132                | 73.8%                | -3.2%            |
| Bail         | D. 7                                                    | Total                                  | 52.4%   | 206                | 49.3%                | 3.1%             |
|              | Bail cases with no bail                                 | Case disposition in 1-3 appearances    | 32.5%   | 67                 | 33.4%                | -0.8%            |
|              | disposition but with a case disposition                 | Case disposition in 0-3 months         | 85.9%   | 177                | 77.3%                | 8.6%             |
|              | case disposition                                        | Case disposition rate before trial     | 93.7%   | 193                | 91.8%                | 1.8%             |
|              |                                                         |                                        |         |                    |                      |                  |
|              | Disposition rate (include                               | es bail cases with case dispositions)  | 90.7%   | 975                | 85.7%                | 5.0%             |
| Before Trial | Disposed within 1-3 app                                 | pearances (net of bench warrant cases) | 40.0%   | 357                | 47.2%                | -7.2%            |
|              | Disposed within 0-3 months (net of bench warrant cases) |                                        |         |                    | 62.6%                | -2.0%            |
|              |                                                         |                                        |         |                    |                      |                  |
| Trial        | rial Collapse Rate at Trial <sup>2</sup>                |                                        |         | 42                 | 66.9%                | -24.9%           |