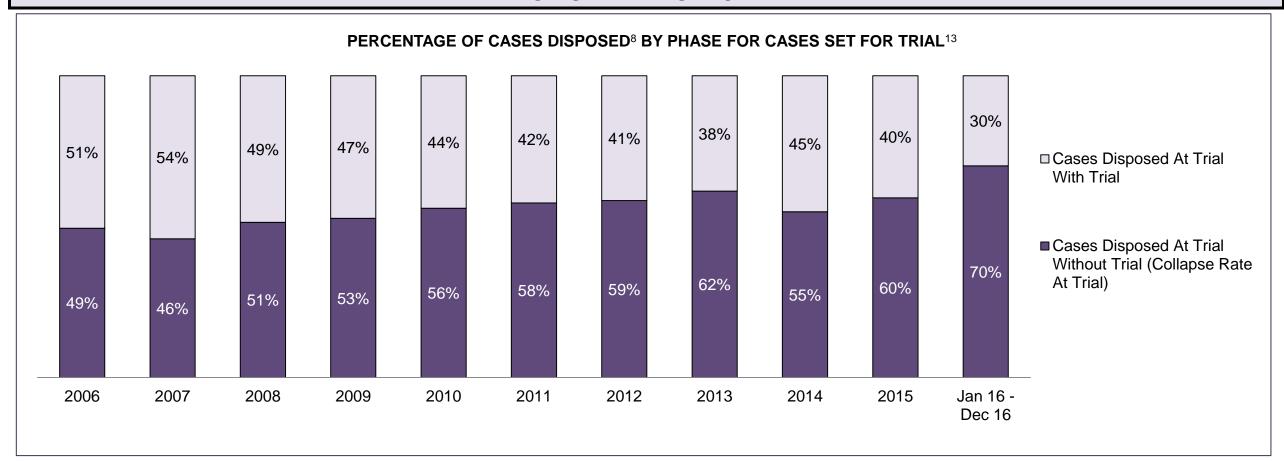

| 1,186 | 1,367 | 1,405 | 1,297 | 1,467 | 1,347 | 1,416 | 1,290 | 1,190 | 1,144 | 1,118              |
| In-Custody                                                                                                                               | 10%   | 10%   | 11%   | 10%   | 10%   | 10%   | 10%   | 9%    | 11%   | 10%   | 12%                |
| Out-of-Custody                                                                                                                           | 90%   | 90%   | 89%   | 90%   | 90%   | 90%   | 90%   | 91%   | 89%   | 90%   | 88%                |

L'ORIGNAL DASHBOARD

DECEMBER 31, 2016 Page 6 of 10





L'ORIGNAL DASHBOARD

DECEMBER 31, 2016 Page 7 of 10



| Percentage of Cases Disposed <sup>8</sup> At | Percentage of Cases Disposed <sup>8</sup> At Trial Without Trial (Collapse Rate At Trial <sup>2</sup> ) by Offence Group At Disposition |      |      |      |      |      |      |      |      |      |                    |
|----------------------------------------------|-----------------------------------------------------------------------------------------------------------------------------------------|------|------|------|------|------|------|------|------|------|--------------------|
| Offence Group at Disposition <sup>14</sup>   | 2006                                                                                                                                    | 2007 | 2008 | 2009 | 2010 | 2011 | 2012 | 2013 | 2014 | 2015 | Jan 16