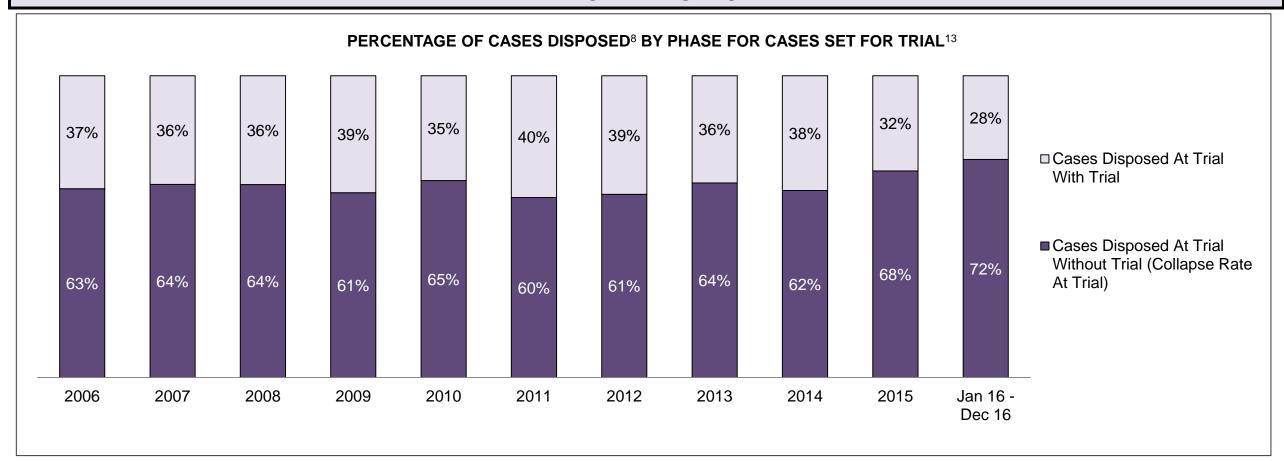

| 1,429 | 1,585 | 1,480 | 1,413 | 1,513 | 1,373 | 1,295 | 1,265 | 1,226 | 1,219              |  |  |  |  |
| In-Custody                               | 21%                                                                                                                                      | 23%   | 24%   | 23%   | 21%   | 18%   | 19%   | 20%   | 16%   | 21%   | 15%                |  |  |  |  |
| Out-of-Custody                           | 79%                                                                                                                                      | 77%   | 76%   | 77%   | 79%   | 82%   | 81%   | 80%   | 84%   | 79%   | 85%                |  |  |  |  |

PEMBROKE DASHBOARD

DECEMBER 31, 2016 Page 6 of 10





DECEMBER 31, 2016 Page 7 of 10



| Percentage of Cases Disposed <sup>8</sup> At | Percentage of Cases Disposed <sup>8</sup> At Trial Without Trial (Collapse Rate At Trial <sup>2</sup> ) by Offence Group At Disposition |      |      |      |      |      |      |      |      |      |                    |  |  |  |
|----------------------------------------------|-----------------------------------------------------------------------------------------------------------------------------------------|------|------|------|------|------|------|------|------|------|--------------------|--|--|--|
| Offence Group at Disposition <sup>14</sup>   | 2006                                                                                                                                    | 2007 | 2008 | 2009 | 2010 | 2011 | 2012 | 2013 | 20