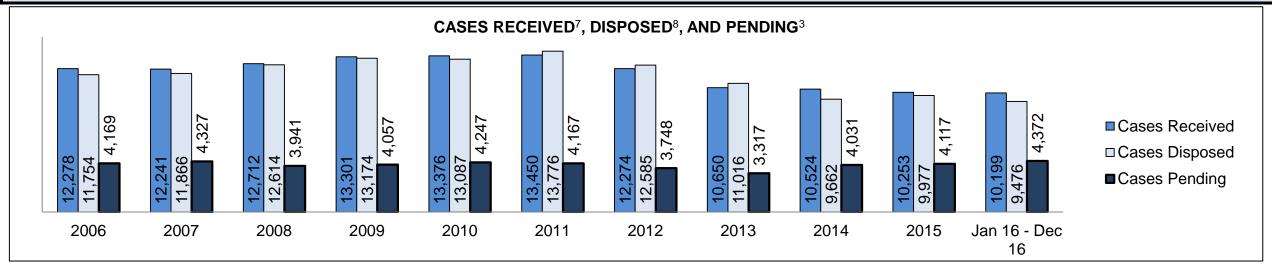

|  |
|                                          | 15-18 months                                       | 2.8%    | 123                | 55                                           | 68                                                                    |  |
|                                          | Over 18 months                                     | 3.5%    | 151                | 80                                           | 71                                                                    |  |
| Total                                    |                                                    |         | 4,372              | 3,581                                        | 791                                                                   |  |

DECEMBER 31, 2016 Page 1 of 12



| Cases Received <sup>7</sup> by Offence Group |       |       |       |       |       |       |       |       |       |       |                    |
|----------------------------------------------|-------|-------|-------|-------|-------|-------|-------|-------|-------|-------|--------------------|
| Offence Group <sup>9</sup>                   | 2006  | 2007  | 2008  | 2009  | 2010  | 2011  | 2012  | 2013  | 2014  | 2015  | Jan 16 -<br>Dec 16 |
| Crimes Against The Person                    | 3,809 | 4,090 | 3,813 | 4,137 | 4,011 | 3,984 | 3,822 | 3,420 | 3,348 | 3,378 | 3,497              |
| Crimes Against Property                      | 2,285 | 2,045 | 2,110 | 2,444 | 2,431 | 2,244 | 2,063 | 1,641 | 1,812 | 1,563 | 1,440              |
| Administration of Justice                    |