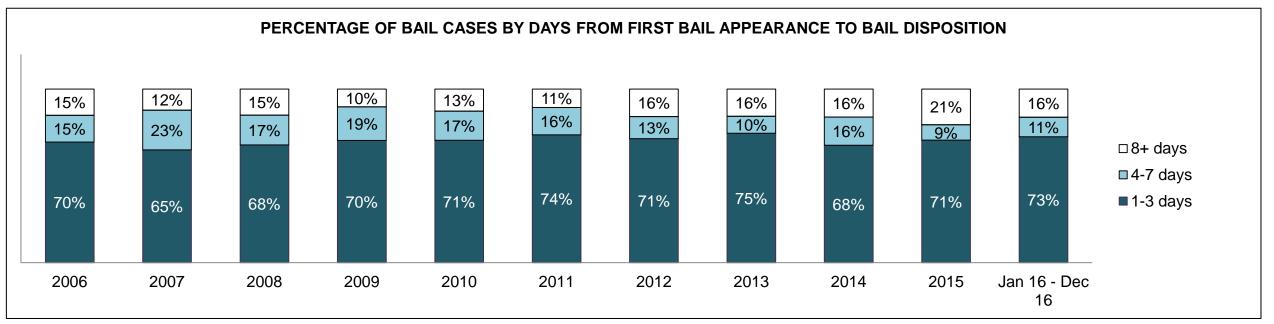

|              | Vov                                     | Matria                                 | Jan 16  | - Dec 16           | 2014 Baseline | Change from 2014 |
|--------------|-----------------------------------------|----------------------------------------|---------|--------------------|---------------|------------------|
|              | Key I                                   | Metric                                 | Percent | Cases <sup>1</sup> | Median*       | Baseline Median  |
|              | Disposed cases that be                  | gan in the Bail Phase                  | 45.3%   | 93,802             | 44.0%         | 1.3%             |
|              | Bail cases with a bail                  | Total                                  | 55.9%   | 52,456             | 56.6%         | -0.7%            |
|              | outcome (bail granted                   | Bail Disposition with 1 appearance     | 53.0%   | 27,793             | 51.4%         | 1.5%             |
| Dail.        | or bail denied)                         | Bail Disposition in 1-3 days           | 71.4%   | 37,465             | 72.5%         | -1.1%            |
| Bail         | Dallara and Marachall                   | Total                                  | 44.1%   | 41,346             | 43.4%         | 0.7%             |
|              | Bail cases with no bail                 | Case disposition in 1-3 appearances    | 31.0%   | 12,799             | 35.0%         | -4.1%            |
|              | disposition but with a case disposition | Case disposition in 0-3 months         | 74.5%   | 30,786             | 76.5%         | -2.0%            |
|              | case disposition                        | Case disposition rate before trial     | 92.3%   | 38,162             | 90.5%         | 1.8%             |
|              |                                         |                                        |         |                    |               |                  |
|              | Disposition rate (include               | es bail cases with case dispositions)  | 86.6%   | 179,464            | 84.3%         | 2.3%             |
| Before Trial | Disposed within 1-3 app                 | pearances (net of bench warrant cases) | 37.7%   | 55,463             | 42.7%         | -5.0%            |
|              | Disposed within 0-3 mo                  | nths (net of bench warrant cases)      | 57.4%   | 84,486             | 61.7%         | -4.3%            |
|              |                                         |                                        |         |                    |               |                  |
| Trial        | Collapse Rate at Trial <sup>2</sup>     |                                        | 66.3%   | 18,371             | 67.5%         | -1.2%            |

### ONTARIO COURT OF JUSTICE CRIMINAL MODERNIZATION COMMITTEE PROVINCIAL DASHBOARD CASES PENDING AS OF DECEMBER 31, 2016

|              | Variable                                | Matu: a                                | Jan 16  | - Dec 16           | 2014 Baseline | Change from 2014 |
|--------------|-----------------------------------------|----------------------------------------|---------|--------------------|---------------|------------------|
|              | ney l                                   | Metric                                 | Percent | Cases <sup>1</sup> | Median*       | Cluster Median   |
|              | Disposed cases that be                  | gan in the Bail Phase                  | 34.1%   | 11,963             | 32.5%         | 1.6%             |
|              | Bail cases with a bail                  | Total                                  | 57.2%   | 6,838              | 53.7%         | 3.5%             |
|              | outcome (bail granted                   | Bail Disposition with 1 appearance     | 51.4%   | 3,515              | 52.5%         | -1.1%            |
| Dell         | or bail denied)                         | Bail Disposition in 1-3 days           | 71.0%   | 4,853              | 72.9%         | -1.9%            |
| Bail         | Ballaca and Marchael                    | Total                                  | 42.8%   | 5,125              | 46.3%         | -3.5%            |
|              | Bail cases with no bail                 | Case disposition in 1-3 appearances    | 32.0%   | 1,640              | 38.7%         | -6.7%            |
|              | disposition but with a case disposition | Case disposition in 0-3 months         | 76.8%   | 3,934              | 79.1%         | -2.3%            |
|              | case disposition                        | Case disposition rate before trial     | 93.7%   | 4,804              | 92.8%         | 0.9%             |
|              |                                         |                                        |         |                    |               |                  |
|              | Disposition rate (include               | es bail cases with case dispositions)  | 88.4%   | 31,008             | 88.7%         | -0.3%            |
| Before Trial | Disposed within 1-3 app                 | pearances (net of bench warrant cases) | 40.9%   | 10,678             | 46.0%         | -5.1%            |
|              | Disposed within 0-3 mo                  | nths (net of bench warrant cases)      | 57.2%   | 14,935             | 60.7%         | -3.5%            |
|              |                                         |                                        |         |                    |               |                  |
| Trial        | Collapse Rate at Trial <sup>2</sup>     |                                        | 63.1%   | 2,570              | 62.3%         | 0.8%             |

# ONTARIO COURT OF JUSTICE CRIMINAL MODERNIZATION COMMITTEE CENTRAL EAST DASHBOARD CASES PENDING AS OF DECEMBER 31, 2016

CENTRAL EAST DASHBOARD

DECEMBER 31, 2016 Page 12 of 12

|          | V                                   | Matuia                                 | Jan 16  | - Dec 16           | 2044 Chroton Modion* | Change from 2014 |
|----------|-------------------------------------|----------------------------------------|---------|--------------------|----------------------|------------------|
|          | Key i                               | Metric                                 | Percent | Cases <sup>1</sup> | 2014 Cluster Median* | Cluster Median   |
|          | Disposed cases that be              | gan in the Bail Phase                  | 36.0%   | 2,761              | 48.0%                | -12.0%           |
|          | Bail cases with a bail              | Total                                  | 51.4%   | 1,419              | 56.0%                | -4.6%            |
|          | outcome (bail granted               | Bail Disposition with 1 appearance     | 45.8%   | 650                | 47.7%                | -1.9%            |
| Da!!     | or bail denied)                     | Bail Disposition in 1-3 days           | 67.6%   | 959                | 70.6%                | -3.0%            |
| Bail     | B 11 11 11 11                       | Total                                  | 48.6%   | 1,342              | 44.0%                | 4.6%             |
|          | Bail cases with no bail             | Case disposition in 1-3 appearances    | 25.3%   | 340                | 35.1%                | -9.8%            |
|          | disposition but with a              | Case disposition in 0-3 months         | 75.1%   | 1,008              | 77.2%                | -2.1%            |
|          | case disposition                    | Case disposition rate before trial     | 93.3%   | 1,252              | 90.7%                | 2.6%             |
|          |                                     |                                        |         |                    |                      |                  |
|          | Disposition rate (include           | es bail cases with case dispositions)  | 89.4%   | 6,857              | 83.6%                | 5.8%             |
| <u> </u> |                                     | pearances (net of bench warrant cases) | 36.8%   | 2,143              | 39.1%                | -2.4%            |
|          | Disposed within 0-3 mo              | nths (net of bench warrant cases)      | 57.3%   | 3,335              | 60.6%                | -3.4%            |
|          |                                     |                                        |         |                    |                      |                  |
| Trial    | Collapse Rate at Trial <sup>2</sup> |                                        | 62.1%   | 502                | 71.0%                | -8.9%            |

BARRIE DASHBOARD

DECEMBER 31, 2016 Page 10 of 10

|              | Mary I                                  | Matria                                | Jan 16  | - Dec 16           | 2044 Charter Medient | Change from 2014 |
|--------------|-----------------------------------------|---------------------------------------|---------|--------------------|----------------------|------------------|
|              | Key i                                   | Metric                                | Percent | Cases <sup>1</sup> | 2014 Cluster Median* | Cluster Median   |
|              | Disposed cases that be                  | gan in the Bail Phase                 | 23.3%   | 236                | 33.5%                | -10.2%           |
|              | Bail cases with a bail                  | Total                                 | 35.6%   | 84                 | 50.7%                | -15.1%           |
|              | outcome (bail granted                   | Bail Disposition with 1 appearance    | 65.5%   | 55                 | 52.9%                | 12.6%            |
| D-U          | or bail denied)                         | Bail Disposition in 1-3 days          | 89.3%   | 75                 | 73.8%                | 15.5%            |
| Bail         |                                         | Total                                 | 64.4%   | 152                | 49.3%                | 15.1%            |
|              | Bail cases with no bail                 | Case disposition in 1-3 appearances   | 53.3%   | 81                 | 33.4%                | 19.9%            |
|              | disposition but with a case disposition | Case disposition in 0-3 months        | 82.2%   | 125                | 77.3%                | 4.9%             |
|              | case disposition                        | Case disposition rate before trial    | 91.4%   | 139                | 91.8%                | -0.4%            |
|              |                                         |                                       |         |                    |                      |                  |
|              | Disposition rate (include               | es bail cases with case dispositions) | 90.3%   | 915                | 85.7%                | 4.7%             |
| Before Trial |                                         |                                       |         |                    | 47.2%                | 13.9%            |
|              | 71.1%                                   | 605                                   | 62.6%   | 8.5%               |                      |                  |
|              |                                         |                                       |         |                    |                      |                  |
| Trial        | Collapse Rate at Trial <sup>2</sup>     |                                       | 67.3%   | 66                 | 66.9%                | 0.4%             |

BRACEBRIDGE DASHBOARD

DECEMBER 31, 2016 Page 10 of 10

|              | Vari                                                    | Mateia                                 | Jan 16  | - Dec 16           | 2044 Charter Medien* | Change from 2014 |
|--------------|---------------------------------------------------------|----------------------------------------|---------|--------------------|----------------------|------------------|
|              | Key I                                                   | Metric                                 | Percent | Cases <sup>1</sup> | 2014 Cluster Median* | Cluster Median   |
|              | Disposed cases that be                                  | gan in the Bail Phase                  | 36.6%   | 393                | 33.5%                | 3.1%             |
|              | Bail cases with a bail                                  | Total                                  | 47.6%   | 187                | 50.7%                | -3.1%            |
|              | outcome (bail granted                                   | Bail Disposition with 1 appearance     | 51.3%   | 96                 | 52.9%                | -1.5%            |
| Dell         | or bail denied)                                         | Bail Disposition in 1-3 days           | 70.6%   | 132                | 73.8%                | -3.2%            |
| Bail         | D. 7                                                    | Total                                  | 52.4%   | 206                | 49.3%                | 3.1%             |
|              | Bail cases with no bail                                 | Case disposition in 1-3 appearances    | 32.5%   | 67                 | 33.4%                | -0.8%            |
|              | disposition but with a case disposition                 | Case disposition in 0-3 months         | 85.9%   | 177                | 77.3%                | 8.6%             |
|              | case disposition                                        | Case disposition rate before trial     | 93.7%   | 193                | 91.8%                | 1.8%             |
|              |                                                         |                                        |         |                    |                      |                  |
|              | Disposition rate (include                               | es bail cases with case dispositions)  | 90.7%   | 975                | 85.7%                | 5.0%             |
| Before Trial | Disposed within 1-3 app                                 | pearances (net of bench warrant cases) | 40.0%   | 357                | 47.2%                | -7.2%            |
|              | Disposed within 0-3 months (net of bench warrant cases) |                                        |         |                    | 62.6%                | -2.0%            |
|              |                                                         |                                        |         |                    |                      |                  |
| Trial        | rial Collapse Rate at Trial <sup>2</sup>                |                                        |         | 42                 | 66.9%                | -24.9%           |