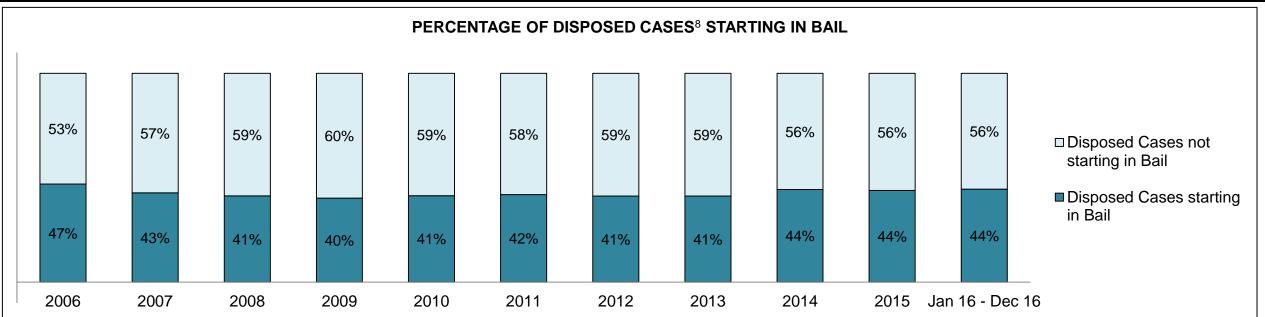

|              | Vov                                     | Matria                                 | Jan 16  | - Dec 16           | 2014 Baseline | Change from 2014 |
|--------------|-----------------------------------------|----------------------------------------|---------|--------------------|---------------|------------------|
|              | Key I                                   | Metric                                 | Percent | Cases <sup>1</sup> | Median*       | Baseline Median  |
|              | Disposed cases that be                  | gan in the Bail Phase                  | 45.3%   | 93,802             | 44.0%         | 1.3%             |
|              | Bail cases with a bail                  | Total                                  | 55.9%   | 52,456             | 56.6%         | -0.7%            |
|              | outcome (bail granted                   | Bail Disposition with 1 appearance     | 53.0%   | 27,793             | 51.4%         | 1.5%             |
| Dail.        | or bail denied)                         | Bail Disposition in 1-3 days           | 71.4%   | 37,465             | 72.5%         | -1.1%            |
| Bail         | Dallara and Marachall                   | Total                                  | 44.1%   | 41,346             | 43.4%         | 0.7%             |
|              | Bail cases with no bail                 | Case disposition in 1-3 appearances    | 31.0%   | 12,799             | 35.0%         | -4.1%            |
|              | disposition but with a case disposition | Case disposition in 0-3 months         | 74.5%   | 30,786             | 76.5%         | -2.0%            |
|              | case disposition                        | Case disposition rate before trial     | 92.3%   | 38,162             | 90.5%         | 1.8%             |
|              |                                         |                                        |         |                    |               |                  |
|              | Disposition rate (include               | es bail cases with case dispositions)  | 86.6%   | 179,464            | 84.3%         | 2.3%             |
| Before Trial | Disposed within 1-3 app                 | pearances (net of bench warrant cases) | 37.7%   | 55,463             | 42.7%         | -5.0%            |
|              | Disposed within 0-3 mo                  | nths (net of bench warrant cases)      | 57.4%   | 84,486             | 61.7%         | -4.3%            |
|              |                                         |                                        |         |                    |               |                  |
| Trial        | Collapse Rate at Trial <sup>2</sup>     |                                        | 66.3%   | 18,371             | 67.5%         | -1.2%            |