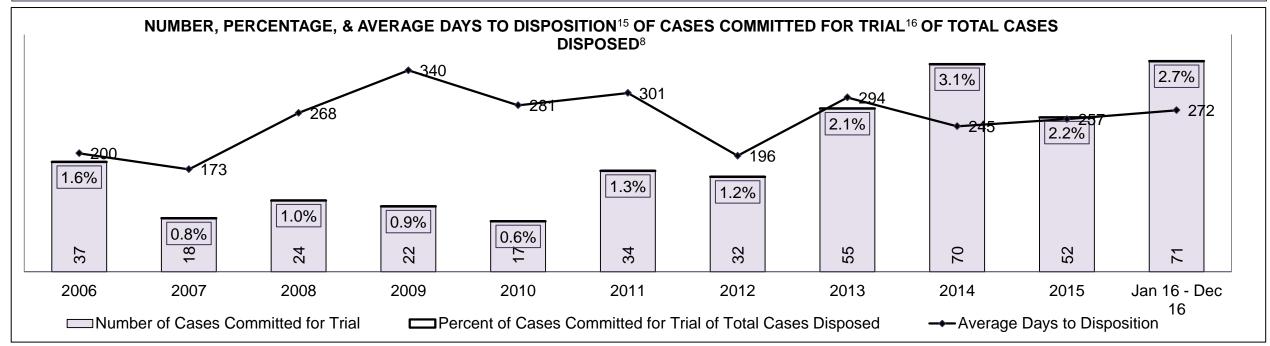

%   | 4%   | 5%   | 7%                 |  |
| Criminal Code Traffic                                                                                                                   | 7%   | 7%   | 5%   | 6%   | 7%   | 11%  | 6%   | 6%   | 6%   | 6%   | 6%                 |  |
| Federal Statute                                                                                                                         | 6%   | 10%  | 11%  | 11%  | 13%  | 11%  | 10%  | 18%  | 14%  | 14%  | 13%                |  |
| Total                                                                                                                                   | 100% | 100% | 100% | 100% | 100% | 100% | 100% | 100% | 100% | 100% | 100%               |  |

TIMMINS DASHBOARD

DECEMBER 31, 2016 Page 8 of 10





TIMMINS DASHBOARD

DECEMBER 31, 2016 Page 9 of 10

# ONTARIO COURT OF JUSTICE CRIMINAL MODERNIZATION COMMITTEE TIMMINS DASHBOARD CASES PENDING AS OF DECEMBER 31, 2016



| Pending Cases <sup>3</sup> by Pending Age <sup>6</sup> and Percentage of Pending Cases In-Custody <sup>17</sup> and Out-of-Custody <sup>18</sup> |                |              |              |             |            |       |  |  |  |  |  |  |
|--------------------------------------------------------------------------------------------------------------------------------------------------|----------------|--------------|--------------|-------------|------------|-------|--|--|--|--|--|--|
| Court Location