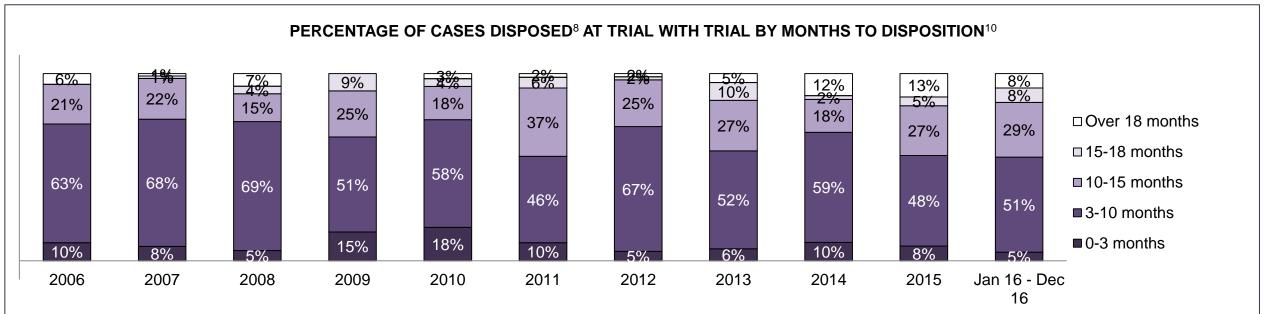

| Cases Disposed <sup>8</sup> by Phase and | Cases Disposed <sup>8</sup> by Phase and Percentage of In-Custody <sup>11</sup> , Out-of-Custody <sup>12</sup> Cases at Case Disposition |         |         |         |         |         |         |         |         |         |                    |  |  |  |  |
|------------------------------------------|------------------------------------------------------------------------------------------------------------------------------------------|---------|---------|---------|---------|---------|---------|---------|---------|---------|--------------------|--|--|--|--|
| Phases                                   | 2006                                                                                                                                     | 2007    | 2008    | 2009    | 2010    | 2011    | 2012    | 2013    | 2014    | 2015    | Jan 16 -<br>Dec 16 |  |  |  |  |
| At Trial With Trial                      | 16,210                                                                                                                                   | 15,719  | 14,924  | 14,281  | 13,333  | 12,913  | 12,507  | 11,635  | 10,711  | 9,759   | 9,325              |  |  |  |  |
| In-Custody                               | 13%                                                                                                                                      | 13%     | 13%     | 14%     | 16%     | 15%     | 17%     | 16%     | 15%     | 15%     | 14%                |  |  |  |  |
| Out-of-Custody                           | 87%                                                                                                                                      | 87%     | 87%     | 86%     | 84%     | 85%     | 83%     | 84%     | 85%     | 85%     | 86%                |  |  |  |  |
| At Trial Without Trial                   | 41,214                                                                                                                                   | 40,223  | 38,567  | 37,885  | 35,859  | 31,139  | 27,205  | 25,048  | 22,226  | 19,582  | 18,371             |  |  |  |  |
| In-Custody                               | 12%                                                                                                                                      | 13%     | 13%     | 13%     | 13%     | 14%     | 15%     | 15%     | 14%     | 14%     | 14%                |  |  |  |  |
| Out-of-Custody                           | 88%                                                                                                                                      | 87%     | 87%     | 87%     | 87%     | 86%     | 85%     | 85%     | 86%     | 86%     | 86%                |  |  |  |  |
| Before Trial                             | 205,218                                                                                                                                  | 214,124 | 216,849 | 217,749 | 225,025 | 212,794 | 207,335 | 194,998 | 177,161 | 175,908 | 179,464            |  |  |  |  |
| In-Custody                               | 25%                                                                                                                                      | 25%     | 26%     | 24%     | 22%     | 22%     | 23%     | 23%     | 22%     | 23%     | 23%                |  |  |  |  |
| Out-of-Custody                           | 75%                                                                                                                                      | 75%     | 74%     | 76%     | 78%     | 78%     | 77%     | 77%     | 78%     | 77%     | 77%                |  |  |  |  |