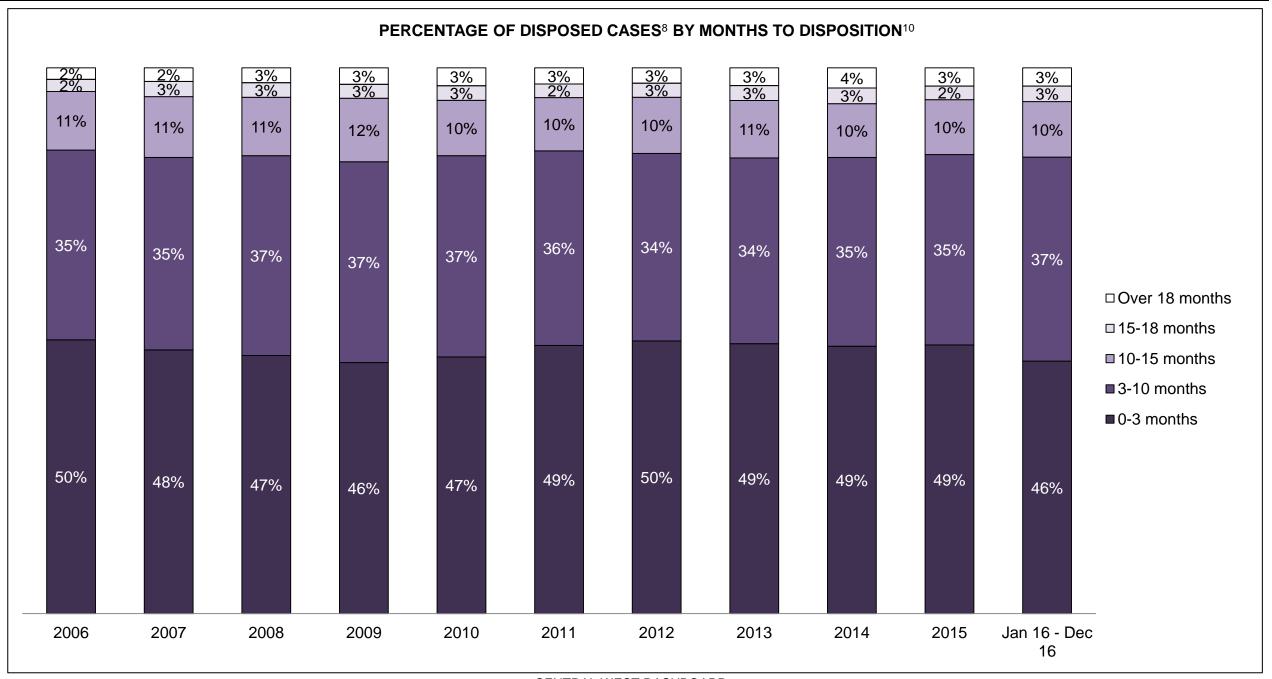

|              | Vov                                     | Matria                                 | Jan 16  | - Dec 16           | 2014 Baseline | Change from 2014 |
|--------------|-----------------------------------------|----------------------------------------|---------|--------------------|---------------|------------------|
|              | Key I                                   | Metric                                 | Percent | Cases <sup>1</sup> | Median*       | Baseline Median  |
|              | Disposed cases that be                  | gan in the Bail Phase                  | 45.3%   | 93,802             | 44.0%         | 1.3%             |
|              | Bail cases with a bail                  | Total                                  | 55.9%   | 52,456             | 56.6%         | -0.7%            |
|              | outcome (bail granted                   | Bail Disposition with 1 appearance     | 53.0%   | 27,793             | 51.4%         | 1.5%             |
| Dail.        | or bail denied)                         | Bail Disposition in 1-3 days           | 71.4%   | 37,465             | 72.5%         | -1.1%            |
| Bail         | Dallara and Marachall                   | Total                                  | 44.1%   | 41,346             | 43.4%         | 0.7%             |
|              | Bail cases with no bail                 | Case disposition in 1-3 appearances    | 31.0%   | 12,799             | 35.0%         | -4.1%            |
|              | disposition but with a case disposition | Case disposition in 0-3 months         | 74.5%   | 30,786             | 76.5%         | -2.0%            |
|              | case disposition                        | Case disposition rate before trial     | 92.3%   | 38,162             | 90.5%         | 1.8%             |
|              |                                         |                                        |         |                    |               |                  |
|              | Disposition rate (include               | es bail cases with case dispositions)  | 86.6%   | 179,464            | 84.3%         | 2.3%             |
| Before Trial | Disposed within 1-3 app                 | pearances (net of bench warrant cases) | 37.7%   | 55,463             | 42.7%         | -5.0%            |
|              | Disposed within 0-3 mo                  | nths (net of bench warrant cases)      | 57.4%   | 84,486             | 61.7%         | -4.3%            |
|              |                                         |                                        |         |                    |               |                  |
| Trial        | Collapse Rate at Trial <sup>2</sup>     |                                        | 66.3%   | 18,371             | 67.5%         | -1.2%            |