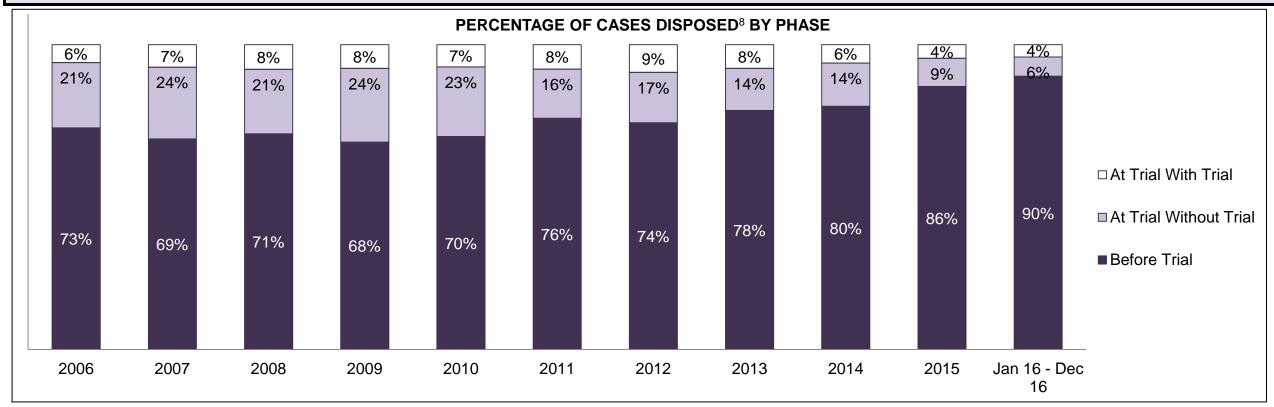

| Cases Disposed <sup>8</sup> by Phase and | Cases Disposed <sup>8</sup> by Phase and Percentage of In-Custody <sup>11</sup> , Out-of-Custody <sup>12</sup> Cases at Case Disposition |         |         |         |         |         |         |         |         |         |                    |  |  |  |  |
|------------------------------------------|------------------------------------------------------------------------------------------------------------------------------------------|---------|---------|---------|---------|---------|---------|---------|---------|---------|--------------------|--|--|--|--|
| Phases                                   | 2006                                                                                                                                     | 2007    | 2008    | 2009    | 2010    | 2011    | 2012    | 2013    | 2014    | 2015    | Jan 16 -<br>Dec 16 |  |  |  |  |
| At Trial With Trial                      | 16,210                                                                                                                                   | 15,719  | 14,924  | 14,281  | 13,333  | 12,913  | 12,507  | 11,635  | 10,711  | 9,759   | 9,325              |  |  |  |  |
| In-Custody                               | 13%                                                                                                                                      | 13%     | 13%     | 14%     | 16%     | 15%     | 17%     | 16%     | 15%     | 15%     | 14%                |  |  |  |  |
| Out-of-Custody                           | 87%                                                                                                                                      | 87%     | 87%     | 86%     | 84%     | 85%     | 83%     | 84%     | 85%     | 85%     | 86%                |  |  |  |  |
| At Trial Without Trial                   | 41,214                                                                                                                                   | 40,223  | 38,567  | 37,885  | 35,859  | 31,139  | 27,205  | 25,048  | 22,226  | 19,582  | 18,371             |  |  |  |  |
| In-Custody                               | 12%                                                                                                                                      | 13%     | 13%     | 13%     | 13%     | 14%     | 15%     | 15%     | 14%     | 14%     | 14%                |  |  |  |  |
| Out-of-Custody                           | 88%                                                                                                                                      | 87%     | 87%     | 87%     | 87%     | 86%     | 85%     | 85%     | 86%     | 86%     | 86%                |  |  |  |  |
| Before Trial                             | 205,218                                                                                                                                  | 214,124 | 216,849 | 217,749 | 225,025 | 212,794 | 207,335 | 194,998 | 177,161 | 175,908 | 179,464            |  |  |  |  |
| In-Custody                               | 25%                                                                                                                                      | 25%     | 26%     | 24%     | 22%     | 22%     | 23%     | 23%     | 22%     | 23%     | 23%                |  |  |  |  |
| Out-of-Custody                           | 75%                                                                                                                                      | 75%     | 74%     | 76%     | 78%     | 78%     | 77%     | 77%     | 78%     | 77%     | 77%                |  |  |  |  |