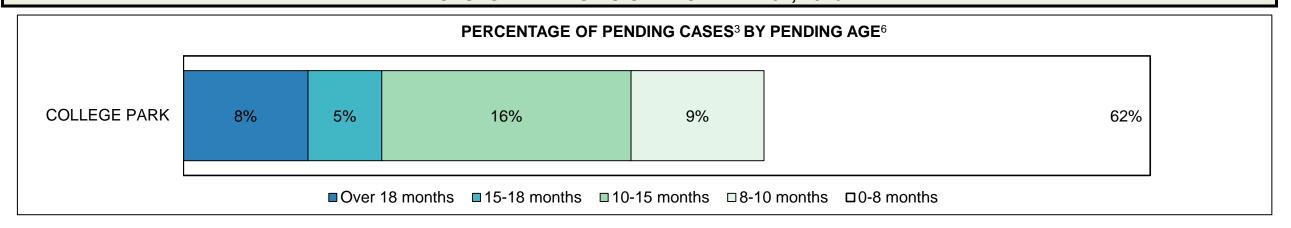

|                                          | Cases Pending <sup>3</sup> as of December 31, 2016 | Percent | Cases <sup>1</sup> | Cases in the Pre-Trial<br>Phase <sup>4</sup> | Cases in the Trial Phase <sup>5</sup> (including preliminary hearing) |
|------------------------------------------|----------------------------------------------------|---------|--------------------|----------------------------------------------|-----------------------------------------------------------------------|
|                                          | 0-8 months                                         | 67.0%   | 10,334             | 10,066                                       | 268                                                                   |
| Age of All Pending                       | 8-10 months                                        | 7.3%    | 1,121              | 879                                          | 242                                                                   |
| Age of All Pending<br>Cases <sup>6</sup> | 10-15 months                                       | 14.0%   | 2,159              | 953                                          | 1,206                                                                 |
| Cases                                    | 15-18 months                                       | 5.3%    | 810                | 242                                          | 568                                                                   |
|                                          | Over 18 months                                     | 6.5%    | 998                | 246                                          | 752                                                                   |
| Total                                    |                                                    | 100.0%  | 15,422             | 12,386                                       | 3,036                                                                 |