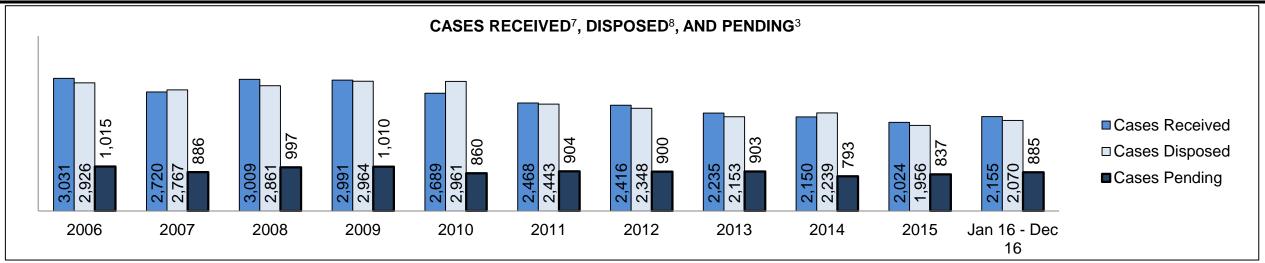

|
| Cases                                    | 15-18 months                                       | 1.5%    | 13                 | 6                                            | 7                                                                     |
|                                          | Over 18 months                                     | 1.5%    | 13                 | 11                                           | 2                                                                     |
| Total                                    |                                                    | 100.0%  | 885                | 775                                          | 110                                                                   |

DECEMBER 31, 2016 Page 1 of 10



| Cases Received by Offence Grou | Cases Received <sup>7</sup> by Offence Group |      |      |      |      |      |      |      |      |      |                    |  |
|--------------------------------|----------------------------------------------|------|------|------|------|------|------|------|------|------|--------------------|--|
| Offence Group <sup>9</sup>     | 2006                                         | 2007 | 2008 | 2009 | 2010 | 2011 | 2012 | 2013 | 2014 | 2015 | Jan 16 -<br>Dec 16 |  |
| Crimes Against The Person      | 843                                          | 691  | 842  | 852  | 734  | 815  | 759  | 738  | 710  | 709  | 709                |  |
| Crimes Against Property        | 671                                          | 670  | 747  | 775  | 672  | 575  | 580