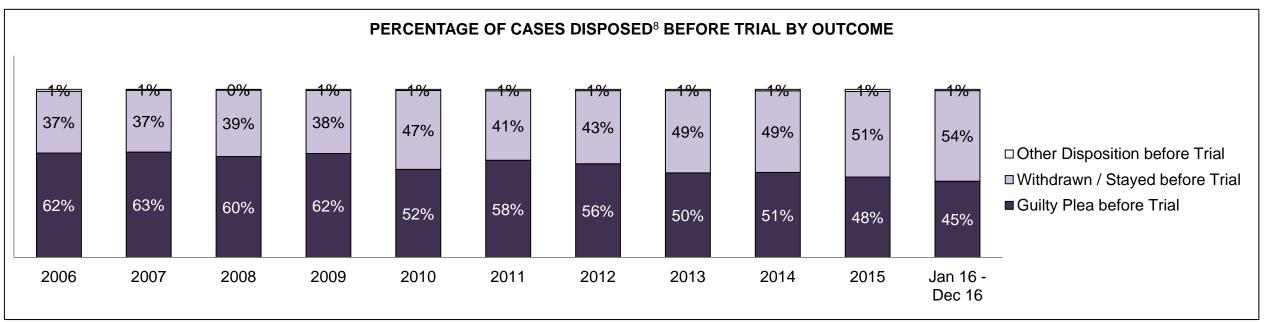

| 1,634 | 1,571 | 1,554 | 2,174 | 1,682 | 1,650 | 1,602 | 1,585 | 1,583 | 1,639              |  |
| In-Custody                                 | 21%                                                                                                                                      | 31%   | 37%   | 38%   | 32%   | 29%   | 24%   | 22%   | 24%   | 25%   | 28%                |  |
| Out-of-Custody                             | 79%                                                                                                                                      | 69%   | 63%   | 62%   | 68%   | 71%   | 76%   | 78%   | 76%   | 75%   | 72%                |  |

ORILLIA DASHBOARD

DECEMBER 31, 2016 Page 6 of 10





ORILLIA DASHBOARD

DECEMBER 31, 2016 Page 7 of 10



| Percentage of Cases Disposed <sup>8</sup> At | Percentage of Cases Disposed <sup>8</sup> At Trial Without Trial (Collapse Rate At Trial <sup>2</sup> ) by Offence Group At Disposition |      |      |      |      |      |      |      |      |      |                    |  |
|----------------------------------------------|-----------------------------------------------------------------------------------------------------------------------------------------|------|------|------|------|------|------|------|------|------|--------------------|--|
| Offence Group at Disposition <sup>14</sup>   | 2006                                                                                                                                    | 2007 | 2