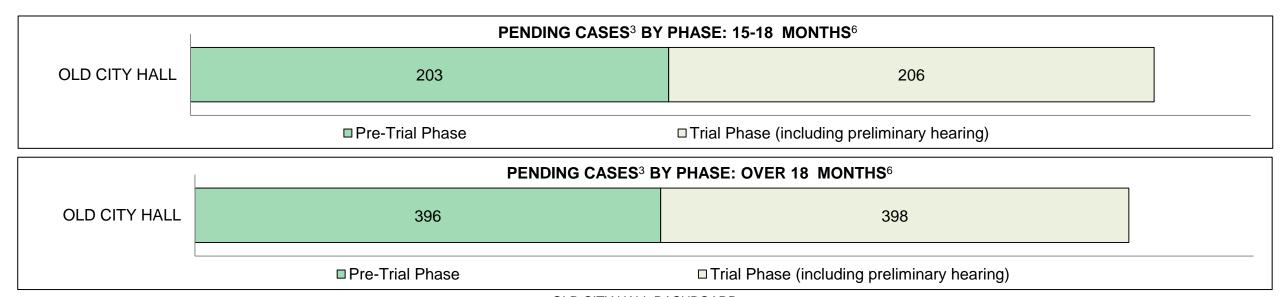

| 794                                                                   | 409 | 999 | 528 | 3,614    | 6,344 |  |  |  |  |  |
| In-Custody                                                                                                                                       | 18%                                                                   | 17% | 19% | 19% | <u> </u> | 18%   |  |  |  |  |  |
| Out-of-Custody                                                                                                                                   | 82%                                                                   | 83% | 81% | 81% | 81%      | 82%   |  |  |  |  |  |



OLD CITY HALL DASHBOARD

DECEMBER 31, 2016 Page 10 of 10

|              | Variable                                | Matula                                | Jan 16 - | Dec 16             | 2014 Baseline | Change from 2014 |
|--------------|-----------------------------------------|---------------------------------------|----------|--------------------|---------------|------------------|
|              | Key I                                   | Metric                                | Percent  | Cases <sup>1</sup> | Median*       | Cluster Median   |
|              | Disposed cases that be                  | gan in the Bail Phase                 | 46.8%    | 19,185             | 43.4%         | 3.4%             |
|              | Bail cases with a bail                  | Total