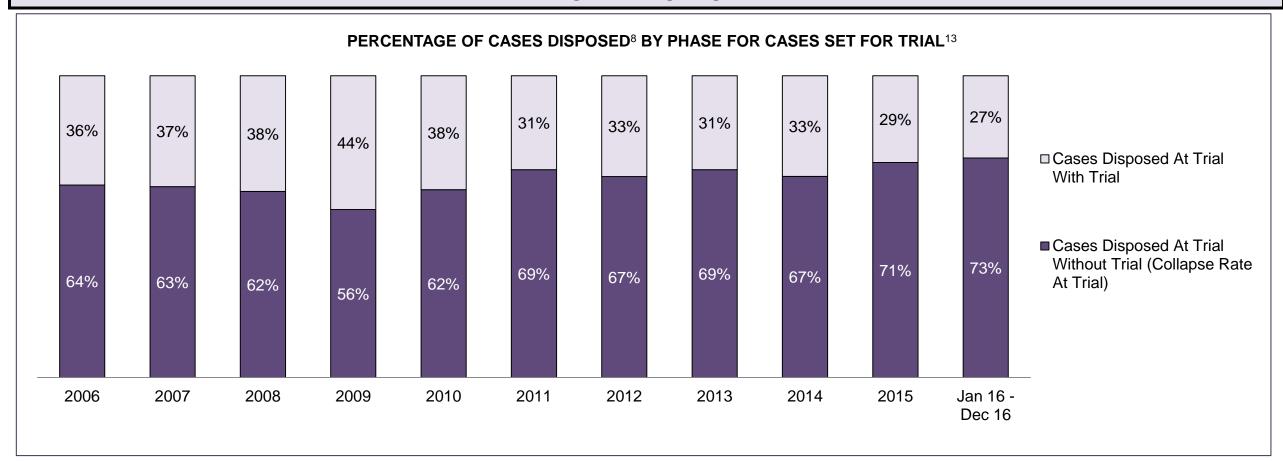

| Cases Disposed <sup>8</sup> by Phase and | Cases Disposed <sup>8</sup> by Phase and Percentage of In-Custody <sup>11</sup> , Out-of-Custody <sup>12</sup> Cases at Case Disposition |         |         |         |         |         |         |         |         |         |                    |  |  |  |  |
|------------------------------------------|------------------------------------------------------------------------------------------------------------------------------------------|---------|---------|---------|---------|---------|---------|---------|---------|---------|--------------------|--|--|--|--|
| Phases                                   | 2006                                                                                                                                     | 2007    | 2008    | 2009    | 2010    | 2011    | 2012    | 2013    | 2014    | 2015    | Jan 16 -<br>Dec 16 |  |  |  |  |
| At Trial With Trial                      | 16,210                                                                                                                                   | 15,719  | 14,924  | 14,281  | 13,333  | 12,913  | 12,507  | 11,635  | 10,711  | 9,759   | 9,325              |  |  |  |  |
| In-Custody                               | 13%                                                                                                                                      | 13%     | 13%     | 14%     | 16%     | 15%     | 17%     | 16%     | 15%     | 15%     | 14%                |  |  |  |  |
| Out-of-Custody                           | 87%                                                                                                                                      | 87%     | 87%     | 86%     | 84%     | 85%     | 83%     | 84%     | 85%     | 85%     | 86%                |  |  |  |  |
| At Trial Without Trial                   | 41,214                                                                                                                                   | 40,223  | 38,567  | 37,885  | 35,859  | 31,139  | 27,205  | 25,048  | 22,226  | 19,582  | 18,371             |  |  |  |  |
| In-Custody                               | 12%                                                                                                                                      | 13%     | 13%     | 13%     | 13%     | 14%     | 15%     | 15%     | 14%     | 14%     | 14%                |  |  |  |  |
| Out-of-Custody                           | 88%                                                                                                                                      | 87%     | 87%     | 87%     | 87%     | 86%     | 85%     | 85%     | 86%     | 86%     | 86%                |  |  |  |  |
| Before Trial                             | 205,218                                                                                                                                  | 214,124 | 216,849 | 217,749 | 225,025 | 212,794 | 207,335 | 194,998 | 177,161 | 175,908 | 179,464            |  |  |  |  |
| In-Custody                               | 25%                                                                                                                                      | 25%     | 26%     | 24%     | 22%     | 22%     | 23%     | 23%     | 22%     | 23%     | 23%                |  |  |  |  |
| Out-of-Custody                           | 75%                                                                                                                                      | 75%     | 74%     | 76%     | 78%     | 78%     | 77%     | 77%     | 78%     | 77%     | 77%                |  |  |  |  |