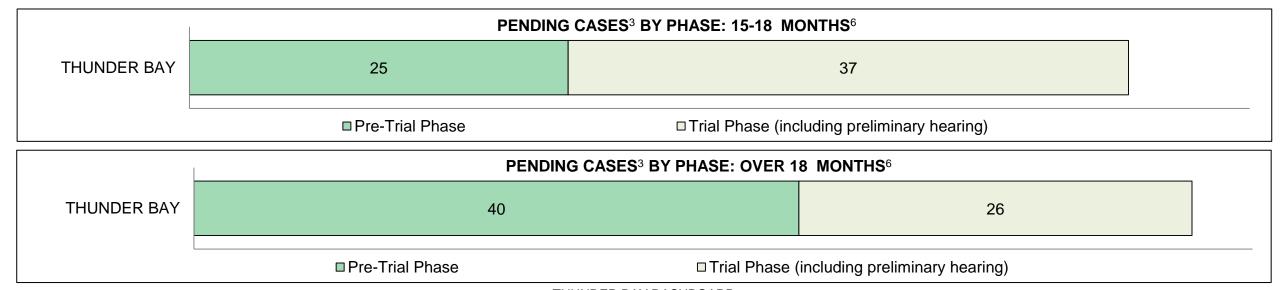

|                    | Cases Pending <sup>3</sup> as of December 31, 2016 | Percent | Cases <sup>1</sup> | Cases in the Pre-Trial<br>Phase <sup>4</sup> | Cases in the Trial Phase <sup>5</sup> (including preliminary hearing) |
|--------------------|----------------------------------------------------|---------|--------------------|----------------------------------------------|-----------------------------------------------------------------------|
|                    | 0-8 months                                         | 66.3%   | 65,711             | 63,613                                       | 2,098                                                                 |
| Age of All Pending | 8-10 months                                        | 8.2%    | 8,114              | 6,494                                        | 1,620                                                                 |
| Cases <sup>6</sup> | 10-15 months                                       | 14.2%   | 14,105             | 8,289                                        | 5,816                                                                 |
| Cases              | 15-18 months                                       | 4.8%    | 4,762              | 2,045                                        | 2,717                                                                 |
|                    | Over 18 months                                     | 6.5%    | 6,462              | 2,478                                        | 3,984                                                                 |
| Total              |                                                    | 100.0%  | 99,154             | 82,919                                       | 16,235                                                                |