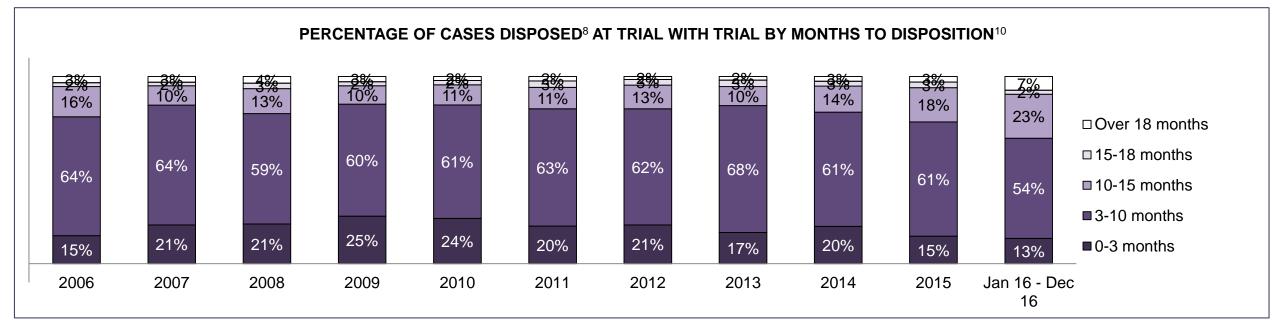

| Cases Disposed <sup>8</sup> by Phase and | Cases Disposed <sup>8</sup> by Phase and Percentage of In-Custody <sup>11</sup> , Out-of-Custody <sup>12</sup> Cases at Case Disposition |         |         |         |         |         |         |         |         |         |                    |  |  |  |  |
|------------------------------------------|------------------------------------------------------------------------------------------------------------------------------------------|---------|---------|---------|---------|---------|---------|---------|---------|---------|--------------------|--|--|--|--|
| Phases                                   | 2006                                                                                                                                     | 2007    | 2008    | 2009    | 2010    | 2011    | 2012    | 2013    | 2014    | 2015    | Jan 16 -<br>Dec 16 |  |  |  |  |
| At Trial With Trial                      | 16,210                                                                                                                                   | 15,719  | 14,924  | 14,281  | 13,333  | 12,913  | 12,507  | 11,635  | 10,711  | 9,759   | 9,325              |  |  |  |  |
| In-Custody                               | 13%                                                                                                                                      | 13%     | 13%     | 14%     | 16%     | 15%     | 17%     | 16%     | 15%     | 15%     | 14%                |  |  |  |  |
| Out-of-Custody                           | 87%                                                                                                                                      | 87%     | 87%     | 86%     | 84%     | 85%     | 83%     | 84%     | 85%     | 85%     | 86%                |  |  |  |  |
| At Trial Without Trial                   | 41,214                                                                                                                                   | 40,223  | 38,567  | 37,885  | 35,859  | 31,139  | 27,205  | 25,048  | 22,226  | 19,582  | 18,371             |  |  |  |  |
| In-Custody                               | 12%                                                                                                                                      | 13%     | 13%     | 13%     | 13%     | 14%     | 15%     | 15%     | 14%     | 14%     | 14%                |  |  |  |  |
| Out-of-Custody                           | 88%                                                                                                                                      | 87%     | 87%     | 87%     | 87%     | 86%     | 85%     | 85%     | 86%     | 86%     | 86%                |  |  |  |  |
| Before Trial                             | 205,218                                                                                                                                  | 214,124 | 216,849 | 217,749 | 225,025 | 212,794 | 207,335 | 194,998 | 177,161 | 175,908 | 179,464            |  |  |  |  |
| In-Custody                               | 25%                                                                                                                                      | 25%     | 26%     | 24%     | 22%     | 22%     | 23%     | 23%     | 22%     | 23%     | 23%                |  |  |  |  |
| Out-of-Custody                           | 75%                                                                                                                                      | 75%     | 74%     | 76%     | 78%     | 78%     | 77%     | 77%     | 78%     | 77%     | 77%                |  |  |  |  |