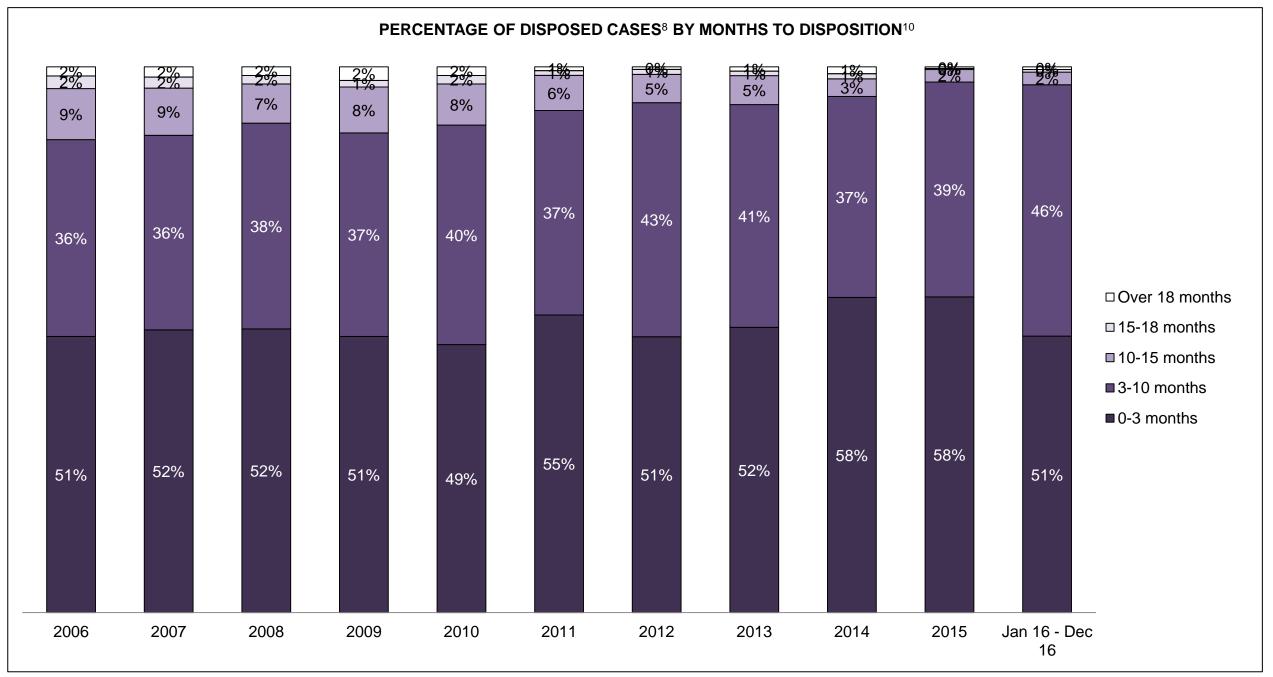

| 165  | 163  | 132  | 117  | 88   | 91   | 76   | 61   | 91   | 141                |  |  |  |
| Other Criminal Code                         | 28                                         | 48   | 43   | 35   | 39   | 33   | 38   | 24   | 29   | 20   | 40                 |  |  |  |
| Criminal Code Traffic                       | 120                                        | 174  | 169  | 139  | 111  | 125  | 93   | 74   | 68   | 66   | 79                 |  |  |  |
| Federal Statute                             | 72                                         | 84   | 92   | 95   | 85   | 126  | 78   | 39   | 63   | 56   | 79                 |  |  |  |

PEMBROKE DASHBOARD

DECEMBER 31, 2016 Page 2 of 10





DECEMBER 31, 2016 Page 3 of 10





PEMBROKE DASHBOARD

DECEMBER 31, 2016 Page 4 of 10



Page 5 of 10



| Cases Disposed <sup>8</sup> by Phase and | cases Disposed <sup>8</sup> by Phase and Percentage of In-Custody <sup>11</sup> , Out-of-Custody <sup>12</sup> Cases at Case Disposition |       |       |       |       |       |       |       |       |       |                    |  |  |  |  |
|------------------------------------------|------------------------------------------------------------------------------------------------------------------------------------------|-------|-------|-------|-------|-------|-------|-------|-------|-------|--------------------|--|--|--|--|
| Phases                                   | 2006                                                                                                                                     | 2007  | 2008  | 2009