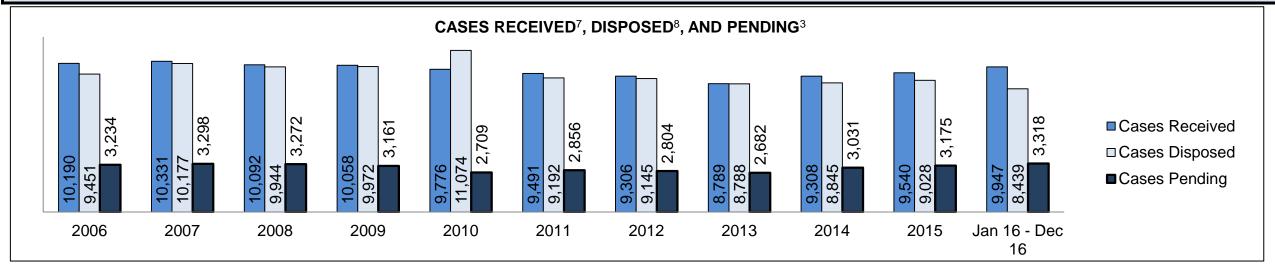

See Appendix 1 bookmark for footnote definitions.

<sup>\*</sup>See Appendix 2 bookmark for Cluster court designations.

| Cases Received by Offence Grou | Cases Received <sup>7</sup> by Offence Group |        |        |        |        |        |        |        |        |        |                    |  |  |  |  |
|--------------------------------|----------------------------------------------|--------|--------|--------|--------|--------|--------|--------|--------|--------|--------------------|--|--|--|--|
| Offence Group <sup>9</sup>     | 2006                                         | 2007   | 2008   | 2009   | 2010   | 2011   | 2012   | 2013   | 2014   | 2015   | Jan 16 -<br>Dec 16 |  |  |  |  |
| Crimes Against The Person      | 73,037                                       | 73,632 | 71,537 | 71,586 | 70,116 | 67,886 | 65,387 | 59,842 | 56,409 | 57,092 | 58,698             |  |  |  |  |
| Crimes Against Property        | 61,170                                       | 60,463 | 59,980 | 61,024 | 60,311 | 56,486 | 56,335 | 51,562 | 49,067 | 49,149 | 49,773             |  |  |  |  |
| Administration of Justice      | 72,478                                       | 73,530 | 72,907 | 68,556 | 66,705 | 64,598 | 63,846 | 60,173 | 57,889 | 59,213 | 61,532             |  |  |  |  |
| Other Criminal Code            | 16,419                                       | 15,506 | 14,554 | 14,017 | 13,999 | 12,394 | 11,827 | 11,131 | 9,805  | 10,232 | 10,333             |  |  |  |  |
| Criminal Code Traffic          | 19,885                                       | 20,765 | 21,272 | 20,804 | 20,492 | 19,831 | 19,640 | 18,181 | 17,395 | 17,799 | 17,450             |  |  |  |  |
| Federal Statute                | 32,217                                       | 32,856 | 33,486 | 32,424 | 34,020 | 32,172 | 30,228 | 28,251 | 24,703 | 23,175 | 20,395             |  |  |  |  |