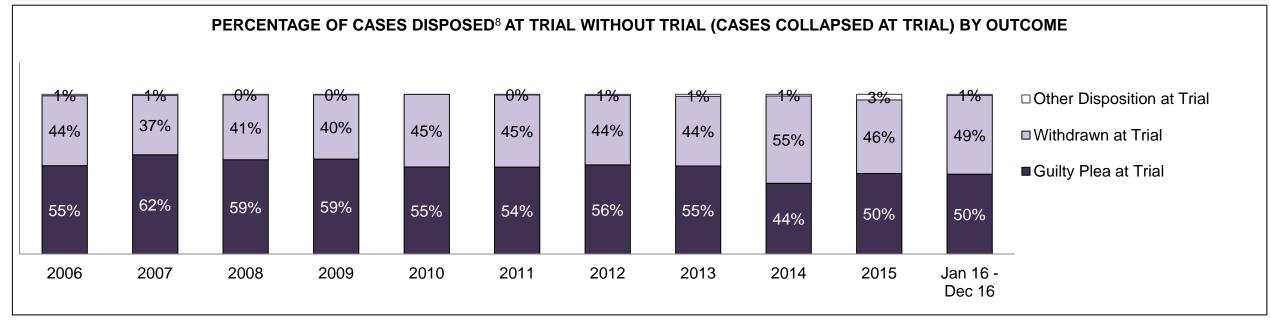

| 1,429 | 1,585 | 1,480 | 1,413 | 1,513 | 1,373 | 1,295 | 1,265 | 1,226 | 1,219              |  |  |  |  |
| In-Custody                               | 21%                                                                                                                                      | 23%   | 24%   | 23%   | 21%   | 18%   | 19%   | 20%   | 16%   | 21%   | 15%                |  |  |  |  |
| Out-of-Custody                           | 79%                                                                                                                                      | 77%   | 76%   | 77%   | 79%   | 82%   | 81%   | 80%   | 84%   | 79%   | 85%                |  |  |  |  |

PEMBROKE DASHBOARD

DECEMBER 31, 2016 Page 6 of 10





DECEMBER 31, 2016 Page 7 of 10



| Percentage of Cases Disposed <sup>8</sup> At | Percentage of Cases Disposed <sup>8</sup> At Trial Without Trial (Collapse Rate At Trial <sup>2</sup> ) by Offence Group At Disposition |      |      |      |      |      |      |      |      |      |                    |  |  |  |
|----------------------------------------------|-----------------------------------------------------------------------------------------------------------------------------------------|------|------|------|------|------|------|------|------|------|--------------------|--|--|--|
| Offence Group at Disposition <sup>14</sup>   | 2006                                                                                                                                    | 2007 | 2008 | 200