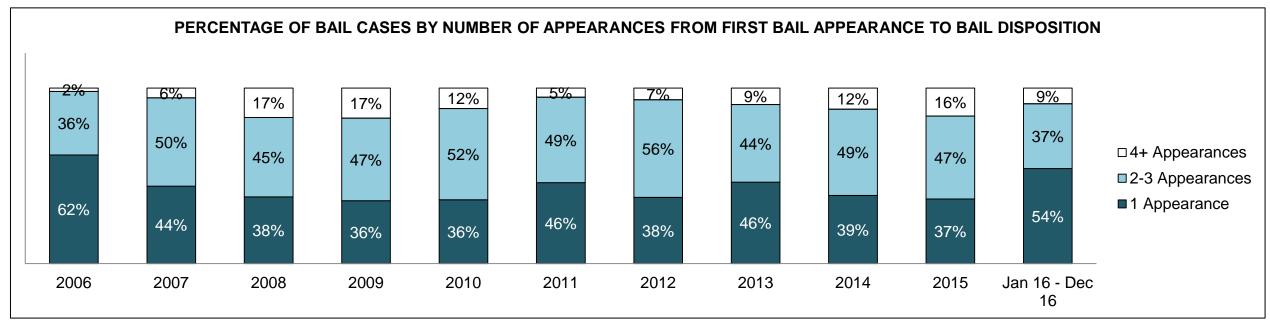

|              | Vov                                     | Matria                                 | Jan 16  | - Dec 16           | 2014 Baseline | Change from 2014 |
|--------------|-----------------------------------------|----------------------------------------|---------|--------------------|---------------|------------------|
|              | Key I                                   | Metric                                 | Percent | Cases <sup>1</sup> | Median*       | Baseline Median  |
|              | Disposed cases that be                  | gan in the Bail Phase                  | 45.3%   | 93,802             | 44.0%         | 1.3%             |
|              | Bail cases with a bail                  | Total                                  | 55.9%   | 52,456             | 56.6%         | -0.7%            |
|              | outcome (bail granted                   | Bail Disposition with 1 appearance     | 53.0%   | 27,793             | 51.4%         | 1.5%             |
| Dail.        | or bail denied)                         | Bail Disposition in 1-3 days           | 71.4%   | 37,465             | 72.5%         | -1.1%            |
| Bail         | Dallara and Marachall                   | Total                                  | 44.1%   | 41,346             | 43.4%         | 0.7%             |
|              | Bail cases with no bail                 | Case disposition in 1-3 appearances    | 31.0%   | 12,799             | 35.0%         | -4.1%            |
|              | disposition but with a case disposition | Case disposition in 0-3 months         | 74.5%   | 30,786             | 76.5%         | -2.0%            |
|              | case disposition                        | Case disposition rate before trial     | 92.3%   | 38,162             | 90.5%         | 1.8%             |
|              |                                         |                                        |         |                    |               |                  |
|              | Disposition rate (include               | es bail cases with case dispositions)  | 86.6%   | 179,464            | 84.3%         | 2.3%             |
| Before Trial | Disposed within 1-3 app                 | pearances (net of bench warrant cases) | 37.7%   | 55,463             | 42.7%         | -5.0%            |
|              | Disposed within 0-3 mo                  | nths (net of bench warrant cases)      | 57.4%   | 84,486             | 61.7%         | -4.3%            |
|              |                                         |                                        |         |                    |               |                  |
| Trial        | Collapse Rate at Trial <sup>2</sup>     |                                        | 66.3%   | 18,371             | 67.5%         | -1.2%            |

### ONTARIO COURT OF JUSTICE CRIMINAL MODERNIZATION COMMITTEE PROVINCIAL DASHBOARD CASES PENDING AS OF DECEMBER 31, 2016

|              | Variable                                | Matu: a                                | Jan 16  | - Dec 16           | 2014 Baseline | Change from 2014 |
|--------------|-----------------------------------------|----------------------------------------|---------|--------------------|---------------|------------------|
|              | ney l                                   | Metric                                 | Percent | Cases <sup>1</sup> | Median*       | Cluster Median   |
|              | Disposed cases that be                  | gan in the Bail Phase                  | 34.1%   | 11,963             | 32.5%         | 1.6%             |
|              | Bail cases with a bail                  | Total                                  | 57.2%   | 6,838              | 53.7%         | 3.5%             |
|              | outcome (bail granted                   | Bail Disposition with 1 appearance     | 51.4%   | 3,515              | 52.5%         | -1.1%            |
| Dell         | or bail denied)                         | Bail Disposition in 1-3 days           | 71.0%   | 4,853              | 72.9%         | -1.9%            |
| Bail         | Ballaca and Marchael                    | Total                                  | 42.8%   | 5,125              | 46.3%         | -3.5%            |
|              | Bail cases with no bail                 | Case disposition in 1-3 appearances    | 32.0%   | 1,640              | 38.7%         | -6.7%            |
|              | disposition but with a case disposition | Case disposition in 0-3 months         | 76.8%   | 3,934              | 79.1%         | -2.3%            |
|              | case disposition                        | Case disposition rate before trial     | 93.7%   | 4,804              | 92.8%         | 0.9%             |
|              |                                         |                                        |         |                    |               |                  |
|              | Disposition rate (include               | es bail cases with case dispositions)  | 88.4%   | 31,008             | 88.7%         | -0.3%            |
| Before Trial | Disposed within 1-3 app                 | pearances (net of bench warrant cases) | 40.9%   | 10,678             | 46.0%         | -5.1%            |
|              | Disposed within 0-3 mo                  | nths (net of bench warrant cases)      | 57.2%   | 14,935             | 60.7%         | -3.5%            |
|              |                                         |                                        |         |                    |               |                  |
| Trial        | Collapse Rate at Trial <sup>2</sup>     |                                        | 63.1%   | 2,570              | 62.3%         | 0.8%             |

# ONTARIO COURT OF JUSTICE CRIMINAL MODERNIZATION COMMITTEE CENTRAL EAST DASHBOARD CASES PENDING AS OF DECEMBER 31, 2016

CENTRAL EAST DASHBOARD

DECEMBER 31, 2016 Page 12 of 12

|          | V                                   | Matuia                                 | Jan 16  | - Dec 16           | 2044 Chroton Modion* | Change from 2014 |
|----------|-------------------------------------|----------------------------------------|---------|--------------------|----------------------|------------------|
|          | Key i                               | Metric                                 | Percent | Cases <sup>1</sup> | 2014 Cluster Median* | Cluster Median   |
|          | Disposed cases that be              | gan in the Bail Phase                  | 36.0%   | 2,761              | 48.0%                | -12.0%           |
|          | Bail cases with a bail              | Total                                  | 51.4%   | 1,419              | 56.0%                | -4.6%            |
|          | outcome (bail granted               | Bail Disposition with 1 appearance     | 45.8%   | 650                | 47.7%                | -1.9%            |
| Da!!     | or bail denied)                     | Bail Disposition in 1-3 days           | 67.6%   | 959                | 70.6%                | -3.0%            |
| Bail     | B 11 11 11 11                       | Total                                  | 48.6%   | 1,342              | 44.0%                | 4.6%             |
|          | Bail cases with no bail             | Case disposition in 1-3 appearances    | 25.3%   | 340                | 35.1%                | -9.8%            |
|          | disposition but with a              | Case disposition in 0-3 months         | 75.1%   | 1,008              | 77.2%                | -2.1%            |
|          | case disposition                    | Case disposition rate before trial     | 93.3%   | 1,252              | 90.7%                | 2.6%             |
|          |                                     |                                        |         |                    |                      |                  |
|          | Disposition rate (include           | es bail cases with case dispositions)  | 89.4%   | 6,857              | 83.6%                | 5.8%             |
| <u> </u> |                                     | pearances (net of bench warrant cases) | 36.8%   | 2,143              | 39.1%                | -2.4%            |
|          | Disposed within 0-3 mo              | nths (net of bench warrant cases)      | 57.3%   | 3,335              | 60.6%                | -3.4%            |
|          |                                     |                                        |         |                    |                      |                  |
| Trial    | Collapse Rate at Trial <sup>2</sup> |                                        | 62.1%   | 502                | 71.0%                | -8.9%            |

BARRIE DASHBOARD

DECEMBER 31, 2016 Page 10 of 10

|              | Mary I                                  | Matria                                | Jan 16  | - Dec 16           | 2044 Charter Medient | Change from 2014 |
|--------------|-----------------------------------------|---------------------------------------|---------|--------------------|----------------------|------------------|
|              | Key i                                   | Metric                                | Percent | Cases <sup>1</sup> | 2014 Cluster Median* | Cluster Median   |
|              | Disposed cases that be                  | gan in the Bail Phase                 | 23.3%   | 236                | 33.5%                | -10.2%           |
|              | Bail cases with a bail                  | Total                                 | 35.6%   | 84                 | 50.7%                | -15.1%           |
|              | outcome (bail granted                   | Bail Disposition with 1 appearance    | 65.5%   | 55                 | 52.9%                | 12.6%            |
| D-U          | or bail denied)                         | Bail Disposition in 1-3 days          | 89.3%   | 75                 | 73.8%                | 15.5%            |
| Bail         |                                         | Total                                 | 64.4%   | 152                | 49.3%                | 15.1%            |
|              | Bail cases with no bail                 | Case disposition in 1-3 appearances   | 53.3%   | 81                 | 33.4%                | 19.9%            |
|              | disposition but with a case disposition | Case disposition in 0-3 months        | 82.2%   | 125                | 77.3%                | 4.9%             |
|              | case disposition                        | Case disposition rate before trial    | 91.4%   | 139                | 91.8%                | -0.4%            |
|              |                                         |                                       |         |                    |                      |                  |
|              | Disposition rate (include               | es bail cases with case dispositions) | 90.3%   | 915                | 85.7%                | 4.7%             |
| Before Trial |                                         |                                       |         |                    | 47.2%                | 13.9%            |
|              | 71.1%                                   | 605                                   | 62.6%   | 8.5%               |                      |                  |
|              |                                         |                                       |         |                    |                      |                  |
| Trial        | Collapse Rate at Trial <sup>2</sup>     |                                       | 67.3%   | 66                 | 66.9%                | 0.4%             |

BRACEBRIDGE DASHBOARD

DECEMBER 31, 2016 Page 10 of 10

|              | Vari                                                    | Mateia                                 | Jan 16  | - Dec 16           | 2044 Charter Medien* | Change from 2014 |
|--------------|---------------------------------------------------------|----------------------------------------|---------|--------------------|----------------------|------------------|
|              | Key I                                                   | Metric                                 | Percent | Cases <sup>1</sup> | 2014 Cluster Median* | Cluster Median   |
|              | Disposed cases that be                                  | gan in the Bail Phase                  | 36.6%   | 393                | 33.5%                | 3.1%             |
|              | Bail cases with a bail                                  | Total                                  | 47.6%   | 187                | 50.7%                | -3.1%            |
|              | outcome (bail granted                                   | Bail Disposition with 1 appearance     | 51.3%   | 96                 | 52.9%                | -1.5%            |
| Dell         | or bail denied)                                         | Bail Disposition in 1-3 days           | 70.6%   | 132                | 73.8%                | -3.2%            |
| Bail         | D. 7                                                    | Total                                  | 52.4%   | 206                | 49.3%                | 3.1%             |
|              | Bail cases with no bail                                 | Case disposition in 1-3 appearances    | 32.5%   | 67                 | 33.4%                | -0.8%            |
|              | disposition but with a case disposition                 | Case disposition in 0-3 months         | 85.9%   | 177                | 77.3%                | 8.6%             |
|              | case disposition                                        | Case disposition rate before trial     | 93.7%   | 193                | 91.8%                | 1.8%             |
|              |                                                         |                                        |         |                    |                      |                  |
|              | Disposition rate (include                               | es bail cases with case dispositions)  | 90.7%   | 975                | 85.7%                | 5.0%             |
| Before Trial | Disposed within 1-3 app                                 | pearances (net of bench warrant cases) | 40.0%   | 357                | 47.2%                | -7.2%            |
|              | Disposed within 0-3 months (net of bench warrant cases) |                                        |         |                    | 62.6%                | -2.0%            |
|              |                                                         |                                        |         |                    |                      |                  |
| Trial        | rial Collapse Rate at Trial <sup>2</sup>                |                                        |         | 42                 | 66.9%                | -24.9%           |