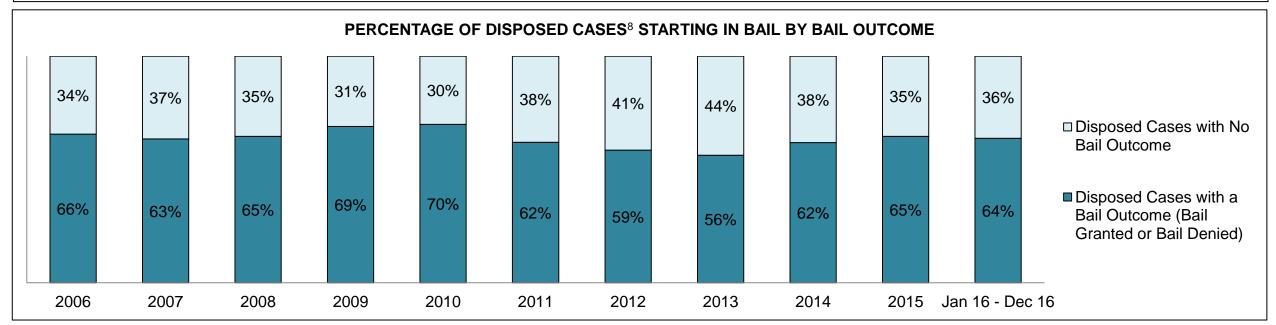

1              |
| Crimes Against Property                     | 973   | 1,020 | 913   | 935   | 832   | 720   | 618  | 690  | 590  | 669   | 651                |
| Administration of Justice                   | 798   | 748   | 649   | 673   | 714   | 566   | 497  | 477  | 616  | 592   | 574                |
| Other Criminal Code                         | 249   | 253   | 300   | 303   | 352   | 286   | 211  | 192  | 207  | 145   | 166                |
| Criminal Code Traffic                       | 818   | 836   | 845   | 681   | 584   | 553   | 545  | 492  | 548  | 541   | 616                |
| Federal Statute                             | 639   | 818   | 723   | 711   | 756   | 633   | 452  | 462  | 484  | 373   | 352                |

OSHAWA DASHBOARD

DECEMBER 31, 2016 Page 2 of 10





OSHAWA DASHBOARD

DECEMBER 31, 2016 Page 3 of 10





OSHAWA DASHBOARD

DECEMBER 31, 2016 Page 4 of 10



DECEMBER 31, 2016 Page 5 of 10



| Cases Disposed <sup>8</sup> by Phase and F | Cases Disposed <sup>8</sup> by Phase and Percentage of In-Custody <sup>11</sup> , Out-of-Custody <sup>12</sup> Cases at Case Disposition |       |        |        |        |        |        |       |       |       |                    |
|--------------------------------------------|------------------------------------------------------------------------------------------------------------------------------------------|-------|--------|--------|--------|--------|--------|-------|-------|-------|--------------------|
| Phases                                     | 2006