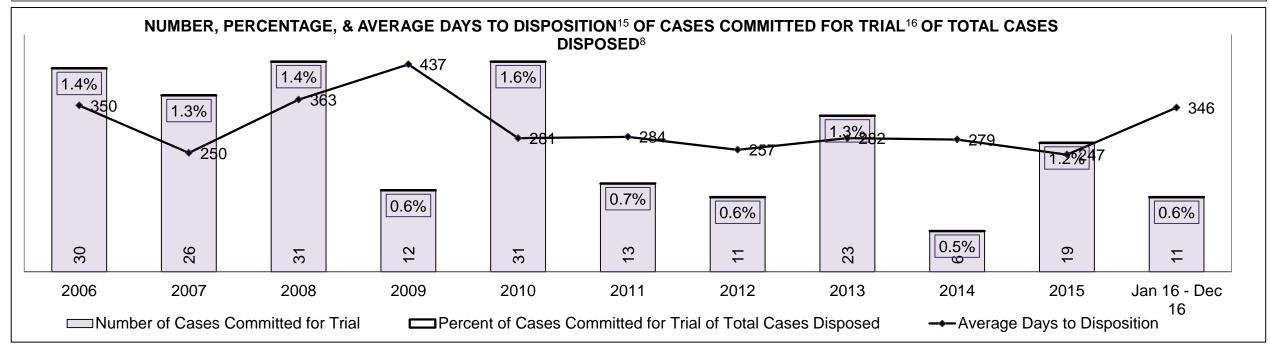

| 42%  | 41%  | 47%  | 42%  | 36%  | 34%  | 36%  | 32%  | 36%  | 50%                |
| Federal Statute                              | 7%                                                                                                                                      | 7%   | 7%   | 4%   | 6%   | 5%   | 8%   | 7%   | 6%   | 6%   | 8%                 |
| Total                                        | 100%                                                                                                                                    | 100% | 100% | 100% | 100% | 100% | 100% | 100% | 100% | 100% | 100%               |

ORANGEVILLE DASHBOARD

DECEMBER 31, 2016 Page 8 of 10





DECEMBER 31, 2016 Page 9 of 10

# ONTARIO COURT OF JUSTICE CRIMINAL MODERNIZATION COMMITTEE ORANGEVILLE DASHBOARD CASES PENDING AS OF DECEMBER 31, 2016



| Pending Cases <sup>3</sup> by Pending Age <sup>6</sup> and Percentage of Pending Cases In-Custody <sup>17</sup> and Out-of-Custody <sup>18</sup> |     |      |     |     |     |     |  |  |  |  |  |
|--------------------------------------------------------------------------------------------------------------------------------------------------|-----|------|-----|-----|-----|-----|--|--|--|--|--|
| Court Location                                                                                                                                   |     |      |     |     |     |     |  |  |  |  |  |
| ORANGEVILLE