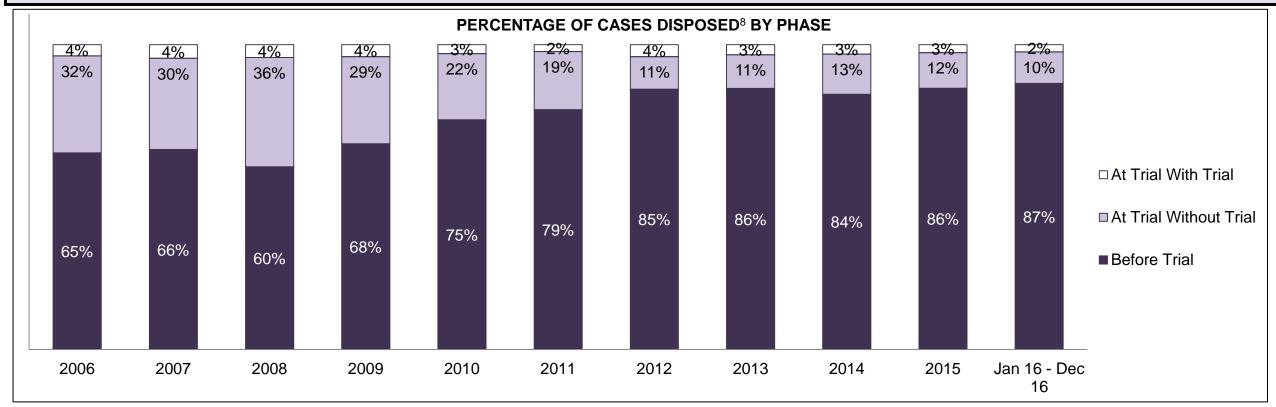

| Cases Disposed <sup>8</sup> by Phase and | Cases Disposed <sup>8</sup> by Phase and Percentage of In-Custody <sup>11</sup> , Out-of-Custody <sup>12</sup> Cases at Case Disposition |         |         |         |         |         |         |         |         |         |                    |  |  |  |  |
|------------------------------------------|------------------------------------------------------------------------------------------------------------------------------------------|---------|---------|---------|---------|---------|---------|---------|---------|---------|--------------------|--|--|--|--|
| Phases                                   | 2006                                                                                                                                     | 2007    | 2008    | 2009    | 2010    | 2011    | 2012    | 2013    | 2014    | 2015    | Jan 16 -<br>Dec 16 |  |  |  |  |
| At Trial With Trial                      | 16,210                                                                                                                                   | 15,719  | 14,924  | 14,281  | 13,333  | 12,913  | 12,507  | 11,635  | 10,711  | 9,759   | 9,325              |  |  |  |  |
| In-Custody                               | 13%                                                                                                                                      | 13%     | 13%     | 14%     | 16%     | 15%     | 17%     | 16%     | 15%     | 15%     | 14%                |  |  |  |  |
| Out-of-Custody                           | 87%                                                                                                                                      | 87%     | 87%     | 86%     | 84%     | 85%     | 83%     | 84%     | 85%     | 85%     | 86%                |  |  |  |  |
| At Trial Without Trial                   | 41,214                                                                                                                                   | 40,223  | 38,567  | 37,885  | 35,859  | 31,139  | 27,205  | 25,048  | 22,226  | 19,582  | 18,371             |  |  |  |  |
| In-Custody                               | 12%                                                                                                                                      | 13%     | 13%     | 13%     | 13%     | 14%     | 15%     | 15%     | 14%     | 14%     | 14%                |  |  |  |  |
| Out-of-Custody                           | 88%                                                                                                                                      | 87%     | 87%     | 87%     | 87%     | 86%     | 85%     | 85%     | 86%     | 86%     | 86%                |  |  |  |  |
| Before Trial                             | 205,218                                                                                                                                  | 214,124 | 216,849 | 217,749 | 225,025 | 212,794 | 207,335 | 194,998 | 177,161 | 175,908 | 179,464            |  |  |  |  |
| In-Custody                               | 25%                                                                                                                                      | 25%     | 26%     | 24%     | 22%     | 22%     | 23%     | 23%     | 22%     | 23%     | 23%                |  |  |  |  |
| Out-of-Custody                           | 75%                                                                                                                                      | 75%     | 74%     | 76%     | 78%     | 78%     | 77%     | 77%     | 78%     | 77%     | 77%                |  |  |  |  |