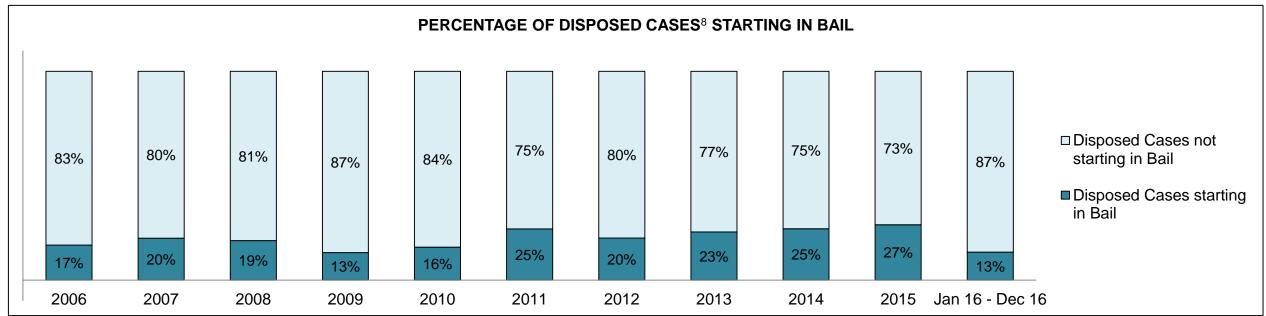

|              | Vov                                     | Matria                                 | Jan 16  | - Dec 16           | 2014 Baseline | Change from 2014 |
|--------------|-----------------------------------------|----------------------------------------|---------|--------------------|---------------|------------------|
|              | Key I                                   | Metric                                 | Percent | Cases <sup>1</sup> | Median*       | Baseline Median  |
|              | Disposed cases that be                  | gan in the Bail Phase                  | 45.3%   | 93,802             | 44.0%         | 1.3%             |
|              | Bail cases with a bail                  | Total                                  | 55.9%   | 52,456             | 56.6%         | -0.7%            |
|              | outcome (bail granted                   | Bail Disposition with 1 appearance     | 53.0%   | 27,793             | 51.4%         | 1.5%             |
| Dail.        | or bail denied)                         | Bail Disposition in 1-3 days           | 71.4%   | 37,465             | 72.5%         | -1.1%            |
| Bail         | Dallara and Marachall                   | Total                                  | 44.1%   | 41,346             | 43.4%         | 0.7%             |
|              | Bail cases with no bail                 | Case disposition in 1-3 appearances    | 31.0%   | 12,799             | 35.0%         | -4.1%            |
|              | disposition but with a case disposition | Case disposition in 0-3 months         | 74.5%   | 30,786             | 76.5%         | -2.0%            |
|              | case disposition                        | Case disposition rate before trial     | 92.3%   | 38,162             | 90.5%         | 1.8%             |
|              |                                         |                                        |         |                    |               |                  |
|              | Disposition rate (include               | es bail cases with case dispositions)  | 86.6%   | 179,464            | 84.3%         | 2.3%             |
| Before Trial | Disposed within 1-3 app                 | pearances (net of bench warrant cases) | 37.7%   | 55,463             | 42.7%         | -5.0%            |
|              | Disposed within 0-3 mo                  | nths (net of bench warrant cases)      | 57.4%   | 84,486             | 61.7%         | -4.3%            |
|              |                                         |                                        |         |                    |               |                  |
| Trial        | Collapse Rate at Trial <sup>2</sup>     |                                        | 66.3%   | 18,371             | 67.5%         | -1.2%            |

### ONTARIO COURT OF JUSTICE CRIMINAL MODERNIZATION COMMITTEE PROVINCIAL DASHBOARD CASES PENDING AS OF DECEMBER 31, 2016

|              | Variable                                | Matu: a                                | Jan 16  | - Dec 16           | 2014 Baseline | Change from 2014 |
|--------------|-----------------------------------------|----------------------------------------|---------|--------------------|---------------|------------------|
|              | ney l                                   | Metric                                 | Percent | Cases <sup>1</sup> | Median*       | Cluster Median   |
|              | Disposed cases that be                  | gan in the Bail Phase                  | 34.1%   | 11,963             | 32.5%         | 1.6%             |
|              | Bail cases with a bail                  | Total                                  | 57.2%   | 6,838              | 53.7%         | 3.5%             |
|              | outcome (bail granted                   | Bail Disposition with 1 appearance     | 51.4%   | 3,515              | 52.5%         | -1.1%            |
| Dell         | or bail denied)                         | Bail Disposition in 1-3 days           | 71.0%   | 4,853              | 72.9%         | -1.9%            |
| Bail         | Ballaca and Marchael                    | Total                                  | 42.8%   | 5,125              | 46.3%         | -3.5%            |
|              | Bail cases with no bail                 | Case disposition in 1-3 appearances    | 32.0%   | 1,640              | 38.7%         | -6.7%            |
|              | disposition but with a case disposition | Case disposition in 0-3 months         | 76.8%   | 3,934              | 79.1%         | -2.3%            |
|              | case disposition                        | Case disposition rate before trial     | 93.7%   | 4,804              | 92.8%         | 0.9%             |
|              |                                         |                                        |         |                    |               |                  |
|              | Disposition rate (include               | es bail cases with case dispositions)  | 88.4%   | 31,008             | 88.7%         | -0.3%            |
| Before Trial | Disposed within 1-3 app                 | pearances (net of bench warrant cases) | 40.9%   | 10,678             | 46.0%         | -5.1%            |
|              | Disposed within 0-3 mo                  | nths (net of bench warrant cases)      | 57.2%   | 14,935             | 60.7%         | -3.5%            |
|              |                                         |                                        |         |                    |               |                  |
| Trial        | Collapse Rate at Trial <sup>2</sup>     |                                        | 63.1%   | 2,570              | 62.3%         | 0.8%             |

# ONTARIO COURT OF JUSTICE CRIMINAL MODERNIZATION COMMITTEE CENTRAL EAST DASHBOARD CASES PENDING AS OF DECEMBER 31, 2016

CENTRAL EAST DASHBOARD

DECEMBER 31, 2016 Page 12 of 12

|          | V                                   | Matuia                                 | Jan 16  | - Dec 16           | 2044 Chroton Modion* | Change from 2014 |
|----------|-------------------------------------|----------------------------------------|---------|--------------------|----------------------|------------------|
|          | Key i                               | Metric                                 | Percent | Cases <sup>1</sup> | 2014 Cluster Median* | Cluster Median   |
|          | Disposed cases that be              | gan in the Bail Phase                  | 36.0%   | 2,761              | 48.0%                | -12.0%           |
|          | Bail cases with a bail              | Total                                  | 51.4%   | 1,419              | 56.0%                | -4.6%            |
|          | outcome (bail granted               | Bail Disposition with 1 appearance     | 45.8%   | 650                | 47.7%                | -1.9%            |
| Da!!     | or bail denied)                     | Bail Disposition in 1-3 days           | 67.6%   | 959                | 70.6%                | -3.0%            |
| Bail     | B 11 11 11 11                       | Total                                  | 48.6%   | 1,342              | 44.0%                | 4.6%             |
|          | Bail cases with no bail             | Case disposition in 1-3 appearances    | 25.3%   | 340                | 35.1%                | -9.8%            |
|          | disposition but with a              | Case disposition in 0-3 months         | 75.1%   | 1,008              | 77.2%                | -2.1%            |
|          | case disposition                    | Case disposition rate before trial     | 93.3%   | 1,252              | 90.7%                | 2.6%             |
|          |                                     |                                        |         |                    |                      |                  |
|          | Disposition rate (include           | es bail cases with case dispositions)  | 89.4%   | 6,857              | 83.6%                | 5.8%             |
| <u> </u> |                                     | pearances (net of bench warrant cases) | 36.8%   | 2,143              | 39.1%                | -2.4%            |
|          | Disposed within 0-3 mo              | nths (net of bench warrant cases)      | 57.3%   | 3,335              | 60.6%                | -3.4%            |
|          |                                     |                                        |         |                    |                      |                  |
| Trial    | Collapse Rate at Trial <sup>2</sup> |                                        | 62.1%   | 502                | 71.0%                | -8.9%            |

BARRIE DASHBOARD

DECEMBER 31, 2016 Page 10 of 10

|              | Mary I                                  | Matria                                | Jan 16  | - Dec 16           | 2044 Charter Medient | Change from 2014 |
|--------------|-----------------------------------------|---------------------------------------|---------|--------------------|----------------------|------------------|
|              | Key i                                   | Metric                                | Percent | Cases <sup>1</sup> | 2014 Cluster Median* | Cluster Median   |
|              | Disposed cases that be                  | gan in the Bail Phase                 | 23.3%   | 236                | 33.5%                | -10.2%           |
|              | Bail cases with a bail                  | Total                                 | 35.6%   | 84                 | 50.7%                | -15.1%           |
|              | outcome (bail granted                   | Bail Disposition with 1 appearance    | 65.5%   | 55                 | 52.9%                | 12.6%            |
| D-U          | or bail denied)                         | Bail Disposition in 1-3 days          | 89.3%   | 75                 | 73.8%                | 15.5%            |
| Bail         |                                         | Total                                 | 64.4%   | 152                | 49.3%                | 15.1%            |
|              | Bail cases with no bail                 | Case disposition in 1-3 appearances   | 53.3%   | 81                 | 33.4%                | 19.9%            |
|              | disposition but with a case disposition | Case disposition in 0-3 months        | 82.2%   | 125                | 77.3%                | 4.9%             |
|              | case disposition                        | Case disposition rate before trial    | 91.4%   | 139                | 91.8%                | -0.4%            |
|              |                                         |                                       |         |                    |                      |                  |
|              | Disposition rate (include               | es bail cases with case dispositions) | 90.3%   | 915                | 85.7%                | 4.7%             |
| Before Trial |                                         |                                       |         |                    | 47.2%                | 13.9%            |
|              | 71.1%                                   | 605                                   | 62.6%   | 8.5%               |                      |                  |
|              |                                         |                                       |         |                    |                      |                  |
| Trial        | Collapse Rate at Trial <sup>2</sup>     |                                       | 67.3%   | 66                 | 66.9%                | 0.4%             |

BRACEBRIDGE DASHBOARD

DECEMBER 31, 2016 Page 10 of 10

|              | Vari                                                    | Mateia                                 | Jan 16  | - Dec 16           | 2044 Charter Medien* | Change from 2014 |
|--------------|---------------------------------------------------------|----------------------------------------|---------|--------------------|----------------------|------------------|
|              | Key I                                                   | Metric                                 | Percent | Cases <sup>1</sup> | 2014 Cluster Median* | Cluster Median   |
|              | Disposed cases that be                                  | gan in the Bail Phase                  | 36.6%   | 393                | 33.5%                | 3.1%             |
|              | Bail cases with a bail                                  | Total                                  | 47.6%   | 187                | 50.7%                | -3.1%            |
|              | outcome (bail granted                                   | Bail Disposition with 1 appearance     | 51.3%   | 96                 | 52.9%                | -1.5%            |
| Dell         | or bail denied)                                         | Bail Disposition in 1-3 days           | 70.6%   | 132                | 73.8%                | -3.2%            |
| Bail         | D. 7                                                    | Total                                  | 52.4%   | 206                | 49.3%                | 3.1%             |
|              | Bail cases with no bail                                 | Case disposition in 1-3 appearances    | 32.5%   | 67                 | 33.4%                | -0.8%            |
|              | disposition but with a case disposition                 | Case disposition in 0-3 months         | 85.9%   | 177                | 77.3%                | 8.6%             |
|              | case disposition                                        | Case disposition rate before trial     | 93.7%   | 193                | 91.8%                | 1.8%             |
|              |                                                         |                                        |         |                    |                      |                  |
|              | Disposition rate (include                               | es bail cases with case dispositions)  | 90.7%   | 975                | 85.7%                | 5.0%             |
| Before Trial | Disposed within 1-3 app                                 | pearances (net of bench warrant cases) | 40.0%   | 357                | 47.2%                | -7.2%            |
|              | Disposed within 0-3 months (net of bench warrant cases) |                                        |         |                    | 62.6%                | -2.0%            |
|              |                                                         |                                        |         |                    |                      |                  |
| Trial        | rial Collapse Rate at Trial <sup>2</sup>                |                                        |         | 42                 | 66.9%                | -24.9%           |