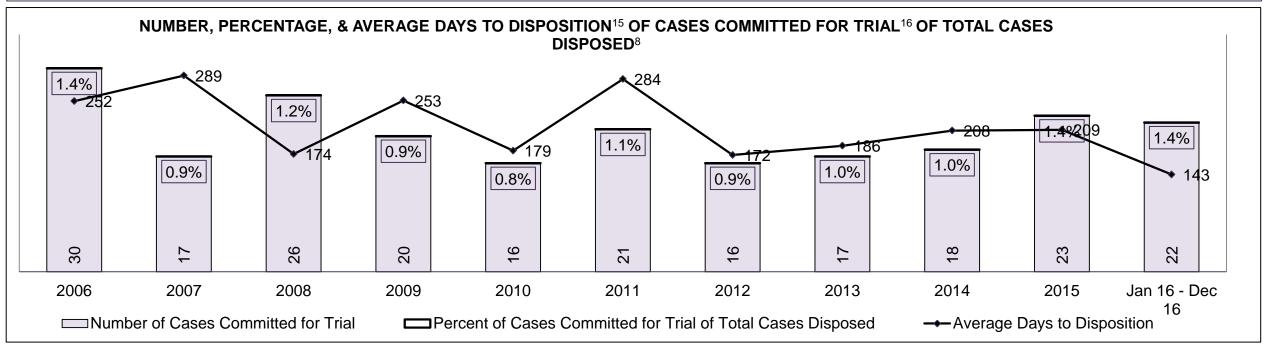

| Cases Disposed <sup>8</sup> by Phase and | Cases Disposed <sup>8</sup> by Phase and Percentage of In-Custody <sup>11</sup> , Out-of-Custody <sup>12</sup> Cases at Case Disposition |         |         |         |         |         |         |         |         |         |                    |  |  |  |  |
|------------------------------------------|------------------------------------------------------------------------------------------------------------------------------------------|---------|---------|---------|---------|---------|---------|---------|---------|---------|--------------------|--|--|--|--|
| Phases                                   | 2006                                                                                                                                     | 2007    | 2008    | 2009    | 2010    | 2011    | 2012    | 2013    | 2014    | 2015    | Jan 16 -<br>Dec 16 |  |  |  |  |
| At Trial With Trial                      | 16,210                                                                                                                                   | 15,719  | 14,924  | 14,281  | 13,333  | 12,913  | 12,507  | 11,635  | 10,711  | 9,759   | 9,325              |  |  |  |  |
| In-Custody                               | 13%                                                                                                                                      | 13%     | 13%     | 14%     | 16%     | 15%     | 17%     | 16%     | 15%     | 15%     | 14%                |  |  |  |  |
| Out-of-Custody                           | 87%                                                                                                                                      | 87%     | 87%     | 86%     | 84%     | 85%     | 83%     | 84%     | 85%     | 85%     | 86%                |  |  |  |  |
| At Trial Without Trial                   | 41,214                                                                                                                                   | 40,223  | 38,567  | 37,885  | 35,859  | 31,139  | 27,205  | 25,048  | 22,226  | 19,582  | 18,371             |  |  |  |  |
| In-Custody                               | 12%                                                                                                                                      | 13%     | 13%     | 13%     | 13%     | 14%     | 15%     | 15%     | 14%     | 14%     | 14%                |  |  |  |  |
| Out-of-Custody                           | 88%                                                                                                                                      | 87%     | 87%     | 87%     | 87%     | 86%     | 85%     | 85%     | 86%     | 86%     | 86%                |  |  |  |  |
| Before Trial                             | 205,218                                                                                                                                  | 214,124 | 216,849 | 217,749 | 225,025 | 212,794 | 207,335 | 194,998 | 177,161 | 175,908 | 179,464            |  |  |  |  |
| In-Custody                               | 25%                                                                                                                                      | 25%     | 26%     | 24%     | 22%     | 22%     | 23%     | 23%     | 22%     | 23%     | 23%                |  |  |  |  |
| Out-of-Custody                           | 75%                                                                                                                                      | 75%     | 74%     | 76%     | 78%     | 78%     | 77%     | 77%     | 78%     | 77%     | 77%                |  |  |  |  |