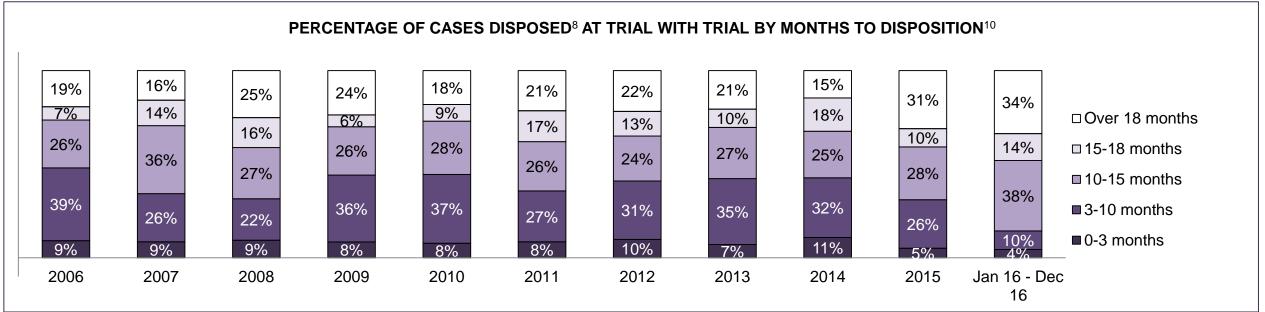

| 15%  | 12%  | 15%  | 14%  | 14%  | 13%  | 10%  | 10%  | 8%   | 8%                 |
| Federal Statute                              | 17%                                                                                                                                     | 20%  | 15%  | 14%  | 18%  | 19%  | 18%  | 18%  | 14%  | 23%  | 17%                |
| Total                                        | 100%                                                                                                                                    | 100% | 100% | 100% | 100% | 100% | 100% | 100% | 100% | 100% | 100%               |

CORNWALL DASHBOARD

DECEMBER 31, 2016 Page 8 of 10





CORNWALL DASHBOARD

DECEMBER 31, 2016 Page 9 of 10

# ONTARIO COURT OF JUSTICE CRIMINAL MODERNIZATION COMMITTEE CORNWALL DASHBOARD CASES PENDING AS OF DECEMBER 31, 2016



| Pending Cases <sup>3</sup> by Pending Age <sup>6</sup> and Percentage of Pending Cases In-Custody <sup>17</sup> and Out-of-Custody <sup>18</sup> |                                                                                    |     |     |     |     |       |  |  |  |  |  |
|--------------------------------------------------------------------------------------------------------------------------------------------------|------------------------------------------------------------------------------------|-----|-----|-----|-----|-------|--|--|--|--|--|
| Court Location