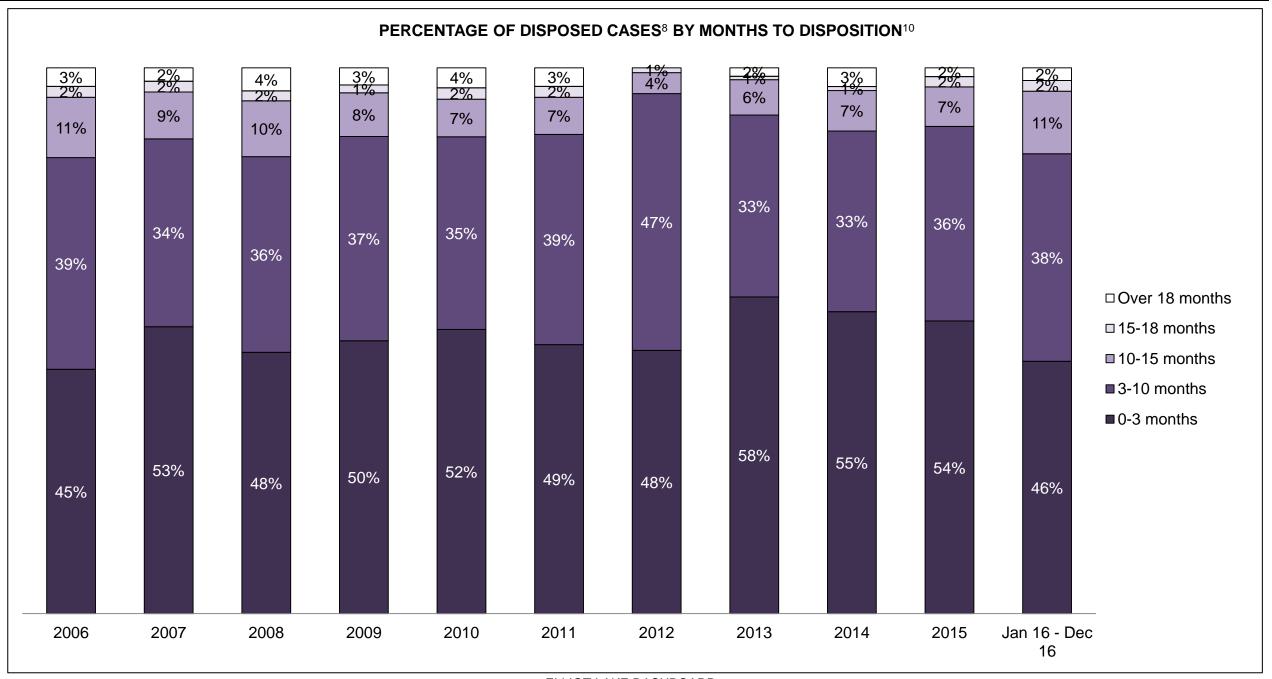

45   | 39   | 30   | 22   | 37   | 25   | 36   | 45                 |
| Administration of Justice                   | 40   | 28   | 31   | 19   | 18   | 26   | 33   | 41   | 52   | 37   | 40                 |
| Other Criminal Code                         | 12   | 13   | 9    | 10   | 15   | 12   | 6    | 16   | 15   | 16   | 10                 |
| Criminal Code Traffic                       | 21   | 28   | 38   | 36   | 13   | 16   | 27   | 10   | 27   | 22   | 29                 |
| Federal Statute                             | 34   | 28   | 23   | 25   | 27   | 26   | 22   | 39   | 47   | 25   | 24                 |

ELLIOT LAKE DASHBOARD

DECEMBER 31, 2016 Page 2 of 10





ELLIOT LAKE DASHBOARD

DECEMBER 31, 2016 Page 3 of 10





ELLIOT LAKE DASHBOARD

DECEMBER 31, 2016 Page 4 of 10



ELLIOT LAKE DASHBOARD

DECEMBER 31, 2016 Page 5 of 10



| Cases Disposed <sup>8</sup> by Phase and | Cases Disposed <sup>8</sup> by Phase and Percentage of In-Custody <sup>11</sup> , Out-of-Custody <sup>12</sup> Cases at Case Disposition |      |      |      |      |      |      |      |      |      |                    |  |
|------------------------------------------|------------------------------------------------------------------------------------------------------------------------------------------|------|------|------|------|------|------|------|------|------|--------------------|--|
| Phases                                   | 2006                                                                                                                                     | 2007 | 2008 | 2