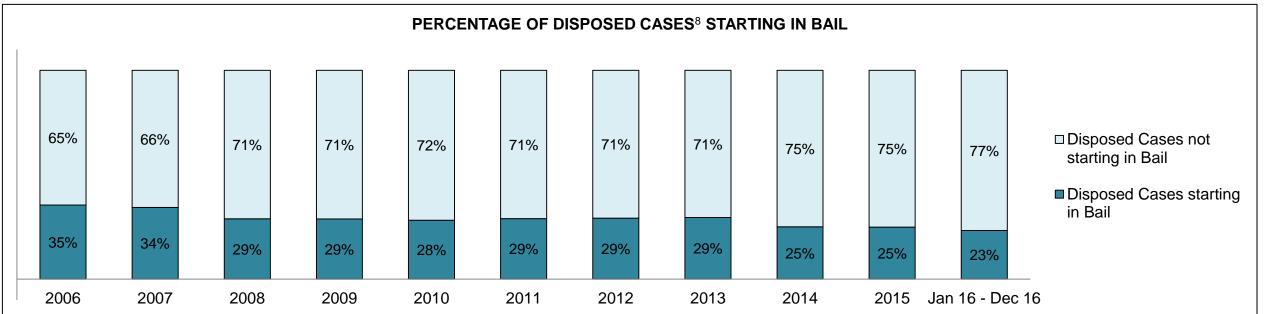

BARRIE DASHBOARD

DECEMBER 31, 2016 Page 6 of 10

BARRIE DASHBOARD

DECEMBER 31, 2016 Page 7 of 10

| Percentage of Cases Disposed <sup>8</sup> A | Percentage of Cases Disposed <sup>8</sup> At Trial Without Trial (Collapse Rate At Trial <sup>2</sup> ) by Offence Group At Disposition |      |      |      |      |      |      |      |      |      |                    |  |  |
|---------------------------------------------|-----------------------------------------------------------------------------------------------------------------------------------------|------|------|------|------|------|------|------|------|------|--------------------|--|--|
| Offence Group at Disposition <sup>14</sup>  | 2006                                                                                                                                    | 2007 | 2008 | 2009 | 2010 | 2011 | 2012 | 2013 | 2014 | 2015 | Jan 16 -<br>Dec 16 |  |  |
| Crimes Against The Person                   | 33%                                                                                                                                     | 33%  | 36%  | 34%  | 33%  | 36%  | 35%  | 34%  | 33%  | 32%  | 35%                |  |  |
| Crimes Against Property                     | 16%                                                                                                                                     | 15%  | 12%  | 13%  | 11%  | 15%  | 14%  | 12%  | 13%  | 12%  | 11%                |  |  |
| Administration of Justice                   | 13%                                                                                                                                     | 14%  | 14%  | 13%  | 13%  | 10%  | 11%  | 12%  | 9%   | 12%  | 13%                |  |  |
| Other Criminal Code                         | 6%                                                                                                                                      | 5%   | 5%   | 4%   | 4%   | 5%   | 6%   | 6%   | 5%   | 6%   | 6%                 |  |  |
| Criminal Code Traffic                       | 23%                                                                                                                                     | 25%  | 25%  | 25%  | 29%  | 24%  | 24%  | 25%  | 28%  | 24%  | 25%                |  |  |
| Federal Statute                             | 8%                                                                                                                                      | 8%   | 9%   | 10%  | 10%  | 9%   | 11%  | 10%  | 12%  | 14%  | 11%                |  |  |
| Total                                       | 100%                                                                                                                                    | 100% | 100% | 100% | 100% | 100% | 100% | 100% | 100% | 100% | 100%               |  |  |