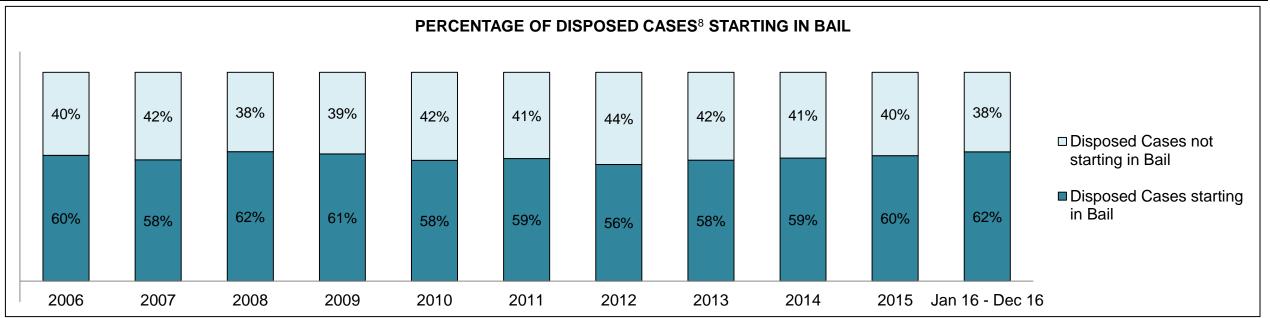

# ONTARIO COURT OF JUSTICE CRIMINAL MODERNIZATION COMMITTEE CENTRAL EAST DASHBOARD CASES PENDING AS OF DECEMBER 31, 2016

CENTRAL EAST DASHBOARD

DECEMBER 31, 2016 Page 12 of 12

|          | V                                   | Matuia                                 | Jan 16  | - Dec 16           | 2044 Chroton Modion* | Change from 2014 |
|----------|-------------------------------------|----------------------------------------|---------|--------------------|----------------------|------------------|
|          | Key i                               | Metric                                 | Percent | Cases <sup>1</sup> | 2014 Cluster Median* | Cluster Median   |
|          | Disposed cases that be              | gan in the Bail Phase                  | 36.0%   | 2,761              | 48.0%                | -12.0%           |
|          | Bail cases with a bail              | Total                                  | 51.4%   | 1,419              | 56.0%                | -4.6%            |
|          | outcome (bail granted               | Bail Disposition with 1 appearance     | 45.8%   | 650                | 47.7%                | -1.9%            |
| Da!!     | or bail denied)                     | Bail Disposition in 1-3 days           | 67.6%   | 959                | 70.6%                | -3.0%            |
| Bail     | B 11 11 11 11                       | Total                                  | 48.6%   | 1,342              | 44.0%                | 4.6%             |
|          | Bail cases with no bail             | Case disposition in 1-3 appearances    | 25.3%   | 340                | 35.1%                | -9.8%            |
|          | disposition but with a              | Case disposition in 0-3 months         | 75.1%   | 1,008              | 77.2%                | -2.1%            |
|          | case disposition                    | Case disposition rate before trial     | 93.3%   | 1,252              | 90.7%                | 2.6%             |
|          |                                     |                                        |         |                    |                      |                  |
|          | Disposition rate (include           | es bail cases with case dispositions)  | 89.4%   | 6,857              | 83.6%                | 5.8%             |
| <u> </u> |                                     | pearances (net of bench warrant cases) | 36.8%   | 2,143              | 39.1%                | -2.4%            |
|          | Disposed within 0-3 mo              | nths (net of bench warrant cases)      | 57.3%   | 3,335              | 60.6%                | -3.4%            |
|          |                                     |                                        |         |                    |                      |                  |
| Trial    | Collapse Rate at Trial <sup>2</sup> |                                        | 62.1%   | 502                | 71.0%                | -8.9%            |