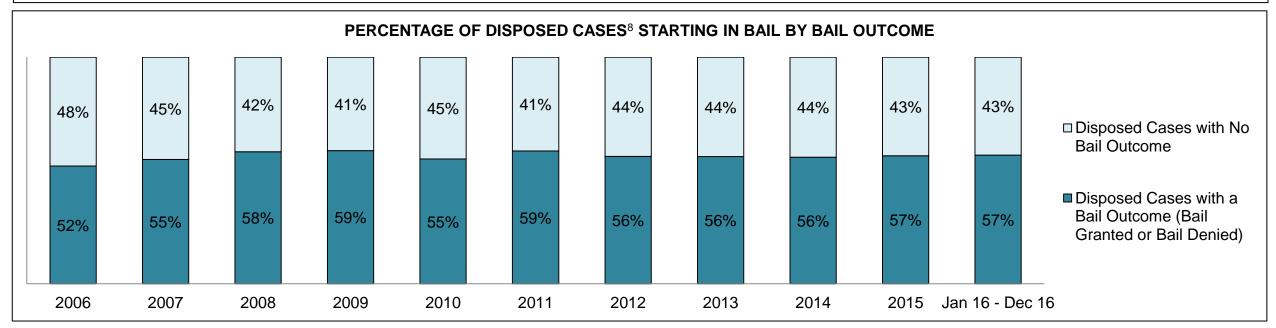

|              | Vov                                     | Matria                                 | Jan 16  | - Dec 16           | 2014 Baseline | Change from 2014 |
|--------------|-----------------------------------------|----------------------------------------|---------|--------------------|---------------|------------------|
|              | Key I                                   | Metric                                 | Percent | Cases <sup>1</sup> | Median*       | Baseline Median  |
|              | Disposed cases that be                  | gan in the Bail Phase                  | 45.3%   | 93,802             | 44.0%         | 1.3%             |
|              | Bail cases with a bail                  | Total                                  | 55.9%   | 52,456             | 56.6%         | -0.7%            |
|              | outcome (bail granted                   | Bail Disposition with 1 appearance     | 53.0%   | 27,793             | 51.4%         | 1.5%             |
| Dail.        | or bail denied)                         | Bail Disposition in 1-3 days           | 71.4%   | 37,465             | 72.5%         | -1.1%            |
| Bail         | Dallara and Marachall                   | Total                                  | 44.1%   | 41,346             | 43.4%         | 0.7%             |
|              | Bail cases with no bail                 | Case disposition in 1-3 appearances    | 31.0%   | 12,799             | 35.0%         | -4.1%            |
|              | disposition but with a case disposition | Case disposition in 0-3 months         | 74.5%   | 30,786             | 76.5%         | -2.0%            |
|              | case disposition                        | Case disposition rate before trial     | 92.3%   | 38,162             | 90.5%         | 1.8%             |
|              |                                         |                                        |         |                    |               |                  |
|              | Disposition rate (include               | es bail cases with case dispositions)  | 86.6%   | 179,464            | 84.3%         | 2.3%             |
| Before Trial | Disposed within 1-3 app                 | pearances (net of bench warrant cases) | 37.7%   | 55,463             | 42.7%         | -5.0%            |
|              | Disposed within 0-3 mo                  | nths (net of bench warrant cases)      | 57.4%   | 84,486             | 61.7%         | -4.3%            |
|              |                                         |                                        |         |                    |               |                  |
| Trial        | Collapse Rate at Trial <sup>2</sup>     |                                        | 66.3%   | 18,371             | 67.5%         | -1.2%            |