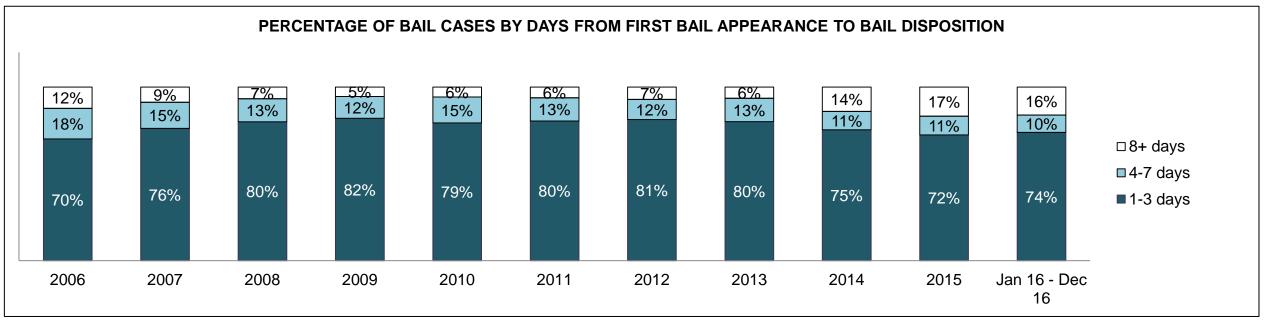

imes Against Property                     | 348  | 338  | 357  | 367  | 365  | 335  | 294  | 237  | 277  | 288  | 271                |
| Administration of Justice                   | 381  | 512  | 507  | 470  | 457  | 414  | 389  | 374  | 351  | 296  | 319                |
| Other Criminal Code                         | 128  | 118  | 115  | 108  | 118  | 162  | 141  | 143  | 137  | 97   | 116                |
| Criminal Code Traffic                       | 247  | 260  | 262  | 230  | 231  | 166  | 130  | 116  | 127  | 126  | 169                |
| Federal Statute                             | 453  | 401  | 507  | 479  | 476  | 429  | 438  | 314  | 376  | 321  | 314                |

CORNWALL DASHBOARD

DECEMBER 31, 2016 Page 2 of 10





CORNWALL DASHBOARD

DECEMBER 31, 2016 Page 3 of 10





CORNWALL DASHBOARD

DECEMBER 31, 2016 Page 4 of 10



DECEMBER 31, 2016 Page 5 of 10



| Cases Disposed <sup>8</sup> by Phase and Percentage of In-Custody <sup>11</sup> , Out-of-Custody <sup>12</sup> Cases at Case Disposition |       |       |       |       |       |       |       |       |       |       |                    |
|------------------------------------------------------------------------------------------------------------------------------------------|-------|-------|-------|-------|-------|-------|-------|-------|-------|-------|--------------------|
| Phases                                                                                                                                   | 2006  | 2007  | 2008  | 2009  | 2010  | 2011  | 2012  | 2013  | 2014  | 2015  | Jan