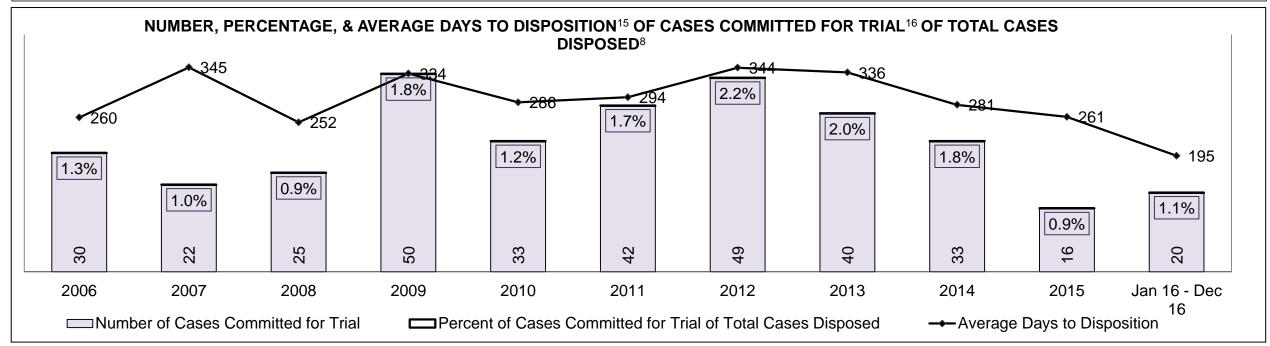

| Cases Disposed <sup>8</sup> by Phase and | Cases Disposed <sup>8</sup> by Phase and Percentage of In-Custody <sup>11</sup> , Out-of-Custody <sup>12</sup> Cases at Case Disposition |         |         |         |         |         |         |         |         |         |                    |  |  |  |  |
|------------------------------------------|------------------------------------------------------------------------------------------------------------------------------------------|---------|---------|---------|---------|---------|---------|---------|---------|---------|--------------------|--|--|--|--|
| Phases                                   | 2006                                                                                                                                     | 2007    | 2008    | 2009    | 2010    | 2011    | 2012    | 2013    | 2014    | 2015    | Jan 16 -<br>Dec 16 |  |  |  |  |
| At Trial With Trial                      | 16,210                                                                                                                                   | 15,719  | 14,924  | 14,281  | 13,333  | 12,913  | 12,507  | 11,635  | 10,711  | 9,759   | 9,325              |  |  |  |  |
| In-Custody                               | 13%                                                                                                                                      | 13%     | 13%     | 14%     | 16%     | 15%     | 17%     | 16%     | 15%     | 15%     | 14%                |  |  |  |  |
| Out-of-Custody                           | 87%                                                                                                                                      | 87%     | 87%     | 86%     | 84%     | 85%     | 83%     | 84%     | 85%     | 85%     | 86%                |  |  |  |  |
| At Trial Without Trial                   | 41,214                                                                                                                                   | 40,223  | 38,567  | 37,885  | 35,859  | 31,139  | 27,205  | 25,048  | 22,226  | 19,582  | 18,371             |  |  |  |  |
| In-Custody                               | 12%                                                                                                                                      | 13%     | 13%     | 13%     | 13%     | 14%     | 15%     | 15%     | 14%     | 14%     | 14%                |  |  |  |  |
| Out-of-Custody                           | 88%                                                                                                                                      | 87%     | 87%     | 87%     | 87%     | 86%     | 85%     | 85%     | 86%     | 86%     | 86%                |  |  |  |  |
| Before Trial                             | 205,218                                                                                                                                  | 214,124 | 216,849 | 217,749 | 225,025 | 212,794 | 207,335 | 194,998 | 177,161 | 175,908 | 179,464            |  |  |  |  |
| In-Custody                               | 25%                                                                                                                                      | 25%     | 26%     | 24%     | 22%     | 22%     | 23%     | 23%     | 22%     | 23%     | 23%                |  |  |  |  |
| Out-of-Custody                           | 75%                                                                                                                                      | 75%     | 74%     | 76%     | 78%     | 78%     | 77%     | 77%     | 78%     | 77%     | 77%                |  |  |  |  |