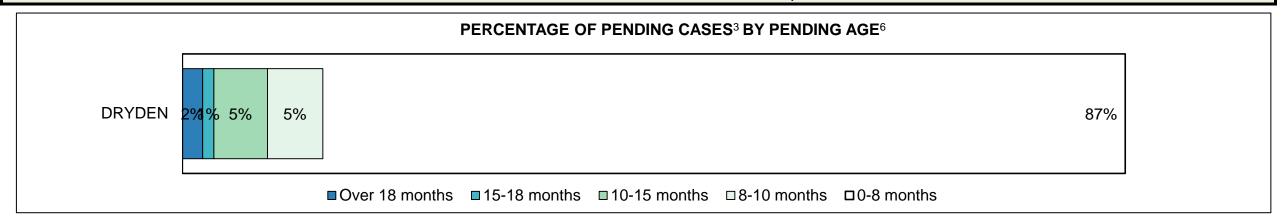

| 5%   | 10%  | 8%                 |
| Federal Statute                             | 5%                                                                                                                                      | 5%   | 7%   | 4%   | 7%   | 10%  | 7%   | 5%   | 6%   | 6%   | 5%                 |
| Total                                       | 100%                                                                                                                                    | 100% | 100% | 100% | 100% | 100% | 100% | 100% | 100% | 100% | 100%               |

DRYDEN DASHBOARD

DECEMBER 31, 2016 Page 8 of 10





DRYDEN DASHBOARD

DECEMBER 31, 2016 Page 9 of 10

# ONTARIO COURT OF JUSTICE CRIMINAL MODERNIZATION COMMITTEE DRYDEN DASHBOARD CASES PENDING AS OF DECEMBER 31, 2016



| Pending Cases <sup>3</sup> by Pending Age <sup>6</sup> and Percentage of Pending Cases In-Custody <sup>17</sup> and Out-of-Custody <sup>18</sup> |                                                                                |      |     |     |     |     |  |  |  |  |  |  |
|--------------------------------------------------------------------------------------------------------------------------------------------------|--------------------------------------------------------------------------------|------|-----|-----|-----|-----|--|--|--|--|--|--|
| Court Location                                                                                                                                   | Location Over 18 months 15-18 months 10-15 months 8-10 months 0-8 months Total |      |