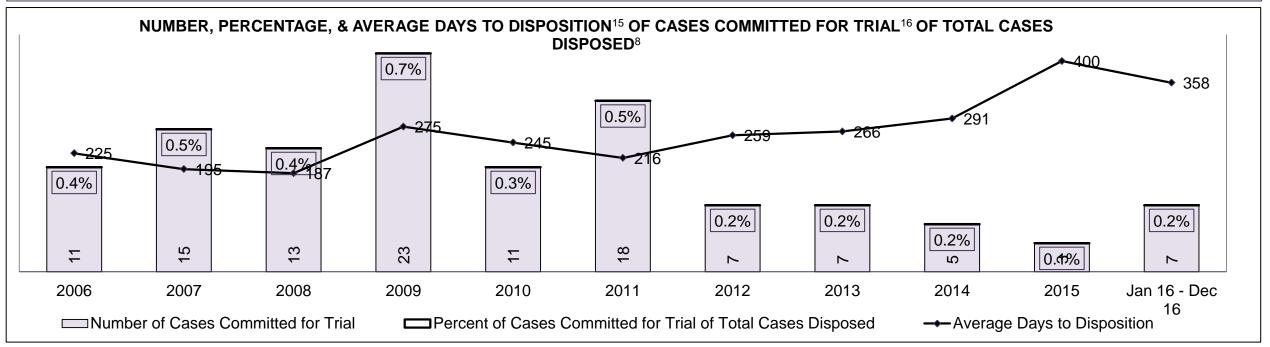

| Cases Disposed <sup>8</sup> by Phase and | Cases Disposed <sup>8</sup> by Phase and Percentage of In-Custody <sup>11</sup> , Out-of-Custody <sup>12</sup> Cases at Case Disposition |         |         |         |         |         |         |         |         |         |                    |  |  |  |  |
|------------------------------------------|------------------------------------------------------------------------------------------------------------------------------------------|---------|---------|---------|---------|---------|---------|---------|---------|---------|--------------------|--|--|--|--|
| Phases                                   | 2006                                                                                                                                     | 2007    | 2008    | 2009    | 2010    | 2011    | 2012    | 2013    | 2014    | 2015    | Jan 16 -<br>Dec 16 |  |  |  |  |
| At Trial With Trial                      | 16,210                                                                                                                                   | 15,719  | 14,924  | 14,281  | 13,333  | 12,913  | 12,507  | 11,635  | 10,711  | 9,759   | 9,325              |  |  |  |  |
| In-Custody                               | 13%                                                                                                                                      | 13%     | 13%     | 14%     | 16%     | 15%     | 17%     | 16%     | 15%     | 15%     | 14%                |  |  |  |  |
| Out-of-Custody                           | 87%                                                                                                                                      | 87%     | 87%     | 86%     | 84%     | 85%     | 83%     | 84%     | 85%     | 85%     | 86%                |  |  |  |  |
| At Trial Without Trial                   | 41,214                                                                                                                                   | 40,223  | 38,567  | 37,885  | 35,859  | 31,139  | 27,205  | 25,048  | 22,226  | 19,582  | 18,371             |  |  |  |  |
| In-Custody                               | 12%                                                                                                                                      | 13%     | 13%     | 13%     | 13%     | 14%     | 15%     | 15%     | 14%     | 14%     | 14%                |  |  |  |  |
| Out-of-Custody                           | 88%                                                                                                                                      | 87%     | 87%     | 87%     | 87%     | 86%     | 85%     | 85%     | 86%     | 86%     | 86%                |  |  |  |  |
| Before Trial                             | 205,218                                                                                                                                  | 214,124 | 216,849 | 217,749 | 225,025 | 212,794 | 207,335 | 194,998 | 177,161 | 175,908 | 179,464            |  |  |  |  |
| In-Custody                               | 25%                                                                                                                                      | 25%     | 26%     | 24%     | 22%     | 22%     | 23%     | 23%     | 22%     | 23%     | 23%                |  |  |  |  |
| Out-of-Custody                           | 75%                                                                                                                                      | 75%     | 74%     | 76%     | 78%     | 78%     | 77%     | 77%     | 78%     | 77%     | 77%                |  |  |  |  |