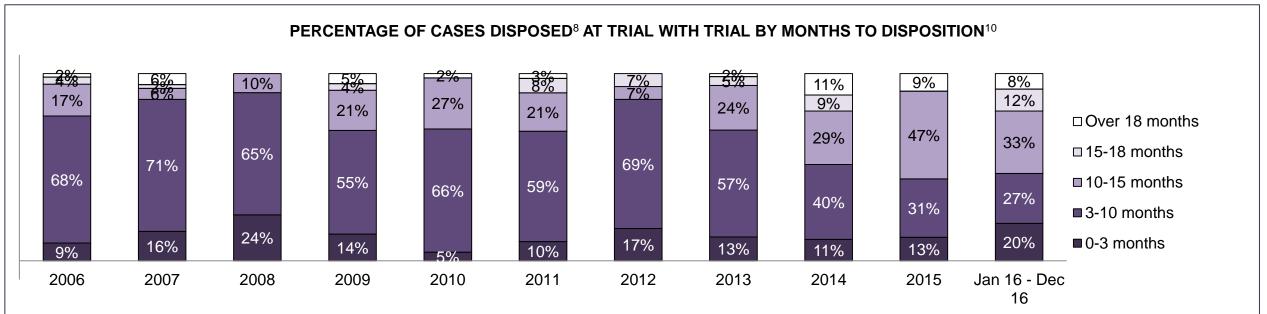

| Cases Disposed <sup>8</sup> by Phase an | Cases Disposed <sup>8</sup> by Phase and Percentage of In-Custody <sup>11</sup> , Out-of-Custody <sup>12</sup> Cases at Case Disposition |        |        |        |        |        |        |        |        |        |                    |  |  |  |  |
|-----------------------------------------|------------------------------------------------------------------------------------------------------------------------------------------|--------|--------|--------|--------|--------|--------|--------|--------|--------|--------------------|--|--|--|--|
| Phases                                  | 2006                                                                                                                                     | 2007   | 2008   | 2009   | 2010   | 2011   | 2012   | 2013   | 2014   | 2015   | Jan 16 -<br>Dec 16 |  |  |  |  |
| At Trial With Trial                     | 2,403                                                                                                                                    | 2,067  | 1,954  | 2,118  | 1,764  | 1,664  | 1,672  | 1,502  | 1,471  | 1,476  | 1,505              |  |  |  |  |
| In-Custody                              | 10%                                                                                                                                      | 11%    | 10%    | 12%    | 13%    | 12%    | 13%    | 14%    | 11%    | 12%    | 10%                |  |  |  |  |
| Out-of-Custody                          | 90%                                                                                                                                      | 89%    | 90%    | 88%    | 87%    | 88%    | 87%    | 86%    | 89%    | 88%    | 90%                |  |  |  |  |
| At Trial Without Trial                  | 5,019                                                                                                                                    | 4,758  | 4,711  | 4,989  | 4,573  | 3,479  | 3,138  | 2,578  | 2,435  | 2,493  | 2,570              |  |  |  |  |
| In-Custody                              | 10%                                                                                                                                      | 11%    | 11%    | 11%    | 11%    | 13%    | 14%    | 14%    | 13%    | 13%    | 10%                |  |  |  |  |
| Out-of-Custody                          | 90%                                                                                                                                      | 89%    | 89%    | 89%    | 89%    | 87%    | 86%    | 86%    | 87%    | 87%    | 90%                |  |  |  |  |
| Before Trial                            | 34,449                                                                                                                                   | 38,108 | 39,423 | 41,005 | 43,219 | 39,035 | 36,793 | 32,985 | 30,592 | 30,396 | 31,008             |  |  |  |  |
| In-Custody                              | 21%                                                                                                                                      | 21%    | 21%    | 18%    | 18%    | 17%    | 17%    | 18%    | 17%    | 17%    | 17%                |  |  |  |  |
| Out-of-Custody                          | 79%                                                                                                                                      | 79%    | 79%    | 82%    | 82%    | 83%    | 83%    | 82%    | 83%    | 83%    | 83%                |  |  |  |  |