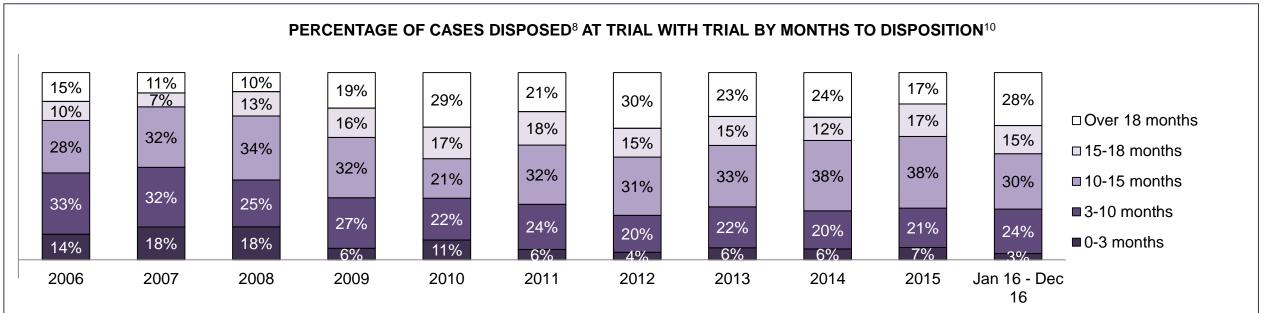

| 9%   | 9%   | 10%  | 15%  | 14%  | 13%  | 17%  | 14%  | 10%  | 9%                 |  |
| Federal Statute                              | 1%                                                                                                                                      | 0%   | 1%   | 1%   | 1%   | 1%   | 1%   | 1%   | 1%   | 1%   | 2%                 |  |
| Total                                        | 100%                                                                                                                                    | 100% | 100% | 100% | 100% | 100% | 100% | 100% | 100% | 100% | 100%               |  |

COLLEGE PARK DASHBOARD

DECEMBER 31, 2016 Page 8 of 10





DECEMBER 31, 2016 Page 9 of 10

## ONTARIO COURT OF JUSTICE CRIMINAL MODERNIZATION COMMITTEE COLLEGE PARK DASHBOARD CASES PENDING AS OF DECEMBER 31, 2016



| Pending Cases <sup>3</sup> by Pending Age <sup>6</sup> and Percentage of Pending Cases In-Custody <sup>17</sup> and Out-of-Custody <sup>18</sup> |                                                                          |     |     |     |          |       |  |  |  |  |  |
|--------------------------------------------------------------------------------------------------------------------------------------------------|--------------------------------------------------------------------------|-----|-----|-----|----------|-------|--|--|--|--|--|
| Court Location