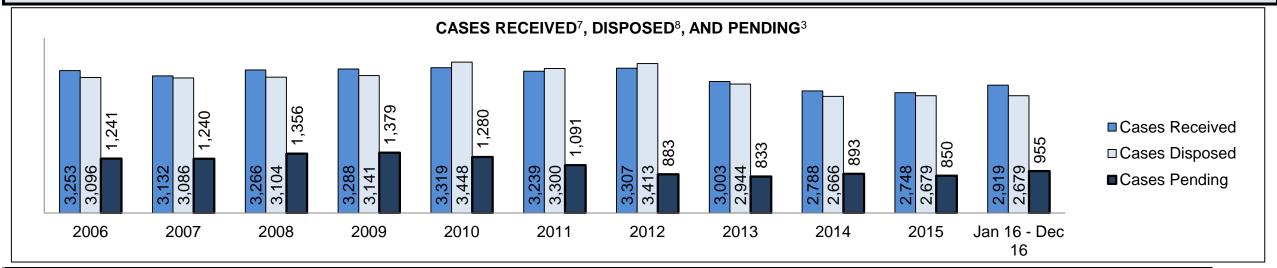

See Appendix 1 bookmark for footnote definitions.

<sup>\*</sup>See Appendix 2 bookmark for Cluster court designations.

| Cases Received by Offence Grou | Cases Received <sup>7</sup> by Offence Group |        |        |        |        |        |        |        |        |        |                    |  |  |  |  |
|--------------------------------|----------------------------------------------|--------|--------|--------|--------|--------|--------|--------|--------|--------|--------------------|--|--|--|--|
| Offence Group <sup>9</sup>     | 2006                                         | 2007   | 2008   | 2009   | 2010   | 2011   | 2012   | 2013   | 2014   | 2015   | Jan 16 -<br>Dec 16 |  |  |  |  |
| Crimes Against The Person      | 73,037                                       | 73,632 | 71,537 | 71,586 | 70,116 | 67,886 | 65,387 | 59,842 | 56,409 | 57,092 | 58,698             |  |  |  |  |
| Crimes Against Property        | 61,170                                       | 60,463 | 59,980 | 61,024 | 60,311 | 56,486 | 56,335 | 51,562 | 49,067 | 49,149 | 49,773             |  |  |  |  |
| Administration of Justice      | 72,478                                       | 73,530 | 72,907 | 68,556 | 66,705 | 64,598 | 63,846 | 60,173 | 57,889 | 59,213 | 61,532             |  |  |  |  |
| Other Criminal Code            | 16,419                                       | 15,506 | 14,554 | 14,017 | 13,999 | 12,394 | 11,827 | 11,131 | 9,805  | 10,232 | 10,333             |  |  |  |  |
| Criminal Code Traffic          | 19,885                                       | 20,765 | 21,272 | 20,804 | 20,492 | 19,831 | 19,640 | 18,181 | 17,395 | 17,799 | 17,450             |  |  |  |  |
| Federal Statute                | 32,217                                       | 32,856 | 33,486 | 32,424 | 34,020 | 32,172 | 30,228 | 28,251 | 24,703 | 23,175 | 20,395             |  |  |  |  |

| Cases Pending <sup>3</sup> by Offence Group |        |        |        |        |        |        |        |        |        |        |                    |  |  |  |
|---------------------------------------------|--------|--------|--------|--------|--------|--------|--------|--------|--------|--------|--------------------|--|--|--|
| Offence Group <sup>9</sup>                  | 2006   | 2007   | 2008   | 2009   | 2010   | 2011   | 2012   | 2013   | 2014   | 2015   | Jan 16 -<br>Dec 16 |  |  |  |
| Crimes Against The Person                   | 37,443 | 38,381 | 37,444 | 36,416 | 34,760 | 32,769 | 31,493 | 29,293 | 29,566 | 32,075 | 33,883             |  |  |  |
| Crimes Against Property                     | 23,384 | 23,218 | 22,895 | 22,853 | 20,391 | 18,868 | 18,379 | 17,397 | 18,128 | 19,198 | 19,502             |  |  |  |
| Administration of Justice                   | 18,751 | 19,558 | 18,449 | 17,051 | 15,956 | 15,043 | 14,888 | 14,504 | 15,548 | 16,856 | 17,760             |  |  |  |
| Other Criminal Code                         | 7,549  | 7,330  | 6,663  | 6,287  | 6,021  | 5,499  | 5,300  | 5,285  | 5,228  | 5,434  | 5,642              |  |  |  |
| Criminal Code Traffic                       | 14,610 | 15,276 | 16,258 | 14,647 | 11,223 | 10,830 | 10,742 | 10,049 | 10,154 | 10,768 | 11,175             |  |  |  |
| Federal Statute                             | 14,831 | 15,358 | 15,367 | 15,599 | 15,727 | 14,516 | 13,111 | 12,972 | 12,245 | 12,278 | 11,192             |  |  |  |

| Cases Disposed <sup>8</sup> by Phase and | Cases Disposed <sup>8</sup> by Phase and Percentage of In-Custody <sup>11</sup> , Out-of-Custody <sup>12</sup> Cases at Case Disposition |         |         |         |         |         |         |         |         |         |                    |  |  |  |  |
|------------------------------------------|------------------------------------------------------------------------------------------------------------------------------------------|---------|---------|---------|---------|---------|---------|---------|---------|---------|--------------------|--|--|--|--|
| Phases                                   | 2006                                                                                                                                     | 2007    | 2008    | 2009    | 2010    | 2011    | 2012    | 2013    | 2014    | 2015    | Jan 16 -<br>Dec 16 |  |  |  |  |
| At Trial With Trial                      | 16,210                                                                                                                                   | 15,719  | 14,924  | 14,281  | 13,333  | 12,913  | 12,507  | 11,635  | 10,711  | 9,759   | 9,325              |  |  |  |  |
| In-Custody                               | 13%                                                                                                                                      | 13%     | 13%     | 14%     | 16%     | 15%     | 17%     | 16%     | 15%     | 15%     | 14%                |  |  |  |  |
| Out-of-Custody                           | 87%                                                                                                                                      | 87%     | 87%     | 86%     | 84%     | 85%     | 83%     | 84%     | 85%     | 85%     | 86%                |  |  |  |  |
| At Trial Without Trial                   | 41,214                                                                                                                                   | 40,223  | 38,567  | 37,885  | 35,859  | 31,139  | 27,205  | 25,048  | 22,226  | 19,582  | 18,371             |  |  |  |  |
| In-Custody                               | 12%                                                                                                                                      | 13%     | 13%     | 13%     | 13%     | 14%     | 15%     | 15%     | 14%     | 14%     | 14%                |  |  |  |  |
| Out-of-Custody                           | 88%                                                                                                                                      | 87%     | 87%     | 87%     | 87%     | 86%     | 85%     | 85%     | 86%     | 86%     | 86%                |  |  |  |  |
| Before Trial                             | 205,218                                                                                                                                  | 214,124 | 216,849 | 217,749 | 225,025 | 212,794 | 207,335 | 194,998 | 177,161 | 175,908 | 179,464            |  |  |  |  |
| In-Custody                               | 25%                                                                                                                                      | 25%     | 26%     | 24%     | 22%     | 22%     | 23%     | 23%     | 22%     | 23%     | 23%                |  |  |  |  |
| Out-of-Custody                           | 75%                                                                                                                                      | 75%     | 74%     | 76%     | 78%     | 78%     | 77%     | 77%     | 78%     | 77%     | 77%                |  |  |  |  |