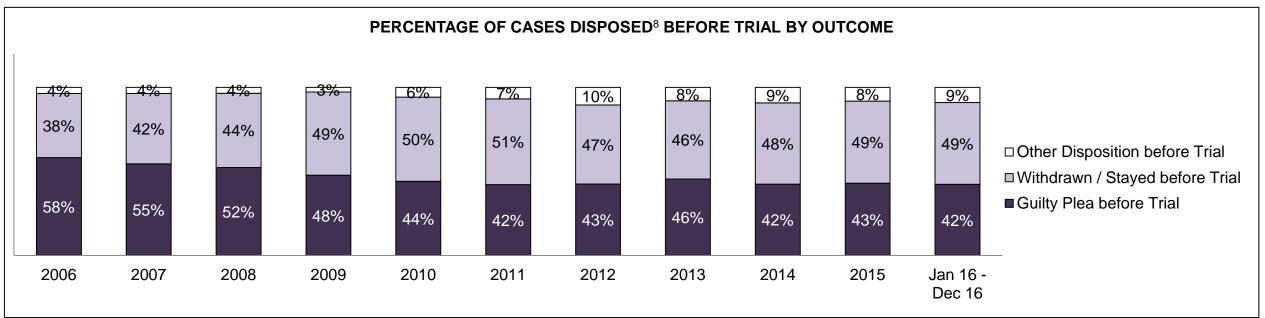

| Cases Disposed <sup>8</sup> by Phase and | Cases Disposed <sup>8</sup> by Phase and Percentage of In-Custody <sup>11</sup> , Out-of-Custody <sup>12</sup> Cases at Case Disposition |         |         |         |         |         |         |         |         |         |                    |  |  |  |  |
|------------------------------------------|------------------------------------------------------------------------------------------------------------------------------------------|---------|---------|---------|---------|---------|---------|---------|---------|---------|--------------------|--|--|--|--|
| Phases                                   | 2006                                                                                                                                     | 2007    | 2008    | 2009    | 2010    | 2011    | 2012    | 2013    | 2014    | 2015    | Jan 16 -<br>Dec 16 |  |  |  |  |
| At Trial With Trial                      | 16,210                                                                                                                                   | 15,719  | 14,924  | 14,281  | 13,333  | 12,913  | 12,507  | 11,635  | 10,711  | 9,759   | 9,325              |  |  |  |  |
| In-Custody                               | 13%                                                                                                                                      | 13%     | 13%     | 14%     | 16%     | 15%     | 17%     | 16%     | 15%     | 15%     | 14%                |  |  |  |  |
| Out-of-Custody                           | 87%                                                                                                                                      | 87%     | 87%     | 86%     | 84%     | 85%     | 83%     | 84%     | 85%     | 85%     | 86%                |  |  |  |  |
| At Trial Without Trial                   | 41,214                                                                                                                                   | 40,223  | 38,567  | 37,885  | 35,859  | 31,139  | 27,205  | 25,048  | 22,226  | 19,582  | 18,371             |  |  |  |  |
| In-Custody                               | 12%                                                                                                                                      | 13%     | 13%     | 13%     | 13%     | 14%     | 15%     | 15%     | 14%     | 14%     | 14%                |  |  |  |  |
| Out-of-Custody                           | 88%                                                                                                                                      | 87%     | 87%     | 87%     | 87%     | 86%     | 85%     | 85%     | 86%     | 86%     | 86%                |  |  |  |  |
| Before Trial                             | 205,218                                                                                                                                  | 214,124 | 216,849 | 217,749 | 225,025 | 212,794 | 207,335 | 194,998 | 177,161 | 175,908 | 179,464            |  |  |  |  |
| In-Custody                               | 25%                                                                                                                                      | 25%     | 26%     | 24%     | 22%     | 22%     | 23%     | 23%     | 22%     | 23%     | 23%                |  |  |  |  |
| Out-of-Custody                           | 75%                                                                                                                                      | 75%     | 74%     | 76%     | 78%     | 78%     | 77%     | 77%     | 78%     | 77%     | 77%                |  |  |  |  |