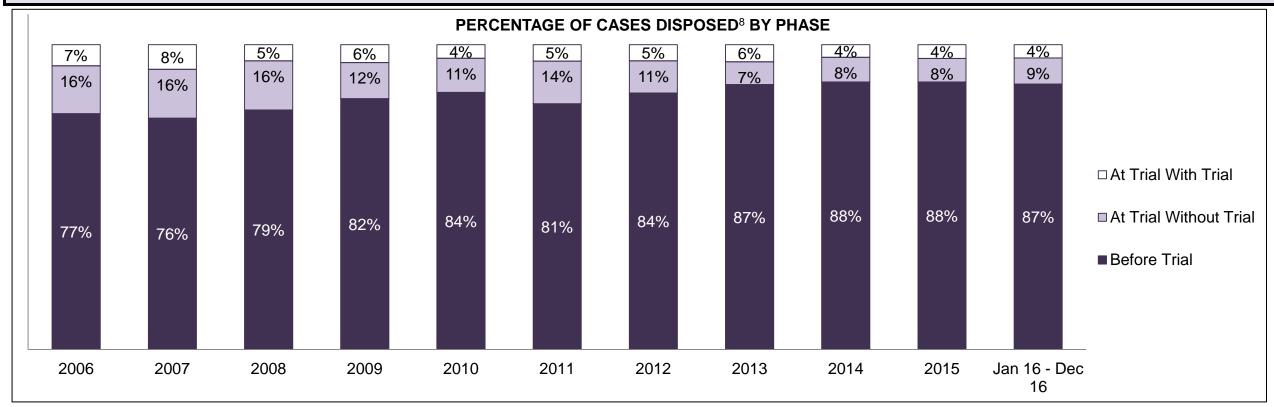

| Cases Disposed <sup>8</sup> by Phase and | Cases Disposed <sup>8</sup> by Phase and Percentage of In-Custody <sup>11</sup> , Out-of-Custody <sup>12</sup> Cases at Case Disposition |         |         |         |         |         |         |         |         |         |                    |  |  |  |  |
|------------------------------------------|------------------------------------------------------------------------------------------------------------------------------------------|---------|---------|---------|---------|---------|---------|---------|---------|---------|--------------------|--|--|--|--|
| Phases                                   | 2006                                                                                                                                     | 2007    | 2008    | 2009    | 2010    | 2011    | 2012    | 2013    | 2014    | 2015    | Jan 16 -<br>Dec 16 |  |  |  |  |
| At Trial With Trial                      | 16,210                                                                                                                                   | 15,719  | 14,924  | 14,281  | 13,333  | 12,913  | 12,507  | 11,635  | 10,711  | 9,759   | 9,325              |  |  |  |  |
| In-Custody                               | 13%                                                                                                                                      | 13%     | 13%     | 14%     | 16%     | 15%     | 17%     | 16%     | 15%     | 15%     | 14%                |  |  |  |  |
| Out-of-Custody                           | 87%                                                                                                                                      | 87%     | 87%     | 86%     | 84%     | 85%     | 83%     | 84%     | 85%     | 85%     | 86%                |  |  |  |  |
| At Trial Without Trial                   | 41,214                                                                                                                                   | 40,223  | 38,567  | 37,885  | 35,859  | 31,139  | 27,205  | 25,048  | 22,226  | 19,582  | 18,371             |  |  |  |  |
| In-Custody                               | 12%                                                                                                                                      | 13%     | 13%     | 13%     | 13%     | 14%     | 15%     | 15%     | 14%     | 14%     | 14%                |  |  |  |  |
| Out-of-Custody                           | 88%                                                                                                                                      | 87%     | 87%     | 87%     | 87%     | 86%     | 85%     | 85%     | 86%     | 86%     | 86%                |  |  |  |  |
| Before Trial                             | 205,218                                                                                                                                  | 214,124 | 216,849 | 217,749 | 225,025 | 212,794 | 207,335 | 194,998 | 177,161 | 175,908 | 179,464            |  |  |  |  |
| In-Custody                               | 25%                                                                                                                                      | 25%     | 26%     | 24%     | 22%     | 22%     | 23%     | 23%     | 22%     | 23%     | 23%                |  |  |  |  |
| Out-of-Custody                           | 75%                                                                                                                                      | 75%     | 74%     | 76%     | 78%     | 78%     | 77%     | 77%     | 78%     | 77%     | 77%                |  |  |  |  |

| Cases Disposed <sup>8</sup> by Phase an | Cases Disposed <sup>8</sup> by Phase and Percentage of In-Custody <sup>11</sup> , Out-of-Custody <sup>12</sup> Cases at Case Disposition |        |        |        |        |        |        |        |        |        |                    |  |  |  |  |
|-----------------------------------------|------------------------------------------------------------------------------------------------------------------------------------------|--------|--------|--------|--------|--------|--------|--------|--------|--------|--------------------|--|--|--|--|
| Phases                                  | 2006                                                                                                                                     | 2007   | 2008   | 2009   | 2010   | 2011   | 2012   | 2013   | 2014   | 2015   | Jan 16 -<br>Dec 16 |  |  |  |  |
| At Trial With Trial                     | 2,403                                                                                                                                    | 2,067  | 1,954  | 2,118  | 1,764  | 1,664  | 1,672  | 1,502  | 1,471  | 1,476  | 1,505              |  |  |  |  |
| In-Custody                              | 10%                                                                                                                                      | 11%    | 10%    | 12%    | 13%    | 12%    | 13%    | 14%    | 11%    | 12%    | 10%                |  |  |  |  |
| Out-of-Custody                          | 90%                                                                                                                                      | 89%    | 90%    | 88%    | 87%    | 88%    | 87%    | 86%    | 89%    | 88%    | 90%                |  |  |  |  |
| At Trial Without Trial                  | 5,019                                                                                                                                    | 4,758  | 4,711  | 4,989  | 4,573  | 3,479  | 3,138  | 2,578  | 2,435  | 2,493  | 2,570              |  |  |  |  |
| In-Custody                              | 10%                                                                                                                                      | 11%    | 11%    | 11%    | 11%    | 13%    | 14%    | 14%    | 13%    | 13%    | 10%                |  |  |  |  |
| Out-of-Custody                          | 90%                                                                                                                                      | 89%    | 89%    | 89%    | 89%    | 87%    | 86%    | 86%    | 87%    | 87%    | 90%                |  |  |  |  |
| Before Trial                            | 34,449                                                                                                                                   | 38,108 | 39,423 | 41,005 | 43,219 | 39,035 | 36,793 | 32,985 | 30,592 | 30,396 | 31,008             |  |  |  |  |
| In-Custody                              | 21%                                                                                                                                      | 21%    | 21%    | 18%    | 18%    | 17%    | 17%    | 18%    | 17%    | 17%    | 17%                |  |  |  |  |
| Out-of-Custody                          | 79%                                                                                                                                      | 79%    | 79%    | 82%    | 82%    | 83%    | 83%    | 82%    | 83%    | 83%    | 83%                |  |  |  |  |

| Cases Disposed <sup>8</sup> by Phase and I | Cases Disposed <sup>8</sup> by Phase and Percentage of In-Custody <sup>11</sup> , Out-of-Custody <sup>12</sup> Cases at Case Disposition |       |       |       |       |       |       |       |       |       |                    |  |
|--------------------------------------------|------------------------------------------------------------------------------------------------------------------------------------------|-------|-------|-------|-------|-------|-------|-------|-------|-------|--------------------|--|
| Phases                                     | 2006                                                                                                                                     | 2007  | 2008  | 2009  | 2010  | 2011  | 2012  | 2013  | 2014  | 2015  | Jan 16 -<br>Dec 16 |  |
| At Trial With Trial                        | 533                                                                                                                                      | 425   | 455   | 490   | 352   | 378   | 344   | 310   | 316   | 267   | 307                |  |
| In-Custody                                 | 12%                                                                                                                                      | 12%   | 14%   | 17%   | 11%   | 10%   | 15%   | 16%   | 17%   | 15%   | 16%                |  |
| Out-of-Custody                             | 88%                                                                                                                                      | 88%   | 86%   | 83%   | 89%   | 90%   | 85%   | 84%   | 83%   | 85%   | 84%                |  |
| At Trial Without Trial                     | 1,198                                                                                                                                    | 868   | 994   | 881   | 809   | 736   | 656   | 582   | 521   | 572   | 502                |  |
| In-Custody                                 | 12%                                                                                                                                      | 16%   | 15%   | 17%   | 12%   | 12%   | 14%   | 15%   | 14%   | 17%   | 12%                |  |
| Out-of-Custody                             | 88%                                                                                                                                      | 84%   | 85%   | 83%   | 88%   | 88%   | 86%   | 85%   | 86%   | 83%   | 88%                |  |
| Before Trial                               | 7,177                                                                                                                                    | 7,393 | 7,692 | 7,704 | 8,491 | 7,444 | 7,429 | 7,170 | 6,698 | 6,734 | 6,857              |  |
| In-Custody                                 | 26%                                                                                                                                      | 27%   | 25%   | 23%   | 20%   | 20%   | 22%   | 23%   | 21%   | 23%   | 20%                |  |
| Out-of-Custody                             | 74%                                                                                                                                      | 73%   | 75%   | 77%   | 80%   | 80%   | 78%   | 77%   | 79%   | 77%   | 80%                |  |

| Cases Disposed <sup>8</sup> by Phase and F | Cases Disposed <sup>8</sup> by Phase and Percentage of In-Custody <sup>11</sup> , Out-of-Custody <sup>12</sup> Cases at Case Disposition |       |       |       |       |       |       |       |      |      |                    |
|--------------------------------------------|------------------------------------------------------------------------------------------------------------------------------------------|-------|-------|-------|-------|-------|-------|-------|------|------|--------------------|
| Phases                                     | 2006                                                                                                                                     | 2007  | 2008  | 2009  | 2010  | 2011  | 2012  | 2013  | 2014 | 2015 | Jan 16 -<br>Dec 16 |
| At Trial With Trial                        | 53                                                                                                                                       | 72    | 71    | 44    | 43    | 46    | 41    | 26    | 27   | 38   | 32                 |
| In-Custody                                 | 8%                                                                                                                                       | 6%    | 11%   | 5%    | 9%    | 11%   | 0%    | 12%   | 7%   | 18%  | 9%                 |
| Out-of-Custody                             | 92%                                                                                                                                      | 94%   | 89%   | 95%   | 91%   | 89%   | 100%  | 88%   | 93%  | 82%  | 91%                |
| At Trial Without Trial                     | 243                                                                                                                                      | 230   | 218   | 240   | 207   | 151   | 111   | 98    | 100  | 87   | 66                 |
| In-Custody                                 | 11%                                                                                                                                      | 8%    | 6%    | 5%    | 8%    | 7%    | 12%   | 14%   | 5%   | 16%  | 17%                |
| Out-of-Custody                             | 89%                                                                                                                                      | 92%   | 94%   | 95%   | 92%   | 93%   | 88%   | 86%   | 95%  | 84%  | 83%                |
| Before Trial                               | 1,292                                                                                                                                    | 1,261 | 1,285 | 1,299 | 1,416 | 1,230 | 1,179 | 1,127 | 908  | 883  | 915                |
| In-Custody                                 | 26%                                                                                                                                      | 27%   | 18%   | 20%   | 19%   | 20%   | 20%   | 20%   | 18%  | 18%  | 16%                |
| Out-of-Custody                             | 74%                                                                                                                                      | 73%   | 82%   | 80%   | 81%   | 80%   | 80%   | 80%   | 82%  | 82%  | 84%                |

COBOURG DASHBOARD

DECEMBER 31, 2016 Page 2 of 10

COBOURG DASHBOARD

DECEMBER 31, 2016 Page 3 of 10

COBOURG DASHBOARD

DECEMBER 31, 2016 Page 4 of 10

Page 5 of 10 **DECEMBER 31, 2016** 

| Cases Disposed <sup>8</sup> by Phase and P | Cases Disposed <sup>8</sup> by Phase and Percentage of In-Custody <sup>11</sup> , Out-of-Custody <sup>12</sup> Cases at Case Disposition |       |       |       |       |       |       |      |      |      |                    |
|--------------------------------------------|------------------------------------------------------------------------------------------------------------------------------------------|-------|-------|-------|-------|-------|-------|------|------|------|--------------------|
| Phases                                     | 2006                                                                                                                                     | 2007  | 2008  | 2009  | 2010  | 2011  | 2012  | 2013 | 2014 | 2015 | Jan 16 -<br>Dec 16 |
| At Trial With Trial                        | 94                                                                                                                                       | 77    | 87    | 87    | 55    | 74    | 68    | 62   | 50   | 42   | 58                 |
| In-Custody                                 | 15%                                                                                                                                      | 14%   | 2%    | 11%   | 15%   | 23%   | 15%   | 19%  | 12%  | 29%  | 12%                |
| Out-of-Custody                             | 85%                                                                                                                                      | 86%   | 98%   | 89%   | 85%   | 77%   | 85%   | 81%  | 88%  | 71%  | 88%                |
| At Trial Without Trial                     | 122                                                                                                                                      | 133   | 153   | 124   | 134   | 74    | 64    | 48   | 42   | 38   | 42                 |
| In-Custody                                 | 13%                                                                                                                                      | 15%   | 9%    | 9%    | 10%   | 16%   | 16%   | 15%  | 26%  | 18%  | 19%                |
| Out-of-Custody                             | 87%                                                                                                                                      | 85%   | 91%   | 91%   | 90%   | 84%   | 84%   | 85%  | 74%  | 82%  | 81%                |
| Before Trial                               | 1,410                                                                                                                                    | 1,417 | 1,491 | 1,395 | 1,491 | 1,234 | 1,236 | 993  | 927  | 978  | 975                |
| In-Custody                                 | 17%                                                                                                                                      | 22%   | 19%   | 21%   | 18%   | 18%   | 17%   | 20%  | 23%  | 19%  | 21%                |
| Out-of-Custody                             | 83%                                                                                                                                      | 78%   | 81%   | 79%   | 82%   | 82%   | 83%   | 80%  | 77%  | 81%  | 79%                |