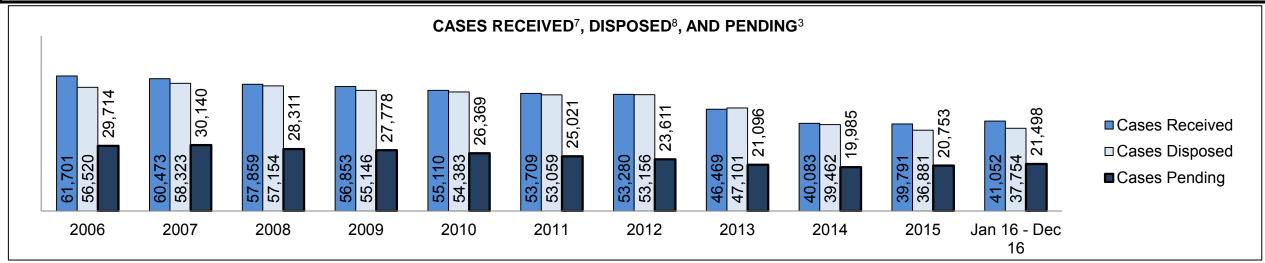

See Appendix 1 bookmark for footnote definitions.

<sup>\*</sup>See Appendix 2 bookmark for Cluster court designations.

| Cases Received by Offence Grou | Cases Received <sup>7</sup> by Offence Group |        |        |        |        |        |        |        |        |        |                    |  |  |  |  |
|--------------------------------|----------------------------------------------|--------|--------|--------|--------|--------|--------|--------|--------|--------|--------------------|--|--|--|--|
| Offence Group <sup>9</sup>     | 2006                                         | 2007   | 2008   | 2009   | 2010   | 2011   | 2012   | 2013   | 2014   | 2015   | Jan 16 -<br>Dec 16 |  |  |  |  |
| Crimes Against The Person      | 73,037                                       | 73,632 | 71,537 | 71,586 | 70,116 | 67,886 | 65,387 | 59,842 | 56,409 | 57,092 | 58,698             |  |  |  |  |
| Crimes Against Property        | 61,170                                       | 60,463 | 59,980 | 61,024 | 60,311 | 56,486 | 56,335 | 51,562 | 49,067 | 49,149 | 49,773             |  |  |  |  |
| Administration of Justice      | 72,478                                       | 73,530 | 72,907 | 68,556 | 66,705 | 64,598 | 63,846 | 60,173 | 57,889 | 59,213 | 61,532             |  |  |  |  |
| Other Criminal Code            | 16,419                                       | 15,506 | 14,554 | 14,017 | 13,999 | 12,394 | 11,827 | 11,131 | 9,805  | 10,232 | 10,333             |  |  |  |  |
| Criminal Code Traffic          | 19,885                                       | 20,765 | 21,272 | 20,804 | 20,492 | 19,831 | 19,640 | 18,181 | 17,395 | 17,799 | 17,450             |  |  |  |  |
| Federal Statute                | 32,217                                       | 32,856 | 33,486 | 32,424 | 34,020 | 32,172 | 30,228 | 28,251 | 24,703 | 23,175 | 20,395             |  |  |  |  |

| Cases Pending <sup>3</sup> by Offence Group |        |        |        |        |        |        |        |        |        |        |                    |  |  |  |
|---------------------------------------------|--------|--------|--------|--------|--------|--------|--------|--------|--------|--------|--------------------|--|--|--|
| Offence Group <sup>9</sup>                  | 2006   | 2007   | 2008   | 2009   | 2010   | 2011   | 2012   | 2013   | 2014   | 2015   | Jan 16 -<br>Dec 16 |  |  |  |
| Crimes Against The Person                   | 37,443 | 38,381 | 37,444 | 36,416 | 34,760 | 32,769 | 31,493 | 29,293 | 29,566 | 32,075 | 33,883             |  |  |  |
| Crimes Against Property                     | 23,384 | 23,218 | 22,895 | 22,853 | 20,391 | 18,868 | 18,379 | 17,397 | 18,128 | 19,198 | 19,502             |  |  |  |
| Administration of Justice                   | 18,751 | 19,558 | 18,449 | 17,051 | 15,956 | 15,043 | 14,888 | 14,504 | 15,548 | 16,856 | 17,760             |  |  |  |
| Other Criminal Code                         | 7,549  | 7,330  | 6,663  | 6,287  | 6,021  | 5,499  | 5,300  | 5,285  | 5,228  | 5,434  | 5,642              |  |  |  |
| Criminal Code Traffic                       | 14,610 | 15,276 | 16,258 | 14,647 | 11,223 | 10,830 | 10,742 | 10,049 | 10,154 | 10,768 | 11,175             |  |  |  |
| Federal Statute                             | 14,831 | 15,358 | 15,367 | 15,599 | 15,727 | 14,516 | 13,111 | 12,972 | 12,245 | 12,278 | 11,192             |  |  |  |