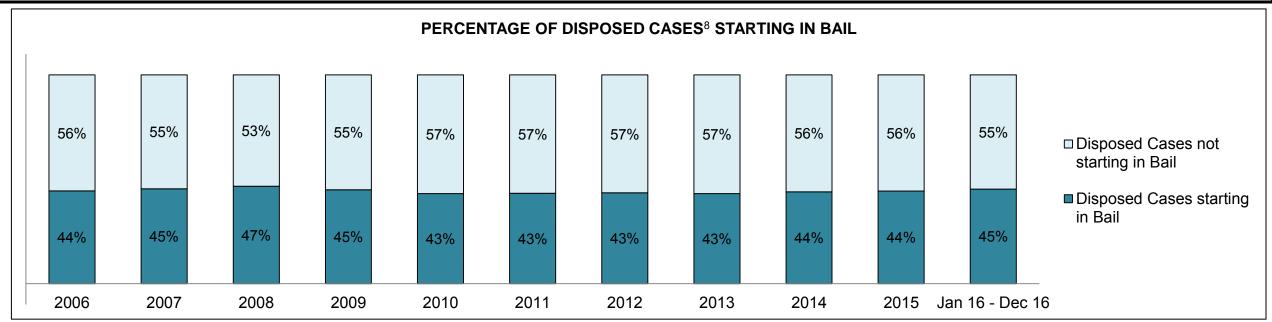

|              | Vov                                     | Matria                                 | Jan 16  | - Dec 16           | 2014 Baseline | Change from 2014 |
|--------------|-----------------------------------------|----------------------------------------|---------|--------------------|---------------|------------------|
|              | Key I                                   | Metric                                 | Percent | Cases <sup>1</sup> | Median*       | Baseline Median  |
|              | Disposed cases that be                  | gan in the Bail Phase                  | 45.3%   | 93,802             | 44.0%         | 1.3%             |
|              | Bail cases with a bail                  | Total                                  | 55.9%   | 52,456             | 56.6%         | -0.7%            |
|              | outcome (bail granted                   | Bail Disposition with 1 appearance     | 53.0%   | 27,793             | 51.4%         | 1.5%             |
| Dail.        | or bail denied)                         | Bail Disposition in 1-3 days           | 71.4%   | 37,465             | 72.5%         | -1.1%            |
| Bail         | Dallara and Marachall                   | Total                                  | 44.1%   | 41,346             | 43.4%         | 0.7%             |
|              | Bail cases with no bail                 | Case disposition in 1-3 appearances    | 31.0%   | 12,799             | 35.0%         | -4.1%            |
|              | disposition but with a case disposition | Case disposition in 0-3 months         | 74.5%   | 30,786             | 76.5%         | -2.0%            |
|              | case disposition                        | Case disposition rate before trial     | 92.3%   | 38,162             | 90.5%         | 1.8%             |
|              |                                         |                                        |         |                    |               |                  |
|              | Disposition rate (include               | es bail cases with case dispositions)  | 86.6%   | 179,464            | 84.3%         | 2.3%             |
| Before Trial | Disposed within 1-3 app                 | pearances (net of bench warrant cases) | 37.7%   | 55,463             | 42.7%         | -5.0%            |
|              | Disposed within 0-3 mo                  | nths (net of bench warrant cases)      | 57.4%   | 84,486             | 61.7%         | -4.3%            |
|              |                                         |                                        |         |                    |               |                  |
| Trial        | Collapse Rate at Trial <sup>2</sup>     |                                        | 66.3%   | 18,371             | 67.5%         | -1.2%            |

### ONTARIO COURT OF JUSTICE CRIMINAL MODERNIZATION COMMITTEE PROVINCIAL DASHBOARD CASES PENDING AS OF DECEMBER 31, 2016

|              | Variable                                | Matu: a                                | Jan 16  | - Dec 16           | 2014 Baseline | Change from 2014 |
|--------------|-----------------------------------------|----------------------------------------|---------|--------------------|---------------|------------------|
|              | ney l                                   | Metric                                 | Percent | Cases <sup>1</sup> | Median*       | Cluster Median   |
|              | Disposed cases that be                  | gan in the Bail Phase                  | 34.1%   | 11,963             | 32.5%         | 1.6%             |
|              | Bail cases with a bail                  | Total                                  | 57.2%   | 6,838              | 53.7%         | 3.5%             |
|              | outcome (bail granted                   | Bail Disposition with 1 appearance     | 51.4%   | 3,515              | 52.5%         | -1.1%            |
| Dell         | or bail denied)                         | Bail Disposition in 1-3 days           | 71.0%   | 4,853              | 72.9%         | -1.9%            |
| Bail         | Ballaca and Marchael                    | Total                                  | 42.8%   | 5,125              | 46.3%         | -3.5%            |
|              | Bail cases with no bail                 | Case disposition in 1-3 appearances    | 32.0%   | 1,640              | 38.7%         | -6.7%            |
|              | disposition but with a case disposition | Case disposition in 0-3 months         | 76.8%   | 3,934              | 79.1%         | -2.3%            |
|              | case disposition                        | Case disposition rate before trial     | 93.7%   | 4,804              | 92.8%         | 0.9%             |
|              |                                         |                                        |         |                    |               |                  |
|              | Disposition rate (include               | es bail cases with case dispositions)  | 88.4%   | 31,008             | 88.7%         | -0.3%            |
| Before Trial | Disposed within 1-3 app                 | pearances (net of bench warrant cases) | 40.9%   | 10,678             | 46.0%         | -5.1%            |
|              | Disposed within 0-3 mo                  | nths (net of bench warrant cases)      | 57.2%   | 14,935             | 60.7%         | -3.5%            |
|              |                                         |                                        |         |                    |               |                  |
| Trial        | Collapse Rate at Trial <sup>2</sup>     |                                        | 63.1%   | 2,570              | 62.3%         | 0.8%             |

# ONTARIO COURT OF JUSTICE CRIMINAL MODERNIZATION COMMITTEE CENTRAL EAST DASHBOARD CASES PENDING AS OF DECEMBER 31, 2016

CENTRAL EAST DASHBOARD

DECEMBER 31, 2016 Page 12 of 12

|          | V                                   | Matuia                                 | Jan 16  | - Dec 16           | 2044 Chroton Modion* | Change from 2014 |
|----------|-------------------------------------|----------------------------------------|---------|--------------------|----------------------|------------------|
|          | Key i                               | Metric                                 | Percent | Cases <sup>1</sup> | 2014 Cluster Median* | Cluster Median   |
|          | Disposed cases that be              | gan in the Bail Phase                  | 36.0%   | 2,761              | 48.0%                | -12.0%           |
|          | Bail cases with a bail              | Total                                  | 51.4%   | 1,419              | 56.0%                | -4.6%            |
|          | outcome (bail granted               | Bail Disposition with 1 appearance     | 45.8%   | 650                | 47.7%                | -1.9%            |
| Da!!     | or bail denied)                     | Bail Disposition in 1-3 days           | 67.6%   | 959                | 70.6%                | -3.0%            |
| Bail     | B 11 11 11 11                       | Total                                  | 48.6%   | 1,342              | 44.0%                | 4.6%             |
|          | Bail cases with no bail             | Case disposition in 1-3 appearances    | 25.3%   | 340                | 35.1%                | -9.8%            |
|          | disposition but with a              | Case disposition in 0-3 months         | 75.1%   | 1,008              | 77.2%                | -2.1%            |
|          | case disposition                    | Case disposition rate before trial     | 93.3%   | 1,252              | 90.7%                | 2.6%             |
|          |                                     |                                        |         |                    |                      |                  |
|          | Disposition rate (include           | es bail cases with case dispositions)  | 89.4%   | 6,857              | 83.6%                | 5.8%             |
| <u> </u> |                                     | pearances (net of bench warrant cases) | 36.8%   | 2,143              | 39.1%                | -2.4%            |
|          | Disposed within 0-3 mo              | nths (net of bench warrant cases)      | 57.3%   | 3,335              | 60.6%                | -3.4%            |
|          |                                     |                                        |         |                    |                      |                  |
| Trial    | Collapse Rate at Trial <sup>2</sup> |                                        | 62.1%   | 502                | 71.0%                | -8.9%            |

BARRIE DASHBOARD

DECEMBER 31, 2016 Page 10 of 10

|              | Mary I                                  | Matria                                | Jan 16  | - Dec 16           | 2044 Charter Medient | Change from 2014 |
|--------------|-----------------------------------------|---------------------------------------|---------|--------------------|----------------------|------------------|
|              | Key i                                   | Metric                                | Percent | Cases <sup>1</sup> | 2014 Cluster Median* | Cluster Median   |
|              | Disposed cases that be                  | gan in the Bail Phase                 | 23.3%   | 236                | 33.5%                | -10.2%           |
|              | Bail cases with a bail                  | Total                                 | 35.6%   | 84                 | 50.7%                | -15.1%           |
|              | outcome (bail granted                   | Bail Disposition with 1 appearance    | 65.5%   | 55                 | 52.9%                | 12.6%            |
| D-U          | or bail denied)                         | Bail Disposition in 1-3 days          | 89.3%   | 75                 | 73.8%                | 15.5%            |
| Bail         |                                         | Total                                 | 64.4%   | 152                | 49.3%                | 15.1%            |
|              | Bail cases with no bail                 | Case disposition in 1-3 appearances   | 53.3%   | 81                 | 33.4%                | 19.9%            |
|              | disposition but with a case disposition | Case disposition in 0-3 months        | 82.2%   | 125                | 77.3%                | 4.9%             |
|              | case disposition                        | Case disposition rate before trial    | 91.4%   | 139                | 91.8%                | -0.4%            |
|              |                                         |                                       |         |                    |                      |                  |
|              | Disposition rate (include               | es bail cases with case dispositions) | 90.3%   | 915                | 85.7%                | 4.7%             |
| Before Trial |                                         |                                       |         |                    | 47.2%                | 13.9%            |
|              | 71.1%                                   | 605                                   | 62.6%   | 8.5%               |                      |                  |
|              |                                         |                                       |         |                    |                      |                  |
| Trial        | Collapse Rate at Trial <sup>2</sup>     |                                       | 67.3%   | 66                 | 66.9%                | 0.4%             |

BRACEBRIDGE DASHBOARD

DECEMBER 31, 2016 Page 10 of 10

|              | Vari                                                    | Mateia                                 | Jan 16  | - Dec 16           | 2044 Charter Medien* | Change from 2014 |
|--------------|---------------------------------------------------------|----------------------------------------|---------|--------------------|----------------------|------------------|
|              | Key I                                                   | Metric                                 | Percent | Cases <sup>1</sup> | 2014 Cluster Median* | Cluster Median   |
|              | Disposed cases that be                                  | gan in the Bail Phase                  | 36.6%   | 393                | 33.5%                | 3.1%             |
|              | Bail cases with a bail                                  | Total                                  | 47.6%   | 187                | 50.7%                | -3.1%            |
|              | outcome (bail granted                                   | Bail Disposition with 1 appearance     | 51.3%   | 96                 | 52.9%                | -1.5%            |
| Dell         | or bail denied)                                         | Bail Disposition in 1-3 days           | 70.6%   | 132                | 73.8%                | -3.2%            |
| Bail         | D. 7                                                    | Total                                  | 52.4%   | 206                | 49.3%                | 3.1%             |
|              | Bail cases with no bail                                 | Case disposition in 1-3 appearances    | 32.5%   | 67                 | 33.4%                | -0.8%            |
|              | disposition but with a case disposition                 | Case disposition in 0-3 months         | 85.9%   | 177                | 77.3%                | 8.6%             |
|              | case disposition                                        | Case disposition rate before trial     | 93.7%   | 193                | 91.8%                | 1.8%             |
|              |                                                         |                                        |         |                    |                      |                  |
|              | Disposition rate (include                               | es bail cases with case dispositions)  | 90.7%   | 975                | 85.7%                | 5.0%             |
| Before Trial | Disposed within 1-3 app                                 | pearances (net of bench warrant cases) | 40.0%   | 357                | 47.2%                | -7.2%            |
|              | Disposed within 0-3 months (net of bench warrant cases) |                                        |         |                    | 62.6%                | -2.0%            |
|              |                                                         |                                        |         |                    |                      |                  |
| Trial        | rial Collapse Rate at Trial <sup>2</sup>                |                                        |         | 42                 | 66.9%                | -24.9%           |