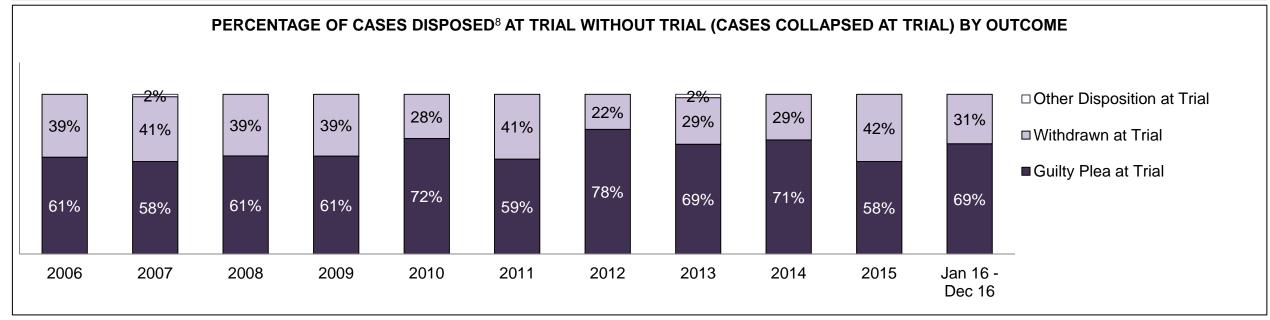

| Percentage of Cases Disposed <sup>8</sup> At | ercentage of Cases Disposed <sup>8</sup> At Trial Without Trial (Collapse Rate At Trial <sup>2</sup> ) by Offence Group At Disposition |      |      |      |      |      |      |      |      |      |                    |  |  |  |
|----------------------------------------------|----------------------------------------------------------------------------------------------------------------------------------------|------|------|------|------|------|------|------|------|------|--------------------|--|--|--|
| Offence Group at Disposition <sup>14</sup>   | 2006                                                                                                                                   | 2007 | 2008 | 2009 | 2010 | 2011 | 2012 | 2013 | 2014 | 2015 | Jan 16 -<br>Dec 16 |  |  |  |
| Crimes Against The Person                    | 39%                                                                                                                                    | 40%  | 41%  | 40%  | 40%  | 42%  | 43%  | 42%  | 42%  | 41%  | 43%                |  |  |  |
| Crimes Against Property                      | 14%                                                                                                                                    | 14%  | 13%  | 13%  | 13%  | 12%  | 11%  | 12%  | 11%  | 11%  | 10%                |  |  |  |
| Administration of Justice                    | 15%                                                                                                                                    | 14%  | 14%  | 14%  | 13%  | 13%  | 13%  | 13%  | 12%  | 13%  | 13%                |  |  |  |
| Other Criminal Code                          | 7%                                                                                                                                     | 6%   | 6%   | 6%   | 6%   | 6%   | 6%   | 6%   | 6%   | 6%   | 6%                 |  |  |  |
| Criminal Code Traffic                        | 15%                                                                                                                                    | 16%  | 16%  | 18%  | 18%  | 14%  | 15%  | 16%  | 16%  | 16%  | 16%                |  |  |  |
| Federal Statute                              | 10%                                                                                                                                    | 10%  | 9%   | 10%  | 10%  | 12%  | 12%  | 11%  | 12%  | 12%  | 12%                |  |  |  |
| Total                                        | 100%                                                                                                                                   | 100% | 100% | 100% | 100% | 100% | 100% | 100% | 100% | 100% | 100%               |  |  |  |