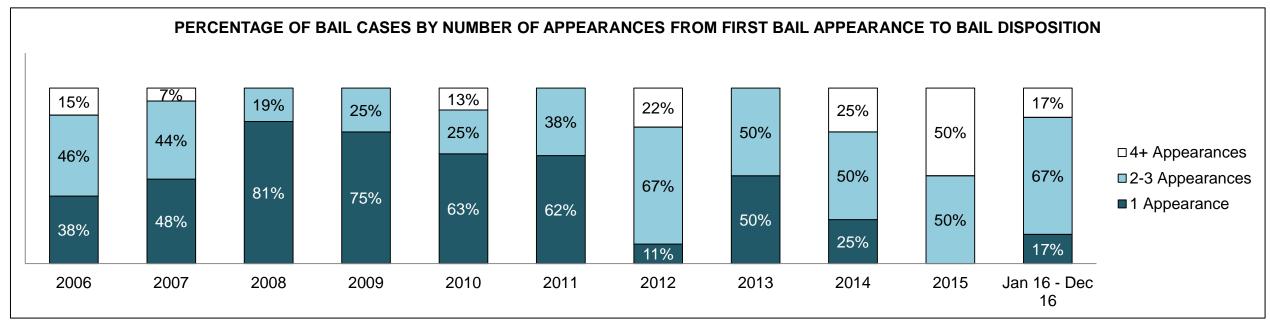

|              | Vov                                     | Matria                                 | Jan 16  | - Dec 16           | 2014 Baseline | Change from 2014 |
|--------------|-----------------------------------------|----------------------------------------|---------|--------------------|---------------|------------------|
|              | Key I                                   | Metric                                 | Percent | Cases <sup>1</sup> | Median*       | Baseline Median  |
|              | Disposed cases that be                  | gan in the Bail Phase                  | 45.3%   | 93,802             | 44.0%         | 1.3%             |
|              | Bail cases with a bail                  | Total                                  | 55.9%   | 52,456             | 56.6%         | -0.7%            |
|              | outcome (bail granted                   | Bail Disposition with 1 appearance     | 53.0%   | 27,793             | 51.4%         | 1.5%             |
| Dail.        | or bail denied)                         | Bail Disposition in 1-3 days           | 71.4%   | 37,465             | 72.5%         | -1.1%            |
| Bail         | Dallara and Marachall                   | Total                                  | 44.1%   | 41,346             | 43.4%         | 0.7%             |
|              | Bail cases with no bail                 | Case disposition in 1-3 appearances    | 31.0%   | 12,799             | 35.0%         | -4.1%            |
|              | disposition but with a case disposition | Case disposition in 0-3 months         | 74.5%   | 30,786             | 76.5%         | -2.0%            |
|              | case disposition                        | Case disposition rate before trial     | 92.3%   | 38,162             | 90.5%         | 1.8%             |
|              |                                         |                                        |         |                    |               |                  |
|              | Disposition rate (include               | es bail cases with case dispositions)  | 86.6%   | 179,464            | 84.3%         | 2.3%             |
| Before Trial | Disposed within 1-3 app                 | pearances (net of bench warrant cases) | 37.7%   | 55,463             | 42.7%         | -5.0%            |
|              | Disposed within 0-3 mo                  | nths (net of bench warrant cases)      | 57.4%   | 84,486             | 61.7%         | -4.3%            |
|              |                                         |                                        |         |                    |               |                  |
| Trial        | Collapse Rate at Trial <sup>2</sup>     |                                        | 66.3%   | 18,371             | 67.5%         | -1.2%            |

### ONTARIO COURT OF JUSTICE CRIMINAL MODERNIZATION COMMITTEE PROVINCIAL DASHBOARD CASES PENDING AS OF DECEMBER 31, 2016

|              | Variable                                | Matu: a                                | Jan 16  | - Dec 16           | 2014 Baseline | Change from 2014 |
|--------------|-----------------------------------------|----------------------------------------|---------|--------------------|---------------|------------------|
|              | ney l                                   | Metric                                 | Percent | Cases <sup>1</sup> | Median*       | Cluster Median   |
|              | Disposed cases that be                  | gan in the Bail Phase                  | 34.1%   | 11,963             | 32.5%         | 1.6%             |
|              | Bail cases with a bail                  | Total                                  | 57.2%   | 6,838              | 53.7%         | 3.5%             |
|              | outcome (bail granted                   | Bail Disposition with 1 appearance     | 51.4%   | 3,515              | 52.5%         | -1.1%            |
| Dell         | or bail denied)                         | Bail Disposition in 1-3 days           | 71.0%   | 4,853              | 72.9%         | -1.9%            |
| Bail         | Ballaca and Marchael                    | Total                                  | 42.8%   | 5,125              | 46.3%         | -3.5%            |
|              | Bail cases with no bail                 | Case disposition in 1-3 appearances    | 32.0%   | 1,640              | 38.7%         | -6.7%            |
|              | disposition but with a case disposition | Case disposition in 0-3 months         | 76.8%   | 3,934              | 79.1%         | -2.3%            |
|              | case disposition                        | Case disposition rate before trial     | 93.7%   | 4,804              | 92.8%         | 0.9%             |
|              |                                         |                                        |         |                    |               |                  |
|              | Disposition rate (include               | es bail cases with case dispositions)  | 88.4%   | 31,008             | 88.7%         | -0.3%            |
| Before Trial | Disposed within 1-3 app                 | pearances (net of bench warrant cases) | 40.9%   | 10,678             | 46.0%         | -5.1%            |
|              | Disposed within 0-3 mo                  | nths (net of bench warrant cases)      | 57.2%   | 14,935             | 60.7%         | -3.5%            |
|              |                                         |                                        |         |                    |               |                  |
| Trial        | Collapse Rate at Trial <sup>2</sup>     |                                        | 63.1%   | 2,570              | 62.3%         | 0.8%             |

# ONTARIO COURT OF JUSTICE CRIMINAL MODERNIZATION COMMITTEE CENTRAL EAST DASHBOARD CASES PENDING AS OF DECEMBER 31, 2016

CENTRAL EAST DASHBOARD

DECEMBER 31, 2016 Page 12 of 12

|          | V                                   | Matuia                                 | Jan 16  | - Dec 16           | 2044 Chroton Modion* | Change from 2014 |
|----------|-------------------------------------|----------------------------------------|---------|--------------------|----------------------|------------------|
|          | Key i                               | Metric                                 | Percent | Cases <sup>1</sup> | 2014 Cluster Median* | Cluster Median   |
|          | Disposed cases that be              | gan in the Bail Phase                  | 36.0%   | 2,761              | 48.0%                | -12.0%           |
|          | Bail cases with a bail              | Total                                  | 51.4%   | 1,419              | 56.0%                | -4.6%            |
|          | outcome (bail granted               | Bail Disposition with 1 appearance     | 45.8%   | 650                | 47.7%                | -1.9%            |
| Da!!     | or bail denied)                     | Bail Disposition in 1-3 days           | 67.6%   | 959                | 70.6%                | -3.0%            |
| Bail     | B 11 11 11 11                       | Total                                  | 48.6%   | 1,342              | 44.0%                | 4.6%             |
|          | Bail cases with no bail             | Case disposition in 1-3 appearances    | 25.3%   | 340                | 35.1%                | -9.8%            |
|          | disposition but with a              | Case disposition in 0-3 months         | 75.1%   | 1,008              | 77.2%                | -2.1%            |
|          | case disposition                    | Case disposition rate before trial     | 93.3%   | 1,252              | 90.7%                | 2.6%             |
|          |                                     |                                        |         |                    |                      |                  |
|          | Disposition rate (include           | es bail cases with case dispositions)  | 89.4%   | 6,857              | 83.6%                | 5.8%             |
| <u> </u> |                                     | pearances (net of bench warrant cases) | 36.8%   | 2,143              | 39.1%                | -2.4%            |
|          | Disposed within 0-3 mo              | nths (net of bench warrant cases)      | 57.3%   | 3,335              | 60.6%                | -3.4%            |
|          |                                     |                                        |         |                    |                      |                  |
| Trial    | Collapse Rate at Trial <sup>2</sup> |                                        | 62.1%   | 502                | 71.0%                | -8.9%            |

BARRIE DASHBOARD

DECEMBER 31, 2016 Page 10 of 10

|              | Mary I                                  | Matria                                | Jan 16  | - Dec 16           | 2044 Charter Medient | Change from 2014 |
|--------------|-----------------------------------------|---------------------------------------|---------|--------------------|----------------------|------------------|
|              | Key i                                   | Metric                                | Percent | Cases <sup>1</sup> | 2014 Cluster Median* | Cluster Median   |
|              | Disposed cases that be                  | gan in the Bail Phase                 | 23.3%   | 236                | 33.5%                | -10.2%           |
|              | Bail cases with a bail                  | Total                                 | 35.6%   | 84                 | 50.7%                | -15.1%           |
|              | outcome (bail granted                   | Bail Disposition with 1 appearance    | 65.5%   | 55                 | 52.9%                | 12.6%            |
| D-U          | or bail denied)                         | Bail Disposition in 1-3 days          | 89.3%   | 75                 | 73.8%                | 15.5%            |
| Bail         |                                         | Total                                 | 64.4%   | 152                | 49.3%                | 15.1%            |
|              | Bail cases with no bail                 | Case disposition in 1-3 appearances   | 53.3%   | 81                 | 33.4%                | 19.9%            |
|              | disposition but with a case disposition | Case disposition in 0-3 months        | 82.2%   | 125                | 77.3%                | 4.9%             |
|              | case disposition                        | Case disposition rate before trial    | 91.4%   | 139                | 91.8%                | -0.4%            |
|              |                                         |                                       |         |                    |                      |                  |
|              | Disposition rate (include               | es bail cases with case dispositions) | 90.3%   | 915                | 85.7%                | 4.7%             |
| Before Trial |                                         |                                       |         |                    | 47.2%                | 13.9%            |
|              | 71.1%                                   | 605                                   | 62.6%   | 8.5%               |                      |                  |
|              |                                         |                                       |         |                    |                      |                  |
| Trial        | Collapse Rate at Trial <sup>2</sup>     |                                       | 67.3%   | 66                 | 66.9%                | 0.4%             |

BRACEBRIDGE DASHBOARD

DECEMBER 31, 2016 Page 10 of 10

|              | Vari                                                    | Mateia                                 | Jan 16  | - Dec 16           | 2044 Charter Medien* | Change from 2014 |
|--------------|---------------------------------------------------------|----------------------------------------|---------|--------------------|----------------------|------------------|
|              | Key I                                                   | Metric                                 | Percent | Cases <sup>1</sup> | 2014 Cluster Median* | Cluster Median   |
|              | Disposed cases that be                                  | gan in the Bail Phase                  | 36.6%   | 393                | 33.5%                | 3.1%             |
|              | Bail cases with a bail                                  | Total                                  | 47.6%   | 187                | 50.7%                | -3.1%            |
|              | outcome (bail granted                                   | Bail Disposition with 1 appearance     | 51.3%   | 96                 | 52.9%                | -1.5%            |
| Dell         | or bail denied)                                         | Bail Disposition in 1-3 days           | 70.6%   | 132                | 73.8%                | -3.2%            |
| Bail         | D. 7                                                    | Total                                  | 52.4%   | 206                | 49.3%                | 3.1%             |
|              | Bail cases with no bail                                 | Case disposition in 1-3 appearances    | 32.5%   | 67                 | 33.4%                | -0.8%            |
|              | disposition but with a case disposition                 | Case disposition in 0-3 months         | 85.9%   | 177                | 77.3%                | 8.6%             |
|              | case disposition                                        | Case disposition rate before trial     | 93.7%   | 193                | 91.8%                | 1.8%             |
|              |                                                         |                                        |         |                    |                      |                  |
|              | Disposition rate (include                               | es bail cases with case dispositions)  | 90.7%   | 975                | 85.7%                | 5.0%             |
| Before Trial | Disposed within 1-3 app                                 | pearances (net of bench warrant cases) | 40.0%   | 357                | 47.2%                | -7.2%            |
|              | Disposed within 0-3 months (net of bench warrant cases) |                                        |         |                    | 62.6%                | -2.0%            |
|              |                                                         |                                        |         |                    |                      |                  |
| Trial        | rial Collapse Rate at Trial <sup>2</sup>                |                                        |         | 42                 | 66.9%                | -24.9%           |