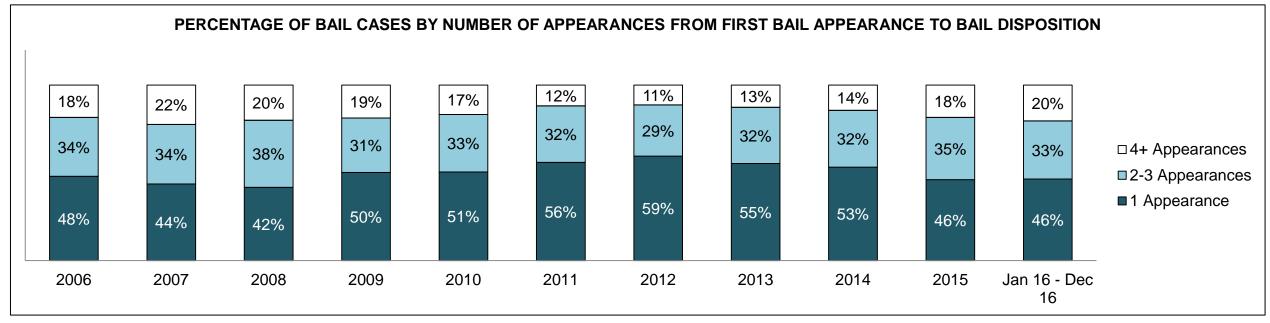

es Against Property                     | 321  | 322  | 335  | 303  | 290  | 226  | 196  | 174  | 224  | 203  | 216                |
| Administration of Justice                   | 179  | 181  | 225  | 203  | 197  | 152  | 106  | 141  | 148  | 157  | 167                |
| Other Criminal Code                         | 84   | 87   | 88   | 90   | 101  | 81   | 69   | 46   | 49   | 48   | 69                 |
| Criminal Code Traffic                       | 121  | 126  | 129  | 121  | 82   | 88   | 68   | 61   | 56   | 52   | 71                 |
| Federal Statute                             | 154  | 173  | 174  | 175  | 212  | 193  | 134  | 152  | 151  | 108  | 100                |

KINGSTON DASHBOARD

DECEMBER 31, 2016 Page 2 of 10





KINGSTON DASHBOARD

DECEMBER 31, 2016 Page 3 of 10





KINGSTON DASHBOARD

DECEMBER 31, 2016 Page 4 of 10



Page 5 of 10 **DECEMBER 31, 2016** 



| Cases Disposed <sup>8</sup> by Phase and P | Cases Disposed <sup>8</sup> by Phase and Percentage of In-Custody <sup>11</sup> , Out-of-Custody <sup>12</sup> Cases at Case Disposition |       |       |       |       |       |       |       |       |       |                    |
|--------------------------------------------|------------------------------------------------------------------------------------------------------------------------------------------|-------|-------|-------|-------|-------|-------|-------|-------|-------|--------------------|
| Phases                                     | 2006