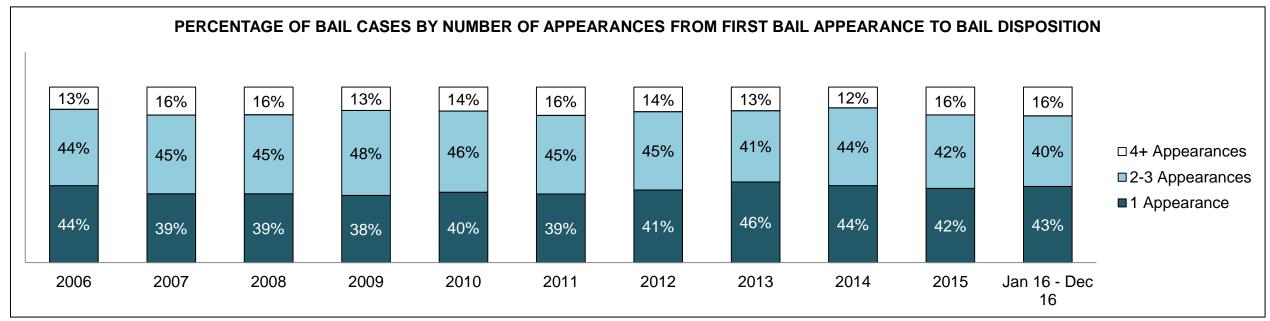

Crimes Against Property                     | 484  | 548  | 562  | 571  | 549  | 504  | 483  | 504  | 452  | 462  | 482                |
| Administration of Justice                   | 398  | 406  | 382  | 302  | 300  | 274  | 309  | 307  | 282  | 255  | 347                |
| Other Criminal Code                         | 118  | 119  | 95   | 84   | 81   | 138  | 138  | 121  | 134  | 120  | 115                |
| Criminal Code Traffic                       | 392  | 450  | 585  | 561  | 406  | 423  | 380  | 357  | 367  | 392  | 383                |
| Federal Statute                             | 191  | 250  | 258  | 296  | 249  | 270  | 293  | 348  | 238  | 229  | 192                |

MILTON DASHBOARD

DECEMBER 31, 2016 Page 2 of 10





MILTON DASHBOARD

DECEMBER 31, 2016 Page 3 of 10





MILTON DASHBOARD

DECEMBER 31, 2016 Page 4 of 10



MILTON DASHBOARD

DECEMBER 31, 2016 Page 5 of 10



| Cases Disposed <sup>8</sup> by Phase and | Cases Disposed <sup>8</sup> by Phase and Percentage of In-Custody <sup>11</sup> , Out-of-Custody <sup>12</sup> Cases at Case Disposition |       |       |       |       |       |       |       |       |       |                    |  |
|------------------------------------------|------------------------------------------------------------------------------------------------------------------------------------------|-------|-------|-------|-------|-------|-------|-------|-------|-------|--------------------|--|
| Phases                                   | 2006