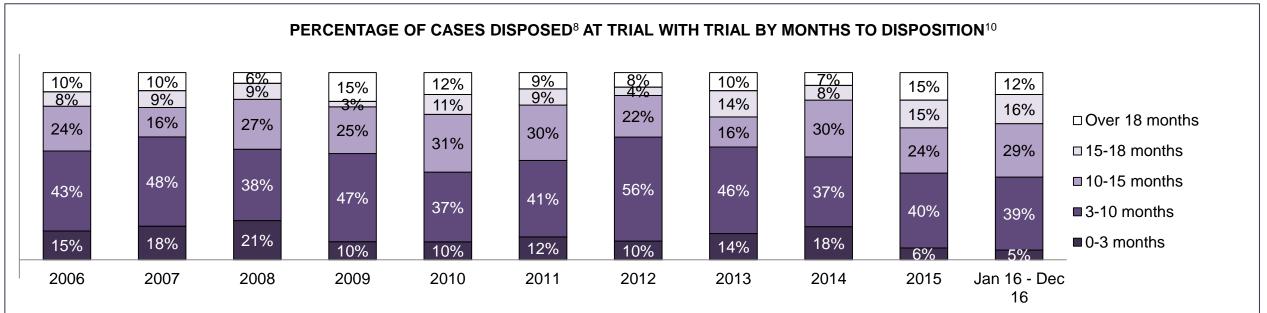

| Cases Disposed <sup>8</sup> by Phase and | Cases Disposed <sup>8</sup> by Phase and Percentage of In-Custody <sup>11</sup> , Out-of-Custody <sup>12</sup> Cases at Case Disposition |         |         |         |         |         |         |         |         |         |                    |  |  |  |  |
|------------------------------------------|------------------------------------------------------------------------------------------------------------------------------------------|---------|---------|---------|---------|---------|---------|---------|---------|---------|--------------------|--|--|--|--|
| Phases                                   | 2006                                                                                                                                     | 2007    | 2008    | 2009    | 2010    | 2011    | 2012    | 2013    | 2014    | 2015    | Jan 16 -<br>Dec 16 |  |  |  |  |
| At Trial With Trial                      | 16,210                                                                                                                                   | 15,719  | 14,924  | 14,281  | 13,333  | 12,913  | 12,507  | 11,635  | 10,711  | 9,759   | 9,325              |  |  |  |  |
| In-Custody                               | 13%                                                                                                                                      | 13%     | 13%     | 14%     | 16%     | 15%     | 17%     | 16%     | 15%     | 15%     | 14%                |  |  |  |  |
| Out-of-Custody                           | 87%                                                                                                                                      | 87%     | 87%     | 86%     | 84%     | 85%     | 83%     | 84%     | 85%     | 85%     | 86%                |  |  |  |  |
| At Trial Without Trial                   | 41,214                                                                                                                                   | 40,223  | 38,567  | 37,885  | 35,859  | 31,139  | 27,205  | 25,048  | 22,226  | 19,582  | 18,371             |  |  |  |  |
| In-Custody                               | 12%                                                                                                                                      | 13%     | 13%     | 13%     | 13%     | 14%     | 15%     | 15%     | 14%     | 14%     | 14%                |  |  |  |  |
| Out-of-Custody                           | 88%                                                                                                                                      | 87%     | 87%     | 87%     | 87%     | 86%     | 85%     | 85%     | 86%     | 86%     | 86%                |  |  |  |  |
| Before Trial                             | 205,218                                                                                                                                  | 214,124 | 216,849 | 217,749 | 225,025 | 212,794 | 207,335 | 194,998 | 177,161 | 175,908 | 179,464            |  |  |  |  |
| In-Custody                               | 25%                                                                                                                                      | 25%     | 26%     | 24%     | 22%     | 22%     | 23%     | 23%     | 22%     | 23%     | 23%                |  |  |  |  |
| Out-of-Custody                           | 75%                                                                                                                                      | 75%     | 74%     | 76%     | 78%     | 78%     | 77%     | 77%     | 78%     | 77%     | 77%                |  |  |  |  |