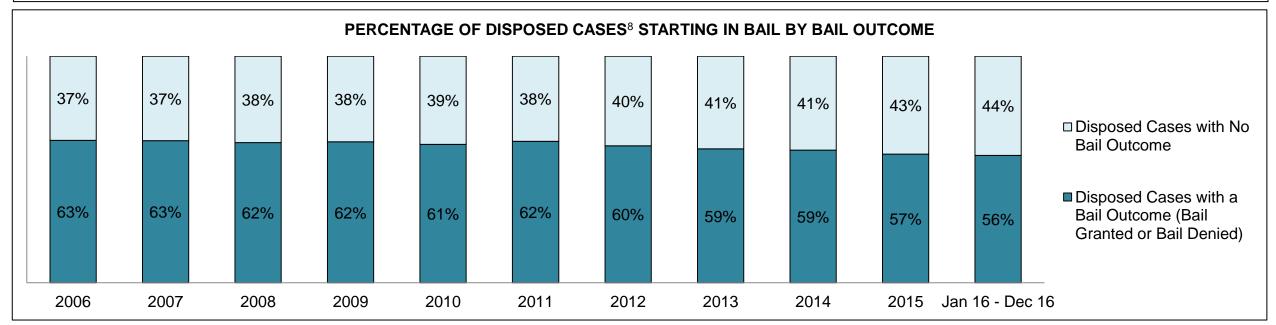

imes Against Property                     | 4,649 | 4,739 | 5,089 | 5,013 | 4,529 | 4,015 | 4,223 | 3,975 | 3,861 | 4,412 | 4,467              |
| Administration of Justice                   | 3,555 | 3,531 | 3,539 | 3,159 | 3,142 | 3,016 | 3,167 | 3,187 | 3,224 | 3,874 | 4,107              |
| Other Criminal Code                         | 1,456 | 1,417 | 1,303 | 1,300 | 1,217 | 1,189 | 1,213 | 1,224 | 1,228 | 1,202 | 1,208              |
| Criminal Code Traffic                       | 3,894 | 3,762 | 4,109 | 3,824 | 2,892 | 3,063 | 3,168 | 3,020 | 2,990 | 3,042 | 3,035              |
| Federal Statute                             | 3,125 | 2,903 | 3,027 | 3,332 | 3,440 | 3,362 | 3,413 | 3,547 | 3,303 | 3,560 | 3,043              |

CENTRAL WEST DASHBOARD

DECEMBER 31, 2016 Page 2 of 12





CENTRAL WEST DASHBOARD

DECEMBER 31, 2016 Page 3 of 12





CENTRAL WEST DASHBOARD

DECEMBER 31, 2016 Page 4 of 12



DECEMBER 31, 2016 Page 5 of 12



| Cases Disposed <sup>8</sup> by Phase and | Cases Disposed <sup>8</sup> by Phase and Percentage of In-Custody <sup>11</sup> , Out-of-Custody <sup>12</sup> Cases at Case Disposition |        |        |        |        |        |        |        |        |        |                    |
|------------------------------------------|------------------------------------------------------------------------------------------------------------------------------------------|--------|--------|--------|--------|--------|--------|--------|--------|--------|--------------------|
| Phases                                   | 2006