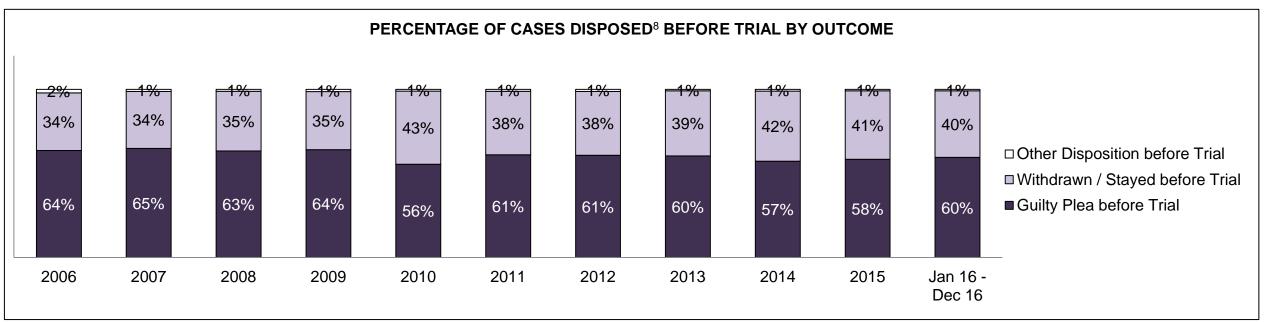

| 9,133 | 9,023 | 9,100 | 10,207 | 8,525 | 8,509 | 8,093 | 8,283 | 8,400 | 8,003              |  |
| In-Custody                                 | 25%                                                                                                                                      | 27%   | 24%   | 23%   | 20%    | 20%   | 22%   | 25%   | 25%   | 25%   | 28%                |  |
| Out-of-Custody                             | 75%                                                                                                                                      | 73%   | 76%   | 77%   | 80%    | 80%   | 78%   | 75%   | 75%   | 75%   | 72%                |  |

KITCHENER DASHBOARD

DECEMBER 31, 2016 Page 6 of 10





DECEMBER 31, 2016 Page 7 of 10



| Percentage of Cases Disposed <sup>8</sup> A | Percentage of Cases Disposed <sup>8</sup> At Trial Without Trial (Collapse Rate At Trial <sup>2</sup> ) by Offence Group At Disposition |      |      |      |      |      |      |      |      |      |                    |  |
|---------------------------------------------|-----------------------------------------------------------------------------------------------------------------------------------------|------|------|------|------|------|------|------|------|------|--------------------|--|
| Offence Group at Disposition <sup>14</sup>  | 2006                                                                                                                                    | 2007 | 2008 | 2009 | 2010 | 20