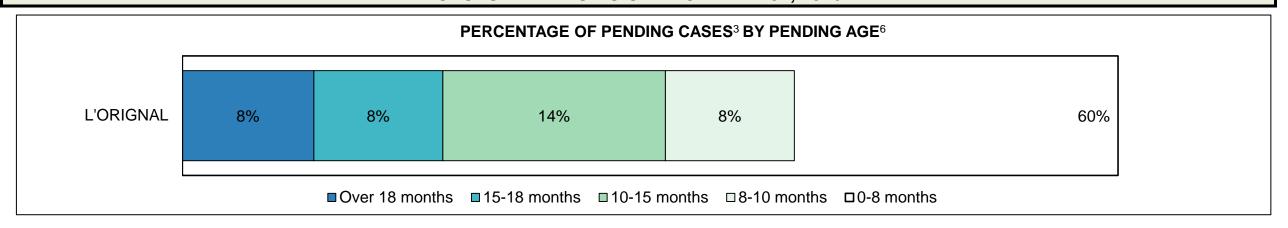

19%  | 6%                 |
| Federal Statute                              | 10%                                                                                                                                     | 12%  | 8%   | 5%   | 10%  | 14%  | 15%  | 3%   | 6%   | 7%   | 7%                 |
| Total                                        | 100%                                                                                                                                    | 100% | 100% | 100% | 100% | 100% | 100% | 100% | 100% | 100% | 100%               |

L'ORIGNAL DASHBOARD

DECEMBER 31, 2016 Page 8 of 10





L'ORIGNAL DASHBOARD

DECEMBER 31, 2016 Page 9 of 10

# ONTARIO COURT OF JUSTICE CRIMINAL MODERNIZATION COMMITTEE L'ORIGNAL DASHBOARD CASES PENDING AS OF DECEMBER 31, 2016



| Pending Cases <sup>3</sup> by Pending Age <sup>6</sup> and Percentage of Pending Cases In-Custody <sup>17</sup> and Out-of-Custody <sup>18</sup> |     |      |     |     |     |     |  |  |  |  |  |
|--------------------------------------------------------------------------------------------------------------------------------------------------|-----|------|-----|-----|-----|-----|--|--|--|--|--|
| Court Location                                                                                                                                   |     |      |     |     |     |     |  |  |  |  |  |
| L'ORIGNAL                                                                                                                                        | 52  | 51   | 88  | 51  | 370 | 612 |  |  |  |