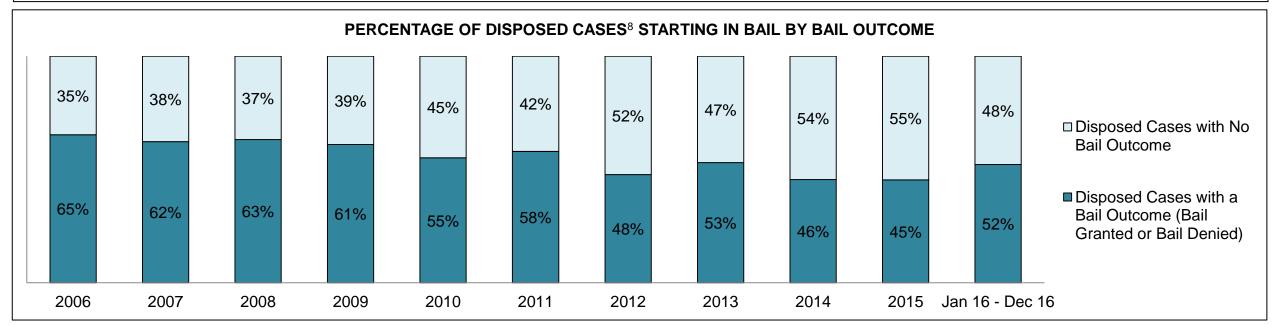

|              | Vov                                     | Matria                                 | Jan 16  | - Dec 16           | 2014 Baseline | Change from 2014 |
|--------------|-----------------------------------------|----------------------------------------|---------|--------------------|---------------|------------------|
|              | Key I                                   | Metric                                 | Percent | Cases <sup>1</sup> | Median*       | Baseline Median  |
|              | Disposed cases that be                  | gan in the Bail Phase                  | 45.3%   | 93,802             | 44.0%         | 1.3%             |
|              | Bail cases with a bail                  | Total                                  | 55.9%   | 52,456             | 56.6%         | -0.7%            |
|              | outcome (bail granted                   | Bail Disposition with 1 appearance     | 53.0%   | 27,793             | 51.4%         | 1.5%             |
| Dail.        | or bail denied)                         | Bail Disposition in 1-3 days           | 71.4%   | 37,465             | 72.5%         | -1.1%            |
| Bail         | Dallara and Marachall                   | Total                                  | 44.1%   | 41,346             | 43.4%         | 0.7%             |
|              | Bail cases with no bail                 | Case disposition in 1-3 appearances    | 31.0%   | 12,799             | 35.0%         | -4.1%            |
|              | disposition but with a case disposition | Case disposition in 0-3 months         | 74.5%   | 30,786             | 76.5%         | -2.0%            |
|              | case disposition                        | Case disposition rate before trial     | 92.3%   | 38,162             | 90.5%         | 1.8%             |
|              |                                         |                                        |         |                    |               |                  |
|              | Disposition rate (include               | es bail cases with case dispositions)  | 86.6%   | 179,464            | 84.3%         | 2.3%             |
| Before Trial | Disposed within 1-3 app                 | pearances (net of bench warrant cases) | 37.7%   | 55,463             | 42.7%         | -5.0%            |
|              | Disposed within 0-3 mo                  | nths (net of bench warrant cases)      | 57.4%   | 84,486             | 61.7%         | -4.3%            |
|              |                                         |                                        |         |                    |               |                  |
| Trial        | Collapse Rate at Trial <sup>2</sup>     |                                        | 66.3%   | 18,371             | 67.5%         | -1.2%            |

### ONTARIO COURT OF JUSTICE CRIMINAL MODERNIZATION COMMITTEE PROVINCIAL DASHBOARD CASES PENDING AS OF DECEMBER 31, 2016

|              | Variable                                | Matu: a                                | Jan 16  | - Dec 16           | 2014 Baseline | Change from 2014 |
|--------------|-----------------------------------------|----------------------------------------|---------|--------------------|---------------|------------------|
|              | ney l                                   | Metric                                 | Percent | Cases <sup>1</sup> | Median*       | Cluster Median   |
|              | Disposed cases that be                  | gan in the Bail Phase                  | 34.1%   | 11,963             | 32.5%         | 1.6%             |
|              | Bail cases with a bail                  | Total                                  | 57.2%   | 6,838              | 53.7%         | 3.5%             |
|              | outcome (bail granted                   | Bail Disposition with 1 appearance     | 51.4%   | 3,515              | 52.5%         | -1.1%            |
| Dell         | or bail denied)                         | Bail Disposition in 1-3 days           | 71.0%   | 4,853              | 72.9%         | -1.9%            |
| Bail         | Ballaca and Marchael                    | Total                                  | 42.8%   | 5,125              | 46.3%         | -3.5%            |
|              | Bail cases with no bail                 | Case disposition in 1-3 appearances    | 32.0%   | 1,640              | 38.7%         | -6.7%            |
|              | disposition but with a case disposition | Case disposition in 0-3 months         | 76.8%   | 3,934              | 79.1%         | -2.3%            |
|              | case disposition                        | Case disposition rate before trial     | 93.7%   | 4,804              | 92.8%         | 0.9%             |
|              |                                         |                                        |         |                    |               |                  |
|              | Disposition rate (include               | es bail cases with case dispositions)  | 88.4%   | 31,008             | 88.7%         | -0.3%            |
| Before Trial | Disposed within 1-3 app                 | pearances (net of bench warrant cases) | 40.9%   | 10,678             | 46.0%         | -5.1%            |
|              | Disposed within 0-3 mo                  | nths (net of bench warrant cases)      | 57.2%   | 14,935             | 60.7%         | -3.5%            |
|              |                                         |                                        |         |                    |               |                  |
| Trial        | Collapse Rate at Trial <sup>2</sup>     |                                        | 63.1%   | 2,570              | 62.3%         | 0.8%             |

# ONTARIO COURT OF JUSTICE CRIMINAL MODERNIZATION COMMITTEE CENTRAL EAST DASHBOARD CASES PENDING AS OF DECEMBER 31, 2016

CENTRAL EAST DASHBOARD

DECEMBER 31, 2016 Page 12 of 12

|          | V                                   | Matuia                                 | Jan 16  | - Dec 16           | 2044 Chroton Modion* | Change from 2014 |
|----------|-------------------------------------|----------------------------------------|---------|--------------------|----------------------|------------------|
|          | Key i                               | Metric                                 | Percent | Cases <sup>1</sup> | 2014 Cluster Median* | Cluster Median   |
|          | Disposed cases that be              | gan in the Bail Phase                  | 36.0%   | 2,761              | 48.0%                | -12.0%           |
|          | Bail cases with a bail              | Total                                  | 51.4%   | 1,419              | 56.0%                | -4.6%            |
|          | outcome (bail granted               | Bail Disposition with 1 appearance     | 45.8%   | 650                | 47.7%                | -1.9%            |
| Da!!     | or bail denied)                     | Bail Disposition in 1-3 days           | 67.6%   | 959                | 70.6%                | -3.0%            |
| Bail     | B 11 11 11 11                       | Total                                  | 48.6%   | 1,342              | 44.0%                | 4.6%             |
|          | Bail cases with no bail             | Case disposition in 1-3 appearances    | 25.3%   | 340                | 35.1%                | -9.8%            |
|          | disposition but with a              | Case disposition in 0-3 months         | 75.1%   | 1,008              | 77.2%                | -2.1%            |
|          | case disposition                    | Case disposition rate before trial     | 93.3%   | 1,252              | 90.7%                | 2.6%             |
|          |                                     |                                        |         |                    |                      |                  |
|          | Disposition rate (include           | es bail cases with case dispositions)  | 89.4%   | 6,857              | 83.6%                | 5.8%             |
| <u> </u> |                                     | pearances (net of bench warrant cases) | 36.8%   | 2,143              | 39.1%                | -2.4%            |
|          | Disposed within 0-3 mo              | nths (net of bench warrant cases)      | 57.3%   | 3,335              | 60.6%                | -3.4%            |
|          |                                     |                                        |         |                    |                      |                  |
| Trial    | Collapse Rate at Trial <sup>2</sup> |                                        | 62.1%   | 502                | 71.0%                | -8.9%            |

BARRIE DASHBOARD

DECEMBER 31, 2016 Page 10 of 10

|              | Mary I                                  | Matria                                | Jan 16  | - Dec 16           | 2044 Charter Medient | Change from 2014 |
|--------------|-----------------------------------------|---------------------------------------|---------|--------------------|----------------------|------------------|
|              | Key i                                   | Metric                                | Percent | Cases <sup>1</sup> | 2014 Cluster Median* | Cluster Median   |
|              | Disposed cases that be                  | gan in the Bail Phase                 | 23.3%   | 236                | 33.5%                | -10.2%           |
|              | Bail cases with a bail                  | Total                                 | 35.6%   | 84                 | 50.7%                | -15.1%           |
|              | outcome (bail granted                   | Bail Disposition with 1 appearance    | 65.5%   | 55                 | 52.9%                | 12.6%            |
| D-U          | or bail denied)                         | Bail Disposition in 1-3 days          | 89.3%   | 75                 | 73.8%                | 15.5%            |
| Bail         |                                         | Total                                 | 64.4%   | 152                | 49.3%                | 15.1%            |
|              | Bail cases with no bail                 | Case disposition in 1-3 appearances   | 53.3%   | 81                 | 33.4%                | 19.9%            |
|              | disposition but with a case disposition | Case disposition in 0-3 months        | 82.2%   | 125                | 77.3%                | 4.9%             |
|              | case disposition                        | Case disposition rate before trial    | 91.4%   | 139                | 91.8%                | -0.4%            |
|              |                                         |                                       |         |                    |                      |                  |
|              | Disposition rate (include               | es bail cases with case dispositions) | 90.3%   | 915                | 85.7%                | 4.7%             |
| Before Trial |                                         |                                       |         |                    | 47.2%                | 13.9%            |
|              | 71.1%                                   | 605                                   | 62.6%   | 8.5%               |                      |                  |
|              |                                         |                                       |         |                    |                      |                  |
| Trial        | Collapse Rate at Trial <sup>2</sup>     |                                       | 67.3%   | 66                 | 66.9%                | 0.4%             |

BRACEBRIDGE DASHBOARD

DECEMBER 31, 2016 Page 10 of 10

|              | Vari                                                    | Mateia                                 | Jan 16  | - Dec 16           | 2044 Charter Medien* | Change from 2014 |
|--------------|---------------------------------------------------------|----------------------------------------|---------|--------------------|----------------------|------------------|
|              | Key I                                                   | Metric                                 | Percent | Cases <sup>1</sup> | 2014 Cluster Median* | Cluster Median   |
|              | Disposed cases that be                                  | gan in the Bail Phase                  | 36.6%   | 393                | 33.5%                | 3.1%             |
|              | Bail cases with a bail                                  | Total                                  | 47.6%   | 187                | 50.7%                | -3.1%            |
|              | outcome (bail granted                                   | Bail Disposition with 1 appearance     | 51.3%   | 96                 | 52.9%                | -1.5%            |
| Dell         | or bail denied)                                         | Bail Disposition in 1-3 days           | 70.6%   | 132                | 73.8%                | -3.2%            |
| Bail         | D. 7                                                    | Total                                  | 52.4%   | 206                | 49.3%                | 3.1%             |
|              | Bail cases with no bail                                 | Case disposition in 1-3 appearances    | 32.5%   | 67                 | 33.4%                | -0.8%            |
|              | disposition but with a case disposition                 | Case disposition in 0-3 months         | 85.9%   | 177                | 77.3%                | 8.6%             |
|              | case disposition                                        | Case disposition rate before trial     | 93.7%   | 193                | 91.8%                | 1.8%             |
|              |                                                         |                                        |         |                    |                      |                  |
|              | Disposition rate (include                               | es bail cases with case dispositions)  | 90.7%   | 975                | 85.7%                | 5.0%             |
| Before Trial | Disposed within 1-3 app                                 | pearances (net of bench warrant cases) | 40.0%   | 357                | 47.2%                | -7.2%            |
|              | Disposed within 0-3 months (net of bench warrant cases) |                                        |         |                    | 62.6%                | -2.0%            |
|              |                                                         |                                        |         |                    |                      |                  |
| Trial        | rial Collapse Rate at Trial <sup>2</sup>                |                                        |         | 42                 | 66.9%                | -24.9%           |