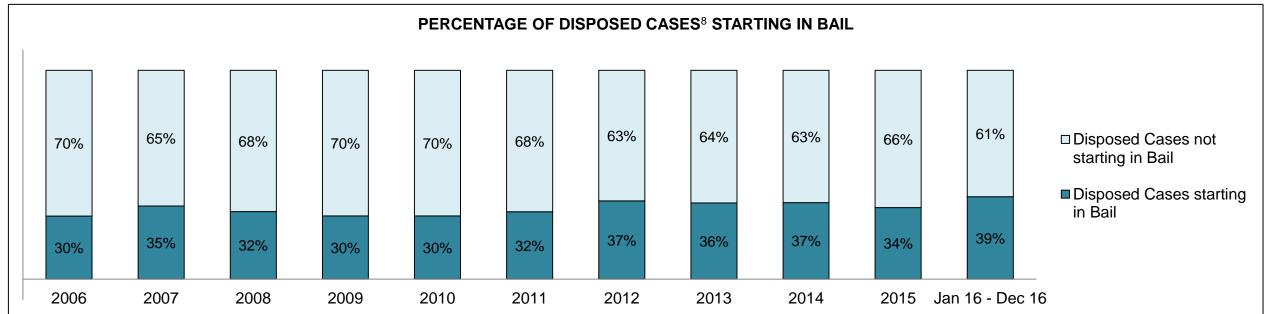

|              | Vov                                     | Matria                                 | Jan 16  | - Dec 16           | 2014 Baseline | Change from 2014 |
|--------------|-----------------------------------------|----------------------------------------|---------|--------------------|---------------|------------------|
|              | Key I                                   | Metric                                 | Percent | Cases <sup>1</sup> | Median*       | Baseline Median  |
|              | Disposed cases that be                  | gan in the Bail Phase                  | 45.3%   | 93,802             | 44.0%         | 1.3%             |
|              | Bail cases with a bail                  | Total                                  | 55.9%   | 52,456             | 56.6%         | -0.7%            |
|              | outcome (bail granted                   | Bail Disposition with 1 appearance     | 53.0%   | 27,793             | 51.4%         | 1.5%             |
| Dail.        | or bail denied)                         | Bail Disposition in 1-3 days           | 71.4%   | 37,465             | 72.5%         | -1.1%            |
| Bail         | Dallara and Marachall                   | Total                                  | 44.1%   | 41,346             | 43.4%         | 0.7%             |
|              | Bail cases with no bail                 | Case disposition in 1-3 appearances    | 31.0%   | 12,799             | 35.0%         | -4.1%            |
|              | disposition but with a case disposition | Case disposition in 0-3 months         | 74.5%   | 30,786             | 76.5%         | -2.0%            |
|              | case disposition                        | Case disposition rate before trial     | 92.3%   | 38,162             | 90.5%         | 1.8%             |
|              |                                         |                                        |         |                    |               |                  |
|              | Disposition rate (include               | es bail cases with case dispositions)  | 86.6%   | 179,464            | 84.3%         | 2.3%             |
| Before Trial | Disposed within 1-3 app                 | pearances (net of bench warrant cases) | 37.7%   | 55,463             | 42.7%         | -5.0%            |
|              | Disposed within 0-3 mo                  | nths (net of bench warrant cases)      | 57.4%   | 84,486             | 61.7%         | -4.3%            |
|              |                                         |                                        |         |                    |               |                  |
| Trial        | Collapse Rate at Trial <sup>2</sup>     |                                        | 66.3%   | 18,371             | 67.5%         | -1.2%            |

### ONTARIO COURT OF JUSTICE CRIMINAL MODERNIZATION COMMITTEE PROVINCIAL DASHBOARD CASES PENDING AS OF DECEMBER 31, 2016

|              | Variable                                | Matu: a                                | Jan 16  | - Dec 16           | 2014 Baseline | Change from 2014 |
|--------------|-----------------------------------------|----------------------------------------|---------|--------------------|---------------|------------------|
|              | ney l                                   | Metric                                 | Percent | Cases <sup>1</sup> | Median*       | Cluster Median   |
|              | Disposed cases that be                  | gan in the Bail Phase                  | 34.1%   | 11,963             | 32.5%         | 1.6%             |
|              | Bail cases with a bail                  | Total                                  | 57.2%   | 6,838              | 53.7%         | 3.5%             |
|              | outcome (bail granted                   | Bail Disposition with 1 appearance     | 51.4%   | 3,515              | 52.5%         | -1.1%            |
| Dell         | or bail denied)                         | Bail Disposition in 1-3 days           | 71.0%   | 4,853              | 72.9%         | -1.9%            |
| Bail         | Ballaca and Marchael                    | Total                                  | 42.8%   | 5,125              | 46.3%         | -3.5%            |
|              | Bail cases with no bail                 | Case disposition in 1-3 appearances    | 32.0%   | 1,640              | 38.7%         | -6.7%            |
|              | disposition but with a case disposition | Case disposition in 0-3 months         | 76.8%   | 3,934              | 79.1%         | -2.3%            |
|              | case disposition                        | Case disposition rate before trial     | 93.7%   | 4,804              | 92.8%         | 0.9%             |
|              |                                         |                                        |         |                    |               |                  |
|              | Disposition rate (include               | es bail cases with case dispositions)  | 88.4%   | 31,008             | 88.7%         | -0.3%            |
| Before Trial | Disposed within 1-3 app                 | pearances (net of bench warrant cases) | 40.9%   | 10,678             | 46.0%         | -5.1%            |
|              | Disposed within 0-3 mo                  | nths (net of bench warrant cases)      | 57.2%   | 14,935             | 60.7%         | -3.5%            |
|              |                                         |                                        |         |                    |               |                  |
| Trial        | Collapse Rate at Trial <sup>2</sup>     |                                        | 63.1%   | 2,570              | 62.3%         | 0.8%             |

# ONTARIO COURT OF JUSTICE CRIMINAL MODERNIZATION COMMITTEE CENTRAL EAST DASHBOARD CASES PENDING AS OF DECEMBER 31, 2016

CENTRAL EAST DASHBOARD

DECEMBER 31, 2016 Page 12 of 12

|          | V                                   | Matuia                                 | Jan 16  | - Dec 16           | 2044 Chroton Modion* | Change from 2014 |
|----------|-------------------------------------|----------------------------------------|---------|--------------------|----------------------|------------------|
|          | Key i                               | Metric                                 | Percent | Cases <sup>1</sup> | 2014 Cluster Median* | Cluster Median   |
|          | Disposed cases that be              | gan in the Bail Phase                  | 36.0%   | 2,761              | 48.0%                | -12.0%           |
|          | Bail cases with a bail              | Total                                  | 51.4%   | 1,419              | 56.0%                | -4.6%            |
|          | outcome (bail granted               | Bail Disposition with 1 appearance     | 45.8%   | 650                | 47.7%                | -1.9%            |
| Da!!     | or bail denied)                     | Bail Disposition in 1-3 days           | 67.6%   | 959                | 70.6%                | -3.0%            |
| Bail     | B 11 11 11 11                       | Total                                  | 48.6%   | 1,342              | 44.0%                | 4.6%             |
|          | Bail cases with no bail             | Case disposition in 1-3 appearances    | 25.3%   | 340                | 35.1%                | -9.8%            |
|          | disposition but with a              | Case disposition in 0-3 months         | 75.1%   | 1,008              | 77.2%                | -2.1%            |
|          | case disposition                    | Case disposition rate before trial     | 93.3%   | 1,252              | 90.7%                | 2.6%             |
|          |                                     |                                        |         |                    |                      |                  |
|          | Disposition rate (include           | es bail cases with case dispositions)  | 89.4%   | 6,857              | 83.6%                | 5.8%             |
| <u> </u> |                                     | pearances (net of bench warrant cases) | 36.8%   | 2,143              | 39.1%                | -2.4%            |
|          | Disposed within 0-3 mo              | nths (net of bench warrant cases)      | 57.3%   | 3,335              | 60.6%                | -3.4%            |
|          |                                     |                                        |         |                    |                      |                  |
| Trial    | Collapse Rate at Trial <sup>2</sup> |                                        | 62.1%   | 502                | 71.0%                | -8.9%            |

BARRIE DASHBOARD

DECEMBER 31, 2016 Page 10 of 10

|              | Mary I                                  | Matria                                | Jan 16  | - Dec 16           | 2044 Charter Medient | Change from 2014 |
|--------------|-----------------------------------------|---------------------------------------|---------|--------------------|----------------------|------------------|
|              | Key i                                   | Metric                                | Percent | Cases <sup>1</sup> | 2014 Cluster Median* | Cluster Median   |
|              | Disposed cases that be                  | gan in the Bail Phase                 | 23.3%   | 236                | 33.5%                | -10.2%           |
|              | Bail cases with a bail                  | Total                                 | 35.6%   | 84                 | 50.7%                | -15.1%           |
|              | outcome (bail granted                   | Bail Disposition with 1 appearance    | 65.5%   | 55                 | 52.9%                | 12.6%            |
| D-U          | or bail denied)                         | Bail Disposition in 1-3 days          | 89.3%   | 75                 | 73.8%                | 15.5%            |
| Bail         |                                         | Total                                 | 64.4%   | 152                | 49.3%                | 15.1%            |
|              | Bail cases with no bail                 | Case disposition in 1-3 appearances   | 53.3%   | 81                 | 33.4%                | 19.9%            |
|              | disposition but with a case disposition | Case disposition in 0-3 months        | 82.2%   | 125                | 77.3%                | 4.9%             |
|              | case disposition                        | Case disposition rate before trial    | 91.4%   | 139                | 91.8%                | -0.4%            |
|              |                                         |                                       |         |                    |                      |                  |
|              | Disposition rate (include               | es bail cases with case dispositions) | 90.3%   | 915                | 85.7%                | 4.7%             |
| Before Trial |                                         |                                       |         |                    | 47.2%                | 13.9%            |
|              | 71.1%                                   | 605                                   | 62.6%   | 8.5%               |                      |                  |
|              |                                         |                                       |         |                    |                      |                  |
| Trial        | Collapse Rate at Trial <sup>2</sup>     |                                       | 67.3%   | 66                 | 66.9%                | 0.4%             |

BRACEBRIDGE DASHBOARD

DECEMBER 31, 2016 Page 10 of 10

|              | Vari                                                    | Mateia                                 | Jan 16  | - Dec 16           | 2044 Charter Medien* | Change from 2014 |
|--------------|---------------------------------------------------------|----------------------------------------|---------|--------------------|----------------------|------------------|
|              | Key I                                                   | Metric                                 | Percent | Cases <sup>1</sup> | 2014 Cluster Median* | Cluster Median   |
|              | Disposed cases that be                                  | gan in the Bail Phase                  | 36.6%   | 393                | 33.5%                | 3.1%             |
|              | Bail cases with a bail                                  | Total                                  | 47.6%   | 187                | 50.7%                | -3.1%            |
|              | outcome (bail granted                                   | Bail Disposition with 1 appearance     | 51.3%   | 96                 | 52.9%                | -1.5%            |
| Dell         | or bail denied)                                         | Bail Disposition in 1-3 days           | 70.6%   | 132                | 73.8%                | -3.2%            |
| Bail         | D. 7                                                    | Total                                  | 52.4%   | 206                | 49.3%                | 3.1%             |
|              | Bail cases with no bail                                 | Case disposition in 1-3 appearances    | 32.5%   | 67                 | 33.4%                | -0.8%            |
|              | disposition but with a case disposition                 | Case disposition in 0-3 months         | 85.9%   | 177                | 77.3%                | 8.6%             |
|              | case disposition                                        | Case disposition rate before trial     | 93.7%   | 193                | 91.8%                | 1.8%             |
|              |                                                         |                                        |         |                    |                      |                  |
|              | Disposition rate (include                               | es bail cases with case dispositions)  | 90.7%   | 975                | 85.7%                | 5.0%             |
| Before Trial | Disposed within 1-3 app                                 | pearances (net of bench warrant cases) | 40.0%   | 357                | 47.2%                | -7.2%            |
|              | Disposed within 0-3 months (net of bench warrant cases) |                                        |         |                    | 62.6%                | -2.0%            |
|              |                                                         |                                        |         |                    |                      |                  |
| Trial        | rial Collapse Rate at Trial <sup>2</sup>                |                                        |         | 42                 | 66.9%                | -24.9%           |