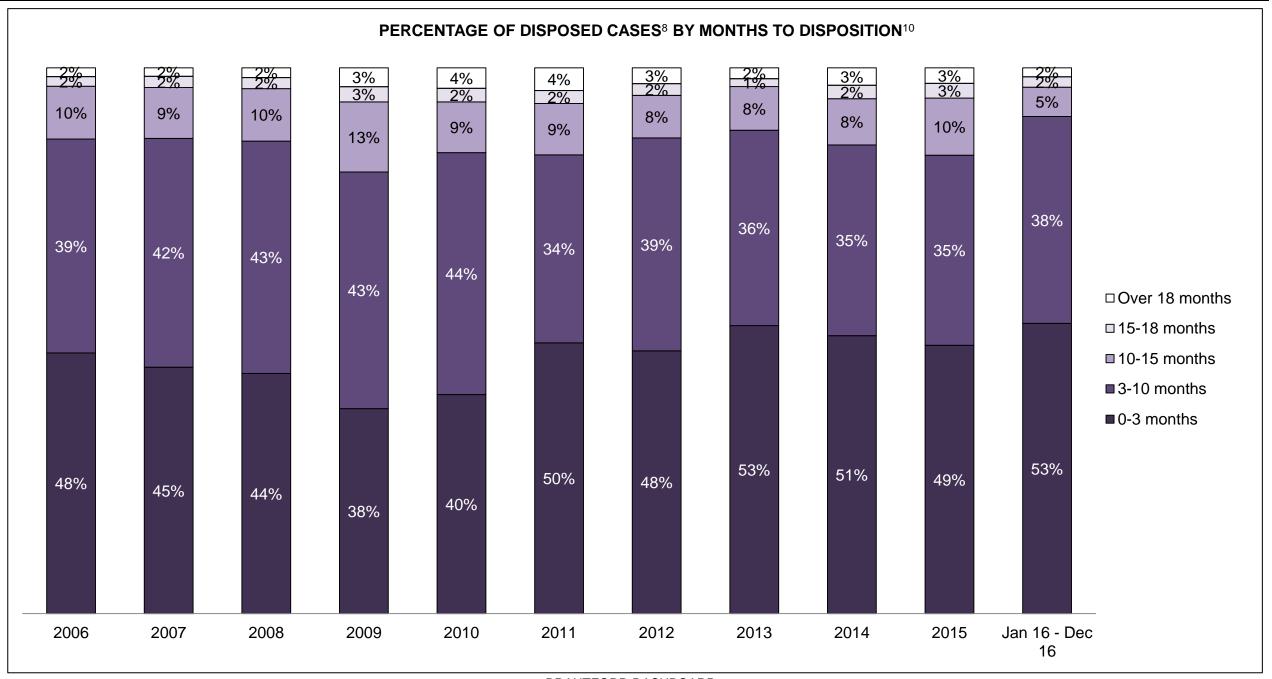

| 331  | 316  | 334  | 366                |  |  |
| Administration of Justice                   | 372  | 401  | 418  | 409  | 419  | 264  | 254  | 265  | 246  | 303  | 396                |  |  |
| Other Criminal Code                         | 89   | 87   | 125  | 154  | 133  | 83   | 81   | 65   | 76   | 89   | 111                |  |  |
| Criminal Code Traffic                       | 173  | 190  | 249  | 212  | 162  | 134  | 131  | 111  | 120  | 123  | 119                |  |  |
| Federal Statute                             | 174  | 213  | 208  | 215  | 186  | 177  | 182  | 167  | 139  | 143  | 167                |  |  |

BRANTFORD DASHBOARD

DECEMBER 31, 2016 Page 2 of 10





BRANTFORD DASHBOARD

DECEMBER 31, 2016 Page 3 of 10





BRANTFORD DASHBOARD

DECEMBER 31, 2016 Page 4 of 10



DECEMBER 31, 2016 Page 5 of 10



| Cases Disposed <sup>8</sup> by Phase and Percentage of In-Custody <sup>11</sup> , Out-of-Custody <sup>12</sup> Cases at Case Disposition |       |       |       |       |       |       |       |       |       |       |                    |  |  |
|------------------------------------------------------------------------------------------------------------------------------------------|-------|-------|-------|-------|-------|-------|-------|-------|-------|-------|--------------------|--|--|
| Phases                                                                                                                                   | 2006  | 2007  | 2008  | 2009  | 2010  | 2011  | 2012  | 2013  | 2014  | 2015  | Jan 16 -<br>Dec 16 |  |  |
| At Trial With Tria