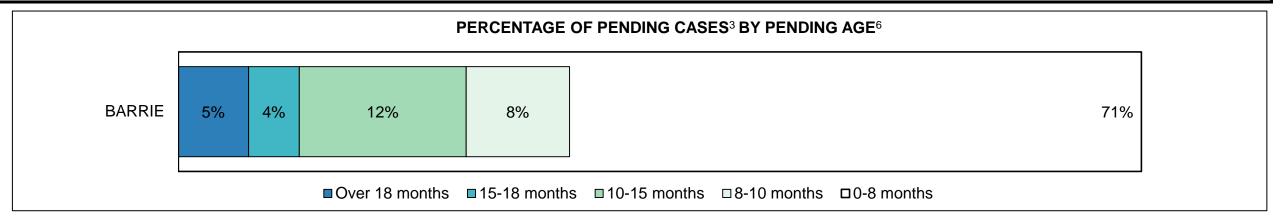

BARRIE DASHBOARD

DECEMBER 31, 2016 Page 8 of 10

BARRIE DASHBOARD

DECEMBER 31, 2016 Page 9 of 10

CASES PENDING AS OF DECEMBER 31, 2016

| Pending Cases <sup>3</sup> by Pending Age <sup>6</sup> and Percentage of Pending Cases In-Custody <sup>17</sup> and Out-of-Custody <sup>18</sup> |                                                                       |     |     |     |       |       |  |  |  |  |  |
|--------------------------------------------------------------------------------------------------------------------------------------------------|-----------------------------------------------------------------------|-----|-----|-----|-------|-------|--|--|--|--|--|
| Court Location                                                                                                                                   | Over 18 months 15-18 months 10-15 months 8-10 months 0-8 months Total |     |     |     |       |       |  |  |  |  |  |
| BARRIE                                                                                                                                           | 155                                                                   | 112 | 368 | 228 | 2,125 | 2,988 |  |  |  |  |  |
| In-Custody                                                                                                                                       | 7%                                                                    | 7%  | 5%  | 11% | ☐ 11% | 10%   |  |  |  |  |  |
| Out-of-Custody                                                                                                                                   | 93%                                                                   | 93% | 95% | 89% | 89%   | 90%   |  |  |  |  |  |