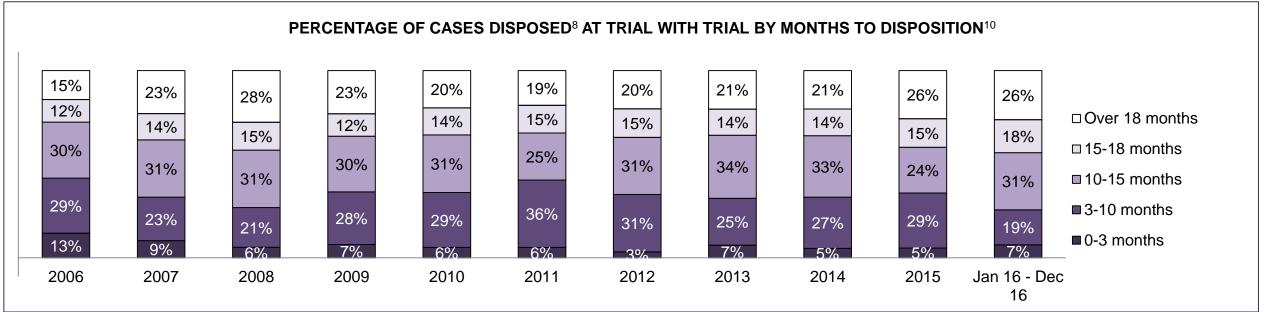

| Cases Disposed <sup>8</sup> by Phase and | Cases Disposed <sup>8</sup> by Phase and Percentage of In-Custody <sup>11</sup> , Out-of-Custody <sup>12</sup> Cases at Case Disposition |         |         |         |         |         |         |         |         |         |                    |  |  |  |  |
|------------------------------------------|------------------------------------------------------------------------------------------------------------------------------------------|---------|---------|---------|---------|---------|---------|---------|---------|---------|--------------------|--|--|--|--|
| Phases                                   | 2006                                                                                                                                     | 2007    | 2008    | 2009    | 2010    | 2011    | 2012    | 2013    | 2014    | 2015    | Jan 16 -<br>Dec 16 |  |  |  |  |
| At Trial With Trial                      | 16,210                                                                                                                                   | 15,719  | 14,924  | 14,281  | 13,333  | 12,913  | 12,507  | 11,635  | 10,711  | 9,759   | 9,325              |  |  |  |  |
| In-Custody                               | 13%                                                                                                                                      | 13%     | 13%     | 14%     | 16%     | 15%     | 17%     | 16%     | 15%     | 15%     | 14%                |  |  |  |  |
| Out-of-Custody                           | 87%                                                                                                                                      | 87%     | 87%     | 86%     | 84%     | 85%     | 83%     | 84%     | 85%     | 85%     | 86%                |  |  |  |  |
| At Trial Without Trial                   | 41,214                                                                                                                                   | 40,223  | 38,567  | 37,885  | 35,859  | 31,139  | 27,205  | 25,048  | 22,226  | 19,582  | 18,371             |  |  |  |  |
| In-Custody                               | 12%                                                                                                                                      | 13%     | 13%     | 13%     | 13%     | 14%     | 15%     | 15%     | 14%     | 14%     | 14%                |  |  |  |  |
| Out-of-Custody                           | 88%                                                                                                                                      | 87%     | 87%     | 87%     | 87%     | 86%     | 85%     | 85%     | 86%     | 86%     | 86%                |  |  |  |  |
| Before Trial                             | 205,218                                                                                                                                  | 214,124 | 216,849 | 217,749 | 225,025 | 212,794 | 207,335 | 194,998 | 177,161 | 175,908 | 179,464            |  |  |  |  |
| In-Custody                               | 25%                                                                                                                                      | 25%     | 26%     | 24%     | 22%     | 22%     | 23%     | 23%     | 22%     | 23%     | 23%                |  |  |  |  |
| Out-of-Custody                           | 75%                                                                                                                                      | 75%     | 74%     | 76%     | 78%     | 78%     | 77%     | 77%     | 78%     | 77%     | 77%                |  |  |  |  |