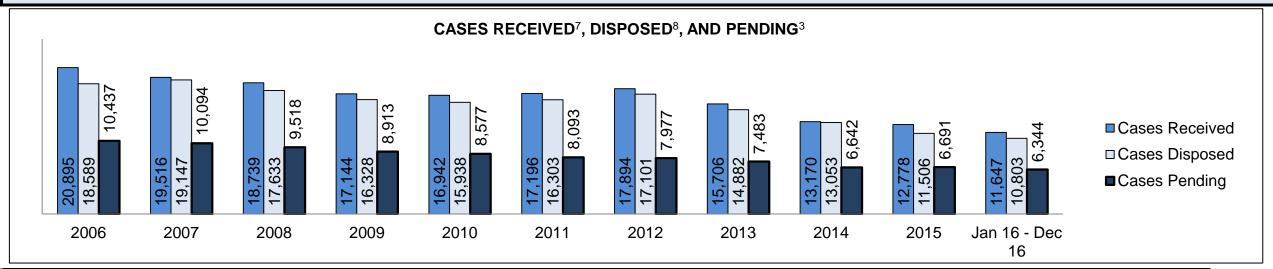

DECEMBER 31, 2016 Page 1 of 12

| Cases Received <sup>7</sup> by Offence Group |        |        |        |        |        |        |       |       |       |       |                    |  |  |
|----------------------------------------------|--------|--------|--------|--------|--------|--------|-------|-------|-------|-------|--------------------|--|--|
| Offence Group <sup>9</sup>                   | 2006   | 2007   | 2008   | 2009   | 2010   | 2011   | 2012  | 2013  | 2014  | 2015  | Jan 16 -<br>Dec 16 |  |  |
| Crimes Against The Person                    | 11,143 | 11,479 | 10,871 | 10,823 | 10,570 | 10,006 | 9,539 | 8,907 | 8,479 | 8,499 | 8,814              |  |  |
| Crimes Against Property                      | 9,980  | 9,916  | 10,047 | 10,382 | 10,611 | 9,783  | 9,414 | 8,729 | 8,095 | 8,665 | 8,496              |  |  |
| Administration of Justice                    | 10,804 | 11,596 | 11,267 | 11,143 | 10,962 | 10,275 | 9,528 | 8,727 | 8,574 | 8,499 | 8,836              |  |  |
| Other Criminal Code                          | 2,134  | 2,194  | 2,298  | 2,360  | 2,643  | 2,025  | 2,006 | 1,698 | 1,649 | 1,597 | 1,589              |  |  |
| Criminal Code Traffic                        | 4,332  | 4,640  | 4,769  | 4,700  | 4,777  | 4,424  | 4,413 | 4,074 | 4,112 | 4,325 | 4,471              |  |  |
| Federal Statute                              | 6,149  | 6,612  | 6,895  | 6,726  | 7,302  | 6,871  | 5,855 | 5,132 | 4,803 | 4,320 | 3,679              |  |  |

| Cases Disposed <sup>8</sup> by Phase an | Cases Disposed <sup>8</sup> by Phase and Percentage of In-Custody <sup>11</sup> , Out-of-Custody <sup>12</sup> Cases at Case Disposition |        |        |        |        |        |        |        |        |        |                    |  |  |  |  |
|-----------------------------------------|------------------------------------------------------------------------------------------------------------------------------------------|--------|--------|--------|--------|--------|--------|--------|--------|--------|--------------------|--|--|--|--|
| Phases                                  | 2006                                                                                                                                     | 2007   | 2008   | 2009   | 2010   | 2011   | 2012   | 2013   | 2014   | 2015   | Jan 16 -<br>Dec 16 |  |  |  |  |
| At Trial With Trial                     | 2,403                                                                                                                                    | 2,067  | 1,954  | 2,118  | 1,764  | 1,664  | 1,672  | 1,502  | 1,471  | 1,476  | 1,505              |  |  |  |  |
| In-Custody                              | 10%                                                                                                                                      | 11%    | 10%    | 12%    | 13%    | 12%    | 13%    | 14%    | 11%    | 12%    | 10%                |  |  |  |  |
| Out-of-Custody                          | 90%                                                                                                                                      | 89%    | 90%    | 88%    | 87%    | 88%    | 87%    | 86%    | 89%    | 88%    | 90%                |  |  |  |  |
| At Trial Without Trial                  | 5,019                                                                                                                                    | 4,758  | 4,711  | 4,989  | 4,573  | 3,479  | 3,138  | 2,578  | 2,435  | 2,493  | 2,570              |  |  |  |  |
| In-Custody                              | 10%                                                                                                                                      | 11%    | 11%    | 11%    | 11%    | 13%    | 14%    | 14%    | 13%    | 13%    | 10%                |  |  |  |  |
| Out-of-Custody                          | 90%                                                                                                                                      | 89%    | 89%    | 89%    | 89%    | 87%    | 86%    | 86%    | 87%    | 87%    | 90%                |  |  |  |  |
| Before Trial                            | 34,449                                                                                                                                   | 38,108 | 39,423 | 41,005 | 43,219 | 39,035 | 36,793 | 32,985 | 30,592 | 30,396 | 31,008             |  |  |  |  |
| In-Custody                              | 21%                                                                                                                                      | 21%    | 21%    | 18%    | 18%    | 17%    | 17%    | 18%    | 17%    | 17%    | 17%                |  |  |  |  |
| Out-of-Custody                          | 79%                                                                                                                                      | 79%    | 79%    | 82%    | 82%    | 83%    | 83%    | 82%    | 83%    | 83%    | 83%                |  |  |  |  |