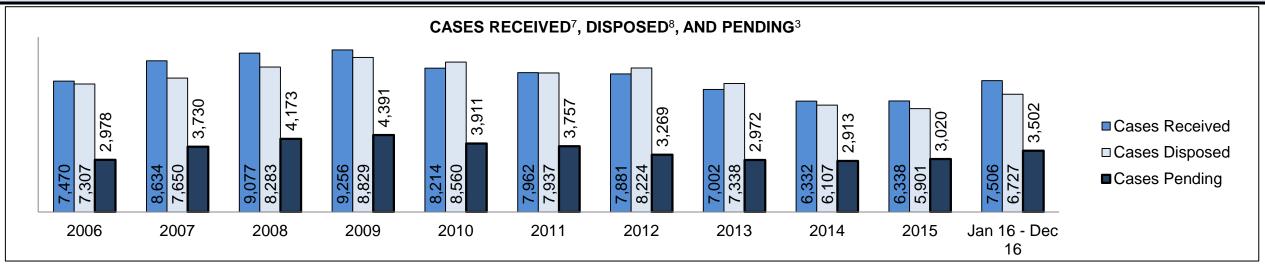

|
| Cases                                    | 15-18 months                                       | 4.8%    | 167                | 79                                           | 88                                                                    |
|                                          | Over 18 months                                     | 8.1%    | 282                | 119                                          | 163                                                                   |
| Total                                    |                                                    | 100.0%  | 3,502              | 2,986                                        | 516                                                                   |

DECEMBER 31, 2016 Page 1 of 10



| Cases Received <sup>7</sup> by Offence Grou | Cases Received <sup>7</sup> by Offence Group |       |       |       |       |       |       |       |       |       |                    |  |
|---------------------------------------------|----------------------------------------------|-------|-------|-------|-------|-------|-------|-------|-------|-------|--------------------|--|
| Offence Group <sup>9</sup>                  | 2006                                         | 2007  | 2008  | 2009  | 2010  | 2011  | 2012  | 2013  | 2014  | 2015  | Jan 16 -<br>Dec 16 |  |
| Crimes Against The Person                   | 2,285                                        | 2,915 | 2,955 | 2,974 | 2,842 | 2,849 | 2,660 | 2,363 | 2,222 | 2,334 | 2,685              |  |
| Crimes Against Property