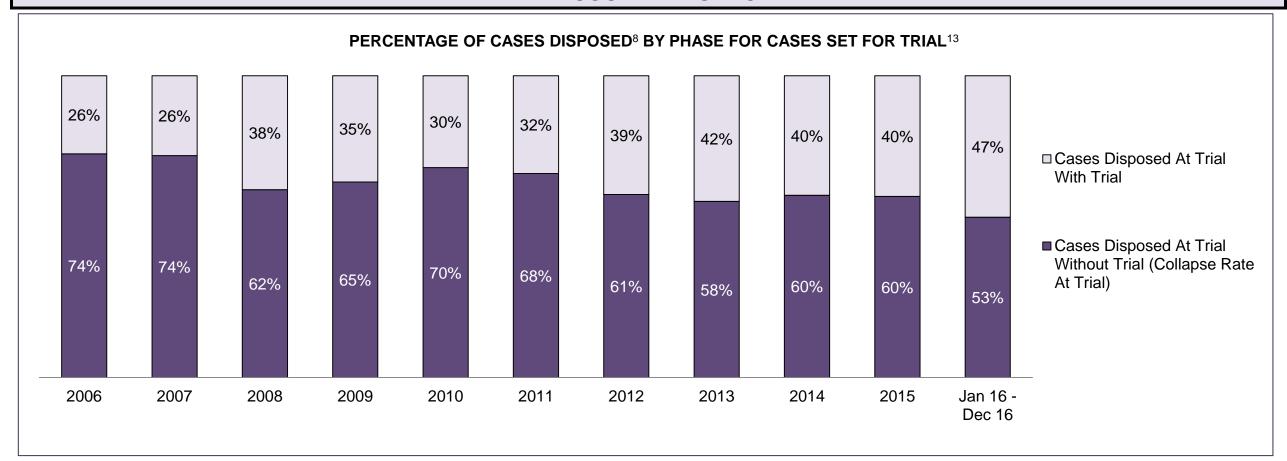

| Cases Disposed <sup>8</sup> by Phase and | Cases Disposed <sup>8</sup> by Phase and Percentage of In-Custody <sup>11</sup> , Out-of-Custody <sup>12</sup> Cases at Case Disposition |         |         |         |         |         |         |         |         |         |                    |  |  |  |  |
|------------------------------------------|------------------------------------------------------------------------------------------------------------------------------------------|---------|---------|---------|---------|---------|---------|---------|---------|---------|--------------------|--|--|--|--|
| Phases                                   | 2006                                                                                                                                     | 2007    | 2008    | 2009    | 2010    | 2011    | 2012    | 2013    | 2014    | 2015    | Jan 16 -<br>Dec 16 |  |  |  |  |
| At Trial With Trial                      | 16,210                                                                                                                                   | 15,719  | 14,924  | 14,281  | 13,333  | 12,913  | 12,507  | 11,635  | 10,711  | 9,759   | 9,325              |  |  |  |  |
| In-Custody                               | 13%                                                                                                                                      | 13%     | 13%     | 14%     | 16%     | 15%     | 17%     | 16%     | 15%     | 15%     | 14%                |  |  |  |  |
| Out-of-Custody                           | 87%                                                                                                                                      | 87%     | 87%     | 86%     | 84%     | 85%     | 83%     | 84%     | 85%     | 85%     | 86%                |  |  |  |  |
| At Trial Without Trial                   | 41,214                                                                                                                                   | 40,223  | 38,567  | 37,885  | 35,859  | 31,139  | 27,205  | 25,048  | 22,226  | 19,582  | 18,371             |  |  |  |  |
| In-Custody                               | 12%                                                                                                                                      | 13%     | 13%     | 13%     | 13%     | 14%     | 15%     | 15%     | 14%     | 14%     | 14%                |  |  |  |  |
| Out-of-Custody                           | 88%                                                                                                                                      | 87%     | 87%     | 87%     | 87%     | 86%     | 85%     | 85%     | 86%     | 86%     | 86%                |  |  |  |  |
| Before Trial                             | 205,218                                                                                                                                  | 214,124 | 216,849 | 217,749 | 225,025 | 212,794 | 207,335 | 194,998 | 177,161 | 175,908 | 179,464            |  |  |  |  |
| In-Custody                               | 25%                                                                                                                                      | 25%     | 26%     | 24%     | 22%     | 22%     | 23%     | 23%     | 22%     | 23%     | 23%                |  |  |  |  |
| Out-of-Custody                           | 75%                                                                                                                                      | 75%     | 74%     | 76%     | 78%     | 78%     | 77%     | 77%     | 78%     | 77%     | 77%                |  |  |  |  |

| Cases Disposed <sup>8</sup> by Phase an | Cases Disposed <sup>8</sup> by Phase and Percentage of In-Custody <sup>11</sup> , Out-of-Custody <sup>12</sup> Cases at Case Disposition |        |        |        |        |        |        |        |        |        |                    |  |  |  |  |
|-----------------------------------------|------------------------------------------------------------------------------------------------------------------------------------------|--------|--------|--------|--------|--------|--------|--------|--------|--------|--------------------|--|--|--|--|
| Phases                                  | 2006                                                                                                                                     | 2007   | 2008   | 2009   | 2010   | 2011   | 2012   | 2013   | 2014   | 2015   | Jan 16 -<br>Dec 16 |  |  |  |  |
| At Trial With Trial                     | 2,403                                                                                                                                    | 2,067  | 1,954  | 2,118  | 1,764  | 1,664  | 1,672  | 1,502  | 1,471  | 1,476  | 1,505              |  |  |  |  |
| In-Custody                              | 10%                                                                                                                                      | 11%    | 10%    | 12%    | 13%    | 12%    | 13%    | 14%    | 11%    | 12%    | 10%                |  |  |  |  |
| Out-of-Custody                          | 90%                                                                                                                                      | 89%    | 90%    | 88%    | 87%    | 88%    | 87%    | 86%    | 89%    | 88%    | 90%                |  |  |  |  |
| At Trial Without Trial                  | 5,019                                                                                                                                    | 4,758  | 4,711  | 4,989  | 4,573  | 3,479  | 3,138  | 2,578  | 2,435  | 2,493  | 2,570              |  |  |  |  |
| In-Custody                              | 10%                                                                                                                                      | 11%    | 11%    | 11%    | 11%    | 13%    | 14%    | 14%    | 13%    | 13%    | 10%                |  |  |  |  |
| Out-of-Custody                          | 90%                                                                                                                                      | 89%    | 89%    | 89%    | 89%    | 87%    | 86%    | 86%    | 87%    | 87%    | 90%                |  |  |  |  |
| Before Trial                            | 34,449                                                                                                                                   | 38,108 | 39,423 | 41,005 | 43,219 | 39,035 | 36,793 | 32,985 | 30,592 | 30,396 | 31,008             |  |  |  |  |
| In-Custody                              | 21%                                                                                                                                      | 21%    | 21%    | 18%    | 18%    | 17%    | 17%    | 18%    | 17%    | 17%    | 17%                |  |  |  |  |
| Out-of-Custody                          | 79%                                                                                                                                      | 79%    | 79%    | 82%    | 82%    | 83%    | 83%    | 82%    | 83%    | 83%    | 83%                |  |  |  |  |

| Cases Disposed <sup>8</sup> by Phase and I | Cases Disposed <sup>8</sup> by Phase and Percentage of In-Custody <sup>11</sup> , Out-of-Custody <sup>12</sup> Cases at Case Disposition |       |       |       |       |       |       |       |       |       |                    |  |
|--------------------------------------------|------------------------------------------------------------------------------------------------------------------------------------------|-------|-------|-------|-------|-------|-------|-------|-------|-------|--------------------|--|
| Phases                                     | 2006                                                                                                                                     | 2007  | 2008  | 2009  | 2010  | 2011  | 2012  | 2013  | 2014  | 2015  | Jan 16 -<br>Dec 16 |  |
| At Trial With Trial                        | 533                                                                                                                                      | 425   | 455   | 490   | 352   | 378   | 344   | 310   | 316   | 267   | 307                |  |
| In-Custody                                 | 12%                                                                                                                                      | 12%   | 14%   | 17%   | 11%   | 10%   | 15%   | 16%   | 17%   | 15%   | 16%                |  |
| Out-of-Custody                             | 88%                                                                                                                                      | 88%   | 86%   | 83%   | 89%   | 90%   | 85%   | 84%   | 83%   | 85%   | 84%                |  |
| At Trial Without Trial                     | 1,198                                                                                                                                    | 868   | 994   | 881   | 809   | 736   | 656   | 582   | 521   | 572   | 502                |  |
| In-Custody                                 | 12%                                                                                                                                      | 16%   | 15%   | 17%   | 12%   | 12%   | 14%   | 15%   | 14%   | 17%   | 12%                |  |
| Out-of-Custody                             | 88%                                                                                                                                      | 84%   | 85%   | 83%   | 88%   | 88%   | 86%   | 85%   | 86%   | 83%   | 88%                |  |
| Before Trial                               | 7,177                                                                                                                                    | 7,393 | 7,692 | 7,704 | 8,491 | 7,444 | 7,429 | 7,170 | 6,698 | 6,734 | 6,857              |  |
| In-Custody                                 | 26%                                                                                                                                      | 27%   | 25%   | 23%   | 20%   | 20%   | 22%   | 23%   | 21%   | 23%   | 20%                |  |
| Out-of-Custody                             | 74%                                                                                                                                      | 73%   | 75%   | 77%   | 80%   | 80%   | 78%   | 77%   | 79%   | 77%   | 80%                |  |

| Cases Disposed <sup>8</sup> by Phase and F | Cases Disposed <sup>8</sup> by Phase and Percentage of In-Custody <sup>11</sup> , Out-of-Custody <sup>12</sup> Cases at Case Disposition |       |       |       |       |       |       |       |      |      |                    |
|--------------------------------------------|------------------------------------------------------------------------------------------------------------------------------------------|-------|-------|-------|-------|-------|-------|-------|------|------|--------------------|
| Phases                                     | 2006                                                                                                                                     | 2007  | 2008  | 2009  | 2010  | 2011  | 2012  | 2013  | 2014 | 2015 | Jan 16 -<br>Dec 16 |
| At Trial With Trial                        | 53                                                                                                                                       | 72    | 71    | 44    | 43    | 46    | 41    | 26    | 27   | 38   | 32                 |
| In-Custody                                 | 8%                                                                                                                                       | 6%    | 11%   | 5%    | 9%    | 11%   | 0%    | 12%   | 7%   | 18%  | 9%                 |
| Out-of-Custody                             | 92%                                                                                                                                      | 94%   | 89%   | 95%   | 91%   | 89%   | 100%  | 88%   | 93%  | 82%  | 91%                |
| At Trial Without Trial                     | 243                                                                                                                                      | 230   | 218   | 240   | 207   | 151   | 111   | 98    | 100  | 87   | 66                 |
| In-Custody                                 | 11%                                                                                                                                      | 8%    | 6%    | 5%    | 8%    | 7%    | 12%   | 14%   | 5%   | 16%  | 17%                |
| Out-of-Custody                             | 89%                                                                                                                                      | 92%   | 94%   | 95%   | 92%   | 93%   | 88%   | 86%   | 95%  | 84%  | 83%                |
| Before Trial                               | 1,292                                                                                                                                    | 1,261 | 1,285 | 1,299 | 1,416 | 1,230 | 1,179 | 1,127 | 908  | 883  | 915                |
| In-Custody                                 | 26%                                                                                                                                      | 27%   | 18%   | 20%   | 19%   | 20%   | 20%   | 20%   | 18%  | 18%  | 16%                |
| Out-of-Custody                             | 74%                                                                                                                                      | 73%   | 82%   | 80%   | 81%   | 80%   | 80%   | 80%   | 82%  | 82%  | 84%                |

COBOURG DASHBOARD

DECEMBER 31, 2016 Page 2 of 10

COBOURG DASHBOARD

DECEMBER 31, 2016 Page 3 of 10

COBOURG DASHBOARD

DECEMBER 31, 2016 Page 4 of 10

Page 5 of 10 **DECEMBER 31, 2016** 

| Cases Disposed <sup>8</sup> by Phase and P | Cases Disposed <sup>8</sup> by Phase and Percentage of In-Custody <sup>11</sup> , Out-of-Custody <sup>12</sup> Cases at Case Disposition |       |       |       |       |       |       |      |      |      |                    |
|--------------------------------------------|------------------------------------------------------------------------------------------------------------------------------------------|-------|-------|-------|-------|-------|-------|------|------|------|--------------------|
| Phases                                     | 2006                                                                                                                                     | 2007  | 2008  | 2009  | 2010  | 2011  | 2012  | 2013 | 2014 | 2015 | Jan 16 -<br>Dec 16 |
| At Trial With Trial                        | 94                                                                                                                                       | 77    | 87    | 87    | 55    | 74    | 68    | 62   | 50   | 42   | 58                 |
| In-Custody                                 | 15%                                                                                                                                      | 14%   | 2%    | 11%   | 15%   | 23%   | 15%   | 19%  | 12%  | 29%  | 12%                |
| Out-of-Custody                             | 85%                                                                                                                                      | 86%   | 98%   | 89%   | 85%   | 77%   | 85%   | 81%  | 88%  | 71%  | 88%                |
| At Trial Without Trial                     | 122                                                                                                                                      | 133   | 153   | 124   | 134   | 74    | 64    | 48   | 42   | 38   | 42                 |
| In-Custody                                 | 13%                                                                                                                                      | 15%   | 9%    | 9%    | 10%   | 16%   | 16%   | 15%  | 26%  | 18%  | 19%                |
| Out-of-Custody                             | 87%                                                                                                                                      | 85%   | 91%   | 91%   | 90%   | 84%   | 84%   | 85%  | 74%  | 82%  | 81%                |
| Before Trial                               | 1,410                                                                                                                                    | 1,417 | 1,491 | 1,395 | 1,491 | 1,234 | 1,236 | 993  | 927  | 978  | 975                |
| In-Custody                                 | 17%                                                                                                                                      | 22%   | 19%   | 21%   | 18%   | 18%   | 17%   | 20%  | 23%  | 19%  | 21%                |
| Out-of-Custody                             | 83%                                                                                                                                      | 78%   | 81%   | 79%   | 82%   | 82%   | 83%   | 80%  | 77%  | 81%  | 79%                |