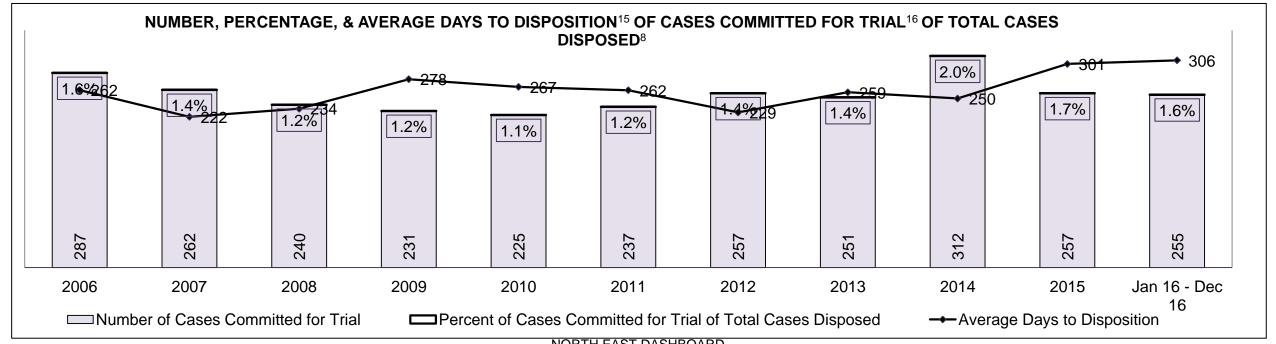

| 11%  | 10%  | 12%  | 12%  | 11%  | 8%   | 11%  | 9%   | 9%   | 10%                |  |
| Federal Statute                              | 10%                                                                                                                                     | 12%  | 13%  | 13%  | 15%  | 13%  | 12%  | 12%  | 14%  | 13%  | 11%                |  |
| Total                                        | 100%                                                                                                                                    | 100% | 100% | 100% | 100% | 100% | 100% | 100% | 100% | 100% | 100%               |  |

NORTH EAST DASHBOARD

DECEMBER 31, 2016 Page 8 of 12





NORTH EAST DASHBOARD

**DECEMBER 31, 2016** Page 9 of 12

# ONTARIO COURT OF JUSTICE CRIMINAL MODERNIZATION COMMITTEE NORTH EAST DASHBOARD CASES PENDING AS OF DECEMBER 31, 2016



NORTH EAST DASHBOARD

DECEMBER 31, 2016 Page 10 of 12

CASES PENDING AS OF DECEMBER 31, 2016

| Pending Cases <sup>3</sup> by Pending Age <sup>6</sup> and Percentage of Pending Cases In-Custody <sup>17</sup> and Out-of-Custody <sup>18</sup> |                |                 |                 |                |               |       |  |  |  |  |  |
|--------------------------------------------------------------------------------------------------------------------------------------------------|----------------|-----------------|-----------------|----------------|---------------|-------|--|--|--|--|--|
| Locati