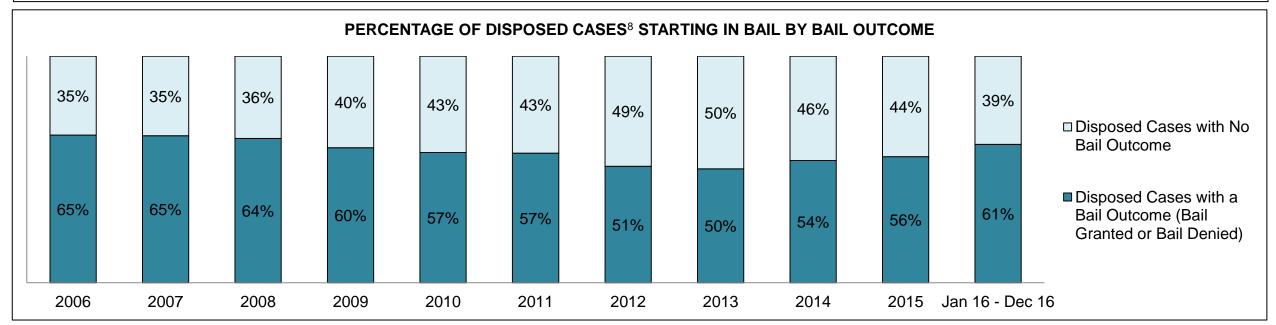

|              | Vov                                     | Matria                                 | Jan 16  | - Dec 16           | 2014 Baseline | Change from 2014 |
|--------------|-----------------------------------------|----------------------------------------|---------|--------------------|---------------|------------------|
|              | Key I                                   | Metric                                 | Percent | Cases <sup>1</sup> | Median*       | Baseline Median  |
|              | Disposed cases that be                  | gan in the Bail Phase                  | 45.3%   | 93,802             | 44.0%         | 1.3%             |
|              | Bail cases with a bail                  | Total                                  | 55.9%   | 52,456             | 56.6%         | -0.7%            |
|              | outcome (bail granted                   | Bail Disposition with 1 appearance     | 53.0%   | 27,793             | 51.4%         | 1.5%             |
| Dail.        | or bail denied)                         | Bail Disposition in 1-3 days           | 71.4%   | 37,465             | 72.5%         | -1.1%            |
| Bail         | Dallara and Marachall                   | Total                                  | 44.1%   | 41,346             | 43.4%         | 0.7%             |
|              | Bail cases with no bail                 | Case disposition in 1-3 appearances    | 31.0%   | 12,799             | 35.0%         | -4.1%            |
|              | disposition but with a case disposition | Case disposition in 0-3 months         | 74.5%   | 30,786             | 76.5%         | -2.0%            |
|              | case disposition                        | Case disposition rate before trial     | 92.3%   | 38,162             | 90.5%         | 1.8%             |
|              |                                         |                                        |         |                    |               |                  |
|              | Disposition rate (include               | es bail cases with case dispositions)  | 86.6%   | 179,464            | 84.3%         | 2.3%             |
| Before Trial | Disposed within 1-3 app                 | pearances (net of bench warrant cases) | 37.7%   | 55,463             | 42.7%         | -5.0%            |
|              | Disposed within 0-3 mo                  | nths (net of bench warrant cases)      | 57.4%   | 84,486             | 61.7%         | -4.3%            |
|              |                                         |                                        |         |                    |               |                  |
| Trial        | Collapse Rate at Trial <sup>2</sup>     |                                        | 66.3%   | 18,371             | 67.5%         | -1.2%            |

### ONTARIO COURT OF JUSTICE CRIMINAL MODERNIZATION COMMITTEE PROVINCIAL DASHBOARD CASES PENDING AS OF DECEMBER 31, 2016

|              | Variable                                | Matu: a                                | Jan 16  | - Dec 16           | 2014 Baseline | Change from 2014 |
|--------------|-----------------------------------------|----------------------------------------|---------|--------------------|---------------|------------------|
|              | ney l                                   | Metric                                 | Percent | Cases <sup>1</sup> | Median*       | Cluster Median   |
|              | Disposed cases that be                  | gan in the Bail Phase                  | 34.1%   | 11,963             | 32.5%         | 1.6%             |
|              | Bail cases with a bail                  | Total                                  | 57.2%   | 6,838              | 53.7%         | 3.5%             |
|              | outcome (bail granted                   | Bail Disposition with 1 appearance     | 51.4%   | 3,515              | 52.5%         | -1.1%            |
| Dell         | or bail denied)                         | Bail Disposition in 1-3 days           | 71.0%   | 4,853              | 72.9%         | -1.9%            |
| Bail         | Ballaca and Marchael                    | Total                                  | 42.8%   | 5,125              | 46.3%         | -3.5%            |
|              | Bail cases with no bail                 | Case disposition in 1-3 appearances    | 32.0%   | 1,640              | 38.7%         | -6.7%            |
|              | disposition but with a case disposition | Case disposition in 0-3 months         | 76.8%   | 3,934              | 79.1%         | -2.3%            |
|              | case disposition                        | Case disposition rate before trial     | 93.7%   | 4,804              | 92.8%         | 0.9%             |
|              |                                         |                                        |         |                    |               |                  |
|              | Disposition rate (include               | es bail cases with case dispositions)  | 88.4%   | 31,008             | 88.7%         | -0.3%            |
| Before Trial | Disposed within 1-3 app                 | pearances (net of bench warrant cases) | 40.9%   | 10,678             | 46.0%         | -5.1%            |
|              | Disposed within 0-3 mo                  | nths (net of bench warrant cases)      | 57.2%   | 14,935             | 60.7%         | -3.5%            |
|              |                                         |                                        |         |                    |               |                  |
| Trial        | Collapse Rate at Trial <sup>2</sup>     |                                        | 63.1%   | 2,570              | 62.3%         | 0.8%             |

# ONTARIO COURT OF JUSTICE CRIMINAL MODERNIZATION COMMITTEE CENTRAL EAST DASHBOARD CASES PENDING AS OF DECEMBER 31, 2016

CENTRAL EAST DASHBOARD

DECEMBER 31, 2016 Page 12 of 12

|          | V                                   | Matuia                                 | Jan 16  | - Dec 16           | 2044 Chroton Modion* | Change from 2014 |
|----------|-------------------------------------|----------------------------------------|---------|--------------------|----------------------|------------------|
|          | Key i                               | Metric                                 | Percent | Cases <sup>1</sup> | 2014 Cluster Median* | Cluster Median   |
|          | Disposed cases that be              | gan in the Bail Phase                  | 36.0%   | 2,761              | 48.0%                | -12.0%           |
|          | Bail cases with a bail              | Total                                  | 51.4%   | 1,419              | 56.0%                | -4.6%            |
|          | outcome (bail granted               | Bail Disposition with 1 appearance     | 45.8%   | 650                | 47.7%                | -1.9%            |
| Da!!     | or bail denied)                     | Bail Disposition in 1-3 days           | 67.6%   | 959                | 70.6%                | -3.0%            |
| Bail     | B 11 11 11 11                       | Total                                  | 48.6%   | 1,342              | 44.0%                | 4.6%             |
|          | Bail cases with no bail             | Case disposition in 1-3 appearances    | 25.3%   | 340                | 35.1%                | -9.8%            |
|          | disposition but with a              | Case disposition in 0-3 months         | 75.1%   | 1,008              | 77.2%                | -2.1%            |
|          | case disposition                    | Case disposition rate before trial     | 93.3%   | 1,252              | 90.7%                | 2.6%             |
|          |                                     |                                        |         |                    |                      |                  |
|          | Disposition rate (include           | es bail cases with case dispositions)  | 89.4%   | 6,857              | 83.6%                | 5.8%             |
| <u> </u> |                                     | pearances (net of bench warrant cases) | 36.8%   | 2,143              | 39.1%                | -2.4%            |
|          | Disposed within 0-3 mo              | nths (net of bench warrant cases)      | 57.3%   | 3,335              | 60.6%                | -3.4%            |
|          |                                     |                                        |         |                    |                      |                  |
| Trial    | Collapse Rate at Trial <sup>2</sup> |                                        | 62.1%   | 502                | 71.0%                | -8.9%            |

BARRIE DASHBOARD

DECEMBER 31, 2016 Page 10 of 10

|              | Mary I                                  | Matria                                | Jan 16  | - Dec 16           | 2044 Charter Medient | Change from 2014 |
|--------------|-----------------------------------------|---------------------------------------|---------|--------------------|----------------------|------------------|
|              | Key i                                   | Metric                                | Percent | Cases <sup>1</sup> | 2014 Cluster Median* | Cluster Median   |
|              | Disposed cases that be                  | gan in the Bail Phase                 | 23.3%   | 236                | 33.5%                | -10.2%           |
|              | Bail cases with a bail                  | Total                                 | 35.6%   | 84                 | 50.7%                | -15.1%           |
|              | outcome (bail granted                   | Bail Disposition with 1 appearance    | 65.5%   | 55                 | 52.9%                | 12.6%            |
| D-U          | or bail denied)                         | Bail Disposition in 1-3 days          | 89.3%   | 75                 | 73.8%                | 15.5%            |
| Bail         |                                         | Total                                 | 64.4%   | 152                | 49.3%                | 15.1%            |
|              | Bail cases with no bail                 | Case disposition in 1-3 appearances   | 53.3%   | 81                 | 33.4%                | 19.9%            |
|              | disposition but with a case disposition | Case disposition in 0-3 months        | 82.2%   | 125                | 77.3%                | 4.9%             |
|              | case disposition                        | Case disposition rate before trial    | 91.4%   | 139                | 91.8%                | -0.4%            |
|              |                                         |                                       |         |                    |                      |                  |
|              | Disposition rate (include               | es bail cases with case dispositions) | 90.3%   | 915                | 85.7%                | 4.7%             |
| Before Trial |                                         |                                       |         |                    | 47.2%                | 13.9%            |
|              | 71.1%                                   | 605                                   | 62.6%   | 8.5%               |                      |                  |
|              |                                         |                                       |         |                    |                      |                  |
| Trial        | Collapse Rate at Trial <sup>2</sup>     |                                       | 67.3%   | 66                 | 66.9%                | 0.4%             |

BRACEBRIDGE DASHBOARD

DECEMBER 31, 2016 Page 10 of 10

|              | Vari                                                    | Mateia                                 | Jan 16  | - Dec 16           | 2044 Charter Medien* | Change from 2014 |
|--------------|---------------------------------------------------------|----------------------------------------|---------|--------------------|----------------------|------------------|
|              | Key I                                                   | Metric                                 | Percent | Cases <sup>1</sup> | 2014 Cluster Median* | Cluster Median   |
|              | Disposed cases that be                                  | gan in the Bail Phase                  | 36.6%   | 393                | 33.5%                | 3.1%             |
|              | Bail cases with a bail                                  | Total                                  | 47.6%   | 187                | 50.7%                | -3.1%            |
|              | outcome (bail granted                                   | Bail Disposition with 1 appearance     | 51.3%   | 96                 | 52.9%                | -1.5%            |
| Dell         | or bail denied)                                         | Bail Disposition in 1-3 days           | 70.6%   | 132                | 73.8%                | -3.2%            |
| Bail         | D. 7                                                    | Total                                  | 52.4%   | 206                | 49.3%                | 3.1%             |
|              | Bail cases with no bail                                 | Case disposition in 1-3 appearances    | 32.5%   | 67                 | 33.4%                | -0.8%            |
|              | disposition but with a case disposition                 | Case disposition in 0-3 months         | 85.9%   | 177                | 77.3%                | 8.6%             |
|              | case disposition                                        | Case disposition rate before trial     | 93.7%   | 193                | 91.8%                | 1.8%             |
|              |                                                         |                                        |         |                    |                      |                  |
|              | Disposition rate (include                               | es bail cases with case dispositions)  | 90.7%   | 975                | 85.7%                | 5.0%             |
| Before Trial | Disposed within 1-3 app                                 | pearances (net of bench warrant cases) | 40.0%   | 357                | 47.2%                | -7.2%            |
|              | Disposed within 0-3 months (net of bench warrant cases) |                                        |         |                    | 62.6%                | -2.0%            |
|              |                                                         |                                        |         |                    |                      |                  |
| Trial        | rial Collapse Rate at Trial <sup>2</sup>                |                                        |         | 42                 | 66.9%                | -24.9%           |