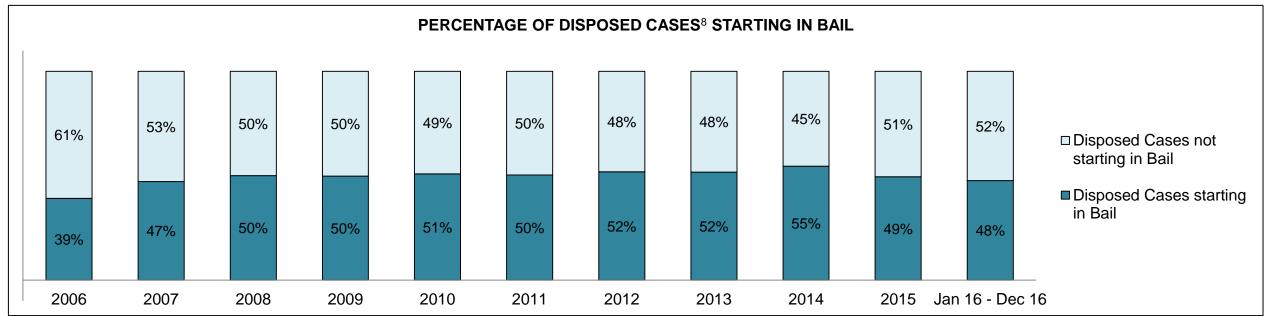

|              | Vov                                     | Matria                                 | Jan 16  | - Dec 16           | 2014 Baseline | Change from 2014 |
|--------------|-----------------------------------------|----------------------------------------|---------|--------------------|---------------|------------------|
|              | Key I                                   | Metric                                 | Percent | Cases <sup>1</sup> | Median*       | Baseline Median  |
|              | Disposed cases that be                  | gan in the Bail Phase                  | 45.3%   | 93,802             | 44.0%         | 1.3%             |
|              | Bail cases with a bail                  | Total                                  | 55.9%   | 52,456             | 56.6%         | -0.7%            |
|              | outcome (bail granted                   | Bail Disposition with 1 appearance     | 53.0%   | 27,793             | 51.4%         | 1.5%             |
| Dail.        | or bail denied)                         | Bail Disposition in 1-3 days           | 71.4%   | 37,465             | 72.5%         | -1.1%            |
| Bail         | Dallara and Marachall                   | Total                                  | 44.1%   | 41,346             | 43.4%         | 0.7%             |
|              | Bail cases with no bail                 | Case disposition in 1-3 appearances    | 31.0%   | 12,799             | 35.0%         | -4.1%            |
|              | disposition but with a case disposition | Case disposition in 0-3 months         | 74.5%   | 30,786             | 76.5%         | -2.0%            |
|              | case disposition                        | Case disposition rate before trial     | 92.3%   | 38,162             | 90.5%         | 1.8%             |
|              |                                         |                                        |         |                    |               |                  |
|              | Disposition rate (include               | es bail cases with case dispositions)  | 86.6%   | 179,464            | 84.3%         | 2.3%             |
| Before Trial | Disposed within 1-3 app                 | pearances (net of bench warrant cases) | 37.7%   | 55,463             | 42.7%         | -5.0%            |
|              | Disposed within 0-3 mo                  | nths (net of bench warrant cases)      | 57.4%   | 84,486             | 61.7%         | -4.3%            |
|              |                                         |                                        |         |                    |               |                  |
| Trial        | Collapse Rate at Trial <sup>2</sup>     |                                        | 66.3%   | 18,371             | 67.5%         | -1.2%            |

### ONTARIO COURT OF JUSTICE CRIMINAL MODERNIZATION COMMITTEE PROVINCIAL DASHBOARD CASES PENDING AS OF DECEMBER 31, 2016

|              | Variable                                | Matu: a                                | Jan 16  | - Dec 16           | 2014 Baseline | Change from 2014 |
|--------------|-----------------------------------------|----------------------------------------|---------|--------------------|---------------|------------------|
|              | ney l                                   | Metric                                 | Percent | Cases <sup>1</sup> | Median*       | Cluster Median   |
|              | Disposed cases that be                  | gan in the Bail Phase                  | 34.1%   | 11,963             | 32.5%         | 1.6%             |
|              | Bail cases with a bail                  | Total                                  | 57.2%   | 6,838              | 53.7%         | 3.5%             |
|              | outcome (bail granted                   | Bail Disposition with 1 appearance     | 51.4%   | 3,515              | 52.5%         | -1.1%            |
| Dell         | or bail denied)                         | Bail Disposition in 1-3 days           | 71.0%   | 4,853              | 72.9%         | -1.9%            |
| Bail         | Ballaca and Marchael                    | Total                                  | 42.8%   | 5,125              | 46.3%         | -3.5%            |
|              | Bail cases with no bail                 | Case disposition in 1-3 appearances    | 32.0%   | 1,640              | 38.7%         | -6.7%            |
|              | disposition but with a case disposition | Case disposition in 0-3 months         | 76.8%   | 3,934              | 79.1%         | -2.3%            |
|              | case disposition                        | Case disposition rate before trial     | 93.7%   | 4,804              | 92.8%         | 0.9%             |
|              |                                         |                                        |         |                    |               |                  |
|              | Disposition rate (include               | es bail cases with case dispositions)  | 88.4%   | 31,008             | 88.7%         | -0.3%            |
| Before Trial | Disposed within 1-3 app                 | pearances (net of bench warrant cases) | 40.9%   | 10,678             | 46.0%         | -5.1%            |
|              | Disposed within 0-3 mo                  | nths (net of bench warrant cases)      | 57.2%   | 14,935             | 60.7%         | -3.5%            |
|              |                                         |                                        |         |                    |               |                  |
| Trial        | Collapse Rate at Trial <sup>2</sup>     |                                        | 63.1%   | 2,570              | 62.3%         | 0.8%             |

# ONTARIO COURT OF JUSTICE CRIMINAL MODERNIZATION COMMITTEE CENTRAL EAST DASHBOARD CASES PENDING AS OF DECEMBER 31, 2016

CENTRAL EAST DASHBOARD

DECEMBER 31, 2016 Page 12 of 12

|          | V                                   | Matuia                                 | Jan 16  | - Dec 16           | 2044 Chroton Modion* | Change from 2014 |
|----------|-------------------------------------|----------------------------------------|---------|--------------------|----------------------|------------------|
|          | Key i                               | Metric                                 | Percent | Cases <sup>1</sup> | 2014 Cluster Median* | Cluster Median   |
|          | Disposed cases that be              | gan in the Bail Phase                  | 36.0%   | 2,761              | 48.0%                | -12.0%           |
|          | Bail cases with a bail              | Total                                  | 51.4%   | 1,419              | 56.0%                | -4.6%            |
|          | outcome (bail granted               | Bail Disposition with 1 appearance     | 45.8%   | 650                | 47.7%                | -1.9%            |
| Da!!     | or bail denied)                     | Bail Disposition in 1-3 days           | 67.6%   | 959                | 70.6%                | -3.0%            |
| Bail     | B 11 11 11 11                       | Total                                  | 48.6%   | 1,342              | 44.0%                | 4.6%             |
|          | Bail cases with no bail             | Case disposition in 1-3 appearances    | 25.3%   | 340                | 35.1%                | -9.8%            |
|          | disposition but with a              | Case disposition in 0-3 months         | 75.1%   | 1,008              | 77.2%                | -2.1%            |
|          | case disposition                    | Case disposition rate before trial     | 93.3%   | 1,252              | 90.7%                | 2.6%             |
|          |                                     |                                        |         |                    |                      |                  |
|          | Disposition rate (include           | es bail cases with case dispositions)  | 89.4%   | 6,857              | 83.6%                | 5.8%             |
| <u> </u> |                                     | pearances (net of bench warrant cases) | 36.8%   | 2,143              | 39.1%                | -2.4%            |
|          | Disposed within 0-3 mo              | nths (net of bench warrant cases)      | 57.3%   | 3,335              | 60.6%                | -3.4%            |
|          |                                     |                                        |         |                    |                      |                  |
| Trial    | Collapse Rate at Trial <sup>2</sup> |                                        | 62.1%   | 502                | 71.0%                | -8.9%            |

BARRIE DASHBOARD

DECEMBER 31, 2016 Page 10 of 10

|              | Mary I                                  | Matria                                | Jan 16  | - Dec 16           | 2044 Charter Medient | Change from 2014 |
|--------------|-----------------------------------------|---------------------------------------|---------|--------------------|----------------------|------------------|
|              | Key i                                   | Metric                                | Percent | Cases <sup>1</sup> | 2014 Cluster Median* | Cluster Median   |
|              | Disposed cases that be                  | gan in the Bail Phase                 | 23.3%   | 236                | 33.5%                | -10.2%           |
|              | Bail cases with a bail                  | Total                                 | 35.6%   | 84                 | 50.7%                | -15.1%           |
|              | outcome (bail granted                   | Bail Disposition with 1 appearance    | 65.5%   | 55                 | 52.9%                | 12.6%            |
| D-U          | or bail denied)                         | Bail Disposition in 1-3 days          | 89.3%   | 75                 | 73.8%                | 15.5%            |
| Bail         |                                         | Total                                 | 64.4%   | 152                | 49.3%                | 15.1%            |
|              | Bail cases with no bail                 | Case disposition in 1-3 appearances   | 53.3%   | 81                 | 33.4%                | 19.9%            |
|              | disposition but with a case disposition | Case disposition in 0-3 months        | 82.2%   | 125                | 77.3%                | 4.9%             |
|              | case disposition                        | Case disposition rate before trial    | 91.4%   | 139                | 91.8%                | -0.4%            |
|              |                                         |                                       |         |                    |                      |                  |
|              | Disposition rate (include               | es bail cases with case dispositions) | 90.3%   | 915                | 85.7%                | 4.7%             |
| Before Trial |                                         |                                       |         |                    | 47.2%                | 13.9%            |
|              | 71.1%                                   | 605                                   | 62.6%   | 8.5%               |                      |                  |
|              |                                         |                                       |         |                    |                      |                  |
| Trial        | Collapse Rate at Trial <sup>2</sup>     |                                       | 67.3%   | 66                 | 66.9%                | 0.4%             |

BRACEBRIDGE DASHBOARD

DECEMBER 31, 2016 Page 10 of 10

|              | Vari                                                    | Mateia                                 | Jan 16  | - Dec 16           | 2044 Charter Medien* | Change from 2014 |
|--------------|---------------------------------------------------------|----------------------------------------|---------|--------------------|----------------------|------------------|
|              | Key I                                                   | Metric                                 | Percent | Cases <sup>1</sup> | 2014 Cluster Median* | Cluster Median   |
|              | Disposed cases that be                                  | gan in the Bail Phase                  | 36.6%   | 393                | 33.5%                | 3.1%             |
|              | Bail cases with a bail                                  | Total                                  | 47.6%   | 187                | 50.7%                | -3.1%            |
|              | outcome (bail granted                                   | Bail Disposition with 1 appearance     | 51.3%   | 96                 | 52.9%                | -1.5%            |
| Dell         | or bail denied)                                         | Bail Disposition in 1-3 days           | 70.6%   | 132                | 73.8%                | -3.2%            |
| Bail         | D. 7                                                    | Total                                  | 52.4%   | 206                | 49.3%                | 3.1%             |
|              | Bail cases with no bail                                 | Case disposition in 1-3 appearances    | 32.5%   | 67                 | 33.4%                | -0.8%            |
|              | disposition but with a case disposition                 | Case disposition in 0-3 months         | 85.9%   | 177                | 77.3%                | 8.6%             |
|              | case disposition                                        | Case disposition rate before trial     | 93.7%   | 193                | 91.8%                | 1.8%             |
|              |                                                         |                                        |         |                    |                      |                  |
|              | Disposition rate (include                               | es bail cases with case dispositions)  | 90.7%   | 975                | 85.7%                | 5.0%             |
| Before Trial | Disposed within 1-3 app                                 | pearances (net of bench warrant cases) | 40.0%   | 357                | 47.2%                | -7.2%            |
|              | Disposed within 0-3 months (net of bench warrant cases) |                                        |         |                    | 62.6%                | -2.0%            |
|              |                                                         |                                        |         |                    |                      |                  |
| Trial        | rial Collapse Rate at Trial <sup>2</sup>                |                                        |         | 42                 | 66.9%                | -24.9%           |