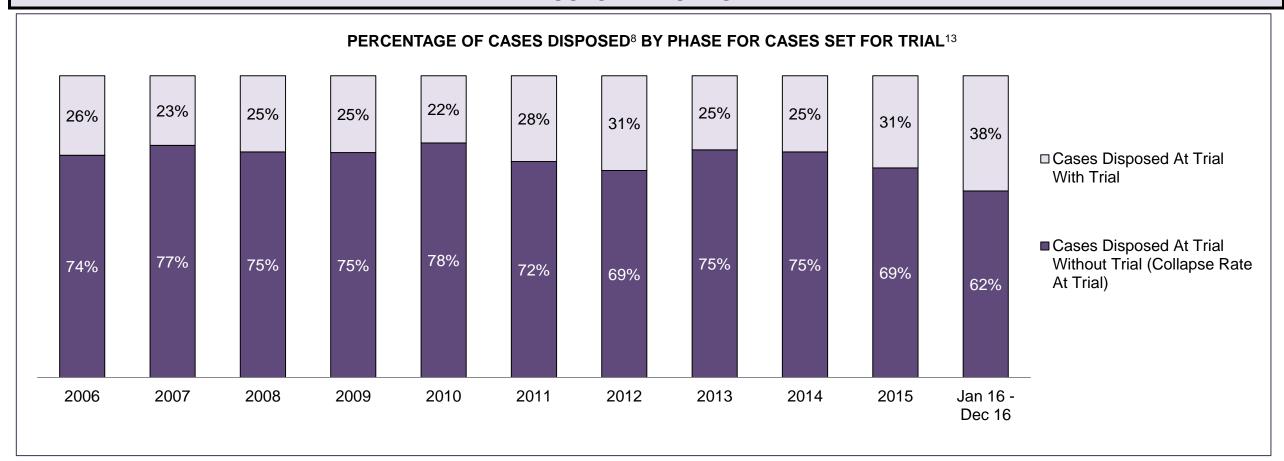

|              | Vov                                     | Matria                                 | Jan 16  | - Dec 16           | 2014 Baseline | Change from 2014 |
|--------------|-----------------------------------------|----------------------------------------|---------|--------------------|---------------|------------------|
|              | Key I                                   | Metric                                 | Percent | Cases <sup>1</sup> | Median*       | Baseline Median  |
|              | Disposed cases that be                  | gan in the Bail Phase                  | 45.3%   | 93,802             | 44.0%         | 1.3%             |
|              | Bail cases with a bail                  | Total                                  | 55.9%   | 52,456             | 56.6%         | -0.7%            |
|              | outcome (bail granted                   | Bail Disposition with 1 appearance     | 53.0%   | 27,793             | 51.4%         | 1.5%             |
| Dail.        | or bail denied)                         | Bail Disposition in 1-3 days           | 71.4%   | 37,465             | 72.5%         | -1.1%            |
| Bail         | Dallara and Marachall                   | Total                                  | 44.1%   | 41,346             | 43.4%         | 0.7%             |
|              | Bail cases with no bail                 | Case disposition in 1-3 appearances    | 31.0%   | 12,799             | 35.0%         | -4.1%            |
|              | disposition but with a case disposition | Case disposition in 0-3 months         | 74.5%   | 30,786             | 76.5%         | -2.0%            |
|              | case disposition                        | Case disposition rate before trial     | 92.3%   | 38,162             | 90.5%         | 1.8%             |
|              |                                         |                                        |         |                    |               |                  |
|              | Disposition rate (include               | es bail cases with case dispositions)  | 86.6%   | 179,464            | 84.3%         | 2.3%             |
| Before Trial | Disposed within 1-3 app                 | pearances (net of bench warrant cases) | 37.7%   | 55,463             | 42.7%         | -5.0%            |
|              | Disposed within 0-3 mo                  | nths (net of bench warrant cases)      | 57.4%   | 84,486             | 61.7%         | -4.3%            |
|              |                                         |                                        |         |                    |               |                  |
| Trial        | Collapse Rate at Trial <sup>2</sup>     |                                        | 66.3%   | 18,371             | 67.5%         | -1.2%            |

### ONTARIO COURT OF JUSTICE CRIMINAL MODERNIZATION COMMITTEE PROVINCIAL DASHBOARD CASES PENDING AS OF DECEMBER 31, 2016

|              | Variable                                | Matu: a                                | Jan 16  | - Dec 16           | 2014 Baseline | Change from 2014 |
|--------------|-----------------------------------------|----------------------------------------|---------|--------------------|---------------|------------------|
|              | ney l                                   | Metric                                 | Percent | Cases <sup>1</sup> | Median*       | Cluster Median   |
|              | Disposed cases that be                  | gan in the Bail Phase                  | 34.1%   | 11,963             | 32.5%         | 1.6%             |
|              | Bail cases with a bail                  | Total                                  | 57.2%   | 6,838              | 53.7%         | 3.5%             |
|              | outcome (bail granted                   | Bail Disposition with 1 appearance     | 51.4%   | 3,515              | 52.5%         | -1.1%            |
| Dell         | or bail denied)                         | Bail Disposition in 1-3 days           | 71.0%   | 4,853              | 72.9%         | -1.9%            |
| Bail         | Ballaca and Marchael                    | Total                                  | 42.8%   | 5,125              | 46.3%         | -3.5%            |
|              | Bail cases with no bail                 | Case disposition in 1-3 appearances    | 32.0%   | 1,640              | 38.7%         | -6.7%            |
|              | disposition but with a case disposition | Case disposition in 0-3 months         | 76.8%   | 3,934              | 79.1%         | -2.3%            |
|              | case disposition                        | Case disposition rate before trial     | 93.7%   | 4,804              | 92.8%         | 0.9%             |
|              |                                         |                                        |         |                    |               |                  |
|              | Disposition rate (include               | es bail cases with case dispositions)  | 88.4%   | 31,008             | 88.7%         | -0.3%            |
| Before Trial | Disposed within 1-3 app                 | pearances (net of bench warrant cases) | 40.9%   | 10,678             | 46.0%         | -5.1%            |
|              | Disposed within 0-3 mo                  | nths (net of bench warrant cases)      | 57.2%   | 14,935             | 60.7%         | -3.5%            |
|              |                                         |                                        |         |                    |               |                  |
| Trial        | Collapse Rate at Trial <sup>2</sup>     |                                        | 63.1%   | 2,570              | 62.3%         | 0.8%             |

# ONTARIO COURT OF JUSTICE CRIMINAL MODERNIZATION COMMITTEE CENTRAL EAST DASHBOARD CASES PENDING AS OF DECEMBER 31, 2016

CENTRAL EAST DASHBOARD

DECEMBER 31, 2016 Page 12 of 12

|          | V                                   | Matuia                                 | Jan 16  | - Dec 16           | 2044 Chroton Modion* | Change from 2014 |
|----------|-------------------------------------|----------------------------------------|---------|--------------------|----------------------|------------------|
|          | Key i                               | Metric                                 | Percent | Cases <sup>1</sup> | 2014 Cluster Median* | Cluster Median   |
|          | Disposed cases that be              | gan in the Bail Phase                  | 36.0%   | 2,761              | 48.0%                | -12.0%           |
|          | Bail cases with a bail              | Total                                  | 51.4%   | 1,419              | 56.0%                | -4.6%            |
|          | outcome (bail granted               | Bail Disposition with 1 appearance     | 45.8%   | 650                | 47.7%                | -1.9%            |
| Da!!     | or bail denied)                     | Bail Disposition in 1-3 days           | 67.6%   | 959                | 70.6%                | -3.0%            |
| Bail     | B 11 11 11 11                       | Total                                  | 48.6%   | 1,342              | 44.0%                | 4.6%             |
|          | Bail cases with no bail             | Case disposition in 1-3 appearances    | 25.3%   | 340                | 35.1%                | -9.8%            |
|          | disposition but with a              | Case disposition in 0-3 months         | 75.1%   | 1,008              | 77.2%                | -2.1%            |
|          | case disposition                    | Case disposition rate before trial     | 93.3%   | 1,252              | 90.7%                | 2.6%             |
|          |                                     |                                        |         |                    |                      |                  |
|          | Disposition rate (include           | es bail cases with case dispositions)  | 89.4%   | 6,857              | 83.6%                | 5.8%             |
| <u> </u> |                                     | pearances (net of bench warrant cases) | 36.8%   | 2,143              | 39.1%                | -2.4%            |
|          | Disposed within 0-3 mo              | nths (net of bench warrant cases)      | 57.3%   | 3,335              | 60.6%                | -3.4%            |
|          |                                     |                                        |         |                    |                      |                  |
| Trial    | Collapse Rate at Trial <sup>2</sup> |                                        | 62.1%   | 502                | 71.0%                | -8.9%            |

BARRIE DASHBOARD

DECEMBER 31, 2016 Page 10 of 10

|              | Mary I                                  | Matria                                | Jan 16  | - Dec 16           | 2044 Charter Medient | Change from 2014 |
|--------------|-----------------------------------------|---------------------------------------|---------|--------------------|----------------------|------------------|
|              | Key i                                   | Metric                                | Percent | Cases <sup>1</sup> | 2014 Cluster Median* | Cluster Median   |
|              | Disposed cases that be                  | gan in the Bail Phase                 | 23.3%   | 236                | 33.5%                | -10.2%           |
|              | Bail cases with a bail                  | Total                                 | 35.6%   | 84                 | 50.7%                | -15.1%           |
|              | outcome (bail granted                   | Bail Disposition with 1 appearance    | 65.5%   | 55                 | 52.9%                | 12.6%            |
| D-U          | or bail denied)                         | Bail Disposition in 1-3 days          | 89.3%   | 75                 | 73.8%                | 15.5%            |
| Bail         |                                         | Total                                 | 64.4%   | 152                | 49.3%                | 15.1%            |
|              | Bail cases with no bail                 | Case disposition in 1-3 appearances   | 53.3%   | 81                 | 33.4%                | 19.9%            |
|              | disposition but with a case disposition | Case disposition in 0-3 months        | 82.2%   | 125                | 77.3%                | 4.9%             |
|              | case disposition                        | Case disposition rate before trial    | 91.4%   | 139                | 91.8%                | -0.4%            |
|              |                                         |                                       |         |                    |                      |                  |
|              | Disposition rate (include               | es bail cases with case dispositions) | 90.3%   | 915                | 85.7%                | 4.7%             |
| Before Trial |                                         |                                       |         |                    | 47.2%                | 13.9%            |
|              | 71.1%                                   | 605                                   | 62.6%   | 8.5%               |                      |                  |
|              |                                         |                                       |         |                    |                      |                  |
| Trial        | Collapse Rate at Trial <sup>2</sup>     |                                       | 67.3%   | 66                 | 66.9%                | 0.4%             |

BRACEBRIDGE DASHBOARD

DECEMBER 31, 2016 Page 10 of 10

|              | Vari                                                    | Mateia                                 | Jan 16  | - Dec 16           | 2044 Charter Medien* | Change from 2014 |
|--------------|---------------------------------------------------------|----------------------------------------|---------|--------------------|----------------------|------------------|
|              | Key I                                                   | Metric                                 | Percent | Cases <sup>1</sup> | 2014 Cluster Median* | Cluster Median   |
|              | Disposed cases that be                                  | gan in the Bail Phase                  | 36.6%   | 393                | 33.5%                | 3.1%             |
|              | Bail cases with a bail                                  | Total                                  | 47.6%   | 187                | 50.7%                | -3.1%            |
|              | outcome (bail granted                                   | Bail Disposition with 1 appearance     | 51.3%   | 96                 | 52.9%                | -1.5%            |
| Dell         | or bail denied)                                         | Bail Disposition in 1-3 days           | 70.6%   | 132                | 73.8%                | -3.2%            |
| Bail         | D. 7                                                    | Total                                  | 52.4%   | 206                | 49.3%                | 3.1%             |
|              | Bail cases with no bail                                 | Case disposition in 1-3 appearances    | 32.5%   | 67                 | 33.4%                | -0.8%            |
|              | disposition but with a case disposition                 | Case disposition in 0-3 months         | 85.9%   | 177                | 77.3%                | 8.6%             |
|              | case disposition                                        | Case disposition rate before trial     | 93.7%   | 193                | 91.8%                | 1.8%             |
|              |                                                         |                                        |         |                    |                      |                  |
|              | Disposition rate (include                               | es bail cases with case dispositions)  | 90.7%   | 975                | 85.7%                | 5.0%             |
| Before Trial | Disposed within 1-3 app                                 | pearances (net of bench warrant cases) | 40.0%   | 357                | 47.2%                | -7.2%            |
|              | Disposed within 0-3 months (net of bench warrant cases) |                                        |         |                    | 62.6%                | -2.0%            |
|              |                                                         |                                        |         |                    |                      |                  |
| Trial        | rial Collapse Rate at Trial <sup>2</sup>                |                                        |         | 42                 | 66.9%                | -24.9%           |