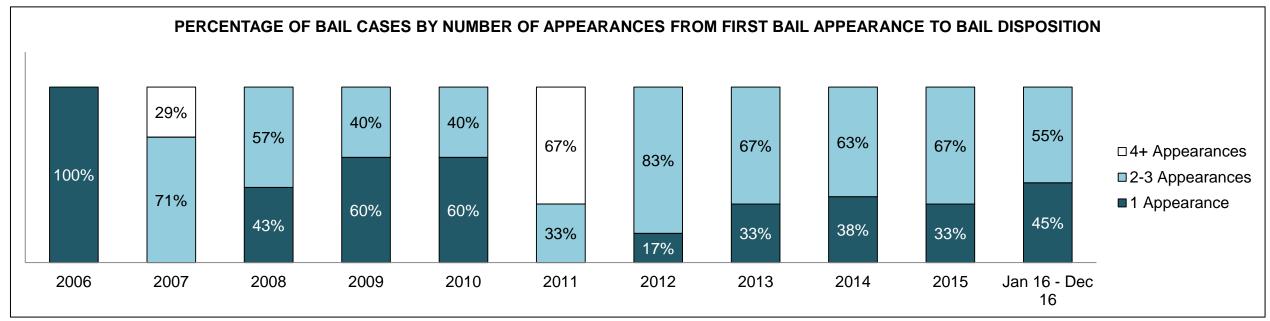

| 23                                          | 27   | 16   | 38   | 22   | 17   | 23   | 14   | 23   | 25   | 22                 |  |
| Other Criminal Code                         | 1                                           | 5    | 4    | 8    | 4    | 7    | 10   | 4    | 7    | 6    | 8                  |  |
| Criminal Code Traffic                       | 28                                          | 22   | 31   | 27   | 25   | 25   | 30   | 17   | 17   | 25   | 35                 |  |
| Federal Statute                             | 14                                          | 31   | 27   | 32   | 34   | 60   | 53   | 40   | 17   | 30   | 40                 |  |

ESPANOLA DASHBOARD

DECEMBER 31, 2016 Page 2 of 10





ESPANOLA DASHBOARD

DECEMBER 31, 2016 Page 3 of 10





ESPANOLA DASHBOARD

DECEMBER 31, 2016 Page 4 of 10



DECEMBER 31, 2016 Page 5 of 10



| Cases Disposed <sup>8</sup> by Phase and Percentage of In-Custody <sup>11</sup> , Out-of-Custody <sup>12</sup> Cases at Case Disposition |      |      |      |      |      |      |      |      |      |      |                    |
|------------------------------------------------------------------------------------------------------------------------------------------|------|------|------|------|------|------|------|------|------|------|--------------------|
| Phases                                                                                                                                   | 2006 | 2007 | 2008 | 2009 | 2010 | 2011 | 2012 | 2013 | 2014 | 2015 | Jan 16 -<br>Dec 16 |
| At Trial Wit