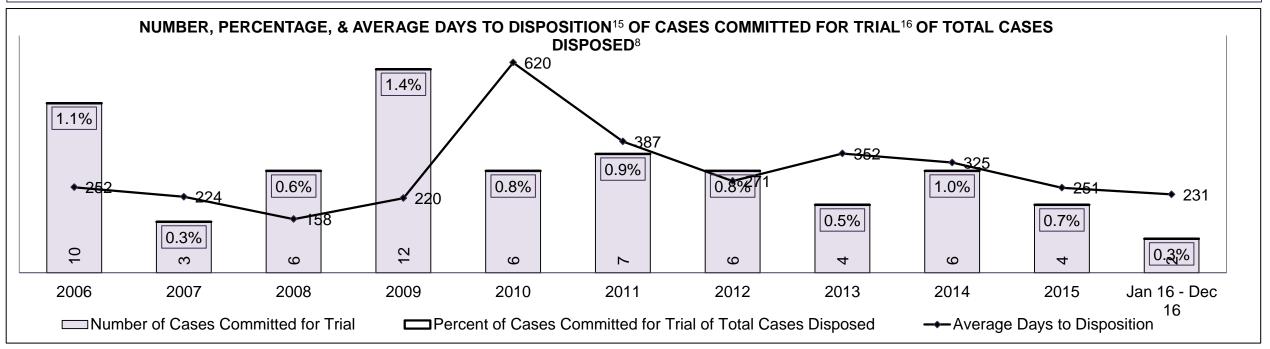

| Cases Disposed <sup>8</sup> by Phase and | Cases Disposed <sup>8</sup> by Phase and Percentage of In-Custody <sup>11</sup> , Out-of-Custody <sup>12</sup> Cases at Case Disposition |         |         |         |         |         |         |         |         |         |                    |  |  |  |  |
|------------------------------------------|------------------------------------------------------------------------------------------------------------------------------------------|---------|---------|---------|---------|---------|---------|---------|---------|---------|--------------------|--|--|--|--|
| Phases                                   | 2006                                                                                                                                     | 2007    | 2008    | 2009    | 2010    | 2011    | 2012    | 2013    | 2014    | 2015    | Jan 16 -<br>Dec 16 |  |  |  |  |
| At Trial With Trial                      | 16,210                                                                                                                                   | 15,719  | 14,924  | 14,281  | 13,333  | 12,913  | 12,507  | 11,635  | 10,711  | 9,759   | 9,325              |  |  |  |  |
| In-Custody                               | 13%                                                                                                                                      | 13%     | 13%     | 14%     | 16%     | 15%     | 17%     | 16%     | 15%     | 15%     | 14%                |  |  |  |  |
| Out-of-Custody                           | 87%                                                                                                                                      | 87%     | 87%     | 86%     | 84%     | 85%     | 83%     | 84%     | 85%     | 85%     | 86%                |  |  |  |  |
| At Trial Without Trial                   | 41,214                                                                                                                                   | 40,223  | 38,567  | 37,885  | 35,859  | 31,139  | 27,205  | 25,048  | 22,226  | 19,582  | 18,371             |  |  |  |  |
| In-Custody                               | 12%                                                                                                                                      | 13%     | 13%     | 13%     | 13%     | 14%     | 15%     | 15%     | 14%     | 14%     | 14%                |  |  |  |  |
| Out-of-Custody                           | 88%                                                                                                                                      | 87%     | 87%     | 87%     | 87%     | 86%     | 85%     | 85%     | 86%     | 86%     | 86%                |  |  |  |  |
| Before Trial                             | 205,218                                                                                                                                  | 214,124 | 216,849 | 217,749 | 225,025 | 212,794 | 207,335 | 194,998 | 177,161 | 175,908 | 179,464            |  |  |  |  |
| In-Custody                               | 25%                                                                                                                                      | 25%     | 26%     | 24%     | 22%     | 22%     | 23%     | 23%     | 22%     | 23%     | 23%                |  |  |  |  |
| Out-of-Custody                           | 75%                                                                                                                                      | 75%     | 74%     | 76%     | 78%     | 78%     | 77%     | 77%     | 78%     | 77%     | 77%                |  |  |  |  |