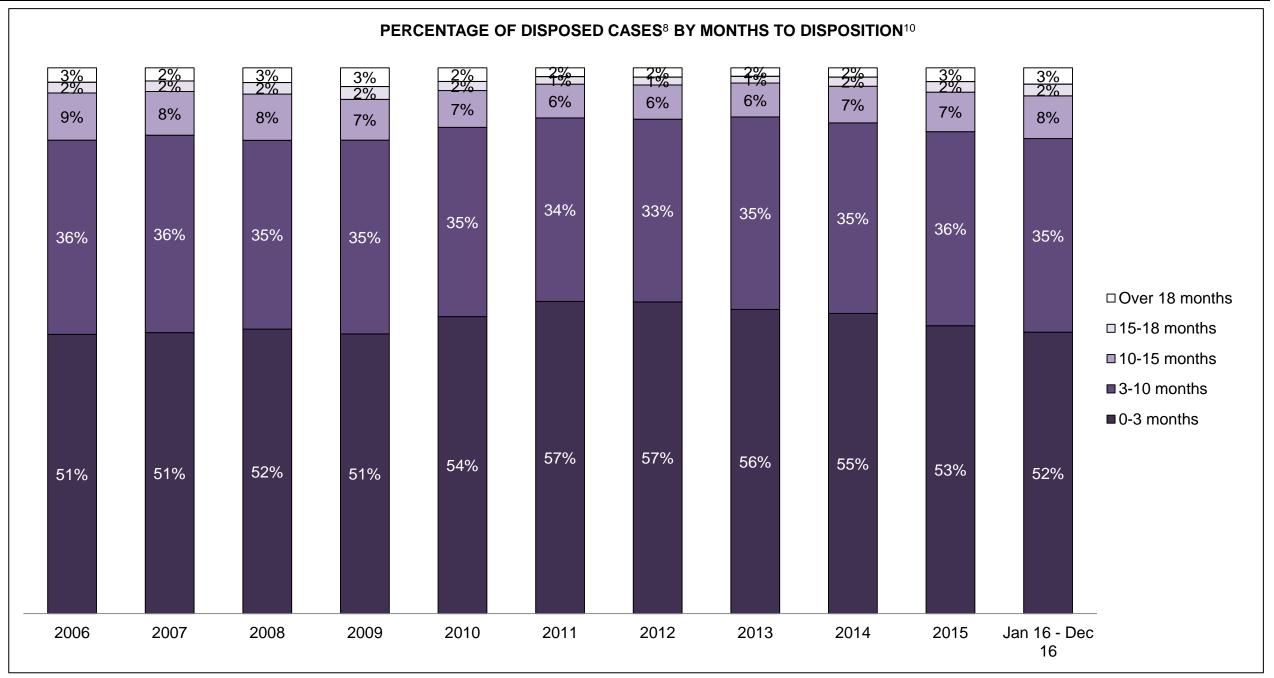

**Note**: Throughout the report, due to rounding up or down, there may exist minor discrepancies in the "Change from Cluster/Baseline Median" values, as well as some percentages may not add up to the total.