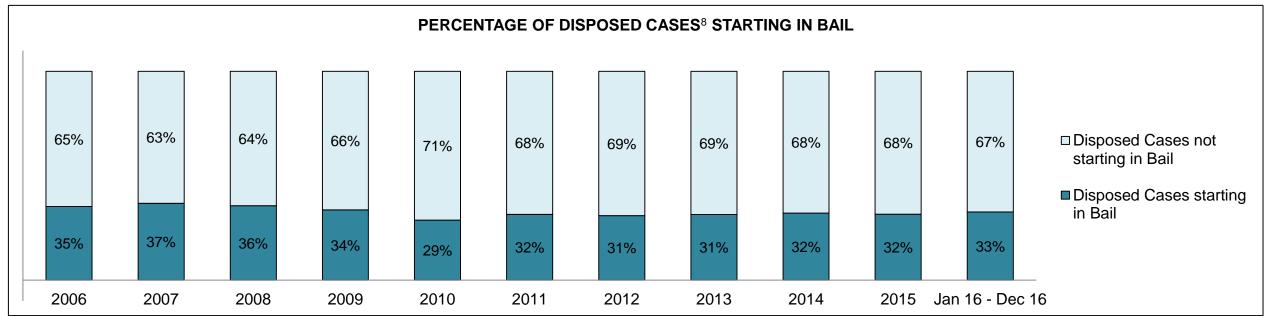

|              | Vov                                     | Matria                                 | Jan 16  | - Dec 16           | 2014 Baseline | Change from 2014 |
|--------------|-----------------------------------------|----------------------------------------|---------|--------------------|---------------|------------------|
|              | Key I                                   | Metric                                 | Percent | Cases <sup>1</sup> | Median*       | Baseline Median  |
|              | Disposed cases that be                  | gan in the Bail Phase                  | 45.3%   | 93,802             | 44.0%         | 1.3%             |
|              | Bail cases with a bail                  | Total                                  | 55.9%   | 52,456             | 56.6%         | -0.7%            |
|              | outcome (bail granted                   | Bail Disposition with 1 appearance     | 53.0%   | 27,793             | 51.4%         | 1.5%             |
| Dail.        | or bail denied)                         | Bail Disposition in 1-3 days           | 71.4%   | 37,465             | 72.5%         | -1.1%            |
| Bail         | Dallara and Marachall                   | Total                                  | 44.1%   | 41,346             | 43.4%         | 0.7%             |
|              | Bail cases with no bail                 | Case disposition in 1-3 appearances    | 31.0%   | 12,799             | 35.0%         | -4.1%            |
|              | disposition but with a case disposition | Case disposition in 0-3 months         | 74.5%   | 30,786             | 76.5%         | -2.0%            |
|              | case disposition                        | Case disposition rate before trial     | 92.3%   | 38,162             | 90.5%         | 1.8%             |
|              |                                         |                                        |         |                    |               |                  |
|              | Disposition rate (include               | es bail cases with case dispositions)  | 86.6%   | 179,464            | 84.3%         | 2.3%             |
| Before Trial | Disposed within 1-3 app                 | pearances (net of bench warrant cases) | 37.7%   | 55,463             | 42.7%         | -5.0%            |
|              | Disposed within 0-3 mo                  | nths (net of bench warrant cases)      | 57.4%   | 84,486             | 61.7%         | -4.3%            |
|              |                                         |                                        |         |                    |               |                  |
| Trial        | Collapse Rate at Trial <sup>2</sup>     |                                        | 66.3%   | 18,371             | 67.5%         | -1.2%            |

### ONTARIO COURT OF JUSTICE CRIMINAL MODERNIZATION COMMITTEE PROVINCIAL DASHBOARD CASES PENDING AS OF DECEMBER 31, 2016

|              | Variable                                | Matu: a                                | Jan 16  | - Dec 16           | 2014 Baseline | Change from 2014 |
|--------------|-----------------------------------------|----------------------------------------|---------|--------------------|---------------|------------------|
|              | ney l                                   | Metric                                 | Percent | Cases <sup>1</sup> | Median*       | Cluster Median   |
|              | Disposed cases that be                  | gan in the Bail Phase                  | 34.1%   | 11,963             | 32.5%         | 1.6%             |
|              | Bail cases with a bail                  | Total                                  | 57.2%   | 6,838              | 53.7%         | 3.5%             |
|              | outcome (bail granted                   | Bail Disposition with 1 appearance     | 51.4%   | 3,515              | 52.5%         | -1.1%            |
| Dell         | or bail denied)                         | Bail Disposition in 1-3 days           | 71.0%   | 4,853              | 72.9%         | -1.9%            |
| Bail         | Ballaca and Marchael                    | Total                                  | 42.8%   | 5,125              | 46.3%         | -3.5%            |
|              | Bail cases with no bail                 | Case disposition in 1-3 appearances    | 32.0%   | 1,640              | 38.7%         | -6.7%            |
|              | disposition but with a case disposition | Case disposition in 0-3 months         | 76.8%   | 3,934              | 79.1%         | -2.3%            |
|              | case disposition                        | Case disposition rate before trial     | 93.7%   | 4,804              | 92.8%         | 0.9%             |
|              |                                         |                                        |         |                    |               |                  |
|              | Disposition rate (include               | es bail cases with case dispositions)  | 88.4%   | 31,008             | 88.7%         | -0.3%            |
| Before Trial | Disposed within 1-3 app                 | pearances (net of bench warrant cases) | 40.9%   | 10,678             | 46.0%         | -5.1%            |
|              | Disposed within 0-3 mo                  | nths (net of bench warrant cases)      | 57.2%   | 14,935             | 60.7%         | -3.5%            |
|              |                                         |                                        |         |                    |               |                  |
| Trial        | Collapse Rate at Trial <sup>2</sup>     |                                        | 63.1%   | 2,570              | 62.3%         | 0.8%             |

# ONTARIO COURT OF JUSTICE CRIMINAL MODERNIZATION COMMITTEE CENTRAL EAST DASHBOARD CASES PENDING AS OF DECEMBER 31, 2016

CENTRAL EAST DASHBOARD

DECEMBER 31, 2016 Page 12 of 12

|          | V                                   | Matuia                                 | Jan 16  | - Dec 16           | 2044 Chroton Modion* | Change from 2014 |
|----------|-------------------------------------|----------------------------------------|---------|--------------------|----------------------|------------------|
|          | Key i                               | Metric                                 | Percent | Cases <sup>1</sup> | 2014 Cluster Median* | Cluster Median   |
|          | Disposed cases that be              | gan in the Bail Phase                  | 36.0%   | 2,761              | 48.0%                | -12.0%           |
|          | Bail cases with a bail              | Total                                  | 51.4%   | 1,419              | 56.0%                | -4.6%            |
|          | outcome (bail granted               | Bail Disposition with 1 appearance     | 45.8%   | 650                | 47.7%                | -1.9%            |
| Da!!     | or bail denied)                     | Bail Disposition in 1-3 days           | 67.6%   | 959                | 70.6%                | -3.0%            |
| Bail     | B 11 11 11 11                       | Total                                  | 48.6%   | 1,342              | 44.0%                | 4.6%             |
|          | Bail cases with no bail             | Case disposition in 1-3 appearances    | 25.3%   | 340                | 35.1%                | -9.8%            |
|          | disposition but with a              | Case disposition in 0-3 months         | 75.1%   | 1,008              | 77.2%                | -2.1%            |
|          | case disposition                    | Case disposition rate before trial     | 93.3%   | 1,252              | 90.7%                | 2.6%             |
|          |                                     |                                        |         |                    |                      |                  |
|          | Disposition rate (include           | es bail cases with case dispositions)  | 89.4%   | 6,857              | 83.6%                | 5.8%             |
| <u> </u> |                                     | pearances (net of bench warrant cases) | 36.8%   | 2,143              | 39.1%                | -2.4%            |
|          | Disposed within 0-3 mo              | nths (net of bench warrant cases)      | 57.3%   | 3,335              | 60.6%                | -3.4%            |
|          |                                     |                                        |         |                    |                      |                  |
| Trial    | Collapse Rate at Trial <sup>2</sup> |                                        | 62.1%   | 502                | 71.0%                | -8.9%            |

BARRIE DASHBOARD

DECEMBER 31, 2016 Page 10 of 10

|              | Mary I                                  | Matria                                | Jan 16  | - Dec 16           | 2044 Charter Medient | Change from 2014 |
|--------------|-----------------------------------------|---------------------------------------|---------|--------------------|----------------------|------------------|
|              | Key i                                   | Metric                                | Percent | Cases <sup>1</sup> | 2014 Cluster Median* | Cluster Median   |
|              | Disposed cases that be                  | gan in the Bail Phase                 | 23.3%   | 236                | 33.5%                | -10.2%           |
|              | Bail cases with a bail                  | Total                                 | 35.6%   | 84                 | 50.7%                | -15.1%           |
|              | outcome (bail granted                   | Bail Disposition with 1 appearance    | 65.5%   | 55                 | 52.9%                | 12.6%            |
| D-U          | or bail denied)                         | Bail Disposition in 1-3 days          | 89.3%   | 75                 | 73.8%                | 15.5%            |
| Bail         |                                         | Total                                 | 64.4%   | 152                | 49.3%                | 15.1%            |
|              | Bail cases with no bail                 | Case disposition in 1-3 appearances   | 53.3%   | 81                 | 33.4%                | 19.9%            |
|              | disposition but with a case disposition | Case disposition in 0-3 months        | 82.2%   | 125                | 77.3%                | 4.9%             |
|              | case disposition                        | Case disposition rate before trial    | 91.4%   | 139                | 91.8%                | -0.4%            |
|              |                                         |                                       |         |                    |                      |                  |
|              | Disposition rate (include               | es bail cases with case dispositions) | 90.3%   | 915                | 85.7%                | 4.7%             |
| Before Trial |                                         |                                       |         |                    | 47.2%                | 13.9%            |
|              | 71.1%                                   | 605                                   | 62.6%   | 8.5%               |                      |                  |
|              |                                         |                                       |         |                    |                      |                  |
| Trial        | Collapse Rate at Trial <sup>2</sup>     |                                       | 67.3%   | 66                 | 66.9%                | 0.4%             |

BRACEBRIDGE DASHBOARD

DECEMBER 31, 2016 Page 10 of 10

|              | Vari                                                    | Mateia                                 | Jan 16  | - Dec 16           | 2044 Charter Medien* | Change from 2014 |
|--------------|---------------------------------------------------------|----------------------------------------|---------|--------------------|----------------------|------------------|
|              | Key I                                                   | Metric                                 | Percent | Cases <sup>1</sup> | 2014 Cluster Median* | Cluster Median   |
|              | Disposed cases that be                                  | gan in the Bail Phase                  | 36.6%   | 393                | 33.5%                | 3.1%             |
|              | Bail cases with a bail                                  | Total                                  | 47.6%   | 187                | 50.7%                | -3.1%            |
|              | outcome (bail granted                                   | Bail Disposition with 1 appearance     | 51.3%   | 96                 | 52.9%                | -1.5%            |
| Dell         | or bail denied)                                         | Bail Disposition in 1-3 days           | 70.6%   | 132                | 73.8%                | -3.2%            |
| Bail         | D. 7                                                    | Total                                  | 52.4%   | 206                | 49.3%                | 3.1%             |
|              | Bail cases with no bail                                 | Case disposition in 1-3 appearances    | 32.5%   | 67                 | 33.4%                | -0.8%            |
|              | disposition but with a case disposition                 | Case disposition in 0-3 months         | 85.9%   | 177                | 77.3%                | 8.6%             |
|              | case disposition                                        | Case disposition rate before trial     | 93.7%   | 193                | 91.8%                | 1.8%             |
|              |                                                         |                                        |         |                    |                      |                  |
|              | Disposition rate (include                               | es bail cases with case dispositions)  | 90.7%   | 975                | 85.7%                | 5.0%             |
| Before Trial | Disposed within 1-3 app                                 | pearances (net of bench warrant cases) | 40.0%   | 357                | 47.2%                | -7.2%            |
|              | Disposed within 0-3 months (net of bench warrant cases) |                                        |         |                    | 62.6%                | -2.0%            |
|              |                                                         |                                        |         |                    |                      |                  |
| Trial        | rial Collapse Rate at Trial <sup>2</sup>                |                                        |         | 42                 | 66.9%                | -24.9%           |