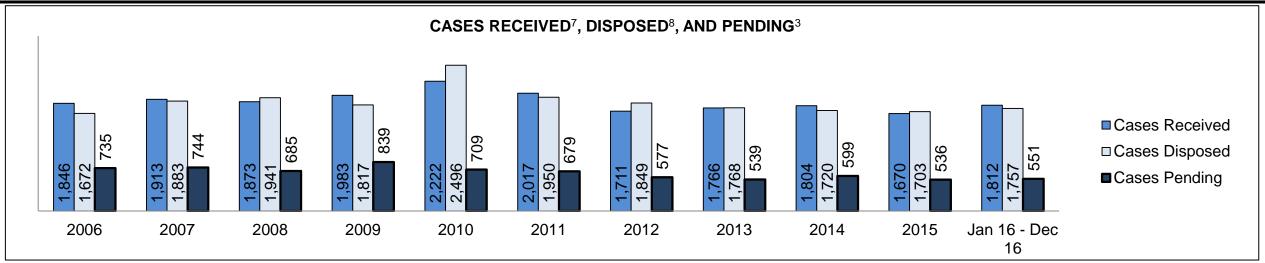

| Cases Disposed <sup>8</sup> by Phase and | Cases Disposed <sup>8</sup> by Phase and Percentage of In-Custody <sup>11</sup> , Out-of-Custody <sup>12</sup> Cases at Case Disposition |         |         |         |         |         |         |         |         |         |                    |  |  |  |  |
|------------------------------------------|------------------------------------------------------------------------------------------------------------------------------------------|---------|---------|---------|---------|---------|---------|---------|---------|---------|--------------------|--|--|--|--|
| Phases                                   | 2006                                                                                                                                     | 2007    | 2008    | 2009    | 2010    | 2011    | 2012    | 2013    | 2014    | 2015    | Jan 16 -<br>Dec 16 |  |  |  |  |
| At Trial With Trial                      | 16,210                                                                                                                                   | 15,719  | 14,924  | 14,281  | 13,333  | 12,913  | 12,507  | 11,635  | 10,711  | 9,759   | 9,325              |  |  |  |  |
| In-Custody                               | 13%                                                                                                                                      | 13%     | 13%     | 14%     | 16%     | 15%     | 17%     | 16%     | 15%     | 15%     | 14%                |  |  |  |  |
| Out-of-Custody                           | 87%                                                                                                                                      | 87%     | 87%     | 86%     | 84%     | 85%     | 83%     | 84%     | 85%     | 85%     | 86%                |  |  |  |  |
| At Trial Without Trial                   | 41,214                                                                                                                                   | 40,223  | 38,567  | 37,885  | 35,859  | 31,139  | 27,205  | 25,048  | 22,226  | 19,582  | 18,371             |  |  |  |  |
| In-Custody                               | 12%                                                                                                                                      | 13%     | 13%     | 13%     | 13%     | 14%     | 15%     | 15%     | 14%     | 14%     | 14%                |  |  |  |  |
| Out-of-Custody                           | 88%                                                                                                                                      | 87%     | 87%     | 87%     | 87%     | 86%     | 85%     | 85%     | 86%     | 86%     | 86%                |  |  |  |  |
| Before Trial                             | 205,218                                                                                                                                  | 214,124 | 216,849 | 217,749 | 225,025 | 212,794 | 207,335 | 194,998 | 177,161 | 175,908 | 179,464            |  |  |  |  |
| In-Custody                               | 25%                                                                                                                                      | 25%     | 26%     | 24%     | 22%     | 22%     | 23%     | 23%     | 22%     | 23%     | 23%                |  |  |  |  |
| Out-of-Custody                           | 75%                                                                                                                                      | 75%     | 74%     | 76%     | 78%     | 78%     | 77%     | 77%     | 78%     | 77%     | 77%                |  |  |  |  |

| Cases Disposed <sup>8</sup> by Phase an | Cases Disposed <sup>8</sup> by Phase and Percentage of In-Custody <sup>11</sup> , Out-of-Custody <sup>12</sup> Cases at Case Disposition |        |        |        |        |        |        |        |        |        |                    |  |  |  |  |
|-----------------------------------------|------------------------------------------------------------------------------------------------------------------------------------------|--------|--------|--------|--------|--------|--------|--------|--------|--------|--------------------|--|--|--|--|
| Phases                                  | 2006                                                                                                                                     | 2007   | 2008   | 2009   | 2010   | 2011   | 2012   | 2013   | 2014   | 2015   | Jan 16 -<br>Dec 16 |  |  |  |  |
| At Trial With Trial                     | 2,403                                                                                                                                    | 2,067  | 1,954  | 2,118  | 1,764  | 1,664  | 1,672  | 1,502  | 1,471  | 1,476  | 1,505              |  |  |  |  |
| In-Custody                              | 10%                                                                                                                                      | 11%    | 10%    | 12%    | 13%    | 12%    | 13%    | 14%    | 11%    | 12%    | 10%                |  |  |  |  |
| Out-of-Custody                          | 90%                                                                                                                                      | 89%    | 90%    | 88%    | 87%    | 88%    | 87%    | 86%    | 89%    | 88%    | 90%                |  |  |  |  |
| At Trial Without Trial                  | 5,019                                                                                                                                    | 4,758  | 4,711  | 4,989  | 4,573  | 3,479  | 3,138  | 2,578  | 2,435  | 2,493  | 2,570              |  |  |  |  |
| In-Custody                              | 10%                                                                                                                                      | 11%    | 11%    | 11%    | 11%    | 13%    | 14%    | 14%    | 13%    | 13%    | 10%                |  |  |  |  |
| Out-of-Custody                          | 90%                                                                                                                                      | 89%    | 89%    | 89%    | 89%    | 87%    | 86%    | 86%    | 87%    | 87%    | 90%                |  |  |  |  |
| Before Trial                            | 34,449                                                                                                                                   | 38,108 | 39,423 | 41,005 | 43,219 | 39,035 | 36,793 | 32,985 | 30,592 | 30,396 | 31,008             |  |  |  |  |
| In-Custody                              | 21%                                                                                                                                      | 21%    | 21%    | 18%    | 18%    | 17%    | 17%    | 18%    | 17%    | 17%    | 17%                |  |  |  |  |
| Out-of-Custody                          | 79%                                                                                                                                      | 79%    | 79%    | 82%    | 82%    | 83%    | 83%    | 82%    | 83%    | 83%    | 83%                |  |  |  |  |