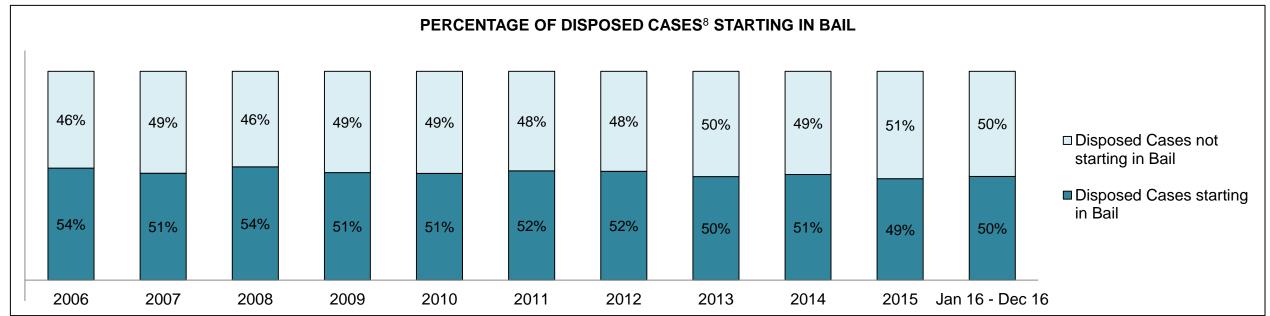

|  |  |
| Crimes Against Property                     | 425  | 416  | 500  | 551  | 397  | 316  | 330  | 331  | 316  | 334  | 366                |  |  |
| Administration of Justice                   | 372  | 401  | 418  | 409  | 419  | 264  | 254  | 265  | 246  | 303  | 396                |  |  |
| Other Criminal Code                         | 89   | 87   | 125  | 154  | 133  | 83   | 81   | 65   | 76   | 89   | 111                |  |  |
| Criminal Code Traffic                       | 173  | 190  | 249  | 212  | 162  | 134  | 131  | 111  | 120  | 123  | 119                |  |  |
| Federal Statute                             | 174  | 213  | 208  | 215  | 186  | 177  | 182  | 167  | 139  | 143  | 167                |  |  |

BRANTFORD DASHBOARD

DECEMBER 31, 2016 Page 2 of 10





BRANTFORD DASHBOARD

DECEMBER 31, 2016 Page 3 of 10





BRANTFORD DASHBOARD

DECEMBER 31, 2016 Page 4 of 10



DECEMBER 31, 2016 Page 5 of 10



| Cases Disposed <sup>8</sup> by Phase and Percentage of In-Custody <sup>11</sup> , Out-of-Custody <sup>12</sup> Cases at Case Disposition |       |       |       |       |       |       |       |       |       |       |                    |  |  |
|------------------------------------------------------------------------------------------------------------------------------------------|-------|-------|-------|-------|-------|-------|-------|-------|-------|-------|--------------------|--|--|
| Phases                                                                                                                                   | 2006  | 2007