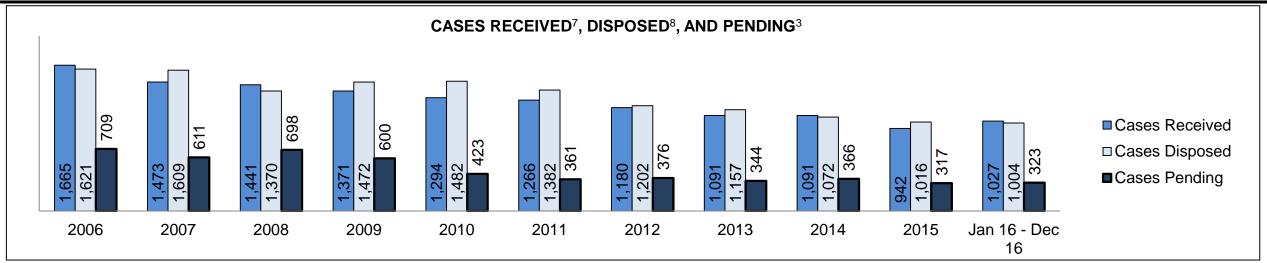

|
| Cases                                    | 15-18 months                                       | 2.2%    | 7                  | 3                                            | 4                                                                     |
|                                          | Over 18 months                                     | 2.5%    | 8                  | 3                                            | 5                                                                     |
| Total                                    |                                                    | 100.0%  | 323                | 275                                          | 48                                                                    |

DECEMBER 31, 2016 Page 1 of 10



| Cases Received <sup>7</sup> by Offence Group |      |      |      |      |      |      |      |      |      |      |                    |
|----------------------------------------------|------|------|------|------|------|------|------|------|------|------|--------------------|
| Offence Group <sup>9</sup>                   | 2006 | 2007 | 2008 | 2009 | 2010 | 2011 | 2012 | 2013 | 2014 | 2015 | Jan 16 -<br>Dec 16 |
| Crimes Against The Person                    | 393  | 386  | 408  | 437  | 372  | 348  | 283  | 289  | 250  | 251  | 315                |
| Crimes Against Property                      | 325  | 271  | 275  | 240  | 284  | 218  | 228  | 161  | 212  | 172  | 161                |
| Administration of Justice                    | 355  | 309  | 289  | 287  | 277  | 282  | 296  |