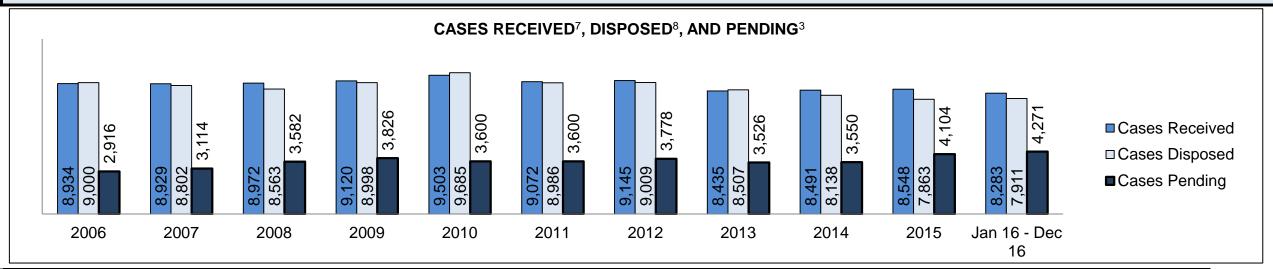

|
| Cases                                    | 15-18 months                           | 5.1%    | 219                | 114                                          | 105                                                                   |
|                                          | Over 18 months                         | 6.2%    | 266                | 126                                          | 140                                                                   |
| Total                                    |                                        | 100.0%  | 4,271              | 3,588                                        | 683                                                                   |

DECEMBER 31, 2016 Page 1 of 10



| Cases Received <sup>7</sup> by Offence Group |       |       |       |       |       |       |       |       |       |       |                    |
|----------------------------------------------|-------|-------|-------|-------|-------|-------|-------|-------|-------|-------|--------------------|
| Offence Group <sup>9</sup>                   | 2006  | 2007  | 2008  | 2009  | 2010  | 2011  | 2012  | 2013  | 2014  | 2015  | Jan 16 -<br>Dec 16 |
| Crimes Against The Person                    | 2,054 | 2,111 | 2,122 | 2,408 | 2,511 | 2,455 | 2,437 | 2,076 | 2,252 | 1,986 | 2,032              |
| Crimes Against Property                      | 1,644 | 1,650 | 1,650 | 1,604 | 1,589 | 1,534 | 1,569 | 1,464 | 1,584 | 1,647 | 1,419              |
| Administration of Justice                    |