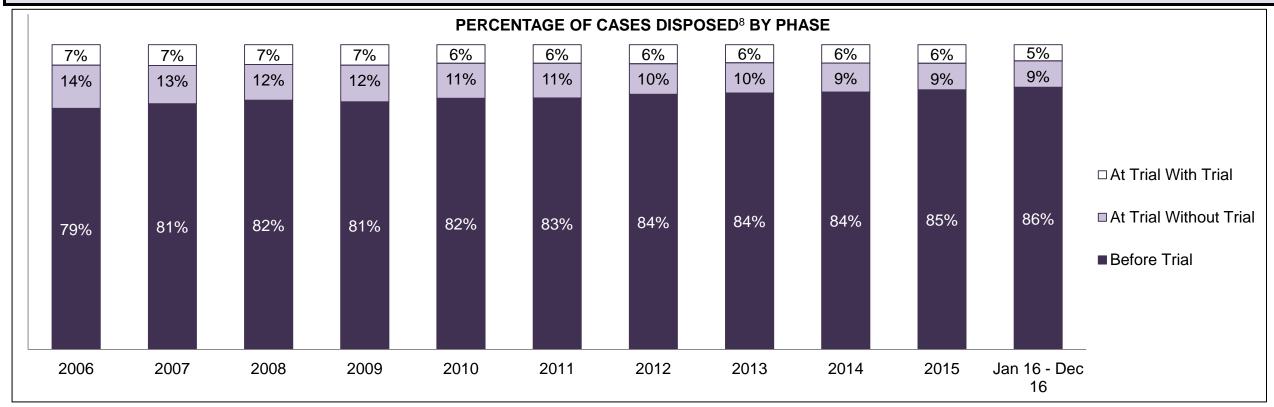

| Cases Disposed <sup>8</sup> by Phase and | Cases Disposed <sup>8</sup> by Phase and Percentage of In-Custody <sup>11</sup> , Out-of-Custody <sup>12</sup> Cases at Case Disposition |         |         |         |         |         |         |         |         |         |                    |  |  |  |  |
|------------------------------------------|------------------------------------------------------------------------------------------------------------------------------------------|---------|---------|---------|---------|---------|---------|---------|---------|---------|--------------------|--|--|--|--|
| Phases                                   | 2006                                                                                                                                     | 2007    | 2008    | 2009    | 2010    | 2011    | 2012    | 2013    | 2014    | 2015    | Jan 16 -<br>Dec 16 |  |  |  |  |
| At Trial With Trial                      | 16,210                                                                                                                                   | 15,719  | 14,924  | 14,281  | 13,333  | 12,913  | 12,507  | 11,635  | 10,711  | 9,759   | 9,325              |  |  |  |  |
| In-Custody                               | 13%                                                                                                                                      | 13%     | 13%     | 14%     | 16%     | 15%     | 17%     | 16%     | 15%     | 15%     | 14%                |  |  |  |  |
| Out-of-Custody                           | 87%                                                                                                                                      | 87%     | 87%     | 86%     | 84%     | 85%     | 83%     | 84%     | 85%     | 85%     | 86%                |  |  |  |  |
| At Trial Without Trial                   | 41,214                                                                                                                                   | 40,223  | 38,567  | 37,885  | 35,859  | 31,139  | 27,205  | 25,048  | 22,226  | 19,582  | 18,371             |  |  |  |  |
| In-Custody                               | 12%                                                                                                                                      | 13%     | 13%     | 13%     | 13%     | 14%     | 15%     | 15%     | 14%     | 14%     | 14%                |  |  |  |  |
| Out-of-Custody                           | 88%                                                                                                                                      | 87%     | 87%     | 87%     | 87%     | 86%     | 85%     | 85%     | 86%     | 86%     | 86%                |  |  |  |  |
| Before Trial                             | 205,218                                                                                                                                  | 214,124 | 216,849 | 217,749 | 225,025 | 212,794 | 207,335 | 194,998 | 177,161 | 175,908 | 179,464            |  |  |  |  |
| In-Custody                               | 25%                                                                                                                                      | 25%     | 26%     | 24%     | 22%     | 22%     | 23%     | 23%     | 22%     | 23%     | 23%                |  |  |  |  |
| Out-of-Custody                           | 75%                                                                                                                                      | 75%     | 74%     | 76%     | 78%     | 78%     | 77%     | 77%     | 78%     | 77%     | 77%                |  |  |  |  |