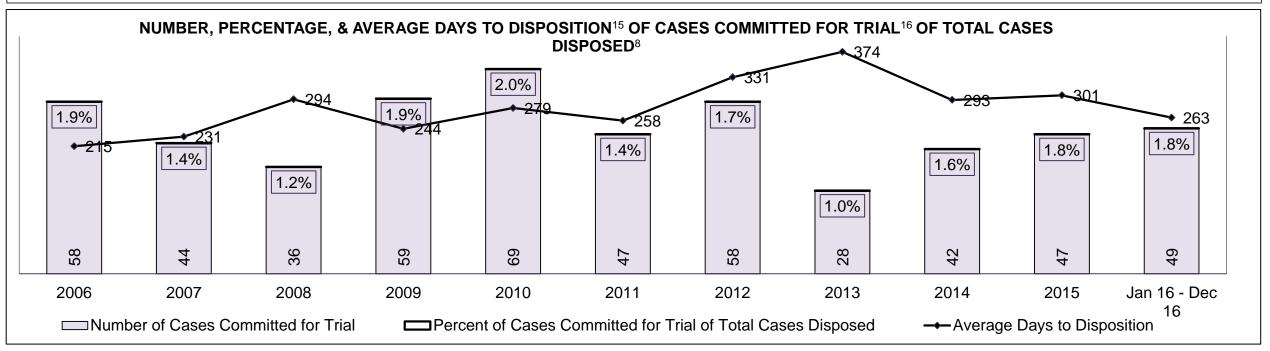

| 11%  | 12%  | 8%   | 10%  | 8%   | 10%  | 9%   | 7%   | 9%   | 9%                 |
| Federal Statute                              | 8%                                                                                                                                      | 7%   | 9%   | 7%   | 6%   | 11%  | 16%  | 11%  | 11%  | 12%  | 13%                |
| Total                                        | 100%                                                                                                                                    | 100% | 100% | 100% | 100% | 100% | 100% | 100% | 100% | 100% | 100%               |

KINGSTON DASHBOARD

DECEMBER 31, 2016 Page 8 of 10





DECEMBER 31, 2016 Page 9 of 10

# ONTARIO COURT OF JUSTICE CRIMINAL MODERNIZATION COMMITTEE KINGSTON DASHBOARD CASES PENDING AS OF DECEMBER 31, 2016



| Pending Cases <sup>3</sup> by Pending Age <sup>6</sup> and Percentage of Pending Cases In-Custody <sup>17</sup> and Out-of-Custody <sup>18</sup> |     |     |     |     |     |     |  |  |  |  |  |
|--------------------------------------------------------------------------------------------------------------------------------------------------|-----|-----|-----|-----|-----|-----|--|--|--|--|--|
| Court Location                                                                                                                                   |     |     |     |     |     |     |  |  |  |  |  |
| KINGSTON