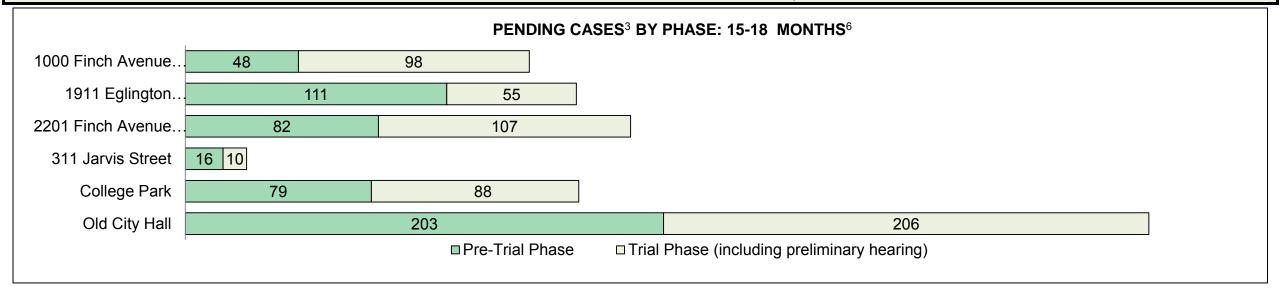

|  |  |  |  |  |
| College Park                                                                                                                                     | 282            | 167             | 564             | 301            | 2,188         | 3,502  |  |  |  |  |  |
| Old City Hall                                                                                                                                    | 794            | 409             | 999             | 528            | 3,614         | 6,344  |  |  |  |  |  |

Note: Please refer to court location dashboards for percentages of In-Custody and Out-of-Custody pending cases

DECEMBER 31, 2016 Page 11 of 12

## ONTARIO COURT OF JUSTICE CRIMINAL MODERNIZATION COMMITTEE TORONTO DASHBOARD CASES PENDING AS OF DECEMBER 31, 2016





TORONTO DASHBOARD

DECEMBER 31, 2016 Page 12 of 12

|                 | Vavi                                    | Mateia                                 | Jan 16 - | Dec 16             | 2044 Chroter Medien* | Change from 2014 |
|-----------------|-----------------------------------------|----------------------------------------|----------|--------------------|----------------------|------------------|
|                 | ney i                                   | Metric                                 | Percent  | Cases <sup>1</sup> | 2014 Cluster Median* | Cluster Median   |
|                 | Disposed cases that be                  | gan in the Bail Phase                  | 52.3%    | 613                | 33.5%                | 18.8%            |
|                 | Bail cases with