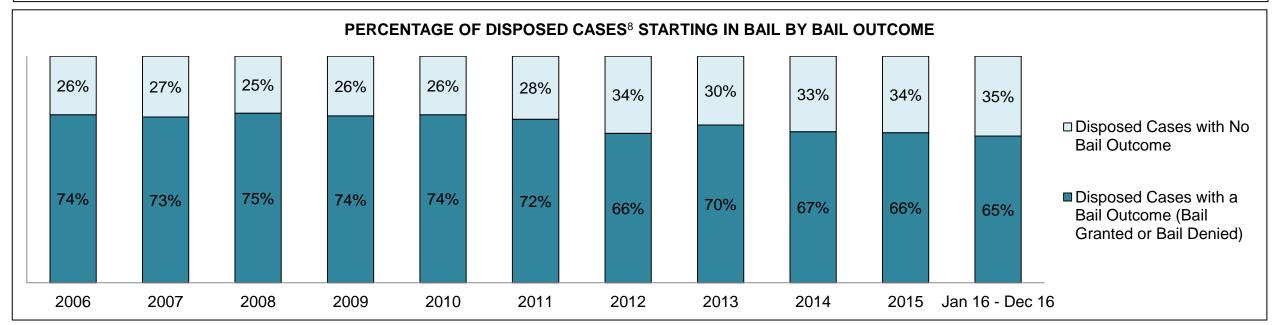

| 724   | 619   | 594   | 528   | 527   | 584   | 482   | 447   | 443   | 517                |  |  |  |  |
| Other Criminal Code                         | 440                                        | 398   | 410   | 341   | 243   | 197   | 233   | 247   | 247   | 211   | 241                |  |  |  |  |
| Criminal Code Traffic                       | 487                                        | 522   | 560   | 558   | 476   | 422   | 413   | 348   | 337   | 299   | 348                |  |  |  |  |
| Federal Statute                             | 93                                         | 122   | 134   | 109   | 104   | 94    | 117   | 140   | 135   | 87    | 141                |  |  |  |  |

1911 EGLINTON AVENUE DASHBOARD

DECEMBER 31, 2016 Page 2 of 10





1911 EGLINTON AVENUE DASHBOARD

DECEMBER 31, 2016 Page 3 of 10





1911 EGLINTON AVENUE DASHBOARD

DECEMBER 31, 2016 Page 4 of 10



DECEMBER 31, 2016 Page 5 of 10



| Phases                 | 2006  | 2007  | 2008  | 2009  | 2010  | 2011  | 2012  | 2013  | 2014  | 2015  | Jan 16 -<br>Dec 16 |
|------------------------|-------|-------|-------|-------|-------|-------|-------|-------|-------|-------|--------------------|
| At Trial With Trial    | 525   | 476   | 477   | 471   | 373   | 417   | 410   | 389   | 324   | 344   | 279                |
| In-Custody             | 16%   | 22%   | 22%   | 27%   | 24%   | 21%   | 24%   | 19%   | 23%   | 15%   | 19%                |
| Out-of-Custody         | 84%   | 78%   | 78%   | 73%   | 76%   | 79%   | 76%   | 81%   | 77%   | 85%   | 81%