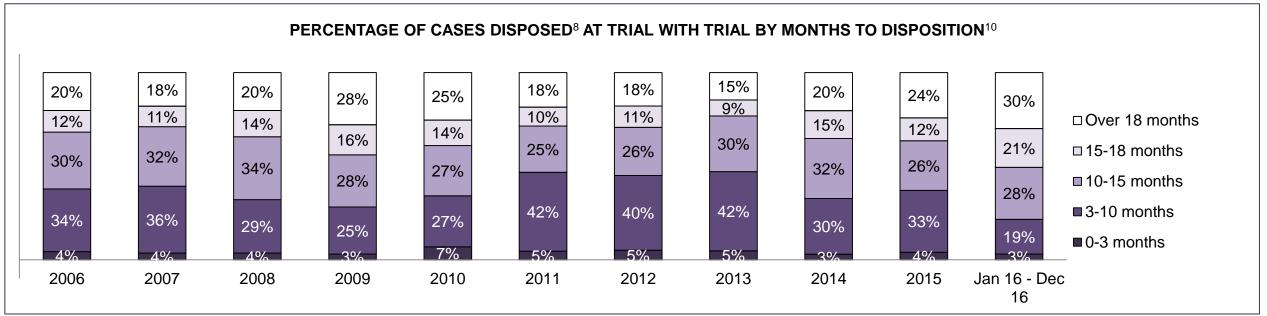

| 26%  | 30%  | 32%  | 30%  | 27%  | 28%  | 25%  | 29%  | 30%  | 33%                |  |  |  |
| Federal Statute                              | 8%                                                                                                                                      | 8%   | 8%   | 11%  | 10%  | 9%   | 10%  | 9%   | 10%  | 11%  | 10%                |  |  |  |
| Total                                        | 100%                                                                                                                                    | 100% | 100% | 100% | 100% | 100% | 100% | 100% | 100% | 100% | 100%               |  |  |  |

NEWMARKET DASHBOARD

DECEMBER 31, 2016 Page 8 of 10





NEWMARKET DASHBOARD

DECEMBER 31, 2016 Page 9 of 10

# ONTARIO COURT OF JUSTICE CRIMINAL MODERNIZATION COMMITTEE NEWMARKET DASHBOARD CASES PENDING AS OF DECEMBER 31, 2016



| Pending Cases <sup>3</sup> by Pending Age <sup>6</sup> and Percentage of Pending Cases In-Custody <sup>17</sup> and Out-of-Custody <sup>18</sup> |     |     |     |     |       |       |  |  |  |  |  |
|--------------------------------------------------------------------------------------------------------------------------------------------------|-----|-----|-----|-----|-------|-------|--|--|--|--|--|
| Court Location Over 18 months 15-18 months 10-15 months 8-10 months 0-8 months Total                                                             |     |     |     |     |       |       |  |  |  |  |  |
| NEWMARKE