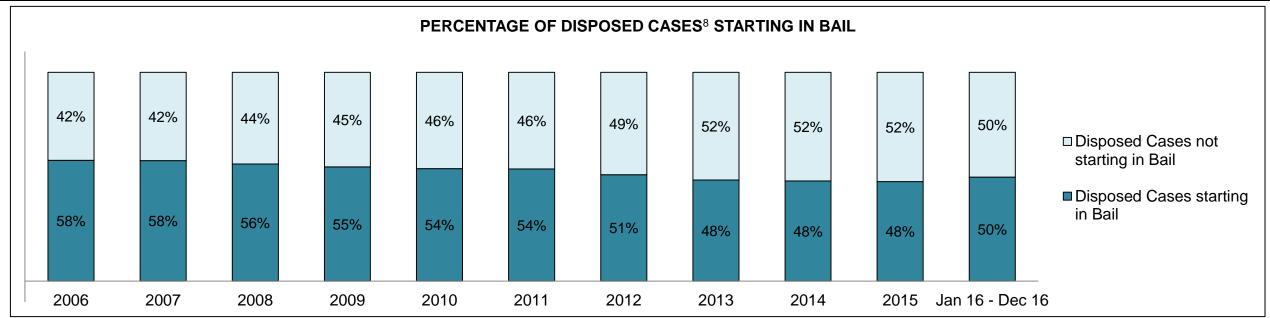

7              |
| Crimes Against Property                     | 492  | 584  | 621  | 602   | 568   | 559   | 609   | 611   | 654   | 784   | 767                |
| Administration of Justice                   | 625  | 635  | 706  | 713   | 625   | 697   | 677   | 728   | 703   | 982   | 1,035              |
| Other Criminal Code                         | 180  | 218  | 200  | 188   | 210   | 194   | 229   | 219   | 229   | 250   | 201                |
| Criminal Code Traffic                       | 277  | 300  | 461  | 459   | 303   | 329   | 338   | 318   | 341   | 349   | 375                |
| Federal Statute                             | 591  | 548  | 705  | 771   | 802   | 693   | 692   | 616   | 561   | 626   | 626                |

HAMILTON DASHBOARD

DECEMBER 31, 2016 Page 2 of 10





HAMILTON DASHBOARD

DECEMBER 31, 2016 Page 3 of 10





HAMILTON DASHBOARD

DECEMBER 31, 2016 Page 4 of 10



DECEMBER 31, 2016 Page 5 of 10



| Cases Disposed <sup>8</sup> by Phase and | Cases Disposed <sup>8</sup> by Phase and Percentage of In-Custody <sup>11</sup> , Out-of-Custody <sup>12</sup> Cases at Case Disposition |       |       |       |       |       |       |       |       |       |                    |
|------------------------------------------|------------------------------------------------------------------------------------------------------------------------------------------|-------|-------|-------|-------|-------|-------|-------|-------|-------|--------------------|
| Phases                                   | 2006