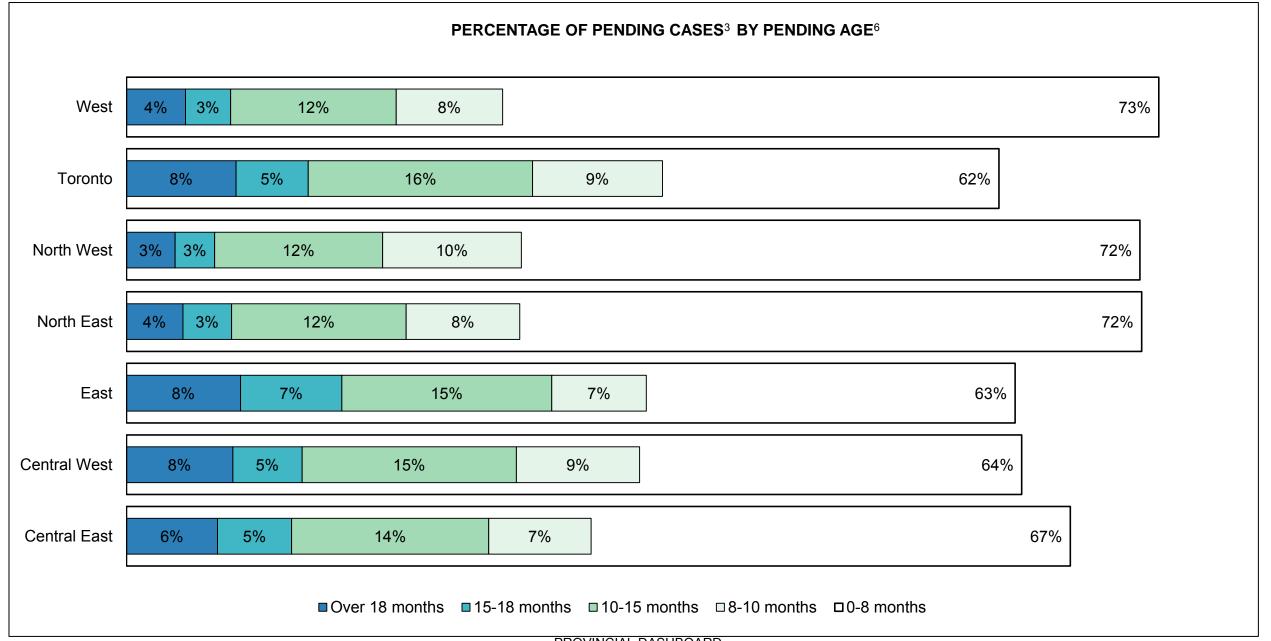

|                    | Cases Pending <sup>3</sup> as of December 31, 2016 | Percent | Cases <sup>1</sup> | Cases in the Pre-Trial<br>Phase <sup>4</sup> | Cases in the Trial Phase <sup>5</sup> (including preliminary hearing) |
|--------------------|----------------------------------------------------|---------|--------------------|----------------------------------------------|-----------------------------------------------------------------------|
|                    | 0-8 months                                         | 66.3%   | 65,711             | 63,613                                       | 2,098                                                                 |
| Age of All Pending | 8-10 months                                        | 8.2%    | 8,114              | 6,494                                        | 1,620                                                                 |
| Cases <sup>6</sup> | 10-15 months                                       | 14.2%   | 14,105             | 8,289                                        | 5,816                                                                 |
| Cases              | 15-18 months                                       | 4.8%    | 4,762              | 2,045                                        | 2,717                                                                 |
|                    | Over 18 months                                     | 6.5%    | 6,462              | 2,478                                        | 3,984                                                                 |
| Total              |                                                    | 100.0%  | 99,154             | 82,919                                       | 16,235                                                                |

# ONTARIO COURT OF JUSTICE CRIMINAL MODERNIZATION COMMITTEE PROVINCIAL DASHBOARD CASES PENDING AS OF DECEMBER 31, 2016

**CASES PENDING AS OF DECEMBER 31, 2016** 

| Court Region   | Over 18 months | 15-18 months | 10-15 months | 8-10 months | 0-8 months | Total  |
|----------------|----------------|--------------|--------------|-------------|------------|--------|
| West           | 706            | 539          | 1,981        | 1,271       | 12,343     | 16,840 |
| In-Custody     | 12%            | 10%          | 11%          | 12%         | 16%        | 15%    |
| Out-of-Custody | 88%            | 90%          | 89%          | 88%         | 84%        | 85%    |
| Toronto        | 1,673          | 1,103        | 3,423        | 1,982       | 13,317     | 21,498 |
| In-Custody     | 16%            | 14%          | 14%          | 16%         | 16%        | 15%    |
| Out-of-Custody | 84%            | 86%          | 86%          | 84%         | 84%        | 85%    |
| North West     | 151            | 123          | 521          | 431         | 3,146      | 4,372  |
| In-Custody     | 17%            | 9%           | 15%          | 13%         | 18%        | 17%    |
| Out-of-Custody | 83%            | 91%          | 85%          | 87%         | 82%        | 83%    |
| North East     | 260            | 224          | 803          | 523         | 4,671      | 6,481  |
| In-Custody     | 9%             | 9%           | 9%           | 13%         | 14%        | 13%    |
| Out-of-Custody | 91%            | 91%          | 91%          | 87%         | 86%        | 87%    |
| East           | 943            | 837          | 1,733        | 782         | 7,341      | 11,636 |
| In-Custody     | 12%            | 8%           | 9%           | 11%         | 14%        | 13%    |
| Out-of-Custody | 88%            | 92%          | 91%          | 89%         | 86%        | 87%    |
| Central West   | 1,731          | 1,126        | 3,485        | 2,004       | 14,559     | 22,905 |
| In-Custody     | 9%             | 10%          | 9%           | 9%          | 13%        | 12%    |
| Out-of-Custody | 91%            | 90%          | 91%          | 91%         | 87%        | 88%    |
| Central East   | 998            | 810          | 2,159        | 1,121       | 10,334     | 15,422 |
| In-Custody     | 6%             | 4%           | 4%           | 8%          | 10%        | 8%     |
| Out-of-Custody | 94%            | 96%          | 96%          | 92%         | 90%        | 92%    |
| Provincial     | 6,468          | 4,768        | 14,111       | 8,120       | 65,717     | 99,154 |
| In-Custody     | 11%            | 10%          | 10%          | 12%         | 14%        | 13%    |
| Out-of-Custody | 89%            | 90%          | 90%          | 88%         | 86%        | 87%    |