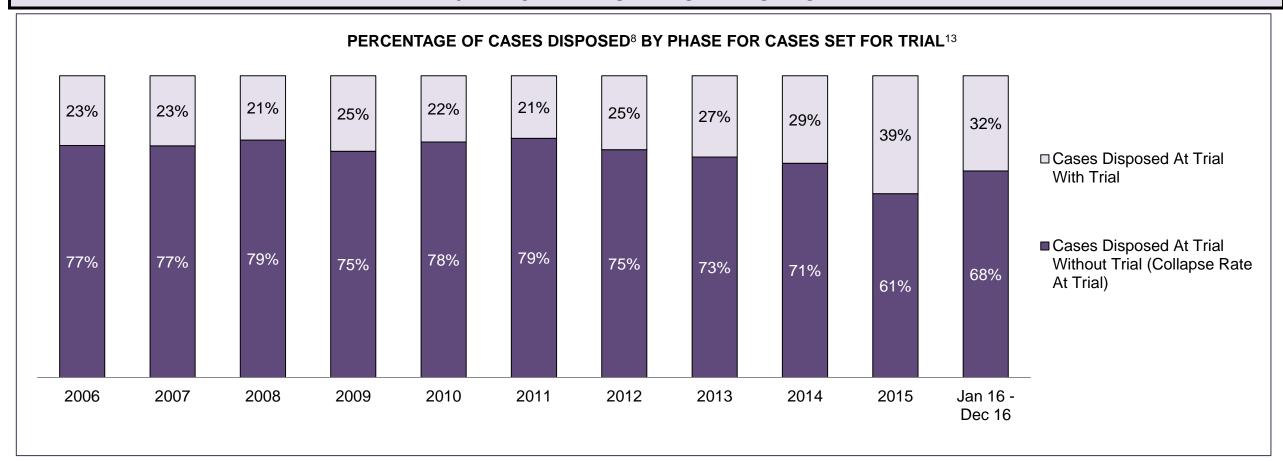

| Cases Disposed <sup>8</sup> by Phase and | Cases Disposed <sup>8</sup> by Phase and Percentage of In-Custody <sup>11</sup> , Out-of-Custody <sup>12</sup> Cases at Case Disposition |         |         |         |         |         |         |         |         |         |                    |  |  |  |  |
|------------------------------------------|------------------------------------------------------------------------------------------------------------------------------------------|---------|---------|---------|---------|---------|---------|---------|---------|---------|--------------------|--|--|--|--|
| Phases                                   | 2006                                                                                                                                     | 2007    | 2008    | 2009    | 2010    | 2011    | 2012    | 2013    | 2014    | 2015    | Jan 16 -<br>Dec 16 |  |  |  |  |
| At Trial With Trial                      | 16,210                                                                                                                                   | 15,719  | 14,924  | 14,281  | 13,333  | 12,913  | 12,507  | 11,635  | 10,711  | 9,759   | 9,325              |  |  |  |  |
| In-Custody                               | 13%                                                                                                                                      | 13%     | 13%     | 14%     | 16%     | 15%     | 17%     | 16%     | 15%     | 15%     | 14%                |  |  |  |  |
| Out-of-Custody                           | 87%                                                                                                                                      | 87%     | 87%     | 86%     | 84%     | 85%     | 83%     | 84%     | 85%     | 85%     | 86%                |  |  |  |  |
| At Trial Without Trial                   | 41,214                                                                                                                                   | 40,223  | 38,567  | 37,885  | 35,859  | 31,139  | 27,205  | 25,048  | 22,226  | 19,582  | 18,371             |  |  |  |  |
| In-Custody                               | 12%                                                                                                                                      | 13%     | 13%     | 13%     | 13%     | 14%     | 15%     | 15%     | 14%     | 14%     | 14%                |  |  |  |  |
| Out-of-Custody                           | 88%                                                                                                                                      | 87%     | 87%     | 87%     | 87%     | 86%     | 85%     | 85%     | 86%     | 86%     | 86%                |  |  |  |  |
| Before Trial                             | 205,218                                                                                                                                  | 214,124 | 216,849 | 217,749 | 225,025 | 212,794 | 207,335 | 194,998 | 177,161 | 175,908 | 179,464            |  |  |  |  |
| In-Custody                               | 25%                                                                                                                                      | 25%     | 26%     | 24%     | 22%     | 22%     | 23%     | 23%     | 22%     | 23%     | 23%                |  |  |  |  |
| Out-of-Custody                           | 75%                                                                                                                                      | 75%     | 74%     | 76%     | 78%     | 78%     | 77%     | 77%     | 78%     | 77%     | 77%                |  |  |  |  |