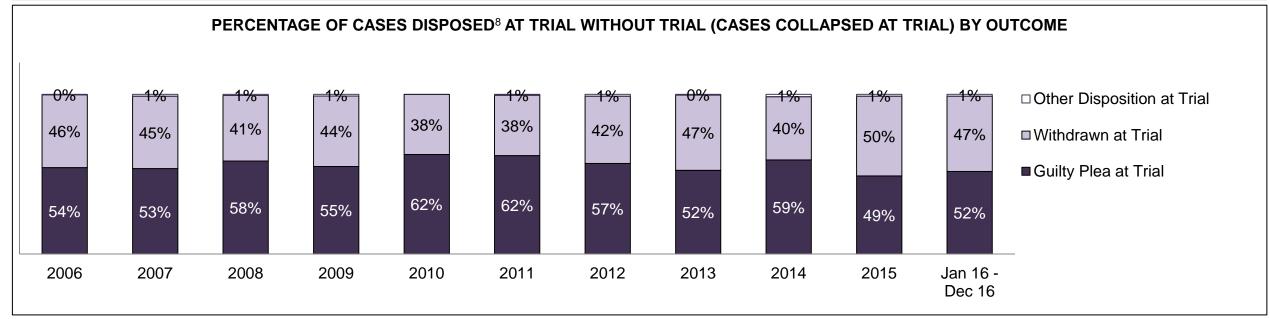

| Cases Disposed <sup>8</sup> by Phase and | Cases Disposed <sup>8</sup> by Phase and Percentage of In-Custody <sup>11</sup> , Out-of-Custody <sup>12</sup> Cases at Case Disposition |         |         |         |         |         |         |         |         |         |                    |  |  |  |  |
|------------------------------------------|------------------------------------------------------------------------------------------------------------------------------------------|---------|---------|---------|---------|---------|---------|---------|---------|---------|--------------------|--|--|--|--|
| Phases                                   | 2006                                                                                                                                     | 2007    | 2008    | 2009    | 2010    | 2011    | 2012    | 2013    | 2014    | 2015    | Jan 16 -<br>Dec 16 |  |  |  |  |
| At Trial With Trial                      | 16,210                                                                                                                                   | 15,719  | 14,924  | 14,281  | 13,333  | 12,913  | 12,507  | 11,635  | 10,711  | 9,759   | 9,325              |  |  |  |  |
| In-Custody                               | 13%                                                                                                                                      | 13%     | 13%     | 14%     | 16%     | 15%     | 17%     | 16%     | 15%     | 15%     | 14%                |  |  |  |  |
| Out-of-Custody                           | 87%                                                                                                                                      | 87%     | 87%     | 86%     | 84%     | 85%     | 83%     | 84%     | 85%     | 85%     | 86%                |  |  |  |  |
| At Trial Without Trial                   | 41,214                                                                                                                                   | 40,223  | 38,567  | 37,885  | 35,859  | 31,139  | 27,205  | 25,048  | 22,226  | 19,582  | 18,371             |  |  |  |  |
| In-Custody                               | 12%                                                                                                                                      | 13%     | 13%     | 13%     | 13%     | 14%     | 15%     | 15%     | 14%     | 14%     | 14%                |  |  |  |  |
| Out-of-Custody                           | 88%                                                                                                                                      | 87%     | 87%     | 87%     | 87%     | 86%     | 85%     | 85%     | 86%     | 86%     | 86%                |  |  |  |  |
| Before Trial                             | 205,218                                                                                                                                  | 214,124 | 216,849 | 217,749 | 225,025 | 212,794 | 207,335 | 194,998 | 177,161 | 175,908 | 179,464            |  |  |  |  |
| In-Custody                               | 25%                                                                                                                                      | 25%     | 26%     | 24%     | 22%     | 22%     | 23%     | 23%     | 22%     | 23%     | 23%                |  |  |  |  |
| Out-of-Custody                           | 75%                                                                                                                                      | 75%     | 74%     | 76%     | 78%     | 78%     | 77%     | 77%     | 78%     | 77%     | 77%                |  |  |  |  |