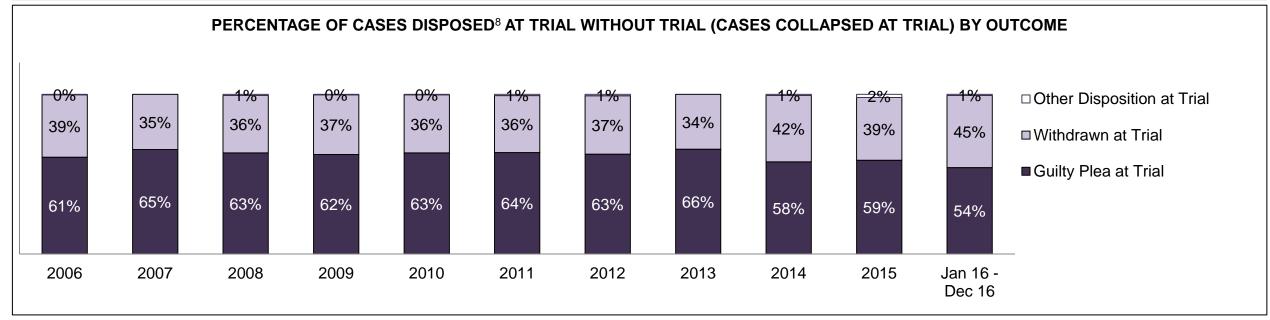

|  |
| Before Trial                                                                                                                             | 1,834 | 1,899 | 1,908 | 1,979 | 2,324 | 2,212 | 2,249 | 2,153 | 1,874 | 1,979 | 2,217              |  |
| In-Custody                                                                                                                               | 27%   | 26%   | 27%   | 27%   | 29%   | 29%   | 34%   | 37%   | 30%   | 29%   | 33%                |  |
| Out-of-Custody                                                                                                                           | 73%   | 74%   | 73%   | 73%   | 71%   | 71%   | 66%   | 63%   | 70%   | 71%   | 67%                |  |

TIMMINS DASHBOARD

DECEMBER 31, 2016 Page 6 of 10





TIMMINS DASHBOARD

DECEMBER 31, 2016 Page 7 of 10



| Percentage of Cases Disposed <sup>8</sup> At Trial Without Trial (Collapse Rate At Trial <sup>2</sup> ) by Offence Group At Disposition |      |      |      |      |      |      |      |      |      |      |                    |  |
|-----------------------------------------------------------------------------------------------------------------------------------------|------|------|------|------|------|------|------|------|------|------|--------------------|--|
| Offence Group at Disposition <sup>14</sup>                                                                                              | 2006 | 2007 | 2008 | 2009 | 2010 | 2011 | 2012 | 2013 | 2014 | 2015 | Jan 16 -<br>Dec 16 |  |
| Crimes Against The Person