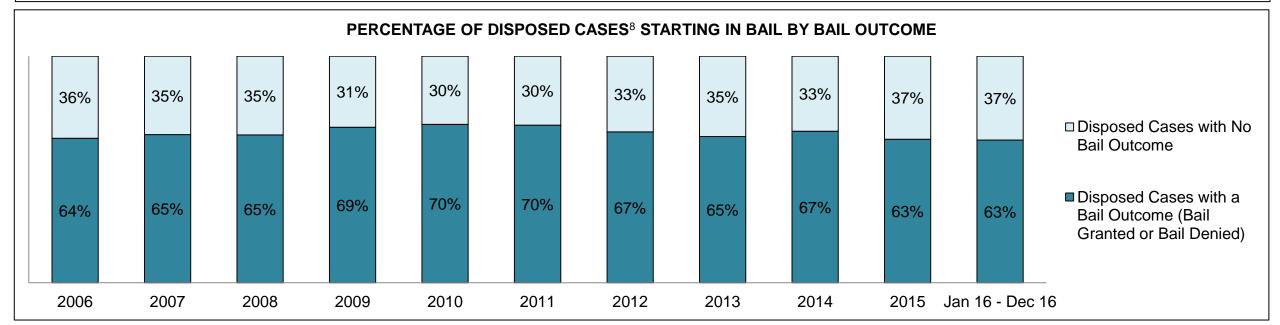

|              | Vov                                     | Matria                                 | Jan 16  | - Dec 16           | 2014 Baseline | Change from 2014 |
|--------------|-----------------------------------------|----------------------------------------|---------|--------------------|---------------|------------------|
|              | Key I                                   | Metric                                 | Percent | Cases <sup>1</sup> | Median*       | Baseline Median  |
|              | Disposed cases that be                  | gan in the Bail Phase                  | 45.3%   | 93,802             | 44.0%         | 1.3%             |
|              | Bail cases with a bail                  | Total                                  | 55.9%   | 52,456             | 56.6%         | -0.7%            |
|              | outcome (bail granted                   | Bail Disposition with 1 appearance     | 53.0%   | 27,793             | 51.4%         | 1.5%             |
| Dail.        | or bail denied)                         | Bail Disposition in 1-3 days           | 71.4%   | 37,465             | 72.5%         | -1.1%            |
| Bail         | Dallara and Marachall                   | Total                                  | 44.1%   | 41,346             | 43.4%         | 0.7%             |
|              | Bail cases with no bail                 | Case disposition in 1-3 appearances    | 31.0%   | 12,799             | 35.0%         | -4.1%            |
|              | disposition but with a case disposition | Case disposition in 0-3 months         | 74.5%   | 30,786             | 76.5%         | -2.0%            |
|              | case disposition                        | Case disposition rate before trial     | 92.3%   | 38,162             | 90.5%         | 1.8%             |
|              |                                         |                                        |         |                    |               |                  |
|              | Disposition rate (include               | es bail cases with case dispositions)  | 86.6%   | 179,464            | 84.3%         | 2.3%             |
| Before Trial | Disposed within 1-3 app                 | pearances (net of bench warrant cases) | 37.7%   | 55,463             | 42.7%         | -5.0%            |
|              | Disposed within 0-3 mo                  | nths (net of bench warrant cases)      | 57.4%   | 84,486             | 61.7%         | -4.3%            |
|              |                                         |                                        |         |                    |               |                  |
| Trial        | Collapse Rate at Trial <sup>2</sup>     |                                        | 66.3%   | 18,371             | 67.5%         | -1.2%            |

### ONTARIO COURT OF JUSTICE CRIMINAL MODERNIZATION COMMITTEE PROVINCIAL DASHBOARD CASES PENDING AS OF DECEMBER 31, 2016

|              | Variable                                | Matu: a                                | Jan 16  | - Dec 16           | 2014 Baseline | Change from 2014 |
|--------------|-----------------------------------------|----------------------------------------|---------|--------------------|---------------|------------------|
|              | ney l                                   | Metric                                 | Percent | Cases <sup>1</sup> | Median*       | Cluster Median   |
|              | Disposed cases that be                  | gan in the Bail Phase                  | 34.1%   | 11,963             | 32.5%         | 1.6%             |
|              | Bail cases with a bail                  | Total                                  | 57.2%   | 6,838              | 53.7%         | 3.5%             |
|              | outcome (bail granted                   | Bail Disposition with 1 appearance     | 51.4%   | 3,515              | 52.5%         | -1.1%            |
| Dell         | or bail denied)                         | Bail Disposition in 1-3 days           | 71.0%   | 4,853              | 72.9%         | -1.9%            |
| Bail         | Ballaca and Marchael                    | Total                                  | 42.8%   | 5,125              | 46.3%         | -3.5%            |
|              | Bail cases with no bail                 | Case disposition in 1-3 appearances    | 32.0%   | 1,640              | 38.7%         | -6.7%            |
|              | disposition but with a case disposition | Case disposition in 0-3 months         | 76.8%   | 3,934              | 79.1%         | -2.3%            |
|              | case disposition                        | Case disposition rate before trial     | 93.7%   | 4,804              | 92.8%         | 0.9%             |
|              |                                         |                                        |         |                    |               |                  |
|              | Disposition rate (include               | es bail cases with case dispositions)  | 88.4%   | 31,008             | 88.7%         | -0.3%            |
| Before Trial | Disposed within 1-3 app                 | pearances (net of bench warrant cases) | 40.9%   | 10,678             | 46.0%         | -5.1%            |
|              | Disposed within 0-3 mo                  | nths (net of bench warrant cases)      | 57.2%   | 14,935             | 60.7%         | -3.5%            |
|              |                                         |                                        |         |                    |               |                  |
| Trial        | Collapse Rate at Trial <sup>2</sup>     |                                        | 63.1%   | 2,570              | 62.3%         | 0.8%             |

# ONTARIO COURT OF JUSTICE CRIMINAL MODERNIZATION COMMITTEE CENTRAL EAST DASHBOARD CASES PENDING AS OF DECEMBER 31, 2016

CENTRAL EAST DASHBOARD

DECEMBER 31, 2016 Page 12 of 12

|          | V                                   | Matuia                                 | Jan 16  | - Dec 16           | 2044 Chroton Modion* | Change from 2014 |
|----------|-------------------------------------|----------------------------------------|---------|--------------------|----------------------|------------------|
|          | Key i                               | Metric                                 | Percent | Cases <sup>1</sup> | 2014 Cluster Median* | Cluster Median   |
|          | Disposed cases that be              | gan in the Bail Phase                  | 36.0%   | 2,761              | 48.0%                | -12.0%           |
|          | Bail cases with a bail              | Total                                  | 51.4%   | 1,419              | 56.0%                | -4.6%            |
|          | outcome (bail granted               | Bail Disposition with 1 appearance     | 45.8%   | 650                | 47.7%                | -1.9%            |
| Da!!     | or bail denied)                     | Bail Disposition in 1-3 days           | 67.6%   | 959                | 70.6%                | -3.0%            |
| Bail     | B 11 11 11 11                       | Total                                  | 48.6%   | 1,342              | 44.0%                | 4.6%             |
|          | Bail cases with no bail             | Case disposition in 1-3 appearances    | 25.3%   | 340                | 35.1%                | -9.8%            |
|          | disposition but with a              | Case disposition in 0-3 months         | 75.1%   | 1,008              | 77.2%                | -2.1%            |
|          | case disposition                    | Case disposition rate before trial     | 93.3%   | 1,252              | 90.7%                | 2.6%             |
|          |                                     |                                        |         |                    |                      |                  |
|          | Disposition rate (include           | es bail cases with case dispositions)  | 89.4%   | 6,857              | 83.6%                | 5.8%             |
| <u> </u> |                                     | pearances (net of bench warrant cases) | 36.8%   | 2,143              | 39.1%                | -2.4%            |
|          | Disposed within 0-3 mo              | nths (net of bench warrant cases)      | 57.3%   | 3,335              | 60.6%                | -3.4%            |
|          |                                     |                                        |         |                    |                      |                  |
| Trial    | Collapse Rate at Trial <sup>2</sup> |                                        | 62.1%   | 502                | 71.0%                | -8.9%            |

BARRIE DASHBOARD

DECEMBER 31, 2016 Page 10 of 10

|              | Mary I                                  | Matria                                | Jan 16  | - Dec 16           | 2044 Charter Medient | Change from 2014 |
|--------------|-----------------------------------------|---------------------------------------|---------|--------------------|----------------------|------------------|
|              | Key i                                   | Metric                                | Percent | Cases <sup>1</sup> | 2014 Cluster Median* | Cluster Median   |
|              | Disposed cases that be                  | gan in the Bail Phase                 | 23.3%   | 236                | 33.5%                | -10.2%           |
|              | Bail cases with a bail                  | Total                                 | 35.6%   | 84                 | 50.7%                | -15.1%           |
|              | outcome (bail granted                   | Bail Disposition with 1 appearance    | 65.5%   | 55                 | 52.9%                | 12.6%            |
| D-U          | or bail denied)                         | Bail Disposition in 1-3 days          | 89.3%   | 75                 | 73.8%                | 15.5%            |
| Bail         |                                         | Total                                 | 64.4%   | 152                | 49.3%                | 15.1%            |
|              | Bail cases with no bail                 | Case disposition in 1-3 appearances   | 53.3%   | 81                 | 33.4%                | 19.9%            |
|              | disposition but with a case disposition | Case disposition in 0-3 months        | 82.2%   | 125                | 77.3%                | 4.9%             |
|              | case disposition                        | Case disposition rate before trial    | 91.4%   | 139                | 91.8%                | -0.4%            |
|              |                                         |                                       |         |                    |                      |                  |
|              | Disposition rate (include               | es bail cases with case dispositions) | 90.3%   | 915                | 85.7%                | 4.7%             |
| Before Trial |                                         |                                       |         |                    | 47.2%                | 13.9%            |
|              | 71.1%                                   | 605                                   | 62.6%   | 8.5%               |                      |                  |
|              |                                         |                                       |         |                    |                      |                  |
| Trial        | Collapse Rate at Trial <sup>2</sup>     |                                       | 67.3%   | 66                 | 66.9%                | 0.4%             |

BRACEBRIDGE DASHBOARD

DECEMBER 31, 2016 Page 10 of 10

|              | Vari                                                    | Mateia                                 | Jan 16  | - Dec 16           | 2044 Charter Medien* | Change from 2014 |
|--------------|---------------------------------------------------------|----------------------------------------|---------|--------------------|----------------------|------------------|
|              | Key I                                                   | Metric                                 | Percent | Cases <sup>1</sup> | 2014 Cluster Median* | Cluster Median   |
|              | Disposed cases that be                                  | gan in the Bail Phase                  | 36.6%   | 393                | 33.5%                | 3.1%             |
|              | Bail cases with a bail                                  | Total                                  | 47.6%   | 187                | 50.7%                | -3.1%            |
|              | outcome (bail granted                                   | Bail Disposition with 1 appearance     | 51.3%   | 96                 | 52.9%                | -1.5%            |
| Dell         | or bail denied)                                         | Bail Disposition in 1-3 days           | 70.6%   | 132                | 73.8%                | -3.2%            |
| Bail         | D. 7                                                    | Total                                  | 52.4%   | 206                | 49.3%                | 3.1%             |
|              | Bail cases with no bail                                 | Case disposition in 1-3 appearances    | 32.5%   | 67                 | 33.4%                | -0.8%            |
|              | disposition but with a case disposition                 | Case disposition in 0-3 months         | 85.9%   | 177                | 77.3%                | 8.6%             |
|              | case disposition                                        | Case disposition rate before trial     | 93.7%   | 193                | 91.8%                | 1.8%             |
|              |                                                         |                                        |         |                    |                      |                  |
|              | Disposition rate (include                               | es bail cases with case dispositions)  | 90.7%   | 975                | 85.7%                | 5.0%             |
| Before Trial | Disposed within 1-3 app                                 | pearances (net of bench warrant cases) | 40.0%   | 357                | 47.2%                | -7.2%            |
|              | Disposed within 0-3 months (net of bench warrant cases) |                                        |         |                    | 62.6%                | -2.0%            |
|              |                                                         |                                        |         |                    |                      |                  |
| Trial        | rial Collapse Rate at Trial <sup>2</sup>                |                                        |         | 42                 | 66.9%                | -24.9%           |