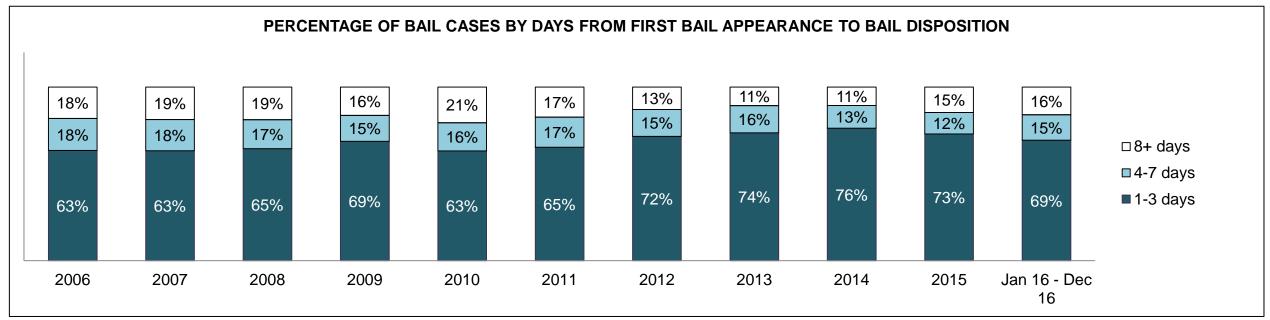

| 973   | 1,020 | 913   | 935   | 832   | 720   | 618  | 690  | 590  | 669   | 651                |
| Administration of Justice                   | 798   | 748   | 649   | 673   | 714   | 566   | 497  | 477  | 616  | 592   | 574                |
| Other Criminal Code                         | 249   | 253   | 300   | 303   | 352   | 286   | 211  | 192  | 207  | 145   | 166                |
| Criminal Code Traffic                       | 818   | 836   | 845   | 681   | 584   | 553   | 545  | 492  | 548  | 541   | 616                |
| Federal Statute                             | 639   | 818   | 723   | 711   | 756   | 633   | 452  | 462  | 484  | 373   | 352                |

OSHAWA DASHBOARD

DECEMBER 31, 2016 Page 2 of 10





OSHAWA DASHBOARD

DECEMBER 31, 2016 Page 3 of 10





OSHAWA DASHBOARD

DECEMBER 31, 2016 Page 4 of 10



DECEMBER 31, 2016 Page 5 of 10



| Cases Disposed <sup>8</sup> by Phase and F | Cases Disposed <sup>8</sup> by Phase and Percentage of In-Custody <sup>11</sup> , Out-of-Custody <sup>12</sup> Cases at Case Disposition |       |        |        |        |        |        |       |       |       |                    |
|--------------------------------------------|------------------------------------------------------------------------------------------------------------------------------------------|-------|--------|--------|--------|--------|--------|-------|-------|-------|--------------------|
| Phases                                     | 2006