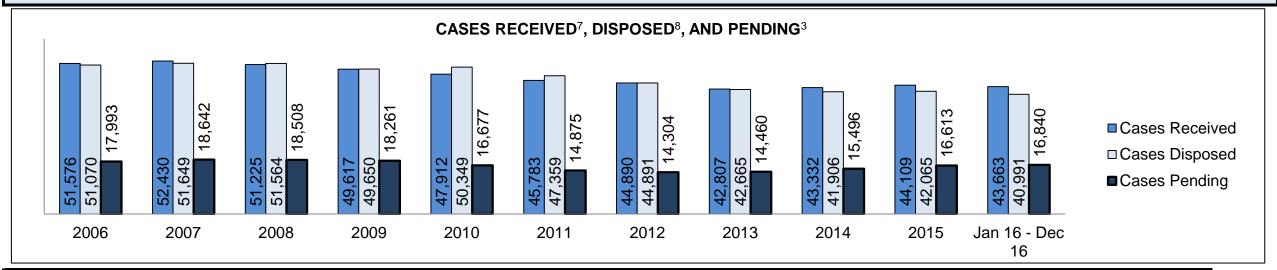

|
| Cases                                    | 15-18 months                                       | 3.2%    | 539                | 247                                          | 292                                                                   |
|                                          | Over 18 months                                     | 4.2%    | 706                | 216                                          | 490                                                                   |
| Total                                    |                                                    | 100.0%  | 16,840             | 14,341                                       | 2,499                                                                 |

DECEMBER 31, 2016 Page 1 of 12



| Cases Received <sup>7</sup> by Offence Group |        |        |        |        |        |        |        |        |        |        |                    |
|----------------------------------------------|--------|--------|--------|--------|--------|--------|--------|--------|--------|--------|--------------------|
| Offence Group <sup>9</sup>                   | 2006   | 2007   | 2008   | 2009   | 2010   | 2011   | 2012   | 2013   | 2014   | 2015   | Jan 16 -<br>Dec 16 |
| Crimes Against The Person                    | 12,144 | 11,898 | 11,651 | 11,698 | 11,427 | 10,930 | 10,487 | 9,422  | 9,085  | 9,200  | 9,395              |
| Crimes Against Property                      | 11,629 | 11,605 | 11,517 | 11,732 | 11,160 | 10,420 | 10,053 | 9,181  | 9,752  | 9,840  | 10,027