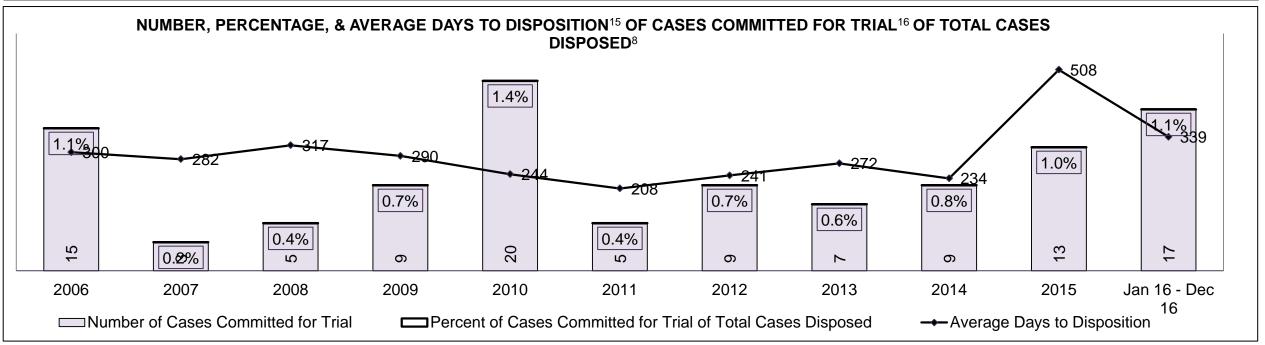

| 25%  | 34%  | 32%  | 29%  | 18%  | 25%  | 20%  | 18%  | 16%  | 12%                |
| Federal Statute                              | 9%                                                                                                                                      | 8%   | 9%   | 10%  | 5%   | 12%  | 8%   | 7%   | 15%  | 18%  | 15%                |
| Total                                        | 100%                                                                                                                                    | 100% | 100% | 100% | 100% | 100% | 100% | 100% | 100% | 100% | 100%               |

WALKERTON DASHBOARD

DECEMBER 31, 2016 Page 8 of 10





DECEMBER 31, 2016 Page 9 of 10

# ONTARIO COURT OF JUSTICE CRIMINAL MODERNIZATION COMMITTEE WALKERTON DASHBOARD CASES PENDING AS OF DECEMBER 31, 2016



| Pending Cases <sup>3</sup> by Pending Age <sup>6</sup> and Percentage of Pending Cases In-Custody <sup>17</sup> and Out-of-Custody <sup>18</sup> |     |     |     |     |     |     |  |  |  |  |  |
|--------------------------------------------------------------------------------------------------------------------------------------------------|-----|-----|-----|-----|-----|-----|--|--|--|--|--|
| Court Location Over 18 months 15-18 months 10-15 months 8-10 months 0-8 months Total                                                             |     |     |     |     |     |     |  |  |  |  |  |
| WALKERTON