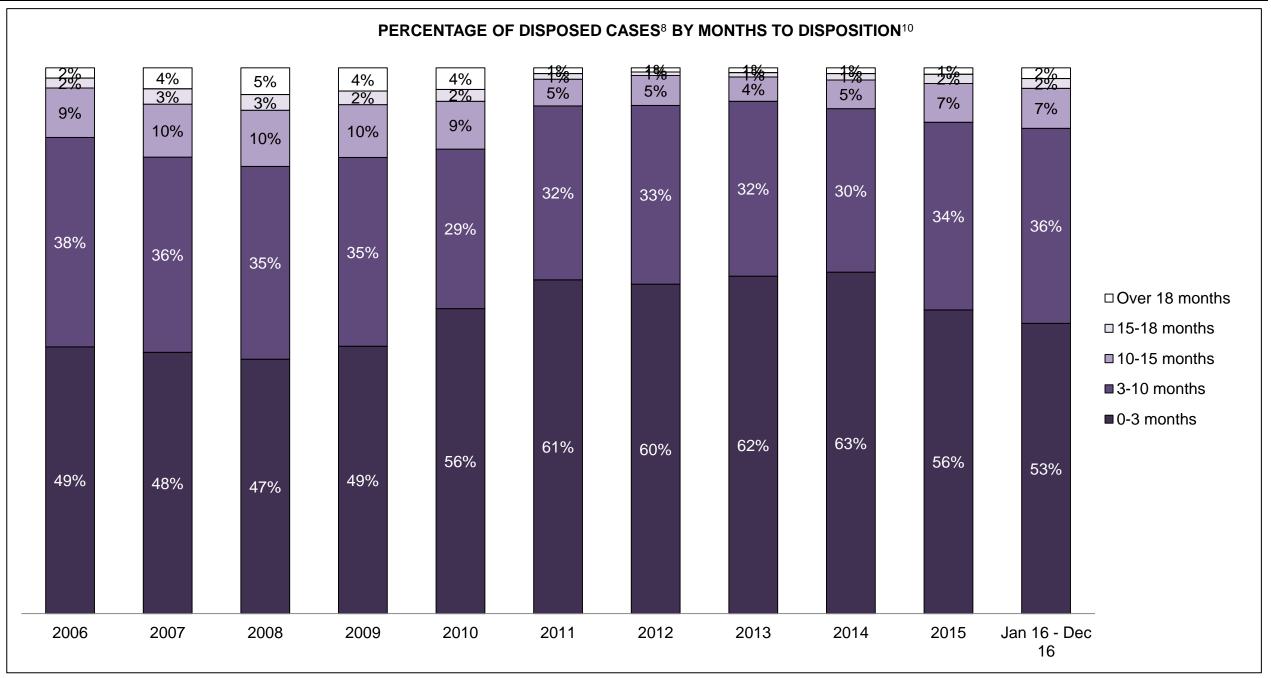

522  | 392  | 359  | 377  | 222  | 216  | 242  | 219  | 231  | 345  | 286                |
| Administration of Justice                   | 575  | 488  | 469  | 305  | 171  | 226  | 227  | 185  | 223  | 282  | 299                |
| Other Criminal Code                         | 104  | 74   | 82   | 72   | 44   | 38   | 39   | 40   | 65   | 52   | 78                 |
| Criminal Code Traffic                       | 319  | 257  | 264  | 215  | 115  | 148  | 140  | 117  | 131  | 134  | 140                |
| Federal Statute                             | 222  | 184  | 215  | 179  | 171  | 183  | 146  | 99   | 164  | 140  | 153                |

PETERBOROUGH DASHBOARD

DECEMBER 31, 2016 Page 2 of 10





DECEMBER 31, 2016 Page 3 of 10





PETERBOROUGH DASHBOARD

DECEMBER 31, 2016 Page 4 of 10



DECEMBER 31, 2016 Page 5 of 10



| Cases Disposed <sup>8</sup> by Phase and Percentage of In-Custody <sup>11</sup> , Out-of-Custody <sup>12</sup> Cases at Case Disposition |       |       |       |       |       |       |       |       |       |       |                    |
|------------------------------------------------------------------------------------------------------------------------------------------|-------|-------|-------|-------|-------|-------|-------|-------|-------|-------|--------------------|
| Phases                                                                                                                                   | 2006  | 2007  | 2008  | 2009  | 2010  | 2011  | 2012  | 2013  | 2014  | 2015  | Jan 16 -<br>Dec 16 |
| At Trial With Trial