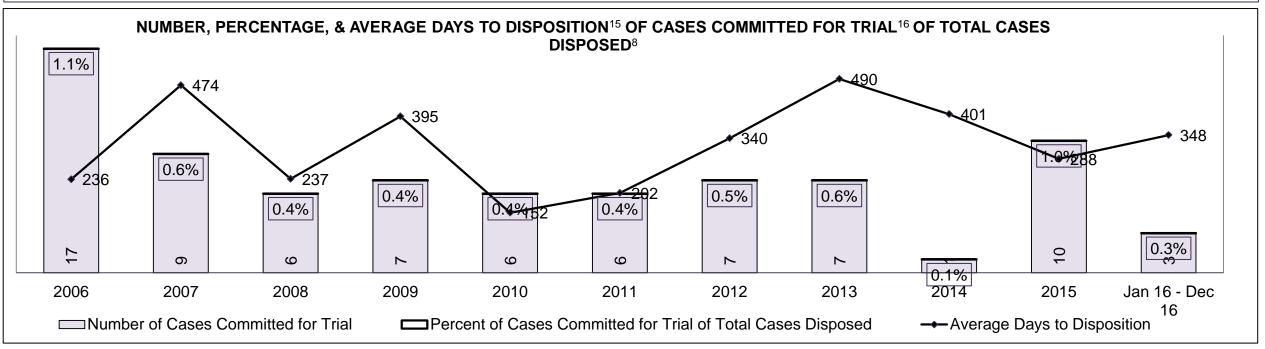

| Cases Disposed <sup>8</sup> by Phase and | Cases Disposed <sup>8</sup> by Phase and Percentage of In-Custody <sup>11</sup> , Out-of-Custody <sup>12</sup> Cases at Case Disposition |         |         |         |         |         |         |         |         |         |                    |  |  |  |  |
|------------------------------------------|------------------------------------------------------------------------------------------------------------------------------------------|---------|---------|---------|---------|---------|---------|---------|---------|---------|--------------------|--|--|--|--|
| Phases                                   | 2006                                                                                                                                     | 2007    | 2008    | 2009    | 2010    | 2011    | 2012    | 2013    | 2014    | 2015    | Jan 16 -<br>Dec 16 |  |  |  |  |
| At Trial With Trial                      | 16,210                                                                                                                                   | 15,719  | 14,924  | 14,281  | 13,333  | 12,913  | 12,507  | 11,635  | 10,711  | 9,759   | 9,325              |  |  |  |  |
| In-Custody                               | 13%                                                                                                                                      | 13%     | 13%     | 14%     | 16%     | 15%     | 17%     | 16%     | 15%     | 15%     | 14%                |  |  |  |  |
| Out-of-Custody                           | 87%                                                                                                                                      | 87%     | 87%     | 86%     | 84%     | 85%     | 83%     | 84%     | 85%     | 85%     | 86%                |  |  |  |  |
| At Trial Without Trial                   | 41,214                                                                                                                                   | 40,223  | 38,567  | 37,885  | 35,859  | 31,139  | 27,205  | 25,048  | 22,226  | 19,582  | 18,371             |  |  |  |  |
| In-Custody                               | 12%                                                                                                                                      | 13%     | 13%     | 13%     | 13%     | 14%     | 15%     | 15%     | 14%     | 14%     | 14%                |  |  |  |  |
| Out-of-Custody                           | 88%                                                                                                                                      | 87%     | 87%     | 87%     | 87%     | 86%     | 85%     | 85%     | 86%     | 86%     | 86%                |  |  |  |  |
| Before Trial                             | 205,218                                                                                                                                  | 214,124 | 216,849 | 217,749 | 225,025 | 212,794 | 207,335 | 194,998 | 177,161 | 175,908 | 179,464            |  |  |  |  |
| In-Custody                               | 25%                                                                                                                                      | 25%     | 26%     | 24%     | 22%     | 22%     | 23%     | 23%     | 22%     | 23%     | 23%                |  |  |  |  |
| Out-of-Custody                           | 75%                                                                                                                                      | 75%     | 74%     | 76%     | 78%     | 78%     | 77%     | 77%     | 78%     | 77%     | 77%                |  |  |  |  |