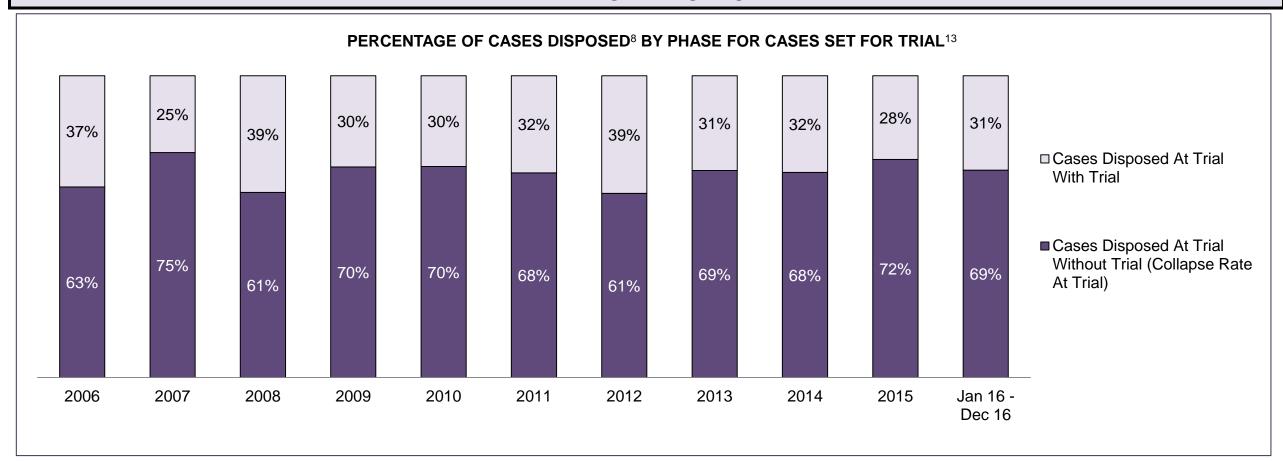

| Cases Disposed <sup>8</sup> by Phase and | Cases Disposed <sup>8</sup> by Phase and Percentage of In-Custody <sup>11</sup> , Out-of-Custody <sup>12</sup> Cases at Case Disposition |         |         |         |         |         |         |         |         |         |                    |  |  |  |  |
|------------------------------------------|------------------------------------------------------------------------------------------------------------------------------------------|---------|---------|---------|---------|---------|---------|---------|---------|---------|--------------------|--|--|--|--|
| Phases                                   | 2006                                                                                                                                     | 2007    | 2008    | 2009    | 2010    | 2011    | 2012    | 2013    | 2014    | 2015    | Jan 16 -<br>Dec 16 |  |  |  |  |
| At Trial With Trial                      | 16,210                                                                                                                                   | 15,719  | 14,924  | 14,281  | 13,333  | 12,913  | 12,507  | 11,635  | 10,711  | 9,759   | 9,325              |  |  |  |  |
| In-Custody                               | 13%                                                                                                                                      | 13%     | 13%     | 14%     | 16%     | 15%     | 17%     | 16%     | 15%     | 15%     | 14%                |  |  |  |  |
| Out-of-Custody                           | 87%                                                                                                                                      | 87%     | 87%     | 86%     | 84%     | 85%     | 83%     | 84%     | 85%     | 85%     | 86%                |  |  |  |  |
| At Trial Without Trial                   | 41,214                                                                                                                                   | 40,223  | 38,567  | 37,885  | 35,859  | 31,139  | 27,205  | 25,048  | 22,226  | 19,582  | 18,371             |  |  |  |  |
| In-Custody                               | 12%                                                                                                                                      | 13%     | 13%     | 13%     | 13%     | 14%     | 15%     | 15%     | 14%     | 14%     | 14%                |  |  |  |  |
| Out-of-Custody                           | 88%                                                                                                                                      | 87%     | 87%     | 87%     | 87%     | 86%     | 85%     | 85%     | 86%     | 86%     | 86%                |  |  |  |  |
| Before Trial                             | 205,218                                                                                                                                  | 214,124 | 216,849 | 217,749 | 225,025 | 212,794 | 207,335 | 194,998 | 177,161 | 175,908 | 179,464            |  |  |  |  |
| In-Custody                               | 25%                                                                                                                                      | 25%     | 26%     | 24%     | 22%     | 22%     | 23%     | 23%     | 22%     | 23%     | 23%                |  |  |  |  |
| Out-of-Custody                           | 75%                                                                                                                                      | 75%     | 74%     | 76%     | 78%     | 78%     | 77%     | 77%     | 78%     | 77%     | 77%                |  |  |  |  |