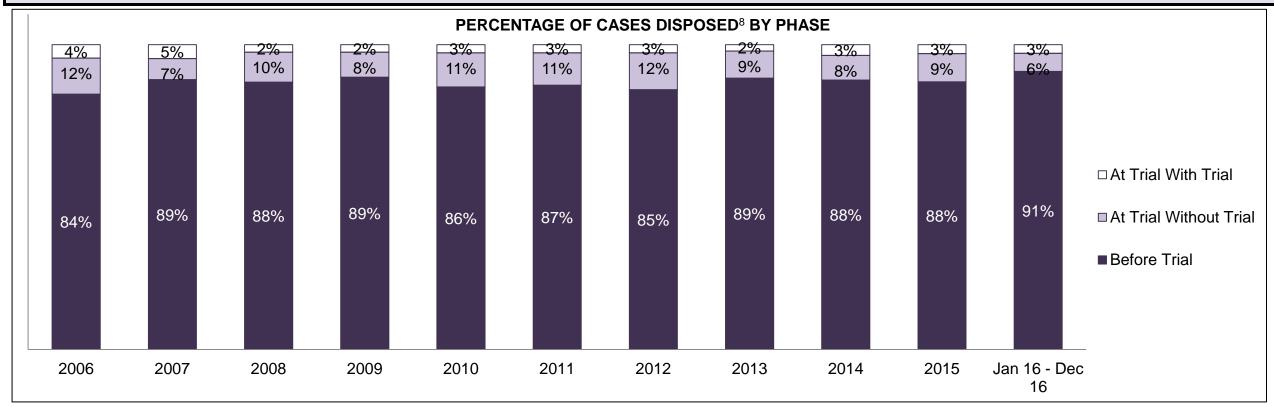

| Cases Disposed <sup>8</sup> by Phase and | Cases Disposed <sup>8</sup> by Phase and Percentage of In-Custody <sup>11</sup> , Out-of-Custody <sup>12</sup> Cases at Case Disposition |         |         |         |         |         |         |         |         |         |                    |  |  |  |  |
|------------------------------------------|------------------------------------------------------------------------------------------------------------------------------------------|---------|---------|---------|---------|---------|---------|---------|---------|---------|--------------------|--|--|--|--|
| Phases                                   | 2006                                                                                                                                     | 2007    | 2008    | 2009    | 2010    | 2011    | 2012    | 2013    | 2014    | 2015    | Jan 16 -<br>Dec 16 |  |  |  |  |
| At Trial With Trial                      | 16,210                                                                                                                                   | 15,719  | 14,924  | 14,281  | 13,333  | 12,913  | 12,507  | 11,635  | 10,711  | 9,759   | 9,325              |  |  |  |  |
| In-Custody                               | 13%                                                                                                                                      | 13%     | 13%     | 14%     | 16%     | 15%     | 17%     | 16%     | 15%     | 15%     | 14%                |  |  |  |  |
| Out-of-Custody                           | 87%                                                                                                                                      | 87%     | 87%     | 86%     | 84%     | 85%     | 83%     | 84%     | 85%     | 85%     | 86%                |  |  |  |  |
| At Trial Without Trial                   | 41,214                                                                                                                                   | 40,223  | 38,567  | 37,885  | 35,859  | 31,139  | 27,205  | 25,048  | 22,226  | 19,582  | 18,371             |  |  |  |  |
| In-Custody                               | 12%                                                                                                                                      | 13%     | 13%     | 13%     | 13%     | 14%     | 15%     | 15%     | 14%     | 14%     | 14%                |  |  |  |  |
| Out-of-Custody                           | 88%                                                                                                                                      | 87%     | 87%     | 87%     | 87%     | 86%     | 85%     | 85%     | 86%     | 86%     | 86%                |  |  |  |  |
| Before Trial                             | 205,218                                                                                                                                  | 214,124 | 216,849 | 217,749 | 225,025 | 212,794 | 207,335 | 194,998 | 177,161 | 175,908 | 179,464            |  |  |  |  |
| In-Custody                               | 25%                                                                                                                                      | 25%     | 26%     | 24%     | 22%     | 22%     | 23%     | 23%     | 22%     | 23%     | 23%                |  |  |  |  |
| Out-of-Custody                           | 75%                                                                                                                                      | 75%     | 74%     | 76%     | 78%     | 78%     | 77%     | 77%     | 78%     | 77%     | 77%                |  |  |  |  |

| Cases Disposed <sup>8</sup> by Phase an | Cases Disposed <sup>8</sup> by Phase and Percentage of In-Custody <sup>11</sup> , Out-of-Custody <sup>12</sup> Cases at Case Disposition |        |        |        |        |        |        |        |        |        |                    |  |  |  |  |
|-----------------------------------------|------------------------------------------------------------------------------------------------------------------------------------------|--------|--------|--------|--------|--------|--------|--------|--------|--------|--------------------|--|--|--|--|
| Phases                                  | 2006                                                                                                                                     | 2007   | 2008   | 2009   | 2010   | 2011   | 2012   | 2013   | 2014   | 2015   | Jan 16 -<br>Dec 16 |  |  |  |  |
| At Trial With Trial                     | 2,403                                                                                                                                    | 2,067  | 1,954  | 2,118  | 1,764  | 1,664  | 1,672  | 1,502  | 1,471  | 1,476  | 1,505              |  |  |  |  |
| In-Custody                              | 10%                                                                                                                                      | 11%    | 10%    | 12%    | 13%    | 12%    | 13%    | 14%    | 11%    | 12%    | 10%                |  |  |  |  |
| Out-of-Custody                          | 90%                                                                                                                                      | 89%    | 90%    | 88%    | 87%    | 88%    | 87%    | 86%    | 89%    | 88%    | 90%                |  |  |  |  |
| At Trial Without Trial                  | 5,019                                                                                                                                    | 4,758  | 4,711  | 4,989  | 4,573  | 3,479  | 3,138  | 2,578  | 2,435  | 2,493  | 2,570              |  |  |  |  |
| In-Custody                              | 10%                                                                                                                                      | 11%    | 11%    | 11%    | 11%    | 13%    | 14%    | 14%    | 13%    | 13%    | 10%                |  |  |  |  |
| Out-of-Custody                          | 90%                                                                                                                                      | 89%    | 89%    | 89%    | 89%    | 87%    | 86%    | 86%    | 87%    | 87%    | 90%                |  |  |  |  |
| Before Trial                            | 34,449                                                                                                                                   | 38,108 | 39,423 | 41,005 | 43,219 | 39,035 | 36,793 | 32,985 | 30,592 | 30,396 | 31,008             |  |  |  |  |
| In-Custody                              | 21%                                                                                                                                      | 21%    | 21%    | 18%    | 18%    | 17%    | 17%    | 18%    | 17%    | 17%    | 17%                |  |  |  |  |
| Out-of-Custody                          | 79%                                                                                                                                      | 79%    | 79%    | 82%    | 82%    | 83%    | 83%    | 82%    | 83%    | 83%    | 83%                |  |  |  |  |

| Cases Disposed <sup>8</sup> by Phase and I | Cases Disposed <sup>8</sup> by Phase and Percentage of In-Custody <sup>11</sup> , Out-of-Custody <sup>12</sup> Cases at Case Disposition |       |       |       |       |       |       |       |       |       |                    |  |
|--------------------------------------------|------------------------------------------------------------------------------------------------------------------------------------------|-------|-------|-------|-------|-------|-------|-------|-------|-------|--------------------|--|
| Phases                                     | 2006                                                                                                                                     | 2007  | 2008  | 2009  | 2010  | 2011  | 2012  | 2013  | 2014  | 2015  | Jan 16 -<br>Dec 16 |  |
| At Trial With Trial                        | 533                                                                                                                                      | 425   | 455   | 490   | 352   | 378   | 344   | 310   | 316   | 267   | 307                |  |
| In-Custody                                 | 12%                                                                                                                                      | 12%   | 14%   | 17%   | 11%   | 10%   | 15%   | 16%   | 17%   | 15%   | 16%                |  |
| Out-of-Custody                             | 88%                                                                                                                                      | 88%   | 86%   | 83%   | 89%   | 90%   | 85%   | 84%   | 83%   | 85%   | 84%                |  |
| At Trial Without Trial                     | 1,198                                                                                                                                    | 868   | 994   | 881   | 809   | 736   | 656   | 582   | 521   | 572   | 502                |  |
| In-Custody                                 | 12%                                                                                                                                      | 16%   | 15%   | 17%   | 12%   | 12%   | 14%   | 15%   | 14%   | 17%   | 12%                |  |
| Out-of-Custody                             | 88%                                                                                                                                      | 84%   | 85%   | 83%   | 88%   | 88%   | 86%   | 85%   | 86%   | 83%   | 88%                |  |
| Before Trial                               | 7,177                                                                                                                                    | 7,393 | 7,692 | 7,704 | 8,491 | 7,444 | 7,429 | 7,170 | 6,698 | 6,734 | 6,857              |  |
| In-Custody                                 | 26%                                                                                                                                      | 27%   | 25%   | 23%   | 20%   | 20%   | 22%   | 23%   | 21%   | 23%   | 20%                |  |
| Out-of-Custody                             | 74%                                                                                                                                      | 73%   | 75%   | 77%   | 80%   | 80%   | 78%   | 77%   | 79%   | 77%   | 80%                |  |

| Cases Disposed <sup>8</sup> by Phase and F | Cases Disposed <sup>8</sup> by Phase and Percentage of In-Custody <sup>11</sup> , Out-of-Custody <sup>12</sup> Cases at Case Disposition |       |       |       |       |       |       |       |      |      |                    |
|--------------------------------------------|------------------------------------------------------------------------------------------------------------------------------------------|-------|-------|-------|-------|-------|-------|-------|------|------|--------------------|
| Phases                                     | 2006                                                                                                                                     | 2007  | 2008  | 2009  | 2010  | 2011  | 2012  | 2013  | 2014 | 2015 | Jan 16 -<br>Dec 16 |
| At Trial With Trial                        | 53                                                                                                                                       | 72    | 71    | 44    | 43    | 46    | 41    | 26    | 27   | 38   | 32                 |
| In-Custody                                 | 8%                                                                                                                                       | 6%    | 11%   | 5%    | 9%    | 11%   | 0%    | 12%   | 7%   | 18%  | 9%                 |
| Out-of-Custody                             | 92%                                                                                                                                      | 94%   | 89%   | 95%   | 91%   | 89%   | 100%  | 88%   | 93%  | 82%  | 91%                |
| At Trial Without Trial                     | 243                                                                                                                                      | 230   | 218   | 240   | 207   | 151   | 111   | 98    | 100  | 87   | 66                 |
| In-Custody                                 | 11%                                                                                                                                      | 8%    | 6%    | 5%    | 8%    | 7%    | 12%   | 14%   | 5%   | 16%  | 17%                |
| Out-of-Custody                             | 89%                                                                                                                                      | 92%   | 94%   | 95%   | 92%   | 93%   | 88%   | 86%   | 95%  | 84%  | 83%                |
| Before Trial                               | 1,292                                                                                                                                    | 1,261 | 1,285 | 1,299 | 1,416 | 1,230 | 1,179 | 1,127 | 908  | 883  | 915                |
| In-Custody                                 | 26%                                                                                                                                      | 27%   | 18%   | 20%   | 19%   | 20%   | 20%   | 20%   | 18%  | 18%  | 16%                |
| Out-of-Custody                             | 74%                                                                                                                                      | 73%   | 82%   | 80%   | 81%   | 80%   | 80%   | 80%   | 82%  | 82%  | 84%                |

COBOURG DASHBOARD

DECEMBER 31, 2016 Page 2 of 10

COBOURG DASHBOARD

DECEMBER 31, 2016 Page 3 of 10

COBOURG DASHBOARD

DECEMBER 31, 2016 Page 4 of 10

Page 5 of 10 **DECEMBER 31, 2016** 

| Cases Disposed <sup>8</sup> by Phase and P | Cases Disposed <sup>8</sup> by Phase and Percentage of In-Custody <sup>11</sup> , Out-of-Custody <sup>12</sup> Cases at Case Disposition |       |       |       |       |       |       |      |      |      |                    |
|--------------------------------------------|------------------------------------------------------------------------------------------------------------------------------------------|-------|-------|-------|-------|-------|-------|------|------|------|--------------------|
| Phases                                     | 2006                                                                                                                                     | 2007  | 2008  | 2009  | 2010  | 2011  | 2012  | 2013 | 2014 | 2015 | Jan 16 -<br>Dec 16 |
| At Trial With Trial                        | 94                                                                                                                                       | 77    | 87    | 87    | 55    | 74    | 68    | 62   | 50   | 42   | 58                 |
| In-Custody                                 | 15%                                                                                                                                      | 14%   | 2%    | 11%   | 15%   | 23%   | 15%   | 19%  | 12%  | 29%  | 12%                |
| Out-of-Custody                             | 85%                                                                                                                                      | 86%   | 98%   | 89%   | 85%   | 77%   | 85%   | 81%  | 88%  | 71%  | 88%                |
| At Trial Without Trial                     | 122                                                                                                                                      | 133   | 153   | 124   | 134   | 74    | 64    | 48   | 42   | 38   | 42                 |
| In-Custody                                 | 13%                                                                                                                                      | 15%   | 9%    | 9%    | 10%   | 16%   | 16%   | 15%  | 26%  | 18%  | 19%                |
| Out-of-Custody                             | 87%                                                                                                                                      | 85%   | 91%   | 91%   | 90%   | 84%   | 84%   | 85%  | 74%  | 82%  | 81%                |
| Before Trial                               | 1,410                                                                                                                                    | 1,417 | 1,491 | 1,395 | 1,491 | 1,234 | 1,236 | 993  | 927  | 978  | 975                |
| In-Custody                                 | 17%                                                                                                                                      | 22%   | 19%   | 21%   | 18%   | 18%   | 17%   | 20%  | 23%  | 19%  | 21%                |
| Out-of-Custody                             | 83%                                                                                                                                      | 78%   | 81%   | 79%   | 82%   | 82%   | 83%   | 80%  | 77%  | 81%  | 79%                |