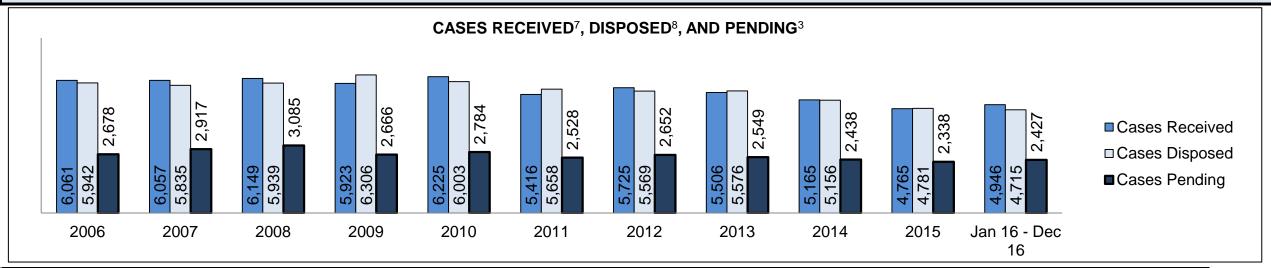

|
| Cases                                    | 15-18 months                                       | 3.9%    | 94                 | 67                                           | 27                                                                    |
|                                          | Over 18 months                                     | 5.7%    | 138                | 71                                           | 67                                                                    |
| Total                                    |                                                    | 100.0%  | 2,427              | 2,193                                        | 234                                                                   |

DECEMBER 31, 2016 Page 1 of 10



| Cases Received <sup>7</sup> by Offence Group |       |       |       |       |       |       |       |       |       |       |                    |
|----------------------------------------------|-------|-------|-------|-------|-------|-------|-------|-------|-------|-------|--------------------|
| Offence Group <sup>9</sup>                   | 2006  | 2007  | 2008  | 2009  | 2010  | 2011  | 2012  | 2013  | 2014  | 2015  | Jan 16 -<br>Dec 16 |
| Crimes Against The Person                    | 1,444 | 1,419 | 1,597 | 1,568 | 1,485 | 1,458 | 1,499 | 1,309 | 1,140 | 1,119 | 1,055              |
| Crimes Against Property                      | 1,614 | 1,527 | 1,555 | 1,443 | 1,542 | 1,168 | 1,344 | 1,297 | 1,231 | 1,083 | 1,200              |
| Administration of Justice                    |