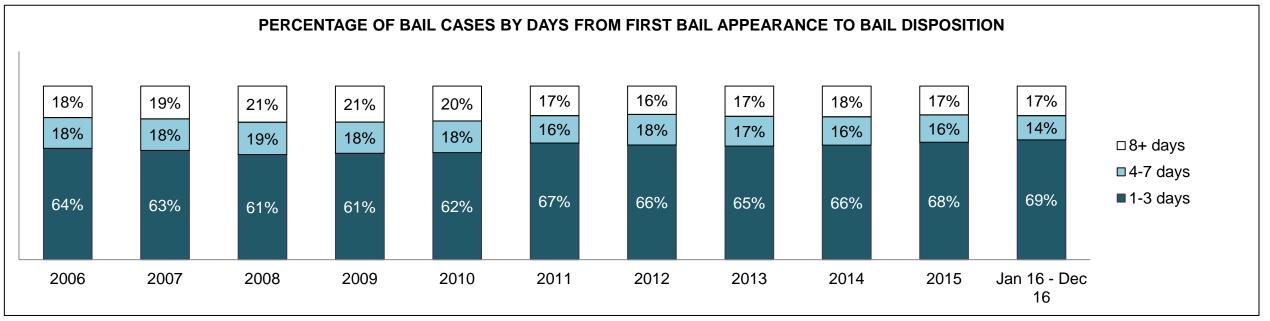

527   | 584   | 482   | 447   | 443   | 517                |  |  |  |  |
| Other Criminal Code                         | 440                                        | 398   | 410   | 341   | 243   | 197   | 233   | 247   | 247   | 211   | 241                |  |  |  |  |
| Criminal Code Traffic                       | 487                                        | 522   | 560   | 558   | 476   | 422   | 413   | 348   | 337   | 299   | 348                |  |  |  |  |
| Federal Statute                             | 93                                         | 122   | 134   | 109   | 104   | 94    | 117   | 140   | 135   | 87    | 141                |  |  |  |  |

1911 EGLINTON AVENUE DASHBOARD

DECEMBER 31, 2016 Page 2 of 10





1911 EGLINTON AVENUE DASHBOARD

DECEMBER 31, 2016 Page 3 of 10





1911 EGLINTON AVENUE DASHBOARD

DECEMBER 31, 2016 Page 4 of 10



DECEMBER 31, 2016 Page 5 of 10



| Phases                 | 2006  | 2007  | 2008  | 2009  | 2010  | 2011  | 2012  | 2013  | 2014  | 2015  | Jan 16 -<br>Dec 16 |
|------------------------|-------|-------|-------|-------|-------|-------|-------|-------|-------|-------|--------------------|
| At Trial With Trial    | 525   | 476   | 477   | 471   | 373   | 417   | 410   | 389   | 324   | 344   | 279                |
| In-Custody             | 16%   | 22%   | 22%   | 27%   | 24%   | 21%   | 24%   | 19%   | 23%   | 15%   | 19%                |
| Out-of-Custody         | 84%   | 78%   | 78%   | 73%   | 76%   | 79%   | 76%   | 81%   | 77%   | 85%   | 81%                |
| At Trial Without Trial | 2,047 | 1,995 | 1,937 | 1,579