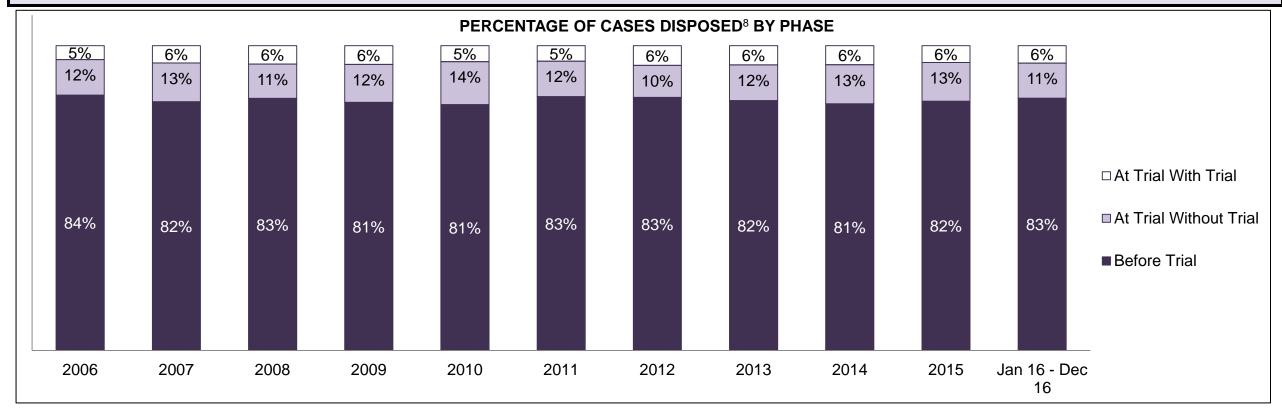

| Cases Disposed <sup>8</sup> by Phase and | Cases Disposed <sup>8</sup> by Phase and Percentage of In-Custody <sup>11</sup> , Out-of-Custody <sup>12</sup> Cases at Case Disposition |         |         |         |         |         |         |         |         |         |                    |  |  |  |  |
|------------------------------------------|------------------------------------------------------------------------------------------------------------------------------------------|---------|---------|---------|---------|---------|---------|---------|---------|---------|--------------------|--|--|--|--|
| Phases                                   | 2006                                                                                                                                     | 2007    | 2008    | 2009    | 2010    | 2011    | 2012    | 2013    | 2014    | 2015    | Jan 16 -<br>Dec 16 |  |  |  |  |
| At Trial With Trial                      | 16,210                                                                                                                                   | 15,719  | 14,924  | 14,281  | 13,333  | 12,913  | 12,507  | 11,635  | 10,711  | 9,759   | 9,325              |  |  |  |  |
| In-Custody                               | 13%                                                                                                                                      | 13%     | 13%     | 14%     | 16%     | 15%     | 17%     | 16%     | 15%     | 15%     | 14%                |  |  |  |  |
| Out-of-Custody                           | 87%                                                                                                                                      | 87%     | 87%     | 86%     | 84%     | 85%     | 83%     | 84%     | 85%     | 85%     | 86%                |  |  |  |  |
| At Trial Without Trial                   | 41,214                                                                                                                                   | 40,223  | 38,567  | 37,885  | 35,859  | 31,139  | 27,205  | 25,048  | 22,226  | 19,582  | 18,371             |  |  |  |  |
| In-Custody                               | 12%                                                                                                                                      | 13%     | 13%     | 13%     | 13%     | 14%     | 15%     | 15%     | 14%     | 14%     | 14%                |  |  |  |  |
| Out-of-Custody                           | 88%                                                                                                                                      | 87%     | 87%     | 87%     | 87%     | 86%     | 85%     | 85%     | 86%     | 86%     | 86%                |  |  |  |  |
| Before Trial                             | 205,218                                                                                                                                  | 214,124 | 216,849 | 217,749 | 225,025 | 212,794 | 207,335 | 194,998 | 177,161 | 175,908 | 179,464            |  |  |  |  |
| In-Custody                               | 25%                                                                                                                                      | 25%     | 26%     | 24%     | 22%     | 22%     | 23%     | 23%     | 22%     | 23%     | 23%                |  |  |  |  |
| Out-of-Custody                           | 75%                                                                                                                                      | 75%     | 74%     | 76%     | 78%     | 78%     | 77%     | 77%     | 78%     | 77%     | 77%                |  |  |  |  |