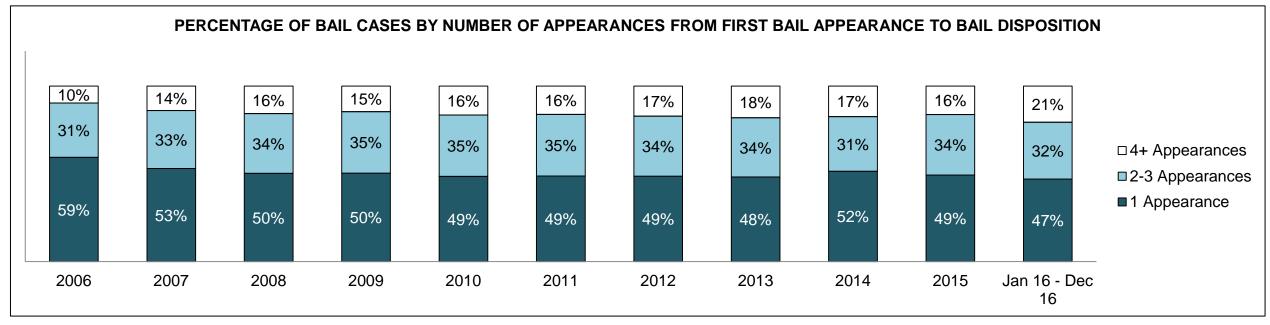

|              | Vov                                     | Matria                                 | Jan 16  | - Dec 16           | 2014 Baseline | Change from 2014 |
|--------------|-----------------------------------------|----------------------------------------|---------|--------------------|---------------|------------------|
|              | Key I                                   | Metric                                 | Percent | Cases <sup>1</sup> | Median*       | Baseline Median  |
|              | Disposed cases that be                  | gan in the Bail Phase                  | 45.3%   | 93,802             | 44.0%         | 1.3%             |
|              | Bail cases with a bail                  | Total                                  | 55.9%   | 52,456             | 56.6%         | -0.7%            |
|              | outcome (bail granted                   | Bail Disposition with 1 appearance     | 53.0%   | 27,793             | 51.4%         | 1.5%             |
| Dail.        | or bail denied)                         | Bail Disposition in 1-3 days           | 71.4%   | 37,465             | 72.5%         | -1.1%            |
| Bail         | Dallara and Marachall                   | Total                                  | 44.1%   | 41,346             | 43.4%         | 0.7%             |
|              | Bail cases with no bail                 | Case disposition in 1-3 appearances    | 31.0%   | 12,799             | 35.0%         | -4.1%            |
|              | disposition but with a case disposition | Case disposition in 0-3 months         | 74.5%   | 30,786             | 76.5%         | -2.0%            |
|              | case disposition                        | Case disposition rate before trial     | 92.3%   | 38,162             | 90.5%         | 1.8%             |
|              |                                         |                                        |         |                    |               |                  |
|              | Disposition rate (include               | es bail cases with case dispositions)  | 86.6%   | 179,464            | 84.3%         | 2.3%             |
| Before Trial | Disposed within 1-3 app                 | pearances (net of bench warrant cases) | 37.7%   | 55,463             | 42.7%         | -5.0%            |
|              | Disposed within 0-3 mo                  | nths (net of bench warrant cases)      | 57.4%   | 84,486             | 61.7%         | -4.3%            |
|              |                                         |                                        |         |                    |               |                  |
| Trial        | Collapse Rate at Trial <sup>2</sup>     |                                        | 66.3%   | 18,371             | 67.5%         | -1.2%            |