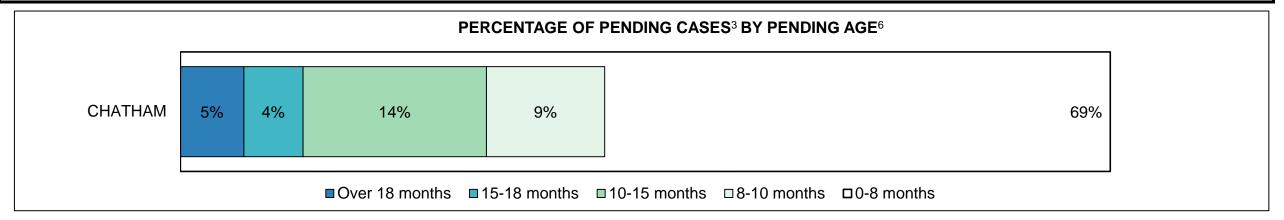

| 12%  | 11%  | 12%  | 16%  | 9%   | 13%  | 12%  | 7%   | 10%  | 11%                |  |
| Federal Statute                              | 20%                                                                                                                                     | 18%  | 14%  | 14%  | 17%  | 18%  | 14%  | 12%  | 22%  | 20%  | 13%                |  |
| Total                                        | 100%                                                                                                                                    | 100% | 100% | 100% | 100% | 100% | 100% | 100% | 100% | 100% | 100%               |  |

CHATHAM DASHBOARD

DECEMBER 31, 2016 Page 8 of 10





CHATHAM DASHBOARD

DECEMBER 31, 2016 Page 9 of 10

CASES PENDING AS OF DECEMBER 31, 2016



| Pending Cases <sup>3</sup> by Pending Age <sup>6</sup> and Percentage of Pending Cases In-Custody <sup>17</sup> and Out-of-Custody <sup>18</sup> |                                                                       |      |     |     |             |     |  |  |  |  |  |  |
|--------------------------------------------------------------------------------------------------------------------------------------------------|-----------------------------------------------------------------------|------|-----|-----|-------------|-----|--|--|--|--|--|--|
| Court Location                                                                                                                                   | Over 18 months 15-18 months 10-15 months 8-10 months 0-8 months Total |      |     |     |