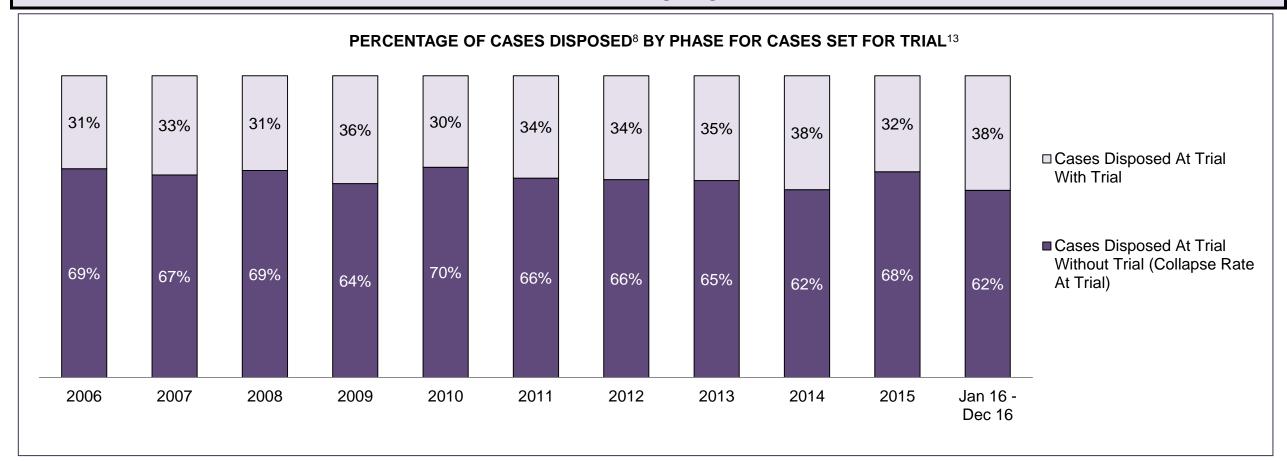

| Cases Disposed <sup>8</sup> by Phase and | Cases Disposed <sup>8</sup> by Phase and Percentage of In-Custody <sup>11</sup> , Out-of-Custody <sup>12</sup> Cases at Case Disposition |         |         |         |         |         |         |         |         |         |                    |  |  |  |  |
|------------------------------------------|------------------------------------------------------------------------------------------------------------------------------------------|---------|---------|---------|---------|---------|---------|---------|---------|---------|--------------------|--|--|--|--|
| Phases                                   | 2006                                                                                                                                     | 2007    | 2008    | 2009    | 2010    | 2011    | 2012    | 2013    | 2014    | 2015    | Jan 16 -<br>Dec 16 |  |  |  |  |
| At Trial With Trial                      | 16,210                                                                                                                                   | 15,719  | 14,924  | 14,281  | 13,333  | 12,913  | 12,507  | 11,635  | 10,711  | 9,759   | 9,325              |  |  |  |  |
| In-Custody                               | 13%                                                                                                                                      | 13%     | 13%     | 14%     | 16%     | 15%     | 17%     | 16%     | 15%     | 15%     | 14%                |  |  |  |  |
| Out-of-Custody                           | 87%                                                                                                                                      | 87%     | 87%     | 86%     | 84%     | 85%     | 83%     | 84%     | 85%     | 85%     | 86%                |  |  |  |  |
| At Trial Without Trial                   | 41,214                                                                                                                                   | 40,223  | 38,567  | 37,885  | 35,859  | 31,139  | 27,205  | 25,048  | 22,226  | 19,582  | 18,371             |  |  |  |  |
| In-Custody                               | 12%                                                                                                                                      | 13%     | 13%     | 13%     | 13%     | 14%     | 15%     | 15%     | 14%     | 14%     | 14%                |  |  |  |  |
| Out-of-Custody                           | 88%                                                                                                                                      | 87%     | 87%     | 87%     | 87%     | 86%     | 85%     | 85%     | 86%     | 86%     | 86%                |  |  |  |  |
| Before Trial                             | 205,218                                                                                                                                  | 214,124 | 216,849 | 217,749 | 225,025 | 212,794 | 207,335 | 194,998 | 177,161 | 175,908 | 179,464            |  |  |  |  |
| In-Custody                               | 25%                                                                                                                                      | 25%     | 26%     | 24%     | 22%     | 22%     | 23%     | 23%     | 22%     | 23%     | 23%                |  |  |  |  |
| Out-of-Custody                           | 75%                                                                                                                                      | 75%     | 74%     | 76%     | 78%     | 78%     | 77%     | 77%     | 78%     | 77%     | 77%                |  |  |  |  |

| Cases Disposed <sup>8</sup> by Phase an | Cases Disposed <sup>8</sup> by Phase and Percentage of In-Custody <sup>11</sup> , Out-of-Custody <sup>12</sup> Cases at Case Disposition |        |        |        |        |        |        |        |        |        |                    |  |  |  |  |
|-----------------------------------------|------------------------------------------------------------------------------------------------------------------------------------------|--------|--------|--------|--------|--------|--------|--------|--------|--------|--------------------|--|--|--|--|
| Phases                                  | 2006                                                                                                                                     | 2007   | 2008   | 2009   | 2010   | 2011   | 2012   | 2013   | 2014   | 2015   | Jan 16 -<br>Dec 16 |  |  |  |  |
| At Trial With Trial                     | 2,403                                                                                                                                    | 2,067  | 1,954  | 2,118  | 1,764  | 1,664  | 1,672  | 1,502  | 1,471  | 1,476  | 1,505              |  |  |  |  |
| In-Custody                              | 10%                                                                                                                                      | 11%    | 10%    | 12%    | 13%    | 12%    | 13%    | 14%    | 11%    | 12%    | 10%                |  |  |  |  |
| Out-of-Custody                          | 90%                                                                                                                                      | 89%    | 90%    | 88%    | 87%    | 88%    | 87%    | 86%    | 89%    | 88%    | 90%                |  |  |  |  |
| At Trial Without Trial                  | 5,019                                                                                                                                    | 4,758  | 4,711  | 4,989  | 4,573  | 3,479  | 3,138  | 2,578  | 2,435  | 2,493  | 2,570              |  |  |  |  |
| In-Custody                              | 10%                                                                                                                                      | 11%    | 11%    | 11%    | 11%    | 13%    | 14%    | 14%    | 13%    | 13%    | 10%                |  |  |  |  |
| Out-of-Custody                          | 90%                                                                                                                                      | 89%    | 89%    | 89%    | 89%    | 87%    | 86%    | 86%    | 87%    | 87%    | 90%                |  |  |  |  |
| Before Trial                            | 34,449                                                                                                                                   | 38,108 | 39,423 | 41,005 | 43,219 | 39,035 | 36,793 | 32,985 | 30,592 | 30,396 | 31,008             |  |  |  |  |
| In-Custody                              | 21%                                                                                                                                      | 21%    | 21%    | 18%    | 18%    | 17%    | 17%    | 18%    | 17%    | 17%    | 17%                |  |  |  |  |
| Out-of-Custody                          | 79%                                                                                                                                      | 79%    | 79%    | 82%    | 82%    | 83%    | 83%    | 82%    | 83%    | 83%    | 83%                |  |  |  |  |

| Cases Disposed <sup>8</sup> by Phase and I | Cases Disposed <sup>8</sup> by Phase and Percentage of In-Custody <sup>11</sup> , Out-of-Custody <sup>12</sup> Cases at Case Disposition |       |       |       |       |       |       |       |       |       |                    |  |
|--------------------------------------------|------------------------------------------------------------------------------------------------------------------------------------------|-------|-------|-------|-------|-------|-------|-------|-------|-------|--------------------|--|
| Phases                                     | 2006                                                                                                                                     | 2007  | 2008  | 2009  | 2010  | 2011  | 2012  | 2013  | 2014  | 2015  | Jan 16 -<br>Dec 16 |  |
| At Trial With Trial                        | 533                                                                                                                                      | 425   | 455   | 490   | 352   | 378   | 344   | 310   | 316   | 267   | 307                |  |
| In-Custody                                 | 12%                                                                                                                                      | 12%   | 14%   | 17%   | 11%   | 10%   | 15%   | 16%   | 17%   | 15%   | 16%                |  |
| Out-of-Custody                             | 88%                                                                                                                                      | 88%   | 86%   | 83%   | 89%   | 90%   | 85%   | 84%   | 83%   | 85%   | 84%                |  |
| At Trial Without Trial                     | 1,198                                                                                                                                    | 868   | 994   | 881   | 809   | 736   | 656   | 582   | 521   | 572   | 502                |  |
| In-Custody                                 | 12%                                                                                                                                      | 16%   | 15%   | 17%   | 12%   | 12%   | 14%   | 15%   | 14%   | 17%   | 12%                |  |
| Out-of-Custody                             | 88%                                                                                                                                      | 84%   | 85%   | 83%   | 88%   | 88%   | 86%   | 85%   | 86%   | 83%   | 88%                |  |
| Before Trial                               | 7,177                                                                                                                                    | 7,393 | 7,692 | 7,704 | 8,491 | 7,444 | 7,429 | 7,170 | 6,698 | 6,734 | 6,857              |  |
| In-Custody                                 | 26%                                                                                                                                      | 27%   | 25%   | 23%   | 20%   | 20%   | 22%   | 23%   | 21%   | 23%   | 20%                |  |
| Out-of-Custody                             | 74%                                                                                                                                      | 73%   | 75%   | 77%   | 80%   | 80%   | 78%   | 77%   | 79%   | 77%   | 80%                |  |

| Cases Disposed <sup>8</sup> by Phase and F | Cases Disposed <sup>8</sup> by Phase and Percentage of In-Custody <sup>11</sup> , Out-of-Custody <sup>12</sup> Cases at Case Disposition |       |       |       |       |       |       |       |      |      |                    |
|--------------------------------------------|------------------------------------------------------------------------------------------------------------------------------------------|-------|-------|-------|-------|-------|-------|-------|------|------|--------------------|
| Phases                                     | 2006                                                                                                                                     | 2007  | 2008  | 2009  | 2010  | 2011  | 2012  | 2013  | 2014 | 2015 | Jan 16 -<br>Dec 16 |
| At Trial With Trial                        | 53                                                                                                                                       | 72    | 71    | 44    | 43    | 46    | 41    | 26    | 27   | 38   | 32                 |
| In-Custody                                 | 8%                                                                                                                                       | 6%    | 11%   | 5%    | 9%    | 11%   | 0%    | 12%   | 7%   | 18%  | 9%                 |
| Out-of-Custody                             | 92%                                                                                                                                      | 94%   | 89%   | 95%   | 91%   | 89%   | 100%  | 88%   | 93%  | 82%  | 91%                |
| At Trial Without Trial                     | 243                                                                                                                                      | 230   | 218   | 240   | 207   | 151   | 111   | 98    | 100  | 87   | 66                 |
| In-Custody                                 | 11%                                                                                                                                      | 8%    | 6%    | 5%    | 8%    | 7%    | 12%   | 14%   | 5%   | 16%  | 17%                |
| Out-of-Custody                             | 89%                                                                                                                                      | 92%   | 94%   | 95%   | 92%   | 93%   | 88%   | 86%   | 95%  | 84%  | 83%                |
| Before Trial                               | 1,292                                                                                                                                    | 1,261 | 1,285 | 1,299 | 1,416 | 1,230 | 1,179 | 1,127 | 908  | 883  | 915                |
| In-Custody                                 | 26%                                                                                                                                      | 27%   | 18%   | 20%   | 19%   | 20%   | 20%   | 20%   | 18%  | 18%  | 16%                |
| Out-of-Custody                             | 74%                                                                                                                                      | 73%   | 82%   | 80%   | 81%   | 80%   | 80%   | 80%   | 82%  | 82%  | 84%                |

COBOURG DASHBOARD

DECEMBER 31, 2016 Page 2 of 10

COBOURG DASHBOARD

DECEMBER 31, 2016 Page 3 of 10

COBOURG DASHBOARD

DECEMBER 31, 2016 Page 4 of 10

Page 5 of 10 **DECEMBER 31, 2016** 

| Cases Disposed <sup>8</sup> by Phase and P | Cases Disposed <sup>8</sup> by Phase and Percentage of In-Custody <sup>11</sup> , Out-of-Custody <sup>12</sup> Cases at Case Disposition |       |       |       |       |       |       |      |      |      |                    |
|--------------------------------------------|------------------------------------------------------------------------------------------------------------------------------------------|-------|-------|-------|-------|-------|-------|------|------|------|--------------------|
| Phases                                     | 2006                                                                                                                                     | 2007  | 2008  | 2009  | 2010  | 2011  | 2012  | 2013 | 2014 | 2015 | Jan 16 -<br>Dec 16 |
| At Trial With Trial                        | 94                                                                                                                                       | 77    | 87    | 87    | 55    | 74    | 68    | 62   | 50   | 42   | 58                 |
| In-Custody                                 | 15%                                                                                                                                      | 14%   | 2%    | 11%   | 15%   | 23%   | 15%   | 19%  | 12%  | 29%  | 12%                |
| Out-of-Custody                             | 85%                                                                                                                                      | 86%   | 98%   | 89%   | 85%   | 77%   | 85%   | 81%  | 88%  | 71%  | 88%                |
| At Trial Without Trial                     | 122                                                                                                                                      | 133   | 153   | 124   | 134   | 74    | 64    | 48   | 42   | 38   | 42                 |
| In-Custody                                 | 13%                                                                                                                                      | 15%   | 9%    | 9%    | 10%   | 16%   | 16%   | 15%  | 26%  | 18%  | 19%                |
| Out-of-Custody                             | 87%                                                                                                                                      | 85%   | 91%   | 91%   | 90%   | 84%   | 84%   | 85%  | 74%  | 82%  | 81%                |
| Before Trial                               | 1,410                                                                                                                                    | 1,417 | 1,491 | 1,395 | 1,491 | 1,234 | 1,236 | 993  | 927  | 978  | 975                |
| In-Custody                                 | 17%                                                                                                                                      | 22%   | 19%   | 21%   | 18%   | 18%   | 17%   | 20%  | 23%  | 19%  | 21%                |
| Out-of-Custody                             | 83%                                                                                                                                      | 78%   | 81%   | 79%   | 82%   | 82%   | 83%   | 80%  | 77%  | 81%  | 79%                |