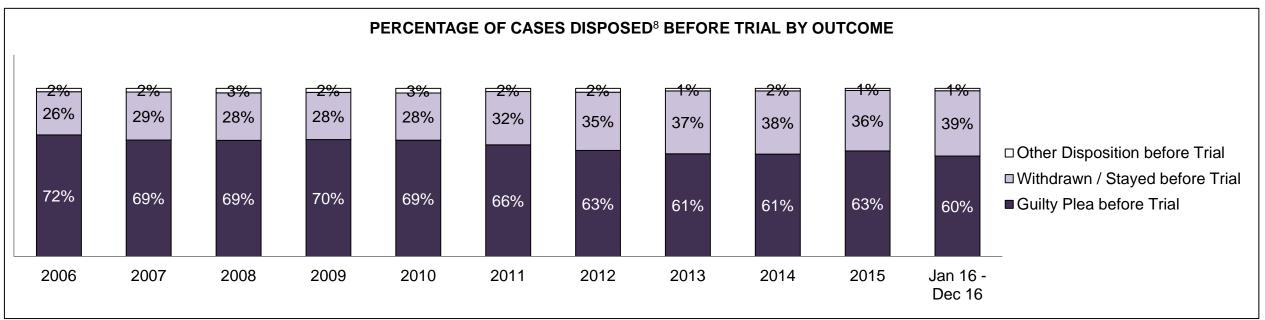

al | 392   | 359   | 440   | 476   | 449   | 552   | 504   | 460   | 346   | 331   | 267                |
| In-Custody             | 16%   | 16%   | 16%   | 16%   | 12%   | 13%   | 17%   | 14%   | 16%   | 11%   | 14%                |
| Out-of-Custody         | 84%   | 84%   | 84%   | 84%   | 88%   | 87%   | 83%   | 86%   | 84%   | 89%   | 86%                |
| Before Trial           | 2,194 | 2,295 | 2,305 | 2,268 | 2,388 | 2,211 | 2,164 | 2,021 | 1,887 | 1,889 | 1,751              |
| In-Custody             | 31%   | 28%   | 27%   | 26%   | 27%   | 27%   | 30%   | 29%   | 27%   | 24%   | 22%                |
| Out-of-Custody         | 69%   | 72%   | 73%   | 74%   | 73%   | 73%   | 70%   | 71%   | 73%   | 76%   | 78%                |

NORTH BAY DASHBOARD

DECEMBER 31, 2016 Page 6 of 10





NORTH BAY DASHBOARD

DECEMBER 31, 2016 Page 7 of 10



| Percentage of Cases Disposed <sup>8</sup> At | Percentage of Cases Disposed <sup>8</sup> At Trial Without Trial (Collapse Rate At Trial <sup>2</sup> ) by Offence Group At Disposition |      |      |      |      |      |      |      |      |      |                    |  |  |
|----------------------------------------------|-----------------------------------------------------------------------------------------------------------------------------------------|------|------|------|------|------|------|------|------|------|--------------------|--|--|
| Offence Group at Disposition <sup>14</sup>   | 2006                                                                                                                                    |