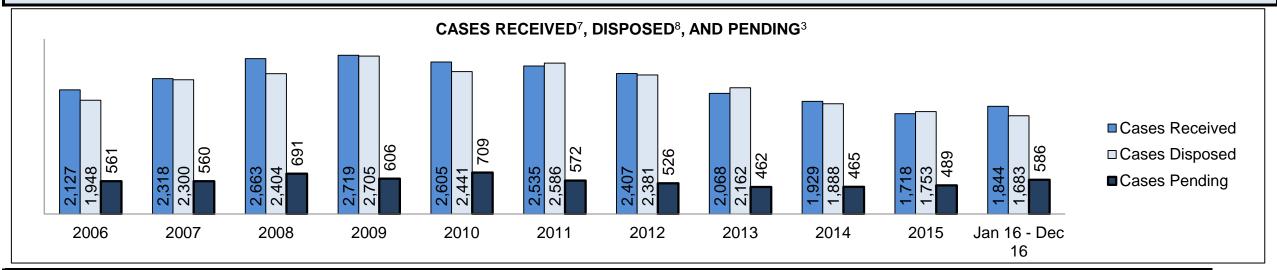

|
| Cases                                    | 15-18 months                                       | 1.0%    | 6                  | 2                                            | 4                                                                     |
|                                          | Over 18 months                                     | 1.9%    | 11                 | 4                                            | 7                                                                     |
| Total                                    |                                                    | 100.0%  | 586                | 455                                          | 131                                                                   |

DECEMBER 31, 2016 Page 1 of 10



| Cases Received <sup>7</sup> by Offence Group |      |      |      |      |      |      |      |      |      |      |                    |
|----------------------------------------------|------|------|------|------|------|------|------|------|------|------|--------------------|
| Offence Group <sup>9</sup>                   | 2006 | 2007 | 2008 | 2009 | 2010 | 2011 | 2012 | 2013 | 2014 | 2015 | Jan 16 -<br>Dec 16 |
| Crimes Against The Person                    | 740  | 830  | 825  | 919  | 846  | 823  | 871  | 721  | 704  | 591  | 674                |
| Crimes Against Property                      | 338  | 328  | 385  | 404  | 393  | 359  | 372  | 318  | 288  | 257  | 284                |
| Administration of Justice                    | 682  | 760  | 991  | 916  | 815  | 794  | 683  |