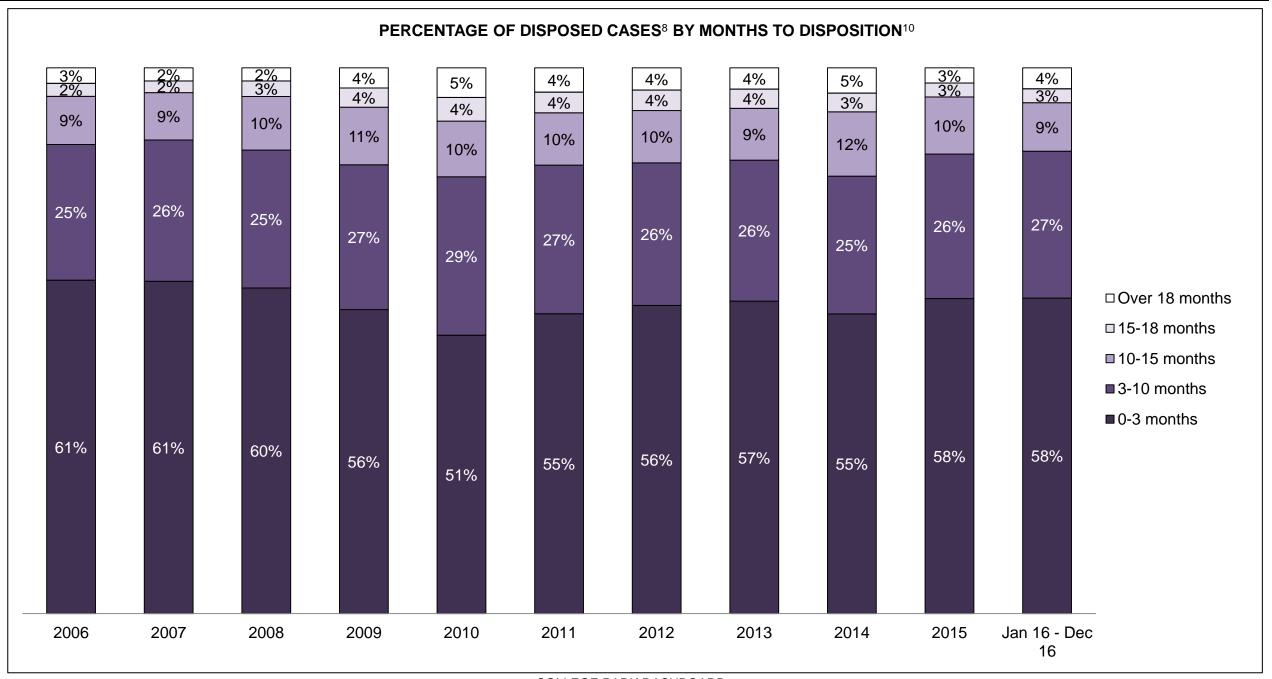

9   | 728                |
| Administration of Justice                   | 381   | 493   | 500   | 546   | 556   | 538   | 462   | 461   | 440   | 455   | 547                |
| Other Criminal Code                         | 239   | 224   | 304   | 333   | 239   | 186   | 160   | 155   | 124   | 170   | 215                |
| Criminal Code Traffic                       | 221   | 311   | 421   | 470   | 346   | 361   | 348   | 251   | 185   | 185   | 201                |
| Federal Statute                             | 10    | 28    | 29    | 17    | 21    | 29    | 19    | 21    | 19    | 28    | 39                 |

COLLEGE PARK DASHBOARD

DECEMBER 31, 2016 Page 2 of 10





COLLEGE PARK DASHBOARD

DECEMBER 31, 2016 Page 3 of 10





COLLEGE PARK DASHBOARD

DECEMBER 31, 2016 Page 4 of 10



Page 5 of 10



| Phases                 | 2006  | 2007  | 2008  | 2009  | 2010  | 2011  | 2012  | 2013  | 2014  | 2015  | Jan 16 -<br>Dec 16 |
|------------------------|-------|-------|-------|-------|-------|-------|-------|-------|-------|-------|--------------------|
| At Trial With Trial    | 374   | 344   | 303   | 285   | 300   | 377   | 381   | 342   | 288   | 237   | 323                |
| In-Custody             | 20%   | 22%   | 20%   | 20%   | 27%   | 23%   | 22%   | 21%   | 18%   | 19%   | 17%                |
| Out-of-Custody         | 80%   | 78%   | 80%   | 80%   | 73%   | 77%   | 78%   | 79%   | 82%   | 81%   | 83%                |
| At Trial Without Trial | 1,235 | 1,298 | 1,326 | 1,424 | 1,389 | 1,092 | 982   | 861   | 847   | 655   | 626                |
| In-Custody