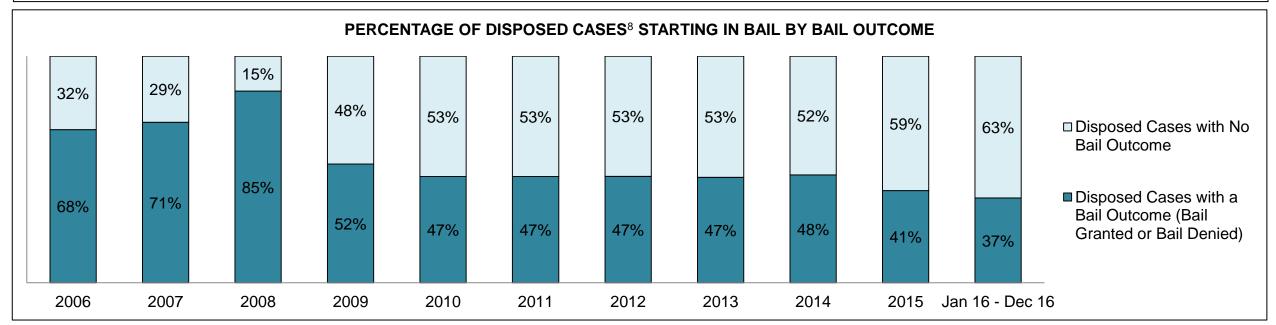

|              | Vov                                     | Matria                                 | Jan 16  | - Dec 16           | 2014 Baseline | Change from 2014 |
|--------------|-----------------------------------------|----------------------------------------|---------|--------------------|---------------|------------------|
|              | Key I                                   | Metric                                 | Percent | Cases <sup>1</sup> | Median*       | Baseline Median  |
|              | Disposed cases that be                  | gan in the Bail Phase                  | 45.3%   | 93,802             | 44.0%         | 1.3%             |
|              | Bail cases with a bail                  | Total                                  | 55.9%   | 52,456             | 56.6%         | -0.7%            |
|              | outcome (bail granted                   | Bail Disposition with 1 appearance     | 53.0%   | 27,793             | 51.4%         | 1.5%             |
| Dail.        | or bail denied)                         | Bail Disposition in 1-3 days           | 71.4%   | 37,465             | 72.5%         | -1.1%            |
| Bail         | Dallara and Marachall                   | Total                                  | 44.1%   | 41,346             | 43.4%         | 0.7%             |
|              | Bail cases with no bail                 | Case disposition in 1-3 appearances    | 31.0%   | 12,799             | 35.0%         | -4.1%            |
|              | disposition but with a case disposition | Case disposition in 0-3 months         | 74.5%   | 30,786             | 76.5%         | -2.0%            |
|              | case disposition                        | Case disposition rate before trial     | 92.3%   | 38,162             | 90.5%         | 1.8%             |
|              |                                         |                                        |         |                    |               |                  |
|              | Disposition rate (include               | es bail cases with case dispositions)  | 86.6%   | 179,464            | 84.3%         | 2.3%             |
| Before Trial | Disposed within 1-3 app                 | pearances (net of bench warrant cases) | 37.7%   | 55,463             | 42.7%         | -5.0%            |
|              | Disposed within 0-3 mo                  | nths (net of bench warrant cases)      | 57.4%   | 84,486             | 61.7%         | -4.3%            |
|              |                                         |                                        |         |                    |               |                  |
| Trial        | Collapse Rate at Trial <sup>2</sup>     |                                        | 66.3%   | 18,371             | 67.5%         | -1.2%            |