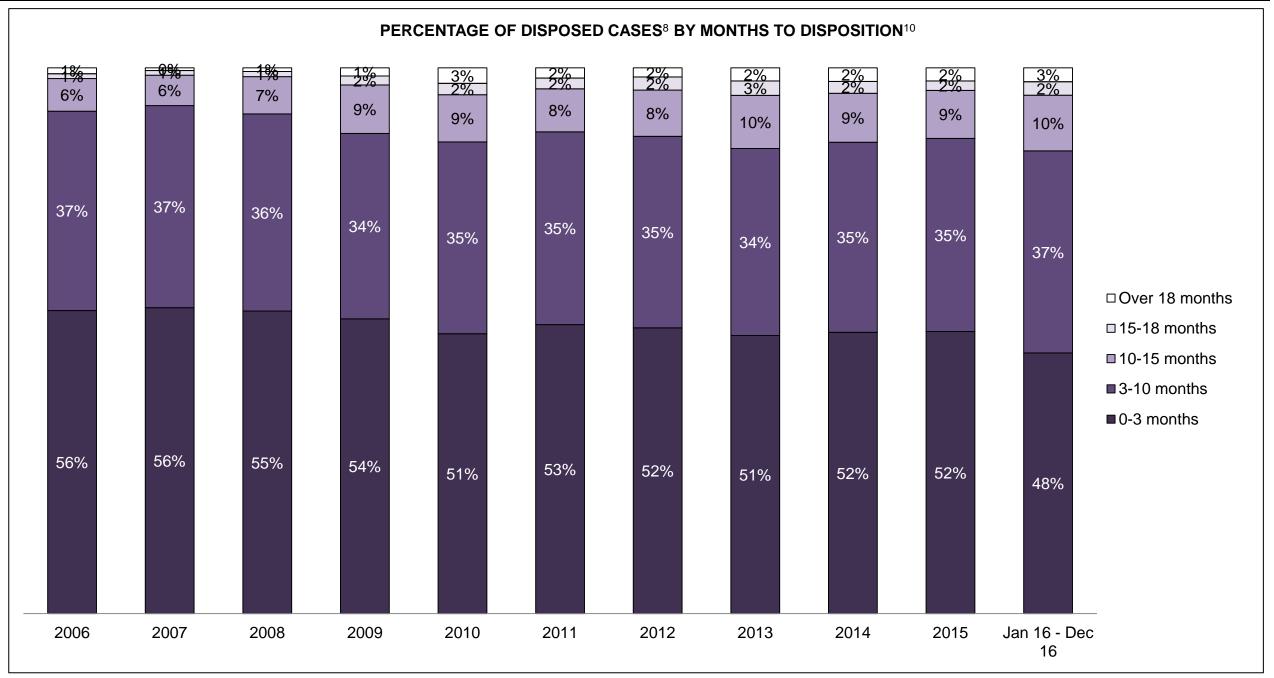

9   | 611   | 654   | 784   | 767                |
| Administration of Justice                   | 625  | 635  | 706  | 713   | 625   | 697   | 677   | 728   | 703   | 982   | 1,035              |
| Other Criminal Code                         | 180  | 218  | 200  | 188   | 210   | 194   | 229   | 219   | 229   | 250   | 201                |
| Criminal Code Traffic                       | 277  | 300  | 461  | 459   | 303   | 329   | 338   | 318   | 341   | 349   | 375                |
| Federal Statute                             | 591  | 548  | 705  | 771   | 802   | 693   | 692   | 616   | 561   | 626   | 626                |

HAMILTON DASHBOARD

DECEMBER 31, 2016 Page 2 of 10





HAMILTON DASHBOARD

DECEMBER 31, 2016 Page 3 of 10





HAMILTON DASHBOARD

DECEMBER 31, 2016 Page 4 of 10



DECEMBER 31, 2016 Page 5 of 10



| Cases Disposed <sup>8</sup> by Phase and | Cases Disposed <sup>8</sup> by Phase and Percentage of In-Custody <sup>11</sup> , Out-of-Custody <sup>12</sup> Cases at Case Disposition |       |       |       |       |       |       |       |       |       |                    |
|------------------------------------------|------------------------------------------------------------------------------------------------------------------------------------------|-------|-------|-------|-------|-------|-------|-------|-------|-------|--------------------|
| Phases                                   | 2006                                                                                                                                     | 2007  | 2008  | 2009  | 20