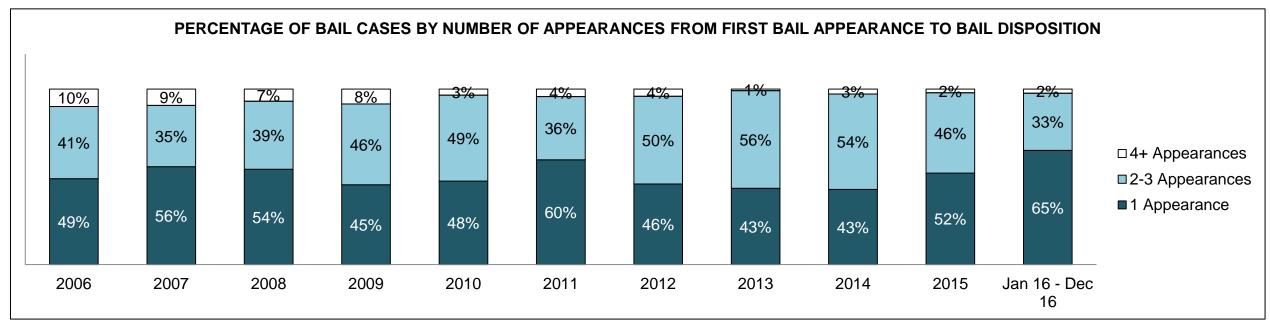

4                                         | 109  | 149  | 119  | 82   | 106  | 71   | 56   | 87   | 81   | 92                 |  |  |  |  |
| Other Criminal Code                         | 22                                         | 30   | 28   | 26   | 23   | 10   | 13   | 19   | 15   | 20   | 10                 |  |  |  |  |
| Criminal Code Traffic                       | 44                                         | 56   | 71   | 47   | 49   | 44   | 36   | 31   | 29   | 29   | 34                 |  |  |  |  |
| Federal Statute                             | 95                                         | 111  | 138  | 96   | 133  | 75   | 58   | 39   | 74   | 51   | 41                 |  |  |  |  |

HAILEYBURY DASHBOARD

DECEMBER 31, 2016 Page 2 of 10





DECEMBER 31, 2016 Page 3 of 10





HAILEYBURY DASHBOARD

DECEMBER 31, 2016 Page 4 of 10



Page 5 of 10



| Phases                 | 2006 | 2007 | 2008 | 2009 | 2010 | 2011 | 2012  | 2013 | 2014 | 2015 | Jan 16 -<br>Dec 16 |
|------------------------|------|------|------|------|------|------|-------|------|------|------|--------------------|
| At Trial With Trial    | 49   | 46   | 68   | 78   | 49   | 58   | 54    | 37   | 44   | 37   | 38                 |
| In-Custody             | 8%   | 9%   | 13%  | 12%  | 12%  | 12%  | 9%    | 14%  | 11%  | 19%  | 16%                |
| Out-of-Custody         | 92%  | 91%  | 87%  | 88%  | 88%  | 88%  | 91%   | 86%  | 89%  | 81%  | 84%                |
| At Trial Without Trial | 127  | 156  | 225  | 345  | 214  | 193  | 134   | 100  | 70   | 87   | 63                 |
| In-Custody