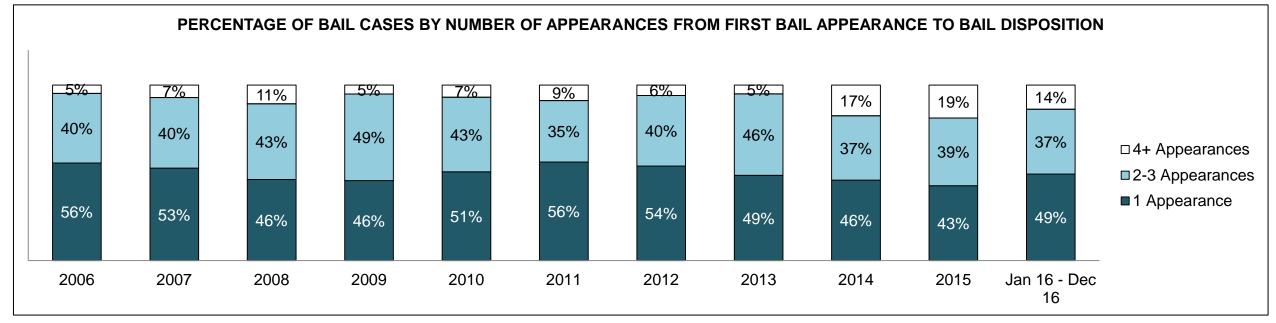

| 168                                        | 165  | 163  | 132  | 117  | 88   | 91   | 76   | 61   | 91   | 141                |  |  |  |
| Other Criminal Code                         | 28                                         | 48   | 43   | 35   | 39   | 33   | 38   | 24   | 29   | 20   | 40                 |  |  |  |
| Criminal Code Traffic                       | 120                                        | 174  | 169  | 139  | 111  | 125  | 93   | 74   | 68   | 66   | 79                 |  |  |  |
| Federal Statute                             | 72                                         | 84   | 92   | 95   | 85   | 126  | 78   | 39   | 63   | 56   | 79                 |  |  |  |

PEMBROKE DASHBOARD

DECEMBER 31, 2016 Page 2 of 10





DECEMBER 31, 2016 Page 3 of 10





PEMBROKE DASHBOARD

DECEMBER 31, 2016 Page 4 of 10



Page 5 of 10



| Cases Disposed <sup>8</sup> by Phase and | cases Disposed <sup>8</sup> by Phase and Percentage of In-Custody <sup>11</sup> , Out-of-Custody <sup>12</sup> Cases at Case Disposition |       |       |       |       |       |       |       |       |       |                    |  |  |  |  |
|------------------------------------------|------------------------------------------------------------------------------------------------------------------------------------------|-------|-------|-------|-------|-------|-------|-------|-------|-------|--------------------|--|--|--|--|
| Phases                                   | 2006