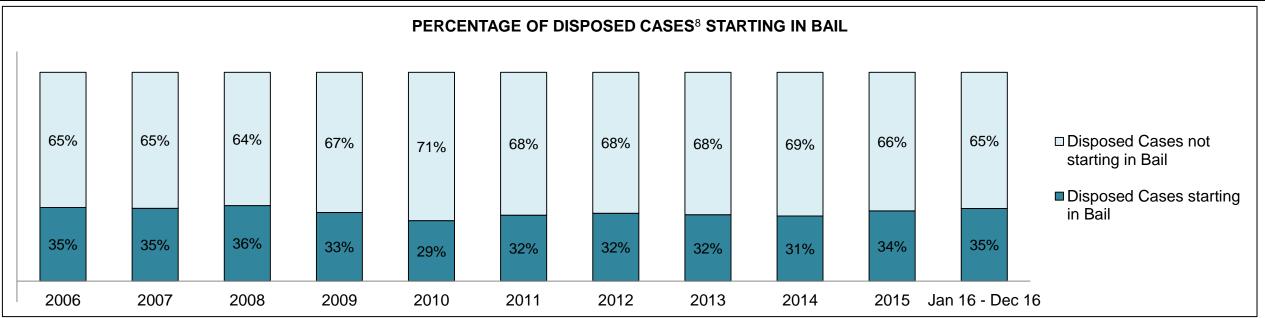

BRACEBRIDGE DASHBOARD

DECEMBER 31, 2016 Page 10 of 10

|              | Vari                                                    | Mateia                                 | Jan 16  | - Dec 16           | 2044 Charter Medien* | Change from 2014 |
|--------------|---------------------------------------------------------|----------------------------------------|---------|--------------------|----------------------|------------------|
|              | Key I                                                   | Metric                                 | Percent | Cases <sup>1</sup> | 2014 Cluster Median* | Cluster Median   |
|              | Disposed cases that be                                  | gan in the Bail Phase                  | 36.6%   | 393                | 33.5%                | 3.1%             |
|              | Bail cases with a bail                                  | Total                                  | 47.6%   | 187                | 50.7%                | -3.1%            |
|              | outcome (bail granted                                   | Bail Disposition with 1 appearance     | 51.3%   | 96                 | 52.9%                | -1.5%            |
| Dell         | or bail denied)                                         | Bail Disposition in 1-3 days           | 70.6%   | 132                | 73.8%                | -3.2%            |
| Bail         | D. 7                                                    | Total                                  | 52.4%   | 206                | 49.3%                | 3.1%             |
|              | Bail cases with no bail                                 | Case disposition in 1-3 appearances    | 32.5%   | 67                 | 33.4%                | -0.8%            |
|              | disposition but with a case disposition                 | Case disposition in 0-3 months         | 85.9%   | 177                | 77.3%                | 8.6%             |
|              | case disposition                                        | Case disposition rate before trial     | 93.7%   | 193                | 91.8%                | 1.8%             |
|              |                                                         |                                        |         |                    |                      |                  |
|              | Disposition rate (include                               | es bail cases with case dispositions)  | 90.7%   | 975                | 85.7%                | 5.0%             |
| Before Trial | Disposed within 1-3 app                                 | pearances (net of bench warrant cases) | 40.0%   | 357                | 47.2%                | -7.2%            |
|              | Disposed within 0-3 months (net of bench warrant cases) |                                        |         |                    | 62.6%                | -2.0%            |
|              |                                                         |                                        |         |                    |                      |                  |
| Trial        | rial Collapse Rate at Trial <sup>2</sup>                |                                        |         | 42                 | 66.9%                | -24.9%           |