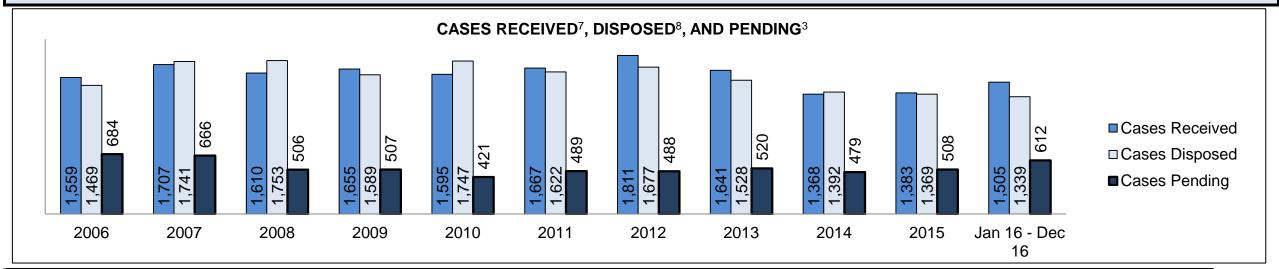

|
| Cases                                    | 15-18 months                                       | 8.3%    | 51                 | 13                                           | 38                                                                    |
|                                          | Over 18 months                                     | 8.5%    | 52                 | 4                                            | 48                                                                    |
| Total                                    |                                                    | 100.0%  | 612                | 416                                          | 196                                                                   |

DECEMBER 31, 2016 Page 1 of 10



| Cases Received <sup>7</sup> by Offence Grou | Cases Received <sup>7</sup> by Offence Group |      |      |      |      |      |      |      |      |      |                    |  |
|---------------------------------------------|----------------------------------------------|------|------|------|------|------|------|------|------|------|--------------------|--|
| Offence Group <sup>9</sup>                  | 2006                                         | 2007 | 2008 | 2009 | 2010 | 2011 | 2012 | 2013 | 2014 | 2015 | Jan 16 -<br>Dec 16 |  |
| Crimes Against The Person                   | 391                                          | 396  | 416  | 456  | 485  | 499  | 516  | 435  | 403  | 426  | 449                |  |
| Crimes Against Property                     | 283