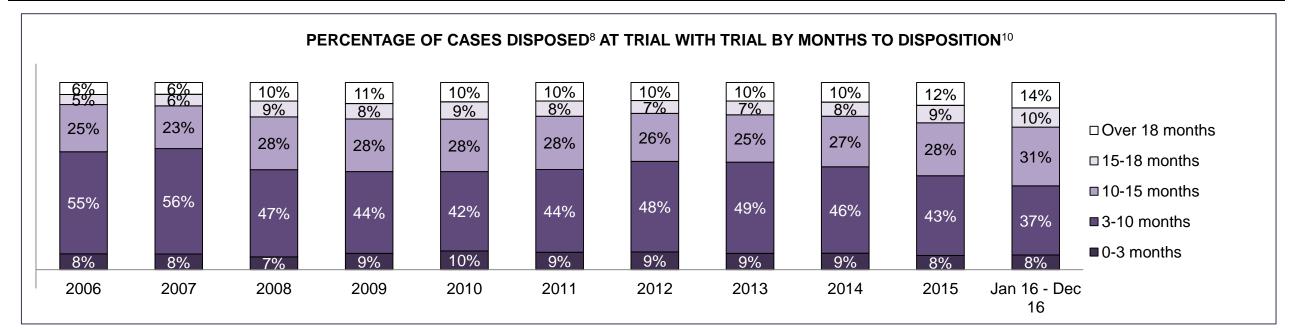

| 15%  | 16%  | 17%  | 16%  | 12%  | 12%  | 12%  | 11%  | 14%  | 12%                |  |
| Federal Statute                              | 11%                                                                                                                                     | 10%  | 11%  | 11%  | 11%  | 13%  | 14%  | 12%  | 15%  | 12%  | 13%                |  |
| Total                                        | 100%                                                                                                                                    | 100% | 100% | 100% | 100% | 100% | 100% | 100% | 100% | 100% | 100%               |  |

WEST DASHBOARD

DECEMBER 31, 2016 Page 8 of 12





WEST DASHBOARD

**DECEMBER 31, 2016** Page 9 of 12

**CASES PENDING AS OF DECEMBER 31, 2016** 



WEST DASHBOARD

DECEMBER 31, 2016 Page 10 of 12

# ONTARIO COURT OF JUSTICE CRIMINAL MODERNIZATION COMMITTEE WEST DASHBOARD CASES PENDING AS OF DECEMBER 31, 2016

| Location       | Over 18 months | 15-18<br>months | 10-15<br>months | 8-10<br>months | 0-8<br>months | Total  |
|----------------|----------------|-----------------|-----------------|----------------|---------------|--------|
| West           | 706            | 539             | 1,981           | 1,271          | 12,343        | 16,840 |
| In-Custody     | 12%            | 10%             | 11%             | 12%            | ☐ 16%         | 15%    |
| Out-of-Custody | 88%            | 69%             | 89%             | 88%