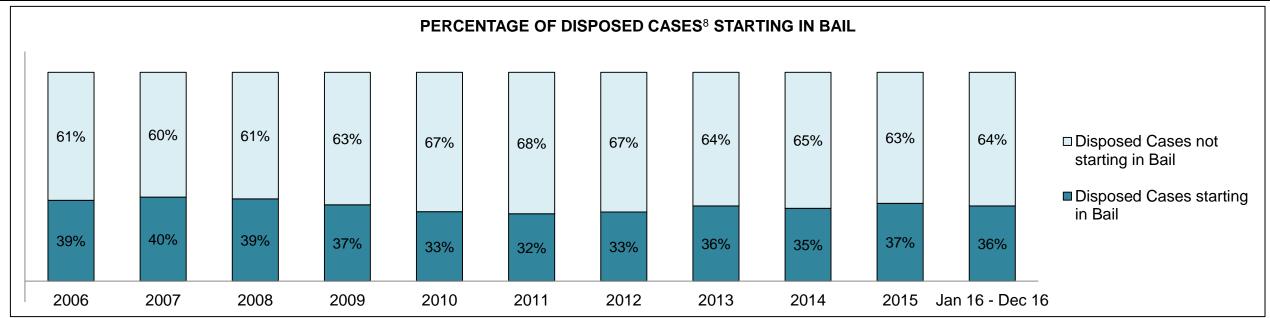

7  | 797  | 696  | 782  | 821  | 821                |
| Crimes Against Property                     | 832  | 802  | 804  | 854  | 732  | 742  | 727  | 650  | 666  | 742  | 610                |
| Administration of Justice                   | 470  | 567  | 502  | 535  | 388  | 369  | 392  | 359  | 414  | 429  | 480                |
| Other Criminal Code                         | 174  | 148  | 163  | 160  | 162  | 157  | 158  | 137  | 135  | 175  | 170                |
| Criminal Code Traffic                       | 559  | 609  | 601  | 614  | 503  | 419  | 449  | 428  | 417  | 418  | 456                |
| Federal Statute                             | 414  | 529  | 513  | 560  | 456  | 498  | 515  | 487  | 450  | 422  | 451                |

BARRIE DASHBOARD

DECEMBER 31, 2016 Page 2 of 10





BARRIE DASHBOARD

DECEMBER 31, 2016 Page 3 of 10





BARRIE DASHBOARD

DECEMBER 31, 2016 Page 4 of 10



BARRIE DASHBOARD

DECEMBER 31, 2016 Page 5 of 10



| Cases Disposed <sup>8</sup> by Phase and I | Cases Disposed <sup>8</sup> by Phase and Percentage of In-Custody <sup>11</sup> , Out-of-Custody <sup>12</sup> Cases at Case Disposition |       |       |       |       |       |       |       |       |       |                    |  |
|--------------------------------------------|------------------------------------------------------------------------------------------------------------------------------------------|-------|-------|-------|-------|-------|-------|-------|-------|-------|--------------------|--|
| Phases                                     | 2006