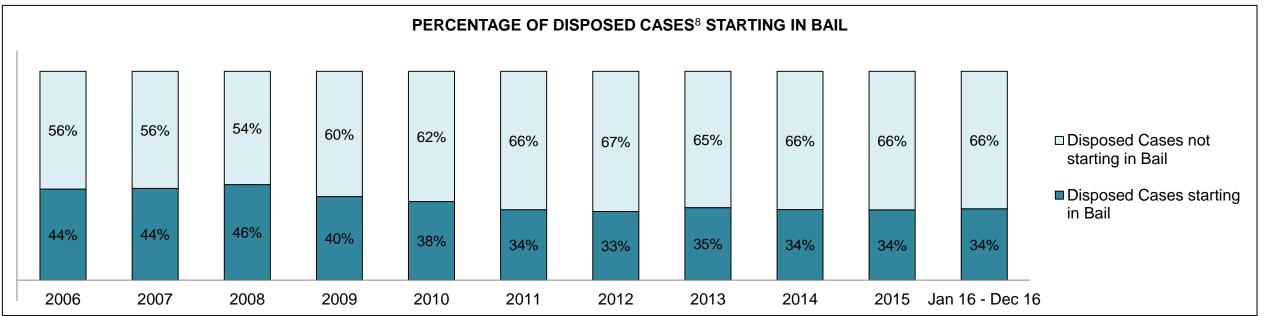

121              |
| Crimes Against Property                     | 973   | 1,020 | 913   | 935   | 832   | 720   | 618  | 690  | 590  | 669   | 651                |
| Administration of Justice                   | 798   | 748   | 649   | 673   | 714   | 566   | 497  | 477  | 616  | 592   | 574                |
| Other Criminal Code                         | 249   | 253   | 300   | 303   | 352   | 286   | 211  | 192  | 207  | 145   | 166                |
| Criminal Code Traffic                       | 818   | 836   | 845   | 681   | 584   | 553   | 545  | 492  | 548  | 541   | 616                |
| Federal Statute                             | 639   | 818   | 723   | 711   | 756   | 633   | 452  | 462  | 484  | 373   | 352                |

OSHAWA DASHBOARD

DECEMBER 31, 2016 Page 2 of 10





OSHAWA DASHBOARD

DECEMBER 31, 2016 Page 3 of 10





OSHAWA DASHBOARD

DECEMBER 31, 2016 Page 4 of 10



DECEMBER 31, 2016 Page 5 of 10



| Cases Disposed <sup>8</sup> by Phase and F | Cases Disposed <sup>8</sup> by Phase and Percentage of In-Custody <sup>11</sup> , Out-of-Custody <sup>12</sup> Cases at Case Disposition |       |        |        |        |        |        |       |       |       |                    |
|--------------------------------------------|------------------------------------------------------------------------------------------------------------------------------------------|-------|--------|--------|--------|--------|--------|-------|-------|-------|--------------------|
| Phases                                     | 2006