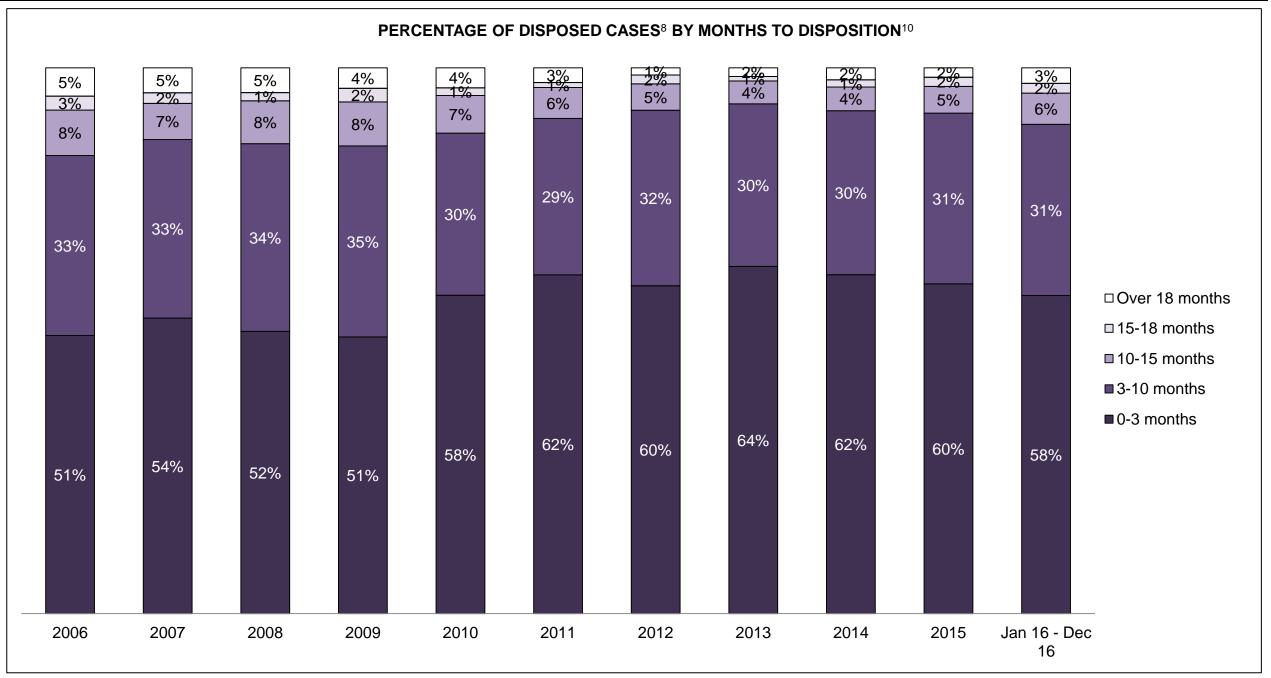

| 173  | 168  | 176  | 191  | 205  | 248                |
| Administration of Justice                   | 258  | 339  | 231  | 201  | 190  | 139  | 138  | 140  | 179  | 219  | 252                |
| Other Criminal Code                         | 53   | 72   | 82   | 31   | 34   | 50   | 28   | 19   | 40   | 39   | 39                 |
| Criminal Code Traffic                       | 137  | 104  | 129  | 122  | 89   | 53   | 65   | 58   | 61   | 77   | 81                 |
| Federal Statute                             | 197  | 157  | 159  | 142  | 138  | 92   | 86   | 83   | 94   | 95   | 107                |

SAULT STE MARIE DASHBOARD

DECEMBER 31, 2016 Page 2 of 10





SAULT STE MARIE DASHBOARD

DECEMBER 31, 2016 Page 3 of 10





SAULT STE MARIE DASHBOARD

DECEMBER 31, 2016 Page 4 of 10



DECEMBER 31, 2016 Page 5 of 10



| Cases Disposed <sup>8</sup> by Phase and I | Percentage of | In-Custody | y <sup>11</sup> , Out-of-0 | Custody <sup>12</sup> Ca | ases at Cas | e Dispositio | n     |       |       |       |                    |
|--------------------------------------------|---------------|------------|----------------------------|--------------------------|-------------|--------------|-------|-------|-------|-------|--------------------|
| Phases                                     | 2006          | 2007       | 2008                       | 2009                     | 2010        | 2011         | 2012  | 2013  | 2014  | 2015  | Jan 16 -<br>Dec 16 |
| At Trial With Trial                        | 186           | 203        | 142                        | 141