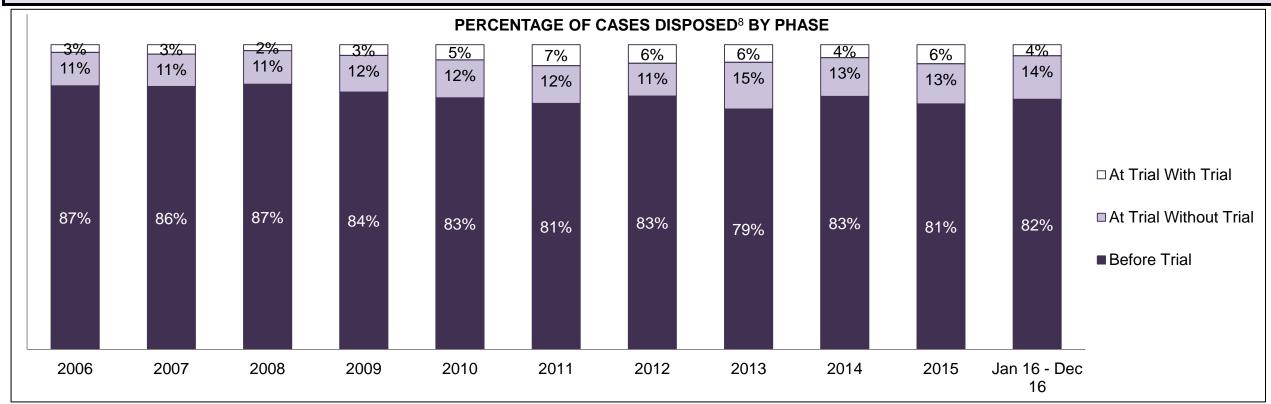

| Cases Disposed <sup>8</sup> by Phase and | Cases Disposed <sup>8</sup> by Phase and Percentage of In-Custody <sup>11</sup> , Out-of-Custody <sup>12</sup> Cases at Case Disposition |         |         |         |         |         |         |         |         |         |                    |  |  |  |  |
|------------------------------------------|------------------------------------------------------------------------------------------------------------------------------------------|---------|---------|---------|---------|---------|---------|---------|---------|---------|--------------------|--|--|--|--|
| Phases                                   | 2006                                                                                                                                     | 2007    | 2008    | 2009    | 2010    | 2011    | 2012    | 2013    | 2014    | 2015    | Jan 16 -<br>Dec 16 |  |  |  |  |
| At Trial With Trial                      | 16,210                                                                                                                                   | 15,719  | 14,924  | 14,281  | 13,333  | 12,913  | 12,507  | 11,635  | 10,711  | 9,759   | 9,325              |  |  |  |  |
| In-Custody                               | 13%                                                                                                                                      | 13%     | 13%     | 14%     | 16%     | 15%     | 17%     | 16%     | 15%     | 15%     | 14%                |  |  |  |  |
| Out-of-Custody                           | 87%                                                                                                                                      | 87%     | 87%     | 86%     | 84%     | 85%     | 83%     | 84%     | 85%     | 85%     | 86%                |  |  |  |  |
| At Trial Without Trial                   | 41,214                                                                                                                                   | 40,223  | 38,567  | 37,885  | 35,859  | 31,139  | 27,205  | 25,048  | 22,226  | 19,582  | 18,371             |  |  |  |  |
| In-Custody                               | 12%                                                                                                                                      | 13%     | 13%     | 13%     | 13%     | 14%     | 15%     | 15%     | 14%     | 14%     | 14%                |  |  |  |  |
| Out-of-Custody                           | 88%                                                                                                                                      | 87%     | 87%     | 87%     | 87%     | 86%     | 85%     | 85%     | 86%     | 86%     | 86%                |  |  |  |  |
| Before Trial                             | 205,218                                                                                                                                  | 214,124 | 216,849 | 217,749 | 225,025 | 212,794 | 207,335 | 194,998 | 177,161 | 175,908 | 179,464            |  |  |  |  |
| In-Custody                               | 25%                                                                                                                                      | 25%     | 26%     | 24%     | 22%     | 22%     | 23%     | 23%     | 22%     | 23%     | 23%                |  |  |  |  |
| Out-of-Custody                           | 75%                                                                                                                                      | 75%     | 74%     | 76%     | 78%     | 78%     | 77%     | 77%     | 78%     | 77%     | 77%                |  |  |  |  |