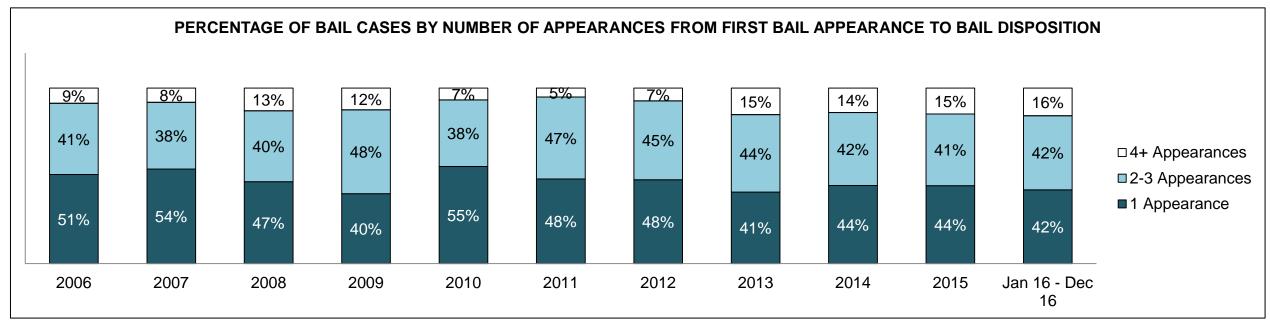

Crimes Against Property                     | 92   | 89   | 134  | 102  | 110  | 115  | 91   | 80   | 80   | 86   | 90                 |
| Administration of Justice                   | 132  | 140  | 184  | 139  | 151  | 109  | 95   | 93   | 93   | 101  | 126                |
| Other Criminal Code                         | 20   | 19   | 27   | 28   | 40   | 37   | 23   | 21   | 20   | 24   | 24                 |
| Criminal Code Traffic                       | 37   | 47   | 36   | 38   | 28   | 34   | 37   | 33   | 48   | 40   | 46                 |
| Federal Statute                             | 64   | 58   | 52   | 52   | 132  | 90   | 52   | 50   | 48   | 39   | 44                 |

DRYDEN DASHBOARD

DECEMBER 31, 2016 Page 2 of 10





DRYDEN DASHBOARD

DECEMBER 31, 2016 Page 3 of 10





DRYDEN DASHBOARD

DECEMBER 31, 2016 Page 4 of 10





| Cases Disposed <sup>8</sup> by Phase and Percentage of In-Custody <sup>11</sup> , Out-of-Custody <sup>12</sup> Cases at Case Disposition |       |       |       |       |       |       |       |       |       |       |                    |
|------------------------------------------------------------------------------------------------------------------------------------------|-------|-------|-------|-------|-------|-------|-------|-------|-------|-------|--------------------|
| Phases                                                                                                                                   | 2006  | 2007  | 2008  | 2009  | 2010  | 2011  | 2012  | 2013  | 2014  | 2015  | Jan 16 -<br>Dec 16 |
| At Trial With Tr