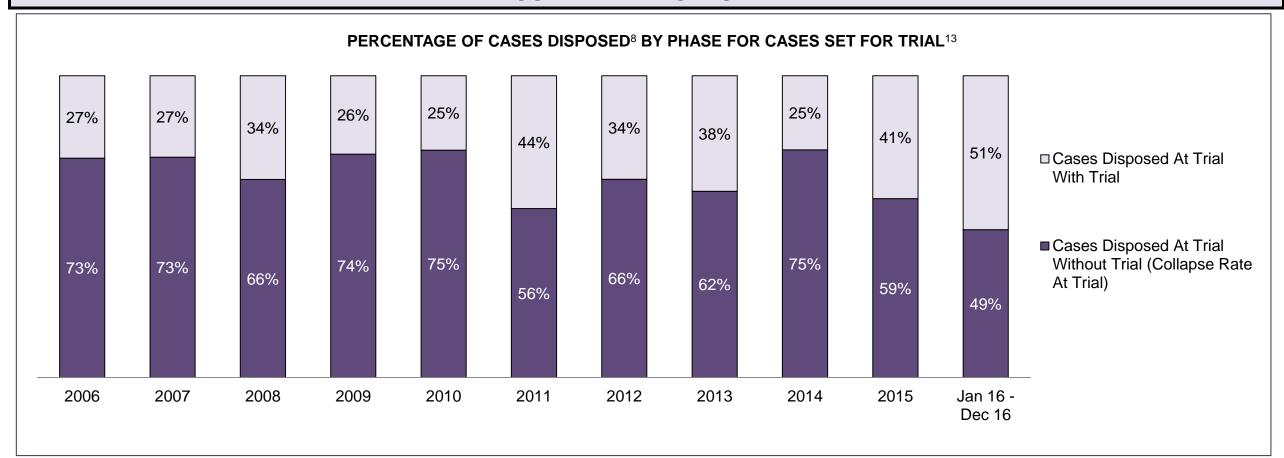

| Cases Disposed <sup>8</sup> by Phase and | Cases Disposed <sup>8</sup> by Phase and Percentage of In-Custody <sup>11</sup> , Out-of-Custody <sup>12</sup> Cases at Case Disposition |         |         |         |         |         |         |         |         |         |                    |  |  |  |  |
|------------------------------------------|------------------------------------------------------------------------------------------------------------------------------------------|---------|---------|---------|---------|---------|---------|---------|---------|---------|--------------------|--|--|--|--|
| Phases                                   | 2006                                                                                                                                     | 2007    | 2008    | 2009    | 2010    | 2011    | 2012    | 2013    | 2014    | 2015    | Jan 16 -<br>Dec 16 |  |  |  |  |
| At Trial With Trial                      | 16,210                                                                                                                                   | 15,719  | 14,924  | 14,281  | 13,333  | 12,913  | 12,507  | 11,635  | 10,711  | 9,759   | 9,325              |  |  |  |  |
| In-Custody                               | 13%                                                                                                                                      | 13%     | 13%     | 14%     | 16%     | 15%     | 17%     | 16%     | 15%     | 15%     | 14%                |  |  |  |  |
| Out-of-Custody                           | 87%                                                                                                                                      | 87%     | 87%     | 86%     | 84%     | 85%     | 83%     | 84%     | 85%     | 85%     | 86%                |  |  |  |  |
| At Trial Without Trial                   | 41,214                                                                                                                                   | 40,223  | 38,567  | 37,885  | 35,859  | 31,139  | 27,205  | 25,048  | 22,226  | 19,582  | 18,371             |  |  |  |  |
| In-Custody                               | 12%                                                                                                                                      | 13%     | 13%     | 13%     | 13%     | 14%     | 15%     | 15%     | 14%     | 14%     | 14%                |  |  |  |  |
| Out-of-Custody                           | 88%                                                                                                                                      | 87%     | 87%     | 87%     | 87%     | 86%     | 85%     | 85%     | 86%     | 86%     | 86%                |  |  |  |  |
| Before Trial                             | 205,218                                                                                                                                  | 214,124 | 216,849 | 217,749 | 225,025 | 212,794 | 207,335 | 194,998 | 177,161 | 175,908 | 179,464            |  |  |  |  |
| In-Custody                               | 25%                                                                                                                                      | 25%     | 26%     | 24%     | 22%     | 22%     | 23%     | 23%     | 22%     | 23%     | 23%                |  |  |  |  |
| Out-of-Custody                           | 75%                                                                                                                                      | 75%     | 74%     | 76%     | 78%     | 78%     | 77%     | 77%     | 78%     | 77%     | 77%                |  |  |  |  |