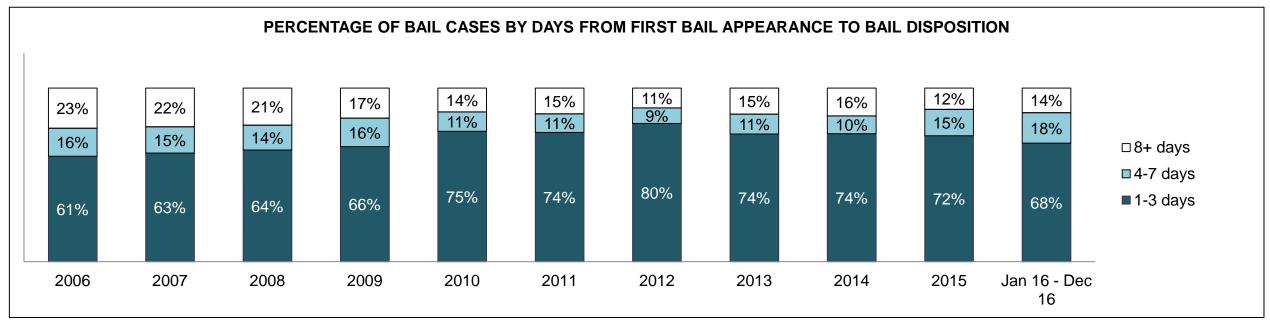

|              | Vov                                     | Matria                                 | Jan 16  | - Dec 16           | 2014 Baseline | Change from 2014 |
|--------------|-----------------------------------------|----------------------------------------|---------|--------------------|---------------|------------------|
|              | Key I                                   | Metric                                 | Percent | Cases <sup>1</sup> | Median*       | Baseline Median  |
|              | Disposed cases that be                  | gan in the Bail Phase                  | 45.3%   | 93,802             | 44.0%         | 1.3%             |
|              | Bail cases with a bail                  | Total                                  | 55.9%   | 52,456             | 56.6%         | -0.7%            |
|              | outcome (bail granted                   | Bail Disposition with 1 appearance     | 53.0%   | 27,793             | 51.4%         | 1.5%             |
| Dail.        | or bail denied)                         | Bail Disposition in 1-3 days           | 71.4%   | 37,465             | 72.5%         | -1.1%            |
| Bail         | Dallara and Marachall                   | Total                                  | 44.1%   | 41,346             | 43.4%         | 0.7%             |
|              | Bail cases with no bail                 | Case disposition in 1-3 appearances    | 31.0%   | 12,799             | 35.0%         | -4.1%            |
|              | disposition but with a case disposition | Case disposition in 0-3 months         | 74.5%   | 30,786             | 76.5%         | -2.0%            |
|              | case disposition                        | Case disposition rate before trial     | 92.3%   | 38,162             | 90.5%         | 1.8%             |
|              |                                         |                                        |         |                    |               |                  |
|              | Disposition rate (include               | es bail cases with case dispositions)  | 86.6%   | 179,464            | 84.3%         | 2.3%             |
| Before Trial | Disposed within 1-3 app                 | pearances (net of bench warrant cases) | 37.7%   | 55,463             | 42.7%         | -5.0%            |
|              | Disposed within 0-3 mo                  | nths (net of bench warrant cases)      | 57.4%   | 84,486             | 61.7%         | -4.3%            |
|              |                                         |                                        |         |                    |               |                  |
| Trial        | Collapse Rate at Trial <sup>2</sup>     |                                        | 66.3%   | 18,371             | 67.5%         | -1.2%            |

### ONTARIO COURT OF JUSTICE CRIMINAL MODERNIZATION COMMITTEE PROVINCIAL DASHBOARD CASES PENDING AS OF DECEMBER 31, 2016

|              | Variable                                | Matu: a                                | Jan 16  | - Dec 16           | 2014 Baseline | Change from 2014 |
|--------------|-----------------------------------------|----------------------------------------|---------|--------------------|---------------|------------------|
|              | ney l                                   | Metric                                 | Percent | Cases <sup>1</sup> | Median*       | Cluster Median   |
|              | Disposed cases that be                  | gan in the Bail Phase                  | 34.1%   | 11,963             | 32.5%         | 1.6%             |
|              | Bail cases with a bail                  | Total                                  | 57.2%   | 6,838              | 53.7%         | 3.5%             |
|              | outcome (bail granted                   | Bail Disposition with 1 appearance     | 51.4%   | 3,515              | 52.5%         | -1.1%            |
| Dell         | or bail denied)                         | Bail Disposition in 1-3 days           | 71.0%   | 4,853              | 72.9%         | -1.9%            |
| Bail         | Ballaca and Marchael                    | Total                                  | 42.8%   | 5,125              | 46.3%         | -3.5%            |
|              | Bail cases with no bail                 | Case disposition in 1-3 appearances    | 32.0%   | 1,640              | 38.7%         | -6.7%            |
|              | disposition but with a case disposition | Case disposition in 0-3 months         | 76.8%   | 3,934              | 79.1%         | -2.3%            |
|              | case disposition                        | Case disposition rate before trial     | 93.7%   | 4,804              | 92.8%         | 0.9%             |
|              |                                         |                                        |         |                    |               |                  |
|              | Disposition rate (include               | es bail cases with case dispositions)  | 88.4%   | 31,008             | 88.7%         | -0.3%            |
| Before Trial | Disposed within 1-3 app                 | pearances (net of bench warrant cases) | 40.9%   | 10,678             | 46.0%         | -5.1%            |
|              | Disposed within 0-3 mo                  | nths (net of bench warrant cases)      | 57.2%   | 14,935             | 60.7%         | -3.5%            |
|              |                                         |                                        |         |                    |               |                  |
| Trial        | Collapse Rate at Trial <sup>2</sup>     |                                        | 63.1%   | 2,570              | 62.3%         | 0.8%             |

# ONTARIO COURT OF JUSTICE CRIMINAL MODERNIZATION COMMITTEE CENTRAL EAST DASHBOARD CASES PENDING AS OF DECEMBER 31, 2016

CENTRAL EAST DASHBOARD

DECEMBER 31, 2016 Page 12 of 12

|          | V                                   | Matuia                                 | Jan 16  | - Dec 16           | 2044 Chroton Modion* | Change from 2014 |
|----------|-------------------------------------|----------------------------------------|---------|--------------------|----------------------|------------------|
|          | Key i                               | Metric                                 | Percent | Cases <sup>1</sup> | 2014 Cluster Median* | Cluster Median   |
|          | Disposed cases that be              | gan in the Bail Phase                  | 36.0%   | 2,761              | 48.0%                | -12.0%           |
|          | Bail cases with a bail              | Total                                  | 51.4%   | 1,419              | 56.0%                | -4.6%            |
|          | outcome (bail granted               | Bail Disposition with 1 appearance     | 45.8%   | 650                | 47.7%                | -1.9%            |
| Da!!     | or bail denied)                     | Bail Disposition in 1-3 days           | 67.6%   | 959                | 70.6%                | -3.0%            |
| Bail     | B 11 11 11 11                       | Total                                  | 48.6%   | 1,342              | 44.0%                | 4.6%             |
|          | Bail cases with no bail             | Case disposition in 1-3 appearances    | 25.3%   | 340                | 35.1%                | -9.8%            |
|          | disposition but with a              | Case disposition in 0-3 months         | 75.1%   | 1,008              | 77.2%                | -2.1%            |
|          | case disposition                    | Case disposition rate before trial     | 93.3%   | 1,252              | 90.7%                | 2.6%             |
|          |                                     |                                        |         |                    |                      |                  |
|          | Disposition rate (include           | es bail cases with case dispositions)  | 89.4%   | 6,857              | 83.6%                | 5.8%             |
| <u> </u> |                                     | pearances (net of bench warrant cases) | 36.8%   | 2,143              | 39.1%                | -2.4%            |
|          | Disposed within 0-3 mo              | nths (net of bench warrant cases)      | 57.3%   | 3,335              | 60.6%                | -3.4%            |
|          |                                     |                                        |         |                    |                      |                  |
| Trial    | Collapse Rate at Trial <sup>2</sup> |                                        | 62.1%   | 502                | 71.0%                | -8.9%            |

BARRIE DASHBOARD

DECEMBER 31, 2016 Page 10 of 10

|              | Mary I                                  | Matria                                | Jan 16  | - Dec 16           | 2044 Charter Medient | Change from 2014 |
|--------------|-----------------------------------------|---------------------------------------|---------|--------------------|----------------------|------------------|
|              | Key i                                   | Metric                                | Percent | Cases <sup>1</sup> | 2014 Cluster Median* | Cluster Median   |
|              | Disposed cases that be                  | gan in the Bail Phase                 | 23.3%   | 236                | 33.5%                | -10.2%           |
|              | Bail cases with a bail                  | Total                                 | 35.6%   | 84                 | 50.7%                | -15.1%           |
|              | outcome (bail granted                   | Bail Disposition with 1 appearance    | 65.5%   | 55                 | 52.9%                | 12.6%            |
| D-U          | or bail denied)                         | Bail Disposition in 1-3 days          | 89.3%   | 75                 | 73.8%                | 15.5%            |
| Bail         |                                         | Total                                 | 64.4%   | 152                | 49.3%                | 15.1%            |
|              | Bail cases with no bail                 | Case disposition in 1-3 appearances   | 53.3%   | 81                 | 33.4%                | 19.9%            |
|              | disposition but with a case disposition | Case disposition in 0-3 months        | 82.2%   | 125                | 77.3%                | 4.9%             |
|              | case disposition                        | Case disposition rate before trial    | 91.4%   | 139                | 91.8%                | -0.4%            |
|              |                                         |                                       |         |                    |                      |                  |
|              | Disposition rate (include               | es bail cases with case dispositions) | 90.3%   | 915                | 85.7%                | 4.7%             |
| Before Trial |                                         |                                       |         |                    | 47.2%                | 13.9%            |
|              | 71.1%                                   | 605                                   | 62.6%   | 8.5%               |                      |                  |
|              |                                         |                                       |         |                    |                      |                  |
| Trial        | Collapse Rate at Trial <sup>2</sup>     |                                       | 67.3%   | 66                 | 66.9%                | 0.4%             |

BRACEBRIDGE DASHBOARD

DECEMBER 31, 2016 Page 10 of 10

|              | Vari                                                    | Mateia                                 | Jan 16  | - Dec 16           | 2044 Charter Medien* | Change from 2014 |
|--------------|---------------------------------------------------------|----------------------------------------|---------|--------------------|----------------------|------------------|
|              | Key I                                                   | Metric                                 | Percent | Cases <sup>1</sup> | 2014 Cluster Median* | Cluster Median   |
|              | Disposed cases that be                                  | gan in the Bail Phase                  | 36.6%   | 393                | 33.5%                | 3.1%             |
|              | Bail cases with a bail                                  | Total                                  | 47.6%   | 187                | 50.7%                | -3.1%            |
|              | outcome (bail granted                                   | Bail Disposition with 1 appearance     | 51.3%   | 96                 | 52.9%                | -1.5%            |
| Dell         | or bail denied)                                         | Bail Disposition in 1-3 days           | 70.6%   | 132                | 73.8%                | -3.2%            |
| Bail         | D. 7                                                    | Total                                  | 52.4%   | 206                | 49.3%                | 3.1%             |
|              | Bail cases with no bail                                 | Case disposition in 1-3 appearances    | 32.5%   | 67                 | 33.4%                | -0.8%            |
|              | disposition but with a case disposition                 | Case disposition in 0-3 months         | 85.9%   | 177                | 77.3%                | 8.6%             |
|              | case disposition                                        | Case disposition rate before trial     | 93.7%   | 193                | 91.8%                | 1.8%             |
|              |                                                         |                                        |         |                    |                      |                  |
|              | Disposition rate (include                               | es bail cases with case dispositions)  | 90.7%   | 975                | 85.7%                | 5.0%             |
| Before Trial | Disposed within 1-3 app                                 | pearances (net of bench warrant cases) | 40.0%   | 357                | 47.2%                | -7.2%            |
|              | Disposed within 0-3 months (net of bench warrant cases) |                                        |         |                    | 62.6%                | -2.0%            |
|              |                                                         |                                        |         |                    |                      |                  |
| Trial        | rial Collapse Rate at Trial <sup>2</sup>                |                                        |         | 42                 | 66.9%                | -24.9%           |