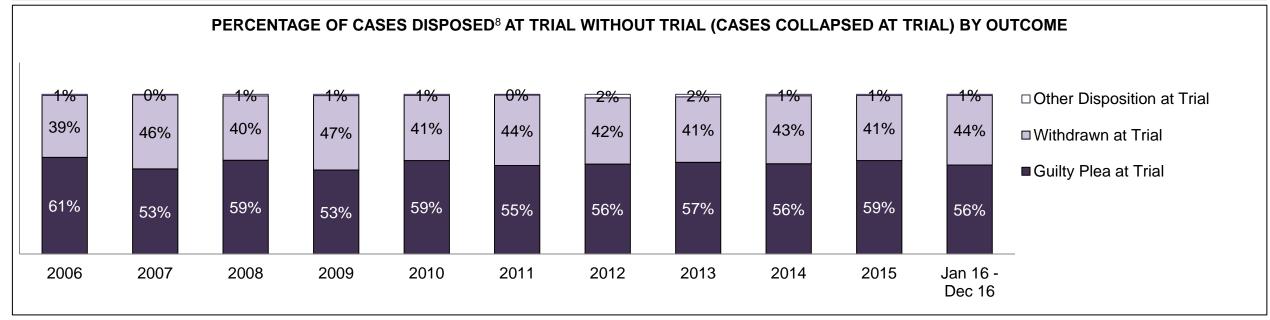

| Cases Disposed <sup>8</sup> by Phase and | Cases Disposed <sup>8</sup> by Phase and Percentage of In-Custody <sup>11</sup> , Out-of-Custody <sup>12</sup> Cases at Case Disposition |         |         |         |         |         |         |         |         |         |                    |  |  |  |  |
|------------------------------------------|------------------------------------------------------------------------------------------------------------------------------------------|---------|---------|---------|---------|---------|---------|---------|---------|---------|--------------------|--|--|--|--|
| Phases                                   | 2006                                                                                                                                     | 2007    | 2008    | 2009    | 2010    | 2011    | 2012    | 2013    | 2014    | 2015    | Jan 16 -<br>Dec 16 |  |  |  |  |
| At Trial With Trial                      | 16,210                                                                                                                                   | 15,719  | 14,924  | 14,281  | 13,333  | 12,913  | 12,507  | 11,635  | 10,711  | 9,759   | 9,325              |  |  |  |  |
| In-Custody                               | 13%                                                                                                                                      | 13%     | 13%     | 14%     | 16%     | 15%     | 17%     | 16%     | 15%     | 15%     | 14%                |  |  |  |  |
| Out-of-Custody                           | 87%                                                                                                                                      | 87%     | 87%     | 86%     | 84%     | 85%     | 83%     | 84%     | 85%     | 85%     | 86%                |  |  |  |  |
| At Trial Without Trial                   | 41,214                                                                                                                                   | 40,223  | 38,567  | 37,885  | 35,859  | 31,139  | 27,205  | 25,048  | 22,226  | 19,582  | 18,371             |  |  |  |  |
| In-Custody                               | 12%                                                                                                                                      | 13%     | 13%     | 13%     | 13%     | 14%     | 15%     | 15%     | 14%     | 14%     | 14%                |  |  |  |  |
| Out-of-Custody                           | 88%                                                                                                                                      | 87%     | 87%     | 87%     | 87%     | 86%     | 85%     | 85%     | 86%     | 86%     | 86%                |  |  |  |  |
| Before Trial                             | 205,218                                                                                                                                  | 214,124 | 216,849 | 217,749 | 225,025 | 212,794 | 207,335 | 194,998 | 177,161 | 175,908 | 179,464            |  |  |  |  |
| In-Custody                               | 25%                                                                                                                                      | 25%     | 26%     | 24%     | 22%     | 22%     | 23%     | 23%     | 22%     | 23%     | 23%                |  |  |  |  |
| Out-of-Custody                           | 75%                                                                                                                                      | 75%     | 74%     | 76%     | 78%     | 78%     | 77%     | 77%     | 78%     | 77%     | 77%                |  |  |  |  |