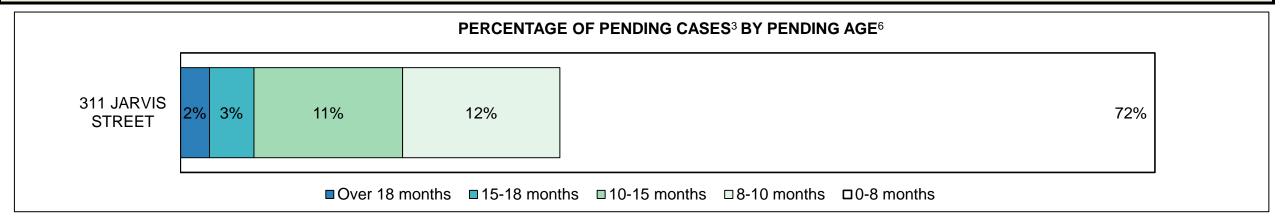

0%   | 0%   | 0%   | 1%   | 0%   | 0%   | 1%   | 1%   | 0%   | 1%                 |
| Federal Statute                                                                                                                         | 15%  | 12%  | 14%  | 11%  | 13%  | 16%  | 18%  | 13%  | 16%  | 5%   | 12%                |
| Total                                                                                                                                   | 100% | 100% | 100% | 100% | 100% | 100% | 100% | 100% | 100% | 100% | 100%               |

311 JARVIS STREET DASHBOARD

DECEMBER 31, 2016 Page 8 of 10





311 JARVIS STREET DASHBOARD

DECEMBER 31, 2016 Page 9 of 10

# ONTARIO COURT OF JUSTICE CRIMINAL MODERNIZATION COMMITTEE 311 JARVIS STREET DASHBOARD CASES PENDING AS OF DECEMBER 31, 2016



| Pending Cases <sup>3</sup> by Pending Age <sup>6</sup> and Percentage of Pending Cases In-Custody <sup>17</sup> and Out-of-Custody <sup>18</sup> |     |     |     |     |     |     |  |  |  |  |  |
|--------------------------------------------------------------------------------------------------------------------------------------------------|-----|-----|-----|-----|-----|-----|--|--|--|--|--|
| Court Location Over 18 months 15-18 months 10-15 months 8-10 months 0-8 months Total                                                             |     |     |     |     |     |     |  |  |  |  |  |
| 311 JARVIS STREET                                                                                                                                | 17  | 26  | 87  | 92  | 570 | 792 |  |  |  |  |