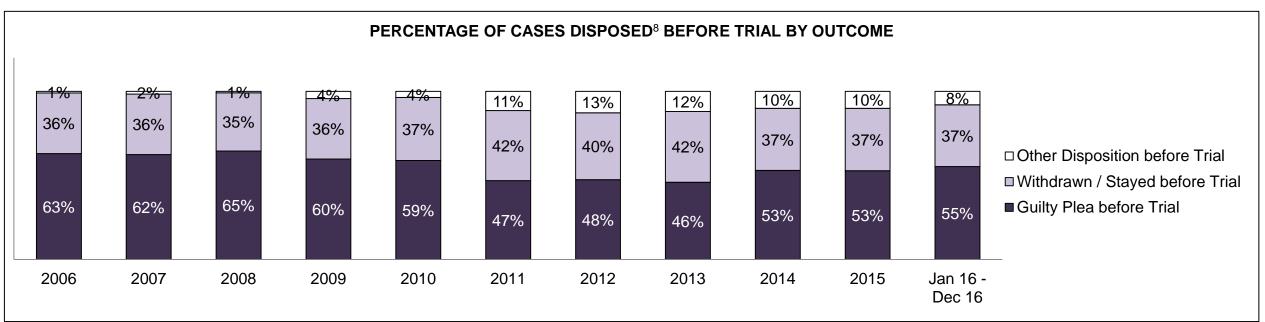

| 825  | 837  | 869  | 823  | 899  | 947  | 909  | 711  | 894  | 863                |  |  |  |  |
| In-Custody                                 | 13%                                                                                                                                      | 17%  | 15%  | 19%  | 18%  | 19%  | 23%  | 18%  | 27%  | 25%  | 27%                |  |  |  |  |
| Out-of-Custody                             | 87%                                                                                                                                      | 83%  | 85%  | 81%  | 82%  | 81%  | 77%  | 82%  | 73%  | 75%  | 73%                |  |  |  |  |

**GODERICH DASHBOARD** 

DECEMBER 31, 2016 Page 6 of 10





GODERICH DASHBOARD

DECEMBER 31, 2016 Page 7 of 10



| Percentage of Cases Disposed <sup>8</sup> At | Percentage of Cases Disposed <sup>8</sup> At Trial Without Trial (Collapse Rate At Trial <sup>2</sup> ) by Offence Group At Disposition |      |      |      |      |      |      |      |      |      |                    |  |  |  |
|----------------------------------------------|-----------------------------------------------------------------------------------------------------------------------------------------|------|------|------|------|------|------|------|------|------|--------------------|--|--|--|
| Offence Group at Disposition <sup>14</sup>   | 2006