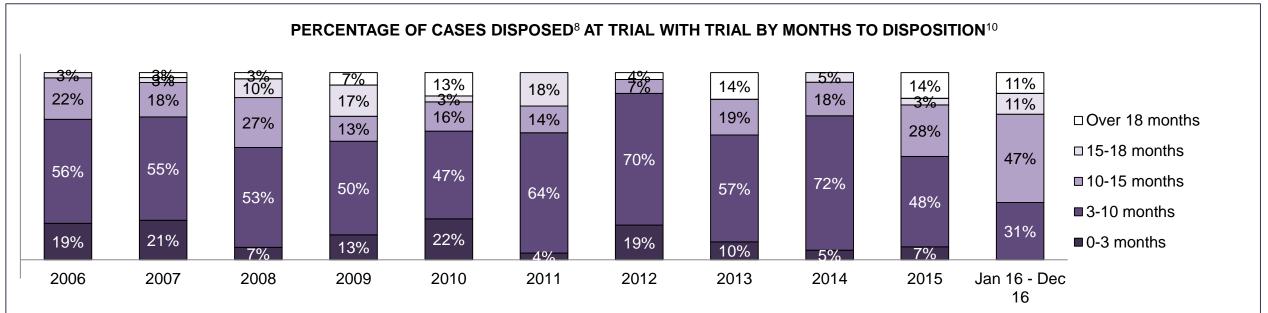

| Cases Disposed <sup>8</sup> by Phase and | Cases Disposed <sup>8</sup> by Phase and Percentage of In-Custody <sup>11</sup> , Out-of-Custody <sup>12</sup> Cases at Case Disposition |         |         |         |         |         |         |         |         |         |                    |  |  |  |  |
|------------------------------------------|------------------------------------------------------------------------------------------------------------------------------------------|---------|---------|---------|---------|---------|---------|---------|---------|---------|--------------------|--|--|--|--|
| Phases                                   | 2006                                                                                                                                     | 2007    | 2008    | 2009    | 2010    | 2011    | 2012    | 2013    | 2014    | 2015    | Jan 16 -<br>Dec 16 |  |  |  |  |
| At Trial With Trial                      | 16,210                                                                                                                                   | 15,719  | 14,924  | 14,281  | 13,333  | 12,913  | 12,507  | 11,635  | 10,711  | 9,759   | 9,325              |  |  |  |  |
| In-Custody                               | 13%                                                                                                                                      | 13%     | 13%     | 14%     | 16%     | 15%     | 17%     | 16%     | 15%     | 15%     | 14%                |  |  |  |  |
| Out-of-Custody                           | 87%                                                                                                                                      | 87%     | 87%     | 86%     | 84%     | 85%     | 83%     | 84%     | 85%     | 85%     | 86%                |  |  |  |  |
| At Trial Without Trial                   | 41,214                                                                                                                                   | 40,223  | 38,567  | 37,885  | 35,859  | 31,139  | 27,205  | 25,048  | 22,226  | 19,582  | 18,371             |  |  |  |  |
| In-Custody                               | 12%                                                                                                                                      | 13%     | 13%     | 13%     | 13%     | 14%     | 15%     | 15%     | 14%     | 14%     | 14%                |  |  |  |  |
| Out-of-Custody                           | 88%                                                                                                                                      | 87%     | 87%     | 87%     | 87%     | 86%     | 85%     | 85%     | 86%     | 86%     | 86%                |  |  |  |  |
| Before Trial                             | 205,218                                                                                                                                  | 214,124 | 216,849 | 217,749 | 225,025 | 212,794 | 207,335 | 194,998 | 177,161 | 175,908 | 179,464            |  |  |  |  |
| In-Custody                               | 25%                                                                                                                                      | 25%     | 26%     | 24%     | 22%     | 22%     | 23%     | 23%     | 22%     | 23%     | 23%                |  |  |  |  |
| Out-of-Custody                           | 75%                                                                                                                                      | 75%     | 74%     | 76%     | 78%     | 78%     | 77%     | 77%     | 78%     | 77%     | 77%                |  |  |  |  |

| Cases Disposed <sup>8</sup> by Phase an | Cases Disposed <sup>8</sup> by Phase and Percentage of In-Custody <sup>11</sup> , Out-of-Custody <sup>12</sup> Cases at Case Disposition |        |        |        |        |        |        |        |        |        |                    |  |  |  |  |
|-----------------------------------------|------------------------------------------------------------------------------------------------------------------------------------------|--------|--------|--------|--------|--------|--------|--------|--------|--------|--------------------|--|--|--|--|
| Phases                                  | 2006                                                                                                                                     | 2007   | 2008   | 2009   | 2010   | 2011   | 2012   | 2013   | 2014   | 2015   | Jan 16 -<br>Dec 16 |  |  |  |  |
| At Trial With Trial                     | 2,403                                                                                                                                    | 2,067  | 1,954  | 2,118  | 1,764  | 1,664  | 1,672  | 1,502  | 1,471  | 1,476  | 1,505              |  |  |  |  |
| In-Custody                              | 10%                                                                                                                                      | 11%    | 10%    | 12%    | 13%    | 12%    | 13%    | 14%    | 11%    | 12%    | 10%                |  |  |  |  |
| Out-of-Custody                          | 90%                                                                                                                                      | 89%    | 90%    | 88%    | 87%    | 88%    | 87%    | 86%    | 89%    | 88%    | 90%                |  |  |  |  |
| At Trial Without Trial                  | 5,019                                                                                                                                    | 4,758  | 4,711  | 4,989  | 4,573  | 3,479  | 3,138  | 2,578  | 2,435  | 2,493  | 2,570              |  |  |  |  |
| In-Custody                              | 10%                                                                                                                                      | 11%    | 11%    | 11%    | 11%    | 13%    | 14%    | 14%    | 13%    | 13%    | 10%                |  |  |  |  |
| Out-of-Custody                          | 90%                                                                                                                                      | 89%    | 89%    | 89%    | 89%    | 87%    | 86%    | 86%    | 87%    | 87%    | 90%                |  |  |  |  |
| Before Trial                            | 34,449                                                                                                                                   | 38,108 | 39,423 | 41,005 | 43,219 | 39,035 | 36,793 | 32,985 | 30,592 | 30,396 | 31,008             |  |  |  |  |
| In-Custody                              | 21%                                                                                                                                      | 21%    | 21%    | 18%    | 18%    | 17%    | 17%    | 18%    | 17%    | 17%    | 17%                |  |  |  |  |
| Out-of-Custody                          | 79%                                                                                                                                      | 79%    | 79%    | 82%    | 82%    | 83%    | 83%    | 82%    | 83%    | 83%    | 83%                |  |  |  |  |

| Cases Disposed <sup>8</sup> by Phase and I | Cases Disposed <sup>8</sup> by Phase and Percentage of In-Custody <sup>11</sup> , Out-of-Custody <sup>12</sup> Cases at Case Disposition |       |       |       |       |       |       |       |       |       |                    |  |
|--------------------------------------------|------------------------------------------------------------------------------------------------------------------------------------------|-------|-------|-------|-------|-------|-------|-------|-------|-------|--------------------|--|
| Phases                                     | 2006                                                                                                                                     | 2007  | 2008  | 2009  | 2010  | 2011  | 2012  | 2013  | 2014  | 2015  | Jan 16 -<br>Dec 16 |  |
| At Trial With Trial                        | 533                                                                                                                                      | 425   | 455   | 490   | 352   | 378   | 344   | 310   | 316   | 267   | 307                |  |
| In-Custody                                 | 12%                                                                                                                                      | 12%   | 14%   | 17%   | 11%   | 10%   | 15%   | 16%   | 17%   | 15%   | 16%                |  |
| Out-of-Custody                             | 88%                                                                                                                                      | 88%   | 86%   | 83%   | 89%   | 90%   | 85%   | 84%   | 83%   | 85%   | 84%                |  |
| At Trial Without Trial                     | 1,198                                                                                                                                    | 868   | 994   | 881   | 809   | 736   | 656   | 582   | 521   | 572   | 502                |  |
| In-Custody                                 | 12%                                                                                                                                      | 16%   | 15%   | 17%   | 12%   | 12%   | 14%   | 15%   | 14%   | 17%   | 12%                |  |
| Out-of-Custody                             | 88%                                                                                                                                      | 84%   | 85%   | 83%   | 88%   | 88%   | 86%   | 85%   | 86%   | 83%   | 88%                |  |
| Before Trial                               | 7,177                                                                                                                                    | 7,393 | 7,692 | 7,704 | 8,491 | 7,444 | 7,429 | 7,170 | 6,698 | 6,734 | 6,857              |  |
| In-Custody                                 | 26%                                                                                                                                      | 27%   | 25%   | 23%   | 20%   | 20%   | 22%   | 23%   | 21%   | 23%   | 20%                |  |
| Out-of-Custody                             | 74%                                                                                                                                      | 73%   | 75%   | 77%   | 80%   | 80%   | 78%   | 77%   | 79%   | 77%   | 80%                |  |

| Cases Disposed <sup>8</sup> by Phase and F | Cases Disposed <sup>8</sup> by Phase and Percentage of In-Custody <sup>11</sup> , Out-of-Custody <sup>12</sup> Cases at Case Disposition |       |       |       |       |       |       |       |      |      |                    |
|--------------------------------------------|------------------------------------------------------------------------------------------------------------------------------------------|-------|-------|-------|-------|-------|-------|-------|------|------|--------------------|
| Phases                                     | 2006                                                                                                                                     | 2007  | 2008  | 2009  | 2010  | 2011  | 2012  | 2013  | 2014 | 2015 | Jan 16 -<br>Dec 16 |
| At Trial With Trial                        | 53                                                                                                                                       | 72    | 71    | 44    | 43    | 46    | 41    | 26    | 27   | 38   | 32                 |
| In-Custody                                 | 8%                                                                                                                                       | 6%    | 11%   | 5%    | 9%    | 11%   | 0%    | 12%   | 7%   | 18%  | 9%                 |
| Out-of-Custody                             | 92%                                                                                                                                      | 94%   | 89%   | 95%   | 91%   | 89%   | 100%  | 88%   | 93%  | 82%  | 91%                |
| At Trial Without Trial                     | 243                                                                                                                                      | 230   | 218   | 240   | 207   | 151   | 111   | 98    | 100  | 87   | 66                 |
| In-Custody                                 | 11%                                                                                                                                      | 8%    | 6%    | 5%    | 8%    | 7%    | 12%   | 14%   | 5%   | 16%  | 17%                |
| Out-of-Custody                             | 89%                                                                                                                                      | 92%   | 94%   | 95%   | 92%   | 93%   | 88%   | 86%   | 95%  | 84%  | 83%                |
| Before Trial                               | 1,292                                                                                                                                    | 1,261 | 1,285 | 1,299 | 1,416 | 1,230 | 1,179 | 1,127 | 908  | 883  | 915                |
| In-Custody                                 | 26%                                                                                                                                      | 27%   | 18%   | 20%   | 19%   | 20%   | 20%   | 20%   | 18%  | 18%  | 16%                |
| Out-of-Custody                             | 74%                                                                                                                                      | 73%   | 82%   | 80%   | 81%   | 80%   | 80%   | 80%   | 82%  | 82%  | 84%                |

COBOURG DASHBOARD

DECEMBER 31, 2016 Page 2 of 10

COBOURG DASHBOARD

DECEMBER 31, 2016 Page 3 of 10

COBOURG DASHBOARD

DECEMBER 31, 2016 Page 4 of 10

Page 5 of 10 **DECEMBER 31, 2016** 

| Cases Disposed <sup>8</sup> by Phase and P | Cases Disposed <sup>8</sup> by Phase and Percentage of In-Custody <sup>11</sup> , Out-of-Custody <sup>12</sup> Cases at Case Disposition |       |       |       |       |       |       |      |      |      |                    |
|--------------------------------------------|------------------------------------------------------------------------------------------------------------------------------------------|-------|-------|-------|-------|-------|-------|------|------|------|--------------------|
| Phases                                     | 2006                                                                                                                                     | 2007  | 2008  | 2009  | 2010  | 2011  | 2012  | 2013 | 2014 | 2015 | Jan 16 -<br>Dec 16 |
| At Trial With Trial                        | 94                                                                                                                                       | 77    | 87    | 87    | 55    | 74    | 68    | 62   | 50   | 42   | 58                 |
| In-Custody                                 | 15%                                                                                                                                      | 14%   | 2%    | 11%   | 15%   | 23%   | 15%   | 19%  | 12%  | 29%  | 12%                |
| Out-of-Custody                             | 85%                                                                                                                                      | 86%   | 98%   | 89%   | 85%   | 77%   | 85%   | 81%  | 88%  | 71%  | 88%                |
| At Trial Without Trial                     | 122                                                                                                                                      | 133   | 153   | 124   | 134   | 74    | 64    | 48   | 42   | 38   | 42                 |
| In-Custody                                 | 13%                                                                                                                                      | 15%   | 9%    | 9%    | 10%   | 16%   | 16%   | 15%  | 26%  | 18%  | 19%                |
| Out-of-Custody                             | 87%                                                                                                                                      | 85%   | 91%   | 91%   | 90%   | 84%   | 84%   | 85%  | 74%  | 82%  | 81%                |
| Before Trial                               | 1,410                                                                                                                                    | 1,417 | 1,491 | 1,395 | 1,491 | 1,234 | 1,236 | 993  | 927  | 978  | 975                |
| In-Custody                                 | 17%                                                                                                                                      | 22%   | 19%   | 21%   | 18%   | 18%   | 17%   | 20%  | 23%  | 19%  | 21%                |
| Out-of-Custody                             | 83%                                                                                                                                      | 78%   | 81%   | 79%   | 82%   | 82%   | 83%   | 80%  | 77%  | 81%  | 79%                |