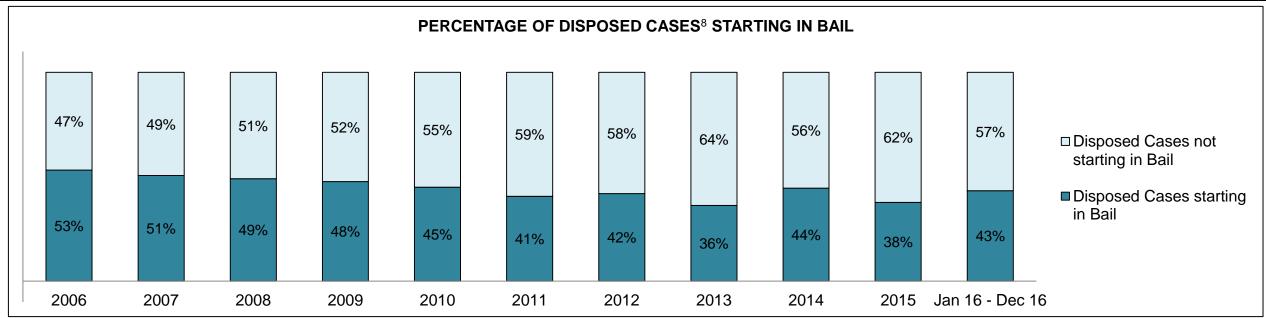

9  | 95   | 97   | 84   | 103  | 120                |
| Crimes Against Property                     | 129  | 100  | 115  | 98   | 84   | 55   | 72   | 59   | 73   | 62   | 51                 |
| Administration of Justice                   | 104  | 85   | 94   | 70   | 53   | 42   | 48   | 32   | 45   | 55   | 48                 |
| Other Criminal Code                         | 35   | 45   | 41   | 34   | 35   | 35   | 30   | 39   | 32   | 23   | 27                 |
| Criminal Code Traffic                       | 106  | 106  | 145  | 145  | 43   | 49   | 51   | 33   | 55   | 37   | 31                 |
| Federal Statute                             | 166  | 109  | 80   | 53   | 67   | 71   | 80   | 84   | 77   | 37   | 46                 |

SIMCOE DASHBOARD

DECEMBER 31, 2016 Page 2 of 10





SIMCOE DASHBOARD

DECEMBER 31, 2016 Page 3 of 10





SIMCOE DASHBOARD

DECEMBER 31, 2016 Page 4 of 10



SIMCOE DASHBOARD

DECEMBER 31, 2016 Page 5 of 10



| Cases Disposed <sup>8</sup> by Phase and Percentage of In-Custody <sup>11</sup> , Out-of-Custody <sup>12</sup> Cases at Case Disposition |       |       |       |       |       |       |       |       |      |      |                    |
|------------------------------------------------------------------------------------------------------------------------------------------|-------|-------|-------|-------|-------|-------|-------|-------|------|------|--------------------|
| Phases                                                                                                                                   | 2006  | 2007  | 2