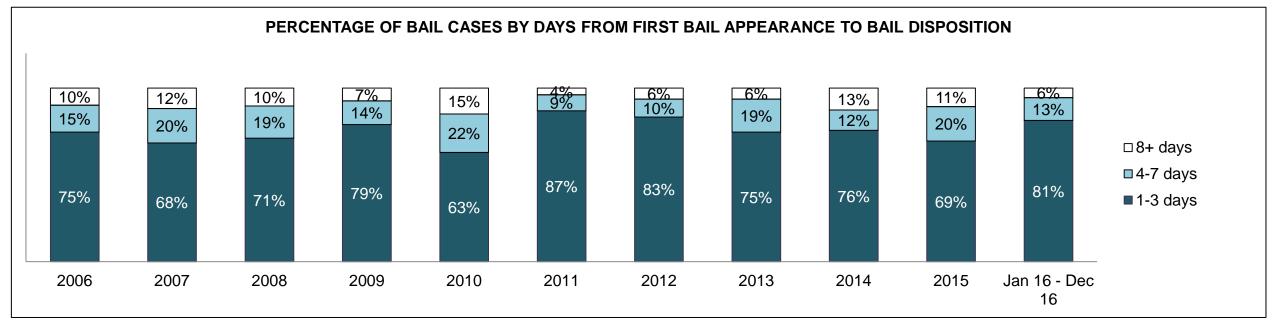

|
| Crimes Against Property                     | 59   | 62   | 78   | 68   | 81   | 42   | 50   | 53   | 38   | 55   | 43                 |
| Administration of Justice                   | 44   | 38   | 49   | 62   | 55   | 33   | 30   | 22   | 54   | 46   | 53                 |
| Other Criminal Code                         | 15   | 19   | 19   | 15   | 19   | 35   | 24   | 11   | 22   | 18   | 8                  |
| Criminal Code Traffic                       | 67   | 69   | 83   | 83   | 61   | 37   | 36   | 33   | 33   | 36   | 49                 |
| Federal Statute                             | 68   | 68   | 75   | 116  | 105  | 72   | 57   | 54   | 64   | 56   | 47                 |

PARRY SOUND DASHBOARD

DECEMBER 31, 2016 Page 2 of 10





DECEMBER 31, 2016 Page 3 of 10





PARRY SOUND DASHBOARD

DECEMBER 31, 2016 Page 4 of 10



Page 5 of 10 **DECEMBER 31, 2016** 



| Cases Disposed <sup>8</sup> by Phase and Percentage of In-Custody <sup>11</sup> , Out-of-Custody <sup>12</sup> Cases at Case Disposition |       |      |      |       |       |       |      |      |      |      |                    |
|------------------------------------------------------------------------------------------------------------------------------------------|-------|------|------|-------|-------|-------|------|------|------|------|--------------------|
| Phases                                                                                                                                   | 2006  | 2007 | 2008 | 2009  | 2010  | 2011  | 2012 | 2013 | 2014 | 2015 | Jan 16 -<br>D