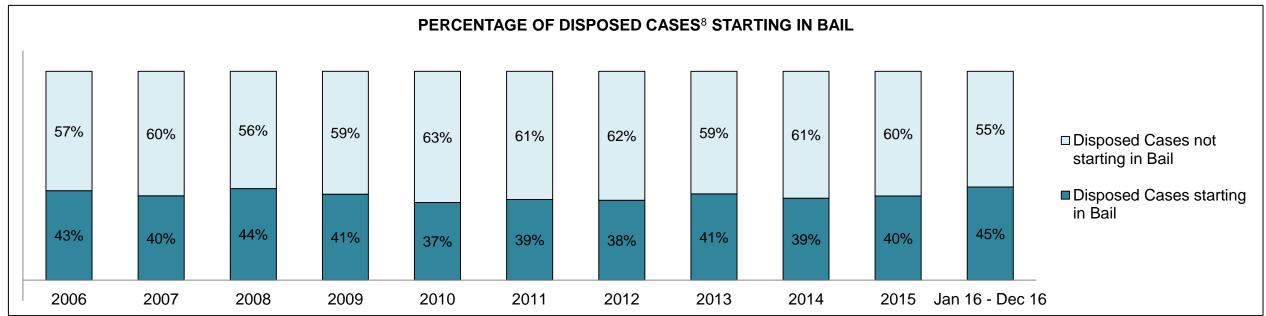

|              | Vov                                     | Matria                                 | Jan 16  | - Dec 16           | 2014 Baseline | Change from 2014 |
|--------------|-----------------------------------------|----------------------------------------|---------|--------------------|---------------|------------------|
|              | Key I                                   | Metric                                 | Percent | Cases <sup>1</sup> | Median*       | Baseline Median  |
|              | Disposed cases that be                  | gan in the Bail Phase                  | 45.3%   | 93,802             | 44.0%         | 1.3%             |
|              | Bail cases with a bail                  | Total                                  | 55.9%   | 52,456             | 56.6%         | -0.7%            |
|              | outcome (bail granted                   | Bail Disposition with 1 appearance     | 53.0%   | 27,793             | 51.4%         | 1.5%             |
| Dail.        | or bail denied)                         | Bail Disposition in 1-3 days           | 71.4%   | 37,465             | 72.5%         | -1.1%            |
| Bail         | Dallara and Marachall                   | Total                                  | 44.1%   | 41,346             | 43.4%         | 0.7%             |
|              | Bail cases with no bail                 | Case disposition in 1-3 appearances    | 31.0%   | 12,799             | 35.0%         | -4.1%            |
|              | disposition but with a case disposition | Case disposition in 0-3 months         | 74.5%   | 30,786             | 76.5%         | -2.0%            |
|              | case disposition                        | Case disposition rate before trial     | 92.3%   | 38,162             | 90.5%         | 1.8%             |
|              |                                         |                                        |         |                    |               |                  |
|              | Disposition rate (include               | es bail cases with case dispositions)  | 86.6%   | 179,464            | 84.3%         | 2.3%             |
| Before Trial | Disposed within 1-3 app                 | pearances (net of bench warrant cases) | 37.7%   | 55,463             | 42.7%         | -5.0%            |
|              | Disposed within 0-3 mo                  | nths (net of bench warrant cases)      | 57.4%   | 84,486             | 61.7%         | -4.3%            |
|              |                                         |                                        |         |                    |               |                  |
| Trial        | Collapse Rate at Trial <sup>2</sup>     |                                        | 66.3%   | 18,371             | 67.5%         | -1.2%            |

### ONTARIO COURT OF JUSTICE CRIMINAL MODERNIZATION COMMITTEE PROVINCIAL DASHBOARD CASES PENDING AS OF DECEMBER 31, 2016

|              | Variable                                | Matu: a                                | Jan 16  | - Dec 16           | 2014 Baseline | Change from 2014 |
|--------------|-----------------------------------------|----------------------------------------|---------|--------------------|---------------|------------------|
|              | ney l                                   | Metric                                 | Percent | Cases <sup>1</sup> | Median*       | Cluster Median   |
|              | Disposed cases that be                  | gan in the Bail Phase                  | 34.1%   | 11,963             | 32.5%         | 1.6%             |
|              | Bail cases with a bail                  | Total                                  | 57.2%   | 6,838              | 53.7%         | 3.5%             |
|              | outcome (bail granted                   | Bail Disposition with 1 appearance     | 51.4%   | 3,515              | 52.5%         | -1.1%            |
| Dell         | or bail denied)                         | Bail Disposition in 1-3 days           | 71.0%   | 4,853              | 72.9%         | -1.9%            |
| Bail         | Ballaca and Marchael                    | Total                                  | 42.8%   | 5,125              | 46.3%         | -3.5%            |
|              | Bail cases with no bail                 | Case disposition in 1-3 appearances    | 32.0%   | 1,640              | 38.7%         | -6.7%            |
|              | disposition but with a case disposition | Case disposition in 0-3 months         | 76.8%   | 3,934              | 79.1%         | -2.3%            |
|              | case disposition                        | Case disposition rate before trial     | 93.7%   | 4,804              | 92.8%         | 0.9%             |
|              |                                         |                                        |         |                    |               |                  |
|              | Disposition rate (include               | es bail cases with case dispositions)  | 88.4%   | 31,008             | 88.7%         | -0.3%            |
| Before Trial | Disposed within 1-3 app                 | pearances (net of bench warrant cases) | 40.9%   | 10,678             | 46.0%         | -5.1%            |
|              | Disposed within 0-3 mo                  | nths (net of bench warrant cases)      | 57.2%   | 14,935             | 60.7%         | -3.5%            |
|              |                                         |                                        |         |                    |               |                  |
| Trial        | Collapse Rate at Trial <sup>2</sup>     |                                        | 63.1%   | 2,570              | 62.3%         | 0.8%             |

# ONTARIO COURT OF JUSTICE CRIMINAL MODERNIZATION COMMITTEE CENTRAL EAST DASHBOARD CASES PENDING AS OF DECEMBER 31, 2016

CENTRAL EAST DASHBOARD

DECEMBER 31, 2016 Page 12 of 12

|          | V                                   | Matuia                                 | Jan 16  | - Dec 16           | 2044 Chroton Modion* | Change from 2014 |
|----------|-------------------------------------|----------------------------------------|---------|--------------------|----------------------|------------------|
|          | Key i                               | Metric                                 | Percent | Cases <sup>1</sup> | 2014 Cluster Median* | Cluster Median   |
|          | Disposed cases that be              | gan in the Bail Phase                  | 36.0%   | 2,761              | 48.0%                | -12.0%           |
|          | Bail cases with a bail              | Total                                  | 51.4%   | 1,419              | 56.0%                | -4.6%            |
|          | outcome (bail granted               | Bail Disposition with 1 appearance     | 45.8%   | 650                | 47.7%                | -1.9%            |
| Da!!     | or bail denied)                     | Bail Disposition in 1-3 days           | 67.6%   | 959                | 70.6%                | -3.0%            |
| Bail     | B 11 11 11 11                       | Total                                  | 48.6%   | 1,342              | 44.0%                | 4.6%             |
|          | Bail cases with no bail             | Case disposition in 1-3 appearances    | 25.3%   | 340                | 35.1%                | -9.8%            |
|          | disposition but with a              | Case disposition in 0-3 months         | 75.1%   | 1,008              | 77.2%                | -2.1%            |
|          | case disposition                    | Case disposition rate before trial     | 93.3%   | 1,252              | 90.7%                | 2.6%             |
|          |                                     |                                        |         |                    |                      |                  |
|          | Disposition rate (include           | es bail cases with case dispositions)  | 89.4%   | 6,857              | 83.6%                | 5.8%             |
| <u> </u> |                                     | pearances (net of bench warrant cases) | 36.8%   | 2,143              | 39.1%                | -2.4%            |
|          | Disposed within 0-3 mo              | nths (net of bench warrant cases)      | 57.3%   | 3,335              | 60.6%                | -3.4%            |
|          |                                     |                                        |         |                    |                      |                  |
| Trial    | Collapse Rate at Trial <sup>2</sup> |                                        | 62.1%   | 502                | 71.0%                | -8.9%            |

BARRIE DASHBOARD

DECEMBER 31, 2016 Page 10 of 10

|              | Mary I                                  | Matria                                | Jan 16  | - Dec 16           | 2044 Charter Medient | Change from 2014 |
|--------------|-----------------------------------------|---------------------------------------|---------|--------------------|----------------------|------------------|
|              | Key i                                   | Metric                                | Percent | Cases <sup>1</sup> | 2014 Cluster Median* | Cluster Median   |
|              | Disposed cases that be                  | gan in the Bail Phase                 | 23.3%   | 236                | 33.5%                | -10.2%           |
|              | Bail cases with a bail                  | Total                                 | 35.6%   | 84                 | 50.7%                | -15.1%           |
|              | outcome (bail granted                   | Bail Disposition with 1 appearance    | 65.5%   | 55                 | 52.9%                | 12.6%            |
| D-U          | or bail denied)                         | Bail Disposition in 1-3 days          | 89.3%   | 75                 | 73.8%                | 15.5%            |
| Bail         |                                         | Total                                 | 64.4%   | 152                | 49.3%                | 15.1%            |
|              | Bail cases with no bail                 | Case disposition in 1-3 appearances   | 53.3%   | 81                 | 33.4%                | 19.9%            |
|              | disposition but with a case disposition | Case disposition in 0-3 months        | 82.2%   | 125                | 77.3%                | 4.9%             |
|              | case disposition                        | Case disposition rate before trial    | 91.4%   | 139                | 91.8%                | -0.4%            |
|              |                                         |                                       |         |                    |                      |                  |
|              | Disposition rate (include               | es bail cases with case dispositions) | 90.3%   | 915                | 85.7%                | 4.7%             |
| Before Trial |                                         |                                       |         |                    | 47.2%                | 13.9%            |
|              | 71.1%                                   | 605                                   | 62.6%   | 8.5%               |                      |                  |
|              |                                         |                                       |         |                    |                      |                  |
| Trial        | Collapse Rate at Trial <sup>2</sup>     |                                       | 67.3%   | 66                 | 66.9%                | 0.4%             |

BRACEBRIDGE DASHBOARD

DECEMBER 31, 2016 Page 10 of 10

|              | Vari                                                    | Mateia                                 | Jan 16  | - Dec 16           | 2044 Charter Medien* | Change from 2014 |
|--------------|---------------------------------------------------------|----------------------------------------|---------|--------------------|----------------------|------------------|
|              | Key I                                                   | Metric                                 | Percent | Cases <sup>1</sup> | 2014 Cluster Median* | Cluster Median   |
|              | Disposed cases that be                                  | gan in the Bail Phase                  | 36.6%   | 393                | 33.5%                | 3.1%             |
|              | Bail cases with a bail                                  | Total                                  | 47.6%   | 187                | 50.7%                | -3.1%            |
|              | outcome (bail granted                                   | Bail Disposition with 1 appearance     | 51.3%   | 96                 | 52.9%                | -1.5%            |
| Dell         | or bail denied)                                         | Bail Disposition in 1-3 days           | 70.6%   | 132                | 73.8%                | -3.2%            |
| Bail         | D. 7                                                    | Total                                  | 52.4%   | 206                | 49.3%                | 3.1%             |
|              | Bail cases with no bail                                 | Case disposition in 1-3 appearances    | 32.5%   | 67                 | 33.4%                | -0.8%            |
|              | disposition but with a case disposition                 | Case disposition in 0-3 months         | 85.9%   | 177                | 77.3%                | 8.6%             |
|              | case disposition                                        | Case disposition rate before trial     | 93.7%   | 193                | 91.8%                | 1.8%             |
|              |                                                         |                                        |         |                    |                      |                  |
|              | Disposition rate (include                               | es bail cases with case dispositions)  | 90.7%   | 975                | 85.7%                | 5.0%             |
| Before Trial | Disposed within 1-3 app                                 | pearances (net of bench warrant cases) | 40.0%   | 357                | 47.2%                | -7.2%            |
|              | Disposed within 0-3 months (net of bench warrant cases) |                                        |         |                    | 62.6%                | -2.0%            |
|              |                                                         |                                        |         |                    |                      |                  |
| Trial        | rial Collapse Rate at Trial <sup>2</sup>                |                                        |         | 42                 | 66.9%                | -24.9%           |