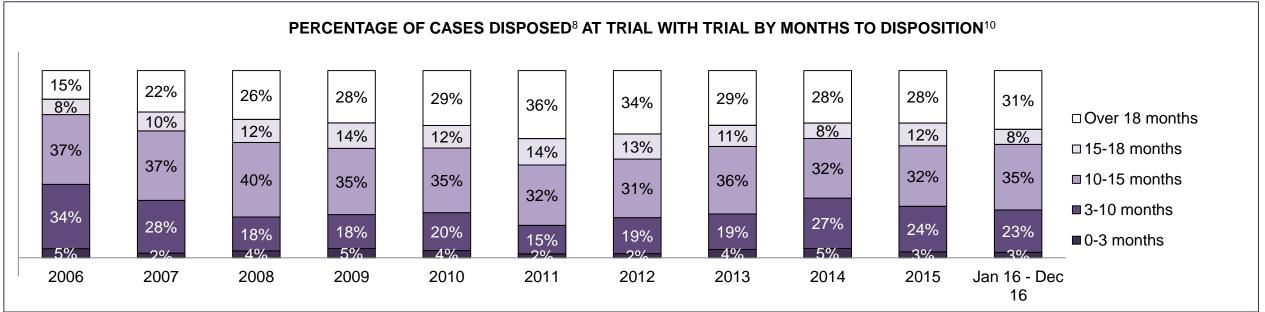

| Cases Disposed <sup>8</sup> by Phase and | Cases Disposed <sup>8</sup> by Phase and Percentage of In-Custody <sup>11</sup> , Out-of-Custody <sup>12</sup> Cases at Case Disposition |         |         |         |         |         |         |         |         |         |                    |  |  |  |  |
|------------------------------------------|------------------------------------------------------------------------------------------------------------------------------------------|---------|---------|---------|---------|---------|---------|---------|---------|---------|--------------------|--|--|--|--|
| Phases                                   | 2006                                                                                                                                     | 2007    | 2008    | 2009    | 2010    | 2011    | 2012    | 2013    | 2014    | 2015    | Jan 16 -<br>Dec 16 |  |  |  |  |
| At Trial With Trial                      | 16,210                                                                                                                                   | 15,719  | 14,924  | 14,281  | 13,333  | 12,913  | 12,507  | 11,635  | 10,711  | 9,759   | 9,325              |  |  |  |  |
| In-Custody                               | 13%                                                                                                                                      | 13%     | 13%     | 14%     | 16%     | 15%     | 17%     | 16%     | 15%     | 15%     | 14%                |  |  |  |  |
| Out-of-Custody                           | 87%                                                                                                                                      | 87%     | 87%     | 86%     | 84%     | 85%     | 83%     | 84%     | 85%     | 85%     | 86%                |  |  |  |  |
| At Trial Without Trial                   | 41,214                                                                                                                                   | 40,223  | 38,567  | 37,885  | 35,859  | 31,139  | 27,205  | 25,048  | 22,226  | 19,582  | 18,371             |  |  |  |  |
| In-Custody                               | 12%                                                                                                                                      | 13%     | 13%     | 13%     | 13%     | 14%     | 15%     | 15%     | 14%     | 14%     | 14%                |  |  |  |  |
| Out-of-Custody                           | 88%                                                                                                                                      | 87%     | 87%     | 87%     | 87%     | 86%     | 85%     | 85%     | 86%     | 86%     | 86%                |  |  |  |  |
| Before Trial                             | 205,218                                                                                                                                  | 214,124 | 216,849 | 217,749 | 225,025 | 212,794 | 207,335 | 194,998 | 177,161 | 175,908 | 179,464            |  |  |  |  |
| In-Custody                               | 25%                                                                                                                                      | 25%     | 26%     | 24%     | 22%     | 22%     | 23%     | 23%     | 22%     | 23%     | 23%                |  |  |  |  |
| Out-of-Custody                           | 75%                                                                                                                                      | 75%     | 74%     | 76%     | 78%     | 78%     | 77%     | 77%     | 78%     | 77%     | 77%                |  |  |  |  |

| Cases Disposed <sup>8</sup> by Phase an | Cases Disposed <sup>8</sup> by Phase and Percentage of In-Custody <sup>11</sup> , Out-of-Custody <sup>12</sup> Cases at Case Disposition |        |        |        |        |        |        |        |        |        |                    |  |  |  |  |
|-----------------------------------------|------------------------------------------------------------------------------------------------------------------------------------------|--------|--------|--------|--------|--------|--------|--------|--------|--------|--------------------|--|--|--|--|
| Phases                                  | 2006                                                                                                                                     | 2007   | 2008   | 2009   | 2010   | 2011   | 2012   | 2013   | 2014   | 2015   | Jan 16 -<br>Dec 16 |  |  |  |  |
| At Trial With Trial                     | 2,403                                                                                                                                    | 2,067  | 1,954  | 2,118  | 1,764  | 1,664  | 1,672  | 1,502  | 1,471  | 1,476  | 1,505              |  |  |  |  |
| In-Custody                              | 10%                                                                                                                                      | 11%    | 10%    | 12%    | 13%    | 12%    | 13%    | 14%    | 11%    | 12%    | 10%                |  |  |  |  |
| Out-of-Custody                          | 90%                                                                                                                                      | 89%    | 90%    | 88%    | 87%    | 88%    | 87%    | 86%    | 89%    | 88%    | 90%                |  |  |  |  |
| At Trial Without Trial                  | 5,019                                                                                                                                    | 4,758  | 4,711  | 4,989  | 4,573  | 3,479  | 3,138  | 2,578  | 2,435  | 2,493  | 2,570              |  |  |  |  |
| In-Custody                              | 10%                                                                                                                                      | 11%    | 11%    | 11%    | 11%    | 13%    | 14%    | 14%    | 13%    | 13%    | 10%                |  |  |  |  |
| Out-of-Custody                          | 90%                                                                                                                                      | 89%    | 89%    | 89%    | 89%    | 87%    | 86%    | 86%    | 87%    | 87%    | 90%                |  |  |  |  |
| Before Trial                            | 34,449                                                                                                                                   | 38,108 | 39,423 | 41,005 | 43,219 | 39,035 | 36,793 | 32,985 | 30,592 | 30,396 | 31,008             |  |  |  |  |
| In-Custody                              | 21%                                                                                                                                      | 21%    | 21%    | 18%    | 18%    | 17%    | 17%    | 18%    | 17%    | 17%    | 17%                |  |  |  |  |
| Out-of-Custody                          | 79%                                                                                                                                      | 79%    | 79%    | 82%    | 82%    | 83%    | 83%    | 82%    | 83%    | 83%    | 83%                |  |  |  |  |

| Cases Disposed <sup>8</sup> by Phase and I | Cases Disposed <sup>8</sup> by Phase and Percentage of In-Custody <sup>11</sup> , Out-of-Custody <sup>12</sup> Cases at Case Disposition |       |       |       |       |       |       |       |       |       |                    |  |
|--------------------------------------------|------------------------------------------------------------------------------------------------------------------------------------------|-------|-------|-------|-------|-------|-------|-------|-------|-------|--------------------|--|
| Phases                                     | 2006                                                                                                                                     | 2007  | 2008  | 2009  | 2010  | 2011  | 2012  | 2013  | 2014  | 2015  | Jan 16 -<br>Dec 16 |  |
| At Trial With Trial                        | 533                                                                                                                                      | 425   | 455   | 490   | 352   | 378   | 344   | 310   | 316   | 267   | 307                |  |
| In-Custody                                 | 12%                                                                                                                                      | 12%   | 14%   | 17%   | 11%   | 10%   | 15%   | 16%   | 17%   | 15%   | 16%                |  |
| Out-of-Custody                             | 88%                                                                                                                                      | 88%   | 86%   | 83%   | 89%   | 90%   | 85%   | 84%   | 83%   | 85%   | 84%                |  |
| At Trial Without Trial                     | 1,198                                                                                                                                    | 868   | 994   | 881   | 809   | 736   | 656   | 582   | 521   | 572   | 502                |  |
| In-Custody                                 | 12%                                                                                                                                      | 16%   | 15%   | 17%   | 12%   | 12%   | 14%   | 15%   | 14%   | 17%   | 12%                |  |
| Out-of-Custody                             | 88%                                                                                                                                      | 84%   | 85%   | 83%   | 88%   | 88%   | 86%   | 85%   | 86%   | 83%   | 88%                |  |
| Before Trial                               | 7,177                                                                                                                                    | 7,393 | 7,692 | 7,704 | 8,491 | 7,444 | 7,429 | 7,170 | 6,698 | 6,734 | 6,857              |  |
| In-Custody                                 | 26%                                                                                                                                      | 27%   | 25%   | 23%   | 20%   | 20%   | 22%   | 23%   | 21%   | 23%   | 20%                |  |
| Out-of-Custody                             | 74%                                                                                                                                      | 73%   | 75%   | 77%   | 80%   | 80%   | 78%   | 77%   | 79%   | 77%   | 80%                |  |

| Cases Disposed <sup>8</sup> by Phase and F | Cases Disposed <sup>8</sup> by Phase and Percentage of In-Custody <sup>11</sup> , Out-of-Custody <sup>12</sup> Cases at Case Disposition |       |       |       |       |       |       |       |      |      |                    |
|--------------------------------------------|------------------------------------------------------------------------------------------------------------------------------------------|-------|-------|-------|-------|-------|-------|-------|------|------|--------------------|
| Phases                                     | 2006                                                                                                                                     | 2007  | 2008  | 2009  | 2010  | 2011  | 2012  | 2013  | 2014 | 2015 | Jan 16 -<br>Dec 16 |
| At Trial With Trial                        | 53                                                                                                                                       | 72    | 71    | 44    | 43    | 46    | 41    | 26    | 27   | 38   | 32                 |
| In-Custody                                 | 8%                                                                                                                                       | 6%    | 11%   | 5%    | 9%    | 11%   | 0%    | 12%   | 7%   | 18%  | 9%                 |
| Out-of-Custody                             | 92%                                                                                                                                      | 94%   | 89%   | 95%   | 91%   | 89%   | 100%  | 88%   | 93%  | 82%  | 91%                |
| At Trial Without Trial                     | 243                                                                                                                                      | 230   | 218   | 240   | 207   | 151   | 111   | 98    | 100  | 87   | 66                 |
| In-Custody                                 | 11%                                                                                                                                      | 8%    | 6%    | 5%    | 8%    | 7%    | 12%   | 14%   | 5%   | 16%  | 17%                |
| Out-of-Custody                             | 89%                                                                                                                                      | 92%   | 94%   | 95%   | 92%   | 93%   | 88%   | 86%   | 95%  | 84%  | 83%                |
| Before Trial                               | 1,292                                                                                                                                    | 1,261 | 1,285 | 1,299 | 1,416 | 1,230 | 1,179 | 1,127 | 908  | 883  | 915                |
| In-Custody                                 | 26%                                                                                                                                      | 27%   | 18%   | 20%   | 19%   | 20%   | 20%   | 20%   | 18%  | 18%  | 16%                |
| Out-of-Custody                             | 74%                                                                                                                                      | 73%   | 82%   | 80%   | 81%   | 80%   | 80%   | 80%   | 82%  | 82%  | 84%                |

COBOURG DASHBOARD

DECEMBER 31, 2016 Page 2 of 10

COBOURG DASHBOARD

DECEMBER 31, 2016 Page 3 of 10

COBOURG DASHBOARD

DECEMBER 31, 2016 Page 4 of 10

Page 5 of 10 **DECEMBER 31, 2016** 

| Cases Disposed <sup>8</sup> by Phase and P | Cases Disposed <sup>8</sup> by Phase and Percentage of In-Custody <sup>11</sup> , Out-of-Custody <sup>12</sup> Cases at Case Disposition |       |       |       |       |       |       |      |      |      |                    |
|--------------------------------------------|------------------------------------------------------------------------------------------------------------------------------------------|-------|-------|-------|-------|-------|-------|------|------|------|--------------------|
| Phases                                     | 2006                                                                                                                                     | 2007  | 2008  | 2009  | 2010  | 2011  | 2012  | 2013 | 2014 | 2015 | Jan 16 -<br>Dec 16 |
| At Trial With Trial                        | 94                                                                                                                                       | 77    | 87    | 87    | 55    | 74    | 68    | 62   | 50   | 42   | 58                 |
| In-Custody                                 | 15%                                                                                                                                      | 14%   | 2%    | 11%   | 15%   | 23%   | 15%   | 19%  | 12%  | 29%  | 12%                |
| Out-of-Custody                             | 85%                                                                                                                                      | 86%   | 98%   | 89%   | 85%   | 77%   | 85%   | 81%  | 88%  | 71%  | 88%                |
| At Trial Without Trial                     | 122                                                                                                                                      | 133   | 153   | 124   | 134   | 74    | 64    | 48   | 42   | 38   | 42                 |
| In-Custody                                 | 13%                                                                                                                                      | 15%   | 9%    | 9%    | 10%   | 16%   | 16%   | 15%  | 26%  | 18%  | 19%                |
| Out-of-Custody                             | 87%                                                                                                                                      | 85%   | 91%   | 91%   | 90%   | 84%   | 84%   | 85%  | 74%  | 82%  | 81%                |
| Before Trial                               | 1,410                                                                                                                                    | 1,417 | 1,491 | 1,395 | 1,491 | 1,234 | 1,236 | 993  | 927  | 978  | 975                |
| In-Custody                                 | 17%                                                                                                                                      | 22%   | 19%   | 21%   | 18%   | 18%   | 17%   | 20%  | 23%  | 19%  | 21%                |
| Out-of-Custody                             | 83%                                                                                                                                      | 78%   | 81%   | 79%   | 82%   | 82%   | 83%   | 80%  | 77%  | 81%  | 79%                |