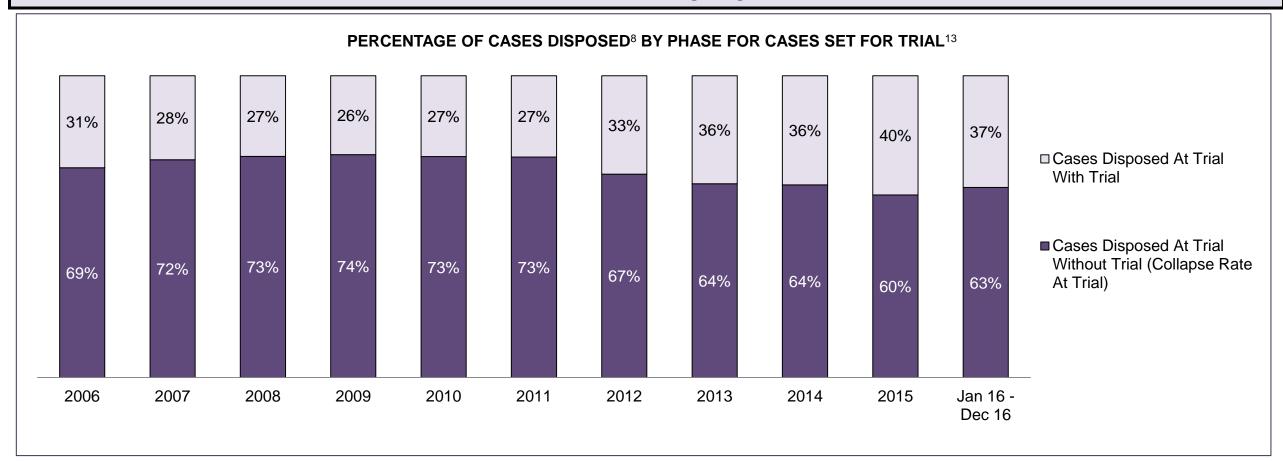

,445 | 12,476 | 11,883 | 10,726 | 9,275 | 8,618 | 8,532 | 8,937              |  |  |  |
| In-Custody                              | 13%                                                                                                                                      | 11%    | 15%    | 11%    | 13%    | 13%    | 13%    | 13%   | 13%   | 11%   | 11%                |  |  |  |
| Out-of-Custody                          | 87%                                                                                                                                      | 89%    | 85%    | 89%    | 87%    | 87%    | 87%    | 87%   | 87%   | 89%   | 89%                |  |  |  |

NEWMARKET DASHBOARD

DECEMBER 31, 2016 Page 6 of 10





NEWMARKET DASHBOARD

DECEMBED 04, 0040

DECEMBER 31, 2016 Page 7 of 10



| Percentage of Cases Disposed <sup>8</sup> At | Percentage of Cases Disposed <sup>8</sup> At Trial Without Trial (Collapse Rate At Trial <sup>2</sup> ) by Offence Group At Disposition |      |      |      |      |      |      |      |      |      |                    |  |  |  |
|----------------------------------------------|-----------------------------------------------------------------------------------------------------------------------------------------|------|------|------|------|------|------|------|------|------|--------------------|--|--|--|
| Offence Group at Disposition <sup>14</sup>   | 2006                                                                                                                                    | 2007 | 2008 | 2009 | 2010 | 2011 | 2012 | 2013 | 20