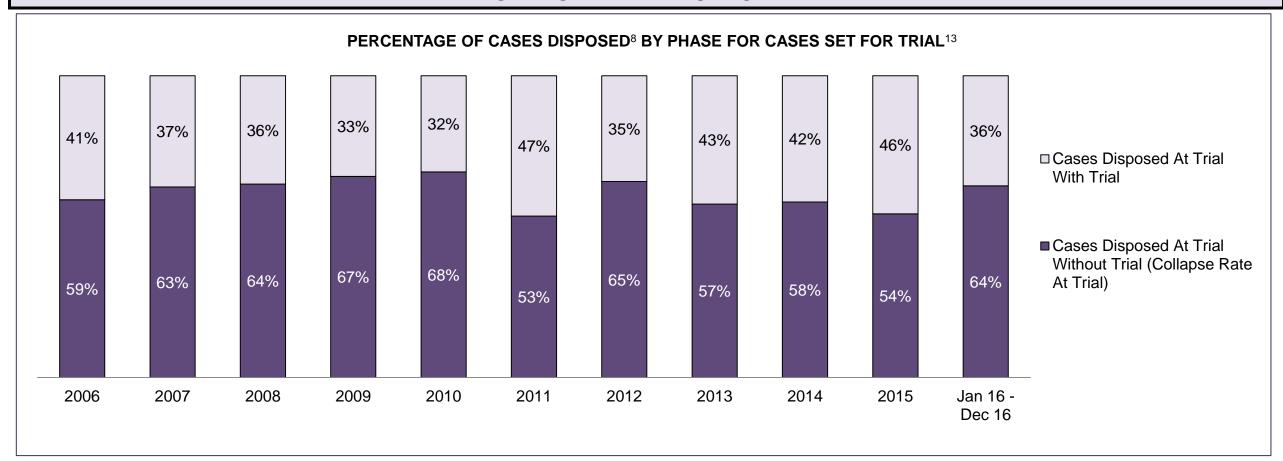

| Cases Disposed <sup>8</sup> by Phase and | Cases Disposed <sup>8</sup> by Phase and Percentage of In-Custody <sup>11</sup> , Out-of-Custody <sup>12</sup> Cases at Case Disposition |         |         |         |         |         |         |         |         |         |                    |  |  |  |  |
|------------------------------------------|------------------------------------------------------------------------------------------------------------------------------------------|---------|---------|---------|---------|---------|---------|---------|---------|---------|--------------------|--|--|--|--|
| Phases                                   | 2006                                                                                                                                     | 2007    | 2008    | 2009    | 2010    | 2011    | 2012    | 2013    | 2014    | 2015    | Jan 16 -<br>Dec 16 |  |  |  |  |
| At Trial With Trial                      | 16,210                                                                                                                                   | 15,719  | 14,924  | 14,281  | 13,333  | 12,913  | 12,507  | 11,635  | 10,711  | 9,759   | 9,325              |  |  |  |  |
| In-Custody                               | 13%                                                                                                                                      | 13%     | 13%     | 14%     | 16%     | 15%     | 17%     | 16%     | 15%     | 15%     | 14%                |  |  |  |  |
| Out-of-Custody                           | 87%                                                                                                                                      | 87%     | 87%     | 86%     | 84%     | 85%     | 83%     | 84%     | 85%     | 85%     | 86%                |  |  |  |  |
| At Trial Without Trial                   | 41,214                                                                                                                                   | 40,223  | 38,567  | 37,885  | 35,859  | 31,139  | 27,205  | 25,048  | 22,226  | 19,582  | 18,371             |  |  |  |  |
| In-Custody                               | 12%                                                                                                                                      | 13%     | 13%     | 13%     | 13%     | 14%     | 15%     | 15%     | 14%     | 14%     | 14%                |  |  |  |  |
| Out-of-Custody                           | 88%                                                                                                                                      | 87%     | 87%     | 87%     | 87%     | 86%     | 85%     | 85%     | 86%     | 86%     | 86%                |  |  |  |  |
| Before Trial                             | 205,218                                                                                                                                  | 214,124 | 216,849 | 217,749 | 225,025 | 212,794 | 207,335 | 194,998 | 177,161 | 175,908 | 179,464            |  |  |  |  |
| In-Custody                               | 25%                                                                                                                                      | 25%     | 26%     | 24%     | 22%     | 22%     | 23%     | 23%     | 22%     | 23%     | 23%                |  |  |  |  |
| Out-of-Custody                           | 75%                                                                                                                                      | 75%     | 74%     | 76%     | 78%     | 78%     | 77%     | 77%     | 78%     | 77%     | 77%                |  |  |  |  |