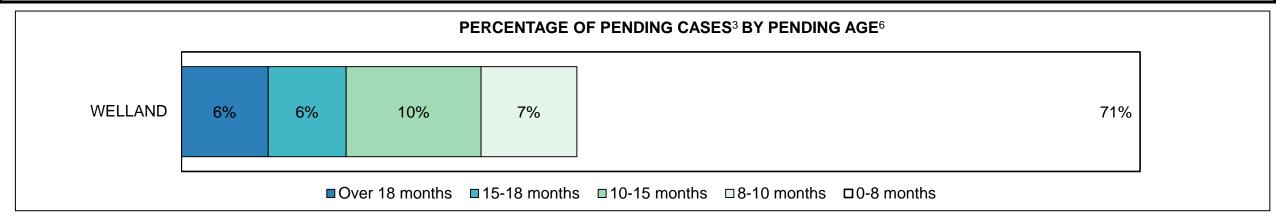

| 14%  | 13%  | 11%  | 17%  | 17%  | 17%  | 15%  | 16%  | 20%  | 15%  | 12%                |  |  |
| Federal Statute                                                                                                                         | 11%  | 8%   | 10%  | 8%   | 5%   | 8%   | 12%  | 19%  | 7%   | 10%  | 18%                |  |  |
| Total                                                                                                                                   | 100% | 100% | 100% | 100% | 100% | 100% | 100% | 100% | 100% | 100% | 100%               |  |  |

WELLAND DASHBOARD

DECEMBER 31, 2016 Page 8 of 10





DECEMBER 31, 2016 Page 9 of 10

CASES PENDING AS OF DECEMBER 31, 2016



| Pending Cases <sup>3</sup> by Pending Age <sup>6</sup> and Percentage of Pending Cases In-Custody <sup>17</sup> and Out-of-Custody <sup>18</sup> |                |              |              |             |            |       |  |  |  |  |  |  |
|--------------------------------------------------------------------------------------------------------------------------------------------------|----------------|--------------|--------------|-------------|------------|-------|--|--|--|--|--|--|
| Court Location                                                                                                                                   | Over 18 months | 15-18 months | 10-15 months | 8-10 months | 0-8 months | Total |  |  |  |  |  |  |
| WELLAND