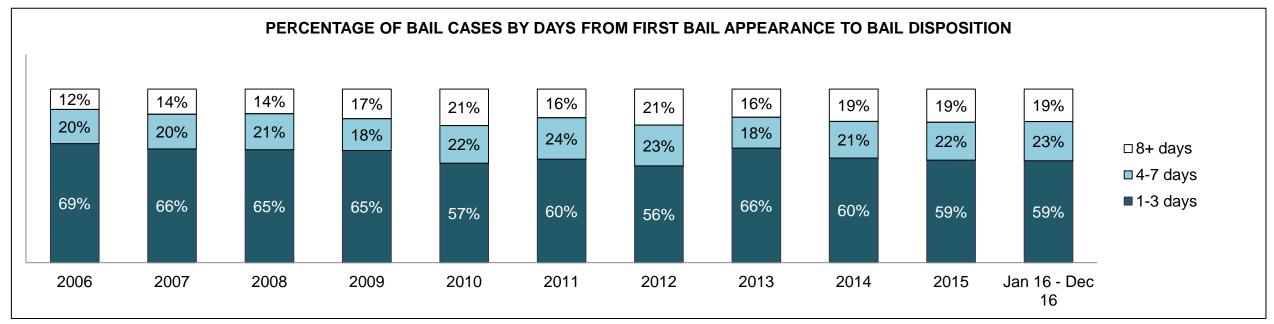

|              | Vov                                     | Matria                                 | Jan 16  | - Dec 16           | 2014 Baseline | Change from 2014 |
|--------------|-----------------------------------------|----------------------------------------|---------|--------------------|---------------|------------------|
|              | Key I                                   | Metric                                 | Percent | Cases <sup>1</sup> | Median*       | Baseline Median  |
|              | Disposed cases that be                  | gan in the Bail Phase                  | 45.3%   | 93,802             | 44.0%         | 1.3%             |
|              | Bail cases with a bail                  | Total                                  | 55.9%   | 52,456             | 56.6%         | -0.7%            |
|              | outcome (bail granted                   | Bail Disposition with 1 appearance     | 53.0%   | 27,793             | 51.4%         | 1.5%             |
| Dail.        | or bail denied)                         | Bail Disposition in 1-3 days           | 71.4%   | 37,465             | 72.5%         | -1.1%            |
| Bail         | Dallara and Marachall                   | Total                                  | 44.1%   | 41,346             | 43.4%         | 0.7%             |
|              | Bail cases with no bail                 | Case disposition in 1-3 appearances    | 31.0%   | 12,799             | 35.0%         | -4.1%            |
|              | disposition but with a case disposition | Case disposition in 0-3 months         | 74.5%   | 30,786             | 76.5%         | -2.0%            |
|              | case disposition                        | Case disposition rate before trial     | 92.3%   | 38,162             | 90.5%         | 1.8%             |
|              |                                         |                                        |         |                    |               |                  |
|              | Disposition rate (include               | es bail cases with case dispositions)  | 86.6%   | 179,464            | 84.3%         | 2.3%             |
| Before Trial | Disposed within 1-3 app                 | pearances (net of bench warrant cases) | 37.7%   | 55,463             | 42.7%         | -5.0%            |
|              | Disposed within 0-3 mo                  | nths (net of bench warrant cases)      | 57.4%   | 84,486             | 61.7%         | -4.3%            |
|              |                                         |                                        |         |                    |               |                  |
| Trial        | Collapse Rate at Trial <sup>2</sup>     |                                        | 66.3%   | 18,371             | 67.5%         | -1.2%            |