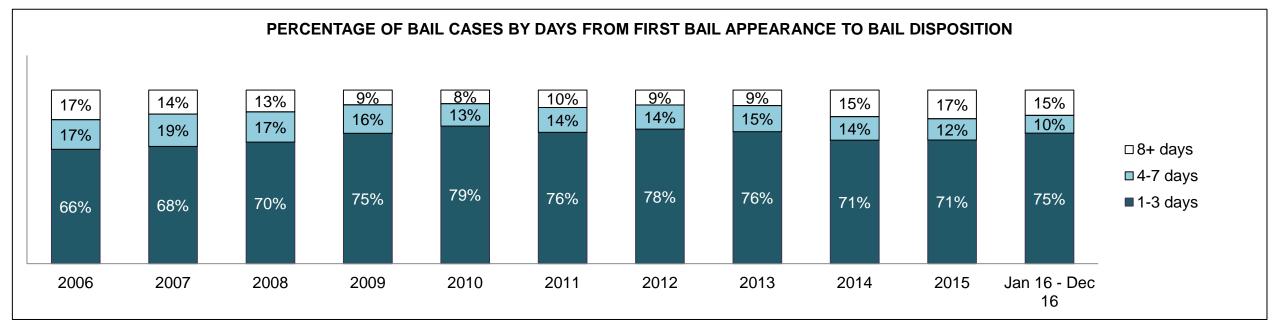

,272 | 1,169 | 1,022 | 998   | 1,093 | 1,041 | 1,132 | 1,214 | 1,239              |  |  |
| Administration of Justice                   | 633   | 675   | 604   | 504   | 518   | 527   | 469   | 445   | 580   | 648   | 621                |  |  |
| Other Criminal Code                         | 368   | 318   | 329   | 244   | 323   | 240   | 332   | 256   | 334   | 385   | 367                |  |  |
| Criminal Code Traffic                       | 1,006 | 1,254 | 1,404 | 959   | 678   | 691   | 637   | 755   | 888   | 1,195 | 1,275              |  |  |
| Federal Statute                             | 956   | 940   | 1,041 | 975   | 944   | 770   | 666   | 627   | 754   | 816   | 627                |  |  |

NEWMARKET DASHBOARD

DECEMBER 31, 2016 Page 2 of 10





DECEMBER 31, 2016 Page 3 of 10





NEWMARKET DASHBOARD

DECEMBER 31, 2016 Page 4 of 10



DECEMBER 31, 2016 Page 5 of 10



| Cases Disposed <sup>8</sup> by Phase an | Cases Disposed <sup>8</sup> by Phase and Percentage of In-Custody <sup>11</sup> , Out-of-Custody <sup>12</sup> Cases at Case Disposition |        |        |        |        |        |        |       |       |       |                    |  |  |  |
|-----------------------------------------|------------------------------------------------------------------------------------------------------------------------------------------|--------|--------|--------|--------|--------|--------|-------|-------|-------|--------------------|--|--|--|
| Phases                                  | 2006