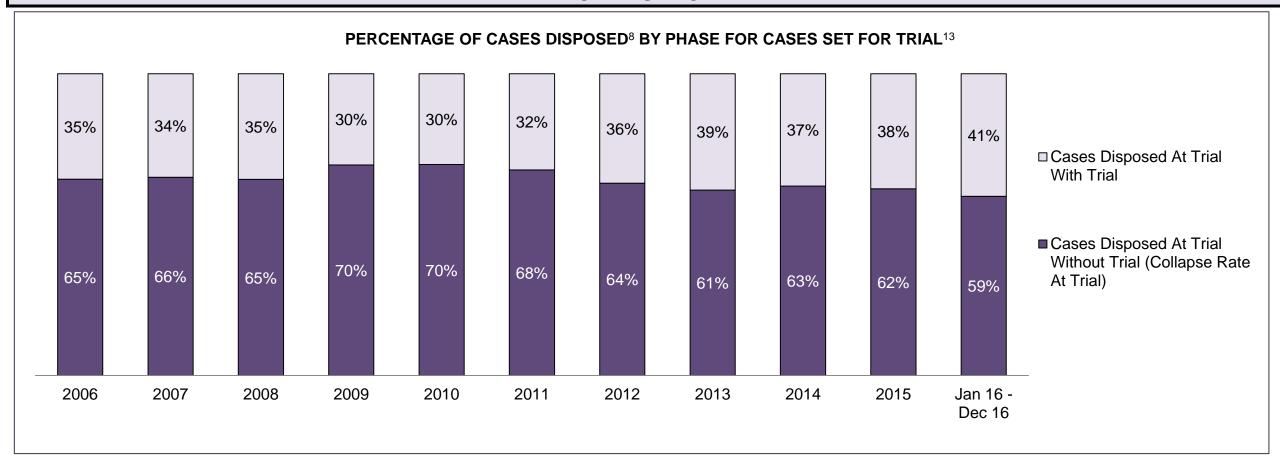

|              | Vov                                     | Matria                                 | Jan 16  | - Dec 16           | 2014 Baseline | Change from 2014 |
|--------------|-----------------------------------------|----------------------------------------|---------|--------------------|---------------|------------------|
|              | Key I                                   | Metric                                 | Percent | Cases <sup>1</sup> | Median*       | Baseline Median  |
|              | Disposed cases that be                  | gan in the Bail Phase                  | 45.3%   | 93,802             | 44.0%         | 1.3%             |
|              | Bail cases with a bail                  | Total                                  | 55.9%   | 52,456             | 56.6%         | -0.7%            |
|              | outcome (bail granted                   | Bail Disposition with 1 appearance     | 53.0%   | 27,793             | 51.4%         | 1.5%             |
| Dail.        | or bail denied)                         | Bail Disposition in 1-3 days           | 71.4%   | 37,465             | 72.5%         | -1.1%            |
| Bail         | Dallara and Marachall                   | Total                                  | 44.1%   | 41,346             | 43.4%         | 0.7%             |
|              | Bail cases with no bail                 | Case disposition in 1-3 appearances    | 31.0%   | 12,799             | 35.0%         | -4.1%            |
|              | disposition but with a case disposition | Case disposition in 0-3 months         | 74.5%   | 30,786             | 76.5%         | -2.0%            |
|              | case disposition                        | Case disposition rate before trial     | 92.3%   | 38,162             | 90.5%         | 1.8%             |
|              |                                         |                                        |         |                    |               |                  |
|              | Disposition rate (include               | es bail cases with case dispositions)  | 86.6%   | 179,464            | 84.3%         | 2.3%             |
| Before Trial | Disposed within 1-3 app                 | pearances (net of bench warrant cases) | 37.7%   | 55,463             | 42.7%         | -5.0%            |
|              | Disposed within 0-3 mo                  | nths (net of bench warrant cases)      | 57.4%   | 84,486             | 61.7%         | -4.3%            |
|              |                                         |                                        |         |                    |               |                  |
| Trial        | Collapse Rate at Trial <sup>2</sup>     |                                        | 66.3%   | 18,371             | 67.5%         | -1.2%            |