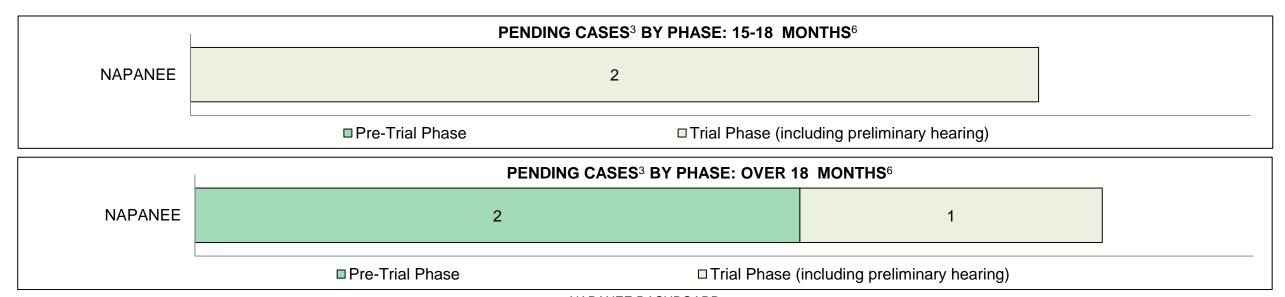

|                                          | Cases Pending <sup>3</sup> as of December 31, 2016 | Percent | Cases <sup>1</sup> | Cases in the Pre-Trial<br>Phase <sup>4</sup> | Cases in the Trial Phase <sup>5</sup> (including preliminary hearing) |
|------------------------------------------|----------------------------------------------------|---------|--------------------|----------------------------------------------|-----------------------------------------------------------------------|
|                                          | 0-8 months                                         | 83.1%   | 285                | 271                                          | 14                                                                    |
| Age of All Pending                       | 8-10 months                                        | 7.9%    | 27                 | 13                                           | 14                                                                    |
| Age of All Pending<br>Cases <sup>6</sup> | 10-15 months                                       | 5.0%    | 17                 | 1                                            | 16                                                                    |
| Cases                                    | 15-18 months                                       | 2.3%    | 8                  | 2                                            | 6                                                                     |
|                                          | Over 18 months                                     | 1.7%    | 6                  | 0                                            | 6                                                                     |
| Total                                    |                                                    | 100.0%  | 343                | 287                                          | 56                                                                    |