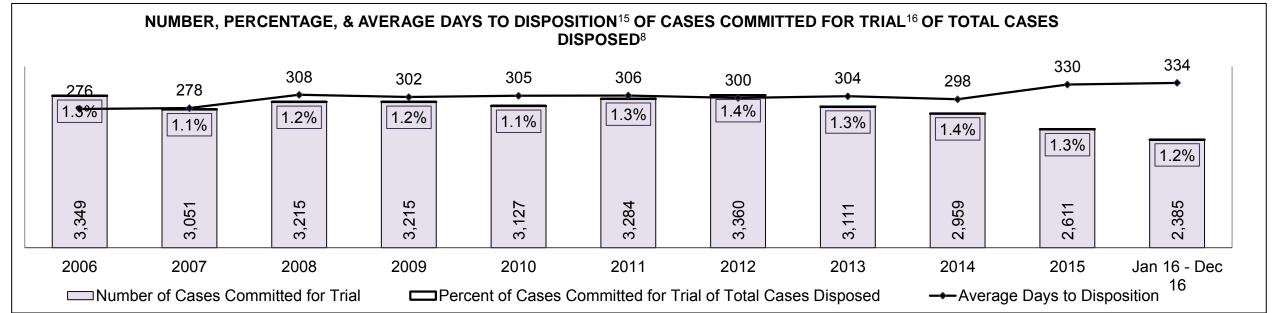

| 15%                                                                                                                                    | 16%  | 16%  | 18%  | 18%  | 14%  | 15%  | 16%  | 16%  | 16%  | 16%                |  |  |  |
| Federal Statute                              | 10%                                                                                                                                    | 10%  | 9%   | 10%  | 10%  | 12%  | 12%  | 11%  | 12%  | 12%  | 12%                |  |  |  |
| Total                                        | 100%                                                                                                                                   | 100% | 100% | 100% | 100% | 100% | 100% | 100% | 100% | 100% | 100%               |  |  |  |





# ONTARIO COURT OF JUSTICE CRIMINAL MODERNIZATION COMMITTEE PROVINCIAL DASHBOARD CASES PENDING AS OF DECEMBER 31, 2016



**CASES PENDING AS OF DECEMBER 31, 2016** 

| Court Region   | Over 18 months | 15-18 months | 10-15 months | 8-10 months | 0-8 months | Total  |
|----------------|----------------|--------------|--------------|-------------|------------|--------|
| West           | 706            | 539          | 1,981        | 1,271       | 12,343     | 16,840 |
| In-Custody     | 12%            | 10%          | 11%          | 12%         | 16%        | 15%    |
| Out-of-Custody | 88%            | 90%          | 89%          | 88%         | 84%        | 85%    |
| Toronto        | 1,673          | 1,103        | 3,423        | 1,982       | 13,317     | 21,498 |
| In-Custody     | 1