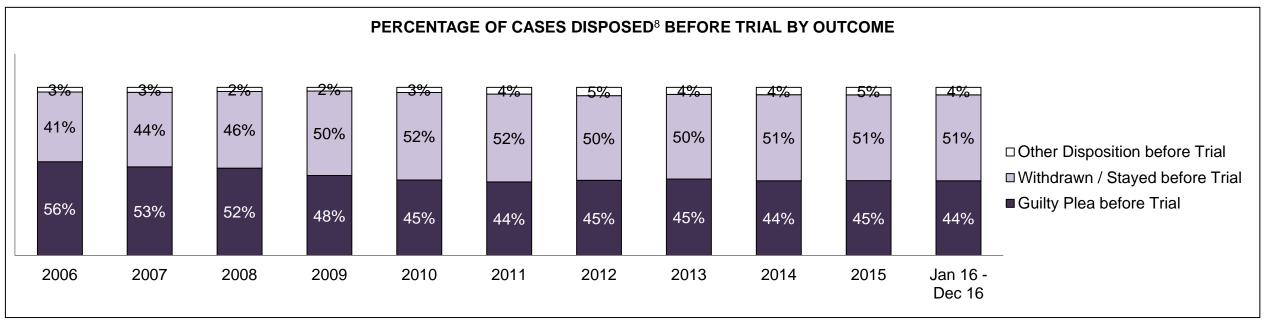

**Note**: Throughout the report, due to rounding up or down, there may exist minor discrepancies in the "Change from Cluster/Baseline Median" values, as well as some percentages may not add up to the total.