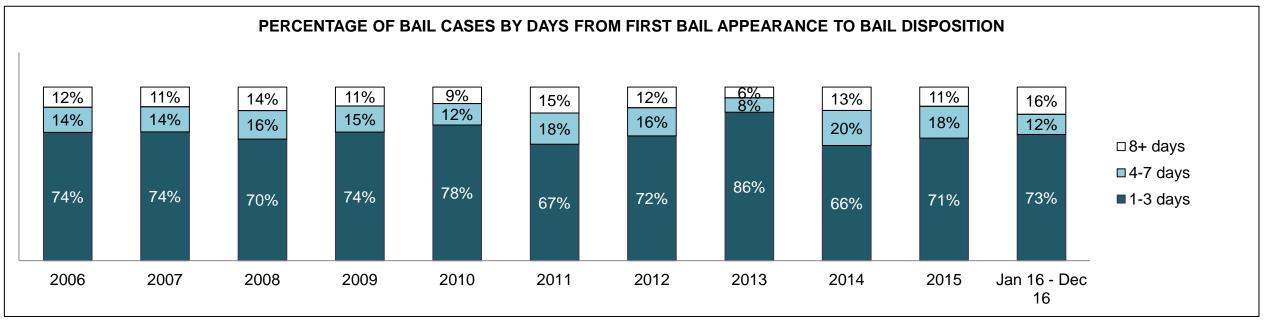

|              | Vov                                     | Matria                                 | Jan 16  | - Dec 16           | 2014 Baseline | Change from 2014 |
|--------------|-----------------------------------------|----------------------------------------|---------|--------------------|---------------|------------------|
|              | Key I                                   | Metric                                 | Percent | Cases <sup>1</sup> | Median*       | Baseline Median  |
|              | Disposed cases that be                  | gan in the Bail Phase                  | 45.3%   | 93,802             | 44.0%         | 1.3%             |
|              | Bail cases with a bail                  | Total                                  | 55.9%   | 52,456             | 56.6%         | -0.7%            |
|              | outcome (bail granted                   | Bail Disposition with 1 appearance     | 53.0%   | 27,793             | 51.4%         | 1.5%             |
| Dail.        | or bail denied)                         | Bail Disposition in 1-3 days           | 71.4%   | 37,465             | 72.5%         | -1.1%            |
| Bail         | Dallara and Marachall                   | Total                                  | 44.1%   | 41,346             | 43.4%         | 0.7%             |
|              | Bail cases with no bail                 | Case disposition in 1-3 appearances    | 31.0%   | 12,799             | 35.0%         | -4.1%            |
|              | disposition but with a case disposition | Case disposition in 0-3 months         | 74.5%   | 30,786             | 76.5%         | -2.0%            |
|              | case disposition                        | Case disposition rate before trial     | 92.3%   | 38,162             | 90.5%         | 1.8%             |
|              |                                         |                                        |         |                    |               |                  |
|              | Disposition rate (include               | es bail cases with case dispositions)  | 86.6%   | 179,464            | 84.3%         | 2.3%             |
| Before Trial | Disposed within 1-3 app                 | pearances (net of bench warrant cases) | 37.7%   | 55,463             | 42.7%         | -5.0%            |
|              | Disposed within 0-3 mo                  | nths (net of bench warrant cases)      | 57.4%   | 84,486             | 61.7%         | -4.3%            |
|              |                                         |                                        |         |                    |               |                  |
| Trial        | Collapse Rate at Trial <sup>2</sup>     |                                        | 66.3%   | 18,371             | 67.5%         | -1.2%            |