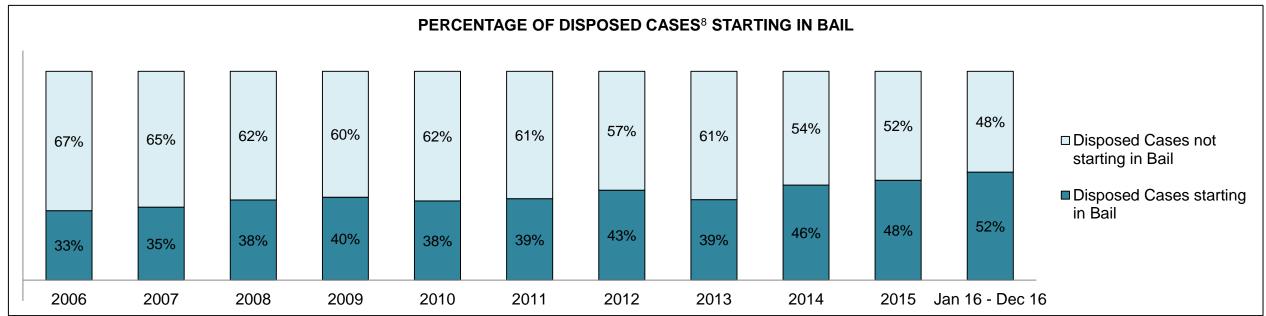

ainst Property                     | 1,320 | 1,265 | 1,236 | 1,117 | 900   | 948   | 987   | 963   | 1,054 | 1,026 | 1,127              |  |
| Administration of Justice                   | 1,691 | 1,534 | 1,560 | 1,209 | 936   | 950   | 892   | 925   | 909   | 988   | 1,016              |  |
| Other Criminal Code                         | 473   | 418   | 338   | 331   | 322   | 333   | 306   | 366   | 296   | 348   | 336                |  |
| Criminal Code Traffic                       | 777   | 809   | 802   | 666   | 544   | 481   | 468   | 520   | 528   | 578   | 548                |  |
| Federal Statute                             | 499   | 629   | 749   | 579   | 560   | 526   | 458   | 431   | 434   | 515   | 390                |  |

OTTAWA DASHBOARD

DECEMBER 31, 2016 Page 2 of 10





OTTAWA DASHBOARD

DECEMBER 31, 2016 Page 3 of 10





OTTAWA DASHBOARD

DECEMBER 31, 2016 Page 4 of 10



Page 5 of 10



| Cases Disposed <sup>8</sup> by Phase and Percentage of In-Custody <sup>11</sup> , Out-of-Custody <sup>12</sup> Cases at Case Disposition |        |        |        |        |        |        |        |        |       |       |                    |  |
|------------------------------------------------------------------------------------------------------------------------------------------|--------|--------|--------|--------|--------|--------|--------|--------|-------|-------|--------------------|--|
| Phases                                                                                                                                   | 2006   | 2007   | 2008   |