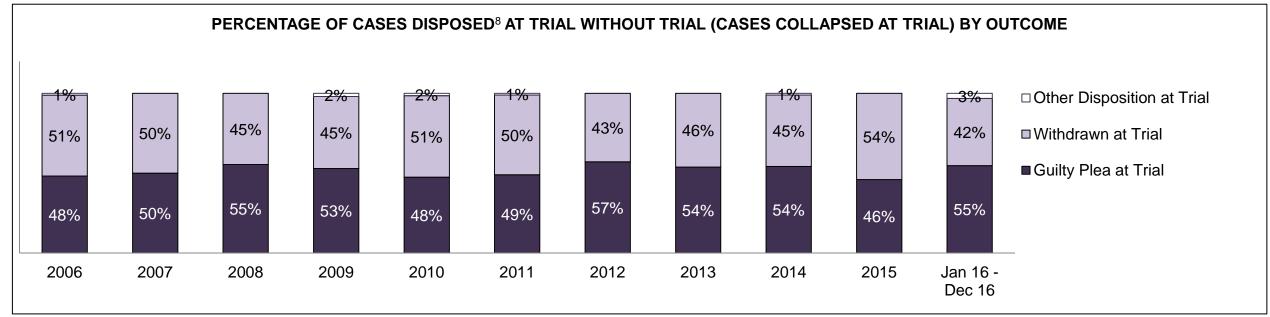

| Cases Disposed <sup>8</sup> by Phase and | Cases Disposed <sup>8</sup> by Phase and Percentage of In-Custody <sup>11</sup> , Out-of-Custody <sup>12</sup> Cases at Case Disposition |         |         |         |         |         |         |         |         |         |                    |  |  |  |  |
|------------------------------------------|------------------------------------------------------------------------------------------------------------------------------------------|---------|---------|---------|---------|---------|---------|---------|---------|---------|--------------------|--|--|--|--|
| Phases                                   | 2006                                                                                                                                     | 2007    | 2008    | 2009    | 2010    | 2011    | 2012    | 2013    | 2014    | 2015    | Jan 16 -<br>Dec 16 |  |  |  |  |
| At Trial With Trial                      | 16,210                                                                                                                                   | 15,719  | 14,924  | 14,281  | 13,333  | 12,913  | 12,507  | 11,635  | 10,711  | 9,759   | 9,325              |  |  |  |  |
| In-Custody                               | 13%                                                                                                                                      | 13%     | 13%     | 14%     | 16%     | 15%     | 17%     | 16%     | 15%     | 15%     | 14%                |  |  |  |  |
| Out-of-Custody                           | 87%                                                                                                                                      | 87%     | 87%     | 86%     | 84%     | 85%     | 83%     | 84%     | 85%     | 85%     | 86%                |  |  |  |  |
| At Trial Without Trial                   | 41,214                                                                                                                                   | 40,223  | 38,567  | 37,885  | 35,859  | 31,139  | 27,205  | 25,048  | 22,226  | 19,582  | 18,371             |  |  |  |  |
| In-Custody                               | 12%                                                                                                                                      | 13%     | 13%     | 13%     | 13%     | 14%     | 15%     | 15%     | 14%     | 14%     | 14%                |  |  |  |  |
| Out-of-Custody                           | 88%                                                                                                                                      | 87%     | 87%     | 87%     | 87%     | 86%     | 85%     | 85%     | 86%     | 86%     | 86%                |  |  |  |  |
| Before Trial                             | 205,218                                                                                                                                  | 214,124 | 216,849 | 217,749 | 225,025 | 212,794 | 207,335 | 194,998 | 177,161 | 175,908 | 179,464            |  |  |  |  |
| In-Custody                               | 25%                                                                                                                                      | 25%     | 26%     | 24%     | 22%     | 22%     | 23%     | 23%     | 22%     | 23%     | 23%                |  |  |  |  |
| Out-of-Custody                           | 75%                                                                                                                                      | 75%     | 74%     | 76%     | 78%     | 78%     | 77%     | 77%     | 78%     | 77%     | 77%                |  |  |  |  |