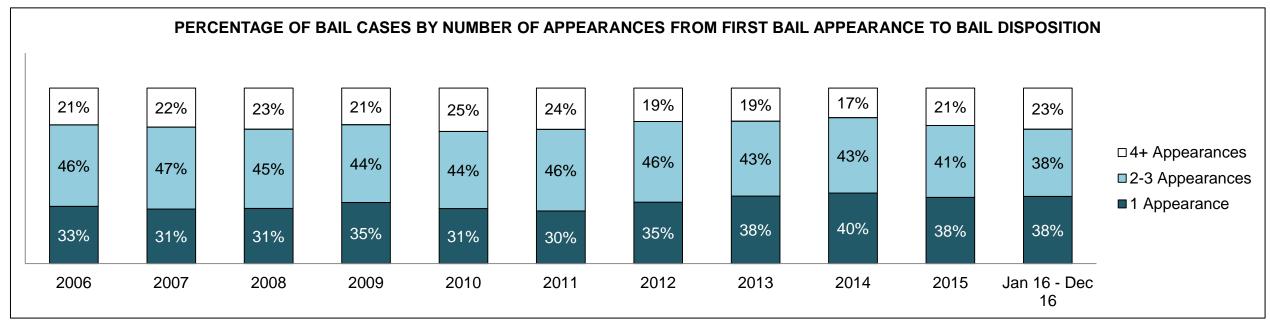

| 492  | 584  | 621  | 602   | 568   | 559   | 609   | 611   | 654   | 784   | 767                |
| Administration of Justice                   | 625  | 635  | 706  | 713   | 625   | 697   | 677   | 728   | 703   | 982   | 1,035              |
| Other Criminal Code                         | 180  | 218  | 200  | 188   | 210   | 194   | 229   | 219   | 229   | 250   | 201                |
| Criminal Code Traffic                       | 277  | 300  | 461  | 459   | 303   | 329   | 338   | 318   | 341   | 349   | 375                |
| Federal Statute                             | 591  | 548  | 705  | 771   | 802   | 693   | 692   | 616   | 561   | 626   | 626                |

HAMILTON DASHBOARD

DECEMBER 31, 2016 Page 2 of 10





HAMILTON DASHBOARD

DECEMBER 31, 2016 Page 3 of 10





HAMILTON DASHBOARD

DECEMBER 31, 2016 Page 4 of 10



DECEMBER 31, 2016 Page 5 of 10



| Cases Disposed <sup>8</sup> by Phase and | Cases Disposed <sup>8</sup> by Phase and Percentage of In-Custody <sup>11</sup> , Out-of-Custody <sup>12</sup> Cases at Case Disposition |       |       |       |       |       |       |       |       |       |                    |
|------------------------------------------|------------------------------------------------------------------------------------------------------------------------------------------|-------|-------|-------|-------|-------|-------|-------|-------|-------|--------------------|
| Phases                                   | 2006