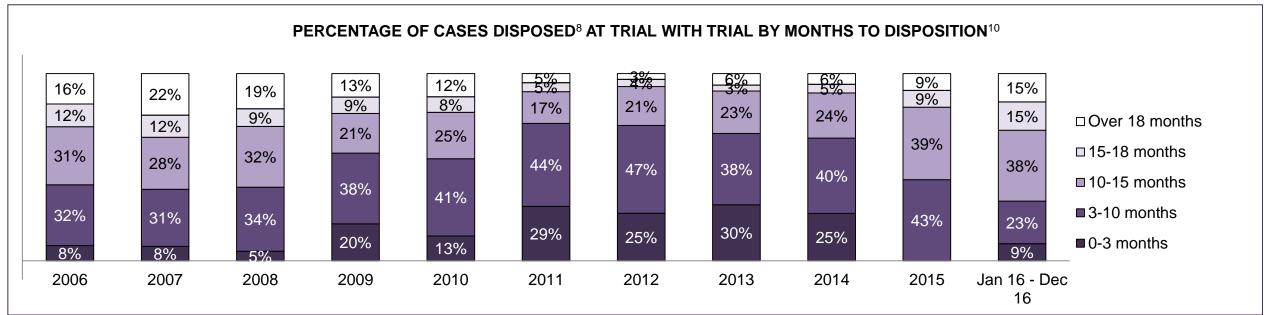

| 26%  | 24%  | 20%  | 26%  | 19%  | 21%  | 27%  | 22%  | 23%  | 21%                |
| Federal Statute                              | 5%                                                                                                                                      | 2%   | 3%   | 4%   | 3%   | 5%   | 9%   | 11%  | 7%   | 9%   | 13%                |
| Total                                        | 100%                                                                                                                                    | 100% | 100% | 100% | 100% | 100% | 100% | 100% | 100% | 100% | 100%               |

PETERBOROUGH DASHBOARD

DECEMBER 31, 2016 Page 8 of 10





DECEMBER 31, 2016 Page 9 of 10

# ONTARIO COURT OF JUSTICE CRIMINAL MODERNIZATION COMMITTEE PETERBOROUGH DASHBOARD CASES PENDING AS OF DECEMBER 31, 2016



| Pending Cases <sup>3</sup> by Pending Age <sup>6</sup> and Percentage of Pending Cases In-Custody <sup>17</sup> and Out-of-Custody <sup>18</sup> |                |              |              |             |            |       |  |  |  |
|--------------------------------------------------------------------------------------------------------------------------------------------------|----------------|--------------|--------------|-------------|------------|-------|--|--|--|
| Court Location                                                                                                                                   | Over 18 mon