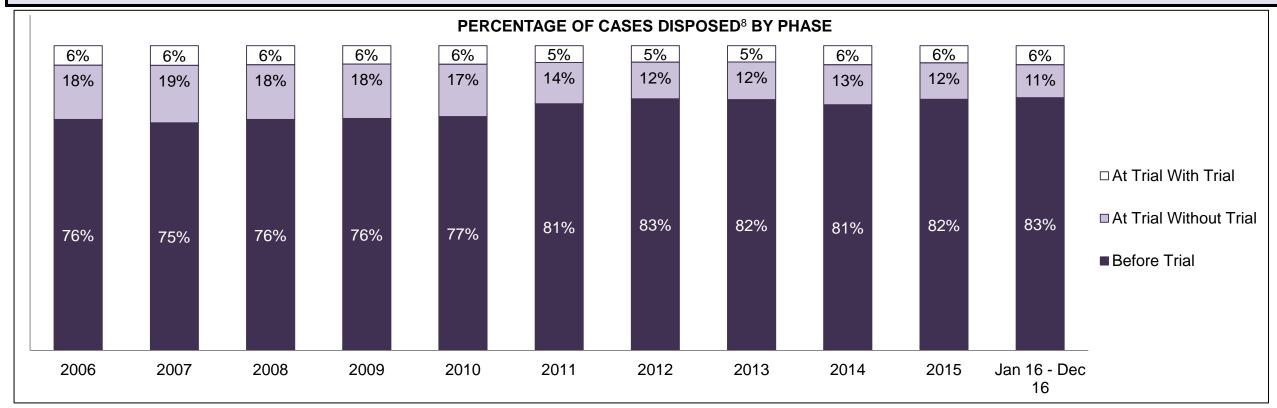

| Cases Disposed <sup>8</sup> by Phase and | Cases Disposed <sup>8</sup> by Phase and Percentage of In-Custody <sup>11</sup> , Out-of-Custody <sup>12</sup> Cases at Case Disposition |         |         |         |         |         |         |         |         |         |                    |  |  |  |  |
|------------------------------------------|------------------------------------------------------------------------------------------------------------------------------------------|---------|---------|---------|---------|---------|---------|---------|---------|---------|--------------------|--|--|--|--|
| Phases                                   | 2006                                                                                                                                     | 2007    | 2008    | 2009    | 2010    | 2011    | 2012    | 2013    | 2014    | 2015    | Jan 16 -<br>Dec 16 |  |  |  |  |
| At Trial With Trial                      | 16,210                                                                                                                                   | 15,719  | 14,924  | 14,281  | 13,333  | 12,913  | 12,507  | 11,635  | 10,711  | 9,759   | 9,325              |  |  |  |  |
| In-Custody                               | 13%                                                                                                                                      | 13%     | 13%     | 14%     | 16%     | 15%     | 17%     | 16%     | 15%     | 15%     | 14%                |  |  |  |  |
| Out-of-Custody                           | 87%                                                                                                                                      | 87%     | 87%     | 86%     | 84%     | 85%     | 83%     | 84%     | 85%     | 85%     | 86%                |  |  |  |  |
| At Trial Without Trial                   | 41,214                                                                                                                                   | 40,223  | 38,567  | 37,885  | 35,859  | 31,139  | 27,205  | 25,048  | 22,226  | 19,582  | 18,371             |  |  |  |  |
| In-Custody                               | 12%                                                                                                                                      | 13%     | 13%     | 13%     | 13%     | 14%     | 15%     | 15%     | 14%     | 14%     | 14%                |  |  |  |  |
| Out-of-Custody                           | 88%                                                                                                                                      | 87%     | 87%     | 87%     | 87%     | 86%     | 85%     | 85%     | 86%     | 86%     | 86%                |  |  |  |  |
| Before Trial                             | 205,218                                                                                                                                  | 214,124 | 216,849 | 217,749 | 225,025 | 212,794 | 207,335 | 194,998 | 177,161 | 175,908 | 179,464            |  |  |  |  |
| In-Custody                               | 25%                                                                                                                                      | 25%     | 26%     | 24%     | 22%     | 22%     | 23%     | 23%     | 22%     | 23%     | 23%                |  |  |  |  |
| Out-of-Custody                           | 75%                                                                                                                                      | 75%     | 74%     | 76%     | 78%     | 78%     | 77%     | 77%     | 78%     | 77%     | 77%                |  |  |  |  |

| Cases Disposed <sup>8</sup> by Phase an | Cases Disposed <sup>8</sup> by Phase and Percentage of In-Custody <sup>11</sup> , Out-of-Custody <sup>12</sup> Cases at Case Disposition |        |        |        |        |        |        |        |        |        |                    |  |  |  |  |
|-----------------------------------------|------------------------------------------------------------------------------------------------------------------------------------------|--------|--------|--------|--------|--------|--------|--------|--------|--------|--------------------|--|--|--|--|
| Phases                                  | 2006                                                                                                                                     | 2007   | 2008   | 2009   | 2010   | 2011   | 2012   | 2013   | 2014   | 2015   | Jan 16 -<br>Dec 16 |  |  |  |  |
| At Trial With Trial                     | 2,403                                                                                                                                    | 2,067  | 1,954  | 2,118  | 1,764  | 1,664  | 1,672  | 1,502  | 1,471  | 1,476  | 1,505              |  |  |  |  |
| In-Custody                              | 10%                                                                                                                                      | 11%    | 10%    | 12%    | 13%    | 12%    | 13%    | 14%    | 11%    | 12%    | 10%                |  |  |  |  |
| Out-of-Custody                          | 90%                                                                                                                                      | 89%    | 90%    | 88%    | 87%    | 88%    | 87%    | 86%    | 89%    | 88%    | 90%                |  |  |  |  |
| At Trial Without Trial                  | 5,019                                                                                                                                    | 4,758  | 4,711  | 4,989  | 4,573  | 3,479  | 3,138  | 2,578  | 2,435  | 2,493  | 2,570              |  |  |  |  |
| In-Custody                              | 10%                                                                                                                                      | 11%    | 11%    | 11%    | 11%    | 13%    | 14%    | 14%    | 13%    | 13%    | 10%                |  |  |  |  |
| Out-of-Custody                          | 90%                                                                                                                                      | 89%    | 89%    | 89%    | 89%    | 87%    | 86%    | 86%    | 87%    | 87%    | 90%                |  |  |  |  |
| Before Trial                            | 34,449                                                                                                                                   | 38,108 | 39,423 | 41,005 | 43,219 | 39,035 | 36,793 | 32,985 | 30,592 | 30,396 | 31,008             |  |  |  |  |
| In-Custody                              | 21%                                                                                                                                      | 21%    | 21%    | 18%    | 18%    | 17%    | 17%    | 18%    | 17%    | 17%    | 17%                |  |  |  |  |
| Out-of-Custody                          | 79%                                                                                                                                      | 79%    | 79%    | 82%    | 82%    | 83%    | 83%    | 82%    | 83%    | 83%    | 83%                |  |  |  |  |

| Cases Disposed <sup>8</sup> by Phase and I | Cases Disposed <sup>8</sup> by Phase and Percentage of In-Custody <sup>11</sup> , Out-of-Custody <sup>12</sup> Cases at Case Disposition |       |       |       |       |       |       |       |       |       |                    |  |
|--------------------------------------------|------------------------------------------------------------------------------------------------------------------------------------------|-------|-------|-------|-------|-------|-------|-------|-------|-------|--------------------|--|
| Phases                                     | 2006                                                                                                                                     | 2007  | 2008  | 2009  | 2010  | 2011  | 2012  | 2013  | 2014  | 2015  | Jan 16 -<br>Dec 16 |  |
| At Trial With Trial                        | 533                                                                                                                                      | 425   | 455   | 490   | 352   | 378   | 344   | 310   | 316   | 267   | 307                |  |
| In-Custody                                 | 12%                                                                                                                                      | 12%   | 14%   | 17%   | 11%   | 10%   | 15%   | 16%   | 17%   | 15%   | 16%                |  |
| Out-of-Custody                             | 88%                                                                                                                                      | 88%   | 86%   | 83%   | 89%   | 90%   | 85%   | 84%   | 83%   | 85%   | 84%                |  |
| At Trial Without Trial                     | 1,198                                                                                                                                    | 868   | 994   | 881   | 809   | 736   | 656   | 582   | 521   | 572   | 502                |  |
| In-Custody                                 | 12%                                                                                                                                      | 16%   | 15%   | 17%   | 12%   | 12%   | 14%   | 15%   | 14%   | 17%   | 12%                |  |
| Out-of-Custody                             | 88%                                                                                                                                      | 84%   | 85%   | 83%   | 88%   | 88%   | 86%   | 85%   | 86%   | 83%   | 88%                |  |
| Before Trial                               | 7,177                                                                                                                                    | 7,393 | 7,692 | 7,704 | 8,491 | 7,444 | 7,429 | 7,170 | 6,698 | 6,734 | 6,857              |  |
| In-Custody                                 | 26%                                                                                                                                      | 27%   | 25%   | 23%   | 20%   | 20%   | 22%   | 23%   | 21%   | 23%   | 20%                |  |
| Out-of-Custody                             | 74%                                                                                                                                      | 73%   | 75%   | 77%   | 80%   | 80%   | 78%   | 77%   | 79%   | 77%   | 80%                |  |

| Cases Disposed <sup>8</sup> by Phase and F | Cases Disposed <sup>8</sup> by Phase and Percentage of In-Custody <sup>11</sup> , Out-of-Custody <sup>12</sup> Cases at Case Disposition |       |       |       |       |       |       |       |      |      |                    |
|--------------------------------------------|------------------------------------------------------------------------------------------------------------------------------------------|-------|-------|-------|-------|-------|-------|-------|------|------|--------------------|
| Phases                                     | 2006                                                                                                                                     | 2007  | 2008  | 2009  | 2010  | 2011  | 2012  | 2013  | 2014 | 2015 | Jan 16 -<br>Dec 16 |
| At Trial With Trial                        | 53                                                                                                                                       | 72    | 71    | 44    | 43    | 46    | 41    | 26    | 27   | 38   | 32                 |
| In-Custody                                 | 8%                                                                                                                                       | 6%    | 11%   | 5%    | 9%    | 11%   | 0%    | 12%   | 7%   | 18%  | 9%                 |
| Out-of-Custody                             | 92%                                                                                                                                      | 94%   | 89%   | 95%   | 91%   | 89%   | 100%  | 88%   | 93%  | 82%  | 91%                |
| At Trial Without Trial                     | 243                                                                                                                                      | 230   | 218   | 240   | 207   | 151   | 111   | 98    | 100  | 87   | 66                 |
| In-Custody                                 | 11%                                                                                                                                      | 8%    | 6%    | 5%    | 8%    | 7%    | 12%   | 14%   | 5%   | 16%  | 17%                |
| Out-of-Custody                             | 89%                                                                                                                                      | 92%   | 94%   | 95%   | 92%   | 93%   | 88%   | 86%   | 95%  | 84%  | 83%                |
| Before Trial                               | 1,292                                                                                                                                    | 1,261 | 1,285 | 1,299 | 1,416 | 1,230 | 1,179 | 1,127 | 908  | 883  | 915                |
| In-Custody                                 | 26%                                                                                                                                      | 27%   | 18%   | 20%   | 19%   | 20%   | 20%   | 20%   | 18%  | 18%  | 16%                |
| Out-of-Custody                             | 74%                                                                                                                                      | 73%   | 82%   | 80%   | 81%   | 80%   | 80%   | 80%   | 82%  | 82%  | 84%                |

COBOURG DASHBOARD

DECEMBER 31, 2016 Page 2 of 10

COBOURG DASHBOARD

DECEMBER 31, 2016 Page 3 of 10

COBOURG DASHBOARD

DECEMBER 31, 2016 Page 4 of 10

Page 5 of 10 **DECEMBER 31, 2016** 

| Cases Disposed <sup>8</sup> by Phase and P | Cases Disposed <sup>8</sup> by Phase and Percentage of In-Custody <sup>11</sup> , Out-of-Custody <sup>12</sup> Cases at Case Disposition |       |       |       |       |       |       |      |      |      |                    |
|--------------------------------------------|------------------------------------------------------------------------------------------------------------------------------------------|-------|-------|-------|-------|-------|-------|------|------|------|--------------------|
| Phases                                     | 2006                                                                                                                                     | 2007  | 2008  | 2009  | 2010  | 2011  | 2012  | 2013 | 2014 | 2015 | Jan 16 -<br>Dec 16 |
| At Trial With Trial                        | 94                                                                                                                                       | 77    | 87    | 87    | 55    | 74    | 68    | 62   | 50   | 42   | 58                 |
| In-Custody                                 | 15%                                                                                                                                      | 14%   | 2%    | 11%   | 15%   | 23%   | 15%   | 19%  | 12%  | 29%  | 12%                |
| Out-of-Custody                             | 85%                                                                                                                                      | 86%   | 98%   | 89%   | 85%   | 77%   | 85%   | 81%  | 88%  | 71%  | 88%                |
| At Trial Without Trial                     | 122                                                                                                                                      | 133   | 153   | 124   | 134   | 74    | 64    | 48   | 42   | 38   | 42                 |
| In-Custody                                 | 13%                                                                                                                                      | 15%   | 9%    | 9%    | 10%   | 16%   | 16%   | 15%  | 26%  | 18%  | 19%                |
| Out-of-Custody                             | 87%                                                                                                                                      | 85%   | 91%   | 91%   | 90%   | 84%   | 84%   | 85%  | 74%  | 82%  | 81%                |
| Before Trial                               | 1,410                                                                                                                                    | 1,417 | 1,491 | 1,395 | 1,491 | 1,234 | 1,236 | 993  | 927  | 978  | 975                |
| In-Custody                                 | 17%                                                                                                                                      | 22%   | 19%   | 21%   | 18%   | 18%   | 17%   | 20%  | 23%  | 19%  | 21%                |
| Out-of-Custody                             | 83%                                                                                                                                      | 78%   | 81%   | 79%   | 82%   | 82%   | 83%   | 80%  | 77%  | 81%  | 79%                |