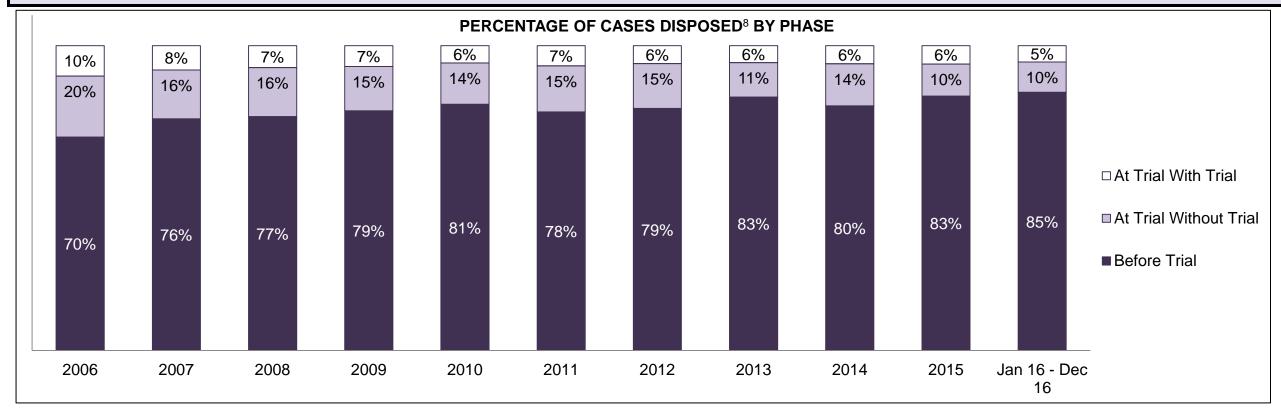

| Cases Disposed <sup>8</sup> by Phase and | Cases Disposed <sup>8</sup> by Phase and Percentage of In-Custody <sup>11</sup> , Out-of-Custody <sup>12</sup> Cases at Case Disposition |         |         |         |         |         |         |         |         |         |                    |  |  |  |  |
|------------------------------------------|------------------------------------------------------------------------------------------------------------------------------------------|---------|---------|---------|---------|---------|---------|---------|---------|---------|--------------------|--|--|--|--|
| Phases                                   | 2006                                                                                                                                     | 2007    | 2008    | 2009    | 2010    | 2011    | 2012    | 2013    | 2014    | 2015    | Jan 16 -<br>Dec 16 |  |  |  |  |
| At Trial With Trial                      | 16,210                                                                                                                                   | 15,719  | 14,924  | 14,281  | 13,333  | 12,913  | 12,507  | 11,635  | 10,711  | 9,759   | 9,325              |  |  |  |  |
| In-Custody                               | 13%                                                                                                                                      | 13%     | 13%     | 14%     | 16%     | 15%     | 17%     | 16%     | 15%     | 15%     | 14%                |  |  |  |  |
| Out-of-Custody                           | 87%                                                                                                                                      | 87%     | 87%     | 86%     | 84%     | 85%     | 83%     | 84%     | 85%     | 85%     | 86%                |  |  |  |  |
| At Trial Without Trial                   | 41,214                                                                                                                                   | 40,223  | 38,567  | 37,885  | 35,859  | 31,139  | 27,205  | 25,048  | 22,226  | 19,582  | 18,371             |  |  |  |  |
| In-Custody                               | 12%                                                                                                                                      | 13%     | 13%     | 13%     | 13%     | 14%     | 15%     | 15%     | 14%     | 14%     | 14%                |  |  |  |  |
| Out-of-Custody                           | 88%                                                                                                                                      | 87%     | 87%     | 87%     | 87%     | 86%     | 85%     | 85%     | 86%     | 86%     | 86%                |  |  |  |  |
| Before Trial                             | 205,218                                                                                                                                  | 214,124 | 216,849 | 217,749 | 225,025 | 212,794 | 207,335 | 194,998 | 177,161 | 175,908 | 179,464            |  |  |  |  |
| In-Custody                               | 25%                                                                                                                                      | 25%     | 26%     | 24%     | 22%     | 22%     | 23%     | 23%     | 22%     | 23%     | 23%                |  |  |  |  |
| Out-of-Custody                           | 75%                                                                                                                                      | 75%     | 74%     | 76%     | 78%     | 78%     | 77%     | 77%     | 78%     | 77%     | 77%                |  |  |  |  |