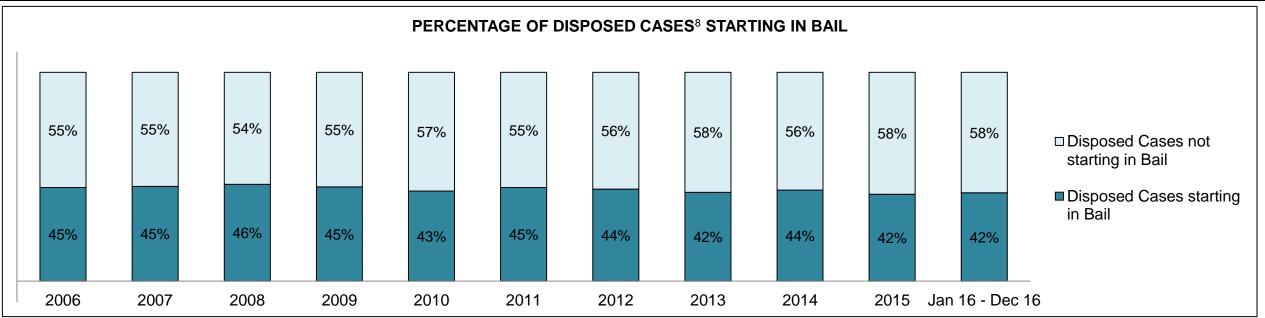

Crimes Against Property                     | 4,649 | 4,739 | 5,089 | 5,013 | 4,529 | 4,015 | 4,223 | 3,975 | 3,861 | 4,412 | 4,467              |
| Administration of Justice                   | 3,555 | 3,531 | 3,539 | 3,159 | 3,142 | 3,016 | 3,167 | 3,187 | 3,224 | 3,874 | 4,107              |
| Other Criminal Code                         | 1,456 | 1,417 | 1,303 | 1,300 | 1,217 | 1,189 | 1,213 | 1,224 | 1,228 | 1,202 | 1,208              |
| Criminal Code Traffic                       | 3,894 | 3,762 | 4,109 | 3,824 | 2,892 | 3,063 | 3,168 | 3,020 | 2,990 | 3,042 | 3,035              |
| Federal Statute                             | 3,125 | 2,903 | 3,027 | 3,332 | 3,440 | 3,362 | 3,413 | 3,547 | 3,303 | 3,560 | 3,043              |

CENTRAL WEST DASHBOARD

DECEMBER 31, 2016 Page 2 of 12





CENTRAL WEST DASHBOARD

DECEMBER 31, 2016 Page 3 of 12





CENTRAL WEST DASHBOARD

DECEMBER 31, 2016 Page 4 of 12



DECEMBER 31, 2016 Page 5 of 12



| Cases Disposed <sup>8</sup> by Phase and | Cases Disposed <sup>8</sup> by Phase and Percentage of In-Custody <sup>11</sup> , Out-of-Custody <sup>12</sup> Cases at Case Disposition |        |        |        |        |        |        |        |        |        |                    |
|------------------------------------------|------------------------------------------------------------------------------------------------------------------------------------------|--------|--------|--------|--------|--------|--------|--------|--------|--------|--------------------|
| Phases                                   | 2006