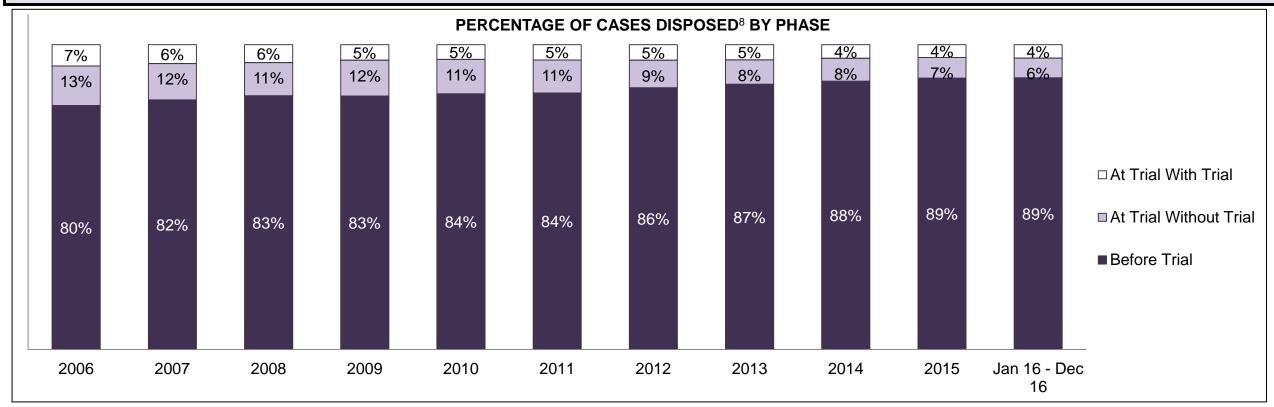

| Cases Disposed <sup>8</sup> by Phase and | Cases Disposed <sup>8</sup> by Phase and Percentage of In-Custody <sup>11</sup> , Out-of-Custody <sup>12</sup> Cases at Case Disposition |         |         |         |         |         |         |         |         |         |                    |  |  |  |  |
|------------------------------------------|------------------------------------------------------------------------------------------------------------------------------------------|---------|---------|---------|---------|---------|---------|---------|---------|---------|--------------------|--|--|--|--|
| Phases                                   | 2006                                                                                                                                     | 2007    | 2008    | 2009    | 2010    | 2011    | 2012    | 2013    | 2014    | 2015    | Jan 16 -<br>Dec 16 |  |  |  |  |
| At Trial With Trial                      | 16,210                                                                                                                                   | 15,719  | 14,924  | 14,281  | 13,333  | 12,913  | 12,507  | 11,635  | 10,711  | 9,759   | 9,325              |  |  |  |  |
| In-Custody                               | 13%                                                                                                                                      | 13%     | 13%     | 14%     | 16%     | 15%     | 17%     | 16%     | 15%     | 15%     | 14%                |  |  |  |  |
| Out-of-Custody                           | 87%                                                                                                                                      | 87%     | 87%     | 86%     | 84%     | 85%     | 83%     | 84%     | 85%     | 85%     | 86%                |  |  |  |  |
| At Trial Without Trial                   | 41,214                                                                                                                                   | 40,223  | 38,567  | 37,885  | 35,859  | 31,139  | 27,205  | 25,048  | 22,226  | 19,582  | 18,371             |  |  |  |  |
| In-Custody                               | 12%                                                                                                                                      | 13%     | 13%     | 13%     | 13%     | 14%     | 15%     | 15%     | 14%     | 14%     | 14%                |  |  |  |  |
| Out-of-Custody                           | 88%                                                                                                                                      | 87%     | 87%     | 87%     | 87%     | 86%     | 85%     | 85%     | 86%     | 86%     | 86%                |  |  |  |  |
| Before Trial                             | 205,218                                                                                                                                  | 214,124 | 216,849 | 217,749 | 225,025 | 212,794 | 207,335 | 194,998 | 177,161 | 175,908 | 179,464            |  |  |  |  |
| In-Custody                               | 25%                                                                                                                                      | 25%     | 26%     | 24%     | 22%     | 22%     | 23%     | 23%     | 22%     | 23%     | 23%                |  |  |  |  |
| Out-of-Custody                           | 75%                                                                                                                                      | 75%     | 74%     | 76%     | 78%     | 78%     | 77%     | 77%     | 78%     | 77%     | 77%                |  |  |  |  |