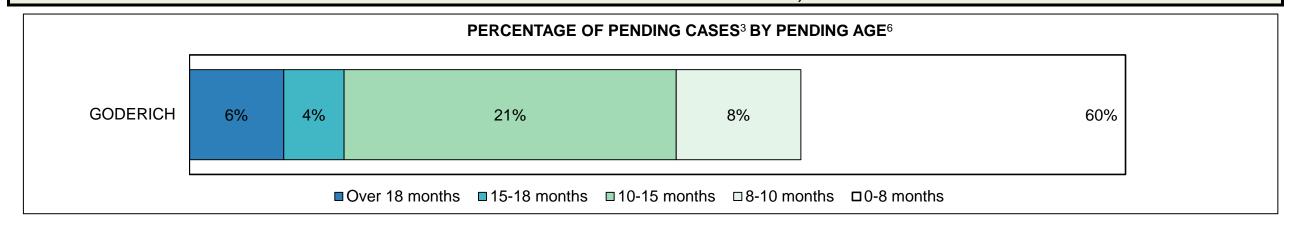

|  |  |
| Federal Statute                              | 12%                                                                                                                                     | 9%   | 11%  | 9%   | 11%  | 5%   | 4%   | 13%  | 3%   | 13%  | 16%                |  |  |  |
| Total                                        | 100%                                                                                                                                    | 100% | 100% | 100% | 100% | 100% | 100% | 100% | 100% | 100% | 100%               |  |  |  |

GODERICH DASHBOARD

DECEMBER 31, 2016 Page 8 of 10





**GODERICH DASHBOARD** 

DECEMBER 31, 2016 Page 9 of 10

# ONTARIO COURT OF JUSTICE CRIMINAL MODERNIZATION COMMITTEE GODERICH DASHBOARD CASES PENDING AS OF DECEMBER 31, 2016



| Pending Cases <sup>3</sup> by Pe | Pending Cases <sup>3</sup> by Pending Age <sup>6</sup> and Percentage of Pending Cases In-Custody <sup>17</sup> and Out-of-Custody <sup>18</sup> |              |              |             |            |       |  |  |  |  |  |  |  |  |
|----------------------------------|--------------------------------------------------------------------------------------------------------------------------------------------------|--------------|--------------|-------------|------------|-------|--|--|--|--|--|--|--|--|
| Court Location                   | Over 18 months                                                                                                                                   | 15-18 months | 10-15 months | 8-10 months | 0-8 months | Total |  |