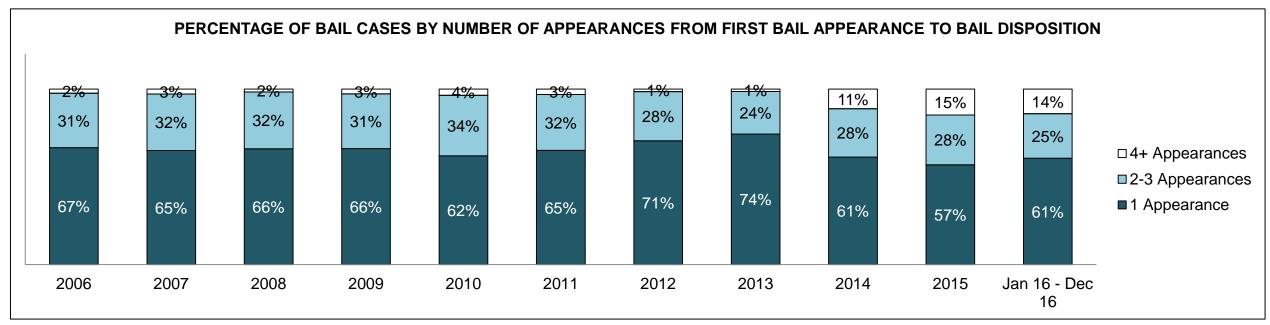

### ONTARIO COURT OF JUSTICE CRIMINAL MODERNIZATION COMMITTEE PROVINCIAL DASHBOARD CASES PENDING AS OF DECEMBER 31, 2016

|              | Variable                                | Matu: a                                | Jan 16  | - Dec 16           | 2014 Baseline | Change from 2014 |
|--------------|-----------------------------------------|----------------------------------------|---------|--------------------|---------------|------------------|
|              | ney l                                   | Metric                                 | Percent | Cases <sup>1</sup> | Median*       | Cluster Median   |
|              | Disposed cases that be                  | gan in the Bail Phase                  | 34.1%   | 11,963             | 32.5%         | 1.6%             |
|              | Bail cases with a bail                  | Total                                  | 57.2%   | 6,838              | 53.7%         | 3.5%             |
|              | outcome (bail granted                   | Bail Disposition with 1 appearance     | 51.4%   | 3,515              | 52.5%         | -1.1%            |
| Dell         | or bail denied)                         | Bail Disposition in 1-3 days           | 71.0%   | 4,853              | 72.9%         | -1.9%            |
| Bail         | Ballaca and Marchael                    | Total                                  | 42.8%   | 5,125              | 46.3%         | -3.5%            |
|              | Bail cases with no bail                 | Case disposition in 1-3 appearances    | 32.0%   | 1,640              | 38.7%         | -6.7%            |
|              | disposition but with a case disposition | Case disposition in 0-3 months         | 76.8%   | 3,934              | 79.1%         | -2.3%            |
|              | case disposition                        | Case disposition rate before trial     | 93.7%   | 4,804              | 92.8%         | 0.9%             |
|              |                                         |                                        |         |                    |               |                  |
|              | Disposition rate (include               | es bail cases with case dispositions)  | 88.4%   | 31,008             | 88.7%         | -0.3%            |
| Before Trial | Disposed within 1-3 app                 | pearances (net of bench warrant cases) | 40.9%   | 10,678             | 46.0%         | -5.1%            |
|              | Disposed within 0-3 mo                  | nths (net of bench warrant cases)      | 57.2%   | 14,935             | 60.7%         | -3.5%            |
|              |                                         |                                        |         |                    |               |                  |
| Trial        | Collapse Rate at Trial <sup>2</sup>     |                                        | 63.1%   | 2,570              | 62.3%         | 0.8%             |