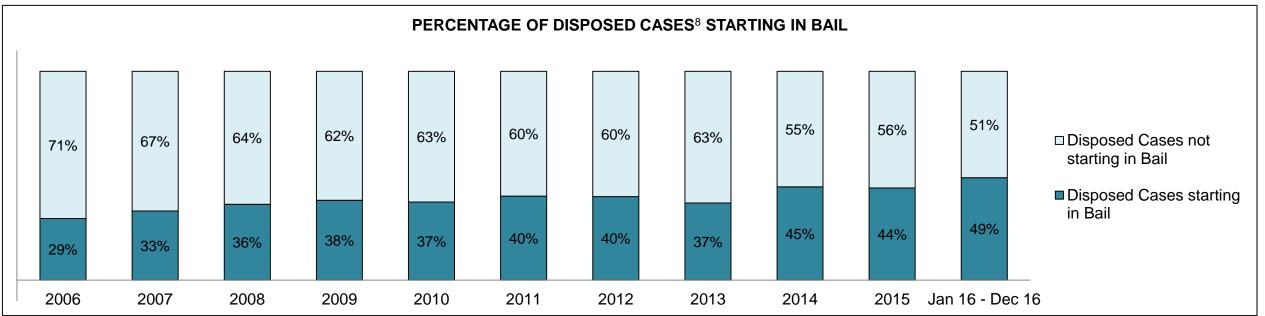

|              | Vov                                     | Matria                                 | Jan 16  | - Dec 16           | 2014 Baseline | Change from 2014 |
|--------------|-----------------------------------------|----------------------------------------|---------|--------------------|---------------|------------------|
|              | Key I                                   | Metric                                 | Percent | Cases <sup>1</sup> | Median*       | Baseline Median  |
|              | Disposed cases that be                  | gan in the Bail Phase                  | 45.3%   | 93,802             | 44.0%         | 1.3%             |
|              | Bail cases with a bail                  | Total                                  | 55.9%   | 52,456             | 56.6%         | -0.7%            |
|              | outcome (bail granted                   | Bail Disposition with 1 appearance     | 53.0%   | 27,793             | 51.4%         | 1.5%             |
| Dail.        | or bail denied)                         | Bail Disposition in 1-3 days           | 71.4%   | 37,465             | 72.5%         | -1.1%            |
| Bail         | Dallara and Marachall                   | Total                                  | 44.1%   | 41,346             | 43.4%         | 0.7%             |
|              | Bail cases with no bail                 | Case disposition in 1-3 appearances    | 31.0%   | 12,799             | 35.0%         | -4.1%            |
|              | disposition but with a case disposition | Case disposition in 0-3 months         | 74.5%   | 30,786             | 76.5%         | -2.0%            |
|              | case disposition                        | Case disposition rate before trial     | 92.3%   | 38,162             | 90.5%         | 1.8%             |
|              |                                         |                                        |         |                    |               |                  |
|              | Disposition rate (include               | es bail cases with case dispositions)  | 86.6%   | 179,464            | 84.3%         | 2.3%             |
| Before Trial | Disposed within 1-3 app                 | pearances (net of bench warrant cases) | 37.7%   | 55,463             | 42.7%         | -5.0%            |
|              | Disposed within 0-3 mo                  | nths (net of bench warrant cases)      | 57.4%   | 84,486             | 61.7%         | -4.3%            |
|              |                                         |                                        |         |                    |               |                  |
| Trial        | Collapse Rate at Trial <sup>2</sup>     |                                        | 66.3%   | 18,371             | 67.5%         | -1.2%            |

### ONTARIO COURT OF JUSTICE CRIMINAL MODERNIZATION COMMITTEE PROVINCIAL DASHBOARD CASES PENDING AS OF DECEMBER 31, 2016

|              | Variable                                | Matu: a                                | Jan 16  | - Dec 16           | 2014 Baseline | Change from 2014 |
|--------------|-----------------------------------------|----------------------------------------|---------|--------------------|---------------|------------------|
|              | ney l                                   | Metric                                 | Percent | Cases <sup>1</sup> | Median*       | Cluster Median   |
|              | Disposed cases that be                  | gan in the Bail Phase                  | 34.1%   | 11,963             | 32.5%         | 1.6%             |
|              | Bail cases with a bail                  | Total                                  | 57.2%   | 6,838              | 53.7%         | 3.5%             |
|              | outcome (bail granted                   | Bail Disposition with 1 appearance     | 51.4%   | 3,515              | 52.5%         | -1.1%            |
| Dell         | or bail denied)                         | Bail Disposition in 1-3 days           | 71.0%   | 4,853              | 72.9%         | -1.9%            |
| Bail         | Ballaca and Marchael                    | Total                                  | 42.8%   | 5,125              | 46.3%         | -3.5%            |
|              | Bail cases with no bail                 | Case disposition in 1-3 appearances    | 32.0%   | 1,640              | 38.7%         | -6.7%            |
|              | disposition but with a case disposition | Case disposition in 0-3 months         | 76.8%   | 3,934              | 79.1%         | -2.3%            |
|              | case disposition                        | Case disposition rate before trial     | 93.7%   | 4,804              | 92.8%         | 0.9%             |
|              |                                         |                                        |         |                    |               |                  |
|              | Disposition rate (include               | es bail cases with case dispositions)  | 88.4%   | 31,008             | 88.7%         | -0.3%            |
| Before Trial | Disposed within 1-3 app                 | pearances (net of bench warrant cases) | 40.9%   | 10,678             | 46.0%         | -5.1%            |
|              | Disposed within 0-3 mo                  | nths (net of bench warrant cases)      | 57.2%   | 14,935             | 60.7%         | -3.5%            |
|              |                                         |                                        |         |                    |               |                  |
| Trial        | Collapse Rate at Trial <sup>2</sup>     |                                        | 63.1%   | 2,570              | 62.3%         | 0.8%             |

# ONTARIO COURT OF JUSTICE CRIMINAL MODERNIZATION COMMITTEE CENTRAL EAST DASHBOARD CASES PENDING AS OF DECEMBER 31, 2016

CENTRAL EAST DASHBOARD

DECEMBER 31, 2016 Page 12 of 12

|          | V                                   | Matuia                                 | Jan 16  | - Dec 16           | 2044 Chroton Modion* | Change from 2014 |
|----------|-------------------------------------|----------------------------------------|---------|--------------------|----------------------|------------------|
|          | Key i                               | Metric                                 | Percent | Cases <sup>1</sup> | 2014 Cluster Median* | Cluster Median   |
|          | Disposed cases that be              | gan in the Bail Phase                  | 36.0%   | 2,761              | 48.0%                | -12.0%           |
|          | Bail cases with a bail              | Total                                  | 51.4%   | 1,419              | 56.0%                | -4.6%            |
|          | outcome (bail granted               | Bail Disposition with 1 appearance     | 45.8%   | 650                | 47.7%                | -1.9%            |
| Da!!     | or bail denied)                     | Bail Disposition in 1-3 days           | 67.6%   | 959                | 70.6%                | -3.0%            |
| Bail     | B 11 11 11 11                       | Total                                  | 48.6%   | 1,342              | 44.0%                | 4.6%             |
|          | Bail cases with no bail             | Case disposition in 1-3 appearances    | 25.3%   | 340                | 35.1%                | -9.8%            |
|          | disposition but with a              | Case disposition in 0-3 months         | 75.1%   | 1,008              | 77.2%                | -2.1%            |
|          | case disposition                    | Case disposition rate before trial     | 93.3%   | 1,252              | 90.7%                | 2.6%             |
|          |                                     |                                        |         |                    |                      |                  |
|          | Disposition rate (include           | es bail cases with case dispositions)  | 89.4%   | 6,857              | 83.6%                | 5.8%             |
| <u> </u> |                                     | pearances (net of bench warrant cases) | 36.8%   | 2,143              | 39.1%                | -2.4%            |
|          | Disposed within 0-3 mo              | nths (net of bench warrant cases)      | 57.3%   | 3,335              | 60.6%                | -3.4%            |
|          |                                     |                                        |         |                    |                      |                  |
| Trial    | Collapse Rate at Trial <sup>2</sup> |                                        | 62.1%   | 502                | 71.0%                | -8.9%            |

BARRIE DASHBOARD

DECEMBER 31, 2016 Page 10 of 10

|              | Mary I                                  | Matria                                | Jan 16  | - Dec 16           | 2044 Charter Medient | Change from 2014 |
|--------------|-----------------------------------------|---------------------------------------|---------|--------------------|----------------------|------------------|
|              | Key i                                   | Metric                                | Percent | Cases <sup>1</sup> | 2014 Cluster Median* | Cluster Median   |
|              | Disposed cases that be                  | gan in the Bail Phase                 | 23.3%   | 236                | 33.5%                | -10.2%           |
|              | Bail cases with a bail                  | Total                                 | 35.6%   | 84                 | 50.7%                | -15.1%           |
|              | outcome (bail granted                   | Bail Disposition with 1 appearance    | 65.5%   | 55                 | 52.9%                | 12.6%            |
| D-U          | or bail denied)                         | Bail Disposition in 1-3 days          | 89.3%   | 75                 | 73.8%                | 15.5%            |
| Bail         |                                         | Total                                 | 64.4%   | 152                | 49.3%                | 15.1%            |
|              | Bail cases with no bail                 | Case disposition in 1-3 appearances   | 53.3%   | 81                 | 33.4%                | 19.9%            |
|              | disposition but with a case disposition | Case disposition in 0-3 months        | 82.2%   | 125                | 77.3%                | 4.9%             |
|              | case disposition                        | Case disposition rate before trial    | 91.4%   | 139                | 91.8%                | -0.4%            |
|              |                                         |                                       |         |                    |                      |                  |
|              | Disposition rate (include               | es bail cases with case dispositions) | 90.3%   | 915                | 85.7%                | 4.7%             |
| Before Trial |                                         |                                       |         |                    | 47.2%                | 13.9%            |
|              | 71.1%                                   | 605                                   | 62.6%   | 8.5%               |                      |                  |
|              |                                         |                                       |         |                    |                      |                  |
| Trial        | Collapse Rate at Trial <sup>2</sup>     |                                       | 67.3%   | 66                 | 66.9%                | 0.4%             |

BRACEBRIDGE DASHBOARD

DECEMBER 31, 2016 Page 10 of 10

|              | Vari                                                    | Mateia                                 | Jan 16  | - Dec 16           | 2044 Charter Medien* | Change from 2014 |
|--------------|---------------------------------------------------------|----------------------------------------|---------|--------------------|----------------------|------------------|
|              | Key I                                                   | Metric                                 | Percent | Cases <sup>1</sup> | 2014 Cluster Median* | Cluster Median   |
|              | Disposed cases that be                                  | gan in the Bail Phase                  | 36.6%   | 393                | 33.5%                | 3.1%             |
|              | Bail cases with a bail                                  | Total                                  | 47.6%   | 187                | 50.7%                | -3.1%            |
|              | outcome (bail granted                                   | Bail Disposition with 1 appearance     | 51.3%   | 96                 | 52.9%                | -1.5%            |
| Dell         | or bail denied)                                         | Bail Disposition in 1-3 days           | 70.6%   | 132                | 73.8%                | -3.2%            |
| Bail         | D. 7                                                    | Total                                  | 52.4%   | 206                | 49.3%                | 3.1%             |
|              | Bail cases with no bail                                 | Case disposition in 1-3 appearances    | 32.5%   | 67                 | 33.4%                | -0.8%            |
|              | disposition but with a case disposition                 | Case disposition in 0-3 months         | 85.9%   | 177                | 77.3%                | 8.6%             |
|              | case disposition                                        | Case disposition rate before trial     | 93.7%   | 193                | 91.8%                | 1.8%             |
|              |                                                         |                                        |         |                    |                      |                  |
|              | Disposition rate (include                               | es bail cases with case dispositions)  | 90.7%   | 975                | 85.7%                | 5.0%             |
| Before Trial | Disposed within 1-3 app                                 | pearances (net of bench warrant cases) | 40.0%   | 357                | 47.2%                | -7.2%            |
|              | Disposed within 0-3 months (net of bench warrant cases) |                                        |         |                    | 62.6%                | -2.0%            |
|              |                                                         |                                        |         |                    |                      |                  |
| Trial        | rial Collapse Rate at Trial <sup>2</sup>                |                                        |         | 42                 | 66.9%                | -24.9%           |