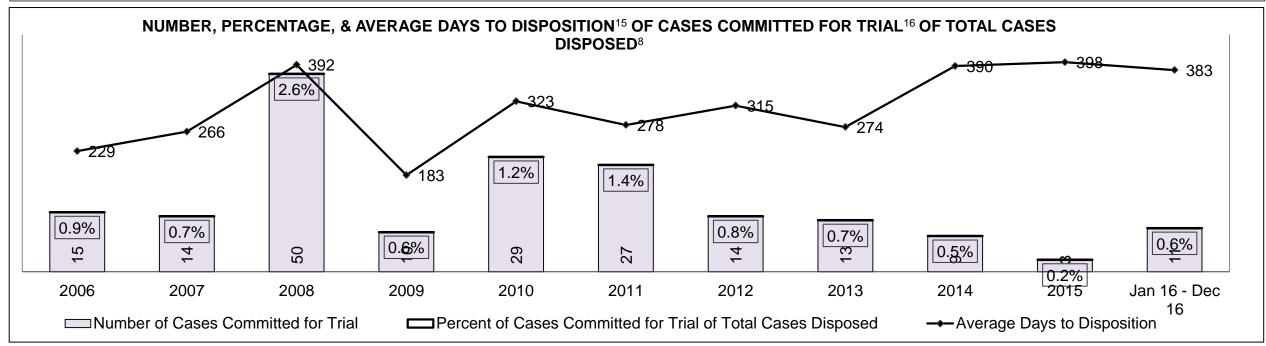

| 19%  | 17%  | 22%  | 20%  | 20%  | 20%  | 21%  | 21%  | 28%  | 20%                |  |
| Federal Statute                              | 6%                                                                                                                                      | 8%   | 8%   | 7%   | 7%   | 14%  | 12%  | 6%   | 13%  | 8%   | 14%                |  |
| Total                                        | 100%                                                                                                                                    | 100% | 100% | 100% | 100% | 100% | 100% | 100% | 100% | 100% | 100%               |  |

ORILLIA DASHBOARD

DECEMBER 31, 2016 Page 8 of 10





ORILLIA DASHBOARD

DECEMBER 31, 2016 Page 9 of 10

# ONTARIO COURT OF JUSTICE CRIMINAL MODERNIZATION COMMITTEE ORILLIA DASHBOARD CASES PENDING AS OF DECEMBER 31, 2016



| Pending Cases <sup>3</sup> by Pending Age <sup>6</sup> and Percentage of Pending Cases In-Custody <sup>17</sup> and Out-of-Custody <sup>18</sup> |                |              |              |             |            |       |  |  |  |  |  |
|--------------------------------------------------------------------------------------------------------------------------------------------------|----------------|--------------|--------------|-------------|------------|-------|--|--|--|--|--|
| Court Location