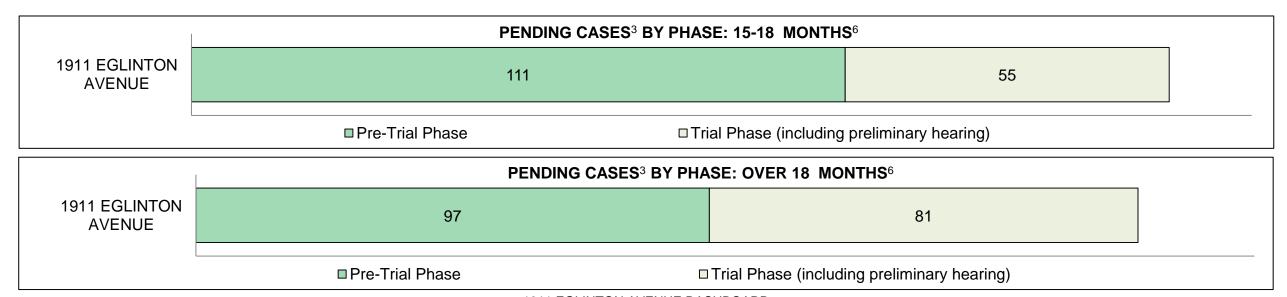

|                    | Cases Pending <sup>3</sup> as of December 31, 2016 | Percent | Cases <sup>1</sup> | Cases in the Pre-Trial<br>Phase <sup>4</sup> | Cases in the Trial Phase <sup>5</sup> (including preliminary hearing) |
|--------------------|----------------------------------------------------|---------|--------------------|----------------------------------------------|-----------------------------------------------------------------------|
|                    | 0-8 months                                         | 66.3%   | 65,711             | 63,613                                       | 2,098                                                                 |
| Age of All Pending | 8-10 months                                        | 8.2%    | 8,114              | 6,494                                        | 1,620                                                                 |
| Cases <sup>6</sup> | 10-15 months                                       | 14.2%   | 14,105             | 8,289                                        | 5,816                                                                 |
| Cases              | 15-18 months                                       | 4.8%    | 4,762              | 2,045                                        | 2,717                                                                 |
|                    | Over 18 months                                     | 6.5%    | 6,462              | 2,478                                        | 3,984                                                                 |
| Total              |                                                    | 100.0%  | 99,154             | 82,919                                       | 16,235                                                                |