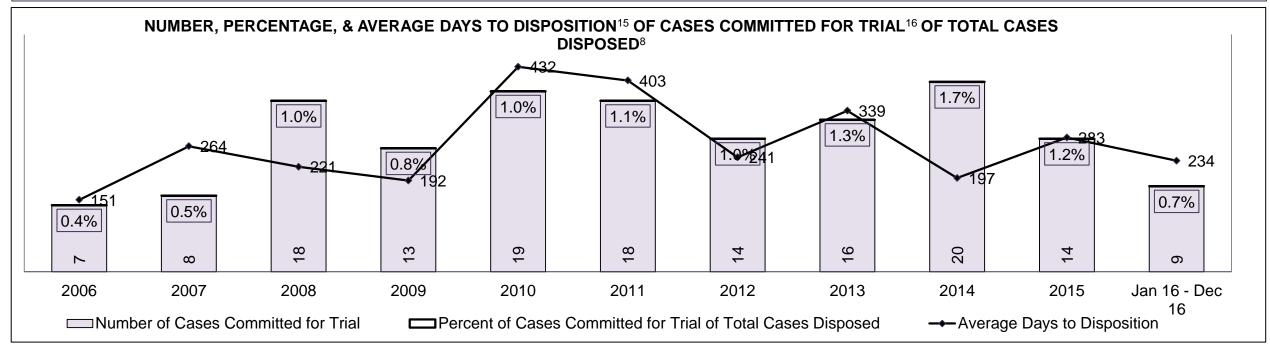

| 31%  | 24%  | 25%  | 23%  | 19%  | 23%  | 19%  | 12%  | 16%  | 17%                |  |
| Federal Statute                              | 7%                                                                                                                                      | 6%   | 8%   | 7%   | 8%   | 12%  | 19%  | 10%  | 13%  | 9%   | 13%                |  |
| Total                                        | 100%                                                                                                                                    | 100% | 100% | 100% | 100% | 100% | 100% | 100% | 100% | 100% | 100%               |  |

OWEN SOUND DASHBOARD

DECEMBER 31, 2016 Page 8 of 10





OWEN SOUND DASHBOARD

DECEMBER 31, 2016 Page 9 of 10

# ONTARIO COURT OF JUSTICE CRIMINAL MODERNIZATION COMMITTEE OWEN SOUND DASHBOARD CASES PENDING AS OF DECEMBER 31, 2016



| Pending Cases <sup>3</sup> by Pending Age <sup>6</sup> and Percentage of Pending Cases In-Custody <sup>17</sup> and Out-of-Custody <sup>18</sup> |      |      |     |     |     |     |  |  |  |  |  |
|--------------------------------------------------------------------------------------------------------------------------------------------------|------|------|-----|-----|-----|-----|--|--|--|--|--|
| Court Location                                                                                                                                   |      |      |     |     |     |     |  |  |  |  |  |
| OWEN SOUND