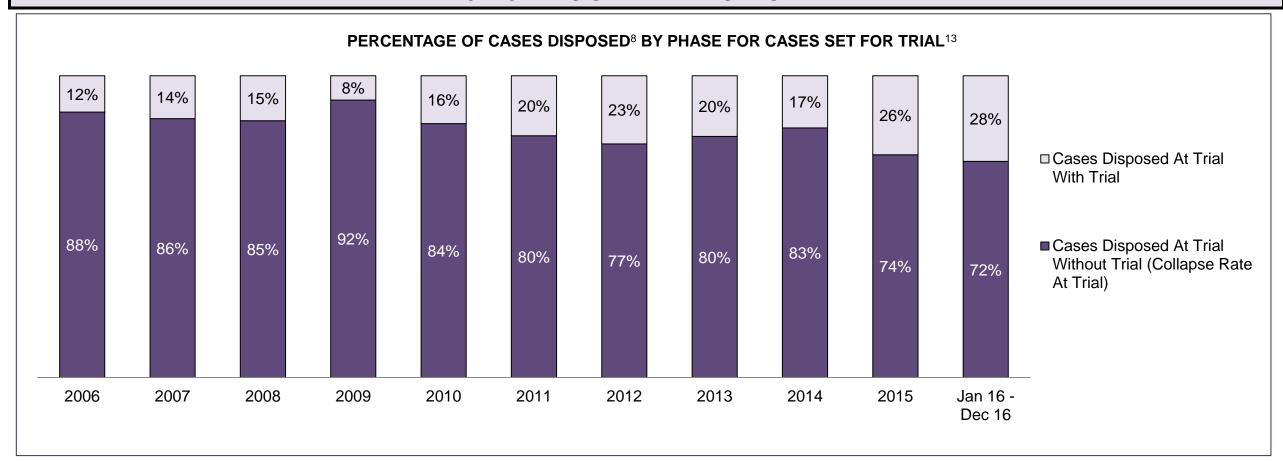

| Cases Disposed <sup>8</sup> by Phase and | Cases Disposed <sup>8</sup> by Phase and Percentage of In-Custody <sup>11</sup> , Out-of-Custody <sup>12</sup> Cases at Case Disposition |         |         |         |         |         |         |         |         |         |                    |  |  |  |  |
|------------------------------------------|------------------------------------------------------------------------------------------------------------------------------------------|---------|---------|---------|---------|---------|---------|---------|---------|---------|--------------------|--|--|--|--|
| Phases                                   | 2006                                                                                                                                     | 2007    | 2008    | 2009    | 2010    | 2011    | 2012    | 2013    | 2014    | 2015    | Jan 16 -<br>Dec 16 |  |  |  |  |
| At Trial With Trial                      | 16,210                                                                                                                                   | 15,719  | 14,924  | 14,281  | 13,333  | 12,913  | 12,507  | 11,635  | 10,711  | 9,759   | 9,325              |  |  |  |  |
| In-Custody                               | 13%                                                                                                                                      | 13%     | 13%     | 14%     | 16%     | 15%     | 17%     | 16%     | 15%     | 15%     | 14%                |  |  |  |  |
| Out-of-Custody                           | 87%                                                                                                                                      | 87%     | 87%     | 86%     | 84%     | 85%     | 83%     | 84%     | 85%     | 85%     | 86%                |  |  |  |  |
| At Trial Without Trial                   | 41,214                                                                                                                                   | 40,223  | 38,567  | 37,885  | 35,859  | 31,139  | 27,205  | 25,048  | 22,226  | 19,582  | 18,371             |  |  |  |  |
| In-Custody                               | 12%                                                                                                                                      | 13%     | 13%     | 13%     | 13%     | 14%     | 15%     | 15%     | 14%     | 14%     | 14%                |  |  |  |  |
| Out-of-Custody                           | 88%                                                                                                                                      | 87%     | 87%     | 87%     | 87%     | 86%     | 85%     | 85%     | 86%     | 86%     | 86%                |  |  |  |  |
| Before Trial                             | 205,218                                                                                                                                  | 214,124 | 216,849 | 217,749 | 225,025 | 212,794 | 207,335 | 194,998 | 177,161 | 175,908 | 179,464            |  |  |  |  |
| In-Custody                               | 25%                                                                                                                                      | 25%     | 26%     | 24%     | 22%     | 22%     | 23%     | 23%     | 22%     | 23%     | 23%                |  |  |  |  |
| Out-of-Custody                           | 75%                                                                                                                                      | 75%     | 74%     | 76%     | 78%     | 78%     | 77%     | 77%     | 78%     | 77%     | 77%                |  |  |  |  |