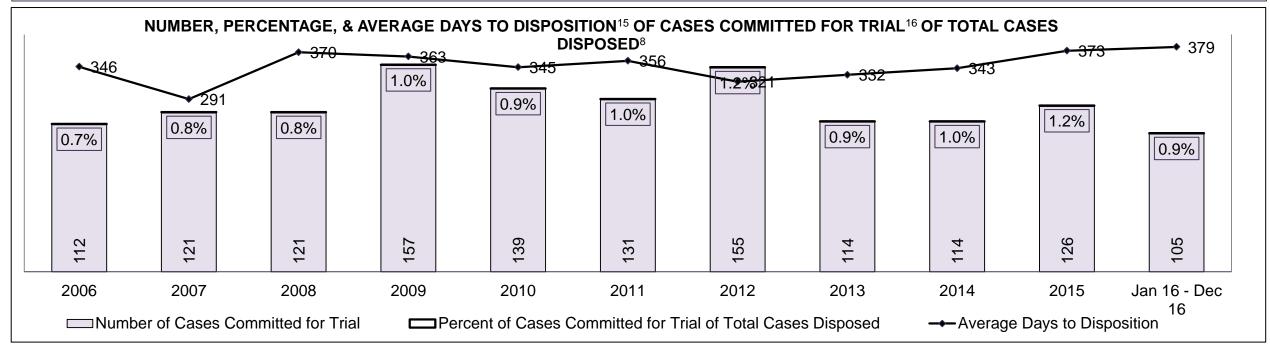

| Cases Disposed <sup>8</sup> by Phase and | Cases Disposed <sup>8</sup> by Phase and Percentage of In-Custody <sup>11</sup> , Out-of-Custody <sup>12</sup> Cases at Case Disposition |         |         |         |         |         |         |         |         |         |                    |  |  |  |  |
|------------------------------------------|------------------------------------------------------------------------------------------------------------------------------------------|---------|---------|---------|---------|---------|---------|---------|---------|---------|--------------------|--|--|--|--|
| Phases                                   | 2006                                                                                                                                     | 2007    | 2008    | 2009    | 2010    | 2011    | 2012    | 2013    | 2014    | 2015    | Jan 16 -<br>Dec 16 |  |  |  |  |
| At Trial With Trial                      | 16,210                                                                                                                                   | 15,719  | 14,924  | 14,281  | 13,333  | 12,913  | 12,507  | 11,635  | 10,711  | 9,759   | 9,325              |  |  |  |  |
| In-Custody                               | 13%                                                                                                                                      | 13%     | 13%     | 14%     | 16%     | 15%     | 17%     | 16%     | 15%     | 15%     | 14%                |  |  |  |  |
| Out-of-Custody                           | 87%                                                                                                                                      | 87%     | 87%     | 86%     | 84%     | 85%     | 83%     | 84%     | 85%     | 85%     | 86%                |  |  |  |  |
| At Trial Without Trial                   | 41,214                                                                                                                                   | 40,223  | 38,567  | 37,885  | 35,859  | 31,139  | 27,205  | 25,048  | 22,226  | 19,582  | 18,371             |  |  |  |  |
| In-Custody                               | 12%                                                                                                                                      | 13%     | 13%     | 13%     | 13%     | 14%     | 15%     | 15%     | 14%     | 14%     | 14%                |  |  |  |  |
| Out-of-Custody                           | 88%                                                                                                                                      | 87%     | 87%     | 87%     | 87%     | 86%     | 85%     | 85%     | 86%     | 86%     | 86%                |  |  |  |  |
| Before Trial                             | 205,218                                                                                                                                  | 214,124 | 216,849 | 217,749 | 225,025 | 212,794 | 207,335 | 194,998 | 177,161 | 175,908 | 179,464            |  |  |  |  |
| In-Custody                               | 25%                                                                                                                                      | 25%     | 26%     | 24%     | 22%     | 22%     | 23%     | 23%     | 22%     | 23%     | 23%                |  |  |  |  |
| Out-of-Custody                           | 75%                                                                                                                                      | 75%     | 74%     | 76%     | 78%     | 78%     | 77%     | 77%     | 78%     | 77%     | 77%                |  |  |  |  |

| Cases Disposed <sup>8</sup> by Phase an | Cases Disposed <sup>8</sup> by Phase and Percentage of In-Custody <sup>11</sup> , Out-of-Custody <sup>12</sup> Cases at Case Disposition |        |        |        |        |        |        |        |        |        |                    |  |  |  |  |
|-----------------------------------------|------------------------------------------------------------------------------------------------------------------------------------------|--------|--------|--------|--------|--------|--------|--------|--------|--------|--------------------|--|--|--|--|
| Phases                                  | 2006                                                                                                                                     | 2007   | 2008   | 2009   | 2010   | 2011   | 2012   | 2013   | 2014   | 2015   | Jan 16 -<br>Dec 16 |  |  |  |  |
| At Trial With Trial                     | 2,403                                                                                                                                    | 2,067  | 1,954  | 2,118  | 1,764  | 1,664  | 1,672  | 1,502  | 1,471  | 1,476  | 1,505              |  |  |  |  |
| In-Custody                              | 10%                                                                                                                                      | 11%    | 10%    | 12%    | 13%    | 12%    | 13%    | 14%    | 11%    | 12%    | 10%                |  |  |  |  |
| Out-of-Custody                          | 90%                                                                                                                                      | 89%    | 90%    | 88%    | 87%    | 88%    | 87%    | 86%    | 89%    | 88%    | 90%                |  |  |  |  |
| At Trial Without Trial                  | 5,019                                                                                                                                    | 4,758  | 4,711  | 4,989  | 4,573  | 3,479  | 3,138  | 2,578  | 2,435  | 2,493  | 2,570              |  |  |  |  |
| In-Custody                              | 10%                                                                                                                                      | 11%    | 11%    | 11%    | 11%    | 13%    | 14%    | 14%    | 13%    | 13%    | 10%                |  |  |  |  |
| Out-of-Custody                          | 90%                                                                                                                                      | 89%    | 89%    | 89%    | 89%    | 87%    | 86%    | 86%    | 87%    | 87%    | 90%                |  |  |  |  |
| Before Trial                            | 34,449                                                                                                                                   | 38,108 | 39,423 | 41,005 | 43,219 | 39,035 | 36,793 | 32,985 | 30,592 | 30,396 | 31,008             |  |  |  |  |
| In-Custody                              | 21%                                                                                                                                      | 21%    | 21%    | 18%    | 18%    | 17%    | 17%    | 18%    | 17%    | 17%    | 17%                |  |  |  |  |
| Out-of-Custody                          | 79%                                                                                                                                      | 79%    | 79%    | 82%    | 82%    | 83%    | 83%    | 82%    | 83%    | 83%    | 83%                |  |  |  |  |

| Cases Disposed <sup>8</sup> by Phase and I | Cases Disposed <sup>8</sup> by Phase and Percentage of In-Custody <sup>11</sup> , Out-of-Custody <sup>12</sup> Cases at Case Disposition |       |       |       |       |       |       |       |       |       |                    |  |
|--------------------------------------------|------------------------------------------------------------------------------------------------------------------------------------------|-------|-------|-------|-------|-------|-------|-------|-------|-------|--------------------|--|
| Phases                                     | 2006                                                                                                                                     | 2007  | 2008  | 2009  | 2010  | 2011  | 2012  | 2013  | 2014  | 2015  | Jan 16 -<br>Dec 16 |  |
| At Trial With Trial                        | 533                                                                                                                                      | 425   | 455   | 490   | 352   | 378   | 344   | 310   | 316   | 267   | 307                |  |
| In-Custody                                 | 12%                                                                                                                                      | 12%   | 14%   | 17%   | 11%   | 10%   | 15%   | 16%   | 17%   | 15%   | 16%                |  |
| Out-of-Custody                             | 88%                                                                                                                                      | 88%   | 86%   | 83%   | 89%   | 90%   | 85%   | 84%   | 83%   | 85%   | 84%                |  |
| At Trial Without Trial                     | 1,198                                                                                                                                    | 868   | 994   | 881   | 809   | 736   | 656   | 582   | 521   | 572   | 502                |  |
| In-Custody                                 | 12%                                                                                                                                      | 16%   | 15%   | 17%   | 12%   | 12%   | 14%   | 15%   | 14%   | 17%   | 12%                |  |
| Out-of-Custody                             | 88%                                                                                                                                      | 84%   | 85%   | 83%   | 88%   | 88%   | 86%   | 85%   | 86%   | 83%   | 88%                |  |
| Before Trial                               | 7,177                                                                                                                                    | 7,393 | 7,692 | 7,704 | 8,491 | 7,444 | 7,429 | 7,170 | 6,698 | 6,734 | 6,857              |  |
| In-Custody                                 | 26%                                                                                                                                      | 27%   | 25%   | 23%   | 20%   | 20%   | 22%   | 23%   | 21%   | 23%   | 20%                |  |
| Out-of-Custody                             | 74%                                                                                                                                      | 73%   | 75%   | 77%   | 80%   | 80%   | 78%   | 77%   | 79%   | 77%   | 80%                |  |

| Cases Disposed <sup>8</sup> by Phase and F | Cases Disposed <sup>8</sup> by Phase and Percentage of In-Custody <sup>11</sup> , Out-of-Custody <sup>12</sup> Cases at Case Disposition |       |       |       |       |       |       |       |      |      |                    |
|--------------------------------------------|------------------------------------------------------------------------------------------------------------------------------------------|-------|-------|-------|-------|-------|-------|-------|------|------|--------------------|
| Phases                                     | 2006                                                                                                                                     | 2007  | 2008  | 2009  | 2010  | 2011  | 2012  | 2013  | 2014 | 2015 | Jan 16 -<br>Dec 16 |
| At Trial With Trial                        | 53                                                                                                                                       | 72    | 71    | 44    | 43    | 46    | 41    | 26    | 27   | 38   | 32                 |
| In-Custody                                 | 8%                                                                                                                                       | 6%    | 11%   | 5%    | 9%    | 11%   | 0%    | 12%   | 7%   | 18%  | 9%                 |
| Out-of-Custody                             | 92%                                                                                                                                      | 94%   | 89%   | 95%   | 91%   | 89%   | 100%  | 88%   | 93%  | 82%  | 91%                |
| At Trial Without Trial                     | 243                                                                                                                                      | 230   | 218   | 240   | 207   | 151   | 111   | 98    | 100  | 87   | 66                 |
| In-Custody                                 | 11%                                                                                                                                      | 8%    | 6%    | 5%    | 8%    | 7%    | 12%   | 14%   | 5%   | 16%  | 17%                |
| Out-of-Custody                             | 89%                                                                                                                                      | 92%   | 94%   | 95%   | 92%   | 93%   | 88%   | 86%   | 95%  | 84%  | 83%                |
| Before Trial                               | 1,292                                                                                                                                    | 1,261 | 1,285 | 1,299 | 1,416 | 1,230 | 1,179 | 1,127 | 908  | 883  | 915                |
| In-Custody                                 | 26%                                                                                                                                      | 27%   | 18%   | 20%   | 19%   | 20%   | 20%   | 20%   | 18%  | 18%  | 16%                |
| Out-of-Custody                             | 74%                                                                                                                                      | 73%   | 82%   | 80%   | 81%   | 80%   | 80%   | 80%   | 82%  | 82%  | 84%                |

COBOURG DASHBOARD

DECEMBER 31, 2016 Page 2 of 10

COBOURG DASHBOARD

DECEMBER 31, 2016 Page 3 of 10

COBOURG DASHBOARD

DECEMBER 31, 2016 Page 4 of 10

Page 5 of 10 **DECEMBER 31, 2016** 

| Cases Disposed <sup>8</sup> by Phase and P | Cases Disposed <sup>8</sup> by Phase and Percentage of In-Custody <sup>11</sup> , Out-of-Custody <sup>12</sup> Cases at Case Disposition |       |       |       |       |       |       |      |      |      |                    |
|--------------------------------------------|------------------------------------------------------------------------------------------------------------------------------------------|-------|-------|-------|-------|-------|-------|------|------|------|--------------------|
| Phases                                     | 2006                                                                                                                                     | 2007  | 2008  | 2009  | 2010  | 2011  | 2012  | 2013 | 2014 | 2015 | Jan 16 -<br>Dec 16 |
| At Trial With Trial                        | 94                                                                                                                                       | 77    | 87    | 87    | 55    | 74    | 68    | 62   | 50   | 42   | 58                 |
| In-Custody                                 | 15%                                                                                                                                      | 14%   | 2%    | 11%   | 15%   | 23%   | 15%   | 19%  | 12%  | 29%  | 12%                |
| Out-of-Custody                             | 85%                                                                                                                                      | 86%   | 98%   | 89%   | 85%   | 77%   | 85%   | 81%  | 88%  | 71%  | 88%                |
| At Trial Without Trial                     | 122                                                                                                                                      | 133   | 153   | 124   | 134   | 74    | 64    | 48   | 42   | 38   | 42                 |
| In-Custody                                 | 13%                                                                                                                                      | 15%   | 9%    | 9%    | 10%   | 16%   | 16%   | 15%  | 26%  | 18%  | 19%                |
| Out-of-Custody                             | 87%                                                                                                                                      | 85%   | 91%   | 91%   | 90%   | 84%   | 84%   | 85%  | 74%  | 82%  | 81%                |
| Before Trial                               | 1,410                                                                                                                                    | 1,417 | 1,491 | 1,395 | 1,491 | 1,234 | 1,236 | 993  | 927  | 978  | 975                |
| In-Custody                                 | 17%                                                                                                                                      | 22%   | 19%   | 21%   | 18%   | 18%   | 17%   | 20%  | 23%  | 19%  | 21%                |
| Out-of-Custody                             | 83%                                                                                                                                      | 78%   | 81%   | 79%   | 82%   | 82%   | 83%   | 80%  | 77%  | 81%  | 79%                |