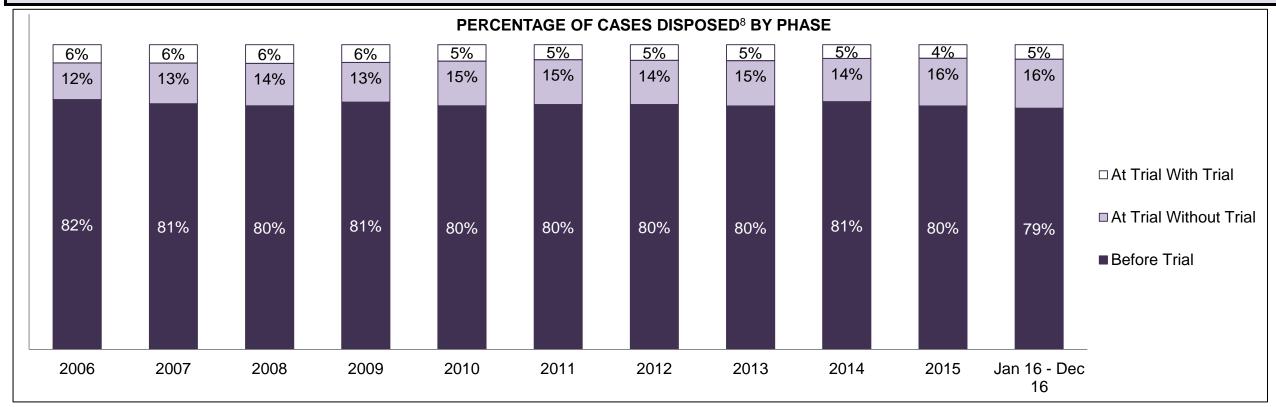

| Cases Disposed <sup>8</sup> by Phase and | Cases Disposed <sup>8</sup> by Phase and Percentage of In-Custody <sup>11</sup> , Out-of-Custody <sup>12</sup> Cases at Case Disposition |         |         |         |         |         |         |         |         |         |                    |  |  |  |  |
|------------------------------------------|------------------------------------------------------------------------------------------------------------------------------------------|---------|---------|---------|---------|---------|---------|---------|---------|---------|--------------------|--|--|--|--|
| Phases                                   | 2006                                                                                                                                     | 2007    | 2008    | 2009    | 2010    | 2011    | 2012    | 2013    | 2014    | 2015    | Jan 16 -<br>Dec 16 |  |  |  |  |
| At Trial With Trial                      | 16,210                                                                                                                                   | 15,719  | 14,924  | 14,281  | 13,333  | 12,913  | 12,507  | 11,635  | 10,711  | 9,759   | 9,325              |  |  |  |  |
| In-Custody                               | 13%                                                                                                                                      | 13%     | 13%     | 14%     | 16%     | 15%     | 17%     | 16%     | 15%     | 15%     | 14%                |  |  |  |  |
| Out-of-Custody                           | 87%                                                                                                                                      | 87%     | 87%     | 86%     | 84%     | 85%     | 83%     | 84%     | 85%     | 85%     | 86%                |  |  |  |  |
| At Trial Without Trial                   | 41,214                                                                                                                                   | 40,223  | 38,567  | 37,885  | 35,859  | 31,139  | 27,205  | 25,048  | 22,226  | 19,582  | 18,371             |  |  |  |  |
| In-Custody                               | 12%                                                                                                                                      | 13%     | 13%     | 13%     | 13%     | 14%     | 15%     | 15%     | 14%     | 14%     | 14%                |  |  |  |  |
| Out-of-Custody                           | 88%                                                                                                                                      | 87%     | 87%     | 87%     | 87%     | 86%     | 85%     | 85%     | 86%     | 86%     | 86%                |  |  |  |  |
| Before Trial                             | 205,218                                                                                                                                  | 214,124 | 216,849 | 217,749 | 225,025 | 212,794 | 207,335 | 194,998 | 177,161 | 175,908 | 179,464            |  |  |  |  |
| In-Custody                               | 25%                                                                                                                                      | 25%     | 26%     | 24%     | 22%     | 22%     | 23%     | 23%     | 22%     | 23%     | 23%                |  |  |  |  |
| Out-of-Custody                           | 75%                                                                                                                                      | 75%     | 74%     | 76%     | 78%     | 78%     | 77%     | 77%     | 78%     | 77%     | 77%                |  |  |  |  |