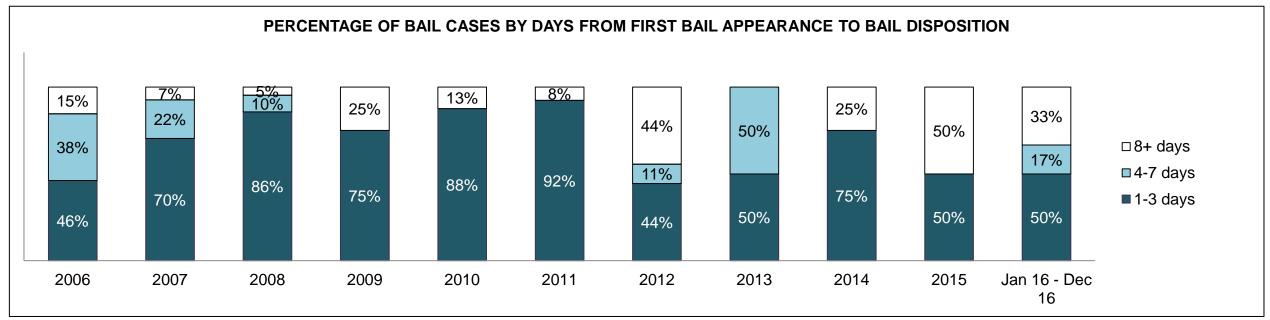

|              | Vov                                     | Matria                                 | Jan 16  | - Dec 16           | 2014 Baseline | Change from 2014 |
|--------------|-----------------------------------------|----------------------------------------|---------|--------------------|---------------|------------------|
|              | Key I                                   | Metric                                 | Percent | Cases <sup>1</sup> | Median*       | Baseline Median  |
|              | Disposed cases that be                  | gan in the Bail Phase                  | 45.3%   | 93,802             | 44.0%         | 1.3%             |
|              | Bail cases with a bail                  | Total                                  | 55.9%   | 52,456             | 56.6%         | -0.7%            |
|              | outcome (bail granted                   | Bail Disposition with 1 appearance     | 53.0%   | 27,793             | 51.4%         | 1.5%             |
| Dail.        | or bail denied)                         | Bail Disposition in 1-3 days           | 71.4%   | 37,465             | 72.5%         | -1.1%            |
| Bail         | Dallara and Marachall                   | Total                                  | 44.1%   | 41,346             | 43.4%         | 0.7%             |
|              | Bail cases with no bail                 | Case disposition in 1-3 appearances    | 31.0%   | 12,799             | 35.0%         | -4.1%            |
|              | disposition but with a case disposition | Case disposition in 0-3 months         | 74.5%   | 30,786             | 76.5%         | -2.0%            |
|              | case disposition                        | Case disposition rate before trial     | 92.3%   | 38,162             | 90.5%         | 1.8%             |
|              |                                         |                                        |         |                    |               |                  |
|              | Disposition rate (include               | es bail cases with case dispositions)  | 86.6%   | 179,464            | 84.3%         | 2.3%             |
| Before Trial | Disposed within 1-3 app                 | pearances (net of bench warrant cases) | 37.7%   | 55,463             | 42.7%         | -5.0%            |
|              | Disposed within 0-3 mo                  | nths (net of bench warrant cases)      | 57.4%   | 84,486             | 61.7%         | -4.3%            |
|              |                                         |                                        |         |                    |               |                  |
| Trial        | Collapse Rate at Trial <sup>2</sup>     |                                        | 66.3%   | 18,371             | 67.5%         | -1.2%            |

### ONTARIO COURT OF JUSTICE CRIMINAL MODERNIZATION COMMITTEE PROVINCIAL DASHBOARD CASES PENDING AS OF DECEMBER 31, 2016

|              | Variable                                | Matu: a                                | Jan 16  | - Dec 16           | 2014 Baseline | Change from 2014 |
|--------------|-----------------------------------------|----------------------------------------|---------|--------------------|---------------|------------------|
|              | ney l                                   | Metric                                 | Percent | Cases <sup>1</sup> | Median*       | Cluster Median   |
|              | Disposed cases that be                  | gan in the Bail Phase                  | 34.1%   | 11,963             | 32.5%         | 1.6%             |
|              | Bail cases with a bail                  | Total                                  | 57.2%   | 6,838              | 53.7%         | 3.5%             |
|              | outcome (bail granted                   | Bail Disposition with 1 appearance     | 51.4%   | 3,515              | 52.5%         | -1.1%            |
| Dell         | or bail denied)                         | Bail Disposition in 1-3 days           | 71.0%   | 4,853              | 72.9%         | -1.9%            |
| Bail         | Ballaca and Marchael                    | Total                                  | 42.8%   | 5,125              | 46.3%         | -3.5%            |
|              | Bail cases with no bail                 | Case disposition in 1-3 appearances    | 32.0%   | 1,640              | 38.7%         | -6.7%            |
|              | disposition but with a case disposition | Case disposition in 0-3 months         | 76.8%   | 3,934              | 79.1%         | -2.3%            |
|              | case disposition                        | Case disposition rate before trial     | 93.7%   | 4,804              | 92.8%         | 0.9%             |
|              |                                         |                                        |         |                    |               |                  |
|              | Disposition rate (include               | es bail cases with case dispositions)  | 88.4%   | 31,008             | 88.7%         | -0.3%            |
| Before Trial | Disposed within 1-3 app                 | pearances (net of bench warrant cases) | 40.9%   | 10,678             | 46.0%         | -5.1%            |
|              | Disposed within 0-3 mo                  | nths (net of bench warrant cases)      | 57.2%   | 14,935             | 60.7%         | -3.5%            |
|              |                                         |                                        |         |                    |               |                  |
| Trial        | Collapse Rate at Trial <sup>2</sup>     |                                        | 63.1%   | 2,570              | 62.3%         | 0.8%             |

# ONTARIO COURT OF JUSTICE CRIMINAL MODERNIZATION COMMITTEE CENTRAL EAST DASHBOARD CASES PENDING AS OF DECEMBER 31, 2016

CENTRAL EAST DASHBOARD

DECEMBER 31, 2016 Page 12 of 12

|          | V                                   | Matuia                                 | Jan 16  | - Dec 16           | 2044 Chroton Modion* | Change from 2014 |
|----------|-------------------------------------|----------------------------------------|---------|--------------------|----------------------|------------------|
|          | Key i                               | Metric                                 | Percent | Cases <sup>1</sup> | 2014 Cluster Median* | Cluster Median   |
|          | Disposed cases that be              | gan in the Bail Phase                  | 36.0%   | 2,761              | 48.0%                | -12.0%           |
|          | Bail cases with a bail              | Total                                  | 51.4%   | 1,419              | 56.0%                | -4.6%            |
|          | outcome (bail granted               | Bail Disposition with 1 appearance     | 45.8%   | 650                | 47.7%                | -1.9%            |
| Da!!     | or bail denied)                     | Bail Disposition in 1-3 days           | 67.6%   | 959                | 70.6%                | -3.0%            |
| Bail     | B 11 11 11 11                       | Total                                  | 48.6%   | 1,342              | 44.0%                | 4.6%             |
|          | Bail cases with no bail             | Case disposition in 1-3 appearances    | 25.3%   | 340                | 35.1%                | -9.8%            |
|          | disposition but with a              | Case disposition in 0-3 months         | 75.1%   | 1,008              | 77.2%                | -2.1%            |
|          | case disposition                    | Case disposition rate before trial     | 93.3%   | 1,252              | 90.7%                | 2.6%             |
|          |                                     |                                        |         |                    |                      |                  |
|          | Disposition rate (include           | es bail cases with case dispositions)  | 89.4%   | 6,857              | 83.6%                | 5.8%             |
| <u> </u> |                                     | pearances (net of bench warrant cases) | 36.8%   | 2,143              | 39.1%                | -2.4%            |
|          | Disposed within 0-3 mo              | nths (net of bench warrant cases)      | 57.3%   | 3,335              | 60.6%                | -3.4%            |
|          |                                     |                                        |         |                    |                      |                  |
| Trial    | Collapse Rate at Trial <sup>2</sup> |                                        | 62.1%   | 502                | 71.0%                | -8.9%            |

BARRIE DASHBOARD

DECEMBER 31, 2016 Page 10 of 10

|              | Mary I                                  | Matria                                | Jan 16  | - Dec 16           | 2044 Charter Medient | Change from 2014 |
|--------------|-----------------------------------------|---------------------------------------|---------|--------------------|----------------------|------------------|
|              | Key i                                   | Metric                                | Percent | Cases <sup>1</sup> | 2014 Cluster Median* | Cluster Median   |
|              | Disposed cases that be                  | gan in the Bail Phase                 | 23.3%   | 236                | 33.5%                | -10.2%           |
|              | Bail cases with a bail                  | Total                                 | 35.6%   | 84                 | 50.7%                | -15.1%           |
|              | outcome (bail granted                   | Bail Disposition with 1 appearance    | 65.5%   | 55                 | 52.9%                | 12.6%            |
| D-U          | or bail denied)                         | Bail Disposition in 1-3 days          | 89.3%   | 75                 | 73.8%                | 15.5%            |
| Bail         |                                         | Total                                 | 64.4%   | 152                | 49.3%                | 15.1%            |
|              | Bail cases with no bail                 | Case disposition in 1-3 appearances   | 53.3%   | 81                 | 33.4%                | 19.9%            |
|              | disposition but with a case disposition | Case disposition in 0-3 months        | 82.2%   | 125                | 77.3%                | 4.9%             |
|              | case disposition                        | Case disposition rate before trial    | 91.4%   | 139                | 91.8%                | -0.4%            |
|              |                                         |                                       |         |                    |                      |                  |
|              | Disposition rate (include               | es bail cases with case dispositions) | 90.3%   | 915                | 85.7%                | 4.7%             |
| Before Trial |                                         |                                       |         |                    | 47.2%                | 13.9%            |
|              | 71.1%                                   | 605                                   | 62.6%   | 8.5%               |                      |                  |
|              |                                         |                                       |         |                    |                      |                  |
| Trial        | Collapse Rate at Trial <sup>2</sup>     |                                       | 67.3%   | 66                 | 66.9%                | 0.4%             |

BRACEBRIDGE DASHBOARD

DECEMBER 31, 2016 Page 10 of 10

|              | Vari                                                    | Mateia                                 | Jan 16  | - Dec 16           | 2044 Charter Medien* | Change from 2014 |
|--------------|---------------------------------------------------------|----------------------------------------|---------|--------------------|----------------------|------------------|
|              | Key I                                                   | Metric                                 | Percent | Cases <sup>1</sup> | 2014 Cluster Median* | Cluster Median   |
|              | Disposed cases that be                                  | gan in the Bail Phase                  | 36.6%   | 393                | 33.5%                | 3.1%             |
|              | Bail cases with a bail                                  | Total                                  | 47.6%   | 187                | 50.7%                | -3.1%            |
|              | outcome (bail granted                                   | Bail Disposition with 1 appearance     | 51.3%   | 96                 | 52.9%                | -1.5%            |
| Dell         | or bail denied)                                         | Bail Disposition in 1-3 days           | 70.6%   | 132                | 73.8%                | -3.2%            |
| Bail         | D. 7                                                    | Total                                  | 52.4%   | 206                | 49.3%                | 3.1%             |
|              | Bail cases with no bail                                 | Case disposition in 1-3 appearances    | 32.5%   | 67                 | 33.4%                | -0.8%            |
|              | disposition but with a case disposition                 | Case disposition in 0-3 months         | 85.9%   | 177                | 77.3%                | 8.6%             |
|              | case disposition                                        | Case disposition rate before trial     | 93.7%   | 193                | 91.8%                | 1.8%             |
|              |                                                         |                                        |         |                    |                      |                  |
|              | Disposition rate (include                               | es bail cases with case dispositions)  | 90.7%   | 975                | 85.7%                | 5.0%             |
| Before Trial | Disposed within 1-3 app                                 | pearances (net of bench warrant cases) | 40.0%   | 357                | 47.2%                | -7.2%            |
|              | Disposed within 0-3 months (net of bench warrant cases) |                                        |         |                    | 62.6%                | -2.0%            |
|              |                                                         |                                        |         |                    |                      |                  |
| Trial        | rial Collapse Rate at Trial <sup>2</sup>                |                                        |         | 42                 | 66.9%                | -24.9%           |