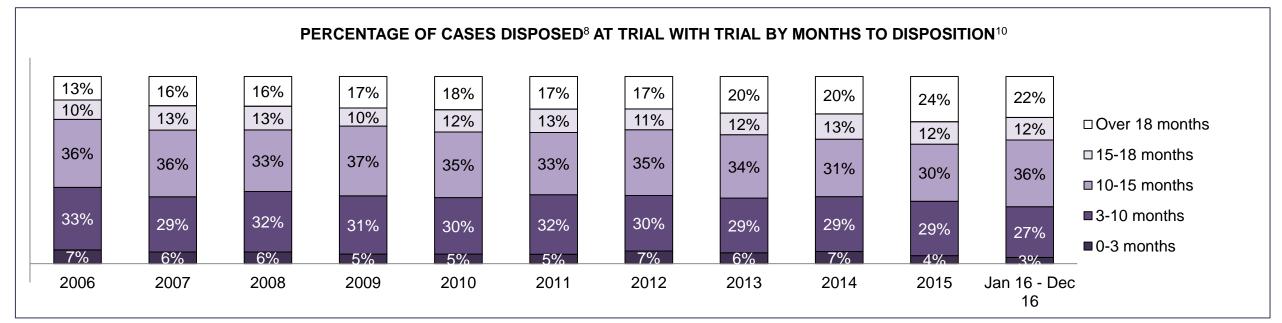

5%   | 6%   | 5%   | 6%   | 5%                 |
| Criminal Code Traffic                                                                                                                   | 18%  | 19%  | 18%  | 21%  | 22%  | 16%  | 18%  | 20%  | 20%  | 21%  | 22%                |
| Federal Statute                                                                                                                         | 13%  | 11%  | 9%   | 9%   | 10%  | 13%  | 13%  | 12%  | 14%  | 15%  | 16%                |
| Total                                                                                                                                   | 100% | 100% | 100% | 100% | 100% | 100% | 100% | 100% | 100% | 100% | 100%               |

CENTRAL WEST DASHBOARD

DECEMBER 31, 2016 Page 8 of 12





CENTRAL WEST DASHBOARD

DECEMBER 31, 2016 Page 9 of 12

# ONTARIO COURT OF JUSTICE CRIMINAL MODERNIZATION COMMITTEE CENTRAL WEST DASHBOARD CASES PENDING AS OF DECEMBER 31, 2016



CENTRAL WEST DASHBOARD

DECEMBER 31, 2016 Page 10 of 12

CASES PENDING AS OF DECEMBER 31, 2016

| Location       | Over 18<br>months | 15-18<br>months | 10-15<br>months | 8-10<br>months | 0-8<br>months | Total  |
|----------------|-------------------|-----------------|-----------------|----------------|---------------|--------|
| Central West   | 1,731             | 1,126           | 3,485           | 2,004          | 14,559        | 22,905 |
| In-Custody     | 9%                | 10%             | 9%              | 9%             | □ 13%         | 12%    |
| Out-of-Custody | 91%               | 58%