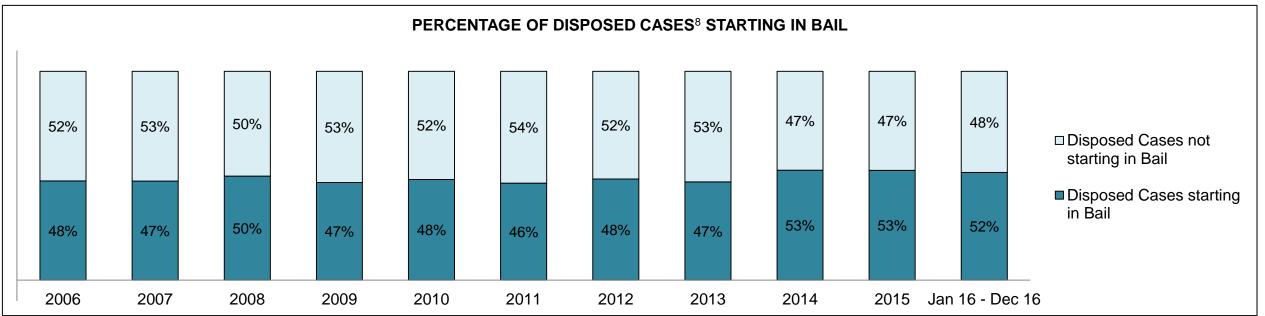

### ONTARIO COURT OF JUSTICE CRIMINAL MODERNIZATION COMMITTEE PROVINCIAL DASHBOARD CASES PENDING AS OF DECEMBER 31, 2016

|              | Variable                                | Matu: a                                | Jan 16  | - Dec 16           | 2014 Baseline | Change from 2014 |
|--------------|-----------------------------------------|----------------------------------------|---------|--------------------|---------------|------------------|
|              | ney l                                   | Metric                                 | Percent | Cases <sup>1</sup> | Median*       | Cluster Median   |
|              | Disposed cases that be                  | gan in the Bail Phase                  | 34.1%   | 11,963             | 32.5%         | 1.6%             |
|              | Bail cases with a bail                  | Total                                  | 57.2%   | 6,838              | 53.7%         | 3.5%             |
|              | outcome (bail granted                   | Bail Disposition with 1 appearance     | 51.4%   | 3,515              | 52.5%         | -1.1%            |
| Dell         | or bail denied)                         | Bail Disposition in 1-3 days           | 71.0%   | 4,853              | 72.9%         | -1.9%            |
| Bail         | Ballaca and Marchael                    | Total                                  | 42.8%   | 5,125              | 46.3%         | -3.5%            |
|              | Bail cases with no bail                 | Case disposition in 1-3 appearances    | 32.0%   | 1,640              | 38.7%         | -6.7%            |
|              | disposition but with a case disposition | Case disposition in 0-3 months         | 76.8%   | 3,934              | 79.1%         | -2.3%            |
|              | case disposition                        | Case disposition rate before trial     | 93.7%   | 4,804              | 92.8%         | 0.9%             |
|              |                                         |                                        |         |                    |               |                  |
|              | Disposition rate (include               | es bail cases with case dispositions)  | 88.4%   | 31,008             | 88.7%         | -0.3%            |
| Before Trial | Disposed within 1-3 app                 | pearances (net of bench warrant cases) | 40.9%   | 10,678             | 46.0%         | -5.1%            |
|              | Disposed within 0-3 mo                  | nths (net of bench warrant cases)      | 57.2%   | 14,935             | 60.7%         | -3.5%            |
|              |                                         |                                        |         |                    |               |                  |
| Trial        | Collapse Rate at Trial <sup>2</sup>     |                                        | 63.1%   | 2,570              | 62.3%         | 0.8%             |