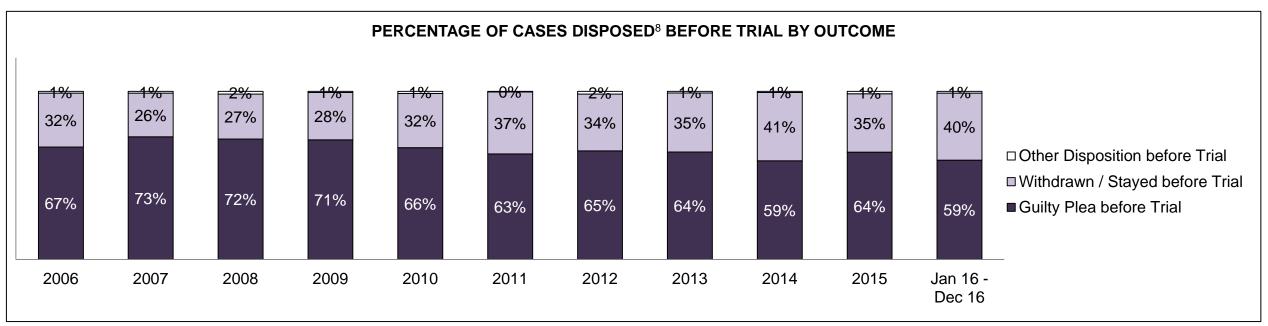

82%  | 89%  | 88%                |
| Before Trial                                                                                                                             | 1,005 | 785  | 950  | 1,143 | 1,128 | 1,043 | 863  | 849  | 725  | 749  | 734                |
| In-Custody                                                                                                                               | 18%   | 21%  | 25%  | 25%   | 23%   | 20%   | 19%  | 26%  | 20%  | 24%  | 19%                |
| Out-of-Custody                                                                                                                           | 82%   | 79%  | 75%  | 75%   | 77%   | 80%   | 81%  | 74%  | 80%  | 76%  | 81%                |

PARRY SOUND DASHBOARD

DECEMBER 31, 2016 Page 6 of 10





PARRY SOUND DASHBOARD

DECEMBER 31, 2016 Page 7 of 10



| Percentage of Cases Disposed <sup>8</sup> At | Percentage of Cases Disposed <sup>8</sup> At Trial Without Trial (Collapse Rate At Trial <sup>2</sup> ) by Offence Group At Disposition |      |      |      |      |      |      |      |      |      |                    |  |
|----------------------------------------------|-----------------------------------------------------------------------------------------------------------------------------------------|------|------|------|------|------|------|------|------|------|--------------------|--|
| Offence Group at Disposition <sup>14</sup>   | 2006                                                                                                                                    | 2007