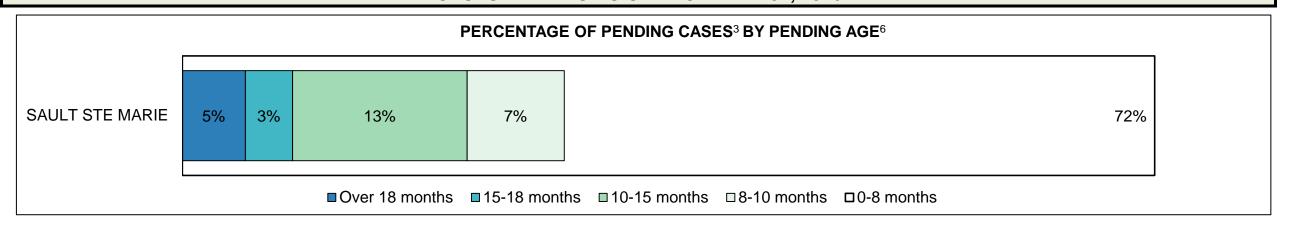

Federal Statute                              | 11%                                                                                                                                     | 10%  | 10%  | 8%   | 12%  | 8%   | 7%   | 4%   | 8%   | 3%   | 8%                 |  |  |
| Total                                        | 100%                                                                                                                                    | 100% | 100% | 100% | 100% | 100% | 100% | 100% | 100% | 100% | 100%               |  |  |

SAULT STE MARIE DASHBOARD

DECEMBER 31, 2016 Page 8 of 10





SAULT STE MARIE DASHBOARD

DECEMBER 31, 2016 Page 9 of 10

# ONTARIO COURT OF JUSTICE CRIMINAL MODERNIZATION COMMITTEE SAULT STE MARIE DASHBOARD CASES PENDING AS OF DECEMBER 31, 2016



| Pending Cases <sup>3</sup> by Pending Age <sup>6</sup> and Percentage of Pending Cases In-Custody <sup>17</sup> and Out-of-Custody <sup>18</sup> |                                                                                      |     |     |     |     |       |  |  |  |  |  |  |
|--------------------------------------------------------------------------------------------------------------------------------------------------|--------------------------------------------------------------------------------------|-----|-----|-----|-----|-------|--|--|--|--|--|--|
| Court Location                                                                                                                                   | Court Location Over 18 months 15-18 months 10-15 months 8-10 months 0-8 month