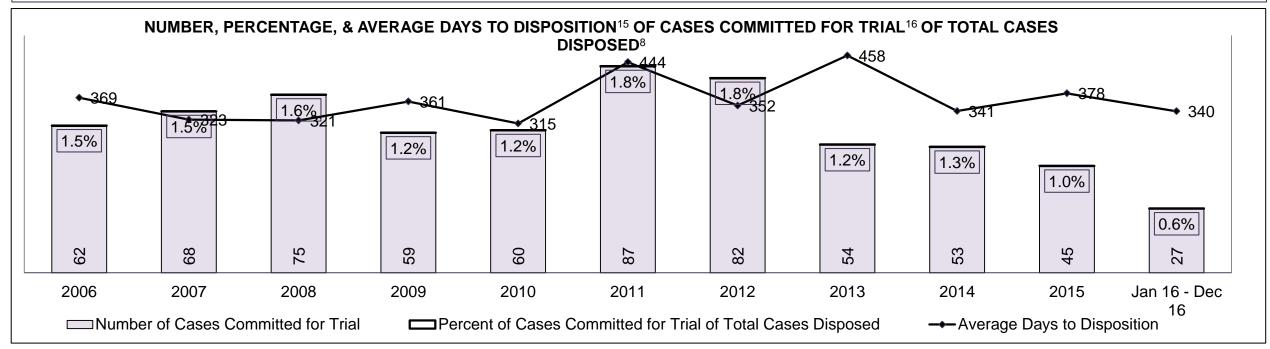

| 6%   | 7%   | 7%   | 6%   | 7%                 |
| Criminal Code Traffic                                                                                                                   | 23%  | 24%  | 21%  | 31%  | 33%  | 23%  | 24%  | 26%  | 29%  | 30%  | 34%                |
| Federal Statute                                                                                                                         | 6%   | 6%   | 6%   | 6%   | 8%   | 8%   | 7%   | 8%   | 6%   | 7%   | 5%                 |
| Total                                                                                                                                   | 100% | 100% | 100% | 100% | 100% | 100% | 100% | 100% | 100% | 100% | 100%               |

MILTON DASHBOARD

DECEMBER 31, 2016 Page 8 of 10





MILTON DASHBOARD

DECEMBER 31, 2016 Page 9 of 10

# ONTARIO COURT OF JUSTICE CRIMINAL MODERNIZATION COMMITTEE MILTON DASHBOARD CASES PENDING AS OF DECEMBER 31, 2016



| Pending Cases <sup>3</sup> by Pending Age <sup>6</sup> and Percentage of Pending Cases In-Custody <sup>17</sup> and Out-of-Custody <sup>18</sup> |     |     |     |     |       |       |  |  |  |  |  |  |
|--------------------------------------------------------------------------------------------------------------------------------------------------|-----|-----|-----|-----|-------|-------|--|--|--|--|--|--|
| Court Location Over 18 months 15-18 months 10-15 months 8-10 months 0-8 months Total                                                             |     |     |     |     |       |       |  |  |  |  |  |  |
| MILTON