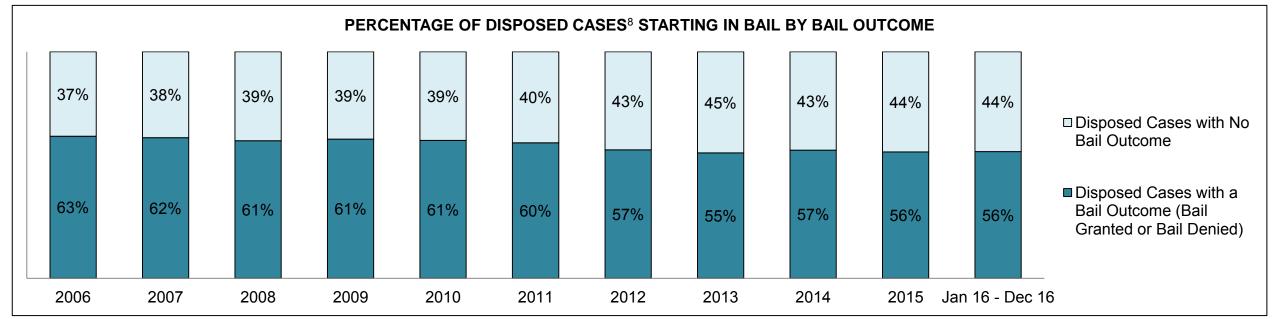

|              | Vov                                     | Matria                                 | Jan 16  | - Dec 16           | 2014 Baseline | Change from 2014 |
|--------------|-----------------------------------------|----------------------------------------|---------|--------------------|---------------|------------------|
|              | Key I                                   | Metric                                 | Percent | Cases <sup>1</sup> | Median*       | Baseline Median  |
|              | Disposed cases that be                  | gan in the Bail Phase                  | 45.3%   | 93,802             | 44.0%         | 1.3%             |
|              | Bail cases with a bail                  | Total                                  | 55.9%   | 52,456             | 56.6%         | -0.7%            |
|              | outcome (bail granted                   | Bail Disposition with 1 appearance     | 53.0%   | 27,793             | 51.4%         | 1.5%             |
| Dail.        | or bail denied)                         | Bail Disposition in 1-3 days           | 71.4%   | 37,465             | 72.5%         | -1.1%            |
| Bail         | Dallara and Marachall                   | Total                                  | 44.1%   | 41,346             | 43.4%         | 0.7%             |
|              | Bail cases with no bail                 | Case disposition in 1-3 appearances    | 31.0%   | 12,799             | 35.0%         | -4.1%            |
|              | disposition but with a case disposition | Case disposition in 0-3 months         | 74.5%   | 30,786             | 76.5%         | -2.0%            |
|              | case disposition                        | Case disposition rate before trial     | 92.3%   | 38,162             | 90.5%         | 1.8%             |
|              |                                         |                                        |         |                    |               |                  |
|              | Disposition rate (include               | es bail cases with case dispositions)  | 86.6%   | 179,464            | 84.3%         | 2.3%             |
| Before Trial | Disposed within 1-3 app                 | pearances (net of bench warrant cases) | 37.7%   | 55,463             | 42.7%         | -5.0%            |
|              | Disposed within 0-3 mo                  | nths (net of bench warrant cases)      | 57.4%   | 84,486             | 61.7%         | -4.3%            |
|              |                                         |                                        |         |                    |               |                  |
| Trial        | Collapse Rate at Trial <sup>2</sup>     |                                        | 66.3%   | 18,371             | 67.5%         | -1.2%            |

### ONTARIO COURT OF JUSTICE CRIMINAL MODERNIZATION COMMITTEE PROVINCIAL DASHBOARD CASES PENDING AS OF DECEMBER 31, 2016

|              | Variable                                | Matu: a                                | Jan 16  | - Dec 16           | 2014 Baseline | Change from 2014 |
|--------------|-----------------------------------------|----------------------------------------|---------|--------------------|---------------|------------------|
|              | ney l                                   | Metric                                 | Percent | Cases <sup>1</sup> | Median*       | Cluster Median   |
|              | Disposed cases that be                  | gan in the Bail Phase                  | 34.1%   | 11,963             | 32.5%         | 1.6%             |
|              | Bail cases with a bail                  | Total                                  | 57.2%   | 6,838              | 53.7%         | 3.5%             |
|              | outcome (bail granted                   | Bail Disposition with 1 appearance     | 51.4%   | 3,515              | 52.5%         | -1.1%            |
| Dell         | or bail denied)                         | Bail Disposition in 1-3 days           | 71.0%   | 4,853              | 72.9%         | -1.9%            |
| Bail         | Ballaca and Marchael                    | Total                                  | 42.8%   | 5,125              | 46.3%         | -3.5%            |
|              | Bail cases with no bail                 | Case disposition in 1-3 appearances    | 32.0%   | 1,640              | 38.7%         | -6.7%            |
|              | disposition but with a case disposition | Case disposition in 0-3 months         | 76.8%   | 3,934              | 79.1%         | -2.3%            |
|              | case disposition                        | Case disposition rate before trial     | 93.7%   | 4,804              | 92.8%         | 0.9%             |
|              |                                         |                                        |         |                    |               |                  |
|              | Disposition rate (include               | es bail cases with case dispositions)  | 88.4%   | 31,008             | 88.7%         | -0.3%            |
| Before Trial | Disposed within 1-3 app                 | pearances (net of bench warrant cases) | 40.9%   | 10,678             | 46.0%         | -5.1%            |
|              | Disposed within 0-3 mo                  | nths (net of bench warrant cases)      | 57.2%   | 14,935             | 60.7%         | -3.5%            |
|              |                                         |                                        |         |                    |               |                  |
| Trial        | Collapse Rate at Trial <sup>2</sup>     |                                        | 63.1%   | 2,570              | 62.3%         | 0.8%             |

# ONTARIO COURT OF JUSTICE CRIMINAL MODERNIZATION COMMITTEE CENTRAL EAST DASHBOARD CASES PENDING AS OF DECEMBER 31, 2016

CENTRAL EAST DASHBOARD

DECEMBER 31, 2016 Page 12 of 12

|          | V                                   | Matuia                                 | Jan 16  | - Dec 16           | 2044 Chroton Modion* | Change from 2014 |
|----------|-------------------------------------|----------------------------------------|---------|--------------------|----------------------|------------------|
|          | Key i                               | Metric                                 | Percent | Cases <sup>1</sup> | 2014 Cluster Median* | Cluster Median   |
|          | Disposed cases that be              | gan in the Bail Phase                  | 36.0%   | 2,761              | 48.0%                | -12.0%           |
|          | Bail cases with a bail              | Total                                  | 51.4%   | 1,419              | 56.0%                | -4.6%            |
|          | outcome (bail granted               | Bail Disposition with 1 appearance     | 45.8%   | 650                | 47.7%                | -1.9%            |
| Da!!     | or bail denied)                     | Bail Disposition in 1-3 days           | 67.6%   | 959                | 70.6%                | -3.0%            |
| Bail     | B 11 11 11 11                       | Total                                  | 48.6%   | 1,342              | 44.0%                | 4.6%             |
|          | Bail cases with no bail             | Case disposition in 1-3 appearances    | 25.3%   | 340                | 35.1%                | -9.8%            |
|          | disposition but with a              | Case disposition in 0-3 months         | 75.1%   | 1,008              | 77.2%                | -2.1%            |
|          | case disposition                    | Case disposition rate before trial     | 93.3%   | 1,252              | 90.7%                | 2.6%             |
|          |                                     |                                        |         |                    |                      |                  |
|          | Disposition rate (include           | es bail cases with case dispositions)  | 89.4%   | 6,857              | 83.6%                | 5.8%             |
| <u> </u> |                                     | pearances (net of bench warrant cases) | 36.8%   | 2,143              | 39.1%                | -2.4%            |
|          | Disposed within 0-3 mo              | nths (net of bench warrant cases)      | 57.3%   | 3,335              | 60.6%                | -3.4%            |
|          |                                     |                                        |         |                    |                      |                  |
| Trial    | Collapse Rate at Trial <sup>2</sup> |                                        | 62.1%   | 502                | 71.0%                | -8.9%            |

BARRIE DASHBOARD

DECEMBER 31, 2016 Page 10 of 10

|              | Mary I                                  | Matria                                | Jan 16  | - Dec 16           | 2044 Charter Medient | Change from 2014 |
|--------------|-----------------------------------------|---------------------------------------|---------|--------------------|----------------------|------------------|
|              | Key i                                   | Metric                                | Percent | Cases <sup>1</sup> | 2014 Cluster Median* | Cluster Median   |
|              | Disposed cases that be                  | gan in the Bail Phase                 | 23.3%   | 236                | 33.5%                | -10.2%           |
|              | Bail cases with a bail                  | Total                                 | 35.6%   | 84                 | 50.7%                | -15.1%           |
|              | outcome (bail granted                   | Bail Disposition with 1 appearance    | 65.5%   | 55                 | 52.9%                | 12.6%            |
| D-U          | or bail denied)                         | Bail Disposition in 1-3 days          | 89.3%   | 75                 | 73.8%                | 15.5%            |
| Bail         |                                         | Total                                 | 64.4%   | 152                | 49.3%                | 15.1%            |
|              | Bail cases with no bail                 | Case disposition in 1-3 appearances   | 53.3%   | 81                 | 33.4%                | 19.9%            |
|              | disposition but with a case disposition | Case disposition in 0-3 months        | 82.2%   | 125                | 77.3%                | 4.9%             |
|              | case disposition                        | Case disposition rate before trial    | 91.4%   | 139                | 91.8%                | -0.4%            |
|              |                                         |                                       |         |                    |                      |                  |
|              | Disposition rate (include               | es bail cases with case dispositions) | 90.3%   | 915                | 85.7%                | 4.7%             |
| Before Trial |                                         |                                       |         |                    | 47.2%                | 13.9%            |
|              | 71.1%                                   | 605                                   | 62.6%   | 8.5%               |                      |                  |
|              |                                         |                                       |         |                    |                      |                  |
| Trial        | Collapse Rate at Trial <sup>2</sup>     |                                       | 67.3%   | 66                 | 66.9%                | 0.4%             |

BRACEBRIDGE DASHBOARD

DECEMBER 31, 2016 Page 10 of 10

|              | Vari                                                    | Mateia                                 | Jan 16  | - Dec 16           | 2044 Charter Medien* | Change from 2014 |
|--------------|---------------------------------------------------------|----------------------------------------|---------|--------------------|----------------------|------------------|
|              | Key I                                                   | Metric                                 | Percent | Cases <sup>1</sup> | 2014 Cluster Median* | Cluster Median   |
|              | Disposed cases that be                                  | gan in the Bail Phase                  | 36.6%   | 393                | 33.5%                | 3.1%             |
|              | Bail cases with a bail                                  | Total                                  | 47.6%   | 187                | 50.7%                | -3.1%            |
|              | outcome (bail granted                                   | Bail Disposition with 1 appearance     | 51.3%   | 96                 | 52.9%                | -1.5%            |
| Dell         | or bail denied)                                         | Bail Disposition in 1-3 days           | 70.6%   | 132                | 73.8%                | -3.2%            |
| Bail         | D. 7                                                    | Total                                  | 52.4%   | 206                | 49.3%                | 3.1%             |
|              | Bail cases with no bail                                 | Case disposition in 1-3 appearances    | 32.5%   | 67                 | 33.4%                | -0.8%            |
|              | disposition but with a case disposition                 | Case disposition in 0-3 months         | 85.9%   | 177                | 77.3%                | 8.6%             |
|              | case disposition                                        | Case disposition rate before trial     | 93.7%   | 193                | 91.8%                | 1.8%             |
|              |                                                         |                                        |         |                    |                      |                  |
|              | Disposition rate (include                               | es bail cases with case dispositions)  | 90.7%   | 975                | 85.7%                | 5.0%             |
| Before Trial | Disposed within 1-3 app                                 | pearances (net of bench warrant cases) | 40.0%   | 357                | 47.2%                | -7.2%            |
|              | Disposed within 0-3 months (net of bench warrant cases) |                                        |         |                    | 62.6%                | -2.0%            |
|              |                                                         |                                        |         |                    |                      |                  |
| Trial        | rial Collapse Rate at Trial <sup>2</sup>                |                                        |         | 42                 | 66.9%                | -24.9%           |