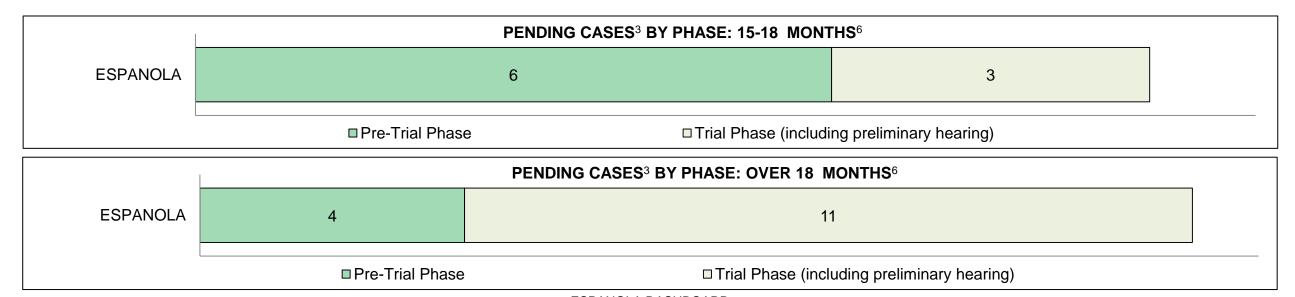

5 months | 8-10 months | 0-8 months | Total |  |  |  |  |  |
| ESPANOLA                                                                                                                                         | 15             | 9            | 33           | 19          | 112        | 188   |  |  |  |  |  |
| In-Custody                                                                                                                                       | 33%            | 33%          | 9%           | 0%          | <b>4</b> % | 8%    |  |  |  |  |  |
| Out-of-Custody                                                                                                                                   | 67%            | 67%          | 91%          | 100%        | 96%        | 92%   |  |  |  |  |  |



ESPANOLA DASHBOARD

DECEMBER 31, 2016 Page 10 of 10

|              | <b>K</b> ay l                           | Matria                                                 | Jan 16  | - Dec 16           | 2044 Chroter Medien* | Change from 2014 |
|--------------|-----------------------------------------|--------------------------------------------------------|---------|--------------------|----------------------|------------------|
|              | Key i                                   | Metric                                                 | Percent | Cases <sup>1</sup> | 2014 Cluster Median* | Cluster Median   |
|              | Disposed cases that be                  | gan in the Bail Phase                                  | 37.1%   | 186                | 33.5%                | 3.5%