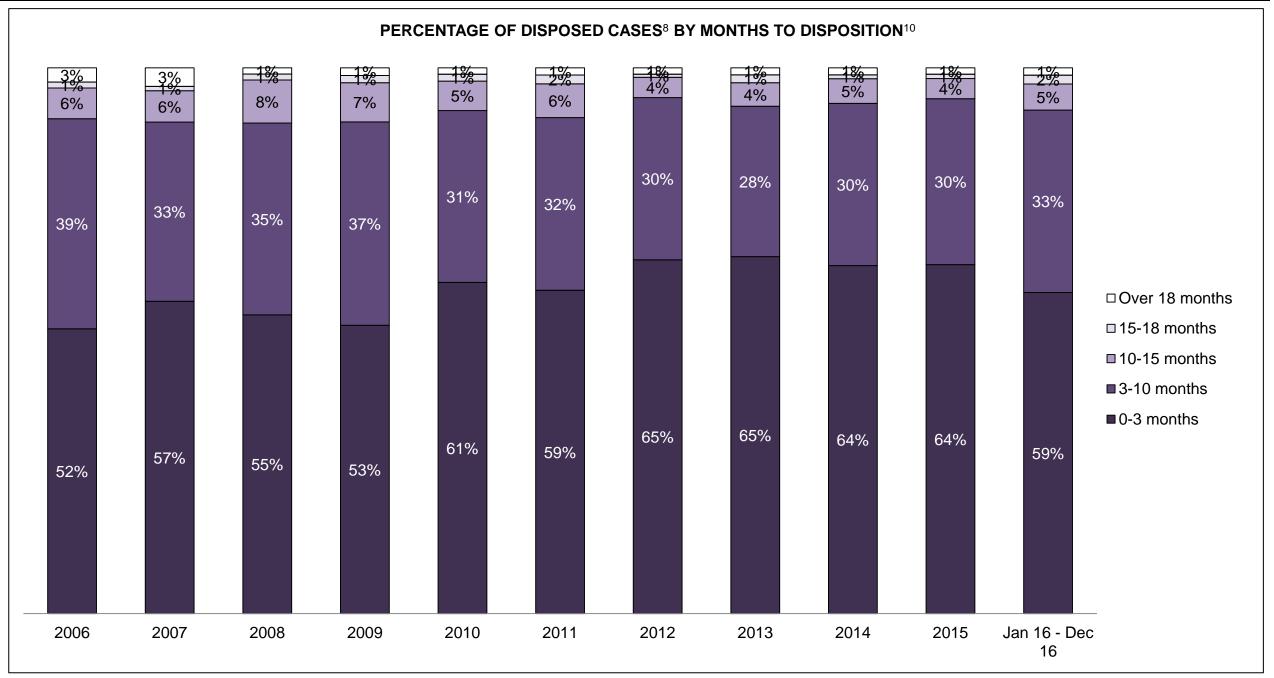

| 214  | 153  | 169  | 165  | 138  | 133  | 159  | 151  | 245                |  |  |
| Other Criminal Code                         | 30                                          | 42   | 26   | 25   | 47   | 39   | 43   | 30   | 40   | 59   | 35                 |  |  |
| Criminal Code Traffic                       | 56                                          | 52   | 61   | 58   | 72   | 35   | 47   | 38   | 49   | 50   | 67                 |  |  |
| Federal Statute                             | 113                                         | 122  | 134  | 99   | 101  | 102  | 120  | 104  | 87   | 98   | 126                |  |  |

TIMMINS DASHBOARD

DECEMBER 31, 2016 Page 2 of 10





TIMMINS DASHBOARD

DECEMBER 31, 2016 Page 3 of 10





TIMMINS DASHBOARD

DECEMBER 31, 2016 Page 4 of 10





| Cases Disposed <sup>8</sup> by Phase and Percentage of In-Custody <sup>11</sup> , Out-of-Custody <sup>12</sup> Cases at Case Disposition |       |       |       |       |       |       |       |       |       |       |                    |  |
|------------------------------------------------------------------------------------------------------------------------------------------|-------|-------|-------|-------|-------|-------|-------|-------|-------|-------|--------------------|--|
| Phases                                                                                                                                   | 2006  | 2007  | 2008  | 2009  | 2010  | 2011  | 2012  | 2013  | 2014  | 2015  | Jan 16 -<br>Dec 16 |  |
| At Trial With Trial