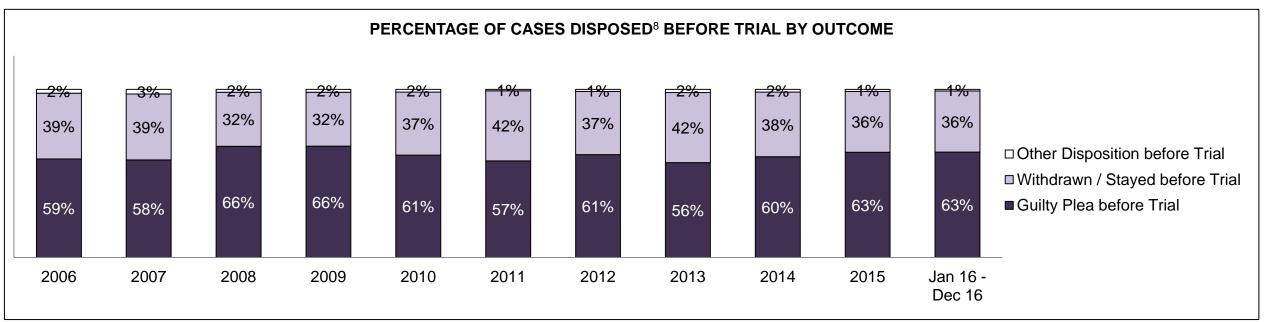

| Cases Disposed <sup>8</sup> by Phase and | Cases Disposed <sup>8</sup> by Phase and Percentage of In-Custody <sup>11</sup> , Out-of-Custody <sup>12</sup> Cases at Case Disposition |         |         |         |         |         |         |         |         |         |                    |  |  |  |  |
|------------------------------------------|------------------------------------------------------------------------------------------------------------------------------------------|---------|---------|---------|---------|---------|---------|---------|---------|---------|--------------------|--|--|--|--|
| Phases                                   | 2006                                                                                                                                     | 2007    | 2008    | 2009    | 2010    | 2011    | 2012    | 2013    | 2014    | 2015    | Jan 16 -<br>Dec 16 |  |  |  |  |
| At Trial With Trial                      | 16,210                                                                                                                                   | 15,719  | 14,924  | 14,281  | 13,333  | 12,913  | 12,507  | 11,635  | 10,711  | 9,759   | 9,325              |  |  |  |  |
| In-Custody                               | 13%                                                                                                                                      | 13%     | 13%     | 14%     | 16%     | 15%     | 17%     | 16%     | 15%     | 15%     | 14%                |  |  |  |  |
| Out-of-Custody                           | 87%                                                                                                                                      | 87%     | 87%     | 86%     | 84%     | 85%     | 83%     | 84%     | 85%     | 85%     | 86%                |  |  |  |  |
| At Trial Without Trial                   | 41,214                                                                                                                                   | 40,223  | 38,567  | 37,885  | 35,859  | 31,139  | 27,205  | 25,048  | 22,226  | 19,582  | 18,371             |  |  |  |  |
| In-Custody                               | 12%                                                                                                                                      | 13%     | 13%     | 13%     | 13%     | 14%     | 15%     | 15%     | 14%     | 14%     | 14%                |  |  |  |  |
| Out-of-Custody                           | 88%                                                                                                                                      | 87%     | 87%     | 87%     | 87%     | 86%     | 85%     | 85%     | 86%     | 86%     | 86%                |  |  |  |  |
| Before Trial                             | 205,218                                                                                                                                  | 214,124 | 216,849 | 217,749 | 225,025 | 212,794 | 207,335 | 194,998 | 177,161 | 175,908 | 179,464            |  |  |  |  |
| In-Custody                               | 25%                                                                                                                                      | 25%     | 26%     | 24%     | 22%     | 22%     | 23%     | 23%     | 22%     | 23%     | 23%                |  |  |  |  |
| Out-of-Custody                           | 75%                                                                                                                                      | 75%     | 74%     | 76%     | 78%     | 78%     | 77%     | 77%     | 78%     | 77%     | 77%                |  |  |  |  |