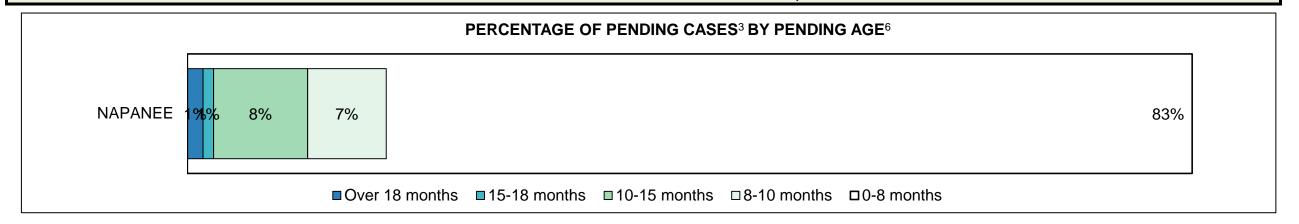

|                                          | Cases Pending <sup>3</sup> as of December 31, 2016 | Percent | Cases <sup>1</sup> | Cases in the Pre-Trial<br>Phase <sup>4</sup> | Cases in the Trial Phase <sup>5</sup> (including preliminary hearing) |
|------------------------------------------|----------------------------------------------------|---------|--------------------|----------------------------------------------|-----------------------------------------------------------------------|
|                                          | 0-8 months                                         | 83.1%   | 285                | 271                                          | 14                                                                    |
| Age of All Pending                       | 8-10 months                                        | 7.9%    | 27                 | 13                                           | 14                                                                    |
| Age of All Pending<br>Cases <sup>6</sup> | 10-15 months                                       | 5.0%    | 17                 | 1                                            | 16                                                                    |
| Cases                                    | 15-18 months                                       | 2.3%    | 8                  | 2                                            | 6                                                                     |
|                                          | Over 18 months                                     | 1.7%    | 6                  | 0                                            | 6                                                                     |
| Total                                    |                                                    | 100.0%  | 343                | 287                                          | 56                                                                    |