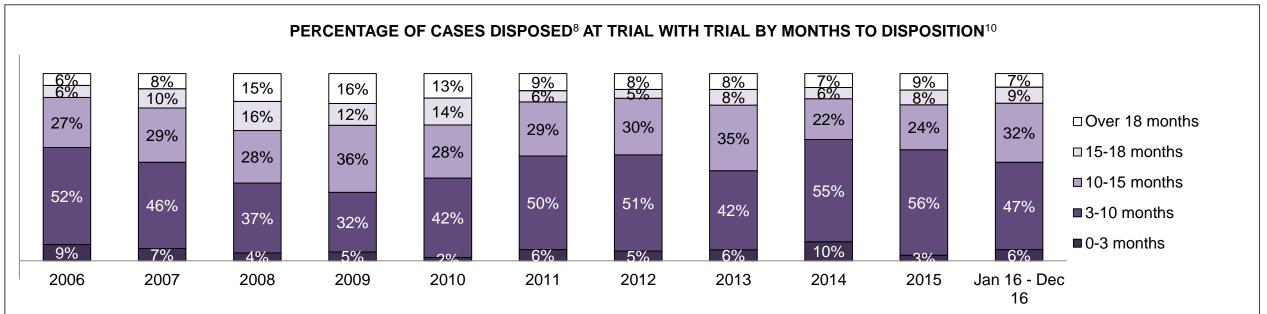

| Cases Disposed <sup>8</sup> by Phase and | Cases Disposed <sup>8</sup> by Phase and Percentage of In-Custody <sup>11</sup> , Out-of-Custody <sup>12</sup> Cases at Case Disposition |         |         |         |         |         |         |         |         |         |                    |  |  |  |  |
|------------------------------------------|------------------------------------------------------------------------------------------------------------------------------------------|---------|---------|---------|---------|---------|---------|---------|---------|---------|--------------------|--|--|--|--|
| Phases                                   | 2006                                                                                                                                     | 2007    | 2008    | 2009    | 2010    | 2011    | 2012    | 2013    | 2014    | 2015    | Jan 16 -<br>Dec 16 |  |  |  |  |
| At Trial With Trial                      | 16,210                                                                                                                                   | 15,719  | 14,924  | 14,281  | 13,333  | 12,913  | 12,507  | 11,635  | 10,711  | 9,759   | 9,325              |  |  |  |  |
| In-Custody                               | 13%                                                                                                                                      | 13%     | 13%     | 14%     | 16%     | 15%     | 17%     | 16%     | 15%     | 15%     | 14%                |  |  |  |  |
| Out-of-Custody                           | 87%                                                                                                                                      | 87%     | 87%     | 86%     | 84%     | 85%     | 83%     | 84%     | 85%     | 85%     | 86%                |  |  |  |  |
| At Trial Without Trial                   | 41,214                                                                                                                                   | 40,223  | 38,567  | 37,885  | 35,859  | 31,139  | 27,205  | 25,048  | 22,226  | 19,582  | 18,371             |  |  |  |  |
| In-Custody                               | 12%                                                                                                                                      | 13%     | 13%     | 13%     | 13%     | 14%     | 15%     | 15%     | 14%     | 14%     | 14%                |  |  |  |  |
| Out-of-Custody                           | 88%                                                                                                                                      | 87%     | 87%     | 87%     | 87%     | 86%     | 85%     | 85%     | 86%     | 86%     | 86%                |  |  |  |  |
| Before Trial                             | 205,218                                                                                                                                  | 214,124 | 216,849 | 217,749 | 225,025 | 212,794 | 207,335 | 194,998 | 177,161 | 175,908 | 179,464            |  |  |  |  |
| In-Custody                               | 25%                                                                                                                                      | 25%     | 26%     | 24%     | 22%     | 22%     | 23%     | 23%     | 22%     | 23%     | 23%                |  |  |  |  |
| Out-of-Custody                           | 75%                                                                                                                                      | 75%     | 74%     | 76%     | 78%     | 78%     | 77%     | 77%     | 78%     | 77%     | 77%                |  |  |  |  |