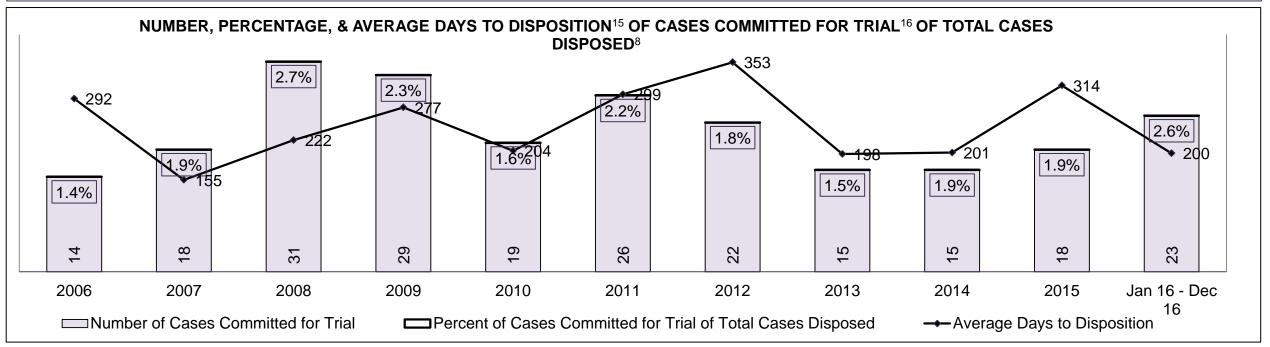

| Cases Disposed <sup>8</sup> by Phase and | Cases Disposed <sup>8</sup> by Phase and Percentage of In-Custody <sup>11</sup> , Out-of-Custody <sup>12</sup> Cases at Case Disposition |         |         |         |         |         |         |         |         |         |                    |  |  |  |  |
|------------------------------------------|------------------------------------------------------------------------------------------------------------------------------------------|---------|---------|---------|---------|---------|---------|---------|---------|---------|--------------------|--|--|--|--|
| Phases                                   | 2006                                                                                                                                     | 2007    | 2008    | 2009    | 2010    | 2011    | 2012    | 2013    | 2014    | 2015    | Jan 16 -<br>Dec 16 |  |  |  |  |
| At Trial With Trial                      | 16,210                                                                                                                                   | 15,719  | 14,924  | 14,281  | 13,333  | 12,913  | 12,507  | 11,635  | 10,711  | 9,759   | 9,325              |  |  |  |  |
| In-Custody                               | 13%                                                                                                                                      | 13%     | 13%     | 14%     | 16%     | 15%     | 17%     | 16%     | 15%     | 15%     | 14%                |  |  |  |  |
| Out-of-Custody                           | 87%                                                                                                                                      | 87%     | 87%     | 86%     | 84%     | 85%     | 83%     | 84%     | 85%     | 85%     | 86%                |  |  |  |  |
| At Trial Without Trial                   | 41,214                                                                                                                                   | 40,223  | 38,567  | 37,885  | 35,859  | 31,139  | 27,205  | 25,048  | 22,226  | 19,582  | 18,371             |  |  |  |  |
| In-Custody                               | 12%                                                                                                                                      | 13%     | 13%     | 13%     | 13%     | 14%     | 15%     | 15%     | 14%     | 14%     | 14%                |  |  |  |  |
| Out-of-Custody                           | 88%                                                                                                                                      | 87%     | 87%     | 87%     | 87%     | 86%     | 85%     | 85%     | 86%     | 86%     | 86%                |  |  |  |  |
| Before Trial                             | 205,218                                                                                                                                  | 214,124 | 216,849 | 217,749 | 225,025 | 212,794 | 207,335 | 194,998 | 177,161 | 175,908 | 179,464            |  |  |  |  |
| In-Custody                               | 25%                                                                                                                                      | 25%     | 26%     | 24%     | 22%     | 22%     | 23%     | 23%     | 22%     | 23%     | 23%                |  |  |  |  |
| Out-of-Custody                           | 75%                                                                                                                                      | 75%     | 74%     | 76%     | 78%     | 78%     | 77%     | 77%     | 78%     | 77%     | 77%                |  |  |  |  |