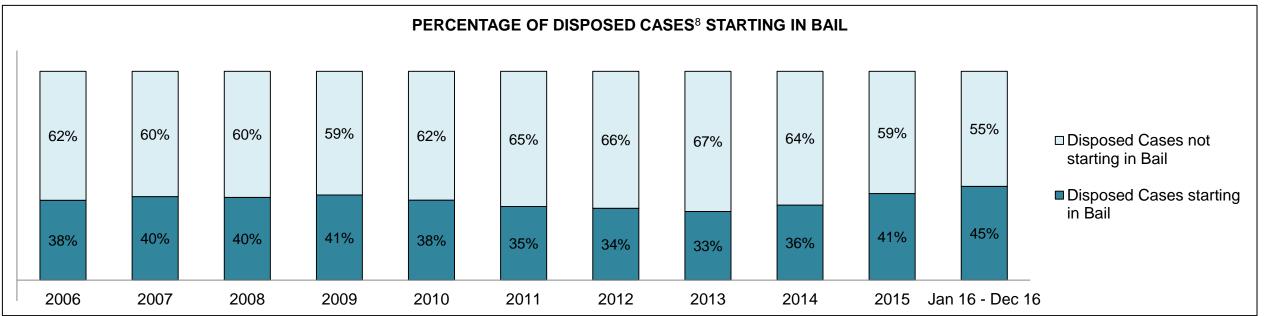

|              | Vov                                     | Matria                                 | Jan 16  | - Dec 16           | 2014 Baseline | Change from 2014 |
|--------------|-----------------------------------------|----------------------------------------|---------|--------------------|---------------|------------------|
|              | Key I                                   | Metric                                 | Percent | Cases <sup>1</sup> | Median*       | Baseline Median  |
|              | Disposed cases that be                  | gan in the Bail Phase                  | 45.3%   | 93,802             | 44.0%         | 1.3%             |
|              | Bail cases with a bail                  | Total                                  | 55.9%   | 52,456             | 56.6%         | -0.7%            |
|              | outcome (bail granted                   | Bail Disposition with 1 appearance     | 53.0%   | 27,793             | 51.4%         | 1.5%             |
| Dail.        | or bail denied)                         | Bail Disposition in 1-3 days           | 71.4%   | 37,465             | 72.5%         | -1.1%            |
| Bail         | Dallara and Marachall                   | Total                                  | 44.1%   | 41,346             | 43.4%         | 0.7%             |
|              | Bail cases with no bail                 | Case disposition in 1-3 appearances    | 31.0%   | 12,799             | 35.0%         | -4.1%            |
|              | disposition but with a case disposition | Case disposition in 0-3 months         | 74.5%   | 30,786             | 76.5%         | -2.0%            |
|              | case disposition                        | Case disposition rate before trial     | 92.3%   | 38,162             | 90.5%         | 1.8%             |
|              |                                         |                                        |         |                    |               |                  |
|              | Disposition rate (include               | es bail cases with case dispositions)  | 86.6%   | 179,464            | 84.3%         | 2.3%             |
| Before Trial | Disposed within 1-3 app                 | pearances (net of bench warrant cases) | 37.7%   | 55,463             | 42.7%         | -5.0%            |
|              | Disposed within 0-3 mo                  | nths (net of bench warrant cases)      | 57.4%   | 84,486             | 61.7%         | -4.3%            |
|              |                                         |                                        |         |                    |               |                  |
| Trial        | Collapse Rate at Trial <sup>2</sup>     |                                        | 66.3%   | 18,371             | 67.5%         | -1.2%            |

### ONTARIO COURT OF JUSTICE CRIMINAL MODERNIZATION COMMITTEE PROVINCIAL DASHBOARD CASES PENDING AS OF DECEMBER 31, 2016

|              | Variable                                | Matu: a                                | Jan 16  | - Dec 16           | 2014 Baseline | Change from 2014 |
|--------------|-----------------------------------------|----------------------------------------|---------|--------------------|---------------|------------------|
|              | ney l                                   | Metric                                 | Percent | Cases <sup>1</sup> | Median*       | Cluster Median   |
|              | Disposed cases that be                  | gan in the Bail Phase                  | 34.1%   | 11,963             | 32.5%         | 1.6%             |
|              | Bail cases with a bail                  | Total                                  | 57.2%   | 6,838              | 53.7%         | 3.5%             |
|              | outcome (bail granted                   | Bail Disposition with 1 appearance     | 51.4%   | 3,515              | 52.5%         | -1.1%            |
| Dell         | or bail denied)                         | Bail Disposition in 1-3 days           | 71.0%   | 4,853              | 72.9%         | -1.9%            |
| Bail         | Ballaca and Marchael                    | Total                                  | 42.8%   | 5,125              | 46.3%         | -3.5%            |
|              | Bail cases with no bail                 | Case disposition in 1-3 appearances    | 32.0%   | 1,640              | 38.7%         | -6.7%            |
|              | disposition but with a case disposition | Case disposition in 0-3 months         | 76.8%   | 3,934              | 79.1%         | -2.3%            |
|              | case disposition                        | Case disposition rate before trial     | 93.7%   | 4,804              | 92.8%         | 0.9%             |
|              |                                         |                                        |         |                    |               |                  |
|              | Disposition rate (include               | es bail cases with case dispositions)  | 88.4%   | 31,008             | 88.7%         | -0.3%            |
| Before Trial | Disposed within 1-3 app                 | pearances (net of bench warrant cases) | 40.9%   | 10,678             | 46.0%         | -5.1%            |
|              | Disposed within 0-3 mo                  | nths (net of bench warrant cases)      | 57.2%   | 14,935             | 60.7%         | -3.5%            |
|              |                                         |                                        |         |                    |               |                  |
| Trial        | Collapse Rate at Trial <sup>2</sup>     |                                        | 63.1%   | 2,570              | 62.3%         | 0.8%             |

# ONTARIO COURT OF JUSTICE CRIMINAL MODERNIZATION COMMITTEE CENTRAL EAST DASHBOARD CASES PENDING AS OF DECEMBER 31, 2016

CENTRAL EAST DASHBOARD

DECEMBER 31, 2016 Page 12 of 12

|          | V                                   | Matuia                                 | Jan 16  | - Dec 16           | 2044 Chroton Modion* | Change from 2014 |
|----------|-------------------------------------|----------------------------------------|---------|--------------------|----------------------|------------------|
|          | Key i                               | Metric                                 | Percent | Cases <sup>1</sup> | 2014 Cluster Median* | Cluster Median   |
|          | Disposed cases that be              | gan in the Bail Phase                  | 36.0%   | 2,761              | 48.0%                | -12.0%           |
|          | Bail cases with a bail              | Total                                  | 51.4%   | 1,419              | 56.0%                | -4.6%            |
|          | outcome (bail granted               | Bail Disposition with 1 appearance     | 45.8%   | 650                | 47.7%                | -1.9%            |
| Da!!     | or bail denied)                     | Bail Disposition in 1-3 days           | 67.6%   | 959                | 70.6%                | -3.0%            |
| Bail     | B 11 11 11 11                       | Total                                  | 48.6%   | 1,342              | 44.0%                | 4.6%             |
|          | Bail cases with no bail             | Case disposition in 1-3 appearances    | 25.3%   | 340                | 35.1%                | -9.8%            |
|          | disposition but with a              | Case disposition in 0-3 months         | 75.1%   | 1,008              | 77.2%                | -2.1%            |
|          | case disposition                    | Case disposition rate before trial     | 93.3%   | 1,252              | 90.7%                | 2.6%             |
|          |                                     |                                        |         |                    |                      |                  |
|          | Disposition rate (include           | es bail cases with case dispositions)  | 89.4%   | 6,857              | 83.6%                | 5.8%             |
| <u> </u> |                                     | pearances (net of bench warrant cases) | 36.8%   | 2,143              | 39.1%                | -2.4%            |
|          | Disposed within 0-3 mo              | nths (net of bench warrant cases)      | 57.3%   | 3,335              | 60.6%                | -3.4%            |
|          |                                     |                                        |         |                    |                      |                  |
| Trial    | Collapse Rate at Trial <sup>2</sup> |                                        | 62.1%   | 502                | 71.0%                | -8.9%            |

BARRIE DASHBOARD

DECEMBER 31, 2016 Page 10 of 10

|              | Mary I                                  | Matria                                | Jan 16  | - Dec 16           | 2044 Charter Medient | Change from 2014 |
|--------------|-----------------------------------------|---------------------------------------|---------|--------------------|----------------------|------------------|
|              | Key i                                   | Metric                                | Percent | Cases <sup>1</sup> | 2014 Cluster Median* | Cluster Median   |
|              | Disposed cases that be                  | gan in the Bail Phase                 | 23.3%   | 236                | 33.5%                | -10.2%           |
|              | Bail cases with a bail                  | Total                                 | 35.6%   | 84                 | 50.7%                | -15.1%           |
|              | outcome (bail granted                   | Bail Disposition with 1 appearance    | 65.5%   | 55                 | 52.9%                | 12.6%            |
| D-U          | or bail denied)                         | Bail Disposition in 1-3 days          | 89.3%   | 75                 | 73.8%                | 15.5%            |
| Bail         |                                         | Total                                 | 64.4%   | 152                | 49.3%                | 15.1%            |
|              | Bail cases with no bail                 | Case disposition in 1-3 appearances   | 53.3%   | 81                 | 33.4%                | 19.9%            |
|              | disposition but with a case disposition | Case disposition in 0-3 months        | 82.2%   | 125                | 77.3%                | 4.9%             |
|              | case disposition                        | Case disposition rate before trial    | 91.4%   | 139                | 91.8%                | -0.4%            |
|              |                                         |                                       |         |                    |                      |                  |
|              | Disposition rate (include               | es bail cases with case dispositions) | 90.3%   | 915                | 85.7%                | 4.7%             |
| Before Trial |                                         |                                       |         |                    | 47.2%                | 13.9%            |
|              | 71.1%                                   | 605                                   | 62.6%   | 8.5%               |                      |                  |
|              |                                         |                                       |         |                    |                      |                  |
| Trial        | Collapse Rate at Trial <sup>2</sup>     |                                       | 67.3%   | 66                 | 66.9%                | 0.4%             |

BRACEBRIDGE DASHBOARD

DECEMBER 31, 2016 Page 10 of 10

|              | Vari                                                    | Mateia                                 | Jan 16  | - Dec 16           | 2044 Charter Medien* | Change from 2014 |
|--------------|---------------------------------------------------------|----------------------------------------|---------|--------------------|----------------------|------------------|
|              | Key I                                                   | Metric                                 | Percent | Cases <sup>1</sup> | 2014 Cluster Median* | Cluster Median   |
|              | Disposed cases that be                                  | gan in the Bail Phase                  | 36.6%   | 393                | 33.5%                | 3.1%             |
|              | Bail cases with a bail                                  | Total                                  | 47.6%   | 187                | 50.7%                | -3.1%            |
|              | outcome (bail granted                                   | Bail Disposition with 1 appearance     | 51.3%   | 96                 | 52.9%                | -1.5%            |
| Dell         | or bail denied)                                         | Bail Disposition in 1-3 days           | 70.6%   | 132                | 73.8%                | -3.2%            |
| Bail         | D. 7                                                    | Total                                  | 52.4%   | 206                | 49.3%                | 3.1%             |
|              | Bail cases with no bail                                 | Case disposition in 1-3 appearances    | 32.5%   | 67                 | 33.4%                | -0.8%            |
|              | disposition but with a case disposition                 | Case disposition in 0-3 months         | 85.9%   | 177                | 77.3%                | 8.6%             |
|              | case disposition                                        | Case disposition rate before trial     | 93.7%   | 193                | 91.8%                | 1.8%             |
|              |                                                         |                                        |         |                    |                      |                  |
|              | Disposition rate (include                               | es bail cases with case dispositions)  | 90.7%   | 975                | 85.7%                | 5.0%             |
| Before Trial | Disposed within 1-3 app                                 | pearances (net of bench warrant cases) | 40.0%   | 357                | 47.2%                | -7.2%            |
|              | Disposed within 0-3 months (net of bench warrant cases) |                                        |         |                    | 62.6%                | -2.0%            |
|              |                                                         |                                        |         |                    |                      |                  |
| Trial        | rial Collapse Rate at Trial <sup>2</sup>                |                                        |         | 42                 | 66.9%                | -24.9%           |