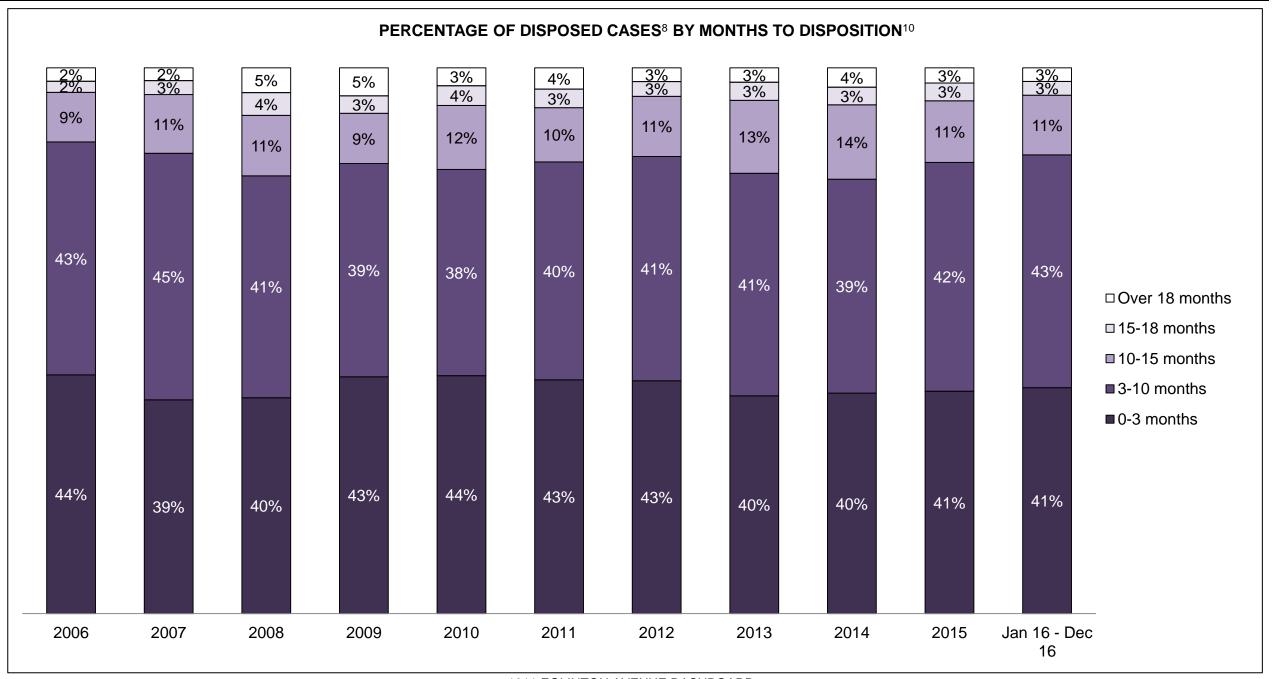

|  |
| Other Criminal Code                         | 440                                        | 398   | 410   | 341   | 243   | 197   | 233   | 247   | 247   | 211   | 241                |  |  |  |  |
| Criminal Code Traffic                       | 487                                        | 522   | 560   | 558   | 476   | 422   | 413   | 348   | 337   | 299   | 348                |  |  |  |  |
| Federal Statute                             | 93                                         | 122   | 134   | 109   | 104   | 94    | 117   | 140   | 135   | 87    | 141                |  |  |  |  |

1911 EGLINTON AVENUE DASHBOARD

DECEMBER 31, 2016 Page 2 of 10





1911 EGLINTON AVENUE DASHBOARD

DECEMBER 31, 2016 Page 3 of 10





1911 EGLINTON AVENUE DASHBOARD

DECEMBER 31, 2016 Page 4 of 10



DECEMBER 31, 2016 Page 5 of 10



| Phases                 | 2006  | 2007  | 2008  | 2009  | 2010  | 2011  | 2012  | 2013  | 2014  | 2015  | Jan 16 -<br>Dec 16 |
|------------------------|-------|-------|-------|-------|-------|-------|-------|-------|-------|-------|--------------------|
| At Trial With Trial    | 525   | 476   | 477   | 471   | 373   | 417   | 410   | 389   | 324   | 344   | 279                |
| In-Custody             | 16%   | 22%   | 22%   | 27%   | 24%   | 21%   | 24%   | 19%   | 23%   | 15%   | 19%                |
| Out-of-Custody         | 84%   | 78%   | 78%   | 73%   | 76%   | 79%   | 76%   | 81%   | 77%   | 85%   | 81%                |
| At Trial Without Trial | 2,047 | 1,995 | 1,937 | 1,579 | 1,686 | 1,503 | 1,295 | 1,516 | 1,263 | 1,069 | 780