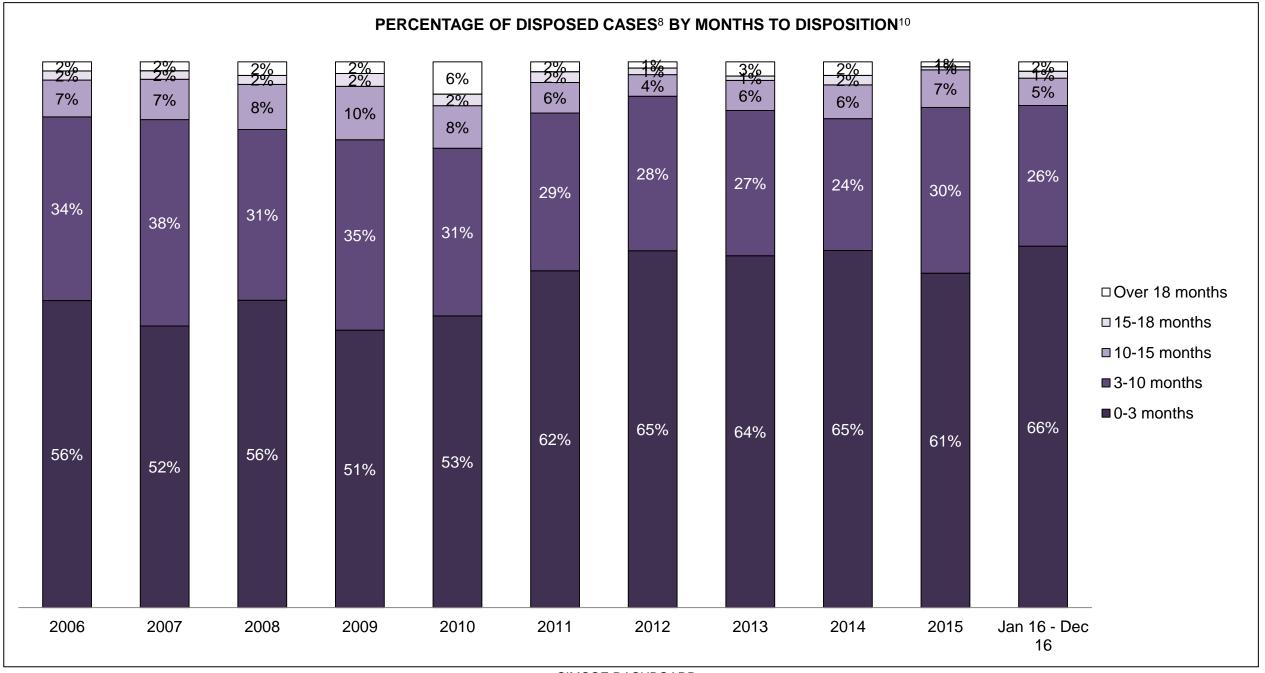

100  | 115  | 98   | 84   | 55   | 72   | 59   | 73   | 62   | 51                 |
| Administration of Justice                   | 104  | 85   | 94   | 70   | 53   | 42   | 48   | 32   | 45   | 55   | 48                 |
| Other Criminal Code                         | 35   | 45   | 41   | 34   | 35   | 35   | 30   | 39   | 32   | 23   | 27                 |
| Criminal Code Traffic                       | 106  | 106  | 145  | 145  | 43   | 49   | 51   | 33   | 55   | 37   | 31                 |
| Federal Statute                             | 166  | 109  | 80   | 53   | 67   | 71   | 80   | 84   | 77   | 37   | 46                 |

SIMCOE DASHBOARD

DECEMBER 31, 2016 Page 2 of 10





SIMCOE DASHBOARD

DECEMBER 31, 2016 Page 3 of 10





SIMCOE DASHBOARD

DECEMBER 31, 2016 Page 4 of 10



SIMCOE DASHBOARD

DECEMBER 31, 2016 Page 5 of 10



| Cases Disposed <sup>8</sup> by Phase and Percentage of In-Custody <sup>11</sup> , Out-of-Custody <sup>12</sup> Cases at Case Disposition |       |       |       |       |       |       |       |       |      |      |                    |
|------------------------------------------------------------------------------------------------------------------------------------------|-------|-------|-------|-------|-------|-------|-------|-------|------|------|--------------------|
| Phases                                                                                                                                   | 2006  | 2007  | 2008  | 2009  | 2010  | 2011  | 2012  | 2013  | 2014 | 2015 | Jan 16 -<br>Dec 16 |
| At Trial With Trial