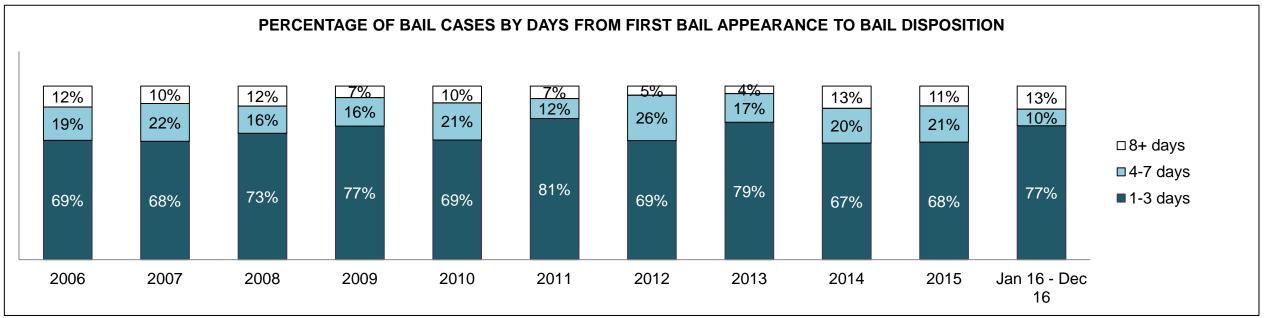

84                                         | 109  | 149  | 119  | 82   | 106  | 71   | 56   | 87   | 81   | 92                 |  |  |  |  |
| Other Criminal Code                         | 22                                         | 30   | 28   | 26   | 23   | 10   | 13   | 19   | 15   | 20   | 10                 |  |  |  |  |
| Criminal Code Traffic                       | 44                                         | 56   | 71   | 47   | 49   | 44   | 36   | 31   | 29   | 29   | 34                 |  |  |  |  |
| Federal Statute                             | 95                                         | 111  | 138  | 96   | 133  | 75   | 58   | 39   | 74   | 51   | 41                 |  |  |  |  |

HAILEYBURY DASHBOARD

DECEMBER 31, 2016 Page 2 of 10





DECEMBER 31, 2016 Page 3 of 10





HAILEYBURY DASHBOARD

DECEMBER 31, 2016 Page 4 of 10



Page 5 of 10



| Phases                 | 2006 | 2007 | 2008 | 2009 | 2010 | 2011 | 2012  | 2013 | 2014 | 2015 | Jan 16 -<br>Dec 16 |
|------------------------|------|------|------|------|------|------|-------|------|------|------|--------------------|
| At Trial With Trial    | 49   | 46   | 68   | 78   | 49   | 58   | 54    | 37   | 44   | 37   | 38                 |
| In-Custody             | 8%   | 9%   | 13%  | 12%  | 12%  | 12%  | 9%    | 14%  | 11%  | 19%  | 16%                |
| Out-of-Custody         | 92%  | 91%  | 87%  | 88%  | 88%  | 88%  | 91%   | 86%  | 89%  | 81%  | 84%                |
| At Trial Without Trial | 127  | 156  | 225  | 345  | 214  | 193  | 134   | 100  | 70   | 87   | 63                 |
| In-Custo