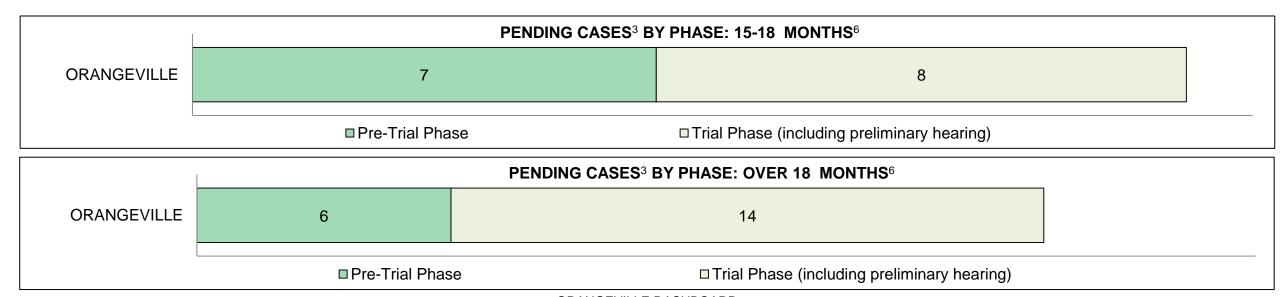

rt Location                                                                                                                                   |     |      |     |     |     |     |  |  |  |  |  |
| ORANGEVILLE                                                                                                                                      | 20  | 15   | 76  | 55  | 530 | 696 |  |  |  |  |  |
| In-Custody                                                                                                                                       | 5%  | 0%   | 1%  | 2%  | 9%  | 7%  |  |  |  |  |  |
| Out-of-Custody                                                                                                                                   | 95% | 100% | 99% | 98% | 91% | 93% |  |  |  |  |  |



ORANGEVILLE DASHBOARD

DECEMBER 31, 2016 Page 10 of 10

|                       | Mary I                                                  | Matria                                 | Jan 16 - | Dec 16             | 2044 Charter Medient | Change from 2014 |
|-----------------------|---------------------------------------------------------|----------------------------------------|----------|--------------------|----------------------|------------------|
|                       | Key i                                                   | Metric                                 | Percent  | Cases <sup>1</sup> | 2014 Cluster Median* | Cluster Median   |
|                       | Disposed cases that be                                  | gan in the Bail Phase                  | 43.3%    | 435