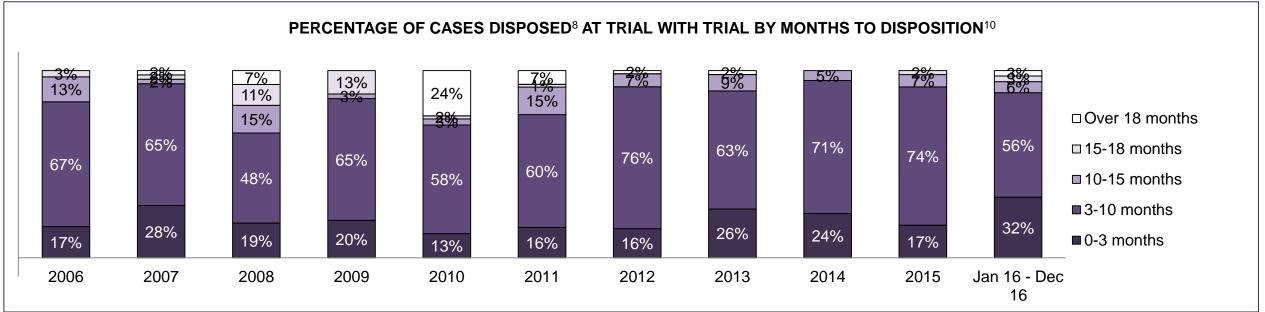

| Cases Disposed <sup>8</sup> by Phase and | Cases Disposed <sup>8</sup> by Phase and Percentage of In-Custody <sup>11</sup> , Out-of-Custody <sup>12</sup> Cases at Case Disposition |         |         |         |         |         |         |         |         |         |                    |  |  |  |  |
|------------------------------------------|------------------------------------------------------------------------------------------------------------------------------------------|---------|---------|---------|---------|---------|---------|---------|---------|---------|--------------------|--|--|--|--|
| Phases                                   | 2006                                                                                                                                     | 2007    | 2008    | 2009    | 2010    | 2011    | 2012    | 2013    | 2014    | 2015    | Jan 16 -<br>Dec 16 |  |  |  |  |
| At Trial With Trial                      | 16,210                                                                                                                                   | 15,719  | 14,924  | 14,281  | 13,333  | 12,913  | 12,507  | 11,635  | 10,711  | 9,759   | 9,325              |  |  |  |  |
| In-Custody                               | 13%                                                                                                                                      | 13%     | 13%     | 14%     | 16%     | 15%     | 17%     | 16%     | 15%     | 15%     | 14%                |  |  |  |  |
| Out-of-Custody                           | 87%                                                                                                                                      | 87%     | 87%     | 86%     | 84%     | 85%     | 83%     | 84%     | 85%     | 85%     | 86%                |  |  |  |  |
| At Trial Without Trial                   | 41,214                                                                                                                                   | 40,223  | 38,567  | 37,885  | 35,859  | 31,139  | 27,205  | 25,048  | 22,226  | 19,582  | 18,371             |  |  |  |  |
| In-Custody                               | 12%                                                                                                                                      | 13%     | 13%     | 13%     | 13%     | 14%     | 15%     | 15%     | 14%     | 14%     | 14%                |  |  |  |  |
| Out-of-Custody                           | 88%                                                                                                                                      | 87%     | 87%     | 87%     | 87%     | 86%     | 85%     | 85%     | 86%     | 86%     | 86%                |  |  |  |  |
| Before Trial                             | 205,218                                                                                                                                  | 214,124 | 216,849 | 217,749 | 225,025 | 212,794 | 207,335 | 194,998 | 177,161 | 175,908 | 179,464            |  |  |  |  |
| In-Custody                               | 25%                                                                                                                                      | 25%     | 26%     | 24%     | 22%     | 22%     | 23%     | 23%     | 22%     | 23%     | 23%                |  |  |  |  |
| Out-of-Custody                           | 75%                                                                                                                                      | 75%     | 74%     | 76%     | 78%     | 78%     | 77%     | 77%     | 78%     | 77%     | 77%                |  |  |  |  |