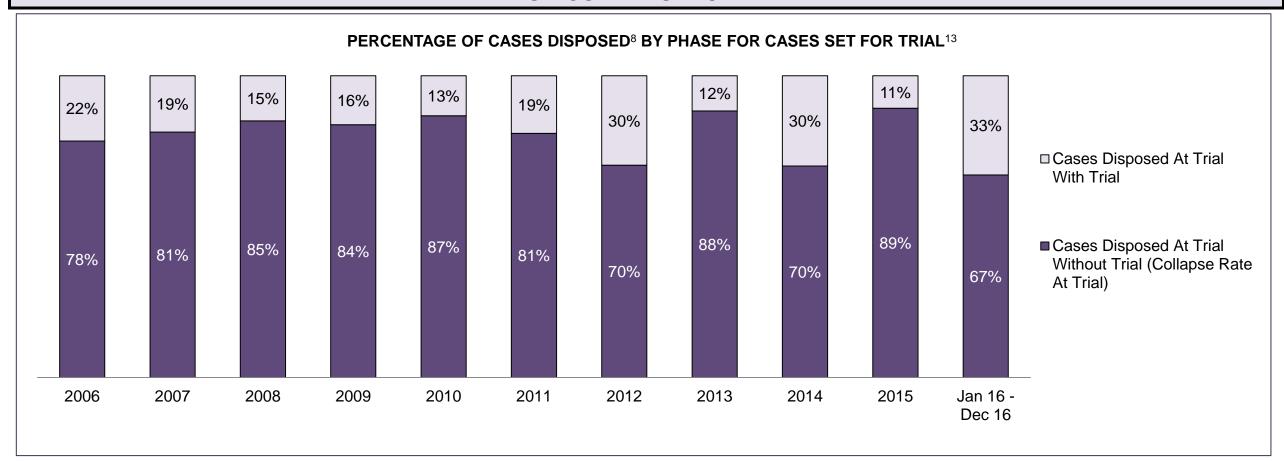

| 1,390 | 1,373 | 1,149 | 1,250 | 1,195 | 1,209 | 1,094 | 1,020 | 985  | 923  | 928                |
| In-Custody                                                                                                                               | 32%   | 29%   | 34%   | 28%   | 26%   | 21%   | 23%   | 22%   | 28%  | 22%  | 26%                |
| Out-of-Custody                                                                                                                           | 68%   | 71%   | 66%   | 72%   | 74%   | 79%   | 77%   | 78%   | 72%  | 78%  | 74%                |

SIMCOE DASHBOARD

DECEMBER 31, 2016 Page 6 of 10





SIMCOE DASHBOARD

DECEMBER 31, 2016 Page 7 of 10



| Percentage of Cases Disposed <sup>8</sup> At | Percentage of Cases Disposed <sup>8</sup> At Trial Without Trial (Collapse Rate At Trial <sup>2</sup> ) by Offence Group At Disposition |      |      |      |      |      |      |      |      |      |                    |
|----------------------------------------------|-----------------------------------------------------------------------------------------------------------------------------------------|------|------|------|------|------|------|------|------|------|--------------------|
| Offence Group at Disposition <sup>14</sup>   | 2006                                                                                                                                    | 2007 | 2008 | 2009 | 2010 | 2011 | 2012 | 2013 | 2014 | 2015 | Jan 16