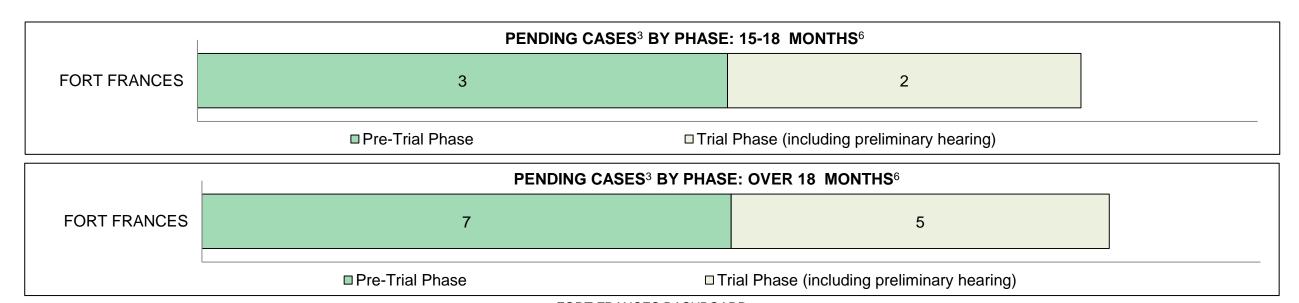

FORT FRANCES                     | 12                                                                                                                                               | 5            | 31           | 21          | 277        | 346   |  |  |  |  |  |  |
| In-Custody                       | 17%                                                                                                                                              | 0%           | 6%           | 0%          | 12%        | 11%   |  |  |  |  |  |  |
| Out-of-Custody                   | 83%                                                                                                                                              | 100%         | 94%          | 100%        | 88%        | 89%   |  |  |  |  |  |  |



FORT FRANCES DASHBOARD

DECEMBER 31, 2016 Page 10 of 10

|                                                                                                   | Vov                                 | Mateia                                 | Jan 16  | - Dec 16           | 2044 Chroter Medien* | Change from 2014 |  |  |
|---------------------------------------------------------------------------------------------------|-------------------------------------|----------------------------------------|---------|--------------------|----------------------|------------------|--|--|
|                                                                                                   | ney I                               | Metric                                 | Percent | Cases <sup>1</sup> | 2014 Clus