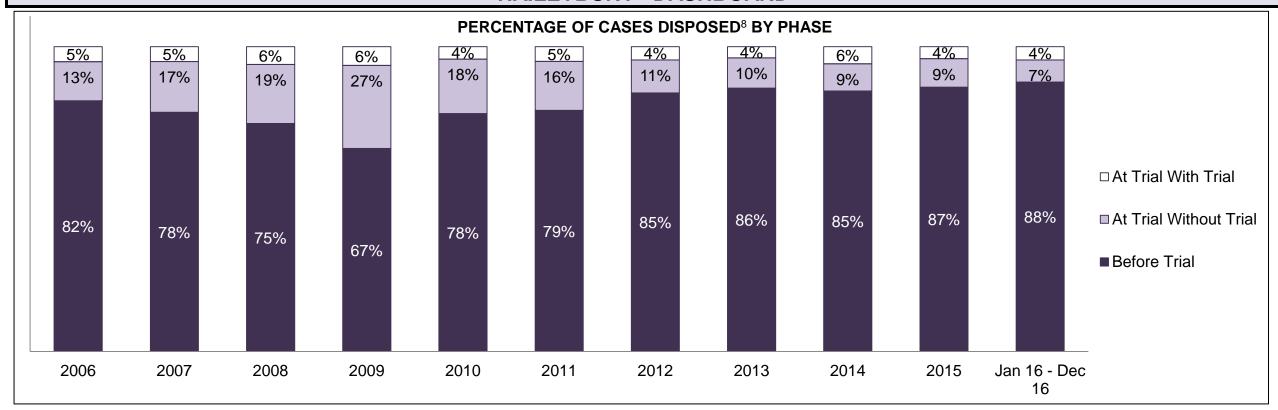

| Cases Disposed <sup>8</sup> by Phase and | Cases Disposed <sup>8</sup> by Phase and Percentage of In-Custody <sup>11</sup> , Out-of-Custody <sup>12</sup> Cases at Case Disposition |         |         |         |         |         |         |         |         |         |                    |  |  |  |  |
|------------------------------------------|------------------------------------------------------------------------------------------------------------------------------------------|---------|---------|---------|---------|---------|---------|---------|---------|---------|--------------------|--|--|--|--|
| Phases                                   | 2006                                                                                                                                     | 2007    | 2008    | 2009    | 2010    | 2011    | 2012    | 2013    | 2014    | 2015    | Jan 16 -<br>Dec 16 |  |  |  |  |
| At Trial With Trial                      | 16,210                                                                                                                                   | 15,719  | 14,924  | 14,281  | 13,333  | 12,913  | 12,507  | 11,635  | 10,711  | 9,759   | 9,325              |  |  |  |  |
| In-Custody                               | 13%                                                                                                                                      | 13%     | 13%     | 14%     | 16%     | 15%     | 17%     | 16%     | 15%     | 15%     | 14%                |  |  |  |  |
| Out-of-Custody                           | 87%                                                                                                                                      | 87%     | 87%     | 86%     | 84%     | 85%     | 83%     | 84%     | 85%     | 85%     | 86%                |  |  |  |  |
| At Trial Without Trial                   | 41,214                                                                                                                                   | 40,223  | 38,567  | 37,885  | 35,859  | 31,139  | 27,205  | 25,048  | 22,226  | 19,582  | 18,371             |  |  |  |  |
| In-Custody                               | 12%                                                                                                                                      | 13%     | 13%     | 13%     | 13%     | 14%     | 15%     | 15%     | 14%     | 14%     | 14%                |  |  |  |  |
| Out-of-Custody                           | 88%                                                                                                                                      | 87%     | 87%     | 87%     | 87%     | 86%     | 85%     | 85%     | 86%     | 86%     | 86%                |  |  |  |  |
| Before Trial                             | 205,218                                                                                                                                  | 214,124 | 216,849 | 217,749 | 225,025 | 212,794 | 207,335 | 194,998 | 177,161 | 175,908 | 179,464            |  |  |  |  |
| In-Custody                               | 25%                                                                                                                                      | 25%     | 26%     | 24%     | 22%     | 22%     | 23%     | 23%     | 22%     | 23%     | 23%                |  |  |  |  |
| Out-of-Custody                           | 75%                                                                                                                                      | 75%     | 74%     | 76%     | 78%     | 78%     | 77%     | 77%     | 78%     | 77%     | 77%                |  |  |  |  |