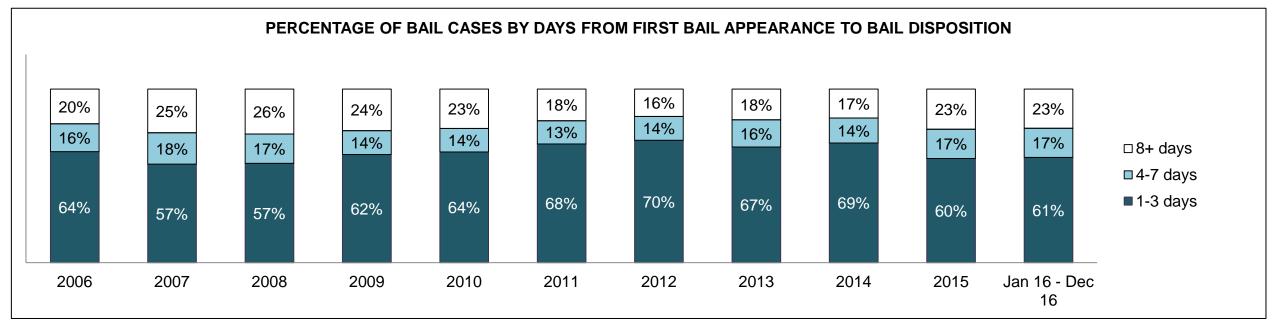

|              | Vov                                     | Matria                                 | Jan 16  | - Dec 16           | 2014 Baseline | Change from 2014 |
|--------------|-----------------------------------------|----------------------------------------|---------|--------------------|---------------|------------------|
|              | Key I                                   | Metric                                 | Percent | Cases <sup>1</sup> | Median*       | Baseline Median  |
|              | Disposed cases that be                  | gan in the Bail Phase                  | 45.3%   | 93,802             | 44.0%         | 1.3%             |
|              | Bail cases with a bail                  | Total                                  | 55.9%   | 52,456             | 56.6%         | -0.7%            |
|              | outcome (bail granted                   | Bail Disposition with 1 appearance     | 53.0%   | 27,793             | 51.4%         | 1.5%             |
| Dail.        | or bail denied)                         | Bail Disposition in 1-3 days           | 71.4%   | 37,465             | 72.5%         | -1.1%            |
| Bail         | Dallara and Marachall                   | Total                                  | 44.1%   | 41,346             | 43.4%         | 0.7%             |
|              | Bail cases with no bail                 | Case disposition in 1-3 appearances    | 31.0%   | 12,799             | 35.0%         | -4.1%            |
|              | disposition but with a case disposition | Case disposition in 0-3 months         | 74.5%   | 30,786             | 76.5%         | -2.0%            |
|              | case disposition                        | Case disposition rate before trial     | 92.3%   | 38,162             | 90.5%         | 1.8%             |
|              |                                         |                                        |         |                    |               |                  |
|              | Disposition rate (include               | es bail cases with case dispositions)  | 86.6%   | 179,464            | 84.3%         | 2.3%             |
| Before Trial | Disposed within 1-3 app                 | pearances (net of bench warrant cases) | 37.7%   | 55,463             | 42.7%         | -5.0%            |
|              | Disposed within 0-3 mo                  | nths (net of bench warrant cases)      | 57.4%   | 84,486             | 61.7%         | -4.3%            |
|              |                                         |                                        |         |                    |               |                  |
| Trial        | Collapse Rate at Trial <sup>2</sup>     |                                        | 66.3%   | 18,371             | 67.5%         | -1.2%            |

### ONTARIO COURT OF JUSTICE CRIMINAL MODERNIZATION COMMITTEE PROVINCIAL DASHBOARD CASES PENDING AS OF DECEMBER 31, 2016

|              | Variable                                | Matu: a                                | Jan 16  | - Dec 16           | 2014 Baseline | Change from 2014 |
|--------------|-----------------------------------------|----------------------------------------|---------|--------------------|---------------|------------------|
|              | ney l                                   | Metric                                 | Percent | Cases <sup>1</sup> | Median*       | Cluster Median   |
|              | Disposed cases that be                  | gan in the Bail Phase                  | 34.1%   | 11,963             | 32.5%         | 1.6%             |
|              | Bail cases with a bail                  | Total                                  | 57.2%   | 6,838              | 53.7%         | 3.5%             |
|              | outcome (bail granted                   | Bail Disposition with 1 appearance     | 51.4%   | 3,515              | 52.5%         | -1.1%            |
| Dell         | or bail denied)                         | Bail Disposition in 1-3 days           | 71.0%   | 4,853              | 72.9%         | -1.9%            |
| Bail         | Ballaca and Marchael                    | Total                                  | 42.8%   | 5,125              | 46.3%         | -3.5%            |
|              | Bail cases with no bail                 | Case disposition in 1-3 appearances    | 32.0%   | 1,640              | 38.7%         | -6.7%            |
|              | disposition but with a case disposition | Case disposition in 0-3 months         | 76.8%   | 3,934              | 79.1%         | -2.3%            |
|              | case disposition                        | Case disposition rate before trial     | 93.7%   | 4,804              | 92.8%         | 0.9%             |
|              |                                         |                                        |         |                    |               |                  |
|              | Disposition rate (include               | es bail cases with case dispositions)  | 88.4%   | 31,008             | 88.7%         | -0.3%            |
| Before Trial | Disposed within 1-3 app                 | pearances (net of bench warrant cases) | 40.9%   | 10,678             | 46.0%         | -5.1%            |
|              | Disposed within 0-3 mo                  | nths (net of bench warrant cases)      | 57.2%   | 14,935             | 60.7%         | -3.5%            |
|              |                                         |                                        |         |                    |               |                  |
| Trial        | Collapse Rate at Trial <sup>2</sup>     |                                        | 63.1%   | 2,570              | 62.3%         | 0.8%             |

# ONTARIO COURT OF JUSTICE CRIMINAL MODERNIZATION COMMITTEE CENTRAL EAST DASHBOARD CASES PENDING AS OF DECEMBER 31, 2016

CENTRAL EAST DASHBOARD

DECEMBER 31, 2016 Page 12 of 12

|          | V                                   | Matuia                                 | Jan 16  | - Dec 16           | 2044 Chroton Modion* | Change from 2014 |
|----------|-------------------------------------|----------------------------------------|---------|--------------------|----------------------|------------------|
|          | Key i                               | Metric                                 | Percent | Cases <sup>1</sup> | 2014 Cluster Median* | Cluster Median   |
|          | Disposed cases that be              | gan in the Bail Phase                  | 36.0%   | 2,761              | 48.0%                | -12.0%           |
|          | Bail cases with a bail              | Total                                  | 51.4%   | 1,419              | 56.0%                | -4.6%            |
|          | outcome (bail granted               | Bail Disposition with 1 appearance     | 45.8%   | 650                | 47.7%                | -1.9%            |
| Da!!     | or bail denied)                     | Bail Disposition in 1-3 days           | 67.6%   | 959                | 70.6%                | -3.0%            |
| Bail     | B 11 11 11 11                       | Total                                  | 48.6%   | 1,342              | 44.0%                | 4.6%             |
|          | Bail cases with no bail             | Case disposition in 1-3 appearances    | 25.3%   | 340                | 35.1%                | -9.8%            |
|          | disposition but with a              | Case disposition in 0-3 months         | 75.1%   | 1,008              | 77.2%                | -2.1%            |
|          | case disposition                    | Case disposition rate before trial     | 93.3%   | 1,252              | 90.7%                | 2.6%             |
|          |                                     |                                        |         |                    |                      |                  |
|          | Disposition rate (include           | es bail cases with case dispositions)  | 89.4%   | 6,857              | 83.6%                | 5.8%             |
| <u> </u> |                                     | pearances (net of bench warrant cases) | 36.8%   | 2,143              | 39.1%                | -2.4%            |
|          | Disposed within 0-3 mo              | nths (net of bench warrant cases)      | 57.3%   | 3,335              | 60.6%                | -3.4%            |
|          |                                     |                                        |         |                    |                      |                  |
| Trial    | Collapse Rate at Trial <sup>2</sup> |                                        | 62.1%   | 502                | 71.0%                | -8.9%            |

BARRIE DASHBOARD

DECEMBER 31, 2016 Page 10 of 10

|              | Mary I                                  | Matria                                | Jan 16  | - Dec 16           | 2044 Charter Medient | Change from 2014 |
|--------------|-----------------------------------------|---------------------------------------|---------|--------------------|----------------------|------------------|
|              | Key i                                   | Metric                                | Percent | Cases <sup>1</sup> | 2014 Cluster Median* | Cluster Median   |
|              | Disposed cases that be                  | gan in the Bail Phase                 | 23.3%   | 236                | 33.5%                | -10.2%           |
|              | Bail cases with a bail                  | Total                                 | 35.6%   | 84                 | 50.7%                | -15.1%           |
|              | outcome (bail granted                   | Bail Disposition with 1 appearance    | 65.5%   | 55                 | 52.9%                | 12.6%            |
| D-U          | or bail denied)                         | Bail Disposition in 1-3 days          | 89.3%   | 75                 | 73.8%                | 15.5%            |
| Bail         |                                         | Total                                 | 64.4%   | 152                | 49.3%                | 15.1%            |
|              | Bail cases with no bail                 | Case disposition in 1-3 appearances   | 53.3%   | 81                 | 33.4%                | 19.9%            |
|              | disposition but with a case disposition | Case disposition in 0-3 months        | 82.2%   | 125                | 77.3%                | 4.9%             |
|              | case disposition                        | Case disposition rate before trial    | 91.4%   | 139                | 91.8%                | -0.4%            |
|              |                                         |                                       |         |                    |                      |                  |
|              | Disposition rate (include               | es bail cases with case dispositions) | 90.3%   | 915                | 85.7%                | 4.7%             |
| Before Trial |                                         |                                       |         |                    | 47.2%                | 13.9%            |
|              | 71.1%                                   | 605                                   | 62.6%   | 8.5%               |                      |                  |
|              |                                         |                                       |         |                    |                      |                  |
| Trial        | Collapse Rate at Trial <sup>2</sup>     |                                       | 67.3%   | 66                 | 66.9%                | 0.4%             |

BRACEBRIDGE DASHBOARD

DECEMBER 31, 2016 Page 10 of 10

|              | Vari                                                    | Mateia                                 | Jan 16  | - Dec 16           | 2044 Charter Medien* | Change from 2014 |
|--------------|---------------------------------------------------------|----------------------------------------|---------|--------------------|----------------------|------------------|
|              | Key I                                                   | Metric                                 | Percent | Cases <sup>1</sup> | 2014 Cluster Median* | Cluster Median   |
|              | Disposed cases that be                                  | gan in the Bail Phase                  | 36.6%   | 393                | 33.5%                | 3.1%             |
|              | Bail cases with a bail                                  | Total                                  | 47.6%   | 187                | 50.7%                | -3.1%            |
|              | outcome (bail granted                                   | Bail Disposition with 1 appearance     | 51.3%   | 96                 | 52.9%                | -1.5%            |
| Dell         | or bail denied)                                         | Bail Disposition in 1-3 days           | 70.6%   | 132                | 73.8%                | -3.2%            |
| Bail         | D. 7                                                    | Total                                  | 52.4%   | 206                | 49.3%                | 3.1%             |
|              | Bail cases with no bail                                 | Case disposition in 1-3 appearances    | 32.5%   | 67                 | 33.4%                | -0.8%            |
|              | disposition but with a case disposition                 | Case disposition in 0-3 months         | 85.9%   | 177                | 77.3%                | 8.6%             |
|              | case disposition                                        | Case disposition rate before trial     | 93.7%   | 193                | 91.8%                | 1.8%             |
|              |                                                         |                                        |         |                    |                      |                  |
|              | Disposition rate (include                               | es bail cases with case dispositions)  | 90.7%   | 975                | 85.7%                | 5.0%             |
| Before Trial | Disposed within 1-3 app                                 | pearances (net of bench warrant cases) | 40.0%   | 357                | 47.2%                | -7.2%            |
|              | Disposed within 0-3 months (net of bench warrant cases) |                                        |         |                    | 62.6%                | -2.0%            |
|              |                                                         |                                        |         |                    |                      |                  |
| Trial        | rial Collapse Rate at Trial <sup>2</sup>                |                                        |         | 42                 | 66.9%                | -24.9%           |