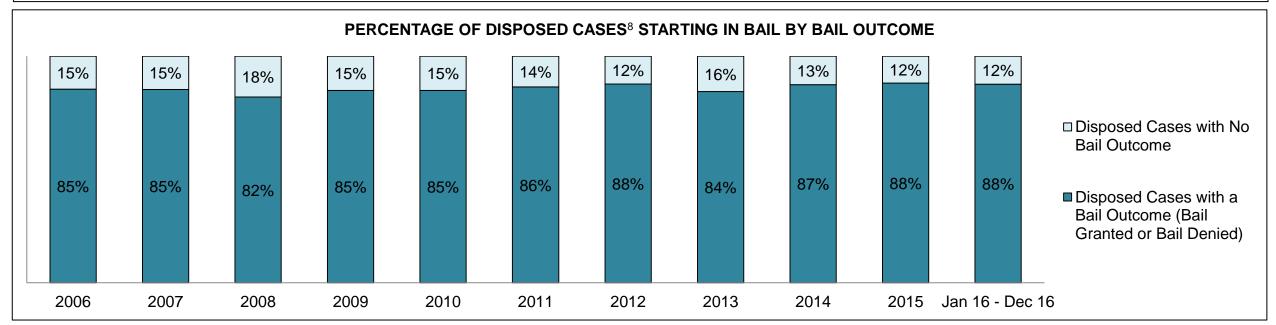

|              | Vov                                     | Matria                                 | Jan 16  | - Dec 16           | 2014 Baseline | Change from 2014 |
|--------------|-----------------------------------------|----------------------------------------|---------|--------------------|---------------|------------------|
|              | Key I                                   | Metric                                 | Percent | Cases <sup>1</sup> | Median*       | Baseline Median  |
|              | Disposed cases that be                  | gan in the Bail Phase                  | 45.3%   | 93,802             | 44.0%         | 1.3%             |
|              | Bail cases with a bail                  | Total                                  | 55.9%   | 52,456             | 56.6%         | -0.7%            |
|              | outcome (bail granted                   | Bail Disposition with 1 appearance     | 53.0%   | 27,793             | 51.4%         | 1.5%             |
| Dail.        | or bail denied)                         | Bail Disposition in 1-3 days           | 71.4%   | 37,465             | 72.5%         | -1.1%            |
| Bail         | Dallara and Marachall                   | Total                                  | 44.1%   | 41,346             | 43.4%         | 0.7%             |
|              | Bail cases with no bail                 | Case disposition in 1-3 appearances    | 31.0%   | 12,799             | 35.0%         | -4.1%            |
|              | disposition but with a case disposition | Case disposition in 0-3 months         | 74.5%   | 30,786             | 76.5%         | -2.0%            |
|              | case disposition                        | Case disposition rate before trial     | 92.3%   | 38,162             | 90.5%         | 1.8%             |
|              |                                         |                                        |         |                    |               |                  |
|              | Disposition rate (include               | es bail cases with case dispositions)  | 86.6%   | 179,464            | 84.3%         | 2.3%             |
| Before Trial | Disposed within 1-3 app                 | pearances (net of bench warrant cases) | 37.7%   | 55,463             | 42.7%         | -5.0%            |
|              | Disposed within 0-3 mo                  | nths (net of bench warrant cases)      | 57.4%   | 84,486             | 61.7%         | -4.3%            |
|              |                                         |                                        |         |                    |               |                  |
| Trial        | Collapse Rate at Trial <sup>2</sup>     |                                        | 66.3%   | 18,371             | 67.5%         | -1.2%            |