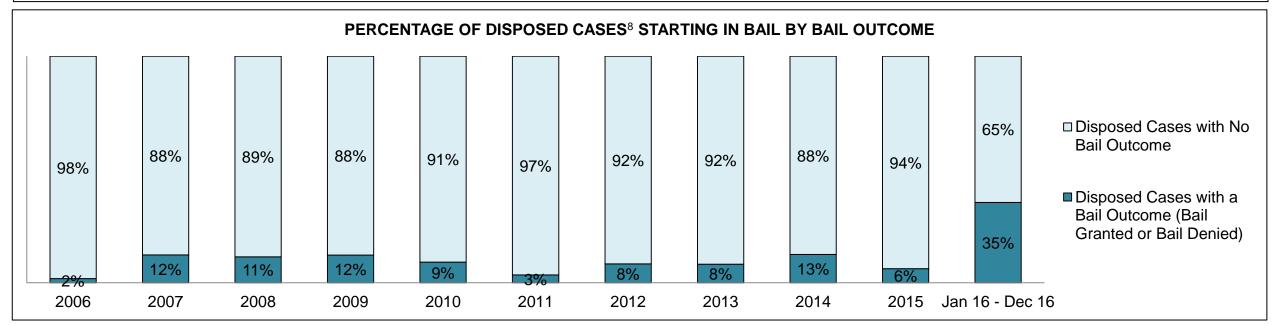

|  |
| Administration of Justice                   | 23                                          | 27   | 16   | 38   | 22   | 17   | 23   | 14   | 23   | 25   | 22                 |  |
| Other Criminal Code                         | 1                                           | 5    | 4    | 8    | 4    | 7    | 10   | 4    | 7    | 6    | 8                  |  |
| Criminal Code Traffic                       | 28                                          | 22   | 31   | 27   | 25   | 25   | 30   | 17   | 17   | 25   | 35                 |  |
| Federal Statute                             | 14                                          | 31   | 27   | 32   | 34   | 60   | 53   | 40   | 17   | 30   | 40                 |  |

ESPANOLA DASHBOARD

DECEMBER 31, 2016 Page 2 of 10





ESPANOLA DASHBOARD

DECEMBER 31, 2016 Page 3 of 10





ESPANOLA DASHBOARD

DECEMBER 31, 2016 Page 4 of 10



DECEMBER 31, 2016 Page 5 of 10



| Cases Disposed <sup>8</sup> by Phase and Percentage of In-Custody <sup>11</sup> , Out-of-Custody <sup>12</sup> Cases at Case Disposition |      |      |      |      |      |      |      |      |      |      |                    |
|------------------------------------------------------------------------------------------------------------------------------------------|------|------|------|------|------|------|------|------|------|------|--------------------|
| Phases                                                                                                                                   | 2006 | 2007 | 2008 | 2009 | 2010 | 2011 | 2012 |