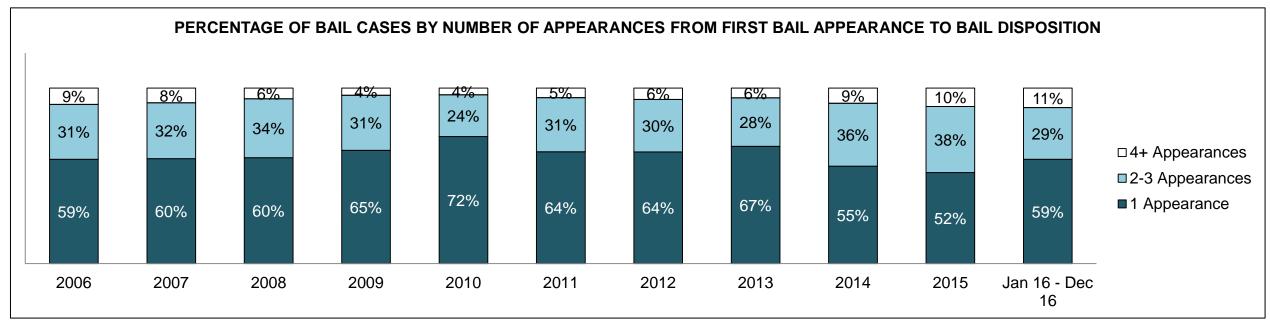

Crimes Against Property                     | 129  | 100  | 115  | 98   | 84   | 55   | 72   | 59   | 73   | 62   | 51                 |
| Administration of Justice                   | 104  | 85   | 94   | 70   | 53   | 42   | 48   | 32   | 45   | 55   | 48                 |
| Other Criminal Code                         | 35   | 45   | 41   | 34   | 35   | 35   | 30   | 39   | 32   | 23   | 27                 |
| Criminal Code Traffic                       | 106  | 106  | 145  | 145  | 43   | 49   | 51   | 33   | 55   | 37   | 31                 |
| Federal Statute                             | 166  | 109  | 80   | 53   | 67   | 71   | 80   | 84   | 77   | 37   | 46                 |

SIMCOE DASHBOARD

DECEMBER 31, 2016 Page 2 of 10





SIMCOE DASHBOARD

DECEMBER 31, 2016 Page 3 of 10





SIMCOE DASHBOARD

DECEMBER 31, 2016 Page 4 of 10



SIMCOE DASHBOARD

DECEMBER 31, 2016 Page 5 of 10



| Cases Disposed <sup>8</sup> by Phase and Percentage of In-Custody <sup>11</sup> , Out-of-Custody <sup>12</sup> Cases at Case Disposition |       |       |       |       |       |       |       |       |      |      |                    |
|------------------------------------------------------------------------------------------------------------------------------------------|-------|-------|-------|-------|-------|-------|-------|-------|------|------|--------------------|
| Phases                                                                                                                                   | 2006  | 2007  | 2008  | 2009  | 2010  | 2011  | 2012  | 2013  | 2014 | 20