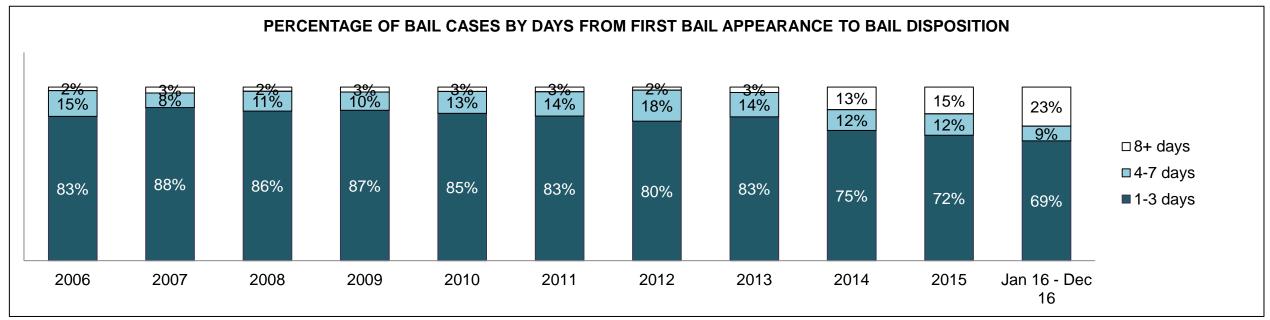

|              | Vov                                     | Matria                                 | Jan 16  | - Dec 16           | 2014 Baseline | Change from 2014 |
|--------------|-----------------------------------------|----------------------------------------|---------|--------------------|---------------|------------------|
|              | Key I                                   | Metric                                 | Percent | Cases <sup>1</sup> | Median*       | Baseline Median  |
|              | Disposed cases that be                  | gan in the Bail Phase                  | 45.3%   | 93,802             | 44.0%         | 1.3%             |
|              | Bail cases with a bail                  | Total                                  | 55.9%   | 52,456             | 56.6%         | -0.7%            |
|              | outcome (bail granted                   | Bail Disposition with 1 appearance     | 53.0%   | 27,793             | 51.4%         | 1.5%             |
| Dail.        | or bail denied)                         | Bail Disposition in 1-3 days           | 71.4%   | 37,465             | 72.5%         | -1.1%            |
| Bail         | Dallara and Marachall                   | Total                                  | 44.1%   | 41,346             | 43.4%         | 0.7%             |
|              | Bail cases with no bail                 | Case disposition in 1-3 appearances    | 31.0%   | 12,799             | 35.0%         | -4.1%            |
|              | disposition but with a case disposition | Case disposition in 0-3 months         | 74.5%   | 30,786             | 76.5%         | -2.0%            |
|              | case disposition                        | Case disposition rate before trial     | 92.3%   | 38,162             | 90.5%         | 1.8%             |
|              |                                         |                                        |         |                    |               |                  |
|              | Disposition rate (include               | es bail cases with case dispositions)  | 86.6%   | 179,464            | 84.3%         | 2.3%             |
| Before Trial | Disposed within 1-3 app                 | pearances (net of bench warrant cases) | 37.7%   | 55,463             | 42.7%         | -5.0%            |
|              | Disposed within 0-3 mo                  | nths (net of bench warrant cases)      | 57.4%   | 84,486             | 61.7%         | -4.3%            |
|              |                                         |                                        |         |                    |               |                  |
| Trial        | Collapse Rate at Trial <sup>2</sup>     |                                        | 66.3%   | 18,371             | 67.5%         | -1.2%            |

### ONTARIO COURT OF JUSTICE CRIMINAL MODERNIZATION COMMITTEE PROVINCIAL DASHBOARD CASES PENDING AS OF DECEMBER 31, 2016

|              | Variable                                | Matu: a                                | Jan 16  | - Dec 16           | 2014 Baseline | Change from 2014 |
|--------------|-----------------------------------------|----------------------------------------|---------|--------------------|---------------|------------------|
|              | ney l                                   | Metric                                 | Percent | Cases <sup>1</sup> | Median*       | Cluster Median   |
|              | Disposed cases that be                  | gan in the Bail Phase                  | 34.1%   | 11,963             | 32.5%         | 1.6%             |
|              | Bail cases with a bail                  | Total                                  | 57.2%   | 6,838              | 53.7%         | 3.5%             |
|              | outcome (bail granted                   | Bail Disposition with 1 appearance     | 51.4%   | 3,515              | 52.5%         | -1.1%            |
| Dell         | or bail denied)                         | Bail Disposition in 1-3 days           | 71.0%   | 4,853              | 72.9%         | -1.9%            |
| Bail         | Ballaca and Marchael                    | Total                                  | 42.8%   | 5,125              | 46.3%         | -3.5%            |
|              | Bail cases with no bail                 | Case disposition in 1-3 appearances    | 32.0%   | 1,640              | 38.7%         | -6.7%            |
|              | disposition but with a case disposition | Case disposition in 0-3 months         | 76.8%   | 3,934              | 79.1%         | -2.3%            |
|              | case disposition                        | Case disposition rate before trial     | 93.7%   | 4,804              | 92.8%         | 0.9%             |
|              |                                         |                                        |         |                    |               |                  |
|              | Disposition rate (include               | es bail cases with case dispositions)  | 88.4%   | 31,008             | 88.7%         | -0.3%            |
| Before Trial | Disposed within 1-3 app                 | pearances (net of bench warrant cases) | 40.9%   | 10,678             | 46.0%         | -5.1%            |
|              | Disposed within 0-3 mo                  | nths (net of bench warrant cases)      | 57.2%   | 14,935             | 60.7%         | -3.5%            |
|              |                                         |                                        |         |                    |               |                  |
| Trial        | Collapse Rate at Trial <sup>2</sup>     |                                        | 63.1%   | 2,570              | 62.3%         | 0.8%             |

# ONTARIO COURT OF JUSTICE CRIMINAL MODERNIZATION COMMITTEE CENTRAL EAST DASHBOARD CASES PENDING AS OF DECEMBER 31, 2016

CENTRAL EAST DASHBOARD

DECEMBER 31, 2016 Page 12 of 12

|          | V                                   | Matuia                                 | Jan 16  | - Dec 16           | 2044 Chroton Modion* | Change from 2014 |
|----------|-------------------------------------|----------------------------------------|---------|--------------------|----------------------|------------------|
|          | Key i                               | Metric                                 | Percent | Cases <sup>1</sup> | 2014 Cluster Median* | Cluster Median   |
|          | Disposed cases that be              | gan in the Bail Phase                  | 36.0%   | 2,761              | 48.0%                | -12.0%           |
|          | Bail cases with a bail              | Total                                  | 51.4%   | 1,419              | 56.0%                | -4.6%            |
|          | outcome (bail granted               | Bail Disposition with 1 appearance     | 45.8%   | 650                | 47.7%                | -1.9%            |
| Da!!     | or bail denied)                     | Bail Disposition in 1-3 days           | 67.6%   | 959                | 70.6%                | -3.0%            |
| Bail     | B 11 11 11 11                       | Total                                  | 48.6%   | 1,342              | 44.0%                | 4.6%             |
|          | Bail cases with no bail             | Case disposition in 1-3 appearances    | 25.3%   | 340                | 35.1%                | -9.8%            |
|          | disposition but with a              | Case disposition in 0-3 months         | 75.1%   | 1,008              | 77.2%                | -2.1%            |
|          | case disposition                    | Case disposition rate before trial     | 93.3%   | 1,252              | 90.7%                | 2.6%             |
|          |                                     |                                        |         |                    |                      |                  |
|          | Disposition rate (include           | es bail cases with case dispositions)  | 89.4%   | 6,857              | 83.6%                | 5.8%             |
| <u> </u> |                                     | pearances (net of bench warrant cases) | 36.8%   | 2,143              | 39.1%                | -2.4%            |
|          | Disposed within 0-3 mo              | nths (net of bench warrant cases)      | 57.3%   | 3,335              | 60.6%                | -3.4%            |
|          |                                     |                                        |         |                    |                      |                  |
| Trial    | Collapse Rate at Trial <sup>2</sup> |                                        | 62.1%   | 502                | 71.0%                | -8.9%            |

BARRIE DASHBOARD

DECEMBER 31, 2016 Page 10 of 10

|              | Mary I                                  | Matria                                | Jan 16  | - Dec 16           | 2044 Charter Medient | Change from 2014 |
|--------------|-----------------------------------------|---------------------------------------|---------|--------------------|----------------------|------------------|
|              | Key i                                   | Metric                                | Percent | Cases <sup>1</sup> | 2014 Cluster Median* | Cluster Median   |
|              | Disposed cases that be                  | gan in the Bail Phase                 | 23.3%   | 236                | 33.5%                | -10.2%           |
|              | Bail cases with a bail                  | Total                                 | 35.6%   | 84                 | 50.7%                | -15.1%           |
|              | outcome (bail granted                   | Bail Disposition with 1 appearance    | 65.5%   | 55                 | 52.9%                | 12.6%            |
| D-U          | or bail denied)                         | Bail Disposition in 1-3 days          | 89.3%   | 75                 | 73.8%                | 15.5%            |
| Bail         |                                         | Total                                 | 64.4%   | 152                | 49.3%                | 15.1%            |
|              | Bail cases with no bail                 | Case disposition in 1-3 appearances   | 53.3%   | 81                 | 33.4%                | 19.9%            |
|              | disposition but with a case disposition | Case disposition in 0-3 months        | 82.2%   | 125                | 77.3%                | 4.9%             |
|              | case disposition                        | Case disposition rate before trial    | 91.4%   | 139                | 91.8%                | -0.4%            |
|              |                                         |                                       |         |                    |                      |                  |
|              | Disposition rate (include               | es bail cases with case dispositions) | 90.3%   | 915                | 85.7%                | 4.7%             |
| Before Trial |                                         |                                       |         |                    | 47.2%                | 13.9%            |
|              | 71.1%                                   | 605                                   | 62.6%   | 8.5%               |                      |                  |
|              |                                         |                                       |         |                    |                      |                  |
| Trial        | Collapse Rate at Trial <sup>2</sup>     |                                       | 67.3%   | 66                 | 66.9%                | 0.4%             |

BRACEBRIDGE DASHBOARD

DECEMBER 31, 2016 Page 10 of 10

|              | Vari                                                    | Mateia                                 | Jan 16  | - Dec 16           | 2044 Charter Medien* | Change from 2014 |
|--------------|---------------------------------------------------------|----------------------------------------|---------|--------------------|----------------------|------------------|
|              | Key I                                                   | Metric                                 | Percent | Cases <sup>1</sup> | 2014 Cluster Median* | Cluster Median   |
|              | Disposed cases that be                                  | gan in the Bail Phase                  | 36.6%   | 393                | 33.5%                | 3.1%             |
|              | Bail cases with a bail                                  | Total                                  | 47.6%   | 187                | 50.7%                | -3.1%            |
|              | outcome (bail granted                                   | Bail Disposition with 1 appearance     | 51.3%   | 96                 | 52.9%                | -1.5%            |
| Dell         | or bail denied)                                         | Bail Disposition in 1-3 days           | 70.6%   | 132                | 73.8%                | -3.2%            |
| Bail         | D. 7                                                    | Total                                  | 52.4%   | 206                | 49.3%                | 3.1%             |
|              | Bail cases with no bail                                 | Case disposition in 1-3 appearances    | 32.5%   | 67                 | 33.4%                | -0.8%            |
|              | disposition but with a case disposition                 | Case disposition in 0-3 months         | 85.9%   | 177                | 77.3%                | 8.6%             |
|              | case disposition                                        | Case disposition rate before trial     | 93.7%   | 193                | 91.8%                | 1.8%             |
|              |                                                         |                                        |         |                    |                      |                  |
|              | Disposition rate (include                               | es bail cases with case dispositions)  | 90.7%   | 975                | 85.7%                | 5.0%             |
| Before Trial | Disposed within 1-3 app                                 | pearances (net of bench warrant cases) | 40.0%   | 357                | 47.2%                | -7.2%            |
|              | Disposed within 0-3 months (net of bench warrant cases) |                                        |         |                    | 62.6%                | -2.0%            |
|              |                                                         |                                        |         |                    |                      |                  |
| Trial        | rial Collapse Rate at Trial <sup>2</sup>                |                                        |         | 42                 | 66.9%                | -24.9%           |