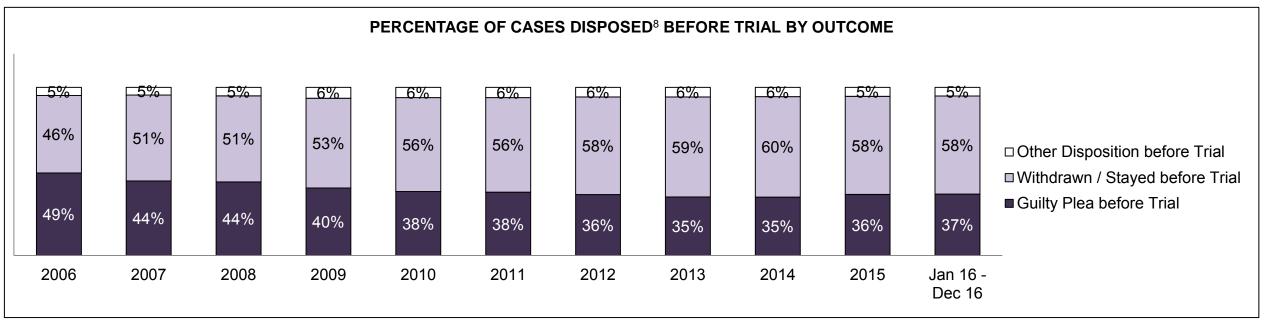

| Cases Disposed <sup>8</sup> by Phase and | Cases Disposed <sup>8</sup> by Phase and Percentage of In-Custody <sup>11</sup> , Out-of-Custody <sup>12</sup> Cases at Case Disposition |         |         |         |         |         |         |         |         |         |                    |  |  |  |  |
|------------------------------------------|------------------------------------------------------------------------------------------------------------------------------------------|---------|---------|---------|---------|---------|---------|---------|---------|---------|--------------------|--|--|--|--|
| Phases                                   | 2006                                                                                                                                     | 2007    | 2008    | 2009    | 2010    | 2011    | 2012    | 2013    | 2014    | 2015    | Jan 16 -<br>Dec 16 |  |  |  |  |
| At Trial With Trial                      | 16,210                                                                                                                                   | 15,719  | 14,924  | 14,281  | 13,333  | 12,913  | 12,507  | 11,635  | 10,711  | 9,759   | 9,325              |  |  |  |  |
| In-Custody                               | 13%                                                                                                                                      | 13%     | 13%     | 14%     | 16%     | 15%     | 17%     | 16%     | 15%     | 15%     | 14%                |  |  |  |  |
| Out-of-Custody                           | 87%                                                                                                                                      | 87%     | 87%     | 86%     | 84%     | 85%     | 83%     | 84%     | 85%     | 85%     | 86%                |  |  |  |  |
| At Trial Without Trial                   | 41,214                                                                                                                                   | 40,223  | 38,567  | 37,885  | 35,859  | 31,139  | 27,205  | 25,048  | 22,226  | 19,582  | 18,371             |  |  |  |  |
| In-Custody                               | 12%                                                                                                                                      | 13%     | 13%     | 13%     | 13%     | 14%     | 15%     | 15%     | 14%     | 14%     | 14%                |  |  |  |  |
| Out-of-Custody                           | 88%                                                                                                                                      | 87%     | 87%     | 87%     | 87%     | 86%     | 85%     | 85%     | 86%     | 86%     | 86%                |  |  |  |  |
| Before Trial                             | 205,218                                                                                                                                  | 214,124 | 216,849 | 217,749 | 225,025 | 212,794 | 207,335 | 194,998 | 177,161 | 175,908 | 179,464            |  |  |  |  |
| In-Custody                               | 25%                                                                                                                                      | 25%     | 26%     | 24%     | 22%     | 22%     | 23%     | 23%     | 22%     | 23%     | 23%                |  |  |  |  |
| Out-of-Custody                           | 75%                                                                                                                                      | 75%     | 74%     | 76%     | 78%     | 78%     | 77%     | 77%     | 78%     | 77%     | 77%                |  |  |  |  |