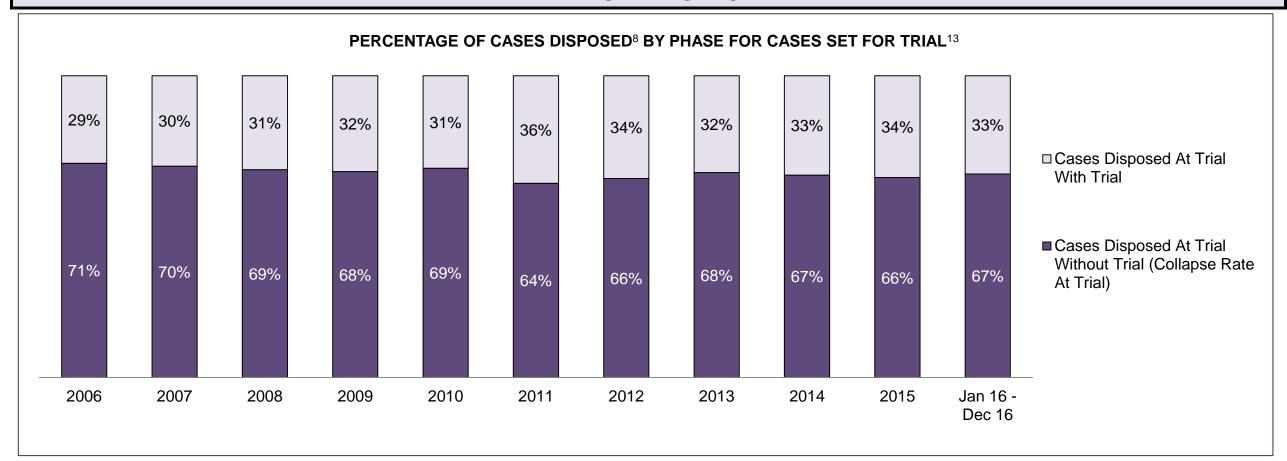

| 14,215 | 15,175 | 13,323 | 13,400 | 15,541 | 14,600 | 14,524 | 15,256 | 14,370 | 14,390 | 15,327             |
| In-Custody                                                                                                                               | 17%    | 16%    | 18%    | 16%    | 14%    | 15%    | 17%    | 16%    | 15%    | 15%    | 15%                |
| Out-of-Custody                                                                                                                           | 83%    | 84%    | 82%    | 84%    | 86%    | 85%    | 83%    | 84%    | 85%    | 85%    | 85%                |

**BRAMPTON DASHBOARD** 

DECEMBER 31, 2016 Page 6 of 10





DECEMBER 31, 2016 Page 7 of 10



| Percentage of Cases Disposed <sup>8</sup> At Trial Without Trial (Collapse Rate At Trial <sup>2</sup> ) by Offence Group At Disposition |      |      |      |      |      |      |      |      |      |      |                    |
|-----------------------------------------------------------------------------------------------------------------------------------------|------|------|------|------|------|------|------|------|------|------|--------------------|
| Offence Group at Disposition <sup>14</sup>                                                                                              | 2006 | 2007 | 2008 | 2009 | 2010 | 2011 | 2012 | 2013 | 2014 | 2015 | Jan 16 -<br>Dec 16 |
| Crimes Against The Person