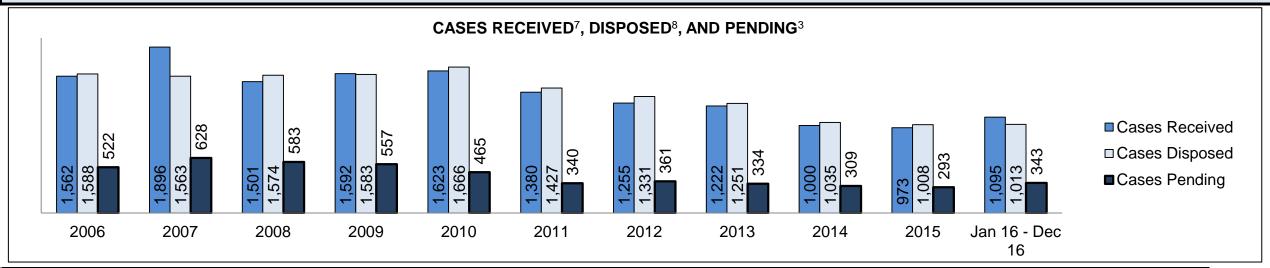

| Cases Pending <sup>3</sup> by Offence Group |      |      |      |      |      |      |      |      |      |      |                    |
|---------------------------------------------|------|------|------|------|------|------|------|------|------|------|--------------------|
| Offence Group <sup>9</sup>                  | 2006 | 2007 | 2008 | 2009 | 2010 | 2011 | 2012 | 2013 | 2014 | 2015 | Jan 16 -<br>Dec 16 |
| Crimes Against The Person                   | 862  | 959  | 905  | 914  | 869  | 777  | 797  | 696  | 782  | 821  | 821                |
| Crimes Against Property                     | 832  | 802  | 804  | 854  | 732  | 742  | 727  | 650  | 666  | 742  | 610                |
| Administration of Justice                   | 470  | 567  | 502  | 535  | 388  | 369  | 392  | 359  | 414  | 429  | 480                |
| Other Criminal Code                         | 174  | 148  | 163  | 160  | 162  | 157  | 158  | 137  | 135  | 175  | 170                |
| Criminal Code Traffic                       | 559  | 609  | 601  | 614  | 503  | 419  | 449  | 428  | 417  | 418  | 456                |
| Federal Statute                             | 414  | 529  | 513  | 560  | 456  | 498  | 515  | 487  | 450  | 422  | 451                |