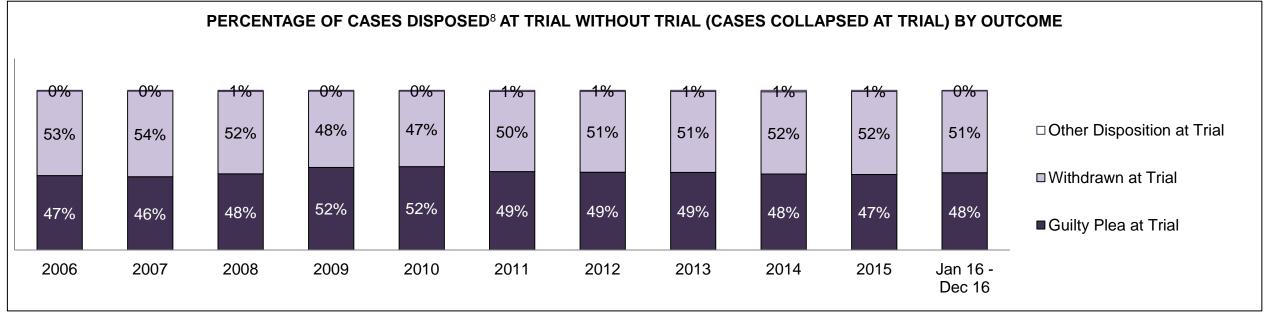

| 37,694 | 35,631 | 36,969 | 40,612 | 38,199 | 37,380 | 37,907 | 34,921 | 34,926 | 36,927             |
| In-Custody                               | 24%                                                                                                                                      | 24%    | 24%    | 23%    | 21%    | 21%    | 21%    | 21%    | 21%    | 20%    | 20%                |
| Out-of-Custody                           | 76%                                                                                                                                      | 76%    | 76%    | 77%    | 79%    | 79%    | 79%    | 79%    | 79%    | 80%    | 80%                |

CENTRAL WEST DASHBOARD

DECEMBER 31, 2016 Page 6 of 12





DECEMBER 31, 2016 Page 7 of 12



| Percentage of Cases Disposed <sup>8</sup> At Trial Without Trial (Collapse Rate At Trial <sup>2</sup> ) by Offence Group At Disposition |      |      |      |      |      |      |      |      |      |      |                    |
|-----------------------------------------------------------------------------------------------------------------------------------------|------|------|------|------|------|------|------|------|------|------|--------------------|
| Offence Group at Disposition <sup>14</sup>                                                                                              | 2006 | 2007 | 2008 | 2009 | 2010 | 2011 | 2012 | 2013 | 2014 | 2015 | Jan 16 -<br>Dec 16 |
| Crimes Against The Person