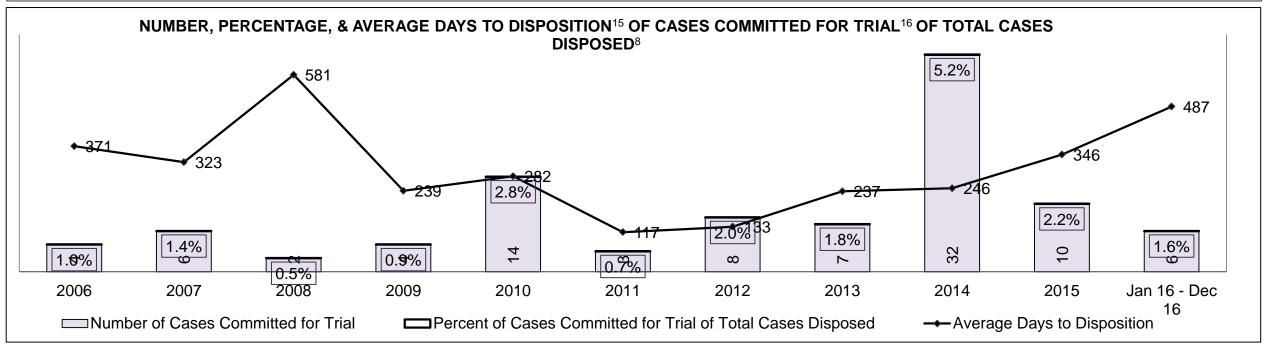

| Percentage of Cases Disposed <sup>8</sup> At | ercentage of Cases Disposed <sup>8</sup> At Trial Without Trial (Collapse Rate At Trial <sup>2</sup> ) by Offence Group At Disposition |      |      |      |      |      |      |      |      |      |                    |  |  |  |
|----------------------------------------------|----------------------------------------------------------------------------------------------------------------------------------------|------|------|------|------|------|------|------|------|------|--------------------|--|--|--|
| Offence Group at Disposition <sup>14</sup>   | 2006                                                                                                                                   | 2007 | 2008 | 2009 | 2010 | 2011 | 2012 | 2013 | 2014 | 2015 | Jan 16 -<br>Dec 16 |  |  |  |
| Crimes Against The Person                    | 39%                                                                                                                                    | 40%  | 41%  | 40%  | 40%  | 42%  | 43%  | 42%  | 42%  | 41%  | 43%                |  |  |  |
| Crimes Against Property                      | 14%                                                                                                                                    | 14%  | 13%  | 13%  | 13%  | 12%  | 11%  | 12%  | 11%  | 11%  | 10%                |  |  |  |
| Administration of Justice                    | 15%                                                                                                                                    | 14%  | 14%  | 14%  | 13%  | 13%  | 13%  | 13%  | 12%  | 13%  | 13%                |  |  |  |
| Other Criminal Code                          | 7%                                                                                                                                     | 6%   | 6%   | 6%   | 6%   | 6%   | 6%   | 6%   | 6%   | 6%   | 6%                 |  |  |  |
| Criminal Code Traffic                        | 15%                                                                                                                                    | 16%  | 16%  | 18%  | 18%  | 14%  | 15%  | 16%  | 16%  | 16%  | 16%                |  |  |  |
| Federal Statute                              | 10%                                                                                                                                    | 10%  | 9%   | 10%  | 10%  | 12%  | 12%  | 11%  | 12%  | 12%  | 12%                |  |  |  |
| Total                                        | 100%                                                                                                                                   | 100% | 100% | 100% | 100% | 100% | 100% | 100% | 100% | 100% | 100%               |  |  |  |

CENTRAL EAST DASHBOARD

DECEMBER 31, 2016 Page 6 of 12

CENTRAL EAST DASHBOARD

DECEMBER 31, 2016 Page 7 of 12

| Percentage of Cases Disposed <sup>8</sup> A | Percentage of Cases Disposed <sup>8</sup> At Trial Without Trial (Collapse Rate At Trial <sup>2</sup> ) by Offence Group At Disposition |      |      |      |      |      |      |      |      |      |                    |  |  |
|---------------------------------------------|-----------------------------------------------------------------------------------------------------------------------------------------|------|------|------|------|------|------|------|------|------|--------------------|--|--|
| Offence Group at Disposition <sup>14</sup>  | 2006                                                                                                                                    | 2007 | 2008 | 2009 | 2010 | 2011 | 2012 | 2013 | 2014 | 2015 | Jan 16 -<br>Dec 16 |  |  |
| Crimes Against The Person                   | 37%                                                                                                                                     | 35%  | 37%  | 34%  | 34%  | 38%  | 36%  | 36%  | 35%  | 33%  | 34%                |  |  |
| Crimes Against Property                     | 14%                                                                                                                                     | 13%  | 12%  | 11%  | 12%  | 12%  | 11%  | 12%  | 13%  | 11%  | 12%                |  |  |
| Administration of Justice                   | 12%                                                                                                                                     | 13%  | 12%  | 11%  | 11%  | 11%  | 10%  | 11%  | 10%  | 11%  | 11%                |  |  |
| Other Criminal Code                         | 6%                                                                                                                                      | 6%   | 6%   | 5%   | 5%   | 5%   | 6%   | 6%   | 5%   | 6%   | 5%                 |  |  |
| Criminal Code Traffic                       | 24%                                                                                                                                     | 25%  | 25%  | 28%  | 28%  | 24%  | 25%  | 25%  | 27%  | 26%  | 27%                |  |  |
| Federal Statute                             | 7%                                                                                                                                      | 8%   | 8%   | 10%  | 9%   | 10%  | 11%  | 10%  | 11%  | 12%  | 11%                |  |  |
| Total                                       | 100%                                                                                                                                    | 100% | 100% | 100% | 100% | 100% | 100% | 100% | 100% | 100% | 100%               |  |  |

BARRIE DASHBOARD

DECEMBER 31, 2016 Page 6 of 10

BARRIE DASHBOARD

DECEMBER 31, 2016 Page 7 of 10

| Percentage of Cases Disposed <sup>8</sup> A | Percentage of Cases Disposed <sup>8</sup> At Trial Without Trial (Collapse Rate At Trial <sup>2</sup> ) by Offence Group At Disposition |      |      |      |      |      |      |      |      |      |                    |  |  |
|---------------------------------------------|-----------------------------------------------------------------------------------------------------------------------------------------|------|------|------|------|------|------|------|------|------|--------------------|--|--|
| Offence Group at Disposition <sup>14</sup>  | 2006                                                                                                                                    | 2007 | 2008 | 2009 | 2010 | 2011 | 2012 | 2013 | 2014 | 2015 | Jan 16 -<br>Dec 16 |  |  |
| Crimes Against The Person                   | 33%                                                                                                                                     | 33%  | 36%  | 34%  | 33%  | 36%  | 35%  | 34%  | 33%  | 32%  | 35%                |  |  |
| Crimes Against Property                     | 16%                                                                                                                                     | 15%  | 12%  | 13%  | 11%  | 15%  | 14%  | 12%  | 13%  | 12%  | 11%                |  |  |
| Administration of Justice                   | 13%                                                                                                                                     | 14%  | 14%  | 13%  | 13%  | 10%  | 11%  | 12%  | 9%   | 12%  | 13%                |  |  |
| Other Criminal Code                         | 6%                                                                                                                                      | 5%   | 5%   | 4%   | 4%   | 5%   | 6%   | 6%   | 5%   | 6%   | 6%                 |  |  |
| Criminal Code Traffic                       | 23%                                                                                                                                     | 25%  | 25%  | 25%  | 29%  | 24%  | 24%  | 25%  | 28%  | 24%  | 25%                |  |  |
| Federal Statute                             | 8%                                                                                                                                      | 8%   | 9%   | 10%  | 10%  | 9%   | 11%  | 10%  | 12%  | 14%  | 11%                |  |  |
| Total                                       | 100%                                                                                                                                    | 100% | 100% | 100% | 100% | 100% | 100% | 100% | 100% | 100% | 100%               |  |  |

BRACEBRIDGE DASHBOARD

DECEMBER 31, 2016 Page 6 of 10

DECEMBER 31, 2016 Page 7 of 10

| Percentage of Cases Disposed <sup>8</sup> At | Percentage of Cases Disposed <sup>8</sup> At Trial Without Trial (Collapse Rate At Trial <sup>2</sup> ) by Offence Group At Disposition |      |      |      |      |      |      |      |      |      |                    |
|----------------------------------------------|-----------------------------------------------------------------------------------------------------------------------------------------|------|------|------|------|------|------|------|------|------|--------------------|
| Offence Group at Disposition <sup>14</sup>   | 2006                                                                                                                                    | 2007 | 2008 | 2009 | 2010 | 2011 | 2012 | 2013 | 2014 | 2015 | Jan 16 -<br>Dec 16 |
| Crimes Against The Person                    | 34%                                                                                                                                     | 33%  | 39%  | 25%  | 30%  | 28%  | 32%  | 35%  | 38%  | 38%  | 37%                |
| Crimes Against Property                      | 11%                                                                                                                                     | 15%  | 13%  | 8%   | 12%  | 8%   | 11%  | 11%  | 9%   | 18%  | 21%                |
| Administration of Justice                    | 17%                                                                                                                                     | 11%  | 10%  | 15%  | 12%  | 12%  | 11%  | 15%  | 10%  | 12%  | 8%                 |
| Other Criminal Code                          | 9%                                                                                                                                      | 8%   | 7%   | 6%   | 4%   | 5%   | 5%   | 8%   | 3%   | 6%   | 5%                 |
| Criminal Code Traffic                        | 24%                                                                                                                                     | 25%  | 24%  | 36%  | 37%  | 31%  | 34%  | 23%  | 28%  | 25%  | 21%                |
| Federal Statute                              | 5%                                                                                                                                      | 8%   | 7%   | 9%   | 4%   | 16%  | 7%   | 8%   | 11%  | 1%   | 7%                 |
| Total                                        | 100%                                                                                                                                    | 100% | 100% | 100% | 100% | 100% | 100% | 100% | 100% | 100% | 100%               |

COBOURG DASHBOARD

DECEMBER 31, 2016 Page 6 of 10

COBOURG DASHBOARD

DECEMBER 31, 2016 Page 7 of 10

| Percentage of Cases Disposed <sup>8</sup> At | Percentage of Cases Disposed <sup>8</sup> At Trial Without Trial (Collapse Rate At Trial <sup>2</sup> ) by Offence Group At Disposition |      |      |      |      |      |      |      |      |      |                    |
|----------------------------------------------|-----------------------------------------------------------------------------------------------------------------------------------------|------|------|------|------|------|------|------|------|------|--------------------|
| Offence Group at Disposition <sup>14</sup>   | 2006                                                                                                                                    | 2007 | 2008 | 2009 | 2010 | 2011 | 2012 | 2013 | 2014 | 2015 | Jan 16 -<br>Dec 16 |
| Crimes Against The Person                    | 46%                                                                                                                                     | 36%  | 42%  | 41%  | 40%  | 49%  | 39%  | 39%  | 47%  | 45%  | 29%                |
| Crimes Against Property                      | 11%                                                                                                                                     | 14%  | 13%  | 13%  | 13%  | 11%  | 8%   | 12%  | 8%   | 4%   | 15%                |
| Administration of Justice                    | 13%                                                                                                                                     | 17%  | 13%  | 12%  | 14%  | 16%  | 11%  | 14%  | 10%  | 14%  | 9%                 |
| Other Criminal Code                          | 6%                                                                                                                                      | 5%   | 3%   | 3%   | 3%   | 5%   | 14%  | 7%   | 3%   | 10%  | 7%                 |
| Criminal Code Traffic                        | 18%                                                                                                                                     | 18%  | 17%  | 24%  | 26%  | 13%  | 20%  | 16%  | 17%  | 11%  | 19%                |
| Federal Statute                              | 5%                                                                                                                                      | 10%  | 13%  | 7%   | 5%   | 7%   | 8%   | 12%  | 15%  | 16%  | 21%                |
| Total                                        | 100%                                                                                                                                    | 100% | 100% | 100% | 100% | 100% | 100% | 100% | 100% | 100% | 100%               |