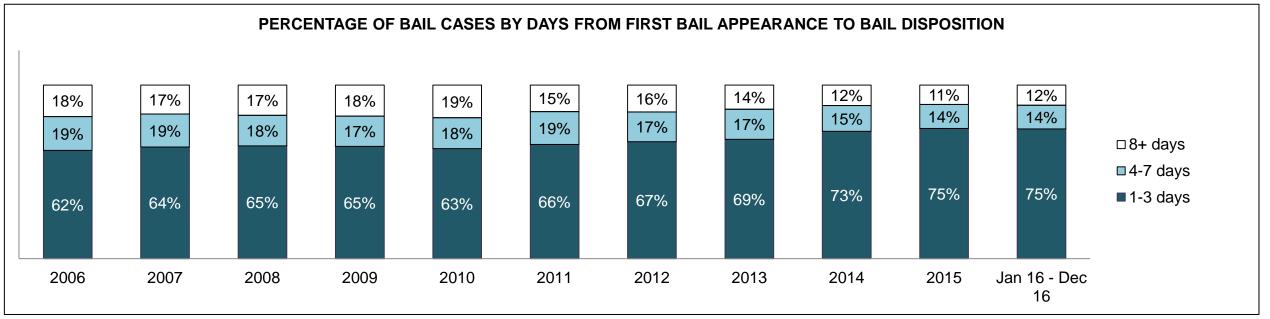

|              | Vov                                     | Matria                                 | Jan 16  | - Dec 16           | 2014 Baseline | Change from 2014 |
|--------------|-----------------------------------------|----------------------------------------|---------|--------------------|---------------|------------------|
|              | Key I                                   | Metric                                 | Percent | Cases <sup>1</sup> | Median*       | Baseline Median  |
|              | Disposed cases that be                  | gan in the Bail Phase                  | 45.3%   | 93,802             | 44.0%         | 1.3%             |
|              | Bail cases with a bail                  | Total                                  | 55.9%   | 52,456             | 56.6%         | -0.7%            |
|              | outcome (bail granted                   | Bail Disposition with 1 appearance     | 53.0%   | 27,793             | 51.4%         | 1.5%             |
| Dail.        | or bail denied)                         | Bail Disposition in 1-3 days           | 71.4%   | 37,465             | 72.5%         | -1.1%            |
| Bail         | Dallara and Marachall                   | Total                                  | 44.1%   | 41,346             | 43.4%         | 0.7%             |
|              | Bail cases with no bail                 | Case disposition in 1-3 appearances    | 31.0%   | 12,799             | 35.0%         | -4.1%            |
|              | disposition but with a case disposition | Case disposition in 0-3 months         | 74.5%   | 30,786             | 76.5%         | -2.0%            |
|              | case disposition                        | Case disposition rate before trial     | 92.3%   | 38,162             | 90.5%         | 1.8%             |
|              |                                         |                                        |         |                    |               |                  |
|              | Disposition rate (include               | es bail cases with case dispositions)  | 86.6%   | 179,464            | 84.3%         | 2.3%             |
| Before Trial | Disposed within 1-3 app                 | pearances (net of bench warrant cases) | 37.7%   | 55,463             | 42.7%         | -5.0%            |
|              | Disposed within 0-3 mo                  | nths (net of bench warrant cases)      | 57.4%   | 84,486             | 61.7%         | -4.3%            |
|              |                                         |                                        |         |                    |               |                  |
| Trial        | Collapse Rate at Trial <sup>2</sup>     |                                        | 66.3%   | 18,371             | 67.5%         | -1.2%            |

### ONTARIO COURT OF JUSTICE CRIMINAL MODERNIZATION COMMITTEE PROVINCIAL DASHBOARD CASES PENDING AS OF DECEMBER 31, 2016

|              | Variable                                | Matu: a                                | Jan 16  | - Dec 16           | 2014 Baseline | Change from 2014 |
|--------------|-----------------------------------------|----------------------------------------|---------|--------------------|---------------|------------------|
|              | ney l                                   | Metric                                 | Percent | Cases <sup>1</sup> | Median*       | Cluster Median   |
|              | Disposed cases that be                  | gan in the Bail Phase                  | 34.1%   | 11,963             | 32.5%         | 1.6%             |
|              | Bail cases with a bail                  | Total                                  | 57.2%   | 6,838              | 53.7%         | 3.5%             |
|              | outcome (bail granted                   | Bail Disposition with 1 appearance     | 51.4%   | 3,515              | 52.5%         | -1.1%            |
| Dell         | or bail denied)                         | Bail Disposition in 1-3 days           | 71.0%   | 4,853              | 72.9%         | -1.9%            |
| Bail         | Ballaca and Marchael                    | Total                                  | 42.8%   | 5,125              | 46.3%         | -3.5%            |
|              | Bail cases with no bail                 | Case disposition in 1-3 appearances    | 32.0%   | 1,640              | 38.7%         | -6.7%            |
|              | disposition but with a case disposition | Case disposition in 0-3 months         | 76.8%   | 3,934              | 79.1%         | -2.3%            |
|              | case disposition                        | Case disposition rate before trial     | 93.7%   | 4,804              | 92.8%         | 0.9%             |
|              |                                         |                                        |         |                    |               |                  |
|              | Disposition rate (include               | es bail cases with case dispositions)  | 88.4%   | 31,008             | 88.7%         | -0.3%            |
| Before Trial | Disposed within 1-3 app                 | pearances (net of bench warrant cases) | 40.9%   | 10,678             | 46.0%         | -5.1%            |
|              | Disposed within 0-3 mo                  | nths (net of bench warrant cases)      | 57.2%   | 14,935             | 60.7%         | -3.5%            |
|              |                                         |                                        |         |                    |               |                  |
| Trial        | Collapse Rate at Trial <sup>2</sup>     |                                        | 63.1%   | 2,570              | 62.3%         | 0.8%             |

# ONTARIO COURT OF JUSTICE CRIMINAL MODERNIZATION COMMITTEE CENTRAL EAST DASHBOARD CASES PENDING AS OF DECEMBER 31, 2016

CENTRAL EAST DASHBOARD

DECEMBER 31, 2016 Page 12 of 12

|          | V                                   | Matuia                                 | Jan 16  | - Dec 16           | 2044 Chroton Modion* | Change from 2014 |
|----------|-------------------------------------|----------------------------------------|---------|--------------------|----------------------|------------------|
|          | Key i                               | Metric                                 | Percent | Cases <sup>1</sup> | 2014 Cluster Median* | Cluster Median   |
|          | Disposed cases that be              | gan in the Bail Phase                  | 36.0%   | 2,761              | 48.0%                | -12.0%           |
|          | Bail cases with a bail              | Total                                  | 51.4%   | 1,419              | 56.0%                | -4.6%            |
|          | outcome (bail granted               | Bail Disposition with 1 appearance     | 45.8%   | 650                | 47.7%                | -1.9%            |
| Da!!     | or bail denied)                     | Bail Disposition in 1-3 days           | 67.6%   | 959                | 70.6%                | -3.0%            |
| Bail     | B 11 11 11 11                       | Total                                  | 48.6%   | 1,342              | 44.0%                | 4.6%             |
|          | Bail cases with no bail             | Case disposition in 1-3 appearances    | 25.3%   | 340                | 35.1%                | -9.8%            |
|          | disposition but with a              | Case disposition in 0-3 months         | 75.1%   | 1,008              | 77.2%                | -2.1%            |
|          | case disposition                    | Case disposition rate before trial     | 93.3%   | 1,252              | 90.7%                | 2.6%             |
|          |                                     |                                        |         |                    |                      |                  |
|          | Disposition rate (include           | es bail cases with case dispositions)  | 89.4%   | 6,857              | 83.6%                | 5.8%             |
| <u> </u> |                                     | pearances (net of bench warrant cases) | 36.8%   | 2,143              | 39.1%                | -2.4%            |
|          | Disposed within 0-3 mo              | nths (net of bench warrant cases)      | 57.3%   | 3,335              | 60.6%                | -3.4%            |
|          |                                     |                                        |         |                    |                      |                  |
| Trial    | Collapse Rate at Trial <sup>2</sup> |                                        | 62.1%   | 502                | 71.0%                | -8.9%            |

BARRIE DASHBOARD

DECEMBER 31, 2016 Page 10 of 10

|              | Mary I                                  | Matria                                | Jan 16  | - Dec 16           | 2044 Charter Medient | Change from 2014 |
|--------------|-----------------------------------------|---------------------------------------|---------|--------------------|----------------------|------------------|
|              | Key i                                   | Metric                                | Percent | Cases <sup>1</sup> | 2014 Cluster Median* | Cluster Median   |
|              | Disposed cases that be                  | gan in the Bail Phase                 | 23.3%   | 236                | 33.5%                | -10.2%           |
|              | Bail cases with a bail                  | Total                                 | 35.6%   | 84                 | 50.7%                | -15.1%           |
|              | outcome (bail granted                   | Bail Disposition with 1 appearance    | 65.5%   | 55                 | 52.9%                | 12.6%            |
| D-U          | or bail denied)                         | Bail Disposition in 1-3 days          | 89.3%   | 75                 | 73.8%                | 15.5%            |
| Bail         |                                         | Total                                 | 64.4%   | 152                | 49.3%                | 15.1%            |
|              | Bail cases with no bail                 | Case disposition in 1-3 appearances   | 53.3%   | 81                 | 33.4%                | 19.9%            |
|              | disposition but with a case disposition | Case disposition in 0-3 months        | 82.2%   | 125                | 77.3%                | 4.9%             |
|              | case disposition                        | Case disposition rate before trial    | 91.4%   | 139                | 91.8%                | -0.4%            |
|              |                                         |                                       |         |                    |                      |                  |
|              | Disposition rate (include               | es bail cases with case dispositions) | 90.3%   | 915                | 85.7%                | 4.7%             |
| Before Trial |                                         |                                       |         |                    | 47.2%                | 13.9%            |
|              | 71.1%                                   | 605                                   | 62.6%   | 8.5%               |                      |                  |
|              |                                         |                                       |         |                    |                      |                  |
| Trial        | Collapse Rate at Trial <sup>2</sup>     |                                       | 67.3%   | 66                 | 66.9%                | 0.4%             |

BRACEBRIDGE DASHBOARD

DECEMBER 31, 2016 Page 10 of 10

|              | Vari                                                    | Mateia                                 | Jan 16  | - Dec 16           | 2044 Charter Medien* | Change from 2014 |
|--------------|---------------------------------------------------------|----------------------------------------|---------|--------------------|----------------------|------------------|
|              | Key I                                                   | Metric                                 | Percent | Cases <sup>1</sup> | 2014 Cluster Median* | Cluster Median   |
|              | Disposed cases that be                                  | gan in the Bail Phase                  | 36.6%   | 393                | 33.5%                | 3.1%             |
|              | Bail cases with a bail                                  | Total                                  | 47.6%   | 187                | 50.7%                | -3.1%            |
|              | outcome (bail granted                                   | Bail Disposition with 1 appearance     | 51.3%   | 96                 | 52.9%                | -1.5%            |
| Dell         | or bail denied)                                         | Bail Disposition in 1-3 days           | 70.6%   | 132                | 73.8%                | -3.2%            |
| Bail         | D. 7                                                    | Total                                  | 52.4%   | 206                | 49.3%                | 3.1%             |
|              | Bail cases with no bail                                 | Case disposition in 1-3 appearances    | 32.5%   | 67                 | 33.4%                | -0.8%            |
|              | disposition but with a case disposition                 | Case disposition in 0-3 months         | 85.9%   | 177                | 77.3%                | 8.6%             |
|              | case disposition                                        | Case disposition rate before trial     | 93.7%   | 193                | 91.8%                | 1.8%             |
|              |                                                         |                                        |         |                    |                      |                  |
|              | Disposition rate (include                               | es bail cases with case dispositions)  | 90.7%   | 975                | 85.7%                | 5.0%             |
| Before Trial | Disposed within 1-3 app                                 | pearances (net of bench warrant cases) | 40.0%   | 357                | 47.2%                | -7.2%            |
|              | Disposed within 0-3 months (net of bench warrant cases) |                                        |         |                    | 62.6%                | -2.0%            |
|              |                                                         |                                        |         |                    |                      |                  |
| Trial        | rial Collapse Rate at Trial <sup>2</sup>                |                                        |         | 42                 | 66.9%                | -24.9%           |