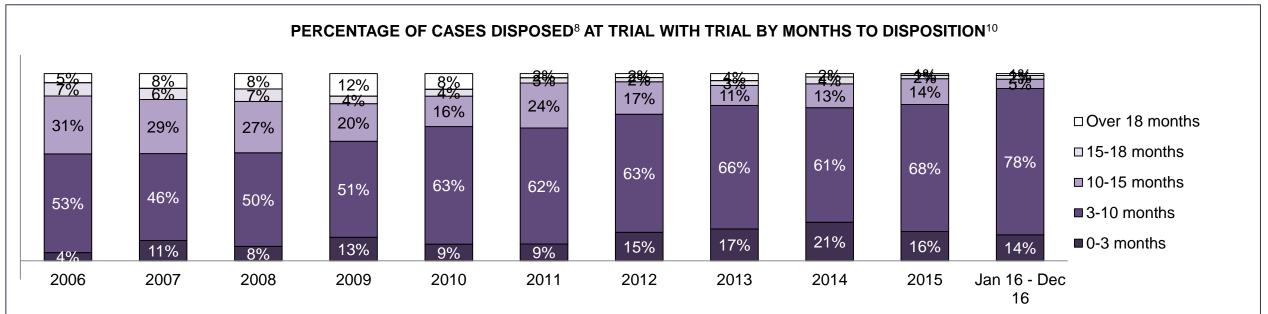

| Cases Disposed <sup>8</sup> by Phase and | Cases Disposed <sup>8</sup> by Phase and Percentage of In-Custody <sup>11</sup> , Out-of-Custody <sup>12</sup> Cases at Case Disposition |         |         |         |         |         |         |         |         |         |                    |  |  |  |  |
|------------------------------------------|------------------------------------------------------------------------------------------------------------------------------------------|---------|---------|---------|---------|---------|---------|---------|---------|---------|--------------------|--|--|--|--|
| Phases                                   | 2006                                                                                                                                     | 2007    | 2008    | 2009    | 2010    | 2011    | 2012    | 2013    | 2014    | 2015    | Jan 16 -<br>Dec 16 |  |  |  |  |
| At Trial With Trial                      | 16,210                                                                                                                                   | 15,719  | 14,924  | 14,281  | 13,333  | 12,913  | 12,507  | 11,635  | 10,711  | 9,759   | 9,325              |  |  |  |  |
| In-Custody                               | 13%                                                                                                                                      | 13%     | 13%     | 14%     | 16%     | 15%     | 17%     | 16%     | 15%     | 15%     | 14%                |  |  |  |  |
| Out-of-Custody                           | 87%                                                                                                                                      | 87%     | 87%     | 86%     | 84%     | 85%     | 83%     | 84%     | 85%     | 85%     | 86%                |  |  |  |  |
| At Trial Without Trial                   | 41,214                                                                                                                                   | 40,223  | 38,567  | 37,885  | 35,859  | 31,139  | 27,205  | 25,048  | 22,226  | 19,582  | 18,371             |  |  |  |  |
| In-Custody                               | 12%                                                                                                                                      | 13%     | 13%     | 13%     | 13%     | 14%     | 15%     | 15%     | 14%     | 14%     | 14%                |  |  |  |  |
| Out-of-Custody                           | 88%                                                                                                                                      | 87%     | 87%     | 87%     | 87%     | 86%     | 85%     | 85%     | 86%     | 86%     | 86%                |  |  |  |  |
| Before Trial                             | 205,218                                                                                                                                  | 214,124 | 216,849 | 217,749 | 225,025 | 212,794 | 207,335 | 194,998 | 177,161 | 175,908 | 179,464            |  |  |  |  |
| In-Custody                               | 25%                                                                                                                                      | 25%     | 26%     | 24%     | 22%     | 22%     | 23%     | 23%     | 22%     | 23%     | 23%                |  |  |  |  |
| Out-of-Custody                           | 75%                                                                                                                                      | 75%     | 74%     | 76%     | 78%     | 78%     | 77%     | 77%     | 78%     | 77%     | 77%                |  |  |  |  |