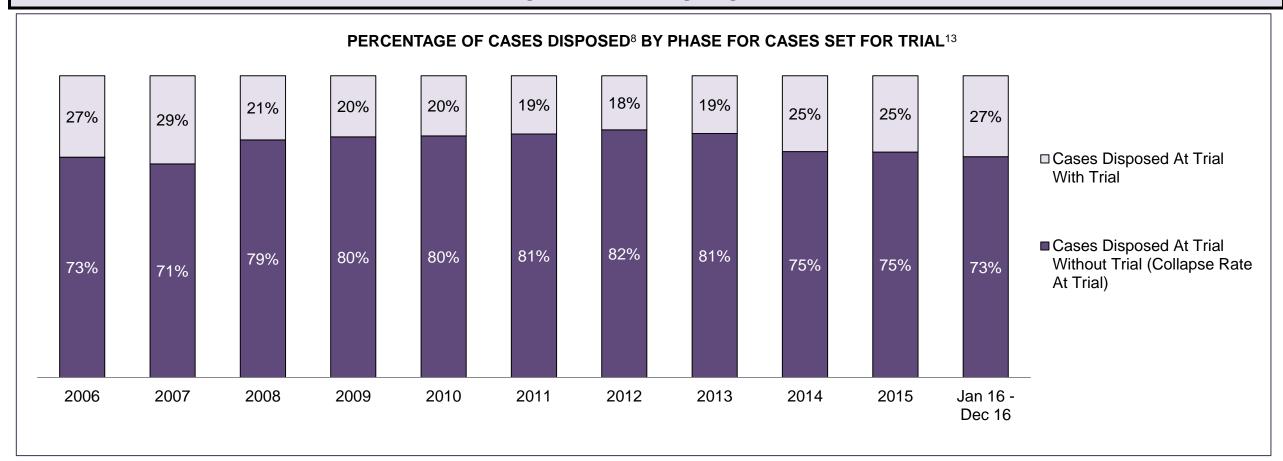

| Cases Disposed <sup>8</sup> by Phase and | Cases Disposed <sup>8</sup> by Phase and Percentage of In-Custody <sup>11</sup> , Out-of-Custody <sup>12</sup> Cases at Case Disposition |         |         |         |         |         |         |         |         |         |                    |  |  |  |  |
|------------------------------------------|------------------------------------------------------------------------------------------------------------------------------------------|---------|---------|---------|---------|---------|---------|---------|---------|---------|--------------------|--|--|--|--|
| Phases                                   | 2006                                                                                                                                     | 2007    | 2008    | 2009    | 2010    | 2011    | 2012    | 2013    | 2014    | 2015    | Jan 16 -<br>Dec 16 |  |  |  |  |
| At Trial With Trial                      | 16,210                                                                                                                                   | 15,719  | 14,924  | 14,281  | 13,333  | 12,913  | 12,507  | 11,635  | 10,711  | 9,759   | 9,325              |  |  |  |  |
| In-Custody                               | 13%                                                                                                                                      | 13%     | 13%     | 14%     | 16%     | 15%     | 17%     | 16%     | 15%     | 15%     | 14%                |  |  |  |  |
| Out-of-Custody                           | 87%                                                                                                                                      | 87%     | 87%     | 86%     | 84%     | 85%     | 83%     | 84%     | 85%     | 85%     | 86%                |  |  |  |  |
| At Trial Without Trial                   | 41,214                                                                                                                                   | 40,223  | 38,567  | 37,885  | 35,859  | 31,139  | 27,205  | 25,048  | 22,226  | 19,582  | 18,371             |  |  |  |  |
| In-Custody                               | 12%                                                                                                                                      | 13%     | 13%     | 13%     | 13%     | 14%     | 15%     | 15%     | 14%     | 14%     | 14%                |  |  |  |  |
| Out-of-Custody                           | 88%                                                                                                                                      | 87%     | 87%     | 87%     | 87%     | 86%     | 85%     | 85%     | 86%     | 86%     | 86%                |  |  |  |  |
| Before Trial                             | 205,218                                                                                                                                  | 214,124 | 216,849 | 217,749 | 225,025 | 212,794 | 207,335 | 194,998 | 177,161 | 175,908 | 179,464            |  |  |  |  |
| In-Custody                               | 25%                                                                                                                                      | 25%     | 26%     | 24%     | 22%     | 22%     | 23%     | 23%     | 22%     | 23%     | 23%                |  |  |  |  |
| Out-of-Custody                           | 75%                                                                                                                                      | 75%     | 74%     | 76%     | 78%     | 78%     | 77%     | 77%     | 78%     | 77%     | 77%                |  |  |  |  |

| Percentage of Cases Disposed <sup>8</sup> At | ercentage of Cases Disposed <sup>8</sup> At Trial Without Trial (Collapse Rate At Trial <sup>2</sup> ) by Offence Group At Disposition |      |      |      |      |      |      |      |      |      |                    |  |  |  |
|----------------------------------------------|----------------------------------------------------------------------------------------------------------------------------------------|------|------|------|------|------|------|------|------|------|--------------------|--|--|--|
| Offence Group at Disposition <sup>14</sup>   | 2006                                                                                                                                   | 2007 | 2008 | 2009 | 2010 | 2011 | 2012 | 2013 | 2014 | 2015 | Jan 16 -<br>Dec 16 |  |  |  |
| Crimes Against The Person                    | 39%                                                                                                                                    | 40%  | 41%  | 40%  | 40%  | 42%  | 43%  | 42%  | 42%  | 41%  | 43%                |  |  |  |
| Crimes Against Property                      | 14%                                                                                                                                    | 14%  | 13%  | 13%  | 13%  | 12%  | 11%  | 12%  | 11%  | 11%  | 10%                |  |  |  |
| Administration of Justice                    | 15%                                                                                                                                    | 14%  | 14%  | 14%  | 13%  | 13%  | 13%  | 13%  | 12%  | 13%  | 13%                |  |  |  |
| Other Criminal Code                          | 7%                                                                                                                                     | 6%   | 6%   | 6%   | 6%   | 6%   | 6%   | 6%   | 6%   | 6%   | 6%                 |  |  |  |
| Criminal Code Traffic                        | 15%                                                                                                                                    | 16%  | 16%  | 18%  | 18%  | 14%  | 15%  | 16%  | 16%  | 16%  | 16%                |  |  |  |
| Federal Statute                              | 10%                                                                                                                                    | 10%  | 9%   | 10%  | 10%  | 12%  | 12%  | 11%  | 12%  | 12%  | 12%                |  |  |  |
| Total                                        | 100%                                                                                                                                   | 100% | 100% | 100% | 100% | 100% | 100% | 100% | 100% | 100% | 100%               |  |  |  |