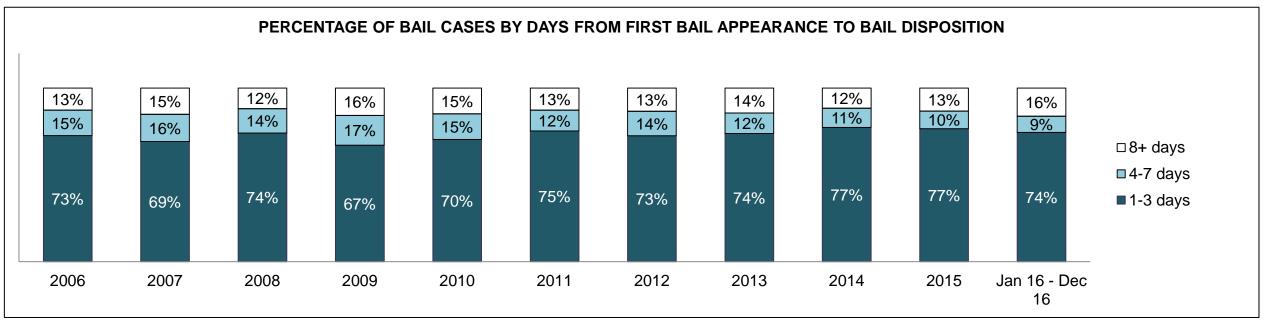

|              | Vov                                     | Matria                                 | Jan 16  | - Dec 16           | 2014 Baseline | Change from 2014 |
|--------------|-----------------------------------------|----------------------------------------|---------|--------------------|---------------|------------------|
|              | Key I                                   | Metric                                 | Percent | Cases <sup>1</sup> | Median*       | Baseline Median  |
|              | Disposed cases that be                  | gan in the Bail Phase                  | 45.3%   | 93,802             | 44.0%         | 1.3%             |
|              | Bail cases with a bail                  | Total                                  | 55.9%   | 52,456             | 56.6%         | -0.7%            |
|              | outcome (bail granted                   | Bail Disposition with 1 appearance     | 53.0%   | 27,793             | 51.4%         | 1.5%             |
| Dail.        | or bail denied)                         | Bail Disposition in 1-3 days           | 71.4%   | 37,465             | 72.5%         | -1.1%            |
| Bail         | Dallara and Marachall                   | Total                                  | 44.1%   | 41,346             | 43.4%         | 0.7%             |
|              | Bail cases with no bail                 | Case disposition in 1-3 appearances    | 31.0%   | 12,799             | 35.0%         | -4.1%            |
|              | disposition but with a case disposition | Case disposition in 0-3 months         | 74.5%   | 30,786             | 76.5%         | -2.0%            |
|              | case disposition                        | Case disposition rate before trial     | 92.3%   | 38,162             | 90.5%         | 1.8%             |
|              |                                         |                                        |         |                    |               |                  |
|              | Disposition rate (include               | es bail cases with case dispositions)  | 86.6%   | 179,464            | 84.3%         | 2.3%             |
| Before Trial | Disposed within 1-3 app                 | pearances (net of bench warrant cases) | 37.7%   | 55,463             | 42.7%         | -5.0%            |
|              | Disposed within 0-3 mo                  | nths (net of bench warrant cases)      | 57.4%   | 84,486             | 61.7%         | -4.3%            |
|              |                                         |                                        |         |                    |               |                  |
| Trial        | Collapse Rate at Trial <sup>2</sup>     |                                        | 66.3%   | 18,371             | 67.5%         | -1.2%            |