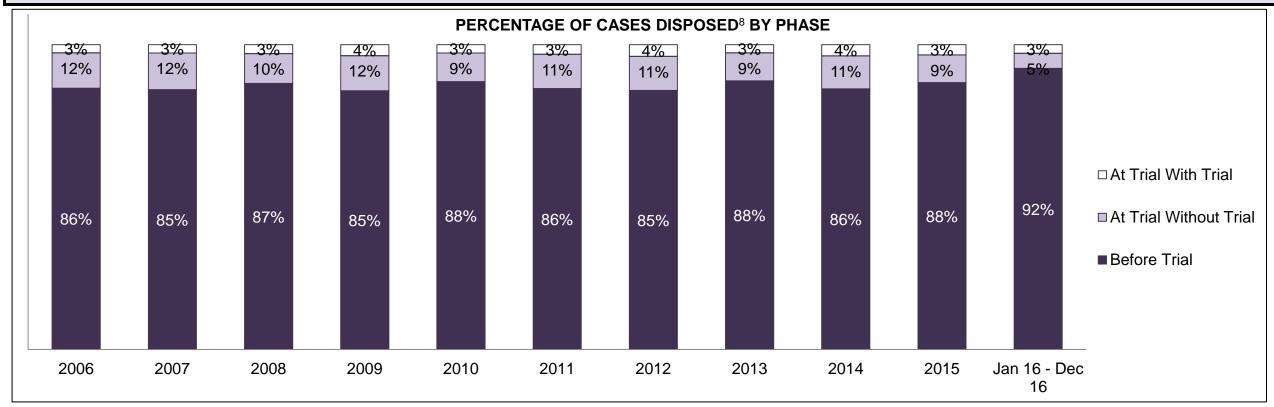

| Cases Disposed <sup>8</sup> by Phase and | Cases Disposed <sup>8</sup> by Phase and Percentage of In-Custody <sup>11</sup> , Out-of-Custody <sup>12</sup> Cases at Case Disposition |         |         |         |         |         |         |         |         |         |                    |  |  |  |  |
|------------------------------------------|------------------------------------------------------------------------------------------------------------------------------------------|---------|---------|---------|---------|---------|---------|---------|---------|---------|--------------------|--|--|--|--|
| Phases                                   | 2006                                                                                                                                     | 2007    | 2008    | 2009    | 2010    | 2011    | 2012    | 2013    | 2014    | 2015    | Jan 16 -<br>Dec 16 |  |  |  |  |
| At Trial With Trial                      | 16,210                                                                                                                                   | 15,719  | 14,924  | 14,281  | 13,333  | 12,913  | 12,507  | 11,635  | 10,711  | 9,759   | 9,325              |  |  |  |  |
| In-Custody                               | 13%                                                                                                                                      | 13%     | 13%     | 14%     | 16%     | 15%     | 17%     | 16%     | 15%     | 15%     | 14%                |  |  |  |  |
| Out-of-Custody                           | 87%                                                                                                                                      | 87%     | 87%     | 86%     | 84%     | 85%     | 83%     | 84%     | 85%     | 85%     | 86%                |  |  |  |  |
| At Trial Without Trial                   | 41,214                                                                                                                                   | 40,223  | 38,567  | 37,885  | 35,859  | 31,139  | 27,205  | 25,048  | 22,226  | 19,582  | 18,371             |  |  |  |  |
| In-Custody                               | 12%                                                                                                                                      | 13%     | 13%     | 13%     | 13%     | 14%     | 15%     | 15%     | 14%     | 14%     | 14%                |  |  |  |  |
| Out-of-Custody                           | 88%                                                                                                                                      | 87%     | 87%     | 87%     | 87%     | 86%     | 85%     | 85%     | 86%     | 86%     | 86%                |  |  |  |  |
| Before Trial                             | 205,218                                                                                                                                  | 214,124 | 216,849 | 217,749 | 225,025 | 212,794 | 207,335 | 194,998 | 177,161 | 175,908 | 179,464            |  |  |  |  |
| In-Custody                               | 25%                                                                                                                                      | 25%     | 26%     | 24%     | 22%     | 22%     | 23%     | 23%     | 22%     | 23%     | 23%                |  |  |  |  |
| Out-of-Custody                           | 75%                                                                                                                                      | 75%     | 74%     | 76%     | 78%     | 78%     | 77%     | 77%     | 78%     | 77%     | 77%                |  |  |  |  |