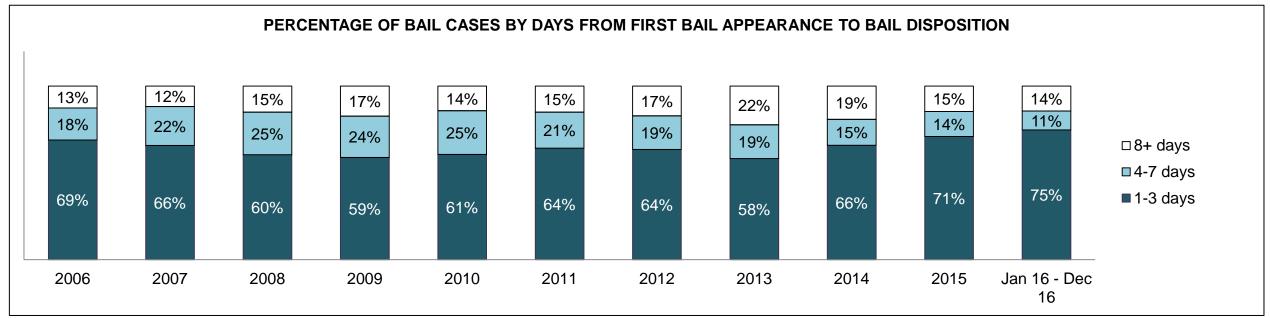

|              | Vov                                     | Matria                                 | Jan 16  | - Dec 16           | 2014 Baseline | Change from 2014 |
|--------------|-----------------------------------------|----------------------------------------|---------|--------------------|---------------|------------------|
|              | Key I                                   | Metric                                 | Percent | Cases <sup>1</sup> | Median*       | Baseline Median  |
|              | Disposed cases that be                  | gan in the Bail Phase                  | 45.3%   | 93,802             | 44.0%         | 1.3%             |
|              | Bail cases with a bail                  | Total                                  | 55.9%   | 52,456             | 56.6%         | -0.7%            |
|              | outcome (bail granted                   | Bail Disposition with 1 appearance     | 53.0%   | 27,793             | 51.4%         | 1.5%             |
| Dail.        | or bail denied)                         | Bail Disposition in 1-3 days           | 71.4%   | 37,465             | 72.5%         | -1.1%            |
| Bail         | Dallara and Marachall                   | Total                                  | 44.1%   | 41,346             | 43.4%         | 0.7%             |
|              | Bail cases with no bail                 | Case disposition in 1-3 appearances    | 31.0%   | 12,799             | 35.0%         | -4.1%            |
|              | disposition but with a case disposition | Case disposition in 0-3 months         | 74.5%   | 30,786             | 76.5%         | -2.0%            |
|              | case disposition                        | Case disposition rate before trial     | 92.3%   | 38,162             | 90.5%         | 1.8%             |
|              |                                         |                                        |         |                    |               |                  |
|              | Disposition rate (include               | es bail cases with case dispositions)  | 86.6%   | 179,464            | 84.3%         | 2.3%             |
| Before Trial | Disposed within 1-3 app                 | pearances (net of bench warrant cases) | 37.7%   | 55,463             | 42.7%         | -5.0%            |
|              | Disposed within 0-3 mo                  | nths (net of bench warrant cases)      | 57.4%   | 84,486             | 61.7%         | -4.3%            |
|              |                                         |                                        |         |                    |               |                  |
| Trial        | Collapse Rate at Trial <sup>2</sup>     |                                        | 66.3%   | 18,371             | 67.5%         | -1.2%            |

### ONTARIO COURT OF JUSTICE CRIMINAL MODERNIZATION COMMITTEE PROVINCIAL DASHBOARD CASES PENDING AS OF DECEMBER 31, 2016

|              | Variable                                | Matu: a                                | Jan 16  | - Dec 16           | 2014 Baseline | Change from 2014 |
|--------------|-----------------------------------------|----------------------------------------|---------|--------------------|---------------|------------------|
|              | ney l                                   | Metric                                 | Percent | Cases <sup>1</sup> | Median*       | Cluster Median   |
|              | Disposed cases that be                  | gan in the Bail Phase                  | 34.1%   | 11,963             | 32.5%         | 1.6%             |
|              | Bail cases with a bail                  | Total                                  | 57.2%   | 6,838              | 53.7%         | 3.5%             |
|              | outcome (bail granted                   | Bail Disposition with 1 appearance     | 51.4%   | 3,515              | 52.5%         | -1.1%            |
| Dell         | or bail denied)                         | Bail Disposition in 1-3 days           | 71.0%   | 4,853              | 72.9%         | -1.9%            |
| Bail         | Ballaca and Marchael                    | Total                                  | 42.8%   | 5,125              | 46.3%         | -3.5%            |
|              | Bail cases with no bail                 | Case disposition in 1-3 appearances    | 32.0%   | 1,640              | 38.7%         | -6.7%            |
|              | disposition but with a case disposition | Case disposition in 0-3 months         | 76.8%   | 3,934              | 79.1%         | -2.3%            |
|              | case disposition                        | Case disposition rate before trial     | 93.7%   | 4,804              | 92.8%         | 0.9%             |
|              |                                         |                                        |         |                    |               |                  |
|              | Disposition rate (include               | es bail cases with case dispositions)  | 88.4%   | 31,008             | 88.7%         | -0.3%            |
| Before Trial | Disposed within 1-3 app                 | pearances (net of bench warrant cases) | 40.9%   | 10,678             | 46.0%         | -5.1%            |
|              | Disposed within 0-3 mo                  | nths (net of bench warrant cases)      | 57.2%   | 14,935             | 60.7%         | -3.5%            |
|              |                                         |                                        |         |                    |               |                  |
| Trial        | Collapse Rate at Trial <sup>2</sup>     |                                        | 63.1%   | 2,570              | 62.3%         | 0.8%             |

# ONTARIO COURT OF JUSTICE CRIMINAL MODERNIZATION COMMITTEE CENTRAL EAST DASHBOARD CASES PENDING AS OF DECEMBER 31, 2016

CENTRAL EAST DASHBOARD

DECEMBER 31, 2016 Page 12 of 12

|          | V                                   | Matuia                                 | Jan 16  | - Dec 16           | 2044 Chroton Modion* | Change from 2014 |
|----------|-------------------------------------|----------------------------------------|---------|--------------------|----------------------|------------------|
|          | Key i                               | Metric                                 | Percent | Cases <sup>1</sup> | 2014 Cluster Median* | Cluster Median   |
|          | Disposed cases that be              | gan in the Bail Phase                  | 36.0%   | 2,761              | 48.0%                | -12.0%           |
|          | Bail cases with a bail              | Total                                  | 51.4%   | 1,419              | 56.0%                | -4.6%            |
|          | outcome (bail granted               | Bail Disposition with 1 appearance     | 45.8%   | 650                | 47.7%                | -1.9%            |
| Da!!     | or bail denied)                     | Bail Disposition in 1-3 days           | 67.6%   | 959                | 70.6%                | -3.0%            |
| Bail     | B 11 11 11 11                       | Total                                  | 48.6%   | 1,342              | 44.0%                | 4.6%             |
|          | Bail cases with no bail             | Case disposition in 1-3 appearances    | 25.3%   | 340                | 35.1%                | -9.8%            |
|          | disposition but with a              | Case disposition in 0-3 months         | 75.1%   | 1,008              | 77.2%                | -2.1%            |
|          | case disposition                    | Case disposition rate before trial     | 93.3%   | 1,252              | 90.7%                | 2.6%             |
|          |                                     |                                        |         |                    |                      |                  |
|          | Disposition rate (include           | es bail cases with case dispositions)  | 89.4%   | 6,857              | 83.6%                | 5.8%             |
| <u> </u> |                                     | pearances (net of bench warrant cases) | 36.8%   | 2,143              | 39.1%                | -2.4%            |
|          | Disposed within 0-3 mo              | nths (net of bench warrant cases)      | 57.3%   | 3,335              | 60.6%                | -3.4%            |
|          |                                     |                                        |         |                    |                      |                  |
| Trial    | Collapse Rate at Trial <sup>2</sup> |                                        | 62.1%   | 502                | 71.0%                | -8.9%            |

BARRIE DASHBOARD

DECEMBER 31, 2016 Page 10 of 10

|              | Mary I                                  | Matria                                | Jan 16  | - Dec 16           | 2044 Charter Medient | Change from 2014 |
|--------------|-----------------------------------------|---------------------------------------|---------|--------------------|----------------------|------------------|
|              | Key i                                   | Metric                                | Percent | Cases <sup>1</sup> | 2014 Cluster Median* | Cluster Median   |
|              | Disposed cases that be                  | gan in the Bail Phase                 | 23.3%   | 236                | 33.5%                | -10.2%           |
|              | Bail cases with a bail                  | Total                                 | 35.6%   | 84                 | 50.7%                | -15.1%           |
|              | outcome (bail granted                   | Bail Disposition with 1 appearance    | 65.5%   | 55                 | 52.9%                | 12.6%            |
| D-U          | or bail denied)                         | Bail Disposition in 1-3 days          | 89.3%   | 75                 | 73.8%                | 15.5%            |
| Bail         |                                         | Total                                 | 64.4%   | 152                | 49.3%                | 15.1%            |
|              | Bail cases with no bail                 | Case disposition in 1-3 appearances   | 53.3%   | 81                 | 33.4%                | 19.9%            |
|              | disposition but with a case disposition | Case disposition in 0-3 months        | 82.2%   | 125                | 77.3%                | 4.9%             |
|              | case disposition                        | Case disposition rate before trial    | 91.4%   | 139                | 91.8%                | -0.4%            |
|              |                                         |                                       |         |                    |                      |                  |
|              | Disposition rate (include               | es bail cases with case dispositions) | 90.3%   | 915                | 85.7%                | 4.7%             |
| Before Trial |                                         |                                       |         |                    | 47.2%                | 13.9%            |
|              | 71.1%                                   | 605                                   | 62.6%   | 8.5%               |                      |                  |
|              |                                         |                                       |         |                    |                      |                  |
| Trial        | Collapse Rate at Trial <sup>2</sup>     |                                       | 67.3%   | 66                 | 66.9%                | 0.4%             |

BRACEBRIDGE DASHBOARD

DECEMBER 31, 2016 Page 10 of 10

|              | Vari                                                    | Mateia                                 | Jan 16  | - Dec 16           | 2044 Charter Medien* | Change from 2014 |
|--------------|---------------------------------------------------------|----------------------------------------|---------|--------------------|----------------------|------------------|
|              | Key I                                                   | Metric                                 | Percent | Cases <sup>1</sup> | 2014 Cluster Median* | Cluster Median   |
|              | Disposed cases that be                                  | gan in the Bail Phase                  | 36.6%   | 393                | 33.5%                | 3.1%             |
|              | Bail cases with a bail                                  | Total                                  | 47.6%   | 187                | 50.7%                | -3.1%            |
|              | outcome (bail granted                                   | Bail Disposition with 1 appearance     | 51.3%   | 96                 | 52.9%                | -1.5%            |
| Dell         | or bail denied)                                         | Bail Disposition in 1-3 days           | 70.6%   | 132                | 73.8%                | -3.2%            |
| Bail         | D. 7                                                    | Total                                  | 52.4%   | 206                | 49.3%                | 3.1%             |
|              | Bail cases with no bail                                 | Case disposition in 1-3 appearances    | 32.5%   | 67                 | 33.4%                | -0.8%            |
|              | disposition but with a case disposition                 | Case disposition in 0-3 months         | 85.9%   | 177                | 77.3%                | 8.6%             |
|              | case disposition                                        | Case disposition rate before trial     | 93.7%   | 193                | 91.8%                | 1.8%             |
|              |                                                         |                                        |         |                    |                      |                  |
|              | Disposition rate (include                               | es bail cases with case dispositions)  | 90.7%   | 975                | 85.7%                | 5.0%             |
| Before Trial | Disposed within 1-3 app                                 | pearances (net of bench warrant cases) | 40.0%   | 357                | 47.2%                | -7.2%            |
|              | Disposed within 0-3 months (net of bench warrant cases) |                                        |         |                    | 62.6%                | -2.0%            |
|              |                                                         |                                        |         |                    |                      |                  |
| Trial        | rial Collapse Rate at Trial <sup>2</sup>                |                                        |         | 42                 | 66.9%                | -24.9%           |