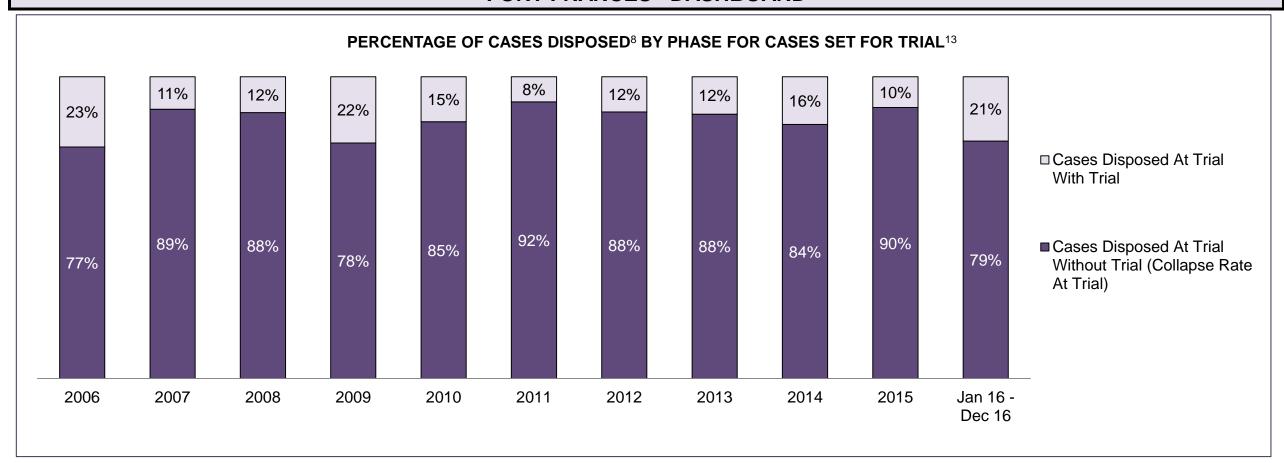

| Cases Disposed <sup>8</sup> by Phase and | Cases Disposed <sup>8</sup> by Phase and Percentage of In-Custody <sup>11</sup> , Out-of-Custody <sup>12</sup> Cases at Case Disposition |         |         |         |         |         |         |         |         |         |                    |  |  |  |  |
|------------------------------------------|------------------------------------------------------------------------------------------------------------------------------------------|---------|---------|---------|---------|---------|---------|---------|---------|---------|--------------------|--|--|--|--|
| Phases                                   | 2006                                                                                                                                     | 2007    | 2008    | 2009    | 2010    | 2011    | 2012    | 2013    | 2014    | 2015    | Jan 16 -<br>Dec 16 |  |  |  |  |
| At Trial With Trial                      | 16,210                                                                                                                                   | 15,719  | 14,924  | 14,281  | 13,333  | 12,913  | 12,507  | 11,635  | 10,711  | 9,759   | 9,325              |  |  |  |  |
| In-Custody                               | 13%                                                                                                                                      | 13%     | 13%     | 14%     | 16%     | 15%     | 17%     | 16%     | 15%     | 15%     | 14%                |  |  |  |  |
| Out-of-Custody                           | 87%                                                                                                                                      | 87%     | 87%     | 86%     | 84%     | 85%     | 83%     | 84%     | 85%     | 85%     | 86%                |  |  |  |  |
| At Trial Without Trial                   | 41,214                                                                                                                                   | 40,223  | 38,567  | 37,885  | 35,859  | 31,139  | 27,205  | 25,048  | 22,226  | 19,582  | 18,371             |  |  |  |  |
| In-Custody                               | 12%                                                                                                                                      | 13%     | 13%     | 13%     | 13%     | 14%     | 15%     | 15%     | 14%     | 14%     | 14%                |  |  |  |  |
| Out-of-Custody                           | 88%                                                                                                                                      | 87%     | 87%     | 87%     | 87%     | 86%     | 85%     | 85%     | 86%     | 86%     | 86%                |  |  |  |  |
| Before Trial                             | 205,218                                                                                                                                  | 214,124 | 216,849 | 217,749 | 225,025 | 212,794 | 207,335 | 194,998 | 177,161 | 175,908 | 179,464            |  |  |  |  |
| In-Custody                               | 25%                                                                                                                                      | 25%     | 26%     | 24%     | 22%     | 22%     | 23%     | 23%     | 22%     | 23%     | 23%                |  |  |  |  |
| Out-of-Custody                           | 75%                                                                                                                                      | 75%     | 74%     | 76%     | 78%     | 78%     | 77%     | 77%     | 78%     | 77%     | 77%                |  |  |  |  |