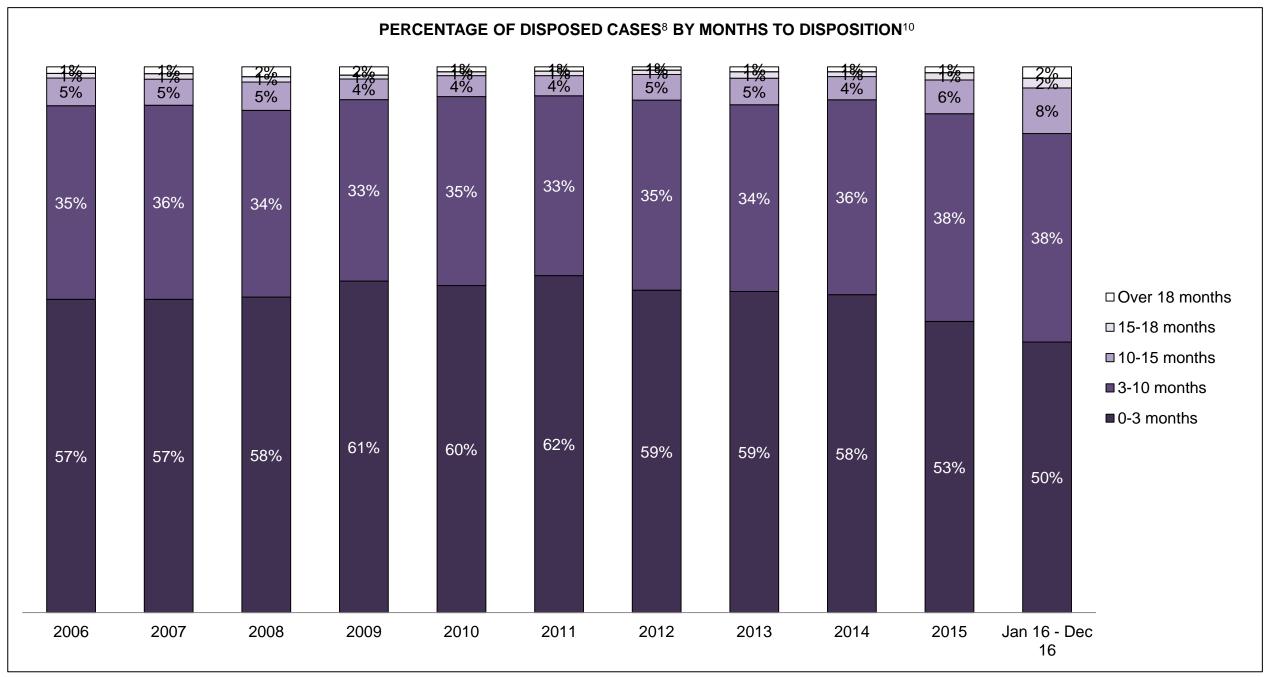

|                    | Cases Pending <sup>3</sup> as of December 31, 2016 | Percent | Cases <sup>1</sup> | Cases in the Pre-Trial<br>Phase <sup>4</sup> | Cases in the Trial Phase <sup>5</sup> (including preliminary hearing) |
|--------------------|----------------------------------------------------|---------|--------------------|----------------------------------------------|-----------------------------------------------------------------------|
|                    | 0-8 months                                         | 66.3%   | 65,711             | 63,613                                       | 2,098                                                                 |
| Age of All Pending | 8-10 months                                        | 8.2%    | 8,114              | 6,494                                        | 1,620                                                                 |
| Cases <sup>6</sup> | 10-15 months                                       | 14.2%   | 14,105             | 8,289                                        | 5,816                                                                 |
| Cases              | 15-18 months                                       | 4.8%    | 4,762              | 2,045                                        | 2,717                                                                 |
|                    | Over 18 months                                     | 6.5%    | 6,462              | 2,478                                        | 3,984                                                                 |
| Total              |                                                    | 100.0%  | 99,154             | 82,919                                       | 16,235                                                                |

|                                          | Cases Pending <sup>3</sup> as of December 31, 2016 | Percent | Cases <sup>1</sup> | Cases in the Pre-Trial<br>Phase <sup>4</sup> | Cases in the Trial Phase <sup>5</sup> (including preliminary hearing) |
|------------------------------------------|----------------------------------------------------|---------|--------------------|----------------------------------------------|-----------------------------------------------------------------------|
|                                          | 0-8 months                                         | 67.0%   | 10,334             | 10,066                                       | 268                                                                   |
| Age of All Pending                       | 8-10 months                                        | 7.3%    | 1,121              | 879                                          | 242                                                                   |
| Age of All Pending<br>Cases <sup>6</sup> | 10-15 months                                       | 14.0%   | 2,159              | 953                                          | 1,206                                                                 |
| Cases                                    | 15-18 months                                       | 5.3%    | 810                | 242                                          | 568                                                                   |
|                                          | Over 18 months                                     | 6.5%    | 998                | 246                                          | 752                                                                   |
| Total                                    |                                                    | 100.0%  | 15,422             | 12,386                                       | 3,036                                                                 |

|                                          | Cases Pending <sup>3</sup> as of December 31, 2016 | Percent | Cases <sup>1</sup> | Cases in the Pre-Trial<br>Phase <sup>4</sup> | Cases in the Trial Phase <sup>5</sup> (including preliminary hearing) |
|------------------------------------------|----------------------------------------------------|---------|--------------------|----------------------------------------------|-----------------------------------------------------------------------|
|                                          | 0-8 months                                         | 71.1%   | 2,125              | 2,067                                        | 58                                                                    |
| Age of All Pending                       | 8-10 months                                        | 7.6%    | 228                | 174                                          | 54                                                                    |
| Age of All Pending<br>Cases <sup>6</sup> | 10-15 months                                       | 12.3%   | 368                | 163                                          | 205                                                                   |
| Cases                                    | 15-18 months                                       | 3.7%    | 112                | 44                                           | 68                                                                    |
|                                          | Over 18 months                                     | 5.2%    | 155                | 35                                           | 120                                                                   |
| Total                                    |                                                    | 100.0%  | 2,988              | 2,483                                        | 505                                                                   |

|                                          | Cases Pending <sup>3</sup> as of December 31, 2016 | Percent | Cases <sup>1</sup> | Cases in the Pre-Trial<br>Phase <sup>4</sup> | Cases in the Trial Phase <sup>5</sup> (including preliminary hearing) |
|------------------------------------------|----------------------------------------------------|---------|--------------------|----------------------------------------------|-----------------------------------------------------------------------|
|                                          | 0-8 months                                         | 83.1%   | 285                | 271                                          | 14                                                                    |
| Age of All Pending                       | 8-10 months                                        | 7.9%    | 27                 | 13                                           | 14                                                                    |
| Age of All Pending<br>Cases <sup>6</sup> | 10-15 months                                       | 5.0%    | 17                 | 1                                            | 16                                                                    |
| Cases                                    | 15-18 months                                       | 2.3%    | 8                  | 2                                            | 6                                                                     |
|                                          | Over 18 months                                     | 1.7%    | 6                  | 0                                            | 6                                                                     |
| Total                                    |                                                    | 100.0%  | 343                | 287                                          | 56                                                                    |

|                                          | Cases Pending³ as of December 31, 2016 | Percent | Cases <sup>1</sup> | Cases in the Pre-Trial<br>Phase <sup>4</sup> | Cases in the Trial Phase <sup>5</sup> (including preliminary hearing) |
|------------------------------------------|----------------------------------------|---------|--------------------|----------------------------------------------|-----------------------------------------------------------------------|
|                                          | 0-8 months                             | 79.6%   | 261                | 253                                          | 8                                                                     |
| Age of All Pending                       | 8-10 months                            | 7.3%    | 24                 | 14                                           | 10                                                                    |
| Age of All Pending<br>Cases <sup>6</sup> | 10-15 months                           | 7.9%    | 26                 | 8                                            | 18                                                                    |
| Cases                                    | 15-18 months                           | 2.1%    | 7                  | 1                                            | 6                                                                     |
|                                          | Over 18 months                         | 3.0%    | 10                 | 3                                            | 7                                                                     |
| Total                                    |                                        | 100.0%  | 328                | 279                                          | 49                                                                    |