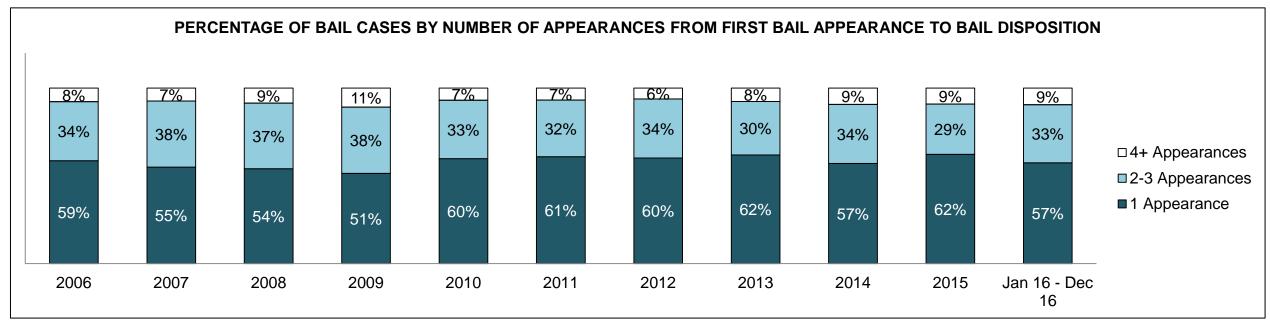

|              | Vov                                     | Matria                                 | Jan 16  | - Dec 16           | 2014 Baseline | Change from 2014 |
|--------------|-----------------------------------------|----------------------------------------|---------|--------------------|---------------|------------------|
|              | Key I                                   | Metric                                 | Percent | Cases <sup>1</sup> | Median*       | Baseline Median  |
|              | Disposed cases that be                  | gan in the Bail Phase                  | 45.3%   | 93,802             | 44.0%         | 1.3%             |
|              | Bail cases with a bail                  | Total                                  | 55.9%   | 52,456             | 56.6%         | -0.7%            |
|              | outcome (bail granted                   | Bail Disposition with 1 appearance     | 53.0%   | 27,793             | 51.4%         | 1.5%             |
| Dail.        | or bail denied)                         | Bail Disposition in 1-3 days           | 71.4%   | 37,465             | 72.5%         | -1.1%            |
| Bail         | Dallara and Marachall                   | Total                                  | 44.1%   | 41,346             | 43.4%         | 0.7%             |
|              | Bail cases with no bail                 | Case disposition in 1-3 appearances    | 31.0%   | 12,799             | 35.0%         | -4.1%            |
|              | disposition but with a case disposition | Case disposition in 0-3 months         | 74.5%   | 30,786             | 76.5%         | -2.0%            |
|              | case disposition                        | Case disposition rate before trial     | 92.3%   | 38,162             | 90.5%         | 1.8%             |
|              |                                         |                                        |         |                    |               |                  |
|              | Disposition rate (include               | es bail cases with case dispositions)  | 86.6%   | 179,464            | 84.3%         | 2.3%             |
| Before Trial | Disposed within 1-3 app                 | pearances (net of bench warrant cases) | 37.7%   | 55,463             | 42.7%         | -5.0%            |
|              | Disposed within 0-3 mo                  | nths (net of bench warrant cases)      | 57.4%   | 84,486             | 61.7%         | -4.3%            |
|              |                                         |                                        |         |                    |               |                  |
| Trial        | Collapse Rate at Trial <sup>2</sup>     |                                        | 66.3%   | 18,371             | 67.5%         | -1.2%            |

### ONTARIO COURT OF JUSTICE CRIMINAL MODERNIZATION COMMITTEE PROVINCIAL DASHBOARD CASES PENDING AS OF DECEMBER 31, 2016

|              | Variable                                | Matu: a                                | Jan 16  | - Dec 16           | 2014 Baseline | Change from 2014 |
|--------------|-----------------------------------------|----------------------------------------|---------|--------------------|---------------|------------------|
|              | ney l                                   | Metric                                 | Percent | Cases <sup>1</sup> | Median*       | Cluster Median   |
|              | Disposed cases that be                  | gan in the Bail Phase                  | 34.1%   | 11,963             | 32.5%         | 1.6%             |
|              | Bail cases with a bail                  | Total                                  | 57.2%   | 6,838              | 53.7%         | 3.5%             |
|              | outcome (bail granted                   | Bail Disposition with 1 appearance     | 51.4%   | 3,515              | 52.5%         | -1.1%            |
| Dell         | or bail denied)                         | Bail Disposition in 1-3 days           | 71.0%   | 4,853              | 72.9%         | -1.9%            |
| Bail         | Ballaca and Marchael                    | Total                                  | 42.8%   | 5,125              | 46.3%         | -3.5%            |
|              | Bail cases with no bail                 | Case disposition in 1-3 appearances    | 32.0%   | 1,640              | 38.7%         | -6.7%            |
|              | disposition but with a case disposition | Case disposition in 0-3 months         | 76.8%   | 3,934              | 79.1%         | -2.3%            |
|              | case disposition                        | Case disposition rate before trial     | 93.7%   | 4,804              | 92.8%         | 0.9%             |
|              |                                         |                                        |         |                    |               |                  |
|              | Disposition rate (include               | es bail cases with case dispositions)  | 88.4%   | 31,008             | 88.7%         | -0.3%            |
| Before Trial | Disposed within 1-3 app                 | pearances (net of bench warrant cases) | 40.9%   | 10,678             | 46.0%         | -5.1%            |
|              | Disposed within 0-3 mo                  | nths (net of bench warrant cases)      | 57.2%   | 14,935             | 60.7%         | -3.5%            |
|              |                                         |                                        |         |                    |               |                  |
| Trial        | Collapse Rate at Trial <sup>2</sup>     |                                        | 63.1%   | 2,570              | 62.3%         | 0.8%             |

# ONTARIO COURT OF JUSTICE CRIMINAL MODERNIZATION COMMITTEE CENTRAL EAST DASHBOARD CASES PENDING AS OF DECEMBER 31, 2016

CENTRAL EAST DASHBOARD

DECEMBER 31, 2016 Page 12 of 12

|          | V                                   | Matuia                                 | Jan 16  | - Dec 16           | 2044 Chroton Modion* | Change from 2014 |
|----------|-------------------------------------|----------------------------------------|---------|--------------------|----------------------|------------------|
|          | Key i                               | Metric                                 | Percent | Cases <sup>1</sup> | 2014 Cluster Median* | Cluster Median   |
|          | Disposed cases that be              | gan in the Bail Phase                  | 36.0%   | 2,761              | 48.0%                | -12.0%           |
|          | Bail cases with a bail              | Total                                  | 51.4%   | 1,419              | 56.0%                | -4.6%            |
|          | outcome (bail granted               | Bail Disposition with 1 appearance     | 45.8%   | 650                | 47.7%                | -1.9%            |
| Da!!     | or bail denied)                     | Bail Disposition in 1-3 days           | 67.6%   | 959                | 70.6%                | -3.0%            |
| Bail     | B 11 11 11 11                       | Total                                  | 48.6%   | 1,342              | 44.0%                | 4.6%             |
|          | Bail cases with no bail             | Case disposition in 1-3 appearances    | 25.3%   | 340                | 35.1%                | -9.8%            |
|          | disposition but with a              | Case disposition in 0-3 months         | 75.1%   | 1,008              | 77.2%                | -2.1%            |
|          | case disposition                    | Case disposition rate before trial     | 93.3%   | 1,252              | 90.7%                | 2.6%             |
|          |                                     |                                        |         |                    |                      |                  |
|          | Disposition rate (include           | es bail cases with case dispositions)  | 89.4%   | 6,857              | 83.6%                | 5.8%             |
| <u> </u> |                                     | pearances (net of bench warrant cases) | 36.8%   | 2,143              | 39.1%                | -2.4%            |
|          | Disposed within 0-3 mo              | nths (net of bench warrant cases)      | 57.3%   | 3,335              | 60.6%                | -3.4%            |
|          |                                     |                                        |         |                    |                      |                  |
| Trial    | Collapse Rate at Trial <sup>2</sup> |                                        | 62.1%   | 502                | 71.0%                | -8.9%            |

BARRIE DASHBOARD

DECEMBER 31, 2016 Page 10 of 10

|              | Mary I                                  | Matria                                | Jan 16  | - Dec 16           | 2044 Charter Medient | Change from 2014 |
|--------------|-----------------------------------------|---------------------------------------|---------|--------------------|----------------------|------------------|
|              | Key i                                   | Metric                                | Percent | Cases <sup>1</sup> | 2014 Cluster Median* | Cluster Median   |
|              | Disposed cases that be                  | gan in the Bail Phase                 | 23.3%   | 236                | 33.5%                | -10.2%           |
|              | Bail cases with a bail                  | Total                                 | 35.6%   | 84                 | 50.7%                | -15.1%           |
|              | outcome (bail granted                   | Bail Disposition with 1 appearance    | 65.5%   | 55                 | 52.9%                | 12.6%            |
| D-U          | or bail denied)                         | Bail Disposition in 1-3 days          | 89.3%   | 75                 | 73.8%                | 15.5%            |
| Bail         |                                         | Total                                 | 64.4%   | 152                | 49.3%                | 15.1%            |
|              | Bail cases with no bail                 | Case disposition in 1-3 appearances   | 53.3%   | 81                 | 33.4%                | 19.9%            |
|              | disposition but with a case disposition | Case disposition in 0-3 months        | 82.2%   | 125                | 77.3%                | 4.9%             |
|              | case disposition                        | Case disposition rate before trial    | 91.4%   | 139                | 91.8%                | -0.4%            |
|              |                                         |                                       |         |                    |                      |                  |
|              | Disposition rate (include               | es bail cases with case dispositions) | 90.3%   | 915                | 85.7%                | 4.7%             |
| Before Trial |                                         |                                       |         |                    | 47.2%                | 13.9%            |
|              | 71.1%                                   | 605                                   | 62.6%   | 8.5%               |                      |                  |
|              |                                         |                                       |         |                    |                      |                  |
| Trial        | Collapse Rate at Trial <sup>2</sup>     |                                       | 67.3%   | 66                 | 66.9%                | 0.4%             |

BRACEBRIDGE DASHBOARD

DECEMBER 31, 2016 Page 10 of 10

|              | Vari                                                    | Mateia                                 | Jan 16  | - Dec 16           | 2044 Charter Medien* | Change from 2014 |
|--------------|---------------------------------------------------------|----------------------------------------|---------|--------------------|----------------------|------------------|
|              | Key I                                                   | Metric                                 | Percent | Cases <sup>1</sup> | 2014 Cluster Median* | Cluster Median   |
|              | Disposed cases that be                                  | gan in the Bail Phase                  | 36.6%   | 393                | 33.5%                | 3.1%             |
|              | Bail cases with a bail                                  | Total                                  | 47.6%   | 187                | 50.7%                | -3.1%            |
|              | outcome (bail granted                                   | Bail Disposition with 1 appearance     | 51.3%   | 96                 | 52.9%                | -1.5%            |
| Dell         | or bail denied)                                         | Bail Disposition in 1-3 days           | 70.6%   | 132                | 73.8%                | -3.2%            |
| Bail         | D. 7                                                    | Total                                  | 52.4%   | 206                | 49.3%                | 3.1%             |
|              | Bail cases with no bail                                 | Case disposition in 1-3 appearances    | 32.5%   | 67                 | 33.4%                | -0.8%            |
|              | disposition but with a case disposition                 | Case disposition in 0-3 months         | 85.9%   | 177                | 77.3%                | 8.6%             |
|              | case disposition                                        | Case disposition rate before trial     | 93.7%   | 193                | 91.8%                | 1.8%             |
|              |                                                         |                                        |         |                    |                      |                  |
|              | Disposition rate (include                               | es bail cases with case dispositions)  | 90.7%   | 975                | 85.7%                | 5.0%             |
| Before Trial | Disposed within 1-3 app                                 | pearances (net of bench warrant cases) | 40.0%   | 357                | 47.2%                | -7.2%            |
|              | Disposed within 0-3 months (net of bench warrant cases) |                                        |         |                    | 62.6%                | -2.0%            |
|              |                                                         |                                        |         |                    |                      |                  |
| Trial        | rial Collapse Rate at Trial <sup>2</sup>                |                                        |         | 42                 | 66.9%                | -24.9%           |