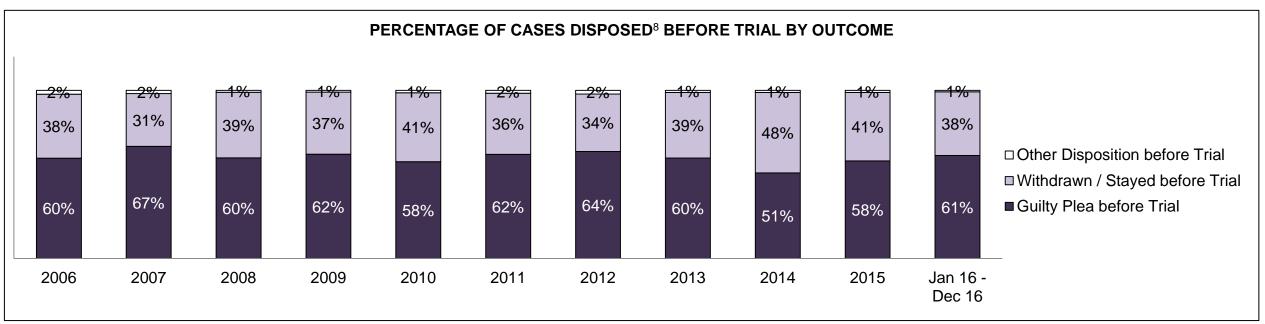

| 2,209 | 2,350 | 2,526 | 2,506 | 2,494 | 2,376 | 2,268 | 2,019 | 2,448 | 2,399              |  |  |  |
| In-Custody                                 | 22%                                                                                                                                      | 29%   | 25%   | 27%   | 28%   | 29%   | 30%   | 32%   | 29%   | 35%   | 36%                |  |  |  |
| Out-of-Custody                             | 78%                                                                                                                                      | 71%   | 75%   | 73%   | 72%   | 71%   | 70%   | 68%   | 71%   | 65%   | 64%                |  |  |  |

KENORA DASHBOARD

DECEMBER 31, 2016 Page 6 of 10





DECEMBER 31, 2016 Page 7 of 10



| Percentage of Cases Disposed <sup>8</sup> A | Percentage of Cases Disposed <sup>8</sup> At Trial Without Trial (Collapse Rate At Trial <sup>2</sup> ) by Offence Group At Disposition |      |      |      |      |      |      |      |      |      |                    |  |
|---------------------------------------------|-----------------------------------------------------------------------------------------------------------------------------------------|------|------|------|------|------|------|------|------|------|--------------------|--|
| Offence Group at Disposition <sup>14</sup>  | 2006                                                                                                                                    | 2007 | 2008 | 2009 | 2010 | 20