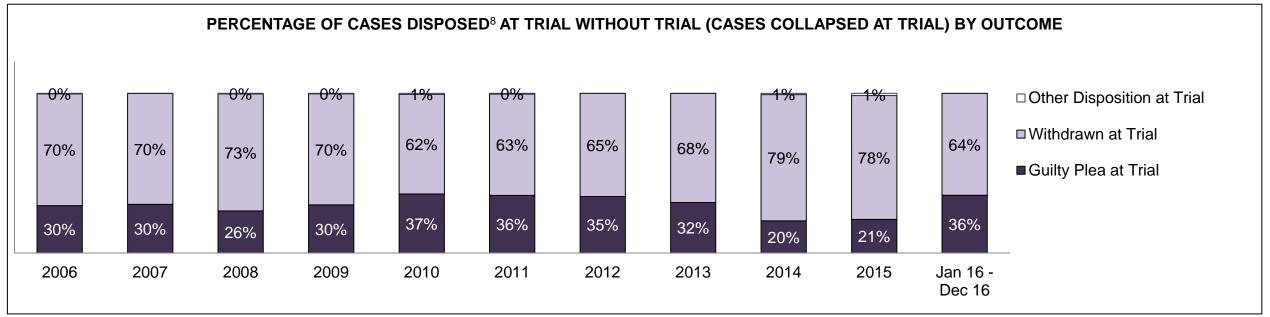

| Percentage of Cases Disposed <sup>8</sup> At | ercentage of Cases Disposed <sup>8</sup> At Trial Without Trial (Collapse Rate At Trial <sup>2</sup> ) by Offence Group At Disposition |      |      |      |      |      |      |      |      |      |                    |  |  |  |
|----------------------------------------------|----------------------------------------------------------------------------------------------------------------------------------------|------|------|------|------|------|------|------|------|------|--------------------|--|--|--|
| Offence Group at Disposition <sup>14</sup>   | 2006                                                                                                                                   | 2007 | 2008 | 2009 | 2010 | 2011 | 2012 | 2013 | 2014 | 2015 | Jan 16 -<br>Dec 16 |  |  |  |
| Crimes Against The Person                    | 39%                                                                                                                                    | 40%  | 41%  | 40%  | 40%  | 42%  | 43%  | 42%  | 42%  | 41%  | 43%                |  |  |  |
| Crimes Against Property                      | 14%                                                                                                                                    | 14%  | 13%  | 13%  | 13%  | 12%  | 11%  | 12%  | 11%  | 11%  | 10%                |  |  |  |
| Administration of Justice                    | 15%                                                                                                                                    | 14%  | 14%  | 14%  | 13%  | 13%  | 13%  | 13%  | 12%  | 13%  | 13%                |  |  |  |
| Other Criminal Code                          | 7%                                                                                                                                     | 6%   | 6%   | 6%   | 6%   | 6%   | 6%   | 6%   | 6%   | 6%   | 6%                 |  |  |  |
| Criminal Code Traffic                        | 15%                                                                                                                                    | 16%  | 16%  | 18%  | 18%  | 14%  | 15%  | 16%  | 16%  | 16%  | 16%                |  |  |  |
| Federal Statute                              | 10%                                                                                                                                    | 10%  | 9%   | 10%  | 10%  | 12%  | 12%  | 11%  | 12%  | 12%  | 12%                |  |  |  |
| Total                                        | 100%                                                                                                                                   | 100% | 100% | 100% | 100% | 100% | 100% | 100% | 100% | 100% | 100%               |  |  |  |