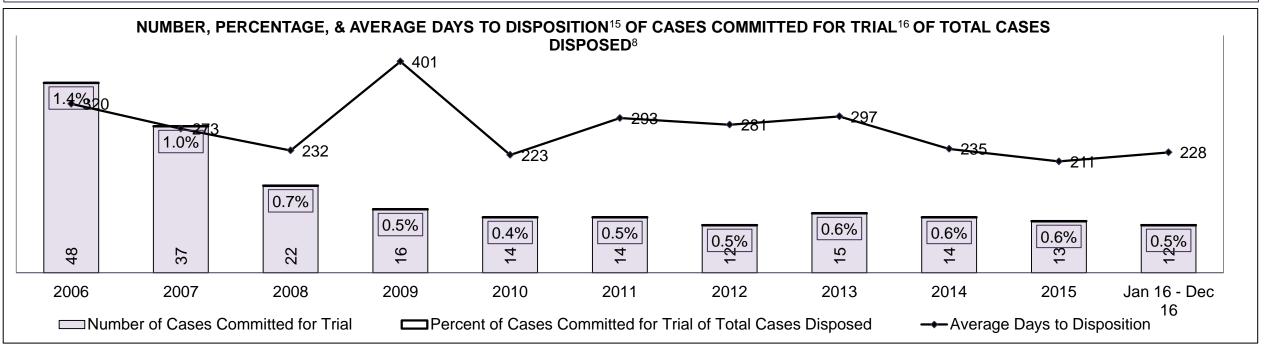

| Percentage of Cases Disposed <sup>8</sup> At | ercentage of Cases Disposed <sup>8</sup> At Trial Without Trial (Collapse Rate At Trial <sup>2</sup> ) by Offence Group At Disposition |      |      |      |      |      |      |      |      |      |                    |  |  |  |
|----------------------------------------------|----------------------------------------------------------------------------------------------------------------------------------------|------|------|------|------|------|------|------|------|------|--------------------|--|--|--|
| Offence Group at Disposition <sup>14</sup>   | 2006                                                                                                                                   | 2007 | 2008 | 2009 | 2010 | 2011 | 2012 | 2013 | 2014 | 2015 | Jan 16 -<br>Dec 16 |  |  |  |
| Crimes Against The Person                    | 39%                                                                                                                                    | 40%  | 41%  | 40%  | 40%  | 42%  | 43%  | 42%  | 42%  | 41%  | 43%                |  |  |  |
| Crimes Against Property                      | 14%                                                                                                                                    | 14%  | 13%  | 13%  | 13%  | 12%  | 11%  | 12%  | 11%  | 11%  | 10%                |  |  |  |
| Administration of Justice                    | 15%                                                                                                                                    | 14%  | 14%  | 14%  | 13%  | 13%  | 13%  | 13%  | 12%  | 13%  | 13%                |  |  |  |
| Other Criminal Code                          | 7%                                                                                                                                     | 6%   | 6%   | 6%   | 6%   | 6%   | 6%   | 6%   | 6%   | 6%   | 6%                 |  |  |  |
| Criminal Code Traffic                        | 15%                                                                                                                                    | 16%  | 16%  | 18%  | 18%  | 14%  | 15%  | 16%  | 16%  | 16%  | 16%                |  |  |  |
| Federal Statute                              | 10%                                                                                                                                    | 10%  | 9%   | 10%  | 10%  | 12%  | 12%  | 11%  | 12%  | 12%  | 12%                |  |  |  |
| Total                                        | 100%                                                                                                                                   | 100% | 100% | 100% | 100% | 100% | 100% | 100% | 100% | 100% | 100%               |  |  |  |

CENTRAL EAST DASHBOARD

DECEMBER 31, 2016 Page 6 of 12

CENTRAL EAST DASHBOARD

DECEMBER 31, 2016 Page 7 of 12

| Percentage of Cases Disposed <sup>8</sup> A | Percentage of Cases Disposed <sup>8</sup> At Trial Without Trial (Collapse Rate At Trial <sup>2</sup> ) by Offence Group At Disposition |      |      |      |      |      |      |      |      |      |                    |  |  |
|---------------------------------------------|-----------------------------------------------------------------------------------------------------------------------------------------|------|------|------|------|------|------|------|------|------|--------------------|--|--|
| Offence Group at Disposition <sup>14</sup>  | 2006                                                                                                                                    | 2007 | 2008 | 2009 | 2010 | 2011 | 2012 | 2013 | 2014 | 2015 | Jan 16 -<br>Dec 16 |  |  |
| Crimes Against The Person                   | 37%                                                                                                                                     | 35%  | 37%  | 34%  | 34%  | 38%  | 36%  | 36%  | 35%  | 33%  | 34%                |  |  |
| Crimes Against Property                     | 14%                                                                                                                                     | 13%  | 12%  | 11%  | 12%  | 12%  | 11%  | 12%  | 13%  | 11%  | 12%                |  |  |
| Administration of Justice                   | 12%                                                                                                                                     | 13%  | 12%  | 11%  | 11%  | 11%  | 10%  | 11%  | 10%  | 11%  | 11%                |  |  |
| Other Criminal Code                         | 6%                                                                                                                                      | 6%   | 6%   | 5%   | 5%   | 5%   | 6%   | 6%   | 5%   | 6%   | 5%                 |  |  |
| Criminal Code Traffic                       | 24%                                                                                                                                     | 25%  | 25%  | 28%  | 28%  | 24%  | 25%  | 25%  | 27%  | 26%  | 27%                |  |  |
| Federal Statute                             | 7%                                                                                                                                      | 8%   | 8%   | 10%  | 9%   | 10%  | 11%  | 10%  | 11%  | 12%  | 11%                |  |  |
| Total                                       | 100%                                                                                                                                    | 100% | 100% | 100% | 100% | 100% | 100% | 100% | 100% | 100% | 100%               |  |  |