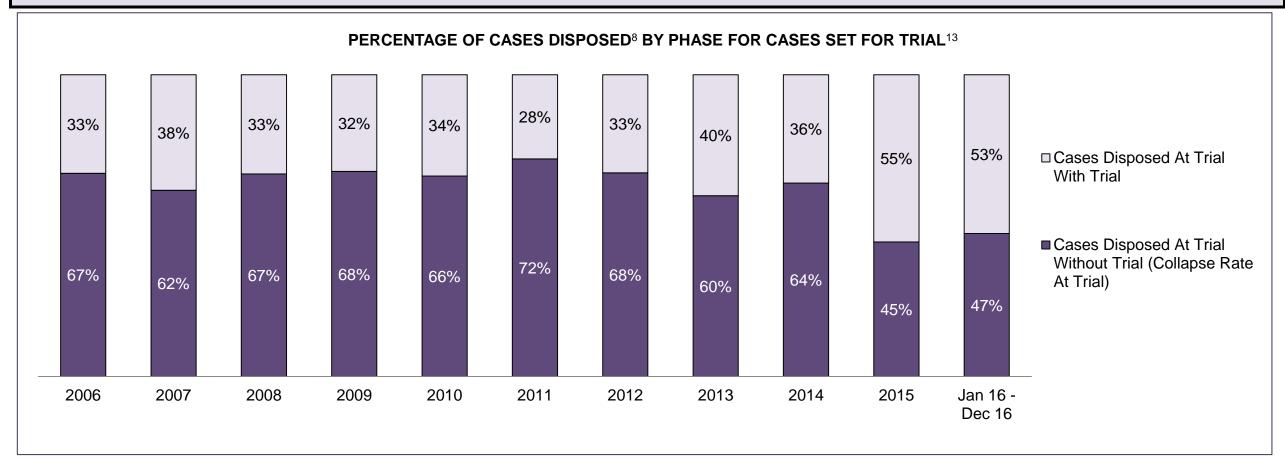

| Cases Disposed <sup>8</sup> by Phase and | Cases Disposed <sup>8</sup> by Phase and Percentage of In-Custody <sup>11</sup> , Out-of-Custody <sup>12</sup> Cases at Case Disposition |         |         |         |         |         |         |         |         |         |                    |  |  |  |  |
|------------------------------------------|------------------------------------------------------------------------------------------------------------------------------------------|---------|---------|---------|---------|---------|---------|---------|---------|---------|--------------------|--|--|--|--|
| Phases                                   | 2006                                                                                                                                     | 2007    | 2008    | 2009    | 2010    | 2011    | 2012    | 2013    | 2014    | 2015    | Jan 16 -<br>Dec 16 |  |  |  |  |
| At Trial With Trial                      | 16,210                                                                                                                                   | 15,719  | 14,924  | 14,281  | 13,333  | 12,913  | 12,507  | 11,635  | 10,711  | 9,759   | 9,325              |  |  |  |  |
| In-Custody                               | 13%                                                                                                                                      | 13%     | 13%     | 14%     | 16%     | 15%     | 17%     | 16%     | 15%     | 15%     | 14%                |  |  |  |  |
| Out-of-Custody                           | 87%                                                                                                                                      | 87%     | 87%     | 86%     | 84%     | 85%     | 83%     | 84%     | 85%     | 85%     | 86%                |  |  |  |  |
| At Trial Without Trial                   | 41,214                                                                                                                                   | 40,223  | 38,567  | 37,885  | 35,859  | 31,139  | 27,205  | 25,048  | 22,226  | 19,582  | 18,371             |  |  |  |  |
| In-Custody                               | 12%                                                                                                                                      | 13%     | 13%     | 13%     | 13%     | 14%     | 15%     | 15%     | 14%     | 14%     | 14%                |  |  |  |  |
| Out-of-Custody                           | 88%                                                                                                                                      | 87%     | 87%     | 87%     | 87%     | 86%     | 85%     | 85%     | 86%     | 86%     | 86%                |  |  |  |  |
| Before Trial                             | 205,218                                                                                                                                  | 214,124 | 216,849 | 217,749 | 225,025 | 212,794 | 207,335 | 194,998 | 177,161 | 175,908 | 179,464            |  |  |  |  |
| In-Custody                               | 25%                                                                                                                                      | 25%     | 26%     | 24%     | 22%     | 22%     | 23%     | 23%     | 22%     | 23%     | 23%                |  |  |  |  |
| Out-of-Custody                           | 75%                                                                                                                                      | 75%     | 74%     | 76%     | 78%     | 78%     | 77%     | 77%     | 78%     | 77%     | 77%                |  |  |  |  |