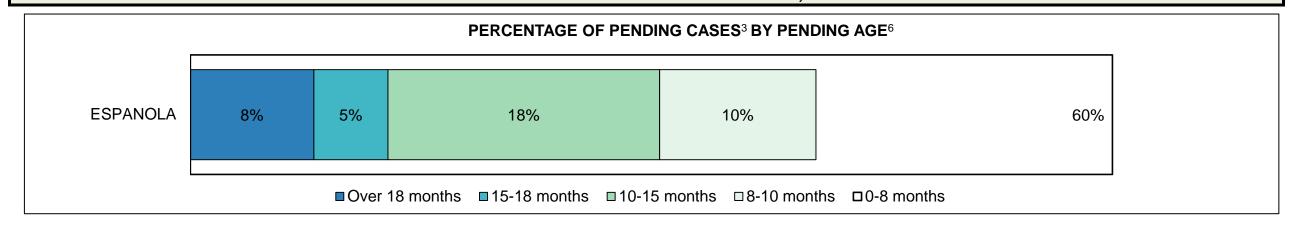

7%                 |  |
| Federal Statute                              | 10%                                                                                                                                     | 12%  | 16%  | 9%   | 14%  | 10%  | 28%  | 15%  | 21%  | 15%  | 11%                |  |
| Total                                        | 100%                                                                                                                                    | 100% | 100% | 100% | 100% | 100% | 100% | 100% | 100% | 100% | 100%               |  |

ESPANOLA DASHBOARD

DECEMBER 31, 2016 Page 8 of 10





ESPANOLA DASHBOARD

DECEMBER 31, 2016 Page 9 of 10

# ONTARIO COURT OF JUSTICE CRIMINAL MODERNIZATION COMMITTEE ESPANOLA DASHBOARD CASES PENDING AS OF DECEMBER 31, 2016



| Pending Cases <sup>3</sup> by Pending Age <sup>6</sup> and Percentage of Pending Cases In-Custody <sup>17</sup> and Out-of-Custody <sup>18</sup> |                |              |              |             |            |       |  |  |  |  |  |
|--------------------------------------------------------------------------------------------------------------------------------------------------|----------------|--------------|--------------|-------------|------------|-------|--|--|--|--|--|
| Court Location                                                                                                                                   | Over 18 months | 15-18 months | 10-15 months | 8-10 months | 0-8 months | Total |  |  |  |  |  |
| ESPANOLA