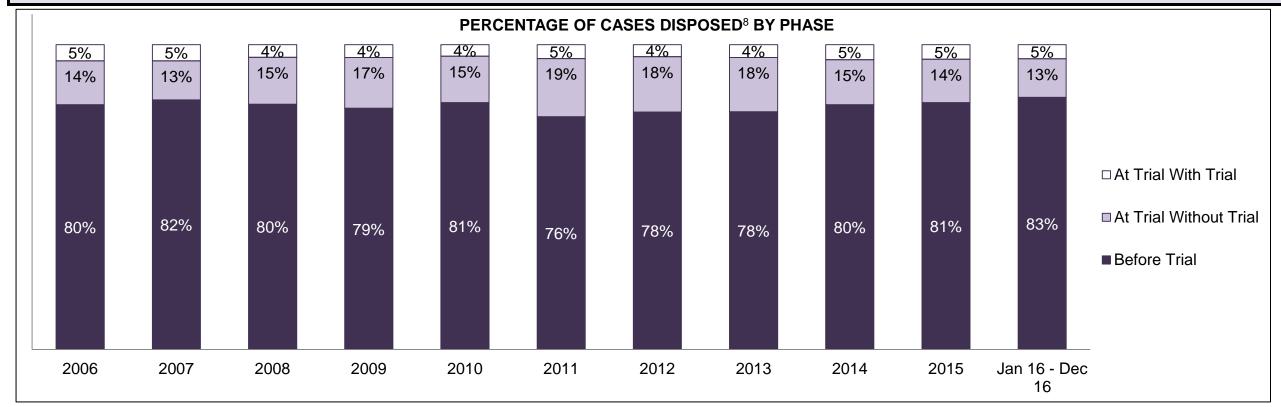

| Cases Disposed <sup>8</sup> by Phase and | Cases Disposed <sup>8</sup> by Phase and Percentage of In-Custody <sup>11</sup> , Out-of-Custody <sup>12</sup> Cases at Case Disposition |         |         |         |         |         |         |         |         |         |                    |  |  |  |  |
|------------------------------------------|------------------------------------------------------------------------------------------------------------------------------------------|---------|---------|---------|---------|---------|---------|---------|---------|---------|--------------------|--|--|--|--|
| Phases                                   | 2006                                                                                                                                     | 2007    | 2008    | 2009    | 2010    | 2011    | 2012    | 2013    | 2014    | 2015    | Jan 16 -<br>Dec 16 |  |  |  |  |
| At Trial With Trial                      | 16,210                                                                                                                                   | 15,719  | 14,924  | 14,281  | 13,333  | 12,913  | 12,507  | 11,635  | 10,711  | 9,759   | 9,325              |  |  |  |  |
| In-Custody                               | 13%                                                                                                                                      | 13%     | 13%     | 14%     | 16%     | 15%     | 17%     | 16%     | 15%     | 15%     | 14%                |  |  |  |  |
| Out-of-Custody                           | 87%                                                                                                                                      | 87%     | 87%     | 86%     | 84%     | 85%     | 83%     | 84%     | 85%     | 85%     | 86%                |  |  |  |  |
| At Trial Without Trial                   | 41,214                                                                                                                                   | 40,223  | 38,567  | 37,885  | 35,859  | 31,139  | 27,205  | 25,048  | 22,226  | 19,582  | 18,371             |  |  |  |  |
| In-Custody                               | 12%                                                                                                                                      | 13%     | 13%     | 13%     | 13%     | 14%     | 15%     | 15%     | 14%     | 14%     | 14%                |  |  |  |  |
| Out-of-Custody                           | 88%                                                                                                                                      | 87%     | 87%     | 87%     | 87%     | 86%     | 85%     | 85%     | 86%     | 86%     | 86%                |  |  |  |  |
| Before Trial                             | 205,218                                                                                                                                  | 214,124 | 216,849 | 217,749 | 225,025 | 212,794 | 207,335 | 194,998 | 177,161 | 175,908 | 179,464            |  |  |  |  |
| In-Custody                               | 25%                                                                                                                                      | 25%     | 26%     | 24%     | 22%     | 22%     | 23%     | 23%     | 22%     | 23%     | 23%                |  |  |  |  |
| Out-of-Custody                           | 75%                                                                                                                                      | 75%     | 74%     | 76%     | 78%     | 78%     | 77%     | 77%     | 78%     | 77%     | 77%                |  |  |  |  |