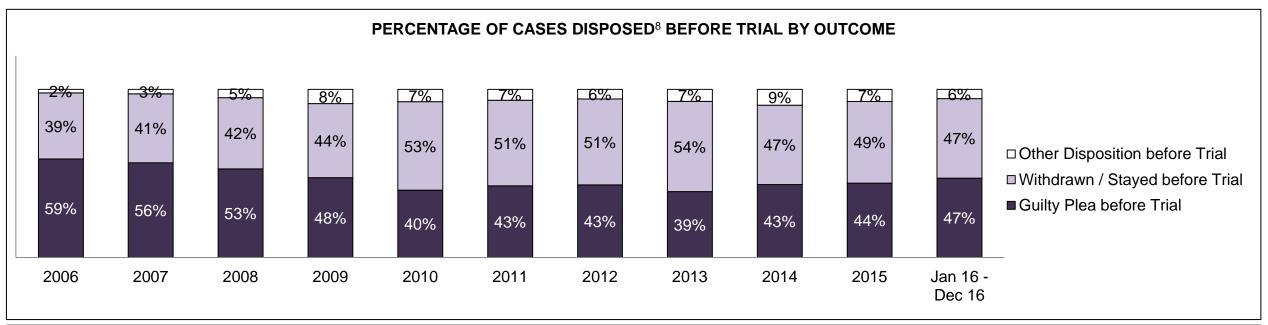

| 1,235 | 1,298 | 1,326 | 1,424 | 1,389 | 1,092 | 982   | 861   | 847   | 655   | 626                |
| In-Custody             | 16%   | 17%   | 18%   | 15%   | 14%   | 17%   | 20%   | 16%   | 15%   | 14%   | 16%                |
| Out-of-Custody         | 84%   | 83%   | 82%   | 85%   | 86%   | 83%   | 80%   | 84%   | 85%   | 86%   | 84%                |
| Before Trial           | 5,698 | 6,008 | 6,654 | 7,120 | 6,871 | 6,468 | 6,861 | 6,135 | 4,972 | 5,009 | 5,778              |
| In-Custody             | 39%   | 42%   | 41%   | 37%   | 31%   | 33%   | 33%   | 31%   | 33%   | 34%   | 35%                |
| Out-of-Custody         | 61%   | 58%   | 59%   | 63%   | 69%   | 67%   | 67%   | 69%   | 67%   | 66%   | 65%                |

COLLEGE PARK DASHBOARD

DECEMBER 31, 2016 Page 6 of 10





COLLEGE PARK DASHBOARD

DECEMBER 31, 2016 Page 7 of 10



| Percentage of Cases Disposed <sup>8</sup> At | Percentage of Cases Disposed <sup>8</sup> At Trial Without Trial (Collapse Rate At Trial <sup>2</sup> ) by Offence Group At Disposition |      |      |      |      |      |      |      |      |      |                    |  |
|----------------------------------------------|-----------------------------------------------------------------------------------------------------------------------------------------|------|------|------|------|------|------|------|------|------|--------------------|--|
| Offence Group at Disposition <sup>14</sup>   | 2006                                                                                                                                    | 200