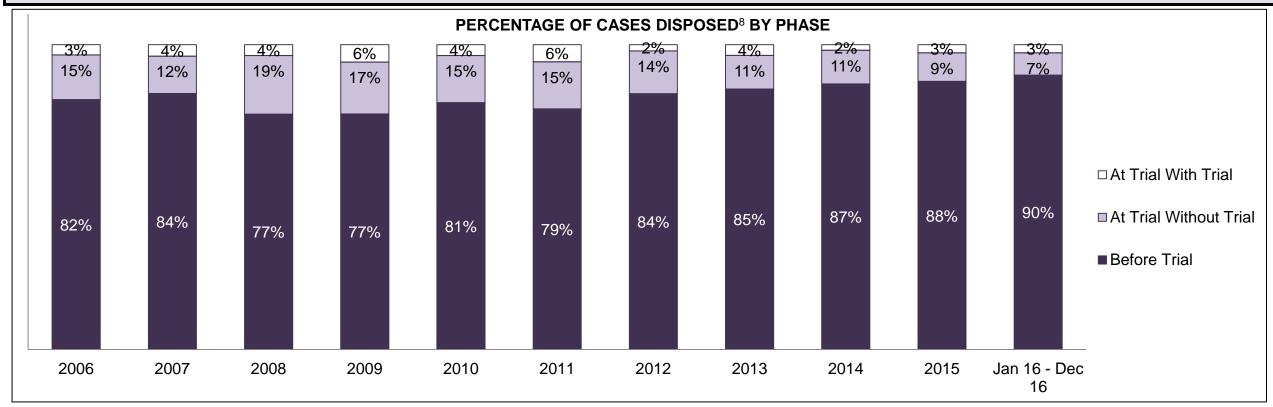

| Cases Disposed <sup>8</sup> by Phase and | Cases Disposed <sup>8</sup> by Phase and Percentage of In-Custody <sup>11</sup> , Out-of-Custody <sup>12</sup> Cases at Case Disposition |         |         |         |         |         |         |         |         |         |                    |  |  |  |  |
|------------------------------------------|------------------------------------------------------------------------------------------------------------------------------------------|---------|---------|---------|---------|---------|---------|---------|---------|---------|--------------------|--|--|--|--|
| Phases                                   | 2006                                                                                                                                     | 2007    | 2008    | 2009    | 2010    | 2011    | 2012    | 2013    | 2014    | 2015    | Jan 16 -<br>Dec 16 |  |  |  |  |
| At Trial With Trial                      | 16,210                                                                                                                                   | 15,719  | 14,924  | 14,281  | 13,333  | 12,913  | 12,507  | 11,635  | 10,711  | 9,759   | 9,325              |  |  |  |  |
| In-Custody                               | 13%                                                                                                                                      | 13%     | 13%     | 14%     | 16%     | 15%     | 17%     | 16%     | 15%     | 15%     | 14%                |  |  |  |  |
| Out-of-Custody                           | 87%                                                                                                                                      | 87%     | 87%     | 86%     | 84%     | 85%     | 83%     | 84%     | 85%     | 85%     | 86%                |  |  |  |  |
| At Trial Without Trial                   | 41,214                                                                                                                                   | 40,223  | 38,567  | 37,885  | 35,859  | 31,139  | 27,205  | 25,048  | 22,226  | 19,582  | 18,371             |  |  |  |  |
| In-Custody                               | 12%                                                                                                                                      | 13%     | 13%     | 13%     | 13%     | 14%     | 15%     | 15%     | 14%     | 14%     | 14%                |  |  |  |  |
| Out-of-Custody                           | 88%                                                                                                                                      | 87%     | 87%     | 87%     | 87%     | 86%     | 85%     | 85%     | 86%     | 86%     | 86%                |  |  |  |  |
| Before Trial                             | 205,218                                                                                                                                  | 214,124 | 216,849 | 217,749 | 225,025 | 212,794 | 207,335 | 194,998 | 177,161 | 175,908 | 179,464            |  |  |  |  |
| In-Custody                               | 25%                                                                                                                                      | 25%     | 26%     | 24%     | 22%     | 22%     | 23%     | 23%     | 22%     | 23%     | 23%                |  |  |  |  |
| Out-of-Custody                           | 75%                                                                                                                                      | 75%     | 74%     | 76%     | 78%     | 78%     | 77%     | 77%     | 78%     | 77%     | 77%                |  |  |  |  |