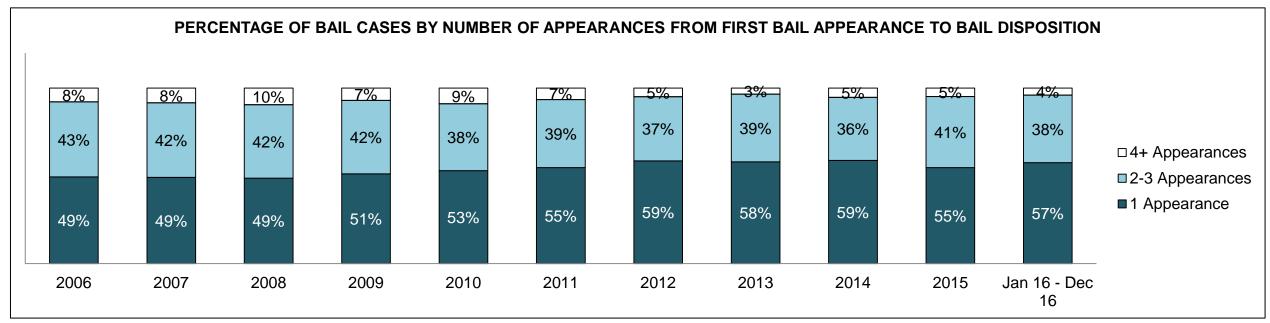

| 425  | 416  | 500  | 551  | 397  | 316  | 330  | 331  | 316  | 334  | 366                |  |  |
| Administration of Justice                   | 372  | 401  | 418  | 409  | 419  | 264  | 254  | 265  | 246  | 303  | 396                |  |  |
| Other Criminal Code                         | 89   | 87   | 125  | 154  | 133  | 83   | 81   | 65   | 76   | 89   | 111                |  |  |
| Criminal Code Traffic                       | 173  | 190  | 249  | 212  | 162  | 134  | 131  | 111  | 120  | 123  | 119                |  |  |
| Federal Statute                             | 174  | 213  | 208  | 215  | 186  | 177  | 182  | 167  | 139  | 143  | 167                |  |  |

BRANTFORD DASHBOARD

DECEMBER 31, 2016 Page 2 of 10





BRANTFORD DASHBOARD

DECEMBER 31, 2016 Page 3 of 10





BRANTFORD DASHBOARD

DECEMBER 31, 2016 Page 4 of 10



DECEMBER 31, 2016 Page 5 of 10



| Cases Disposed <sup>8</sup> by Phase and Percentage of In-Custody <sup>11</sup> , Out-of-Custody <sup>12</sup> Cases at Case Disposition |       |       |       |       |       |       |       |       |       |       |                    |  |  |
|------------------------------------------------------------------------------------------------------------------------------------------|-------|-------|-------|-------|-------|-------|-------|-------|-------|-------|--------------------|--|--|
| Phases                                                                                                                                   | 2006  | 2007  | 2008  | 2009  | 2010  | 2011  | 2012  | 2013  | 2014  |