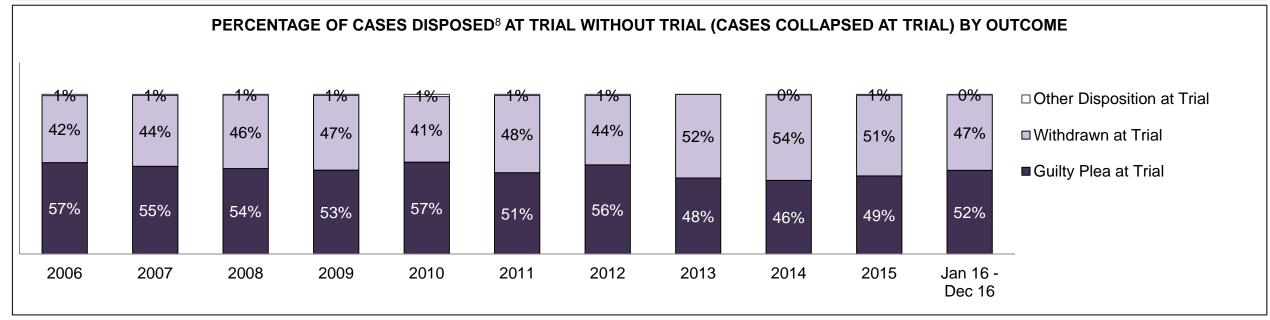

| Percentage of Cases Disposed <sup>8</sup> At | ercentage of Cases Disposed <sup>8</sup> At Trial Without Trial (Collapse Rate At Trial <sup>2</sup> ) by Offence Group At Disposition |      |      |      |      |      |      |      |      |      |                    |  |  |  |
|----------------------------------------------|----------------------------------------------------------------------------------------------------------------------------------------|------|------|------|------|------|------|------|------|------|--------------------|--|--|--|
| Offence Group at Disposition <sup>14</sup>   | 2006                                                                                                                                   | 2007 | 2008 | 2009 | 2010 | 2011 | 2012 | 2013 | 2014 | 2015 | Jan 16 -<br>Dec 16 |  |  |  |
| Crimes Against The Person                    | 39%                                                                                                                                    | 40%  | 41%  | 40%  | 40%  | 42%  | 43%  | 42%  | 42%  | 41%  | 43%                |  |  |  |
| Crimes Against Property                      | 14%                                                                                                                                    | 14%  | 13%  | 13%  | 13%  | 12%  | 11%  | 12%  | 11%  | 11%  | 10%                |  |  |  |
| Administration of Justice                    | 15%                                                                                                                                    | 14%  | 14%  | 14%  | 13%  | 13%  | 13%  | 13%  | 12%  | 13%  | 13%                |  |  |  |
| Other Criminal Code                          | 7%                                                                                                                                     | 6%   | 6%   | 6%   | 6%   | 6%   | 6%   | 6%   | 6%   | 6%   | 6%                 |  |  |  |
| Criminal Code Traffic                        | 15%                                                                                                                                    | 16%  | 16%  | 18%  | 18%  | 14%  | 15%  | 16%  | 16%  | 16%  | 16%                |  |  |  |
| Federal Statute                              | 10%                                                                                                                                    | 10%  | 9%   | 10%  | 10%  | 12%  | 12%  | 11%  | 12%  | 12%  | 12%                |  |  |  |
| Total                                        | 100%                                                                                                                                   | 100% | 100% | 100% | 100% | 100% | 100% | 100% | 100% | 100% | 100%               |  |  |  |

CENTRAL EAST DASHBOARD

DECEMBER 31, 2016 Page 6 of 12

CENTRAL EAST DASHBOARD

DECEMBER 31, 2016 Page 7 of 12

| Percentage of Cases Disposed <sup>8</sup> A | Percentage of Cases Disposed <sup>8</sup> At Trial Without Trial (Collapse Rate At Trial <sup>2</sup> ) by Offence Group At Disposition |      |      |      |      |      |      |      |      |      |                    |  |  |
|---------------------------------------------|-----------------------------------------------------------------------------------------------------------------------------------------|------|------|------|------|------|------|------|------|------|--------------------|--|--|
| Offence Group at Disposition <sup>14</sup>  | 2006                                                                                                                                    | 2007 | 2008 | 2009 | 2010 | 2011 | 2012 | 2013 | 2014 | 2015 | Jan 16 -<br>Dec 16 |  |  |
| Crimes Against The Person                   | 37%                                                                                                                                     | 35%  | 37%  | 34%  | 34%  | 38%  | 36%  | 36%  | 35%  | 33%  | 34%                |  |  |
| Crimes Against Property                     | 14%                                                                                                                                     | 13%  | 12%  | 11%  | 12%  | 12%  | 11%  | 12%  | 13%  | 11%  | 12%                |  |  |
| Administration of Justice                   | 12%                                                                                                                                     | 13%  | 12%  | 11%  | 11%  | 11%  | 10%  | 11%  | 10%  | 11%  | 11%                |  |  |
| Other Criminal Code                         | 6%                                                                                                                                      | 6%   | 6%   | 5%   | 5%   | 5%   | 6%   | 6%   | 5%   | 6%   | 5%                 |  |  |
| Criminal Code Traffic                       | 24%                                                                                                                                     | 25%  | 25%  | 28%  | 28%  | 24%  | 25%  | 25%  | 27%  | 26%  | 27%                |  |  |
| Federal Statute                             | 7%                                                                                                                                      | 8%   | 8%   | 10%  | 9%   | 10%  | 11%  | 10%  | 11%  | 12%  | 11%                |  |  |
| Total                                       | 100%                                                                                                                                    | 100% | 100% | 100% | 100% | 100% | 100% | 100% | 100% | 100% | 100%               |  |  |

BARRIE DASHBOARD

DECEMBER 31, 2016 Page 6 of 10

BARRIE DASHBOARD

DECEMBER 31, 2016 Page 7 of 10

| Percentage of Cases Disposed <sup>8</sup> A | Percentage of Cases Disposed <sup>8</sup> At Trial Without Trial (Collapse Rate At Trial <sup>2</sup> ) by Offence Group At Disposition |      |      |      |      |      |      |      |      |      |                    |  |  |
|---------------------------------------------|-----------------------------------------------------------------------------------------------------------------------------------------|------|------|------|------|------|------|------|------|------|--------------------|--|--|
| Offence Group at Disposition <sup>14</sup>  | 2006                                                                                                                                    | 2007 | 2008 | 2009 | 2010 | 2011 | 2012 | 2013 | 2014 | 2015 | Jan 16 -<br>Dec 16 |  |  |
| Crimes Against The Person                   | 33%                                                                                                                                     | 33%  | 36%  | 34%  | 33%  | 36%  | 35%  | 34%  | 33%  | 32%  | 35%                |  |  |
| Crimes Against Property                     | 16%                                                                                                                                     | 15%  | 12%  | 13%  | 11%  | 15%  | 14%  | 12%  | 13%  | 12%  | 11%                |  |  |
| Administration of Justice                   | 13%                                                                                                                                     | 14%  | 14%  | 13%  | 13%  | 10%  | 11%  | 12%  | 9%   | 12%  | 13%                |  |  |
| Other Criminal Code                         | 6%                                                                                                                                      | 5%   | 5%   | 4%   | 4%   | 5%   | 6%   | 6%   | 5%   | 6%   | 6%                 |  |  |
| Criminal Code Traffic                       | 23%                                                                                                                                     | 25%  | 25%  | 25%  | 29%  | 24%  | 24%  | 25%  | 28%  | 24%  | 25%                |  |  |
| Federal Statute                             | 8%                                                                                                                                      | 8%   | 9%   | 10%  | 10%  | 9%   | 11%  | 10%  | 12%  | 14%  | 11%                |  |  |
| Total                                       | 100%                                                                                                                                    | 100% | 100% | 100% | 100% | 100% | 100% | 100% | 100% | 100% | 100%               |  |  |

BRACEBRIDGE DASHBOARD

DECEMBER 31, 2016 Page 6 of 10

DECEMBER 31, 2016 Page 7 of 10

| Percentage of Cases Disposed <sup>8</sup> At | Percentage of Cases Disposed <sup>8</sup> At Trial Without Trial (Collapse Rate At Trial <sup>2</sup> ) by Offence Group At Disposition |      |      |      |      |      |      |      |      |      |                    |
|----------------------------------------------|-----------------------------------------------------------------------------------------------------------------------------------------|------|------|------|------|------|------|------|------|------|--------------------|
| Offence Group at Disposition <sup>14</sup>   | 2006                                                                                                                                    | 2007 | 2008 | 2009 | 2010 | 2011 | 2012 | 2013 | 2014 | 2015 | Jan 16 -<br>Dec 16 |
| Crimes Against The Person                    | 34%                                                                                                                                     | 33%  | 39%  | 25%  | 30%  | 28%  | 32%  | 35%  | 38%  | 38%  | 37%                |
| Crimes Against Property                      | 11%                                                                                                                                     | 15%  | 13%  | 8%   | 12%  | 8%   | 11%  | 11%  | 9%   | 18%  | 21%                |
| Administration of Justice                    | 17%                                                                                                                                     | 11%  | 10%  | 15%  | 12%  | 12%  | 11%  | 15%  | 10%  | 12%  | 8%                 |
| Other Criminal Code                          | 9%                                                                                                                                      | 8%   | 7%   | 6%   | 4%   | 5%   | 5%   | 8%   | 3%   | 6%   | 5%                 |
| Criminal Code Traffic                        | 24%                                                                                                                                     | 25%  | 24%  | 36%  | 37%  | 31%  | 34%  | 23%  | 28%  | 25%  | 21%                |
| Federal Statute                              | 5%                                                                                                                                      | 8%   | 7%   | 9%   | 4%   | 16%  | 7%   | 8%   | 11%  | 1%   | 7%                 |
| Total                                        | 100%                                                                                                                                    | 100% | 100% | 100% | 100% | 100% | 100% | 100% | 100% | 100% | 100%               |

COBOURG DASHBOARD

DECEMBER 31, 2016 Page 6 of 10

COBOURG DASHBOARD

DECEMBER 31, 2016 Page 7 of 10

| Percentage of Cases Disposed <sup>8</sup> At | Percentage of Cases Disposed <sup>8</sup> At Trial Without Trial (Collapse Rate At Trial <sup>2</sup> ) by Offence Group At Disposition |      |      |      |      |      |      |      |      |      |                    |
|----------------------------------------------|-----------------------------------------------------------------------------------------------------------------------------------------|------|------|------|------|------|------|------|------|------|--------------------|
| Offence Group at Disposition <sup>14</sup>   | 2006                                                                                                                                    | 2007 | 2008 | 2009 | 2010 | 2011 | 2012 | 2013 | 2014 | 2015 | Jan 16 -<br>Dec 16 |
| Crimes Against The Person                    | 46%                                                                                                                                     | 36%  | 42%  | 41%  | 40%  | 49%  | 39%  | 39%  | 47%  | 45%  | 29%                |
| Crimes Against Property                      | 11%                                                                                                                                     | 14%  | 13%  | 13%  | 13%  | 11%  | 8%   | 12%  | 8%   | 4%   | 15%                |
| Administration of Justice                    | 13%                                                                                                                                     | 17%  | 13%  | 12%  | 14%  | 16%  | 11%  | 14%  | 10%  | 14%  | 9%                 |
| Other Criminal Code                          | 6%                                                                                                                                      | 5%   | 3%   | 3%   | 3%   | 5%   | 14%  | 7%   | 3%   | 10%  | 7%                 |
| Criminal Code Traffic                        | 18%                                                                                                                                     | 18%  | 17%  | 24%  | 26%  | 13%  | 20%  | 16%  | 17%  | 11%  | 19%                |
| Federal Statute                              | 5%                                                                                                                                      | 10%  | 13%  | 7%   | 5%   | 7%   | 8%   | 12%  | 15%  | 16%  | 21%                |
| Total                                        | 100%                                                                                                                                    | 100% | 100% | 100% | 100% | 100% | 100% | 100% | 100% | 100% | 100%               |