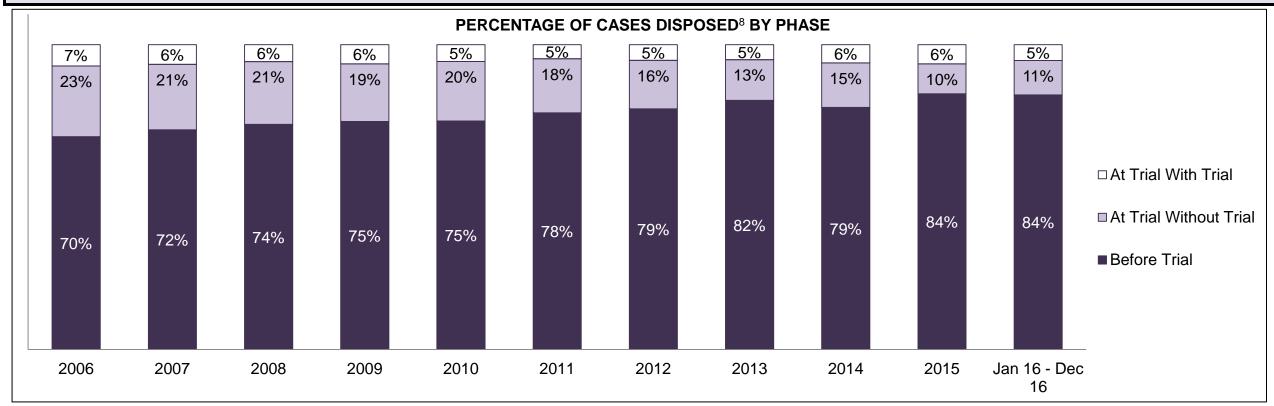

| Cases Disposed <sup>8</sup> by Phase and | Cases Disposed <sup>8</sup> by Phase and Percentage of In-Custody <sup>11</sup> , Out-of-Custody <sup>12</sup> Cases at Case Disposition |         |         |         |         |         |         |         |         |         |                    |  |  |  |  |
|------------------------------------------|------------------------------------------------------------------------------------------------------------------------------------------|---------|---------|---------|---------|---------|---------|---------|---------|---------|--------------------|--|--|--|--|
| Phases                                   | 2006                                                                                                                                     | 2007    | 2008    | 2009    | 2010    | 2011    | 2012    | 2013    | 2014    | 2015    | Jan 16 -<br>Dec 16 |  |  |  |  |
| At Trial With Trial                      | 16,210                                                                                                                                   | 15,719  | 14,924  | 14,281  | 13,333  | 12,913  | 12,507  | 11,635  | 10,711  | 9,759   | 9,325              |  |  |  |  |
| In-Custody                               | 13%                                                                                                                                      | 13%     | 13%     | 14%     | 16%     | 15%     | 17%     | 16%     | 15%     | 15%     | 14%                |  |  |  |  |
| Out-of-Custody                           | 87%                                                                                                                                      | 87%     | 87%     | 86%     | 84%     | 85%     | 83%     | 84%     | 85%     | 85%     | 86%                |  |  |  |  |
| At Trial Without Trial                   | 41,214                                                                                                                                   | 40,223  | 38,567  | 37,885  | 35,859  | 31,139  | 27,205  | 25,048  | 22,226  | 19,582  | 18,371             |  |  |  |  |
| In-Custody                               | 12%                                                                                                                                      | 13%     | 13%     | 13%     | 13%     | 14%     | 15%     | 15%     | 14%     | 14%     | 14%                |  |  |  |  |
| Out-of-Custody                           | 88%                                                                                                                                      | 87%     | 87%     | 87%     | 87%     | 86%     | 85%     | 85%     | 86%     | 86%     | 86%                |  |  |  |  |
| Before Trial                             | 205,218                                                                                                                                  | 214,124 | 216,849 | 217,749 | 225,025 | 212,794 | 207,335 | 194,998 | 177,161 | 175,908 | 179,464            |  |  |  |  |
| In-Custody                               | 25%                                                                                                                                      | 25%     | 26%     | 24%     | 22%     | 22%     | 23%     | 23%     | 22%     | 23%     | 23%                |  |  |  |  |
| Out-of-Custody                           | 75%                                                                                                                                      | 75%     | 74%     | 76%     | 78%     | 78%     | 77%     | 77%     | 78%     | 77%     | 77%                |  |  |  |  |

| Cases Disposed <sup>8</sup> by Phase an | Cases Disposed <sup>8</sup> by Phase and Percentage of In-Custody <sup>11</sup> , Out-of-Custody <sup>12</sup> Cases at Case Disposition |        |        |        |        |        |        |        |        |        |                    |  |  |  |  |
|-----------------------------------------|------------------------------------------------------------------------------------------------------------------------------------------|--------|--------|--------|--------|--------|--------|--------|--------|--------|--------------------|--|--|--|--|
| Phases                                  | 2006                                                                                                                                     | 2007   | 2008   | 2009   | 2010   | 2011   | 2012   | 2013   | 2014   | 2015   | Jan 16 -<br>Dec 16 |  |  |  |  |
| At Trial With Trial                     | 2,403                                                                                                                                    | 2,067  | 1,954  | 2,118  | 1,764  | 1,664  | 1,672  | 1,502  | 1,471  | 1,476  | 1,505              |  |  |  |  |
| In-Custody                              | 10%                                                                                                                                      | 11%    | 10%    | 12%    | 13%    | 12%    | 13%    | 14%    | 11%    | 12%    | 10%                |  |  |  |  |
| Out-of-Custody                          | 90%                                                                                                                                      | 89%    | 90%    | 88%    | 87%    | 88%    | 87%    | 86%    | 89%    | 88%    | 90%                |  |  |  |  |
| At Trial Without Trial                  | 5,019                                                                                                                                    | 4,758  | 4,711  | 4,989  | 4,573  | 3,479  | 3,138  | 2,578  | 2,435  | 2,493  | 2,570              |  |  |  |  |
| In-Custody                              | 10%                                                                                                                                      | 11%    | 11%    | 11%    | 11%    | 13%    | 14%    | 14%    | 13%    | 13%    | 10%                |  |  |  |  |
| Out-of-Custody                          | 90%                                                                                                                                      | 89%    | 89%    | 89%    | 89%    | 87%    | 86%    | 86%    | 87%    | 87%    | 90%                |  |  |  |  |
| Before Trial                            | 34,449                                                                                                                                   | 38,108 | 39,423 | 41,005 | 43,219 | 39,035 | 36,793 | 32,985 | 30,592 | 30,396 | 31,008             |  |  |  |  |
| In-Custody                              | 21%                                                                                                                                      | 21%    | 21%    | 18%    | 18%    | 17%    | 17%    | 18%    | 17%    | 17%    | 17%                |  |  |  |  |
| Out-of-Custody                          | 79%                                                                                                                                      | 79%    | 79%    | 82%    | 82%    | 83%    | 83%    | 82%    | 83%    | 83%    | 83%                |  |  |  |  |

| Cases Disposed <sup>8</sup> by Phase and I | Cases Disposed <sup>8</sup> by Phase and Percentage of In-Custody <sup>11</sup> , Out-of-Custody <sup>12</sup> Cases at Case Disposition |       |       |       |       |       |       |       |       |       |                    |  |
|--------------------------------------------|------------------------------------------------------------------------------------------------------------------------------------------|-------|-------|-------|-------|-------|-------|-------|-------|-------|--------------------|--|
| Phases                                     | 2006                                                                                                                                     | 2007  | 2008  | 2009  | 2010  | 2011  | 2012  | 2013  | 2014  | 2015  | Jan 16 -<br>Dec 16 |  |
| At Trial With Trial                        | 533                                                                                                                                      | 425   | 455   | 490   | 352   | 378   | 344   | 310   | 316   | 267   | 307                |  |
| In-Custody                                 | 12%                                                                                                                                      | 12%   | 14%   | 17%   | 11%   | 10%   | 15%   | 16%   | 17%   | 15%   | 16%                |  |
| Out-of-Custody                             | 88%                                                                                                                                      | 88%   | 86%   | 83%   | 89%   | 90%   | 85%   | 84%   | 83%   | 85%   | 84%                |  |
| At Trial Without Trial                     | 1,198                                                                                                                                    | 868   | 994   | 881   | 809   | 736   | 656   | 582   | 521   | 572   | 502                |  |
| In-Custody                                 | 12%                                                                                                                                      | 16%   | 15%   | 17%   | 12%   | 12%   | 14%   | 15%   | 14%   | 17%   | 12%                |  |
| Out-of-Custody                             | 88%                                                                                                                                      | 84%   | 85%   | 83%   | 88%   | 88%   | 86%   | 85%   | 86%   | 83%   | 88%                |  |
| Before Trial                               | 7,177                                                                                                                                    | 7,393 | 7,692 | 7,704 | 8,491 | 7,444 | 7,429 | 7,170 | 6,698 | 6,734 | 6,857              |  |
| In-Custody                                 | 26%                                                                                                                                      | 27%   | 25%   | 23%   | 20%   | 20%   | 22%   | 23%   | 21%   | 23%   | 20%                |  |
| Out-of-Custody                             | 74%                                                                                                                                      | 73%   | 75%   | 77%   | 80%   | 80%   | 78%   | 77%   | 79%   | 77%   | 80%                |  |

| Cases Disposed <sup>8</sup> by Phase and F | Cases Disposed <sup>8</sup> by Phase and Percentage of In-Custody <sup>11</sup> , Out-of-Custody <sup>12</sup> Cases at Case Disposition |       |       |       |       |       |       |       |      |      |                    |
|--------------------------------------------|------------------------------------------------------------------------------------------------------------------------------------------|-------|-------|-------|-------|-------|-------|-------|------|------|--------------------|
| Phases                                     | 2006                                                                                                                                     | 2007  | 2008  | 2009  | 2010  | 2011  | 2012  | 2013  | 2014 | 2015 | Jan 16 -<br>Dec 16 |
| At Trial With Trial                        | 53                                                                                                                                       | 72    | 71    | 44    | 43    | 46    | 41    | 26    | 27   | 38   | 32                 |
| In-Custody                                 | 8%                                                                                                                                       | 6%    | 11%   | 5%    | 9%    | 11%   | 0%    | 12%   | 7%   | 18%  | 9%                 |
| Out-of-Custody                             | 92%                                                                                                                                      | 94%   | 89%   | 95%   | 91%   | 89%   | 100%  | 88%   | 93%  | 82%  | 91%                |
| At Trial Without Trial                     | 243                                                                                                                                      | 230   | 218   | 240   | 207   | 151   | 111   | 98    | 100  | 87   | 66                 |
| In-Custody                                 | 11%                                                                                                                                      | 8%    | 6%    | 5%    | 8%    | 7%    | 12%   | 14%   | 5%   | 16%  | 17%                |
| Out-of-Custody                             | 89%                                                                                                                                      | 92%   | 94%   | 95%   | 92%   | 93%   | 88%   | 86%   | 95%  | 84%  | 83%                |
| Before Trial                               | 1,292                                                                                                                                    | 1,261 | 1,285 | 1,299 | 1,416 | 1,230 | 1,179 | 1,127 | 908  | 883  | 915                |
| In-Custody                                 | 26%                                                                                                                                      | 27%   | 18%   | 20%   | 19%   | 20%   | 20%   | 20%   | 18%  | 18%  | 16%                |
| Out-of-Custody                             | 74%                                                                                                                                      | 73%   | 82%   | 80%   | 81%   | 80%   | 80%   | 80%   | 82%  | 82%  | 84%                |

COBOURG DASHBOARD

DECEMBER 31, 2016 Page 2 of 10

COBOURG DASHBOARD

DECEMBER 31, 2016 Page 3 of 10

COBOURG DASHBOARD

DECEMBER 31, 2016 Page 4 of 10

Page 5 of 10 **DECEMBER 31, 2016** 

| Cases Disposed <sup>8</sup> by Phase and P | Cases Disposed <sup>8</sup> by Phase and Percentage of In-Custody <sup>11</sup> , Out-of-Custody <sup>12</sup> Cases at Case Disposition |       |       |       |       |       |       |      |      |      |                    |
|--------------------------------------------|------------------------------------------------------------------------------------------------------------------------------------------|-------|-------|-------|-------|-------|-------|------|------|------|--------------------|
| Phases                                     | 2006                                                                                                                                     | 2007  | 2008  | 2009  | 2010  | 2011  | 2012  | 2013 | 2014 | 2015 | Jan 16 -<br>Dec 16 |
| At Trial With Trial                        | 94                                                                                                                                       | 77    | 87    | 87    | 55    | 74    | 68    | 62   | 50   | 42   | 58                 |
| In-Custody                                 | 15%                                                                                                                                      | 14%   | 2%    | 11%   | 15%   | 23%   | 15%   | 19%  | 12%  | 29%  | 12%                |
| Out-of-Custody                             | 85%                                                                                                                                      | 86%   | 98%   | 89%   | 85%   | 77%   | 85%   | 81%  | 88%  | 71%  | 88%                |
| At Trial Without Trial                     | 122                                                                                                                                      | 133   | 153   | 124   | 134   | 74    | 64    | 48   | 42   | 38   | 42                 |
| In-Custody                                 | 13%                                                                                                                                      | 15%   | 9%    | 9%    | 10%   | 16%   | 16%   | 15%  | 26%  | 18%  | 19%                |
| Out-of-Custody                             | 87%                                                                                                                                      | 85%   | 91%   | 91%   | 90%   | 84%   | 84%   | 85%  | 74%  | 82%  | 81%                |
| Before Trial                               | 1,410                                                                                                                                    | 1,417 | 1,491 | 1,395 | 1,491 | 1,234 | 1,236 | 993  | 927  | 978  | 975                |
| In-Custody                                 | 17%                                                                                                                                      | 22%   | 19%   | 21%   | 18%   | 18%   | 17%   | 20%  | 23%  | 19%  | 21%                |
| Out-of-Custody                             | 83%                                                                                                                                      | 78%   | 81%   | 79%   | 82%   | 82%   | 83%   | 80%  | 77%  | 81%  | 79%                |