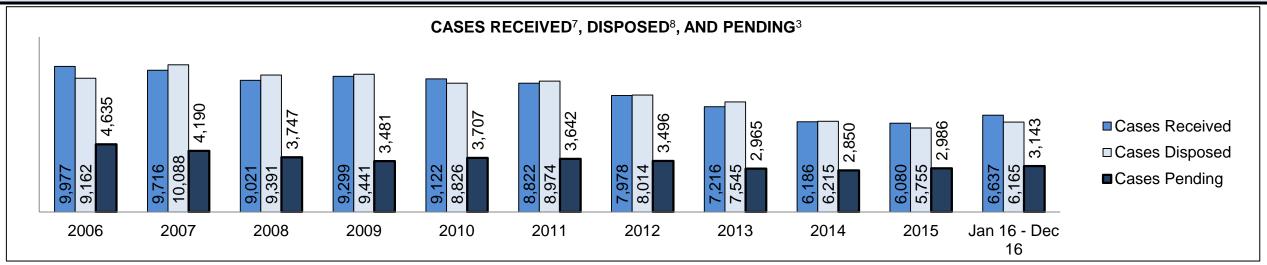

|
| Cases                                    | 15-18 months                                       | 4.6%    | 146                | 48                                           | 98                                                                    |
|                                          | Over 18 months                                     | 5.3%    | 167                | 45                                           | 122                                                                   |
| Total                                    |                                                    | 100.0%  | 3,143              | 2,610                                        | 533                                                                   |

DECEMBER 31, 2016 Page 1 of 10



| Cases Received by Offence Grou | ases Received <sup>7</sup> by Offence Group |       |       |       |       |       |       |       |       |       |                    |  |  |  |  |
|--------------------------------|---------------------------------------------|-------|-------|-------|-------|-------|-------|-------|-------|-------|--------------------|--|--|--|--|
| Offence Group <sup>9</sup>     | 2006                                        | 2007  | 2008  | 2009  | 2010  | 2011  | 2012  | 2013  | 2014  | 2015  | Jan 16 -<br>Dec 16 |  |  |  |  |
| Crimes Against The Person      | 3,877                                       | 3,819 | 3,722 | 3,647 | 3,511 | 3,366 | 3,025 | 2,571 | 2,363 | 2,369 | 2,578              |  |  |  |  |
| Crimes Against Property        | 2,598