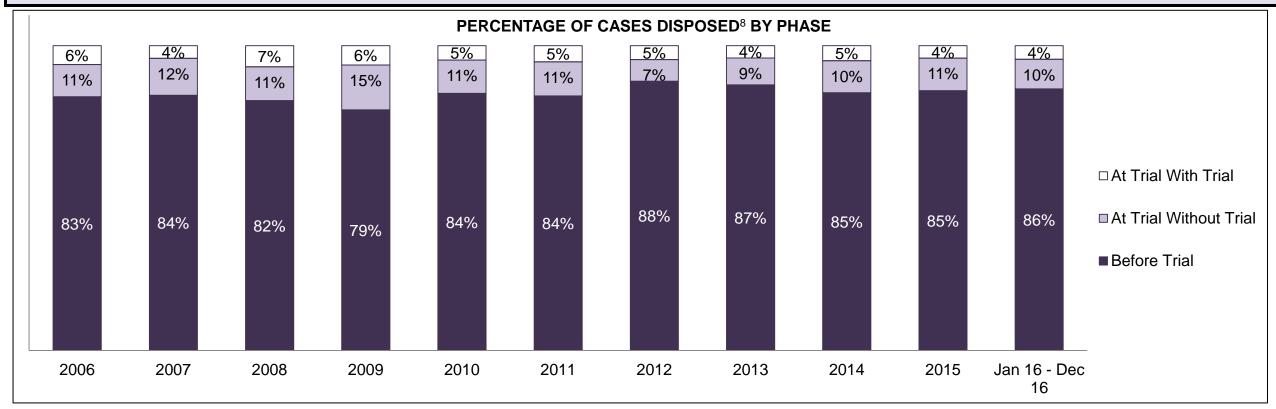

79   | 79   | 78   | 100  | 113  | 113  | 86                 |
| Administration of Justice                   | 66   | 67   | 70   | 63   | 73   | 63   | 44   | 72   | 101  | 121  | 129                |
| Other Criminal Code                         | 54   | 52   | 15   | 21   | 22   | 11   | 19   | 37   | 30   | 35   | 47                 |
| Criminal Code Traffic                       | 80   | 123  | 137  | 88   | 60   | 52   | 60   | 59   | 63   | 63   | 51                 |
| Federal Statute                             | 52   | 69   | 65   | 44   | 90   | 48   | 36   | 63   | 86   | 78   | 89                 |

WALKERTON DASHBOARD

DECEMBER 31, 2016 Page 2 of 10





DECEMBER 31, 2016 Page 3 of 10





WALKERTON DASHBOARD

DECEMBER 31, 2016 Page 4 of 10



DECEMBER 31, 2016 Page 5 of 10



| Cases Disposed <sup>8</sup> by Phase and | Cases Disposed <sup>8</sup> by Phase and Percentage of In-Custody <sup>11</sup> , Out-of-Custody <sup>12</sup> Cases at Case Disposition |       |       |       |       |       |       |       |      |       |                    |
|------------------------------------------|------------------------------------------------------------------------------------------------------------------------------------------|-------|-------|-------|-------|-------|-------|-------|------|-------|--------------------|
| Phases                                   | 2006                                                                                                                                     | 2007  | 2008  | 2009  | 2010  | 2011  | 2012  | 2013  | 2014 |