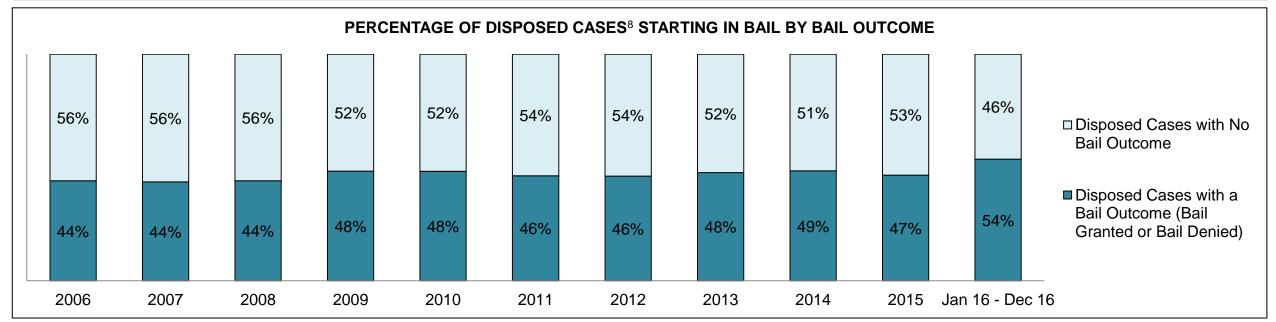

|              | Vov                                     | Matria                                 | Jan 16  | - Dec 16           | 2014 Baseline | Change from 2014 |
|--------------|-----------------------------------------|----------------------------------------|---------|--------------------|---------------|------------------|
|              | Key I                                   | Metric                                 | Percent | Cases <sup>1</sup> | Median*       | Baseline Median  |
|              | Disposed cases that be                  | gan in the Bail Phase                  | 45.3%   | 93,802             | 44.0%         | 1.3%             |
|              | Bail cases with a bail                  | Total                                  | 55.9%   | 52,456             | 56.6%         | -0.7%            |
|              | outcome (bail granted                   | Bail Disposition with 1 appearance     | 53.0%   | 27,793             | 51.4%         | 1.5%             |
| Dail.        | or bail denied)                         | Bail Disposition in 1-3 days           | 71.4%   | 37,465             | 72.5%         | -1.1%            |
| Bail         | Dallara and Marachall                   | Total                                  | 44.1%   | 41,346             | 43.4%         | 0.7%             |
|              | Bail cases with no bail                 | Case disposition in 1-3 appearances    | 31.0%   | 12,799             | 35.0%         | -4.1%            |
|              | disposition but with a case disposition | Case disposition in 0-3 months         | 74.5%   | 30,786             | 76.5%         | -2.0%            |
|              | case disposition                        | Case disposition rate before trial     | 92.3%   | 38,162             | 90.5%         | 1.8%             |
|              |                                         |                                        |         |                    |               |                  |
|              | Disposition rate (include               | es bail cases with case dispositions)  | 86.6%   | 179,464            | 84.3%         | 2.3%             |
| Before Trial | Disposed within 1-3 app                 | pearances (net of bench warrant cases) | 37.7%   | 55,463             | 42.7%         | -5.0%            |
|              | Disposed within 0-3 mo                  | nths (net of bench warrant cases)      | 57.4%   | 84,486             | 61.7%         | -4.3%            |
|              |                                         |                                        |         |                    |               |                  |
| Trial        | Collapse Rate at Trial <sup>2</sup>     |                                        | 66.3%   | 18,371             | 67.5%         | -1.2%            |

### ONTARIO COURT OF JUSTICE CRIMINAL MODERNIZATION COMMITTEE PROVINCIAL DASHBOARD CASES PENDING AS OF DECEMBER 31, 2016

|              | Variable                                | Matu: a                                | Jan 16  | - Dec 16           | 2014 Baseline | Change from 2014 |
|--------------|-----------------------------------------|----------------------------------------|---------|--------------------|---------------|------------------|
|              | ney l                                   | Metric                                 | Percent | Cases <sup>1</sup> | Median*       | Cluster Median   |
|              | Disposed cases that be                  | gan in the Bail Phase                  | 34.1%   | 11,963             | 32.5%         | 1.6%             |
|              | Bail cases with a bail                  | Total                                  | 57.2%   | 6,838              | 53.7%         | 3.5%             |
|              | outcome (bail granted                   | Bail Disposition with 1 appearance     | 51.4%   | 3,515              | 52.5%         | -1.1%            |
| Dell         | or bail denied)                         | Bail Disposition in 1-3 days           | 71.0%   | 4,853              | 72.9%         | -1.9%            |
| Bail         | Ballaca and Marchael                    | Total                                  | 42.8%   | 5,125              | 46.3%         | -3.5%            |
|              | Bail cases with no bail                 | Case disposition in 1-3 appearances    | 32.0%   | 1,640              | 38.7%         | -6.7%            |
|              | disposition but with a case disposition | Case disposition in 0-3 months         | 76.8%   | 3,934              | 79.1%         | -2.3%            |
|              | case disposition                        | Case disposition rate before trial     | 93.7%   | 4,804              | 92.8%         | 0.9%             |
|              |                                         |                                        |         |                    |               |                  |
|              | Disposition rate (include               | es bail cases with case dispositions)  | 88.4%   | 31,008             | 88.7%         | -0.3%            |
| Before Trial | Disposed within 1-3 app                 | pearances (net of bench warrant cases) | 40.9%   | 10,678             | 46.0%         | -5.1%            |
|              | Disposed within 0-3 mo                  | nths (net of bench warrant cases)      | 57.2%   | 14,935             | 60.7%         | -3.5%            |
|              |                                         |                                        |         |                    |               |                  |
| Trial        | Collapse Rate at Trial <sup>2</sup>     |                                        | 63.1%   | 2,570              | 62.3%         | 0.8%             |

# ONTARIO COURT OF JUSTICE CRIMINAL MODERNIZATION COMMITTEE CENTRAL EAST DASHBOARD CASES PENDING AS OF DECEMBER 31, 2016

CENTRAL EAST DASHBOARD

DECEMBER 31, 2016 Page 12 of 12

|          | V                                   | Matuia                                 | Jan 16  | - Dec 16           | 2044 Chroton Modion* | Change from 2014 |
|----------|-------------------------------------|----------------------------------------|---------|--------------------|----------------------|------------------|
|          | Key i                               | Metric                                 | Percent | Cases <sup>1</sup> | 2014 Cluster Median* | Cluster Median   |
|          | Disposed cases that be              | gan in the Bail Phase                  | 36.0%   | 2,761              | 48.0%                | -12.0%           |
|          | Bail cases with a bail              | Total                                  | 51.4%   | 1,419              | 56.0%                | -4.6%            |
|          | outcome (bail granted               | Bail Disposition with 1 appearance     | 45.8%   | 650                | 47.7%                | -1.9%            |
| Da!!     | or bail denied)                     | Bail Disposition in 1-3 days           | 67.6%   | 959                | 70.6%                | -3.0%            |
| Bail     | B 11 11 11 11                       | Total                                  | 48.6%   | 1,342              | 44.0%                | 4.6%             |
|          | Bail cases with no bail             | Case disposition in 1-3 appearances    | 25.3%   | 340                | 35.1%                | -9.8%            |
|          | disposition but with a              | Case disposition in 0-3 months         | 75.1%   | 1,008              | 77.2%                | -2.1%            |
|          | case disposition                    | Case disposition rate before trial     | 93.3%   | 1,252              | 90.7%                | 2.6%             |
|          |                                     |                                        |         |                    |                      |                  |
|          | Disposition rate (include           | es bail cases with case dispositions)  | 89.4%   | 6,857              | 83.6%                | 5.8%             |
| <u> </u> |                                     | pearances (net of bench warrant cases) | 36.8%   | 2,143              | 39.1%                | -2.4%            |
|          | Disposed within 0-3 mo              | nths (net of bench warrant cases)      | 57.3%   | 3,335              | 60.6%                | -3.4%            |
|          |                                     |                                        |         |                    |                      |                  |
| Trial    | Collapse Rate at Trial <sup>2</sup> |                                        | 62.1%   | 502                | 71.0%                | -8.9%            |

BARRIE DASHBOARD

DECEMBER 31, 2016 Page 10 of 10

|              | Mary I                                  | Matria                                | Jan 16  | - Dec 16           | 2044 Charter Medient | Change from 2014 |
|--------------|-----------------------------------------|---------------------------------------|---------|--------------------|----------------------|------------------|
|              | Key i                                   | Metric                                | Percent | Cases <sup>1</sup> | 2014 Cluster Median* | Cluster Median   |
|              | Disposed cases that be                  | gan in the Bail Phase                 | 23.3%   | 236                | 33.5%                | -10.2%           |
|              | Bail cases with a bail                  | Total                                 | 35.6%   | 84                 | 50.7%                | -15.1%           |
|              | outcome (bail granted                   | Bail Disposition with 1 appearance    | 65.5%   | 55                 | 52.9%                | 12.6%            |
| D-U          | or bail denied)                         | Bail Disposition in 1-3 days          | 89.3%   | 75                 | 73.8%                | 15.5%            |
| Bail         |                                         | Total                                 | 64.4%   | 152                | 49.3%                | 15.1%            |
|              | Bail cases with no bail                 | Case disposition in 1-3 appearances   | 53.3%   | 81                 | 33.4%                | 19.9%            |
|              | disposition but with a case disposition | Case disposition in 0-3 months        | 82.2%   | 125                | 77.3%                | 4.9%             |
|              | case disposition                        | Case disposition rate before trial    | 91.4%   | 139                | 91.8%                | -0.4%            |
|              |                                         |                                       |         |                    |                      |                  |
|              | Disposition rate (include               | es bail cases with case dispositions) | 90.3%   | 915                | 85.7%                | 4.7%             |
| Before Trial |                                         |                                       |         |                    | 47.2%                | 13.9%            |
|              | 71.1%                                   | 605                                   | 62.6%   | 8.5%               |                      |                  |
|              |                                         |                                       |         |                    |                      |                  |
| Trial        | Collapse Rate at Trial <sup>2</sup>     |                                       | 67.3%   | 66                 | 66.9%                | 0.4%             |

BRACEBRIDGE DASHBOARD

DECEMBER 31, 2016 Page 10 of 10

|              | Vari                                                    | Mateia                                 | Jan 16  | - Dec 16           | 2044 Charter Medien* | Change from 2014 |
|--------------|---------------------------------------------------------|----------------------------------------|---------|--------------------|----------------------|------------------|
|              | Key I                                                   | Metric                                 | Percent | Cases <sup>1</sup> | 2014 Cluster Median* | Cluster Median   |
|              | Disposed cases that be                                  | gan in the Bail Phase                  | 36.6%   | 393                | 33.5%                | 3.1%             |
|              | Bail cases with a bail                                  | Total                                  | 47.6%   | 187                | 50.7%                | -3.1%            |
|              | outcome (bail granted                                   | Bail Disposition with 1 appearance     | 51.3%   | 96                 | 52.9%                | -1.5%            |
| Dell         | or bail denied)                                         | Bail Disposition in 1-3 days           | 70.6%   | 132                | 73.8%                | -3.2%            |
| Bail         | D. 7                                                    | Total                                  | 52.4%   | 206                | 49.3%                | 3.1%             |
|              | Bail cases with no bail                                 | Case disposition in 1-3 appearances    | 32.5%   | 67                 | 33.4%                | -0.8%            |
|              | disposition but with a case disposition                 | Case disposition in 0-3 months         | 85.9%   | 177                | 77.3%                | 8.6%             |
|              | case disposition                                        | Case disposition rate before trial     | 93.7%   | 193                | 91.8%                | 1.8%             |
|              |                                                         |                                        |         |                    |                      |                  |
|              | Disposition rate (include                               | es bail cases with case dispositions)  | 90.7%   | 975                | 85.7%                | 5.0%             |
| Before Trial | Disposed within 1-3 app                                 | pearances (net of bench warrant cases) | 40.0%   | 357                | 47.2%                | -7.2%            |
|              | Disposed within 0-3 months (net of bench warrant cases) |                                        |         |                    | 62.6%                | -2.0%            |
|              |                                                         |                                        |         |                    |                      |                  |
| Trial        | rial Collapse Rate at Trial <sup>2</sup>                |                                        |         | 42                 | 66.9%                | -24.9%           |