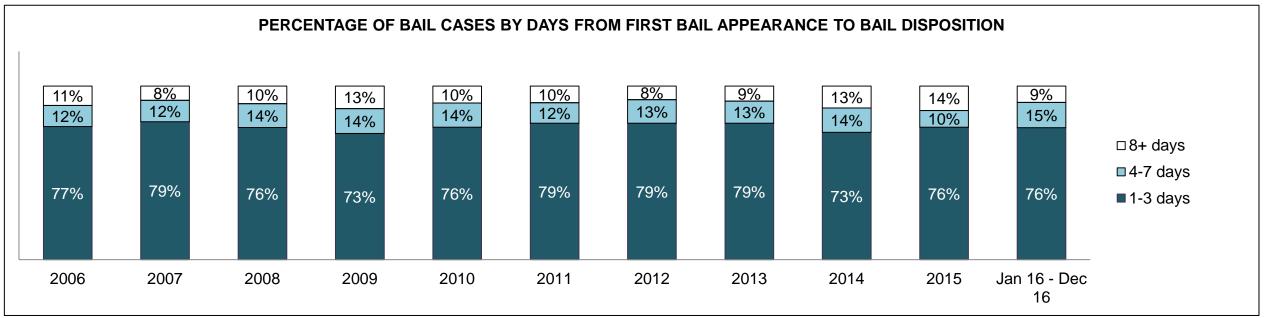

|              | Vov                                     | Matria                                 | Jan 16  | - Dec 16           | 2014 Baseline | Change from 2014 |
|--------------|-----------------------------------------|----------------------------------------|---------|--------------------|---------------|------------------|
|              | Key I                                   | Metric                                 | Percent | Cases <sup>1</sup> | Median*       | Baseline Median  |
|              | Disposed cases that be                  | gan in the Bail Phase                  | 45.3%   | 93,802             | 44.0%         | 1.3%             |
|              | Bail cases with a bail                  | Total                                  | 55.9%   | 52,456             | 56.6%         | -0.7%            |
|              | outcome (bail granted                   | Bail Disposition with 1 appearance     | 53.0%   | 27,793             | 51.4%         | 1.5%             |
| Dail.        | or bail denied)                         | Bail Disposition in 1-3 days           | 71.4%   | 37,465             | 72.5%         | -1.1%            |
| Bail         | Dallara and Marachall                   | Total                                  | 44.1%   | 41,346             | 43.4%         | 0.7%             |
|              | Bail cases with no bail                 | Case disposition in 1-3 appearances    | 31.0%   | 12,799             | 35.0%         | -4.1%            |
|              | disposition but with a case disposition | Case disposition in 0-3 months         | 74.5%   | 30,786             | 76.5%         | -2.0%            |
|              | case disposition                        | Case disposition rate before trial     | 92.3%   | 38,162             | 90.5%         | 1.8%             |
|              |                                         |                                        |         |                    |               |                  |
|              | Disposition rate (include               | es bail cases with case dispositions)  | 86.6%   | 179,464            | 84.3%         | 2.3%             |
| Before Trial | Disposed within 1-3 app                 | pearances (net of bench warrant cases) | 37.7%   | 55,463             | 42.7%         | -5.0%            |
|              | Disposed within 0-3 mo                  | nths (net of bench warrant cases)      | 57.4%   | 84,486             | 61.7%         | -4.3%            |
|              |                                         |                                        |         |                    |               |                  |
| Trial        | Collapse Rate at Trial <sup>2</sup>     |                                        | 66.3%   | 18,371             | 67.5%         | -1.2%            |

### ONTARIO COURT OF JUSTICE CRIMINAL MODERNIZATION COMMITTEE PROVINCIAL DASHBOARD CASES PENDING AS OF DECEMBER 31, 2016

|              | Variable                                | Matu: a                                | Jan 16  | - Dec 16           | 2014 Baseline | Change from 2014 |
|--------------|-----------------------------------------|----------------------------------------|---------|--------------------|---------------|------------------|
|              | ney l                                   | Metric                                 | Percent | Cases <sup>1</sup> | Median*       | Cluster Median   |
|              | Disposed cases that be                  | gan in the Bail Phase                  | 34.1%   | 11,963             | 32.5%         | 1.6%             |
|              | Bail cases with a bail                  | Total                                  | 57.2%   | 6,838              | 53.7%         | 3.5%             |
|              | outcome (bail granted                   | Bail Disposition with 1 appearance     | 51.4%   | 3,515              | 52.5%         | -1.1%            |
| Dell         | or bail denied)                         | Bail Disposition in 1-3 days           | 71.0%   | 4,853              | 72.9%         | -1.9%            |
| Bail         | Ballaca and Marchael                    | Total                                  | 42.8%   | 5,125              | 46.3%         | -3.5%            |
|              | Bail cases with no bail                 | Case disposition in 1-3 appearances    | 32.0%   | 1,640              | 38.7%         | -6.7%            |
|              | disposition but with a case disposition | Case disposition in 0-3 months         | 76.8%   | 3,934              | 79.1%         | -2.3%            |
|              | case disposition                        | Case disposition rate before trial     | 93.7%   | 4,804              | 92.8%         | 0.9%             |
|              |                                         |                                        |         |                    |               |                  |
|              | Disposition rate (include               | es bail cases with case dispositions)  | 88.4%   | 31,008             | 88.7%         | -0.3%            |
| Before Trial | Disposed within 1-3 app                 | pearances (net of bench warrant cases) | 40.9%   | 10,678             | 46.0%         | -5.1%            |
|              | Disposed within 0-3 mo                  | nths (net of bench warrant cases)      | 57.2%   | 14,935             | 60.7%         | -3.5%            |
|              |                                         |                                        |         |                    |               |                  |
| Trial        | Collapse Rate at Trial <sup>2</sup>     |                                        | 63.1%   | 2,570              | 62.3%         | 0.8%             |

# ONTARIO COURT OF JUSTICE CRIMINAL MODERNIZATION COMMITTEE CENTRAL EAST DASHBOARD CASES PENDING AS OF DECEMBER 31, 2016

CENTRAL EAST DASHBOARD

DECEMBER 31, 2016 Page 12 of 12

|          | V                                   | Matuia                                 | Jan 16  | - Dec 16           | 2044 Chroton Modion* | Change from 2014 |
|----------|-------------------------------------|----------------------------------------|---------|--------------------|----------------------|------------------|
|          | Key i                               | Metric                                 | Percent | Cases <sup>1</sup> | 2014 Cluster Median* | Cluster Median   |
|          | Disposed cases that be              | gan in the Bail Phase                  | 36.0%   | 2,761              | 48.0%                | -12.0%           |
|          | Bail cases with a bail              | Total                                  | 51.4%   | 1,419              | 56.0%                | -4.6%            |
|          | outcome (bail granted               | Bail Disposition with 1 appearance     | 45.8%   | 650                | 47.7%                | -1.9%            |
| Da!!     | or bail denied)                     | Bail Disposition in 1-3 days           | 67.6%   | 959                | 70.6%                | -3.0%            |
| Bail     | B 11 11 11 11                       | Total                                  | 48.6%   | 1,342              | 44.0%                | 4.6%             |
|          | Bail cases with no bail             | Case disposition in 1-3 appearances    | 25.3%   | 340                | 35.1%                | -9.8%            |
|          | disposition but with a              | Case disposition in 0-3 months         | 75.1%   | 1,008              | 77.2%                | -2.1%            |
|          | case disposition                    | Case disposition rate before trial     | 93.3%   | 1,252              | 90.7%                | 2.6%             |
|          |                                     |                                        |         |                    |                      |                  |
|          | Disposition rate (include           | es bail cases with case dispositions)  | 89.4%   | 6,857              | 83.6%                | 5.8%             |
| <u> </u> |                                     | pearances (net of bench warrant cases) | 36.8%   | 2,143              | 39.1%                | -2.4%            |
|          | Disposed within 0-3 mo              | nths (net of bench warrant cases)      | 57.3%   | 3,335              | 60.6%                | -3.4%            |
|          |                                     |                                        |         |                    |                      |                  |
| Trial    | Collapse Rate at Trial <sup>2</sup> |                                        | 62.1%   | 502                | 71.0%                | -8.9%            |

BARRIE DASHBOARD

DECEMBER 31, 2016 Page 10 of 10

|              | Mary I                                  | Matria                                | Jan 16  | - Dec 16           | 2044 Charter Medient | Change from 2014 |
|--------------|-----------------------------------------|---------------------------------------|---------|--------------------|----------------------|------------------|
|              | Key i                                   | Metric                                | Percent | Cases <sup>1</sup> | 2014 Cluster Median* | Cluster Median   |
|              | Disposed cases that be                  | gan in the Bail Phase                 | 23.3%   | 236                | 33.5%                | -10.2%           |
|              | Bail cases with a bail                  | Total                                 | 35.6%   | 84                 | 50.7%                | -15.1%           |
|              | outcome (bail granted                   | Bail Disposition with 1 appearance    | 65.5%   | 55                 | 52.9%                | 12.6%            |
| D-U          | or bail denied)                         | Bail Disposition in 1-3 days          | 89.3%   | 75                 | 73.8%                | 15.5%            |
| Bail         |                                         | Total                                 | 64.4%   | 152                | 49.3%                | 15.1%            |
|              | Bail cases with no bail                 | Case disposition in 1-3 appearances   | 53.3%   | 81                 | 33.4%                | 19.9%            |
|              | disposition but with a case disposition | Case disposition in 0-3 months        | 82.2%   | 125                | 77.3%                | 4.9%             |
|              | case disposition                        | Case disposition rate before trial    | 91.4%   | 139                | 91.8%                | -0.4%            |
|              |                                         |                                       |         |                    |                      |                  |
|              | Disposition rate (include               | es bail cases with case dispositions) | 90.3%   | 915                | 85.7%                | 4.7%             |
| Before Trial |                                         |                                       |         |                    | 47.2%                | 13.9%            |
|              | 71.1%                                   | 605                                   | 62.6%   | 8.5%               |                      |                  |
|              |                                         |                                       |         |                    |                      |                  |
| Trial        | Collapse Rate at Trial <sup>2</sup>     |                                       | 67.3%   | 66                 | 66.9%                | 0.4%             |

BRACEBRIDGE DASHBOARD

DECEMBER 31, 2016 Page 10 of 10

|              | Vari                                                    | Mateia                                 | Jan 16  | - Dec 16           | 2044 Charter Medien* | Change from 2014 |
|--------------|---------------------------------------------------------|----------------------------------------|---------|--------------------|----------------------|------------------|
|              | Key I                                                   | Metric                                 | Percent | Cases <sup>1</sup> | 2014 Cluster Median* | Cluster Median   |
|              | Disposed cases that be                                  | gan in the Bail Phase                  | 36.6%   | 393                | 33.5%                | 3.1%             |
|              | Bail cases with a bail                                  | Total                                  | 47.6%   | 187                | 50.7%                | -3.1%            |
|              | outcome (bail granted                                   | Bail Disposition with 1 appearance     | 51.3%   | 96                 | 52.9%                | -1.5%            |
| Dell         | or bail denied)                                         | Bail Disposition in 1-3 days           | 70.6%   | 132                | 73.8%                | -3.2%            |
| Bail         | D. 7                                                    | Total                                  | 52.4%   | 206                | 49.3%                | 3.1%             |
|              | Bail cases with no bail                                 | Case disposition in 1-3 appearances    | 32.5%   | 67                 | 33.4%                | -0.8%            |
|              | disposition but with a case disposition                 | Case disposition in 0-3 months         | 85.9%   | 177                | 77.3%                | 8.6%             |
|              | case disposition                                        | Case disposition rate before trial     | 93.7%   | 193                | 91.8%                | 1.8%             |
|              |                                                         |                                        |         |                    |                      |                  |
|              | Disposition rate (include                               | es bail cases with case dispositions)  | 90.7%   | 975                | 85.7%                | 5.0%             |
| Before Trial | Disposed within 1-3 app                                 | pearances (net of bench warrant cases) | 40.0%   | 357                | 47.2%                | -7.2%            |
|              | Disposed within 0-3 months (net of bench warrant cases) |                                        |         |                    | 62.6%                | -2.0%            |
|              |                                                         |                                        |         |                    |                      |                  |
| Trial        | rial Collapse Rate at Trial <sup>2</sup>                |                                        |         | 42                 | 66.9%                | -24.9%           |