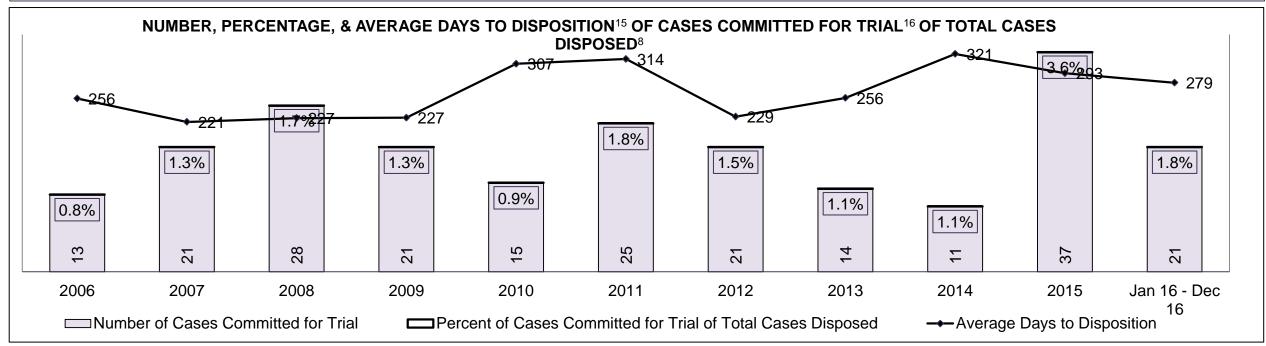

| 13%  | 9%   | 18%  | 19%  | 18%  | 20%  | 13%  | 15%  | 17%  | 20%                |  |
| Federal Statute                              | 8%                                                                                                                                      | 6%   | 6%   | 7%   | 10%  | 11%  | 14%  | 4%   | 5%   | 10%  | 14%                |  |
| Total                                        | 100%                                                                                                                                    | 100% | 100% | 100% | 100% | 100% | 100% | 100% | 100% | 100% | 100%               |  |

PERTH DASHBOARD

DECEMBER 31, 2016 Page 8 of 10





PERTH DASHBOARD

DECEMBER 31, 2016 Page 9 of 10

**CASES PENDING AS OF DECEMBER 31, 2016** 



| Pending Cases <sup>3</sup> by Pending Age <sup>6</sup> and Percentage of Pending Cases In-Custody <sup>17</sup> and Out-of-Custody <sup>18</sup> |                                                                       |     |     |      |      |     |  |  |  |  |  |  |
|--------------------------------------------------------------------------------------------------------------------------------------------------|-----------------------------------------------------------------------|-----|-----|------|------|-----|--|--|--|--|--|--|
| Court Location                                                                                                                                   | Over 18 mont