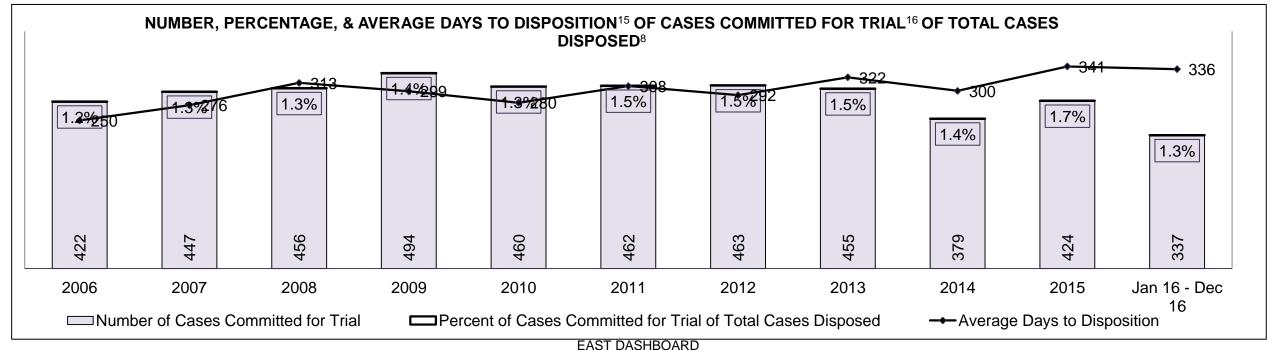

| 7%   | 6%                 |  |  |
| Criminal Code Traffic                                                                                                                   | 17%  | 18%  | 19%  | 19%  | 18%  | 15%  | 15%  | 14%  | 14%  | 14%  | 14%                |  |  |
| Federal Statute                                                                                                                         | 10%  | 10%  | 10%  | 10%  | 10%  | 12%  | 13%  | 10%  | 11%  | 10%  | 11%                |  |  |
| Total                                                                                                                                   | 100% | 100% | 100% | 100% | 100% | 100% | 100% | 100% | 100% | 100% | 100%               |  |  |

EAST DASHBOARD

DECEMBER 31, 2016 Page 8 of 12





**DECEMBER 31, 2016** Page 9 of 12

**CASES PENDING AS OF DECEMBER 31, 2016** 



EAST DASHBOARD

DECEMBER 31, 2016 Page 10 of 12

**CASES PENDING AS OF DECEMBER 31, 2016** 

| Pending Cases <sup>3</sup> by Pending | ng Age <sup>6</sup> and Percent | tage of Pen     | ding Cases      | In-Custody     | <sup>17</sup> and Out-c | of-Custody <sup>18</sup> |
|---------------------------------------|---------------------------------|-----------------|-----------------|----------------|-------------------------|--------------------------|
| Location                              | Over 18 months                  | 15-18<br>months | 10-15<br>months | 8-10<br>months | 0-8<br>months           | Total                    |
| East                                  | 943                             | 8