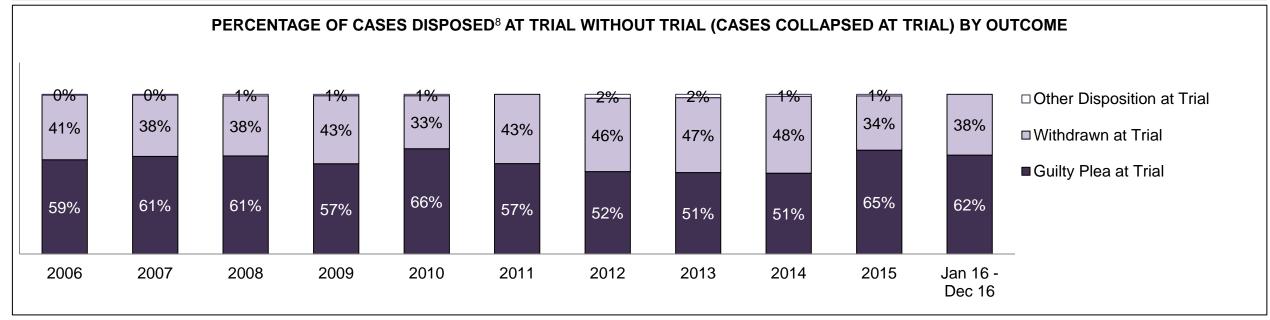

| 825  | 837  | 869  | 823  | 899  | 947  | 909  | 711  | 894  | 863                |  |  |  |  |
| In-Custody                                 | 13%                                                                                                                                      | 17%  | 15%  | 19%  | 18%  | 19%  | 23%  | 18%  | 27%  | 25%  | 27%                |  |  |  |  |
| Out-of-Custody                             | 87%                                                                                                                                      | 83%  | 85%  | 81%  | 82%  | 81%  | 77%  | 82%  | 73%  | 75%  | 73%                |  |  |  |  |

**GODERICH DASHBOARD** 

DECEMBER 31, 2016 Page 6 of 10





GODERICH DASHBOARD

DECEMBER 31, 2016 Page 7 of 10



| Percentage of Cases Disposed <sup>8</sup> At | Percentage of Cases Disposed <sup>8</sup> At Trial Without Trial (Collapse Rate At Trial <sup>2</sup> ) by Offence Group At Disposition |      |      |      |      |      |      |      |      |      |                    |  |  |  |
|----------------------------------------------|-----------------------------------------------------------------------------------------------------------------------------------------|------|------|------|------|------|------|------|------|------|--------------------|--|--|--|
| Offence Group at Disposition <sup>14</sup>   | 2006