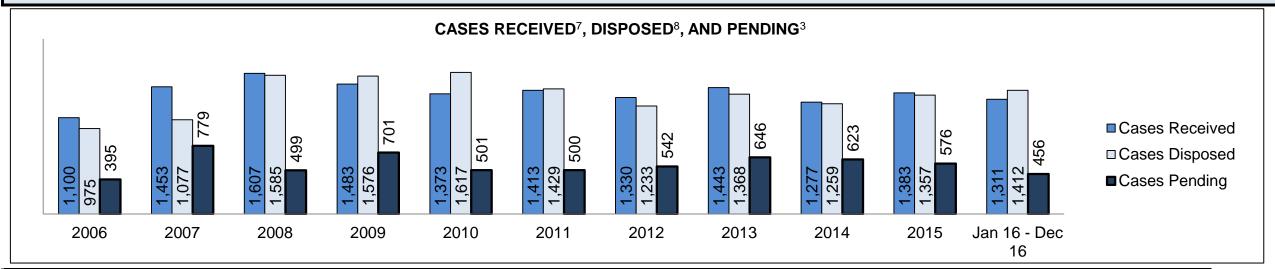

See Appendix 1 bookmark for footnote definitions.

<sup>\*</sup>See Appendix 2 bookmark for Cluster court designations.

| Cases Received by Offence Grou | Cases Received <sup>7</sup> by Offence Group |        |        |        |        |        |        |        |        |        |                    |  |  |  |  |
|--------------------------------|----------------------------------------------|--------|--------|--------|--------|--------|--------|--------|--------|--------|--------------------|--|--|--|--|
| Offence Group <sup>9</sup>     | 2006                                         | 2007   | 2008   | 2009   | 2010   | 2011   | 2012   | 2013   | 2014   | 2015   | Jan 16 -<br>Dec 16 |  |  |  |  |
| Crimes Against The Person      | 73,037                                       | 73,632 | 71,537 | 71,586 | 70,116 | 67,886 | 65,387 | 59,842 | 56,409 | 57,092 | 58,698             |  |  |  |  |
| Crimes Against Property        | 61,170                                       | 60,463 | 59,980 | 61,024 | 60,311 | 56,486 | 56,335 | 51,562 | 49,067 | 49,149 | 49,773             |  |  |  |  |
| Administration of Justice      | 72,478                                       | 73,530 | 72,907 | 68,556 | 66,705 | 64,598 | 63,846 | 60,173 | 57,889 | 59,213 | 61,532             |  |  |  |  |
| Other Criminal Code            | 16,419                                       | 15,506 | 14,554 | 14,017 | 13,999 | 12,394 | 11,827 | 11,131 | 9,805  | 10,232 | 10,333             |  |  |  |  |
| Criminal Code Traffic          | 19,885                                       | 20,765 | 21,272 | 20,804 | 20,492 | 19,831 | 19,640 | 18,181 | 17,395 | 17,799 | 17,450             |  |  |  |  |
| Federal Statute                | 32,217                                       | 32,856 | 33,486 | 32,424 | 34,020 | 32,172 | 30,228 | 28,251 | 24,703 | 23,175 | 20,395             |  |  |  |  |

| Cases Pending <sup>3</sup> by Offence Group |        |        |        |        |        |        |        |        |        |        |                    |  |  |  |
|---------------------------------------------|--------|--------|--------|--------|--------|--------|--------|--------|--------|--------|--------------------|--|--|--|
| Offence Group <sup>9</sup>                  | 2006   | 2007   | 2008   | 2009   | 2010   | 2011   | 2012   | 2013   | 2014   | 2015   | Jan 16 -<br>Dec 16 |  |  |  |
| Crimes Against The Person                   | 37,443 | 38,381 | 37,444 | 36,416 | 34,760 | 32,769 | 31,493 | 29,293 | 29,566 | 32,075 | 33,883             |  |  |  |
| Crimes Against Property                     | 23,384 | 23,218 | 22,895 | 22,853 | 20,391 | 18,868 | 18,379 | 17,397 | 18,128 | 19,198 | 19,502             |  |  |  |
| Administration of Justice                   | 18,751 | 19,558 | 18,449 | 17,051 | 15,956 | 15,043 | 14,888 | 14,504 | 15,548 | 16,856 | 17,760             |  |  |  |
| Other Criminal Code                         | 7,549  | 7,330  | 6,663  | 6,287  | 6,021  | 5,499  | 5,300  | 5,285  | 5,228  | 5,434  | 5,642              |  |  |  |
| Criminal Code Traffic                       | 14,610 | 15,276 | 16,258 | 14,647 | 11,223 | 10,830 | 10,742 | 10,049 | 10,154 | 10,768 | 11,175             |  |  |  |
| Federal Statute                             | 14,831 | 15,358 | 15,367 | 15,599 | 15,727 | 14,516 | 13,111 | 12,972 | 12,245 | 12,278 | 11,192             |  |  |  |

| Cases Disposed <sup>8</sup> by Phase and | Cases Disposed <sup>8</sup> by Phase and Percentage of In-Custody <sup>11</sup> , Out-of-Custody <sup>12</sup> Cases at Case Disposition |         |         |         |         |         |         |         |         |         |                    |  |  |  |  |
|------------------------------------------|------------------------------------------------------------------------------------------------------------------------------------------|---------|---------|---------|---------|---------|---------|---------|---------|---------|--------------------|--|--|--|--|
| Phases                                   | 2006                                                                                                                                     | 2007    | 2008    | 2009    | 2010    | 2011    | 2012    | 2013    | 2014    | 2015    | Jan 16 -<br>Dec 16 |  |  |  |  |
| At Trial With Trial                      | 16,210                                                                                                                                   | 15,719  | 14,924  | 14,281  | 13,333  | 12,913  | 12,507  | 11,635  | 10,711  | 9,759   | 9,325              |  |  |  |  |
| In-Custody                               | 13%                                                                                                                                      | 13%     | 13%     | 14%     | 16%     | 15%     | 17%     | 16%     | 15%     | 15%     | 14%                |  |  |  |  |
| Out-of-Custody                           | 87%                                                                                                                                      | 87%     | 87%     | 86%     | 84%     | 85%     | 83%     | 84%     | 85%     | 85%     | 86%                |  |  |  |  |
| At Trial Without Trial                   | 41,214                                                                                                                                   | 40,223  | 38,567  | 37,885  | 35,859  | 31,139  | 27,205  | 25,048  | 22,226  | 19,582  | 18,371             |  |  |  |  |
| In-Custody                               | 12%                                                                                                                                      | 13%     | 13%     | 13%     | 13%     | 14%     | 15%     | 15%     | 14%     | 14%     | 14%                |  |  |  |  |
| Out-of-Custody                           | 88%                                                                                                                                      | 87%     | 87%     | 87%     | 87%     | 86%     | 85%     | 85%     | 86%     | 86%     | 86%                |  |  |  |  |
| Before Trial                             | 205,218                                                                                                                                  | 214,124 | 216,849 | 217,749 | 225,025 | 212,794 | 207,335 | 194,998 | 177,161 | 175,908 | 179,464            |  |  |  |  |
| In-Custody                               | 25%                                                                                                                                      | 25%     | 26%     | 24%     | 22%     | 22%     | 23%     | 23%     | 22%     | 23%     | 23%                |  |  |  |  |
| Out-of-Custody                           | 75%                                                                                                                                      | 75%     | 74%     | 76%     | 78%     | 78%     | 77%     | 77%     | 78%     | 77%     | 77%                |  |  |  |  |