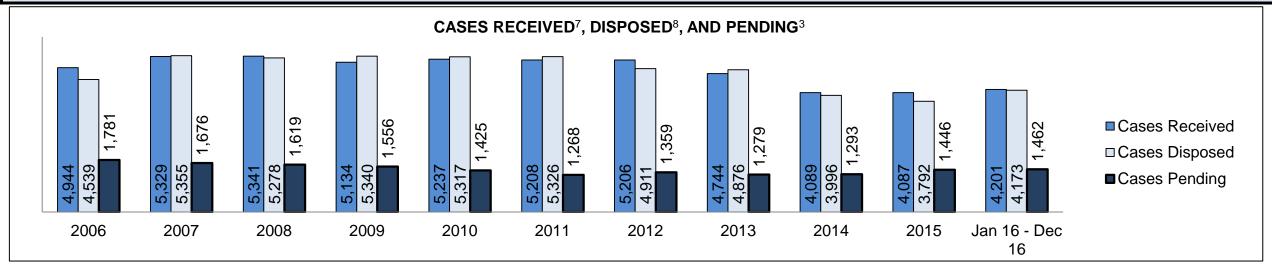

See Appendix 1 bookmark for footnote definitions.

<sup>\*</sup>See Appendix 2 bookmark for Cluster court designations.

| Cases Received by Offence Grou | Cases Received <sup>7</sup> by Offence Group |        |        |        |        |        |        |        |        |        |                    |  |  |  |  |
|--------------------------------|----------------------------------------------|--------|--------|--------|--------|--------|--------|--------|--------|--------|--------------------|--|--|--|--|
| Offence Group <sup>9</sup>     | 2006                                         | 2007   | 2008   | 2009   | 2010   | 2011   | 2012   | 2013   | 2014   | 2015   | Jan 16 -<br>Dec 16 |  |  |  |  |
| Crimes Against The Person      | 73,037                                       | 73,632 | 71,537 | 71,586 | 70,116 | 67,886 | 65,387 | 59,842 | 56,409 | 57,092 | 58,698             |  |  |  |  |
| Crimes Against Property        | 61,170                                       | 60,463 | 59,980 | 61,024 | 60,311 | 56,486 | 56,335 | 51,562 | 49,067 | 49,149 | 49,773             |  |  |  |  |
| Administration of Justice      | 72,478                                       | 73,530 | 72,907 | 68,556 | 66,705 | 64,598 | 63,846 | 60,173 | 57,889 | 59,213 | 61,532             |  |  |  |  |
| Other Criminal Code            | 16,419                                       | 15,506 | 14,554 | 14,017 | 13,999 | 12,394 | 11,827 | 11,131 | 9,805  | 10,232 | 10,333             |  |  |  |  |
| Criminal Code Traffic          | 19,885                                       | 20,765 | 21,272 | 20,804 | 20,492 | 19,831 | 19,640 | 18,181 | 17,395 | 17,799 | 17,450             |  |  |  |  |
| Federal Statute                | 32,217                                       | 32,856 | 33,486 | 32,424 | 34,020 | 32,172 | 30,228 | 28,251 | 24,703 | 23,175 | 20,395             |  |  |  |  |

DECEMBER 31, 2016 Page 1 of 12

| Cases Received <sup>7</sup> by Offence Group |        |        |        |        |        |        |       |       |       |       |                    |  |  |
|----------------------------------------------|--------|--------|--------|--------|--------|--------|-------|-------|-------|-------|--------------------|--|--|
| Offence Group <sup>9</sup>                   | 2006   | 2007   | 2008   | 2009   | 2010   | 2011   | 2012  | 2013  | 2014  | 2015  | Jan 16 -<br>Dec 16 |  |  |
| Crimes Against The Person                    | 11,143 | 11,479 | 10,871 | 10,823 | 10,570 | 10,006 | 9,539 | 8,907 | 8,479 | 8,499 | 8,814              |  |  |
| Crimes Against Property                      | 9,980  | 9,916  | 10,047 | 10,382 | 10,611 | 9,783  | 9,414 | 8,729 | 8,095 | 8,665 | 8,496              |  |  |
| Administration of Justice                    | 10,804 | 11,596 | 11,267 | 11,143 | 10,962 | 10,275 | 9,528 | 8,727 | 8,574 | 8,499 | 8,836              |  |  |
| Other Criminal Code                          | 2,134  | 2,194  | 2,298  | 2,360  | 2,643  | 2,025  | 2,006 | 1,698 | 1,649 | 1,597 | 1,589              |  |  |
| Criminal Code Traffic                        | 4,332  | 4,640  | 4,769  | 4,700  | 4,777  | 4,424  | 4,413 | 4,074 | 4,112 | 4,325 | 4,471              |  |  |
| Federal Statute                              | 6,149  | 6,612  | 6,895  | 6,726  | 7,302  | 6,871  | 5,855 | 5,132 | 4,803 | 4,320 | 3,679              |  |  |