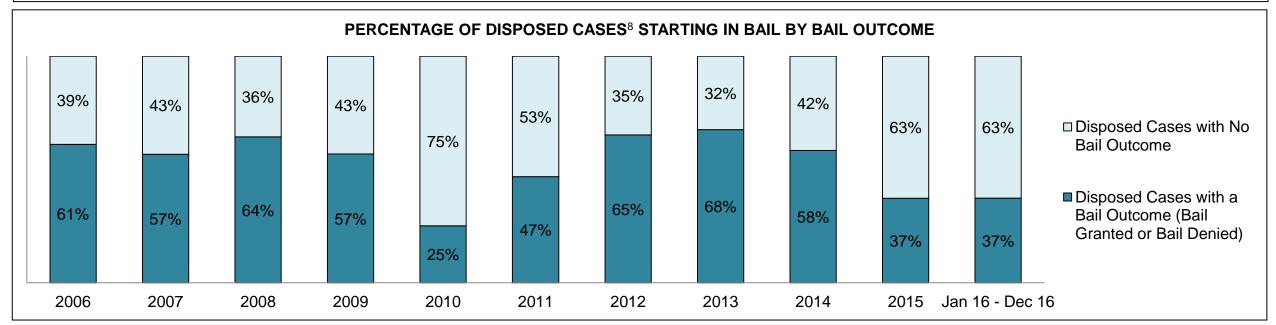

|              | Vov                                     | Matria                                 | Jan 16  | - Dec 16           | 2014 Baseline | Change from 2014 |
|--------------|-----------------------------------------|----------------------------------------|---------|--------------------|---------------|------------------|
|              | Key I                                   | Metric                                 | Percent | Cases <sup>1</sup> | Median*       | Baseline Median  |
|              | Disposed cases that be                  | gan in the Bail Phase                  | 45.3%   | 93,802             | 44.0%         | 1.3%             |
|              | Bail cases with a bail                  | Total                                  | 55.9%   | 52,456             | 56.6%         | -0.7%            |
|              | outcome (bail granted                   | Bail Disposition with 1 appearance     | 53.0%   | 27,793             | 51.4%         | 1.5%             |
| Dail.        | or bail denied)                         | Bail Disposition in 1-3 days           | 71.4%   | 37,465             | 72.5%         | -1.1%            |
| Bail         | Dallara and Marachall                   | Total                                  | 44.1%   | 41,346             | 43.4%         | 0.7%             |
|              | Bail cases with no bail                 | Case disposition in 1-3 appearances    | 31.0%   | 12,799             | 35.0%         | -4.1%            |
|              | disposition but with a case disposition | Case disposition in 0-3 months         | 74.5%   | 30,786             | 76.5%         | -2.0%            |
|              | case disposition                        | Case disposition rate before trial     | 92.3%   | 38,162             | 90.5%         | 1.8%             |
|              |                                         |                                        |         |                    |               |                  |
|              | Disposition rate (include               | es bail cases with case dispositions)  | 86.6%   | 179,464            | 84.3%         | 2.3%             |
| Before Trial | Disposed within 1-3 app                 | pearances (net of bench warrant cases) | 37.7%   | 55,463             | 42.7%         | -5.0%            |
|              | Disposed within 0-3 mo                  | nths (net of bench warrant cases)      | 57.4%   | 84,486             | 61.7%         | -4.3%            |
|              |                                         |                                        |         |                    |               |                  |
| Trial        | Collapse Rate at Trial <sup>2</sup>     |                                        | 66.3%   | 18,371             | 67.5%         | -1.2%            |

### ONTARIO COURT OF JUSTICE CRIMINAL MODERNIZATION COMMITTEE PROVINCIAL DASHBOARD CASES PENDING AS OF DECEMBER 31, 2016

|              | Variable                                | Matu: a                                | Jan 16  | - Dec 16           | 2014 Baseline | Change from 2014 |
|--------------|-----------------------------------------|----------------------------------------|---------|--------------------|---------------|------------------|
|              | ney l                                   | Metric                                 | Percent | Cases <sup>1</sup> | Median*       | Cluster Median   |
|              | Disposed cases that be                  | gan in the Bail Phase                  | 34.1%   | 11,963             | 32.5%         | 1.6%             |
|              | Bail cases with a bail                  | Total                                  | 57.2%   | 6,838              | 53.7%         | 3.5%             |
|              | outcome (bail granted                   | Bail Disposition with 1 appearance     | 51.4%   | 3,515              | 52.5%         | -1.1%            |
| Dell         | or bail denied)                         | Bail Disposition in 1-3 days           | 71.0%   | 4,853              | 72.9%         | -1.9%            |
| Bail         | Ballaca and Marchael                    | Total                                  | 42.8%   | 5,125              | 46.3%         | -3.5%            |
|              | Bail cases with no bail                 | Case disposition in 1-3 appearances    | 32.0%   | 1,640              | 38.7%         | -6.7%            |
|              | disposition but with a case disposition | Case disposition in 0-3 months         | 76.8%   | 3,934              | 79.1%         | -2.3%            |
|              | case disposition                        | Case disposition rate before trial     | 93.7%   | 4,804              | 92.8%         | 0.9%             |
|              |                                         |                                        |         |                    |               |                  |
|              | Disposition rate (include               | es bail cases with case dispositions)  | 88.4%   | 31,008             | 88.7%         | -0.3%            |
| Before Trial | Disposed within 1-3 app                 | pearances (net of bench warrant cases) | 40.9%   | 10,678             | 46.0%         | -5.1%            |
|              | Disposed within 0-3 mo                  | nths (net of bench warrant cases)      | 57.2%   | 14,935             | 60.7%         | -3.5%            |
|              |                                         |                                        |         |                    |               |                  |
| Trial        | Collapse Rate at Trial <sup>2</sup>     |                                        | 63.1%   | 2,570              | 62.3%         | 0.8%             |

# ONTARIO COURT OF JUSTICE CRIMINAL MODERNIZATION COMMITTEE CENTRAL EAST DASHBOARD CASES PENDING AS OF DECEMBER 31, 2016

CENTRAL EAST DASHBOARD

DECEMBER 31, 2016 Page 12 of 12

|          | V                                   | Matuia                                 | Jan 16  | - Dec 16           | 2044 Chroton Modion* | Change from 2014 |
|----------|-------------------------------------|----------------------------------------|---------|--------------------|----------------------|------------------|
|          | Key i                               | Metric                                 | Percent | Cases <sup>1</sup> | 2014 Cluster Median* | Cluster Median   |
|          | Disposed cases that be              | gan in the Bail Phase                  | 36.0%   | 2,761              | 48.0%                | -12.0%           |
|          | Bail cases with a bail              | Total                                  | 51.4%   | 1,419              | 56.0%                | -4.6%            |
|          | outcome (bail granted               | Bail Disposition with 1 appearance     | 45.8%   | 650                | 47.7%                | -1.9%            |
| Da!!     | or bail denied)                     | Bail Disposition in 1-3 days           | 67.6%   | 959                | 70.6%                | -3.0%            |
| Bail     | B 11 11 11 11                       | Total                                  | 48.6%   | 1,342              | 44.0%                | 4.6%             |
|          | Bail cases with no bail             | Case disposition in 1-3 appearances    | 25.3%   | 340                | 35.1%                | -9.8%            |
|          | disposition but with a              | Case disposition in 0-3 months         | 75.1%   | 1,008              | 77.2%                | -2.1%            |
|          | case disposition                    | Case disposition rate before trial     | 93.3%   | 1,252              | 90.7%                | 2.6%             |
|          |                                     |                                        |         |                    |                      |                  |
|          | Disposition rate (include           | es bail cases with case dispositions)  | 89.4%   | 6,857              | 83.6%                | 5.8%             |
| <u> </u> |                                     | pearances (net of bench warrant cases) | 36.8%   | 2,143              | 39.1%                | -2.4%            |
|          | Disposed within 0-3 mo              | nths (net of bench warrant cases)      | 57.3%   | 3,335              | 60.6%                | -3.4%            |
|          |                                     |                                        |         |                    |                      |                  |
| Trial    | Collapse Rate at Trial <sup>2</sup> |                                        | 62.1%   | 502                | 71.0%                | -8.9%            |

BARRIE DASHBOARD

DECEMBER 31, 2016 Page 10 of 10

|              | Mary I                                  | Matria                                | Jan 16  | - Dec 16           | 2044 Charter Medient | Change from 2014 |
|--------------|-----------------------------------------|---------------------------------------|---------|--------------------|----------------------|------------------|
|              | Key i                                   | Metric                                | Percent | Cases <sup>1</sup> | 2014 Cluster Median* | Cluster Median   |
|              | Disposed cases that be                  | gan in the Bail Phase                 | 23.3%   | 236                | 33.5%                | -10.2%           |
|              | Bail cases with a bail                  | Total                                 | 35.6%   | 84                 | 50.7%                | -15.1%           |
|              | outcome (bail granted                   | Bail Disposition with 1 appearance    | 65.5%   | 55                 | 52.9%                | 12.6%            |
| D-U          | or bail denied)                         | Bail Disposition in 1-3 days          | 89.3%   | 75                 | 73.8%                | 15.5%            |
| Bail         |                                         | Total                                 | 64.4%   | 152                | 49.3%                | 15.1%            |
|              | Bail cases with no bail                 | Case disposition in 1-3 appearances   | 53.3%   | 81                 | 33.4%                | 19.9%            |
|              | disposition but with a case disposition | Case disposition in 0-3 months        | 82.2%   | 125                | 77.3%                | 4.9%             |
|              | case disposition                        | Case disposition rate before trial    | 91.4%   | 139                | 91.8%                | -0.4%            |
|              |                                         |                                       |         |                    |                      |                  |
|              | Disposition rate (include               | es bail cases with case dispositions) | 90.3%   | 915                | 85.7%                | 4.7%             |
| Before Trial |                                         |                                       |         |                    | 47.2%                | 13.9%            |
|              | 71.1%                                   | 605                                   | 62.6%   | 8.5%               |                      |                  |
|              |                                         |                                       |         |                    |                      |                  |
| Trial        | Collapse Rate at Trial <sup>2</sup>     |                                       | 67.3%   | 66                 | 66.9%                | 0.4%             |

BRACEBRIDGE DASHBOARD

DECEMBER 31, 2016 Page 10 of 10

|              | Vari                                                    | Mateia                                 | Jan 16  | - Dec 16           | 2044 Charter Medien* | Change from 2014 |
|--------------|---------------------------------------------------------|----------------------------------------|---------|--------------------|----------------------|------------------|
|              | Key I                                                   | Metric                                 | Percent | Cases <sup>1</sup> | 2014 Cluster Median* | Cluster Median   |
|              | Disposed cases that be                                  | gan in the Bail Phase                  | 36.6%   | 393                | 33.5%                | 3.1%             |
|              | Bail cases with a bail                                  | Total                                  | 47.6%   | 187                | 50.7%                | -3.1%            |
|              | outcome (bail granted                                   | Bail Disposition with 1 appearance     | 51.3%   | 96                 | 52.9%                | -1.5%            |
| Dell         | or bail denied)                                         | Bail Disposition in 1-3 days           | 70.6%   | 132                | 73.8%                | -3.2%            |
| Bail         | D. 7                                                    | Total                                  | 52.4%   | 206                | 49.3%                | 3.1%             |
|              | Bail cases with no bail                                 | Case disposition in 1-3 appearances    | 32.5%   | 67                 | 33.4%                | -0.8%            |
|              | disposition but with a case disposition                 | Case disposition in 0-3 months         | 85.9%   | 177                | 77.3%                | 8.6%             |
|              | case disposition                                        | Case disposition rate before trial     | 93.7%   | 193                | 91.8%                | 1.8%             |
|              |                                                         |                                        |         |                    |                      |                  |
|              | Disposition rate (include                               | es bail cases with case dispositions)  | 90.7%   | 975                | 85.7%                | 5.0%             |
| Before Trial | Disposed within 1-3 app                                 | pearances (net of bench warrant cases) | 40.0%   | 357                | 47.2%                | -7.2%            |
|              | Disposed within 0-3 months (net of bench warrant cases) |                                        |         |                    | 62.6%                | -2.0%            |
|              |                                                         |                                        |         |                    |                      |                  |
| Trial        | rial Collapse Rate at Trial <sup>2</sup>                |                                        |         | 42                 | 66.9%                | -24.9%           |