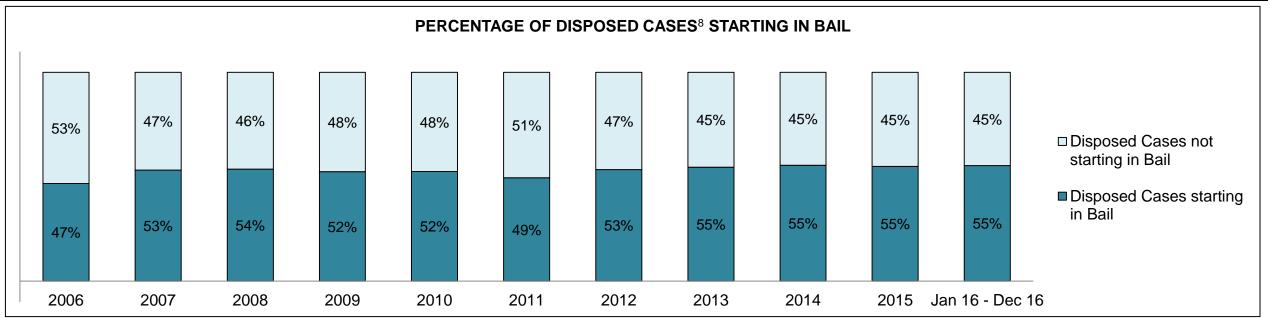

| Crimes Against Property                     | 886   | 870   | 713   | 841   | 836   | 754   | 654   | 546   | 781   | 671   | 603                |
| Administration of Justice                   | 918   | 1,044 | 892   | 840   | 880   | 884   | 810   | 768   | 936   | 983   | 1,031              |
| Other Criminal Code                         | 152   | 141   | 150   | 156   | 188   | 156   | 140   | 127   | 162   | 143   | 176                |
| Criminal Code Traffic                       | 299   | 307   | 338   | 336   | 248   | 310   | 321   | 254   | 332   | 351   | 445                |
| Federal Statute                             | 395   | 343   | 346   | 410   | 602   | 582   | 357   | 378   | 373   | 344   | 301                |

NORTH WEST DASHBOARD

DECEMBER 31, 2016 Page 2 of 12





NORTH WEST DASHBOARD

DECEMBER 31, 2016 Page 3 of 12





NORTH WEST DASHBOARD

DECEMBER 31, 2016 Page 4 of 12



DECEMBER 31, 2016 Page 5 of 12



| Cases Disposed <sup>8</sup> by Phase and Percentage of In-Custody <sup>11</sup> , Out-of-Custody <sup>12</sup> Cases at Case Disposition |       |       |        |        |        |        |        |       |       |       |                    |
|------------------------------------------------------------------------------------------------------------------------------------------|-------|-------|--------|--------|--------|--------|--------|-------|-------|-------|--------------------|
| Phases                                                                                                                                   | 2006  | 2007