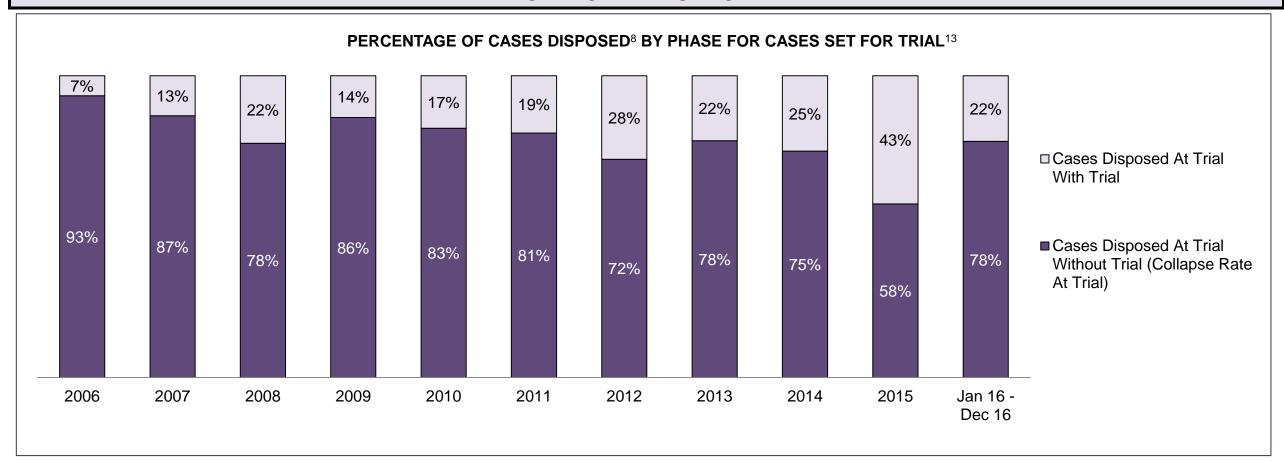

| Cases Disposed <sup>8</sup> by Phase and | Cases Disposed <sup>8</sup> by Phase and Percentage of In-Custody <sup>11</sup> , Out-of-Custody <sup>12</sup> Cases at Case Disposition |         |         |         |         |         |         |         |         |         |                    |  |  |  |  |
|------------------------------------------|------------------------------------------------------------------------------------------------------------------------------------------|---------|---------|---------|---------|---------|---------|---------|---------|---------|--------------------|--|--|--|--|
| Phases                                   | 2006                                                                                                                                     | 2007    | 2008    | 2009    | 2010    | 2011    | 2012    | 2013    | 2014    | 2015    | Jan 16 -<br>Dec 16 |  |  |  |  |
| At Trial With Trial                      | 16,210                                                                                                                                   | 15,719  | 14,924  | 14,281  | 13,333  | 12,913  | 12,507  | 11,635  | 10,711  | 9,759   | 9,325              |  |  |  |  |
| In-Custody                               | 13%                                                                                                                                      | 13%     | 13%     | 14%     | 16%     | 15%     | 17%     | 16%     | 15%     | 15%     | 14%                |  |  |  |  |
| Out-of-Custody                           | 87%                                                                                                                                      | 87%     | 87%     | 86%     | 84%     | 85%     | 83%     | 84%     | 85%     | 85%     | 86%                |  |  |  |  |
| At Trial Without Trial                   | 41,214                                                                                                                                   | 40,223  | 38,567  | 37,885  | 35,859  | 31,139  | 27,205  | 25,048  | 22,226  | 19,582  | 18,371             |  |  |  |  |
| In-Custody                               | 12%                                                                                                                                      | 13%     | 13%     | 13%     | 13%     | 14%     | 15%     | 15%     | 14%     | 14%     | 14%                |  |  |  |  |
| Out-of-Custody                           | 88%                                                                                                                                      | 87%     | 87%     | 87%     | 87%     | 86%     | 85%     | 85%     | 86%     | 86%     | 86%                |  |  |  |  |
| Before Trial                             | 205,218                                                                                                                                  | 214,124 | 216,849 | 217,749 | 225,025 | 212,794 | 207,335 | 194,998 | 177,161 | 175,908 | 179,464            |  |  |  |  |
| In-Custody                               | 25%                                                                                                                                      | 25%     | 26%     | 24%     | 22%     | 22%     | 23%     | 23%     | 22%     | 23%     | 23%                |  |  |  |  |
| Out-of-Custody                           | 75%                                                                                                                                      | 75%     | 74%     | 76%     | 78%     | 78%     | 77%     | 77%     | 78%     | 77%     | 77%                |  |  |  |  |