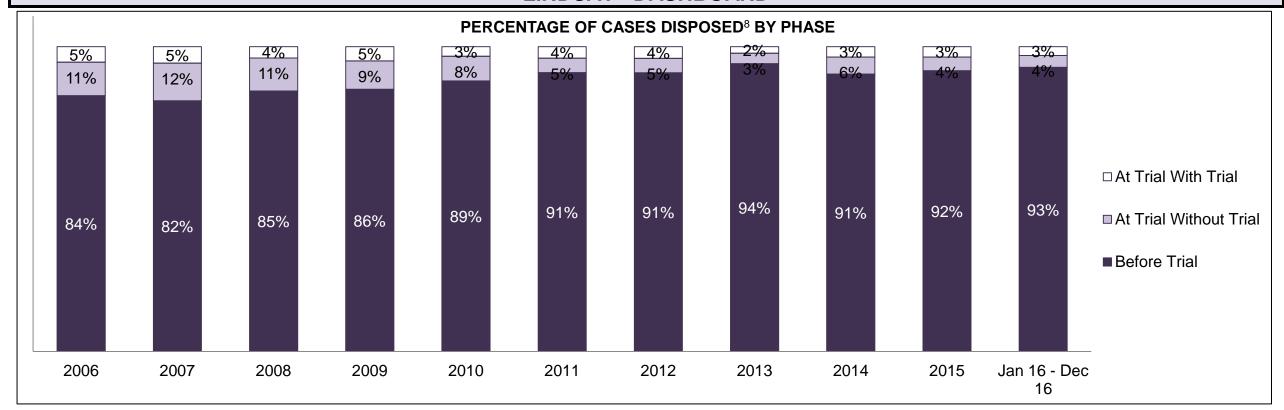

| Cases Disposed <sup>8</sup> by Phase and | Cases Disposed <sup>8</sup> by Phase and Percentage of In-Custody <sup>11</sup> , Out-of-Custody <sup>12</sup> Cases at Case Disposition |         |         |         |         |         |         |         |         |         |                    |  |  |  |  |
|------------------------------------------|------------------------------------------------------------------------------------------------------------------------------------------|---------|---------|---------|---------|---------|---------|---------|---------|---------|--------------------|--|--|--|--|
| Phases                                   | 2006                                                                                                                                     | 2007    | 2008    | 2009    | 2010    | 2011    | 2012    | 2013    | 2014    | 2015    | Jan 16 -<br>Dec 16 |  |  |  |  |
| At Trial With Trial                      | 16,210                                                                                                                                   | 15,719  | 14,924  | 14,281  | 13,333  | 12,913  | 12,507  | 11,635  | 10,711  | 9,759   | 9,325              |  |  |  |  |
| In-Custody                               | 13%                                                                                                                                      | 13%     | 13%     | 14%     | 16%     | 15%     | 17%     | 16%     | 15%     | 15%     | 14%                |  |  |  |  |
| Out-of-Custody                           | 87%                                                                                                                                      | 87%     | 87%     | 86%     | 84%     | 85%     | 83%     | 84%     | 85%     | 85%     | 86%                |  |  |  |  |
| At Trial Without Trial                   | 41,214                                                                                                                                   | 40,223  | 38,567  | 37,885  | 35,859  | 31,139  | 27,205  | 25,048  | 22,226  | 19,582  | 18,371             |  |  |  |  |
| In-Custody                               | 12%                                                                                                                                      | 13%     | 13%     | 13%     | 13%     | 14%     | 15%     | 15%     | 14%     | 14%     | 14%                |  |  |  |  |
| Out-of-Custody                           | 88%                                                                                                                                      | 87%     | 87%     | 87%     | 87%     | 86%     | 85%     | 85%     | 86%     | 86%     | 86%                |  |  |  |  |
| Before Trial                             | 205,218                                                                                                                                  | 214,124 | 216,849 | 217,749 | 225,025 | 212,794 | 207,335 | 194,998 | 177,161 | 175,908 | 179,464            |  |  |  |  |
| In-Custody                               | 25%                                                                                                                                      | 25%     | 26%     | 24%     | 22%     | 22%     | 23%     | 23%     | 22%     | 23%     | 23%                |  |  |  |  |
| Out-of-Custody                           | 75%                                                                                                                                      | 75%     | 74%     | 76%     | 78%     | 78%     | 77%     | 77%     | 78%     | 77%     | 77%                |  |  |  |  |

| Cases Disposed <sup>8</sup> by Phase an | Cases Disposed <sup>8</sup> by Phase and Percentage of In-Custody <sup>11</sup> , Out-of-Custody <sup>12</sup> Cases at Case Disposition |        |        |        |        |        |        |        |        |        |                    |  |  |  |  |
|-----------------------------------------|------------------------------------------------------------------------------------------------------------------------------------------|--------|--------|--------|--------|--------|--------|--------|--------|--------|--------------------|--|--|--|--|
| Phases                                  | 2006                                                                                                                                     | 2007   | 2008   | 2009   | 2010   | 2011   | 2012   | 2013   | 2014   | 2015   | Jan 16 -<br>Dec 16 |  |  |  |  |
| At Trial With Trial                     | 2,403                                                                                                                                    | 2,067  | 1,954  | 2,118  | 1,764  | 1,664  | 1,672  | 1,502  | 1,471  | 1,476  | 1,505              |  |  |  |  |
| In-Custody                              | 10%                                                                                                                                      | 11%    | 10%    | 12%    | 13%    | 12%    | 13%    | 14%    | 11%    | 12%    | 10%                |  |  |  |  |
| Out-of-Custody                          | 90%                                                                                                                                      | 89%    | 90%    | 88%    | 87%    | 88%    | 87%    | 86%    | 89%    | 88%    | 90%                |  |  |  |  |
| At Trial Without Trial                  | 5,019                                                                                                                                    | 4,758  | 4,711  | 4,989  | 4,573  | 3,479  | 3,138  | 2,578  | 2,435  | 2,493  | 2,570              |  |  |  |  |
| In-Custody                              | 10%                                                                                                                                      | 11%    | 11%    | 11%    | 11%    | 13%    | 14%    | 14%    | 13%    | 13%    | 10%                |  |  |  |  |
| Out-of-Custody                          | 90%                                                                                                                                      | 89%    | 89%    | 89%    | 89%    | 87%    | 86%    | 86%    | 87%    | 87%    | 90%                |  |  |  |  |
| Before Trial                            | 34,449                                                                                                                                   | 38,108 | 39,423 | 41,005 | 43,219 | 39,035 | 36,793 | 32,985 | 30,592 | 30,396 | 31,008             |  |  |  |  |
| In-Custody                              | 21%                                                                                                                                      | 21%    | 21%    | 18%    | 18%    | 17%    | 17%    | 18%    | 17%    | 17%    | 17%                |  |  |  |  |
| Out-of-Custody                          | 79%                                                                                                                                      | 79%    | 79%    | 82%    | 82%    | 83%    | 83%    | 82%    | 83%    | 83%    | 83%                |  |  |  |  |

| Cases Disposed <sup>8</sup> by Phase and I | Cases Disposed <sup>8</sup> by Phase and Percentage of In-Custody <sup>11</sup> , Out-of-Custody <sup>12</sup> Cases at Case Disposition |       |       |       |       |       |       |       |       |       |                    |  |
|--------------------------------------------|------------------------------------------------------------------------------------------------------------------------------------------|-------|-------|-------|-------|-------|-------|-------|-------|-------|--------------------|--|
| Phases                                     | 2006                                                                                                                                     | 2007  | 2008  | 2009  | 2010  | 2011  | 2012  | 2013  | 2014  | 2015  | Jan 16 -<br>Dec 16 |  |
| At Trial With Trial                        | 533                                                                                                                                      | 425   | 455   | 490   | 352   | 378   | 344   | 310   | 316   | 267   | 307                |  |
| In-Custody                                 | 12%                                                                                                                                      | 12%   | 14%   | 17%   | 11%   | 10%   | 15%   | 16%   | 17%   | 15%   | 16%                |  |
| Out-of-Custody                             | 88%                                                                                                                                      | 88%   | 86%   | 83%   | 89%   | 90%   | 85%   | 84%   | 83%   | 85%   | 84%                |  |
| At Trial Without Trial                     | 1,198                                                                                                                                    | 868   | 994   | 881   | 809   | 736   | 656   | 582   | 521   | 572   | 502                |  |
| In-Custody                                 | 12%                                                                                                                                      | 16%   | 15%   | 17%   | 12%   | 12%   | 14%   | 15%   | 14%   | 17%   | 12%                |  |
| Out-of-Custody                             | 88%                                                                                                                                      | 84%   | 85%   | 83%   | 88%   | 88%   | 86%   | 85%   | 86%   | 83%   | 88%                |  |
| Before Trial                               | 7,177                                                                                                                                    | 7,393 | 7,692 | 7,704 | 8,491 | 7,444 | 7,429 | 7,170 | 6,698 | 6,734 | 6,857              |  |
| In-Custody                                 | 26%                                                                                                                                      | 27%   | 25%   | 23%   | 20%   | 20%   | 22%   | 23%   | 21%   | 23%   | 20%                |  |
| Out-of-Custody                             | 74%                                                                                                                                      | 73%   | 75%   | 77%   | 80%   | 80%   | 78%   | 77%   | 79%   | 77%   | 80%                |  |

| Cases Disposed <sup>8</sup> by Phase and F | Cases Disposed <sup>8</sup> by Phase and Percentage of In-Custody <sup>11</sup> , Out-of-Custody <sup>12</sup> Cases at Case Disposition |       |       |       |       |       |       |       |      |      |                    |
|--------------------------------------------|------------------------------------------------------------------------------------------------------------------------------------------|-------|-------|-------|-------|-------|-------|-------|------|------|--------------------|
| Phases                                     | 2006                                                                                                                                     | 2007  | 2008  | 2009  | 2010  | 2011  | 2012  | 2013  | 2014 | 2015 | Jan 16 -<br>Dec 16 |
| At Trial With Trial                        | 53                                                                                                                                       | 72    | 71    | 44    | 43    | 46    | 41    | 26    | 27   | 38   | 32                 |
| In-Custody                                 | 8%                                                                                                                                       | 6%    | 11%   | 5%    | 9%    | 11%   | 0%    | 12%   | 7%   | 18%  | 9%                 |
| Out-of-Custody                             | 92%                                                                                                                                      | 94%   | 89%   | 95%   | 91%   | 89%   | 100%  | 88%   | 93%  | 82%  | 91%                |
| At Trial Without Trial                     | 243                                                                                                                                      | 230   | 218   | 240   | 207   | 151   | 111   | 98    | 100  | 87   | 66                 |
| In-Custody                                 | 11%                                                                                                                                      | 8%    | 6%    | 5%    | 8%    | 7%    | 12%   | 14%   | 5%   | 16%  | 17%                |
| Out-of-Custody                             | 89%                                                                                                                                      | 92%   | 94%   | 95%   | 92%   | 93%   | 88%   | 86%   | 95%  | 84%  | 83%                |
| Before Trial                               | 1,292                                                                                                                                    | 1,261 | 1,285 | 1,299 | 1,416 | 1,230 | 1,179 | 1,127 | 908  | 883  | 915                |
| In-Custody                                 | 26%                                                                                                                                      | 27%   | 18%   | 20%   | 19%   | 20%   | 20%   | 20%   | 18%  | 18%  | 16%                |
| Out-of-Custody                             | 74%                                                                                                                                      | 73%   | 82%   | 80%   | 81%   | 80%   | 80%   | 80%   | 82%  | 82%  | 84%                |

COBOURG DASHBOARD

DECEMBER 31, 2016 Page 2 of 10

COBOURG DASHBOARD

DECEMBER 31, 2016 Page 3 of 10

COBOURG DASHBOARD

DECEMBER 31, 2016 Page 4 of 10

Page 5 of 10 **DECEMBER 31, 2016** 

| Cases Disposed <sup>8</sup> by Phase and P | Cases Disposed <sup>8</sup> by Phase and Percentage of In-Custody <sup>11</sup> , Out-of-Custody <sup>12</sup> Cases at Case Disposition |       |       |       |       |       |       |      |      |      |                    |
|--------------------------------------------|------------------------------------------------------------------------------------------------------------------------------------------|-------|-------|-------|-------|-------|-------|------|------|------|--------------------|
| Phases                                     | 2006                                                                                                                                     | 2007  | 2008  | 2009  | 2010  | 2011  | 2012  | 2013 | 2014 | 2015 | Jan 16 -<br>Dec 16 |
| At Trial With Trial                        | 94                                                                                                                                       | 77    | 87    | 87    | 55    | 74    | 68    | 62   | 50   | 42   | 58                 |
| In-Custody                                 | 15%                                                                                                                                      | 14%   | 2%    | 11%   | 15%   | 23%   | 15%   | 19%  | 12%  | 29%  | 12%                |
| Out-of-Custody                             | 85%                                                                                                                                      | 86%   | 98%   | 89%   | 85%   | 77%   | 85%   | 81%  | 88%  | 71%  | 88%                |
| At Trial Without Trial                     | 122                                                                                                                                      | 133   | 153   | 124   | 134   | 74    | 64    | 48   | 42   | 38   | 42                 |
| In-Custody                                 | 13%                                                                                                                                      | 15%   | 9%    | 9%    | 10%   | 16%   | 16%   | 15%  | 26%  | 18%  | 19%                |
| Out-of-Custody                             | 87%                                                                                                                                      | 85%   | 91%   | 91%   | 90%   | 84%   | 84%   | 85%  | 74%  | 82%  | 81%                |
| Before Trial                               | 1,410                                                                                                                                    | 1,417 | 1,491 | 1,395 | 1,491 | 1,234 | 1,236 | 993  | 927  | 978  | 975                |
| In-Custody                                 | 17%                                                                                                                                      | 22%   | 19%   | 21%   | 18%   | 18%   | 17%   | 20%  | 23%  | 19%  | 21%                |
| Out-of-Custody                             | 83%                                                                                                                                      | 78%   | 81%   | 79%   | 82%   | 82%   | 83%   | 80%  | 77%  | 81%  | 79%                |