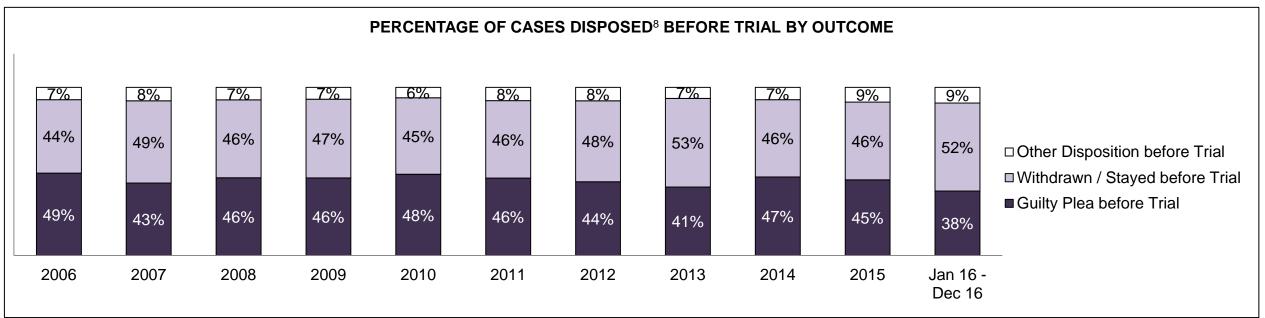

| Cases Disposed <sup>8</sup> by Phase and | Cases Disposed <sup>8</sup> by Phase and Percentage of In-Custody <sup>11</sup> , Out-of-Custody <sup>12</sup> Cases at Case Disposition |         |         |         |         |         |         |         |         |         |                    |  |  |  |  |
|------------------------------------------|------------------------------------------------------------------------------------------------------------------------------------------|---------|---------|---------|---------|---------|---------|---------|---------|---------|--------------------|--|--|--|--|
| Phases                                   | 2006                                                                                                                                     | 2007    | 2008    | 2009    | 2010    | 2011    | 2012    | 2013    | 2014    | 2015    | Jan 16 -<br>Dec 16 |  |  |  |  |
| At Trial With Trial                      | 16,210                                                                                                                                   | 15,719  | 14,924  | 14,281  | 13,333  | 12,913  | 12,507  | 11,635  | 10,711  | 9,759   | 9,325              |  |  |  |  |
| In-Custody                               | 13%                                                                                                                                      | 13%     | 13%     | 14%     | 16%     | 15%     | 17%     | 16%     | 15%     | 15%     | 14%                |  |  |  |  |
| Out-of-Custody                           | 87%                                                                                                                                      | 87%     | 87%     | 86%     | 84%     | 85%     | 83%     | 84%     | 85%     | 85%     | 86%                |  |  |  |  |
| At Trial Without Trial                   | 41,214                                                                                                                                   | 40,223  | 38,567  | 37,885  | 35,859  | 31,139  | 27,205  | 25,048  | 22,226  | 19,582  | 18,371             |  |  |  |  |
| In-Custody                               | 12%                                                                                                                                      | 13%     | 13%     | 13%     | 13%     | 14%     | 15%     | 15%     | 14%     | 14%     | 14%                |  |  |  |  |
| Out-of-Custody                           | 88%                                                                                                                                      | 87%     | 87%     | 87%     | 87%     | 86%     | 85%     | 85%     | 86%     | 86%     | 86%                |  |  |  |  |
| Before Trial                             | 205,218                                                                                                                                  | 214,124 | 216,849 | 217,749 | 225,025 | 212,794 | 207,335 | 194,998 | 177,161 | 175,908 | 179,464            |  |  |  |  |
| In-Custody                               | 25%                                                                                                                                      | 25%     | 26%     | 24%     | 22%     | 22%     | 23%     | 23%     | 22%     | 23%     | 23%                |  |  |  |  |
| Out-of-Custody                           | 75%                                                                                                                                      | 75%     | 74%     | 76%     | 78%     | 78%     | 77%     | 77%     | 78%     | 77%     | 77%                |  |  |  |  |