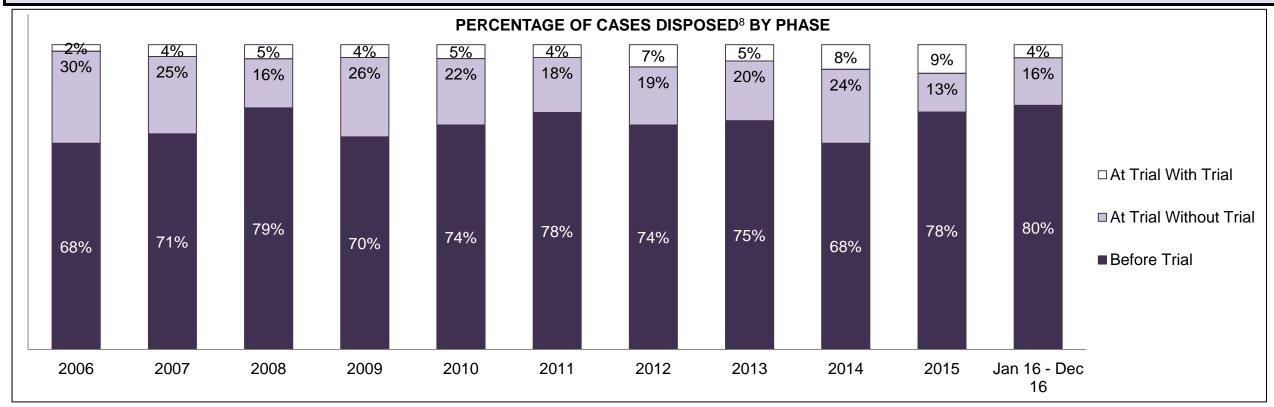

| Cases Disposed <sup>8</sup> by Phase and | Cases Disposed <sup>8</sup> by Phase and Percentage of In-Custody <sup>11</sup> , Out-of-Custody <sup>12</sup> Cases at Case Disposition |         |         |         |         |         |         |         |         |         |                    |  |  |  |  |
|------------------------------------------|------------------------------------------------------------------------------------------------------------------------------------------|---------|---------|---------|---------|---------|---------|---------|---------|---------|--------------------|--|--|--|--|
| Phases                                   | 2006                                                                                                                                     | 2007    | 2008    | 2009    | 2010    | 2011    | 2012    | 2013    | 2014    | 2015    | Jan 16 -<br>Dec 16 |  |  |  |  |
| At Trial With Trial                      | 16,210                                                                                                                                   | 15,719  | 14,924  | 14,281  | 13,333  | 12,913  | 12,507  | 11,635  | 10,711  | 9,759   | 9,325              |  |  |  |  |
| In-Custody                               | 13%                                                                                                                                      | 13%     | 13%     | 14%     | 16%     | 15%     | 17%     | 16%     | 15%     | 15%     | 14%                |  |  |  |  |
| Out-of-Custody                           | 87%                                                                                                                                      | 87%     | 87%     | 86%     | 84%     | 85%     | 83%     | 84%     | 85%     | 85%     | 86%                |  |  |  |  |
| At Trial Without Trial                   | 41,214                                                                                                                                   | 40,223  | 38,567  | 37,885  | 35,859  | 31,139  | 27,205  | 25,048  | 22,226  | 19,582  | 18,371             |  |  |  |  |
| In-Custody                               | 12%                                                                                                                                      | 13%     | 13%     | 13%     | 13%     | 14%     | 15%     | 15%     | 14%     | 14%     | 14%                |  |  |  |  |
| Out-of-Custody                           | 88%                                                                                                                                      | 87%     | 87%     | 87%     | 87%     | 86%     | 85%     | 85%     | 86%     | 86%     | 86%                |  |  |  |  |
| Before Trial                             | 205,218                                                                                                                                  | 214,124 | 216,849 | 217,749 | 225,025 | 212,794 | 207,335 | 194,998 | 177,161 | 175,908 | 179,464            |  |  |  |  |
| In-Custody                               | 25%                                                                                                                                      | 25%     | 26%     | 24%     | 22%     | 22%     | 23%     | 23%     | 22%     | 23%     | 23%                |  |  |  |  |
| Out-of-Custody                           | 75%                                                                                                                                      | 75%     | 74%     | 76%     | 78%     | 78%     | 77%     | 77%     | 78%     | 77%     | 77%                |  |  |  |  |