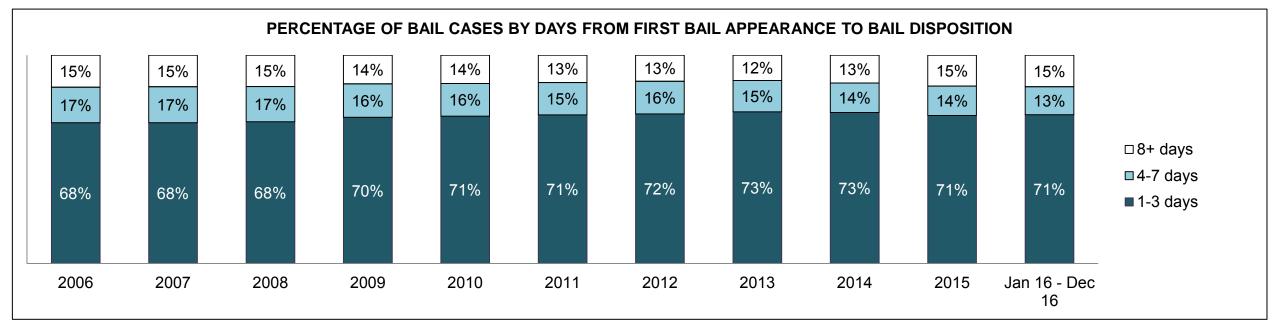

|              | Vov                                     | Matria                                 | Jan 16  | - Dec 16           | 2014 Baseline | Change from 2014 |
|--------------|-----------------------------------------|----------------------------------------|---------|--------------------|---------------|------------------|
|              | Key I                                   | Metric                                 | Percent | Cases <sup>1</sup> | Median*       | Baseline Median  |
|              | Disposed cases that be                  | gan in the Bail Phase                  | 45.3%   | 93,802             | 44.0%         | 1.3%             |
|              | Bail cases with a bail                  | Total                                  | 55.9%   | 52,456             | 56.6%         | -0.7%            |
|              | outcome (bail granted                   | Bail Disposition with 1 appearance     | 53.0%   | 27,793             | 51.4%         | 1.5%             |
| Dail.        | or bail denied)                         | Bail Disposition in 1-3 days           | 71.4%   | 37,465             | 72.5%         | -1.1%            |
| Bail         | Dallara and Marachall                   | Total                                  | 44.1%   | 41,346             | 43.4%         | 0.7%             |
|              | Bail cases with no bail                 | Case disposition in 1-3 appearances    | 31.0%   | 12,799             | 35.0%         | -4.1%            |
|              | disposition but with a case disposition | Case disposition in 0-3 months         | 74.5%   | 30,786             | 76.5%         | -2.0%            |
|              | case disposition                        | Case disposition rate before trial     | 92.3%   | 38,162             | 90.5%         | 1.8%             |
|              |                                         |                                        |         |                    |               |                  |
|              | Disposition rate (include               | es bail cases with case dispositions)  | 86.6%   | 179,464            | 84.3%         | 2.3%             |
| Before Trial | Disposed within 1-3 app                 | pearances (net of bench warrant cases) | 37.7%   | 55,463             | 42.7%         | -5.0%            |
|              | Disposed within 0-3 mo                  | nths (net of bench warrant cases)      | 57.4%   | 84,486             | 61.7%         | -4.3%            |
|              |                                         |                                        |         |                    |               |                  |
| Trial        | Collapse Rate at Trial <sup>2</sup>     |                                        | 66.3%   | 18,371             | 67.5%         | -1.2%            |

### ONTARIO COURT OF JUSTICE CRIMINAL MODERNIZATION COMMITTEE PROVINCIAL DASHBOARD CASES PENDING AS OF DECEMBER 31, 2016

|              | Variable                                | Matu: a                                | Jan 16  | - Dec 16           | 2014 Baseline | Change from 2014 |
|--------------|-----------------------------------------|----------------------------------------|---------|--------------------|---------------|------------------|
|              | ney l                                   | Metric                                 | Percent | Cases <sup>1</sup> | Median*       | Cluster Median   |
|              | Disposed cases that be                  | gan in the Bail Phase                  | 34.1%   | 11,963             | 32.5%         | 1.6%             |
|              | Bail cases with a bail                  | Total                                  | 57.2%   | 6,838              | 53.7%         | 3.5%             |
|              | outcome (bail granted                   | Bail Disposition with 1 appearance     | 51.4%   | 3,515              | 52.5%         | -1.1%            |
| Dell         | or bail denied)                         | Bail Disposition in 1-3 days           | 71.0%   | 4,853              | 72.9%         | -1.9%            |
| Bail         | Ballaca and Marchael                    | Total                                  | 42.8%   | 5,125              | 46.3%         | -3.5%            |
|              | Bail cases with no bail                 | Case disposition in 1-3 appearances    | 32.0%   | 1,640              | 38.7%         | -6.7%            |
|              | disposition but with a case disposition | Case disposition in 0-3 months         | 76.8%   | 3,934              | 79.1%         | -2.3%            |
|              | case disposition                        | Case disposition rate before trial     | 93.7%   | 4,804              | 92.8%         | 0.9%             |
|              |                                         |                                        |         |                    |               |                  |
|              | Disposition rate (include               | es bail cases with case dispositions)  | 88.4%   | 31,008             | 88.7%         | -0.3%            |
| Before Trial | Disposed within 1-3 app                 | pearances (net of bench warrant cases) | 40.9%   | 10,678             | 46.0%         | -5.1%            |
|              | Disposed within 0-3 mo                  | nths (net of bench warrant cases)      | 57.2%   | 14,935             | 60.7%         | -3.5%            |
|              |                                         |                                        |         |                    |               |                  |
| Trial        | Collapse Rate at Trial <sup>2</sup>     |                                        | 63.1%   | 2,570              | 62.3%         | 0.8%             |

# ONTARIO COURT OF JUSTICE CRIMINAL MODERNIZATION COMMITTEE CENTRAL EAST DASHBOARD CASES PENDING AS OF DECEMBER 31, 2016

CENTRAL EAST DASHBOARD

DECEMBER 31, 2016 Page 12 of 12

|          | V                                   | Matuia                                 | Jan 16  | - Dec 16           | 2044 Chroton Modion* | Change from 2014 |
|----------|-------------------------------------|----------------------------------------|---------|--------------------|----------------------|------------------|
|          | Key i                               | Metric                                 | Percent | Cases <sup>1</sup> | 2014 Cluster Median* | Cluster Median   |
|          | Disposed cases that be              | gan in the Bail Phase                  | 36.0%   | 2,761              | 48.0%                | -12.0%           |
|          | Bail cases with a bail              | Total                                  | 51.4%   | 1,419              | 56.0%                | -4.6%            |
|          | outcome (bail granted               | Bail Disposition with 1 appearance     | 45.8%   | 650                | 47.7%                | -1.9%            |
| Da!!     | or bail denied)                     | Bail Disposition in 1-3 days           | 67.6%   | 959                | 70.6%                | -3.0%            |
| Bail     | B 11 11 11 11                       | Total                                  | 48.6%   | 1,342              | 44.0%                | 4.6%             |
|          | Bail cases with no bail             | Case disposition in 1-3 appearances    | 25.3%   | 340                | 35.1%                | -9.8%            |
|          | disposition but with a              | Case disposition in 0-3 months         | 75.1%   | 1,008              | 77.2%                | -2.1%            |
|          | case disposition                    | Case disposition rate before trial     | 93.3%   | 1,252              | 90.7%                | 2.6%             |
|          |                                     |                                        |         |                    |                      |                  |
|          | Disposition rate (include           | es bail cases with case dispositions)  | 89.4%   | 6,857              | 83.6%                | 5.8%             |
| <u> </u> |                                     | pearances (net of bench warrant cases) | 36.8%   | 2,143              | 39.1%                | -2.4%            |
|          | Disposed within 0-3 mo              | nths (net of bench warrant cases)      | 57.3%   | 3,335              | 60.6%                | -3.4%            |
|          |                                     |                                        |         |                    |                      |                  |
| Trial    | Collapse Rate at Trial <sup>2</sup> |                                        | 62.1%   | 502                | 71.0%                | -8.9%            |

BARRIE DASHBOARD

DECEMBER 31, 2016 Page 10 of 10

|              | Mary I                                  | Matria                                | Jan 16  | - Dec 16           | 2044 Charter Medient | Change from 2014 |
|--------------|-----------------------------------------|---------------------------------------|---------|--------------------|----------------------|------------------|
|              | Key i                                   | Metric                                | Percent | Cases <sup>1</sup> | 2014 Cluster Median* | Cluster Median   |
|              | Disposed cases that be                  | gan in the Bail Phase                 | 23.3%   | 236                | 33.5%                | -10.2%           |
|              | Bail cases with a bail                  | Total                                 | 35.6%   | 84                 | 50.7%                | -15.1%           |
|              | outcome (bail granted                   | Bail Disposition with 1 appearance    | 65.5%   | 55                 | 52.9%                | 12.6%            |
| D-U          | or bail denied)                         | Bail Disposition in 1-3 days          | 89.3%   | 75                 | 73.8%                | 15.5%            |
| Bail         |                                         | Total                                 | 64.4%   | 152                | 49.3%                | 15.1%            |
|              | Bail cases with no bail                 | Case disposition in 1-3 appearances   | 53.3%   | 81                 | 33.4%                | 19.9%            |
|              | disposition but with a case disposition | Case disposition in 0-3 months        | 82.2%   | 125                | 77.3%                | 4.9%             |
|              | case disposition                        | Case disposition rate before trial    | 91.4%   | 139                | 91.8%                | -0.4%            |
|              |                                         |                                       |         |                    |                      |                  |
|              | Disposition rate (include               | es bail cases with case dispositions) | 90.3%   | 915                | 85.7%                | 4.7%             |
| Before Trial |                                         |                                       |         |                    | 47.2%                | 13.9%            |
|              | 71.1%                                   | 605                                   | 62.6%   | 8.5%               |                      |                  |
|              |                                         |                                       |         |                    |                      |                  |
| Trial        | Collapse Rate at Trial <sup>2</sup>     |                                       | 67.3%   | 66                 | 66.9%                | 0.4%             |

BRACEBRIDGE DASHBOARD

DECEMBER 31, 2016 Page 10 of 10

|              | Vari                                                    | Mateia                                 | Jan 16  | - Dec 16           | 2044 Charter Medien* | Change from 2014 |
|--------------|---------------------------------------------------------|----------------------------------------|---------|--------------------|----------------------|------------------|
|              | Key I                                                   | Metric                                 | Percent | Cases <sup>1</sup> | 2014 Cluster Median* | Cluster Median   |
|              | Disposed cases that be                                  | gan in the Bail Phase                  | 36.6%   | 393                | 33.5%                | 3.1%             |
|              | Bail cases with a bail                                  | Total                                  | 47.6%   | 187                | 50.7%                | -3.1%            |
|              | outcome (bail granted                                   | Bail Disposition with 1 appearance     | 51.3%   | 96                 | 52.9%                | -1.5%            |
| Dell         | or bail denied)                                         | Bail Disposition in 1-3 days           | 70.6%   | 132                | 73.8%                | -3.2%            |
| Bail         | D. 7                                                    | Total                                  | 52.4%   | 206                | 49.3%                | 3.1%             |
|              | Bail cases with no bail                                 | Case disposition in 1-3 appearances    | 32.5%   | 67                 | 33.4%                | -0.8%            |
|              | disposition but with a case disposition                 | Case disposition in 0-3 months         | 85.9%   | 177                | 77.3%                | 8.6%             |
|              | case disposition                                        | Case disposition rate before trial     | 93.7%   | 193                | 91.8%                | 1.8%             |
|              |                                                         |                                        |         |                    |                      |                  |
|              | Disposition rate (include                               | es bail cases with case dispositions)  | 90.7%   | 975                | 85.7%                | 5.0%             |
| Before Trial | Disposed within 1-3 app                                 | pearances (net of bench warrant cases) | 40.0%   | 357                | 47.2%                | -7.2%            |
|              | Disposed within 0-3 months (net of bench warrant cases) |                                        |         |                    | 62.6%                | -2.0%            |
|              |                                                         |                                        |         |                    |                      |                  |
| Trial        | rial Collapse Rate at Trial <sup>2</sup>                |                                        |         | 42                 | 66.9%                | -24.9%           |