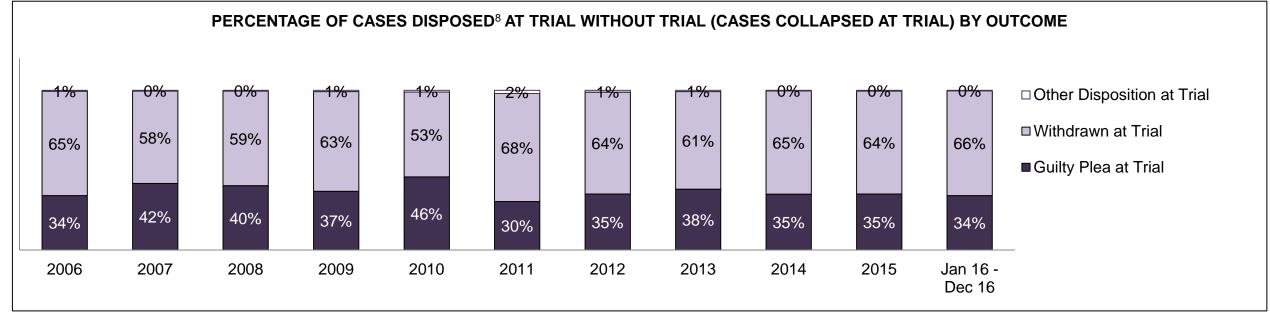

| 10,641 | 11,491 | 12,445 | 12,476 | 11,883 | 10,726 | 9,275 | 8,618 | 8,532 | 8,937              |  |  |  |
| In-Custody                              | 13%                                                                                                                                      | 11%    | 15%    | 11%    | 13%    | 13%    | 13%    | 13%   | 13%   | 11%   | 11%                |  |  |  |
| Out-of-Custody                          | 87%                                                                                                                                      | 89%    | 85%    | 89%    | 87%    | 87%    | 87%    | 87%   | 87%   | 89%   | 89%                |  |  |  |

NEWMARKET DASHBOARD

DECEMBER 31, 2016 Page 6 of 10





NEWMARKET DASHBOARD

DECEMBED 04, 0040

DECEMBER 31, 2016 Page 7 of 10



| Percentage of Cases Disposed <sup>8</sup> At | Percentage of Cases Disposed <sup>8</sup> At Trial Without Trial (Collapse Rate At Trial <sup>2</sup> ) by Offence Group At Disposition |      |      |      |      |      |      |      |      |      |                    |  |  |  |
|----------------------------------------------|-----------------------------------------------------------------------------------------------------------------------------------------|------|------|------|------|------|------|------|------|------|--------------------|--|--|--|
| Offence Group at Disposition <sup>14</sup>   | 2006