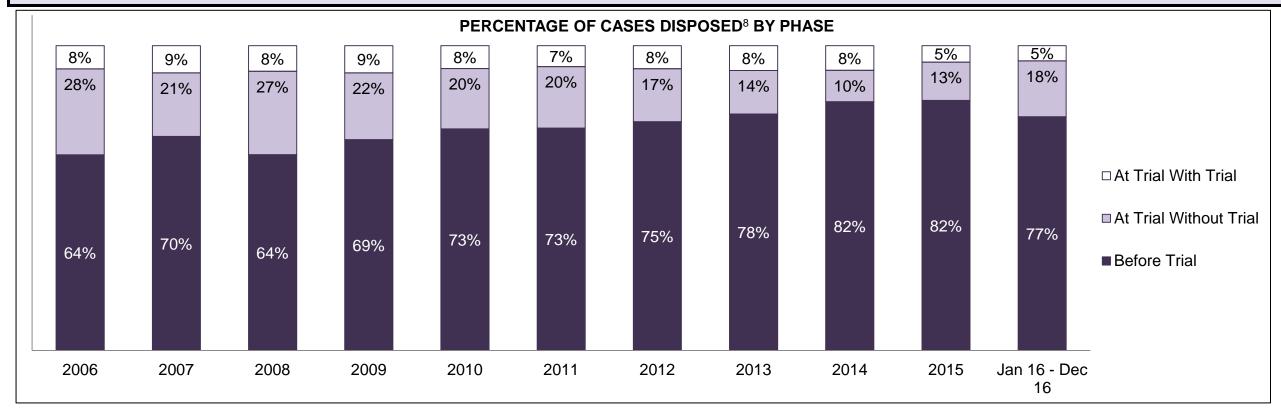

| Cases Disposed <sup>8</sup> by Phase and | Cases Disposed <sup>8</sup> by Phase and Percentage of In-Custody <sup>11</sup> , Out-of-Custody <sup>12</sup> Cases at Case Disposition |         |         |         |         |         |         |         |         |         |                    |  |  |  |  |
|------------------------------------------|------------------------------------------------------------------------------------------------------------------------------------------|---------|---------|---------|---------|---------|---------|---------|---------|---------|--------------------|--|--|--|--|
| Phases                                   | 2006                                                                                                                                     | 2007    | 2008    | 2009    | 2010    | 2011    | 2012    | 2013    | 2014    | 2015    | Jan 16 -<br>Dec 16 |  |  |  |  |
| At Trial With Trial                      | 16,210                                                                                                                                   | 15,719  | 14,924  | 14,281  | 13,333  | 12,913  | 12,507  | 11,635  | 10,711  | 9,759   | 9,325              |  |  |  |  |
| In-Custody                               | 13%                                                                                                                                      | 13%     | 13%     | 14%     | 16%     | 15%     | 17%     | 16%     | 15%     | 15%     | 14%                |  |  |  |  |
| Out-of-Custody                           | 87%                                                                                                                                      | 87%     | 87%     | 86%     | 84%     | 85%     | 83%     | 84%     | 85%     | 85%     | 86%                |  |  |  |  |
| At Trial Without Trial                   | 41,214                                                                                                                                   | 40,223  | 38,567  | 37,885  | 35,859  | 31,139  | 27,205  | 25,048  | 22,226  | 19,582  | 18,371             |  |  |  |  |
| In-Custody                               | 12%                                                                                                                                      | 13%     | 13%     | 13%     | 13%     | 14%     | 15%     | 15%     | 14%     | 14%     | 14%                |  |  |  |  |
| Out-of-Custody                           | 88%                                                                                                                                      | 87%     | 87%     | 87%     | 87%     | 86%     | 85%     | 85%     | 86%     | 86%     | 86%                |  |  |  |  |
| Before Trial                             | 205,218                                                                                                                                  | 214,124 | 216,849 | 217,749 | 225,025 | 212,794 | 207,335 | 194,998 | 177,161 | 175,908 | 179,464            |  |  |  |  |
| In-Custody                               | 25%                                                                                                                                      | 25%     | 26%     | 24%     | 22%     | 22%     | 23%     | 23%     | 22%     | 23%     | 23%                |  |  |  |  |
| Out-of-Custody                           | 75%                                                                                                                                      | 75%     | 74%     | 76%     | 78%     | 78%     | 77%     | 77%     | 78%     | 77%     | 77%                |  |  |  |  |