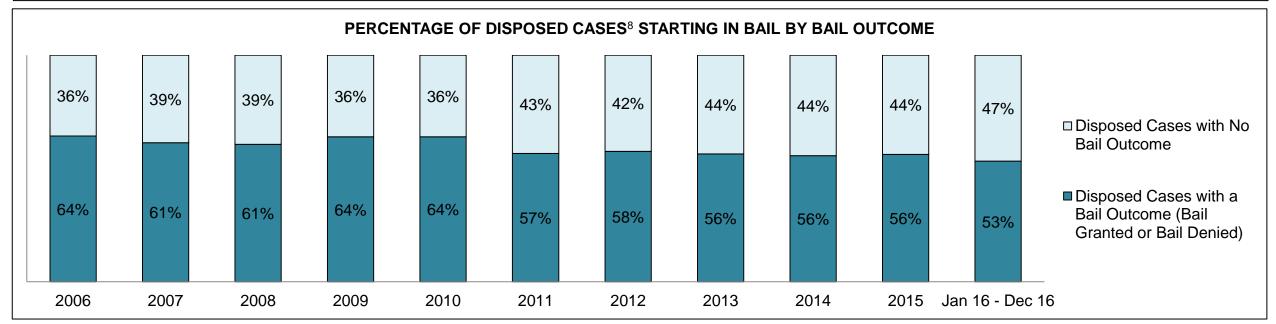

|  |  |
| Crimes Against Property                     | 425  | 416  | 500  | 551  | 397  | 316  | 330  | 331  | 316  | 334  | 366                |  |  |
| Administration of Justice                   | 372  | 401  | 418  | 409  | 419  | 264  | 254  | 265  | 246  | 303  | 396                |  |  |
| Other Criminal Code                         | 89   | 87   | 125  | 154  | 133  | 83   | 81   | 65   | 76   | 89   | 111                |  |  |
| Criminal Code Traffic                       | 173  | 190  | 249  | 212  | 162  | 134  | 131  | 111  | 120  | 123  | 119                |  |  |
| Federal Statute                             | 174  | 213  | 208  | 215  | 186  | 177  | 182  | 167  | 139  | 143  | 167                |  |  |

BRANTFORD DASHBOARD

DECEMBER 31, 2016 Page 2 of 10





BRANTFORD DASHBOARD

DECEMBER 31, 2016 Page 3 of 10





BRANTFORD DASHBOARD

DECEMBER 31, 2016 Page 4 of 10



DECEMBER 31, 2016 Page 5 of 10



| Cases Disposed <sup>8</sup> by Phase and Percentage of In-Custody <sup>11</sup> , Out-of-Custody <sup>12</sup> Cases at Case Disposition |       |       |       |       |       |       |       |       |       |       |                    |  |  |
|------------------------------------------------------------------------------------------------------------------------------------------|-------|-------|-------|-------|-------|-------|-------|-------|-------|-------|--------------------|--|--|
| Phases                                                                                                                                   | 2006  | 2007  |