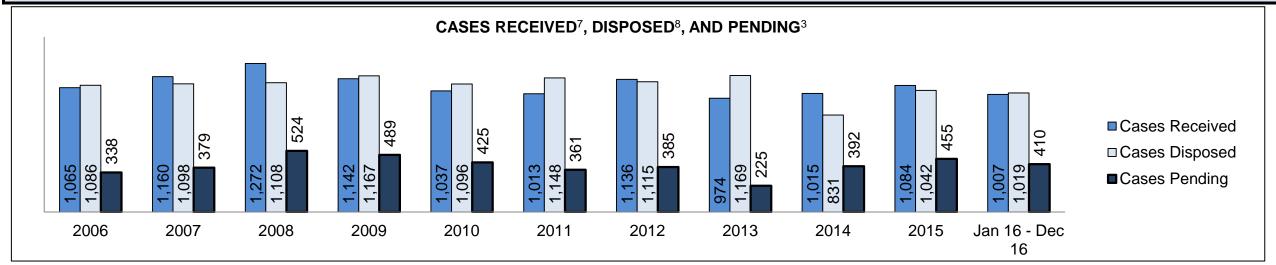

See Appendix 1 bookmark for footnote definitions.

<sup>\*</sup>See Appendix 2 bookmark for Cluster court designations.

| Cases Received by Offence Grou | Cases Received <sup>7</sup> by Offence Group |        |        |        |        |        |        |        |        |        |                    |  |  |  |  |
|--------------------------------|----------------------------------------------|--------|--------|--------|--------|--------|--------|--------|--------|--------|--------------------|--|--|--|--|
| Offence Group <sup>9</sup>     | 2006                                         | 2007   | 2008   | 2009   | 2010   | 2011   | 2012   | 2013   | 2014   | 2015   | Jan 16 -<br>Dec 16 |  |  |  |  |
| Crimes Against The Person      | 73,037                                       | 73,632 | 71,537 | 71,586 | 70,116 | 67,886 | 65,387 | 59,842 | 56,409 | 57,092 | 58,698             |  |  |  |  |
| Crimes Against Property        | 61,170                                       | 60,463 | 59,980 | 61,024 | 60,311 | 56,486 | 56,335 | 51,562 | 49,067 | 49,149 | 49,773             |  |  |  |  |
| Administration of Justice      | 72,478                                       | 73,530 | 72,907 | 68,556 | 66,705 | 64,598 | 63,846 | 60,173 | 57,889 | 59,213 | 61,532             |  |  |  |  |
| Other Criminal Code            | 16,419                                       | 15,506 | 14,554 | 14,017 | 13,999 | 12,394 | 11,827 | 11,131 | 9,805  | 10,232 | 10,333             |  |  |  |  |
| Criminal Code Traffic          | 19,885                                       | 20,765 | 21,272 | 20,804 | 20,492 | 19,831 | 19,640 | 18,181 | 17,395 | 17,799 | 17,450             |  |  |  |  |
| Federal Statute                | 32,217                                       | 32,856 | 33,486 | 32,424 | 34,020 | 32,172 | 30,228 | 28,251 | 24,703 | 23,175 | 20,395             |  |  |  |  |

DECEMBER 31, 2016 Page 1 of 12

| Cases Received <sup>7</sup> by Offence Group |        |        |        |        |        |        |       |       |       |       |                    |  |  |
|----------------------------------------------|--------|--------|--------|--------|--------|--------|-------|-------|-------|-------|--------------------|--|--|
| Offence Group <sup>9</sup>                   | 2006   | 2007   | 2008   | 2009   | 2010   | 2011   | 2012  | 2013  | 2014  | 2015  | Jan 16 -<br>Dec 16 |  |  |
| Crimes Against The Person                    | 11,143 | 11,479 | 10,871 | 10,823 | 10,570 | 10,006 | 9,539 | 8,907 | 8,479 | 8,499 | 8,814              |  |  |
| Crimes Against Property                      | 9,980  | 9,916  | 10,047 | 10,382 | 10,611 | 9,783  | 9,414 | 8,729 | 8,095 | 8,665 | 8,496              |  |  |
| Administration of Justice                    | 10,804 | 11,596 | 11,267 | 11,143 | 10,962 | 10,275 | 9,528 | 8,727 | 8,574 | 8,499 | 8,836              |  |  |
| Other Criminal Code                          | 2,134  | 2,194  | 2,298  | 2,360  | 2,643  | 2,025  | 2,006 | 1,698 | 1,649 | 1,597 | 1,589              |  |  |
| Criminal Code Traffic                        | 4,332  | 4,640  | 4,769  | 4,700  | 4,777  | 4,424  | 4,413 | 4,074 | 4,112 | 4,325 | 4,471              |  |  |
| Federal Statute                              | 6,149  | 6,612  | 6,895  | 6,726  | 7,302  | 6,871  | 5,855 | 5,132 | 4,803 | 4,320 | 3,679              |  |  |

DECEMBER 31, 2016 Page 1 of 10

| Cases Received by Offence Grou | Cases Received <sup>7</sup> by Offence Group |       |       |       |       |       |       |       |       |       |                    |  |
|--------------------------------|----------------------------------------------|-------|-------|-------|-------|-------|-------|-------|-------|-------|--------------------|--|
| Offence Group <sup>9</sup>     | 2006                                         | 2007  | 2008  | 2009  | 2010  | 2011  | 2012  | 2013  | 2014  | 2015  | Jan 16 -<br>Dec 16 |  |
| Crimes Against The Person      | 2,170                                        | 2,075 | 2,102 | 2,067 | 2,018 | 1,827 | 1,944 | 1,751 | 1,835 | 1,832 | 1,903              |  |
| Crimes Against Property        | 2,134                                        | 2,126 | 2,180 | 2,219 | 2,356 | 2,155 | 2,090 | 1,798 | 1,767 | 1,924 | 1,763              |  |
| Administration of Justice      | 2,251                                        | 2,322 | 2,319 | 2,220 | 2,004 | 1,879 | 1,869 | 1,916 | 1,842 | 1,895 | 1,923              |  |
| Other Criminal Code            | 388                                          | 389   | 408   | 418   | 432   | 354   | 409   | 357   | 325   | 377   | 360                |  |
| Criminal Code Traffic          | 802                                          | 916   | 899   | 961   | 932   | 883   | 968   | 919   | 884   | 843   | 907                |  |
| Federal Statute                | 1,221                                        | 1,338 | 1,290 | 1,253 | 1,276 | 1,337 | 1,331 | 1,222 | 1,084 | 950   | 904                |  |

DECEMBER 31, 2016 Page 1 of 10

| Cases Received <sup>7</sup> by Offence Group |      |      |      |      |      |      |      |      |      |      |                    |
|----------------------------------------------|------|------|------|------|------|------|------|------|------|------|--------------------|
| Offence Group <sup>9</sup>                   | 2006 | 2007 | 2008 | 2009 | 2010 | 2011 | 2012 | 2013 | 2014 | 2015 | Jan 16 -<br>Dec 16 |
| Crimes Against The Person                    | 432  | 471  | 309  | 346  | 336  | 367  | 290  | 287  | 267  | 254  | 284                |
| Crimes Against Property                      | 291  | 406  | 287  | 307  | 299  | 262  | 270  | 263  | 214  | 207  | 232                |
| Administration of Justice                    | 363  | 433  | 292  | 310  | 290  | 289  | 277  | 236  | 201  | 187  | 214                |
| Other Criminal Code                          | 65   | 66   | 52   | 71   | 52   | 61   | 61   | 62   | 57   | 31   | 41                 |
| Criminal Code Traffic                        | 237  | 266  | 308  | 245  | 295  | 213  | 199  | 220  | 170  | 183  | 206                |
| Federal Statute                              | 174  | 254  | 253  | 313  | 351  | 188  | 158  | 154  | 91   | 111  | 118                |

DECEMBER 31, 2016 Page 1 of 10

| Cases Received <sup>7</sup> by Offence Group |      |      |      |      |      |      |      |      |      |      |                    |
|----------------------------------------------|------|------|------|------|------|------|------|------|------|------|--------------------|
| Offence Group <sup>9</sup>                   | 2006 | 2007 | 2008 | 2009 | 2010 | 2011 | 2012 | 2013 | 2014 | 2015 | Jan 16 -<br>Dec 16 |
| Crimes Against The Person                    | 472  | 438  | 438  | 460  | 415  | 361  | 325  | 319  | 264  | 321  | 263                |
| Crimes Against Property                      | 352  | 409  | 355  | 335  | 371  | 296  | 313  | 219  | 242  | 196  | 239                |
| Administration of Justice                    | 320  | 356  | 299  | 323  | 317  | 281  | 253  | 188  | 196  | 197  | 185                |
| Other Criminal Code                          | 87   | 83   | 65   | 41   | 49   | 44   | 76   | 32   | 52   | 80   | 42                 |
| Criminal Code Traffic                        | 204  | 173  | 183  | 172  | 163  | 186  | 193  | 136  | 153  | 150  | 128                |
| Federal Statute                              | 243  | 247  | 206  | 219  | 163  | 197  | 186  | 160  | 154  | 135  | 110                |