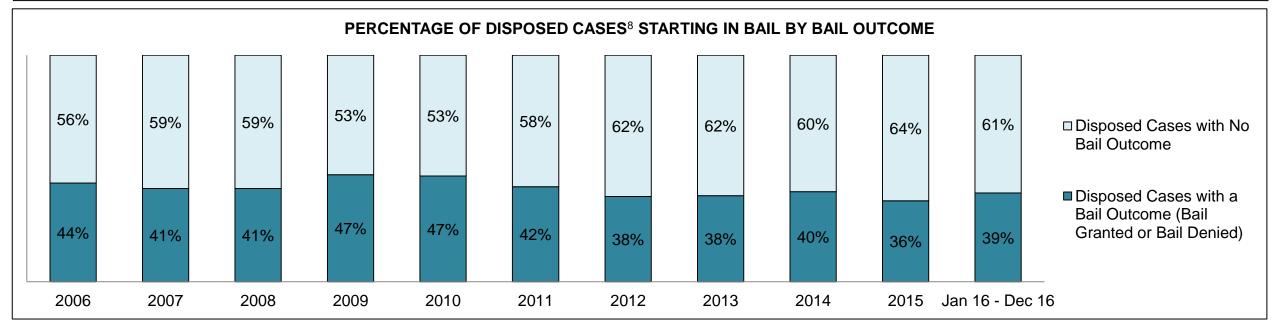

|              | Vov                                     | Matria                                 | Jan 16  | - Dec 16           | 2014 Baseline | Change from 2014 |
|--------------|-----------------------------------------|----------------------------------------|---------|--------------------|---------------|------------------|
|              | Key I                                   | Metric                                 | Percent | Cases <sup>1</sup> | Median*       | Baseline Median  |
|              | Disposed cases that be                  | gan in the Bail Phase                  | 45.3%   | 93,802             | 44.0%         | 1.3%             |
|              | Bail cases with a bail                  | Total                                  | 55.9%   | 52,456             | 56.6%         | -0.7%            |
|              | outcome (bail granted                   | Bail Disposition with 1 appearance     | 53.0%   | 27,793             | 51.4%         | 1.5%             |
| Dail.        | or bail denied)                         | Bail Disposition in 1-3 days           | 71.4%   | 37,465             | 72.5%         | -1.1%            |
| Bail         | Dallara and Marachall                   | Total                                  | 44.1%   | 41,346             | 43.4%         | 0.7%             |
|              | Bail cases with no bail                 | Case disposition in 1-3 appearances    | 31.0%   | 12,799             | 35.0%         | -4.1%            |
|              | disposition but with a case disposition | Case disposition in 0-3 months         | 74.5%   | 30,786             | 76.5%         | -2.0%            |
|              | case disposition                        | Case disposition rate before trial     | 92.3%   | 38,162             | 90.5%         | 1.8%             |
|              |                                         |                                        |         |                    |               |                  |
|              | Disposition rate (include               | es bail cases with case dispositions)  | 86.6%   | 179,464            | 84.3%         | 2.3%             |
| Before Trial | Disposed within 1-3 app                 | pearances (net of bench warrant cases) | 37.7%   | 55,463             | 42.7%         | -5.0%            |
|              | Disposed within 0-3 mo                  | nths (net of bench warrant cases)      | 57.4%   | 84,486             | 61.7%         | -4.3%            |
|              |                                         |                                        |         |                    |               |                  |
| Trial        | Collapse Rate at Trial <sup>2</sup>     |                                        | 66.3%   | 18,371             | 67.5%         | -1.2%            |

### ONTARIO COURT OF JUSTICE CRIMINAL MODERNIZATION COMMITTEE PROVINCIAL DASHBOARD CASES PENDING AS OF DECEMBER 31, 2016

|              | Variable                                | Matu: a                                | Jan 16  | - Dec 16           | 2014 Baseline | Change from 2014 |
|--------------|-----------------------------------------|----------------------------------------|---------|--------------------|---------------|------------------|
|              | ney l                                   | Metric                                 | Percent | Cases <sup>1</sup> | Median*       | Cluster Median   |
|              | Disposed cases that be                  | gan in the Bail Phase                  | 34.1%   | 11,963             | 32.5%         | 1.6%             |
|              | Bail cases with a bail                  | Total                                  | 57.2%   | 6,838              | 53.7%         | 3.5%             |
|              | outcome (bail granted                   | Bail Disposition with 1 appearance     | 51.4%   | 3,515              | 52.5%         | -1.1%            |
| Dell         | or bail denied)                         | Bail Disposition in 1-3 days           | 71.0%   | 4,853              | 72.9%         | -1.9%            |
| Bail         | Ballaca and Marchael                    | Total                                  | 42.8%   | 5,125              | 46.3%         | -3.5%            |
|              | Bail cases with no bail                 | Case disposition in 1-3 appearances    | 32.0%   | 1,640              | 38.7%         | -6.7%            |
|              | disposition but with a case disposition | Case disposition in 0-3 months         | 76.8%   | 3,934              | 79.1%         | -2.3%            |
|              | case disposition                        | Case disposition rate before trial     | 93.7%   | 4,804              | 92.8%         | 0.9%             |
|              |                                         |                                        |         |                    |               |                  |
|              | Disposition rate (include               | es bail cases with case dispositions)  | 88.4%   | 31,008             | 88.7%         | -0.3%            |
| Before Trial | Disposed within 1-3 app                 | pearances (net of bench warrant cases) | 40.9%   | 10,678             | 46.0%         | -5.1%            |
|              | Disposed within 0-3 mo                  | nths (net of bench warrant cases)      | 57.2%   | 14,935             | 60.7%         | -3.5%            |
|              |                                         |                                        |         |                    |               |                  |
| Trial        | Collapse Rate at Trial <sup>2</sup>     |                                        | 63.1%   | 2,570              | 62.3%         | 0.8%             |

# ONTARIO COURT OF JUSTICE CRIMINAL MODERNIZATION COMMITTEE CENTRAL EAST DASHBOARD CASES PENDING AS OF DECEMBER 31, 2016

CENTRAL EAST DASHBOARD

DECEMBER 31, 2016 Page 12 of 12

|          | V                                   | Matuia                                 | Jan 16  | - Dec 16           | 2044 Chroton Modion* | Change from 2014 |
|----------|-------------------------------------|----------------------------------------|---------|--------------------|----------------------|------------------|
|          | Key i                               | Metric                                 | Percent | Cases <sup>1</sup> | 2014 Cluster Median* | Cluster Median   |
|          | Disposed cases that be              | gan in the Bail Phase                  | 36.0%   | 2,761              | 48.0%                | -12.0%           |
|          | Bail cases with a bail              | Total                                  | 51.4%   | 1,419              | 56.0%                | -4.6%            |
|          | outcome (bail granted               | Bail Disposition with 1 appearance     | 45.8%   | 650                | 47.7%                | -1.9%            |
| Da!!     | or bail denied)                     | Bail Disposition in 1-3 days           | 67.6%   | 959                | 70.6%                | -3.0%            |
| Bail     | B 11 11 11 11                       | Total                                  | 48.6%   | 1,342              | 44.0%                | 4.6%             |
|          | Bail cases with no bail             | Case disposition in 1-3 appearances    | 25.3%   | 340                | 35.1%                | -9.8%            |
|          | disposition but with a              | Case disposition in 0-3 months         | 75.1%   | 1,008              | 77.2%                | -2.1%            |
|          | case disposition                    | Case disposition rate before trial     | 93.3%   | 1,252              | 90.7%                | 2.6%             |
|          |                                     |                                        |         |                    |                      |                  |
|          | Disposition rate (include           | es bail cases with case dispositions)  | 89.4%   | 6,857              | 83.6%                | 5.8%             |
| <u> </u> |                                     | pearances (net of bench warrant cases) | 36.8%   | 2,143              | 39.1%                | -2.4%            |
|          | Disposed within 0-3 mo              | nths (net of bench warrant cases)      | 57.3%   | 3,335              | 60.6%                | -3.4%            |
|          |                                     |                                        |         |                    |                      |                  |
| Trial    | Collapse Rate at Trial <sup>2</sup> |                                        | 62.1%   | 502                | 71.0%                | -8.9%            |

BARRIE DASHBOARD

DECEMBER 31, 2016 Page 10 of 10

|              | Mary I                                  | Matria                                | Jan 16  | - Dec 16           | 2044 Charter Medient | Change from 2014 |
|--------------|-----------------------------------------|---------------------------------------|---------|--------------------|----------------------|------------------|
|              | Key i                                   | Metric                                | Percent | Cases <sup>1</sup> | 2014 Cluster Median* | Cluster Median   |
|              | Disposed cases that be                  | gan in the Bail Phase                 | 23.3%   | 236                | 33.5%                | -10.2%           |
|              | Bail cases with a bail                  | Total                                 | 35.6%   | 84                 | 50.7%                | -15.1%           |
|              | outcome (bail granted                   | Bail Disposition with 1 appearance    | 65.5%   | 55                 | 52.9%                | 12.6%            |
| D-U          | or bail denied)                         | Bail Disposition in 1-3 days          | 89.3%   | 75                 | 73.8%                | 15.5%            |
| Bail         |                                         | Total                                 | 64.4%   | 152                | 49.3%                | 15.1%            |
|              | Bail cases with no bail                 | Case disposition in 1-3 appearances   | 53.3%   | 81                 | 33.4%                | 19.9%            |
|              | disposition but with a case disposition | Case disposition in 0-3 months        | 82.2%   | 125                | 77.3%                | 4.9%             |
|              | case disposition                        | Case disposition rate before trial    | 91.4%   | 139                | 91.8%                | -0.4%            |
|              |                                         |                                       |         |                    |                      |                  |
|              | Disposition rate (include               | es bail cases with case dispositions) | 90.3%   | 915                | 85.7%                | 4.7%             |
| Before Trial |                                         |                                       |         |                    | 47.2%                | 13.9%            |
|              | 71.1%                                   | 605                                   | 62.6%   | 8.5%               |                      |                  |
|              |                                         |                                       |         |                    |                      |                  |
| Trial        | Collapse Rate at Trial <sup>2</sup>     |                                       | 67.3%   | 66                 | 66.9%                | 0.4%             |

BRACEBRIDGE DASHBOARD

DECEMBER 31, 2016 Page 10 of 10

|              | Vari                                                    | Mateia                                 | Jan 16  | - Dec 16           | 2044 Charter Medien* | Change from 2014 |
|--------------|---------------------------------------------------------|----------------------------------------|---------|--------------------|----------------------|------------------|
|              | Key I                                                   | Metric                                 | Percent | Cases <sup>1</sup> | 2014 Cluster Median* | Cluster Median   |
|              | Disposed cases that be                                  | gan in the Bail Phase                  | 36.6%   | 393                | 33.5%                | 3.1%             |
|              | Bail cases with a bail                                  | Total                                  | 47.6%   | 187                | 50.7%                | -3.1%            |
|              | outcome (bail granted                                   | Bail Disposition with 1 appearance     | 51.3%   | 96                 | 52.9%                | -1.5%            |
| Dell         | or bail denied)                                         | Bail Disposition in 1-3 days           | 70.6%   | 132                | 73.8%                | -3.2%            |
| Bail         | D. 7                                                    | Total                                  | 52.4%   | 206                | 49.3%                | 3.1%             |
|              | Bail cases with no bail                                 | Case disposition in 1-3 appearances    | 32.5%   | 67                 | 33.4%                | -0.8%            |
|              | disposition but with a case disposition                 | Case disposition in 0-3 months         | 85.9%   | 177                | 77.3%                | 8.6%             |
|              | case disposition                                        | Case disposition rate before trial     | 93.7%   | 193                | 91.8%                | 1.8%             |
|              |                                                         |                                        |         |                    |                      |                  |
|              | Disposition rate (include                               | es bail cases with case dispositions)  | 90.7%   | 975                | 85.7%                | 5.0%             |
| Before Trial | Disposed within 1-3 app                                 | pearances (net of bench warrant cases) | 40.0%   | 357                | 47.2%                | -7.2%            |
|              | Disposed within 0-3 months (net of bench warrant cases) |                                        |         |                    | 62.6%                | -2.0%            |
|              |                                                         |                                        |         |                    |                      |                  |
| Trial        | rial Collapse Rate at Trial <sup>2</sup>                |                                        |         | 42                 | 66.9%                | -24.9%           |