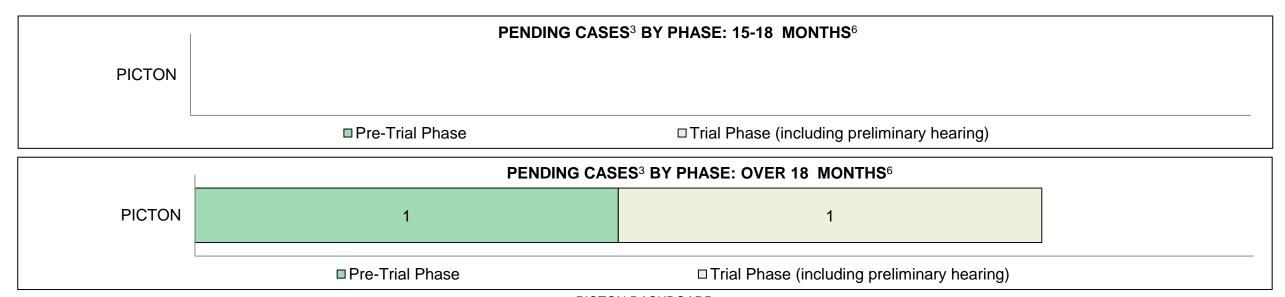

| 2                                                                       | 0  | 8   | (   | 99  | 11  |  |  |  |  |  |  |
| In-Custody                                                                                                                                       | 50%                                                                     | 0% | 13% | 67% | 28% | 30% |  |  |  |  |  |  |
| Out-of-Custody                                                                                                                                   | 50%                                                                     | 0% | 88% | 33% | 72% | 70% |  |  |  |  |  |  |



PICTON DASHBOARD

DECEMBER 31, 2016 Page 10 of 10

|                      | Mary I                                  | Matuia                                 | Jan 16  | - Dec 16           | 2014 Baseline | Change from 2014 |
|----------------------|-----------------------------------------|----------------------------------------|---------|--------------------|---------------|------------------|
|                      | ney i                                   | Metric                                 | Percent | Cases <sup>1</sup> | Median*       | Cluster Median   |
|                      | Disposed cases that be                  | gan in the Bail Phase                  | 40.5%   | 6,270              | 41.6%         | -1.1%            |
|                      | Bail cases with a bail