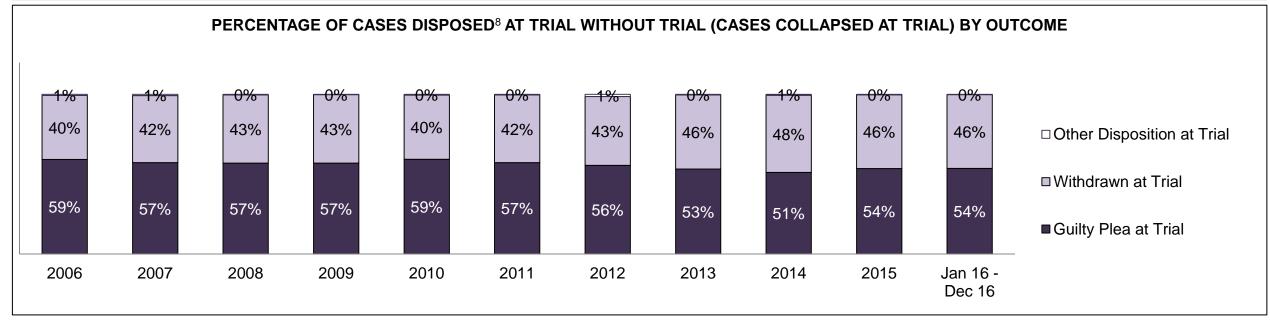

| Cases Disposed <sup>8</sup> by Phase and | Cases Disposed <sup>8</sup> by Phase and Percentage of In-Custody <sup>11</sup> , Out-of-Custody <sup>12</sup> Cases at Case Disposition |         |         |         |         |         |         |         |         |         |                    |  |  |  |  |
|------------------------------------------|------------------------------------------------------------------------------------------------------------------------------------------|---------|---------|---------|---------|---------|---------|---------|---------|---------|--------------------|--|--|--|--|
| Phases                                   | 2006                                                                                                                                     | 2007    | 2008    | 2009    | 2010    | 2011    | 2012    | 2013    | 2014    | 2015    | Jan 16 -<br>Dec 16 |  |  |  |  |
| At Trial With Trial                      | 16,210                                                                                                                                   | 15,719  | 14,924  | 14,281  | 13,333  | 12,913  | 12,507  | 11,635  | 10,711  | 9,759   | 9,325              |  |  |  |  |
| In-Custody                               | 13%                                                                                                                                      | 13%     | 13%     | 14%     | 16%     | 15%     | 17%     | 16%     | 15%     | 15%     | 14%                |  |  |  |  |
| Out-of-Custody                           | 87%                                                                                                                                      | 87%     | 87%     | 86%     | 84%     | 85%     | 83%     | 84%     | 85%     | 85%     | 86%                |  |  |  |  |
| At Trial Without Trial                   | 41,214                                                                                                                                   | 40,223  | 38,567  | 37,885  | 35,859  | 31,139  | 27,205  | 25,048  | 22,226  | 19,582  | 18,371             |  |  |  |  |
| In-Custody                               | 12%                                                                                                                                      | 13%     | 13%     | 13%     | 13%     | 14%     | 15%     | 15%     | 14%     | 14%     | 14%                |  |  |  |  |
| Out-of-Custody                           | 88%                                                                                                                                      | 87%     | 87%     | 87%     | 87%     | 86%     | 85%     | 85%     | 86%     | 86%     | 86%                |  |  |  |  |
| Before Trial                             | 205,218                                                                                                                                  | 214,124 | 216,849 | 217,749 | 225,025 | 212,794 | 207,335 | 194,998 | 177,161 | 175,908 | 179,464            |  |  |  |  |
| In-Custody                               | 25%                                                                                                                                      | 25%     | 26%     | 24%     | 22%     | 22%     | 23%     | 23%     | 22%     | 23%     | 23%                |  |  |  |  |
| Out-of-Custody                           | 75%                                                                                                                                      | 75%     | 74%     | 76%     | 78%     | 78%     | 77%     | 77%     | 78%     | 77%     | 77%                |  |  |  |  |