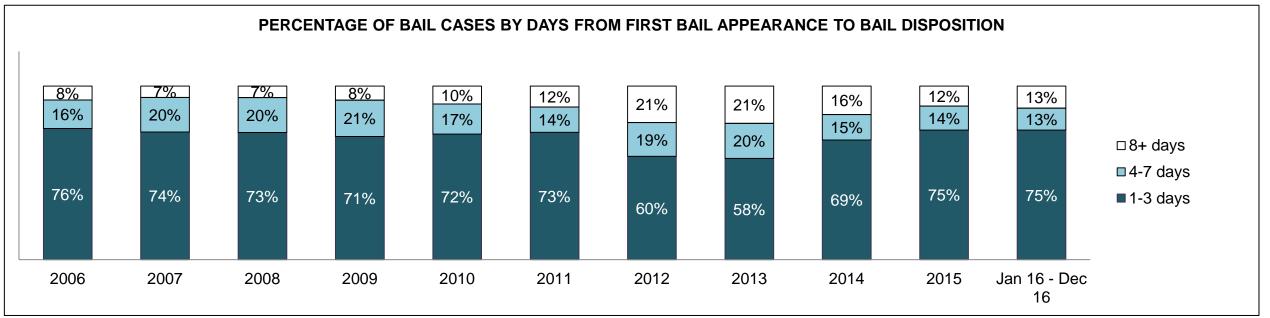

erty                     | 126  | 132  | 111  | 69   | 86   | 70   | 75   | 51   | 80   | 39   | 80                 |  |
| Administration of Justice                   | 123  | 102  | 103  | 54   | 59   | 58   | 73   | 67   | 92   | 48   | 134                |  |
| Other Criminal Code                         | 47   | 59   | 33   | 22   | 21   | 23   | 27   | 19   | 12   | 33   | 26                 |  |
| Criminal Code Traffic                       | 99   | 112  | 101  | 90   | 62   | 66   | 73   | 47   | 38   | 51   | 61                 |  |
| Federal Statute                             | 104  | 103  | 95   | 93   | 58   | 75   | 80   | 73   | 62   | 49   | 49                 |  |

ST THOMAS DASHBOARD

DECEMBER 31, 2016 Page 2 of 10





ST THOMAS DASHBOARD

DECEMBER 31, 2016 Page 3 of 10





ST THOMAS DASHBOARD

DECEMBER 31, 2016 Page 4 of 10



ST THOMAS DASHBOARD

DECEMBER 31, 2016 Page 5 of 10



| Phases                 | 2006  | 2007  | 2008  | 2009  | 2010  | 2011  | 2012  | 2013  | 2014  | 2015  | Jan 16 -<br>Dec 16 |
|------------------------|-------|-------|-------|-------|-------|-------|-------|-------|-------|-------|--------------------|
| At Trial With Trial    | 164   | 128   | 127   | 102   | 105   | 81    | 63    | 71    | 80    | 59    | 49                 |
| In-Custody             | 9%    | 11%   | 10%   | 19%   | 15%   | 19%   | 22%   | 10%   | 19%   | 19%   | 14%                |
| Out-of-Custody         | 91%   | 89%   | 90%   | 81%   | 85%   | 81%   | 78%   | 90%   | 81%   | 81%   | 86%                |
| At Trial Without Trial | 148   | 145   | 169