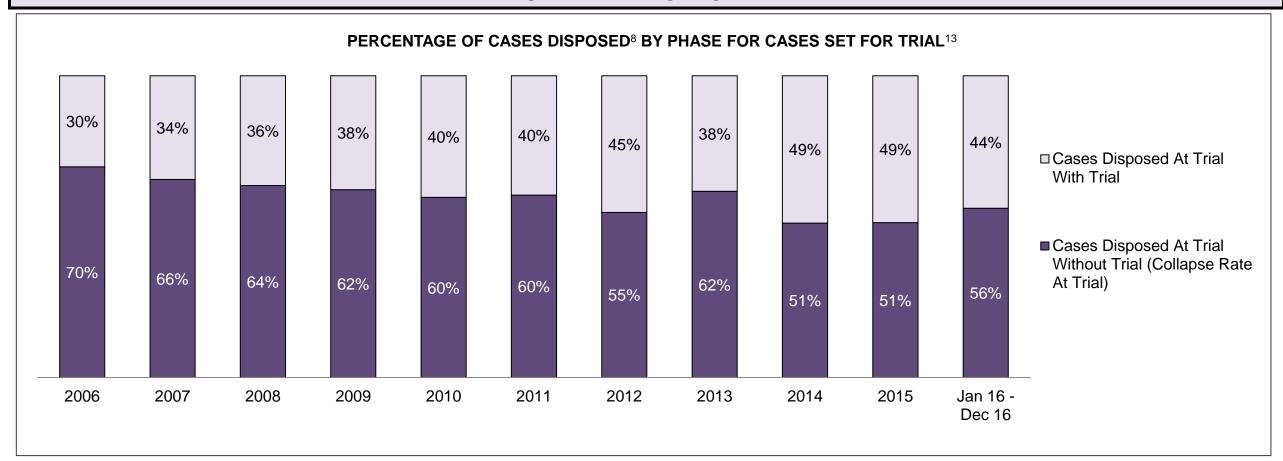

| Cases Disposed <sup>8</sup> by Phase and | Cases Disposed <sup>8</sup> by Phase and Percentage of In-Custody <sup>11</sup> , Out-of-Custody <sup>12</sup> Cases at Case Disposition |         |         |         |         |         |         |         |         |         |                    |  |  |  |  |
|------------------------------------------|------------------------------------------------------------------------------------------------------------------------------------------|---------|---------|---------|---------|---------|---------|---------|---------|---------|--------------------|--|--|--|--|
| Phases                                   | 2006                                                                                                                                     | 2007    | 2008    | 2009    | 2010    | 2011    | 2012    | 2013    | 2014    | 2015    | Jan 16 -<br>Dec 16 |  |  |  |  |
| At Trial With Trial                      | 16,210                                                                                                                                   | 15,719  | 14,924  | 14,281  | 13,333  | 12,913  | 12,507  | 11,635  | 10,711  | 9,759   | 9,325              |  |  |  |  |
| In-Custody                               | 13%                                                                                                                                      | 13%     | 13%     | 14%     | 16%     | 15%     | 17%     | 16%     | 15%     | 15%     | 14%                |  |  |  |  |
| Out-of-Custody                           | 87%                                                                                                                                      | 87%     | 87%     | 86%     | 84%     | 85%     | 83%     | 84%     | 85%     | 85%     | 86%                |  |  |  |  |
| At Trial Without Trial                   | 41,214                                                                                                                                   | 40,223  | 38,567  | 37,885  | 35,859  | 31,139  | 27,205  | 25,048  | 22,226  | 19,582  | 18,371             |  |  |  |  |
| In-Custody                               | 12%                                                                                                                                      | 13%     | 13%     | 13%     | 13%     | 14%     | 15%     | 15%     | 14%     | 14%     | 14%                |  |  |  |  |
| Out-of-Custody                           | 88%                                                                                                                                      | 87%     | 87%     | 87%     | 87%     | 86%     | 85%     | 85%     | 86%     | 86%     | 86%                |  |  |  |  |
| Before Trial                             | 205,218                                                                                                                                  | 214,124 | 216,849 | 217,749 | 225,025 | 212,794 | 207,335 | 194,998 | 177,161 | 175,908 | 179,464            |  |  |  |  |
| In-Custody                               | 25%                                                                                                                                      | 25%     | 26%     | 24%     | 22%     | 22%     | 23%     | 23%     | 22%     | 23%     | 23%                |  |  |  |  |
| Out-of-Custody                           | 75%                                                                                                                                      | 75%     | 74%     | 76%     | 78%     | 78%     | 77%     | 77%     | 78%     | 77%     | 77%                |  |  |  |  |