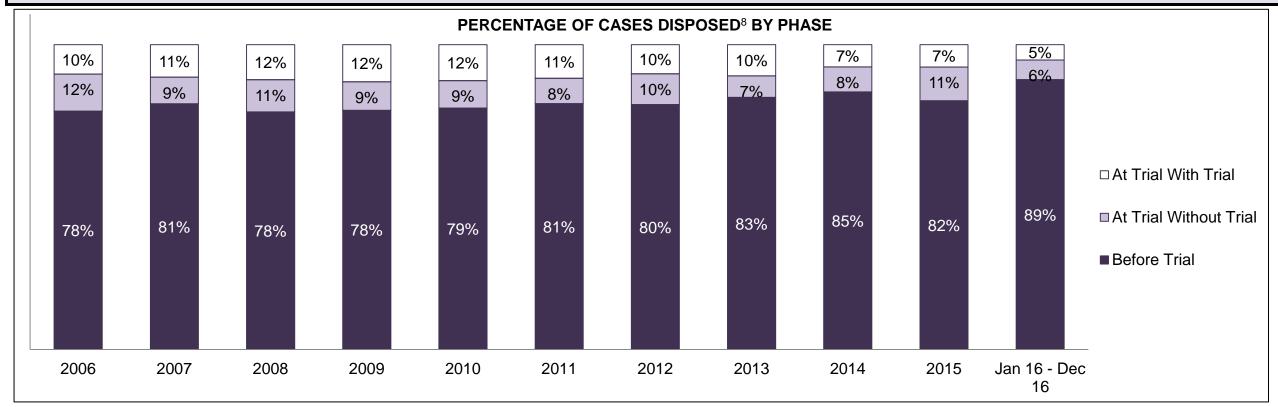

27   | 40   | 56   | 68                 |
| Administration of Justice                   | 72   | 57   | 67   | 52   | 52   | 54   | 33   | 52   | 65   | 58   | 84                 |
| Other Criminal Code                         | 10   | 18   | 19   | 18   | 14   | 10   | 5    | 18   | 18   | 16   | 43                 |
| Criminal Code Traffic                       | 29   | 33   | 29   | 39   | 22   | 16   | 17   | 23   | 16   | 17   | 28                 |
| Federal Statute                             | 36   | 38   | 49   | 28   | 48   | 41   | 20   | 23   | 40   | 44   | 53                 |

STRATFORD DASHBOARD

DECEMBER 31, 2016 Page 2 of 10





STRATFORD DASHBOARD

DECEMBER 31, 2016 Page 3 of 10





STRATFORD DASHBOARD

DECEMBER 31, 2016 Page 4 of 10



DECEMBER 31, 2016 Page 5 of 10



| Cases Disposed <sup>8</sup> by Phase and | Cases Disposed <sup>8</sup> by Phase and Percentage of In-Custody <sup>11</sup> , Out-of-Custody <sup>12</sup> Cases at Case Disposition |      |      |      |      |      |      |      |       |       |                    |
|------------------------------------------|------------------------------------------------------------------------------------------------------------------------------------------|------|------|------|------|------|------|------|-------|-------|--------------------|
| Phases                                   | 2006                                                                                                                                     | 2007 | 2008 | 2009 | 2010 | 2011 | 2012 | 2013 | 2014  | 2015  | Jan 16 -<