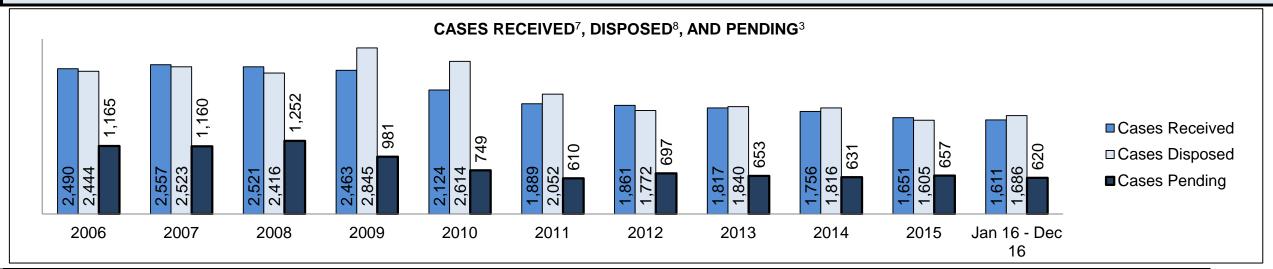

DECEMBER 31, 2016 Page 1 of 10

| Cases Received <sup>7</sup> by Offence Group |      |      |      |      |      |      |      |      |      |      |                    |
|----------------------------------------------|------|------|------|------|------|------|------|------|------|------|--------------------|
| Offence Group <sup>9</sup>                   | 2006 | 2007 | 2008 | 2009 | 2010 | 2011 | 2012 | 2013 | 2014 | 2015 | Jan 16 -<br>Dec 16 |
| Crimes Against The Person                    | 472  | 438  | 438  | 460  | 415  | 361  | 325  | 319  | 264  | 321  | 263                |
| Crimes Against Property                      | 352  | 409  | 355  | 335  | 371  | 296  | 313  | 219  | 242  | 196  | 239                |
| Administration of Justice                    | 320  | 356  | 299  | 323  | 317  | 281  | 253  | 188  | 196  | 197  | 185                |
| Other Criminal Code                          | 87   | 83   | 65   | 41   | 49   | 44   | 76   | 32   | 52   | 80   | 42                 |
| Criminal Code Traffic                        | 204  | 173  | 183  | 172  | 163  | 186  | 193  | 136  | 153  | 150  | 128                |
| Federal Statute                              | 243  | 247  | 206  | 219  | 163  | 197  | 186  | 160  | 154  | 135  | 110                |

| Cases Pending <sup>3</sup> by Offence Group | Cases Pending <sup>3</sup> by Offence Group |      |      |      |      |      |      |      |      |      |                    |
|---------------------------------------------|---------------------------------------------|------|------|------|------|------|------|------|------|------|--------------------|
| Offence Group <sup>9</sup>                  | 2006                                        | 2007 | 2008 | 2009 | 2010 | 2011 | 2012 | 2013 | 2014 | 2015 | Jan 16 -<br>Dec 16 |
| Crimes Against The Person                   | 260                                         | 259  | 220  | 204  | 147  | 148  | 114  | 117  | 100  | 122  | 96                 |
| Crimes Against Property                     | 129                                         | 175  | 136  | 110  | 115  | 82   | 79   | 63   | 81   | 71   | 81                 |
| Administration of Justice                   | 115                                         | 110  | 74   | 93   | 72   | 61   | 61   | 32   | 43   | 37   | 38                 |
| Other Criminal Code                         | 40                                          | 41   | 21   | 15   | 21   | 19   | 20   | 14   | 20   | 19   | 14                 |
| Criminal Code Traffic                       | 108                                         | 112  | 94   | 77   | 44   | 57   | 50   | 38   | 40   | 60   | 54                 |
| Federal Statute                             | 129                                         | 114  | 75   | 68   | 43   | 61   | 59   | 52   | 55   | 48   | 45                 |