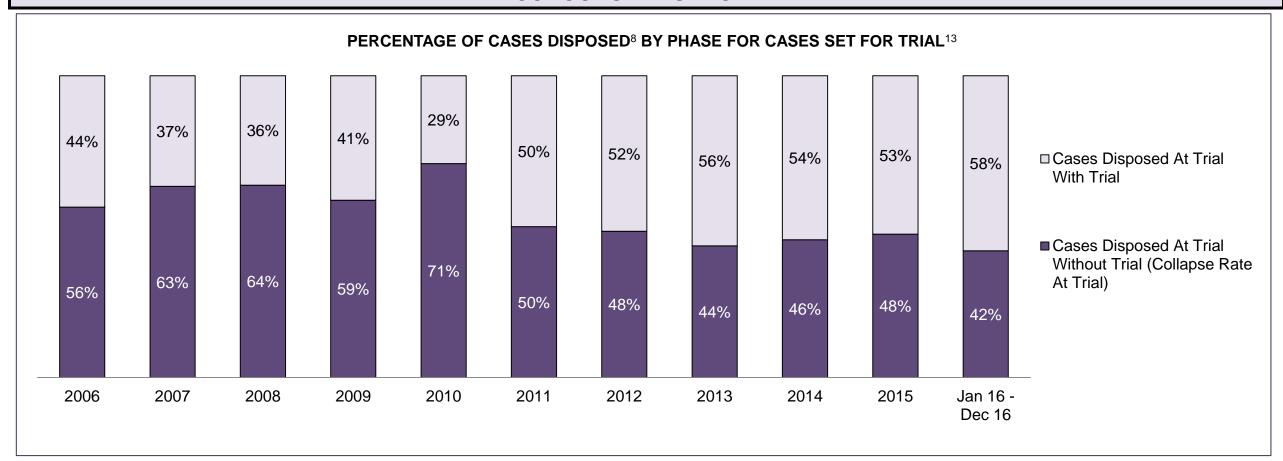

| Cases Disposed <sup>8</sup> by Phase and | Cases Disposed <sup>8</sup> by Phase and Percentage of In-Custody <sup>11</sup> , Out-of-Custody <sup>12</sup> Cases at Case Disposition |         |         |         |         |         |         |         |         |         |                    |  |  |  |  |
|------------------------------------------|------------------------------------------------------------------------------------------------------------------------------------------|---------|---------|---------|---------|---------|---------|---------|---------|---------|--------------------|--|--|--|--|
| Phases                                   | 2006                                                                                                                                     | 2007    | 2008    | 2009    | 2010    | 2011    | 2012    | 2013    | 2014    | 2015    | Jan 16 -<br>Dec 16 |  |  |  |  |
| At Trial With Trial                      | 16,210                                                                                                                                   | 15,719  | 14,924  | 14,281  | 13,333  | 12,913  | 12,507  | 11,635  | 10,711  | 9,759   | 9,325              |  |  |  |  |
| In-Custody                               | 13%                                                                                                                                      | 13%     | 13%     | 14%     | 16%     | 15%     | 17%     | 16%     | 15%     | 15%     | 14%                |  |  |  |  |
| Out-of-Custody                           | 87%                                                                                                                                      | 87%     | 87%     | 86%     | 84%     | 85%     | 83%     | 84%     | 85%     | 85%     | 86%                |  |  |  |  |
| At Trial Without Trial                   | 41,214                                                                                                                                   | 40,223  | 38,567  | 37,885  | 35,859  | 31,139  | 27,205  | 25,048  | 22,226  | 19,582  | 18,371             |  |  |  |  |
| In-Custody                               | 12%                                                                                                                                      | 13%     | 13%     | 13%     | 13%     | 14%     | 15%     | 15%     | 14%     | 14%     | 14%                |  |  |  |  |
| Out-of-Custody                           | 88%                                                                                                                                      | 87%     | 87%     | 87%     | 87%     | 86%     | 85%     | 85%     | 86%     | 86%     | 86%                |  |  |  |  |
| Before Trial                             | 205,218                                                                                                                                  | 214,124 | 216,849 | 217,749 | 225,025 | 212,794 | 207,335 | 194,998 | 177,161 | 175,908 | 179,464            |  |  |  |  |
| In-Custody                               | 25%                                                                                                                                      | 25%     | 26%     | 24%     | 22%     | 22%     | 23%     | 23%     | 22%     | 23%     | 23%                |  |  |  |  |
| Out-of-Custody                           | 75%                                                                                                                                      | 75%     | 74%     | 76%     | 78%     | 78%     | 77%     | 77%     | 78%     | 77%     | 77%                |  |  |  |  |