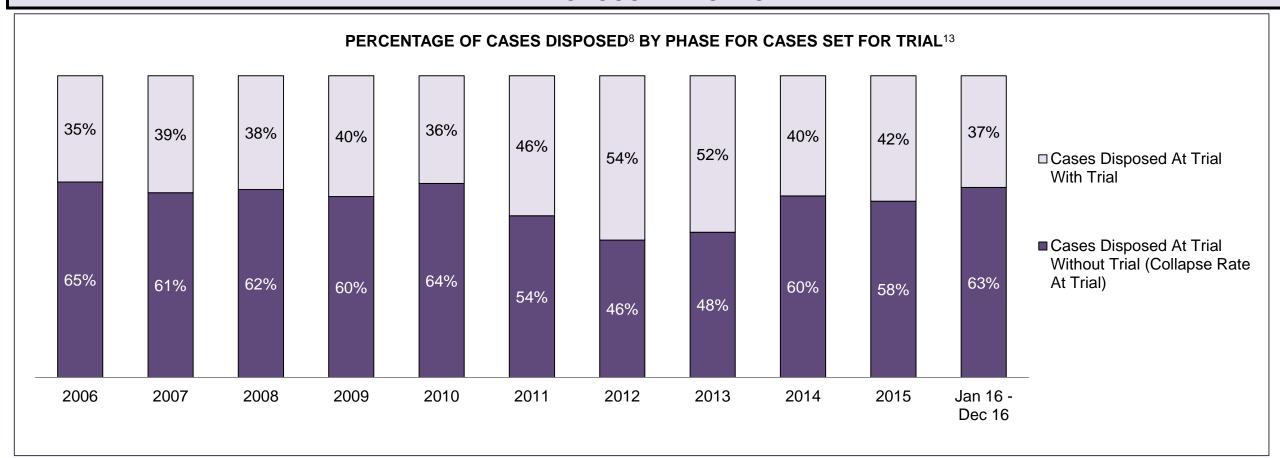

|              | Vov                                     | Matria                                 | Jan 16  | - Dec 16           | 2014 Baseline | Change from 2014 |
|--------------|-----------------------------------------|----------------------------------------|---------|--------------------|---------------|------------------|
|              | Key I                                   | Metric                                 | Percent | Cases <sup>1</sup> | Median*       | Baseline Median  |
|              | Disposed cases that be                  | gan in the Bail Phase                  | 45.3%   | 93,802             | 44.0%         | 1.3%             |
|              | Bail cases with a bail                  | Total                                  | 55.9%   | 52,456             | 56.6%         | -0.7%            |
|              | outcome (bail granted                   | Bail Disposition with 1 appearance     | 53.0%   | 27,793             | 51.4%         | 1.5%             |
| Dail.        | or bail denied)                         | Bail Disposition in 1-3 days           | 71.4%   | 37,465             | 72.5%         | -1.1%            |
| Bail         | Dallara and Marachall                   | Total                                  | 44.1%   | 41,346             | 43.4%         | 0.7%             |
|              | Bail cases with no bail                 | Case disposition in 1-3 appearances    | 31.0%   | 12,799             | 35.0%         | -4.1%            |
|              | disposition but with a case disposition | Case disposition in 0-3 months         | 74.5%   | 30,786             | 76.5%         | -2.0%            |
|              | case disposition                        | Case disposition rate before trial     | 92.3%   | 38,162             | 90.5%         | 1.8%             |
|              |                                         |                                        |         |                    |               |                  |
|              | Disposition rate (include               | es bail cases with case dispositions)  | 86.6%   | 179,464            | 84.3%         | 2.3%             |
| Before Trial | Disposed within 1-3 app                 | pearances (net of bench warrant cases) | 37.7%   | 55,463             | 42.7%         | -5.0%            |
|              | Disposed within 0-3 mo                  | nths (net of bench warrant cases)      | 57.4%   | 84,486             | 61.7%         | -4.3%            |
|              |                                         |                                        |         |                    |               |                  |
| Trial        | Collapse Rate at Trial <sup>2</sup>     |                                        | 66.3%   | 18,371             | 67.5%         | -1.2%            |