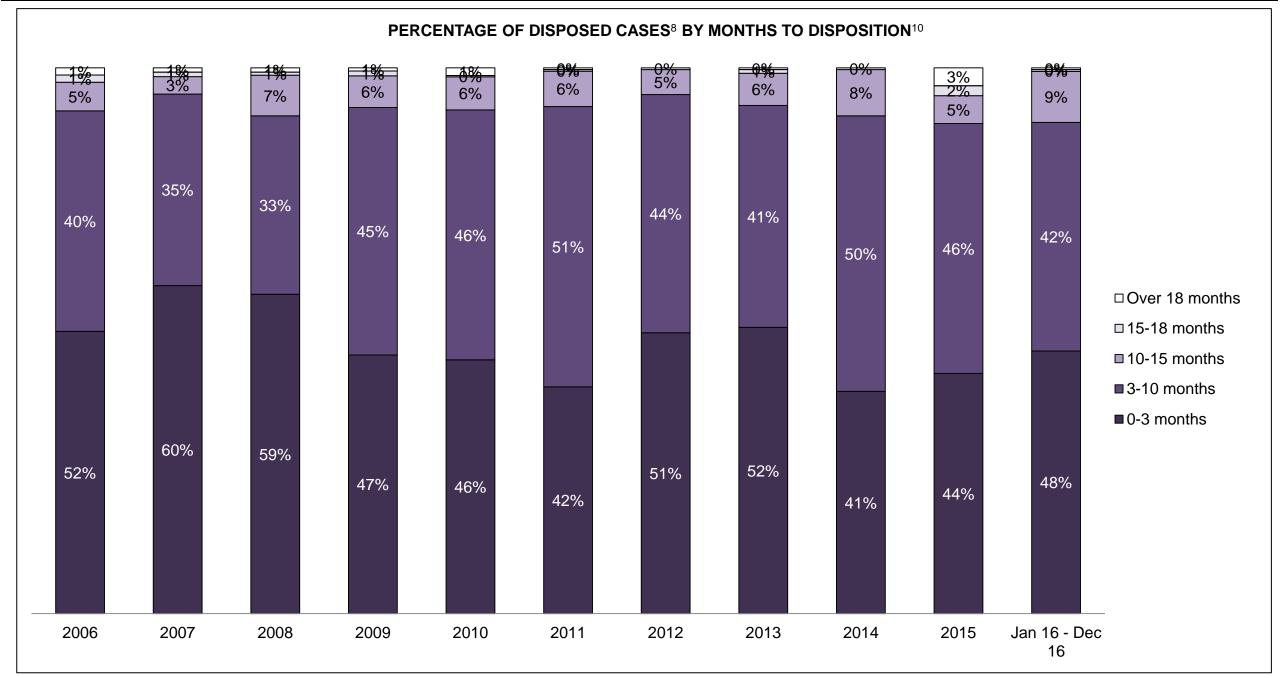

| Cases Disposed <sup>8</sup> by Phase and | Cases Disposed <sup>8</sup> by Phase and Percentage of In-Custody <sup>11</sup> , Out-of-Custody <sup>12</sup> Cases at Case Disposition |         |         |         |         |         |         |         |         |         |                    |  |  |  |  |
|------------------------------------------|------------------------------------------------------------------------------------------------------------------------------------------|---------|---------|---------|---------|---------|---------|---------|---------|---------|--------------------|--|--|--|--|
| Phases                                   | 2006                                                                                                                                     | 2007    | 2008    | 2009    | 2010    | 2011    | 2012    | 2013    | 2014    | 2015    | Jan 16 -<br>Dec 16 |  |  |  |  |
| At Trial With Trial                      | 16,210                                                                                                                                   | 15,719  | 14,924  | 14,281  | 13,333  | 12,913  | 12,507  | 11,635  | 10,711  | 9,759   | 9,325              |  |  |  |  |
| In-Custody                               | 13%                                                                                                                                      | 13%     | 13%     | 14%     | 16%     | 15%     | 17%     | 16%     | 15%     | 15%     | 14%                |  |  |  |  |
| Out-of-Custody                           | 87%                                                                                                                                      | 87%     | 87%     | 86%     | 84%     | 85%     | 83%     | 84%     | 85%     | 85%     | 86%                |  |  |  |  |
| At Trial Without Trial                   | 41,214                                                                                                                                   | 40,223  | 38,567  | 37,885  | 35,859  | 31,139  | 27,205  | 25,048  | 22,226  | 19,582  | 18,371             |  |  |  |  |
| In-Custody                               | 12%                                                                                                                                      | 13%     | 13%     | 13%     | 13%     | 14%     | 15%     | 15%     | 14%     | 14%     | 14%                |  |  |  |  |
| Out-of-Custody                           | 88%                                                                                                                                      | 87%     | 87%     | 87%     | 87%     | 86%     | 85%     | 85%     | 86%     | 86%     | 86%                |  |  |  |  |
| Before Trial                             | 205,218                                                                                                                                  | 214,124 | 216,849 | 217,749 | 225,025 | 212,794 | 207,335 | 194,998 | 177,161 | 175,908 | 179,464            |  |  |  |  |
| In-Custody                               | 25%                                                                                                                                      | 25%     | 26%     | 24%     | 22%     | 22%     | 23%     | 23%     | 22%     | 23%     | 23%                |  |  |  |  |
| Out-of-Custody                           | 75%                                                                                                                                      | 75%     | 74%     | 76%     | 78%     | 78%     | 77%     | 77%     | 78%     | 77%     | 77%                |  |  |  |  |

| Cases Disposed <sup>8</sup> by Phase an | Cases Disposed <sup>8</sup> by Phase and Percentage of In-Custody <sup>11</sup> , Out-of-Custody <sup>12</sup> Cases at Case Disposition |        |        |        |        |        |        |        |        |        |                    |  |  |  |  |
|-----------------------------------------|------------------------------------------------------------------------------------------------------------------------------------------|--------|--------|--------|--------|--------|--------|--------|--------|--------|--------------------|--|--|--|--|
| Phases                                  | 2006                                                                                                                                     | 2007   | 2008   | 2009   | 2010   | 2011   | 2012   | 2013   | 2014   | 2015   | Jan 16 -<br>Dec 16 |  |  |  |  |
| At Trial With Trial                     | 2,403                                                                                                                                    | 2,067  | 1,954  | 2,118  | 1,764  | 1,664  | 1,672  | 1,502  | 1,471  | 1,476  | 1,505              |  |  |  |  |
| In-Custody                              | 10%                                                                                                                                      | 11%    | 10%    | 12%    | 13%    | 12%    | 13%    | 14%    | 11%    | 12%    | 10%                |  |  |  |  |
| Out-of-Custody                          | 90%                                                                                                                                      | 89%    | 90%    | 88%    | 87%    | 88%    | 87%    | 86%    | 89%    | 88%    | 90%                |  |  |  |  |
| At Trial Without Trial                  | 5,019                                                                                                                                    | 4,758  | 4,711  | 4,989  | 4,573  | 3,479  | 3,138  | 2,578  | 2,435  | 2,493  | 2,570              |  |  |  |  |
| In-Custody                              | 10%                                                                                                                                      | 11%    | 11%    | 11%    | 11%    | 13%    | 14%    | 14%    | 13%    | 13%    | 10%                |  |  |  |  |
| Out-of-Custody                          | 90%                                                                                                                                      | 89%    | 89%    | 89%    | 89%    | 87%    | 86%    | 86%    | 87%    | 87%    | 90%                |  |  |  |  |
| Before Trial                            | 34,449                                                                                                                                   | 38,108 | 39,423 | 41,005 | 43,219 | 39,035 | 36,793 | 32,985 | 30,592 | 30,396 | 31,008             |  |  |  |  |
| In-Custody                              | 21%                                                                                                                                      | 21%    | 21%    | 18%    | 18%    | 17%    | 17%    | 18%    | 17%    | 17%    | 17%                |  |  |  |  |
| Out-of-Custody                          | 79%                                                                                                                                      | 79%    | 79%    | 82%    | 82%    | 83%    | 83%    | 82%    | 83%    | 83%    | 83%                |  |  |  |  |

| Cases Disposed <sup>8</sup> by Phase and I | Cases Disposed <sup>8</sup> by Phase and Percentage of In-Custody <sup>11</sup> , Out-of-Custody <sup>12</sup> Cases at Case Disposition |       |       |       |       |       |       |       |       |       |                    |  |
|--------------------------------------------|------------------------------------------------------------------------------------------------------------------------------------------|-------|-------|-------|-------|-------|-------|-------|-------|-------|--------------------|--|
| Phases                                     | 2006                                                                                                                                     | 2007  | 2008  | 2009  | 2010  | 2011  | 2012  | 2013  | 2014  | 2015  | Jan 16 -<br>Dec 16 |  |
| At Trial With Trial                        | 533                                                                                                                                      | 425   | 455   | 490   | 352   | 378   | 344   | 310   | 316   | 267   | 307                |  |
| In-Custody                                 | 12%                                                                                                                                      | 12%   | 14%   | 17%   | 11%   | 10%   | 15%   | 16%   | 17%   | 15%   | 16%                |  |
| Out-of-Custody                             | 88%                                                                                                                                      | 88%   | 86%   | 83%   | 89%   | 90%   | 85%   | 84%   | 83%   | 85%   | 84%                |  |
| At Trial Without Trial                     | 1,198                                                                                                                                    | 868   | 994   | 881   | 809   | 736   | 656   | 582   | 521   | 572   | 502                |  |
| In-Custody                                 | 12%                                                                                                                                      | 16%   | 15%   | 17%   | 12%   | 12%   | 14%   | 15%   | 14%   | 17%   | 12%                |  |
| Out-of-Custody                             | 88%                                                                                                                                      | 84%   | 85%   | 83%   | 88%   | 88%   | 86%   | 85%   | 86%   | 83%   | 88%                |  |
| Before Trial                               | 7,177                                                                                                                                    | 7,393 | 7,692 | 7,704 | 8,491 | 7,444 | 7,429 | 7,170 | 6,698 | 6,734 | 6,857              |  |
| In-Custody                                 | 26%                                                                                                                                      | 27%   | 25%   | 23%   | 20%   | 20%   | 22%   | 23%   | 21%   | 23%   | 20%                |  |
| Out-of-Custody                             | 74%                                                                                                                                      | 73%   | 75%   | 77%   | 80%   | 80%   | 78%   | 77%   | 79%   | 77%   | 80%                |  |

| Cases Disposed <sup>8</sup> by Phase and F | Cases Disposed <sup>8</sup> by Phase and Percentage of In-Custody <sup>11</sup> , Out-of-Custody <sup>12</sup> Cases at Case Disposition |       |       |       |       |       |       |       |      |      |                    |
|--------------------------------------------|------------------------------------------------------------------------------------------------------------------------------------------|-------|-------|-------|-------|-------|-------|-------|------|------|--------------------|
| Phases                                     | 2006                                                                                                                                     | 2007  | 2008  | 2009  | 2010  | 2011  | 2012  | 2013  | 2014 | 2015 | Jan 16 -<br>Dec 16 |
| At Trial With Trial                        | 53                                                                                                                                       | 72    | 71    | 44    | 43    | 46    | 41    | 26    | 27   | 38   | 32                 |
| In-Custody                                 | 8%                                                                                                                                       | 6%    | 11%   | 5%    | 9%    | 11%   | 0%    | 12%   | 7%   | 18%  | 9%                 |
| Out-of-Custody                             | 92%                                                                                                                                      | 94%   | 89%   | 95%   | 91%   | 89%   | 100%  | 88%   | 93%  | 82%  | 91%                |
| At Trial Without Trial                     | 243                                                                                                                                      | 230   | 218   | 240   | 207   | 151   | 111   | 98    | 100  | 87   | 66                 |
| In-Custody                                 | 11%                                                                                                                                      | 8%    | 6%    | 5%    | 8%    | 7%    | 12%   | 14%   | 5%   | 16%  | 17%                |
| Out-of-Custody                             | 89%                                                                                                                                      | 92%   | 94%   | 95%   | 92%   | 93%   | 88%   | 86%   | 95%  | 84%  | 83%                |
| Before Trial                               | 1,292                                                                                                                                    | 1,261 | 1,285 | 1,299 | 1,416 | 1,230 | 1,179 | 1,127 | 908  | 883  | 915                |
| In-Custody                                 | 26%                                                                                                                                      | 27%   | 18%   | 20%   | 19%   | 20%   | 20%   | 20%   | 18%  | 18%  | 16%                |
| Out-of-Custody                             | 74%                                                                                                                                      | 73%   | 82%   | 80%   | 81%   | 80%   | 80%   | 80%   | 82%  | 82%  | 84%                |

COBOURG DASHBOARD

DECEMBER 31, 2016 Page 2 of 10

COBOURG DASHBOARD

DECEMBER 31, 2016 Page 3 of 10

COBOURG DASHBOARD

DECEMBER 31, 2016 Page 4 of 10

Page 5 of 10 **DECEMBER 31, 2016** 

| Cases Disposed <sup>8</sup> by Phase and P | Cases Disposed <sup>8</sup> by Phase and Percentage of In-Custody <sup>11</sup> , Out-of-Custody <sup>12</sup> Cases at Case Disposition |       |       |       |       |       |       |      |      |      |                    |
|--------------------------------------------|------------------------------------------------------------------------------------------------------------------------------------------|-------|-------|-------|-------|-------|-------|------|------|------|--------------------|
| Phases                                     | 2006                                                                                                                                     | 2007  | 2008  | 2009  | 2010  | 2011  | 2012  | 2013 | 2014 | 2015 | Jan 16 -<br>Dec 16 |
| At Trial With Trial                        | 94                                                                                                                                       | 77    | 87    | 87    | 55    | 74    | 68    | 62   | 50   | 42   | 58                 |
| In-Custody                                 | 15%                                                                                                                                      | 14%   | 2%    | 11%   | 15%   | 23%   | 15%   | 19%  | 12%  | 29%  | 12%                |
| Out-of-Custody                             | 85%                                                                                                                                      | 86%   | 98%   | 89%   | 85%   | 77%   | 85%   | 81%  | 88%  | 71%  | 88%                |
| At Trial Without Trial                     | 122                                                                                                                                      | 133   | 153   | 124   | 134   | 74    | 64    | 48   | 42   | 38   | 42                 |
| In-Custody                                 | 13%                                                                                                                                      | 15%   | 9%    | 9%    | 10%   | 16%   | 16%   | 15%  | 26%  | 18%  | 19%                |
| Out-of-Custody                             | 87%                                                                                                                                      | 85%   | 91%   | 91%   | 90%   | 84%   | 84%   | 85%  | 74%  | 82%  | 81%                |
| Before Trial                               | 1,410                                                                                                                                    | 1,417 | 1,491 | 1,395 | 1,491 | 1,234 | 1,236 | 993  | 927  | 978  | 975                |
| In-Custody                                 | 17%                                                                                                                                      | 22%   | 19%   | 21%   | 18%   | 18%   | 17%   | 20%  | 23%  | 19%  | 21%                |
| Out-of-Custody                             | 83%                                                                                                                                      | 78%   | 81%   | 79%   | 82%   | 82%   | 83%   | 80%  | 77%  | 81%  | 79%                |