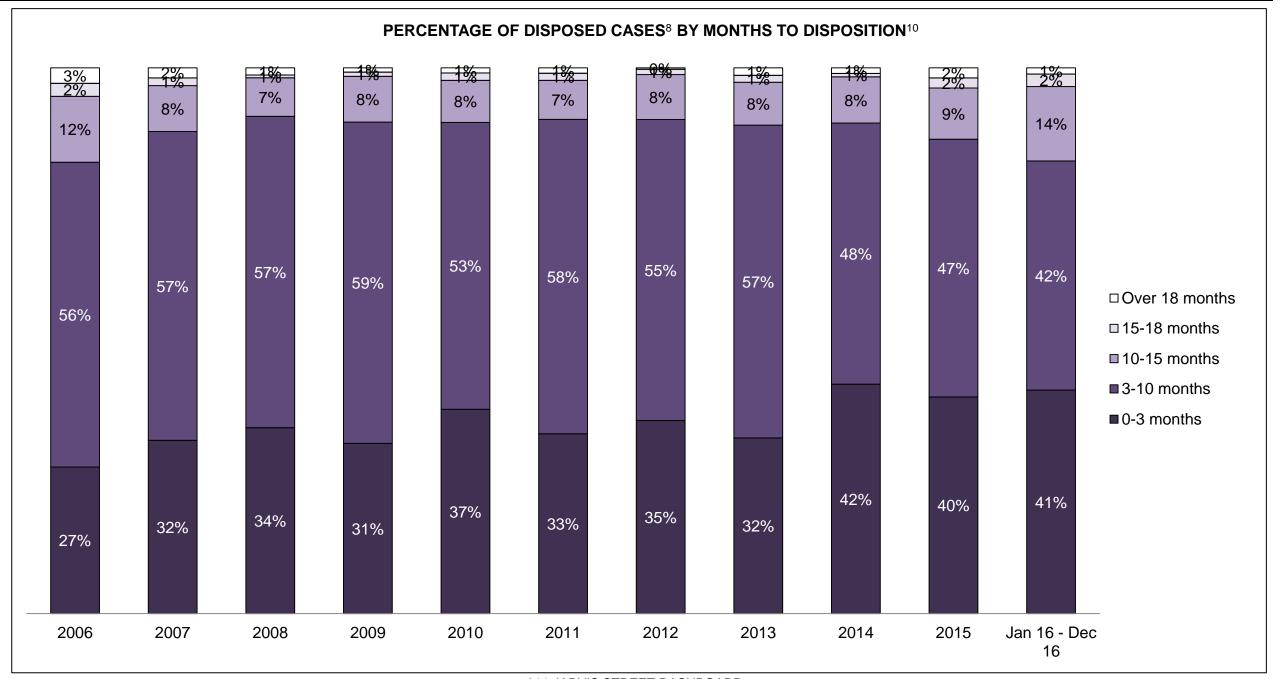

35  | 144  | 109  | 87   | 85   | 74   | 123                |  |
| Other Criminal Code                         | 95                                          | 63   | 87   | 51   | 50   | 51   | 46   | 36   | 32   | 55   | 41                 |  |
| Criminal Code Traffic                       | 1                                           | 5    | 3    | 4    | 4    | 2    | 3    | 2    | 1    | 3    | 2                  |  |
| Federal Statute                             | 252                                         | 240  | 245  | 186  | 257  | 246  | 151  | 146  | 86   | 80   | 87                 |  |

311 JARVIS STREET DASHBOARD

DECEMBER 31, 2016 Page 2 of 10





311 JARVIS STREET DASHBOARD

DECEMBER 31, 2016 Page 3 of 10





311 JARVIS STREET DASHBOARD

DECEMBER 31, 2016 Page 4 of 10



DECEMBER 31, 2016 Page 5 of 10



| Cases Disposed <sup>8</sup> by Phase and Percentage of In-Custody <sup>11</sup> , Out-of-Custody <sup>12</sup> Cases at Case Disposition |       |       |       |       |       |       |       |       |       |       |                    |
|------------------------------------------------------------------------------------------------------------------------------------------|-------|-------|-------|-------|-------|-------|-------|-------|-------|-------|--------------------|
| Phases                                                                                                                                   | 2006  | 2007  | 2008  | 2009  | 2010  | 2011  | 2012  | 2013  | 2014  | 2015  | Jan 16 -<br>Dec 16 |
| At Trial With Trial