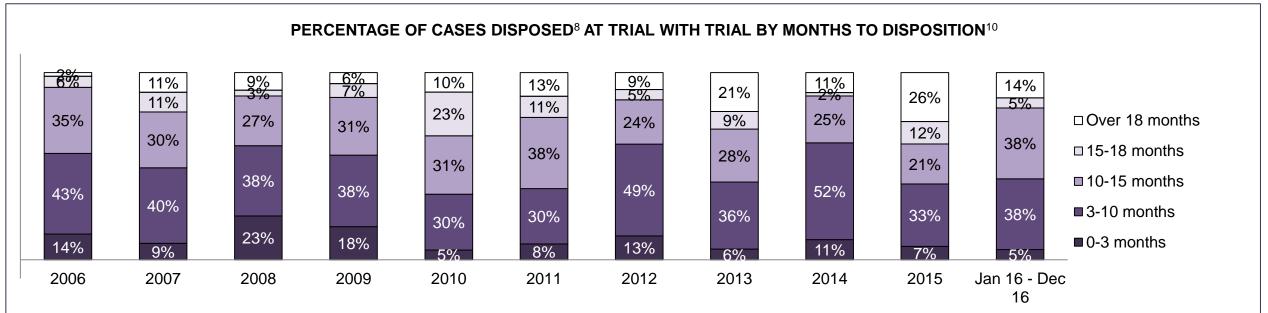

| 31%  | 24%  | 25%  | 23%  | 19%  | 23%  | 19%  | 12%  | 16%  | 17%                |  |
| Federal Statute                              | 7%                                                                                                                                      | 6%   | 8%   | 7%   | 8%   | 12%  | 19%  | 10%  | 13%  | 9%   | 13%                |  |
| Total                                        | 100%                                                                                                                                    | 100% | 100% | 100% | 100% | 100% | 100% | 100% | 100% | 100% | 100%               |  |

OWEN SOUND DASHBOARD

DECEMBER 31, 2016 Page 8 of 10





OWEN SOUND DASHBOARD

DECEMBER 31, 2016 Page 9 of 10

# ONTARIO COURT OF JUSTICE CRIMINAL MODERNIZATION COMMITTEE OWEN SOUND DASHBOARD CASES PENDING AS OF DECEMBER 31, 2016



| Pending Cases <sup>3</sup> by Pending Age <sup>6</sup> and Percentage of Pending Cases In-Custody <sup>17</sup> and Out-of-Custody <sup>18</sup> |      |      |     |     |     |     |  |  |  |  |  |
|--------------------------------------------------------------------------------------------------------------------------------------------------|------|------|-----|-----|-----|-----|--|--|--|--|--|
| Court Location                                                                                                                                   |      |      |     |     |     |     |  |  |  |  |  |
| OWEN SOUND