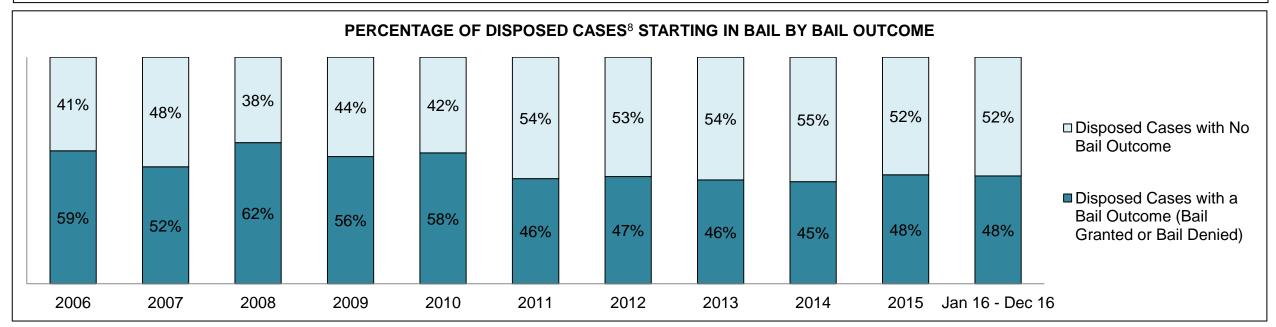

|              | Vov                                     | Matria                                 | Jan 16  | - Dec 16           | 2014 Baseline | Change from 2014 |
|--------------|-----------------------------------------|----------------------------------------|---------|--------------------|---------------|------------------|
|              | Key I                                   | Metric                                 | Percent | Cases <sup>1</sup> | Median*       | Baseline Median  |
|              | Disposed cases that be                  | gan in the Bail Phase                  | 45.3%   | 93,802             | 44.0%         | 1.3%             |
|              | Bail cases with a bail                  | Total                                  | 55.9%   | 52,456             | 56.6%         | -0.7%            |
|              | outcome (bail granted                   | Bail Disposition with 1 appearance     | 53.0%   | 27,793             | 51.4%         | 1.5%             |
| Dail.        | or bail denied)                         | Bail Disposition in 1-3 days           | 71.4%   | 37,465             | 72.5%         | -1.1%            |
| Bail         | Dallara and Marachall                   | Total                                  | 44.1%   | 41,346             | 43.4%         | 0.7%             |
|              | Bail cases with no bail                 | Case disposition in 1-3 appearances    | 31.0%   | 12,799             | 35.0%         | -4.1%            |
|              | disposition but with a case disposition | Case disposition in 0-3 months         | 74.5%   | 30,786             | 76.5%         | -2.0%            |
|              | case disposition                        | Case disposition rate before trial     | 92.3%   | 38,162             | 90.5%         | 1.8%             |
|              |                                         |                                        |         |                    |               |                  |
|              | Disposition rate (include               | es bail cases with case dispositions)  | 86.6%   | 179,464            | 84.3%         | 2.3%             |
| Before Trial | Disposed within 1-3 app                 | pearances (net of bench warrant cases) | 37.7%   | 55,463             | 42.7%         | -5.0%            |
|              | Disposed within 0-3 mo                  | nths (net of bench warrant cases)      | 57.4%   | 84,486             | 61.7%         | -4.3%            |
|              |                                         |                                        |         |                    |               |                  |
| Trial        | Collapse Rate at Trial <sup>2</sup>     |                                        | 66.3%   | 18,371             | 67.5%         | -1.2%            |

### ONTARIO COURT OF JUSTICE CRIMINAL MODERNIZATION COMMITTEE PROVINCIAL DASHBOARD CASES PENDING AS OF DECEMBER 31, 2016

|              | Variable                                | Matu: a                                | Jan 16  | - Dec 16           | 2014 Baseline | Change from 2014 |
|--------------|-----------------------------------------|----------------------------------------|---------|--------------------|---------------|------------------|
|              | ney l                                   | Metric                                 | Percent | Cases <sup>1</sup> | Median*       | Cluster Median   |
|              | Disposed cases that be                  | gan in the Bail Phase                  | 34.1%   | 11,963             | 32.5%         | 1.6%             |
|              | Bail cases with a bail                  | Total                                  | 57.2%   | 6,838              | 53.7%         | 3.5%             |
|              | outcome (bail granted                   | Bail Disposition with 1 appearance     | 51.4%   | 3,515              | 52.5%         | -1.1%            |
| Dell         | or bail denied)                         | Bail Disposition in 1-3 days           | 71.0%   | 4,853              | 72.9%         | -1.9%            |
| Bail         | Ballaca and Marchael                    | Total                                  | 42.8%   | 5,125              | 46.3%         | -3.5%            |
|              | Bail cases with no bail                 | Case disposition in 1-3 appearances    | 32.0%   | 1,640              | 38.7%         | -6.7%            |
|              | disposition but with a case disposition | Case disposition in 0-3 months         | 76.8%   | 3,934              | 79.1%         | -2.3%            |
|              | case disposition                        | Case disposition rate before trial     | 93.7%   | 4,804              | 92.8%         | 0.9%             |
|              |                                         |                                        |         |                    |               |                  |
|              | Disposition rate (include               | es bail cases with case dispositions)  | 88.4%   | 31,008             | 88.7%         | -0.3%            |
| Before Trial | Disposed within 1-3 app                 | pearances (net of bench warrant cases) | 40.9%   | 10,678             | 46.0%         | -5.1%            |
|              | Disposed within 0-3 mo                  | nths (net of bench warrant cases)      | 57.2%   | 14,935             | 60.7%         | -3.5%            |
|              |                                         |                                        |         |                    |               |                  |
| Trial        | Collapse Rate at Trial <sup>2</sup>     |                                        | 63.1%   | 2,570              | 62.3%         | 0.8%             |

# ONTARIO COURT OF JUSTICE CRIMINAL MODERNIZATION COMMITTEE CENTRAL EAST DASHBOARD CASES PENDING AS OF DECEMBER 31, 2016

CENTRAL EAST DASHBOARD

DECEMBER 31, 2016 Page 12 of 12

|          | V                                   | Matuia                                 | Jan 16  | - Dec 16           | 2044 Chroton Modion* | Change from 2014 |
|----------|-------------------------------------|----------------------------------------|---------|--------------------|----------------------|------------------|
|          | Key i                               | Metric                                 | Percent | Cases <sup>1</sup> | 2014 Cluster Median* | Cluster Median   |
|          | Disposed cases that be              | gan in the Bail Phase                  | 36.0%   | 2,761              | 48.0%                | -12.0%           |
|          | Bail cases with a bail              | Total                                  | 51.4%   | 1,419              | 56.0%                | -4.6%            |
|          | outcome (bail granted               | Bail Disposition with 1 appearance     | 45.8%   | 650                | 47.7%                | -1.9%            |
| Da!!     | or bail denied)                     | Bail Disposition in 1-3 days           | 67.6%   | 959                | 70.6%                | -3.0%            |
| Bail     | B 11 11 11 11                       | Total                                  | 48.6%   | 1,342              | 44.0%                | 4.6%             |
|          | Bail cases with no bail             | Case disposition in 1-3 appearances    | 25.3%   | 340                | 35.1%                | -9.8%            |
|          | disposition but with a              | Case disposition in 0-3 months         | 75.1%   | 1,008              | 77.2%                | -2.1%            |
|          | case disposition                    | Case disposition rate before trial     | 93.3%   | 1,252              | 90.7%                | 2.6%             |
|          |                                     |                                        |         |                    |                      |                  |
|          | Disposition rate (include           | es bail cases with case dispositions)  | 89.4%   | 6,857              | 83.6%                | 5.8%             |
| <u> </u> |                                     | pearances (net of bench warrant cases) | 36.8%   | 2,143              | 39.1%                | -2.4%            |
|          | Disposed within 0-3 mo              | nths (net of bench warrant cases)      | 57.3%   | 3,335              | 60.6%                | -3.4%            |
|          |                                     |                                        |         |                    |                      |                  |
| Trial    | Collapse Rate at Trial <sup>2</sup> |                                        | 62.1%   | 502                | 71.0%                | -8.9%            |

BARRIE DASHBOARD

DECEMBER 31, 2016 Page 10 of 10

|              | Mary I                                  | Matria                                | Jan 16  | - Dec 16           | 2044 Charter Medient | Change from 2014 |
|--------------|-----------------------------------------|---------------------------------------|---------|--------------------|----------------------|------------------|
|              | Key i                                   | Metric                                | Percent | Cases <sup>1</sup> | 2014 Cluster Median* | Cluster Median   |
|              | Disposed cases that be                  | gan in the Bail Phase                 | 23.3%   | 236                | 33.5%                | -10.2%           |
|              | Bail cases with a bail                  | Total                                 | 35.6%   | 84                 | 50.7%                | -15.1%           |
|              | outcome (bail granted                   | Bail Disposition with 1 appearance    | 65.5%   | 55                 | 52.9%                | 12.6%            |
| D-U          | or bail denied)                         | Bail Disposition in 1-3 days          | 89.3%   | 75                 | 73.8%                | 15.5%            |
| Bail         |                                         | Total                                 | 64.4%   | 152                | 49.3%                | 15.1%            |
|              | Bail cases with no bail                 | Case disposition in 1-3 appearances   | 53.3%   | 81                 | 33.4%                | 19.9%            |
|              | disposition but with a case disposition | Case disposition in 0-3 months        | 82.2%   | 125                | 77.3%                | 4.9%             |
|              | case disposition                        | Case disposition rate before trial    | 91.4%   | 139                | 91.8%                | -0.4%            |
|              |                                         |                                       |         |                    |                      |                  |
|              | Disposition rate (include               | es bail cases with case dispositions) | 90.3%   | 915                | 85.7%                | 4.7%             |
| Before Trial |                                         |                                       |         |                    | 47.2%                | 13.9%            |
|              | 71.1%                                   | 605                                   | 62.6%   | 8.5%               |                      |                  |
|              |                                         |                                       |         |                    |                      |                  |
| Trial        | Collapse Rate at Trial <sup>2</sup>     |                                       | 67.3%   | 66                 | 66.9%                | 0.4%             |

BRACEBRIDGE DASHBOARD

DECEMBER 31, 2016 Page 10 of 10

|              | Vari                                                    | Mateia                                 | Jan 16  | - Dec 16           | 2044 Charter Medien* | Change from 2014 |
|--------------|---------------------------------------------------------|----------------------------------------|---------|--------------------|----------------------|------------------|
|              | Key I                                                   | Metric                                 | Percent | Cases <sup>1</sup> | 2014 Cluster Median* | Cluster Median   |
|              | Disposed cases that be                                  | gan in the Bail Phase                  | 36.6%   | 393                | 33.5%                | 3.1%             |
|              | Bail cases with a bail                                  | Total                                  | 47.6%   | 187                | 50.7%                | -3.1%            |
|              | outcome (bail granted                                   | Bail Disposition with 1 appearance     | 51.3%   | 96                 | 52.9%                | -1.5%            |
| Dell         | or bail denied)                                         | Bail Disposition in 1-3 days           | 70.6%   | 132                | 73.8%                | -3.2%            |
| Bail         | D. 7                                                    | Total                                  | 52.4%   | 206                | 49.3%                | 3.1%             |
|              | Bail cases with no bail                                 | Case disposition in 1-3 appearances    | 32.5%   | 67                 | 33.4%                | -0.8%            |
|              | disposition but with a case disposition                 | Case disposition in 0-3 months         | 85.9%   | 177                | 77.3%                | 8.6%             |
|              | case disposition                                        | Case disposition rate before trial     | 93.7%   | 193                | 91.8%                | 1.8%             |
|              |                                                         |                                        |         |                    |                      |                  |
|              | Disposition rate (include                               | es bail cases with case dispositions)  | 90.7%   | 975                | 85.7%                | 5.0%             |
| Before Trial | Disposed within 1-3 app                                 | pearances (net of bench warrant cases) | 40.0%   | 357                | 47.2%                | -7.2%            |
|              | Disposed within 0-3 months (net of bench warrant cases) |                                        |         |                    | 62.6%                | -2.0%            |
|              |                                                         |                                        |         |                    |                      |                  |
| Trial        | rial Collapse Rate at Trial <sup>2</sup>                |                                        |         | 42                 | 66.9%                | -24.9%           |