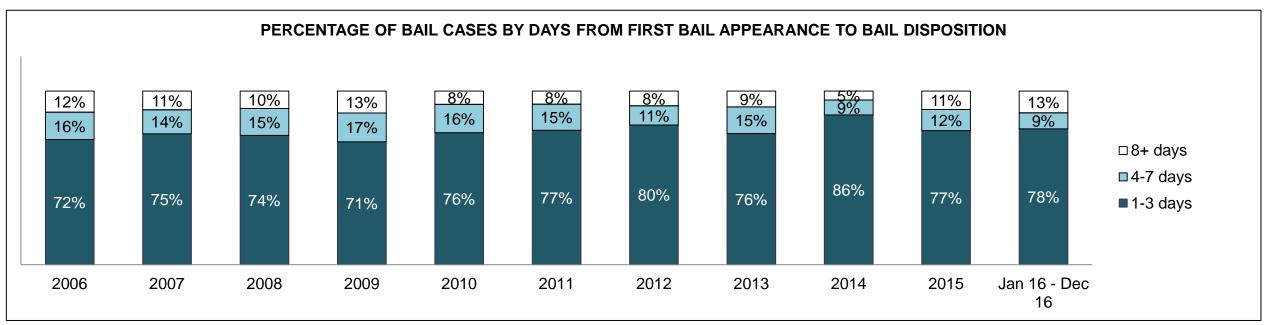

roperty                     | 278  | 312  | 228  | 264  | 204  | 173  | 168  | 176  | 191  | 205  | 248                |
| Administration of Justice                   | 258  | 339  | 231  | 201  | 190  | 139  | 138  | 140  | 179  | 219  | 252                |
| Other Criminal Code                         | 53   | 72   | 82   | 31   | 34   | 50   | 28   | 19   | 40   | 39   | 39                 |
| Criminal Code Traffic                       | 137  | 104  | 129  | 122  | 89   | 53   | 65   | 58   | 61   | 77   | 81                 |
| Federal Statute                             | 197  | 157  | 159  | 142  | 138  | 92   | 86   | 83   | 94   | 95   | 107                |

SAULT STE MARIE DASHBOARD

DECEMBER 31, 2016 Page 2 of 10





SAULT STE MARIE DASHBOARD

DECEMBER 31, 2016 Page 3 of 10





SAULT STE MARIE DASHBOARD

DECEMBER 31, 2016 Page 4 of 10



DECEMBER 31, 2016 Page 5 of 10



| Cases Disposed <sup>8</sup> by Phase and I | Percentage of | In-Custody | y <sup>11</sup> , Out-of-0 | Custody <sup>12</sup> Ca | ases at Cas | e Dispositio | n     |       |       |       |                    |
|--------------------------------------------|---------------|------------|----------------------------|--------------------------|-------------|--------------|-------|-------|-------|-------|--------------------|
| Phases                                     | 2006          | 2007       | 2008                       | 2009                     | 2010        | 2011         | 2012  | 2013  | 2014  | 2015  | Jan 16 -<br>Dec 16 |
| At Trial With Trial                        | 186