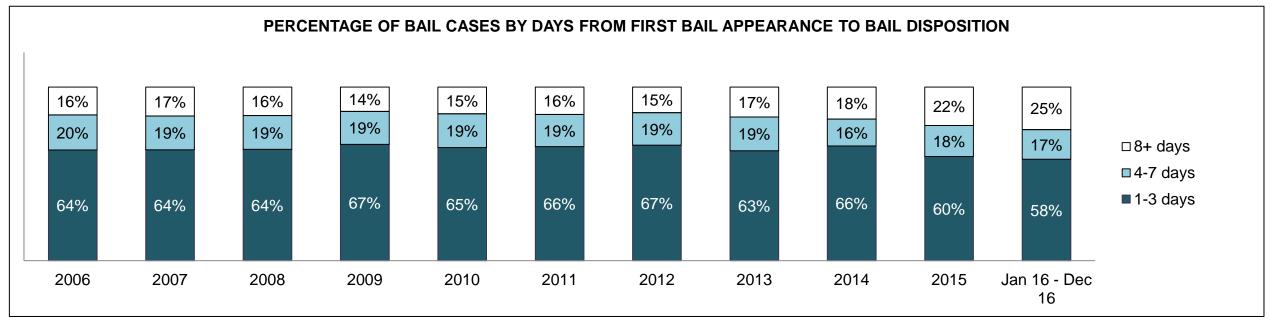

| 492  | 584  | 621  | 602   | 568   | 559   | 609   | 611   | 654   | 784   | 767                |
| Administration of Justice                   | 625  | 635  | 706  | 713   | 625   | 697   | 677   | 728   | 703   | 982   | 1,035              |
| Other Criminal Code                         | 180  | 218  | 200  | 188   | 210   | 194   | 229   | 219   | 229   | 250   | 201                |
| Criminal Code Traffic                       | 277  | 300  | 461  | 459   | 303   | 329   | 338   | 318   | 341   | 349   | 375                |
| Federal Statute                             | 591  | 548  | 705  | 771   | 802   | 693   | 692   | 616   | 561   | 626   | 626                |

HAMILTON DASHBOARD

DECEMBER 31, 2016 Page 2 of 10





HAMILTON DASHBOARD

DECEMBER 31, 2016 Page 3 of 10





HAMILTON DASHBOARD

DECEMBER 31, 2016 Page 4 of 10



DECEMBER 31, 2016 Page 5 of 10



| Cases Disposed <sup>8</sup> by Phase and | Cases Disposed <sup>8</sup> by Phase and Percentage of In-Custody <sup>11</sup> , Out-of-Custody <sup>12</sup> Cases at Case Disposition |       |       |       |       |       |       |       |       |       |                    |
|------------------------------------------|------------------------------------------------------------------------------------------------------------------------------------------|-------|-------|-------|-------|-------|-------|-------|-------|-------|--------------------|
| Phases                                   | 2006