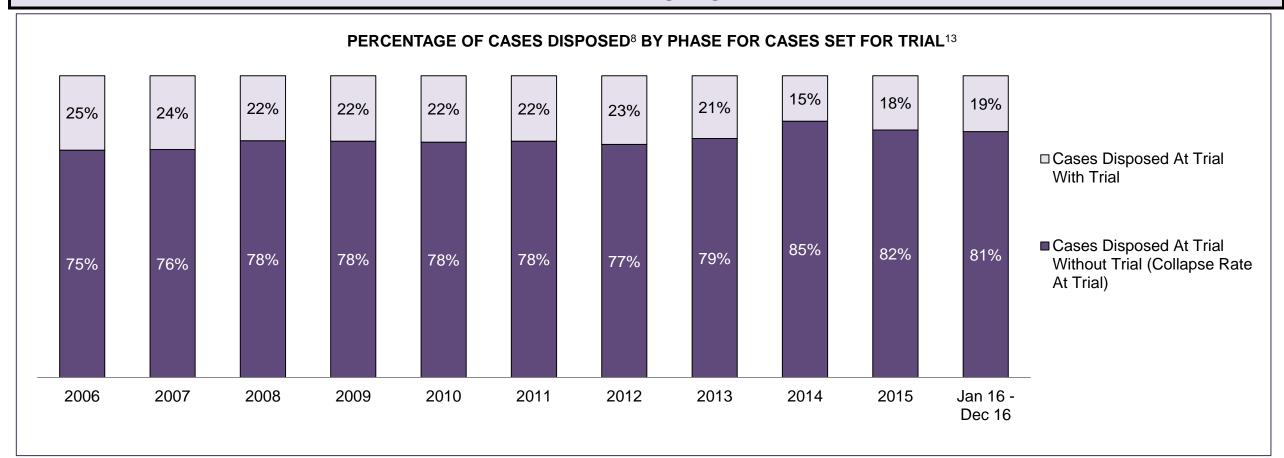

| Cases Disposed <sup>8</sup> by Phase and | Cases Disposed <sup>8</sup> by Phase and Percentage of In-Custody <sup>11</sup> , Out-of-Custody <sup>12</sup> Cases at Case Disposition |         |         |         |         |         |         |         |         |         |                    |  |  |  |  |
|------------------------------------------|------------------------------------------------------------------------------------------------------------------------------------------|---------|---------|---------|---------|---------|---------|---------|---------|---------|--------------------|--|--|--|--|
| Phases                                   | 2006                                                                                                                                     | 2007    | 2008    | 2009    | 2010    | 2011    | 2012    | 2013    | 2014    | 2015    | Jan 16 -<br>Dec 16 |  |  |  |  |
| At Trial With Trial                      | 16,210                                                                                                                                   | 15,719  | 14,924  | 14,281  | 13,333  | 12,913  | 12,507  | 11,635  | 10,711  | 9,759   | 9,325              |  |  |  |  |
| In-Custody                               | 13%                                                                                                                                      | 13%     | 13%     | 14%     | 16%     | 15%     | 17%     | 16%     | 15%     | 15%     | 14%                |  |  |  |  |
| Out-of-Custody                           | 87%                                                                                                                                      | 87%     | 87%     | 86%     | 84%     | 85%     | 83%     | 84%     | 85%     | 85%     | 86%                |  |  |  |  |
| At Trial Without Trial                   | 41,214                                                                                                                                   | 40,223  | 38,567  | 37,885  | 35,859  | 31,139  | 27,205  | 25,048  | 22,226  | 19,582  | 18,371             |  |  |  |  |
| In-Custody                               | 12%                                                                                                                                      | 13%     | 13%     | 13%     | 13%     | 14%     | 15%     | 15%     | 14%     | 14%     | 14%                |  |  |  |  |
| Out-of-Custody                           | 88%                                                                                                                                      | 87%     | 87%     | 87%     | 87%     | 86%     | 85%     | 85%     | 86%     | 86%     | 86%                |  |  |  |  |
| Before Trial                             | 205,218                                                                                                                                  | 214,124 | 216,849 | 217,749 | 225,025 | 212,794 | 207,335 | 194,998 | 177,161 | 175,908 | 179,464            |  |  |  |  |
| In-Custody                               | 25%                                                                                                                                      | 25%     | 26%     | 24%     | 22%     | 22%     | 23%     | 23%     | 22%     | 23%     | 23%                |  |  |  |  |
| Out-of-Custody                           | 75%                                                                                                                                      | 75%     | 74%     | 76%     | 78%     | 78%     | 77%     | 77%     | 78%     | 77%     | 77%                |  |  |  |  |