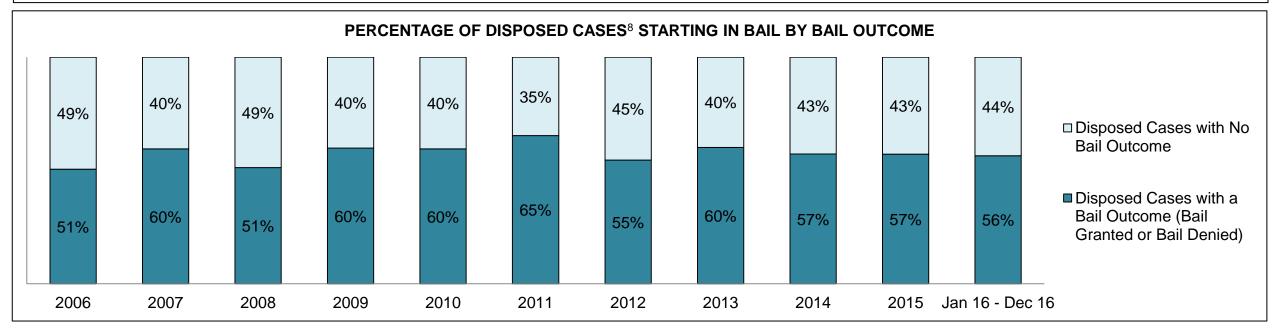

BRACEBRIDGE DASHBOARD

DECEMBER 31, 2016 Page 10 of 10

|              | Vari                                                    | Mateia                                 | Jan 16  | - Dec 16           | 2044 Charter Medien* | Change from 2014 |
|--------------|---------------------------------------------------------|----------------------------------------|---------|--------------------|----------------------|------------------|
|              | Key I                                                   | Metric                                 | Percent | Cases <sup>1</sup> | 2014 Cluster Median* | Cluster Median   |
|              | Disposed cases that be                                  | gan in the Bail Phase                  | 36.6%   | 393                | 33.5%                | 3.1%             |
|              | Bail cases with a bail                                  | Total                                  | 47.6%   | 187                | 50.7%                | -3.1%            |
|              | outcome (bail granted                                   | Bail Disposition with 1 appearance     | 51.3%   | 96                 | 52.9%                | -1.5%            |
| Dell         | or bail denied)                                         | Bail Disposition in 1-3 days           | 70.6%   | 132                | 73.8%                | -3.2%            |
| Bail         | D. 7                                                    | Total                                  | 52.4%   | 206                | 49.3%                | 3.1%             |
|              | Bail cases with no bail                                 | Case disposition in 1-3 appearances    | 32.5%   | 67                 | 33.4%                | -0.8%            |
|              | disposition but with a case disposition                 | Case disposition in 0-3 months         | 85.9%   | 177                | 77.3%                | 8.6%             |
|              | case disposition                                        | Case disposition rate before trial     | 93.7%   | 193                | 91.8%                | 1.8%             |
|              |                                                         |                                        |         |                    |                      |                  |
|              | Disposition rate (include                               | es bail cases with case dispositions)  | 90.7%   | 975                | 85.7%                | 5.0%             |
| Before Trial | Disposed within 1-3 app                                 | pearances (net of bench warrant cases) | 40.0%   | 357                | 47.2%                | -7.2%            |
|              | Disposed within 0-3 months (net of bench warrant cases) |                                        |         |                    | 62.6%                | -2.0%            |
|              |                                                         |                                        |         |                    |                      |                  |
| Trial        | rial Collapse Rate at Trial <sup>2</sup>                |                                        |         | 42                 | 66.9%                | -24.9%           |