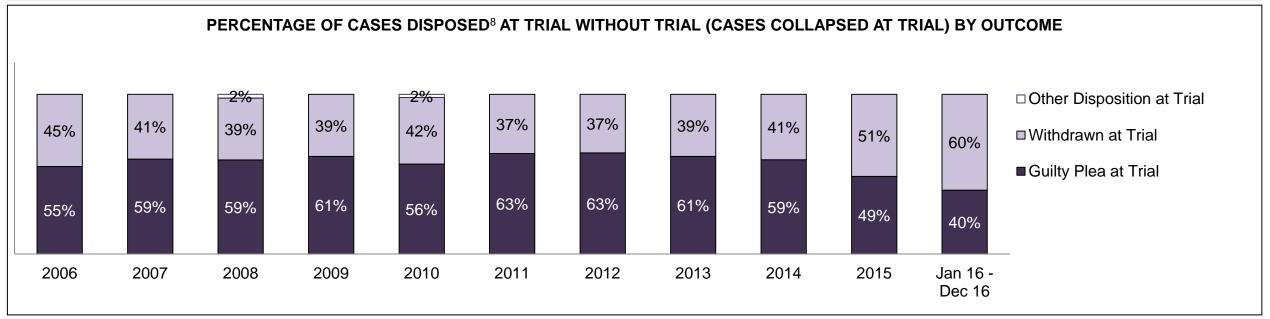

| 936  | 955  | 909  | 907  | 866  | 894  | 995  | 1,081 | 1,035 | 1,306              |
| In-Custody                               | 20%                                                                                                                                      | 17%  | 15%  | 15%  | 16%  | 14%  | 19%  | 20%  | 22%   | 20%   | 19%                |
| Out-of-Custody                           | 80%                                                                                                                                      | 83%  | 85%  | 85%  | 84%  | 86%  | 81%  | 80%  | 78%   | 80%   | 81%                |

STRATFORD DASHBOARD

DECEMBER 31, 2016 Page 6 of 10





STRATFORD DASHBOARD

DECEMBER 31, 2016 Page 7 of 10



| Percentage of Cases Disposed <sup>8</sup> At Trial Without Trial (Collapse Rate At Trial <sup>2</sup> ) by Offence Group At Disposition |      |      |      |      |      |      |      |      |      |      |                    |
|-----------------------------------------------------------------------------------------------------------------------------------------|------|------|------|------|------|------|------|------|------|------|--------------------|
| Offence Group at Disposition <sup>14</sup>                                                                                              | 2006 | 2007 | 2008 | 2009 | 2010 | 2011 | 2012 | 2013 | 2014 | 2015 | Jan 16 -<br>Dec 16 |
| Crimes Against The Person