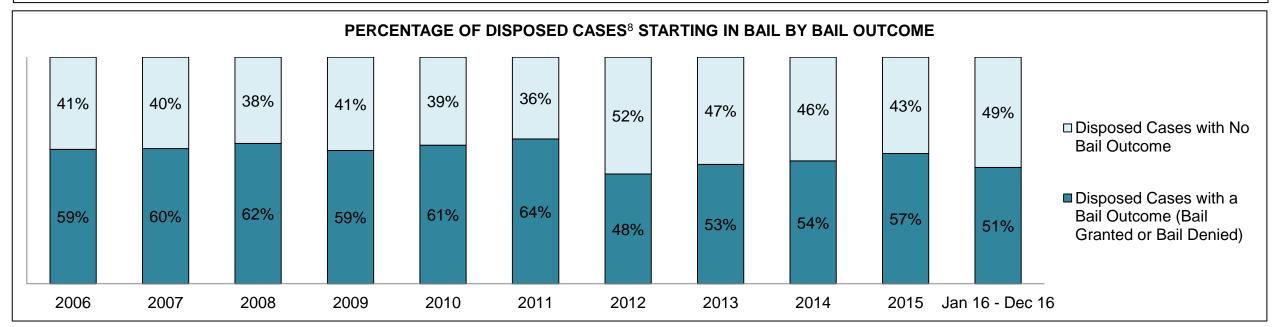

45   | 68   | 67   | 77   | 54                 |
| Crimes Against Property                     | 58   | 50   | 55   | 51   | 38   | 27   | 26   | 27   | 40   | 56   | 68                 |
| Administration of Justice                   | 72   | 57   | 67   | 52   | 52   | 54   | 33   | 52   | 65   | 58   | 84                 |
| Other Criminal Code                         | 10   | 18   | 19   | 18   | 14   | 10   | 5    | 18   | 18   | 16   | 43                 |
| Criminal Code Traffic                       | 29   | 33   | 29   | 39   | 22   | 16   | 17   | 23   | 16   | 17   | 28                 |
| Federal Statute                             | 36   | 38   | 49   | 28   | 48   | 41   | 20   | 23   | 40   | 44   | 53                 |

STRATFORD DASHBOARD

DECEMBER 31, 2016 Page 2 of 10





STRATFORD DASHBOARD

DECEMBER 31, 2016 Page 3 of 10





STRATFORD DASHBOARD

DECEMBER 31, 2016 Page 4 of 10



DECEMBER 31, 2016 Page 5 of 10



| Cases Disposed <sup>8</sup> by Phase and | Cases Disposed <sup>8</sup> by Phase and Percentage of In-Custody <sup>11</sup> , Out-of-Custody <sup>12</sup> Cases at Case Disposition |      |      |      |      |      |      |      |       |       |                    |
|------------------------------------------|------------------------------------------------------------------------------------------------------------------------------------------|------|------|------|------|------|------|------|-------|-------|--------------------|
| Phases                                   | 2006