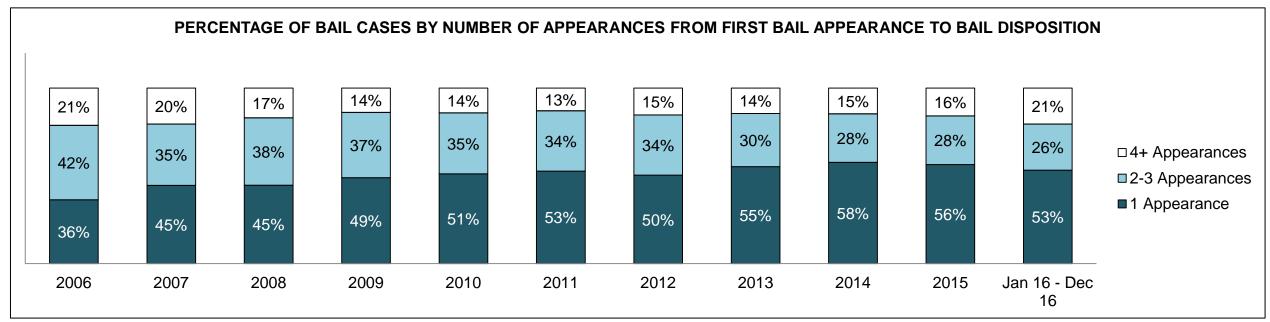

5 | 1,066 | 1,015 | 1,035 | 908   | 871   | 791   | 790   | 825   | 995   | 1,051              |
| Administration of Justice                   | 1,182 | 1,153 | 926   | 714   | 803   | 772   | 977   | 1,037 | 1,234 | 1,193 | 1,295              |
| Other Criminal Code                         | 301   | 358   | 374   | 370   | 304   | 312   | 376   | 377   | 313   | 285   | 341                |
| Criminal Code Traffic                       | 370   | 374   | 377   | 306   | 234   | 199   | 172   | 200   | 215   | 247   | 263                |
| Federal Statute                             | 492   | 556   | 587   | 579   | 520   | 544   | 536   | 590   | 468   | 427   | 461                |

LONDON DASHBOARD

DECEMBER 31, 2016 Page 2 of 10





LONDON DASHBOARD

DECEMBER 31, 2016 Page 3 of 10





LONDON DASHBOARD

DECEMBER 31, 2016 Page 4 of 10





| Cases Disposed <sup>8</sup> by Phase and Percentage of In-Custody <sup>11</sup> , Out-of-Custody <sup>12</sup> Cases at Case Disposition |       |        |        |        |        |        |       |        |        |        |                    |
|------------------------------------------------------------------------------------------------------------------------------------------|-------|--------|--------|--------|--------|--------|-------|--------|--------|--------|--------------------|
| Phases                                                                                                                                   | 2006  | 2007   | 2008   | 2009   | 2010   | 2011   | 2012  | 2013   | 2014   | 2015   | Jan 16 -<br>Dec