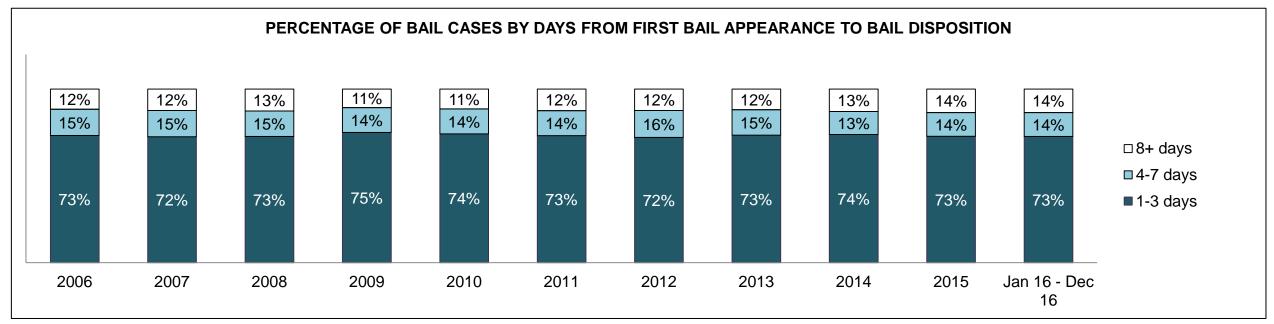

|              | Vov                                     | Matria                                 | Jan 16  | - Dec 16           | 2014 Baseline | Change from 2014 |
|--------------|-----------------------------------------|----------------------------------------|---------|--------------------|---------------|------------------|
|              | Key I                                   | Metric                                 | Percent | Cases <sup>1</sup> | Median*       | Baseline Median  |
|              | Disposed cases that be                  | gan in the Bail Phase                  | 45.3%   | 93,802             | 44.0%         | 1.3%             |
|              | Bail cases with a bail                  | Total                                  | 55.9%   | 52,456             | 56.6%         | -0.7%            |
|              | outcome (bail granted                   | Bail Disposition with 1 appearance     | 53.0%   | 27,793             | 51.4%         | 1.5%             |
| Dail.        | or bail denied)                         | Bail Disposition in 1-3 days           | 71.4%   | 37,465             | 72.5%         | -1.1%            |
| Bail         | Dallara and Marachall                   | Total                                  | 44.1%   | 41,346             | 43.4%         | 0.7%             |
|              | Bail cases with no bail                 | Case disposition in 1-3 appearances    | 31.0%   | 12,799             | 35.0%         | -4.1%            |
|              | disposition but with a case disposition | Case disposition in 0-3 months         | 74.5%   | 30,786             | 76.5%         | -2.0%            |
|              | case disposition                        | Case disposition rate before trial     | 92.3%   | 38,162             | 90.5%         | 1.8%             |
|              |                                         |                                        |         |                    |               |                  |
|              | Disposition rate (include               | es bail cases with case dispositions)  | 86.6%   | 179,464            | 84.3%         | 2.3%             |
| Before Trial | Disposed within 1-3 app                 | pearances (net of bench warrant cases) | 37.7%   | 55,463             | 42.7%         | -5.0%            |
|              | Disposed within 0-3 mo                  | nths (net of bench warrant cases)      | 57.4%   | 84,486             | 61.7%         | -4.3%            |
|              |                                         |                                        |         |                    |               |                  |
| Trial        | Collapse Rate at Trial <sup>2</sup>     |                                        | 66.3%   | 18,371             | 67.5%         | -1.2%            |