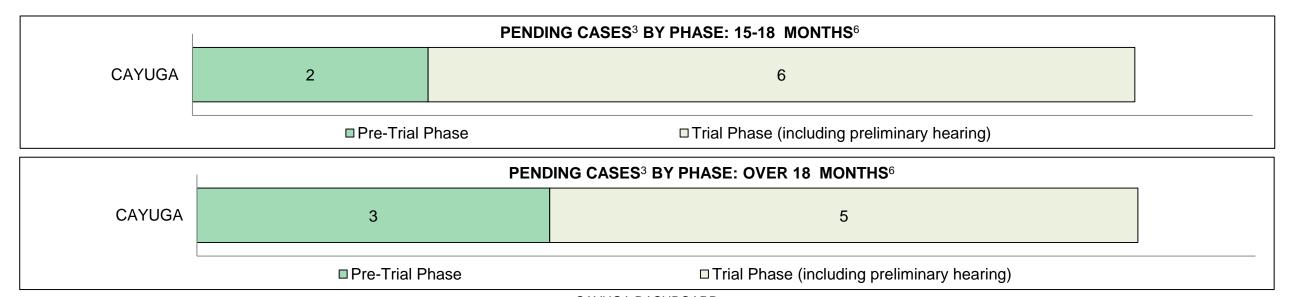

ion Over 18 months 15-18 months 10-15 months 8-10 months 0-8 months Total                                                             |      |      |     |     |      |     |  |  |  |  |  |
| CAYUGA                                                                                                                                           | 8    | 8    | 45  | 22  | 160  | 243 |  |  |  |  |  |
| In-Custody                                                                                                                                       | 0%   | 0%   | 11% | 5%  | □ 7% | 7%  |  |  |  |  |  |
| Out-of-Custody                                                                                                                                   | 100% | 100% | 89% | 95% | 93%  | 93% |  |  |  |  |  |



CAYUGA DASHBOARD

DECEMBER 31, 2016 Page 10 of 10

|              | Vavi                                          | Matria                                 | Jan 16                                                                                                                                                                                                                                                                                                                                                                                                       | Dec 16