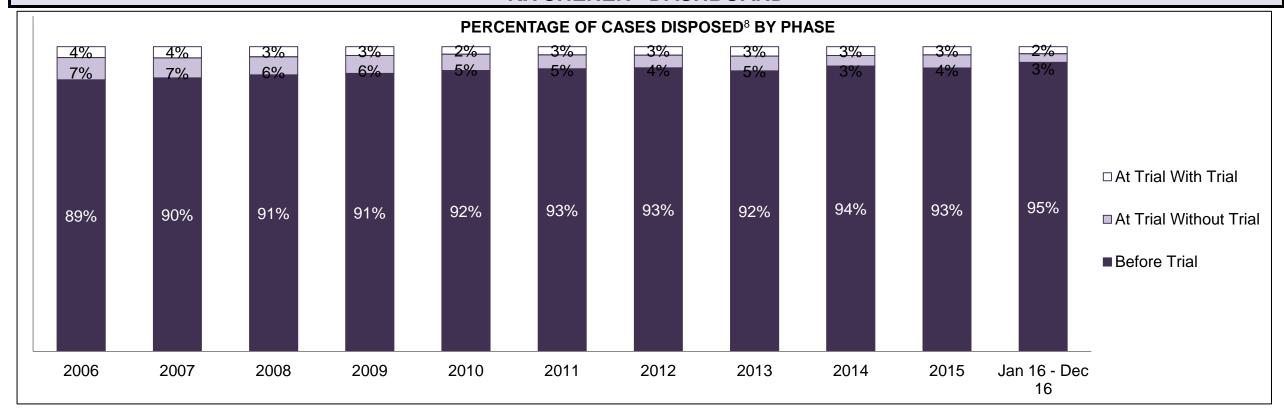

| Cases Disposed <sup>8</sup> by Phase and | Cases Disposed <sup>8</sup> by Phase and Percentage of In-Custody <sup>11</sup> , Out-of-Custody <sup>12</sup> Cases at Case Disposition |         |         |         |         |         |         |         |         |         |                    |  |  |  |  |
|------------------------------------------|------------------------------------------------------------------------------------------------------------------------------------------|---------|---------|---------|---------|---------|---------|---------|---------|---------|--------------------|--|--|--|--|
| Phases                                   | 2006                                                                                                                                     | 2007    | 2008    | 2009    | 2010    | 2011    | 2012    | 2013    | 2014    | 2015    | Jan 16 -<br>Dec 16 |  |  |  |  |
| At Trial With Trial                      | 16,210                                                                                                                                   | 15,719  | 14,924  | 14,281  | 13,333  | 12,913  | 12,507  | 11,635  | 10,711  | 9,759   | 9,325              |  |  |  |  |
| In-Custody                               | 13%                                                                                                                                      | 13%     | 13%     | 14%     | 16%     | 15%     | 17%     | 16%     | 15%     | 15%     | 14%                |  |  |  |  |
| Out-of-Custody                           | 87%                                                                                                                                      | 87%     | 87%     | 86%     | 84%     | 85%     | 83%     | 84%     | 85%     | 85%     | 86%                |  |  |  |  |
| At Trial Without Trial                   | 41,214                                                                                                                                   | 40,223  | 38,567  | 37,885  | 35,859  | 31,139  | 27,205  | 25,048  | 22,226  | 19,582  | 18,371             |  |  |  |  |
| In-Custody                               | 12%                                                                                                                                      | 13%     | 13%     | 13%     | 13%     | 14%     | 15%     | 15%     | 14%     | 14%     | 14%                |  |  |  |  |
| Out-of-Custody                           | 88%                                                                                                                                      | 87%     | 87%     | 87%     | 87%     | 86%     | 85%     | 85%     | 86%     | 86%     | 86%                |  |  |  |  |
| Before Trial                             | 205,218                                                                                                                                  | 214,124 | 216,849 | 217,749 | 225,025 | 212,794 | 207,335 | 194,998 | 177,161 | 175,908 | 179,464            |  |  |  |  |
| In-Custody                               | 25%                                                                                                                                      | 25%     | 26%     | 24%     | 22%     | 22%     | 23%     | 23%     | 22%     | 23%     | 23%                |  |  |  |  |
| Out-of-Custody                           | 75%                                                                                                                                      | 75%     | 74%     | 76%     | 78%     | 78%     | 77%     | 77%     | 78%     | 77%     | 77%                |  |  |  |  |