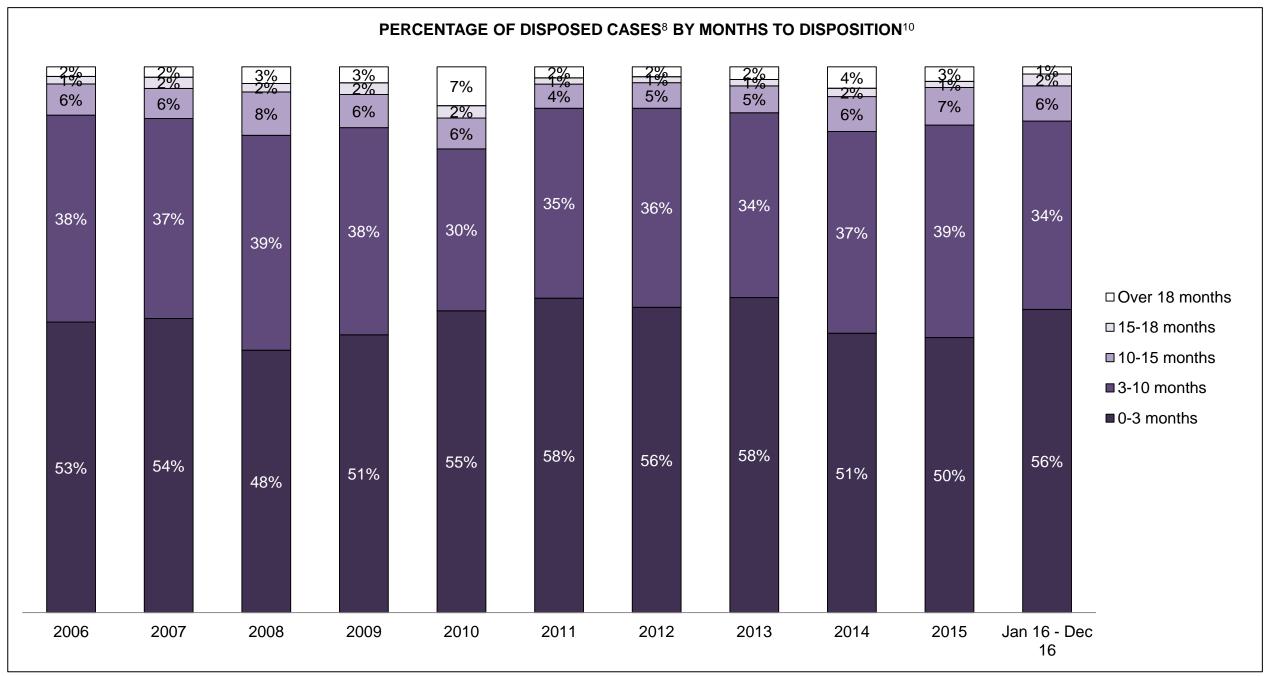

| Cases Disposed <sup>8</sup> by Phase and | Cases Disposed <sup>8</sup> by Phase and Percentage of In-Custody <sup>11</sup> , Out-of-Custody <sup>12</sup> Cases at Case Disposition |         |         |         |         |         |         |         |         |         |                    |  |  |  |  |
|------------------------------------------|------------------------------------------------------------------------------------------------------------------------------------------|---------|---------|---------|---------|---------|---------|---------|---------|---------|--------------------|--|--|--|--|
| Phases                                   | 2006                                                                                                                                     | 2007    | 2008    | 2009    | 2010    | 2011    | 2012    | 2013    | 2014    | 2015    | Jan 16 -<br>Dec 16 |  |  |  |  |
| At Trial With Trial                      | 16,210                                                                                                                                   | 15,719  | 14,924  | 14,281  | 13,333  | 12,913  | 12,507  | 11,635  | 10,711  | 9,759   | 9,325              |  |  |  |  |
| In-Custody                               | 13%                                                                                                                                      | 13%     | 13%     | 14%     | 16%     | 15%     | 17%     | 16%     | 15%     | 15%     | 14%                |  |  |  |  |
| Out-of-Custody                           | 87%                                                                                                                                      | 87%     | 87%     | 86%     | 84%     | 85%     | 83%     | 84%     | 85%     | 85%     | 86%                |  |  |  |  |
| At Trial Without Trial                   | 41,214                                                                                                                                   | 40,223  | 38,567  | 37,885  | 35,859  | 31,139  | 27,205  | 25,048  | 22,226  | 19,582  | 18,371             |  |  |  |  |
| In-Custody                               | 12%                                                                                                                                      | 13%     | 13%     | 13%     | 13%     | 14%     | 15%     | 15%     | 14%     | 14%     | 14%                |  |  |  |  |
| Out-of-Custody                           | 88%                                                                                                                                      | 87%     | 87%     | 87%     | 87%     | 86%     | 85%     | 85%     | 86%     | 86%     | 86%                |  |  |  |  |
| Before Trial                             | 205,218                                                                                                                                  | 214,124 | 216,849 | 217,749 | 225,025 | 212,794 | 207,335 | 194,998 | 177,161 | 175,908 | 179,464            |  |  |  |  |
| In-Custody                               | 25%                                                                                                                                      | 25%     | 26%     | 24%     | 22%     | 22%     | 23%     | 23%     | 22%     | 23%     | 23%                |  |  |  |  |
| Out-of-Custody                           | 75%                                                                                                                                      | 75%     | 74%     | 76%     | 78%     | 78%     | 77%     | 77%     | 78%     | 77%     | 77%                |  |  |  |  |

| Cases Disposed <sup>8</sup> by Phase an | Cases Disposed <sup>8</sup> by Phase and Percentage of In-Custody <sup>11</sup> , Out-of-Custody <sup>12</sup> Cases at Case Disposition |        |        |        |        |        |        |        |        |        |                    |  |  |  |  |
|-----------------------------------------|------------------------------------------------------------------------------------------------------------------------------------------|--------|--------|--------|--------|--------|--------|--------|--------|--------|--------------------|--|--|--|--|
| Phases                                  | 2006                                                                                                                                     | 2007   | 2008   | 2009   | 2010   | 2011   | 2012   | 2013   | 2014   | 2015   | Jan 16 -<br>Dec 16 |  |  |  |  |
| At Trial With Trial                     | 2,403                                                                                                                                    | 2,067  | 1,954  | 2,118  | 1,764  | 1,664  | 1,672  | 1,502  | 1,471  | 1,476  | 1,505              |  |  |  |  |
| In-Custody                              | 10%                                                                                                                                      | 11%    | 10%    | 12%    | 13%    | 12%    | 13%    | 14%    | 11%    | 12%    | 10%                |  |  |  |  |
| Out-of-Custody                          | 90%                                                                                                                                      | 89%    | 90%    | 88%    | 87%    | 88%    | 87%    | 86%    | 89%    | 88%    | 90%                |  |  |  |  |
| At Trial Without Trial                  | 5,019                                                                                                                                    | 4,758  | 4,711  | 4,989  | 4,573  | 3,479  | 3,138  | 2,578  | 2,435  | 2,493  | 2,570              |  |  |  |  |
| In-Custody                              | 10%                                                                                                                                      | 11%    | 11%    | 11%    | 11%    | 13%    | 14%    | 14%    | 13%    | 13%    | 10%                |  |  |  |  |
| Out-of-Custody                          | 90%                                                                                                                                      | 89%    | 89%    | 89%    | 89%    | 87%    | 86%    | 86%    | 87%    | 87%    | 90%                |  |  |  |  |
| Before Trial                            | 34,449                                                                                                                                   | 38,108 | 39,423 | 41,005 | 43,219 | 39,035 | 36,793 | 32,985 | 30,592 | 30,396 | 31,008             |  |  |  |  |
| In-Custody                              | 21%                                                                                                                                      | 21%    | 21%    | 18%    | 18%    | 17%    | 17%    | 18%    | 17%    | 17%    | 17%                |  |  |  |  |
| Out-of-Custody                          | 79%                                                                                                                                      | 79%    | 79%    | 82%    | 82%    | 83%    | 83%    | 82%    | 83%    | 83%    | 83%                |  |  |  |  |

| Cases Disposed <sup>8</sup> by Phase and I | Cases Disposed <sup>8</sup> by Phase and Percentage of In-Custody <sup>11</sup> , Out-of-Custody <sup>12</sup> Cases at Case Disposition |       |       |       |       |       |       |       |       |       |                    |  |
|--------------------------------------------|------------------------------------------------------------------------------------------------------------------------------------------|-------|-------|-------|-------|-------|-------|-------|-------|-------|--------------------|--|
| Phases                                     | 2006                                                                                                                                     | 2007  | 2008  | 2009  | 2010  | 2011  | 2012  | 2013  | 2014  | 2015  | Jan 16 -<br>Dec 16 |  |
| At Trial With Trial                        | 533                                                                                                                                      | 425   | 455   | 490   | 352   | 378   | 344   | 310   | 316   | 267   | 307                |  |
| In-Custody                                 | 12%                                                                                                                                      | 12%   | 14%   | 17%   | 11%   | 10%   | 15%   | 16%   | 17%   | 15%   | 16%                |  |
| Out-of-Custody                             | 88%                                                                                                                                      | 88%   | 86%   | 83%   | 89%   | 90%   | 85%   | 84%   | 83%   | 85%   | 84%                |  |
| At Trial Without Trial                     | 1,198                                                                                                                                    | 868   | 994   | 881   | 809   | 736   | 656   | 582   | 521   | 572   | 502                |  |
| In-Custody                                 | 12%                                                                                                                                      | 16%   | 15%   | 17%   | 12%   | 12%   | 14%   | 15%   | 14%   | 17%   | 12%                |  |
| Out-of-Custody                             | 88%                                                                                                                                      | 84%   | 85%   | 83%   | 88%   | 88%   | 86%   | 85%   | 86%   | 83%   | 88%                |  |
| Before Trial                               | 7,177                                                                                                                                    | 7,393 | 7,692 | 7,704 | 8,491 | 7,444 | 7,429 | 7,170 | 6,698 | 6,734 | 6,857              |  |
| In-Custody                                 | 26%                                                                                                                                      | 27%   | 25%   | 23%   | 20%   | 20%   | 22%   | 23%   | 21%   | 23%   | 20%                |  |
| Out-of-Custody                             | 74%                                                                                                                                      | 73%   | 75%   | 77%   | 80%   | 80%   | 78%   | 77%   | 79%   | 77%   | 80%                |  |

| Cases Disposed <sup>8</sup> by Phase and F | Cases Disposed <sup>8</sup> by Phase and Percentage of In-Custody <sup>11</sup> , Out-of-Custody <sup>12</sup> Cases at Case Disposition |       |       |       |       |       |       |       |      |      |                    |
|--------------------------------------------|------------------------------------------------------------------------------------------------------------------------------------------|-------|-------|-------|-------|-------|-------|-------|------|------|--------------------|
| Phases                                     | 2006                                                                                                                                     | 2007  | 2008  | 2009  | 2010  | 2011  | 2012  | 2013  | 2014 | 2015 | Jan 16 -<br>Dec 16 |
| At Trial With Trial                        | 53                                                                                                                                       | 72    | 71    | 44    | 43    | 46    | 41    | 26    | 27   | 38   | 32                 |
| In-Custody                                 | 8%                                                                                                                                       | 6%    | 11%   | 5%    | 9%    | 11%   | 0%    | 12%   | 7%   | 18%  | 9%                 |
| Out-of-Custody                             | 92%                                                                                                                                      | 94%   | 89%   | 95%   | 91%   | 89%   | 100%  | 88%   | 93%  | 82%  | 91%                |
| At Trial Without Trial                     | 243                                                                                                                                      | 230   | 218   | 240   | 207   | 151   | 111   | 98    | 100  | 87   | 66                 |
| In-Custody                                 | 11%                                                                                                                                      | 8%    | 6%    | 5%    | 8%    | 7%    | 12%   | 14%   | 5%   | 16%  | 17%                |
| Out-of-Custody                             | 89%                                                                                                                                      | 92%   | 94%   | 95%   | 92%   | 93%   | 88%   | 86%   | 95%  | 84%  | 83%                |
| Before Trial                               | 1,292                                                                                                                                    | 1,261 | 1,285 | 1,299 | 1,416 | 1,230 | 1,179 | 1,127 | 908  | 883  | 915                |
| In-Custody                                 | 26%                                                                                                                                      | 27%   | 18%   | 20%   | 19%   | 20%   | 20%   | 20%   | 18%  | 18%  | 16%                |
| Out-of-Custody                             | 74%                                                                                                                                      | 73%   | 82%   | 80%   | 81%   | 80%   | 80%   | 80%   | 82%  | 82%  | 84%                |

COBOURG DASHBOARD

DECEMBER 31, 2016 Page 2 of 10

COBOURG DASHBOARD

DECEMBER 31, 2016 Page 3 of 10

COBOURG DASHBOARD

DECEMBER 31, 2016 Page 4 of 10

Page 5 of 10 **DECEMBER 31, 2016** 

| Cases Disposed <sup>8</sup> by Phase and P | Cases Disposed <sup>8</sup> by Phase and Percentage of In-Custody <sup>11</sup> , Out-of-Custody <sup>12</sup> Cases at Case Disposition |       |       |       |       |       |       |      |      |      |                    |
|--------------------------------------------|------------------------------------------------------------------------------------------------------------------------------------------|-------|-------|-------|-------|-------|-------|------|------|------|--------------------|
| Phases                                     | 2006                                                                                                                                     | 2007  | 2008  | 2009  | 2010  | 2011  | 2012  | 2013 | 2014 | 2015 | Jan 16 -<br>Dec 16 |
| At Trial With Trial                        | 94                                                                                                                                       | 77    | 87    | 87    | 55    | 74    | 68    | 62   | 50   | 42   | 58                 |
| In-Custody                                 | 15%                                                                                                                                      | 14%   | 2%    | 11%   | 15%   | 23%   | 15%   | 19%  | 12%  | 29%  | 12%                |
| Out-of-Custody                             | 85%                                                                                                                                      | 86%   | 98%   | 89%   | 85%   | 77%   | 85%   | 81%  | 88%  | 71%  | 88%                |
| At Trial Without Trial                     | 122                                                                                                                                      | 133   | 153   | 124   | 134   | 74    | 64    | 48   | 42   | 38   | 42                 |
| In-Custody                                 | 13%                                                                                                                                      | 15%   | 9%    | 9%    | 10%   | 16%   | 16%   | 15%  | 26%  | 18%  | 19%                |
| Out-of-Custody                             | 87%                                                                                                                                      | 85%   | 91%   | 91%   | 90%   | 84%   | 84%   | 85%  | 74%  | 82%  | 81%                |
| Before Trial                               | 1,410                                                                                                                                    | 1,417 | 1,491 | 1,395 | 1,491 | 1,234 | 1,236 | 993  | 927  | 978  | 975                |
| In-Custody                                 | 17%                                                                                                                                      | 22%   | 19%   | 21%   | 18%   | 18%   | 17%   | 20%  | 23%  | 19%  | 21%                |
| Out-of-Custody                             | 83%                                                                                                                                      | 78%   | 81%   | 79%   | 82%   | 82%   | 83%   | 80%  | 77%  | 81%  | 79%                |