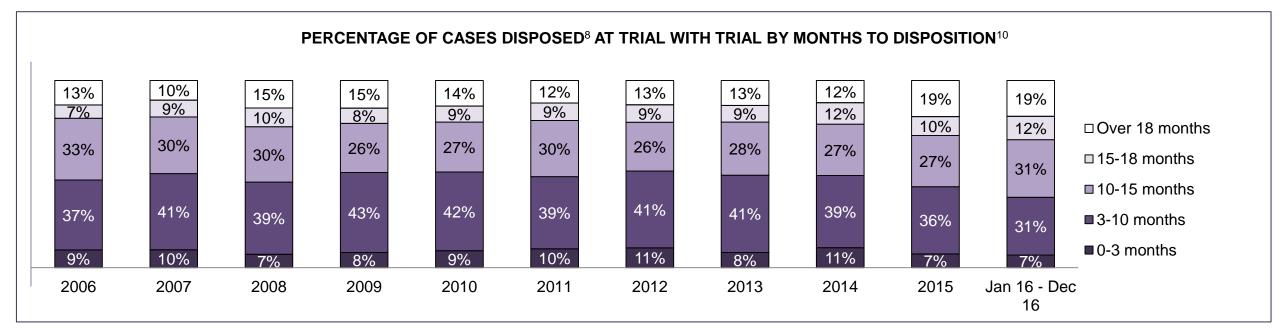

%   | 7%   | 6%                 |  |  |
| Criminal Code Traffic                                                                                                                   | 17%  | 18%  | 19%  | 19%  | 18%  | 15%  | 15%  | 14%  | 14%  | 14%  | 14%                |  |  |
| Federal Statute                                                                                                                         | 10%  | 10%  | 10%  | 10%  | 10%  | 12%  | 13%  | 10%  | 11%  | 10%  | 11%                |  |  |
| Total                                                                                                                                   | 100% | 100% | 100% | 100% | 100% | 100% | 100% | 100% | 100% | 100% | 100%               |  |  |

EAST DASHBOARD

DECEMBER 31, 2016 Page 8 of 12





**DECEMBER 31, 2016** Page 9 of 12

**CASES PENDING AS OF DECEMBER 31, 2016** 



EAST DASHBOARD

DECEMBER 31, 2016 Page 10 of 12

**CASES PENDING AS OF DECEMBER 31, 2016** 

| Pending Cases <sup>3</sup> by Pending | ng Age <sup>6</sup> and Percent | tage of Pen     | ding Cases      | In-Custody     | <sup>17</sup> and Out-c | of-Custody <sup>18</sup> |
|---------------------------------------|---------------------------------|-----------------|-----------------|----------------|-------------------------|--------------------------|
| Location                              | Over 18 months                  | 15-18<br>months | 10-15<br>months | 8-10<br>months | 0-8<br>months           | Total                    |
| East                                  | 943                             |