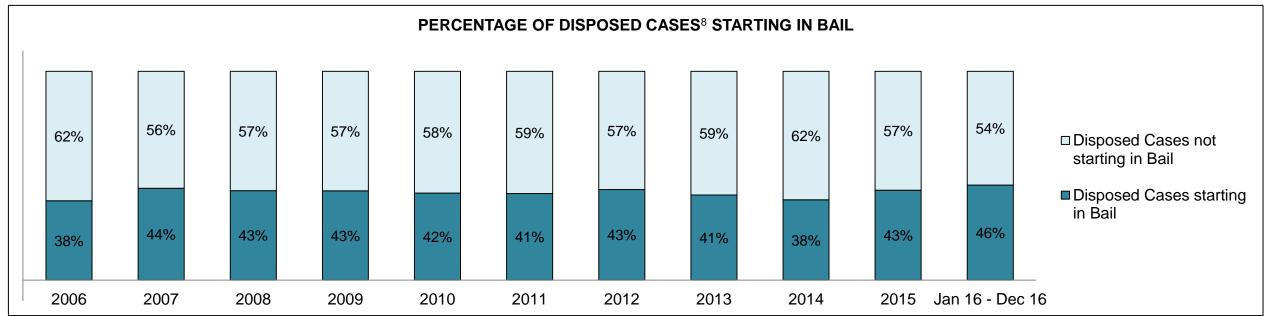

|              | Vov                                     | Matria                                 | Jan 16  | - Dec 16           | 2014 Baseline | Change from 2014 |
|--------------|-----------------------------------------|----------------------------------------|---------|--------------------|---------------|------------------|
|              | Key I                                   | Metric                                 | Percent | Cases <sup>1</sup> | Median*       | Baseline Median  |
|              | Disposed cases that be                  | gan in the Bail Phase                  | 45.3%   | 93,802             | 44.0%         | 1.3%             |
|              | Bail cases with a bail                  | Total                                  | 55.9%   | 52,456             | 56.6%         | -0.7%            |
|              | outcome (bail granted                   | Bail Disposition with 1 appearance     | 53.0%   | 27,793             | 51.4%         | 1.5%             |
| Dail.        | or bail denied)                         | Bail Disposition in 1-3 days           | 71.4%   | 37,465             | 72.5%         | -1.1%            |
| Bail         | Dallara and Marachall                   | Total                                  | 44.1%   | 41,346             | 43.4%         | 0.7%             |
|              | Bail cases with no bail                 | Case disposition in 1-3 appearances    | 31.0%   | 12,799             | 35.0%         | -4.1%            |
|              | disposition but with a case disposition | Case disposition in 0-3 months         | 74.5%   | 30,786             | 76.5%         | -2.0%            |
|              | case disposition                        | Case disposition rate before trial     | 92.3%   | 38,162             | 90.5%         | 1.8%             |
|              |                                         |                                        |         |                    |               |                  |
|              | Disposition rate (include               | es bail cases with case dispositions)  | 86.6%   | 179,464            | 84.3%         | 2.3%             |
| Before Trial | Disposed within 1-3 app                 | pearances (net of bench warrant cases) | 37.7%   | 55,463             | 42.7%         | -5.0%            |
|              | Disposed within 0-3 mo                  | nths (net of bench warrant cases)      | 57.4%   | 84,486             | 61.7%         | -4.3%            |
|              |                                         |                                        |         |                    |               |                  |
| Trial        | Collapse Rate at Trial <sup>2</sup>     |                                        | 66.3%   | 18,371             | 67.5%         | -1.2%            |

### ONTARIO COURT OF JUSTICE CRIMINAL MODERNIZATION COMMITTEE PROVINCIAL DASHBOARD CASES PENDING AS OF DECEMBER 31, 2016

|              | Variable                                | Matu: a                                | Jan 16  | - Dec 16           | 2014 Baseline | Change from 2014 |
|--------------|-----------------------------------------|----------------------------------------|---------|--------------------|---------------|------------------|
|              | ney l                                   | Metric                                 | Percent | Cases <sup>1</sup> | Median*       | Cluster Median   |
|              | Disposed cases that be                  | gan in the Bail Phase                  | 34.1%   | 11,963             | 32.5%         | 1.6%             |
|              | Bail cases with a bail                  | Total                                  | 57.2%   | 6,838              | 53.7%         | 3.5%             |
|              | outcome (bail granted                   | Bail Disposition with 1 appearance     | 51.4%   | 3,515              | 52.5%         | -1.1%            |
| Dell         | or bail denied)                         | Bail Disposition in 1-3 days           | 71.0%   | 4,853              | 72.9%         | -1.9%            |
| Bail         | Ballaca and Marchael                    | Total                                  | 42.8%   | 5,125              | 46.3%         | -3.5%            |
|              | Bail cases with no bail                 | Case disposition in 1-3 appearances    | 32.0%   | 1,640              | 38.7%         | -6.7%            |
|              | disposition but with a case disposition | Case disposition in 0-3 months         | 76.8%   | 3,934              | 79.1%         | -2.3%            |
|              | case disposition                        | Case disposition rate before trial     | 93.7%   | 4,804              | 92.8%         | 0.9%             |
|              |                                         |                                        |         |                    |               |                  |
|              | Disposition rate (include               | es bail cases with case dispositions)  | 88.4%   | 31,008             | 88.7%         | -0.3%            |
| Before Trial | Disposed within 1-3 app                 | pearances (net of bench warrant cases) | 40.9%   | 10,678             | 46.0%         | -5.1%            |
|              | Disposed within 0-3 mo                  | nths (net of bench warrant cases)      | 57.2%   | 14,935             | 60.7%         | -3.5%            |
|              |                                         |                                        |         |                    |               |                  |
| Trial        | Collapse Rate at Trial <sup>2</sup>     |                                        | 63.1%   | 2,570              | 62.3%         | 0.8%             |

# ONTARIO COURT OF JUSTICE CRIMINAL MODERNIZATION COMMITTEE CENTRAL EAST DASHBOARD CASES PENDING AS OF DECEMBER 31, 2016

CENTRAL EAST DASHBOARD

DECEMBER 31, 2016 Page 12 of 12

|          | V                                   | Matuia                                 | Jan 16  | - Dec 16           | 2044 Chroton Modion* | Change from 2014 |
|----------|-------------------------------------|----------------------------------------|---------|--------------------|----------------------|------------------|
|          | Key i                               | Metric                                 | Percent | Cases <sup>1</sup> | 2014 Cluster Median* | Cluster Median   |
|          | Disposed cases that be              | gan in the Bail Phase                  | 36.0%   | 2,761              | 48.0%                | -12.0%           |
|          | Bail cases with a bail              | Total                                  | 51.4%   | 1,419              | 56.0%                | -4.6%            |
|          | outcome (bail granted               | Bail Disposition with 1 appearance     | 45.8%   | 650                | 47.7%                | -1.9%            |
| Da!!     | or bail denied)                     | Bail Disposition in 1-3 days           | 67.6%   | 959                | 70.6%                | -3.0%            |
| Bail     | B 11 11 11 11                       | Total                                  | 48.6%   | 1,342              | 44.0%                | 4.6%             |
|          | Bail cases with no bail             | Case disposition in 1-3 appearances    | 25.3%   | 340                | 35.1%                | -9.8%            |
|          | disposition but with a              | Case disposition in 0-3 months         | 75.1%   | 1,008              | 77.2%                | -2.1%            |
|          | case disposition                    | Case disposition rate before trial     | 93.3%   | 1,252              | 90.7%                | 2.6%             |
|          |                                     |                                        |         |                    |                      |                  |
|          | Disposition rate (include           | es bail cases with case dispositions)  | 89.4%   | 6,857              | 83.6%                | 5.8%             |
| <u> </u> |                                     | pearances (net of bench warrant cases) | 36.8%   | 2,143              | 39.1%                | -2.4%            |
|          | Disposed within 0-3 mo              | nths (net of bench warrant cases)      | 57.3%   | 3,335              | 60.6%                | -3.4%            |
|          |                                     |                                        |         |                    |                      |                  |
| Trial    | Collapse Rate at Trial <sup>2</sup> |                                        | 62.1%   | 502                | 71.0%                | -8.9%            |

BARRIE DASHBOARD

DECEMBER 31, 2016 Page 10 of 10

|              | Mary I                                  | Matria                                | Jan 16  | - Dec 16           | 2044 Charter Medient | Change from 2014 |
|--------------|-----------------------------------------|---------------------------------------|---------|--------------------|----------------------|------------------|
|              | Key i                                   | Metric                                | Percent | Cases <sup>1</sup> | 2014 Cluster Median* | Cluster Median   |
|              | Disposed cases that be                  | gan in the Bail Phase                 | 23.3%   | 236                | 33.5%                | -10.2%           |
|              | Bail cases with a bail                  | Total                                 | 35.6%   | 84                 | 50.7%                | -15.1%           |
|              | outcome (bail granted                   | Bail Disposition with 1 appearance    | 65.5%   | 55                 | 52.9%                | 12.6%            |
| D-U          | or bail denied)                         | Bail Disposition in 1-3 days          | 89.3%   | 75                 | 73.8%                | 15.5%            |
| Bail         |                                         | Total                                 | 64.4%   | 152                | 49.3%                | 15.1%            |
|              | Bail cases with no bail                 | Case disposition in 1-3 appearances   | 53.3%   | 81                 | 33.4%                | 19.9%            |
|              | disposition but with a case disposition | Case disposition in 0-3 months        | 82.2%   | 125                | 77.3%                | 4.9%             |
|              | case disposition                        | Case disposition rate before trial    | 91.4%   | 139                | 91.8%                | -0.4%            |
|              |                                         |                                       |         |                    |                      |                  |
|              | Disposition rate (include               | es bail cases with case dispositions) | 90.3%   | 915                | 85.7%                | 4.7%             |
| Before Trial |                                         |                                       |         |                    | 47.2%                | 13.9%            |
|              | 71.1%                                   | 605                                   | 62.6%   | 8.5%               |                      |                  |
|              |                                         |                                       |         |                    |                      |                  |
| Trial        | Collapse Rate at Trial <sup>2</sup>     |                                       | 67.3%   | 66                 | 66.9%                | 0.4%             |

BRACEBRIDGE DASHBOARD

DECEMBER 31, 2016 Page 10 of 10

|              | Vari                                                    | Mateia                                 | Jan 16  | - Dec 16           | 2044 Charter Medien* | Change from 2014 |
|--------------|---------------------------------------------------------|----------------------------------------|---------|--------------------|----------------------|------------------|
|              | Key I                                                   | Metric                                 | Percent | Cases <sup>1</sup> | 2014 Cluster Median* | Cluster Median   |
|              | Disposed cases that be                                  | gan in the Bail Phase                  | 36.6%   | 393                | 33.5%                | 3.1%             |
|              | Bail cases with a bail                                  | Total                                  | 47.6%   | 187                | 50.7%                | -3.1%            |
|              | outcome (bail granted                                   | Bail Disposition with 1 appearance     | 51.3%   | 96                 | 52.9%                | -1.5%            |
| Dell         | or bail denied)                                         | Bail Disposition in 1-3 days           | 70.6%   | 132                | 73.8%                | -3.2%            |
| Bail         | D. 7                                                    | Total                                  | 52.4%   | 206                | 49.3%                | 3.1%             |
|              | Bail cases with no bail                                 | Case disposition in 1-3 appearances    | 32.5%   | 67                 | 33.4%                | -0.8%            |
|              | disposition but with a case disposition                 | Case disposition in 0-3 months         | 85.9%   | 177                | 77.3%                | 8.6%             |
|              | case disposition                                        | Case disposition rate before trial     | 93.7%   | 193                | 91.8%                | 1.8%             |
|              |                                                         |                                        |         |                    |                      |                  |
|              | Disposition rate (include                               | es bail cases with case dispositions)  | 90.7%   | 975                | 85.7%                | 5.0%             |
| Before Trial | Disposed within 1-3 app                                 | pearances (net of bench warrant cases) | 40.0%   | 357                | 47.2%                | -7.2%            |
|              | Disposed within 0-3 months (net of bench warrant cases) |                                        |         |                    | 62.6%                | -2.0%            |
|              |                                                         |                                        |         |                    |                      |                  |
| Trial        | rial Collapse Rate at Trial <sup>2</sup>                |                                        |         | 42                 | 66.9%                | -24.9%           |