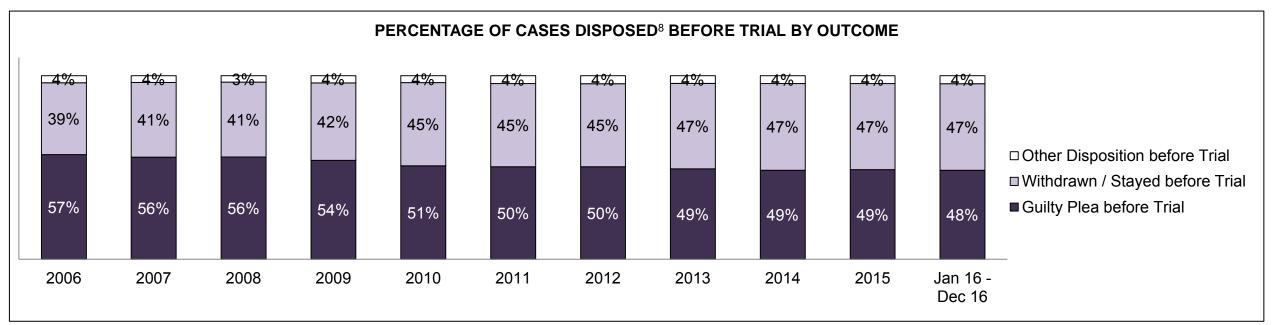

| 214,124 | 216,849 | 217,749 | 225,025 | 212,794 | 207,335 | 194,998 | 177,161 | 175,908 | 179,464            |  |  |  |  |
| In-Custody                               | 25%                                                                                                                                      | 25%     | 26%     | 24%     | 22%     | 22%     | 23%     | 23%     | 22%     | 23%     | 23%                |  |  |  |  |
| Out-of-Custody                           | 75%                                                                                                                                      | 75%     | 74%     | 76%     | 78%     | 78%     | 77%     | 77%     | 78%     | 77%     | 77%                |  |  |  |  |







| Percentage of Cases Disposed <sup>8</sup> At | ercentage of Cases Disposed <sup>8</sup> At Trial Without Trial (Collapse Rate At Trial <sup>2</sup> ) by Offence Group At Disposition |      |      |      |      |      |      |      |      |      |                    |  |  |  |
|----------------------------------------------|----------------------------------------------------------------------------------------------------------------------------------------|------|------|------|------|------|------|------|------|------|--------------------|--|--|--|
| Offence Group at Disposition <sup>14</sup>   | 2006                                                                                                                                   | 2007 | 2008 | 2009 | 2010 | 2011 | 2012 | 2013 | 2