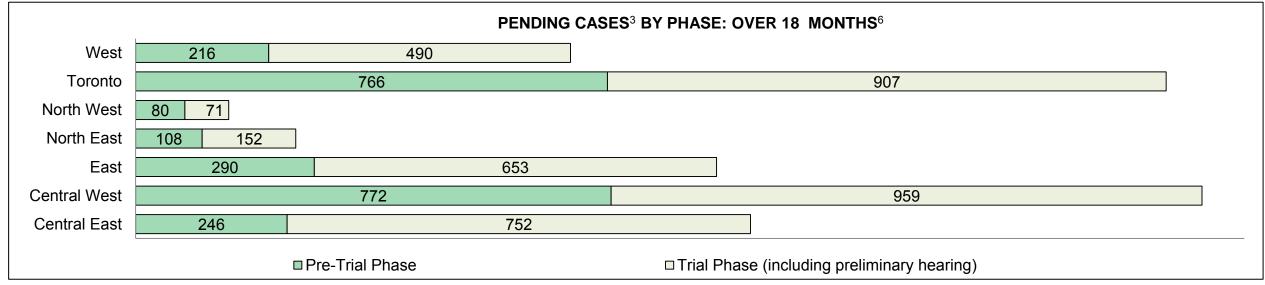

|                    | Cases Pending <sup>3</sup> as of December 31, 2016 | Percent | Cases <sup>1</sup> | Cases in the Pre-Trial<br>Phase <sup>4</sup> | Cases in the Trial Phase <sup>5</sup> (including preliminary hearing) |
|--------------------|----------------------------------------------------|---------|--------------------|----------------------------------------------|-----------------------------------------------------------------------|
|                    | 0-8 months                                         | 66.3%   | 65,711             | 63,613                                       | 2,098                                                                 |
| Age of All Pending | 8-10 months                                        | 8.2%    | 8,114              | 6,494                                        | 1,620                                                                 |
| Cases <sup>6</sup> | 10-15 months                                       | 14.2%   | 14,105             | 8,289                                        | 5,816                                                                 |
| Cases              | 15-18 months                                       | 4.8%    | 4,762              | 2,045                                        | 2,717                                                                 |
|                    | Over 18 months                                     | 6.5%    | 6,462              | 2,478                                        | 3,984                                                                 |
| Total              |                                                    | 100.0%  | 99,154             | 82,919                                       | 16,235                                                                |

# ONTARIO COURT OF JUSTICE CRIMINAL MODERNIZATION COMMITTEE PROVINCIAL DASHBOARD CASES PENDING AS OF DECEMBER 31, 2016

**CASES PENDING AS OF DECEMBER 31, 2016** 

| Court Region   | Over 18 months | 15-18 months | 10-15 months | 8-10 months | 0-8 months | Total  |
|----------------|----------------|--------------|--------------|-------------|------------|--------|
| West           | 706            | 539          | 1,981        | 1,271       | 12,343     | 16,840 |
| In-Custody     | 12%            | 10%          | 11%          | 12%         | 16%        | 15%    |
| Out-of-Custody | 88%            | 90%          | 89%          | 88%         | 84%        | 85%    |
| Toronto        | 1,673          | 1,103        | 3,423        | 1,982       | 13,317     | 21,498 |
| In-Custody     | 16%            | 14%          | 14%          | 16%         | 16%        | 15%    |
| Out-of-Custody | 84%            | 86%          | 86%          | 84%         | 84%        | 85%    |
| North West     | 151            | 123          | 521          | 431         | 3,146      | 4,372  |
| In-Custody     | 17%            | 9%           | 15%          | 13%         | 18%        | 17%    |
| Out-of-Custody | 83%            | 91%          | 85%          | 87%         | 82%        | 83%    |
| North East     | 260            | 224          | 803          | 523         | 4,671      | 6,481  |
| In-Custody     | 9%             | 9%           | 9%           | 13%         | 14%        | 13%    |
| Out-of-Custody | 91%            | 91%          | 91%          | 87%         | 86%        | 87%    |
| East           | 943            | 837          | 1,733        | 782         | 7,341      | 11,636 |
| In-Custody     | 12%            | 8%           | 9%           | 11%         | 14%        | 13%    |
| Out-of-Custody | 88%            | 92%          | 91%          | 89%         | 86%        | 87%    |
| Central West   | 1,731          | 1,126        | 3,485        | 2,004       | 14,559     | 22,905 |
| In-Custody     | 9%             | 10%          | 9%           | 9%          | 13%        | 12%    |
| Out-of-Custody | 91%            | 90%          | 91%          | 91%         | 87%        | 88%    |
| Central East   | 998            | 810          | 2,159        | 1,121       | 10,334     | 15,422 |
| In-Custody     | 6%             | 4%           | 4%           | 8%          | 10%        | 8%     |
| Out-of-Custody | 94%            | 96%          | 96%          | 92%         | 90%        | 92%    |
| Provincial     | 6,468          | 4,768        | 14,111       | 8,120       | 65,717     | 99,154 |
| In-Custody     | 11%            | 10%          | 10%          | 12%         | 14%        | 13%    |
| Out-of-Custody | 89%            | 90%          | 90%          | 88%         | 86%        | 87%    |