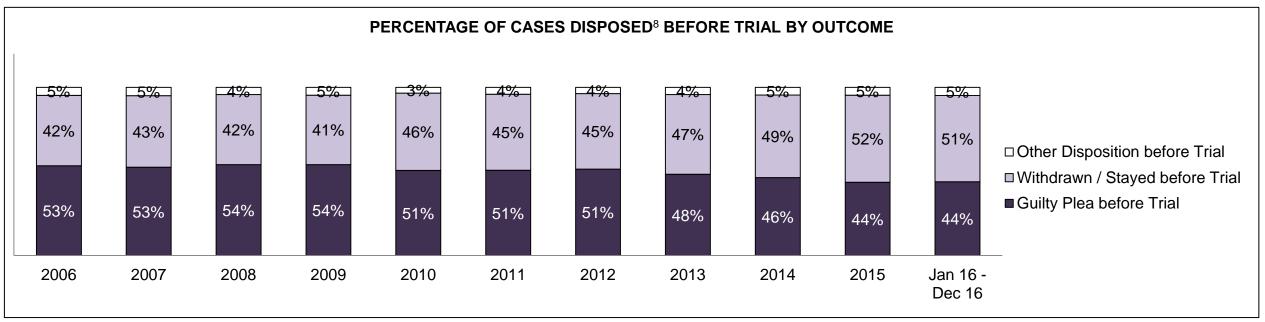

| 37,694 | 35,631 | 36,969 | 40,612 | 38,199 | 37,380 | 37,907 | 34,921 | 34,926 | 36,927             |
| In-Custody                               | 24%                                                                                                                                      | 24%    | 24%    | 23%    | 21%    | 21%    | 21%    | 21%    | 21%    | 20%    | 20%                |
| Out-of-Custody                           | 76%                                                                                                                                      | 76%    | 76%    | 77%    | 79%    | 79%    | 79%    | 79%    | 79%    | 80%    | 80%                |

CENTRAL WEST DASHBOARD

DECEMBER 31, 2016 Page 6 of 12





DECEMBER 31, 2016 Page 7 of 12



| Percentage of Cases Disposed <sup>8</sup> At Trial Without Trial (Collapse Rate At Trial <sup>2</sup> ) by Offence Group At Disposition |      |      |      |      |      |      |      |      |      |      |                    |
|-----------------------------------------------------------------------------------------------------------------------------------------|------|------|------|------|------|------|------|------|------|------|--------------------|
| Offence Group at Disposition <sup>14</sup>                                                                                              | 2006 | 2007 | 2008 | 2009 | 2010 | 2011 | 2012 | 2013 | 2014 | 2015 | Jan 16 -<br>Dec 16 |
| Crimes Against The Person