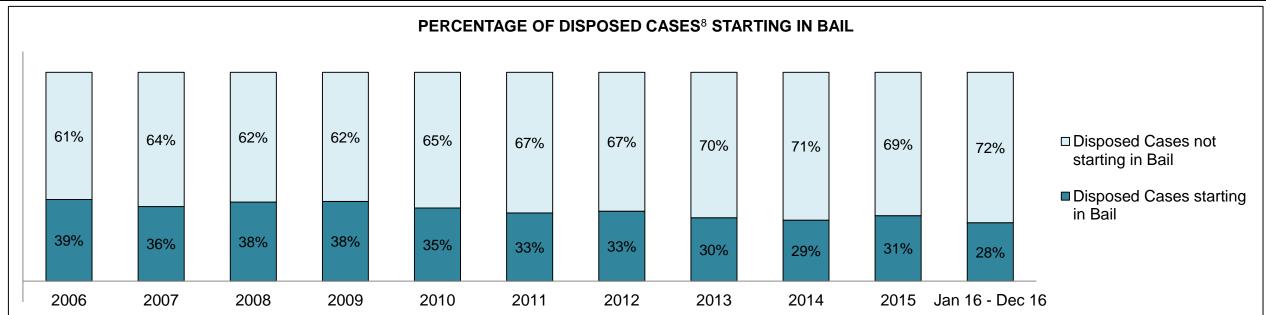

|              | Vov                                     | Matria                                 | Jan 16  | - Dec 16           | 2014 Baseline | Change from 2014 |
|--------------|-----------------------------------------|----------------------------------------|---------|--------------------|---------------|------------------|
|              | Key I                                   | Metric                                 | Percent | Cases <sup>1</sup> | Median*       | Baseline Median  |
|              | Disposed cases that be                  | gan in the Bail Phase                  | 45.3%   | 93,802             | 44.0%         | 1.3%             |
|              | Bail cases with a bail                  | Total                                  | 55.9%   | 52,456             | 56.6%         | -0.7%            |
|              | outcome (bail granted                   | Bail Disposition with 1 appearance     | 53.0%   | 27,793             | 51.4%         | 1.5%             |
| Dail.        | or bail denied)                         | Bail Disposition in 1-3 days           | 71.4%   | 37,465             | 72.5%         | -1.1%            |
| Bail         | Dallara and Marachall                   | Total                                  | 44.1%   | 41,346             | 43.4%         | 0.7%             |
|              | Bail cases with no bail                 | Case disposition in 1-3 appearances    | 31.0%   | 12,799             | 35.0%         | -4.1%            |
|              | disposition but with a case disposition | Case disposition in 0-3 months         | 74.5%   | 30,786             | 76.5%         | -2.0%            |
|              | case disposition                        | Case disposition rate before trial     | 92.3%   | 38,162             | 90.5%         | 1.8%             |
|              |                                         |                                        |         |                    |               |                  |
|              | Disposition rate (include               | es bail cases with case dispositions)  | 86.6%   | 179,464            | 84.3%         | 2.3%             |
| Before Trial | Disposed within 1-3 app                 | pearances (net of bench warrant cases) | 37.7%   | 55,463             | 42.7%         | -5.0%            |
|              | Disposed within 0-3 mo                  | nths (net of bench warrant cases)      | 57.4%   | 84,486             | 61.7%         | -4.3%            |
|              |                                         |                                        |         |                    |               |                  |
| Trial        | Collapse Rate at Trial <sup>2</sup>     |                                        | 66.3%   | 18,371             | 67.5%         | -1.2%            |