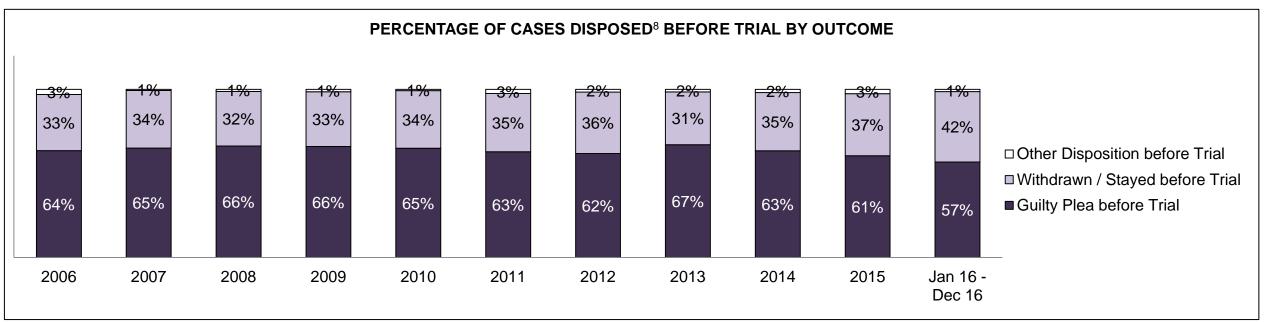

| 1,417 | 1,491 | 1,395 | 1,491 | 1,234 | 1,236 | 993  | 927  | 978  | 975                |
| In-Custody                                 | 17%                                                                                                                                      | 22%   | 19%   | 21%   | 18%   | 18%   | 17%   | 20%  | 23%  | 19%  | 21%                |
| Out-of-Custody                             | 83%                                                                                                                                      | 78%   | 81%   | 79%   | 82%   | 82%   | 83%   | 80%  | 77%  | 81%  | 79%                |

COBOURG DASHBOARD

DECEMBER 31, 2016 Page 6 of 10





COBOURG DASHBOARD

DECEMBER 31, 2016 Page 7 of 10



| Percentage of Cases Disposed <sup>8</sup> At | Percentage of Cases Disposed <sup>8</sup> At Trial Without Trial (Collapse Rate At Trial <sup>2</sup> ) by Offence Group At Disposition |      |      |      |      |      |      |      |      |      |                    |
|----------------------------------------------|-----------------------------------------------------------------------------------------------------------------------------------------|------|------|------|------|------|------|------|------|------|--------------------|
| Offence Group at Disposition <sup>14</sup>   | 2006                                                                                                                                    | 2007 | 2008 |