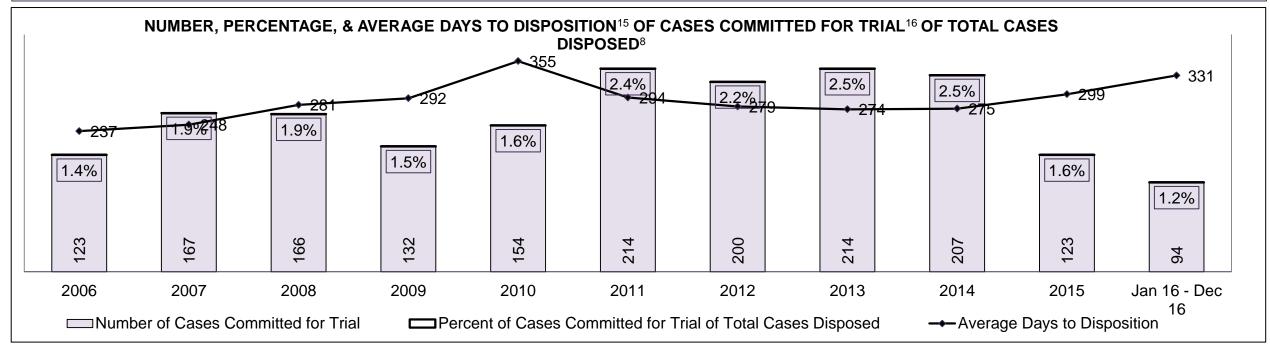

| 12%  | 10%  | 16%  | 14%  | 10%  | 8%   | 11%  | 13%  | 15%  | 12%                |
| Federal Statute                              | 12%                                                                                                                                     | 11%  | 9%   | 11%  | 14%  | 15%  | 14%  | 14%  | 13%  | 12%  | 12%                |
| Total                                        | 100%                                                                                                                                    | 100% | 100% | 100% | 100% | 100% | 100% | 100% | 100% | 100% | 100%               |

HAMILTON DASHBOARD

DECEMBER 31, 2016 Page 8 of 10





HAMILTON DASHBOARD

DECEMBER 31, 2016 Page 9 of 10

# ONTARIO COURT OF JUSTICE CRIMINAL MODERNIZATION COMMITTEE HAMILTON DASHBOARD CASES PENDING AS OF DECEMBER 31, 2016



| Pending Cases <sup>3</sup> by Pending Age <sup>6</sup> and Percentage of Pending Cases In-Custody <sup>17</sup> and Out-of-Custody <sup>18</sup> |                                                                                                                                      |     |     |     |          |       |  |  |  |  |  |  |
|--------------------------------------------------------------------------------------------------------------------------------------------------|--------------------------------------------------------------------------------------------------------------------------------------|----