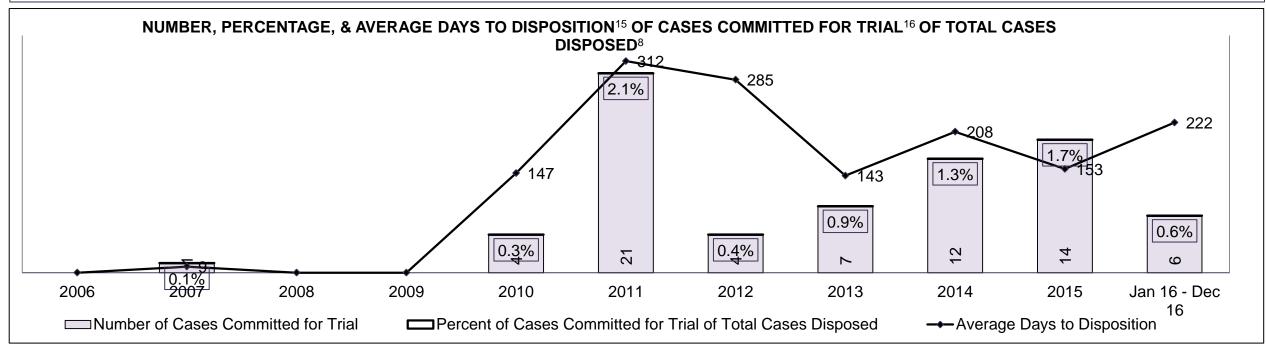

%   | 3%   | 4%   | 9%                 |  |
| Criminal Code Traffic                                                                                                                   | 15%  | 15%  | 17%  | 13%  | 14%  | 13%  | 15%  | 10%  | 15%  | 11%  | 16%                |  |
| Federal Statute                                                                                                                         | 8%   | 11%  | 9%   | 12%  | 10%  | 6%   | 9%   | 12%  | 13%  | 7%   | 16%                |  |
| Total                                                                                                                                   | 100% | 100% | 100% | 100% | 100% | 100% | 100% | 100% | 100% | 100% | 100%               |  |

NAPANEE DASHBOARD

DECEMBER 31, 2016 Page 8 of 10





NAPANEE DASHBOARD

DECEMBER 31, 2016 Page 9 of 10

# ONTARIO COURT OF JUSTICE CRIMINAL MODERNIZATION COMMITTEE NAPANEE DASHBOARD CASES PENDING AS OF DECEMBER 31, 2016



| Pending Cases <sup>3</sup> by Pending Age <sup>6</sup> and Percentage of Pending Cases In-Custody <sup>17</sup> and Out-of-Custody <sup>18</sup> |                                       |     |     |     |    |    |  |  |  |  |  |  |
|--------------------------------------------------------------------------------------------------------------------------------------------------|---------------------------------------|-----|-----|-----|----|----|--|--|--|--|--|--|
| Court Location Over 18 months 15-18 months 10-15 months 8-10 months 0-8 months Total                                                             |