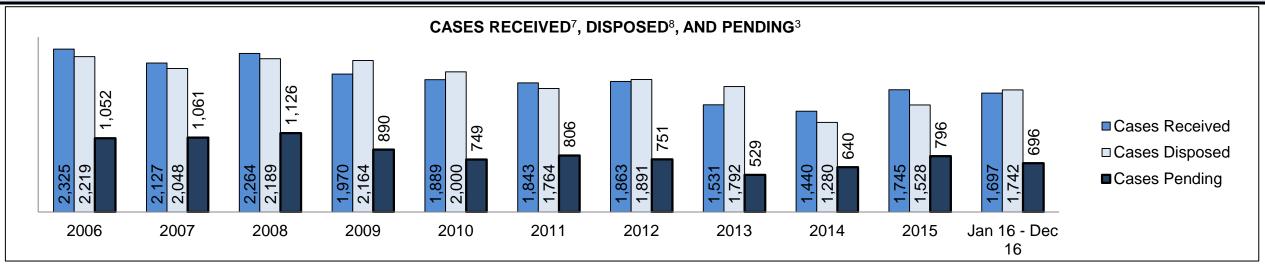

|
| Cases                                    | 15-18 months                                       | 2.2%    | 15                 | 7                                            | 8                                                                     |
|                                          | Over 18 months                                     | 2.9%    | 20                 | 6                                            | 14                                                                    |
| Total                                    |                                                    | 100.0%  | 696                | 643                                          | 53                                                                    |

DECEMBER 31, 2016 Page 1 of 10



| Cases Received by Offence Grou | Cases Received <sup>7</sup> by Offence Group |      |      |      |      |      |      |      |      |      |                    |
|--------------------------------|----------------------------------------------|------|------|------|------|------|------|------|------|------|--------------------|
| Offence Group <sup>9</sup>     | 2006                                         | 2007 | 2008 | 2009 | 2010 | 2011 | 2012 | 2013 | 2014 | 2015 | Jan 16 -<br>Dec 16 |
| Crimes Against The Person      | 622                                          | 567  | 601  | 484  | 505  | 471  | 453  | 407  | 377  | 416  | 409                |
| Crimes Against Property        | 444                                          | 348  | 376  | 350  | 336  | 348  | 350  | 304  | 244