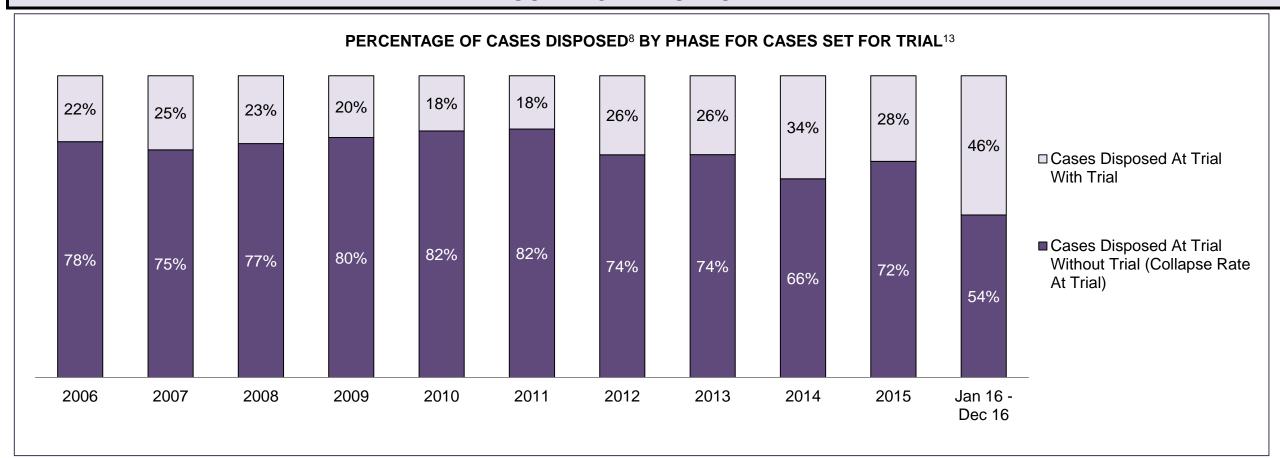

| Cases Disposed <sup>8</sup> by Phase and | Cases Disposed <sup>8</sup> by Phase and Percentage of In-Custody <sup>11</sup> , Out-of-Custody <sup>12</sup> Cases at Case Disposition |         |         |         |         |         |         |         |         |         |                    |  |  |  |  |
|------------------------------------------|------------------------------------------------------------------------------------------------------------------------------------------|---------|---------|---------|---------|---------|---------|---------|---------|---------|--------------------|--|--|--|--|
| Phases                                   | 2006                                                                                                                                     | 2007    | 2008    | 2009    | 2010    | 2011    | 2012    | 2013    | 2014    | 2015    | Jan 16 -<br>Dec 16 |  |  |  |  |
| At Trial With Trial                      | 16,210                                                                                                                                   | 15,719  | 14,924  | 14,281  | 13,333  | 12,913  | 12,507  | 11,635  | 10,711  | 9,759   | 9,325              |  |  |  |  |
| In-Custody                               | 13%                                                                                                                                      | 13%     | 13%     | 14%     | 16%     | 15%     | 17%     | 16%     | 15%     | 15%     | 14%                |  |  |  |  |
| Out-of-Custody                           | 87%                                                                                                                                      | 87%     | 87%     | 86%     | 84%     | 85%     | 83%     | 84%     | 85%     | 85%     | 86%                |  |  |  |  |
| At Trial Without Trial                   | 41,214                                                                                                                                   | 40,223  | 38,567  | 37,885  | 35,859  | 31,139  | 27,205  | 25,048  | 22,226  | 19,582  | 18,371             |  |  |  |  |
| In-Custody                               | 12%                                                                                                                                      | 13%     | 13%     | 13%     | 13%     | 14%     | 15%     | 15%     | 14%     | 14%     | 14%                |  |  |  |  |
| Out-of-Custody                           | 88%                                                                                                                                      | 87%     | 87%     | 87%     | 87%     | 86%     | 85%     | 85%     | 86%     | 86%     | 86%                |  |  |  |  |
| Before Trial                             | 205,218                                                                                                                                  | 214,124 | 216,849 | 217,749 | 225,025 | 212,794 | 207,335 | 194,998 | 177,161 | 175,908 | 179,464            |  |  |  |  |
| In-Custody                               | 25%                                                                                                                                      | 25%     | 26%     | 24%     | 22%     | 22%     | 23%     | 23%     | 22%     | 23%     | 23%                |  |  |  |  |
| Out-of-Custody                           | 75%                                                                                                                                      | 75%     | 74%     | 76%     | 78%     | 78%     | 77%     | 77%     | 78%     | 77%     | 77%                |  |  |  |  |