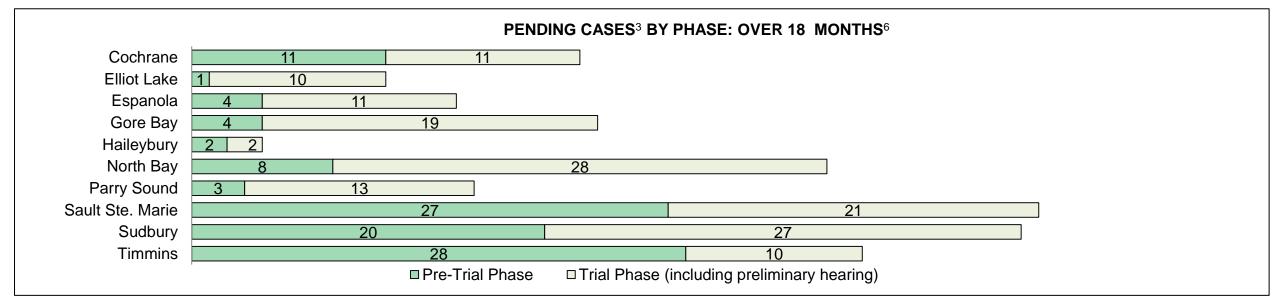

|  |  |  |  |
| Sudbury                                                                                                                                          | 47             | 33              | 181             | 155            | 1,046         | 1,462 |  |  |  |  |  |
| Timmins                                                                                                                                          | 38             | 25              | 83              | 78             | 779           | 1,003 |  |  |  |  |  |

Note: Please refer to court location dashboards for percentages of In-Custody and Out-of-Custody pending cases

DECEMBER 31, 2016 Page 11 of 12

# ONTARIO COURT OF JUSTICE CRIMINAL MODERNIZATION COMMITTEE NORTH EAST DASHBOARD CASES PENDING AS OF DECEMBER 31, 2016





DECEMBER 31, 2016 Page 12 of 12

|              | Mary I                                  | Matria                                | Jan 16 - | Dec 16             | 2044 Charter Medient | Change from 2014 |
|--------------|-----------------------------------------|---------------------------------------|----------|--------------------|----------------------|------------------|
|              | Key i                                   | Metric                                | Percent  | Cases <sup>1</sup> | 2014 Cluster Median* | Cluster Median   |
|              | Disposed cases that be                  | gan in the Bail Phase                 | 39.4%    | 557                | 33.5%                | 5.9%             |
|              | Bail cases with a bail                  | Total