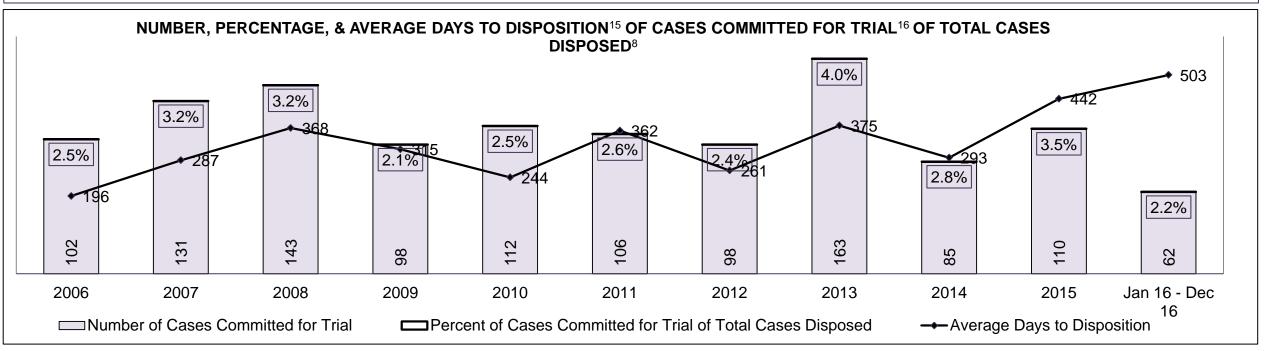

| 15%  | 12%  | 15%  | 14%  | 14%  | 13%  | 10%  | 10%  | 8%   | 8%                 |
| Federal Statute                              | 17%                                                                                                                                     | 20%  | 15%  | 14%  | 18%  | 19%  | 18%  | 18%  | 14%  | 23%  | 17%                |
| Total                                        | 100%                                                                                                                                    | 100% | 100% | 100% | 100% | 100% | 100% | 100% | 100% | 100% | 100%               |

CORNWALL DASHBOARD

DECEMBER 31, 2016 Page 8 of 10





CORNWALL DASHBOARD

DECEMBER 31, 2016 Page 9 of 10

# ONTARIO COURT OF JUSTICE CRIMINAL MODERNIZATION COMMITTEE CORNWALL DASHBOARD CASES PENDING AS OF DECEMBER 31, 2016



| Pending Cases <sup>3</sup> by Pending Age <sup>6</sup> and Percentage of Pending Cases In-Custody <sup>17</sup> and Out-of-Custody <sup>18</sup> |                                                                                    |     |     |     |     |       |  |  |  |  |  |
|--------------------------------------------------------------------------------------------------------------------------------------------------|------------------------------------------------------------------------------------|-----|-----|-----|-----|-------|--|--|--|--|--|
| Court Location