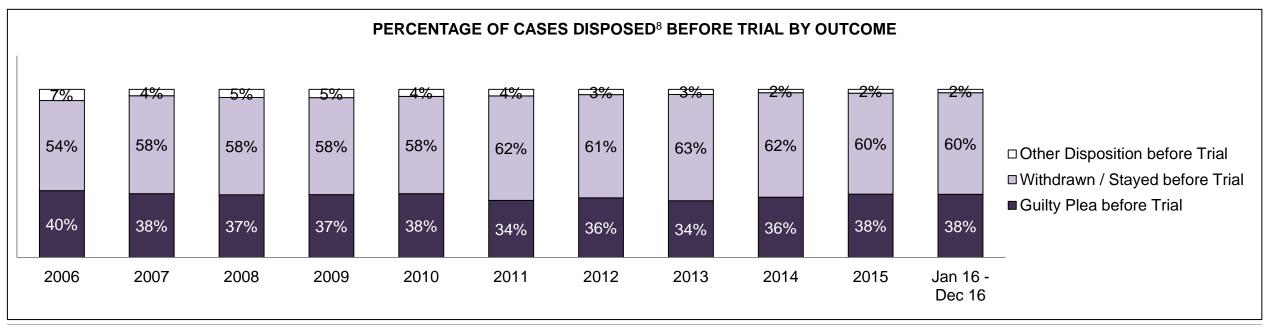

| Cases Disposed <sup>8</sup> by Phase and | Cases Disposed <sup>8</sup> by Phase and Percentage of In-Custody <sup>11</sup> , Out-of-Custody <sup>12</sup> Cases at Case Disposition |         |         |         |         |         |         |         |         |         |                    |  |  |  |  |
|------------------------------------------|------------------------------------------------------------------------------------------------------------------------------------------|---------|---------|---------|---------|---------|---------|---------|---------|---------|--------------------|--|--|--|--|
| Phases                                   | 2006                                                                                                                                     | 2007    | 2008    | 2009    | 2010    | 2011    | 2012    | 2013    | 2014    | 2015    | Jan 16 -<br>Dec 16 |  |  |  |  |
| At Trial With Trial                      | 16,210                                                                                                                                   | 15,719  | 14,924  | 14,281  | 13,333  | 12,913  | 12,507  | 11,635  | 10,711  | 9,759   | 9,325              |  |  |  |  |
| In-Custody                               | 13%                                                                                                                                      | 13%     | 13%     | 14%     | 16%     | 15%     | 17%     | 16%     | 15%     | 15%     | 14%                |  |  |  |  |
| Out-of-Custody                           | 87%                                                                                                                                      | 87%     | 87%     | 86%     | 84%     | 85%     | 83%     | 84%     | 85%     | 85%     | 86%                |  |  |  |  |
| At Trial Without Trial                   | 41,214                                                                                                                                   | 40,223  | 38,567  | 37,885  | 35,859  | 31,139  | 27,205  | 25,048  | 22,226  | 19,582  | 18,371             |  |  |  |  |
| In-Custody                               | 12%                                                                                                                                      | 13%     | 13%     | 13%     | 13%     | 14%     | 15%     | 15%     | 14%     | 14%     | 14%                |  |  |  |  |
| Out-of-Custody                           | 88%                                                                                                                                      | 87%     | 87%     | 87%     | 87%     | 86%     | 85%     | 85%     | 86%     | 86%     | 86%                |  |  |  |  |
| Before Trial                             | 205,218                                                                                                                                  | 214,124 | 216,849 | 217,749 | 225,025 | 212,794 | 207,335 | 194,998 | 177,161 | 175,908 | 179,464            |  |  |  |  |
| In-Custody                               | 25%                                                                                                                                      | 25%     | 26%     | 24%     | 22%     | 22%     | 23%     | 23%     | 22%     | 23%     | 23%                |  |  |  |  |
| Out-of-Custody                           | 75%                                                                                                                                      | 75%     | 74%     | 76%     | 78%     | 78%     | 77%     | 77%     | 78%     | 77%     | 77%                |  |  |  |  |