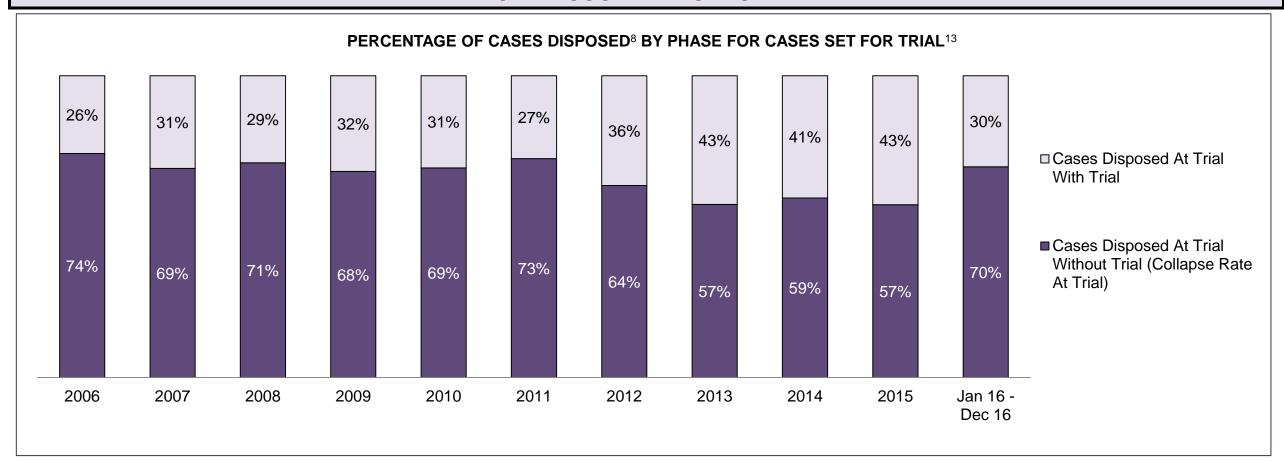

| Cases Disposed <sup>8</sup> by Phase and | Cases Disposed <sup>8</sup> by Phase and Percentage of In-Custody <sup>11</sup> , Out-of-Custody <sup>12</sup> Cases at Case Disposition |         |         |         |         |         |         |         |         |         |                    |  |  |  |  |
|------------------------------------------|------------------------------------------------------------------------------------------------------------------------------------------|---------|---------|---------|---------|---------|---------|---------|---------|---------|--------------------|--|--|--|--|
| Phases                                   | 2006                                                                                                                                     | 2007    | 2008    | 2009    | 2010    | 2011    | 2012    | 2013    | 2014    | 2015    | Jan 16 -<br>Dec 16 |  |  |  |  |
| At Trial With Trial                      | 16,210                                                                                                                                   | 15,719  | 14,924  | 14,281  | 13,333  | 12,913  | 12,507  | 11,635  | 10,711  | 9,759   | 9,325              |  |  |  |  |
| In-Custody                               | 13%                                                                                                                                      | 13%     | 13%     | 14%     | 16%     | 15%     | 17%     | 16%     | 15%     | 15%     | 14%                |  |  |  |  |
| Out-of-Custody                           | 87%                                                                                                                                      | 87%     | 87%     | 86%     | 84%     | 85%     | 83%     | 84%     | 85%     | 85%     | 86%                |  |  |  |  |
| At Trial Without Trial                   | 41,214                                                                                                                                   | 40,223  | 38,567  | 37,885  | 35,859  | 31,139  | 27,205  | 25,048  | 22,226  | 19,582  | 18,371             |  |  |  |  |
| In-Custody                               | 12%                                                                                                                                      | 13%     | 13%     | 13%     | 13%     | 14%     | 15%     | 15%     | 14%     | 14%     | 14%                |  |  |  |  |
| Out-of-Custody                           | 88%                                                                                                                                      | 87%     | 87%     | 87%     | 87%     | 86%     | 85%     | 85%     | 86%     | 86%     | 86%                |  |  |  |  |
| Before Trial                             | 205,218                                                                                                                                  | 214,124 | 216,849 | 217,749 | 225,025 | 212,794 | 207,335 | 194,998 | 177,161 | 175,908 | 179,464            |  |  |  |  |
| In-Custody                               | 25%                                                                                                                                      | 25%     | 26%     | 24%     | 22%     | 22%     | 23%     | 23%     | 22%     | 23%     | 23%                |  |  |  |  |
| Out-of-Custody                           | 75%                                                                                                                                      | 75%     | 74%     | 76%     | 78%     | 78%     | 77%     | 77%     | 78%     | 77%     | 77%                |  |  |  |  |