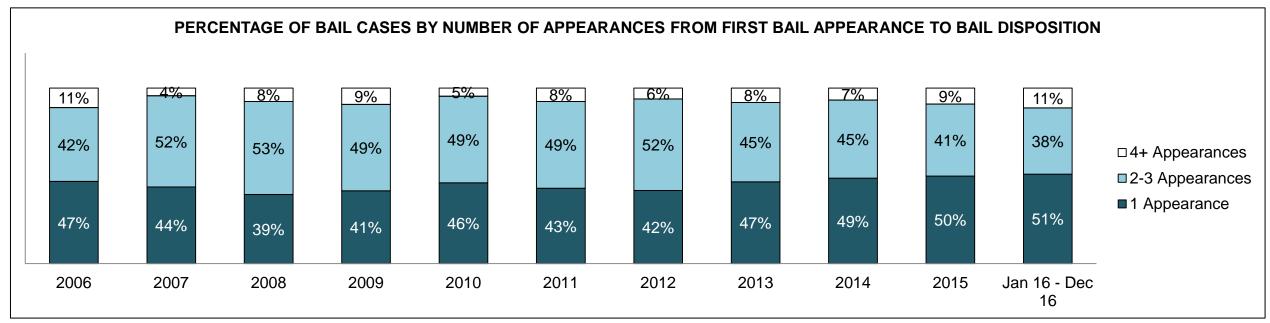

| 128                                         | 179  | 214  | 153  | 169  | 165  | 138  | 133  | 159  | 151  | 245                |  |  |
| Other Criminal Code                         | 30                                          | 42   | 26   | 25   | 47   | 39   | 43   | 30   | 40   | 59   | 35                 |  |  |
| Criminal Code Traffic                       | 56                                          | 52   | 61   | 58   | 72   | 35   | 47   | 38   | 49   | 50   | 67                 |  |  |
| Federal Statute                             | 113                                         | 122  | 134  | 99   | 101  | 102  | 120  | 104  | 87   | 98   | 126                |  |  |

TIMMINS DASHBOARD

DECEMBER 31, 2016 Page 2 of 10





TIMMINS DASHBOARD

DECEMBER 31, 2016 Page 3 of 10





TIMMINS DASHBOARD

DECEMBER 31, 2016 Page 4 of 10





| Cases Disposed <sup>8</sup> by Phase and Percentage of In-Custody <sup>11</sup> , Out-of-Custody <sup>12</sup> Cases at Case Disposition |       |       |       |       |       |       |       |       |       |       |                    |  |
|------------------------------------------------------------------------------------------------------------------------------------------|-------|-------|-------|-------|-------|-------|-------|-------|-------|-------|--------------------|--|
| Phases                                                                                                                                   | 2006  | 2007  | 2008  | 2009  | 2010  | 2011  | 2012  | 2013  | 2014  | 2015  | Jan 16 -<br>Dec 16 |  |
| At Tri