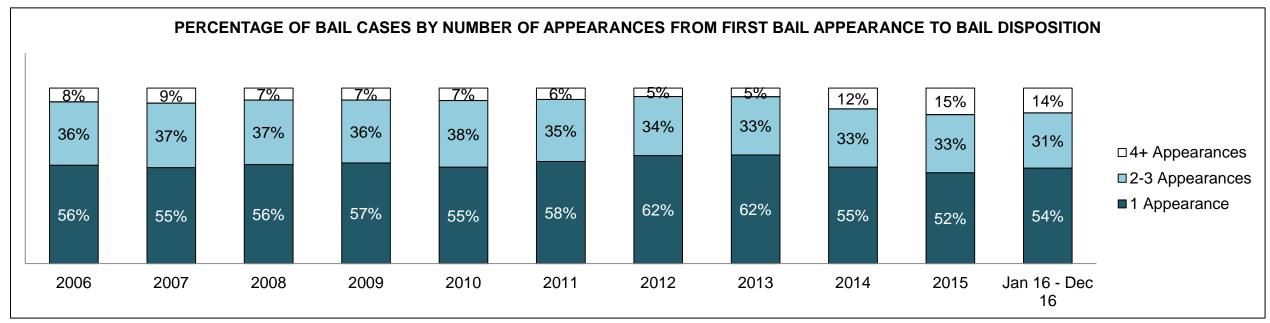

| 2,303 | 2,246 | 2,123 | 2,042 | 2,150 | 2,120 | 2,356              |  |  |
| Administration of Justice                   | 3,107 | 3,047 | 3,062 | 2,635 | 2,244 | 2,137 | 1,955 | 1,964 | 1,946 | 2,070 | 2,173              |  |  |
| Other Criminal Code                         | 953   | 916   | 791   | 795   | 756   | 806   | 714   | 768   | 675   | 705   | 750                |  |  |
| Criminal Code Traffic                       | 1,854 | 2,003 | 1,940 | 1,714 | 1,356 | 1,199 | 1,083 | 1,090 | 1,054 | 1,147 | 1,240              |  |  |
| Federal Statute                             | 1,734 | 1,834 | 2,043 | 1,944 | 1,836 | 1,846 | 1,572 | 1,420 | 1,377 | 1,391 | 1,266              |  |  |

EAST DASHBOARD

DECEMBER 31, 2016 Page 2 of 12





EAST DASHBOARD

DECEMBER 31, 2016 Page 3 of 12





EAST DASHBOARD

DECEMBER 31, 2016 Page 4 of 12



Page 5 of 12 **DECEMBER 31, 2016** 



| Cases Disposed <sup>8</sup> by Phase and | Cases Disposed <sup>8</sup> by Phase and Percentage of In-Custody <sup>11</sup> , Out-of-Custody <sup>12</sup> Cases at Case Disposition |        |        |        |        |        |        |        |        |        |                    |  |  |  |
|------------------------------------------|------------------------------------------------------------------------------------------------------------------------------------------|--------|--------|--------|--------|--------|--------|--------|--------|--------|--------------------|--|--|--|
| Phases                                   | 2006