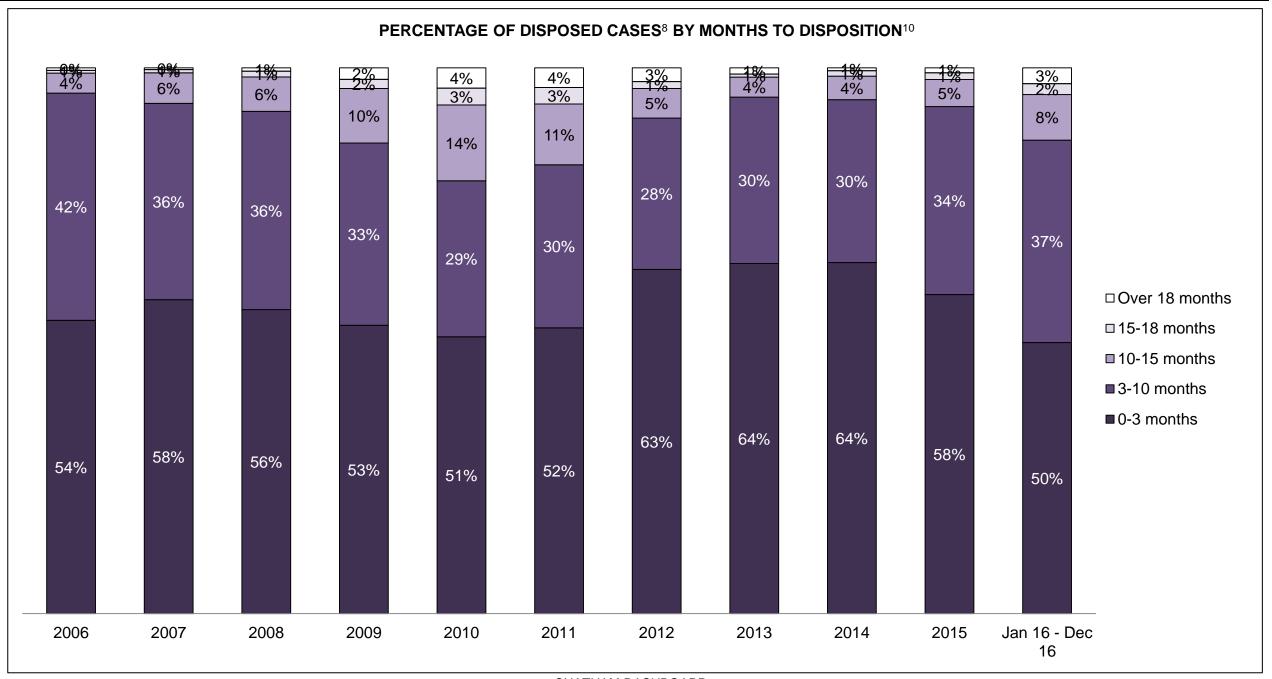

| 129  | 213  | 261  | 190  | 119  | 132  | 116  | 184  | 190  | 207                |  |
| Other Criminal Code                         | 31                                          | 35   | 65   | 66   | 52   | 40   | 30   | 49   | 40   | 55   | 61                 |  |
| Criminal Code Traffic                       | 103                                         | 103  | 173  | 215  | 123  | 86   | 67   | 52   | 65   | 72   | 74                 |  |
| Federal Statute                             | 206                                         | 176  | 182  | 267  | 238  | 139  | 108  | 129  | 116  | 138  | 113                |  |

CHATHAM DASHBOARD

DECEMBER 31, 2016 Page 2 of 10





CHATHAM DASHBOARD

DECEMBER 31, 2016 Page 3 of 10





CHATHAM DASHBOARD

DECEMBER 31, 2016 Page 4 of 10



DECEMBER 31, 2016 Page 5 of 10



| Cases Disposed <sup>8</sup> by Phase and I | Cases Disposed <sup>8</sup> by Phase and Percentage of In-Custody <sup>11</sup> , Out-of-Custody <sup>12</sup> Cases at Case Disposition |       |       |       |       |       |       |       |       |       |                    |
|--------------------------------------------|------------------------------------------------------------------------------------------------------------------------------------------|-------|-------|-------|-------|-------|-------|-------|-------|-------|--------------------|
| Phases                                     | 2006                                                                                                                                     | 2007  | 2008  | 2009