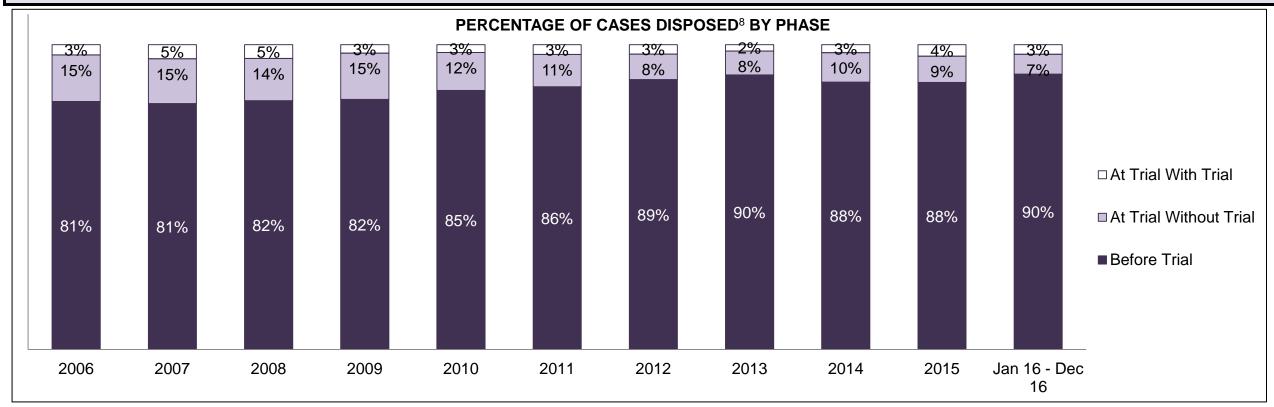

| Cases Disposed <sup>8</sup> by Phase and | Cases Disposed <sup>8</sup> by Phase and Percentage of In-Custody <sup>11</sup> , Out-of-Custody <sup>12</sup> Cases at Case Disposition |         |         |         |         |         |         |         |         |         |                    |  |  |  |  |
|------------------------------------------|------------------------------------------------------------------------------------------------------------------------------------------|---------|---------|---------|---------|---------|---------|---------|---------|---------|--------------------|--|--|--|--|
| Phases                                   | 2006                                                                                                                                     | 2007    | 2008    | 2009    | 2010    | 2011    | 2012    | 2013    | 2014    | 2015    | Jan 16 -<br>Dec 16 |  |  |  |  |
| At Trial With Trial                      | 16,210                                                                                                                                   | 15,719  | 14,924  | 14,281  | 13,333  | 12,913  | 12,507  | 11,635  | 10,711  | 9,759   | 9,325              |  |  |  |  |
| In-Custody                               | 13%                                                                                                                                      | 13%     | 13%     | 14%     | 16%     | 15%     | 17%     | 16%     | 15%     | 15%     | 14%                |  |  |  |  |
| Out-of-Custody                           | 87%                                                                                                                                      | 87%     | 87%     | 86%     | 84%     | 85%     | 83%     | 84%     | 85%     | 85%     | 86%                |  |  |  |  |
| At Trial Without Trial                   | 41,214                                                                                                                                   | 40,223  | 38,567  | 37,885  | 35,859  | 31,139  | 27,205  | 25,048  | 22,226  | 19,582  | 18,371             |  |  |  |  |
| In-Custody                               | 12%                                                                                                                                      | 13%     | 13%     | 13%     | 13%     | 14%     | 15%     | 15%     | 14%     | 14%     | 14%                |  |  |  |  |
| Out-of-Custody                           | 88%                                                                                                                                      | 87%     | 87%     | 87%     | 87%     | 86%     | 85%     | 85%     | 86%     | 86%     | 86%                |  |  |  |  |
| Before Trial                             | 205,218                                                                                                                                  | 214,124 | 216,849 | 217,749 | 225,025 | 212,794 | 207,335 | 194,998 | 177,161 | 175,908 | 179,464            |  |  |  |  |
| In-Custody                               | 25%                                                                                                                                      | 25%     | 26%     | 24%     | 22%     | 22%     | 23%     | 23%     | 22%     | 23%     | 23%                |  |  |  |  |
| Out-of-Custody                           | 75%                                                                                                                                      | 75%     | 74%     | 76%     | 78%     | 78%     | 77%     | 77%     | 78%     | 77%     | 77%                |  |  |  |  |