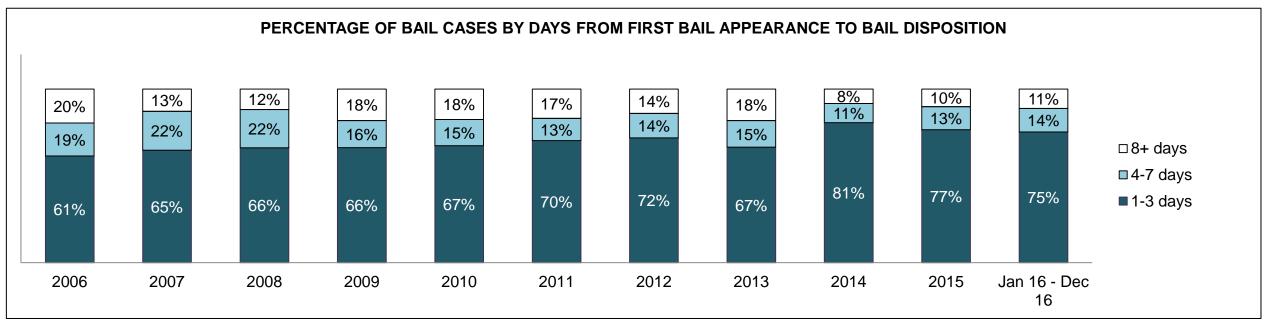

Against Property                     | 112  | 103  | 79   | 156  | 110  | 82   | 67   | 70   | 90   | 96   | 105                |
| Administration of Justice                   | 73   | 100  | 70   | 93   | 101  | 59   | 69   | 73   | 51   | 80   | 101                |
| Other Criminal Code                         | 27   | 16   | 34   | 46   | 26   | 22   | 24   | 36   | 27   | 38   | 35                 |
| Criminal Code Traffic                       | 84   | 89   | 97   | 98   | 96   | 69   | 52   | 43   | 59   | 60   | 59                 |
| Federal Statute                             | 60   | 67   | 50   | 84   | 87   | 61   | 57   | 64   | 44   | 75   | 47                 |

OWEN SOUND DASHBOARD

DECEMBER 31, 2016 Page 2 of 10





OWEN SOUND DASHBOARD

DECEMBER 31, 2016 Page 3 of 10





OWEN SOUND DASHBOARD

DECEMBER 31, 2016 Page 4 of 10



DECEMBER 31, 2016 Page 5 of 10



| Cases Disposed <sup>8</sup> by Phase and P | Cases Disposed <sup>8</sup> by Phase and Percentage of In-Custody <sup>11</sup> , Out-of-Custody <sup>12</sup> Cases at Case Disposition |       |       |       |       |       |       |       |       |       |                    |  |
|--------------------------------------------|------------------------------------------------------------------------------------------------------------------------------------------|-------|-------|-------|-------|-------|-------|-------|-------|-------|--------------------|--|
| Phases                                     | 2006