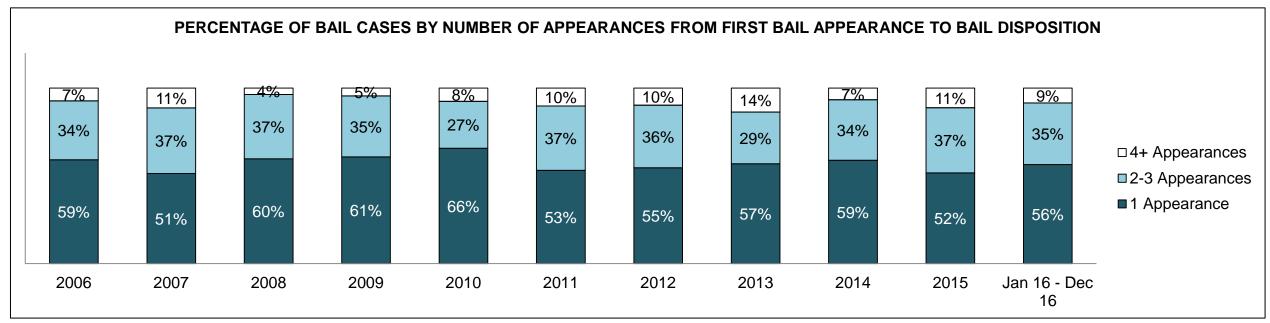

| 47   | 88   | 69   | 102  | 65   | 74   | 70   | 48   | 41   | 47   | 39                 |  |  |
| Administration of Justice                   | 23   | 59   | 61   | 47   | 51   | 55   | 42   | 39   | 41   | 50   | 40                 |  |  |
| Other Criminal Code                         | 14   | 27   | 24   | 32   | 17   | 18   | 8    | 15   | 9    | 23   | 20                 |  |  |
| Criminal Code Traffic                       | 56   | 75   | 78   | 63   | 32   | 55   | 35   | 54   | 51   | 50   | 38                 |  |  |
| Federal Statute                             | 39   | 52   | 59   | 44   | 49   | 48   | 33   | 55   | 42   | 55   | 28                 |  |  |

CAYUGA DASHBOARD

DECEMBER 31, 2016 Page 2 of 10





CAYUGA DASHBOARD

DECEMBER 31, 2016 Page 3 of 10





CAYUGA DASHBOARD

DECEMBER 31, 2016 Page 4 of 10



CAYUGA DASHBOARD

DECEMBER 31, 2016 Page 5 of 10



| Cases Disposed <sup>8</sup> by Phase and Percentage of In-Custody <sup>11</sup> , Out-of-Custody <sup>12</sup> Cases at Case Disposition |      |      |      |      |      |      |      |      |      |      |                    |  |  |
|------------------------------------------------------------------------------------------------------------------------------------------|------|------|------|------|------|------|------|------|------|------|--------------------|--|--|
| Phases                                                                                                                                   | 2006 | 2007 | 2008 | 2009 | 2010 | 2011 | 2012 | 2013 | 2014 | 2015 | Jan 16