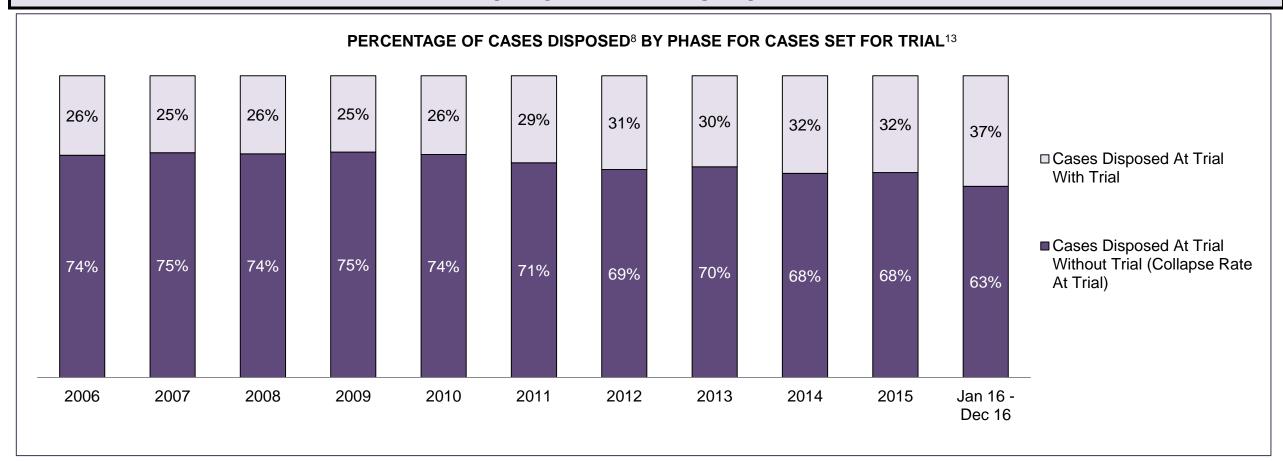

| Cases Disposed <sup>8</sup> by Phase and | Cases Disposed <sup>8</sup> by Phase and Percentage of In-Custody <sup>11</sup> , Out-of-Custody <sup>12</sup> Cases at Case Disposition |         |         |         |         |         |         |         |         |         |                    |  |  |  |  |
|------------------------------------------|------------------------------------------------------------------------------------------------------------------------------------------|---------|---------|---------|---------|---------|---------|---------|---------|---------|--------------------|--|--|--|--|
| Phases                                   | 2006                                                                                                                                     | 2007    | 2008    | 2009    | 2010    | 2011    | 2012    | 2013    | 2014    | 2015    | Jan 16 -<br>Dec 16 |  |  |  |  |
| At Trial With Trial                      | 16,210                                                                                                                                   | 15,719  | 14,924  | 14,281  | 13,333  | 12,913  | 12,507  | 11,635  | 10,711  | 9,759   | 9,325              |  |  |  |  |
| In-Custody                               | 13%                                                                                                                                      | 13%     | 13%     | 14%     | 16%     | 15%     | 17%     | 16%     | 15%     | 15%     | 14%                |  |  |  |  |
| Out-of-Custody                           | 87%                                                                                                                                      | 87%     | 87%     | 86%     | 84%     | 85%     | 83%     | 84%     | 85%     | 85%     | 86%                |  |  |  |  |
| At Trial Without Trial                   | 41,214                                                                                                                                   | 40,223  | 38,567  | 37,885  | 35,859  | 31,139  | 27,205  | 25,048  | 22,226  | 19,582  | 18,371             |  |  |  |  |
| In-Custody                               | 12%                                                                                                                                      | 13%     | 13%     | 13%     | 13%     | 14%     | 15%     | 15%     | 14%     | 14%     | 14%                |  |  |  |  |
| Out-of-Custody                           | 88%                                                                                                                                      | 87%     | 87%     | 87%     | 87%     | 86%     | 85%     | 85%     | 86%     | 86%     | 86%                |  |  |  |  |
| Before Trial                             | 205,218                                                                                                                                  | 214,124 | 216,849 | 217,749 | 225,025 | 212,794 | 207,335 | 194,998 | 177,161 | 175,908 | 179,464            |  |  |  |  |
| In-Custody                               | 25%                                                                                                                                      | 25%     | 26%     | 24%     | 22%     | 22%     | 23%     | 23%     | 22%     | 23%     | 23%                |  |  |  |  |
| Out-of-Custody                           | 75%                                                                                                                                      | 75%     | 74%     | 76%     | 78%     | 78%     | 77%     | 77%     | 78%     | 77%     | 77%                |  |  |  |  |