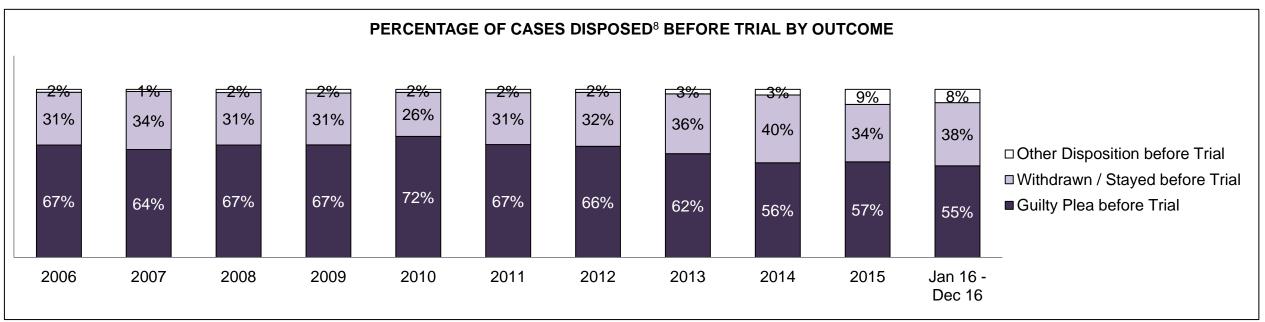

| Cases Disposed <sup>8</sup> by Phase and | Cases Disposed <sup>8</sup> by Phase and Percentage of In-Custody <sup>11</sup> , Out-of-Custody <sup>12</sup> Cases at Case Disposition |         |         |         |         |         |         |         |         |         |                    |  |  |  |  |
|------------------------------------------|------------------------------------------------------------------------------------------------------------------------------------------|---------|---------|---------|---------|---------|---------|---------|---------|---------|--------------------|--|--|--|--|
| Phases                                   | 2006                                                                                                                                     | 2007    | 2008    | 2009    | 2010    | 2011    | 2012    | 2013    | 2014    | 2015    | Jan 16 -<br>Dec 16 |  |  |  |  |
| At Trial With Trial                      | 16,210                                                                                                                                   | 15,719  | 14,924  | 14,281  | 13,333  | 12,913  | 12,507  | 11,635  | 10,711  | 9,759   | 9,325              |  |  |  |  |
| In-Custody                               | 13%                                                                                                                                      | 13%     | 13%     | 14%     | 16%     | 15%     | 17%     | 16%     | 15%     | 15%     | 14%                |  |  |  |  |
| Out-of-Custody                           | 87%                                                                                                                                      | 87%     | 87%     | 86%     | 84%     | 85%     | 83%     | 84%     | 85%     | 85%     | 86%                |  |  |  |  |
| At Trial Without Trial                   | 41,214                                                                                                                                   | 40,223  | 38,567  | 37,885  | 35,859  | 31,139  | 27,205  | 25,048  | 22,226  | 19,582  | 18,371             |  |  |  |  |
| In-Custody                               | 12%                                                                                                                                      | 13%     | 13%     | 13%     | 13%     | 14%     | 15%     | 15%     | 14%     | 14%     | 14%                |  |  |  |  |
| Out-of-Custody                           | 88%                                                                                                                                      | 87%     | 87%     | 87%     | 87%     | 86%     | 85%     | 85%     | 86%     | 86%     | 86%                |  |  |  |  |
| Before Trial                             | 205,218                                                                                                                                  | 214,124 | 216,849 | 217,749 | 225,025 | 212,794 | 207,335 | 194,998 | 177,161 | 175,908 | 179,464            |  |  |  |  |
| In-Custody                               | 25%                                                                                                                                      | 25%     | 26%     | 24%     | 22%     | 22%     | 23%     | 23%     | 22%     | 23%     | 23%                |  |  |  |  |
| Out-of-Custody                           | 75%                                                                                                                                      | 75%     | 74%     | 76%     | 78%     | 78%     | 77%     | 77%     | 78%     | 77%     | 77%                |  |  |  |  |