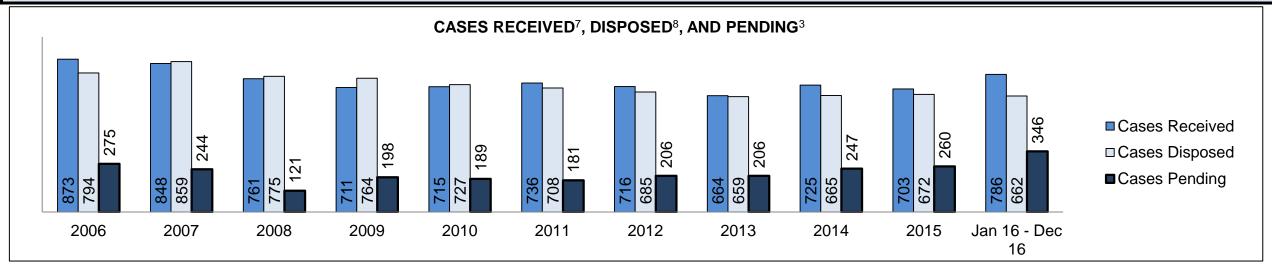

|
| Cases                                    | 15-18 months                                       | 1.4%    | 5                  | 3                                            | 2                                                                     |
|                                          | Over 18 months                                     | 3.5%    | 12                 | 7                                            | 5                                                                     |
| Total                                    |                                                    | 100.0%  | 346                | 297                                          | 49                                                                    |

DECEMBER 31, 2016 Page 1 of 10



| Cases Received <sup>7</sup> by Offence Grou | Cases Received <sup>7</sup> by Offence Group |      |      |      |      |      |      |      |      |      |                    |  |  |  |
|---------------------------------------------|----------------------------------------------|------|------|------|------|------|------|------|------|------|--------------------|--|--|--|
| Offence Group <sup>9</sup>                  | 2006                                         | 2007 | 2008 | 2009 | 2010 | 2011 | 2012 | 2013 | 2014 | 2015 | Jan 16 -<br>Dec 16 |  |  |  |
| Crimes Against The Person                   | 253                                          | 295  | 255  | 261  | 209  | 231  | 239  | 220  | 243  | 223  | 282                |  |  |  |
| Crimes Against Property