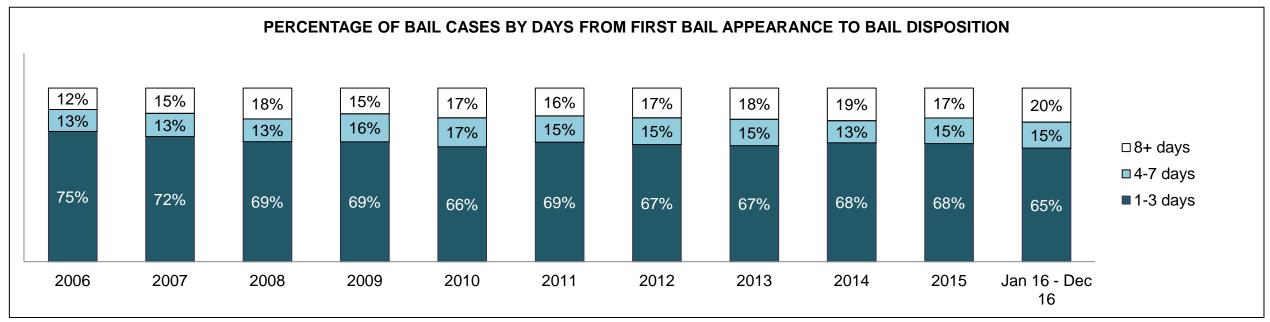

|              | Vov                                     | Matria                                 | Jan 16  | - Dec 16           | 2014 Baseline | Change from 2014 |
|--------------|-----------------------------------------|----------------------------------------|---------|--------------------|---------------|------------------|
|              | Key I                                   | Metric                                 | Percent | Cases <sup>1</sup> | Median*       | Baseline Median  |
|              | Disposed cases that be                  | gan in the Bail Phase                  | 45.3%   | 93,802             | 44.0%         | 1.3%             |
|              | Bail cases with a bail                  | Total                                  | 55.9%   | 52,456             | 56.6%         | -0.7%            |
|              | outcome (bail granted                   | Bail Disposition with 1 appearance     | 53.0%   | 27,793             | 51.4%         | 1.5%             |
| Dail.        | or bail denied)                         | Bail Disposition in 1-3 days           | 71.4%   | 37,465             | 72.5%         | -1.1%            |
| Bail         | Dallara and Marachall                   | Total                                  | 44.1%   | 41,346             | 43.4%         | 0.7%             |
|              | Bail cases with no bail                 | Case disposition in 1-3 appearances    | 31.0%   | 12,799             | 35.0%         | -4.1%            |
|              | disposition but with a case disposition | Case disposition in 0-3 months         | 74.5%   | 30,786             | 76.5%         | -2.0%            |
|              | case disposition                        | Case disposition rate before trial     | 92.3%   | 38,162             | 90.5%         | 1.8%             |
|              |                                         |                                        |         |                    |               |                  |
|              | Disposition rate (include               | es bail cases with case dispositions)  | 86.6%   | 179,464            | 84.3%         | 2.3%             |
| Before Trial | Disposed within 1-3 app                 | pearances (net of bench warrant cases) | 37.7%   | 55,463             | 42.7%         | -5.0%            |
|              | Disposed within 0-3 mo                  | nths (net of bench warrant cases)      | 57.4%   | 84,486             | 61.7%         | -4.3%            |
|              |                                         |                                        |         |                    |               |                  |
| Trial        | Collapse Rate at Trial <sup>2</sup>     |                                        | 66.3%   | 18,371             | 67.5%         | -1.2%            |