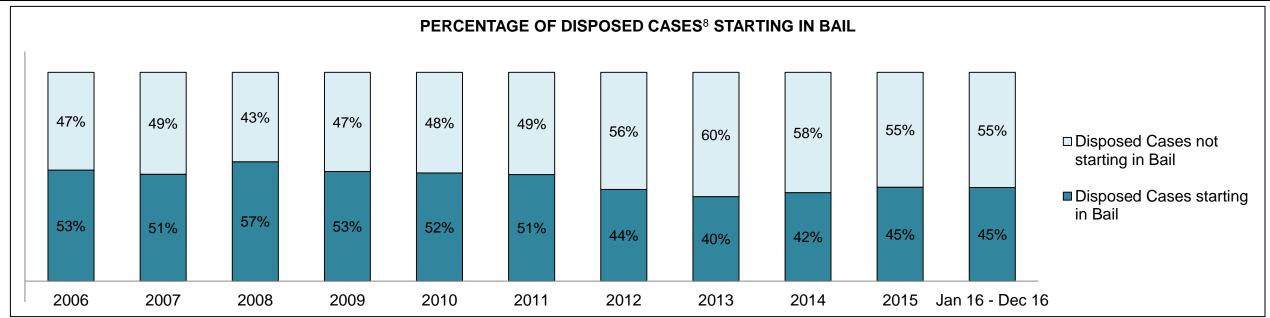

|
| Crimes Against Property                     | 1,115 | 1,066 | 1,015 | 1,035 | 908   | 871   | 791   | 790   | 825   | 995   | 1,051              |
| Administration of Justice                   | 1,182 | 1,153 | 926   | 714   | 803   | 772   | 977   | 1,037 | 1,234 | 1,193 | 1,295              |
| Other Criminal Code                         | 301   | 358   | 374   | 370   | 304   | 312   | 376   | 377   | 313   | 285   | 341                |
| Criminal Code Traffic                       | 370   | 374   | 377   | 306   | 234   | 199   | 172   | 200   | 215   | 247   | 263                |
| Federal Statute                             | 492   | 556   | 587   | 579   | 520   | 544   | 536   | 590   | 468   | 427   | 461                |

LONDON DASHBOARD

DECEMBER 31, 2016 Page 2 of 10





LONDON DASHBOARD

DECEMBER 31, 2016 Page 3 of 10





LONDON DASHBOARD

DECEMBER 31, 2016 Page 4 of 10





| Cases Disposed <sup>8</sup> by Phase and Percentage of In-Custody <sup>11</sup> , Out-of-Custody <sup>12</sup> Cases at Case Disposition |       |        |        |        |        |        |       |        |        |        |                    |
|------------------------------------------------------------------------------------------------------------------------------------------|-------|--------|--------|--------|--------|--------|-------|--------|--------|--------|--------------------|
| Phases                                                                                                                                   | 2006  | 2007   | 2008   | 2009   | 2010   | 201