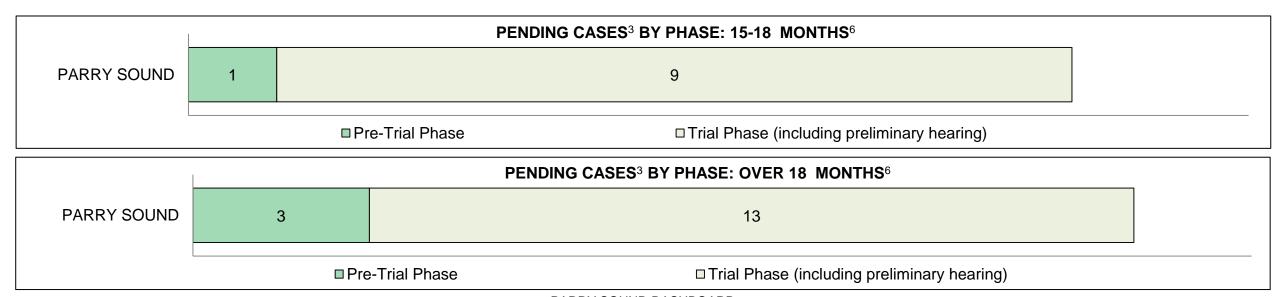

|                                          | Cases Pending <sup>3</sup> as of December 31, 2016 | Percent | Cases <sup>1</sup> | Cases in the Pre-Trial<br>Phase <sup>4</sup> | Cases in the Trial Phase <sup>5</sup> (including preliminary hearing) |
|------------------------------------------|----------------------------------------------------|---------|--------------------|----------------------------------------------|-----------------------------------------------------------------------|
|                                          | 0-8 months                                         | 67.0%   | 10,334             | 10,066                                       | 268                                                                   |
| Age of All Pending                       | 8-10 months                                        | 7.3%    | 1,121              | 879                                          | 242                                                                   |
| Age of All Pending<br>Cases <sup>6</sup> | 10-15 months                                       | 14.0%   | 2,159              | 953                                          | 1,206                                                                 |
| Cases                                    | 15-18 months                                       | 5.3%    | 810                | 242                                          | 568                                                                   |
|                                          | Over 18 months                                     | 6.5%    | 998                | 246                                          | 752                                                                   |
| Total                                    |                                                    | 100.0%  | 15,422             | 12,386                                       | 3,036                                                                 |

|                                          | Cases Pending <sup>3</sup> as of December 31, 2016 | Percent | Cases <sup>1</sup> | Cases in the Pre-Trial<br>Phase <sup>4</sup> | Cases in the Trial Phase <sup>5</sup> (including preliminary hearing) |
|------------------------------------------|----------------------------------------------------|---------|--------------------|----------------------------------------------|-----------------------------------------------------------------------|
|                                          | 0-8 months                                         | 71.1%   | 2,125              | 2,067                                        | 58                                                                    |
| Age of All Pending                       | 8-10 months                                        | 7.6%    | 228                | 174                                          | 54                                                                    |
| Age of All Pending<br>Cases <sup>6</sup> | 10-15 months                                       | 12.3%   | 368                | 163                                          | 205                                                                   |
| Cases                                    | 15-18 months                                       | 3.7%    | 112                | 44                                           | 68                                                                    |
|                                          | Over 18 months                                     | 5.2%    | 155                | 35                                           | 120                                                                   |
| Total                                    |                                                    | 100.0%  | 2,988              | 2,483                                        | 505                                                                   |

|                                          | Cases Pending <sup>3</sup> as of December 31, 2016 | Percent | Cases <sup>1</sup> | Cases in the Pre-Trial<br>Phase <sup>4</sup> | Cases in the Trial Phase <sup>5</sup> (including preliminary hearing) |
|------------------------------------------|----------------------------------------------------|---------|--------------------|----------------------------------------------|-----------------------------------------------------------------------|
|                                          | 0-8 months                                         | 83.1%   | 285                | 271                                          | 14                                                                    |
| Age of All Pending                       | 8-10 months                                        | 7.9%    | 27                 | 13                                           | 14                                                                    |
| Age of All Pending<br>Cases <sup>6</sup> | 10-15 months                                       | 5.0%    | 17                 | 1                                            | 16                                                                    |
| Cases                                    | 15-18 months                                       | 2.3%    | 8                  | 2                                            | 6                                                                     |
|                                          | Over 18 months                                     | 1.7%    | 6                  | 0                                            | 6                                                                     |
| Total                                    |                                                    | 100.0%  | 343                | 287                                          | 56                                                                    |

|                                          | Cases Pending³ as of December 31, 2016 | Percent | Cases <sup>1</sup> | Cases in the Pre-Trial<br>Phase <sup>4</sup> | Cases in the Trial Phase <sup>5</sup> (including preliminary hearing) |
|------------------------------------------|----------------------------------------|---------|--------------------|----------------------------------------------|-----------------------------------------------------------------------|
|                                          | 0-8 months                             | 79.6%   | 261                | 253                                          | 8                                                                     |
| Age of All Pending                       | 8-10 months                            | 7.3%    | 24                 | 14                                           | 10                                                                    |
| Age of All Pending<br>Cases <sup>6</sup> | 10-15 months                           | 7.9%    | 26                 | 8                                            | 18                                                                    |
| Cases                                    | 15-18 months                           | 2.1%    | 7                  | 1                                            | 6                                                                     |
|                                          | Over 18 months                         | 3.0%    | 10                 | 3                                            | 7                                                                     |
| Total                                    |                                        | 100.0%  | 328                | 279                                          | 49                                                                    |