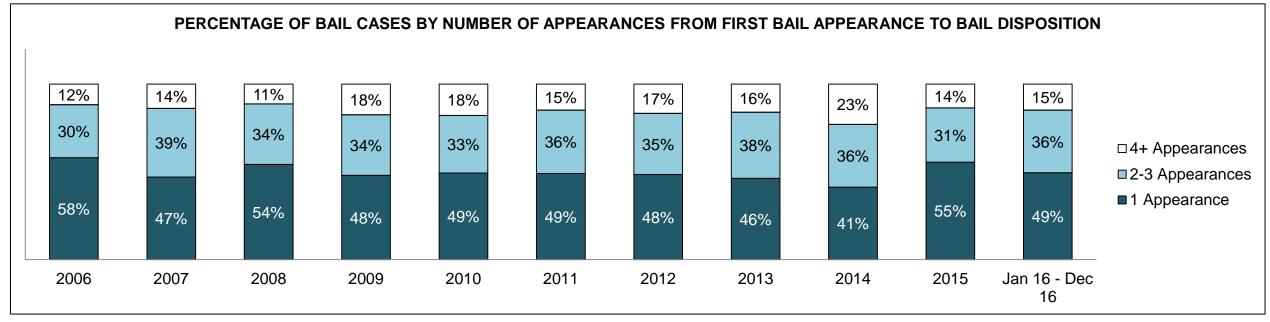

|              | Vov                                     | Matria                                 | Jan 16  | - Dec 16           | 2014 Baseline | Change from 2014 |
|--------------|-----------------------------------------|----------------------------------------|---------|--------------------|---------------|------------------|
|              | Key I                                   | Metric                                 | Percent | Cases <sup>1</sup> | Median*       | Baseline Median  |
|              | Disposed cases that be                  | gan in the Bail Phase                  | 45.3%   | 93,802             | 44.0%         | 1.3%             |
|              | Bail cases with a bail                  | Total                                  | 55.9%   | 52,456             | 56.6%         | -0.7%            |
|              | outcome (bail granted                   | Bail Disposition with 1 appearance     | 53.0%   | 27,793             | 51.4%         | 1.5%             |
| Dail.        | or bail denied)                         | Bail Disposition in 1-3 days           | 71.4%   | 37,465             | 72.5%         | -1.1%            |
| Bail         | Dallara and Marachall                   | Total                                  | 44.1%   | 41,346             | 43.4%         | 0.7%             |
|              | Bail cases with no bail                 | Case disposition in 1-3 appearances    | 31.0%   | 12,799             | 35.0%         | -4.1%            |
|              | disposition but with a case disposition | Case disposition in 0-3 months         | 74.5%   | 30,786             | 76.5%         | -2.0%            |
|              | case disposition                        | Case disposition rate before trial     | 92.3%   | 38,162             | 90.5%         | 1.8%             |
|              |                                         |                                        |         |                    |               |                  |
|              | Disposition rate (include               | es bail cases with case dispositions)  | 86.6%   | 179,464            | 84.3%         | 2.3%             |
| Before Trial | Disposed within 1-3 app                 | pearances (net of bench warrant cases) | 37.7%   | 55,463             | 42.7%         | -5.0%            |
|              | Disposed within 0-3 mo                  | nths (net of bench warrant cases)      | 57.4%   | 84,486             | 61.7%         | -4.3%            |
|              |                                         |                                        |         |                    |               |                  |
| Trial        | Collapse Rate at Trial <sup>2</sup>     |                                        | 66.3%   | 18,371             | 67.5%         | -1.2%            |

### ONTARIO COURT OF JUSTICE CRIMINAL MODERNIZATION COMMITTEE PROVINCIAL DASHBOARD CASES PENDING AS OF DECEMBER 31, 2016

|              | Variable                                | Matu: a                                | Jan 16  | - Dec 16           | 2014 Baseline | Change from 2014 |
|--------------|-----------------------------------------|----------------------------------------|---------|--------------------|---------------|------------------|
|              | ney l                                   | Metric                                 | Percent | Cases <sup>1</sup> | Median*       | Cluster Median   |
|              | Disposed cases that be                  | gan in the Bail Phase                  | 34.1%   | 11,963             | 32.5%         | 1.6%             |
|              | Bail cases with a bail                  | Total                                  | 57.2%   | 6,838              | 53.7%         | 3.5%             |
|              | outcome (bail granted                   | Bail Disposition with 1 appearance     | 51.4%   | 3,515              | 52.5%         | -1.1%            |
| Dell         | or bail denied)                         | Bail Disposition in 1-3 days           | 71.0%   | 4,853              | 72.9%         | -1.9%            |
| Bail         | Ballaca and Marchael                    | Total                                  | 42.8%   | 5,125              | 46.3%         | -3.5%            |
|              | Bail cases with no bail                 | Case disposition in 1-3 appearances    | 32.0%   | 1,640              | 38.7%         | -6.7%            |
|              | disposition but with a case disposition | Case disposition in 0-3 months         | 76.8%   | 3,934              | 79.1%         | -2.3%            |
|              | case disposition                        | Case disposition rate before trial     | 93.7%   | 4,804              | 92.8%         | 0.9%             |
|              |                                         |                                        |         |                    |               |                  |
|              | Disposition rate (include               | es bail cases with case dispositions)  | 88.4%   | 31,008             | 88.7%         | -0.3%            |
| Before Trial | Disposed within 1-3 app                 | pearances (net of bench warrant cases) | 40.9%   | 10,678             | 46.0%         | -5.1%            |
|              | Disposed within 0-3 mo                  | nths (net of bench warrant cases)      | 57.2%   | 14,935             | 60.7%         | -3.5%            |
|              |                                         |                                        |         |                    |               |                  |
| Trial        | Collapse Rate at Trial <sup>2</sup>     |                                        | 63.1%   | 2,570              | 62.3%         | 0.8%             |

# ONTARIO COURT OF JUSTICE CRIMINAL MODERNIZATION COMMITTEE CENTRAL EAST DASHBOARD CASES PENDING AS OF DECEMBER 31, 2016

CENTRAL EAST DASHBOARD

DECEMBER 31, 2016 Page 12 of 12

|          | V                                   | Matuia                                 | Jan 16  | - Dec 16           | 2044 Chroton Modion* | Change from 2014 |
|----------|-------------------------------------|----------------------------------------|---------|--------------------|----------------------|------------------|
|          | Key i                               | Metric                                 | Percent | Cases <sup>1</sup> | 2014 Cluster Median* | Cluster Median   |
|          | Disposed cases that be              | gan in the Bail Phase                  | 36.0%   | 2,761              | 48.0%                | -12.0%           |
|          | Bail cases with a bail              | Total                                  | 51.4%   | 1,419              | 56.0%                | -4.6%            |
|          | outcome (bail granted               | Bail Disposition with 1 appearance     | 45.8%   | 650                | 47.7%                | -1.9%            |
| Da!!     | or bail denied)                     | Bail Disposition in 1-3 days           | 67.6%   | 959                | 70.6%                | -3.0%            |
| Bail     | B 11 11 11 11                       | Total                                  | 48.6%   | 1,342              | 44.0%                | 4.6%             |
|          | Bail cases with no bail             | Case disposition in 1-3 appearances    | 25.3%   | 340                | 35.1%                | -9.8%            |
|          | disposition but with a              | Case disposition in 0-3 months         | 75.1%   | 1,008              | 77.2%                | -2.1%            |
|          | case disposition                    | Case disposition rate before trial     | 93.3%   | 1,252              | 90.7%                | 2.6%             |
|          |                                     |                                        |         |                    |                      |                  |
|          | Disposition rate (include           | es bail cases with case dispositions)  | 89.4%   | 6,857              | 83.6%                | 5.8%             |
| <u> </u> |                                     | pearances (net of bench warrant cases) | 36.8%   | 2,143              | 39.1%                | -2.4%            |
|          | Disposed within 0-3 mo              | nths (net of bench warrant cases)      | 57.3%   | 3,335              | 60.6%                | -3.4%            |
|          |                                     |                                        |         |                    |                      |                  |
| Trial    | Collapse Rate at Trial <sup>2</sup> |                                        | 62.1%   | 502                | 71.0%                | -8.9%            |

BARRIE DASHBOARD

DECEMBER 31, 2016 Page 10 of 10

|              | Mary I                                  | Matria                                | Jan 16  | - Dec 16           | 2044 Charter Medient | Change from 2014 |
|--------------|-----------------------------------------|---------------------------------------|---------|--------------------|----------------------|------------------|
|              | Key i                                   | Metric                                | Percent | Cases <sup>1</sup> | 2014 Cluster Median* | Cluster Median   |
|              | Disposed cases that be                  | gan in the Bail Phase                 | 23.3%   | 236                | 33.5%                | -10.2%           |
|              | Bail cases with a bail                  | Total                                 | 35.6%   | 84                 | 50.7%                | -15.1%           |
|              | outcome (bail granted                   | Bail Disposition with 1 appearance    | 65.5%   | 55                 | 52.9%                | 12.6%            |
| D-U          | or bail denied)                         | Bail Disposition in 1-3 days          | 89.3%   | 75                 | 73.8%                | 15.5%            |
| Bail         |                                         | Total                                 | 64.4%   | 152                | 49.3%                | 15.1%            |
|              | Bail cases with no bail                 | Case disposition in 1-3 appearances   | 53.3%   | 81                 | 33.4%                | 19.9%            |
|              | disposition but with a case disposition | Case disposition in 0-3 months        | 82.2%   | 125                | 77.3%                | 4.9%             |
|              | case disposition                        | Case disposition rate before trial    | 91.4%   | 139                | 91.8%                | -0.4%            |
|              |                                         |                                       |         |                    |                      |                  |
|              | Disposition rate (include               | es bail cases with case dispositions) | 90.3%   | 915                | 85.7%                | 4.7%             |
| Before Trial |                                         |                                       |         |                    | 47.2%                | 13.9%            |
|              | 71.1%                                   | 605                                   | 62.6%   | 8.5%               |                      |                  |
|              |                                         |                                       |         |                    |                      |                  |
| Trial        | Collapse Rate at Trial <sup>2</sup>     |                                       | 67.3%   | 66                 | 66.9%                | 0.4%             |

BRACEBRIDGE DASHBOARD

DECEMBER 31, 2016 Page 10 of 10

|              | Vari                                                    | Mateia                                 | Jan 16  | - Dec 16           | 2044 Charter Medien* | Change from 2014 |
|--------------|---------------------------------------------------------|----------------------------------------|---------|--------------------|----------------------|------------------|
|              | Key I                                                   | Metric                                 | Percent | Cases <sup>1</sup> | 2014 Cluster Median* | Cluster Median   |
|              | Disposed cases that be                                  | gan in the Bail Phase                  | 36.6%   | 393                | 33.5%                | 3.1%             |
|              | Bail cases with a bail                                  | Total                                  | 47.6%   | 187                | 50.7%                | -3.1%            |
|              | outcome (bail granted                                   | Bail Disposition with 1 appearance     | 51.3%   | 96                 | 52.9%                | -1.5%            |
| Dell         | or bail denied)                                         | Bail Disposition in 1-3 days           | 70.6%   | 132                | 73.8%                | -3.2%            |
| Bail         | D. 7                                                    | Total                                  | 52.4%   | 206                | 49.3%                | 3.1%             |
|              | Bail cases with no bail                                 | Case disposition in 1-3 appearances    | 32.5%   | 67                 | 33.4%                | -0.8%            |
|              | disposition but with a case disposition                 | Case disposition in 0-3 months         | 85.9%   | 177                | 77.3%                | 8.6%             |
|              | case disposition                                        | Case disposition rate before trial     | 93.7%   | 193                | 91.8%                | 1.8%             |
|              |                                                         |                                        |         |                    |                      |                  |
|              | Disposition rate (include                               | es bail cases with case dispositions)  | 90.7%   | 975                | 85.7%                | 5.0%             |
| Before Trial | Disposed within 1-3 app                                 | pearances (net of bench warrant cases) | 40.0%   | 357                | 47.2%                | -7.2%            |
|              | Disposed within 0-3 months (net of bench warrant cases) |                                        |         |                    | 62.6%                | -2.0%            |
|              |                                                         |                                        |         |                    |                      |                  |
| Trial        | rial Collapse Rate at Trial <sup>2</sup>                |                                        |         | 42                 | 66.9%                | -24.9%           |