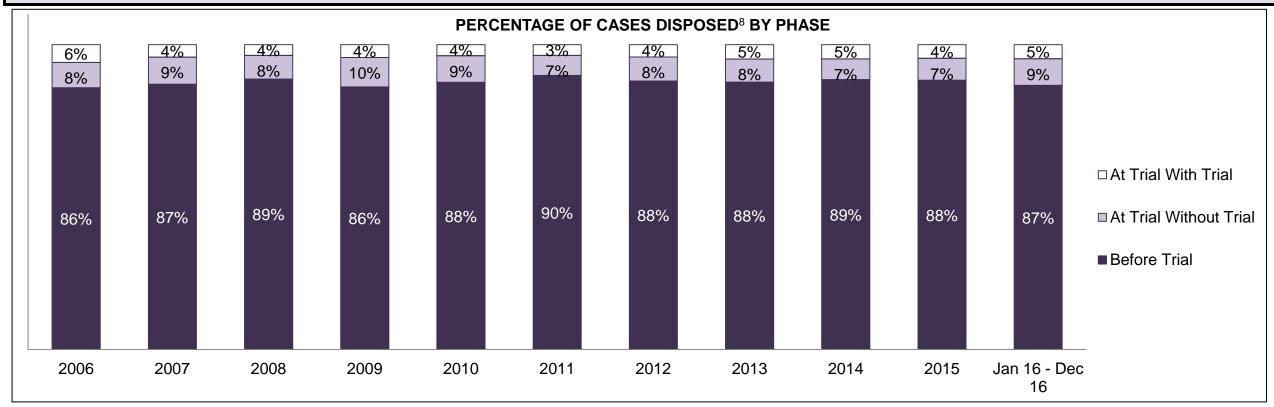

| Cases Disposed <sup>8</sup> by Phase and | Cases Disposed <sup>8</sup> by Phase and Percentage of In-Custody <sup>11</sup> , Out-of-Custody <sup>12</sup> Cases at Case Disposition |         |         |         |         |         |         |         |         |         |                    |  |  |  |  |
|------------------------------------------|------------------------------------------------------------------------------------------------------------------------------------------|---------|---------|---------|---------|---------|---------|---------|---------|---------|--------------------|--|--|--|--|
| Phases                                   | 2006                                                                                                                                     | 2007    | 2008    | 2009    | 2010    | 2011    | 2012    | 2013    | 2014    | 2015    | Jan 16 -<br>Dec 16 |  |  |  |  |
| At Trial With Trial                      | 16,210                                                                                                                                   | 15,719  | 14,924  | 14,281  | 13,333  | 12,913  | 12,507  | 11,635  | 10,711  | 9,759   | 9,325              |  |  |  |  |
| In-Custody                               | 13%                                                                                                                                      | 13%     | 13%     | 14%     | 16%     | 15%     | 17%     | 16%     | 15%     | 15%     | 14%                |  |  |  |  |
| Out-of-Custody                           | 87%                                                                                                                                      | 87%     | 87%     | 86%     | 84%     | 85%     | 83%     | 84%     | 85%     | 85%     | 86%                |  |  |  |  |
| At Trial Without Trial                   | 41,214                                                                                                                                   | 40,223  | 38,567  | 37,885  | 35,859  | 31,139  | 27,205  | 25,048  | 22,226  | 19,582  | 18,371             |  |  |  |  |
| In-Custody                               | 12%                                                                                                                                      | 13%     | 13%     | 13%     | 13%     | 14%     | 15%     | 15%     | 14%     | 14%     | 14%                |  |  |  |  |
| Out-of-Custody                           | 88%                                                                                                                                      | 87%     | 87%     | 87%     | 87%     | 86%     | 85%     | 85%     | 86%     | 86%     | 86%                |  |  |  |  |
| Before Trial                             | 205,218                                                                                                                                  | 214,124 | 216,849 | 217,749 | 225,025 | 212,794 | 207,335 | 194,998 | 177,161 | 175,908 | 179,464            |  |  |  |  |
| In-Custody                               | 25%                                                                                                                                      | 25%     | 26%     | 24%     | 22%     | 22%     | 23%     | 23%     | 22%     | 23%     | 23%                |  |  |  |  |
| Out-of-Custody                           | 75%                                                                                                                                      | 75%     | 74%     | 76%     | 78%     | 78%     | 77%     | 77%     | 78%     | 77%     | 77%                |  |  |  |  |