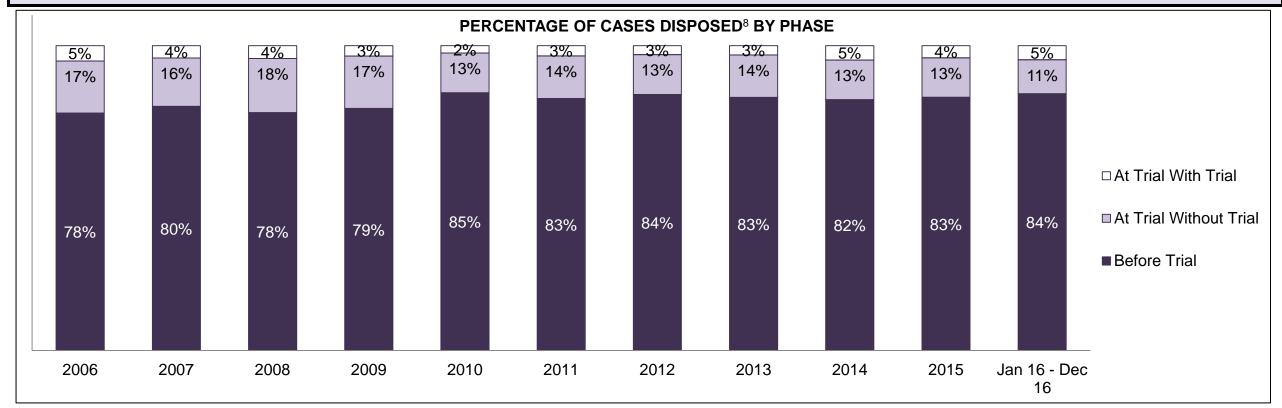

214  | 153  | 169  | 165  | 138  | 133  | 159  | 151  | 245                |  |  |
| Other Criminal Code                         | 30                                          | 42   | 26   | 25   | 47   | 39   | 43   | 30   | 40   | 59   | 35                 |  |  |
| Criminal Code Traffic                       | 56                                          | 52   | 61   | 58   | 72   | 35   | 47   | 38   | 49   | 50   | 67                 |  |  |
| Federal Statute                             | 113                                         | 122  | 134  | 99   | 101  | 102  | 120  | 104  | 87   | 98   | 126                |  |  |

TIMMINS DASHBOARD

DECEMBER 31, 2016 Page 2 of 10





TIMMINS DASHBOARD

DECEMBER 31, 2016 Page 3 of 10





TIMMINS DASHBOARD

DECEMBER 31, 2016 Page 4 of 10





| Cases Disposed <sup>8</sup> by Phase and Percentage of In-Custody <sup>11</sup> , Out-of-Custody <sup>12</sup> Cases at Case Disposition |       |       |       |       |       |       |       |       |       |       |                    |  |
|------------------------------------------------------------------------------------------------------------------------------------------|-------|-------|-------|-------|-------|-------|-------|-------|-------|-------|--------------------|--|
| Phases                                                                                                                                   | 2006  | 2007  | 2008  | 2009  | 2010  | 2011  | 2012  | 2013  | 2014  | 2015  | Jan 16 -<br>Dec 16 |  |
| At Trial With Trial