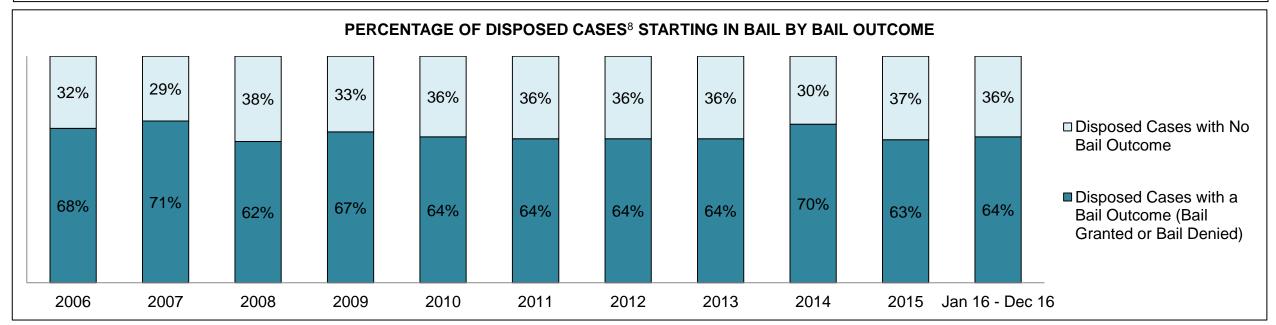

|
| Crimes Against Property                     | 1,115 | 1,066 | 1,015 | 1,035 | 908   | 871   | 791   | 790   | 825   | 995   | 1,051              |
| Administration of Justice                   | 1,182 | 1,153 | 926   | 714   | 803   | 772   | 977   | 1,037 | 1,234 | 1,193 | 1,295              |
| Other Criminal Code                         | 301   | 358   | 374   | 370   | 304   | 312   | 376   | 377   | 313   | 285   | 341                |
| Criminal Code Traffic                       | 370   | 374   | 377   | 306   | 234   | 199   | 172   | 200   | 215   | 247   | 263                |
| Federal Statute                             | 492   | 556   | 587   | 579   | 520   | 544   | 536   | 590   | 468   | 427   | 461                |

LONDON DASHBOARD

DECEMBER 31, 2016 Page 2 of 10





LONDON DASHBOARD

DECEMBER 31, 2016 Page 3 of 10





LONDON DASHBOARD

DECEMBER 31, 2016 Page 4 of 10





| Cases Disposed <sup>8</sup> by Phase and Percentage of In-Custody <sup>11</sup> , Out-of-Custody <sup>12</sup> Cases at Case Disposition |       |        |        |        |        |        |       |        |        |        |                    |
|------------------------------------------------------------------------------------------------------------------------------------------|-------|--------|--------|--------|--------|--------|-------|--------|--------|--------|--------------------|
| Phases                                                                                                                                   | 2006  | 2007   | 2008   | 2009   | 2010   | 2011