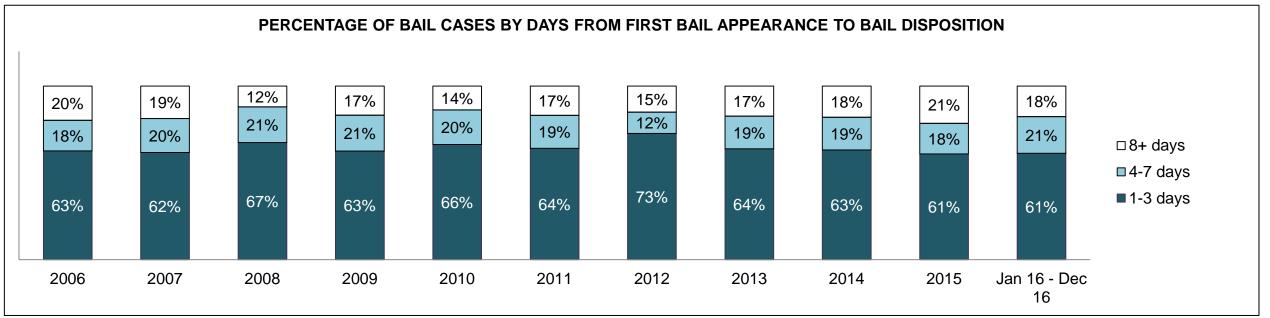

|              | Vov                                     | Matria                                 | Jan 16  | - Dec 16           | 2014 Baseline | Change from 2014 |
|--------------|-----------------------------------------|----------------------------------------|---------|--------------------|---------------|------------------|
|              | Key I                                   | Metric                                 | Percent | Cases <sup>1</sup> | Median*       | Baseline Median  |
|              | Disposed cases that be                  | gan in the Bail Phase                  | 45.3%   | 93,802             | 44.0%         | 1.3%             |
|              | Bail cases with a bail                  | Total                                  | 55.9%   | 52,456             | 56.6%         | -0.7%            |
|              | outcome (bail granted                   | Bail Disposition with 1 appearance     | 53.0%   | 27,793             | 51.4%         | 1.5%             |
| Dail.        | or bail denied)                         | Bail Disposition in 1-3 days           | 71.4%   | 37,465             | 72.5%         | -1.1%            |
| Bail         | Dallara and Marachall                   | Total                                  | 44.1%   | 41,346             | 43.4%         | 0.7%             |
|              | Bail cases with no bail                 | Case disposition in 1-3 appearances    | 31.0%   | 12,799             | 35.0%         | -4.1%            |
|              | disposition but with a case disposition | Case disposition in 0-3 months         | 74.5%   | 30,786             | 76.5%         | -2.0%            |
|              | case disposition                        | Case disposition rate before trial     | 92.3%   | 38,162             | 90.5%         | 1.8%             |
|              |                                         |                                        |         |                    |               |                  |
|              | Disposition rate (include               | es bail cases with case dispositions)  | 86.6%   | 179,464            | 84.3%         | 2.3%             |
| Before Trial | Disposed within 1-3 app                 | pearances (net of bench warrant cases) | 37.7%   | 55,463             | 42.7%         | -5.0%            |
|              | Disposed within 0-3 mo                  | nths (net of bench warrant cases)      | 57.4%   | 84,486             | 61.7%         | -4.3%            |
|              |                                         |                                        |         |                    |               |                  |
| Trial        | Collapse Rate at Trial <sup>2</sup>     |                                        | 66.3%   | 18,371             | 67.5%         | -1.2%            |

### ONTARIO COURT OF JUSTICE CRIMINAL MODERNIZATION COMMITTEE PROVINCIAL DASHBOARD CASES PENDING AS OF DECEMBER 31, 2016

|              | Variable                                | Matu: a                                | Jan 16  | - Dec 16           | 2014 Baseline | Change from 2014 |
|--------------|-----------------------------------------|----------------------------------------|---------|--------------------|---------------|------------------|
|              | ney l                                   | Metric                                 | Percent | Cases <sup>1</sup> | Median*       | Cluster Median   |
|              | Disposed cases that be                  | gan in the Bail Phase                  | 34.1%   | 11,963             | 32.5%         | 1.6%             |
|              | Bail cases with a bail                  | Total                                  | 57.2%   | 6,838              | 53.7%         | 3.5%             |
|              | outcome (bail granted                   | Bail Disposition with 1 appearance     | 51.4%   | 3,515              | 52.5%         | -1.1%            |
| Dell         | or bail denied)                         | Bail Disposition in 1-3 days           | 71.0%   | 4,853              | 72.9%         | -1.9%            |
| Bail         | Ballaca and Marchael                    | Total                                  | 42.8%   | 5,125              | 46.3%         | -3.5%            |
|              | Bail cases with no bail                 | Case disposition in 1-3 appearances    | 32.0%   | 1,640              | 38.7%         | -6.7%            |
|              | disposition but with a case disposition | Case disposition in 0-3 months         | 76.8%   | 3,934              | 79.1%         | -2.3%            |
|              | case disposition                        | Case disposition rate before trial     | 93.7%   | 4,804              | 92.8%         | 0.9%             |
|              |                                         |                                        |         |                    |               |                  |
|              | Disposition rate (include               | es bail cases with case dispositions)  | 88.4%   | 31,008             | 88.7%         | -0.3%            |
| Before Trial | Disposed within 1-3 app                 | pearances (net of bench warrant cases) | 40.9%   | 10,678             | 46.0%         | -5.1%            |
|              | Disposed within 0-3 mo                  | nths (net of bench warrant cases)      | 57.2%   | 14,935             | 60.7%         | -3.5%            |
|              |                                         |                                        |         |                    |               |                  |
| Trial        | Collapse Rate at Trial <sup>2</sup>     |                                        | 63.1%   | 2,570              | 62.3%         | 0.8%             |

# ONTARIO COURT OF JUSTICE CRIMINAL MODERNIZATION COMMITTEE CENTRAL EAST DASHBOARD CASES PENDING AS OF DECEMBER 31, 2016

CENTRAL EAST DASHBOARD

DECEMBER 31, 2016 Page 12 of 12

|          | V                                   | Matuia                                 | Jan 16  | - Dec 16           | 2044 Chroton Modion* | Change from 2014 |
|----------|-------------------------------------|----------------------------------------|---------|--------------------|----------------------|------------------|
|          | Key i                               | Metric                                 | Percent | Cases <sup>1</sup> | 2014 Cluster Median* | Cluster Median   |
|          | Disposed cases that be              | gan in the Bail Phase                  | 36.0%   | 2,761              | 48.0%                | -12.0%           |
|          | Bail cases with a bail              | Total                                  | 51.4%   | 1,419              | 56.0%                | -4.6%            |
|          | outcome (bail granted               | Bail Disposition with 1 appearance     | 45.8%   | 650                | 47.7%                | -1.9%            |
| Da!!     | or bail denied)                     | Bail Disposition in 1-3 days           | 67.6%   | 959                | 70.6%                | -3.0%            |
| Bail     | B 11 11 11 11                       | Total                                  | 48.6%   | 1,342              | 44.0%                | 4.6%             |
|          | Bail cases with no bail             | Case disposition in 1-3 appearances    | 25.3%   | 340                | 35.1%                | -9.8%            |
|          | disposition but with a              | Case disposition in 0-3 months         | 75.1%   | 1,008              | 77.2%                | -2.1%            |
|          | case disposition                    | Case disposition rate before trial     | 93.3%   | 1,252              | 90.7%                | 2.6%             |
|          |                                     |                                        |         |                    |                      |                  |
|          | Disposition rate (include           | es bail cases with case dispositions)  | 89.4%   | 6,857              | 83.6%                | 5.8%             |
| <u> </u> |                                     | pearances (net of bench warrant cases) | 36.8%   | 2,143              | 39.1%                | -2.4%            |
|          | Disposed within 0-3 mo              | nths (net of bench warrant cases)      | 57.3%   | 3,335              | 60.6%                | -3.4%            |
|          |                                     |                                        |         |                    |                      |                  |
| Trial    | Collapse Rate at Trial <sup>2</sup> |                                        | 62.1%   | 502                | 71.0%                | -8.9%            |

BARRIE DASHBOARD

DECEMBER 31, 2016 Page 10 of 10

|              | Mary I                                  | Matria                                | Jan 16  | - Dec 16           | 2044 Charter Medient | Change from 2014 |
|--------------|-----------------------------------------|---------------------------------------|---------|--------------------|----------------------|------------------|
|              | Key i                                   | Metric                                | Percent | Cases <sup>1</sup> | 2014 Cluster Median* | Cluster Median   |
|              | Disposed cases that be                  | gan in the Bail Phase                 | 23.3%   | 236                | 33.5%                | -10.2%           |
|              | Bail cases with a bail                  | Total                                 | 35.6%   | 84                 | 50.7%                | -15.1%           |
|              | outcome (bail granted                   | Bail Disposition with 1 appearance    | 65.5%   | 55                 | 52.9%                | 12.6%            |
| D-U          | or bail denied)                         | Bail Disposition in 1-3 days          | 89.3%   | 75                 | 73.8%                | 15.5%            |
| Bail         |                                         | Total                                 | 64.4%   | 152                | 49.3%                | 15.1%            |
|              | Bail cases with no bail                 | Case disposition in 1-3 appearances   | 53.3%   | 81                 | 33.4%                | 19.9%            |
|              | disposition but with a case disposition | Case disposition in 0-3 months        | 82.2%   | 125                | 77.3%                | 4.9%             |
|              | case disposition                        | Case disposition rate before trial    | 91.4%   | 139                | 91.8%                | -0.4%            |
|              |                                         |                                       |         |                    |                      |                  |
|              | Disposition rate (include               | es bail cases with case dispositions) | 90.3%   | 915                | 85.7%                | 4.7%             |
| Before Trial |                                         |                                       |         |                    | 47.2%                | 13.9%            |
|              | 71.1%                                   | 605                                   | 62.6%   | 8.5%               |                      |                  |
|              |                                         |                                       |         |                    |                      |                  |
| Trial        | Collapse Rate at Trial <sup>2</sup>     |                                       | 67.3%   | 66                 | 66.9%                | 0.4%             |

BRACEBRIDGE DASHBOARD

DECEMBER 31, 2016 Page 10 of 10

|              | Vari                                                    | Mateia                                 | Jan 16  | - Dec 16           | 2044 Charter Medien* | Change from 2014 |
|--------------|---------------------------------------------------------|----------------------------------------|---------|--------------------|----------------------|------------------|
|              | Key I                                                   | Metric                                 | Percent | Cases <sup>1</sup> | 2014 Cluster Median* | Cluster Median   |
|              | Disposed cases that be                                  | gan in the Bail Phase                  | 36.6%   | 393                | 33.5%                | 3.1%             |
|              | Bail cases with a bail                                  | Total                                  | 47.6%   | 187                | 50.7%                | -3.1%            |
|              | outcome (bail granted                                   | Bail Disposition with 1 appearance     | 51.3%   | 96                 | 52.9%                | -1.5%            |
| Dell         | or bail denied)                                         | Bail Disposition in 1-3 days           | 70.6%   | 132                | 73.8%                | -3.2%            |
| Bail         | D. 7                                                    | Total                                  | 52.4%   | 206                | 49.3%                | 3.1%             |
|              | Bail cases with no bail                                 | Case disposition in 1-3 appearances    | 32.5%   | 67                 | 33.4%                | -0.8%            |
|              | disposition but with a case disposition                 | Case disposition in 0-3 months         | 85.9%   | 177                | 77.3%                | 8.6%             |
|              | case disposition                                        | Case disposition rate before trial     | 93.7%   | 193                | 91.8%                | 1.8%             |
|              |                                                         |                                        |         |                    |                      |                  |
|              | Disposition rate (include                               | es bail cases with case dispositions)  | 90.7%   | 975                | 85.7%                | 5.0%             |
| Before Trial | Disposed within 1-3 app                                 | pearances (net of bench warrant cases) | 40.0%   | 357                | 47.2%                | -7.2%            |
|              | Disposed within 0-3 months (net of bench warrant cases) |                                        |         |                    | 62.6%                | -2.0%            |
|              |                                                         |                                        |         |                    |                      |                  |
| Trial        | rial Collapse Rate at Trial <sup>2</sup>                |                                        |         | 42                 | 66.9%                | -24.9%           |