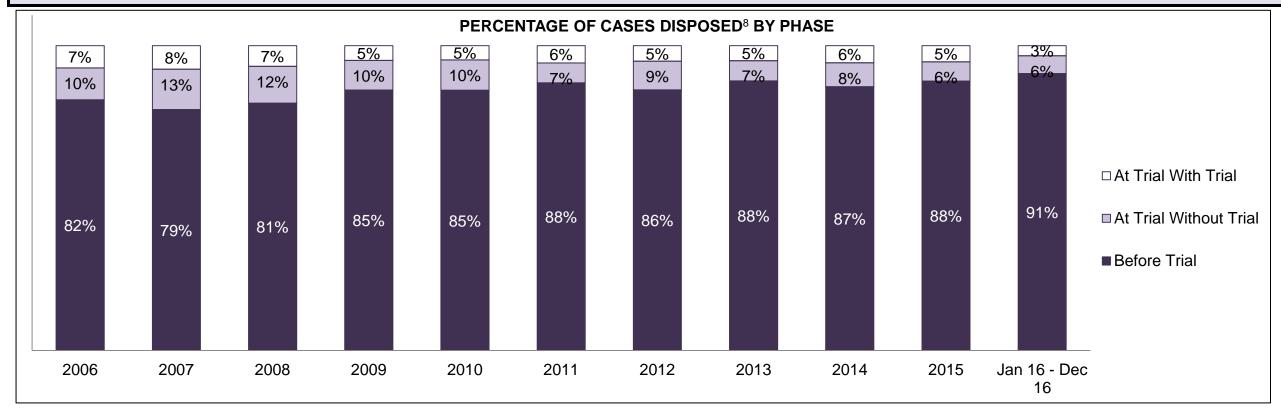

| Cases Disposed <sup>8</sup> by Phase and | Cases Disposed <sup>8</sup> by Phase and Percentage of In-Custody <sup>11</sup> , Out-of-Custody <sup>12</sup> Cases at Case Disposition |         |         |         |         |         |         |         |         |         |                    |  |  |  |  |
|------------------------------------------|------------------------------------------------------------------------------------------------------------------------------------------|---------|---------|---------|---------|---------|---------|---------|---------|---------|--------------------|--|--|--|--|
| Phases                                   | 2006                                                                                                                                     | 2007    | 2008    | 2009    | 2010    | 2011    | 2012    | 2013    | 2014    | 2015    | Jan 16 -<br>Dec 16 |  |  |  |  |
| At Trial With Trial                      | 16,210                                                                                                                                   | 15,719  | 14,924  | 14,281  | 13,333  | 12,913  | 12,507  | 11,635  | 10,711  | 9,759   | 9,325              |  |  |  |  |
| In-Custody                               | 13%                                                                                                                                      | 13%     | 13%     | 14%     | 16%     | 15%     | 17%     | 16%     | 15%     | 15%     | 14%                |  |  |  |  |
| Out-of-Custody                           | 87%                                                                                                                                      | 87%     | 87%     | 86%     | 84%     | 85%     | 83%     | 84%     | 85%     | 85%     | 86%                |  |  |  |  |
| At Trial Without Trial                   | 41,214                                                                                                                                   | 40,223  | 38,567  | 37,885  | 35,859  | 31,139  | 27,205  | 25,048  | 22,226  | 19,582  | 18,371             |  |  |  |  |
| In-Custody                               | 12%                                                                                                                                      | 13%     | 13%     | 13%     | 13%     | 14%     | 15%     | 15%     | 14%     | 14%     | 14%                |  |  |  |  |
| Out-of-Custody                           | 88%                                                                                                                                      | 87%     | 87%     | 87%     | 87%     | 86%     | 85%     | 85%     | 86%     | 86%     | 86%                |  |  |  |  |
| Before Trial                             | 205,218                                                                                                                                  | 214,124 | 216,849 | 217,749 | 225,025 | 212,794 | 207,335 | 194,998 | 177,161 | 175,908 | 179,464            |  |  |  |  |
| In-Custody                               | 25%                                                                                                                                      | 25%     | 26%     | 24%     | 22%     | 22%     | 23%     | 23%     | 22%     | 23%     | 23%                |  |  |  |  |
| Out-of-Custody                           | 75%                                                                                                                                      | 75%     | 74%     | 76%     | 78%     | 78%     | 77%     | 77%     | 78%     | 77%     | 77%                |  |  |  |  |