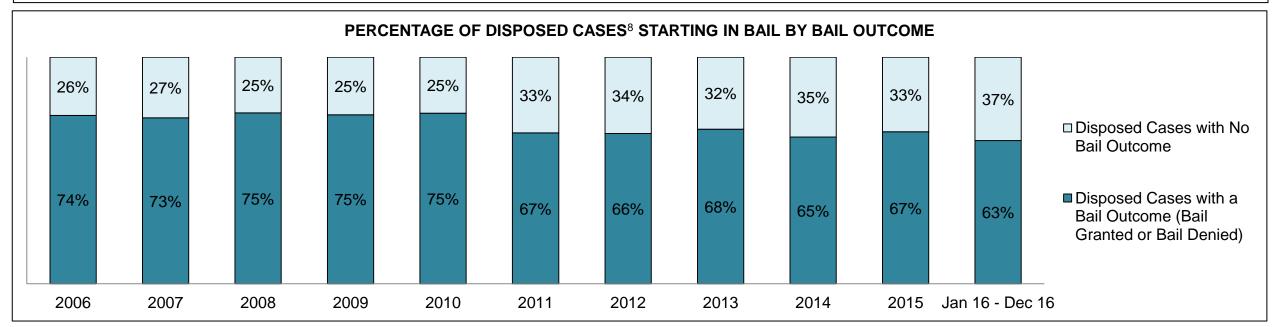

|              | Vov                                     | Matria                                 | Jan 16  | - Dec 16           | 2014 Baseline | Change from 2014 |
|--------------|-----------------------------------------|----------------------------------------|---------|--------------------|---------------|------------------|
|              | Key I                                   | Metric                                 | Percent | Cases <sup>1</sup> | Median*       | Baseline Median  |
|              | Disposed cases that be                  | gan in the Bail Phase                  | 45.3%   | 93,802             | 44.0%         | 1.3%             |
|              | Bail cases with a bail                  | Total                                  | 55.9%   | 52,456             | 56.6%         | -0.7%            |
|              | outcome (bail granted                   | Bail Disposition with 1 appearance     | 53.0%   | 27,793             | 51.4%         | 1.5%             |
| Dail.        | or bail denied)                         | Bail Disposition in 1-3 days           | 71.4%   | 37,465             | 72.5%         | -1.1%            |
| Bail         | Dallara and Marachall                   | Total                                  | 44.1%   | 41,346             | 43.4%         | 0.7%             |
|              | Bail cases with no bail                 | Case disposition in 1-3 appearances    | 31.0%   | 12,799             | 35.0%         | -4.1%            |
|              | disposition but with a case disposition | Case disposition in 0-3 months         | 74.5%   | 30,786             | 76.5%         | -2.0%            |
|              | case disposition                        | Case disposition rate before trial     | 92.3%   | 38,162             | 90.5%         | 1.8%             |
|              |                                         |                                        |         |                    |               |                  |
|              | Disposition rate (include               | es bail cases with case dispositions)  | 86.6%   | 179,464            | 84.3%         | 2.3%             |
| Before Trial | Disposed within 1-3 app                 | pearances (net of bench warrant cases) | 37.7%   | 55,463             | 42.7%         | -5.0%            |
|              | Disposed within 0-3 mo                  | nths (net of bench warrant cases)      | 57.4%   | 84,486             | 61.7%         | -4.3%            |
|              |                                         |                                        |         |                    |               |                  |
| Trial        | Collapse Rate at Trial <sup>2</sup>     |                                        | 66.3%   | 18,371             | 67.5%         | -1.2%            |

### ONTARIO COURT OF JUSTICE CRIMINAL MODERNIZATION COMMITTEE PROVINCIAL DASHBOARD CASES PENDING AS OF DECEMBER 31, 2016

|              | Variable                                | Matu: a                                | Jan 16  | - Dec 16           | 2014 Baseline | Change from 2014 |
|--------------|-----------------------------------------|----------------------------------------|---------|--------------------|---------------|------------------|
|              | ney l                                   | Metric                                 | Percent | Cases <sup>1</sup> | Median*       | Cluster Median   |
|              | Disposed cases that be                  | gan in the Bail Phase                  | 34.1%   | 11,963             | 32.5%         | 1.6%             |
|              | Bail cases with a bail                  | Total                                  | 57.2%   | 6,838              | 53.7%         | 3.5%             |
|              | outcome (bail granted                   | Bail Disposition with 1 appearance     | 51.4%   | 3,515              | 52.5%         | -1.1%            |
| Dell         | or bail denied)                         | Bail Disposition in 1-3 days           | 71.0%   | 4,853              | 72.9%         | -1.9%            |
| Bail         | Ballaca and Marchael                    | Total                                  | 42.8%   | 5,125              | 46.3%         | -3.5%            |
|              | Bail cases with no bail                 | Case disposition in 1-3 appearances    | 32.0%   | 1,640              | 38.7%         | -6.7%            |
|              | disposition but with a case disposition | Case disposition in 0-3 months         | 76.8%   | 3,934              | 79.1%         | -2.3%            |
|              | case disposition                        | Case disposition rate before trial     | 93.7%   | 4,804              | 92.8%         | 0.9%             |
|              |                                         |                                        |         |                    |               |                  |
|              | Disposition rate (include               | es bail cases with case dispositions)  | 88.4%   | 31,008             | 88.7%         | -0.3%            |
| Before Trial | Disposed within 1-3 app                 | pearances (net of bench warrant cases) | 40.9%   | 10,678             | 46.0%         | -5.1%            |
|              | Disposed within 0-3 mo                  | nths (net of bench warrant cases)      | 57.2%   | 14,935             | 60.7%         | -3.5%            |
|              |                                         |                                        |         |                    |               |                  |
| Trial        | Collapse Rate at Trial <sup>2</sup>     |                                        | 63.1%   | 2,570              | 62.3%         | 0.8%             |

# ONTARIO COURT OF JUSTICE CRIMINAL MODERNIZATION COMMITTEE CENTRAL EAST DASHBOARD CASES PENDING AS OF DECEMBER 31, 2016

CENTRAL EAST DASHBOARD

DECEMBER 31, 2016 Page 12 of 12

|          | V                                   | Matuia                                 | Jan 16  | - Dec 16           | 2044 Chroton Modion* | Change from 2014 |
|----------|-------------------------------------|----------------------------------------|---------|--------------------|----------------------|------------------|
|          | Key i                               | Metric                                 | Percent | Cases <sup>1</sup> | 2014 Cluster Median* | Cluster Median   |
|          | Disposed cases that be              | gan in the Bail Phase                  | 36.0%   | 2,761              | 48.0%                | -12.0%           |
|          | Bail cases with a bail              | Total                                  | 51.4%   | 1,419              | 56.0%                | -4.6%            |
|          | outcome (bail granted               | Bail Disposition with 1 appearance     | 45.8%   | 650                | 47.7%                | -1.9%            |
| Da!!     | or bail denied)                     | Bail Disposition in 1-3 days           | 67.6%   | 959                | 70.6%                | -3.0%            |
| Bail     | B 11 11 11 11                       | Total                                  | 48.6%   | 1,342              | 44.0%                | 4.6%             |
|          | Bail cases with no bail             | Case disposition in 1-3 appearances    | 25.3%   | 340                | 35.1%                | -9.8%            |
|          | disposition but with a              | Case disposition in 0-3 months         | 75.1%   | 1,008              | 77.2%                | -2.1%            |
|          | case disposition                    | Case disposition rate before trial     | 93.3%   | 1,252              | 90.7%                | 2.6%             |
|          |                                     |                                        |         |                    |                      |                  |
|          | Disposition rate (include           | es bail cases with case dispositions)  | 89.4%   | 6,857              | 83.6%                | 5.8%             |
| <u> </u> |                                     | pearances (net of bench warrant cases) | 36.8%   | 2,143              | 39.1%                | -2.4%            |
|          | Disposed within 0-3 mo              | nths (net of bench warrant cases)      | 57.3%   | 3,335              | 60.6%                | -3.4%            |
|          |                                     |                                        |         |                    |                      |                  |
| Trial    | Collapse Rate at Trial <sup>2</sup> |                                        | 62.1%   | 502                | 71.0%                | -8.9%            |

BARRIE DASHBOARD

DECEMBER 31, 2016 Page 10 of 10

|              | Mary I                                  | Matria                                | Jan 16  | - Dec 16           | 2044 Charter Medient | Change from 2014 |
|--------------|-----------------------------------------|---------------------------------------|---------|--------------------|----------------------|------------------|
|              | Key i                                   | Metric                                | Percent | Cases <sup>1</sup> | 2014 Cluster Median* | Cluster Median   |
|              | Disposed cases that be                  | gan in the Bail Phase                 | 23.3%   | 236                | 33.5%                | -10.2%           |
|              | Bail cases with a bail                  | Total                                 | 35.6%   | 84                 | 50.7%                | -15.1%           |
|              | outcome (bail granted                   | Bail Disposition with 1 appearance    | 65.5%   | 55                 | 52.9%                | 12.6%            |
| D-U          | or bail denied)                         | Bail Disposition in 1-3 days          | 89.3%   | 75                 | 73.8%                | 15.5%            |
| Bail         |                                         | Total                                 | 64.4%   | 152                | 49.3%                | 15.1%            |
|              | Bail cases with no bail                 | Case disposition in 1-3 appearances   | 53.3%   | 81                 | 33.4%                | 19.9%            |
|              | disposition but with a case disposition | Case disposition in 0-3 months        | 82.2%   | 125                | 77.3%                | 4.9%             |
|              | case disposition                        | Case disposition rate before trial    | 91.4%   | 139                | 91.8%                | -0.4%            |
|              |                                         |                                       |         |                    |                      |                  |
|              | Disposition rate (include               | es bail cases with case dispositions) | 90.3%   | 915                | 85.7%                | 4.7%             |
| Before Trial |                                         |                                       |         |                    | 47.2%                | 13.9%            |
|              | 71.1%                                   | 605                                   | 62.6%   | 8.5%               |                      |                  |
|              |                                         |                                       |         |                    |                      |                  |
| Trial        | Collapse Rate at Trial <sup>2</sup>     |                                       | 67.3%   | 66                 | 66.9%                | 0.4%             |

BRACEBRIDGE DASHBOARD

DECEMBER 31, 2016 Page 10 of 10

|              | Vari                                                    | Mateia                                 | Jan 16  | - Dec 16           | 2044 Charter Medien* | Change from 2014 |
|--------------|---------------------------------------------------------|----------------------------------------|---------|--------------------|----------------------|------------------|
|              | Key I                                                   | Metric                                 | Percent | Cases <sup>1</sup> | 2014 Cluster Median* | Cluster Median   |
|              | Disposed cases that be                                  | gan in the Bail Phase                  | 36.6%   | 393                | 33.5%                | 3.1%             |
|              | Bail cases with a bail                                  | Total                                  | 47.6%   | 187                | 50.7%                | -3.1%            |
|              | outcome (bail granted                                   | Bail Disposition with 1 appearance     | 51.3%   | 96                 | 52.9%                | -1.5%            |
| Dell         | or bail denied)                                         | Bail Disposition in 1-3 days           | 70.6%   | 132                | 73.8%                | -3.2%            |
| Bail         | D. 7                                                    | Total                                  | 52.4%   | 206                | 49.3%                | 3.1%             |
|              | Bail cases with no bail                                 | Case disposition in 1-3 appearances    | 32.5%   | 67                 | 33.4%                | -0.8%            |
|              | disposition but with a case disposition                 | Case disposition in 0-3 months         | 85.9%   | 177                | 77.3%                | 8.6%             |
|              | case disposition                                        | Case disposition rate before trial     | 93.7%   | 193                | 91.8%                | 1.8%             |
|              |                                                         |                                        |         |                    |                      |                  |
|              | Disposition rate (include                               | es bail cases with case dispositions)  | 90.7%   | 975                | 85.7%                | 5.0%             |
| Before Trial | Disposed within 1-3 app                                 | pearances (net of bench warrant cases) | 40.0%   | 357                | 47.2%                | -7.2%            |
|              | Disposed within 0-3 months (net of bench warrant cases) |                                        |         |                    | 62.6%                | -2.0%            |
|              |                                                         |                                        |         |                    |                      |                  |
| Trial        | rial Collapse Rate at Trial <sup>2</sup>                |                                        |         | 42                 | 66.9%                | -24.9%           |