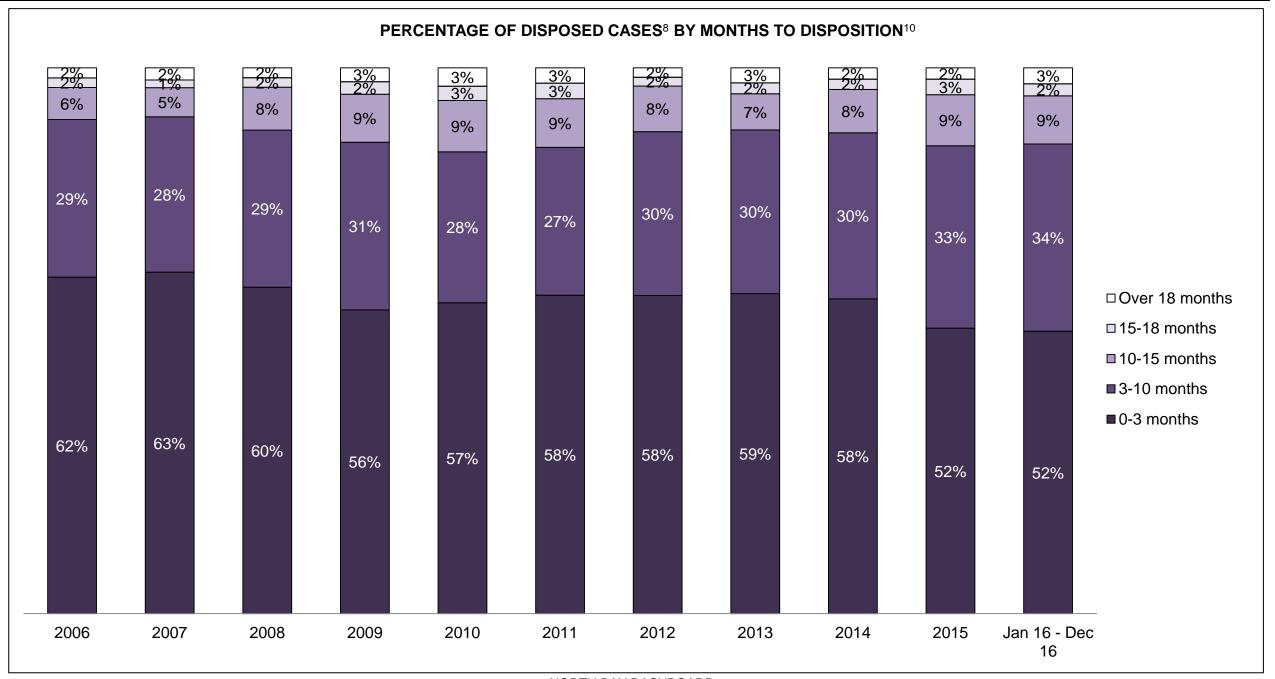

| 170  | 162  | 152  | 165  | 114  | 167  | 148  | 201                |  |  |
| Other Criminal Code                         | 51                                          | 57   | 59   | 51   | 49   | 95   | 44   | 48   | 49   | 40   | 57                 |  |  |
| Criminal Code Traffic                       | 125                                         | 126  | 164  | 151  | 133  | 89   | 105  | 103  | 103  | 101  | 119                |  |  |
| Federal Statute                             | 110                                         | 107  | 128  | 155  | 126  | 117  | 111  | 153  | 124  | 122  | 117                |  |  |

NORTH BAY DASHBOARD

DECEMBER 31, 2016 Page 2 of 10





NORTH BAY DASHBOARD

DECEMBER 31, 2016 Page 3 of 10





NORTH BAY DASHBOARD

DECEMBER 31, 2016 Page 4 of 10



Page 5 of 10 **DECEMBER 31, 2016** 



| Phases                 | 2006  | 2007  | 2008  | 2009  | 2010  | 2011  | 2012  | 2013  | 2014  | 2015  | Jan 16 -<br>Dec 16 |
|------------------------|-------|-------|-------|-------|-------|-------|-------|-------|-------|-------|--------------------|
| At Trial With Trial    | 145   | 148   | 119   | 121   | 112   | 132   | 110   | 109   | 116   | 112   | 98                 |
| In-Custody             | 19%   | 18%   | 27%   | 18%   | 18%   | 18%   | 21%   | 17%   | 24%   | 12%   | 21%                |
| Out-of-Custody         | 81%   | 82%   | 73%   | 82%   | 82%   | 82%   | 79%   | 83%   | 76%   | 88%   | 79%                |
| At Trial Without Trial | 392   | 359   | 440   | 476   | 449   | 552   | 504   | 460   | 346   | 331   | 267