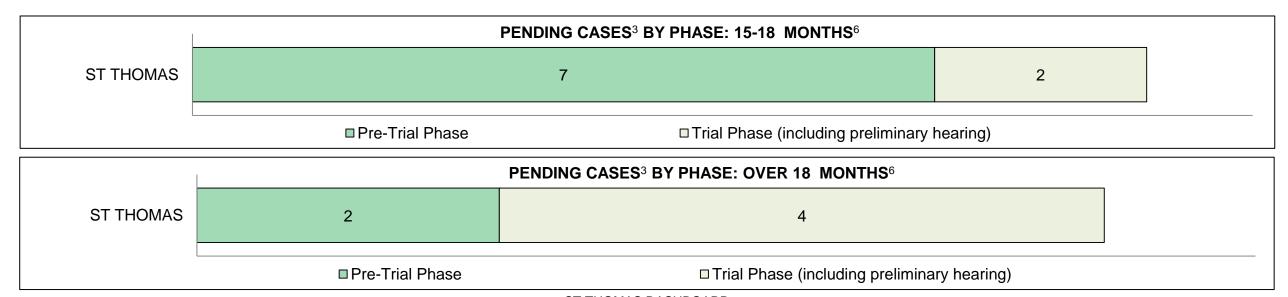

-10 months | 0-8 months | Total |  |  |  |  |  |  |
| ST THOMAS                                                                                                                                        | 6              | 9            | 48           | 38          | 407        | 508   |  |  |  |  |  |  |
| In-Custody                                                                                                                                       | 0%             | 22%          | 8%           | 3%          | 12%        | 11%   |  |  |  |  |  |  |
| Out-of-Custody                                                                                                                                   | 100%           | 78%          | 92%          | 97%         | 88%        | 89%   |  |  |  |  |  |  |



ST THOMAS DASHBOARD

DECEMBER 31, 2016 Page 10 of 10

|              | Vari                                    | Matria                                 | Jan 16 - | Dec 16             | 2044 Chroter Medien* | Change from 2014 |
|--------------|-----------------------------------------|----------------------------------------|----------|--------------------|----------------------|------------------|
|              | Key I                                   | Metric                                 | Percent  | Cases <sup>1</sup> | 2014 Cluster Median* | Cluster Median   |
|              | Disposed cases that be                  | gan in the Bail Phase                  | 32.7%    | 483                | 33.5%                | -0.8%            |
|              | Bail cases with a bail