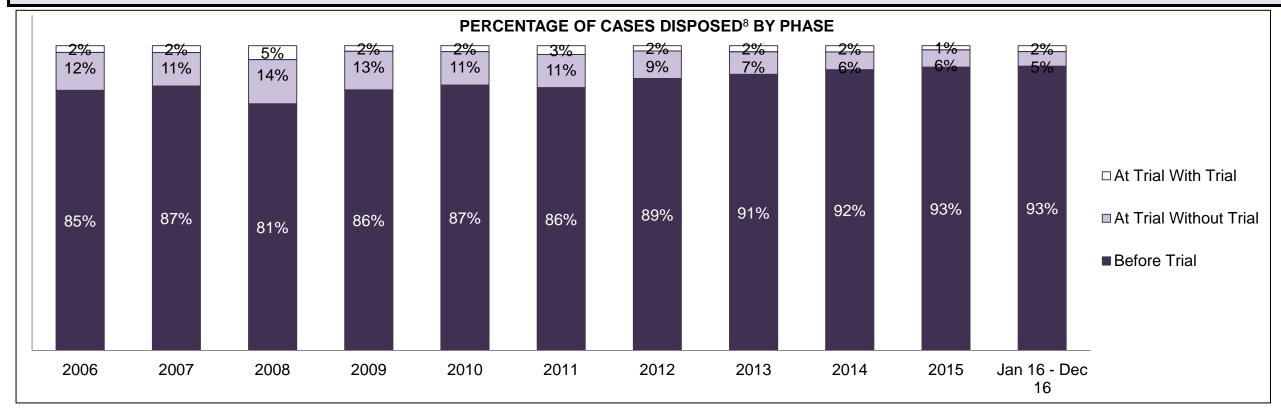

| Cases Disposed <sup>8</sup> by Phase and | Cases Disposed <sup>8</sup> by Phase and Percentage of In-Custody <sup>11</sup> , Out-of-Custody <sup>12</sup> Cases at Case Disposition |         |         |         |         |         |         |         |         |         |                    |  |  |  |  |
|------------------------------------------|------------------------------------------------------------------------------------------------------------------------------------------|---------|---------|---------|---------|---------|---------|---------|---------|---------|--------------------|--|--|--|--|
| Phases                                   | 2006                                                                                                                                     | 2007    | 2008    | 2009    | 2010    | 2011    | 2012    | 2013    | 2014    | 2015    | Jan 16 -<br>Dec 16 |  |  |  |  |
| At Trial With Trial                      | 16,210                                                                                                                                   | 15,719  | 14,924  | 14,281  | 13,333  | 12,913  | 12,507  | 11,635  | 10,711  | 9,759   | 9,325              |  |  |  |  |
| In-Custody                               | 13%                                                                                                                                      | 13%     | 13%     | 14%     | 16%     | 15%     | 17%     | 16%     | 15%     | 15%     | 14%                |  |  |  |  |
| Out-of-Custody                           | 87%                                                                                                                                      | 87%     | 87%     | 86%     | 84%     | 85%     | 83%     | 84%     | 85%     | 85%     | 86%                |  |  |  |  |
| At Trial Without Trial                   | 41,214                                                                                                                                   | 40,223  | 38,567  | 37,885  | 35,859  | 31,139  | 27,205  | 25,048  | 22,226  | 19,582  | 18,371             |  |  |  |  |
| In-Custody                               | 12%                                                                                                                                      | 13%     | 13%     | 13%     | 13%     | 14%     | 15%     | 15%     | 14%     | 14%     | 14%                |  |  |  |  |
| Out-of-Custody                           | 88%                                                                                                                                      | 87%     | 87%     | 87%     | 87%     | 86%     | 85%     | 85%     | 86%     | 86%     | 86%                |  |  |  |  |
| Before Trial                             | 205,218                                                                                                                                  | 214,124 | 216,849 | 217,749 | 225,025 | 212,794 | 207,335 | 194,998 | 177,161 | 175,908 | 179,464            |  |  |  |  |
| In-Custody                               | 25%                                                                                                                                      | 25%     | 26%     | 24%     | 22%     | 22%     | 23%     | 23%     | 22%     | 23%     | 23%                |  |  |  |  |
| Out-of-Custody                           | 75%                                                                                                                                      | 75%     | 74%     | 76%     | 78%     | 78%     | 77%     | 77%     | 78%     | 77%     | 77%                |  |  |  |  |