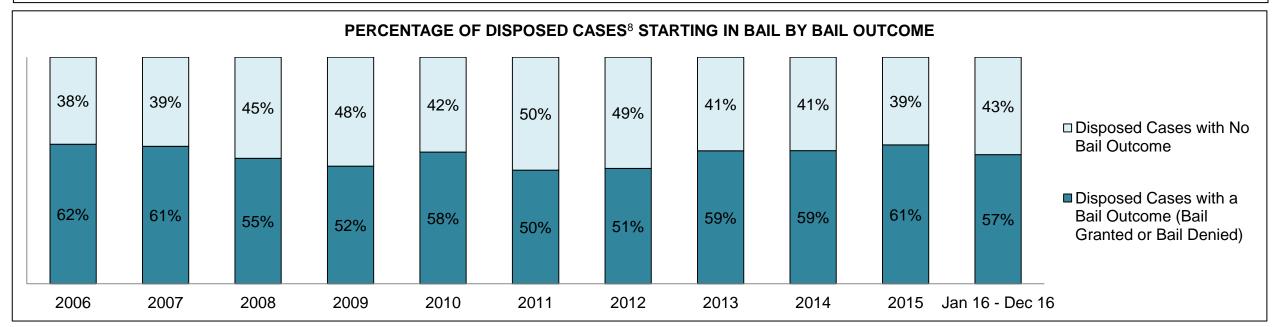

| 115  | 158                |  |
| Crimes Against Property                     | 126  | 132  | 111  | 69   | 86   | 70   | 75   | 51   | 80   | 39   | 80                 |  |
| Administration of Justice                   | 123  | 102  | 103  | 54   | 59   | 58   | 73   | 67   | 92   | 48   | 134                |  |
| Other Criminal Code                         | 47   | 59   | 33   | 22   | 21   | 23   | 27   | 19   | 12   | 33   | 26                 |  |
| Criminal Code Traffic                       | 99   | 112  | 101  | 90   | 62   | 66   | 73   | 47   | 38   | 51   | 61                 |  |
| Federal Statute                             | 104  | 103  | 95   | 93   | 58   | 75   | 80   | 73   | 62   | 49   | 49                 |  |

ST THOMAS DASHBOARD

DECEMBER 31, 2016 Page 2 of 10





ST THOMAS DASHBOARD

DECEMBER 31, 2016 Page 3 of 10





ST THOMAS DASHBOARD

DECEMBER 31, 2016 Page 4 of 10



ST THOMAS DASHBOARD

DECEMBER 31, 2016 Page 5 of 10



| Phases                 | 2006  | 2007  | 2008  | 2009  | 2010  | 2011  | 2012  | 2013  | 2014  | 2015  | Jan 16 -<br>Dec 16 |
|------------------------|-------|-------|-------|-------|-------|-------|-------|-------|-------|-------|--------------------|
| At Trial With Trial    | 164   | 128   | 127   | 102   | 105   | 81    | 63    | 71    | 80    | 59    | 49                 |
| In-Custody             | 9%    | 11%   | 10%   | 19%   | 15%   | 19%   | 22%   | 10%   | 19%   | 19%   | 14%                |
| Out-of-Custody         | 91%   | 89%   | 90%   | 81%   | 85%   | 81%   | 78%   | 90%   | 81%   | 81%   | 86%