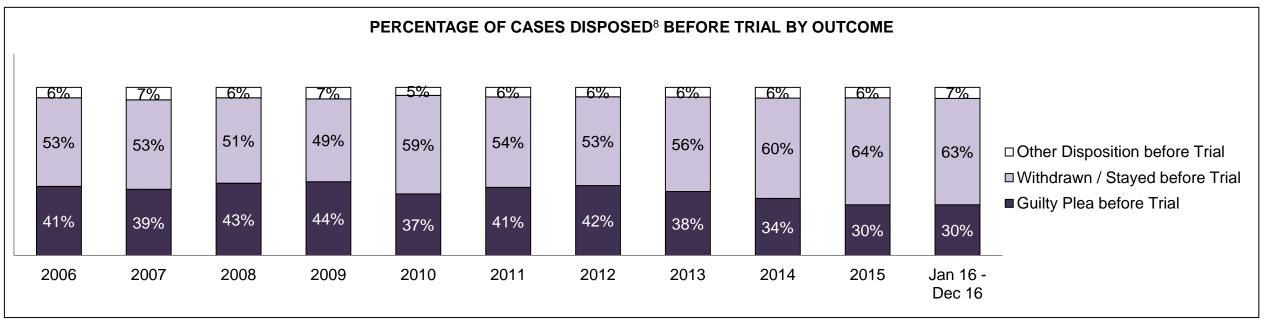

| Percentage of Cases Disposed <sup>8</sup> At | ercentage of Cases Disposed <sup>8</sup> At Trial Without Trial (Collapse Rate At Trial <sup>2</sup> ) by Offence Group At Disposition |      |      |      |      |      |      |      |      |      |                    |  |  |  |
|----------------------------------------------|----------------------------------------------------------------------------------------------------------------------------------------|------|------|------|------|------|------|------|------|------|--------------------|--|--|--|
| Offence Group at Disposition <sup>14</sup>   | 2006                                                                                                                                   | 2007 | 2008 | 2009 | 2010 | 2011 | 2012 | 2013 | 2014 | 2015 | Jan 16 -<br>Dec 16 |  |  |  |
| Crimes Against The Person                    | 39%                                                                                                                                    | 40%  | 41%  | 40%  | 40%  | 42%  | 43%  | 42%  | 42%  | 41%  | 43%                |  |  |  |
| Crimes Against Property                      | 14%                                                                                                                                    | 14%  | 13%  | 13%  | 13%  | 12%  | 11%  | 12%  | 11%  | 11%  | 10%                |  |  |  |
| Administration of Justice                    | 15%                                                                                                                                    | 14%  | 14%  | 14%  | 13%  | 13%  | 13%  | 13%  | 12%  | 13%  | 13%                |  |  |  |
| Other Criminal Code                          | 7%                                                                                                                                     | 6%   | 6%   | 6%   | 6%   | 6%   | 6%   | 6%   | 6%   | 6%   | 6%                 |  |  |  |
| Criminal Code Traffic                        | 15%                                                                                                                                    | 16%  | 16%  | 18%  | 18%  | 14%  | 15%  | 16%  | 16%  | 16%  | 16%                |  |  |  |
| Federal Statute                              | 10%                                                                                                                                    | 10%  | 9%   | 10%  | 10%  | 12%  | 12%  | 11%  | 12%  | 12%  | 12%                |  |  |  |
| Total                                        | 100%                                                                                                                                   | 100% | 100% | 100% | 100% | 100% | 100% | 100% | 100% | 100% | 100%               |  |  |  |

CENTRAL EAST DASHBOARD

DECEMBER 31, 2016 Page 6 of 12

CENTRAL EAST DASHBOARD

DECEMBER 31, 2016 Page 7 of 12

| Percentage of Cases Disposed <sup>8</sup> A | Percentage of Cases Disposed <sup>8</sup> At Trial Without Trial (Collapse Rate At Trial <sup>2</sup> ) by Offence Group At Disposition |      |      |      |      |      |      |      |      |      |                    |  |  |
|---------------------------------------------|-----------------------------------------------------------------------------------------------------------------------------------------|------|------|------|------|------|------|------|------|------|--------------------|--|--|
| Offence Group at Disposition <sup>14</sup>  | 2006                                                                                                                                    | 2007 | 2008 | 2009 | 2010 | 2011 | 2012 | 2013 | 2014 | 2015 | Jan 16 -<br>Dec 16 |  |  |
| Crimes Against The Person                   | 37%                                                                                                                                     | 35%  | 37%  | 34%  | 34%  | 38%  | 36%  | 36%  | 35%  | 33%  | 34%                |  |  |
| Crimes Against Property                     | 14%                                                                                                                                     | 13%  | 12%  | 11%  | 12%  | 12%  | 11%  | 12%  | 13%  | 11%  | 12%                |  |  |
| Administration of Justice                   | 12%                                                                                                                                     | 13%  | 12%  | 11%  | 11%  | 11%  | 10%  | 11%  | 10%  | 11%  | 11%                |  |  |
| Other Criminal Code                         | 6%                                                                                                                                      | 6%   | 6%   | 5%   | 5%   | 5%   | 6%   | 6%   | 5%   | 6%   | 5%                 |  |  |
| Criminal Code Traffic                       | 24%                                                                                                                                     | 25%  | 25%  | 28%  | 28%  | 24%  | 25%  | 25%  | 27%  | 26%  | 27%                |  |  |
| Federal Statute                             | 7%                                                                                                                                      | 8%   | 8%   | 10%  | 9%   | 10%  | 11%  | 10%  | 11%  | 12%  | 11%                |  |  |
| Total                                       | 100%                                                                                                                                    | 100% | 100% | 100% | 100% | 100% | 100% | 100% | 100% | 100% | 100%               |  |  |

BARRIE DASHBOARD

DECEMBER 31, 2016 Page 6 of 10

BARRIE DASHBOARD

DECEMBER 31, 2016 Page 7 of 10

| Percentage of Cases Disposed <sup>8</sup> A | Percentage of Cases Disposed <sup>8</sup> At Trial Without Trial (Collapse Rate At Trial <sup>2</sup> ) by Offence Group At Disposition |      |      |      |      |      |      |      |      |      |                    |  |  |
|---------------------------------------------|-----------------------------------------------------------------------------------------------------------------------------------------|------|------|------|------|------|------|------|------|------|--------------------|--|--|
| Offence Group at Disposition <sup>14</sup>  | 2006                                                                                                                                    | 2007 | 2008 | 2009 | 2010 | 2011 | 2012 | 2013 | 2014 | 2015 | Jan 16 -<br>Dec 16 |  |  |
| Crimes Against The Person                   | 33%                                                                                                                                     | 33%  | 36%  | 34%  | 33%  | 36%  | 35%  | 34%  | 33%  | 32%  | 35%                |  |  |
| Crimes Against Property                     | 16%                                                                                                                                     | 15%  | 12%  | 13%  | 11%  | 15%  | 14%  | 12%  | 13%  | 12%  | 11%                |  |  |
| Administration of Justice                   | 13%                                                                                                                                     | 14%  | 14%  | 13%  | 13%  | 10%  | 11%  | 12%  | 9%   | 12%  | 13%                |  |  |
| Other Criminal Code                         | 6%                                                                                                                                      | 5%   | 5%   | 4%   | 4%   | 5%   | 6%   | 6%   | 5%   | 6%   | 6%                 |  |  |
| Criminal Code Traffic                       | 23%                                                                                                                                     | 25%  | 25%  | 25%  | 29%  | 24%  | 24%  | 25%  | 28%  | 24%  | 25%                |  |  |
| Federal Statute                             | 8%                                                                                                                                      | 8%   | 9%   | 10%  | 10%  | 9%   | 11%  | 10%  | 12%  | 14%  | 11%                |  |  |
| Total                                       | 100%                                                                                                                                    | 100% | 100% | 100% | 100% | 100% | 100% | 100% | 100% | 100% | 100%               |  |  |

BRACEBRIDGE DASHBOARD

DECEMBER 31, 2016 Page 6 of 10

DECEMBER 31, 2016 Page 7 of 10

| Percentage of Cases Disposed <sup>8</sup> At | Percentage of Cases Disposed <sup>8</sup> At Trial Without Trial (Collapse Rate At Trial <sup>2</sup> ) by Offence Group At Disposition |      |      |      |      |      |      |      |      |      |                    |
|----------------------------------------------|-----------------------------------------------------------------------------------------------------------------------------------------|------|------|------|------|------|------|------|------|------|--------------------|
| Offence Group at Disposition <sup>14</sup>   | 2006                                                                                                                                    | 2007 | 2008 | 2009 | 2010 | 2011 | 2012 | 2013 | 2014 | 2015 | Jan 16 -<br>Dec 16 |
| Crimes Against The Person                    | 34%                                                                                                                                     | 33%  | 39%  | 25%  | 30%  | 28%  | 32%  | 35%  | 38%  | 38%  | 37%                |
| Crimes Against Property                      | 11%                                                                                                                                     | 15%  | 13%  | 8%   | 12%  | 8%   | 11%  | 11%  | 9%   | 18%  | 21%                |
| Administration of Justice                    | 17%                                                                                                                                     | 11%  | 10%  | 15%  | 12%  | 12%  | 11%  | 15%  | 10%  | 12%  | 8%                 |
| Other Criminal Code                          | 9%                                                                                                                                      | 8%   | 7%   | 6%   | 4%   | 5%   | 5%   | 8%   | 3%   | 6%   | 5%                 |
| Criminal Code Traffic                        | 24%                                                                                                                                     | 25%  | 24%  | 36%  | 37%  | 31%  | 34%  | 23%  | 28%  | 25%  | 21%                |
| Federal Statute                              | 5%                                                                                                                                      | 8%   | 7%   | 9%   | 4%   | 16%  | 7%   | 8%   | 11%  | 1%   | 7%                 |
| Total                                        | 100%                                                                                                                                    | 100% | 100% | 100% | 100% | 100% | 100% | 100% | 100% | 100% | 100%               |

COBOURG DASHBOARD

DECEMBER 31, 2016 Page 6 of 10

COBOURG DASHBOARD

DECEMBER 31, 2016 Page 7 of 10

| Percentage of Cases Disposed <sup>8</sup> At | Percentage of Cases Disposed <sup>8</sup> At Trial Without Trial (Collapse Rate At Trial <sup>2</sup> ) by Offence Group At Disposition |      |      |      |      |      |      |      |      |      |                    |
|----------------------------------------------|-----------------------------------------------------------------------------------------------------------------------------------------|------|------|------|------|------|------|------|------|------|--------------------|
| Offence Group at Disposition <sup>14</sup>   | 2006                                                                                                                                    | 2007 | 2008 | 2009 | 2010 | 2011 | 2012 | 2013 | 2014 | 2015 | Jan 16 -<br>Dec 16 |
| Crimes Against The Person                    | 46%                                                                                                                                     | 36%  | 42%  | 41%  | 40%  | 49%  | 39%  | 39%  | 47%  | 45%  | 29%                |
| Crimes Against Property                      | 11%                                                                                                                                     | 14%  | 13%  | 13%  | 13%  | 11%  | 8%   | 12%  | 8%   | 4%   | 15%                |
| Administration of Justice                    | 13%                                                                                                                                     | 17%  | 13%  | 12%  | 14%  | 16%  | 11%  | 14%  | 10%  | 14%  | 9%                 |
| Other Criminal Code                          | 6%                                                                                                                                      | 5%   | 3%   | 3%   | 3%   | 5%   | 14%  | 7%   | 3%   | 10%  | 7%                 |
| Criminal Code Traffic                        | 18%                                                                                                                                     | 18%  | 17%  | 24%  | 26%  | 13%  | 20%  | 16%  | 17%  | 11%  | 19%                |
| Federal Statute                              | 5%                                                                                                                                      | 10%  | 13%  | 7%   | 5%   | 7%   | 8%   | 12%  | 15%  | 16%  | 21%                |
| Total                                        | 100%                                                                                                                                    | 100% | 100% | 100% | 100% | 100% | 100% | 100% | 100% | 100% | 100%               |