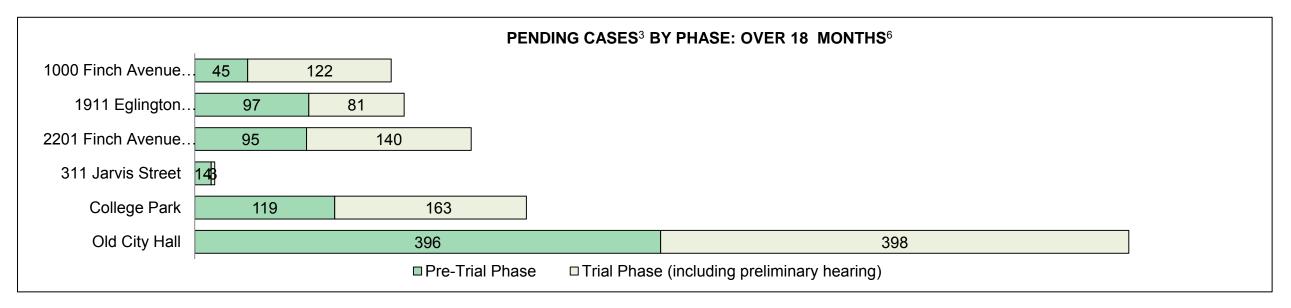

|  |  |  |  |
| College Park                                                                                                                                     | 282            | 167             | 564             | 301            | 2,188         | 3,502  |  |  |  |  |  |
| Old City Hall                                                                                                                                    | 794            | 409             | 999             | 528            | 3,614         | 6,344  |  |  |  |  |  |

Note: Please refer to court location dashboards for percentages of In-Custody and Out-of-Custody pending cases

DECEMBER 31, 2016 Page 11 of 12

## ONTARIO COURT OF JUSTICE CRIMINAL MODERNIZATION COMMITTEE TORONTO DASHBOARD CASES PENDING AS OF DECEMBER 31, 2016





TORONTO DASHBOARD

DECEMBER 31, 2016 Page 12 of 12

|                 | Vavi                                    | Mateia                                 | Jan 16 - | Dec 16             | 2044 Chroter Medien* | Change from 2014 |
|-----------------|-----------------------------------------|----------------------------------------|----------|--------------------|----------------------|------------------|
|                 | ney i                                   | Metric                                 | Percent  | Cases <sup>1</sup> | 2014 Cluster Median* | Cluster Median   |
|                 | Disposed cases that be                  | gan in the Bail Phase                  | 52.3%    | 613                | 33.5%                | 18.8%            |
|                 | Bail cases with a