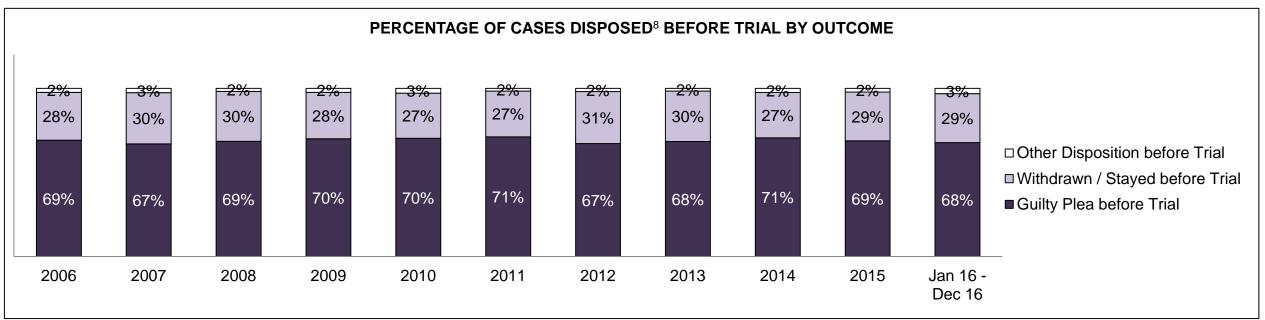

| Cases Disposed <sup>8</sup> by Phase and | Cases Disposed <sup>8</sup> by Phase and Percentage of In-Custody <sup>11</sup> , Out-of-Custody <sup>12</sup> Cases at Case Disposition |         |         |         |         |         |         |         |         |         |                    |  |  |  |  |
|------------------------------------------|------------------------------------------------------------------------------------------------------------------------------------------|---------|---------|---------|---------|---------|---------|---------|---------|---------|--------------------|--|--|--|--|
| Phases                                   | 2006                                                                                                                                     | 2007    | 2008    | 2009    | 2010    | 2011    | 2012    | 2013    | 2014    | 2015    | Jan 16 -<br>Dec 16 |  |  |  |  |
| At Trial With Trial                      | 16,210                                                                                                                                   | 15,719  | 14,924  | 14,281  | 13,333  | 12,913  | 12,507  | 11,635  | 10,711  | 9,759   | 9,325              |  |  |  |  |
| In-Custody                               | 13%                                                                                                                                      | 13%     | 13%     | 14%     | 16%     | 15%     | 17%     | 16%     | 15%     | 15%     | 14%                |  |  |  |  |
| Out-of-Custody                           | 87%                                                                                                                                      | 87%     | 87%     | 86%     | 84%     | 85%     | 83%     | 84%     | 85%     | 85%     | 86%                |  |  |  |  |
| At Trial Without Trial                   | 41,214                                                                                                                                   | 40,223  | 38,567  | 37,885  | 35,859  | 31,139  | 27,205  | 25,048  | 22,226  | 19,582  | 18,371             |  |  |  |  |
| In-Custody                               | 12%                                                                                                                                      | 13%     | 13%     | 13%     | 13%     | 14%     | 15%     | 15%     | 14%     | 14%     | 14%                |  |  |  |  |
| Out-of-Custody                           | 88%                                                                                                                                      | 87%     | 87%     | 87%     | 87%     | 86%     | 85%     | 85%     | 86%     | 86%     | 86%                |  |  |  |  |
| Before Trial                             | 205,218                                                                                                                                  | 214,124 | 216,849 | 217,749 | 225,025 | 212,794 | 207,335 | 194,998 | 177,161 | 175,908 | 179,464            |  |  |  |  |
| In-Custody                               | 25%                                                                                                                                      | 25%     | 26%     | 24%     | 22%     | 22%     | 23%     | 23%     | 22%     | 23%     | 23%                |  |  |  |  |
| Out-of-Custody                           | 75%                                                                                                                                      | 75%     | 74%     | 76%     | 78%     | 78%     | 77%     | 77%     | 78%     | 77%     | 77%                |  |  |  |  |