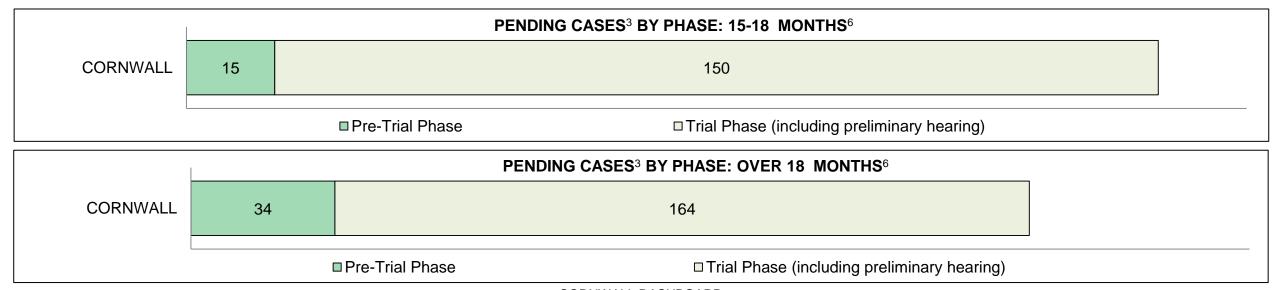

| 198                                                                                | 165 | 287 | 91  | 923 | 1,664 |  |  |  |  |  |
| In-Custody                                                                                                                                       | 8%                                                                                 | 7%  | 9%  | 9%  | 17% | 13%   |  |  |  |  |  |
| Out-of-Custody                                                                                                                                   | 92%                                                                                | 93% | 91% | 91% | 83% | 87%   |  |  |  |  |  |



CORNWALL DASHBOARD

DECEMBER 31, 2016 Page 10 of 10

|                                                         | Verd                                     | Matria                                 | Jan 16 - | Dec 16             | 2044 Chroter Medien* | Change from 2014 |
|---------------------------------------------------------|------------------------------------------|----------------------------------------|----------|--------------------|----------------------|------------------|
|                                                         | Key I                                    | Metric                                 | Percent  | Cases <sup>1</sup> | 2014 Cluster Median* | Cluster Median   |
|                                                         | Disposed cases that be