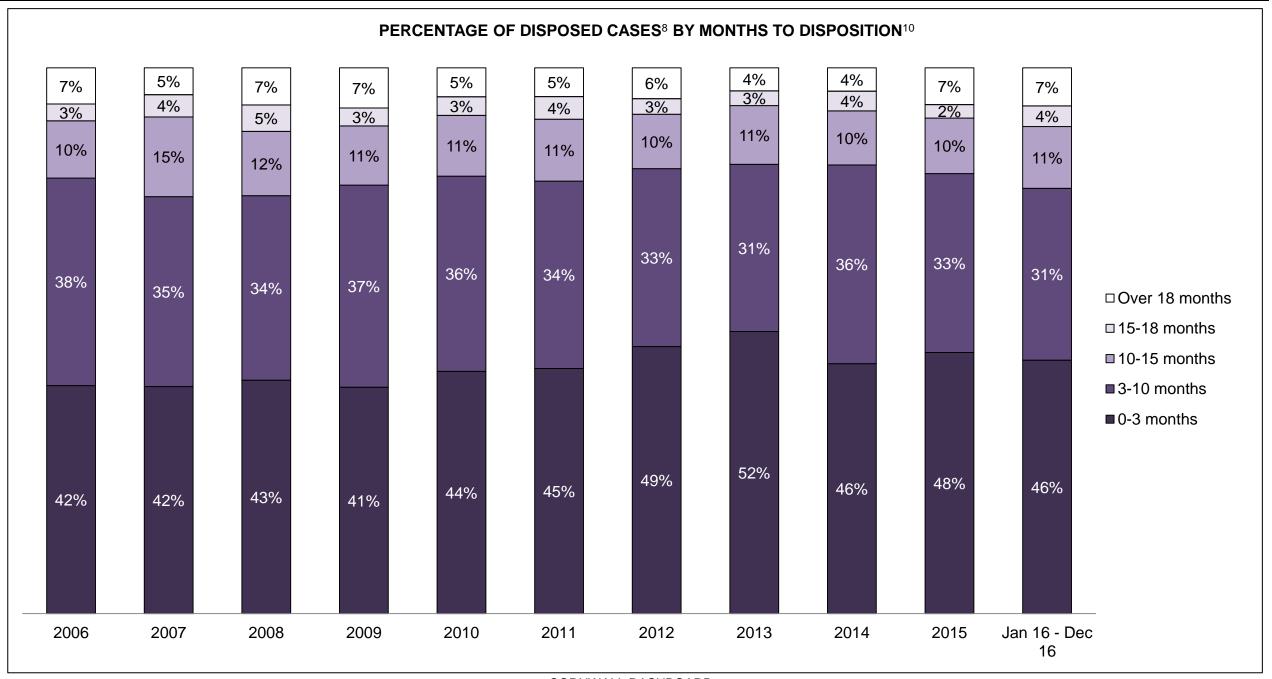

| 357  | 367  | 365  | 335  | 294  | 237  | 277  | 288  | 271                |
| Administration of Justice                   | 381  | 512  | 507  | 470  | 457  | 414  | 389  | 374  | 351  | 296  | 319                |
| Other Criminal Code                         | 128  | 118  | 115  | 108  | 118  | 162  | 141  | 143  | 137  | 97   | 116                |
| Criminal Code Traffic                       | 247  | 260  | 262  | 230  | 231  | 166  | 130  | 116  | 127  | 126  | 169                |
| Federal Statute                             | 453  | 401  | 507  | 479  | 476  | 429  | 438  | 314  | 376  | 321  | 314                |

CORNWALL DASHBOARD

DECEMBER 31, 2016 Page 2 of 10





CORNWALL DASHBOARD

DECEMBER 31, 2016 Page 3 of 10





CORNWALL DASHBOARD

DECEMBER 31, 2016 Page 4 of 10



DECEMBER 31, 2016 Page 5 of 10



| Cases Disposed <sup>8</sup> by Phase and Percentage of In-Custody <sup>11</sup> , Out-of-Custody <sup>12</sup> Cases at Case Disposition |       |       |       |       |       |       |       |       |       |       |                    |
|------------------------------------------------------------------------------------------------------------------------------------------|-------|-------|-------|-------|-------|-------|-------|-------|-------|-------|--------------------|
| Phases                                                                                                                                   | 2006  | 2007  | 2008  | 2009  | 2010  | 2011  | 2012  | 2013  | 2014  | 2015  | Jan 16 -<br>Dec 16 |
| At Trial With Trial