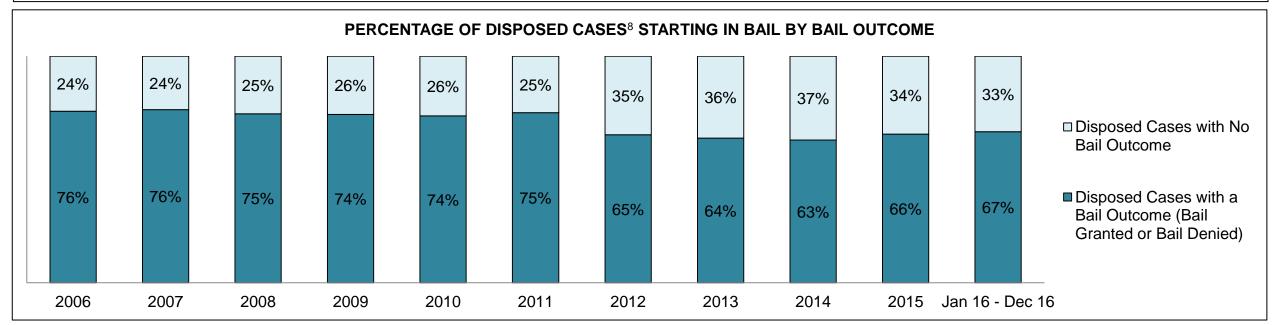

### ONTARIO COURT OF JUSTICE CRIMINAL MODERNIZATION COMMITTEE PROVINCIAL DASHBOARD CASES PENDING AS OF DECEMBER 31, 2016

|              | Variable                                | Matu: a                                | Jan 16  | - Dec 16           | 2014 Baseline | Change from 2014 |
|--------------|-----------------------------------------|----------------------------------------|---------|--------------------|---------------|------------------|
|              | ney l                                   | Metric                                 | Percent | Cases <sup>1</sup> | Median*       | Cluster Median   |
|              | Disposed cases that be                  | gan in the Bail Phase                  | 34.1%   | 11,963             | 32.5%         | 1.6%             |
|              | Bail cases with a bail                  | Total                                  | 57.2%   | 6,838              | 53.7%         | 3.5%             |
|              | outcome (bail granted                   | Bail Disposition with 1 appearance     | 51.4%   | 3,515              | 52.5%         | -1.1%            |
| Dell         | or bail denied)                         | Bail Disposition in 1-3 days           | 71.0%   | 4,853              | 72.9%         | -1.9%            |
| Bail         | Ballaca and Marchael                    | Total                                  | 42.8%   | 5,125              | 46.3%         | -3.5%            |
|              | Bail cases with no bail                 | Case disposition in 1-3 appearances    | 32.0%   | 1,640              | 38.7%         | -6.7%            |
|              | disposition but with a case disposition | Case disposition in 0-3 months         | 76.8%   | 3,934              | 79.1%         | -2.3%            |
|              | case disposition                        | Case disposition rate before trial     | 93.7%   | 4,804              | 92.8%         | 0.9%             |
|              |                                         |                                        |         |                    |               |                  |
|              | Disposition rate (include               | es bail cases with case dispositions)  | 88.4%   | 31,008             | 88.7%         | -0.3%            |
| Before Trial | Disposed within 1-3 app                 | pearances (net of bench warrant cases) | 40.9%   | 10,678             | 46.0%         | -5.1%            |
|              | Disposed within 0-3 mo                  | nths (net of bench warrant cases)      | 57.2%   | 14,935             | 60.7%         | -3.5%            |
|              |                                         |                                        |         |                    |               |                  |
| Trial        | Collapse Rate at Trial <sup>2</sup>     |                                        | 63.1%   | 2,570              | 62.3%         | 0.8%             |