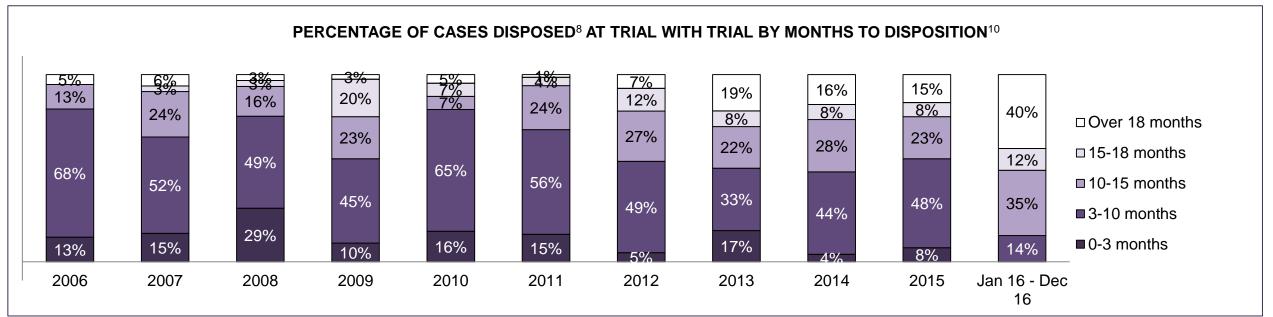

| Cases Disposed <sup>8</sup> by Phase and | Cases Disposed <sup>8</sup> by Phase and Percentage of In-Custody <sup>11</sup> , Out-of-Custody <sup>12</sup> Cases at Case Disposition |         |         |         |         |         |         |         |         |         |                    |  |  |  |  |
|------------------------------------------|------------------------------------------------------------------------------------------------------------------------------------------|---------|---------|---------|---------|---------|---------|---------|---------|---------|--------------------|--|--|--|--|
| Phases                                   | 2006                                                                                                                                     | 2007    | 2008    | 2009    | 2010    | 2011    | 2012    | 2013    | 2014    | 2015    | Jan 16 -<br>Dec 16 |  |  |  |  |
| At Trial With Trial                      | 16,210                                                                                                                                   | 15,719  | 14,924  | 14,281  | 13,333  | 12,913  | 12,507  | 11,635  | 10,711  | 9,759   | 9,325              |  |  |  |  |
| In-Custody                               | 13%                                                                                                                                      | 13%     | 13%     | 14%     | 16%     | 15%     | 17%     | 16%     | 15%     | 15%     | 14%                |  |  |  |  |
| Out-of-Custody                           | 87%                                                                                                                                      | 87%     | 87%     | 86%     | 84%     | 85%     | 83%     | 84%     | 85%     | 85%     | 86%                |  |  |  |  |
| At Trial Without Trial                   | 41,214                                                                                                                                   | 40,223  | 38,567  | 37,885  | 35,859  | 31,139  | 27,205  | 25,048  | 22,226  | 19,582  | 18,371             |  |  |  |  |
| In-Custody                               | 12%                                                                                                                                      | 13%     | 13%     | 13%     | 13%     | 14%     | 15%     | 15%     | 14%     | 14%     | 14%                |  |  |  |  |
| Out-of-Custody                           | 88%                                                                                                                                      | 87%     | 87%     | 87%     | 87%     | 86%     | 85%     | 85%     | 86%     | 86%     | 86%                |  |  |  |  |
| Before Trial                             | 205,218                                                                                                                                  | 214,124 | 216,849 | 217,749 | 225,025 | 212,794 | 207,335 | 194,998 | 177,161 | 175,908 | 179,464            |  |  |  |  |
| In-Custody                               | 25%                                                                                                                                      | 25%     | 26%     | 24%     | 22%     | 22%     | 23%     | 23%     | 22%     | 23%     | 23%                |  |  |  |  |
| Out-of-Custody                           | 75%                                                                                                                                      | 75%     | 74%     | 76%     | 78%     | 78%     | 77%     | 77%     | 78%     | 77%     | 77%                |  |  |  |  |