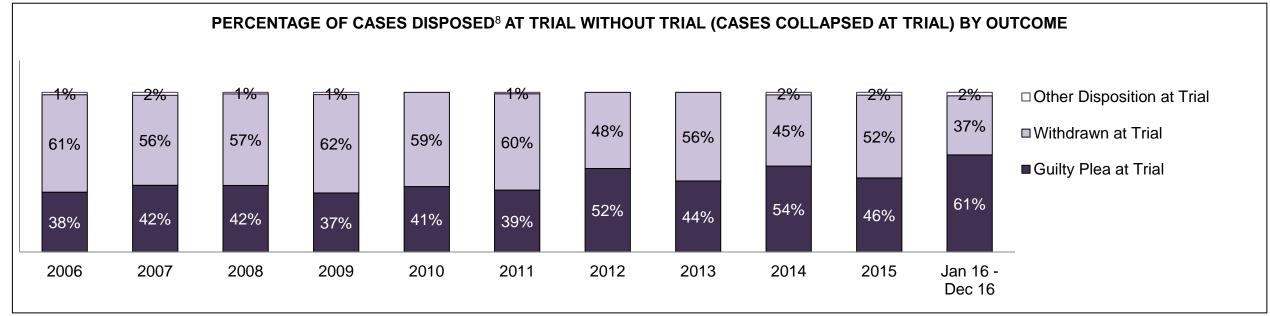

| Cases Disposed <sup>8</sup> by Phase and | Cases Disposed <sup>8</sup> by Phase and Percentage of In-Custody <sup>11</sup> , Out-of-Custody <sup>12</sup> Cases at Case Disposition |         |         |         |         |         |         |         |         |         |                    |  |  |  |  |
|------------------------------------------|------------------------------------------------------------------------------------------------------------------------------------------|---------|---------|---------|---------|---------|---------|---------|---------|---------|--------------------|--|--|--|--|
| Phases                                   | 2006                                                                                                                                     | 2007    | 2008    | 2009    | 2010    | 2011    | 2012    | 2013    | 2014    | 2015    | Jan 16 -<br>Dec 16 |  |  |  |  |
| At Trial With Trial                      | 16,210                                                                                                                                   | 15,719  | 14,924  | 14,281  | 13,333  | 12,913  | 12,507  | 11,635  | 10,711  | 9,759   | 9,325              |  |  |  |  |
| In-Custody                               | 13%                                                                                                                                      | 13%     | 13%     | 14%     | 16%     | 15%     | 17%     | 16%     | 15%     | 15%     | 14%                |  |  |  |  |
| Out-of-Custody                           | 87%                                                                                                                                      | 87%     | 87%     | 86%     | 84%     | 85%     | 83%     | 84%     | 85%     | 85%     | 86%                |  |  |  |  |
| At Trial Without Trial                   | 41,214                                                                                                                                   | 40,223  | 38,567  | 37,885  | 35,859  | 31,139  | 27,205  | 25,048  | 22,226  | 19,582  | 18,371             |  |  |  |  |
| In-Custody                               | 12%                                                                                                                                      | 13%     | 13%     | 13%     | 13%     | 14%     | 15%     | 15%     | 14%     | 14%     | 14%                |  |  |  |  |
| Out-of-Custody                           | 88%                                                                                                                                      | 87%     | 87%     | 87%     | 87%     | 86%     | 85%     | 85%     | 86%     | 86%     | 86%                |  |  |  |  |
| Before Trial                             | 205,218                                                                                                                                  | 214,124 | 216,849 | 217,749 | 225,025 | 212,794 | 207,335 | 194,998 | 177,161 | 175,908 | 179,464            |  |  |  |  |
| In-Custody                               | 25%                                                                                                                                      | 25%     | 26%     | 24%     | 22%     | 22%     | 23%     | 23%     | 22%     | 23%     | 23%                |  |  |  |  |
| Out-of-Custody                           | 75%                                                                                                                                      | 75%     | 74%     | 76%     | 78%     | 78%     | 77%     | 77%     | 78%     | 77%     | 77%                |  |  |  |  |