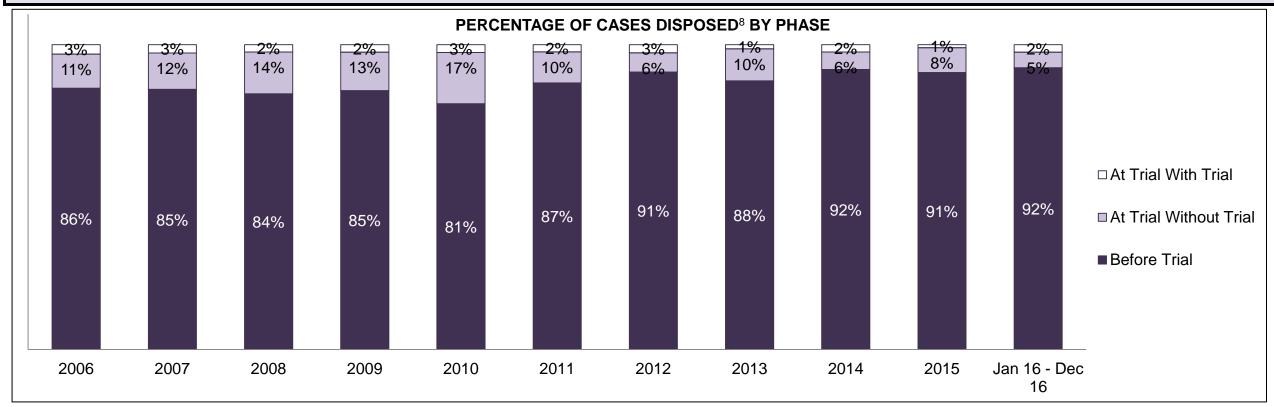

| 62   | 51                 |
| Administration of Justice                   | 104  | 85   | 94   | 70   | 53   | 42   | 48   | 32   | 45   | 55   | 48                 |
| Other Criminal Code                         | 35   | 45   | 41   | 34   | 35   | 35   | 30   | 39   | 32   | 23   | 27                 |
| Criminal Code Traffic                       | 106  | 106  | 145  | 145  | 43   | 49   | 51   | 33   | 55   | 37   | 31                 |
| Federal Statute                             | 166  | 109  | 80   | 53   | 67   | 71   | 80   | 84   | 77   | 37   | 46                 |

SIMCOE DASHBOARD

DECEMBER 31, 2016 Page 2 of 10





SIMCOE DASHBOARD

DECEMBER 31, 2016 Page 3 of 10





SIMCOE DASHBOARD

DECEMBER 31, 2016 Page 4 of 10



SIMCOE DASHBOARD

DECEMBER 31, 2016 Page 5 of 10



| Cases Disposed <sup>8</sup> by Phase and Percentage of In-Custody <sup>11</sup> , Out-of-Custody <sup>12</sup> Cases at Case Disposition |       |       |       |       |       |       |       |       |      |      |                    |
|------------------------------------------------------------------------------------------------------------------------------------------|-------|-------|-------|-------|-------|-------|-------|-------|------|------|--------------------|
| Phases                                                                                                                                   | 2006  | 2007  | 2008  | 2009  | 2010  | 2011  | 2012  | 2013  | 2014 | 2015 | Jan 16 -<br>Dec 16 |
| At Trial With Trial