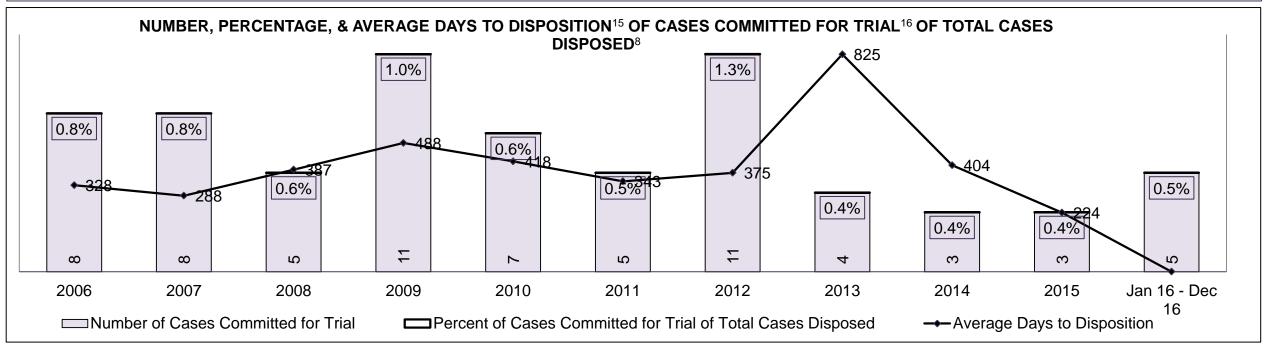

3%   | 5%                 |  |  |
| Criminal Code Traffic                                                                                                                   | 14%  | 13%  | 11%  | 17%  | 17%  | 17%  | 15%  | 16%  | 20%  | 15%  | 12%                |  |  |
| Federal Statute                                                                                                                         | 11%  | 8%   | 10%  | 8%   | 5%   | 8%   | 12%  | 19%  | 7%   | 10%  | 18%                |  |  |
| Total                                                                                                                                   | 100% | 100% | 100% | 100% | 100% | 100% | 100% | 100% | 100% | 100% | 100%               |  |  |

WELLAND DASHBOARD

DECEMBER 31, 2016 Page 8 of 10





DECEMBER 31, 2016 Page 9 of 10

CASES PENDING AS OF DECEMBER 31, 2016



| Pending Cases <sup>3</sup> by Pending Age <sup>6</sup> and Percentage of Pending Cases In-Custody <sup>17</sup> and Out-of-Custody <sup>18</sup> |                |              |              |             |            |       |  |  |  |  |  |  |
|--------------------------------------------------------------------------------------------------------------------------------------------------|----------------|--------------|--------------|-------------|------------|-------|--|--|--|--|--|--|
| Court Location                                                                                                                                   | Over 18 months | 15-18 months | 10-15 months | 8-10 months | 0-8 months | Tota