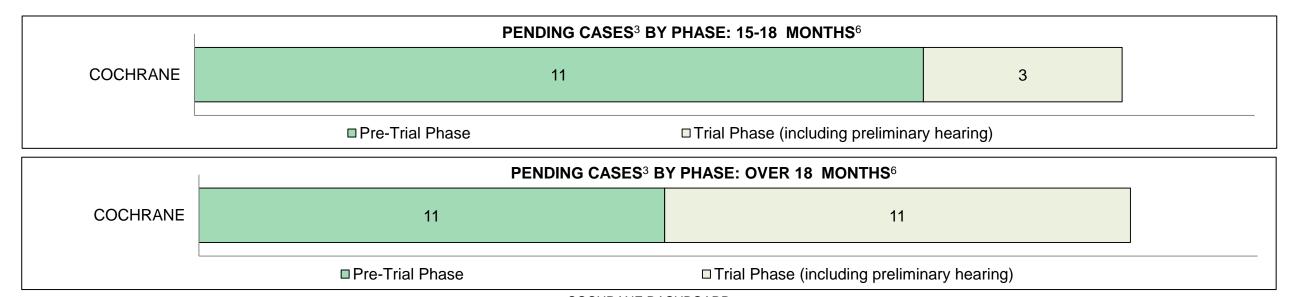

NE                                                                                                                                         | 22                                                                    | 14  | 53  | 26  | 341 | 456 |  |  |  |  |  |  |
| In-Custody                                                                                                                                       | 9%                                                                    | 7%  | 11% | 8%  | 20% | 17% |  |  |  |  |  |  |
| Out-of-Custody                                                                                                                                   | 91%                                                                   | 93% | 89% | 92% | 80% | 83% |  |  |  |  |  |  |



COCHRANE DASHBOARD

DECEMBER 31, 2016 Page 10 of 10

|              | Vov                                     | Matria                                 | Jan 16  | - Dec 16           | 2014 Cluster Median* | Change from 2014 |
|--------------|-----------------------------------------|----------------------------------------|---------|--------------------|----------------------|------------------|
|              | Key I                                   | Metric                                 | Percent | Cases <sup>1</sup> | 2014 Cluster Median  | Cluster Median   |
|              | Disposed cases that be                  | gan in the Bail Phase                  | 20.7%   | 79                 | 33.5%                | -12.8%           |
|              | Bail cases with a bail