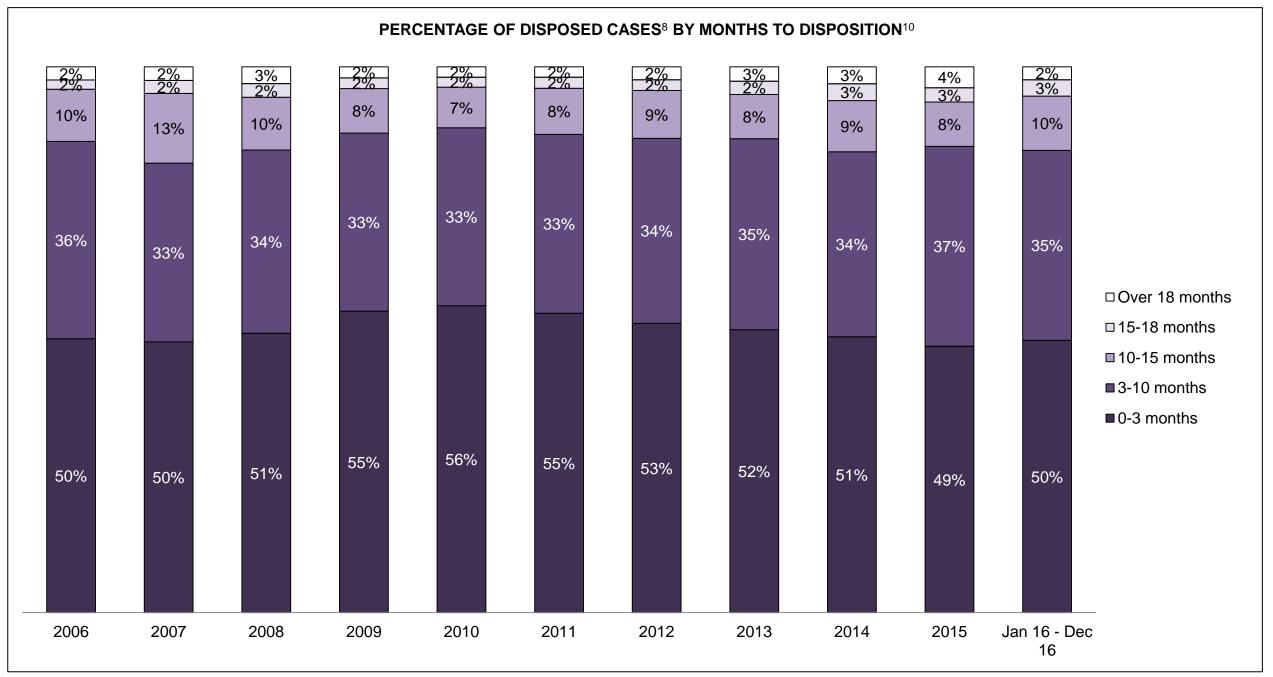

|              | Vov                                     | Matria                                 | Jan 16  | - Dec 16           | 2014 Baseline | Change from 2014 |
|--------------|-----------------------------------------|----------------------------------------|---------|--------------------|---------------|------------------|
|              | Key I                                   | Metric                                 | Percent | Cases <sup>1</sup> | Median*       | Baseline Median  |
|              | Disposed cases that be                  | gan in the Bail Phase                  | 45.3%   | 93,802             | 44.0%         | 1.3%             |
|              | Bail cases with a bail                  | Total                                  | 55.9%   | 52,456             | 56.6%         | -0.7%            |
|              | outcome (bail granted                   | Bail Disposition with 1 appearance     | 53.0%   | 27,793             | 51.4%         | 1.5%             |
| Dail.        | or bail denied)                         | Bail Disposition in 1-3 days           | 71.4%   | 37,465             | 72.5%         | -1.1%            |
| Bail         | Dallara and Marachall                   | Total                                  | 44.1%   | 41,346             | 43.4%         | 0.7%             |
|              | Bail cases with no bail                 | Case disposition in 1-3 appearances    | 31.0%   | 12,799             | 35.0%         | -4.1%            |
|              | disposition but with a case disposition | Case disposition in 0-3 months         | 74.5%   | 30,786             | 76.5%         | -2.0%            |
|              | case disposition                        | Case disposition rate before trial     | 92.3%   | 38,162             | 90.5%         | 1.8%             |
|              |                                         |                                        |         |                    |               |                  |
|              | Disposition rate (include               | es bail cases with case dispositions)  | 86.6%   | 179,464            | 84.3%         | 2.3%             |
| Before Trial | Disposed within 1-3 app                 | pearances (net of bench warrant cases) | 37.7%   | 55,463             | 42.7%         | -5.0%            |
|              | Disposed within 0-3 mo                  | nths (net of bench warrant cases)      | 57.4%   | 84,486             | 61.7%         | -4.3%            |
|              |                                         |                                        |         |                    |               |                  |
| Trial        | Collapse Rate at Trial <sup>2</sup>     |                                        | 66.3%   | 18,371             | 67.5%         | -1.2%            |

### ONTARIO COURT OF JUSTICE CRIMINAL MODERNIZATION COMMITTEE PROVINCIAL DASHBOARD CASES PENDING AS OF DECEMBER 31, 2016

|              | Variable                                | Matu: a                                | Jan 16  | - Dec 16           | 2014 Baseline | Change from 2014 |
|--------------|-----------------------------------------|----------------------------------------|---------|--------------------|---------------|------------------|
|              | ney l                                   | Metric                                 | Percent | Cases <sup>1</sup> | Median*       | Cluster Median   |
|              | Disposed cases that be                  | gan in the Bail Phase                  | 34.1%   | 11,963             | 32.5%         | 1.6%             |
|              | Bail cases with a bail                  | Total                                  | 57.2%   | 6,838              | 53.7%         | 3.5%             |
|              | outcome (bail granted                   | Bail Disposition with 1 appearance     | 51.4%   | 3,515              | 52.5%         | -1.1%            |
| Dell         | or bail denied)                         | Bail Disposition in 1-3 days           | 71.0%   | 4,853              | 72.9%         | -1.9%            |
| Bail         | Ballaca and Marchael                    | Total                                  | 42.8%   | 5,125              | 46.3%         | -3.5%            |
|              | Bail cases with no bail                 | Case disposition in 1-3 appearances    | 32.0%   | 1,640              | 38.7%         | -6.7%            |
|              | disposition but with a case disposition | Case disposition in 0-3 months         | 76.8%   | 3,934              | 79.1%         | -2.3%            |
|              | case disposition                        | Case disposition rate before trial     | 93.7%   | 4,804              | 92.8%         | 0.9%             |
|              |                                         |                                        |         |                    |               |                  |
|              | Disposition rate (include               | es bail cases with case dispositions)  | 88.4%   | 31,008             | 88.7%         | -0.3%            |
| Before Trial | Disposed within 1-3 app                 | pearances (net of bench warrant cases) | 40.9%   | 10,678             | 46.0%         | -5.1%            |
|              | Disposed within 0-3 mo                  | nths (net of bench warrant cases)      | 57.2%   | 14,935             | 60.7%         | -3.5%            |
|              |                                         |                                        |         |                    |               |                  |
| Trial        | Collapse Rate at Trial <sup>2</sup>     |                                        | 63.1%   | 2,570              | 62.3%         | 0.8%             |

# ONTARIO COURT OF JUSTICE CRIMINAL MODERNIZATION COMMITTEE CENTRAL EAST DASHBOARD CASES PENDING AS OF DECEMBER 31, 2016

CENTRAL EAST DASHBOARD

DECEMBER 31, 2016 Page 12 of 12

|          | V                                   | Matuia                                 | Jan 16  | - Dec 16           | 2044 Chroton Modion* | Change from 2014 |
|----------|-------------------------------------|----------------------------------------|---------|--------------------|----------------------|------------------|
|          | Key i                               | Metric                                 | Percent | Cases <sup>1</sup> | 2014 Cluster Median* | Cluster Median   |
|          | Disposed cases that be              | gan in the Bail Phase                  | 36.0%   | 2,761              | 48.0%                | -12.0%           |
|          | Bail cases with a bail              | Total                                  | 51.4%   | 1,419              | 56.0%                | -4.6%            |
|          | outcome (bail granted               | Bail Disposition with 1 appearance     | 45.8%   | 650                | 47.7%                | -1.9%            |
| Da!!     | or bail denied)                     | Bail Disposition in 1-3 days           | 67.6%   | 959                | 70.6%                | -3.0%            |
| Bail     | B 11 11 11 11                       | Total                                  | 48.6%   | 1,342              | 44.0%                | 4.6%             |
|          | Bail cases with no bail             | Case disposition in 1-3 appearances    | 25.3%   | 340                | 35.1%                | -9.8%            |
|          | disposition but with a              | Case disposition in 0-3 months         | 75.1%   | 1,008              | 77.2%                | -2.1%            |
|          | case disposition                    | Case disposition rate before trial     | 93.3%   | 1,252              | 90.7%                | 2.6%             |
|          |                                     |                                        |         |                    |                      |                  |
|          | Disposition rate (include           | es bail cases with case dispositions)  | 89.4%   | 6,857              | 83.6%                | 5.8%             |
| <u> </u> |                                     | pearances (net of bench warrant cases) | 36.8%   | 2,143              | 39.1%                | -2.4%            |
|          | Disposed within 0-3 mo              | nths (net of bench warrant cases)      | 57.3%   | 3,335              | 60.6%                | -3.4%            |
|          |                                     |                                        |         |                    |                      |                  |
| Trial    | Collapse Rate at Trial <sup>2</sup> |                                        | 62.1%   | 502                | 71.0%                | -8.9%            |

BARRIE DASHBOARD

DECEMBER 31, 2016 Page 10 of 10

|              | Mary I                                  | Matria                                | Jan 16  | - Dec 16           | 2044 Charter Medient | Change from 2014 |
|--------------|-----------------------------------------|---------------------------------------|---------|--------------------|----------------------|------------------|
|              | Key i                                   | Metric                                | Percent | Cases <sup>1</sup> | 2014 Cluster Median* | Cluster Median   |
|              | Disposed cases that be                  | gan in the Bail Phase                 | 23.3%   | 236                | 33.5%                | -10.2%           |
|              | Bail cases with a bail                  | Total                                 | 35.6%   | 84                 | 50.7%                | -15.1%           |
|              | outcome (bail granted                   | Bail Disposition with 1 appearance    | 65.5%   | 55                 | 52.9%                | 12.6%            |
| D-U          | or bail denied)                         | Bail Disposition in 1-3 days          | 89.3%   | 75                 | 73.8%                | 15.5%            |
| Bail         |                                         | Total                                 | 64.4%   | 152                | 49.3%                | 15.1%            |
|              | Bail cases with no bail                 | Case disposition in 1-3 appearances   | 53.3%   | 81                 | 33.4%                | 19.9%            |
|              | disposition but with a case disposition | Case disposition in 0-3 months        | 82.2%   | 125                | 77.3%                | 4.9%             |
|              | case disposition                        | Case disposition rate before trial    | 91.4%   | 139                | 91.8%                | -0.4%            |
|              |                                         |                                       |         |                    |                      |                  |
|              | Disposition rate (include               | es bail cases with case dispositions) | 90.3%   | 915                | 85.7%                | 4.7%             |
| Before Trial |                                         |                                       |         |                    | 47.2%                | 13.9%            |
|              | 71.1%                                   | 605                                   | 62.6%   | 8.5%               |                      |                  |
|              |                                         |                                       |         |                    |                      |                  |
| Trial        | Collapse Rate at Trial <sup>2</sup>     |                                       | 67.3%   | 66                 | 66.9%                | 0.4%             |

BRACEBRIDGE DASHBOARD

DECEMBER 31, 2016 Page 10 of 10

|              | Vari                                                    | Mateia                                 | Jan 16  | - Dec 16           | 2044 Charter Medien* | Change from 2014 |
|--------------|---------------------------------------------------------|----------------------------------------|---------|--------------------|----------------------|------------------|
|              | Key I                                                   | Metric                                 | Percent | Cases <sup>1</sup> | 2014 Cluster Median* | Cluster Median   |
|              | Disposed cases that be                                  | gan in the Bail Phase                  | 36.6%   | 393                | 33.5%                | 3.1%             |
|              | Bail cases with a bail                                  | Total                                  | 47.6%   | 187                | 50.7%                | -3.1%            |
|              | outcome (bail granted                                   | Bail Disposition with 1 appearance     | 51.3%   | 96                 | 52.9%                | -1.5%            |
| Dell         | or bail denied)                                         | Bail Disposition in 1-3 days           | 70.6%   | 132                | 73.8%                | -3.2%            |
| Bail         | D. 7                                                    | Total                                  | 52.4%   | 206                | 49.3%                | 3.1%             |
|              | Bail cases with no bail                                 | Case disposition in 1-3 appearances    | 32.5%   | 67                 | 33.4%                | -0.8%            |
|              | disposition but with a case disposition                 | Case disposition in 0-3 months         | 85.9%   | 177                | 77.3%                | 8.6%             |
|              | case disposition                                        | Case disposition rate before trial     | 93.7%   | 193                | 91.8%                | 1.8%             |
|              |                                                         |                                        |         |                    |                      |                  |
|              | Disposition rate (include                               | es bail cases with case dispositions)  | 90.7%   | 975                | 85.7%                | 5.0%             |
| Before Trial | Disposed within 1-3 app                                 | pearances (net of bench warrant cases) | 40.0%   | 357                | 47.2%                | -7.2%            |
|              | Disposed within 0-3 months (net of bench warrant cases) |                                        |         |                    | 62.6%                | -2.0%            |
|              |                                                         |                                        |         |                    |                      |                  |
| Trial        | rial Collapse Rate at Trial <sup>2</sup>                |                                        |         | 42                 | 66.9%                | -24.9%           |