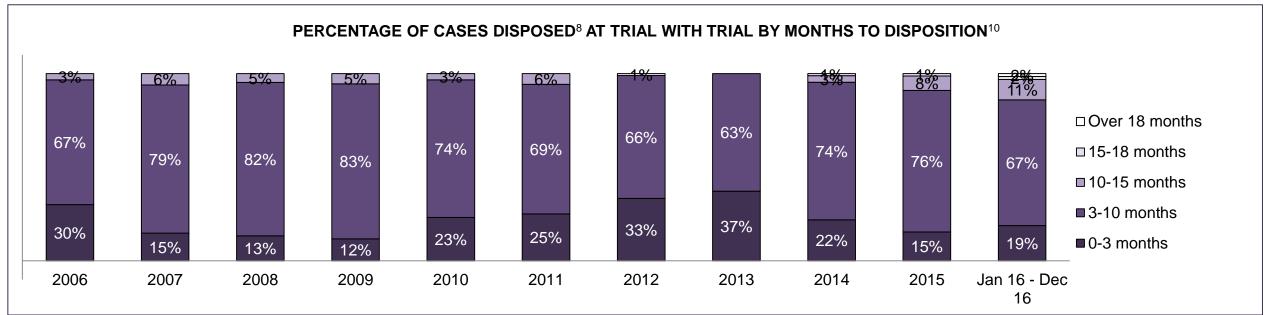

| Cases Disposed <sup>8</sup> by Phase and | Cases Disposed <sup>8</sup> by Phase and Percentage of In-Custody <sup>11</sup> , Out-of-Custody <sup>12</sup> Cases at Case Disposition |         |         |         |         |         |         |         |         |         |                    |  |  |  |  |
|------------------------------------------|------------------------------------------------------------------------------------------------------------------------------------------|---------|---------|---------|---------|---------|---------|---------|---------|---------|--------------------|--|--|--|--|
| Phases                                   | 2006                                                                                                                                     | 2007    | 2008    | 2009    | 2010    | 2011    | 2012    | 2013    | 2014    | 2015    | Jan 16 -<br>Dec 16 |  |  |  |  |
| At Trial With Trial                      | 16,210                                                                                                                                   | 15,719  | 14,924  | 14,281  | 13,333  | 12,913  | 12,507  | 11,635  | 10,711  | 9,759   | 9,325              |  |  |  |  |
| In-Custody                               | 13%                                                                                                                                      | 13%     | 13%     | 14%     | 16%     | 15%     | 17%     | 16%     | 15%     | 15%     | 14%                |  |  |  |  |
| Out-of-Custody                           | 87%                                                                                                                                      | 87%     | 87%     | 86%     | 84%     | 85%     | 83%     | 84%     | 85%     | 85%     | 86%                |  |  |  |  |
| At Trial Without Trial                   | 41,214                                                                                                                                   | 40,223  | 38,567  | 37,885  | 35,859  | 31,139  | 27,205  | 25,048  | 22,226  | 19,582  | 18,371             |  |  |  |  |
| In-Custody                               | 12%                                                                                                                                      | 13%     | 13%     | 13%     | 13%     | 14%     | 15%     | 15%     | 14%     | 14%     | 14%                |  |  |  |  |
| Out-of-Custody                           | 88%                                                                                                                                      | 87%     | 87%     | 87%     | 87%     | 86%     | 85%     | 85%     | 86%     | 86%     | 86%                |  |  |  |  |
| Before Trial                             | 205,218                                                                                                                                  | 214,124 | 216,849 | 217,749 | 225,025 | 212,794 | 207,335 | 194,998 | 177,161 | 175,908 | 179,464            |  |  |  |  |
| In-Custody                               | 25%                                                                                                                                      | 25%     | 26%     | 24%     | 22%     | 22%     | 23%     | 23%     | 22%     | 23%     | 23%                |  |  |  |  |
| Out-of-Custody                           | 75%                                                                                                                                      | 75%     | 74%     | 76%     | 78%     | 78%     | 77%     | 77%     | 78%     | 77%     | 77%                |  |  |  |  |