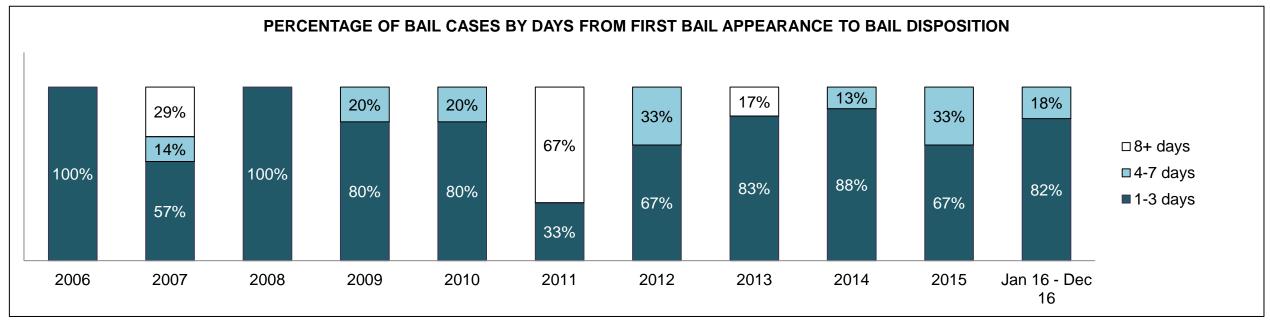

| 23                                          | 27   | 16   | 38   | 22   | 17   | 23   | 14   | 23   | 25   | 22                 |  |
| Other Criminal Code                         | 1                                           | 5    | 4    | 8    | 4    | 7    | 10   | 4    | 7    | 6    | 8                  |  |
| Criminal Code Traffic                       | 28                                          | 22   | 31   | 27   | 25   | 25   | 30   | 17   | 17   | 25   | 35                 |  |
| Federal Statute                             | 14                                          | 31   | 27   | 32   | 34   | 60   | 53   | 40   | 17   | 30   | 40                 |  |

ESPANOLA DASHBOARD

DECEMBER 31, 2016 Page 2 of 10





ESPANOLA DASHBOARD

DECEMBER 31, 2016 Page 3 of 10





ESPANOLA DASHBOARD

DECEMBER 31, 2016 Page 4 of 10



DECEMBER 31, 2016 Page 5 of 10



| Cases Disposed <sup>8</sup> by Phase and Percentage of In-Custody <sup>11</sup> , Out-of-Custody <sup>12</sup> Cases at Case Disposition |      |      |      |      |      |      |      |      |      |      |                    |
|------------------------------------------------------------------------------------------------------------------------------------------|------|------|------|------|------|------|------|------|------|------|--------------------|
| Phases                                                                                                                                   | 2006 | 2007 | 2008 | 2009 | 2010 | 2011 | 2012 | 2013 | 2014 | 2015 | Jan 16 -<br>Dec 16 |
| At Trial W