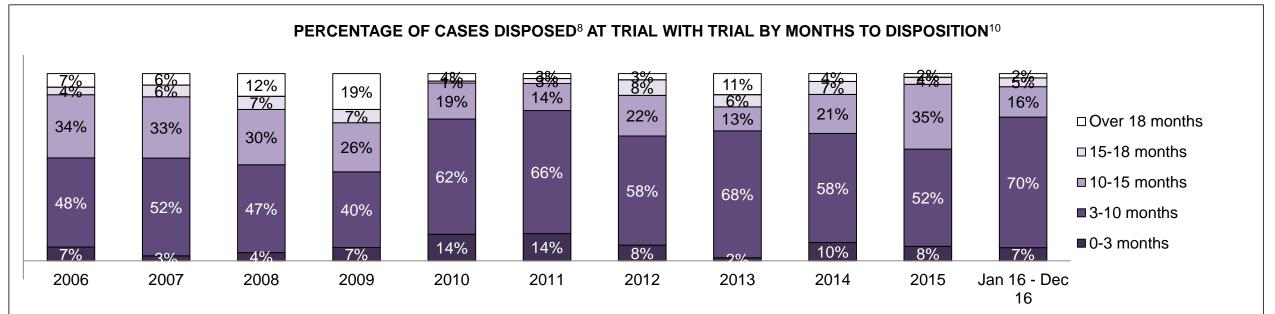

| Cases Disposed <sup>8</sup> by Phase and | Cases Disposed <sup>8</sup> by Phase and Percentage of In-Custody <sup>11</sup> , Out-of-Custody <sup>12</sup> Cases at Case Disposition |         |         |         |         |         |         |         |         |         |                    |  |  |  |  |
|------------------------------------------|------------------------------------------------------------------------------------------------------------------------------------------|---------|---------|---------|---------|---------|---------|---------|---------|---------|--------------------|--|--|--|--|
| Phases                                   | 2006                                                                                                                                     | 2007    | 2008    | 2009    | 2010    | 2011    | 2012    | 2013    | 2014    | 2015    | Jan 16 -<br>Dec 16 |  |  |  |  |
| At Trial With Trial                      | 16,210                                                                                                                                   | 15,719  | 14,924  | 14,281  | 13,333  | 12,913  | 12,507  | 11,635  | 10,711  | 9,759   | 9,325              |  |  |  |  |
| In-Custody                               | 13%                                                                                                                                      | 13%     | 13%     | 14%     | 16%     | 15%     | 17%     | 16%     | 15%     | 15%     | 14%                |  |  |  |  |
| Out-of-Custody                           | 87%                                                                                                                                      | 87%     | 87%     | 86%     | 84%     | 85%     | 83%     | 84%     | 85%     | 85%     | 86%                |  |  |  |  |
| At Trial Without Trial                   | 41,214                                                                                                                                   | 40,223  | 38,567  | 37,885  | 35,859  | 31,139  | 27,205  | 25,048  | 22,226  | 19,582  | 18,371             |  |  |  |  |
| In-Custody                               | 12%                                                                                                                                      | 13%     | 13%     | 13%     | 13%     | 14%     | 15%     | 15%     | 14%     | 14%     | 14%                |  |  |  |  |
| Out-of-Custody                           | 88%                                                                                                                                      | 87%     | 87%     | 87%     | 87%     | 86%     | 85%     | 85%     | 86%     | 86%     | 86%                |  |  |  |  |
| Before Trial                             | 205,218                                                                                                                                  | 214,124 | 216,849 | 217,749 | 225,025 | 212,794 | 207,335 | 194,998 | 177,161 | 175,908 | 179,464            |  |  |  |  |
| In-Custody                               | 25%                                                                                                                                      | 25%     | 26%     | 24%     | 22%     | 22%     | 23%     | 23%     | 22%     | 23%     | 23%                |  |  |  |  |
| Out-of-Custody                           | 75%                                                                                                                                      | 75%     | 74%     | 76%     | 78%     | 78%     | 77%     | 77%     | 78%     | 77%     | 77%                |  |  |  |  |