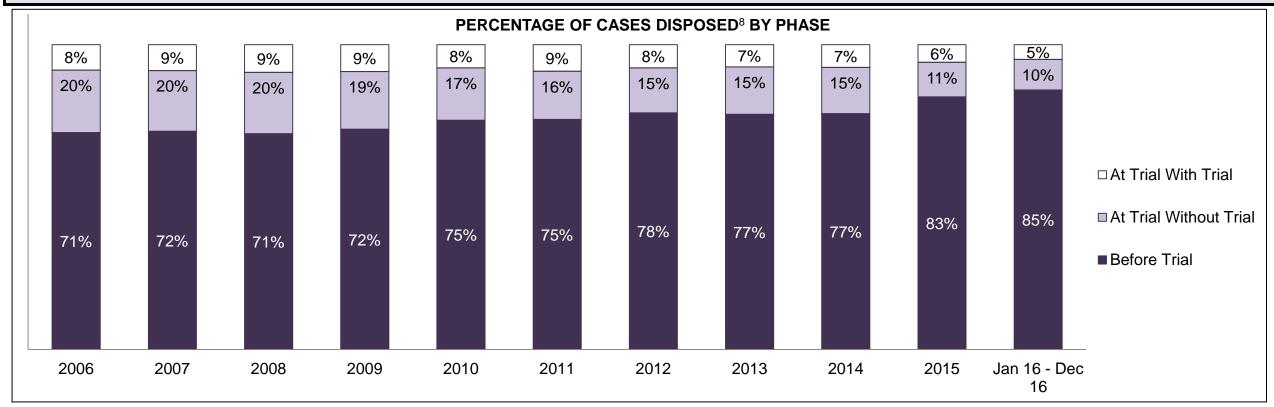

| Cases Disposed <sup>8</sup> by Phase and | Cases Disposed <sup>8</sup> by Phase and Percentage of In-Custody <sup>11</sup> , Out-of-Custody <sup>12</sup> Cases at Case Disposition |         |         |         |         |         |         |         |         |         |                    |  |  |  |  |
|------------------------------------------|------------------------------------------------------------------------------------------------------------------------------------------|---------|---------|---------|---------|---------|---------|---------|---------|---------|--------------------|--|--|--|--|
| Phases                                   | 2006                                                                                                                                     | 2007    | 2008    | 2009    | 2010    | 2011    | 2012    | 2013    | 2014    | 2015    | Jan 16 -<br>Dec 16 |  |  |  |  |
| At Trial With Trial                      | 16,210                                                                                                                                   | 15,719  | 14,924  | 14,281  | 13,333  | 12,913  | 12,507  | 11,635  | 10,711  | 9,759   | 9,325              |  |  |  |  |
| In-Custody                               | 13%                                                                                                                                      | 13%     | 13%     | 14%     | 16%     | 15%     | 17%     | 16%     | 15%     | 15%     | 14%                |  |  |  |  |
| Out-of-Custody                           | 87%                                                                                                                                      | 87%     | 87%     | 86%     | 84%     | 85%     | 83%     | 84%     | 85%     | 85%     | 86%                |  |  |  |  |
| At Trial Without Trial                   | 41,214                                                                                                                                   | 40,223  | 38,567  | 37,885  | 35,859  | 31,139  | 27,205  | 25,048  | 22,226  | 19,582  | 18,371             |  |  |  |  |
| In-Custody                               | 12%                                                                                                                                      | 13%     | 13%     | 13%     | 13%     | 14%     | 15%     | 15%     | 14%     | 14%     | 14%                |  |  |  |  |
| Out-of-Custody                           | 88%                                                                                                                                      | 87%     | 87%     | 87%     | 87%     | 86%     | 85%     | 85%     | 86%     | 86%     | 86%                |  |  |  |  |
| Before Trial                             | 205,218                                                                                                                                  | 214,124 | 216,849 | 217,749 | 225,025 | 212,794 | 207,335 | 194,998 | 177,161 | 175,908 | 179,464            |  |  |  |  |
| In-Custody                               | 25%                                                                                                                                      | 25%     | 26%     | 24%     | 22%     | 22%     | 23%     | 23%     | 22%     | 23%     | 23%                |  |  |  |  |
| Out-of-Custody                           | 75%                                                                                                                                      | 75%     | 74%     | 76%     | 78%     | 78%     | 77%     | 77%     | 78%     | 77%     | 77%                |  |  |  |  |

| Cases Disposed <sup>8</sup> by Phase an | Cases Disposed <sup>8</sup> by Phase and Percentage of In-Custody <sup>11</sup> , Out-of-Custody <sup>12</sup> Cases at Case Disposition |        |        |        |        |        |        |        |        |        |                    |  |  |  |  |
|-----------------------------------------|------------------------------------------------------------------------------------------------------------------------------------------|--------|--------|--------|--------|--------|--------|--------|--------|--------|--------------------|--|--|--|--|
| Phases                                  | 2006                                                                                                                                     | 2007   | 2008   | 2009   | 2010   | 2011   | 2012   | 2013   | 2014   | 2015   | Jan 16 -<br>Dec 16 |  |  |  |  |
| At Trial With Trial                     | 2,403                                                                                                                                    | 2,067  | 1,954  | 2,118  | 1,764  | 1,664  | 1,672  | 1,502  | 1,471  | 1,476  | 1,505              |  |  |  |  |
| In-Custody                              | 10%                                                                                                                                      | 11%    | 10%    | 12%    | 13%    | 12%    | 13%    | 14%    | 11%    | 12%    | 10%                |  |  |  |  |
| Out-of-Custody                          | 90%                                                                                                                                      | 89%    | 90%    | 88%    | 87%    | 88%    | 87%    | 86%    | 89%    | 88%    | 90%                |  |  |  |  |
| At Trial Without Trial                  | 5,019                                                                                                                                    | 4,758  | 4,711  | 4,989  | 4,573  | 3,479  | 3,138  | 2,578  | 2,435  | 2,493  | 2,570              |  |  |  |  |
| In-Custody                              | 10%                                                                                                                                      | 11%    | 11%    | 11%    | 11%    | 13%    | 14%    | 14%    | 13%    | 13%    | 10%                |  |  |  |  |
| Out-of-Custody                          | 90%                                                                                                                                      | 89%    | 89%    | 89%    | 89%    | 87%    | 86%    | 86%    | 87%    | 87%    | 90%                |  |  |  |  |
| Before Trial                            | 34,449                                                                                                                                   | 38,108 | 39,423 | 41,005 | 43,219 | 39,035 | 36,793 | 32,985 | 30,592 | 30,396 | 31,008             |  |  |  |  |
| In-Custody                              | 21%                                                                                                                                      | 21%    | 21%    | 18%    | 18%    | 17%    | 17%    | 18%    | 17%    | 17%    | 17%                |  |  |  |  |
| Out-of-Custody                          | 79%                                                                                                                                      | 79%    | 79%    | 82%    | 82%    | 83%    | 83%    | 82%    | 83%    | 83%    | 83%                |  |  |  |  |

| Cases Disposed <sup>8</sup> by Phase and I | Cases Disposed <sup>8</sup> by Phase and Percentage of In-Custody <sup>11</sup> , Out-of-Custody <sup>12</sup> Cases at Case Disposition |       |       |       |       |       |       |       |       |       |                    |  |
|--------------------------------------------|------------------------------------------------------------------------------------------------------------------------------------------|-------|-------|-------|-------|-------|-------|-------|-------|-------|--------------------|--|
| Phases                                     | 2006                                                                                                                                     | 2007  | 2008  | 2009  | 2010  | 2011  | 2012  | 2013  | 2014  | 2015  | Jan 16 -<br>Dec 16 |  |
| At Trial With Trial                        | 533                                                                                                                                      | 425   | 455   | 490   | 352   | 378   | 344   | 310   | 316   | 267   | 307                |  |
| In-Custody                                 | 12%                                                                                                                                      | 12%   | 14%   | 17%   | 11%   | 10%   | 15%   | 16%   | 17%   | 15%   | 16%                |  |
| Out-of-Custody                             | 88%                                                                                                                                      | 88%   | 86%   | 83%   | 89%   | 90%   | 85%   | 84%   | 83%   | 85%   | 84%                |  |
| At Trial Without Trial                     | 1,198                                                                                                                                    | 868   | 994   | 881   | 809   | 736   | 656   | 582   | 521   | 572   | 502                |  |
| In-Custody                                 | 12%                                                                                                                                      | 16%   | 15%   | 17%   | 12%   | 12%   | 14%   | 15%   | 14%   | 17%   | 12%                |  |
| Out-of-Custody                             | 88%                                                                                                                                      | 84%   | 85%   | 83%   | 88%   | 88%   | 86%   | 85%   | 86%   | 83%   | 88%                |  |
| Before Trial                               | 7,177                                                                                                                                    | 7,393 | 7,692 | 7,704 | 8,491 | 7,444 | 7,429 | 7,170 | 6,698 | 6,734 | 6,857              |  |
| In-Custody                                 | 26%                                                                                                                                      | 27%   | 25%   | 23%   | 20%   | 20%   | 22%   | 23%   | 21%   | 23%   | 20%                |  |
| Out-of-Custody                             | 74%                                                                                                                                      | 73%   | 75%   | 77%   | 80%   | 80%   | 78%   | 77%   | 79%   | 77%   | 80%                |  |

| Cases Disposed <sup>8</sup> by Phase and F | Cases Disposed <sup>8</sup> by Phase and Percentage of In-Custody <sup>11</sup> , Out-of-Custody <sup>12</sup> Cases at Case Disposition |       |       |       |       |       |       |       |      |      |                    |
|--------------------------------------------|------------------------------------------------------------------------------------------------------------------------------------------|-------|-------|-------|-------|-------|-------|-------|------|------|--------------------|
| Phases                                     | 2006                                                                                                                                     | 2007  | 2008  | 2009  | 2010  | 2011  | 2012  | 2013  | 2014 | 2015 | Jan 16 -<br>Dec 16 |
| At Trial With Trial                        | 53                                                                                                                                       | 72    | 71    | 44    | 43    | 46    | 41    | 26    | 27   | 38   | 32                 |
| In-Custody                                 | 8%                                                                                                                                       | 6%    | 11%   | 5%    | 9%    | 11%   | 0%    | 12%   | 7%   | 18%  | 9%                 |
| Out-of-Custody                             | 92%                                                                                                                                      | 94%   | 89%   | 95%   | 91%   | 89%   | 100%  | 88%   | 93%  | 82%  | 91%                |
| At Trial Without Trial                     | 243                                                                                                                                      | 230   | 218   | 240   | 207   | 151   | 111   | 98    | 100  | 87   | 66                 |
| In-Custody                                 | 11%                                                                                                                                      | 8%    | 6%    | 5%    | 8%    | 7%    | 12%   | 14%   | 5%   | 16%  | 17%                |
| Out-of-Custody                             | 89%                                                                                                                                      | 92%   | 94%   | 95%   | 92%   | 93%   | 88%   | 86%   | 95%  | 84%  | 83%                |
| Before Trial                               | 1,292                                                                                                                                    | 1,261 | 1,285 | 1,299 | 1,416 | 1,230 | 1,179 | 1,127 | 908  | 883  | 915                |
| In-Custody                                 | 26%                                                                                                                                      | 27%   | 18%   | 20%   | 19%   | 20%   | 20%   | 20%   | 18%  | 18%  | 16%                |
| Out-of-Custody                             | 74%                                                                                                                                      | 73%   | 82%   | 80%   | 81%   | 80%   | 80%   | 80%   | 82%  | 82%  | 84%                |

COBOURG DASHBOARD

DECEMBER 31, 2016 Page 2 of 10

COBOURG DASHBOARD

DECEMBER 31, 2016 Page 3 of 10

COBOURG DASHBOARD

DECEMBER 31, 2016 Page 4 of 10

Page 5 of 10 **DECEMBER 31, 2016** 

| Cases Disposed <sup>8</sup> by Phase and P | Cases Disposed <sup>8</sup> by Phase and Percentage of In-Custody <sup>11</sup> , Out-of-Custody <sup>12</sup> Cases at Case Disposition |       |       |       |       |       |       |      |      |      |                    |
|--------------------------------------------|------------------------------------------------------------------------------------------------------------------------------------------|-------|-------|-------|-------|-------|-------|------|------|------|--------------------|
| Phases                                     | 2006                                                                                                                                     | 2007  | 2008  | 2009  | 2010  | 2011  | 2012  | 2013 | 2014 | 2015 | Jan 16 -<br>Dec 16 |
| At Trial With Trial                        | 94                                                                                                                                       | 77    | 87    | 87    | 55    | 74    | 68    | 62   | 50   | 42   | 58                 |
| In-Custody                                 | 15%                                                                                                                                      | 14%   | 2%    | 11%   | 15%   | 23%   | 15%   | 19%  | 12%  | 29%  | 12%                |
| Out-of-Custody                             | 85%                                                                                                                                      | 86%   | 98%   | 89%   | 85%   | 77%   | 85%   | 81%  | 88%  | 71%  | 88%                |
| At Trial Without Trial                     | 122                                                                                                                                      | 133   | 153   | 124   | 134   | 74    | 64    | 48   | 42   | 38   | 42                 |
| In-Custody                                 | 13%                                                                                                                                      | 15%   | 9%    | 9%    | 10%   | 16%   | 16%   | 15%  | 26%  | 18%  | 19%                |
| Out-of-Custody                             | 87%                                                                                                                                      | 85%   | 91%   | 91%   | 90%   | 84%   | 84%   | 85%  | 74%  | 82%  | 81%                |
| Before Trial                               | 1,410                                                                                                                                    | 1,417 | 1,491 | 1,395 | 1,491 | 1,234 | 1,236 | 993  | 927  | 978  | 975                |
| In-Custody                                 | 17%                                                                                                                                      | 22%   | 19%   | 21%   | 18%   | 18%   | 17%   | 20%  | 23%  | 19%  | 21%                |
| Out-of-Custody                             | 83%                                                                                                                                      | 78%   | 81%   | 79%   | 82%   | 82%   | 83%   | 80%  | 77%  | 81%  | 79%                |