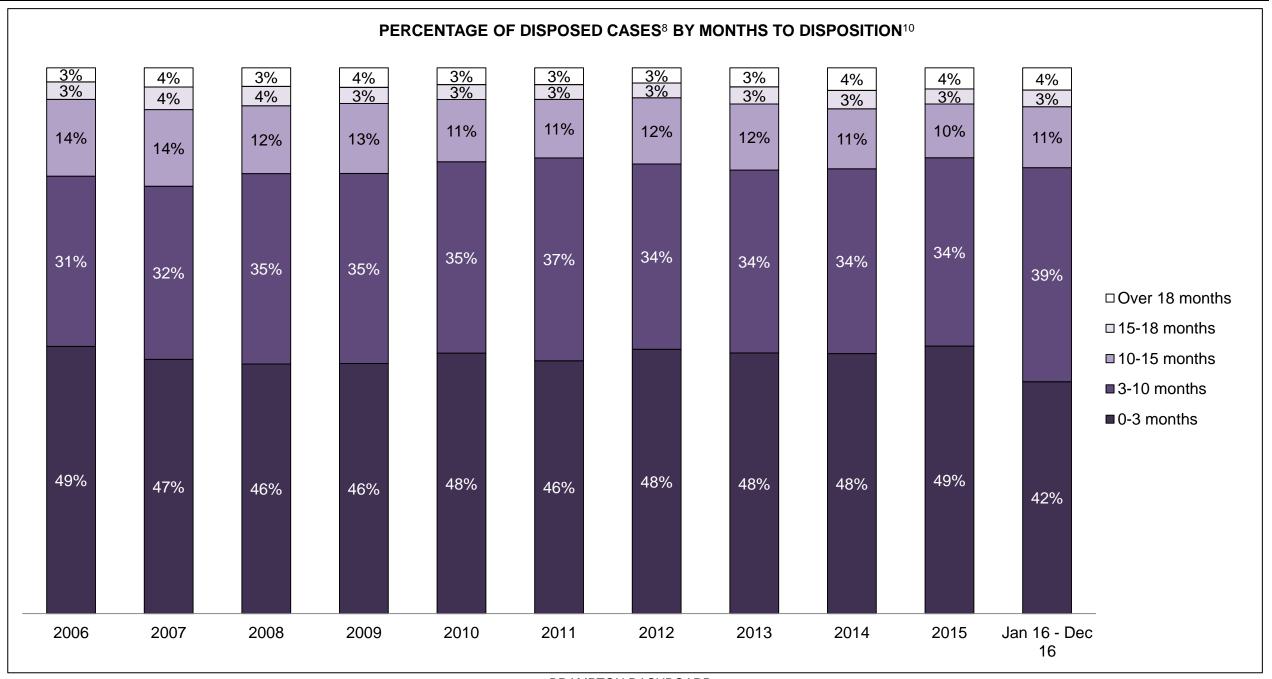

|                    | Cases Pending <sup>3</sup> as of December 31, 2016 | Percent | Cases <sup>1</sup> | Cases in the Pre-Trial<br>Phase <sup>4</sup> | Cases in the Trial Phase <sup>5</sup> (including preliminary hearing) |
|--------------------|----------------------------------------------------|---------|--------------------|----------------------------------------------|-----------------------------------------------------------------------|
|                    | 0-8 months                                         | 66.3%   | 65,711             | 63,613                                       | 2,098                                                                 |
| Age of All Pending | 8-10 months                                        | 8.2%    | 8,114              | 6,494                                        | 1,620                                                                 |
| Cases <sup>6</sup> | 10-15 months                                       | 14.2%   | 14,105             | 8,289                                        | 5,816                                                                 |
| Cases              | 15-18 months                                       | 4.8%    | 4,762              | 2,045                                        | 2,717                                                                 |
|                    | Over 18 months                                     | 6.5%    | 6,462              | 2,478                                        | 3,984                                                                 |
| Total              |                                                    | 100.0%  | 99,154             | 82,919                                       | 16,235                                                                |

|                                          | Cases Pending <sup>3</sup> as of December 31, 2016 | Percent | Cases <sup>1</sup> | Cases in the Pre-Trial<br>Phase <sup>4</sup> | Cases in the Trial Phase <sup>5</sup> (including preliminary hearing) |
|------------------------------------------|----------------------------------------------------|---------|--------------------|----------------------------------------------|-----------------------------------------------------------------------|
|                                          | 0-8 months                                         | 67.0%   | 10,334             | 10,066                                       | 268                                                                   |
| Age of All Pending                       | 8-10 months                                        | 7.3%    | 1,121              | 879                                          | 242                                                                   |
| Age of All Pending<br>Cases <sup>6</sup> | 10-15 months                                       | 14.0%   | 2,159              | 953                                          | 1,206                                                                 |
| Cases                                    | 15-18 months                                       | 5.3%    | 810                | 242                                          | 568                                                                   |
|                                          | Over 18 months                                     | 6.5%    | 998                | 246                                          | 752                                                                   |
| Total                                    |                                                    | 100.0%  | 15,422             | 12,386                                       | 3,036                                                                 |

|                                          | Cases Pending <sup>3</sup> as of December 31, 2016 | Percent | Cases <sup>1</sup> | Cases in the Pre-Trial<br>Phase <sup>4</sup> | Cases in the Trial Phase <sup>5</sup> (including preliminary hearing) |
|------------------------------------------|----------------------------------------------------|---------|--------------------|----------------------------------------------|-----------------------------------------------------------------------|
|                                          | 0-8 months                                         | 71.1%   | 2,125              | 2,067                                        | 58                                                                    |
| Age of All Pending                       | 8-10 months                                        | 7.6%    | 228                | 174                                          | 54                                                                    |
| Age of All Pending<br>Cases <sup>6</sup> | 10-15 months                                       | 12.3%   | 368                | 163                                          | 205                                                                   |
| Cases                                    | 15-18 months                                       | 3.7%    | 112                | 44                                           | 68                                                                    |
|                                          | Over 18 months                                     | 5.2%    | 155                | 35                                           | 120                                                                   |
| Total                                    |                                                    | 100.0%  | 2,988              | 2,483                                        | 505                                                                   |

|                                          | Cases Pending <sup>3</sup> as of December 31, 2016 | Percent | Cases <sup>1</sup> | Cases in the Pre-Trial<br>Phase <sup>4</sup> | Cases in the Trial Phase <sup>5</sup> (including preliminary hearing) |
|------------------------------------------|----------------------------------------------------|---------|--------------------|----------------------------------------------|-----------------------------------------------------------------------|
|                                          | 0-8 months                                         | 83.1%   | 285                | 271                                          | 14                                                                    |
| Age of All Pending                       | 8-10 months                                        | 7.9%    | 27                 | 13                                           | 14                                                                    |
| Age of All Pending<br>Cases <sup>6</sup> | 10-15 months                                       | 5.0%    | 17                 | 1                                            | 16                                                                    |
| Cases                                    | 15-18 months                                       | 2.3%    | 8                  | 2                                            | 6                                                                     |
|                                          | Over 18 months                                     | 1.7%    | 6                  | 0                                            | 6                                                                     |
| Total                                    |                                                    | 100.0%  | 343                | 287                                          | 56                                                                    |

|                                          | Cases Pending³ as of December 31, 2016 | Percent | Cases <sup>1</sup> | Cases in the Pre-Trial<br>Phase <sup>4</sup> | Cases in the Trial Phase <sup>5</sup> (including preliminary hearing) |
|------------------------------------------|----------------------------------------|---------|--------------------|----------------------------------------------|-----------------------------------------------------------------------|
|                                          | 0-8 months                             | 79.6%   | 261                | 253                                          | 8                                                                     |
| Age of All Pending                       | 8-10 months                            | 7.3%    | 24                 | 14                                           | 10                                                                    |
| Age of All Pending<br>Cases <sup>6</sup> | 10-15 months                           | 7.9%    | 26                 | 8                                            | 18                                                                    |
| Cases                                    | 15-18 months                           | 2.1%    | 7                  | 1                                            | 6                                                                     |
|                                          | Over 18 months                         | 3.0%    | 10                 | 3                                            | 7                                                                     |
| Total                                    |                                        | 100.0%  | 328                | 279                                          | 49                                                                    |