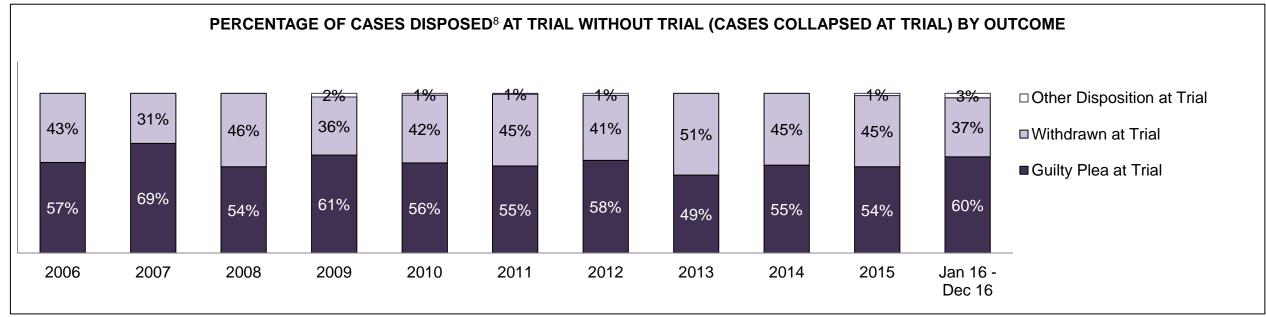

| Percentage of Cases Disposed <sup>8</sup> At | ercentage of Cases Disposed <sup>8</sup> At Trial Without Trial (Collapse Rate At Trial <sup>2</sup> ) by Offence Group At Disposition |      |      |      |      |      |      |      |      |      |                    |  |  |  |
|----------------------------------------------|----------------------------------------------------------------------------------------------------------------------------------------|------|------|------|------|------|------|------|------|------|--------------------|--|--|--|
| Offence Group at Disposition <sup>14</sup>   | 2006                                                                                                                                   | 2007 | 2008 | 2009 | 2010 | 2011 | 2012 | 2013 | 2014 | 2015 | Jan 16 -<br>Dec 16 |  |  |  |
| Crimes Against The Person                    | 39%                                                                                                                                    | 40%  | 41%  | 40%  | 40%  | 42%  | 43%  | 42%  | 42%  | 41%  | 43%                |  |  |  |
| Crimes Against Property                      | 14%                                                                                                                                    | 14%  | 13%  | 13%  | 13%  | 12%  | 11%  | 12%  | 11%  | 11%  | 10%                |  |  |  |
| Administration of Justice                    | 15%                                                                                                                                    | 14%  | 14%  | 14%  | 13%  | 13%  | 13%  | 13%  | 12%  | 13%  | 13%                |  |  |  |
| Other Criminal Code                          | 7%                                                                                                                                     | 6%   | 6%   | 6%   | 6%   | 6%   | 6%   | 6%   | 6%   | 6%   | 6%                 |  |  |  |
| Criminal Code Traffic                        | 15%                                                                                                                                    | 16%  | 16%  | 18%  | 18%  | 14%  | 15%  | 16%  | 16%  | 16%  | 16%                |  |  |  |
| Federal Statute                              | 10%                                                                                                                                    | 10%  | 9%   | 10%  | 10%  | 12%  | 12%  | 11%  | 12%  | 12%  | 12%                |  |  |  |
| Total                                        | 100%                                                                                                                                   | 100% | 100% | 100% | 100% | 100% | 100% | 100% | 100% | 100% | 100%               |  |  |  |