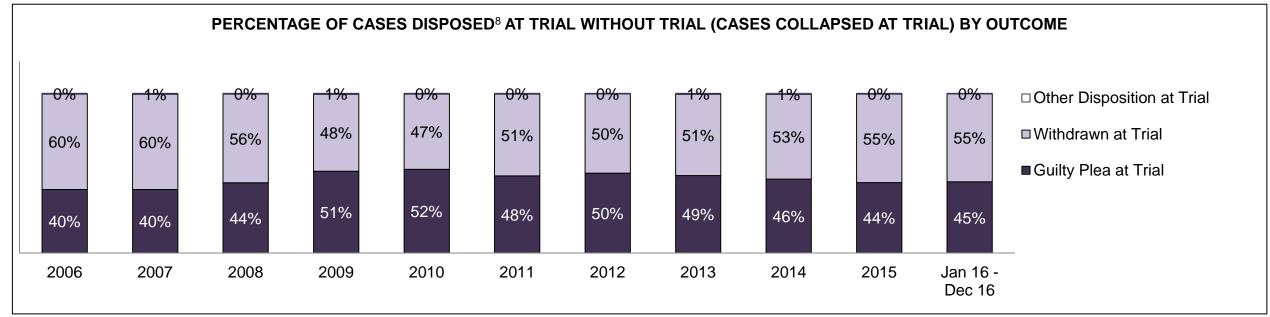

| 14,215 | 15,175 | 13,323 | 13,400 | 15,541 | 14,600 | 14,524 | 15,256 | 14,370 | 14,390 | 15,327             |
| In-Custody                                                                                                                               | 17%    | 16%    | 18%    | 16%    | 14%    | 15%    | 17%    | 16%    | 15%    | 15%    | 15%                |
| Out-of-Custody                                                                                                                           | 83%    | 84%    | 82%    | 84%    | 86%    | 85%    | 83%    | 84%    | 85%    | 85%    | 85%                |

**BRAMPTON DASHBOARD** 

DECEMBER 31, 2016 Page 6 of 10





DECEMBER 31, 2016 Page 7 of 10



| Percentage of Cases Disposed <sup>8</sup> At Trial Without Trial (Collapse Rate At Trial <sup>2</sup> ) by Offence Group At Disposition |      |      |      |      |      |      |      |      |      |      |                    |
|-----------------------------------------------------------------------------------------------------------------------------------------|------|------|------|------|------|------|------|------|------|------|--------------------|
| Offence Group at Disposition <sup>14</sup>                                                                                              | 2006 | 2007 | 2008 | 2009 | 2010 | 2011 | 2012 | 2013 | 2014 | 2015 | Jan 16 -<br>Dec 16 |
| Crimes Against The Person