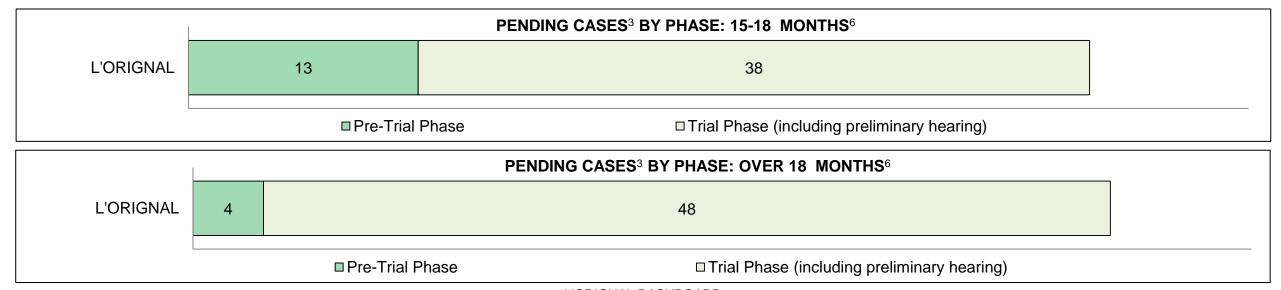

rt Location                                                                                                                                   |     |      |     |     |     |     |  |  |  |  |  |
| L'ORIGNAL                                                                                                                                        | 52  | 51   | 88  | 51  | 370 | 612 |  |  |  |  |  |
| In-Custody                                                                                                                                       | 2%  | 0%   | 2%  | 2%  | 4%  | 3%  |  |  |  |  |  |
| Out-of-Custody                                                                                                                                   | 98% | 100% | 98% | 98% | 96% | 97% |  |  |  |  |  |



L'ORIGNAL DASHBOARD

DECEMBER 31, 2016 Page 10 of 10

|                                                         | Variable                                | Matria                                | Jan 16 - | Dec 16             | 2044 Charter Medient | Change from 2014 |
|---------------------------------------------------------|-----------------------------------------|---------------------------------------|----------|--------------------|----------------------|------------------|
|                                                         | Key I                                   | Metric                                | Percent  | Cases <sup>1</sup> | 2014 Cluster Median* | Cluster Median   |
|                                                         | Disposed cases that be