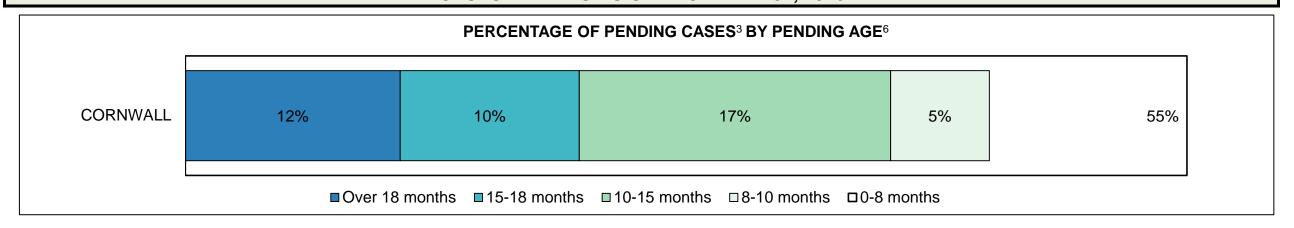

| 8%   | 8%                 |
| Federal Statute                              | 17%                                                                                                                                     | 20%  | 15%  | 14%  | 18%  | 19%  | 18%  | 18%  | 14%  | 23%  | 17%                |
| Total                                        | 100%                                                                                                                                    | 100% | 100% | 100% | 100% | 100% | 100% | 100% | 100% | 100% | 100%               |

CORNWALL DASHBOARD

DECEMBER 31, 2016 Page 8 of 10





CORNWALL DASHBOARD

DECEMBER 31, 2016 Page 9 of 10

# ONTARIO COURT OF JUSTICE CRIMINAL MODERNIZATION COMMITTEE CORNWALL DASHBOARD CASES PENDING AS OF DECEMBER 31, 2016



| Pending Cases <sup>3</sup> by Pending Age <sup>6</sup> and Percentage of Pending Cases In-Custody <sup>17</sup> and Out-of-Custody <sup>18</sup> |                                                                                    |     |     |     |     |       |  |  |  |  |  |
|--------------------------------------------------------------------------------------------------------------------------------------------------|------------------------------------------------------------------------------------|-----|-----|-----|-----|-------|--|--|--|--|--|
| Court Location                                                                                                                                   | urt Location Over 18 months 15-18 months 10-15 months 8-10 months 0-8 months Total |