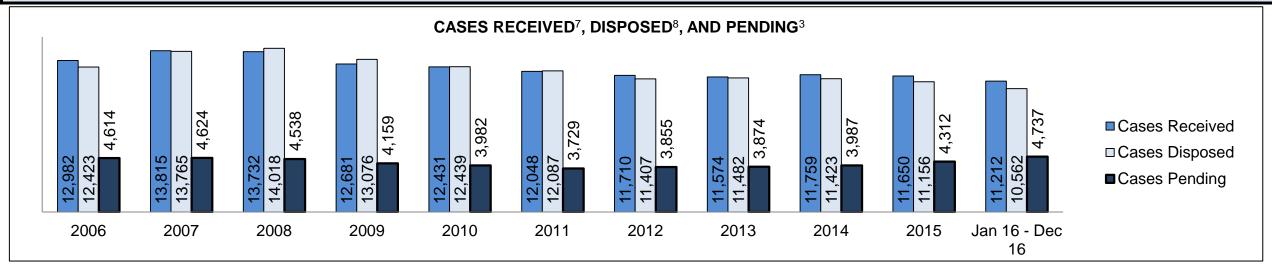

|
| Cases                                    | 15-18 months                                       | 2.9%    | 136                | 62                                           | 74                                                                    |
|                                          | Over 18 months                                     | 3.7%    | 175                | 59                                           | 116                                                                   |
| Total                                    |                                                    | 100.0%  | 4,737              | 4,132                                        | 605                                                                   |

DECEMBER 31, 2016 Page 1 of 10



| Cases Received by Offence Grou | Cases Received <sup>7</sup> by Offence Group |       |       |       |       |       |       |       |       |       |                    |  |
|--------------------------------|----------------------------------------------|-------|-------|-------|-------|-------|-------|-------|-------|-------|--------------------|--|
| Offence Group <sup>9</sup>     | 2006                                         | 2007  | 2008  | 2009  | 2010  | 2011  | 2012  | 2013  | 2014  | 2015  | Jan 16 -<br>Dec 16 |  |
| Crimes Against The Person      | 2,616                                        | 2,718 | 2,749 | 2,805 | 2,889 | 2,709 | 2,423 | 2,178 | 2,095 | 2,286 | 2,404              |  |
| Crimes Against Property        | 2,952                                        | 3,03