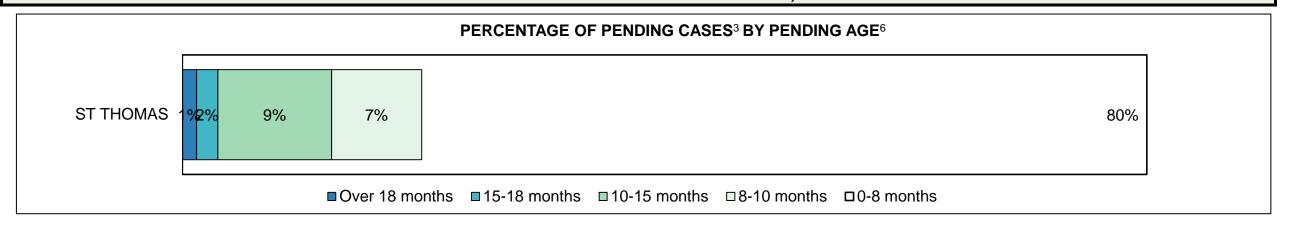

| 18%  | 19%  | 17%  | 17%  | 23%  | 14%  | 17%  | 17%  | 16%  | 22%  | 15%                |  |
| Federal Statute                                                                                                                         | 7%   | 7%   | 10%  | 9%   | 8%   | 8%   | 15%  | 10%  | 18%  | 11%  | 17%                |  |
| Total                                                                                                                                   | 100% | 100% | 100% | 100% | 100% | 100% | 100% | 100% | 100% | 100% | 100%               |  |

ST THOMAS DASHBOARD

DECEMBER 31, 2016 Page 8 of 10





ST THOMAS DASHBOARD

DECEMBER 31, 2016 Page 9 of 10

# ONTARIO COURT OF JUSTICE CRIMINAL MODERNIZATION COMMITTEE ST THOMAS DASHBOARD CASES PENDING AS OF DECEMBER 31, 2016



| Pending Cases <sup>3</sup> by Pending Age <sup>6</sup> and Percentage of Pending Cases In-Custody <sup>17</sup> and Out-of-Custody <sup>18</sup> |                |              |              |             |            |       |  |  |  |  |  |  |
|--------------------------------------------------------------------------------------------------------------------------------------------------|----------------|--------------|--------------|-------------|------------|-------|--|--|--|--|--|--|
| Court Location                                                                                                                                   | Over 18 months | 15-18 months | 10-15 months | 8-10 months | 0-8 months | Total |  |  |  |  |  |  |
| ST THOMAS