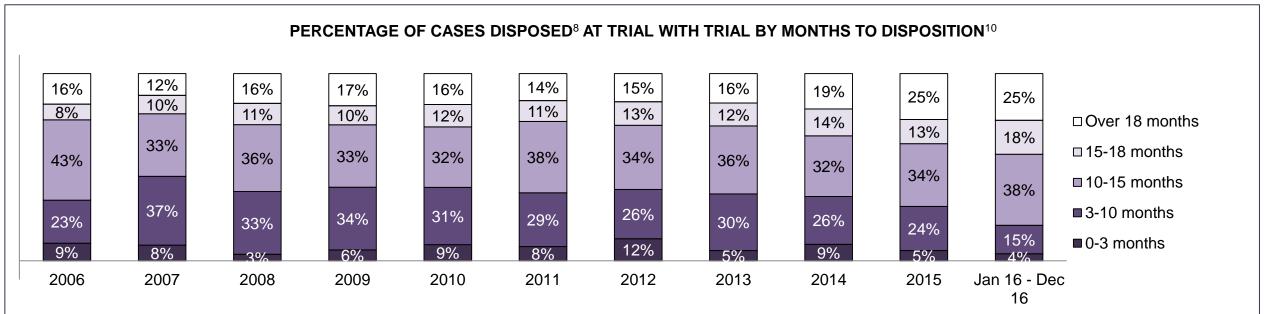

| Percentage of Cases Disposed <sup>8</sup> At | ercentage of Cases Disposed <sup>8</sup> At Trial Without Trial (Collapse Rate At Trial <sup>2</sup> ) by Offence Group At Disposition |      |      |      |      |      |      |      |      |      |                    |  |  |  |
|----------------------------------------------|----------------------------------------------------------------------------------------------------------------------------------------|------|------|------|------|------|------|------|------|------|--------------------|--|--|--|
| Offence Group at Disposition <sup>14</sup>   | 2006                                                                                                                                   | 2007 | 2008 | 2009 | 2010 | 2011 | 2012 | 2013 | 2014 | 2015 | Jan 16 -<br>Dec 16 |  |  |  |
| Crimes Against The Person                    | 39%                                                                                                                                    | 40%  | 41%  | 40%  | 40%  | 42%  | 43%  | 42%  | 42%  | 41%  | 43%                |  |  |  |
| Crimes Against Property                      | 14%                                                                                                                                    | 14%  | 13%  | 13%  | 13%  | 12%  | 11%  | 12%  | 11%  | 11%  | 10%                |  |  |  |
| Administration of Justice                    | 15%                                                                                                                                    | 14%  | 14%  | 14%  | 13%  | 13%  | 13%  | 13%  | 12%  | 13%  | 13%                |  |  |  |
| Other Criminal Code                          | 7%                                                                                                                                     | 6%   | 6%   | 6%   | 6%   | 6%   | 6%   | 6%   | 6%   | 6%   | 6%                 |  |  |  |
| Criminal Code Traffic                        | 15%                                                                                                                                    | 16%  | 16%  | 18%  | 18%  | 14%  | 15%  | 16%  | 16%  | 16%  | 16%                |  |  |  |
| Federal Statute                              | 10%                                                                                                                                    | 10%  | 9%   | 10%  | 10%  | 12%  | 12%  | 11%  | 12%  | 12%  | 12%                |  |  |  |
| Total                                        | 100%                                                                                                                                   | 100% | 100% | 100% | 100% | 100% | 100% | 100% | 100% | 100% | 100%               |  |  |  |

CENTRAL EAST DASHBOARD

DECEMBER 31, 2016 Page 6 of 12

CENTRAL EAST DASHBOARD

DECEMBER 31, 2016 Page 7 of 12

| Percentage of Cases Disposed <sup>8</sup> A | Percentage of Cases Disposed <sup>8</sup> At Trial Without Trial (Collapse Rate At Trial <sup>2</sup> ) by Offence Group At Disposition |      |      |      |      |      |      |      |      |      |                    |  |  |
|---------------------------------------------|-----------------------------------------------------------------------------------------------------------------------------------------|------|------|------|------|------|------|------|------|------|--------------------|--|--|
| Offence Group at Disposition <sup>14</sup>  | 2006                                                                                                                                    | 2007 | 2008 | 2009 | 2010 | 2011 | 2012 | 2013 | 2014 | 2015 | Jan 16 -<br>Dec 16 |  |  |
| Crimes Against The Person                   | 37%                                                                                                                                     | 35%  | 37%  | 34%  | 34%  | 38%  | 36%  | 36%  | 35%  | 33%  | 34%                |  |  |
| Crimes Against Property                     | 14%                                                                                                                                     | 13%  | 12%  | 11%  | 12%  | 12%  | 11%  | 12%  | 13%  | 11%  | 12%                |  |  |
| Administration of Justice                   | 12%                                                                                                                                     | 13%  | 12%  | 11%  | 11%  | 11%  | 10%  | 11%  | 10%  | 11%  | 11%                |  |  |
| Other Criminal Code                         | 6%                                                                                                                                      | 6%   | 6%   | 5%   | 5%   | 5%   | 6%   | 6%   | 5%   | 6%   | 5%                 |  |  |
| Criminal Code Traffic                       | 24%                                                                                                                                     | 25%  | 25%  | 28%  | 28%  | 24%  | 25%  | 25%  | 27%  | 26%  | 27%                |  |  |
| Federal Statute                             | 7%                                                                                                                                      | 8%   | 8%   | 10%  | 9%   | 10%  | 11%  | 10%  | 11%  | 12%  | 11%                |  |  |
| Total                                       | 100%                                                                                                                                    | 100% | 100% | 100% | 100% | 100% | 100% | 100% | 100% | 100% | 100%               |  |  |

BARRIE DASHBOARD

DECEMBER 31, 2016 Page 6 of 10

BARRIE DASHBOARD

DECEMBER 31, 2016 Page 7 of 10

| Percentage of Cases Disposed <sup>8</sup> A | Percentage of Cases Disposed <sup>8</sup> At Trial Without Trial (Collapse Rate At Trial <sup>2</sup> ) by Offence Group At Disposition |      |      |      |      |      |      |      |      |      |                    |  |  |
|---------------------------------------------|-----------------------------------------------------------------------------------------------------------------------------------------|------|------|------|------|------|------|------|------|------|--------------------|--|--|
| Offence Group at Disposition <sup>14</sup>  | 2006                                                                                                                                    | 2007 | 2008 | 2009 | 2010 | 2011 | 2012 | 2013 | 2014 | 2015 | Jan 16 -<br>Dec 16 |  |  |
| Crimes Against The Person                   | 33%                                                                                                                                     | 33%  | 36%  | 34%  | 33%  | 36%  | 35%  | 34%  | 33%  | 32%  | 35%                |  |  |
| Crimes Against Property                     | 16%                                                                                                                                     | 15%  | 12%  | 13%  | 11%  | 15%  | 14%  | 12%  | 13%  | 12%  | 11%                |  |  |
| Administration of Justice                   | 13%                                                                                                                                     | 14%  | 14%  | 13%  | 13%  | 10%  | 11%  | 12%  | 9%   | 12%  | 13%                |  |  |
| Other Criminal Code                         | 6%                                                                                                                                      | 5%   | 5%   | 4%   | 4%   | 5%   | 6%   | 6%   | 5%   | 6%   | 6%                 |  |  |
| Criminal Code Traffic                       | 23%                                                                                                                                     | 25%  | 25%  | 25%  | 29%  | 24%  | 24%  | 25%  | 28%  | 24%  | 25%                |  |  |
| Federal Statute                             | 8%                                                                                                                                      | 8%   | 9%   | 10%  | 10%  | 9%   | 11%  | 10%  | 12%  | 14%  | 11%                |  |  |
| Total                                       | 100%                                                                                                                                    | 100% | 100% | 100% | 100% | 100% | 100% | 100% | 100% | 100% | 100%               |  |  |

BRACEBRIDGE DASHBOARD

DECEMBER 31, 2016 Page 6 of 10

DECEMBER 31, 2016 Page 7 of 10

| Percentage of Cases Disposed <sup>8</sup> At | Percentage of Cases Disposed <sup>8</sup> At Trial Without Trial (Collapse Rate At Trial <sup>2</sup> ) by Offence Group At Disposition |      |      |      |      |      |      |      |      |      |                    |
|----------------------------------------------|-----------------------------------------------------------------------------------------------------------------------------------------|------|------|------|------|------|------|------|------|------|--------------------|
| Offence Group at Disposition <sup>14</sup>   | 2006                                                                                                                                    | 2007 | 2008 | 2009 | 2010 | 2011 | 2012 | 2013 | 2014 | 2015 | Jan 16 -<br>Dec 16 |
| Crimes Against The Person                    | 34%                                                                                                                                     | 33%  | 39%  | 25%  | 30%  | 28%  | 32%  | 35%  | 38%  | 38%  | 37%                |
| Crimes Against Property                      | 11%                                                                                                                                     | 15%  | 13%  | 8%   | 12%  | 8%   | 11%  | 11%  | 9%   | 18%  | 21%                |
| Administration of Justice                    | 17%                                                                                                                                     | 11%  | 10%  | 15%  | 12%  | 12%  | 11%  | 15%  | 10%  | 12%  | 8%                 |
| Other Criminal Code                          | 9%                                                                                                                                      | 8%   | 7%   | 6%   | 4%   | 5%   | 5%   | 8%   | 3%   | 6%   | 5%                 |
| Criminal Code Traffic                        | 24%                                                                                                                                     | 25%  | 24%  | 36%  | 37%  | 31%  | 34%  | 23%  | 28%  | 25%  | 21%                |
| Federal Statute                              | 5%                                                                                                                                      | 8%   | 7%   | 9%   | 4%   | 16%  | 7%   | 8%   | 11%  | 1%   | 7%                 |
| Total                                        | 100%                                                                                                                                    | 100% | 100% | 100% | 100% | 100% | 100% | 100% | 100% | 100% | 100%               |

COBOURG DASHBOARD

DECEMBER 31, 2016 Page 6 of 10

COBOURG DASHBOARD

DECEMBER 31, 2016 Page 7 of 10

| Percentage of Cases Disposed <sup>8</sup> At | Percentage of Cases Disposed <sup>8</sup> At Trial Without Trial (Collapse Rate At Trial <sup>2</sup> ) by Offence Group At Disposition |      |      |      |      |      |      |      |      |      |                    |
|----------------------------------------------|-----------------------------------------------------------------------------------------------------------------------------------------|------|------|------|------|------|------|------|------|------|--------------------|
| Offence Group at Disposition <sup>14</sup>   | 2006                                                                                                                                    | 2007 | 2008 | 2009 | 2010 | 2011 | 2012 | 2013 | 2014 | 2015 | Jan 16 -<br>Dec 16 |
| Crimes Against The Person                    | 46%                                                                                                                                     | 36%  | 42%  | 41%  | 40%  | 49%  | 39%  | 39%  | 47%  | 45%  | 29%                |
| Crimes Against Property                      | 11%                                                                                                                                     | 14%  | 13%  | 13%  | 13%  | 11%  | 8%   | 12%  | 8%   | 4%   | 15%                |
| Administration of Justice                    | 13%                                                                                                                                     | 17%  | 13%  | 12%  | 14%  | 16%  | 11%  | 14%  | 10%  | 14%  | 9%                 |
| Other Criminal Code                          | 6%                                                                                                                                      | 5%   | 3%   | 3%   | 3%   | 5%   | 14%  | 7%   | 3%   | 10%  | 7%                 |
| Criminal Code Traffic                        | 18%                                                                                                                                     | 18%  | 17%  | 24%  | 26%  | 13%  | 20%  | 16%  | 17%  | 11%  | 19%                |
| Federal Statute                              | 5%                                                                                                                                      | 10%  | 13%  | 7%   | 5%   | 7%   | 8%   | 12%  | 15%  | 16%  | 21%                |
| Total                                        | 100%                                                                                                                                    | 100% | 100% | 100% | 100% | 100% | 100% | 100% | 100% | 100% | 100%               |