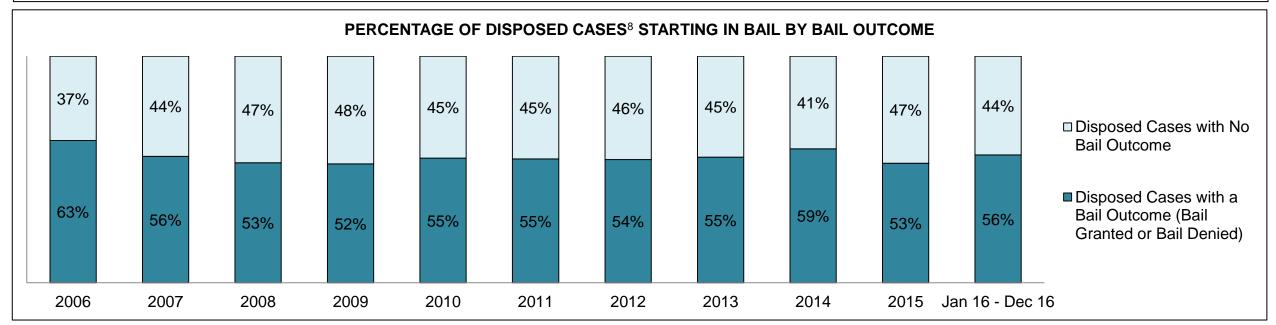

446  | 430  | 418  | 420  | 475                |
| Crimes Against Property                     | 348  | 338  | 357  | 367  | 365  | 335  | 294  | 237  | 277  | 288  | 271                |
| Administration of Justice                   | 381  | 512  | 507  | 470  | 457  | 414  | 389  | 374  | 351  | 296  | 319                |
| Other Criminal Code                         | 128  | 118  | 115  | 108  | 118  | 162  | 141  | 143  | 137  | 97   | 116                |
| Criminal Code Traffic                       | 247  | 260  | 262  | 230  | 231  | 166  | 130  | 116  | 127  | 126  | 169                |
| Federal Statute                             | 453  | 401  | 507  | 479  | 476  | 429  | 438  | 314  | 376  | 321  | 314                |

CORNWALL DASHBOARD

DECEMBER 31, 2016 Page 2 of 10





CORNWALL DASHBOARD

DECEMBER 31, 2016 Page 3 of 10





CORNWALL DASHBOARD

DECEMBER 31, 2016 Page 4 of 10



DECEMBER 31, 2016 Page 5 of 10



| Cases Disposed <sup>8</sup> by Phase and Percentage of In-Custody <sup>11</sup> , Out-of-Custody <sup>12</sup> Cases at Case Disposition |       |       |       |       |       |       |       |       |       |       |                    |
|------------------------------------------------------------------------------------------------------------------------------------------|-------|-------|-------|-------|-------|-------|-------|-------|-------|-------|--------------------|
| Phases                                                                                                                                   | 2006  | 2007  | 2008  | 2009