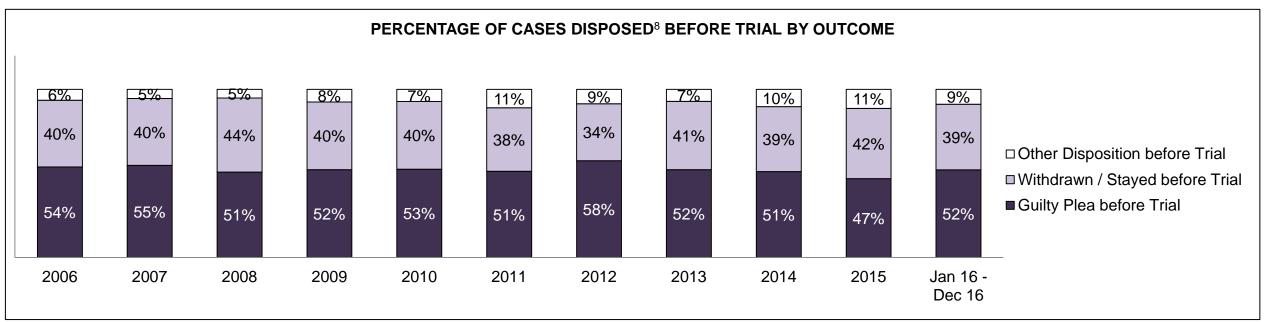

| Cases Disposed <sup>8</sup> by Phase and | Cases Disposed <sup>8</sup> by Phase and Percentage of In-Custody <sup>11</sup> , Out-of-Custody <sup>12</sup> Cases at Case Disposition |         |         |         |         |         |         |         |         |         |                    |  |  |  |  |
|------------------------------------------|------------------------------------------------------------------------------------------------------------------------------------------|---------|---------|---------|---------|---------|---------|---------|---------|---------|--------------------|--|--|--|--|
| Phases                                   | 2006                                                                                                                                     | 2007    | 2008    | 2009    | 2010    | 2011    | 2012    | 2013    | 2014    | 2015    | Jan 16 -<br>Dec 16 |  |  |  |  |
| At Trial With Trial                      | 16,210                                                                                                                                   | 15,719  | 14,924  | 14,281  | 13,333  | 12,913  | 12,507  | 11,635  | 10,711  | 9,759   | 9,325              |  |  |  |  |
| In-Custody                               | 13%                                                                                                                                      | 13%     | 13%     | 14%     | 16%     | 15%     | 17%     | 16%     | 15%     | 15%     | 14%                |  |  |  |  |
| Out-of-Custody                           | 87%                                                                                                                                      | 87%     | 87%     | 86%     | 84%     | 85%     | 83%     | 84%     | 85%     | 85%     | 86%                |  |  |  |  |
| At Trial Without Trial                   | 41,214                                                                                                                                   | 40,223  | 38,567  | 37,885  | 35,859  | 31,139  | 27,205  | 25,048  | 22,226  | 19,582  | 18,371             |  |  |  |  |
| In-Custody                               | 12%                                                                                                                                      | 13%     | 13%     | 13%     | 13%     | 14%     | 15%     | 15%     | 14%     | 14%     | 14%                |  |  |  |  |
| Out-of-Custody                           | 88%                                                                                                                                      | 87%     | 87%     | 87%     | 87%     | 86%     | 85%     | 85%     | 86%     | 86%     | 86%                |  |  |  |  |
| Before Trial                             | 205,218                                                                                                                                  | 214,124 | 216,849 | 217,749 | 225,025 | 212,794 | 207,335 | 194,998 | 177,161 | 175,908 | 179,464            |  |  |  |  |
| In-Custody                               | 25%                                                                                                                                      | 25%     | 26%     | 24%     | 22%     | 22%     | 23%     | 23%     | 22%     | 23%     | 23%                |  |  |  |  |
| Out-of-Custody                           | 75%                                                                                                                                      | 75%     | 74%     | 76%     | 78%     | 78%     | 77%     | 77%     | 78%     | 77%     | 77%                |  |  |  |  |