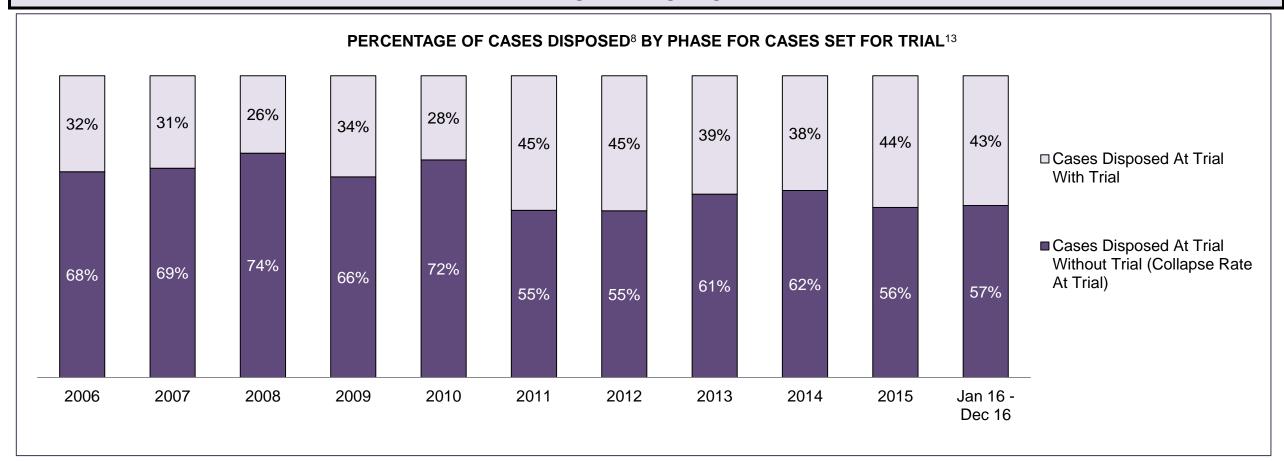

1   | 264   | 212   | 97    | 84    | 62    | 101   | 71    | 65            |
| In-Custody             | 12%   | 9%    | 8%    | 8%    | 7%    | 9%    | 10%   | 15%   | 11%   | 18%   | 5%            |
| Out-of-Custody         | 88%   | 91%   | 92%   | 92%   | 93%   | 91%   | 90%   | 85%   | 89%   | 82%   | 95%           |
| Before Trial           | 2,051 | 2,076 | 2,065 | 2,448 | 2,320 | 1,877 | 1,620 | 1,738 | 1,653 | 1,479 | 1,572         |
| In-Custody             | 23%   | 20%   | 23%   | 18%   | 15%   | 14%   | 18%   | 14%   | 16%   | 16%   | 17%           |
| Out-of-Custody         | 77%   | 80%   | 77%   | 82%   | 85%   | 86%   | 82%   | 86%   | 84%   | 84%   | 83%           |

LINDSAY DASHBOARD

DECEMBER 31, 2016 Page 6 of 10





LINDSAY DASHBOARD

DECEMBER 31, 2016 Page 7 of 10



| Percentage of Cases Disposed <sup>8</sup> At | Percentage of Cases Disposed <sup>8</sup> At Trial Without Trial (Collapse Rate At Trial <sup>2</sup> ) by Offence Group At Disposition |      |      |      |      |      |      |      |      |      |                    |  |  |  |
|----------------------------------------------|-----------------------------------------------------------------------------------------------------------------------------------------|------|------|------|------|------|------|------|------|------|--------------------|--|--|--|
| Offence Group at Disposition <sup>14</sup>   | 2006                                                                                                                                    | 2007 | 2008 | 2009 | 2010 | 2011 | 2012 | 2013 | 20