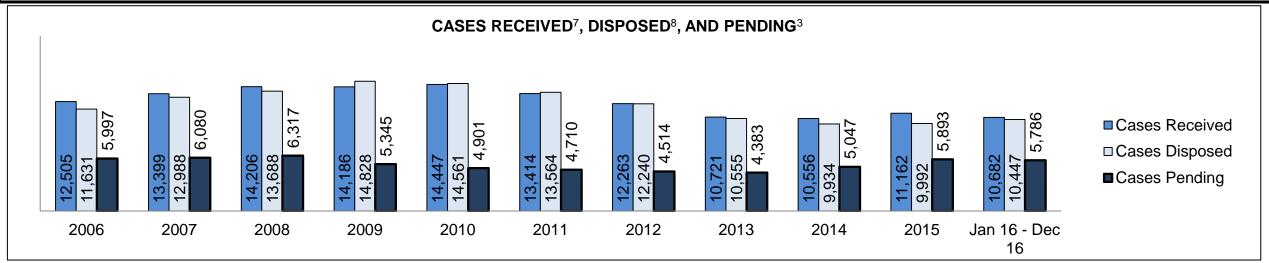

| Cases Disposed <sup>8</sup> by Phase and | Cases Disposed <sup>8</sup> by Phase and Percentage of In-Custody <sup>11</sup> , Out-of-Custody <sup>12</sup> Cases at Case Disposition |         |         |         |         |         |         |         |         |         |                    |  |  |  |  |
|------------------------------------------|------------------------------------------------------------------------------------------------------------------------------------------|---------|---------|---------|---------|---------|---------|---------|---------|---------|--------------------|--|--|--|--|
| Phases                                   | 2006                                                                                                                                     | 2007    | 2008    | 2009    | 2010    | 2011    | 2012    | 2013    | 2014    | 2015    | Jan 16 -<br>Dec 16 |  |  |  |  |
| At Trial With Trial                      | 16,210                                                                                                                                   | 15,719  | 14,924  | 14,281  | 13,333  | 12,913  | 12,507  | 11,635  | 10,711  | 9,759   | 9,325              |  |  |  |  |
| In-Custody                               | 13%                                                                                                                                      | 13%     | 13%     | 14%     | 16%     | 15%     | 17%     | 16%     | 15%     | 15%     | 14%                |  |  |  |  |
| Out-of-Custody                           | 87%                                                                                                                                      | 87%     | 87%     | 86%     | 84%     | 85%     | 83%     | 84%     | 85%     | 85%     | 86%                |  |  |  |  |
| At Trial Without Trial                   | 41,214                                                                                                                                   | 40,223  | 38,567  | 37,885  | 35,859  | 31,139  | 27,205  | 25,048  | 22,226  | 19,582  | 18,371             |  |  |  |  |
| In-Custody                               | 12%                                                                                                                                      | 13%     | 13%     | 13%     | 13%     | 14%     | 15%     | 15%     | 14%     | 14%     | 14%                |  |  |  |  |
| Out-of-Custody                           | 88%                                                                                                                                      | 87%     | 87%     | 87%     | 87%     | 86%     | 85%     | 85%     | 86%     | 86%     | 86%                |  |  |  |  |
| Before Trial                             | 205,218                                                                                                                                  | 214,124 | 216,849 | 217,749 | 225,025 | 212,794 | 207,335 | 194,998 | 177,161 | 175,908 | 179,464            |  |  |  |  |
| In-Custody                               | 25%                                                                                                                                      | 25%     | 26%     | 24%     | 22%     | 22%     | 23%     | 23%     | 22%     | 23%     | 23%                |  |  |  |  |
| Out-of-Custody                           | 75%                                                                                                                                      | 75%     | 74%     | 76%     | 78%     | 78%     | 77%     | 77%     | 78%     | 77%     | 77%                |  |  |  |  |

| Cases Disposed <sup>8</sup> by Phase an | Cases Disposed <sup>8</sup> by Phase and Percentage of In-Custody <sup>11</sup> , Out-of-Custody <sup>12</sup> Cases at Case Disposition |        |        |        |        |        |        |        |        |        |                    |  |  |  |  |
|-----------------------------------------|------------------------------------------------------------------------------------------------------------------------------------------|--------|--------|--------|--------|--------|--------|--------|--------|--------|--------------------|--|--|--|--|
| Phases                                  | 2006                                                                                                                                     | 2007   | 2008   | 2009   | 2010   | 2011   | 2012   | 2013   | 2014   | 2015   | Jan 16 -<br>Dec 16 |  |  |  |  |
| At Trial With Trial                     | 2,403                                                                                                                                    | 2,067  | 1,954  | 2,118  | 1,764  | 1,664  | 1,672  | 1,502  | 1,471  | 1,476  | 1,505              |  |  |  |  |
| In-Custody                              | 10%                                                                                                                                      | 11%    | 10%    | 12%    | 13%    | 12%    | 13%    | 14%    | 11%    | 12%    | 10%                |  |  |  |  |
| Out-of-Custody                          | 90%                                                                                                                                      | 89%    | 90%    | 88%    | 87%    | 88%    | 87%    | 86%    | 89%    | 88%    | 90%                |  |  |  |  |
| At Trial Without Trial                  | 5,019                                                                                                                                    | 4,758  | 4,711  | 4,989  | 4,573  | 3,479  | 3,138  | 2,578  | 2,435  | 2,493  | 2,570              |  |  |  |  |
| In-Custody                              | 10%                                                                                                                                      | 11%    | 11%    | 11%    | 11%    | 13%    | 14%    | 14%    | 13%    | 13%    | 10%                |  |  |  |  |
| Out-of-Custody                          | 90%                                                                                                                                      | 89%    | 89%    | 89%    | 89%    | 87%    | 86%    | 86%    | 87%    | 87%    | 90%                |  |  |  |  |
| Before Trial                            | 34,449                                                                                                                                   | 38,108 | 39,423 | 41,005 | 43,219 | 39,035 | 36,793 | 32,985 | 30,592 | 30,396 | 31,008             |  |  |  |  |
| In-Custody                              | 21%                                                                                                                                      | 21%    | 21%    | 18%    | 18%    | 17%    | 17%    | 18%    | 17%    | 17%    | 17%                |  |  |  |  |
| Out-of-Custody                          | 79%                                                                                                                                      | 79%    | 79%    | 82%    | 82%    | 83%    | 83%    | 82%    | 83%    | 83%    | 83%                |  |  |  |  |

| Cases Disposed <sup>8</sup> by Phase and I | Cases Disposed <sup>8</sup> by Phase and Percentage of In-Custody <sup>11</sup> , Out-of-Custody <sup>12</sup> Cases at Case Disposition |       |       |       |       |       |       |       |       |       |                    |  |
|--------------------------------------------|------------------------------------------------------------------------------------------------------------------------------------------|-------|-------|-------|-------|-------|-------|-------|-------|-------|--------------------|--|
| Phases                                     | 2006                                                                                                                                     | 2007  | 2008  | 2009  | 2010  | 2011  | 2012  | 2013  | 2014  | 2015  | Jan 16 -<br>Dec 16 |  |
| At Trial With Trial                        | 533                                                                                                                                      | 425   | 455   | 490   | 352   | 378   | 344   | 310   | 316   | 267   | 307                |  |
| In-Custody                                 | 12%                                                                                                                                      | 12%   | 14%   | 17%   | 11%   | 10%   | 15%   | 16%   | 17%   | 15%   | 16%                |  |
| Out-of-Custody                             | 88%                                                                                                                                      | 88%   | 86%   | 83%   | 89%   | 90%   | 85%   | 84%   | 83%   | 85%   | 84%                |  |
| At Trial Without Trial                     | 1,198                                                                                                                                    | 868   | 994   | 881   | 809   | 736   | 656   | 582   | 521   | 572   | 502                |  |
| In-Custody                                 | 12%                                                                                                                                      | 16%   | 15%   | 17%   | 12%   | 12%   | 14%   | 15%   | 14%   | 17%   | 12%                |  |
| Out-of-Custody                             | 88%                                                                                                                                      | 84%   | 85%   | 83%   | 88%   | 88%   | 86%   | 85%   | 86%   | 83%   | 88%                |  |
| Before Trial                               | 7,177                                                                                                                                    | 7,393 | 7,692 | 7,704 | 8,491 | 7,444 | 7,429 | 7,170 | 6,698 | 6,734 | 6,857              |  |
| In-Custody                                 | 26%                                                                                                                                      | 27%   | 25%   | 23%   | 20%   | 20%   | 22%   | 23%   | 21%   | 23%   | 20%                |  |
| Out-of-Custody                             | 74%                                                                                                                                      | 73%   | 75%   | 77%   | 80%   | 80%   | 78%   | 77%   | 79%   | 77%   | 80%                |  |

| Cases Disposed <sup>8</sup> by Phase and F | Cases Disposed <sup>8</sup> by Phase and Percentage of In-Custody <sup>11</sup> , Out-of-Custody <sup>12</sup> Cases at Case Disposition |       |       |       |       |       |       |       |      |      |                    |
|--------------------------------------------|------------------------------------------------------------------------------------------------------------------------------------------|-------|-------|-------|-------|-------|-------|-------|------|------|--------------------|
| Phases                                     | 2006                                                                                                                                     | 2007  | 2008  | 2009  | 2010  | 2011  | 2012  | 2013  | 2014 | 2015 | Jan 16 -<br>Dec 16 |
| At Trial With Trial                        | 53                                                                                                                                       | 72    | 71    | 44    | 43    | 46    | 41    | 26    | 27   | 38   | 32                 |
| In-Custody                                 | 8%                                                                                                                                       | 6%    | 11%   | 5%    | 9%    | 11%   | 0%    | 12%   | 7%   | 18%  | 9%                 |
| Out-of-Custody                             | 92%                                                                                                                                      | 94%   | 89%   | 95%   | 91%   | 89%   | 100%  | 88%   | 93%  | 82%  | 91%                |
| At Trial Without Trial                     | 243                                                                                                                                      | 230   | 218   | 240   | 207   | 151   | 111   | 98    | 100  | 87   | 66                 |
| In-Custody                                 | 11%                                                                                                                                      | 8%    | 6%    | 5%    | 8%    | 7%    | 12%   | 14%   | 5%   | 16%  | 17%                |
| Out-of-Custody                             | 89%                                                                                                                                      | 92%   | 94%   | 95%   | 92%   | 93%   | 88%   | 86%   | 95%  | 84%  | 83%                |
| Before Trial                               | 1,292                                                                                                                                    | 1,261 | 1,285 | 1,299 | 1,416 | 1,230 | 1,179 | 1,127 | 908  | 883  | 915                |
| In-Custody                                 | 26%                                                                                                                                      | 27%   | 18%   | 20%   | 19%   | 20%   | 20%   | 20%   | 18%  | 18%  | 16%                |
| Out-of-Custody                             | 74%                                                                                                                                      | 73%   | 82%   | 80%   | 81%   | 80%   | 80%   | 80%   | 82%  | 82%  | 84%                |

COBOURG DASHBOARD

DECEMBER 31, 2016 Page 2 of 10

COBOURG DASHBOARD

DECEMBER 31, 2016 Page 3 of 10

COBOURG DASHBOARD

DECEMBER 31, 2016 Page 4 of 10

Page 5 of 10 **DECEMBER 31, 2016** 

| Cases Disposed <sup>8</sup> by Phase and P | Cases Disposed <sup>8</sup> by Phase and Percentage of In-Custody <sup>11</sup> , Out-of-Custody <sup>12</sup> Cases at Case Disposition |       |       |       |       |       |       |      |      |      |                    |
|--------------------------------------------|------------------------------------------------------------------------------------------------------------------------------------------|-------|-------|-------|-------|-------|-------|------|------|------|--------------------|
| Phases                                     | 2006                                                                                                                                     | 2007  | 2008  | 2009  | 2010  | 2011  | 2012  | 2013 | 2014 | 2015 | Jan 16 -<br>Dec 16 |
| At Trial With Trial                        | 94                                                                                                                                       | 77    | 87    | 87    | 55    | 74    | 68    | 62   | 50   | 42   | 58                 |
| In-Custody                                 | 15%                                                                                                                                      | 14%   | 2%    | 11%   | 15%   | 23%   | 15%   | 19%  | 12%  | 29%  | 12%                |
| Out-of-Custody                             | 85%                                                                                                                                      | 86%   | 98%   | 89%   | 85%   | 77%   | 85%   | 81%  | 88%  | 71%  | 88%                |
| At Trial Without Trial                     | 122                                                                                                                                      | 133   | 153   | 124   | 134   | 74    | 64    | 48   | 42   | 38   | 42                 |
| In-Custody                                 | 13%                                                                                                                                      | 15%   | 9%    | 9%    | 10%   | 16%   | 16%   | 15%  | 26%  | 18%  | 19%                |
| Out-of-Custody                             | 87%                                                                                                                                      | 85%   | 91%   | 91%   | 90%   | 84%   | 84%   | 85%  | 74%  | 82%  | 81%                |
| Before Trial                               | 1,410                                                                                                                                    | 1,417 | 1,491 | 1,395 | 1,491 | 1,234 | 1,236 | 993  | 927  | 978  | 975                |
| In-Custody                                 | 17%                                                                                                                                      | 22%   | 19%   | 21%   | 18%   | 18%   | 17%   | 20%  | 23%  | 19%  | 21%                |
| Out-of-Custody                             | 83%                                                                                                                                      | 78%   | 81%   | 79%   | 82%   | 82%   | 83%   | 80%  | 77%  | 81%  | 79%                |