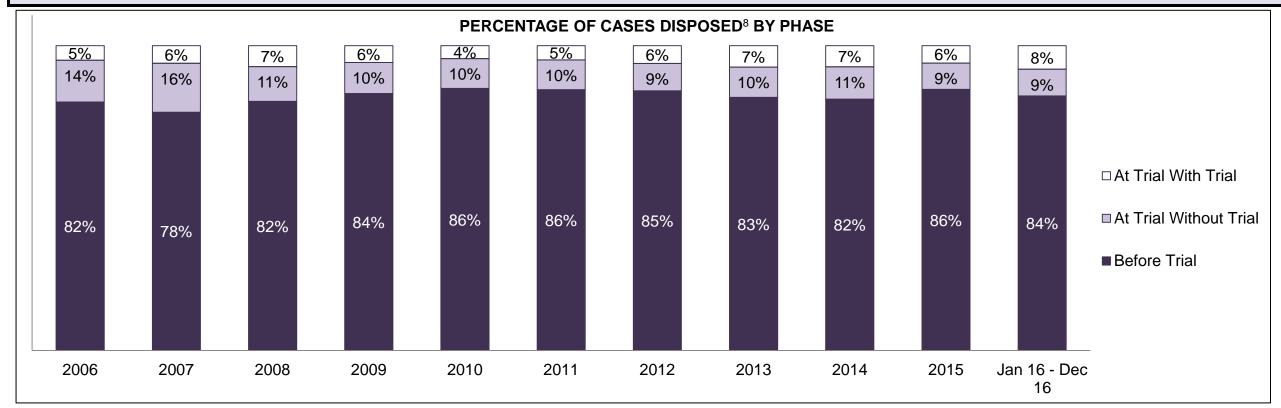

| 50   | 53   | 38   | 55   | 43                 |
| Administration of Justice                   | 44   | 38   | 49   | 62   | 55   | 33   | 30   | 22   | 54   | 46   | 53                 |
| Other Criminal Code                         | 15   | 19   | 19   | 15   | 19   | 35   | 24   | 11   | 22   | 18   | 8                  |
| Criminal Code Traffic                       | 67   | 69   | 83   | 83   | 61   | 37   | 36   | 33   | 33   | 36   | 49                 |
| Federal Statute                             | 68   | 68   | 75   | 116  | 105  | 72   | 57   | 54   | 64   | 56   | 47                 |

PARRY SOUND DASHBOARD

DECEMBER 31, 2016 Page 2 of 10





DECEMBER 31, 2016 Page 3 of 10





PARRY SOUND DASHBOARD

DECEMBER 31, 2016 Page 4 of 10



Page 5 of 10 **DECEMBER 31, 2016** 



| Cases Disposed <sup>8</sup> by Phase and Percentage of In-Custody <sup>11</sup> , Out-of-Custody <sup>12</sup> Cases at Case Disposition |       |      |      |       |       |       |      |      |      |      |                    |
|------------------------------------------------------------------------------------------------------------------------------------------|-------|------|------|-------|-------|-------|------|------|------|------|--------------------|
| Phases                                                                                                                                   | 2006  | 2007 | 2008 | 2009  | 2010  | 2011  | 2012 | 2013 | 2014 | 2015 | Jan 16 -<br>Dec 16 |
| At Trial With Trial