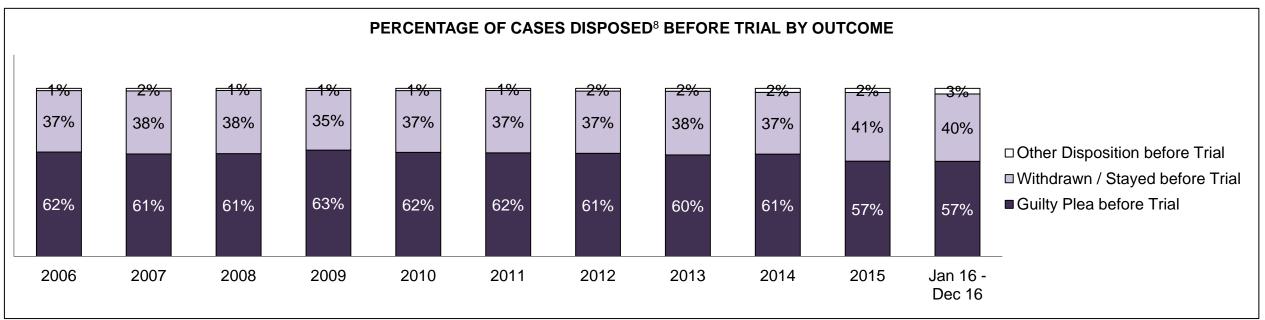

| Cases Disposed <sup>8</sup> by Phase and | Cases Disposed <sup>8</sup> by Phase and Percentage of In-Custody <sup>11</sup> , Out-of-Custody <sup>12</sup> Cases at Case Disposition |         |         |         |         |         |         |         |         |         |                    |  |  |  |  |
|------------------------------------------|------------------------------------------------------------------------------------------------------------------------------------------|---------|---------|---------|---------|---------|---------|---------|---------|---------|--------------------|--|--|--|--|
| Phases                                   | 2006                                                                                                                                     | 2007    | 2008    | 2009    | 2010    | 2011    | 2012    | 2013    | 2014    | 2015    | Jan 16 -<br>Dec 16 |  |  |  |  |
| At Trial With Trial                      | 16,210                                                                                                                                   | 15,719  | 14,924  | 14,281  | 13,333  | 12,913  | 12,507  | 11,635  | 10,711  | 9,759   | 9,325              |  |  |  |  |
| In-Custody                               | 13%                                                                                                                                      | 13%     | 13%     | 14%     | 16%     | 15%     | 17%     | 16%     | 15%     | 15%     | 14%                |  |  |  |  |
| Out-of-Custody                           | 87%                                                                                                                                      | 87%     | 87%     | 86%     | 84%     | 85%     | 83%     | 84%     | 85%     | 85%     | 86%                |  |  |  |  |
| At Trial Without Trial                   | 41,214                                                                                                                                   | 40,223  | 38,567  | 37,885  | 35,859  | 31,139  | 27,205  | 25,048  | 22,226  | 19,582  | 18,371             |  |  |  |  |
| In-Custody                               | 12%                                                                                                                                      | 13%     | 13%     | 13%     | 13%     | 14%     | 15%     | 15%     | 14%     | 14%     | 14%                |  |  |  |  |
| Out-of-Custody                           | 88%                                                                                                                                      | 87%     | 87%     | 87%     | 87%     | 86%     | 85%     | 85%     | 86%     | 86%     | 86%                |  |  |  |  |
| Before Trial                             | 205,218                                                                                                                                  | 214,124 | 216,849 | 217,749 | 225,025 | 212,794 | 207,335 | 194,998 | 177,161 | 175,908 | 179,464            |  |  |  |  |
| In-Custody                               | 25%                                                                                                                                      | 25%     | 26%     | 24%     | 22%     | 22%     | 23%     | 23%     | 22%     | 23%     | 23%                |  |  |  |  |
| Out-of-Custody                           | 75%                                                                                                                                      | 75%     | 74%     | 76%     | 78%     | 78%     | 77%     | 77%     | 78%     | 77%     | 77%                |  |  |  |  |

| Cases Disposed <sup>8</sup> by Phase an | Cases Disposed <sup>8</sup> by Phase and Percentage of In-Custody <sup>11</sup> , Out-of-Custody <sup>12</sup> Cases at Case Disposition |        |        |        |        |        |        |        |        |        |                    |  |  |  |  |
|-----------------------------------------|------------------------------------------------------------------------------------------------------------------------------------------|--------|--------|--------|--------|--------|--------|--------|--------|--------|--------------------|--|--|--|--|
| Phases                                  | 2006                                                                                                                                     | 2007   | 2008   | 2009   | 2010   | 2011   | 2012   | 2013   | 2014   | 2015   | Jan 16 -<br>Dec 16 |  |  |  |  |
| At Trial With Trial                     | 2,403                                                                                                                                    | 2,067  | 1,954  | 2,118  | 1,764  | 1,664  | 1,672  | 1,502  | 1,471  | 1,476  | 1,505              |  |  |  |  |
| In-Custody                              | 10%                                                                                                                                      | 11%    | 10%    | 12%    | 13%    | 12%    | 13%    | 14%    | 11%    | 12%    | 10%                |  |  |  |  |
| Out-of-Custody                          | 90%                                                                                                                                      | 89%    | 90%    | 88%    | 87%    | 88%    | 87%    | 86%    | 89%    | 88%    | 90%                |  |  |  |  |
| At Trial Without Trial                  | 5,019                                                                                                                                    | 4,758  | 4,711  | 4,989  | 4,573  | 3,479  | 3,138  | 2,578  | 2,435  | 2,493  | 2,570              |  |  |  |  |
| In-Custody                              | 10%                                                                                                                                      | 11%    | 11%    | 11%    | 11%    | 13%    | 14%    | 14%    | 13%    | 13%    | 10%                |  |  |  |  |
| Out-of-Custody                          | 90%                                                                                                                                      | 89%    | 89%    | 89%    | 89%    | 87%    | 86%    | 86%    | 87%    | 87%    | 90%                |  |  |  |  |
| Before Trial                            | 34,449                                                                                                                                   | 38,108 | 39,423 | 41,005 | 43,219 | 39,035 | 36,793 | 32,985 | 30,592 | 30,396 | 31,008             |  |  |  |  |
| In-Custody                              | 21%                                                                                                                                      | 21%    | 21%    | 18%    | 18%    | 17%    | 17%    | 18%    | 17%    | 17%    | 17%                |  |  |  |  |
| Out-of-Custody                          | 79%                                                                                                                                      | 79%    | 79%    | 82%    | 82%    | 83%    | 83%    | 82%    | 83%    | 83%    | 83%                |  |  |  |  |

| Cases Disposed <sup>8</sup> by Phase and I | Cases Disposed <sup>8</sup> by Phase and Percentage of In-Custody <sup>11</sup> , Out-of-Custody <sup>12</sup> Cases at Case Disposition |       |       |       |       |       |       |       |       |       |                    |  |
|--------------------------------------------|------------------------------------------------------------------------------------------------------------------------------------------|-------|-------|-------|-------|-------|-------|-------|-------|-------|--------------------|--|
| Phases                                     | 2006                                                                                                                                     | 2007  | 2008  | 2009  | 2010  | 2011  | 2012  | 2013  | 2014  | 2015  | Jan 16 -<br>Dec 16 |  |
| At Trial With Trial                        | 533                                                                                                                                      | 425   | 455   | 490   | 352   | 378   | 344   | 310   | 316   | 267   | 307                |  |
| In-Custody                                 | 12%                                                                                                                                      | 12%   | 14%   | 17%   | 11%   | 10%   | 15%   | 16%   | 17%   | 15%   | 16%                |  |
| Out-of-Custody                             | 88%                                                                                                                                      | 88%   | 86%   | 83%   | 89%   | 90%   | 85%   | 84%   | 83%   | 85%   | 84%                |  |
| At Trial Without Trial                     | 1,198                                                                                                                                    | 868   | 994   | 881   | 809   | 736   | 656   | 582   | 521   | 572   | 502                |  |
| In-Custody                                 | 12%                                                                                                                                      | 16%   | 15%   | 17%   | 12%   | 12%   | 14%   | 15%   | 14%   | 17%   | 12%                |  |
| Out-of-Custody                             | 88%                                                                                                                                      | 84%   | 85%   | 83%   | 88%   | 88%   | 86%   | 85%   | 86%   | 83%   | 88%                |  |
| Before Trial                               | 7,177                                                                                                                                    | 7,393 | 7,692 | 7,704 | 8,491 | 7,444 | 7,429 | 7,170 | 6,698 | 6,734 | 6,857              |  |
| In-Custody                                 | 26%                                                                                                                                      | 27%   | 25%   | 23%   | 20%   | 20%   | 22%   | 23%   | 21%   | 23%   | 20%                |  |
| Out-of-Custody                             | 74%                                                                                                                                      | 73%   | 75%   | 77%   | 80%   | 80%   | 78%   | 77%   | 79%   | 77%   | 80%                |  |

| Cases Disposed <sup>8</sup> by Phase and F | Cases Disposed <sup>8</sup> by Phase and Percentage of In-Custody <sup>11</sup> , Out-of-Custody <sup>12</sup> Cases at Case Disposition |       |       |       |       |       |       |       |      |      |                    |
|--------------------------------------------|------------------------------------------------------------------------------------------------------------------------------------------|-------|-------|-------|-------|-------|-------|-------|------|------|--------------------|
| Phases                                     | 2006                                                                                                                                     | 2007  | 2008  | 2009  | 2010  | 2011  | 2012  | 2013  | 2014 | 2015 | Jan 16 -<br>Dec 16 |
| At Trial With Trial                        | 53                                                                                                                                       | 72    | 71    | 44    | 43    | 46    | 41    | 26    | 27   | 38   | 32                 |
| In-Custody                                 | 8%                                                                                                                                       | 6%    | 11%   | 5%    | 9%    | 11%   | 0%    | 12%   | 7%   | 18%  | 9%                 |
| Out-of-Custody                             | 92%                                                                                                                                      | 94%   | 89%   | 95%   | 91%   | 89%   | 100%  | 88%   | 93%  | 82%  | 91%                |
| At Trial Without Trial                     | 243                                                                                                                                      | 230   | 218   | 240   | 207   | 151   | 111   | 98    | 100  | 87   | 66                 |
| In-Custody                                 | 11%                                                                                                                                      | 8%    | 6%    | 5%    | 8%    | 7%    | 12%   | 14%   | 5%   | 16%  | 17%                |
| Out-of-Custody                             | 89%                                                                                                                                      | 92%   | 94%   | 95%   | 92%   | 93%   | 88%   | 86%   | 95%  | 84%  | 83%                |
| Before Trial                               | 1,292                                                                                                                                    | 1,261 | 1,285 | 1,299 | 1,416 | 1,230 | 1,179 | 1,127 | 908  | 883  | 915                |
| In-Custody                                 | 26%                                                                                                                                      | 27%   | 18%   | 20%   | 19%   | 20%   | 20%   | 20%   | 18%  | 18%  | 16%                |
| Out-of-Custody                             | 74%                                                                                                                                      | 73%   | 82%   | 80%   | 81%   | 80%   | 80%   | 80%   | 82%  | 82%  | 84%                |

COBOURG DASHBOARD

DECEMBER 31, 2016 Page 2 of 10

COBOURG DASHBOARD

DECEMBER 31, 2016 Page 3 of 10

COBOURG DASHBOARD

DECEMBER 31, 2016 Page 4 of 10

Page 5 of 10 **DECEMBER 31, 2016** 

| Cases Disposed <sup>8</sup> by Phase and P | Cases Disposed <sup>8</sup> by Phase and Percentage of In-Custody <sup>11</sup> , Out-of-Custody <sup>12</sup> Cases at Case Disposition |       |       |       |       |       |       |      |      |      |                    |
|--------------------------------------------|------------------------------------------------------------------------------------------------------------------------------------------|-------|-------|-------|-------|-------|-------|------|------|------|--------------------|
| Phases                                     | 2006                                                                                                                                     | 2007  | 2008  | 2009  | 2010  | 2011  | 2012  | 2013 | 2014 | 2015 | Jan 16 -<br>Dec 16 |
| At Trial With Trial                        | 94                                                                                                                                       | 77    | 87    | 87    | 55    | 74    | 68    | 62   | 50   | 42   | 58                 |
| In-Custody                                 | 15%                                                                                                                                      | 14%   | 2%    | 11%   | 15%   | 23%   | 15%   | 19%  | 12%  | 29%  | 12%                |
| Out-of-Custody                             | 85%                                                                                                                                      | 86%   | 98%   | 89%   | 85%   | 77%   | 85%   | 81%  | 88%  | 71%  | 88%                |
| At Trial Without Trial                     | 122                                                                                                                                      | 133   | 153   | 124   | 134   | 74    | 64    | 48   | 42   | 38   | 42                 |
| In-Custody                                 | 13%                                                                                                                                      | 15%   | 9%    | 9%    | 10%   | 16%   | 16%   | 15%  | 26%  | 18%  | 19%                |
| Out-of-Custody                             | 87%                                                                                                                                      | 85%   | 91%   | 91%   | 90%   | 84%   | 84%   | 85%  | 74%  | 82%  | 81%                |
| Before Trial                               | 1,410                                                                                                                                    | 1,417 | 1,491 | 1,395 | 1,491 | 1,234 | 1,236 | 993  | 927  | 978  | 975                |
| In-Custody                                 | 17%                                                                                                                                      | 22%   | 19%   | 21%   | 18%   | 18%   | 17%   | 20%  | 23%  | 19%  | 21%                |
| Out-of-Custody                             | 83%                                                                                                                                      | 78%   | 81%   | 79%   | 82%   | 82%   | 83%   | 80%  | 77%  | 81%  | 79%                |