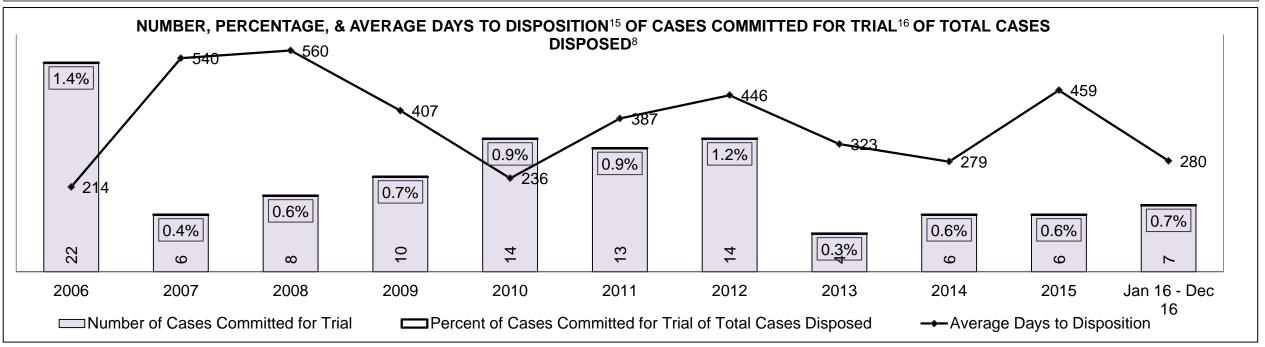

| 24%  | 23%  | 28%  | 29%  | 16%  | 13%  | 22%  | 11%  | 17%  | 13%                |
| Federal Statute                              | 16%                                                                                                                                     | 10%  | 11%  | 5%   | 5%   | 9%   | 9%   | 10%  | 14%  | 18%  | 8%                 |
| Total                                        | 100%                                                                                                                                    | 100% | 100% | 100% | 100% | 100% | 100% | 100% | 100% | 100% | 100%               |

SIMCOE DASHBOARD

DECEMBER 31, 2016 Page 8 of 10





SIMCOE DASHBOARD

DECEMBER 31, 2016 Page 9 of 10

# ONTARIO COURT OF JUSTICE CRIMINAL MODERNIZATION COMMITTEE SIMCOE DASHBOARD CASES PENDING AS OF DECEMBER 31, 2016



| Pending Cases <sup>3</sup> by Pending Age <sup>6</sup> and Percentage of Pending Cases In-Custody <sup>17</sup> and Out-of-Custody <sup>18</sup> |     |      |     |     |     |     |  |  |  |  |  |
|--------------------------------------------------------------------------------------------------------------------------------------------------|-----|------|-----|-----|-----|-----|--|--|--|--|--|
| Court Location                                                                                                                                   |     |      |     |     |     |     |  |  |  |  |  |
| SIMCOE