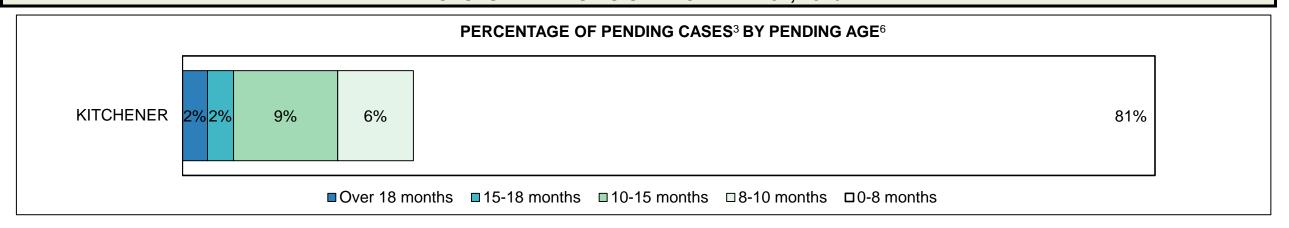

18%                |  |
| Federal Statute                             | 5%                                                                                                                                      | 5%   | 4%   | 7%   | 5%   | 7%   | 9%   | 9%   | 9%   | 13%  | 10%                |  |
| Total                                       | 100%                                                                                                                                    | 100% | 100% | 100% | 100% | 100% | 100% | 100% | 100% | 100% | 100%               |  |

KITCHENER DASHBOARD

DECEMBER 31, 2016 Page 8 of 10





KITCHENER DASHBOARD

DECEMBER 31, 2016 Page 9 of 10

# ONTARIO COURT OF JUSTICE CRIMINAL MODERNIZATION COMMITTEE KITCHENER DASHBOARD CASES PENDING AS OF DECEMBER 31, 2016



| Pending Cases <sup>3</sup> by Pending Age <sup>6</sup> and Percentage of Pending Cases In-Custody <sup>17</sup> and Out-of-Custody <sup>18</sup> |                                                                                  |     |     |     |       |       |  |  |  |  |  |
|--------------------------------------------------------------------------------------------------------------------------------------------------|----------------------------------------------------------------------------------|-----|-----|-----|-------|-------|--|--|--|--|--|
| Court Location                                                                                                                                   | t Location Over 18 months 15-18 months 10-15 months 8-10 months 0-8 months Total |