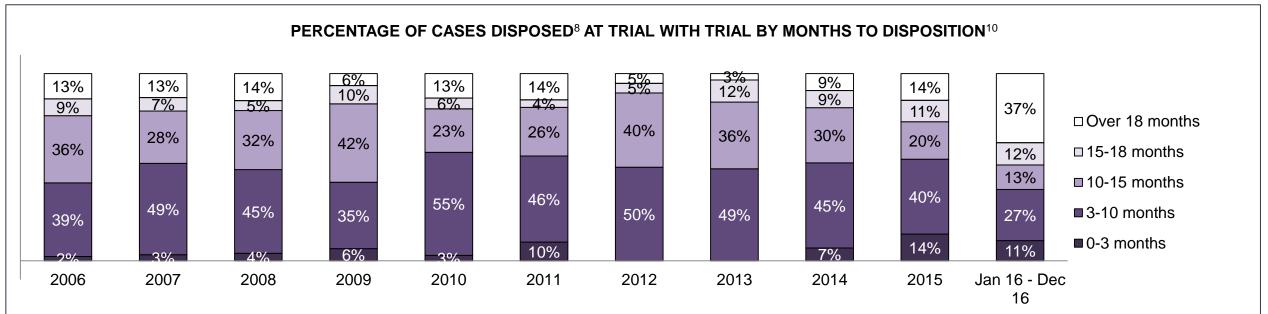

| 2%   | 4%   | 6%   | 11%  | 4%                 |
| Criminal Code Traffic                                                                                                                   | 16%  | 18%  | 16%  | 13%  | 15%  | 13%  | 16%  | 11%  | 9%   | 13%  | 15%                |
| Federal Statute                                                                                                                         | 5%   | 9%   | 8%   | 8%   | 6%   | 10%  | 11%  | 14%  | 10%  | 12%  | 15%                |
| Total                                                                                                                                   | 100% | 100% | 100% | 100% | 100% | 100% | 100% | 100% | 100% | 100% | 100%               |

WOODSTOCK DASHBOARD

DECEMBER 31, 2016 Page 8 of 10





DECEMBER 31, 2016 Page 9 of 10

# ONTARIO COURT OF JUSTICE CRIMINAL MODERNIZATION COMMITTEE WOODSTOCK DASHBOARD CASES PENDING AS OF DECEMBER 31, 2016



| Pending Cases <sup>3</sup> by Pending Age <sup>6</sup> and Percentage of Pending Cases In-Custody <sup>17</sup> and Out-of-Custody <sup>18</sup> |                                |              |              |             |            |       |  |  |  |  |  |  |  |  |
|--------------------------------------------------------------------------------------------------------------------------------------------------|--------------------------------|--------------|--------------|-------------|------------|-------|--|--|--|--|--|--|--|--|
| Court Location