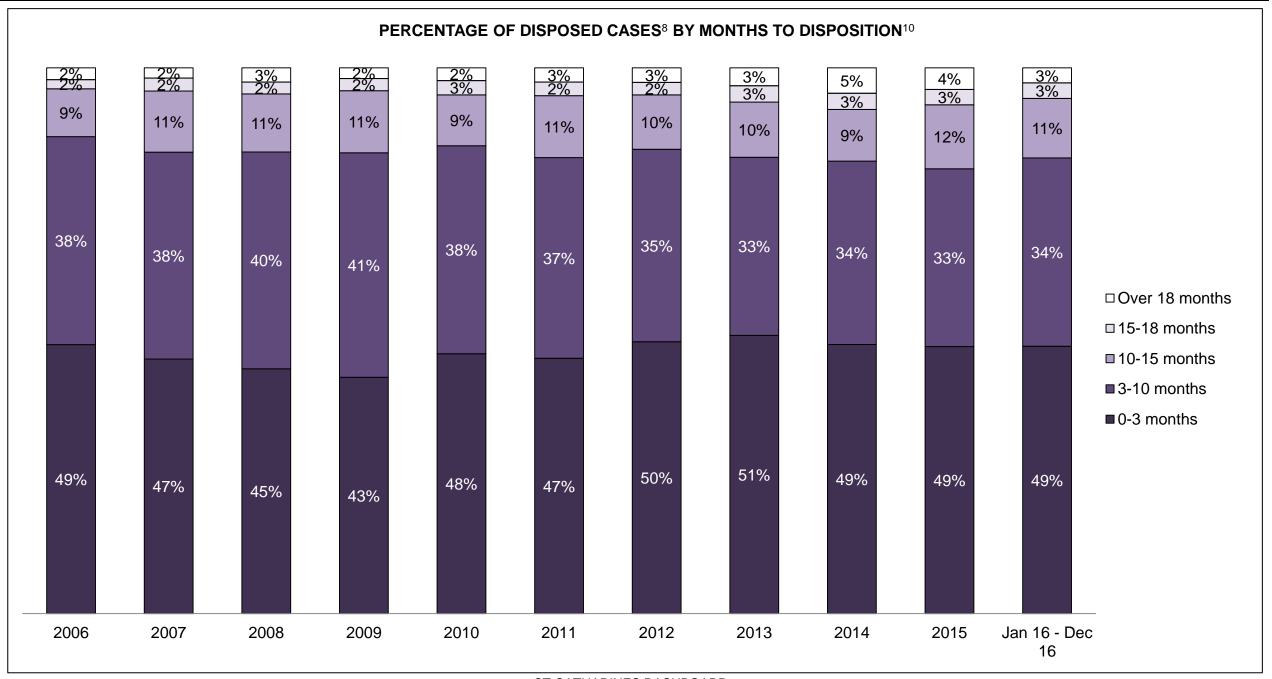

679  | 550  | 598  | 578  | 561  | 496  | 604                |
| Administration of Justice                   | 368  | 439  | 478  | 369  | 406  | 378  | 397  | 377  | 411  | 389  | 424                |
| Other Criminal Code                         | 168  | 195  | 161  | 157  | 169  | 123  | 132  | 179  | 171  | 117  | 138                |
| Criminal Code Traffic                       | 338  | 393  | 409  | 397  | 328  | 329  | 356  | 310  | 298  | 283  | 286                |
| Federal Statute                             | 404  | 401  | 411  | 373  | 481  | 471  | 439  | 457  | 381  | 399  | 393                |

ST CATHARINES DASHBOARD

DECEMBER 31, 2016 Page 2 of 10





ST CATHARINES DASHBOARD

DECEMBER 31, 2016 Page 3 of 10





ST CATHARINES DASHBOARD

DECEMBER 31, 2016 Page 4 of 10



Page 5 of 10 **DECEMBER 31, 2016** 



| Cases Disposed <sup>8</sup> by Phase and | Cases Disposed <sup>8</sup> by Phase and Percentage of In-Custody <sup>11</sup> , Out-of-Custody <sup>12</sup> Cases at Case Disposition |       |       |       |       |       |       |       |       |       |                    |
|------------------------------------------|------------------------------------------------------------------------------------------------------------------------------------------|-------|-------|-------|-------|-------|-------|-------|-------|-------|--------------------|
| Phases                                   | 2006                                                                                                                                     | 2007  | 2008  | 2009