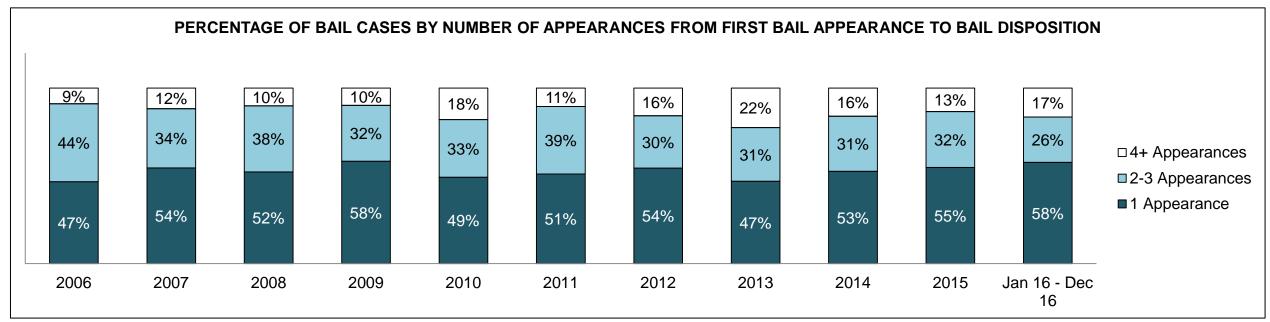

Against Property                     | 58   | 50   | 55   | 51   | 38   | 27   | 26   | 27   | 40   | 56   | 68                 |
| Administration of Justice                   | 72   | 57   | 67   | 52   | 52   | 54   | 33   | 52   | 65   | 58   | 84                 |
| Other Criminal Code                         | 10   | 18   | 19   | 18   | 14   | 10   | 5    | 18   | 18   | 16   | 43                 |
| Criminal Code Traffic                       | 29   | 33   | 29   | 39   | 22   | 16   | 17   | 23   | 16   | 17   | 28                 |
| Federal Statute                             | 36   | 38   | 49   | 28   | 48   | 41   | 20   | 23   | 40   | 44   | 53                 |

STRATFORD DASHBOARD

DECEMBER 31, 2016 Page 2 of 10





STRATFORD DASHBOARD

DECEMBER 31, 2016 Page 3 of 10





STRATFORD DASHBOARD

DECEMBER 31, 2016 Page 4 of 10



DECEMBER 31, 2016 Page 5 of 10



| Cases Disposed <sup>8</sup> by Phase and | Cases Disposed <sup>8</sup> by Phase and Percentage of In-Custody <sup>11</sup> , Out-of-Custody <sup>12</sup> Cases at Case Disposition |      |      |      |      |      |      |      |       |       |                    |
|------------------------------------------|------------------------------------------------------------------------------------------------------------------------------------------|------|------|------|------|------|------|------|-------|-------|--------------------|
| Phases                                   | 2006