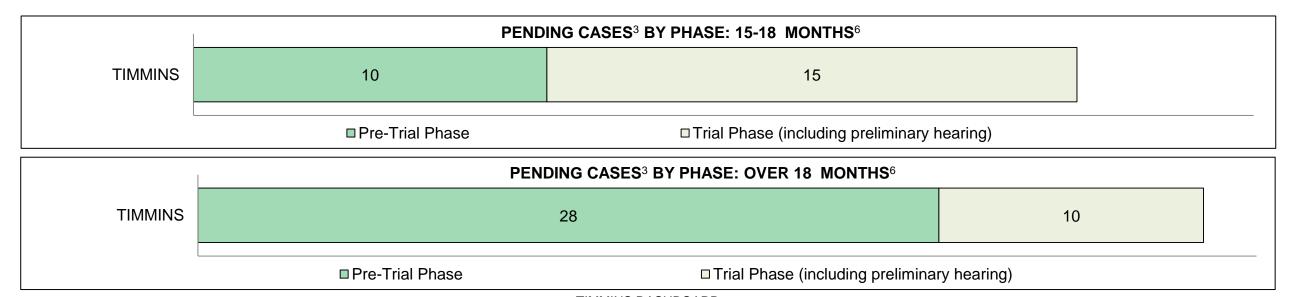

-10 months | 0-8 months | Total |  |  |  |  |  |  |
| TIMMINS                                                                                                                                          | 38             |              |              |             |            |       |  |  |  |  |  |  |
| In-Custody                                                                                                                                       | 8%             | 16%          | 17%          | 14%         | <u> </u>   | 16%   |  |  |  |  |  |  |
| Out-of-Custody                                                                                                                                   | 92%            | 84%          | 83%          | 86%         | 84%        | 84%   |  |  |  |  |  |  |



TIMMINS DASHBOARD

DECEMBER 31, 2016 Page 10 of 10

|              | Vand                                    | Matria                                 | Jan 16  | - Dec 16           | 2014 Baseline | Change from 2014 |
|--------------|-----------------------------------------|----------------------------------------|---------|--------------------|---------------|------------------|
|              | ney i                                   | Metric                                 | Percent | Cases <sup>1</sup> | Median*       | Cluster Median   |
|              | Disposed cases that be                  | gan in the Bail Phase                  | 55.3%   | 5,240              | 55.5%         | -0.2%            |
|              | Bail cases with a bail                  | Total