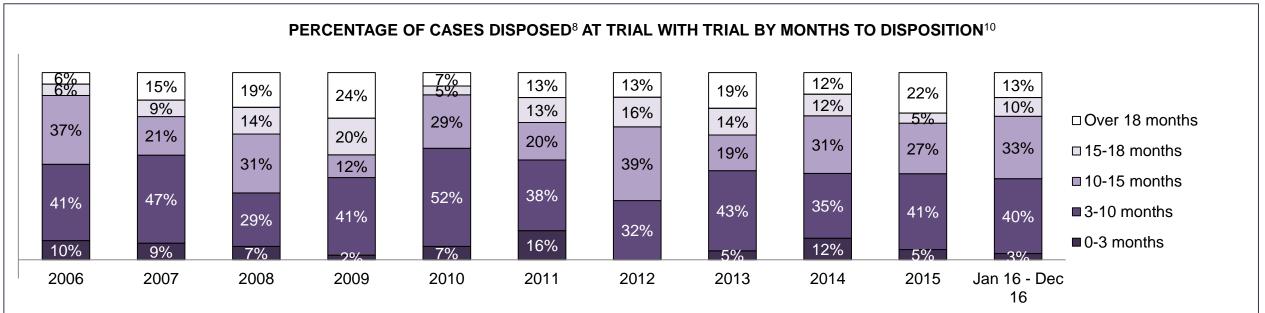

| Cases Disposed <sup>8</sup> by Phase and | Cases Disposed <sup>8</sup> by Phase and Percentage of In-Custody <sup>11</sup> , Out-of-Custody <sup>12</sup> Cases at Case Disposition |         |         |         |         |         |         |         |         |         |                    |  |  |  |  |
|------------------------------------------|------------------------------------------------------------------------------------------------------------------------------------------|---------|---------|---------|---------|---------|---------|---------|---------|---------|--------------------|--|--|--|--|
| Phases                                   | 2006                                                                                                                                     | 2007    | 2008    | 2009    | 2010    | 2011    | 2012    | 2013    | 2014    | 2015    | Jan 16 -<br>Dec 16 |  |  |  |  |
| At Trial With Trial                      | 16,210                                                                                                                                   | 15,719  | 14,924  | 14,281  | 13,333  | 12,913  | 12,507  | 11,635  | 10,711  | 9,759   | 9,325              |  |  |  |  |
| In-Custody                               | 13%                                                                                                                                      | 13%     | 13%     | 14%     | 16%     | 15%     | 17%     | 16%     | 15%     | 15%     | 14%                |  |  |  |  |
| Out-of-Custody                           | 87%                                                                                                                                      | 87%     | 87%     | 86%     | 84%     | 85%     | 83%     | 84%     | 85%     | 85%     | 86%                |  |  |  |  |
| At Trial Without Trial                   | 41,214                                                                                                                                   | 40,223  | 38,567  | 37,885  | 35,859  | 31,139  | 27,205  | 25,048  | 22,226  | 19,582  | 18,371             |  |  |  |  |
| In-Custody                               | 12%                                                                                                                                      | 13%     | 13%     | 13%     | 13%     | 14%     | 15%     | 15%     | 14%     | 14%     | 14%                |  |  |  |  |
| Out-of-Custody                           | 88%                                                                                                                                      | 87%     | 87%     | 87%     | 87%     | 86%     | 85%     | 85%     | 86%     | 86%     | 86%                |  |  |  |  |
| Before Trial                             | 205,218                                                                                                                                  | 214,124 | 216,849 | 217,749 | 225,025 | 212,794 | 207,335 | 194,998 | 177,161 | 175,908 | 179,464            |  |  |  |  |
| In-Custody                               | 25%                                                                                                                                      | 25%     | 26%     | 24%     | 22%     | 22%     | 23%     | 23%     | 22%     | 23%     | 23%                |  |  |  |  |
| Out-of-Custody                           | 75%                                                                                                                                      | 75%     | 74%     | 76%     | 78%     | 78%     | 77%     | 77%     | 78%     | 77%     | 77%                |  |  |  |  |