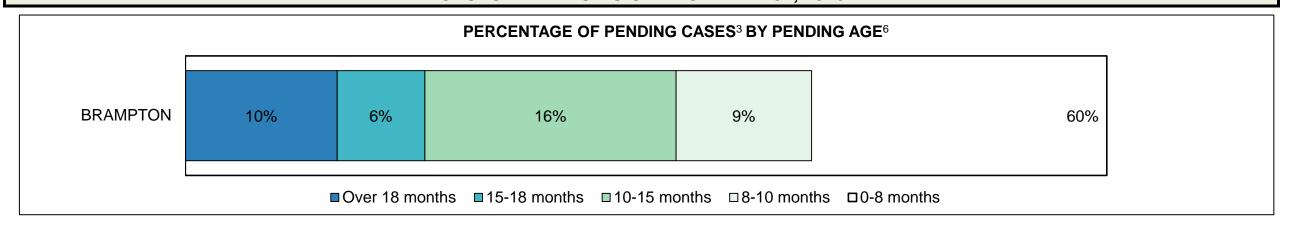

| 19%  | 21%  | 20%  | 21%  | 22%  | 17%  | 20%  | 21%  | 22%  | 24%  | 25%                |
| Federal Statute                                                                                                                         | 17%  | 13%  | 10%  | 11%  | 10%  | 15%  | 15%  | 13%  | 16%  | 20%  | 20%                |
| Total                                                                                                                                   | 100% | 100% | 100% | 100% | 100% | 100% | 100% | 100% | 100% | 100% | 100%               |

BRAMPTON DASHBOARD

DECEMBER 31, 2016 Page 8 of 10





**BRAMPTON DASHBOARD** 

DECEMBER 31, 2016 Page 9 of 10

# ONTARIO COURT OF JUSTICE CRIMINAL MODERNIZATION COMMITTEE BRAMPTON DASHBOARD CASES PENDING AS OF DECEMBER 31, 2016



| Pending Cases <sup>3</sup> by Pending Age <sup>6</sup> and Percentage of Pending Cases In-Custody <sup>17</sup> and Out-of-Custody <sup>18</sup> |       |     |       |     |       |        |  |  |  |  |  |  |
|--------------------------------------------------------------------------------------------------------------------------------------------------|-------|-----|-------|-----|-------|--------|--|--|--|--|--|--|
| Court Location                                                                                                                                   |       |     |       |     |       |        |  |  |  |  |  |  |
| BRAMPTON                                                                                                                                         | 1,050 | 606 |