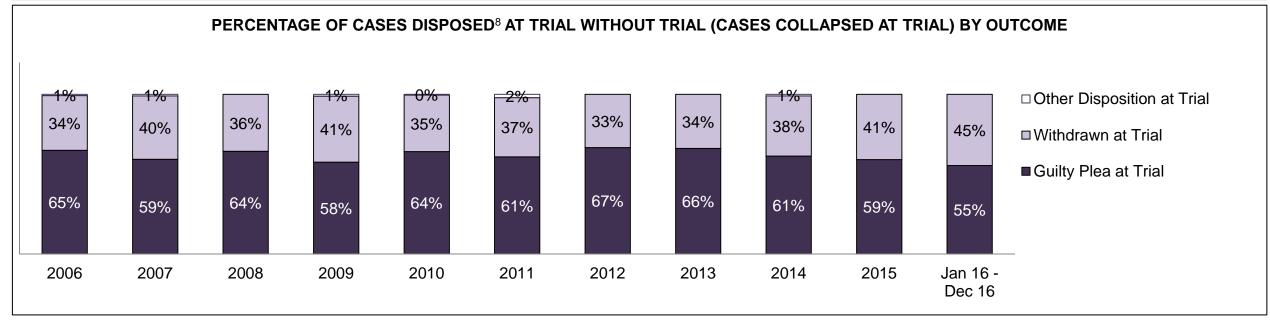

|
| At Trial Without Trial | 268   | 310   | 261   | 264   | 212   | 97    | 84    | 62    | 101   | 71    | 65            |
| In-Custody             | 12%   | 9%    | 8%    | 8%    | 7%    | 9%    | 10%   | 15%   | 11%   | 18%   | 5%            |
| Out-of-Custody         | 88%   | 91%   | 92%   | 92%   | 93%   | 91%   | 90%   | 85%   | 89%   | 82%   | 95%           |
| Before Trial           | 2,051 | 2,076 | 2,065 | 2,448 | 2,320 | 1,877 | 1,620 | 1,738 | 1,653 | 1,479 | 1,572         |
| In-Custody             | 23%   | 20%   | 23%   | 18%   | 15%   | 14%   | 18%   | 14%   | 16%   | 16%   | 17%           |
| Out-of-Custody         | 77%   | 80%   | 77%   | 82%   | 85%   | 86%   | 82%   | 86%   | 84%   | 84%   | 83%           |

LINDSAY DASHBOARD

DECEMBER 31, 2016 Page 6 of 10





LINDSAY DASHBOARD

DECEMBER 31, 2016 Page 7 of 10



| Percentage of Cases Disposed <sup>8</sup> At | Percentage of Cases Disposed <sup>8</sup> At Trial Without Trial (Collapse Rate At Trial <sup>2</sup> ) by Offence Group At Disposition |      |      |      |      |      |      |      |      |      |                    |  |  |  |
|----------------------------------------------|-----------------------------------------------------------------------------------------------------------------------------------------|------|------|------|------|------|------|------|------|------|--------------------|--|--|--|
| Offence Group at Disposition <sup>14</sup>   | 2006