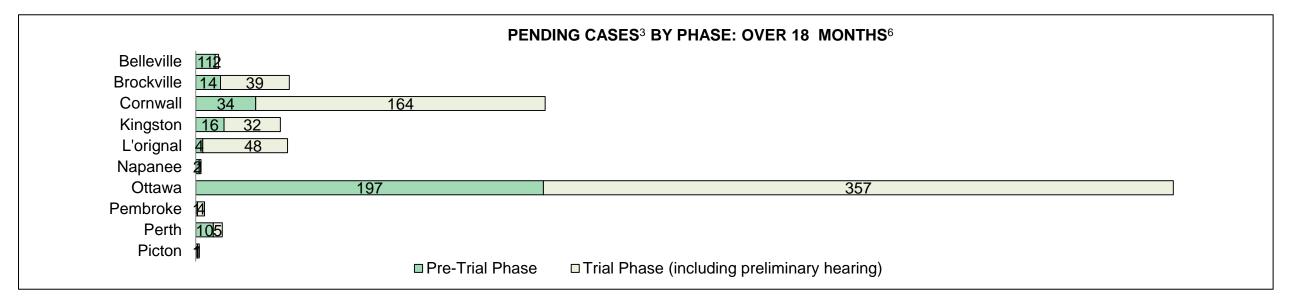

ke                              | 5                               | 3               | 28              | 21             | 626                     | 683                      |
| Perth                                 | 15                              | 11              | 34              | 40             | 309                     | 409                      |
| Picton                                | 2                               | -               | 8               | 6              | 99                      | 115                      |

Note: Please refer to court location dashboards for percentages of In-Custody and Out-of-Custody pending cases

DECEMBER 31, 2016 Page 11 of 12

# ONTARIO COURT OF JUSTICE CRIMINAL MODERNIZATION COMMITTEE EAST DASHBOARD CASES PENDING AS OF DECEMBER 31, 2016





EAST DASHBOARD

DECEMBER 31, 2016 Page 12 of 12

|              | Disposed cases that began in the Bail Phase Bail cases with a bail outcome (bail granted or bail denied)  Bail cases with no bail disposition but with a  Case disposition in 0-3 months |                                        |         | Dec 16             | 2044 Chroter Medien* | Change from 2014 |
|--------------|------------------------------------------------------------------------------------------------------------------------------------------------------------------------------------------|----------------------------------------|---------|--------------------|----------------------|------------------|
|              | <b>Key</b> I