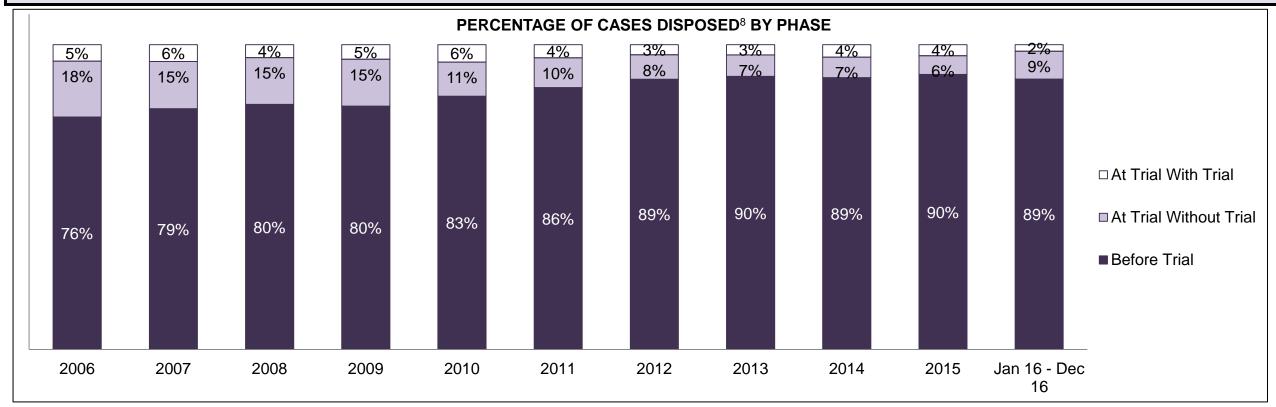

| 248                |
| Administration of Justice                   | 258  | 339  | 231  | 201  | 190  | 139  | 138  | 140  | 179  | 219  | 252                |
| Other Criminal Code                         | 53   | 72   | 82   | 31   | 34   | 50   | 28   | 19   | 40   | 39   | 39                 |
| Criminal Code Traffic                       | 137  | 104  | 129  | 122  | 89   | 53   | 65   | 58   | 61   | 77   | 81                 |
| Federal Statute                             | 197  | 157  | 159  | 142  | 138  | 92   | 86   | 83   | 94   | 95   | 107                |

SAULT STE MARIE DASHBOARD

DECEMBER 31, 2016 Page 2 of 10





SAULT STE MARIE DASHBOARD

DECEMBER 31, 2016 Page 3 of 10





SAULT STE MARIE DASHBOARD

DECEMBER 31, 2016 Page 4 of 10



DECEMBER 31, 2016 Page 5 of 10



| Cases Disposed <sup>8</sup> by Phase and I | Percentage of | In-Custody | y <sup>11</sup> , Out-of-0 | Custody <sup>12</sup> Ca | ases at Cas | e Dispositio | n     |       |       |       |                    |
|--------------------------------------------|---------------|------------|----------------------------|--------------------------|-------------|--------------|-------|-------|-------|-------|--------------------|
| Phases                                     | 2006          | 2007       | 2008                       | 2009                     | 2010        | 2011         | 2012  | 2013  | 2014  | 2015  | Jan 16 -<br>Dec 16 |
| At Trial With Trial                        | 186           | 203        | 142                        | 141                      | 178         | 128