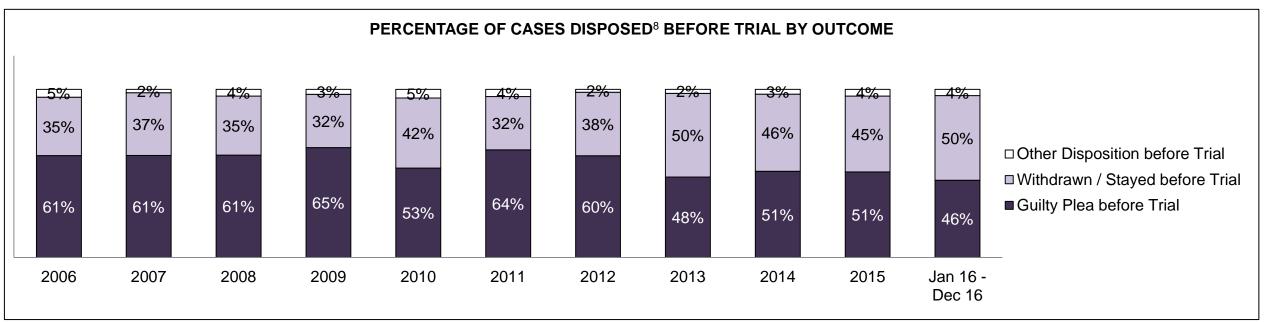

| 558  | 502  | 511  | 581  | 564  | 539  | 462  | 355  | 399  | 402                |  |  |  |  |
| In-Custody                                 | 22%                                                                                                                                      | 26%  | 24%  | 24%  | 19%  | 28%  | 23%  | 18%  | 15%  | 24%  | 17%                |  |  |  |  |
| Out-of-Custody                             | 78%                                                                                                                                      | 74%  | 76%  | 76%  | 81%  | 72%  | 77%  | 82%  | 85%  | 76%  | 83%                |  |  |  |  |

GORE BAY DASHBOARD

DECEMBER 31, 2016 Page 6 of 10





GORE BAY DASHBOARD

DECEMBER 31, 2016 Page 7 of 10



| Percentage of Cases Disposed <sup>8</sup> A | t Trial Witho | out Trial (Co | ollapse Rate | e At Trial <sup>2</sup> ) b | y Offence C | Group At Dis | sposition |      |      |      |                    |
|---------------------------------------------|---------------|---------------|--------------|-----------------------------|-------------|--------------|-----------|------|------|------|--------------------|
| Offence Group at Disposition <sup>14</sup>  | 2006          | 2007          | 2008         | 2009                        | 2010        | 2011         | 2012      | 2013 | 2014 | 2015 | Jan 16 -<br>Dec 16 |
| Crimes Against The Person                   | 58%           | 55%           | 56%          | 43%