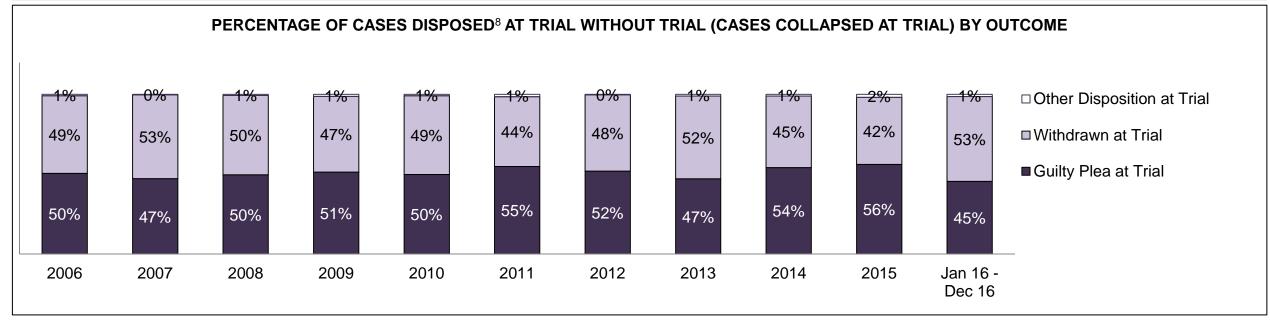

| Cases Disposed <sup>8</sup> by Phase and | Cases Disposed <sup>8</sup> by Phase and Percentage of In-Custody <sup>11</sup> , Out-of-Custody <sup>12</sup> Cases at Case Disposition |         |         |         |         |         |         |         |         |         |                    |  |  |  |  |
|------------------------------------------|------------------------------------------------------------------------------------------------------------------------------------------|---------|---------|---------|---------|---------|---------|---------|---------|---------|--------------------|--|--|--|--|
| Phases                                   | 2006                                                                                                                                     | 2007    | 2008    | 2009    | 2010    | 2011    | 2012    | 2013    | 2014    | 2015    | Jan 16 -<br>Dec 16 |  |  |  |  |
| At Trial With Trial                      | 16,210                                                                                                                                   | 15,719  | 14,924  | 14,281  | 13,333  | 12,913  | 12,507  | 11,635  | 10,711  | 9,759   | 9,325              |  |  |  |  |
| In-Custody                               | 13%                                                                                                                                      | 13%     | 13%     | 14%     | 16%     | 15%     | 17%     | 16%     | 15%     | 15%     | 14%                |  |  |  |  |
| Out-of-Custody                           | 87%                                                                                                                                      | 87%     | 87%     | 86%     | 84%     | 85%     | 83%     | 84%     | 85%     | 85%     | 86%                |  |  |  |  |
| At Trial Without Trial                   | 41,214                                                                                                                                   | 40,223  | 38,567  | 37,885  | 35,859  | 31,139  | 27,205  | 25,048  | 22,226  | 19,582  | 18,371             |  |  |  |  |
| In-Custody                               | 12%                                                                                                                                      | 13%     | 13%     | 13%     | 13%     | 14%     | 15%     | 15%     | 14%     | 14%     | 14%                |  |  |  |  |
| Out-of-Custody                           | 88%                                                                                                                                      | 87%     | 87%     | 87%     | 87%     | 86%     | 85%     | 85%     | 86%     | 86%     | 86%                |  |  |  |  |
| Before Trial                             | 205,218                                                                                                                                  | 214,124 | 216,849 | 217,749 | 225,025 | 212,794 | 207,335 | 194,998 | 177,161 | 175,908 | 179,464            |  |  |  |  |
| In-Custody                               | 25%                                                                                                                                      | 25%     | 26%     | 24%     | 22%     | 22%     | 23%     | 23%     | 22%     | 23%     | 23%                |  |  |  |  |
| Out-of-Custody                           | 75%                                                                                                                                      | 75%     | 74%     | 76%     | 78%     | 78%     | 77%     | 77%     | 78%     | 77%     | 77%                |  |  |  |  |