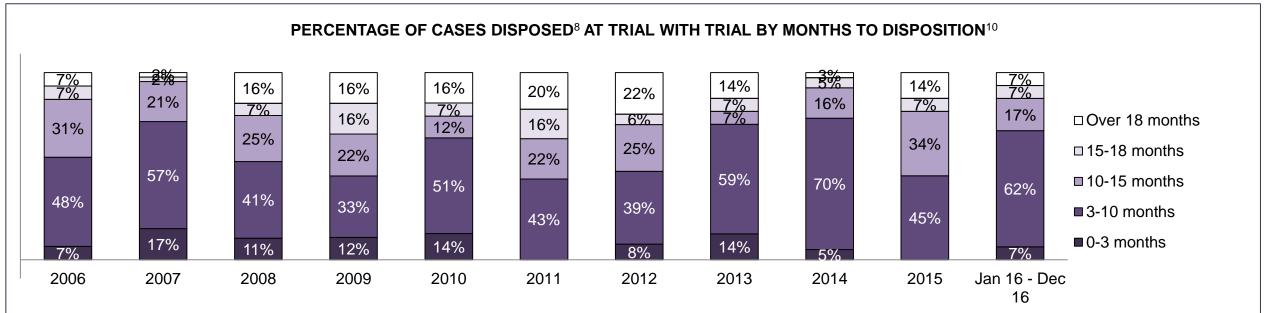

| Cases Disposed <sup>8</sup> by Phase and | Cases Disposed <sup>8</sup> by Phase and Percentage of In-Custody <sup>11</sup> , Out-of-Custody <sup>12</sup> Cases at Case Disposition |         |         |         |         |         |         |         |         |         |                    |  |  |  |  |
|------------------------------------------|------------------------------------------------------------------------------------------------------------------------------------------|---------|---------|---------|---------|---------|---------|---------|---------|---------|--------------------|--|--|--|--|
| Phases                                   | 2006                                                                                                                                     | 2007    | 2008    | 2009    | 2010    | 2011    | 2012    | 2013    | 2014    | 2015    | Jan 16 -<br>Dec 16 |  |  |  |  |
| At Trial With Trial                      | 16,210                                                                                                                                   | 15,719  | 14,924  | 14,281  | 13,333  | 12,913  | 12,507  | 11,635  | 10,711  | 9,759   | 9,325              |  |  |  |  |
| In-Custody                               | 13%                                                                                                                                      | 13%     | 13%     | 14%     | 16%     | 15%     | 17%     | 16%     | 15%     | 15%     | 14%                |  |  |  |  |
| Out-of-Custody                           | 87%                                                                                                                                      | 87%     | 87%     | 86%     | 84%     | 85%     | 83%     | 84%     | 85%     | 85%     | 86%                |  |  |  |  |
| At Trial Without Trial                   | 41,214                                                                                                                                   | 40,223  | 38,567  | 37,885  | 35,859  | 31,139  | 27,205  | 25,048  | 22,226  | 19,582  | 18,371             |  |  |  |  |
| In-Custody                               | 12%                                                                                                                                      | 13%     | 13%     | 13%     | 13%     | 14%     | 15%     | 15%     | 14%     | 14%     | 14%                |  |  |  |  |
| Out-of-Custody                           | 88%                                                                                                                                      | 87%     | 87%     | 87%     | 87%     | 86%     | 85%     | 85%     | 86%     | 86%     | 86%                |  |  |  |  |
| Before Trial                             | 205,218                                                                                                                                  | 214,124 | 216,849 | 217,749 | 225,025 | 212,794 | 207,335 | 194,998 | 177,161 | 175,908 | 179,464            |  |  |  |  |
| In-Custody                               | 25%                                                                                                                                      | 25%     | 26%     | 24%     | 22%     | 22%     | 23%     | 23%     | 22%     | 23%     | 23%                |  |  |  |  |
| Out-of-Custody                           | 75%                                                                                                                                      | 75%     | 74%     | 76%     | 78%     | 78%     | 77%     | 77%     | 78%     | 77%     | 77%                |  |  |  |  |