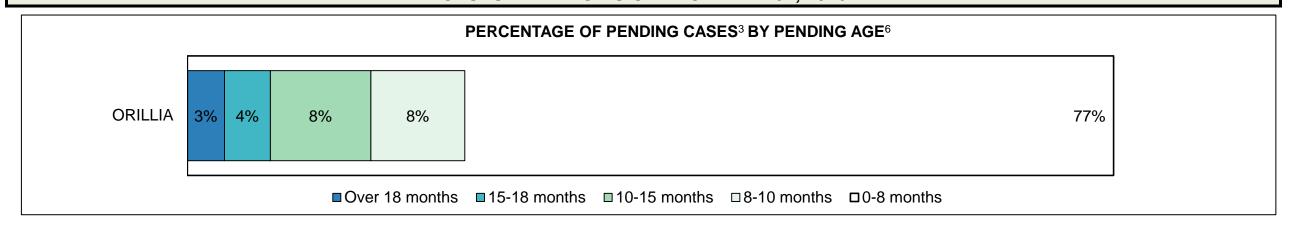

| 20%                |  |
| Federal Statute                              | 6%                                                                                                                                      | 8%   | 8%   | 7%   | 7%   | 14%  | 12%  | 6%   | 13%  | 8%   | 14%                |  |
| Total                                        | 100%                                                                                                                                    | 100% | 100% | 100% | 100% | 100% | 100% | 100% | 100% | 100% | 100%               |  |

ORILLIA DASHBOARD

DECEMBER 31, 2016 Page 8 of 10





ORILLIA DASHBOARD

DECEMBER 31, 2016 Page 9 of 10

# ONTARIO COURT OF JUSTICE CRIMINAL MODERNIZATION COMMITTEE ORILLIA DASHBOARD CASES PENDING AS OF DECEMBER 31, 2016



| Pending Cases <sup>3</sup> by Pending Age <sup>6</sup> and Percentage of Pending Cases In-Custody <sup>17</sup> and Out-of-Custody <sup>18</sup> |                |              |              |             |            |       |  |  |  |  |  |
|--------------------------------------------------------------------------------------------------------------------------------------------------|----------------|--------------|--------------|-------------|------------|-------|--|--|--|--|--|
| Court Location                                                                                                                                   | Over 18 months | 15-18 months | 10-15 months | 8-10 months | 0-8 months | Total |  |  |  |  |  |
| ORILLIA