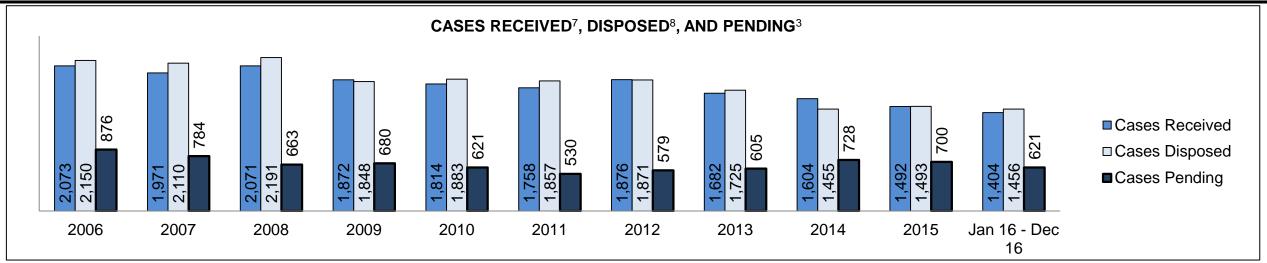

|
| Cases                                    | 15-18 months                                       | 3.5%    | 22                 | 8                                            | 14                                                                    |
|                                          | Over 18 months                                     | 3.9%    | 24                 | 11                                           | 13                                                                    |
| Total                                    |                                                    | 100.0%  | 621                | 520                                          | 101                                                                   |

DECEMBER 31, 2016 Page 1 of 10



| Cases Received <sup>7</sup> by Offence Group |      |      |      |      |      |      |      |      |      |      |                    |
|----------------------------------------------|------|------|------|------|------|------|------|------|------|------|--------------------|
| Offence Group <sup>9</sup>                   | 2006 | 2007 | 2008 | 2009 | 2010 | 2011 | 2012 | 2013 | 2014 | 2015 | Jan 16 -<br>Dec 16 |
| Crimes Against The Person                    | 535  | 492  | 516  | 501  | 463  | 486  | 452  | 484  | 403  | 342  | 320                |
| Crimes Against Property                      | 442  | 433  | 426  | 448  | 422  | 440  | 468  | 319  | 346  | 325  | 285                |
| Administration of Justice                    | 529  | 499  | 503  | 420  | 436  | 361  | 408  |