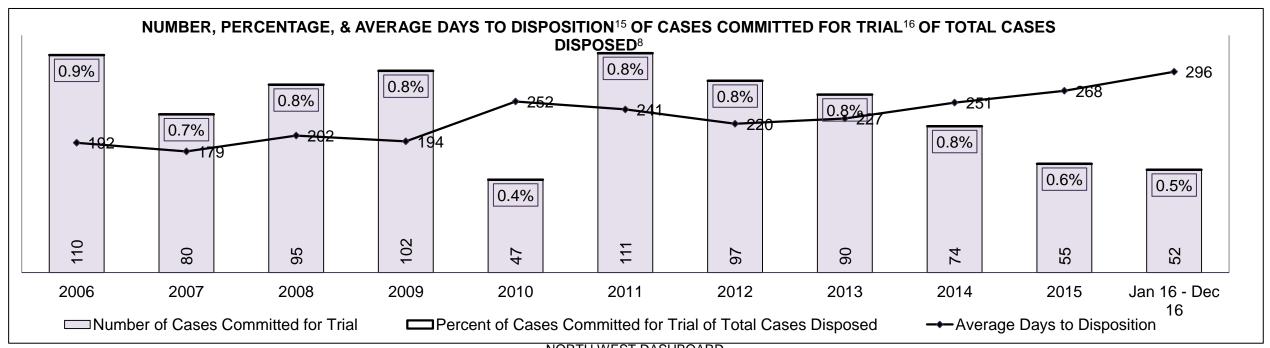

| Percentage of Cases Disposed <sup>8</sup> At | ercentage of Cases Disposed <sup>8</sup> At Trial Without Trial (Collapse Rate At Trial <sup>2</sup> ) by Offence Group At Disposition |      |      |      |      |      |      |      |      |      |                    |  |  |  |
|----------------------------------------------|----------------------------------------------------------------------------------------------------------------------------------------|------|------|------|------|------|------|------|------|------|--------------------|--|--|--|
| Offence Group at Disposition <sup>14</sup>   | 2006                                                                                                                                   | 2007 | 2008 | 2009 | 2010 | 2011 | 2012 | 2013 | 2014 | 2015 | Jan 16 -<br>Dec 16 |  |  |  |
| Crimes Against The Person                    | 39%                                                                                                                                    | 40%  | 41%  | 40%  | 40%  | 42%  | 43%  | 42%  | 42%  | 41%  | 43%                |  |  |  |
| Crimes Against Property                      | 14%                                                                                                                                    | 14%  | 13%  | 13%  | 13%  | 12%  | 11%  | 12%  | 11%  | 11%  | 10%                |  |  |  |
| Administration of Justice                    | 15%                                                                                                                                    | 14%  | 14%  | 14%  | 13%  | 13%  | 13%  | 13%  | 12%  | 13%  | 13%                |  |  |  |
| Other Criminal Code                          | 7%                                                                                                                                     | 6%   | 6%   | 6%   | 6%   | 6%   | 6%   | 6%   | 6%   | 6%   | 6%                 |  |  |  |
| Criminal Code Traffic                        | 15%                                                                                                                                    | 16%  | 16%  | 18%  | 18%  | 14%  | 15%  | 16%  | 16%  | 16%  | 16%                |  |  |  |
| Federal Statute                              | 10%                                                                                                                                    | 10%  | 9%   | 10%  | 10%  | 12%  | 12%  | 11%  | 12%  | 12%  | 12%                |  |  |  |
| Total                                        | 100%                                                                                                                                   | 100% | 100% | 100% | 100% | 100% | 100% | 100% | 100% | 100% | 100%               |  |  |  |