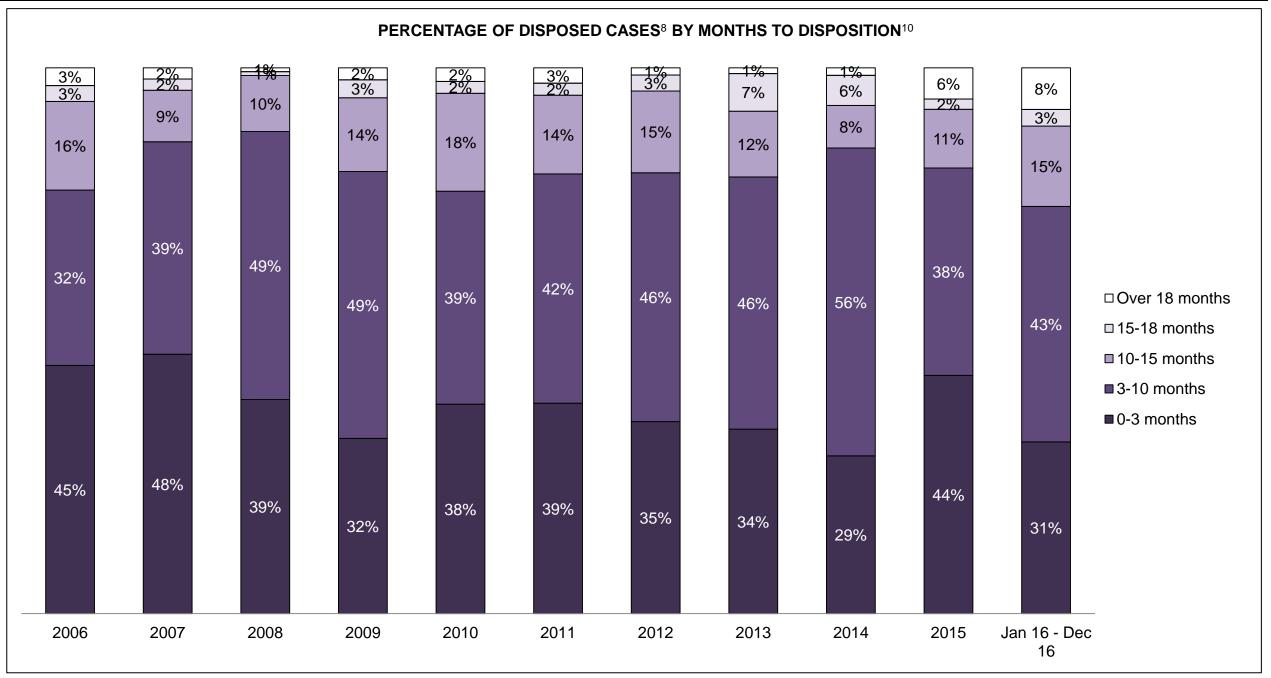

| 27   | 16   | 38   | 22   | 17   | 23   | 14   | 23   | 25   | 22                 |  |
| Other Criminal Code                         | 1                                           | 5    | 4    | 8    | 4    | 7    | 10   | 4    | 7    | 6    | 8                  |  |
| Criminal Code Traffic                       | 28                                          | 22   | 31   | 27   | 25   | 25   | 30   | 17   | 17   | 25   | 35                 |  |
| Federal Statute                             | 14                                          | 31   | 27   | 32   | 34   | 60   | 53   | 40   | 17   | 30   | 40                 |  |

ESPANOLA DASHBOARD

DECEMBER 31, 2016 Page 2 of 10





ESPANOLA DASHBOARD

DECEMBER 31, 2016 Page 3 of 10





ESPANOLA DASHBOARD

DECEMBER 31, 2016 Page 4 of 10



DECEMBER 31, 2016 Page 5 of 10



| Cases Disposed <sup>8</sup> by Phase and Percentage of In-Custody <sup>11</sup> , Out-of-Custody <sup>12</sup> Cases at Case Disposition |      |      |      |      |      |      |      |      |      |      |                    |
|------------------------------------------------------------------------------------------------------------------------------------------|------|------|------|------|------|------|------|------|------|------|--------------------|
| Phases                                                                                                                                   | 2006 | 2007 | 2008 | 2009 | 2010 | 2011 | 2012 | 2013 | 2014 | 2015 | Jan 16 -<br>Dec 16 |
| At Trial With Trial