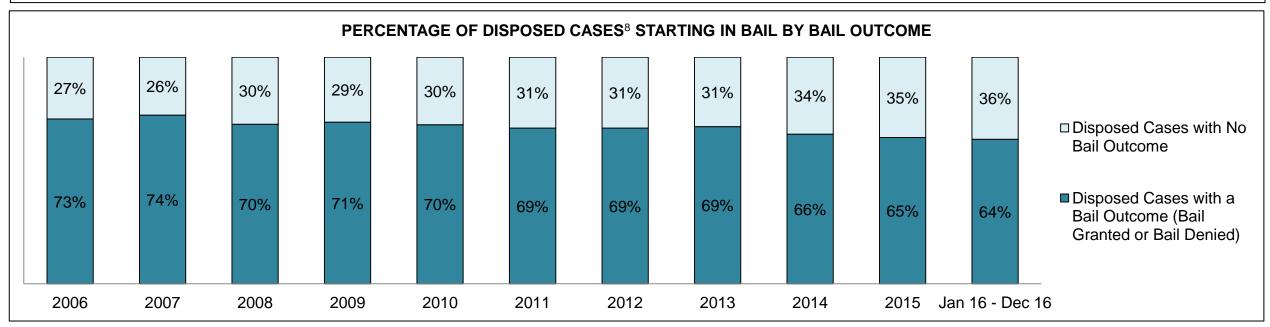

|              | Vov                                     | Matria                                 | Jan 16  | - Dec 16           | 2014 Baseline | Change from 2014 |
|--------------|-----------------------------------------|----------------------------------------|---------|--------------------|---------------|------------------|
|              | Key I                                   | Metric                                 | Percent | Cases <sup>1</sup> | Median*       | Baseline Median  |
|              | Disposed cases that be                  | gan in the Bail Phase                  | 45.3%   | 93,802             | 44.0%         | 1.3%             |
|              | Bail cases with a bail                  | Total                                  | 55.9%   | 52,456             | 56.6%         | -0.7%            |
|              | outcome (bail granted                   | Bail Disposition with 1 appearance     | 53.0%   | 27,793             | 51.4%         | 1.5%             |
| Dail.        | or bail denied)                         | Bail Disposition in 1-3 days           | 71.4%   | 37,465             | 72.5%         | -1.1%            |
| Bail         | Dallara and Marachall                   | Total                                  | 44.1%   | 41,346             | 43.4%         | 0.7%             |
|              | Bail cases with no bail                 | Case disposition in 1-3 appearances    | 31.0%   | 12,799             | 35.0%         | -4.1%            |
|              | disposition but with a case disposition | Case disposition in 0-3 months         | 74.5%   | 30,786             | 76.5%         | -2.0%            |
|              | case disposition                        | Case disposition rate before trial     | 92.3%   | 38,162             | 90.5%         | 1.8%             |
|              |                                         |                                        |         |                    |               |                  |
|              | Disposition rate (include               | es bail cases with case dispositions)  | 86.6%   | 179,464            | 84.3%         | 2.3%             |
| Before Trial | Disposed within 1-3 app                 | pearances (net of bench warrant cases) | 37.7%   | 55,463             | 42.7%         | -5.0%            |
|              | Disposed within 0-3 mo                  | nths (net of bench warrant cases)      | 57.4%   | 84,486             | 61.7%         | -4.3%            |
|              |                                         |                                        |         |                    |               |                  |
| Trial        | Collapse Rate at Trial <sup>2</sup>     |                                        | 66.3%   | 18,371             | 67.5%         | -1.2%            |

### ONTARIO COURT OF JUSTICE CRIMINAL MODERNIZATION COMMITTEE PROVINCIAL DASHBOARD CASES PENDING AS OF DECEMBER 31, 2016

|              | Variable                                | Matu: a                                | Jan 16  | - Dec 16           | 2014 Baseline | Change from 2014 |
|--------------|-----------------------------------------|----------------------------------------|---------|--------------------|---------------|------------------|
|              | ney l                                   | Metric                                 | Percent | Cases <sup>1</sup> | Median*       | Cluster Median   |
|              | Disposed cases that be                  | gan in the Bail Phase                  | 34.1%   | 11,963             | 32.5%         | 1.6%             |
|              | Bail cases with a bail                  | Total                                  | 57.2%   | 6,838              | 53.7%         | 3.5%             |
|              | outcome (bail granted                   | Bail Disposition with 1 appearance     | 51.4%   | 3,515              | 52.5%         | -1.1%            |
| Dell         | or bail denied)                         | Bail Disposition in 1-3 days           | 71.0%   | 4,853              | 72.9%         | -1.9%            |
| Bail         | Ballaca and Marchael                    | Total                                  | 42.8%   | 5,125              | 46.3%         | -3.5%            |
|              | Bail cases with no bail                 | Case disposition in 1-3 appearances    | 32.0%   | 1,640              | 38.7%         | -6.7%            |
|              | disposition but with a case disposition | Case disposition in 0-3 months         | 76.8%   | 3,934              | 79.1%         | -2.3%            |
|              | case disposition                        | Case disposition rate before trial     | 93.7%   | 4,804              | 92.8%         | 0.9%             |
|              |                                         |                                        |         |                    |               |                  |
|              | Disposition rate (include               | es bail cases with case dispositions)  | 88.4%   | 31,008             | 88.7%         | -0.3%            |
| Before Trial | Disposed within 1-3 app                 | pearances (net of bench warrant cases) | 40.9%   | 10,678             | 46.0%         | -5.1%            |
|              | Disposed within 0-3 mo                  | nths (net of bench warrant cases)      | 57.2%   | 14,935             | 60.7%         | -3.5%            |
|              |                                         |                                        |         |                    |               |                  |
| Trial        | Collapse Rate at Trial <sup>2</sup>     |                                        | 63.1%   | 2,570              | 62.3%         | 0.8%             |

# ONTARIO COURT OF JUSTICE CRIMINAL MODERNIZATION COMMITTEE CENTRAL EAST DASHBOARD CASES PENDING AS OF DECEMBER 31, 2016

CENTRAL EAST DASHBOARD

DECEMBER 31, 2016 Page 12 of 12

|          | V                                   | Matuia                                 | Jan 16  | - Dec 16           | 2044 Chroton Modion* | Change from 2014 |
|----------|-------------------------------------|----------------------------------------|---------|--------------------|----------------------|------------------|
|          | Key i                               | Metric                                 | Percent | Cases <sup>1</sup> | 2014 Cluster Median* | Cluster Median   |
|          | Disposed cases that be              | gan in the Bail Phase                  | 36.0%   | 2,761              | 48.0%                | -12.0%           |
|          | Bail cases with a bail              | Total                                  | 51.4%   | 1,419              | 56.0%                | -4.6%            |
|          | outcome (bail granted               | Bail Disposition with 1 appearance     | 45.8%   | 650                | 47.7%                | -1.9%            |
| Da!!     | or bail denied)                     | Bail Disposition in 1-3 days           | 67.6%   | 959                | 70.6%                | -3.0%            |
| Bail     | B 11 11 11 11                       | Total                                  | 48.6%   | 1,342              | 44.0%                | 4.6%             |
|          | Bail cases with no bail             | Case disposition in 1-3 appearances    | 25.3%   | 340                | 35.1%                | -9.8%            |
|          | disposition but with a              | Case disposition in 0-3 months         | 75.1%   | 1,008              | 77.2%                | -2.1%            |
|          | case disposition                    | Case disposition rate before trial     | 93.3%   | 1,252              | 90.7%                | 2.6%             |
|          |                                     |                                        |         |                    |                      |                  |
|          | Disposition rate (include           | es bail cases with case dispositions)  | 89.4%   | 6,857              | 83.6%                | 5.8%             |
| <u> </u> |                                     | pearances (net of bench warrant cases) | 36.8%   | 2,143              | 39.1%                | -2.4%            |
|          | Disposed within 0-3 mo              | nths (net of bench warrant cases)      | 57.3%   | 3,335              | 60.6%                | -3.4%            |
|          |                                     |                                        |         |                    |                      |                  |
| Trial    | Collapse Rate at Trial <sup>2</sup> |                                        | 62.1%   | 502                | 71.0%                | -8.9%            |

BARRIE DASHBOARD

DECEMBER 31, 2016 Page 10 of 10

|              | Mary I                                  | Matria                                | Jan 16  | - Dec 16           | 2044 Charter Medient | Change from 2014 |
|--------------|-----------------------------------------|---------------------------------------|---------|--------------------|----------------------|------------------|
|              | Key i                                   | Metric                                | Percent | Cases <sup>1</sup> | 2014 Cluster Median* | Cluster Median   |
|              | Disposed cases that be                  | gan in the Bail Phase                 | 23.3%   | 236                | 33.5%                | -10.2%           |
|              | Bail cases with a bail                  | Total                                 | 35.6%   | 84                 | 50.7%                | -15.1%           |
|              | outcome (bail granted                   | Bail Disposition with 1 appearance    | 65.5%   | 55                 | 52.9%                | 12.6%            |
| D-U          | or bail denied)                         | Bail Disposition in 1-3 days          | 89.3%   | 75                 | 73.8%                | 15.5%            |
| Bail         |                                         | Total                                 | 64.4%   | 152                | 49.3%                | 15.1%            |
|              | Bail cases with no bail                 | Case disposition in 1-3 appearances   | 53.3%   | 81                 | 33.4%                | 19.9%            |
|              | disposition but with a case disposition | Case disposition in 0-3 months        | 82.2%   | 125                | 77.3%                | 4.9%             |
|              | case disposition                        | Case disposition rate before trial    | 91.4%   | 139                | 91.8%                | -0.4%            |
|              |                                         |                                       |         |                    |                      |                  |
|              | Disposition rate (include               | es bail cases with case dispositions) | 90.3%   | 915                | 85.7%                | 4.7%             |
| Before Trial |                                         |                                       |         |                    | 47.2%                | 13.9%            |
|              | 71.1%                                   | 605                                   | 62.6%   | 8.5%               |                      |                  |
|              |                                         |                                       |         |                    |                      |                  |
| Trial        | Collapse Rate at Trial <sup>2</sup>     |                                       | 67.3%   | 66                 | 66.9%                | 0.4%             |

BRACEBRIDGE DASHBOARD

DECEMBER 31, 2016 Page 10 of 10

|              | Vari                                                    | Mateia                                 | Jan 16  | - Dec 16           | 2044 Charter Medien* | Change from 2014 |
|--------------|---------------------------------------------------------|----------------------------------------|---------|--------------------|----------------------|------------------|
|              | Key I                                                   | Metric                                 | Percent | Cases <sup>1</sup> | 2014 Cluster Median* | Cluster Median   |
|              | Disposed cases that be                                  | gan in the Bail Phase                  | 36.6%   | 393                | 33.5%                | 3.1%             |
|              | Bail cases with a bail                                  | Total                                  | 47.6%   | 187                | 50.7%                | -3.1%            |
|              | outcome (bail granted                                   | Bail Disposition with 1 appearance     | 51.3%   | 96                 | 52.9%                | -1.5%            |
| Dell         | or bail denied)                                         | Bail Disposition in 1-3 days           | 70.6%   | 132                | 73.8%                | -3.2%            |
| Bail         | D. 7                                                    | Total                                  | 52.4%   | 206                | 49.3%                | 3.1%             |
|              | Bail cases with no bail                                 | Case disposition in 1-3 appearances    | 32.5%   | 67                 | 33.4%                | -0.8%            |
|              | disposition but with a case disposition                 | Case disposition in 0-3 months         | 85.9%   | 177                | 77.3%                | 8.6%             |
|              | case disposition                                        | Case disposition rate before trial     | 93.7%   | 193                | 91.8%                | 1.8%             |
|              |                                                         |                                        |         |                    |                      |                  |
|              | Disposition rate (include                               | es bail cases with case dispositions)  | 90.7%   | 975                | 85.7%                | 5.0%             |
| Before Trial | Disposed within 1-3 app                                 | pearances (net of bench warrant cases) | 40.0%   | 357                | 47.2%                | -7.2%            |
|              | Disposed within 0-3 months (net of bench warrant cases) |                                        |         |                    | 62.6%                | -2.0%            |
|              |                                                         |                                        |         |                    |                      |                  |
| Trial        | rial Collapse Rate at Trial <sup>2</sup>                |                                        |         | 42                 | 66.9%                | -24.9%           |