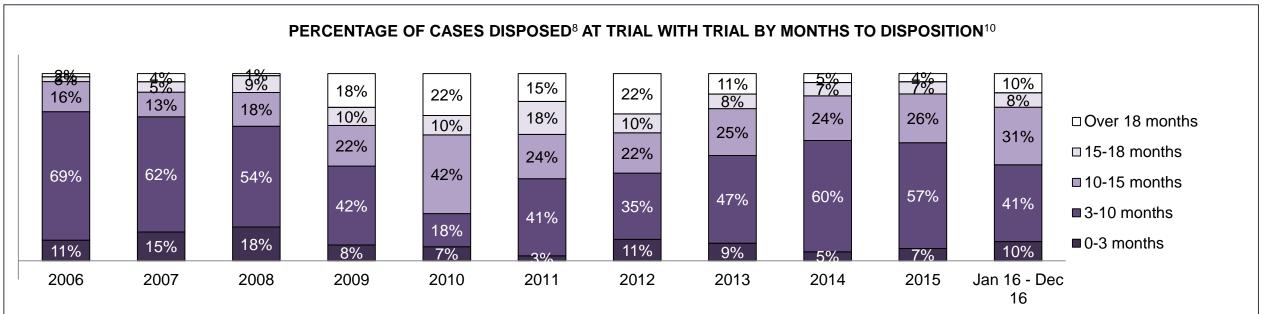

| Percentage of Cases Disposed <sup>8</sup> At | ercentage of Cases Disposed <sup>8</sup> At Trial Without Trial (Collapse Rate At Trial <sup>2</sup> ) by Offence Group At Disposition |      |      |      |      |      |      |      |      |      |                    |  |  |  |
|----------------------------------------------|----------------------------------------------------------------------------------------------------------------------------------------|------|------|------|------|------|------|------|------|------|--------------------|--|--|--|
| Offence Group at Disposition <sup>14</sup>   | 2006                                                                                                                                   | 2007 | 2008 | 2009 | 2010 | 2011 | 2012 | 2013 | 2014 | 2015 | Jan 16 -<br>Dec 16 |  |  |  |
| Crimes Against The Person                    | 39%                                                                                                                                    | 40%  | 41%  | 40%  | 40%  | 42%  | 43%  | 42%  | 42%  | 41%  | 43%                |  |  |  |
| Crimes Against Property                      | 14%                                                                                                                                    | 14%  | 13%  | 13%  | 13%  | 12%  | 11%  | 12%  | 11%  | 11%  | 10%                |  |  |  |
| Administration of Justice                    | 15%                                                                                                                                    | 14%  | 14%  | 14%  | 13%  | 13%  | 13%  | 13%  | 12%  | 13%  | 13%                |  |  |  |
| Other Criminal Code                          | 7%                                                                                                                                     | 6%   | 6%   | 6%   | 6%   | 6%   | 6%   | 6%   | 6%   | 6%   | 6%                 |  |  |  |
| Criminal Code Traffic                        | 15%                                                                                                                                    | 16%  | 16%  | 18%  | 18%  | 14%  | 15%  | 16%  | 16%  | 16%  | 16%                |  |  |  |
| Federal Statute                              | 10%                                                                                                                                    | 10%  | 9%   | 10%  | 10%  | 12%  | 12%  | 11%  | 12%  | 12%  | 12%                |  |  |  |
| Total                                        | 100%                                                                                                                                   | 100% | 100% | 100% | 100% | 100% | 100% | 100% | 100% | 100% | 100%               |  |  |  |

CENTRAL EAST DASHBOARD

DECEMBER 31, 2016 Page 6 of 12

CENTRAL EAST DASHBOARD

DECEMBER 31, 2016 Page 7 of 12

| Percentage of Cases Disposed <sup>8</sup> A | Percentage of Cases Disposed <sup>8</sup> At Trial Without Trial (Collapse Rate At Trial <sup>2</sup> ) by Offence Group At Disposition |      |      |      |      |      |      |      |      |      |                    |  |  |
|---------------------------------------------|-----------------------------------------------------------------------------------------------------------------------------------------|------|------|------|------|------|------|------|------|------|--------------------|--|--|
| Offence Group at Disposition <sup>14</sup>  | 2006                                                                                                                                    | 2007 | 2008 | 2009 | 2010 | 2011 | 2012 | 2013 | 2014 | 2015 | Jan 16 -<br>Dec 16 |  |  |
| Crimes Against The Person                   | 37%                                                                                                                                     | 35%  | 37%  | 34%  | 34%  | 38%  | 36%  | 36%  | 35%  | 33%  | 34%                |  |  |
| Crimes Against Property                     | 14%                                                                                                                                     | 13%  | 12%  | 11%  | 12%  | 12%  | 11%  | 12%  | 13%  | 11%  | 12%                |  |  |
| Administration of Justice                   | 12%                                                                                                                                     | 13%  | 12%  | 11%  | 11%  | 11%  | 10%  | 11%  | 10%  | 11%  | 11%                |  |  |
| Other Criminal Code                         | 6%                                                                                                                                      | 6%   | 6%   | 5%   | 5%   | 5%   | 6%   | 6%   | 5%   | 6%   | 5%                 |  |  |
| Criminal Code Traffic                       | 24%                                                                                                                                     | 25%  | 25%  | 28%  | 28%  | 24%  | 25%  | 25%  | 27%  | 26%  | 27%                |  |  |
| Federal Statute                             | 7%                                                                                                                                      | 8%   | 8%   | 10%  | 9%   | 10%  | 11%  | 10%  | 11%  | 12%  | 11%                |  |  |
| Total                                       | 100%                                                                                                                                    | 100% | 100% | 100% | 100% | 100% | 100% | 100% | 100% | 100% | 100%               |  |  |

BARRIE DASHBOARD

DECEMBER 31, 2016 Page 6 of 10

BARRIE DASHBOARD

DECEMBER 31, 2016 Page 7 of 10

| Percentage of Cases Disposed <sup>8</sup> A | Percentage of Cases Disposed <sup>8</sup> At Trial Without Trial (Collapse Rate At Trial <sup>2</sup> ) by Offence Group At Disposition |      |      |      |      |      |      |      |      |      |                    |  |  |
|---------------------------------------------|-----------------------------------------------------------------------------------------------------------------------------------------|------|------|------|------|------|------|------|------|------|--------------------|--|--|
| Offence Group at Disposition <sup>14</sup>  | 2006                                                                                                                                    | 2007 | 2008 | 2009 | 2010 | 2011 | 2012 | 2013 | 2014 | 2015 | Jan 16 -<br>Dec 16 |  |  |
| Crimes Against The Person                   | 33%                                                                                                                                     | 33%  | 36%  | 34%  | 33%  | 36%  | 35%  | 34%  | 33%  | 32%  | 35%                |  |  |
| Crimes Against Property                     | 16%                                                                                                                                     | 15%  | 12%  | 13%  | 11%  | 15%  | 14%  | 12%  | 13%  | 12%  | 11%                |  |  |
| Administration of Justice                   | 13%                                                                                                                                     | 14%  | 14%  | 13%  | 13%  | 10%  | 11%  | 12%  | 9%   | 12%  | 13%                |  |  |
| Other Criminal Code                         | 6%                                                                                                                                      | 5%   | 5%   | 4%   | 4%   | 5%   | 6%   | 6%   | 5%   | 6%   | 6%                 |  |  |
| Criminal Code Traffic                       | 23%                                                                                                                                     | 25%  | 25%  | 25%  | 29%  | 24%  | 24%  | 25%  | 28%  | 24%  | 25%                |  |  |
| Federal Statute                             | 8%                                                                                                                                      | 8%   | 9%   | 10%  | 10%  | 9%   | 11%  | 10%  | 12%  | 14%  | 11%                |  |  |
| Total                                       | 100%                                                                                                                                    | 100% | 100% | 100% | 100% | 100% | 100% | 100% | 100% | 100% | 100%               |  |  |

BRACEBRIDGE DASHBOARD

DECEMBER 31, 2016 Page 6 of 10

DECEMBER 31, 2016 Page 7 of 10

| Percentage of Cases Disposed <sup>8</sup> At | Percentage of Cases Disposed <sup>8</sup> At Trial Without Trial (Collapse Rate At Trial <sup>2</sup> ) by Offence Group At Disposition |      |      |      |      |      |      |      |      |      |                    |
|----------------------------------------------|-----------------------------------------------------------------------------------------------------------------------------------------|------|------|------|------|------|------|------|------|------|--------------------|
| Offence Group at Disposition <sup>14</sup>   | 2006                                                                                                                                    | 2007 | 2008 | 2009 | 2010 | 2011 | 2012 | 2013 | 2014 | 2015 | Jan 16 -<br>Dec 16 |
| Crimes Against The Person                    | 34%                                                                                                                                     | 33%  | 39%  | 25%  | 30%  | 28%  | 32%  | 35%  | 38%  | 38%  | 37%                |
| Crimes Against Property                      | 11%                                                                                                                                     | 15%  | 13%  | 8%   | 12%  | 8%   | 11%  | 11%  | 9%   | 18%  | 21%                |
| Administration of Justice                    | 17%                                                                                                                                     | 11%  | 10%  | 15%  | 12%  | 12%  | 11%  | 15%  | 10%  | 12%  | 8%                 |
| Other Criminal Code                          | 9%                                                                                                                                      | 8%   | 7%   | 6%   | 4%   | 5%   | 5%   | 8%   | 3%   | 6%   | 5%                 |
| Criminal Code Traffic                        | 24%                                                                                                                                     | 25%  | 24%  | 36%  | 37%  | 31%  | 34%  | 23%  | 28%  | 25%  | 21%                |
| Federal Statute                              | 5%                                                                                                                                      | 8%   | 7%   | 9%   | 4%   | 16%  | 7%   | 8%   | 11%  | 1%   | 7%                 |
| Total                                        | 100%                                                                                                                                    | 100% | 100% | 100% | 100% | 100% | 100% | 100% | 100% | 100% | 100%               |

COBOURG DASHBOARD

DECEMBER 31, 2016 Page 6 of 10

COBOURG DASHBOARD

DECEMBER 31, 2016 Page 7 of 10

| Percentage of Cases Disposed <sup>8</sup> At | Percentage of Cases Disposed <sup>8</sup> At Trial Without Trial (Collapse Rate At Trial <sup>2</sup> ) by Offence Group At Disposition |      |      |      |      |      |      |      |      |      |                    |
|----------------------------------------------|-----------------------------------------------------------------------------------------------------------------------------------------|------|------|------|------|------|------|------|------|------|--------------------|
| Offence Group at Disposition <sup>14</sup>   | 2006                                                                                                                                    | 2007 | 2008 | 2009 | 2010 | 2011 | 2012 | 2013 | 2014 | 2015 | Jan 16 -<br>Dec 16 |
| Crimes Against The Person                    | 46%                                                                                                                                     | 36%  | 42%  | 41%  | 40%  | 49%  | 39%  | 39%  | 47%  | 45%  | 29%                |
| Crimes Against Property                      | 11%                                                                                                                                     | 14%  | 13%  | 13%  | 13%  | 11%  | 8%   | 12%  | 8%   | 4%   | 15%                |
| Administration of Justice                    | 13%                                                                                                                                     | 17%  | 13%  | 12%  | 14%  | 16%  | 11%  | 14%  | 10%  | 14%  | 9%                 |
| Other Criminal Code                          | 6%                                                                                                                                      | 5%   | 3%   | 3%   | 3%   | 5%   | 14%  | 7%   | 3%   | 10%  | 7%                 |
| Criminal Code Traffic                        | 18%                                                                                                                                     | 18%  | 17%  | 24%  | 26%  | 13%  | 20%  | 16%  | 17%  | 11%  | 19%                |
| Federal Statute                              | 5%                                                                                                                                      | 10%  | 13%  | 7%   | 5%   | 7%   | 8%   | 12%  | 15%  | 16%  | 21%                |
| Total                                        | 100%                                                                                                                                    | 100% | 100% | 100% | 100% | 100% | 100% | 100% | 100% | 100% | 100%               |