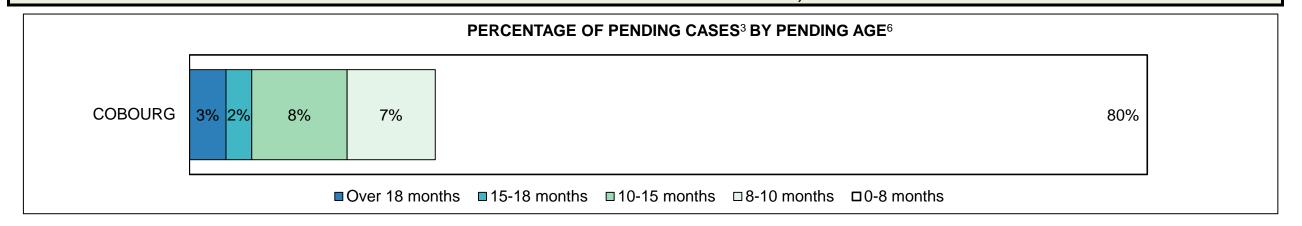

|                                          | Cases Pending³ as of December 31, 2016 | Percent | Cases <sup>1</sup> | Cases in the Pre-Trial<br>Phase <sup>4</sup> | Cases in the Trial Phase <sup>5</sup> (including preliminary hearing) |
|------------------------------------------|----------------------------------------|---------|--------------------|----------------------------------------------|-----------------------------------------------------------------------|
|                                          | 0-8 months                             | 79.6%   | 261                | 253                                          | 8                                                                     |
| Age of All Pending                       | 8-10 months                            | 7.3%    | 24                 | 14                                           | 10                                                                    |
| Age of All Pending<br>Cases <sup>6</sup> | 10-15 months                           | 7.9%    | 26                 | 8                                            | 18                                                                    |
| Cases                                    | 15-18 months                           | 2.1%    | 7                  | 1                                            | 6                                                                     |
|                                          | Over 18 months                         | 3.0%    | 10                 | 3                                            | 7                                                                     |
| Total                                    |                                        | 100.0%  | 328                | 279                                          | 49                                                                    |