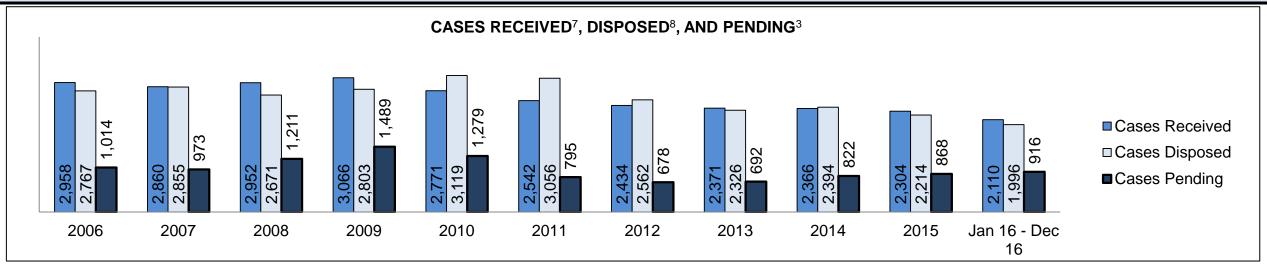

|
| Cases                                    | 15-18 months                                       | 4.4%    | 40                 | 24                                           | 16                                                                    |
|                                          | Over 18 months                                     | 4.7%    | 43                 | 20                                           | 23                                                                    |
| Total                                    |                                                    | 100.0%  | 916                | 818                                          | 98                                                                    |

DECEMBER 31, 2016 Page 1 of 10



| Cases Received by Offence Grou | Cases Received <sup>7</sup> by Offence Group |      |      |      |      |      |      |      |      |      |                    |  |
|--------------------------------|----------------------------------------------|------|------|------|------|------|------|------|------|------|--------------------|--|
| Offence Group <sup>9</sup>     | 2006                                         | 2007 | 2008 | 2009 | 2010 | 2011 | 2012 | 2013 | 2014 | 2015 | Jan 16 -<br>Dec 16 |  |
| Crimes Against The Person      | 662                                          | 733  | 757  | 706  | 726  | 565  | 586  | 523  | 454  | 450  | 439                |  |
| Crimes Against Property        | 716                                          | 704  | 633  | 668  | 636  | 532  | 496