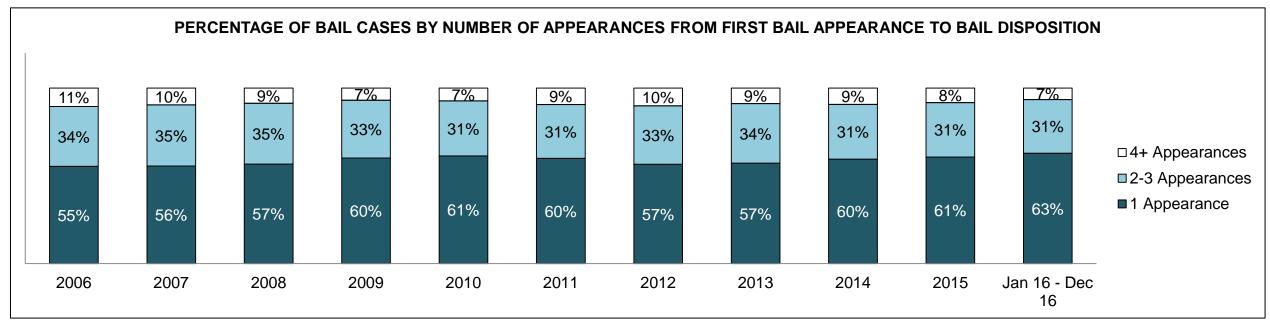

|              | Vov                                     | Matria                                 | Jan 16  | - Dec 16           | 2014 Baseline | Change from 2014 |
|--------------|-----------------------------------------|----------------------------------------|---------|--------------------|---------------|------------------|
|              | Key I                                   | Metric                                 | Percent | Cases <sup>1</sup> | Median*       | Baseline Median  |
|              | Disposed cases that be                  | gan in the Bail Phase                  | 45.3%   | 93,802             | 44.0%         | 1.3%             |
|              | Bail cases with a bail                  | Total                                  | 55.9%   | 52,456             | 56.6%         | -0.7%            |
|              | outcome (bail granted                   | Bail Disposition with 1 appearance     | 53.0%   | 27,793             | 51.4%         | 1.5%             |
| Dail.        | or bail denied)                         | Bail Disposition in 1-3 days           | 71.4%   | 37,465             | 72.5%         | -1.1%            |
| Bail         | Dallara and Marachall                   | Total                                  | 44.1%   | 41,346             | 43.4%         | 0.7%             |
|              | Bail cases with no bail                 | Case disposition in 1-3 appearances    | 31.0%   | 12,799             | 35.0%         | -4.1%            |
|              | disposition but with a case disposition | Case disposition in 0-3 months         | 74.5%   | 30,786             | 76.5%         | -2.0%            |
|              | case disposition                        | Case disposition rate before trial     | 92.3%   | 38,162             | 90.5%         | 1.8%             |
|              |                                         |                                        |         |                    |               |                  |
|              | Disposition rate (include               | es bail cases with case dispositions)  | 86.6%   | 179,464            | 84.3%         | 2.3%             |
| Before Trial | Disposed within 1-3 app                 | pearances (net of bench warrant cases) | 37.7%   | 55,463             | 42.7%         | -5.0%            |
|              | Disposed within 0-3 mo                  | nths (net of bench warrant cases)      | 57.4%   | 84,486             | 61.7%         | -4.3%            |
|              |                                         |                                        |         |                    |               |                  |
| Trial        | Collapse Rate at Trial <sup>2</sup>     |                                        | 66.3%   | 18,371             | 67.5%         | -1.2%            |

### ONTARIO COURT OF JUSTICE CRIMINAL MODERNIZATION COMMITTEE PROVINCIAL DASHBOARD CASES PENDING AS OF DECEMBER 31, 2016

|              | Variable                                | Matu: a                                | Jan 16  | - Dec 16           | 2014 Baseline | Change from 2014 |
|--------------|-----------------------------------------|----------------------------------------|---------|--------------------|---------------|------------------|
|              | ney l                                   | Metric                                 | Percent | Cases <sup>1</sup> | Median*       | Cluster Median   |
|              | Disposed cases that be                  | gan in the Bail Phase                  | 34.1%   | 11,963             | 32.5%         | 1.6%             |
|              | Bail cases with a bail                  | Total                                  | 57.2%   | 6,838              | 53.7%         | 3.5%             |
|              | outcome (bail granted                   | Bail Disposition with 1 appearance     | 51.4%   | 3,515              | 52.5%         | -1.1%            |
| Dell         | or bail denied)                         | Bail Disposition in 1-3 days           | 71.0%   | 4,853              | 72.9%         | -1.9%            |
| Bail         | Ballaca and Marchael                    | Total                                  | 42.8%   | 5,125              | 46.3%         | -3.5%            |
|              | Bail cases with no bail                 | Case disposition in 1-3 appearances    | 32.0%   | 1,640              | 38.7%         | -6.7%            |
|              | disposition but with a case disposition | Case disposition in 0-3 months         | 76.8%   | 3,934              | 79.1%         | -2.3%            |
|              | case disposition                        | Case disposition rate before trial     | 93.7%   | 4,804              | 92.8%         | 0.9%             |
|              |                                         |                                        |         |                    |               |                  |
|              | Disposition rate (include               | es bail cases with case dispositions)  | 88.4%   | 31,008             | 88.7%         | -0.3%            |
| Before Trial | Disposed within 1-3 app                 | pearances (net of bench warrant cases) | 40.9%   | 10,678             | 46.0%         | -5.1%            |
|              | Disposed within 0-3 mo                  | nths (net of bench warrant cases)      | 57.2%   | 14,935             | 60.7%         | -3.5%            |
|              |                                         |                                        |         |                    |               |                  |
| Trial        | Collapse Rate at Trial <sup>2</sup>     |                                        | 63.1%   | 2,570              | 62.3%         | 0.8%             |

# ONTARIO COURT OF JUSTICE CRIMINAL MODERNIZATION COMMITTEE CENTRAL EAST DASHBOARD CASES PENDING AS OF DECEMBER 31, 2016

CENTRAL EAST DASHBOARD

DECEMBER 31, 2016 Page 12 of 12

|          | V                                   | Matuia                                 | Jan 16  | - Dec 16           | 2044 Chroton Modion* | Change from 2014 |
|----------|-------------------------------------|----------------------------------------|---------|--------------------|----------------------|------------------|
|          | Key i                               | Metric                                 | Percent | Cases <sup>1</sup> | 2014 Cluster Median* | Cluster Median   |
|          | Disposed cases that be              | gan in the Bail Phase                  | 36.0%   | 2,761              | 48.0%                | -12.0%           |
|          | Bail cases with a bail              | Total                                  | 51.4%   | 1,419              | 56.0%                | -4.6%            |
|          | outcome (bail granted               | Bail Disposition with 1 appearance     | 45.8%   | 650                | 47.7%                | -1.9%            |
| Da!!     | or bail denied)                     | Bail Disposition in 1-3 days           | 67.6%   | 959                | 70.6%                | -3.0%            |
| Bail     | B 11 11 11 11                       | Total                                  | 48.6%   | 1,342              | 44.0%                | 4.6%             |
|          | Bail cases with no bail             | Case disposition in 1-3 appearances    | 25.3%   | 340                | 35.1%                | -9.8%            |
|          | disposition but with a              | Case disposition in 0-3 months         | 75.1%   | 1,008              | 77.2%                | -2.1%            |
|          | case disposition                    | Case disposition rate before trial     | 93.3%   | 1,252              | 90.7%                | 2.6%             |
|          |                                     |                                        |         |                    |                      |                  |
|          | Disposition rate (include           | es bail cases with case dispositions)  | 89.4%   | 6,857              | 83.6%                | 5.8%             |
| <u> </u> |                                     | pearances (net of bench warrant cases) | 36.8%   | 2,143              | 39.1%                | -2.4%            |
|          | Disposed within 0-3 mo              | nths (net of bench warrant cases)      | 57.3%   | 3,335              | 60.6%                | -3.4%            |
|          |                                     |                                        |         |                    |                      |                  |
| Trial    | Collapse Rate at Trial <sup>2</sup> |                                        | 62.1%   | 502                | 71.0%                | -8.9%            |

BARRIE DASHBOARD

DECEMBER 31, 2016 Page 10 of 10

|              | Mary I                                  | Matria                                | Jan 16  | - Dec 16           | 2044 Charter Medient | Change from 2014 |
|--------------|-----------------------------------------|---------------------------------------|---------|--------------------|----------------------|------------------|
|              | Key i                                   | Metric                                | Percent | Cases <sup>1</sup> | 2014 Cluster Median* | Cluster Median   |
|              | Disposed cases that be                  | gan in the Bail Phase                 | 23.3%   | 236                | 33.5%                | -10.2%           |
|              | Bail cases with a bail                  | Total                                 | 35.6%   | 84                 | 50.7%                | -15.1%           |
|              | outcome (bail granted                   | Bail Disposition with 1 appearance    | 65.5%   | 55                 | 52.9%                | 12.6%            |
| D-U          | or bail denied)                         | Bail Disposition in 1-3 days          | 89.3%   | 75                 | 73.8%                | 15.5%            |
| Bail         |                                         | Total                                 | 64.4%   | 152                | 49.3%                | 15.1%            |
|              | Bail cases with no bail                 | Case disposition in 1-3 appearances   | 53.3%   | 81                 | 33.4%                | 19.9%            |
|              | disposition but with a case disposition | Case disposition in 0-3 months        | 82.2%   | 125                | 77.3%                | 4.9%             |
|              | case disposition                        | Case disposition rate before trial    | 91.4%   | 139                | 91.8%                | -0.4%            |
|              |                                         |                                       |         |                    |                      |                  |
|              | Disposition rate (include               | es bail cases with case dispositions) | 90.3%   | 915                | 85.7%                | 4.7%             |
| Before Trial |                                         |                                       |         |                    | 47.2%                | 13.9%            |
|              | 71.1%                                   | 605                                   | 62.6%   | 8.5%               |                      |                  |
|              |                                         |                                       |         |                    |                      |                  |
| Trial        | Collapse Rate at Trial <sup>2</sup>     |                                       | 67.3%   | 66                 | 66.9%                | 0.4%             |

BRACEBRIDGE DASHBOARD

DECEMBER 31, 2016 Page 10 of 10

|              | Vari                                                    | Mateia                                 | Jan 16  | - Dec 16           | 2044 Charter Medien* | Change from 2014 |
|--------------|---------------------------------------------------------|----------------------------------------|---------|--------------------|----------------------|------------------|
|              | Key I                                                   | Metric                                 | Percent | Cases <sup>1</sup> | 2014 Cluster Median* | Cluster Median   |
|              | Disposed cases that be                                  | gan in the Bail Phase                  | 36.6%   | 393                | 33.5%                | 3.1%             |
|              | Bail cases with a bail                                  | Total                                  | 47.6%   | 187                | 50.7%                | -3.1%            |
|              | outcome (bail granted                                   | Bail Disposition with 1 appearance     | 51.3%   | 96                 | 52.9%                | -1.5%            |
| Dell         | or bail denied)                                         | Bail Disposition in 1-3 days           | 70.6%   | 132                | 73.8%                | -3.2%            |
| Bail         | D. 7                                                    | Total                                  | 52.4%   | 206                | 49.3%                | 3.1%             |
|              | Bail cases with no bail                                 | Case disposition in 1-3 appearances    | 32.5%   | 67                 | 33.4%                | -0.8%            |
|              | disposition but with a case disposition                 | Case disposition in 0-3 months         | 85.9%   | 177                | 77.3%                | 8.6%             |
|              | case disposition                                        | Case disposition rate before trial     | 93.7%   | 193                | 91.8%                | 1.8%             |
|              |                                                         |                                        |         |                    |                      |                  |
|              | Disposition rate (include                               | es bail cases with case dispositions)  | 90.7%   | 975                | 85.7%                | 5.0%             |
| Before Trial | Disposed within 1-3 app                                 | pearances (net of bench warrant cases) | 40.0%   | 357                | 47.2%                | -7.2%            |
|              | Disposed within 0-3 months (net of bench warrant cases) |                                        |         |                    | 62.6%                | -2.0%            |
|              |                                                         |                                        |         |                    |                      |                  |
| Trial        | rial Collapse Rate at Trial <sup>2</sup>                |                                        |         | 42                 | 66.9%                | -24.9%           |