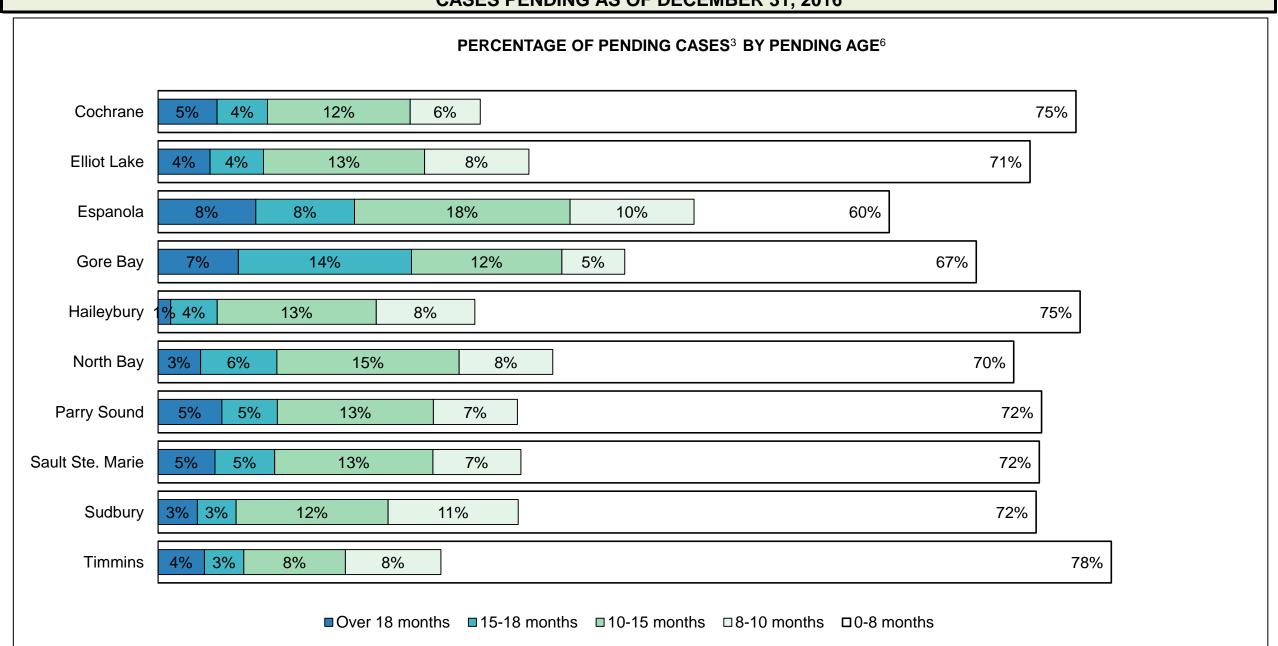

|  |
| Federal Statute                              | 10%                                                                                                                                     | 12%  | 13%  | 13%  | 15%  | 13%  | 12%  | 12%  | 14%  | 13%  | 11%                |  |
| Total                                        | 100%                                                                                                                                    | 100% | 100% | 100% | 100% | 100% | 100% | 100% | 100% | 100% | 100%               |  |

NORTH EAST DASHBOARD

DECEMBER 31, 2016 Page 8 of 12





NORTH EAST DASHBOARD

**DECEMBER 31, 2016** Page 9 of 12

# ONTARIO COURT OF JUSTICE CRIMINAL MODERNIZATION COMMITTEE NORTH EAST DASHBOARD CASES PENDING AS OF DECEMBER 31, 2016



NORTH EAST DASHBOARD

DECEMBER 31, 2016 Page 10 of 12

CASES PENDING AS OF DECEMBER 31, 2016

| Pending Cases <sup>3</sup> by Pending Age <sup>6</sup> and Percentage of Pending Cases In-Custody <sup>17</sup> and Out-of-Custody <sup>18</sup> |                |                 |                 |                |               |       |  |  |  |  |  |
|--------------------------------------------------------------------------------------------------------------------------------------------------|----------------|-----------------|-----------------|----------------|---------------|-------|--|--|--|--|--|
| Location                                                                                                                                         | Over 18 months | 15-18<br>months | 10-1