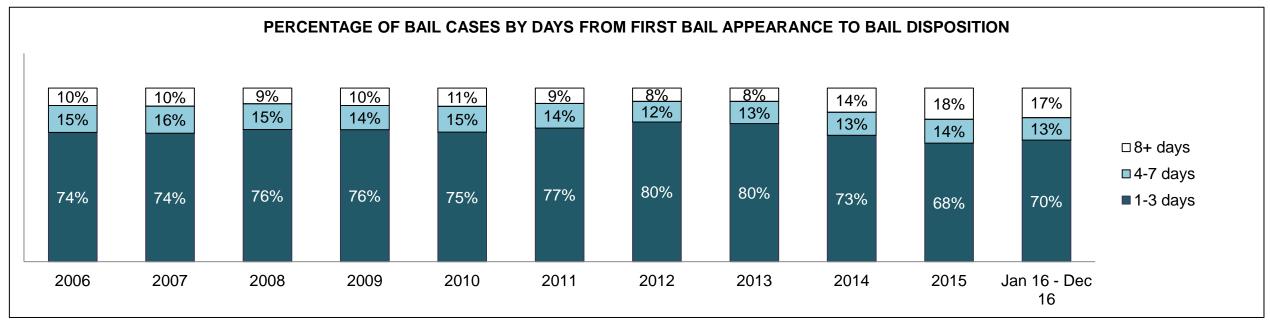

9 | 2,303 | 2,246 | 2,123 | 2,042 | 2,150 | 2,120 | 2,356              |  |  |
| Administration of Justice                   | 3,107 | 3,047 | 3,062 | 2,635 | 2,244 | 2,137 | 1,955 | 1,964 | 1,946 | 2,070 | 2,173              |  |  |
| Other Criminal Code                         | 953   | 916   | 791   | 795   | 756   | 806   | 714   | 768   | 675   | 705   | 750                |  |  |
| Criminal Code Traffic                       | 1,854 | 2,003 | 1,940 | 1,714 | 1,356 | 1,199 | 1,083 | 1,090 | 1,054 | 1,147 | 1,240              |  |  |
| Federal Statute                             | 1,734 | 1,834 | 2,043 | 1,944 | 1,836 | 1,846 | 1,572 | 1,420 | 1,377 | 1,391 | 1,266              |  |  |

EAST DASHBOARD

DECEMBER 31, 2016 Page 2 of 12





EAST DASHBOARD

DECEMBER 31, 2016 Page 3 of 12





EAST DASHBOARD

DECEMBER 31, 2016 Page 4 of 12



Page 5 of 12 **DECEMBER 31, 2016** 



| Cases Disposed <sup>8</sup> by Phase and | Cases Disposed <sup>8</sup> by Phase and Percentage of In-Custody <sup>11</sup> , Out-of-Custody <sup>12</sup> Cases at Case Disposition |        |        |        |        |        |        |        |        |        |                    |  |  |  |
|------------------------------------------|------------------------------------------------------------------------------------------------------------------------------------------|--------|--------|--------|--------|--------|--------|--------|--------|--------|--------------------|--|--|--|
| Phases                                   | 2006