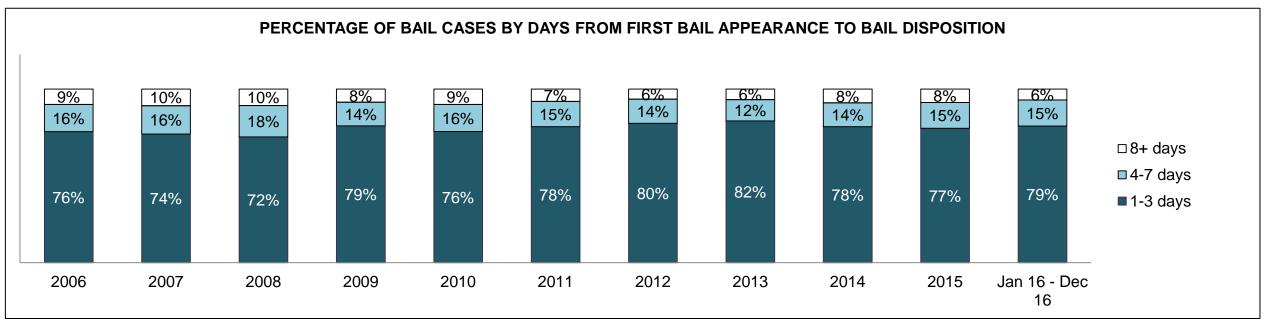

| 425  | 416  | 500  | 551  | 397  | 316  | 330  | 331  | 316  | 334  | 366                |  |  |
| Administration of Justice                   | 372  | 401  | 418  | 409  | 419  | 264  | 254  | 265  | 246  | 303  | 396                |  |  |
| Other Criminal Code                         | 89   | 87   | 125  | 154  | 133  | 83   | 81   | 65   | 76   | 89   | 111                |  |  |
| Criminal Code Traffic                       | 173  | 190  | 249  | 212  | 162  | 134  | 131  | 111  | 120  | 123  | 119                |  |  |
| Federal Statute                             | 174  | 213  | 208  | 215  | 186  | 177  | 182  | 167  | 139  | 143  | 167                |  |  |

BRANTFORD DASHBOARD

DECEMBER 31, 2016 Page 2 of 10





BRANTFORD DASHBOARD

DECEMBER 31, 2016 Page 3 of 10





BRANTFORD DASHBOARD

DECEMBER 31, 2016 Page 4 of 10



DECEMBER 31, 2016 Page 5 of 10



| Cases Disposed <sup>8</sup> by Phase and Percentage of In-Custody <sup>11</sup> , Out-of-Custody <sup>12</sup> Cases at Case Disposition |       |       |       |       |       |       |       |       |       |       |                    |  |  |
|------------------------------------------------------------------------------------------------------------------------------------------|-------|-------|-------|-------|-------|-------|-------|-------|-------|-------|--------------------|--|--|
| Phases                                                                                                                                   | 2006  | 2007  | 2008  | 2009  | 2010  | 2011  | 2012  | 2013  | 2014