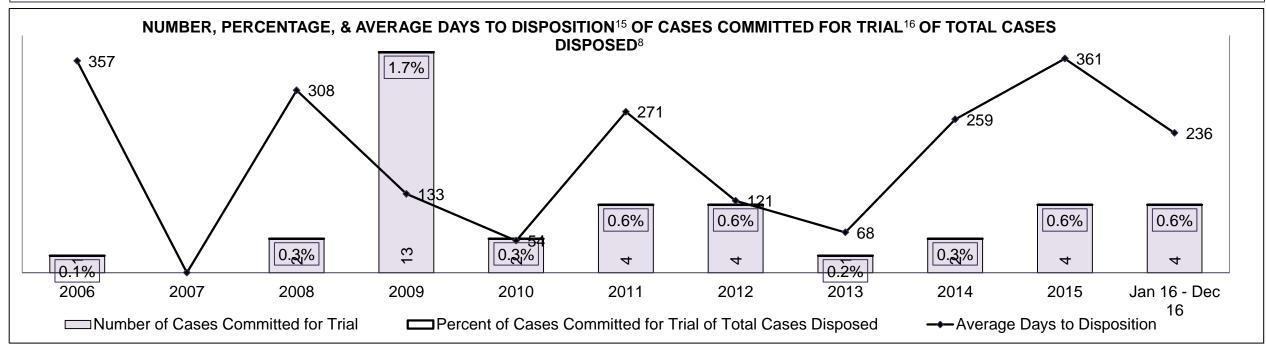

| 8%   | 8%   | 6%   | 4%   | 5%   | 3%   | 12%  | 14%  | 5%   | 7%                 |  |  |
| Federal Statute                              | 6%                                                                                                                                      | 3%   | 13%  | 15%  | 1%   | 9%   | 16%  | 7%   | 8%   | 6%   | 4%                 |  |  |
| Total                                        | 100%                                                                                                                                    | 100% | 100% | 100% | 100% | 100% | 100% | 100% | 100% | 100% | 100%               |  |  |

FORT FRANCES DASHBOARD

DECEMBER 31, 2016 Page 8 of 10





FORT FRANCES DASHBOARD

DECEMBER 31, 2016 Page 9 of 10

# ONTARIO COURT OF JUSTICE CRIMINAL MODERNIZATION COMMITTEE FORT FRANCES DASHBOARD CASES PENDING AS OF DECEMBER 31, 2016



| Pending Cases <sup>3</sup> by Pe | Pending Cases <sup>3</sup> by Pending Age <sup>6</sup> and Percentage of Pending Cases In-Custody <sup>17</sup> and Out-of-Custody <sup>18</sup> |              |              |             |            |       |  |  |  |  |  |  |
|----------------------------------|--------------------------------------------------------------------------------------------------------------------------------------------------|--------------|--------------|-------------|------------|-------|--|--|--|--|--|--|
| Court Location                   | Over 18 months