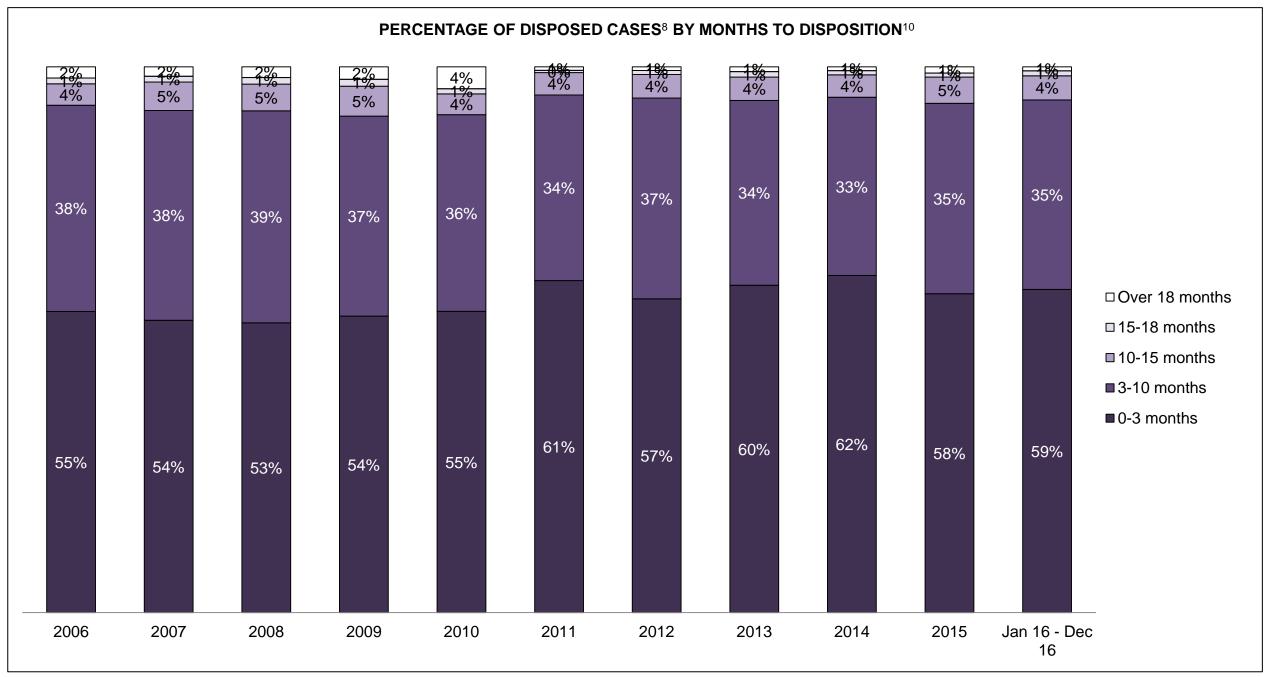

839  | 881  | 744  | 733  | 695  | 682  | 784  | 858  | 893                |  |
| Administration of Justice                   | 558   | 599  | 576  | 647  | 554  | 619  | 656  | 602  | 739  | 803  | 819                |  |
| Other Criminal Code                         | 135   | 157  | 147  | 103  | 120  | 154  | 121  | 129  | 110  | 141  | 143                |  |
| Criminal Code Traffic                       | 383   | 449  | 484  | 391  | 262  | 284  | 299  | 228  | 261  | 241  | 331                |  |
| Federal Statute                             | 293   | 367  | 321  | 343  | 303  | 284  | 254  | 325  | 343  | 337  | 261                |  |

KITCHENER DASHBOARD

DECEMBER 31, 2016 Page 2 of 10





DECEMBER 31, 2016 Page 3 of 10





KITCHENER DASHBOARD

DECEMBER 31, 2016 Page 4 of 10



DECEMBER 31, 2016 Page 5 of 10



| Cases Disposed <sup>8</sup> by Phase and P | Cases Disposed <sup>8</sup> by Phase and Percentage of In-Custody <sup>11</sup> , Out-of-Custody <sup>12</sup> Cases at Case Disposition |       |       |       |        |       |       |       |       |       |                    |  |
|--------------------------------------------|------------------------------------------------------------------------------------------------------------------------------------------|-------|-------|-------|--------|-------|-------|-------|-------|-------|--------------------|--|
| Phases                                     | 2006                                                                                                                                     | 2007  | 2008