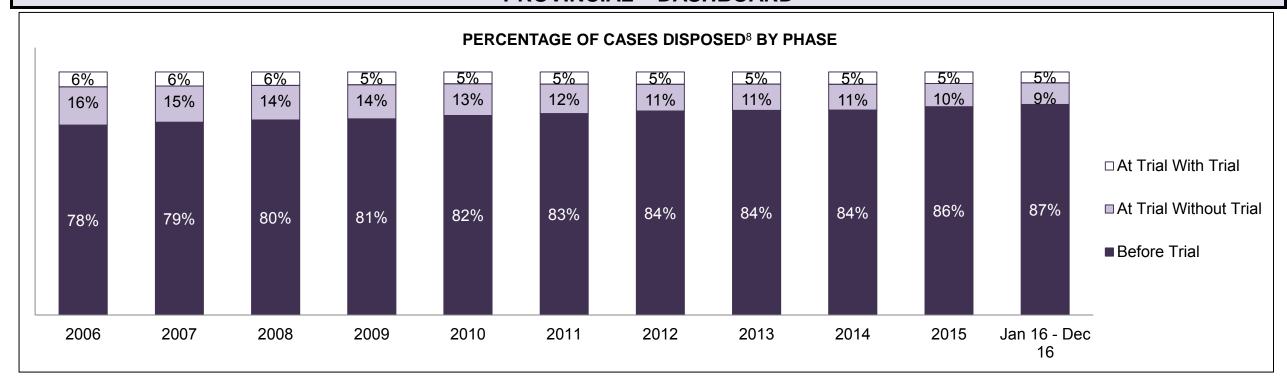

384 | 23,218 | 22,895 | 22,853 | 20,391 | 18,868 | 18,379 | 17,397 | 18,128 | 19,198 | 19,502             |  |  |  |
| Administration of Justice                   | 18,751 | 19,558 | 18,449 | 17,051 | 15,956 | 15,043 | 14,888 | 14,504 | 15,548 | 16,856 | 17,760             |  |  |  |
| Other Criminal Code                         | 7,549  | 7,330  | 6,663  | 6,287  | 6,021  | 5,499  | 5,300  | 5,285  | 5,228  | 5,434  | 5,642              |  |  |  |
| Criminal Code Traffic                       | 14,610 | 15,276 | 16,258 | 14,647 | 11,223 | 10,830 | 10,742 | 10,049 | 10,154 | 10,768 | 11,175             |  |  |  |
| Federal Statute                             | 14,831 | 15,358 | 15,367 | 15,599 | 15,727 | 14,516 | 13,111 | 12,972 | 12,245 | 12,278 | 11,192             |  |  |  |













| Cases Disposed <sup>8</sup> by Phase and | Cases Disposed <sup>8</sup> by Phase and Percentage of In-Custody <sup>11</sup> , Out-of-Custody <sup>12</sup> Cases at Case Disposition |         |         |         |         |         |         |         |         |         |                    |  |  |  |  |
|------------------------------------------|------------------------------------------------------------------------------------------------------------------------------------------|---------|---------|---------|---------|---------|---------|---------|---------|---------|--------------------|--|--|--|--|
| Phases                                   | 2006                                                                                                                                     |