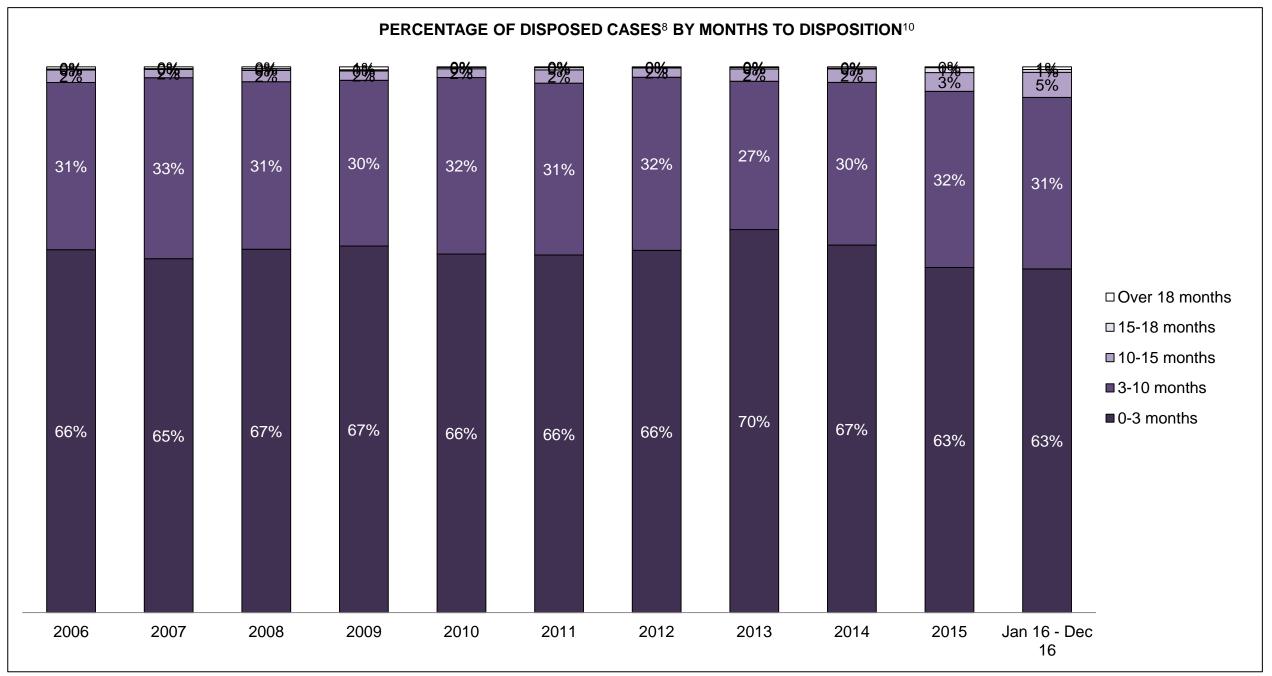

89   | 134  | 102  | 110  | 115  | 91   | 80   | 80   | 86   | 90                 |
| Administration of Justice                   | 132  | 140  | 184  | 139  | 151  | 109  | 95   | 93   | 93   | 101  | 126                |
| Other Criminal Code                         | 20   | 19   | 27   | 28   | 40   | 37   | 23   | 21   | 20   | 24   | 24                 |
| Criminal Code Traffic                       | 37   | 47   | 36   | 38   | 28   | 34   | 37   | 33   | 48   | 40   | 46                 |
| Federal Statute                             | 64   | 58   | 52   | 52   | 132  | 90   | 52   | 50   | 48   | 39   | 44                 |

DRYDEN DASHBOARD

DECEMBER 31, 2016 Page 2 of 10





DRYDEN DASHBOARD

DECEMBER 31, 2016 Page 3 of 10





DRYDEN DASHBOARD

DECEMBER 31, 2016 Page 4 of 10





| Cases Disposed <sup>8</sup> by Phase and Percentage of In-Custody <sup>11</sup> , Out-of-Custody <sup>12</sup> Cases at Case Disposition |       |       |       |       |       |       |       |       |       |       |                    |
|------------------------------------------------------------------------------------------------------------------------------------------|-------|-------|-------|-------|-------|-------|-------|-------|-------|-------|--------------------|
| Phases                                                                                                                                   | 2006  | 2007  | 2008  | 2009  | 2010  | 2011  | 2012  | 2013  | 2014  | 2015  | Jan 16 -<br>Dec 16 |
| At Trial With Trial