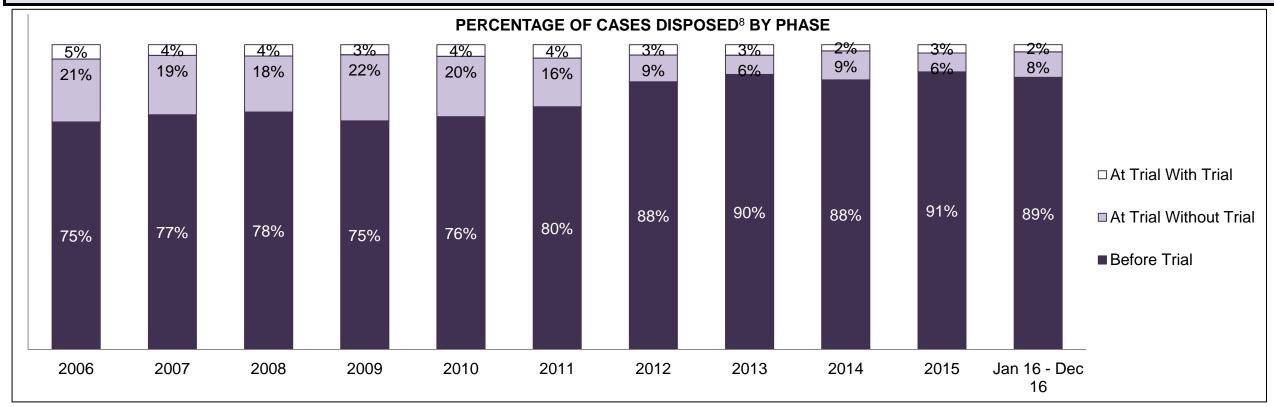

| Cases Disposed <sup>8</sup> by Phase and | Cases Disposed <sup>8</sup> by Phase and Percentage of In-Custody <sup>11</sup> , Out-of-Custody <sup>12</sup> Cases at Case Disposition |         |         |         |         |         |         |         |         |         |                    |  |  |  |  |
|------------------------------------------|------------------------------------------------------------------------------------------------------------------------------------------|---------|---------|---------|---------|---------|---------|---------|---------|---------|--------------------|--|--|--|--|
| Phases                                   | 2006                                                                                                                                     | 2007    | 2008    | 2009    | 2010    | 2011    | 2012    | 2013    | 2014    | 2015    | Jan 16 -<br>Dec 16 |  |  |  |  |
| At Trial With Trial                      | 16,210                                                                                                                                   | 15,719  | 14,924  | 14,281  | 13,333  | 12,913  | 12,507  | 11,635  | 10,711  | 9,759   | 9,325              |  |  |  |  |
| In-Custody                               | 13%                                                                                                                                      | 13%     | 13%     | 14%     | 16%     | 15%     | 17%     | 16%     | 15%     | 15%     | 14%                |  |  |  |  |
| Out-of-Custody                           | 87%                                                                                                                                      | 87%     | 87%     | 86%     | 84%     | 85%     | 83%     | 84%     | 85%     | 85%     | 86%                |  |  |  |  |
| At Trial Without Trial                   | 41,214                                                                                                                                   | 40,223  | 38,567  | 37,885  | 35,859  | 31,139  | 27,205  | 25,048  | 22,226  | 19,582  | 18,371             |  |  |  |  |
| In-Custody                               | 12%                                                                                                                                      | 13%     | 13%     | 13%     | 13%     | 14%     | 15%     | 15%     | 14%     | 14%     | 14%                |  |  |  |  |
| Out-of-Custody                           | 88%                                                                                                                                      | 87%     | 87%     | 87%     | 87%     | 86%     | 85%     | 85%     | 86%     | 86%     | 86%                |  |  |  |  |
| Before Trial                             | 205,218                                                                                                                                  | 214,124 | 216,849 | 217,749 | 225,025 | 212,794 | 207,335 | 194,998 | 177,161 | 175,908 | 179,464            |  |  |  |  |
| In-Custody                               | 25%                                                                                                                                      | 25%     | 26%     | 24%     | 22%     | 22%     | 23%     | 23%     | 22%     | 23%     | 23%                |  |  |  |  |
| Out-of-Custody                           | 75%                                                                                                                                      | 75%     | 74%     | 76%     | 78%     | 78%     | 77%     | 77%     | 78%     | 77%     | 77%                |  |  |  |  |

| Cases Disposed <sup>8</sup> by Phase an | Cases Disposed <sup>8</sup> by Phase and Percentage of In-Custody <sup>11</sup> , Out-of-Custody <sup>12</sup> Cases at Case Disposition |        |        |        |        |        |        |        |        |        |                    |  |  |  |  |
|-----------------------------------------|------------------------------------------------------------------------------------------------------------------------------------------|--------|--------|--------|--------|--------|--------|--------|--------|--------|--------------------|--|--|--|--|
| Phases                                  | 2006                                                                                                                                     | 2007   | 2008   | 2009   | 2010   | 2011   | 2012   | 2013   | 2014   | 2015   | Jan 16 -<br>Dec 16 |  |  |  |  |
| At Trial With Trial                     | 2,403                                                                                                                                    | 2,067  | 1,954  | 2,118  | 1,764  | 1,664  | 1,672  | 1,502  | 1,471  | 1,476  | 1,505              |  |  |  |  |
| In-Custody                              | 10%                                                                                                                                      | 11%    | 10%    | 12%    | 13%    | 12%    | 13%    | 14%    | 11%    | 12%    | 10%                |  |  |  |  |
| Out-of-Custody                          | 90%                                                                                                                                      | 89%    | 90%    | 88%    | 87%    | 88%    | 87%    | 86%    | 89%    | 88%    | 90%                |  |  |  |  |
| At Trial Without Trial                  | 5,019                                                                                                                                    | 4,758  | 4,711  | 4,989  | 4,573  | 3,479  | 3,138  | 2,578  | 2,435  | 2,493  | 2,570              |  |  |  |  |
| In-Custody                              | 10%                                                                                                                                      | 11%    | 11%    | 11%    | 11%    | 13%    | 14%    | 14%    | 13%    | 13%    | 10%                |  |  |  |  |
| Out-of-Custody                          | 90%                                                                                                                                      | 89%    | 89%    | 89%    | 89%    | 87%    | 86%    | 86%    | 87%    | 87%    | 90%                |  |  |  |  |
| Before Trial                            | 34,449                                                                                                                                   | 38,108 | 39,423 | 41,005 | 43,219 | 39,035 | 36,793 | 32,985 | 30,592 | 30,396 | 31,008             |  |  |  |  |
| In-Custody                              | 21%                                                                                                                                      | 21%    | 21%    | 18%    | 18%    | 17%    | 17%    | 18%    | 17%    | 17%    | 17%                |  |  |  |  |
| Out-of-Custody                          | 79%                                                                                                                                      | 79%    | 79%    | 82%    | 82%    | 83%    | 83%    | 82%    | 83%    | 83%    | 83%                |  |  |  |  |

| Cases Disposed <sup>8</sup> by Phase and I | Cases Disposed <sup>8</sup> by Phase and Percentage of In-Custody <sup>11</sup> , Out-of-Custody <sup>12</sup> Cases at Case Disposition |       |       |       |       |       |       |       |       |       |                    |  |
|--------------------------------------------|------------------------------------------------------------------------------------------------------------------------------------------|-------|-------|-------|-------|-------|-------|-------|-------|-------|--------------------|--|
| Phases                                     | 2006                                                                                                                                     | 2007  | 2008  | 2009  | 2010  | 2011  | 2012  | 2013  | 2014  | 2015  | Jan 16 -<br>Dec 16 |  |
| At Trial With Trial                        | 533                                                                                                                                      | 425   | 455   | 490   | 352   | 378   | 344   | 310   | 316   | 267   | 307                |  |
| In-Custody                                 | 12%                                                                                                                                      | 12%   | 14%   | 17%   | 11%   | 10%   | 15%   | 16%   | 17%   | 15%   | 16%                |  |
| Out-of-Custody                             | 88%                                                                                                                                      | 88%   | 86%   | 83%   | 89%   | 90%   | 85%   | 84%   | 83%   | 85%   | 84%                |  |
| At Trial Without Trial                     | 1,198                                                                                                                                    | 868   | 994   | 881   | 809   | 736   | 656   | 582   | 521   | 572   | 502                |  |
| In-Custody                                 | 12%                                                                                                                                      | 16%   | 15%   | 17%   | 12%   | 12%   | 14%   | 15%   | 14%   | 17%   | 12%                |  |
| Out-of-Custody                             | 88%                                                                                                                                      | 84%   | 85%   | 83%   | 88%   | 88%   | 86%   | 85%   | 86%   | 83%   | 88%                |  |
| Before Trial                               | 7,177                                                                                                                                    | 7,393 | 7,692 | 7,704 | 8,491 | 7,444 | 7,429 | 7,170 | 6,698 | 6,734 | 6,857              |  |
| In-Custody                                 | 26%                                                                                                                                      | 27%   | 25%   | 23%   | 20%   | 20%   | 22%   | 23%   | 21%   | 23%   | 20%                |  |
| Out-of-Custody                             | 74%                                                                                                                                      | 73%   | 75%   | 77%   | 80%   | 80%   | 78%   | 77%   | 79%   | 77%   | 80%                |  |

| Cases Disposed <sup>8</sup> by Phase and F | Cases Disposed <sup>8</sup> by Phase and Percentage of In-Custody <sup>11</sup> , Out-of-Custody <sup>12</sup> Cases at Case Disposition |       |       |       |       |       |       |       |      |      |                    |
|--------------------------------------------|------------------------------------------------------------------------------------------------------------------------------------------|-------|-------|-------|-------|-------|-------|-------|------|------|--------------------|
| Phases                                     | 2006                                                                                                                                     | 2007  | 2008  | 2009  | 2010  | 2011  | 2012  | 2013  | 2014 | 2015 | Jan 16 -<br>Dec 16 |
| At Trial With Trial                        | 53                                                                                                                                       | 72    | 71    | 44    | 43    | 46    | 41    | 26    | 27   | 38   | 32                 |
| In-Custody                                 | 8%                                                                                                                                       | 6%    | 11%   | 5%    | 9%    | 11%   | 0%    | 12%   | 7%   | 18%  | 9%                 |
| Out-of-Custody                             | 92%                                                                                                                                      | 94%   | 89%   | 95%   | 91%   | 89%   | 100%  | 88%   | 93%  | 82%  | 91%                |
| At Trial Without Trial                     | 243                                                                                                                                      | 230   | 218   | 240   | 207   | 151   | 111   | 98    | 100  | 87   | 66                 |
| In-Custody                                 | 11%                                                                                                                                      | 8%    | 6%    | 5%    | 8%    | 7%    | 12%   | 14%   | 5%   | 16%  | 17%                |
| Out-of-Custody                             | 89%                                                                                                                                      | 92%   | 94%   | 95%   | 92%   | 93%   | 88%   | 86%   | 95%  | 84%  | 83%                |
| Before Trial                               | 1,292                                                                                                                                    | 1,261 | 1,285 | 1,299 | 1,416 | 1,230 | 1,179 | 1,127 | 908  | 883  | 915                |
| In-Custody                                 | 26%                                                                                                                                      | 27%   | 18%   | 20%   | 19%   | 20%   | 20%   | 20%   | 18%  | 18%  | 16%                |
| Out-of-Custody                             | 74%                                                                                                                                      | 73%   | 82%   | 80%   | 81%   | 80%   | 80%   | 80%   | 82%  | 82%  | 84%                |

COBOURG DASHBOARD

DECEMBER 31, 2016 Page 2 of 10

COBOURG DASHBOARD

DECEMBER 31, 2016 Page 3 of 10

COBOURG DASHBOARD

DECEMBER 31, 2016 Page 4 of 10

Page 5 of 10 **DECEMBER 31, 2016** 

| Cases Disposed <sup>8</sup> by Phase and P | Cases Disposed <sup>8</sup> by Phase and Percentage of In-Custody <sup>11</sup> , Out-of-Custody <sup>12</sup> Cases at Case Disposition |       |       |       |       |       |       |      |      |      |                    |
|--------------------------------------------|------------------------------------------------------------------------------------------------------------------------------------------|-------|-------|-------|-------|-------|-------|------|------|------|--------------------|
| Phases                                     | 2006                                                                                                                                     | 2007  | 2008  | 2009  | 2010  | 2011  | 2012  | 2013 | 2014 | 2015 | Jan 16 -<br>Dec 16 |
| At Trial With Trial                        | 94                                                                                                                                       | 77    | 87    | 87    | 55    | 74    | 68    | 62   | 50   | 42   | 58                 |
| In-Custody                                 | 15%                                                                                                                                      | 14%   | 2%    | 11%   | 15%   | 23%   | 15%   | 19%  | 12%  | 29%  | 12%                |
| Out-of-Custody                             | 85%                                                                                                                                      | 86%   | 98%   | 89%   | 85%   | 77%   | 85%   | 81%  | 88%  | 71%  | 88%                |
| At Trial Without Trial                     | 122                                                                                                                                      | 133   | 153   | 124   | 134   | 74    | 64    | 48   | 42   | 38   | 42                 |
| In-Custody                                 | 13%                                                                                                                                      | 15%   | 9%    | 9%    | 10%   | 16%   | 16%   | 15%  | 26%  | 18%  | 19%                |
| Out-of-Custody                             | 87%                                                                                                                                      | 85%   | 91%   | 91%   | 90%   | 84%   | 84%   | 85%  | 74%  | 82%  | 81%                |
| Before Trial                               | 1,410                                                                                                                                    | 1,417 | 1,491 | 1,395 | 1,491 | 1,234 | 1,236 | 993  | 927  | 978  | 975                |
| In-Custody                                 | 17%                                                                                                                                      | 22%   | 19%   | 21%   | 18%   | 18%   | 17%   | 20%  | 23%  | 19%  | 21%                |
| Out-of-Custody                             | 83%                                                                                                                                      | 78%   | 81%   | 79%   | 82%   | 82%   | 83%   | 80%  | 77%  | 81%  | 79%                |