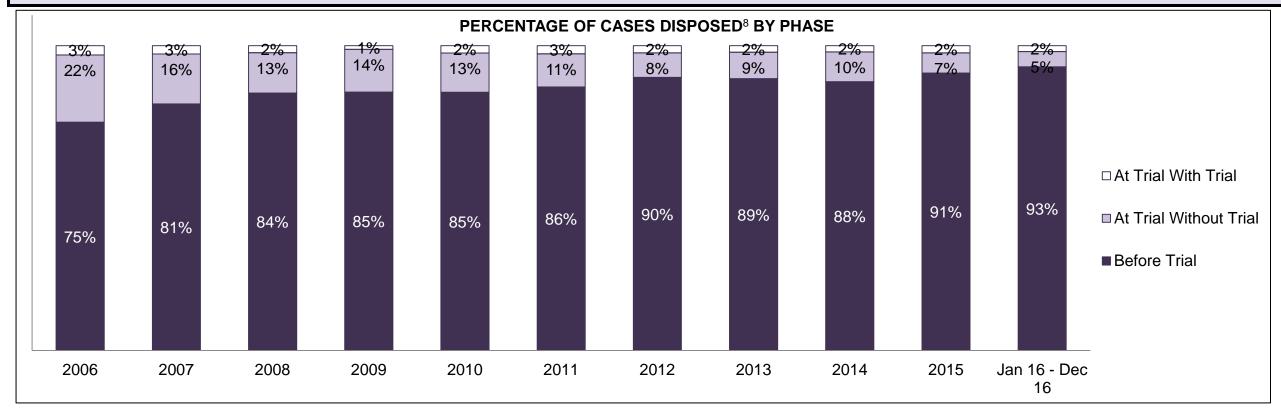

| Cases Disposed <sup>8</sup> by Phase and | Cases Disposed <sup>8</sup> by Phase and Percentage of In-Custody <sup>11</sup> , Out-of-Custody <sup>12</sup> Cases at Case Disposition |         |         |         |         |         |         |         |         |         |                    |  |  |  |  |
|------------------------------------------|------------------------------------------------------------------------------------------------------------------------------------------|---------|---------|---------|---------|---------|---------|---------|---------|---------|--------------------|--|--|--|--|
| Phases                                   | 2006                                                                                                                                     | 2007    | 2008    | 2009    | 2010    | 2011    | 2012    | 2013    | 2014    | 2015    | Jan 16 -<br>Dec 16 |  |  |  |  |
| At Trial With Trial                      | 16,210                                                                                                                                   | 15,719  | 14,924  | 14,281  | 13,333  | 12,913  | 12,507  | 11,635  | 10,711  | 9,759   | 9,325              |  |  |  |  |
| In-Custody                               | 13%                                                                                                                                      | 13%     | 13%     | 14%     | 16%     | 15%     | 17%     | 16%     | 15%     | 15%     | 14%                |  |  |  |  |
| Out-of-Custody                           | 87%                                                                                                                                      | 87%     | 87%     | 86%     | 84%     | 85%     | 83%     | 84%     | 85%     | 85%     | 86%                |  |  |  |  |
| At Trial Without Trial                   | 41,214                                                                                                                                   | 40,223  | 38,567  | 37,885  | 35,859  | 31,139  | 27,205  | 25,048  | 22,226  | 19,582  | 18,371             |  |  |  |  |
| In-Custody                               | 12%                                                                                                                                      | 13%     | 13%     | 13%     | 13%     | 14%     | 15%     | 15%     | 14%     | 14%     | 14%                |  |  |  |  |
| Out-of-Custody                           | 88%                                                                                                                                      | 87%     | 87%     | 87%     | 87%     | 86%     | 85%     | 85%     | 86%     | 86%     | 86%                |  |  |  |  |
| Before Trial                             | 205,218                                                                                                                                  | 214,124 | 216,849 | 217,749 | 225,025 | 212,794 | 207,335 | 194,998 | 177,161 | 175,908 | 179,464            |  |  |  |  |
| In-Custody                               | 25%                                                                                                                                      | 25%     | 26%     | 24%     | 22%     | 22%     | 23%     | 23%     | 22%     | 23%     | 23%                |  |  |  |  |
| Out-of-Custody                           | 75%                                                                                                                                      | 75%     | 74%     | 76%     | 78%     | 78%     | 77%     | 77%     | 78%     | 77%     | 77%                |  |  |  |  |