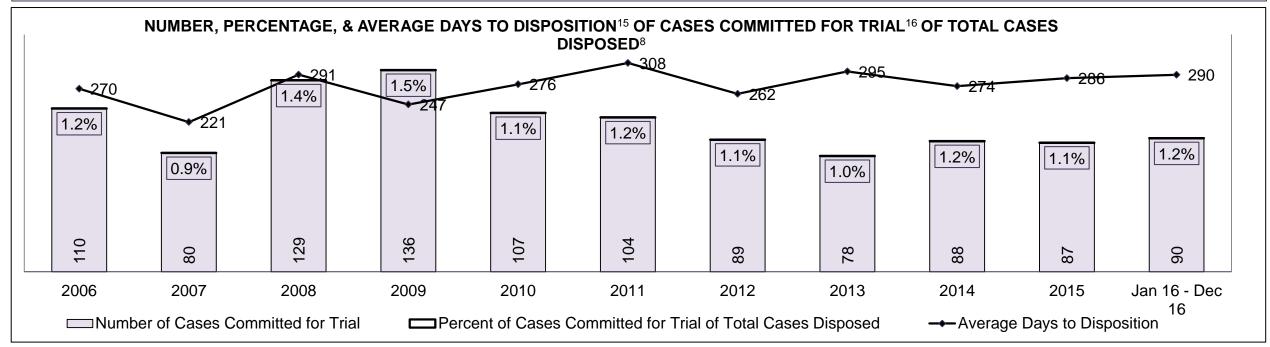

| 25%  | 25%  | 25%  | 29%  | 24%  | 24%  | 25%  | 28%  | 24%  | 25%                |  |  |
| Federal Statute                             | 8%                                                                                                                                      | 8%   | 9%   | 10%  | 10%  | 9%   | 11%  | 10%  | 12%  | 14%  | 11%                |  |  |
| Total                                       | 100%                                                                                                                                    | 100% | 100% | 100% | 100% | 100% | 100% | 100% | 100% | 100% | 100%               |  |  |

BARRIE DASHBOARD

DECEMBER 31, 2016 Page 8 of 10





BARRIE DASHBOARD

DECEMBER 31, 2016 Page 9 of 10

CASES PENDING AS OF DECEMBER 31, 2016



| Pending Cases <sup>3</sup> by Pending Age <sup>6</sup> and Percentage of Pending Cases In-Custody <sup>17</sup> and Out-of-Custody <sup>18</sup> |                                                                       |     |     |     |       |       |  |  |  |  |  |
|--------------------------------------------------------------------------------------------------------------------------------------------------|-----------------------------------------------------------------------|-----|-----|-----|-------|-------|--|--|--|--|--|
| Court Location                                                                                                                                   | Over 18 months 15-