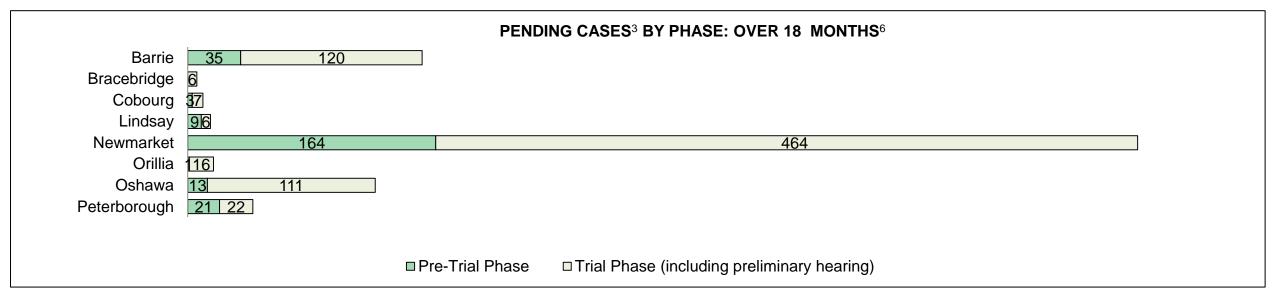

# ONTARIO COURT OF JUSTICE CRIMINAL MODERNIZATION COMMITTEE CENTRAL EAST DASHBOARD CASES PENDING AS OF DECEMBER 31, 2016

| Pending Cases <sup>3</sup> by Pending Location | Over 18 | 15-18  | 10-15  | 8-10   | 0-8    | Total  |
|------------------------------------------------|---------|--------|--------|--------|--------|--------|
| Location                                       | months  | months | months | months | months | Iotai  |
| Central East                                   | 998     | 810    | 2,159  | 1,121  | 10,334 | 15,422 |
| In-Custody                                     | 6%      | 4%     | 4%     | 8%     | 10%    | 8%     |
| Out-of-Custody                                 | 94%     | 78%    | 96%    | 92%    | 90%    | 92%    |
| Barrie                                         | 155     | 112    | 368    | 228    | 2,125  | 2,988  |
| Bracebridge                                    | 6       | 8      | 17     | 27     | 285    | 343    |
| Cobourg                                        | 10      | 7      | 26     | 24     | 261    | 328    |
| Lindsay                                        | 15      | 10     | 57     | 45     | 493    | 620    |
| Newmarket                                      | 628     | 393    | 872    | 473    | 3,420  | 5,786  |
| Orillia                                        | 17      | 21     | 46     | 43     | 424    | 551    |
| Oshawa                                         | 124     | 207    | 632    | 183    | 2,334  | 3,480  |
| Peterborough                                   | 43      | 52     | 141    | 98     | 992    | 1,326  |