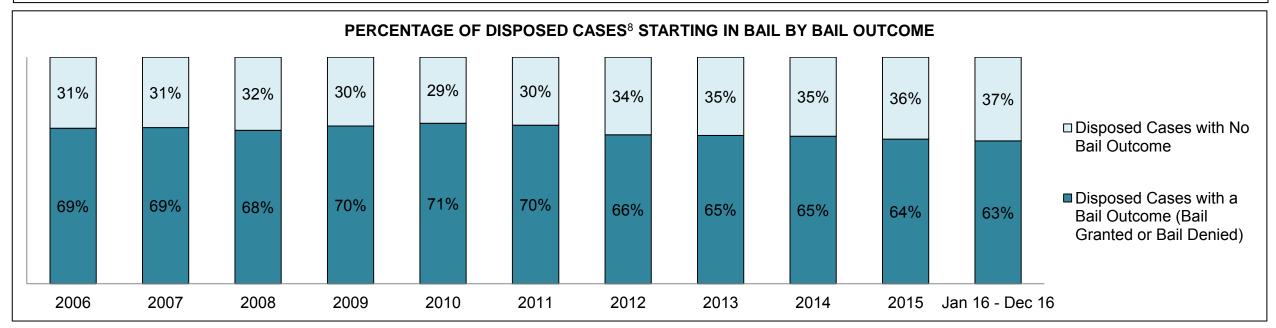

| 5,719  | 5,427  | 5,097  | 4,929  | 4,620  | 4,422  | 4,301 | 3,822 | 3,835 | 3,750 | 3,825              |
| Administration of Justice                   | 3,676  | 4,048  | 3,675  | 3,661  | 3,466  | 3,316  | 3,136 | 2,799 | 2,548 | 2,670 | 2,762              |
| Other Criminal Code                         | 2,444  | 2,271  | 1,882  | 1,782  | 1,571  | 1,268  | 1,188 | 1,198 | 1,141 | 1,265 | 1,282              |
| Criminal Code Traffic                       | 2,553  | 2,709  | 2,877  | 2,856  | 2,288  | 2,286  | 2,309 | 1,935 | 1,644 | 1,658 | 1,632              |
| Federal Statute                             | 3,663  | 3,830  | 3,553  | 3,312  | 3,545  | 3,182  | 3,004 | 2,751 | 2,214 | 2,127 | 2,188              |

TORONTO DASHBOARD

DECEMBER 31, 2016 Page 2 of 12





DECEMBER 31, 2016 Page 3 of 12





TORONTO DASHBOARD

DECEMBER 31, 2016 Page 4 of 12



DECEMBER 31, 2016 Page 5 of 12



| Phases                 | 2006   | 2007   | 2008   | 2009   | 2010   | 2011   | 2012   | 2013   | 2014   | 2015   | Jan 16 -<br>Dec 16 |
|------------------------|--------|--------|--------|--------|--------|--------|--------|--------|--------|--------|--------------------|
| At Trial With Trial    | 3,493  | 3,498  | 3,158  | 2,907  | 2,807  | 2,646  | 2,741  | 2,432  | 2,226  | 1,975  | 1,949              |
| In-Custody             | 17%    | 17%    | 17%    | 19%    | 19%    | 19%    | 20%    | 19%    | 18%    | 17%    | 16%                |
| Out-of-Custody         | 83%    | 83%    | 83%    | 81%    | 81%    | 81%    | 80%    | 81%    | 82%    | 83%    | 84%