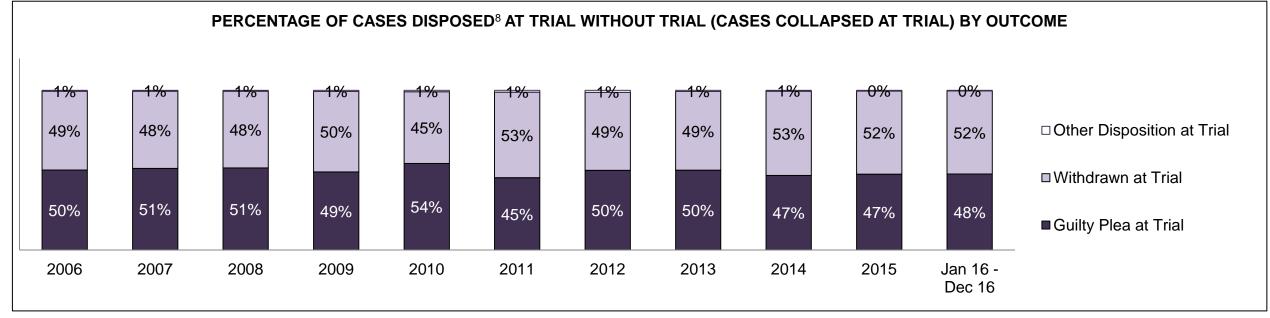

**Note**: Throughout the report, due to rounding up or down, there may exist minor discrepancies in the "Change from Cluster/Baseline Median" values, as well as some percentages may not add up to the total.