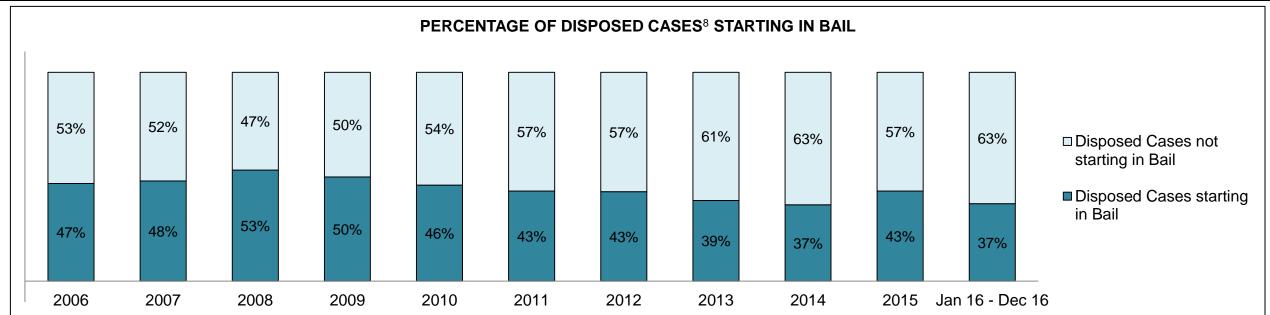

|              | Vov                                     | Matria                                 | Jan 16  | - Dec 16           | 2014 Baseline | Change from 2014 |
|--------------|-----------------------------------------|----------------------------------------|---------|--------------------|---------------|------------------|
|              | Key I                                   | Metric                                 | Percent | Cases <sup>1</sup> | Median*       | Baseline Median  |
|              | Disposed cases that be                  | gan in the Bail Phase                  | 45.3%   | 93,802             | 44.0%         | 1.3%             |
|              | Bail cases with a bail                  | Total                                  | 55.9%   | 52,456             | 56.6%         | -0.7%            |
|              | outcome (bail granted                   | Bail Disposition with 1 appearance     | 53.0%   | 27,793             | 51.4%         | 1.5%             |
| Dail.        | or bail denied)                         | Bail Disposition in 1-3 days           | 71.4%   | 37,465             | 72.5%         | -1.1%            |
| Bail         | Dallara and Marachall                   | Total                                  | 44.1%   | 41,346             | 43.4%         | 0.7%             |
|              | Bail cases with no bail                 | Case disposition in 1-3 appearances    | 31.0%   | 12,799             | 35.0%         | -4.1%            |
|              | disposition but with a case disposition | Case disposition in 0-3 months         | 74.5%   | 30,786             | 76.5%         | -2.0%            |
|              | case disposition                        | Case disposition rate before trial     | 92.3%   | 38,162             | 90.5%         | 1.8%             |
|              |                                         |                                        |         |                    |               |                  |
|              | Disposition rate (include               | es bail cases with case dispositions)  | 86.6%   | 179,464            | 84.3%         | 2.3%             |
| Before Trial | Disposed within 1-3 app                 | pearances (net of bench warrant cases) | 37.7%   | 55,463             | 42.7%         | -5.0%            |
|              | Disposed within 0-3 mo                  | nths (net of bench warrant cases)      | 57.4%   | 84,486             | 61.7%         | -4.3%            |
|              |                                         |                                        |         |                    |               |                  |
| Trial        | Collapse Rate at Trial <sup>2</sup>     |                                        | 66.3%   | 18,371             | 67.5%         | -1.2%            |