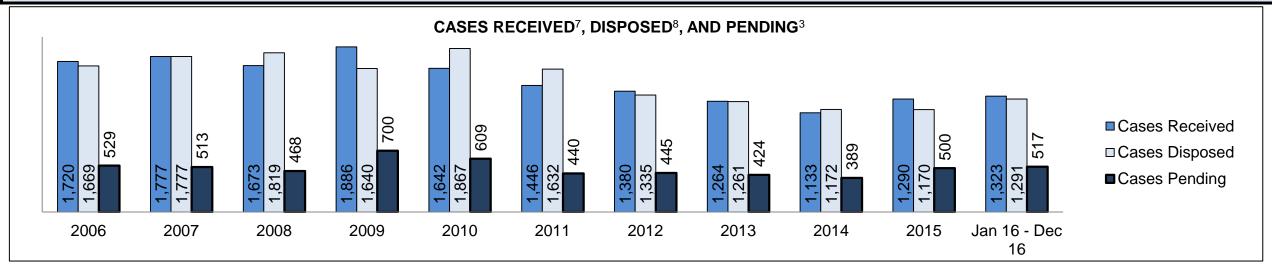

|
| Cases                                    | 15-18 months                                       | 3.1%    | 16                 | 3                                            | 13                                                                    |
|                                          | Over 18 months                                     | 1.7%    | 9                  | 2                                            | 7                                                                     |
| Total                                    |                                                    | 100.0%  | 517                | 421                                          | 96                                                                    |

DECEMBER 31, 2016 Page 1 of 10



| Cases Received <sup>7</sup> by Offence Group |      |      |      |      |      |      |      |      |      |      |                    |
|----------------------------------------------|------|------|------|------|------|------|------|------|------|------|--------------------|
| Offence Group <sup>9</sup>                   | 2006 | 2007 | 2008 | 2009 | 2010 | 2011 | 2012 | 2013 | 2014 | 2015 | Jan 16 -<br>Dec 16 |
| Crimes Against The Person                    | 455  | 383  | 426  | 489  | 400  | 376  | 369  | 330  | 300  | 340  | 353                |
| Crimes Against Property                      | 410  | 457  | 358  | 470  | 340  | 342  | 273  | 276  | 263  | 281  | 325                |
| Administration of Justice                    | 386  | 436  | 391  | 395  | 362  | 306  | 316  |