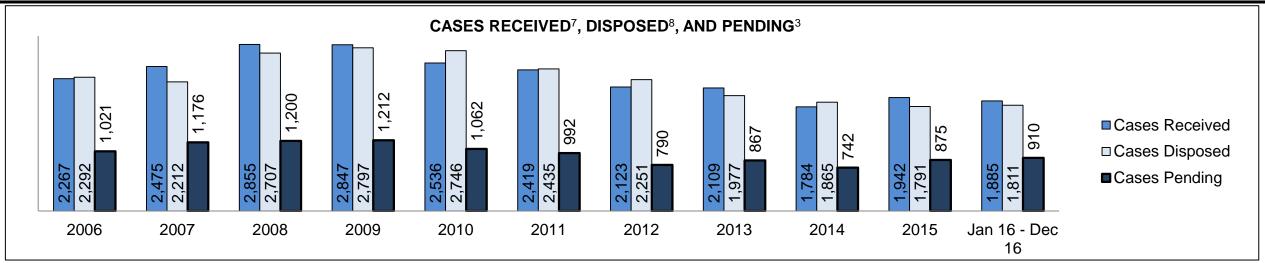

See Appendix 1 bookmark for footnote definitions.

<sup>\*</sup>See Appendix 2 bookmark for Cluster court designations.

| Cases Received by Offence Grou | Cases Received <sup>7</sup> by Offence Group |        |        |        |        |        |        |        |        |        |                    |  |  |  |  |
|--------------------------------|----------------------------------------------|--------|--------|--------|--------|--------|--------|--------|--------|--------|--------------------|--|--|--|--|
| Offence Group <sup>9</sup>     | 2006                                         | 2007   | 2008   | 2009   | 2010   | 2011   | 2012   | 2013   | 2014   | 2015   | Jan 16 -<br>Dec 16 |  |  |  |  |
| Crimes Against The Person      | 73,037                                       | 73,632 | 71,537 | 71,586 | 70,116 | 67,886 | 65,387 | 59,842 | 56,409 | 57,092 | 58,698             |  |  |  |  |
| Crimes Against Property        | 61,170                                       | 60,463 | 59,980 | 61,024 | 60,311 | 56,486 | 56,335 | 51,562 | 49,067 | 49,149 | 49,773             |  |  |  |  |
| Administration of Justice      | 72,478                                       | 73,530 | 72,907 | 68,556 | 66,705 | 64,598 | 63,846 | 60,173 | 57,889 | 59,213 | 61,532             |  |  |  |  |
| Other Criminal Code            | 16,419                                       | 15,506 | 14,554 | 14,017 | 13,999 | 12,394 | 11,827 | 11,131 | 9,805  | 10,232 | 10,333             |  |  |  |  |
| Criminal Code Traffic          | 19,885                                       | 20,765 | 21,272 | 20,804 | 20,492 | 19,831 | 19,640 | 18,181 | 17,395 | 17,799 | 17,450             |  |  |  |  |
| Federal Statute                | 32,217                                       | 32,856 | 33,486 | 32,424 | 34,020 | 32,172 | 30,228 | 28,251 | 24,703 | 23,175 | 20,395             |  |  |  |  |

| Cases Pending <sup>3</sup> by Offence Group |        |        |        |        |        |        |        |        |        |        |                    |  |  |  |
|---------------------------------------------|--------|--------|--------|--------|--------|--------|--------|--------|--------|--------|--------------------|--|--|--|
| Offence Group <sup>9</sup>                  | 2006   | 2007   | 2008   | 2009   | 2010   | 2011   | 2012   | 2013   | 2014   | 2015   | Jan 16 -<br>Dec 16 |  |  |  |
| Crimes Against The Person                   | 37,443 | 38,381 | 37,444 | 36,416 | 34,760 | 32,769 | 31,493 | 29,293 | 29,566 | 32,075 | 33,883             |  |  |  |
| Crimes Against Property                     | 23,384 | 23,218 | 22,895 | 22,853 | 20,391 | 18,868 | 18,379 | 17,397 | 18,128 | 19,198 | 19,502             |  |  |  |
| Administration of Justice                   | 18,751 | 19,558 | 18,449 | 17,051 | 15,956 | 15,043 | 14,888 | 14,504 | 15,548 | 16,856 | 17,760             |  |  |  |
| Other Criminal Code                         | 7,549  | 7,330  | 6,663  | 6,287  | 6,021  | 5,499  | 5,300  | 5,285  | 5,228  | 5,434  | 5,642              |  |  |  |
| Criminal Code Traffic                       | 14,610 | 15,276 | 16,258 | 14,647 | 11,223 | 10,830 | 10,742 | 10,049 | 10,154 | 10,768 | 11,175             |  |  |  |
| Federal Statute                             | 14,831 | 15,358 | 15,367 | 15,599 | 15,727 | 14,516 | 13,111 | 12,972 | 12,245 | 12,278 | 11,192             |  |  |  |