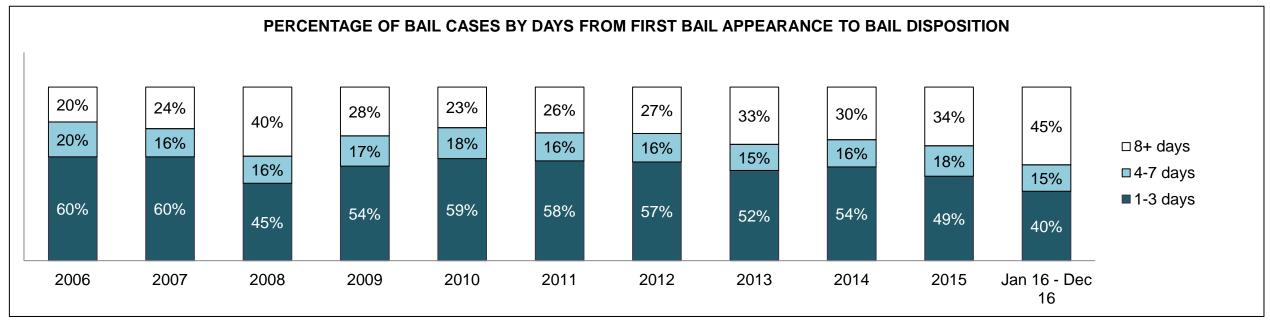

|              | Vov                                     | Matria                                 | Jan 16  | - Dec 16           | 2014 Baseline | Change from 2014 |
|--------------|-----------------------------------------|----------------------------------------|---------|--------------------|---------------|------------------|
|              | Key I                                   | Metric                                 | Percent | Cases <sup>1</sup> | Median*       | Baseline Median  |
|              | Disposed cases that be                  | gan in the Bail Phase                  | 45.3%   | 93,802             | 44.0%         | 1.3%             |
|              | Bail cases with a bail                  | Total                                  | 55.9%   | 52,456             | 56.6%         | -0.7%            |
|              | outcome (bail granted                   | Bail Disposition with 1 appearance     | 53.0%   | 27,793             | 51.4%         | 1.5%             |
| Dail.        | or bail denied)                         | Bail Disposition in 1-3 days           | 71.4%   | 37,465             | 72.5%         | -1.1%            |
| Bail         | Dallara and Marachall                   | Total                                  | 44.1%   | 41,346             | 43.4%         | 0.7%             |
|              | Bail cases with no bail                 | Case disposition in 1-3 appearances    | 31.0%   | 12,799             | 35.0%         | -4.1%            |
|              | disposition but with a case disposition | Case disposition in 0-3 months         | 74.5%   | 30,786             | 76.5%         | -2.0%            |
|              | case disposition                        | Case disposition rate before trial     | 92.3%   | 38,162             | 90.5%         | 1.8%             |
|              |                                         |                                        |         |                    |               |                  |
|              | Disposition rate (include               | es bail cases with case dispositions)  | 86.6%   | 179,464            | 84.3%         | 2.3%             |
| Before Trial | Disposed within 1-3 app                 | pearances (net of bench warrant cases) | 37.7%   | 55,463             | 42.7%         | -5.0%            |
|              | Disposed within 0-3 mo                  | nths (net of bench warrant cases)      | 57.4%   | 84,486             | 61.7%         | -4.3%            |
|              |                                         |                                        |         |                    |               |                  |
| Trial        | Collapse Rate at Trial <sup>2</sup>     |                                        | 66.3%   | 18,371             | 67.5%         | -1.2%            |