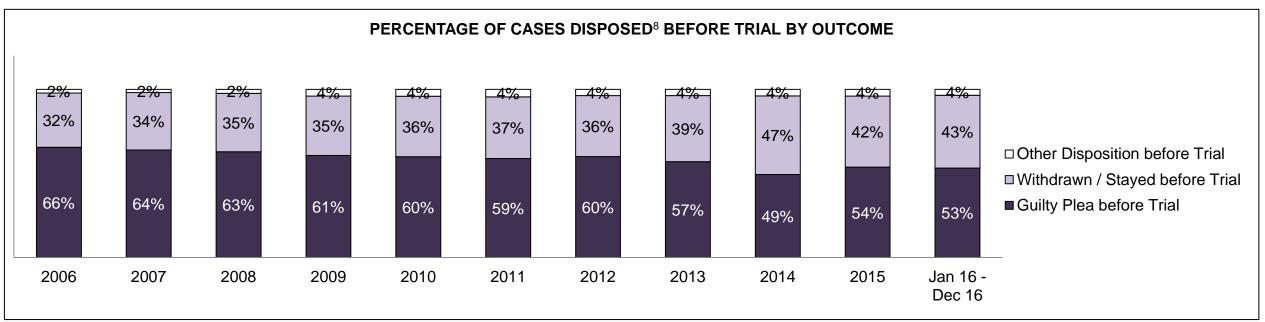

| Cases Disposed <sup>8</sup> by Phase and | Cases Disposed <sup>8</sup> by Phase and Percentage of In-Custody <sup>11</sup> , Out-of-Custody <sup>12</sup> Cases at Case Disposition |         |         |         |         |         |         |         |         |         |                    |  |  |  |  |
|------------------------------------------|------------------------------------------------------------------------------------------------------------------------------------------|---------|---------|---------|---------|---------|---------|---------|---------|---------|--------------------|--|--|--|--|
| Phases                                   | 2006                                                                                                                                     | 2007    | 2008    | 2009    | 2010    | 2011    | 2012    | 2013    | 2014    | 2015    | Jan 16 -<br>Dec 16 |  |  |  |  |
| At Trial With Trial                      | 16,210                                                                                                                                   | 15,719  | 14,924  | 14,281  | 13,333  | 12,913  | 12,507  | 11,635  | 10,711  | 9,759   | 9,325              |  |  |  |  |
| In-Custody                               | 13%                                                                                                                                      | 13%     | 13%     | 14%     | 16%     | 15%     | 17%     | 16%     | 15%     | 15%     | 14%                |  |  |  |  |
| Out-of-Custody                           | 87%                                                                                                                                      | 87%     | 87%     | 86%     | 84%     | 85%     | 83%     | 84%     | 85%     | 85%     | 86%                |  |  |  |  |
| At Trial Without Trial                   | 41,214                                                                                                                                   | 40,223  | 38,567  | 37,885  | 35,859  | 31,139  | 27,205  | 25,048  | 22,226  | 19,582  | 18,371             |  |  |  |  |
| In-Custody                               | 12%                                                                                                                                      | 13%     | 13%     | 13%     | 13%     | 14%     | 15%     | 15%     | 14%     | 14%     | 14%                |  |  |  |  |
| Out-of-Custody                           | 88%                                                                                                                                      | 87%     | 87%     | 87%     | 87%     | 86%     | 85%     | 85%     | 86%     | 86%     | 86%                |  |  |  |  |
| Before Trial                             | 205,218                                                                                                                                  | 214,124 | 216,849 | 217,749 | 225,025 | 212,794 | 207,335 | 194,998 | 177,161 | 175,908 | 179,464            |  |  |  |  |
| In-Custody                               | 25%                                                                                                                                      | 25%     | 26%     | 24%     | 22%     | 22%     | 23%     | 23%     | 22%     | 23%     | 23%                |  |  |  |  |
| Out-of-Custody                           | 75%                                                                                                                                      | 75%     | 74%     | 76%     | 78%     | 78%     | 77%     | 77%     | 78%     | 77%     | 77%                |  |  |  |  |