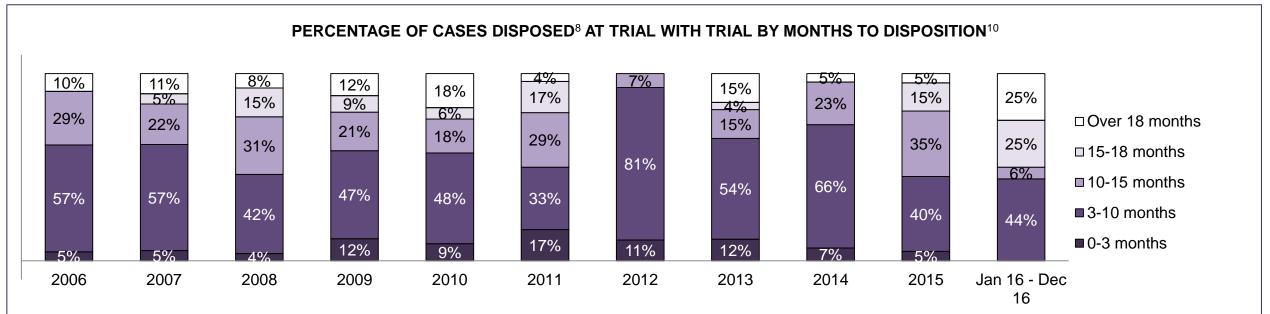

| 13%  | 13%  | 16%  | 20%  | 14%  | 5%   | 15%  | 5%   | 8%   | 8%                 |  |
| Federal Statute                              | 13%                                                                                                                                     | 10%  | 16%  | 10%  | 16%  | 12%  | 8%   | 7%   | 24%  | 23%  | 12%                |  |
| Total                                        | 100%                                                                                                                                    | 100% | 100% | 100% | 100% | 100% | 100% | 100% | 100% | 100% | 100%               |  |

ELLIOT LAKE DASHBOARD

DECEMBER 31, 2016 Page 8 of 10





**ELLIOT LAKE DASHBOARD** 

DECEMBER 31, 2016 Page 9 of 10

CASES PENDING AS OF DECEMBER 31, 2016



| Pending Cases <sup>3</sup> by Pending Age <sup>6</sup> and Percentage of Pending Cases In-Custody <sup>17</sup> and Out-of-Custody <sup>18</sup> |                |              |              |             |            |       |  |  |  |  |  |
|--------------------------------------------------------------------------------------------------------------------------------------------------|----------------|--------------|--------------|-------------|------------|-------|--|--|--|--|--|
| Court Location                                                                                                                                   | Over 18 months | 15-18 months | 10-15 months | 8-10 mo