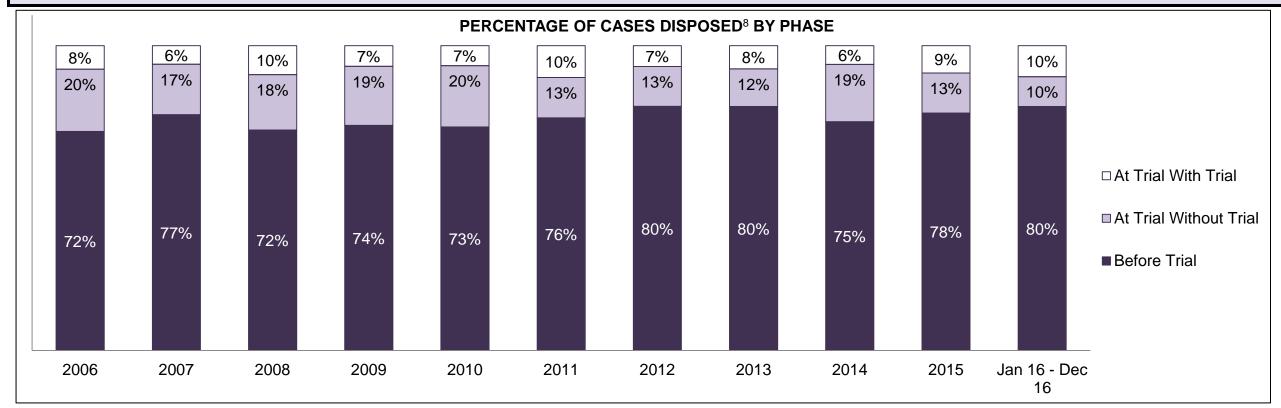

71                 |  |  |  |  |
| Other Criminal Code                         | 14                                         | 5    | 5    | 8    | 11   | 16   | 11   | 4    | 2    | 8    | 9                  |  |  |  |  |
| Criminal Code Traffic                       | 33                                         | 32   | 34   | 35   | 38   | 42   | 39   | 24   | 26   | 47   | 29                 |  |  |  |  |
| Federal Statute                             | 14                                         | 27   | 36   | 70   | 48   | 71   | 44   | 39   | 35   | 42   | 39                 |  |  |  |  |

GORE BAY DASHBOARD

DECEMBER 31, 2016 Page 2 of 10





GORE BAY DASHBOARD

DECEMBER 31, 2016 Page 3 of 10





GORE BAY DASHBOARD

DECEMBER 31, 2016 Page 4 of 10



DECEMBER 31, 2016 Page 5 of 10



| Cases Disposed <sup>8</sup> by Phase and P | cases Disposed <sup>8</sup> by Phase and Percentage of In-Custody <sup>11</sup> , Out-of-Custody <sup>12</sup> Cases at Case Disposition |      |      |      |      |      |      |      |      |      |                    |  |  |  |  |
|--------------------------------------------|------------------------------------------------------------------------------------------------------------------------------------------|------|------|------|------|------|------|------|------|------|--------------------|--|--|--|--|
| Phases                                     | 2006                                                                                                                                     | 2007 | 2008 | 2009 | 2010 | 2011 | 2012 | 2013 |