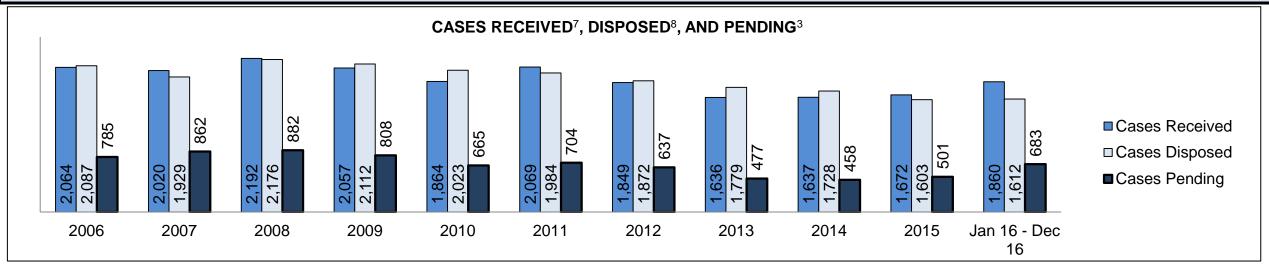

See Appendix 1 bookmark for footnote definitions.

<sup>\*</sup>See Appendix 2 bookmark for Cluster court designations.

| Cases Received by Offence Grou | Cases Received <sup>7</sup> by Offence Group |        |        |        |        |        |        |        |        |        |                    |  |  |  |  |
|--------------------------------|----------------------------------------------|--------|--------|--------|--------|--------|--------|--------|--------|--------|--------------------|--|--|--|--|
| Offence Group <sup>9</sup>     | 2006                                         | 2007   | 2008   | 2009   | 2010   | 2011   | 2012   | 2013   | 2014   | 2015   | Jan 16 -<br>Dec 16 |  |  |  |  |
| Crimes Against The Person      | 73,037                                       | 73,632 | 71,537 | 71,586 | 70,116 | 67,886 | 65,387 | 59,842 | 56,409 | 57,092 | 58,698             |  |  |  |  |
| Crimes Against Property        | 61,170                                       | 60,463 | 59,980 | 61,024 | 60,311 | 56,486 | 56,335 | 51,562 | 49,067 | 49,149 | 49,773             |  |  |  |  |
| Administration of Justice      | 72,478                                       | 73,530 | 72,907 | 68,556 | 66,705 | 64,598 | 63,846 | 60,173 | 57,889 | 59,213 | 61,532             |  |  |  |  |
| Other Criminal Code            | 16,419                                       | 15,506 | 14,554 | 14,017 | 13,999 | 12,394 | 11,827 | 11,131 | 9,805  | 10,232 | 10,333             |  |  |  |  |
| Criminal Code Traffic          | 19,885                                       | 20,765 | 21,272 | 20,804 | 20,492 | 19,831 | 19,640 | 18,181 | 17,395 | 17,799 | 17,450             |  |  |  |  |
| Federal Statute                | 32,217                                       | 32,856 | 33,486 | 32,424 | 34,020 | 32,172 | 30,228 | 28,251 | 24,703 | 23,175 | 20,395             |  |  |  |  |

DECEMBER 31, 2016 Page 1 of 12

| Cases Received <sup>7</sup> by Offence Group |        |        |        |        |        |        |       |       |       |       |                    |  |  |
|----------------------------------------------|--------|--------|--------|--------|--------|--------|-------|-------|-------|-------|--------------------|--|--|
| Offence Group <sup>9</sup>                   | 2006   | 2007   | 2008   | 2009   | 2010   | 2011   | 2012  | 2013  | 2014  | 2015  | Jan 16 -<br>Dec 16 |  |  |
| Crimes Against The Person                    | 11,143 | 11,479 | 10,871 | 10,823 | 10,570 | 10,006 | 9,539 | 8,907 | 8,479 | 8,499 | 8,814              |  |  |
| Crimes Against Property                      | 9,980  | 9,916  | 10,047 | 10,382 | 10,611 | 9,783  | 9,414 | 8,729 | 8,095 | 8,665 | 8,496              |  |  |
| Administration of Justice                    | 10,804 | 11,596 | 11,267 | 11,143 | 10,962 | 10,275 | 9,528 | 8,727 | 8,574 | 8,499 | 8,836              |  |  |
| Other Criminal Code                          | 2,134  | 2,194  | 2,298  | 2,360  | 2,643  | 2,025  | 2,006 | 1,698 | 1,649 | 1,597 | 1,589              |  |  |
| Criminal Code Traffic                        | 4,332  | 4,640  | 4,769  | 4,700  | 4,777  | 4,424  | 4,413 | 4,074 | 4,112 | 4,325 | 4,471              |  |  |
| Federal Statute                              | 6,149  | 6,612  | 6,895  | 6,726  | 7,302  | 6,871  | 5,855 | 5,132 | 4,803 | 4,320 | 3,679              |  |  |

DECEMBER 31, 2016 Page 1 of 10

| Cases Received by Offence Grou | Cases Received <sup>7</sup> by Offence Group |       |       |       |       |       |       |       |       |       |                    |  |
|--------------------------------|----------------------------------------------|-------|-------|-------|-------|-------|-------|-------|-------|-------|--------------------|--|
| Offence Group <sup>9</sup>     | 2006                                         | 2007  | 2008  | 2009  | 2010  | 2011  | 2012  | 2013  | 2014  | 2015  | Jan 16 -<br>Dec 16 |  |
| Crimes Against The Person      | 2,170                                        | 2,075 | 2,102 | 2,067 | 2,018 | 1,827 | 1,944 | 1,751 | 1,835 | 1,832 | 1,903              |  |
| Crimes Against Property        | 2,134                                        | 2,126 | 2,180 | 2,219 | 2,356 | 2,155 | 2,090 | 1,798 | 1,767 | 1,924 | 1,763              |  |
| Administration of Justice      | 2,251                                        | 2,322 | 2,319 | 2,220 | 2,004 | 1,879 | 1,869 | 1,916 | 1,842 | 1,895 | 1,923              |  |
| Other Criminal Code            | 388                                          | 389   | 408   | 418   | 432   | 354   | 409   | 357   | 325   | 377   | 360                |  |
| Criminal Code Traffic          | 802                                          | 916   | 899   | 961   | 932   | 883   | 968   | 919   | 884   | 843   | 907                |  |
| Federal Statute                | 1,221                                        | 1,338 | 1,290 | 1,253 | 1,276 | 1,337 | 1,331 | 1,222 | 1,084 | 950   | 904                |  |

DECEMBER 31, 2016 Page 1 of 10

| Cases Received <sup>7</sup> by Offence Group |      |      |      |      |      |      |      |      |      |      |                    |
|----------------------------------------------|------|------|------|------|------|------|------|------|------|------|--------------------|
| Offence Group <sup>9</sup>                   | 2006 | 2007 | 2008 | 2009 | 2010 | 2011 | 2012 | 2013 | 2014 | 2015 | Jan 16 -<br>Dec 16 |
| Crimes Against The Person                    | 432  | 471  | 309  | 346  | 336  | 367  | 290  | 287  | 267  | 254  | 284                |
| Crimes Against Property                      | 291  | 406  | 287  | 307  | 299  | 262  | 270  | 263  | 214  | 207  | 232                |
| Administration of Justice                    | 363  | 433  | 292  | 310  | 290  | 289  | 277  | 236  | 201  | 187  | 214                |
| Other Criminal Code                          | 65   | 66   | 52   | 71   | 52   | 61   | 61   | 62   | 57   | 31   | 41                 |
| Criminal Code Traffic                        | 237  | 266  | 308  | 245  | 295  | 213  | 199  | 220  | 170  | 183  | 206                |
| Federal Statute                              | 174  | 254  | 253  | 313  | 351  | 188  | 158  | 154  | 91   | 111  | 118                |

DECEMBER 31, 2016 Page 1 of 10

| Cases Received <sup>7</sup> by Offence Group |      |      |      |      |      |      |      |      |      |      |                    |
|----------------------------------------------|------|------|------|------|------|------|------|------|------|------|--------------------|
| Offence Group <sup>9</sup>                   | 2006 | 2007 | 2008 | 2009 | 2010 | 2011 | 2012 | 2013 | 2014 | 2015 | Jan 16 -<br>Dec 16 |
| Crimes Against The Person                    | 472  | 438  | 438  | 460  | 415  | 361  | 325  | 319  | 264  | 321  | 263                |
| Crimes Against Property                      | 352  | 409  | 355  | 335  | 371  | 296  | 313  | 219  | 242  | 196  | 239                |
| Administration of Justice                    | 320  | 356  | 299  | 323  | 317  | 281  | 253  | 188  | 196  | 197  | 185                |
| Other Criminal Code                          | 87   | 83   | 65   | 41   | 49   | 44   | 76   | 32   | 52   | 80   | 42                 |
| Criminal Code Traffic                        | 204  | 173  | 183  | 172  | 163  | 186  | 193  | 136  | 153  | 150  | 128                |
| Federal Statute                              | 243  | 247  | 206  | 219  | 163  | 197  | 186  | 160  | 154  | 135  | 110                |