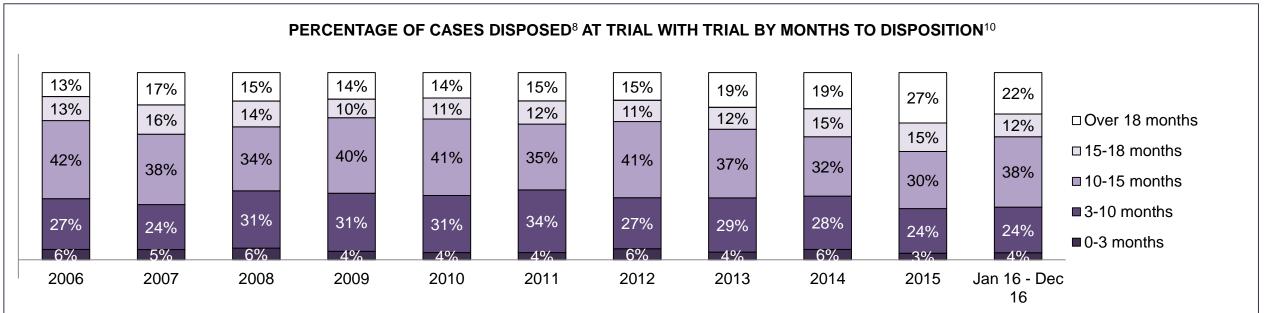

| 5%   | 6%   | 4%   | 6%   | 4%                 |
| Criminal Code Traffic                                                                                                                   | 19%  | 21%  | 20%  | 21%  | 22%  | 17%  | 20%  | 21%  | 22%  | 24%  | 25%                |
| Federal Statute                                                                                                                         | 17%  | 13%  | 10%  | 11%  | 10%  | 15%  | 15%  | 13%  | 16%  | 20%  | 20%                |
| Total                                                                                                                                   | 100% | 100% | 100% | 100% | 100% | 100% | 100% | 100% | 100% | 100% | 100%               |

BRAMPTON DASHBOARD

DECEMBER 31, 2016 Page 8 of 10





**BRAMPTON DASHBOARD** 

DECEMBER 31, 2016 Page 9 of 10

# ONTARIO COURT OF JUSTICE CRIMINAL MODERNIZATION COMMITTEE BRAMPTON DASHBOARD CASES PENDING AS OF DECEMBER 31, 2016



| Pending Cases <sup>3</sup> by Pending Age <sup>6</sup> and Percentage of Pending Cases In-Custody <sup>17</sup> and Out-of-Custody <sup>18</sup> |       |     |       |     |       |        |  |  |  |  |  |  |
|--------------------------------------------------------------------------------------------------------------------------------------------------|-------|-----|-------|-----|-------|--------|--|--|--|--|--|--|
| Court Location                                                                                                                                   |       |     |       |     |       |        |