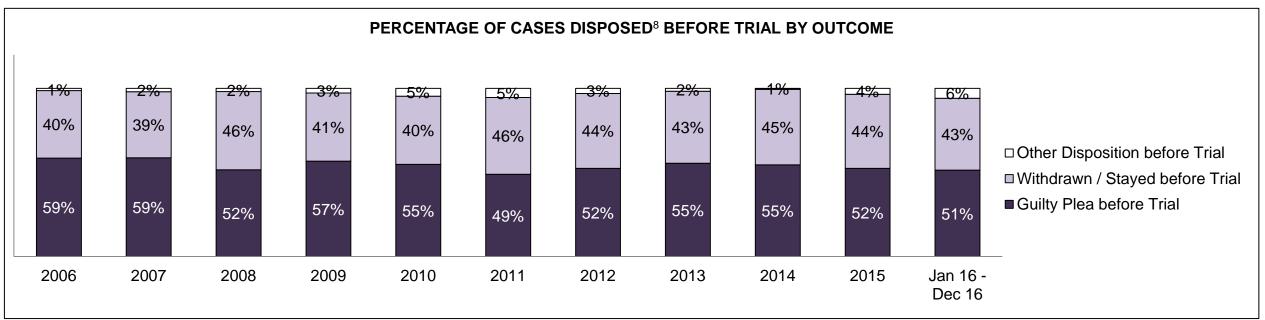

| Cases Disposed <sup>8</sup> by Phase and | Cases Disposed <sup>8</sup> by Phase and Percentage of In-Custody <sup>11</sup> , Out-of-Custody <sup>12</sup> Cases at Case Disposition |         |         |         |         |         |         |         |         |         |                    |  |  |  |  |
|------------------------------------------|------------------------------------------------------------------------------------------------------------------------------------------|---------|---------|---------|---------|---------|---------|---------|---------|---------|--------------------|--|--|--|--|
| Phases                                   | 2006                                                                                                                                     | 2007    | 2008    | 2009    | 2010    | 2011    | 2012    | 2013    | 2014    | 2015    | Jan 16 -<br>Dec 16 |  |  |  |  |
| At Trial With Trial                      | 16,210                                                                                                                                   | 15,719  | 14,924  | 14,281  | 13,333  | 12,913  | 12,507  | 11,635  | 10,711  | 9,759   | 9,325              |  |  |  |  |
| In-Custody                               | 13%                                                                                                                                      | 13%     | 13%     | 14%     | 16%     | 15%     | 17%     | 16%     | 15%     | 15%     | 14%                |  |  |  |  |
| Out-of-Custody                           | 87%                                                                                                                                      | 87%     | 87%     | 86%     | 84%     | 85%     | 83%     | 84%     | 85%     | 85%     | 86%                |  |  |  |  |
| At Trial Without Trial                   | 41,214                                                                                                                                   | 40,223  | 38,567  | 37,885  | 35,859  | 31,139  | 27,205  | 25,048  | 22,226  | 19,582  | 18,371             |  |  |  |  |
| In-Custody                               | 12%                                                                                                                                      | 13%     | 13%     | 13%     | 13%     | 14%     | 15%     | 15%     | 14%     | 14%     | 14%                |  |  |  |  |
| Out-of-Custody                           | 88%                                                                                                                                      | 87%     | 87%     | 87%     | 87%     | 86%     | 85%     | 85%     | 86%     | 86%     | 86%                |  |  |  |  |
| Before Trial                             | 205,218                                                                                                                                  | 214,124 | 216,849 | 217,749 | 225,025 | 212,794 | 207,335 | 194,998 | 177,161 | 175,908 | 179,464            |  |  |  |  |
| In-Custody                               | 25%                                                                                                                                      | 25%     | 26%     | 24%     | 22%     | 22%     | 23%     | 23%     | 22%     | 23%     | 23%                |  |  |  |  |
| Out-of-Custody                           | 75%                                                                                                                                      | 75%     | 74%     | 76%     | 78%     | 78%     | 77%     | 77%     | 78%     | 77%     | 77%                |  |  |  |  |