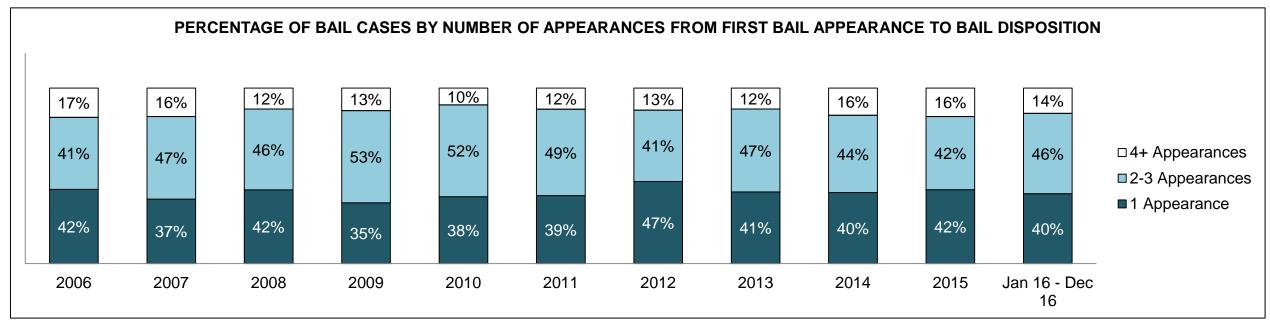

|              | Vov                                     | Matria                                 | Jan 16  | - Dec 16           | 2014 Baseline | Change from 2014 |
|--------------|-----------------------------------------|----------------------------------------|---------|--------------------|---------------|------------------|
|              | Key I                                   | Metric                                 | Percent | Cases <sup>1</sup> | Median*       | Baseline Median  |
|              | Disposed cases that be                  | gan in the Bail Phase                  | 45.3%   | 93,802             | 44.0%         | 1.3%             |
|              | Bail cases with a bail                  | Total                                  | 55.9%   | 52,456             | 56.6%         | -0.7%            |
|              | outcome (bail granted                   | Bail Disposition with 1 appearance     | 53.0%   | 27,793             | 51.4%         | 1.5%             |
| Dail.        | or bail denied)                         | Bail Disposition in 1-3 days           | 71.4%   | 37,465             | 72.5%         | -1.1%            |
| Bail         | Dallara and Marachall                   | Total                                  | 44.1%   | 41,346             | 43.4%         | 0.7%             |
|              | Bail cases with no bail                 | Case disposition in 1-3 appearances    | 31.0%   | 12,799             | 35.0%         | -4.1%            |
|              | disposition but with a case disposition | Case disposition in 0-3 months         | 74.5%   | 30,786             | 76.5%         | -2.0%            |
|              | case disposition                        | Case disposition rate before trial     | 92.3%   | 38,162             | 90.5%         | 1.8%             |
|              |                                         |                                        |         |                    |               |                  |
|              | Disposition rate (include               | es bail cases with case dispositions)  | 86.6%   | 179,464            | 84.3%         | 2.3%             |
| Before Trial | Disposed within 1-3 app                 | pearances (net of bench warrant cases) | 37.7%   | 55,463             | 42.7%         | -5.0%            |
|              | Disposed within 0-3 mo                  | nths (net of bench warrant cases)      | 57.4%   | 84,486             | 61.7%         | -4.3%            |
|              |                                         |                                        |         |                    |               |                  |
| Trial        | Collapse Rate at Trial <sup>2</sup>     |                                        | 66.3%   | 18,371             | 67.5%         | -1.2%            |

### ONTARIO COURT OF JUSTICE CRIMINAL MODERNIZATION COMMITTEE PROVINCIAL DASHBOARD CASES PENDING AS OF DECEMBER 31, 2016

|              | Variable                                | Matu: a                                | Jan 16  | - Dec 16           | 2014 Baseline | Change from 2014 |
|--------------|-----------------------------------------|----------------------------------------|---------|--------------------|---------------|------------------|
|              | ney l                                   | Metric                                 | Percent | Cases <sup>1</sup> | Median*       | Cluster Median   |
|              | Disposed cases that be                  | gan in the Bail Phase                  | 34.1%   | 11,963             | 32.5%         | 1.6%             |
|              | Bail cases with a bail                  | Total                                  | 57.2%   | 6,838              | 53.7%         | 3.5%             |
|              | outcome (bail granted                   | Bail Disposition with 1 appearance     | 51.4%   | 3,515              | 52.5%         | -1.1%            |
| Dell         | or bail denied)                         | Bail Disposition in 1-3 days           | 71.0%   | 4,853              | 72.9%         | -1.9%            |
| Bail         | Ballaca and Marchael                    | Total                                  | 42.8%   | 5,125              | 46.3%         | -3.5%            |
|              | Bail cases with no bail                 | Case disposition in 1-3 appearances    | 32.0%   | 1,640              | 38.7%         | -6.7%            |
|              | disposition but with a case disposition | Case disposition in 0-3 months         | 76.8%   | 3,934              | 79.1%         | -2.3%            |
|              | case disposition                        | Case disposition rate before trial     | 93.7%   | 4,804              | 92.8%         | 0.9%             |
|              |                                         |                                        |         |                    |               |                  |
|              | Disposition rate (include               | es bail cases with case dispositions)  | 88.4%   | 31,008             | 88.7%         | -0.3%            |
| Before Trial | Disposed within 1-3 app                 | pearances (net of bench warrant cases) | 40.9%   | 10,678             | 46.0%         | -5.1%            |
|              | Disposed within 0-3 mo                  | nths (net of bench warrant cases)      | 57.2%   | 14,935             | 60.7%         | -3.5%            |
|              |                                         |                                        |         |                    |               |                  |
| Trial        | Collapse Rate at Trial <sup>2</sup>     |                                        | 63.1%   | 2,570              | 62.3%         | 0.8%             |

# ONTARIO COURT OF JUSTICE CRIMINAL MODERNIZATION COMMITTEE CENTRAL EAST DASHBOARD CASES PENDING AS OF DECEMBER 31, 2016

CENTRAL EAST DASHBOARD

DECEMBER 31, 2016 Page 12 of 12

|          | V                                   | Matuia                                 | Jan 16  | - Dec 16           | 2044 Chroton Modion* | Change from 2014 |
|----------|-------------------------------------|----------------------------------------|---------|--------------------|----------------------|------------------|
|          | Key i                               | Metric                                 | Percent | Cases <sup>1</sup> | 2014 Cluster Median* | Cluster Median   |
|          | Disposed cases that be              | gan in the Bail Phase                  | 36.0%   | 2,761              | 48.0%                | -12.0%           |
|          | Bail cases with a bail              | Total                                  | 51.4%   | 1,419              | 56.0%                | -4.6%            |
|          | outcome (bail granted               | Bail Disposition with 1 appearance     | 45.8%   | 650                | 47.7%                | -1.9%            |
| Da!!     | or bail denied)                     | Bail Disposition in 1-3 days           | 67.6%   | 959                | 70.6%                | -3.0%            |
| Bail     | B 11 11 11 11                       | Total                                  | 48.6%   | 1,342              | 44.0%                | 4.6%             |
|          | Bail cases with no bail             | Case disposition in 1-3 appearances    | 25.3%   | 340                | 35.1%                | -9.8%            |
|          | disposition but with a              | Case disposition in 0-3 months         | 75.1%   | 1,008              | 77.2%                | -2.1%            |
|          | case disposition                    | Case disposition rate before trial     | 93.3%   | 1,252              | 90.7%                | 2.6%             |
|          |                                     |                                        |         |                    |                      |                  |
|          | Disposition rate (include           | es bail cases with case dispositions)  | 89.4%   | 6,857              | 83.6%                | 5.8%             |
| <u> </u> |                                     | pearances (net of bench warrant cases) | 36.8%   | 2,143              | 39.1%                | -2.4%            |
|          | Disposed within 0-3 mo              | nths (net of bench warrant cases)      | 57.3%   | 3,335              | 60.6%                | -3.4%            |
|          |                                     |                                        |         |                    |                      |                  |
| Trial    | Collapse Rate at Trial <sup>2</sup> |                                        | 62.1%   | 502                | 71.0%                | -8.9%            |

BARRIE DASHBOARD

DECEMBER 31, 2016 Page 10 of 10

|              | Mary I                                  | Matria                                | Jan 16  | - Dec 16           | 2044 Charter Medient | Change from 2014 |
|--------------|-----------------------------------------|---------------------------------------|---------|--------------------|----------------------|------------------|
|              | Key i                                   | Metric                                | Percent | Cases <sup>1</sup> | 2014 Cluster Median* | Cluster Median   |
|              | Disposed cases that be                  | gan in the Bail Phase                 | 23.3%   | 236                | 33.5%                | -10.2%           |
|              | Bail cases with a bail                  | Total                                 | 35.6%   | 84                 | 50.7%                | -15.1%           |
|              | outcome (bail granted                   | Bail Disposition with 1 appearance    | 65.5%   | 55                 | 52.9%                | 12.6%            |
| D-U          | or bail denied)                         | Bail Disposition in 1-3 days          | 89.3%   | 75                 | 73.8%                | 15.5%            |
| Bail         |                                         | Total                                 | 64.4%   | 152                | 49.3%                | 15.1%            |
|              | Bail cases with no bail                 | Case disposition in 1-3 appearances   | 53.3%   | 81                 | 33.4%                | 19.9%            |
|              | disposition but with a case disposition | Case disposition in 0-3 months        | 82.2%   | 125                | 77.3%                | 4.9%             |
|              | case disposition                        | Case disposition rate before trial    | 91.4%   | 139                | 91.8%                | -0.4%            |
|              |                                         |                                       |         |                    |                      |                  |
|              | Disposition rate (include               | es bail cases with case dispositions) | 90.3%   | 915                | 85.7%                | 4.7%             |
| Before Trial |                                         |                                       |         |                    | 47.2%                | 13.9%            |
|              | 71.1%                                   | 605                                   | 62.6%   | 8.5%               |                      |                  |
|              |                                         |                                       |         |                    |                      |                  |
| Trial        | Collapse Rate at Trial <sup>2</sup>     |                                       | 67.3%   | 66                 | 66.9%                | 0.4%             |

BRACEBRIDGE DASHBOARD

DECEMBER 31, 2016 Page 10 of 10

|              | Vari                                                    | Mateia                                 | Jan 16  | - Dec 16           | 2044 Charter Medien* | Change from 2014 |
|--------------|---------------------------------------------------------|----------------------------------------|---------|--------------------|----------------------|------------------|
|              | Key I                                                   | Metric                                 | Percent | Cases <sup>1</sup> | 2014 Cluster Median* | Cluster Median   |
|              | Disposed cases that be                                  | gan in the Bail Phase                  | 36.6%   | 393                | 33.5%                | 3.1%             |
|              | Bail cases with a bail                                  | Total                                  | 47.6%   | 187                | 50.7%                | -3.1%            |
|              | outcome (bail granted                                   | Bail Disposition with 1 appearance     | 51.3%   | 96                 | 52.9%                | -1.5%            |
| Dell         | or bail denied)                                         | Bail Disposition in 1-3 days           | 70.6%   | 132                | 73.8%                | -3.2%            |
| Bail         | D. 7                                                    | Total                                  | 52.4%   | 206                | 49.3%                | 3.1%             |
|              | Bail cases with no bail                                 | Case disposition in 1-3 appearances    | 32.5%   | 67                 | 33.4%                | -0.8%            |
|              | disposition but with a case disposition                 | Case disposition in 0-3 months         | 85.9%   | 177                | 77.3%                | 8.6%             |
|              | case disposition                                        | Case disposition rate before trial     | 93.7%   | 193                | 91.8%                | 1.8%             |
|              |                                                         |                                        |         |                    |                      |                  |
|              | Disposition rate (include                               | es bail cases with case dispositions)  | 90.7%   | 975                | 85.7%                | 5.0%             |
| Before Trial | Disposed within 1-3 app                                 | pearances (net of bench warrant cases) | 40.0%   | 357                | 47.2%                | -7.2%            |
|              | Disposed within 0-3 months (net of bench warrant cases) |                                        |         |                    | 62.6%                | -2.0%            |
|              |                                                         |                                        |         |                    |                      |                  |
| Trial        | rial Collapse Rate at Trial <sup>2</sup>                |                                        |         | 42                 | 66.9%                | -24.9%           |