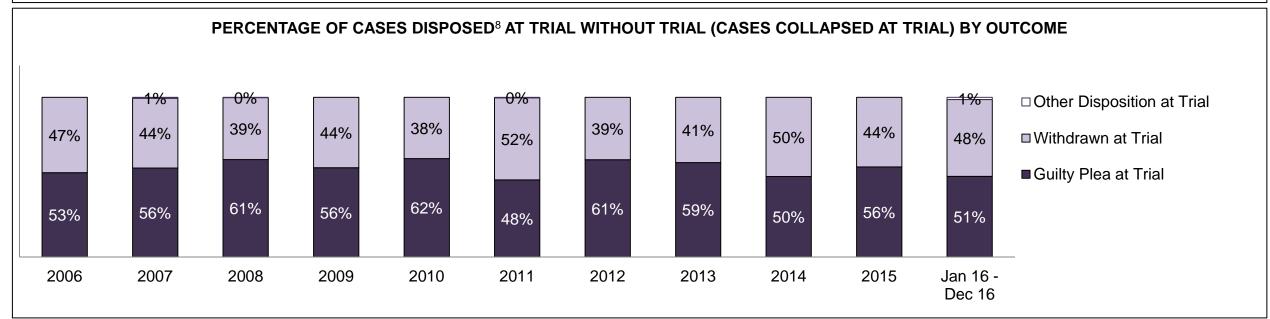

| Percentage of Cases Disposed <sup>8</sup> At | ercentage of Cases Disposed <sup>8</sup> At Trial Without Trial (Collapse Rate At Trial <sup>2</sup> ) by Offence Group At Disposition |      |      |      |      |      |      |      |      |      |                    |  |  |  |
|----------------------------------------------|----------------------------------------------------------------------------------------------------------------------------------------|------|------|------|------|------|------|------|------|------|--------------------|--|--|--|
| Offence Group at Disposition <sup>14</sup>   | 2006                                                                                                                                   | 2007 | 2008 | 2009 | 2010 | 2011 | 2012 | 2013 | 2014 | 2015 | Jan 16 -<br>Dec 16 |  |  |  |
| Crimes Against The Person                    | 39%                                                                                                                                    | 40%  | 41%  | 40%  | 40%  | 42%  | 43%  | 42%  | 42%  | 41%  | 43%                |  |  |  |
| Crimes Against Property                      | 14%                                                                                                                                    | 14%  | 13%  | 13%  | 13%  | 12%  | 11%  | 12%  | 11%  | 11%  | 10%                |  |  |  |
| Administration of Justice                    | 15%                                                                                                                                    | 14%  | 14%  | 14%  | 13%  | 13%  | 13%  | 13%  | 12%  | 13%  | 13%                |  |  |  |
| Other Criminal Code                          | 7%                                                                                                                                     | 6%   | 6%   | 6%   | 6%   | 6%   | 6%   | 6%   | 6%   | 6%   | 6%                 |  |  |  |
| Criminal Code Traffic                        | 15%                                                                                                                                    | 16%  | 16%  | 18%  | 18%  | 14%  | 15%  | 16%  | 16%  | 16%  | 16%                |  |  |  |
| Federal Statute                              | 10%                                                                                                                                    | 10%  | 9%   | 10%  | 10%  | 12%  | 12%  | 11%  | 12%  | 12%  | 12%                |  |  |  |
| Total                                        | 100%                                                                                                                                   | 100% | 100% | 100% | 100% | 100% | 100% | 100% | 100% | 100% | 100%               |  |  |  |