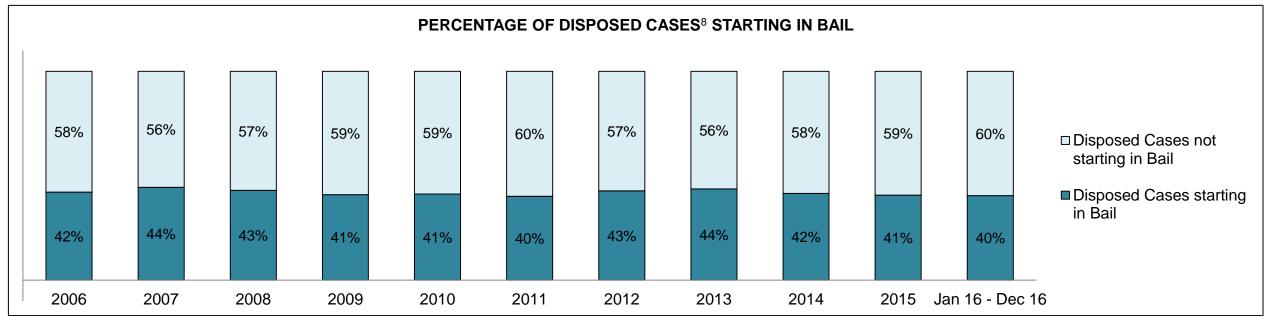

| Crimes Against Property                     | 1,351 | 1,499 | 1,382 | 1,512 | 1,405 | 1,246 | 1,046 | 1,092 | 1,127 | 1,236 | 1,313              |
| Administration of Justice                   | 1,077 | 1,294 | 1,203 | 1,150 | 1,087 | 968   | 961   | 941   | 1,201 | 1,181 | 1,386              |
| Other Criminal Code                         | 354   | 399   | 370   | 272   | 320   | 375   | 306   | 256   | 295   | 308   | 296                |
| Criminal Code Traffic                       | 732   | 692   | 839   | 766   | 634   | 455   | 528   | 443   | 512   | 560   | 584                |
| Federal Statute                             | 1,019 | 1,118 | 1,094 | 1,206 | 1,026 | 842   | 771   | 840   | 749   | 734   | 710                |

NORTH EAST DASHBOARD

DECEMBER 31, 2016 Page 2 of 12





DECEMBER 31, 2016 Page 3 of 12





NORTH EAST DASHBOARD

DECEMBER 31, 2016 Page 4 of 12



NORTH EAST DASHBOARD

DECEMBER 31, 2016 Page 5 of 12



| Cases Disposed <sup>8</sup> by Phase and Percentage of In-Custody <sup>11</sup> , Out-of-Custody <sup>12</sup> Cases at Case Disposition |        |        |        |        |        |        |        |        |        |        |                    |
|------------------------------------------------------------------------------------------------------------------------------------------|--------|--------|--------|--------|--------|--------|--------|--------|--------|--------|--------------------|
| Phases                                                                                                                                   | 200