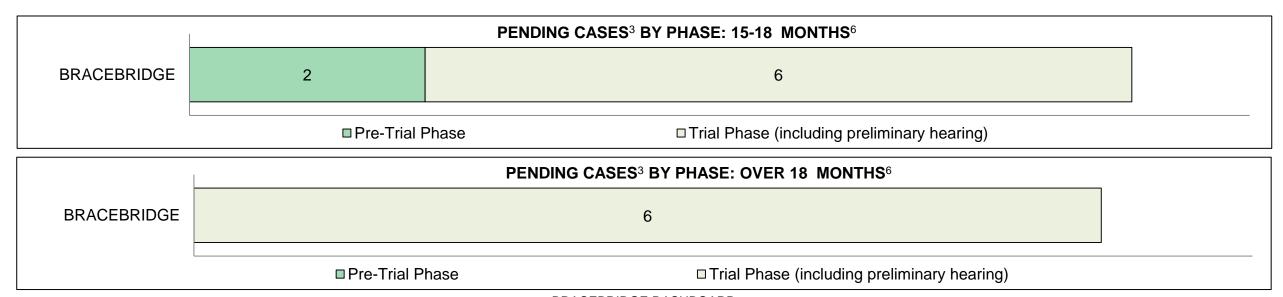

|                                          | Cases Pending <sup>3</sup> as of December 31, 2016 | Percent | Cases <sup>1</sup> | Cases in the Pre-Trial<br>Phase <sup>4</sup> | Cases in the Trial Phase <sup>5</sup> (including preliminary hearing) |
|------------------------------------------|----------------------------------------------------|---------|--------------------|----------------------------------------------|-----------------------------------------------------------------------|
|                                          | 0-8 months                                         | 83.1%   | 285                | 271                                          | 14                                                                    |
| Age of All Pending                       | 8-10 months                                        | 7.9%    | 27                 | 13                                           | 14                                                                    |
| Age of All Pending<br>Cases <sup>6</sup> | 10-15 months                                       | 5.0%    | 17                 | 1                                            | 16                                                                    |
| Cases                                    | 15-18 months                                       | 2.3%    | 8                  | 2                                            | 6                                                                     |
|                                          | Over 18 months                                     | 1.7%    | 6                  | 0                                            | 6                                                                     |
| Total                                    |                                                    | 100.0%  | 343                | 287                                          | 56                                                                    |