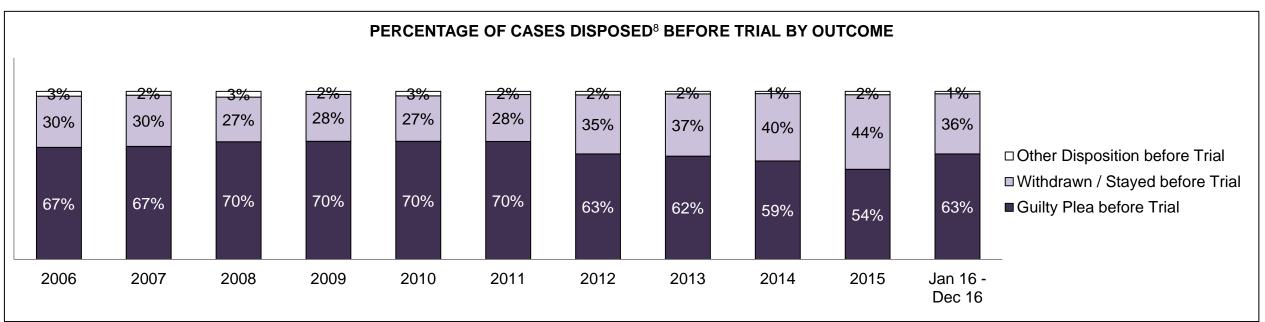

| 73%                |
| Before Trial                                                                                                                             | 1,526 | 1,740 | 1,777 | 2,129 | 1,809 | 1,959 | 1,845 | 1,686 | 1,430 | 1,314 | 1,267              |
| In-Custody                                                                                                                               | 16%   | 31%   | 40%   | 37%   | 34%   | 35%   | 38%   | 42%   | 36%   | 30%   | 33%                |
| Out-of-Custody                                                                                                                           | 84%   | 69%   | 60%   | 63%   | 66%   | 65%   | 62%   | 58%   | 64%   | 70%   | 67%                |

DRYDEN DASHBOARD

DECEMBER 31, 2016 Page 6 of 10





DECEMBER 31, 2016 Page 7 of 10



| Percentage of Cases Disposed <sup>8</sup> A | Percentage of Cases Disposed <sup>8</sup> At Trial Without Trial (Collapse Rate At Trial <sup>2</sup> ) by Offence Group At Disposition |      |      |      |      |      |      |      |      |      |                    |
|---------------------------------------------|-----------------------------------------------------------------------------------------------------------------------------------------|------|------|------|------|------|------|------|------|------|--------------------|
| Offence Group at Disposition <sup>14</sup>  | 2006                                                                                                                                    | 2007 | 2008 | 2009 | 2010 | 2011 | 2