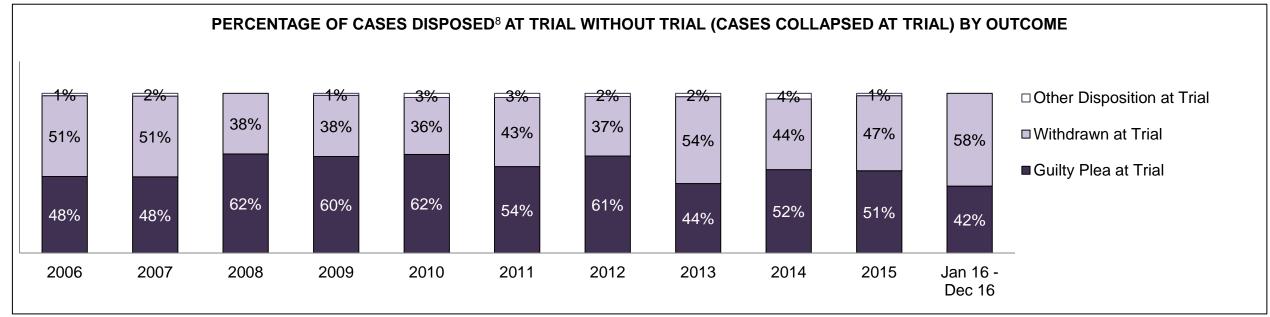

| Percentage of Cases Disposed <sup>8</sup> At | ercentage of Cases Disposed <sup>8</sup> At Trial Without Trial (Collapse Rate At Trial <sup>2</sup> ) by Offence Group At Disposition |      |      |      |      |      |      |      |      |      |                    |  |  |  |
|----------------------------------------------|----------------------------------------------------------------------------------------------------------------------------------------|------|------|------|------|------|------|------|------|------|--------------------|--|--|--|
| Offence Group at Disposition <sup>14</sup>   | 2006                                                                                                                                   | 2007 | 2008 | 2009 | 2010 | 2011 | 2012 | 2013 | 2014 | 2015 | Jan 16 -<br>Dec 16 |  |  |  |
| Crimes Against The Person                    | 39%                                                                                                                                    | 40%  | 41%  | 40%  | 40%  | 42%  | 43%  | 42%  | 42%  | 41%  | 43%                |  |  |  |
| Crimes Against Property                      | 14%                                                                                                                                    | 14%  | 13%  | 13%  | 13%  | 12%  | 11%  | 12%  | 11%  | 11%  | 10%                |  |  |  |
| Administration of Justice                    | 15%                                                                                                                                    | 14%  | 14%  | 14%  | 13%  | 13%  | 13%  | 13%  | 12%  | 13%  | 13%                |  |  |  |
| Other Criminal Code                          | 7%                                                                                                                                     | 6%   | 6%   | 6%   | 6%   | 6%   | 6%   | 6%   | 6%   | 6%   | 6%                 |  |  |  |
| Criminal Code Traffic                        | 15%                                                                                                                                    | 16%  | 16%  | 18%  | 18%  | 14%  | 15%  | 16%  | 16%  | 16%  | 16%                |  |  |  |
| Federal Statute                              | 10%                                                                                                                                    | 10%  | 9%   | 10%  | 10%  | 12%  | 12%  | 11%  | 12%  | 12%  | 12%                |  |  |  |
| Total                                        | 100%                                                                                                                                   | 100% | 100% | 100% | 100% | 100% | 100% | 100% | 100% | 100% | 100%               |  |  |  |

CENTRAL EAST DASHBOARD

DECEMBER 31, 2016 Page 6 of 12

CENTRAL EAST DASHBOARD

DECEMBER 31, 2016 Page 7 of 12

| Percentage of Cases Disposed <sup>8</sup> A | Percentage of Cases Disposed <sup>8</sup> At Trial Without Trial (Collapse Rate At Trial <sup>2</sup> ) by Offence Group At Disposition |      |      |      |      |      |      |      |      |      |                    |  |  |
|---------------------------------------------|-----------------------------------------------------------------------------------------------------------------------------------------|------|------|------|------|------|------|------|------|------|--------------------|--|--|
| Offence Group at Disposition <sup>14</sup>  | 2006                                                                                                                                    | 2007 | 2008 | 2009 | 2010 | 2011 | 2012 | 2013 | 2014 | 2015 | Jan 16 -<br>Dec 16 |  |  |
| Crimes Against The Person                   | 37%                                                                                                                                     | 35%  | 37%  | 34%  | 34%  | 38%  | 36%  | 36%  | 35%  | 33%  | 34%                |  |  |
| Crimes Against Property                     | 14%                                                                                                                                     | 13%  | 12%  | 11%  | 12%  | 12%  | 11%  | 12%  | 13%  | 11%  | 12%                |  |  |
| Administration of Justice                   | 12%                                                                                                                                     | 13%  | 12%  | 11%  | 11%  | 11%  | 10%  | 11%  | 10%  | 11%  | 11%                |  |  |
| Other Criminal Code                         | 6%                                                                                                                                      | 6%   | 6%   | 5%   | 5%   | 5%   | 6%   | 6%   | 5%   | 6%   | 5%                 |  |  |
| Criminal Code Traffic                       | 24%                                                                                                                                     | 25%  | 25%  | 28%  | 28%  | 24%  | 25%  | 25%  | 27%  | 26%  | 27%                |  |  |
| Federal Statute                             | 7%                                                                                                                                      | 8%   | 8%   | 10%  | 9%   | 10%  | 11%  | 10%  | 11%  | 12%  | 11%                |  |  |
| Total                                       | 100%                                                                                                                                    | 100% | 100% | 100% | 100% | 100% | 100% | 100% | 100% | 100% | 100%               |  |  |