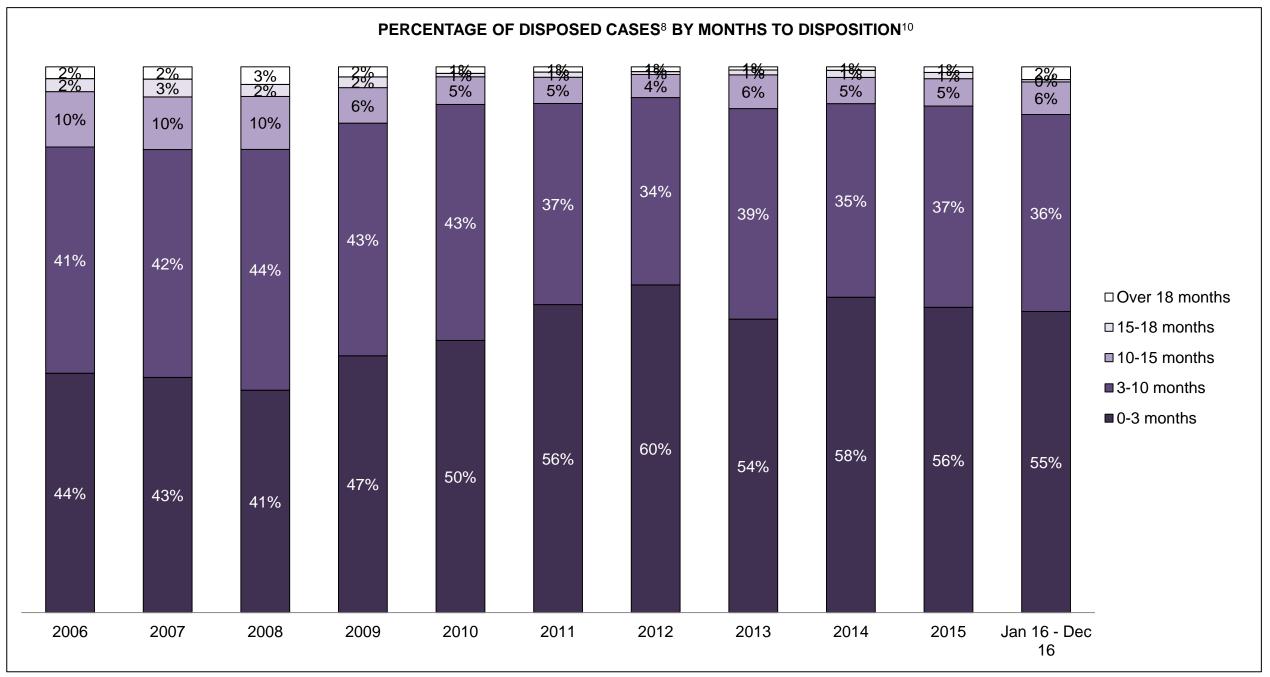

| 110  | 74   | 93   | 72   | 61   | 61   | 32   | 43   | 37   | 38                 |
| Other Criminal Code                         | 40                                          | 41   | 21   | 15   | 21   | 19   | 20   | 14   | 20   | 19   | 14                 |
| Criminal Code Traffic                       | 108                                         | 112  | 94   | 77   | 44   | 57   | 50   | 38   | 40   | 60   | 54                 |
| Federal Statute                             | 129                                         | 114  | 75   | 68   | 43   | 61   | 59   | 52   | 55   | 48   | 45                 |

COBOURG DASHBOARD

DECEMBER 31, 2016 Page 2 of 10





COBOURG DASHBOARD

DECEMBER 31, 2016 Page 3 of 10





COBOURG DASHBOARD

DECEMBER 31, 2016 Page 4 of 10



Page 5 of 10 **DECEMBER 31, 2016** 



| Cases Disposed <sup>8</sup> by Phase and P | Cases Disposed <sup>8</sup> by Phase and Percentage of In-Custody <sup>11</sup> , Out-of-Custody <sup>12</sup> Cases at Case Disposition |       |       |       |       |       |       |      |      |      |                    |
|--------------------------------------------|------------------------------------------------------------------------------------------------------------------------------------------|-------|-------|-------|-------|-------|-------|------|------|------|--------------------|
| Phases                                     | 2006                                                                                                                                     | 2007  | 2008  | 2009