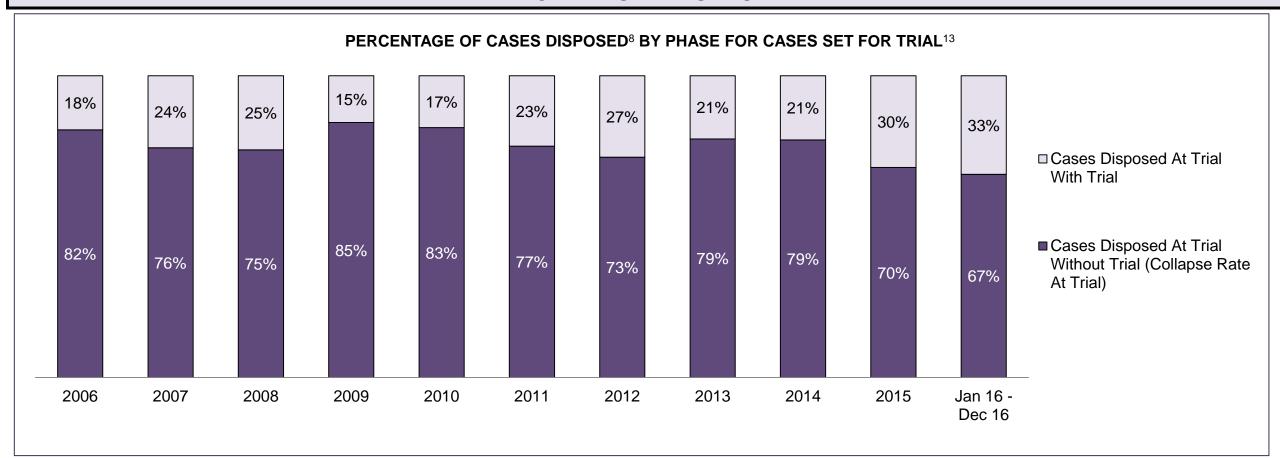

| Cases Disposed <sup>8</sup> by Phase and | Cases Disposed <sup>8</sup> by Phase and Percentage of In-Custody <sup>11</sup> , Out-of-Custody <sup>12</sup> Cases at Case Disposition |         |         |         |         |         |         |         |         |         |                    |  |  |  |  |
|------------------------------------------|------------------------------------------------------------------------------------------------------------------------------------------|---------|---------|---------|---------|---------|---------|---------|---------|---------|--------------------|--|--|--|--|
| Phases                                   | 2006                                                                                                                                     | 2007    | 2008    | 2009    | 2010    | 2011    | 2012    | 2013    | 2014    | 2015    | Jan 16 -<br>Dec 16 |  |  |  |  |
| At Trial With Trial                      | 16,210                                                                                                                                   | 15,719  | 14,924  | 14,281  | 13,333  | 12,913  | 12,507  | 11,635  | 10,711  | 9,759   | 9,325              |  |  |  |  |
| In-Custody                               | 13%                                                                                                                                      | 13%     | 13%     | 14%     | 16%     | 15%     | 17%     | 16%     | 15%     | 15%     | 14%                |  |  |  |  |
| Out-of-Custody                           | 87%                                                                                                                                      | 87%     | 87%     | 86%     | 84%     | 85%     | 83%     | 84%     | 85%     | 85%     | 86%                |  |  |  |  |
| At Trial Without Trial                   | 41,214                                                                                                                                   | 40,223  | 38,567  | 37,885  | 35,859  | 31,139  | 27,205  | 25,048  | 22,226  | 19,582  | 18,371             |  |  |  |  |
| In-Custody                               | 12%                                                                                                                                      | 13%     | 13%     | 13%     | 13%     | 14%     | 15%     | 15%     | 14%     | 14%     | 14%                |  |  |  |  |
| Out-of-Custody                           | 88%                                                                                                                                      | 87%     | 87%     | 87%     | 87%     | 86%     | 85%     | 85%     | 86%     | 86%     | 86%                |  |  |  |  |
| Before Trial                             | 205,218                                                                                                                                  | 214,124 | 216,849 | 217,749 | 225,025 | 212,794 | 207,335 | 194,998 | 177,161 | 175,908 | 179,464            |  |  |  |  |
| In-Custody                               | 25%                                                                                                                                      | 25%     | 26%     | 24%     | 22%     | 22%     | 23%     | 23%     | 22%     | 23%     | 23%                |  |  |  |  |
| Out-of-Custody                           | 75%                                                                                                                                      | 75%     | 74%     | 76%     | 78%     | 78%     | 77%     | 77%     | 78%     | 77%     | 77%                |  |  |  |  |