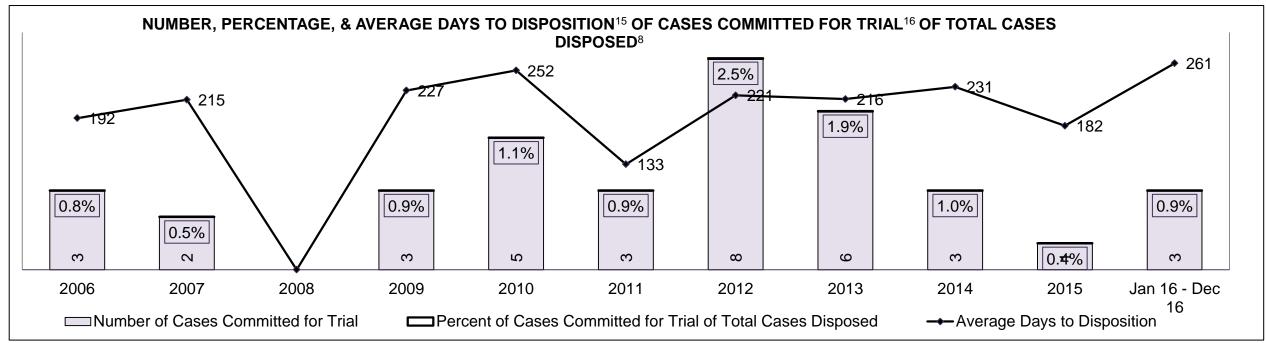

| 24%  | 39%  | 30%  | 24%  | 21%  | 18%  | 16%  | 20%  | 17%  | 24%                |  |
| Federal Statute                              | 7%                                                                                                                                      | 2%   | 6%   | 1%   | 6%   | 2%   | 14%  | 5%   | 7%   | 13%  | 0%                 |  |
| Total                                        | 100%                                                                                                                                    | 100% | 100% | 100% | 100% | 100% | 100% | 100% | 100% | 100% | 100%               |  |

PICTON DASHBOARD

DECEMBER 31, 2016 Page 8 of 10





PICTON DASHBOARD

DECEMBER 31, 2016 Page 9 of 10

# ONTARIO COURT OF JUSTICE CRIMINAL MODERNIZATION COMMITTEE PICTON DASHBOARD CASES PENDING AS OF DECEMBER 31, 2016



| Pending Cases <sup>3</sup> by Pending Age <sup>6</sup> and Percentage of Pending Cases In-Custody <sup>17</sup> and Out-of-Custody <sup>18</sup> |                                                                         |    |     |     |     |     |  |  |  |  |  |  |
|--------------------------------------------------------------------------------------------------------------------------------------------------|-------------------------------------------------------------------------|----|-----|-----|-----|-----|--|--|--|--|--|--|
| Court Location