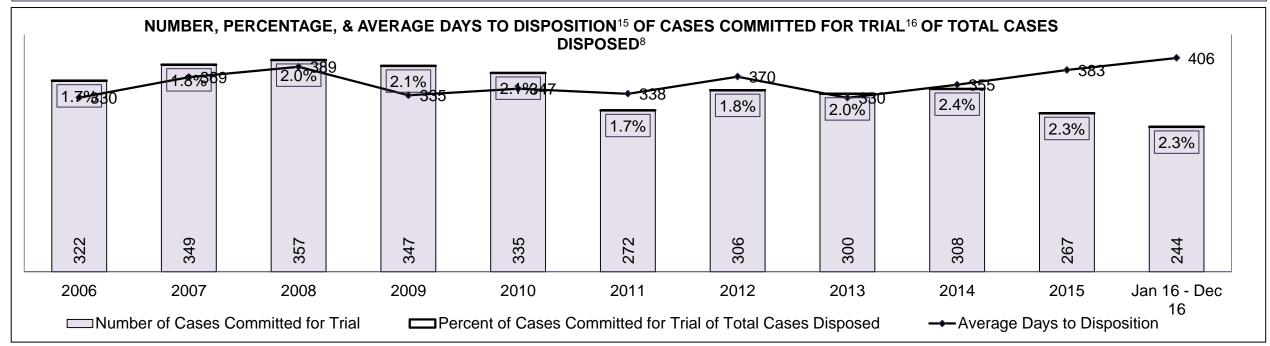

| Cases Disposed <sup>8</sup> by Phase and | Cases Disposed <sup>8</sup> by Phase and Percentage of In-Custody <sup>11</sup> , Out-of-Custody <sup>12</sup> Cases at Case Disposition |         |         |         |         |         |         |         |         |         |                    |  |  |  |  |
|------------------------------------------|------------------------------------------------------------------------------------------------------------------------------------------|---------|---------|---------|---------|---------|---------|---------|---------|---------|--------------------|--|--|--|--|
| Phases                                   | 2006                                                                                                                                     | 2007    | 2008    | 2009    | 2010    | 2011    | 2012    | 2013    | 2014    | 2015    | Jan 16 -<br>Dec 16 |  |  |  |  |
| At Trial With Trial                      | 16,210                                                                                                                                   | 15,719  | 14,924  | 14,281  | 13,333  | 12,913  | 12,507  | 11,635  | 10,711  | 9,759   | 9,325              |  |  |  |  |
| In-Custody                               | 13%                                                                                                                                      | 13%     | 13%     | 14%     | 16%     | 15%     | 17%     | 16%     | 15%     | 15%     | 14%                |  |  |  |  |
| Out-of-Custody                           | 87%                                                                                                                                      | 87%     | 87%     | 86%     | 84%     | 85%     | 83%     | 84%     | 85%     | 85%     | 86%                |  |  |  |  |
| At Trial Without Trial                   | 41,214                                                                                                                                   | 40,223  | 38,567  | 37,885  | 35,859  | 31,139  | 27,205  | 25,048  | 22,226  | 19,582  | 18,371             |  |  |  |  |
| In-Custody                               | 12%                                                                                                                                      | 13%     | 13%     | 13%     | 13%     | 14%     | 15%     | 15%     | 14%     | 14%     | 14%                |  |  |  |  |
| Out-of-Custody                           | 88%                                                                                                                                      | 87%     | 87%     | 87%     | 87%     | 86%     | 85%     | 85%     | 86%     | 86%     | 86%                |  |  |  |  |
| Before Trial                             | 205,218                                                                                                                                  | 214,124 | 216,849 | 217,749 | 225,025 | 212,794 | 207,335 | 194,998 | 177,161 | 175,908 | 179,464            |  |  |  |  |
| In-Custody                               | 25%                                                                                                                                      | 25%     | 26%     | 24%     | 22%     | 22%     | 23%     | 23%     | 22%     | 23%     | 23%                |  |  |  |  |
| Out-of-Custody                           | 75%                                                                                                                                      | 75%     | 74%     | 76%     | 78%     | 78%     | 77%     | 77%     | 78%     | 77%     | 77%                |  |  |  |  |