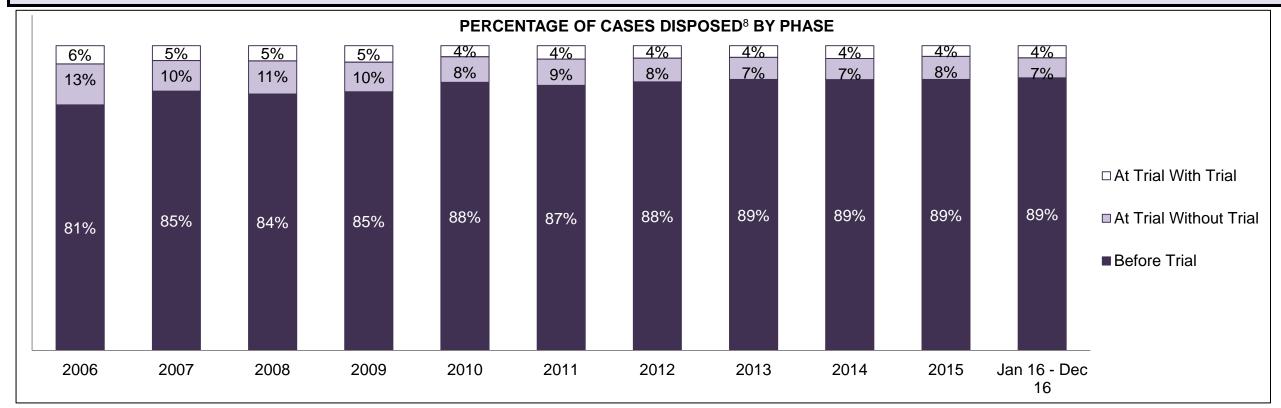

| Cases Disposed <sup>8</sup> by Phase and | Cases Disposed <sup>8</sup> by Phase and Percentage of In-Custody <sup>11</sup> , Out-of-Custody <sup>12</sup> Cases at Case Disposition |         |         |         |         |         |         |         |         |         |                    |  |  |  |  |
|------------------------------------------|------------------------------------------------------------------------------------------------------------------------------------------|---------|---------|---------|---------|---------|---------|---------|---------|---------|--------------------|--|--|--|--|
| Phases                                   | 2006                                                                                                                                     | 2007    | 2008    | 2009    | 2010    | 2011    | 2012    | 2013    | 2014    | 2015    | Jan 16 -<br>Dec 16 |  |  |  |  |
| At Trial With Trial                      | 16,210                                                                                                                                   | 15,719  | 14,924  | 14,281  | 13,333  | 12,913  | 12,507  | 11,635  | 10,711  | 9,759   | 9,325              |  |  |  |  |
| In-Custody                               | 13%                                                                                                                                      | 13%     | 13%     | 14%     | 16%     | 15%     | 17%     | 16%     | 15%     | 15%     | 14%                |  |  |  |  |
| Out-of-Custody                           | 87%                                                                                                                                      | 87%     | 87%     | 86%     | 84%     | 85%     | 83%     | 84%     | 85%     | 85%     | 86%                |  |  |  |  |
| At Trial Without Trial                   | 41,214                                                                                                                                   | 40,223  | 38,567  | 37,885  | 35,859  | 31,139  | 27,205  | 25,048  | 22,226  | 19,582  | 18,371             |  |  |  |  |
| In-Custody                               | 12%                                                                                                                                      | 13%     | 13%     | 13%     | 13%     | 14%     | 15%     | 15%     | 14%     | 14%     | 14%                |  |  |  |  |
| Out-of-Custody                           | 88%                                                                                                                                      | 87%     | 87%     | 87%     | 87%     | 86%     | 85%     | 85%     | 86%     | 86%     | 86%                |  |  |  |  |
| Before Trial                             | 205,218                                                                                                                                  | 214,124 | 216,849 | 217,749 | 225,025 | 212,794 | 207,335 | 194,998 | 177,161 | 175,908 | 179,464            |  |  |  |  |
| In-Custody                               | 25%                                                                                                                                      | 25%     | 26%     | 24%     | 22%     | 22%     | 23%     | 23%     | 22%     | 23%     | 23%                |  |  |  |  |
| Out-of-Custody                           | 75%                                                                                                                                      | 75%     | 74%     | 76%     | 78%     | 78%     | 77%     | 77%     | 78%     | 77%     | 77%                |  |  |  |  |

| Cases Disposed <sup>8</sup> by Phase an | Cases Disposed <sup>8</sup> by Phase and Percentage of In-Custody <sup>11</sup> , Out-of-Custody <sup>12</sup> Cases at Case Disposition |        |        |        |        |        |        |        |        |        |                    |  |  |  |  |
|-----------------------------------------|------------------------------------------------------------------------------------------------------------------------------------------|--------|--------|--------|--------|--------|--------|--------|--------|--------|--------------------|--|--|--|--|
| Phases                                  | 2006                                                                                                                                     | 2007   | 2008   | 2009   | 2010   | 2011   | 2012   | 2013   | 2014   | 2015   | Jan 16 -<br>Dec 16 |  |  |  |  |
| At Trial With Trial                     | 2,403                                                                                                                                    | 2,067  | 1,954  | 2,118  | 1,764  | 1,664  | 1,672  | 1,502  | 1,471  | 1,476  | 1,505              |  |  |  |  |
| In-Custody                              | 10%                                                                                                                                      | 11%    | 10%    | 12%    | 13%    | 12%    | 13%    | 14%    | 11%    | 12%    | 10%                |  |  |  |  |
| Out-of-Custody                          | 90%                                                                                                                                      | 89%    | 90%    | 88%    | 87%    | 88%    | 87%    | 86%    | 89%    | 88%    | 90%                |  |  |  |  |
| At Trial Without Trial                  | 5,019                                                                                                                                    | 4,758  | 4,711  | 4,989  | 4,573  | 3,479  | 3,138  | 2,578  | 2,435  | 2,493  | 2,570              |  |  |  |  |
| In-Custody                              | 10%                                                                                                                                      | 11%    | 11%    | 11%    | 11%    | 13%    | 14%    | 14%    | 13%    | 13%    | 10%                |  |  |  |  |
| Out-of-Custody                          | 90%                                                                                                                                      | 89%    | 89%    | 89%    | 89%    | 87%    | 86%    | 86%    | 87%    | 87%    | 90%                |  |  |  |  |
| Before Trial                            | 34,449                                                                                                                                   | 38,108 | 39,423 | 41,005 | 43,219 | 39,035 | 36,793 | 32,985 | 30,592 | 30,396 | 31,008             |  |  |  |  |
| In-Custody                              | 21%                                                                                                                                      | 21%    | 21%    | 18%    | 18%    | 17%    | 17%    | 18%    | 17%    | 17%    | 17%                |  |  |  |  |
| Out-of-Custody                          | 79%                                                                                                                                      | 79%    | 79%    | 82%    | 82%    | 83%    | 83%    | 82%    | 83%    | 83%    | 83%                |  |  |  |  |

| Cases Disposed <sup>8</sup> by Phase and I | Cases Disposed <sup>8</sup> by Phase and Percentage of In-Custody <sup>11</sup> , Out-of-Custody <sup>12</sup> Cases at Case Disposition |       |       |       |       |       |       |       |       |       |                    |  |
|--------------------------------------------|------------------------------------------------------------------------------------------------------------------------------------------|-------|-------|-------|-------|-------|-------|-------|-------|-------|--------------------|--|
| Phases                                     | 2006                                                                                                                                     | 2007  | 2008  | 2009  | 2010  | 2011  | 2012  | 2013  | 2014  | 2015  | Jan 16 -<br>Dec 16 |  |
| At Trial With Trial                        | 533                                                                                                                                      | 425   | 455   | 490   | 352   | 378   | 344   | 310   | 316   | 267   | 307                |  |
| In-Custody                                 | 12%                                                                                                                                      | 12%   | 14%   | 17%   | 11%   | 10%   | 15%   | 16%   | 17%   | 15%   | 16%                |  |
| Out-of-Custody                             | 88%                                                                                                                                      | 88%   | 86%   | 83%   | 89%   | 90%   | 85%   | 84%   | 83%   | 85%   | 84%                |  |
| At Trial Without Trial                     | 1,198                                                                                                                                    | 868   | 994   | 881   | 809   | 736   | 656   | 582   | 521   | 572   | 502                |  |
| In-Custody                                 | 12%                                                                                                                                      | 16%   | 15%   | 17%   | 12%   | 12%   | 14%   | 15%   | 14%   | 17%   | 12%                |  |
| Out-of-Custody                             | 88%                                                                                                                                      | 84%   | 85%   | 83%   | 88%   | 88%   | 86%   | 85%   | 86%   | 83%   | 88%                |  |
| Before Trial                               | 7,177                                                                                                                                    | 7,393 | 7,692 | 7,704 | 8,491 | 7,444 | 7,429 | 7,170 | 6,698 | 6,734 | 6,857              |  |
| In-Custody                                 | 26%                                                                                                                                      | 27%   | 25%   | 23%   | 20%   | 20%   | 22%   | 23%   | 21%   | 23%   | 20%                |  |
| Out-of-Custody                             | 74%                                                                                                                                      | 73%   | 75%   | 77%   | 80%   | 80%   | 78%   | 77%   | 79%   | 77%   | 80%                |  |

| Cases Disposed <sup>8</sup> by Phase and F | Cases Disposed <sup>8</sup> by Phase and Percentage of In-Custody <sup>11</sup> , Out-of-Custody <sup>12</sup> Cases at Case Disposition |       |       |       |       |       |       |       |      |      |                    |
|--------------------------------------------|------------------------------------------------------------------------------------------------------------------------------------------|-------|-------|-------|-------|-------|-------|-------|------|------|--------------------|
| Phases                                     | 2006                                                                                                                                     | 2007  | 2008  | 2009  | 2010  | 2011  | 2012  | 2013  | 2014 | 2015 | Jan 16 -<br>Dec 16 |
| At Trial With Trial                        | 53                                                                                                                                       | 72    | 71    | 44    | 43    | 46    | 41    | 26    | 27   | 38   | 32                 |
| In-Custody                                 | 8%                                                                                                                                       | 6%    | 11%   | 5%    | 9%    | 11%   | 0%    | 12%   | 7%   | 18%  | 9%                 |
| Out-of-Custody                             | 92%                                                                                                                                      | 94%   | 89%   | 95%   | 91%   | 89%   | 100%  | 88%   | 93%  | 82%  | 91%                |
| At Trial Without Trial                     | 243                                                                                                                                      | 230   | 218   | 240   | 207   | 151   | 111   | 98    | 100  | 87   | 66                 |
| In-Custody                                 | 11%                                                                                                                                      | 8%    | 6%    | 5%    | 8%    | 7%    | 12%   | 14%   | 5%   | 16%  | 17%                |
| Out-of-Custody                             | 89%                                                                                                                                      | 92%   | 94%   | 95%   | 92%   | 93%   | 88%   | 86%   | 95%  | 84%  | 83%                |
| Before Trial                               | 1,292                                                                                                                                    | 1,261 | 1,285 | 1,299 | 1,416 | 1,230 | 1,179 | 1,127 | 908  | 883  | 915                |
| In-Custody                                 | 26%                                                                                                                                      | 27%   | 18%   | 20%   | 19%   | 20%   | 20%   | 20%   | 18%  | 18%  | 16%                |
| Out-of-Custody                             | 74%                                                                                                                                      | 73%   | 82%   | 80%   | 81%   | 80%   | 80%   | 80%   | 82%  | 82%  | 84%                |

COBOURG DASHBOARD

DECEMBER 31, 2016 Page 2 of 10

COBOURG DASHBOARD

DECEMBER 31, 2016 Page 3 of 10

COBOURG DASHBOARD

DECEMBER 31, 2016 Page 4 of 10

Page 5 of 10 **DECEMBER 31, 2016** 

| Cases Disposed <sup>8</sup> by Phase and P | Cases Disposed <sup>8</sup> by Phase and Percentage of In-Custody <sup>11</sup> , Out-of-Custody <sup>12</sup> Cases at Case Disposition |       |       |       |       |       |       |      |      |      |                    |
|--------------------------------------------|------------------------------------------------------------------------------------------------------------------------------------------|-------|-------|-------|-------|-------|-------|------|------|------|--------------------|
| Phases                                     | 2006                                                                                                                                     | 2007  | 2008  | 2009  | 2010  | 2011  | 2012  | 2013 | 2014 | 2015 | Jan 16 -<br>Dec 16 |
| At Trial With Trial                        | 94                                                                                                                                       | 77    | 87    | 87    | 55    | 74    | 68    | 62   | 50   | 42   | 58                 |
| In-Custody                                 | 15%                                                                                                                                      | 14%   | 2%    | 11%   | 15%   | 23%   | 15%   | 19%  | 12%  | 29%  | 12%                |
| Out-of-Custody                             | 85%                                                                                                                                      | 86%   | 98%   | 89%   | 85%   | 77%   | 85%   | 81%  | 88%  | 71%  | 88%                |
| At Trial Without Trial                     | 122                                                                                                                                      | 133   | 153   | 124   | 134   | 74    | 64    | 48   | 42   | 38   | 42                 |
| In-Custody                                 | 13%                                                                                                                                      | 15%   | 9%    | 9%    | 10%   | 16%   | 16%   | 15%  | 26%  | 18%  | 19%                |
| Out-of-Custody                             | 87%                                                                                                                                      | 85%   | 91%   | 91%   | 90%   | 84%   | 84%   | 85%  | 74%  | 82%  | 81%                |
| Before Trial                               | 1,410                                                                                                                                    | 1,417 | 1,491 | 1,395 | 1,491 | 1,234 | 1,236 | 993  | 927  | 978  | 975                |
| In-Custody                                 | 17%                                                                                                                                      | 22%   | 19%   | 21%   | 18%   | 18%   | 17%   | 20%  | 23%  | 19%  | 21%                |
| Out-of-Custody                             | 83%                                                                                                                                      | 78%   | 81%   | 79%   | 82%   | 82%   | 83%   | 80%  | 77%  | 81%  | 79%                |