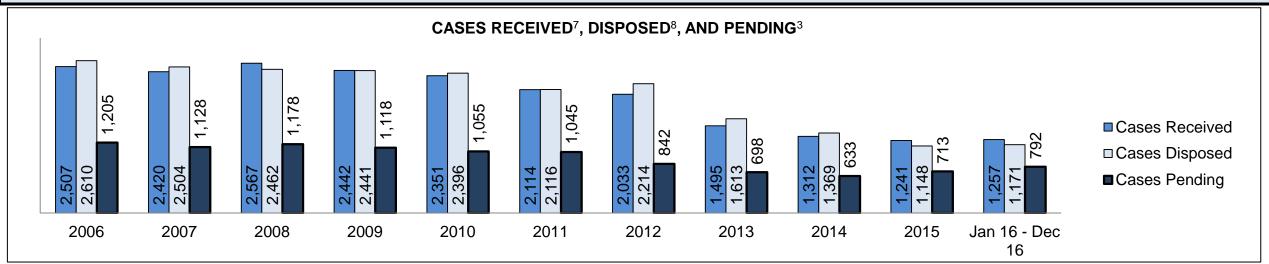

See Appendix 1 bookmark for footnote definitions.

<sup>\*</sup>See Appendix 2 bookmark for Cluster court designations.

| Cases Received by Offence Grou | Cases Received <sup>7</sup> by Offence Group |        |        |        |        |        |        |        |        |        |                    |  |  |  |  |
|--------------------------------|----------------------------------------------|--------|--------|--------|--------|--------|--------|--------|--------|--------|--------------------|--|--|--|--|
| Offence Group <sup>9</sup>     | 2006                                         | 2007   | 2008   | 2009   | 2010   | 2011   | 2012   | 2013   | 2014   | 2015   | Jan 16 -<br>Dec 16 |  |  |  |  |
| Crimes Against The Person      | 73,037                                       | 73,632 | 71,537 | 71,586 | 70,116 | 67,886 | 65,387 | 59,842 | 56,409 | 57,092 | 58,698             |  |  |  |  |
| Crimes Against Property        | 61,170                                       | 60,463 | 59,980 | 61,024 | 60,311 | 56,486 | 56,335 | 51,562 | 49,067 | 49,149 | 49,773             |  |  |  |  |
| Administration of Justice      | 72,478                                       | 73,530 | 72,907 | 68,556 | 66,705 | 64,598 | 63,846 | 60,173 | 57,889 | 59,213 | 61,532             |  |  |  |  |
| Other Criminal Code            | 16,419                                       | 15,506 | 14,554 | 14,017 | 13,999 | 12,394 | 11,827 | 11,131 | 9,805  | 10,232 | 10,333             |  |  |  |  |
| Criminal Code Traffic          | 19,885                                       | 20,765 | 21,272 | 20,804 | 20,492 | 19,831 | 19,640 | 18,181 | 17,395 | 17,799 | 17,450             |  |  |  |  |
| Federal Statute                | 32,217                                       | 32,856 | 33,486 | 32,424 | 34,020 | 32,172 | 30,228 | 28,251 | 24,703 | 23,175 | 20,395             |  |  |  |  |