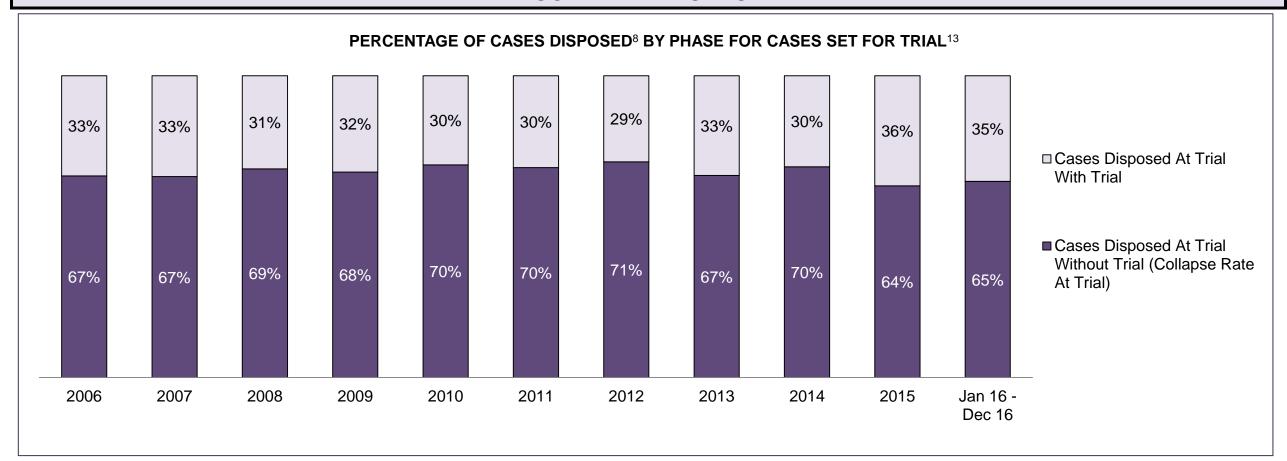

| Cases Disposed <sup>8</sup> by Phase and | Cases Disposed <sup>8</sup> by Phase and Percentage of In-Custody <sup>11</sup> , Out-of-Custody <sup>12</sup> Cases at Case Disposition |         |         |         |         |         |         |         |         |         |                    |  |  |  |  |
|------------------------------------------|------------------------------------------------------------------------------------------------------------------------------------------|---------|---------|---------|---------|---------|---------|---------|---------|---------|--------------------|--|--|--|--|
| Phases                                   | 2006                                                                                                                                     | 2007    | 2008    | 2009    | 2010    | 2011    | 2012    | 2013    | 2014    | 2015    | Jan 16 -<br>Dec 16 |  |  |  |  |
| At Trial With Trial                      | 16,210                                                                                                                                   | 15,719  | 14,924  | 14,281  | 13,333  | 12,913  | 12,507  | 11,635  | 10,711  | 9,759   | 9,325              |  |  |  |  |
| In-Custody                               | 13%                                                                                                                                      | 13%     | 13%     | 14%     | 16%     | 15%     | 17%     | 16%     | 15%     | 15%     | 14%                |  |  |  |  |
| Out-of-Custody                           | 87%                                                                                                                                      | 87%     | 87%     | 86%     | 84%     | 85%     | 83%     | 84%     | 85%     | 85%     | 86%                |  |  |  |  |
| At Trial Without Trial                   | 41,214                                                                                                                                   | 40,223  | 38,567  | 37,885  | 35,859  | 31,139  | 27,205  | 25,048  | 22,226  | 19,582  | 18,371             |  |  |  |  |
| In-Custody                               | 12%                                                                                                                                      | 13%     | 13%     | 13%     | 13%     | 14%     | 15%     | 15%     | 14%     | 14%     | 14%                |  |  |  |  |
| Out-of-Custody                           | 88%                                                                                                                                      | 87%     | 87%     | 87%     | 87%     | 86%     | 85%     | 85%     | 86%     | 86%     | 86%                |  |  |  |  |
| Before Trial                             | 205,218                                                                                                                                  | 214,124 | 216,849 | 217,749 | 225,025 | 212,794 | 207,335 | 194,998 | 177,161 | 175,908 | 179,464            |  |  |  |  |
| In-Custody                               | 25%                                                                                                                                      | 25%     | 26%     | 24%     | 22%     | 22%     | 23%     | 23%     | 22%     | 23%     | 23%                |  |  |  |  |
| Out-of-Custody                           | 75%                                                                                                                                      | 75%     | 74%     | 76%     | 78%     | 78%     | 77%     | 77%     | 78%     | 77%     | 77%                |  |  |  |  |