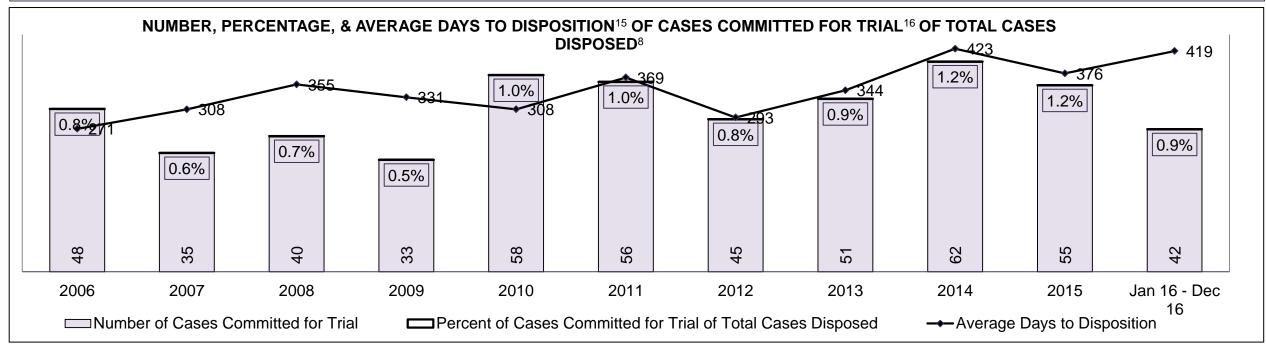

| Cases Disposed <sup>8</sup> by Phase and | Cases Disposed <sup>8</sup> by Phase and Percentage of In-Custody <sup>11</sup> , Out-of-Custody <sup>12</sup> Cases at Case Disposition |         |         |         |         |         |         |         |         |         |                    |  |  |  |  |
|------------------------------------------|------------------------------------------------------------------------------------------------------------------------------------------|---------|---------|---------|---------|---------|---------|---------|---------|---------|--------------------|--|--|--|--|
| Phases                                   | 2006                                                                                                                                     | 2007    | 2008    | 2009    | 2010    | 2011    | 2012    | 2013    | 2014    | 2015    | Jan 16 -<br>Dec 16 |  |  |  |  |
| At Trial With Trial                      | 16,210                                                                                                                                   | 15,719  | 14,924  | 14,281  | 13,333  | 12,913  | 12,507  | 11,635  | 10,711  | 9,759   | 9,325              |  |  |  |  |
| In-Custody                               | 13%                                                                                                                                      | 13%     | 13%     | 14%     | 16%     | 15%     | 17%     | 16%     | 15%     | 15%     | 14%                |  |  |  |  |
| Out-of-Custody                           | 87%                                                                                                                                      | 87%     | 87%     | 86%     | 84%     | 85%     | 83%     | 84%     | 85%     | 85%     | 86%                |  |  |  |  |
| At Trial Without Trial                   | 41,214                                                                                                                                   | 40,223  | 38,567  | 37,885  | 35,859  | 31,139  | 27,205  | 25,048  | 22,226  | 19,582  | 18,371             |  |  |  |  |
| In-Custody                               | 12%                                                                                                                                      | 13%     | 13%     | 13%     | 13%     | 14%     | 15%     | 15%     | 14%     | 14%     | 14%                |  |  |  |  |
| Out-of-Custody                           | 88%                                                                                                                                      | 87%     | 87%     | 87%     | 87%     | 86%     | 85%     | 85%     | 86%     | 86%     | 86%                |  |  |  |  |
| Before Trial                             | 205,218                                                                                                                                  | 214,124 | 216,849 | 217,749 | 225,025 | 212,794 | 207,335 | 194,998 | 177,161 | 175,908 | 179,464            |  |  |  |  |
| In-Custody                               | 25%                                                                                                                                      | 25%     | 26%     | 24%     | 22%     | 22%     | 23%     | 23%     | 22%     | 23%     | 23%                |  |  |  |  |
| Out-of-Custody                           | 75%                                                                                                                                      | 75%     | 74%     | 76%     | 78%     | 78%     | 77%     | 77%     | 78%     | 77%     | 77%                |  |  |  |  |