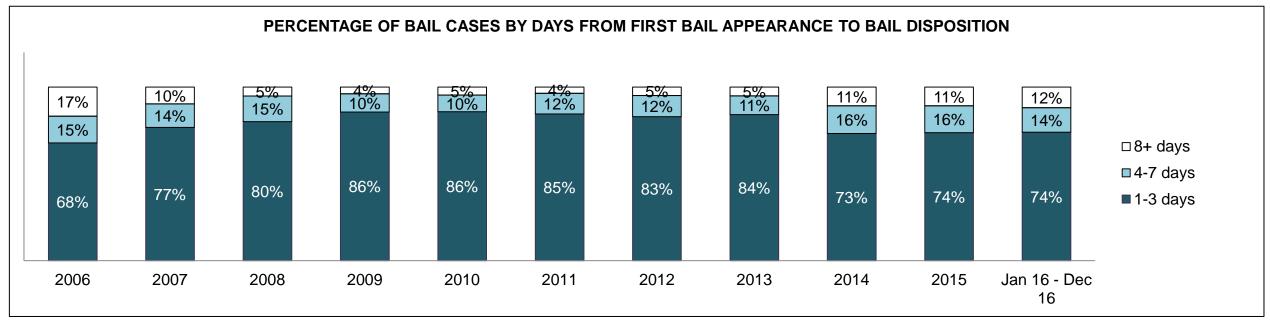

|              | Vov                                     | Matria                                 | Jan 16  | - Dec 16           | 2014 Baseline | Change from 2014 |
|--------------|-----------------------------------------|----------------------------------------|---------|--------------------|---------------|------------------|
|              | Key I                                   | Metric                                 | Percent | Cases <sup>1</sup> | Median*       | Baseline Median  |
|              | Disposed cases that be                  | gan in the Bail Phase                  | 45.3%   | 93,802             | 44.0%         | 1.3%             |
|              | Bail cases with a bail                  | Total                                  | 55.9%   | 52,456             | 56.6%         | -0.7%            |
|              | outcome (bail granted                   | Bail Disposition with 1 appearance     | 53.0%   | 27,793             | 51.4%         | 1.5%             |
| Dail.        | or bail denied)                         | Bail Disposition in 1-3 days           | 71.4%   | 37,465             | 72.5%         | -1.1%            |
| Bail         | Dallara and Marachall                   | Total                                  | 44.1%   | 41,346             | 43.4%         | 0.7%             |
|              | Bail cases with no bail                 | Case disposition in 1-3 appearances    | 31.0%   | 12,799             | 35.0%         | -4.1%            |
|              | disposition but with a case disposition | Case disposition in 0-3 months         | 74.5%   | 30,786             | 76.5%         | -2.0%            |
|              | case disposition                        | Case disposition rate before trial     | 92.3%   | 38,162             | 90.5%         | 1.8%             |
|              |                                         |                                        |         |                    |               |                  |
|              | Disposition rate (include               | es bail cases with case dispositions)  | 86.6%   | 179,464            | 84.3%         | 2.3%             |
| Before Trial | Disposed within 1-3 app                 | pearances (net of bench warrant cases) | 37.7%   | 55,463             | 42.7%         | -5.0%            |
|              | Disposed within 0-3 mo                  | nths (net of bench warrant cases)      | 57.4%   | 84,486             | 61.7%         | -4.3%            |
|              |                                         |                                        |         |                    |               |                  |
| Trial        | Collapse Rate at Trial <sup>2</sup>     |                                        | 66.3%   | 18,371             | 67.5%         | -1.2%            |

### ONTARIO COURT OF JUSTICE CRIMINAL MODERNIZATION COMMITTEE PROVINCIAL DASHBOARD CASES PENDING AS OF DECEMBER 31, 2016

|              | Variable                                | Matu: a                                | Jan 16  | - Dec 16           | 2014 Baseline | Change from 2014 |
|--------------|-----------------------------------------|----------------------------------------|---------|--------------------|---------------|------------------|
|              | ney l                                   | Metric                                 | Percent | Cases <sup>1</sup> | Median*       | Cluster Median   |
|              | Disposed cases that be                  | gan in the Bail Phase                  | 34.1%   | 11,963             | 32.5%         | 1.6%             |
|              | Bail cases with a bail                  | Total                                  | 57.2%   | 6,838              | 53.7%         | 3.5%             |
|              | outcome (bail granted                   | Bail Disposition with 1 appearance     | 51.4%   | 3,515              | 52.5%         | -1.1%            |
| Dell         | or bail denied)                         | Bail Disposition in 1-3 days           | 71.0%   | 4,853              | 72.9%         | -1.9%            |
| Bail         | Ballaca and Marchael                    | Total                                  | 42.8%   | 5,125              | 46.3%         | -3.5%            |
|              | Bail cases with no bail                 | Case disposition in 1-3 appearances    | 32.0%   | 1,640              | 38.7%         | -6.7%            |
|              | disposition but with a case disposition | Case disposition in 0-3 months         | 76.8%   | 3,934              | 79.1%         | -2.3%            |
|              | case disposition                        | Case disposition rate before trial     | 93.7%   | 4,804              | 92.8%         | 0.9%             |
|              |                                         |                                        |         |                    |               |                  |
|              | Disposition rate (include               | es bail cases with case dispositions)  | 88.4%   | 31,008             | 88.7%         | -0.3%            |
| Before Trial | Disposed within 1-3 app                 | pearances (net of bench warrant cases) | 40.9%   | 10,678             | 46.0%         | -5.1%            |
|              | Disposed within 0-3 mo                  | nths (net of bench warrant cases)      | 57.2%   | 14,935             | 60.7%         | -3.5%            |
|              |                                         |                                        |         |                    |               |                  |
| Trial        | Collapse Rate at Trial <sup>2</sup>     |                                        | 63.1%   | 2,570              | 62.3%         | 0.8%             |

# ONTARIO COURT OF JUSTICE CRIMINAL MODERNIZATION COMMITTEE CENTRAL EAST DASHBOARD CASES PENDING AS OF DECEMBER 31, 2016

CENTRAL EAST DASHBOARD

DECEMBER 31, 2016 Page 12 of 12

|          | V                                   | Matuia                                 | Jan 16  | - Dec 16           | 2044 Chroton Modion* | Change from 2014 |
|----------|-------------------------------------|----------------------------------------|---------|--------------------|----------------------|------------------|
|          | Key i                               | Metric                                 | Percent | Cases <sup>1</sup> | 2014 Cluster Median* | Cluster Median   |
|          | Disposed cases that be              | gan in the Bail Phase                  | 36.0%   | 2,761              | 48.0%                | -12.0%           |
|          | Bail cases with a bail              | Total                                  | 51.4%   | 1,419              | 56.0%                | -4.6%            |
|          | outcome (bail granted               | Bail Disposition with 1 appearance     | 45.8%   | 650                | 47.7%                | -1.9%            |
| Da!!     | or bail denied)                     | Bail Disposition in 1-3 days           | 67.6%   | 959                | 70.6%                | -3.0%            |
| Bail     | B 11 11 11 11                       | Total                                  | 48.6%   | 1,342              | 44.0%                | 4.6%             |
|          | Bail cases with no bail             | Case disposition in 1-3 appearances    | 25.3%   | 340                | 35.1%                | -9.8%            |
|          | disposition but with a              | Case disposition in 0-3 months         | 75.1%   | 1,008              | 77.2%                | -2.1%            |
|          | case disposition                    | Case disposition rate before trial     | 93.3%   | 1,252              | 90.7%                | 2.6%             |
|          |                                     |                                        |         |                    |                      |                  |
|          | Disposition rate (include           | es bail cases with case dispositions)  | 89.4%   | 6,857              | 83.6%                | 5.8%             |
| <u> </u> |                                     | pearances (net of bench warrant cases) | 36.8%   | 2,143              | 39.1%                | -2.4%            |
|          | Disposed within 0-3 mo              | nths (net of bench warrant cases)      | 57.3%   | 3,335              | 60.6%                | -3.4%            |
|          |                                     |                                        |         |                    |                      |                  |
| Trial    | Collapse Rate at Trial <sup>2</sup> |                                        | 62.1%   | 502                | 71.0%                | -8.9%            |

BARRIE DASHBOARD

DECEMBER 31, 2016 Page 10 of 10

|              | Mary I                                  | Matria                                | Jan 16  | - Dec 16           | 2044 Charter Medient | Change from 2014 |
|--------------|-----------------------------------------|---------------------------------------|---------|--------------------|----------------------|------------------|
|              | Key i                                   | Metric                                | Percent | Cases <sup>1</sup> | 2014 Cluster Median* | Cluster Median   |
|              | Disposed cases that be                  | gan in the Bail Phase                 | 23.3%   | 236                | 33.5%                | -10.2%           |
|              | Bail cases with a bail                  | Total                                 | 35.6%   | 84                 | 50.7%                | -15.1%           |
|              | outcome (bail granted                   | Bail Disposition with 1 appearance    | 65.5%   | 55                 | 52.9%                | 12.6%            |
| D-U          | or bail denied)                         | Bail Disposition in 1-3 days          | 89.3%   | 75                 | 73.8%                | 15.5%            |
| Bail         |                                         | Total                                 | 64.4%   | 152                | 49.3%                | 15.1%            |
|              | Bail cases with no bail                 | Case disposition in 1-3 appearances   | 53.3%   | 81                 | 33.4%                | 19.9%            |
|              | disposition but with a case disposition | Case disposition in 0-3 months        | 82.2%   | 125                | 77.3%                | 4.9%             |
|              | case disposition                        | Case disposition rate before trial    | 91.4%   | 139                | 91.8%                | -0.4%            |
|              |                                         |                                       |         |                    |                      |                  |
|              | Disposition rate (include               | es bail cases with case dispositions) | 90.3%   | 915                | 85.7%                | 4.7%             |
| Before Trial |                                         |                                       |         |                    | 47.2%                | 13.9%            |
|              | 71.1%                                   | 605                                   | 62.6%   | 8.5%               |                      |                  |
|              |                                         |                                       |         |                    |                      |                  |
| Trial        | Collapse Rate at Trial <sup>2</sup>     |                                       | 67.3%   | 66                 | 66.9%                | 0.4%             |

BRACEBRIDGE DASHBOARD

DECEMBER 31, 2016 Page 10 of 10

|              | Vari                                                    | Mateia                                 | Jan 16  | - Dec 16           | 2044 Charter Medien* | Change from 2014 |
|--------------|---------------------------------------------------------|----------------------------------------|---------|--------------------|----------------------|------------------|
|              | Key I                                                   | Metric                                 | Percent | Cases <sup>1</sup> | 2014 Cluster Median* | Cluster Median   |
|              | Disposed cases that be                                  | gan in the Bail Phase                  | 36.6%   | 393                | 33.5%                | 3.1%             |
|              | Bail cases with a bail                                  | Total                                  | 47.6%   | 187                | 50.7%                | -3.1%            |
|              | outcome (bail granted                                   | Bail Disposition with 1 appearance     | 51.3%   | 96                 | 52.9%                | -1.5%            |
| Dell         | or bail denied)                                         | Bail Disposition in 1-3 days           | 70.6%   | 132                | 73.8%                | -3.2%            |
| Bail         | D. 7                                                    | Total                                  | 52.4%   | 206                | 49.3%                | 3.1%             |
|              | Bail cases with no bail                                 | Case disposition in 1-3 appearances    | 32.5%   | 67                 | 33.4%                | -0.8%            |
|              | disposition but with a case disposition                 | Case disposition in 0-3 months         | 85.9%   | 177                | 77.3%                | 8.6%             |
|              | case disposition                                        | Case disposition rate before trial     | 93.7%   | 193                | 91.8%                | 1.8%             |
|              |                                                         |                                        |         |                    |                      |                  |
|              | Disposition rate (include                               | es bail cases with case dispositions)  | 90.7%   | 975                | 85.7%                | 5.0%             |
| Before Trial | Disposed within 1-3 app                                 | pearances (net of bench warrant cases) | 40.0%   | 357                | 47.2%                | -7.2%            |
|              | Disposed within 0-3 months (net of bench warrant cases) |                                        |         |                    | 62.6%                | -2.0%            |
|              |                                                         |                                        |         |                    |                      |                  |
| Trial        | rial Collapse Rate at Trial <sup>2</sup>                |                                        |         | 42                 | 66.9%                | -24.9%           |