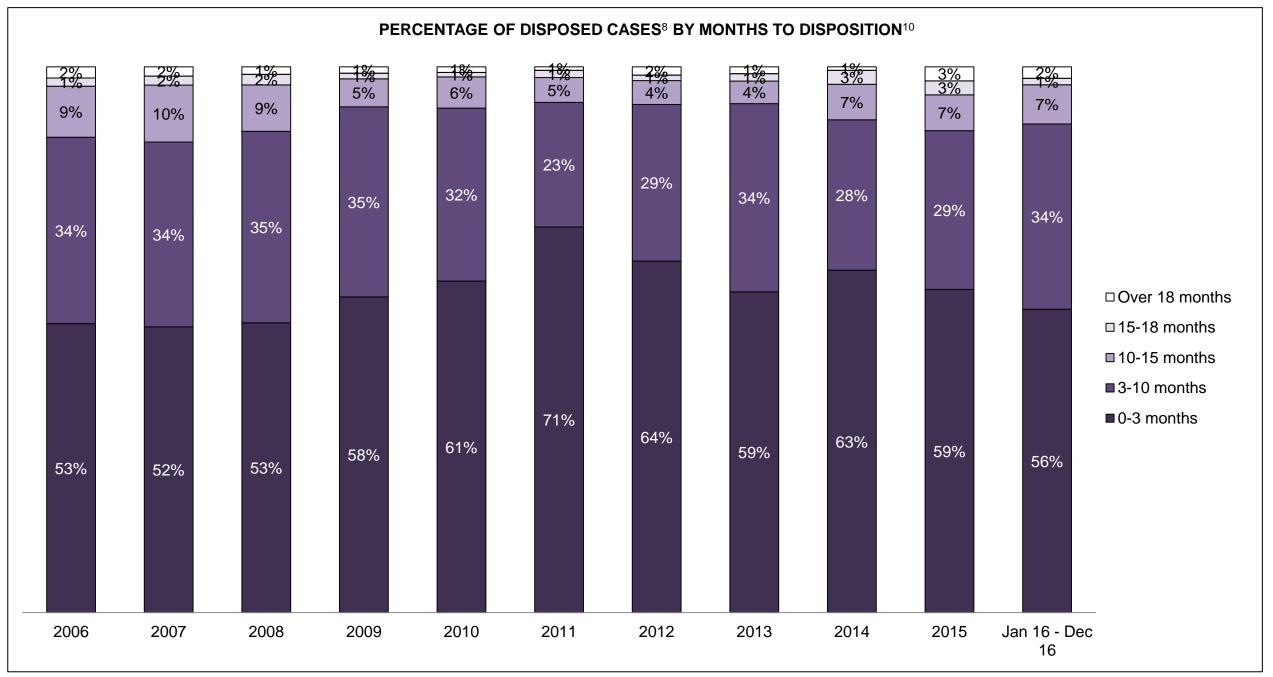

|              | Vov                                     | Matria                                 | Jan 16  | - Dec 16           | 2014 Baseline | Change from 2014 |
|--------------|-----------------------------------------|----------------------------------------|---------|--------------------|---------------|------------------|
|              | Key I                                   | Metric                                 | Percent | Cases <sup>1</sup> | Median*       | Baseline Median  |
|              | Disposed cases that be                  | gan in the Bail Phase                  | 45.3%   | 93,802             | 44.0%         | 1.3%             |
|              | Bail cases with a bail                  | Total                                  | 55.9%   | 52,456             | 56.6%         | -0.7%            |
|              | outcome (bail granted                   | Bail Disposition with 1 appearance     | 53.0%   | 27,793             | 51.4%         | 1.5%             |
| Dail.        | or bail denied)                         | Bail Disposition in 1-3 days           | 71.4%   | 37,465             | 72.5%         | -1.1%            |
| Bail         | Dallara and Marachall                   | Total                                  | 44.1%   | 41,346             | 43.4%         | 0.7%             |
|              | Bail cases with no bail                 | Case disposition in 1-3 appearances    | 31.0%   | 12,799             | 35.0%         | -4.1%            |
|              | disposition but with a case disposition | Case disposition in 0-3 months         | 74.5%   | 30,786             | 76.5%         | -2.0%            |
|              | case disposition                        | Case disposition rate before trial     | 92.3%   | 38,162             | 90.5%         | 1.8%             |
|              |                                         |                                        |         |                    |               |                  |
|              | Disposition rate (include               | es bail cases with case dispositions)  | 86.6%   | 179,464            | 84.3%         | 2.3%             |
| Before Trial | Disposed within 1-3 app                 | pearances (net of bench warrant cases) | 37.7%   | 55,463             | 42.7%         | -5.0%            |
|              | Disposed within 0-3 mo                  | nths (net of bench warrant cases)      | 57.4%   | 84,486             | 61.7%         | -4.3%            |
|              |                                         |                                        |         |                    |               |                  |
| Trial        | Collapse Rate at Trial <sup>2</sup>     |                                        | 66.3%   | 18,371             | 67.5%         | -1.2%            |

### ONTARIO COURT OF JUSTICE CRIMINAL MODERNIZATION COMMITTEE PROVINCIAL DASHBOARD CASES PENDING AS OF DECEMBER 31, 2016

|              | Variable                                | Matu: a                                | Jan 16  | - Dec 16           | 2014 Baseline | Change from 2014 |
|--------------|-----------------------------------------|----------------------------------------|---------|--------------------|---------------|------------------|
|              | ney l                                   | Metric                                 | Percent | Cases <sup>1</sup> | Median*       | Cluster Median   |
|              | Disposed cases that be                  | gan in the Bail Phase                  | 34.1%   | 11,963             | 32.5%         | 1.6%             |
|              | Bail cases with a bail                  | Total                                  | 57.2%   | 6,838              | 53.7%         | 3.5%             |
|              | outcome (bail granted                   | Bail Disposition with 1 appearance     | 51.4%   | 3,515              | 52.5%         | -1.1%            |
| Dell         | or bail denied)                         | Bail Disposition in 1-3 days           | 71.0%   | 4,853              | 72.9%         | -1.9%            |
| Bail         | Ballaca and Marchael                    | Total                                  | 42.8%   | 5,125              | 46.3%         | -3.5%            |
|              | Bail cases with no bail                 | Case disposition in 1-3 appearances    | 32.0%   | 1,640              | 38.7%         | -6.7%            |
|              | disposition but with a case disposition | Case disposition in 0-3 months         | 76.8%   | 3,934              | 79.1%         | -2.3%            |
|              | case disposition                        | Case disposition rate before trial     | 93.7%   | 4,804              | 92.8%         | 0.9%             |
|              |                                         |                                        |         |                    |               |                  |
|              | Disposition rate (include               | es bail cases with case dispositions)  | 88.4%   | 31,008             | 88.7%         | -0.3%            |
| Before Trial | Disposed within 1-3 app                 | pearances (net of bench warrant cases) | 40.9%   | 10,678             | 46.0%         | -5.1%            |
|              | Disposed within 0-3 mo                  | nths (net of bench warrant cases)      | 57.2%   | 14,935             | 60.7%         | -3.5%            |
|              |                                         |                                        |         |                    |               |                  |
| Trial        | Collapse Rate at Trial <sup>2</sup>     |                                        | 63.1%   | 2,570              | 62.3%         | 0.8%             |

# ONTARIO COURT OF JUSTICE CRIMINAL MODERNIZATION COMMITTEE CENTRAL EAST DASHBOARD CASES PENDING AS OF DECEMBER 31, 2016

CENTRAL EAST DASHBOARD

DECEMBER 31, 2016 Page 12 of 12

|          | V                                   | Matuia                                 | Jan 16  | - Dec 16           | 2044 Chroton Modion* | Change from 2014 |
|----------|-------------------------------------|----------------------------------------|---------|--------------------|----------------------|------------------|
|          | Key i                               | Metric                                 | Percent | Cases <sup>1</sup> | 2014 Cluster Median* | Cluster Median   |
|          | Disposed cases that be              | gan in the Bail Phase                  | 36.0%   | 2,761              | 48.0%                | -12.0%           |
|          | Bail cases with a bail              | Total                                  | 51.4%   | 1,419              | 56.0%                | -4.6%            |
|          | outcome (bail granted               | Bail Disposition with 1 appearance     | 45.8%   | 650                | 47.7%                | -1.9%            |
| Da!!     | or bail denied)                     | Bail Disposition in 1-3 days           | 67.6%   | 959                | 70.6%                | -3.0%            |
| Bail     | B 11 11 11 11                       | Total                                  | 48.6%   | 1,342              | 44.0%                | 4.6%             |
|          | Bail cases with no bail             | Case disposition in 1-3 appearances    | 25.3%   | 340                | 35.1%                | -9.8%            |
|          | disposition but with a              | Case disposition in 0-3 months         | 75.1%   | 1,008              | 77.2%                | -2.1%            |
|          | case disposition                    | Case disposition rate before trial     | 93.3%   | 1,252              | 90.7%                | 2.6%             |
|          |                                     |                                        |         |                    |                      |                  |
|          | Disposition rate (include           | es bail cases with case dispositions)  | 89.4%   | 6,857              | 83.6%                | 5.8%             |
| <u> </u> |                                     | pearances (net of bench warrant cases) | 36.8%   | 2,143              | 39.1%                | -2.4%            |
|          | Disposed within 0-3 mo              | nths (net of bench warrant cases)      | 57.3%   | 3,335              | 60.6%                | -3.4%            |
|          |                                     |                                        |         |                    |                      |                  |
| Trial    | Collapse Rate at Trial <sup>2</sup> |                                        | 62.1%   | 502                | 71.0%                | -8.9%            |

BARRIE DASHBOARD

DECEMBER 31, 2016 Page 10 of 10

|              | Mary I                                  | Matria                                | Jan 16  | - Dec 16           | 2044 Charter Medient | Change from 2014 |
|--------------|-----------------------------------------|---------------------------------------|---------|--------------------|----------------------|------------------|
|              | Key i                                   | Metric                                | Percent | Cases <sup>1</sup> | 2014 Cluster Median* | Cluster Median   |
|              | Disposed cases that be                  | gan in the Bail Phase                 | 23.3%   | 236                | 33.5%                | -10.2%           |
|              | Bail cases with a bail                  | Total                                 | 35.6%   | 84                 | 50.7%                | -15.1%           |
|              | outcome (bail granted                   | Bail Disposition with 1 appearance    | 65.5%   | 55                 | 52.9%                | 12.6%            |
| D-U          | or bail denied)                         | Bail Disposition in 1-3 days          | 89.3%   | 75                 | 73.8%                | 15.5%            |
| Bail         |                                         | Total                                 | 64.4%   | 152                | 49.3%                | 15.1%            |
|              | Bail cases with no bail                 | Case disposition in 1-3 appearances   | 53.3%   | 81                 | 33.4%                | 19.9%            |
|              | disposition but with a case disposition | Case disposition in 0-3 months        | 82.2%   | 125                | 77.3%                | 4.9%             |
|              | case disposition                        | Case disposition rate before trial    | 91.4%   | 139                | 91.8%                | -0.4%            |
|              |                                         |                                       |         |                    |                      |                  |
|              | Disposition rate (include               | es bail cases with case dispositions) | 90.3%   | 915                | 85.7%                | 4.7%             |
| Before Trial |                                         |                                       |         |                    | 47.2%                | 13.9%            |
|              | 71.1%                                   | 605                                   | 62.6%   | 8.5%               |                      |                  |
|              |                                         |                                       |         |                    |                      |                  |
| Trial        | Collapse Rate at Trial <sup>2</sup>     |                                       | 67.3%   | 66                 | 66.9%                | 0.4%             |

BRACEBRIDGE DASHBOARD

DECEMBER 31, 2016 Page 10 of 10

|              | Vari                                                    | Mateia                                 | Jan 16  | - Dec 16           | 2044 Charter Medien* | Change from 2014 |
|--------------|---------------------------------------------------------|----------------------------------------|---------|--------------------|----------------------|------------------|
|              | Key I                                                   | Metric                                 | Percent | Cases <sup>1</sup> | 2014 Cluster Median* | Cluster Median   |
|              | Disposed cases that be                                  | gan in the Bail Phase                  | 36.6%   | 393                | 33.5%                | 3.1%             |
|              | Bail cases with a bail                                  | Total                                  | 47.6%   | 187                | 50.7%                | -3.1%            |
|              | outcome (bail granted                                   | Bail Disposition with 1 appearance     | 51.3%   | 96                 | 52.9%                | -1.5%            |
| Dell         | or bail denied)                                         | Bail Disposition in 1-3 days           | 70.6%   | 132                | 73.8%                | -3.2%            |
| Bail         | D. 7                                                    | Total                                  | 52.4%   | 206                | 49.3%                | 3.1%             |
|              | Bail cases with no bail                                 | Case disposition in 1-3 appearances    | 32.5%   | 67                 | 33.4%                | -0.8%            |
|              | disposition but with a case disposition                 | Case disposition in 0-3 months         | 85.9%   | 177                | 77.3%                | 8.6%             |
|              | case disposition                                        | Case disposition rate before trial     | 93.7%   | 193                | 91.8%                | 1.8%             |
|              |                                                         |                                        |         |                    |                      |                  |
|              | Disposition rate (include                               | es bail cases with case dispositions)  | 90.7%   | 975                | 85.7%                | 5.0%             |
| Before Trial | Disposed within 1-3 app                                 | pearances (net of bench warrant cases) | 40.0%   | 357                | 47.2%                | -7.2%            |
|              | Disposed within 0-3 months (net of bench warrant cases) |                                        |         |                    | 62.6%                | -2.0%            |
|              |                                                         |                                        |         |                    |                      |                  |
| Trial        | rial Collapse Rate at Trial <sup>2</sup>                |                                        |         | 42                 | 66.9%                | -24.9%           |