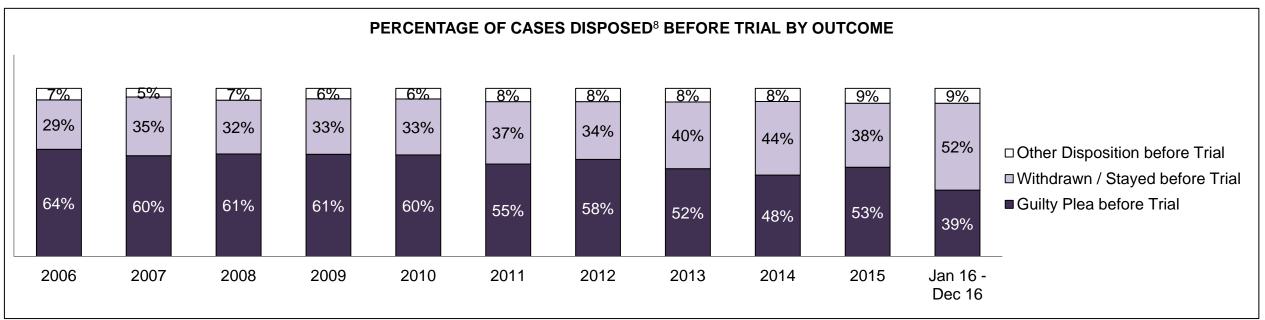

| 1,315 | 1,365 | 1,344 | 1,361 | 1,165 | 1,171 | 1,077 | 842  | 848  | 988                |  |  |  |  |
| In-Custody                               | 28%                                                                                                                                     | 20%   | 21%   | 20%   | 20%   | 19%   | 15%   | 16%   | 14%  | 16%  | 14%                |  |  |  |  |
| Out-of-Custody                           | 72%                                                                                                                                     | 80%   | 79%   | 80%   | 80%   | 81%   | 85%   | 84%   | 86%  | 84%  | 86%                |  |  |  |  |

PERTH DASHBOARD

DECEMBER 31, 2016 Page 6 of 10





PERTH DASHBOARD

DECEMBER 31, 2016 Page 7 of 10



| Percentage of Cases Disposed <sup>8</sup> At | Percentage of Cases Disposed <sup>8</sup> At Trial Without Trial (Collapse Rate At Trial <sup>2</sup> ) by Offence Group At Disposition |      |      |      |      |      |      |      |      |      |                    |  |
|----------------------------------------------|-----------------------------------------------------------------------------------------------------------------------------------------|------|------|------|------|------|------|------|------|------|--------------------|--|
| Offence Group at Disposition <sup>14</sup>   | 2006                                                                                                                                    | 2007 | 200