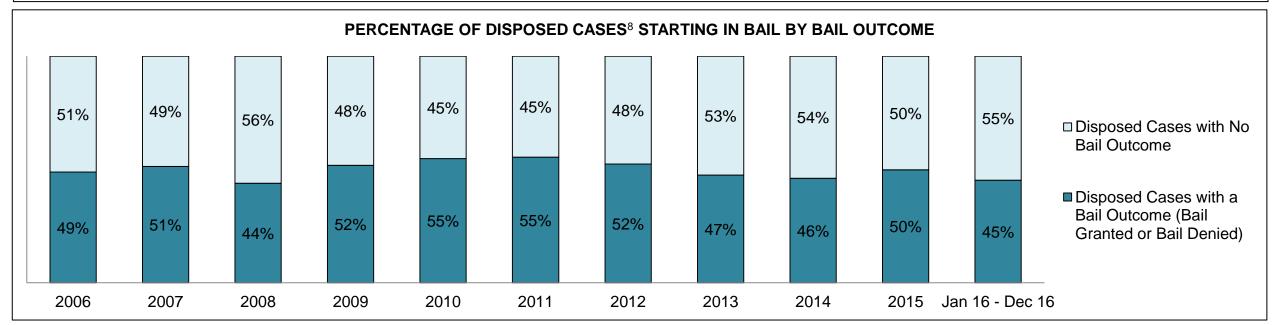

| 95   | 97   | 84   | 103  | 120                |
| Crimes Against Property                     | 129  | 100  | 115  | 98   | 84   | 55   | 72   | 59   | 73   | 62   | 51                 |
| Administration of Justice                   | 104  | 85   | 94   | 70   | 53   | 42   | 48   | 32   | 45   | 55   | 48                 |
| Other Criminal Code                         | 35   | 45   | 41   | 34   | 35   | 35   | 30   | 39   | 32   | 23   | 27                 |
| Criminal Code Traffic                       | 106  | 106  | 145  | 145  | 43   | 49   | 51   | 33   | 55   | 37   | 31                 |
| Federal Statute                             | 166  | 109  | 80   | 53   | 67   | 71   | 80   | 84   | 77   | 37   | 46                 |

SIMCOE DASHBOARD

DECEMBER 31, 2016 Page 2 of 10





SIMCOE DASHBOARD

DECEMBER 31, 2016 Page 3 of 10





SIMCOE DASHBOARD

DECEMBER 31, 2016 Page 4 of 10



SIMCOE DASHBOARD

DECEMBER 31, 2016 Page 5 of 10



| Cases Disposed <sup>8</sup> by Phase and Percentage of In-Custody <sup>11</sup> , Out-of-Custody <sup>12</sup> Cases at Case Disposition |       |       |       |       |       |       |       |       |      |      |                    |
|------------------------------------------------------------------------------------------------------------------------------------------|-------|-------|-------|-------|-------|-------|-------|-------|------|------|--------------------|
| Phases                                                                                                                                   | 2006  | 2007  | 200