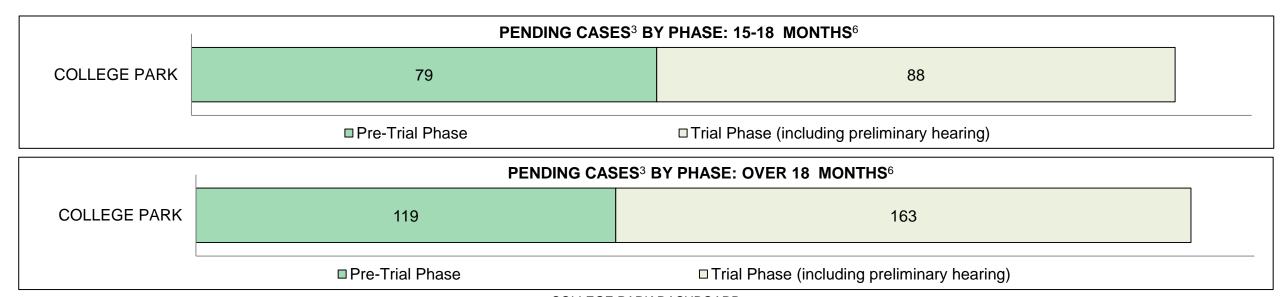

|                                          | Cases Pending <sup>3</sup> as of December 31, 2016 | Percent | Cases <sup>1</sup> | Cases in the Pre-Trial<br>Phase <sup>4</sup> | Cases in the Trial Phase <sup>5</sup> (including preliminary hearing) |
|------------------------------------------|----------------------------------------------------|---------|--------------------|----------------------------------------------|-----------------------------------------------------------------------|
|                                          | 0-8 months                                         | 67.0%   | 10,334             | 10,066                                       | 268                                                                   |
| Age of All Pending                       | 8-10 months                                        | 7.3%    | 1,121              | 879                                          | 242                                                                   |
| Age of All Pending<br>Cases <sup>6</sup> | 10-15 months                                       | 14.0%   | 2,159              | 953                                          | 1,206                                                                 |
| Cases                                    | 15-18 months                                       | 5.3%    | 810                | 242                                          | 568                                                                   |
|                                          | Over 18 months                                     | 6.5%    | 998                | 246                                          | 752                                                                   |
| Total                                    |                                                    | 100.0%  | 15,422             | 12,386                                       | 3,036                                                                 |