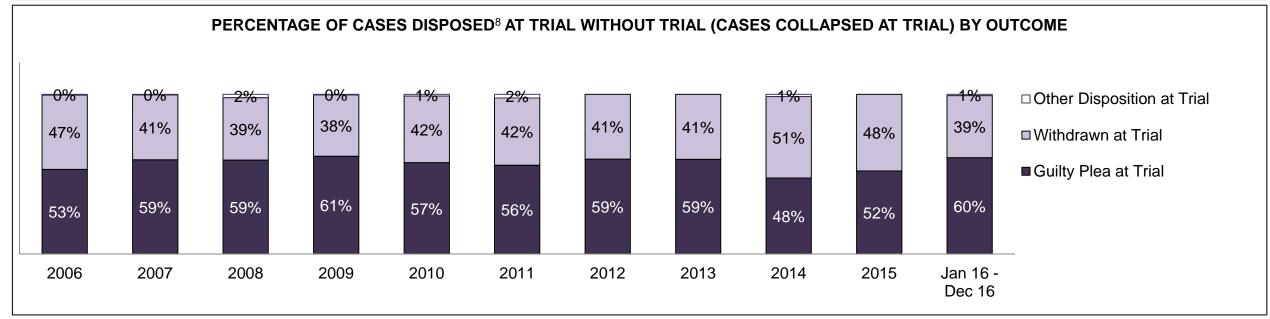

| Percentage of Cases Disposed <sup>8</sup> At | ercentage of Cases Disposed <sup>8</sup> At Trial Without Trial (Collapse Rate At Trial <sup>2</sup> ) by Offence Group At Disposition |      |      |      |      |      |      |      |      |      |                    |  |  |  |
|----------------------------------------------|----------------------------------------------------------------------------------------------------------------------------------------|------|------|------|------|------|------|------|------|------|--------------------|--|--|--|
| Offence Group at Disposition <sup>14</sup>   | 2006                                                                                                                                   | 2007 | 2008 | 2009 | 2010 | 2011 | 2012 | 2013 | 2014 | 2015 | Jan 16 -<br>Dec 16 |  |  |  |
| Crimes Against The Person                    | 39%                                                                                                                                    | 40%  | 41%  | 40%  | 40%  | 42%  | 43%  | 42%  | 42%  | 41%  | 43%                |  |  |  |
| Crimes Against Property                      | 14%                                                                                                                                    | 14%  | 13%  | 13%  | 13%  | 12%  | 11%  | 12%  | 11%  | 11%  | 10%                |  |  |  |
| Administration of Justice                    | 15%                                                                                                                                    | 14%  | 14%  | 14%  | 13%  | 13%  | 13%  | 13%  | 12%  | 13%  | 13%                |  |  |  |
| Other Criminal Code                          | 7%                                                                                                                                     | 6%   | 6%   | 6%   | 6%   | 6%   | 6%   | 6%   | 6%   | 6%   | 6%                 |  |  |  |
| Criminal Code Traffic                        | 15%                                                                                                                                    | 16%  | 16%  | 18%  | 18%  | 14%  | 15%  | 16%  | 16%  | 16%  | 16%                |  |  |  |
| Federal Statute                              | 10%                                                                                                                                    | 10%  | 9%   | 10%  | 10%  | 12%  | 12%  | 11%  | 12%  | 12%  | 12%                |  |  |  |
| Total                                        | 100%                                                                                                                                   | 100% | 100% | 100% | 100% | 100% | 100% | 100% | 100% | 100% | 100%               |  |  |  |