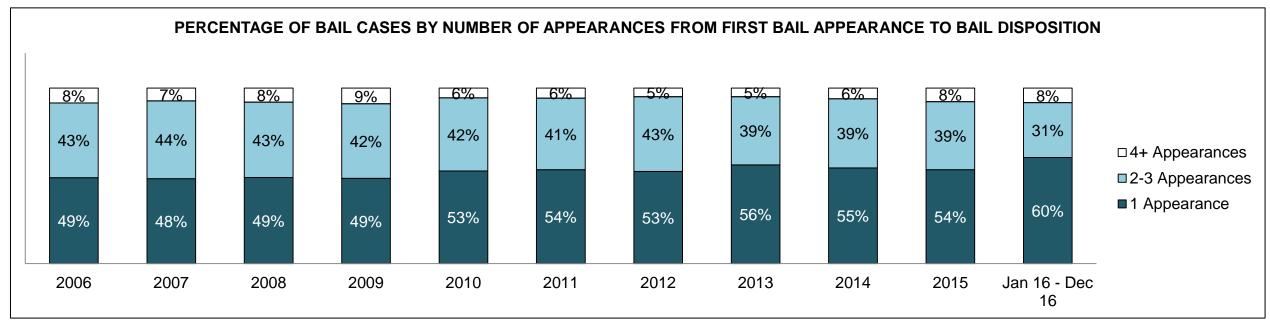

| 1,351 | 1,499 | 1,382 | 1,512 | 1,405 | 1,246 | 1,046 | 1,092 | 1,127 | 1,236 | 1,313              |
| Administration of Justice                   | 1,077 | 1,294 | 1,203 | 1,150 | 1,087 | 968   | 961   | 941   | 1,201 | 1,181 | 1,386              |
| Other Criminal Code                         | 354   | 399   | 370   | 272   | 320   | 375   | 306   | 256   | 295   | 308   | 296                |
| Criminal Code Traffic                       | 732   | 692   | 839   | 766   | 634   | 455   | 528   | 443   | 512   | 560   | 584                |
| Federal Statute                             | 1,019 | 1,118 | 1,094 | 1,206 | 1,026 | 842   | 771   | 840   | 749   | 734   | 710                |

NORTH EAST DASHBOARD

DECEMBER 31, 2016 Page 2 of 12





DECEMBER 31, 2016 Page 3 of 12





NORTH EAST DASHBOARD

DECEMBER 31, 2016 Page 4 of 12



NORTH EAST DASHBOARD

DECEMBER 31, 2016 Page 5 of 12



| Cases Disposed <sup>8</sup> by Phase and Percentage of In-Custody <sup>11</sup> , Out-of-Custody <sup>12</sup> Cases at Case Disposition |        |        |        |        |        |        |        |        |        |        |                    |
|------------------------------------------------------------------------------------------------------------------------------------------|--------|--------|--------|--------|--------|--------|--------|--------|--------|--------|--------------------|
| Phases                                                                                                                                   | 2006   | 2007   | 2008   | 2009   | 2010