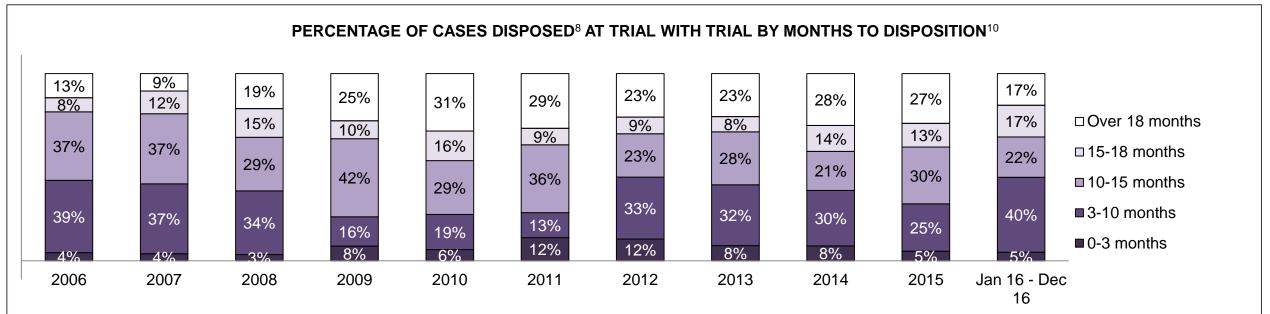

| Cases Disposed <sup>8</sup> by Phase and | Cases Disposed <sup>8</sup> by Phase and Percentage of In-Custody <sup>11</sup> , Out-of-Custody <sup>12</sup> Cases at Case Disposition |         |         |         |         |         |         |         |         |         |                    |  |  |  |  |
|------------------------------------------|------------------------------------------------------------------------------------------------------------------------------------------|---------|---------|---------|---------|---------|---------|---------|---------|---------|--------------------|--|--|--|--|
| Phases                                   | 2006                                                                                                                                     | 2007    | 2008    | 2009    | 2010    | 2011    | 2012    | 2013    | 2014    | 2015    | Jan 16 -<br>Dec 16 |  |  |  |  |
| At Trial With Trial                      | 16,210                                                                                                                                   | 15,719  | 14,924  | 14,281  | 13,333  | 12,913  | 12,507  | 11,635  | 10,711  | 9,759   | 9,325              |  |  |  |  |
| In-Custody                               | 13%                                                                                                                                      | 13%     | 13%     | 14%     | 16%     | 15%     | 17%     | 16%     | 15%     | 15%     | 14%                |  |  |  |  |
| Out-of-Custody                           | 87%                                                                                                                                      | 87%     | 87%     | 86%     | 84%     | 85%     | 83%     | 84%     | 85%     | 85%     | 86%                |  |  |  |  |
| At Trial Without Trial                   | 41,214                                                                                                                                   | 40,223  | 38,567  | 37,885  | 35,859  | 31,139  | 27,205  | 25,048  | 22,226  | 19,582  | 18,371             |  |  |  |  |
| In-Custody                               | 12%                                                                                                                                      | 13%     | 13%     | 13%     | 13%     | 14%     | 15%     | 15%     | 14%     | 14%     | 14%                |  |  |  |  |
| Out-of-Custody                           | 88%                                                                                                                                      | 87%     | 87%     | 87%     | 87%     | 86%     | 85%     | 85%     | 86%     | 86%     | 86%                |  |  |  |  |
| Before Trial                             | 205,218                                                                                                                                  | 214,124 | 216,849 | 217,749 | 225,025 | 212,794 | 207,335 | 194,998 | 177,161 | 175,908 | 179,464            |  |  |  |  |
| In-Custody                               | 25%                                                                                                                                      | 25%     | 26%     | 24%     | 22%     | 22%     | 23%     | 23%     | 22%     | 23%     | 23%                |  |  |  |  |
| Out-of-Custody                           | 75%                                                                                                                                      | 75%     | 74%     | 76%     | 78%     | 78%     | 77%     | 77%     | 78%     | 77%     | 77%                |  |  |  |  |