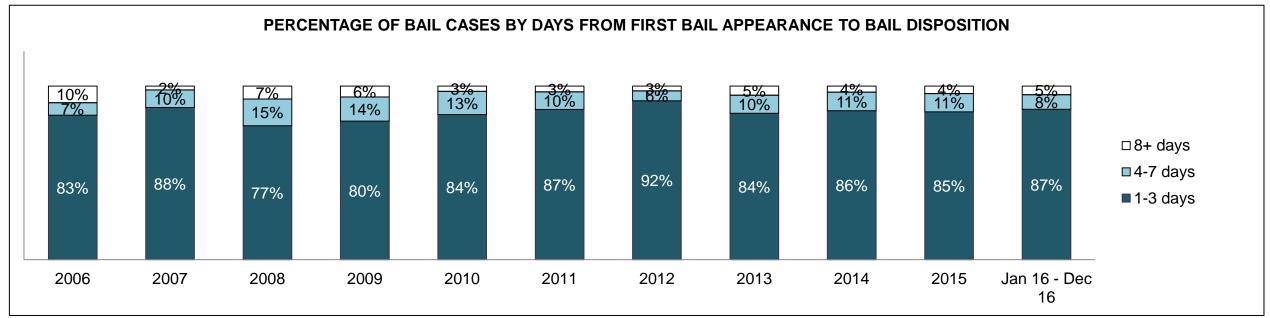

|              | Vov                                     | Matria                                 | Jan 16  | - Dec 16           | 2014 Baseline | Change from 2014 |
|--------------|-----------------------------------------|----------------------------------------|---------|--------------------|---------------|------------------|
|              | Key I                                   | Metric                                 | Percent | Cases <sup>1</sup> | Median*       | Baseline Median  |
|              | Disposed cases that be                  | gan in the Bail Phase                  | 45.3%   | 93,802             | 44.0%         | 1.3%             |
|              | Bail cases with a bail                  | Total                                  | 55.9%   | 52,456             | 56.6%         | -0.7%            |
|              | outcome (bail granted                   | Bail Disposition with 1 appearance     | 53.0%   | 27,793             | 51.4%         | 1.5%             |
| Dail.        | or bail denied)                         | Bail Disposition in 1-3 days           | 71.4%   | 37,465             | 72.5%         | -1.1%            |
| Bail         | Dallara and Marachall                   | Total                                  | 44.1%   | 41,346             | 43.4%         | 0.7%             |
|              | Bail cases with no bail                 | Case disposition in 1-3 appearances    | 31.0%   | 12,799             | 35.0%         | -4.1%            |
|              | disposition but with a case disposition | Case disposition in 0-3 months         | 74.5%   | 30,786             | 76.5%         | -2.0%            |
|              | case disposition                        | Case disposition rate before trial     | 92.3%   | 38,162             | 90.5%         | 1.8%             |
|              |                                         |                                        |         |                    |               |                  |
|              | Disposition rate (include               | es bail cases with case dispositions)  | 86.6%   | 179,464            | 84.3%         | 2.3%             |
| Before Trial | Disposed within 1-3 app                 | pearances (net of bench warrant cases) | 37.7%   | 55,463             | 42.7%         | -5.0%            |
|              | Disposed within 0-3 mo                  | nths (net of bench warrant cases)      | 57.4%   | 84,486             | 61.7%         | -4.3%            |
|              |                                         |                                        |         |                    |               |                  |
| Trial        | Collapse Rate at Trial <sup>2</sup>     |                                        | 66.3%   | 18,371             | 67.5%         | -1.2%            |

### ONTARIO COURT OF JUSTICE CRIMINAL MODERNIZATION COMMITTEE PROVINCIAL DASHBOARD CASES PENDING AS OF DECEMBER 31, 2016

|              | Variable                                | Matu: a                                | Jan 16  | - Dec 16           | 2014 Baseline | Change from 2014 |
|--------------|-----------------------------------------|----------------------------------------|---------|--------------------|---------------|------------------|
|              | ney l                                   | Metric                                 | Percent | Cases <sup>1</sup> | Median*       | Cluster Median   |
|              | Disposed cases that be                  | gan in the Bail Phase                  | 34.1%   | 11,963             | 32.5%         | 1.6%             |
|              | Bail cases with a bail                  | Total                                  | 57.2%   | 6,838              | 53.7%         | 3.5%             |
|              | outcome (bail granted                   | Bail Disposition with 1 appearance     | 51.4%   | 3,515              | 52.5%         | -1.1%            |
| Dell         | or bail denied)                         | Bail Disposition in 1-3 days           | 71.0%   | 4,853              | 72.9%         | -1.9%            |
| Bail         | Ballaca and Marchael                    | Total                                  | 42.8%   | 5,125              | 46.3%         | -3.5%            |
|              | Bail cases with no bail                 | Case disposition in 1-3 appearances    | 32.0%   | 1,640              | 38.7%         | -6.7%            |
|              | disposition but with a case disposition | Case disposition in 0-3 months         | 76.8%   | 3,934              | 79.1%         | -2.3%            |
|              | case disposition                        | Case disposition rate before trial     | 93.7%   | 4,804              | 92.8%         | 0.9%             |
|              |                                         |                                        |         |                    |               |                  |
|              | Disposition rate (include               | es bail cases with case dispositions)  | 88.4%   | 31,008             | 88.7%         | -0.3%            |
| Before Trial | Disposed within 1-3 app                 | pearances (net of bench warrant cases) | 40.9%   | 10,678             | 46.0%         | -5.1%            |
|              | Disposed within 0-3 mo                  | nths (net of bench warrant cases)      | 57.2%   | 14,935             | 60.7%         | -3.5%            |
|              |                                         |                                        |         |                    |               |                  |
| Trial        | Collapse Rate at Trial <sup>2</sup>     |                                        | 63.1%   | 2,570              | 62.3%         | 0.8%             |

# ONTARIO COURT OF JUSTICE CRIMINAL MODERNIZATION COMMITTEE CENTRAL EAST DASHBOARD CASES PENDING AS OF DECEMBER 31, 2016

CENTRAL EAST DASHBOARD

DECEMBER 31, 2016 Page 12 of 12

|          | V                                   | Matuia                                 | Jan 16  | - Dec 16           | 2044 Chroton Modion* | Change from 2014 |
|----------|-------------------------------------|----------------------------------------|---------|--------------------|----------------------|------------------|
|          | Key i                               | Metric                                 | Percent | Cases <sup>1</sup> | 2014 Cluster Median* | Cluster Median   |
|          | Disposed cases that be              | gan in the Bail Phase                  | 36.0%   | 2,761              | 48.0%                | -12.0%           |
|          | Bail cases with a bail              | Total                                  | 51.4%   | 1,419              | 56.0%                | -4.6%            |
|          | outcome (bail granted               | Bail Disposition with 1 appearance     | 45.8%   | 650                | 47.7%                | -1.9%            |
| Da!!     | or bail denied)                     | Bail Disposition in 1-3 days           | 67.6%   | 959                | 70.6%                | -3.0%            |
| Bail     | B 11 11 11 11                       | Total                                  | 48.6%   | 1,342              | 44.0%                | 4.6%             |
|          | Bail cases with no bail             | Case disposition in 1-3 appearances    | 25.3%   | 340                | 35.1%                | -9.8%            |
|          | disposition but with a              | Case disposition in 0-3 months         | 75.1%   | 1,008              | 77.2%                | -2.1%            |
|          | case disposition                    | Case disposition rate before trial     | 93.3%   | 1,252              | 90.7%                | 2.6%             |
|          |                                     |                                        |         |                    |                      |                  |
|          | Disposition rate (include           | es bail cases with case dispositions)  | 89.4%   | 6,857              | 83.6%                | 5.8%             |
| <u> </u> |                                     | pearances (net of bench warrant cases) | 36.8%   | 2,143              | 39.1%                | -2.4%            |
|          | Disposed within 0-3 mo              | nths (net of bench warrant cases)      | 57.3%   | 3,335              | 60.6%                | -3.4%            |
|          |                                     |                                        |         |                    |                      |                  |
| Trial    | Collapse Rate at Trial <sup>2</sup> |                                        | 62.1%   | 502                | 71.0%                | -8.9%            |

BARRIE DASHBOARD

DECEMBER 31, 2016 Page 10 of 10

|              | Mary I                                  | Matria                                | Jan 16  | - Dec 16           | 2044 Charter Medient | Change from 2014 |
|--------------|-----------------------------------------|---------------------------------------|---------|--------------------|----------------------|------------------|
|              | Key i                                   | Metric                                | Percent | Cases <sup>1</sup> | 2014 Cluster Median* | Cluster Median   |
|              | Disposed cases that be                  | gan in the Bail Phase                 | 23.3%   | 236                | 33.5%                | -10.2%           |
|              | Bail cases with a bail                  | Total                                 | 35.6%   | 84                 | 50.7%                | -15.1%           |
|              | outcome (bail granted                   | Bail Disposition with 1 appearance    | 65.5%   | 55                 | 52.9%                | 12.6%            |
| D-U          | or bail denied)                         | Bail Disposition in 1-3 days          | 89.3%   | 75                 | 73.8%                | 15.5%            |
| Bail         |                                         | Total                                 | 64.4%   | 152                | 49.3%                | 15.1%            |
|              | Bail cases with no bail                 | Case disposition in 1-3 appearances   | 53.3%   | 81                 | 33.4%                | 19.9%            |
|              | disposition but with a case disposition | Case disposition in 0-3 months        | 82.2%   | 125                | 77.3%                | 4.9%             |
|              | case disposition                        | Case disposition rate before trial    | 91.4%   | 139                | 91.8%                | -0.4%            |
|              |                                         |                                       |         |                    |                      |                  |
|              | Disposition rate (include               | es bail cases with case dispositions) | 90.3%   | 915                | 85.7%                | 4.7%             |
| Before Trial |                                         |                                       |         |                    | 47.2%                | 13.9%            |
|              | 71.1%                                   | 605                                   | 62.6%   | 8.5%               |                      |                  |
|              |                                         |                                       |         |                    |                      |                  |
| Trial        | Collapse Rate at Trial <sup>2</sup>     |                                       | 67.3%   | 66                 | 66.9%                | 0.4%             |

BRACEBRIDGE DASHBOARD

DECEMBER 31, 2016 Page 10 of 10

|              | Vari                                                    | Mateia                                 | Jan 16  | - Dec 16           | 2044 Charter Medien* | Change from 2014 |
|--------------|---------------------------------------------------------|----------------------------------------|---------|--------------------|----------------------|------------------|
|              | Key I                                                   | Metric                                 | Percent | Cases <sup>1</sup> | 2014 Cluster Median* | Cluster Median   |
|              | Disposed cases that be                                  | gan in the Bail Phase                  | 36.6%   | 393                | 33.5%                | 3.1%             |
|              | Bail cases with a bail                                  | Total                                  | 47.6%   | 187                | 50.7%                | -3.1%            |
|              | outcome (bail granted                                   | Bail Disposition with 1 appearance     | 51.3%   | 96                 | 52.9%                | -1.5%            |
| Dell         | or bail denied)                                         | Bail Disposition in 1-3 days           | 70.6%   | 132                | 73.8%                | -3.2%            |
| Bail         | D. 7                                                    | Total                                  | 52.4%   | 206                | 49.3%                | 3.1%             |
|              | Bail cases with no bail                                 | Case disposition in 1-3 appearances    | 32.5%   | 67                 | 33.4%                | -0.8%            |
|              | disposition but with a case disposition                 | Case disposition in 0-3 months         | 85.9%   | 177                | 77.3%                | 8.6%             |
|              | case disposition                                        | Case disposition rate before trial     | 93.7%   | 193                | 91.8%                | 1.8%             |
|              |                                                         |                                        |         |                    |                      |                  |
|              | Disposition rate (include                               | es bail cases with case dispositions)  | 90.7%   | 975                | 85.7%                | 5.0%             |
| Before Trial | Disposed within 1-3 app                                 | pearances (net of bench warrant cases) | 40.0%   | 357                | 47.2%                | -7.2%            |
|              | Disposed within 0-3 months (net of bench warrant cases) |                                        |         |                    | 62.6%                | -2.0%            |
|              |                                                         |                                        |         |                    |                      |                  |
| Trial        | rial Collapse Rate at Trial <sup>2</sup>                |                                        |         | 42                 | 66.9%                | -24.9%           |