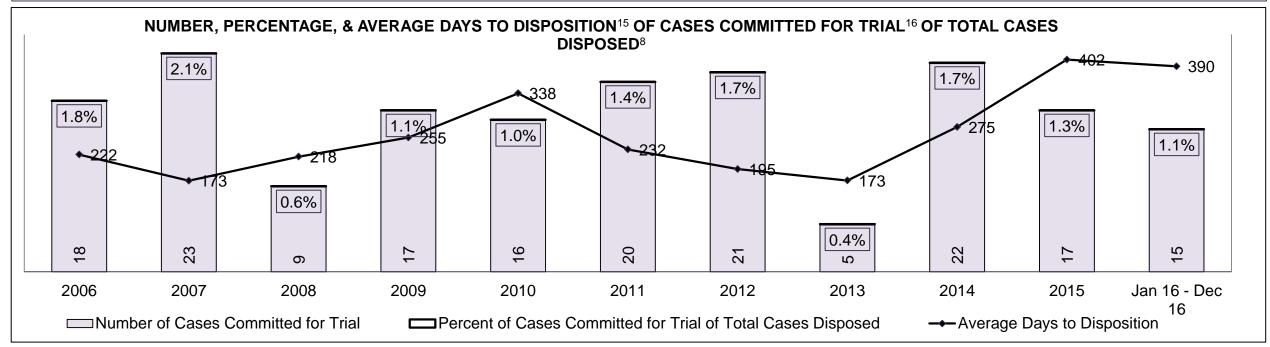

| 10%  | 6%   | 11%  | 12%  | 11%  | 5%   | 9%   | 8%   | 4%   | 10%                |  |
| Federal Statute                              | 3%                                                                                                                                      | 12%  | 7%   | 10%  | 6%   | 14%  | 18%  | 25%  | 12%  | 12%  | 10%                |  |
| Total                                        | 100%                                                                                                                                    | 100% | 100% | 100% | 100% | 100% | 100% | 100% | 100% | 100% | 100%               |  |

COCHRANE DASHBOARD

DECEMBER 31, 2016 Page 8 of 10





COCHRANE DASHBOARD

DECEMBER 31, 2016 Page 9 of 10

# ONTARIO COURT OF JUSTICE CRIMINAL MODERNIZATION COMMITTEE COCHRANE DASHBOARD CASES PENDING AS OF DECEMBER 31, 2016



| Pending Cases <sup>3</sup> by Pending Age <sup>6</sup> and Percentage of Pending Cases In-Custody <sup>17</sup> and Out-of-Custody <sup>18</sup> |                                                                       |     |     |     |     |     |  |  |  |  |  |  |
|--------------------------------------------------------------------------------------------------------------------------------------------------|-----------------------------------------------------------------------|-----|-----|-----|-----|-----|--|--|--|--|--|--|
| Court Location