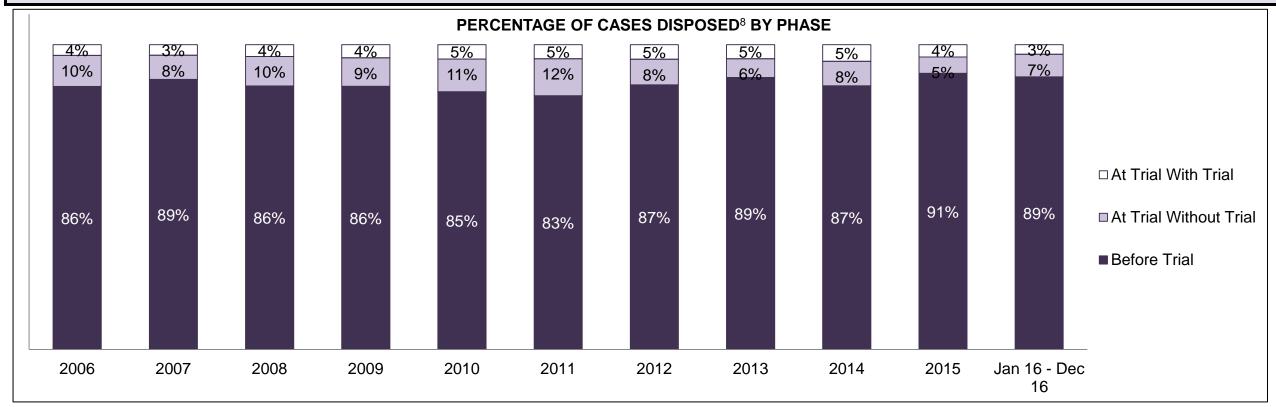

| Cases Disposed <sup>8</sup> by Phase and | Cases Disposed <sup>8</sup> by Phase and Percentage of In-Custody <sup>11</sup> , Out-of-Custody <sup>12</sup> Cases at Case Disposition |         |         |         |         |         |         |         |         |         |                    |  |  |  |  |
|------------------------------------------|------------------------------------------------------------------------------------------------------------------------------------------|---------|---------|---------|---------|---------|---------|---------|---------|---------|--------------------|--|--|--|--|
| Phases                                   | 2006                                                                                                                                     | 2007    | 2008    | 2009    | 2010    | 2011    | 2012    | 2013    | 2014    | 2015    | Jan 16 -<br>Dec 16 |  |  |  |  |
| At Trial With Trial                      | 16,210                                                                                                                                   | 15,719  | 14,924  | 14,281  | 13,333  | 12,913  | 12,507  | 11,635  | 10,711  | 9,759   | 9,325              |  |  |  |  |
| In-Custody                               | 13%                                                                                                                                      | 13%     | 13%     | 14%     | 16%     | 15%     | 17%     | 16%     | 15%     | 15%     | 14%                |  |  |  |  |
| Out-of-Custody                           | 87%                                                                                                                                      | 87%     | 87%     | 86%     | 84%     | 85%     | 83%     | 84%     | 85%     | 85%     | 86%                |  |  |  |  |
| At Trial Without Trial                   | 41,214                                                                                                                                   | 40,223  | 38,567  | 37,885  | 35,859  | 31,139  | 27,205  | 25,048  | 22,226  | 19,582  | 18,371             |  |  |  |  |
| In-Custody                               | 12%                                                                                                                                      | 13%     | 13%     | 13%     | 13%     | 14%     | 15%     | 15%     | 14%     | 14%     | 14%                |  |  |  |  |
| Out-of-Custody                           | 88%                                                                                                                                      | 87%     | 87%     | 87%     | 87%     | 86%     | 85%     | 85%     | 86%     | 86%     | 86%                |  |  |  |  |
| Before Trial                             | 205,218                                                                                                                                  | 214,124 | 216,849 | 217,749 | 225,025 | 212,794 | 207,335 | 194,998 | 177,161 | 175,908 | 179,464            |  |  |  |  |
| In-Custody                               | 25%                                                                                                                                      | 25%     | 26%     | 24%     | 22%     | 22%     | 23%     | 23%     | 22%     | 23%     | 23%                |  |  |  |  |
| Out-of-Custody                           | 75%                                                                                                                                      | 75%     | 74%     | 76%     | 78%     | 78%     | 77%     | 77%     | 78%     | 77%     | 77%                |  |  |  |  |