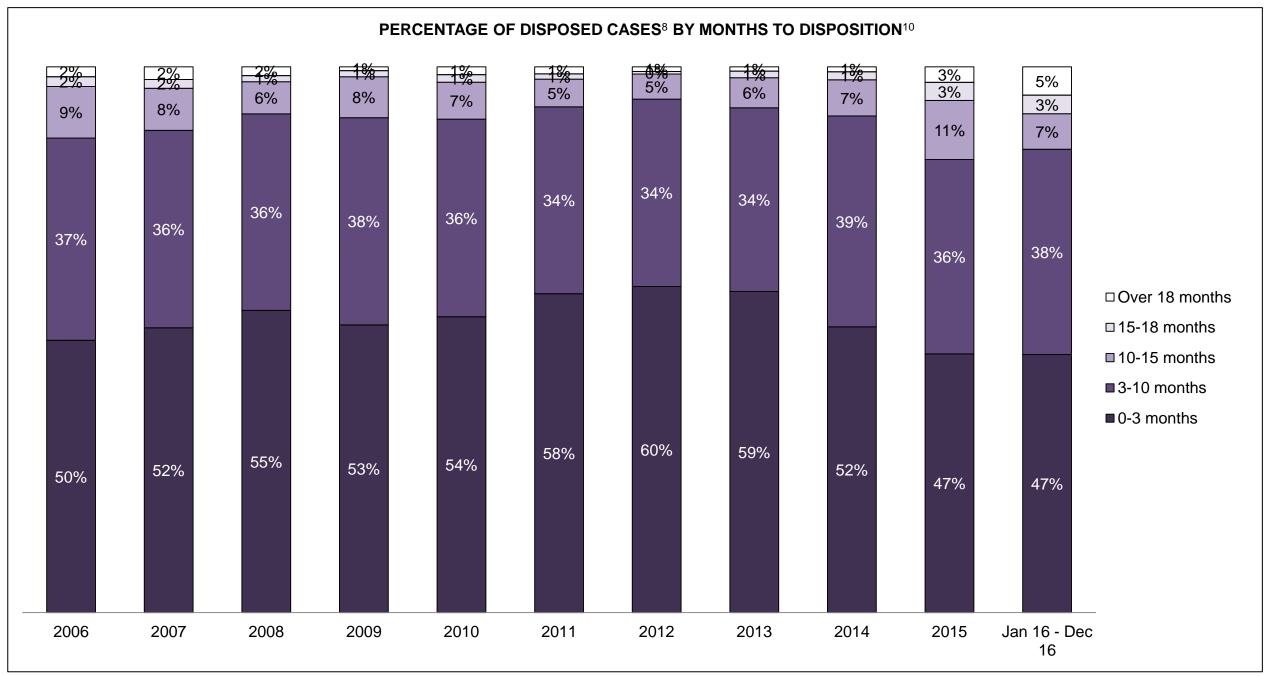

| Cases Disposed <sup>8</sup> by Phase and | Cases Disposed <sup>8</sup> by Phase and Percentage of In-Custody <sup>11</sup> , Out-of-Custody <sup>12</sup> Cases at Case Disposition |         |         |         |         |         |         |         |         |         |                    |  |  |  |  |
|------------------------------------------|------------------------------------------------------------------------------------------------------------------------------------------|---------|---------|---------|---------|---------|---------|---------|---------|---------|--------------------|--|--|--|--|
| Phases                                   | 2006                                                                                                                                     | 2007    | 2008    | 2009    | 2010    | 2011    | 2012    | 2013    | 2014    | 2015    | Jan 16 -<br>Dec 16 |  |  |  |  |
| At Trial With Trial                      | 16,210                                                                                                                                   | 15,719  | 14,924  | 14,281  | 13,333  | 12,913  | 12,507  | 11,635  | 10,711  | 9,759   | 9,325              |  |  |  |  |
| In-Custody                               | 13%                                                                                                                                      | 13%     | 13%     | 14%     | 16%     | 15%     | 17%     | 16%     | 15%     | 15%     | 14%                |  |  |  |  |
| Out-of-Custody                           | 87%                                                                                                                                      | 87%     | 87%     | 86%     | 84%     | 85%     | 83%     | 84%     | 85%     | 85%     | 86%                |  |  |  |  |
| At Trial Without Trial                   | 41,214                                                                                                                                   | 40,223  | 38,567  | 37,885  | 35,859  | 31,139  | 27,205  | 25,048  | 22,226  | 19,582  | 18,371             |  |  |  |  |
| In-Custody                               | 12%                                                                                                                                      | 13%     | 13%     | 13%     | 13%     | 14%     | 15%     | 15%     | 14%     | 14%     | 14%                |  |  |  |  |
| Out-of-Custody                           | 88%                                                                                                                                      | 87%     | 87%     | 87%     | 87%     | 86%     | 85%     | 85%     | 86%     | 86%     | 86%                |  |  |  |  |
| Before Trial                             | 205,218                                                                                                                                  | 214,124 | 216,849 | 217,749 | 225,025 | 212,794 | 207,335 | 194,998 | 177,161 | 175,908 | 179,464            |  |  |  |  |
| In-Custody                               | 25%                                                                                                                                      | 25%     | 26%     | 24%     | 22%     | 22%     | 23%     | 23%     | 22%     | 23%     | 23%                |  |  |  |  |
| Out-of-Custody                           | 75%                                                                                                                                      | 75%     | 74%     | 76%     | 78%     | 78%     | 77%     | 77%     | 78%     | 77%     | 77%                |  |  |  |  |

| Cases Disposed <sup>8</sup> by Phase an | Cases Disposed <sup>8</sup> by Phase and Percentage of In-Custody <sup>11</sup> , Out-of-Custody <sup>12</sup> Cases at Case Disposition |        |        |        |        |        |        |        |        |        |                    |  |  |  |  |
|-----------------------------------------|------------------------------------------------------------------------------------------------------------------------------------------|--------|--------|--------|--------|--------|--------|--------|--------|--------|--------------------|--|--|--|--|
| Phases                                  | 2006                                                                                                                                     | 2007   | 2008   | 2009   | 2010   | 2011   | 2012   | 2013   | 2014   | 2015   | Jan 16 -<br>Dec 16 |  |  |  |  |
| At Trial With Trial                     | 2,403                                                                                                                                    | 2,067  | 1,954  | 2,118  | 1,764  | 1,664  | 1,672  | 1,502  | 1,471  | 1,476  | 1,505              |  |  |  |  |
| In-Custody                              | 10%                                                                                                                                      | 11%    | 10%    | 12%    | 13%    | 12%    | 13%    | 14%    | 11%    | 12%    | 10%                |  |  |  |  |
| Out-of-Custody                          | 90%                                                                                                                                      | 89%    | 90%    | 88%    | 87%    | 88%    | 87%    | 86%    | 89%    | 88%    | 90%                |  |  |  |  |
| At Trial Without Trial                  | 5,019                                                                                                                                    | 4,758  | 4,711  | 4,989  | 4,573  | 3,479  | 3,138  | 2,578  | 2,435  | 2,493  | 2,570              |  |  |  |  |
| In-Custody                              | 10%                                                                                                                                      | 11%    | 11%    | 11%    | 11%    | 13%    | 14%    | 14%    | 13%    | 13%    | 10%                |  |  |  |  |
| Out-of-Custody                          | 90%                                                                                                                                      | 89%    | 89%    | 89%    | 89%    | 87%    | 86%    | 86%    | 87%    | 87%    | 90%                |  |  |  |  |
| Before Trial                            | 34,449                                                                                                                                   | 38,108 | 39,423 | 41,005 | 43,219 | 39,035 | 36,793 | 32,985 | 30,592 | 30,396 | 31,008             |  |  |  |  |
| In-Custody                              | 21%                                                                                                                                      | 21%    | 21%    | 18%    | 18%    | 17%    | 17%    | 18%    | 17%    | 17%    | 17%                |  |  |  |  |
| Out-of-Custody                          | 79%                                                                                                                                      | 79%    | 79%    | 82%    | 82%    | 83%    | 83%    | 82%    | 83%    | 83%    | 83%                |  |  |  |  |

| Cases Disposed <sup>8</sup> by Phase and I | Cases Disposed <sup>8</sup> by Phase and Percentage of In-Custody <sup>11</sup> , Out-of-Custody <sup>12</sup> Cases at Case Disposition |       |       |       |       |       |       |       |       |       |                    |  |
|--------------------------------------------|------------------------------------------------------------------------------------------------------------------------------------------|-------|-------|-------|-------|-------|-------|-------|-------|-------|--------------------|--|
| Phases                                     | 2006                                                                                                                                     | 2007  | 2008  | 2009  | 2010  | 2011  | 2012  | 2013  | 2014  | 2015  | Jan 16 -<br>Dec 16 |  |
| At Trial With Trial                        | 533                                                                                                                                      | 425   | 455   | 490   | 352   | 378   | 344   | 310   | 316   | 267   | 307                |  |
| In-Custody                                 | 12%                                                                                                                                      | 12%   | 14%   | 17%   | 11%   | 10%   | 15%   | 16%   | 17%   | 15%   | 16%                |  |
| Out-of-Custody                             | 88%                                                                                                                                      | 88%   | 86%   | 83%   | 89%   | 90%   | 85%   | 84%   | 83%   | 85%   | 84%                |  |
| At Trial Without Trial                     | 1,198                                                                                                                                    | 868   | 994   | 881   | 809   | 736   | 656   | 582   | 521   | 572   | 502                |  |
| In-Custody                                 | 12%                                                                                                                                      | 16%   | 15%   | 17%   | 12%   | 12%   | 14%   | 15%   | 14%   | 17%   | 12%                |  |
| Out-of-Custody                             | 88%                                                                                                                                      | 84%   | 85%   | 83%   | 88%   | 88%   | 86%   | 85%   | 86%   | 83%   | 88%                |  |
| Before Trial                               | 7,177                                                                                                                                    | 7,393 | 7,692 | 7,704 | 8,491 | 7,444 | 7,429 | 7,170 | 6,698 | 6,734 | 6,857              |  |
| In-Custody                                 | 26%                                                                                                                                      | 27%   | 25%   | 23%   | 20%   | 20%   | 22%   | 23%   | 21%   | 23%   | 20%                |  |
| Out-of-Custody                             | 74%                                                                                                                                      | 73%   | 75%   | 77%   | 80%   | 80%   | 78%   | 77%   | 79%   | 77%   | 80%                |  |

| Cases Disposed <sup>8</sup> by Phase and F | Cases Disposed <sup>8</sup> by Phase and Percentage of In-Custody <sup>11</sup> , Out-of-Custody <sup>12</sup> Cases at Case Disposition |       |       |       |       |       |       |       |      |      |                    |
|--------------------------------------------|------------------------------------------------------------------------------------------------------------------------------------------|-------|-------|-------|-------|-------|-------|-------|------|------|--------------------|
| Phases                                     | 2006                                                                                                                                     | 2007  | 2008  | 2009  | 2010  | 2011  | 2012  | 2013  | 2014 | 2015 | Jan 16 -<br>Dec 16 |
| At Trial With Trial                        | 53                                                                                                                                       | 72    | 71    | 44    | 43    | 46    | 41    | 26    | 27   | 38   | 32                 |
| In-Custody                                 | 8%                                                                                                                                       | 6%    | 11%   | 5%    | 9%    | 11%   | 0%    | 12%   | 7%   | 18%  | 9%                 |
| Out-of-Custody                             | 92%                                                                                                                                      | 94%   | 89%   | 95%   | 91%   | 89%   | 100%  | 88%   | 93%  | 82%  | 91%                |
| At Trial Without Trial                     | 243                                                                                                                                      | 230   | 218   | 240   | 207   | 151   | 111   | 98    | 100  | 87   | 66                 |
| In-Custody                                 | 11%                                                                                                                                      | 8%    | 6%    | 5%    | 8%    | 7%    | 12%   | 14%   | 5%   | 16%  | 17%                |
| Out-of-Custody                             | 89%                                                                                                                                      | 92%   | 94%   | 95%   | 92%   | 93%   | 88%   | 86%   | 95%  | 84%  | 83%                |
| Before Trial                               | 1,292                                                                                                                                    | 1,261 | 1,285 | 1,299 | 1,416 | 1,230 | 1,179 | 1,127 | 908  | 883  | 915                |
| In-Custody                                 | 26%                                                                                                                                      | 27%   | 18%   | 20%   | 19%   | 20%   | 20%   | 20%   | 18%  | 18%  | 16%                |
| Out-of-Custody                             | 74%                                                                                                                                      | 73%   | 82%   | 80%   | 81%   | 80%   | 80%   | 80%   | 82%  | 82%  | 84%                |

COBOURG DASHBOARD

DECEMBER 31, 2016 Page 2 of 10

COBOURG DASHBOARD

DECEMBER 31, 2016 Page 3 of 10

COBOURG DASHBOARD

DECEMBER 31, 2016 Page 4 of 10

Page 5 of 10 **DECEMBER 31, 2016** 

| Cases Disposed <sup>8</sup> by Phase and P | Cases Disposed <sup>8</sup> by Phase and Percentage of In-Custody <sup>11</sup> , Out-of-Custody <sup>12</sup> Cases at Case Disposition |       |       |       |       |       |       |      |      |      |                    |
|--------------------------------------------|------------------------------------------------------------------------------------------------------------------------------------------|-------|-------|-------|-------|-------|-------|------|------|------|--------------------|
| Phases                                     | 2006                                                                                                                                     | 2007  | 2008  | 2009  | 2010  | 2011  | 2012  | 2013 | 2014 | 2015 | Jan 16 -<br>Dec 16 |
| At Trial With Trial                        | 94                                                                                                                                       | 77    | 87    | 87    | 55    | 74    | 68    | 62   | 50   | 42   | 58                 |
| In-Custody                                 | 15%                                                                                                                                      | 14%   | 2%    | 11%   | 15%   | 23%   | 15%   | 19%  | 12%  | 29%  | 12%                |
| Out-of-Custody                             | 85%                                                                                                                                      | 86%   | 98%   | 89%   | 85%   | 77%   | 85%   | 81%  | 88%  | 71%  | 88%                |
| At Trial Without Trial                     | 122                                                                                                                                      | 133   | 153   | 124   | 134   | 74    | 64    | 48   | 42   | 38   | 42                 |
| In-Custody                                 | 13%                                                                                                                                      | 15%   | 9%    | 9%    | 10%   | 16%   | 16%   | 15%  | 26%  | 18%  | 19%                |
| Out-of-Custody                             | 87%                                                                                                                                      | 85%   | 91%   | 91%   | 90%   | 84%   | 84%   | 85%  | 74%  | 82%  | 81%                |
| Before Trial                               | 1,410                                                                                                                                    | 1,417 | 1,491 | 1,395 | 1,491 | 1,234 | 1,236 | 993  | 927  | 978  | 975                |
| In-Custody                                 | 17%                                                                                                                                      | 22%   | 19%   | 21%   | 18%   | 18%   | 17%   | 20%  | 23%  | 19%  | 21%                |
| Out-of-Custody                             | 83%                                                                                                                                      | 78%   | 81%   | 79%   | 82%   | 82%   | 83%   | 80%  | 77%  | 81%  | 79%                |