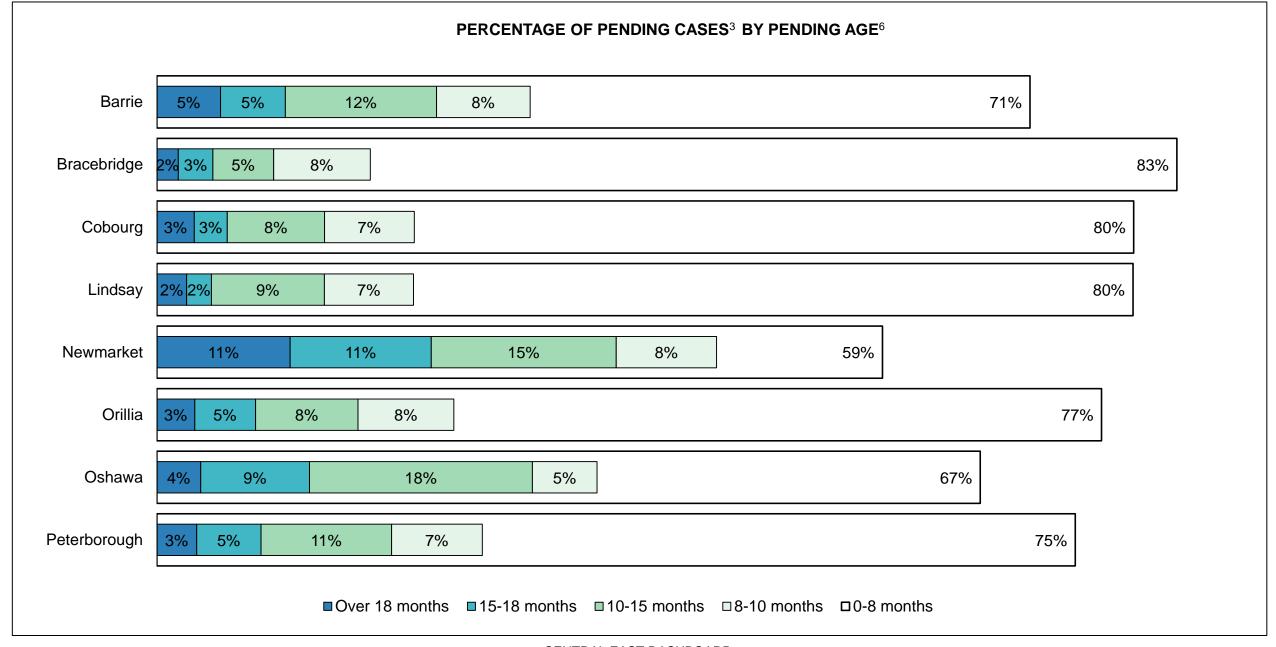

# ONTARIO COURT OF JUSTICE CRIMINAL MODERNIZATION COMMITTEE CENTRAL EAST DASHBOARD CASES PENDING AS OF DECEMBER 31, 2016

| Pending Cases <sup>3</sup> by Pending Location | Over 18 | 15-18  | 10-15  | 8-10   | 0-8    | Total  |
|------------------------------------------------|---------|--------|--------|--------|--------|--------|
| Location                                       | months  | months | months | months | months | Iotai  |
| Central East                                   | 998     | 810    | 2,159  | 1,121  | 10,334 | 15,422 |
| In-Custody                                     | 6%      | 4%     | 4%     | 8%     | 10%    | 8%     |
| Out-of-Custody                                 | 94%     | 78%    | 96%    | 92%    | 90%    | 92%    |
| Barrie                                         | 155     | 112    | 368    | 228    | 2,125  | 2,988  |
| Bracebridge                                    | 6       | 8      | 17     | 27     | 285    | 343    |
| Cobourg                                        | 10      | 7      | 26     | 24     | 261    | 328    |
| Lindsay                                        | 15      | 10     | 57     | 45     | 493    | 620    |
| Newmarket                                      | 628     | 393    | 872    | 473    | 3,420  | 5,786  |
| Orillia                                        | 17      | 21     | 46     | 43     | 424    | 551    |
| Oshawa                                         | 124     | 207    | 632    | 183    | 2,334  | 3,480  |
| Peterborough                                   | 43      | 52     | 141    | 98     | 992    | 1,326  |