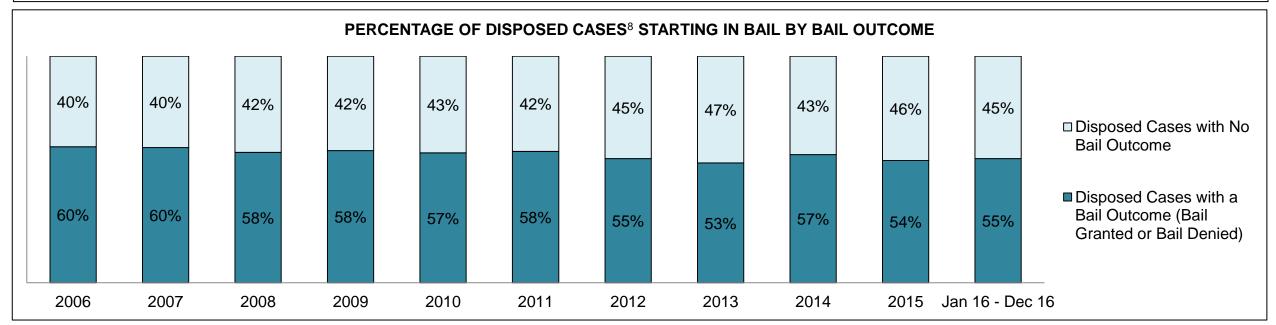

ation of Justice                   | 3,463                                       | 3,622 | 3,366 | 3,098 | 3,017 | 2,736 | 2,960 | 3,078 | 3,569 | 3,851 | 4,059              |  |
| Other Criminal Code                         | 1,137                                       | 1,235 | 1,144 | 1,059 | 972   | 882   | 909   | 985   | 896   | 968   | 1,059              |  |
| Criminal Code Traffic                       | 2,069                                       | 2,275 | 2,421 | 2,175 | 1,573 | 1,398 | 1,289 | 1,258 | 1,373 | 1,437 | 1,484              |  |
| Federal Statute                             | 2,240                                       | 2,461 | 2,462 | 2,606 | 2,577 | 2,272 | 1,919 | 2,130 | 2,110 | 2,124 | 1,861              |  |

WEST DASHBOARD

DECEMBER 31, 2016 Page 2 of 12





WEST DASHBOARD

DECEMBER 31, 2016 Page 3 of 12





WEST DASHBOARD

DECEMBER 31, 2016 Page 4 of 12



WEST DASHBOARD

DECEMBER 31, 2016 Page 5 of 12



| Cases Disposed <sup>8</sup> by Phase and Percentage of In-Custody <sup>11</sup> , Out-of-Custody <sup>12</sup> Cases at Case Disposition |        |        |        |        |        |        |        |        |        |        |                    |
|------------------------------------------------------------------------------------------------------------------------------------------|--------|--------|--------|--------|--------|--------|--------|--------|--------|--------|--------------------|
| Phases                                                                                                                                   | 2