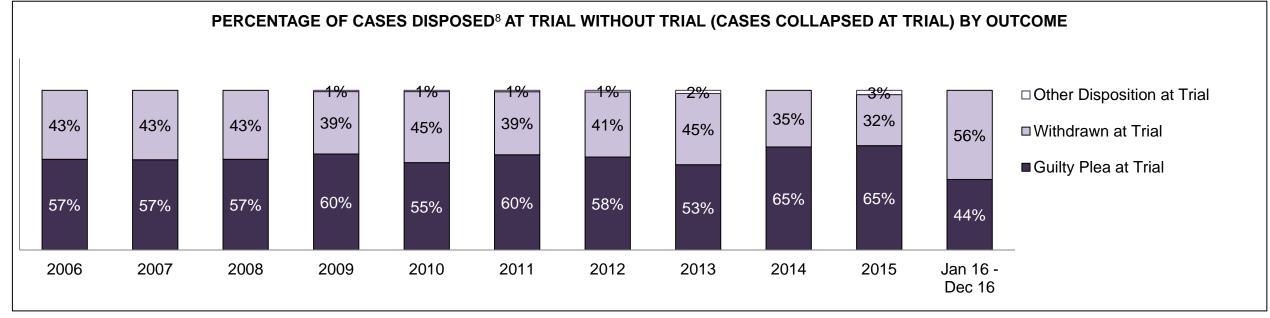

| Percentage of Cases Disposed <sup>8</sup> At | ercentage of Cases Disposed <sup>8</sup> At Trial Without Trial (Collapse Rate At Trial <sup>2</sup> ) by Offence Group At Disposition |      |      |      |      |      |      |      |      |      |                    |  |  |  |
|----------------------------------------------|----------------------------------------------------------------------------------------------------------------------------------------|------|------|------|------|------|------|------|------|------|--------------------|--|--|--|
| Offence Group at Disposition <sup>14</sup>   | 2006                                                                                                                                   | 2007 | 2008 | 2009 | 2010 | 2011 | 2012 | 2013 | 2014 | 2015 | Jan 16 -<br>Dec 16 |  |  |  |
| Crimes Against The Person                    | 39%                                                                                                                                    | 40%  | 41%  | 40%  | 40%  | 42%  | 43%  | 42%  | 42%  | 41%  | 43%                |  |  |  |
| Crimes Against Property                      | 14%                                                                                                                                    | 14%  | 13%  | 13%  | 13%  | 12%  | 11%  | 12%  | 11%  | 11%  | 10%                |  |  |  |
| Administration of Justice                    | 15%                                                                                                                                    | 14%  | 14%  | 14%  | 13%  | 13%  | 13%  | 13%  | 12%  | 13%  | 13%                |  |  |  |
| Other Criminal Code                          | 7%                                                                                                                                     | 6%   | 6%   | 6%   | 6%   | 6%   | 6%   | 6%   | 6%   | 6%   | 6%                 |  |  |  |
| Criminal Code Traffic                        | 15%                                                                                                                                    | 16%  | 16%  | 18%  | 18%  | 14%  | 15%  | 16%  | 16%  | 16%  | 16%                |  |  |  |
| Federal Statute                              | 10%                                                                                                                                    | 10%  | 9%   | 10%  | 10%  | 12%  | 12%  | 11%  | 12%  | 12%  | 12%                |  |  |  |
| Total                                        | 100%                                                                                                                                   | 100% | 100% | 100% | 100% | 100% | 100% | 100% | 100% | 100% | 100%               |  |  |  |

CENTRAL EAST DASHBOARD

DECEMBER 31, 2016 Page 6 of 12

CENTRAL EAST DASHBOARD

DECEMBER 31, 2016 Page 7 of 12

| Percentage of Cases Disposed <sup>8</sup> A | Percentage of Cases Disposed <sup>8</sup> At Trial Without Trial (Collapse Rate At Trial <sup>2</sup> ) by Offence Group At Disposition |      |      |      |      |      |      |      |      |      |                    |  |  |
|---------------------------------------------|-----------------------------------------------------------------------------------------------------------------------------------------|------|------|------|------|------|------|------|------|------|--------------------|--|--|
| Offence Group at Disposition <sup>14</sup>  | 2006                                                                                                                                    | 2007 | 2008 | 2009 | 2010 | 2011 | 2012 | 2013 | 2014 | 2015 | Jan 16 -<br>Dec 16 |  |  |
| Crimes Against The Person                   | 37%                                                                                                                                     | 35%  | 37%  | 34%  | 34%  | 38%  | 36%  | 36%  | 35%  | 33%  | 34%                |  |  |
| Crimes Against Property                     | 14%                                                                                                                                     | 13%  | 12%  | 11%  | 12%  | 12%  | 11%  | 12%  | 13%  | 11%  | 12%                |  |  |
| Administration of Justice                   | 12%                                                                                                                                     | 13%  | 12%  | 11%  | 11%  | 11%  | 10%  | 11%  | 10%  | 11%  | 11%                |  |  |
| Other Criminal Code                         | 6%                                                                                                                                      | 6%   | 6%   | 5%   | 5%   | 5%   | 6%   | 6%   | 5%   | 6%   | 5%                 |  |  |
| Criminal Code Traffic                       | 24%                                                                                                                                     | 25%  | 25%  | 28%  | 28%  | 24%  | 25%  | 25%  | 27%  | 26%  | 27%                |  |  |
| Federal Statute                             | 7%                                                                                                                                      | 8%   | 8%   | 10%  | 9%   | 10%  | 11%  | 10%  | 11%  | 12%  | 11%                |  |  |
| Total                                       | 100%                                                                                                                                    | 100% | 100% | 100% | 100% | 100% | 100% | 100% | 100% | 100% | 100%               |  |  |

BARRIE DASHBOARD

DECEMBER 31, 2016 Page 6 of 10

BARRIE DASHBOARD

DECEMBER 31, 2016 Page 7 of 10

| Percentage of Cases Disposed <sup>8</sup> A | Percentage of Cases Disposed <sup>8</sup> At Trial Without Trial (Collapse Rate At Trial <sup>2</sup> ) by Offence Group At Disposition |      |      |      |      |      |      |      |      |      |                    |  |  |
|---------------------------------------------|-----------------------------------------------------------------------------------------------------------------------------------------|------|------|------|------|------|------|------|------|------|--------------------|--|--|
| Offence Group at Disposition <sup>14</sup>  | 2006                                                                                                                                    | 2007 | 2008 | 2009 | 2010 | 2011 | 2012 | 2013 | 2014 | 2015 | Jan 16 -<br>Dec 16 |  |  |
| Crimes Against The Person                   | 33%                                                                                                                                     | 33%  | 36%  | 34%  | 33%  | 36%  | 35%  | 34%  | 33%  | 32%  | 35%                |  |  |
| Crimes Against Property                     | 16%                                                                                                                                     | 15%  | 12%  | 13%  | 11%  | 15%  | 14%  | 12%  | 13%  | 12%  | 11%                |  |  |
| Administration of Justice                   | 13%                                                                                                                                     | 14%  | 14%  | 13%  | 13%  | 10%  | 11%  | 12%  | 9%   | 12%  | 13%                |  |  |
| Other Criminal Code                         | 6%                                                                                                                                      | 5%   | 5%   | 4%   | 4%   | 5%   | 6%   | 6%   | 5%   | 6%   | 6%                 |  |  |
| Criminal Code Traffic                       | 23%                                                                                                                                     | 25%  | 25%  | 25%  | 29%  | 24%  | 24%  | 25%  | 28%  | 24%  | 25%                |  |  |
| Federal Statute                             | 8%                                                                                                                                      | 8%   | 9%   | 10%  | 10%  | 9%   | 11%  | 10%  | 12%  | 14%  | 11%                |  |  |
| Total                                       | 100%                                                                                                                                    | 100% | 100% | 100% | 100% | 100% | 100% | 100% | 100% | 100% | 100%               |  |  |

BRACEBRIDGE DASHBOARD

DECEMBER 31, 2016 Page 6 of 10

DECEMBER 31, 2016 Page 7 of 10

| Percentage of Cases Disposed <sup>8</sup> At | Percentage of Cases Disposed <sup>8</sup> At Trial Without Trial (Collapse Rate At Trial <sup>2</sup> ) by Offence Group At Disposition |      |      |      |      |      |      |      |      |      |                    |
|----------------------------------------------|-----------------------------------------------------------------------------------------------------------------------------------------|------|------|------|------|------|------|------|------|------|--------------------|
| Offence Group at Disposition <sup>14</sup>   | 2006                                                                                                                                    | 2007 | 2008 | 2009 | 2010 | 2011 | 2012 | 2013 | 2014 | 2015 | Jan 16 -<br>Dec 16 |
| Crimes Against The Person                    | 34%                                                                                                                                     | 33%  | 39%  | 25%  | 30%  | 28%  | 32%  | 35%  | 38%  | 38%  | 37%                |
| Crimes Against Property                      | 11%                                                                                                                                     | 15%  | 13%  | 8%   | 12%  | 8%   | 11%  | 11%  | 9%   | 18%  | 21%                |
| Administration of Justice                    | 17%                                                                                                                                     | 11%  | 10%  | 15%  | 12%  | 12%  | 11%  | 15%  | 10%  | 12%  | 8%                 |
| Other Criminal Code                          | 9%                                                                                                                                      | 8%   | 7%   | 6%   | 4%   | 5%   | 5%   | 8%   | 3%   | 6%   | 5%                 |
| Criminal Code Traffic                        | 24%                                                                                                                                     | 25%  | 24%  | 36%  | 37%  | 31%  | 34%  | 23%  | 28%  | 25%  | 21%                |
| Federal Statute                              | 5%                                                                                                                                      | 8%   | 7%   | 9%   | 4%   | 16%  | 7%   | 8%   | 11%  | 1%   | 7%                 |
| Total                                        | 100%                                                                                                                                    | 100% | 100% | 100% | 100% | 100% | 100% | 100% | 100% | 100% | 100%               |

COBOURG DASHBOARD

DECEMBER 31, 2016 Page 6 of 10

COBOURG DASHBOARD

DECEMBER 31, 2016 Page 7 of 10

| Percentage of Cases Disposed <sup>8</sup> At | Percentage of Cases Disposed <sup>8</sup> At Trial Without Trial (Collapse Rate At Trial <sup>2</sup> ) by Offence Group At Disposition |      |      |      |      |      |      |      |      |      |                    |
|----------------------------------------------|-----------------------------------------------------------------------------------------------------------------------------------------|------|------|------|------|------|------|------|------|------|--------------------|
| Offence Group at Disposition <sup>14</sup>   | 2006                                                                                                                                    | 2007 | 2008 | 2009 | 2010 | 2011 | 2012 | 2013 | 2014 | 2015 | Jan 16 -<br>Dec 16 |
| Crimes Against The Person                    | 46%                                                                                                                                     | 36%  | 42%  | 41%  | 40%  | 49%  | 39%  | 39%  | 47%  | 45%  | 29%                |
| Crimes Against Property                      | 11%                                                                                                                                     | 14%  | 13%  | 13%  | 13%  | 11%  | 8%   | 12%  | 8%   | 4%   | 15%                |
| Administration of Justice                    | 13%                                                                                                                                     | 17%  | 13%  | 12%  | 14%  | 16%  | 11%  | 14%  | 10%  | 14%  | 9%                 |
| Other Criminal Code                          | 6%                                                                                                                                      | 5%   | 3%   | 3%   | 3%   | 5%   | 14%  | 7%   | 3%   | 10%  | 7%                 |
| Criminal Code Traffic                        | 18%                                                                                                                                     | 18%  | 17%  | 24%  | 26%  | 13%  | 20%  | 16%  | 17%  | 11%  | 19%                |
| Federal Statute                              | 5%                                                                                                                                      | 10%  | 13%  | 7%   | 5%   | 7%   | 8%   | 12%  | 15%  | 16%  | 21%                |
| Total                                        | 100%                                                                                                                                    | 100% | 100% | 100% | 100% | 100% | 100% | 100% | 100% | 100% | 100%               |