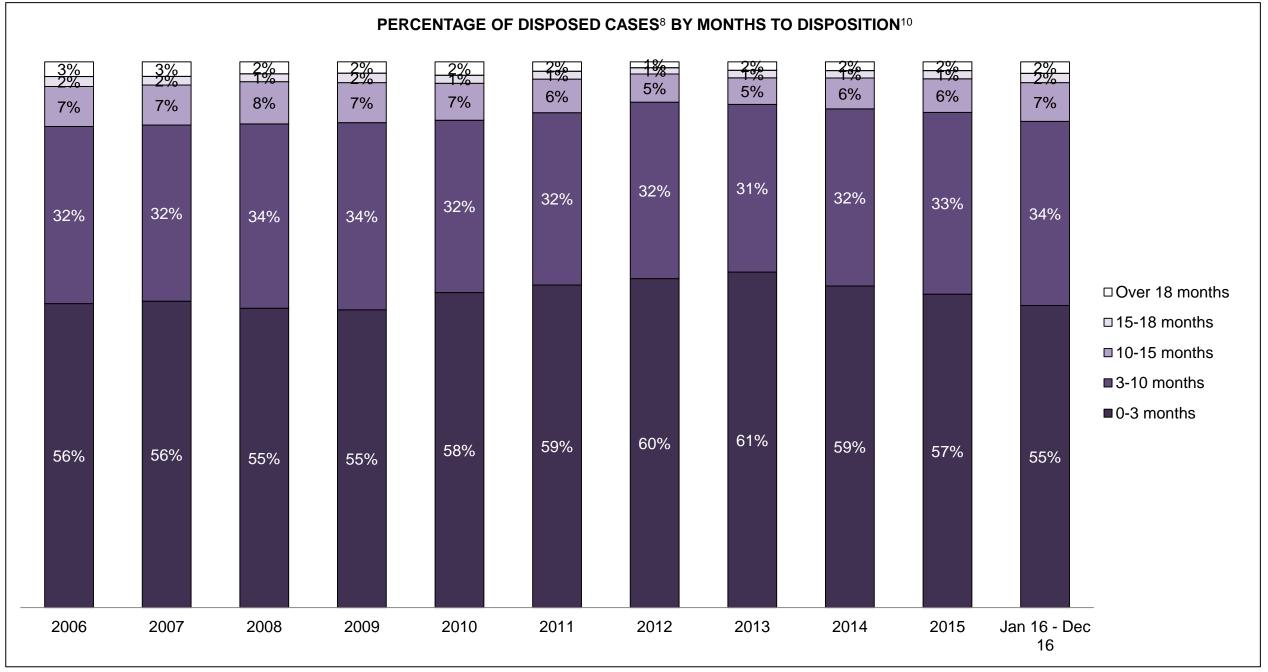

| 1,046 | 1,092 | 1,127 | 1,236 | 1,313              |
| Administration of Justice                   | 1,077 | 1,294 | 1,203 | 1,150 | 1,087 | 968   | 961   | 941   | 1,201 | 1,181 | 1,386              |
| Other Criminal Code                         | 354   | 399   | 370   | 272   | 320   | 375   | 306   | 256   | 295   | 308   | 296                |
| Criminal Code Traffic                       | 732   | 692   | 839   | 766   | 634   | 455   | 528   | 443   | 512   | 560   | 584                |
| Federal Statute                             | 1,019 | 1,118 | 1,094 | 1,206 | 1,026 | 842   | 771   | 840   | 749   | 734   | 710                |

NORTH EAST DASHBOARD

DECEMBER 31, 2016 Page 2 of 12





DECEMBER 31, 2016 Page 3 of 12





NORTH EAST DASHBOARD

DECEMBER 31, 2016 Page 4 of 12



NORTH EAST DASHBOARD

DECEMBER 31, 2016 Page 5 of 12



| Cases Disposed <sup>8</sup> by Phase and Percentage of In-Custody <sup>11</sup> , Out-of-Custody <sup>12</sup> Cases at Case Disposition |        |        |        |        |        |        |        |        |        |        |                    |
|------------------------------------------------------------------------------------------------------------------------------------------|--------|--------|--------|--------|--------|--------|--------|--------|--------|--------|--------------------|
| Phases                                                                                                                                   | 2006   | 2007   | 2008   | 2009   | 2010   | 2011   | 2012   | 2013   | 2014   | 2015   | Jan 16