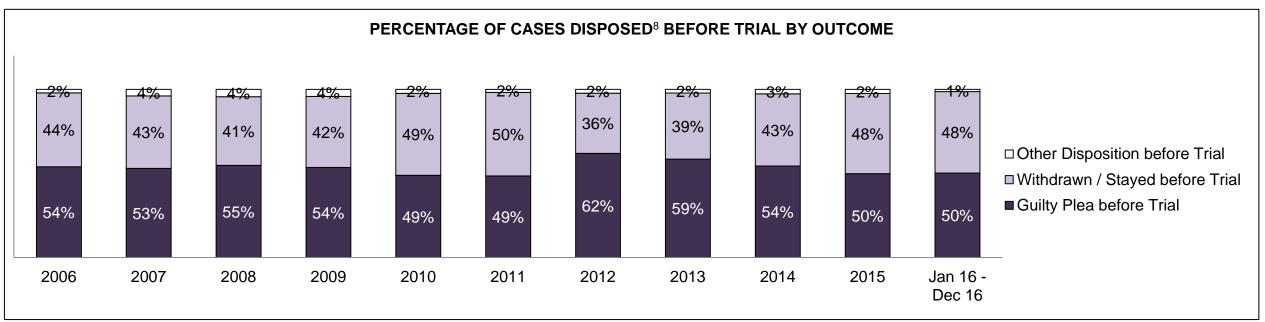

| Cases Disposed <sup>8</sup> by Phase and | Cases Disposed <sup>8</sup> by Phase and Percentage of In-Custody <sup>11</sup> , Out-of-Custody <sup>12</sup> Cases at Case Disposition |         |         |         |         |         |         |         |         |         |                    |  |  |  |  |
|------------------------------------------|------------------------------------------------------------------------------------------------------------------------------------------|---------|---------|---------|---------|---------|---------|---------|---------|---------|--------------------|--|--|--|--|
| Phases                                   | 2006                                                                                                                                     | 2007    | 2008    | 2009    | 2010    | 2011    | 2012    | 2013    | 2014    | 2015    | Jan 16 -<br>Dec 16 |  |  |  |  |
| At Trial With Trial                      | 16,210                                                                                                                                   | 15,719  | 14,924  | 14,281  | 13,333  | 12,913  | 12,507  | 11,635  | 10,711  | 9,759   | 9,325              |  |  |  |  |
| In-Custody                               | 13%                                                                                                                                      | 13%     | 13%     | 14%     | 16%     | 15%     | 17%     | 16%     | 15%     | 15%     | 14%                |  |  |  |  |
| Out-of-Custody                           | 87%                                                                                                                                      | 87%     | 87%     | 86%     | 84%     | 85%     | 83%     | 84%     | 85%     | 85%     | 86%                |  |  |  |  |
| At Trial Without Trial                   | 41,214                                                                                                                                   | 40,223  | 38,567  | 37,885  | 35,859  | 31,139  | 27,205  | 25,048  | 22,226  | 19,582  | 18,371             |  |  |  |  |
| In-Custody                               | 12%                                                                                                                                      | 13%     | 13%     | 13%     | 13%     | 14%     | 15%     | 15%     | 14%     | 14%     | 14%                |  |  |  |  |
| Out-of-Custody                           | 88%                                                                                                                                      | 87%     | 87%     | 87%     | 87%     | 86%     | 85%     | 85%     | 86%     | 86%     | 86%                |  |  |  |  |
| Before Trial                             | 205,218                                                                                                                                  | 214,124 | 216,849 | 217,749 | 225,025 | 212,794 | 207,335 | 194,998 | 177,161 | 175,908 | 179,464            |  |  |  |  |
| In-Custody                               | 25%                                                                                                                                      | 25%     | 26%     | 24%     | 22%     | 22%     | 23%     | 23%     | 22%     | 23%     | 23%                |  |  |  |  |
| Out-of-Custody                           | 75%                                                                                                                                      | 75%     | 74%     | 76%     | 78%     | 78%     | 77%     | 77%     | 78%     | 77%     | 77%                |  |  |  |  |