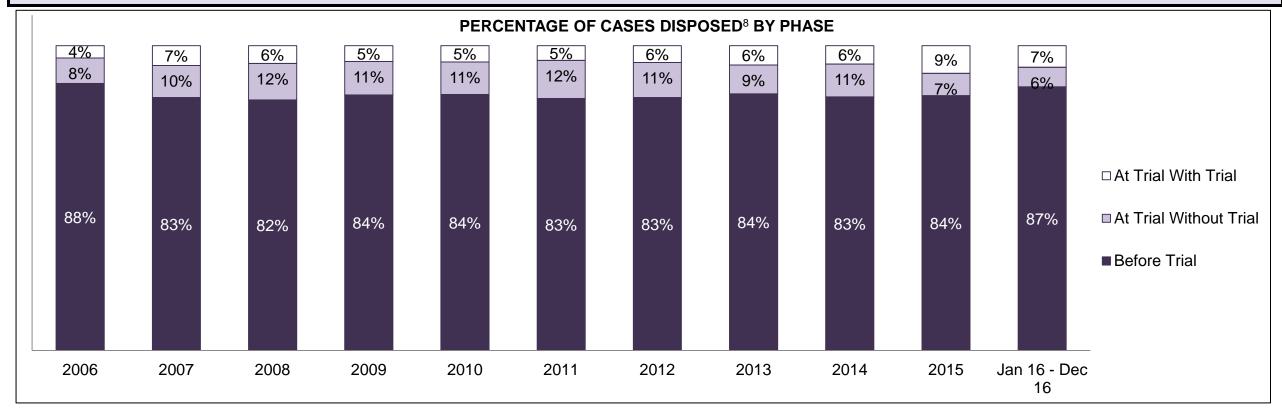

3  | 105  | 85   | 107  | 93   | 71   | 68   | 99   | 65                 |  |  |  |
| Other Criminal Code                         | 31                                         | 46   | 44   | 25   | 29   | 32   | 36   | 15   | 21   | 29   | 18                 |  |  |  |
| Criminal Code Traffic                       | 67                                         | 55   | 84   | 96   | 67   | 74   | 43   | 47   | 57   | 62   | 61                 |  |  |  |
| Federal Statute                             | 89                                         | 101  | 71   | 95   | 78   | 92   | 48   | 57   | 36   | 54   | 60                 |  |  |  |

PERTH DASHBOARD

DECEMBER 31, 2016 Page 2 of 10





PERTH DASHBOARD

DECEMBER 31, 2016 Page 3 of 10





PERTH DASHBOARD

DECEMBER 31, 2016 Page 4 of 10





| Cases Disposed <sup>8</sup> by Phase and | ases Disposed <sup>8</sup> by Phase and Percentage of In-Custody <sup>11</sup> , Out-of-Custody <sup>12</sup> Cases at Case Disposition |       |       |       |       |       |       |       |      |      |                    |  |  |  |  |
|------------------------------------------|-----------------------------------------------------------------------------------------------------------------------------------------|-------|-------|-------|-------|-------|-------|-------|------|------|--------------------|--|--|--|--|
| Phases                                   | 2006                                                                                                                                    | 2007  | 2008  | 2009  | 2010  | 2011  | 201