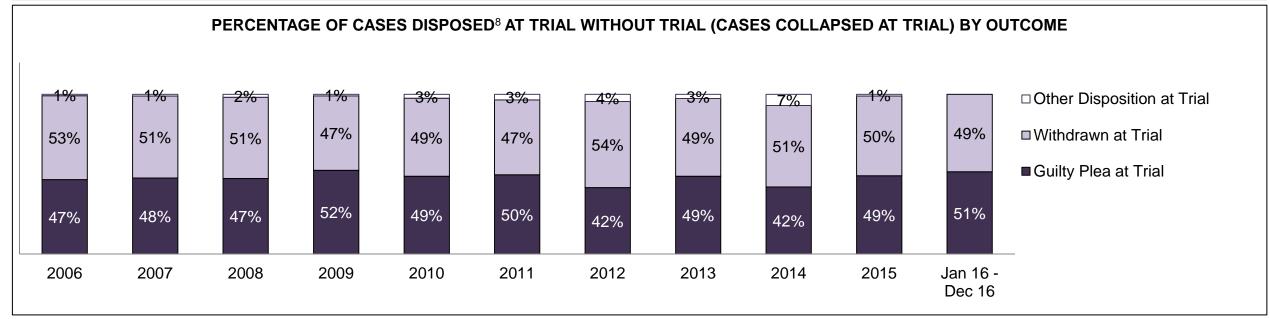

| Cases Disposed <sup>8</sup> by Phase and | Cases Disposed <sup>8</sup> by Phase and Percentage of In-Custody <sup>11</sup> , Out-of-Custody <sup>12</sup> Cases at Case Disposition |         |         |         |         |         |         |         |         |         |                    |  |  |  |  |
|------------------------------------------|------------------------------------------------------------------------------------------------------------------------------------------|---------|---------|---------|---------|---------|---------|---------|---------|---------|--------------------|--|--|--|--|
| Phases                                   | 2006                                                                                                                                     | 2007    | 2008    | 2009    | 2010    | 2011    | 2012    | 2013    | 2014    | 2015    | Jan 16 -<br>Dec 16 |  |  |  |  |
| At Trial With Trial                      | 16,210                                                                                                                                   | 15,719  | 14,924  | 14,281  | 13,333  | 12,913  | 12,507  | 11,635  | 10,711  | 9,759   | 9,325              |  |  |  |  |
| In-Custody                               | 13%                                                                                                                                      | 13%     | 13%     | 14%     | 16%     | 15%     | 17%     | 16%     | 15%     | 15%     | 14%                |  |  |  |  |
| Out-of-Custody                           | 87%                                                                                                                                      | 87%     | 87%     | 86%     | 84%     | 85%     | 83%     | 84%     | 85%     | 85%     | 86%                |  |  |  |  |
| At Trial Without Trial                   | 41,214                                                                                                                                   | 40,223  | 38,567  | 37,885  | 35,859  | 31,139  | 27,205  | 25,048  | 22,226  | 19,582  | 18,371             |  |  |  |  |
| In-Custody                               | 12%                                                                                                                                      | 13%     | 13%     | 13%     | 13%     | 14%     | 15%     | 15%     | 14%     | 14%     | 14%                |  |  |  |  |
| Out-of-Custody                           | 88%                                                                                                                                      | 87%     | 87%     | 87%     | 87%     | 86%     | 85%     | 85%     | 86%     | 86%     | 86%                |  |  |  |  |
| Before Trial                             | 205,218                                                                                                                                  | 214,124 | 216,849 | 217,749 | 225,025 | 212,794 | 207,335 | 194,998 | 177,161 | 175,908 | 179,464            |  |  |  |  |
| In-Custody                               | 25%                                                                                                                                      | 25%     | 26%     | 24%     | 22%     | 22%     | 23%     | 23%     | 22%     | 23%     | 23%                |  |  |  |  |
| Out-of-Custody                           | 75%                                                                                                                                      | 75%     | 74%     | 76%     | 78%     | 78%     | 77%     | 77%     | 78%     | 77%     | 77%                |  |  |  |  |