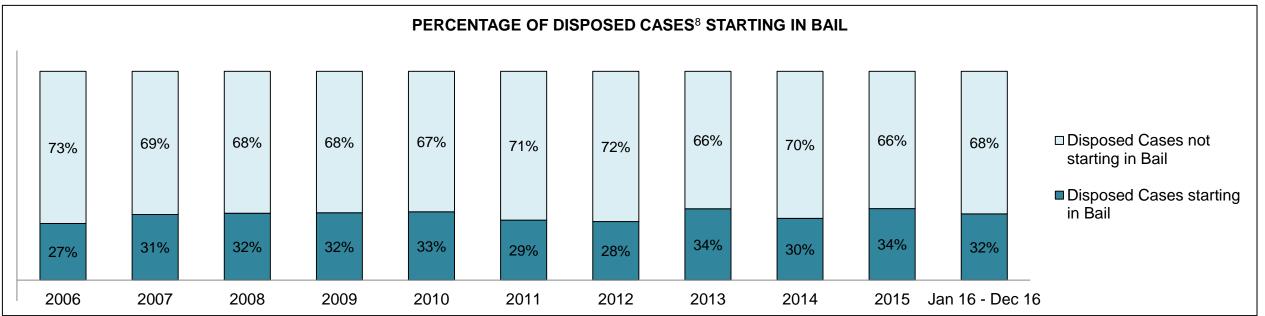

78   | 83   | 83   | 116  | 107                |
| Crimes Against Property                     | 59   | 62   | 78   | 68   | 81   | 42   | 50   | 53   | 38   | 55   | 43                 |
| Administration of Justice                   | 44   | 38   | 49   | 62   | 55   | 33   | 30   | 22   | 54   | 46   | 53                 |
| Other Criminal Code                         | 15   | 19   | 19   | 15   | 19   | 35   | 24   | 11   | 22   | 18   | 8                  |
| Criminal Code Traffic                       | 67   | 69   | 83   | 83   | 61   | 37   | 36   | 33   | 33   | 36   | 49                 |
| Federal Statute                             | 68   | 68   | 75   | 116  | 105  | 72   | 57   | 54   | 64   | 56   | 47                 |

PARRY SOUND DASHBOARD

DECEMBER 31, 2016 Page 2 of 10





DECEMBER 31, 2016 Page 3 of 10





PARRY SOUND DASHBOARD

DECEMBER 31, 2016 Page 4 of 10



Page 5 of 10 **DECEMBER 31, 2016** 



| Cases Disposed <sup>8</sup> by Phase and Percentage of In-Custody <sup>11</sup> , Out-of-Custody <sup>12</sup> Cases at Case Disposition |       |      |      |       |       |       |      |      |      |      |                    |
|------------------------------------------------------------------------------------------------------------------------------------------|-------|------|------|-------|-------|-------|------|------|------|------|--------------------|
| Phases                                                                                                                                   | 2006  | 2007 | 2008 | 2009  | 2010  | 2011  | 2012