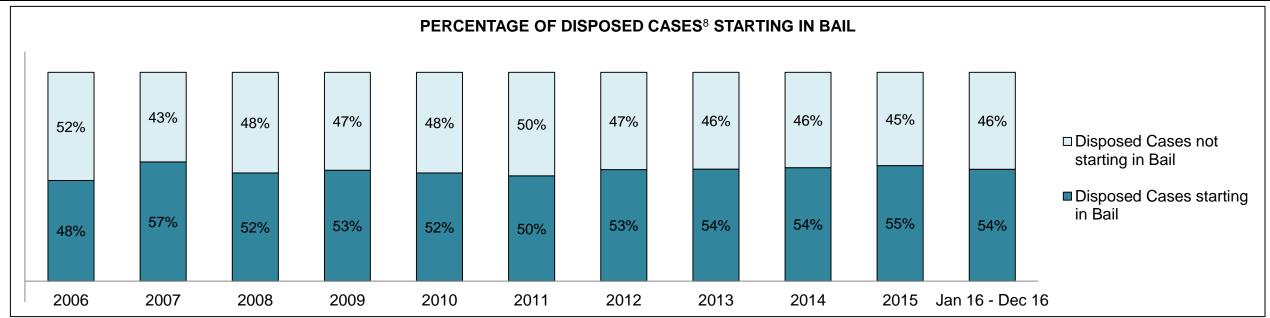

|              | Vov                                     | Matria                                 | Jan 16  | - Dec 16           | 2014 Baseline | Change from 2014 |
|--------------|-----------------------------------------|----------------------------------------|---------|--------------------|---------------|------------------|
|              | Key I                                   | Metric                                 | Percent | Cases <sup>1</sup> | Median*       | Baseline Median  |
|              | Disposed cases that be                  | gan in the Bail Phase                  | 45.3%   | 93,802             | 44.0%         | 1.3%             |
|              | Bail cases with a bail                  | Total                                  | 55.9%   | 52,456             | 56.6%         | -0.7%            |
|              | outcome (bail granted                   | Bail Disposition with 1 appearance     | 53.0%   | 27,793             | 51.4%         | 1.5%             |
| Dail.        | or bail denied)                         | Bail Disposition in 1-3 days           | 71.4%   | 37,465             | 72.5%         | -1.1%            |
| Bail         | Dallara and Marachall                   | Total                                  | 44.1%   | 41,346             | 43.4%         | 0.7%             |
|              | Bail cases with no bail                 | Case disposition in 1-3 appearances    | 31.0%   | 12,799             | 35.0%         | -4.1%            |
|              | disposition but with a case disposition | Case disposition in 0-3 months         | 74.5%   | 30,786             | 76.5%         | -2.0%            |
|              | case disposition                        | Case disposition rate before trial     | 92.3%   | 38,162             | 90.5%         | 1.8%             |
|              |                                         |                                        |         |                    |               |                  |
|              | Disposition rate (include               | es bail cases with case dispositions)  | 86.6%   | 179,464            | 84.3%         | 2.3%             |
| Before Trial | Disposed within 1-3 app                 | pearances (net of bench warrant cases) | 37.7%   | 55,463             | 42.7%         | -5.0%            |
|              | Disposed within 0-3 mo                  | nths (net of bench warrant cases)      | 57.4%   | 84,486             | 61.7%         | -4.3%            |
|              |                                         |                                        |         |                    |               |                  |
| Trial        | Collapse Rate at Trial <sup>2</sup>     |                                        | 66.3%   | 18,371             | 67.5%         | -1.2%            |