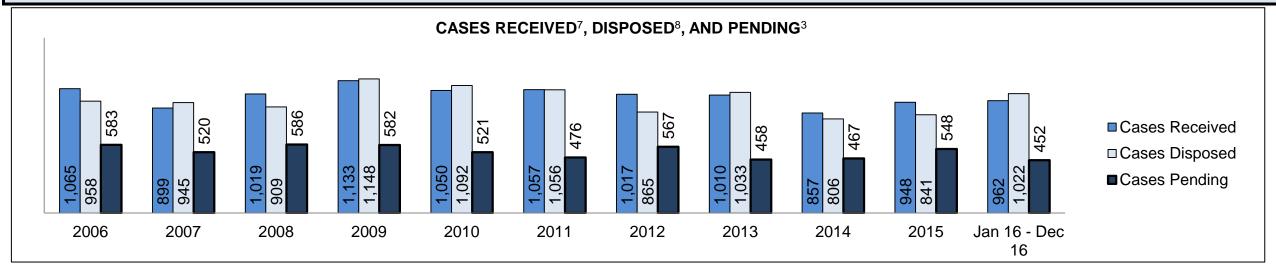

See Appendix 1 bookmark for footnote definitions.

<sup>\*</sup>See Appendix 2 bookmark for Cluster court designations.

| Cases Received by Offence Grou | Cases Received <sup>7</sup> by Offence Group |        |        |        |        |        |        |        |        |        |                    |  |  |  |  |
|--------------------------------|----------------------------------------------|--------|--------|--------|--------|--------|--------|--------|--------|--------|--------------------|--|--|--|--|
| Offence Group <sup>9</sup>     | 2006                                         | 2007   | 2008   | 2009   | 2010   | 2011   | 2012   | 2013   | 2014   | 2015   | Jan 16 -<br>Dec 16 |  |  |  |  |
| Crimes Against The Person      | 73,037                                       | 73,632 | 71,537 | 71,586 | 70,116 | 67,886 | 65,387 | 59,842 | 56,409 | 57,092 | 58,698             |  |  |  |  |
| Crimes Against Property        | 61,170                                       | 60,463 | 59,980 | 61,024 | 60,311 | 56,486 | 56,335 | 51,562 | 49,067 | 49,149 | 49,773             |  |  |  |  |
| Administration of Justice      | 72,478                                       | 73,530 | 72,907 | 68,556 | 66,705 | 64,598 | 63,846 | 60,173 | 57,889 | 59,213 | 61,532             |  |  |  |  |
| Other Criminal Code            | 16,419                                       | 15,506 | 14,554 | 14,017 | 13,999 | 12,394 | 11,827 | 11,131 | 9,805  | 10,232 | 10,333             |  |  |  |  |
| Criminal Code Traffic          | 19,885                                       | 20,765 | 21,272 | 20,804 | 20,492 | 19,831 | 19,640 | 18,181 | 17,395 | 17,799 | 17,450             |  |  |  |  |
| Federal Statute                | 32,217                                       | 32,856 | 33,486 | 32,424 | 34,020 | 32,172 | 30,228 | 28,251 | 24,703 | 23,175 | 20,395             |  |  |  |  |