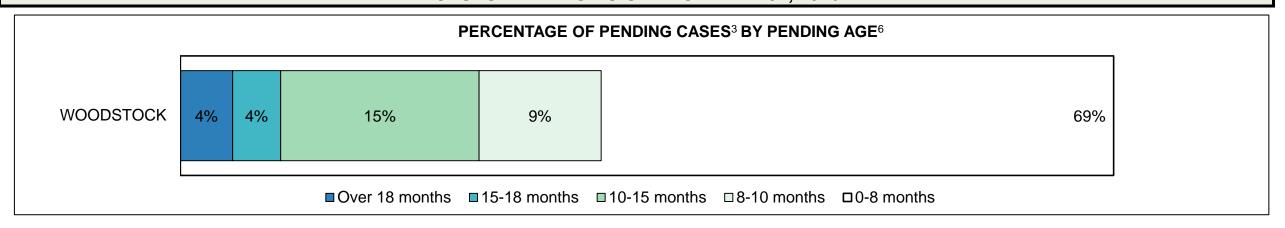

| 16%  | 18%  | 16%  | 13%  | 15%  | 13%  | 16%  | 11%  | 9%   | 13%  | 15%                |
| Federal Statute                                                                                                                         | 5%   | 9%   | 8%   | 8%   | 6%   | 10%  | 11%  | 14%  | 10%  | 12%  | 15%                |
| Total                                                                                                                                   | 100% | 100% | 100% | 100% | 100% | 100% | 100% | 100% | 100% | 100% | 100%               |

WOODSTOCK DASHBOARD

DECEMBER 31, 2016 Page 8 of 10





DECEMBER 31, 2016 Page 9 of 10

# ONTARIO COURT OF JUSTICE CRIMINAL MODERNIZATION COMMITTEE WOODSTOCK DASHBOARD CASES PENDING AS OF DECEMBER 31, 2016



| Pending Cases <sup>3</sup> by Pending Age <sup>6</sup> and Percentage of Pending Cases In-Custody <sup>17</sup> and Out-of-Custody <sup>18</sup> |                                |              |              |             |            |       |  |  |  |  |  |  |  |  |
|--------------------------------------------------------------------------------------------------------------------------------------------------|--------------------------------|--------------|--------------|-------------|------------|-------|--|--|--|--|--|--|--|--|
| Court Location                                                                                                                                   | Over 18 months                 | 15-18 months | 10-15 months | 8-10 months | 0-8 months | Total |  |  |  |