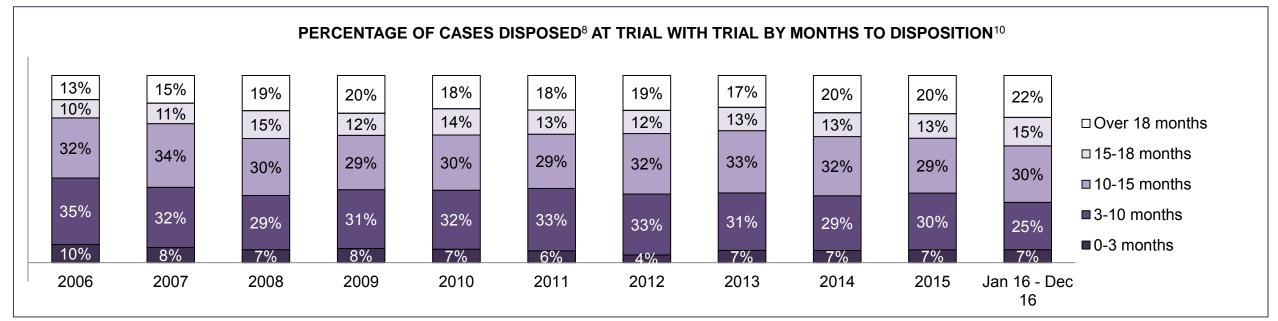

| Cases Disposed <sup>8</sup> by Phase and | Cases Disposed <sup>8</sup> by Phase and Percentage of In-Custody <sup>11</sup> , Out-of-Custody <sup>12</sup> Cases at Case Disposition |         |         |         |         |         |         |         |         |         |                    |  |  |  |  |
|------------------------------------------|------------------------------------------------------------------------------------------------------------------------------------------|---------|---------|---------|---------|---------|---------|---------|---------|---------|--------------------|--|--|--|--|
| Phases                                   | 2006                                                                                                                                     | 2007    | 2008    | 2009    | 2010    | 2011    | 2012    | 2013    | 2014    | 2015    | Jan 16 -<br>Dec 16 |  |  |  |  |
| At Trial With Trial                      | 16,210                                                                                                                                   | 15,719  | 14,924  | 14,281  | 13,333  | 12,913  | 12,507  | 11,635  | 10,711  | 9,759   | 9,325              |  |  |  |  |
| In-Custody                               | 13%                                                                                                                                      | 13%     | 13%     | 14%     | 16%     | 15%     | 17%     | 16%     | 15%     | 15%     | 14%                |  |  |  |  |
| Out-of-Custody                           | 87%                                                                                                                                      | 87%     | 87%     | 86%     | 84%     | 85%     | 83%     | 84%     | 85%     | 85%     | 86%                |  |  |  |  |
| At Trial Without Trial                   | 41,214                                                                                                                                   | 40,223  | 38,567  | 37,885  | 35,859  | 31,139  | 27,205  | 25,048  | 22,226  | 19,582  | 18,371             |  |  |  |  |
| In-Custody                               | 12%                                                                                                                                      | 13%     | 13%     | 13%     | 13%     | 14%     | 15%     | 15%     | 14%     | 14%     | 14%                |  |  |  |  |
| Out-of-Custody                           | 88%                                                                                                                                      | 87%     | 87%     | 87%     | 87%     | 86%     | 85%     | 85%     | 86%     | 86%     | 86%                |  |  |  |  |
| Before Trial                             | 205,218                                                                                                                                  | 214,124 | 216,849 | 217,749 | 225,025 | 212,794 | 207,335 | 194,998 | 177,161 | 175,908 | 179,464            |  |  |  |  |
| In-Custody                               | 25%                                                                                                                                      | 25%     | 26%     | 24%     | 22%     | 22%     | 23%     | 23%     | 22%     | 23%     | 23%                |  |  |  |  |
| Out-of-Custody                           | 75%                                                                                                                                      | 75%     | 74%     | 76%     | 78%     | 78%     | 77%     | 77%     | 78%     | 77%     | 77%                |  |  |  |  |