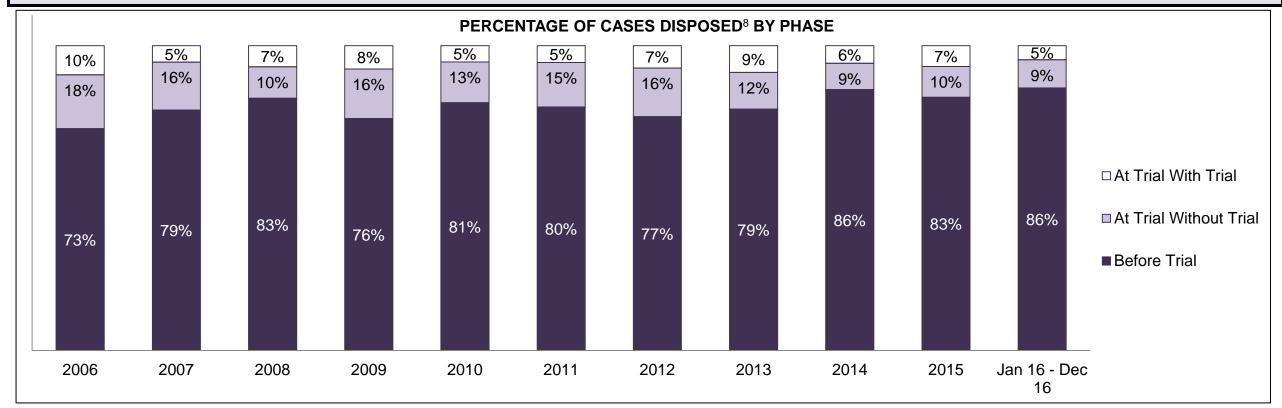

| Cases Disposed <sup>8</sup> by Phase and | Cases Disposed <sup>8</sup> by Phase and Percentage of In-Custody <sup>11</sup> , Out-of-Custody <sup>12</sup> Cases at Case Disposition |         |         |         |         |         |         |         |         |         |                    |  |  |  |  |
|------------------------------------------|------------------------------------------------------------------------------------------------------------------------------------------|---------|---------|---------|---------|---------|---------|---------|---------|---------|--------------------|--|--|--|--|
| Phases                                   | 2006                                                                                                                                     | 2007    | 2008    | 2009    | 2010    | 2011    | 2012    | 2013    | 2014    | 2015    | Jan 16 -<br>Dec 16 |  |  |  |  |
| At Trial With Trial                      | 16,210                                                                                                                                   | 15,719  | 14,924  | 14,281  | 13,333  | 12,913  | 12,507  | 11,635  | 10,711  | 9,759   | 9,325              |  |  |  |  |
| In-Custody                               | 13%                                                                                                                                      | 13%     | 13%     | 14%     | 16%     | 15%     | 17%     | 16%     | 15%     | 15%     | 14%                |  |  |  |  |
| Out-of-Custody                           | 87%                                                                                                                                      | 87%     | 87%     | 86%     | 84%     | 85%     | 83%     | 84%     | 85%     | 85%     | 86%                |  |  |  |  |
| At Trial Without Trial                   | 41,214                                                                                                                                   | 40,223  | 38,567  | 37,885  | 35,859  | 31,139  | 27,205  | 25,048  | 22,226  | 19,582  | 18,371             |  |  |  |  |
| In-Custody                               | 12%                                                                                                                                      | 13%     | 13%     | 13%     | 13%     | 14%     | 15%     | 15%     | 14%     | 14%     | 14%                |  |  |  |  |
| Out-of-Custody                           | 88%                                                                                                                                      | 87%     | 87%     | 87%     | 87%     | 86%     | 85%     | 85%     | 86%     | 86%     | 86%                |  |  |  |  |
| Before Trial                             | 205,218                                                                                                                                  | 214,124 | 216,849 | 217,749 | 225,025 | 212,794 | 207,335 | 194,998 | 177,161 | 175,908 | 179,464            |  |  |  |  |
| In-Custody                               | 25%                                                                                                                                      | 25%     | 26%     | 24%     | 22%     | 22%     | 23%     | 23%     | 22%     | 23%     | 23%                |  |  |  |  |
| Out-of-Custody                           | 75%                                                                                                                                      | 75%     | 74%     | 76%     | 78%     | 78%     | 77%     | 77%     | 78%     | 77%     | 77%                |  |  |  |  |

| Cases Disposed <sup>8</sup> by Phase an | Cases Disposed <sup>8</sup> by Phase and Percentage of In-Custody <sup>11</sup> , Out-of-Custody <sup>12</sup> Cases at Case Disposition |        |        |        |        |        |        |        |        |        |                    |  |  |  |  |
|-----------------------------------------|------------------------------------------------------------------------------------------------------------------------------------------|--------|--------|--------|--------|--------|--------|--------|--------|--------|--------------------|--|--|--|--|
| Phases                                  | 2006                                                                                                                                     | 2007   | 2008   | 2009   | 2010   | 2011   | 2012   | 2013   | 2014   | 2015   | Jan 16 -<br>Dec 16 |  |  |  |  |
| At Trial With Trial                     | 2,403                                                                                                                                    | 2,067  | 1,954  | 2,118  | 1,764  | 1,664  | 1,672  | 1,502  | 1,471  | 1,476  | 1,505              |  |  |  |  |
| In-Custody                              | 10%                                                                                                                                      | 11%    | 10%    | 12%    | 13%    | 12%    | 13%    | 14%    | 11%    | 12%    | 10%                |  |  |  |  |
| Out-of-Custody                          | 90%                                                                                                                                      | 89%    | 90%    | 88%    | 87%    | 88%    | 87%    | 86%    | 89%    | 88%    | 90%                |  |  |  |  |
| At Trial Without Trial                  | 5,019                                                                                                                                    | 4,758  | 4,711  | 4,989  | 4,573  | 3,479  | 3,138  | 2,578  | 2,435  | 2,493  | 2,570              |  |  |  |  |
| In-Custody                              | 10%                                                                                                                                      | 11%    | 11%    | 11%    | 11%    | 13%    | 14%    | 14%    | 13%    | 13%    | 10%                |  |  |  |  |
| Out-of-Custody                          | 90%                                                                                                                                      | 89%    | 89%    | 89%    | 89%    | 87%    | 86%    | 86%    | 87%    | 87%    | 90%                |  |  |  |  |
| Before Trial                            | 34,449                                                                                                                                   | 38,108 | 39,423 | 41,005 | 43,219 | 39,035 | 36,793 | 32,985 | 30,592 | 30,396 | 31,008             |  |  |  |  |
| In-Custody                              | 21%                                                                                                                                      | 21%    | 21%    | 18%    | 18%    | 17%    | 17%    | 18%    | 17%    | 17%    | 17%                |  |  |  |  |
| Out-of-Custody                          | 79%                                                                                                                                      | 79%    | 79%    | 82%    | 82%    | 83%    | 83%    | 82%    | 83%    | 83%    | 83%                |  |  |  |  |

| Cases Disposed <sup>8</sup> by Phase and I | Cases Disposed <sup>8</sup> by Phase and Percentage of In-Custody <sup>11</sup> , Out-of-Custody <sup>12</sup> Cases at Case Disposition |       |       |       |       |       |       |       |       |       |                    |  |
|--------------------------------------------|------------------------------------------------------------------------------------------------------------------------------------------|-------|-------|-------|-------|-------|-------|-------|-------|-------|--------------------|--|
| Phases                                     | 2006                                                                                                                                     | 2007  | 2008  | 2009  | 2010  | 2011  | 2012  | 2013  | 2014  | 2015  | Jan 16 -<br>Dec 16 |  |
| At Trial With Trial                        | 533                                                                                                                                      | 425   | 455   | 490   | 352   | 378   | 344   | 310   | 316   | 267   | 307                |  |
| In-Custody                                 | 12%                                                                                                                                      | 12%   | 14%   | 17%   | 11%   | 10%   | 15%   | 16%   | 17%   | 15%   | 16%                |  |
| Out-of-Custody                             | 88%                                                                                                                                      | 88%   | 86%   | 83%   | 89%   | 90%   | 85%   | 84%   | 83%   | 85%   | 84%                |  |
| At Trial Without Trial                     | 1,198                                                                                                                                    | 868   | 994   | 881   | 809   | 736   | 656   | 582   | 521   | 572   | 502                |  |
| In-Custody                                 | 12%                                                                                                                                      | 16%   | 15%   | 17%   | 12%   | 12%   | 14%   | 15%   | 14%   | 17%   | 12%                |  |
| Out-of-Custody                             | 88%                                                                                                                                      | 84%   | 85%   | 83%   | 88%   | 88%   | 86%   | 85%   | 86%   | 83%   | 88%                |  |
| Before Trial                               | 7,177                                                                                                                                    | 7,393 | 7,692 | 7,704 | 8,491 | 7,444 | 7,429 | 7,170 | 6,698 | 6,734 | 6,857              |  |
| In-Custody                                 | 26%                                                                                                                                      | 27%   | 25%   | 23%   | 20%   | 20%   | 22%   | 23%   | 21%   | 23%   | 20%                |  |
| Out-of-Custody                             | 74%                                                                                                                                      | 73%   | 75%   | 77%   | 80%   | 80%   | 78%   | 77%   | 79%   | 77%   | 80%                |  |

| Cases Disposed <sup>8</sup> by Phase and F | Cases Disposed <sup>8</sup> by Phase and Percentage of In-Custody <sup>11</sup> , Out-of-Custody <sup>12</sup> Cases at Case Disposition |       |       |       |       |       |       |       |      |      |                    |
|--------------------------------------------|------------------------------------------------------------------------------------------------------------------------------------------|-------|-------|-------|-------|-------|-------|-------|------|------|--------------------|
| Phases                                     | 2006                                                                                                                                     | 2007  | 2008  | 2009  | 2010  | 2011  | 2012  | 2013  | 2014 | 2015 | Jan 16 -<br>Dec 16 |
| At Trial With Trial                        | 53                                                                                                                                       | 72    | 71    | 44    | 43    | 46    | 41    | 26    | 27   | 38   | 32                 |
| In-Custody                                 | 8%                                                                                                                                       | 6%    | 11%   | 5%    | 9%    | 11%   | 0%    | 12%   | 7%   | 18%  | 9%                 |
| Out-of-Custody                             | 92%                                                                                                                                      | 94%   | 89%   | 95%   | 91%   | 89%   | 100%  | 88%   | 93%  | 82%  | 91%                |
| At Trial Without Trial                     | 243                                                                                                                                      | 230   | 218   | 240   | 207   | 151   | 111   | 98    | 100  | 87   | 66                 |
| In-Custody                                 | 11%                                                                                                                                      | 8%    | 6%    | 5%    | 8%    | 7%    | 12%   | 14%   | 5%   | 16%  | 17%                |
| Out-of-Custody                             | 89%                                                                                                                                      | 92%   | 94%   | 95%   | 92%   | 93%   | 88%   | 86%   | 95%  | 84%  | 83%                |
| Before Trial                               | 1,292                                                                                                                                    | 1,261 | 1,285 | 1,299 | 1,416 | 1,230 | 1,179 | 1,127 | 908  | 883  | 915                |
| In-Custody                                 | 26%                                                                                                                                      | 27%   | 18%   | 20%   | 19%   | 20%   | 20%   | 20%   | 18%  | 18%  | 16%                |
| Out-of-Custody                             | 74%                                                                                                                                      | 73%   | 82%   | 80%   | 81%   | 80%   | 80%   | 80%   | 82%  | 82%  | 84%                |

COBOURG DASHBOARD

DECEMBER 31, 2016 Page 2 of 10

COBOURG DASHBOARD

DECEMBER 31, 2016 Page 3 of 10

COBOURG DASHBOARD

DECEMBER 31, 2016 Page 4 of 10

Page 5 of 10 **DECEMBER 31, 2016** 

| Cases Disposed <sup>8</sup> by Phase and P | Cases Disposed <sup>8</sup> by Phase and Percentage of In-Custody <sup>11</sup> , Out-of-Custody <sup>12</sup> Cases at Case Disposition |       |       |       |       |       |       |      |      |      |                    |
|--------------------------------------------|------------------------------------------------------------------------------------------------------------------------------------------|-------|-------|-------|-------|-------|-------|------|------|------|--------------------|
| Phases                                     | 2006                                                                                                                                     | 2007  | 2008  | 2009  | 2010  | 2011  | 2012  | 2013 | 2014 | 2015 | Jan 16 -<br>Dec 16 |
| At Trial With Trial                        | 94                                                                                                                                       | 77    | 87    | 87    | 55    | 74    | 68    | 62   | 50   | 42   | 58                 |
| In-Custody                                 | 15%                                                                                                                                      | 14%   | 2%    | 11%   | 15%   | 23%   | 15%   | 19%  | 12%  | 29%  | 12%                |
| Out-of-Custody                             | 85%                                                                                                                                      | 86%   | 98%   | 89%   | 85%   | 77%   | 85%   | 81%  | 88%  | 71%  | 88%                |
| At Trial Without Trial                     | 122                                                                                                                                      | 133   | 153   | 124   | 134   | 74    | 64    | 48   | 42   | 38   | 42                 |
| In-Custody                                 | 13%                                                                                                                                      | 15%   | 9%    | 9%    | 10%   | 16%   | 16%   | 15%  | 26%  | 18%  | 19%                |
| Out-of-Custody                             | 87%                                                                                                                                      | 85%   | 91%   | 91%   | 90%   | 84%   | 84%   | 85%  | 74%  | 82%  | 81%                |
| Before Trial                               | 1,410                                                                                                                                    | 1,417 | 1,491 | 1,395 | 1,491 | 1,234 | 1,236 | 993  | 927  | 978  | 975                |
| In-Custody                                 | 17%                                                                                                                                      | 22%   | 19%   | 21%   | 18%   | 18%   | 17%   | 20%  | 23%  | 19%  | 21%                |
| Out-of-Custody                             | 83%                                                                                                                                      | 78%   | 81%   | 79%   | 82%   | 82%   | 83%   | 80%  | 77%  | 81%  | 79%                |