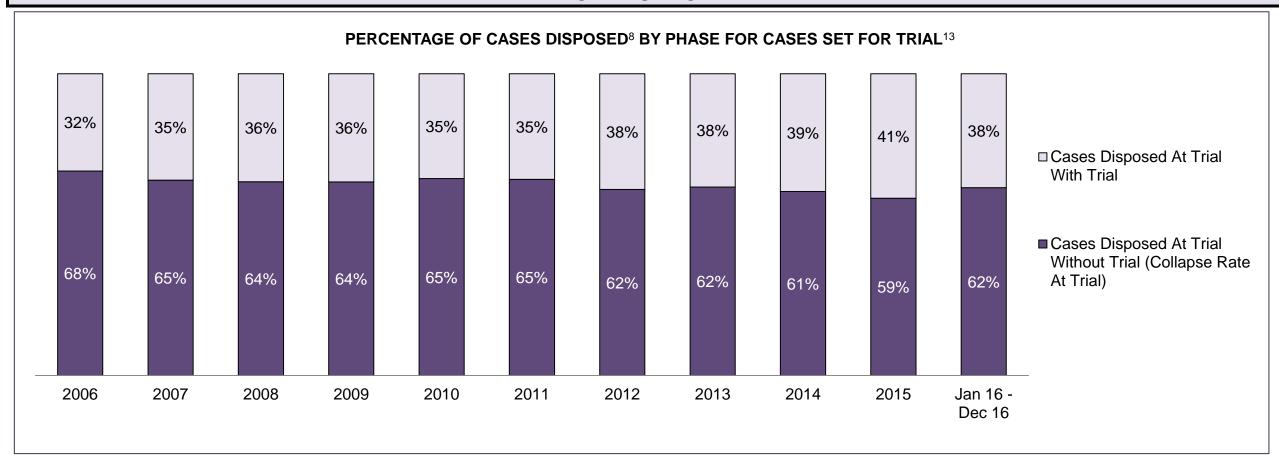

| Cases Disposed <sup>8</sup> by Phase and | Cases Disposed <sup>8</sup> by Phase and Percentage of In-Custody <sup>11</sup> , Out-of-Custody <sup>12</sup> Cases at Case Disposition |         |         |         |         |         |         |         |         |         |                    |  |  |  |  |
|------------------------------------------|------------------------------------------------------------------------------------------------------------------------------------------|---------|---------|---------|---------|---------|---------|---------|---------|---------|--------------------|--|--|--|--|
| Phases                                   | 2006                                                                                                                                     | 2007    | 2008    | 2009    | 2010    | 2011    | 2012    | 2013    | 2014    | 2015    | Jan 16 -<br>Dec 16 |  |  |  |  |
| At Trial With Trial                      | 16,210                                                                                                                                   | 15,719  | 14,924  | 14,281  | 13,333  | 12,913  | 12,507  | 11,635  | 10,711  | 9,759   | 9,325              |  |  |  |  |
| In-Custody                               | 13%                                                                                                                                      | 13%     | 13%     | 14%     | 16%     | 15%     | 17%     | 16%     | 15%     | 15%     | 14%                |  |  |  |  |
| Out-of-Custody                           | 87%                                                                                                                                      | 87%     | 87%     | 86%     | 84%     | 85%     | 83%     | 84%     | 85%     | 85%     | 86%                |  |  |  |  |
| At Trial Without Trial                   | 41,214                                                                                                                                   | 40,223  | 38,567  | 37,885  | 35,859  | 31,139  | 27,205  | 25,048  | 22,226  | 19,582  | 18,371             |  |  |  |  |
| In-Custody                               | 12%                                                                                                                                      | 13%     | 13%     | 13%     | 13%     | 14%     | 15%     | 15%     | 14%     | 14%     | 14%                |  |  |  |  |
| Out-of-Custody                           | 88%                                                                                                                                      | 87%     | 87%     | 87%     | 87%     | 86%     | 85%     | 85%     | 86%     | 86%     | 86%                |  |  |  |  |
| Before Trial                             | 205,218                                                                                                                                  | 214,124 | 216,849 | 217,749 | 225,025 | 212,794 | 207,335 | 194,998 | 177,161 | 175,908 | 179,464            |  |  |  |  |
| In-Custody                               | 25%                                                                                                                                      | 25%     | 26%     | 24%     | 22%     | 22%     | 23%     | 23%     | 22%     | 23%     | 23%                |  |  |  |  |
| Out-of-Custody                           | 75%                                                                                                                                      | 75%     | 74%     | 76%     | 78%     | 78%     | 77%     | 77%     | 78%     | 77%     | 77%                |  |  |  |  |

| Cases Disposed <sup>8</sup> by Phase an | Cases Disposed <sup>8</sup> by Phase and Percentage of In-Custody <sup>11</sup> , Out-of-Custody <sup>12</sup> Cases at Case Disposition |        |        |        |        |        |        |        |        |        |                    |  |  |  |  |
|-----------------------------------------|------------------------------------------------------------------------------------------------------------------------------------------|--------|--------|--------|--------|--------|--------|--------|--------|--------|--------------------|--|--|--|--|
| Phases                                  | 2006                                                                                                                                     | 2007   | 2008   | 2009   | 2010   | 2011   | 2012   | 2013   | 2014   | 2015   | Jan 16 -<br>Dec 16 |  |  |  |  |
| At Trial With Trial                     | 2,403                                                                                                                                    | 2,067  | 1,954  | 2,118  | 1,764  | 1,664  | 1,672  | 1,502  | 1,471  | 1,476  | 1,505              |  |  |  |  |
| In-Custody                              | 10%                                                                                                                                      | 11%    | 10%    | 12%    | 13%    | 12%    | 13%    | 14%    | 11%    | 12%    | 10%                |  |  |  |  |
| Out-of-Custody                          | 90%                                                                                                                                      | 89%    | 90%    | 88%    | 87%    | 88%    | 87%    | 86%    | 89%    | 88%    | 90%                |  |  |  |  |
| At Trial Without Trial                  | 5,019                                                                                                                                    | 4,758  | 4,711  | 4,989  | 4,573  | 3,479  | 3,138  | 2,578  | 2,435  | 2,493  | 2,570              |  |  |  |  |
| In-Custody                              | 10%                                                                                                                                      | 11%    | 11%    | 11%    | 11%    | 13%    | 14%    | 14%    | 13%    | 13%    | 10%                |  |  |  |  |
| Out-of-Custody                          | 90%                                                                                                                                      | 89%    | 89%    | 89%    | 89%    | 87%    | 86%    | 86%    | 87%    | 87%    | 90%                |  |  |  |  |
| Before Trial                            | 34,449                                                                                                                                   | 38,108 | 39,423 | 41,005 | 43,219 | 39,035 | 36,793 | 32,985 | 30,592 | 30,396 | 31,008             |  |  |  |  |
| In-Custody                              | 21%                                                                                                                                      | 21%    | 21%    | 18%    | 18%    | 17%    | 17%    | 18%    | 17%    | 17%    | 17%                |  |  |  |  |
| Out-of-Custody                          | 79%                                                                                                                                      | 79%    | 79%    | 82%    | 82%    | 83%    | 83%    | 82%    | 83%    | 83%    | 83%                |  |  |  |  |

| Cases Disposed <sup>8</sup> by Phase and I | Cases Disposed <sup>8</sup> by Phase and Percentage of In-Custody <sup>11</sup> , Out-of-Custody <sup>12</sup> Cases at Case Disposition |       |       |       |       |       |       |       |       |       |                    |  |
|--------------------------------------------|------------------------------------------------------------------------------------------------------------------------------------------|-------|-------|-------|-------|-------|-------|-------|-------|-------|--------------------|--|
| Phases                                     | 2006                                                                                                                                     | 2007  | 2008  | 2009  | 2010  | 2011  | 2012  | 2013  | 2014  | 2015  | Jan 16 -<br>Dec 16 |  |
| At Trial With Trial                        | 533                                                                                                                                      | 425   | 455   | 490   | 352   | 378   | 344   | 310   | 316   | 267   | 307                |  |
| In-Custody                                 | 12%                                                                                                                                      | 12%   | 14%   | 17%   | 11%   | 10%   | 15%   | 16%   | 17%   | 15%   | 16%                |  |
| Out-of-Custody                             | 88%                                                                                                                                      | 88%   | 86%   | 83%   | 89%   | 90%   | 85%   | 84%   | 83%   | 85%   | 84%                |  |
| At Trial Without Trial                     | 1,198                                                                                                                                    | 868   | 994   | 881   | 809   | 736   | 656   | 582   | 521   | 572   | 502                |  |
| In-Custody                                 | 12%                                                                                                                                      | 16%   | 15%   | 17%   | 12%   | 12%   | 14%   | 15%   | 14%   | 17%   | 12%                |  |
| Out-of-Custody                             | 88%                                                                                                                                      | 84%   | 85%   | 83%   | 88%   | 88%   | 86%   | 85%   | 86%   | 83%   | 88%                |  |
| Before Trial                               | 7,177                                                                                                                                    | 7,393 | 7,692 | 7,704 | 8,491 | 7,444 | 7,429 | 7,170 | 6,698 | 6,734 | 6,857              |  |
| In-Custody                                 | 26%                                                                                                                                      | 27%   | 25%   | 23%   | 20%   | 20%   | 22%   | 23%   | 21%   | 23%   | 20%                |  |
| Out-of-Custody                             | 74%                                                                                                                                      | 73%   | 75%   | 77%   | 80%   | 80%   | 78%   | 77%   | 79%   | 77%   | 80%                |  |

| Cases Disposed <sup>8</sup> by Phase and F | Cases Disposed <sup>8</sup> by Phase and Percentage of In-Custody <sup>11</sup> , Out-of-Custody <sup>12</sup> Cases at Case Disposition |       |       |       |       |       |       |       |      |      |                    |
|--------------------------------------------|------------------------------------------------------------------------------------------------------------------------------------------|-------|-------|-------|-------|-------|-------|-------|------|------|--------------------|
| Phases                                     | 2006                                                                                                                                     | 2007  | 2008  | 2009  | 2010  | 2011  | 2012  | 2013  | 2014 | 2015 | Jan 16 -<br>Dec 16 |
| At Trial With Trial                        | 53                                                                                                                                       | 72    | 71    | 44    | 43    | 46    | 41    | 26    | 27   | 38   | 32                 |
| In-Custody                                 | 8%                                                                                                                                       | 6%    | 11%   | 5%    | 9%    | 11%   | 0%    | 12%   | 7%   | 18%  | 9%                 |
| Out-of-Custody                             | 92%                                                                                                                                      | 94%   | 89%   | 95%   | 91%   | 89%   | 100%  | 88%   | 93%  | 82%  | 91%                |
| At Trial Without Trial                     | 243                                                                                                                                      | 230   | 218   | 240   | 207   | 151   | 111   | 98    | 100  | 87   | 66                 |
| In-Custody                                 | 11%                                                                                                                                      | 8%    | 6%    | 5%    | 8%    | 7%    | 12%   | 14%   | 5%   | 16%  | 17%                |
| Out-of-Custody                             | 89%                                                                                                                                      | 92%   | 94%   | 95%   | 92%   | 93%   | 88%   | 86%   | 95%  | 84%  | 83%                |
| Before Trial                               | 1,292                                                                                                                                    | 1,261 | 1,285 | 1,299 | 1,416 | 1,230 | 1,179 | 1,127 | 908  | 883  | 915                |
| In-Custody                                 | 26%                                                                                                                                      | 27%   | 18%   | 20%   | 19%   | 20%   | 20%   | 20%   | 18%  | 18%  | 16%                |
| Out-of-Custody                             | 74%                                                                                                                                      | 73%   | 82%   | 80%   | 81%   | 80%   | 80%   | 80%   | 82%  | 82%  | 84%                |

COBOURG DASHBOARD

DECEMBER 31, 2016 Page 2 of 10

COBOURG DASHBOARD

DECEMBER 31, 2016 Page 3 of 10

COBOURG DASHBOARD

DECEMBER 31, 2016 Page 4 of 10

Page 5 of 10 **DECEMBER 31, 2016** 

| Cases Disposed <sup>8</sup> by Phase and P | Cases Disposed <sup>8</sup> by Phase and Percentage of In-Custody <sup>11</sup> , Out-of-Custody <sup>12</sup> Cases at Case Disposition |       |       |       |       |       |       |      |      |      |                    |
|--------------------------------------------|------------------------------------------------------------------------------------------------------------------------------------------|-------|-------|-------|-------|-------|-------|------|------|------|--------------------|
| Phases                                     | 2006                                                                                                                                     | 2007  | 2008  | 2009  | 2010  | 2011  | 2012  | 2013 | 2014 | 2015 | Jan 16 -<br>Dec 16 |
| At Trial With Trial                        | 94                                                                                                                                       | 77    | 87    | 87    | 55    | 74    | 68    | 62   | 50   | 42   | 58                 |
| In-Custody                                 | 15%                                                                                                                                      | 14%   | 2%    | 11%   | 15%   | 23%   | 15%   | 19%  | 12%  | 29%  | 12%                |
| Out-of-Custody                             | 85%                                                                                                                                      | 86%   | 98%   | 89%   | 85%   | 77%   | 85%   | 81%  | 88%  | 71%  | 88%                |
| At Trial Without Trial                     | 122                                                                                                                                      | 133   | 153   | 124   | 134   | 74    | 64    | 48   | 42   | 38   | 42                 |
| In-Custody                                 | 13%                                                                                                                                      | 15%   | 9%    | 9%    | 10%   | 16%   | 16%   | 15%  | 26%  | 18%  | 19%                |
| Out-of-Custody                             | 87%                                                                                                                                      | 85%   | 91%   | 91%   | 90%   | 84%   | 84%   | 85%  | 74%  | 82%  | 81%                |
| Before Trial                               | 1,410                                                                                                                                    | 1,417 | 1,491 | 1,395 | 1,491 | 1,234 | 1,236 | 993  | 927  | 978  | 975                |
| In-Custody                                 | 17%                                                                                                                                      | 22%   | 19%   | 21%   | 18%   | 18%   | 17%   | 20%  | 23%  | 19%  | 21%                |
| Out-of-Custody                             | 83%                                                                                                                                      | 78%   | 81%   | 79%   | 82%   | 82%   | 83%   | 80%  | 77%  | 81%  | 79%                |