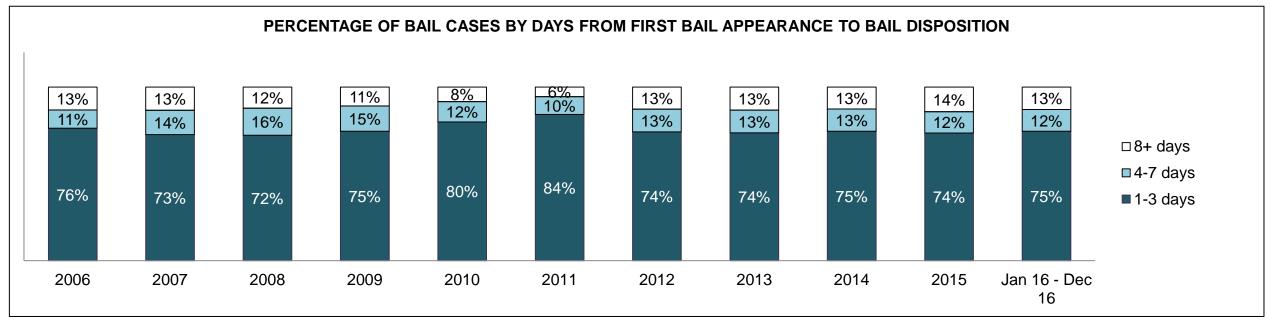

|              | Vov                                     | Matria                                 | Jan 16  | - Dec 16           | 2014 Baseline | Change from 2014 |
|--------------|-----------------------------------------|----------------------------------------|---------|--------------------|---------------|------------------|
|              | Key I                                   | Metric                                 | Percent | Cases <sup>1</sup> | Median*       | Baseline Median  |
|              | Disposed cases that be                  | gan in the Bail Phase                  | 45.3%   | 93,802             | 44.0%         | 1.3%             |
|              | Bail cases with a bail                  | Total                                  | 55.9%   | 52,456             | 56.6%         | -0.7%            |
|              | outcome (bail granted                   | Bail Disposition with 1 appearance     | 53.0%   | 27,793             | 51.4%         | 1.5%             |
| Dail.        | or bail denied)                         | Bail Disposition in 1-3 days           | 71.4%   | 37,465             | 72.5%         | -1.1%            |
| Bail         | Dallara and Marachall                   | Total                                  | 44.1%   | 41,346             | 43.4%         | 0.7%             |
|              | Bail cases with no bail                 | Case disposition in 1-3 appearances    | 31.0%   | 12,799             | 35.0%         | -4.1%            |
|              | disposition but with a case disposition | Case disposition in 0-3 months         | 74.5%   | 30,786             | 76.5%         | -2.0%            |
|              | case disposition                        | Case disposition rate before trial     | 92.3%   | 38,162             | 90.5%         | 1.8%             |
|              |                                         |                                        |         |                    |               |                  |
|              | Disposition rate (include               | es bail cases with case dispositions)  | 86.6%   | 179,464            | 84.3%         | 2.3%             |
| Before Trial | Disposed within 1-3 app                 | pearances (net of bench warrant cases) | 37.7%   | 55,463             | 42.7%         | -5.0%            |
|              | Disposed within 0-3 mo                  | nths (net of bench warrant cases)      | 57.4%   | 84,486             | 61.7%         | -4.3%            |
|              |                                         |                                        |         |                    |               |                  |
| Trial        | Collapse Rate at Trial <sup>2</sup>     |                                        | 66.3%   | 18,371             | 67.5%         | -1.2%            |

### ONTARIO COURT OF JUSTICE CRIMINAL MODERNIZATION COMMITTEE PROVINCIAL DASHBOARD CASES PENDING AS OF DECEMBER 31, 2016

|              | Variable                                | Matu: a                                | Jan 16  | - Dec 16           | 2014 Baseline | Change from 2014 |
|--------------|-----------------------------------------|----------------------------------------|---------|--------------------|---------------|------------------|
|              | ney l                                   | Metric                                 | Percent | Cases <sup>1</sup> | Median*       | Cluster Median   |
|              | Disposed cases that be                  | gan in the Bail Phase                  | 34.1%   | 11,963             | 32.5%         | 1.6%             |
|              | Bail cases with a bail                  | Total                                  | 57.2%   | 6,838              | 53.7%         | 3.5%             |
|              | outcome (bail granted                   | Bail Disposition with 1 appearance     | 51.4%   | 3,515              | 52.5%         | -1.1%            |
| Dell         | or bail denied)                         | Bail Disposition in 1-3 days           | 71.0%   | 4,853              | 72.9%         | -1.9%            |
| Bail         | Ballaca and Marchael                    | Total                                  | 42.8%   | 5,125              | 46.3%         | -3.5%            |
|              | Bail cases with no bail                 | Case disposition in 1-3 appearances    | 32.0%   | 1,640              | 38.7%         | -6.7%            |
|              | disposition but with a case disposition | Case disposition in 0-3 months         | 76.8%   | 3,934              | 79.1%         | -2.3%            |
|              | case disposition                        | Case disposition rate before trial     | 93.7%   | 4,804              | 92.8%         | 0.9%             |
|              |                                         |                                        |         |                    |               |                  |
|              | Disposition rate (include               | es bail cases with case dispositions)  | 88.4%   | 31,008             | 88.7%         | -0.3%            |
| Before Trial | Disposed within 1-3 app                 | pearances (net of bench warrant cases) | 40.9%   | 10,678             | 46.0%         | -5.1%            |
|              | Disposed within 0-3 mo                  | nths (net of bench warrant cases)      | 57.2%   | 14,935             | 60.7%         | -3.5%            |
|              |                                         |                                        |         |                    |               |                  |
| Trial        | Collapse Rate at Trial <sup>2</sup>     |                                        | 63.1%   | 2,570              | 62.3%         | 0.8%             |

# ONTARIO COURT OF JUSTICE CRIMINAL MODERNIZATION COMMITTEE CENTRAL EAST DASHBOARD CASES PENDING AS OF DECEMBER 31, 2016

CENTRAL EAST DASHBOARD

DECEMBER 31, 2016 Page 12 of 12

|          | V                                   | Matuia                                 | Jan 16  | - Dec 16           | 2044 Chroton Modion* | Change from 2014 |
|----------|-------------------------------------|----------------------------------------|---------|--------------------|----------------------|------------------|
|          | Key i                               | Metric                                 | Percent | Cases <sup>1</sup> | 2014 Cluster Median* | Cluster Median   |
|          | Disposed cases that be              | gan in the Bail Phase                  | 36.0%   | 2,761              | 48.0%                | -12.0%           |
|          | Bail cases with a bail              | Total                                  | 51.4%   | 1,419              | 56.0%                | -4.6%            |
|          | outcome (bail granted               | Bail Disposition with 1 appearance     | 45.8%   | 650                | 47.7%                | -1.9%            |
| Da!!     | or bail denied)                     | Bail Disposition in 1-3 days           | 67.6%   | 959                | 70.6%                | -3.0%            |
| Bail     | B 11 11 11 11                       | Total                                  | 48.6%   | 1,342              | 44.0%                | 4.6%             |
|          | Bail cases with no bail             | Case disposition in 1-3 appearances    | 25.3%   | 340                | 35.1%                | -9.8%            |
|          | disposition but with a              | Case disposition in 0-3 months         | 75.1%   | 1,008              | 77.2%                | -2.1%            |
|          | case disposition                    | Case disposition rate before trial     | 93.3%   | 1,252              | 90.7%                | 2.6%             |
|          |                                     |                                        |         |                    |                      |                  |
|          | Disposition rate (include           | es bail cases with case dispositions)  | 89.4%   | 6,857              | 83.6%                | 5.8%             |
| <u> </u> |                                     | pearances (net of bench warrant cases) | 36.8%   | 2,143              | 39.1%                | -2.4%            |
|          | Disposed within 0-3 mo              | nths (net of bench warrant cases)      | 57.3%   | 3,335              | 60.6%                | -3.4%            |
|          |                                     |                                        |         |                    |                      |                  |
| Trial    | Collapse Rate at Trial <sup>2</sup> |                                        | 62.1%   | 502                | 71.0%                | -8.9%            |

BARRIE DASHBOARD

DECEMBER 31, 2016 Page 10 of 10

|              | Mary I                                  | Matria                                | Jan 16  | - Dec 16           | 2044 Charter Medient | Change from 2014 |
|--------------|-----------------------------------------|---------------------------------------|---------|--------------------|----------------------|------------------|
|              | Key i                                   | Metric                                | Percent | Cases <sup>1</sup> | 2014 Cluster Median* | Cluster Median   |
|              | Disposed cases that be                  | gan in the Bail Phase                 | 23.3%   | 236                | 33.5%                | -10.2%           |
|              | Bail cases with a bail                  | Total                                 | 35.6%   | 84                 | 50.7%                | -15.1%           |
|              | outcome (bail granted                   | Bail Disposition with 1 appearance    | 65.5%   | 55                 | 52.9%                | 12.6%            |
| D-U          | or bail denied)                         | Bail Disposition in 1-3 days          | 89.3%   | 75                 | 73.8%                | 15.5%            |
| Bail         |                                         | Total                                 | 64.4%   | 152                | 49.3%                | 15.1%            |
|              | Bail cases with no bail                 | Case disposition in 1-3 appearances   | 53.3%   | 81                 | 33.4%                | 19.9%            |
|              | disposition but with a case disposition | Case disposition in 0-3 months        | 82.2%   | 125                | 77.3%                | 4.9%             |
|              | case disposition                        | Case disposition rate before trial    | 91.4%   | 139                | 91.8%                | -0.4%            |
|              |                                         |                                       |         |                    |                      |                  |
|              | Disposition rate (include               | es bail cases with case dispositions) | 90.3%   | 915                | 85.7%                | 4.7%             |
| Before Trial |                                         |                                       |         |                    | 47.2%                | 13.9%            |
|              | 71.1%                                   | 605                                   | 62.6%   | 8.5%               |                      |                  |
|              |                                         |                                       |         |                    |                      |                  |
| Trial        | Collapse Rate at Trial <sup>2</sup>     |                                       | 67.3%   | 66                 | 66.9%                | 0.4%             |

BRACEBRIDGE DASHBOARD

DECEMBER 31, 2016 Page 10 of 10

|              | Vari                                                    | Mateia                                 | Jan 16  | - Dec 16           | 2044 Charter Medien* | Change from 2014 |
|--------------|---------------------------------------------------------|----------------------------------------|---------|--------------------|----------------------|------------------|
|              | Key I                                                   | Metric                                 | Percent | Cases <sup>1</sup> | 2014 Cluster Median* | Cluster Median   |
|              | Disposed cases that be                                  | gan in the Bail Phase                  | 36.6%   | 393                | 33.5%                | 3.1%             |
|              | Bail cases with a bail                                  | Total                                  | 47.6%   | 187                | 50.7%                | -3.1%            |
|              | outcome (bail granted                                   | Bail Disposition with 1 appearance     | 51.3%   | 96                 | 52.9%                | -1.5%            |
| Dell         | or bail denied)                                         | Bail Disposition in 1-3 days           | 70.6%   | 132                | 73.8%                | -3.2%            |
| Bail         | D. 7                                                    | Total                                  | 52.4%   | 206                | 49.3%                | 3.1%             |
|              | Bail cases with no bail                                 | Case disposition in 1-3 appearances    | 32.5%   | 67                 | 33.4%                | -0.8%            |
|              | disposition but with a case disposition                 | Case disposition in 0-3 months         | 85.9%   | 177                | 77.3%                | 8.6%             |
|              | case disposition                                        | Case disposition rate before trial     | 93.7%   | 193                | 91.8%                | 1.8%             |
|              |                                                         |                                        |         |                    |                      |                  |
|              | Disposition rate (include                               | es bail cases with case dispositions)  | 90.7%   | 975                | 85.7%                | 5.0%             |
| Before Trial | Disposed within 1-3 app                                 | pearances (net of bench warrant cases) | 40.0%   | 357                | 47.2%                | -7.2%            |
|              | Disposed within 0-3 months (net of bench warrant cases) |                                        |         |                    | 62.6%                | -2.0%            |
|              |                                                         |                                        |         |                    |                      |                  |
| Trial        | rial Collapse Rate at Trial <sup>2</sup>                |                                        |         | 42                 | 66.9%                | -24.9%           |