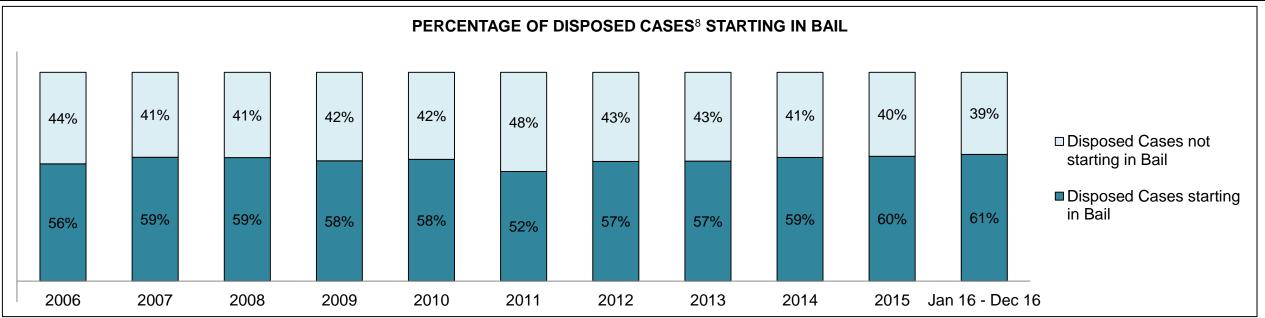

|              | Vov                                     | Matria                                 | Jan 16  | - Dec 16           | 2014 Baseline | Change from 2014 |
|--------------|-----------------------------------------|----------------------------------------|---------|--------------------|---------------|------------------|
|              | Key I                                   | Metric                                 | Percent | Cases <sup>1</sup> | Median*       | Baseline Median  |
|              | Disposed cases that be                  | gan in the Bail Phase                  | 45.3%   | 93,802             | 44.0%         | 1.3%             |
|              | Bail cases with a bail                  | Total                                  | 55.9%   | 52,456             | 56.6%         | -0.7%            |
|              | outcome (bail granted                   | Bail Disposition with 1 appearance     | 53.0%   | 27,793             | 51.4%         | 1.5%             |
| Dail.        | or bail denied)                         | Bail Disposition in 1-3 days           | 71.4%   | 37,465             | 72.5%         | -1.1%            |
| Bail         | Dallara and Marachall                   | Total                                  | 44.1%   | 41,346             | 43.4%         | 0.7%             |
|              | Bail cases with no bail                 | Case disposition in 1-3 appearances    | 31.0%   | 12,799             | 35.0%         | -4.1%            |
|              | disposition but with a case disposition | Case disposition in 0-3 months         | 74.5%   | 30,786             | 76.5%         | -2.0%            |
|              | case disposition                        | Case disposition rate before trial     | 92.3%   | 38,162             | 90.5%         | 1.8%             |
|              |                                         |                                        |         |                    |               |                  |
|              | Disposition rate (include               | es bail cases with case dispositions)  | 86.6%   | 179,464            | 84.3%         | 2.3%             |
| Before Trial | Disposed within 1-3 app                 | pearances (net of bench warrant cases) | 37.7%   | 55,463             | 42.7%         | -5.0%            |
|              | Disposed within 0-3 mo                  | nths (net of bench warrant cases)      | 57.4%   | 84,486             | 61.7%         | -4.3%            |
|              |                                         |                                        |         |                    |               |                  |
| Trial        | Collapse Rate at Trial <sup>2</sup>     |                                        | 66.3%   | 18,371             | 67.5%         | -1.2%            |