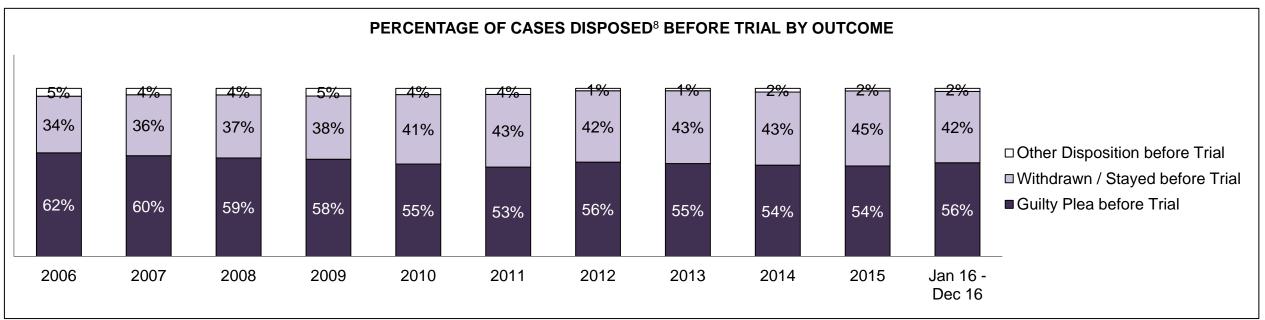

| 6,972 | 6,812 | 7,367 | 8,006 | 7,384 | 7,602 | 7,006 | 6,765 | 6,634 | 6,840              |
| In-Custody                               | 39%                                                                                                                                      | 40%   | 37%   | 35%   | 33%   | 31%   | 29%   | 28%   | 28%   | 29%   | 28%                |
| Out-of-Custody                           | 61%                                                                                                                                      | 60%   | 63%   | 65%   | 67%   | 69%   | 71%   | 72%   | 72%   | 71%   | 72%                |

HAMILTON DASHBOARD

DECEMBER 31, 2016 Page 6 of 10





DECEMBER 31, 2016 Page 7 of 10



| Percentage of Cases Disposed <sup>8</sup> At | Percentage of Cases Disposed <sup>8</sup> At Trial Without Trial (Collapse Rate At Trial <sup>2</sup> ) by Offence Group At Disposition |      |      |      |      |      |      |      |      |      |                    |
|----------------------------------------------|-----------------------------------------------------------------------------------------------------------------------------------------|------|------|------|------|------|------|------|------|------|--------------------|
| Offence Group at Disposition <sup>14</sup>   | 2006                                                                                                                                    | 2007 | 2008 | 2009 | 2010 | 2011