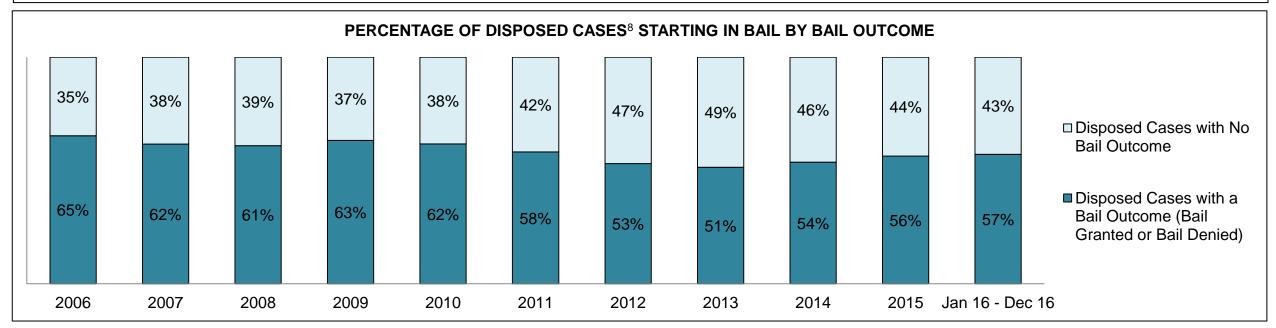

,234 | 4,109 | 3,954 | 3,898 | 3,272 | 3,058 | 3,097 | 2,941 | 3,028 | 3,373 | 3,221              |  |  |  |
| Administration of Justice                   | 2,955 | 2,972 | 2,712 | 2,508 | 2,120 | 1,986 | 1,899 | 1,767 | 2,124 | 2,227 | 2,242              |  |  |  |
| Other Criminal Code                         | 1,053 | 951   | 1,023 | 923   | 997   | 823   | 830   | 727   | 831   | 843   | 871                |  |  |  |
| Criminal Code Traffic                       | 3,209 | 3,528 | 3,734 | 2,976 | 2,232 | 2,119 | 2,044 | 2,049 | 2,249 | 2,573 | 2,755              |  |  |  |
| Federal Statute                             | 2,655 | 2,869 | 2,842 | 2,789 | 2,701 | 2,430 | 2,075 | 1,906 | 2,119 | 1,998 | 1,823              |  |  |  |

CENTRAL EAST DASHBOARD

DECEMBER 31, 2016 Page 2 of 12





CENTRAL EAST DASHBOARD

DECEMBER 31, 2016 Page 3 of 12





CENTRAL EAST DASHBOARD

DECEMBER 31, 2016 Page 4 of 12



CENTRAL EAST DASHBOARD

DECEMBER 31, 2016 Page 5 of 12



| Cases Disposed <sup>8</sup> by Phase an | Cases Disposed <sup>8</sup> by Phase and Percentage of In-Custody <sup>11</sup> , Out-of-Custody <sup>12</sup> Cases at Case Disposition |        |        |        |        |        |        |        |        |        |                    |  |  |  |  |
|-----------------------------------------|------------------------------------------------------------------------------------------------------------------------------------------|--------|--------|--------|--------|--------|--------|--------|--------|--------|--------------------|--|--|--|--|
| Phases