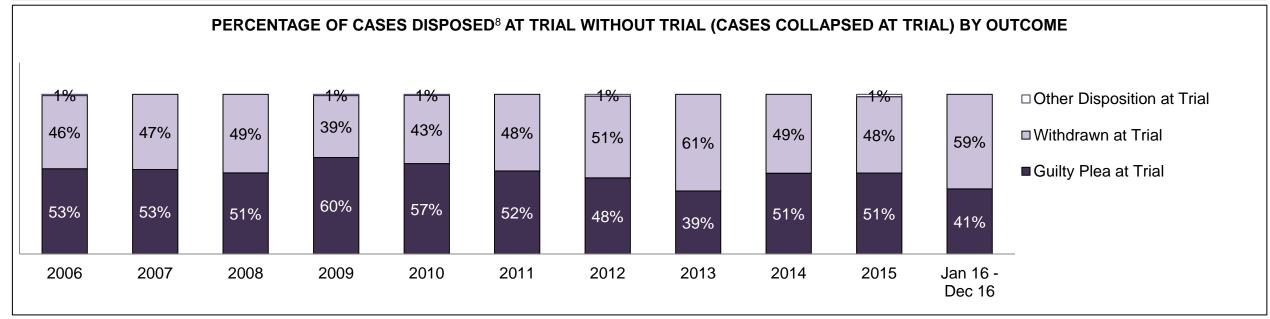

| Percentage of Cases Disposed <sup>8</sup> At | ercentage of Cases Disposed <sup>8</sup> At Trial Without Trial (Collapse Rate At Trial <sup>2</sup> ) by Offence Group At Disposition |      |      |      |      |      |      |      |      |      |                    |  |  |  |
|----------------------------------------------|----------------------------------------------------------------------------------------------------------------------------------------|------|------|------|------|------|------|------|------|------|--------------------|--|--|--|
| Offence Group at Disposition <sup>14</sup>   | 2006                                                                                                                                   | 2007 | 2008 | 2009 | 2010 | 2011 | 2012 | 2013 | 2014 | 2015 | Jan 16 -<br>Dec 16 |  |  |  |
| Crimes Against The Person                    | 39%                                                                                                                                    | 40%  | 41%  | 40%  | 40%  | 42%  | 43%  | 42%  | 42%  | 41%  | 43%                |  |  |  |
| Crimes Against Property                      | 14%                                                                                                                                    | 14%  | 13%  | 13%  | 13%  | 12%  | 11%  | 12%  | 11%  | 11%  | 10%                |  |  |  |
| Administration of Justice                    | 15%                                                                                                                                    | 14%  | 14%  | 14%  | 13%  | 13%  | 13%  | 13%  | 12%  | 13%  | 13%                |  |  |  |
| Other Criminal Code                          | 7%                                                                                                                                     | 6%   | 6%   | 6%   | 6%   | 6%   | 6%   | 6%   | 6%   | 6%   | 6%                 |  |  |  |
| Criminal Code Traffic                        | 15%                                                                                                                                    | 16%  | 16%  | 18%  | 18%  | 14%  | 15%  | 16%  | 16%  | 16%  | 16%                |  |  |  |
| Federal Statute                              | 10%                                                                                                                                    | 10%  | 9%   | 10%  | 10%  | 12%  | 12%  | 11%  | 12%  | 12%  | 12%                |  |  |  |
| Total                                        | 100%                                                                                                                                   | 100% | 100% | 100% | 100% | 100% | 100% | 100% | 100% | 100% | 100%               |  |  |  |