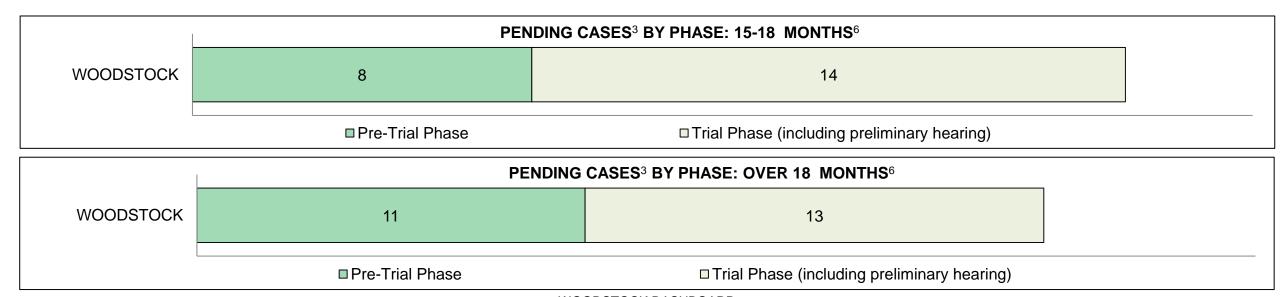

| 24                             |              |              |             |            |       |  |  |  |  |  |  |  |  |
| In-Custody                                                                                                                                       | 8%                             | 5%           | 9%           | 7%          | 19%        | 16%   |  |  |  |  |  |  |  |  |
| Out-of-Custody                                                                                                                                   | <b>92%</b> 95% 91% 93% 81% 84% |              |              |             |            |       |  |  |  |  |  |  |  |  |



WOODSTOCK DASHBOARD

DECEMBER 31, 2016 Page 10 of 10

|              | Vavi                                    | Matria                                 | Jan 16 - | Dec 16             | 2044 Chroter Medien* | Change from 2014 |
|--------------|-----------------------------------------|----------------------------------------|----------|--------------------|----------------------|------------------|
|              | Key I                                   | Metric                                 | Percent  | Cases <sup>1</sup> | 2014 Cluster Median* | Cluster Median   |
|              | Disposed cases that be                  | gan in the Bail Phase                  | 45.5%    | 2,725              | 48.0%                | -2.5%            |
|              | Bail cases with a bail