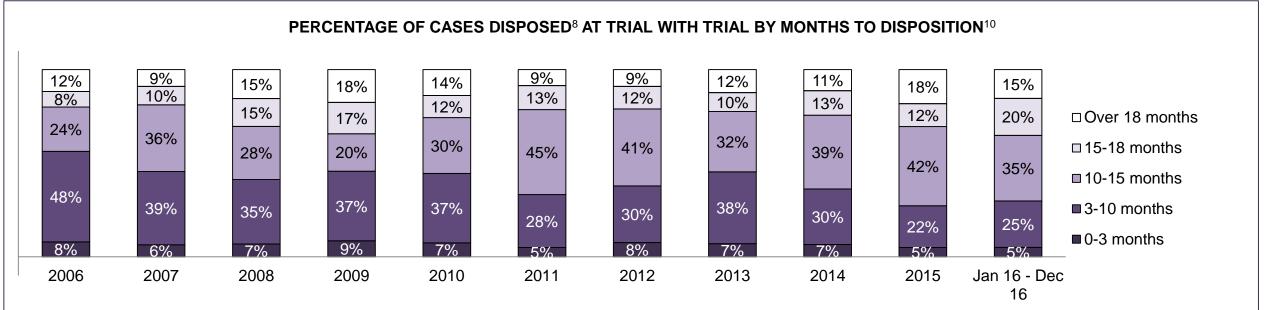

| 27%  | 22%  | 28%  | 26%  | 22%  | 24%  | 26%  | 25%  | 25%  | 24%                |
| Federal Statute                              | 7%                                                                                                                                      | 9%   | 10%  | 12%  | 11%  | 11%  | 12%  | 12%  | 11%  | 14%  | 12%                |
| Total                                        | 100%                                                                                                                                    | 100% | 100% | 100% | 100% | 100% | 100% | 100% | 100% | 100% | 100%               |

OSHAWA DASHBOARD

DECEMBER 31, 2016 Page 8 of 10





OSHAWA DASHBOARD

DECEMBER 31, 2016 Page 9 of 10

# ONTARIO COURT OF JUSTICE CRIMINAL MODERNIZATION COMMITTEE OSHAWA DASHBOARD CASES PENDING AS OF DECEMBER 31, 2016



| Pending Cases <sup>3</sup> by Pending Age <sup>6</sup> and Percentage of Pending Cases In-Custody <sup>17</sup> and Out-of-Custody <sup>18</sup> |     |     |     |     |       |       |  |  |  |  |  |
|--------------------------------------------------------------------------------------------------------------------------------------------------|-----|-----|-----|-----|-------|-------|--|--|--|--|--|
| Court Location                                                                                                                                   |     |     |     |     |       |       |  |  |  |  |  |
| OSHAWA