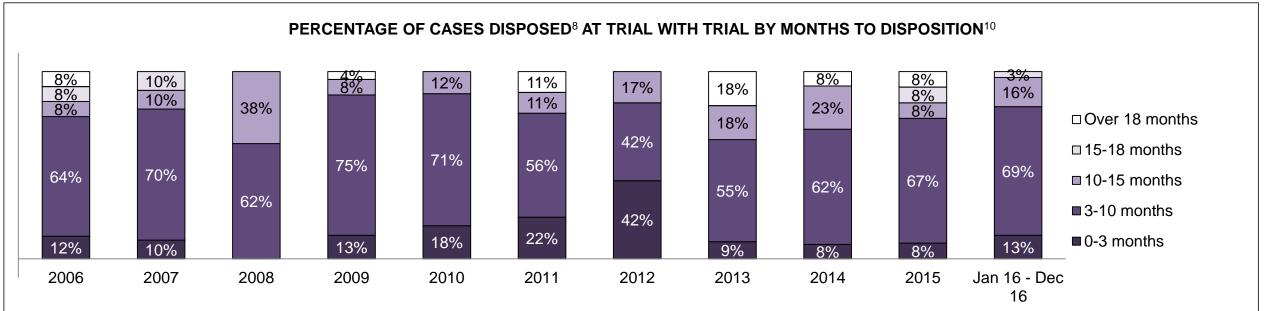

| 8%   | 8%   | 6%   | 4%   | 5%   | 3%   | 12%  | 14%  | 5%   | 7%                 |  |  |
| Federal Statute                              | 6%                                                                                                                                      | 3%   | 13%  | 15%  | 1%   | 9%   | 16%  | 7%   | 8%   | 6%   | 4%                 |  |  |
| Total                                        | 100%                                                                                                                                    | 100% | 100% | 100% | 100% | 100% | 100% | 100% | 100% | 100% | 100%               |  |  |

FORT FRANCES DASHBOARD

DECEMBER 31, 2016 Page 8 of 10





FORT FRANCES DASHBOARD

DECEMBER 31, 2016 Page 9 of 10

# ONTARIO COURT OF JUSTICE CRIMINAL MODERNIZATION COMMITTEE FORT FRANCES DASHBOARD CASES PENDING AS OF DECEMBER 31, 2016



| Pending Cases <sup>3</sup> by Pe | Pending Cases <sup>3</sup> by Pending Age <sup>6</sup> and Percentage of Pending Cases In-Custody <sup>17</sup> and Out-of-Custody <sup>18</sup> |              |              |             |            |       |  |  |  |  |  |  |
|----------------------------------|--------------------------------------------------------------------------------------------------------------------------------------------------|--------------|--------------|-------------|------------|-------|--|--|--|--|--|--|
| Court Location                   | Over 18 months