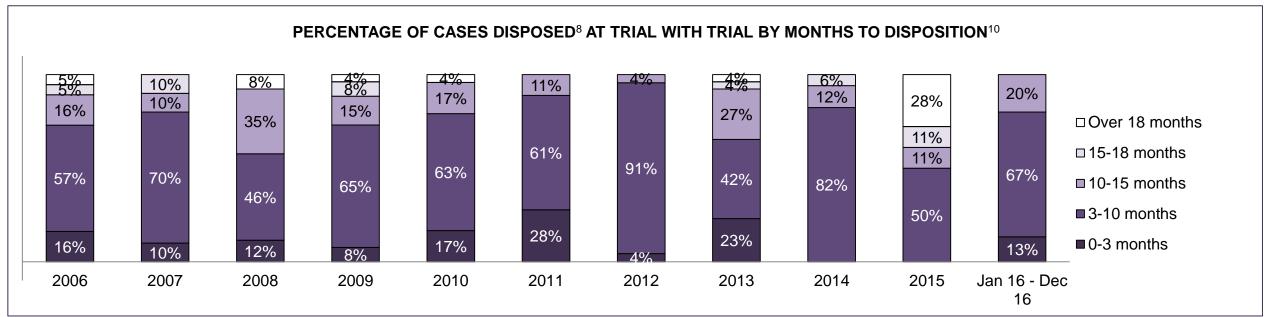

| 24%  | 39%  | 30%  | 24%  | 21%  | 18%  | 16%  | 20%  | 17%  | 24%                |  |
| Federal Statute                              | 7%                                                                                                                                      | 2%   | 6%   | 1%   | 6%   | 2%   | 14%  | 5%   | 7%   | 13%  | 0%                 |  |
| Total                                        | 100%                                                                                                                                    | 100% | 100% | 100% | 100% | 100% | 100% | 100% | 100% | 100% | 100%               |  |

PICTON DASHBOARD

DECEMBER 31, 2016 Page 8 of 10





PICTON DASHBOARD

DECEMBER 31, 2016 Page 9 of 10

# ONTARIO COURT OF JUSTICE CRIMINAL MODERNIZATION COMMITTEE PICTON DASHBOARD CASES PENDING AS OF DECEMBER 31, 2016



| Pending Cases <sup>3</sup> by Pending Age <sup>6</sup> and Percentage of Pending Cases In-Custody <sup>17</sup> and Out-of-Custody <sup>18</sup> |                                                                         |    |     |     |     |     |  |  |  |  |  |  |
|--------------------------------------------------------------------------------------------------------------------------------------------------|-------------------------------------------------------------------------|----|-----|-----|-----|-----|--|--|--|--|--|--|
| Court Location