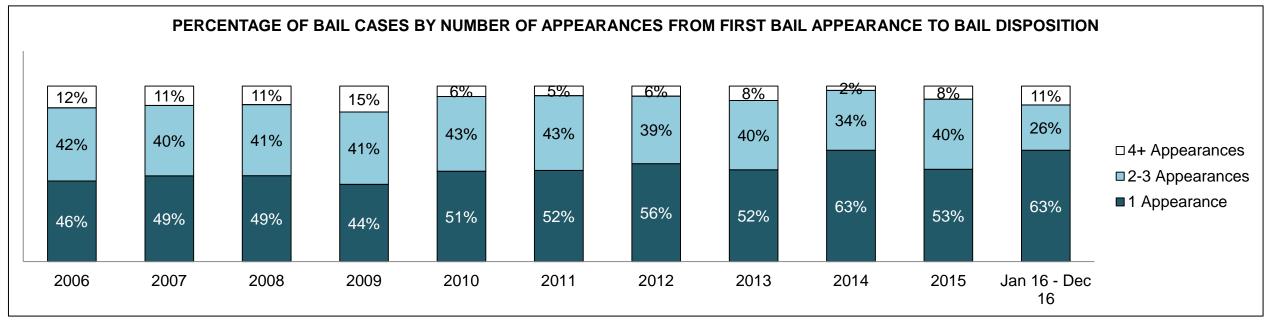

perty                     | 278  | 312  | 228  | 264  | 204  | 173  | 168  | 176  | 191  | 205  | 248                |
| Administration of Justice                   | 258  | 339  | 231  | 201  | 190  | 139  | 138  | 140  | 179  | 219  | 252                |
| Other Criminal Code                         | 53   | 72   | 82   | 31   | 34   | 50   | 28   | 19   | 40   | 39   | 39                 |
| Criminal Code Traffic                       | 137  | 104  | 129  | 122  | 89   | 53   | 65   | 58   | 61   | 77   | 81                 |
| Federal Statute                             | 197  | 157  | 159  | 142  | 138  | 92   | 86   | 83   | 94   | 95   | 107                |

SAULT STE MARIE DASHBOARD

DECEMBER 31, 2016 Page 2 of 10





SAULT STE MARIE DASHBOARD

DECEMBER 31, 2016 Page 3 of 10





SAULT STE MARIE DASHBOARD

DECEMBER 31, 2016 Page 4 of 10



DECEMBER 31, 2016 Page 5 of 10



| Cases Disposed <sup>8</sup> by Phase and I | Percentage of | In-Custody | y <sup>11</sup> , Out-of-0 | Custody <sup>12</sup> Ca | ases at Cas | e Dispositio | n     |       |       |       |                    |
|--------------------------------------------|---------------|------------|----------------------------|--------------------------|-------------|--------------|-------|-------|-------|-------|--------------------|
| Phases                                     | 2006          | 2007       | 2008                       | 2009                     | 2010        | 2011         | 2012  | 2013  | 2014  | 2015  | Jan 16 -<br>Dec 16 |
| At Trial With Trial                        | 186