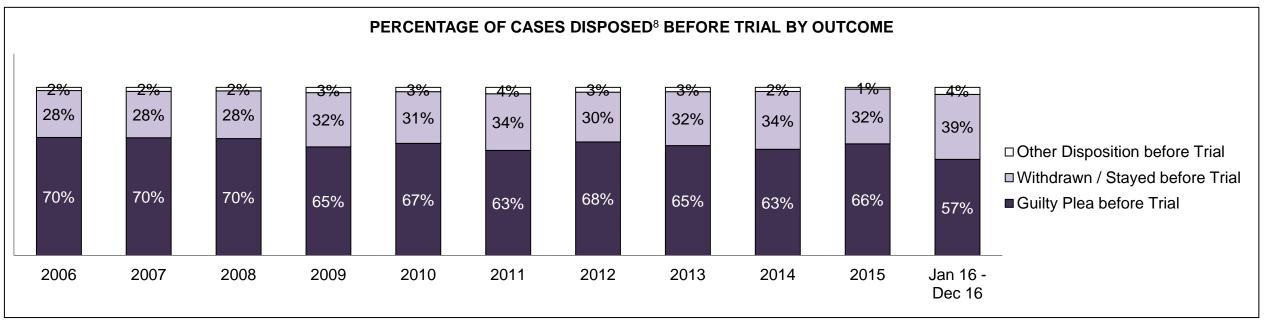

| Cases Disposed <sup>8</sup> by Phase and | Cases Disposed <sup>8</sup> by Phase and Percentage of In-Custody <sup>11</sup> , Out-of-Custody <sup>12</sup> Cases at Case Disposition |         |         |         |         |         |         |         |         |         |                    |  |  |  |  |
|------------------------------------------|------------------------------------------------------------------------------------------------------------------------------------------|---------|---------|---------|---------|---------|---------|---------|---------|---------|--------------------|--|--|--|--|
| Phases                                   | 2006                                                                                                                                     | 2007    | 2008    | 2009    | 2010    | 2011    | 2012    | 2013    | 2014    | 2015    | Jan 16 -<br>Dec 16 |  |  |  |  |
| At Trial With Trial                      | 16,210                                                                                                                                   | 15,719  | 14,924  | 14,281  | 13,333  | 12,913  | 12,507  | 11,635  | 10,711  | 9,759   | 9,325              |  |  |  |  |
| In-Custody                               | 13%                                                                                                                                      | 13%     | 13%     | 14%     | 16%     | 15%     | 17%     | 16%     | 15%     | 15%     | 14%                |  |  |  |  |
| Out-of-Custody                           | 87%                                                                                                                                      | 87%     | 87%     | 86%     | 84%     | 85%     | 83%     | 84%     | 85%     | 85%     | 86%                |  |  |  |  |
| At Trial Without Trial                   | 41,214                                                                                                                                   | 40,223  | 38,567  | 37,885  | 35,859  | 31,139  | 27,205  | 25,048  | 22,226  | 19,582  | 18,371             |  |  |  |  |
| In-Custody                               | 12%                                                                                                                                      | 13%     | 13%     | 13%     | 13%     | 14%     | 15%     | 15%     | 14%     | 14%     | 14%                |  |  |  |  |
| Out-of-Custody                           | 88%                                                                                                                                      | 87%     | 87%     | 87%     | 87%     | 86%     | 85%     | 85%     | 86%     | 86%     | 86%                |  |  |  |  |
| Before Trial                             | 205,218                                                                                                                                  | 214,124 | 216,849 | 217,749 | 225,025 | 212,794 | 207,335 | 194,998 | 177,161 | 175,908 | 179,464            |  |  |  |  |
| In-Custody                               | 25%                                                                                                                                      | 25%     | 26%     | 24%     | 22%     | 22%     | 23%     | 23%     | 22%     | 23%     | 23%                |  |  |  |  |
| Out-of-Custody                           | 75%                                                                                                                                      | 75%     | 74%     | 76%     | 78%     | 78%     | 77%     | 77%     | 78%     | 77%     | 77%                |  |  |  |  |