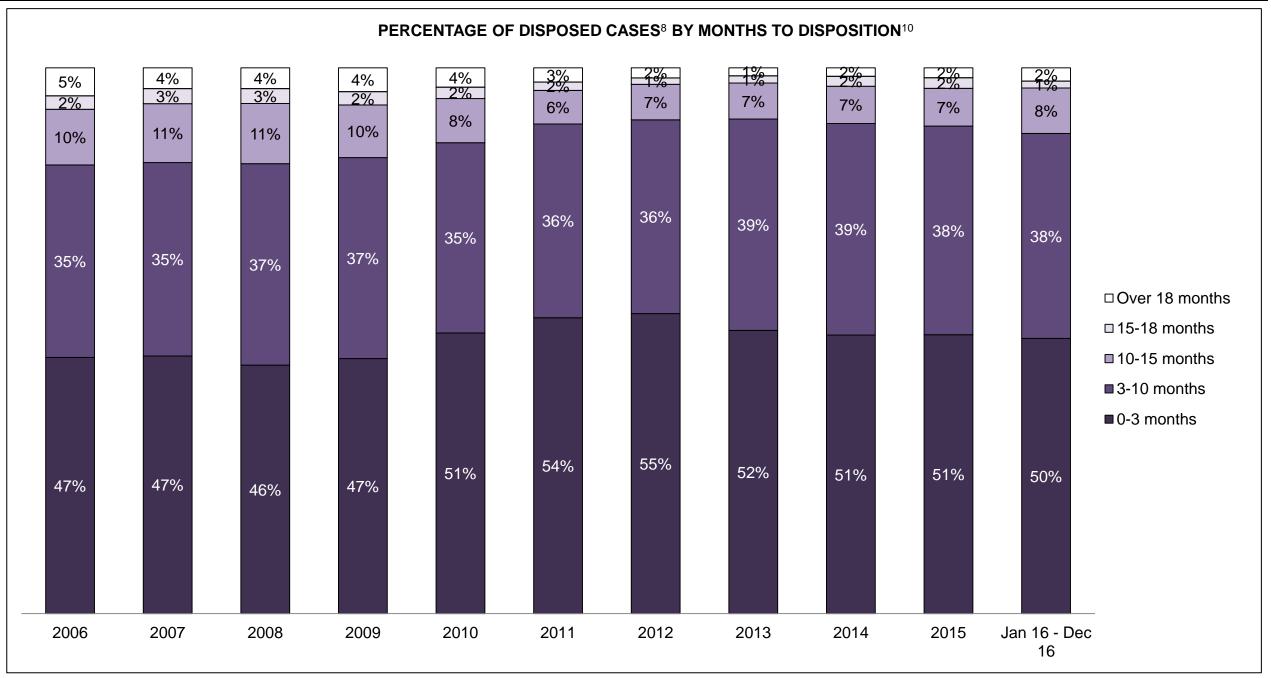

|              | Vov                                     | Matria                                 | Jan 16  | - Dec 16           | 2014 Baseline | Change from 2014 |
|--------------|-----------------------------------------|----------------------------------------|---------|--------------------|---------------|------------------|
|              | Key I                                   | Metric                                 | Percent | Cases <sup>1</sup> | Median*       | Baseline Median  |
|              | Disposed cases that be                  | gan in the Bail Phase                  | 45.3%   | 93,802             | 44.0%         | 1.3%             |
|              | Bail cases with a bail                  | Total                                  | 55.9%   | 52,456             | 56.6%         | -0.7%            |
|              | outcome (bail granted                   | Bail Disposition with 1 appearance     | 53.0%   | 27,793             | 51.4%         | 1.5%             |
| Dail.        | or bail denied)                         | Bail Disposition in 1-3 days           | 71.4%   | 37,465             | 72.5%         | -1.1%            |
| Bail         | Dallara and Marachall                   | Total                                  | 44.1%   | 41,346             | 43.4%         | 0.7%             |
|              | Bail cases with no bail                 | Case disposition in 1-3 appearances    | 31.0%   | 12,799             | 35.0%         | -4.1%            |
|              | disposition but with a case disposition | Case disposition in 0-3 months         | 74.5%   | 30,786             | 76.5%         | -2.0%            |
|              | case disposition                        | Case disposition rate before trial     | 92.3%   | 38,162             | 90.5%         | 1.8%             |
|              |                                         |                                        |         |                    |               |                  |
|              | Disposition rate (include               | es bail cases with case dispositions)  | 86.6%   | 179,464            | 84.3%         | 2.3%             |
| Before Trial | Disposed within 1-3 app                 | pearances (net of bench warrant cases) | 37.7%   | 55,463             | 42.7%         | -5.0%            |
|              | Disposed within 0-3 mo                  | nths (net of bench warrant cases)      | 57.4%   | 84,486             | 61.7%         | -4.3%            |
|              |                                         |                                        |         |                    |               |                  |
| Trial        | Collapse Rate at Trial <sup>2</sup>     |                                        | 66.3%   | 18,371             | 67.5%         | -1.2%            |

### ONTARIO COURT OF JUSTICE CRIMINAL MODERNIZATION COMMITTEE PROVINCIAL DASHBOARD CASES PENDING AS OF DECEMBER 31, 2016

|              | Variable                                | Matu: a                                | Jan 16  | - Dec 16           | 2014 Baseline | Change from 2014 |
|--------------|-----------------------------------------|----------------------------------------|---------|--------------------|---------------|------------------|
|              | ney l                                   | Metric                                 | Percent | Cases <sup>1</sup> | Median*       | Cluster Median   |
|              | Disposed cases that be                  | gan in the Bail Phase                  | 34.1%   | 11,963             | 32.5%         | 1.6%             |
|              | Bail cases with a bail                  | Total                                  | 57.2%   | 6,838              | 53.7%         | 3.5%             |
|              | outcome (bail granted                   | Bail Disposition with 1 appearance     | 51.4%   | 3,515              | 52.5%         | -1.1%            |
| Dell         | or bail denied)                         | Bail Disposition in 1-3 days           | 71.0%   | 4,853              | 72.9%         | -1.9%            |
| Bail         | Ballaca and Marchael                    | Total                                  | 42.8%   | 5,125              | 46.3%         | -3.5%            |
|              | Bail cases with no bail                 | Case disposition in 1-3 appearances    | 32.0%   | 1,640              | 38.7%         | -6.7%            |
|              | disposition but with a case disposition | Case disposition in 0-3 months         | 76.8%   | 3,934              | 79.1%         | -2.3%            |
|              | case disposition                        | Case disposition rate before trial     | 93.7%   | 4,804              | 92.8%         | 0.9%             |
|              |                                         |                                        |         |                    |               |                  |
|              | Disposition rate (include               | es bail cases with case dispositions)  | 88.4%   | 31,008             | 88.7%         | -0.3%            |
| Before Trial | Disposed within 1-3 app                 | pearances (net of bench warrant cases) | 40.9%   | 10,678             | 46.0%         | -5.1%            |
|              | Disposed within 0-3 mo                  | nths (net of bench warrant cases)      | 57.2%   | 14,935             | 60.7%         | -3.5%            |
|              |                                         |                                        |         |                    |               |                  |
| Trial        | Collapse Rate at Trial <sup>2</sup>     |                                        | 63.1%   | 2,570              | 62.3%         | 0.8%             |

# ONTARIO COURT OF JUSTICE CRIMINAL MODERNIZATION COMMITTEE CENTRAL EAST DASHBOARD CASES PENDING AS OF DECEMBER 31, 2016

CENTRAL EAST DASHBOARD

DECEMBER 31, 2016 Page 12 of 12

|          | V                                   | Matuia                                 | Jan 16  | - Dec 16           | 2044 Chroton Modion* | Change from 2014 |
|----------|-------------------------------------|----------------------------------------|---------|--------------------|----------------------|------------------|
|          | Key i                               | Metric                                 | Percent | Cases <sup>1</sup> | 2014 Cluster Median* | Cluster Median   |
|          | Disposed cases that be              | gan in the Bail Phase                  | 36.0%   | 2,761              | 48.0%                | -12.0%           |
|          | Bail cases with a bail              | Total                                  | 51.4%   | 1,419              | 56.0%                | -4.6%            |
|          | outcome (bail granted               | Bail Disposition with 1 appearance     | 45.8%   | 650                | 47.7%                | -1.9%            |
| Da!!     | or bail denied)                     | Bail Disposition in 1-3 days           | 67.6%   | 959                | 70.6%                | -3.0%            |
| Bail     | B 11 11 11 11                       | Total                                  | 48.6%   | 1,342              | 44.0%                | 4.6%             |
|          | Bail cases with no bail             | Case disposition in 1-3 appearances    | 25.3%   | 340                | 35.1%                | -9.8%            |
|          | disposition but with a              | Case disposition in 0-3 months         | 75.1%   | 1,008              | 77.2%                | -2.1%            |
|          | case disposition                    | Case disposition rate before trial     | 93.3%   | 1,252              | 90.7%                | 2.6%             |
|          |                                     |                                        |         |                    |                      |                  |
|          | Disposition rate (include           | es bail cases with case dispositions)  | 89.4%   | 6,857              | 83.6%                | 5.8%             |
| <u> </u> |                                     | pearances (net of bench warrant cases) | 36.8%   | 2,143              | 39.1%                | -2.4%            |
|          | Disposed within 0-3 mo              | nths (net of bench warrant cases)      | 57.3%   | 3,335              | 60.6%                | -3.4%            |
|          |                                     |                                        |         |                    |                      |                  |
| Trial    | Collapse Rate at Trial <sup>2</sup> |                                        | 62.1%   | 502                | 71.0%                | -8.9%            |

BARRIE DASHBOARD

DECEMBER 31, 2016 Page 10 of 10

|              | Mary I                                  | Matria                                | Jan 16  | - Dec 16           | 2044 Charter Medient | Change from 2014 |
|--------------|-----------------------------------------|---------------------------------------|---------|--------------------|----------------------|------------------|
|              | Key i                                   | Metric                                | Percent | Cases <sup>1</sup> | 2014 Cluster Median* | Cluster Median   |
|              | Disposed cases that be                  | gan in the Bail Phase                 | 23.3%   | 236                | 33.5%                | -10.2%           |
|              | Bail cases with a bail                  | Total                                 | 35.6%   | 84                 | 50.7%                | -15.1%           |
|              | outcome (bail granted                   | Bail Disposition with 1 appearance    | 65.5%   | 55                 | 52.9%                | 12.6%            |
| D-U          | or bail denied)                         | Bail Disposition in 1-3 days          | 89.3%   | 75                 | 73.8%                | 15.5%            |
| Bail         |                                         | Total                                 | 64.4%   | 152                | 49.3%                | 15.1%            |
|              | Bail cases with no bail                 | Case disposition in 1-3 appearances   | 53.3%   | 81                 | 33.4%                | 19.9%            |
|              | disposition but with a case disposition | Case disposition in 0-3 months        | 82.2%   | 125                | 77.3%                | 4.9%             |
|              | case disposition                        | Case disposition rate before trial    | 91.4%   | 139                | 91.8%                | -0.4%            |
|              |                                         |                                       |         |                    |                      |                  |
|              | Disposition rate (include               | es bail cases with case dispositions) | 90.3%   | 915                | 85.7%                | 4.7%             |
| Before Trial |                                         |                                       |         |                    | 47.2%                | 13.9%            |
|              | 71.1%                                   | 605                                   | 62.6%   | 8.5%               |                      |                  |
|              |                                         |                                       |         |                    |                      |                  |
| Trial        | Collapse Rate at Trial <sup>2</sup>     |                                       | 67.3%   | 66                 | 66.9%                | 0.4%             |

BRACEBRIDGE DASHBOARD

DECEMBER 31, 2016 Page 10 of 10

|              | Vari                                                    | Mateia                                 | Jan 16  | - Dec 16           | 2044 Charter Medien* | Change from 2014 |
|--------------|---------------------------------------------------------|----------------------------------------|---------|--------------------|----------------------|------------------|
|              | Key I                                                   | Metric                                 | Percent | Cases <sup>1</sup> | 2014 Cluster Median* | Cluster Median   |
|              | Disposed cases that be                                  | gan in the Bail Phase                  | 36.6%   | 393                | 33.5%                | 3.1%             |
|              | Bail cases with a bail                                  | Total                                  | 47.6%   | 187                | 50.7%                | -3.1%            |
|              | outcome (bail granted                                   | Bail Disposition with 1 appearance     | 51.3%   | 96                 | 52.9%                | -1.5%            |
| Dell         | or bail denied)                                         | Bail Disposition in 1-3 days           | 70.6%   | 132                | 73.8%                | -3.2%            |
| Bail         | D. 7                                                    | Total                                  | 52.4%   | 206                | 49.3%                | 3.1%             |
|              | Bail cases with no bail                                 | Case disposition in 1-3 appearances    | 32.5%   | 67                 | 33.4%                | -0.8%            |
|              | disposition but with a case disposition                 | Case disposition in 0-3 months         | 85.9%   | 177                | 77.3%                | 8.6%             |
|              | case disposition                                        | Case disposition rate before trial     | 93.7%   | 193                | 91.8%                | 1.8%             |
|              |                                                         |                                        |         |                    |                      |                  |
|              | Disposition rate (include                               | es bail cases with case dispositions)  | 90.7%   | 975                | 85.7%                | 5.0%             |
| Before Trial | Disposed within 1-3 app                                 | pearances (net of bench warrant cases) | 40.0%   | 357                | 47.2%                | -7.2%            |
|              | Disposed within 0-3 months (net of bench warrant cases) |                                        |         |                    | 62.6%                | -2.0%            |
|              |                                                         |                                        |         |                    |                      |                  |
| Trial        | rial Collapse Rate at Trial <sup>2</sup>                |                                        |         | 42                 | 66.9%                | -24.9%           |