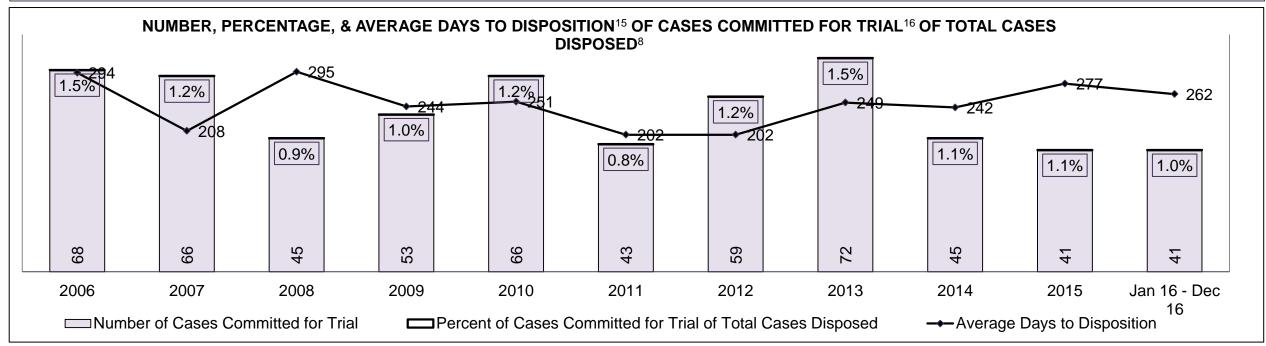

|              | Vov                                     | Matria                                 | Jan 16  | - Dec 16           | 2014 Baseline | Change from 2014 |
|--------------|-----------------------------------------|----------------------------------------|---------|--------------------|---------------|------------------|
|              | Key I                                   | Metric                                 | Percent | Cases <sup>1</sup> | Median*       | Baseline Median  |
|              | Disposed cases that be                  | gan in the Bail Phase                  | 45.3%   | 93,802             | 44.0%         | 1.3%             |
|              | Bail cases with a bail                  | Total                                  | 55.9%   | 52,456             | 56.6%         | -0.7%            |
|              | outcome (bail granted                   | Bail Disposition with 1 appearance     | 53.0%   | 27,793             | 51.4%         | 1.5%             |
| Dail.        | or bail denied)                         | Bail Disposition in 1-3 days           | 71.4%   | 37,465             | 72.5%         | -1.1%            |
| Bail         | Dallara and Marachall                   | Total                                  | 44.1%   | 41,346             | 43.4%         | 0.7%             |
|              | Bail cases with no bail                 | Case disposition in 1-3 appearances    | 31.0%   | 12,799             | 35.0%         | -4.1%            |
|              | disposition but with a case disposition | Case disposition in 0-3 months         | 74.5%   | 30,786             | 76.5%         | -2.0%            |
|              | case disposition                        | Case disposition rate before trial     | 92.3%   | 38,162             | 90.5%         | 1.8%             |
|              |                                         |                                        |         |                    |               |                  |
|              | Disposition rate (include               | es bail cases with case dispositions)  | 86.6%   | 179,464            | 84.3%         | 2.3%             |
| Before Trial | Disposed within 1-3 app                 | pearances (net of bench warrant cases) | 37.7%   | 55,463             | 42.7%         | -5.0%            |
|              | Disposed within 0-3 mo                  | nths (net of bench warrant cases)      | 57.4%   | 84,486             | 61.7%         | -4.3%            |
|              |                                         |                                        |         |                    |               |                  |
| Trial        | Collapse Rate at Trial <sup>2</sup>     |                                        | 66.3%   | 18,371             | 67.5%         | -1.2%            |

### ONTARIO COURT OF JUSTICE CRIMINAL MODERNIZATION COMMITTEE PROVINCIAL DASHBOARD CASES PENDING AS OF DECEMBER 31, 2016

|              | Variable                                | Matu: a                                | Jan 16  | - Dec 16           | 2014 Baseline | Change from 2014 |
|--------------|-----------------------------------------|----------------------------------------|---------|--------------------|---------------|------------------|
|              | ney l                                   | Metric                                 | Percent | Cases <sup>1</sup> | Median*       | Cluster Median   |
|              | Disposed cases that be                  | gan in the Bail Phase                  | 34.1%   | 11,963             | 32.5%         | 1.6%             |
|              | Bail cases with a bail                  | Total                                  | 57.2%   | 6,838              | 53.7%         | 3.5%             |
|              | outcome (bail granted                   | Bail Disposition with 1 appearance     | 51.4%   | 3,515              | 52.5%         | -1.1%            |
| Dell         | or bail denied)                         | Bail Disposition in 1-3 days           | 71.0%   | 4,853              | 72.9%         | -1.9%            |
| Bail         | Ballaca and Marchael                    | Total                                  | 42.8%   | 5,125              | 46.3%         | -3.5%            |
|              | Bail cases with no bail                 | Case disposition in 1-3 appearances    | 32.0%   | 1,640              | 38.7%         | -6.7%            |
|              | disposition but with a case disposition | Case disposition in 0-3 months         | 76.8%   | 3,934              | 79.1%         | -2.3%            |
|              | case disposition                        | Case disposition rate before trial     | 93.7%   | 4,804              | 92.8%         | 0.9%             |
|              |                                         |                                        |         |                    |               |                  |
|              | Disposition rate (include               | es bail cases with case dispositions)  | 88.4%   | 31,008             | 88.7%         | -0.3%            |
| Before Trial | Disposed within 1-3 app                 | pearances (net of bench warrant cases) | 40.9%   | 10,678             | 46.0%         | -5.1%            |
|              | Disposed within 0-3 mo                  | nths (net of bench warrant cases)      | 57.2%   | 14,935             | 60.7%         | -3.5%            |
|              |                                         |                                        |         |                    |               |                  |
| Trial        | Collapse Rate at Trial <sup>2</sup>     |                                        | 63.1%   | 2,570              | 62.3%         | 0.8%             |