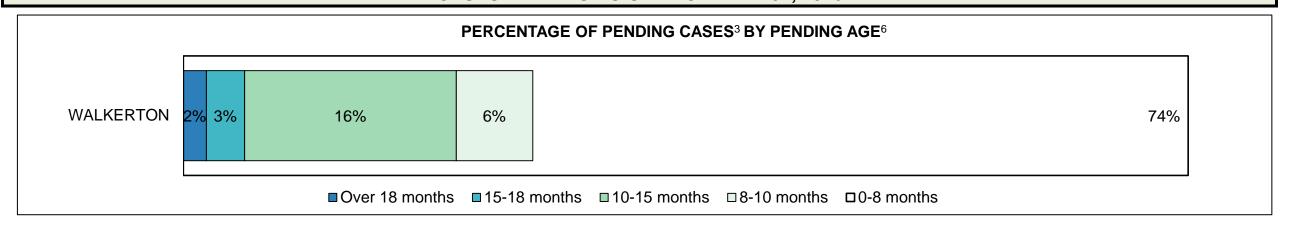

25%  | 20%  | 18%  | 16%  | 12%                |
| Federal Statute                              | 9%                                                                                                                                      | 8%   | 9%   | 10%  | 5%   | 12%  | 8%   | 7%   | 15%  | 18%  | 15%                |
| Total                                        | 100%                                                                                                                                    | 100% | 100% | 100% | 100% | 100% | 100% | 100% | 100% | 100% | 100%               |

WALKERTON DASHBOARD

DECEMBER 31, 2016 Page 8 of 10





DECEMBER 31, 2016 Page 9 of 10

# ONTARIO COURT OF JUSTICE CRIMINAL MODERNIZATION COMMITTEE WALKERTON DASHBOARD CASES PENDING AS OF DECEMBER 31, 2016



| Pending Cases <sup>3</sup> by Pending Age <sup>6</sup> and Percentage of Pending Cases In-Custody <sup>17</sup> and Out-of-Custody <sup>18</sup> |     |     |     |     |     |     |  |  |  |  |  |
|--------------------------------------------------------------------------------------------------------------------------------------------------|-----|-----|-----|-----|-----|-----|--|--|--|--|--|
| Court Location Over 18 months 15-18 months 10-15 months 8-10 months 0-8 months Total                                                             |     |     |     |     |     |     |  |  |  |  |  |
| WALKERTON                                                                                                                                        | 9   | 15  | 83  | 30  | 394 | 531 |  |  |  |  |