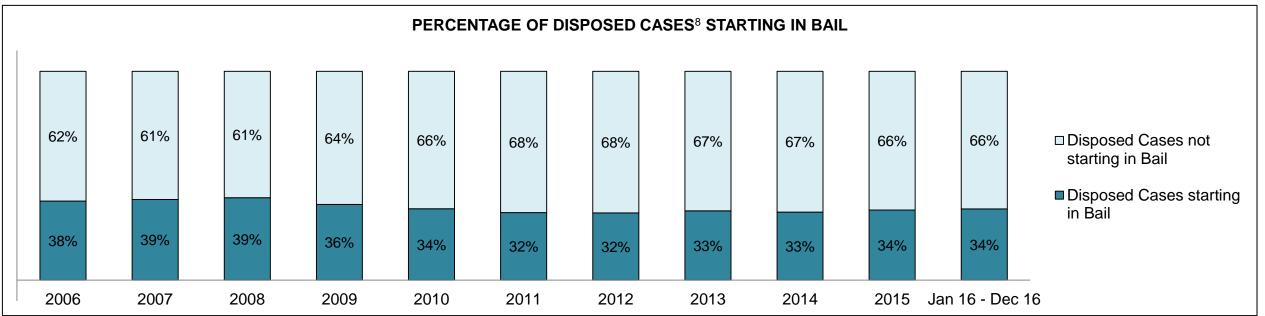

4,234 | 4,109 | 3,954 | 3,898 | 3,272 | 3,058 | 3,097 | 2,941 | 3,028 | 3,373 | 3,221              |  |  |  |
| Administration of Justice                   | 2,955 | 2,972 | 2,712 | 2,508 | 2,120 | 1,986 | 1,899 | 1,767 | 2,124 | 2,227 | 2,242              |  |  |  |
| Other Criminal Code                         | 1,053 | 951   | 1,023 | 923   | 997   | 823   | 830   | 727   | 831   | 843   | 871                |  |  |  |
| Criminal Code Traffic                       | 3,209 | 3,528 | 3,734 | 2,976 | 2,232 | 2,119 | 2,044 | 2,049 | 2,249 | 2,573 | 2,755              |  |  |  |
| Federal Statute                             | 2,655 | 2,869 | 2,842 | 2,789 | 2,701 | 2,430 | 2,075 | 1,906 | 2,119 | 1,998 | 1,823              |  |  |  |

CENTRAL EAST DASHBOARD

DECEMBER 31, 2016 Page 2 of 12





CENTRAL EAST DASHBOARD

DECEMBER 31, 2016 Page 3 of 12





CENTRAL EAST DASHBOARD

DECEMBER 31, 2016 Page 4 of 12



CENTRAL EAST DASHBOARD

DECEMBER 31, 2016 Page 5 of 12



| Cases Disposed <sup>8</sup> by Phase an | Cases Disposed <sup>8</sup> by Phase and Percentage of In-Custody <sup>11</sup> , Out-of-Custody <sup>12</sup> Cases at Case Disposition |        |        |        |        |        |        |        |        |        |                    |  |  |  |  |
|-----------------------------------------|------------------------------------------------------------------------------------------------------------------------------------------|--------|--------|--------|--------|--------|--------|--------|--------|--------|--------------------|--|--|--|--|
| Phases