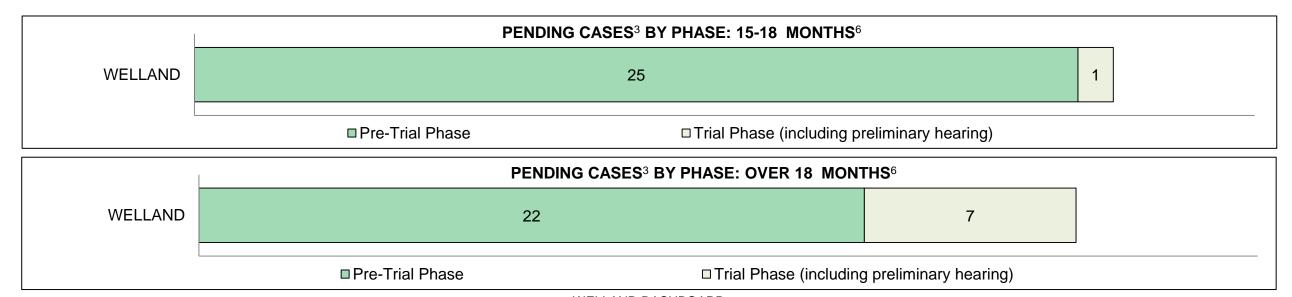

-10 months | 0-8 months | Total |  |  |  |  |  |  |
| WELLAND                                                                                                                                          | 29             | 26           | 45           | 32          | 320        | 452   |  |  |  |  |  |  |
| In-Custody                                                                                                                                       | 14%            | 23%          | 24%          | 16%         | 34%        | 30%   |  |  |  |  |  |  |
| Out-of-Custody                                                                                                                                   | 86%            | 77%          | 76%          | 84%         | 66%        | 70%   |  |  |  |  |  |  |



WELLAND DASHBOARD

DECEMBER 31, 2016 Page 10 of 10

|              | Variable                                | Matria                                 | Jan 16 - | - Dec 16           | 2014 Baseline | Change from 2014 |
|--------------|-----------------------------------------|----------------------------------------|----------|--------------------|---------------|------------------|
|              | ney I                                   | Metric                                 | Percent  | Cases <sup>1</sup> | Median*       | Cluster Median   |
|              | Disposed cases that be                  | gan in the Bail Phase                  | 45.3%    | 11,747             | 40.7%         | 4.6%             |
|              | Bail cases with a bail                  | Total