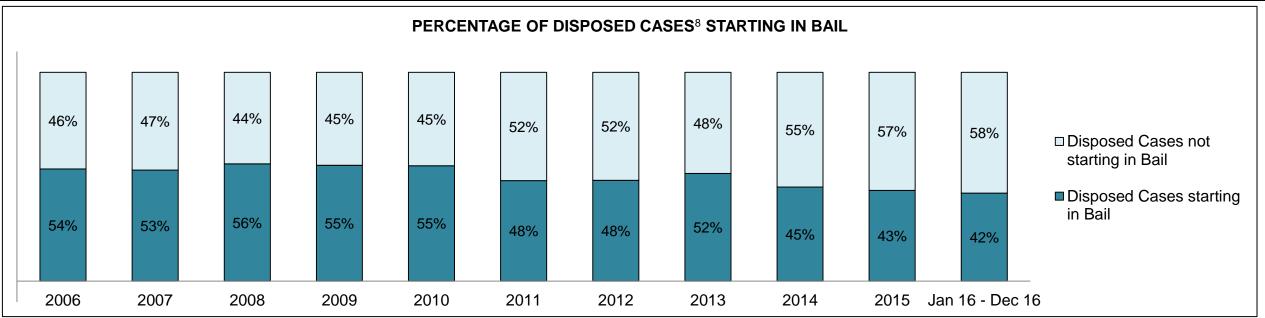

4  | 115  | 158                |  |
| Crimes Against Property                     | 126  | 132  | 111  | 69   | 86   | 70   | 75   | 51   | 80   | 39   | 80                 |  |
| Administration of Justice                   | 123  | 102  | 103  | 54   | 59   | 58   | 73   | 67   | 92   | 48   | 134                |  |
| Other Criminal Code                         | 47   | 59   | 33   | 22   | 21   | 23   | 27   | 19   | 12   | 33   | 26                 |  |
| Criminal Code Traffic                       | 99   | 112  | 101  | 90   | 62   | 66   | 73   | 47   | 38   | 51   | 61                 |  |
| Federal Statute                             | 104  | 103  | 95   | 93   | 58   | 75   | 80   | 73   | 62   | 49   | 49                 |  |

ST THOMAS DASHBOARD

DECEMBER 31, 2016 Page 2 of 10





ST THOMAS DASHBOARD

DECEMBER 31, 2016 Page 3 of 10





ST THOMAS DASHBOARD

DECEMBER 31, 2016 Page 4 of 10



ST THOMAS DASHBOARD

DECEMBER 31, 2016 Page 5 of 10



| Phases                 | 2006  | 2007  | 2008  | 2009  | 2010  | 2011  | 2012  | 2013  | 2014  | 2015  | Jan 16 -<br>Dec 16 |
|------------------------|-------|-------|-------|-------|-------|-------|-------|-------|-------|-------|--------------------|
| At Trial With Trial    | 164   | 128   | 127   | 102   | 105   | 81    | 63    | 71    | 80    | 59    | 49                 |
| In-Custody             | 9%    | 11%   | 10%   | 19%   | 15%   | 19%   | 22%   | 10%   | 19%   | 19%   | 14%                |
| Out-of-Custody         | 91%   | 89%   | 90%   | 81%   | 85%   | 81%   | 78%   | 90%   | 81%   | 81%   | 86%