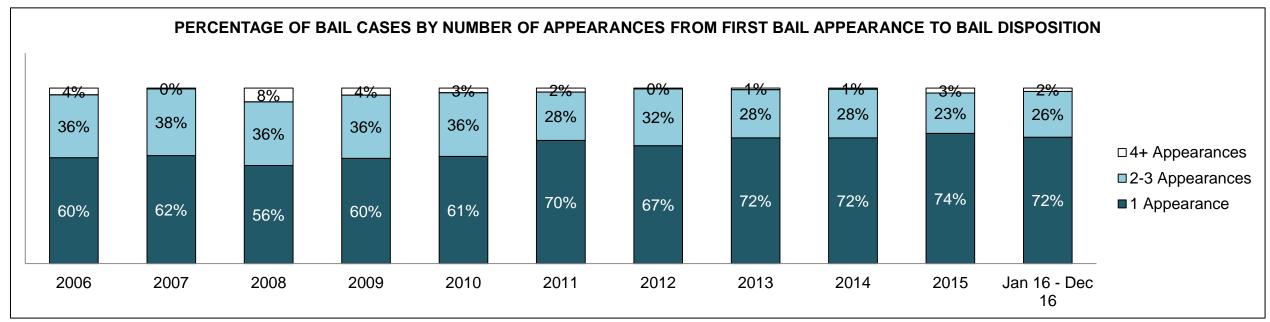

|              | Vov                                     | Matria                                 | Jan 16  | - Dec 16           | 2014 Baseline | Change from 2014 |
|--------------|-----------------------------------------|----------------------------------------|---------|--------------------|---------------|------------------|
|              | Key I                                   | Metric                                 | Percent | Cases <sup>1</sup> | Median*       | Baseline Median  |
|              | Disposed cases that be                  | gan in the Bail Phase                  | 45.3%   | 93,802             | 44.0%         | 1.3%             |
|              | Bail cases with a bail                  | Total                                  | 55.9%   | 52,456             | 56.6%         | -0.7%            |
|              | outcome (bail granted                   | Bail Disposition with 1 appearance     | 53.0%   | 27,793             | 51.4%         | 1.5%             |
| Dail.        | or bail denied)                         | Bail Disposition in 1-3 days           | 71.4%   | 37,465             | 72.5%         | -1.1%            |
| Bail         | Dallara and Marachall                   | Total                                  | 44.1%   | 41,346             | 43.4%         | 0.7%             |
|              | Bail cases with no bail                 | Case disposition in 1-3 appearances    | 31.0%   | 12,799             | 35.0%         | -4.1%            |
|              | disposition but with a case disposition | Case disposition in 0-3 months         | 74.5%   | 30,786             | 76.5%         | -2.0%            |
|              | case disposition                        | Case disposition rate before trial     | 92.3%   | 38,162             | 90.5%         | 1.8%             |
|              |                                         |                                        |         |                    |               |                  |
|              | Disposition rate (include               | es bail cases with case dispositions)  | 86.6%   | 179,464            | 84.3%         | 2.3%             |
| Before Trial | Disposed within 1-3 app                 | pearances (net of bench warrant cases) | 37.7%   | 55,463             | 42.7%         | -5.0%            |
|              | Disposed within 0-3 mo                  | nths (net of bench warrant cases)      | 57.4%   | 84,486             | 61.7%         | -4.3%            |
|              |                                         |                                        |         |                    |               |                  |
| Trial        | Collapse Rate at Trial <sup>2</sup>     |                                        | 66.3%   | 18,371             | 67.5%         | -1.2%            |

### ONTARIO COURT OF JUSTICE CRIMINAL MODERNIZATION COMMITTEE PROVINCIAL DASHBOARD CASES PENDING AS OF DECEMBER 31, 2016

|              | Variable                                | Matu: a                                | Jan 16  | - Dec 16           | 2014 Baseline | Change from 2014 |
|--------------|-----------------------------------------|----------------------------------------|---------|--------------------|---------------|------------------|
|              | ney l                                   | Metric                                 | Percent | Cases <sup>1</sup> | Median*       | Cluster Median   |
|              | Disposed cases that be                  | gan in the Bail Phase                  | 34.1%   | 11,963             | 32.5%         | 1.6%             |
|              | Bail cases with a bail                  | Total                                  | 57.2%   | 6,838              | 53.7%         | 3.5%             |
|              | outcome (bail granted                   | Bail Disposition with 1 appearance     | 51.4%   | 3,515              | 52.5%         | -1.1%            |
| Dell         | or bail denied)                         | Bail Disposition in 1-3 days           | 71.0%   | 4,853              | 72.9%         | -1.9%            |
| Bail         | Ballaca and Marchael                    | Total                                  | 42.8%   | 5,125              | 46.3%         | -3.5%            |
|              | Bail cases with no bail                 | Case disposition in 1-3 appearances    | 32.0%   | 1,640              | 38.7%         | -6.7%            |
|              | disposition but with a case disposition | Case disposition in 0-3 months         | 76.8%   | 3,934              | 79.1%         | -2.3%            |
|              | case disposition                        | Case disposition rate before trial     | 93.7%   | 4,804              | 92.8%         | 0.9%             |
|              |                                         |                                        |         |                    |               |                  |
|              | Disposition rate (include               | es bail cases with case dispositions)  | 88.4%   | 31,008             | 88.7%         | -0.3%            |
| Before Trial | Disposed within 1-3 app                 | pearances (net of bench warrant cases) | 40.9%   | 10,678             | 46.0%         | -5.1%            |
|              | Disposed within 0-3 mo                  | nths (net of bench warrant cases)      | 57.2%   | 14,935             | 60.7%         | -3.5%            |
|              |                                         |                                        |         |                    |               |                  |
| Trial        | Collapse Rate at Trial <sup>2</sup>     |                                        | 63.1%   | 2,570              | 62.3%         | 0.8%             |

# ONTARIO COURT OF JUSTICE CRIMINAL MODERNIZATION COMMITTEE CENTRAL EAST DASHBOARD CASES PENDING AS OF DECEMBER 31, 2016

CENTRAL EAST DASHBOARD

DECEMBER 31, 2016 Page 12 of 12

|          | V                                   | Matuia                                 | Jan 16  | - Dec 16           | 2044 Chroton Modion* | Change from 2014 |
|----------|-------------------------------------|----------------------------------------|---------|--------------------|----------------------|------------------|
|          | Key i                               | Metric                                 | Percent | Cases <sup>1</sup> | 2014 Cluster Median* | Cluster Median   |
|          | Disposed cases that be              | gan in the Bail Phase                  | 36.0%   | 2,761              | 48.0%                | -12.0%           |
|          | Bail cases with a bail              | Total                                  | 51.4%   | 1,419              | 56.0%                | -4.6%            |
|          | outcome (bail granted               | Bail Disposition with 1 appearance     | 45.8%   | 650                | 47.7%                | -1.9%            |
| Da!!     | or bail denied)                     | Bail Disposition in 1-3 days           | 67.6%   | 959                | 70.6%                | -3.0%            |
| Bail     | B 11 11 11 11                       | Total                                  | 48.6%   | 1,342              | 44.0%                | 4.6%             |
|          | Bail cases with no bail             | Case disposition in 1-3 appearances    | 25.3%   | 340                | 35.1%                | -9.8%            |
|          | disposition but with a              | Case disposition in 0-3 months         | 75.1%   | 1,008              | 77.2%                | -2.1%            |
|          | case disposition                    | Case disposition rate before trial     | 93.3%   | 1,252              | 90.7%                | 2.6%             |
|          |                                     |                                        |         |                    |                      |                  |
|          | Disposition rate (include           | es bail cases with case dispositions)  | 89.4%   | 6,857              | 83.6%                | 5.8%             |
| <u> </u> |                                     | pearances (net of bench warrant cases) | 36.8%   | 2,143              | 39.1%                | -2.4%            |
|          | Disposed within 0-3 mo              | nths (net of bench warrant cases)      | 57.3%   | 3,335              | 60.6%                | -3.4%            |
|          |                                     |                                        |         |                    |                      |                  |
| Trial    | Collapse Rate at Trial <sup>2</sup> |                                        | 62.1%   | 502                | 71.0%                | -8.9%            |

BARRIE DASHBOARD

DECEMBER 31, 2016 Page 10 of 10

|              | Mary I                                  | Matria                                | Jan 16  | - Dec 16           | 2044 Charter Medient | Change from 2014 |
|--------------|-----------------------------------------|---------------------------------------|---------|--------------------|----------------------|------------------|
|              | Key i                                   | Metric                                | Percent | Cases <sup>1</sup> | 2014 Cluster Median* | Cluster Median   |
|              | Disposed cases that be                  | gan in the Bail Phase                 | 23.3%   | 236                | 33.5%                | -10.2%           |
|              | Bail cases with a bail                  | Total                                 | 35.6%   | 84                 | 50.7%                | -15.1%           |
|              | outcome (bail granted                   | Bail Disposition with 1 appearance    | 65.5%   | 55                 | 52.9%                | 12.6%            |
| D-U          | or bail denied)                         | Bail Disposition in 1-3 days          | 89.3%   | 75                 | 73.8%                | 15.5%            |
| Bail         |                                         | Total                                 | 64.4%   | 152                | 49.3%                | 15.1%            |
|              | Bail cases with no bail                 | Case disposition in 1-3 appearances   | 53.3%   | 81                 | 33.4%                | 19.9%            |
|              | disposition but with a case disposition | Case disposition in 0-3 months        | 82.2%   | 125                | 77.3%                | 4.9%             |
|              | case disposition                        | Case disposition rate before trial    | 91.4%   | 139                | 91.8%                | -0.4%            |
|              |                                         |                                       |         |                    |                      |                  |
|              | Disposition rate (include               | es bail cases with case dispositions) | 90.3%   | 915                | 85.7%                | 4.7%             |
| Before Trial |                                         |                                       |         |                    | 47.2%                | 13.9%            |
|              | 71.1%                                   | 605                                   | 62.6%   | 8.5%               |                      |                  |
|              |                                         |                                       |         |                    |                      |                  |
| Trial        | Collapse Rate at Trial <sup>2</sup>     |                                       | 67.3%   | 66                 | 66.9%                | 0.4%             |

BRACEBRIDGE DASHBOARD

DECEMBER 31, 2016 Page 10 of 10

|              | Vari                                                    | Mateia                                 | Jan 16  | - Dec 16           | 2044 Charter Medien* | Change from 2014 |
|--------------|---------------------------------------------------------|----------------------------------------|---------|--------------------|----------------------|------------------|
|              | Key I                                                   | Metric                                 | Percent | Cases <sup>1</sup> | 2014 Cluster Median* | Cluster Median   |
|              | Disposed cases that be                                  | gan in the Bail Phase                  | 36.6%   | 393                | 33.5%                | 3.1%             |
|              | Bail cases with a bail                                  | Total                                  | 47.6%   | 187                | 50.7%                | -3.1%            |
|              | outcome (bail granted                                   | Bail Disposition with 1 appearance     | 51.3%   | 96                 | 52.9%                | -1.5%            |
| Dell         | or bail denied)                                         | Bail Disposition in 1-3 days           | 70.6%   | 132                | 73.8%                | -3.2%            |
| Bail         | D. 7                                                    | Total                                  | 52.4%   | 206                | 49.3%                | 3.1%             |
|              | Bail cases with no bail                                 | Case disposition in 1-3 appearances    | 32.5%   | 67                 | 33.4%                | -0.8%            |
|              | disposition but with a case disposition                 | Case disposition in 0-3 months         | 85.9%   | 177                | 77.3%                | 8.6%             |
|              | case disposition                                        | Case disposition rate before trial     | 93.7%   | 193                | 91.8%                | 1.8%             |
|              |                                                         |                                        |         |                    |                      |                  |
|              | Disposition rate (include                               | es bail cases with case dispositions)  | 90.7%   | 975                | 85.7%                | 5.0%             |
| Before Trial | Disposed within 1-3 app                                 | pearances (net of bench warrant cases) | 40.0%   | 357                | 47.2%                | -7.2%            |
|              | Disposed within 0-3 months (net of bench warrant cases) |                                        |         |                    | 62.6%                | -2.0%            |
|              |                                                         |                                        |         |                    |                      |                  |
| Trial        | rial Collapse Rate at Trial <sup>2</sup>                |                                        |         | 42                 | 66.9%                | -24.9%           |