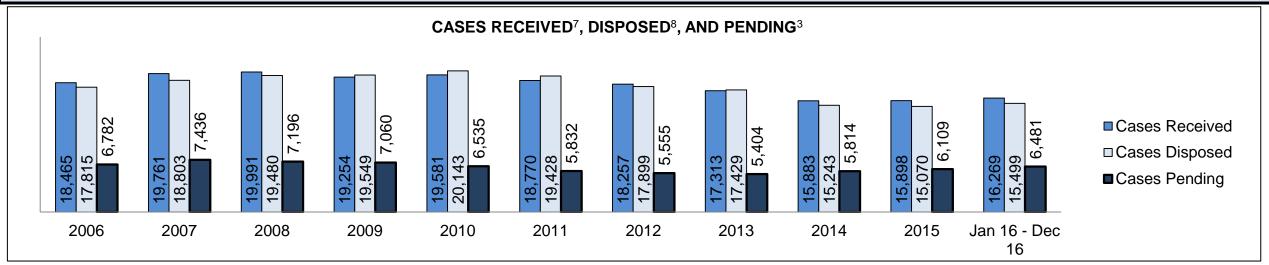

|
| Cases                                    | 15-18 months                                       | 3.5%    | 224                | 103                                          | 121                                                                   |
|                                          | Over 18 months                                     | 4.0%    | 260                | 108                                          | 152                                                                   |
| Total                                    |                                                    | 100.0%  | 6,481              | 5,611                                        | 870                                                                   |

DECEMBER 31, 2016 Page 1 of 12



| Cases Received <sup>7</sup> by Offence Grou | Cases Received <sup>7</sup> by Offence Group |       |       |       |       |       |       |       |       |       |                    |  |  |
|---------------------------------------------|----------------------------------------------|-------|-------|-------|-------|-------|-------|-------|-------|-------|--------------------|--|--|
| Offence Group <sup>9</sup>                  | 2006                                         | 2007  | 2008  | 2009  | 2010  | 2011  | 2012  | 2013  | 2014  | 2015  | Jan 16 -<br>Dec 16 |  |  |
| Crimes Against The Person                   | 5,470                                        | 5,684 | 5,588 | 5,481 | 5,426 | 5,388 | 5,387 | 5,220 | 4,767 | 4,615 | 4,656              |  |  |
| Crimes Against Prope