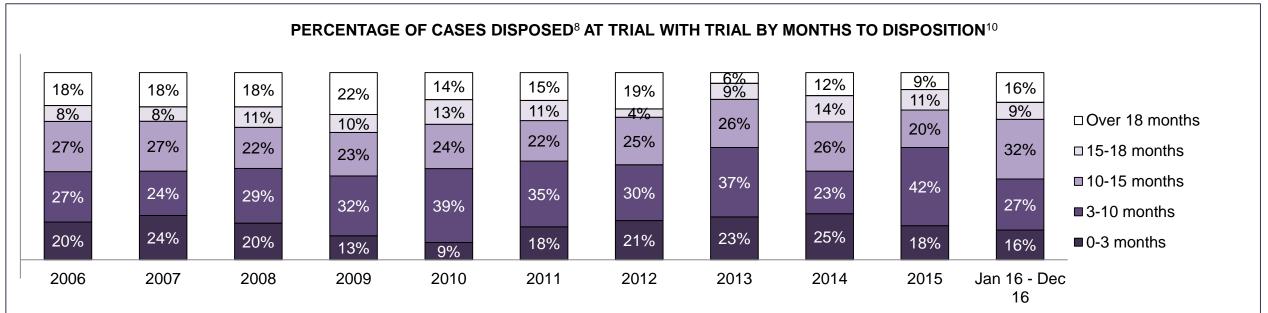

| 23%  | 21%  | 32%  | 29%  | 22%  | 33%  | 20%  | 21%  | 19%  | 18%                |  |  |  |
| Federal Statute                              | 4%                                                                                                                                      | 9%   | 8%   | 9%   | 9%   | 10%  | 17%  | 14%  | 8%   | 12%  | 30%                |  |  |  |
| Total                                        | 100%                                                                                                                                    | 100% | 100% | 100% | 100% | 100% | 100% | 100% | 100% | 100% | 100%               |  |  |  |

LINDSAY DASHBOARD

DECEMBER 31, 2016 Page 8 of 10





LINDSAY DASHBOARD

DECEMBER 31, 2016 Page 9 of 10

# ONTARIO COURT OF JUSTICE CRIMINAL MODERNIZATION COMMITTEE LINDSAY DASHBOARD CASES PENDING AS OF DECEMBER 31, 2016



| Pending Cases <sup>3</sup> by Pe | Pending Cases <sup>3</sup> by Pending Age <sup>6</sup> and Percentage of Pending Cases In-Custody <sup>17</sup> and Out-of-Custody <sup>18</sup> |              |              |             |            |       |  |  |  |  |  |  |  |  |
|----------------------------------|--------------------------------------------------------------------------------------------------------------------------------------------------|--------------|--------------|-------------|------------|-------|--|--|--|--|--|--|--|--|
| Court Location                   | Over 18 months