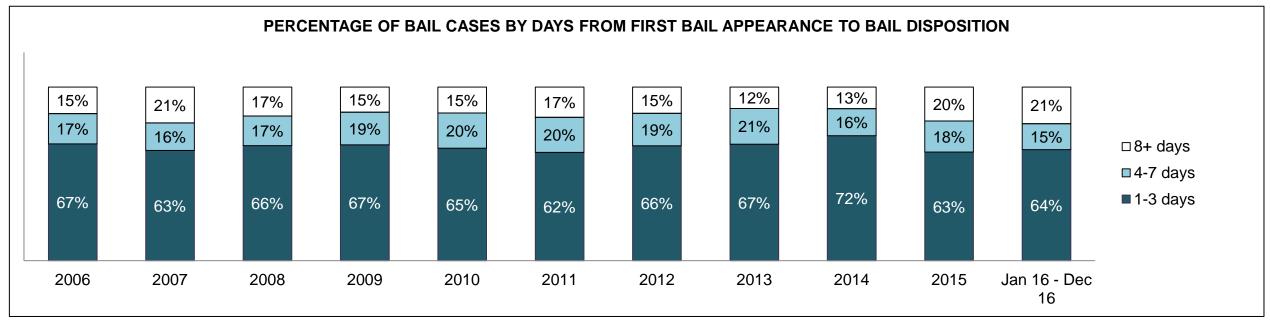

|              | Vov                                     | Matria                                 | Jan 16  | - Dec 16           | 2014 Baseline | Change from 2014 |
|--------------|-----------------------------------------|----------------------------------------|---------|--------------------|---------------|------------------|
|              | Key I                                   | Metric                                 | Percent | Cases <sup>1</sup> | Median*       | Baseline Median  |
|              | Disposed cases that be                  | gan in the Bail Phase                  | 45.3%   | 93,802             | 44.0%         | 1.3%             |
|              | Bail cases with a bail                  | Total                                  | 55.9%   | 52,456             | 56.6%         | -0.7%            |
|              | outcome (bail granted                   | Bail Disposition with 1 appearance     | 53.0%   | 27,793             | 51.4%         | 1.5%             |
| Dail.        | or bail denied)                         | Bail Disposition in 1-3 days           | 71.4%   | 37,465             | 72.5%         | -1.1%            |
| Bail         | Dallara and Marachall                   | Total                                  | 44.1%   | 41,346             | 43.4%         | 0.7%             |
|              | Bail cases with no bail                 | Case disposition in 1-3 appearances    | 31.0%   | 12,799             | 35.0%         | -4.1%            |
|              | disposition but with a case disposition | Case disposition in 0-3 months         | 74.5%   | 30,786             | 76.5%         | -2.0%            |
|              | case disposition                        | Case disposition rate before trial     | 92.3%   | 38,162             | 90.5%         | 1.8%             |
|              |                                         |                                        |         |                    |               |                  |
|              | Disposition rate (include               | es bail cases with case dispositions)  | 86.6%   | 179,464            | 84.3%         | 2.3%             |
| Before Trial | Disposed within 1-3 app                 | pearances (net of bench warrant cases) | 37.7%   | 55,463             | 42.7%         | -5.0%            |
|              | Disposed within 0-3 mo                  | nths (net of bench warrant cases)      | 57.4%   | 84,486             | 61.7%         | -4.3%            |
|              |                                         |                                        |         |                    |               |                  |
| Trial        | Collapse Rate at Trial <sup>2</sup>     |                                        | 66.3%   | 18,371             | 67.5%         | -1.2%            |

### ONTARIO COURT OF JUSTICE CRIMINAL MODERNIZATION COMMITTEE PROVINCIAL DASHBOARD CASES PENDING AS OF DECEMBER 31, 2016

|              | Variable                                | Matu: a                                | Jan 16  | - Dec 16           | 2014 Baseline | Change from 2014 |
|--------------|-----------------------------------------|----------------------------------------|---------|--------------------|---------------|------------------|
|              | ney l                                   | Metric                                 | Percent | Cases <sup>1</sup> | Median*       | Cluster Median   |
|              | Disposed cases that be                  | gan in the Bail Phase                  | 34.1%   | 11,963             | 32.5%         | 1.6%             |
|              | Bail cases with a bail                  | Total                                  | 57.2%   | 6,838              | 53.7%         | 3.5%             |
|              | outcome (bail granted                   | Bail Disposition with 1 appearance     | 51.4%   | 3,515              | 52.5%         | -1.1%            |
| Dell         | or bail denied)                         | Bail Disposition in 1-3 days           | 71.0%   | 4,853              | 72.9%         | -1.9%            |
| Bail         | Ballaca and Marchael                    | Total                                  | 42.8%   | 5,125              | 46.3%         | -3.5%            |
|              | Bail cases with no bail                 | Case disposition in 1-3 appearances    | 32.0%   | 1,640              | 38.7%         | -6.7%            |
|              | disposition but with a case disposition | Case disposition in 0-3 months         | 76.8%   | 3,934              | 79.1%         | -2.3%            |
|              | case disposition                        | Case disposition rate before trial     | 93.7%   | 4,804              | 92.8%         | 0.9%             |
|              |                                         |                                        |         |                    |               |                  |
|              | Disposition rate (include               | es bail cases with case dispositions)  | 88.4%   | 31,008             | 88.7%         | -0.3%            |
| Before Trial | Disposed within 1-3 app                 | pearances (net of bench warrant cases) | 40.9%   | 10,678             | 46.0%         | -5.1%            |
|              | Disposed within 0-3 mo                  | nths (net of bench warrant cases)      | 57.2%   | 14,935             | 60.7%         | -3.5%            |
|              |                                         |                                        |         |                    |               |                  |
| Trial        | Collapse Rate at Trial <sup>2</sup>     |                                        | 63.1%   | 2,570              | 62.3%         | 0.8%             |

# ONTARIO COURT OF JUSTICE CRIMINAL MODERNIZATION COMMITTEE CENTRAL EAST DASHBOARD CASES PENDING AS OF DECEMBER 31, 2016

CENTRAL EAST DASHBOARD

DECEMBER 31, 2016 Page 12 of 12

|          | V                                   | Matuia                                 | Jan 16  | - Dec 16           | 2044 Chroton Modion* | Change from 2014 |
|----------|-------------------------------------|----------------------------------------|---------|--------------------|----------------------|------------------|
|          | Key i                               | Metric                                 | Percent | Cases <sup>1</sup> | 2014 Cluster Median* | Cluster Median   |
|          | Disposed cases that be              | gan in the Bail Phase                  | 36.0%   | 2,761              | 48.0%                | -12.0%           |
|          | Bail cases with a bail              | Total                                  | 51.4%   | 1,419              | 56.0%                | -4.6%            |
|          | outcome (bail granted               | Bail Disposition with 1 appearance     | 45.8%   | 650                | 47.7%                | -1.9%            |
| Da!!     | or bail denied)                     | Bail Disposition in 1-3 days           | 67.6%   | 959                | 70.6%                | -3.0%            |
| Bail     | B 11 11 11 11                       | Total                                  | 48.6%   | 1,342              | 44.0%                | 4.6%             |
|          | Bail cases with no bail             | Case disposition in 1-3 appearances    | 25.3%   | 340                | 35.1%                | -9.8%            |
|          | disposition but with a              | Case disposition in 0-3 months         | 75.1%   | 1,008              | 77.2%                | -2.1%            |
|          | case disposition                    | Case disposition rate before trial     | 93.3%   | 1,252              | 90.7%                | 2.6%             |
|          |                                     |                                        |         |                    |                      |                  |
|          | Disposition rate (include           | es bail cases with case dispositions)  | 89.4%   | 6,857              | 83.6%                | 5.8%             |
| <u> </u> |                                     | pearances (net of bench warrant cases) | 36.8%   | 2,143              | 39.1%                | -2.4%            |
|          | Disposed within 0-3 mo              | nths (net of bench warrant cases)      | 57.3%   | 3,335              | 60.6%                | -3.4%            |
|          |                                     |                                        |         |                    |                      |                  |
| Trial    | Collapse Rate at Trial <sup>2</sup> |                                        | 62.1%   | 502                | 71.0%                | -8.9%            |

BARRIE DASHBOARD

DECEMBER 31, 2016 Page 10 of 10

|              | Mary I                                  | Matria                                | Jan 16  | - Dec 16           | 2044 Charter Medient | Change from 2014 |
|--------------|-----------------------------------------|---------------------------------------|---------|--------------------|----------------------|------------------|
|              | Key i                                   | Metric                                | Percent | Cases <sup>1</sup> | 2014 Cluster Median* | Cluster Median   |
|              | Disposed cases that be                  | gan in the Bail Phase                 | 23.3%   | 236                | 33.5%                | -10.2%           |
|              | Bail cases with a bail                  | Total                                 | 35.6%   | 84                 | 50.7%                | -15.1%           |
|              | outcome (bail granted                   | Bail Disposition with 1 appearance    | 65.5%   | 55                 | 52.9%                | 12.6%            |
| D-U          | or bail denied)                         | Bail Disposition in 1-3 days          | 89.3%   | 75                 | 73.8%                | 15.5%            |
| Bail         |                                         | Total                                 | 64.4%   | 152                | 49.3%                | 15.1%            |
|              | Bail cases with no bail                 | Case disposition in 1-3 appearances   | 53.3%   | 81                 | 33.4%                | 19.9%            |
|              | disposition but with a case disposition | Case disposition in 0-3 months        | 82.2%   | 125                | 77.3%                | 4.9%             |
|              | case disposition                        | Case disposition rate before trial    | 91.4%   | 139                | 91.8%                | -0.4%            |
|              |                                         |                                       |         |                    |                      |                  |
|              | Disposition rate (include               | es bail cases with case dispositions) | 90.3%   | 915                | 85.7%                | 4.7%             |
| Before Trial |                                         |                                       |         |                    | 47.2%                | 13.9%            |
|              | 71.1%                                   | 605                                   | 62.6%   | 8.5%               |                      |                  |
|              |                                         |                                       |         |                    |                      |                  |
| Trial        | Collapse Rate at Trial <sup>2</sup>     |                                       | 67.3%   | 66                 | 66.9%                | 0.4%             |

BRACEBRIDGE DASHBOARD

DECEMBER 31, 2016 Page 10 of 10

|              | Vari                                                    | Mateia                                 | Jan 16  | - Dec 16           | 2044 Charter Medien* | Change from 2014 |
|--------------|---------------------------------------------------------|----------------------------------------|---------|--------------------|----------------------|------------------|
|              | Key I                                                   | Metric                                 | Percent | Cases <sup>1</sup> | 2014 Cluster Median* | Cluster Median   |
|              | Disposed cases that be                                  | gan in the Bail Phase                  | 36.6%   | 393                | 33.5%                | 3.1%             |
|              | Bail cases with a bail                                  | Total                                  | 47.6%   | 187                | 50.7%                | -3.1%            |
|              | outcome (bail granted                                   | Bail Disposition with 1 appearance     | 51.3%   | 96                 | 52.9%                | -1.5%            |
| Dell         | or bail denied)                                         | Bail Disposition in 1-3 days           | 70.6%   | 132                | 73.8%                | -3.2%            |
| Bail         | D. 7                                                    | Total                                  | 52.4%   | 206                | 49.3%                | 3.1%             |
|              | Bail cases with no bail                                 | Case disposition in 1-3 appearances    | 32.5%   | 67                 | 33.4%                | -0.8%            |
|              | disposition but with a case disposition                 | Case disposition in 0-3 months         | 85.9%   | 177                | 77.3%                | 8.6%             |
|              | case disposition                                        | Case disposition rate before trial     | 93.7%   | 193                | 91.8%                | 1.8%             |
|              |                                                         |                                        |         |                    |                      |                  |
|              | Disposition rate (include                               | es bail cases with case dispositions)  | 90.7%   | 975                | 85.7%                | 5.0%             |
| Before Trial | Disposed within 1-3 app                                 | pearances (net of bench warrant cases) | 40.0%   | 357                | 47.2%                | -7.2%            |
|              | Disposed within 0-3 months (net of bench warrant cases) |                                        |         |                    | 62.6%                | -2.0%            |
|              |                                                         |                                        |         |                    |                      |                  |
| Trial        | rial Collapse Rate at Trial <sup>2</sup>                |                                        |         | 42                 | 66.9%                | -24.9%           |