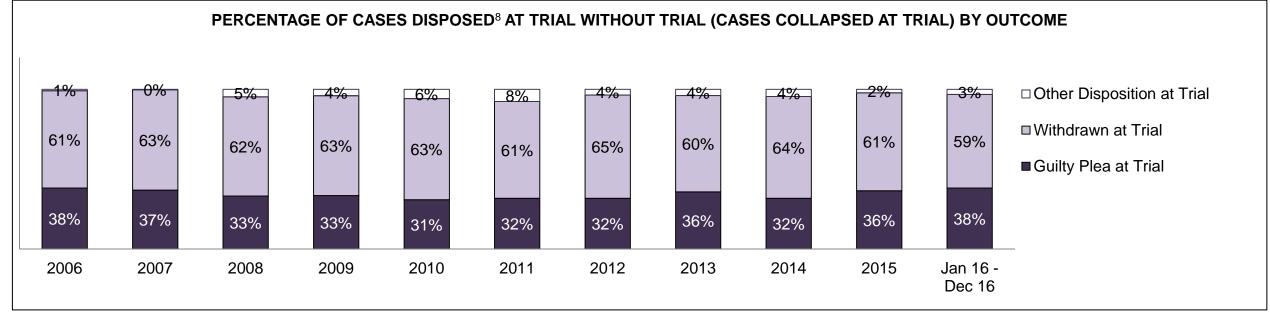

1,235 | 1,298 | 1,326 | 1,424 | 1,389 | 1,092 | 982   | 861   | 847   | 655   | 626                |
| In-Custody             | 16%   | 17%   | 18%   | 15%   | 14%   | 17%   | 20%   | 16%   | 15%   | 14%   | 16%                |
| Out-of-Custody         | 84%   | 83%   | 82%   | 85%   | 86%   | 83%   | 80%   | 84%   | 85%   | 86%   | 84%                |
| Before Trial           | 5,698 | 6,008 | 6,654 | 7,120 | 6,871 | 6,468 | 6,861 | 6,135 | 4,972 | 5,009 | 5,778              |
| In-Custody             | 39%   | 42%   | 41%   | 37%   | 31%   | 33%   | 33%   | 31%   | 33%   | 34%   | 35%                |
| Out-of-Custody         | 61%   | 58%   | 59%   | 63%   | 69%   | 67%   | 67%   | 69%   | 67%   | 66%   | 65%                |

COLLEGE PARK DASHBOARD

DECEMBER 31, 2016 Page 6 of 10





COLLEGE PARK DASHBOARD

DECEMBER 31, 2016 Page 7 of 10



| Percentage of Cases Disposed <sup>8</sup> At | Percentage of Cases Disposed <sup>8</sup> At Trial Without Trial (Collapse Rate At Trial <sup>2</sup> ) by Offence Group At Disposition |      |      |      |      |      |      |      |      |      |                    |  |
|----------------------------------------------|-----------------------------------------------------------------------------------------------------------------------------------------|------|------|------|------|------|------|------|------|------|--------------------|--|
| Offence Group at Disposition <sup>14</sup>   | 2006                                                                                                                                    | 2007