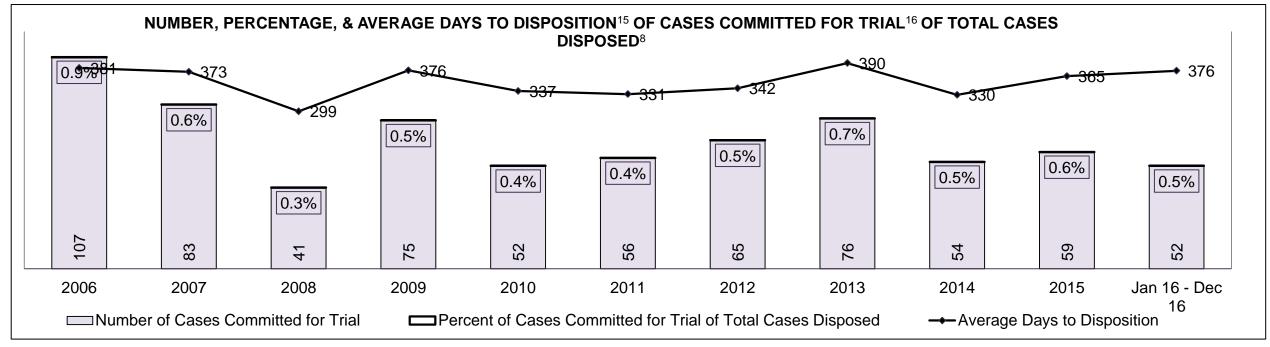

| Percentage of Cases Disposed <sup>8</sup> At | ercentage of Cases Disposed <sup>8</sup> At Trial Without Trial (Collapse Rate At Trial <sup>2</sup> ) by Offence Group At Disposition |      |      |      |      |      |      |      |      |      |                    |  |  |  |
|----------------------------------------------|----------------------------------------------------------------------------------------------------------------------------------------|------|------|------|------|------|------|------|------|------|--------------------|--|--|--|
| Offence Group at Disposition <sup>14</sup>   | 2006                                                                                                                                   | 2007 | 2008 | 2009 | 2010 | 2011 | 2012 | 2013 | 2014 | 2015 | Jan 16 -<br>Dec 16 |  |  |  |
| Crimes Against The Person                    | 39%                                                                                                                                    | 40%  | 41%  | 40%  | 40%  | 42%  | 43%  | 42%  | 42%  | 41%  | 43%                |  |  |  |
| Crimes Against Property                      | 14%                                                                                                                                    | 14%  | 13%  | 13%  | 13%  | 12%  | 11%  | 12%  | 11%  | 11%  | 10%                |  |  |  |
| Administration of Justice                    | 15%                                                                                                                                    | 14%  | 14%  | 14%  | 13%  | 13%  | 13%  | 13%  | 12%  | 13%  | 13%                |  |  |  |
| Other Criminal Code                          | 7%                                                                                                                                     | 6%   | 6%   | 6%   | 6%   | 6%   | 6%   | 6%   | 6%   | 6%   | 6%                 |  |  |  |
| Criminal Code Traffic                        | 15%                                                                                                                                    | 16%  | 16%  | 18%  | 18%  | 14%  | 15%  | 16%  | 16%  | 16%  | 16%                |  |  |  |
| Federal Statute                              | 10%                                                                                                                                    | 10%  | 9%   | 10%  | 10%  | 12%  | 12%  | 11%  | 12%  | 12%  | 12%                |  |  |  |
| Total                                        | 100%                                                                                                                                   | 100% | 100% | 100% | 100% | 100% | 100% | 100% | 100% | 100% | 100%               |  |  |  |

CENTRAL EAST DASHBOARD

DECEMBER 31, 2016 Page 6 of 12

CENTRAL EAST DASHBOARD

DECEMBER 31, 2016 Page 7 of 12

| Percentage of Cases Disposed <sup>8</sup> A | Percentage of Cases Disposed <sup>8</sup> At Trial Without Trial (Collapse Rate At Trial <sup>2</sup> ) by Offence Group At Disposition |      |      |      |      |      |      |      |      |      |                    |  |  |
|---------------------------------------------|-----------------------------------------------------------------------------------------------------------------------------------------|------|------|------|------|------|------|------|------|------|--------------------|--|--|
| Offence Group at Disposition <sup>14</sup>  | 2006                                                                                                                                    | 2007 | 2008 | 2009 | 2010 | 2011 | 2012 | 2013 | 2014 | 2015 | Jan 16 -<br>Dec 16 |  |  |
| Crimes Against The Person                   | 37%                                                                                                                                     | 35%  | 37%  | 34%  | 34%  | 38%  | 36%  | 36%  | 35%  | 33%  | 34%                |  |  |
| Crimes Against Property                     | 14%                                                                                                                                     | 13%  | 12%  | 11%  | 12%  | 12%  | 11%  | 12%  | 13%  | 11%  | 12%                |  |  |
| Administration of Justice                   | 12%                                                                                                                                     | 13%  | 12%  | 11%  | 11%  | 11%  | 10%  | 11%  | 10%  | 11%  | 11%                |  |  |
| Other Criminal Code                         | 6%                                                                                                                                      | 6%   | 6%   | 5%   | 5%   | 5%   | 6%   | 6%   | 5%   | 6%   | 5%                 |  |  |
| Criminal Code Traffic                       | 24%                                                                                                                                     | 25%  | 25%  | 28%  | 28%  | 24%  | 25%  | 25%  | 27%  | 26%  | 27%                |  |  |
| Federal Statute                             | 7%                                                                                                                                      | 8%   | 8%   | 10%  | 9%   | 10%  | 11%  | 10%  | 11%  | 12%  | 11%                |  |  |
| Total                                       | 100%                                                                                                                                    | 100% | 100% | 100% | 100% | 100% | 100% | 100% | 100% | 100% | 100%               |  |  |